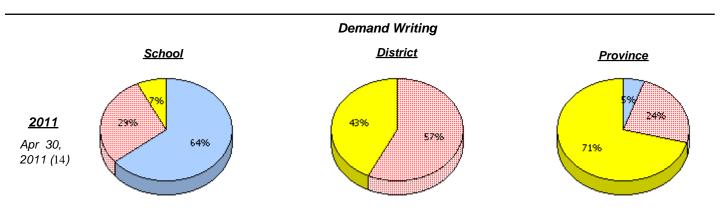

#### **Demand Writing**

#### **School**

School data with 5 or fewer students withheld for reasons of confidentiality.

2011

Apr 30, 2011 (4)

#### <u>District</u>

**Province** 

AGR (1)

<u>2009</u>

AGR (0)

<u>2008</u>

AGR (0)

Unknown

Not Yet Meeting (1 or 2)

Meeting or Exceeding (3,4,5)

<sup>\*</sup> In some cases, CRT numbers may exceed AGR numbers based on late enrolments. Pie chart is based on the number of students who wrote the CRT.