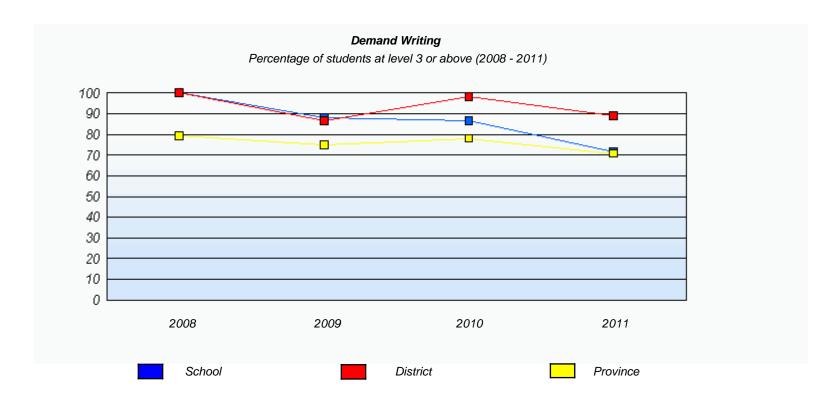

#### **Demand Writing**

Not Yet Meeting (1 or 2)

Meeting or Exceeding (3,4,5)

<sup>\*</sup> In some cases, CRT numbers may exceed AGR numbers based on late enrolments. Pie chart is based on the number of students who wrote the CRT.