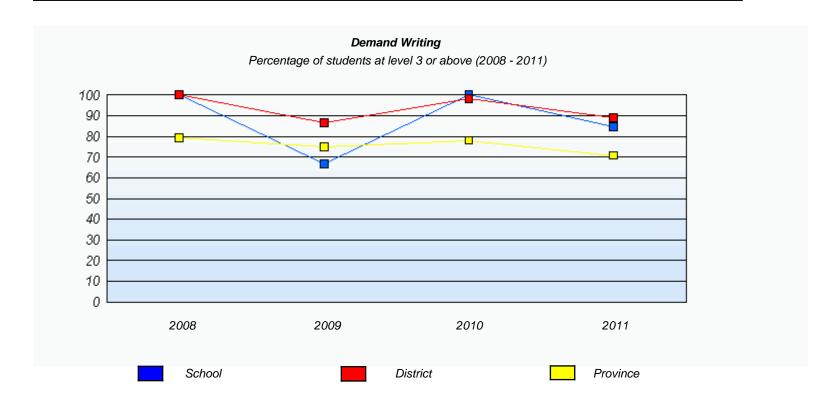

#### **Demand Writing**

Not Yet Meeting (1 or 2)

Meeting or Exceeding (3,4,5)

<sup>\*</sup> In some cases, CRT numbers may exceed AGR numbers based on late enrolments. Pie chart is based on the number of students who wrote the CRT.