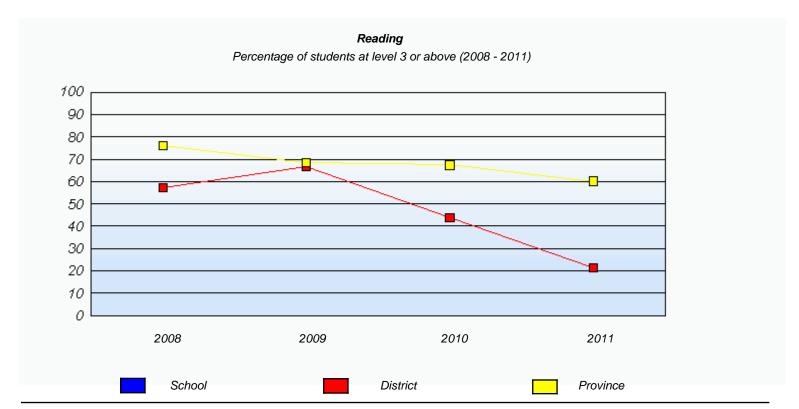

(average scores)

District 803 - Private

School #: 373 First Baptist Academy

#### Reading <u>School</u> **District Province** School data with 5 or fewer students withheld for reasons of confidentiality. <u>2011</u> Apr 30, 60% 2011 (4) 85% 2010 AGR (1) 2009 AGR (0) <u>2008</u> AGR (0) Unknown Not Yet Meeting (1 or 2) Meeting or Exceeding (3,4,5)

<sup>\*</sup> In some cases, CRT numbers may exceed AGR numbers based on late enrolments. Pie chart is based on the number of students who wrote the CRT.

<sup>\*</sup> Reading score is composite of Information and Poet.