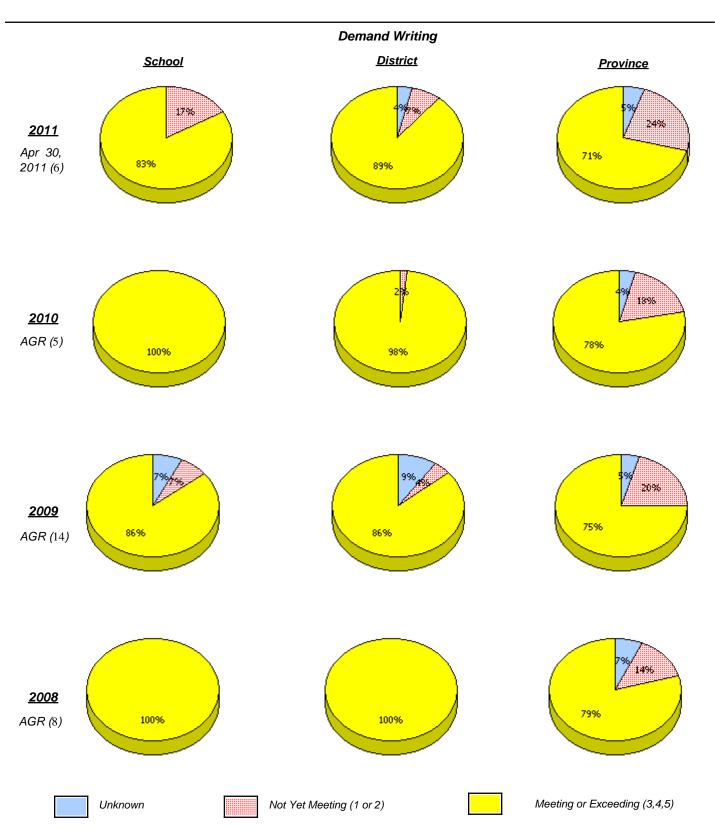

#### **Demand Writing**

Not Yet Meeting (1 or 2)

Meeting or Exceeding (3,4,5)

<sup>\*</sup> In some cases, CRT numbers may exceed AGR numbers based on late enrolments. Pie chart is based on the number of students who wrote the CRT.