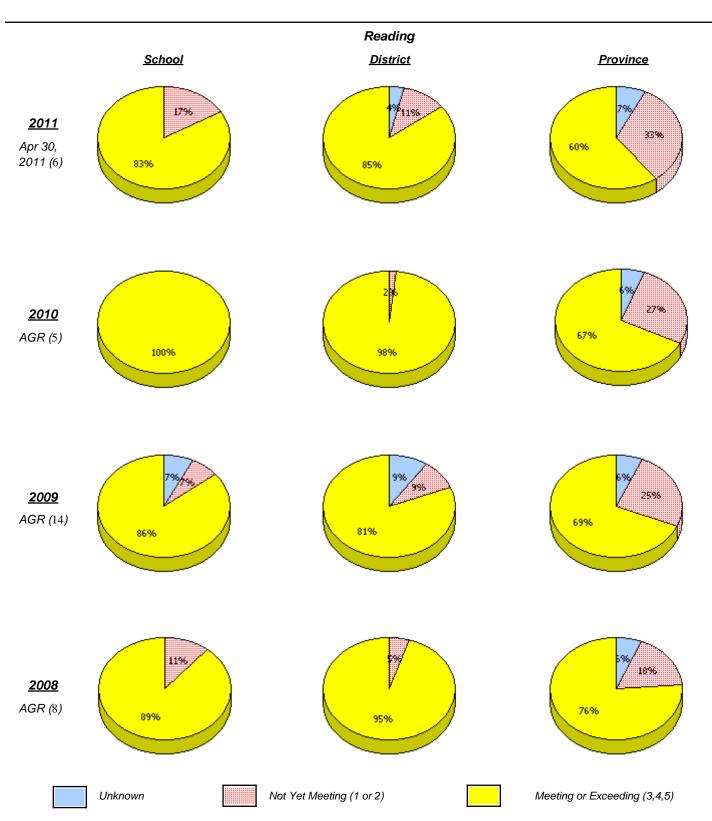

#### Reading <u>School</u> **District Province** School data with 5 or fewer students withheld for reasons of confidentiality. <u>2011</u> Apr 30, 60% 2011 (4) 85% 2010 AGR (1) 2009 AGR (0) <u>2008</u> AGR (0) Unknown Not Yet Meeting (1 or 2) Meeting or Exceeding (3,4,5)

<sup>\*</sup> In some cases, CRT numbers may exceed AGR numbers based on late enrolments. Pie chart is based on the number of students who wrote the CRT.

<sup>\*</sup> Reading score is composite of Information and Poet.

<sup>\*</sup> Reading score is composite of Information and Poet.

(average scores)