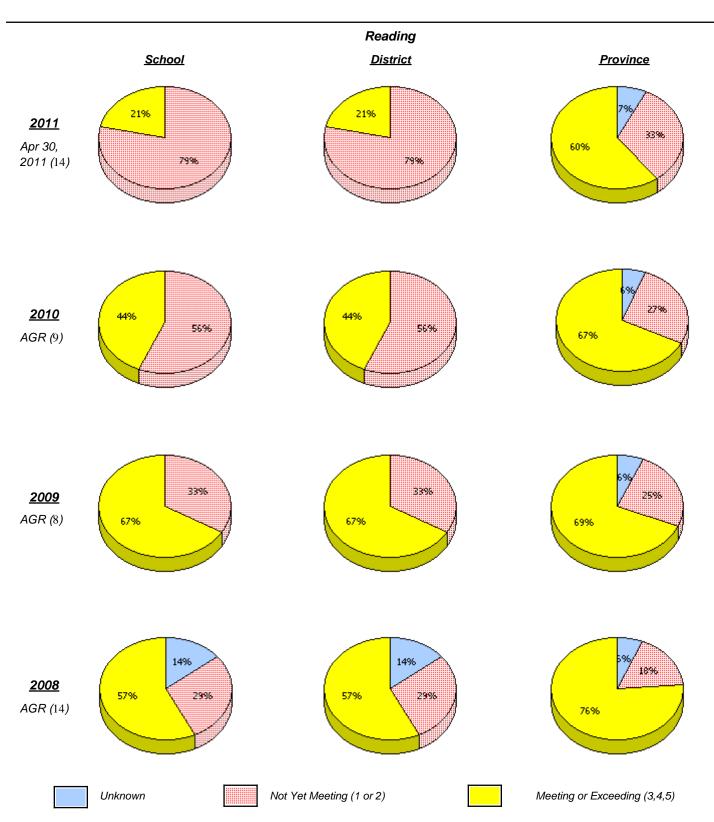

(average scores)

District 803 - Private

School #: 373 First Baptist Academy

#### Reading <u>School</u> **District Province** School data with 5 or fewer students withheld for reasons of confidentiality. <u>2011</u> Apr 30, 60% 2011 (4) 85% 2010 AGR (1) 2009 AGR (0) <u>2008</u> AGR (0) Unknown Not Yet Meeting (1 or 2) Meeting or Exceeding (3,4,5)

<sup>\*</sup> In some cases, CRT numbers may exceed AGR numbers based on late enrolments. Pie chart is based on the number of students who wrote the CRT.

<sup>\*</sup> Reading score is composite of Information and Poet.