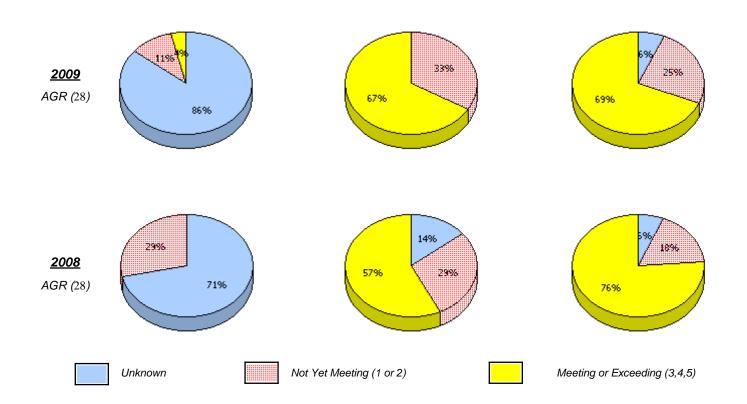

#### <u>District</u>

**Province** 

AGR (1)

<u>2009</u>

AGR (0)

<u>2008</u>

AGR (0)

Unknown

Not Yet Meeting (1 or 2)

Meeting or Exceeding (3,4,5)

<sup>\*</sup> In some cases, CRT numbers may exceed AGR numbers based on late enrolments. Pie chart is based on the number of students who wrote the CRT.