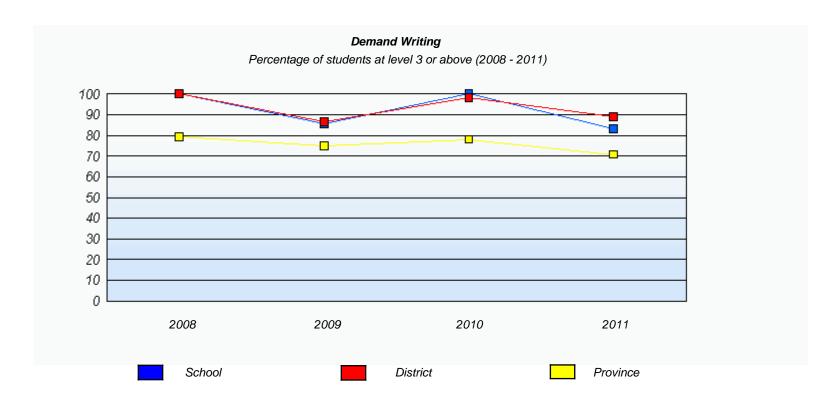

#### **Demand Writing**

Not Yet Meeting (1 or 2)

Meeting or Exceeding (3,4,5)

<sup>\*</sup> In some cases, CRT numbers may exceed AGR numbers based on late enrolments. Pie chart is based on the number of students who wrote the CRT.