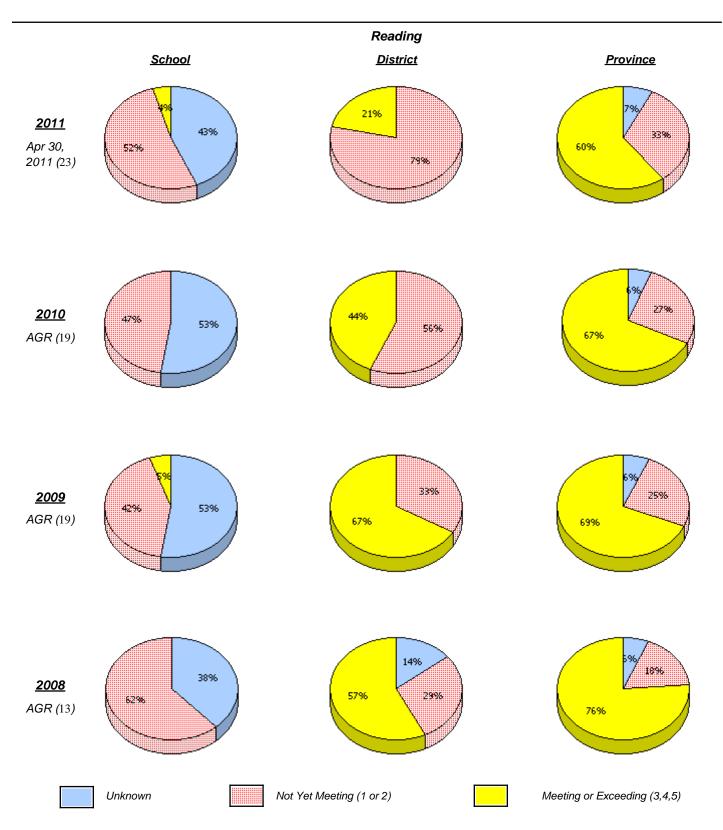

(average scores)

District 803 - Private

School #: 373 First Baptist Academy

#### Reading <u>School</u> **District Province** School data with 5 or fewer students withheld for reasons of confidentiality. <u>2011</u> Apr 30, 60% 2011 (4) 85% 2010 AGR (1) 2009 AGR (0) <u>2008</u> AGR (0) Unknown Not Yet Meeting (1 or 2) Meeting or Exceeding (3,4,5)

<sup>\*</sup> In some cases, CRT numbers may exceed AGR numbers based on late enrolments. Pie chart is based on the number of students who wrote the CRT.

<sup>\*</sup> Reading score is composite of Information and Poet.