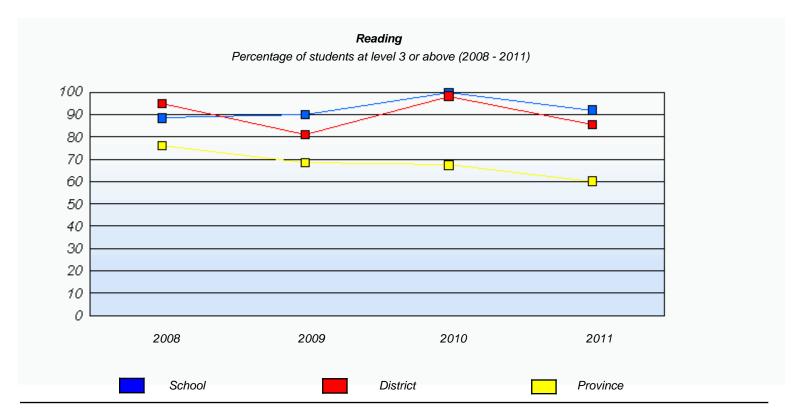

#### Reading <u>School</u> **District Province** School data with 5 or fewer students withheld for reasons of confidentiality. <u>2011</u> Apr 30, 60% 2011 (4) 85% 2010 AGR (1) 2009 AGR (0) <u>2008</u> AGR (0) Unknown Not Yet Meeting (1 or 2) Meeting or Exceeding (3,4,5)

<sup>\*</sup> In some cases, CRT numbers may exceed AGR numbers based on late enrolments. Pie chart is based on the number of students who wrote the CRT.

<sup>\*</sup> Reading score is composite of Information and Poet.

<sup>\*</sup> Reading score is composite of Information and Poet.

(average scores)