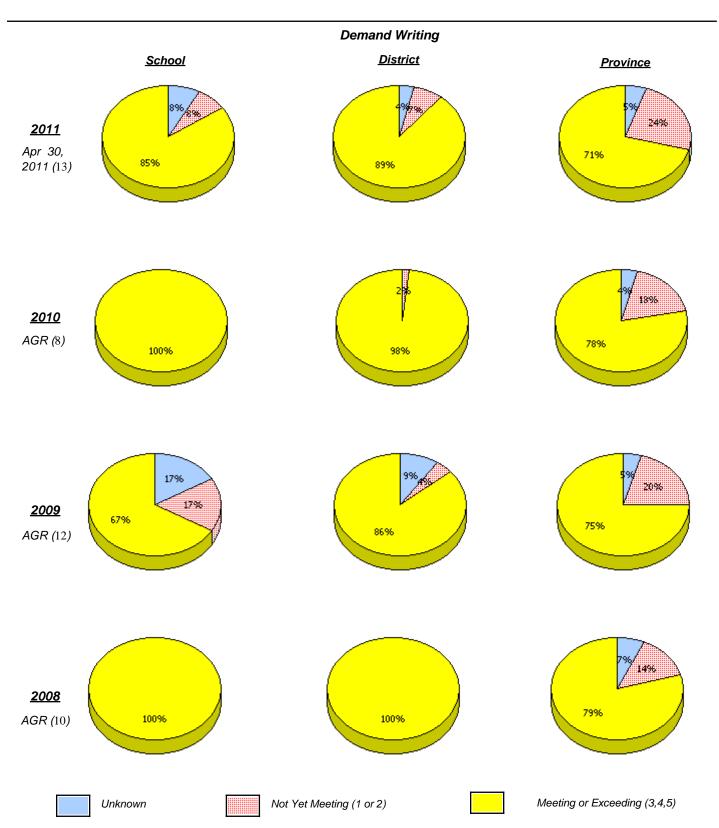

#### **Demand Writing**

#### **School**

School data with 5 or fewer students withheld for reasons of confidentiality.

2011

Apr 30, 2011 (4)

#### <u>District</u>

**Province** 

AGR (1)

<u>2009</u>

AGR (0)

<u>2008</u>

AGR (0)

Unknown

Not Yet Meeting (1 or 2)

Meeting or Exceeding (3,4,5)

<sup>\*</sup> In some cases, CRT numbers may exceed AGR numbers based on late enrolments. Pie chart is based on the number of students who wrote the CRT.