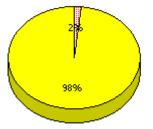

(average scores)

District 803 - Private

School #: 373 First Baptist Academy

<sup>\*</sup> In some cases, CRT numbers may exceed AGR numbers based on late enrolments. Pie chart is based on the number of students who wrote the CRT.

<sup>\*</sup> Reading score is composite of Information and Poet.

(average scores)