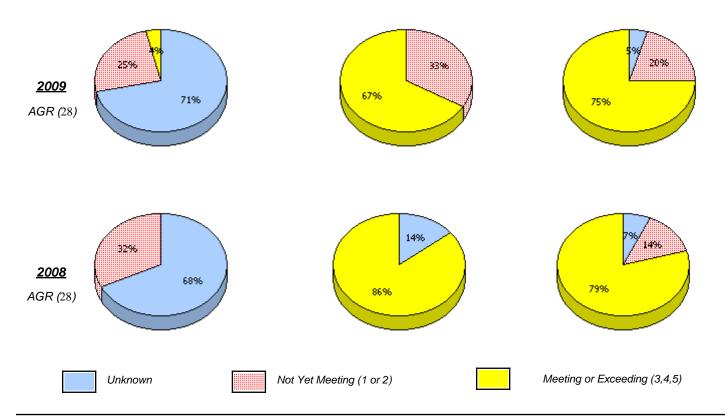

#### <u>District</u>

**Province** 

AGR (1)

<u>2009</u>

AGR (0)

<u>2008</u>

AGR (0)

Unknown

Not Yet Meeting (1 or 2)

Meeting or Exceeding (3,4,5)

<sup>\*</sup> In some cases, CRT numbers may exceed AGR numbers based on late enrolments. Pie chart is based on the number of students who wrote the CRT.