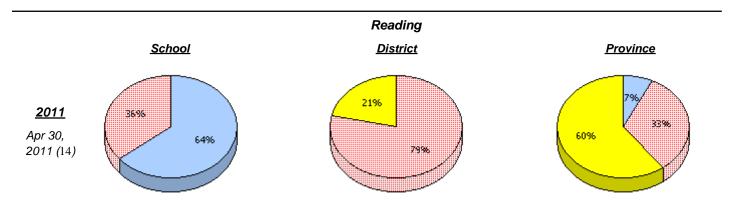

#### Reading <u>School</u> **District Province** School data with 5 or fewer students withheld for reasons of confidentiality. <u>2011</u> Apr 30, 60% 2011 (4) 85% 2010 AGR (1) 2009 AGR (0) <u>2008</u> AGR (0) Unknown Not Yet Meeting (1 or 2) Meeting or Exceeding (3,4,5)

<sup>\*</sup> In some cases, CRT numbers may exceed AGR numbers based on late enrolments. Pie chart is based on the number of students who wrote the CRT.

<sup>\*</sup> Reading score is composite of Information and Poet.