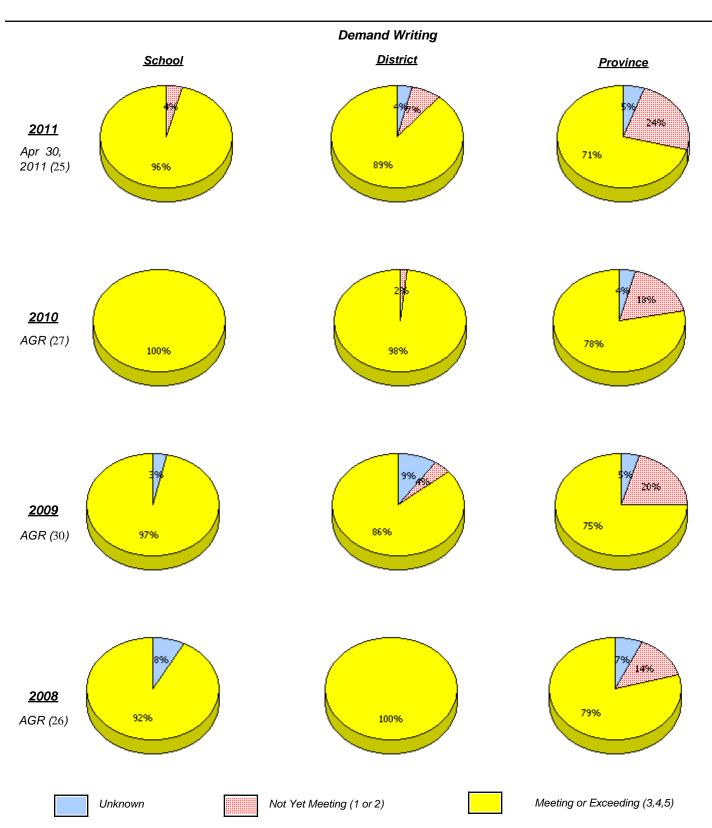

(average scores)

District 803 - Private

School #: 373 First Baptist Academy

<sup>\*</sup> In some cases, CRT numbers may exceed AGR numbers based on late enrolments. Pie chart is based on the number of students who wrote the CRT.

<sup>\*</sup> Reading score is composite of Information and Poet.

(average scores)

#### District 803 - Private

School #: 375 Lakecrest -St. John's Independent Sc

<sup>\*</sup> In some cases, CRT numbers may exceed AGR numbers based on late enrolments. Pie chart is based on the number of students who wrote the CRT.