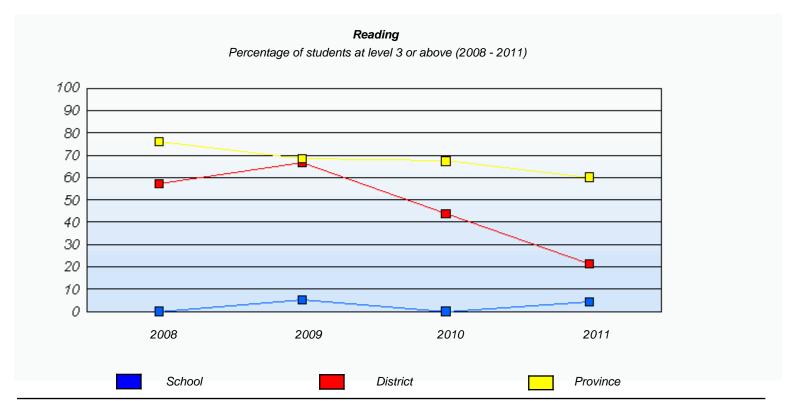

(average scores)

District 803 - Private

School #: 373 First Baptist Academy

#### Reading <u>School</u> **District Province** School data with 5 or fewer students withheld for reasons of confidentiality. <u>2011</u> Apr 30, 60% 2011 (4) 85% 2010 AGR (1) 2009 AGR (0) <u>2008</u> AGR (0) Unknown Not Yet Meeting (1 or 2) Meeting or Exceeding (3,4,5)

<sup>\*</sup> In some cases, CRT numbers may exceed AGR numbers based on late enrolments. Pie chart is based on the number of students who wrote the CRT.

<sup>\*</sup> Reading score is composite of Information and Poet.