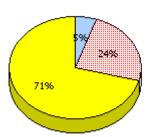

(average scores)

District 803 - Private

School #: 373 First Baptist Academy

#### Reading <u>School</u> **District Province** School data with 5 or fewer students withheld for reasons of confidentiality. <u>2011</u> Apr 30, 60% 2011 (4) 85% 2010 AGR (1) 2009 AGR (0) <u>2008</u> AGR (0) Unknown Not Yet Meeting (1 or 2) Meeting or Exceeding (3,4,5)

<sup>\*</sup> In some cases, CRT numbers may exceed AGR numbers based on late enrolments. Pie chart is based on the number of students who wrote the CRT.

<sup>\*</sup> Reading score is composite of Information and Poet.