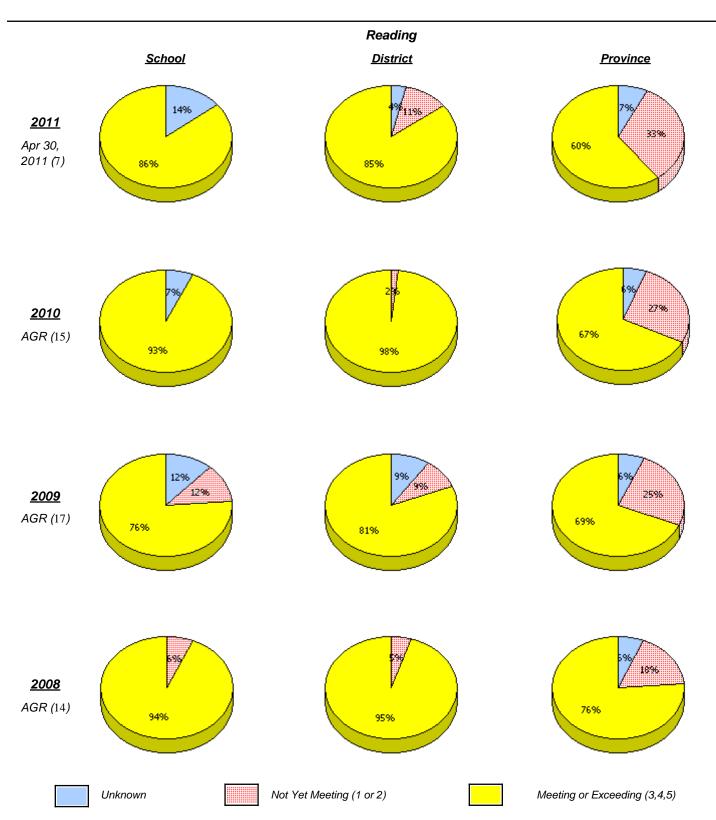

#### Reading <u>School</u> **District Province** School data with 5 or fewer students withheld for reasons of confidentiality. <u>2011</u> Apr 30, 60% 2011 (4) 85% 2010 AGR (1) 2009 AGR (0) <u>2008</u> AGR (0) Unknown Not Yet Meeting (1 or 2) Meeting or Exceeding (3,4,5)

<sup>\*</sup> In some cases, CRT numbers may exceed AGR numbers based on late enrolments. Pie chart is based on the number of students who wrote the CRT.

<sup>\*</sup> Reading score is composite of Information and Poet.