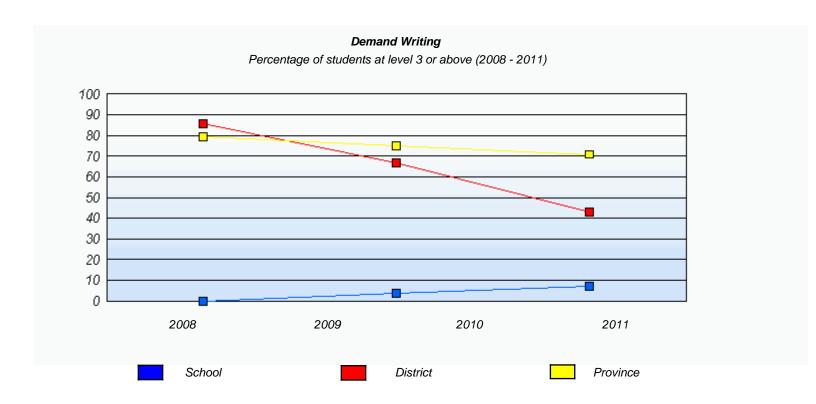

#### **Demand Writing**

#### **School**

School data with 5 or fewer students withheld for reasons of confidentiality.

2011

Apr 30, 2011 (4)