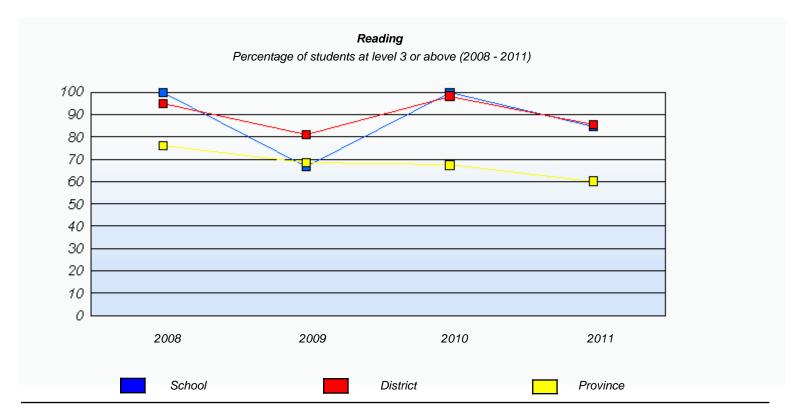

#### Reading <u>School</u> **District Province** School data with 5 or fewer students withheld for reasons of confidentiality. <u>2011</u> Apr 30, 60% 2011 (4) 85% 2010 AGR (1) 2009 AGR (0) <u>2008</u> AGR (0) Unknown Not Yet Meeting (1 or 2) Meeting or Exceeding (3,4,5)

<sup>\*</sup> In some cases, CRT numbers may exceed AGR numbers based on late enrolments. Pie chart is based on the number of students who wrote the CRT.

<sup>\*</sup> Reading score is composite of Information and Poet.

<sup>\*</sup> Reading score is composite of Information and Poet.

(average scores)