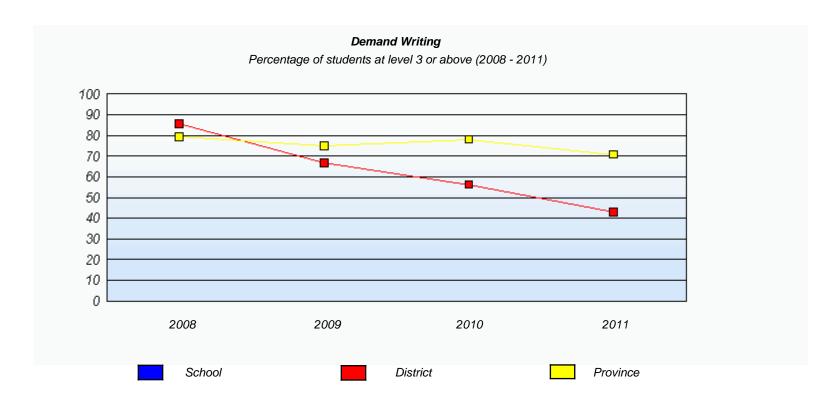

#### **Demand Writing**

#### **School**

School data with 5 or fewer students withheld for reasons of confidentiality.

2011

Apr 30, 2011 (4)

#### <u>District</u>

**Province** 

AGR (1)

<u>2009</u>

AGR (0)

<u>2008</u>

AGR (0)

Unknown

Not Yet Meeting (1 or 2)

Meeting or Exceeding (3,4,5)

<sup>\*</sup> In some cases, CRT numbers may exceed AGR numbers based on late enrolments. Pie chart is based on the number of students who wrote the CRT.