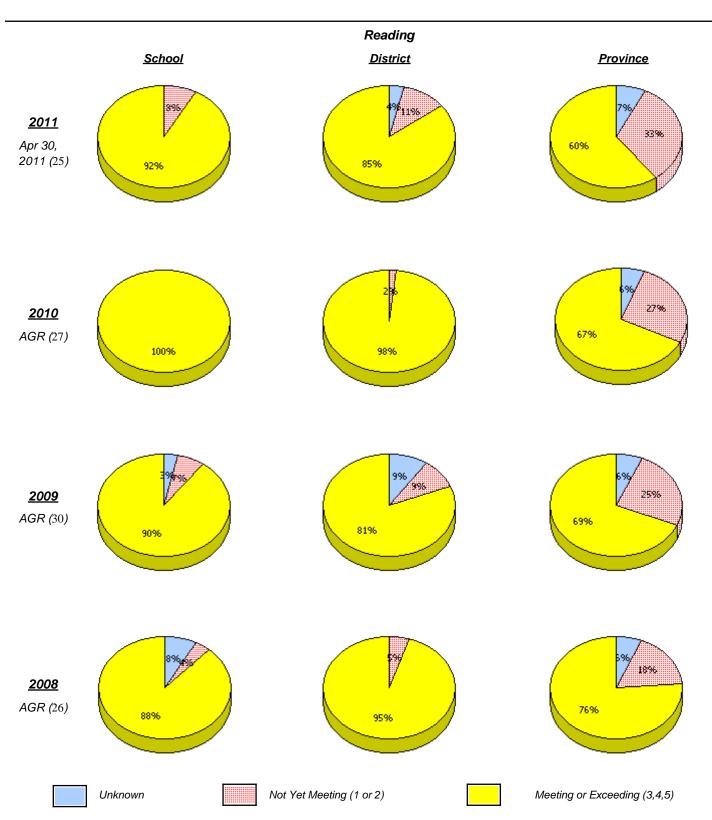

#### Reading <u>School</u> **District Province** School data with 5 or fewer students withheld for reasons of confidentiality. <u>2011</u> Apr 30, 60% 2011 (4) 85% 2010 AGR (1) 2009 AGR (0) <u>2008</u> AGR (0) Unknown Not Yet Meeting (1 or 2) Meeting or Exceeding (3,4,5)

<sup>\*</sup> In some cases, CRT numbers may exceed AGR numbers based on late enrolments. Pie chart is based on the number of students who wrote the CRT.

<sup>\*</sup> Reading score is composite of Information and Poet.

<sup>\*</sup> Reading score is composite of Information and Poet.

(average scores)