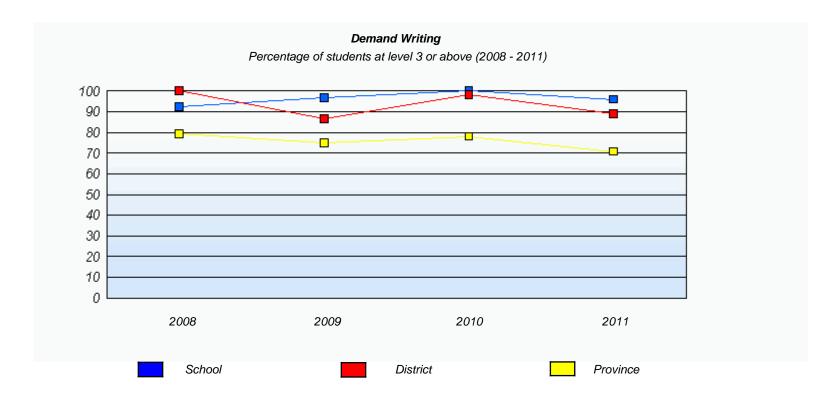

#### **Demand Writing**

Not Yet Meeting (1 or 2)

Meeting or Exceeding (3,4,5)

<sup>\*</sup> In some cases, CRT numbers may exceed AGR numbers based on late enrolments. Pie chart is based on the number of students who wrote the CRT.