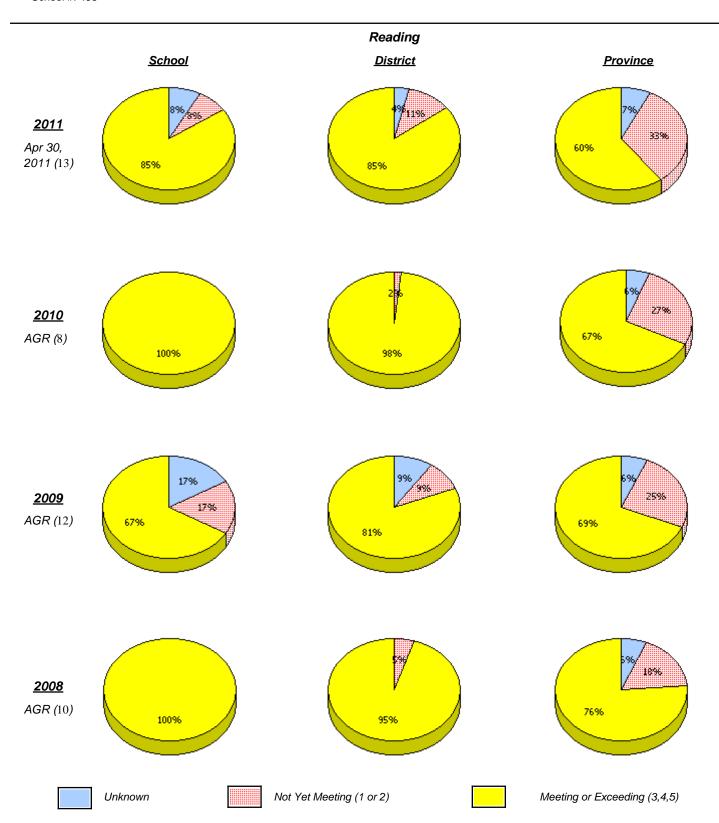

#### Reading <u>School</u> **District Province** School data with 5 or fewer students withheld for reasons of confidentiality. <u>2011</u> Apr 30, 60% 2011 (4) 85% 2010 AGR (1) 2009 AGR (0) <u>2008</u> AGR (0) Unknown Not Yet Meeting (1 or 2) Meeting or Exceeding (3,4,5)

<sup>\*</sup> In some cases, CRT numbers may exceed AGR numbers based on late enrolments. Pie chart is based on the number of students who wrote the CRT.

<sup>\*</sup> Reading score is composite of Information and Poet.

<sup>\*</sup> Reading score is composite of Information and Poet.

(average scores)