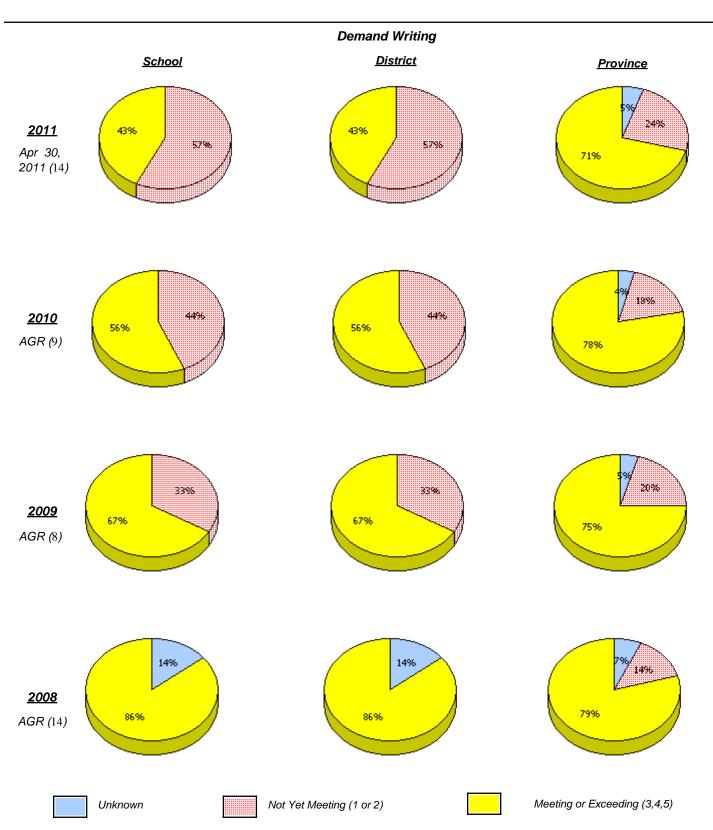

#### **Demand Writing**

#### **School**

School data with 5 or fewer students withheld for reasons of confidentiality.

2011

Apr 30, 2011 (4)

#### <u>District</u>

**Province** 

AGR (1)

<u>2009</u>

AGR (0)

<u>2008</u>

AGR (0)

Unknown

Not Yet Meeting (1 or 2)

Meeting or Exceeding (3,4,5)

<sup>\*</sup> In some cases, CRT numbers may exceed AGR numbers based on late enrolments. Pie chart is based on the number of students who wrote the CRT.