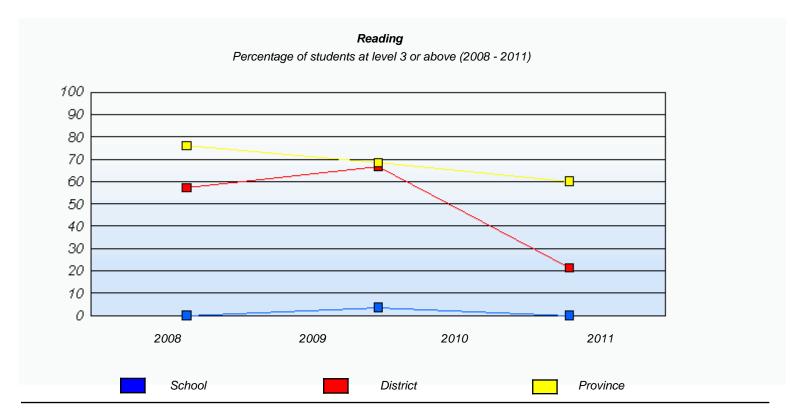

#### District 804 - Native Feder

School #: 018

Sheshatshiu Innu School

<u>2010</u>

AGR (0)

<sup>\*</sup> In some cases, CRT numbers may exceed AGR numbers based on late enrolments. Pie chart is based on the number of students who wrote the CRT.

<sup>\*</sup> Reading score is composite of Information and Poet.

(average scores)