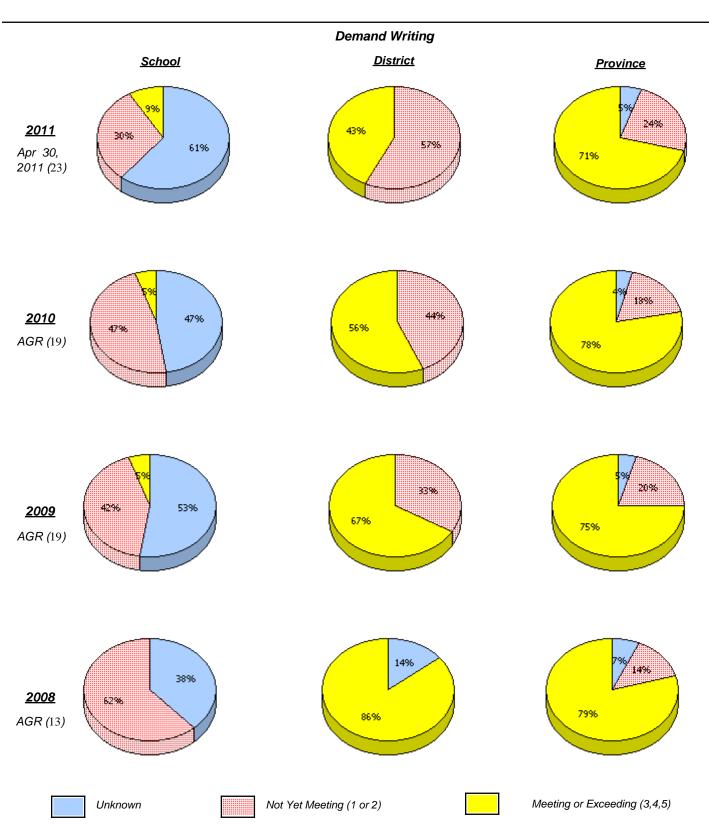

#### **Demand Writing**

#### **School**

School data with 5 or fewer students withheld for reasons of confidentiality.

2011

Apr 30, 2011 (4)

#### <u>District</u>

**Province** 

AGR (1)

<u>2009</u>

AGR (0)

<u>2008</u>

AGR (0)

Unknown

Not Yet Meeting (1 or 2)

Meeting or Exceeding (3,4,5)

<sup>\*</sup> In some cases, CRT numbers may exceed AGR numbers based on late enrolments. Pie chart is based on the number of students who wrote the CRT.