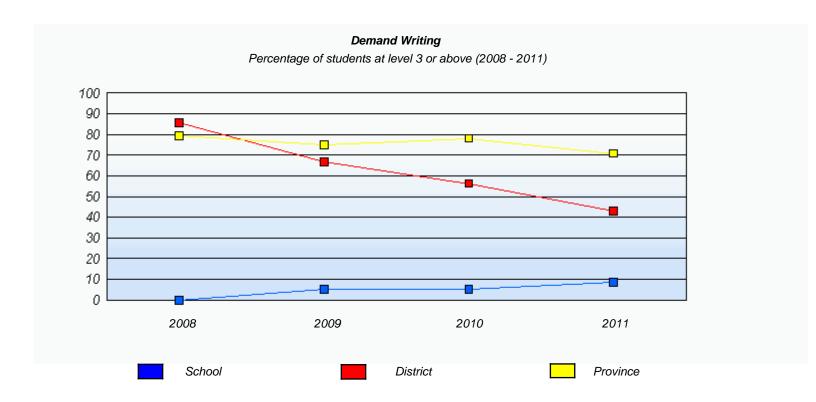

#### **Demand Writing**

#### **School**

School data with 5 or fewer students withheld for reasons of confidentiality.

2011

Apr 30, 2011 (4)

#### <u>District</u>

**Province** 

AGR (1)

<u>2009</u>

AGR (0)

<u>2008</u>

AGR (0)

Unknown

Not Yet Meeting (1 or 2)

Meeting or Exceeding (3,4,5)

<sup>\*</sup> In some cases, CRT numbers may exceed AGR numbers based on late enrolments. Pie chart is based on the number of students who wrote the CRT.