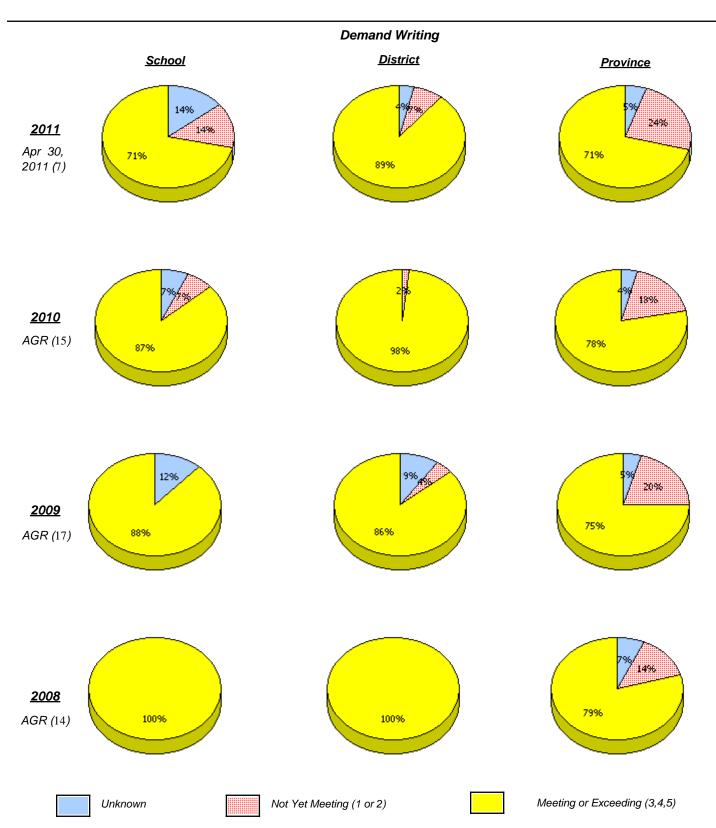

#### **Demand Writing**

#### **School**

School data with 5 or fewer students withheld for reasons of confidentiality.

2011

Apr 30, 2011 (4)

#### <u>District</u>

**Province** 

AGR (1)

<u>2009</u>

AGR (0)

<u>2008</u>

AGR (0)

Unknown

Not Yet Meeting (1 or 2)

Meeting or Exceeding (3,4,5)

<sup>\*</sup> In some cases, CRT numbers may exceed AGR numbers based on late enrolments. Pie chart is based on the number of students who wrote the CRT.