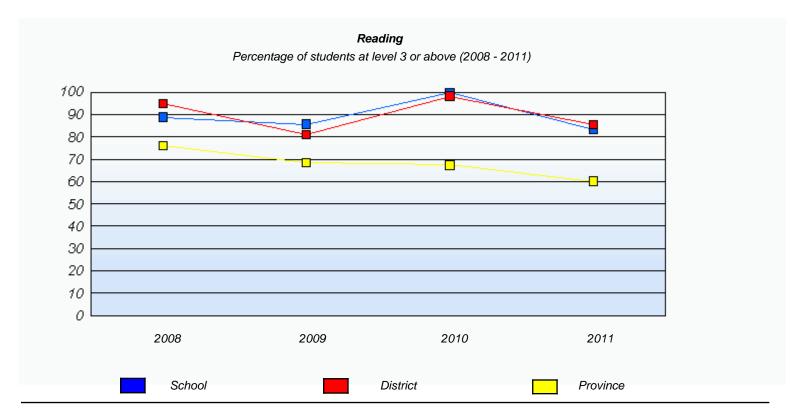

#### Reading <u>School</u> **District Province** School data with 5 or fewer students withheld for reasons of confidentiality. <u>2011</u> Apr 30, 60% 2011 (4) 85% 2010 AGR (1) 2009 AGR (0) <u>2008</u> AGR (0) Unknown Not Yet Meeting (1 or 2) Meeting or Exceeding (3,4,5)

<sup>\*</sup> In some cases, CRT numbers may exceed AGR numbers based on late enrolments. Pie chart is based on the number of students who wrote the CRT.

<sup>\*</sup> Reading score is composite of Information and Poet.

<sup>\*</sup> Reading score is composite of Information and Poet.

(average scores)