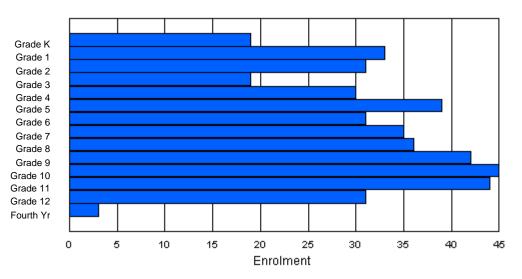

### **Enrolment By Grade**

\* Data from the 2009-2010 AGR(Enrolment/Age as of the last day in Sept./Dec.)

\*\* Newfoundland Statistics Classification System

\*\*\* May include itinerant teachers

Modification Time: 10:45:29AM