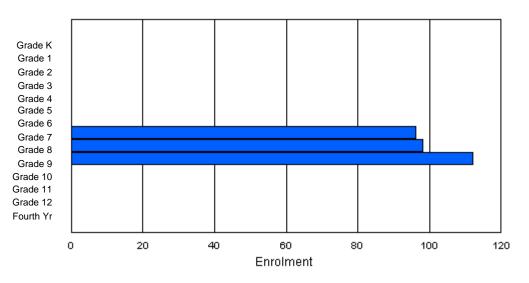

# **Enrolment By Grade**

For 001

\* Data from the 2009-2010 AGR(Enrolment/Age as of the last day in Sept./Dec.)

- \*\* Newfoundland Statistics Classification System
- \*\*\* May include itinerant teachers Modification Time: 10:45:29AM