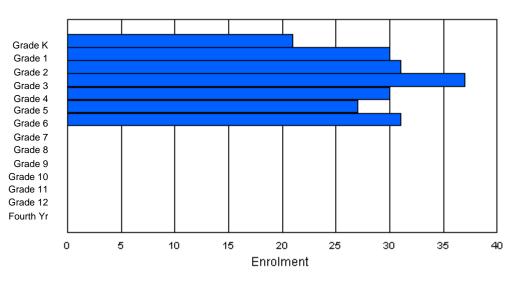

# **Enrolment By Grade**

For 001

\* Data from the 2009-2010 AGR(Enrolment/Age as of the last day in Sept./Dec.)

- \*\* Newfoundland Statistics Classification System
- \*\*\* May include itinerant teachers Modification Time: 10:45:29AM