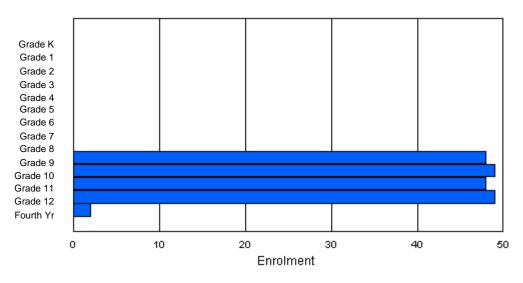

### **Enrolment By Grade**

\* Data from the 2009-2010 AGR(Enrolment/Age as of the last day in Sept./Dec.)

- Newfoundland Statistics Classification System
- \*\*\* May include itinerant teachers

Modification Time: 10:45:29AM