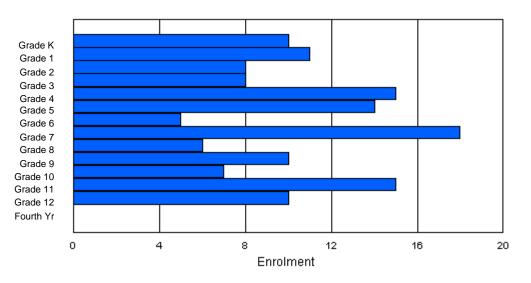

# **Enrolment By Grade**

For 001

\* Data from the 2009-2010 AGR(Enrolment/Age as of the last day in Sept./Dec.)

- \*\* Newfoundland Statistics Classification System
- \*\*\* May include itinerant teachers Modification Time: 10:45:29AM