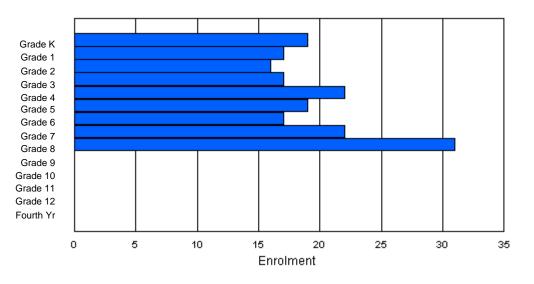

#### **Enrolment By Grade and Gender**

|        |   |   |   |   |    |     | Gra | ade_ |   |   |    |    |    |     |       |
|--------|---|---|---|---|----|-----|-----|------|---|---|----|----|----|-----|-------|
| Gender | К | 1 | 2 | 3 | 4  | 5   | 6   | 7    | 8 | 9 | 10 | 11 | 12 | 4th | Total |
| Male   | 0 | 0 | 0 | 0 | 46 | 47  | 54  | 48   | 0 | 0 | 0  | 0  | 0  | 0   | 195   |
| Female | 0 | 0 | 0 | 0 | 47 | 61  | 55  | 49   | 0 | 0 | 0  | 0  | 0  | 0   | 212   |
| Total  | 0 | 0 | 0 | 0 | 93 | 108 | 109 | 97   | 0 | 0 | 0  | 0  | 0  | 0   | 407   |

# **Enrolment By Grade**

For 004

\* Data from the 2009-2010 AGR(Enrolment/Age as of the last day in Sept./Dec.)

\*\* Newfoundland Statistics Classification System

\*\*\* May include itinerant teachers

Modification Time: 10:45:29AM