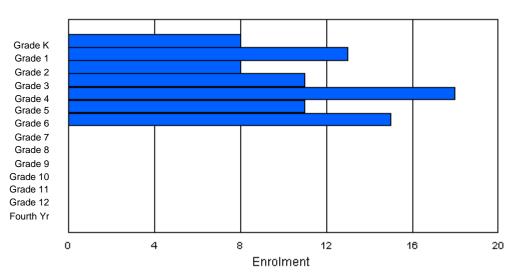

# **Enrolment By Grade**

For 001

\* Data from the 2009-2010 AGR(Enrolment/Age as of the last day in Sept./Dec.)

- \*\* Newfoundland Statistics Classification System
- \*\*\* May include itinerant teachers Modification Time: 10:45:29AM