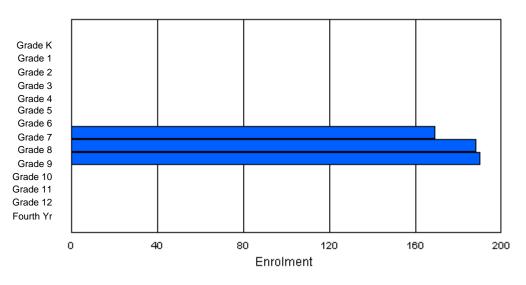

# **Enrolment By Grade**

For 001

\* Data from the 2009-2010 AGR(Enrolment/Age as of the last day in Sept./Dec.)

- \*\* Newfoundland Statistics Classification System
- \*\*\* May include itinerant teachers Modification Time: 10:45:29AM