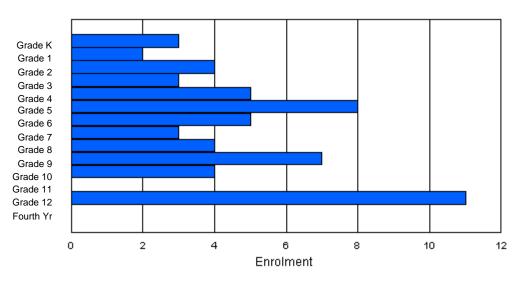

### **Enrolment By Grade**

\* Data from the 2009-2010 AGR(Enrolment/Age as of the last day in Sept./Dec.)

\*\* Newfoundland Statistics Classification System

\*\*\* May include itinerant teachers

Modification Time: 10:45:29AM