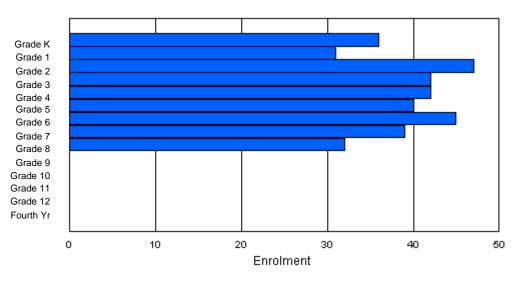

| Gender         | к      | 1 | 2 | 3 | 4 | 5 | 6 | 7      | 8 | 9 | 10 | 11 | 12 | 4th    | Total    |
|----------------|--------|---|---|---|---|---|---|--------|---|---|----|----|----|--------|----------|
| Male<br>Female | 1<br>0 |   |   |   |   |   |   | 1<br>0 |   |   |    |    |    | 1<br>0 | 15<br>11 |
| Total          | 1      | 1 | 0 | 4 | 1 | 5 | 2 | 1      | 3 | 1 | 0  | 2  | 4  | 1      | 26       |

# **Enrolment By Grade**

For 001

\* Data from the 2009-2010 AGR(Enrolment/Age as of the last day in Sept./Dec.)

- \*\* Newfoundland Statistics Classification System
- \*\*\* May include itinerant teachers Modification Time: 10:45:29AM