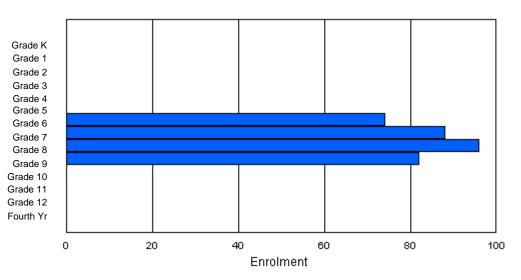

# **Enrolment By Grade**

For 004

\* Data from the 2009-2010 AGR(Enrolment/Age as of the last day in Sept./Dec.)

\*\* Newfoundland Statistics Classification System

\*\*\* May include itinerant teachers

Modification Time: 10:45:29AM