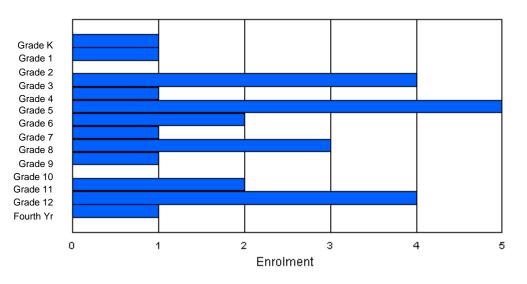

| Gender         | к      | 1 | 2 | 3 | 4 | 5 | 6 | 7      | 8 | 9 | 10 | 11 | 12 | 4th    | Total    |
|----------------|--------|---|---|---|---|---|---|--------|---|---|----|----|----|--------|----------|
| Male<br>Female | 1<br>0 |   |   |   |   |   |   | 1<br>0 |   |   |    |    |    | 1<br>0 | 15<br>11 |
| Total          | 1      | 1 | 0 | 4 | 1 | 5 | 2 | 1      | 3 | 1 | 0  | 2  | 4  | 1      | 26       |

# **Enrolment By Grade**

For 001

\* Data from the 2009-2010 AGR(Enrolment/Age as of the last day in Sept./Dec.)

- \*\* Newfoundland Statistics Classification System
- \*\*\* May include itinerant teachers Modification Time: 10:45:29AM