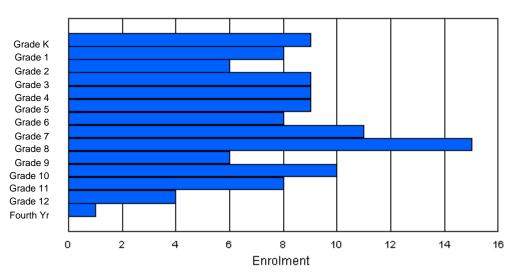

#### **Enrolment By Grade and Gender**

|        |   |   |   |   |    |     | Gra | ade_ |   |   |    |    |    |     |       |
|--------|---|---|---|---|----|-----|-----|------|---|---|----|----|----|-----|-------|
| Gender | К | 1 | 2 | 3 | 4  | 5   | 6   | 7    | 8 | 9 | 10 | 11 | 12 | 4th | Total |
| Male   | 0 | 0 | 0 | 0 | 46 | 47  | 54  | 48   | 0 | 0 | 0  | 0  | 0  | 0   | 195   |
| Female | 0 | 0 | 0 | 0 | 47 | 61  | 55  | 49   | 0 | 0 | 0  | 0  | 0  | 0   | 212   |
| Total  | 0 | 0 | 0 | 0 | 93 | 108 | 109 | 97   | 0 | 0 | 0  | 0  | 0  | 0   | 407   |

# **Enrolment By Grade**

For 004

\* Data from the 2009-2010 AGR(Enrolment/Age as of the last day in Sept./Dec.)

\*\* Newfoundland Statistics Classification System

\*\*\* May include itinerant teachers

Modification Time: 10:45:29AM