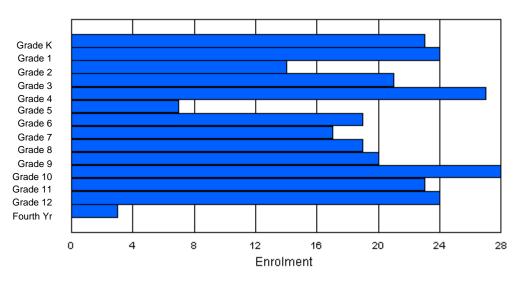

#### Enrolment By Grade and Gender

|        |   |   |   |   |   |   | <u>Gra</u> | <u>de</u> |   |    |    |    |    |     |       |
|--------|---|---|---|---|---|---|------------|-----------|---|----|----|----|----|-----|-------|
| Gender | К | 1 | 2 | 3 | 4 | 5 | 6          | 7         | 8 | 9  | 10 | 11 | 12 | 4th | Total |
| Male   | 2 | 3 |   |   |   | 4 |            | 1         |   | 5  |    | 5  |    | 0   | 41    |
| Female | 0 | 1 | 3 | 3 | 2 | 3 | 2          | 0         | 3 | 5  | 6  | 5  | 5  | 1   | 39    |
| Total  | 2 | 4 | 4 | 4 | 6 | 7 | 5          | 1         | F | 10 | 12 | 10 | 9  | 1   | 80    |
| Total  | 2 | 4 | 4 | 4 | 0 | 1 | 5          | 1         | 5 | 10 | 12 | 10 | 9  | I   | 80    |

### **Enrolment By Grade**

\* Data from the 2009-2010 AGR(Enrolment/Age as of the last day in Sept./Dec.)

\*\* Newfoundland Statistics Classification System

\*\*\* May include itinerant teachers

Modification Time: 10:45:29AM