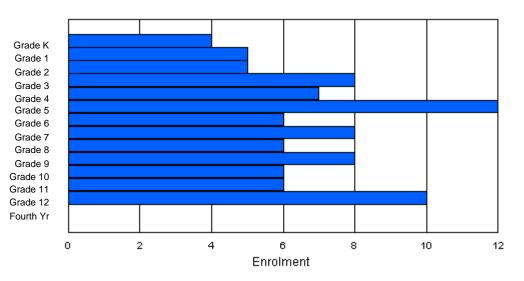

|        |    |   |   |    |    |    | <u>Gra</u> | ade_ |   |    |    |    |    |     |       |
|--------|----|---|---|----|----|----|------------|------|---|----|----|----|----|-----|-------|
| Gender | К  | 1 | 2 | 3  | 4  | 5  | 6          | 7    | 8 | 9  | 10 | 11 | 12 | 4th | Total |
| Male   |    | 6 |   |    |    | 5  |            |      | 4 |    |    |    |    | 2   | 76    |
| Female | 6  | 3 | 3 | 3  | 5  | 8  | 3          | 8    | 2 | 6  | 8  | 6  | 1  | 1   | 63    |
| Total  | 11 | 9 | 8 | 11 | 11 | 13 | 7          | 13   | 6 | 12 | 19 | 13 | 3  | 3   | 139   |

# **Enrolment By Grade**

For 007

\* Data from the 2009-2010 AGR(Enrolment/Age as of the last day in Sept./Dec.)

\*\* Newfoundland Statistics Classification System

\*\*\* May include itinerant teachers

Modification Time: 10:45:29AM