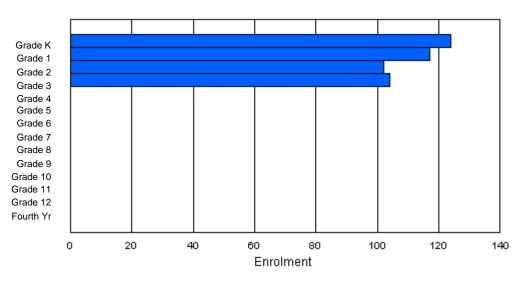

|        |    |     |    |    |   | Enrol | ment By | Age and    | d Gende | r   |    |    |    |    |    |     |       |
|--------|----|-----|----|----|---|-------|---------|------------|---------|-----|----|----|----|----|----|-----|-------|
|        |    |     |    |    |   |       |         | <u>Age</u> |         |     |    |    |    |    |    |     |       |
| Gender | 5  | 6   | 7  | 8  | 9 | 10    | 11      | 12         | 13      | 14  | 15 | 16 | 17 | 18 | 19 | 20> | Total |
| Male   | 58 | 45  | 49 | 43 | 0 | 0     | 0       | 0          | 0       | 0   | 0  | 0  | 0  | 0  | 0  | 0   | 195   |
| Female | 37 | 57  | 48 | 52 | 1 | 0     | 0       | 0          | 0       | 0   | 0  | 0  | 0  | 0  | 0  | 0   | 195   |
| Total  | 95 | 102 | 97 | 95 | 1 | 0     | 0       | 0          | 0       | 0   | 0  | 0  | 0  | 0  | 0  | 0   | 390   |
|        |    |     |    |    |   | Enro  | ment B  | / Grade a  | and Gen | der |    |    |    |    |    |     |       |

### Enrolment By Grade and Gender

|                |          |          |          |          |        |        | <u>Gra</u> | <u>de</u> |        |        |        |        |        |        |            |  |
|----------------|----------|----------|----------|----------|--------|--------|------------|-----------|--------|--------|--------|--------|--------|--------|------------|--|
| Gender         | К        | 1        | 2        | 3        | 4      | 5      | 6          | 7         | 8      | 9      | 10     | 11     | 12     | 4th    | Total      |  |
| Male<br>Female | 58<br>37 | 45<br>57 | 49<br>47 | 43<br>54 | 0<br>0 | 0<br>0 | 0<br>0     | 0<br>0    | 0<br>0 | 0<br>0 | 0<br>0 | 0<br>0 | 0<br>0 | 0<br>0 | 195<br>195 |  |
| Total          | 95       | 102      | 96       | 97       | 0      | 0      | 0          | 0         | 0      | 0      | 0      | 0      | 0      | 0      | 390        |  |

# **Enrolment By Grade**

For 008

\* Data from the 2009-2010 AGR(Enrolment/Age as of the last day in Sept./Dec.)

- \*\* Newfoundland Statistics Classification System
- \*\*\* May include itinerant teachers