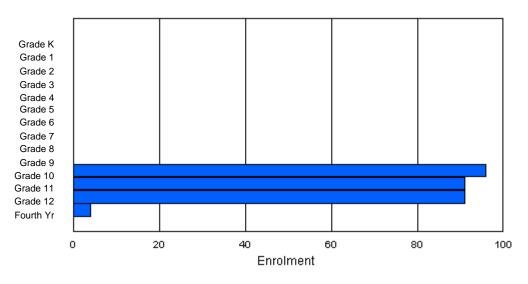

| Gender | К | 1 | 2 | 3 | 4 | 5 | 6 | 7 | 8   | 9   | 10  | 11  | 12 | 4th | Total |
|--------|---|---|---|---|---|---|---|---|-----|-----|-----|-----|----|-----|-------|
| Male   | 0 | 0 | 0 | 0 | 0 | 0 | 0 | 0 | 62  | 65  | 54  | 66  | 57 | 6   | 310   |
| Female | 0 | 0 | 0 | 0 | 0 | 0 | 0 | 0 | 61  | 57  | 60  | 54  | 39 | 7   | 278   |
|        |   |   |   |   |   |   |   |   |     |     |     |     |    |     |       |
| Total  | 0 | 0 | 0 | 0 | 0 | 0 | 0 | 0 | 123 | 122 | 114 | 120 | 96 | 13  | 588   |

### **Enrolment By Grade**

\* Data from the 2009-2010 AGR(Enrolment/Age as of the last day in Sept./Dec.)

- Newfoundland Statistics Classification System
- \*\*\* May include itinerant teachers

Modification Time: 10:45:29AM