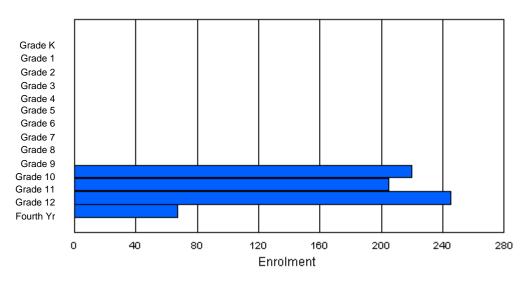

# **Enrolment By Grade**

For 001

\* Data from the 2009-2010 AGR(Enrolment/Age as of the last day in Sept./Dec.)

- \*\* Newfoundland Statistics Classification System
- \*\*\* May include itinerant teachers Modification Time: 10:45:29AM