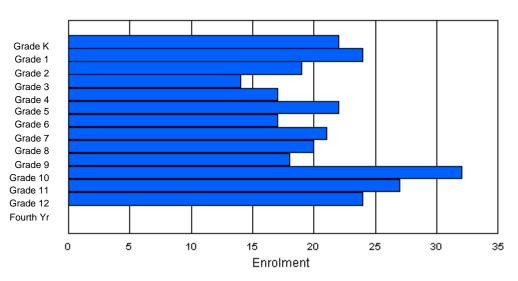

#### Enrolment By Grade and Gender

|        |   |   |   |   |   |   | <u>Gra</u> | <u>de</u> |   |    |    |    |    |     |       |
|--------|---|---|---|---|---|---|------------|-----------|---|----|----|----|----|-----|-------|
| Gender | К | 1 | 2 | 3 | 4 | 5 | 6          | 7         | 8 | 9  | 10 | 11 | 12 | 4th | Total |
| Male   | 2 | 3 |   |   |   | 4 |            | 1         |   | 5  |    | 5  |    | 0   | 41    |
| Female | 0 | 1 | 3 | 3 | 2 | 3 | 2          | 0         | 3 | 5  | 6  | 5  | 5  | 1   | 39    |
| Total  | 2 | 4 | 4 | 4 | 6 | 7 | 5          | 1         | F | 10 | 12 | 10 | 9  | 1   | 80    |
| Total  | 2 | 4 | 4 | 4 | 0 | 1 | 5          | 1         | 5 | 10 | 12 | 10 | 9  | I   | 80    |

### **Enrolment By Grade**

\* Data from the 2009-2010 AGR(Enrolment/Age as of the last day in Sept./Dec.)

\*\* Newfoundland Statistics Classification System

\*\*\* May include itinerant teachers

Modification Time: 10:45:29AM