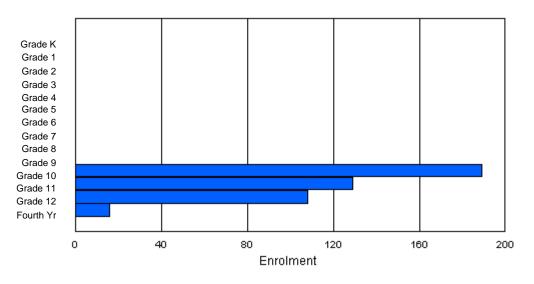

### District 1 - Labrador

| #381 - J.R. Sm              | nallwood                                                               | l Middle |        |        |          |          |          |                  | C       | Offers Dis | tion: Urb<br>stance Ec | ducation: | No                                     |        |            |        |            |
|-----------------------------|------------------------------------------------------------------------|----------|--------|--------|----------|----------|----------|------------------|---------|------------|------------------------|-----------|----------------------------------------|--------|------------|--------|------------|
| Grades: 4-7<br>FTE Teachers | Grades: 4-7 Number of Grades: 4          FTE Teachers       *** : 33.5 |          |        |        |          |          |          |                  |         |            |                        |           | <u>13.3</u><br><u>11.1</u><br>R : 12.1 |        |            |        |            |
|                             |                                                                        |          |        |        |          | Enrol    | ment B   | y Age and        | d Gende | r          |                        |           |                                        |        |            |        |            |
| Gender                      | 5                                                                      | 6        | 7      | 8      | 9        | 10       | 11       | <u>Age</u><br>12 | 13      | 14         | 15                     | 16        | 17                                     | 18     | 19         | 20>    | Total      |
| Male<br>Female              | 0<br>0                                                                 | 0<br>0   | 0<br>0 | 1<br>0 | 47<br>42 | 60<br>50 | 67<br>51 | 60<br>56         | 5<br>4  | 1<br>0     | 0<br>0                 | 0<br>0    | 0<br>0                                 | 1<br>0 | 0<br>0     | 0<br>0 | 242<br>203 |
| Total                       | 0                                                                      | 0        | 0      | 1      | 89       | 110      | 118      | 116              | 9       | 1          | 0                      | 0         | 0                                      | 1      | 0          | 0      | 445        |
|                             |                                                                        |          |        |        |          | Enro     | lment B  | By Grade a       | and Ger | der        |                        |           |                                        |        |            |        |            |
|                             |                                                                        |          |        |        |          |          |          | <u>Grade</u>     |         |            |                        |           |                                        |        |            |        |            |
| Gender                      | К                                                                      | 1        | 2      | 3      | 4        | 5        | 5        | 6 7              | 7       | 8          | 9 î                    | 0 11      | I 12                                   | 4th    | Total      |        |            |
| Male<br>Female              | 0<br>0                                                                 | 0<br>0   | 0<br>0 | 0<br>0 | 49<br>42 | 61<br>51 | -        |                  |         |            | 0<br>0                 | 0 0       |                                        | 0<br>0 | 242<br>203 |        |            |

# **Enrolment By Grade**

For 381

\* Data from the 2009-2010 AGR(Enrolment/Age as of the last day in Sept./Dec.)

\*\* Newfoundland Statistics Classification System

\*\*\* May include itinerant teachers

Modification Time: 10:45:29AM