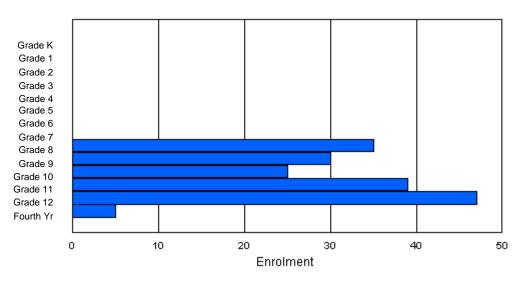

# **Enrolment By Grade**

For 001

\* Data from the 2009-2010 AGR(Enrolment/Age as of the last day in Sept./Dec.)

- \*\* Newfoundland Statistics Classification System
- \*\*\* May include itinerant teachers Modification Time: 10:45:29AM