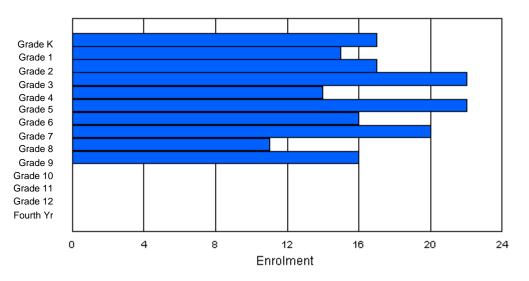

| Gender         | К  | 1       | 2       | 3       | 4  | 5      | 6  | 7        | 8        | 9      | 10       | 11 | 12     | 4th    | Total |
|----------------|----|---------|---------|---------|----|--------|----|----------|----------|--------|----------|----|--------|--------|-------|
| Male<br>Female | -  | 11<br>7 | 13<br>6 | 11<br>3 |    | 7<br>9 |    | 10<br>10 | 11<br>12 | 6<br>9 | 21<br>10 |    | 6<br>5 | 7<br>7 |       |
| Total          | 19 | 18      | 19      | 14      | 26 | 16     | 16 | 20       | 23       | 15     | 31       | 13 | 11     | 14     | 255   |