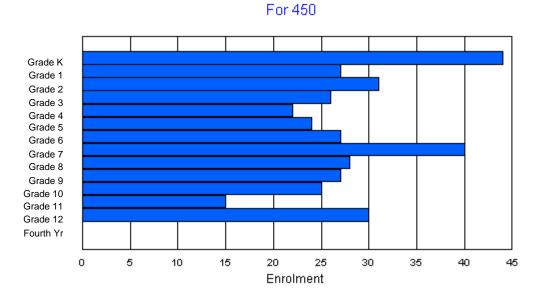

# **Enrolment By Grade**

For 381

\* Data from the 2009-2010 AGR(Enrolment/Age as of the last day in Sept./Dec.)

\*\* Newfoundland Statistics Classification System

\*\*\* May include itinerant teachers

Modification Time: 10:45:29AM