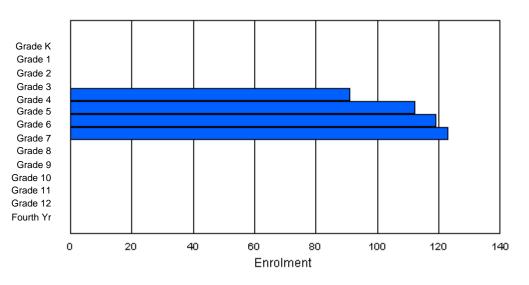

#### **Enrolment By Grade and Gender**

|        |   |   |   |   |    |     | Gra | ade_ |   |   |    |    |    |     |       |
|--------|---|---|---|---|----|-----|-----|------|---|---|----|----|----|-----|-------|
| Gender | К | 1 | 2 | 3 | 4  | 5   | 6   | 7    | 8 | 9 | 10 | 11 | 12 | 4th | Total |
| Male   | 0 | 0 | 0 | 0 | 46 | 47  | 54  | 48   | 0 | 0 | 0  | 0  | 0  | 0   | 195   |
| Female | 0 | 0 | 0 | 0 | 47 | 61  | 55  | 49   | 0 | 0 | 0  | 0  | 0  | 0   | 212   |
| Total  | 0 | 0 | 0 | 0 | 93 | 108 | 109 | 97   | 0 | 0 | 0  | 0  | 0  | 0   | 407   |

# **Enrolment By Grade**

For 004

\* Data from the 2009-2010 AGR(Enrolment/Age as of the last day in Sept./Dec.)

\*\* Newfoundland Statistics Classification System

\*\*\* May include itinerant teachers

Modification Time: 10:45:29AM