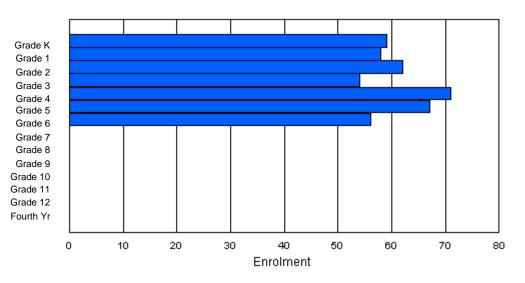

# **Enrolment By Grade**

For 005

\* Data from the 2009-2010 AGR(Enrolment/Age as of the last day in Sept./Dec.)

\*\* Newfoundland Statistics Classification System

\*\*\* May include itinerant teachers

Modification Time: 10:45:29AM