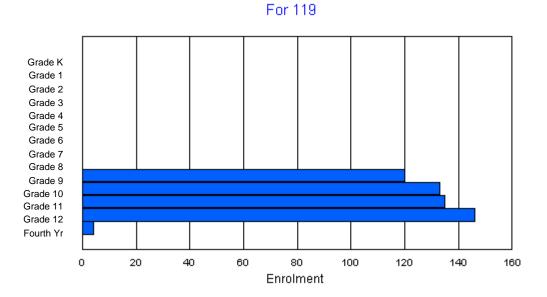

ge</u> Gender Male 

#### Enrolment By Grade and Gender

|        |   |   |   |   |   |   | <u>Gra</u> | <u>de</u> |   |     |     |     |     |     |       |
|--------|---|---|---|---|---|---|------------|-----------|---|-----|-----|-----|-----|-----|-------|
| Gender | К | 1 | 2 | 3 | 4 | 5 | 6          | 7         | 8 | 9   | 10  | 11  | 12  | 4th | Total |
| Male   | 0 | 0 | 0 | 0 | 0 | 0 | 0          | 0         | 0 | 62  | 71  | 78  | 74  | 2   | 287   |
| Female | 0 | 0 | 0 | 0 | 0 | 0 | 0          | 0         | 0 | 58  | 62  | 57  | 72  | 2   | 251   |
|        |   |   |   |   |   |   |            |           |   |     |     |     |     |     |       |
| Total  | 0 | 0 | 0 | 0 | 0 | 0 | 0          | 0         | 0 | 120 | 133 | 135 | 146 | 4   | 538   |

### **Enrolment By Grade**



\* Data from the 2009-2010 AGR(Enrolment/Age as of the last day in Sept./Dec.)

- \*\* Newfoundland Statistics Classification System
- \*\*\* May include itinerant teachers

Modification Time: 10:45:29AM

Modification Date:

20>

Total



Classification: Urban #120 - Stephenville Primary, Stephenville Offers Distance Education: No Grades: K-3 Number of Grades: 4 School FTE PTR : 11.6 District FTE PTR : 11.2 FTE Teachers \*\*\* : 26.2 Provincial FTE PTR : 12.1 Enrolment By Age and Gender <u>Age</u> 20> Total Gender Male Female Total 

#### Enrolment By Grade and Gender

|                |          |          |          |          |        |        | <u>Gra</u> | <u>de</u> |        |        |        |        |        |        |            |
|----------------|----------|----------|---------