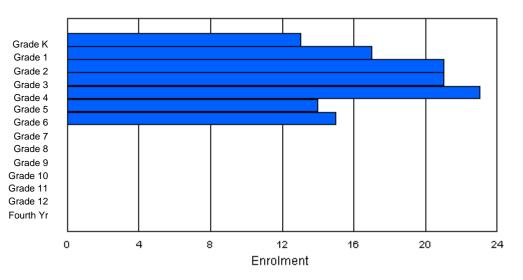

# **Enrolment By Grade**

For 001

\* Data from the 2009-2010 AGR(Enrolment/Age as of the last day in Sept./Dec.)

- \*\* Newfoundland Statistics Classification System
- \*\*\* May include itinerant teachers Modification Time: 10:45:29AM

| Gender         | к      | 1 | 2 | 3 | 4 | 5 | 6 | 7      | 8 | 9 | 10 | 11 | 12 | 4th    | Total    |
|----------------|--------|---|---|---|---|---|---|--------|---|---|----|----|----|--------|----------|
| Male<br>Female | 1<br>0 |   |   |   |   |   |   | 1<br>0 |   |   |    |    |    | 1<br>0 | 15<br>11 |
| Total          | 1      | 1 | 0 | 4 | 1 | 5 | 2 | 1      | 3 | 1 | 0  | 2  | 4  | 1      | 26       |