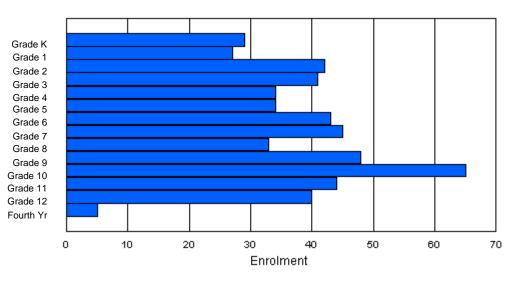

# **Enrolment By Grade**

For 001

\* Data from the 2009-2010 AGR(Enrolment/Age as of the last day in Sept./Dec.)

- \*\* Newfoundland Statistics Classification System
- \*\*\* May include itinerant teachers Modification Time: 10:45:29AM