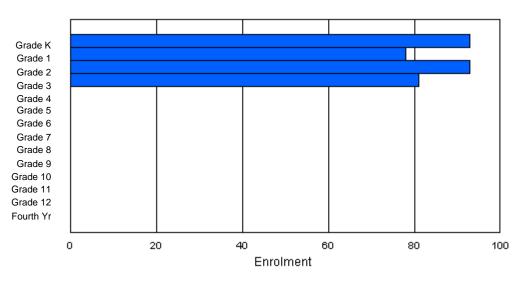

### Enrolment By Grade and Gender

|                |          |          |          |          |        |        | <u>Gra</u> | <u>de</u> |        |        |        |        |        |        |            |  |
|----------------|----------|----------|----------|----------|--------|--------|------------|-----------|--------|--------|--------|--------|--------|--------|------------|--|
| Gender         | К        | 1        | 2        | 3        | 4      | 5      | 6          | 7         | 8      | 9      | 10     | 11     | 12     | 4th    | Total      |  |
| Male<br>Female | 58<br>37 | 45<br>57 | 49<br>47 | 43<br>54 | 0<br>0 | 0<br>0 | 0<br>0     | 0<br>0    | 0<br>0 | 0<br>0 | 0<br>0 | 0<br>0 | 0<br>0 | 0<br>0 | 195<br>195 |  |
| Total          | 95       | 102      | 96       | 97       | 0      | 0      | 0          | 0         | 0      | 0      | 0      | 0      | 0      | 0      | 390        |  |

# **Enrolment By Grade**

For 008

\* Data from the 2009-2010 AGR(Enrolment/Age as of the last day in Sept./Dec.)

- \*\* Newfoundland Statistics Classification System
- \*\*\* May include itinerant teachers