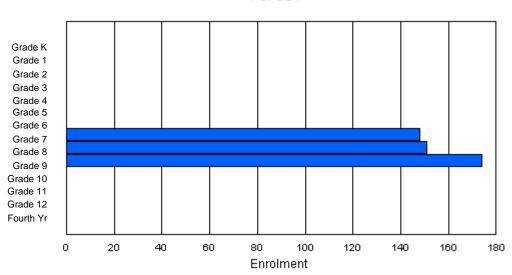

# **Enrolment By Grade**

For 381

\* Data from the 2009-2010 AGR(Enrolment/Age as of the last day in Sept./Dec.)

\*\* Newfoundland Statistics Classification System

\*\*\* May include itinerant teachers

Modification Time: 10:45:29AM