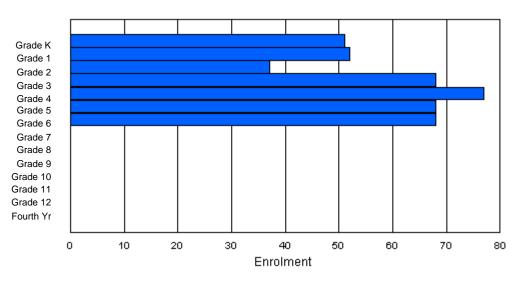

# **Enrolment By Grade**

\* Data from the 2009-2010 AGR(Enrolment/Age as of the last day in Sept./Dec.)

\*\* Newfoundland Statistics Classification System

\*\*\* May include itinerant teachers

Modification Time: 10:45:29AM