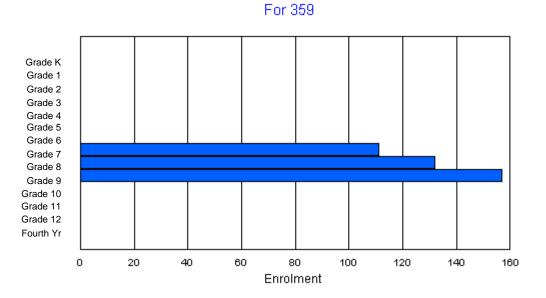

# **Enrolment By Grade**

For 001

\* Data from the 2009-2010 AGR(Enrolment/Age as of the last day in Sept./Dec.)

- \*\* Newfoundland Statistics Classification System
- \*\*\* May include itinerant teachers Modification Time: 10:45:29AM