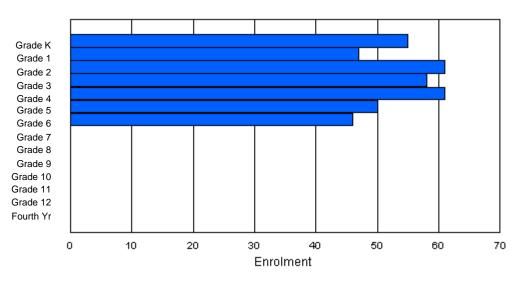

| Gender         | к      | 1 | 2 | 3 | 4 | 5 | 6 | 7      | 8 | 9 | 10 | 11 | 12 | 4th    | Total    |
|----------------|--------|---|---|---|---|---|---|--------|---|---|----|----|----|--------|----------|
| Male<br>Female | 1<br>0 |   |   |   |   |   |   | 1<br>0 |   |   |    |    |    | 1<br>0 | 15<br>11 |
| Total          | 1      | 1 | 0 | 4 | 1 | 5 | 2 | 1      | 3 | 1 | 0  | 2  | 4  | 1      | 26       |

# **Enrolment By Grade**

For 001

\* Data from the 2009-2010 AGR(Enrolment/Age as of the last day in Sept./Dec.)

- \*\* Newfoundland Statistics Classification System
- \*\*\* May include itinerant teachers Modification Time: 10:45:29AM