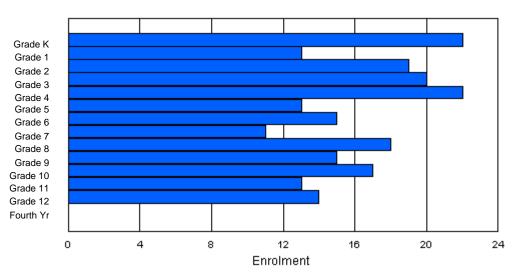

21 | 14 | 15 | 12         | 17 | 15 | 16 | 13 | 14 | 1  | 0  | 0   | 212   |

#### **Enrolment By Grade and Gender**

|        |    |    |    |    |    |    | Gra | ade_ |    |    |    |    |    |     |       |
|--------|----|----|----|----|----|----|-----|------|----|----|----|----|----|-----|-------|
| Gender | К  | 1  | 2  | 3  | 4  | 5  | 6   | 7    | 8  | 9  | 10 | 11 | 12 | 4th | Total |
| Male   | 11 | 7  | 10 | 7  | 13 | 5  | 9   | 2    | 11 | 7  | 15 | 7  | 10 | 0   | 114   |
| Female | 11 | 6  | 9  | 13 | 9  | 8  | 6   | 9    | 7  | 8  | 2  | 6  | 4  | 0   | 98    |
|        |    |    |    |    |    |    |     |      |    |    |    |    |    |     |       |
| Total  | 22 | 13 | 19 | 20 | 22 | 13 | 15  | 11   | 18 | 15 | 17 | 13 | 14 | 0   | 212   |

### **Enrolment By Grade**





\* Data from the 2009-2010 AGR(Enrolment/Age as of the last day in Sept./Dec.)

\*\* Newfoundland Statistics Classification System

\*\*\* May include itinerant teachers

Modification Time: 10:45:29AM

Source: Evaluation and Research



#### District 3 - Nova Centra

| #422 - Glov             | vertown A                         | cademy | , Gloverte | own |    |       |         |                  |         | -  |    | tion: Rur<br>tance Ec    |    | Yes |    |     |       |
|-------------------------|-----------------------------------|--------|------------|-----|----|-------|---------|------------------|---------|----|----|--------------------------|----|-----|----|-----|-------|
| Grades: K-1             | Grades: K-12 Number of Grades: 13 |        |            |     |    |       |