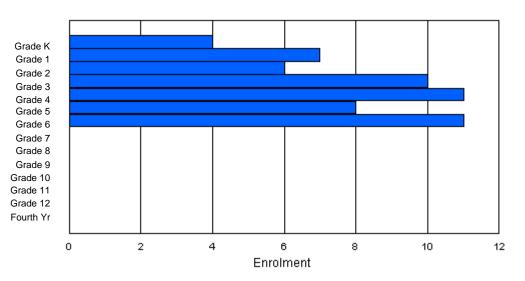

#### Enrolment By Grade and Gender

|        |   |   |   |   |   |   | <u>Gra</u> | <u>de</u> |   |   |    |    |    |     |       |
|--------|---|---|---|---|---|---|------------|-----------|---|---|----|----|----|-----|-------|
| Gender | К | 1 | 2 | 3 | 4 | 5 | 6          | 7         | 8 | 9 | 10 | 11 | 12 | 4th | Total |
| Male   | 3 | 3 | 2 | 0 | 5 | 1 | 4          | 3         | 6 | 0 | 3  | 5  | 3  | 0   | 38    |
| Female | 1 | 1 | 2 | 0 | 1 | 3 | 6          | 2         | 0 | 2 | 2  | 5  | 4  | 0   | 29    |
|        |   |   |   |   |   |   |            |           |   |   |    |    |    |     |       |
| Total  | 4 | 4 | 4 | 0 | 6 | 4 | 10         | 5         | 6 | 2 | 5  | 10 | 7  | 0   | 67    |

# **Enrolment By Grade**

For 012

\* Data from the 2009-2010 AGR(Enrolment/Age as of the last day in Sept./Dec.)

\*\* Newfoundland Statistics Classification System

\*\*\* May include itinerant teachers

Modification Time: 10:45:29AM