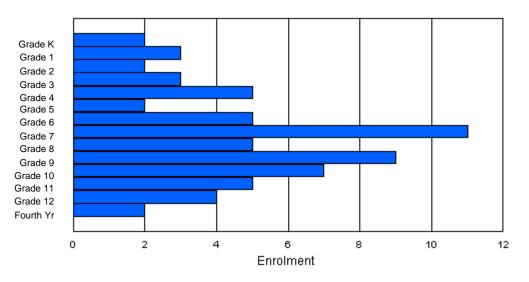

#### Enrolment By Grade and Gender

|        |   |   |   |   |   |   | <u>Gra</u> | <u>de</u> |   |    |    |    |    |     |       |
|--------|---|---|---|---|---|---|------------|-----------|---|----|----|----|----|-----|-------|
| Gender | К | 1 | 2 | 3 | 4 | 5 | 6          | 7         | 8 | 9  | 10 | 11 | 12 | 4th | Total |
| Male   | 2 | 3 |   |   |   | 4 |            | 1         |   | 5  |    | 5  |    | 0   | 41    |
| Female | 0 | 1 | 3 | 3 | 2 | 3 | 2          | 0         | 3 | 5  | 6  | 5  | 5  | 1   | 39    |
| Total  | 2 | 4 | 4 | 4 | 6 | 7 | 5          | 1         | F | 10 | 12 | 10 | 9  | 1   | 80    |
| Total  | 2 | 4 | 4 | 4 | 0 | 1 | 5          | 1         | 5 | 10 | 12 | 10 | 9  | I   | 80    |

### **Enrolment By Grade**

\* Data from the 2009-2010 AGR(Enrolment/Age as of the last day in Sept./Dec.)

\*\* Newfoundland Statistics Classification System

\*\*\* May include itinerant teachers

Modification Time: 10:45:29AM