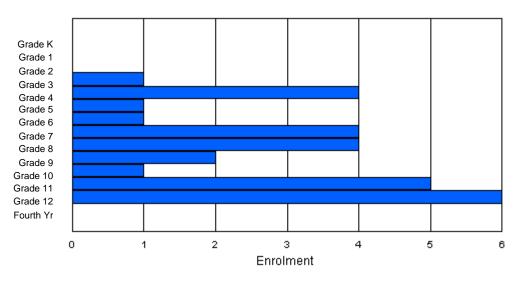

### **Enrolment By Grade**

\* Data from the 2009-2010 AGR(Enrolment/Age as of the last day in Sept./Dec.)

\*\* Newfoundland Statistics Classification System

\*\*\* May include itinerant teachers

Modification Time: 10:45:29AM