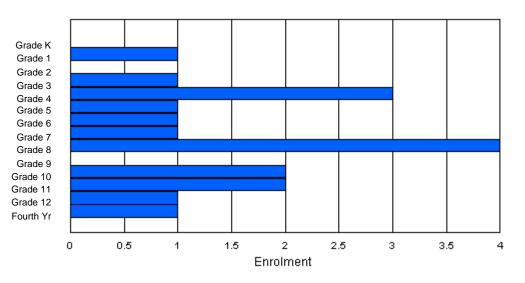

# **Enrolment By Grade**

For 001

\* Data from the 2009-2010 AGR(Enrolment/Age as of the last day in Sept./Dec.)

- \*\* Newfoundland Statistics Classification System
- \*\*\* May include itinerant teachers Modification Time: 10:45:29AM