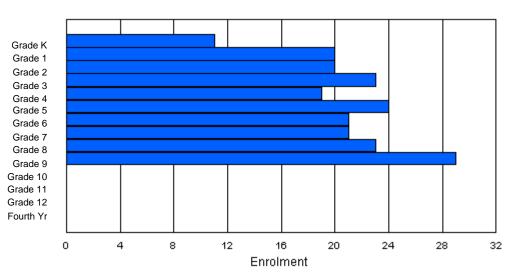

# **Enrolment By Grade**

For 381

\* Data from the 2009-2010 AGR(Enrolment/Age as of the last day in Sept./Dec.)

\*\* Newfoundland Statistics Classification System

\*\*\* May include itinerant teachers

Modification Time: 10:45:29AM