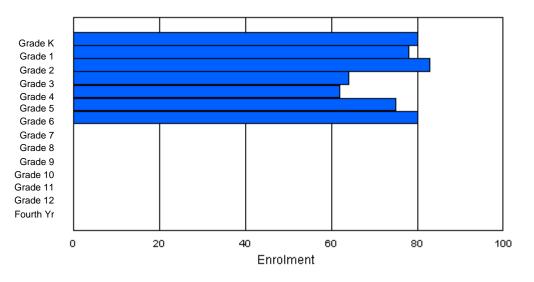

# **Enrolment By Grade**

For 004

\* Data from the 2009-2010 AGR(Enrolment/Age as of the last day in Sept./Dec.)

\*\* Newfoundland Statistics Classification System

\*\*\* May include itinerant teachers

Modification Time: 10:45:29AM