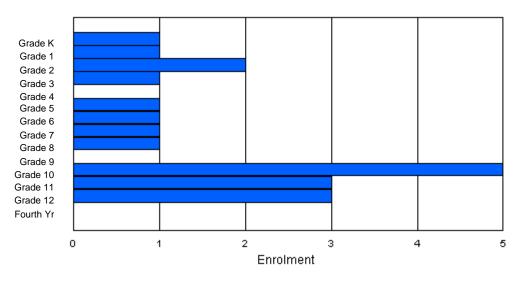

# **Enrolment By Grade**

For 001

\* Data from the 2009-2010 AGR(Enrolment/Age as of the last day in Sept./Dec.)

- \*\* Newfoundland Statistics Classification System
- \*\*\* May include itinerant teachers Modification Time: 10:45:29AM