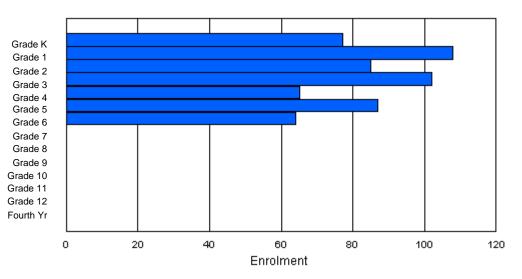

# **Enrolment By Grade**

For 004

\* Data from the 2009-2010 AGR(Enrolment/Age as of the last day in Sept./Dec.)

\*\* Newfoundland Statistics Classification System

\*\*\* May include itinerant teachers

Modification Time: 10:45:29AM