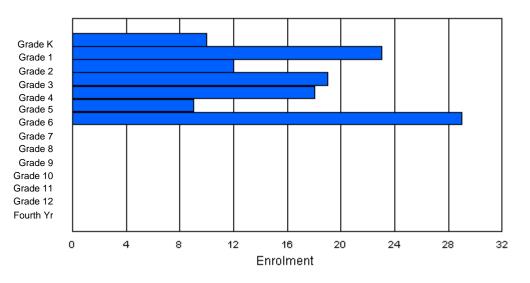

| Gender         | к      | 1 | 2 | 3 | 4 | 5 | 6 | 7      | 8 | 9 | 10 | 11 | 12 | 4th    | Total    |
|----------------|--------|---|---|---|---|---|---|--------|---|---|----|----|----|--------|----------|
| Male<br>Female | 1<br>0 |   |   |   |   |   |   | 1<br>0 |   |   |    |    |    | 1<br>0 | 15<br>11 |
| Total          | 1      | 1 | 0 | 4 | 1 | 5 | 2 | 1      | 3 | 1 | 0  | 2  | 4  | 1      | 26       |

# **Enrolment By Grade**

For 001

\* Data from the 2009-2010 AGR(Enrolment/Age as of the last day in Sept./Dec.)

- \*\* Newfoundland Statistics Classification System
- \*\*\* May include itinerant teachers Modification Time: 10:45:29AM