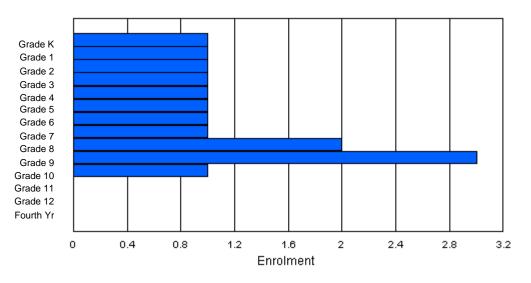

### **Enrolment By Grade**

\* Data from the 2009-2010 AGR(Enrolment/Age as of the last day in Sept./Dec.)

\*\* Newfoundland Statistics Classification System

\*\*\* May include itinerant teachers

Modification Time: 10:45:29AM