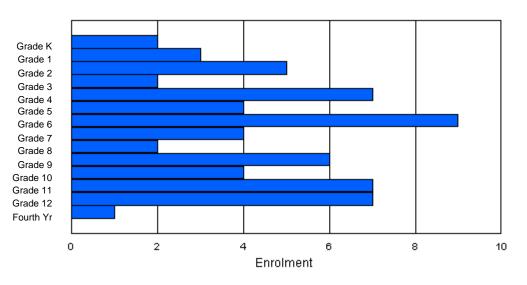

Source: Evaluation and Research

Modification Date:

| #012 - J.C.                      | Erhardt M                                                     | lemoria | I School, | Makkovi | k      |        |        |                  |        | -      | lassification of the second se |         | al<br>ducation: | Yes    |        |        |          |
|----------------------------------|---------------------------------------------------------------|---------|-----------|---------|--------|--------|--------|------------------|--------|--------|--------------------------------------------------------------------------------------------------------------------------------------------------------------------------------------------------------------------------------------------------------------------------------------------------------------------------------------------------------------------------------------------------------------------------------------------------------------------------------------------------------------------------------------------------------------------------------------------------------------------------------------------------------------------------------------------------------------------------------------------------------------------------------------------------------------------------------------------------------------------------------------------------------------------------------------------------------------------------------------------------------------------------------------------------------------------------------------------------------------------------------------------------------------------------------------------------------------------------------------------------------------------------------------------------------------------------------------------------------------------------------------------------------------------------------------------------------------------------------------------------------------------------------------------------------------------------------------------------------------------------------------------------------------------------------------------------------------------------------------------------------------------------------------------------------------------------------------------------------------------------------------------------------------------------------------------------------------------------------------------------------------------------------------------------------------------------------------------------------------------------------|---------|-----------------|--------|--------|--------|----------|
| Grades: K-2<br><u>FTE Teache</u> | ,                                                             | 10.0    | Number    | of Grad | es: 12 |        |        |                  |        | D      | chool FT<br>listrict FT<br>rovincial                                                                                                                                                                                                                                                                                                                                                                                                                                                                                                                                                                                                                                                                                                                                                                                                                                                                                                                                                                                                                                                                                                                                                                                                                                                                                                                                                                                                                                                                                                                                                                                                                                                                                                                                                                                                                                                                                                                                                                                                                                                                                           | E PTR : | 11.1            |        |        |        |          |
|                                  | FTE Teachers     *** : 10.0       Enrolment By Age and Gender |         |           |         |        |        |        |                  |        |        |                                                                                                                                                                                                                                                                                                                                                                                                                                                                                                                                                                                                                                                                                                                                                                                                                                                                                                                                                                                                                                                                                                                                                                                                                                                                                                                                                                                                                                                                                                                                                                                                                                                                                                                                                                                                                                                                                                                                                                                                                                                                                                                                |         |                 |        |        |        |          |
| Gender                           | 5                                                             | 6       | 7         | 8       | 9      | 10     | 11     | <u>Age</u><br>12 | 13     | 14     | 15                                                                                                                                                                                                                                                                                                                                                                                                                                                                                                                                                                                                                                                                                                                                                                                                                                                                                                                                                                                                                                                                                                                                                                                                                                                                                                                                                                                                                                                                                                                                                                                                                                                                                                                                                                                                                                                                                                                                                                                                                                                                                                                             | 16      | 17              | 18     | 19     | 20>    | Total    |
| Male<br>Female                   | 3<br>1                                                        | 3<br>1  | 2<br>2    | 0<br>0  | 5<br>1 | 1<br>3 | 2<br>5 | 4<br>3           | 3<br>1 | 1<br>1 | 7<br>3                                                                                                                                                                                                                                                                                                                                                                                                                                                                                                                                                                                                                                                                                                                                                                                                                                                                                                                                                                                                                                                                                                                                                                                                                                                                                                                                                                                                                                                                                                                                                                                                                                                                                                                                                                                                                                                                                                                                                                                                                                                                                                                         | 3<br>3  | 3<br>3          | 1<br>0 | 0<br>2 | 0<br>0 | 38<br>29 |
| Total                            | 4                                                             | 4       | 4         | 0       | 6      | 4      | 7      | 7                | 4      | 2      | 10                                                                                                                                                                                                                                                                                                                                                                                                                                                                                                                                                                                                                                                                                                                                                                                                                                                                                                                                                                                                                                                                                                                                                                                                                                                                                                                                                                                                                                                                                                                                                                                                                                                                                                                                                                                                                                                                                                                                                                                                                                                                                                                             | 6       | 6               | 1      | 2      | 0      | 67       |

#### Enrolment By Grade and Gender

|        |   |   |   |   |   |   | <u>Gra</u> | <u>de</u> |   |   |    |    |    |     |       |
|--------|---|---|---|---|---|---|------------|-----------|---|---|----|----|----|-----|-------|
| Gender | К | 1 | 2 | 3 | 4 | 5 | 6          | 7         | 8 | 9 | 10 | 11 | 12 | 4th | Total |
| Male   | 3 | 3 | 2 | 0 | 5 | 1 | 4          | 3         | 6 | 0 | 3  | 5  | 3  | 0   | 38    |
| Female | 1 | 1 | 2 | 0 | 1 | 3 | 6          | 2         | 0 | 2 | 2  | 5  | 4  | 0   | 29    |
|        |   |   |   |   |   |   |            |           |   |   |    |    |    |     |       |
| Total  | 4 | 4 | 4 | 0 | 6 | 4 | 10         | 5         | 6 | 2 | 5  | 10 | 7  | 0   | 67    |

# **Enrolment By Grade**

For 012

\* Data from the 2009-2010 AGR(Enrolment/Age as of the last day in Sept./Dec.)

\*\* Newfoundland Statistics Classification System

\*\*\* May include itinerant teachers

Modification Time: 10:45:29AM