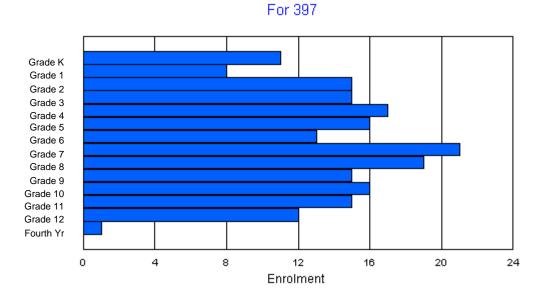

### Offers Distance Education: No School FTE PTR : 13.6

Provincial FTE PTR : 12.1

| Enrolment By Age and Gender |  |
|-----------------------------|--|
|-----------------------------|--|

| Gender         | 5      | 6      | 7      | 8      | 9        | 10       | 11       | <u>Age</u><br>12 | 13     | 14     | 15     | 16     | 17     | 18     | 19     | 20>    | Total      |
|----------------|--------|--------|--------|--------|----------|----------|----------|------------------|--------|--------|--------|--------|--------|--------|--------|--------|------------|
| Male<br>Female | 0<br>0 | 0<br>0 | 0<br>0 | 0<br>0 | 40<br>46 | 55<br>59 | 48<br>57 | 51<br>45         | 1<br>4 | 0<br>1 | 0<br>0 | 0<br>0 | 0<br>0 | 0<br>0 | 0<br>0 | 0<br>0 | 195<br>212 |
| Total          | 0      | 0      | 0      | 0      | 86       | 114      | 105      | 96               | 5      | 1      | 0      | 0      | 0      | 0      | 0      | 0      | 407        |

#### **Enrolment By Grade and Gender**

|        |   |   |   |   |    |     | Gra | ade_ |   |   |    |    |    |     |       |
|--------|---|---|---|---|----|-----|-----|------|---|---|----|----|----|-----|-------|
| Gender | К | 1 | 2 | 3 | 4  | 5   | 6   | 7    | 8 | 9 | 10 | 11 | 12 | 4th | Total |
| Male   | 0 | 0 | 0 | 0 | 46 | 47  | 54  | 48   | 0 | 0 | 0  | 0  | 0  | 0   | 195   |
| Female | 0 | 0 | 0 | 0 | 47 | 61  | 55  | 49   | 0 | 0 | 0  | 0  | 0  | 0   | 212   |
| Total  | 0 | 0 | 0 | 0 | 93 | 108 | 109 | 97   | 0 | 0 | 0  | 0  | 0  | 0   | 407   |

# **Enrolment By Grade**

For 004

\* Data from the 2009-2010 AGR(Enrolment/Age as of the last day in Sept./Dec.)

\*\* Newfoundland Statistics Classification System

\*\*\* May include itinerant teachers

Modification Time: 10:45:29AM