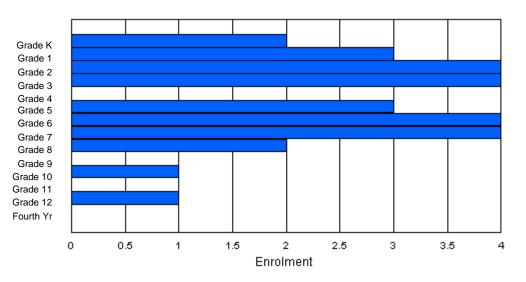

#### Classification: Rural Offers Distance Education: No

School FTE PTR : 2.5 District FTE PTR : 11.1 Provincial FTE PTR : 12.1

|                |        |        |        |        |        | Enrol  | ment By | Age and          | d Gender |        |        |        |        |        |        |        |        |
|----------------|--------|--------|--------|--------|--------|--------|---------|------------------|----------|--------|--------|--------|--------|--------|--------|--------|--------|
| Gender         | 5      | 6      | 7      | 8      | 9      | 10     | 11      | <u>Age</u><br>12 | 13       | 14     | 15     | 16     | 17     | 18     | 19     | 20>    | Total  |
| Male<br>Female | 0<br>1 | 0<br>0 | 0<br>0 | 0<br>0 | 0<br>0 | 0<br>0 | 0<br>0  | 1<br>0           | 0<br>1   | 0<br>0 | 1<br>2 |
| Total          | 1      | 0      | 0      | 0      | 0      | 0      | 0       | 1                | 1        | 0      | 0      | 0      | 0      | 0      | 0      | 0      | 3      |
|                |        |        |        |        |        | Enro   | ment By | / Grade a        | and Gen  | der    |        |        |        |        |        |        |        |

|                |   |        |        |        |        |        | <u>Gra</u> | <u>de</u> |        |        |        |        |        |        |        |  |
|----------------|---|--------|--------|--------|--------|--------|------------|-----------|--------|--------|--------|--------|--------|--------|--------|--|
| Gender         | к | 1      | 2      | 3      | 4      | 5      | 6          | 7         | 8      | 9      | 10     | 11     | 12     | 4th    | Total  |  |
| Male<br>Female |   | 0<br>0 | 0<br>0 | 0<br>0 | 0<br>0 | 0<br>0 | 0<br>0     | 1<br>0    | 0<br>1 | 0<br>0 | 0<br>0 | 0<br>0 | 0<br>0 | 0<br>0 | 1<br>2 |  |
| Total          | 1 | 0      | 0      | 0      | 0      | 0      | 0          | 1         | 1      | 0      | 0      | 0      | 0      | 0      | 3      |  |

# **Enrolment By Grade**

For 013

\* Data from the 2009-2010 AGR(Enrolment/Age as of the last day in Sept./Dec.)

\*\* Newfoundland Statistics Classification System

\*\*\* May include itinerant teachers

Modification Time: 10:45:29AM