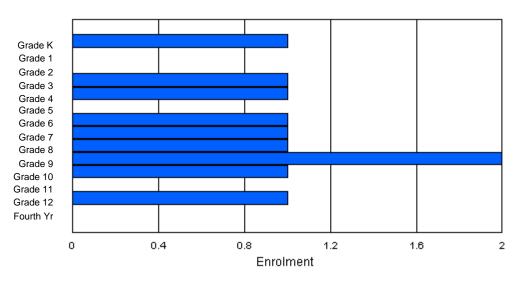

|                |   |   |   |   |   |        | <u>Gra</u> | <u>de</u> |   |   |    |    |    |        |          |  |
|----------------|---|---|---|---|---|--------|------------|-----------|---|---|----|----|----|--------|----------|--|
| Gender         | к | 1 | 2 | 3 | 4 | 5      | 6          | 7         | 8 | 9 | 10 | 11 | 12 | 4th    | Total    |  |
| Male<br>Female |   |   |   |   |   | 0<br>1 |            | 1<br>0    |   |   |    |    |    | 0<br>0 | 23<br>13 |  |
| Total          | 1 | 2 | 4 | 2 | 2 | 1      | 2          | 1         | 6 | 3 | 5  | 3  | 4  | 0      | 36       |  |

### **Enrolment By Grade**

For 039

\* Data from the 2009-2010 AGR(Enrolment/Age as of the last day in Sept./Dec.)

\*\* Newfoundland Statistics Classification System

\*\*\* May include itinerant teachers

Modification Time: 10:45:29AM