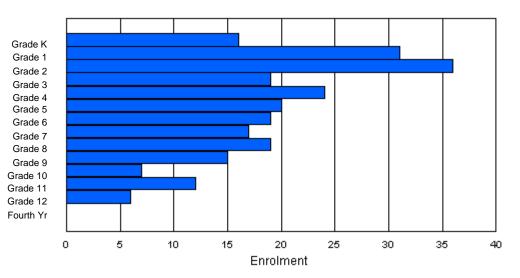

# **Enrolment By Grade**

\* Data from the 2009-2010 AGR(Enrolment/Age as of the last day in Sept./Dec.)

\*\* Newfoundland Statistics Classification System

\*\*\* May include itinerant teachers

Modification Time: 10:45:29AM