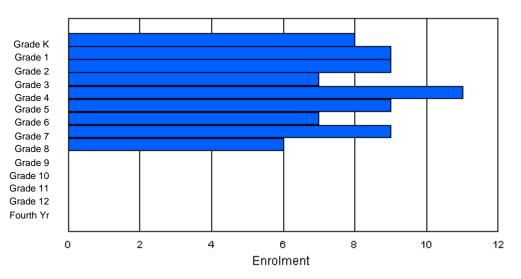

# **Enrolment By Grade**

For 004

\* Data from the 2009-2010 AGR(Enrolment/Age as of the last day in Sept./Dec.)

\*\* Newfoundland Statistics Classification System

\*\*\* May include itinerant teachers

Modification Time: 10:45:29AM