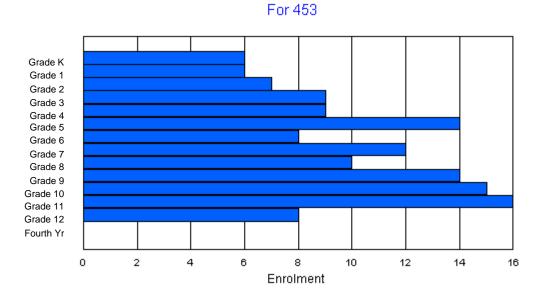

# **Enrolment By Grade**

For 001

\* Data from the 2009-2010 AGR(Enrolment/Age as of the last day in Sept./Dec.)

- \*\* Newfoundland Statistics Classification System
- \*\*\* May include itinerant teachers Modification Time: 10:45:29AM