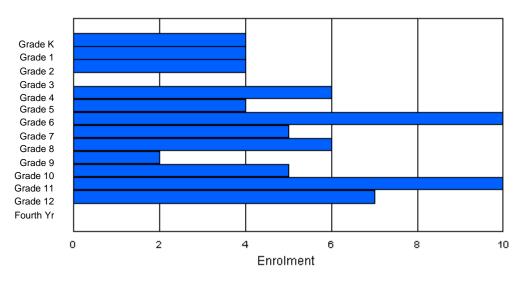

# **Enrolment By Grade**

For 012

\* Data from the 2009-2010 AGR(Enrolment/Age as of the last day in Sept./Dec.)

\*\* Newfoundland Statistics Classification System

\*\*\* May include itinerant teachers

Modification Time: 10:45:29AM