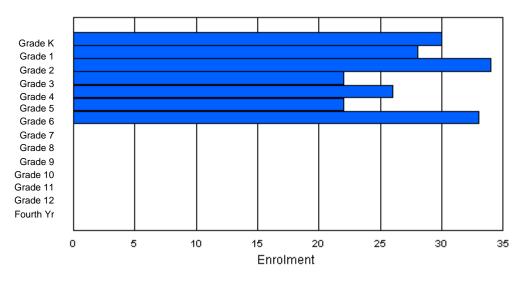

# **Enrolment By Grade**

For 005

\* Data from the 2009-2010 AGR(Enrolment/Age as of the last day in Sept./Dec.)

\*\* Newfoundland Statistics Classification System

\*\*\* May include itinerant teachers

Modification Time: 10:45:29AM