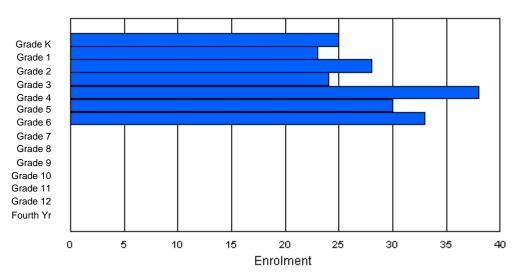

|                |         |         |         |         |          | Enrol  | ment By  | Age and          | d Gende | r        |          |        |        |        |        |        |            |
|----------------|---------|---------|---------|---------|----------|--------|----------|------------------|---------|----------|----------|--------|--------|--------|--------|--------|------------|
| Gender         | 5       | 6       | 7       | 8       | 9        | 10     | 11       | <u>Age</u><br>12 | 13      | 14       | 15       | 16     | 17     | 18     | 19     | 20>    | Total      |
| Male<br>Female | 6<br>11 | 10<br>5 | 13<br>8 | 13<br>3 | 10<br>12 | 9<br>8 | 7<br>12  | 9<br>8           | 5<br>11 | 17<br>11 | 11<br>11 | 7<br>7 | 9<br>5 | 7<br>6 | 2<br>2 | 0<br>0 | 135<br>120 |
| Total          | 17      | 15      | 21      | 16      | 22       | 17     | 19       | 17               | 16      | 28       | 22       | 14     | 14     | 13     | 4      | 0      | 255        |
|                |         |         |         |         |          | Enro   | Iment By | y Grade          | and Gen | der      |          |        |        |        |        |        |            |
|                |         |         |         |         |          |        |          | <u>Grade</u>     |         |          |          |        |        |        |        |        |            |

| Gender         | К  | 1       | 2       | 3       | 4  | 5      | 6  | 7        | 8        | 9      | 10       | 11 | 12     | 4th    | Total |
|----------------|----|---------|---------|---------|----|--------|----|----------|----------|--------|----------|----|--------|--------|-------|
| Male<br>Female | -  | 11<br>7 | 13<br>6 | 11<br>3 |    | 7<br>9 |    | 10<br>10 | 11<br>12 | 6<br>9 | 21<br>10 |    | 6<br>5 | 7<br>7 |       |
| Total          | 19 | 18      | 19      | 14      | 26 | 16     | 16 | 20       | 23       | 15     | 31       | 13 | 11     | 14     | 255   |

# **Enrolment By Grade**

For 014

\* Data from the 2009-2010 AGR(Enrolment/Age as of the last day in Sept./Dec.)

- \*\* Newfoundland Statistics Classification System
- \*\*\* May include itinerant teachers