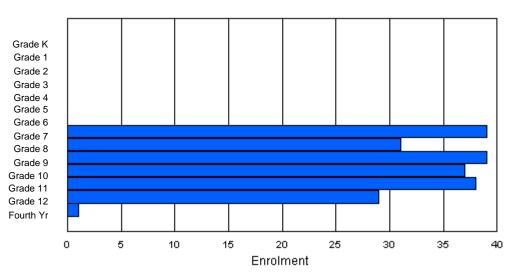

### **Enrolment By Grade**

For 030

\* Data from the 2009-2010 AGR(Enrolment/Age as of the last day in Sept./Dec.)

\*\* Newfoundland Statistics Classification System

\*\*\* May include itinerant teachers

Modification Time: 10:45:29AM