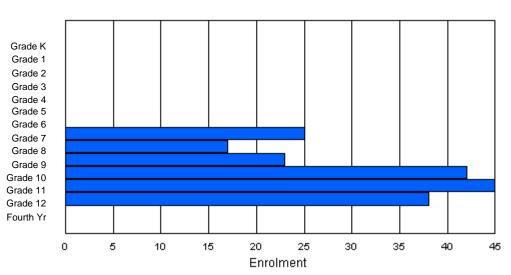

# **Enrolment By Grade**

For 001

\* Data from the 2009-2010 AGR(Enrolment/Age as of the last day in Sept./Dec.)

- \*\* Newfoundland Statistics Classification System
- \*\*\* May include itinerant teachers Modification Time: 10:45:29AM