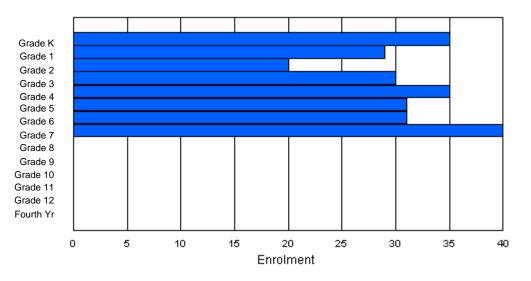

# **Enrolment By Grade**

For 001

\* Data from the 2009-2010 AGR(Enrolment/Age as of the last day in Sept./Dec.)

- \*\* Newfoundland Statistics Classification System
- \*\*\* May include itinerant teachers Modification Time: 10:45:29AM