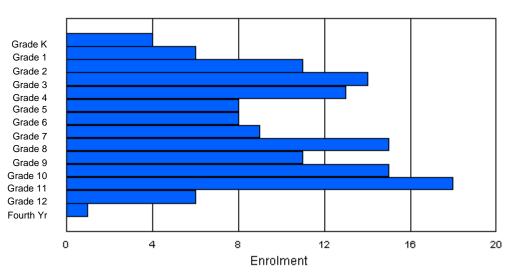

# **Enrolment By Grade**

For 004

\* Data from the 2009-2010 AGR(Enrolment/Age as of the last day in Sept./Dec.)

\*\* Newfoundland Statistics Classification System

\*\*\* May include itinerant teachers

Modification Time: 10:45:29AM