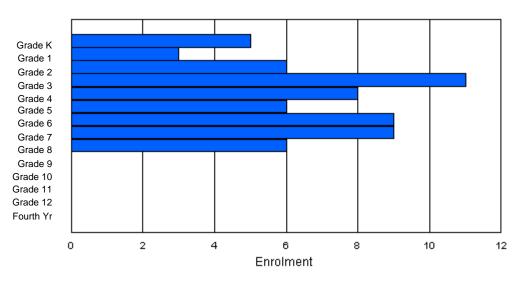

| Gender         | к      | 1 | 2 | 3 | 4 | 5 | 6 | 7      | 8 | 9 | 10 | 11 | 12 | 4th    | Total    |
|----------------|--------|---|---|---|---|---|---|--------|---|---|----|----|----|--------|----------|
| Male<br>Female | 1<br>0 |   |   |   |   |   |   | 1<br>0 |   |   |    |    |    | 1<br>0 | 15<br>11 |
| Total          | 1      | 1 | 0 | 4 | 1 | 5 | 2 | 1      | 3 | 1 | 0  | 2  | 4  | 1      | 26       |

# **Enrolment By Grade**

For 001

\* Data from the 2009-2010 AGR(Enrolment/Age as of the last day in Sept./Dec.)

- \*\* Newfoundland Statistics Classification System
- \*\*\* May include itinerant teachers Modification Time: 10:45:29AM