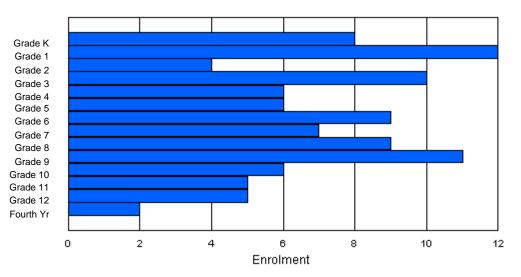

Modification Time: 10:45:29AM

| #015 - Lake  | Melville       | School | North We | est River |        |       |         |                  |         | -   | lassifica<br>Iffers Dis |    | al<br>ducation: | Yes |    |     |       |
|--------------|----------------|--------|----------|-----------|--------|-------|---------|------------------|---------|-----|-------------------------|----|-----------------|-----|----|-----|-------|
| Grades: K-12 | 2              |        | Number   | of Grad   | es: 13 |       |         |                  |         |     | chool F1                |    |                 |     |    |     |       |
| FTE Teache   | <u>rs</u> ***: | 11.0   |          |           |        |       |         |                  |         |     | istrict F1<br>rovincial |    |                 |     |    |     |       |
|              |                |        |          |           |        | Enrol | ment By | Age and          | d Gende | r   |                         |    |                 |     |    |     |       |
| Gender       | 5              | 6      | 7        | 8         | 9      | 10    | 11      | <u>Age</u><br>12 | 13      | 14  | 15                      | 16 | 17              | 18  | 19 | 20> | Total |
| Male         | 3              | 6      | 2        | 6         | 2      | 4     | 0       | 5                | 4       | 5   | 0                       | 6  | 2               | 2   | 0  | 0   | 47    |
| Female       | 5              | 4      | 3        | 3         | 6      | 5     | 7       | 2                | 6       | 4   | 2                       | 4  | 2               | 0   | 0  | 0   | 53    |
| Total        | 8              | 10     | 5        | 9         | 8      | 9     | 7       | 7                | 10      | 9   | 2                       | 10 | 4               | 2   | 0  | 0   | 100   |
|              |                |        |          |           |        | Enro  | Iment B | y Grade          | and Gen | der |                         |    |                 |     |    |     |       |

#### Grade Κ 4th Total Gender Male Female Total

# **Enrolment By Grade**

\* Data from the 2009-2010 AGR(Enrolment/Age as of the last day in Sept./Dec.)

\*\* Newfoundland Statistics Classification System

\*\*\* May include itinerant teachers

Modification Time: 10:45:29AM