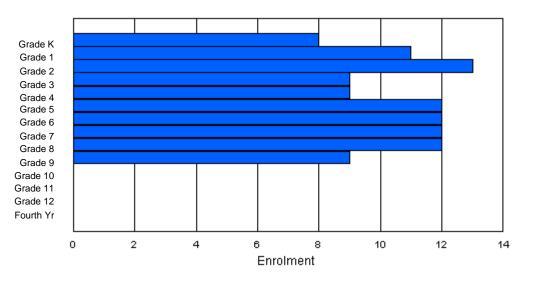

# **Enrolment By Grade**

For 001

\* Data from the 2009-2010 AGR(Enrolment/Age as of the last day in Sept./Dec.)

- \*\* Newfoundland Statistics Classification System
- \*\*\* May include itinerant teachers Modification Time: 10:45:29AM