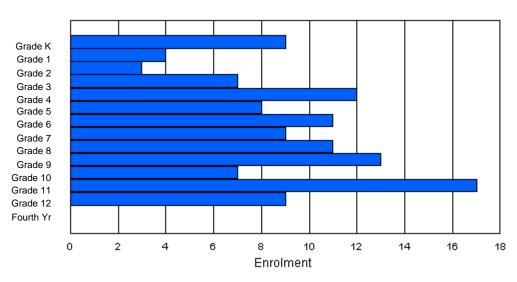

### **Enrolment By Grade**

\* Data from the 2009-2010 AGR(Enrolment/Age as of the last day in Sept./Dec.)

\*\* Newfoundland Statistics Classification System

\*\*\* May include itinerant teachers

Modification Time: 10:45:29AM