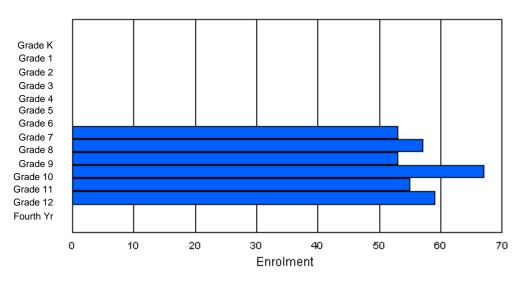

### Offers Distance Education: No School FTE PTR : 13.6

Provincial FTE PTR : 12.1

| Enrolment By Age and Gender |  |
|-----------------------------|--|
|-----------------------------|--|

| Gender         | 5      | 6      | 7      | 8      | 9        | 10       | 11       | <u>Age</u><br>12 | 13     | 14     | 15     | 16     | 17     | 18     | 19     | 20>    | Total      |
|----------------|--------|--------|--------|--------|----------|----------|----------|------------------|--------|--------|--------|--------|--------|--------|--------|--------|------------|
| Male<br>Female | 0<br>0 | 0<br>0 | 0<br>0 | 0<br>0 | 40<br>46 | 55<br>59 | 48<br>57 | 51<br>45         | 1<br>4 | 0<br>1 | 0<br>0 | 0<br>0 | 0<br>0 | 0<br>0 | 0<br>0 | 0<br>0 | 195<br>212 |
| Total          | 0      | 0      | 0      | 0      | 86       | 114      | 105      | 96               | 5      | 1      | 0      | 0      | 0      | 0      | 0      | 0      | 407        |

#### **Enrolment By Grade and Gender**

|        |   |   |   |   |    |     | Gra | ade_ |   |   |    |    |    |     |       |
|--------|---|---|---|---|----|-----|-----|------|---|---|----|----|----|-----|-------|
| Gender | К | 1 | 2 | 3 | 4  | 5   | 6   | 7    | 8 | 9 | 10 | 11 | 12 | 4th | Total |
| Male   | 0 | 0 | 0 | 0 | 46 | 47  | 54  | 48   | 0 | 0 | 0  | 0  | 0  | 0   | 195   |
| Female | 0 | 0 | 0 | 0 | 47 | 61  | 55  | 49   | 0 | 0 | 0  | 0  | 0  | 0   | 212   |
| Total  | 0 | 0 | 0 | 0 | 93 | 108 | 109 | 97   | 0 | 0 | 0  | 0  | 0  | 0   | 407   |

# **Enrolment By Grade**

For 004

\* Data from the 2009-2010 AGR(Enrolment/Age as of the last day in Sept./Dec.)

\*\* Newfoundland Statistics Classification System

\*\*\* May include itinerant teachers

Modification Time: 10:45:29AM