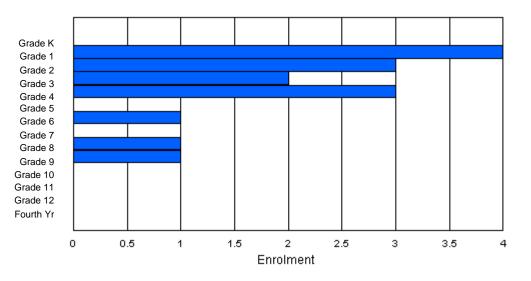

# **Enrolment By Grade**

For 001

\* Data from the 2009-2010 AGR(Enrolment/Age as of the last day in Sept./Dec.)

- \*\* Newfoundland Statistics Classification System
- \*\*\* May include itinerant teachers Modification Time: 10:45:29AM