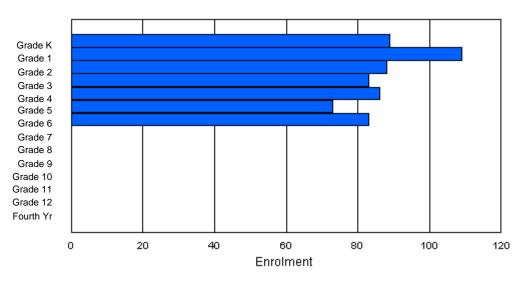

# **Enrolment By Grade**

For 005

\* Data from the 2009-2010 AGR(Enrolment/Age as of the last day in Sept./Dec.)

\*\* Newfoundland Statistics Classification System

\*\*\* May include itinerant teachers

Modification Time: 10:45:29AM