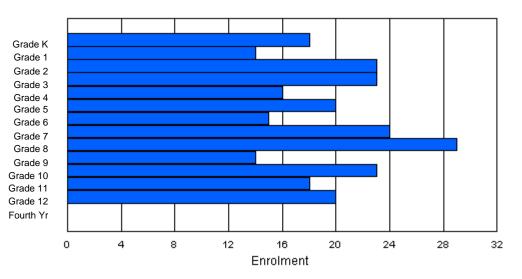

# **Enrolment By Grade**

\* Data from the 2009-2010 AGR(Enrolment/Age as of the last day in Sept./Dec.)

\*\* Newfoundland Statistics Classification System

\*\*\* May include itinerant teachers

Modification Time: 10:45:29AM