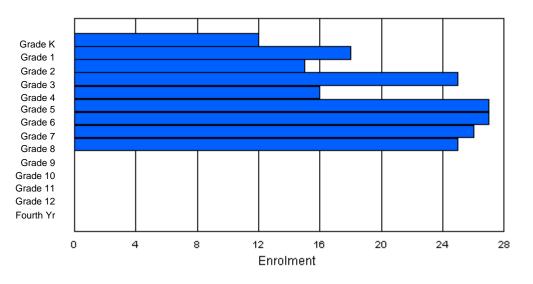

# **Enrolment By Grade**

For 007

\* Data from the 2009-2010 AGR(Enrolment/Age as of the last day in Sept./Dec.)

\*\* Newfoundland Statistics Classification System

\*\*\* May include itinerant teachers

Modification Time: 10:45:29AM