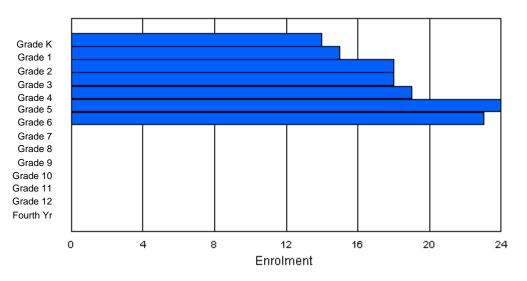

| Gender         | к      | 1 | 2 | 3 | 4 | 5 | 6 | 7      | 8 | 9 | 10 | 11 | 12 | 4th    | Total    |
|----------------|--------|---|---|---|---|---|---|--------|---|---|----|----|----|--------|----------|
| Male<br>Female | 1<br>0 |   |   |   |   |   |   | 1<br>0 |   |   |    |    |    | 1<br>0 | 15<br>11 |
| Total          | 1      | 1 | 0 | 4 | 1 | 5 | 2 | 1      | 3 | 1 | 0  | 2  | 4  | 1      | 26       |

# **Enrolment By Grade**

For 001

\* Data from the 2009-2010 AGR(Enrolment/Age as of the last day in Sept./Dec.)

- \*\* Newfoundland Statistics Classification System
- \*\*\* May include itinerant teachers Modification Time: 10:45:29AM