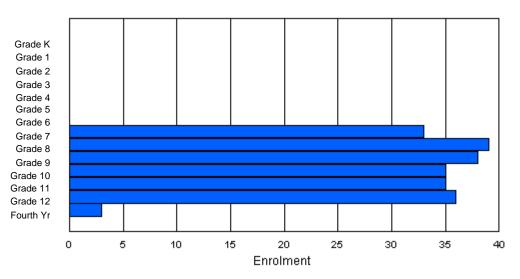

#### **Enrolment By Grade and Gender**

|        |   |   |   |   |    |     | Gra | ade_ |   |   |    |    |    |     |       |
|--------|---|---|---|---|----|-----|-----|------|---|---|----|----|----|-----|-------|
| Gender | К | 1 | 2 | 3 | 4  | 5   | 6   | 7    | 8 | 9 | 10 | 11 | 12 | 4th | Total |
| Male   | 0 | 0 | 0 | 0 | 46 | 47  | 54  | 48   | 0 | 0 | 0  | 0  | 0  | 0   | 195   |
| Female | 0 | 0 | 0 | 0 | 47 | 61  | 55  | 49   | 0 | 0 | 0  | 0  | 0  | 0   | 212   |
| Total  | 0 | 0 | 0 | 0 | 93 | 108 | 109 | 97   | 0 | 0 | 0  | 0  | 0  | 0   | 407   |

# **Enrolment By Grade**

For 004

\* Data from the 2009-2010 AGR(Enrolment/Age as of the last day in Sept./Dec.)

\*\* Newfoundland Statistics Classification System

\*\*\* May include itinerant teachers

Modification Time: 10:45:29AM