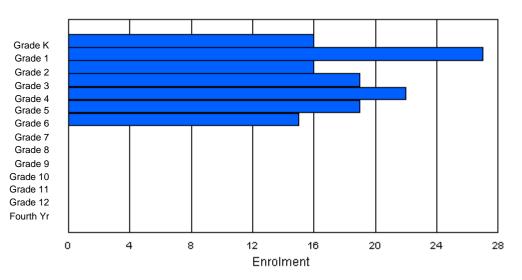

#### Enrolment By Grade and Gender

|        |   |   |   |   |   |   | <u>Gra</u> | <u>de</u> |   |    |    |    |    |     |       |
|--------|---|---|---|---|---|---|------------|-----------|---|----|----|----|----|-----|-------|
| Gender | К | 1 | 2 | 3 | 4 | 5 | 6          | 7         | 8 | 9  | 10 | 11 | 12 | 4th | Total |
| Male   | 2 | 3 |   |   |   | 4 |            | 1         |   | 5  |    | 5  |    | 0   | 41    |
| Female | 0 | 1 | 3 | 3 | 2 | 3 | 2          | 0         | 3 | 5  | 6  | 5  | 5  | 1   | 39    |
| Total  | 2 | 4 | 4 | 4 | 6 | 7 | 5          | 1         | F | 10 | 12 | 10 | 9  | 1   | 80    |
| Total  | 2 | 4 | 4 | 4 | 0 | 1 | 5          | 1         | 5 | 10 | 12 | 10 | 9  | I   | 80    |

### **Enrolment By Grade**

\* Data from the 2009-2010 AGR(Enrolment/Age as of the last day in Sept./Dec.)

\*\* Newfoundland Statistics Classification System

\*\*\* May include itinerant teachers

Modification Time: 10:45:29AM