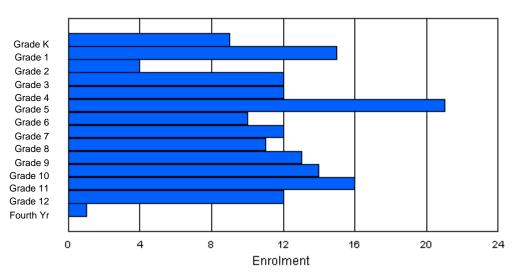

# **Enrolment By Grade**

For 005

\* Data from the 2009-2010 AGR(Enrolment/Age as of the last day in Sept./Dec.)

\*\* Newfoundland Statistics Classification System

\*\*\* May include itinerant teachers

Modification Time: 10:45:29AM