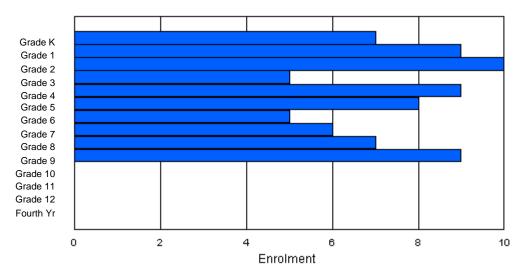

# **Enrolment By Grade**

For 001

\* Data from the 2009-2010 AGR(Enrolment/Age as of the last day in Sept./Dec.)

- \*\* Newfoundland Statistics Classification System
- \*\*\* May include itinerant teachers Modification Time: 10:45:29AM