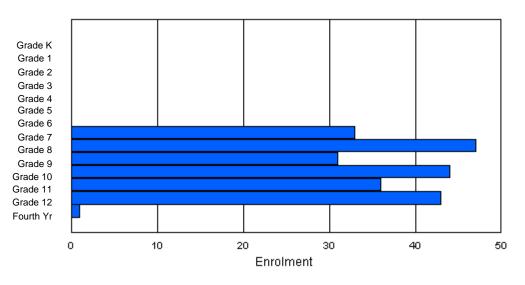

### **Enrolment By Grade**

\* Data from the 2009-2010 AGR(Enrolment/Age as of the last day in Sept./Dec.)

- Newfoundland Statistics Classification System
- \*\*\* May include itinerant teachers

Modification Time: 10:45:29AM