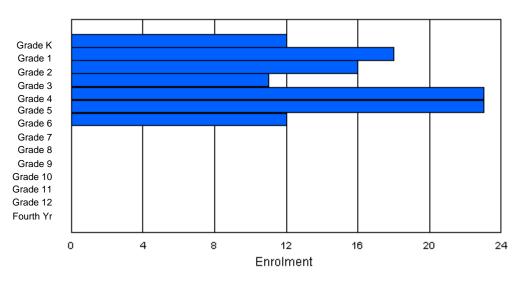

Source: Evaluation and Research

Modification Date:

Classification: Urban #004 - Queen of Peace Middle School, Happy Valley-Goose Bay Grades: 4-7 Number of Grades: 4 District FTE PTR : 11.1 FTE Teachers \*\*\* : 30.0

### Offers Distance Education: No School FTE PTR : 13.6

Provincial FTE PTR : 12.1

| Enrolment By Age and Gender |  |
|-----------------------------|--|
|-----------------------------|--|

| Gender         | 5      | 6      | 7      | 8      | 9        | 10       | 11       | <u>Age</u><br>12 | 13     | 14     | 15     | 16     | 17     | 18     | 19     | 20>    | Total      |
|----------------|--------|--------|--------|--------|----------|----------|----------|------------------|--------|--------|--------|--------|--------|--------|--------|--------|------------|
| Male<br>Female | 0<br>0 | 0<br>0 | 0<br>0 | 0<br>0 | 40<br>46 | 55<br>59 | 48<br>57 | 51<br>45         | 1<br>4 | 0<br>1 | 0<br>0 | 0<br>0 | 0<br>0 | 0<br>0 | 0<br>0 | 0<br>0 | 195<br>212 |
| Total          | 0      | 0      | 0      | 0      | 86       | 114      | 105      | 96               | 5      | 1      | 0      | 0      | 0      | 0      | 0      | 0      | 407        |

#### **Enrolment By Grade and Gender**

|        |   |   |   |   |    |     | Gra | ade_ |   |   |    |    |    |     |       |
|--------|---|---|---|---|----|-----|-----|------|---|---|----|----|----|-----|-------|
| Gender | К | 1 | 2 | 3 | 4  | 5   | 6   | 7    | 8 | 9 | 10 | 11 | 12 | 4th | Total |
| Male   | 0 | 0 | 0 | 0 | 46 | 47  | 54  | 48   | 0 | 0 | 0  | 0  | 0  | 0   | 195   |
| Female | 0 | 0 | 0 | 0 | 47 | 61  | 55  | 49   | 0 | 0 | 0  | 0  | 0  | 0   | 212   |
| Total  | 0 | 0 | 0 | 0 | 93 | 108 | 109 | 97   | 0 | 0 | 0  | 0  | 0  | 0   | 407   |

# **Enrolment By Grade**

For 004

\* Data from the 2009-2010 AGR(Enrolment/Age as of the last day in Sept./Dec.)

\*\* Newfoundland Statistics Classification System

\*\*\* May include itinerant teachers

Modification Time: 10:45:29AM