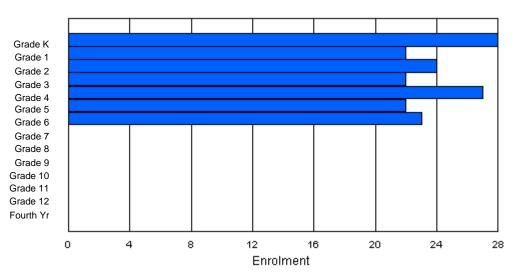

# **Enrolment By Grade**

For 004

\* Data from the 2009-2010 AGR(Enrolment/Age as of the last day in Sept./Dec.)

\*\* Newfoundland Statistics Classification System

\*\*\* May include itinerant teachers

Modification Time: 10:45:29AM