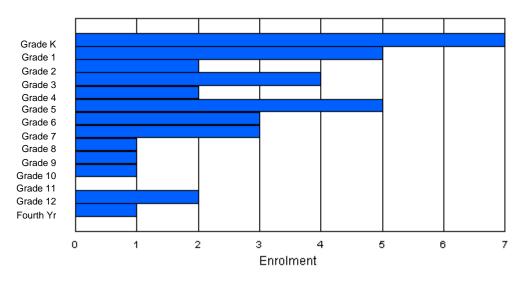

# **Enrolment By Grade**

For 007

\* Data from the 2009-2010 AGR(Enrolment/Age as of the last day in Sept./Dec.)

\*\* Newfoundland Statistics Classification System

\*\*\* May include itinerant teachers

Modification Time: 10:45:29AM