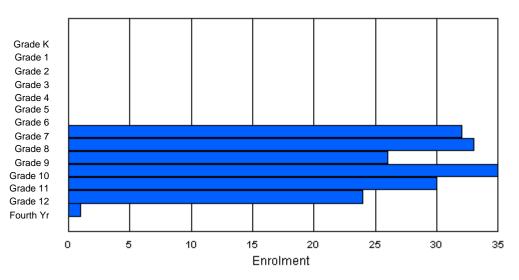

### District 2 - Western

| #027 - Cano  | on Richards         | s High S | School, F | lower's ( | Cove  |        |          |              |        |     | Classific<br>Offers D         |        |              |        | Yes |       |     |       |
|--------------|---------------------|----------|-----------|-----------|-------|--------|----------|--------------|--------|-----|-------------------------------|--------|--------------|--------|-----|-------|-----|-------|
| Grades: 7-12 | 2                   | I        | Number    | of Grade  | es: 6 |        |          |              |        | 1   | <u>School F</u><br>District F | TE P   | TR : 1       | 1.2    |     |       |     |       |
| FTE Teache   | <u>rs</u> *** : 9.0 | 0        |           |           |       |        |          |              |        | Ē   | Provincia                     | al FTE | <u>E PTR</u> | : 12.1 |     |       |     |       |
|              |                     |          |           |           |       | Enrolm | nent By  | Age and      | Gender | r   |                               |        |              |        |     |       |     |       |
|              |                     |          |           |           |       |        |          | <u>Age</u>   |        |     |                               |        |              |        |     |       |     |       |
| Gender       | 5                   | 6        | 7         | 8         | 9     | 10     | 11       | 12           | 13     | 14  | 15                            | 1      | 16           | 17     | 18  | 19    | 20> | Total |
| Male         | 0                   | 0        | 0         | 0         | 0     | 0      | 0        | 13           | 4      | 7   | 7                             | 1      | 14           | 7      | 0   | 0     | 0   | 52    |
| Female       | 0                   | 0        | 0         | 0         | 0     | 0      | 0        | 7            | 5      | 8   | 9                             | 1      | 1            | 8      | 0   | 0     | 0   | 48    |
| Total        | 0                   | 0        | 0         | 0         | 0     | 0      | 0        | 20           | 9      | 15  | 16                            | 2      | 25           | 15     | 0   | 0     | 0   | 100   |
|              |                     |          |           |           |       | Enrolr | nent By  | Grade a      | nd Gen | der |                               |        |              |        |     |       |     |       |
|              |                     |          |           |           |       |        | <u>(</u> | <u>Grade</u> |        |     |                               |        |              |        |     |       |     |       |
| Gender       | к                   | 1        | 2         | 3         | 4     | 5      | 6        | 7            |        | 8   | 9                             | 10     | 11           | 12     | 4th | Total |     |       |
| Male         | 0                   | 0        | 0         | 0         | 0     | 0      | 0        | 13           |        | 4   | 7                             | 8      | 14           | 6      | 0   | 52    |     |       |
| Female       | 0                   | 0        | 0         | 0         | 0     | 0      | 0        |              |        | 5   | 8                             | 9      | 11           | 8      | 0   | 48    |     |       |

| ) | 0 | 0 | 0 | 0 | 0 | 0 | 0 | 7  | 5 | 8  | 9  | 11 | 8  | 0 | 48  |
|---|---|---|---|---|---|---|---|----|---|----|----|----|----|---|-----|
|   | 0 | 0 | 0 | 0 | 0 | 0 | 0 | 20 | 9 | 15 | 17 | 25 | 14 | 0 | 100 |

# **Enrolment By Grade**

For 027

\* Data from the 2009-2010 AGR(Enrolment/Age as of the last day in Sept./Dec.)

\*\* Newfoundland Statistics Classification System

\*\*\* May include itinerant teachers

Modification Time: 10:45:29AM