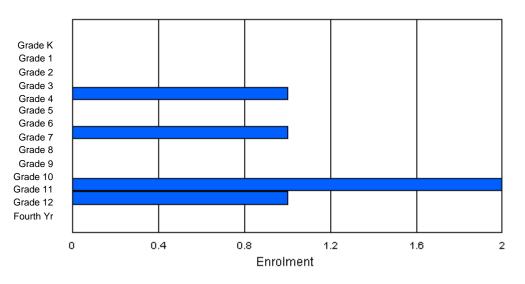

|                |   |        |        |        |        |        | <u>Gra</u> | <u>de</u> |        |        |        |        |        |        |        |  |
|----------------|---|--------|--------|--------|--------|--------|------------|-----------|--------|--------|--------|--------|--------|--------|--------|--|
| Gender         | к | 1      | 2      | 3      | 4      | 5      | 6          | 7         | 8      | 9      | 10     | 11     | 12     | 4th    | Total  |  |
| Male<br>Female |   | 0<br>0 | 0<br>0 | 0<br>0 | 0<br>0 | 0<br>0 | 0<br>0     | 1<br>0    | 0<br>1 | 0<br>0 | 0<br>0 | 0<br>0 | 0<br>0 | 0<br>0 | 1<br>2 |  |
| Total          | 1 | 0      | 0      | 0      | 0      | 0      | 0          | 1         | 1      | 0      | 0      | 0      | 0      | 0      | 3      |  |

# **Enrolment By Grade**

For 013

\* Data from the 2009-2010 AGR(Enrolment/Age as of the last day in Sept./Dec.)

\*\* Newfoundland Statistics Classification System

\*\*\* May include itinerant teachers

Modification Time: 10:45:29AM