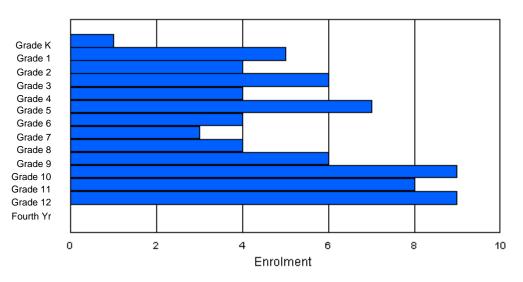

### **Enrolment By Grade**

\* Data from the 2009-2010 AGR(Enrolment/Age as of the last day in Sept./Dec.)

\*\* Newfoundland Statistics Classification System

\*\*\* May include itinerant teachers

Modification Time: 10:45:29AM