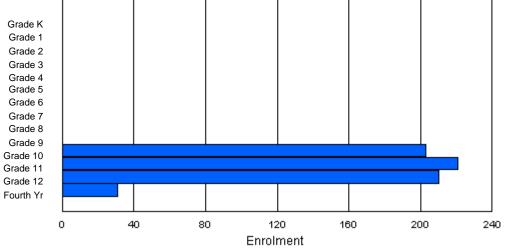

### District 1 - Labrador

| #477 - Mealy | Mountai          | in Colleg | iate, Haj | ppy Valle | ey-Goo                   | se Bay |         |            |          | -          |          | tion: Urba<br>tance Ec |             | No |
|--------------|------------------|-----------|-----------|-----------|--------------------------|--------|---------|------------|----------|------------|----------|------------------------|-------------|----|
| Grades: 8-12 |                  |           | Number    | of Grad   | es: 5                    |        |         |            |          | <u>S</u> ( | chool FT | <u>EPTR :</u>          | <u>15.3</u> |    |
| FTE Teachers | <u>s</u> *** : 3 | 85.0      |           |           | <u>E PTR :</u><br>FTE PT |        |         |            |          |            |          |                        |             |    |
|              |                  |           |           |           |                          | Enrol  | ment By | Age and    | d Gender |            |          |                        |             |    |
|              |                  |           |           |           |                          |        |         | <u>Age</u> |          |            |          |                        |             |    |
| Gender       | 5                | 6         | 7         | 8         | 9                        | 10     | 11      | 12         | 13       | 14         | 15       | 16                     | 17          | 18 |
| Male         | 0                | 0         | 0         | 0         | 0                        | 0      | 0       | 0          | 40       | 45         | 55       | 52                     | 65          | 15 |

### Enrolment By Grade and Gender

|                |        |        |        |        |        |        | <u>Gra</u> | <u>de</u> |          |          |          |          |          |         |            |
|----------------|--------|--------|--------|--------|--------|--------|------------|-----------|----------|----------|----------|----------|----------|---------|------------|
| Gender         | к      | 1      | 2      | 3      | 4      | 5      | 6          | 7         | 8        | 9        | 10       | 11       | 12       | 4th     | Total      |
| Male<br>Female | 0<br>0     | 0<br>0    | 43<br>59 | 47<br>50 | 53<br>56 | 56<br>48 | 66<br>44 | 10<br>4 | 275<br>261 |
| Total          | 0      | 0      | 0      | 0      | 0      | 0      | 0          | 0         | 102      | 97       | 109      | 104      | 110      | 14      | 536        |

# **Enrolment By Grade**

For 477

\* Data from the 2009-2010 AGR(Enrolment/Age as of the last day in Sept./Dec.)

- \*\* Newfoundland Statistics Classification System
- \*\*\* May include itinerant teachers