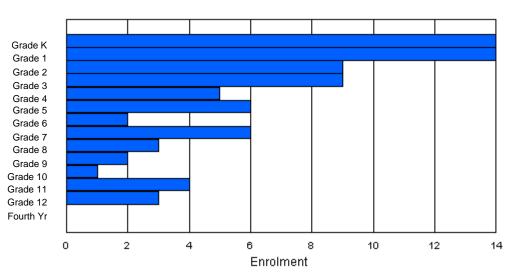

# **Enrolment By Grade**

For 012

\* Data from the 2009-2010 AGR(Enrolment/Age as of the last day in Sept./Dec.)

\*\* Newfoundland Statistics Classification System

\*\*\* May include itinerant teachers

Modification Time: 10:45:29AM