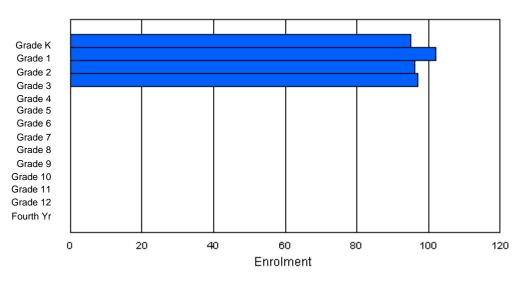

# **Enrolment By Grade**

For 004

\* Data from the 2009-2010 AGR(Enrolment/Age as of the last day in Sept./Dec.)

\*\* Newfoundland Statistics Classification System

\*\*\* May include itinerant teachers

Modification Time: 10:45:29AM