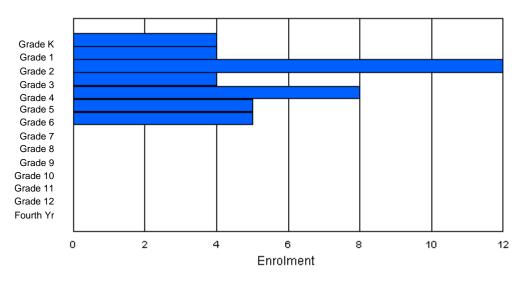

|        |    |   |   |    |    |    | <u>Gra</u> | ade_ |   |    |    |    |    |     |       |
|--------|----|---|---|----|----|----|------------|------|---|----|----|----|----|-----|-------|
| Gender | К  | 1 | 2 | 3  | 4  | 5  | 6          | 7    | 8 | 9  | 10 | 11 | 12 | 4th | Total |
| Male   |    | 6 |   |    |    | 5  |            |      | 4 |    |    |    |    | 2   | 76    |
| Female | 6  | 3 | 3 | 3  | 5  | 8  | 3          | 8    | 2 | 6  | 8  | 6  | 1  | 1   | 63    |
| Total  | 11 | 9 | 8 | 11 | 11 | 13 | 7          | 13   | 6 | 12 | 19 | 13 | 3  | 3   | 139   |

# **Enrolment By Grade**

For 007

\* Data from the 2009-2010 AGR(Enrolment/Age as of the last day in Sept./Dec.)

\*\* Newfoundland Statistics Classification System

\*\*\* May include itinerant teachers

Modification Time: 10:45:29AM