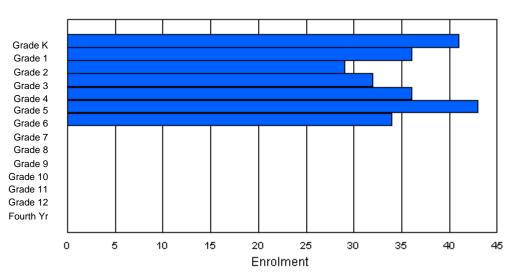

# **Enrolment By Grade**

For 004

\* Data from the 2009-2010 AGR(Enrolment/Age as of the last day in Sept./Dec.)

\*\* Newfoundland Statistics Classification System

\*\*\* May include itinerant teachers

Modification Time: 10:45:29AM