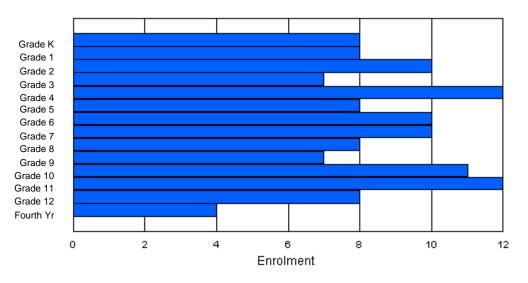

#### Enrolment By Grade and Gender

|                |   |        |        |        |        |        | <u>Gra</u> | ade     |         |        |         |        |         |        |          |
|----------------|---|--------|--------|--------|--------|--------|------------|---------|---------|--------|---------|--------|---------|--------|----------|
| Gender         | к | 1      | 2      | 3      | 4      | 5      | 6          | 7       | 8       | 9      | 10      | 11     | 12      | 4th    | Total    |
| Male<br>Female |   | 2<br>1 | 3<br>1 | 2<br>1 | 4<br>3 | 4<br>3 | 4<br>4     | 5<br>10 | 10<br>5 | 8<br>8 | 8<br>11 | 9<br>8 | 14<br>4 | 0<br>0 | 75<br>61 |
| Total          | 4 | 3      | 4      | 3      | 7      | 7      | 8          | 15      | 15      | 16     | 19      | 17     | 18      | 0      | 136      |

### **Enrolment By Grade**

For 030

\* Data from the 2009-2010 AGR(Enrolment/Age as of the last day in Sept./Dec.)

\*\* Newfoundland Statistics Classification System

\*\*\* May include itinerant teachers

Modification Time: 10:45:29AM