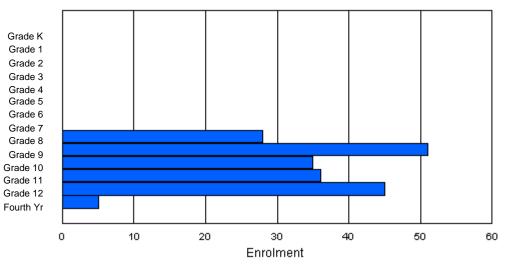

### **Enrolment By Grade**

For 030

\* Data from the 2009-2010 AGR(Enrolment/Age as of the last day in Sept./Dec.)

\*\* Newfoundland Statistics Classification System

\*\*\* May include itinerant teachers

Modification Time: 10:45:29AM