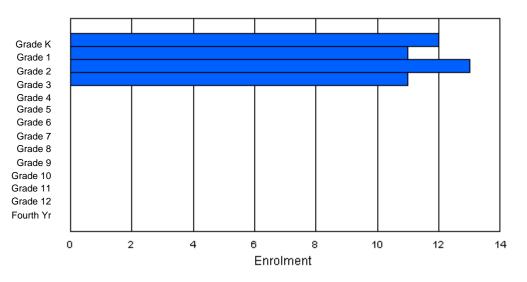

#### Enrolment By Grade and Gender

|        |   |   |   |   |   |   | <u>Gra</u> | <u>de</u> |   |    |    |    |    |     |       |
|--------|---|---|---|---|---|---|------------|-----------|---|----|----|----|----|-----|-------|
| Gender | К | 1 | 2 | 3 | 4 | 5 | 6          | 7         | 8 | 9  | 10 | 11 | 12 | 4th | Total |
| Male   | 2 | 3 |   |   |   | 4 |            | 1         |   | 5  |    | 5  |    | 0   | 41    |
| Female | 0 | 1 | 3 | 3 | 2 | 3 | 2          | 0         | 3 | 5  | 6  | 5  | 5  | 1   | 39    |
| Total  | 2 | 4 | 4 | 4 | 6 | 7 | 5          | 1         | F | 10 | 12 | 10 | 9  | 1   | 80    |
| Total  | 2 | 4 | 4 | 4 | 0 | 1 | 5          | 1         | 5 | 10 | 12 | 10 | 9  | I   | 80    |

### **Enrolment By Grade**

\* Data from the 2009-2010 AGR(Enrolment/Age as of the last day in Sept./Dec.)

\*\* Newfoundland Statistics Classification System

\*\*\* May include itinerant teachers

Modification Time: 10:45:29AM