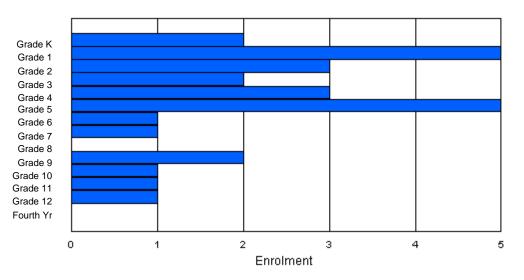

### **Enrolment By Grade**

\* Data from the 2009-2010 AGR(Enrolment/Age as of the last day in Sept./Dec.)

\*\* Newfoundland Statistics Classification System

\*\*\* May include itinerant teachers

Modification Time: 10:45:29AM