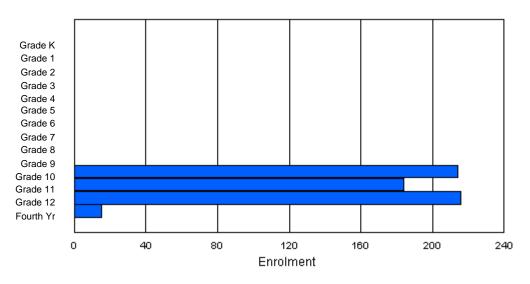

### **Enrolment By Grade**

\* Data from the 2009-2010 AGR(Enrolment/Age as of the last day in Sept./Dec.)

\*\* Newfoundland Statistics Classification System

\*\*\* May include itinerant teachers

Modification Time: 10:45:29AM