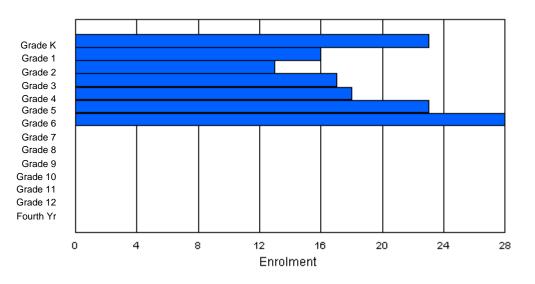

#### **Enrolment By Grade and Gender**

|                |        |         |         |         |         |          | <u>Gra</u> | <u>ide</u> |        |        |        |        |        |        |          |
|----------------|--------|---------|---------|---------|---------|----------|------------|------------|--------|--------|--------|--------|--------|--------|----------|
| Gender         | к      | 1       | 2       | 3       | 4       | 5        | 6          | 7          | 8      | 9      | 10     | 11     | 12     | 4th    | Total    |
| Male<br>Female | 7<br>7 | 5<br>10 | 13<br>5 | 7<br>11 | 11<br>8 | 13<br>11 | 10<br>13   | 0<br>0     | 0<br>0 | 0<br>0 | 0<br>0 | 0<br>0 | 0<br>0 | 0<br>0 | 66<br>65 |
| Total          | 14     | 15      | 18      | 18      | 19      | 24       | 23         | 0          | 0      | 0      | 0      | 0      | 0      | 0      | 131      |

### **Enrolment By Grade**

For 028

\* Data from the 2009-2010 AGR(Enrolment/Age as of the last day in Sept./Dec.)

\*\* Newfoundland Statistics Classification System

\*\*\* May include itinerant teachers

Modification Time: 10:45:29AM