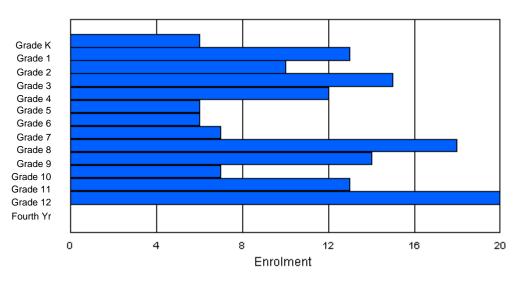

| Gender         | к      | 1 | 2 | 3 | 4 | 5 | 6 | 7      | 8 | 9 | 10 | 11 | 12 | 4th    | Total    |
|----------------|--------|---|---|---|---|---|---|--------|---|---|----|----|----|--------|----------|
| Male<br>Female | 1<br>0 |   |   |   |   |   |   | 1<br>0 |   |   |    |    |    | 1<br>0 | 15<br>11 |
| Total          | 1      | 1 | 0 | 4 | 1 | 5 | 2 | 1      | 3 | 1 | 0  | 2  | 4  | 1      | 26       |

# **Enrolment By Grade**

For 001

\* Data from the 2009-2010 AGR(Enrolment/Age as of the last day in Sept./Dec.)

- \*\* Newfoundland Statistics Classification System
- \*\*\* May include itinerant teachers Modification Time: 10:45:29AM