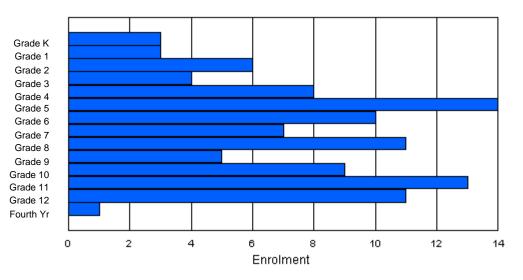

#### District 2 - Western

**Classification: Rural** #030 - Mountain Feild Academy, Forteau Offers Distance Education: Yes Grades: K-12 Number of Grades: 13 School FTE PTR : 8.9 District FTE PTR : 11.2 FTE Teachers \*\*\* : 15.0 Provincial FTE PTR : 12.1 Enrolment By Age and Gender <u>Age</u> 20> Total Gender Male Female 

#### Enrolment By Grade and Gender

|                |   |        |        |        |        |        | <u>Gra</u> | ade     |         |        |         |        |         |        |          |
|----------------|---|--------|--------|--------|--------|--------|------------|---------|---------|--------|---------|--------|---------|--------|----------|
| Gender         | к | 1      | 2      | 3      | 4      | 5      | 6          | 7       | 8       | 9      | 10      | 11     | 12      | 4th    | Total    |
| Male<br>Female |   | 2<br>1 | 3<br>1 | 2<br>1 | 4<br>3 | 4<br>3 | 4<br>4     | 5<br>10 | 10<br>5 | 8<br>8 | 8<br>11 | 9<br>8 | 14<br>4 | 0<br>0 | 75<br>61 |
| Total          | 4 | 3      | 4      | 3      | 7      | 7      | 8          | 15      | 15      | 16     | 19      | 17     | 18      | 0      | 136      |

### **Enrolment By Grade**

For 030

\* Data from the 2009-2010 AGR(Enrolment/Age as of the last day in Sept./Dec.)

\*\* Newfoundland Statistics Classification System

\*\*\* May include itinerant teachers

Modification Time: 10:45:29AM