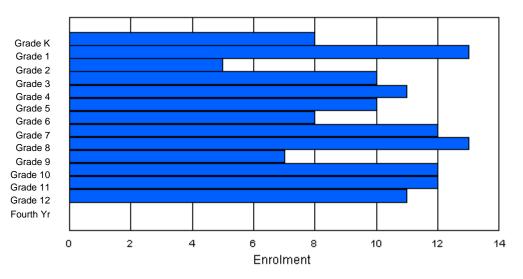

# **Enrolment By Grade**

For 001

\* Data from the 2009-2010 AGR(Enrolment/Age as of the last day in Sept./Dec.)

- \*\* Newfoundland Statistics Classification System
- \*\*\* May include itinerant teachers Modification Time: 10:45:29AM