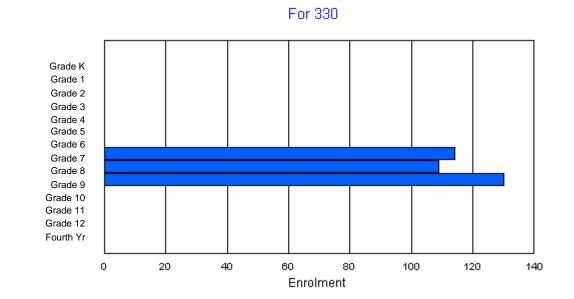

# **Enrolment By Grade**

For 001

\* Data from the 2009-2010 AGR(Enrolment/Age as of the last day in Sept./Dec.)

- \*\* Newfoundland Statistics Classification System
- \*\*\* May include itinerant teachers Modification Time: 10:45:29AM