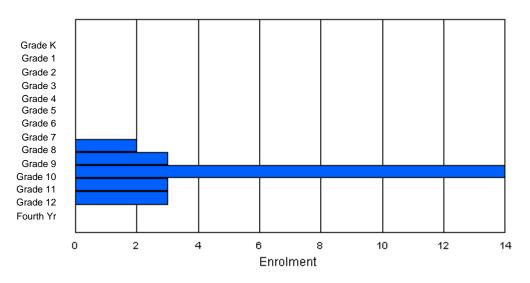

| Gender | К | 1 | 2 | 3 | 4 | 5 | 6 | 7 | 8   | 9   | 10  | 11  | 12 | 4th | Total |
|--------|---|---|---|---|---|---|---|---|-----|-----|-----|-----|----|-----|-------|
| Male   | 0 | 0 | 0 | 0 | 0 | 0 | 0 | 0 | 62  | 65  | 54  | 66  | 57 | 6   | 310   |
| Female | 0 | 0 | 0 | 0 | 0 | 0 | 0 | 0 | 61  | 57  | 60  | 54  | 39 | 7   | 278   |
|        |   |   |   |   |   |   |   |   |     |     |     |     |    |     |       |
| Total  | 0 | 0 | 0 | 0 | 0 | 0 | 0 | 0 | 123 | 122 | 114 | 120 | 96 | 13  | 588   |

### **Enrolment By Grade**

\* Data from the 2009-2010 AGR(Enrolment/Age as of the last day in Sept./Dec.)

- Newfoundland Statistics Classification System
- \*\*\* May include itinerant teachers

Modification Time: 10:45:29AM