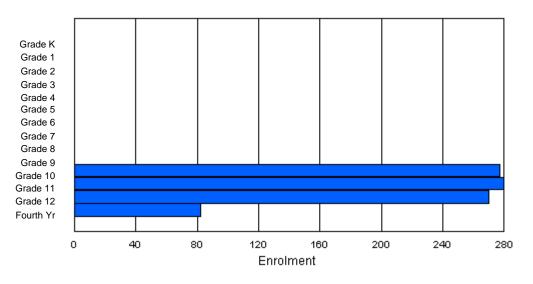

### District 1 - Labrador

| #381 - J.R. Sm              | nallwood                                                               | l Middle |        |        |          |          |          |                  | C       | Offers Dis | tion: Urb<br>stance Ec | ducation: | No                                     |        |            |        |            |
|-----------------------------|------------------------------------------------------------------------|----------|--------|--------|----------|----------|----------|------------------|---------|------------|------------------------|-----------|----------------------------------------|--------|------------|--------|------------|
| Grades: 4-7<br>FTE Teachers | Grades: 4-7 Number of Grades: 4          FTE Teachers       *** : 33.5 |          |        |        |          |          |          |                  |         |            |                        |           | <u>13.3</u><br><u>11.1</u><br>R : 12.1 |        |            |        |            |
|                             |                                                                        |          |        |        |          | Enrol    | ment B   | y Age and        | d Gende | r          |                        |           |                                        |        |            |        |            |
| Gender                      | 5                                                                      | 6        | 7      | 8      | 9        | 10       | 11       | <u>Age</u><br>12 | 13      | 14         | 15                     | 16        | 17                                     | 18     | 19         | 20>    | Total      |
| Male<br>Female              | 0<br>0                                                                 | 0<br>0   | 0<br>0 | 1<br>0 | 47<br>42 | 60<br>50 | 67<br>51 | 60<br>56         | 5<br>4  | 1<br>0     | 0<br>0                 | 0<br>0    | 0<br>0                                 | 1<br>0 | 0<br>0     | 0<br>0 | 242<br>203 |
| Total                       | 0                                                                      | 0        | 0      | 1      | 89       | 110      | 118      | 116              | 9       | 1          | 0                      | 0         | 0                                      | 1      | 0          | 0      | 445        |
|                             |                                                                        |          |        |        |          | Enro     | lment B  | By Grade a       | and Ger | der        |                        |           |                                        |        |            |        |            |
|                             |                                                                        |          |        |        |          |          |          | <u>Grade</u>     |         |            |                        |           |                                        |        |            |        |            |
| Gender                      | К                                                                      | 1        | 2      | 3      | 4        | 5        | 5        | 6 7              | 7       | 8          | 9 î                    | 0 11      | I 12                                   | 4th    | Total      |        |            |
| Male<br>Female              | 0<br>0                                                                 | 0<br>0   | 0<br>0 | 0<br>0 | 49<br>42 | 61<br>51 | -        |                  |         |            | 0<br>0                 | 0 0       |                                        | 0<br>0 | 242<br>203 |        |            |