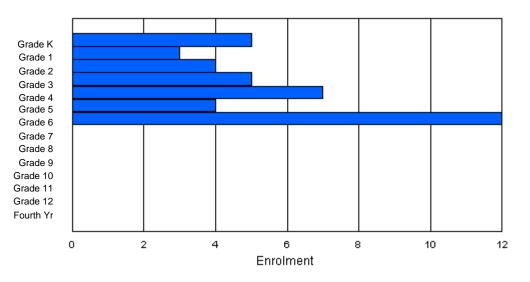

| Gender         | к      | 1 | 2 | 3 | 4 | 5 | 6 | 7      | 8 | 9 | 10 | 11 | 12 | 4th    | Total    |
|----------------|--------|---|---|---|---|---|---|--------|---|---|----|----|----|--------|----------|
| Male<br>Female | 1<br>0 |   |   |   |   |   |   | 1<br>0 |   |   |    |    |    | 1<br>0 | 15<br>11 |
| Total          | 1      | 1 | 0 | 4 | 1 | 5 | 2 | 1      | 3 | 1 | 0  | 2  | 4  | 1      | 26       |

# **Enrolment By Grade**

For 001

\* Data from the 2009-2010 AGR(Enrolment/Age as of the last day in Sept./Dec.)

- \*\* Newfoundland Statistics Classification System
- \*\*\* May include itinerant teachers Modification Time: 10:45:29AM