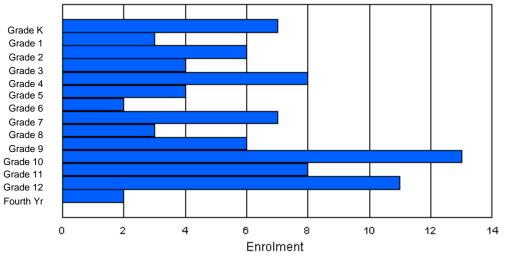

### **Enrolment By Grade**

\* Data from the 2009-2010 AGR(Enrolment/Age as of the last day in Sept./Dec.)

\*\* Newfoundland Statistics Classification System

\*\*\* May include itinerant teachers

Modification Time: 10:45:29AM