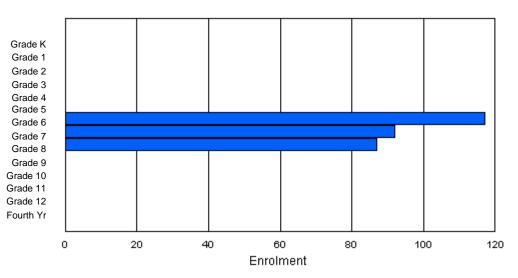

Source: Evaluation and Research

Modification Date:

Classification: Urban #004 - Queen of Peace Middle School, Happy Valley-Goose Bay Grades: 4-7 Number of Grades: 4 District FTE PTR : 11.1 FTE Teachers \*\*\* : 30.0

### Offers Distance Education: No School FTE PTR : 13.6

Provincial FTE PTR : 12.1

| Enrolment By Age and Gender |  |
|-----------------------------|--|
|-----------------------------|--|

| Gender         | 5      | 6      | 7      | 8      | 9        | 10       | 11       | <u>Age</u><br>12 | 13     | 14     | 15     | 16     | 17     | 18     | 19     | 20>    | Total      |
|----------------|--------|--------|--------|--------|----------|----------|----------|------------------|--------|--------|--------|--------|--------|--------|--------|--------|------------|
| Male<br>Female | 0<br>0 | 0<br>0 | 0<br>0 | 0<br>0 | 40<br>46 | 55<br>59 | 48<br>57 | 51<br>45         | 1<br>4 | 0<br>1 | 0<br>0 | 0<br>0 | 0<br>0 | 0<br>0 | 0<br>0 | 0<br>0 | 195<br>212 |
| Total          | 0      | 0      | 0      | 0      | 86       | 114      | 105      | 96               | 5      | 1      | 0      | 0      | 0      | 0      | 0      | 0      | 407        |

#### **Enrolment By Grade and Gender**

|        |   |   |   |   |    |     | Gra | ade_ |   |   |    |    |    |     |       |
|--------|---|---|---|---|----|-----|-----|------|---|---|----|----|----|-----|-------|
| Gender | К | 1 | 2 | 3 | 4  | 5   | 6   | 7    | 8 | 9 | 10 | 11 | 12 | 4th | Total |
| Male   | 0 | 0 | 0 | 0 | 46 | 47  | 54  | 48   | 0 | 0 | 0  | 0  | 0  | 0   | 195   |
| Female | 0 | 0 | 0 | 0 | 47 | 61  | 55  | 49   | 0 | 0 | 0  | 0  | 0  | 0   | 212   |
| Total  | 0 | 0 | 0 | 0 | 93 | 108 | 109 | 97   | 0 | 0 | 0  | 0  | 0  | 0   | 407   |

# **Enrolment By Grade**

For 004

\* Data from the 2009-2010 AGR(Enrolment/Age as of the last day in Sept./Dec.)

\*\* Newfoundland Statistics Classification System

\*\*\* May include itinerant teachers

Modification Time: 10:45:29AM