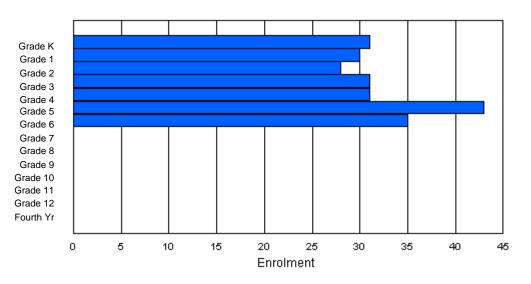

#### Enrolment By Grade and Gender

|        |   |   |   |   |   |   | <u>Gra</u> | <u>de</u> |   |    |    |    |    |     |       |
|--------|---|---|---|---|---|---|------------|-----------|---|----|----|----|----|-----|-------|
| Gender | К | 1 | 2 | 3 | 4 | 5 | 6          | 7         | 8 | 9  | 10 | 11 | 12 | 4th | Total |
| Male   | 2 | 3 |   |   |   | 4 |            | 1         |   | 5  |    | 5  |    | 0   | 41    |
| Female | 0 | 1 | 3 | 3 | 2 | 3 | 2          | 0         | 3 | 5  | 6  | 5  | 5  | 1   | 39    |
| Total  | 2 | 4 | 4 | 4 | 6 | 7 | 5          | 1         | F | 10 | 12 | 10 | 9  | 1   | 80    |
| Total  | 2 | 4 | 4 | 4 | 0 | 1 | 5          | 1         | 5 | 10 | 12 | 10 | 9  | I   | 80    |

### **Enrolment By Grade**

\* Data from the 2009-2010 AGR(Enrolment/Age as of the last day in Sept./Dec.)

\*\* Newfoundland Statistics Classification System

\*\*\* May include itinerant teachers

Modification Time: 10:45:29AM