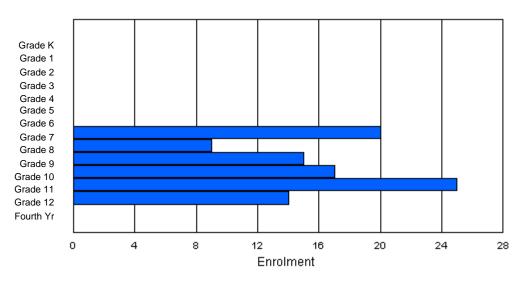

### **Enrolment By Grade**

\* Data from the 2009-2010 AGR(Enrolment/Age as of the last day in Sept./Dec.)

- Newfoundland Statistics Classification System
- \*\*\* May include itinerant teachers

Modification Time: 10:45:29AM