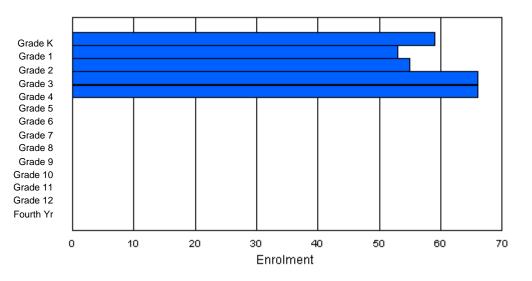

# **Enrolment By Grade**

For 001

\* Data from the 2009-2010 AGR(Enrolment/Age as of the last day in Sept./Dec.)

- \*\* Newfoundland Statistics Classification System
- \*\*\* May include itinerant teachers Modification Time: 10:45:29AM