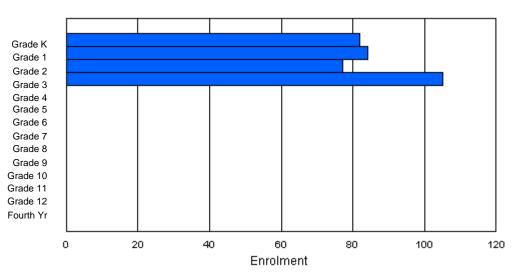

### Offers Distance Education: No School FTE PTR : 13.6

Provincial FTE PTR : 12.1

| Enrolment By Age and Gender |  |
|-----------------------------|--|
|-----------------------------|--|

| Gender         | 5      | 6      | 7      | 8      | 9        | 10       | 11       | <u>Age</u><br>12 | 13     | 14     | 15     | 16     | 17     | 18     | 19     | 20>    | Total      |
|----------------|--------|--------|--------|--------|----------|----------|----------|------------------|--------|--------|--------|--------|--------|--------|--------|--------|------------|
| Male<br>Female | 0<br>0 | 0<br>0 | 0<br>0 | 0<br>0 | 40<br>46 | 55<br>59 | 48<br>57 | 51<br>45         | 1<br>4 | 0<br>1 | 0<br>0 | 0<br>0 | 0<br>0 | 0<br>0 | 0<br>0 | 0<br>0 | 195<br>212 |
| Total          | 0      | 0      | 0      | 0      | 86       | 114      | 105      | 96               | 5      | 1      | 0      | 0      | 0      | 0      | 0      | 0      | 407        |

#### **Enrolment By Grade and Gender**

|        |   |   |   |   |    |     | Gra | ade_ |   |   |    |    |    |     |       |
|--------|---|---|---|---|----|-----|-----|------|---|---|----|----|----|-----|-------|
| Gender | К | 1 | 2 | 3 | 4  | 5   | 6   | 7    | 8 | 9 | 10 | 11 | 12 | 4th | Total |
| Male   | 0 | 0 | 0 | 0 | 46 | 47  | 54  | 48   | 0 | 0 | 0  | 0  | 0  | 0   | 195   |
| Female | 0 | 0 | 0 | 0 | 47 | 61  | 55  | 49   | 0 | 0 | 0  | 0  | 0  | 0   | 212   |
| Total  | 0 | 0 | 0 | 0 | 93 | 108 | 109 | 97   | 0 | 0 | 0  | 0  | 0  | 0   | 407   |

# **Enrolment By Grade**

For 004

\* Data from the 2009-2010 AGR(Enrolment/Age as of the last day in Sept./Dec.)

\*\* Newfoundland Statistics Classification System

\*\*\* May include itinerant teachers

Modification Time: 10:45:29AM