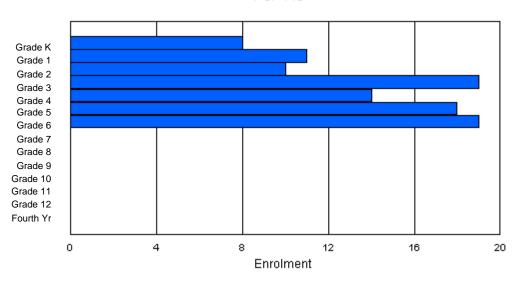

#### Enrolment By Grade and Gender

|        |   |   |   |   |   |   | <u>Gra</u> | <u>de</u> |   |    |    |    |    |     |       |
|--------|---|---|---|---|---|---|------------|-----------|---|----|----|----|----|-----|-------|
| Gender | К | 1 | 2 | 3 | 4 | 5 | 6          | 7         | 8 | 9  | 10 | 11 | 12 | 4th | Total |
| Male   | 2 | 3 |   |   |   | 4 |            | 1         |   | 5  |    | 5  |    | 0   | 41    |
| Female | 0 | 1 | 3 | 3 | 2 | 3 | 2          | 0         | 3 | 5  | 6  | 5  | 5  | 1   | 39    |
| Total  | 2 | 4 | 4 | 4 | 6 | 7 | 5          | 1         | F | 10 | 12 | 10 | 9  | 1   | 80    |
| Total  | 2 | 4 | 4 | 4 | 0 | 1 | 5          | 1         | 5 | 10 | 12 | 10 | 9  | I   | 80    |

### **Enrolment By Grade**

\* Data from the 2009-2010 AGR(Enrolment/Age as of the last day in Sept./Dec.)

\*\* Newfoundland Statistics Classification System

\*\*\* May include itinerant teachers

Modification Time: 10:45:29AM