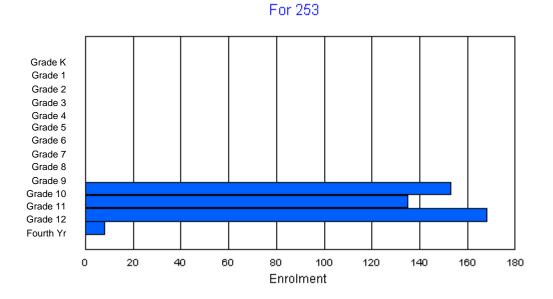

# **Enrolment By Grade**

For 005

\* Data from the 2009-2010 AGR(Enrolment/Age as of the last day in Sept./Dec.)

\*\* Newfoundland Statistics Classification System

\*\*\* May include itinerant teachers

Modification Time: 10:45:29AM