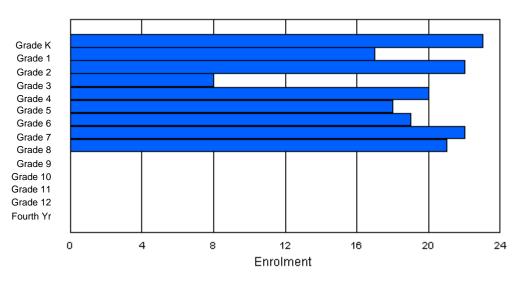

|         | <u>Grade</u>     |          |            |                                                 |                 |               |        |          |        |          |
| Gender                  | к           | 1       | 2          | 3        | 4       | 5       | 6       | 7                | 7 {      | 3 9        | 9 10                                            | ) 11            | 12            | 4th    | Total    |        |          |
| Male<br>Female          | 16<br>7     | 11<br>6 | 10<br>12   | 3<br>5   | 8<br>12 | 8<br>10 | 9<br>10 |                  |          | 3 (<br>3 ( |                                                 |                 | 0<br>0        | 0<br>0 | 94<br>76 |        |          |

### **Enrolment By Grade**

22

21

0

0

0

0

0

170

### For 123



\* Data from the 2009-2010 AGR(Enrolment/Age as of the last day in Sept./Dec.)

\*\* Newfoundland Statistics Classification System

\*\*\* May include itinerant teachers

Modification Time: 10:45:29AM

Source: Evaluation and Research

Modification Date:



Male

Total

Female

| #137 - St. Sin         | #137 - St. Simon and St. Jude Academy, Francois<br>Grades: 1,3-8,10-12 Number of Grades: 10 |   |   |                           |   |        |        |                  |          |    |    |         | al<br>lucation: | Yes |    |     |       |
|------------------------|---------------------------------------------------------------------------------------------|---|---|---------------------------|---|--------|--------|------------------|----------|----|----|---------|-----------------|--