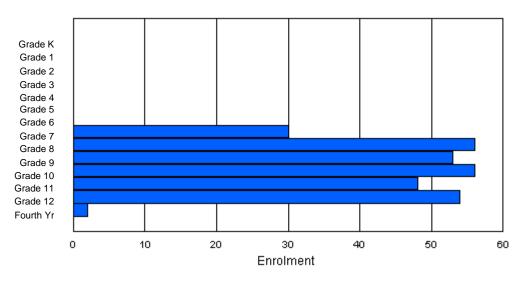

#### **Enrolment By Grade and Gender**

|        |   |   |   |   |    |     | Gra | ade_ |   |   |    |    |    |     |       |
|--------|---|---|---|---|----|-----|-----|------|---|---|----|----|----|-----|-------|
| Gender | К | 1 | 2 | 3 | 4  | 5   | 6   | 7    | 8 | 9 | 10 | 11 | 12 | 4th | Total |
| Male   | 0 | 0 | 0 | 0 | 46 | 47  | 54  | 48   | 0 | 0 | 0  | 0  | 0  | 0   | 195   |
| Female | 0 | 0 | 0 | 0 | 47 | 61  | 55  | 49   | 0 | 0 | 0  | 0  | 0  | 0   | 212   |
| Total  | 0 | 0 | 0 | 0 | 93 | 108 | 109 | 97   | 0 | 0 | 0  | 0  | 0  | 0   | 407   |

# **Enrolment By Grade**

For 004

\* Data from the 2009-2010 AGR(Enrolment/Age as of the last day in Sept./Dec.)

\*\* Newfoundland Statistics Classification System

\*\*\* May include itinerant teachers

Modification Time: 10:45:29AM