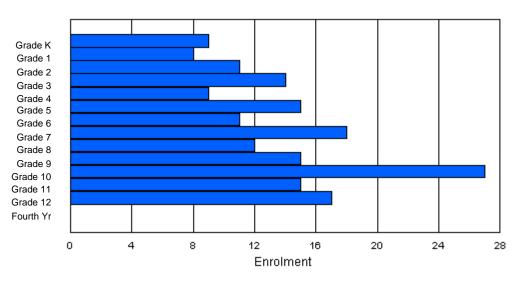

#### Κ 4th Total Gender Male Female Total

# **Enrolment By Grade**

For 005

\* Data from the 2009-2010 AGR(Enrolment/Age as of the last day in Sept./Dec.)

\*\* Newfoundland Statistics Classification System

\*\*\* May include itinerant teachers

Modification Time: 10:45:29AM