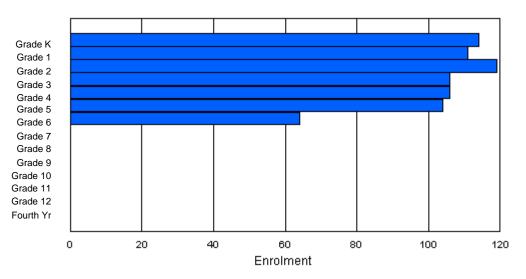

### Offers Distance Education: No School FTE PTR : 13.6

Provincial FTE PTR : 12.1

| Enrolment By Age and Gender |  |
|-----------------------------|--|
|-----------------------------|--|

| Gender         | 5      | 6      | 7      | 8      | 9        | 10       | 11       | <u>Age</u><br>12 | 13     | 14     | 15     | 16     | 17     | 18     | 19     | 20>    | Total      |
|----------------|--------|--------|--------|--------|----------|----------|----------|------------------|--------|--------|--------|--------|--------|--------|--------|--------|------------|
| Male<br>Female | 0<br>0 | 0<br>0 | 0<br>0 | 0<br>0 | 40<br>46 | 55<br>59 | 48<br>57 | 51<br>45         | 1<br>4 | 0<br>1 | 0<br>0 | 0<br>0 | 0<br>0 | 0<br>0 | 0<br>0 | 0<br>0 | 195<br>212 |
| Total          | 0      | 0      | 0      | 0      | 86       | 114      | 105      | 96               | 5      | 1      | 0      | 0      | 0      | 0      | 0      | 0      | 407        |

#### **Enrolment By Grade and Gender**

|        |   |   |   |   |    |     | Gra | ade_ |   |   |    |    |    |     |       |
|--------|---|---|---|---|----|-----|-----|------|---|---|----|----|----|-----|-------|
| Gender | К | 1 | 2 | 3 | 4  | 5   | 6   | 7    | 8 | 9 | 10 | 11 | 12 | 4th | Total |
| Male   | 0 | 0 | 0 | 0 | 46 | 47  | 54  | 48   | 0 | 0 | 0  | 0  | 0  | 0   | 195   |
| Female | 0 | 0 | 0 | 0 | 47 | 61  | 55  | 49   | 0 | 0 | 0  | 0  | 0  | 0   | 212   |
| Total  | 0 | 0 | 0 | 0 | 93 | 108 | 109 | 97   | 0 | 0 | 0  | 0  | 0  | 0   | 407   |

# **Enrolment By Grade**

For 004

\* Data from the 2009-2010 AGR(Enrolment/Age as of the last day in Sept./Dec.)

\*\* Newfoundland Statistics Classification System

\*\*\* May include itinerant teachers

Modification Time: 10:45:29AM