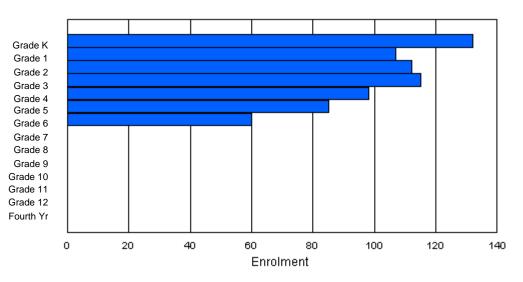

### **Enrolment By Grade**

\* Data from the 2009-2010 AGR(Enrolment/Age as of the last day in Sept./Dec.)

\*\* Newfoundland Statistics Classification System

\*\*\* May include itinerant teachers

Modification Time: 10:45:29AM