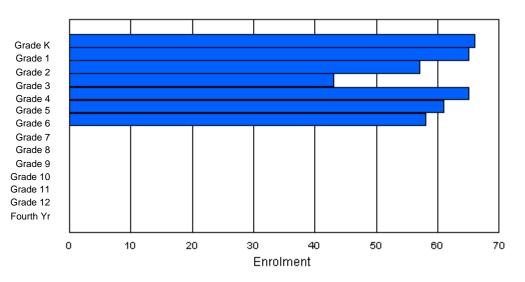

Source: Evaluation and Research

Classification: Rural #028 - Straits Elementary, Flower's Cove Offers Distance Education: No Grades: K-6 Number of Grades: 7 School FTE PTR : 13.8 District FTE PTR : 11.2 FTE Teachers \*\*\* : 9.0 Provincial FTE PTR : 12.1 Enrolment By Age and Gender

| Gender         | 5      | 6       | 7  | 8       | 9  | 10 | 11 | <u>Age</u><br>12 | 13 | 14 | 15 | 16 | 17 | 18 | 19     | 20>    | Total    |
|----------------|--------|---------|----|---------|----|----|----|------------------|----|----|----|----|----|----|--------|--------|----------|
| Male<br>Female | 7<br>7 | 5<br>10 |    | 7<br>11 |    |    |    | 0<br>1           |    |    |    |    |    |    | 0<br>0 | 0<br>0 | 66<br>65 |
| Total          | 14     | 15      | 18 | 18      | 19 | 24 | 22 | 1                | 0  | 0  | 0  | 0  | 0  | 0  | 0      | 0      | 131      |

#### **Enrolment By Grade and Gender**

|                |        |         |         |         |         |          | <u>Gra</u> | <u>ide</u> |        |        |        |        |        |        |          |
|----------------|--------|---------|---------|---------|---------|----------|------------|------------|--------|--------|--------|--------|--------|--------|----------|
| Gender         | к      | 1       | 2       | 3       | 4       | 5        | 6          | 7          | 8      | 9      | 10     | 11     | 12     | 4th    | Total    |
| Male<br>Female | 7<br>7 | 5<br>10 | 13<br>5 | 7<br>11 | 11<br>8 | 13<br>11 | 10<br>13   | 0<br>0     | 0<br>0 | 0<br>0 | 0<br>0 | 0<br>0 | 0<br>0 | 0<br>0 | 66<br>65 |
| Total          | 14     | 15      | 18      | 18      | 19      | 24       | 23         | 0          | 0      | 0      | 0      | 0      | 0      | 0      | 131      |

### **Enrolment By Grade**

For 028

\* Data from the 2009-2010 AGR(Enrolment/Age as of the last day in Sept./Dec.)

\*\* Newfoundland Statistics Classification System

\*\*\* May include itinerant teachers

Modification Time: 10:45:29AM