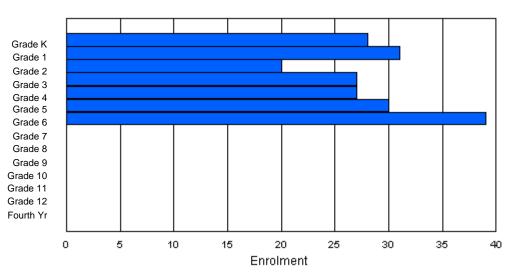

#### Enrolment By Grade and Gender

|        |   |   |   |   |   |   | <u>Gra</u> | <u>de</u> |   |    |    |    |    |     |       |
|--------|---|---|---|---|---|---|------------|-----------|---|----|----|----|----|-----|-------|
| Gender | К | 1 | 2 | 3 | 4 | 5 | 6          | 7         | 8 | 9  | 10 | 11 | 12 | 4th | Total |
| Male   | 2 | 3 |   |   |   | 4 |            | 1         |   | 5  |    | 5  |    | 0   | 41    |
| Female | 0 | 1 | 3 | 3 | 2 | 3 | 2          | 0         | 3 | 5  | 6  | 5  | 5  | 1   | 39    |
| Total  | 2 | 4 | 4 | 4 | 6 | 7 | 5          | 1         | F | 10 | 12 | 10 | 9  | 1   | 80    |
| Total  | 2 | 4 | 4 | 4 | 0 | 1 | 5          | 1         | 5 | 10 | 12 | 10 | 9  | I   | 80    |

### **Enrolment By Grade**

\* Data from the 2009-2010 AGR(Enrolment/Age as of the last day in Sept./Dec.)

\*\* Newfoundland Statistics Classification System

\*\*\* May include itinerant teachers

Modification Time: 10:45:29AM