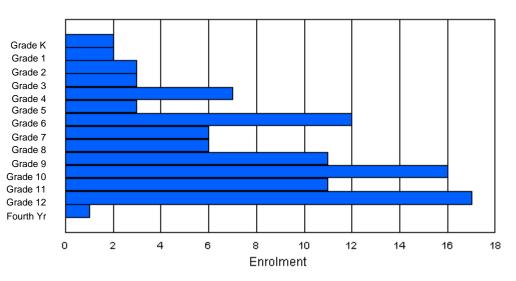

# **Enrolment By Grade**

For 001

\* Data from the 2009-2010 AGR(Enrolment/Age as of the last day in Sept./Dec.)

- \*\* Newfoundland Statistics Classification System
- \*\*\* May include itinerant teachers Modification Time: 10:45:29AM