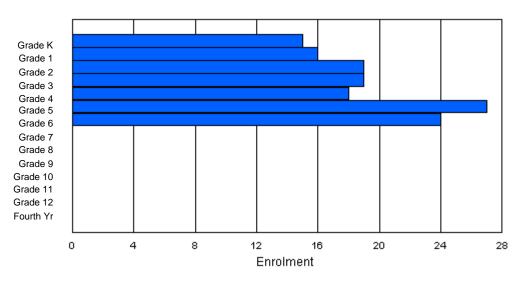

# **Enrolment By Grade**

For 005

\* Data from the 2009-2010 AGR(Enrolment/Age as of the last day in Sept./Dec.)

\*\* Newfoundland Statistics Classification System

\*\*\* May include itinerant teachers

Modification Time: 10:45:29AM