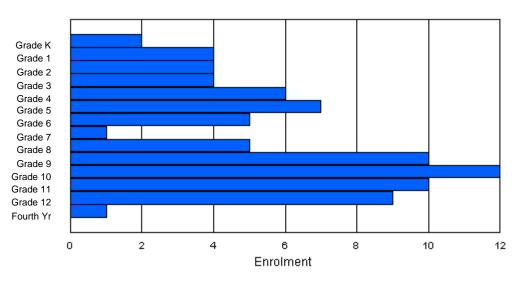

#### Enrolment By Grade and Gender

|        |   |   |   |   |   |   | <u>Gra</u> | <u>de</u> |   |    |    |    |    |     |       |
|--------|---|---|---|---|---|---|------------|-----------|---|----|----|----|----|-----|-------|
| Gender | К | 1 | 2 | 3 | 4 | 5 | 6          | 7         | 8 | 9  | 10 | 11 | 12 | 4th | Total |
| Male   | 2 | 3 |   |   |   | 4 |            | 1         |   | 5  |    | 5  |    | 0   | 41    |
| Female | 0 | 1 | 3 | 3 | 2 | 3 | 2          | 0         | 3 | 5  | 6  | 5  | 5  | 1   | 39    |
| Total  | 2 | 4 | 4 | 4 | 6 | 7 | 5          | 1         | F | 10 | 12 | 10 | 9  | 1   | 80    |
| Total  | 2 | 4 | 4 | 4 | 0 | 1 | 5          | 1         | 5 | 10 | 12 | 10 | 9  | I   | 80    |

### **Enrolment By Grade**

\* Data from the 2009-2010 AGR(Enrolment/Age as of the last day in Sept./Dec.)

\*\* Newfoundland Statistics Classification System

\*\*\* May include itinerant teachers

Modification Time: 10:45:29AM