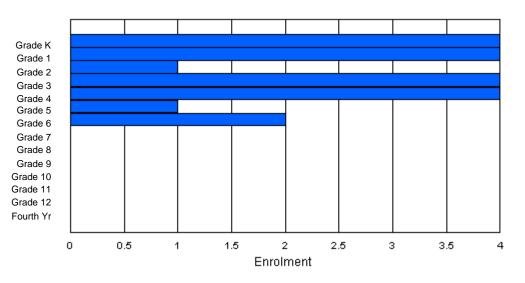

| Gender         | к      | 1 | 2 | 3 | 4 | 5 | 6 | 7      | 8 | 9 | 10 | 11 | 12 | 4th    | Total    |
|----------------|--------|---|---|---|---|---|---|--------|---|---|----|----|----|--------|----------|
| Male<br>Female | 1<br>0 |   |   |   |   |   |   | 1<br>0 |   |   |    |    |    | 1<br>0 | 15<br>11 |
| Total          | 1      | 1 | 0 | 4 | 1 | 5 | 2 | 1      | 3 | 1 | 0  | 2  | 4  | 1      | 26       |

# **Enrolment By Grade**

For 001

\* Data from the 2009-2010 AGR(Enrolment/Age as of the last day in Sept./Dec.)

- \*\* Newfoundland Statistics Classification System
- \*\*\* May include itinerant teachers Modification Time: 10:45:29AM