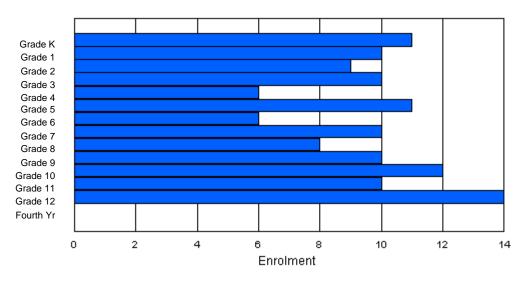

#### Enrolment By Grade and Gender

|                |   |        |        |        |        |        | <u>Gra</u> | ade     |         |        |         |        |         |        |          |
|----------------|---|--------|--------|--------|--------|--------|------------|---------|---------|--------|---------|--------|---------|--------|----------|
| Gender         | к | 1      | 2      | 3      | 4      | 5      | 6          | 7       | 8       | 9      | 10      | 11     | 12      | 4th    | Total    |
| Male<br>Female |   | 2<br>1 | 3<br>1 | 2<br>1 | 4<br>3 | 4<br>3 | 4<br>4     | 5<br>10 | 10<br>5 | 8<br>8 | 8<br>11 | 9<br>8 | 14<br>4 | 0<br>0 | 75<br>61 |
| Total          | 4 | 3      | 4      | 3      | 7      | 7      | 8          | 15      | 15      | 16     | 19      | 17     | 18      | 0      | 136      |

### **Enrolment By Grade**

For 030

\* Data from the 2009-2010 AGR(Enrolment/Age as of the last day in Sept./Dec.)

\*\* Newfoundland Statistics Classification System

\*\*\* May include itinerant teachers

Modification Time: 10:45:29AM