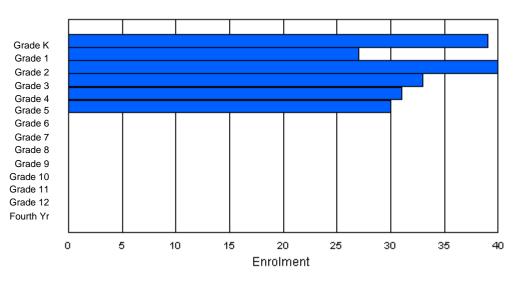

### **Enrolment By Grade**

\* Data from the 2009-2010 AGR(Enrolment/Age as of the last day in Sept./Dec.)

\*\* Newfoundland Statistics Classification System

\*\*\* May include itinerant teachers

Modification Time: 10:45:29AM