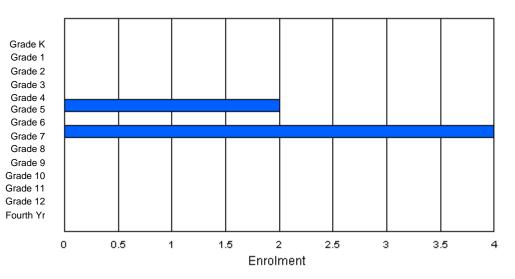

### **Enrolment By Grade**

\* Data from the 2009-2010 AGR(Enrolment/Age as of the last day in Sept./Dec.)

\*\* Newfoundland Statistics Classification System

\*\*\* May include itinerant teachers

Modification Time: 10:45:29AM