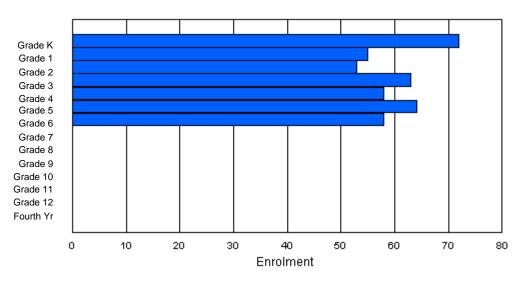

#### Enrolment By Grade and Gender

|        |   |   |   |   |   |   | <u>Gra</u> | <u>de</u> |   |    |    |    |    |     |       |
|--------|---|---|---|---|---|---|------------|-----------|---|----|----|----|----|-----|-------|
| Gender | К | 1 | 2 | 3 | 4 | 5 | 6          | 7         | 8 | 9  | 10 | 11 | 12 | 4th | Total |
| Male   | 2 | 3 |   |   |   | 4 |            | 1         |   | 5  |    | 5  |    | 0   | 41    |
| Female | 0 | 1 | 3 | 3 | 2 | 3 | 2          | 0         | 3 | 5  | 6  | 5  | 5  | 1   | 39    |
| Total  | 2 | 4 | 4 | 4 | 6 | 7 | 5          | 1         | F | 10 | 12 | 10 | 9  | 1   | 80    |
| Total  | 2 | 4 | 4 | 4 | 0 | 1 | 5          | 1         | 5 | 10 | 12 | 10 | 9  | I   | 80    |

### **Enrolment By Grade**

\* Data from the 2009-2010 AGR(Enrolment/Age as of the last day in Sept./Dec.)

\*\* Newfoundland Statistics Classification System

\*\*\* May include itinerant teachers

Modification Time: 10:45:29AM