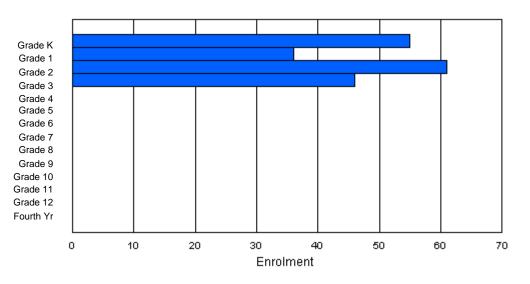

# **Enrolment By Grade**

For 001

\* Data from the 2009-2010 AGR(Enrolment/Age as of the last day in Sept./Dec.)

- \*\* Newfoundland Statistics Classification System
- \*\*\* May include itinerant teachers Modification Time: 10:45:29AM