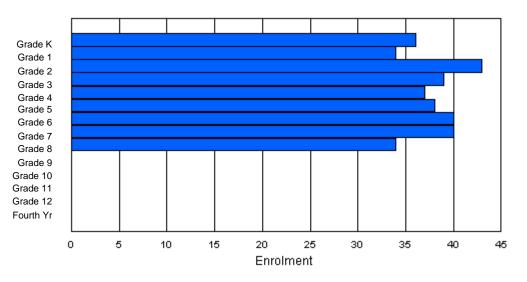

Source: Evaluation and Research

Modification Date:

Classification: Urban #004 - Queen of Peace Middle School, Happy Valley-Goose Bay Grades: 4-7 Number of Grades: 4 District FTE PTR : 11.1 FTE Teachers \*\*\* : 30.0

### Offers Distance Education: No School FTE PTR : 13.6

Provincial FTE PTR : 12.1

| Enrolment By Age and Gender |  |
|-----------------------------|--|
|-----------------------------|--|

| Gender         | 5      | 6      | 7      | 8      | 9        | 10       | 11       | <u>Age</u><br>12 | 13     | 14     | 15     | 16     | 17     | 18     | 19     | 20>    | Total      |
|----------------|--------|--------|--------|--------|----------|----------|----------|------------------|--------|--------|--------|--------|--------|--------|--------|--------|------------|
| Male<br>Female | 0<br>0 | 0<br>0 | 0<br>0 | 0<br>0 | 40<br>46 | 55<br>59 | 48<br>57 | 51<br>45         | 1<br>4 | 0<br>1 | 0<br>0 | 0<br>0 | 0<br>0 | 0<br>0 | 0<br>0 | 0<br>0 | 195<br>212 |
| Total          | 0      | 0      | 0      | 0      | 86       | 114      | 105      | 96               | 5      | 1      | 0      | 0      | 0      | 0      | 0      | 0      | 407        |

#### **Enrolment By Grade and Gender**

|        |   |   |   |   |    |     | Gra | ade_ |   |   |    |    |    |     |       |
|--------|---|---|---|---|----|-----|-----|------|---|---|----|----|----|-----|-------|
| Gender | К | 1 | 2 | 3 | 4  | 5   | 6   | 7    | 8 | 9 | 10 | 11 | 12 | 4th | Total |
| Male   | 0 | 0 | 0 | 0 | 46 | 47  | 54  | 48   | 0 | 0 | 0  | 0  | 0  | 0   | 195   |
| Female | 0 | 0 | 0 | 0 | 47 | 61  | 55  | 49   | 0 | 0 | 0  | 0  | 0  | 0   | 212   |
| Total  | 0 | 0 | 0 | 0 | 93 | 108 | 109 | 97   | 0 | 0 | 0  | 0  | 0  | 0   | 407   |

# **Enrolment By Grade**

For 004

\* Data from the 2009-2010 AGR(Enrolment/Age as of the last day in Sept./Dec.)

\*\* Newfoundland Statistics Classification System

\*\*\* May include itinerant teachers

Modification Time: 10:45:29AM