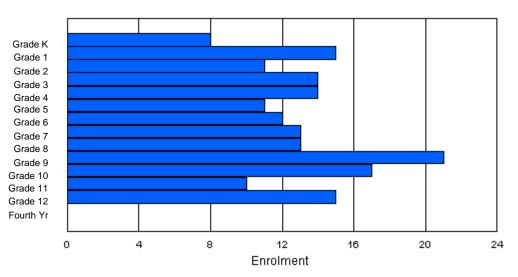

#### Enrolment By Grade and Gender

|        |   |   |   |   |   |   | <u>Gra</u> | <u>de</u> |    |    |    |    |    |     |       |
|--------|---|---|---|---|---|---|------------|-----------|----|----|----|----|----|-----|-------|
| Gender | К | 1 | 2 | 3 | 4 | 5 | 6          | 7         | 8  | 9  | 10 | 11 | 12 | 4th | Total |
| Male   | 2 | 3 | 4 | 4 | 1 | 4 | 5          | 3         | 11 | 3  | 5  | 2  | 4  | 0   | 51    |
| Female | 4 | 0 | 2 | 1 | 4 | 1 | 2          | 4         | 4  | 8  | 5  | 3  | 1  | 1   | 40    |
|        |   |   |   |   |   |   |            |           |    |    |    |    |    |     |       |
| Total  | 6 | 3 | 6 | 5 | 5 | 5 | 7          | 7         | 15 | 11 | 10 | 5  | 5  | 1   | 91    |

# **Enrolment By Grade**

\* Data from the 2009-2010 AGR(Enrolment/Age as of the last day in Sept./Dec.)

\*\* Newfoundland Statistics Classification System

\*\*\* May include itinerant teachers

Modification Time: 10:45:29AM