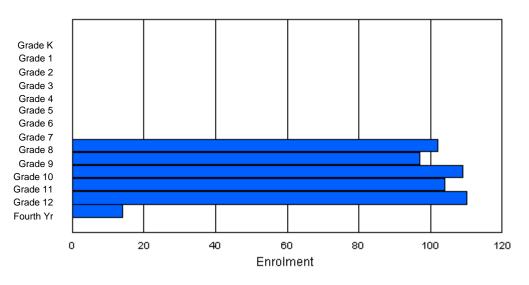

| Gender | К | 1 | 2 | 3 | 4 | 5 | 6 | 7 | 8   | 9   | 10  | 11  | 12 | 4th | Total |
|--------|---|---|---|---|---|---|---|---|-----|-----|-----|-----|----|-----|-------|
| Male   | 0 | 0 | 0 | 0 | 0 | 0 | 0 | 0 | 62  | 65  | 54  | 66  | 57 | 6   | 310   |
| Female | 0 | 0 | 0 | 0 | 0 | 0 | 0 | 0 | 61  | 57  | 60  | 54  | 39 | 7   | 278   |
|        |   |   |   |   |   |   |   |   |     |     |     |     |    |     |       |
| Total  | 0 | 0 | 0 | 0 | 0 | 0 | 0 | 0 | 123 | 122 | 114 | 120 | 96 | 13  | 588   |

### **Enrolment By Grade**

\* Data from the 2009-2010 AGR(Enrolment/Age as of the last day in Sept./Dec.)

- Newfoundland Statistics Classification System
- \*\*\* May include itinerant teachers

Modification Time: 10:45:29AM