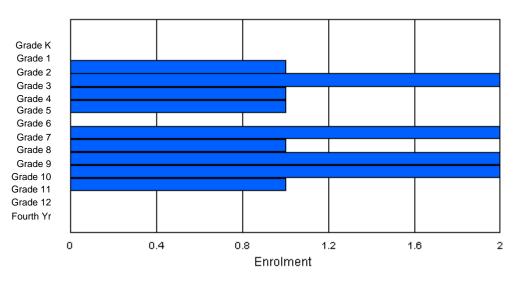

### **Enrolment By Grade**

\* Data from the 2009-2010 AGR(Enrolment/Age as of the last day in Sept./Dec.)

\*\* Newfoundland Statistics Classification System

\*\*\* May include itinerant teachers

Modification Time: 10:45:29AM