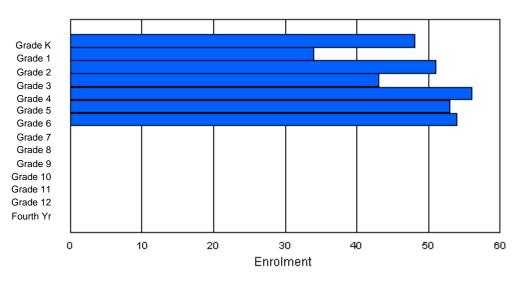

### Offers Distance Education: No School FTE PTR : 13.6

Provincial FTE PTR : 12.1

| Enrolment By Age and Gender |  |
|-----------------------------|--|
|-----------------------------|--|

| Gender         | 5      | 6      | 7      | 8      | 9        | 10       | 11       | <u>Age</u><br>12 | 13     | 14     | 15     | 16     | 17     | 18     | 19     | 20>    | Total      |
|----------------|--------|--------|--------|--------|----------|----------|----------|------------------|--------|--------|--------|--------|--------|--------|--------|--------|------------|
| Male<br>Female | 0<br>0 | 0<br>0 | 0<br>0 | 0<br>0 | 40<br>46 | 55<br>59 | 48<br>57 | 51<br>45         | 1<br>4 | 0<br>1 | 0<br>0 | 0<br>0 | 0<br>0 | 0<br>0 | 0<br>0 | 0<br>0 | 195<br>212 |
| Total          | 0      | 0      | 0      | 0      | 86       | 114      | 105      | 96               | 5      | 1      | 0      | 0      | 0      | 0      | 0      | 0      | 407        |

#### **Enrolment By Grade and Gender**

|        |   |   |   |   |    |     | Gra | ade_ |   |   |    |    |    |     |       |
|--------|---|---|---|---|----|-----|-----|------|---|---|----|----|----|-----|-------|
| Gender | К | 1 | 2 | 3 | 4  | 5   | 6   | 7    | 8 | 9 | 10 | 11 | 12 | 4th | Total |
| Male   | 0 | 0 | 0 | 0 | 46 | 47  | 54  | 48   | 0 | 0 | 0  | 0  | 0  | 0   | 195   |
| Female | 0 | 0 | 0 | 0 | 47 | 61  | 55  | 49   | 0 | 0 | 0  | 0  | 0  | 0   | 212   |
| Total  | 0 | 0 | 0 | 0 | 93 | 108 | 109 | 97   | 0 | 0 | 0  | 0  | 0  | 0   | 407   |

# **Enrolment By Grade**

For 004

\* Data from the 2009-2010 AGR(Enrolment/Age as of the last day in Sept./Dec.)

\*\* Newfoundland Statistics Classification System

\*\*\* May include itinerant teachers

Modification Time: 10:45:29AM