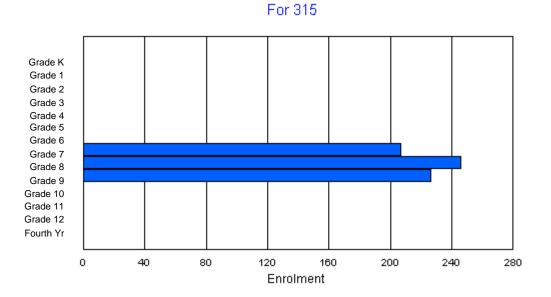

### District 1 - Labrador

| #381 - J.R. Sm              | nallwood                                                               | l Middle |        |        |          |          |          |                  | C       | Offers Dis | tion: Urb<br>stance Ec | ducation: | No                                     |        |            |        |            |
|-----------------------------|------------------------------------------------------------------------|----------|--------|--------|----------|----------|----------|------------------|---------|------------|------------------------|-----------|----------------------------------------|--------|------------|--------|------------|
| Grades: 4-7<br>FTE Teachers | Grades: 4-7 Number of Grades: 4          FTE Teachers       *** : 33.5 |          |        |        |          |          |          |                  |         |            |                        |           | <u>13.3</u><br><u>11.1</u><br>R : 12.1 |        |            |        |            |
|                             |                                                                        |          |        |        |          | Enrol    | ment B   | y Age and        | d Gende | r          |                        |           |                                        |        |            |        |            |
| Gender                      | 5                                                                      | 6        | 7      | 8      | 9        | 10       | 11       | <u>Age</u><br>12 | 13      | 14         | 15                     | 16        | 17                                     | 18     | 19         | 20>    | Total      |
| Male<br>Female              | 0<br>0                                                                 | 0<br>0   | 0<br>0 | 1<br>0 | 47<br>42 | 60<br>50 | 67<br>51 | 60<br>56         | 5<br>4  | 1<br>0     | 0<br>0                 | 0<br>0    | 0<br>0                                 | 1<br>0 | 0<br>0     | 0<br>0 | 242<br>203 |
| Total                       | 0                                                                      | 0        | 0      | 1      | 89       | 110      | 118      | 116              | 9       | 1          | 0                      | 0         | 0                                      | 1      | 0          | 0      | 445        |
|                             |                                                                        |          |        |        |          | Enro     | lment B  | By Grade a       | and Ger | der        |                        |           |                                        |        |            |        |            |
|                             |                                                                        |          |        |        |          |          |          | <u>Grade</u>     |         |            |                        |           |                                        |        |            |        |            |
| Gender                      | К                                                                      | 1        | 2      | 3      | 4        | 5        | 5        | 6 7              | 7       | 8          | 9 î                    | 0 11      | I 12                                   | 4th    | Total      |        |            |
| Male<br>Female              | 0<br>0                                                                 | 0<br>0   | 0<br>0 | 0<br>0 | 49<br>42 | 61<br>51 | -        |                  |         |            | 0<br>0                 | 0 0       |                                        | 0<br>0 | 242<br>203 |        |            |

# **Enrolment By Grade**

For 381

\* Data from the 2009-2010 AGR(Enrolment/Age as of the last day in Sept./Dec.)

\*\* Newfoundland Statistics Classification System

\*\*\* May include itinerant teachers

Modification Time: 10:45:29AM