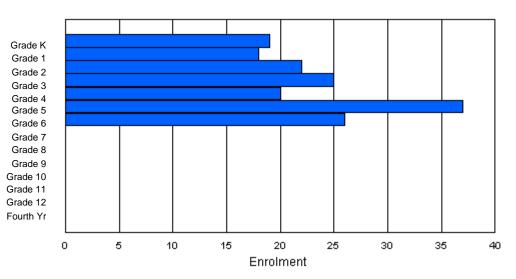

#### District 1 - Labrador

**Classification: Rural** #002 - Henry Gordon Academy, Cartwright Offers Distance Education: Yes Grades: K-12 Number of Grades: 13 School FTE PTR : 7.2 District FTE PTR : 11.1 FTE Teachers \*\*\* : 11.0 Provincial FTE PTR : 12.1 Enrolment By Age and Gender <u>Age</u> 20> Total Gender Male 

#### Enrolment By Grade and Gender

|        |   |   |   |   |   |   | <u>Gra</u> | <u>de</u> |   |    |    |    |    |     |       |
|--------|---|---|---|---|---|---|------------|-----------|---|----|----|----|----|-----|-------|
| Gender | К | 1 | 2 | 3 | 4 | 5 | 6          | 7         | 8 | 9  | 10 | 11 | 12 | 4th | Total |
| Male   | 2 | 3 |   |   |   | 4 |            | 1         |   | 5  |    | 5  |    | 0   | 41    |
| Female | 0 | 1 | 3 | 3 | 2 | 3 | 2          | 0         | 3 | 5  | 6  | 5  | 5  | 1   | 39    |
| Total  | 2 | 4 | 4 | 4 | 6 | 7 | 5          | 1         | F | 10 | 12 | 10 | 9  | 1   | 80    |
| Total  | 2 | 4 | 4 | 4 | 0 | 1 | 5          | 1         | 5 | 10 | 12 | 10 | 9  | I   | 80    |