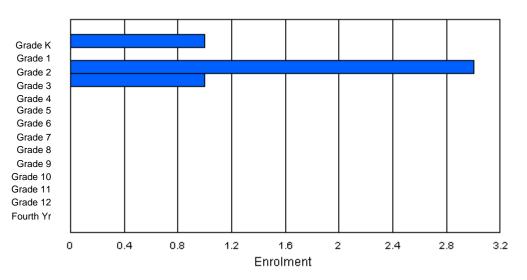

### Grades: K,7-8 Number of Grades: 3

FTE Teachers \*\*\* : 1.0

#### Classification: Rural Offers Distance Education: No

School FTE PTR : 2.5 District FTE PTR : 11.1 Provincial FTE PTR : 12.1

|                |        |        |        |        |        | Enrol  | ment By | Age and          | d Gender |        |        |        |        |        |        |        |        |
|----------------|--------|--------|--------|--------|--------|--------|---------|------------------|----------|--------|--------|--------|--------|--------|--------|--------|--------|
| Gender         | 5      | 6      | 7      | 8      | 9      | 10     | 11      | <u>Age</u><br>12 | 13       | 14     | 15     | 16     | 17     | 18     | 19     | 20>    | Total  |
| Male<br>Female | 0<br>1 | 0<br>0 | 0<br>0 | 0<br>0 | 0<br>0 | 0<br>0 | 0<br>0  | 1<br>0           | 0<br>1   | 0<br>0 | 1<br>2 |
| Total          | 1      | 0      | 0      | 0      | 0      | 0      | 0       | 1                | 1        | 0      | 0      | 0      | 0      | 0      | 0      | 0      | 3      |
|                |        |        |        |        |        | Enro   | ment By | / Grade a        | and Gen  | der    |        |        |        |        |        |        |        |

|                |   |        |        |        |        |        | <u>Gra</u> | <u>de</u> |        |        |        |        |        |        |        |  |
|----------------|---|--------|--------|--------|--------|--------|------------|-----------|--------|--------|--------|--------|--------|--------|--------|--|
| Gender         | к | 1      | 2      | 3      | 4      | 5      | 6          | 7         | 8      | 9      | 10     | 11     | 12     | 4th    | Total  |  |
| Male<br>Female |   | 0<br>0 | 0<br>0 | 0<br>0 | 0<br>0 | 0<br>0 | 0<br>0     | 1<br>0    | 0<br>1 | 0<br>0 | 0<br>0 | 0<br>0 | 0<br>0 | 0<br>0 | 1<br>2 |  |
| Total          | 1 | 0      | 0      | 0      | 0      | 0      | 0          | 1         | 1      | 0      | 0      | 0      | 0      | 0      | 3      |  |

# **Enrolment By Grade**

For 013

\* Data from the 2009-2010 AGR(Enrolment/Age as of the last day in Sept./Dec.)

\*\* Newfoundland Statistics Classification System

\*\*\* May include itinerant teachers

Modification Time: 10:45:29AM