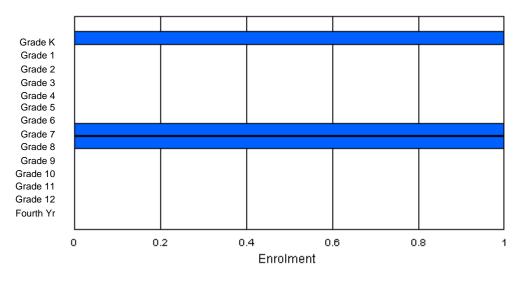

# **Enrolment By Grade**

For 001

\* Data from the 2009-2010 AGR(Enrolment/Age as of the last day in Sept./Dec.)

- \*\* Newfoundland Statistics Classification System
- \*\*\* May include itinerant teachers Modification Time: 10:45:29AM