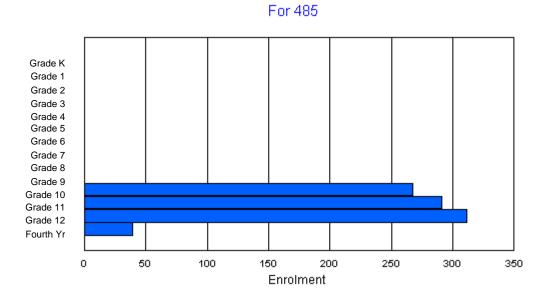

# **Enrolment By Grade**

For 381

\* Data from the 2009-2010 AGR(Enrolment/Age as of the last day in Sept./Dec.)

\*\* Newfoundland Statistics Classification System

\*\*\* May include itinerant teachers

Modification Time: 10:45:29AM