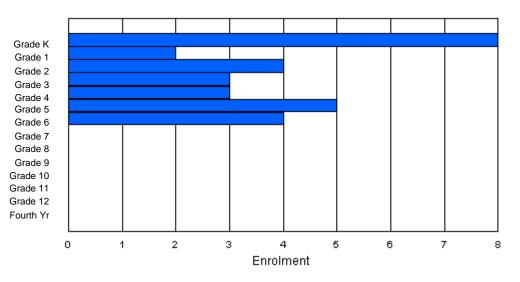

### Enrolment By Grade and Gender

|                |          |          |          |          |        |        | <u>Gra</u> | <u>de</u> |        |        |        |        |        |        |            |  |
|----------------|----------|----------|----------|----------|--------|--------|------------|-----------|--------|--------|--------|--------|--------|--------|------------|--|
| Gender         | К        | 1        | 2        | 3        | 4      | 5      | 6          | 7         | 8      | 9      | 10     | 11     | 12     | 4th    | Total      |  |
| Male<br>Female | 58<br>37 | 45<br>57 | 49<br>47 | 43<br>54 | 0<br>0 | 0<br>0 | 0<br>0     | 0<br>0    | 0<br>0 | 0<br>0 | 0<br>0 | 0<br>0 | 0<br>0 | 0<br>0 | 195<br>195 |  |
| Total          | 95       | 102      | 96       | 97       | 0      | 0      | 0          | 0         | 0      | 0      | 0      | 0      | 0      | 0      | 390        |  |

# **Enrolment By Grade**

For 008

\* Data from the 2009-2010 AGR(Enrolment/Age as of the last day in Sept./Dec.)

- \*\* Newfoundland Statistics Classification System
- \*\*\* May include itinerant teachers