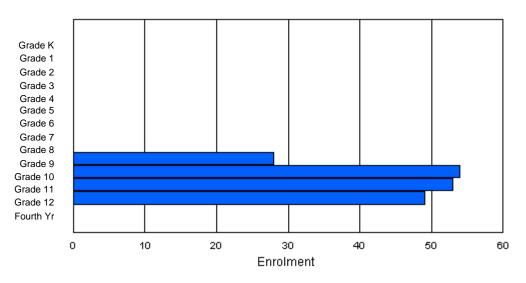

| Gender | К | 1 | 2 | 3 | 4 | 5 | 6 | 7 | 8   | 9   | 10  | 11  | 12 | 4th | Total |
|--------|---|---|---|---|---|---|---|---|-----|-----|-----|-----|----|-----|-------|
| Male   | 0 | 0 | 0 | 0 | 0 | 0 | 0 | 0 | 62  | 65  | 54  | 66  | 57 | 6   | 310   |
| Female | 0 | 0 | 0 | 0 | 0 | 0 | 0 | 0 | 61  | 57  | 60  | 54  | 39 | 7   | 278   |
|        |   |   |   |   |   |   |   |   |     |     |     |     |    |     |       |
| Total  | 0 | 0 | 0 | 0 | 0 | 0 | 0 | 0 | 123 | 122 | 114 | 120 | 96 | 13  | 588   |

### **Enrolment By Grade**

\* Data from the 2009-2010 AGR(Enrolment/Age as of the last day in Sept./Dec.)

- Newfoundland Statistics Classification System
- \*\*\* May include itinerant teachers

Modification Time: 10:45:29AM