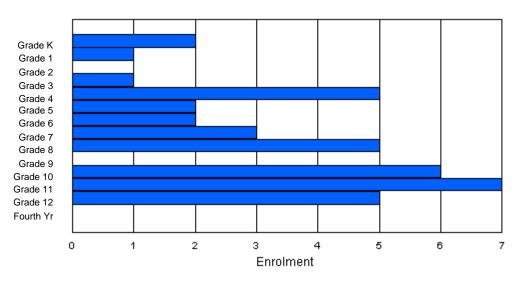

# **Enrolment By Grade**

For 004

\* Data from the 2009-2010 AGR(Enrolment/Age as of the last day in Sept./Dec.)

\*\* Newfoundland Statistics Classification System

\*\*\* May include itinerant teachers

Modification Time: 10:45:29AM