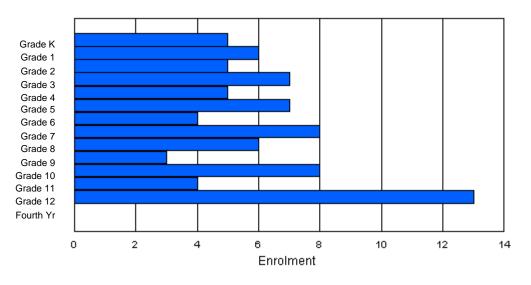

#### Enrolment By Grade and Gender

|                |   |        |        |   |        |        | <u>Gra</u> | <u>de</u> |        |   |        |        |        |        |          |
|----------------|---|--------|--------|---|--------|--------|------------|-----------|--------|---|--------|--------|--------|--------|----------|
| Gender         | К | 1      | 2      | 3 | 4      | 5      | 6          | 7         | 8      | 9 | 10     | 11     | 12     | 4th    | Total    |
| Male<br>Female |   | 2<br>4 | 1<br>1 |   | 2<br>1 | 2<br>5 |            |           | 0<br>1 |   | 1<br>3 | 0<br>1 | 0<br>2 | 1<br>3 | 18<br>29 |
| Total          | 7 | 6      | 2      | 3 | 3      | 7      | 2          | 2         | 1      | 3 | 4      | 1      | 2      | 4      | 47       |

### **Enrolment By Grade**

For 017

\* Data from the 2009-2010 AGR(Enrolment/Age as of the last day in Sept./Dec.)

- \*\* Newfoundland Statistics Classification System
- \*\*\* May include itinerant teachers