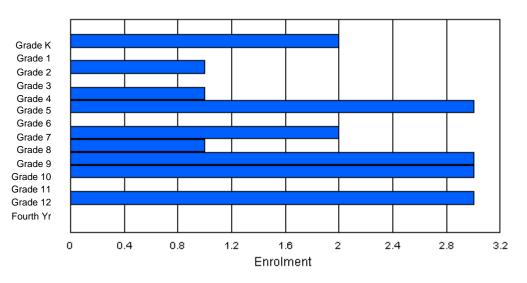

### District 2 - Western

Classification: Rural #039 - Mary Simms All-Grade, Main Brook Offers Distance Education: Yes Grades: K-12 Number of Grades: 13 School FTE PTR : 7.1 District FTE PTR : 11.2 FTE Teachers \*\*\* : 5.0 Provincial FTE PTR : 12.1 Enrolment By Age and Gender <u>Age</u> 20> Total Gender 

| 1 | 2 | 3 | 3 | 1 | 2      | 1       | 3       | 3        | 5   | 2 | 4 | 6 | 0 |  |
|---|---|---|---|---|--------|---------|---------|----------|-----|---|---|---|---|--|
|   |   |   |   |   | Enroli | nent By | Grade a | and Gend | ler |   |   |   |   |  |

|                |   |   |   |   |   |        | <u>Gra</u> | <u>de</u> |   |   |    |    |    |        |          |  |
|----------------|---|---|---|---|---|--------|------------|-----------|---|---|----|----|----|--------|----------|--|
| Gender         | к | 1 | 2 | 3 | 4 | 5      | 6          | 7         | 8 | 9 | 10 | 11 | 12 | 4th    | Total    |  |
| Male<br>Female |   |   |   |   |   | 0<br>1 |            | 1<br>0    |   |   |    |    |    | 0<br>0 | 23<br>13 |  |
| Total          | 1 | 2 | 4 | 2 | 2 | 1      | 2          | 1         | 6 | 3 | 5  | 3  | 4  | 0      | 36       |  |

### **Enrolment By Grade**

For 039

\* Data from the 2009-2010 AGR(Enrolment/Age as of the last day in Sept./Dec.)

\*\* Newfoundland Statistics Classification System

\*\*\* May include itinerant teachers

Modification Time: 10:45:29AM