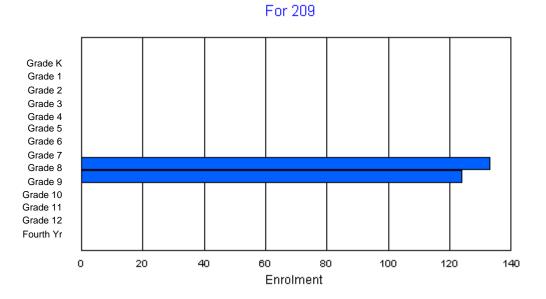

# **Enrolment By Grade**

For 381

\* Data from the 2009-2010 AGR(Enrolment/Age as of the last day in Sept./Dec.)

\*\* Newfoundland Statistics Classification System

\*\*\* May include itinerant teachers

Modification Time: 10:45:29AM