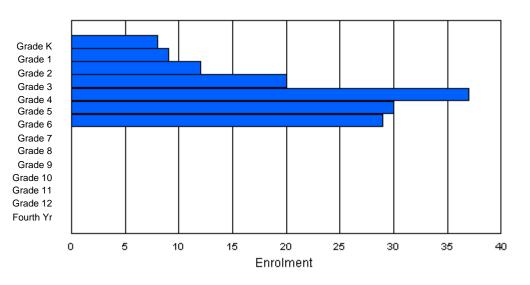

| Gender         | к      | 1 | 2 | 3 | 4 | 5 | 6 | 7      | 8 | 9 | 10 | 11 | 12 | 4th    | Total    |
|----------------|--------|---|---|---|---|---|---|--------|---|---|----|----|----|--------|----------|
| Male<br>Female | 1<br>0 |   |   |   |   |   |   | 1<br>0 |   |   |    |    |    | 1<br>0 | 15<br>11 |
| Total          | 1      | 1 | 0 | 4 | 1 | 5 | 2 | 1      | 3 | 1 | 0  | 2  | 4  | 1      | 26       |

# **Enrolment By Grade**

For 001

\* Data from the 2009-2010 AGR(Enrolment/Age as of the last day in Sept./Dec.)

- \*\* Newfoundland Statistics Classification System
- \*\*\* May include itinerant teachers Modification Time: 10:45:29AM