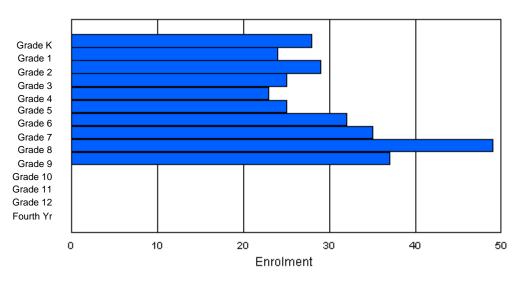

### District 1 - Labrador

| #381 - J.R. Sm              | nallwood                                                               | l Middle |        |        |          |          |          |                  | C       | Offers Dis | tion: Urb<br>stance Ec | ducation: | No                                     |        |            |        |            |
|-----------------------------|------------------------------------------------------------------------|----------|--------|--------|----------|----------|----------|------------------|---------|------------|------------------------|-----------|----------------------------------------|--------|------------|--------|------------|
| Grades: 4-7<br>FTE Teachers | Grades: 4-7 Number of Grades: 4          FTE Teachers       *** : 33.5 |          |        |        |          |          |          |                  |         |            |                        |           | <u>13.3</u><br><u>11.1</u><br>R : 12.1 |        |            |        |            |
|                             |                                                                        |          |        |        |          | Enrol    | ment B   | y Age and        | d Gende | r          |                        |           |                                        |        |            |        |            |
| Gender                      | 5                                                                      | 6        | 7      | 8      | 9        | 10       | 11       | <u>Age</u><br>12 | 13      | 14         | 15                     | 16        | 17                                     | 18     | 19         | 20>    | Total      |
| Male<br>Female              | 0<br>0                                                                 | 0<br>0   | 0<br>0 | 1<br>0 | 47<br>42 | 60<br>50 | 67<br>51 | 60<br>56         | 5<br>4  | 1<br>0     | 0<br>0                 | 0<br>0    | 0<br>0                                 | 1<br>0 | 0<br>0     | 0<br>0 | 242<br>203 |
| Total                       | 0                                                                      | 0        | 0      | 1      | 89       | 110      | 118      | 116              | 9       | 1          | 0                      | 0         | 0                                      | 1      | 0          | 0      | 445        |
|                             |                                                                        |          |        |        |          | Enro     | lment B  | By Grade a       | and Ger | der        |                        |           |                                        |        |            |        |            |
|                             |                                                                        |          |        |        |          |          |          | <u>Grade</u>     |         |            |                        |           |                                        |        |            |        |            |
| Gender                      | К                                                                      | 1        | 2      | 3      | 4        | 5        | 5        | 6 7              | 7       | 8          | 9 î                    | 0 11      | I 12                                   | 4th    | Total      |        |            |
| Male<br>Female              | 0<br>0                                                                 | 0<br>0   | 0<br>0 | 0<br>0 | 49<br>42 | 61<br>51 | -        |                  |         |            | 0<br>0                 | 0 0       |                                        | 0<br>0 | 242<br>203 |        |            |

# **Enrolment By Grade**

For 381

\* Data from the 2009-2010 AGR(Enrolment/Age as of the last day in Sept./Dec.)

\*\* Newfoundland Statistics Classification System

\*\*\* May include itinerant teachers

Modification Time: 10:45:29AM