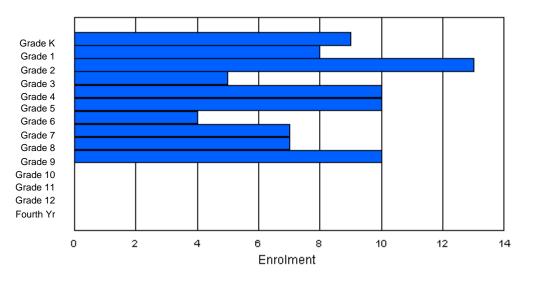

|        |    |   |   |    |    |    | <u>Gra</u> | ade_ |   |    |    |    |    |     |       |
|--------|----|---|---|----|----|----|------------|------|---|----|----|----|----|-----|-------|
| Gender | К  | 1 | 2 | 3  | 4  | 5  | 6          | 7    | 8 | 9  | 10 | 11 | 12 | 4th | Total |
| Male   |    | 6 |   |    |    | 5  |            |      | 4 |    |    |    |    | 2   | 76    |
| Female | 6  | 3 | 3 | 3  | 5  | 8  | 3          | 8    | 2 | 6  | 8  | 6  | 1  | 1   | 63    |
| Total  | 11 | 9 | 8 | 11 | 11 | 13 | 7          | 13   | 6 | 12 | 19 | 13 | 3  | 3   | 139   |

# **Enrolment By Grade**

For 007

\* Data from the 2009-2010 AGR(Enrolment/Age as of the last day in Sept./Dec.)

\*\* Newfoundland Statistics Classification System

\*\*\* May include itinerant teachers

Modification Time: 10:45:29AM