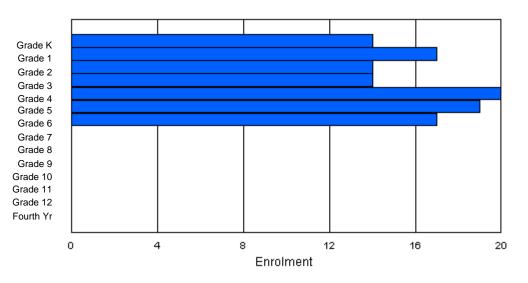

# **Enrolment By Grade**

For 008

\* Data from the 2009-2010 AGR(Enrolment/Age as of the last day in Sept./Dec.)

- \*\* Newfoundland Statistics Classification System
- \*\*\* May include itinerant teachers