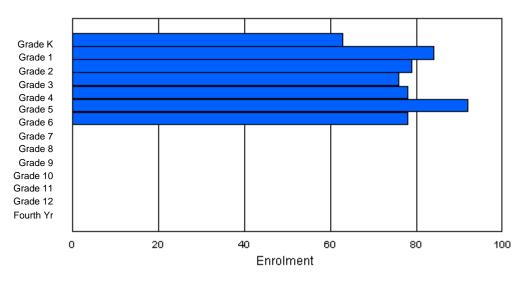

# **Enrolment By Grade**

For 005

\* Data from the 2009-2010 AGR(Enrolment/Age as of the last day in Sept./Dec.)

\*\* Newfoundland Statistics Classification System

\*\*\* May include itinerant teachers

Modification Time: 10:45:29AM