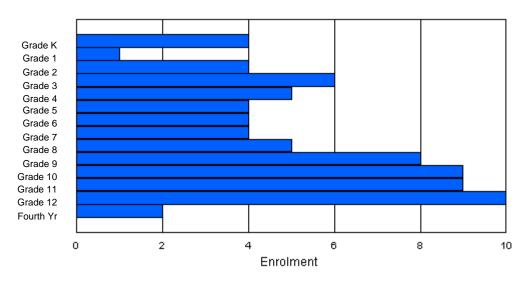

FTE Teachers \*\*\* : 4.0

#001 - St. Peter's School, Black Tickle Grades: K-1,3-9,11-12 Number of Grades: 11

Classification: Rural Offers Distance Education: Yes

School FTE PTR : 6.4 District FTE PTR : 11.1 Provincial FTE PTR : 12.1

|                |        |        |        |        |        | Enrol  | ment By  | Age and          | d Gende | r      |        |        |        |        |        |        |          |
|----------------|--------|--------|--------|--------|--------|--------|----------|------------------|---------|--------|--------|--------|--------|--------|--------|--------|----------|
| Gender         | 5      | 6      | 7      | 8      | 9      | 10     | 11       | <u>Age</u><br>12 | 13      | 14     | 15     | 16     | 17     | 18     | 19     | 20>    | Total    |
| Male<br>Female | 1<br>0 | 1<br>0 | 0<br>0 | 1<br>3 | 1<br>0 | 3<br>1 | 3<br>0   | 1<br>0           | 0<br>3  | 1<br>0 | 0<br>0 | 1<br>1 | 1<br>3 | 1<br>0 | 0<br>0 | 0<br>0 | 15<br>11 |
| Total          | 1      | 1      | 0      | 4      | 1      | 4      | 3        | 1                | 3       | 1      | 0      | 2      | 4      | 1      | 0      | 0      | 26       |
|                |        |        |        |        |        | Enro   | Iment By | / Grade          | and Gen | der    |        |        |        |        |        |        |          |
|                |        |        |        |        |        |        |          | <u>Grade</u>     |         |        |        |        |        |        |        |        |          |

| Gender         | к      | 1 | 2 | 3 | 4 | 5 | 6 | 7      | 8 | 9 | 10 | 11 | 12 | 4th    | Total    |
|----------------|--------|---|---|---|---|---|---|--------|---|---|----|----|----|--------|----------|
| Male<br>Female | 1<br>0 |   |   |   |   |   |   | 1<br>0 |   |   |    |    |    | 1<br>0 | 15<br>11 |
| Total          | 1      | 1 | 0 | 4 | 1 | 5 | 2 | 1      | 3 | 1 | 0  | 2  | 4  | 1      | 26       |

# **Enrolment By Grade**

For 001

\* Data from the 2009-2010 AGR(Enrolment/Age as of the last day in Sept./Dec.)

- \*\* Newfoundland Statistics Classification System
- \*\*\* May include itinerant teachers Modification Time: 10:45:29AM