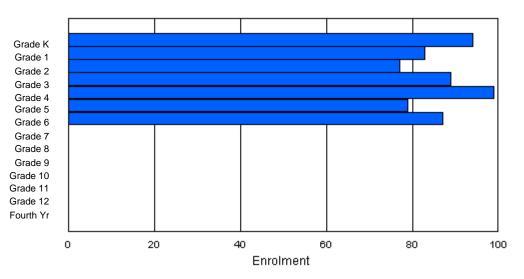

# **Enrolment By Grade**

For 004

\* Data from the 2009-2010 AGR(Enrolment/Age as of the last day in Sept./Dec.)

\*\* Newfoundland Statistics Classification System

\*\*\* May include itinerant teachers

Modification Time: 10:45:29AM