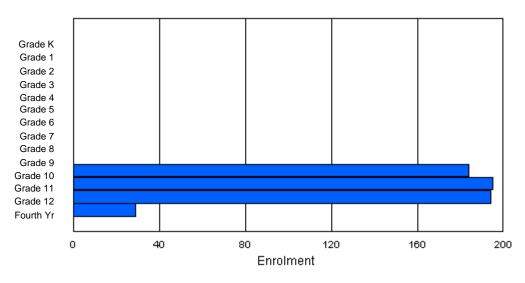

### **Enrolment By Grade**

\* Data from the 2009-2010 AGR(Enrolment/Age as of the last day in Sept./Dec.)

\*\* Newfoundland Statistics Classification System

\*\*\* May include itinerant teachers

Modification Time: 10:45:29AM