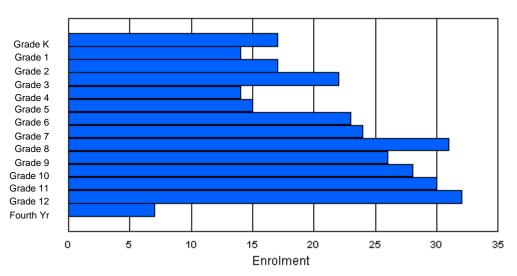

|        |    |   |   |    |    |    | <u>Gra</u> | ade_ |   |    |    |    |    |     |       |
|--------|----|---|---|----|----|----|------------|------|---|----|----|----|----|-----|-------|
| Gender | К  | 1 | 2 | 3  | 4  | 5  | 6          | 7    | 8 | 9  | 10 | 11 | 12 | 4th | Total |
| Male   |    | 6 |   |    |    | 5  |            |      | 4 |    |    |    |    | 2   | 76    |
| Female | 6  | 3 | 3 | 3  | 5  | 8  | 3          | 8    | 2 | 6  | 8  | 6  | 1  | 1   | 63    |
| Total  | 11 | 9 | 8 | 11 | 11 | 13 | 7          | 13   | 6 | 12 | 19 | 13 | 3  | 3   | 139   |

# **Enrolment By Grade**

For 007

\* Data from the 2009-2010 AGR(Enrolment/Age as of the last day in Sept./Dec.)

\*\* Newfoundland Statistics Classification System

\*\*\* May include itinerant teachers

Modification Time: 10:45:29AM