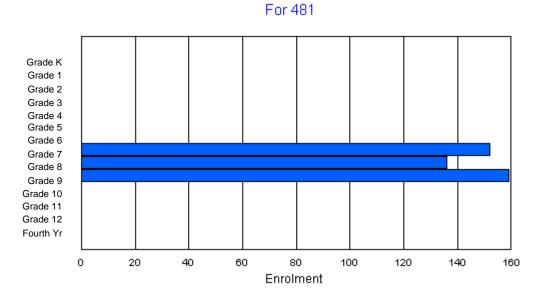

# **Enrolment By Grade**

For 022

\* Data from the 2009-2010 AGR(Enrolment/Age as of the last day in Sept./Dec.)

\*\* Newfoundland Statistics Classification System

\*\*\* May include itinerant teachers

Modification Time: 10:45:29AM