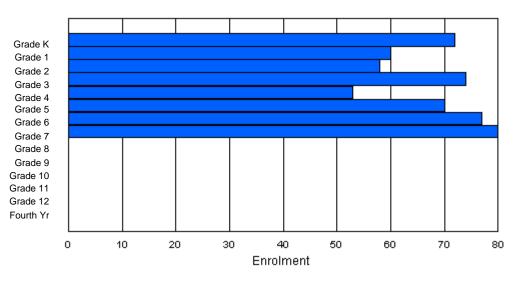

#### Enrolment By Grade and Gender

|        |   |   |   |   |   |   | <u>Gra</u> | <u>de</u> |   |    |    |    |    |     |       |
|--------|---|---|---|---|---|---|------------|-----------|---|----|----|----|----|-----|-------|
| Gender | К | 1 | 2 | 3 | 4 | 5 | 6          | 7         | 8 | 9  | 10 | 11 | 12 | 4th | Total |
| Male   | 2 | 3 |   |   |   | 4 |            | 1         |   | 5  |    | 5  |    | 0   | 41    |
| Female | 0 | 1 | 3 | 3 | 2 | 3 | 2          | 0         | 3 | 5  | 6  | 5  | 5  | 1   | 39    |
| Total  | 2 | 4 | 4 | 4 | 6 | 7 | 5          | 1         | F | 10 | 12 | 10 | 9  | 1   | 80    |
| Total  | 2 | 4 | 4 | 4 | 0 | 1 | 5          | 1         | 5 | 10 | 12 | 10 | 9  | I   | 80    |

### **Enrolment By Grade**

\* Data from the 2009-2010 AGR(Enrolment/Age as of the last day in Sept./Dec.)

\*\* Newfoundland Statistics Classification System

\*\*\* May include itinerant teachers

Modification Time: 10:45:29AM