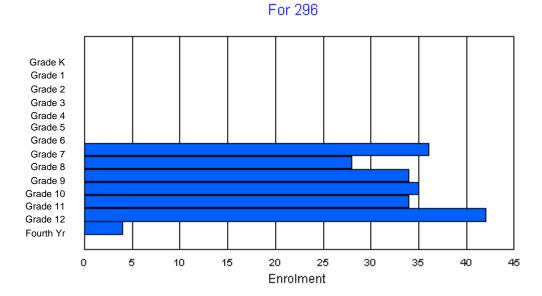

# **Enrolment By Grade**

For 005

\* Data from the 2009-2010 AGR(Enrolment/Age as of the last day in Sept./Dec.)

\*\* Newfoundland Statistics Classification System

\*\*\* May include itinerant teachers

Modification Time: 10:45:29AM