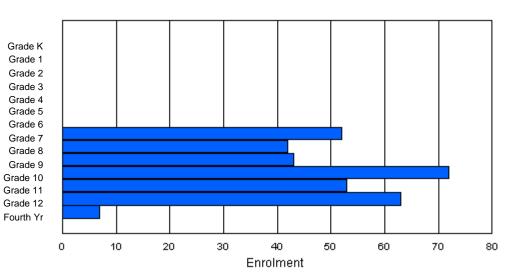

|        |    |   |   |    |    |    | <u>Gra</u> | ade_ |   |    |    |    |    |     |       |
|--------|----|---|---|----|----|----|------------|------|---|----|----|----|----|-----|-------|
| Gender | К  | 1 | 2 | 3  | 4  | 5  | 6          | 7    | 8 | 9  | 10 | 11 | 12 | 4th | Total |
| Male   |    | 6 |   |    |    | 5  |            |      | 4 |    |    |    |    | 2   | 76    |
| Female | 6  | 3 | 3 | 3  | 5  | 8  | 3          | 8    | 2 | 6  | 8  | 6  | 1  | 1   | 63    |
| Total  | 11 | 9 | 8 | 11 | 11 | 13 | 7          | 13   | 6 | 12 | 19 | 13 | 3  | 3   | 139   |

# **Enrolment By Grade**

For 007

\* Data from the 2009-2010 AGR(Enrolment/Age as of the last day in Sept./Dec.)

\*\* Newfoundland Statistics Classification System

\*\*\* May include itinerant teachers

Modification Time: 10:45:29AM