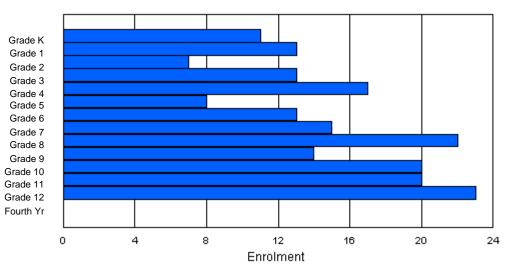

### **Enrolment By Grade**

\* Data from the 2009-2010 AGR(Enrolment/Age as of the last day in Sept./Dec.)

\*\* Newfoundland Statistics Classification System

\*\*\* May include itinerant teachers

Modification Time: 10:45:29AM