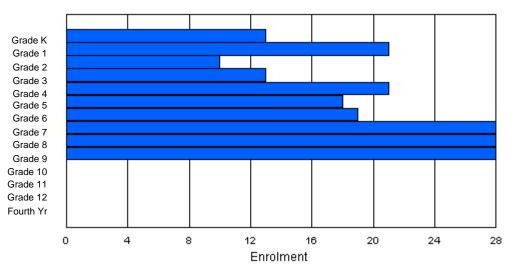

#### Enrolment By Grade and Gender

|        |   |   |   |   |   |   | <u>Gra</u> | <u>de</u> |   |    |    |    |    |     |       |
|--------|---|---|---|---|---|---|------------|-----------|---|----|----|----|----|-----|-------|
| Gender | К | 1 | 2 | 3 | 4 | 5 | 6          | 7         | 8 | 9  | 10 | 11 | 12 | 4th | Total |
| Male   | 2 | 3 |   |   |   | 4 |            | 1         |   | 5  |    | 5  |    | 0   | 41    |
| Female | 0 | 1 | 3 | 3 | 2 | 3 | 2          | 0         | 3 | 5  | 6  | 5  | 5  | 1   | 39    |
| Total  | 2 | 4 | 4 | 4 | 6 | 7 | 5          | 1         | F | 10 | 12 | 10 | 9  | 1   | 80    |
| Total  | 2 | 4 | 4 | 4 | 0 | 1 | 5          | 1         | 5 | 10 | 12 | 10 | 9  | I   | 80    |

### **Enrolment By Grade**

\* Data from the 2009-2010 AGR(Enrolment/Age as of the last day in Sept./Dec.)

\*\* Newfoundland Statistics Classification System

\*\*\* May include itinerant teachers

Modification Time: 10:45:29AM