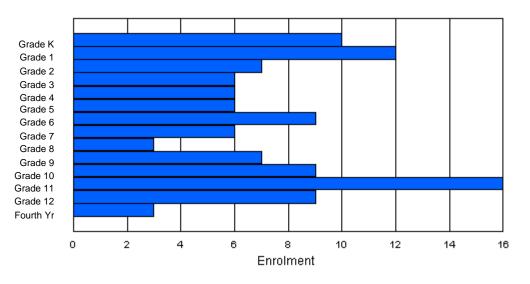

| Gender         | к      | 1 | 2 | 3 | 4 | 5 | 6 | 7      | 8 | 9 | 10 | 11 | 12 | 4th    | Total    |
|----------------|--------|---|---|---|---|---|---|--------|---|---|----|----|----|--------|----------|
| Male<br>Female | 1<br>0 |   |   |   |   |   |   | 1<br>0 |   |   |    |    |    | 1<br>0 | 15<br>11 |
| Total          | 1      | 1 | 0 | 4 | 1 | 5 | 2 | 1      | 3 | 1 | 0  | 2  | 4  | 1      | 26       |

# **Enrolment By Grade**

For 001

\* Data from the 2009-2010 AGR(Enrolment/Age as of the last day in Sept./Dec.)

- \*\* Newfoundland Statistics Classification System
- \*\*\* May include itinerant teachers Modification Time: 10:45:29AM