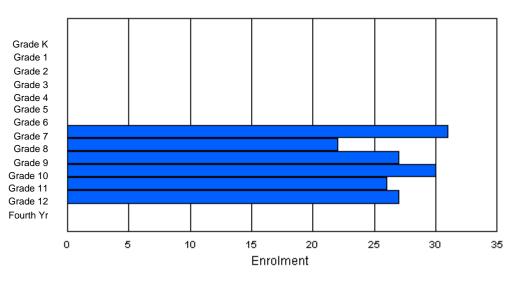

# **Enrolment By Grade**

For 004

\* Data from the 2009-2010 AGR(Enrolment/Age as of the last day in Sept./Dec.)

\*\* Newfoundland Statistics Classification System

\*\*\* May include itinerant teachers

Modification Time: 10:45:29AM