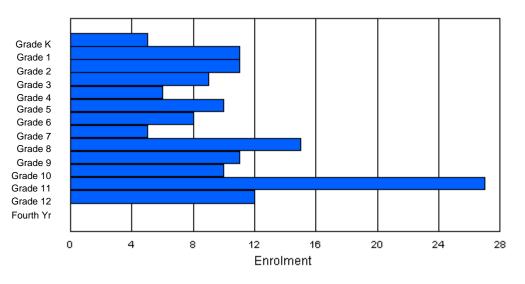

### District 1 - Labrador

| #381 - J.R. Sm              | nallwood                                                               | l Middle |        |        |          |          |          |                  | C       | Offers Dis | tion: Urb<br>stance Ec | ducation: | No                                     |        |            |        |            |
|-----------------------------|------------------------------------------------------------------------|----------|--------|--------|----------|----------|----------|------------------|---------|------------|------------------------|-----------|----------------------------------------|--------|------------|--------|------------|
| Grades: 4-7<br>FTE Teachers | Grades: 4-7 Number of Grades: 4          FTE Teachers       *** : 33.5 |          |        |        |          |          |          |                  |         |            |                        |           | <u>13.3</u><br><u>11.1</u><br>R : 12.1 |        |            |        |            |
|                             |                                                                        |          |        |        |          | Enrol    | ment B   | y Age and        | d Gende | r          |                        |           |                                        |        |            |        |            |
| Gender                      | 5                                                                      | 6        | 7      | 8      | 9        | 10       | 11       | <u>Age</u><br>12 | 13      | 14         | 15                     | 16        | 17                                     | 18     | 19         | 20>    | Total      |
| Male<br>Female              | 0<br>0                                                                 | 0<br>0   | 0<br>0 | 1<br>0 | 47<br>42 | 60<br>50 | 67<br>51 | 60<br>56         | 5<br>4  | 1<br>0     | 0<br>0                 | 0<br>0    | 0<br>0                                 | 1<br>0 | 0<br>0     | 0<br>0 | 242<br>203 |
| Total                       | 0                                                                      | 0        | 0      | 1      | 89       | 110      | 118      | 116              | 9       | 1          | 0                      | 0         | 0                                      | 1      | 0          | 0      | 445        |
|                             |                                                                        |          |        |        |          | Enro     | lment B  | By Grade a       | and Ger | der        |                        |           |                                        |        |            |        |            |
|                             |                                                                        |          |        |        |          |          |          | <u>Grade</u>     |         |            |                        |           |                                        |        |            |        |            |
| Gender                      | К                                                                      | 1        | 2      | 3      | 4        | 5        | 5        | 6 7              | 7       | 8          | 9 î                    | 0 11      | I 12                                   | 4th    | Total      |        |            |
| Male<br>Female              | 0<br>0                                                                 | 0<br>0   | 0<br>0 | 0<br>0 | 49<br>42 | 61<br>51 | -        |                  |         |            | 0<br>0                 | 0 0       |                                        | 0<br>0 | 242<br>203 |        |            |

# **Enrolment By Grade**

For 381

\* Data from the 2009-2010 AGR(Enrolment/Age as of the last day in Sept./Dec.)

\*\* Newfoundland Statistics Classification System

\*\*\* May include itinerant teachers

Modification Time: 10:45:29AM