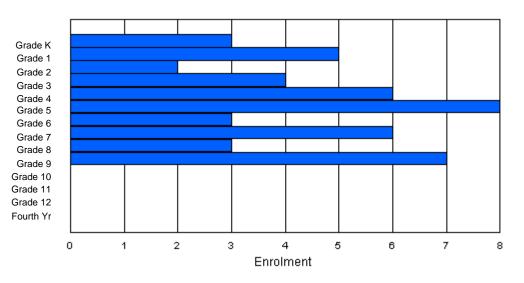

# **Enrolment By Grade**

For 007

\* Data from the 2009-2010 AGR(Enrolment/Age as of the last day in Sept./Dec.)

\*\* Newfoundland Statistics Classification System

\*\*\* May include itinerant teachers

Modification Time: 10:45:29AM