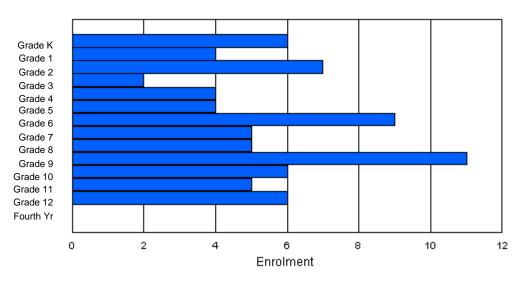

#### Enrolment By Grade and Gender

|        |   |   |   |   |   |   | <u>Gra</u> | <u>de</u> |   |   |    |    |    |     |       |
|--------|---|---|---|---|---|---|------------|-----------|---|---|----|----|----|-----|-------|
| Gender | К | 1 | 2 | 3 | 4 | 5 | 6          | 7         | 8 | 9 | 10 | 11 | 12 | 4th | Total |
| Male   | 3 | 3 | 2 | 0 | 5 | 1 | 4          | 3         | 6 | 0 | 3  | 5  | 3  | 0   | 38    |
| Female | 1 | 1 | 2 | 0 | 1 | 3 | 6          | 2         | 0 | 2 | 2  | 5  | 4  | 0   | 29    |
|        |   |   |   |   |   |   |            |           |   |   |    |    |    |     |       |
| Total  | 4 | 4 | 4 | 0 | 6 | 4 | 10         | 5         | 6 | 2 | 5  | 10 | 7  | 0   | 67    |

# **Enrolment By Grade**

For 012

\* Data from the 2009-2010 AGR(Enrolment/Age as of the last day in Sept./Dec.)

\*\* Newfoundland Statistics Classification System

\*\*\* May include itinerant teachers

Modification Time: 10:45:29AM