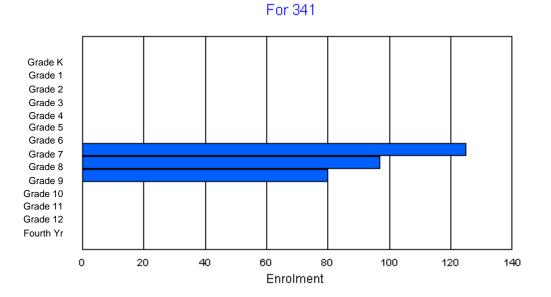

# **Enrolment By Grade**

For 001

\* Data from the 2009-2010 AGR(Enrolment/Age as of the last day in Sept./Dec.)

- \*\* Newfoundland Statistics Classification System
- \*\*\* May include itinerant teachers Modification Time: 10:45:29AM