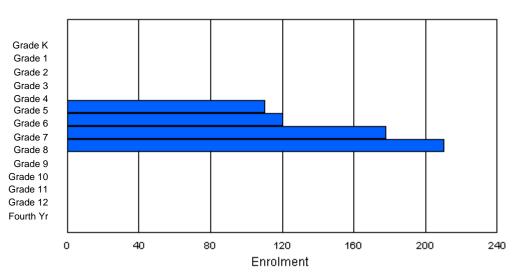

Source: Evaluation and Research

Modification Date:

Classification: Urban #004 - Queen of Peace Middle School, Happy Valley-Goose Bay Grades: 4-7 Number of Grades: 4 District FTE PTR : 11.1 FTE Teachers \*\*\* : 30.0

### Offers Distance Education: No School FTE PTR : 13.6

Provincial FTE PTR : 12.1

| Enrolment By Age and Gender |  |
|-----------------------------|--|
|-----------------------------|--|

| Gender         | 5      | 6      | 7      | 8      | 9        | 10       | 11       | <u>Age</u><br>12 | 13     | 14     | 15     | 16     | 17     | 18     | 19     | 20>    | Total      |
|----------------|--------|--------|--------|--------|----------|----------|----------|------------------|--------|--------|--------|--------|--------|--------|--------|--------|------------|
| Male<br>Female | 0<br>0 | 0<br>0 | 0<br>0 | 0<br>0 | 40<br>46 | 55<br>59 | 48<br>57 | 51<br>45         | 1<br>4 | 0<br>1 | 0<br>0 | 0<br>0 | 0<br>0 | 0<br>0 | 0<br>0 | 0<br>0 | 195<br>212 |
| Total          | 0      | 0      | 0      | 0      | 86       | 114      | 105      | 96               | 5      | 1      | 0      | 0      | 0      | 0      | 0      | 0      | 407        |

#### **Enrolment By Grade and Gender**

|        |   |   |   |   |    |     | Gra | ade_ |   |   |    |    |    |     |       |
|--------|---|---|---|---|----|-----|-----|------|---|---|----|----|----|-----|-------|
| Gender | К | 1 | 2 | 3 | 4  | 5   | 6   | 7    | 8 | 9 | 10 | 11 | 12 | 4th | Total |
| Male   | 0 | 0 | 0 | 0 | 46 | 47  | 54  | 48   | 0 | 0 | 0  | 0  | 0  | 0   | 195   |
| Female | 0 | 0 | 0 | 0 | 47 | 61  | 55  | 49   | 0 | 0 | 0  | 0  | 0  | 0   | 212   |
| Total  | 0 | 0 | 0 | 0 | 93 | 108 | 109 | 97   | 0 | 0 | 0  | 0  | 0  | 0   | 407   |

# **Enrolment By Grade**

For 004

\* Data from the 2009-2010 AGR(Enrolment/Age as of the last day in Sept./Dec.)

\*\* Newfoundland Statistics Classification System

\*\*\* May include itinerant teachers

Modification Time: 10:45:29AM