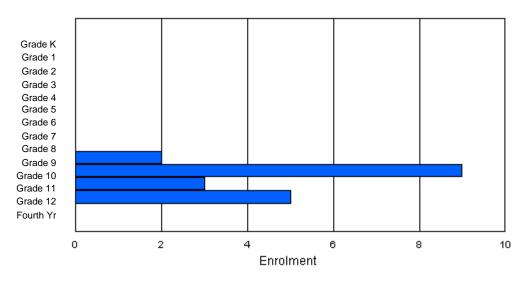

Modification Time: 10:45:29AM

| #024 - James<br>Grades: 3-12<br><u>FTE Teachers</u> |        |        | al, Cook's<br>Number |        |        |        |         |                  |         | O<br>Si<br>D | lassificat<br>ffers Dis<br><u>chool FT</u><br>istrict FT<br>rovincial | tance Ec<br><u>E PTR :</u><br><u>E PTR :</u> | ducation:<br><u>5.8</u><br>11.2 | Yes    |        |        |          |
|-----------------------------------------------------|--------|--------|----------------------|--------|--------|--------|---------|------------------|---------|--------------|-----------------------------------------------------------------------|----------------------------------------------|---------------------------------|--------|--------|--------|----------|
|                                                     |        |        |                      |        |        | Enrol  | ment By | Age and          | d Gende | •            |                                                                       |                                              |                                 |        |        |        |          |
| Gender                                              | 5      | 6      | 7                    | 8      | 9      | 10     | 11      | <u>Age</u><br>12 | 13      | 14           | 15                                                                    | 16                                           | 17                              | 18     | 19     | 20>    | Total    |
| Male<br>Female                                      | 0<br>0 | 0<br>0 | 0<br>0               | 0<br>1 | 3<br>1 | 1<br>0 | 1<br>0  | 2<br>2           | 1<br>3  | 1<br>1       | 0<br>1                                                                | 3<br>2                                       | 3<br>3                          | 0<br>0 | 0<br>0 | 0<br>0 | 15<br>14 |
| Total                                               | 0      | 0      | 0                    | 1      | 4      | 1      | 1       | 4                | 4       | 2            | 1                                                                     | 5                                            | 6                               | 0      | 0      | 0      | 29       |

#### Enrolment By Grade and Gender

| Male 0 0 0 0 3 1 1 2 1 1 0 3 3 0 1  |        |   |   |   |   |   |   | <u>Gra</u> | de |   |   |    |    |    |     |       |
|-------------------------------------|--------|---|---|---|---|---|---|------------|----|---|---|----|----|----|-----|-------|
|                                     | Gender | К | 1 | 2 | 3 | 4 | 5 | 6          | 7  | 8 | 9 | 10 | 11 | 12 | 4th | Total |
| Female 0 0 0 1 1 0 0 2 3 1 1 2 3 0  |        |   |   |   |   |   |   |            |    |   |   |    |    |    | -   | 15    |
|                                     | Female | 0 | 0 | 0 | 1 | 1 | 0 | 0          | 2  | 3 | 1 | 1  | 2  | 3  | 0   | 14    |
| Total 0 0 0 1 4 1 1 4 4 2 1 5 6 0 2 | Total  | 0 | 0 | 0 | 1 | 4 | 1 | 1          | 4  | 4 | 2 | 1  | 5  | 6  | 0   | 29    |

# **Enrolment By Grade**

For 024

\* Data from the 2009-2010 AGR(Enrolment/Age as of the last day in Sept./Dec.)

- \*\* Newfoundland Statistics Classification System
- \*\*\* May include itinerant teachers