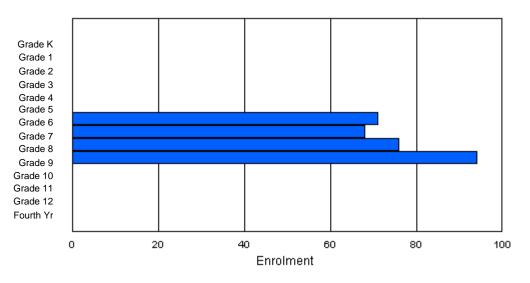

### Offers Distance Education: No School FTE PTR : 13.6

Provincial FTE PTR : 12.1

| Enrolment By Age and Gender |  |
|-----------------------------|--|
|-----------------------------|--|

| Gender         | 5      | 6      | 7      | 8      | 9        | 10       | 11       | <u>Age</u><br>12 | 13     | 14     | 15     | 16     | 17     | 18     | 19     | 20>    | Total      |
|----------------|--------|--------|--------|--------|----------|----------|----------|------------------|--------|--------|--------|--------|--------|--------|--------|--------|------------|
| Male<br>Female | 0<br>0 | 0<br>0 | 0<br>0 | 0<br>0 | 40<br>46 | 55<br>59 | 48<br>57 | 51<br>45         | 1<br>4 | 0<br>1 | 0<br>0 | 0<br>0 | 0<br>0 | 0<br>0 | 0<br>0 | 0<br>0 | 195<br>212 |
| Total          | 0      | 0      | 0      | 0      | 86       | 114      | 105      | 96               | 5      | 1      | 0      | 0      | 0      | 0      | 0      | 0      | 407        |

#### **Enrolment By Grade and Gender**

|        |   |   |   |   |    |     | Gra | ade_ |   |   |    |    |    |     |       |
|--------|---|---|---|---|----|-----|-----|------|---|---|----|----|----|-----|-------|
| Gender | К | 1 | 2 | 3 | 4  | 5   | 6   | 7    | 8 | 9 | 10 | 11 | 12 | 4th | Total |
| Male   | 0 | 0 | 0 | 0 | 46 | 47  | 54  | 48   | 0 | 0 | 0  | 0  | 0  | 0   | 195   |
| Female | 0 | 0 | 0 | 0 | 47 | 61  | 55  | 49   | 0 | 0 | 0  | 0  | 0  | 0   | 212   |
| Total  | 0 | 0 | 0 | 0 | 93 | 108 | 109 | 97   | 0 | 0 | 0  | 0  | 0  | 0   | 407   |

# **Enrolment By Grade**

For 004

\* Data from the 2009-2010 AGR(Enrolment/Age as of the last day in Sept./Dec.)

\*\* Newfoundland Statistics Classification System

\*\*\* May include itinerant teachers

Modification Time: 10:45:29AM