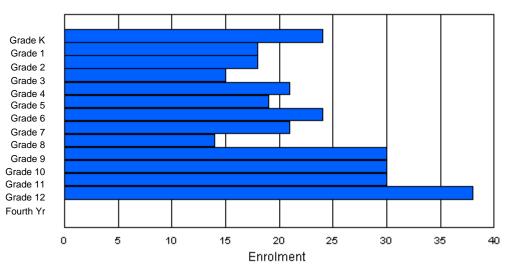

|        |    |   |   |    |    |    | <u>Gra</u> | ade_ |   |    |    |    |    |     |       |
|--------|----|---|---|----|----|----|------------|------|---|----|----|----|----|-----|-------|
| Gender | К  | 1 | 2 | 3  | 4  | 5  | 6          | 7    | 8 | 9  | 10 | 11 | 12 | 4th | Total |
| Male   |    | 6 |   |    |    | 5  |            |      | 4 |    |    |    |    | 2   | 76    |
| Female | 6  | 3 | 3 | 3  | 5  | 8  | 3          | 8    | 2 | 6  | 8  | 6  | 1  | 1   | 63    |
| Total  | 11 | 9 | 8 | 11 | 11 | 13 | 7          | 13   | 6 | 12 | 19 | 13 | 3  | 3   | 139   |

# **Enrolment By Grade**

For 007

\* Data from the 2009-2010 AGR(Enrolment/Age as of the last day in Sept./Dec.)

\*\* Newfoundland Statistics Classification System

\*\*\* May include itinerant teachers

Modification Time: 10:45:29AM