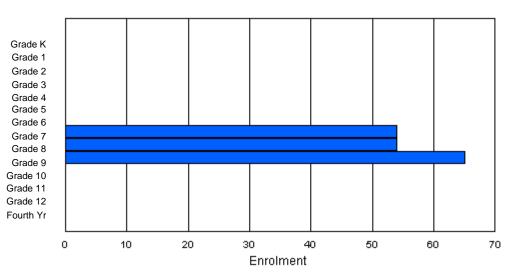

### **Enrolment By Grade**

\* Data from the 2009-2010 AGR(Enrolment/Age as of the last day in Sept./Dec.)

\*\* Newfoundland Statistics Classification System

\*\*\* May include itinerant teachers

Modification Time: 10:45:29AM