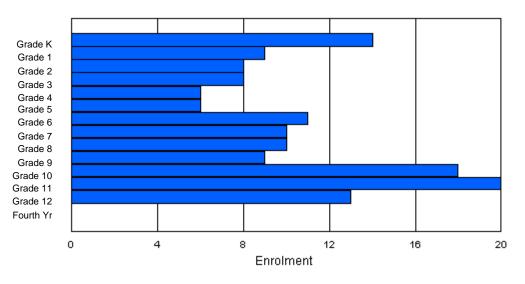

# **Enrolment By Grade**

For 005

\* Data from the 2009-2010 AGR(Enrolment/Age as of the last day in Sept./Dec.)

\*\* Newfoundland Statistics Classification System

\*\*\* May include itinerant teachers

Modification Time: 10:45:29AM