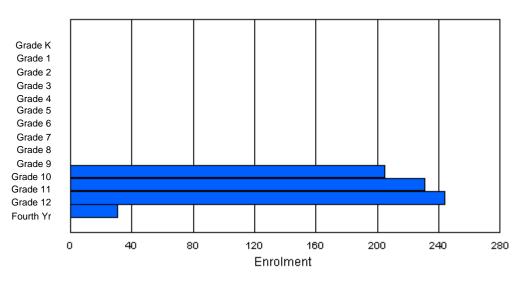

Classification: Urban #010 - Menihek High School, Labrador City Offers Distance Education: No Grades: 8-12 Number of Grades: 5 School FTE PTR : 15.5 District FTE PTR : 11.1 FTE Teachers \*\*\* : 38.0 Provincial FTE PTR : 12.1 Enrolment By Age and Gender <u>Age</u> 20> Total Gender Male Female Total **Enrolment By Grade and Gender** Grade 

| Gender | К | 1 | 2 | 3 | 4 | 5 | 6 | 7 | 8   | 9   | 10  | 11  | 12 | 4th | Total |
|--------|---|---|---|---|---|---|---|---|-----|-----|-----|-----|----|-----|-------|
| Male   | 0 | 0 | 0 | 0 | 0 | 0 | 0 | 0 | 62  | 65  | 54  | 66  | 57 | 6   | 310   |
| Female | 0 | 0 | 0 | 0 | 0 | 0 | 0 | 0 | 61  | 57  | 60  | 54  | 39 | 7   | 278   |
|        |   |   |   |   |   |   |   |   |     |     |     |     |    |     |       |
| Total  | 0 | 0 | 0 | 0 | 0 | 0 | 0 | 0 | 123 | 122 | 114 | 120 | 96 | 13  | 588   |