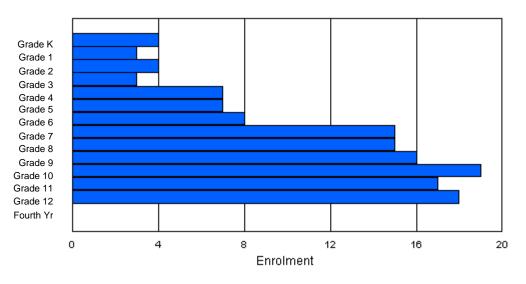

#### Enrolment By Grade and Gender

|        |   |   |   |   |   |   | <u>Gra</u> | <u>de</u> |   |    |    |    |    |     |       |
|--------|---|---|---|---|---|---|------------|-----------|---|----|----|----|----|-----|-------|
| Gender | К | 1 | 2 | 3 | 4 | 5 | 6          | 7         | 8 | 9  | 10 | 11 | 12 | 4th | Total |
| Male   | 2 | 3 |   |   |   | 4 |            | 1         |   | 5  |    | 5  |    | 0   | 41    |
| Female | 0 | 1 | 3 | 3 | 2 | 3 | 2          | 0         | 3 | 5  | 6  | 5  | 5  | 1   | 39    |
| Total  | 2 | 4 | 4 | 4 | 6 | 7 | 5          | 1         | F | 10 | 12 | 10 | 9  | 1   | 80    |
| Total  | 2 | 4 | 4 | 4 | 0 | 1 | 5          | 1         | 5 | 10 | 12 | 10 | 9  | I   | 80    |

### **Enrolment By Grade**

\* Data from the 2009-2010 AGR(Enrolment/Age as of the last day in Sept./Dec.)

\*\* Newfoundland Statistics Classification System

\*\*\* May include itinerant teachers

Modification Time: 10:45:29AM