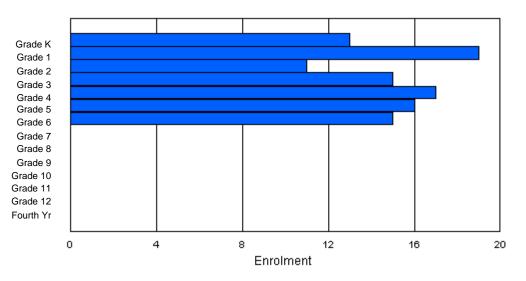

| Gender         | к      | 1 | 2 | 3 | 4 | 5 | 6 | 7      | 8 | 9 | 10 | 11 | 12 | 4th    | Total    |
|----------------|--------|---|---|---|---|---|---|--------|---|---|----|----|----|--------|----------|
| Male<br>Female | 1<br>0 |   |   |   |   |   |   | 1<br>0 |   |   |    |    |    | 1<br>0 | 15<br>11 |
| Total          | 1      | 1 | 0 | 4 | 1 | 5 | 2 | 1      | 3 | 1 | 0  | 2  | 4  | 1      | 26       |

# **Enrolment By Grade**

For 001

\* Data from the 2009-2010 AGR(Enrolment/Age as of the last day in Sept./Dec.)

- \*\* Newfoundland Statistics Classification System
- \*\*\* May include itinerant teachers Modification Time: 10:45:29AM