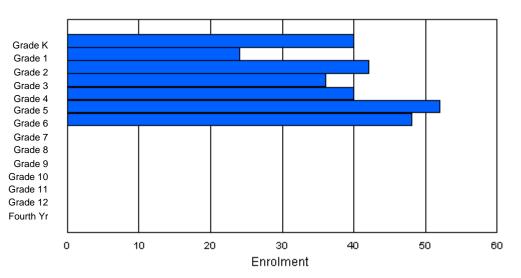

#### Enrolment By Grade and Gender

|        |   |   |   |   |   |   | <u>Gra</u> | <u>de</u> |   |    |    |    |    |     |       |
|--------|---|---|---|---|---|---|------------|-----------|---|----|----|----|----|-----|-------|
| Gender | К | 1 | 2 | 3 | 4 | 5 | 6          | 7         | 8 | 9  | 10 | 11 | 12 | 4th | Total |
| Male   | 2 | 3 |   |   |   | 4 |            | 1         |   | 5  |    | 5  |    | 0   | 41    |
| Female | 0 | 1 | 3 | 3 | 2 | 3 | 2          | 0         | 3 | 5  | 6  | 5  | 5  | 1   | 39    |
| Total  | 2 | 4 | 4 | 4 | 6 | 7 | 5          | 1         | F | 10 | 12 | 10 | 9  | 1   | 80    |
| Total  | 2 | 4 | 4 | 4 | 0 | 1 | 5          | 1         | 5 | 10 | 12 | 10 | 9  | I   | 80    |

### **Enrolment By Grade**

\* Data from the 2009-2010 AGR(Enrolment/Age as of the last day in Sept./Dec.)

\*\* Newfoundland Statistics Classification System

\*\*\* May include itinerant teachers

Modification Time: 10:45:29AM