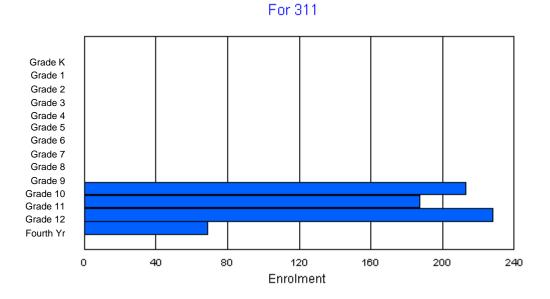

### **Enrolment By Grade**

\* Data from the 2009-2010 AGR(Enrolment/Age as of the last day in Sept./Dec.)

- Newfoundland Statistics Classification System
- \*\*\* May include itinerant teachers

Modification Time: 10:45:29AM