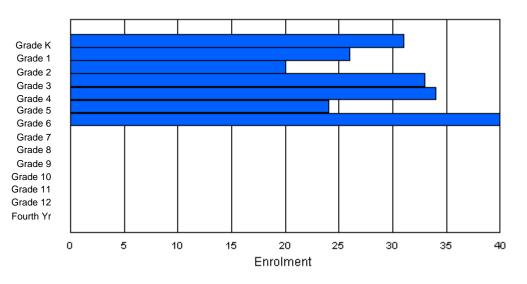

# **Enrolment By Grade**

\* Data from the 2009-2010 AGR(Enrolment/Age as of the last day in Sept./Dec.)

\*\* Newfoundland Statistics Classification System

\*\*\* May include itinerant teachers

Modification Time: 10:45:29AM