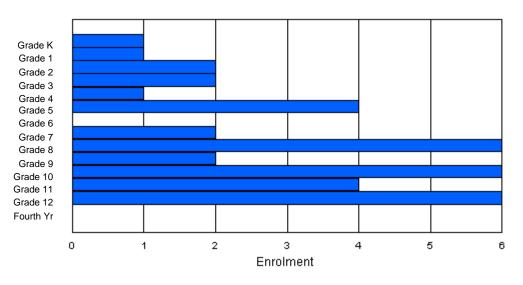

### **Enrolment By Grade**

\* Data from the 2009-2010 AGR(Enrolment/Age as of the last day in Sept./Dec.)

\*\* Newfoundland Statistics Classification System

\*\*\* May include itinerant teachers

Modification Time: 10:45:29AM