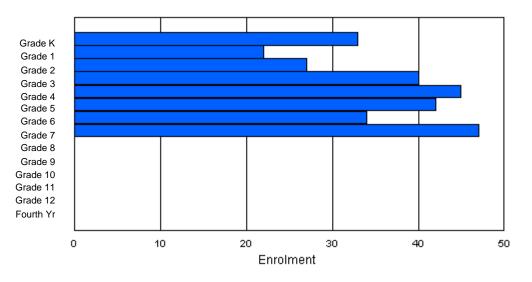

### **Enrolment By Grade**

For 028

\* Data from the 2009-2010 AGR(Enrolment/Age as of the last day in Sept./Dec.)

\*\* Newfoundland Statistics Classification System

\*\*\* May include itinerant teachers

Modification Time: 10:45:29AM