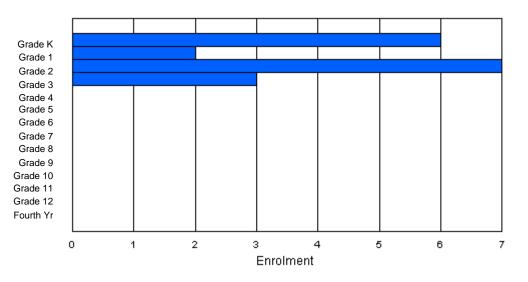

| Gender         | к      | 1 | 2 | 3 | 4 | 5 | 6 | 7      | 8 | 9 | 10 | 11 | 12 | 4th    | Total    |
|----------------|--------|---|---|---|---|---|---|--------|---|---|----|----|----|--------|----------|
| Male<br>Female | 1<br>0 |   |   |   |   |   |   | 1<br>0 |   |   |    |    |    | 1<br>0 | 15<br>11 |
| Total          | 1      | 1 | 0 | 4 | 1 | 5 | 2 | 1      | 3 | 1 | 0  | 2  | 4  | 1      | 26       |