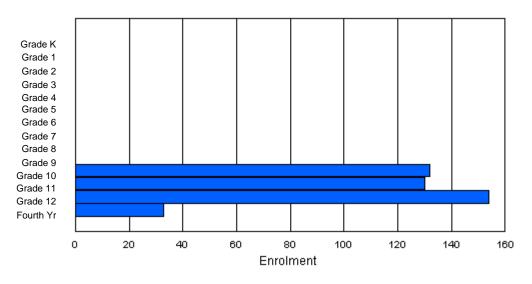

### Enrolment By Grade and Gender

|                |        |        |        |        |        |        | <u>Gra</u> | <u>de</u> |          |          |          |          |          |         |            |
|----------------|--------|--------|--------|--------|--------|--------|------------|-----------|----------|----------|----------|----------|----------|---------|------------|
| Gender         | к      | 1      | 2      | 3      | 4      | 5      | 6          | 7         | 8        | 9        | 10       | 11       | 12       | 4th     | Total      |
| Male<br>Female | 0<br>0     | 0<br>0    | 43<br>59 | 47<br>50 | 53<br>56 | 56<br>48 | 66<br>44 | 10<br>4 | 275<br>261 |
| Total          | 0      | 0      | 0      | 0      | 0      | 0      | 0          | 0         | 102      | 97       | 109      | 104      | 110      | 14      | 536        |

# **Enrolment By Grade**

For 477

\* Data from the 2009-2010 AGR(Enrolment/Age as of the last day in Sept./Dec.)

- \*\* Newfoundland Statistics Classification System
- \*\*\* May include itinerant teachers