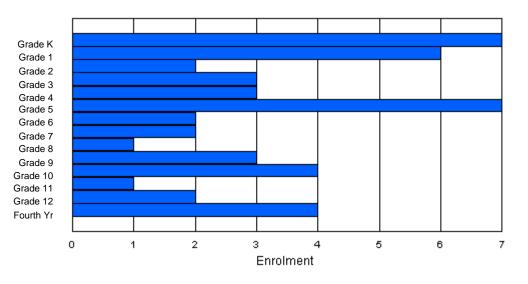

| Gender         | к      | 1 | 2 | 3 | 4 | 5 | 6 | 7      | 8 | 9 | 10 | 11 | 12 | 4th    | Total    |
|----------------|--------|---|---|---|---|---|---|--------|---|---|----|----|----|--------|----------|
| Male<br>Female | 1<br>0 |   |   |   |   |   |   | 1<br>0 |   |   |    |    |    | 1<br>0 | 15<br>11 |
| Total          | 1      | 1 | 0 | 4 | 1 | 5 | 2 | 1      | 3 | 1 | 0  | 2  | 4  | 1      | 26       |

# **Enrolment By Grade**

For 001

\* Data from the 2009-2010 AGR(Enrolment/Age as of the last day in Sept./Dec.)

- \*\* Newfoundland Statistics Classification System
- \*\*\* May include itinerant teachers Modification Time: 10:45:29AM