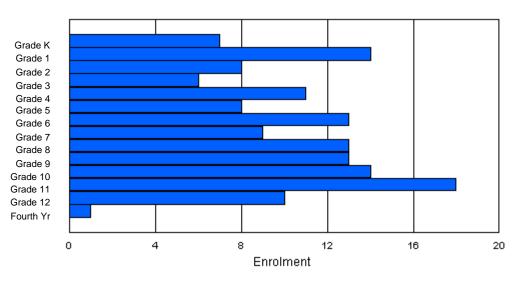

### **Enrolment By Grade**

\* Data from the 2009-2010 AGR(Enrolment/Age as of the last day in Sept./Dec.)

\*\* Newfoundland Statistics Classification System

\*\*\* May include itinerant teachers

Modification Time: 10:45:29AM