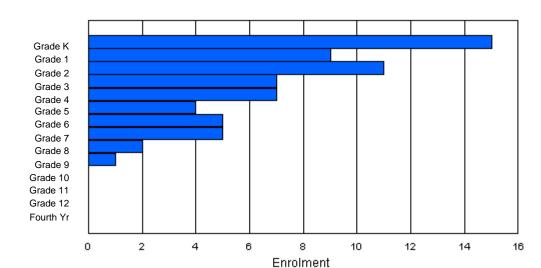

### **Enrolment By Grade**

\* Data from the 2009-2010 AGR(Enrolment/Age as of the last day in Sept./Dec.)

\*\* Newfoundland Statistics Classification System

\*\*\* May include itinerant teachers

Modification Time: 10:45:29AM