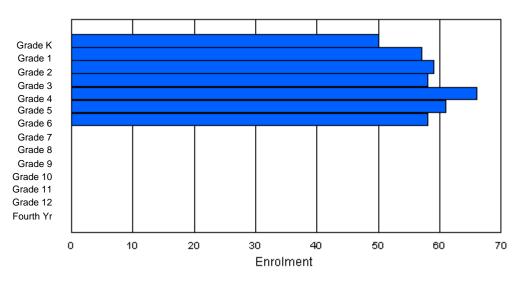

### **Enrolment By Grade**

\* Data from the 2009-2010 AGR(Enrolment/Age as of the last day in Sept./Dec.)

\*\* Newfoundland Statistics Classification System

\*\*\* May include itinerant teachers

Modification Time: 10:45:29AM