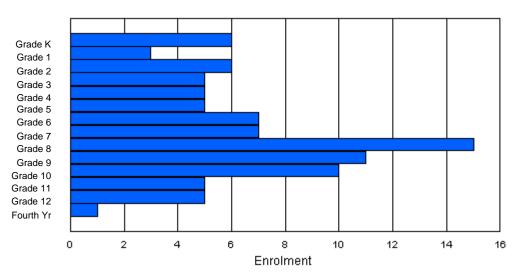

|        |    |   |   |    |    |    | <u>Gra</u> | ade_ |   |    |    |    |    |     |       |
|--------|----|---|---|----|----|----|------------|------|---|----|----|----|----|-----|-------|
| Gender | К  | 1 | 2 | 3  | 4  | 5  | 6          | 7    | 8 | 9  | 10 | 11 | 12 | 4th | Total |
| Male   |    | 6 |   |    |    | 5  |            |      | 4 |    |    |    |    | 2   | 76    |
| Female | 6  | 3 | 3 | 3  | 5  | 8  | 3          | 8    | 2 | 6  | 8  | 6  | 1  | 1   | 63    |
| Total  | 11 | 9 | 8 | 11 | 11 | 13 | 7          | 13   | 6 | 12 | 19 | 13 | 3  | 3   | 139   |

# **Enrolment By Grade**

For 007

\* Data from the 2009-2010 AGR(Enrolment/Age as of the last day in Sept./Dec.)

\*\* Newfoundland Statistics Classification System

\*\*\* May include itinerant teachers

Modification Time: 10:45:29AM