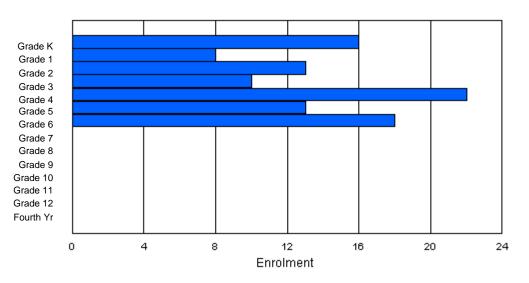

| Gender         | к      | 1 | 2 | 3 | 4 | 5 | 6 | 7      | 8 | 9 | 10 | 11 | 12 | 4th    | Total    |
|----------------|--------|---|---|---|---|---|---|--------|---|---|----|----|----|--------|----------|
| Male<br>Female | 1<br>0 |   |   |   |   |   |   | 1<br>0 |   |   |    |    |    | 1<br>0 | 15<br>11 |
| Total          | 1      | 1 | 0 | 4 | 1 | 5 | 2 | 1      | 3 | 1 | 0  | 2  | 4  | 1      | 26       |

# **Enrolment By Grade**

For 001

\* Data from the 2009-2010 AGR(Enrolment/Age as of the last day in Sept./Dec.)

- \*\* Newfoundland Statistics Classification System
- \*\*\* May include itinerant teachers Modification Time: 10:45:29AM