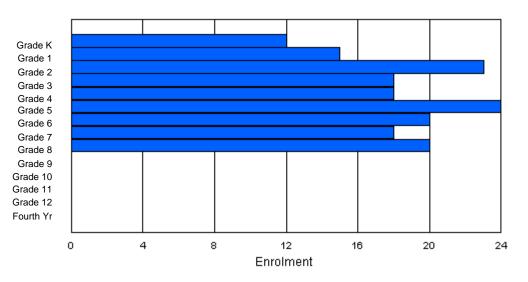

#### District 1 - Labrador

**Classification: Rural** #002 - Henry Gordon Academy, Cartwright Offers Distance Education: Yes Grades: K-12 Number of Grades: 13 School FTE PTR : 7.2 District FTE PTR : 11.1 FTE Teachers \*\*\* : 11.0 Provincial FTE PTR : 12.1 Enrolment By Age and Gender <u>Age</u> 20> Total Gender Male 

#### Enrolment By Grade and Gender

|        |   |   |   |   |   |   | <u>Gra</u> | <u>de</u> |   |    |    |    |    |     |       |
|--------|---|---|---|---|---|---|------------|-----------|---|----|----|----|----|-----|-------|
| Gender | К | 1 | 2 | 3 | 4 | 5 | 6          | 7         | 8 | 9  | 10 | 11 | 12 | 4th | Total |
| Male   | 2 | 3 |   |   |   | 4 |            | 1         |   | 5  |    | 5  |    | 0   | 41    |
| Female | 0 | 1 | 3 | 3 | 2 | 3 | 2          | 0         | 3 | 5  | 6  | 5  | 5  | 1   | 39    |
| Total  | 2 | 4 | 4 | 4 | 6 | 7 | 5          | 1         | F | 10 | 12 | 10 | 9  | 1   | 80    |
| Total  | 2 | 4 | 4 | 4 | 0 | 1 | 5          | 1         | 5 | 10 | 12 | 10 | 9  | I   | 80    |

### **Enrolment By Grade**

\* Data from the 2009-2010 AGR(Enrolment/Age as of the last day in Sept./Dec.)

\*\* Newfoundland Statistics Classification System

\*\*\* May include itinerant teachers

Modification Time: 10:45:29AM