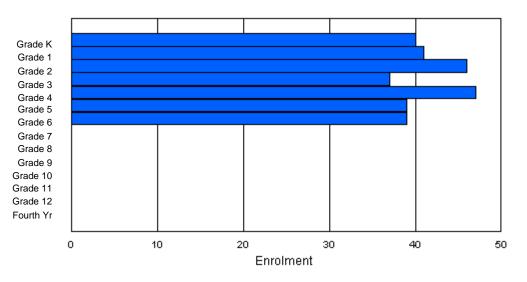

Source: Evaluation and Research

#008 - A. P. Low Primary, Labrador City Grades: K-3 Number of Grades: 4 FTE Teachers \*\*\* : 28.0

Classification: Urban Offers Distance Education: No

School FTE PTR : 12.2 District FTE PTR : 11.1 Provincial FTE PTR : 12.1

|        |    |     |    |    |   | Enrol | ment By | Age and    | d Gende | r   |    |    |    |    |    |     |       |
|--------|----|-----|----|----|---|-------|---------|------------|---------|-----|----|----|----|----|----|-----|-------|
|        |    |     |    |    |   |       |         | <u>Age</u> |         |     |    |    |    |    |    |     |       |
| Gender | 5  | 6   | 7  | 8  | 9 | 10    | 11      | 12         | 13      | 14  | 15 | 16 | 17 | 18 | 19 | 20> | Total |
| Male   | 58 | 45  | 49 | 43 | 0 | 0     | 0       | 0          | 0       | 0   | 0  | 0  | 0  | 0  | 0  | 0   | 195   |
| Female | 37 | 57  | 48 | 52 | 1 | 0     | 0       | 0          | 0       | 0   | 0  | 0  | 0  | 0  | 0  | 0   | 195   |
| Total  | 95 | 102 | 97 | 95 | 1 | 0     | 0       | 0          | 0       | 0   | 0  | 0  | 0  | 0  | 0  | 0   | 390   |
|        |    |     |    |    |   | Enro  | ment B  | / Grade a  | and Gen | der |    |    |    |    |    |     |       |

### Enrolment By Grade and Gender

|                |          |          |          |          |        |        | <u>Gra</u> | <u>de</u> |        |        |        |        |        |        |            |  |
|----------------|----------|----------|----------|----------|--------|--------|------------|-----------|--------|--------|--------|--------|--------|--------|------------|--|
| Gender         | К        | 1        | 2        | 3        | 4      | 5      | 6          | 7         | 8      | 9      | 10     | 11     | 12     | 4th    | Total      |  |
| Male<br>Female | 58<br>37 | 45<br>57 | 49<br>47 | 43<br>54 | 0<br>0 | 0<br>0 | 0<br>0     | 0<br>0    | 0<br>0 | 0<br>0 | 0<br>0 | 0<br>0 | 0<br>0 | 0<br>0 | 195<br>195 |  |
| Total          | 95       | 102      | 96       | 97       | 0      | 0      | 0          | 0         | 0      | 0      | 0      | 0      | 0      | 0      | 390        |  |

# **Enrolment By Grade**

For 008

\* Data from the 2009-2010 AGR(Enrolment/Age as of the last day in Sept./Dec.)

- \*\* Newfoundland Statistics Classification System
- \*\*\* May include itinerant teachers