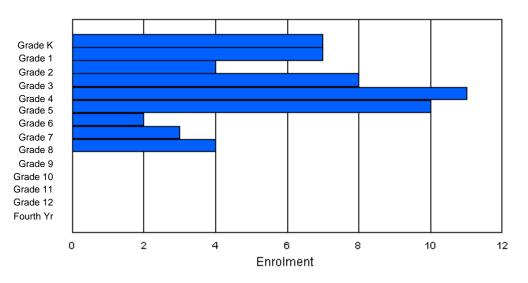

# **Enrolment By Grade**

For 001

\* Data from the 2009-2010 AGR(Enrolment/Age as of the last day in Sept./Dec.)

- \*\* Newfoundland Statistics Classification System
- \*\*\* May include itinerant teachers Modification Time: 10:45:29AM