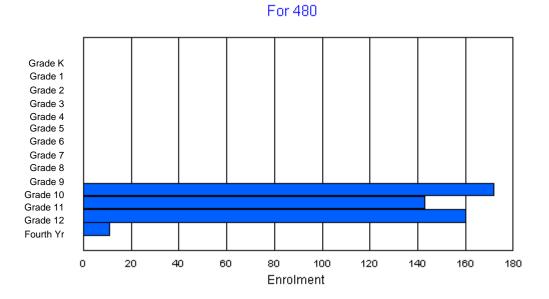

# **Enrolment By Grade**

For 381

\* Data from the 2009-2010 AGR(Enrolment/Age as of the last day in Sept./Dec.)

\*\* Newfoundland Statistics Classification System

\*\*\* May include itinerant teachers

Modification Time: 10:45:29AM