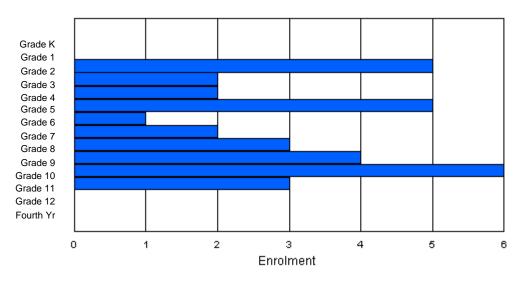

|        |    |   |   |    |    |    | <u>Gra</u> | ade_ |   |    |    |    |    |     |       |
|--------|----|---|---|----|----|----|------------|------|---|----|----|----|----|-----|-------|
| Gender | К  | 1 | 2 | 3  | 4  | 5  | 6          | 7    | 8 | 9  | 10 | 11 | 12 | 4th | Total |
| Male   |    | 6 |   |    |    | 5  |            |      | 4 |    |    |    |    | 2   | 76    |
| Female | 6  | 3 | 3 | 3  | 5  | 8  | 3          | 8    | 2 | 6  | 8  | 6  | 1  | 1   | 63    |
| Total  | 11 | 9 | 8 | 11 | 11 | 13 | 7          | 13   | 6 | 12 | 19 | 13 | 3  | 3   | 139   |

# **Enrolment By Grade**

For 007

\* Data from the 2009-2010 AGR(Enrolment/Age as of the last day in Sept./Dec.)

\*\* Newfoundland Statistics Classification System

\*\*\* May include itinerant teachers

Modification Time: 10:45:29AM