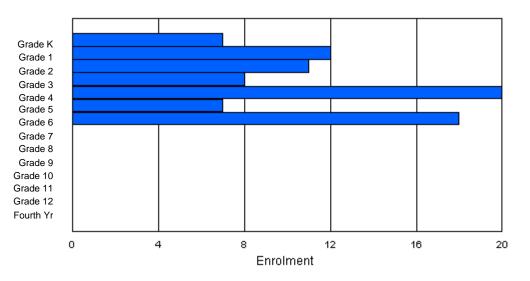

### **Enrolment By Grade**

\* Data from the 2009-2010 AGR(Enrolment/Age as of the last day in Sept./Dec.)

\*\* Newfoundland Statistics Classification System

\*\*\* May include itinerant teachers

Modification Time: 10:45:29AM