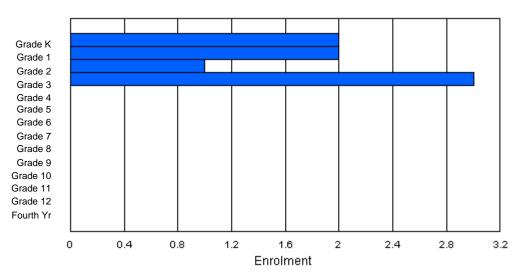

|                |   |        |        |        |        |        | <u>Gra</u> | <u>de</u> |        |        |        |        |        |        |        |  |
|----------------|---|--------|--------|--------|--------|--------|------------|-----------|--------|--------|--------|--------|--------|--------|--------|--|
| Gender         | к | 1      | 2      | 3      | 4      | 5      | 6          | 7         | 8      | 9      | 10     | 11     | 12     | 4th    | Total  |  |
| Male<br>Female |   | 0<br>0 | 0<br>0 | 0<br>0 | 0<br>0 | 0<br>0 | 0<br>0     | 1<br>0    | 0<br>1 | 0<br>0 | 0<br>0 | 0<br>0 | 0<br>0 | 0<br>0 | 1<br>2 |  |
| Total          | 1 | 0      | 0      | 0      | 0      | 0      | 0          | 1         | 1      | 0      | 0      | 0      | 0      | 0      | 3      |  |