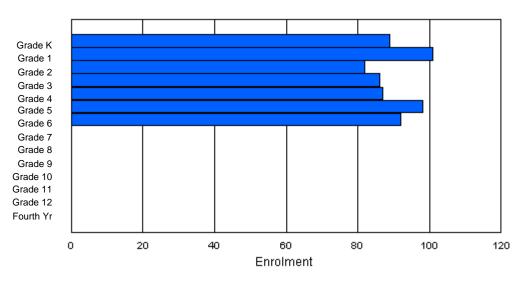

#### District 1 - Labrador

**Classification: Rural** #002 - Henry Gordon Academy, Cartwright Offers Distance Education: Yes Grades: K-12 Number of Grades: 13 School FTE PTR : 7.2 District FTE PTR : 11.1 FTE Teachers \*\*\* : 11.0 Provincial FTE PTR : 12.1 Enrolment By Age and Gender <u>Age</u> 20> Total Gender Male 

#### Enrolment By Grade and Gender

|        |   |   |   |   |   |   | <u>Gra</u> | <u>de</u> |   |    |    |    |    |     |       |
|--------|---|---|---|---|---|---|------------|-----------|---|----|----|----|----|-----|-------|
| Gender | К | 1 | 2 | 3 | 4 | 5 | 6          | 7         | 8 | 9  | 10 | 11 | 12 | 4th | Total |
| Male   | 2 | 3 |   |   |   | 4 |            | 1         |   | 5  |    | 5  |    | 0   | 41    |
| Female | 0 | 1 | 3 | 3 | 2 | 3 | 2          | 0         | 3 | 5  | 6  | 5  | 5  | 1   | 39    |
| Total  | 2 | 4 | 4 | 4 | 6 | 7 | 5          | 1         | F | 10 | 12 | 10 | 9  | 1   | 80    |
| Total  | 2 | 4 | 4 | 4 | 0 | 1 | 5          | 1         | 5 | 10 | 12 | 10 | 9  | I   | 80    |