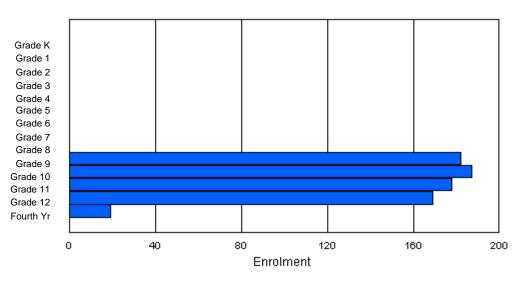

# **Enrolment By Grade**

For 005

\* Data from the 2009-2010 AGR(Enrolment/Age as of the last day in Sept./Dec.)

\*\* Newfoundland Statistics Classification System

\*\*\* May include itinerant teachers

Modification Time: 10:45:29AM