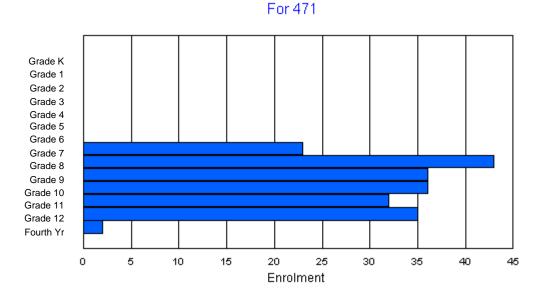

### District 1 - Labrador

| #477 - Mealy | Mountai          | in Colleg | iate, Haj | ppy Valle | ey-Goo                   | se Bay |         |            |          | -          |          | tion: Urba<br>tance Ec |             | No |
|--------------|------------------|-----------|-----------|-----------|--------------------------|--------|---------|------------|----------|------------|----------|------------------------|-------------|----|
| Grades: 8-12 |                  |           | Number    | of Grad   | es: 5                    |        |         |            |          | <u>S</u> ( | chool FT | <u>EPTR :</u>          | <u>15.3</u> |    |
| FTE Teachers | <u>s</u> *** : 3 | 85.0      |           |           | <u>E PTR :</u><br>FTE PT |        |         |            |          |            |          |                        |             |    |
|              |                  |           |           |           |                          | Enrol  | ment By | Age and    | d Gender |            |          |                        |             |    |
|              |                  |           |           |           |                          |        |         | <u>Age</u> |          |            |          |                        |             |    |
| Gender       | 5                | 6         | 7         | 8         | 9                        | 10     | 11      | 12         | 13       | 14         | 15       | 16                     | 17          | 18 |
| Male         | 0                | 0         | 0         | 0         | 0                        | 0      | 0       | 0          | 40       | 45         | 55       | 52                     | 65          | 15 |

### Enrolment By Grade and Gender

|                |        |        |        |        |        |        | <u>Gra</u> | <u>de</u> |          |          |          |          |          |         |            |
|----------------|--------|--------|--------|--------|--------|--------|------------|-----------|----------|----------|----------|----------|----------|---------|------------|
| Gender         | к      | 1      | 2      | 3      | 4      | 5      | 6          | 7         | 8        | 9        | 10       | 11       | 12       | 4th     | Total      |
| Male<br>Female | 0<br>0     | 0<br>0    | 43<br>59 | 47<br>50 | 53<br>56 | 56<br>48 | 66<br>44 | 10<br>4 | 275<br>261 |
| Total          | 0      | 0      | 0      | 0      | 0      | 0      | 0          | 0         | 102      | 97       | 109      | 104      | 110      | 14      | 536        |

# **Enrolment By Grade**

For 477

\* Data from the 2009-2010 AGR(Enrolment/Age as of the last day in Sept./Dec.)

- \*\* Newfoundland Statistics Classification System
- \*\*\* May include itinerant teachers