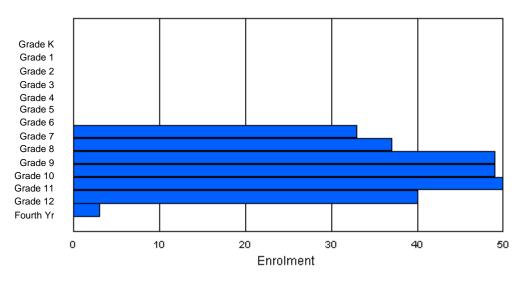

| Gender         | к      | 1 | 2 | 3 | 4 | 5 | 6 | 7      | 8 | 9 | 10 | 11 | 12 | 4th    | Total    |
|----------------|--------|---|---|---|---|---|---|--------|---|---|----|----|----|--------|----------|
| Male<br>Female | 1<br>0 |   |   |   |   |   |   | 1<br>0 |   |   |    |    |    | 1<br>0 | 15<br>11 |
| Total          | 1      | 1 | 0 | 4 | 1 | 5 | 2 | 1      | 3 | 1 | 0  | 2  | 4  | 1      | 26       |

# **Enrolment By Grade**

For 001

\* Data from the 2009-2010 AGR(Enrolment/Age as of the last day in Sept./Dec.)

- \*\* Newfoundland Statistics Classification System
- \*\*\* May include itinerant teachers Modification Time: 10:45:29AM