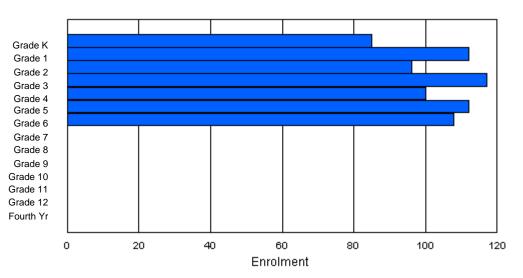

# **Enrolment By Grade**

For 004

\* Data from the 2009-2010 AGR(Enrolment/Age as of the last day in Sept./Dec.)

\*\* Newfoundland Statistics Classification System

\*\*\* May include itinerant teachers

Modification Time: 10:45:29AM