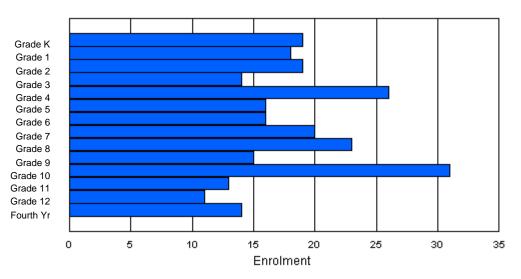

|                |         |         |         |         |          | Enrol  | ment By  | Age and          | d Gende | r        |          |        |        |        |        |        |            |
|----------------|---------|---------|---------|---------|----------|--------|----------|------------------|---------|----------|----------|--------|--------|--------|--------|--------|------------|
| Gender         | 5       | 6       | 7       | 8       | 9        | 10     | 11       | <u>Age</u><br>12 | 13      | 14       | 15       | 16     | 17     | 18     | 19     | 20>    | Total      |
| Male<br>Female | 6<br>11 | 10<br>5 | 13<br>8 | 13<br>3 | 10<br>12 | 9<br>8 | 7<br>12  | 9<br>8           | 5<br>11 | 17<br>11 | 11<br>11 | 7<br>7 | 9<br>5 | 7<br>6 | 2<br>2 | 0<br>0 | 135<br>120 |
| Total          | 17      | 15      | 21      | 16      | 22       | 17     | 19       | 17               | 16      | 28       | 22       | 14     | 14     | 13     | 4      | 0      | 255        |
|                |         |         |         |         |          | Enro   | Iment By | y Grade          | and Gen | der      |          |        |        |        |        |        |            |
|                |         |         |         |         |          |        |          | <u>Grade</u>     |         |          |          |        |        |        |        |        |            |

| Gender         | К  | 1       | 2       | 3       | 4  | 5      | 6  | 7        | 8        | 9      | 10       | 11 | 12     | 4th    | Total |
|----------------|----|---------|---------|---------|----|--------|----|----------|----------|--------|----------|----|--------|--------|-------|
| Male<br>Female | -  | 11<br>7 | 13<br>6 | 11<br>3 |    | 7<br>9 |    | 10<br>10 | 11<br>12 | 6<br>9 | 21<br>10 |    | 6<br>5 | 7<br>7 |       |
| Total          | 19 | 18      | 19      | 14      | 26 | 16     | 16 | 20       | 23       | 15     | 31       | 13 | 11     | 14     | 255   |

# **Enrolment By Grade**

For 014

\* Data from the 2009-2010 AGR(Enrolment/Age as of the last day in Sept./Dec.)

- \*\* Newfoundland Statistics Classification System
- \*\*\* May include itinerant teachers