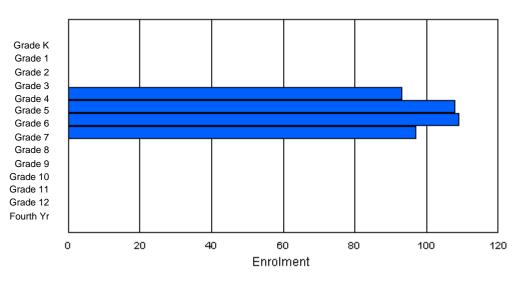

#### **Enrolment By Grade and Gender**

|        |   |   |   |   |    |     | Gra | ade_ |   |   |    |    |    |     |       |
|--------|---|---|---|---|----|-----|-----|------|---|---|----|----|----|-----|-------|
| Gender | К | 1 | 2 | 3 | 4  | 5   | 6   | 7    | 8 | 9 | 10 | 11 | 12 | 4th | Total |
| Male   | 0 | 0 | 0 | 0 | 46 | 47  | 54  | 48   | 0 | 0 | 0  | 0  | 0  | 0   | 195   |
| Female | 0 | 0 | 0 | 0 | 47 | 61  | 55  | 49   | 0 | 0 | 0  | 0  | 0  | 0   | 212   |
| Total  | 0 | 0 | 0 | 0 | 93 | 108 | 109 | 97   | 0 | 0 | 0  | 0  | 0  | 0   | 407   |

# **Enrolment By Grade**

For 004

\* Data from the 2009-2010 AGR(Enrolment/Age as of the last day in Sept./Dec.)

\*\* Newfoundland Statistics Classification System

\*\*\* May include itinerant teachers

Modification Time: 10:45:29AM