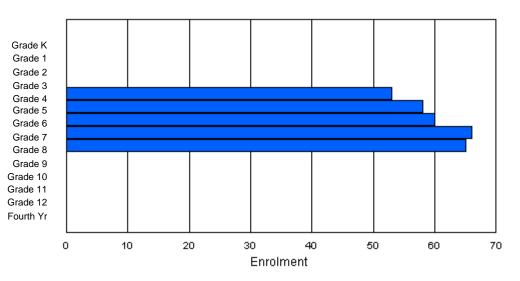

# **Enrolment By Grade**

For 001

\* Data from the 2009-2010 AGR(Enrolment/Age as of the last day in Sept./Dec.)

- \*\* Newfoundland Statistics Classification System
- \*\*\* May include itinerant teachers Modification Time: 10:45:29AM