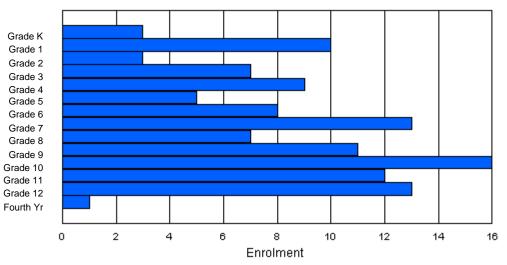

# **Enrolment By Grade**

For 001

\* Data from the 2009-2010 AGR(Enrolment/Age as of the last day in Sept./Dec.)

- \*\* Newfoundland Statistics Classification System
- \*\*\* May include itinerant teachers Modification Time: 10:45:29AM

| Gender         | к      | 1 | 2 | 3 | 4 | 5 | 6 | 7      | 8 | 9 | 10 | 11 | 12 | 4th    | Total    |
|----------------|--------|---|---|---|---|---|---|--------|---|---|----|----|----|--------|----------|
| Male<br>Female | 1<br>0 |   |   |   |   |   |   | 1<br>0 |   |   |    |    |    | 1<br>0 | 15<br>11 |
| Total          | 1      | 1 | 0 | 4 | 1 | 5 | 2 | 1      | 3 | 1 | 0  | 2  | 4  | 1      | 26       |