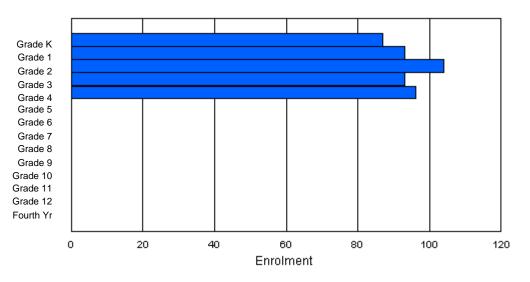

# **Enrolment By Grade**

For 004

\* Data from the 2009-2010 AGR(Enrolment/Age as of the last day in Sept./Dec.)

\*\* Newfoundland Statistics Classification System

\*\*\* May include itinerant teachers

Modification Time: 10:45:29AM