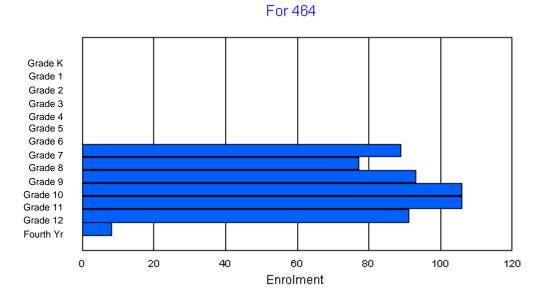

# **Enrolment By Grade**

For 001

\* Data from the 2009-2010 AGR(Enrolment/Age as of the last day in Sept./Dec.)

- \*\* Newfoundland Statistics Classification System
- \*\*\* May include itinerant teachers Modification Time: 10:45:29AM