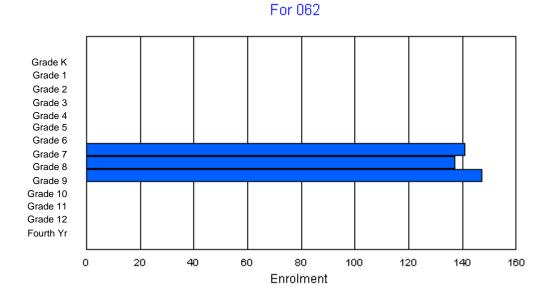

#### Enrolment By Grade and Gender

| Male 0 0 0 0 3 1 1 2 1 1 0 3 3 0 1  |        |   |   |   |   |   |   | <u>Gra</u> | de |   |   |    |    |    |     |       |
|-------------------------------------|--------|---|---|---|---|---|---|------------|----|---|---|----|----|----|-----|-------|
|                                     | Gender | К | 1 | 2 | 3 | 4 | 5 | 6          | 7  | 8 | 9 | 10 | 11 | 12 | 4th | Total |
| Female 0 0 0 1 1 0 0 2 3 1 1 2 3 0  |        |   |   |   |   |   |   |            |    |   |   |    |    |    | -   | 15    |
|                                     | Female | 0 | 0 | 0 | 1 | 1 | 0 | 0          | 2  | 3 | 1 | 1  | 2  | 3  | 0   | 14    |
| Total 0 0 0 1 4 1 1 4 4 2 1 5 6 0 2 | Total  | 0 | 0 | 0 | 1 | 4 | 1 | 1          | 4  | 4 | 2 | 1  | 5  | 6  | 0   | 29    |

# **Enrolment By Grade**

For 024

\* Data from the 2009-2010 AGR(Enrolment/Age as of the last day in Sept./Dec.)

- \*\* Newfoundland Statistics Classification System
- \*\*\* May include itinerant teachers