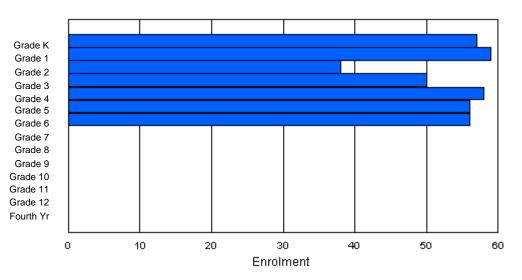

### **Enrolment By Grade**

\* Data from the 2009-2010 AGR(Enrolment/Age as of the last day in Sept./Dec.)

\*\* Newfoundland Statistics Classification System

\*\*\* May include itinerant teachers

Modification Time: 10:45:29AM