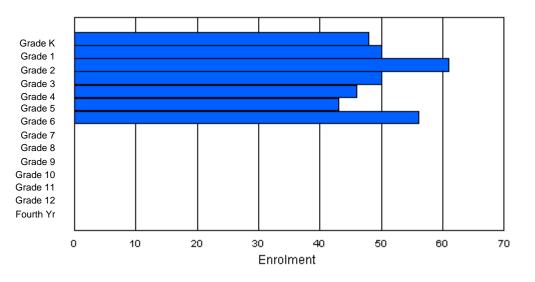

#### Enrolment By Grade and Gender

|        |   |   |   |   |   |   | <u>Gra</u> | <u>de</u> |   |    |    |    |    |     |       |
|--------|---|---|---|---|---|---|------------|-----------|---|----|----|----|----|-----|-------|
| Gender | К | 1 | 2 | 3 | 4 | 5 | 6          | 7         | 8 | 9  | 10 | 11 | 12 | 4th | Total |
| Male   | 2 | 3 |   |   |   | 4 |            | 1         |   | 5  |    | 5  |    | 0   | 41    |
| Female | 0 | 1 | 3 | 3 | 2 | 3 | 2          | 0         | 3 | 5  | 6  | 5  | 5  | 1   | 39    |
| Total  | 2 | 4 | 4 | 4 | 6 | 7 | 5          | 1         | F | 10 | 12 | 10 | 9  | 1   | 80    |
| Total  | 2 | 4 | 4 | 4 | 0 | 1 | 5          | 1         | 5 | 10 | 12 | 10 | 9  | I   | 80    |

### **Enrolment By Grade**

\* Data from the 2009-2010 AGR(Enrolment/Age as of the last day in Sept./Dec.)

\*\* Newfoundland Statistics Classification System

\*\*\* May include itinerant teachers

Modification Time: 10:45:29AM