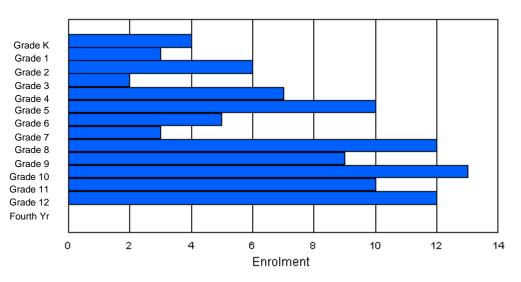

FTE Teachers \*\*\* : 26.0

#014 - Jens Haven Memorial, Nain

Grades: K-12 Number of Grades: 13

Classification: Rural Offers Distance Education: Yes

School FTE PTR : 9.4 District FTE PTR : 11.1 Provincial FTE PTR : 12.1

|                |         |         |         |         |          | Enrol  | ment By  | Age and          | d Gende | r        |          |        |        |        |        |        |            |
|----------------|---------|---------|---------|---------|----------|--------|----------|------------------|---------|----------|----------|--------|--------|--------|--------|--------|------------|
| Gender         | 5       | 6       | 7       | 8       | 9        | 10     | 11       | <u>Age</u><br>12 | 13      | 14       | 15       | 16     | 17     | 18     | 19     | 20>    | Total      |
| Male<br>Female | 6<br>11 | 10<br>5 | 13<br>8 | 13<br>3 | 10<br>12 | 9<br>8 | 7<br>12  | 9<br>8           | 5<br>11 | 17<br>11 | 11<br>11 | 7<br>7 | 9<br>5 | 7<br>6 | 2<br>2 | 0<br>0 | 135<br>120 |
| Total          | 17      | 15      | 21      | 16      | 22       | 17     | 19       | 17               | 16      | 28       | 22       | 14     | 14     | 13     | 4      | 0      | 255        |
|                |         |         |         |         |          | Enro   | Iment By | y Grade          | and Gen | der      |          |        |        |        |        |        |            |
|                |         |         |         |         |          |        |          | <u>Grade</u>     |         |          |          |        |        |        |        |        |            |

| Gender         | К  | 1       | 2       | 3       | 4  | 5      | 6  | 7        | 8        | 9      | 10       | 11 | 12     | 4th    | Total |
|----------------|----|---------|---------|---------|----|--------|----|----------|----------|--------|----------|----|--------|--------|-------|
| Male<br>Female | -  | 11<br>7 | 13<br>6 | 11<br>3 |    | 7<br>9 |    | 10<br>10 | 11<br>12 | 6<br>9 | 21<br>10 |    | 6<br>5 | 7<br>7 |       |
| Total          | 19 | 18      | 19      | 14      | 26 | 16     | 16 | 20       | 23       | 15     | 31       | 13 | 11     | 14     | 255   |