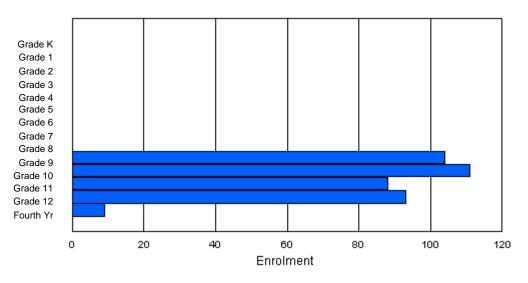

| Gender         | к      | 1 | 2 | 3 | 4 | 5 | 6 | 7      | 8 | 9 | 10 | 11 | 12 | 4th    | Total    |
|----------------|--------|---|---|---|---|---|---|--------|---|---|----|----|----|--------|----------|
| Male<br>Female | 1<br>0 |   |   |   |   |   |   | 1<br>0 |   |   |    |    |    | 1<br>0 | 15<br>11 |
| Total          | 1      | 1 | 0 | 4 | 1 | 5 | 2 | 1      | 3 | 1 | 0  | 2  | 4  | 1      | 26       |

# **Enrolment By Grade**

For 001

\* Data from the 2009-2010 AGR(Enrolment/Age as of the last day in Sept./Dec.)

- \*\* Newfoundland Statistics Classification System
- \*\*\* May include itinerant teachers Modification Time: 10:45:29AM