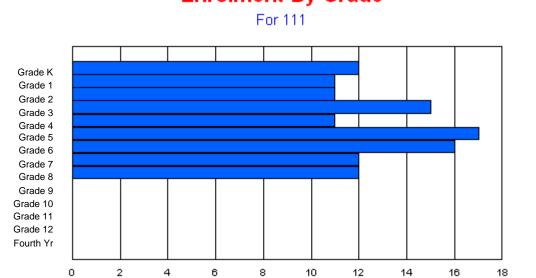

# **Enrolment By Grade**

For 001

\* Data from the 2009-2010 AGR(Enrolment/Age as of the last day in Sept./Dec.)

- \*\* Newfoundland Statistics Classification System
- \*\*\* May include itinerant teachers Modification Time: 10:45:29AM