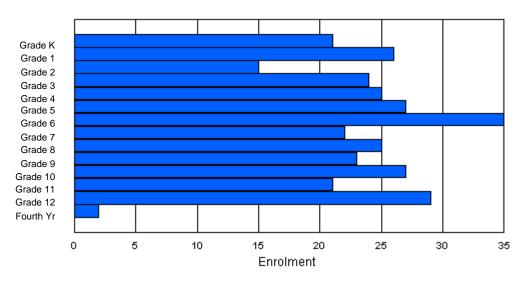

# **Enrolment By Grade**

For 007

\* Data from the 2009-2010 AGR(Enrolment/Age as of the last day in Sept./Dec.)

\*\* Newfoundland Statistics Classification System

\*\*\* May include itinerant teachers

Modification Time: 10:45:29AM