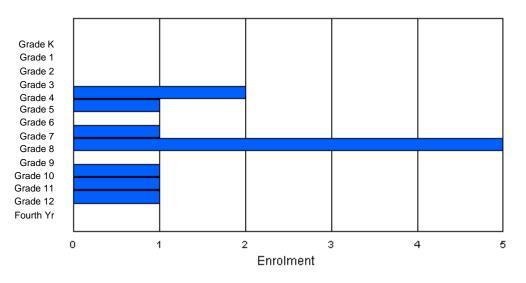

|                |   |        |        |        |        |        | <u>Gra</u> | <u>de</u> |        |        |        |        |        |        |        |  |
|----------------|---|--------|--------|--------|--------|--------|------------|-----------|--------|--------|--------|--------|--------|--------|--------|--|
| Gender         | к | 1      | 2      | 3      | 4      | 5      | 6          | 7         | 8      | 9      | 10     | 11     | 12     | 4th    | Total  |  |
| Male<br>Female |   | 0<br>0 | 0<br>0 | 0<br>0 | 0<br>0 | 0<br>0 | 0<br>0     | 1<br>0    | 0<br>1 | 0<br>0 | 0<br>0 | 0<br>0 | 0<br>0 | 0<br>0 | 1<br>2 |  |
| Total          | 1 | 0      | 0      | 0      | 0      | 0      | 0          | 1         | 1      | 0      | 0      | 0      | 0      | 0      | 3      |  |

# **Enrolment By Grade**

For 013

\* Data from the 2009-2010 AGR(Enrolment/Age as of the last day in Sept./Dec.)

\*\* Newfoundland Statistics Classification System

\*\*\* May include itinerant teachers

Modification Time: 10:45:29AM