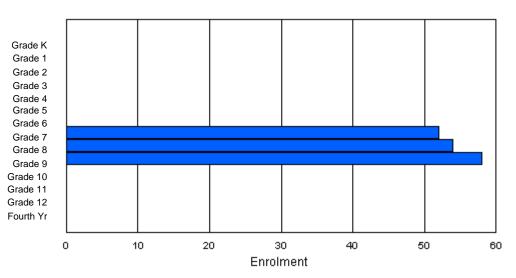

# **Enrolment By Grade**

For 001

\* Data from the 2009-2010 AGR(Enrolment/Age as of the last day in Sept./Dec.)

- \*\* Newfoundland Statistics Classification System
- \*\*\* May include itinerant teachers Modification Time: 10:45:29AM