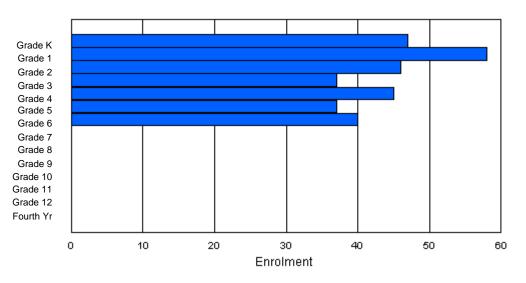

### **Enrolment By Grade**

\* Data from the 2009-2010 AGR(Enrolment/Age as of the last day in Sept./Dec.)

\*\* Newfoundland Statistics Classification System

\*\*\* May include itinerant teachers

Modification Time: 10:45:29AM