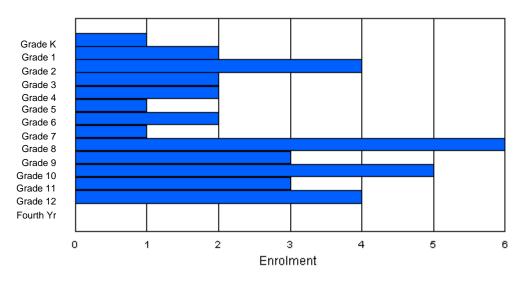

#### Enrolment By Grade and Gender

|        |   |   |   |   |   |   | <u>Gra</u> | <u>de</u> |   |    |    |    |    |     |       |
|--------|---|---|---|---|---|---|------------|-----------|---|----|----|----|----|-----|-------|
| Gender | К | 1 | 2 | 3 | 4 | 5 | 6          | 7         | 8 | 9  | 10 | 11 | 12 | 4th | Total |
| Male   | 2 | 3 |   |   |   | 4 |            | 1         |   | 5  |    | 5  |    | 0   | 41    |
| Female | 0 | 1 | 3 | 3 | 2 | 3 | 2          | 0         | 3 | 5  | 6  | 5  | 5  | 1   | 39    |
| Total  | 2 | 4 | 4 | 4 | 6 | 7 | 5          | 1         | F | 10 | 12 | 10 | 9  | 1   | 80    |
| Total  | 2 | 4 | 4 | 4 | 0 | 1 | 5          | 1         | 5 | 10 | 12 | 10 | 9  | I   | 80    |

### **Enrolment By Grade**

\* Data from the 2009-2010 AGR(Enrolment/Age as of the last day in Sept./Dec.)

\*\* Newfoundland Statistics Classification System

\*\*\* May include itinerant teachers

Modification Time: 10:45:29AM