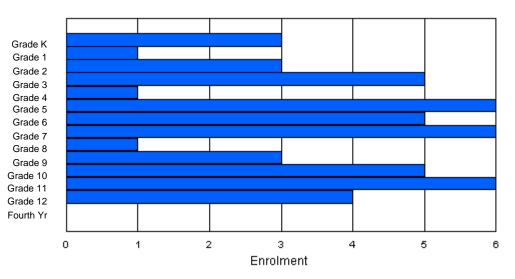

### District 2 - Western

Classification: Rural #039 - Mary Simms All-Grade, Main Brook Offers Distance Education: Yes Grades: K-12 Number of Grades: 13 School FTE PTR : 7.1 District FTE PTR : 11.2 FTE Teachers \*\*\* : 5.0 Provincial FTE PTR : 12.1 Enrolment By Age and Gender <u>Age</u> 20> Total Gender 

| 1 | 2 | 3 | 3 | 1 | 2      | 1       | 3       | 3        | 5   | 2 | 4 | 6 | 0 |  |
|---|---|---|---|---|--------|---------|---------|----------|-----|---|---|---|---|--|
|   |   |   |   |   | Enroli | nent By | Grade a | and Gend | ler |   |   |   |   |  |

|                |   |   |   |   |   |        | <u>Gra</u> | <u>de</u> |   |   |    |    |    |        |          |  |
|----------------|---|---|---|---|---|--------|------------|-----------|---|---|----|----|----|--------|----------|--|
| Gender         | к | 1 | 2 | 3 | 4 | 5      | 6          | 7         | 8 | 9 | 10 | 11 | 12 | 4th    | Total    |  |
| Male<br>Female |   |   |   |   |   | 0<br>1 |            | 1<br>0    |   |   |    |    |    | 0<br>0 | 23<br>13 |  |
| Total          | 1 | 2 | 4 | 2 | 2 | 1      | 2          | 1         | 6 | 3 | 5  | 3  | 4  | 0      | 36       |  |

### **Enrolment By Grade**

For 039

\* Data from the 2009-2010 AGR(Enrolment/Age as of the last day in Sept./Dec.)

\*\* Newfoundland Statistics Classification System

\*\*\* May include itinerant teachers

Modification Time: 10:45:29AM