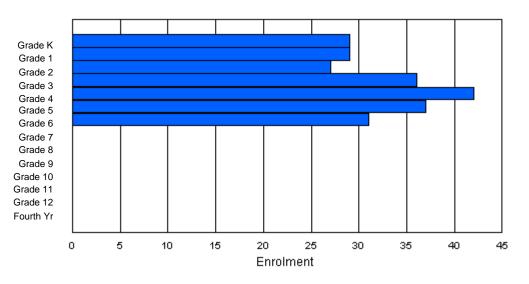

|        |    |   |   |    |    |    | <u>Gra</u> | ade_ |   |    |    |    |    |     |       |
|--------|----|---|---|----|----|----|------------|------|---|----|----|----|----|-----|-------|
| Gender | К  | 1 | 2 | 3  | 4  | 5  | 6          | 7    | 8 | 9  | 10 | 11 | 12 | 4th | Total |
| Male   |    | 6 |   |    |    | 5  |            |      | 4 |    |    |    |    | 2   | 76    |
| Female | 6  | 3 | 3 | 3  | 5  | 8  | 3          | 8    | 2 | 6  | 8  | 6  | 1  | 1   | 63    |
| Total  | 11 | 9 | 8 | 11 | 11 | 13 | 7          | 13   | 6 | 12 | 19 | 13 | 3  | 3   | 139   |

# **Enrolment By Grade**

For 007

\* Data from the 2009-2010 AGR(Enrolment/Age as of the last day in Sept./Dec.)

\*\* Newfoundland Statistics Classification System

\*\*\* May include itinerant teachers

Modification Time: 10:45:29AM