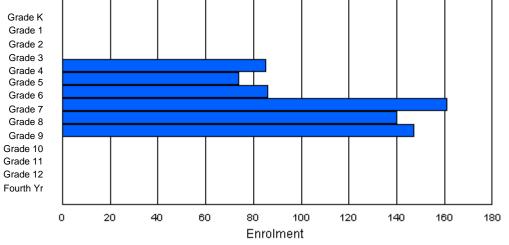

# **Enrolment By Grade**

For 001

\* Data from the 2009-2010 AGR(Enrolment/Age as of the last day in Sept./Dec.)

- \*\* Newfoundland Statistics Classification System
- \*\*\* May include itinerant teachers Modification Time: 10:45:29AM