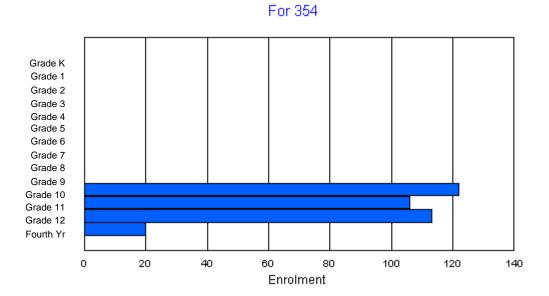

# **Enrolment By Grade**

For 381

\* Data from the 2009-2010 AGR(Enrolment/Age as of the last day in Sept./Dec.)

\*\* Newfoundland Statistics Classification System

\*\*\* May include itinerant teachers

Modification Time: 10:45:29AM