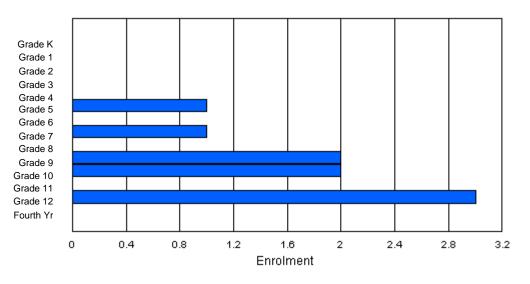

# **Enrolment By Grade**

For 041

\* Data from the 2009-2010 AGR(Enrolment/Age as of the last day in Sept./Dec.)

- \*\* Newfoundland Statistics Classification System
- \*\*\* May include itinerant teachers