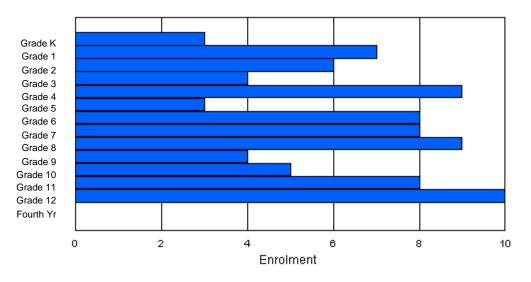

# **Enrolment By Grade**

For 001

\* Data from the 2009-2010 AGR(Enrolment/Age as of the last day in Sept./Dec.)

- \*\* Newfoundland Statistics Classification System
- \*\*\* May include itinerant teachers Modification Time: 10:45:29AM