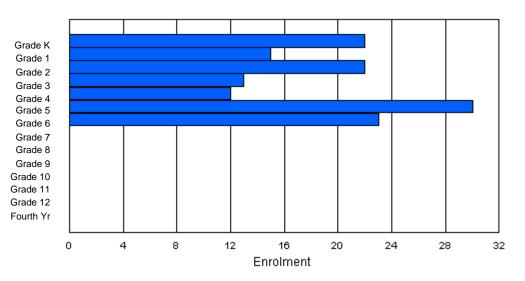

# **Enrolment By Grade**

For 004

\* Data from the 2009-2010 AGR(Enrolment/Age as of the last day in Sept./Dec.)

\*\* Newfoundland Statistics Classification System

\*\*\* May include itinerant teachers

Modification Time: 10:45:29AM