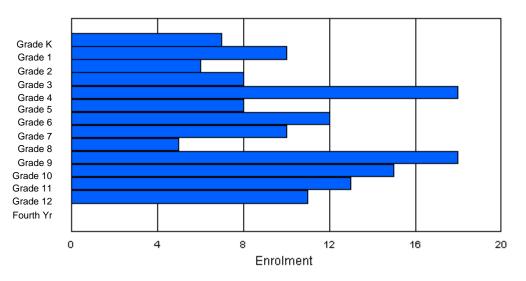

# **Enrolment By Grade**

For 004

\* Data from the 2009-2010 AGR(Enrolment/Age as of the last day in Sept./Dec.)

\*\* Newfoundland Statistics Classification System

\*\*\* May include itinerant teachers

Modification Time: 10:45:29AM