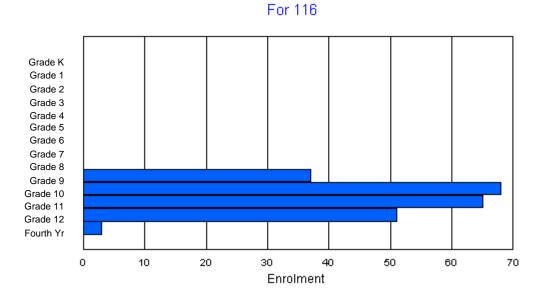

# **Enrolment By Grade**

For 005

\* Data from the 2009-2010 AGR(Enrolment/Age as of the last day in Sept./Dec.)

\*\* Newfoundland Statistics Classification System

\*\*\* May include itinerant teachers

Modification Time: 10:45:29AM