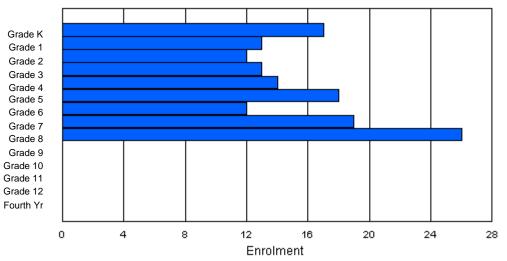

# **Enrolment By Grade**

For 004

\* Data from the 2009-2010 AGR(Enrolment/Age as of the last day in Sept./Dec.)

\*\* Newfoundland Statistics Classification System

\*\*\* May include itinerant teachers

Modification Time: 10:45:29AM