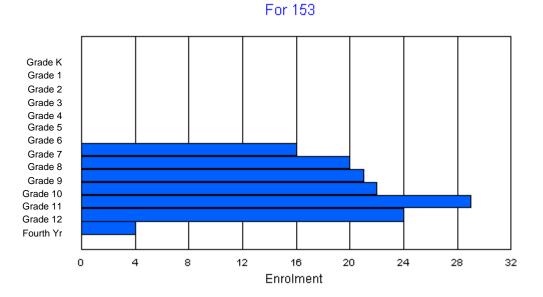

# **Enrolment By Grade**

For 007

\* Data from the 2009-2010 AGR(Enrolment/Age as of the last day in Sept./Dec.)

\*\* Newfoundland Statistics Classification System

\*\*\* May include itinerant teachers

Modification Time: 10:45:29AM