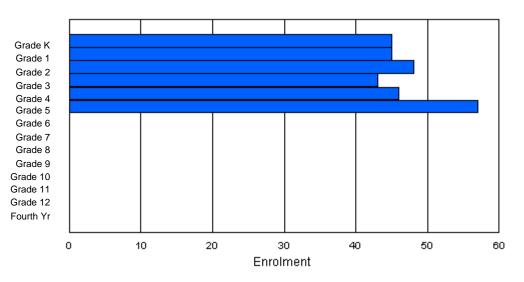

# **Enrolment By Grade**

For 007

\* Data from the 2009-2010 AGR(Enrolment/Age as of the last day in Sept./Dec.)

\*\* Newfoundland Statistics Classification System

\*\*\* May include itinerant teachers

Modification Time: 10:45:29AM