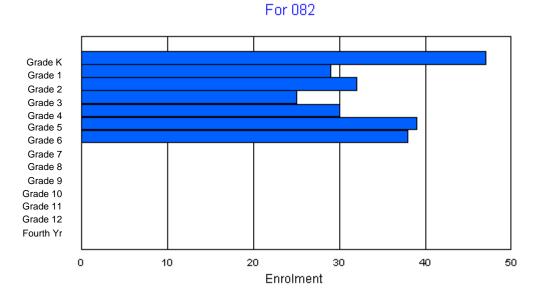

### **Enrolment By Grade**

\* Data from the 2009-2010 AGR(Enrolment/Age as of the last day in Sept./Dec.)

\*\* Newfoundland Statistics Classification System

\*\*\* May include itinerant teachers

Modification Time: 10:45:29AM