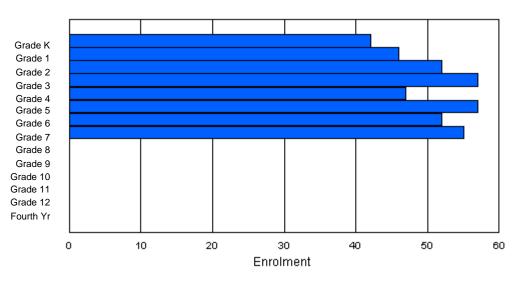

# **Enrolment By Grade**

For 001

\* Data from the 2009-2010 AGR(Enrolment/Age as of the last day in Sept./Dec.)

- \*\* Newfoundland Statistics Classification System
- \*\*\* May include itinerant teachers Modification Time: 10:45:29AM