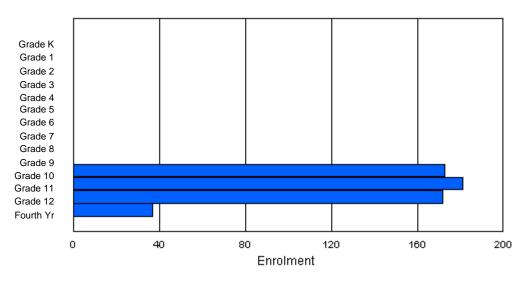

| Gender | К | 1 | 2 | 3 | 4 | 5 | 6 | 7 | 8   | 9   | 10  | 11  | 12 | 4th | Total |
|--------|---|---|---|---|---|---|---|---|-----|-----|-----|-----|----|-----|-------|
| Male   | 0 | 0 | 0 | 0 | 0 | 0 | 0 | 0 | 62  | 65  | 54  | 66  | 57 | 6   | 310   |
| Female | 0 | 0 | 0 | 0 | 0 | 0 | 0 | 0 | 61  | 57  | 60  | 54  | 39 | 7   | 278   |
|        |   |   |   |   |   |   |   |   |     |     |     |     |    |     |       |
| Total  | 0 | 0 | 0 | 0 | 0 | 0 | 0 | 0 | 123 | 122 | 114 | 120 | 96 | 13  | 588   |

### **Enrolment By Grade**

\* Data from the 2009-2010 AGR(Enrolment/Age as of the last day in Sept./Dec.)

- Newfoundland Statistics Classification System
- \*\*\* May include itinerant teachers

Modification Time: 10:45:29AM