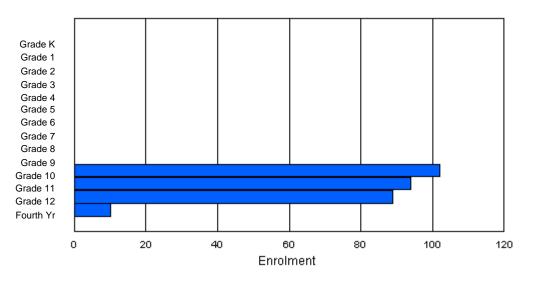

### Offers Distance Education: No School FTE PTR : 13.6

Provincial FTE PTR : 12.1

| Enrolment By Age and Gender |  |
|-----------------------------|--|
|-----------------------------|--|

| Gender         | 5      | 6      | 7      | 8      | 9        | 10       | 11       | <u>Age</u><br>12 | 13     | 14     | 15     | 16     | 17     | 18     | 19     | 20>    | Total      |
|----------------|--------|--------|--------|--------|----------|----------|----------|------------------|--------|--------|--------|--------|--------|--------|--------|--------|------------|
| Male<br>Female | 0<br>0 | 0<br>0 | 0<br>0 | 0<br>0 | 40<br>46 | 55<br>59 | 48<br>57 | 51<br>45         | 1<br>4 | 0<br>1 | 0<br>0 | 0<br>0 | 0<br>0 | 0<br>0 | 0<br>0 | 0<br>0 | 195<br>212 |
| Total          | 0      | 0      | 0      | 0      | 86       | 114      | 105      | 96               | 5      | 1      | 0      | 0      | 0      | 0      | 0      | 0      | 407        |

#### **Enrolment By Grade and Gender**

|        |   |   |   |   |    |     | Gra | ade_ |   |   |    |    |    |     |       |
|--------|---|---|---|---|----|-----|-----|------|---|---|----|----|----|-----|-------|
| Gender | К | 1 | 2 | 3 | 4  | 5   | 6   | 7    | 8 | 9 | 10 | 11 | 12 | 4th | Total |
| Male   | 0 | 0 | 0 | 0 | 46 | 47  | 54  | 48   | 0 | 0 | 0  | 0  | 0  | 0   | 195   |
| Female | 0 | 0 | 0 | 0 | 47 | 61  | 55  | 49   | 0 | 0 | 0  | 0  | 0  | 0   | 212   |
| Total  | 0 | 0 | 0 | 0 | 93 | 108 | 109 | 97   | 0 | 0 | 0  | 0  | 0  | 0   | 407   |

# **Enrolment By Grade**

For 004

\* Data from the 2009-2010 AGR(Enrolment/Age as of the last day in Sept./Dec.)

\*\* Newfoundland Statistics Classification System

\*\*\* May include itinerant teachers

Modification Time: 10:45:29AM