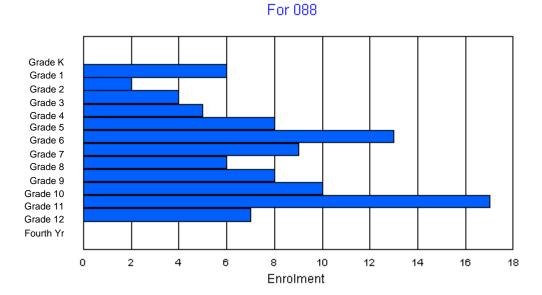

# **Enrolment By Grade**

For 001

\* Data from the 2009-2010 AGR(Enrolment/Age as of the last day in Sept./Dec.)

- \*\* Newfoundland Statistics Classification System
- \*\*\* May include itinerant teachers Modification Time: 10:45:29AM