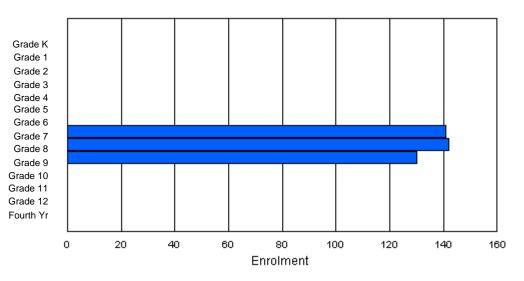

#### **Enrolment By Grade and Gender**

|        |   |   |   |   |    |     | Gra | ade_ |   |   |    |    |    |     |       |
|--------|---|---|---|---|----|-----|-----|------|---|---|----|----|----|-----|-------|
| Gender | К | 1 | 2 | 3 | 4  | 5   | 6   | 7    | 8 | 9 | 10 | 11 | 12 | 4th | Total |
| Male   | 0 | 0 | 0 | 0 | 46 | 47  | 54  | 48   | 0 | 0 | 0  | 0  | 0  | 0   | 195   |
| Female | 0 | 0 | 0 | 0 | 47 | 61  | 55  | 49   | 0 | 0 | 0  | 0  | 0  | 0   | 212   |
| Total  | 0 | 0 | 0 | 0 | 93 | 108 | 109 | 97   | 0 | 0 | 0  | 0  | 0  | 0   | 407   |

# **Enrolment By Grade**

For 004

\* Data from the 2009-2010 AGR(Enrolment/Age as of the last day in Sept./Dec.)

\*\* Newfoundland Statistics Classification System

\*\*\* May include itinerant teachers

Modification Time: 10:45:29AM