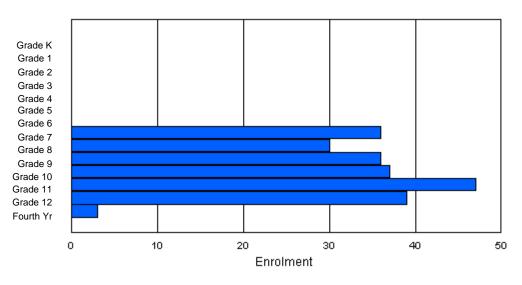

Classification: Urban #010 - Menihek High School, Labrador City Offers Distance Education: No Grades: 8-12 Number of Grades: 5 School FTE PTR : 15.5 District FTE PTR : 11.1 FTE Teachers \*\*\* : 38.0 Provincial FTE PTR : 12.1 Enrolment By Age and Gender <u>Age</u> 20> Total Gender Male Female Total **Enrolment By Grade and Gender** Grade 

| Gender | К | 1 | 2 | 3 | 4 | 5 | 6 | 7 | 8   | 9   | 10  | 11  | 12 | 4th | Total |
|--------|---|---|---|---|---|---|---|---|-----|-----|-----|-----|----|-----|-------|
| Male   | 0 | 0 | 0 | 0 | 0 | 0 | 0 | 0 | 62  | 65  | 54  | 66  | 57 | 6   | 310   |
| Female | 0 | 0 | 0 | 0 | 0 | 0 | 0 | 0 | 61  | 57  | 60  | 54  | 39 | 7   | 278   |
|        |   |   |   |   |   |   |   |   |     |     |     |     |    |     |       |
| Total  | 0 | 0 | 0 | 0 | 0 | 0 | 0 | 0 | 123 | 122 | 114 | 120 | 96 | 13  | 588   |

### **Enrolment By Grade**

\* Data from the 2009-2010 AGR(Enrolment/Age as of the last day in Sept./Dec.)

- Newfoundland Statistics Classification System
- \*\*\* May include itinerant teachers

Modification Time: 10:45:29AM