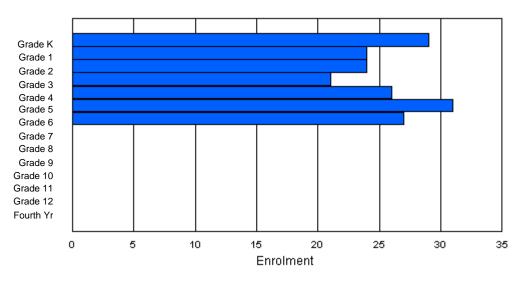

Modification Time: 10:45:29AM

Source: Evaluation and Research

| #034 - Torrent | River / | Acader | ny, Hawke | e's Bay   |        |        |          |                  |         |        |        | tion: Rura<br>tance Ec    | al<br>lucation: | No     |        |        |          |
|----------------|---------|--------|-----------|-----------|--------|--------|----------|------------------|---------|--------|--------|---------------------------|-----------------|--------|--------|--------|----------|
| Grades: K-6    |         |        | Number    | r of Grad | es: 7  |        |          |                  |         |        |        | <u>E PTR :</u><br>E PTR : |                 |        |        |        |          |
| FTE Teachers   | *** : 4 | 4.0    |           |           |        |        |          |                  |         |        |        | FTE PT                    |                 |        |        |        |          |
|                |         |        |           |           |        | Enrol  | ment By  | Age and          | d Gende |        |        |                           |                 |        |        |        |          |
| Gender         | 5       | 6      | 7         | 8         | 9      | 10     | 11       | <u>Age</u><br>12 | 13      | 14     | 15     | 16                        | 17              | 18     | 19     | 20>    | Total    |
| Male           |         |        |           |           |        |        |          |                  |         |        |        |                           |                 |        |        |        |          |
| Female         | 4<br>4  | 1<br>1 | 1<br>3    | 0<br>3    | 1<br>2 | 1<br>4 | 1<br>2   | 1<br>0           | 0<br>0  | 0<br>0 | 0<br>0 | 0<br>0                    | 0<br>0          | 0<br>0 | 0<br>0 | 0<br>0 | 10<br>19 |
| Total          | 8       | 2      | 4         | 3         | 3      | 5      | 3        | 1                | 0       | 0      | 0      | 0                         | 0               | 0      | 0      | 0      | 29       |
|                |         |        |           |           |        | Enro   | Iment By | y Grade a        | and Gen | der    |        |                           |                 |        |        |        |          |
|                |         |        |           |           |        |        |          | <u>Grade</u>     |         |        |        |                           |                 |        |        |        |          |

| Gender         | к | 1 | 2 | 3 | 4 | 5 | 6 | 7      | 8 | 9 | 10 | 11 | 12     | 4th | Total    |
|----------------|---|---|---|---|---|---|---|--------|---|---|----|----|--------|-----|----------|
| Male<br>Female |   |   |   |   |   |   |   | 0<br>0 |   |   |    |    | 0<br>0 |     | 10<br>19 |
| Total          | 8 | 2 | 4 | 3 | 3 | 5 | 4 | 0      | 0 | 0 | 0  | 0  | 0      | 0   | 29       |

# **Enrolment By Grade**

\* Data from the 2009-2010 AGR(Enrolment/Age as of the last day in Sept./Dec.)

\*\* Newfoundland Statistics Classification System

\*\*\* May include itinerant teachers

Modification Time: 10:45:29AM