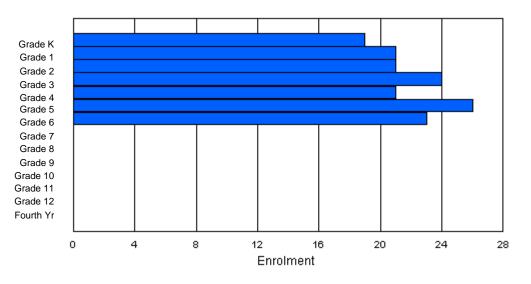

| Gender         | к      | 1 | 2 | 3 | 4 | 5 | 6 | 7      | 8 | 9 | 10 | 11 | 12 | 4th    | Total    |
|----------------|--------|---|---|---|---|---|---|--------|---|---|----|----|----|--------|----------|
| Male<br>Female | 1<br>0 |   |   |   |   |   |   | 1<br>0 |   |   |    |    |    | 1<br>0 | 15<br>11 |
| Total          | 1      | 1 | 0 | 4 | 1 | 5 | 2 | 1      | 3 | 1 | 0  | 2  | 4  | 1      | 26       |

# **Enrolment By Grade**

For 001

\* Data from the 2009-2010 AGR(Enrolment/Age as of the last day in Sept./Dec.)

- \*\* Newfoundland Statistics Classification System
- \*\*\* May include itinerant teachers Modification Time: 10:45:29AM