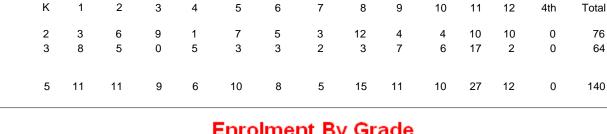

|                |        |        |        |        |        | Enrol  | ment By  | Age and          | d Gende | r      |        |        |        |        |        |        |          |
|----------------|--------|--------|--------|--------|--------|--------|----------|------------------|---------|--------|--------|--------|--------|--------|--------|--------|----------|
| Gender         | 5      | 6      | 7      | 8      | 9      | 10     | 11       | <u>Age</u><br>12 | 13      | 14     | 15     | 16     | 17     | 18     | 19     | 20>    | Total    |
| Male<br>Female | 1<br>0 | 1<br>0 | 0<br>0 | 1<br>3 | 1<br>0 | 3<br>1 | 3<br>0   | 1<br>0           | 0<br>3  | 1<br>0 | 0<br>0 | 1<br>1 | 1<br>3 | 1<br>0 | 0<br>0 | 0<br>0 | 15<br>11 |
| Total          | 1      | 1      | 0      | 4      | 1      | 4      | 3        | 1                | 3       | 1      | 0      | 2      | 4      | 1      | 0      | 0      | 26       |
|                |        |        |        |        |        | Enro   | Iment By | / Grade          | and Gen | der    |        |        |        |        |        |        |          |
|                |        |        |        |        |        |        |          | <u>Grade</u>     |         |        |        |        |        |        |        |        |          |

| Gender         | к      | 1 | 2 | 3 | 4 | 5 | 6 | 7      | 8 | 9 | 10 | 11 | 12 | 4th    | Total    |
|----------------|--------|---|---|---|---|---|---|--------|---|---|----|----|----|--------|----------|
| Male<br>Female | 1<br>0 |   |   |   |   |   |   | 1<br>0 |   |   |    |    |    | 1<br>0 | 15<br>11 |
| Total          | 1      | 1 | 0 | 4 | 1 | 5 | 2 | 1      | 3 | 1 | 0  | 2  | 4  | 1      | 26       |

# **Enrolment By Grade**

For 001

\* Data from the 2009-2010 AGR(Enrolment/Age as of the last day in Sept./Dec.)

- \*\* Newfoundland Statistics Classification System
- \*\*\* May include itinerant teachers Modification Time: 10:45:29AM