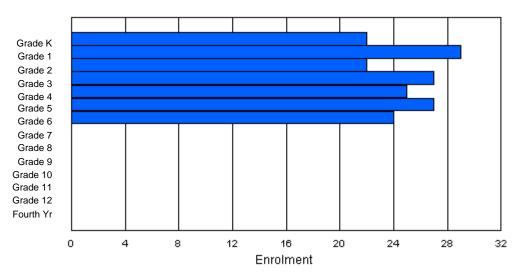

# **Enrolment By Grade**

For 004

\* Data from the 2009-2010 AGR(Enrolment/Age as of the last day in Sept./Dec.)

\*\* Newfoundland Statistics Classification System

\*\*\* May include itinerant teachers

Modification Time: 10:45:29AM