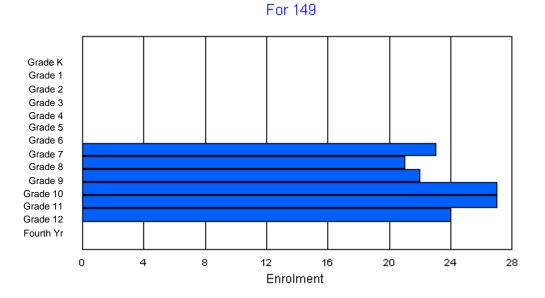

| ) | 0 | 0 | 0 | 0 | 0 | 0 | 0 | 7  | 5 | 8  | 9  | 11 | 8  | 0 | 48  |
|---|---|---|---|---|---|---|---|----|---|----|----|----|----|---|-----|
|   | 0 | 0 | 0 | 0 | 0 | 0 | 0 | 20 | 9 | 15 | 17 | 25 | 14 | 0 | 100 |

# **Enrolment By Grade**

For 027

\* Data from the 2009-2010 AGR(Enrolment/Age as of the last day in Sept./Dec.)

\*\* Newfoundland Statistics Classification System

\*\*\* May include itinerant teachers

Modification Time: 10:45:29AM