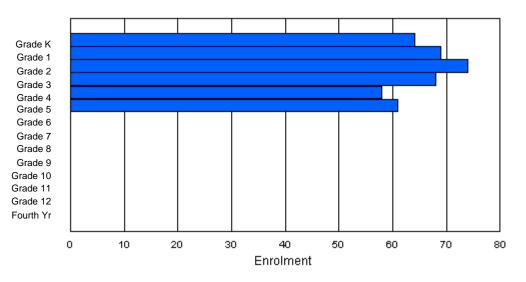

# **Enrolment By Grade**

For 007

\* Data from the 2009-2010 AGR(Enrolment/Age as of the last day in Sept./Dec.)

\*\* Newfoundland Statistics Classification System

\*\*\* May include itinerant teachers

Modification Time: 10:45:29AM