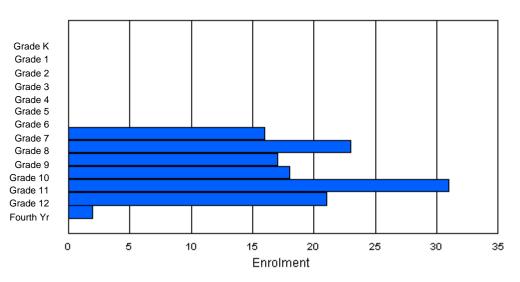

#### District 1 - Labrador

**Classification: Rural** #002 - Henry Gordon Academy, Cartwright Offers Distance Education: Yes Grades: K-12 Number of Grades: 13 School FTE PTR : 7.2 District FTE PTR : 11.1 FTE Teachers \*\*\* : 11.0 Provincial FTE PTR : 12.1 Enrolment By Age and Gender <u>Age</u> 20> Total Gender Male 

#### Enrolment By Grade and Gender

|        |   |   |   |   |   |   | <u>Gra</u> | <u>de</u> |   |    |    |    |    |     |       |
|--------|---|---|---|---|---|---|------------|-----------|---|----|----|----|----|-----|-------|
| Gender | К | 1 | 2 | 3 | 4 | 5 | 6          | 7         | 8 | 9  | 10 | 11 | 12 | 4th | Total |
| Male   | 2 | 3 |   |   |   | 4 |            | 1         |   | 5  |    | 5  |    | 0   | 41    |
| Female | 0 | 1 | 3 | 3 | 2 | 3 | 2          | 0         | 3 | 5  | 6  | 5  | 5  | 1   | 39    |
| Total  | 2 | 4 | 4 | 4 | 6 | 7 | 5          | 1         | F | 10 | 12 | 10 | 9  | 1   | 80    |
| Total  | 2 | 4 | 4 | 4 | 0 | 1 | 5          | 1         | 5 | 10 | 12 | 10 | 9  | I   | 80    |

### **Enrolment By Grade**

\* Data from the 2009-2010 AGR(Enrolment/Age as of the last day in Sept./Dec.)

\*\* Newfoundland Statistics Classification System

\*\*\* May include itinerant teachers

Modification Time: 10:45:29AM