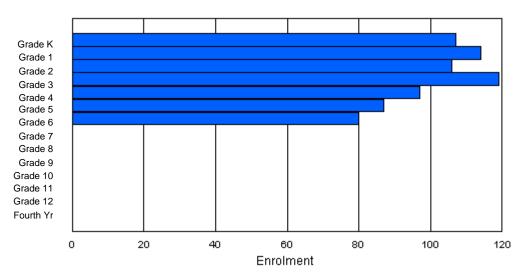

# **Enrolment By Grade**

For 001

\* Data from the 2009-2010 AGR(Enrolment/Age as of the last day in Sept./Dec.)

- \*\* Newfoundland Statistics Classification System
- \*\*\* May include itinerant teachers Modification Time: 10:45:29AM