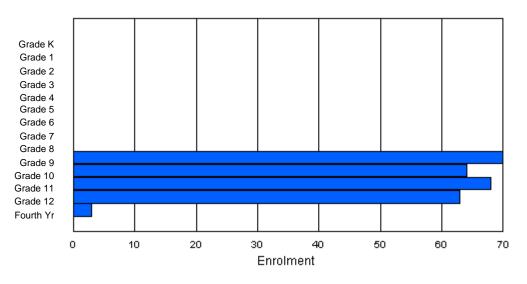

Classification: Urban #010 - Menihek High School, Labrador City Offers Distance Education: No Grades: 8-12 Number of Grades: 5 School FTE PTR : 15.5 District FTE PTR : 11.1 FTE Teachers \*\*\* : 38.0 Provincial FTE PTR : 12.1 Enrolment By Age and Gender <u>Age</u> 20> Total Gender Male Female Total **Enrolment By Grade and Gender** Grade 

| Gender | К | 1 | 2 | 3 | 4 | 5 | 6 | 7 | 8   | 9   | 10  | 11  | 12 | 4th | Total |
|--------|---|---|---|---|---|---|---|---|-----|-----|-----|-----|----|-----|-------|
| Male   | 0 | 0 | 0 | 0 | 0 | 0 | 0 | 0 | 62  | 65  | 54  | 66  | 57 | 6   | 310   |
| Female | 0 | 0 | 0 | 0 | 0 | 0 | 0 | 0 | 61  | 57  | 60  | 54  | 39 | 7   | 278   |
|        |   |   |   |   |   |   |   |   |     |     |     |     |    |     |       |
| Total  | 0 | 0 | 0 | 0 | 0 | 0 | 0 | 0 | 123 | 122 | 114 | 120 | 96 | 13  | 588   |

### **Enrolment By Grade**

\* Data from the 2009-2010 AGR(Enrolment/Age as of the last day in Sept./Dec.)

- Newfoundland Statistics Classification System
- \*\*\* May include itinerant teachers

Modification Time: 10:45:29AM