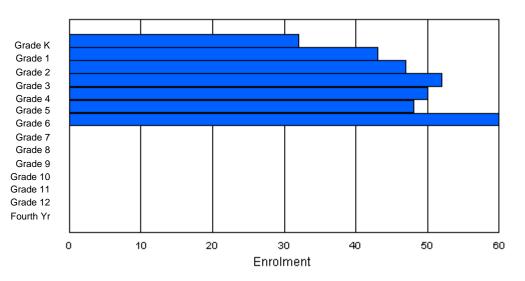

#### Enrolment By Grade and Gender

|        |   |   |   |   |   |   | <u>Gra</u> | <u>de</u> |   |    |    |    |    |     |       |
|--------|---|---|---|---|---|---|------------|-----------|---|----|----|----|----|-----|-------|
| Gender | К | 1 | 2 | 3 | 4 | 5 | 6          | 7         | 8 | 9  | 10 | 11 | 12 | 4th | Total |
| Male   | 2 | 3 |   |   |   | 4 |            | 1         |   | 5  |    | 5  |    | 0   | 41    |
| Female | 0 | 1 | 3 | 3 | 2 | 3 | 2          | 0         | 3 | 5  | 6  | 5  | 5  | 1   | 39    |
| Total  | 2 | 4 | 4 | 4 | 6 | 7 | 5          | 1         | F | 10 | 12 | 10 | 9  | 1   | 80    |
| Total  | 2 | 4 | 4 | 4 | 0 | 1 | 5          | 1         | 5 | 10 | 12 | 10 | 9  | I   | 80    |

### **Enrolment By Grade**

\* Data from the 2009-2010 AGR(Enrolment/Age as of the last day in Sept./Dec.)

\*\* Newfoundland Statistics Classification System

\*\*\* May include itinerant teachers

Modification Time: 10:45:29AM