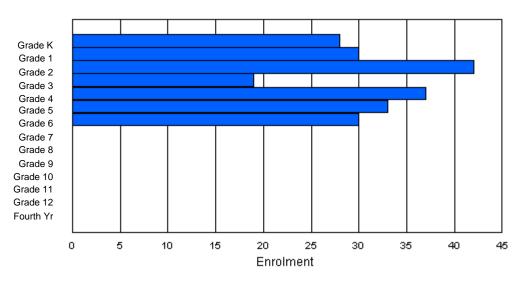

#### Enrolment By Grade and Gender

|        |   |   |   |   |   |   | <u>Gra</u> | <u>de</u> |   |    |    |    |    |     |       |
|--------|---|---|---|---|---|---|------------|-----------|---|----|----|----|----|-----|-------|
| Gender | К | 1 | 2 | 3 | 4 | 5 | 6          | 7         | 8 | 9  | 10 | 11 | 12 | 4th | Total |
| Male   | 2 | 3 |   |   |   | 4 |            | 1         |   | 5  |    | 5  |    | 0   | 41    |
| Female | 0 | 1 | 3 | 3 | 2 | 3 | 2          | 0         | 3 | 5  | 6  | 5  | 5  | 1   | 39    |
| Total  | 2 | 4 | 4 | 4 | 6 | 7 | 5          | 1         | F | 10 | 12 | 10 | 9  | 1   | 80    |
| Total  | 2 | 4 | 4 | 4 | 0 | 1 | 5          | 1         | 5 | 10 | 12 | 10 | 9  | I   | 80    |

### **Enrolment By Grade**

\* Data from the 2009-2010 AGR(Enrolment/Age as of the last day in Sept./Dec.)

\*\* Newfoundland Statistics Classification System

\*\*\* May include itinerant teachers

Modification Time: 10:45:29AM