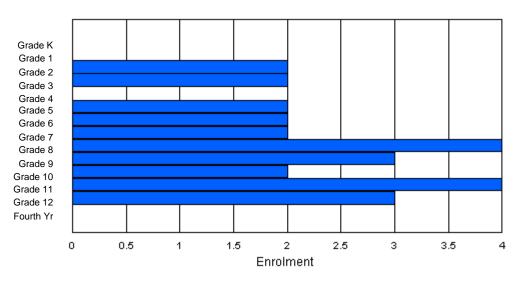

Source: Evaluation and Research

4/20/2010

Modification Date:

Web Site: http://www.education.gov.nf.ca/sch\_rep/2009/index.htm

| #005 - Pea                     | acock Prim | nary Sch | iool, Hap | py Valley | -Goose | e Bay  |          |                  |         | -      |            | tion: Urb                                         |        | No     |        |        |            |
|--------------------------------|------------|----------|-----------|-----------|--------|--------|----------|------------------|---------|--------|------------|---------------------------------------------------|--------|--------|--------|--------|------------|
| Grades: K-<br><u>FTE Teach</u> |            | 25.5     | Numbe     | r of Grad | es: 4  |        |          |                  |         | D      | istrict FT | <u>E PTR :</u><br><u>E PTR :</u><br><u>FTE PT</u> | 11.1   |        |        |        |            |
|                                |            |          |           |           |        | Enrol  | ment By  | Age and          | d Gende | r      |            |                                                   |        |        |        |        |            |
| Gender                         | 5          | 6        | 7         | 8         | 9      | 10     | 11       | <u>Age</u><br>12 | 13      | 14     | 15         | 16                                                | 17     | 18     | 19     | 20>    | Total      |
| Male<br>Female                 | 45<br>45   | 38<br>40 | 43<br>49  | 48<br>32  | 1<br>3 | 0<br>1 | 0<br>0   | 0<br>0           | 0<br>0  | 0<br>0 | 0<br>0     | 0<br>0                                            | 0<br>0 | 0<br>0 | 0<br>0 | 0<br>0 | 175<br>170 |
| Total                          | 90         | 78       | 92        | 80        | 4      | 1      | 0        | 0                | 0       | 0      | 0          | 0                                                 | 0      | 0      | 0      | 0      | 345        |
|                                |            |          |           |           |        | Enro   | Iment By | y Grade          | and Gen | der    |            |                                                   |        |        |        |        |            |
|                                |            |          |           |           |        |        |          | <u>Grade</u>     |         |        |            |                                                   |        |        |        |        |            |
|                                |            |          |           | -         |        |        |          |                  | _       |        |            | ~                                                 |        |        | -      |        |            |

#### Κ 4th Total Gender Male Female Total

# **Enrolment By Grade**

For 005

\* Data from the 2009-2010 AGR(Enrolment/Age as of the last day in Sept./Dec.)

\*\* Newfoundland Statistics Classification System

\*\*\* May include itinerant teachers

Modification Time: 10:45:29AM