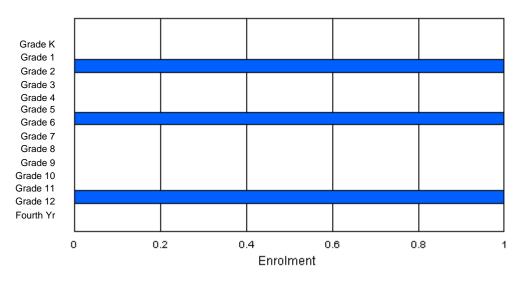

# **Enrolment By Grade**

For 001

\* Data from the 2009-2010 AGR(Enrolment/Age as of the last day in Sept./Dec.)

- \*\* Newfoundland Statistics Classification System
- \*\*\* May include itinerant teachers Modification Time: 10:45:29AM