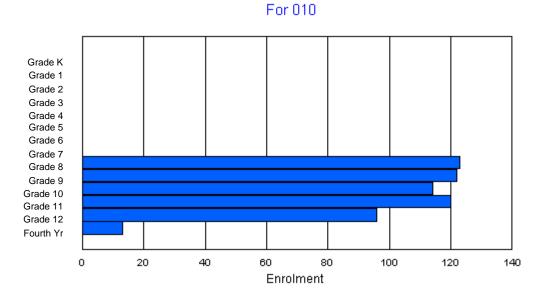

### **Enrolment By Grade**

\* Data from the 2009-2010 AGR(Enrolment/Age as of the last day in Sept./Dec.)

- Newfoundland Statistics Classification System
- \*\*\* May include itinerant teachers

Modification Time: 10:45:29AM