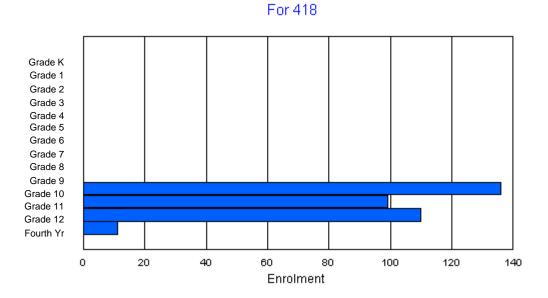

### District 1 - Labrador

| #381 - J.R. Sm              | nallwood                                                               | l Middle |        |        |          |          |          |                  | C       | Offers Dis | tion: Urb<br>stance Ec | ducation: | No                                     |        |            |        |            |
|-----------------------------|------------------------------------------------------------------------|----------|--------|--------|----------|----------|----------|------------------|---------|------------|------------------------|-----------|----------------------------------------|--------|------------|--------|------------|
| Grades: 4-7<br>FTE Teachers | Grades: 4-7 Number of Grades: 4          FTE Teachers       *** : 33.5 |          |        |        |          |          |          |                  |         |            |                        |           | <u>13.3</u><br><u>11.1</u><br>R : 12.1 |        |            |        |            |
|                             |                                                                        |          |        |        |          | Enrol    | ment B   | y Age and        | d Gende | r          |                        |           |                                        |        |            |        |            |
| Gender                      | 5                                                                      | 6        | 7      | 8      | 9        | 10       | 11       | <u>Age</u><br>12 | 13      | 14         | 15                     | 16        | 17                                     | 18     | 19         | 20>    | Total      |
| Male<br>Female              | 0<br>0                                                                 | 0<br>0   | 0<br>0 | 1<br>0 | 47<br>42 | 60<br>50 | 67<br>51 | 60<br>56         | 5<br>4  | 1<br>0     | 0<br>0                 | 0<br>0    | 0<br>0                                 | 1<br>0 | 0<br>0     | 0<br>0 | 242<br>203 |
| Total                       | 0                                                                      | 0        | 0      | 1      | 89       | 110      | 118      | 116              | 9       | 1          | 0                      | 0         | 0                                      | 1      | 0          | 0      | 445        |
|                             |                                                                        |          |        |        |          | Enro     | lment B  | By Grade a       | and Ger | der        |                        |           |                                        |        |            |        |            |
|                             |                                                                        |          |        |        |          |          |          | <u>Grade</u>     |         |            |                        |           |                                        |        |            |        |            |
| Gender                      | К                                                                      | 1        | 2      | 3      | 4        | 5        | 5        | 6 7              | 7       | 8          | 9 î                    | 0 11      | I 12                                   | 4th    | Total      |        |            |
| Male<br>Female              | 0<br>0                                                                 | 0<br>0   | 0<br>0 | 0<br>0 | 49<br>42 | 61<br>51 | -        |                  |         |            | 0<br>0                 | 0 0       |                                        | 0<br>0 | 242<br>203 |        |            |

# **Enrolment By Grade**

For 381

\* Data from the 2009-2010 AGR(Enrolment/Age as of the last day in Sept./Dec.)

\*\* Newfoundland Statistics Classification System

\*\*\* May include itinerant teachers

Modification Time: 10:45:29AM