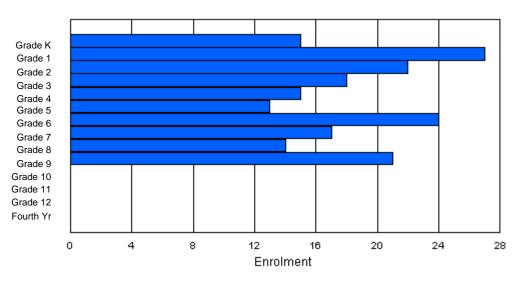

### **Enrolment By Grade**

\* Data from the 2009-2010 AGR(Enrolment/Age as of the last day in Sept./Dec.)

\*\* Newfoundland Statistics Classification System

\*\*\* May include itinerant teachers

Modification Time: 10:45:29AM