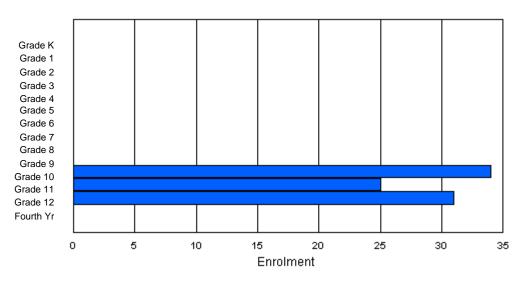

### Enrolment By Grade and Gender

|                |        |        |        |        |        |        | <u>Gra</u> | <u>de</u> |          |          |          |          |          |         |            |
|----------------|--------|--------|--------|--------|--------|--------|------------|-----------|----------|----------|----------|----------|----------|---------|------------|
| Gender         | к      | 1      | 2      | 3      | 4      | 5      | 6          | 7         | 8        | 9        | 10       | 11       | 12       | 4th     | Total      |
| Male<br>Female | 0<br>0     | 0<br>0    | 43<br>59 | 47<br>50 | 53<br>56 | 56<br>48 | 66<br>44 | 10<br>4 | 275<br>261 |
| Total          | 0      | 0      | 0      | 0      | 0      | 0      | 0          | 0         | 102      | 97       | 109      | 104      | 110      | 14      | 536        |