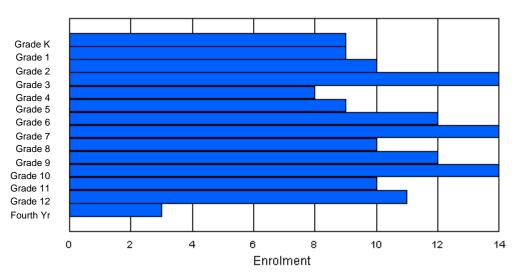

|                |         |         |         |         |          | Enrol  | ment By  | Age and          | d Gende | r        |          |        |        |        |        |        |            |
|----------------|---------|---------|---------|---------|----------|--------|----------|------------------|---------|----------|----------|--------|--------|--------|--------|--------|------------|
| Gender         | 5       | 6       | 7       | 8       | 9        | 10     | 11       | <u>Age</u><br>12 | 13      | 14       | 15       | 16     | 17     | 18     | 19     | 20>    | Total      |
| Male<br>Female | 6<br>11 | 10<br>5 | 13<br>8 | 13<br>3 | 10<br>12 | 9<br>8 | 7<br>12  | 9<br>8           | 5<br>11 | 17<br>11 | 11<br>11 | 7<br>7 | 9<br>5 | 7<br>6 | 2<br>2 | 0<br>0 | 135<br>120 |
| Total          | 17      | 15      | 21      | 16      | 22       | 17     | 19       | 17               | 16      | 28       | 22       | 14     | 14     | 13     | 4      | 0      | 255        |
|                |         |         |         |         |          | Enro   | Iment By | y Grade          | and Gen | der      |          |        |        |        |        |        |            |
|                |         |         |         |         |          |        |          | <u>Grade</u>     |         |          |          |        |        |        |        |        |            |

| Gender         | К  | 1       | 2       | 3       | 4  | 5      | 6  | 7        | 8        | 9      | 10       | 11 | 12     | 4th    | Total |
|----------------|----|---------|---------|---------|----|--------|----|----------|----------|--------|----------|----|--------|--------|-------|
| Male<br>Female | -  | 11<br>7 | 13<br>6 | 11<br>3 |    | 7<br>9 |    | 10<br>10 | 11<br>12 | 6<br>9 | 21<br>10 |    | 6<br>5 | 7<br>7 |       |
| Total          | 19 | 18      | 19      | 14      | 26 | 16     | 16 | 20       | 23       | 15     | 31       | 13 | 11     | 14     | 255   |

# **Enrolment By Grade**

For 014

\* Data from the 2009-2010 AGR(Enrolment/Age as of the last day in Sept./Dec.)

- \*\* Newfoundland Statistics Classification System
- \*\*\* May include itinerant teachers