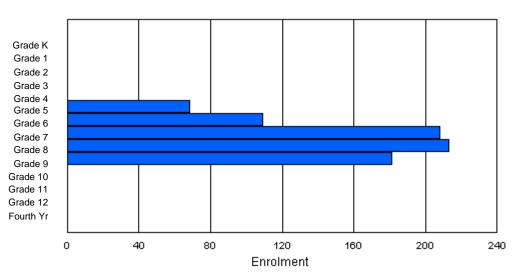

### **Enrolment By Grade**

\* Data from the 2009-2010 AGR(Enrolment/Age as of the last day in Sept./Dec.)

\*\* Newfoundland Statistics Classification System

\*\*\* May include itinerant teachers

Modification Time: 10:45:29AM