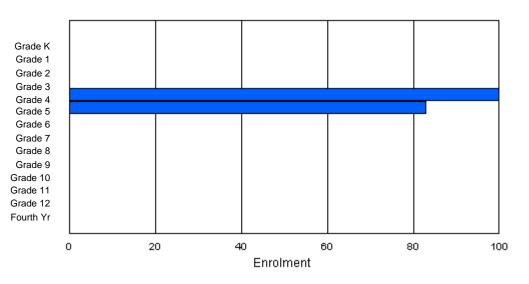

# **Enrolment By Grade**

For 001

\* Data from the 2009-2010 AGR(Enrolment/Age as of the last day in Sept./Dec.)

- \*\* Newfoundland Statistics Classification System
- \*\*\* May include itinerant teachers Modification Time: 10:45:29AM