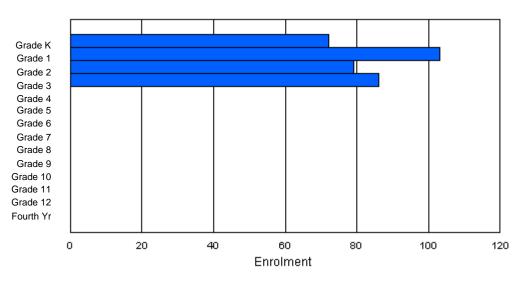

|        |        |        |        |        |        |            |
|----------------|----------|----------|----------|----------|--------|--------|------------|-----------|--------|--------|--------|--------|--------|--------|------------|
| Gender         | к        | 1        | 2        | 3        | 4      | 5      | 6          | 7         | 8      | 9      | 10     | 11     | 12     | 4th    | Total      |
| Male<br>Female | 35<br>37 | 44<br>59 | 48<br>31 | 36<br>50 | 0<br>0 | 0<br>0 | 0<br>0     | 0<br>0    | 0<br>0 | 0<br>0 | 0<br>0 | 0<br>0 | 0<br>0 | 0<br>0 | 163<br>177 |
| Total          | 72       | 103      | 79       | 86       | 0      | 0      | 0          | 0         | 0      | 0      | 0      | 0      | 0      | 0      | 340        |

### **Enrolment By Grade**

For 120



\* Data from the 2009-2010 AGR(Enrolment/Age as of the last day in Sept./Dec.)

- \*\* Newfoundland Statistics Classification System
- \*\*\* May include itinerant teachers

Modification Time: 10:45:29AM

Source: Evaluation and Research



Total

23

17

22

8

20

18

19

| #123 - St.              | Michael's E | lementa | ary, Stepł | nenville | Crossin | g       |         |                  |          | -          | lassificati<br>ffers Dist                       |                 |               | No     |          |        |          |
|-------------------------|-------------|---------|------------|----------|---------|---------|---------|------------------|----------|------------|-------------------------------------------------|-----------------|---------------|--------|----------