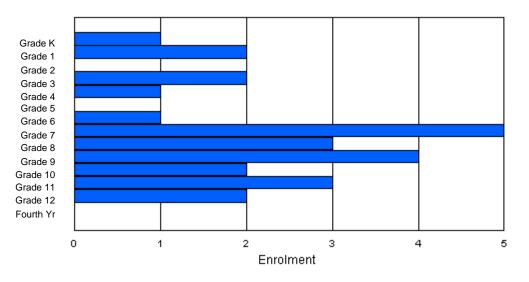

# **Enrolment By Grade**

For 001

\* Data from the 2009-2010 AGR(Enrolment/Age as of the last day in Sept./Dec.)

- \*\* Newfoundland Statistics Classification System
- \*\*\* May include itinerant teachers Modification Time: 10:45:29AM