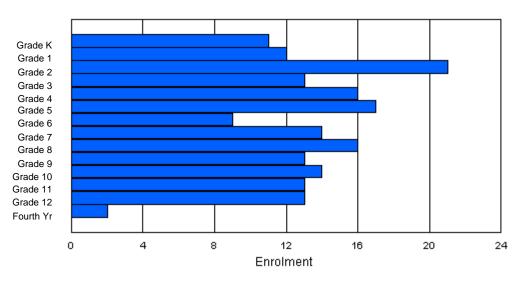

# **Enrolment By Grade**

For 001

\* Data from the 2009-2010 AGR(Enrolment/Age as of the last day in Sept./Dec.)

- \*\* Newfoundland Statistics Classification System
- \*\*\* May include itinerant teachers Modification Time: 10:45:29AM