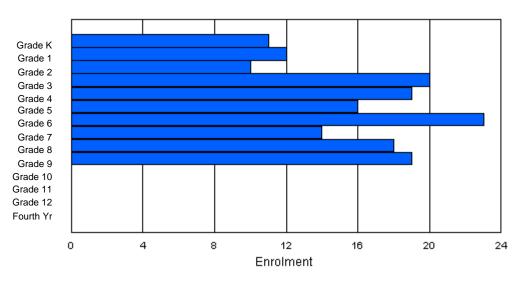

| Gender         | к      | 1 | 2 | 3 | 4 | 5 | 6 | 7      | 8 | 9 | 10 | 11 | 12 | 4th    | Total    |
|----------------|--------|---|---|---|---|---|---|--------|---|---|----|----|----|--------|----------|
| Male<br>Female | 1<br>0 |   |   |   |   |   |   | 1<br>0 |   |   |    |    |    | 1<br>0 | 15<br>11 |
| Total          | 1      | 1 | 0 | 4 | 1 | 5 | 2 | 1      | 3 | 1 | 0  | 2  | 4  | 1      | 26       |

# **Enrolment By Grade**

For 001

\* Data from the 2009-2010 AGR(Enrolment/Age as of the last day in Sept./Dec.)

- \*\* Newfoundland Statistics Classification System
- \*\*\* May include itinerant teachers Modification Time: 10:45:29AM