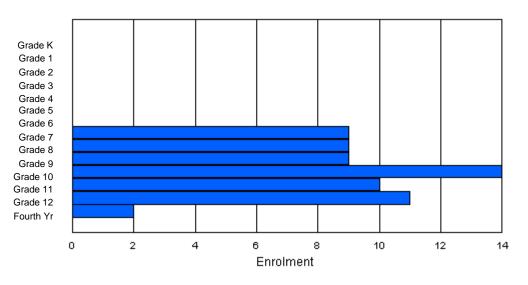

### **Enrolment By Grade**

\* Data from the 2009-2010 AGR(Enrolment/Age as of the last day in Sept./Dec.)

\*\* Newfoundland Statistics Classification System

\*\*\* May include itinerant teachers

Modification Time: 10:45:29AM