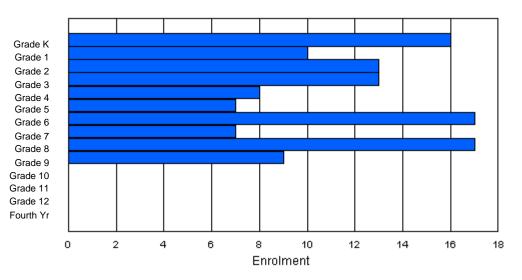

|        |    |   |   |    |    |    | <u>Gra</u> | ade_ |   |    |    |    |    |     |       |
|--------|----|---|---|----|----|----|------------|------|---|----|----|----|----|-----|-------|
| Gender | К  | 1 | 2 | 3  | 4  | 5  | 6          | 7    | 8 | 9  | 10 | 11 | 12 | 4th | Total |
| Male   |    | 6 |   |    |    | 5  |            |      | 4 |    |    |    |    | 2   | 76    |
| Female | 6  | 3 | 3 | 3  | 5  | 8  | 3          | 8    | 2 | 6  | 8  | 6  | 1  | 1   | 63    |
| Total  | 11 | 9 | 8 | 11 | 11 | 13 | 7          | 13   | 6 | 12 | 19 | 13 | 3  | 3   | 139   |

# **Enrolment By Grade**

For 007

\* Data from the 2009-2010 AGR(Enrolment/Age as of the last day in Sept./Dec.)

\*\* Newfoundland Statistics Classification System

\*\*\* May include itinerant teachers

Modification Time: 10:45:29AM