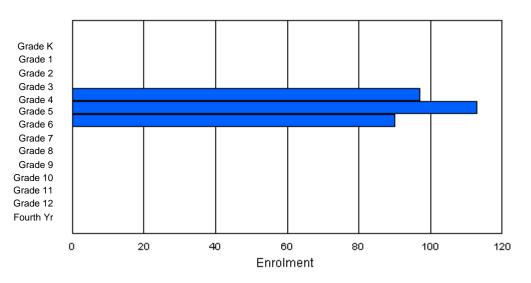

| Gender         | к      | 1 | 2 | 3 | 4 | 5 | 6 | 7      | 8 | 9 | 10 | 11 | 12 | 4th    | Total    |
|----------------|--------|---|---|---|---|---|---|--------|---|---|----|----|----|--------|----------|
| Male<br>Female | 1<br>0 |   |   |   |   |   |   | 1<br>0 |   |   |    |    |    | 1<br>0 | 15<br>11 |
| Total          | 1      | 1 | 0 | 4 | 1 | 5 | 2 | 1      | 3 | 1 | 0  | 2  | 4  | 1      | 26       |

# **Enrolment By Grade**

For 001

\* Data from the 2009-2010 AGR(Enrolment/Age as of the last day in Sept./Dec.)

- \*\* Newfoundland Statistics Classification System
- \*\*\* May include itinerant teachers Modification Time: 10:45:29AM