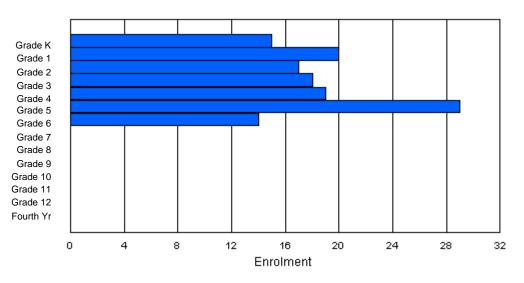

### **Enrolment By Grade**

\* Data from the 2009-2010 AGR(Enrolment/Age as of the last day in Sept./Dec.)

\*\* Newfoundland Statistics Classification System

\*\*\* May include itinerant teachers

Modification Time: 10:45:29AM