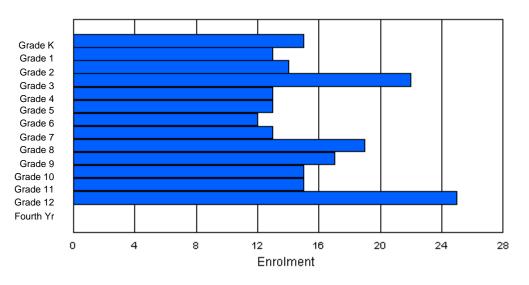

# **Enrolment By Grade**

For 001

\* Data from the 2009-2010 AGR(Enrolment/Age as of the last day in Sept./Dec.)

- \*\* Newfoundland Statistics Classification System
- \*\*\* May include itinerant teachers Modification Time: 10:45:29AM