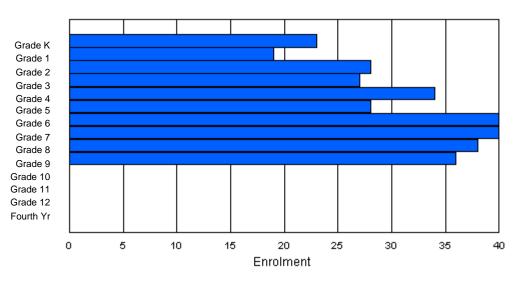

#### District 1 - Labrador

**Classification: Rural** #002 - Henry Gordon Academy, Cartwright Offers Distance Education: Yes Grades: K-12 Number of Grades: 13 School FTE PTR : 7.2 District FTE PTR : 11.1 FTE Teachers \*\*\* : 11.0 Provincial FTE PTR : 12.1 Enrolment By Age and Gender <u>Age</u> 20> Total Gender Male 

#### Enrolment By Grade and Gender

|        |   |   |   |   |   |   | <u>Gra</u> | <u>de</u> |   |    |    |    |    |     |       |
|--------|---|---|---|---|---|---|------------|-----------|---|----|----|----|----|-----|-------|
| Gender | К | 1 | 2 | 3 | 4 | 5 | 6          | 7         | 8 | 9  | 10 | 11 | 12 | 4th | Total |
| Male   | 2 | 3 |   |   |   | 4 |            | 1         |   | 5  |    | 5  |    | 0   | 41    |
| Female | 0 | 1 | 3 | 3 | 2 | 3 | 2          | 0         | 3 | 5  | 6  | 5  | 5  | 1   | 39    |
| Total  | 2 | 4 | 4 | 4 | 6 | 7 | 5          | 1         | F | 10 | 12 | 10 | 9  | 1   | 80    |
| Total  | 2 | 4 | 4 | 4 | 0 | 1 | 5          | 1         | 5 | 10 | 12 | 10 | 9  | I   | 80    |