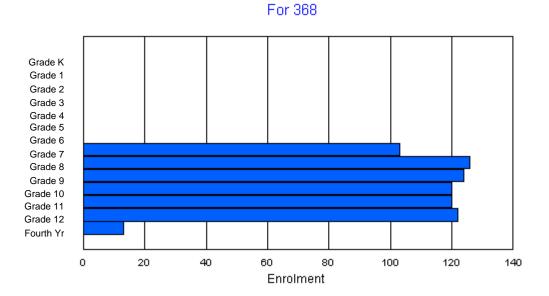

# **Enrolment By Grade**

For 381

\* Data from the 2009-2010 AGR(Enrolment/Age as of the last day in Sept./Dec.)

\*\* Newfoundland Statistics Classification System

\*\*\* May include itinerant teachers

Modification Time: 10:45:29AM