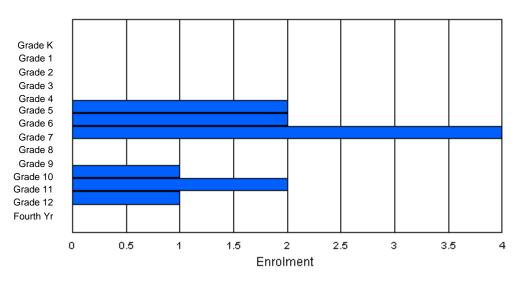

|                |   |        |        |        |        |        | <u>Gra</u> | <u>de</u> |        |        |        |        |        |        |        |  |
|----------------|---|--------|--------|--------|--------|--------|------------|-----------|--------|--------|--------|--------|--------|--------|--------|--|
| Gender         | к | 1      | 2      | 3      | 4      | 5      | 6          | 7         | 8      | 9      | 10     | 11     | 12     | 4th    | Total  |  |
| Male<br>Female |   | 0<br>0 | 0<br>0 | 0<br>0 | 0<br>0 | 0<br>0 | 0<br>0     | 1<br>0    | 0<br>1 | 0<br>0 | 0<br>0 | 0<br>0 | 0<br>0 | 0<br>0 | 1<br>2 |  |
| Total          | 1 | 0      | 0      | 0      | 0      | 0      | 0          | 1         | 1      | 0      | 0      | 0      | 0      | 0      | 3      |  |

# **Enrolment By Grade**

For 013

\* Data from the 2009-2010 AGR(Enrolment/Age as of the last day in Sept./Dec.)

\*\* Newfoundland Statistics Classification System

\*\*\* May include itinerant teachers

Modification Time: 10:45:29AM