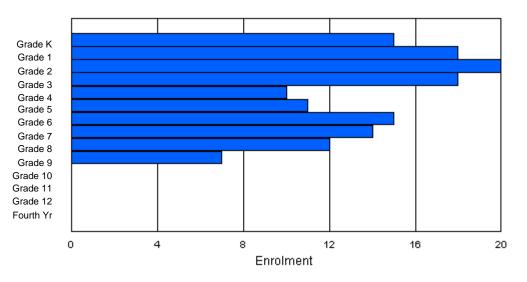

# **Enrolment By Grade**

For 007

\* Data from the 2009-2010 AGR(Enrolment/Age as of the last day in Sept./Dec.)

\*\* Newfoundland Statistics Classification System

\*\*\* May include itinerant teachers

Modification Time: 10:45:29AM