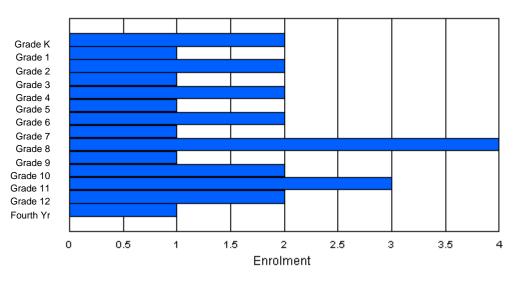

|                |   |        |        |        |        |        | <u>Gra</u> | <u>de</u> |        |        |        |        |        |        |        |  |
|----------------|---|--------|--------|--------|--------|--------|------------|-----------|--------|--------|--------|--------|--------|--------|--------|--|
| Gender         | к | 1      | 2      | 3      | 4      | 5      | 6          | 7         | 8      | 9      | 10     | 11     | 12     | 4th    | Total  |  |
| Male<br>Female |   | 0<br>0 | 0<br>0 | 0<br>0 | 0<br>0 | 0<br>0 | 0<br>0     | 1<br>0    | 0<br>1 | 0<br>0 | 0<br>0 | 0<br>0 | 0<br>0 | 0<br>0 | 1<br>2 |  |
| Total          | 1 | 0      | 0      | 0      | 0      | 0      | 0          | 1         | 1      | 0      | 0      | 0      | 0      | 0      | 3      |  |

# **Enrolment By Grade**

For 013

\* Data from the 2009-2010 AGR(Enrolment/Age as of the last day in Sept./Dec.)

\*\* Newfoundland Statistics Classification System

\*\*\* May include itinerant teachers

Modification Time: 10:45:29AM