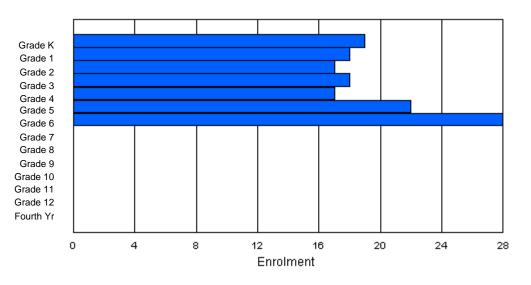

| Gender         | к      | 1 | 2 | 3 | 4 | 5 | 6 | 7      | 8 | 9 | 10 | 11 | 12 | 4th    | Total    |
|----------------|--------|---|---|---|---|---|---|--------|---|---|----|----|----|--------|----------|
| Male<br>Female | 1<br>0 |   |   |   |   |   |   | 1<br>0 |   |   |    |    |    | 1<br>0 | 15<br>11 |
| Total          | 1      | 1 | 0 | 4 | 1 | 5 | 2 | 1      | 3 | 1 | 0  | 2  | 4  | 1      | 26       |

# **Enrolment By Grade**

For 001

\* Data from the 2009-2010 AGR(Enrolment/Age as of the last day in Sept./Dec.)

- \*\* Newfoundland Statistics Classification System
- \*\*\* May include itinerant teachers Modification Time: 10:45:29AM