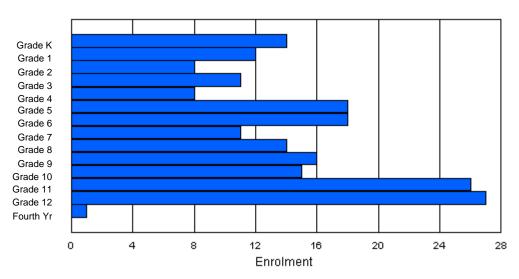

|                |         |         |         |         |          | Enrol  | ment By  | Age and          | d Gende | r        |          |        |        |        |        |        |            |
|----------------|---------|---------|---------|---------|----------|--------|----------|------------------|---------|----------|----------|--------|--------|--------|--------|--------|------------|
| Gender         | 5       | 6       | 7       | 8       | 9        | 10     | 11       | <u>Age</u><br>12 | 13      | 14       | 15       | 16     | 17     | 18     | 19     | 20>    | Total      |
| Male<br>Female | 6<br>11 | 10<br>5 | 13<br>8 | 13<br>3 | 10<br>12 | 9<br>8 | 7<br>12  | 9<br>8           | 5<br>11 | 17<br>11 | 11<br>11 | 7<br>7 | 9<br>5 | 7<br>6 | 2<br>2 | 0<br>0 | 135<br>120 |
| Total          | 17      | 15      | 21      | 16      | 22       | 17     | 19       | 17               | 16      | 28       | 22       | 14     | 14     | 13     | 4      | 0      | 255        |
|                |         |         |         |         |          | Enro   | Iment By | y Grade          | and Gen | der      |          |        |        |        |        |        |            |
|                |         |         |         |         |          |        |          | <u>Grade</u>     |         |          |          |        |        |        |        |        |            |

| Gender         | К  | 1       | 2       | 3       | 4  | 5      | 6  | 7        | 8        | 9      | 10       | 11 | 12     | 4th    | Total |
|----------------|----|---------|---------|---------|----|--------|----|----------|----------|--------|----------|----|--------|--------|-------|
| Male<br>Female | -  | 11<br>7 | 13<br>6 | 11<br>3 |    | 7<br>9 |    | 10<br>10 | 11<br>12 | 6<br>9 | 21<br>10 |    | 6<br>5 | 7<br>7 |       |
| Total          | 19 | 18      | 19      | 14      | 26 | 16     | 16 | 20       | 23       | 15     | 31       | 13 | 11     | 14     | 255   |

# **Enrolment By Grade**

For 014

\* Data from the 2009-2010 AGR(Enrolment/Age as of the last day in Sept./Dec.)

- \*\* Newfoundland Statistics Classification System
- \*\*\* May include itinerant teachers