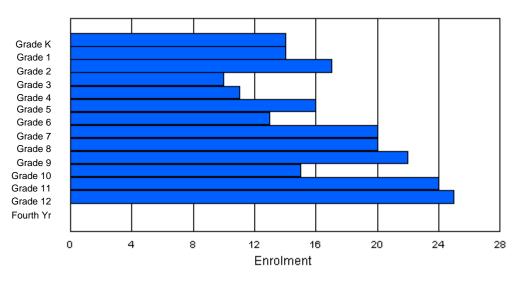

# **Enrolment By Grade**

For 005

\* Data from the 2009-2010 AGR(Enrolment/Age as of the last day in Sept./Dec.)

\*\* Newfoundland Statistics Classification System

\*\*\* May include itinerant teachers

Modification Time: 10:45:29AM