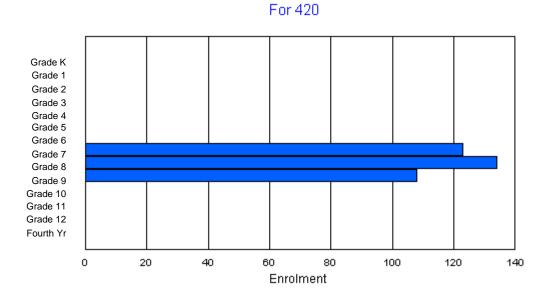

|    |                           |               |     |       |     |       |
| Gender         | К                           | 1       | 2       | 3        | 4     | 5     | 6      | 6            | 7       | 8    | 9  | 10 | 11                        | 12            | 4th | Total |     |       |
| Male           | 0                           | 0       | 0       | 0        | 0     | 0     | (      | ) 5          | 61 6    | 51   | 49 | 0  | 0                         | 0             | 0   | 161   |     |       |
| Female         | 0                           | 0       | 0       | 0        | 0     | 0     | (      | 7 0          | 2       | 73   | 59 | 0  | 0                         | 0             | 0   | 204   |     |       |

### **Enrolment By Grade**

123

134

108

0

0

0

0

365



\* Data from the 2009-2010 AGR(Enrolment/Age as of the last day in Sept./Dec.)

\*\* Newfoundland Statistics Classification System

\*\*\* May include itinerant teachers

Modification Time: 10:45:29AM

Source: Evaluation and Research



### District 3 - Nova Centra

 #421 - Lakewood Academy, Glenwood
 Classification: Urban

 Grades: K-12
 Number of Grades: 13

 FTE Teachers
 \*\*\*: 18.0

 Enrolment By Age and Gender

|        | _  |    | _  |    |    |    |    | <u>Age</u> |    |    |    |    |    |    |    |     |       |
|--------|----|----|----|----|----|----|----|------------|----|----|----|----|----|----|----|-----|-------|
| Gender | 5  | 6  | 7  | 8  | 9  | 10 | 11 | 12         | 13 | 14 | 15 | 16 | 17 | 18 | 19 | 20> | Total |
| Male   | 11 | 7  | 10 | 7  | 13 | 5  | 9  | 2