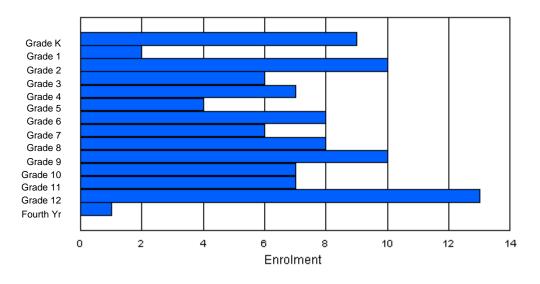

# **Enrolment By Grade**

For 007

\* Data from the 2009-2010 AGR(Enrolment/Age as of the last day in Sept./Dec.)

\*\* Newfoundland Statistics Classification System

\*\*\* May include itinerant teachers

Modification Time: 10:45:29AM