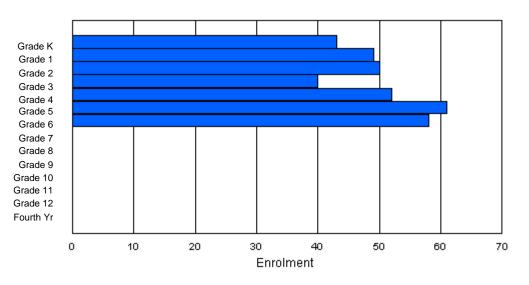

#### Enrolment By Grade and Gender

|        |   |   |   |   |   |   | <u>Gra</u> | <u>de</u> |   |    |    |    |    |     |       |
|--------|---|---|---|---|---|---|------------|-----------|---|----|----|----|----|-----|-------|
| Gender | К | 1 | 2 | 3 | 4 | 5 | 6          | 7         | 8 | 9  | 10 | 11 | 12 | 4th | Total |
| Male   | 2 | 3 |   |   |   | 4 |            | 1         |   | 5  |    | 5  |    | 0   | 41    |
| Female | 0 | 1 | 3 | 3 | 2 | 3 | 2          | 0         | 3 | 5  | 6  | 5  | 5  | 1   | 39    |
| Total  | 2 | 4 | 4 | 4 | 6 | 7 | 5          | 1         | F | 10 | 12 | 10 | 9  | 1   | 80    |
| Total  | 2 | 4 | 4 | 4 | 0 | 1 | 5          | 1         | 5 | 10 | 12 | 10 | 9  | I   | 80    |

### **Enrolment By Grade**

\* Data from the 2009-2010 AGR(Enrolment/Age as of the last day in Sept./Dec.)

\*\* Newfoundland Statistics Classification System

\*\*\* May include itinerant teachers

Modification Time: 10:45:29AM