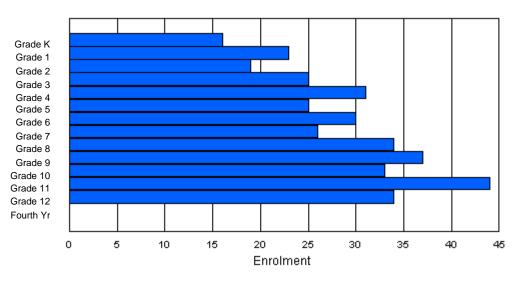

#### District 2 - Western

**Classification: Rural** #030 - Mountain Feild Academy, Forteau Offers Distance Education: Yes Grades: K-12 Number of Grades: 13 School FTE PTR : 8.9 District FTE PTR : 11.2 FTE Teachers \*\*\* : 15.0 Provincial FTE PTR : 12.1 Enrolment By Age and Gender <u>Age</u> 20> Total Gender Male Female 

#### Enrolment By Grade and Gender

|                |   |        |        |        |        |        | <u>Gra</u> | ade     |         |        |         |        |         |        |          |
|----------------|---|--------|--------|--------|--------|--------|------------|---------|---------|--------|---------|--------|---------|--------|----------|
| Gender         | к | 1      | 2      | 3      | 4      | 5      | 6          | 7       | 8       | 9      | 10      | 11     | 12      | 4th    | Total    |
| Male<br>Female |   | 2<br>1 | 3<br>1 | 2<br>1 | 4<br>3 | 4<br>3 | 4<br>4     | 5<br>10 | 10<br>5 | 8<br>8 | 8<br>11 | 9<br>8 | 14<br>4 | 0<br>0 | 75<br>61 |
| Total          | 4 | 3      | 4      | 3      | 7      | 7      | 8          | 15      | 15      | 16     | 19      | 17     | 18      | 0      | 136      |

### **Enrolment By Grade**

For 030

\* Data from the 2009-2010 AGR(Enrolment/Age as of the last day in Sept./Dec.)

\*\* Newfoundland Statistics Classification System

\*\*\* May include itinerant teachers

Modification Time: 10:45:29AM