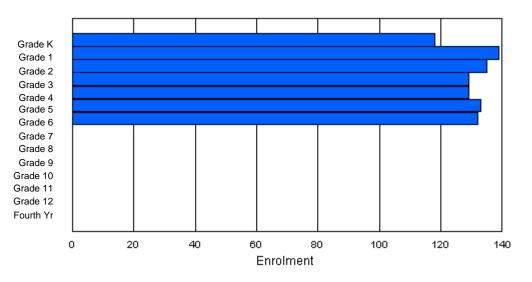

#### **Enrolment By Grade and Gender**

|        |   |   |   |   |    |     | Gra | ade_ |   |   |    |    |    |     |       |
|--------|---|---|---|---|----|-----|-----|------|---|---|----|----|----|-----|-------|
| Gender | К | 1 | 2 | 3 | 4  | 5   | 6   | 7    | 8 | 9 | 10 | 11 | 12 | 4th | Total |
| Male   | 0 | 0 | 0 | 0 | 46 | 47  | 54  | 48   | 0 | 0 | 0  | 0  | 0  | 0   | 195   |
| Female | 0 | 0 | 0 | 0 | 47 | 61  | 55  | 49   | 0 | 0 | 0  | 0  | 0  | 0   | 212   |
| Total  | 0 | 0 | 0 | 0 | 93 | 108 | 109 | 97   | 0 | 0 | 0  | 0  | 0  | 0   | 407   |

# **Enrolment By Grade**

For 004

\* Data from the 2009-2010 AGR(Enrolment/Age as of the last day in Sept./Dec.)

\*\* Newfoundland Statistics Classification System

\*\*\* May include itinerant teachers

Modification Time: 10:45:29AM