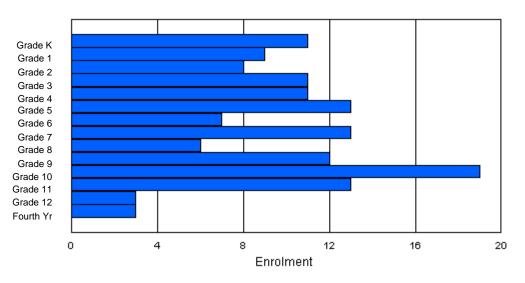

# **Enrolment By Grade**

For 001

\* Data from the 2009-2010 AGR(Enrolment/Age as of the last day in Sept./Dec.)

- \*\* Newfoundland Statistics Classification System
- \*\*\* May include itinerant teachers Modification Time: 10:45:29AM