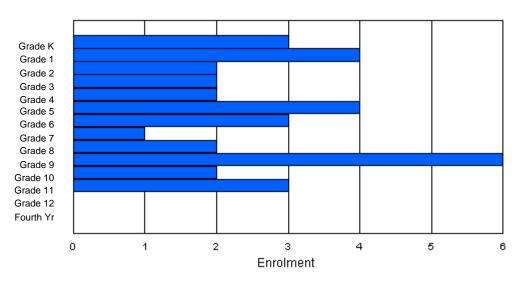

|                |   |        |        |        |        |        | <u>Gra</u> | <u>de</u> |        |        |        |        |        |        |        |  |
|----------------|---|--------|--------|--------|--------|--------|------------|-----------|--------|--------|--------|--------|--------|--------|--------|--|
| Gender         | к | 1      | 2      | 3      | 4      | 5      | 6          | 7         | 8      | 9      | 10     | 11     | 12     | 4th    | Total  |  |
| Male<br>Female |   | 0<br>0 | 0<br>0 | 0<br>0 | 0<br>0 | 0<br>0 | 0<br>0     | 1<br>0    | 0<br>1 | 0<br>0 | 0<br>0 | 0<br>0 | 0<br>0 | 0<br>0 | 1<br>2 |  |
| Total          | 1 | 0      | 0      | 0      | 0      | 0      | 0          | 1         | 1      | 0      | 0      | 0      | 0      | 0      | 3      |  |

# **Enrolment By Grade**

For 013

\* Data from the 2009-2010 AGR(Enrolment/Age as of the last day in Sept./Dec.)

\*\* Newfoundland Statistics Classification System

\*\*\* May include itinerant teachers

Modification Time: 10:45:29AM