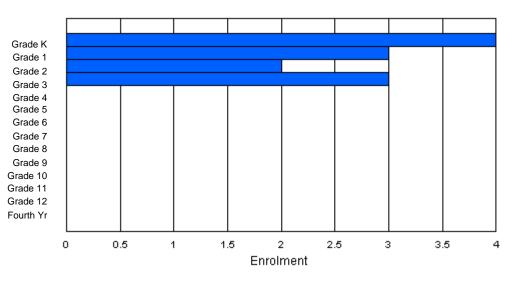

| Gender         | к      | 1 | 2 | 3 | 4 | 5 | 6 | 7      | 8 | 9 | 10 | 11 | 12 | 4th    | Total    |
|----------------|--------|---|---|---|---|---|---|--------|---|---|----|----|----|--------|----------|
| Male<br>Female | 1<br>0 |   |   |   |   |   |   | 1<br>0 |   |   |    |    |    | 1<br>0 | 15<br>11 |
| Total          | 1      | 1 | 0 | 4 | 1 | 5 | 2 | 1      | 3 | 1 | 0  | 2  | 4  | 1      | 26       |

# **Enrolment By Grade**

For 001

\* Data from the 2009-2010 AGR(Enrolment/Age as of the last day in Sept./Dec.)

- \*\* Newfoundland Statistics Classification System
- \*\*\* May include itinerant teachers Modification Time: 10:45:29AM