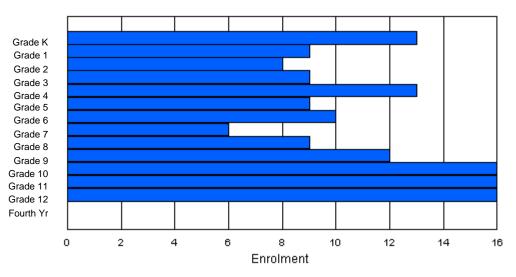

# **Enrolment By Grade**

For 005

\* Data from the 2009-2010 AGR(Enrolment/Age as of the last day in Sept./Dec.)

\*\* Newfoundland Statistics Classification System

\*\*\* May include itinerant teachers

Modification Time: 10:45:29AM