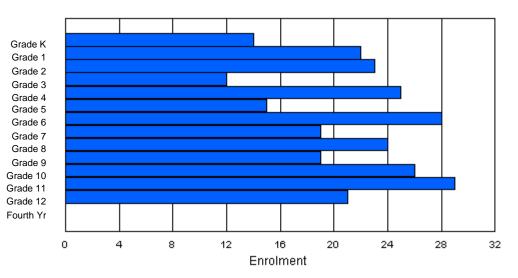

# **Enrolment By Grade**

For 007

\* Data from the 2009-2010 AGR(Enrolment/Age as of the last day in Sept./Dec.)

\*\* Newfoundland Statistics Classification System

\*\*\* May include itinerant teachers

Modification Time: 10:45:29AM