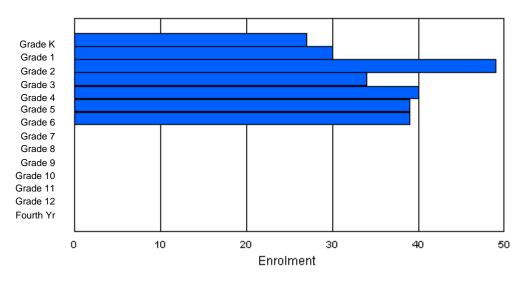

# **Enrolment By Grade**

For 004

\* Data from the 2009-2010 AGR(Enrolment/Age as of the last day in Sept./Dec.)

\*\* Newfoundland Statistics Classification System

\*\*\* May include itinerant teachers

Modification Time: 10:45:29AM