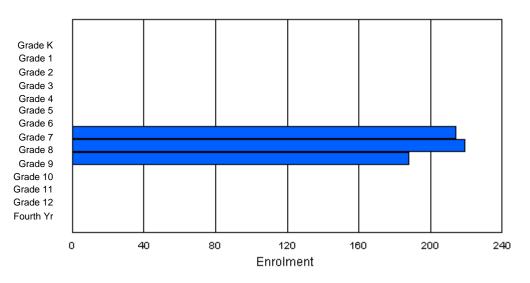

# **Enrolment By Grade**

For 381

\* Data from the 2009-2010 AGR(Enrolment/Age as of the last day in Sept./Dec.)

\*\* Newfoundland Statistics Classification System

\*\*\* May include itinerant teachers

Modification Time: 10:45:29AM