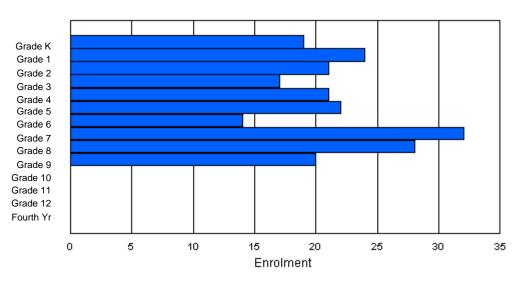

# **Enrolment By Grade**

For 001

\* Data from the 2009-2010 AGR(Enrolment/Age as of the last day in Sept./Dec.)

- \*\* Newfoundland Statistics Classification System
- \*\*\* May include itinerant teachers Modification Time: 10:45:29AM