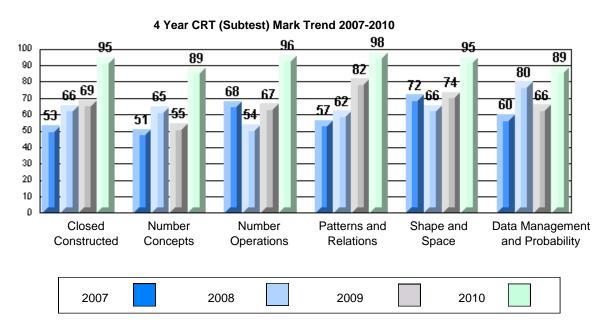

### 4 Year CRT (Subtest) Mark Trend 2007-2010

School data with 5 or fewer students withheld for reasons of confidentiality.

Grades: K-7,9-12

District 803 - Private

#373 - First Baptist Academy, Mount Pearl