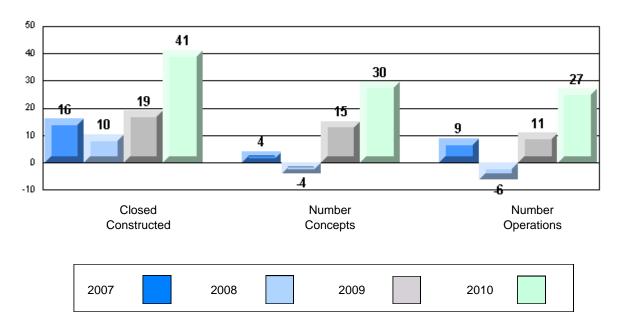

### 4 Year CRT (Subtest) Mark Trend 2007-2010

School data with 5 or fewer students withheld for reasons of confidentiality.

Grades: K-7,9-12

District 803 - Private

#373 - First Baptist Academy, Mount Pearl