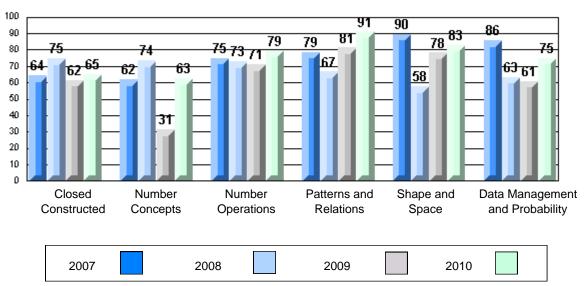

## **CRT School Results Intermediate Mathematics** 2009-10

Grades: K-12

#453 - Eric G. Lambert All-Grade, Churchill Falls

| Mathematics        |                          | Number of Students : | 16                             |                      |                          |                          |
|--------------------|--------------------------|----------------------|--------------------------------|----------------------|--------------------------|--------------------------|
| mauromauss         |                          |                      |                                | Mark                 | School<br>vs<br>District | School<br>vs<br>Province |
| Closed Constructed | Number Operations        |                      | School<br>District<br>Province | 60.2<br>74.5<br>48.9 | q                        | Р                        |
|                    | — Patterns and Relations |                      | School<br>District<br>Province | 71.9<br>77.9<br>60.4 | q                        | р                        |
|                    | Number Concepts          |                      | School<br>District<br>Province | 62.5<br>70.4<br>59.0 | q                        | Р                        |
| Multiple Choice    | — Number Operations      |                      | School<br>District<br>Province | 79.4<br>82.9<br>69.4 | q                        | р                        |
|                    | — Patterns and Relations |                      | School<br>District<br>Province | 91.1<br>86.3<br>75.2 | p                        | р                        |
|                    | — Measurement            |                      | School<br>District<br>Province | 88.9<br>85.0<br>67.5 | р                        | р                        |
|                    | — Geometry               |                      | School<br>District<br>Province | 74.0<br>74.0<br>69.4 | q                        | р                        |
|                    | — Data Management & Pro  | bability             | School<br>District<br>Province | 75.0<br>76.9<br>65.9 | q                        | р                        |

## 4 Year CRT (Subtest) Mark Trend 2007-2010

Grades: K-12