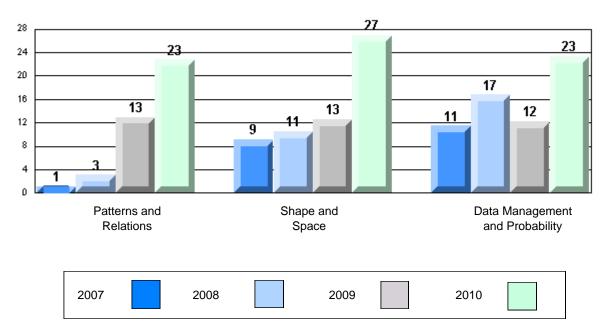

### 4 Year CRT (Subtest) Mark Trend 2007-2010

School data with 5 or fewer students withheld for reasons of confidentiality.

Grades: K-7,9-12

District 803 - Private

#373 - First Baptist Academy, Mount Pearl