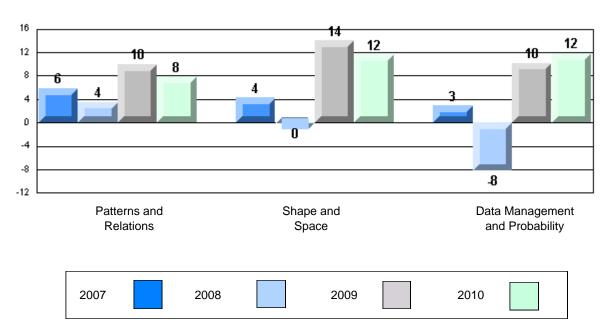

## **CRT School Results Intermediate Mathematics** 2009-10

#450 - St. Bonaventure's College, St. John's

Grades: K-12

| Mathematics        |                                       | Number of Students : | 27                             |                      |              |              |
|--------------------|---------------------------------------|----------------------|--------------------------------|----------------------|--------------|--------------|
|                    |                                       |                      |                                | Mark                 | School<br>vs | School<br>vs |
|                    |                                       |                      |                                |                      | District     | Province     |
|                    |                                       |                      | School                         | 78.7                 | р            | p            |
|                    | Number Operations                     |                      | District                       | 74.5                 |              |              |
| Closed Constructed |                                       |                      | Province                       | 48.9                 |              |              |
| <u> </u>           |                                       |                      | School                         | 77.8                 | q            | р            |
|                    | ─ Patterns and Relations              |                      | District                       | 77.9                 |              |              |
|                    |                                       |                      | Province                       | 60.4                 |              |              |
|                    | ─ Number Concepts                     |                      | School<br>District<br>Province | 69.6<br>70.4<br>59.0 | q            | р            |
|                    |                                       |                      | School                         | 82.6                 | q            | р            |
|                    | <ul> <li>Number Operations</li> </ul> |                      | District                       | 82.9                 |              |              |
|                    |                                       |                      | Province                       | 69.4                 |              |              |
|                    |                                       |                      | School                         | 83.1                 | q            | p            |
|                    | Patterns and Relations                |                      | District                       | 86.3                 |              |              |
| Multiple Choice    |                                       |                      | Province                       | 75.2                 |              |              |
|                    |                                       |                      | School                         | 83.7                 | q            | p            |
|                    | — Measurement                         |                      | District                       | 85.0                 |              |              |
|                    |                                       |                      | Province                       | 67.5                 |              |              |
|                    |                                       |                      | School                         | 74.1                 | р            | р            |
|                    | — Geometry                            |                      | District                       | 74.0                 |              |              |
|                    |                                       |                      | Province                       | 69.4                 |              |              |
|                    | Bata Managaran 2.2                    | -1.996               | School                         | 77.8                 | p            | p            |
|                    | └─ Data Management & Prob             | ability              | District                       | 76.9                 |              |              |
|                    |                                       |                      | Province                       | 65.9                 |              |              |

## 4 Year CRT (Subtest) Mark Trend 2007-2010

District 803 - Private

#450 - St. Bonaventure's College, St. John's