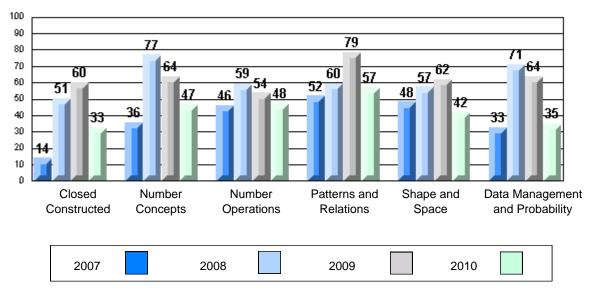

### 4 Year CRT (Subtest) Mark Trend 2007-2010

School data with 5 or fewer students withheld for reasons of confidentiality.

Grades: K-7,9-12

District 803 - Private

#373 - First Baptist Academy, Mount Pearl