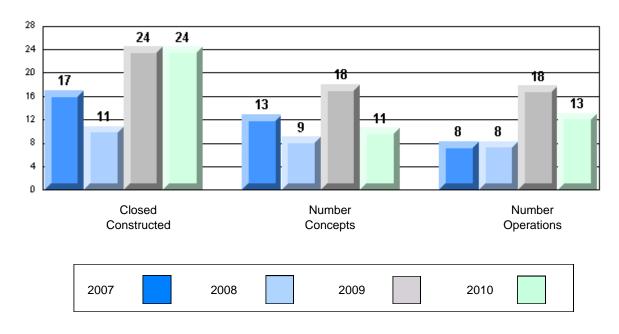

| Province                       | 69.4                 |              |              |
|                    | Bata Managaran 2.2                    | -1.996               | School                         | 77.8                 | p            | p            |
|                    | └─ Data Management & Prob             | ability              | District                       | 76.9                 |              |              |
|                    |                                       |                      | Province                       | 65.9                 |              |              |

## 4 Year CRT (Subtest) Mark Trend 2007-2010



District 803 - Private

#450 - St. Bonaventure's College, St. John's

#### Grades: K-12

#### Difference from Provincial Mean 2007-10







District 803 - Private

## **CRT School Results Intermediate Mathematics** 2009-10

Grades: K-12

#453 - Eric G. Lambert All-Grade, Churchill Falls

| Mathematics        |                          | Number of Students : | 16                             |                      |                          |                          |
|--------------------|--------------------------|----------------------|--------------------------------|----------------------|--------------------------|--------------------------|
| mauromauss         |                          |                      |                                | Mark                 | School<br>vs<br>District | School<br>vs<br>Province |
| Closed Constructed | Number Operations        |                      | School<br>District<br>P