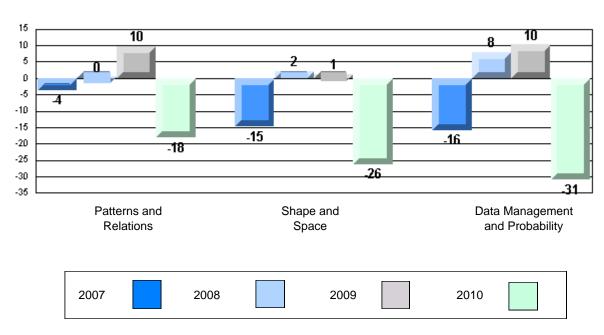

#### **Difference from Provincial Mean 2007-10**

School data with 5 or fewer students withheld for reasons of confidentiality.