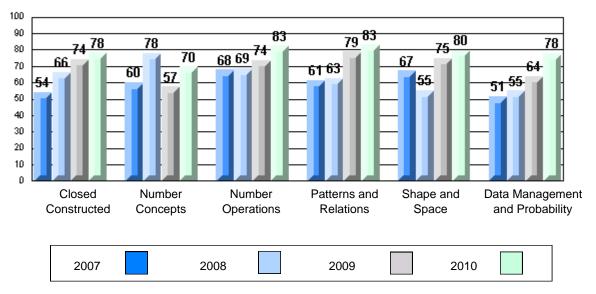

## 4 Year CRT (Subtest) Mark Trend 2007-2010

District 803 - Private

#450 - St. Bonaventure's College, St. John's

#### Grades: K-12