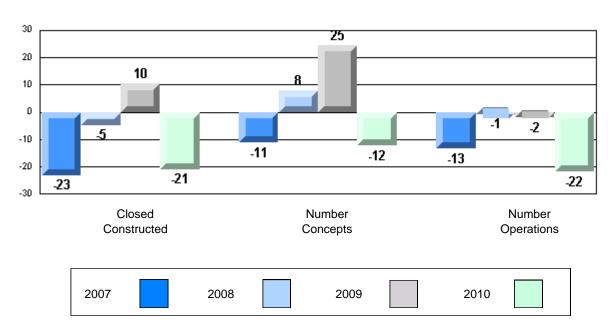

#### **Difference from Provincial Mean 2007-10**

School data with 5 or fewer students withheld for reasons of confidentiality.