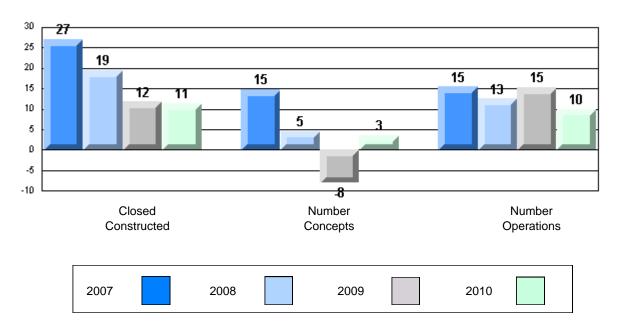

#### Difference from Provincial Mean 2007-10

District 804 - Native Federal

#376 - Se't Anneway Kegnamogwom, Conne River

Grades: K-12

| Mathematics        | N                           | lumber of Students : | 15       |      |              |                |
|--------------------|-----------------------------|----------------------|----------|------|--------------|----------------|
|                    |                             |                      |          | Mark | School<br>vs | School         |
|                    |                             |                      |          |      | District     | vs<br>Province |
|                    |                             |                      | School   | 30.0 | Р            | q              |
|                    | ─ Number Operations         |                      | District | 30.0 |              |                |
| Closed Constructed |                             |                      | Province | 48.9 |              |                |
| <u> </u>           |                             |                      | School   | 36.7 | р            | q              |
|                    | □ Patterns and Relations    |                      | District | 36.7 |              |                |
|                    |                             |                      | Province | 60.4 |              |                |
|                    |                             |                      |          |      |              |                |
|                    |                             |                      | School   | 46.7 | р            | q              |
|                    | Number Concepts             |                      | District | 46.7 |              | _              |
|                    |                             |                      | Province | 59.0 |              |                |
|                    |                             |                      | School   | 47.5 | р            | q              |
|                    | Number Operations           |                      | District | 47.5 |              |                |
|                    |                             |                      | Province | 69.4 |              |                |
|                    |                             |                      | School   | 57.1 | р            | q              |
|                    | Patterns and Relations      |                      | District | 57.1 |              |                |
| Multiple Choice    |                             |                      | Province | 75.2 |              |                |
|                    |                             |                      | School   | 38.2 | р            | q              |
|                    | — Measurement               |                      | District | 38.2 |              | _              |
|                    |                             |                      | Province | 67.5 |              |                |
|                    |                             |                      | School   | 47.8 | р            | q              |
|                    | — Geometry                  |                      | District | 47.8 |              | -              |
|                    |                             |                      | Province | 69.4 |              |                |
|                    |                             |                      | School   | 35.0 | р            | q              |
|                    | └─ Data Management & Probab | bility               | District | 35.0 |              |                |
|                    |                             |                      | Province | 65.9 |              |                |
|                    |                             |                      | Province | 65.9 |              |                |

## 4 Year CRT (Subtest) Mark Trend 2007-2010

District 804 - Native Federal

#376 - Se't Anneway Kegnamogwom, Conne River

Grades: K-12