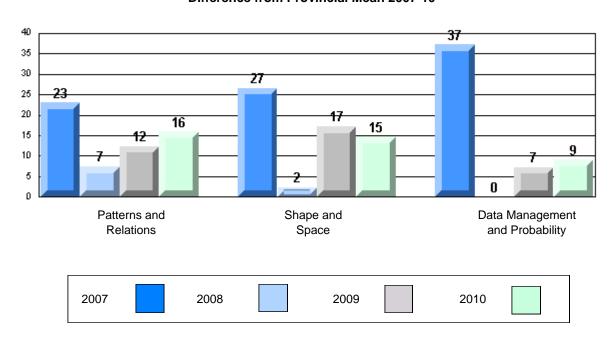

## **CRT School Results Intermediate Mathematics** 2009-10

#450 - St. Bonaventure's College, St. John's

Grades: K-12

| Mathematics        |                                       | Number of Students : | 27                             |                      |              |              |
|--------------------|---------------------------------------|----------------------|--------------------------------|----------------------|--------------|--------------|
|                    |                                       |                      |                                | Mark                 | School<br>vs | School<br>vs |
|                    |                                       |                      |                                |                      | District     | Province     |
|                    |                                       |                      | School                         | 78.7                 | р            | p            |
|                    | Number Operations                     |                      | District                       | 74.5                 |              |              |
| Closed Constructed |                                       |                      | Province                       | 48.9                 |              |              |
| <u> </u>           |                                       |                      | School                         | 77.8                 | q            | р            |
|                    | ─ Patterns and Relations              |                      | District                       | 77.9                 |              |              |
|                    |                                       |                      | Province                       | 60.4                 |              |              |
|                    | ─ Number Concepts                     |                      | School<br>District<br>Province | 69.6<br>70.4<br>59.0 | q            | р            |
|                    |                                       |                      | School                         | 82.6                 | q            | р            |
|                    | <ul> <li>Number Operations</li> </ul> |                      | District                       | 82.9                 |              |              |
|                    |                                       |                      | Province                       | 69.4                 |              |              |
|                    |                                       |                      | School                         | 83.1                 | q            | p            |
|                    | Patterns and Relations                |                      | District                       | 86.3                 |              |              |
| Multiple Choice    |                                       |                      | Province                       | 75.2                 |              |              |
|                    |                                       |                      | School                         | 83.7                 | q            | p            |
|                    | — Measurement                         |                      | District                       | 85.0                 |              |              |
|                    |                                       |                      | Province                       | 67.5                 |              |              |
|                    |                                       |                      | School                         | 74.1                 | р            | р            |
|                    | — Geometry                            |                      | District                       | 74.0                 |              |              |
|                    |                                       |                      | Province                       | 69.4                 |              |              |
|                    | Bata Managaran 2.2                    | -1.996               | School                         | 77.8                 | p            | p            |
|                    | └─ Data Management & Prob             | ability              | District                       | 76.9                 |              |              |
|                    |                                       |                      | Province                       | 65.9                 |              |              |

#### Difference from Provincial Mean 2007-10

District 803 - Private