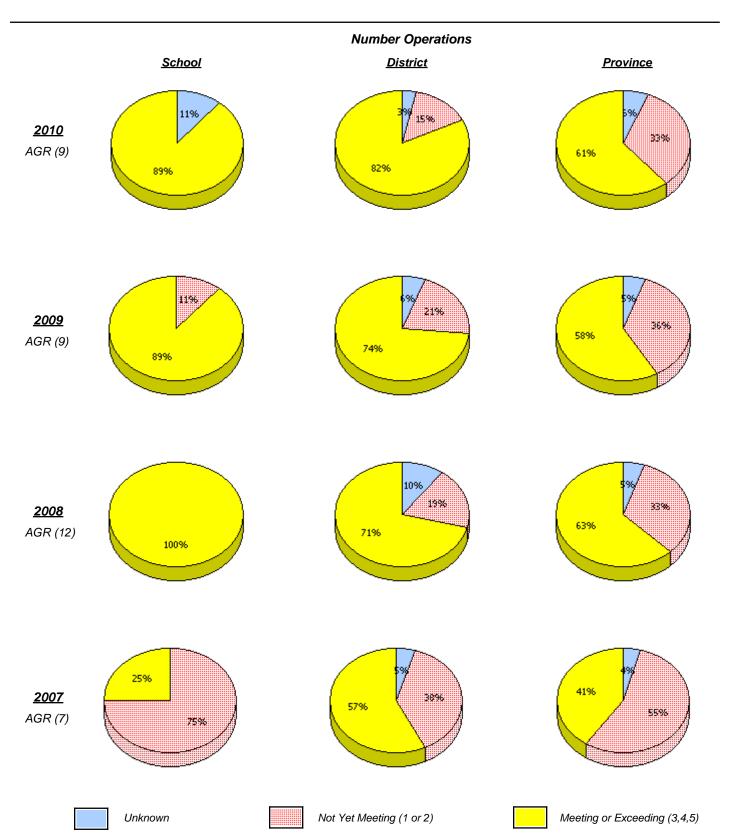

#### District 803 - Private

School #: 375 Lakecrest -St. John's Independent School

<sup>\*</sup> In some cases, CRT numbers may exceed AGR numbers based on late enrolments. Pie chart is based on the number of students who wrote the CRT.

<sup>\*</sup> Number Operations score is composite of Reasoning, Communication, Connections and Representations, and Problem Solving.

(average scores)

District 803 - Private

School #: 375 Lakecrest -St. John's Independent School

<sup>\*</sup> In some cases, CRT numbers may exceed AGR numbers based on late enrolments. Pie chart is based on the number of students who wrote the CRT.

<sup>\*</sup> Number Operations score is composite of Reasoning, Communication, Connections and Representations, and Problem Solving.