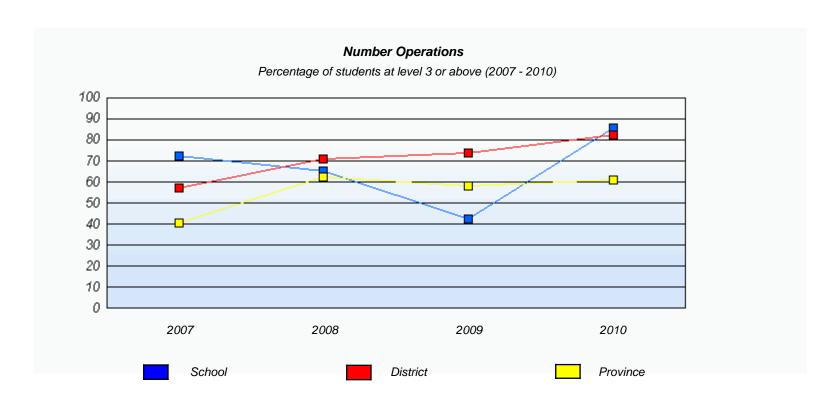

#### District 803 - Private

School #: 450

St. Bonaventure's College

<sup>\*</sup> In some cases, CRT numbers may exceed AGR numbers based on late enrolments. Pie chart is based on the number of students who wrote the CRT.

<sup>\*</sup> Number Operations score is composite of Reasoning, Communication, Connections and Representations, and Problem Solving.

(average scores)

District 803 - Private

School #: 450 St. Bonaventure's College

<sup>\*</sup> In some cases, CRT numbers may exceed AGR numbers based on late enrolments. Pie chart is based on the number of students who wrote the CRT.

<sup>\*</sup> Number Operations score is composite of Reasoning, Communication, Connections and Representations, and Problem Solving.