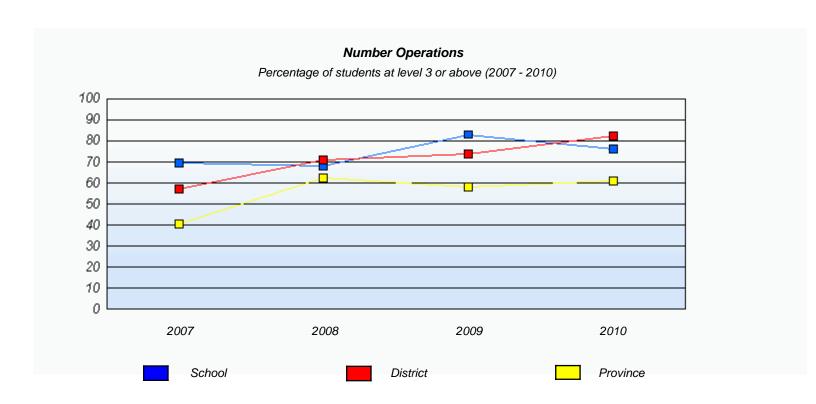

<sup>\*</sup> Number Operations score is composite of Reasoning, Communication, Connections and Representations, and Problem Solving.

(average scores)

District 803 - Private

School #: 450 St. Bonaventure's College

<sup>\*</sup> In some cases, CRT numbers may exceed AGR numbers based on late enrolments. Pie chart is based on the number of students who wrote the CRT.

<sup>\*</sup> Number Operations score is composite of Reasoning, Communication, Connections and Representations, and Problem Solving.