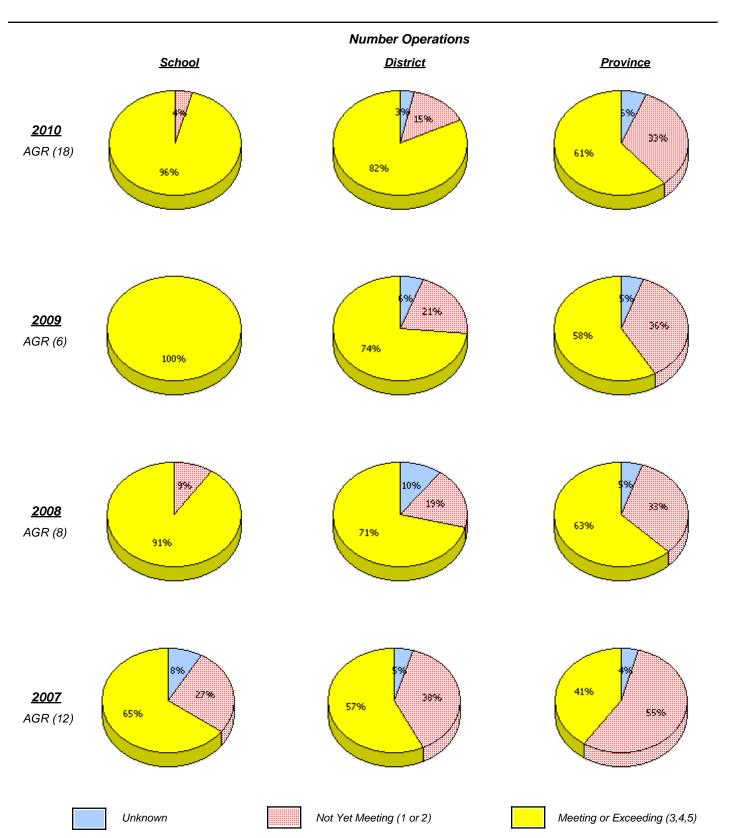

#### District 803 - Private

School #: 375 Lakecrest -St. John's Independent School

<sup>\*</sup> In some cases, CRT numbers may exceed AGR numbers based on late enrolments. Pie chart is based on the number of students who wrote the CRT.

<sup>\*</sup> Number Operations score is composite of Reasoning, Communication, Connections and Representations, and Problem Solving.

(average scores)

District 803 - Private

School #: 375 Lakecrest -St. John's Independent School