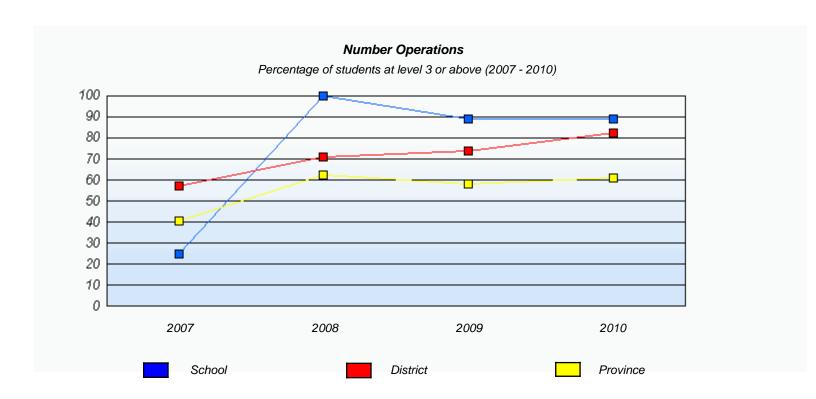

#### District 803 - Private

School #: 375 Lakecrest -St. John's Independent School

<sup>\*</sup> In some cases, CRT numbers may exceed AGR numbers based on late enrolments. Pie chart is based on the number of students who wrote the CRT.

<sup>\*</sup> Number Operations score is composite of Reasoning, Communication, Connections and Representations, and Problem Solving.

(average scores)

District 803 - Private

School #: 375 Lakecrest -St. John's Independent School

<sup>\*</sup> In some cases, CRT numbers may exceed AGR numbers based on late enrolments. Pie chart is based on the number of students who wrote the CRT.

<sup>\*</sup> Number Operations score is composite of Reasoning, Communication, Connections and Representations, and Problem Solving.