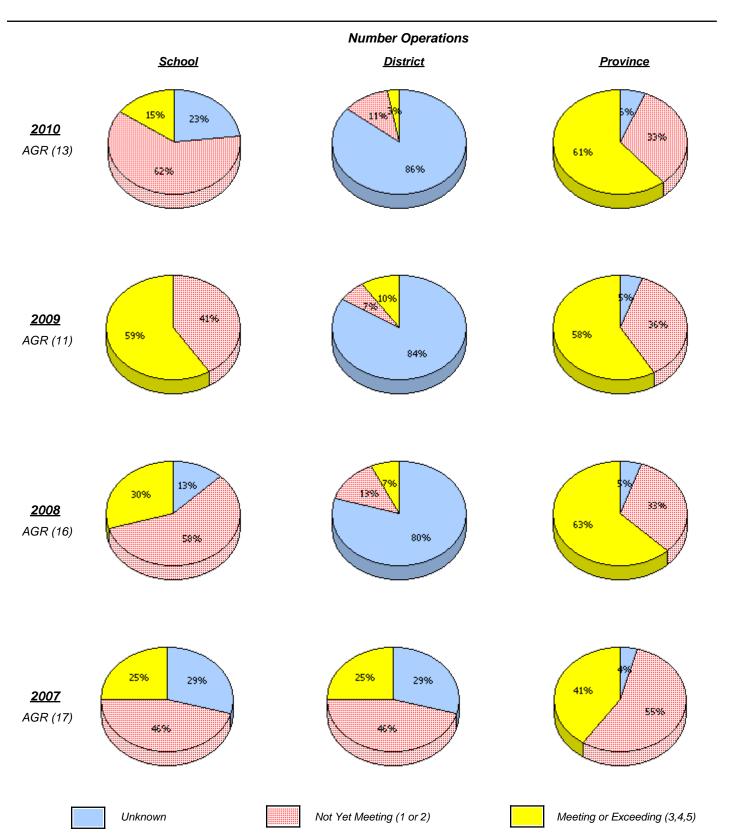

#### **Number Operations School District Province** 2010 School data with 5 or fewer students 39% AGR (2) withheld for reasons of confidentiality. 61% 2196 <u>2009</u> 3696 58% AGR (3) 74% 10% 19% 33**%** <u>2008</u> 6396 AGR (6) 71% <u>2007</u> AGR (0) Unknown Not Yet Meeting (1 or 2) Meeting or Exceeding (3,4,5)

<sup>\*</sup> In some cases, CRT numbers may exceed AGR numbers based on late enrolments. Pie chart is based on the number of students who wrote the CRT.

<sup>\*</sup> Number Operations score is composite of Reasoning, Communication, Connections and Representations, and Problem Solving.