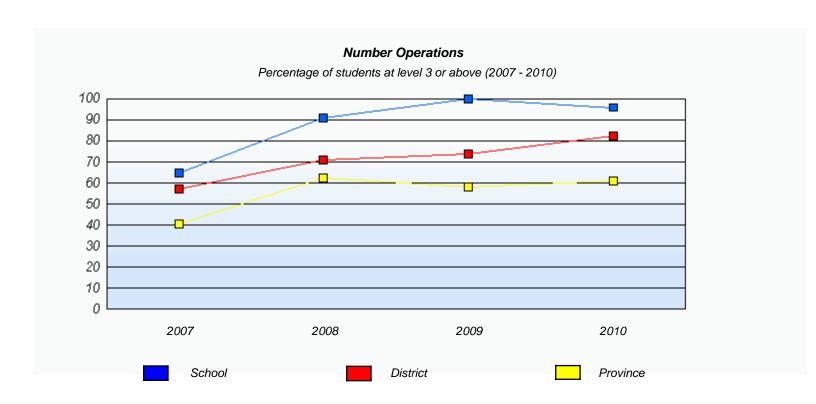

<sup>\*</sup> Number Operations score is composite of Reasoning, Communication, Connections and Representations, and Problem Solving.

(average scores)

District 803 - Private

School #: 375 Lakecrest -St. John's Independent School

<sup>\*</sup> In some cases, CRT numbers may exceed AGR numbers based on late enrolments. Pie chart is based on the number of students who wrote the CRT.

<sup>\*</sup> Number Operations score is composite of Reasoning, Communication, Connections and Representations, and Problem Solving.