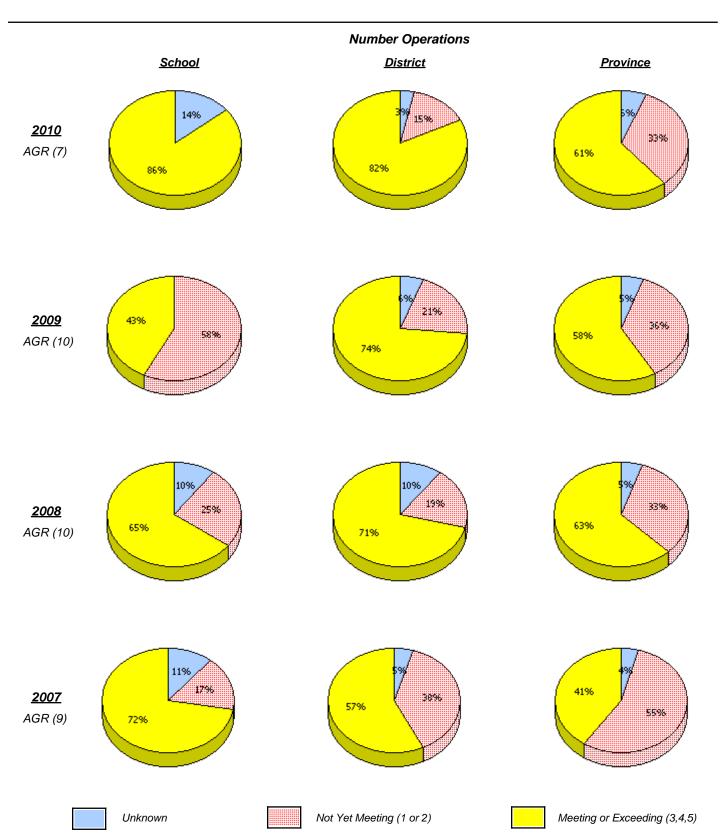

#### District 803 - Private

School #: 450

St. Bonaventure's College

<sup>\*</sup> In some cases, CRT numbers may exceed AGR numbers based on late enrolments. Pie chart is based on the number of students who wrote the CRT.

<sup>\*</sup> Number Operations score is composite of Reasoning, Communication, Connections and Representations, and Problem Solving.

(average scores)

District 803 - Private

School #: 450 St. Bonaventure's College

<sup>\*</sup> In some cases, CRT numbers may exceed AGR numbers based on late enrolments. Pie chart is based on the number of students who wrote the CRT.

<sup>\*</sup> Number Operations score is composite of Reasoning, Communication, Connections and Representations, and Problem Solving.