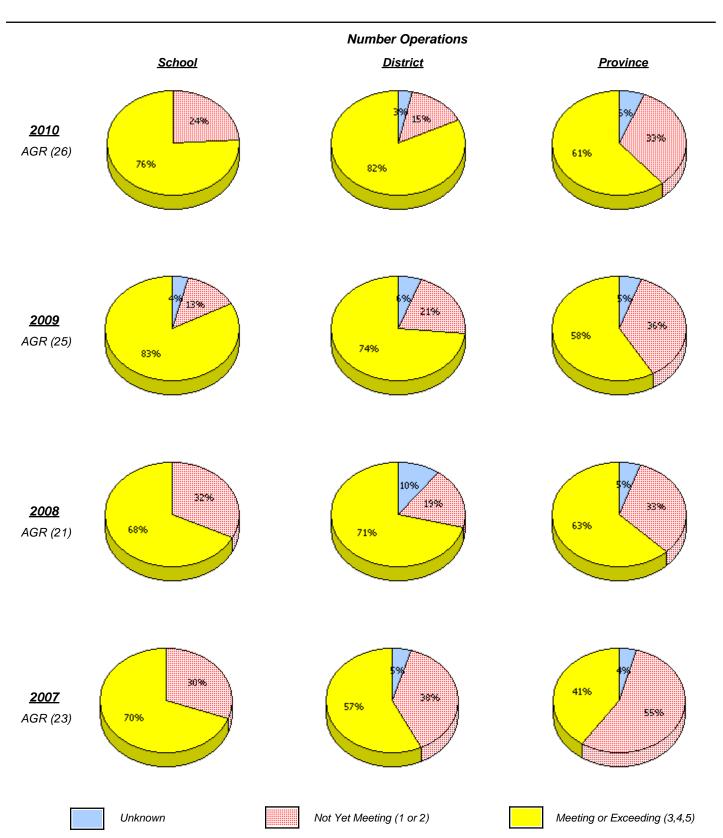

#### District 803 - Private

School #: 450

St. Bonaventure's College

<sup>\*</sup> In some cases, CRT numbers may exceed AGR numbers based on late enrolments. Pie chart is based on the number of students who wrote the CRT.

<sup>\*</sup> Number Operations score is composite of Reasoning, Communication, Connections and Representations, and Problem Solving.

(average scores)

District 803 - Private

School #: 450 St. Bonaventure's College