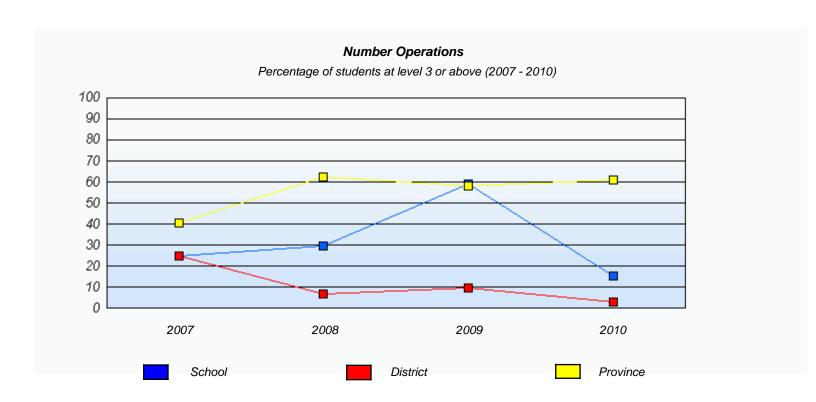

(average scores)

District 803 - Private

School #: 373 First Baptist Academy

|          |                               | Operations               |                  |
|----------|-------------------------------|--------------------------|------------------|
|          | Percentage of students at     | t level 3 or above (2007 | - 2010)          |
| School d | lata with 5 or fewer students | withheld for reasons of  | confidentiality. |
|          |                               |                          |                  |
|          |                               |                          |                  |
|          |                               |                          |                  |
|          |                               |                          |                  |
|          |                               |                          |                  |
|          |                               |                          |                  |
| 2007     | 2008                          | 2009                     | 2010             |
| School   |                               | District                 | Province         |