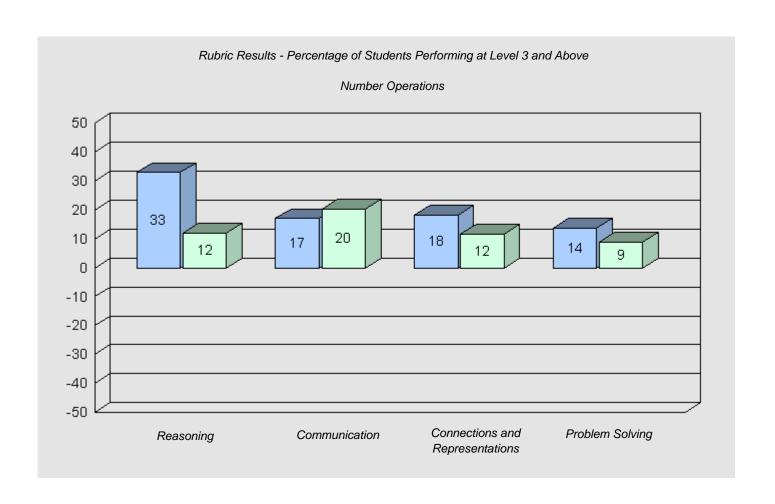

Total Grade 6 (2010) students:

Longitudinal Cohort of Students

#### Difference from Provincial Mean 2007 - 2010

#334 - Larkhall Academy, St. John's

Grades: K-6

Total Grade 6 (2010) students:

44

#337 - Goulds Elementary, St. John's (Goulds)

Grades: K-6

Total Grade 6 (2010) students: