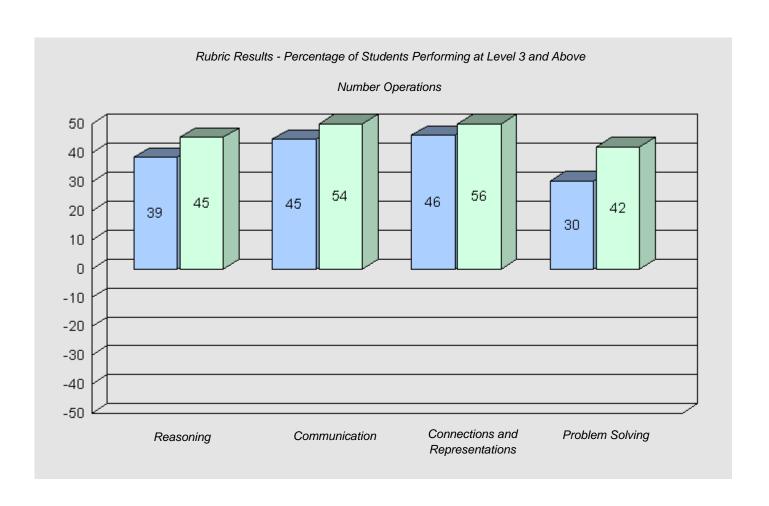

11

#228 - St. Lawrence Academy, St. Lawrence

15

Grades: K-12

Total Grade 6 (2010) students:

Longitudinal Cohort of Students

#### Difference from Provincial Mean 2007 - 2010

#229 - St. Joseph's All Grade, Terrenceville

8

Grades: K-12

Total Grade 6 (2010) students:

#232 - Matthew Elementary School, Bonavista

36

Grades: K-8