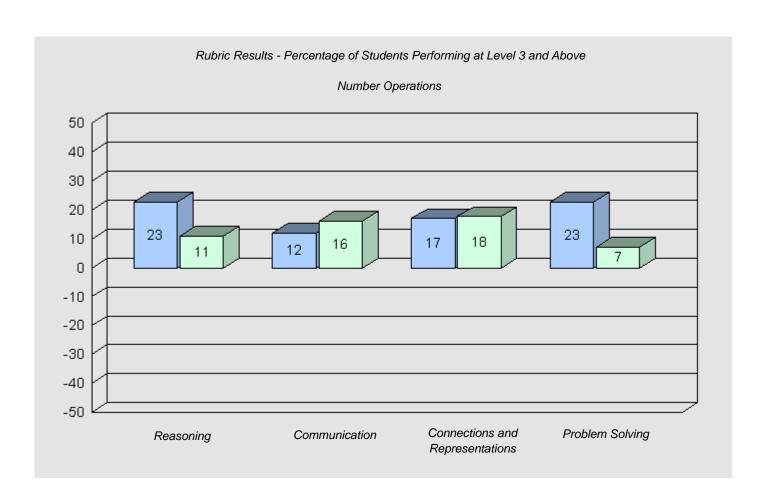

10) students:

24







#326 - Bishop Feild Elementary, St. John's

Grades: K-6

Total Grade 6 (2010) students:

28







#331 - Cowan Heights Elementary, St. John's

55

Grades: K-6

Total Grade 6 (2010) students:

Longitudinal Cohort of Students

#### Difference from Provincial Mean 2007 - 2010







#334 - Larkhall Academy, St. John's

Grades: K-6

Total Grade 6 (2010) students:

44







#337 - Goulds Elementary, St. John's (Goulds)

Grades: K-6

Total Grade 6 (2010) students:

84







#339 - Holy Cross Elementary, St. John's

Grades: K-6

Total Grade 6 (2010) students:

27







#342 - MacDonald Drive Elementary, St. John's

51

Grades: K-6

Total Grade 6 (2010) students:







#345 - Mary Queen of Peace Elementary, St. John's

90

Grades: K-6

Total Grade 6 (2010) students:







#348 - Roncalli Elementary, St. John's

39

Grades: K-6

Total Grade 6 (2010) students:







#349 - St. Andrew's Elementary, St. John's

36

Grades: K-6

Total Grade 6 (2010) students:







#350 - St. John Bosco School, St. John's

Grades: K-9

Total Grade 6 (2010) students:

21







#355 - St. Mary's Elementary, St. John's

18

Grades: K-6

Total Grade 6 (2010) students:







#356 - St. Matthews Elementary, St. John's

Grades: K-6

Total Grade 6 (2010) students:

49







#360 - Rennie's River Elementary School, St. John's

Grades: K-6

Total Grade 6 (2010) students:

39







#362 - St. Teresa's School/Ecole Ste-Thérèse, St. John's

Grades: K-6

Total Grade 6 (2010) students:

61







#363 - Vanier Elementary, St. John's

52

Grades: K-6

Total Grade 6 (2010) students: