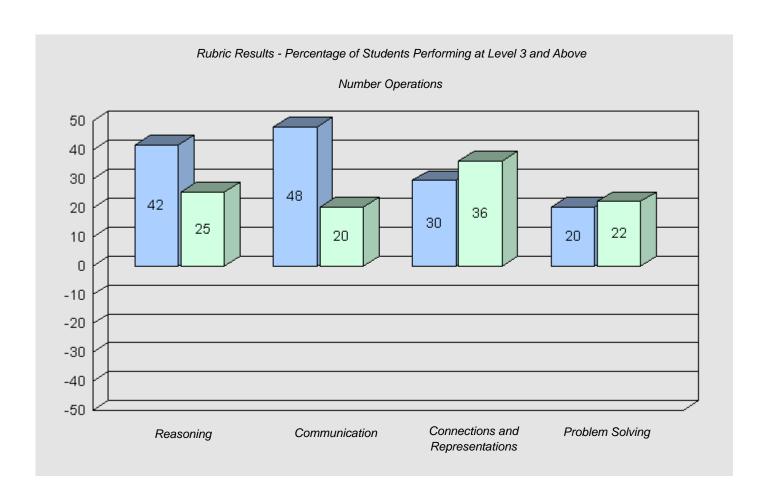

Total Grade 6 (2010) students:

Longitudinal Cohort of Students

#### Difference from Provincial Mean 2007 - 2010

#334 - Larkhall Academy, St. John's

Grades: K-6

Total Grade 6 (2010) students:

44

#337 - Goulds Elementary, St. John's (Goulds)

Grades: K-6

Total Grade 6 (2010) students: