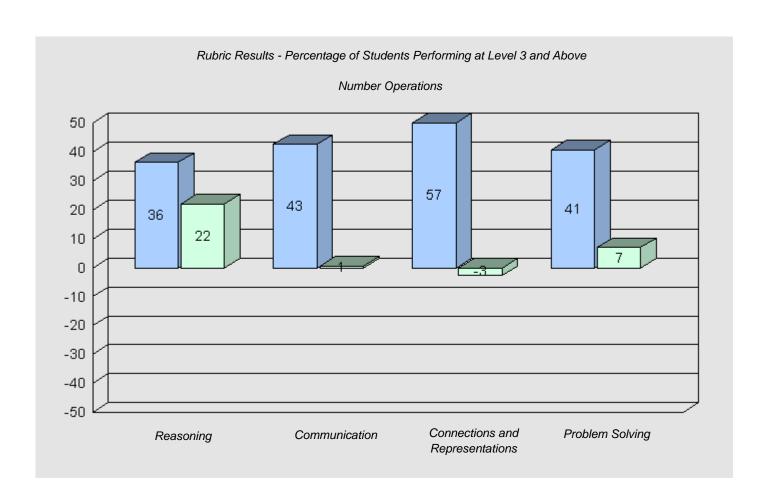

) students:

Longitudinal







#428 - Clarenville Middle School, Clarenville

57

Grades: 4-8

Total Grade 6 (2010) students:







#430 - St. Mark's School, King's Cove

Grades: K-12

Total Grade 6 (2010) students:

11







#431 - Southwest Arm Academy, Little Heart's Ease

8

Grades: K-12

Total Grade 6 (2010) students:







#433 - Tricon Elementary, Bay de Verde

Grades: K-6

Total Grade 6 (2010) students:

15







#435 - St. Anne's Academy, Dunville

19

Grades: K-9

Total Grade 6 (2010) students:







#438 - Epiphany Elementary, Heart's Delight

9

Grades: K-6

Total Grade 6 (2010) students:







#442 - Persalvic Elementary, Victoria

Grades: K-9

Total Grade 6 (2010) students:

31







#444 - Cabot Academy, Western Bay

17

Grades: K-6

Total Grade 6 (2010) students:







#446 - Whitbourne Elementary, Whitbourne

Grades: K-6

Total Grade 6 (2010) students:

19







#447 - Baltimore School Complex, Ferryland

Grades: K-12

Total Grade 6 (2010) students:

24







#466 - Macpherson Elementary, St. John's

Grades: K-6

Total Grade 6 (2010) students:

21







#468 - Hazelwood Elementary, St. John's

68

Grades: K-6

Total Grade 6 (2010) students:







#473 - Cape St. Francis Elementary, Pouch Cove

Grades: K-6

Total Grade 6 (2010) students:

28







#924 - Tricentia Academy, Arnold's Cove

Grades: K-12

Total Grade 6 (2010) students:

30