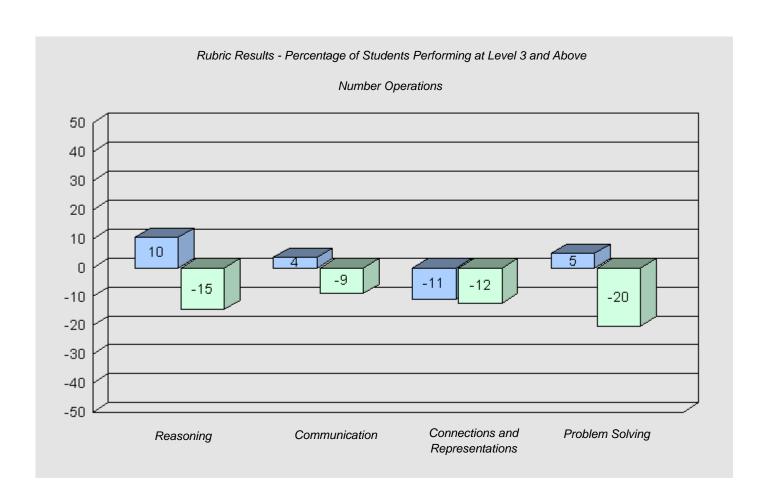

Total Grade 6 (2010) students:

Longitudinal Cohort of Students

#### Difference from Provincial Mean 2007 - 2010

#334 - Larkhall Academy, St. John's

Grades: K-6

Total Grade 6 (2010) students:

44

#337 - Goulds Elementary, St. John's (Goulds)

Grades: K-6

Total Grade 6 (2010) students: