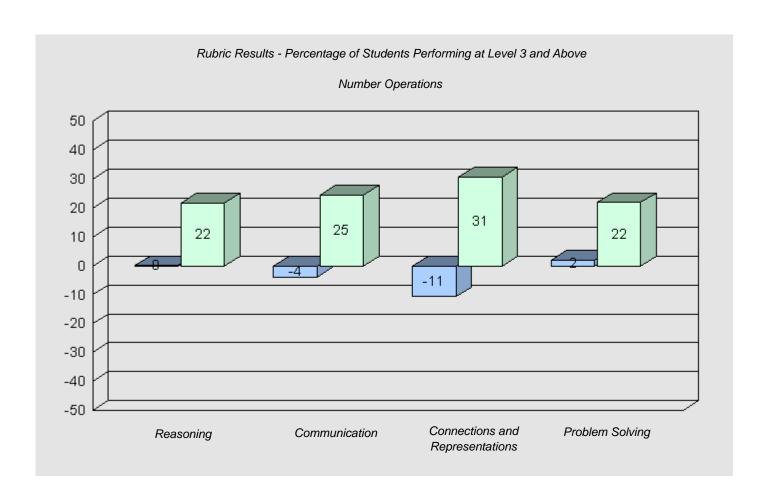

Francis of Assisi Elementary, Logy Bay/Middle Cove/Outer Cove

Grades: K-6

Total Grade 6 (2010) students:

24







#318 - Holy Family Elementary, Paradise

Grades: K-6

Total Grade 6 (2010) students:

79







#319 - Paradise Elementary, Paradise

Grades: K-6

Total Grade 6 (2010) students:

58







#320 - Beachy Cove Elementary, Portugal Cove - St. Philip's

Grades: K-6

Total Grade 6 (2010) students:

60







#325 - Bishop Abraham Elementary, St. John's

Grades: K-6

Total Grade 6 (2010) students:

24







#326 - Bishop Feild Elementary, St. John's

Grades: K-6

Total Grade 6 (2010) students:

28







#331 - Cowan Heights Elementary, St. John's

55

Grades: K-6

Total Grade 6 (2010) students:

Longitudinal Cohort of Students

#### Difference from Provincial Mean 2007 - 2010







#334 - Larkhall Academy, St. John's

Grades: K-6

Total Grade 6 (2010) students:

44







#337 - Goulds Elementary, St. John's (Goulds)

Grades: K-6

Total Grade 6 (2010) students:

84







#339 - Holy Cross Elementary, St. John's

Grades: K-6

Total Grade 6 (2010) students:

27







#342 - MacDonald Drive Elementary, St. John's

51

Grades: K-6

Total Grade 6 (2010) students:







#345 - Mary Queen of Peace Elementary, St. John's

90

Grades: K-6

Total Grade 6 (2010) students:







#348 - Roncalli Elementary, St. John's

39

Grades: K-6

Total Grade 6 (2010) students:







#349 - St. Andrew's Elementary, St. John's

36

Grades: K-6

Total Grade 6 (2010) students:







#350 - St. John Bosco School, St. John's

Grades: K-9

Total Grade 6 (2010) students:

21







#355