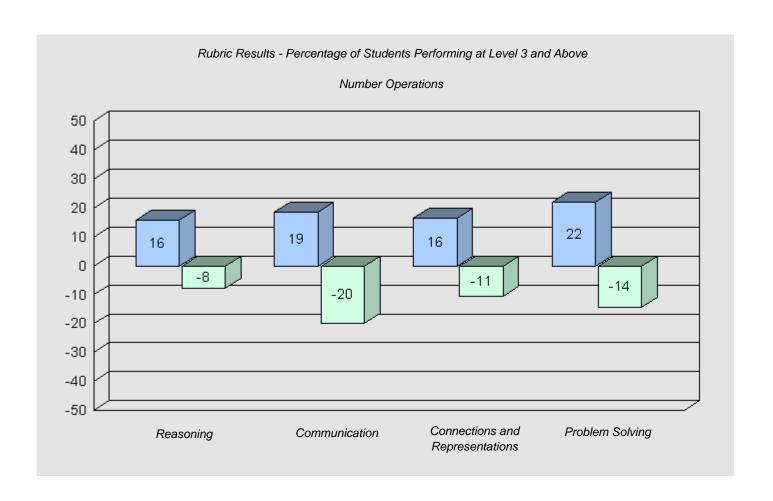

#### Difference from Provincial Mean 2007 - 2010

#334 - Larkhall Academy, St. John's

Grades: K-6

Total Grade 6 (2010) students:

44

#337 - Goulds Elementary, St. John's (Goulds)

Grades: K-6

Total Grade 6 (2010) students: