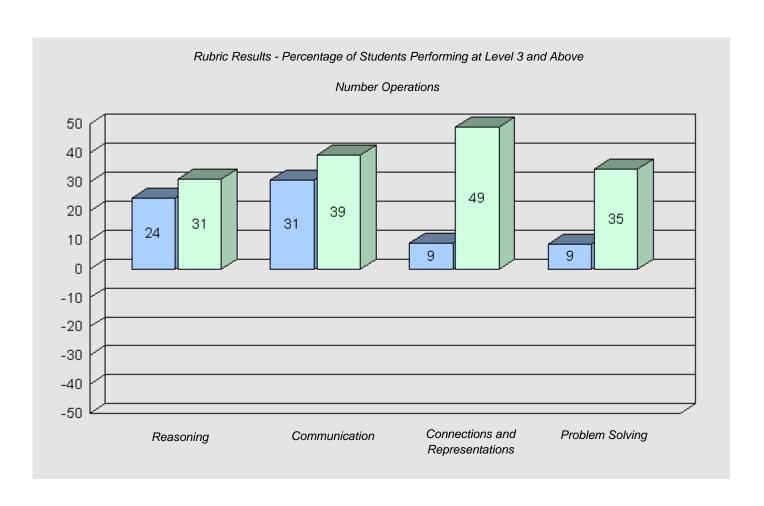

11

#228 - St. Lawrence Academy, St. Lawrence

15

Grades: K-12

Total Grade 6 (2010) students:

Longitudinal Cohort of Students

#### Difference from Provincial Mean 2007 - 2010

#229 - St. Joseph's All Grade, Terrenceville

8

Grades: K-12

Total Grade 6 (2010) students:

#232 - Matthew Elementary School, Bonavista

36

Grades: K-8