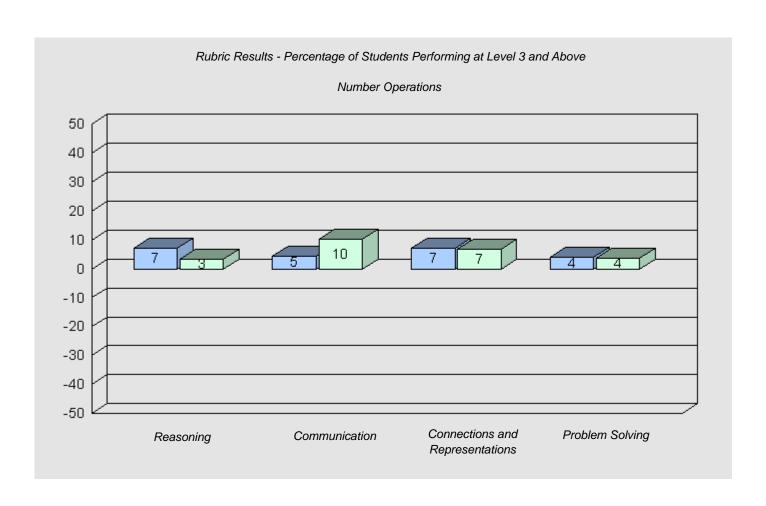

11

#228 - St. Lawrence Academy, St. Lawrence

15

Grades: K-12

Total Grade 6 (2010) students:

Longitudinal Cohort of Students

#### Difference from Provincial Mean 2007 - 2010

#229 - St. Joseph's All Grade, Terrenceville

8

Grades: K-12

Total Grade 6 (2010) students:

#232 - Matthew Elementary School, Bonavista

36

Grades: K-8