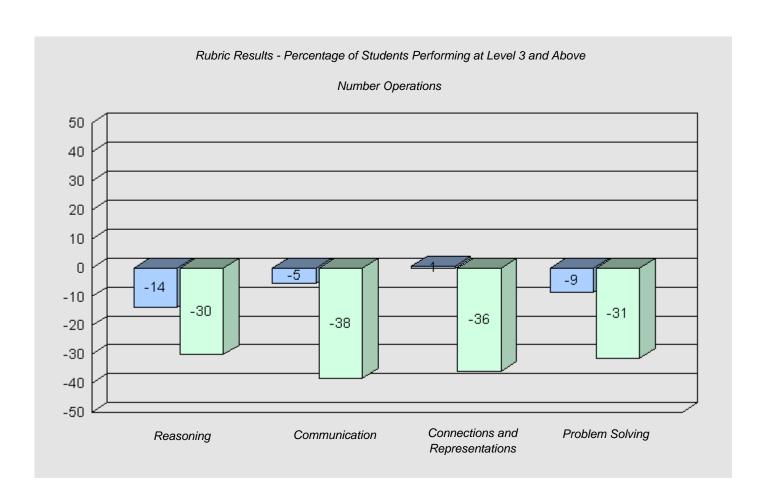

11

#228 - St. Lawrence Academy, St. Lawrence

15

Grades: K-12

Total Grade 6 (2010) students:

Longitudinal Cohort of Students

#### Difference from Provincial Mean 2007 - 2010

#229 - St. Joseph's All Grade, Terrenceville

8

Grades: K-12

Total Grade 6 (2010) students:

#232 - Matthew Elementary School, Bonavista

36

Grades: K-8