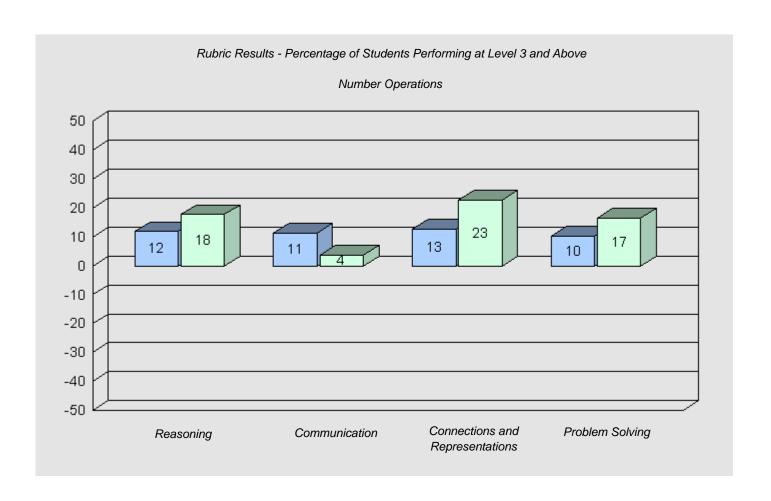

Total Grade 6 (2010) students:

Longitudinal Cohort of Students

#### Difference from Provincial Mean 2007 - 2010

#334 - Larkhall Academy, St. John's

Grades: K-6

Total Grade 6 (2010) students:

44

#337 - Goulds Elementary, St. John's (Goulds)

Grades: K-6

Total Grade 6 (2010) students: