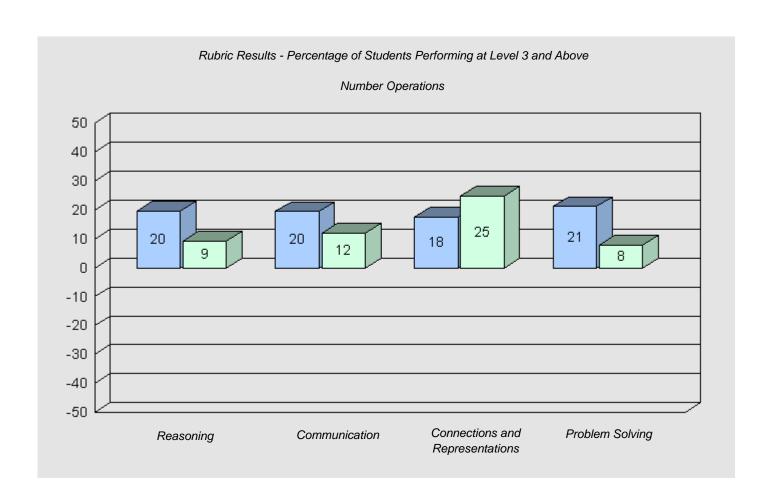

33

#427 - Holy Name of Mary Academy, Lawn

11

Grades: K-12

Total Grade 6 (2010) students:

Longitudinal

#428 - Clarenville Middle School, Clarenville

57