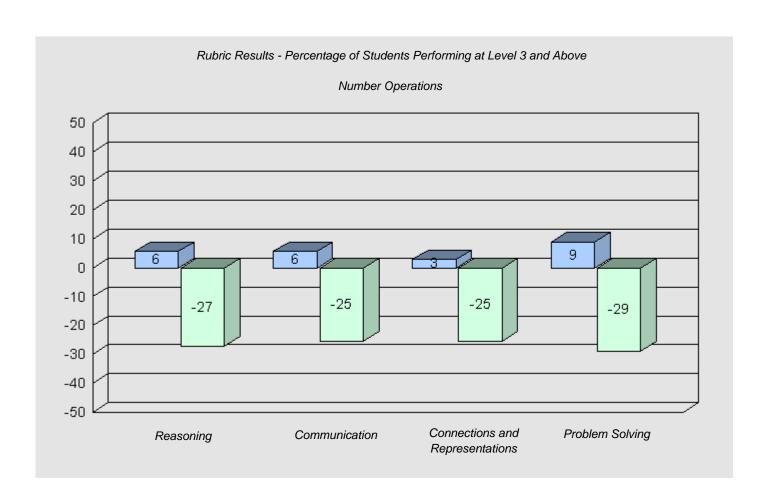

11

#228 - St. Lawrence Academy, St. Lawrence

15

Grades: K-12

Total Grade 6 (2010) students:

Longitudinal Cohort of Students

#### Difference from Provincial Mean 2007 - 2010

#229 - St. Joseph's All Grade, Terrenceville

8

Grades: K-12

Total Grade 6 (2010) students:

#232 - Matthew Elementary School, Bonavista

36

Grades: K-8