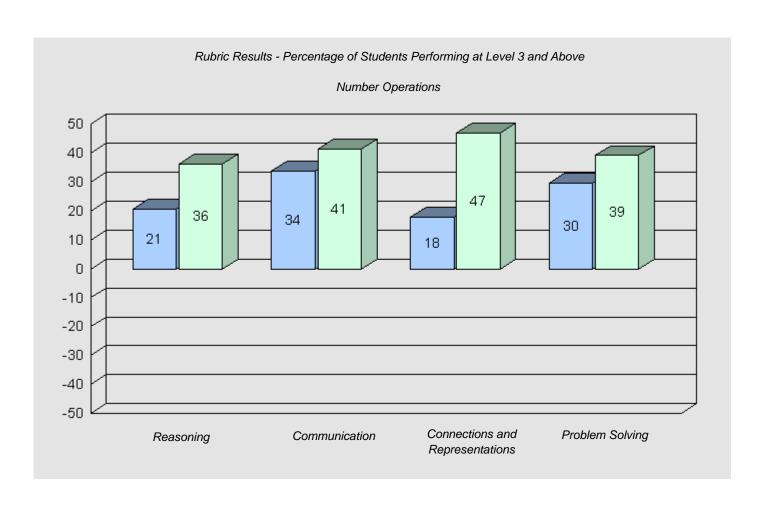

11

#228 - St. Lawrence Academy, St. Lawrence

15

Grades: K-12

Total Grade 6 (2010) students:

Longitudinal Cohort of Students

#### Difference from Provincial Mean 2007 - 2010

#229 - St. Joseph's All Grade, Terrenceville

8

Grades: K-12

Total Grade 6 (2010) students:

#232 - Matthew Elementary School, Bonavista

36

Grades: K-8