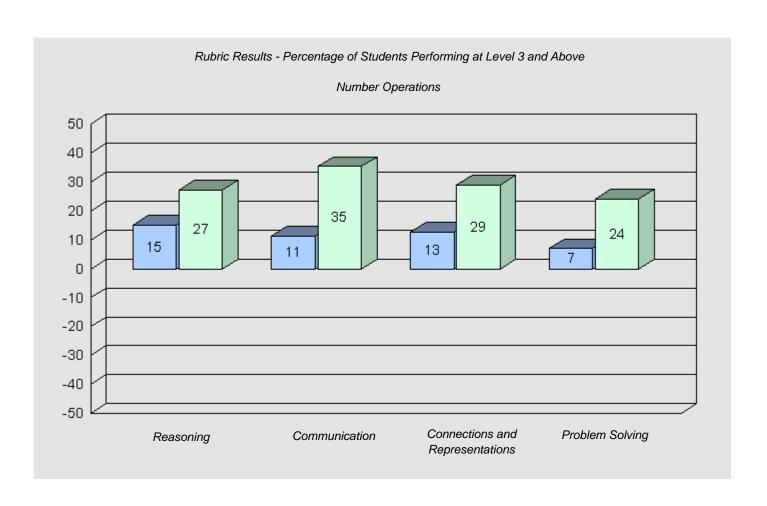

Total Grade 6 (2010) students:

Longitudinal Cohort of Students

#### Difference from Provincial Mean 2007 - 2010

#334 - Larkhall Academy, St. John's

Grades: K-6

Total Grade 6 (2010) students:

44

#337 - Goulds Elementary, St. John's (Goulds)

Grades: K-6

Total Grade 6 (2010) students: