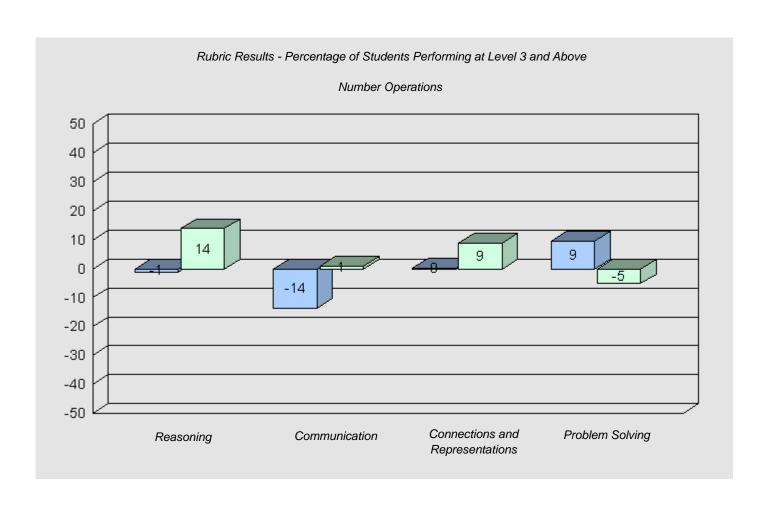

11

#228 - St. Lawrence Academy, St. Lawrence

15

Grades: K-12

Total Grade 6 (2010) students:

Longitudinal Cohort of Students

#### Difference from Provincial Mean 2007 - 2010

#229 - St. Joseph's All Grade, Terrenceville

8

Grades: K-12

Total Grade 6 (2010) students:

#232 - Matthew Elementary School, Bonavista

36

Grades: K-8