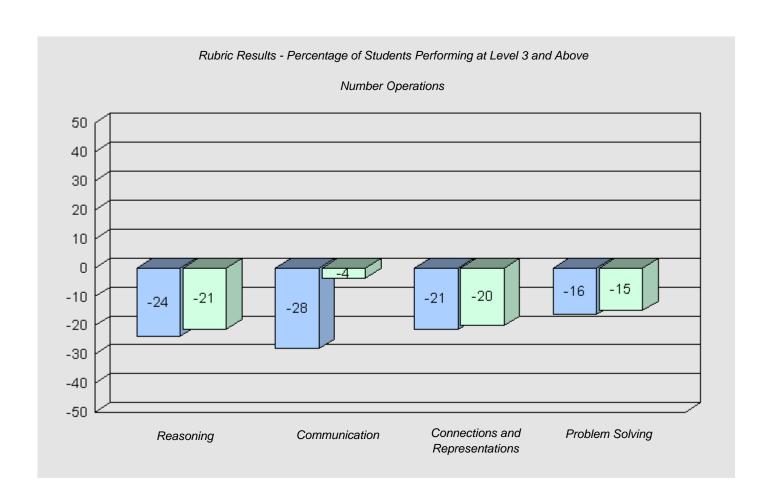

11

#228 - St. Lawrence Academy, St. Lawrence

15

Grades: K-12

Total Grade 6 (2010) students:

Longitudinal Cohort of Students

#### Difference from Provincial Mean 2007 - 2010

#229 - St. Joseph's All Grade, Terrenceville

8

Grades: K-12

Total Grade 6 (2010) students:

#232 - Matthew Elementary School, Bonavista

36

Grades: K-8