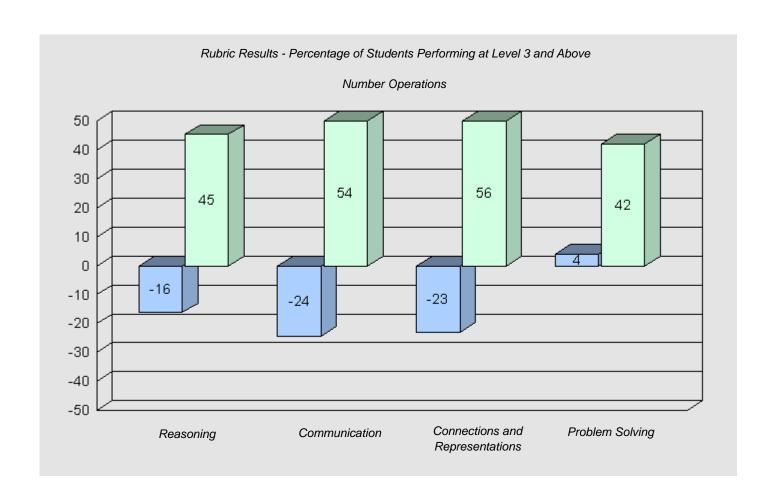

#### Difference from Provincial Mean 2007 - 2010

#229 - St. Joseph's All Grade, Terrenceville

8

Grades: K-12

Total Grade 6 (2010) students:

#232 - Matthew Elementary School, Bonavista

36

Grades: K-8