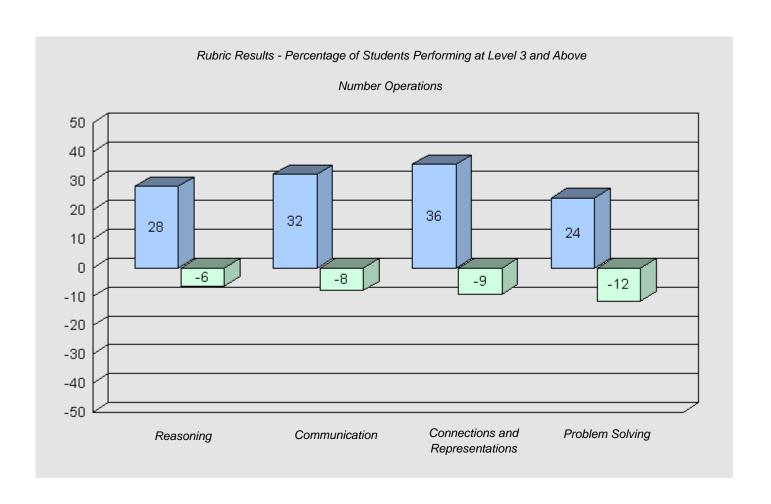

#### Difference from Provincial Mean 2007 - 2010

#229 - St. Joseph's All Grade, Terrenceville

8

Grades: K-12

Total Grade 6 (2010) students:

#232 - Matthew Elementary School, Bonavista

36

Grades: K-8