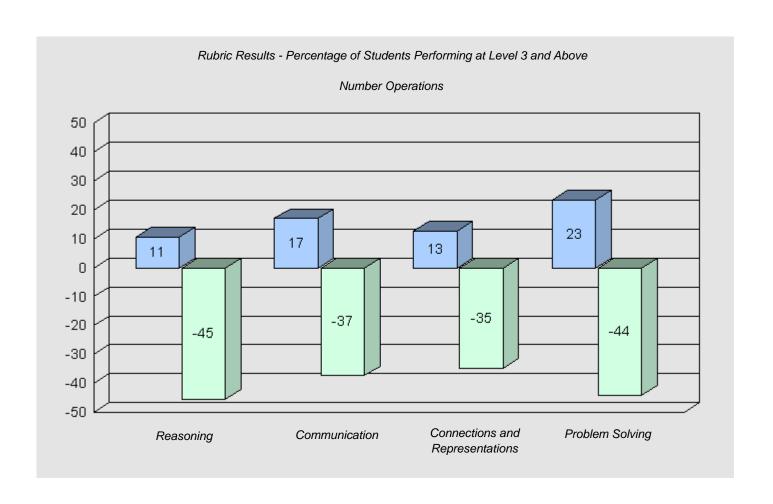

Total Grade 6 (2010) students:

Longitudinal Cohort of Students

#### Difference from Provincial Mean 2007 - 2010

#334 - Larkhall Academy, St. John's

Grades: K-6

Total Grade 6 (2010) students:

44

#337 - Goulds Elementary, St. John's (Goulds)

Grades: K-6

Total Grade 6 (2010) students: