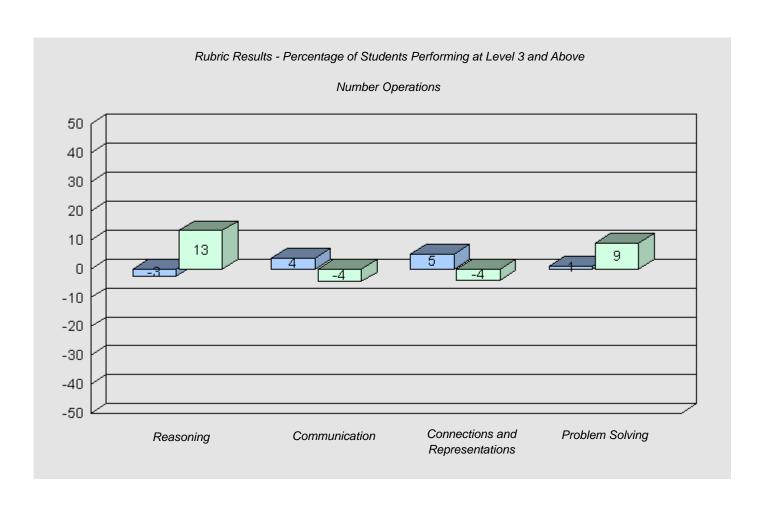

Total Grade 6 (2010) students:

Longitudinal Cohort of Students

#### Difference from Provincial Mean 2007 - 2010

#334 - Larkhall Academy, St. John's

Grades: K-6

Total Grade 6 (2010) students:

44

#337 - Goulds Elementary, St. John's (Goulds)

Grades: K-6

Total Grade 6 (2010) students: