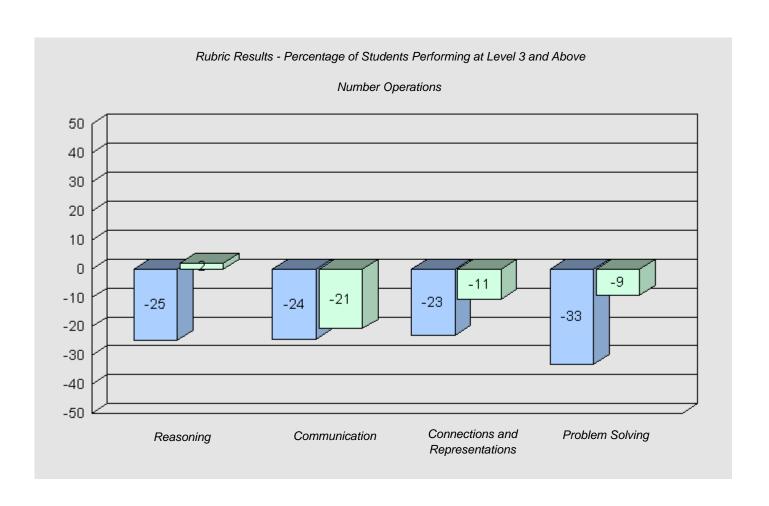

Total Grade 6 (2010) students:

Longitudinal Cohort of Students

#### Difference from Provincial Mean 2007 - 2010

#334 - Larkhall Academy, St. John's

Grades: K-6

Total Grade 6 (2010) students:

44

#337 - Goulds Elementary, St. John's (Goulds)

Grades: K-6

Total Grade 6 (2010) students: