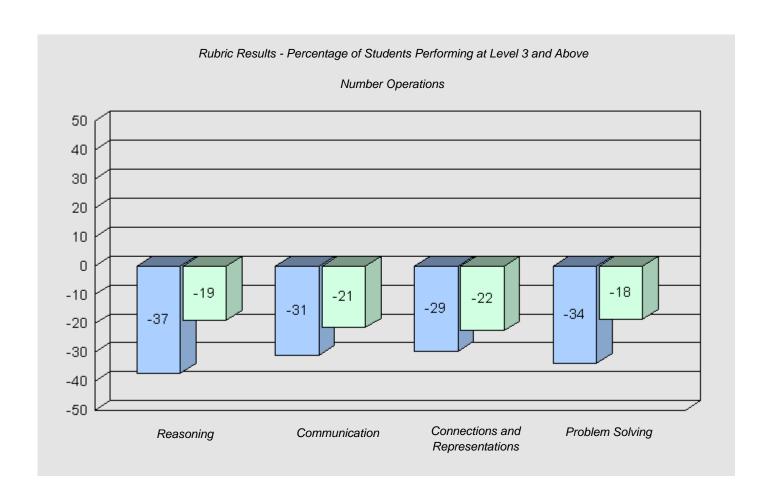

ade 6 (2010) students:







#438 - Epiphany Elementary, Heart's Delight

9

Grades: K-6

Total Grade 6 (2010) students:







#442 - Persalvic Elementary, Victoria

Grades: K-9

Total Grade 6 (2010) students:

31







#444 - Cabot Academy, Western Bay

17

Grades: K-6

Total Grade 6 (2010) students:







#446 - Whitbourne Elementary, Whitbourne

Grades: K-6

Total Grade 6 (2010) students:

19







#447 - Baltimore School Complex, Ferryland

Grades: K-12

Total Grade 6 (2010) students:

24







#466 - Macpherson Elementary, St. John's

Grades: K-6

Total Grade 6 (2010) students:

21







#468 - Hazelwood Elementary, St. John's

68

Grades: K-6

Total Grade 6 (2010) students:







#473 - Cape St. Francis Elementary, Pouch Cove

Grades: K-6

Total Grade 6 (2010) students:

28







#924 - Tricentia Academy, Arnold's Cove

Grades: K-12

Total Grade 6 (2010) students:

30