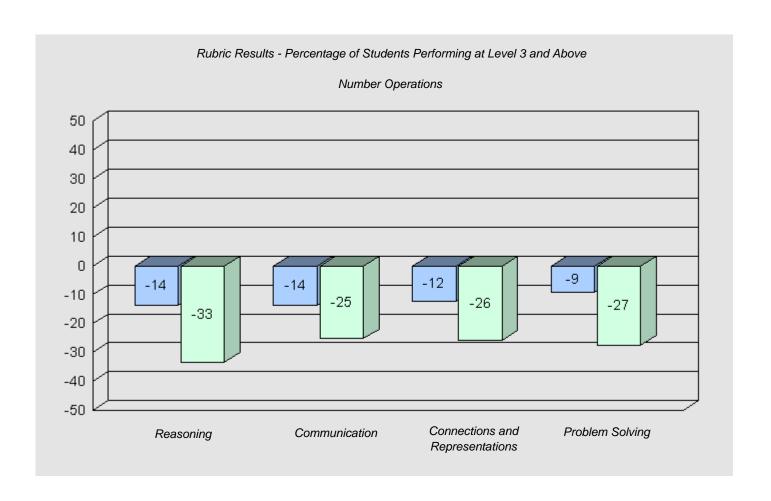

Total Grade 6 (2010) students:

Longitudinal Cohort of Students

#### Difference from Provincial Mean 2007 - 2010

#334 - Larkhall Academy, St. John's

Grades: K-6

Total Grade 6 (2010) students:

44

#337 - Goulds Elementary, St. John's (Goulds)

Grades: K-6

Total Grade 6 (2010) students: