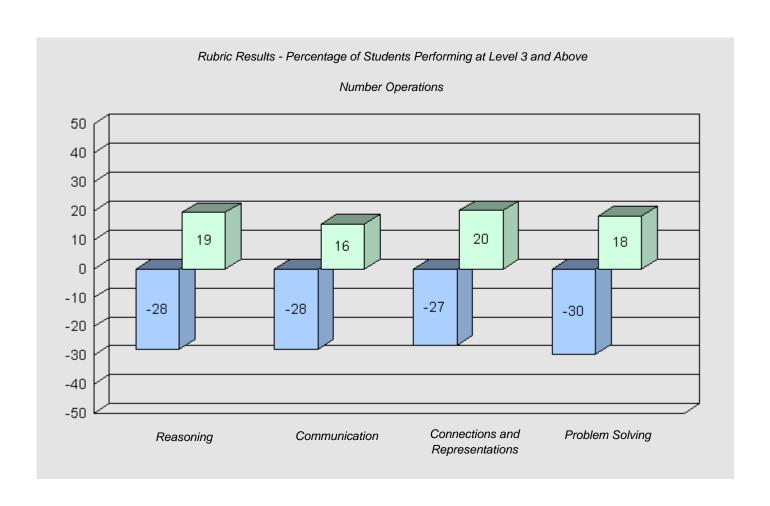

#### Difference from Provincial Mean 2007 - 2010

#229 - St. Joseph's All Grade, Terrenceville

8

Grades: K-12

Total Grade 6 (2010) students:

#232 - Matthew Elementary School, Bonavista

36

Grades: K-8