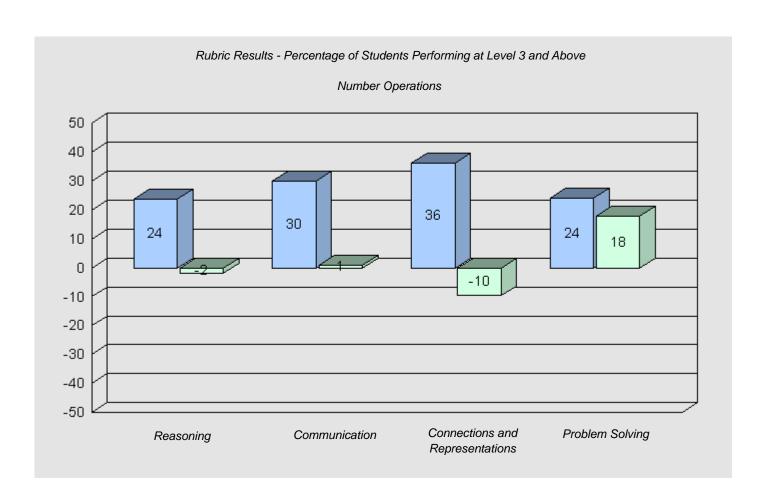

33

#427 - Holy Name of Mary Academy, Lawn

11

Grades: K-12

Total Grade 6 (2010) students:

Longitudinal

#428 - Clarenville Middle School, Clarenville

57