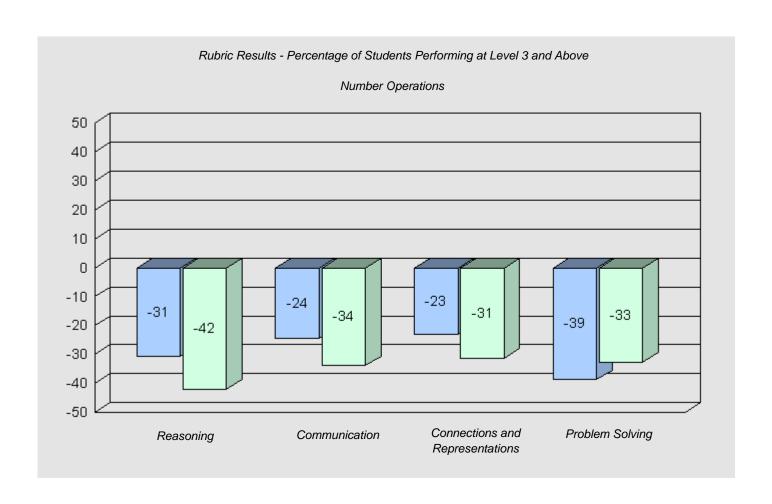

Total Grade 6 (2010) students:

Longitudinal Cohort of Students

#### Difference from Provincial Mean 2007 - 2010

#334 - Larkhall Academy, St. John's

Grades: K-6

Total Grade 6 (2010) students:

44

#337 - Goulds Elementary, St. John's (Goulds)

Grades: K-6

Total Grade 6 (2010) students: