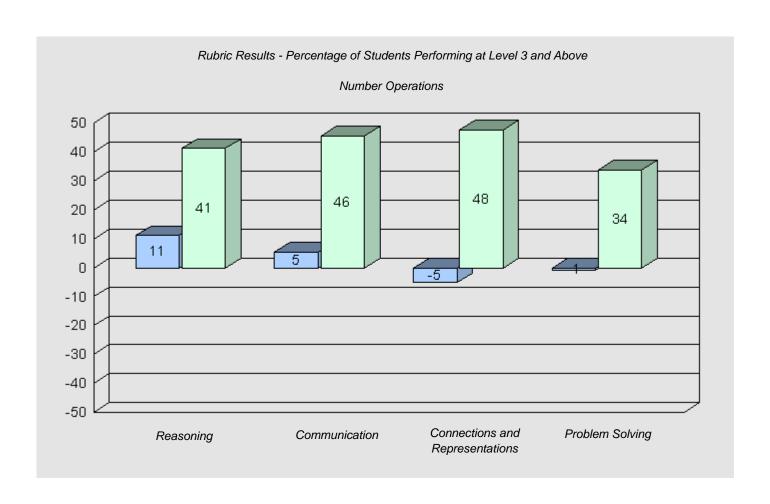

11

#228 - St. Lawrence Academy, St. Lawrence

15

Grades: K-12

Total Grade 6 (2010) students:

Longitudinal Cohort of Students

#### Difference from Provincial Mean 2007 - 2010

#229 - St. Joseph's All Grade, Terrenceville

8

Grades: K-12

Total Grade 6 (2010) students:

#232 - Matthew Elementary School, Bonavista

36

Grades: K-8