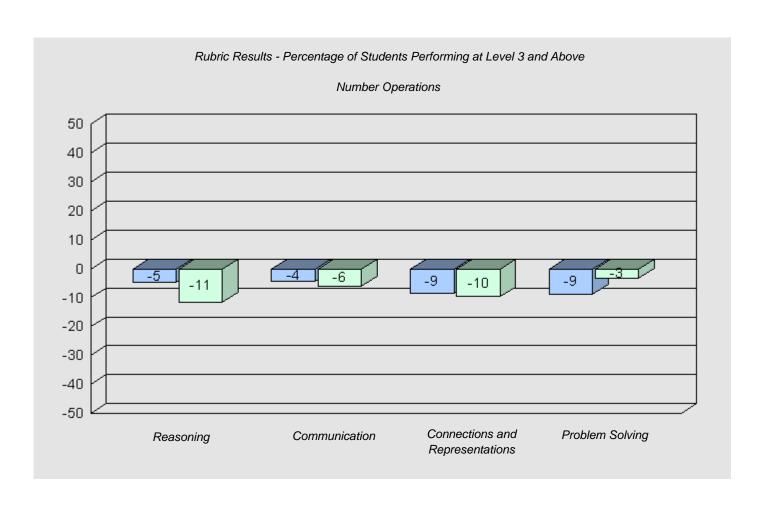

Total Grade 6 (2010) students:

Longitudinal Cohort of Students

#### Difference from Provincial Mean 2007 - 2010

#334 - Larkhall Academy, St. John's

Grades: K-6

Total Grade 6 (2010) students:

44

#337 - Goulds Elementary, St. John's (Goulds)

Grades: K-6

Total Grade 6 (2010) students: