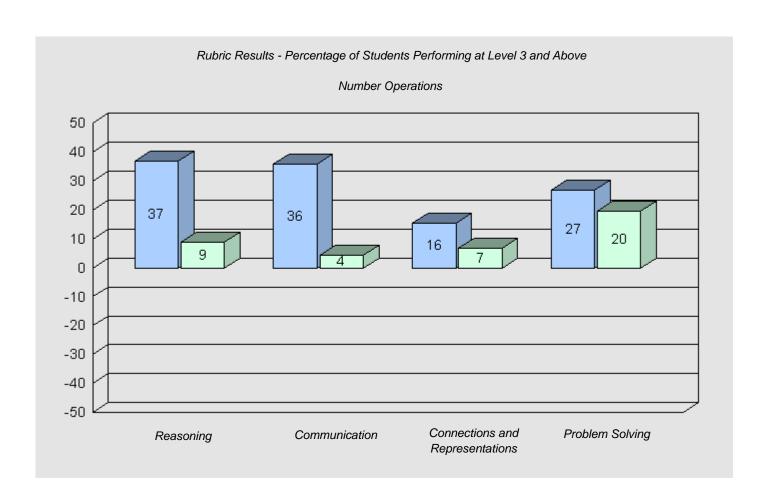

#### Difference from Provincial Mean 2007 - 2010

#334 - Larkhall Academy, St. John's

Grades: K-6

Total Grade 6 (2010) students:

44

#337 - Goulds Elementary, St. John's (Goulds)

Grades: K-6

Total Grade 6 (2010) students: