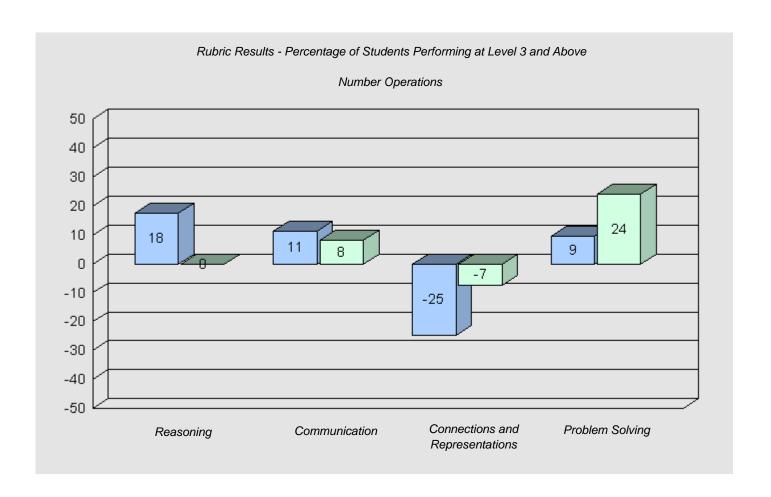

33

#427 - Holy Name of Mary Academy, Lawn

11

Grades: K-12

Total Grade 6 (2010) students:

Longitudinal

#428 - Clarenville Middle School, Clarenville

57

Grades: 4-8

Total Grade 6 (2010) students:

#430 - St. Mark's School, King's Cove

Grades: K-12

Total Grade 6 (2010) students:

11

#431 - Southwest Arm Academy, Little Heart's Ease

8