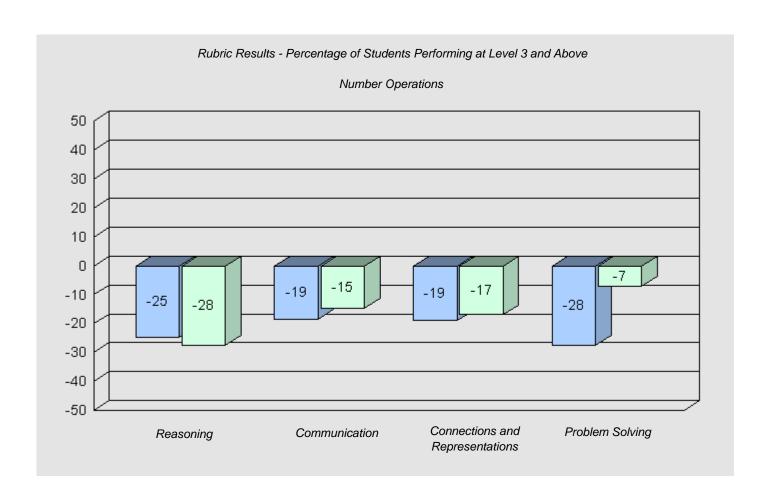

11

#228 - St. Lawrence Academy, St. Lawrence

15

Grades: K-12

Total Grade 6 (2010) students:

Longitudinal Cohort of Students

#### Difference from Provincial Mean 2007 - 2010

#229 - St. Joseph's All Grade, Terrenceville

8

Grades: K-12

Total Grade 6 (2010) students:

#232 - Matthew Elementary School, Bonavista

36

Grades: K-8