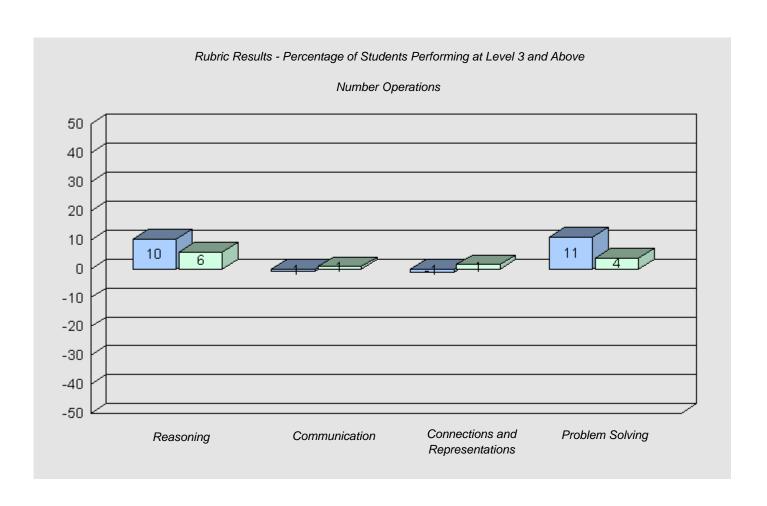

#### Difference from Provincial Mean 2007 - 2010

#229 - St. Joseph's All Grade, Terrenceville

8

Grades: K-12

Total Grade 6 (2010) students:

#232 - Matthew Elementary School, Bonavista

36

Grades: K-8