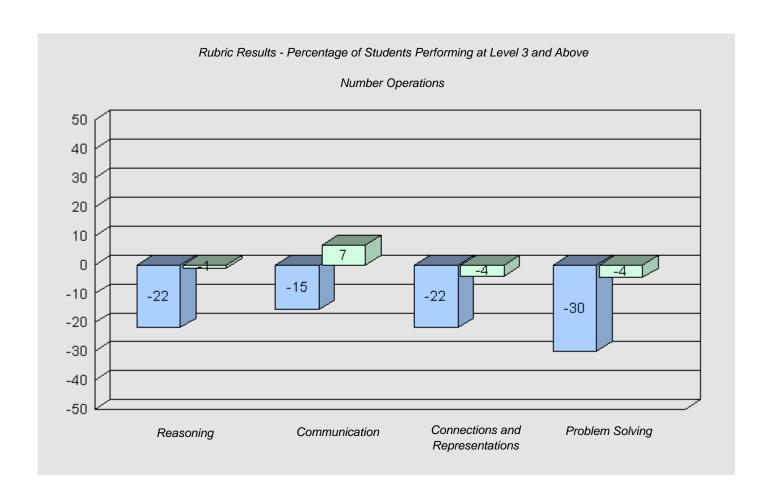

11

#228 - St. Lawrence Academy, St. Lawrence

15

Grades: K-12

Total Grade 6 (2010) students:

Longitudinal Cohort of Students

#### Difference from Provincial Mean 2007 - 2010

#229 - St. Joseph's All Grade, Terrenceville

8

Grades: K-12

Total Grade 6 (2010) students:

#232 - Matthew Elementary School, Bonavista

36

Grades: K-8