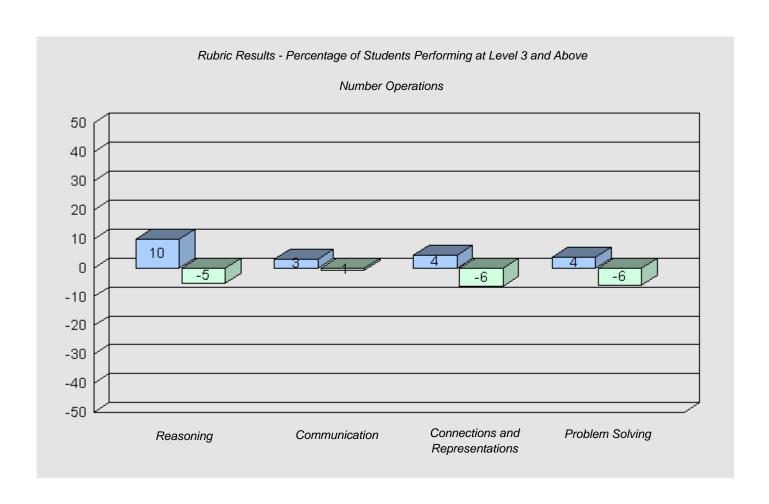

11

#228 - St. Lawrence Academy, St. Lawrence

15

Grades: K-12

Total Grade 6 (2010) students:

Longitudinal Cohort of Students

#### Difference from Provincial Mean 2007 - 2010

#229 - St. Joseph's All Grade, Terrenceville

8

Grades: K-12

Total Grade 6 (2010) students:

#232 - Matthew Elementary School, Bonavista

36

Grades: K-8