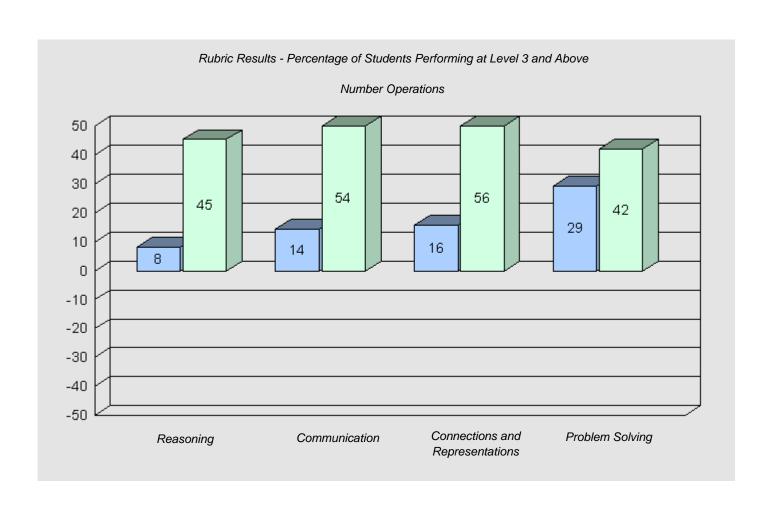

Total Grade 6 (2010) students:

Longitudinal Cohort of Students

#### Difference from Provincial Mean 2007 - 2010

#334 - Larkhall Academy, St. John's

Grades: K-6

Total Grade 6 (2010) students:

44

#337 - Goulds Elementary, St. John's (Goulds)

Grades: K-6

Total Grade 6 (2010) students: