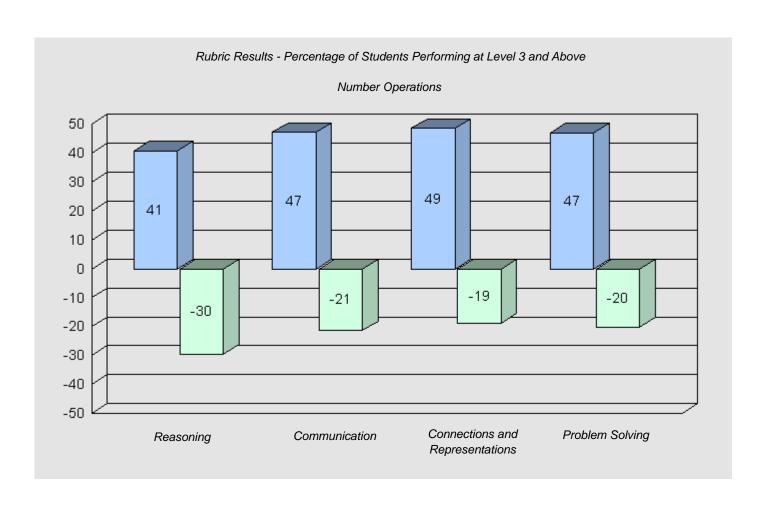

#213 - Lake Academy, Fortune

Grades: K-7

Total Grade 6 (2010) students:

34







#218 - St. Joseph's Academy, Lamaline

8

Grades: K-12

Total Grade 6 (2010) students:

Longitudinal







#220 - Sacred Heart Academy, Marystown

Grades: K-7

Total Grade 6 (2010) students:

70







#223 - Christ the King School, Rushoon

6

Grades: K-12

Total Grade 6 (2010) students:







#224 - Donald C. Jamieson Academy, Burin Bay Arm

Grades: K-7

Total Grade 6 (2010) students:

50







#226 - Fortune Bay Academy, St. Bernard's - Jacques Fontaine

Grades: K-12

Total Grade 6 (2010) students:

11







#228 - St. Lawrence Academy, St. Lawrence

15

Grades: K-12

Total Grade 6 (2010) students:

Longitudinal Cohort of Students

#### Difference from Provincial Mean 2007 - 2010







#229 - St. Joseph's All Grade, Terrenceville

8

Grades: K-12

Total Grade 6 (2010) students:







#232 - Matthew Elementary School, Bonavista

36

Grades: K-8

Total Grade 6 (2010) students: