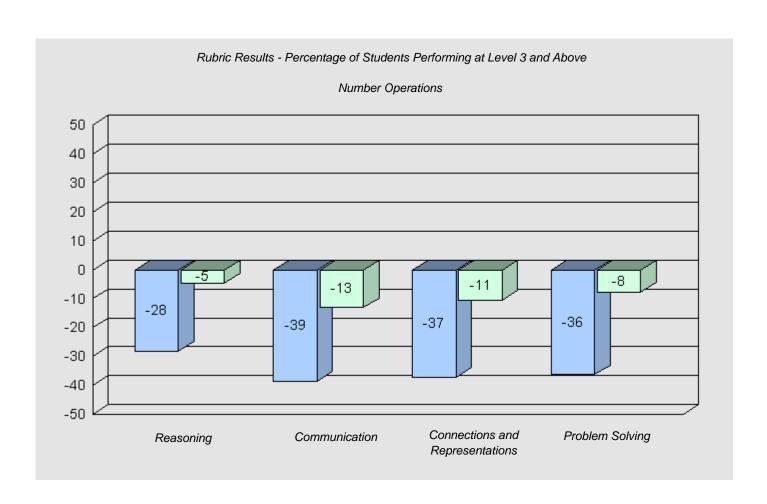

Total Grade 6 (2010) students:

Longitudinal Cohort of Students

#### Difference from Provincial Mean 2007 - 2010

#334 - Larkhall Academy, St. John's

Grades: K-6

Total Grade 6 (2010) students:

44

#337 - Goulds Elementary, St. John's (Goulds)

Grades: K-6

Total Grade 6 (2010) students: