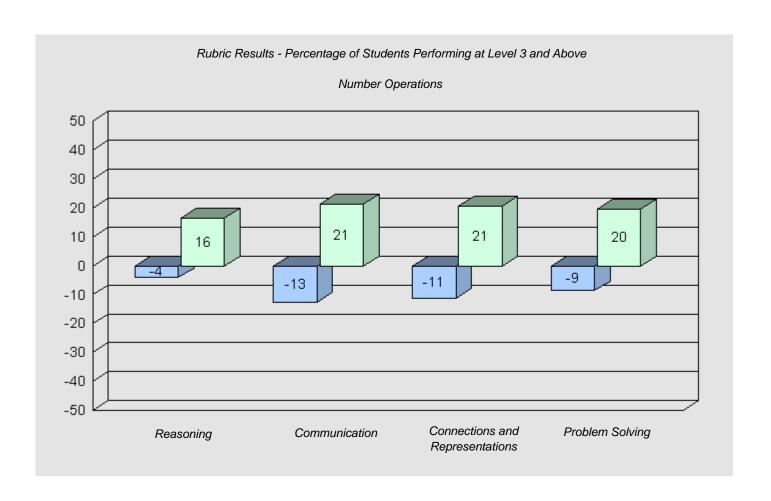

:

33







#427 - Holy Name of Mary Academy, Lawn

11

Grades: K-12

Total Grade 6 (2010) students:

Longitudinal







#428 - Clarenville Middle School, Clarenville

57

Grades: 4-8

Total Grade 6 (2010) students:







#430 - St. Mark's School, King's Cove

Grades: K-12

Total Grade 6 (2010) students:

11







#431 - Southwest Arm Academy, Little Heart's Ease

8

Grades: K-12

Total Grade 6 (2010) students:







#433 - Tricon Elementary, Bay de Verde

Grades: K-6

Total Grade 6 (2010) students:

15







#435 - St. Anne's Academy, Dunville

19

Grades: K-9

Total Grade 6 (2010) students:







#438 - Epiphany Elementary, Heart's Delight

9

Grades: K-6

Total Grade 6 (2010) students:







#442 - Persalvic Elementary, Victoria

Grades: K-9

Total Grade 6 (2010) students:

31







#444 - Cabot Academy, Western Bay

17

Grades: K-6

Total Grade 6 (2010) students:







#446 - Whitbourne Elementary, Whitbourne

Grades: K-6

Total Grade 6 (2010) students:

19







#447 - Baltimore School Complex, Ferryland

Grades: K-12

Total Grade 6 (2010) students:

24







#466 - Macpherson Elementary, St. John's

Grades: K-6

Total Grade 6 (2010) students:

21







#468 - Hazelwood Elementary, St. John's

68

Grades: K-6

Total Grade 6 (2010) students:







#473 - Cape St. Francis Elementary, Pouch Cove

Grades: K-6

Total Grade 6 (2010) students:

28







#924 - Tricentia Academy, Arnold's Cove

Grades: K-12

Total Grade 6 (2010) students:

30