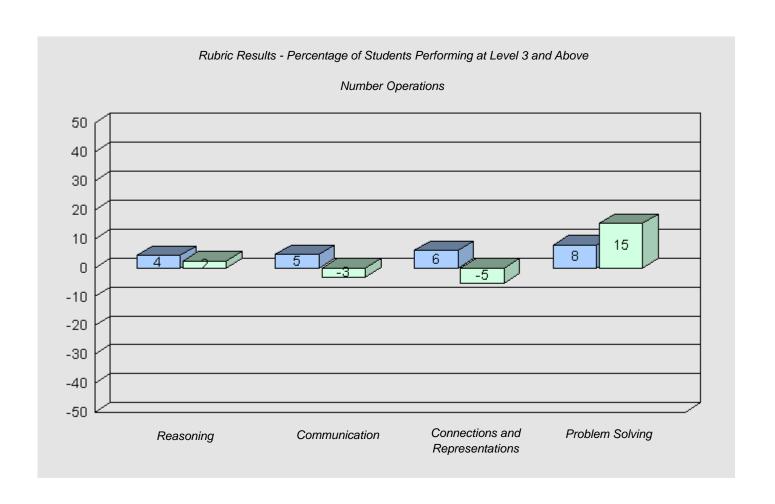

#### Difference from Provincial Mean 2007 - 2010

#229 - St. Joseph's All Grade, Terrenceville

8

Grades: K-12

Total Grade 6 (2010) students:

#232 - Matthew Elementary School, Bonavista

36

Grades: K-8