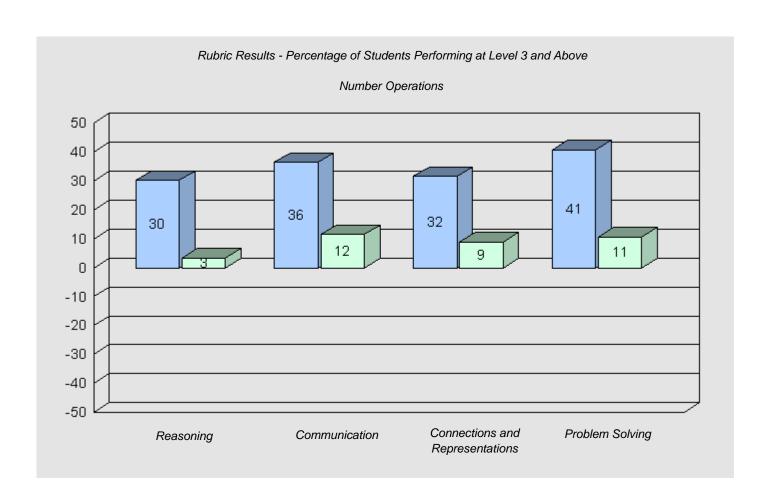

#223 - Christ the King School, Rushoon

6

Grades: K-12

Total Grade 6 (2010) students:







#224 - Donald C. Jamieson Academy, Burin Bay Arm

Grades: K-7

Total Grade 6 (2010) students:

50







#226 - Fortune Bay Academy, St. Bernard's - Jacques Fontaine

Grades: K-12

Total Grade 6 (2010) students:

11







#228 - St. Lawrence Academy, St. Lawrence

15

Grades: K-12

Total Grade 6 (2010) students:

Longitudinal Cohort of Students

#### Difference from Provincial Mean 2007 - 2010







#229 - St. Joseph's All Grade, Terrenceville

8

Grades: K-12

Total Grade 6 (2010) students:







#232 - Matthew Elementary School, Bonavista

36

Grades: K-8

Total Grade 6 (2010) students:







#234 - Catalina Elementary School, Catalina

Grades: K-8

Total Grade 6 (2010) students:

19







#237 - Anthony Paddon Elementary, Musgravetown

Grades: K-6

Total Grade 6 (2010) students:

39







#240 - Bishop White School, Port Rexton

Grades: K-12

Total Grade 6 (2010) students:

7







#242 - Random Island Academy, Hickman's Harbour

Grades: K-12

Total Grade 6 (2010) students:

11







#243 - Balbo Elementary School, Shoal Harbour

Grades: K-8

Total Grade 6 (2010) students:

40







#246 - Swift Current Academy, Swift Current

5

Grades: K-12

Total Grade 6 (2010) students:





#248 - Amalgamated Academy, Bay Roberts

Grades: 4-9

Total Grade 6 (2010) students:

83







#258 - Holy Family Elementary, Chapel Arm

Grades: K-6

Total Grade 6 (2010) students:

11







#260 - Immaculate Conception Elementary, Colliers

Grades: K-6

Total Grade 6 (2010) students: