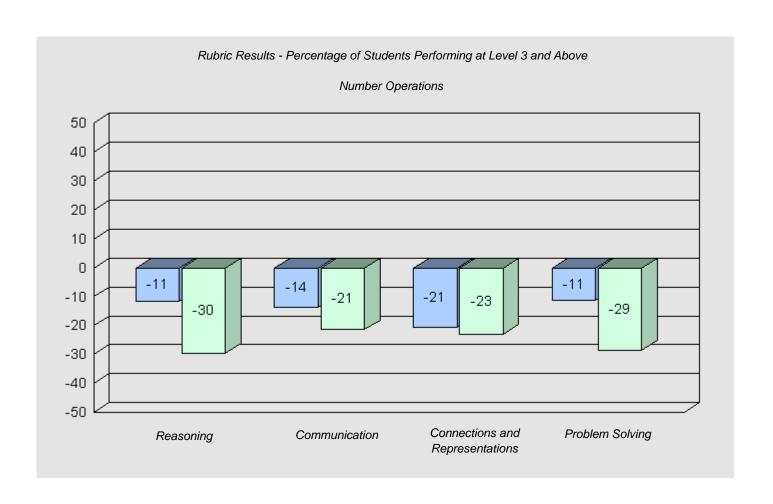

ediate, Mount Pearl

Grades: 5-9

Total Grade 6 (2010) students:

106







#312 - Newtown Elementary, Mount Pearl

63

Grades: K-6

Total Grade 6 (2010) students:







#316 - St. Peter's Elementary, Mount Pearl

Grades: K-6

Total Grade 6 (2010) students:

63







#317 - St. Francis of Assisi Elementary, Logy Bay/Middle Cove/Outer Cove

Grades: K-6

Total Grade 6 (2010) students:

24







#318 - Holy Family Elementary, Paradise

Grades: K-6

Total Grade 6 (2010) students:

79







#319 - Paradise Elementary, Paradise

Grades: K-6

Total Grade 6 (2010) students:

58







#320 - Beachy Cove Elementary, Portugal Cove - St. Philip's

Grades: K-6

Total Grade 6 (2010) students:

60







#325 - Bishop Abraham Elementary, St. John's

Grades: K-6

Total Grade 6 (2010) students:

24







#326 - Bishop Feild Elementary, St. John's

Grades: K-6

Total Grade 6 (2010) students:

28







#331 - Cowan Heights Elementary, St. John's

55

Grades: K-6

Total Grade 6 (2010) students:

Longitudinal Cohort of Students

#### Difference from Provincial Mean 2007 - 2010







#334 - Larkhall Academy, St. John's

Grades: K-6

Total Grade 6 (2010) students:

44







#337 - Goulds Elementary, St. John's (Goulds)

Grades: K-6

Total Grade 6 (2010) students:

84







#339 - Holy Cross Elementary, St. John's

Grades: K-6

Total Grade 6 (2010) students:

27







#342 - MacDonald Drive Elementary, St. John's

51

Grades: K-6

Total Grade 6 (2010) students:







#345 - Mary Queen of Peace Elementary, St. John's

90

Grades: K-6

Total Grade 6 (2010) students:







#348 - Roncal