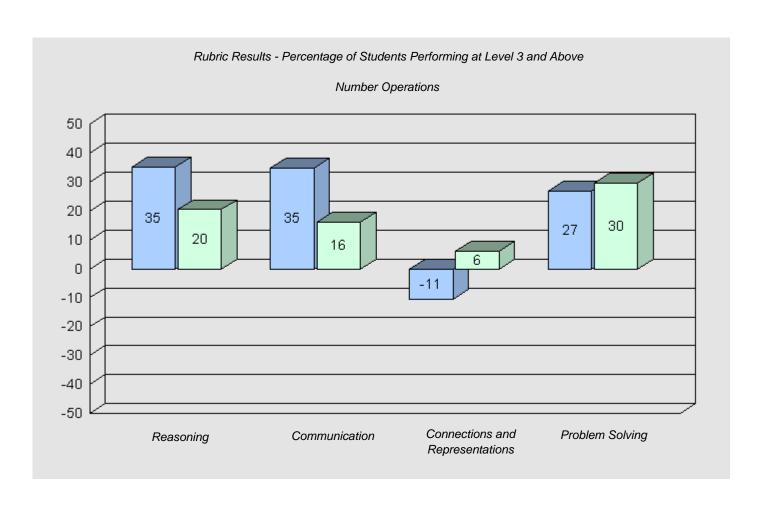

Total Grade 6 (2010) students:

Longitudinal Cohort of Students

#### Difference from Provincial Mean 2007 - 2010

#334 - Larkhall Academy, St. John's

Grades: K-6

Total Grade 6 (2010) students:

44

#337 - Goulds Elementary, St. John's (Goulds)

Grades: K-6

Total Grade 6 (2010) students: