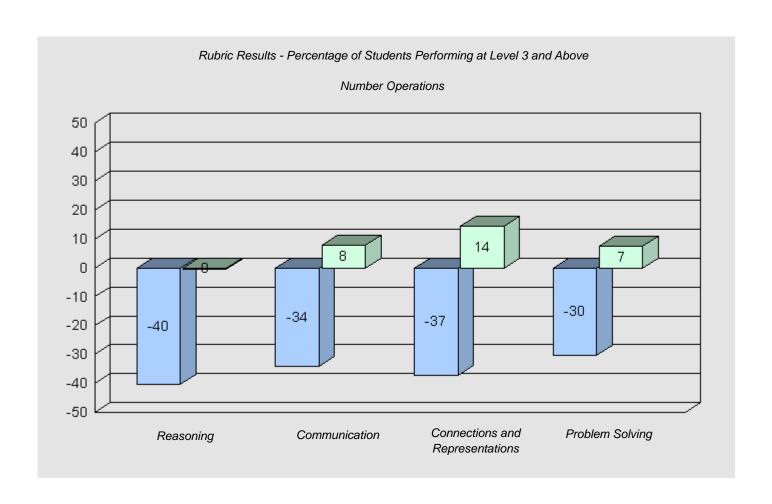

Total Grade 6 (2010) students:

Longitudinal Cohort of Students

#### Difference from Provincial Mean 2007 - 2010

#334 - Larkhall Academy, St. John's

Grades: K-6

Total Grade 6 (2010) students:

44

#337 - Goulds Elementary, St. John's (Goulds)

Grades: K-6

Total Grade 6 (2010) students: