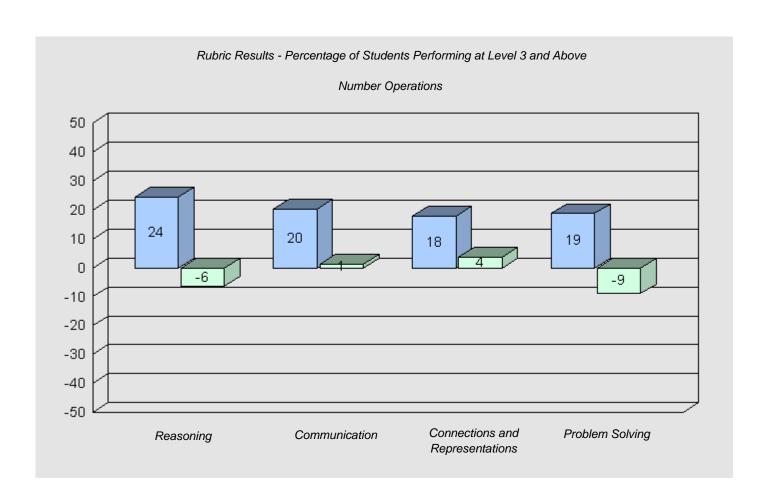

Total Grade 6 (2010) students:

Longitudinal Cohort of Students

#### Difference from Provincial Mean 2007 - 2010

#334 - Larkhall Academy, St. John's

Grades: K-6

Total Grade 6 (2010) students:

44

#337 - Goulds Elementary, St. John's (Goulds)

Grades: K-6

Total Grade 6 (2010) students: