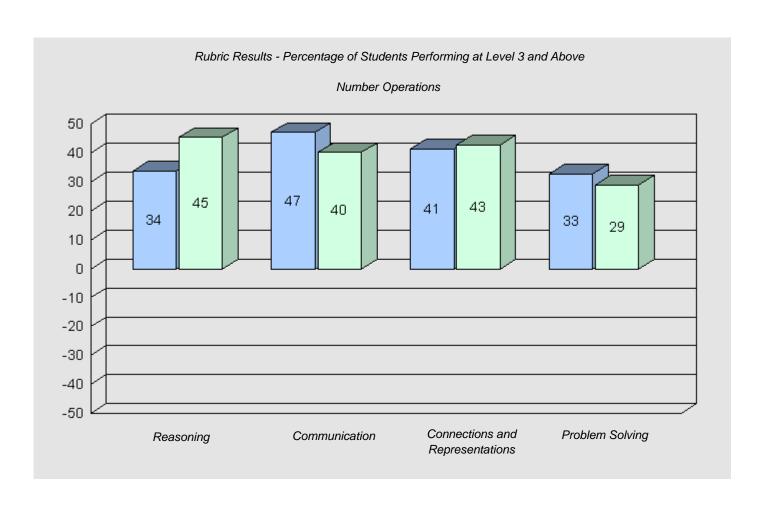

11

#228 - St. Lawrence Academy, St. Lawrence

15

Grades: K-12

Total Grade 6 (2010) students:

Longitudinal Cohort of Students

#### Difference from Provincial Mean 2007 - 2010

#229 - St. Joseph's All Grade, Terrenceville

8

Grades: K-12

Total Grade 6 (2010) students:

#232 - Matthew Elementary School, Bonavista

36

Grades: K-8