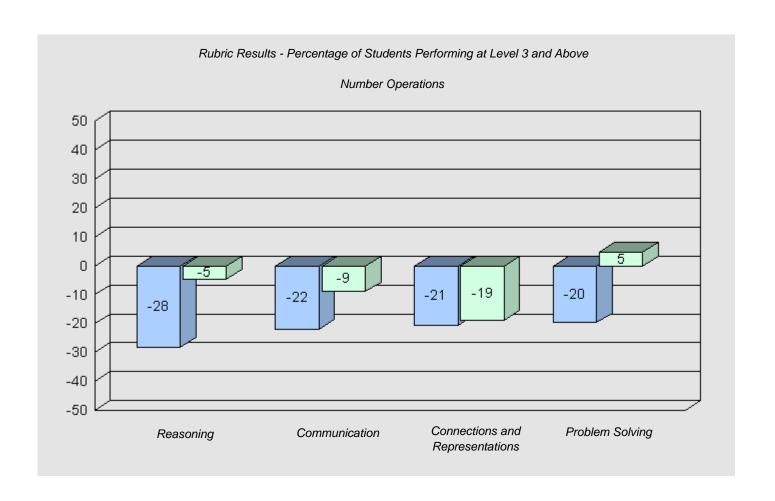

Total Grade 6 (2010) students:

Longitudinal Cohort of Students

#### Difference from Provincial Mean 2007 - 2010

#334 - Larkhall Academy, St. John's

Grades: K-6

Total Grade 6 (2010) students:

44

#337 - Goulds Elementary, St. John's (Goulds)

Grades: K-6

Total Grade 6 (2010) students: