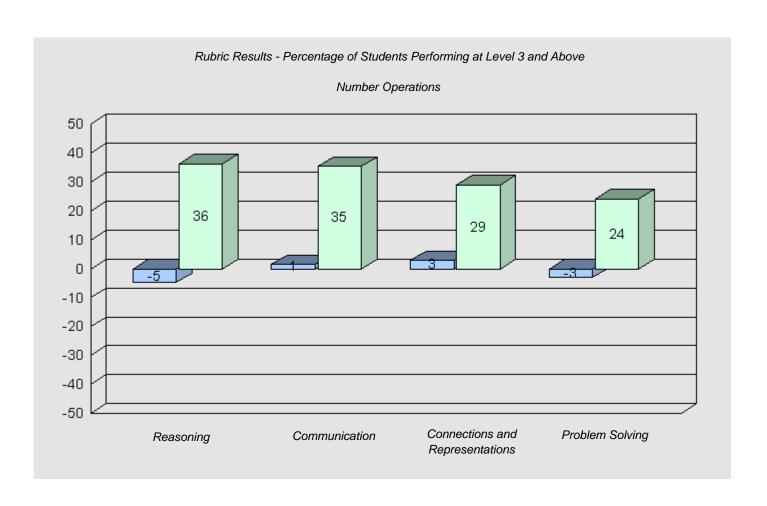

#### Difference from Provincial Mean 2007 - 2010

#334 - Larkhall Academy, St. John's

Grades: K-6

Total Grade 6 (2010) students:

44

#337 - Goulds Elementary, St. John's (Goulds)

Grades: K-6

Total Grade 6 (2010) students: