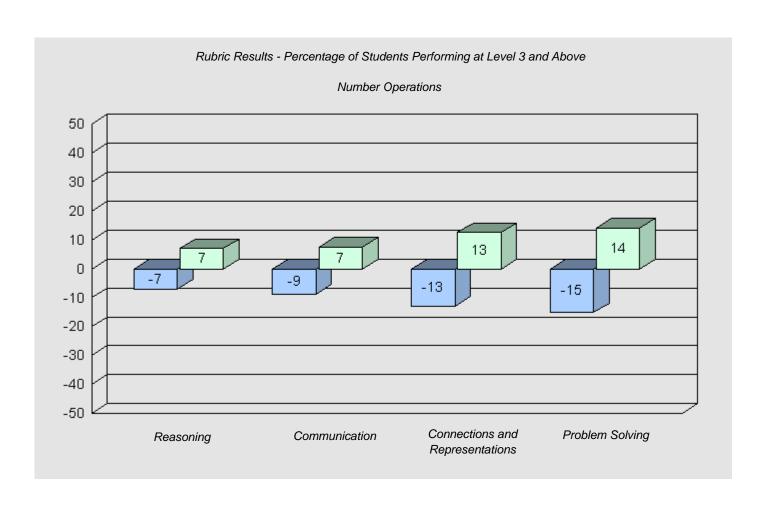

4 - Donald C. Jamieson Academy, Burin Bay Arm

Grades: K-7

Total Grade 6 (2010) students:

50







#226 - Fortune Bay Academy, St. Bernard's - Jacques Fontaine

Grades: K-12

Total Grade 6 (2010) students:

11







#228 - St. Lawrence Academy, St. Lawrence

15

Grades: K-12

Total Grade 6 (2010) students:

Longitudinal Cohort of Students

#### Difference from Provincial Mean 2007 - 2010







#229 - St. Joseph's All Grade, Terrenceville

8

Grades: K-12

Total Grade 6 (2010) students:







#232 - Matthew Elementary School, Bonavista

36

Grades: K-8

Total Grade 6 (2010) students:







#234 - Catalina Elementary School, Catalina

Grades: K-8

Total Grade 6 (2010) students:

19







#237 - Anthony Paddon Elementary, Musgravetown

Grades: K-6

Total Grade 6 (2010) students:

39







#240 - Bishop White School, Port Rexton

Grades: K-12

Total Grade 6 (2010) students:

7







#242 - Random Island Academy, Hickman's Harbour

Grades: K-12

Total Grade 6 (2010) students:

11







#243 - Balbo Elementary School, Shoal Harbour

Grades: K-8

Total Grade 6 (2010) students:

40







#246 - Swift Current Academy, Swift Current

5

Grades: K-12

Total Grade 6 (2010) students:





#248 - Amalgamated Academy, Bay Roberts

Grades: 4-9

Total Grade 6 (2010) students:

83







#258 - Holy Family Elementary, Chapel Arm

Grades: K-6

Total Grade 6 (2010) students:

11







#260 - Immaculate Conception Elementary, Colliers

Grades: K-6

Total Grade 6 (2010) students:

15







#262 - Woodland Elementary, Dildo

Grades: K-6

Total Grade 6 (2010) students:

31







#26