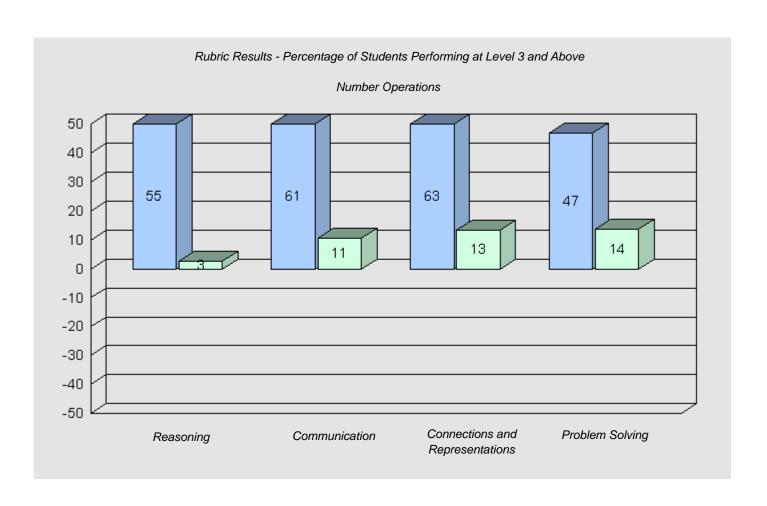

Total Grade 6 (2010) students:

Longitudinal Cohort of Students

#### Difference from Provincial Mean 2007 - 2010

#334 - Larkhall Academy, St. John's

Grades: K-6

Total Grade 6 (2010) students:

44

#337 - Goulds Elementary, St. John's (Goulds)

Grades: K-6

Total Grade 6 (2010) students: