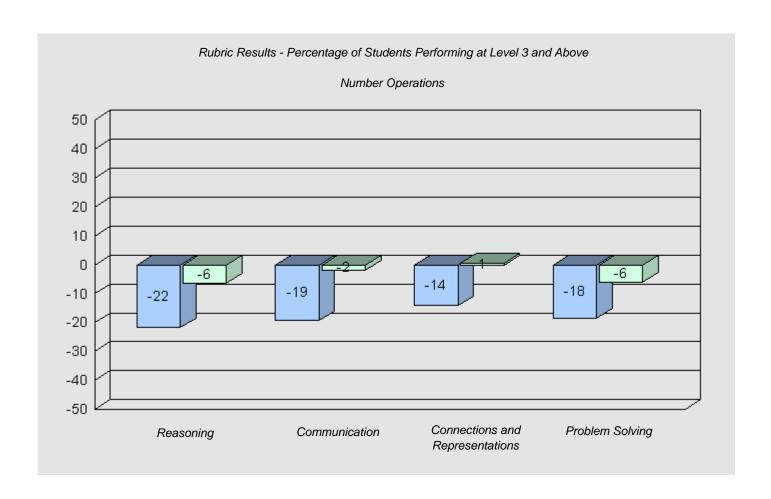

Total Grade 6 (2010) students:

Longitudinal Cohort of Students

#### Difference from Provincial Mean 2007 - 2010

#334 - Larkhall Academy, St. John's

Grades: K-6

Total Grade 6 (2010) students:

44

#337 - Goulds Elementary, St. John's (Goulds)

Grades: K-6

Total Grade 6 (2010) students: