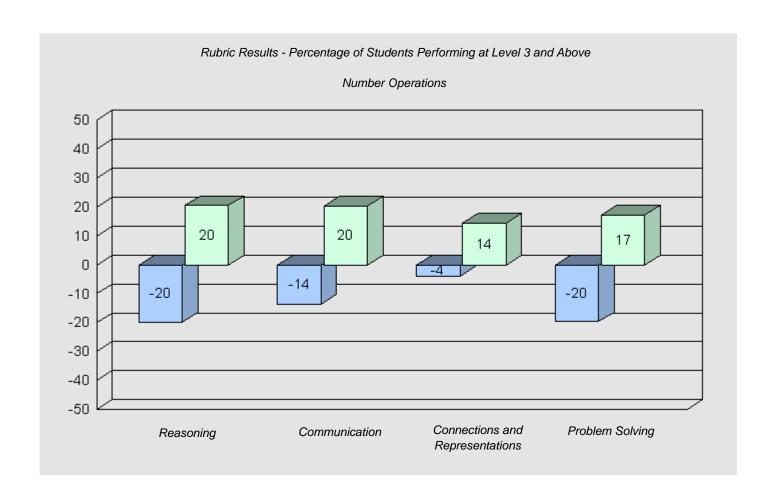

11

#228 - St. Lawrence Academy, St. Lawrence

15

Grades: K-12

Total Grade 6 (2010) students:

Longitudinal Cohort of Students

#### Difference from Provincial Mean 2007 - 2010

#229 - St. Joseph's All Grade, Terrenceville

8

Grades: K-12

Total Grade 6 (2010) students:

#232 - Matthew Elementary School, Bonavista

36

Grades: K-8