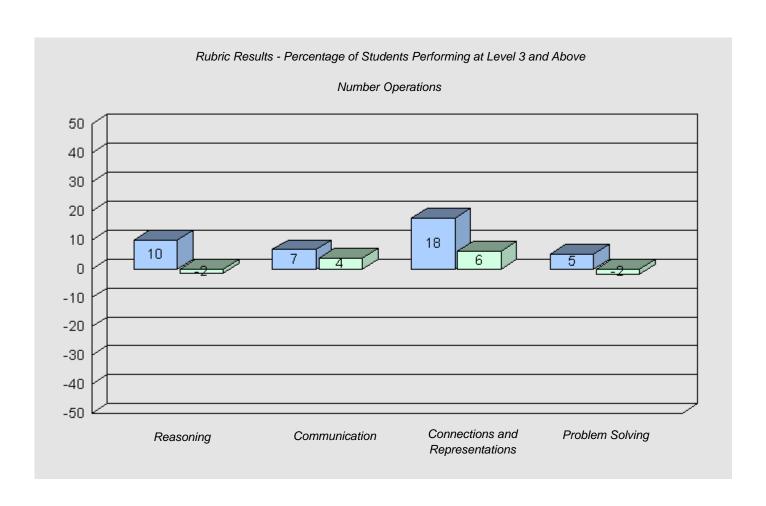

#213 - Lake Academy, Fortune

Grades: K-7

Total Grade 6 (2010) students:

34







#218 - St. Joseph's Academy, Lamaline

8

Grades: K-12

Total Grade 6 (2010) students:

Longitudinal







#220 - Sacred Heart Academy, Marystown

Grades: K-7

Total Grade 6 (2010) students:

70







#223 - Christ the King School, Rushoon

6

Grades: K-12

Total Grade 6 (2010) students:







#224 - Donald C. Jamieson Academy, Burin Bay Arm

Grades: K-7

Total Grade 6 (2010) students:

50







#226 - Fortune Bay Academy, St. Bernard's - Jacques Fontaine

Grades: K-12

Total Grade 6 (2010) students:

11







#228 - St. Lawrence Academy, St. Lawrence

15

Grades: K-12

Total Grade 6 (2010) students:

Longitudinal Cohort of Students

#### Difference from Provincial Mean 2007 - 2010







#229 - St. Joseph's All Grade, Terrenceville

8

Grades: K-12

Total Grade 6 (2010) student