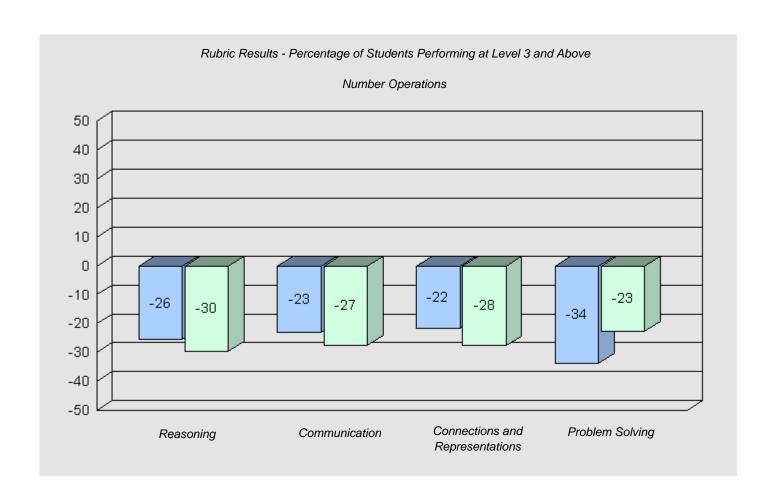

ade 6 (2010) students:

Longitudinal Cohort of Students

#### Difference from Provincial Mean 2007 - 2010







#334 - Larkhall Academy, St. John's

Grades: K-6

Total Grade 6 (2010) students:

44







#337 - Goulds Elementary, St. John's (Goulds)

Grades: K-6

Total Grade 6 (2010) students:

84







#339 - Holy Cross Elementary, St. John's

Grades: K-6

Total Grade 6 (2010) students:

27







#342 - MacDonald Drive Elementary, St. John's

51

Grades: K-6

Total Grade 6 (2010) students:







#345 - Mary Queen of Peace Elementary, St. John's

90

Grades: K-6

Total Grade 6 (2010) students:







#348 - Roncalli Elementary, St. John's

39

Grades: K-6

Total Grade 6 (2010) students:







#349 - St. Andrew's Elementary, St. John's

36

Grades: K-6

Total Grade 6 (2010) students:







#350 - St. John Bosco School, St. John's

Grades: K-9

Total Grade 6 (2010) students:

21







#355 - St. Mary's Elementary, St. John's

18

Grades: K-6

Total Grade 6 (2010) students:







#356 - St. Matthews Elementary, St. John's

Grades: K-6

Total Grade 6 (2010) students:

49







#360 - Rennie's River Elementary School, St. John's

Grades: K-6

Total Grade 6 (2010) students:

39







#362 - St. Teresa's School/Ecole Ste-Thérèse, St. John's

Grades: K-6

Total Grade 6 (2010) students:

61







#363 - Vanier Elementary, St. John's

52

Grades: K-6

Total Grade 6 (2010) students:







#364 - Virginia Park Elementary, St. John's

Grades: K-6

Total Grade 6 (2010) students:

26







#367 - Holy Trinity Elementary, Torbay

Grades: K-6

Total Grade 6 (2010) students:

79