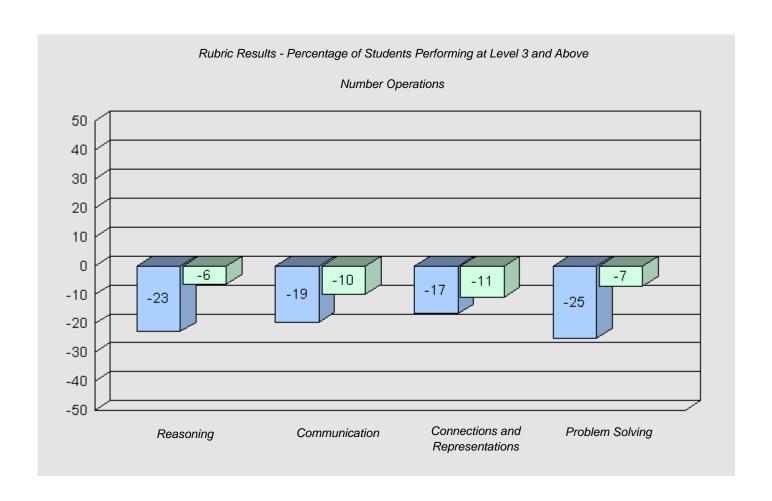

Total Grade 6 (2010) students:

Longitudinal Cohort of Students

#### Difference from Provincial Mean 2007 - 2010

#334 - Larkhall Academy, St. John's

Grades: K-6

Total Grade 6 (2010) students:

44

#337 - Goulds Elementary, St. John's (Goulds)

Grades: K-6

Total Grade 6 (2010) students: