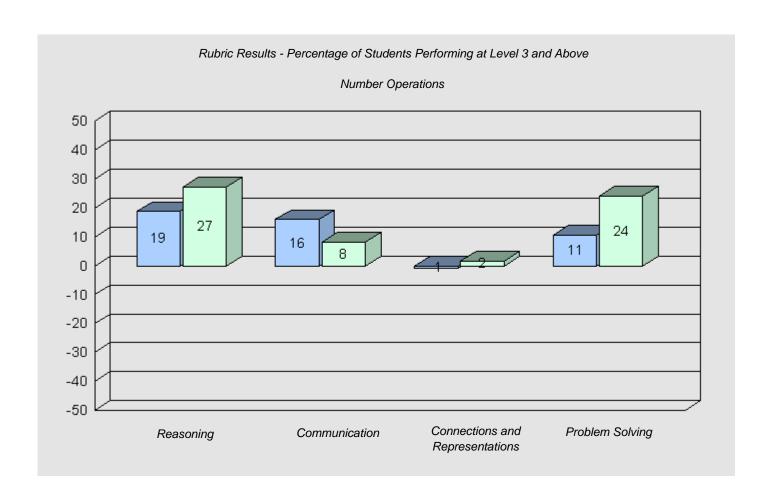

Total Grade 6 (2010) students:

Longitudinal Cohort of Students

#### Difference from Provincial Mean 2007 - 2010

#334 - Larkhall Academy, St. John's

Grades: K-6

Total Grade 6 (2010) students:

44

#337 - Goulds Elementary, St. John's (Goulds)

Grades: K-6

Total Grade 6 (2010) students: