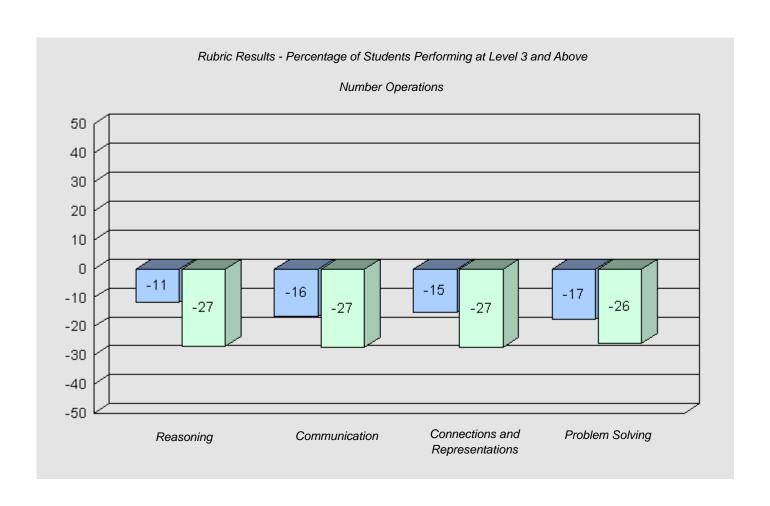

33

#427 - Holy Name of Mary Academy, Lawn

11

Grades: K-12

Total Grade 6 (2010) students:

Longitudinal

#428 - Clarenville Middle School, Clarenville

57