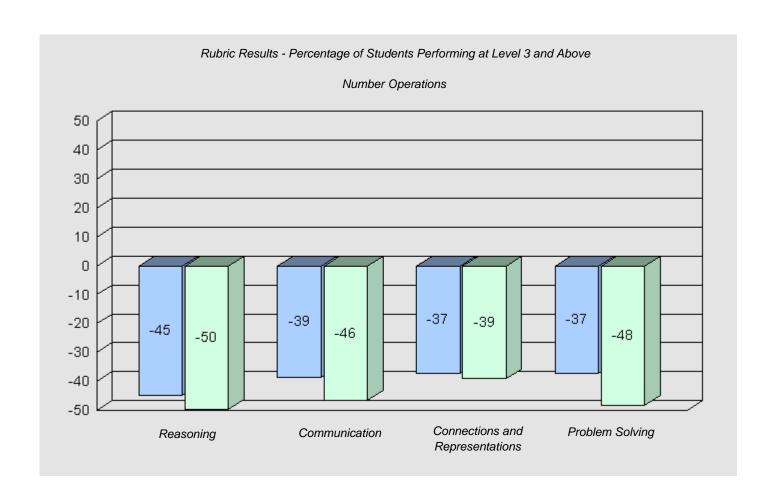

11

#228 - St. Lawrence Academy, St. Lawrence

15

Grades: K-12

Total Grade 6 (2010) students:

Longitudinal Cohort of Students

#### Difference from Provincial Mean 2007 - 2010

#229 - St. Joseph's All Grade, Terrenceville

8

Grades: K-12

Total Grade 6 (2010) students:

#232 - Matthew Elementary School, Bonavista

36

Grades: K-8