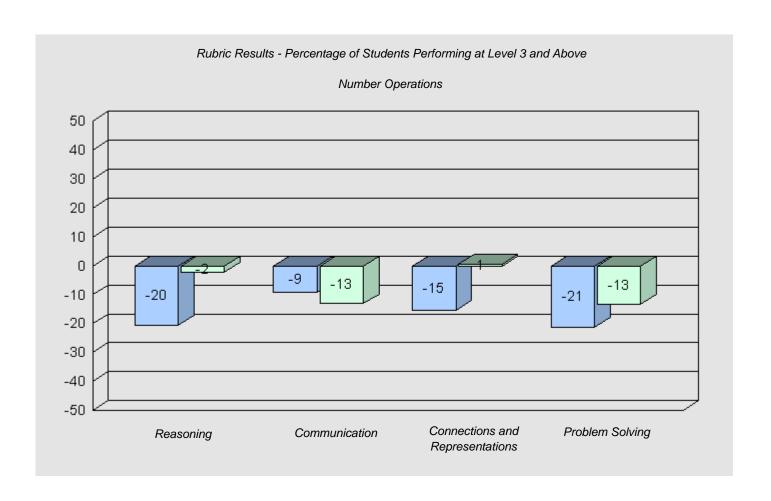

#### Difference from Provincial Mean 2007 - 2010

#334 - Larkhall Academy, St. John's

Grades: K-6

Total Grade 6 (2010) students:

44

#337 - Goulds Elementary, St. John's (Goulds)

Grades: K-6

Total Grade 6 (2010) students: