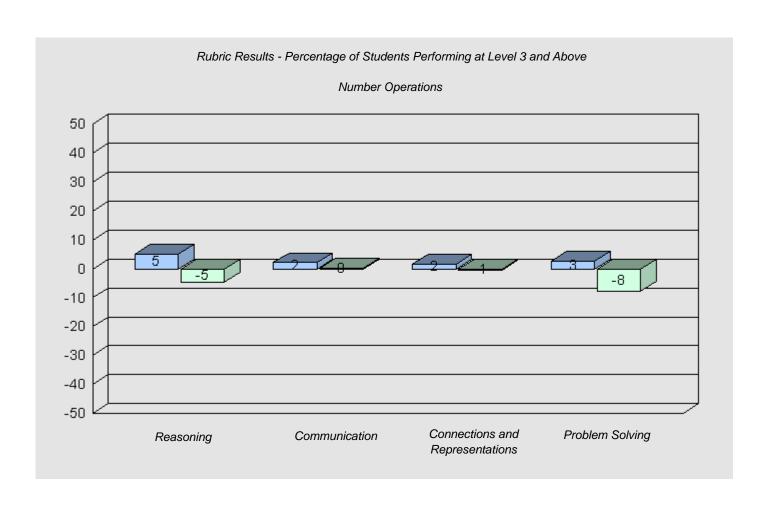

entary, Mount Pearl

Grades: K-6

Total Grade 6 (2010) students:

47







#310 - Mount Pearl Intermediate, Mount Pearl

Grades: 5-9

Total Grade 6 (2010) students:

106







#312 - Newtown Elementary, Mount Pearl

63

Grades: K-6

Total Grade 6 (2010) students:







#316 - St. Peter's Elementary, Mount Pearl

Grades: K-6

Total Grade 6 (2010) students:

63







#317 - St. Francis of Assisi Elementary, Logy Bay/Middle Cove/Outer Cove

Grades: K-6

Total Grade 6 (2010) students:

24







#318 - Holy Family Elementary, Paradise

Grades: K-6

Total Grade 6 (2010) students:

79







#319 - Paradise Elementary, Paradise

Grades: K-6

Total Grade 6 (2010) students:

58







#320 - Beachy Cove Elementary, Portugal Cove - St. Philip's

Grades: K-6

Total Grade 6 (2010) students:

60







#325 - Bishop Abraham Elementary, St. John's

Grades: K-6

Total Grade 6 (2010) students:

24







#326 - Bishop Feild Elementary, St. John's

Grades: K-6

Total Grade 6 (2010) students:

28







#331 - Cowan Heights Elementary, St. John's

55

Grades: K-6

Total Grade 6 (2010) students:

Longitudinal Cohort of Students

#### Difference from Provincial Mean 2007 - 2010







#334 - Larkhall Academy, St. John's

Grades: K-6

Total Grade 6 (2010) students:

44







#337 - Goulds Elementary, St. John's (Goulds)

Grades: K-6

Total Grade 6 (2010) students:

84







#339 - Holy Cross Elementary, St. John's

Grades: K-6

Total Grade 6 (2010) students:

27







#342 - MacDonald Drive Elementary, St. John's

51

Grades: K-6

Total Grade 6 (2010) students:







#345 - Mary Queen