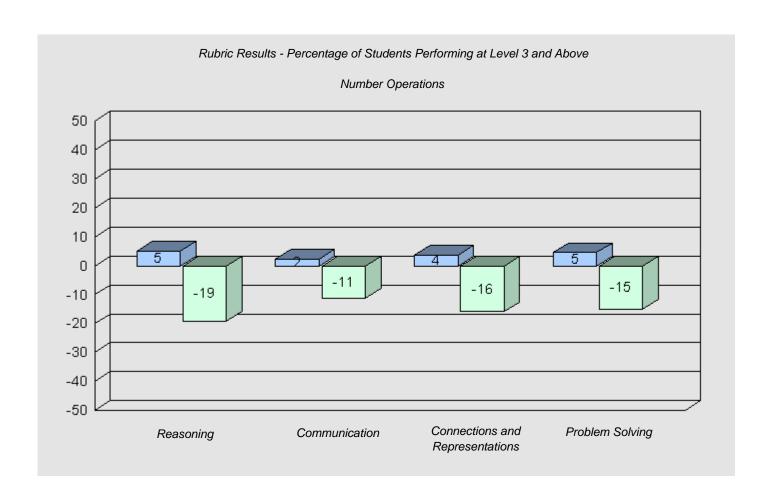

Total Grade 6 (2010) students:

Longitudinal Cohort of Students

#### Difference from Provincial Mean 2007 - 2010

#334 - Larkhall Academy, St. John's

Grades: K-6

Total Grade 6 (2010) students:

44

#337 - Goulds Elementary, St. John's (Goulds)

Grades: K-6

Total Grade 6 (2010) students: