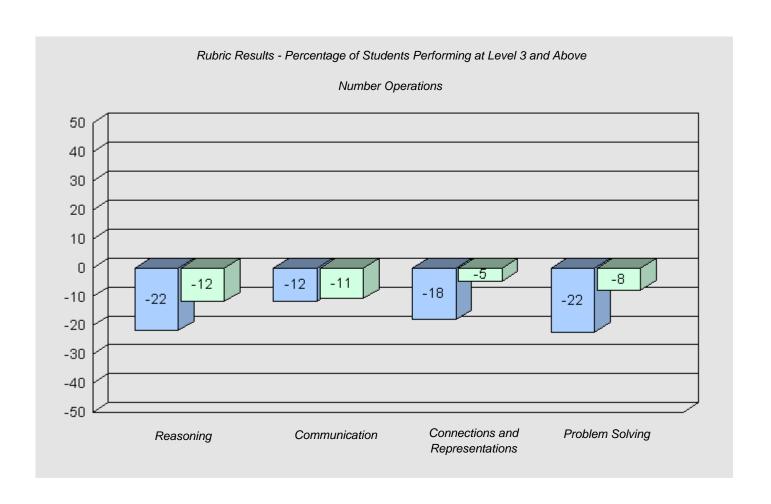

ary, Mount Pearl

63

Grades: K-6

Total Grade 6 (2010) students:







#316 - St. Peter's Elementary, Mount Pearl

Grades: K-6

Total Grade 6 (2010) students:

63







#317 - St. Francis of Assisi Elementary, Logy Bay/Middle Cove/Outer Cove

Grades: K-6

Total Grade 6 (2010) students:

24







#318 - Holy Family Elementary, Paradise

Grades: K-6

Total Grade 6 (2010) students:

79







#319 - Paradise Elementary, Paradise

Grades: K-6

Total Grade 6 (2010) students:

58







#320 - Beachy Cove Elementary, Portugal Cove - St. Philip's

Grades: K-6

Total Grade 6 (2010) students:

60







#325 - Bishop Abraham Elementary, St. John's

Grades: K-6

Total Grade 6 (2010) students:

24







#326 - Bishop Feild Elementary, St. John's

Grades: K-6

Total Grade 6 (2010) students:

28







#331 - Cowan Heights Elementary, St. John's

55

Grades: K-6

Total Grade 6 (2010) students:

Longitudinal Cohort of Students

#### Difference from Provincial Mean 2007 - 2010







#334 - Larkhall Academy, St. John's

Grades: K-6

Total Grade 6 (2010) students:

44







#337 - Goulds Elementary, St. John's (Goulds)

Grades: K-6

Total Grade 6 (2010) students:

84







#339 - Holy Cross Elementary, St. John's

Grades: K-6

Total Grade 6 (2010) students:

27







#342 - MacDonald Drive Elementary, St. John's

51

Grades: K-6

Total Grade 6 (2010) students:







#345 - Mary Queen of Peace Elementary, St. John's

90

Grades: K-6

Total Grade 6 (2010) students:







#348 - Roncalli Elementary, St. John's

39

Grades: K-6

Total Grade 6 (2010) students:







#349 - St. Andrew