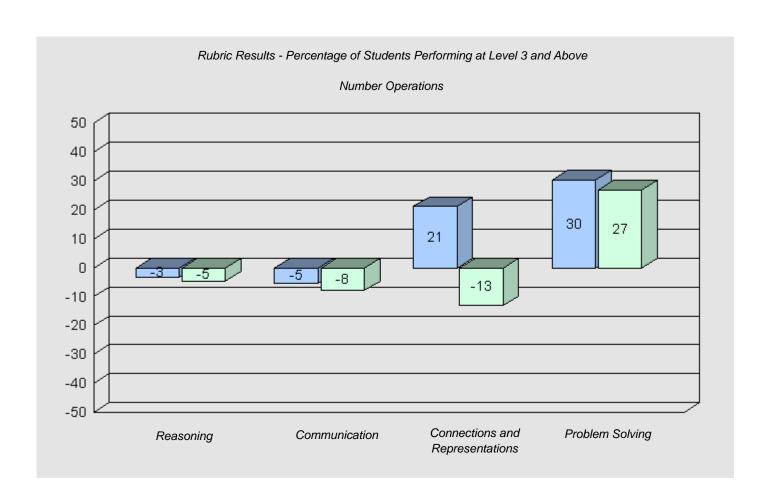

#### Difference from Provincial Mean 2007 - 2010

#334 - Larkhall Academy, St. John's

Grades: K-6

Total Grade 6 (2010) students:

44

#337 - Goulds Elementary, St. John's (Goulds)

Grades: K-6

Total Grade 6 (2010) students: