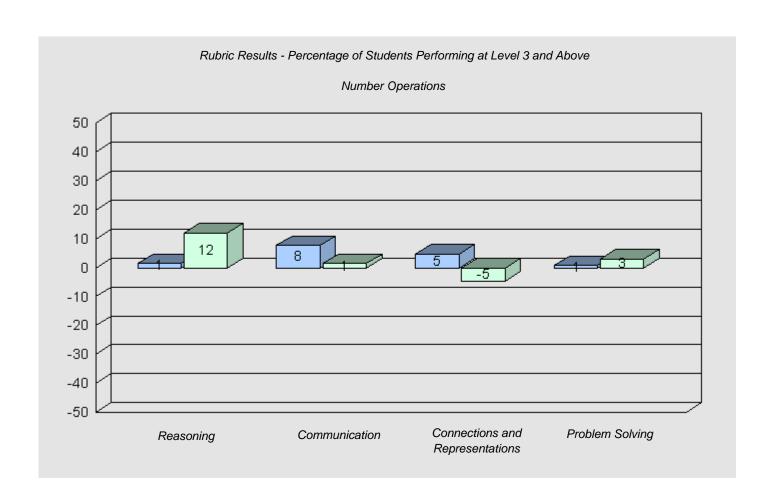

Total Grade 6 (2010) students:

Longitudinal Cohort of Students

#### Difference from Provincial Mean 2007 - 2010

#334 - Larkhall Academy, St. John's

Grades: K-6

Total Grade 6 (2010) students:

44

#337 - Goulds Elementary, St. John's (Goulds)

Grades: K-6

Total Grade 6 (2010) students: