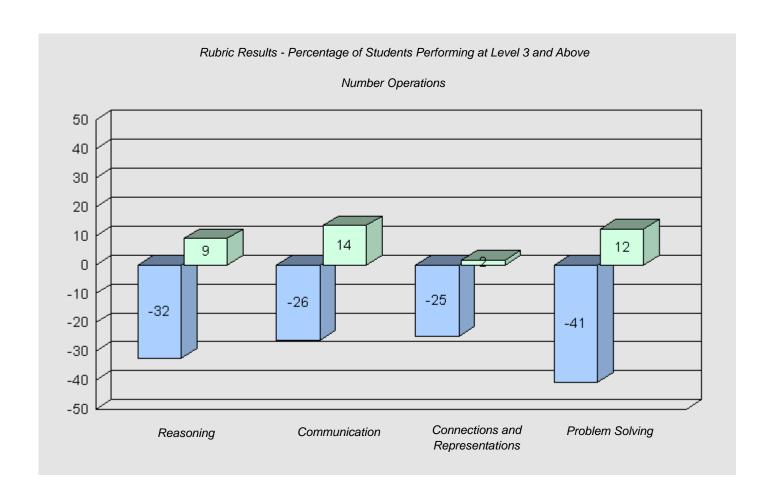

k Elementary, St. John's

Grades: K-6

Total Grade 6 (2010) students:

26







#367 - Holy Trinity Elementary, Torbay

Grades: K-6

Total Grade 6 (2010) students:

79







#370 - Stella Maris Academy, Trepassey

12

Grades: K-12

Total Grade 6 (2010) students:







#371 - Upper Gullies Elementary, Conception Bay South (Upper Gullies)

60

Grades: K-6

Total Grade 6 (2010) students:







#372 - St. Bernard's Elementary, Witless Bay

Grades: K-6

Total Grade 6 (2010) students:

33







#427 - Holy Name of Mary Academy, Lawn

11

Grades: K-12

Total Grade 6 (2010) students:

Longitudinal







#428 - Clarenville Middle School, Clarenville

57

Grades: 4-8

Total Grade 6 (2010) students:







#430 - St. Mark's School, King's Cove

Grades: K-12

Total Grade 6 (2010) students:

11







#431 - Southwest Arm Academy, Little Heart's Ease

8

Grades: K-12

Total Grade 6 (2010) students:







#433 - Tricon Elementary, Bay de Verde

Grades: K-6

Total Grade 6 (2010) students:

15







#435 - St. Anne's Academy, Dunville

19

Grades: K-9

Total Grade 6 (2010) students:







#438 - Epiphany Elementary, Heart's Delight

9

Grades: K-6

Total Grade 6 (2010) students:







#442 - Persalvic Elementary, Victoria

Grades: K-9

Total Grade 6 (2010) students:

31







#444 - Cabot Academy, Western Bay

17

Grades: K-6

Total Grade 6 (2010) students:







#446 - Whitbourne Elementary, Whitbourne

Grades: K-6

Total Grade 6 (2010) students:

19







#447 - Baltimore School Complex, Ferryland

Grades: K-12

Total Grade 6 (2010) students:

24







#466 - Macpherson Ele