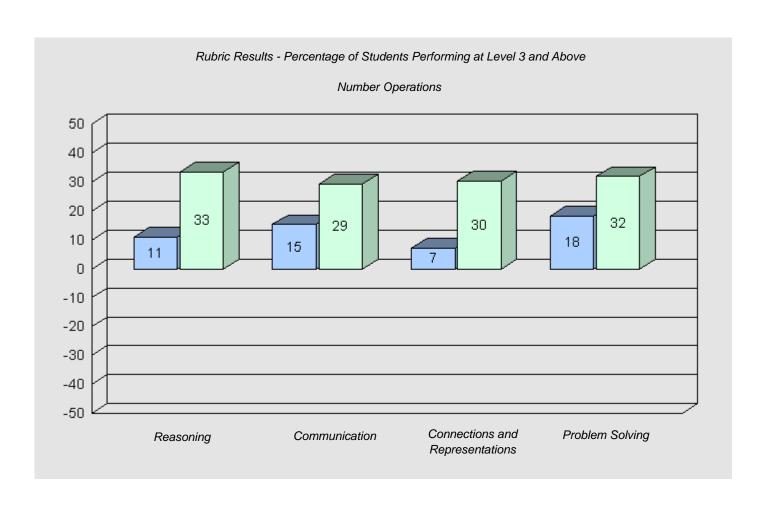

tion Bay South (Manuels)

Grades: K-6

Total Grade 6 (2010) students:

36







#308 - Mary Queen of the World Elementary, Mount Pearl

Grades: K-6

Total Grade 6 (2010) students:

47







#310 - Mount Pearl Intermediate, Mount Pearl

Grades: 5-9

Total Grade 6 (2010) students:

106







#312 - Newtown Elementary, Mount Pearl

63

Grades: K-6

Total Grade 6 (2010) students:







#316 - St. Peter's Elementary, Mount Pearl

Grades: K-6

Total Grade 6 (2010) students:

63







#317 - St. Francis of Assisi Elementary, Logy Bay/Middle Cove/Outer Cove

Grades: K-6

Total Grade 6 (2010) students:

24







#318 - Holy Family Elementary, Paradise

Grades: K-6

Total Grade 6 (2010) students:

79







#319 - Paradise Elementary, Paradise

Grades: K-6

Total Grade 6 (2010) students:

58







#320 - Beachy Cove Elementary, Portugal Cove - St. Philip's

Grades: K-6

Total Grade 6 (2010) students:

60







#325 - Bishop Abraham Elementary, St. John's

Grades: K-6

Total Grade 6 (2010) students:

24







#326 - Bishop Feild Elementary, St. John's

Grades: K-6

Total Grade 6 (2010) students:

28







#331 - Cowan Heights Elementary, St. John's

55

Grades: K-6

Total Grade 6 (2010) students:

Longitudinal Cohort of Students

#### Difference from Provincial Mean 2007 - 2010







#334 - Larkhall Academy, St. John's

Grades: K-6

Total Grade 6 (2010) students:

44







#337 - Goulds Elementary, St. John's (Goulds)

Grades: K-6

Total Grade 6 (2010) students:

84







#339 - Holy Cross Elementary, St. John's

Grades: K-6

Total Grade 6 (2010) students:

27







#342