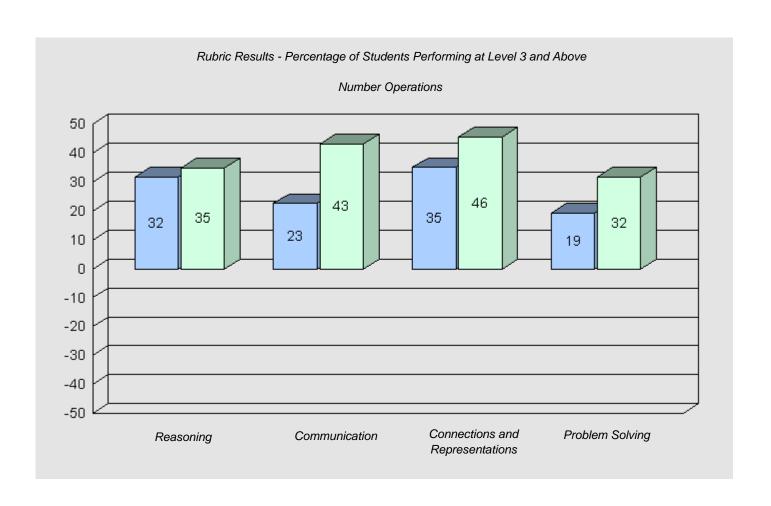

11

#228 - St. Lawrence Academy, St. Lawrence

15

Grades: K-12

Total Grade 6 (2010) students:

Longitudinal Cohort of Students

#### Difference from Provincial Mean 2007 - 2010

#229 - St. Joseph's All Grade, Terrenceville

8

Grades: K-12

Total Grade 6 (2010) students:

#232 - Matthew Elementary School, Bonavista

36

Grades: K-8