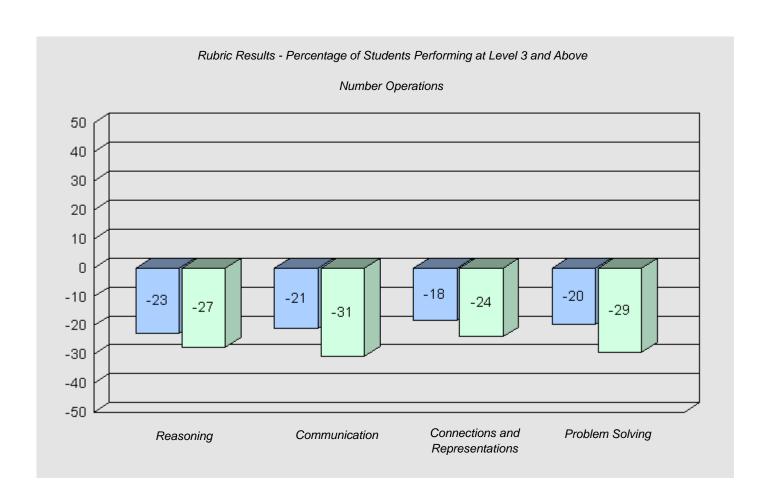

11

#228 - St. Lawrence Academy, St. Lawrence

15

Grades: K-12

Total Grade 6 (2010) students:

Longitudinal Cohort of Students

#### Difference from Provincial Mean 2007 - 2010

#229 - St. Joseph's All Grade, Terrenceville

8

Grades: K-12

Total Grade 6 (2010) students:

#232 - Matthew Elementary School, Bonavista

36

Grades: K-8