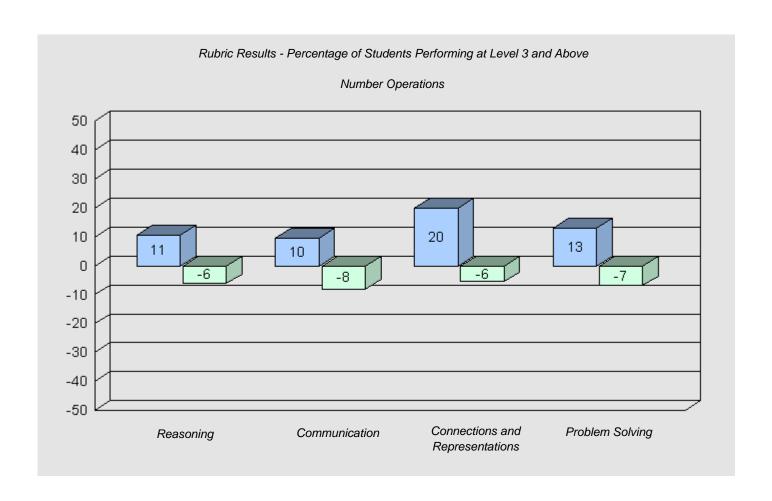

Total Grade 6 (2010) students:

Longitudinal Cohort of Students

#### Difference from Provincial Mean 2007 - 2010

#334 - Larkhall Academy, St. John's

Grades: K-6

Total Grade 6 (2010) students:

44

#337 - Goulds Elementary, St. John's (Goulds)

Grades: K-6

Total Grade 6 (2010) students: