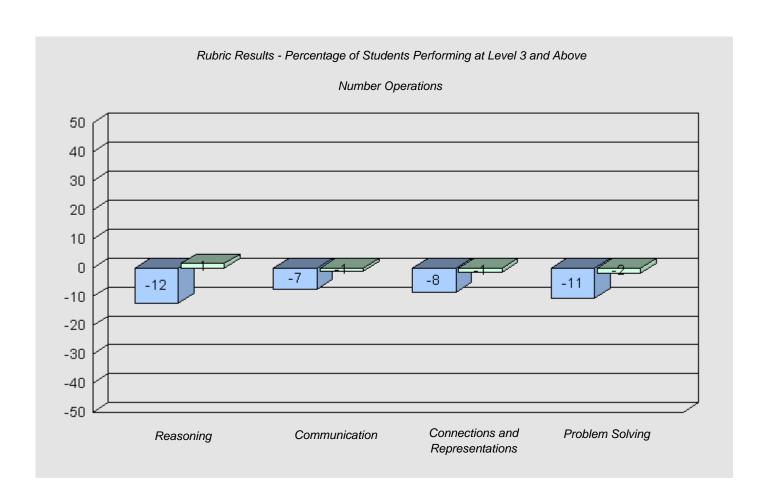

11

#228 - St. Lawrence Academy, St. Lawrence

15

Grades: K-12

Total Grade 6 (2010) students:

Longitudinal Cohort of Students

#### Difference from Provincial Mean 2007 - 2010

#229 - St. Joseph's All Grade, Terrenceville

8

Grades: K-12

Total Grade 6 (2010) students:

#232 - Matthew Elementary School, Bonavista

36

Grades: K-8