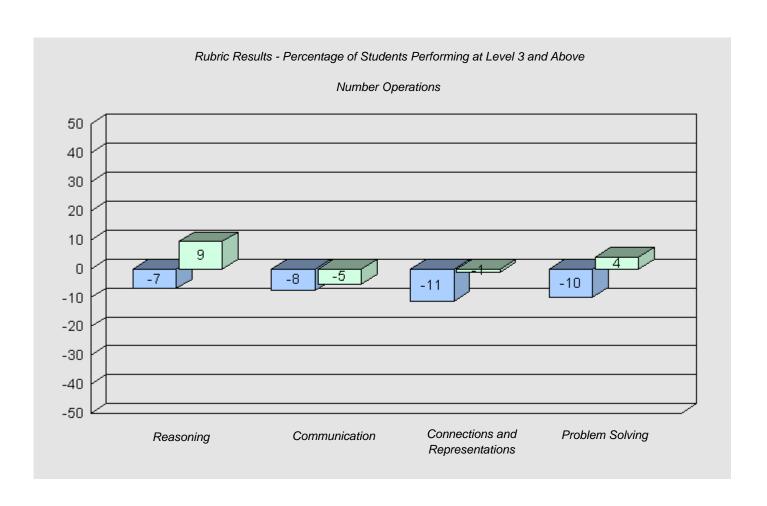

33

#427 - Holy Name of Mary Academy, Lawn

11

Grades: K-12

Total Grade 6 (2010) students:

Longitudinal

#428 - Clarenville Middle School, Clarenville

57