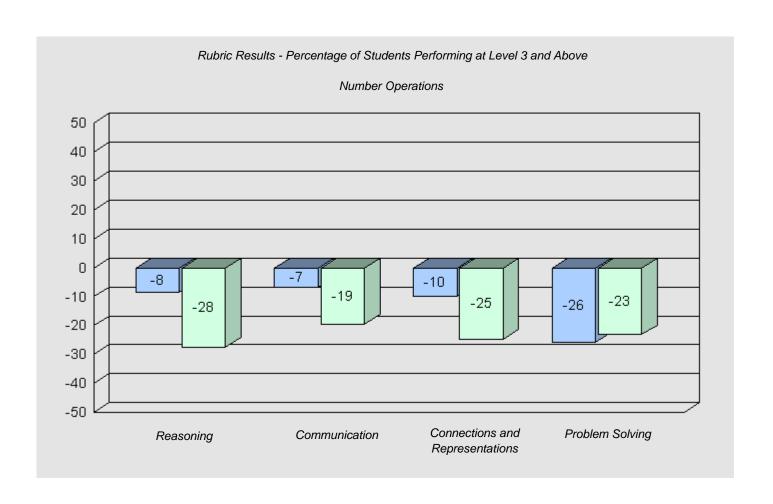

11

#228 - St. Lawrence Academy, St. Lawrence

15

Grades: K-12

Total Grade 6 (2010) students:

Longitudinal Cohort of Students

#### Difference from Provincial Mean 2007 - 2010

#229 - St. Joseph's All Grade, Terrenceville

8

Grades: K-12

Total Grade 6 (2010) students:

#232 - Matthew Elementary School, Bonavista

36

Grades: K-8