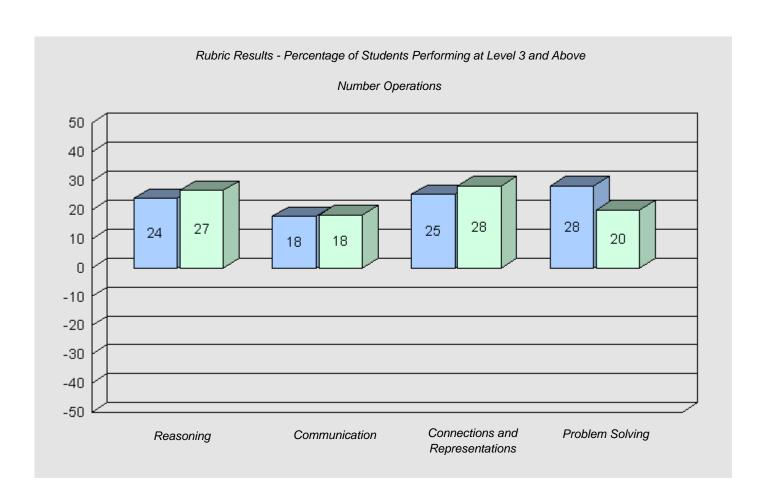

11

#228 - St. Lawrence Academy, St. Lawrence

15

Grades: K-12

Total Grade 6 (2010) students:

Longitudinal Cohort of Students

#### Difference from Provincial Mean 2007 - 2010

#229 - St. Joseph's All Grade, Terrenceville

8

Grades: K-12

Total Grade 6 (2010) students:

#232 - Matthew Elementary School, Bonavista

36

Grades: K-8