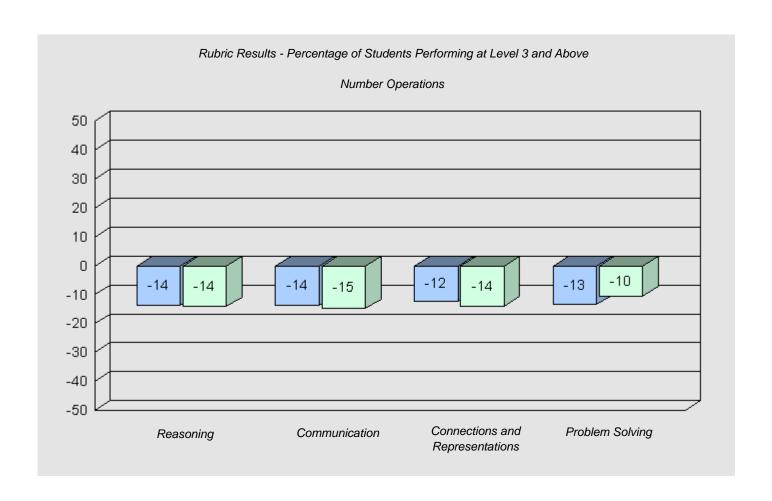

mentary, St. John's

52

Grades: K-6

Total Grade 6 (2010) students:







#364 - Virginia Park Elementary, St. John's

Grades: K-6

Total Grade 6 (2010) students:

26







#367 - Holy Trinity Elementary, Torbay

Grades: K-6

Total Grade 6 (2010) students:

79







#370 - Stella Maris Academy, Trepassey

12

Grades: K-12

Total Grade 6 (2010) students:







#371 - Upper Gullies Elementary, Conception Bay South (Upper Gullies)

60

Grades: K-6

Total Grade 6 (2010) students:







#372 - St. Bernard's Elementary, Witless Bay

Grades: K-6

Total Grade 6 (2010) students:

33







#427 - Holy Name of Mary Academy, Lawn

11

Grades: K-12

Total Grade 6 (2010) students:

Longitudinal







#428 - Clarenville Middle School, Clarenville

57

Grades: 4-8

Total Grade 6 (2010) students:







#430 - St. Mark's School, King's Cove

Grades: K-12

Total Grade 6 (2010) students:

11







#431 - Southwest Arm Academy, Little Heart's Ease

8

Grades: K-12

Total Grade 6 (2010) students:







#433 - Tricon Elementary, Bay de Verde

Grades: K-6

Total Grade 6 (2010) students:

15







#435 - St. Anne's Academy, Dunville

19

Grades: K-9

Total Grade 6 (2010) students:







#438 - Epiphany Elementary, Heart's Delight

9

Grades: K-6

Total Grade 6 (2010) students:







#442 - Persalvic Elementary, Victoria

Grades: K-9

Total Grade 6 (2010) students:

31







#444 - Cabot Academy, Western Bay

17

Grades: K-6

Total Grade 6 (2010) students:







#446 - Whitbourne Elementary, Whitbourne

Grades: K-6

Total Grade 6 (2010) students:

19







#447 - Baltimore School Co