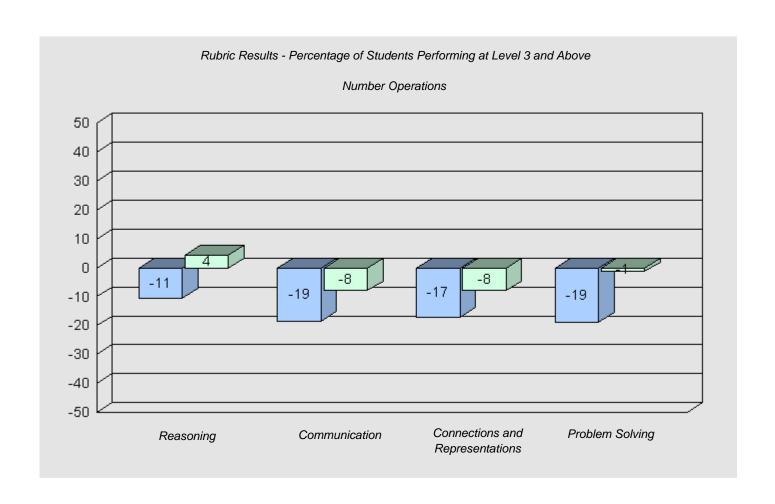

(2010) students:

28







#331 - Cowan Heights Elementary, St. John's

55

Grades: K-6

Total Grade 6 (2010) students:

Longitudinal Cohort of Students

#### Difference from Provincial Mean 2007 - 2010







#334 - Larkhall Academy, St. John's

Grades: K-6

Total Grade 6 (2010) students:

44







#337 - Goulds Elementary, St. John's (Goulds)

Grades: K-6

Total Grade 6 (2010) students:

84







#339 - Holy Cross Elementary, St. John's

Grades: K-6

Total Grade 6 (2010) students:

27







#342 - MacDonald Drive Elementary, St. John's

51

Grades: K-6

Total Grade 6 (2010) students:







#345 - Mary Queen of Peace Elementary, St. John's

90

Grades: K-6

Total Grade 6 (2010) students:







#348 - Roncalli Elementary, St. John's

39

Grades: K-6

Total Grade 6 (2010) students:







#349 - St. Andrew's Elementary, St. John's

36

Grades: K-6

Total Grade 6 (2010) students:







#350 - St. John Bosco School, St. John's

Grades: K-9

Total Grade 6 (2010) students:

21







#355 - St. Mary's Elementary, St. John's

18

Grades: K-6

Total Grade 6 (2010) students:







#356 - St. Matthews Elementary, St. John's

Grades: K-6

Total Grade 6 (2010) students:

49







#360 - Rennie's River Elementary School, St. John's

Grades: K-6

Total Grade 6 (2010) students:

39







#362 - St. Teresa's School/Ecole Ste-Thérèse, St. John's

Grades: K-6

Total Grade 6 (2010) students:

61







#363 - Vanier Elementary, St. John's

52

Grades: K-6

Total Grade 6 (2010) students:







#364 - Virginia Park Elementary, St. John's

Grades: K-6

Total Grade 6 (2010) students: