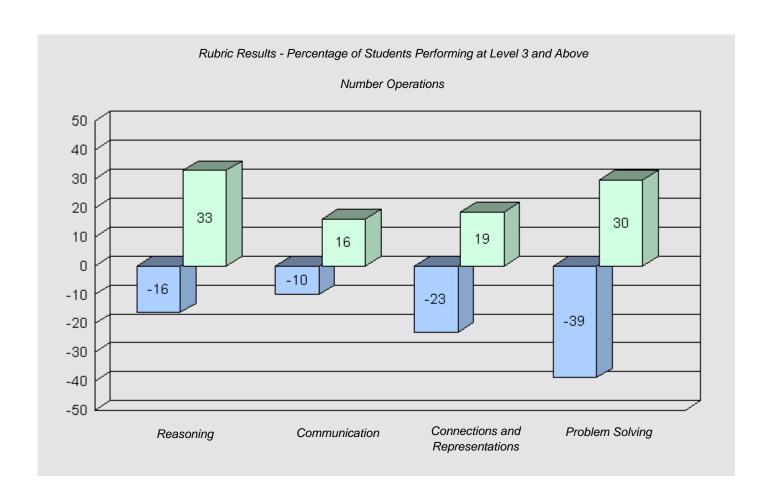

1

#024 - James Cook Memorial, Cook's Harbour

Grades: 3-12

Total Grade 6 (2010) students:

| Rubric Results - Percentage of Students Performing at Level 3 and Above  Number Operations |               |                                    |                 |  |  |  |
|--------------------------------------------------------------------------------------------|---------------|------------------------------------|-----------------|--|--|--|
| School data                                                                                |               | hheld for reasons of confident     | tiality.        |  |  |  |
| Reasoning                                                                                  | Communication | Connections and<br>Representations | Problem Solving |  |  |  |
|                                                                                            |               |                                    |                 |  |  |  |
| Grade 3 2007                                                                               |               | Grade 6 2010                       |                 |  |  |  |