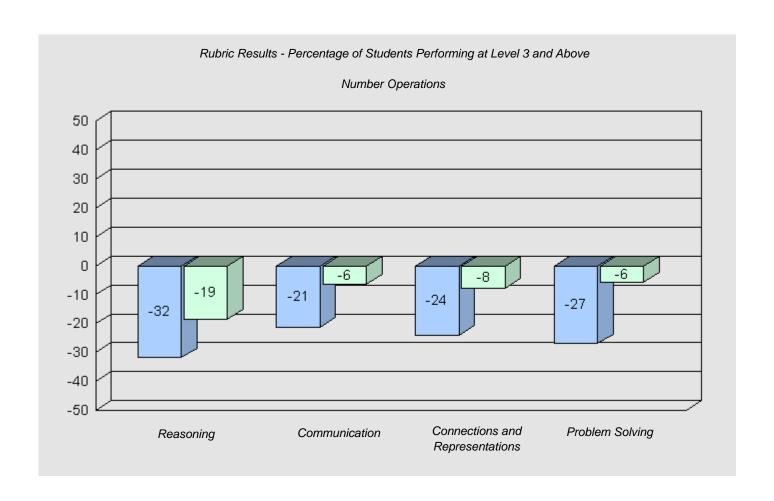

#034 - Torrent River Academy, Hawke's Bay

5

Grades: K-6

Total Grade 6 (2010) students:

Longitudinal Cohort of Students

Difference from Provincial Mean 2007 - 2010