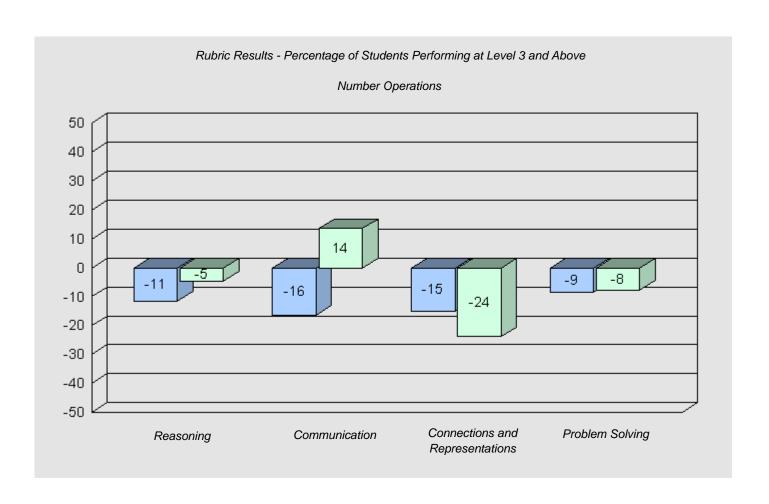

#034 - Torrent River Academy, Hawke's Bay

5

Grades: K-6

Total Grade 6 (2010) students:

Longitudinal Cohort of Students

Difference from Provincial Mean 2007 - 2010

Longitudinal Cohort of Students

Difference from Provincial Mean 2007 - 2010

#039 - Mary Simms All-Grade, Main Brook

1

Grades: K-12

Total Grade 6 (2010) students:

#040 - St. Mary's AG, Mary's Harbour

6