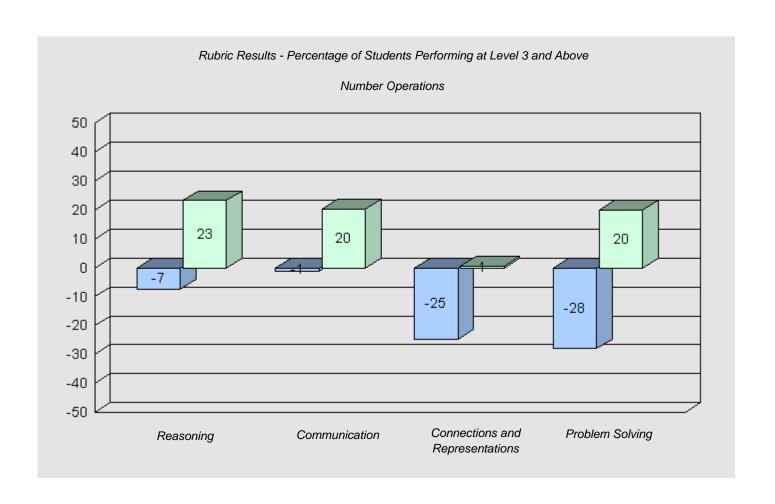

Grades: K-12

Total Grade 6 (2010) students:

#046 - D.C. Young School, Port Hope Simpson

4

Grades: K-12

Total Grade 6 (2010) students:

| Rubric Results - Percentage of Students Performing at Level 3 and Above  Number Operations |              |               |                                    |                 |  |  |  |
|--------------------------------------------------------------------------------------------|--------------|---------------|------------------------------------|-----------------|--|--|--|
|                                                                                            | School data  |               | hheld for reasons of confident     | iality.         |  |  |  |
|                                                                                            | Reasoning    | Communication | Connections and<br>Representations | Problem Solving |  |  |  |
|                                                                                            |              |               |                                    |                 |  |  |  |
|                                                                                            | Grade 3 2007 |               | Grade 6 2010                       |                 |  |  |  |