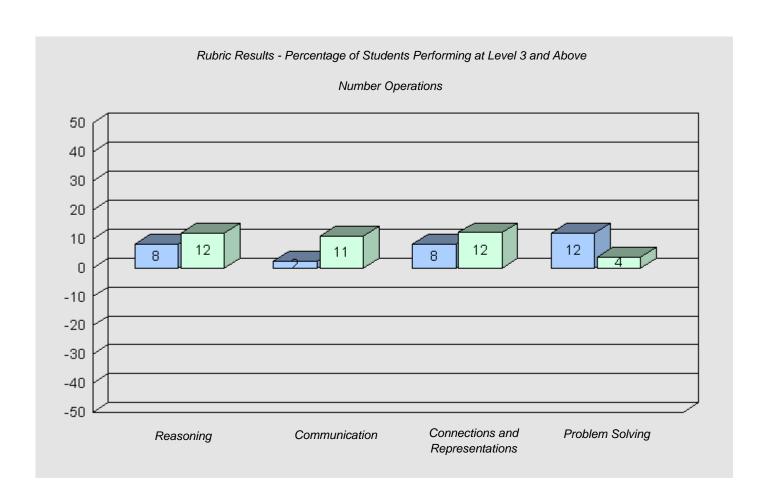

#034 - Torrent River Academy, Hawke's Bay

5

Grades: K-6

Total Grade 6 (2010) students:

Longitudinal Cohort of Students

Difference from Provincial Mean 2007 - 2010

# Rubric Results - Percentage of Students Performing at Level 3 and Above Number Operations School data with 5 or fewer students withheld for reasons of confidentiality.

Communication

Grade 3 2007 Grade 6 2010