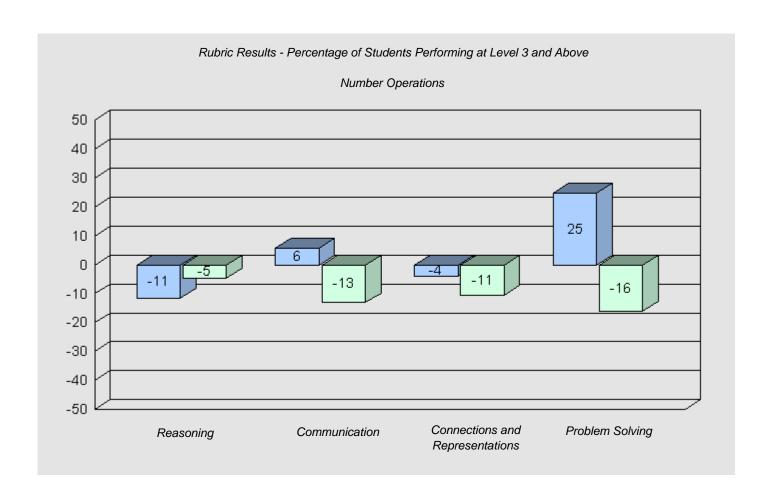

#034 - Torrent River Academy, Hawke's Bay

5

Grades: K-6

Total Grade 6 (2010) students:

Longitudinal Cohort of Students

Difference from Provincial Mean 2007 - 2010