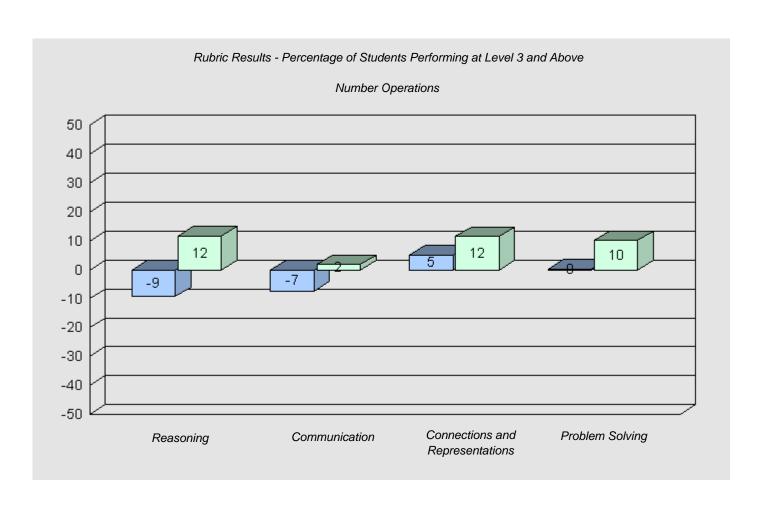

Grades: K-12

Total Grade 6 (2010) students:

#046 - D.C. Young School, Port Hope Simpson

4

Grades: K-12

Total Grade 6 (2010) students:

| Rubric Results - Percentage of Students Performing at Level 3 and Above  Number Operations |              |               |                                    |                 |  |  |  |
|--------------------------------------------------------------------------------------------|--------------|---------------|------------------------------------|-----------------|--|--|--|
|                                                                                            | School data  |               | hheld for reasons of confident     | iality.         |  |  |  |
|                                                                                            | Reasoning    | Communication | Connections and<br>Representations | Problem Solving |  |  |  |
|                                                                                            |              |               |                                    |                 |  |  |  |
|                                                                                            | Grade 3 2007 |               | Grade 6 2010                       |                 |  |  |  |