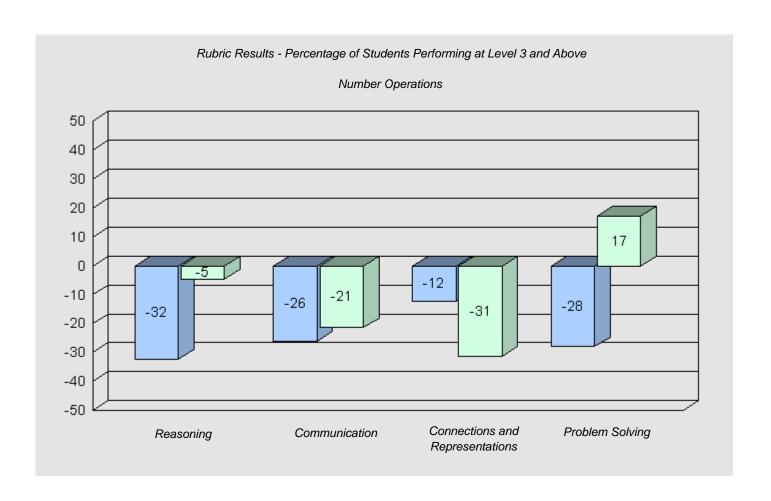

# Rubric Results - Percentage of Students Performing at Level 3 and Above Number Operations School data with 5 or fewer students withheld for reasons of confidentiality.

Communication

Grade 3 2007 Grade 6 2010

Connections and

Representations

Problem Solving

Reasoning

#036 - St. Paul's Elementary, L'Anse au Loup

12

Grades: K-6

Total Grade 6 (2010) students: