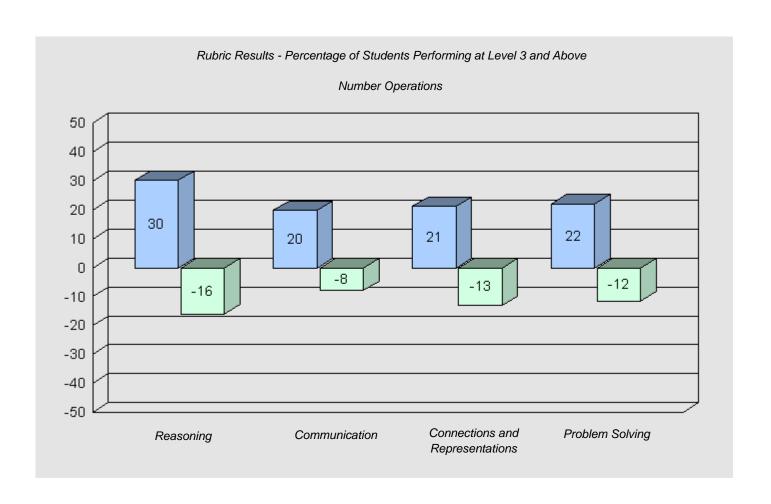

#034 - Torrent River Academy, Hawke's Bay

5

Grades: K-6

Total Grade 6 (2010) students:

Longitudinal Cohort of Students

Difference from Provincial Mean 2007 - 2010

Longitudinal Cohort of Students

Difference from Provincial Mean 2007 - 2010

#039 - Mary Simms All-Grade, Main Brook

1

Grades: K-12

Total Grade 6 (2010) students:

#040 - St. Mary's AG, Mary's Harbour

6