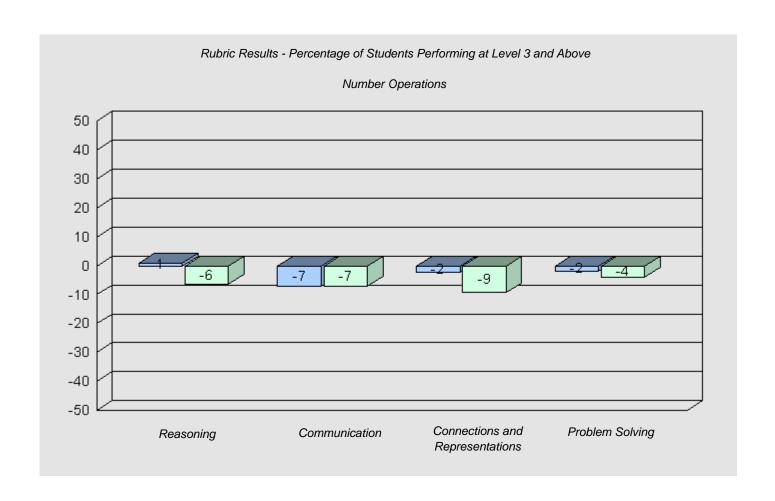

Longitudinal Cohort of Students

Difference from Provincial Mean 2007 - 2010

#039 - Mary Simms All-Grade, Main Brook

1

Grades: K-12

Total Grade 6 (2010) students:

#040 - St. Mary's AG, Mary's Harbour

6