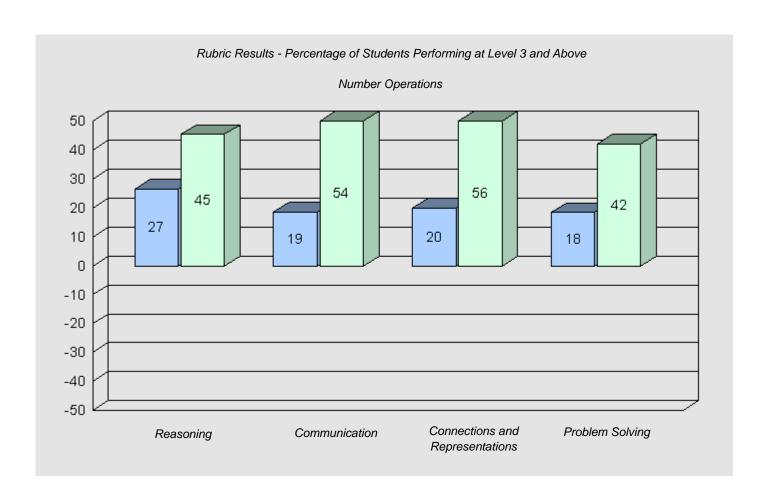

#022 - William Gillett Academy, Charlottetown, LAB

9

Grades: K-12

Total Grade 6 (2010) students:

Longitudinal







#023 - Sacred Heart AG, Conche

Grades: K-3,5-8,10-12

Total Grade 6 (2010) students:

1





#024 - James Cook Memorial, Cook's Harbour

Grades: 3-12

Total Grade 6 (2010) students:

| Rubric Results - Percentage of Students Performing at Level 3 and Above  Number Operations |               |                                    |                 |  |  |  |
|--------------------------------------------------------------------------------------------|---------------|------------------------------------|-----------------|--|--|--|
| School data                                                                                |               | hheld for reasons of confident     | tiality.        |  |  |  |
| Reasoning