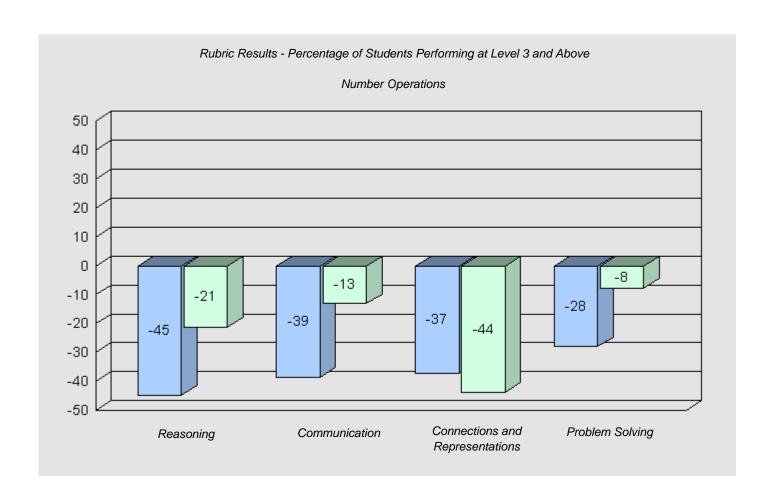

1

#024 - James Cook Memorial, Cook's Harbour

Grades: 3-12

Total Grade 6 (2010) students:

| Rubric Results - Percentage of Students Performing at Level 3 and Above  Number Operations |               |                                    |                 |  |  |  |
|--------------------------------------------------------------------------------------------|---------------|------------------------------------|-----------------|--|--|--|
| School data                                                                                |               | hheld for reasons of confident     | tiality.        |  |  |  |
| Reasoning                                                                                  | Communication | Connections and<br>Representations | Problem Solving |  |  |  |
|                                                                                            |               |                                    |                 |  |  |  |
| Grade 3 2007                                                                               |               | Grade 6 2010                       |                 |  |  |  |