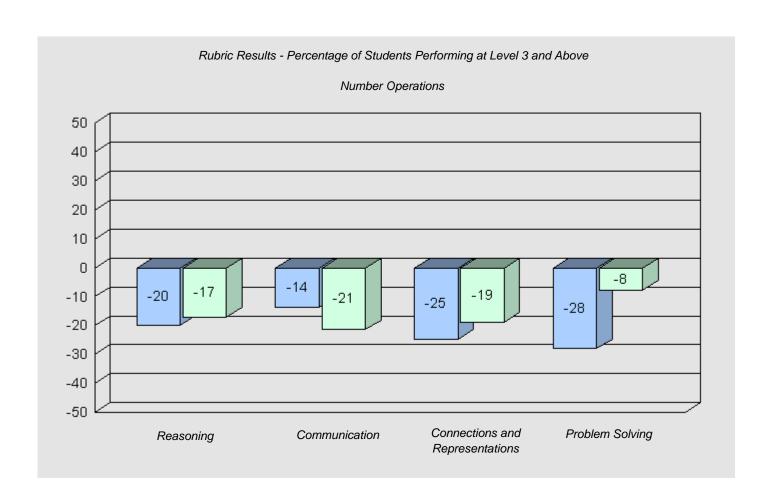

#034 - Torrent River Academy, Hawke's Bay

5

Grades: K-6

Total Grade 6 (2010) students:

Longitudinal Cohort of Students

Difference from Provincial Mean 2007 - 2010