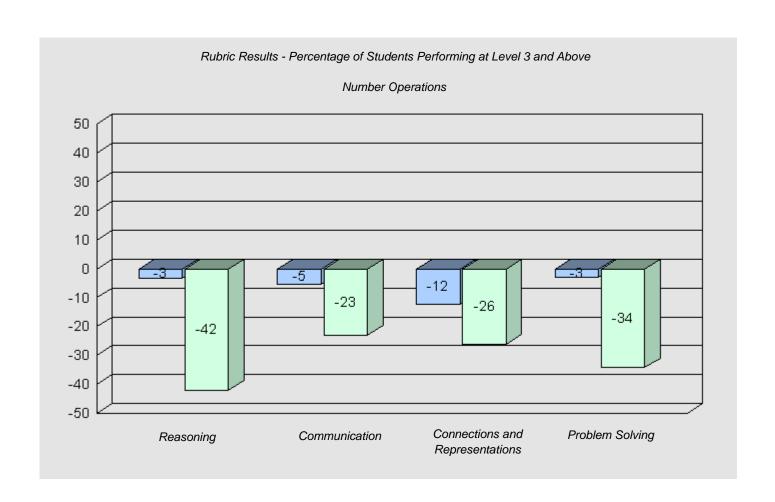

Longitudinal Cohort of Students

Difference from Provincial Mean 2007 - 2010

#039 - Mary Simms All-Grade, Main Brook

1

Grades: K-12

Total Grade 6 (2010) students:

#040 - St. Mary's AG, Mary's Harbour

6