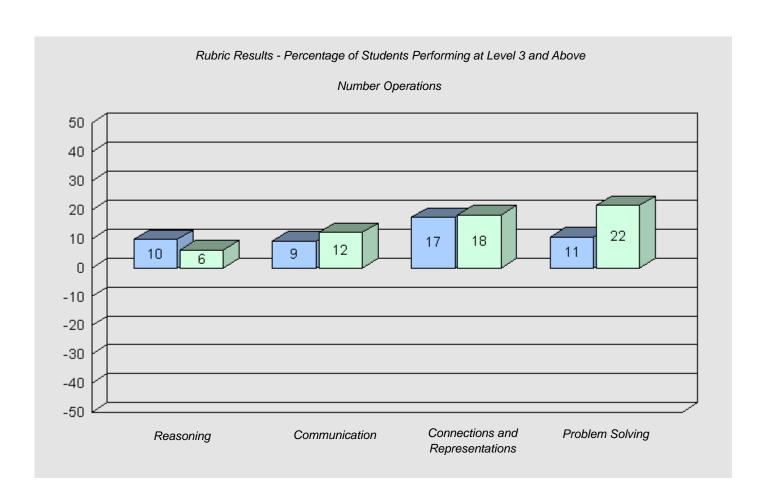

#034 - Torrent River Academy, Hawke's Bay

5

Grades: K-6

Total Grade 6 (2010) students:

Longitudinal Cohort of Students

Difference from Provincial Mean 2007 - 2010

Longitudinal Cohort of Students

Difference from Provincial Mean 2007 - 2010

#039 - Mary Simms All-Grade, Main Brook

1

Grades: K-12

Total Grade 6 (2010) students:

#040 - St. Mary's AG, Mary's Harbour

6