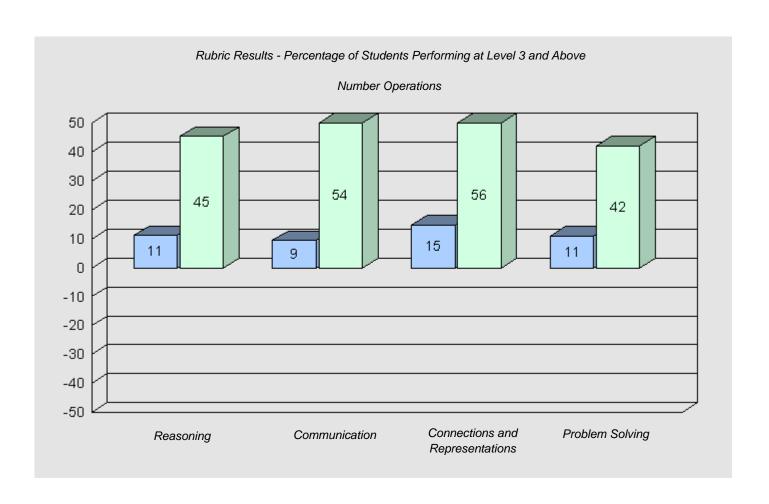

#034 - Torrent River Academy, Hawke's Bay

5

Grades: K-6

Total Grade 6 (2010) students:

Longitudinal Cohort of Students

Difference from Provincial Mean 2007 - 2010

# Rubric Results - Percentage of Students Performing at Level 3 and Above Number Operations School data with 5 or fewer students withheld for reasons of confidentiality.

Communication

Grade 3 2007 Grade 6 2010

Connections and

Representations

Problem Solving

Reasoning

#036 - St. Paul's Elementary, L'Anse au Loup

12

Grades: K-6

Total Grade 6 (2010) students: