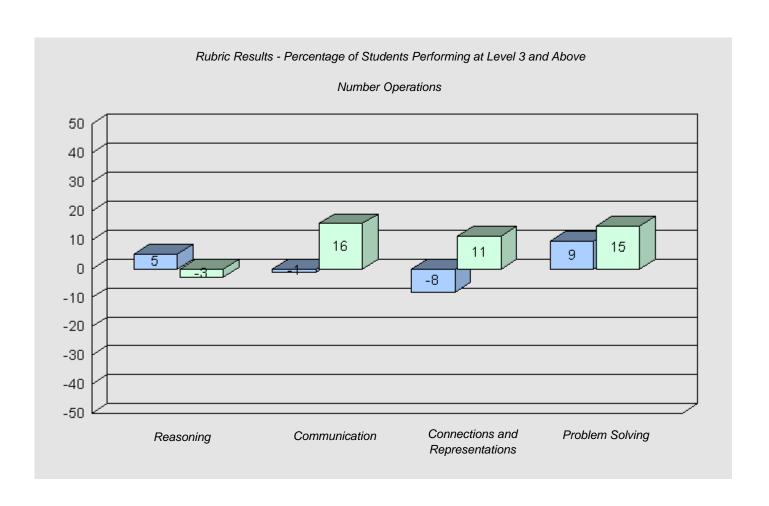

Grades: K-12

Total Grade 6 (2010) students:

#046 - D.C. Young School, Port Hope Simpson

4

Grades: K-12

Total Grade 6 (2010) students:

| Rubric Results - Percentage of Students Performing at Level 3 and Above  Number Operations |              |               |                                    |                 |  |  |  |
|--------------------------------------------------------------------------------------------|--------------|---------------|------------------------------------|-----------------|--|--|--|
|                                                                                            | School data  |               | hheld for reasons of confident     | iality.         |  |  |  |
|                                                                                            | Reasoning    | Communication | Connections and<br>Representations | Problem Solving |  |  |  |
|                                                                                            |              |               |                                    |                 |  |  |  |
|                                                                                            | Grade 3 2007 |               | Grade 6 2010                       |                 |  |  |  |