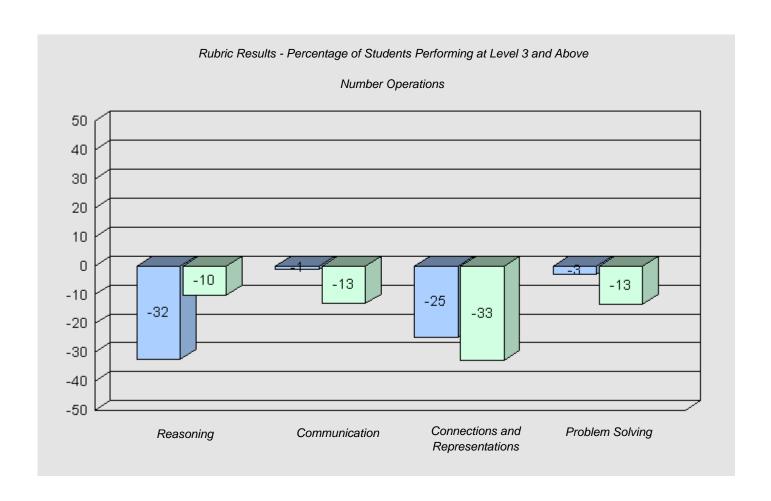

Longitudinal Cohort of Students

Difference from Provincial Mean 2007 - 2010

#039 - Mary Simms All-Grade, Main Brook

1

Grades: K-12

Total Grade 6 (2010) students:

#040 - St. Mary's AG, Mary's Harbour

6