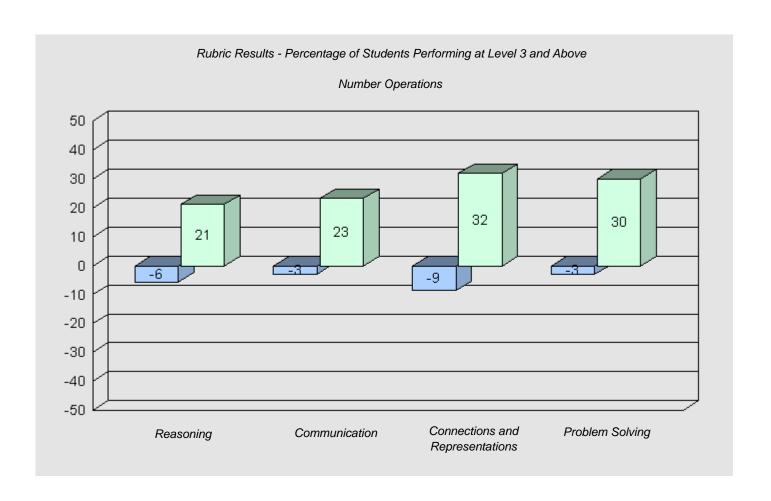

#034 - Torrent River Academy, Hawke's Bay

5

Grades: K-6

Total Grade 6 (2010) students:

Longitudinal Cohort of Students

Difference from Provincial Mean 2007 - 2010

# Rubric Results - Percentage of Students Performing at Level 3 and Above Number Operations School data with 5 or fewer students withheld for reasons of confidentiality.

Communication

Grade 3 2007 Grade 6 2010

Connections and

Representations

Problem Solving

Reasoning

#036 - St. Paul's Elementary, L'Anse au Loup

12

Grades: K-6

Total Grade 6 (2010) students:

Longitudinal Cohort of Students

Difference from Provincial Mean 2007 - 2010

#039 - Mary Simms All-Grade, Main Brook

1

Grades: K-12

Total Grade 6 (2010) students:

#040 - St. Mary's AG, Mary's Harbour

6