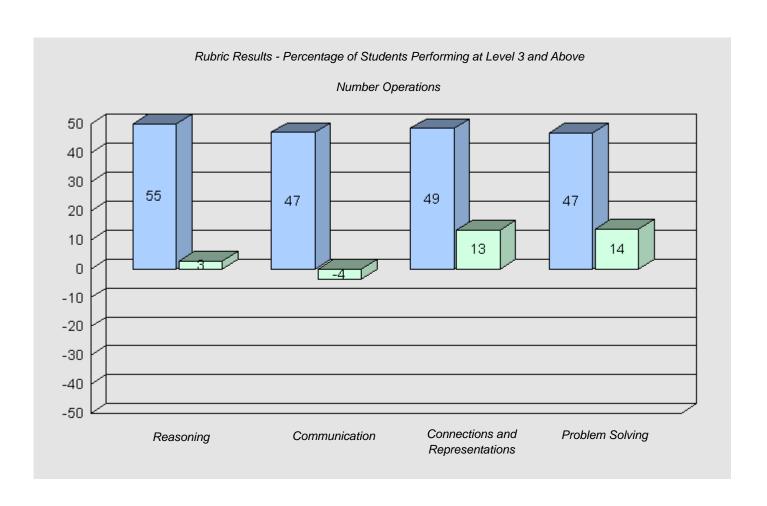

#034 - Torrent River Academy, Hawke's Bay

5

Grades: K-6

Total Grade 6 (2010) students:

Longitudinal Cohort of Students

Difference from Provincial Mean 2007 - 2010

Longitudinal Cohort of Students

Difference from Provincial Mean 2007 - 2010

#039 - Mary Simms All-Grade, Main Brook

1

Grades: K-12

Total Grade 6 (2010) students:

#040 - St. Mary's AG, Mary's Harbour

6