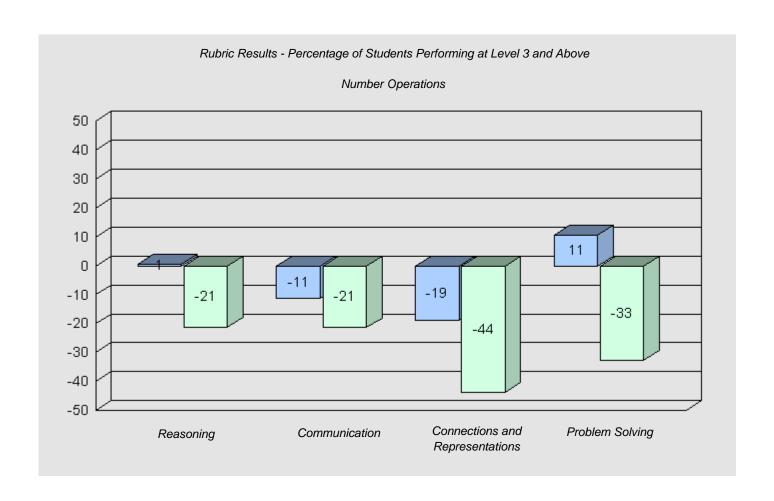

Longitudinal Cohort of Students

Difference from Provincial Mean 2007 - 2010

#039 - Mary Simms All-Grade, Main Brook

1

Grades: K-12

Total Grade 6 (2010) students:

#040 - St. Mary's AG, Mary's Harbour

6