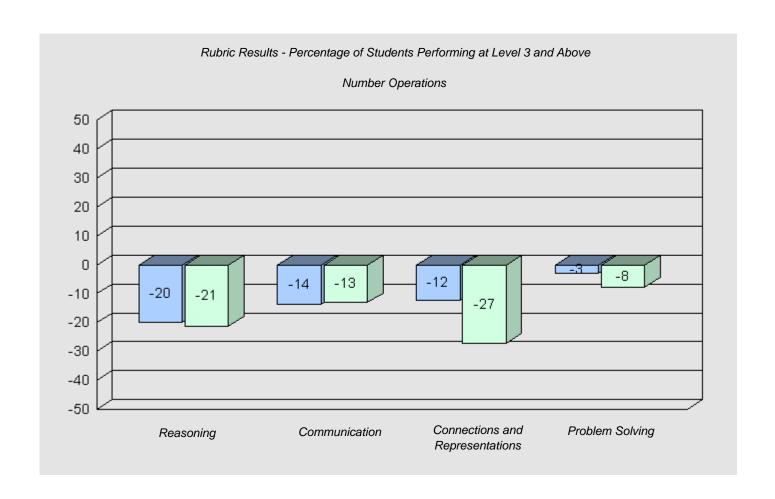

#034 - Torrent River Academy, Hawke's Bay

5

Grades: K-6

Total Grade 6 (2010) students:

Longitudinal Cohort of Students

Difference from Provincial Mean 2007 - 2010