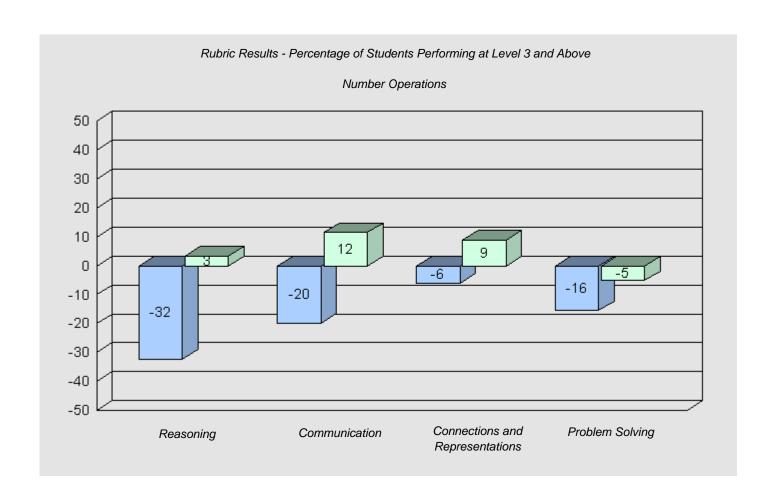

#034 - Torrent River Academy, Hawke's Bay

5

Grades: K-6

Total Grade 6 (2010) students:

Longitudinal Cohort of Students

Difference from Provincial Mean 2007 - 2010

Longitudinal Cohort of Students

Difference from Provincial Mean 2007 - 2010

#039 - Mary Simms All-Grade, Main Brook

1

Grades: K-12

Total Grade 6 (2010) students:

#040 - St. Mary's AG, Mary's Harbour

6