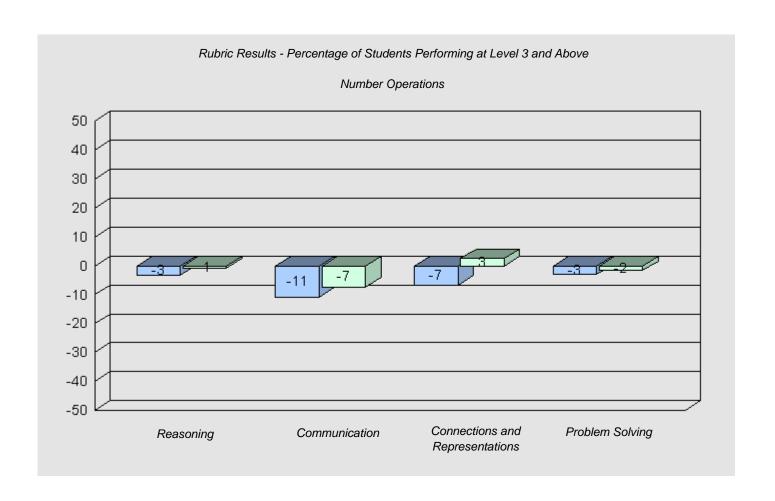

#034 - Torrent River Academy, Hawke's Bay

5

Grades: K-6

Total Grade 6 (2010) students:

Longitudinal Cohort of Students

Difference from Provincial Mean 2007 - 2010

Longitudinal Cohort of Students

Difference from Provincial Mean 2007 - 2010

#039 - Mary Simms All-Grade, Main Brook

1

Grades: K-12

Total Grade 6 (2010) students:

#040 - St. Mary's AG, Mary's Harbour

6