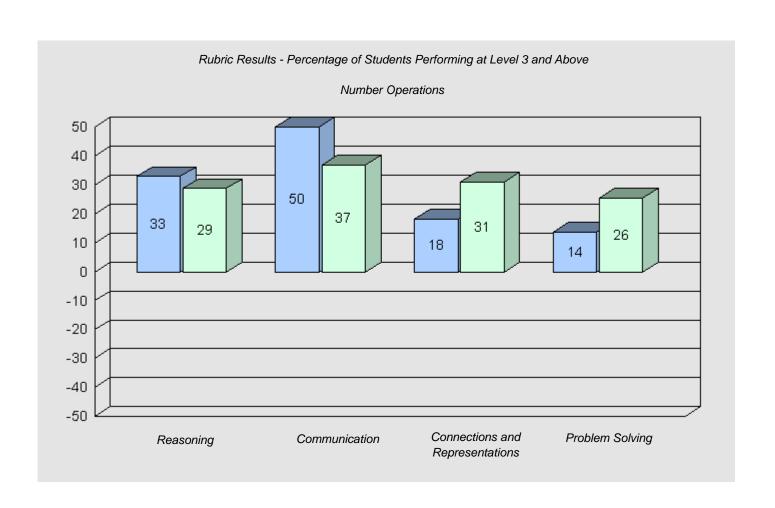

Grades: K-12

Total Grade 6 (2010) students:

#046 - D.C. Young School, Port Hope Simpson

4

Grades: K-12

Total Grade 6 (2010) students:

| Rubric Results - Percentage of Students Performing at Level 3 and Above  Number Operations |              |               |                                    |                 |  |  |  |
|--------------------------------------------------------------------------------------------|--------------|---------------|------------------------------------|-----------------|--|--|--|
|                                                                                            | School data  |               | hheld for reasons of confident     | iality.         |  |  |  |
|                                                                                            | Reasoning    | Communication | Connections and<br>Representations | Problem Solving |  |  |  |
|                                                                                            |              |               |                                    |                 |  |  |  |
|                                                                                            | Grade 3 2007 |               | Grade 6 2010                       |                 |  |  |  |