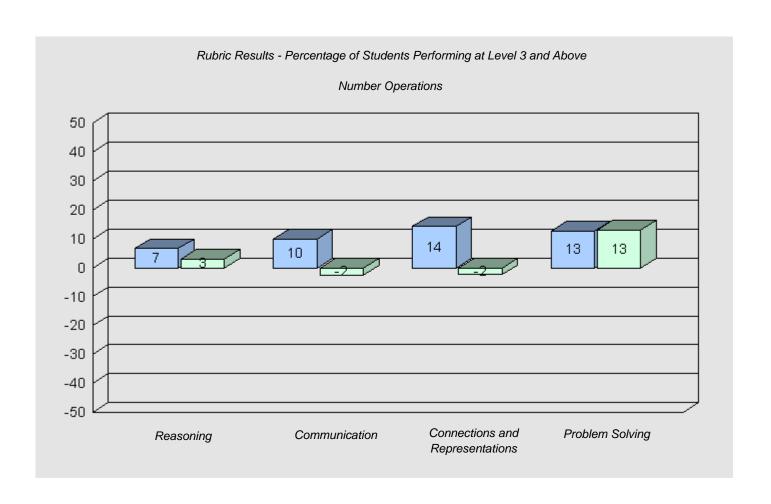

1

#024 - James Cook Memorial, Cook's Harbour

Grades: 3-12

Total Grade 6 (2010) students:

| Rubric Results - Percentage of Students Performing at Level 3 and Above  Number Operations |               |                                    |                 |  |  |  |
|--------------------------------------------------------------------------------------------|---------------|------------------------------------|-----------------|--|--|--|
| School data                                                                                |               | hheld for reasons of confident     | tiality.        |  |  |  |
| Reasoning                                                                                  | Communication | Connections and<br>Representations | Problem Solving |  |  |  |
|                                                                                            |               |                                    |                 |  |  |  |
| Grade 3 2007                                                                               |               | Grade 6 2010                       |                 |  |  |  |