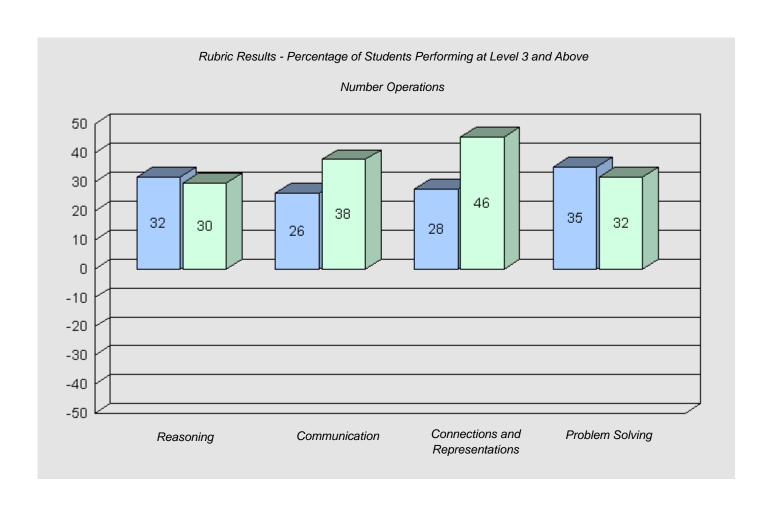

#034 - Torrent River Academy, Hawke's Bay

5

Grades: K-6

Total Grade 6 (2010) students:

Longitudinal Cohort of Students

Difference from Provincial Mean 2007 - 2010

# Rubric Results - Percentage of Students Performing at Level 3 and Above Number Operations School data with 5 or fewer students withheld for reasons of confidentiality.

Communication

Grade 3 2007 Grade 6 2010