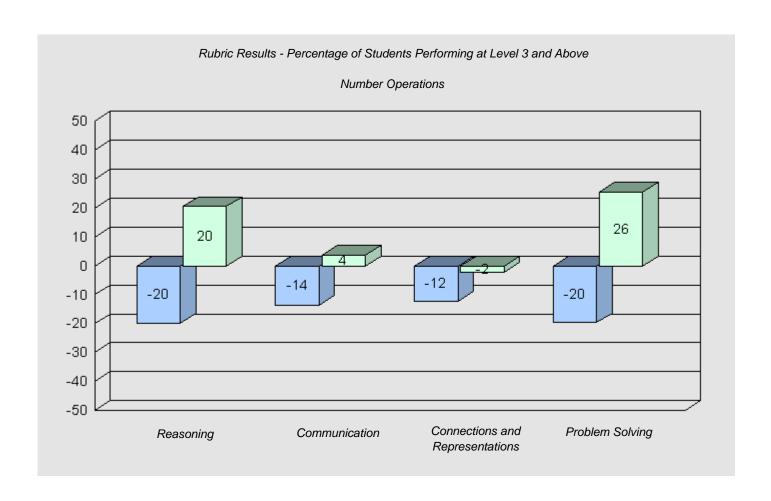

#034 - Torrent River Academy, Hawke's Bay

5

Grades: K-6

Total Grade 6 (2010) students:

Longitudinal Cohort of Students

Difference from Provincial Mean 2007 - 2010