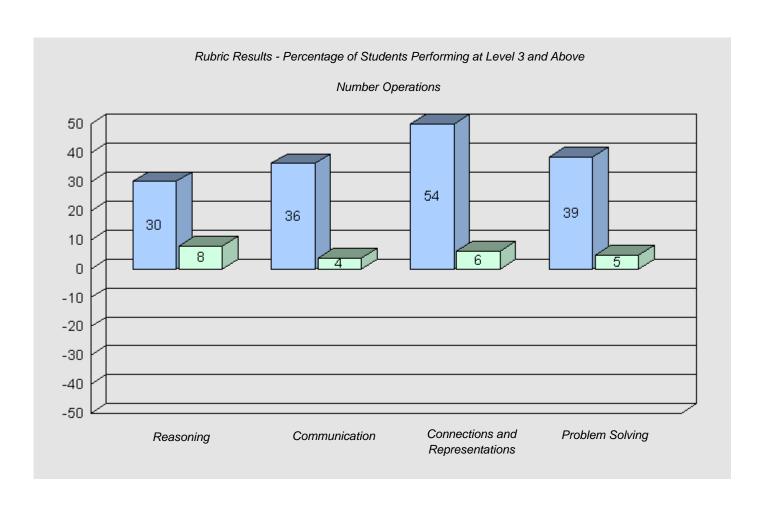

1

#024 - James Cook Memorial, Cook's Harbour

Grades: 3-12

Total Grade 6 (2010) students:

| Rubric Results - Percentage of Students Performing at Level 3 and Above  Number Operations |               |                                    |                 |  |  |  |
|--------------------------------------------------------------------------------------------|---------------|------------------------------------|-----------------|--|--|--|
| School data                                                                                |               | hheld for reasons of confident     | tiality.        |  |  |  |
| Reasoning                                                                                  | Communication | Connections and<br>Representations | Problem Solving |  |  |  |
|                                                                                            |               |                                    |                 |  |  |  |
| Grade 3 2007                                                                               |               | Grade 6 2010                       |                 |  |  |  |