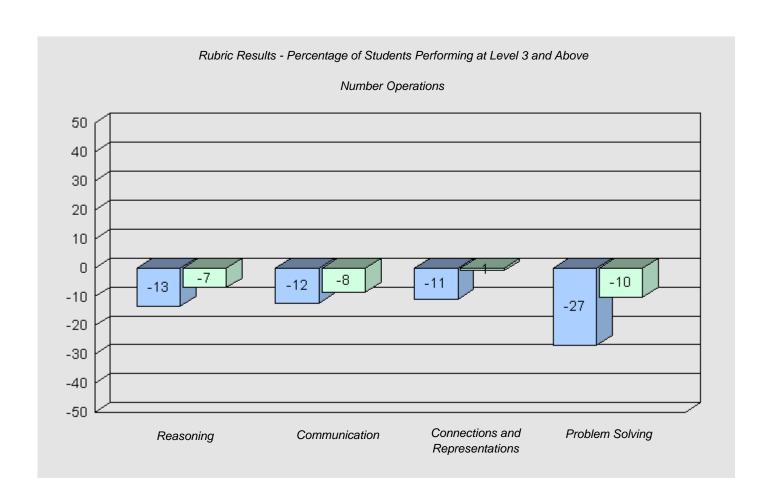

|               | hheld for reasons of confident     | tiality.        |  |  |  |
| Reasoning                                                                                  | Communication | Connections and<br>Representations | Problem Solving |  |  |  |
|                                                                                            |               |                                    |                 |  |  |  |
| Grade 3 2007                                                                               |               | Grade 6 2010                       |                 |  |  |  |



#026 - H.G. Fillier Academy, Englee

2

Grades: K-9

Total Grade 6 (2010) students:





#028 - Straits Elementary, Flower's Cove

21

Grades: K-6

Total Grade 6 (2010) students:







#030 - Mountain Feild Academy, Forteau

7

Grades: K-12

Total Grade 6 (2010) students:







#032 - Truman Eddison Memorial, Griquet

5

Grades: K-6

Total Grade 6 (2010) students:





#034 - Torrent River Academy, Hawke's Bay

5

Grades: K-6

Total Grade 6 (2010) students:

Longitudinal Cohort of Students

Difference from Provincial Mean 2007 - 2010

# Rubric Results - Percentage of Students Performing at Level 3 and Above Number Operations School data with 5 or fewer students withheld for reasons of confidentiality.

Communication

Grade 3 2007 Grade 6 2010

Connections and

Representations

Problem Solving

Reasoning



#036 - St. Paul's Elementary, L'Anse au Loup

12

Grades: K-6

Total Grade 6 (2010) students:

Longitudinal Cohort of Students

Difference from Provincial Mean