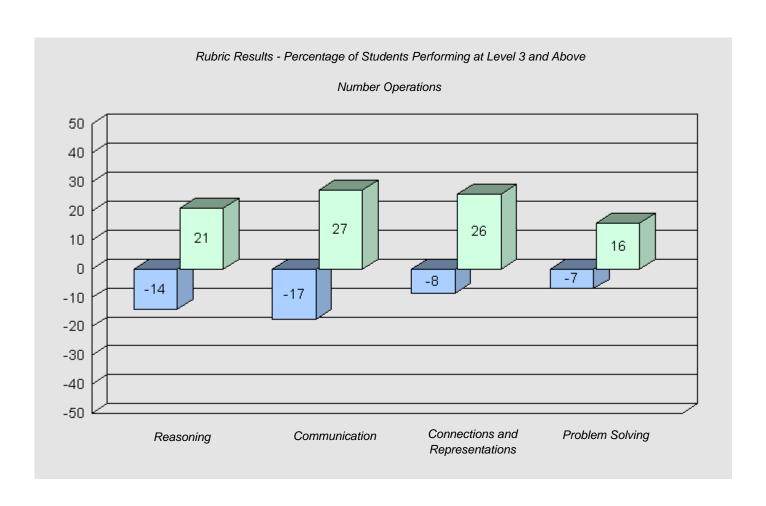

1

#024 - James Cook Memorial, Cook's Harbour

Grades: 3-12

Total Grade 6 (2010) students:

| Rubric Results - Percentage of Students Performing at Level 3 and Above  Number Operations |               |                                    |                 |  |  |  |
|--------------------------------------------------------------------------------------------|---------------|------------------------------------|-----------------|--|--|--|
| School data                                                                                |               | hheld for reasons of confident     | tiality.        |  |  |  |
| Reasoning                                                                                  | Communication | Connections and<br>Representations | Problem Solving |  |  |  |
|                                                                                            |               |                                    |                 |  |  |  |
| Grade 3 2007                                                                               |               | Grade 6 2010                       |                 |  |  |  |