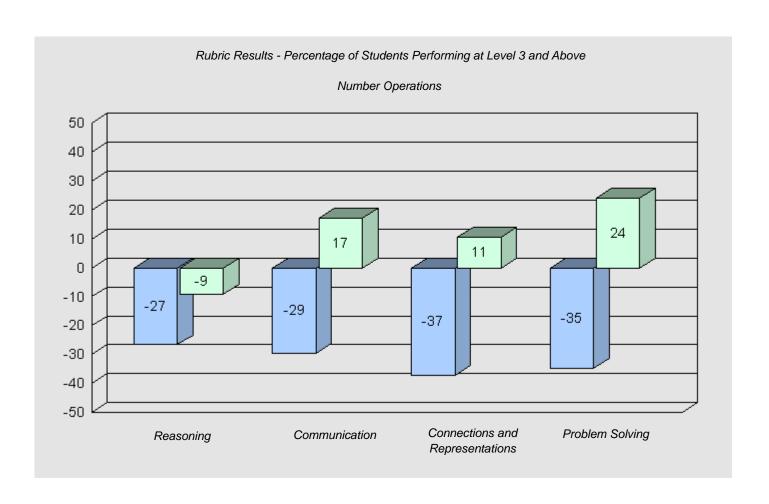

#034 - Torrent River Academy, Hawke's Bay

5

Grades: K-6

Total Grade 6 (2010) students:

Longitudinal Cohort of Students

Difference from Provincial Mean 2007 - 2010

Longitudinal Cohort of Students

Difference from Provincial Mean 2007 - 2010

#039 - Mary Simms All-Grade, Main Brook

1

Grades: K-12

Total Grade 6 (2010) students:

#040 - St. Mary's AG, Mary's Harbour

6