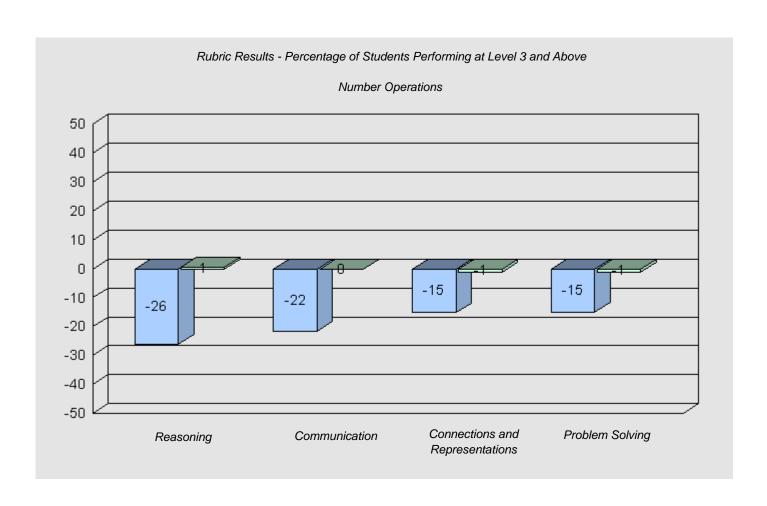

# Rubric Results - Percentage of Students Performing at Level 3 and Above Number Operations School data with 5 or fewer students withheld for reasons of confidentiality.

Communication

Grade 3 2007 Grade 6 2010