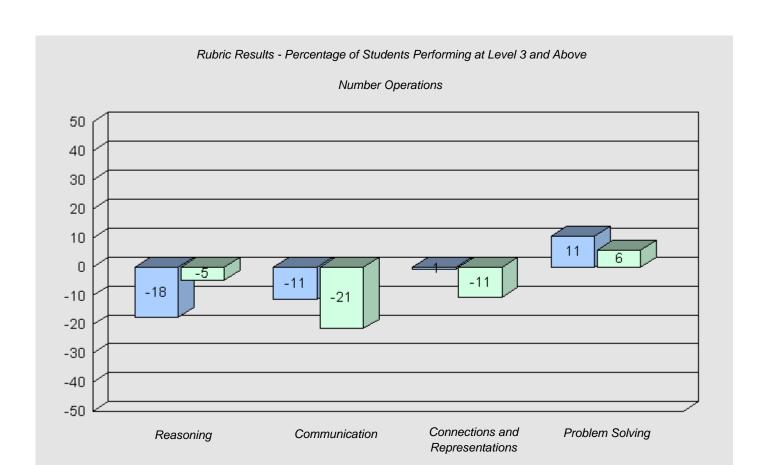

#034 - Torrent River Academy, Hawke's Bay

5

Grades: K-6

Total Grade 6 (2010) students:

Longitudinal Cohort of Students

Difference from Provincial Mean 2007 - 2010

Longitudinal Cohort of Students

Difference from Provincial Mean 2007 - 2010

#039 - Mary Simms All-Grade, Main Brook

1

Grades: K-12

Total Grade 6 (2010) students:

#040 - St. Mary's AG, Mary's Harbour

6