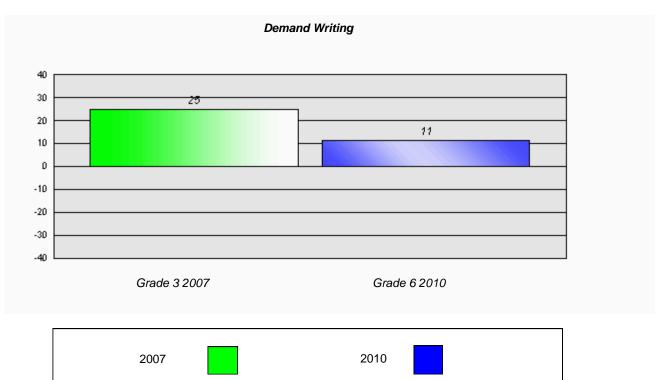

#### **Demand Writing**

School data with 5 or fewer students withheld for reasons of confidentiality.

Grade 3 2007 Grade 6 2010

2007 2010

Source: Division of Evaluation and Research, Department of Education

182

<sup>\*</sup> Reading score is composite of Information and Poetry.

District 803 - Private

#375 - Lakecrest -St. John's Independent School, St. John's

14

Grades: K-9

Total Grade 6(2010) students:

<sup>\*</sup> Reading score is composite of Information and Poetry.