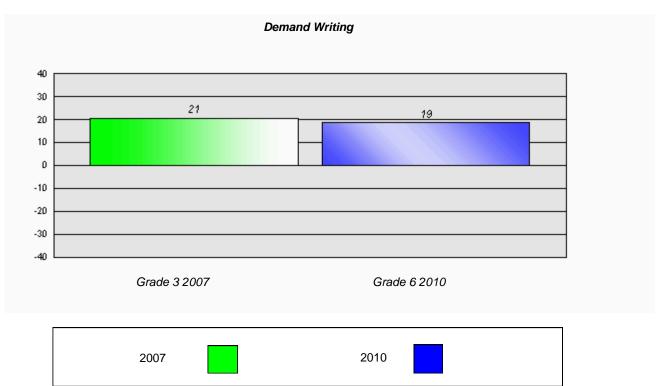

#### **Demand Writing**

School data with 5 or fewer students withheld for reasons of confidentiality.

Grade 3 2007 Grade 6 2010

2007 2010

Source: Division of Evaluation and Research, Department of Education

District 803 - Private

#450 - St. Bonaventure's College, St. John's

27

Grades: K-12

Total Grade 6(2010) students:

<sup>\*</sup> Reading score is composite of Information and Poetry.

Source: Division of Evaluation and Research, Department of Education