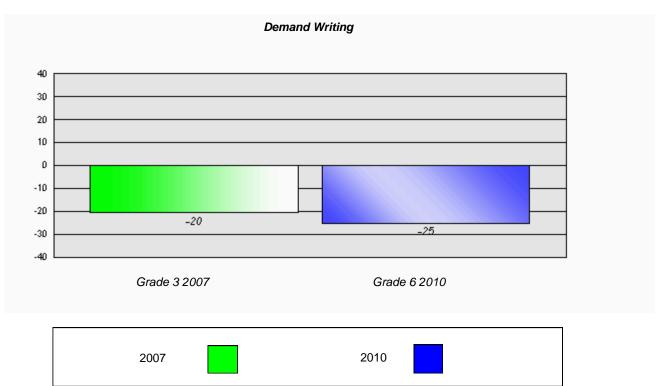

#### **Demand Writing**

School data with 5 or fewer students withheld for reasons of confidentiality.

Grade 3 2007 Grade 6 2010

2007 2010

Source: Division of Evaluation and Research, Department of Education