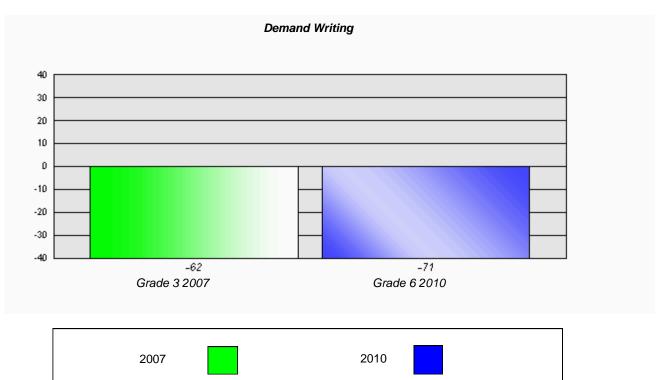

# Longitudinal Cohort of students Difference from Provincial Mean 2007 - 2010

#### **Demand Writing**

School data with 5 or fewer students withheld for reasons of confidentiality.

Grade 3 2007 Grade 6 2010

2007 2010

Source: Division of Evaluation and Research, Department of Education