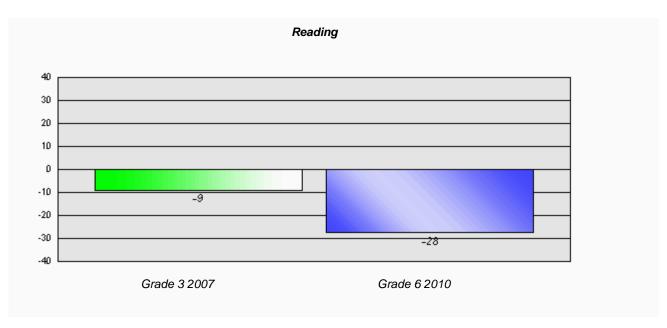

# Longitudinal Cohort of students Difference from Provincial Mean 2007 - 2010

#### Reading

School data with 5 or fewer students withheld for reasons of confidentiality.

Grade 3 2007

-71 Grade 6 2010