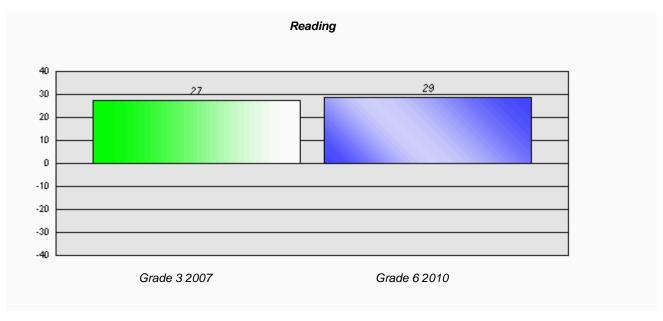

#### Reading

School data with 5 or fewer students withheld for reasons of confidentiality.

Grade 3 2007

-71 Grade 6 2010

182

<sup>\*</sup> Reading score is composite of Information and Poetry.

District 803 - Private

#375 - Lakecrest -St. John's Independent School, St. John's

14

Grades: K-9

Total Grade 6(2010) students:

<sup>\*</sup> Reading score is composite of Information and Poetry.