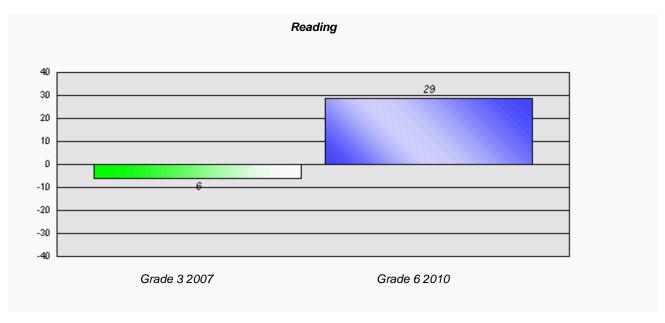

#### Reading

School data with 5 or fewer students withheld for reasons of confidentiality.

Grade 3 2007

-71 Grade 6 2010