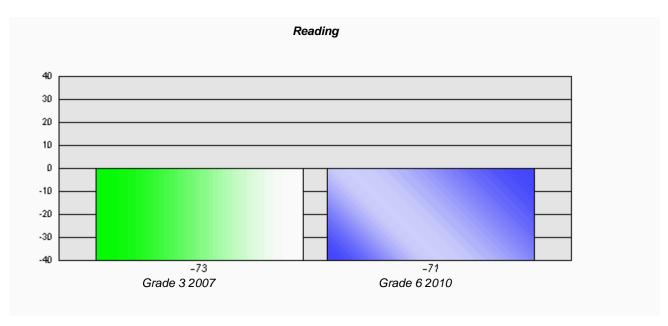

# Longitudinal Cohort of students Difference from Provincial Mean 2007 - 2010

#### Reading

School data with 5 or fewer students withheld for reasons of confidentiality.

Grade 3 2007

-71 Grade 6 2010