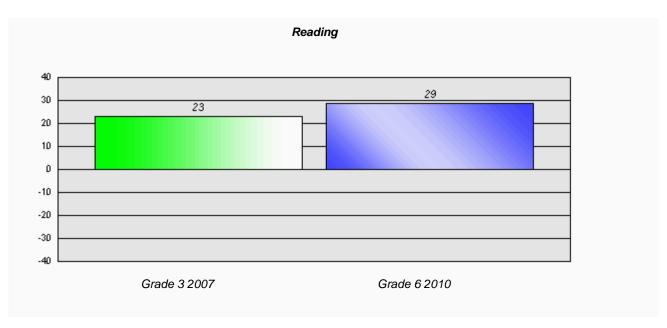

#### Reading

School data with 5 or fewer students withheld for reasons of confidentiality.

Grade 3 2007

-71 Grade 6 2010

District 803 - Private

#450 - St. Bonaventure's College, St. John's

27

Grades: K-12

Total Grade 6(2010) students:

<sup>\*</sup> Reading score is composite of Information and Poetry.

Source: Division of Evaluation and Research, Department of Education