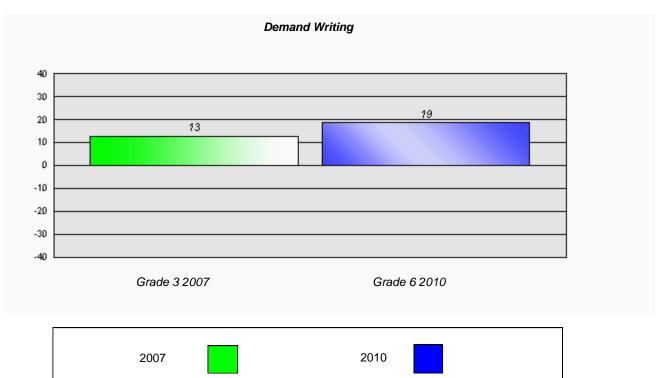

#### **Demand Writing**

School data with 5 or fewer students withheld for reasons of confidentiality.

Grade 3 2007 Grade 6 2010

2007 2010

Source: Division of Evaluation and Research, Department of Education