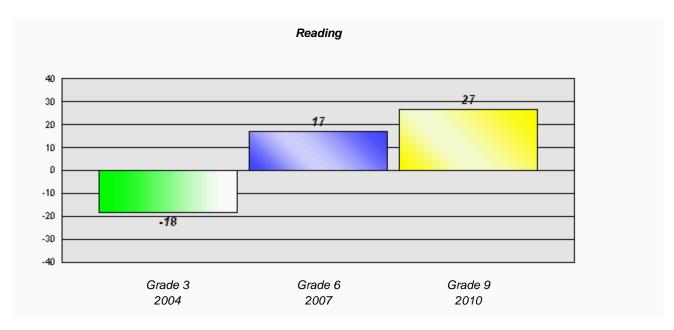

#### Reading

School data with 5 or fewer students withheld for reasons of confidentiality.

Grade 3 Grade 6 Grade 9
2004 2007 2010