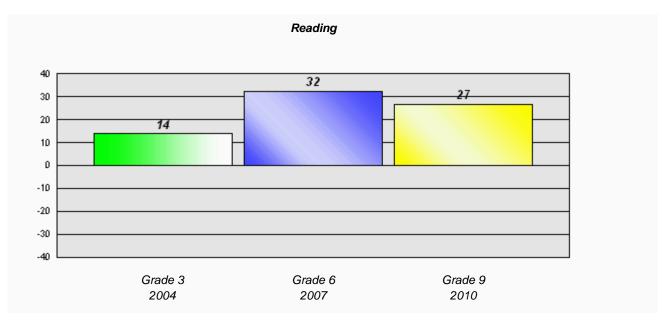

#### Reading

School data with 5 or fewer students withheld for reasons of confidentiality.

Grade 3 Grade 6 Grade 9
2004 2007 2010