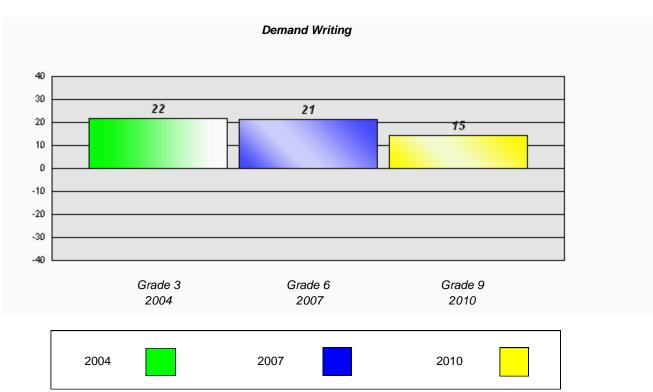

#### Demand Writing

School data with 5 or fewer students withheld for reasons of confidentiality.

<sup>\*</sup> Reading score is composite of Information and Poetry.

Source: Division of Evaluation and Research, Department of Education