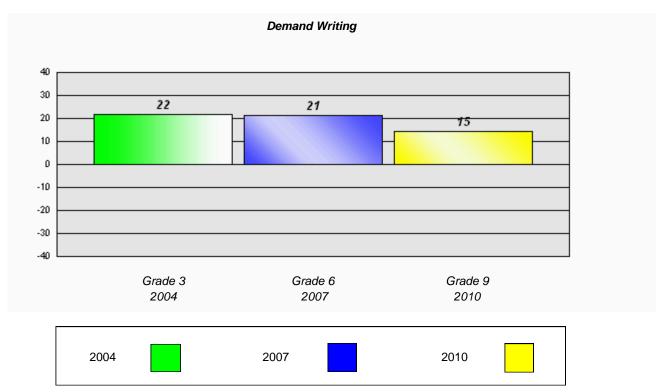

#### Demand Writing

School data with 5 or fewer students withheld for reasons of confidentiality.

<sup>\*</sup> Reading score is composite of Information and Poetry.

Source: Division of Evaluation and Research, Department of Education