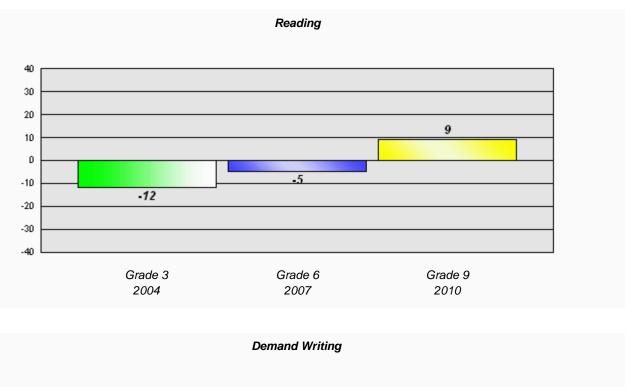

Reading

School data with 5 or fewer students withheld for reasons of confidentiality.

School data with 5 or fewer students withheld for reasons of confidentiality.

\* Reading score is composite of Information and Poetry.