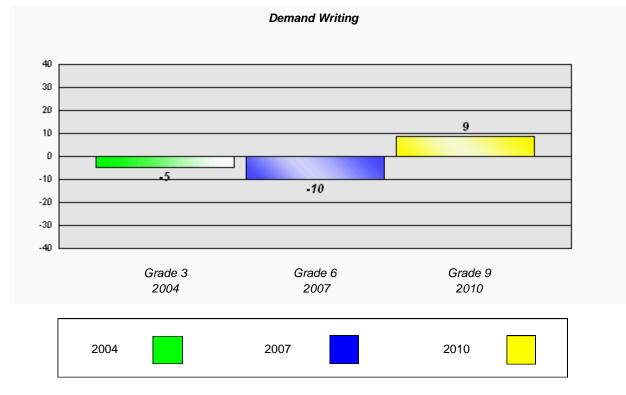

Reading

School data with 5 or fewer students withheld for reasons of confidentiality.

Demand Writing

School data with 5 or fewer students withheld for reasons of confidentiality.

\* Reading score is composite of Information and Poetry.