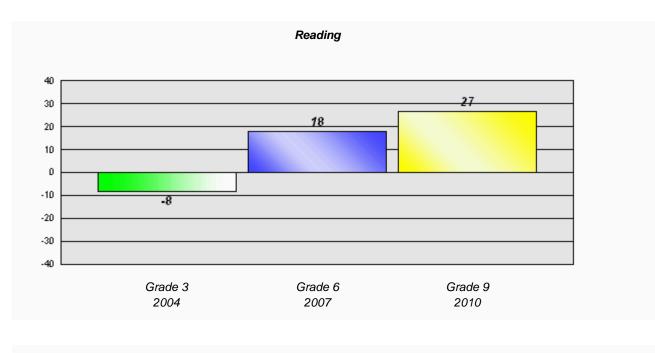

Reading

School data with 5 or fewer students withheld for reasons of confidentiality.

School data with 5 or fewer students withheld for reasons of confidentiality.

\* Reading score is composite of Information and Poetry.