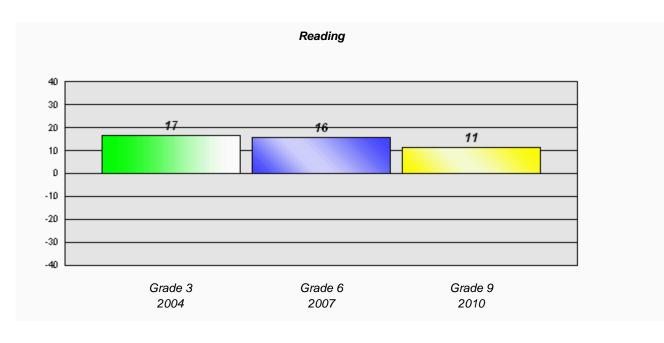

Reading

School data with 5 or fewer students withheld for reasons of confidentiality.

School data with 5 or fewer students withheld for reasons of confidentiality.

\* Reading score is composite of Information and Poetry.