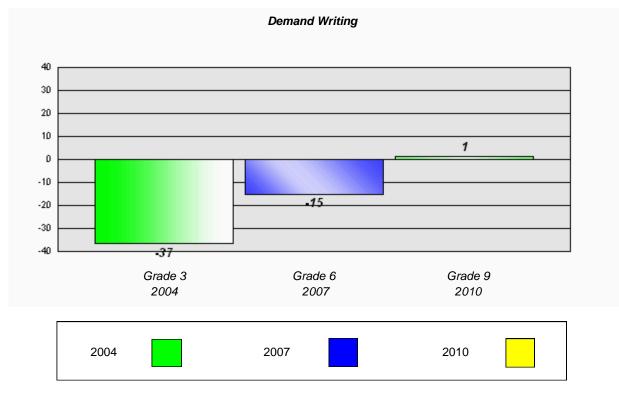

Reading

School data with 5 or fewer students withheld for reasons of confidentiality.

Demand Writing

School data with 5 or fewer students withheld for reasons of confidentiality.

\* Reading score is composite of Information and Poetry.