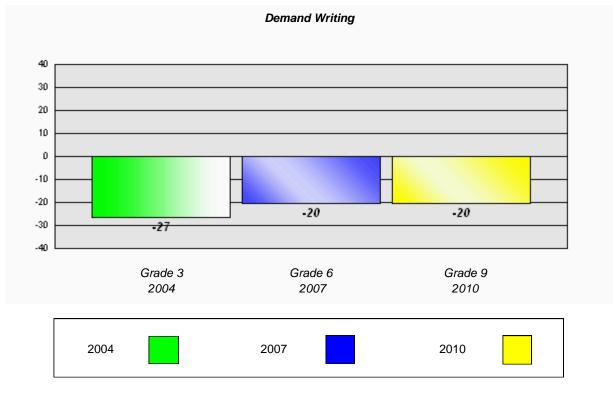

Reading

School data with 5 or fewer students withheld for reasons of confidentiality.

Demand Writing

School data with 5 or fewer students withheld for reasons of confidentiality.

\* Reading score is composite of Information and Poetry.