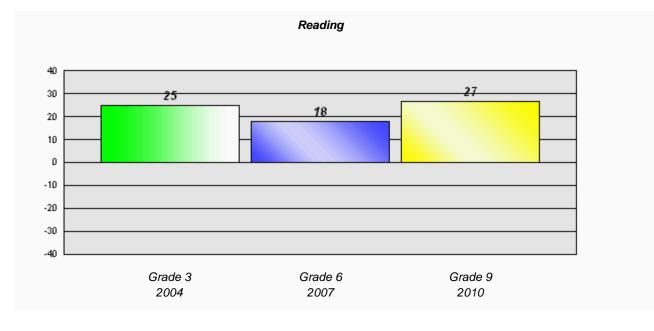

Reading

School data with 5 or fewer students withheld for reasons of confidentiality.

School data with 5 or fewer students withheld for reasons of confidentiality.

\* Reading score is composite of Information and Poetry.