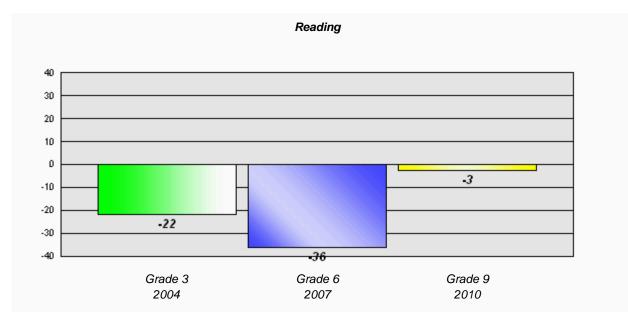

Reading

School data with 5 or fewer students withheld for reasons of confidentiality.

School data with 5 or fewer students withheld for reasons of confidentiality.

\* Reading score is composite of Information and Poetry.