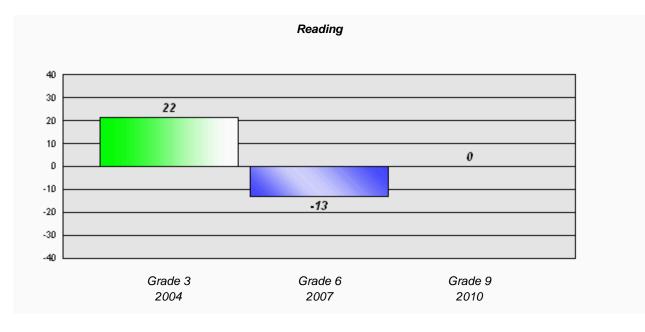

Reading

School data with 5 or fewer students withheld for reasons of confidentiality.

School data with 5 or fewer students withheld for reasons of confidentiality.

\* Reading score is composite of Information and Poetry.