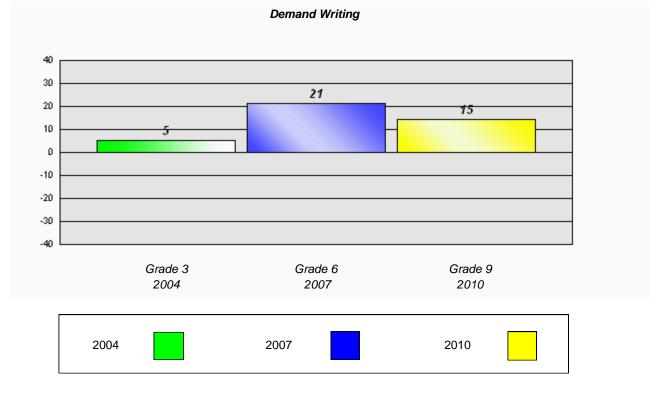

Reading

School data with 5 or fewer students withheld for reasons of confidentiality.

School data with 5 or fewer students withheld for reasons of confidentiality.

\* Reading score is composite of Information and Poetry.