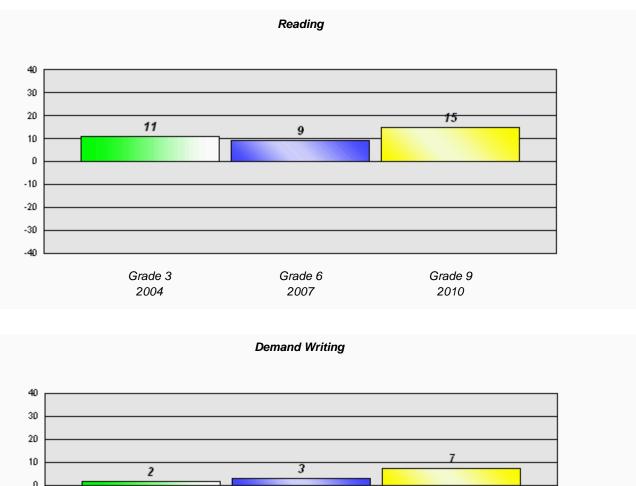

#022 - William Gillett Academy, Charlottetown, LAB

Grades: K-12

Total Grade 9(2010) students: 10

Longitudinal Cohort of students Difference from Provincial Mean 2004 - 2007 - 2010

**CRT School Results** 

**English Language Arts** 

Reading

School data with 5 or fewer students withheld for reasons of confidentiality.

School data with 5 or fewer students withheld for reasons of confidentiality.

\* Reading score is composite of Information and Poetry.