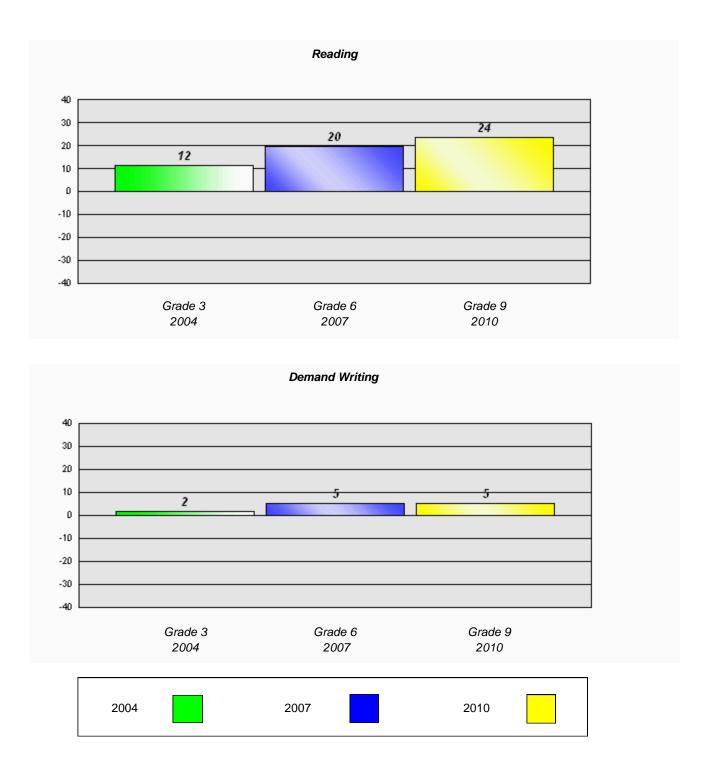

Reading

School data with 5 or fewer students withheld for reasons of confidentiality.

School data with 5 or fewer students withheld for reasons of confidentiality.

\* Reading score is composite of Information and Poetry.