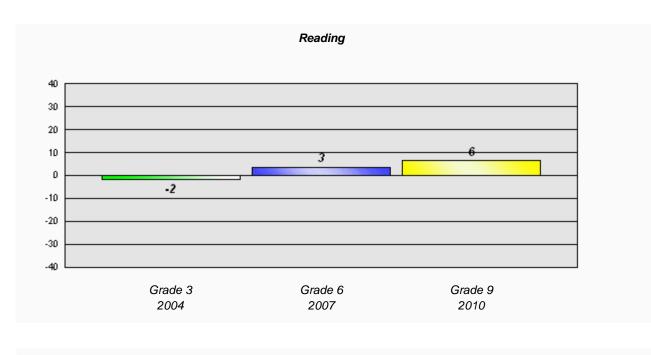

Reading

School data with 5 or fewer students withheld for reasons of confidentiality.

School data with 5 or fewer students withheld for reasons of confidentiality.

\* Reading score is composite of Information and Poetry.