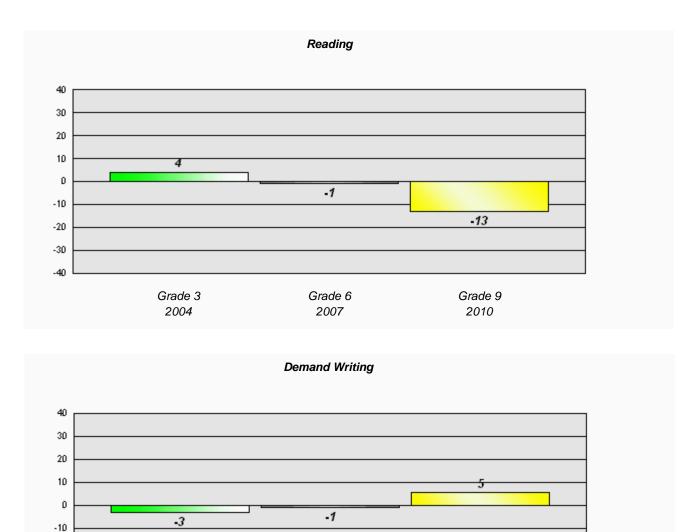

Reading

School data with 5 or fewer students withheld for reasons of confidentiality.

School data with 5 or fewer students withheld for reasons of confidentiality.

\* Reading score is composite of Information and Poetry.