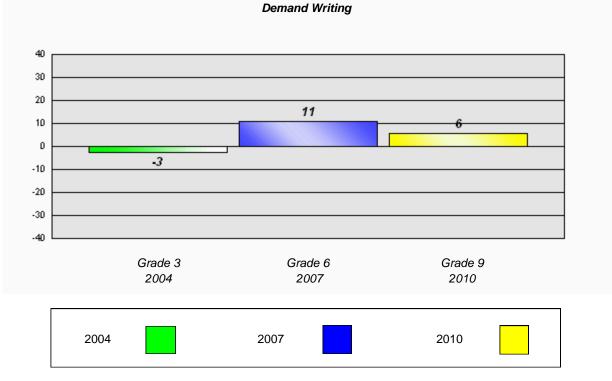

Reading

School data with 5 or fewer students withheld for reasons of confidentiality.

Demand Writing

School data with 5 or fewer students withheld for reasons of confidentiality.

\* Reading score is composite of Information and Poetry.