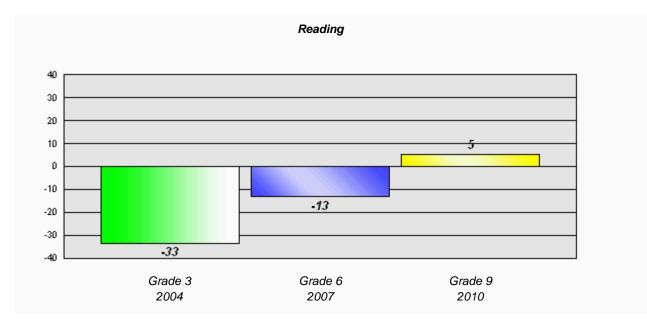

Reading

School data with 5 or fewer students withheld for reasons of confidentiality.

School data with 5 or fewer students withheld for reasons of confidentiality.

\* Reading score is composite of Information and Poetry.