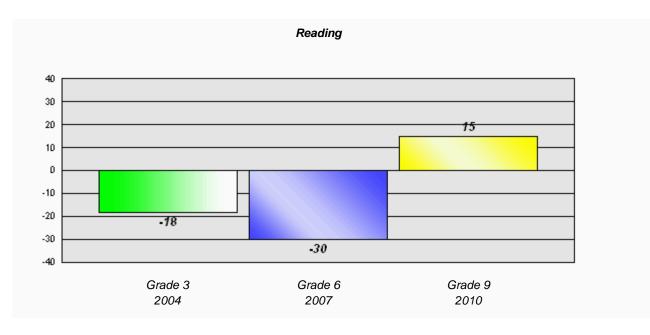

Reading

School data with 5 or fewer students withheld for reasons of confidentiality.

School data with 5 or fewer students withheld for reasons of confidentiality.

\* Reading score is composite of Information and Poetry.