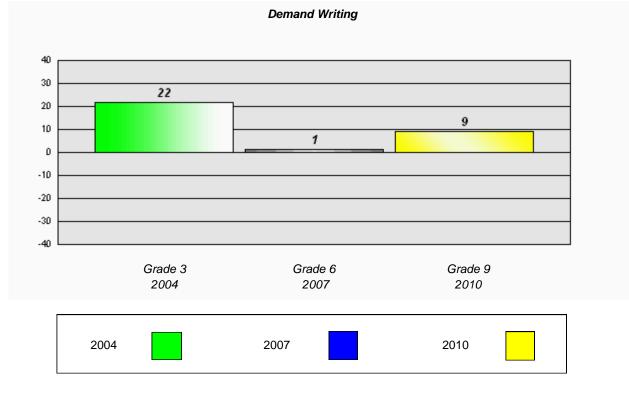

Reading

School data with 5 or fewer students withheld for reasons of confidentiality.

Demand Writing

School data with 5 or fewer students withheld for reasons of confidentiality.

\* Reading score is composite of Information and Poetry.