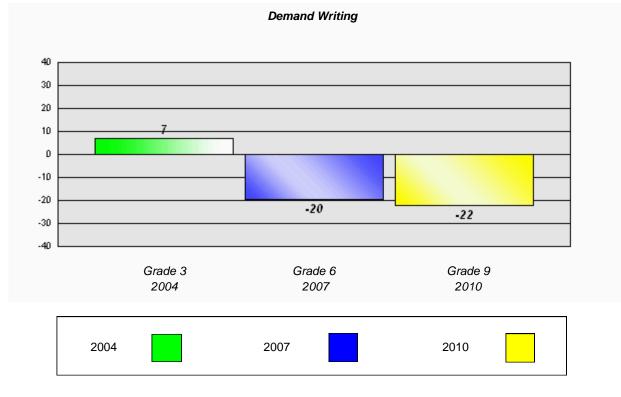

Reading

School data with 5 or fewer students withheld for reasons of confidentiality.

Demand Writing

School data with 5 or fewer students withheld for reasons of confidentiality.

\* Reading score is composite of Information and Poetry.