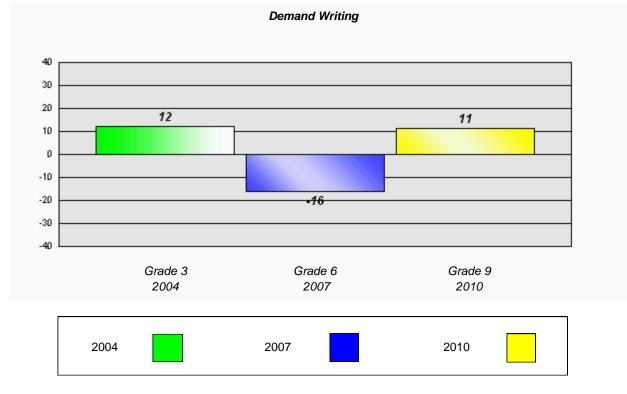

Reading

School data with 5 or fewer students withheld for reasons of confidentiality.

Demand Writing

School data with 5 or fewer students withheld for reasons of confidentiality.

\* Reading score is composite of Information and Poetry.