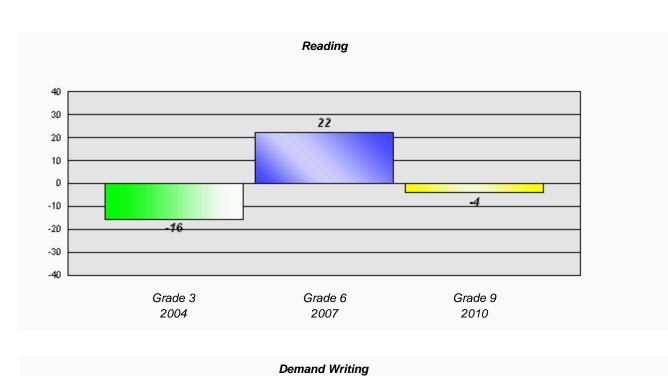

**CRT School Results** 

**English Language Arts** 

2010

Total Grade 9(2010) students:

#039 - Mary Simms All-Grade, Main Brook

3

Grades: K-12

Longitudinal Cohort of students Difference from Provincial Mean 2004 - 2007 - 2010

CRT School Results English Language Arts 2010

Reading

School data with 5 or fewer students withheld for reasons of confidentiality.

**Demand Writing** 

School data with 5 or fewer students withheld for reasons of confidentiality.