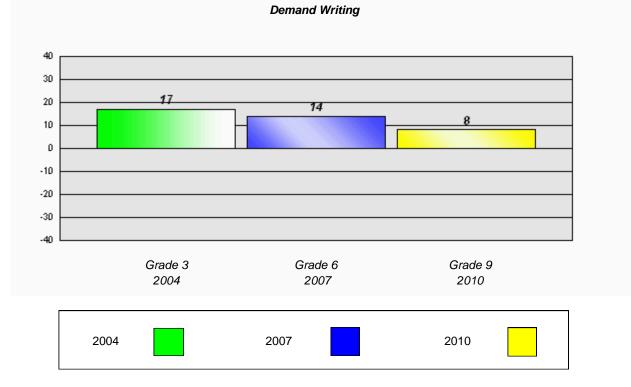

Reading

School data with 5 or fewer students withheld for reasons of confidentiality.

Demand Writing

School data with 5 or fewer students withheld for reasons of confidentiality.

\* Reading score is composite of Information and Poetry.