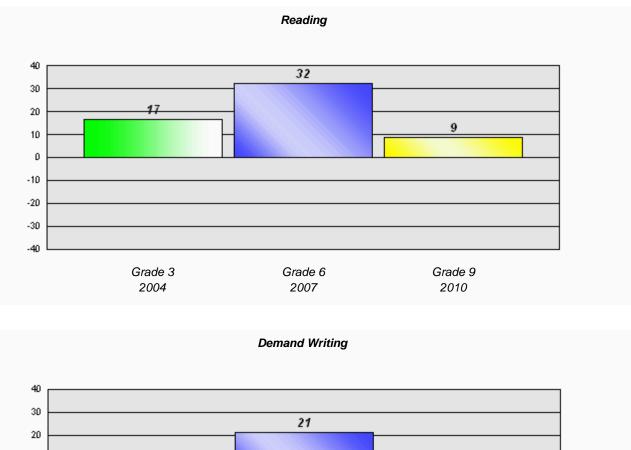

Reading

School data with 5 or fewer students withheld for reasons of confidentiality.

School data with 5 or fewer students withheld for reasons of confidentiality.

\* Reading score is composite of Information and Poetry.