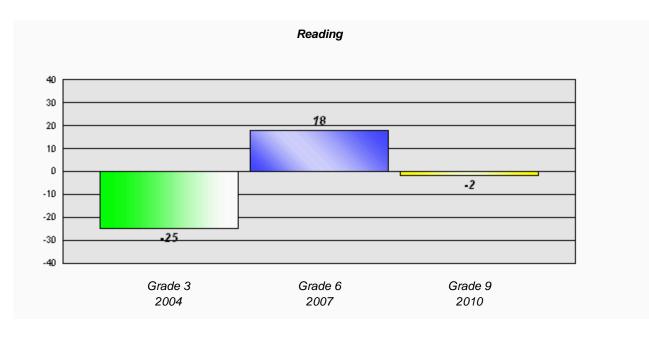

Reading

School data with 5 or fewer students withheld for reasons of confidentiality.

School data with 5 or fewer students withheld for reasons of confidentiality.

\* Reading score is composite of Information and Poetry.