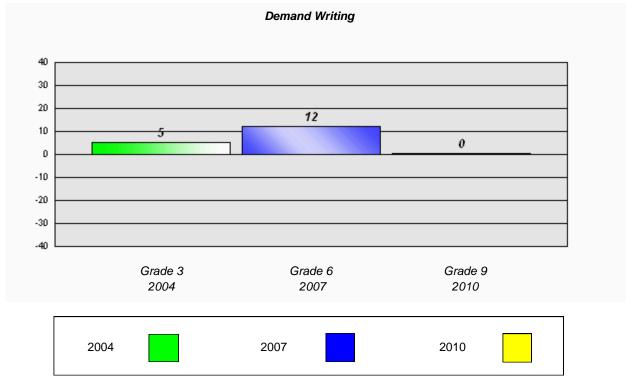

CRT School Results English Language Arts 2010

Reading

School data with 5 or fewer students withheld for reasons of confidentiality.

**Demand Writing** 

School data with 5 or fewer students withheld for reasons of confidentiality.

\* Reading score is composite of Information and Poetry.

Total Grade 9(2010) students:

CRT School Results English Language Arts 2010

#040 - St. Mary's AG, Mary's Harbour

10

Grades: K-12