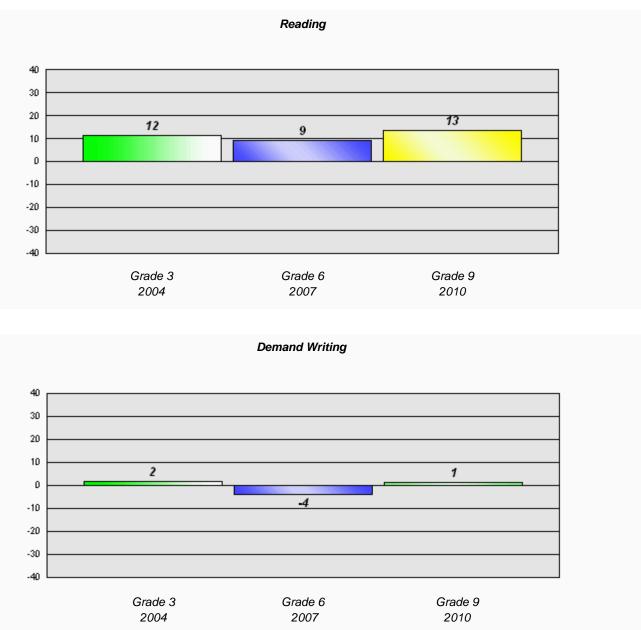

Reading

School data with 5 or fewer students withheld for reasons of confidentiality.

School data with 5 or fewer students withheld for reasons of confidentiality.

\* Reading score is composite of Information and Poetry.