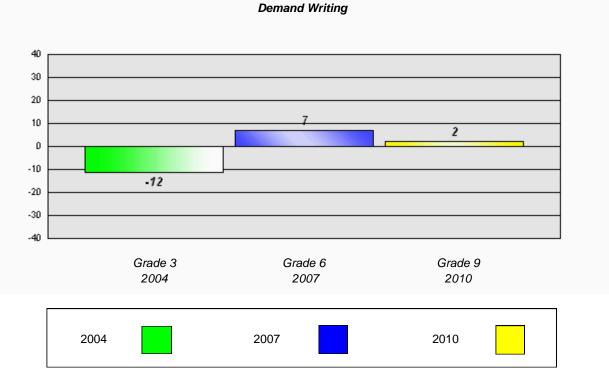

Reading

School data with 5 or fewer students withheld for reasons of confidentiality.

School data with 5 or fewer students withheld for reasons of confidentiality.

\* Reading score is composite of Information and Poetry.