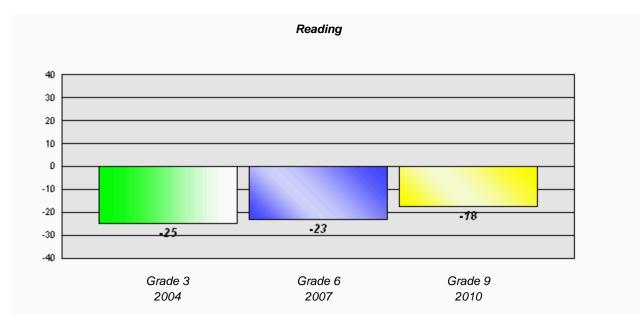

#026 - H.G. Fillier Academy, Englee

7

Total Grade 9(2010) students:

CRT School Results English Language Arts 2010

Grades: K-9

Longitudinal Cohort of students Difference from Provincial Mean 2004 - 2007 - 2010

Reading

School data with 5 or fewer students withheld for reasons of confidentiality.

Demand Writing

School data with 5 or fewer students withheld for reasons of confidentiality.

\* Reading score is composite of Information and Poetry.