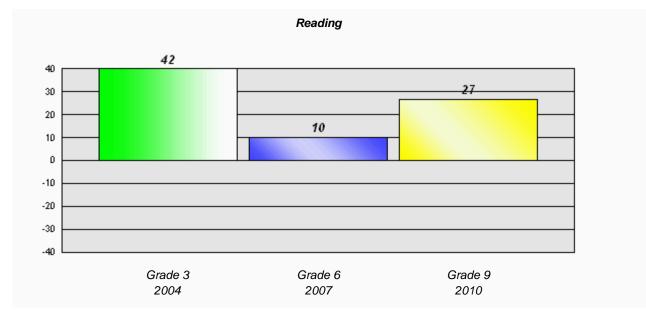

Reading

School data with 5 or fewer students withheld for reasons of confidentiality.

School data with 5 or fewer students withheld for reasons of confidentiality.

\* Reading score is composite of Information and Poetry.