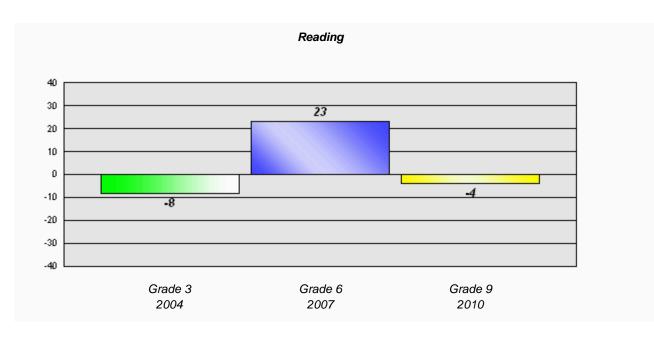

Reading

School data with 5 or fewer students withheld for reasons of confidentiality.

School data with 5 or fewer students withheld for reasons of confidentiality.

\* Reading score is composite of Information and Poetry.