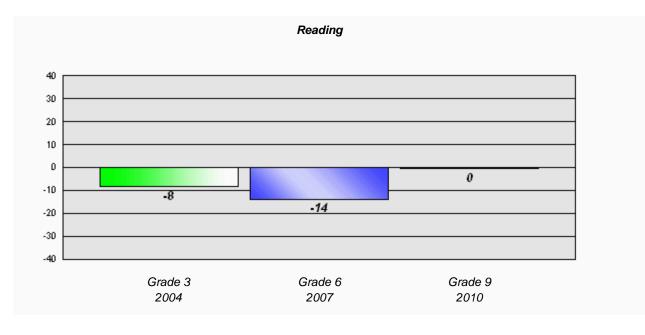

Reading

School data with 5 or fewer students withheld for reasons of confidentiality.

School data with 5 or fewer students withheld for reasons of confidentiality.

\* Reading score is composite of Information and Poetry.