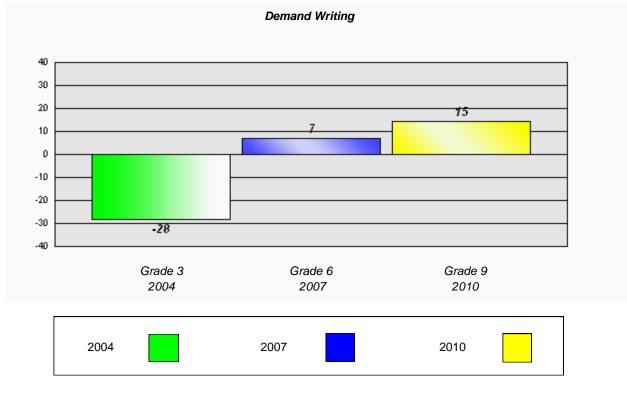

Reading

School data with 5 or fewer students withheld for reasons of confidentiality.

Demand Writing

School data with 5 or fewer students withheld for reasons of confidentiality.

\* Reading score is composite of Information and Poetry.