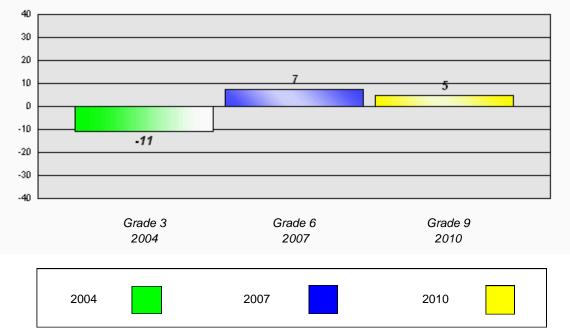

Longitudinal Cohort of students Difference from Provincial Mean 2004 - 2007 - 2010

**CRT School Results** 

**English Language Arts** 

2010

|      | 2004 | 2007 | 2010 |
|------|------|------|------|
| 2004 |      | 2007 | 2010 |