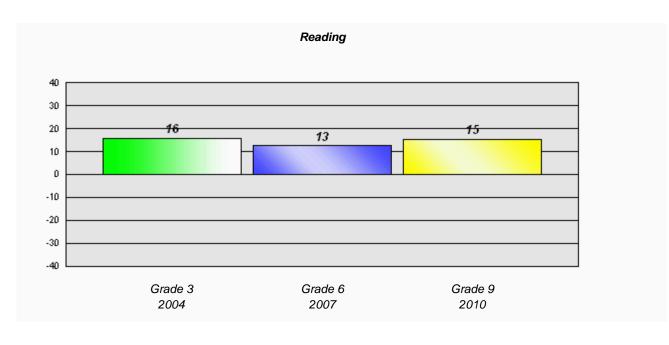

Reading

School data with 5 or fewer students withheld for reasons of confidentiality.

School data with 5 or fewer students withheld for reasons of confidentiality.

\* Reading score is composite of Information and Poetry.