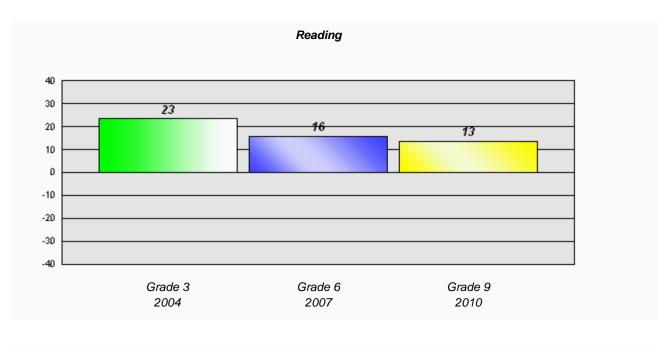

Reading

School data with 5 or fewer students withheld for reasons of confidentiality.

School data with 5 or fewer students withheld for reasons of confidentiality.

\* Reading score is composite of Information and Poetry.