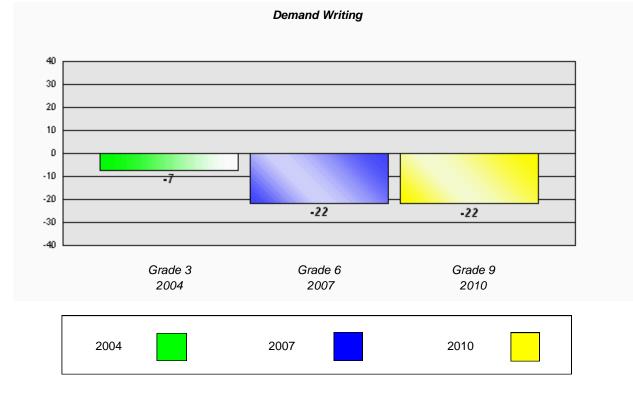

Reading

School data with 5 or fewer students withheld for reasons of confidentiality.

School data with 5 or fewer students withheld for reasons of confidentiality.

\* Reading score is composite of Information and Poetry.