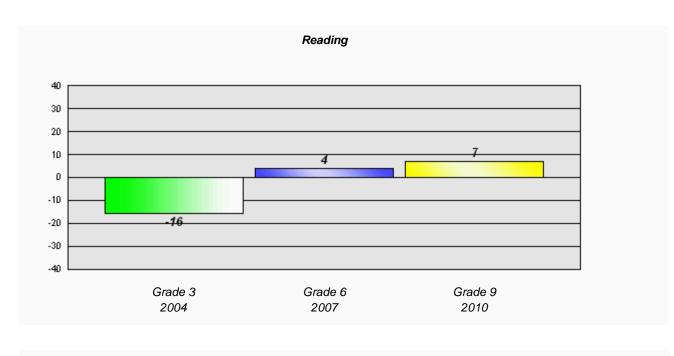

Reading

School data with 5 or fewer students withheld for reasons of confidentiality.

School data with 5 or fewer students withheld for reasons of confidentiality.

\* Reading score is composite of Information and Poetry.