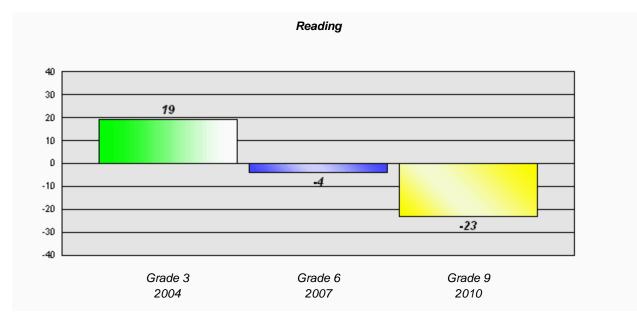

Reading

School data with 5 or fewer students withheld for reasons of confidentiality.

School data with 5 or fewer students withheld for reasons of confidentiality.

\* Reading score is composite of Information and Poetry.