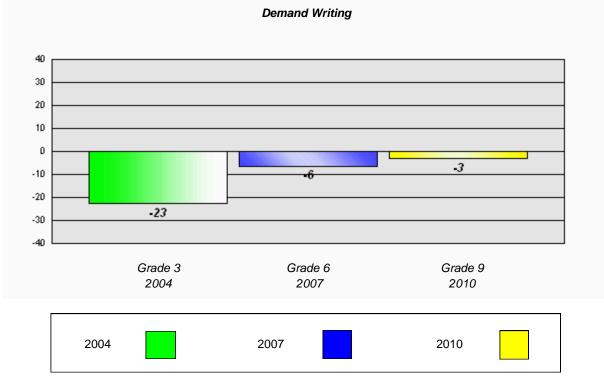

CRT School Results English Language Arts 2010

#091 - Burgeo Academy, Burgeo

11

Total Grade 9(2010) students:

Grades: K-12

## Longitudinal Cohort of students Difference from Provincial Mean 2004 - 2007 - 2010

Grade 6

2007

2007

Grade 9

2010

2010

2004

Grade 3

2004

-20 -30 -40

#092 - Grandy's River Collegiate, Burnt Islands

Grades: K-12

Total Grade 9(2010) students: 11

Longitudinal Cohort of students Difference from Provincial Mean 2004 - 2007 - 2010

**CRT School Results** 