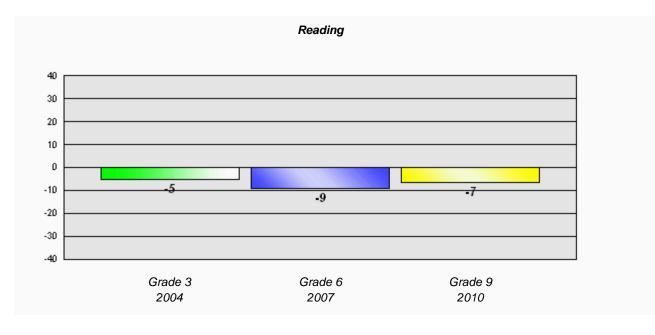

Reading

School data with 5 or fewer students withheld for reasons of confidentiality.

School data with 5 or fewer students withheld for reasons of confidentiality.

\* Reading score is composite of Information and Poetry.