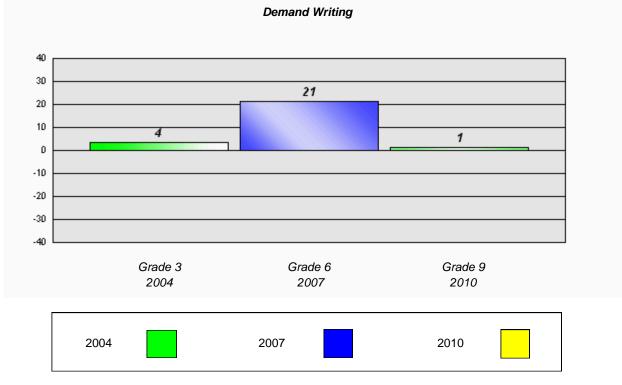

## Longitudinal Cohort of students Difference from Provincial Mean 2004 - 2007 - 2010

CRT School Results English Language Arts 2010

Reading

School data with 5 or fewer students withheld for reasons of confidentiality.

Demand Writing

School data with 5 or fewer students withheld for reasons of confidentiality.

\* Reading score is composite of Information and Poetry.

Source: Division of Evaluation and Research, Department of Education