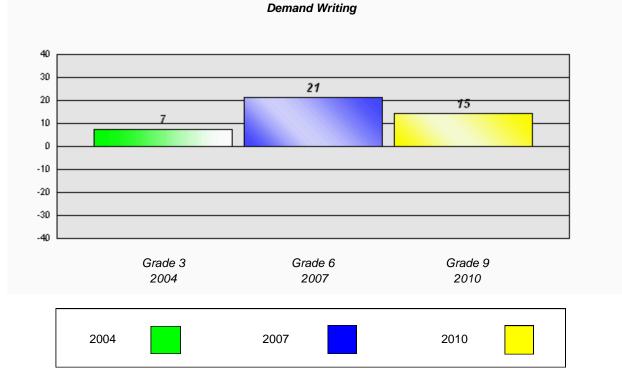

Reading

School data with 5 or fewer students withheld for reasons of confidentiality.

Demand Writing

School data with 5 or fewer students withheld for reasons of confidentiality.

\* Reading score is composite of Information and Poetry.