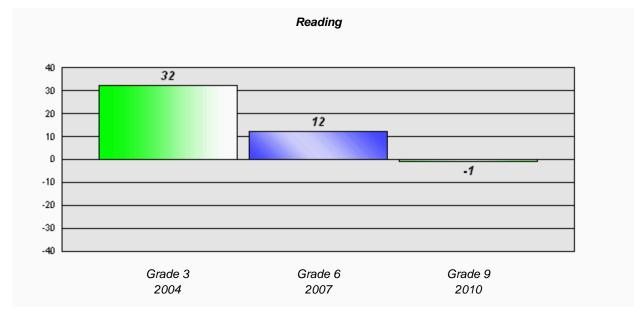

Reading

School data with 5 or fewer students withheld for reasons of confidentiality.

School data with 5 or fewer students withheld for reasons of confidentiality.

\* Reading score is composite of Information and Poetry.