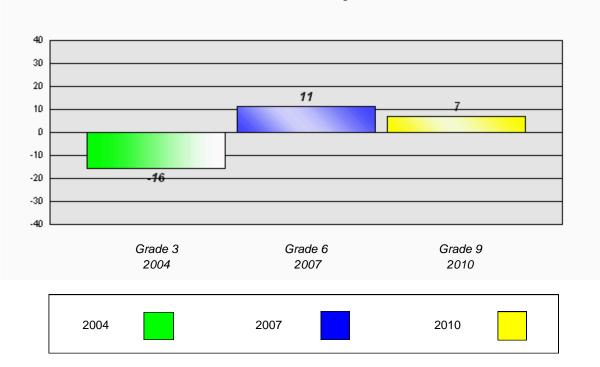

CRT School Results English Language Arts 2010

#091 - Burgeo Academy, Burgeo

11

Total Grade 9(2010) students:

Grades: K-12

## Longitudinal Cohort of students Difference from Provincial Mean 2004 - 2007 - 2010

Grade 6

2007

2007

Grade 9

2010

2010

2004

Grade 3

2004

-20 -30 -40

#092 - Grandy's River Collegiate, Burnt Islands

Grades: K-12

Total Grade 9(2010) students: 11

Longitudinal Cohort of students Difference from Provincial Mean 2004 - 2007 - 2010

**CRT School Results** 