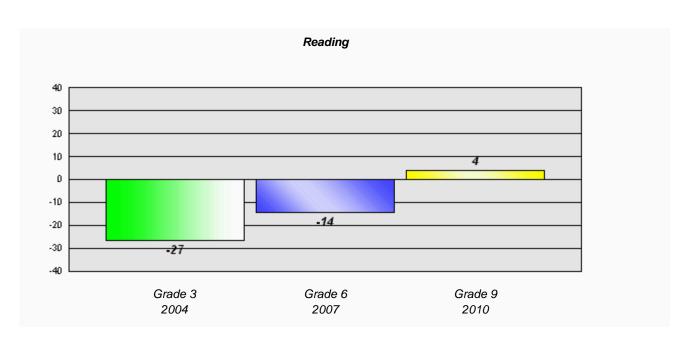

CRT School Results English Language Arts 2010

#091 - Burgeo Academy, Burgeo

11

Total Grade 9(2010) students:

Grades: K-12

## Longitudinal Cohort of students Difference from Provincial Mean 2004 - 2007 - 2010

Grade 6

2007

2007

Grade 9

2010

2010

2004

Grade 3

2004

-20 -30 -40

#092 - Grandy's River Collegiate, Burnt Islands

Grades: K-12

Total Grade 9(2010) students: 11

Longitudinal Cohort of students Difference from Provincial Mean 2004 - 2007 - 2010

**CRT School Results** 