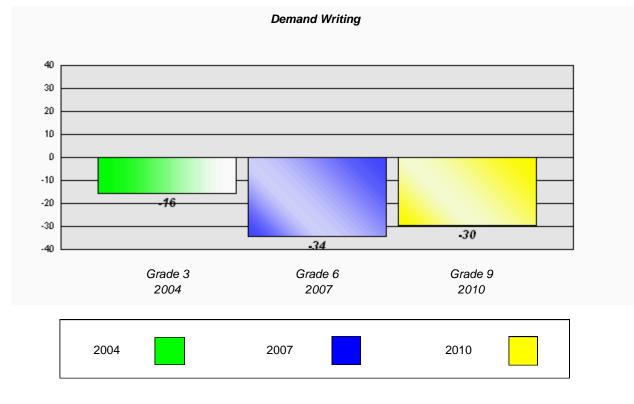

#027 - Canon Richards High School, Flower's Cove

Grades: 7-12

Total Grade 9(2010) students: 14

Longitudinal Cohort of students Difference from Provincial Mean 2004 - 2007 - 2010

**CRT School Results** 

**English Language Arts** 

2010

Source: Division of Evaluation and Research, Department of Education

#030 - Mountain Feild Academy, Forteau

Grades: K-12

Total Grade 9(2010) students: 15

Longitudinal Cohort of students Difference from Provincial Mean 2004 - 2007 - 2010