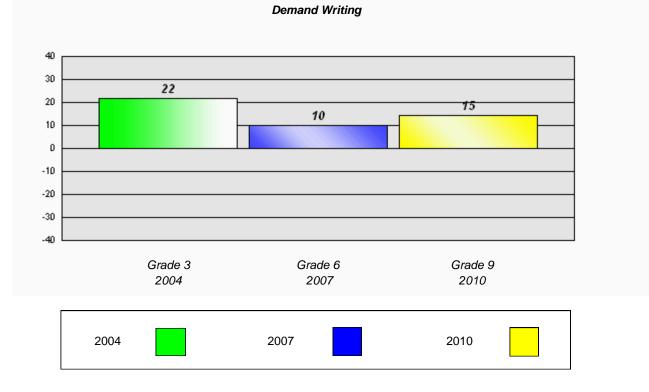

Reading

School data with 5 or fewer students withheld for reasons of confidentiality.

Demand Writing

School data with 5 or fewer students withheld for reasons of confidentiality.

\* Reading score is composite of Information and Poetry.