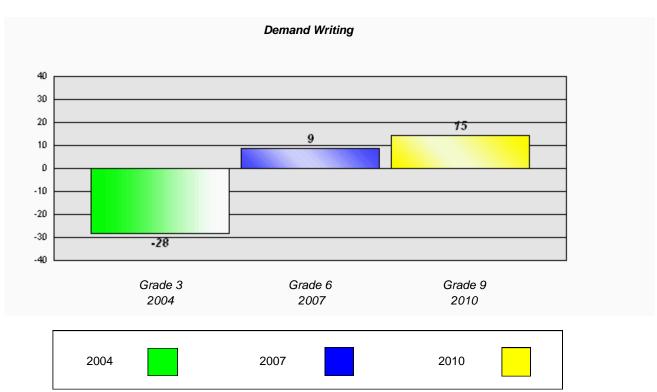

#### Demand Writing

School data with 5 or fewer students withheld for reasons of confidentiality.

Source: Division of Evaluation and Research, Department of Education

<sup>\*</sup> Reading score is composite of Information and Poetry.