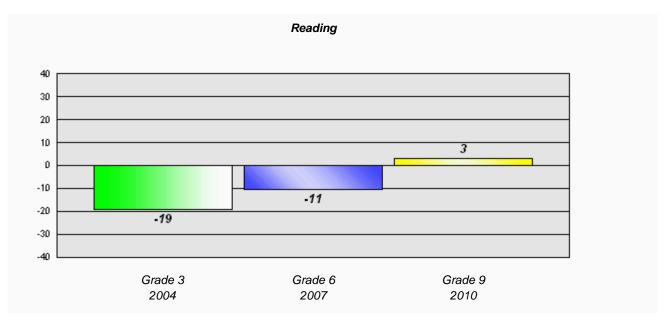

# Longitudinal Cohort of students Difference from Provincial Mean 2004 - 2007 - 2010

3

<sup>\*</sup> Reading score is composite of Information and Poetry.

District 1 - Labrador

#012 - J.C. Erhardt Memorial School, Makkovik

3

Total Grade 9(2010) students: