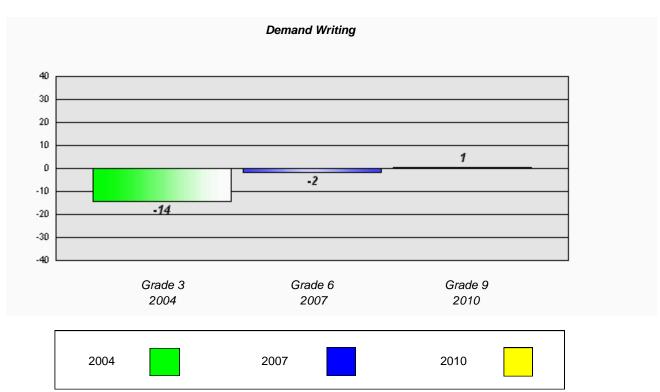

# Longitudinal Cohort of students Difference from Provincial Mean 2004 - 2007 - 2010

School data with 5 or fewer students withheld for reasons of confidentiality.

Grade 3 Grade 6 Grade 9 2004 2007 2010

#### Demand Writing

School data with 5 or fewer students withheld for reasons of confidentiality.

Source: Division of Evaluation and Research, Department of Education

<sup>\*</sup> Reading score is composite of Information and Poetry.