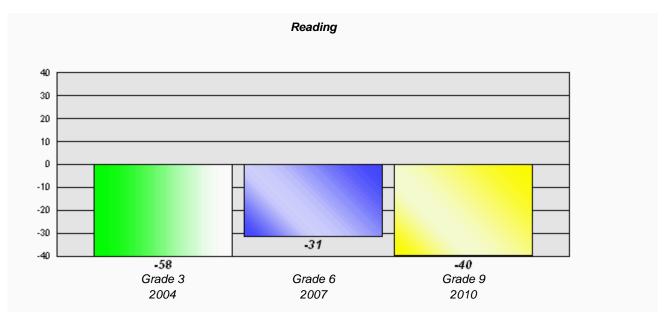

# Longitudinal Cohort of students Difference from Provincial Mean 2004 - 2007 - 2010

3

<sup>\*</sup> Reading score is composite of Information and Poetry.

District 1 - Labrador

#012 - J.C. Erhardt Memorial School, Makkovik

# Longitudinal Cohort of students Difference from Provincial Mean 2004 - 2007 - 2010

Grades: K-2,4-12

<sup>\*</sup> Reading score is composite of Information and Poetry.

District 1 - Labrador

#014 - Jens Haven Memorial, Nain