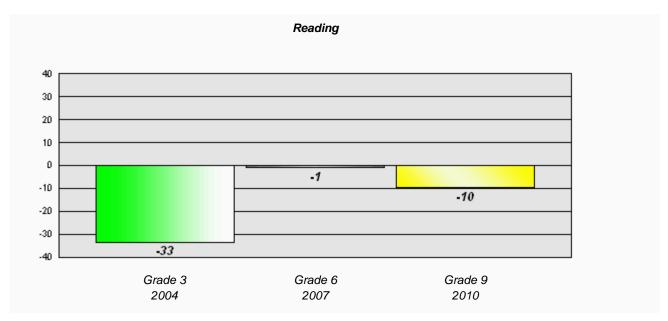

# Longitudinal Cohort of students Difference from Provincial Mean 2004 - 2007 - 2010

School data with 5 or fewer students withheld for reasons of confidentiality.

Grade 3 Grade 6 Grade 9 2004 2007 2010

District 1 - Labrador

#002 - Henry Gordon Academy, Cartwright

11

Grades: K-12

Total Grade 9(2010) students:

<sup>\*</sup> Reading score is composite of Information and Poetry.

Source: Division of Evaluation and Research, Department of Education