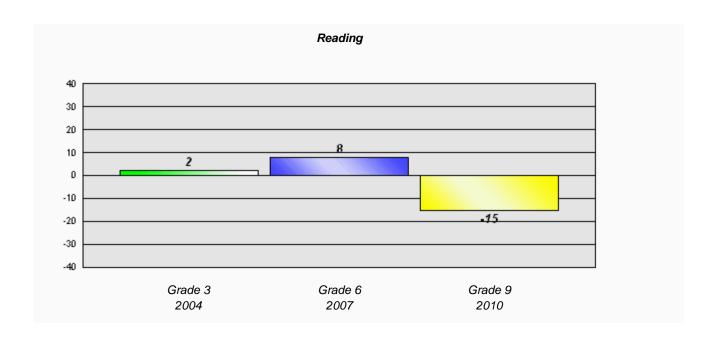

### Longitudinal **Cohort of students** Difference from Provincial Mean 2004 - 2007 - 2010

\* Reading score is composite of Information and Poetry.

12/13/2010 7:45:02PM Source: Division of Evaluation and Research, Department of Education