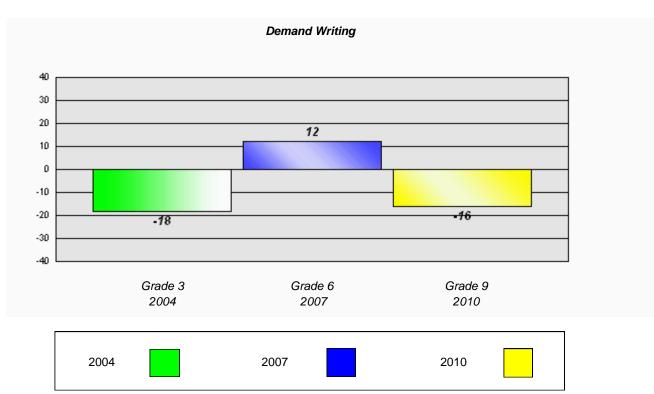

# Longitudinal Cohort of students Difference from Provincial Mean 2004 - 2007 - 2010

#### **Demand Writing**

<sup>\*</sup> Reading score is composite of Information and Poetry.