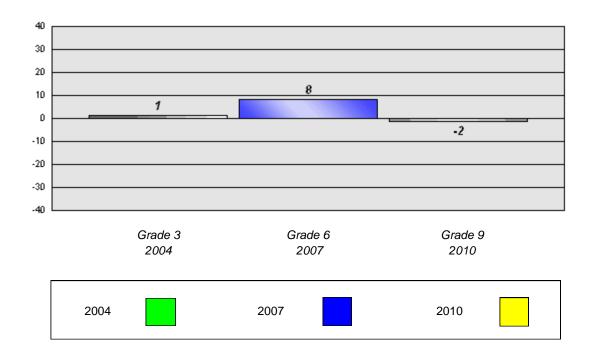

# Longitudinal Cohort of students Difference from Provincial Mean 2004 - 2007 - 2010

School data with 5 or fewer students withheld for reasons of confidentiality.

Grade 3 Grade 6 Grade 9 2004 2007 2010