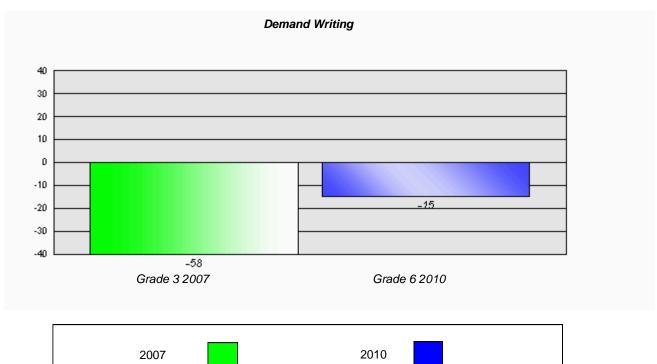

# Longitudinal Cohort of students Difference from Provincial Mean 2007 - 2010

3

<sup>\*</sup> Reading score is composite of Information and Poetry.

#007 - Amos Comenius Memorial School, Hopedale

6

Grades: K-12