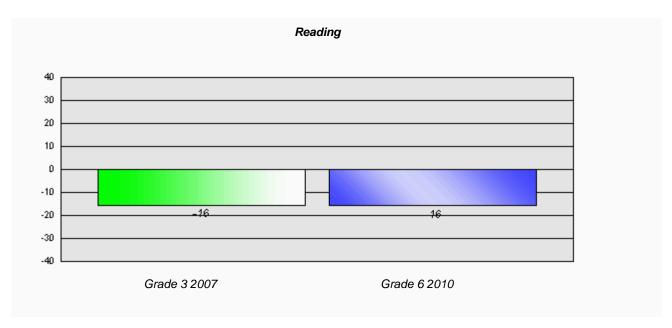

Grades: K-1,3-9,11-12 #001 - St. Peter's School, Black Tickle

Total Grade 6(2010) students: 2

<sup>\*</sup> Reading score is composite of Information and Poetry.

District 1 - Labrador

#002 - Henry Gordon Academy, Cartwright