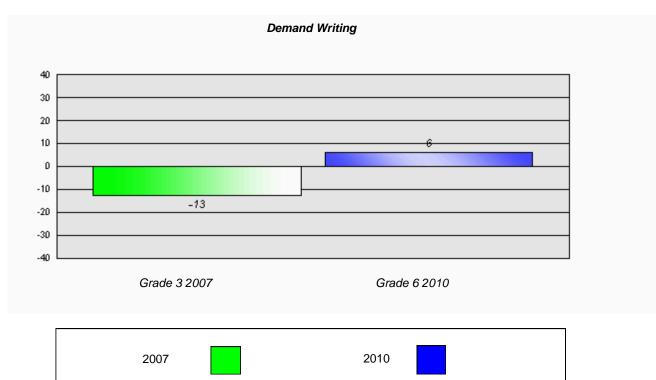

# Longitudinal Cohort of students Difference from Provincial Mean 2007 - 2010

3

<sup>\*</sup> Reading score is composite of Information and Poetry.

#007 - Amos Comenius Memorial School, Hopedale

6

Grades: K-12