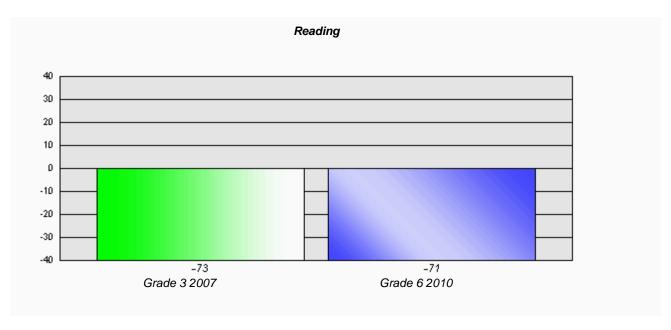

# Longitudinal Cohort of students Difference from Provincial Mean 2007 - 2010

3

<sup>\*</sup> Reading score is composite of Information and Poetry.

#007 - Amos Comenius Memorial School, Hopedale

6

Grades: K-12