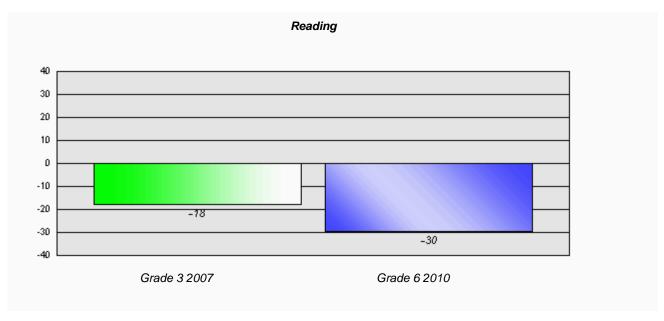

5

Grades: K-12

Total Grade 6(2010) students:

<sup>\*</sup> Reading score is composite of Information and Poetry.

District 1 - Labrador

#004 - Queen of Peace Middle School, Happy Valley-Goose Bay

Grades: 4-7