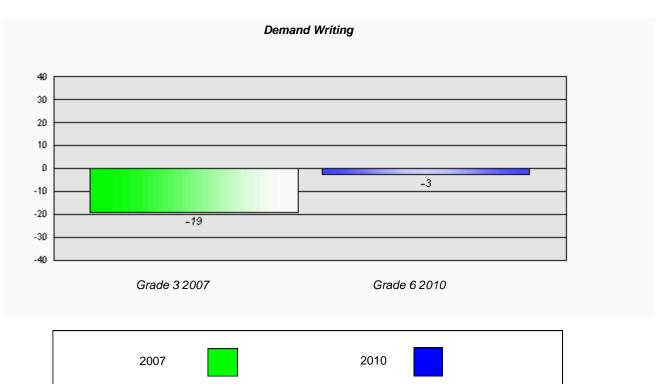

# Longitudinal Cohort of students Difference from Provincial Mean 2007 - 2010

3

<sup>\*</sup> Reading score is composite of Information and Poetry.

#007 - Amos Comenius Memorial School, Hopedale

6

Grades: K-12