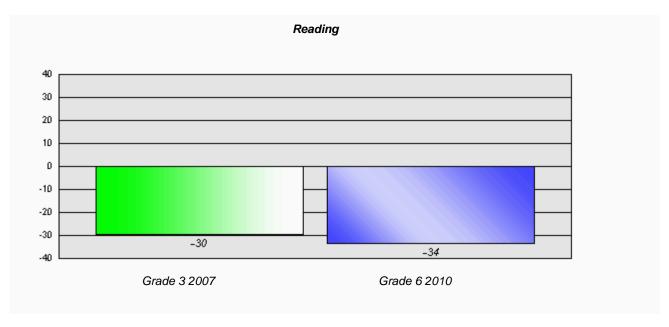

# Longitudinal Cohort of students Difference from Provincial Mean 2007 - 2010

3

<sup>\*</sup> Reading score is composite of Information and Poetry.

#007 - Amos Comenius Memorial School, Hopedale

6

Grades: K-12