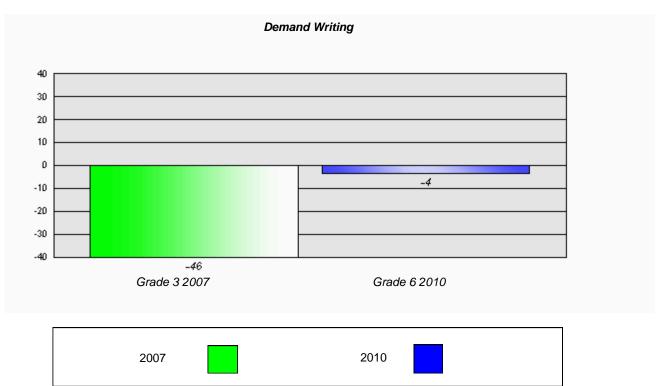

Grades: K-1,3-9,11-12 #001 - St. Peter's School, Black Tickle

Total Grade 6(2010) students: 2

<sup>\*</sup> Reading score is composite of Information and Poetry.

District 1 - Labrador

#002 - Henry Gordon Academy, Cartwright