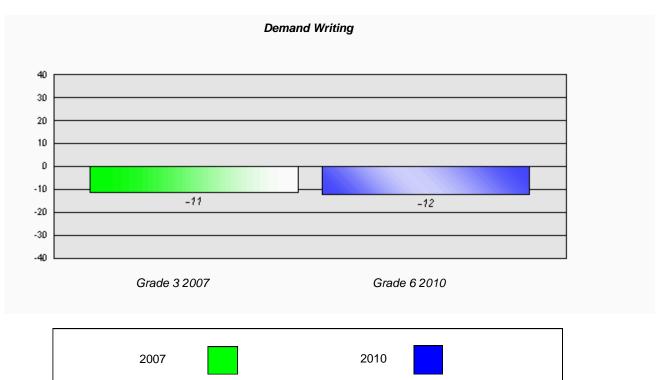

5

Grades: K-12

Total Grade 6(2010) students:

<sup>\*</sup> Reading score is composite of Information and Poetry.

District 1 - Labrador

#004 - Queen of Peace Middle School, Happy Valley-Goose Bay

Grades: 4-7