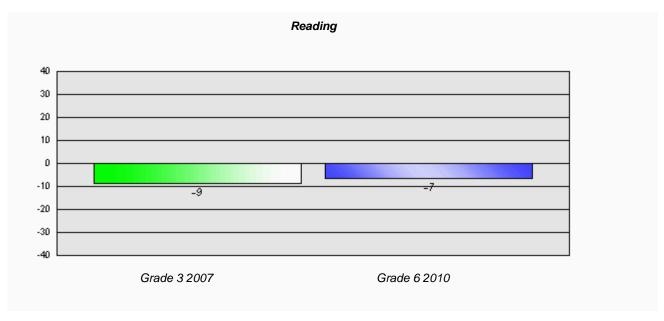

# Longitudinal Cohort of students Difference from Provincial Mean 2007 - 2010

3

<sup>\*</sup> Reading score is composite of Information and Poetry.

#007 - Amos Comenius Memorial School, Hopedale

6

Grades: K-12

# Longitudinal Cohort of students Difference from Provincial Mean 2007 - 2010

6

Grades: K-12

<sup>\*</sup> Reading score is composite of Information and Poetry.

Source: Division of Evaluation and Research, Department of Education