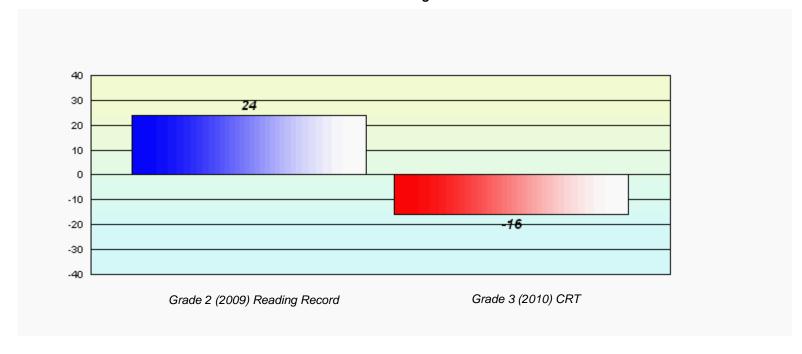

# Longitudinal Cohort of students Difference from Provincial Mean 2009 - 2010

District 803 - Private

Total Grade 3(2010) students:

#450 - St. Bonaventure's College, St. John's

26