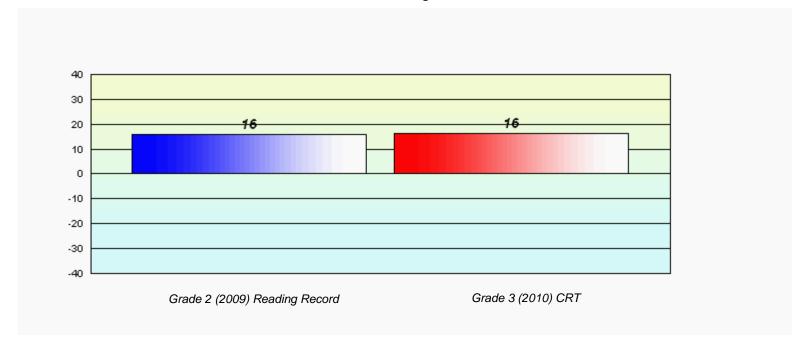

District 803 - Private

#373 - First Baptist Academy, Mount Pearl

Total Grade 3(2010) students: 2