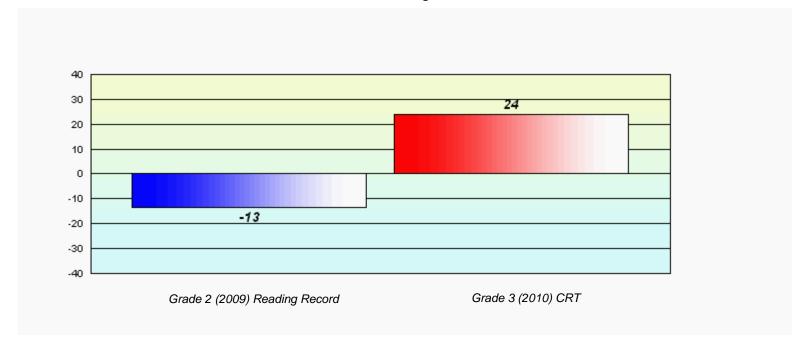

# Longitudinal Cohort of students Difference from Provincial Mean 2009 - 2010

Grades: K-12

District 803 - Private

#469 - Immaculate Heart of Mary School, Corner Brook

6

Grades: K-9

Total Grade 3(2010) students: