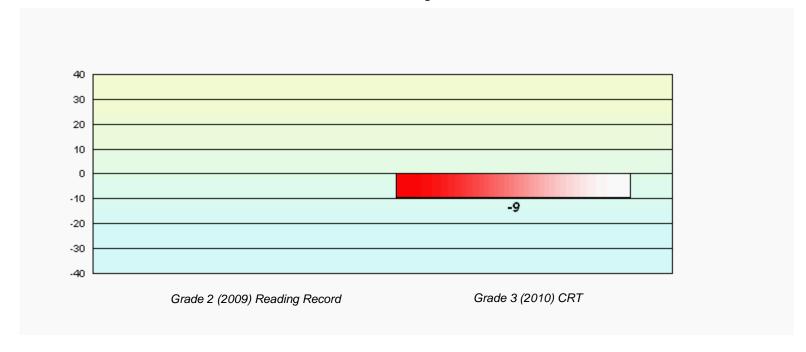

# Longitudinal Cohort of students Difference from Provincial Mean 2009 - 2010

Grades: K-7,9-12

District 803 - Private

#375 - Lakecrest -St. John's Independent School, St. John's

19

Grades: K-9

Total Grade 3(2010) students: