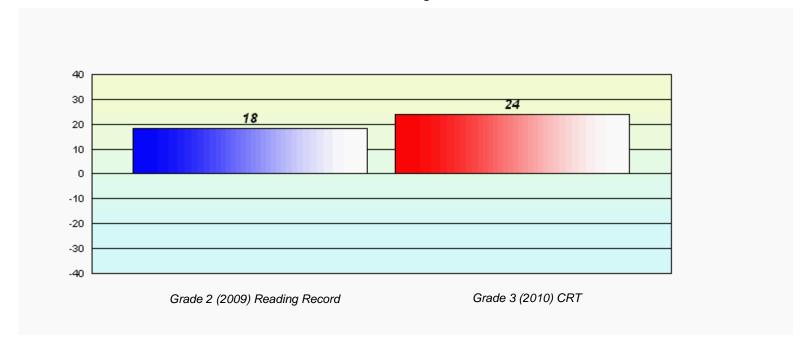

# Longitudinal Cohort of students Difference from Provincial Mean 2009 - 2010

District 803 - Private

Total Grade 3(2010) students:

#450 - St. Bonaventure's College, St. John's

26