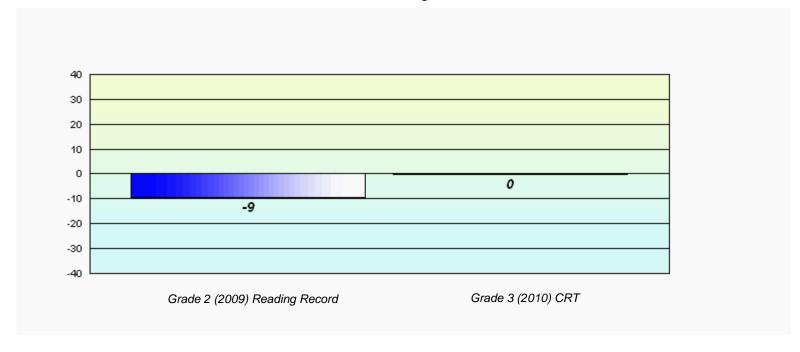

District 4 - Eastern

#213 - Lake Academy, Fortune Grades: K-7

Total Grade 3(2010) students:

34