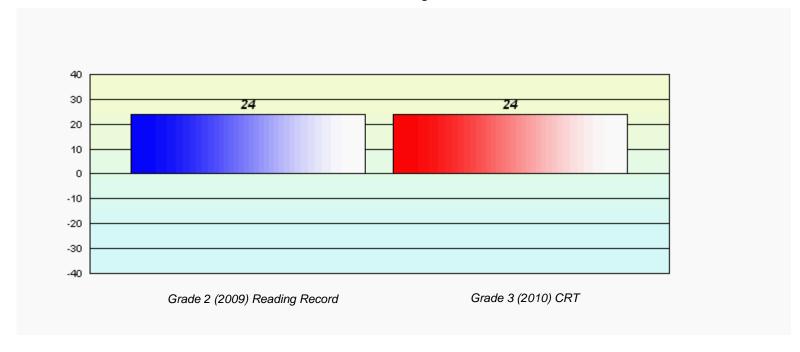

# Longitudinal Cohort of students Difference from Provincial Mean 2009 - 2010

District 4 - Eastern

#218 - St. Joseph's Academy, Lamaline

Total Grade 3(2010) students:

6