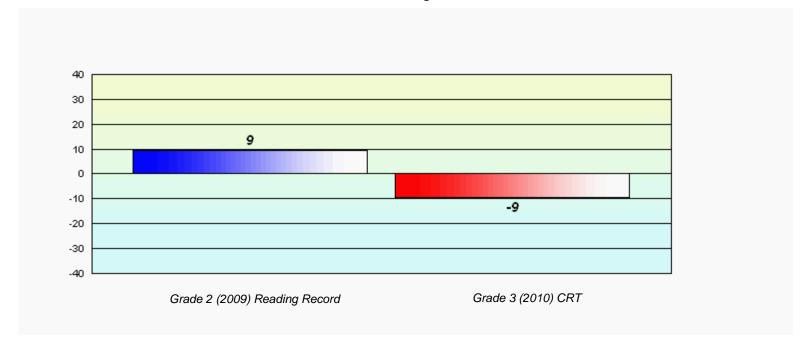

# Longitudinal Cohort of students Difference from Provincial Mean 2009 - 2010

Grades: K-10

District 4 - Eastern

#226 - Fortune Bay Academy, St. Bernard's - Jacques Fontaine

Total Grade 3(2010) students: 9