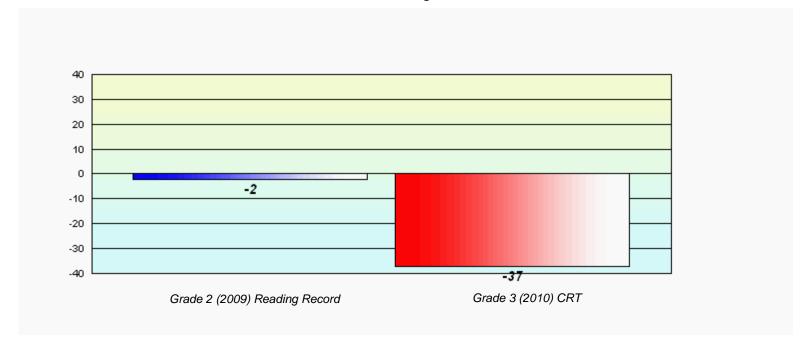

# Longitudinal Cohort of students Difference from Provincial Mean 2009 - 2010

District 4 - Eastern

#218 - St. Joseph's Academy, Lamaline

Total Grade 3(2010) students:

6