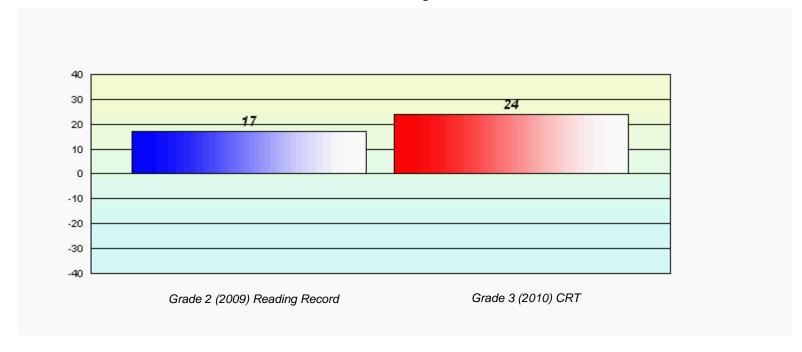

2







District 4 - Eastern

#429 - Clarenville Primary School, Clarenville

42

Grades: K-3

Total Grade 3(2010) students:

# Longitudinal Cohort of students Difference from Provincial Mean 2009 - 2010







District 4 - Eastern

#430 - St. Mark's School, King's Cove

6

Total Grade 3(2010) students:

# Longitudinal Cohort of students Difference from Provincial Mean 2009 - 2010

Grades: K-12







District 4 - Eastern

#431 - Southwest Arm Academy, Little Heart's Ease

Total Grade 3(2010) students: 3

# Longitudinal Cohort of students Difference from Provincial Mean 2009 - 2010

Grades: K-12







District 4 - Eastern

#433 - Tricon Elementary, Bay de Verde

15

Grades: K-6

Total Grade 3(2010) students:

# Longitudinal Cohort of students Difference from Provincial Mean 2009 - 2010







District 4 - Eastern

#435 - St. Anne's Academy, Dunville

11

Grades: K-9

Total Grade 3(2010) students:

# Longitudinal Cohort of students Difference from Provincial Mean 2009 - 2010







District 4 - Eastern

#438 - Epiphany Elementary, Heart's Delight

11

Grades: K-6

Total Grade 3(2010) students:

# Longitudinal Cohort of students Difference from Provincial Mean 2009 - 2010







District 4 - Eastern

#442 - Persalvic Elementary, Victoria

20

Grades: K-9

Total Grade 3(2010) students:

# Longitudinal Cohort of students Difference from Provincial Mean 2009 - 2010







District 4 - Eastern

#444 - Cabot Academy, Western Bay

10

Grades: K-6

Total Grade 3(2010) students:

# Longitudinal Cohort of students Difference from Provincial Mean 2009 - 2010







District 4 - Easte