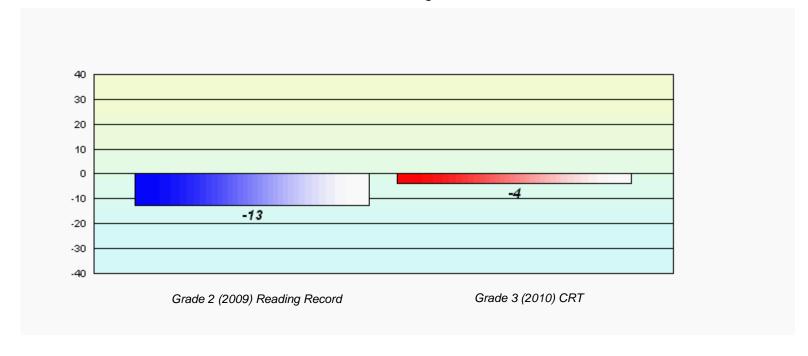

# Longitudinal Cohort of students Difference from Provincial Mean 2009 - 2010

District 4 - Eastern

#262 - Woodland Elementary, Dildo

18

Grades: K-6

Total Grade 3(2010) students: