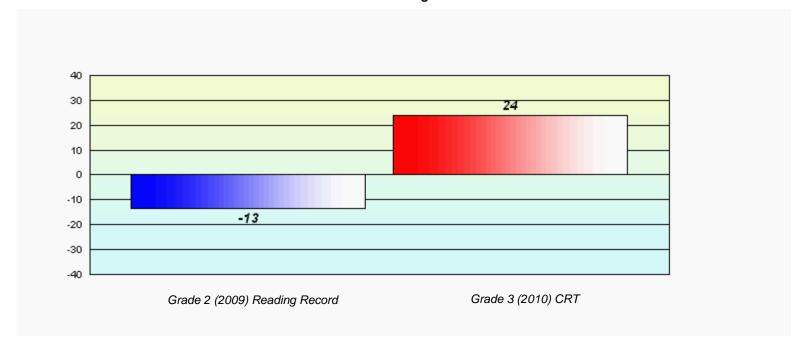

# Longitudinal Cohort of students Difference from Provincial Mean 2009 - 2010

District 4 - Eastern

#218 - St. Joseph's Academy, Lamaline

Total Grade 3(2010) students:

6