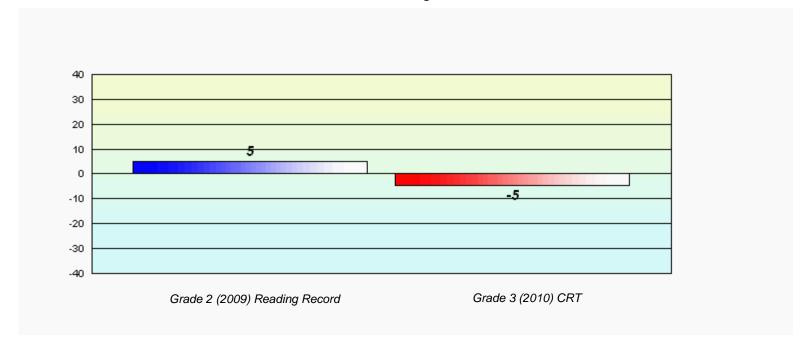

# Longitudinal Cohort of students Difference from Provincial Mean 2009 - 2010

Grades: K-12

District 4 - Eastern

#220 - Sacred Heart Academy, Marystown

50

Grades: K-7

Total Grade 3(2010) students: