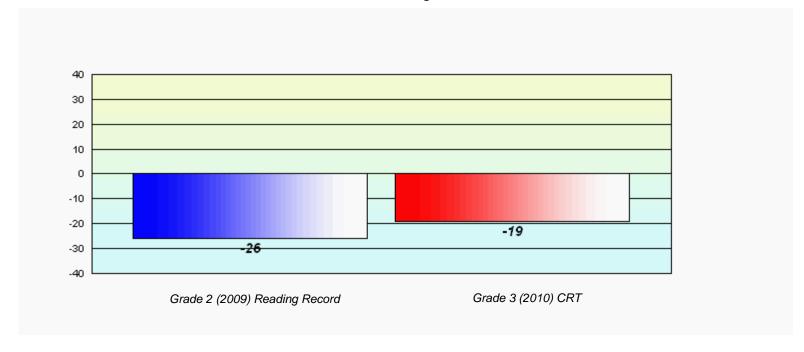

trict 4 - Eastern

#319 - Paradise Elementary, Paradise

82

Grades: K-6

Total Grade 3(2010) students:

# Longitudinal Cohort of students Difference from Provincial Mean 2009 - 2010







District 4 - Eastern

#320 - Beachy Cove Elementary, Portugal Cove - St. Philip's

62

Grades: K-6

Total Grade 3(2010) students:

# Longitudinal Cohort of students Difference from Provincial Mean 2009 - 2010







District 4 - Eastern

#325 - Bishop Abraham Elementary, St. John's

19

Grades: K-6

Total Grade 3(2010) students:

# Longitudinal Cohort of students Difference from Provincial Mean 2009 - 2010







District 4 - Eastern

#326 - Bishop Feild Elementary, St. John's

14

Grades: K-6

Total Grade 3(2010) students:

# Longitudinal Cohort of students Difference from Provincial Mean 2009 - 2010







District 4 - Eastern

#331 - Cowan Heights Elementary, St. John's

28

Grades: K-6

Total Grade 3(2010) students:

# Longitudinal Cohort of students Difference from Provincial Mean 2009 - 2010







District 4 - Eastern

#334 - Larkhall Academy, St. John's

37

Grades: K-6

Total Grade 3(2010) students:

# Longitudinal Cohort of students Difference from Provincial Mean 2009 - 2010







District 4 - Eastern

#337 - Goulds Elementary, St. John's (Goulds)

64

Grades: K-6

Total Grade 3(2010) students:

# Longitudinal Cohort of students Difference from Provincial Mean 2009 - 2010







District 4 - Eastern

#339 - Holy Cross Elementary, St. John's

22

Grades: K-6

Total Grade 3(2010) students:

# Longitudinal Cohort of students Difference from Provincial Mean 2009 - 2010







Dis