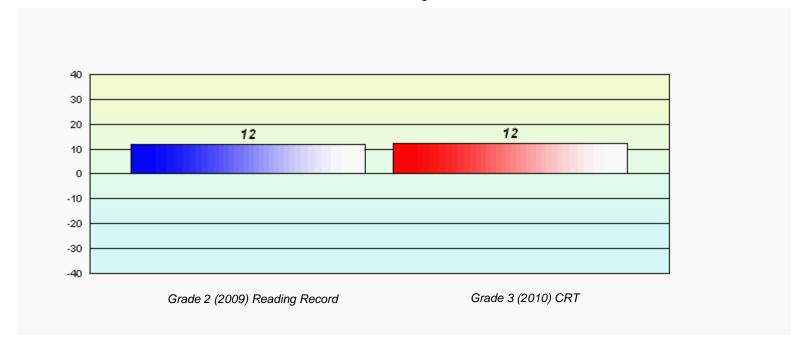

# Longitudinal Cohort of students Difference from Provincial Mean 2009 - 2010

District 4 - Eastern

#229 - St. Joseph's All Grade, Terrenceville

Total Grade 3(2010) students: 12