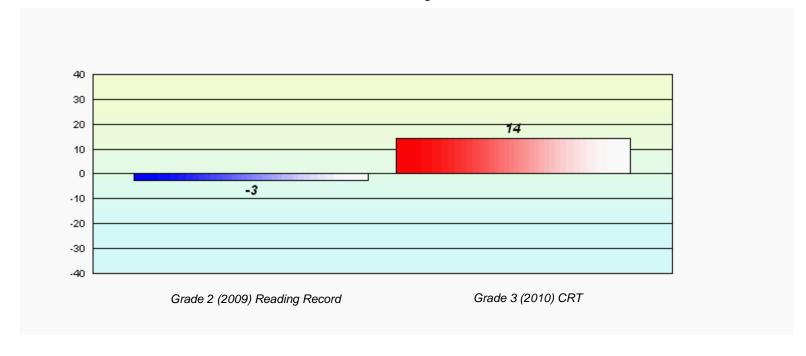

District 4 - Eastern

#213 - Lake Academy, Fortune Grades: K-7

Total Grade 3(2010) students:

34