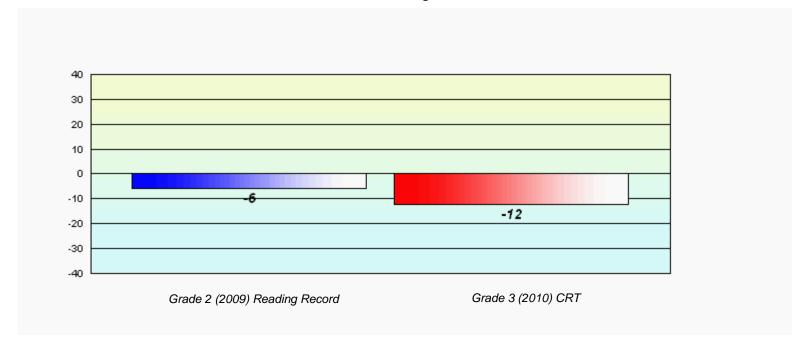

District 4 - Eastern

#213 - Lake Academy, Fortune Grades: K-7

Total Grade 3(2010) students:

34