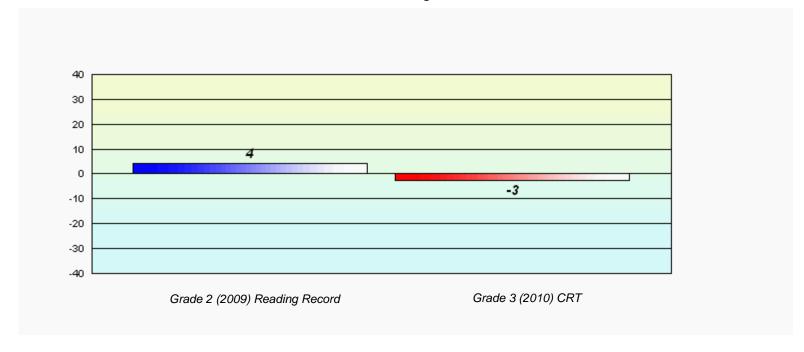

# Longitudinal Cohort of students Difference from Provincial Mean 2009 - 2010

District 4 - Eastern

#427 - Holy Name of Mary Academy, Lawn

Total Grade 3(2010) students: 8