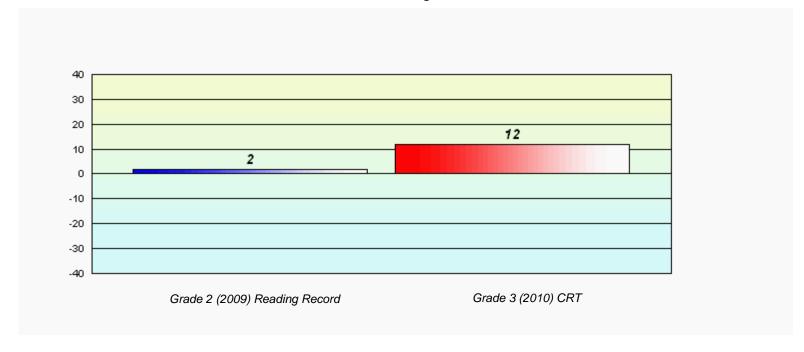

# Longitudinal Cohort of students Difference from Provincial Mean 2009 - 2010

District 4 - Eastern

#218 - St. Joseph's Academy, Lamaline

Total Grade 3(2010) students:

6