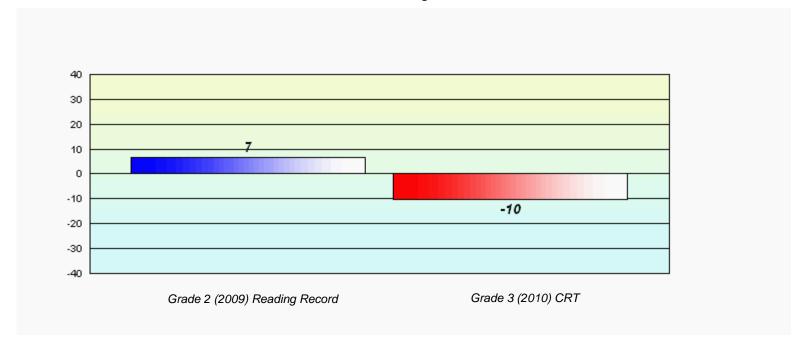

2010







District 4 - Eastern

#326 - Bishop Feild Elementary, St. John's

14

Grades: K-6

Total Grade 3(2010) students:

# Longitudinal Cohort of students Difference from Provincial Mean 2009 - 2010







District 4 - Eastern

#331 - Cowan Heights Elementary, St. John's

28

Grades: K-6

Total Grade 3(2010) students:

# Longitudinal Cohort of students Difference from Provincial Mean 2009 - 2010







District 4 - Eastern

#334 - Larkhall Academy, St. John's

37

Grades: K-6

Total Grade 3(2010) students:

# Longitudinal Cohort of students Difference from Provincial Mean 2009 - 2010







District 4 - Eastern

#337 - Goulds Elementary, St. John's (Goulds)

64

Grades: K-6

Total Grade 3(2010) students:

# Longitudinal Cohort of students Difference from Provincial Mean 2009 - 2010







District 4 - Eastern

#339 - Holy Cross Elementary, St. John's

22

Grades: K-6

Total Grade 3(2010) students:

# Longitudinal Cohort of students Difference from Provincial Mean 2009 - 2010







District 4 - Eastern

#342 - MacDonald Drive Elementary, St. John's

51

Grades: K-6

Total Grade 3(2010) students:

# Longitudinal Cohort of students Difference from Provincial Mean 2009 - 2010







District 4 - Eastern

#345 - Mary Queen of Peace Elementary, St. John's

59

Grades: K-6

Total Grade 3(2010) students:

# Longitudinal Cohort of students Difference from Provincial Mean 2009 - 2010







District 4 - Eastern

#348 - Roncalli Elementary, St. John's

35

Grades: K-6

Total Grade 3(2010) students:

# Longitudinal Cohort of students Difference from Provincial Mean 2009 - 2010