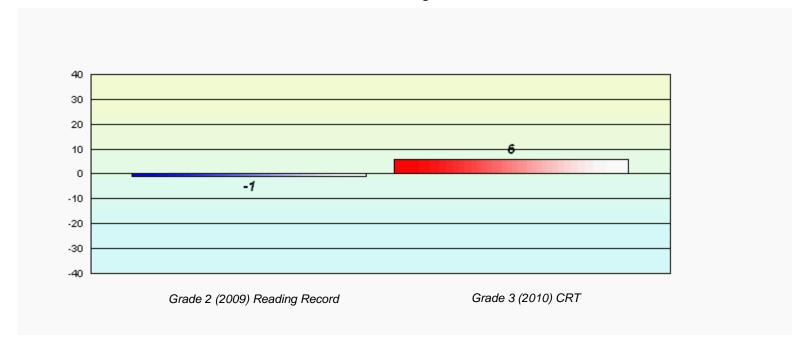

2009 - 2010







District 4 - Eastern

#430 - St. Mark's School, King's Cove

6

Total Grade 3(2010) students:

# Longitudinal Cohort of students Difference from Provincial Mean 2009 - 2010

Grades: K-12







District 4 - Eastern

#431 - Southwest Arm Academy, Little Heart's Ease

Total Grade 3(2010) students: 3

# Longitudinal Cohort of students Difference from Provincial Mean 2009 - 2010

Grades: K-12







District 4 - Eastern

#433 - Tricon Elementary, Bay de Verde

15

Grades: K-6

Total Grade 3(2010) students:

# Longitudinal Cohort of students Difference from Provincial Mean 2009 - 2010







District 4 - Eastern

#435 - St. Anne's Academy, Dunville

11

Grades: K-9

Total Grade 3(2010) students:

# Longitudinal Cohort of students Difference from Provincial Mean 2009 - 2010







District 4 - Eastern

#438 - Epiphany Elementary, Heart's Delight

11

Grades: K-6

Total Grade 3(2010) students:

# Longitudinal Cohort of students Difference from Provincial Mean 2009 - 2010







District 4 - Eastern

#442 - Persalvic Elementary, Victoria

20

Grades: K-9

Total Grade 3(2010) students:

# Longitudinal Cohort of students Difference from Provincial Mean 2009 - 2010







District 4 - Eastern

#444 - Cabot Academy, Western Bay

10

Grades: K-6

Total Grade 3(2010) students:

# Longitudinal Cohort of students Difference from Provincial Mean 2009 - 2010







District 4 - Eastern

#446 - Whitbourne Elementary, Whitbourne

18

Grades: K-6

Total Grade 3(2010) students:

# Longitudinal Cohort of students Difference from Provincial Mean 2009 - 2010







District 4 -