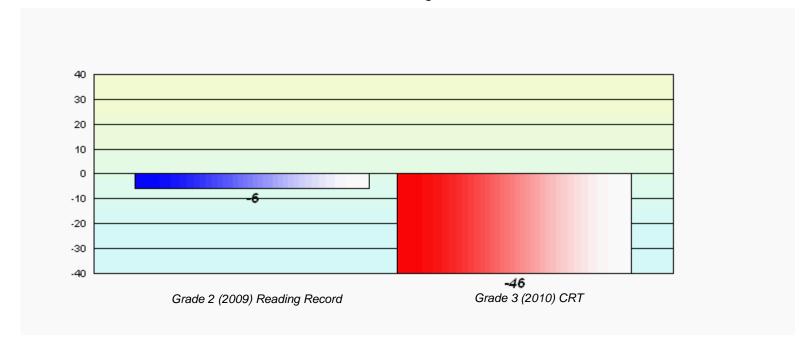

# Longitudinal Cohort of students Difference from Provincial Mean 2009 - 2010

District 4 - Eastern

#218 - St. Joseph's Academy, Lamaline

Total Grade 3(2010) students:

6