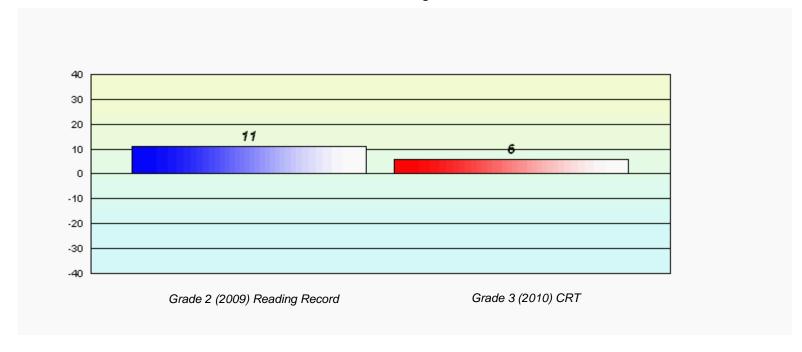

District 4 - Eastern

#237 - Anthony Paddon Elementary, Musgravetown

28

Grades: K-6

Total Grade 3(2010) students:

# Longitudinal Cohort of students Difference from Provincial Mean 2009 - 2010







District 4 - Eastern

#240 - Bishop White School, Port Rexton

8

Total Grade 3(2010) students:

# Longitudinal Cohort of students Difference from Provincial Mean 2009 - 2010

Grades: K-12







District 4 - Eastern

#242 - Random Island Academy, Hickman's Harbour

Total Grade 3(2010) students: 11

# Longitudinal Cohort of students Difference from Provincial Mean 2009 - 2010

Grades: K-12







District 4 - Eastern

#243 - Balbo Elementary School, Shoal Harbour

39

Grades: K-8

Total Grade 3(2010) students:

# Longitudinal Cohort of students Difference from Provincial Mean 2009 - 2010







District 4 - Eastern

#246 - Swift Current Academy, Swift Current

3

Grades: K-12

Total Grade 3(2010) students:

# Longitudinal Cohort of students Difference from Provincial Mean 2009 - 2010







District 4 - Eastern

#254 - Davis Elementary, Carbonear

39

Grades: K-5

Total Grade 3(2010) students:

# Longitudinal Cohort of students Difference from Provincial Mean 2009 - 2010







District 4 - Eastern

#258 - Holy Family Elementary, Chapel Arm

16

Grades: K-6

Total Grade 3(2010) students:

# Longitudinal Cohort of students Difference from Provincial Mean 2009 - 2010







District 4 - Eastern

#259 - Coley's Point Primary, Coley's Point

93

Grades: K-3

Total Grade 3(2010) students:

# Longitudinal Cohort of students Difference from Provincial Mean 2009 - 2010







Distr