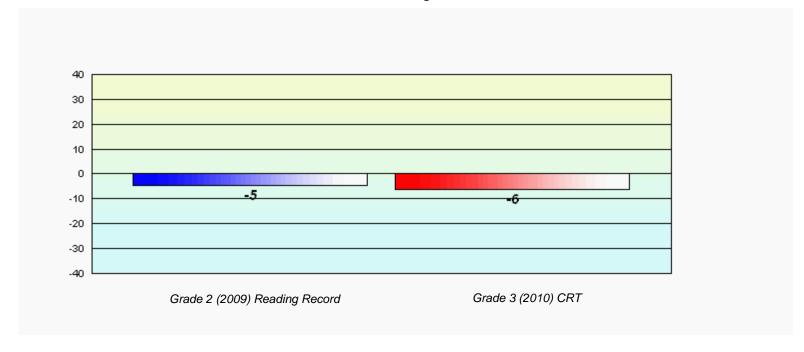

# Longitudinal Cohort of students Difference from Provincial Mean 2009 - 2010

District 4 - Eastern

#218 - St. Joseph's Academy, Lamaline

Total Grade 3(2010) students:

6