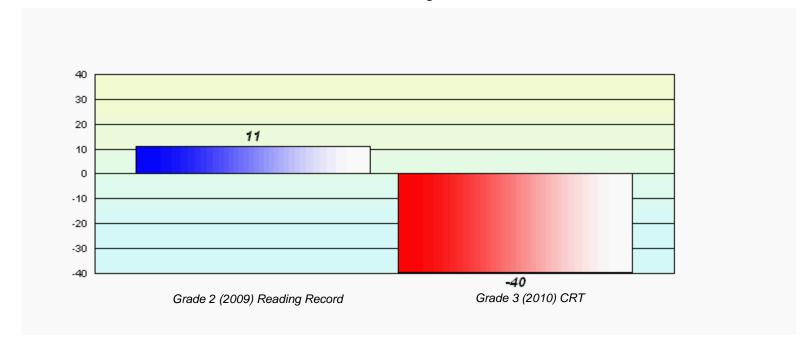

- 2010







District 4 - Eastern

#331 - Cowan Heights Elementary, St. John's

28

Grades: K-6

Total Grade 3(2010) students:

# Longitudinal Cohort of students Difference from Provincial Mean 2009 - 2010







District 4 - Eastern

#334 - Larkhall Academy, St. John's

37

Grades: K-6

Total Grade 3(2010) students:

# Longitudinal Cohort of students Difference from Provincial Mean 2009 - 2010







District 4 - Eastern

#337 - Goulds Elementary, St. John's (Goulds)

64

Grades: K-6

Total Grade 3(2010) students:

# Longitudinal Cohort of students Difference from Provincial Mean 2009 - 2010







District 4 - Eastern

#339 - Holy Cross Elementary, St. John's

22

Grades: K-6

Total Grade 3(2010) students:

# Longitudinal Cohort of students Difference from Provincial Mean 2009 - 2010







District 4 - Eastern

#342 - MacDonald Drive Elementary, St. John's

51

Grades: K-6

Total Grade 3(2010) students:

# Longitudinal Cohort of students Difference from Provincial Mean 2009 - 2010







District 4 - Eastern

#345 - Mary Queen of Peace Elementary, St. John's

59

Grades: K-6

Total Grade 3(2010) students:

# Longitudinal Cohort of students Difference from Provincial Mean 2009 - 2010







District 4 - Eastern

#348 - Roncalli Elementary, St. John's

35

Grades: K-6

Total Grade 3(2010) students:

# Longitudinal Cohort of students Difference from Provincial Mean 2009 - 2010







District 4 - Eastern

#349 - St. Andrew's Elementary, St. John's

24

Grades: K-6

Total Grade 3(2010) students:

# Longitudinal Cohort of students Difference from Provincial Mean 2009 - 2010