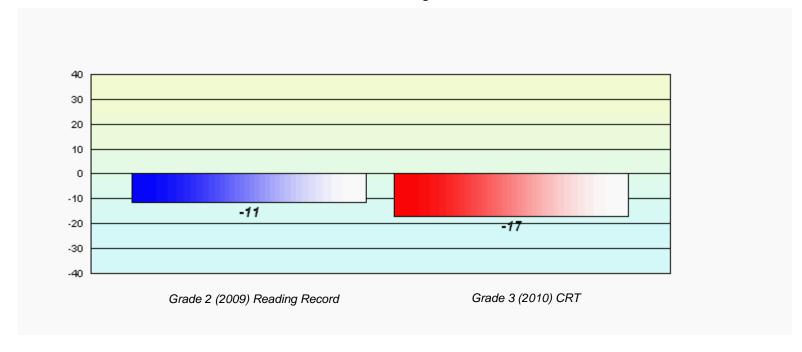

District 4 - Eastern

#213 - Lake Academy, Fortune Grades: K-7

Total Grade 3(2010) students:

34