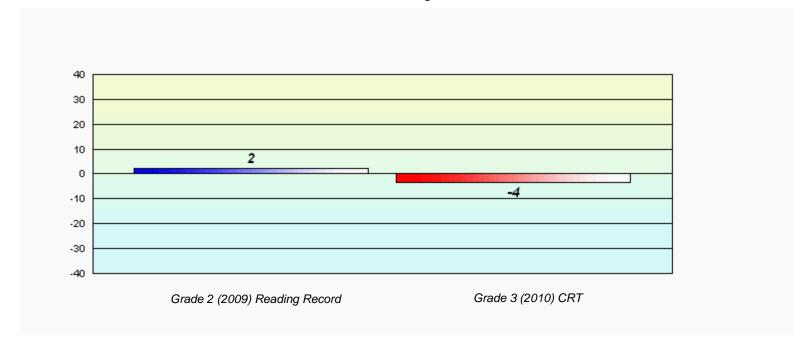

# Longitudinal Cohort of students Difference from Provincial Mean 2009 - 2010

District 4 - Eastern

#218 - St. Joseph's Academy, Lamaline

Total Grade 3(2010) students:

6