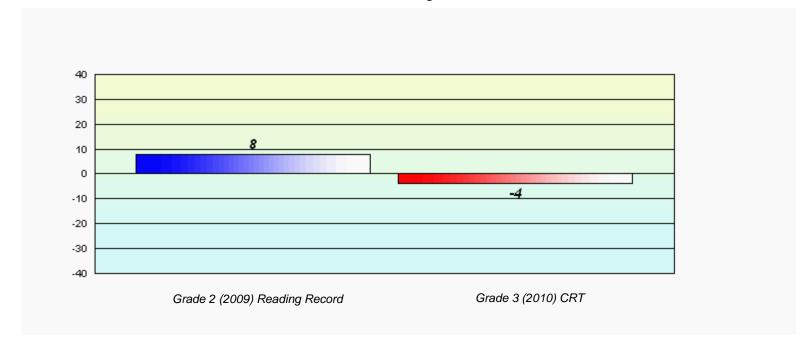

# Longitudinal Cohort of students Difference from Provincial Mean 2009 - 2010

District 4 - Eastern

#218 - St. Joseph's Academy, Lamaline

Total Grade 3(2010) students:

6