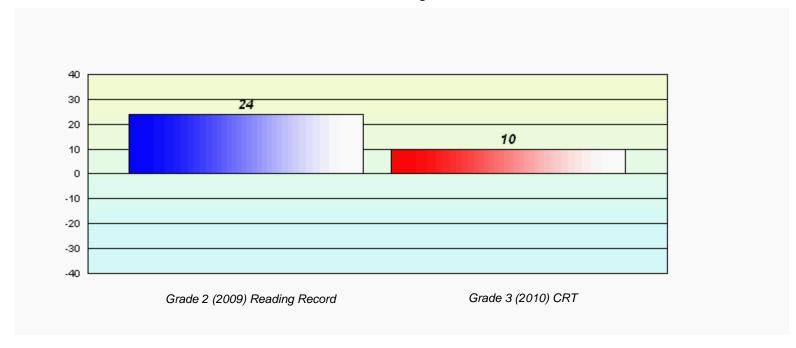

District 4 - Eastern

#229 - St. Joseph's All Grade, Terrenceville

Total Grade 3(2010) students: 12

# Longitudinal Cohort of students Difference from Provincial Mean 2009 - 2010

Grades: K-12







District 4 - Eastern

#232 - Matthew Elementary School, Bonavista

33

Grades: K-8

Total Grade 3(2010) students:

# Longitudinal Cohort of students Difference from Provincial Mean 2009 - 2010







District 4 - Eastern

#234 - Catalina Elementary School, Catalina

10

Grades: K-8

Total Grade 3(2010) students:

# Longitudinal Cohort of students Difference from Provincial Mean 2009 - 2010







District 4 - Eastern

#237 - Anthony Paddon Elementary, Musgravetown

28

Grades: K-6

Total Grade 3(2010) students:

# Longitudinal Cohort of students Difference from Provincial Mean 2009 - 2010







District 4 - Eastern

#240 - Bishop White School, Port Rexton

8

Total Grade 3(2010) students:

# Longitudinal Cohort of students Difference from Provincial Mean 2009 - 2010

Grades: K-12







District 4 - Eastern

#242 - Random Island Academy, Hickman's Harbour

Total Grade 3(2010) students: 11

# Longitudinal Cohort of students Difference from Provincial Mean 2009 - 2010

Grades: K-12







District 4 - Eastern

#243 - Balbo Elementary School, Shoal Harbour

39

Grades: K-8

Total Grade 3(2010) students:

# Longitudinal Cohort of students Difference from Provincial Mean 2009 - 2010







District 4 - Eastern

#246 - Swift Current Academy, Swift Current

3

Grades: K-12

Total Grade 3(2010) students:

# Longitudinal Cohort of students Difference from Provincial Mean 2009 - 2010