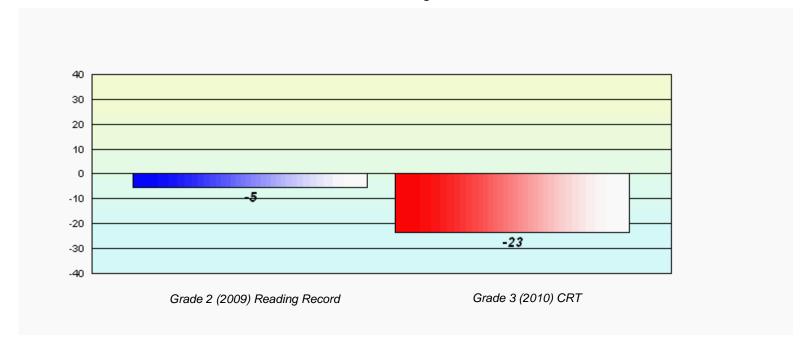

District 4 - Eastern

#318 - Holy Family Elementary, Paradise

90

Grades: K-6

Total Grade 3(2010) students:

# Longitudinal Cohort of students Difference from Provincial Mean 2009 - 2010







District 4 - Eastern

#319 - Paradise Elementary, Paradise

82

Grades: K-6

Total Grade 3(2010) students:

# Longitudinal Cohort of students Difference from Provincial Mean 2009 - 2010







District 4 - Eastern

#320 - Beachy Cove Elementary, Portugal Cove - St. Philip's

62

Grades: K-6

Total Grade 3(2010) students:

# Longitudinal Cohort of students Difference from Provincial Mean 2009 - 2010







District 4 - Eastern

#325 - Bishop Abraham Elementary, St. John's

19

Grades: K-6

Total Grade 3(2010) students:

# Longitudinal Cohort of students Difference from Provincial Mean 2009 - 2010







District 4 - Eastern

#326 - Bishop Feild Elementary, St. John's

14

Grades: K-6

Total Grade 3(2010) students:

# Longitudinal Cohort of students Difference from Provincial Mean 2009 - 2010







District 4 - Eastern

#331 - Cowan Heights Elementary, St. John's

28

Grades: K-6

Total Grade 3(2010) students:

# Longitudinal Cohort of students Difference from Provincial Mean 2009 - 2010







District 4 - Eastern

#334 - Larkhall Academy, St. John's

37

Grades: K-6

Total Grade 3(2010) students:

# Longitudinal Cohort of students Difference from Provincial Mean 2009 - 2010







District 4 - Eastern

#337 - Goulds Elementary, St. John's (Goulds)

64

Grades: K-6

Total Grade 3(2010) students:

# Longitudinal Cohort of students Difference from Provincial Mean 2009 - 2010







D