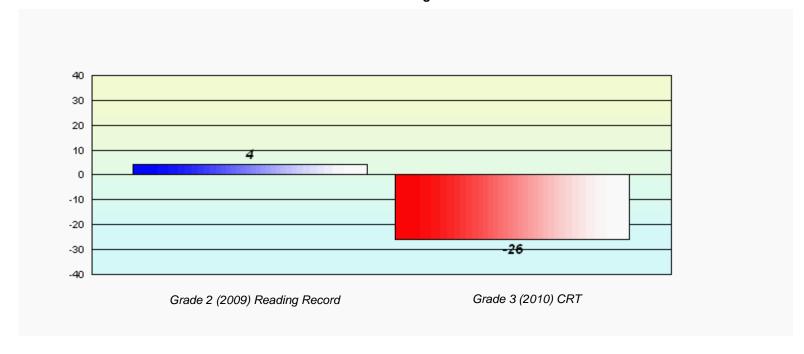

# Longitudinal Cohort of students Difference from Provincial Mean 2009 - 2010

District 4 - Eastern

#218 - St. Joseph's Academy, Lamaline

Total Grade 3(2010) students:

6