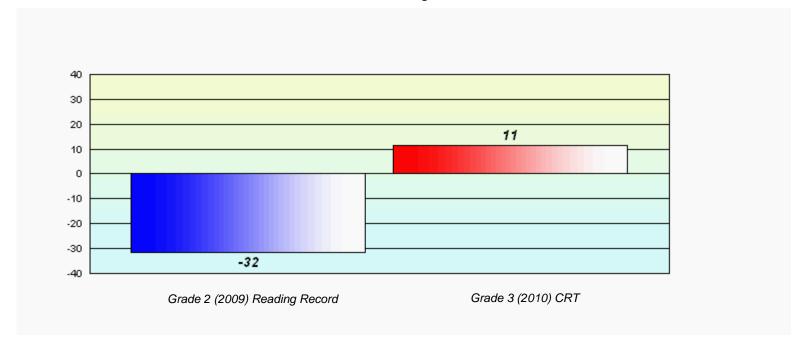

District 4 - Eastern

#232 - Matthew Elementary School, Bonavista

33

Grades: K-8

Total Grade 3(2010) students:

# Longitudinal Cohort of students Difference from Provincial Mean 2009 - 2010







District 4 - Eastern

#234 - Catalina Elementary School, Catalina

10

Grades: K-8

Total Grade 3(2010) students:

# Longitudinal Cohort of students Difference from Provincial Mean 2009 - 2010







District 4 - Eastern

#237 - Anthony Paddon Elementary, Musgravetown

28

Grades: K-6

Total Grade 3(2010) students:

# Longitudinal Cohort of students Difference from Provincial Mean 2009 - 2010







District 4 - Eastern

#240 - Bishop White School, Port Rexton

8

Total Grade 3(2010) students:

# Longitudinal Cohort of students Difference from Provincial Mean 2009 - 2010

Grades: K-12







District 4 - Eastern

#242 - Random Island Academy, Hickman's Harbour

Total Grade 3(2010) students: 11

# Longitudinal Cohort of students Difference from Provincial Mean 2009 - 2010

Grades: K-12







District 4 - Eastern

#243 - Balbo Elementary School, Shoal Harbour

39

Grades: K-8

Total Grade 3(2010) students:

# Longitudinal Cohort of students Difference from Provincial Mean 2009 - 2010







District 4 - Eastern

#246 - Swift Current Academy, Swift Current

3

Grades: K-12

Total Grade 3(2010) students:

# Longitudinal Cohort of students Difference from Provincial Mean 2009 - 2010







District 4 - Eastern

#254 - Davis Elementary, Carbonear

39

Grades: K-5

Total Grade 3(2010) students:

# Longitudinal Cohort of students Difference from Provincial Mean 2009 - 2010