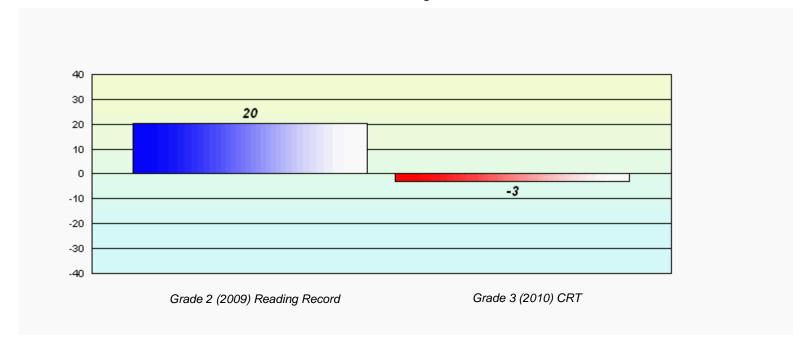

istrict 4 - Eastern

#337 - Goulds Elementary, St. John's (Goulds)

64

Grades: K-6

Total Grade 3(2010) students:

# Longitudinal Cohort of students Difference from Provincial Mean 2009 - 2010







District 4 - Eastern

#339 - Holy Cross Elementary, St. John's

22

Grades: K-6

Total Grade 3(2010) students:

# Longitudinal Cohort of students Difference from Provincial Mean 2009 - 2010







District 4 - Eastern

#342 - MacDonald Drive Elementary, St. John's

51

Grades: K-6

Total Grade 3(2010) students:

# Longitudinal Cohort of students Difference from Provincial Mean 2009 - 2010







District 4 - Eastern

#345 - Mary Queen of Peace Elementary, St. John's

59

Grades: K-6

Total Grade 3(2010) students:

# Longitudinal Cohort of students Difference from Provincial Mean 2009 - 2010







District 4 - Eastern

#348 - Roncalli Elementary, St. John's

35

Grades: K-6

Total Grade 3(2010) students:

# Longitudinal Cohort of students Difference from Provincial Mean 2009 - 2010







District 4 - Eastern

#349 - St. Andrew's Elementary, St. John's

24

Grades: K-6

Total Grade 3(2010) students:

# Longitudinal Cohort of students Difference from Provincial Mean 2009 - 2010







District 4 - Eastern

#350 - St. John Bosco School, St. John's

20

Grades: K-9

Total Grade 3(2010) students:

# Longitudinal Cohort of students Difference from Provincial Mean 2009 - 2010







District 4 - Eastern

#355 - St. Mary's Elementary, St. John's

20

Grades: K-6

Total Grade 3(2010) students:

# Longitudinal Cohort of students Difference from Provincial Mean 2009 - 2010







Distri