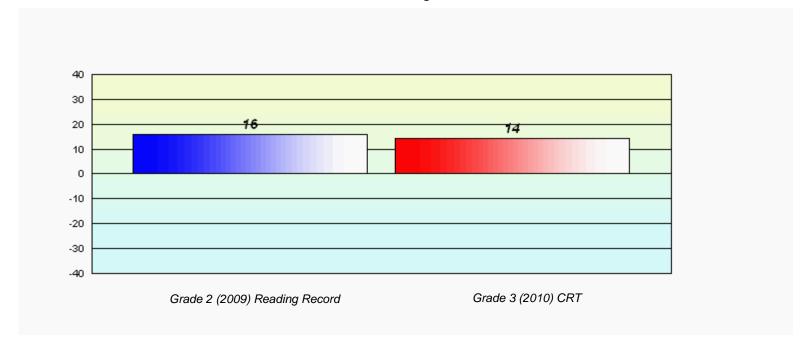

2010







District 4 - Eastern

#334 - Larkhall Academy, St. John's

37

Grades: K-6

Total Grade 3(2010) students:

# Longitudinal Cohort of students Difference from Provincial Mean 2009 - 2010







District 4 - Eastern

#337 - Goulds Elementary, St. John's (Goulds)

64

Grades: K-6

Total Grade 3(2010) students:

# Longitudinal Cohort of students Difference from Provincial Mean 2009 - 2010







District 4 - Eastern

#339 - Holy Cross Elementary, St. John's

22

Grades: K-6

Total Grade 3(2010) students:

# Longitudinal Cohort of students Difference from Provincial Mean 2009 - 2010







District 4 - Eastern

#342 - MacDonald Drive Elementary, St. John's

51

Grades: K-6

Total Grade 3(2010) students:

# Longitudinal Cohort of students Difference from Provincial Mean 2009 - 2010







District 4 - Eastern

#345 - Mary Queen of Peace Elementary, St. John's

59

Grades: K-6

Total Grade 3(2010) students:

# Longitudinal Cohort of students Difference from Provincial Mean 2009 - 2010







District 4 - Eastern

#348 - Roncalli Elementary, St. John's

35

Grades: K-6

Total Grade 3(2010) students:

# Longitudinal Cohort of students Difference from Provincial Mean 2009 - 2010







District 4 - Eastern

#349 - St. Andrew's Elementary, St. John's

24

Grades: K-6

Total Grade 3(2010) students:

# Longitudinal Cohort of students Difference from Provincial Mean 2009 - 2010







District 4 - Eastern

#350 - St. John Bosco School, St. John's

20

Grades: K-9

Total Grade 3(2010) students:

# Longitudinal Cohort of students Difference from Provincial Mean 2009 - 2010