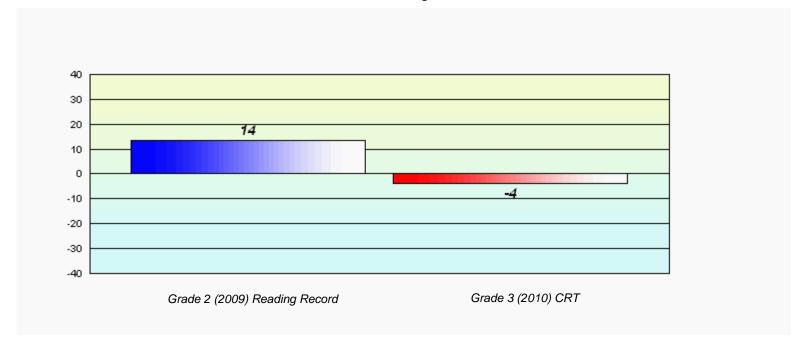

District 4 - Eastern

#213 - Lake Academy, Fortune Grades: K-7

Total Grade 3(2010) students:

34