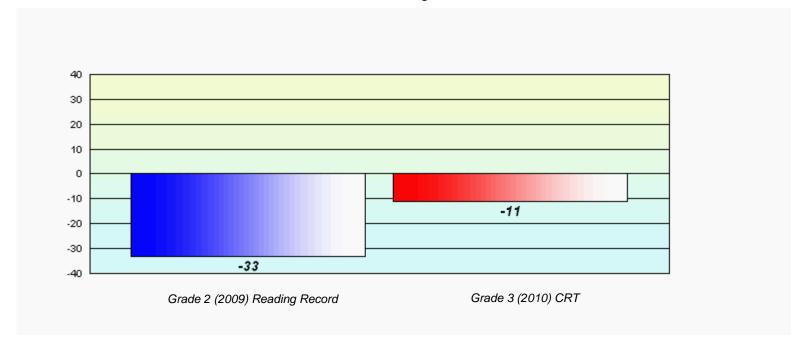

# Longitudinal Cohort of students Difference from Provincial Mean 2009 - 2010

Grades: K-12

District 4 - Eastern

#220 - Sacred Heart Academy, Marystown

50

Grades: K-7

Total Grade 3(2010) students: