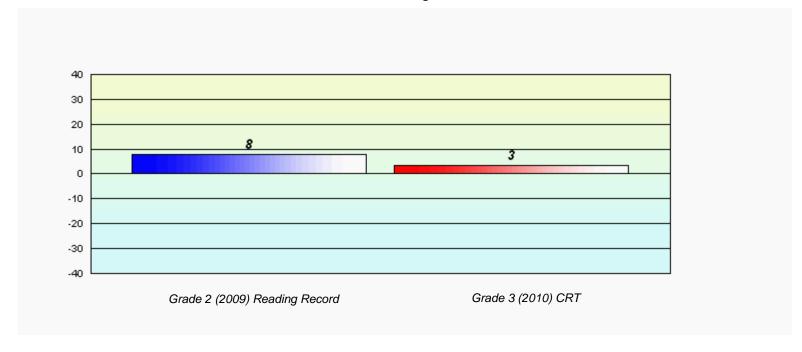

District 4 - Eastern

#213 - Lake Academy, Fortune Grades: K-7

Total Grade 3(2010) students:

34