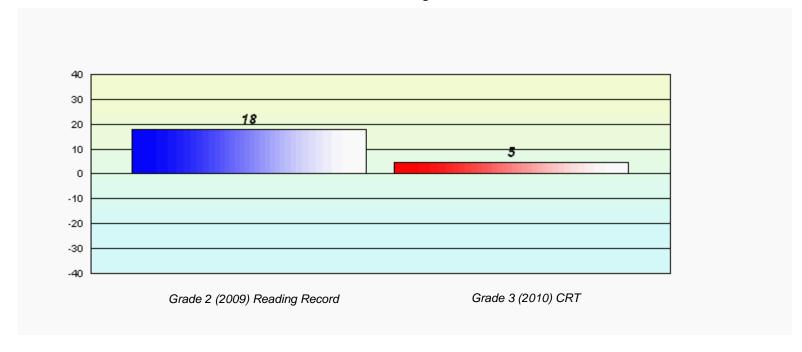

# Longitudinal Cohort of students Difference from Provincial Mean 2009 - 2010

Grades: K-12

District 4 - Eastern

#228 - St. Lawrence Academy, St. Lawrence

9

Grades: K-12

Total Grade 3(2010) students: