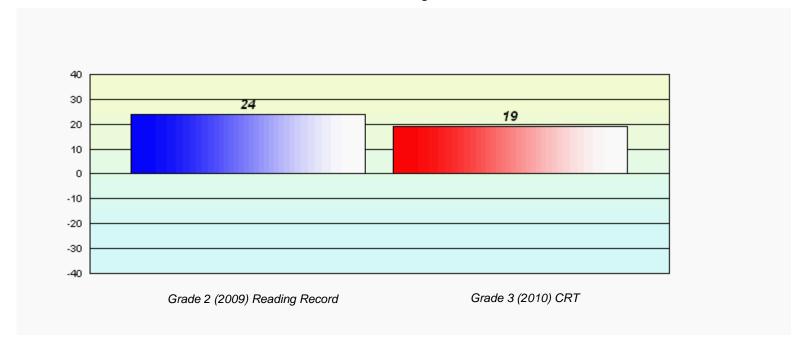

District 4 - Eastern

#213 - Lake Academy, Fortune Grades: K-7

Total Grade 3(2010) students:

34