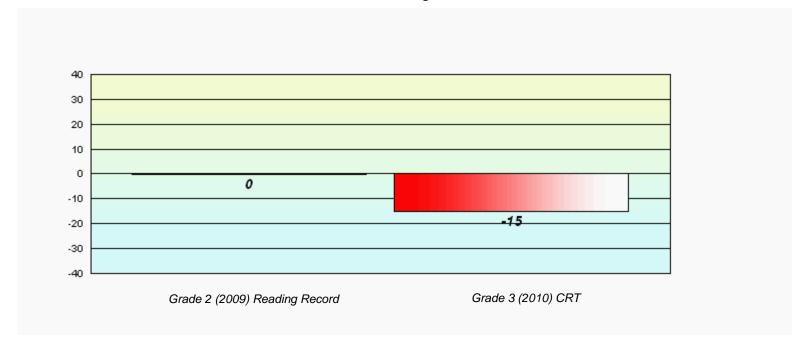

District 4 - Eastern

#213 - Lake Academy, Fortune Grades: K-7

Total Grade 3(2010) students:

34