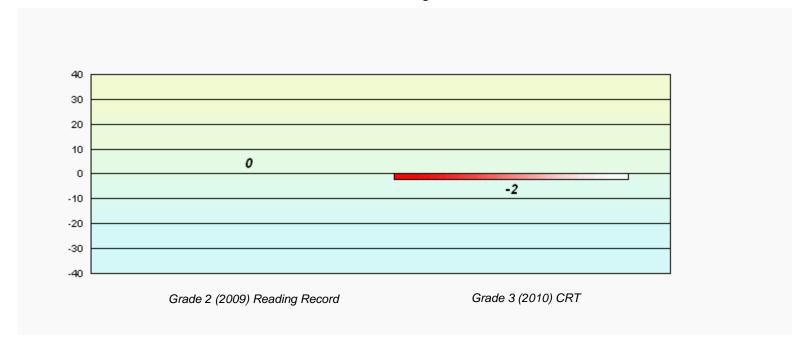

# Longitudinal Cohort of students Difference from Provincial Mean 2009 - 2010

District 4 - Eastern

#218 - St. Joseph's Academy, Lamaline

Total Grade 3(2010) students:

6

# Longitudinal Cohort of students Difference from Provincial Mean 2009 - 2010

Grades: K-12

District 4 - Eastern

#220 - Sacred Heart Academy, Marystown

50

Grades: K-7

Total Grade 3(2010) students: