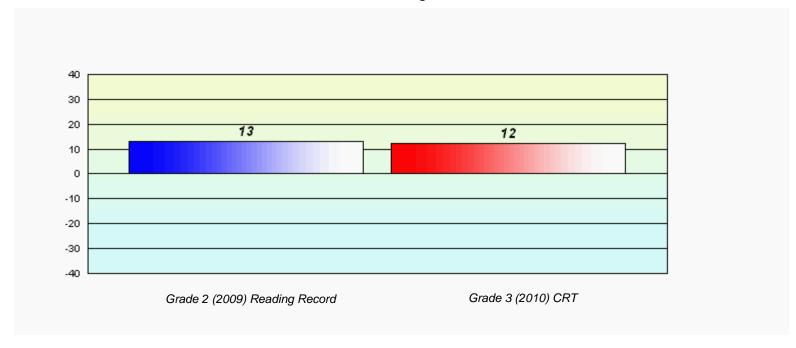

District 4 - Eastern

#213 - Lake Academy, Fortune Grades: K-7

Total Grade 3(2010) students:

34