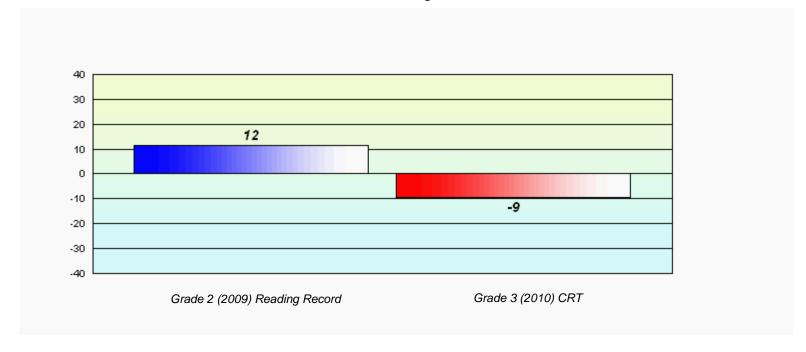

District 4 - Eastern

#213 - Lake Academy, Fortune Grades: K-7

Total Grade 3(2010) students:

34

# Longitudinal Cohort of students Difference from Provincial Mean 2009 - 2010

District 4 - Eastern

#218 - St. Joseph's Academy, Lamaline

Total Grade 3(2010) students:

6