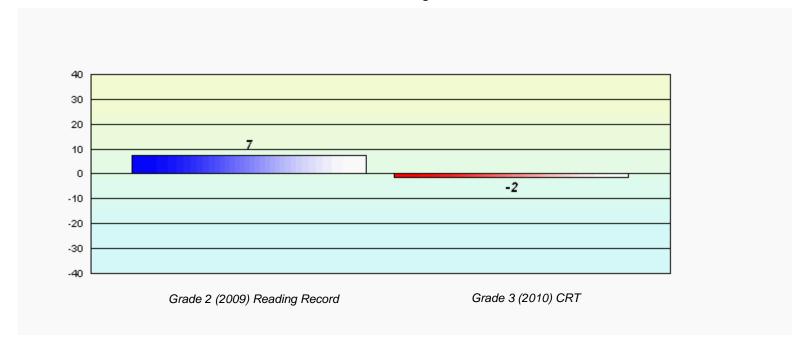

District 4 - Eastern

#213 - Lake Academy, Fortune Grades: K-7

Total Grade 3(2010) students:

34