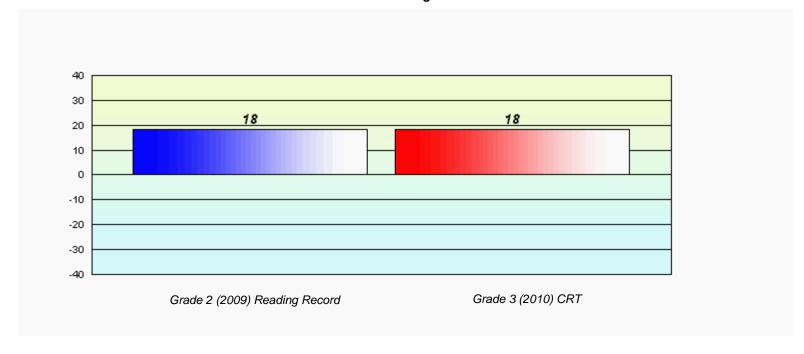

# Longitudinal Cohort of students Difference from Provincial Mean 2009 - 2010

District 4 - Eastern

#260 - Immaculate Conception Elementary, Colliers

18

Grades: K-6

Total Grade 3(2010) students: