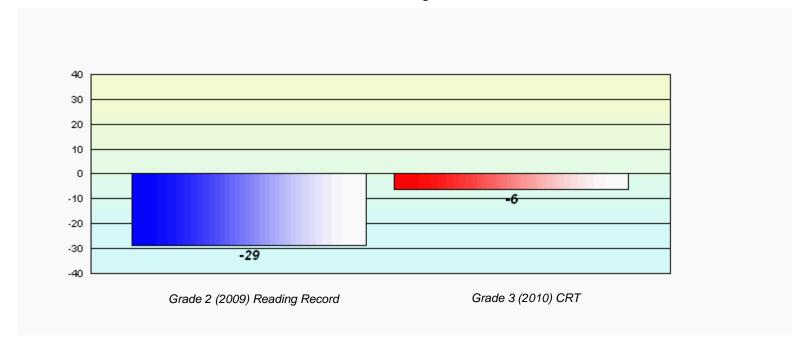

District 4 - Eastern

#228 - St. Lawrence Academy, St. Lawrence

9

Grades: K-12

Total Grade 3(2010) students:

# Longitudinal Cohort of students Difference from Provincial Mean 2009 - 2010







District 4 - Eastern

#229 - St. Joseph's All Grade, Terrenceville

Total Grade 3(2010) students: 12

# Longitudinal Cohort of students Difference from Provincial Mean 2009 - 2010

Grades: K-12







District 4 - Eastern

#232 - Matthew Elementary School, Bonavista

33

Grades: K-8

Total Grade 3(2010) students:

# Longitudinal Cohort of students Difference from Provincial Mean 2009 - 2010







District 4 - Eastern

#234 - Catalina Elementary School, Catalina

10

Grades: K-8

Total Grade 3(2010) students:

# Longitudinal Cohort of students Difference from Provincial Mean 2009 - 2010







District 4 - Eastern

#237 - Anthony Paddon Elementary, Musgravetown

28

Grades: K-6

Total Grade 3(2010) students:

# Longitudinal Cohort of students Difference from Provincial Mean 2009 - 2010







District 4 - Eastern

#240 - Bishop White School, Port Rexton

8

Total Grade 3(2010) students:

# Longitudinal Cohort of students Difference from Provincial Mean 2009 - 2010

Grades: K-12







District 4 - Eastern

#242 - Random Island Academy, Hickman's Harbour

Total Grade 3(2010) students: 11

# Longitudinal Cohort of students Difference from Provincial Mean 2009 - 2010

Grades: K-12







District 4 - Eastern

#243 - Balbo Elementary School, Shoal Harbour

39

Grades: K-8

Total Grade 3(2010) students:

# Longitudinal Cohort of students Difference from Provincial Mean 2009 - 2