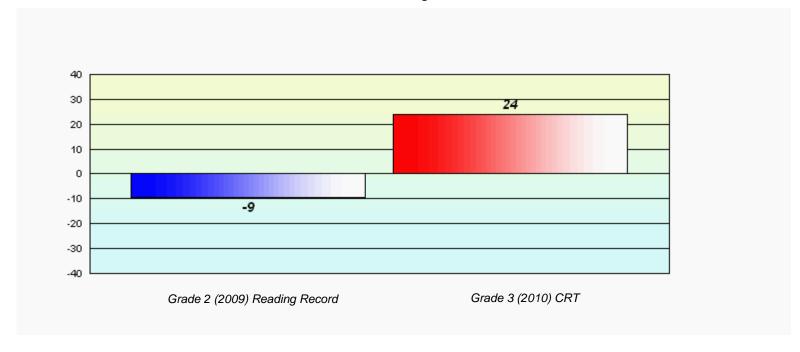

# Longitudinal Cohort of students Difference from Provincial Mean 2009 - 2010

District 4 - Eastern

#218 - St. Joseph's Academy, Lamaline

Total Grade 3(2010) students:

6