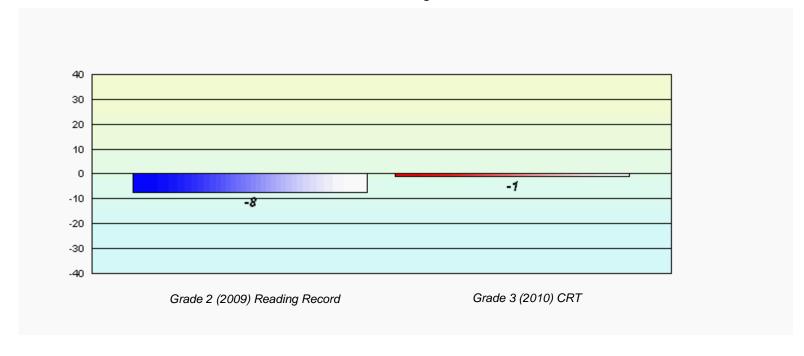

District 4 - Eastern

#213 - Lake Academy, Fortune Grades: K-7

Total Grade 3(2010) students:

34