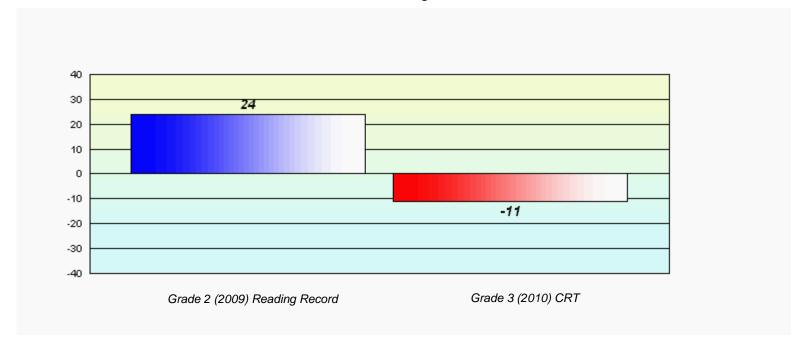

District 4 - Eastern

#213 - Lake Academy, Fortune Grades: K-7

Total Grade 3(2010) students:

34