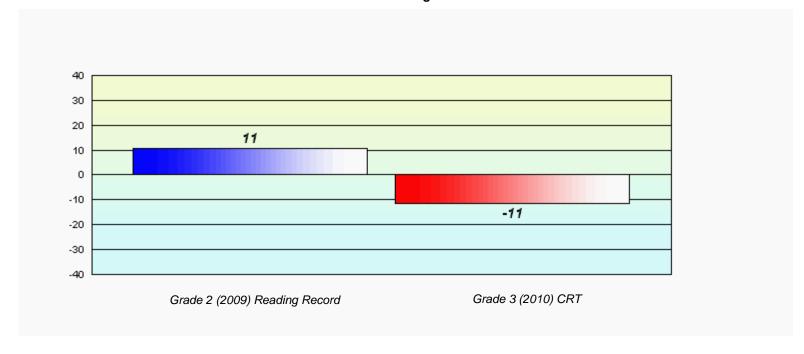

District 4 - Eastern

#213 - Lake Academy, Fortune Grades: K-7

Total Grade 3(2010) students:

34