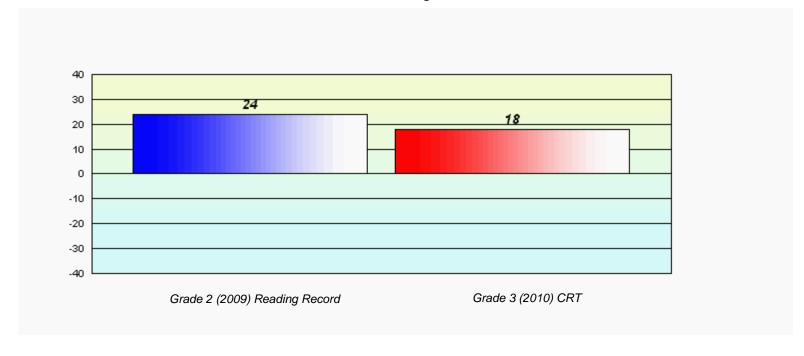

# Longitudinal Cohort of students Difference from Provincial Mean 2009 - 2010

District 4 - Eastern

#218 - St. Joseph's Academy, Lamaline

Total Grade 3(2010) students:

6