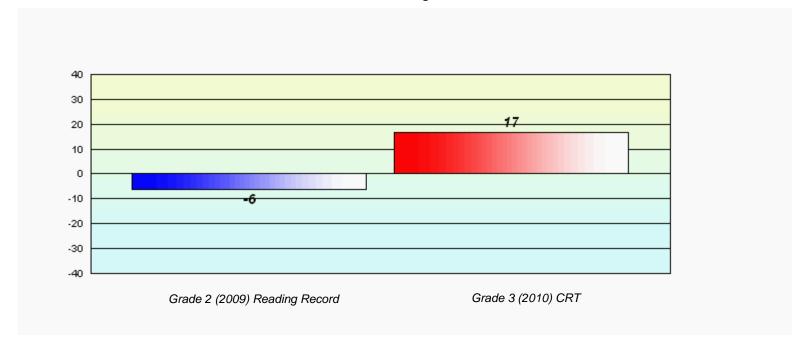

# Longitudinal Cohort of students Difference from Provincial Mean 2009 - 2010

District 4 - Eastern

#218 - St. Joseph's Academy, Lamaline

Total Grade 3(2010) students:

6