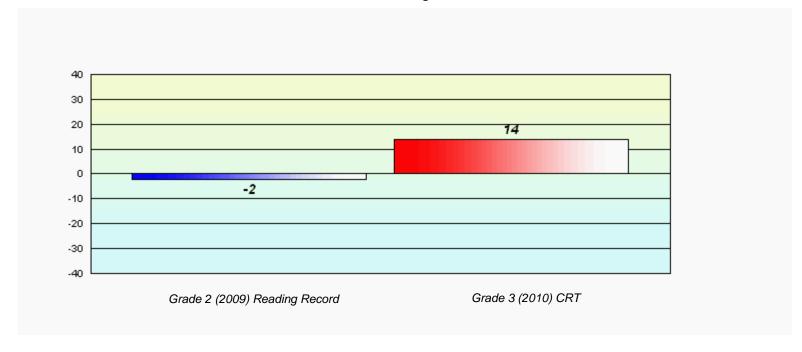

# Longitudinal Cohort of students Difference from Provincial Mean 2009 - 2010

District 4 - Eastern

#218 - St. Joseph's Academy, Lamaline

Total Grade 3(2010) students:

6