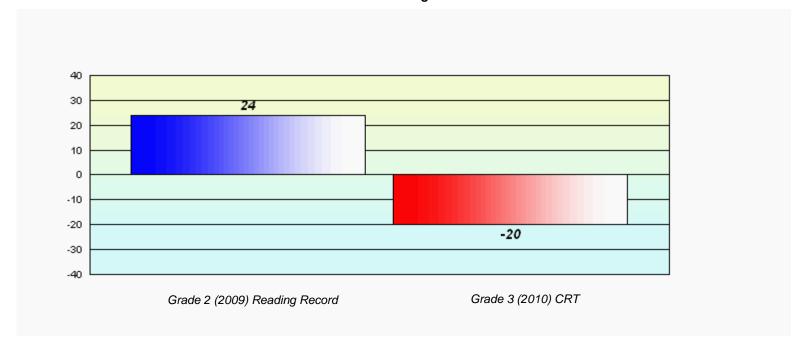

District 4 - Eastern

#213 - Lake Academy, Fortune Grades: K-7

Total Grade 3(2010) students:

34