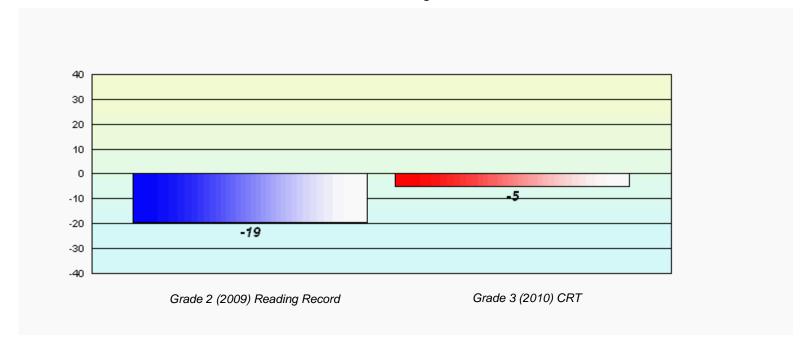

# Longitudinal Cohort of students Difference from Provincial Mean 2009 - 2010

District 4 - Eastern

#218 - St. Joseph's Academy, Lamaline

Total Grade 3(2010) students:

6