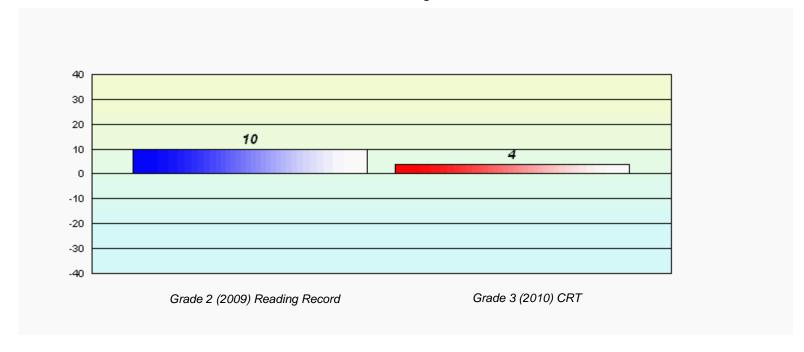

District 4 - Eastern

#213 - Lake Academy, Fortune Grades: K-7

Total Grade 3(2010) students:

34