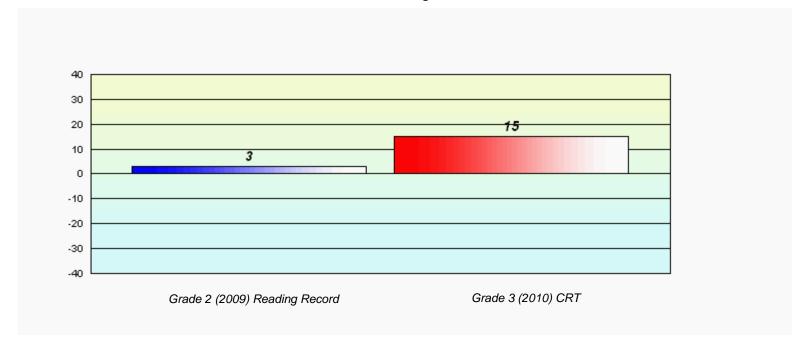

District 4 - Eastern

#213 - Lake Academy, Fortune Grades: K-7

Total Grade 3(2010) students:

34