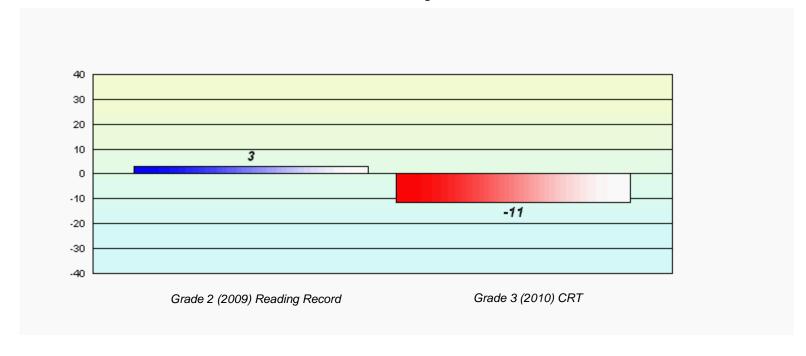

District 4 - Eastern

#213 - Lake Academy, Fortune Grades: K-7

Total Grade 3(2010) students:

34