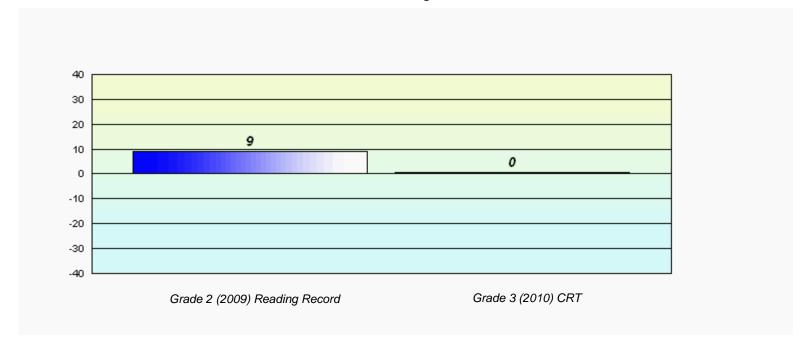

# Longitudinal Cohort of students Difference from Provincial Mean 2009 - 2010

Grades: K-10

District 4 - Eastern

#226 - Fortune Bay Academy, St. Bernard's - Jacques Fontaine

Total Grade 3(2010) students: 9