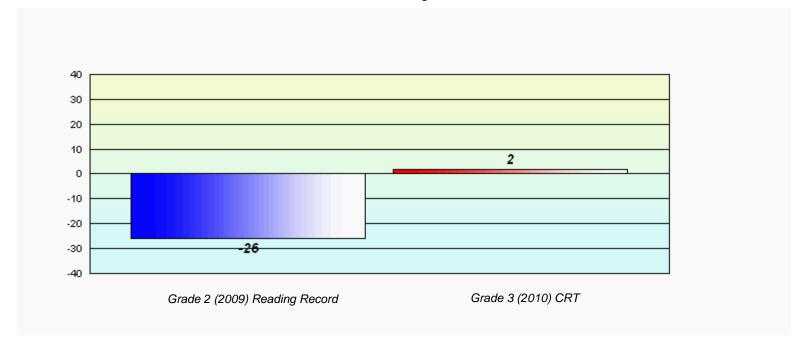

District 4 - Eastern

#213 - Lake Academy, Fortune Grades: K-7

Total Grade 3(2010) students:

34