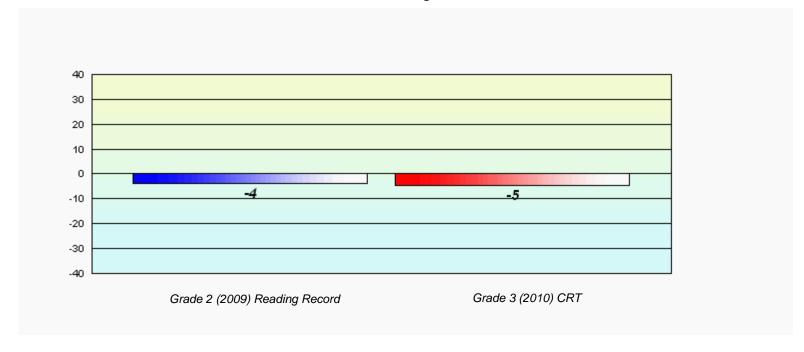

# Longitudinal Cohort of students Difference from Provincial Mean 2009 - 2010

District 4 - Eastern

#218 - St. Joseph's Academy, Lamaline

Total Grade 3(2010) students:

6