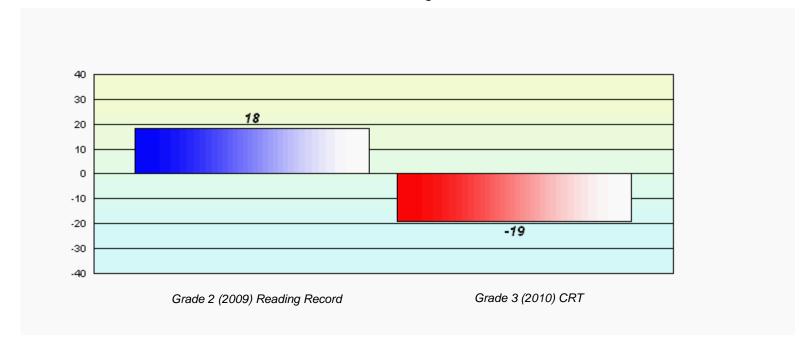

# Longitudinal Cohort of students Difference from Provincial Mean 2009 - 2010

District 4 - Eastern

#218 - St. Joseph's Academy, Lamaline

Total Grade 3(2010) students:

6