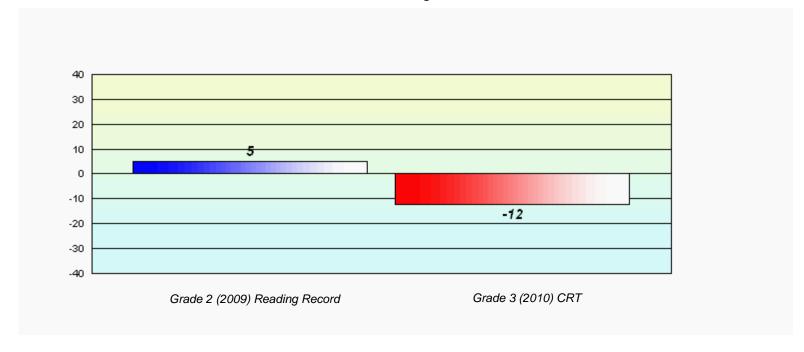

4 - Eastern

#226 - Fortune Bay Academy, St. Bernard's - Jacques Fontaine

Total Grade 3(2010) students: 9

# Longitudinal Cohort of students Difference from Provincial Mean 2009 - 2010

Grades: K-12







District 4 - Eastern

#228 - St. Lawrence Academy, St. Lawrence

9

Grades: K-12

Total Grade 3(2010) students:

# Longitudinal Cohort of students Difference from Provincial Mean 2009 - 2010







District 4 - Eastern

#229 - St. Joseph's All Grade, Terrenceville

Total Grade 3(2010) students: 12

# Longitudinal Cohort of students Difference from Provincial Mean 2009 - 2010

Grades: K-12







District 4 - Eastern

#232 - Matthew Elementary School, Bonavista

33

Grades: K-8

Total Grade 3(2010) students:

# Longitudinal Cohort of students Difference from Provincial Mean 2009 - 2010







District 4 - Eastern

#234 - Catalina Elementary School, Catalina

10

Grades: K-8

Total Grade 3(2010) students:

# Longitudinal Cohort of students Difference from Provincial Mean 2009 - 2010







District 4 - Eastern

#237 - Anthony Paddon Elementary, Musgravetown

28

Grades: K-6

Total Grade 3(2010) students:

# Longitudinal Cohort of students Difference from Provincial Mean 2009 - 2010







District 4 - Eastern

#240 - Bishop White School, Port Rexton

8

Total Grade 3(2010) students:

# Longitudinal Cohort of students Difference from Provincial Mean 2009 - 2010

Grades: K-12







District 4 - Eastern

#242 - Random Island Academy, Hickman's Harbour

Total Grade 3(2010) students: 11

# Longitudinal Cohort of students Difference from Provincial Mean 2009 - 2010

Grades: K-1