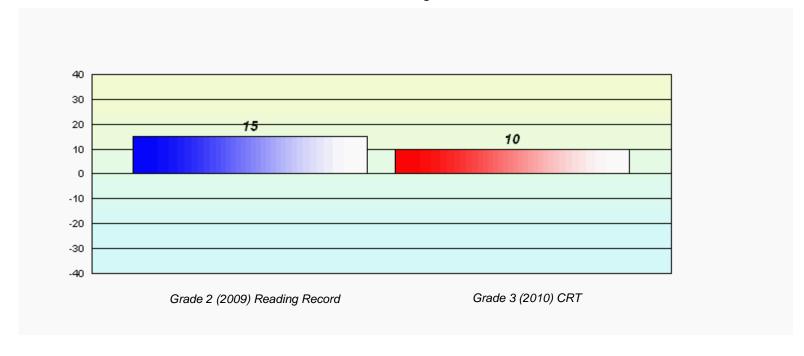

# Longitudinal Cohort of students Difference from Provincial Mean 2009 - 2010

Grades: K-12

District 4 - Eastern

#220 - Sacred Heart Academy, Marystown

50

Grades: K-7

Total Grade 3(2010) students: