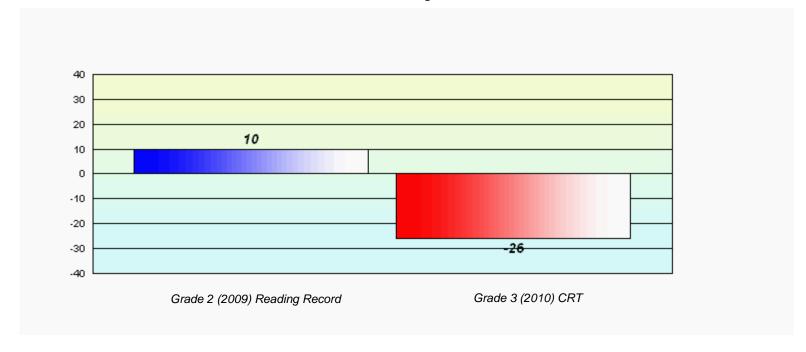

- 2010







District 4 - Eastern

#372 - St. Bernard's Elementary, Witless Bay

29

Grades: K-6

Total Grade 3(2010) students:

# Longitudinal Cohort of students Difference from Provincial Mean 2009 - 2010







District 4 - Eastern

#427 - Holy Name of Mary Academy, Lawn

Total Grade 3(2010) students: 8

# Longitudinal Cohort of students Difference from Provincial Mean 2009 - 2010

Grades: K-12







District 4 - Eastern

#429 - Clarenville Primary School, Clarenville

42

Grades: K-3

Total Grade 3(2010) students:

# Longitudinal Cohort of students Difference from Provincial Mean 2009 - 2010







District 4 - Eastern

#430 - St. Mark's School, King's Cove

6

Total Grade 3(2010) students:

# Longitudinal Cohort of students Difference from Provincial Mean 2009 - 2010

Grades: K-12







District 4 - Eastern

#431 - Southwest Arm Academy, Little Heart's Ease

Total Grade 3(2010) students: 3

# Longitudinal Cohort of students Difference from Provincial Mean 2009 - 2010

Grades: K-12







District 4 - Eastern

#433 - Tricon Elementary, Bay de Verde

15

Grades: K-6

Total Grade 3(2010) students:

# Longitudinal Cohort of students Difference from Provincial Mean 2009 - 2010







District 4 - Eastern

#435 - St. Anne's Academy, Dunville

11

Grades: K-9

Total Grade 3(2010) students:

# Longitudinal Cohort of students Difference from Provincial Mean 2009 - 2010







District 4 - Eastern

#438 - Epiphany Elementary, Heart's Delight

11

Grades: K-6

Total Grade 3(2010) students:

# Longitudinal Cohort of students Difference from Provincial Mean 2009 - 2010







Di