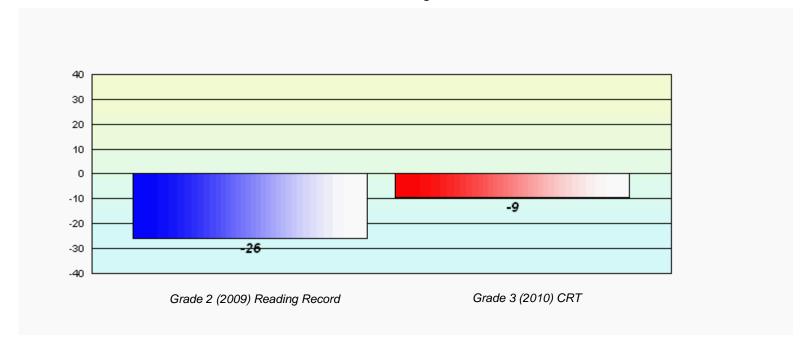

# Longitudinal Cohort of students Difference from Provincial Mean 2009 - 2010

District 4 - Eastern

#218 - St. Joseph's Academy, Lamaline

Total Grade 3(2010) students:

6