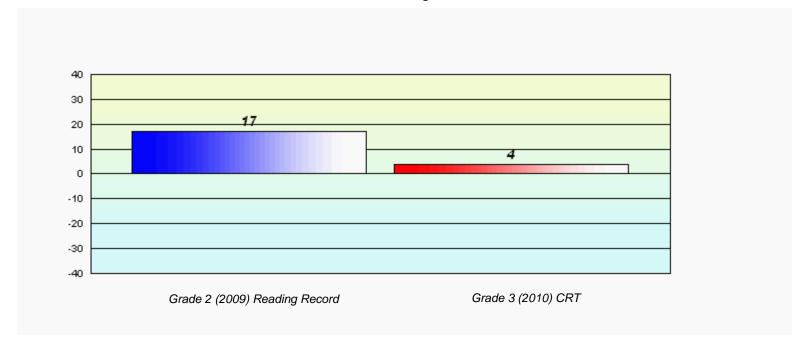

District 4 - Eastern

#213 - Lake Academy, Fortune Grades: K-7

Total Grade 3(2010) students:

34