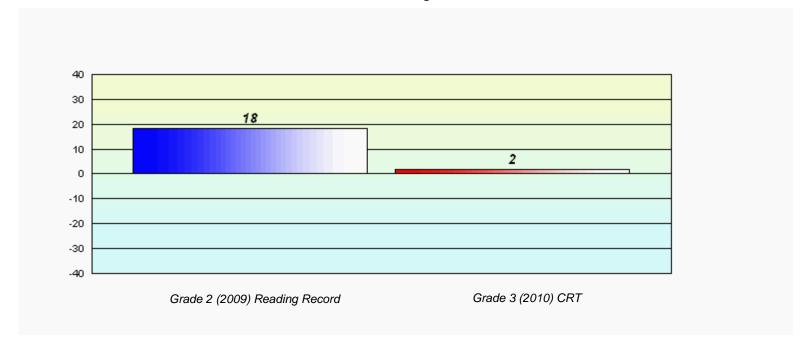

# Longitudinal Cohort of students Difference from Provincial Mean 2009 - 2010

District 4 - Eastern

#218 - St. Joseph's Academy, Lamaline

Total Grade 3(2010) students:

6