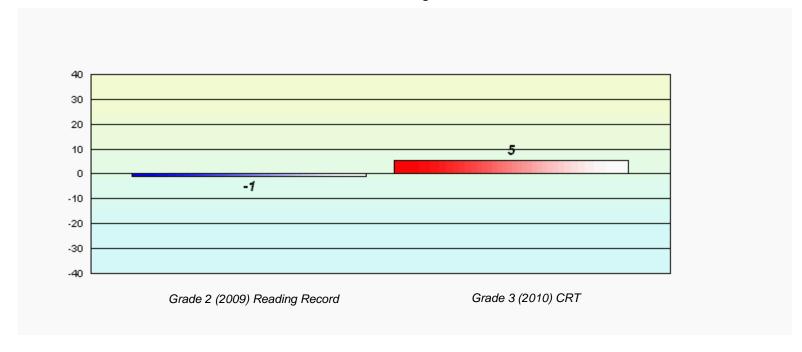

# Longitudinal Cohort of students Difference from Provincial Mean 2009 - 2010

Grades: K-12

District 4 - Eastern

#220 - Sacred Heart Academy, Marystown

50

Grades: K-7

Total Grade 3(2010) students: