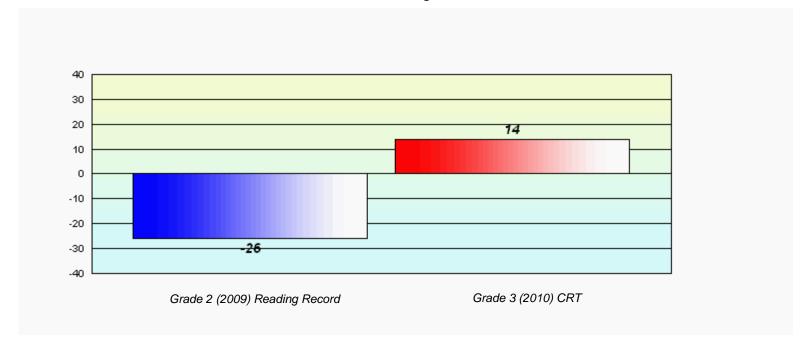

District 4 - Eastern

#213 - Lake Academy, Fortune Grades: K-7

Total Grade 3(2010) students:

34