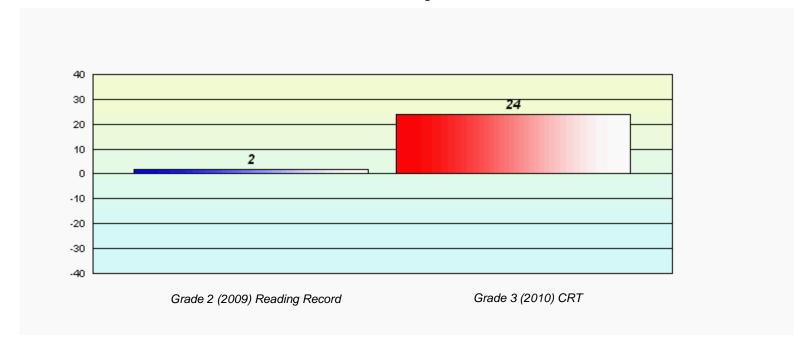

# Longitudinal Cohort of students Difference from Provincial Mean 2009 - 2010

District 4 - Eastern

#286 - Fatima Academy, St. Bride's Grades: K-12

Total Grade 3(2010) students:

2