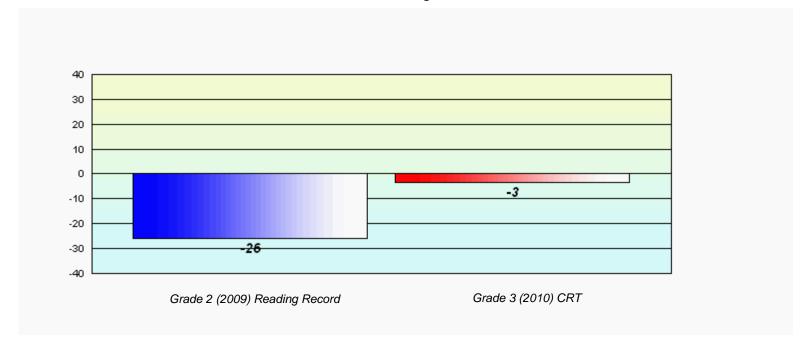

District 4 - Eastern

#234 - Catalina Elementary School, Catalina

10

Grades: K-8

Total Grade 3(2010) students:

# Longitudinal Cohort of students Difference from Provincial Mean 2009 - 2010







District 4 - Eastern

#237 - Anthony Paddon Elementary, Musgravetown

28

Grades: K-6

Total Grade 3(2010) students:

# Longitudinal Cohort of students Difference from Provincial Mean 2009 - 2010







District 4 - Eastern

#240 - Bishop White School, Port Rexton

8

Total Grade 3(2010) students:

# Longitudinal Cohort of students Difference from Provincial Mean 2009 - 2010

Grades: K-12







District 4 - Eastern

#242 - Random Island Academy, Hickman's Harbour

Total Grade 3(2010) students: 11

# Longitudinal Cohort of students Difference from Provincial Mean 2009 - 2010

Grades: K-12







District 4 - Eastern

#243 - Balbo Elementary School, Shoal Harbour

39

Grades: K-8

Total Grade 3(2010) students:

# Longitudinal Cohort of students Difference from Provincial Mean 2009 - 2010







District 4 - Eastern

#246 - Swift Current Academy, Swift Current

3

Grades: K-12

Total Grade 3(2010) students:

# Longitudinal Cohort of students Difference from Provincial Mean 2009 - 2010







District 4 - Eastern

#254 - Davis Elementary, Carbonear

39

Grades: K-5

Total Grade 3(2010) students:

# Longitudinal Cohort of students Difference from Provincial Mean 2009 - 2010







District 4 - Eastern

#258 - Holy Family Elementary, Chapel Arm

16

Grades: K-6

Total Grade 3(2010) students:

# Longitudinal Cohort of students Difference from Provincial Mean 2009 - 2010







Dis