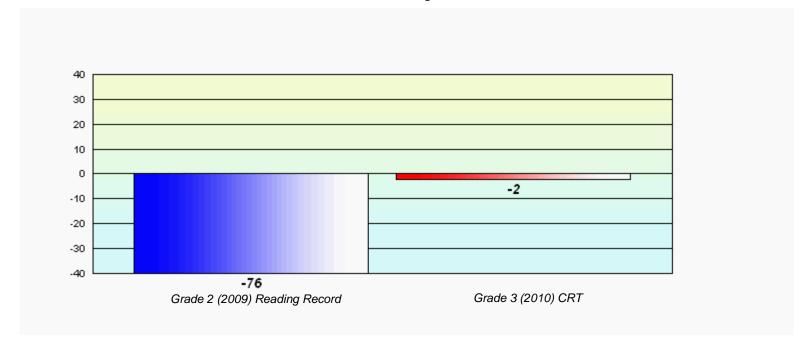

District 4 - Eastern

#213 - Lake Academy, Fortune Grades: K-7

Total Grade 3(2010) students:

34