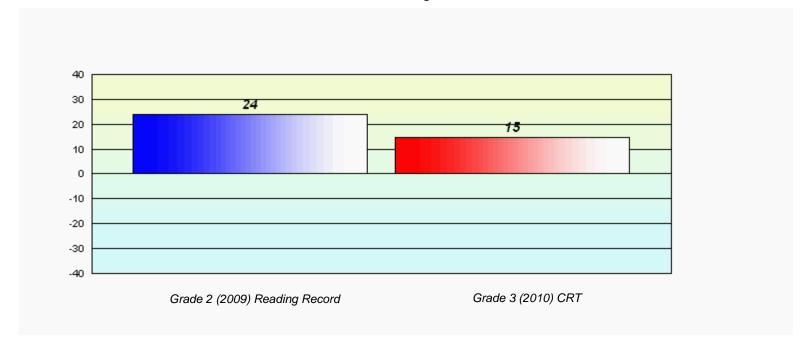

District 4 - Eastern

#213 - Lake Academy, Fortune Grades: K-7

Total Grade 3(2010) students:

34