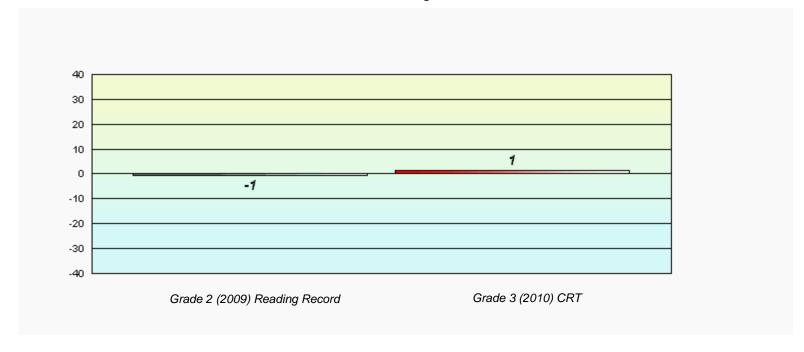

# Longitudinal Cohort of students Difference from Provincial Mean 2009 - 2010

District 4 - Eastern

#218 - St. Joseph's Academy, Lamaline

Total Grade 3(2010) students:

6