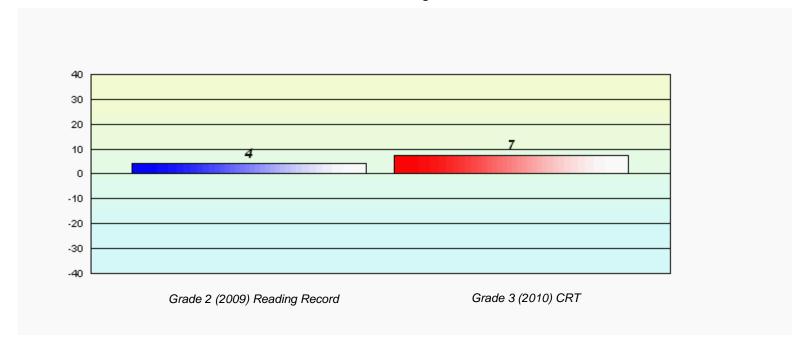

# Longitudinal Cohort of students Difference from Provincial Mean 2009 - 2010

Grades: K-12

District 4 - Eastern

#220 - Sacred Heart Academy, Marystown

50

Grades: K-7

Total Grade 3(2010) students: