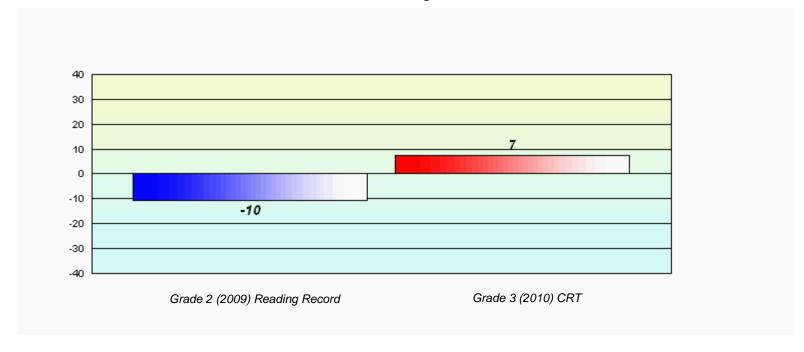

# Longitudinal Cohort of students Difference from Provincial Mean 2009 - 2010

District 4 - Eastern

#218 - St. Joseph's Academy, Lamaline

Total Grade 3(2010) students:

6