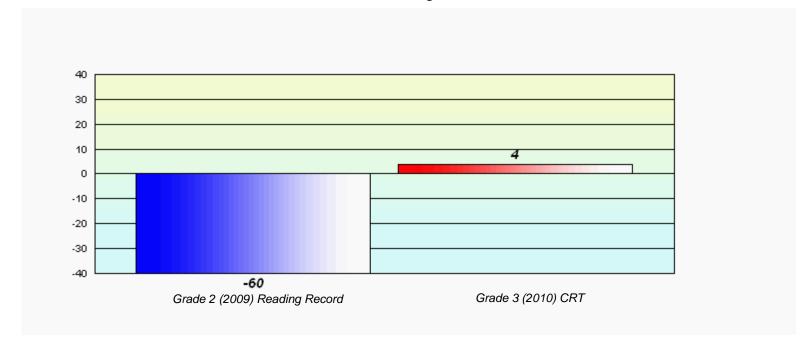

District 2 - Western

#054 - St. Lewis Academy, St. Lewis

Total Grade 3(2010) students: 2

# Longitudinal Cohort of students Difference from Provincial Mean 2009 - 2010

Grades: K-5,7-12







District 2 - Western

#055 - Our Lady of Labrador, West St. Modeste

Total Grade 3(2010) students: 1

# Longitudinal Cohort of students Difference from Provincial Mean 2009 - 2010

Grades: K-1,3-8,10-12







District 2 - Western

#057 - St. Peter's Academy, Benoit's Cove

13

Grades: K-9

Total Grade 3(2010) students:

# Longitudinal Cohort of students Difference from Provincial Mean 2009 - 2010







District 2 - Western

#060 - C.C. Loughlin Elementary, Corner Brook

15

Grades: K-6

Total Grade 3(2010) students:

# Longitudinal Cohort of students Difference from Provincial Mean 2009 - 2010







District 2 - Western

#065 - Humber Elementary, Corner Brook

54

Grades: K-6

Total Grade 3(2010) students:

# Longitudinal Cohort of students Difference from Provincial Mean 2009 - 2010







District 2 - Western

#066 - J.J. Curling Elementary, Corner Brook

48

Grades: K-6

Total Grade 3(2010) students:

# Longitudinal Cohort of students Difference from Provincial Mean 2009 - 2010







District 2 - Western

#069 - Sacred Heart Elementary, Corner Brook

35

Grades: K-6

Total Grade 3(2010) students:

# Longitudinal Cohort of students Difference from Provincial Mean 2009 - 2010







District 2 - Western

#070 - St. Gerard's Elementary, Corner Brook

19

Grades: K-6

Total Grade 3(2010) students:

# Longitudinal Cohort of students Difference from Provincial Mean 2009 - 2010