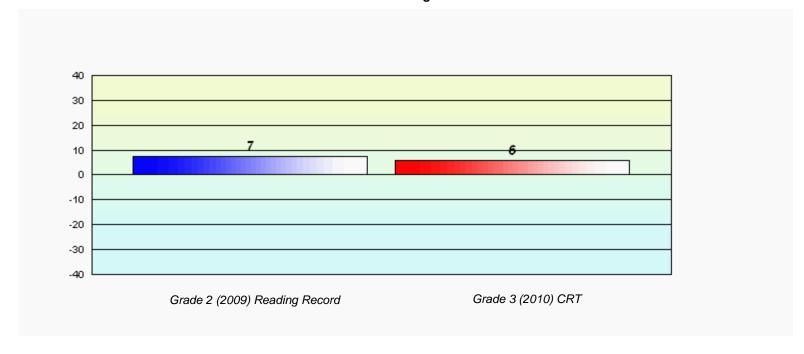

# Longitudinal Cohort of students Difference from Provincial Mean 2009 - 2010

District 2 - Western

#023 - Sacred Heart AG, Conche Grades: K-3,5-8,10-12

Total Grade 3(2010) students:

1