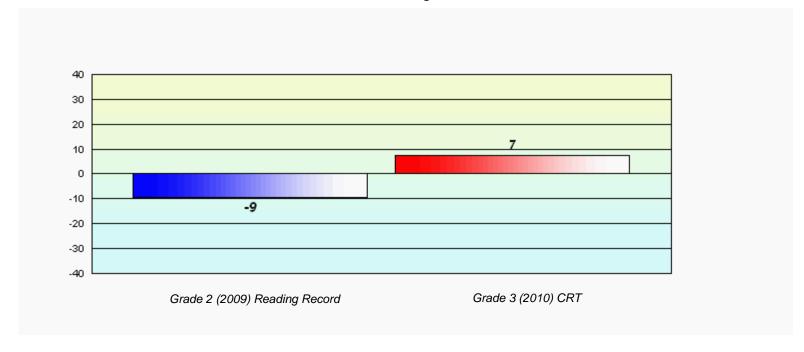

District 2 - Western

#069 - Sacred Heart Elementary, Corner Brook

35

Grades: K-6

Total Grade 3(2010) students:

# Longitudinal Cohort of students Difference from Provincial Mean 2009 - 2010







District 2 - Western

#070 - St. Gerard's Elementary, Corner Brook

19

Grades: K-6

Total Grade 3(2010) students:

# Longitudinal Cohort of students Difference from Provincial Mean 2009 - 2010







District 2 - Western

#072 - Holy Cross All Grade School, Daniel's Harbour

Total Grade 3(2010) students: 2

# Longitudinal Cohort of students Difference from Provincial Mean 2009 - 2010

Grades: K-11







District 2 - Western

#075 - Hampden Academy, Hampden

6

Grades: K-12

Total Grade 3(2010) students:

# Longitudinal Cohort of students Difference from Provincial Mean 2009 - 2010







District 2 - Western

#079 - St. James All Grade, Lark Harbour

9

Grades: K-12

Total Grade 3(2010) students:

# Longitudinal Cohort of students Difference from Provincial Mean 2009 - 2010







District 2 - Western

#080 - Templeton Academy, Meadows

37

Grades: K-12

Total Grade 3(2010) students:

# Longitudinal Cohort of students Difference from Provincial Mean 2009 - 2010







District 2 - Western

#082 - Pasadena Elementary School, Pasadena

25

Grades: K-6

Total Grade 3(2010) students:

# Longitudinal Cohort of students Difference from Provincial Mean 2009 - 2010







District 2 - Western

#086 - Gros Morne Academy, Rocky Harbour

18

Grades: K-12

Total Grade 3(2010) students:

# Longitudinal Cohort of students Difference from Provincial Mean 2009 - 2010







District