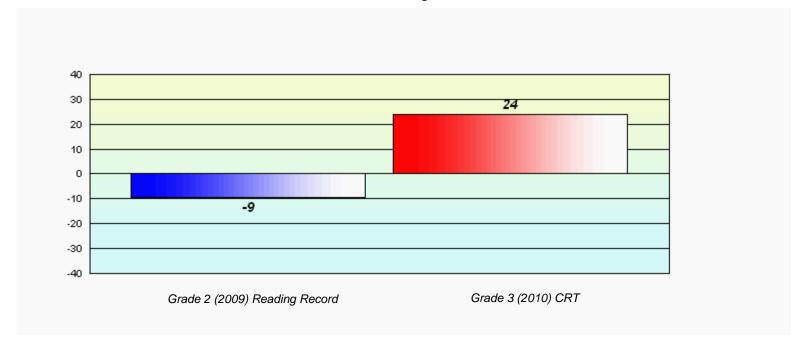

2010







District 2 - Western

#070 - St. Gerard's Elementary, Corner Brook

19

Grades: K-6

Total Grade 3(2010) students:

# Longitudinal Cohort of students Difference from Provincial Mean 2009 - 2010







District 2 - Western

#072 - Holy Cross All Grade School, Daniel's Harbour

Total Grade 3(2010) students: 2

# Longitudinal Cohort of students Difference from Provincial Mean 2009 - 2010

Grades: K-11







District 2 - Western

#075 - Hampden Academy, Hampden

6

Grades: K-12

Total Grade 3(2010) students:

# Longitudinal Cohort of students Difference from Provincial Mean 2009 - 2010







District 2 - Western

#079 - St. James All Grade, Lark Harbour

9

Grades: K-12

Total Grade 3(2010) students:

# Longitudinal Cohort of students Difference from Provincial Mean 2009 - 2010







District 2 - Western

#080 - Templeton Academy, Meadows

37

Grades: K-12

Total Grade 3(2010) students:

# Longitudinal Cohort of students Difference from Provincial Mean 2009 - 2010







District 2 - Western

#082 - Pasadena Elementary School, Pasadena

25

Grades: K-6

Total Grade 3(2010) students:

# Longitudinal Cohort of students Difference from Provincial Mean 2009 - 2010







District 2 - Western

#086 - Gros Morne Academy, Rocky Harbour

18

Grades: K-12

Total Grade 3(2010) students:

# Longitudinal Cohort of students Difference from Provincial Mean 2009 - 2010







District 2 - Western

#088 - Main River Academy, Pollard's Point

3

Total Grade 3(2010) students:

# Longitudinal Cohort of students Difference from Provincial Mean 2009 - 2010

Grades: 1-12







Distri