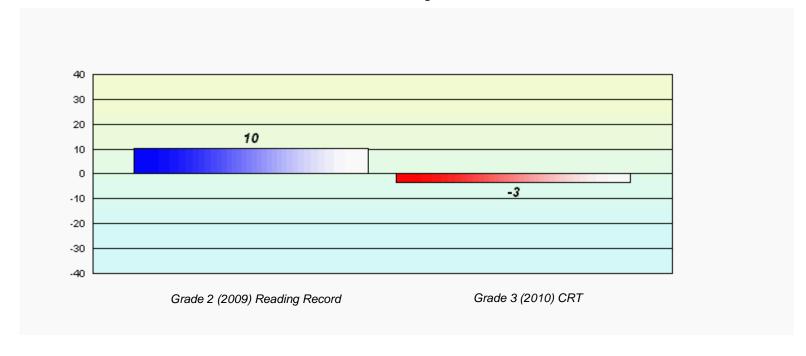

District 2 - Western

#022 - William Gillett Academy, Charlottetown, LAB

2

Grades: K-12

Total Grade 3(2010) students: