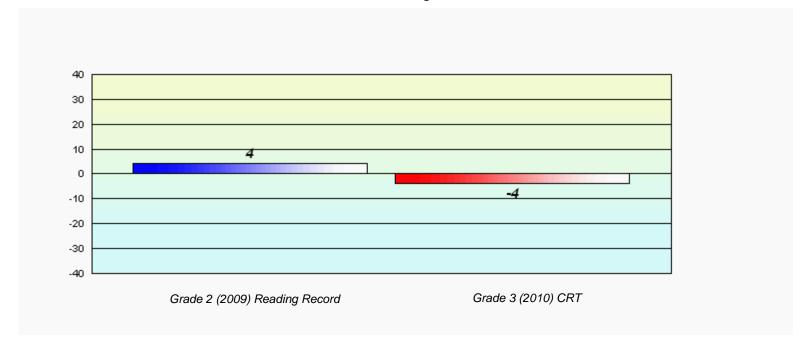

District 2 - Western

#022 - William Gillett Academy, Charlottetown, LAB

2

Grades: K-12

Total Grade 3(2010) students: