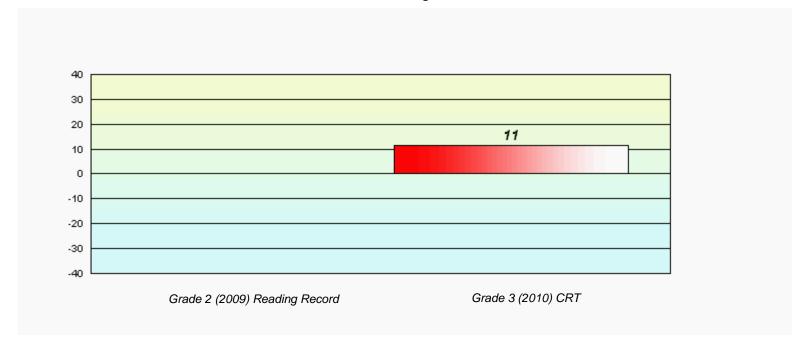

# Longitudinal Cohort of students Difference from Provincial Mean 2009 - 2010

District 2 - Western

#039 - Mary Simms All-Grade, Main Brook

Total Grade 3(2010) students: 2