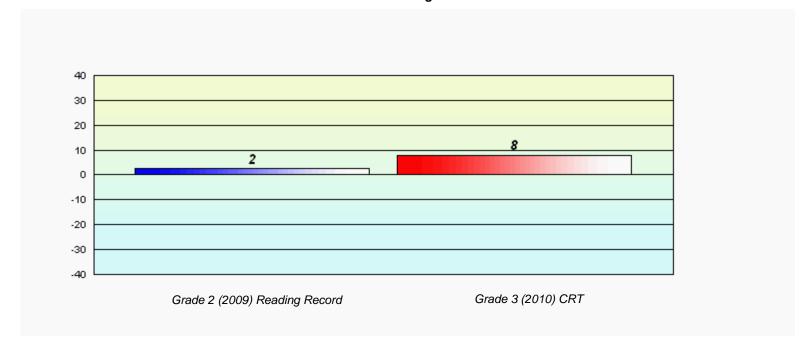

an 2009 - 2010







District 2 - Western

#072 - Holy Cross All Grade School, Daniel's Harbour

Total Grade 3(2010) students: 2

# Longitudinal Cohort of students Difference from Provincial Mean 2009 - 2010

Grades: K-11







District 2 - Western

#075 - Hampden Academy, Hampden

6

Grades: K-12

Total Grade 3(2010) students:

# Longitudinal Cohort of students Difference from Provincial Mean 2009 - 2010







District 2 - Western

#079 - St. James All Grade, Lark Harbour

9

Grades: K-12

Total Grade 3(2010) students:

# Longitudinal Cohort of students Difference from Provincial Mean 2009 - 2010







District 2 - Western

#080 - Templeton Academy, Meadows

37

Grades: K-12

Total Grade 3(2010) students:

# Longitudinal Cohort of students Difference from Provincial Mean 2009 - 2010







District 2 - Western

#082 - Pasadena Elementary School, Pasadena

25

Grades: K-6

Total Grade 3(2010) students:

# Longitudinal Cohort of students Difference from Provincial Mean 2009 - 2010







District 2 - Western

#086 - Gros Morne Academy, Rocky Harbour

18

Grades: K-12

Total Grade 3(2010) students:

# Longitudinal Cohort of students Difference from Provincial Mean 2009 - 2010







District 2 - Western

#088 - Main River Academy, Pollard's Point

3

Total Grade 3(2010) students:

# Longitudinal Cohort of students Difference from Provincial Mean 2009 - 2010

Grades: 1-12







District 2 - Western

#089 - Jakeman All Grade, Trout River

3

Total Grade 3(2010) students:

# Longitudinal Cohort of students Difference from Provincial Mean 2009 - 2010

Grades: K-12







Dis