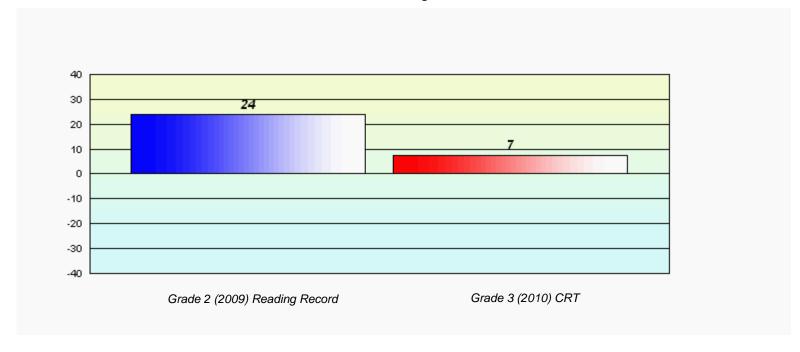

n 2009 - 2010







District 2 - Western

#034 - Torrent River Academy, Hawke's Bay

3

Grades: K-6

Total Grade 3(2010) students:

# Longitudinal Cohort of students Difference from Provincial Mean 2009 - 2010







District 2 - Western

#036 - St. Paul's Elementary, L'Anse au Loup

5

Grades: K-6

Total Grade 3(2010) students:

# Longitudinal Cohort of students Difference from Provincial Mean 2009 - 2010







District 2 - Western

#039 - Mary Simms All-Grade, Main Brook

Total Grade 3(2010) students: 2

# Longitudinal Cohort of students Difference from Provincial Mean 2009 - 2010

Grades: K-12







District 2 - Western

#040 - St. Mary's AG, Mary's Harbour

6

Grades: K-12

Total Grade 3(2010) students:

# Longitudinal Cohort of students Difference from Provincial Mean 2009 - 2010







District 2 - Western

#046 - D.C. Young School, Port Hope Simpson

5

Total Grade 3(2010) students:

# Longitudinal Cohort of students Difference from Provincial Mean 2009 - 2010

Grades: K-12







District 2 - Western

#048 - St. Theresa's Elementary, Port au Choix

10

Grades: K-6

Total Grade 3(2010) students:

# Longitudinal Cohort of students Difference from Provincial Mean 2009 - 2010







District 2 - Western

#050 - Basque Memorial, Red Bay Grades: 2-3,5-12

Total Grade 3(2010) students:

2

# Longitudinal Cohort of students Difference from Provincial Mean 2009 - 2010







District 2 - Western

#053 - St. Anthony Elementary, St. Anthony

27

Grades: K-7

Total Grade 3(2010) students:

# Longitudinal Cohort of students Difference from Provincial Mean 2009 - 2010







D