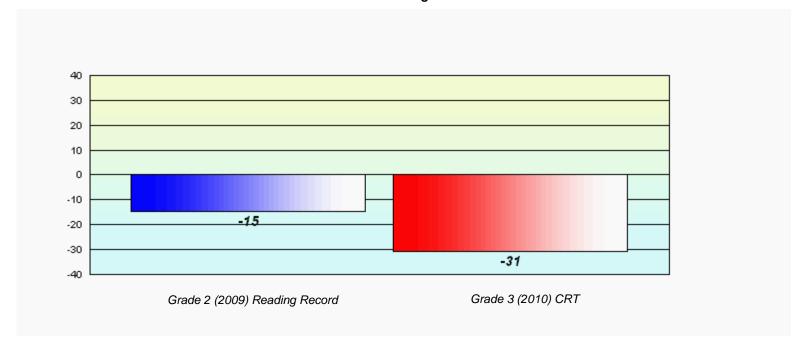

# Longitudinal Cohort of students Difference from Provincial Mean 2009 - 2010

District 2 - Western

#023 - Sacred Heart AG, Conche Grades: K-3,5-8,10-12

Total Grade 3(2010) students:

1