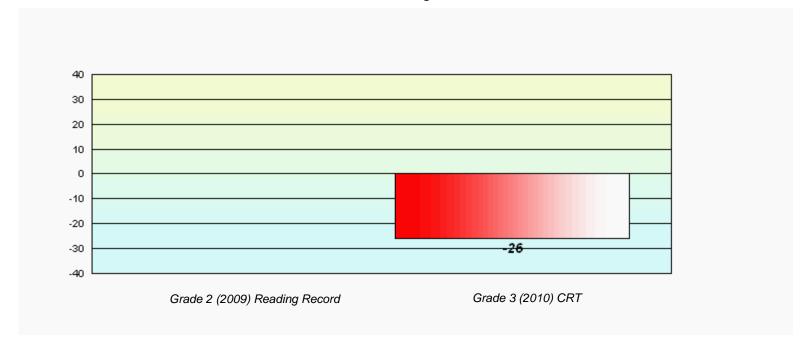

District 2 - Western

#022 - William Gillett Academy, Charlottetown, LAB

2

Grades: K-12

Total Grade 3(2010) students: