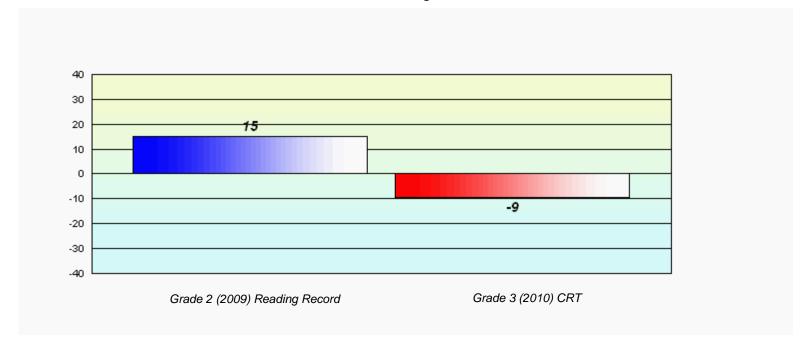

# Longitudinal Cohort of students Difference from Provincial Mean 2009 - 2010

District 2 - Western

#023 - Sacred Heart AG, Conche Grades: K-3,5-8,10-12

Total Grade 3(2010) students:

1