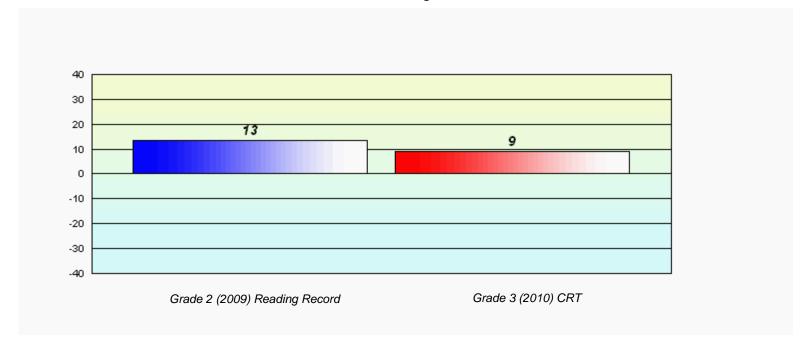

District 2 - Western

#022 - William Gillett Academy, Charlottetown, LAB

2

Grades: K-12

Total Grade 3(2010) students: