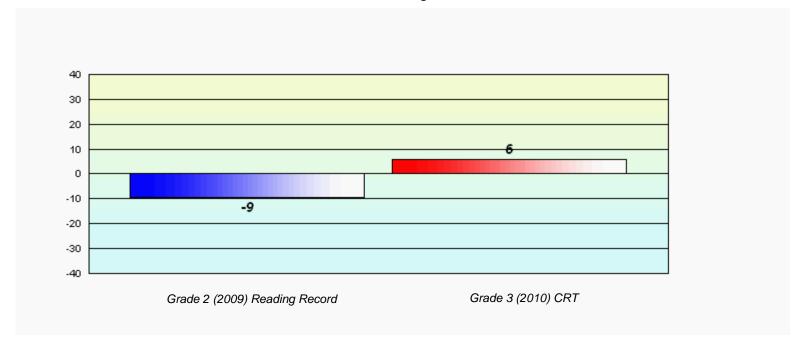

# Longitudinal Cohort of students Difference from Provincial Mean 2009 - 2010

District 2 - Western

#023 - Sacred Heart AG, Conche Grades: K-3,5-8,10-12

Total Grade 3(2010) students:

1