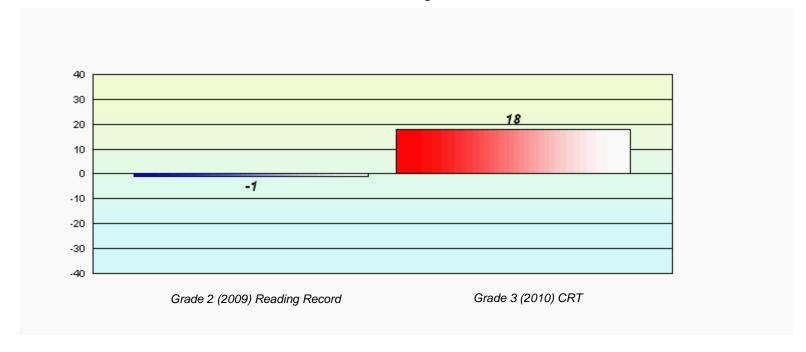

# Longitudinal Cohort of students Difference from Provincial Mean 2009 - 2010

District 2 - Western

#086 - Gros Morne Academy, Rocky Harbour

18

Grades: K-12

Total Grade 3(2010) students: