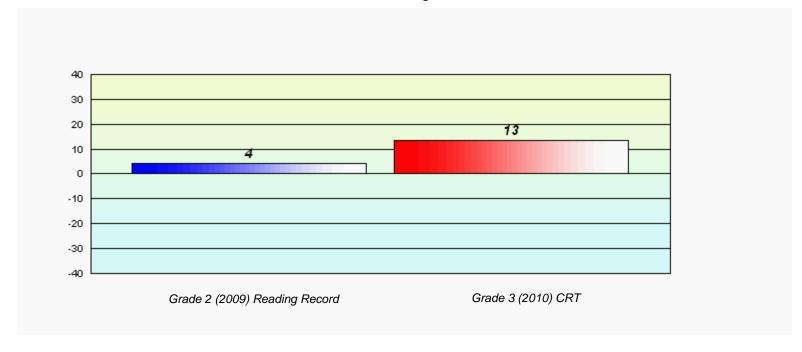

# Longitudinal Cohort of students Difference from Provincial Mean 2009 - 2010

District 2 - Western

#023 - Sacred Heart AG, Conche Grades: K-3,5-8,10-12

Total Grade 3(2010) students:

1