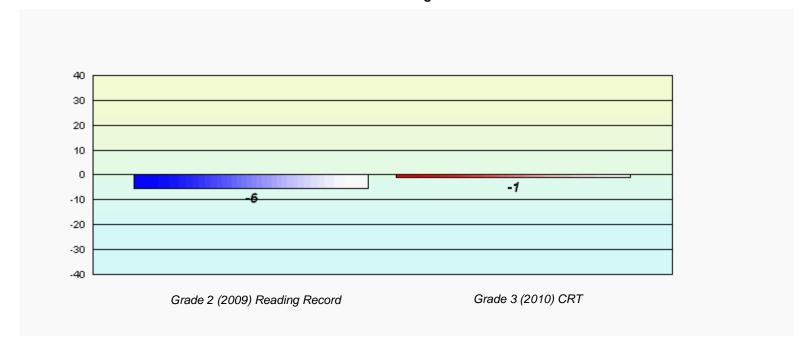

# Longitudinal Cohort of students Difference from Provincial Mean 2009 - 2010

District 2 - Western

#023 - Sacred Heart AG, Conche Grades: K-3,5-8,10-12

Total Grade 3(2010) students:

1