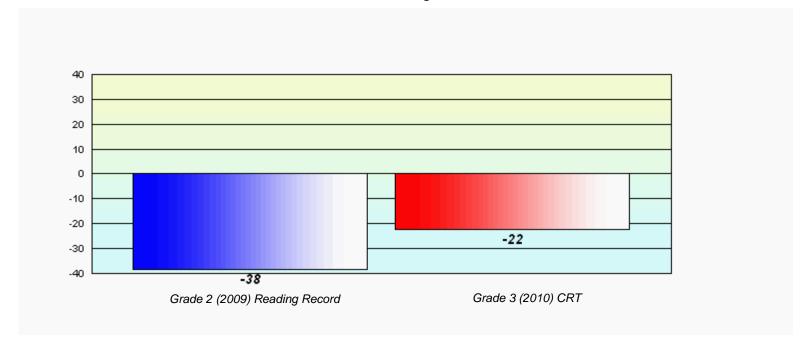

District 2 - Western

#053 - St. Anthony Elementary, St. Anthony

27

Grades: K-7

Total Grade 3(2010) students:

# Longitudinal Cohort of students Difference from Provincial Mean 2009 - 2010







District 2 - Western

#054 - St. Lewis Academy, St. Lewis

Total Grade 3(2010) students: 2

# Longitudinal Cohort of students Difference from Provincial Mean 2009 - 2010

Grades: K-5,7-12







District 2 - Western

#055 - Our Lady of Labrador, West St. Modeste

Total Grade 3(2010) students: 1

# Longitudinal Cohort of students Difference from Provincial Mean 2009 - 2010

Grades: K-1,3-8,10-12







District 2 - Western

#057 - St. Peter's Academy, Benoit's Cove

13

Grades: K-9

Total Grade 3(2010) students:

# Longitudinal Cohort of students Difference from Provincial Mean 2009 - 2010







District 2 - Western

#060 - C.C. Loughlin Elementary, Corner Brook

15

Grades: K-6

Total Grade 3(2010) students:

# Longitudinal Cohort of students Difference from Provincial Mean 2009 - 2010







District 2 - Western

#065 - Humber Elementary, Corner Brook

54

Grades: K-6

Total Grade 3(2010) students:

# Longitudinal Cohort of students Difference from Provincial Mean 2009 - 2010







District 2 - Western

#066 - J.J. Curling Elementary, Corner Brook

48

Grades: K-6

Total Grade 3(2010) students:

# Longitudinal Cohort of students Difference from Provincial Mean 2009 - 2010







District 2 - Western

#069 - Sacred Heart Elementary, Corner Brook

35

Grades: K-6

Total Grade 3(2010) students:

# Longitudinal Cohort of students Difference from Provincial Mean 2009 - 2010