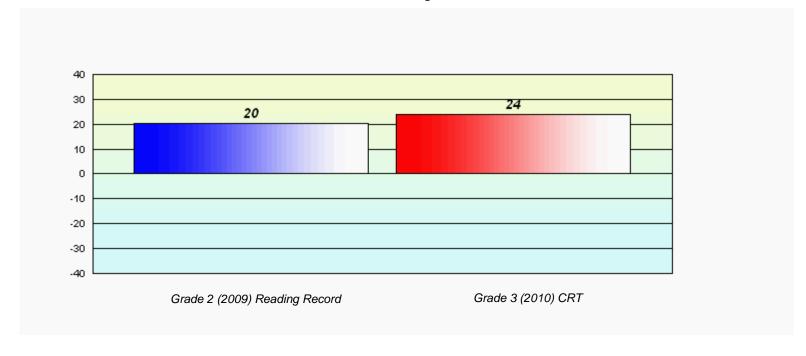

2010







District 2 - Western

#046 - D.C. Young School, Port Hope Simpson

5

Total Grade 3(2010) students:

# Longitudinal Cohort of students Difference from Provincial Mean 2009 - 2010

Grades: K-12







District 2 - Western

#048 - St. Theresa's Elementary, Port au Choix

10

Grades: K-6

Total Grade 3(2010) students:

# Longitudinal Cohort of students Difference from Provincial Mean 2009 - 2010







District 2 - Western

#050 - Basque Memorial, Red Bay Grades: 2-3,5-12

Total Grade 3(2010) students:

2

# Longitudinal Cohort of students Difference from Provincial Mean 2009 - 2010







District 2 - Western

#053 - St. Anthony Elementary, St. Anthony

27

Grades: K-7

Total Grade 3(2010) students:

# Longitudinal Cohort of students Difference from Provincial Mean 2009 - 2010







District 2 - Western

#054 - St. Lewis Academy, St. Lewis

Total Grade 3(2010) students: 2

# Longitudinal Cohort of students Difference from Provincial Mean 2009 - 2010

Grades: K-5,7-12







District 2 - Western

#055 - Our Lady of Labrador, West St. Modeste

Total Grade 3(2010) students: 1

# Longitudinal Cohort of students Difference from Provincial Mean 2009 - 2010

Grades: K-1,3-8,10-12







District 2 - Western

#057 - St. Peter's Academy, Benoit's Cove

13

Grades: K-9

Total Grade 3(2010) students:

# Longitudinal Cohort of students Difference from Provincial Mean 2009 - 2010







District 2 - Western

#060 - C.C. Loughlin Elementary, Corner Brook

15

Grades: K-6

Total Grade 3(2010) students:

# Longitudinal Cohort of students Difference from Provincial Mean 2009 - 2