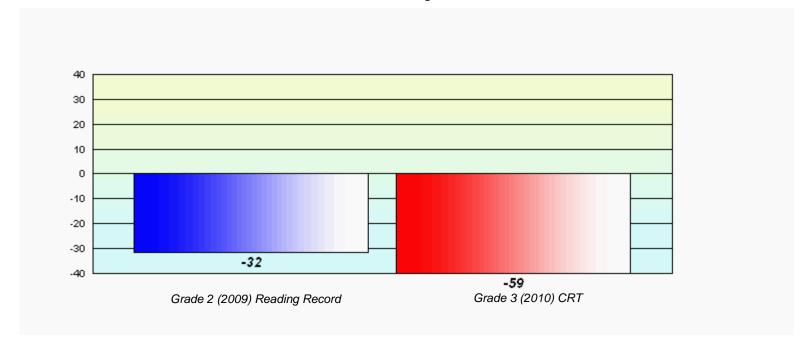

District 2 - Western

#022 - William Gillett Academy, Charlottetown, LAB

2

Grades: K-12

Total Grade 3(2010) students: