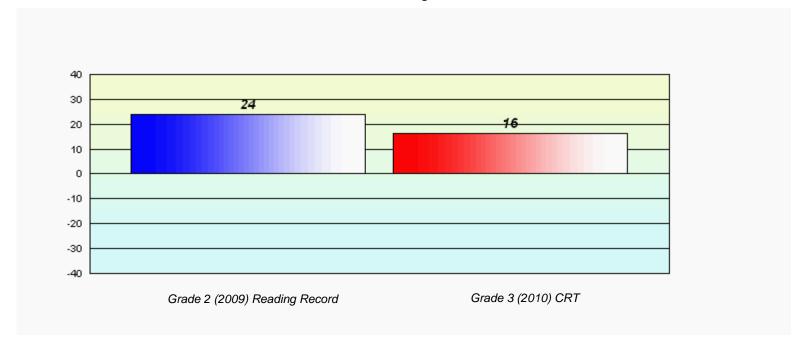

# Longitudinal Cohort of students Difference from Provincial Mean 2009 - 2010

District 2 - Western

#028 - Straits Elementary, Flower's Cove

16

Grades: K-6

Total Grade 3(2010) students: