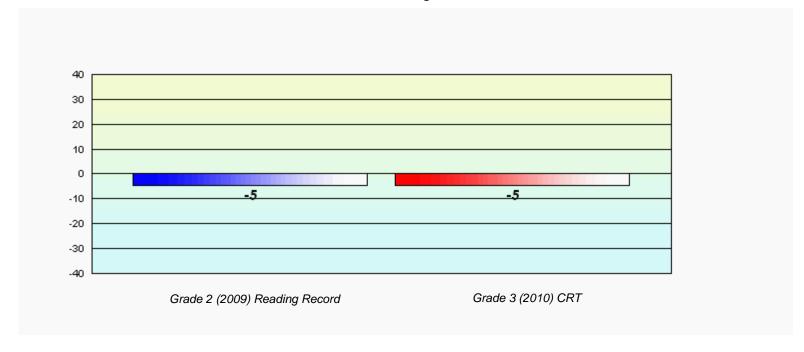

# Longitudinal Cohort of students Difference from Provincial Mean 2009 - 2010

District 2 - Western

#023 - Sacred Heart AG, Conche Grades: K-3,5-8,10-12

Total Grade 3(2010) students:

1

# Longitudinal Cohort of students Difference from Provincial Mean 2009 - 2010

District 2 - Western

#024 - James Cook Memorial, Cook's Harbour

1

Grades: 3-12

Total Grade 3(2010) students: