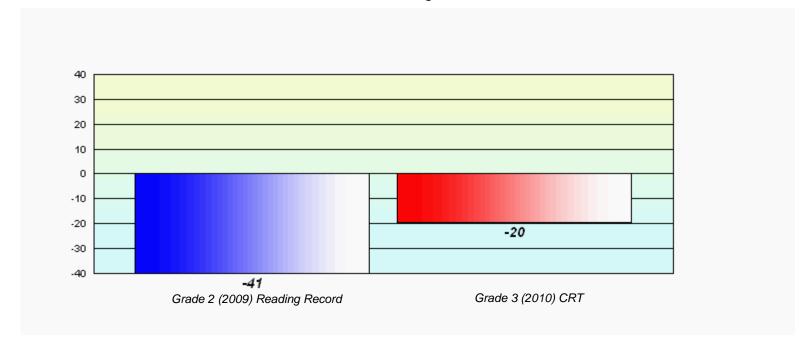

# Longitudinal Cohort of students Difference from Provincial Mean 2009 - 2010

District 2 - Western

#026 - H.G. Fillier Academy, Englee

3

Grades: K-9

Total Grade 3(2010) students: