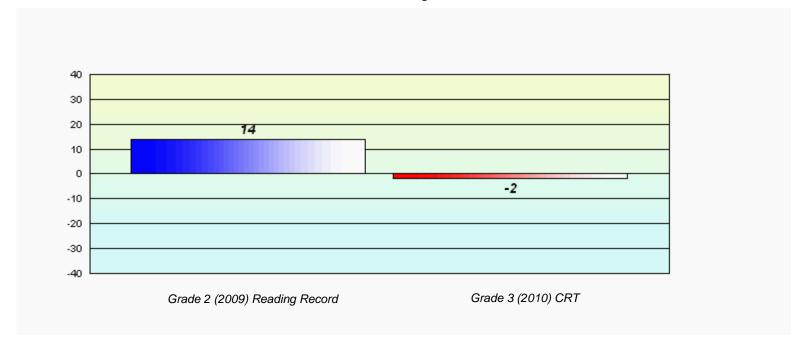

District 2 - Western

#022 - William Gillett Academy, Charlottetown, LAB

2

Grades: K-12

Total Grade 3(2010) students: