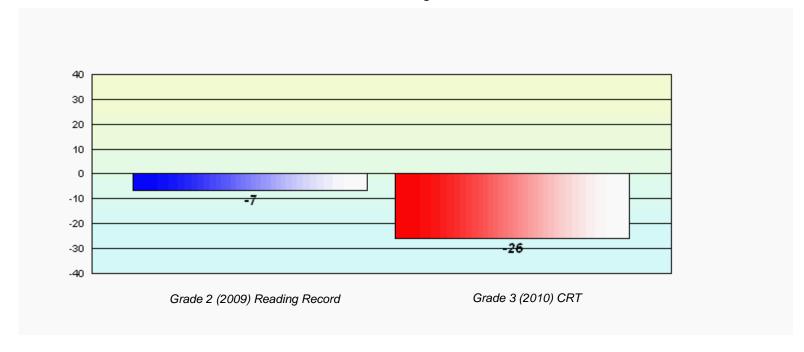

District 2 - Western

#022 - William Gillett Academy, Charlottetown, LAB

2

Grades: K-12

Total Grade 3(2010) students: