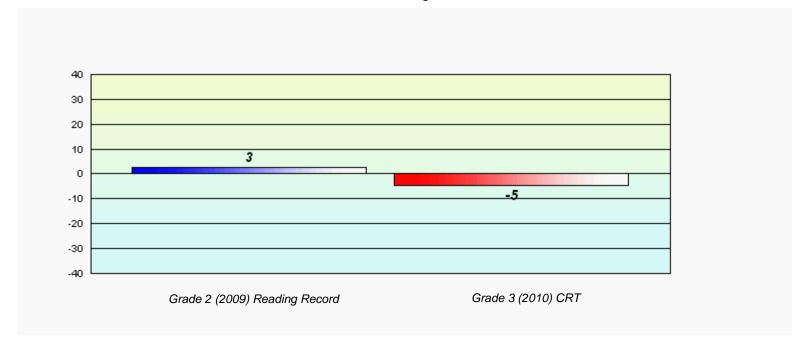

District 2 - Western

#097 - St. James' Elementary, Channel-Port Aux Basques

46

Grades: K-6

Total Grade 3(2010) students:

# Longitudinal Cohort of students Difference from Provincial Mean 2009 - 2010







District 2 - Western

#103 - LeGallais Memorial, Isle aux Morts

5

Grades: K-9

Total Grade 3(2010) students:

# Longitudinal Cohort of students Difference from Provincial Mean 2009 - 2010







District 2 - Western

#106 - Lourdes Elementary, Lourdes

23

Grades: K-8

Total Grade 3(2010) students:

# Longitudinal Cohort of students Difference from Provincial Mean 2009 - 2010







District 2 - Western

#111 - St. Thomas Aquinas, Port au Port East

14

Grades: K-8

Total Grade 3(2010) students:

# Longitudinal Cohort of students Difference from Provincial Mean 2009 - 2010







District 2 - Western

#113 - St. Boniface All Grade, Ramea

3

Total Grade 3(2010) students:

# Longitudinal Cohort of students Difference from Provincial Mean 2009 - 2010

Grades: K-10,12







District 2 - Western

#115 - Our Lady of Mercy Elementary, St. George's

14

Grades: K-8

Total Grade 3(2010) students:

# Longitudinal Cohort of students Difference from Provincial Mean 2009 - 2010







District 2 - Western

#120 - Stephenville Primary, Stephenville

54

Grades: K-3

Total Grade 3(2010) students:

# Longitudinal Cohort of students Difference from Provincial Mean 2009 - 2010







District 2 - Western

#123 - St. Michael's Elementary, Stephenville Crossing

7

Grades: K-8

Total Grade 3(2010) students:

# Longitudinal Cohort of students Difference from Provincial Mean 200