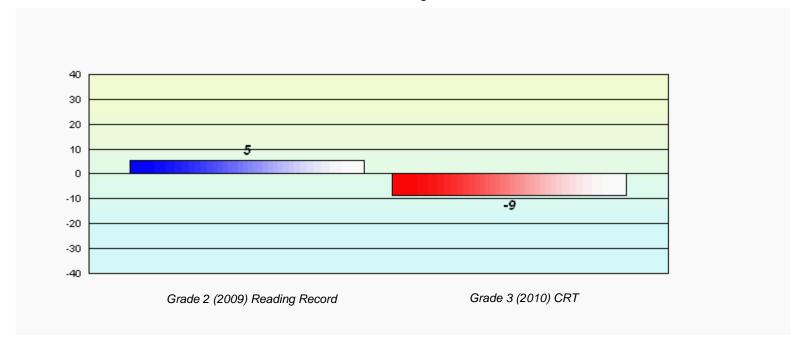

# Longitudinal Cohort of students Difference from Provincial Mean 2009 - 2010

District 2 - Western

#024 - James Cook Memorial, Cook's Harbour

1

Grades: 3-12

Total Grade 3(2010) students: