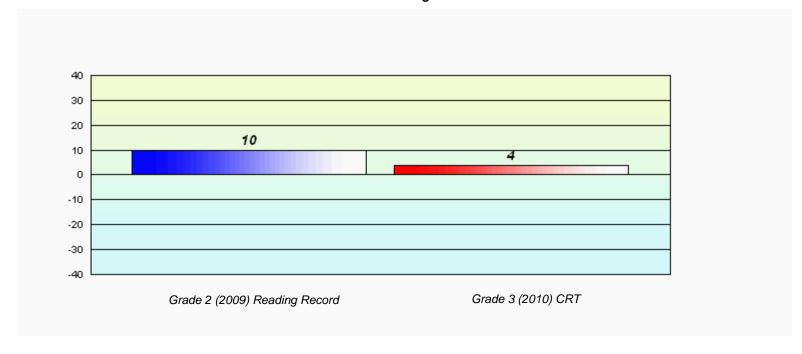

District 2 - Western

#022 - William Gillett Academy, Charlottetown, LAB

2

Grades: K-12

Total Grade 3(2010) students: