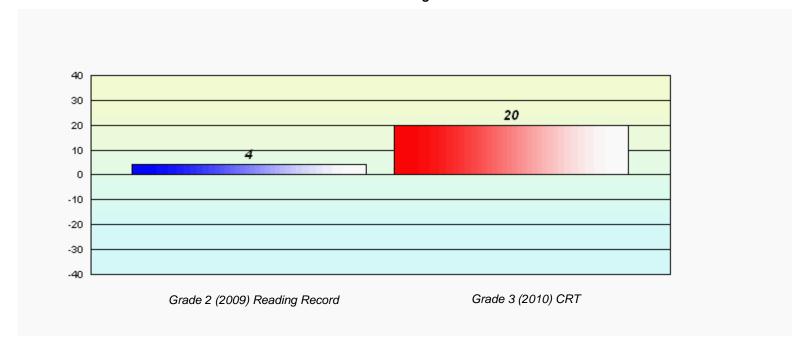

9 - 2010

Grades: K-11







District 2 - Western

#075 - Hampden Academy, Hampden

6

Grades: K-12

Total Grade 3(2010) students:

# Longitudinal Cohort of students Difference from Provincial Mean 2009 - 2010







District 2 - Western

#079 - St. James All Grade, Lark Harbour

9

Grades: K-12

Total Grade 3(2010) students:

# Longitudinal Cohort of students Difference from Provincial Mean 2009 - 2010







District 2 - Western

#080 - Templeton Academy, Meadows

37

Grades: K-12

Total Grade 3(2010) students:

# Longitudinal Cohort of students Difference from Provincial Mean 2009 - 2010







District 2 - Western

#082 - Pasadena Elementary School, Pasadena

25

Grades: K-6

Total Grade 3(2010) students:

# Longitudinal Cohort of students Difference from Provincial Mean 2009 - 2010







District 2 - Western

#086 - Gros Morne Academy, Rocky Harbour

18

Grades: K-12

Total Grade 3(2010) students:

# Longitudinal Cohort of students Difference from Provincial Mean 2009 - 2010







District 2 - Western

#088 - Main River Academy, Pollard's Point

3

Total Grade 3(2010) students:

# Longitudinal Cohort of students Difference from Provincial Mean 2009 - 2010

Grades: 1-12







District 2 - Western

#089 - Jakeman All Grade, Trout River

3

Total Grade 3(2010) students:

# Longitudinal Cohort of students Difference from Provincial Mean 2009 - 2010

Grades: K-12







District 2 - Western

#091 - Burgeo Academy, Burgeo

Grades: K-12

Total Grade 3(2010) students:

13

# Longitudinal Cohort of students Difference from Provincial Mean 2009 - 2010







District 2 - Wes