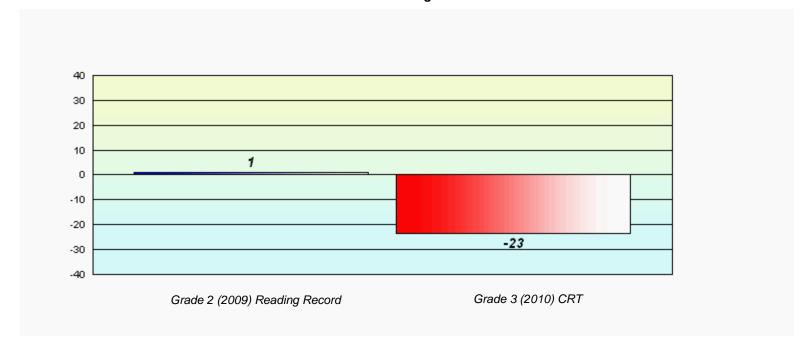

# Longitudinal Cohort of students Difference from Provincial Mean 2009 - 2010

District 1 - Labrador

#008 - A. P. Low Primary, Labrador City

59

Grades: K-3

Total Grade 3(2010) students: