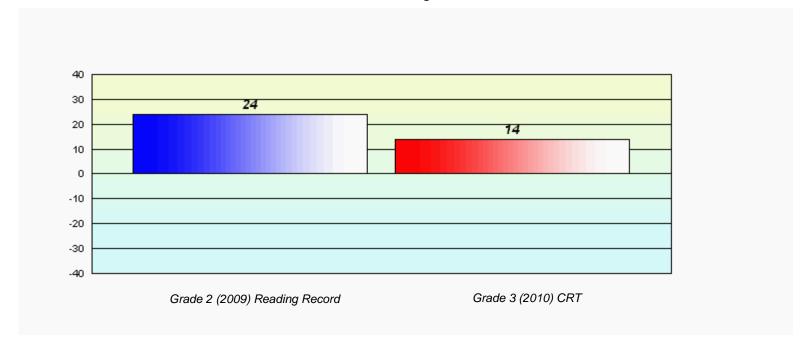

# Longitudinal Cohort of students Difference from Provincial Mean 2009 - 2010

District 1 - Labrador

#014 - Jens Haven Memorial, Nain Grades: K-12

Total Grade 3(2010) students:

10