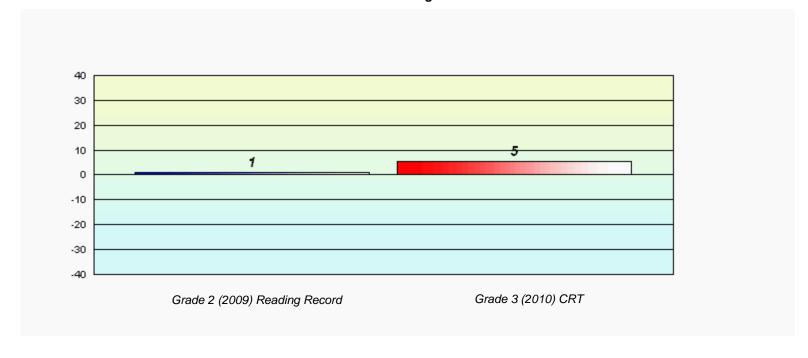

# Longitudinal Cohort of students Difference from Provincial Mean 2009 - 2010

District 1 - Labrador

#008 - A. P. Low Primary, Labrador City

59

Grades: K-3

Total Grade 3(2010) students: