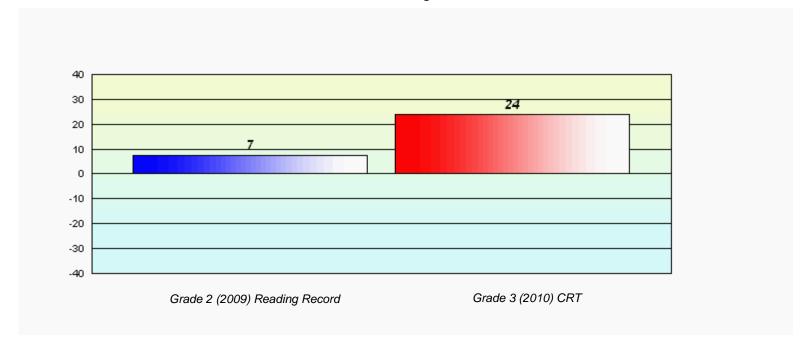

# Longitudinal Cohort of students Difference from Provincial Mean 2009 - 2010

District 1 - Labrador

#008 - A. P. Low Primary, Labrador City

59

Grades: K-3

Total Grade 3(2010) students: