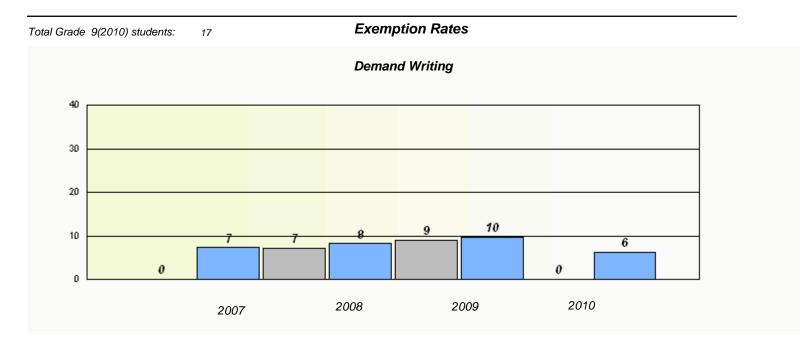

| Demand Writing  School data with 5 or fewer students withheld for reasons of confidentiality. | Total | Grade 9(2010) students: | 1                        | Exemption Ra  | ates |      |  |
|-----------------------------------------------------------------------------------------------|-------|-------------------------|--------------------------|---------------|------|------|--|
|                                                                                               |       |                         |                          | Demand Writin | ng   |      |  |
|                                                                                               |       |                         | School data with 5 or fe |               |      |      |  |
| 2007 2008 2009 2010                                                                           |       |                         | 2007                     | 2008          | 2009 | 2010 |  |