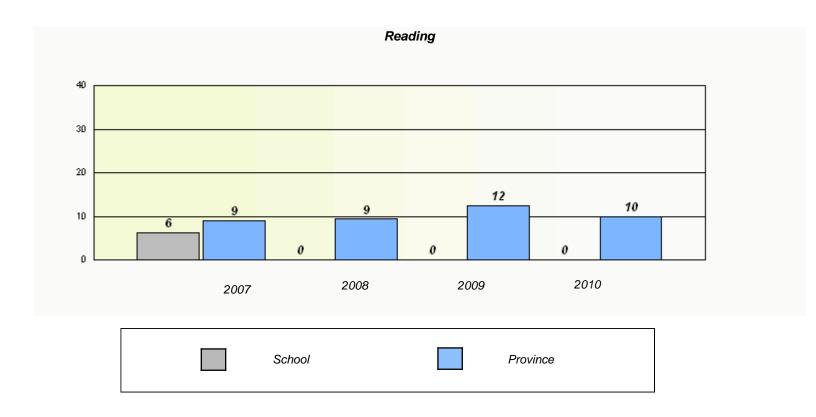

|           | Rea                              | ding                        |             |  |
|-----------|----------------------------------|-----------------------------|-------------|--|
| School da | ta with 5 or fewer students with | hheld for reasons of confid | dentiality. |  |
|           |                                  |                             |             |  |
|           |                                  |                             |             |  |
|           |                                  |                             |             |  |
|           |                                  |                             |             |  |
|           | 2000                             | 2000                        | 2042        |  |
| 2007      | 2008                             | 2009                        | 2010        |  |
|           | School                           | Provi                       | ince        |  |