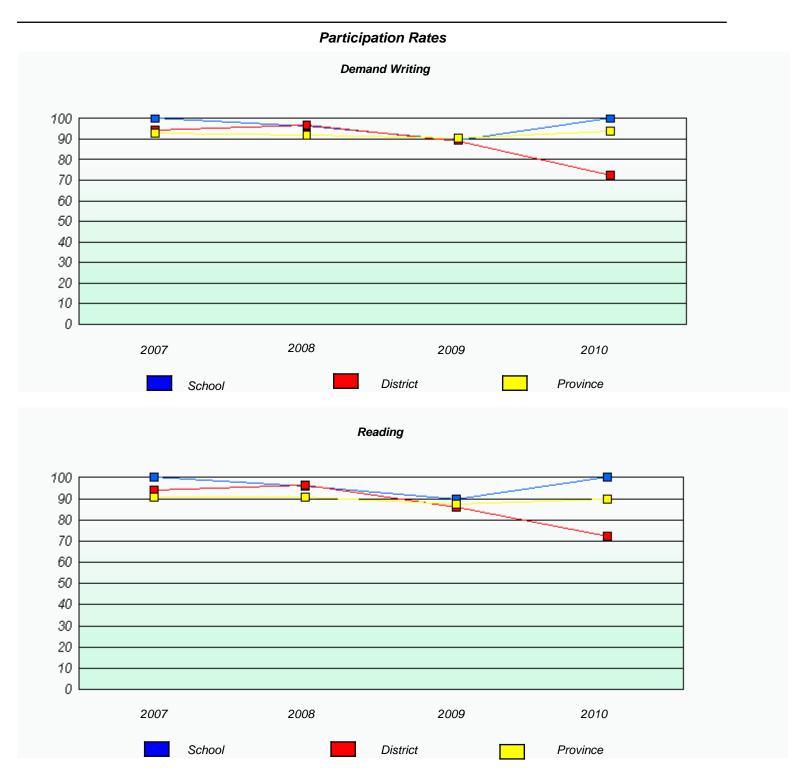

<sup>\*</sup> Reading score is composite of Information and Poetry.

District 803 - Private

School #: 469 Immaculate Heart of Mary School

| Participation Rates |                                                                               |                          |                      |             |  |  |  |  |
|---------------------|-------------------------------------------------------------------------------|--------------------------|----------------------|-------------|--|--|--|--|
|                     |                                                                               | Demand Writing           | ,                    |             |  |  |  |  |
|                     | School data with 5 or fe                                                      | wer students withheld fo | or reasons of confid | lentiality. |  |  |  |  |
|                     |                                                                               |                          |                      |             |  |  |  |  |
|                     |                                                                               |                          |                      |             |  |  |  |  |
|                     |                                                                               |                          |                      |             |  |  |  |  |
|                     |                                                                               |                          |                      |             |  |  |  |  |
|                     |                                                                               |                          |                      |             |  |  |  |  |
|                     |                                                                               |                          |                      |             |  |  |  |  |
| 2007                | 2008                                                                          |                          | 2009                 | 2010        |  |  |  |  |
|                     | School                                                                        | District                 |                      | Province    |  |  |  |  |
|                     |                                                                               | Reading                  |                      |             |  |  |  |  |
|                     | School data with 5 or fewer students withheld for reasons of confidentiality. |                          |                      |             |  |  |  |  |
|                     | School data with 3 of 16                                                      | wer students withheld i  | or reasons or conne  | denuality.  |  |  |  |  |
|                     |                                                                               |                          |                      |             |  |  |  |  |
|                     |                                                                               |                          |                      |             |  |  |  |  |
|                     |                                                                               |                          |                      |             |  |  |  |  |
|                     |                                                                               |                          |                      |             |  |  |  |  |
|                     |                                                                               |                          |                      |             |  |  |  |  |
|                     | _                                                                             |                          |                      |             |  |  |  |  |
| 2007                | 2008                                                                          |                          | 2009                 | 2010        |  |  |  |  |
|                     | School                                                                        | District                 |                      | Province    |  |  |  |  |