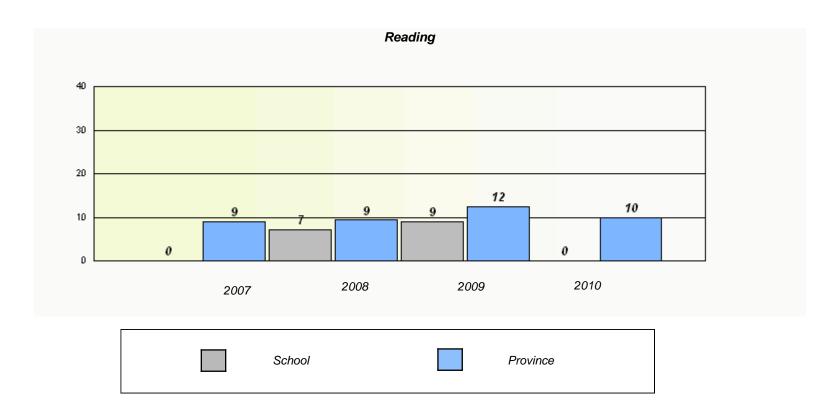

 $<sup>^{\</sup>star}$  Reading score is composite of Information and Poetry.

District 803 - Private

School #: 373 First Baptist Academy

<sup>\*</sup> Reading score is composite of Information and Poetry.