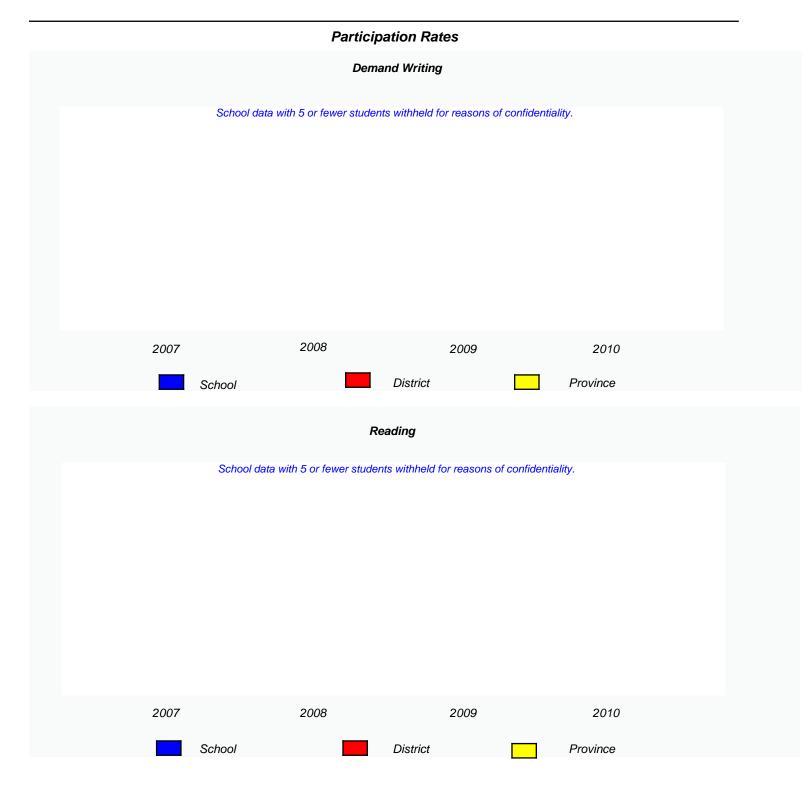

<sup>\*</sup> Reading score is composite of Information and Poetry.

District 803 - Private

School #: 469 Immaculate Heart of Mary School

| Participation Rates |                                                                               |                          |                      |             |  |  |  |  |
|---------------------|-------------------------------------------------------------------------------|--------------------------|----------------------|-------------|--|--|--|--|
|                     |                                                                               | Demand Writing           | ,                    |             |  |  |  |  |
|                     | School data with 5 or fe                                                      | wer students withheld fo | or reasons of confid | lentiality. |  |  |  |  |
|                     |                                                                               |                          |                      |             |  |  |  |  |
|                     |                                                                               |                          |                      |             |  |  |  |  |
|                     |                                                                               |                          |                      |             |  |  |  |  |
|                     |                                                                               |                          |                      |             |  |  |  |  |
|                     |                                                                               |                          |                      |             |  |  |  |  |
|                     |                                                                               |                          |                      |             |  |  |  |  |
| 2007                | 2008                                                                          |                          | 2009                 | 2010        |  |  |  |  |
|                     | School                                                                        | District                 |                      | Province    |  |  |  |  |
|                     |                                                                               | Reading                  |                      |             |  |  |  |  |
|                     | School data with 5 or fewer students withheld for reasons of confidentiality. |                          |                      |             |  |  |  |  |
|                     | School data with 3 of 16                                                      | wer students withheld i  | or reasons or conne  | denuality.  |  |  |  |  |
|                     |                                                                               |                          |                      |             |  |  |  |  |
|                     |                                                                               |                          |                      |             |  |  |  |  |
|                     |                                                                               |                          |                      |             |  |  |  |  |
|                     |                                                                               |                          |                      |             |  |  |  |  |
|                     |                                                                               |                          |                      |             |  |  |  |  |
|                     | _                                                                             |                          |                      |             |  |  |  |  |
| 2007                | 2008                                                                          |                          | 2009                 | 2010        |  |  |  |  |
|                     | School                                                                        | District                 |                      | Province    |  |  |  |  |