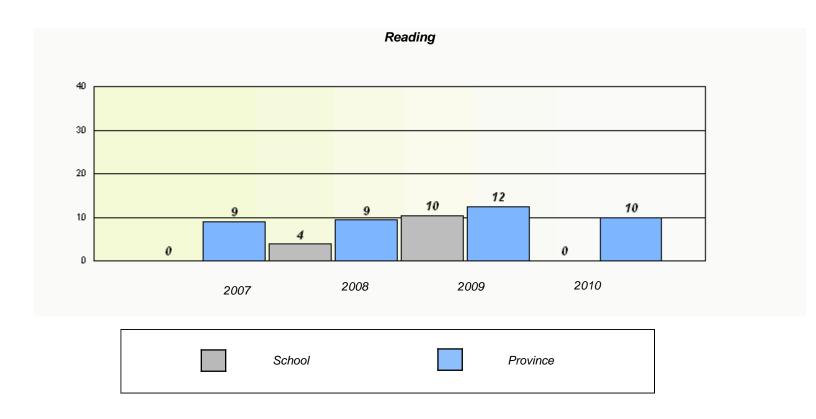

|               | Read                          | ding                        |             |   |
|---------------|-------------------------------|-----------------------------|-------------|---|
| School data w | vith 5 or fewer students with | hheld for reasons of confid | dentiality. |   |
|               |                               |                             |             |   |
|               |                               |                             |             |   |
|               |                               |                             |             |   |
|               |                               |                             |             |   |
|               |                               |                             |             |   |
| 2007          | 2008                          | 2009                        | 2010        |   |
|               |                               |                             |             | 7 |
| So            | chool                         | Provi                       | ince        |   |
|               |                               |                             |             | _ |

 $<sup>^{\</sup>star}$  Reading score is composite of Information and Poetry.

District 803 - Private

School #: 373 First Baptist Academy

<sup>\*</sup> Reading score is composite of Information and Poetry.