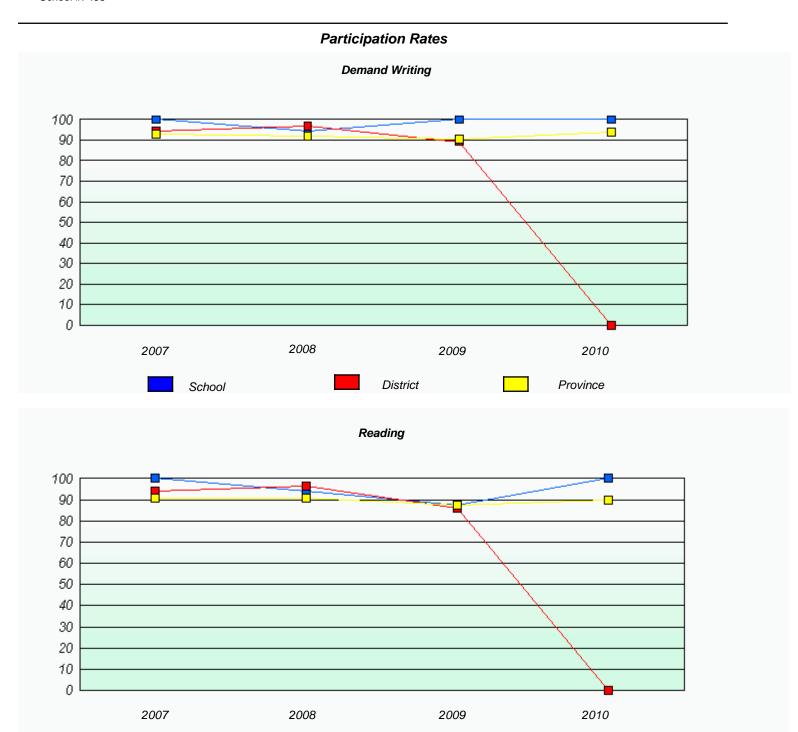

<sup>\*</sup> Reading score is composite of Information and Poetry.

District 803 - Private

School #: 469 Immaculate Heart of Mary School

| Participation Rates |                                                                               |                          |                      |             |  |  |  |  |
|---------------------|-------------------------------------------------------------------------------|--------------------------|----------------------|-------------|--|--|--|--|
|                     |                                                                               | Demand Writing           | ,                    |             |  |  |  |  |
|                     | School data with 5 or fe                                                      | wer students withheld fo | or reasons of confid | lentiality. |  |  |  |  |
|                     |                                                                               |                          |                      |             |  |  |  |  |
|                     |                                                                               |                          |                      |             |  |  |  |  |
|                     |                                                                               |                          |                      |             |  |  |  |  |
|                     |                                                                               |                          |                      |             |  |  |  |  |
|                     |                                                                               |                          |                      |             |  |  |  |  |
|                     |                                                                               |                          |                      |             |  |  |  |  |
| 2007                | 2008                                                                          |                          | 2009                 | 2010        |  |  |  |  |
|                     | School                                                                        | District                 |                      | Province    |  |  |  |  |
|                     |                                                                               | Reading                  |                      |             |  |  |  |  |
|                     | School data with 5 or fewer students withheld for reasons of confidentiality. |                          |                      |             |  |  |  |  |
|                     | School data with 3 of 16                                                      | wer students withheld i  | or reasons or conne  | denuality.  |  |  |  |  |
|                     |                                                                               |                          |                      |             |  |  |  |  |
|                     |                                                                               |                          |                      |             |  |  |  |  |
|                     |                                                                               |                          |                      |             |  |  |  |  |
|                     |                                                                               |                          |                      |             |  |  |  |  |
|                     |                                                                               |                          |                      |             |  |  |  |  |
|                     | _                                                                             |                          |                      |             |  |  |  |  |
| 2007                | 2008                                                                          |                          | 2009                 | 2010        |  |  |  |  |
|                     | School                                                                        | District                 |                      | Province    |  |  |  |  |