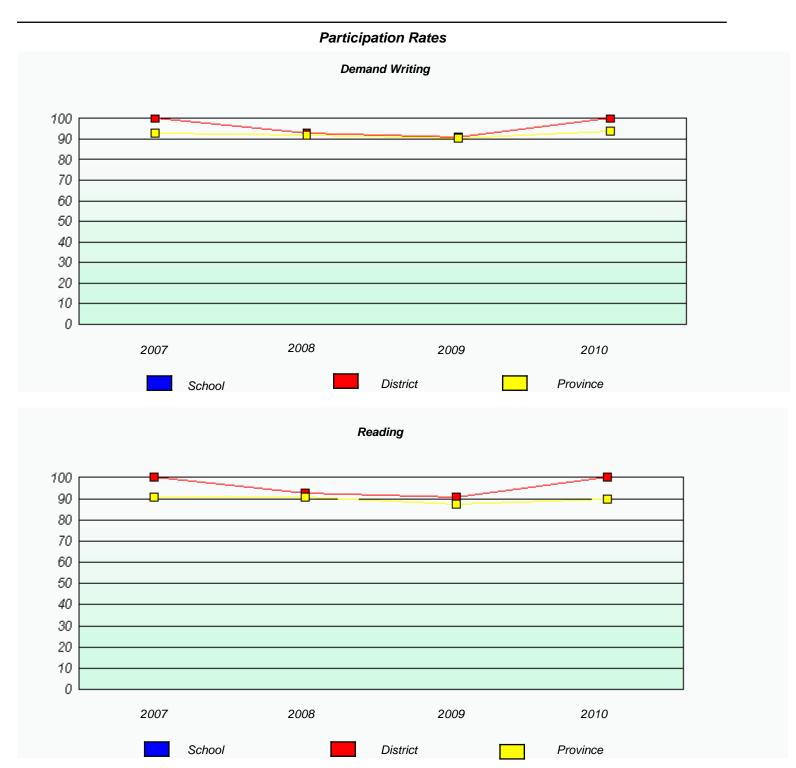

<sup>\*</sup> Reading score is composite of Information and Poetry.

District 803 - Private

School #: 469 Immaculate Heart of Mary School

| Participation Rates |                                                                               |                          |                      |             |  |  |  |  |
|---------------------|-------------------------------------------------------------------------------|--------------------------|----------------------|-------------|--|--|--|--|
|                     |                                                                               | Demand Writing           | ,                    |             |  |  |  |  |
|                     | School data with 5 or fe                                                      | wer students withheld fo | or reasons of confid | lentiality. |  |  |  |  |
|                     |                                                                               |                          |                      |             |  |  |  |  |
|                     |                                                                               |                          |                      |             |  |  |  |  |
|                     |                                                                               |                          |                      |             |  |  |  |  |
|                     |                                                                               |                          |                      |             |  |  |  |  |
|                     |                                                                               |                          |                      |             |  |  |  |  |
|                     |                                                                               |                          |                      |             |  |  |  |  |
| 2007                | 2008                                                                          |                          | 2009                 | 2010        |  |  |  |  |
|                     | School                                                                        | District                 |                      | Province    |  |  |  |  |
|                     |                                                                               | Reading                  |                      |             |  |  |  |  |
|                     | School data with 5 or fewer students withheld for reasons of confidentiality. |                          |                      |             |  |  |  |  |
|                     | School data with 3 of 16                                                      | wer students withheld i  | or reasons or conne  | denuality.  |  |  |  |  |
|                     |                                                                               |                          |                      |             |  |  |  |  |
|                     |                                                                               |                          |                      |             |  |  |  |  |
|                     |                                                                               |                          |                      |             |  |  |  |  |
|                     |                                                                               |                          |                      |             |  |  |  |  |
|                     |                                                                               |                          |                      |             |  |  |  |  |
|                     | _                                                                             |                          |                      |             |  |  |  |  |
| 2007                | 2008                                                                          |                          | 2009                 | 2010        |  |  |  |  |
|                     | School                                                                        | District                 |                      | Province    |  |  |  |  |

<sup>\*</sup> Reading score is composite of Information and Poetry.