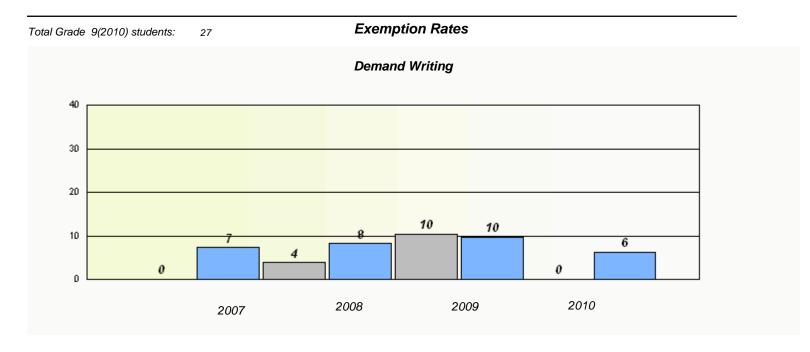

District 803 - Private

| School #: 373 | First Baptist Academy |  |  |
|---------------|-----------------------|--|--|
|               |                       |  |  |

| Total Grade 9(2010) students: | 2           | Exemption                     | on Rates                |                |  |
|-------------------------------|-------------|-------------------------------|-------------------------|----------------|--|
|                               |             | Demand                        | Writing                 |                |  |
|                               | School data | with 5 or fewer students with | held for reasons of cor | nfidentiality. |  |
|                               |             |                               |                         |                |  |
|                               |             |                               |                         |                |  |
|                               |             |                               |                         |                |  |
|                               |             |                               |                         |                |  |
|                               |             |                               |                         |                |  |
|                               |             | 2008                          | 2009                    | 2010           |  |
|                               | 2007        | 2000                          | 2009                    | 2010           |  |
|                               |             |                               |                         |                |  |