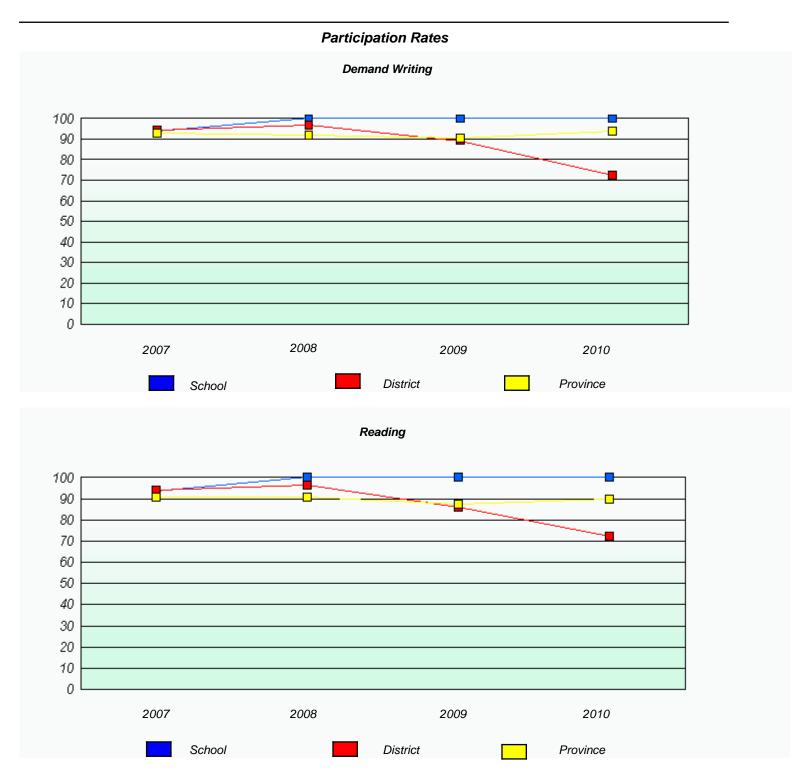

<sup>\*</sup> Reading score is composite of Information and Poetry.

District 803 - Private

School #: 469 Immaculate Heart of Mary School

| Participation Rates |                                                                               |                          |                      |             |  |  |  |  |
|---------------------|-------------------------------------------------------------------------------|--------------------------|----------------------|-------------|--|--|--|--|
|                     |                                                                               | Demand Writing           | ,                    |             |  |  |  |  |
|                     | School data with 5 or fe                                                      | wer students withheld fo | or reasons of confid | lentiality. |  |  |  |  |
|                     |                                                                               |                          |                      |             |  |  |  |  |
|                     |                                                                               |                          |                      |             |  |  |  |  |
|                     |                                                                               |                          |                      |             |  |  |  |  |
|                     |                                                                               |                          |                      |             |  |  |  |  |
|                     |                                                                               |                          |                      |             |  |  |  |  |
|                     |                                                                               |                          |                      |             |  |  |  |  |
| 2007                | 2008                                                                          |                          | 2009                 | 2010        |  |  |  |  |
|                     | School                                                                        | District                 |                      | Province    |  |  |  |  |
|                     |                                                                               | Reading                  |                      |             |  |  |  |  |
|                     | School data with 5 or fewer students withheld for reasons of confidentiality. |                          |                      |             |  |  |  |  |
|                     | School data with 3 of 16                                                      | wer students withheld i  | or reasons or conne  | denuality.  |  |  |  |  |
|                     |                                                                               |                          |                      |             |  |  |  |  |
|                     |                                                                               |                          |                      |             |  |  |  |  |
|                     |                                                                               |                          |                      |             |  |  |  |  |
|                     |                                                                               |                          |                      |             |  |  |  |  |
|                     |                                                                               |                          |                      |             |  |  |  |  |
|                     | _                                                                             |                          |                      |             |  |  |  |  |
| 2007                | 2008                                                                          |                          | 2009                 | 2010        |  |  |  |  |
|                     | School                                                                        | District                 |                      | Province    |  |  |  |  |