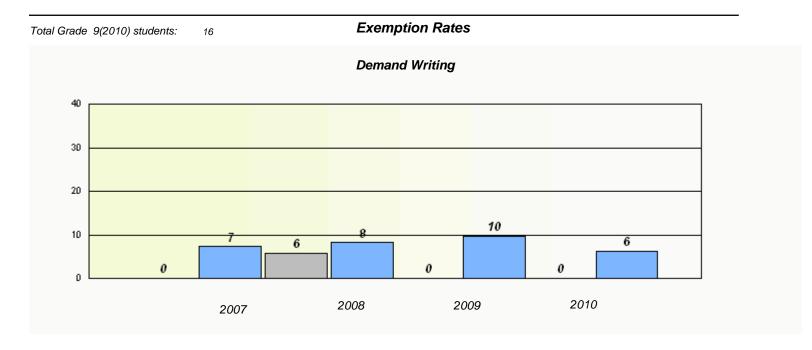

<sup>\*</sup> Reading score is composite of Information and Poetry.

District 803 - Private

School #: 469 Immaculate Heart of Mary School

| Participation Rates |                                                                               |                          |                      |             |  |  |  |  |
|---------------------|-------------------------------------------------------------------------------|--------------------------|----------------------|-------------|--|--|--|--|
|                     |                                                                               | Demand Writing           | ,                    |             |  |  |  |  |
|                     | School data with 5 or fe                                                      | wer students withheld fo | or reasons of confid | lentiality. |  |  |  |  |
|                     |                                                                               |                          |                      |             |  |  |  |  |
|                     |                                                                               |                          |                      |             |  |  |  |  |
|                     |                                                                               |                          |                      |             |  |  |  |  |
|                     |                                                                               |                          |                      |             |  |  |  |  |
|                     |                                                                               |                          |                      |             |  |  |  |  |
|                     |                                                                               |                          |                      |             |  |  |  |  |
| 2007                | 2008                                                                          |                          | 2009                 | 2010        |  |  |  |  |
|                     | School                                                                        | District                 |                      | Province    |  |  |  |  |
|                     |                                                                               | Reading                  |                      |             |  |  |  |  |
|                     | School data with 5 or fewer students withheld for reasons of confidentiality. |                          |                      |             |  |  |  |  |
|                     | School data with 3 of 16                                                      | wer students withheld i  | or reasons or conne  | denuality.  |  |  |  |  |
|                     |                                                                               |                          |                      |             |  |  |  |  |
|                     |                                                                               |                          |                      |             |  |  |  |  |
|                     |                                                                               |                          |                      |             |  |  |  |  |
|                     |                                                                               |                          |                      |             |  |  |  |  |
|                     |                                                                               |                          |                      |             |  |  |  |  |
|                     | _                                                                             |                          |                      |             |  |  |  |  |
| 2007                | 2008                                                                          |                          | 2009                 | 2010        |  |  |  |  |
|                     | School                                                                        | District                 |                      | Province    |  |  |  |  |

<sup>\*</sup> Reading score is composite of Information and Poetry.