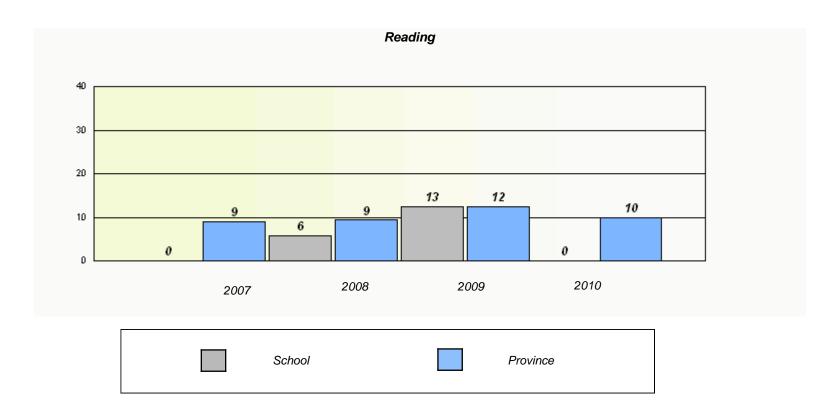

<sup>\*</sup> Reading score is composite of Information and Poetry.

District 803 - Private

School #: 469 Immaculate Heart of Mary School

| Participation Rates |                                                                               |                          |                      |             |  |  |  |  |
|---------------------|-------------------------------------------------------------------------------|--------------------------|----------------------|-------------|--|--|--|--|
|                     |                                                                               | Demand Writing           | ,                    |             |  |  |  |  |
|                     | School data with 5 or fe                                                      | wer students withheld fo | or reasons of confid | lentiality. |  |  |  |  |
|                     |                                                                               |                          |                      |             |  |  |  |  |
|                     |                                                                               |                          |                      |             |  |  |  |  |
|                     |                                                                               |                          |                      |             |  |  |  |  |
|                     |                                                                               |                          |                      |             |  |  |  |  |
|                     |                                                                               |                          |                      |             |  |  |  |  |
|                     |                                                                               |                          |                      |             |  |  |  |  |
| 2007                | 2008                                                                          |                          | 2009                 | 2010        |  |  |  |  |
|                     | School                                                                        | District                 |                      | Province    |  |  |  |  |
|                     |                                                                               | Reading                  |                      |             |  |  |  |  |
|                     | School data with 5 or fewer students withheld for reasons of confidentiality. |                          |                      |             |  |  |  |  |
|                     | School data with 3 of 16                                                      | wer students withheld i  | or reasons or conne  | denuality.  |  |  |  |  |
|                     |                                                                               |                          |                      |             |  |  |  |  |
|                     |                                                                               |                          |                      |             |  |  |  |  |
|                     |                                                                               |                          |                      |             |  |  |  |  |
|                     |                                                                               |                          |                      |             |  |  |  |  |
|                     |                                                                               |                          |                      |             |  |  |  |  |
|                     | _                                                                             |                          |                      |             |  |  |  |  |
| 2007                | 2008                                                                          |                          | 2009                 | 2010        |  |  |  |  |
|                     | School                                                                        | District                 |                      | Province    |  |  |  |  |

<sup>\*</sup> Reading score is composite of Information and Poetry.