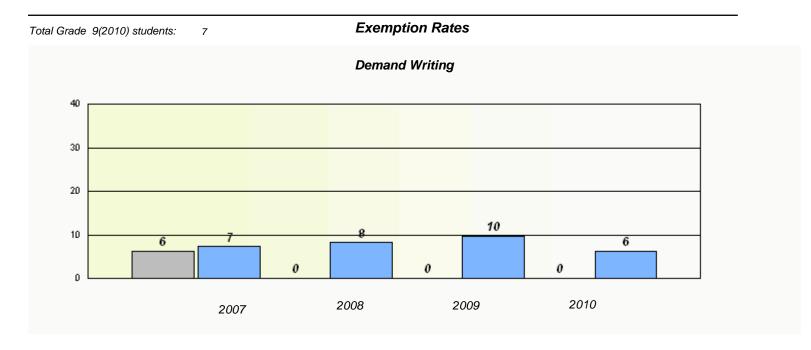

| Demand Writing  School data with 5 or fewer students withheld for reasons of confidentiality. | Total | Grade 9(2010) students: | 1                        | Exemption Ra  | ates |      |  |
|-----------------------------------------------------------------------------------------------|-------|-------------------------|--------------------------|---------------|------|------|--|
|                                                                                               |       |                         |                          | Demand Writin | ng   |      |  |
|                                                                                               |       |                         | School data with 5 or fe |               |      |      |  |
| 2007 2008 2009 2010                                                                           |       |                         | 2007                     | 2008          | 2009 | 2010 |  |