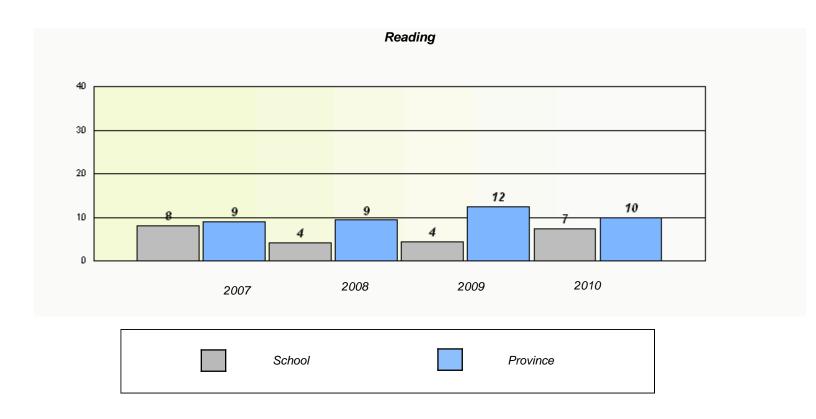

### District 4 - Eastern

School #: 209

Pearce Junior High School

<sup>\*</sup> Reading score is composite of Information and Poetry.