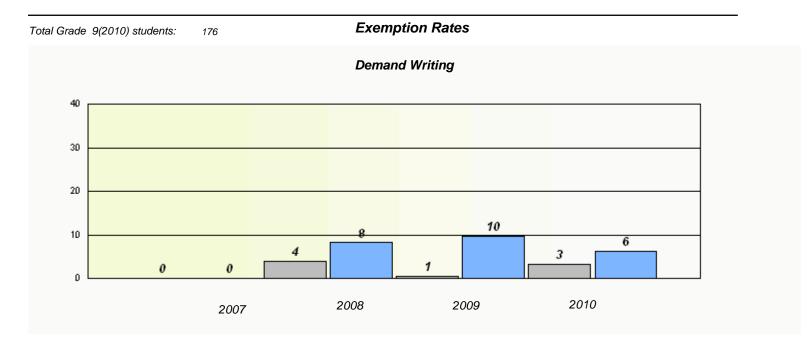

### District 4 - Eastern

School #: 214

John Burke High School

<sup>\*</sup> Reading score is composite of Information and Poetry.