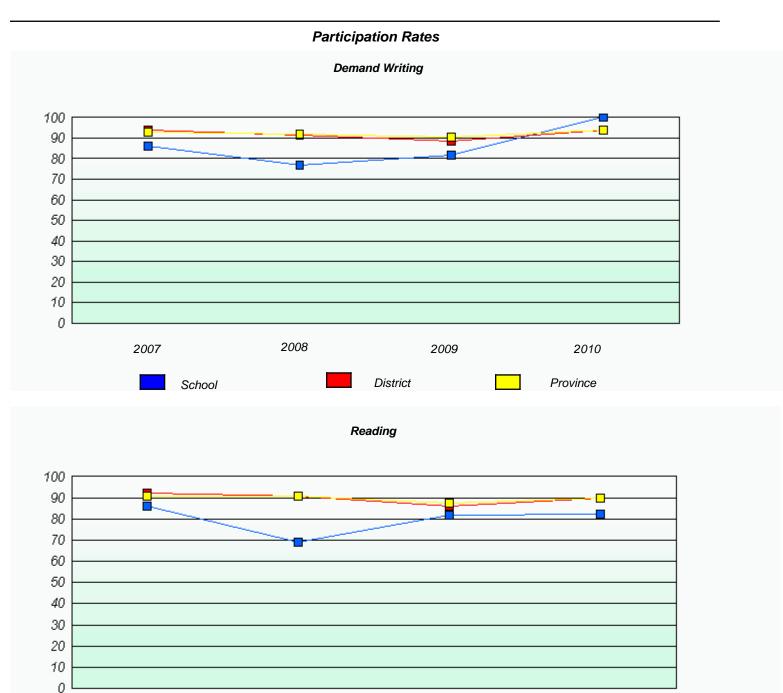

 $<sup>^{\</sup>star}$  Reading score is composite of Information and Poetry.

District 4 - Eastern

School #: 240 Bishop White School

|                                                                               |                         | Participation Ra       | tes                       |                  | _ |  |  |
|-------------------------------------------------------------------------------|-------------------------|------------------------|---------------------------|------------------|---|--|--|
|                                                                               |                         | Demand Writing         | 1                         |                  |   |  |  |
| School data with 5 or fewer students withheld for reasons of confidentiality. |                         |                        |                           |                  |   |  |  |
|                                                                               |                         |                        |                           |                  |   |  |  |
|                                                                               |                         |                        |                           |                  |   |  |  |
|                                                                               |                         |                        |                           |                  |   |  |  |
|                                                                               |                         |                        |                           |                  |   |  |  |
|                                                                               |                         |                        |                           |                  |   |  |  |
| 0007                                                                          | 2009                    |                        | 0000                      | 0040             |   |  |  |
| 2007                                                                          | 2008                    | District               | 2009                      | 2010<br>Province |   |  |  |
| _                                                                             | School                  | District               |                           | FIOVILLE         |   |  |  |
|                                                                               |                         | Reading                |                           |                  |   |  |  |
|                                                                               | School data with 5 or t | ewer students withheld | for reasons of confidenti | ality.           |   |  |  |
|                                                                               |                         |                        |                           |                  |   |  |  |
|                                                                               |                         |                        |                           |                  |   |  |  |
|                                                                               |                         |                        |                           |                  |   |  |  |
|                                                                               |                         |                        |                           |                  |   |  |  |
|                                                                               |                         |                        |                           |                  |   |  |  |
| 2007                                                                          | 222                     |                        | 0000                      | 0040             |   |  |  |
| 2007                                                                          | 2008                    |                        | 2009                      | 2010             |   |  |  |
|                                                                               | School                  | District               |                           | Province         |   |  |  |