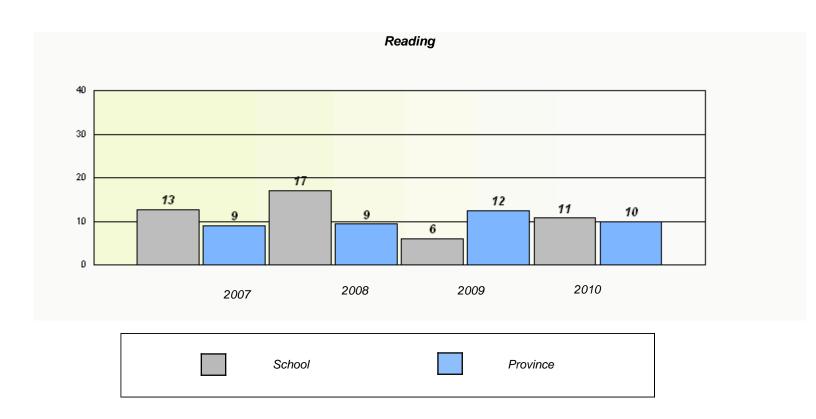

### District 4 - Eastern

School #: 209

Pearce Junior High School

<sup>\*</sup> Reading score is composite of Information and Poetry.