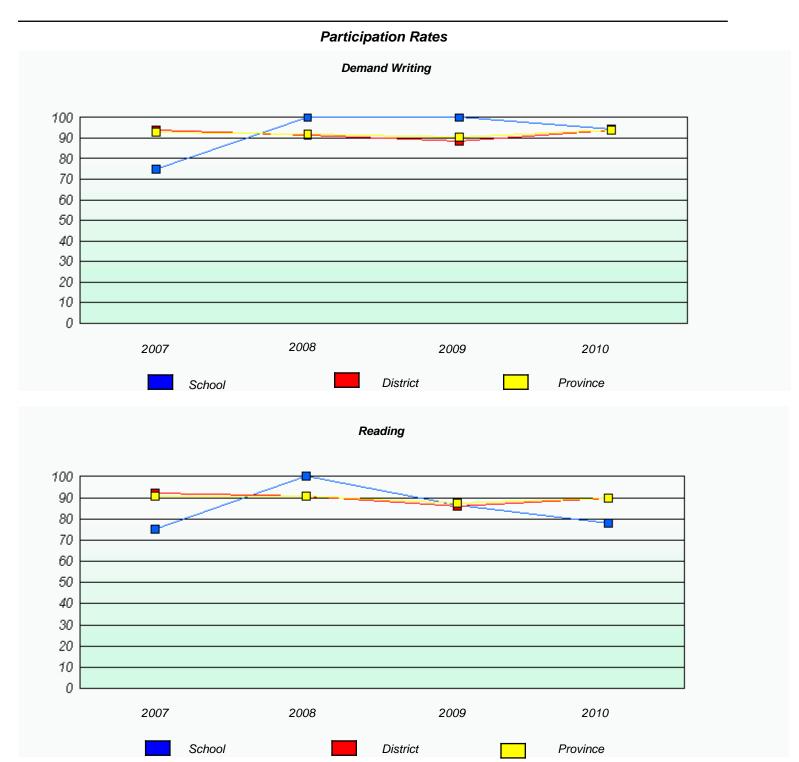

 $<sup>^{\</sup>star}$  Reading score is composite of Information and Poetry.

District 4 - Eastern

School #: 240 Bishop White School

|                                                                               |                         | Participation Ra       | tes                       |                  | _ |  |  |
|-------------------------------------------------------------------------------|-------------------------|------------------------|---------------------------|------------------|---|--|--|
|                                                                               |                         | Demand Writing         | 1                         |                  |   |  |  |
| School data with 5 or fewer students withheld for reasons of confidentiality. |                         |                        |                           |                  |   |  |  |
|                                                                               |                         |                        |                           |                  |   |  |  |
|                                                                               |                         |                        |                           |                  |   |  |  |
|                                                                               |                         |                        |                           |                  |   |  |  |
|                                                                               |                         |                        |                           |                  |   |  |  |
|                                                                               |                         |                        |                           |                  |   |  |  |
| 0007                                                                          | 2009                    |                        | 0000                      | 0040             |   |  |  |
| 2007                                                                          | 2008                    | District               | 2009                      | 2010<br>Province |   |  |  |
| _                                                                             | School                  | District               |                           | FIOVILLE         |   |  |  |
|                                                                               |                         | Reading                |                           |                  |   |  |  |
|                                                                               | School data with 5 or t | ewer students withheld | for reasons of confidenti | ality.           |   |  |  |
|                                                                               |                         |                        |                           |                  |   |  |  |
|                                                                               |                         |                        |                           |                  |   |  |  |
|                                                                               |                         |                        |                           |                  |   |  |  |
|                                                                               |                         |                        |                           |                  |   |  |  |
|                                                                               |                         |                        |                           |                  |   |  |  |
| 2007                                                                          | 222                     |                        | 0000                      | 0040             |   |  |  |
| 2007                                                                          | 2008                    |                        | 2009                      | 2010             |   |  |  |
|                                                                               | School                  | District               |                           | Province         |   |  |  |

<sup>\*</sup> Reading score is composite of Information and Poetry.