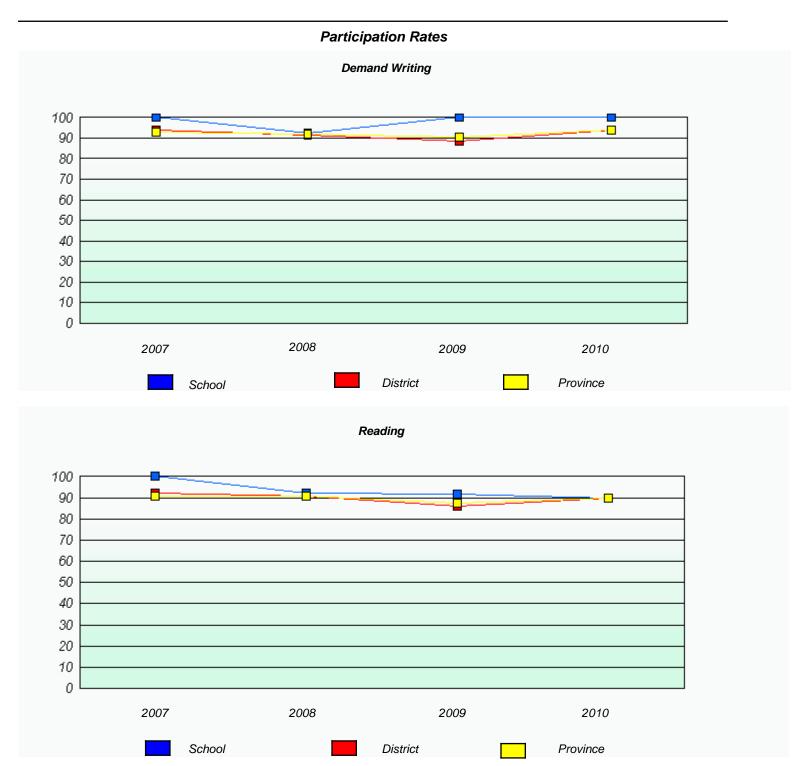

#### District 4 - Eastern

School #: 368 Holy Trinity High

<sup>\*</sup> Reading score is composite of Information and Poetry.

#### District 4 - Eastern

School #: 368 Holy Trinity High

### Participation Rates **Demand Writing** District Province School Reading

District

Province

School

<sup>\*</sup> Reading score is composite of Information and Poetry.