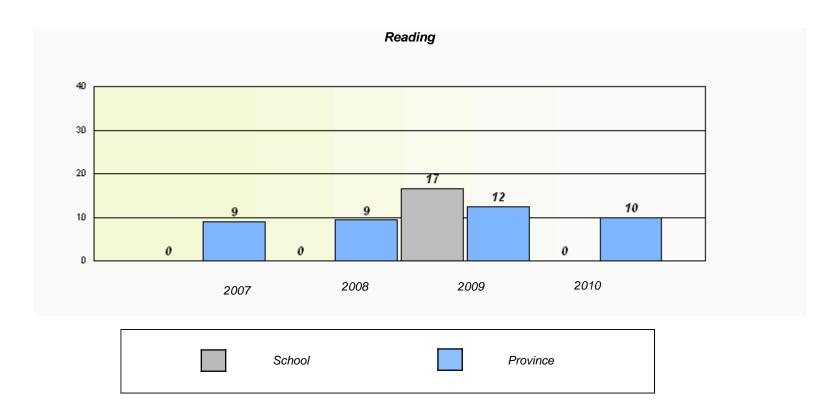

|               | Read                                                                          | ding  |      |   |  |  |  |
|---------------|-------------------------------------------------------------------------------|-------|------|---|--|--|--|
| School data w | School data with 5 or fewer students withheld for reasons of confidentiality. |       |      |   |  |  |  |
|               |                                                                               |       |      |   |  |  |  |
|               |                                                                               |       |      |   |  |  |  |
|               |                                                                               |       |      |   |  |  |  |
|               |                                                                               |       |      |   |  |  |  |
|               |                                                                               |       |      |   |  |  |  |
| 2007          | 2008                                                                          | 2009  | 2010 |   |  |  |  |
|               |                                                                               |       |      | 1 |  |  |  |
| So            | chool                                                                         | Provi | ince |   |  |  |  |
|               |                                                                               |       |      |   |  |  |  |