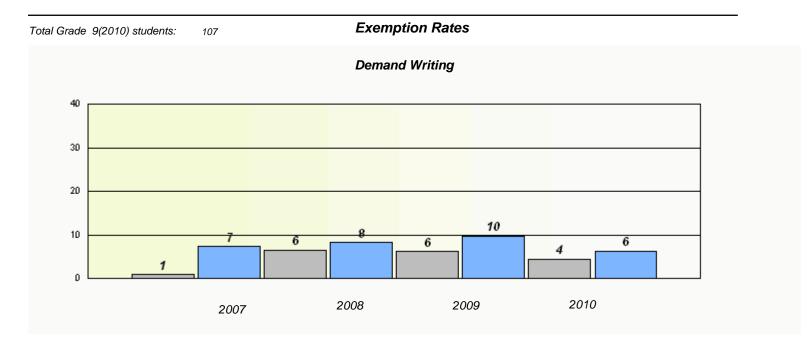

### District 4 - Eastern

School #: 223 Christ the King School

<sup>\*</sup> Reading score is composite of Information and Poetry.

District 4 - Eastern

| Total Grade 9(2010) students:                                                 | 3    | Exempti | on Rates |      |  |  |  |
|-------------------------------------------------------------------------------|------|---------|----------|------|--|--|--|
| Demand Writing                                                                |      |         |          |      |  |  |  |
| School data with 5 or fewer students withheld for reasons of confidentiality. |      |         |          |      |  |  |  |
|                                                                               |      |         |          |      |  |  |  |
|                                                                               |      |         |          |      |  |  |  |
|                                                                               |      |         |          |      |  |  |  |
|                                                                               |      |         |          |      |  |  |  |
|                                                                               |      |         |          |      |  |  |  |
|                                                                               |      |         |          | 2010 |  |  |  |
|                                                                               | 2007 | 2008    | 2009     | 2010 |  |  |  |
|                                                                               |      |         |          |      |  |  |  |

|               | Read                                                                          | ding  |      |   |  |  |  |
|---------------|-------------------------------------------------------------------------------|-------|------|---|--|--|--|
| School data w | School data with 5 or fewer students withheld for reasons of confidentiality. |       |      |   |  |  |  |
|               |                                                                               |       |      |   |  |  |  |
|               |                                                                               |       |      |   |  |  |  |
|               |                                                                               |       |      |   |  |  |  |
|               |                                                                               |       |      |   |  |  |  |
|               |                                                                               |       |      |   |  |  |  |
| 2007          | 2008                                                                          | 2009  | 2010 |   |  |  |  |
|               |                                                                               |       |      | 1 |  |  |  |
| So            | chool                                                                         | Provi | ince |   |  |  |  |
|               |                                                                               |       |      |   |  |  |  |