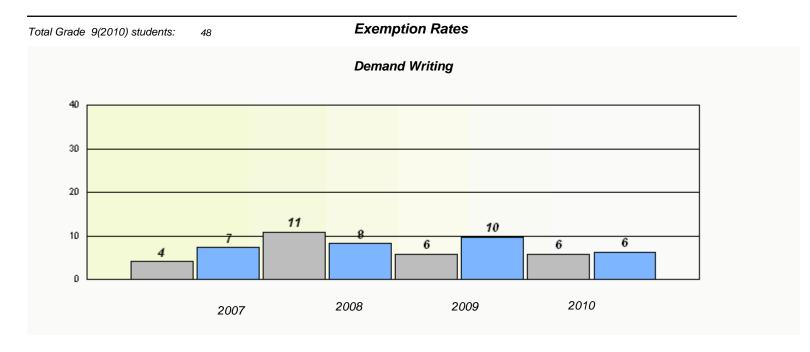

### District 4 - Eastern

School #: 223 Christ the King School

<sup>\*</sup> Reading score is composite of Information and Poetry.

District 4 - Eastern

| Total Grade 9(2010) students:                                                 | 3    | Exempti | on Rates |      |  |  |  |
|-------------------------------------------------------------------------------|------|---------|----------|------|--|--|--|
| Demand Writing                                                                |      |         |          |      |  |  |  |
| School data with 5 or fewer students withheld for reasons of confidentiality. |      |         |          |      |  |  |  |
|                                                                               |      |         |          |      |  |  |  |
|                                                                               |      |         |          |      |  |  |  |
|                                                                               |      |         |          |      |  |  |  |
|                                                                               |      |         |          |      |  |  |  |
|                                                                               |      |         |          |      |  |  |  |
|                                                                               |      |         |          | 2010 |  |  |  |
|                                                                               | 2007 | 2008    | 2009     | 2010 |  |  |  |
|                                                                               |      |         |          |      |  |  |  |