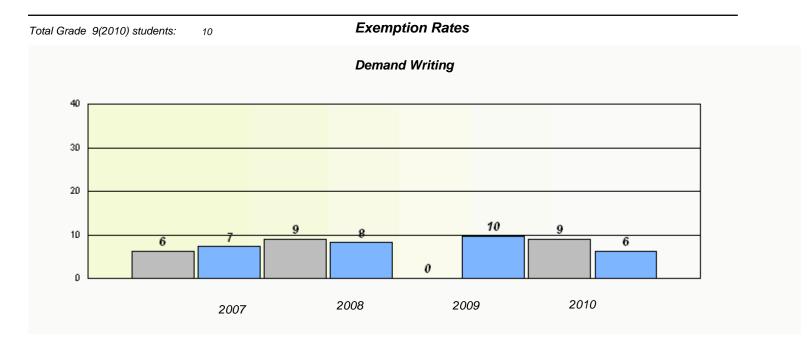

 $<sup>^{\</sup>star}$  Reading score is composite of Information and Poetry.

District 4 - Eastern

School #: 225 St. Anne's School

<sup>\*</sup> Reading score is composite of Information and Poetry.