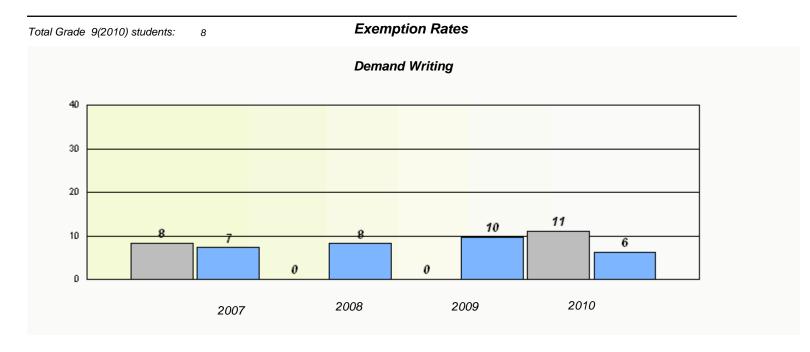

### District 4 - Eastern

School #: 214

John Burke High School

<sup>\*</sup> Reading score is composite of Information and Poetry.