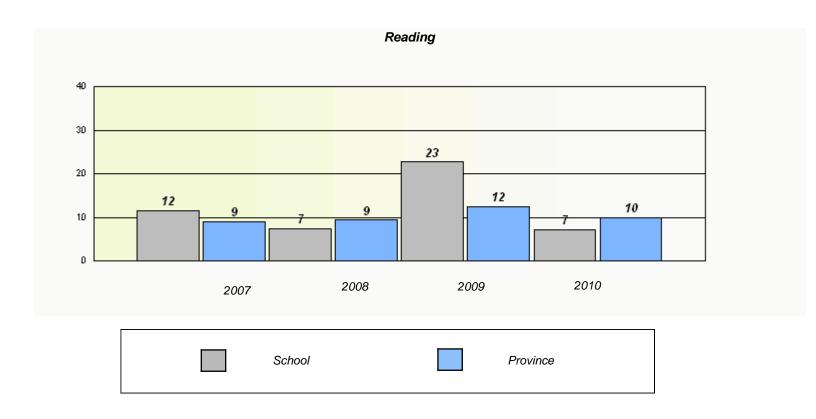

|               | Read                                                                          | ding  |      |   |  |  |  |
|---------------|-------------------------------------------------------------------------------|-------|------|---|--|--|--|
| School data w | School data with 5 or fewer students withheld for reasons of confidentiality. |       |      |   |  |  |  |
|               |                                                                               |       |      |   |  |  |  |
|               |                                                                               |       |      |   |  |  |  |
|               |                                                                               |       |      |   |  |  |  |
|               |                                                                               |       |      |   |  |  |  |
|               |                                                                               |       |      |   |  |  |  |
| 2007          | 2008                                                                          | 2009  | 2010 |   |  |  |  |
|               |                                                                               |       |      | 1 |  |  |  |
| So            | chool                                                                         | Provi | ince |   |  |  |  |
|               |                                                                               |       |      |   |  |  |  |