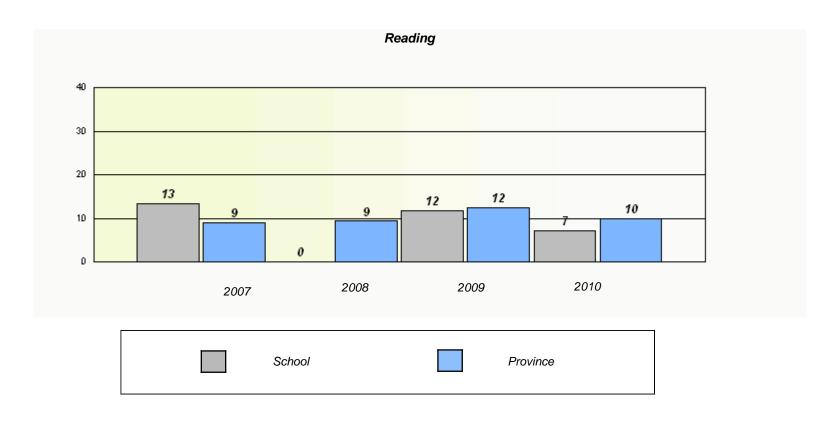

|               | Read                                                                          | ding  |      |   |  |  |  |
|---------------|-------------------------------------------------------------------------------|-------|------|---|--|--|--|
| School data w | School data with 5 or fewer students withheld for reasons of confidentiality. |       |      |   |  |  |  |
|               |                                                                               |       |      |   |  |  |  |
|               |                                                                               |       |      |   |  |  |  |
|               |                                                                               |       |      |   |  |  |  |
|               |                                                                               |       |      |   |  |  |  |
|               |                                                                               |       |      |   |  |  |  |
| 2007          | 2008                                                                          | 2009  | 2010 |   |  |  |  |
|               |                                                                               |       |      | 1 |  |  |  |
| So            | chool                                                                         | Provi | ince |   |  |  |  |
|               |                                                                               |       |      |   |  |  |  |