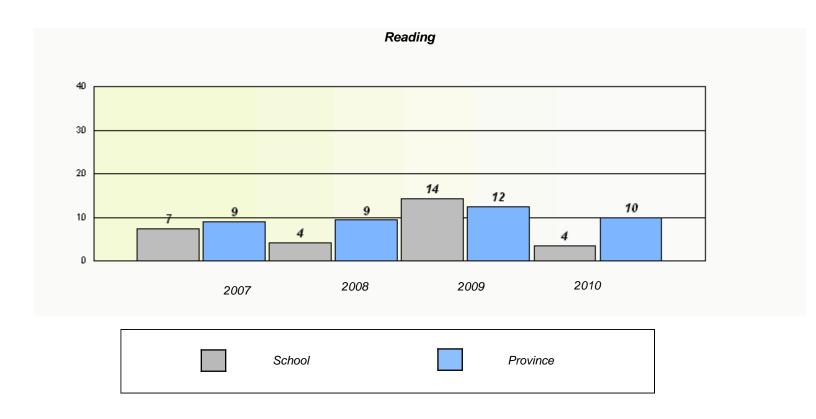

|               | Read                                                                          | ding  |      |   |  |  |  |
|---------------|-------------------------------------------------------------------------------|-------|------|---|--|--|--|
| School data w | School data with 5 or fewer students withheld for reasons of confidentiality. |       |      |   |  |  |  |
|               |                                                                               |       |      |   |  |  |  |
|               |                                                                               |       |      |   |  |  |  |
|               |                                                                               |       |      |   |  |  |  |
|               |                                                                               |       |      |   |  |  |  |
|               |                                                                               |       |      |   |  |  |  |
| 2007          | 2008                                                                          | 2009  | 2010 |   |  |  |  |
|               |                                                                               |       |      | 1 |  |  |  |
| So            | chool                                                                         | Provi | ince |   |  |  |  |
|               |                                                                               |       |      |   |  |  |  |