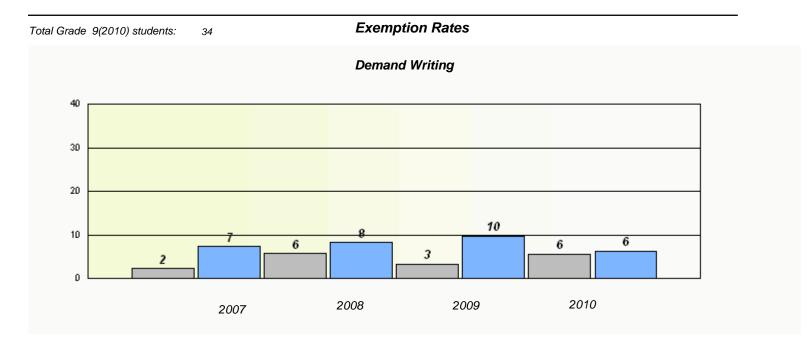

| Total Grade 9(2010) students: | 4                                                                             | Exempti | ion Rates |      |  |  |  |
|-------------------------------|-------------------------------------------------------------------------------|---------|-----------|------|--|--|--|
|                               |                                                                               | Demand  | Writing   |      |  |  |  |
|                               | School data with 5 or fewer students withheld for reasons of confidentiality. |         |           |      |  |  |  |
|                               |                                                                               |         |           |      |  |  |  |
|                               |                                                                               |         |           |      |  |  |  |
|                               |                                                                               |         |           |      |  |  |  |
|                               |                                                                               |         |           |      |  |  |  |
|                               |                                                                               |         |           |      |  |  |  |
|                               | 2007                                                                          | 2008    | 2009      | 2010 |  |  |  |
|                               |                                                                               |         |           |      |  |  |  |