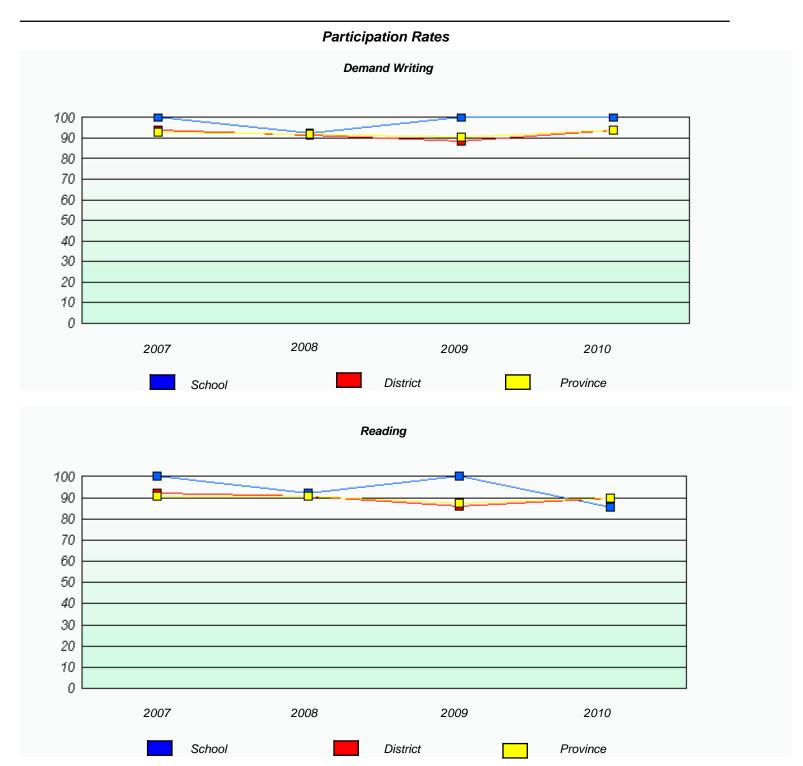

### District 4 - Eastern

School #: 209

Pearce Junior High School

<sup>\*</sup> Reading score is composite of Information and Poetry.