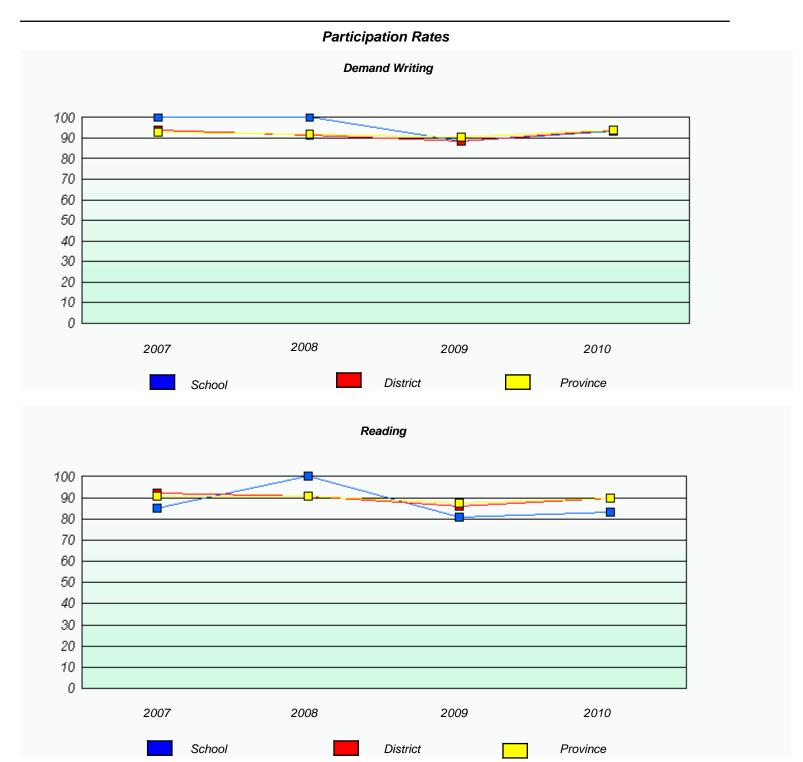

#### District 4 - Eastern

School #: 368 Holy Trinity High

<sup>\*</sup> Reading score is composite of Information and Poetry.

#### District 4 - Eastern

School #: 368 Holy Trinity High

### Participation Rates **Demand Writing** District Province School Reading

District

Province

School

<sup>\*</sup> Reading score is composite of Information and Poetry.