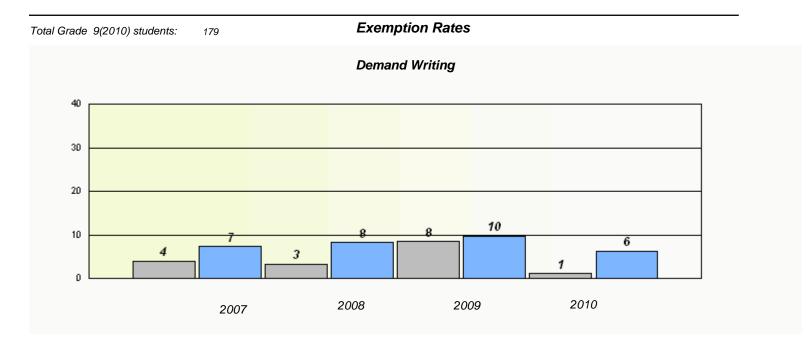

### District 4 - Eastern

School #: 223 Christ the King School

<sup>\*</sup> Reading score is composite of Information and Poetry.

District 4 - Eastern

| Total Grade 9(2010) students:                                                 | 3    | Exempti | on Rates |      |  |  |  |
|-------------------------------------------------------------------------------|------|---------|----------|------|--|--|--|
| Demand Writing                                                                |      |         |          |      |  |  |  |
| School data with 5 or fewer students withheld for reasons of confidentiality. |      |         |          |      |  |  |  |
|                                                                               |      |         |          |      |  |  |  |
|                                                                               |      |         |          |      |  |  |  |
|                                                                               |      |         |          |      |  |  |  |
|                                                                               |      |         |          |      |  |  |  |
|                                                                               |      |         |          |      |  |  |  |
|                                                                               |      |         |          | 2010 |  |  |  |
|                                                                               | 2007 | 2008    | 2009     | 2010 |  |  |  |
|                                                                               |      |         |          |      |  |  |  |