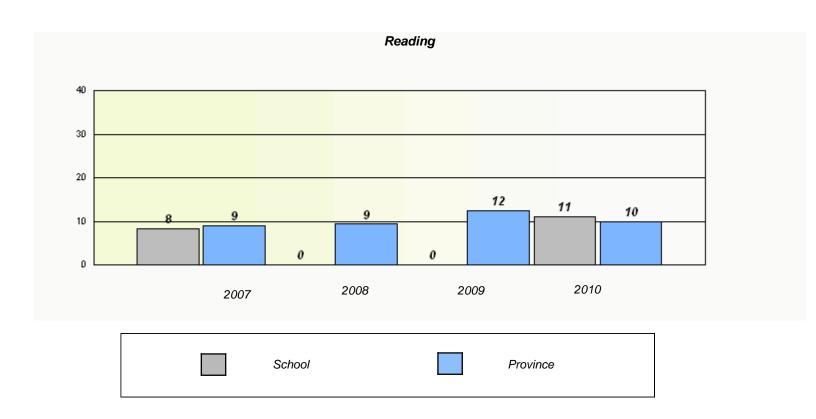

### District 4 - Eastern

School #: 214

John Burke High School

<sup>\*</sup> Reading score is composite of Information and Poetry.