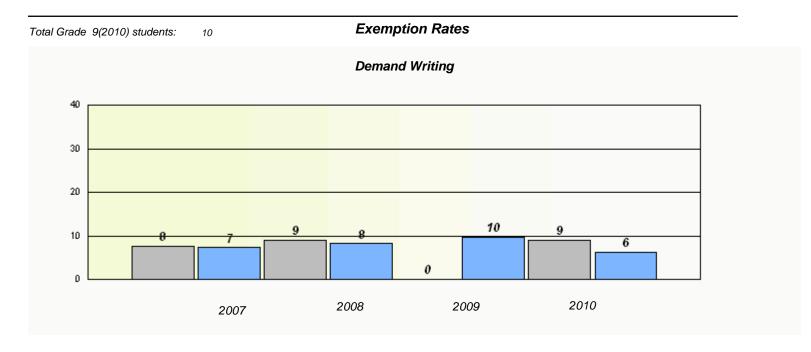

| Total Grade 9(2010) students: | 4                                                                             | Exempti | ion Rates |      |  |  |  |
|-------------------------------|-------------------------------------------------------------------------------|---------|-----------|------|--|--|--|
|                               |                                                                               | Demand  | Writing   |      |  |  |  |
|                               | School data with 5 or fewer students withheld for reasons of confidentiality. |         |           |      |  |  |  |
|                               |                                                                               |         |           |      |  |  |  |
|                               |                                                                               |         |           |      |  |  |  |
|                               |                                                                               |         |           |      |  |  |  |
|                               |                                                                               |         |           |      |  |  |  |
|                               |                                                                               |         |           |      |  |  |  |
|                               | 2007                                                                          | 2008    | 2009      | 2010 |  |  |  |
|                               |                                                                               |         |           |      |  |  |  |