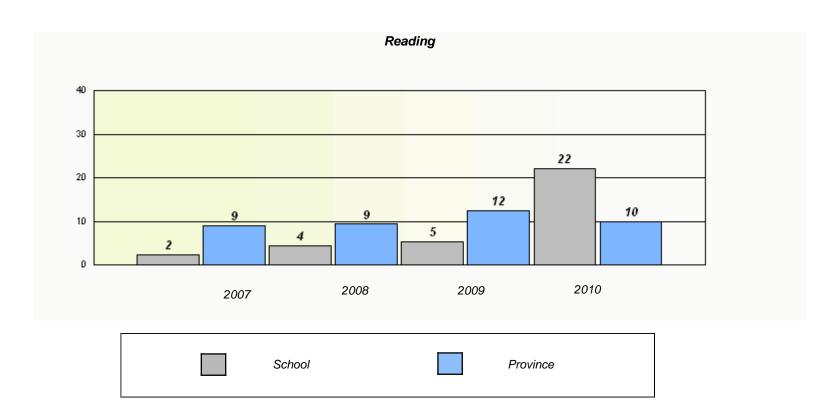

|           | Rea                                                                           | ding  |      |  |  |  |
|-----------|-------------------------------------------------------------------------------|-------|------|--|--|--|
| School da | School data with 5 or fewer students withheld for reasons of confidentiality. |       |      |  |  |  |
|           |                                                                               |       |      |  |  |  |
|           |                                                                               |       |      |  |  |  |
|           |                                                                               |       |      |  |  |  |
|           |                                                                               |       |      |  |  |  |
|           | 2000                                                                          | 2000  | 2010 |  |  |  |
| 2007      | 2008                                                                          | 2009  | 2010 |  |  |  |
|           | School                                                                        | Provi | ince |  |  |  |