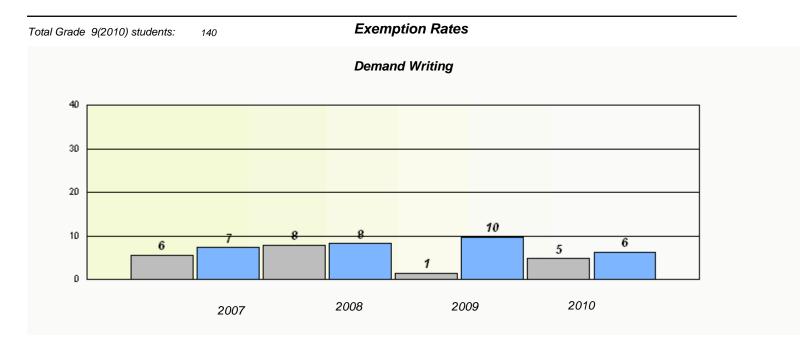

 $<sup>^{\</sup>star}$  Reading score is composite of Information and Poetry.

District 4 - Eastern

School #: 225 St. Anne's School

<sup>\*</sup> Reading score is composite of Information and Poetry.

### District 4 - Eastern

Fortune Bay Academy School #: 226

<sup>\*</sup> Reading score is composite of Information and Poetry.

187

#### District 4 - Eastern

School #: 226 Fortune Bay Academy

<sup>\*</sup> Reading score is composite of Information and Poetry.