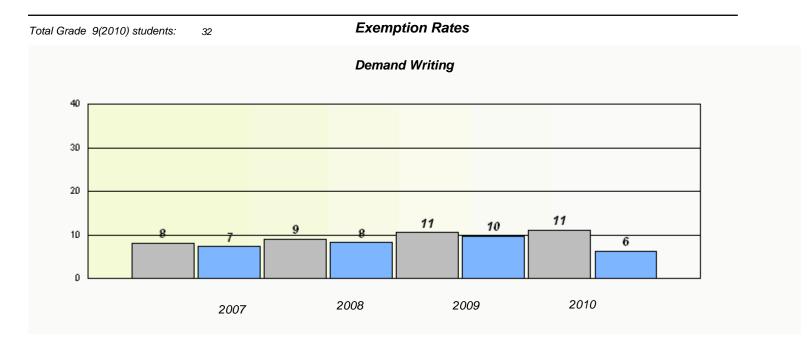

### District 4 - Eastern

School #: 223 Christ the King School

<sup>\*</sup> Reading score is composite of Information and Poetry.

District 4 - Eastern

| Total Grade 9(2010) students:                                                 | 3    | Exempti | on Rates |      |  |  |  |
|-------------------------------------------------------------------------------|------|---------|----------|------|--|--|--|
| Demand Writing                                                                |      |         |          |      |  |  |  |
| School data with 5 or fewer students withheld for reasons of confidentiality. |      |         |          |      |  |  |  |
|                                                                               |      |         |          |      |  |  |  |
|                                                                               |      |         |          |      |  |  |  |
|                                                                               |      |         |          |      |  |  |  |
|                                                                               |      |         |          |      |  |  |  |
|                                                                               |      |         |          |      |  |  |  |
|                                                                               |      |         |          | 2010 |  |  |  |
|                                                                               | 2007 | 2008    | 2009     | 2010 |  |  |  |
|                                                                               |      |         |          |      |  |  |  |