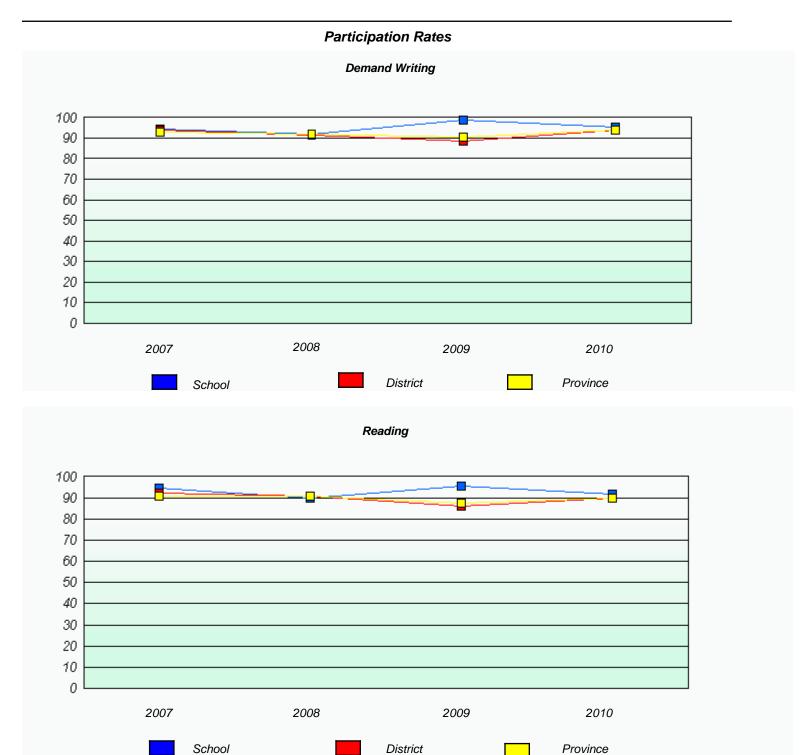

### District 4 - Eastern

School #: 223 Christ the King School

<sup>\*</sup> Reading score is composite of Information and Poetry.

District 4 - Eastern

| Total Grade 9(2010) students:                                                 | 3    | Exempti | on Rates |      |  |  |  |
|-------------------------------------------------------------------------------|------|---------|----------|------|--|--|--|
| Demand Writing                                                                |      |         |          |      |  |  |  |
| School data with 5 or fewer students withheld for reasons of confidentiality. |      |         |          |      |  |  |  |
|                                                                               |      |         |          |      |  |  |  |
|                                                                               |      |         |          |      |  |  |  |
|                                                                               |      |         |          |      |  |  |  |
|                                                                               |      |         |          |      |  |  |  |
|                                                                               |      |         |          |      |  |  |  |
|                                                                               |      |         |          | 2010 |  |  |  |
|                                                                               | 2007 | 2008    | 2009     | 2010 |  |  |  |
|                                                                               |      |         |          |      |  |  |  |

|               | Read                                                                          | ding  |      |   |  |  |  |
|---------------|-------------------------------------------------------------------------------|-------|------|---|--|--|--|
| School data w | School data with 5 or fewer students withheld for reasons of confidentiality. |       |      |   |  |  |  |
|               |                                                                               |       |      |   |  |  |  |
|               |                                                                               |       |      |   |  |  |  |
|               |                                                                               |       |      |   |  |  |  |
|               |                                                                               |       |      |   |  |  |  |
|               |                                                                               |       |      |   |  |  |  |
| 2007          | 2008                                                                          | 2009  | 2010 |   |  |  |  |
|               |                                                                               |       |      | 1 |  |  |  |
| So            | chool                                                                         | Provi | ince |   |  |  |  |
|               |                                                                               |       |      |   |  |  |  |