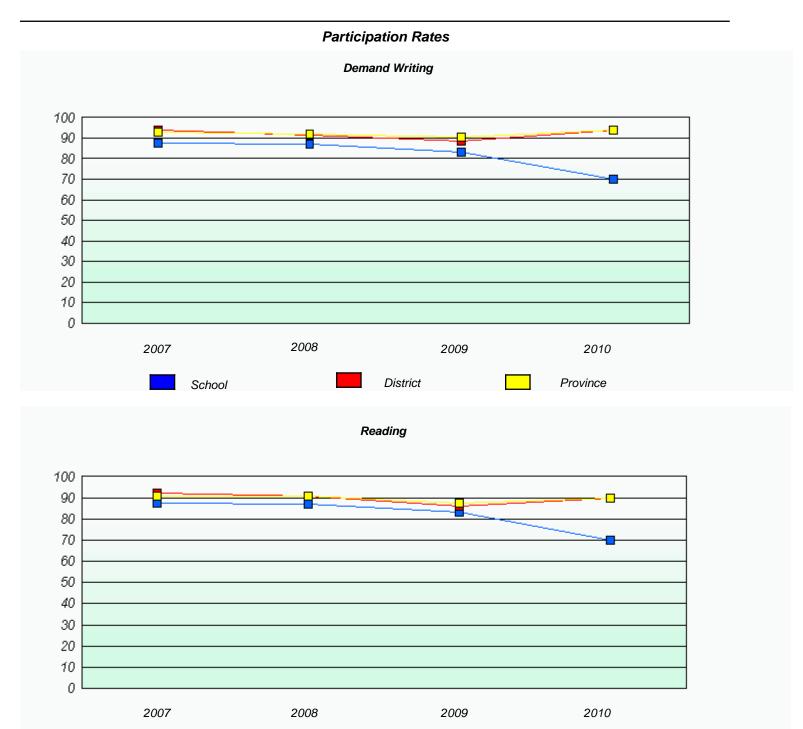

### District 4 - Eastern

School #: 214

John Burke High School

<sup>\*</sup> Reading score is composite of Information and Poetry.