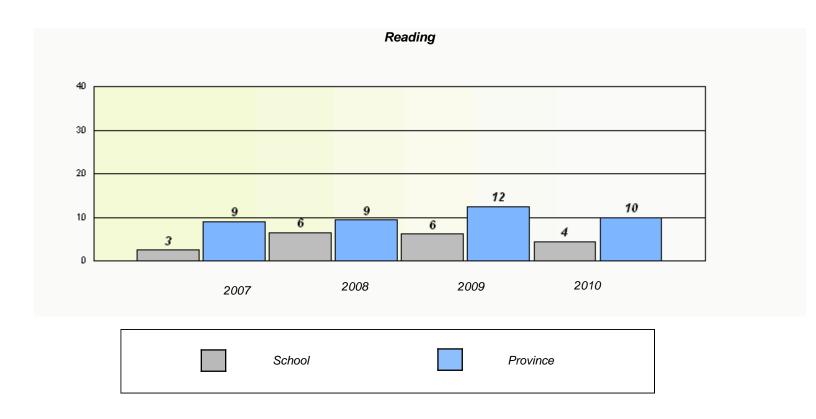

site of Information and Poetry.



### District 4 - Eastern

School #: 341 I.J. Samson Junior High



<sup>\*</sup> Reading score is composite of Information and Poetry.



### District 4 - Eastern

School #: 343 MacDonald Drive Junior High





<sup>\*</sup> Reading score is composite of Information and Poetry.



### District 4 - Eastern

School #: 343 MacDonald Drive Junior High



<sup>\*</sup> Reading score is composite of Information and Poetry.



### District 4 - Eastern

School #: 350 St. John Bosco School





<sup>\*</sup> Reading score is composite of Information and Poetry.



### District 4 - Eastern

School #: 350 St. John Bosco School



<sup>\*</sup> Reading score is composite of Information and Poetry.



### District 4 - Eastern

St. Kevin's Junior High School #: 353





<sup>\*</sup> Reading score is composite of Information and Poetry.

245



### District 4 - Eastern

School #: 353 St. Kevin's Junior High



<sup>\*</sup> Reading score is composite of Information and Poetry.



### District 4 - Eastern

School #: 359 St. Paul's Junior High





<sup>\*</sup> Reading score is composite of Information and Poetry.



### District 4 - Eastern

School #: 359 St. Paul's Junior High

### Participation Rates **Demand Writing** District Province School Reading

District

Province

School

<sup>\*</sup> Reading score is composite of Information and Poetry.



#### District 4 - Eastern

School #: 368 Holy Trinity High





<sup>\*</sup> Reading score is composite of Information and Poetry.



#### District 4 - Eastern

School #: 368 Holy Trinity High

### Partic