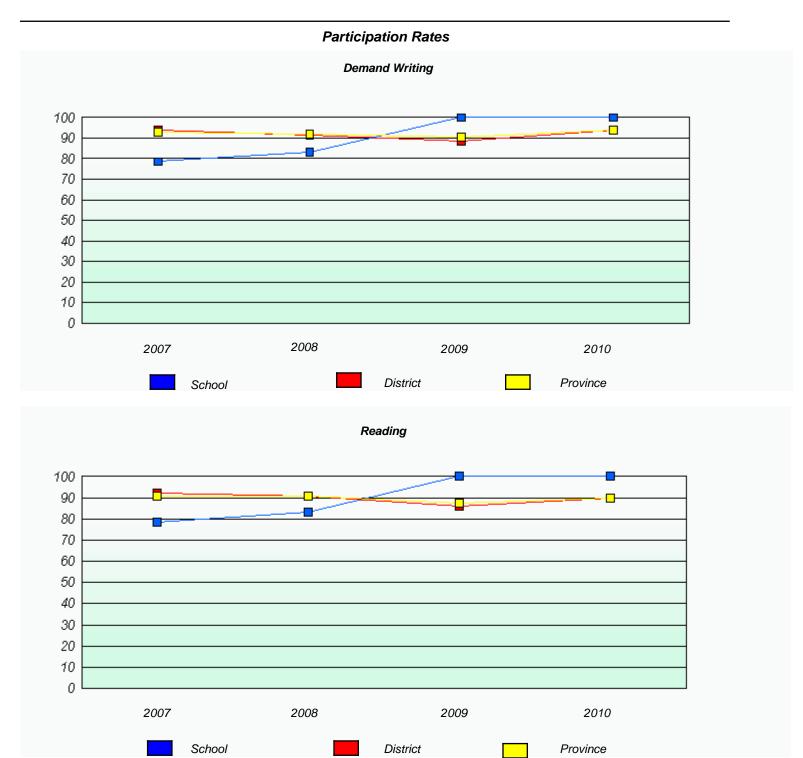

### District 4 - Eastern

School #: 359 St. Paul's Junior High

<sup>\*</sup> Reading score is composite of Information and Poetry.

### District 4 - Eastern

School #: 359 St. Paul's Junior High

### Participation Rates **Demand Writing** District Province School Reading

District

Province

School

<sup>\*</sup> Reading score is composite of Information and Poetry.