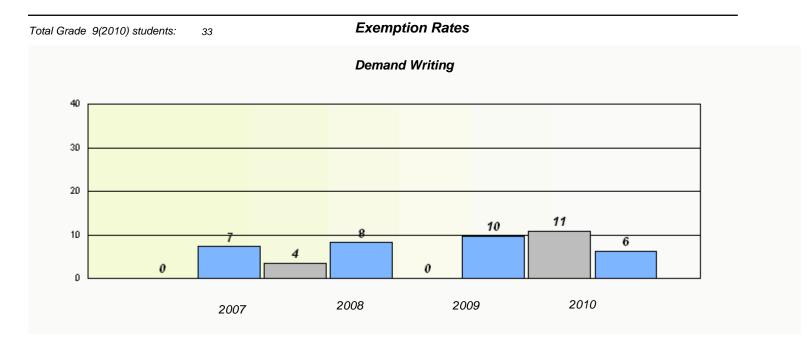

| Total Grade 9(2010) students: | 4                                                                             | Exempti | ion Rates |      |  |  |  |
|-------------------------------|-------------------------------------------------------------------------------|---------|-----------|------|--|--|--|
|                               |                                                                               | Demand  | Writing   |      |  |  |  |
|                               | School data with 5 or fewer students withheld for reasons of confidentiality. |         |           |      |  |  |  |
|                               |                                                                               |         |           |      |  |  |  |
|                               |                                                                               |         |           |      |  |  |  |
|                               |                                                                               |         |           |      |  |  |  |
|                               |                                                                               |         |           |      |  |  |  |
|                               |                                                                               |         |           |      |  |  |  |
|                               | 2007                                                                          | 2008    | 2009      | 2010 |  |  |  |
|                               |                                                                               |         |           |      |  |  |  |