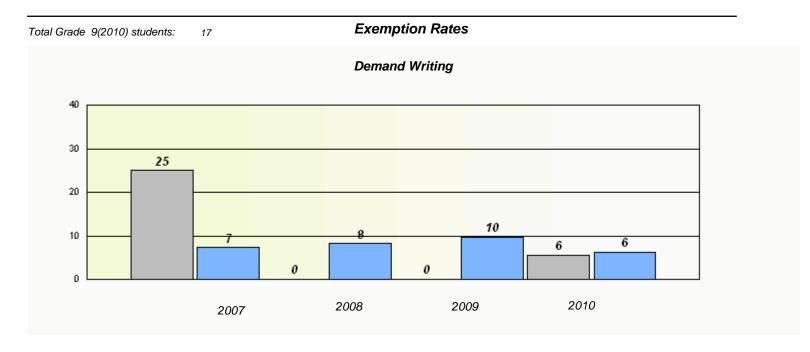

### District 4 - Eastern

School #: 223 Christ the King School

<sup>\*</sup> Reading score is composite of Information and Poetry.

District 4 - Eastern

| Total Grade 9(2010) students:                                                 | 3    | Exempti | on Rates |      |  |  |  |
|-------------------------------------------------------------------------------|------|---------|----------|------|--|--|--|
| Demand Writing                                                                |      |         |          |      |  |  |  |
| School data with 5 or fewer students withheld for reasons of confidentiality. |      |         |          |      |  |  |  |
|                                                                               |      |         |          |      |  |  |  |
|                                                                               |      |         |          |      |  |  |  |
|                                                                               |      |         |          |      |  |  |  |
|                                                                               |      |         |          |      |  |  |  |
|                                                                               |      |         |          |      |  |  |  |
|                                                                               |      |         |          | 2010 |  |  |  |
|                                                                               | 2007 | 2008    | 2009     | 2010 |  |  |  |
|                                                                               |      |         |          |      |  |  |  |

|               | Read                                                                          | ding  |      |   |  |  |  |
|---------------|-------------------------------------------------------------------------------|-------|------|---|--|--|--|
| School data w | School data with 5 or fewer students withheld for reasons of confidentiality. |       |      |   |  |  |  |
|               |                                                                               |       |      |   |  |  |  |
|               |                                                                               |       |      |   |  |  |  |
|               |                                                                               |       |      |   |  |  |  |
|               |                                                                               |       |      |   |  |  |  |
|               |                                                                               |       |      |   |  |  |  |
| 2007          | 2008                                                                          | 2009  | 2010 |   |  |  |  |
|               |                                                                               |       |      | 1 |  |  |  |
| So            | chool                                                                         | Provi | ince |   |  |  |  |
|               |                                                                               |       |      |   |  |  |  |