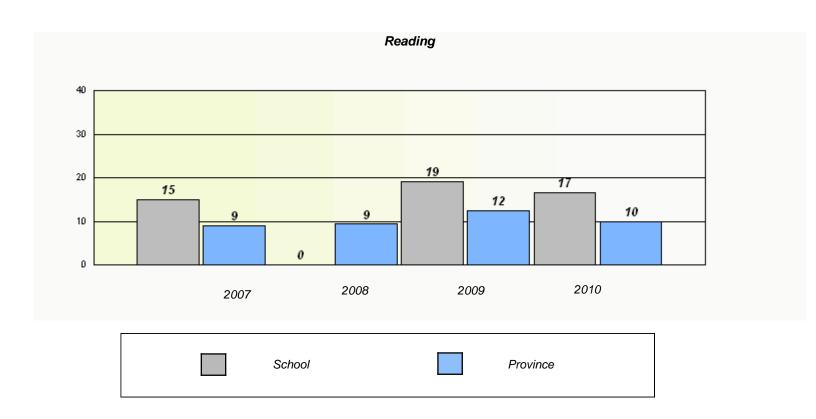

### District 4 - Eastern

School #: 359 St. Paul's Junior High

<sup>\*</sup> Reading score is composite of Information and Poetry.

### District 4 - Eastern

School #: 359 St. Paul's Junior High

### Participation Rates **Demand Writing** District Province School Reading

District

Province

School

<sup>\*</sup> Reading score is composite of Information and Poetry.