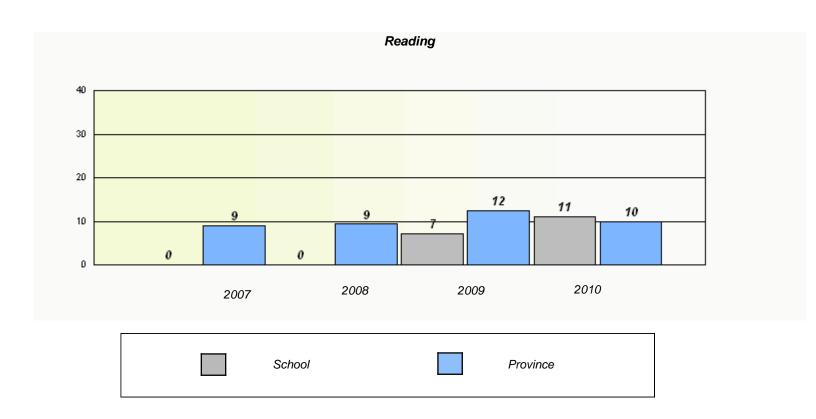

### District 4 - Eastern

School #: 359 St. Paul's Junior High

<sup>\*</sup> Reading score is composite of Information and Poetry.

### District 4 - Eastern

School #: 359 St. Paul's Junior High

### Participation Rates **Demand Writing** District Province School Reading

District

Province

School

<sup>\*</sup> Reading score is composite of Information and Poetry.