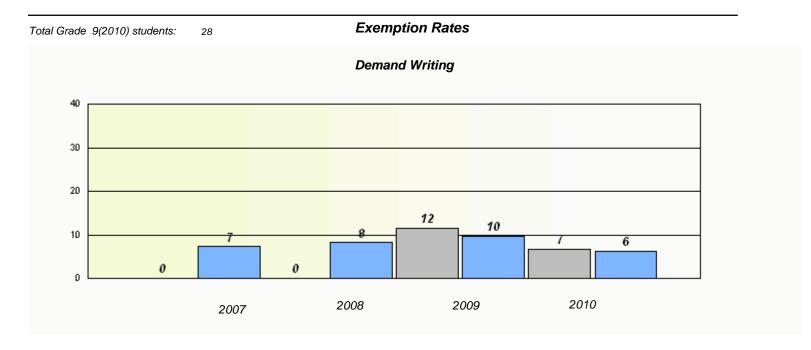

### District 4 - Eastern

School #: 359 St. Paul's Junior High

<sup>\*</sup> Reading score is composite of Information and Poetry.

### District 4 - Eastern

School #: 359 St. Paul's Junior High

### Participation Rates **Demand Writing** District Province School Reading

District

Province

School

<sup>\*</sup> Reading score is composite of Information and Poetry.