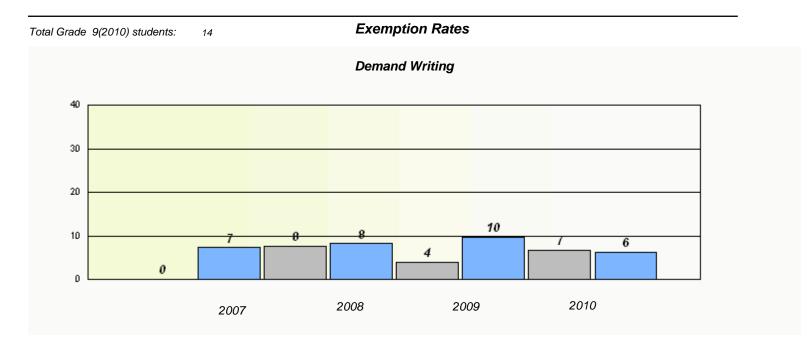

| Total Grade 9(2010) students: | 4                                                                             | Exempti | ion Rates |      |  |  |  |
|-------------------------------|-------------------------------------------------------------------------------|---------|-----------|------|--|--|--|
|                               |                                                                               | Demand  | Writing   |      |  |  |  |
|                               | School data with 5 or fewer students withheld for reasons of confidentiality. |         |           |      |  |  |  |
|                               |                                                                               |         |           |      |  |  |  |
|                               |                                                                               |         |           |      |  |  |  |
|                               |                                                                               |         |           |      |  |  |  |
|                               |                                                                               |         |           |      |  |  |  |
|                               |                                                                               |         |           |      |  |  |  |
|                               | 2007                                                                          | 2008    | 2009      | 2010 |  |  |  |
|                               |                                                                               |         |           |      |  |  |  |