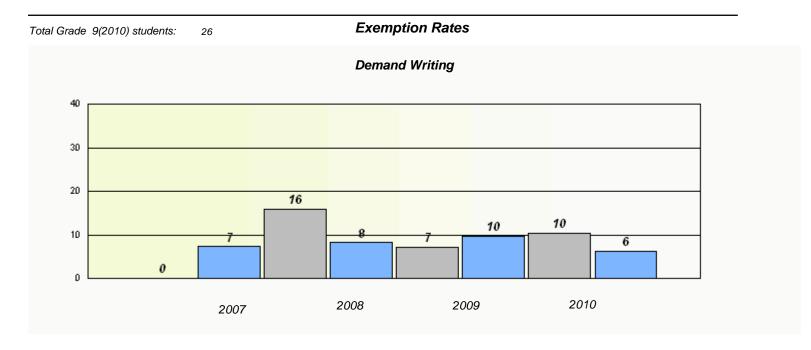

### District 4 - Eastern

School #: 214

John Burke High School

<sup>\*</sup> Reading score is composite of Information and Poetry.