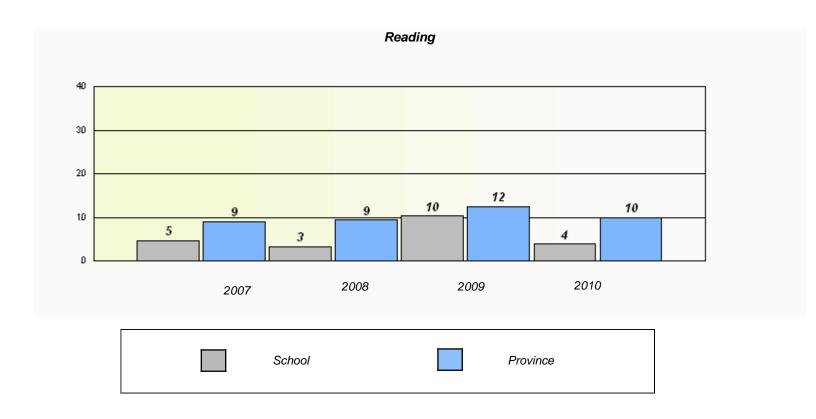

|               | Read                                                                          | ding  |      |   |  |  |  |
|---------------|-------------------------------------------------------------------------------|-------|------|---|--|--|--|
| School data w | School data with 5 or fewer students withheld for reasons of confidentiality. |       |      |   |  |  |  |
|               |                                                                               |       |      |   |  |  |  |
|               |                                                                               |       |      |   |  |  |  |
|               |                                                                               |       |      |   |  |  |  |
|               |                                                                               |       |      |   |  |  |  |
|               |                                                                               |       |      |   |  |  |  |
| 2007          | 2008                                                                          | 2009  | 2010 |   |  |  |  |
|               |                                                                               |       |      | 1 |  |  |  |
| So            | chool                                                                         | Provi | ince |   |  |  |  |
|               |                                                                               |       |      |   |  |  |  |