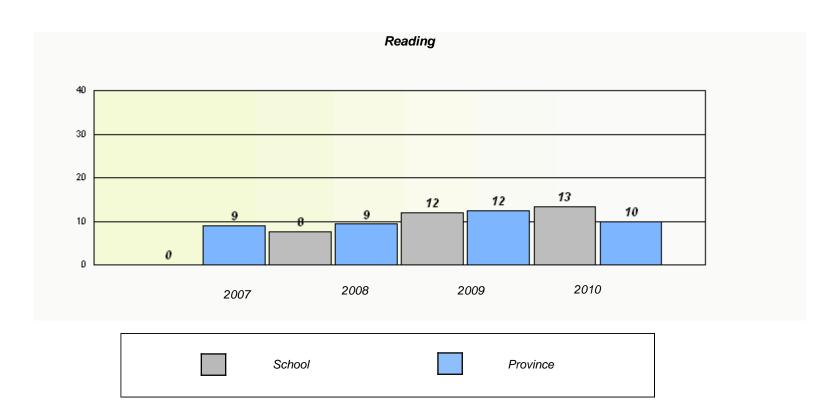

### District 4 - Eastern

School #: 223 Christ the King School

<sup>\*</sup> Reading score is composite of Information and Poetry.

District 4 - Eastern

| Total Grade 9(2010) students:                                                 | 3    | Exempti | on Rates |      |  |  |  |
|-------------------------------------------------------------------------------|------|---------|----------|------|--|--|--|
| Demand Writing                                                                |      |         |          |      |  |  |  |
| School data with 5 or fewer students withheld for reasons of confidentiality. |      |         |          |      |  |  |  |
|                                                                               |      |         |          |      |  |  |  |
|                                                                               |      |         |          |      |  |  |  |
|                                                                               |      |         |          |      |  |  |  |
|                                                                               |      |         |          |      |  |  |  |
|                                                                               |      |         |          |      |  |  |  |
|                                                                               |      |         |          | 2010 |  |  |  |
|                                                                               | 2007 | 2008    | 2009     | 2010 |  |  |  |
|                                                                               |      |         |          |      |  |  |  |

|               | Read                                                                          | ding  |      |   |  |  |  |
|---------------|-------------------------------------------------------------------------------|-------|------|---|--|--|--|
| School data w | School data with 5 or fewer students withheld for reasons of confidentiality. |       |      |   |  |  |  |
|               |                                                                               |       |      |   |  |  |  |
|               |                                                                               |       |      |   |  |  |  |
|               |                                                                               |       |      |   |  |  |  |
|               |                                                                               |       |      |   |  |  |  |
|               |                                                                               |       |      |   |  |  |  |
| 2007          | 2008                                                                          | 2009  | 2010 |   |  |  |  |
|               |                                                                               |       |      | 1 |  |  |  |
| So            | chool                                                                         | Provi | ince |   |  |  |  |
|               |                                                                               |       |      |   |  |  |  |