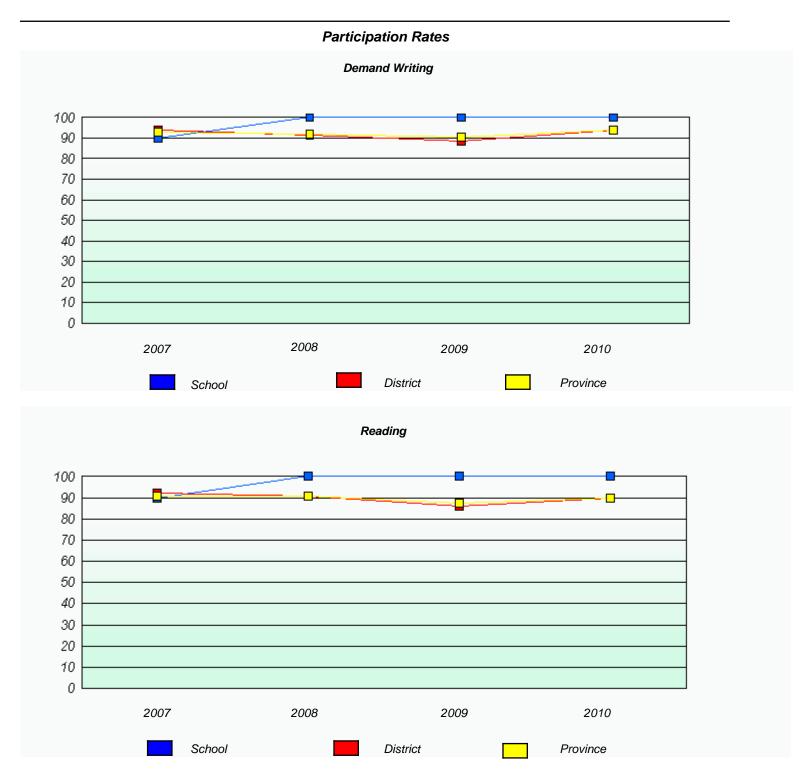

 $<sup>^{\</sup>star}$  Reading score is composite of Information and Poetry.

District 4 - Eastern

School #: 240 Bishop White School

|                                                                               |                         | Participation Ra       | tes                       |                  | _ |  |  |
|-------------------------------------------------------------------------------|-------------------------|------------------------|---------------------------|------------------|---|--|--|
|                                                                               |                         | Demand Writing         | 1                         |                  |   |  |  |
| School data with 5 or fewer students withheld for reasons of confidentiality. |                         |                        |                           |                  |   |  |  |
|                                                                               |                         |                        |                           |                  |   |  |  |
|                                                                               |                         |                        |                           |                  |   |  |  |
|                                                                               |                         |                        |                           |                  |   |  |  |
|                                                                               |                         |                        |                           |                  |   |  |  |
|                                                                               |                         |                        |                           |                  |   |  |  |
| 0007                                                                          | 2009                    |                        | 0000                      | 0040             |   |  |  |
| 2007                                                                          | 2008                    | District               | 2009                      | 2010<br>Province |   |  |  |
| _                                                                             | School                  | District               |                           | FIOVILLE         |   |  |  |
|                                                                               |                         | Reading                |                           |                  |   |  |  |
|                                                                               | School data with 5 or t | ewer students withheld | for reasons of confidenti | ality.           |   |  |  |
|                                                                               |                         |                        |                           |                  |   |  |  |
|                                                                               |                         |                        |                           |                  |   |  |  |
|                                                                               |                         |                        |                           |                  |   |  |  |
|                                                                               |                         |                        |                           |                  |   |  |  |
|                                                                               |                         |                        |                           |                  |   |  |  |
| 2007                                                                          | 222                     |                        | 0000                      | 0040             |   |  |  |
| 2007                                                                          | 2008                    |                        | 2009                      | 2010             |   |  |  |
|                                                                               | School                  | District               |                           | Province         |   |  |  |