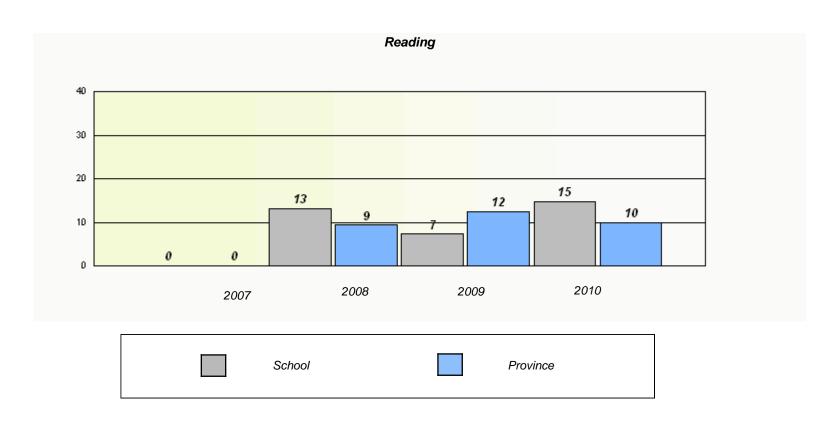

|               | Read                                                                          | ding  |      |   |  |  |  |
|---------------|-------------------------------------------------------------------------------|-------|------|---|--|--|--|
| School data w | School data with 5 or fewer students withheld for reasons of confidentiality. |       |      |   |  |  |  |
|               |                                                                               |       |      |   |  |  |  |
|               |                                                                               |       |      |   |  |  |  |
|               |                                                                               |       |      |   |  |  |  |
|               |                                                                               |       |      |   |  |  |  |
|               |                                                                               |       |      |   |  |  |  |
| 2007          | 2008                                                                          | 2009  | 2010 |   |  |  |  |
|               |                                                                               |       |      | 1 |  |  |  |
| So            | chool                                                                         | Provi | ince |   |  |  |  |
|               |                                                                               |       |      |   |  |  |  |