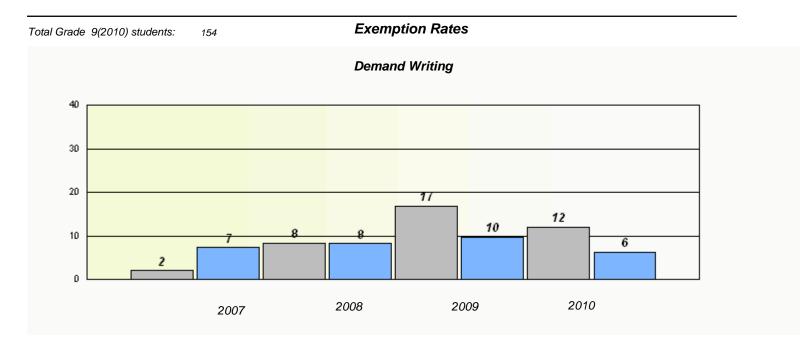

### District 4 - Eastern

School #: 214

John Burke High School

<sup>\*</sup> Reading score is composite of Information and Poetry.