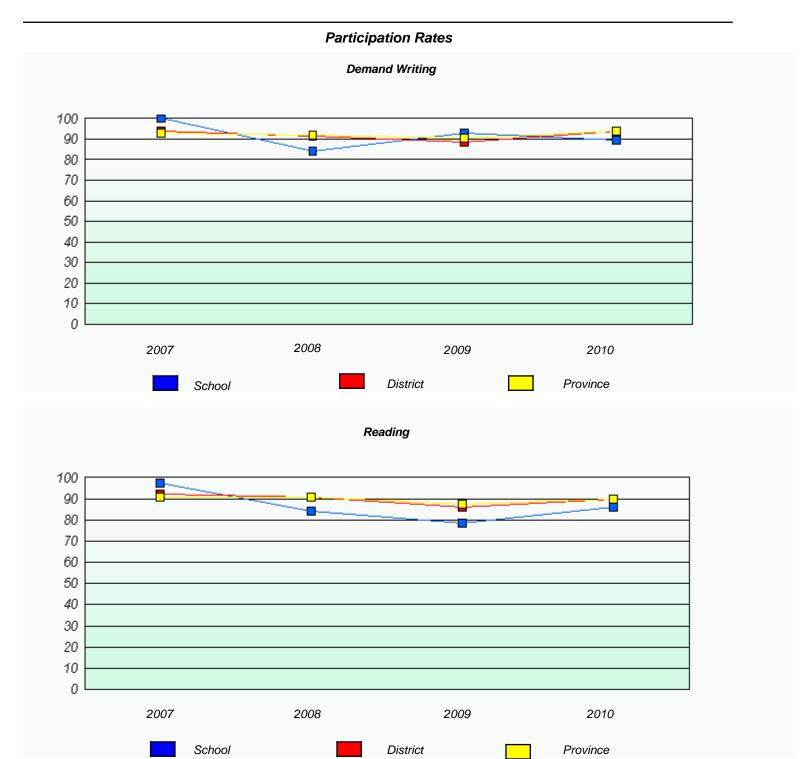

### District 4 - Eastern

School #: 359 St. Paul's Junior High

<sup>\*</sup> Reading score is composite of Information and Poetry.

### District 4 - Eastern

School #: 359 St. Paul's Junior High

### Participation Rates **Demand Writing** District Province School Reading

District

Province

School

<sup>\*</sup> Reading score is composite of Information and Poetry.