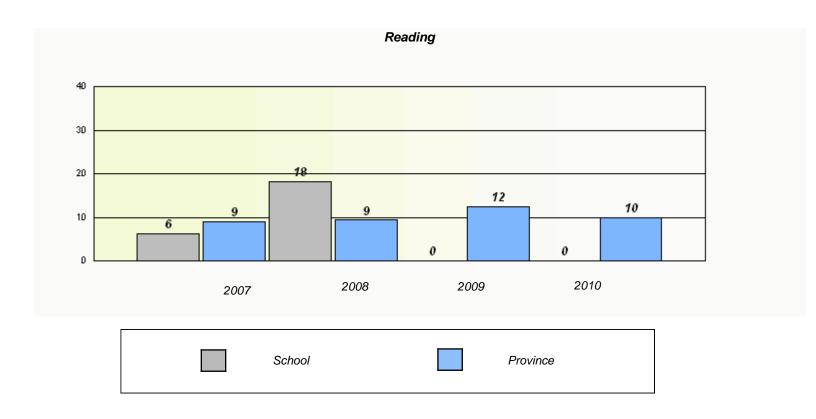

### District 4 - Eastern

School #: 209

Pearce Junior High School

<sup>\*</sup> Reading score is composite of Information and Poetry.