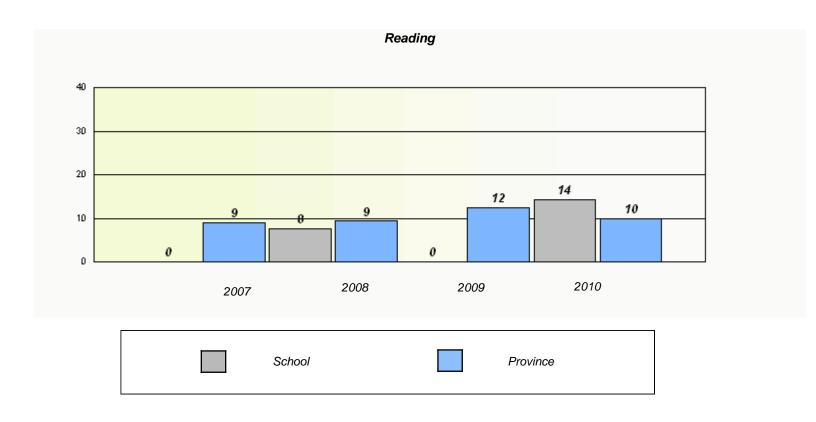

|           | Rea                                                                           | ding  |      |  |  |  |
|-----------|-------------------------------------------------------------------------------|-------|------|--|--|--|
| School da | School data with 5 or fewer students withheld for reasons of confidentiality. |       |      |  |  |  |
|           |                                                                               |       |      |  |  |  |
|           |                                                                               |       |      |  |  |  |
|           |                                                                               |       |      |  |  |  |
|           |                                                                               |       |      |  |  |  |
|           | 2000                                                                          | 2000  | 2010 |  |  |  |
| 2007      | 2008                                                                          | 2009  | 2010 |  |  |  |
|           | School                                                                        | Provi | ince |  |  |  |