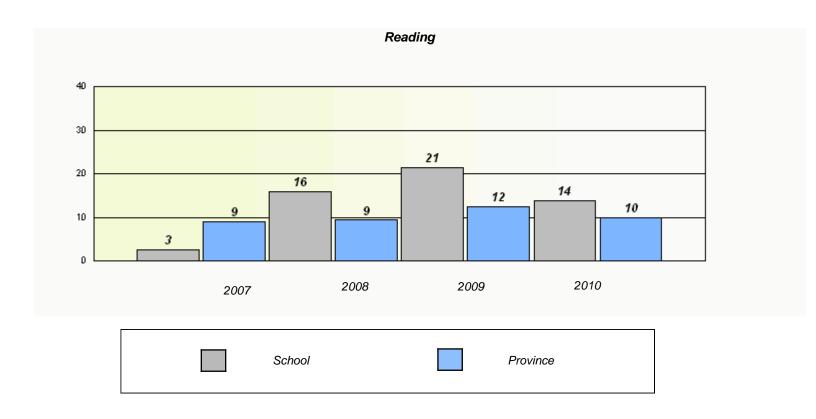

### District 4 - Eastern

School #: 214

John Burke High School

<sup>\*</sup> Reading score is composite of Information and Poetry.