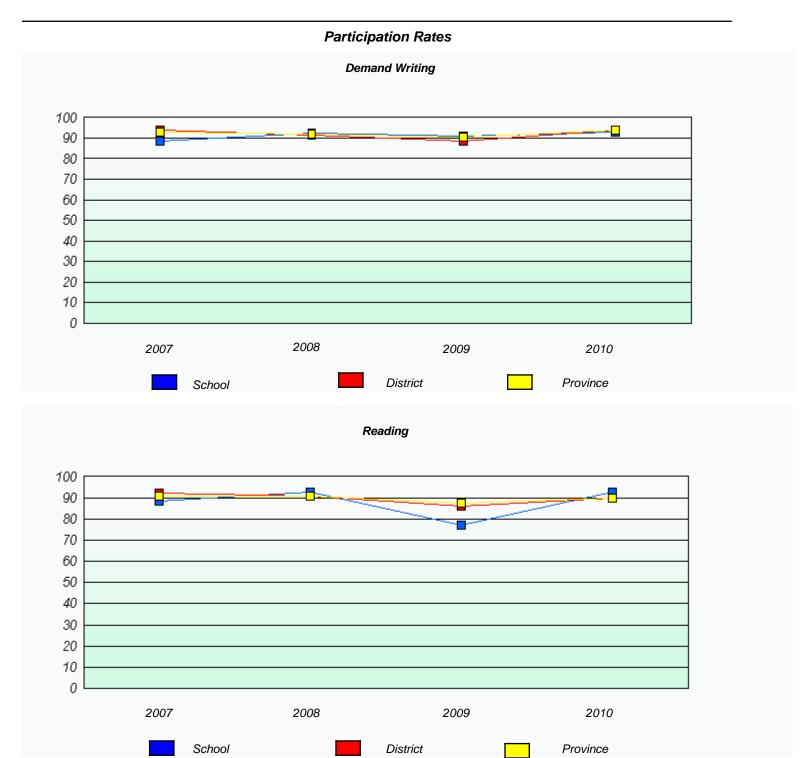

 $<sup>^{\</sup>star}$  Reading score is composite of Information and Poetry.

District 4 - Eastern

School #: 240 Bishop White School

|                                                                               |                         | Participation Ra       | tes                       |                  | _ |  |  |
|-------------------------------------------------------------------------------|-------------------------|------------------------|---------------------------|------------------|---|--|--|
|                                                                               |                         | Demand Writing         | 1                         |                  |   |  |  |
| School data with 5 or fewer students withheld for reasons of confidentiality. |                         |                        |                           |                  |   |  |  |
|                                                                               |                         |                        |                           |                  |   |  |  |
|                                                                               |                         |                        |                           |                  |   |  |  |
|                                                                               |                         |                        |                           |                  |   |  |  |
|                                                                               |                         |                        |                           |                  |   |  |  |
|                                                                               |                         |                        |                           |                  |   |  |  |
| 0007                                                                          | 2009                    |                        | 0000                      | 0040             |   |  |  |
| 2007                                                                          | 2008                    | District               | 2009                      | 2010<br>Province |   |  |  |
| _                                                                             | School                  | District               |                           | FIOVILLE         |   |  |  |
|                                                                               |                         | Reading                |                           |                  |   |  |  |
|                                                                               | School data with 5 or t | ewer students withheld | for reasons of confidenti | ality.           |   |  |  |
|                                                                               |                         |                        |                           |                  |   |  |  |
|                                                                               |                         |                        |                           |                  |   |  |  |
|                                                                               |                         |                        |                           |                  |   |  |  |
|                                                                               |                         |                        |                           |                  |   |  |  |
|                                                                               |                         |                        |                           |                  |   |  |  |
| 2007                                                                          | 222                     |                        | 0000                      | 0040             |   |  |  |
| 2007                                                                          | 2008                    |                        | 2009                      | 2010             |   |  |  |
|                                                                               | School                  | District               |                           | Province         |   |  |  |