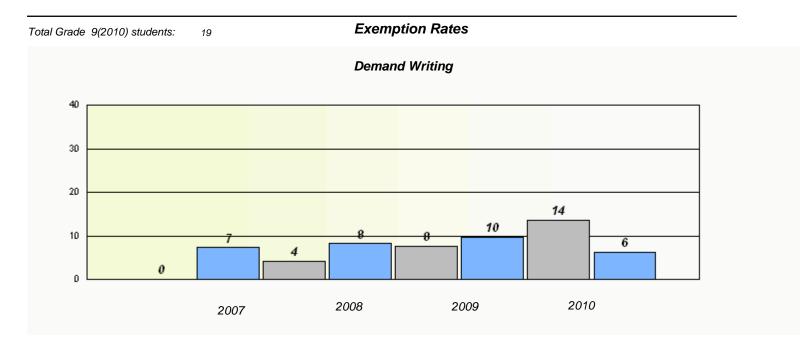

### District 4 - Eastern

School #: 223 Christ the King School

<sup>\*</sup> Reading score is composite of Information and Poetry.

District 4 - Eastern

| Total Grade 9(2010) students:                                                 | 3    | Exempti | on Rates |      |  |  |  |
|-------------------------------------------------------------------------------|------|---------|----------|------|--|--|--|
| Demand Writing                                                                |      |         |          |      |  |  |  |
| School data with 5 or fewer students withheld for reasons of confidentiality. |      |         |          |      |  |  |  |
|                                                                               |      |         |          |      |  |  |  |
|                                                                               |      |         |          |      |  |  |  |
|                                                                               |      |         |          |      |  |  |  |
|                                                                               |      |         |          |      |  |  |  |
|                                                                               |      |         |          |      |  |  |  |
|                                                                               |      |         |          | 2010 |  |  |  |
|                                                                               | 2007 | 2008    | 2009     | 2010 |  |  |  |
|                                                                               |      |         |          |      |  |  |  |