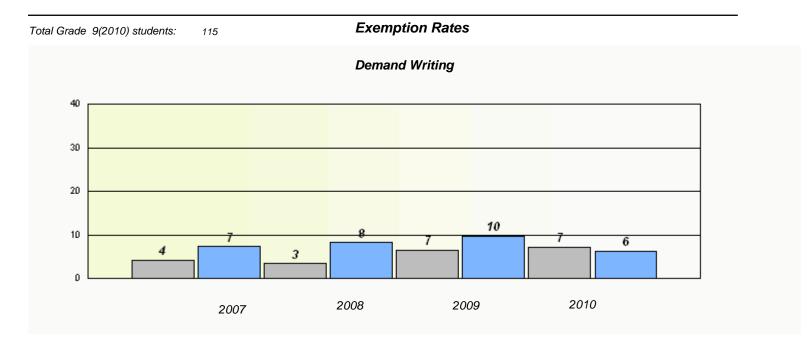

### District 4 - Eastern

School #: 223 Christ the King School

<sup>\*</sup> Reading score is composite of Information and Poetry.

District 4 - Eastern

| Total Grade 9(2010) students:                                                 | 3    | Exempti | on Rates |      |  |  |  |
|-------------------------------------------------------------------------------|------|---------|----------|------|--|--|--|
| Demand Writing                                                                |      |         |          |      |  |  |  |
| School data with 5 or fewer students withheld for reasons of confidentiality. |      |         |          |      |  |  |  |
|                                                                               |      |         |          |      |  |  |  |
|                                                                               |      |         |          |      |  |  |  |
|                                                                               |      |         |          |      |  |  |  |
|                                                                               |      |         |          |      |  |  |  |
|                                                                               |      |         |          |      |  |  |  |
|                                                                               |      |         |          | 2010 |  |  |  |
|                                                                               | 2007 | 2008    | 2009     | 2010 |  |  |  |
|                                                                               |      |         |          |      |  |  |  |