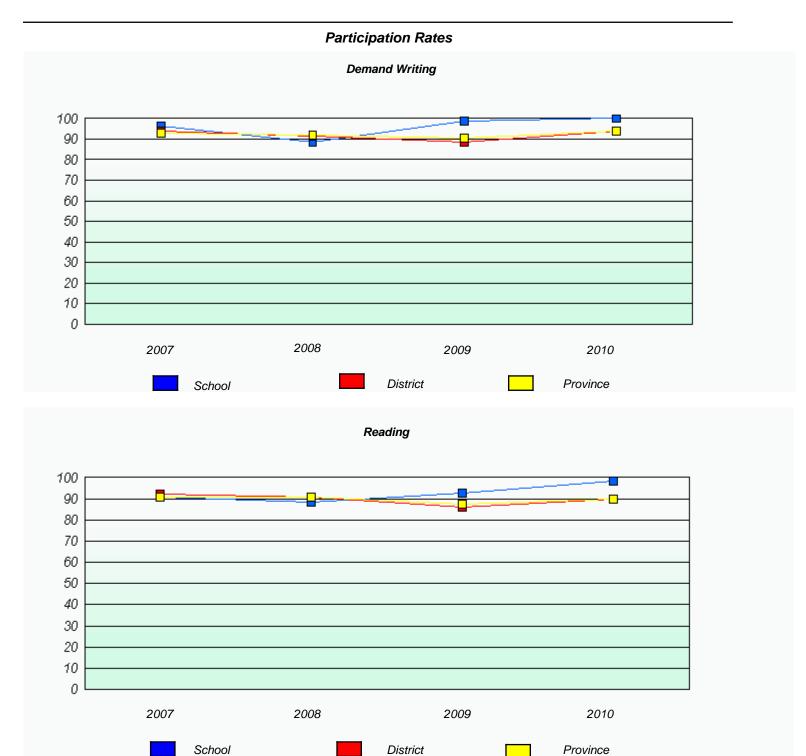

 $<sup>^{\</sup>star}$  Reading score is composite of Information and Poetry.

District 4 - Eastern

School #: 240 Bishop White School

|                                                                               |                         | Participation Ra       | tes                       |                  | _ |  |  |
|-------------------------------------------------------------------------------|-------------------------|------------------------|---------------------------|------------------|---|--|--|
|                                                                               |                         | Demand Writing         | 1                         |                  |   |  |  |
| School data with 5 or fewer students withheld for reasons of confidentiality. |                         |                        |                           |                  |   |  |  |
|                                                                               |                         |                        |                           |                  |   |  |  |
|                                                                               |                         |                        |                           |                  |   |  |  |
|                                                                               |                         |                        |                           |                  |   |  |  |
|                                                                               |                         |                        |                           |                  |   |  |  |
|                                                                               |                         |                        |                           |                  |   |  |  |
| 0007                                                                          | 2009                    |                        | 0000                      | 0040             |   |  |  |
| 2007                                                                          | 2008                    | District               | 2009                      | 2010<br>Province |   |  |  |
| _                                                                             | School                  | District               |                           | FIOVILLE         |   |  |  |
|                                                                               |                         | Reading                |                           |                  |   |  |  |
|                                                                               | School data with 5 or t | ewer students withheld | for reasons of confidenti | ality.           |   |  |  |
|                                                                               |                         |                        |                           |                  |   |  |  |
|                                                                               |                         |                        |                           |                  |   |  |  |
|                                                                               |                         |                        |                           |                  |   |  |  |
|                                                                               |                         |                        |                           |                  |   |  |  |
|                                                                               |                         |                        |                           |                  |   |  |  |
| 2007                                                                          | 222                     |                        | 0000                      | 0040             |   |  |  |
| 2007                                                                          | 2008                    |                        | 2009                      | 2010             |   |  |  |
|                                                                               | School                  | District               |                           | Province         |   |  |  |