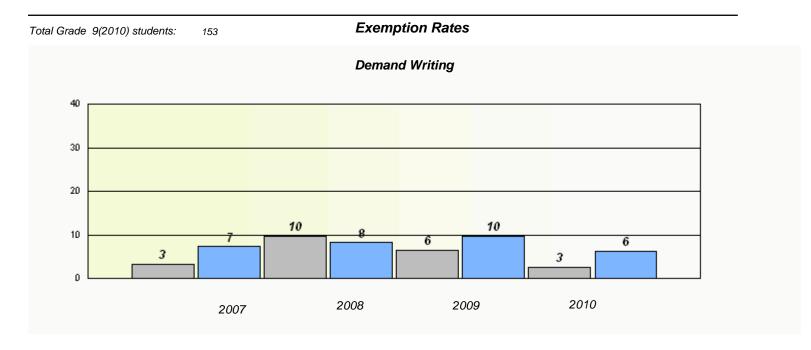

| Total Grade 9(2010) students: | 4                                                                             | Exempti | ion Rates |      |  |  |  |
|-------------------------------|-------------------------------------------------------------------------------|---------|-----------|------|--|--|--|
|                               |                                                                               | Demand  | Writing   |      |  |  |  |
|                               | School data with 5 or fewer students withheld for reasons of confidentiality. |         |           |      |  |  |  |
|                               |                                                                               |         |           |      |  |  |  |
|                               |                                                                               |         |           |      |  |  |  |
|                               |                                                                               |         |           |      |  |  |  |
|                               |                                                                               |         |           |      |  |  |  |
|                               |                                                                               |         |           |      |  |  |  |
|                               | 2007                                                                          | 2008    | 2009      | 2010 |  |  |  |
|                               |                                                                               |         |           |      |  |  |  |