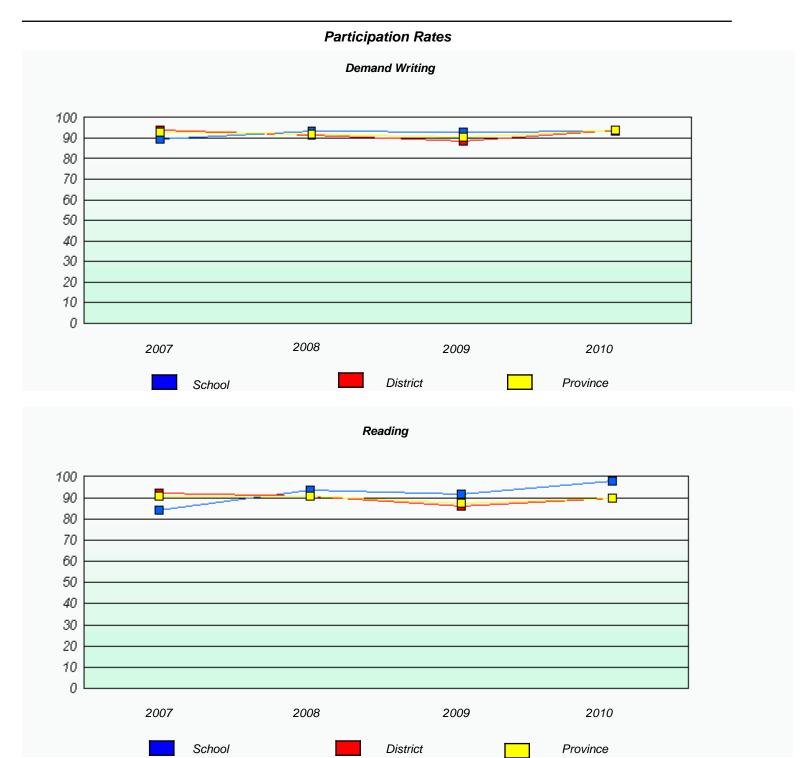

 $<sup>^{\</sup>star}$  Reading score is composite of Information and Poetry.

District 4 - Eastern

School #: 240 Bishop White School

|                                                                               |                         | Participation Ra       | tes                       |                  | _ |  |  |
|-------------------------------------------------------------------------------|-------------------------|------------------------|---------------------------|------------------|---|--|--|
|                                                                               |                         | Demand Writing         | 1                         |                  |   |  |  |
| School data with 5 or fewer students withheld for reasons of confidentiality. |                         |                        |                           |                  |   |  |  |
|                                                                               |                         |                        |                           |                  |   |  |  |
|                                                                               |                         |                        |                           |                  |   |  |  |
|                                                                               |                         |                        |                           |                  |   |  |  |
|                                                                               |                         |                        |                           |                  |   |  |  |
|                                                                               |                         |                        |                           |                  |   |  |  |
| 0007                                                                          | 2009                    |                        | 0000                      | 0040             |   |  |  |
| 2007                                                                          | 2008                    | District               | 2009                      | 2010<br>Province |   |  |  |
| _                                                                             | School                  | District               |                           | FIOVILLE         |   |  |  |
|                                                                               |                         | Reading                |                           |                  |   |  |  |
|                                                                               | School data with 5 or t | ewer students withheld | for reasons of confidenti | ality.           |   |  |  |
|                                                                               |                         |                        |                           |                  |   |  |  |
|                                                                               |                         |                        |                           |                  |   |  |  |
|                                                                               |                         |                        |                           |                  |   |  |  |
|                                                                               |                         |                        |                           |                  |   |  |  |
|                                                                               |                         |                        |                           |                  |   |  |  |
| 2007                                                                          | 222                     |                        | 0000                      | 0040             |   |  |  |
| 2007                                                                          | 2008                    |                        | 2009                      | 2010             |   |  |  |
|                                                                               | School                  | District               |                           | Province         |   |  |  |