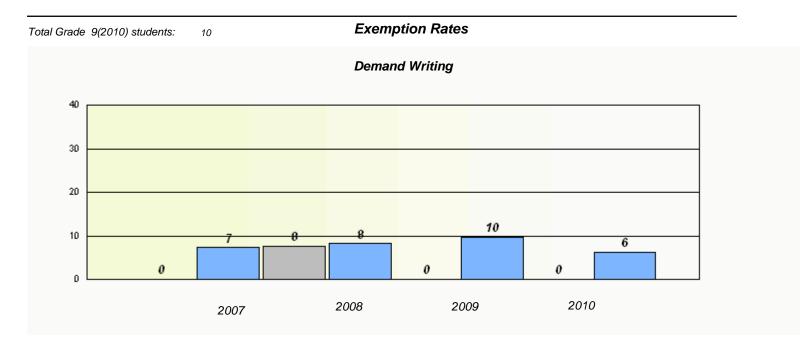

### District 4 - Eastern

School #: 359 St. Paul's Junior High

<sup>\*</sup> Reading score is composite of Information and Poetry.

### District 4 - Eastern

School #: 359 St. Paul's Junior High

### Participation Rates **Demand Writing** District Province School Reading

District

Province

School

<sup>\*</sup> Reading score is composite of Information and Poetry.