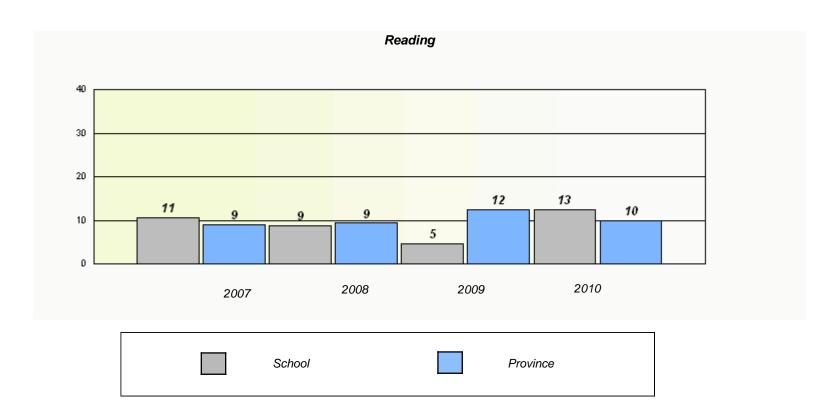

 $<sup>^{\</sup>star}$  Reading score is composite of Information and Poetry.

District 4 - Eastern

School #: 240 Bishop White School

|                                                                               |                         | Participation Ra       | tes                       |                  | _ |  |  |
|-------------------------------------------------------------------------------|-------------------------|------------------------|---------------------------|------------------|---|--|--|
|                                                                               |                         | Demand Writing         | 1                         |                  |   |  |  |
| School data with 5 or fewer students withheld for reasons of confidentiality. |                         |                        |                           |                  |   |  |  |
|                                                                               |                         |                        |                           |                  |   |  |  |
|                                                                               |                         |                        |                           |                  |   |  |  |
|                                                                               |                         |                        |                           |                  |   |  |  |
|                                                                               |                         |                        |                           |                  |   |  |  |
|                                                                               |                         |                        |                           |                  |   |  |  |
| 0007                                                                          | 2009                    |                        | 0000                      | 0040             |   |  |  |
| 2007                                                                          | 2008                    | District               | 2009                      | 2010<br>Province |   |  |  |
| _                                                                             | School                  | District               |                           | FIOVILLE         |   |  |  |
|                                                                               |                         | Reading                |                           |                  |   |  |  |
|                                                                               | School data with 5 or t | ewer students withheld | for reasons of confidenti | ality.           |   |  |  |
|                                                                               |                         |                        |                           |                  |   |  |  |
|                                                                               |                         |                        |                           |                  |   |  |  |
|                                                                               |                         |                        |                           |                  |   |  |  |
|                                                                               |                         |                        |                           |                  |   |  |  |
|                                                                               |                         |                        |                           |                  |   |  |  |
| 2007                                                                          | 222                     |                        | 0000                      | 0040             |   |  |  |
| 2007                                                                          | 2008                    |                        | 2009                      | 2010             |   |  |  |
|                                                                               | School                  | District               |                           | Province         |   |  |  |

<sup>\*</sup> Reading score is composite of Information and Poetry.