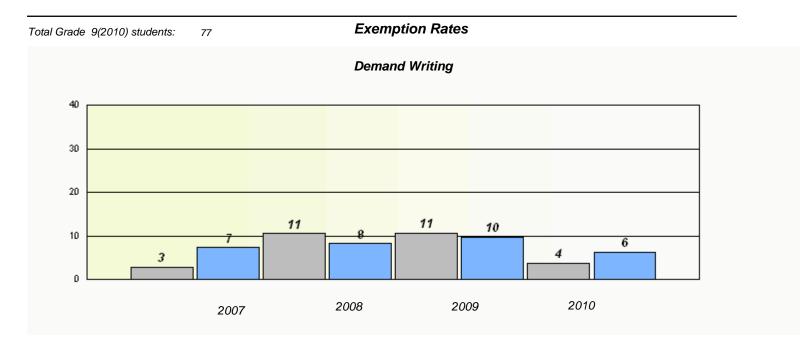

### District 4 - Eastern

School #: 359 St. Paul's Junior High

<sup>\*</sup> Reading score is composite of Information and Poetry.

### District 4 - Eastern

School #: 359 St. Paul's Junior High