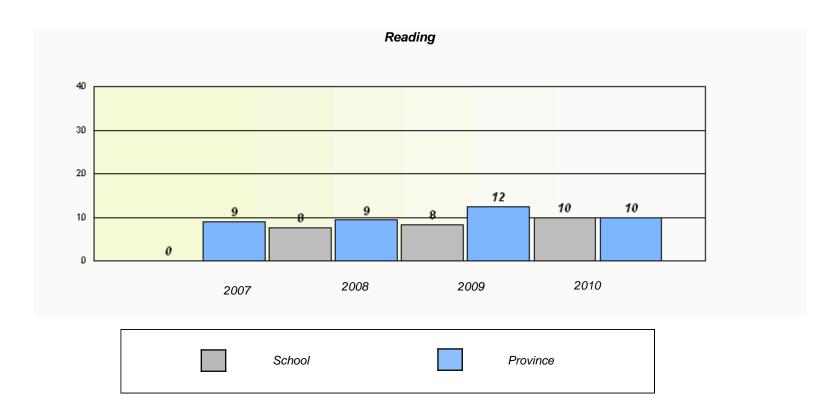

### District 4 - Eastern

School #: 359 St. Paul's Junior High

<sup>\*</sup> Reading score is composite of Information and Poetry.

### District 4 - Eastern

School #: 359 St. Paul's Junior High

### Participation Rates **Demand Writing** District Province School Reading

District

Province

School

<sup>\*</sup> Reading score is composite of Information and Poetry.