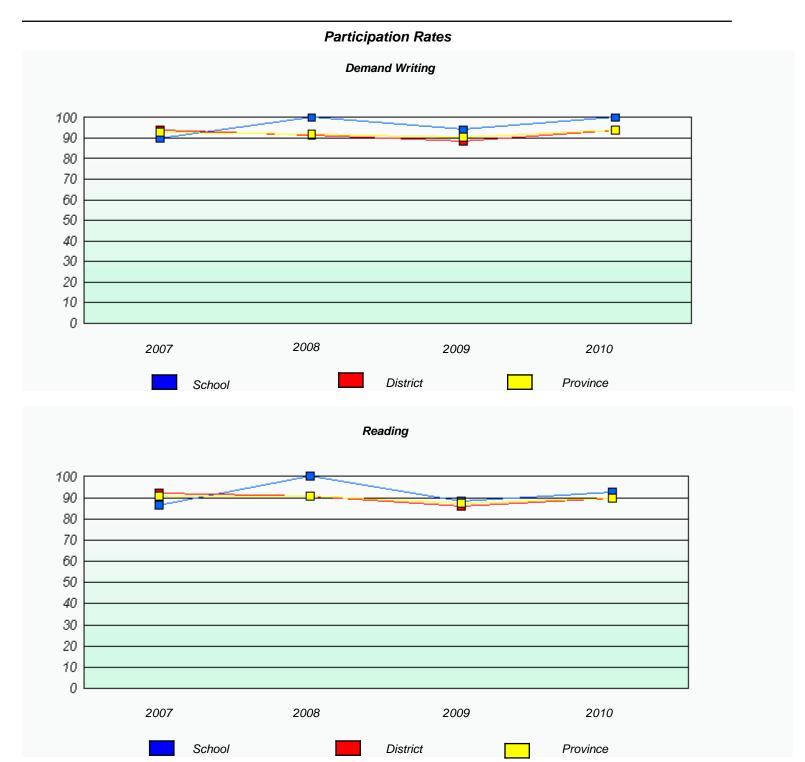

### District 4 - Eastern

School #: 223 Christ the King School

<sup>\*</sup> Reading score is composite of Information and Poetry.

District 4 - Eastern

| Total Grade 9(2010) students:                                                 | 3    | Exempti | on Rates |      |  |  |  |
|-------------------------------------------------------------------------------|------|---------|----------|------|--|--|--|
| Demand Writing                                                                |      |         |          |      |  |  |  |
| School data with 5 or fewer students withheld for reasons of confidentiality. |      |         |          |      |  |  |  |
|                                                                               |      |         |          |      |  |  |  |
|                                                                               |      |         |          |      |  |  |  |
|                                                                               |      |         |          |      |  |  |  |
|                                                                               |      |         |          |      |  |  |  |
|                                                                               |      |         |          |      |  |  |  |
|                                                                               |      |         |          | 2010 |  |  |  |
|                                                                               | 2007 | 2008    | 2009     | 2010 |  |  |  |
|                                                                               |      |         |          |      |  |  |  |

|               | Read                                                                          | ding  |      |   |  |  |  |
|---------------|-------------------------------------------------------------------------------|-------|------|---|--|--|--|
| School data w | School data with 5 or fewer students withheld for reasons of confidentiality. |       |      |   |  |  |  |
|               |                                                                               |       |      |   |  |  |  |
|               |                                                                               |       |      |   |  |  |  |
|               |                                                                               |       |      |   |  |  |  |
|               |                                                                               |       |      |   |  |  |  |
|               |                                                                               |       |      |   |  |  |  |
| 2007          | 2008                                                                          | 2009  | 2010 |   |  |  |  |
|               |                                                                               |       |      | 1 |  |  |  |
| So            | chool                                                                         | Provi | ince |   |  |  |  |
|               |                                                                               |       |      |   |  |  |  |