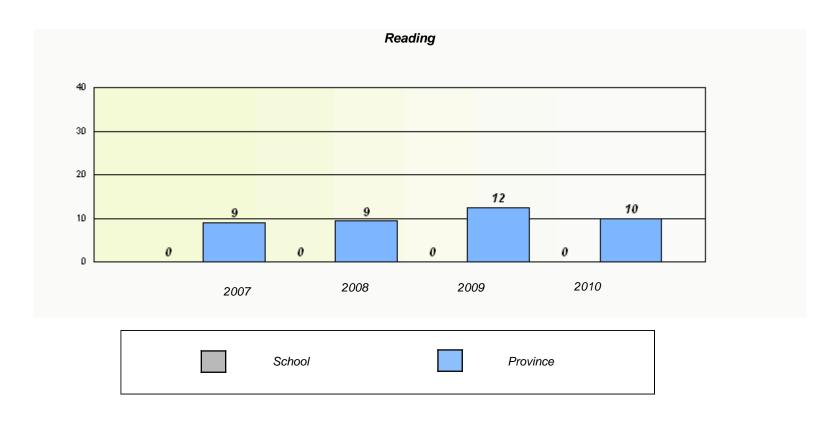

| Total Grade 9(2010) students: | 4                                                                             | Exempti | ion Rates |      |  |  |  |
|-------------------------------|-------------------------------------------------------------------------------|---------|-----------|------|--|--|--|
|                               |                                                                               | Demand  | Writing   |      |  |  |  |
|                               | School data with 5 or fewer students withheld for reasons of confidentiality. |         |           |      |  |  |  |
|                               |                                                                               |         |           |      |  |  |  |
|                               |                                                                               |         |           |      |  |  |  |
|                               |                                                                               |         |           |      |  |  |  |
|                               |                                                                               |         |           |      |  |  |  |
|                               |                                                                               |         |           |      |  |  |  |
|                               | 2007                                                                          | 2008    | 2009      | 2010 |  |  |  |
|                               |                                                                               |         |           |      |  |  |  |

|           | Rea                                                                           | ding  |      |  |  |  |
|-----------|-------------------------------------------------------------------------------|-------|------|--|--|--|
| School da | School data with 5 or fewer students withheld for reasons of confidentiality. |       |      |  |  |  |
|           |                                                                               |       |      |  |  |  |
|           |                                                                               |       |      |  |  |  |
|           |                                                                               |       |      |  |  |  |
|           |                                                                               |       |      |  |  |  |
|           | 2000                                                                          | 2000  | 2010 |  |  |  |
| 2007      | 2008                                                                          | 2009  | 2010 |  |  |  |
|           | School                                                                        | Provi | ince |  |  |  |