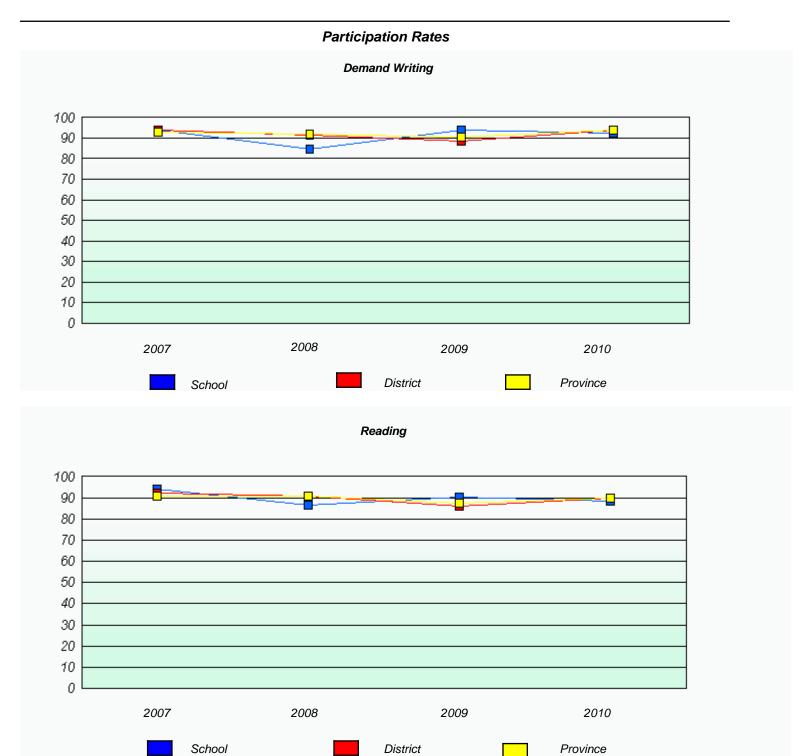

 $<sup>^{\</sup>star}$  Reading score is composite of Information and Poetry.

District 4 - Eastern

School #: 240 Bishop White School

|                                                                               |                         | Participation Ra       | tes                       |                  | _ |  |  |
|-------------------------------------------------------------------------------|-------------------------|------------------------|---------------------------|------------------|---|--|--|
|                                                                               |                         | Demand Writing         | 1                         |                  |   |  |  |
| School data with 5 or fewer students withheld for reasons of confidentiality. |                         |                        |                           |                  |   |  |  |
|                                                                               |                         |                        |                           |                  |   |  |  |
|                                                                               |                         |                        |                           |                  |   |  |  |
|                                                                               |                         |                        |                           |                  |   |  |  |
|                                                                               |                         |                        |                           |                  |   |  |  |
|                                                                               |                         |                        |                           |                  |   |  |  |
| 0007                                                                          | 2009                    |                        | 0000                      | 0040             |   |  |  |
| 2007                                                                          | 2008                    | District               | 2009                      | 2010<br>Province |   |  |  |
| _                                                                             | School                  | District               |                           | FIOVILLE         |   |  |  |
|                                                                               |                         | Reading                |                           |                  |   |  |  |
|                                                                               | School data with 5 or t | ewer students withheld | for reasons of confidenti | ality.           |   |  |  |
|                                                                               |                         |                        |                           |                  |   |  |  |
|                                                                               |                         |                        |                           |                  |   |  |  |
|                                                                               |                         |                        |                           |                  |   |  |  |
|                                                                               |                         |                        |                           |                  |   |  |  |
|                                                                               |                         |                        |                           |                  |   |  |  |
| 2007                                                                          | 222                     |                        | 0000                      | 0040             |   |  |  |
| 2007                                                                          | 2008                    |                        | 2009                      | 2010             |   |  |  |
|                                                                               | School                  | District               |                           | Province         |   |  |  |