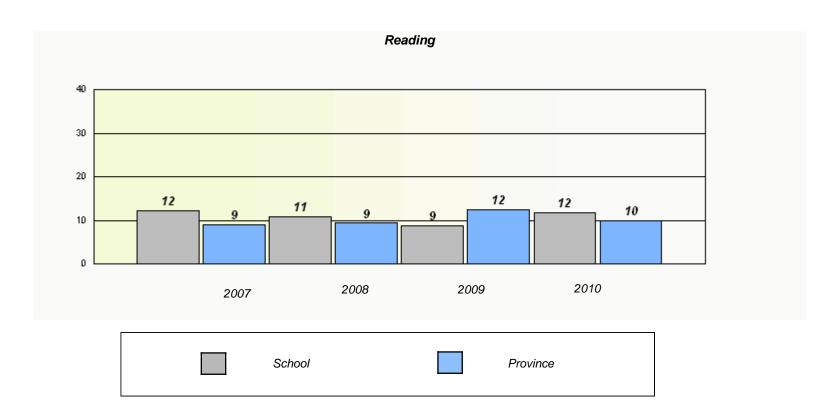

### District 4 - Eastern

School #: 223 Christ the King School

<sup>\*</sup> Reading score is composite of Information and Poetry.

District 4 - Eastern

| Total Grade 9(2010) students:                                                 | 3    | Exempti | on Rates |      |  |  |  |
|-------------------------------------------------------------------------------|------|---------|----------|------|--|--|--|
| Demand Writing                                                                |      |         |          |      |  |  |  |
| School data with 5 or fewer students withheld for reasons of confidentiality. |      |         |          |      |  |  |  |
|                                                                               |      |         |          |      |  |  |  |
|                                                                               |      |         |          |      |  |  |  |
|                                                                               |      |         |          |      |  |  |  |
|                                                                               |      |         |          |      |  |  |  |
|                                                                               |      |         |          |      |  |  |  |
|                                                                               |      |         |          | 2010 |  |  |  |
|                                                                               | 2007 | 2008    | 2009     | 2010 |  |  |  |
|                                                                               |      |         |          |      |  |  |  |

|               | Read                                                                          | ding  |      |   |  |  |  |
|---------------|-------------------------------------------------------------------------------|-------|------|---|--|--|--|
| School data w | School data with 5 or fewer students withheld for reasons of confidentiality. |       |      |   |  |  |  |
|               |                                                                               |       |      |   |  |  |  |
|               |                                                                               |       |      |   |  |  |  |
|               |                                                                               |       |      |   |  |  |  |
|               |                                                                               |       |      |   |  |  |  |
|               |                                                                               |       |      |   |  |  |  |
| 2007          | 2008                                                                          | 2009  | 2010 |   |  |  |  |
|               |                                                                               |       |      | 1 |  |  |  |
| So            | chool                                                                         | Provi | ince |   |  |  |  |
|               |                                                                               |       |      |   |  |  |  |