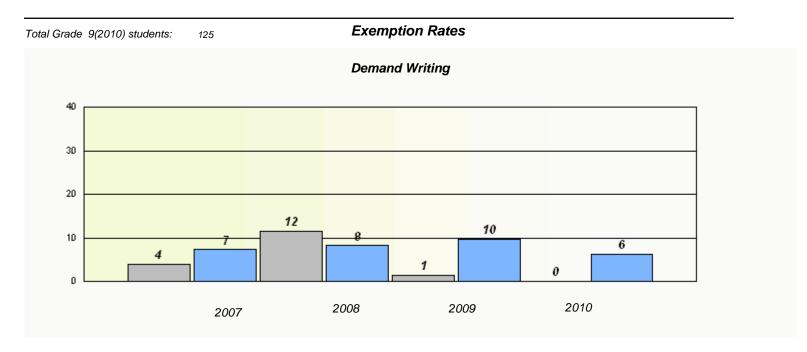

| Total Grade 9(2010) students: | 4                                                                             | Exempti | ion Rates |      |  |  |  |
|-------------------------------|-------------------------------------------------------------------------------|---------|-----------|------|--|--|--|
|                               |                                                                               | Demand  | Writing   |      |  |  |  |
|                               | School data with 5 or fewer students withheld for reasons of confidentiality. |         |           |      |  |  |  |
|                               |                                                                               |         |           |      |  |  |  |
|                               |                                                                               |         |           |      |  |  |  |
|                               |                                                                               |         |           |      |  |  |  |
|                               |                                                                               |         |           |      |  |  |  |
|                               |                                                                               |         |           |      |  |  |  |
|                               | 2007                                                                          | 2008    | 2009      | 2010 |  |  |  |
|                               |                                                                               |         |           |      |  |  |  |