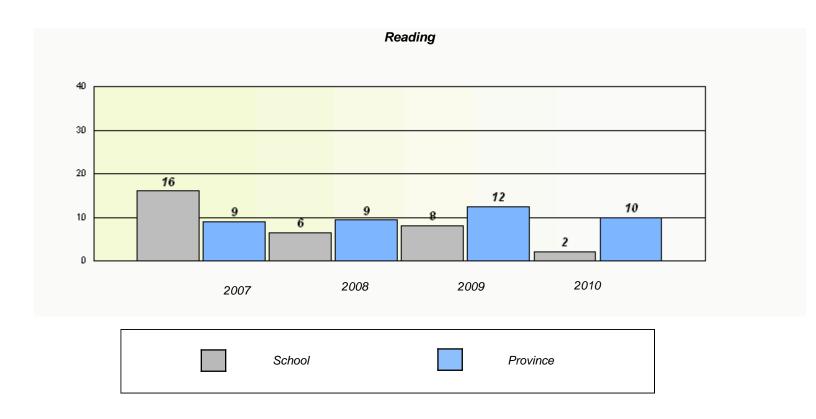

|               | Read                                                                          | ding  |      |   |  |  |  |
|---------------|-------------------------------------------------------------------------------|-------|------|---|--|--|--|
| School data w | School data with 5 or fewer students withheld for reasons of confidentiality. |       |      |   |  |  |  |
|               |                                                                               |       |      |   |  |  |  |
|               |                                                                               |       |      |   |  |  |  |
|               |                                                                               |       |      |   |  |  |  |
|               |                                                                               |       |      |   |  |  |  |
|               |                                                                               |       |      |   |  |  |  |
| 2007          | 2008                                                                          | 2009  | 2010 |   |  |  |  |
|               |                                                                               |       |      | 1 |  |  |  |
| So            | chool                                                                         | Provi | ince |   |  |  |  |
|               |                                                                               |       |      |   |  |  |  |