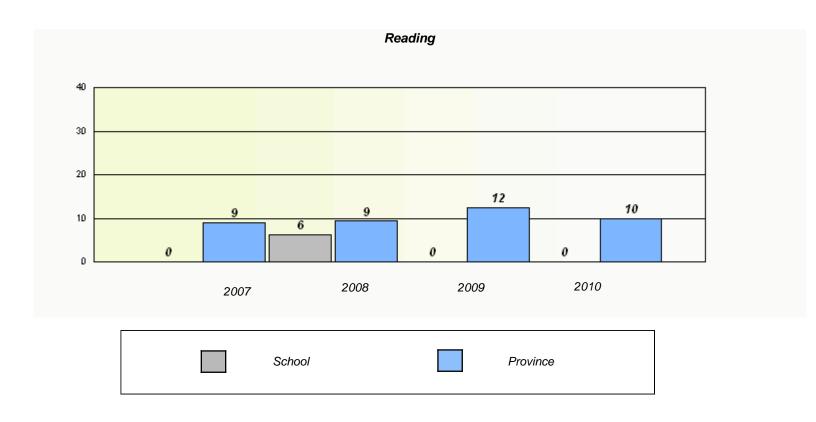

### District 4 - Eastern

School #: 223 Christ the King School

<sup>\*</sup> Reading score is composite of Information and Poetry.

District 4 - Eastern

| Total Grade 9(2010) students:                                                 | 3    | Exempti | on Rates |      |  |  |  |
|-------------------------------------------------------------------------------|------|---------|----------|------|--|--|--|
| Demand Writing                                                                |      |         |          |      |  |  |  |
| School data with 5 or fewer students withheld for reasons of confidentiality. |      |         |          |      |  |  |  |
|                                                                               |      |         |          |      |  |  |  |
|                                                                               |      |         |          |      |  |  |  |
|                                                                               |      |         |          |      |  |  |  |
|                                                                               |      |         |          |      |  |  |  |
|                                                                               |      |         |          |      |  |  |  |
|                                                                               |      |         |          | 2010 |  |  |  |
|                                                                               | 2007 | 2008    | 2009     | 2010 |  |  |  |
|                                                                               |      |         |          |      |  |  |  |

|               | Read                                                                          | ding  |      |   |  |  |  |
|---------------|-------------------------------------------------------------------------------|-------|------|---|--|--|--|
| School data w | School data with 5 or fewer students withheld for reasons of confidentiality. |       |      |   |  |  |  |
|               |                                                                               |       |      |   |  |  |  |
|               |                                                                               |       |      |   |  |  |  |
|               |                                                                               |       |      |   |  |  |  |
|               |                                                                               |       |      |   |  |  |  |
|               |                                                                               |       |      |   |  |  |  |
| 2007          | 2008                                                                          | 2009  | 2010 |   |  |  |  |
|               |                                                                               |       |      | 1 |  |  |  |
| So            | chool                                                                         | Provi | ince |   |  |  |  |
|               |                                                                               |       |      |   |  |  |  |