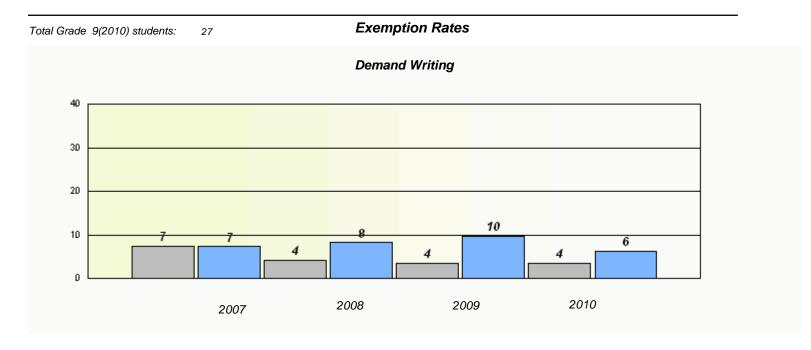

| Total Grade 9(2010) students: | 4                                                                             | Exempti | ion Rates |      |  |  |  |
|-------------------------------|-------------------------------------------------------------------------------|---------|-----------|------|--|--|--|
|                               |                                                                               | Demand  | Writing   |      |  |  |  |
|                               | School data with 5 or fewer students withheld for reasons of confidentiality. |         |           |      |  |  |  |
|                               |                                                                               |         |           |      |  |  |  |
|                               |                                                                               |         |           |      |  |  |  |
|                               |                                                                               |         |           |      |  |  |  |
|                               |                                                                               |         |           |      |  |  |  |
|                               |                                                                               |         |           |      |  |  |  |
|                               | 2007                                                                          | 2008    | 2009      | 2010 |  |  |  |
|                               |                                                                               |         |           |      |  |  |  |