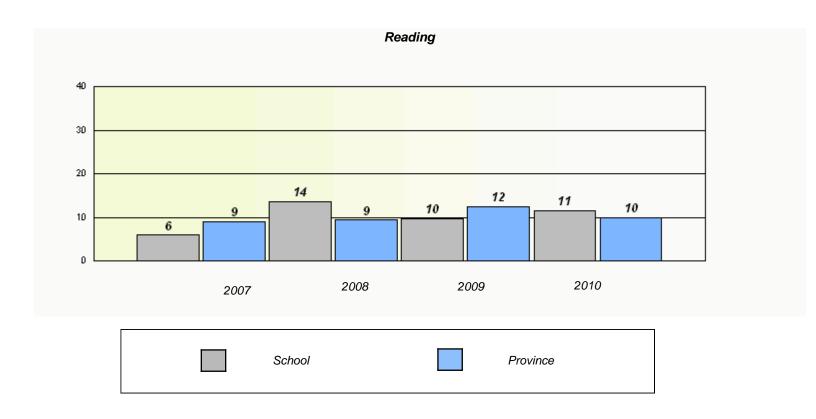

|               | Read                                                                          | ding  |      |   |  |  |  |
|---------------|-------------------------------------------------------------------------------|-------|------|---|--|--|--|
| School data w | School data with 5 or fewer students withheld for reasons of confidentiality. |       |      |   |  |  |  |
|               |                                                                               |       |      |   |  |  |  |
|               |                                                                               |       |      |   |  |  |  |
|               |                                                                               |       |      |   |  |  |  |
|               |                                                                               |       |      |   |  |  |  |
|               |                                                                               |       |      |   |  |  |  |
| 2007          | 2008                                                                          | 2009  | 2010 |   |  |  |  |
|               |                                                                               |       |      | 1 |  |  |  |
| So            | chool                                                                         | Provi | ince |   |  |  |  |
|               |                                                                               |       |      |   |  |  |  |