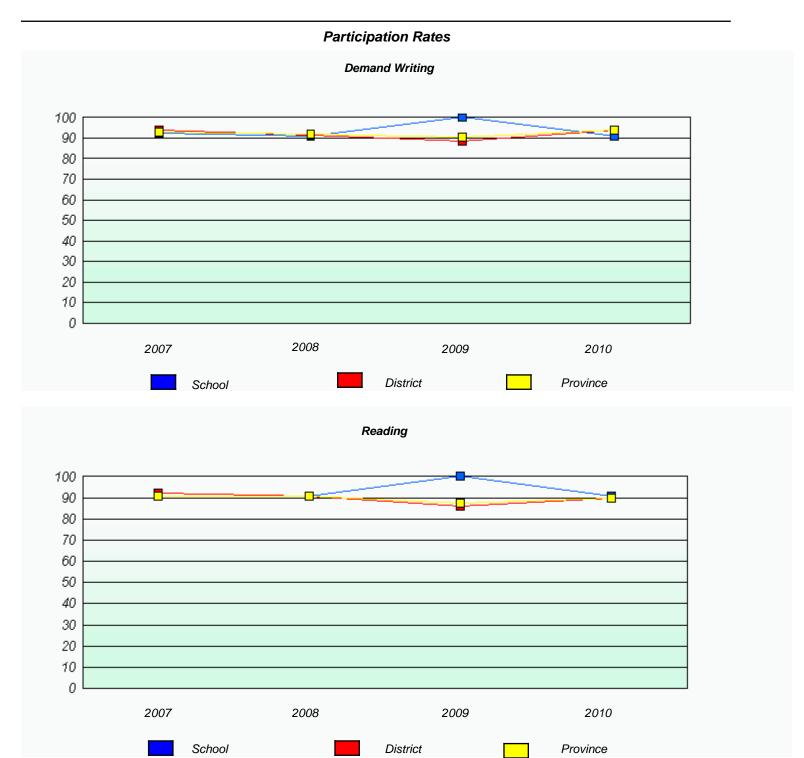

### District 4 - Eastern

School #: 359 St. Paul's Junior High

<sup>\*</sup> Reading score is composite of Information and Poetry.

### District 4 - Eastern

School #: 359 St. Paul's Junior High

### Participation Rates **Demand Writing** District Province School Reading

District

Province

School

<sup>\*</sup> Reading score is composite of Information and Poetry.