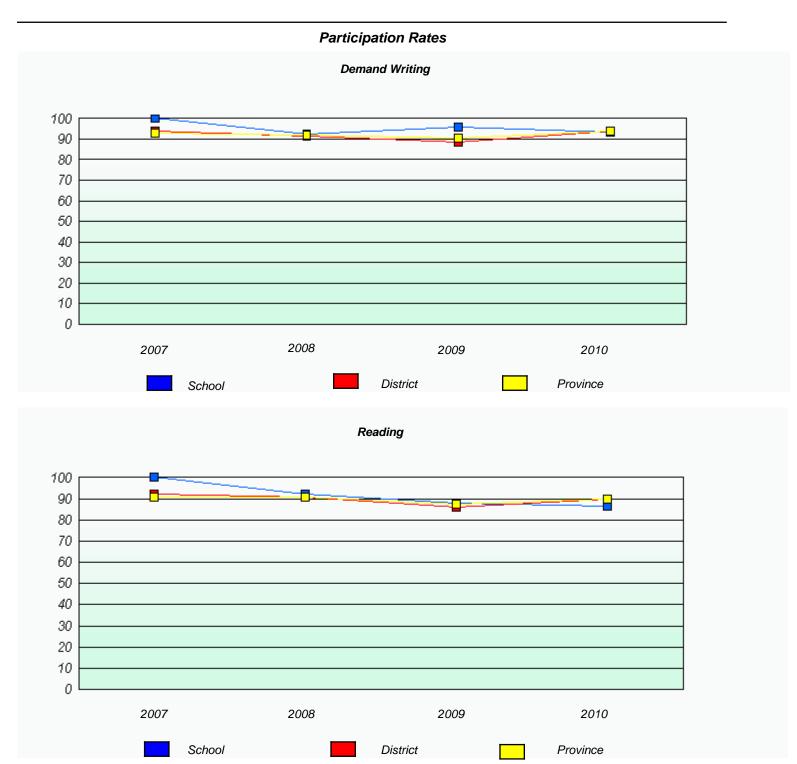

 $<sup>^{\</sup>star}$  Reading score is composite of Information and Poetry.

District 4 - Eastern

School #: 240 Bishop White School

|                                                                               |                         | Participation Ra       | tes                       |                  | _ |  |  |
|-------------------------------------------------------------------------------|-------------------------|------------------------|---------------------------|------------------|---|--|--|
|                                                                               |                         | Demand Writing         | 1                         |                  |   |  |  |
| School data with 5 or fewer students withheld for reasons of confidentiality. |                         |                        |                           |                  |   |  |  |
|                                                                               |                         |                        |                           |                  |   |  |  |
|                                                                               |                         |                        |                           |                  |   |  |  |
|                                                                               |                         |                        |                           |                  |   |  |  |
|                                                                               |                         |                        |                           |                  |   |  |  |
|                                                                               |                         |                        |                           |                  |   |  |  |
| 0007                                                                          | 2009                    |                        | 0000                      | 0040             |   |  |  |
| 2007                                                                          | 2008                    | District               | 2009                      | 2010<br>Province |   |  |  |
| _                                                                             | School                  | District               |                           | FIOVILLE         |   |  |  |
|                                                                               |                         | Reading                |                           |                  |   |  |  |
|                                                                               | School data with 5 or t | ewer students withheld | for reasons of confidenti | ality.           |   |  |  |
|                                                                               |                         |                        |                           |                  |   |  |  |
|                                                                               |                         |                        |                           |                  |   |  |  |
|                                                                               |                         |                        |                           |                  |   |  |  |
|                                                                               |                         |                        |                           |                  |   |  |  |
|                                                                               |                         |                        |                           |                  |   |  |  |
| 2007                                                                          | 222                     |                        | 0000                      | 0040             |   |  |  |
| 2007                                                                          | 2008                    |                        | 2009                      | 2010             |   |  |  |
|                                                                               | School                  | District               |                           | Province         |   |  |  |