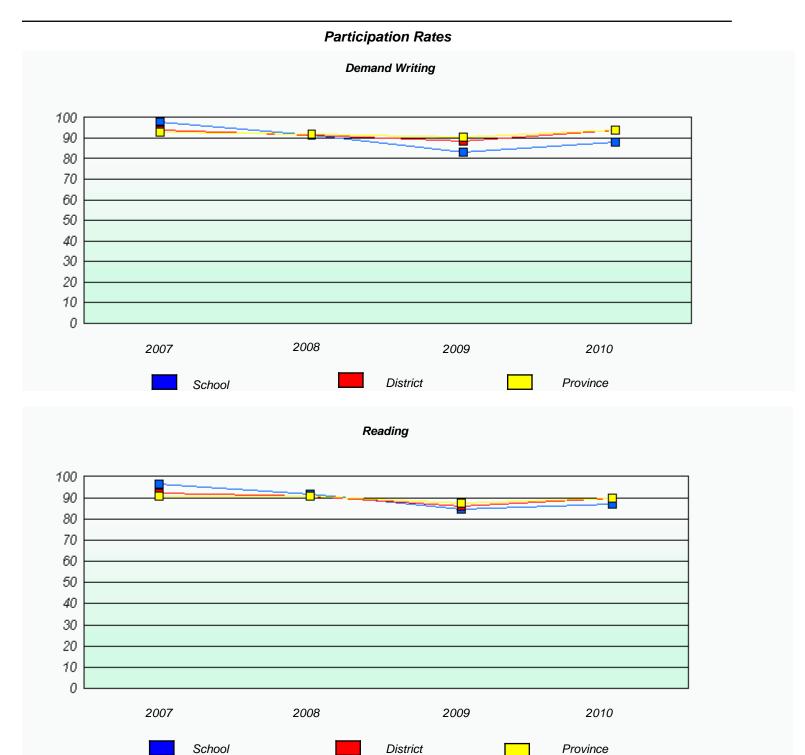

### District 4 - Eastern

School #: 359 St. Paul's Junior High

<sup>\*</sup> Reading score is composite of Information and Poetry.

### District 4 - Eastern

School #: 359 St. Paul's Junior High

### Participation Rates **Demand Writing** District Province School Reading

District

Province

School

<sup>\*</sup> Reading score is composite of Information and Poetry.