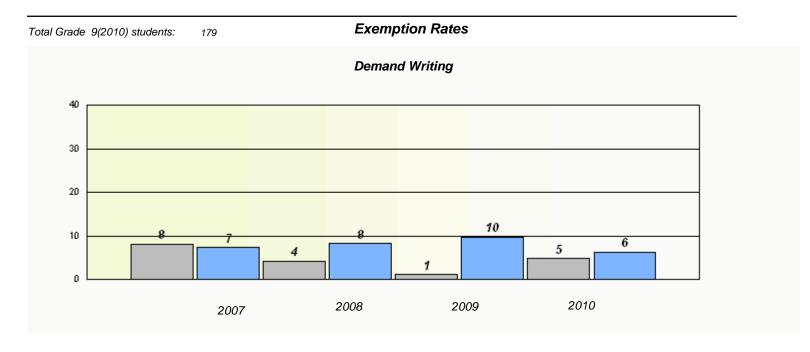

### District 4 - Eastern

School #: 209

Pearce Junior High School

<sup>\*</sup> Reading score is composite of Information and Poetry.