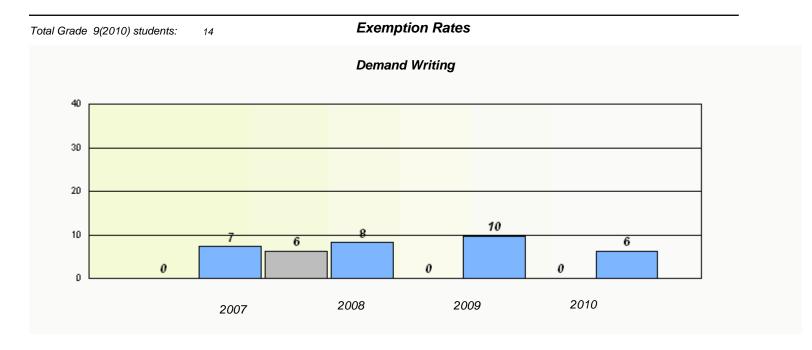

### District 4 - Eastern

School #: 223 Christ the King School

<sup>\*</sup> Reading score is composite of Information and Poetry.

District 4 - Eastern

| Total Grade 9(2010) students:                                                 | 3    | Exempti | on Rates |      |  |  |  |
|-------------------------------------------------------------------------------|------|---------|----------|------|--|--|--|
| Demand Writing                                                                |      |         |          |      |  |  |  |
| School data with 5 or fewer students withheld for reasons of confidentiality. |      |         |          |      |  |  |  |
|                                                                               |      |         |          |      |  |  |  |
|                                                                               |      |         |          |      |  |  |  |
|                                                                               |      |         |          |      |  |  |  |
|                                                                               |      |         |          |      |  |  |  |
|                                                                               |      |         |          |      |  |  |  |
|                                                                               |      |         |          | 2010 |  |  |  |
|                                                                               | 2007 | 2008    | 2009     | 2010 |  |  |  |
|                                                                               |      |         |          |      |  |  |  |

|               | Read                                                                          | ding  |      |   |  |  |  |
|---------------|-------------------------------------------------------------------------------|-------|------|---|--|--|--|
| School data w | School data with 5 or fewer students withheld for reasons of confidentiality. |       |      |   |  |  |  |
|               |                                                                               |       |      |   |  |  |  |
|               |                                                                               |       |      |   |  |  |  |
|               |                                                                               |       |      |   |  |  |  |
|               |                                                                               |       |      |   |  |  |  |
|               |                                                                               |       |      |   |  |  |  |
| 2007          | 2008                                                                          | 2009  | 2010 |   |  |  |  |
|               |                                                                               |       |      | 1 |  |  |  |
| So            | chool                                                                         | Provi | ince |   |  |  |  |
|               |                                                                               |       |      |   |  |  |  |