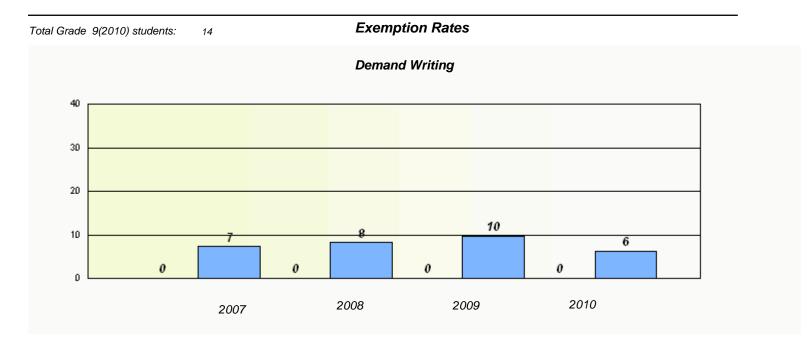

### District 4 - Eastern

School #: 223 Christ the King School

<sup>\*</sup> Reading score is composite of Information and Poetry.

District 4 - Eastern

| Total Grade 9(2010) students:                                                 | 3    | Exempti | on Rates |      |  |  |  |
|-------------------------------------------------------------------------------|------|---------|----------|------|--|--|--|
| Demand Writing                                                                |      |         |          |      |  |  |  |
| School data with 5 or fewer students withheld for reasons of confidentiality. |      |         |          |      |  |  |  |
|                                                                               |      |         |          |      |  |  |  |
|                                                                               |      |         |          |      |  |  |  |
|                                                                               |      |         |          |      |  |  |  |
|                                                                               |      |         |          |      |  |  |  |
|                                                                               |      |         |          |      |  |  |  |
|                                                                               |      |         |          | 2010 |  |  |  |
|                                                                               | 2007 | 2008    | 2009     | 2010 |  |  |  |
|                                                                               |      |         |          |      |  |  |  |