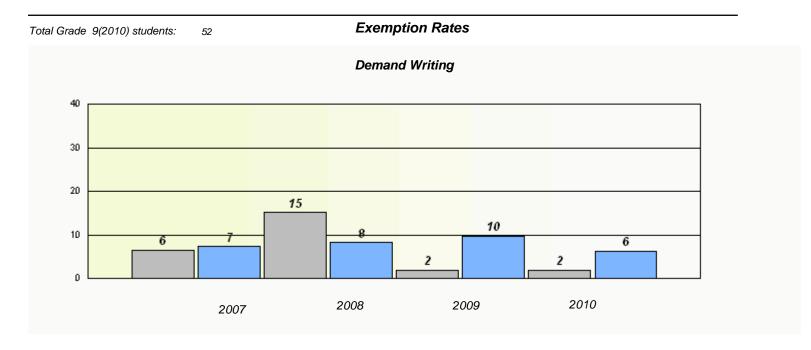

### District 4 - Eastern

Christ the King School School #: 223

<sup>\*</sup> Reading score is composite of Information and Poetry.

183

### District 4 - Eastern

School #: 223 Christ the King School

<sup>\*</sup> Reading score is composite of Information and Poetry.

District 4 - Eastern

| Total Grade 9(2010) students:                                                 | 3    | Exempti | on Rates |      |  |  |  |
|-------------------------------------------------------------------------------|------|---------|----------|------|--|--|--|
| Demand Writing                                                                |      |         |          |      |  |  |  |
| School data with 5 or fewer students withheld for reasons of confidentiality. |      |         |          |      |  |  |  |
|                                                                               |      |         |          |      |  |  |  |
|                                                                               |      |         |          |      |  |  |  |
|                                                                               |      |         |          |      |  |  |  |
|                                                                               |      |         |          |      |  |  |  |
|                                                                               |      |         |          |      |  |  |  |
|                                                                               |      |         |          | 2010 |  |  |  |
|                                                                               | 2007 | 2008    | 2009     | 2010 |  |  |  |
|                                                                               |      |         |          |      |  |  |  |