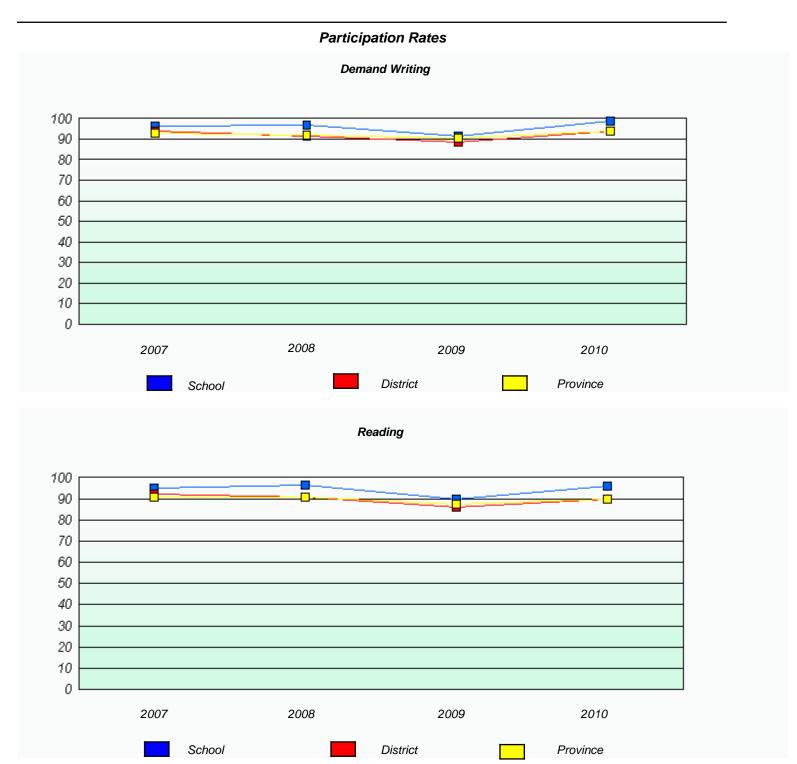

 $<sup>^{\</sup>star}$  Reading score is composite of Information and Poetry.

District 4 - Eastern

School #: 240 Bishop White School

|                                                                               |                         | Participation Ra       | tes                       |                  | _ |  |  |
|-------------------------------------------------------------------------------|-------------------------|------------------------|---------------------------|------------------|---|--|--|
|                                                                               |                         | Demand Writing         | 1                         |                  |   |  |  |
| School data with 5 or fewer students withheld for reasons of confidentiality. |                         |                        |                           |                  |   |  |  |
|                                                                               |                         |                        |                           |                  |   |  |  |
|                                                                               |                         |                        |                           |                  |   |  |  |
|                                                                               |                         |                        |                           |                  |   |  |  |
|                                                                               |                         |                        |                           |                  |   |  |  |
|                                                                               |                         |                        |                           |                  |   |  |  |
| 0007                                                                          | 2009                    |                        | 0000                      | 0040             |   |  |  |
| 2007                                                                          | 2008                    | District               | 2009                      | 2010<br>Province |   |  |  |
| _                                                                             | School                  | District               |                           | FIOVILLE         |   |  |  |
|                                                                               |                         | Reading                |                           |                  |   |  |  |
|                                                                               | School data with 5 or t | ewer students withheld | for reasons of confidenti | ality.           |   |  |  |
|                                                                               |                         |                        |                           |                  |   |  |  |
|                                                                               |                         |                        |                           |                  |   |  |  |
|                                                                               |                         |                        |                           |                  |   |  |  |
|                                                                               |                         |                        |                           |                  |   |  |  |
|                                                                               |                         |                        |                           |                  |   |  |  |
| 2007                                                                          | 222                     |                        | 0000                      | 0040             |   |  |  |
| 2007                                                                          | 2008                    |                        | 2009                      | 2010             |   |  |  |
|                                                                               | School                  | District               |                           | Province         |   |  |  |