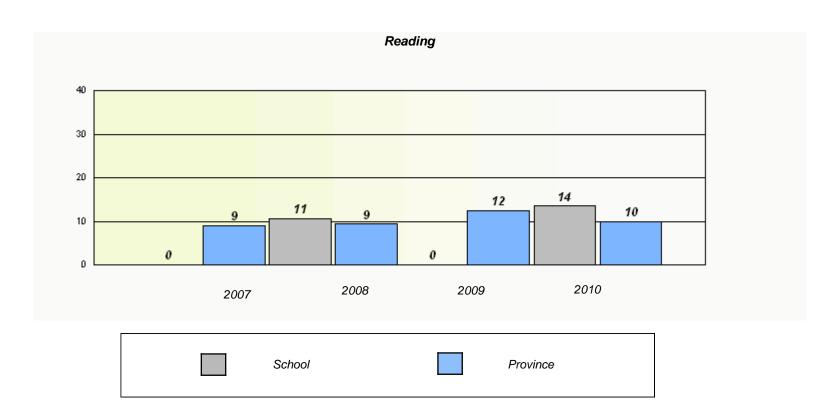

|           | Rea                                                                           | ding  |      |  |  |  |
|-----------|-------------------------------------------------------------------------------|-------|------|--|--|--|
| School da | School data with 5 or fewer students withheld for reasons of confidentiality. |       |      |  |  |  |
|           |                                                                               |       |      |  |  |  |
|           |                                                                               |       |      |  |  |  |
|           |                                                                               |       |      |  |  |  |
|           |                                                                               |       |      |  |  |  |
|           | 2000                                                                          | 2000  | 2010 |  |  |  |
| 2007      | 2008                                                                          | 2009  | 2010 |  |  |  |
|           | School                                                                        | Provi | ince |  |  |  |