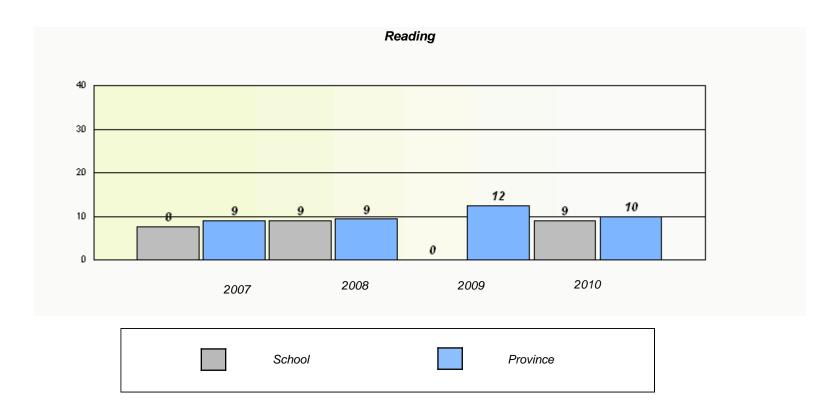

|           | Rea                                                                           | ding  |      |  |  |  |
|-----------|-------------------------------------------------------------------------------|-------|------|--|--|--|
| School da | School data with 5 or fewer students withheld for reasons of confidentiality. |       |      |  |  |  |
|           |                                                                               |       |      |  |  |  |
|           |                                                                               |       |      |  |  |  |
|           |                                                                               |       |      |  |  |  |
|           |                                                                               |       |      |  |  |  |
|           | 2000                                                                          | 2000  | 2010 |  |  |  |
| 2007      | 2008                                                                          | 2009  | 2010 |  |  |  |
|           | School                                                                        | Provi | ince |  |  |  |