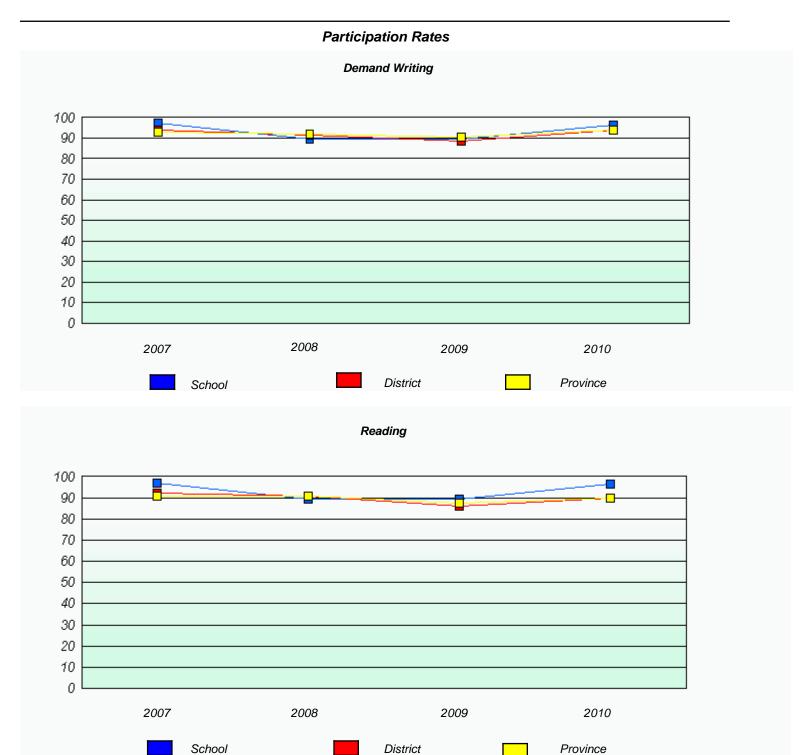

#### District 4 - Eastern

School #: 368 Holy Trinity High

<sup>\*</sup> Reading score is composite of Information and Poetry.

#### District 4 - Eastern

School #: 368 Holy Trinity High

### Participation Rates **Demand Writing** District Province School Reading

District

Province

School

<sup>\*</sup> Reading score is composite of Information and Poetry.