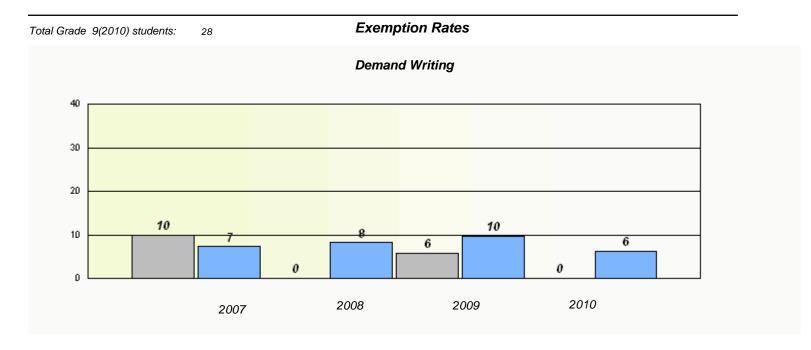

### District 4 - Eastern

School #: 223 Christ the King School

<sup>\*</sup> Reading score is composite of Information and Poetry.

District 4 - Eastern

| Total Grade 9(2010) students:                                                 | 3    | Exempti | on Rates |      |  |  |  |
|-------------------------------------------------------------------------------|------|---------|----------|------|--|--|--|
| Demand Writing                                                                |      |         |          |      |  |  |  |
| School data with 5 or fewer students withheld for reasons of confidentiality. |      |         |          |      |  |  |  |
|                                                                               |      |         |          |      |  |  |  |
|                                                                               |      |         |          |      |  |  |  |
|                                                                               |      |         |          |      |  |  |  |
|                                                                               |      |         |          |      |  |  |  |
|                                                                               |      |         |          |      |  |  |  |
|                                                                               |      |         |          | 2010 |  |  |  |
|                                                                               | 2007 | 2008    | 2009     | 2010 |  |  |  |
|                                                                               |      |         |          |      |  |  |  |