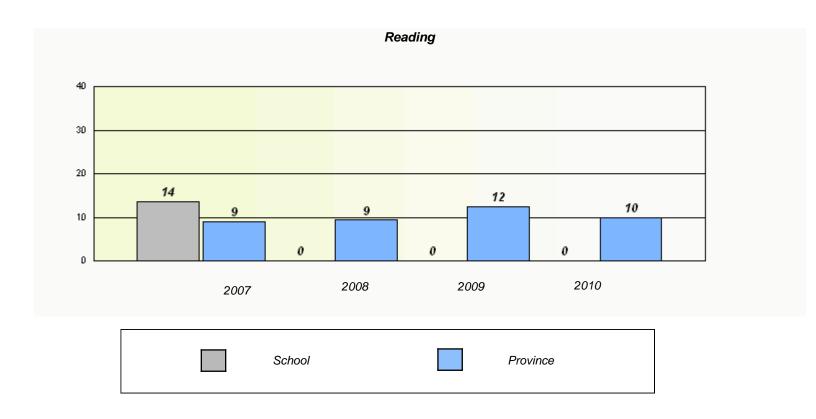

|               | Read                                                                          | ding  |      |   |  |  |  |
|---------------|-------------------------------------------------------------------------------|-------|------|---|--|--|--|
| School data w | School data with 5 or fewer students withheld for reasons of confidentiality. |       |      |   |  |  |  |
|               |                                                                               |       |      |   |  |  |  |
|               |                                                                               |       |      |   |  |  |  |
|               |                                                                               |       |      |   |  |  |  |
|               |                                                                               |       |      |   |  |  |  |
|               |                                                                               |       |      |   |  |  |  |
| 2007          | 2008                                                                          | 2009  | 2010 |   |  |  |  |
|               |                                                                               |       |      | 1 |  |  |  |
| So            | chool                                                                         | Provi | ince |   |  |  |  |
|               |                                                                               |       |      |   |  |  |  |