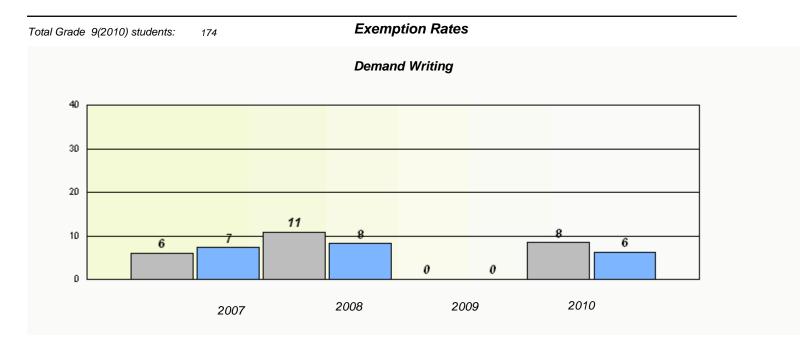

### District 4 - Eastern

School #: 209

Pearce Junior High School

<sup>\*</sup> Reading score is composite of Information and Poetry.