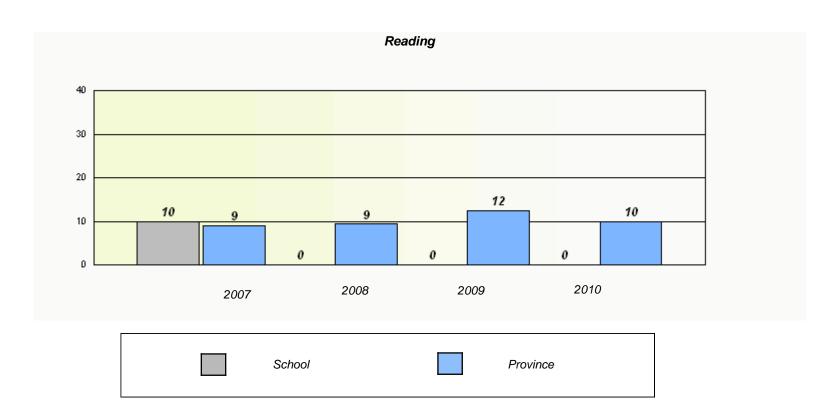

|               | Read                                                                          | ding  |      |   |  |  |  |
|---------------|-------------------------------------------------------------------------------|-------|------|---|--|--|--|
| School data w | School data with 5 or fewer students withheld for reasons of confidentiality. |       |      |   |  |  |  |
|               |                                                                               |       |      |   |  |  |  |
|               |                                                                               |       |      |   |  |  |  |
|               |                                                                               |       |      |   |  |  |  |
|               |                                                                               |       |      |   |  |  |  |
|               |                                                                               |       |      |   |  |  |  |
| 2007          | 2008                                                                          | 2009  | 2010 |   |  |  |  |
|               |                                                                               |       |      | 1 |  |  |  |
| So            | chool                                                                         | Provi | ince |   |  |  |  |
|               |                                                                               |       |      |   |  |  |  |