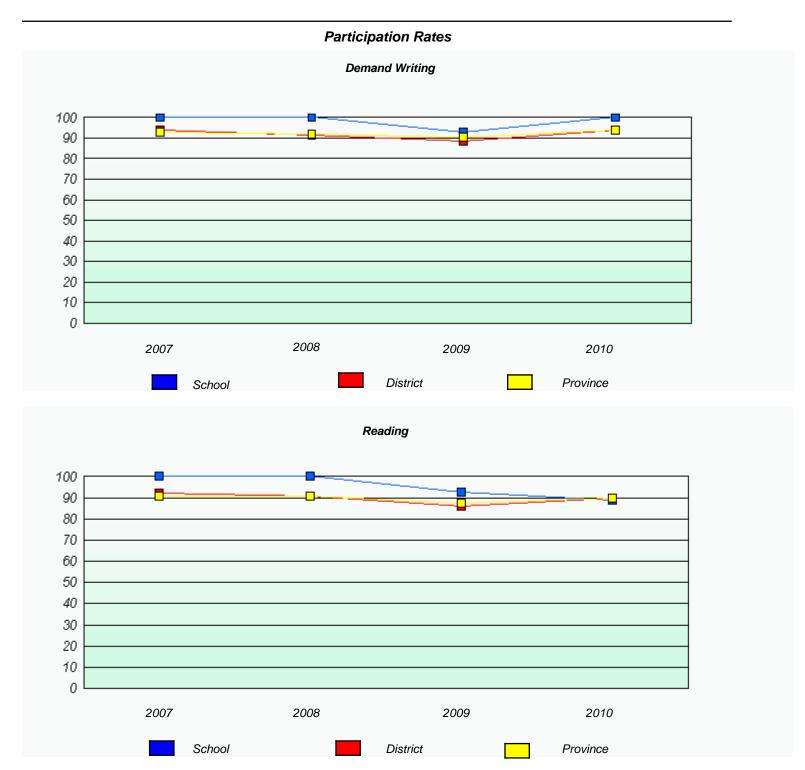

#### District 4 - Eastern

School #: 368 Holy Trinity High

<sup>\*</sup> Reading score is composite of Information and Poetry.

#### District 4 - Eastern

School #: 368 Holy Trinity High

### Participation Rates **Demand Writing** District Province School Reading

District

Province

School

<sup>\*</sup> Reading score is composite of Information and Poetry.