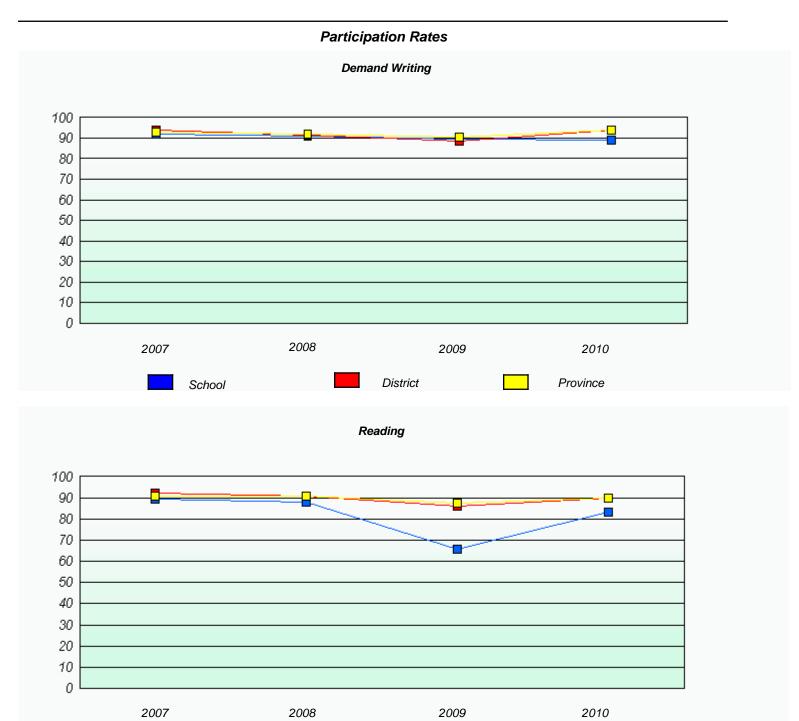

nformation and Poetry.



### District 4 - Eastern

School #: 464 Crescent Collegiate





<sup>\*</sup> Reading score is composite of Information and Poetry.



### District 4 - Eastern

School #: 464 Crescent Collegiate



<sup>\*</sup> Reading score is composite of Information and Poetry.



#### District 4 - Eastern

School #: 465 Holy Cross Junior High





<sup>\*</sup> Reading score is composite of Information and Poetry.



#### District 4 - Eastern

School #: 465 Holy Cross Junior High



District

Province

School

<sup>\*</sup> Reading score is composite of Information and Poetry.



### District 4 - Eastern

School #: 471 Heritage Collegiate





<sup>\*</sup> Reading score is composite of Information and Poetry.



#### District 4 - Eastern

School #: 471 Heritage Collegiate



School

District

Province

<sup>\*</sup> Reading score is composite of Information and Poetry.



#### District 4 - Eastern

School #: 476 Baccalieu Collegiate





<sup>\*</sup> Reading score is composite of Information and Poetry.



#### District 4 - Eastern

School #: 476 Baccalieu Collegiate



2009

District

2010

Province

2008

2007

School

<sup>\*</sup> Reading score is composite of Information and Poetry.



#### District 4 - Eastern

School #: 924 Tricentia Academy





<sup>\*</sup> Reading score is composite of Information and Poetry.



#### District 4 - Eastern

School #: 924 Tricentia Academy



<sup>\*</sup> Reading score is composite of Information and Poetry.