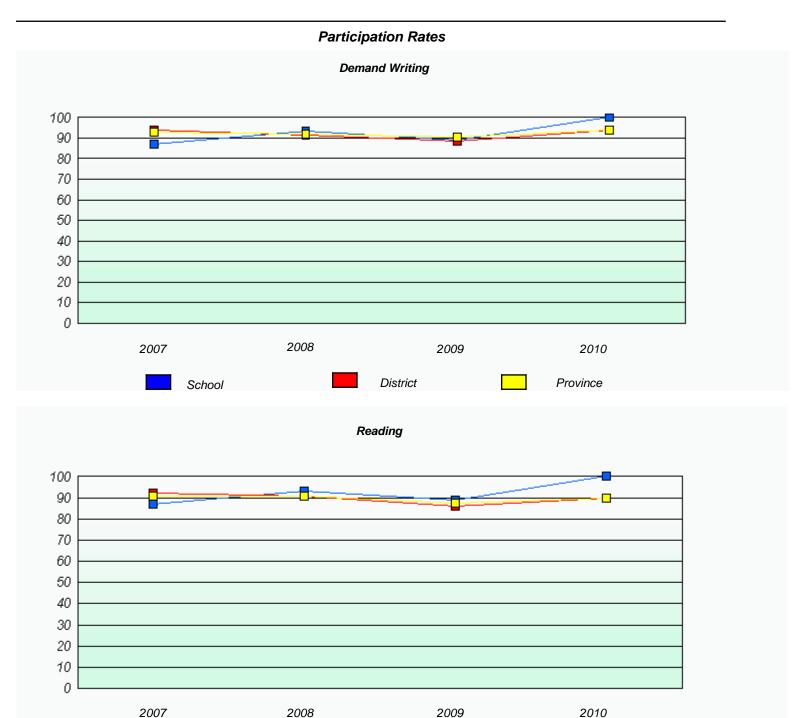

### District 4 - Eastern

School #: 359 St. Paul's Junior High

<sup>\*</sup> Reading score is composite of Information and Poetry.

### District 4 - Eastern

School #: 359 St. Paul's Junior High

### Participation Rates **Demand Writing** District Province School Reading

District

Province

School

<sup>\*</sup> Reading score is composite of Information and Poetry.