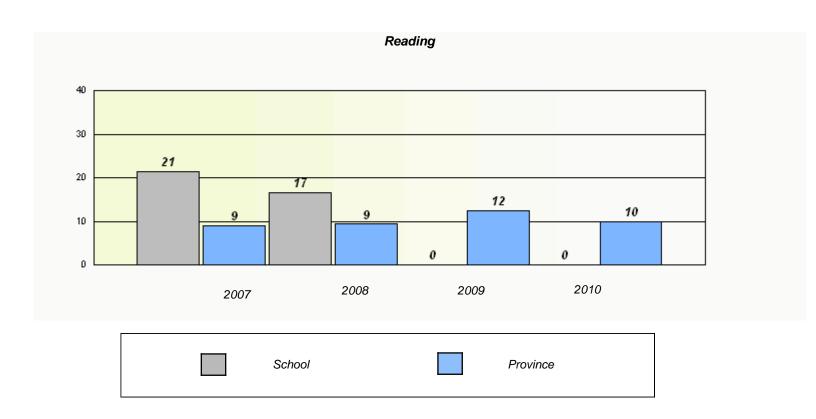

### District 4 - Eastern

School #: 359 St. Paul's Junior High

<sup>\*</sup> Reading score is composite of Information and Poetry.

### District 4 - Eastern

School #: 359 St. Paul's Junior High

### Participation Rates **Demand Writing** District Province School Reading

District

Province

School

<sup>\*</sup> Reading score is composite of Information and Poetry.