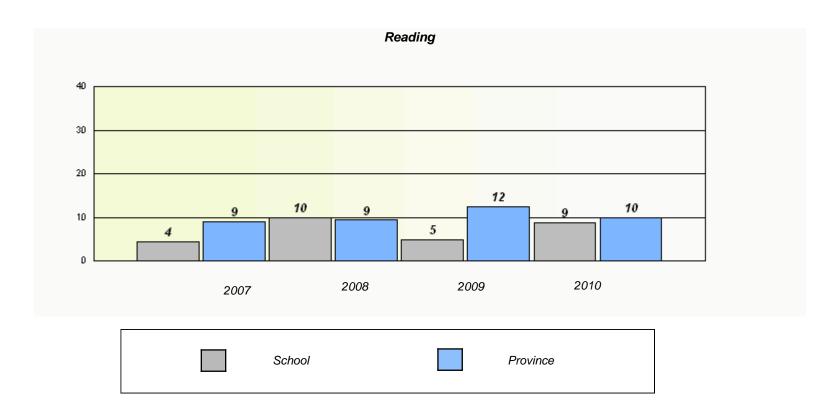

### District 4 - Eastern

School #: 223 Christ the King School

<sup>\*</sup> Reading score is composite of Information and Poetry.

District 4 - Eastern

| Total Grade 9(2010) students:                                                 | 3    | Exempti | on Rates |      |  |  |  |
|-------------------------------------------------------------------------------|------|---------|----------|------|--|--|--|
| Demand Writing                                                                |      |         |          |      |  |  |  |
| School data with 5 or fewer students withheld for reasons of confidentiality. |      |         |          |      |  |  |  |
|                                                                               |      |         |          |      |  |  |  |
|                                                                               |      |         |          |      |  |  |  |
|                                                                               |      |         |          |      |  |  |  |
|                                                                               |      |         |          |      |  |  |  |
|                                                                               |      |         |          |      |  |  |  |
|                                                                               |      |         |          | 2010 |  |  |  |
|                                                                               | 2007 | 2008    | 2009     | 2010 |  |  |  |
|                                                                               |      |         |          |      |  |  |  |

|               | Read                                                                          | ding  |      |   |  |  |  |
|---------------|-------------------------------------------------------------------------------|-------|------|---|--|--|--|
| School data w | School data with 5 or fewer students withheld for reasons of confidentiality. |       |      |   |  |  |  |
|               |                                                                               |       |      |   |  |  |  |
|               |                                                                               |       |      |   |  |  |  |
|               |                                                                               |       |      |   |  |  |  |
|               |                                                                               |       |      |   |  |  |  |
|               |                                                                               |       |      |   |  |  |  |
| 2007          | 2008                                                                          | 2009  | 2010 |   |  |  |  |
|               |                                                                               |       |      | 1 |  |  |  |
| So            | chool                                                                         | Provi | ince |   |  |  |  |
|               |                                                                               |       |      |   |  |  |  |