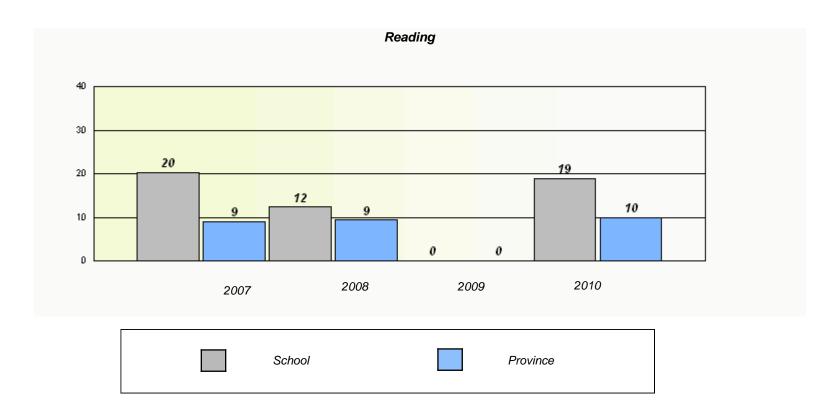

### District 4 - Eastern

School #: 209

Pearce Junior High School

<sup>\*</sup> Reading score is composite of Information and Poetry.