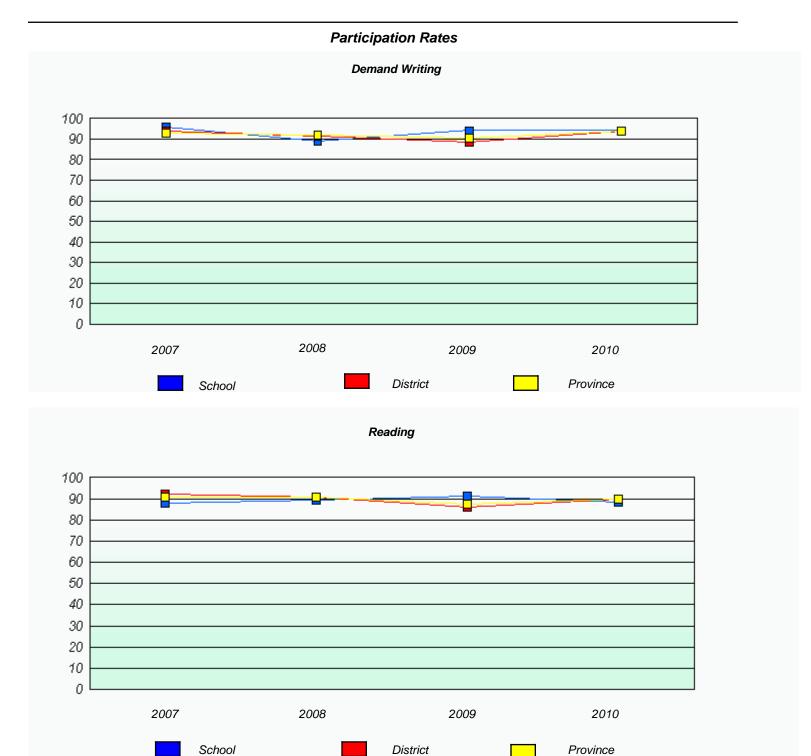

 $<sup>^{\</sup>star}$  Reading score is composite of Information and Poetry.

District 4 - Eastern

School #: 240 Bishop White School

|                                                                               |                         | Participation Ra       | tes                       |                  | _ |  |  |
|-------------------------------------------------------------------------------|-------------------------|------------------------|---------------------------|------------------|---|--|--|
|                                                                               |                         | Demand Writing         | 1                         |                  |   |  |  |
| School data with 5 or fewer students withheld for reasons of confidentiality. |                         |                        |                           |                  |   |  |  |
|                                                                               |                         |                        |                           |                  |   |  |  |
|                                                                               |                         |                        |                           |                  |   |  |  |
|                                                                               |                         |                        |                           |                  |   |  |  |
|                                                                               |                         |                        |                           |                  |   |  |  |
|                                                                               |                         |                        |                           |                  |   |  |  |
| 0007                                                                          | 2009                    |                        | 0000                      | 0040             |   |  |  |
| 2007                                                                          | 2008                    | District               | 2009                      | 2010<br>Province |   |  |  |
| _                                                                             | School                  | District               |                           | FIOVILLE         |   |  |  |
|                                                                               |                         | Reading                |                           |                  |   |  |  |
|                                                                               | School data with 5 or t | ewer students withheld | for reasons of confidenti | ality.           |   |  |  |
|                                                                               |                         |                        |                           |                  |   |  |  |
|                                                                               |                         |                        |                           |                  |   |  |  |
|                                                                               |                         |                        |                           |                  |   |  |  |
|                                                                               |                         |                        |                           |                  |   |  |  |
|                                                                               |                         |                        |                           |                  |   |  |  |
| 2007                                                                          | 222                     |                        | 0000                      | 0040             |   |  |  |
| 2007                                                                          | 2008                    |                        | 2009                      | 2010             |   |  |  |
|                                                                               | School                  | District               |                           | Province         |   |  |  |