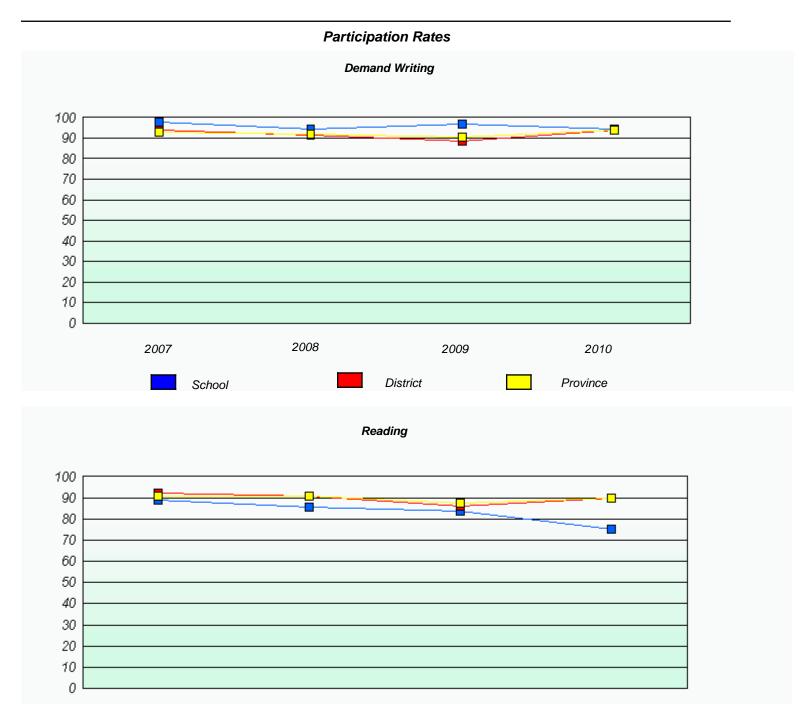

 $<sup>^{\</sup>star}$  Reading score is composite of Information and Poetry.

District 4 - Eastern

School #: 240 Bishop White School

|                                                                               |                         | Participation Ra       | tes                       |                  | _ |  |  |
|-------------------------------------------------------------------------------|-------------------------|------------------------|---------------------------|------------------|---|--|--|
|                                                                               |                         | Demand Writing         | 1                         |                  |   |  |  |
| School data with 5 or fewer students withheld for reasons of confidentiality. |                         |                        |                           |                  |   |  |  |
|                                                                               |                         |                        |                           |                  |   |  |  |
|                                                                               |                         |                        |                           |                  |   |  |  |
|                                                                               |                         |                        |                           |                  |   |  |  |
|                                                                               |                         |                        |                           |                  |   |  |  |
|                                                                               |                         |                        |                           |                  |   |  |  |
| 0007                                                                          | 2009                    |                        | 0000                      | 0040             |   |  |  |
| 2007                                                                          | 2008                    | District               | 2009                      | 2010<br>Province |   |  |  |
| _                                                                             | School                  | District               |                           | FIOVILLE         |   |  |  |
|                                                                               |                         | Reading                |                           |                  |   |  |  |
|                                                                               | School data with 5 or t | ewer students withheld | for reasons of confidenti | ality.           |   |  |  |
|                                                                               |                         |                        |                           |                  |   |  |  |
|                                                                               |                         |                        |                           |                  |   |  |  |
|                                                                               |                         |                        |                           |                  |   |  |  |
|                                                                               |                         |                        |                           |                  |   |  |  |
|                                                                               |                         |                        |                           |                  |   |  |  |
| 2007                                                                          | 222                     |                        | 0000                      | 0040             |   |  |  |
| 2007                                                                          | 2008                    |                        | 2009                      | 2010             |   |  |  |
|                                                                               | School                  | District               |                           | Province         |   |  |  |