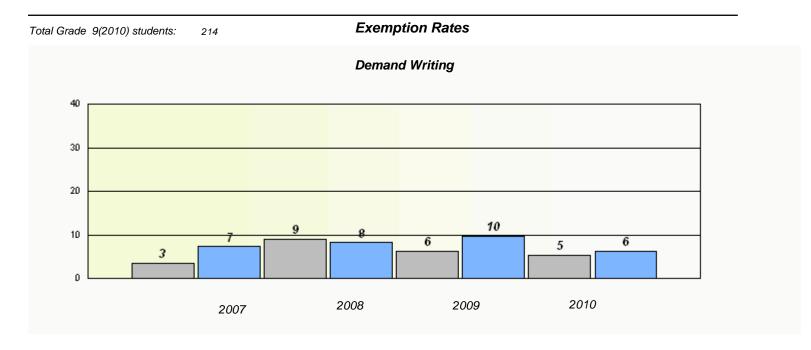

| Total Grade 9(2010) students: | 4                                                                             | Exempti | ion Rates |      |  |  |  |
|-------------------------------|-------------------------------------------------------------------------------|---------|-----------|------|--|--|--|
|                               |                                                                               | Demand  | Writing   |      |  |  |  |
|                               | School data with 5 or fewer students withheld for reasons of confidentiality. |         |           |      |  |  |  |
|                               |                                                                               |         |           |      |  |  |  |
|                               |                                                                               |         |           |      |  |  |  |
|                               |                                                                               |         |           |      |  |  |  |
|                               |                                                                               |         |           |      |  |  |  |
|                               |                                                                               |         |           |      |  |  |  |
|                               | 2007                                                                          | 2008    | 2009      | 2010 |  |  |  |
|                               |                                                                               |         |           |      |  |  |  |