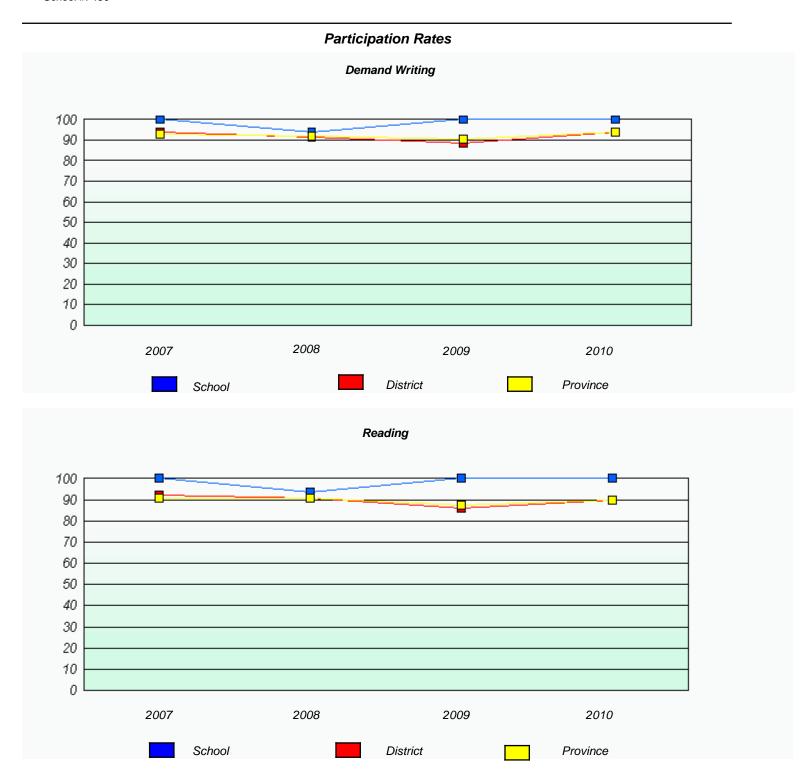

### District 4 - Eastern

Christ the King School School #: 223

<sup>\*</sup> Reading score is composite of Information and Poetry.

183

### District 4 - Eastern

School #: 223 Christ the King School

<sup>\*</sup> Reading score is composite of Information and Poetry.

District 4 - Eastern

| Total Grade 9(2010) students:                                                 | 3    | Exempti | on Rates |      |  |  |  |
|-------------------------------------------------------------------------------|------|---------|----------|------|--|--|--|
| Demand Writing                                                                |      |         |          |      |  |  |  |
| School data with 5 or fewer students withheld for reasons of confidentiality. |      |         |          |      |  |  |  |
|                                                                               |      |         |          |      |  |  |  |
|                                                                               |      |         |          |      |  |  |  |
|                                                                               |      |         |          |      |  |  |  |
|                                                                               |      |         |          |      |  |  |  |
|                                                                               |      |         |          |      |  |  |  |
|                                                                               |      |         |          | 2010 |  |  |  |
|                                                                               | 2007 | 2008    | 2009     | 2010 |  |  |  |
|                                                                               |      |         |          |      |  |  |  |