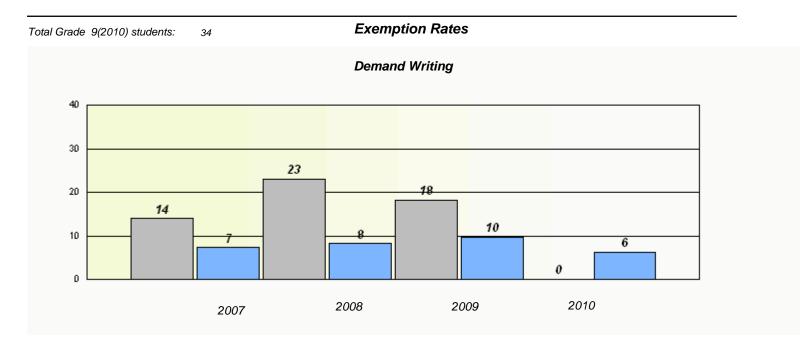

### District 4 - Eastern

School #: 223 Christ the King School

<sup>\*</sup> Reading score is composite of Information and Poetry.

District 4 - Eastern

| Total Grade 9(2010) students:                                                 | 3    | Exempti | on Rates |      |  |  |  |
|-------------------------------------------------------------------------------|------|---------|----------|------|--|--|--|
| Demand Writing                                                                |      |         |          |      |  |  |  |
| School data with 5 or fewer students withheld for reasons of confidentiality. |      |         |          |      |  |  |  |
|                                                                               |      |         |          |      |  |  |  |
|                                                                               |      |         |          |      |  |  |  |
|                                                                               |      |         |          |      |  |  |  |
|                                                                               |      |         |          |      |  |  |  |
|                                                                               |      |         |          |      |  |  |  |
|                                                                               |      |         |          | 2010 |  |  |  |
|                                                                               | 2007 | 2008    | 2009     | 2010 |  |  |  |
|                                                                               |      |         |          |      |  |  |  |