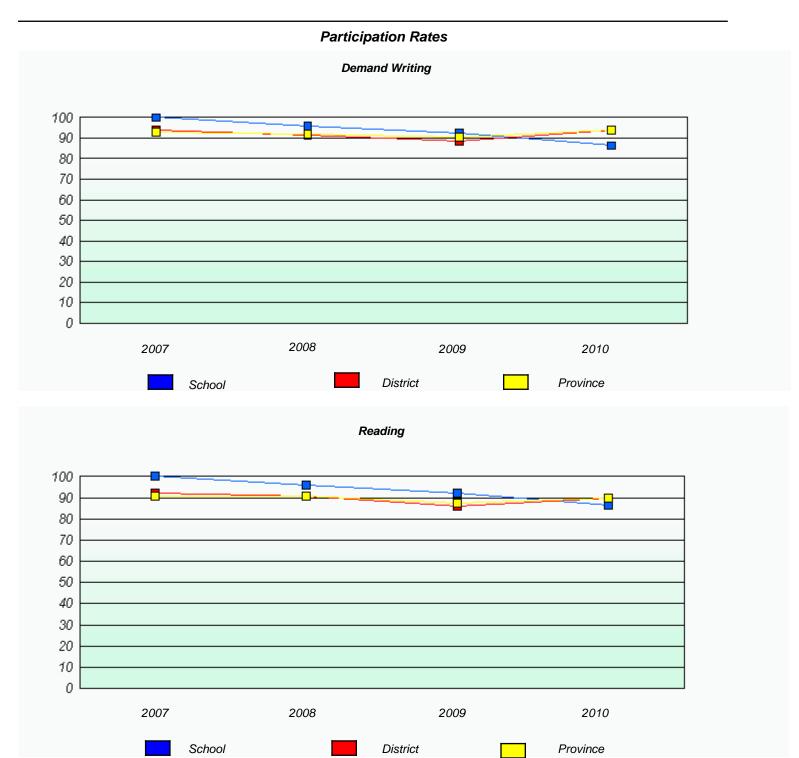

 $<sup>^{\</sup>star}$  Reading score is composite of Information and Poetry.

District 4 - Eastern

School #: 240 Bishop White School

|                                                                               |                         | Participation Ra       | tes                       |                  | _ |  |  |
|-------------------------------------------------------------------------------|-------------------------|------------------------|---------------------------|------------------|---|--|--|
|                                                                               |                         | Demand Writing         | 1                         |                  |   |  |  |
| School data with 5 or fewer students withheld for reasons of confidentiality. |                         |                        |                           |                  |   |  |  |
|                                                                               |                         |                        |                           |                  |   |  |  |
|                                                                               |                         |                        |                           |                  |   |  |  |
|                                                                               |                         |                        |                           |                  |   |  |  |
|                                                                               |                         |                        |                           |                  |   |  |  |
|                                                                               |                         |                        |                           |                  |   |  |  |
| 0007                                                                          | 2009                    |                        | 0000                      | 0040             |   |  |  |
| 2007                                                                          | 2008                    | District               | 2009                      | 2010<br>Province |   |  |  |
| _                                                                             | School                  | District               |                           | FIOVILLE         |   |  |  |
|                                                                               |                         | Reading                |                           |                  |   |  |  |
|                                                                               | School data with 5 or t | ewer students withheld | for reasons of confidenti | ality.           |   |  |  |
|                                                                               |                         |                        |                           |                  |   |  |  |
|                                                                               |                         |                        |                           |                  |   |  |  |
|                                                                               |                         |                        |                           |                  |   |  |  |
|                                                                               |                         |                        |                           |                  |   |  |  |
|                                                                               |                         |                        |                           |                  |   |  |  |
| 2007                                                                          | 222                     |                        | 0000                      | 0040             |   |  |  |
| 2007                                                                          | 2008                    |                        | 2009                      | 2010             |   |  |  |
|                                                                               | School                  | District               |                           | Province         |   |  |  |