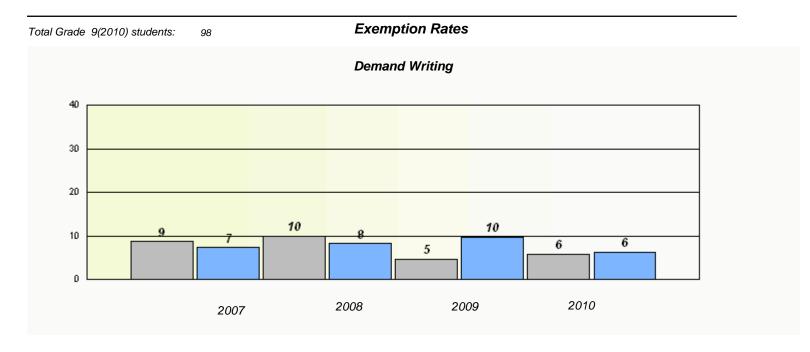

 $<sup>^{\</sup>star}$  Reading score is composite of Information and Poetry.

District 4 - Eastern

School #: 240 Bishop White School

|                                                                               |                         | Participation Ra       | tes                       |                  | _ |  |  |
|-------------------------------------------------------------------------------|-------------------------|------------------------|---------------------------|------------------|---|--|--|
|                                                                               |                         | Demand Writing         | 1                         |                  |   |  |  |
| School data with 5 or fewer students withheld for reasons of confidentiality. |                         |                        |                           |                  |   |  |  |
|                                                                               |                         |                        |                           |                  |   |  |  |
|                                                                               |                         |                        |                           |                  |   |  |  |
|                                                                               |                         |                        |                           |                  |   |  |  |
|                                                                               |                         |                        |                           |                  |   |  |  |
|                                                                               |                         |                        |                           |                  |   |  |  |
| 0007                                                                          | 2009                    |                        | 0000                      | 0040             |   |  |  |
| 2007                                                                          | 2008                    | District               | 2009                      | 2010<br>Province |   |  |  |
| _                                                                             | School                  | District               |                           | FIOVILLE         |   |  |  |
|                                                                               |                         | Reading                |                           |                  |   |  |  |
|                                                                               | School data with 5 or t | ewer students withheld | for reasons of confidenti | ality.           |   |  |  |
|                                                                               |                         |                        |                           |                  |   |  |  |
|                                                                               |                         |                        |                           |                  |   |  |  |
|                                                                               |                         |                        |                           |                  |   |  |  |
|                                                                               |                         |                        |                           |                  |   |  |  |
|                                                                               |                         |                        |                           |                  |   |  |  |
| 2007                                                                          | 222                     |                        | 0000                      | 0040             |   |  |  |
| 2007                                                                          | 2008                    |                        | 2009                      | 2010             |   |  |  |
|                                                                               | School                  | District               |                           | Province         |   |  |  |

<sup>\*</sup> Reading score is composite of Information and Poetry.