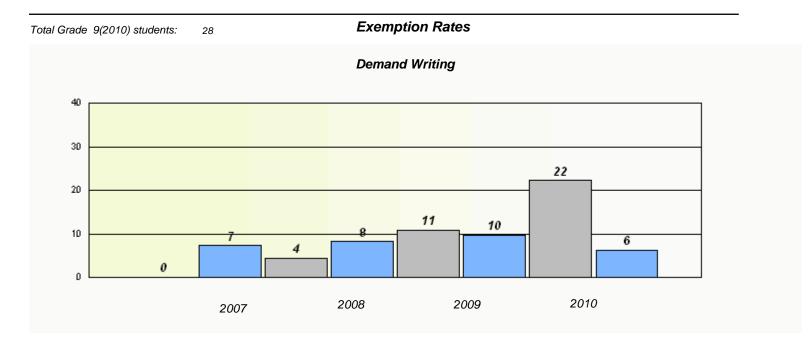

| Total Grade 9(2010) students: | 4                                                                             | Exempti | ion Rates |      |  |  |  |
|-------------------------------|-------------------------------------------------------------------------------|---------|-----------|------|--|--|--|
|                               |                                                                               | Demand  | Writing   |      |  |  |  |
|                               | School data with 5 or fewer students withheld for reasons of confidentiality. |         |           |      |  |  |  |
|                               |                                                                               |         |           |      |  |  |  |
|                               |                                                                               |         |           |      |  |  |  |
|                               |                                                                               |         |           |      |  |  |  |
|                               |                                                                               |         |           |      |  |  |  |
|                               |                                                                               |         |           |      |  |  |  |
|                               | 2007                                                                          | 2008    | 2009      | 2010 |  |  |  |
|                               |                                                                               |         |           |      |  |  |  |