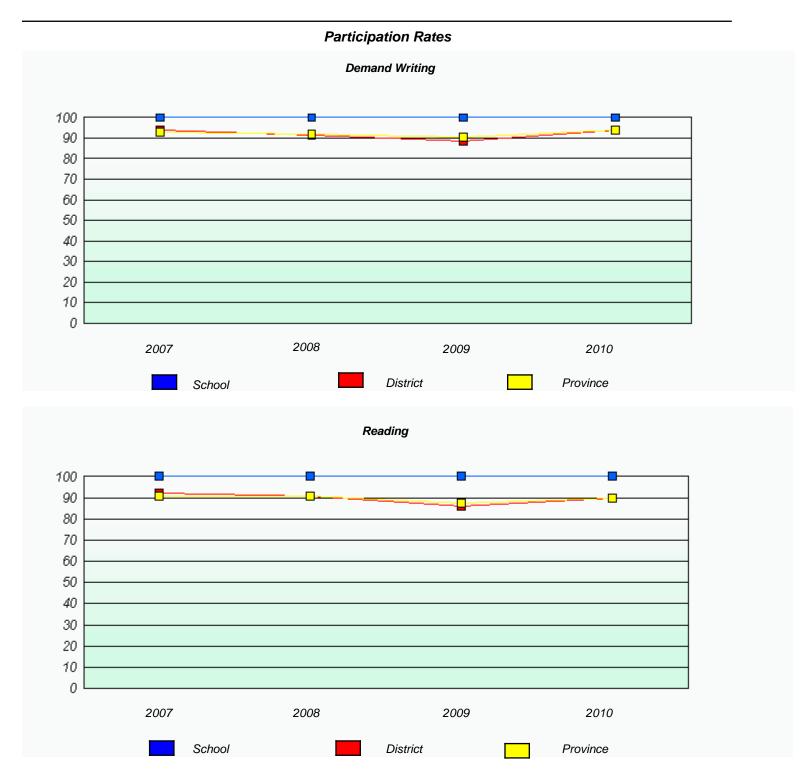

 $<sup>^{\</sup>star}$  Reading score is composite of Information and Poetry.

District 4 - Eastern

School #: 240 Bishop White School

|                                                                               |                         | Participation Ra       | tes                       |                  | _ |  |  |
|-------------------------------------------------------------------------------|-------------------------|------------------------|---------------------------|------------------|---|--|--|
|                                                                               |                         | Demand Writing         | 1                         |                  |   |  |  |
| School data with 5 or fewer students withheld for reasons of confidentiality. |                         |                        |                           |                  |   |  |  |
|                                                                               |                         |                        |                           |                  |   |  |  |
|                                                                               |                         |                        |                           |                  |   |  |  |
|                                                                               |                         |                        |                           |                  |   |  |  |
|                                                                               |                         |                        |                           |                  |   |  |  |
|                                                                               |                         |                        |                           |                  |   |  |  |
| 0007                                                                          | 2009                    |                        | 0000                      | 0040             |   |  |  |
| 2007                                                                          | 2008                    | District               | 2009                      | 2010<br>Province |   |  |  |
| _                                                                             | School                  | District               |                           | FIOVILLE         |   |  |  |
|                                                                               |                         | Reading                |                           |                  |   |  |  |
|                                                                               | School data with 5 or t | ewer students withheld | for reasons of confidenti | ality.           |   |  |  |
|                                                                               |                         |                        |                           |                  |   |  |  |
|                                                                               |                         |                        |                           |                  |   |  |  |
|                                                                               |                         |                        |                           |                  |   |  |  |
|                                                                               |                         |                        |                           |                  |   |  |  |
|                                                                               |                         |                        |                           |                  |   |  |  |
| 2007                                                                          | 222                     |                        | 0000                      | 0040             |   |  |  |
| 2007                                                                          | 2008                    |                        | 2009                      | 2010             |   |  |  |
|                                                                               | School                  | District               |                           | Province         |   |  |  |