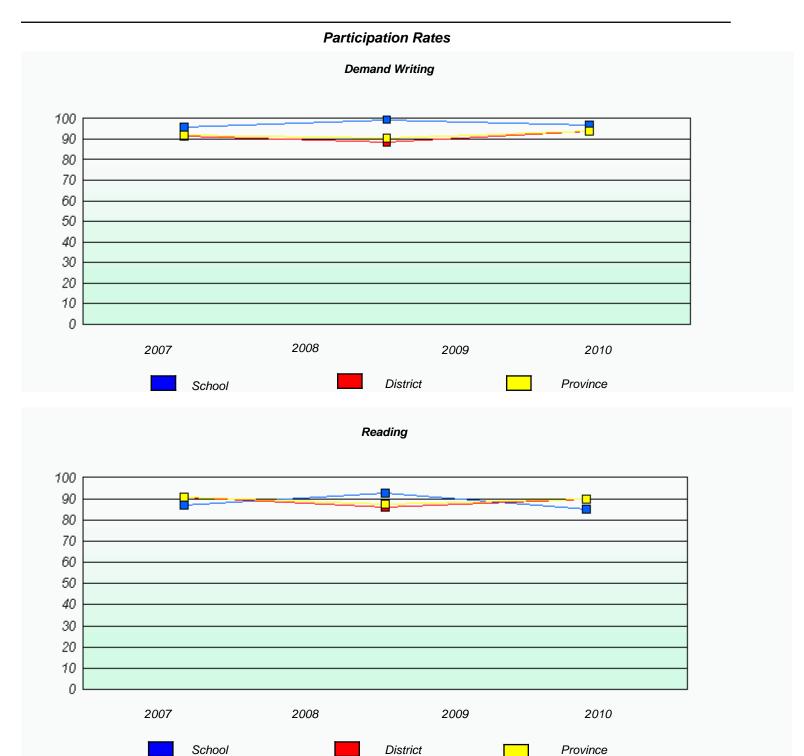

 $<sup>^{\</sup>star}$  Reading score is composite of Information and Poetry.

District 4 - Eastern

School #: 240 Bishop White School

|                                                                               |                         | Participation Ra       | tes                       |                  | _ |  |  |
|-------------------------------------------------------------------------------|-------------------------|------------------------|---------------------------|------------------|---|--|--|
|                                                                               |                         | Demand Writing         | 1                         |                  |   |  |  |
| School data with 5 or fewer students withheld for reasons of confidentiality. |                         |                        |                           |                  |   |  |  |
|                                                                               |                         |                        |                           |                  |   |  |  |
|                                                                               |                         |                        |                           |                  |   |  |  |
|                                                                               |                         |                        |                           |                  |   |  |  |
|                                                                               |                         |                        |                           |                  |   |  |  |
|                                                                               |                         |                        |                           |                  |   |  |  |
| 0007                                                                          | 2009                    |                        | 0000                      | 0040             |   |  |  |
| 2007                                                                          | 2008                    | District               | 2009                      | 2010<br>Province |   |  |  |
| _                                                                             | School                  | District               |                           | FIOVILLE         |   |  |  |
|                                                                               |                         | Reading                |                           |                  |   |  |  |
|                                                                               | School data with 5 or t | ewer students withheld | for reasons of confidenti | ality.           |   |  |  |
|                                                                               |                         |                        |                           |                  |   |  |  |
|                                                                               |                         |                        |                           |                  |   |  |  |
|                                                                               |                         |                        |                           |                  |   |  |  |
|                                                                               |                         |                        |                           |                  |   |  |  |
|                                                                               |                         |                        |                           |                  |   |  |  |
| 2007                                                                          | 222                     |                        | 0000                      | 0040             |   |  |  |
| 2007                                                                          | 2008                    |                        | 2009                      | 2010             |   |  |  |
|                                                                               | School                  | District               |                           | Province         |   |  |  |