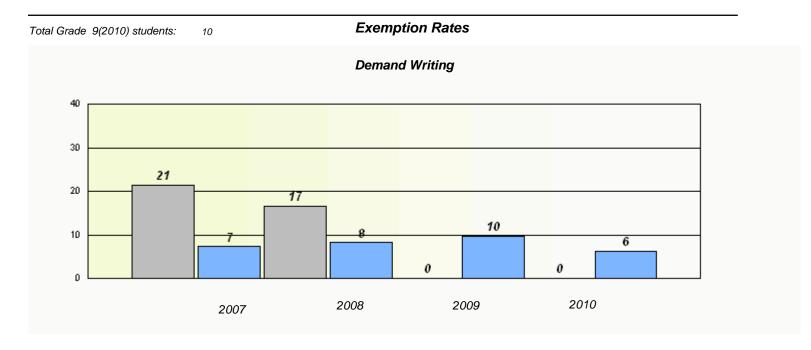

### District 4 - Eastern

School #: 359 St. Paul's Junior High

<sup>\*</sup> Reading score is composite of Information and Poetry.

### District 4 - Eastern

School #: 359 St. Paul's Junior High

### Participation Rates **Demand Writing** District Province School Reading

District

Province

School

<sup>\*</sup> Reading score is composite of Information and Poetry.