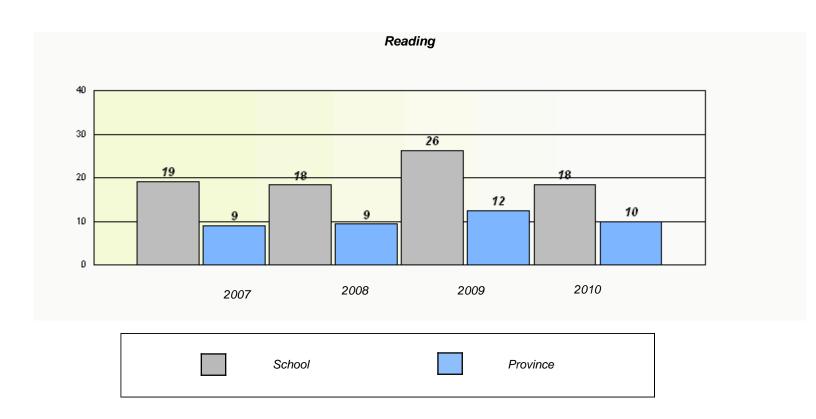

|               | Read                                                                          | ding  |      |   |  |  |  |
|---------------|-------------------------------------------------------------------------------|-------|------|---|--|--|--|
| School data w | School data with 5 or fewer students withheld for reasons of confidentiality. |       |      |   |  |  |  |
|               |                                                                               |       |      |   |  |  |  |
|               |                                                                               |       |      |   |  |  |  |
|               |                                                                               |       |      |   |  |  |  |
|               |                                                                               |       |      |   |  |  |  |
|               |                                                                               |       |      |   |  |  |  |
| 2007          | 2008                                                                          | 2009  | 2010 |   |  |  |  |
|               |                                                                               |       |      | 1 |  |  |  |
| So            | chool                                                                         | Provi | ince |   |  |  |  |
|               |                                                                               |       |      |   |  |  |  |