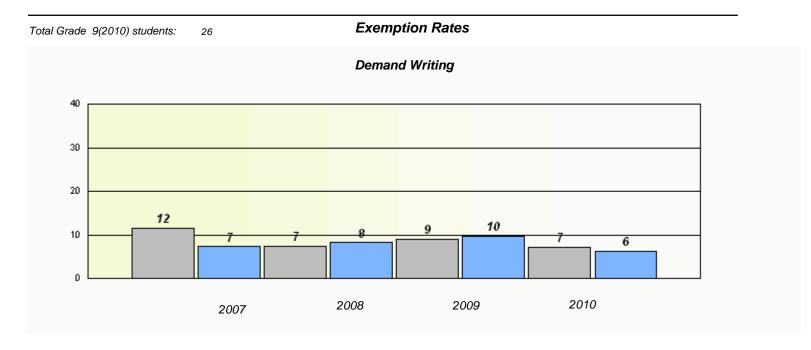

#### District 4 - Eastern

School #: 368 Holy Trinity High

<sup>\*</sup> Reading score is composite of Information and Poetry.

#### District 4 - Eastern

School #: 368 Holy Trinity High

### Participation Rates **Demand Writing** District Province School Reading

District

Province

School

<sup>\*</sup> Reading score is composite of Information and Poetry.