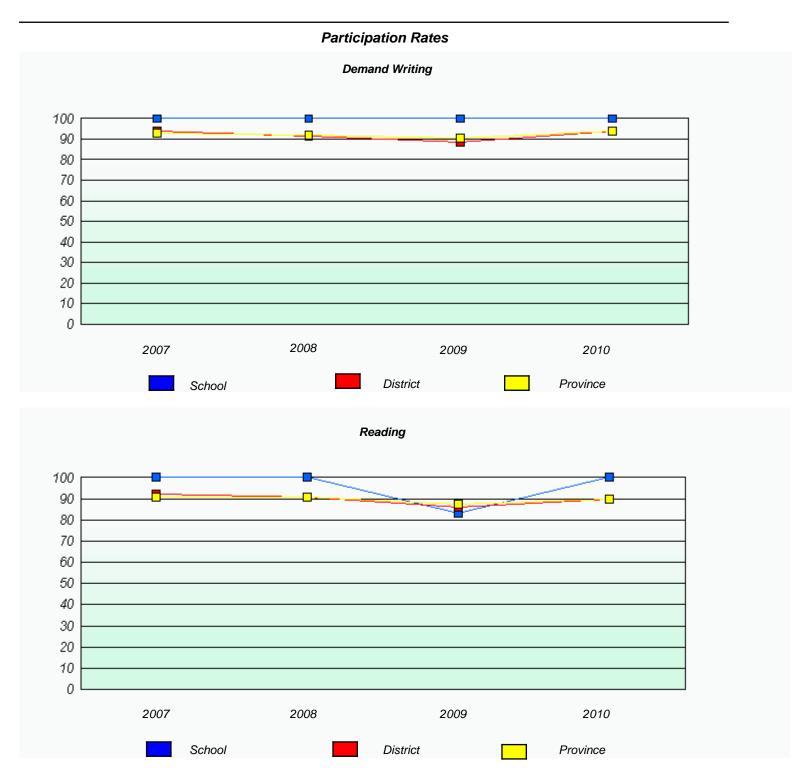

 $<sup>^{\</sup>star}$  Reading score is composite of Information and Poetry.

District 4 - Eastern

School #: 240 Bishop White School

|                                                                               |                         | Participation Ra       | tes                       |                  | _ |  |  |
|-------------------------------------------------------------------------------|-------------------------|------------------------|---------------------------|------------------|---|--|--|
|                                                                               |                         | Demand Writing         | 1                         |                  |   |  |  |
| School data with 5 or fewer students withheld for reasons of confidentiality. |                         |                        |                           |                  |   |  |  |
|                                                                               |                         |                        |                           |                  |   |  |  |
|                                                                               |                         |                        |                           |                  |   |  |  |
|                                                                               |                         |                        |                           |                  |   |  |  |
|                                                                               |                         |                        |                           |                  |   |  |  |
|                                                                               |                         |                        |                           |                  |   |  |  |
| 0007                                                                          | 2009                    |                        | 0000                      | 0040             |   |  |  |
| 2007                                                                          | 2008                    | District               | 2009                      | 2010<br>Province |   |  |  |
| _                                                                             | School                  | District               |                           | FIOVILLE         |   |  |  |
|                                                                               |                         | Reading                |                           |                  |   |  |  |
|                                                                               | School data with 5 or t | ewer students withheld | for reasons of confidenti | ality.           |   |  |  |
|                                                                               |                         |                        |                           |                  |   |  |  |
|                                                                               |                         |                        |                           |                  |   |  |  |
|                                                                               |                         |                        |                           |                  |   |  |  |
|                                                                               |                         |                        |                           |                  |   |  |  |
|                                                                               |                         |                        |                           |                  |   |  |  |
| 2007                                                                          | 222                     |                        | 0000                      | 0040             |   |  |  |
| 2007                                                                          | 2008                    |                        | 2009                      | 2010             |   |  |  |
|                                                                               | School                  | District               |                           | Province         |   |  |  |