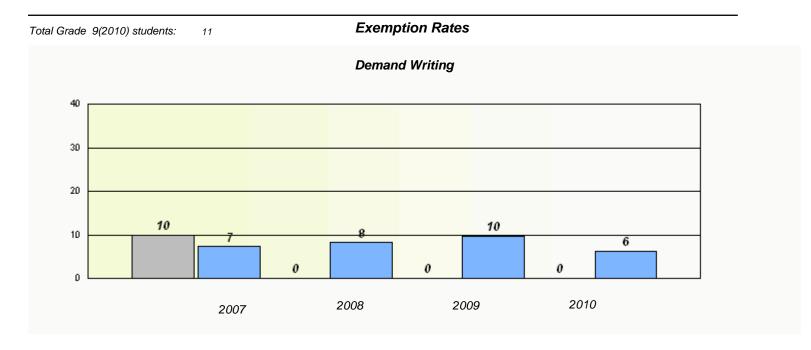

### District 4 - Eastern

School #: 223 Christ the King School

<sup>\*</sup> Reading score is composite of Information and Poetry.

District 4 - Eastern

| Total Grade 9(2010) students:                                                 | 3    | Exempti | on Rates |      |  |  |  |
|-------------------------------------------------------------------------------|------|---------|----------|------|--|--|--|
| Demand Writing                                                                |      |         |          |      |  |  |  |
| School data with 5 or fewer students withheld for reasons of confidentiality. |      |         |          |      |  |  |  |
|                                                                               |      |         |          |      |  |  |  |
|                                                                               |      |         |          |      |  |  |  |
|                                                                               |      |         |          |      |  |  |  |
|                                                                               |      |         |          |      |  |  |  |
|                                                                               |      |         |          |      |  |  |  |
|                                                                               |      |         |          | 2010 |  |  |  |
|                                                                               | 2007 | 2008    | 2009     | 2010 |  |  |  |
|                                                                               |      |         |          |      |  |  |  |