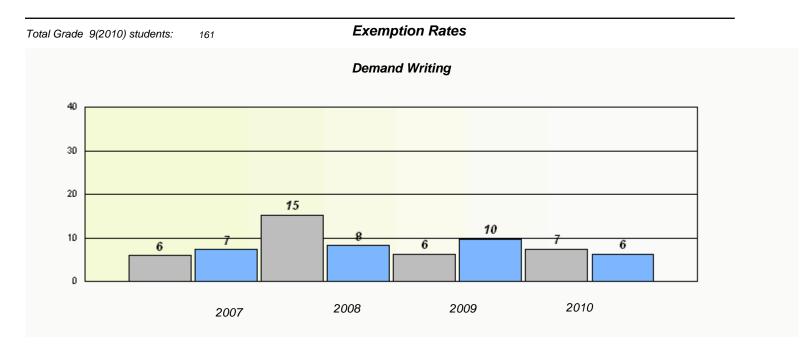

### District 4 - Eastern

School #: 223 Christ the King School

<sup>\*</sup> Reading score is composite of Information and Poetry.

District 4 - Eastern

| Total Grade 9(2010) students:                                                 | 3    | Exempti | on Rates |      |  |  |  |
|-------------------------------------------------------------------------------|------|---------|----------|------|--|--|--|
| Demand Writing                                                                |      |         |          |      |  |  |  |
| School data with 5 or fewer students withheld for reasons of confidentiality. |      |         |          |      |  |  |  |
|                                                                               |      |         |          |      |  |  |  |
|                                                                               |      |         |          |      |  |  |  |
|                                                                               |      |         |          |      |  |  |  |
|                                                                               |      |         |          |      |  |  |  |
|                                                                               |      |         |          |      |  |  |  |
|                                                                               |      |         |          | 2010 |  |  |  |
|                                                                               | 2007 | 2008    | 2009     | 2010 |  |  |  |
|                                                                               |      |         |          |      |  |  |  |