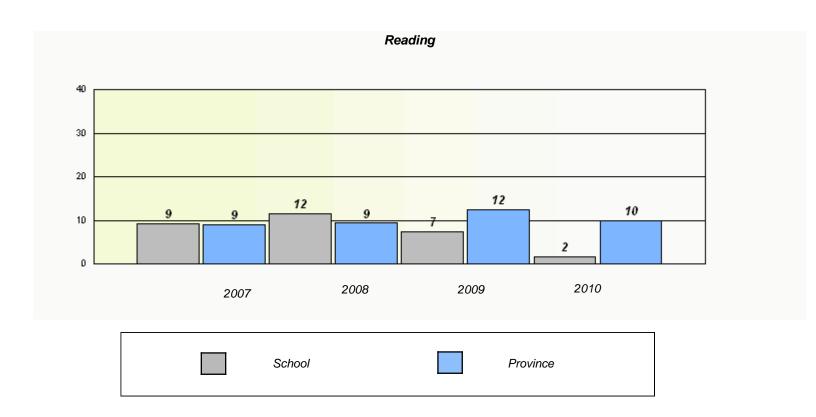

|           | Rea                                                                           | ding  |      |  |  |  |
|-----------|-------------------------------------------------------------------------------|-------|------|--|--|--|
| School da | School data with 5 or fewer students withheld for reasons of confidentiality. |       |      |  |  |  |
|           |                                                                               |       |      |  |  |  |
|           |                                                                               |       |      |  |  |  |
|           |                                                                               |       |      |  |  |  |
|           |                                                                               |       |      |  |  |  |
|           | 2000                                                                          | 2000  | 2010 |  |  |  |
| 2007      | 2008                                                                          | 2009  | 2010 |  |  |  |
|           | School                                                                        | Provi | ince |  |  |  |