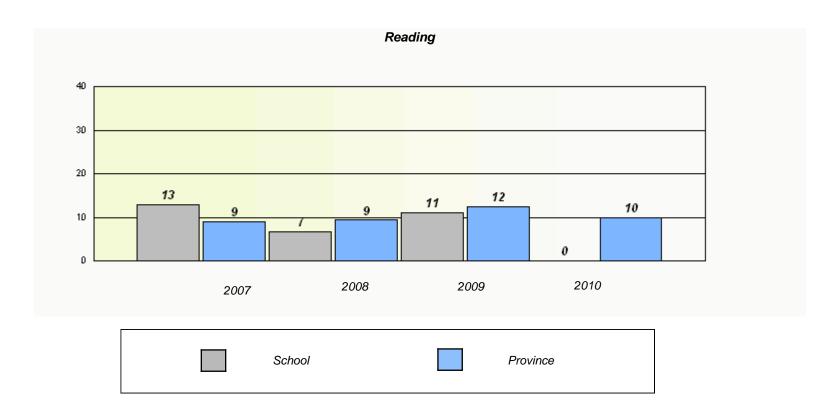

 $<sup>^{\</sup>star}$  Reading score is composite of Information and Poetry.

District 4 - Eastern

School #: 225 St. Anne's School

<sup>\*</sup> Reading score is composite of Information and Poetry.