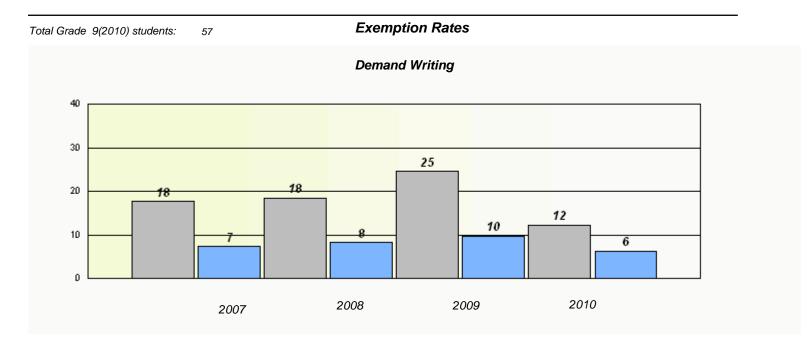

### District 4 - Eastern

School #: 223 Christ the King School

<sup>\*</sup> Reading score is composite of Information and Poetry.

District 4 - Eastern

| Total Grade 9(2010) students:                                                 | 3    | Exempti | on Rates |      |  |  |  |
|-------------------------------------------------------------------------------|------|---------|----------|------|--|--|--|
| Demand Writing                                                                |      |         |          |      |  |  |  |
| School data with 5 or fewer students withheld for reasons of confidentiality. |      |         |          |      |  |  |  |
|                                                                               |      |         |          |      |  |  |  |
|                                                                               |      |         |          |      |  |  |  |
|                                                                               |      |         |          |      |  |  |  |
|                                                                               |      |         |          |      |  |  |  |
|                                                                               |      |         |          |      |  |  |  |
|                                                                               |      |         |          | 2010 |  |  |  |
|                                                                               | 2007 | 2008    | 2009     | 2010 |  |  |  |
|                                                                               |      |         |          |      |  |  |  |