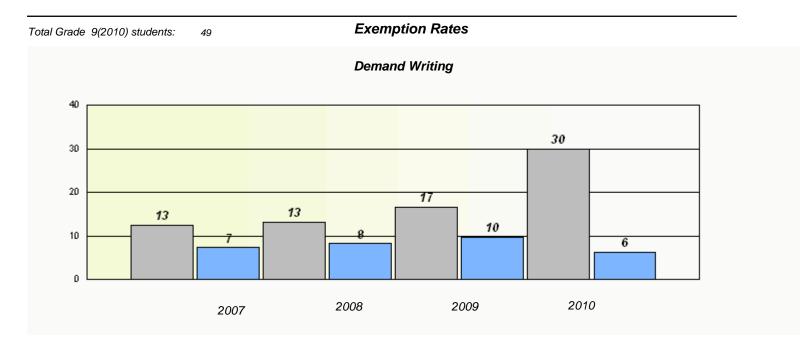

### District 4 - Eastern

School #: 209

Pearce Junior High School

<sup>\*</sup> Reading score is composite of Information and Poetry.