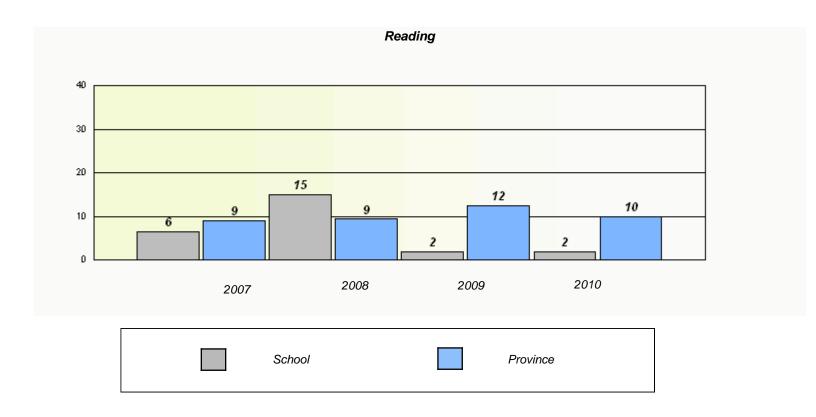

### District 4 - Eastern

Christ the King School School #: 223

<sup>\*</sup> Reading score is composite of Information and Poetry.

183

### District 4 - Eastern

School #: 223 Christ the King School

<sup>\*</sup> Reading score is composite of Information and Poetry.

District 4 - Eastern

| Total Grade 9(2010) students:                                                 | 3    | Exempti | on Rates |      |  |  |  |
|-------------------------------------------------------------------------------|------|---------|----------|------|--|--|--|
| Demand Writing                                                                |      |         |          |      |  |  |  |
| School data with 5 or fewer students withheld for reasons of confidentiality. |      |         |          |      |  |  |  |
|                                                                               |      |         |          |      |  |  |  |
|                                                                               |      |         |          |      |  |  |  |
|                                                                               |      |         |          |      |  |  |  |
|                                                                               |      |         |          |      |  |  |  |
|                                                                               |      |         |          |      |  |  |  |
|                                                                               |      |         |          | 2010 |  |  |  |
|                                                                               | 2007 | 2008    | 2009     | 2010 |  |  |  |
|                                                                               |      |         |          |      |  |  |  |