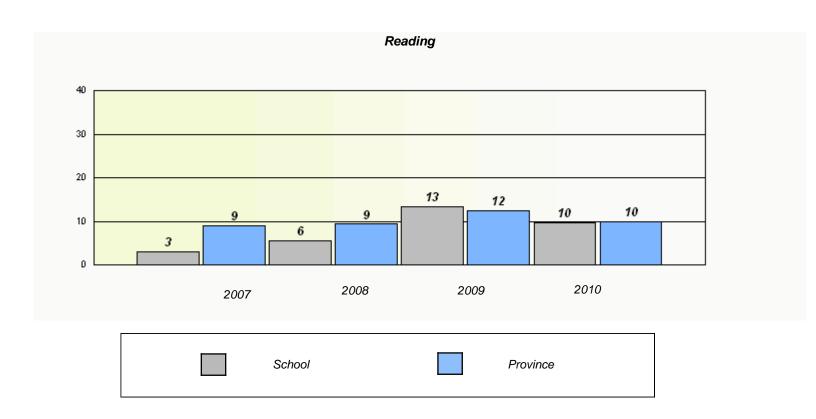

### District 4 - Eastern

School #: 223 Christ the King School

<sup>\*</sup> Reading score is composite of Information and Poetry.

District 4 - Eastern

| Total Grade 9(2010) students:                                                 | 3    | Exempti | on Rates |      |  |  |  |
|-------------------------------------------------------------------------------|------|---------|----------|------|--|--|--|
| Demand Writing                                                                |      |         |          |      |  |  |  |
| School data with 5 or fewer students withheld for reasons of confidentiality. |      |         |          |      |  |  |  |
|                                                                               |      |         |          |      |  |  |  |
|                                                                               |      |         |          |      |  |  |  |
|                                                                               |      |         |          |      |  |  |  |
|                                                                               |      |         |          |      |  |  |  |
|                                                                               |      |         |          |      |  |  |  |
|                                                                               |      |         |          | 2010 |  |  |  |
|                                                                               | 2007 | 2008    | 2009     | 2010 |  |  |  |
|                                                                               |      |         |          |      |  |  |  |

|               | Read                                                                          | ding  |      |   |  |  |  |
|---------------|-------------------------------------------------------------------------------|-------|------|---|--|--|--|
| School data w | School data with 5 or fewer students withheld for reasons of confidentiality. |       |      |   |  |  |  |
|               |                                                                               |       |      |   |  |  |  |
|               |                                                                               |       |      |   |  |  |  |
|               |                                                                               |       |      |   |  |  |  |
|               |                                                                               |       |      |   |  |  |  |
|               |                                                                               |       |      |   |  |  |  |
| 2007          | 2008                                                                          | 2009  | 2010 |   |  |  |  |
|               |                                                                               |       |      | 1 |  |  |  |
| So            | chool                                                                         | Provi | ince |   |  |  |  |
|               |                                                                               |       |      |   |  |  |  |