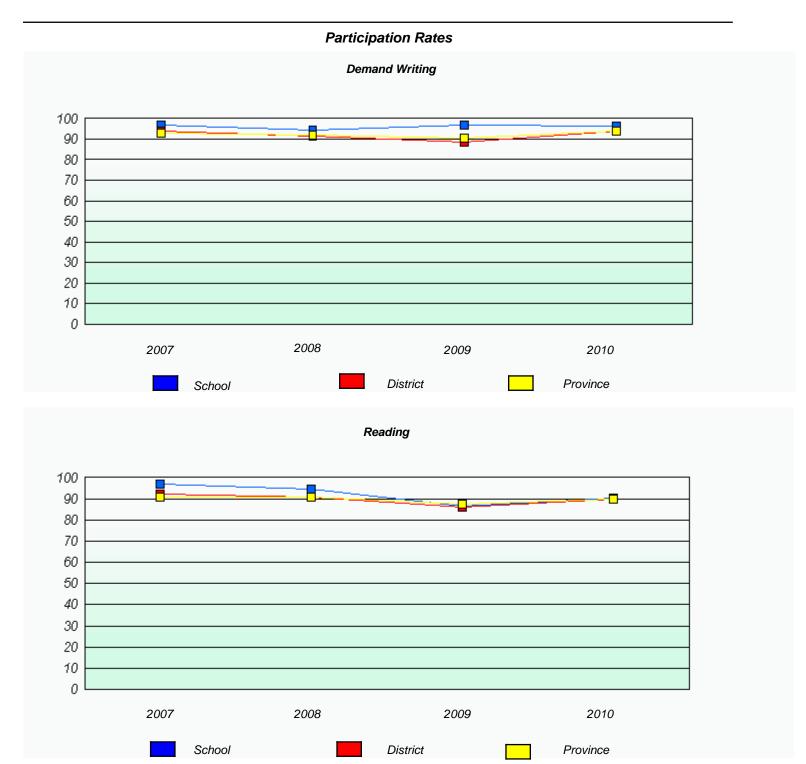

 $<sup>^{\</sup>star}$  Reading score is composite of Information and Poetry.

District 4 - Eastern

School #: 240 Bishop White School

|                                                                               |                         | Participation Ra       | tes                       |                  | _ |  |  |
|-------------------------------------------------------------------------------|-------------------------|------------------------|---------------------------|------------------|---|--|--|
|                                                                               |                         | Demand Writing         | 1                         |                  |   |  |  |
| School data with 5 or fewer students withheld for reasons of confidentiality. |                         |                        |                           |                  |   |  |  |
|                                                                               |                         |                        |                           |                  |   |  |  |
|                                                                               |                         |                        |                           |                  |   |  |  |
|                                                                               |                         |                        |                           |                  |   |  |  |
|                                                                               |                         |                        |                           |                  |   |  |  |
|                                                                               |                         |                        |                           |                  |   |  |  |
| 0007                                                                          | 2009                    |                        | 0000                      | 0040             |   |  |  |
| 2007                                                                          | 2008                    | District               | 2009                      | 2010<br>Province |   |  |  |
| _                                                                             | School                  | District               |                           | FIOVILLE         |   |  |  |
|                                                                               |                         | Reading                |                           |                  |   |  |  |
|                                                                               | School data with 5 or t | ewer students withheld | for reasons of confidenti | ality.           |   |  |  |
|                                                                               |                         |                        |                           |                  |   |  |  |
|                                                                               |                         |                        |                           |                  |   |  |  |
|                                                                               |                         |                        |                           |                  |   |  |  |
|                                                                               |                         |                        |                           |                  |   |  |  |
|                                                                               |                         |                        |                           |                  |   |  |  |
| 2007                                                                          | 222                     |                        | 0000                      | 0040             |   |  |  |
| 2007                                                                          | 2008                    |                        | 2009                      | 2010             |   |  |  |
|                                                                               | School                  | District               |                           | Province         |   |  |  |

<sup>\*</sup> Reading score is composite of Information and Poetry.