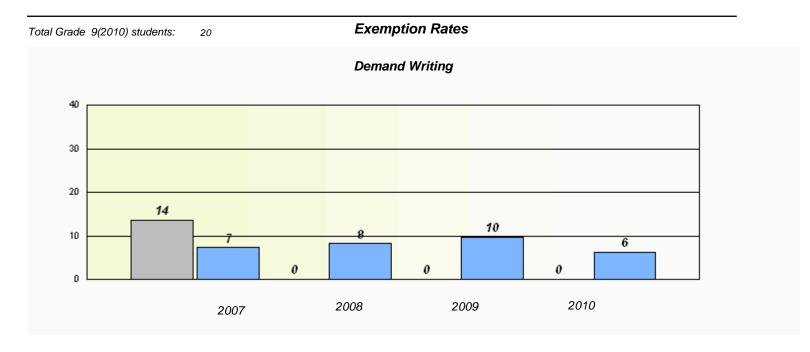

| Total Grade 9(2010) students: | 4                                                                             | Exempti | ion Rates |      |  |  |  |
|-------------------------------|-------------------------------------------------------------------------------|---------|-----------|------|--|--|--|
|                               |                                                                               | Demand  | Writing   |      |  |  |  |
|                               | School data with 5 or fewer students withheld for reasons of confidentiality. |         |           |      |  |  |  |
|                               |                                                                               |         |           |      |  |  |  |
|                               |                                                                               |         |           |      |  |  |  |
|                               |                                                                               |         |           |      |  |  |  |
|                               |                                                                               |         |           |      |  |  |  |
|                               |                                                                               |         |           |      |  |  |  |
|                               | 2007                                                                          | 2008    | 2009      | 2010 |  |  |  |
|                               |                                                                               |         |           |      |  |  |  |