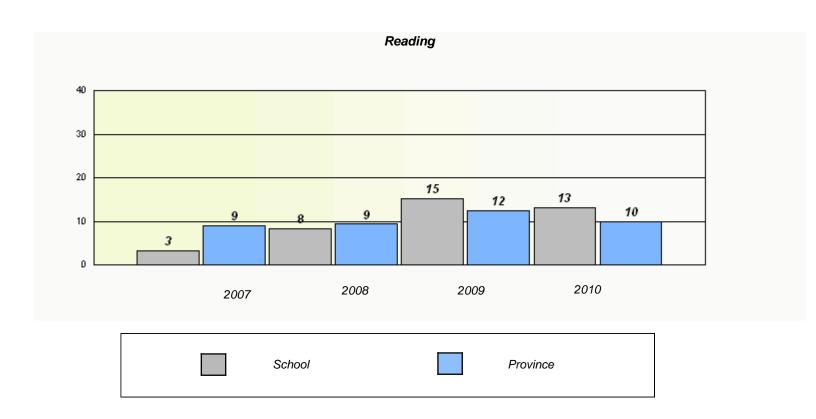

### District 4 - Eastern

School #: 214

John Burke High School

<sup>\*</sup> Reading score is composite of Information and Poetry.