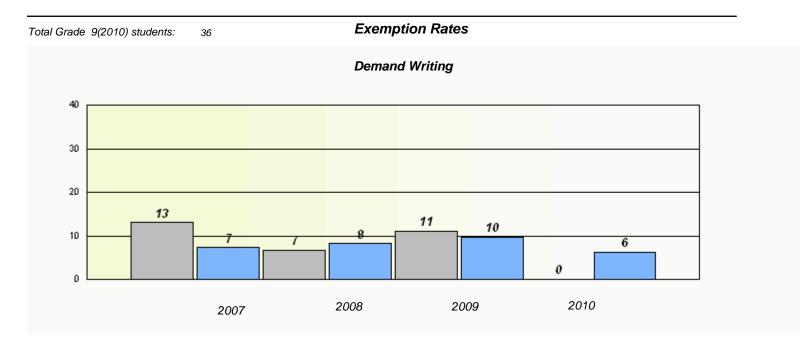

### District 4 - Eastern

School #: 223 Christ the King School

<sup>\*</sup> Reading score is composite of Information and Poetry.

District 4 - Eastern

| Total Grade 9(2010) students:                                                 | 3    | Exempti | on Rates |      |  |  |  |
|-------------------------------------------------------------------------------|------|---------|----------|------|--|--|--|
| Demand Writing                                                                |      |         |          |      |  |  |  |
| School data with 5 or fewer students withheld for reasons of confidentiality. |      |         |          |      |  |  |  |
|                                                                               |      |         |          |      |  |  |  |
|                                                                               |      |         |          |      |  |  |  |
|                                                                               |      |         |          |      |  |  |  |
|                                                                               |      |         |          |      |  |  |  |
|                                                                               |      |         |          |      |  |  |  |
|                                                                               |      |         |          | 2010 |  |  |  |
|                                                                               | 2007 | 2008    | 2009     | 2010 |  |  |  |
|                                                                               |      |         |          |      |  |  |  |