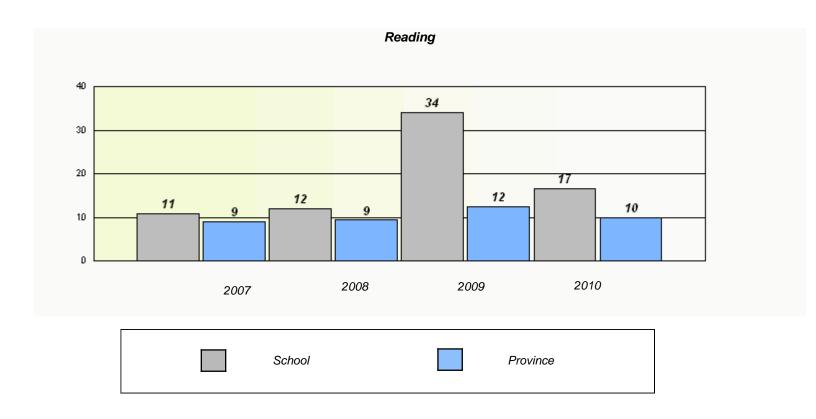

|               | Read                                                                          | ding  |      |   |  |  |  |
|---------------|-------------------------------------------------------------------------------|-------|------|---|--|--|--|
| School data w | School data with 5 or fewer students withheld for reasons of confidentiality. |       |      |   |  |  |  |
|               |                                                                               |       |      |   |  |  |  |
|               |                                                                               |       |      |   |  |  |  |
|               |                                                                               |       |      |   |  |  |  |
|               |                                                                               |       |      |   |  |  |  |
|               |                                                                               |       |      |   |  |  |  |
| 2007          | 2008                                                                          | 2009  | 2010 |   |  |  |  |
|               |                                                                               |       |      | 1 |  |  |  |
| So            | chool                                                                         | Provi | ince |   |  |  |  |
|               |                                                                               |       |      |   |  |  |  |