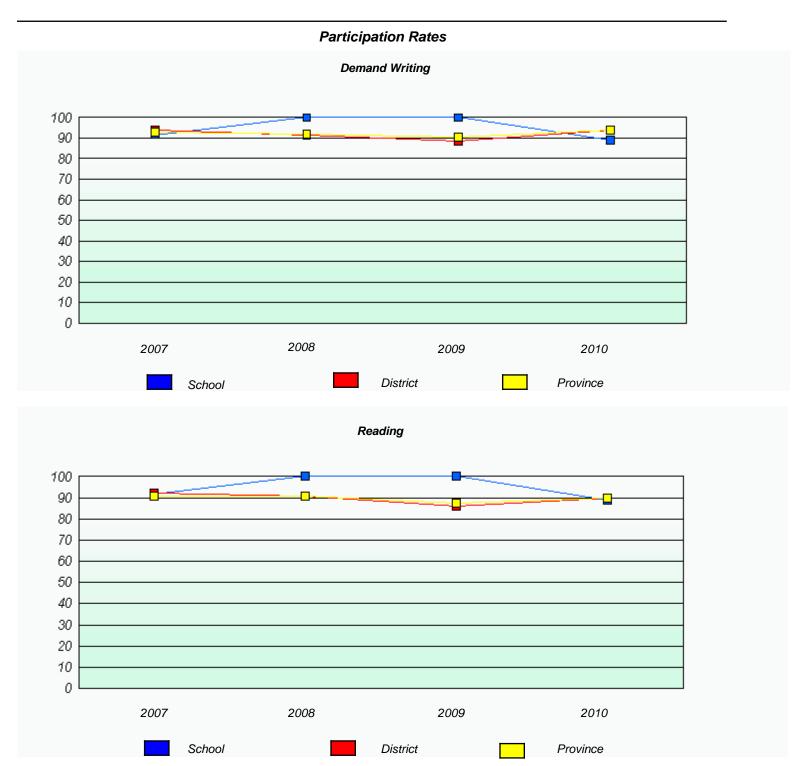

### District 4 - Eastern

Christ the King School School #: 223

<sup>\*</sup> Reading score is composite of Information and Poetry.

183

### District 4 - Eastern

School #: 223 Christ the King School

<sup>\*</sup> Reading score is composite of Information and Poetry.

District 4 - Eastern

| Total Grade 9(2010) students:                                                 | 3    | Exempti | on Rates |      |  |  |  |
|-------------------------------------------------------------------------------|------|---------|----------|------|--|--|--|
| Demand Writing                                                                |      |         |          |      |  |  |  |
| School data with 5 or fewer students withheld for reasons of confidentiality. |      |         |          |      |  |  |  |
|                                                                               |      |         |          |      |  |  |  |
|                                                                               |      |         |          |      |  |  |  |
|                                                                               |      |         |          |      |  |  |  |
|                                                                               |      |         |          |      |  |  |  |
|                                                                               |      |         |          |      |  |  |  |
|                                                                               |      |         |          | 2010 |  |  |  |
|                                                                               | 2007 | 2008    | 2009     | 2010 |  |  |  |
|                                                                               |      |         |          |      |  |  |  |