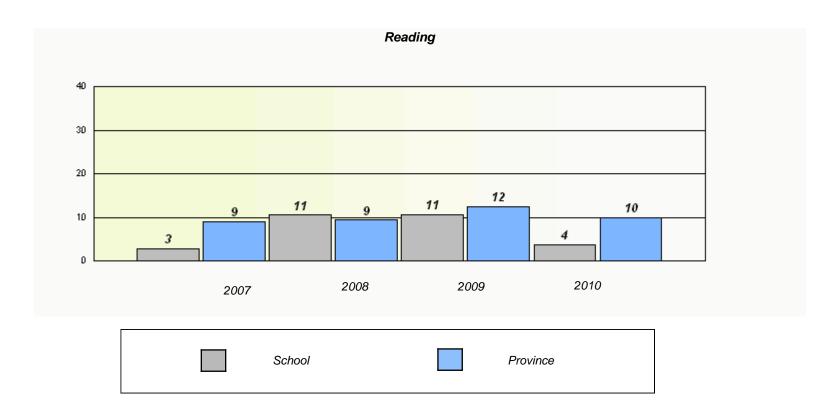

### District 4 - Eastern

School #: 359 St. Paul's Junior High

<sup>\*</sup> Reading score is composite of Information and Poetry.

### District 4 - Eastern

School #: 359 St. Paul's Junior High