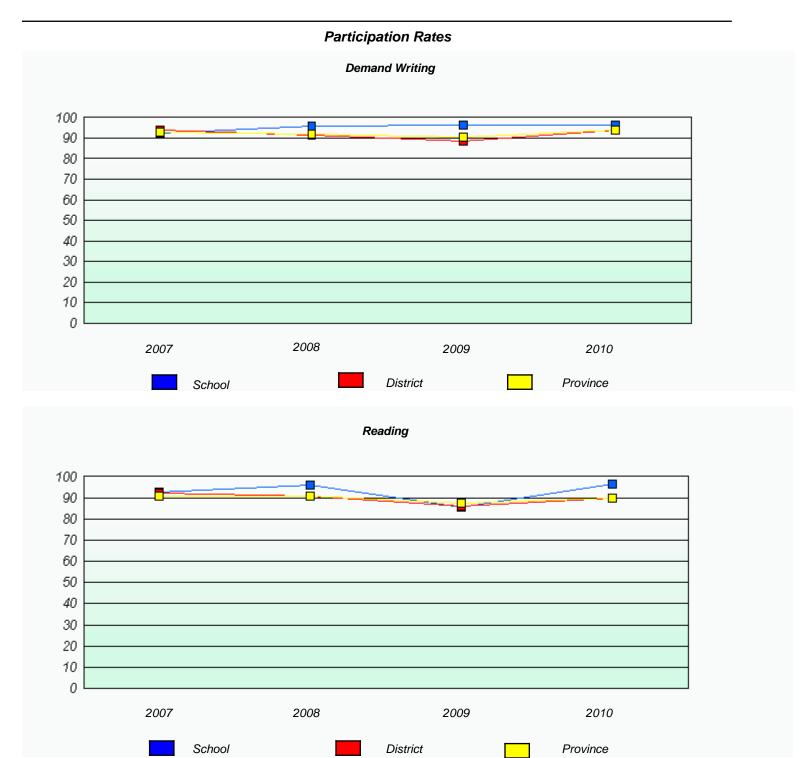

 $<sup>^{\</sup>star}$  Reading score is composite of Information and Poetry.

District 4 - Eastern

School #: 240 Bishop White School

|                                                                               |                         | Participation Ra       | tes                       |                  | _ |  |  |
|-------------------------------------------------------------------------------|-------------------------|------------------------|---------------------------|------------------|---|--|--|
|                                                                               |                         | Demand Writing         | 1                         |                  |   |  |  |
| School data with 5 or fewer students withheld for reasons of confidentiality. |                         |                        |                           |                  |   |  |  |
|                                                                               |                         |                        |                           |                  |   |  |  |
|                                                                               |                         |                        |                           |                  |   |  |  |
|                                                                               |                         |                        |                           |                  |   |  |  |
|                                                                               |                         |                        |                           |                  |   |  |  |
|                                                                               |                         |                        |                           |                  |   |  |  |
| 0007                                                                          | 2009                    |                        | 0000                      | 0040             |   |  |  |
| 2007                                                                          | 2008                    | District               | 2009                      | 2010<br>Province |   |  |  |
| _                                                                             | School                  | District               |                           | FIOVILLE         |   |  |  |
|                                                                               |                         | Reading                |                           |                  |   |  |  |
|                                                                               | School data with 5 or t | ewer students withheld | for reasons of confidenti | ality.           |   |  |  |
|                                                                               |                         |                        |                           |                  |   |  |  |
|                                                                               |                         |                        |                           |                  |   |  |  |
|                                                                               |                         |                        |                           |                  |   |  |  |
|                                                                               |                         |                        |                           |                  |   |  |  |
|                                                                               |                         |                        |                           |                  |   |  |  |
| 2007                                                                          | 222                     |                        | 0000                      | 0040             |   |  |  |
| 2007                                                                          | 2008                    |                        | 2009                      | 2010             |   |  |  |
|                                                                               | School                  | District               |                           | Province         |   |  |  |