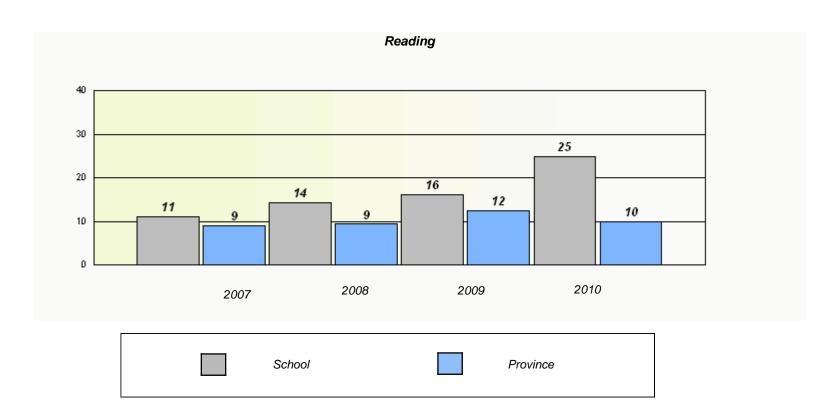

|               | Read                                                                          | ding  |      |   |  |  |  |
|---------------|-------------------------------------------------------------------------------|-------|------|---|--|--|--|
| School data w | School data with 5 or fewer students withheld for reasons of confidentiality. |       |      |   |  |  |  |
|               |                                                                               |       |      |   |  |  |  |
|               |                                                                               |       |      |   |  |  |  |
|               |                                                                               |       |      |   |  |  |  |
|               |                                                                               |       |      |   |  |  |  |
|               |                                                                               |       |      |   |  |  |  |
| 2007          | 2008                                                                          | 2009  | 2010 |   |  |  |  |
|               |                                                                               |       |      | 1 |  |  |  |
| So            | chool                                                                         | Provi | ince |   |  |  |  |
|               |                                                                               |       |      |   |  |  |  |