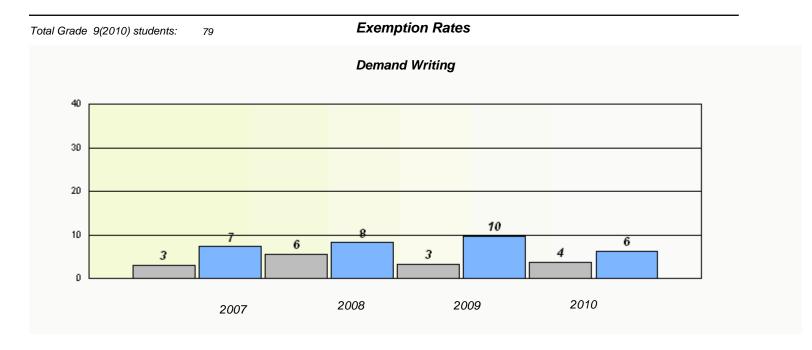

### District 4 - Eastern

School #: 223 Christ the King School

<sup>\*</sup> Reading score is composite of Information and Poetry.

District 4 - Eastern

| Total Grade 9(2010) students:                                                 | 3    | Exempti | on Rates |      |  |  |  |
|-------------------------------------------------------------------------------|------|---------|----------|------|--|--|--|
| Demand Writing                                                                |      |         |          |      |  |  |  |
| School data with 5 or fewer students withheld for reasons of confidentiality. |      |         |          |      |  |  |  |
|                                                                               |      |         |          |      |  |  |  |
|                                                                               |      |         |          |      |  |  |  |
|                                                                               |      |         |          |      |  |  |  |
|                                                                               |      |         |          |      |  |  |  |
|                                                                               |      |         |          |      |  |  |  |
|                                                                               |      |         |          | 2010 |  |  |  |
|                                                                               | 2007 | 2008    | 2009     | 2010 |  |  |  |
|                                                                               |      |         |          |      |  |  |  |

|               | Read                                                                          | ding  |      |   |  |  |  |
|---------------|-------------------------------------------------------------------------------|-------|------|---|--|--|--|
| School data w | School data with 5 or fewer students withheld for reasons of confidentiality. |       |      |   |  |  |  |
|               |                                                                               |       |      |   |  |  |  |
|               |                                                                               |       |      |   |  |  |  |
|               |                                                                               |       |      |   |  |  |  |
|               |                                                                               |       |      |   |  |  |  |
|               |                                                                               |       |      |   |  |  |  |
| 2007          | 2008                                                                          | 2009  | 2010 |   |  |  |  |
|               |                                                                               |       |      | 1 |  |  |  |
| So            | chool                                                                         | Provi | ince |   |  |  |  |
|               |                                                                               |       |      |   |  |  |  |