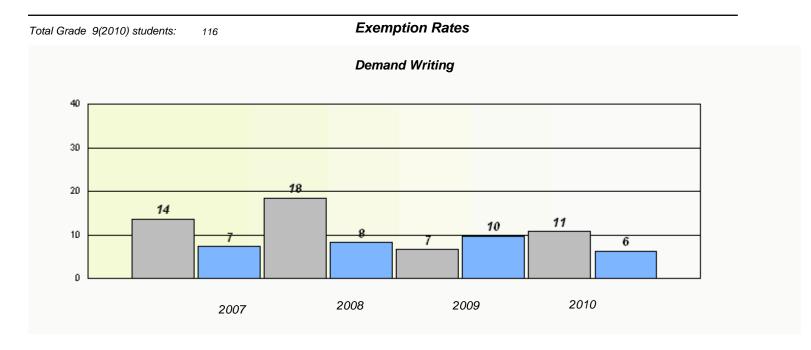

### District 4 - Eastern

School #: 209

Pearce Junior High School

<sup>\*</sup> Reading score is composite of Information and Poetry.