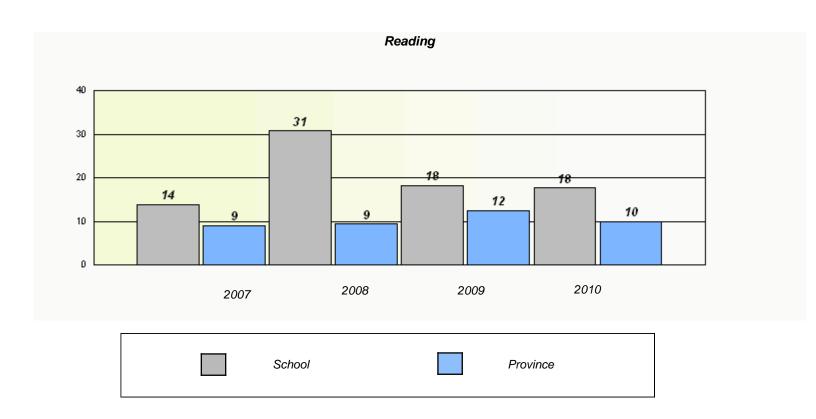

|               | Read                                                                          | ding  |      |   |  |  |  |
|---------------|-------------------------------------------------------------------------------|-------|------|---|--|--|--|
| School data w | School data with 5 or fewer students withheld for reasons of confidentiality. |       |      |   |  |  |  |
|               |                                                                               |       |      |   |  |  |  |
|               |                                                                               |       |      |   |  |  |  |
|               |                                                                               |       |      |   |  |  |  |
|               |                                                                               |       |      |   |  |  |  |
|               |                                                                               |       |      |   |  |  |  |
| 2007          | 2008                                                                          | 2009  | 2010 |   |  |  |  |
|               |                                                                               |       |      | 1 |  |  |  |
| So            | chool                                                                         | Provi | ince |   |  |  |  |
|               |                                                                               |       |      |   |  |  |  |