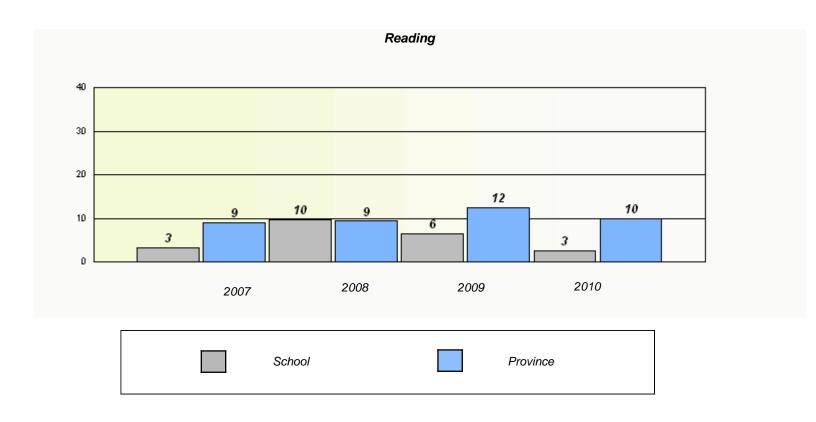

### District 4 - Eastern

Christ the King School School #: 223

<sup>\*</sup> Reading score is composite of Information and Poetry.

183

### District 4 - Eastern

School #: 223 Christ the King School

<sup>\*</sup> Reading score is composite of Information and Poetry.

District 4 - Eastern

| Total Grade 9(2010) students:                                                 | 3    | Exempti | on Rates |      |  |  |  |
|-------------------------------------------------------------------------------|------|---------|----------|------|--|--|--|
| Demand Writing                                                                |      |         |          |      |  |  |  |
| School data with 5 or fewer students withheld for reasons of confidentiality. |      |         |          |      |  |  |  |
|                                                                               |      |         |          |      |  |  |  |
|                                                                               |      |         |          |      |  |  |  |
|                                                                               |      |         |          |      |  |  |  |
|                                                                               |      |         |          |      |  |  |  |
|                                                                               |      |         |          |      |  |  |  |
|                                                                               |      |         |          | 2010 |  |  |  |
|                                                                               | 2007 | 2008    | 2009     | 2010 |  |  |  |
|                                                                               |      |         |          |      |  |  |  |