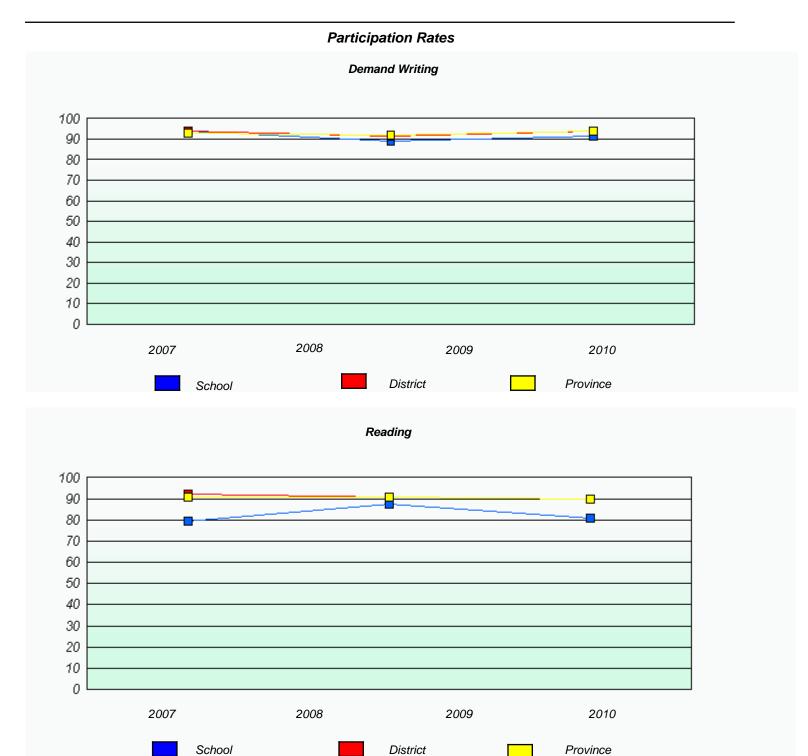

### District 4 - Eastern

School #: 209

Pearce Junior High School

<sup>\*</sup> Reading score is composite of Information and Poetry.