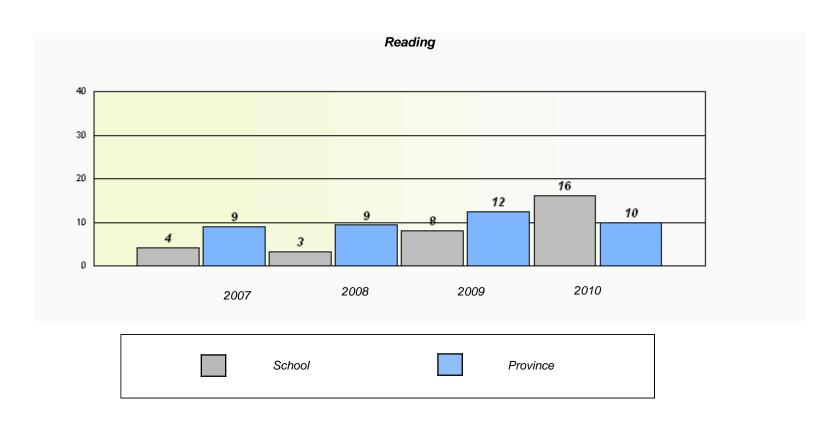

 $<sup>^{\</sup>star}$  Reading score is composite of Information and Poetry.

District 4 - Eastern

School #: 225 St. Anne's School

<sup>\*</sup> Reading score is composite of Information and Poetry.