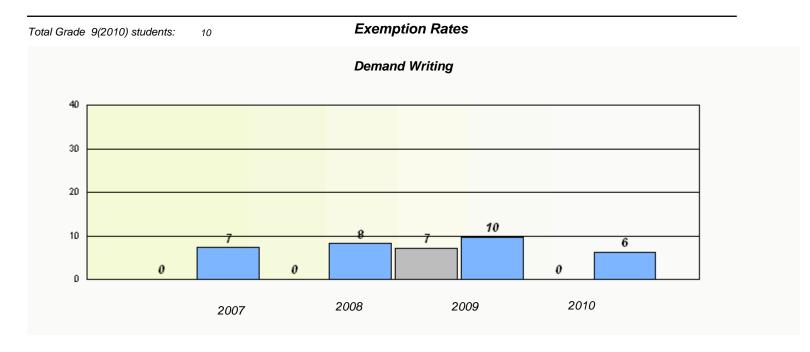

### District 4 - Eastern

School #: 359 St. Paul's Junior High

<sup>\*</sup> Reading score is composite of Information and Poetry.

### District 4 - Eastern

School #: 359 St. Paul's Junior High

### Participation Rates **Demand Writing** District Province School Reading

District

Province

School

<sup>\*</sup> Reading score is composite of Information and Poetry.