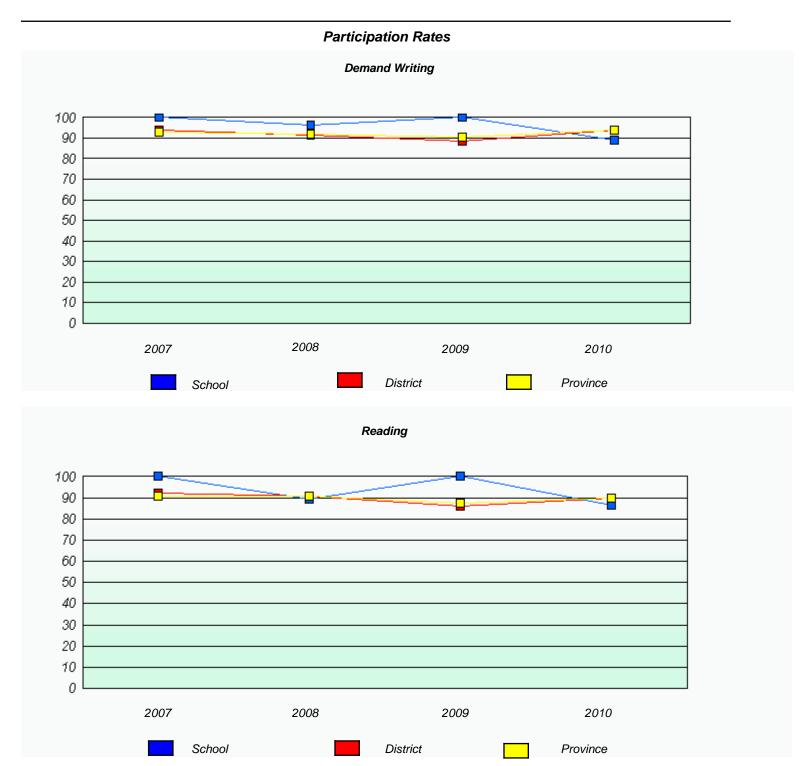

### District 4 - Eastern

School #: 359 St. Paul's Junior High

<sup>\*</sup> Reading score is composite of Information and Poetry.

### District 4 - Eastern

School #: 359 St. Paul's Junior High

### Participation Rates **Demand Writing** District Province School Reading

District

Province

School

<sup>\*</sup> Reading score is composite of Information and Poetry.