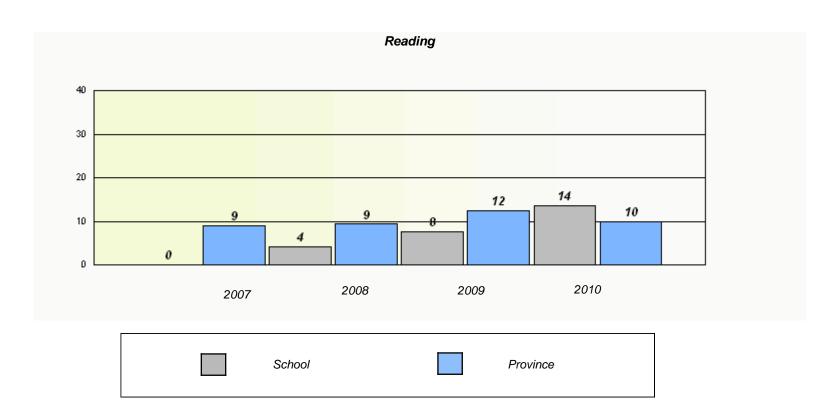

|               | Read                                                                          | ding  |      |   |  |  |  |
|---------------|-------------------------------------------------------------------------------|-------|------|---|--|--|--|
| School data w | School data with 5 or fewer students withheld for reasons of confidentiality. |       |      |   |  |  |  |
|               |                                                                               |       |      |   |  |  |  |
|               |                                                                               |       |      |   |  |  |  |
|               |                                                                               |       |      |   |  |  |  |
|               |                                                                               |       |      |   |  |  |  |
|               |                                                                               |       |      |   |  |  |  |
| 2007          | 2008                                                                          | 2009  | 2010 |   |  |  |  |
|               |                                                                               |       |      | 1 |  |  |  |
| So            | chool                                                                         | Provi | ince |   |  |  |  |
|               |                                                                               |       |      |   |  |  |  |