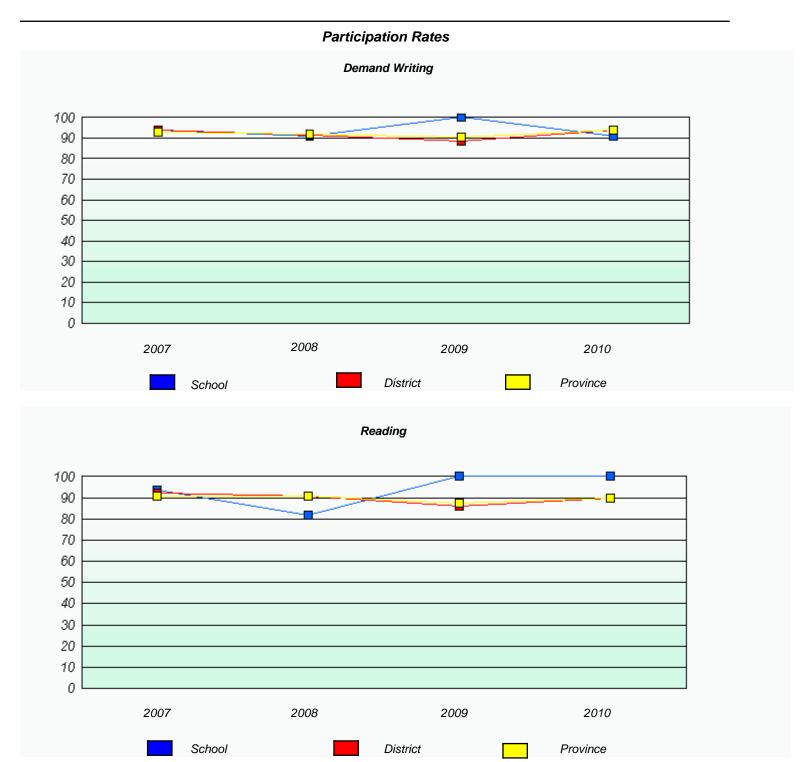

### District 4 - Eastern

School #: 209

Pearce Junior High School

<sup>\*</sup> Reading score is composite of Information and Poetry.