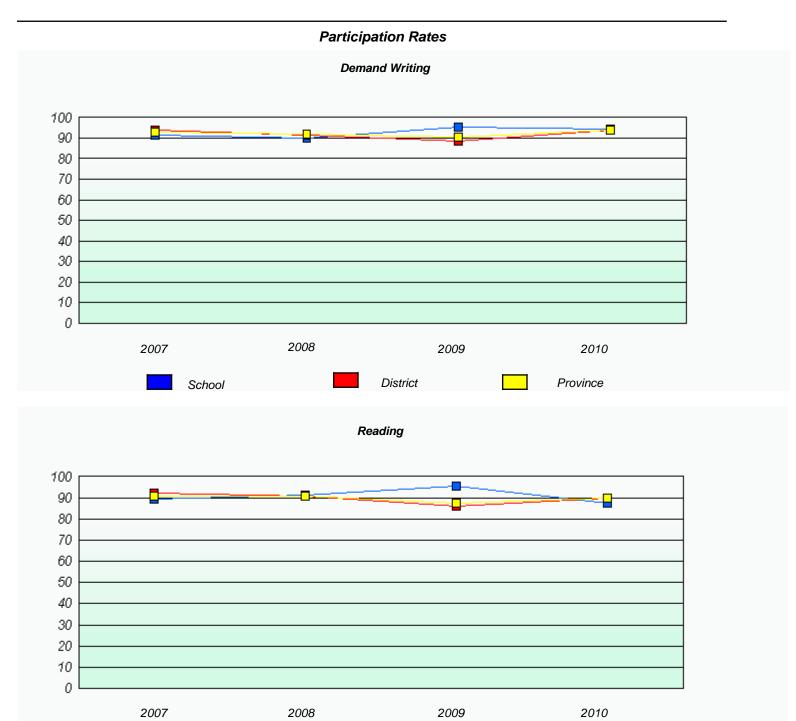

 $<sup>^{\</sup>star}$  Reading score is composite of Information and Poetry.

District 4 - Eastern

School #: 240 Bishop White School

|                                                                               |                         | Participation Ra       | tes                       |                  | _ |  |  |
|-------------------------------------------------------------------------------|-------------------------|------------------------|---------------------------|------------------|---|--|--|
|                                                                               |                         | Demand Writing         | 1                         |                  |   |  |  |
| School data with 5 or fewer students withheld for reasons of confidentiality. |                         |                        |                           |                  |   |  |  |
|                                                                               |                         |                        |                           |                  |   |  |  |
|                                                                               |                         |                        |                           |                  |   |  |  |
|                                                                               |                         |                        |                           |                  |   |  |  |
|                                                                               |                         |                        |                           |                  |   |  |  |
|                                                                               |                         |                        |                           |                  |   |  |  |
| 0007                                                                          | 2009                    |                        | 0000                      | 0040             |   |  |  |
| 2007                                                                          | 2008                    | District               | 2009                      | 2010<br>Province |   |  |  |
| _                                                                             | School                  | District               |                           | FIOVILLE         |   |  |  |
|                                                                               |                         | Reading                |                           |                  |   |  |  |
|                                                                               | School data with 5 or t | ewer students withheld | for reasons of confidenti | ality.           |   |  |  |
|                                                                               |                         |                        |                           |                  |   |  |  |
|                                                                               |                         |                        |                           |                  |   |  |  |
|                                                                               |                         |                        |                           |                  |   |  |  |
|                                                                               |                         |                        |                           |                  |   |  |  |
|                                                                               |                         |                        |                           |                  |   |  |  |
| 2007                                                                          | 222                     |                        | 0000                      | 0040             |   |  |  |
| 2007                                                                          | 2008                    |                        | 2009                      | 2010             |   |  |  |
|                                                                               | School                  | District               |                           | Province         |   |  |  |

<sup>\*</sup> Reading score is composite of Information and Poetry.