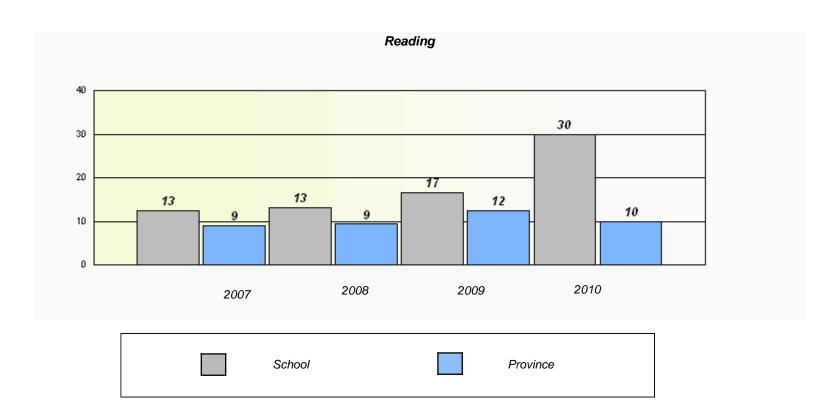

### District 4 - Eastern

School #: 209

Pearce Junior High School

<sup>\*</sup> Reading score is composite of Information and Poetry.