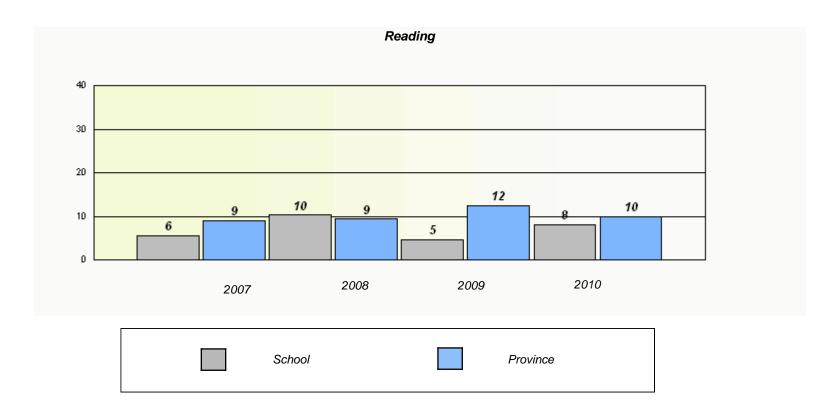

 $<sup>^{\</sup>star}$  Reading score is composite of Information and Poetry.

District 4 - Eastern

School #: 225 St. Anne's School

<sup>\*</sup> Reading score is composite of Information and Poetry.

### District 4 - Eastern

Fortune Bay Academy School #: 226

<sup>\*</sup> Reading score is composite of Information and Poetry.

187

#### District 4 - Eastern

School #: 226 Fortune Bay Academy

<sup>\*</sup> Reading score is composite of Information and Poetry.