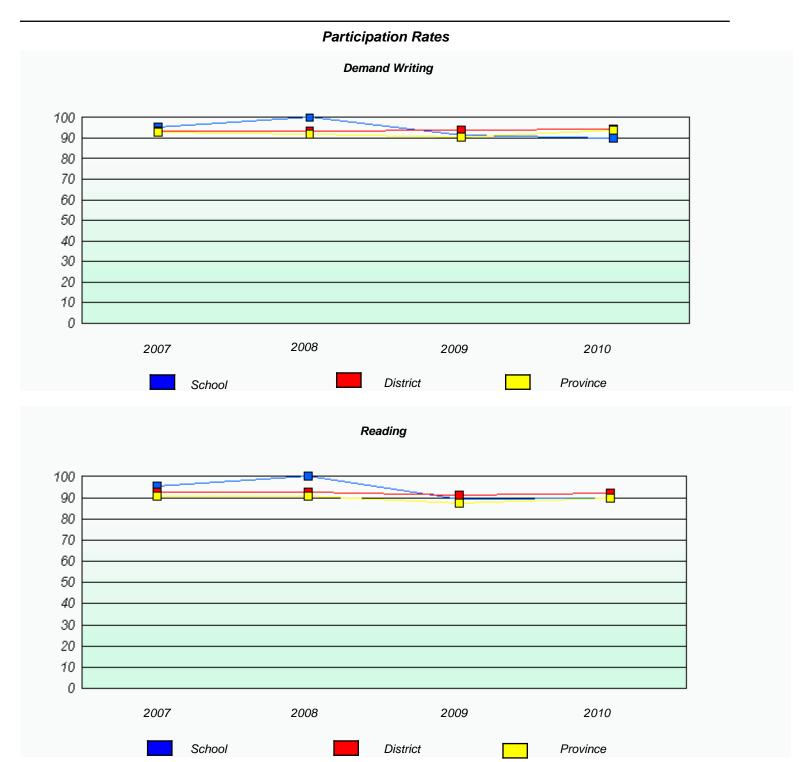

### Participation Rates **Demand Writing** District Province School Reading

District

Province

School

<sup>\*</sup> Reading score is composite of Information and Poetry.

District 3 - Nova Central

| School #: 128 | Long Island Academy |  |  |
|---------------|---------------------|--|--|
|               |                     |  |  |