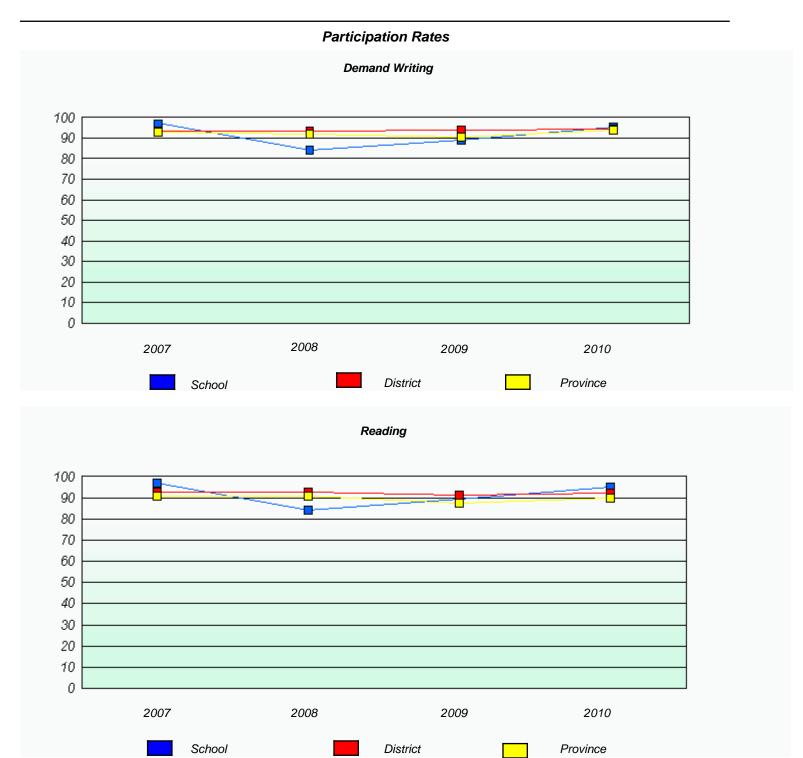

### District 3 - Nova Central

School #: 406 Fitzgerald Academy

<sup>\*</sup> Reading score is composite of Information and Poetry.

### District 3 - Nova Central

School #: 406 Fitzgerald Academy

### Participation Rates **Demand Writing** District Province School Reading School District Province

<sup>\*</sup> Reading score is composite of Information and Poetry.