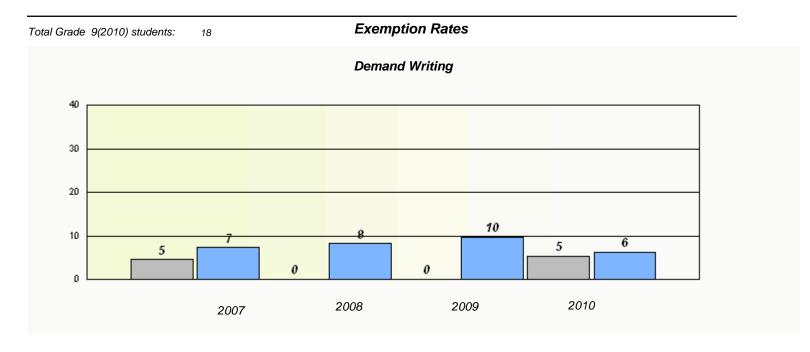

| Total Grade 9(2010) students: | 2                        | Exemption R               | ates                      |       |  |
|-------------------------------|--------------------------|---------------------------|---------------------------|-------|--|
|                               |                          | Demand Writing            | ng                        |       |  |
|                               | School data with 5 or fo | ewer students withheld fo | or reasons of confidentia | lity. |  |
|                               | 2007                     | 2008                      | 2009                      | 2010  |  |

|                      | Read                   | ding                       |             |  |
|----------------------|------------------------|----------------------------|-------------|--|
| School data with 5 c | or fewer students with | held for reasons of confid | lentiality. |  |
|                      |                        |                            |             |  |
|                      |                        |                            |             |  |
|                      |                        |                            |             |  |
|                      |                        |                            |             |  |
|                      | 0000                   |                            | 0040        |  |
| 2007                 | 2008                   | 2009                       | 2010        |  |
| School               |                        | Provi                      | ince        |  |

<sup>\*</sup> Reading score is composite of Information and Poetry.

District 3 - Nova Central

School #: 128 Long Island Academy

<sup>\*</sup> Reading score is composite of Information and Poetry.