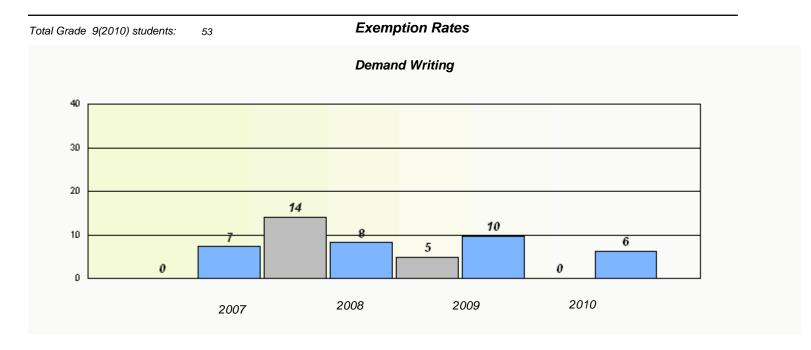

### District 3 - Nova Central

Valmont Academy School #: 152

<sup>\*</sup> Reading score is composite of Information and Poetry.

109

#### District 3 - Nova Central

School #: 152 Valmont Academy

<sup>\*</sup> Reading score is composite of Information and Poetry.