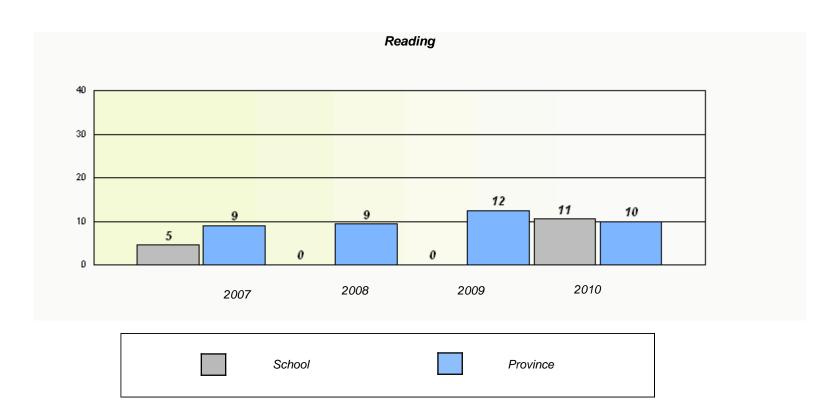

#### District 3 - Nova Central

School #: 132 Botwood Collegiate

<sup>\*</sup> Reading score is composite of Information and Poetry.