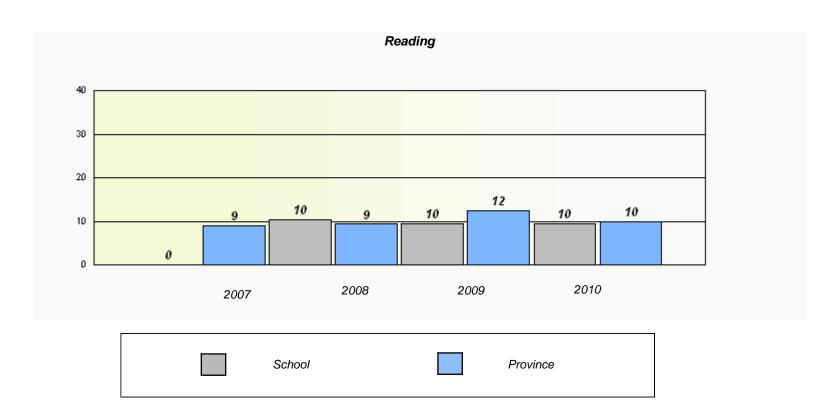

|                      | Read                   | ding                       |             |  |
|----------------------|------------------------|----------------------------|-------------|--|
| School data with 5 c | or fewer students with | held for reasons of confid | lentiality. |  |
|                      |                        |                            |             |  |
|                      |                        |                            |             |  |
|                      |                        |                            |             |  |
|                      |                        |                            |             |  |
|                      | 0000                   |                            | 0040        |  |
| 2007                 | 2008                   | 2009                       | 2010        |  |
| School               |                        | Provi                      | ince        |  |

<sup>\*</sup> Reading score is composite of Information and Poetry.

District 3 - Nova Central

School #: 128 Long Island Academy

<sup>\*</sup> Reading score is composite of Information and Poetry.