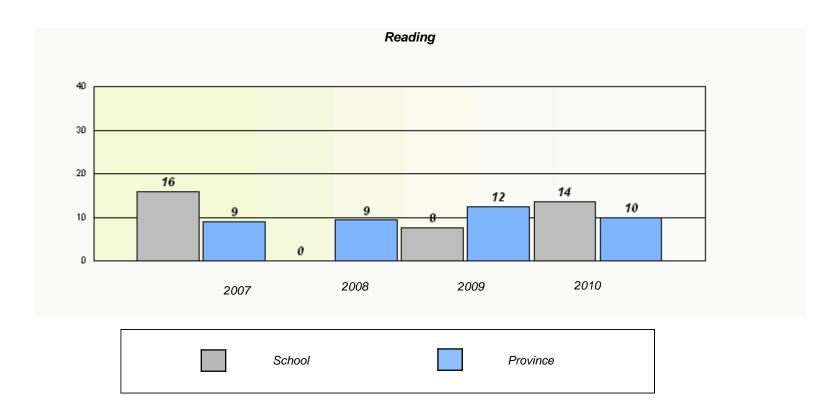

#### District 3 - Nova Central

School #: 125 Baie Verte Collegiate

<sup>\*</sup> Reading score is composite of Information and Poetry.

#### District 3 - Nova Central

School #: 125 Baie Verte Collegiate