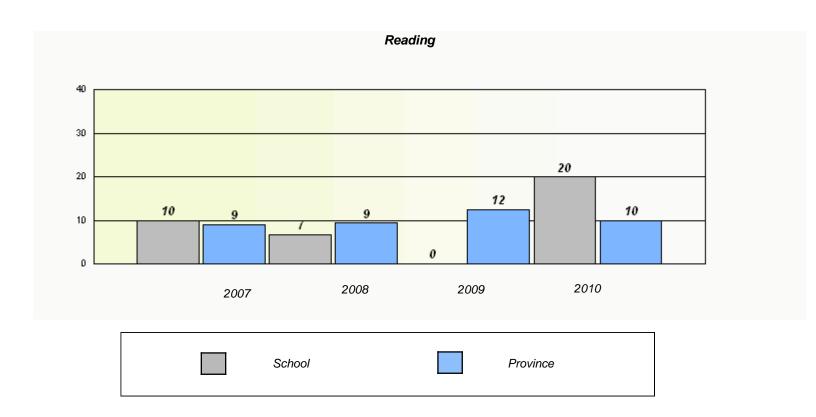

#### District 3 - Nova Central

School #: 125 Baie Verte Collegiate

<sup>\*</sup> Reading score is composite of Information and Poetry.

#### District 3 - Nova Central

School #: 125 Baie Verte Collegiate