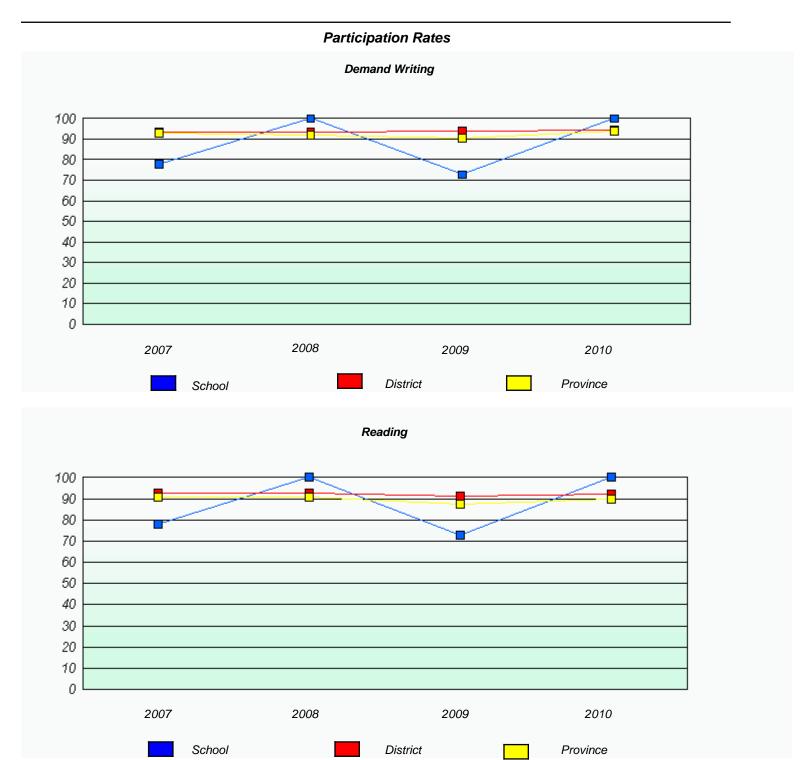

#### District 3 - Nova Central

School #: 125 Baie Verte Collegiate

<sup>\*</sup> Reading score is composite of Information and Poetry.

#### District 3 - Nova Central

School #: 125 Baie Verte Collegiate