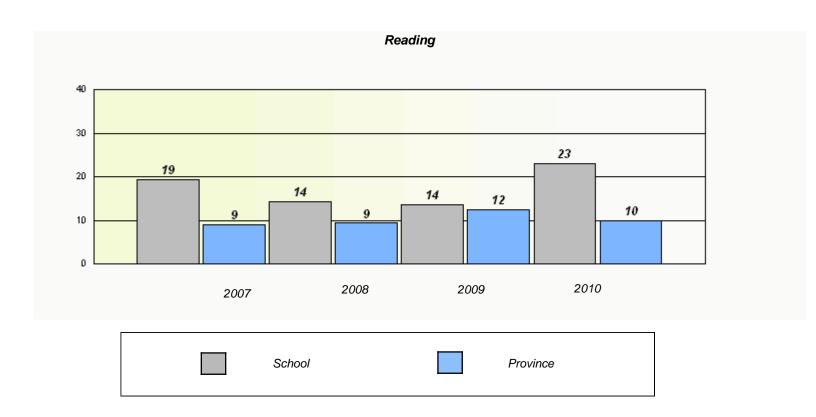

|                      | Read                   | ding                       |             |  |
|----------------------|------------------------|----------------------------|-------------|--|
| School data with 5 c | or fewer students with | held for reasons of confid | lentiality. |  |
|                      |                        |                            |             |  |
|                      |                        |                            |             |  |
|                      |                        |                            |             |  |
|                      |                        |                            |             |  |
|                      | 0000                   |                            | 0040        |  |
| 2007                 | 2008                   | 2009                       | 2010        |  |
| School               |                        | Provi                      | ince        |  |

<sup>\*</sup> Reading score is composite of Information and Poetry.

District 3 - Nova Central

School #: 128 Long Island Academy

<sup>\*</sup> Reading score is composite of Information and Poetry.