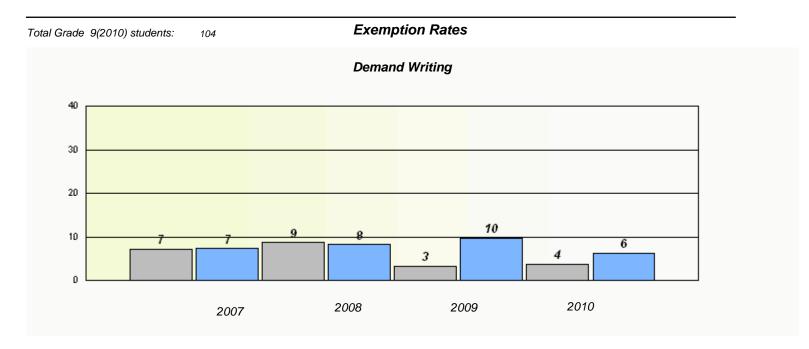

| Total Grade 9(2010) students: | 2                        | Exemption R               | ates                      |       |  |
|-------------------------------|--------------------------|---------------------------|---------------------------|-------|--|
|                               |                          | Demand Writing            | ng                        |       |  |
|                               | School data with 5 or fo | ewer students withheld fo | or reasons of confidentia | lity. |  |
|                               | 2007                     | 2008                      | 2009                      | 2010  |  |

|                      | Read                   | ding                       |             |  |
|----------------------|------------------------|----------------------------|-------------|--|
| School data with 5 c | or fewer students with | held for reasons of confid | lentiality. |  |
|                      |                        |                            |             |  |
|                      |                        |                            |             |  |
|                      |                        |                            |             |  |
|                      |                        |                            |             |  |
|                      | 0000                   |                            | 0040        |  |
| 2007                 | 2008                   | 2009                       | 2010        |  |
| School               |                        | Provi                      | ince        |  |

<sup>\*</sup> Reading score is composite of Information and Poetry.

District 3 - Nova Central

School #: 128 Long Island Academy

<sup>\*</sup> Reading score is composite of Information and Poetry.