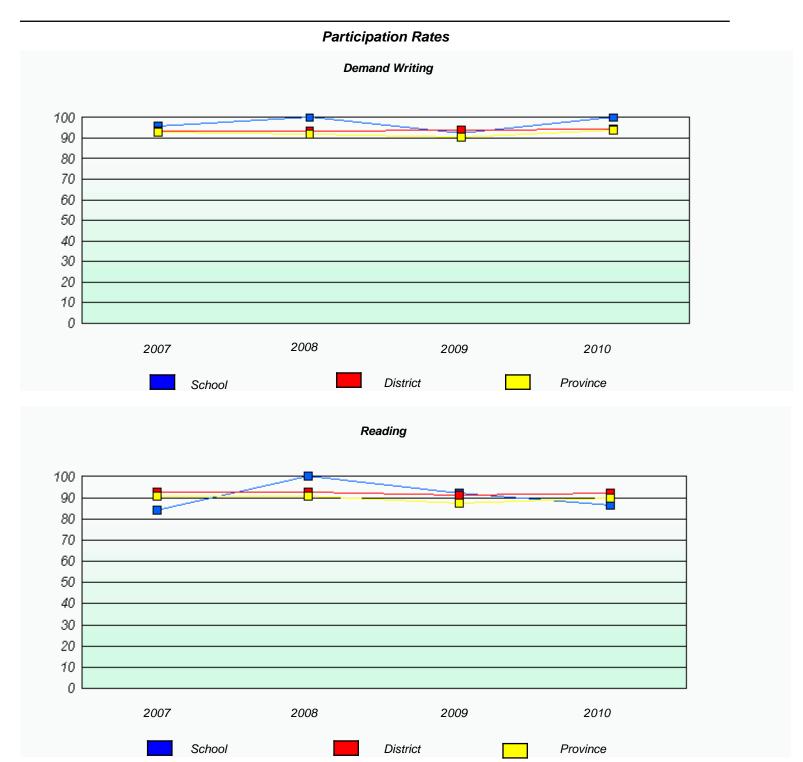

#### District 3 - Nova Central

School #: 125 Baie Verte Collegiate

<sup>\*</sup> Reading score is composite of Information and Poetry.

#### District 3 - Nova Central

School #: 125 Baie Verte Collegiate