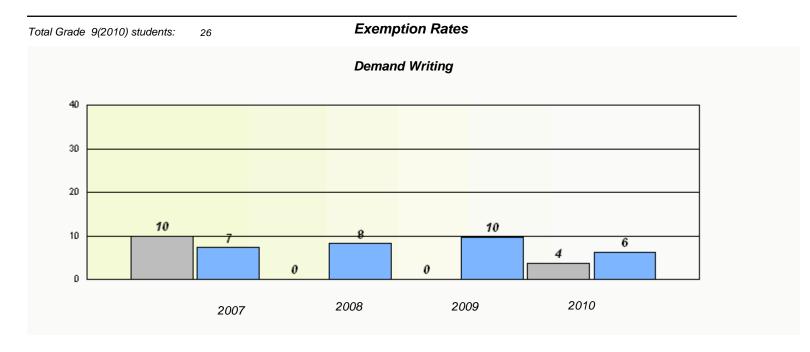

| Total Grade 9(2010) students: | 2                        | Exemption R               | ates                      |       |  |
|-------------------------------|--------------------------|---------------------------|---------------------------|-------|--|
|                               |                          | Demand Writing            | ng                        |       |  |
|                               | School data with 5 or fo | ewer students withheld fo | or reasons of confidentia | lity. |  |
|                               | 2007                     | 2008                      | 2009                      | 2010  |  |