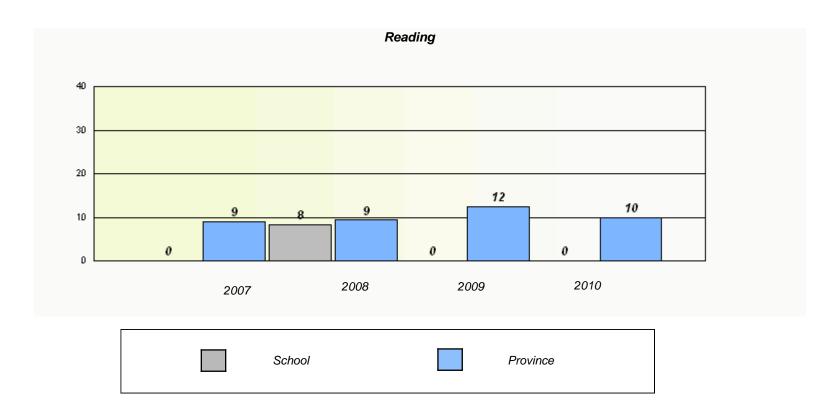

|                      | Read                   | ding                       |             |  |
|----------------------|------------------------|----------------------------|-------------|--|
| School data with 5 c | or fewer students with | held for reasons of confid | lentiality. |  |
|                      |                        |                            |             |  |
|                      |                        |                            |             |  |
|                      |                        |                            |             |  |
|                      |                        |                            |             |  |
|                      | 0000                   |                            | 0040        |  |
| 2007                 | 2008                   | 2009                       | 2010        |  |
| School               |                        | Provi                      | ince        |  |

<sup>\*</sup> Reading score is composite of Information and Poetry.

District 3 - Nova Central

School #: 128 Long Island Academy

<sup>\*</sup> Reading score is composite of Information and Poetry.