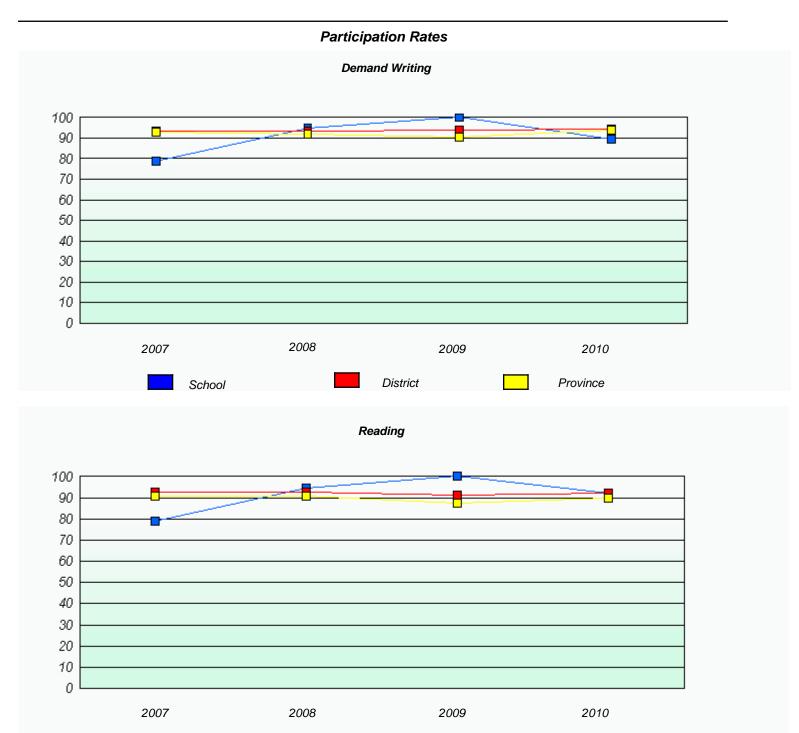

#### District 3 - Nova Central

School #: 125 Baie Verte Collegiate

### Participation Rates **Demand Writing** District Province School Reading

District

Province

School

<sup>\*</sup> Reading score is composite of Information and Poetry.

District 3 - Nova Central

| School #: 128 | Long Island Academy |  |  |
|---------------|---------------------|--|--|
|               |                     |  |  |