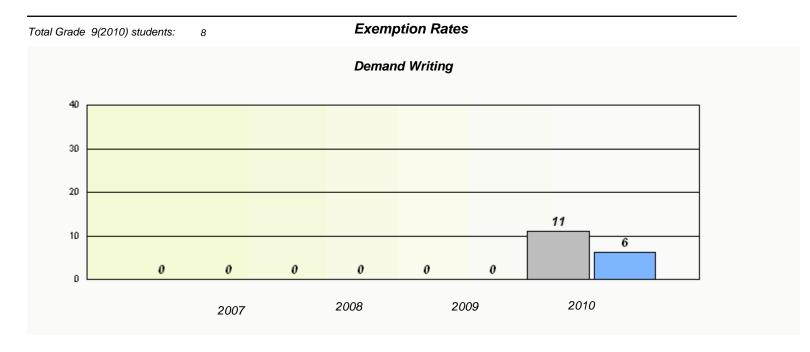

#### District 3 - Nova Central

School #: 125 Baie Verte Collegiate

<sup>\*</sup> Reading score is composite of Information and Poetry.

#### District 3 - Nova Central

School #: 125 Baie Verte Collegiate