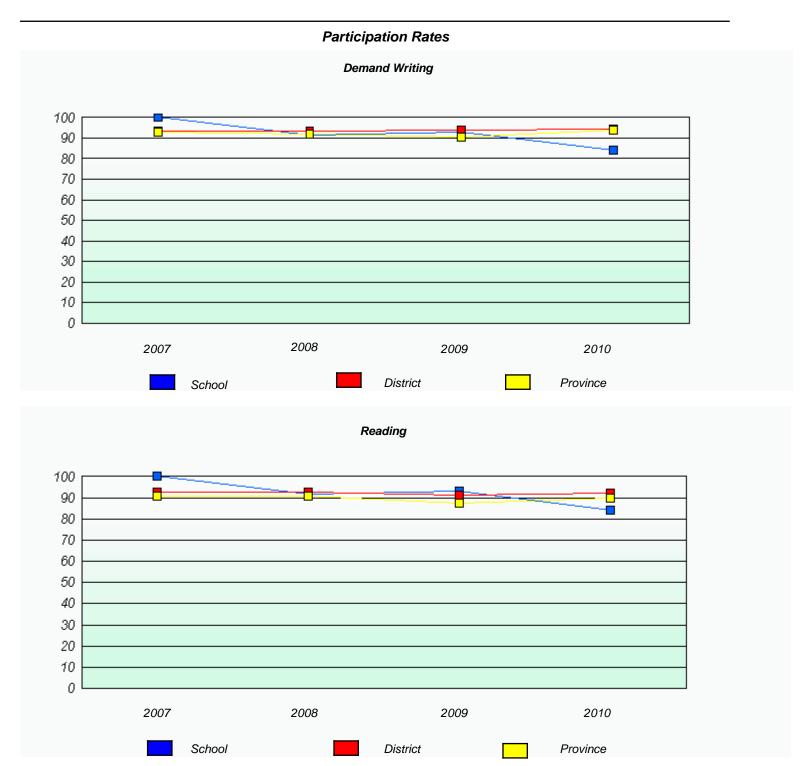

#### District 3 - Nova Central

School #: 125 Baie Verte Collegiate

### Participation Rates **Demand Writing** District Province School Reading

District

Province

School

<sup>\*</sup> Reading score is composite of Information and Poetry.

District 3 - Nova Central

| School #: 128 | Long Island Academy |  |  |
|---------------|---------------------|--|--|
|               |                     |  |  |