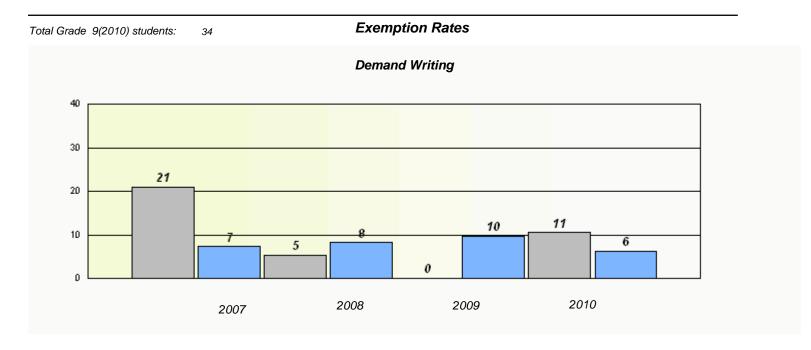

#### District 3 - Nova Central

School #: 132 Botwood Collegiate

<sup>\*</sup> Reading score is composite of Information and Poetry.