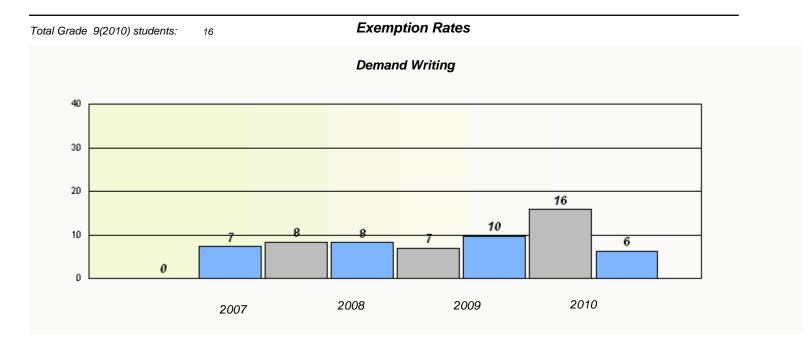

| Total Grade 9(2010) students: | 2                        | Exemption R               | ates                      |       |  |
|-------------------------------|--------------------------|---------------------------|---------------------------|-------|--|
|                               |                          | Demand Writing            | ng                        |       |  |
|                               | School data with 5 or fo | ewer students withheld fo | or reasons of confidentia | lity. |  |
|                               | 2007                     | 2008                      | 2009                      | 2010  |  |