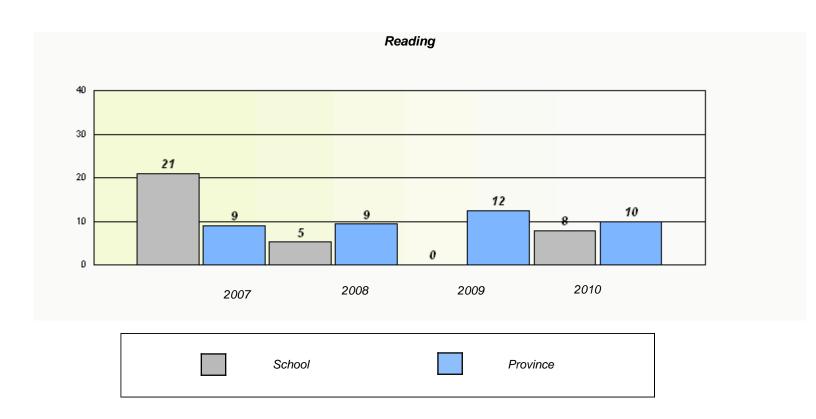

#### District 3 - Nova Central

School #: 132 Botwood Collegiate

<sup>\*</sup> Reading score is composite of Information and Poetry.