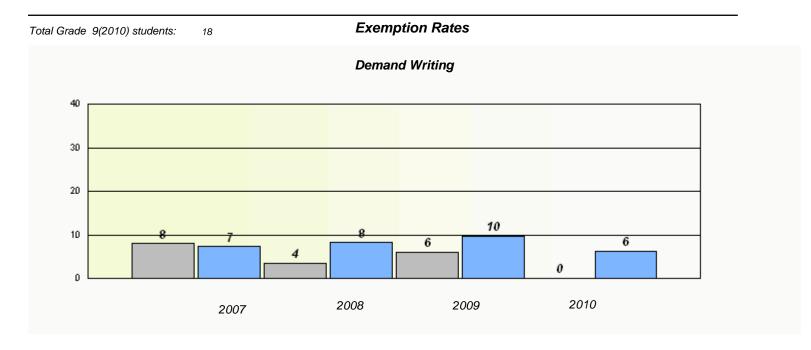

### Participation Rates **Demand Writing** District Province School Reading

District

Province

School

<sup>\*</sup> Reading score is composite of Information and Poetry.

District 3 - Nova Central

| School #: 128 | Long Island Academy |  |  |
|---------------|---------------------|--|--|
|               |                     |  |  |

<sup>\*</sup> Reading score is composite of Information and Poetry.

District 3 - Nova Central

School #: 128 Long Island Academy

<sup>\*</sup> Reading score is composite of Information and Poetry.