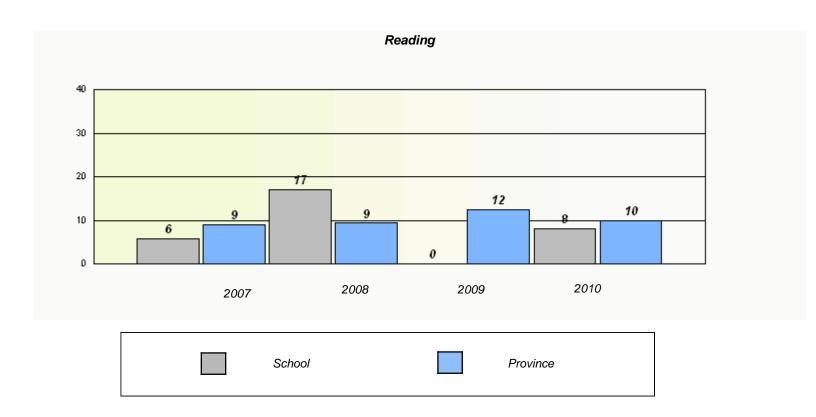

#### District 3 - Nova Central

School #: 125 Baie Verte Collegiate

<sup>\*</sup> Reading score is composite of Information and Poetry.

#### District 3 - Nova Central

School #: 125 Baie Verte Collegiate