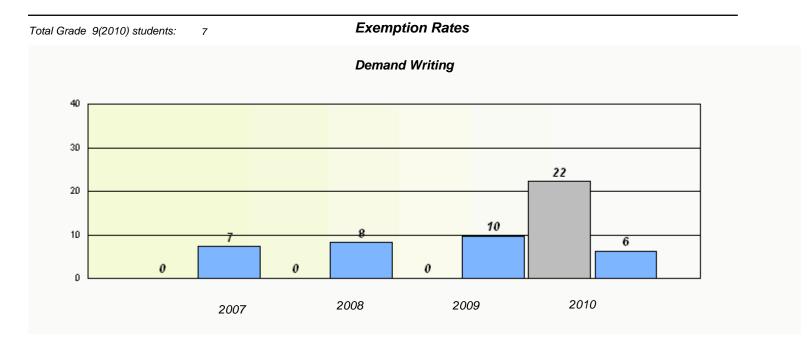

| Total Grade 9(2010) students: | 2                        | Exemption R               | ates                      |       |  |
|-------------------------------|--------------------------|---------------------------|---------------------------|-------|--|
|                               |                          | Demand Writing            | ng                        |       |  |
|                               | School data with 5 or fo | ewer students withheld fo | or reasons of confidentia | lity. |  |
|                               | 2007                     | 2008                      | 2009                      | 2010  |  |