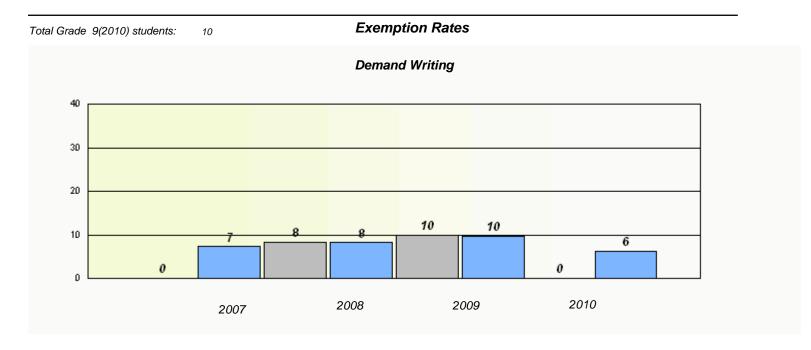

| Total Grade 9(2010) students: | 2                        | Exemption R               | ates                      |       |  |
|-------------------------------|--------------------------|---------------------------|---------------------------|-------|--|
|                               |                          | Demand Writing            | ng                        |       |  |
|                               | School data with 5 or fo | ewer students withheld fo | or reasons of confidentia | lity. |  |
|                               | 2007                     | 2008                      | 2009                      | 2010  |  |