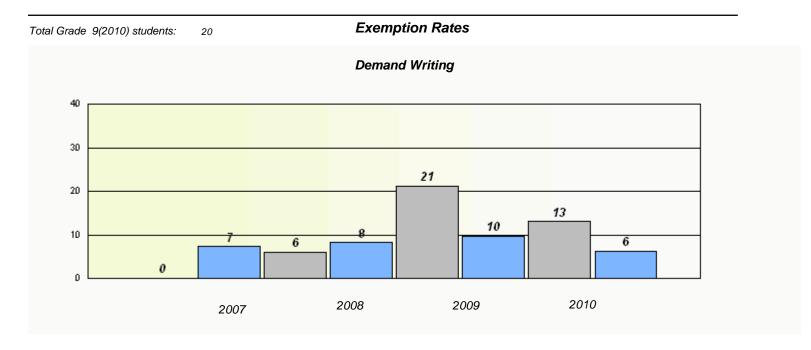

| Total Grade 9(2010) students: | 2                        | Exemption R               | ates                      |       |  |
|-------------------------------|--------------------------|---------------------------|---------------------------|-------|--|
|                               |                          | Demand Writing            | ng                        |       |  |
|                               | School data with 5 or fo | ewer students withheld fo | or reasons of confidentia | lity. |  |
|                               | 2007                     | 2008                      | 2009                      | 2010  |  |

|                      | Read                   | ding                       |             |  |
|----------------------|------------------------|----------------------------|-------------|--|
| School data with 5 c | or fewer students with | held for reasons of confid | lentiality. |  |
|                      |                        |                            |             |  |
|                      |                        |                            |             |  |
|                      |                        |                            |             |  |
|                      |                        |                            |             |  |
|                      | 0000                   |                            | 0040        |  |
| 2007                 | 2008                   | 2009                       | 2010        |  |
| School               |                        | Provi                      | ince        |  |

<sup>\*</sup> Reading score is composite of Information and Poetry.

District 3 - Nova Central

School #: 128 Long Island Academy

<sup>\*</sup> Reading score is composite of Information and Poetry.