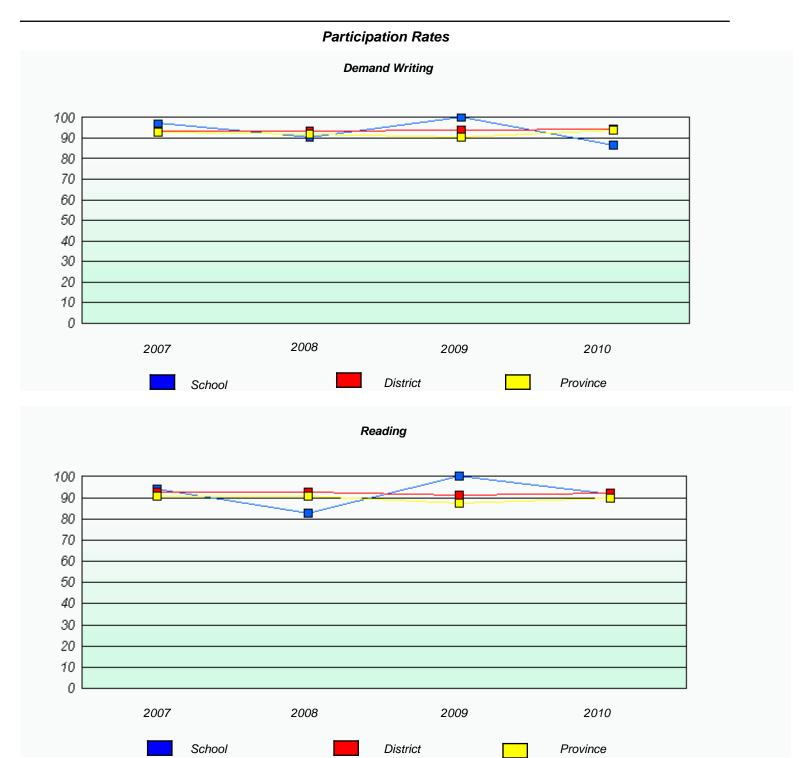

### Participation Rates **Demand Writing** District Province School Reading

District

Province

School

<sup>\*</sup> Reading score is composite of Information and Poetry.

District 3 - Nova Central

| School #: 128 | Long Island Academy |  |  |
|---------------|---------------------|--|--|
|               |                     |  |  |

<sup>\*</sup> Reading score is composite of Information and Poetry.

District 3 - Nova Central

School #: 128 Long Island Academy

<sup>\*</sup> Reading score is composite of Information and Poetry.