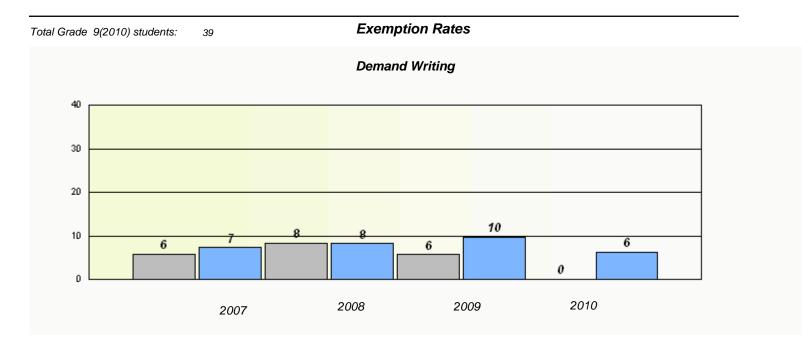

### District 3 - Nova Central

King Academy School #: 149

<sup>\*</sup> Reading score is composite of Information and Poetry.

105

#### District 3 - Nova Central

School #: 149 King Academy

<sup>\*</sup> Reading score is composite of Information and Poetry.

District 3 - Nova Central

| School #: 151 | John Watkins Academy |
|---------------|----------------------|
|               |                      |