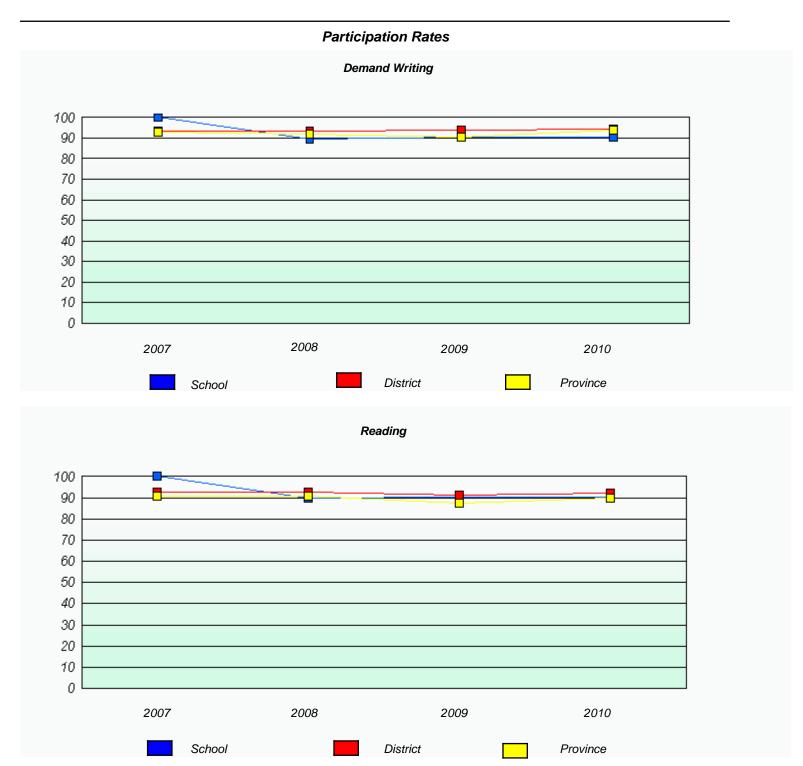

#### District 3 - Nova Central

School #: 125 Baie Verte Collegiate

### Participation Rates **Demand Writing** District Province School Reading

District

Province

School

<sup>\*</sup> Reading score is composite of Information and Poetry.

District 3 - Nova Central

| School #: 128 | Long Island Academy |  |  |
|---------------|---------------------|--|--|
|               |                     |  |  |