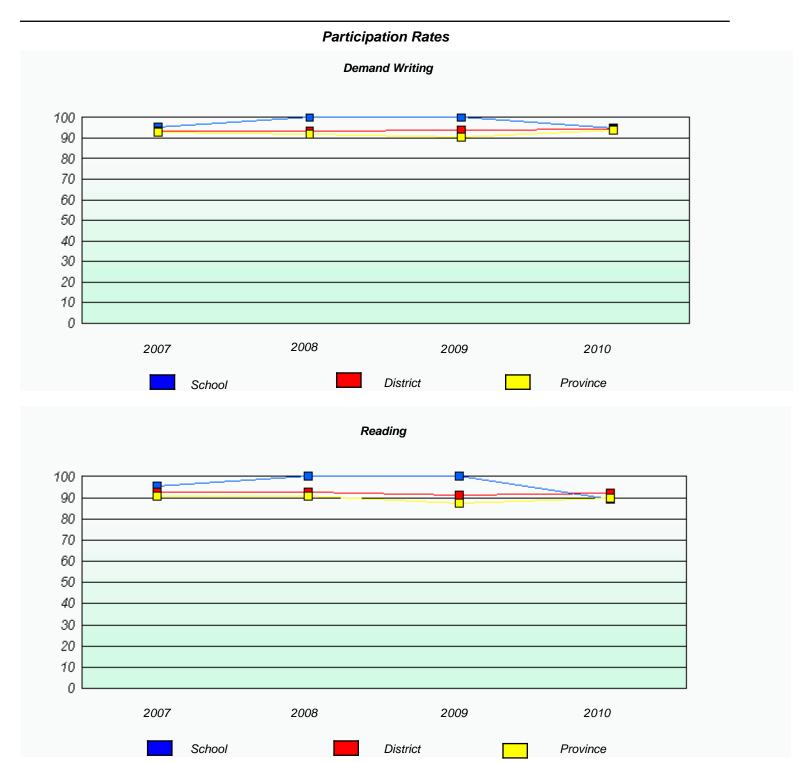

 $<sup>^{\</sup>star}$  Reading score is composite of Information and Poetry.

District 3 - Nova Central

School #: 151 John Watkins Academy

| Participation Rates                                                           |                                 |                                     |              |  |  |  |  |  |  |
|-------------------------------------------------------------------------------|---------------------------------|-------------------------------------|--------------|--|--|--|--|--|--|
| Demand Writing                                                                |                                 |                                     |              |  |  |  |  |  |  |
| School data with 5 or fewer students withheld for reasons of confidentiality. |                                 |                                     |              |  |  |  |  |  |  |
|                                                                               |                                 |                                     |              |  |  |  |  |  |  |
|                                                                               |                                 |                                     |              |  |  |  |  |  |  |
|                                                                               |                                 |                                     |              |  |  |  |  |  |  |
|                                                                               |                                 |                                     |              |  |  |  |  |  |  |
|                                                                               |                                 |                                     |              |  |  |  |  |  |  |
|                                                                               |                                 |                                     |              |  |  |  |  |  |  |
| 2007                                                                          | 2008                            | 2009                                | 2010         |  |  |  |  |  |  |
|                                                                               | School                          | District                            | Province     |  |  |  |  |  |  |
|                                                                               |                                 | Reading                             |              |  |  |  |  |  |  |
|                                                                               |                                 |                                     |              |  |  |  |  |  |  |
|                                                                               | School data with 5 or fewer stu | dents withheld for reasons of confi | identiality. |  |  |  |  |  |  |
|                                                                               |                                 |                                     |              |  |  |  |  |  |  |
|                                                                               |                                 |                                     |              |  |  |  |  |  |  |
|                                                                               |                                 |                                     |              |  |  |  |  |  |  |
|                                                                               |                                 |                                     |              |  |  |  |  |  |  |
|                                                                               |                                 |                                     |              |  |  |  |  |  |  |
|                                                                               |                                 |                                     |              |  |  |  |  |  |  |
| 2007                                                                          | 2008                            | 2009                                | 2010         |  |  |  |  |  |  |
|                                                                               | School                          | District                            | Province     |  |  |  |  |  |  |