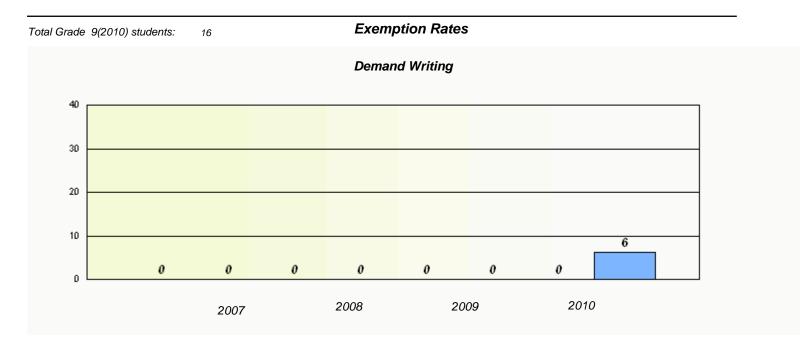

### Participation Rates **Demand Writing** District Province School Reading

District

Province

School

<sup>\*</sup> Reading score is composite of Information and Poetry.

District 3 - Nova Central

| School #: 128 | Long Island Academy |  |  |
|---------------|---------------------|--|--|
|               |                     |  |  |