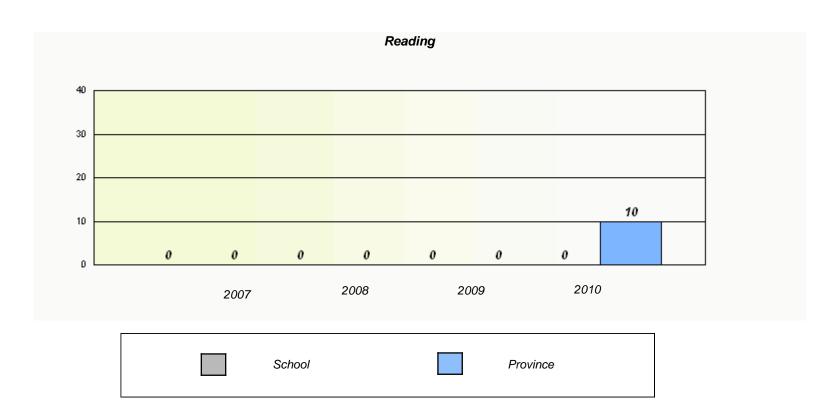

|                      | Read                   | ding                       |             |  |
|----------------------|------------------------|----------------------------|-------------|--|
| School data with 5 c | or fewer students with | held for reasons of confid | lentiality. |  |
|                      |                        |                            |             |  |
|                      |                        |                            |             |  |
|                      |                        |                            |             |  |
|                      |                        |                            |             |  |
|                      | 0000                   |                            | 0040        |  |
| 2007                 | 2008                   | 2009                       | 2010        |  |
| School               |                        | Provi                      | ince        |  |