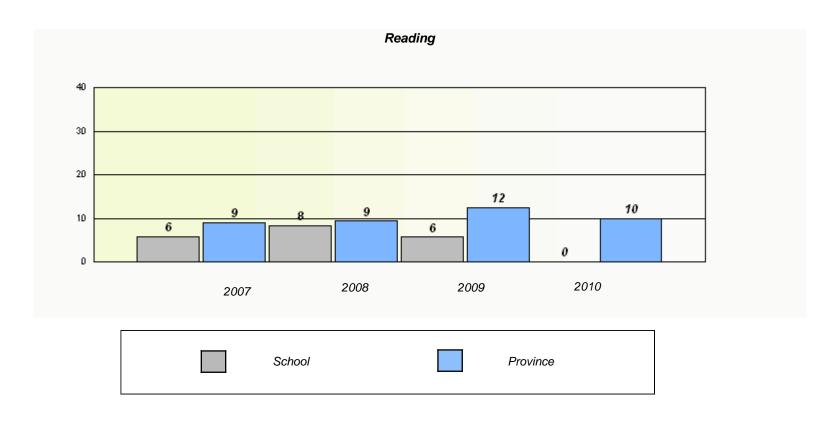

### District 3 - Nova Central

King Academy School #: 149

<sup>\*</sup> Reading score is composite of Information and Poetry.

105

#### District 3 - Nova Central

School #: 149 King Academy

<sup>\*</sup> Reading score is composite of Information and Poetry.

District 3 - Nova Central

| School #: 151 | John Watkins Academy |
|---------------|----------------------|
|               |                      |