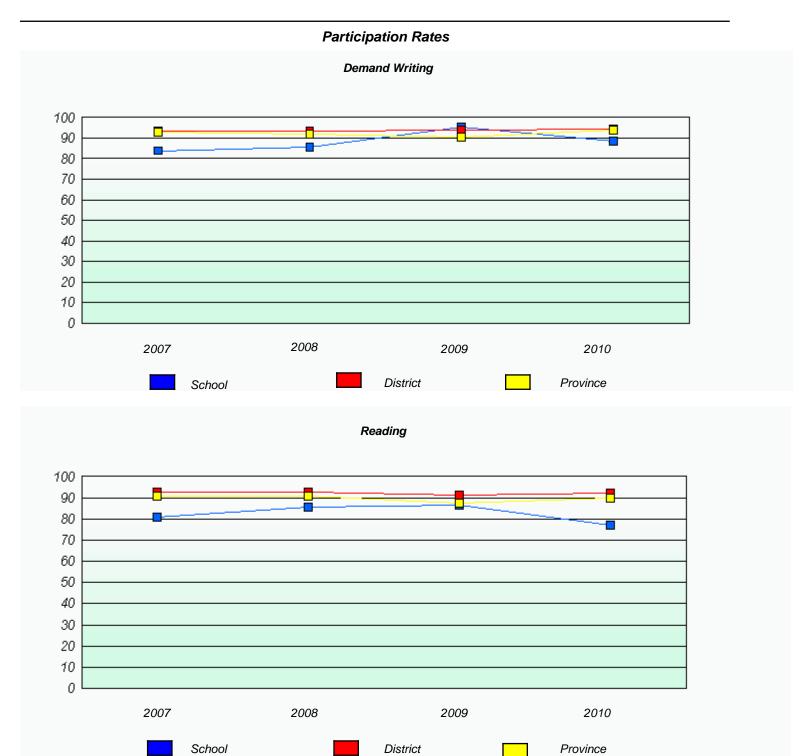

#### District 3 - Nova Central

School #: 125 Baie Verte Collegiate

<sup>\*</sup> Reading score is composite of Information and Poetry.

#### District 3 - Nova Central

School #: 125 Baie Verte Collegiate

### Participation Rates **Demand Writing** District Province School Reading

District

Province

School

<sup>\*</sup> Reading score is composite of Information and Poetry.

District 3 - Nova Central

| School #: 128 | Long Island Academy |  |  |
|---------------|---------------------|--|--|
|               |                     |  |  |