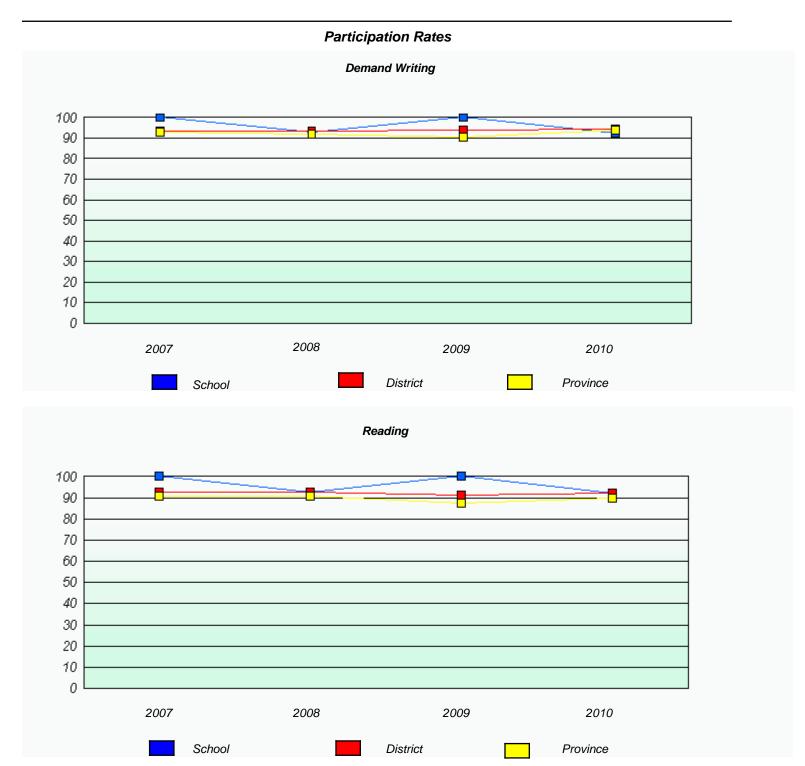

### Participation Rates **Demand Writing** District Province School Reading

District

Province

School

<sup>\*</sup> Reading score is composite of Information and Poetry.

District 3 - Nova Central

| School #: 128 | Long Island Academy |  |  |
|---------------|---------------------|--|--|
|               |                     |  |  |