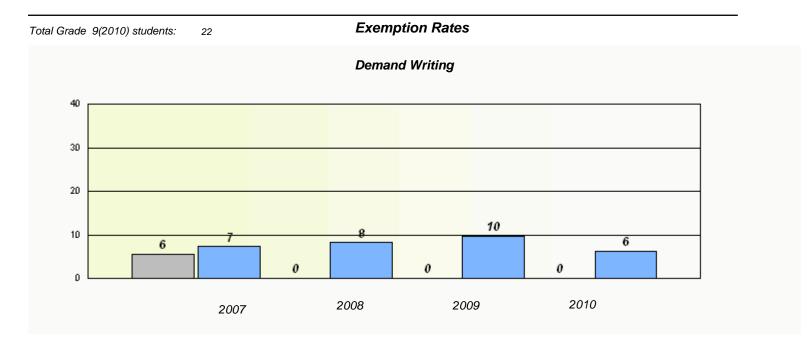

#### District 3 - Nova Central

School #: 149 King Academy

<sup>\*</sup> Reading score is composite of Information and Poetry.

District 3 - Nova Central

| School #: 151 | John Watkins Academy |
|---------------|----------------------|
|               |                      |