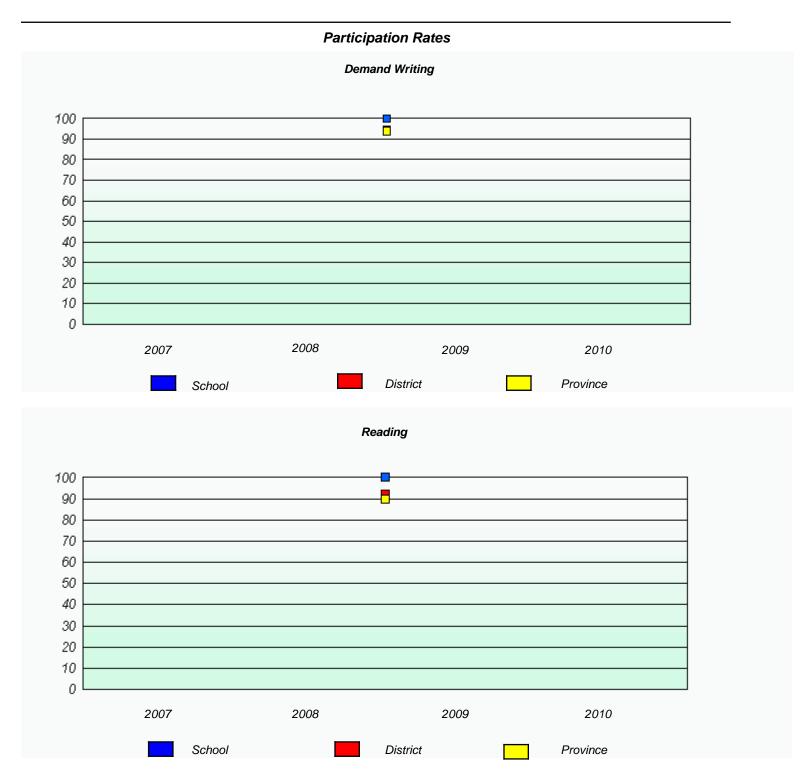

### Participation Rates **Demand Writing** District Province School Reading

District

Province

School

<sup>\*</sup> Reading score is composite of Information and Poetry.

District 3 - Nova Central

| School #: 128 | Long Island Academy |  |  |
|---------------|---------------------|--|--|
|               |                     |  |  |