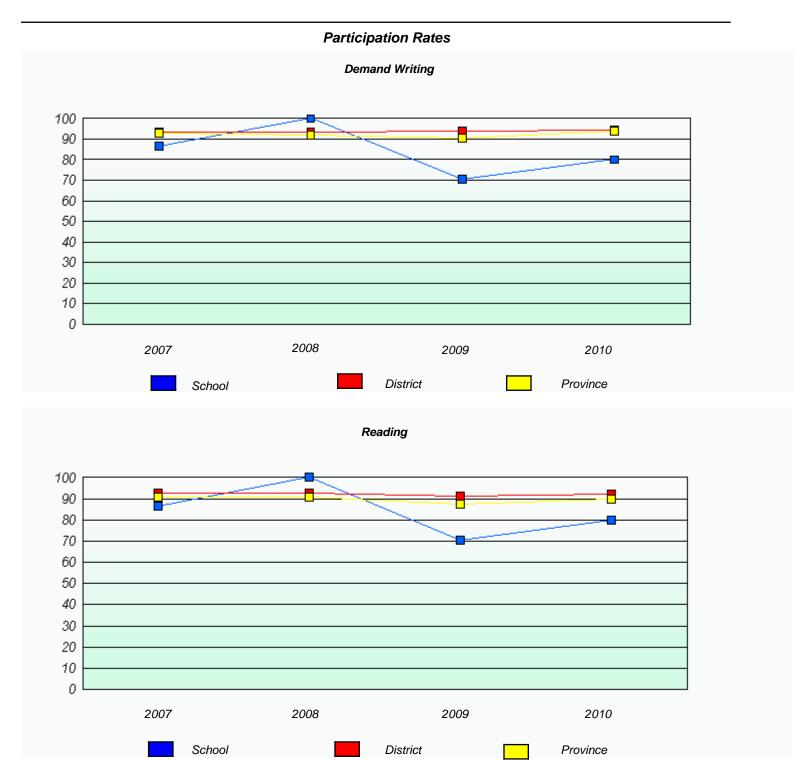

### Participation Rates **Demand Writing** District Province School Reading

District

Province

School

<sup>\*</sup> Reading score is composite of Information and Poetry.

District 3 - Nova Central

| School #: 128 | Long Island Academy |  |  |
|---------------|---------------------|--|--|
|               |                     |  |  |