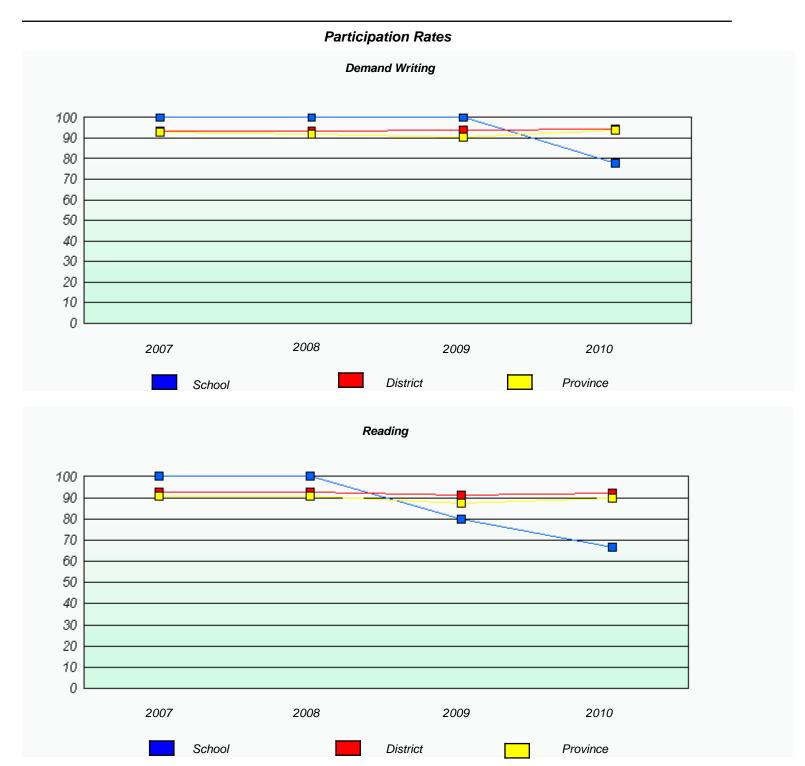

#### District 3 - Nova Central

School #: 125 Baie Verte Collegiate

<sup>\*</sup> Reading score is composite of Information and Poetry.

#### District 3 - Nova Central

School #: 125 Baie Verte Collegiate

### Participation Rates **Demand Writing** District Province School Reading

District

Province

School

<sup>\*</sup> Reading score is composite of Information and Poetry.

District 3 - Nova Central

| School #: 128 | Long Island Academy |  |  |
|---------------|---------------------|--|--|
|               |                     |  |  |