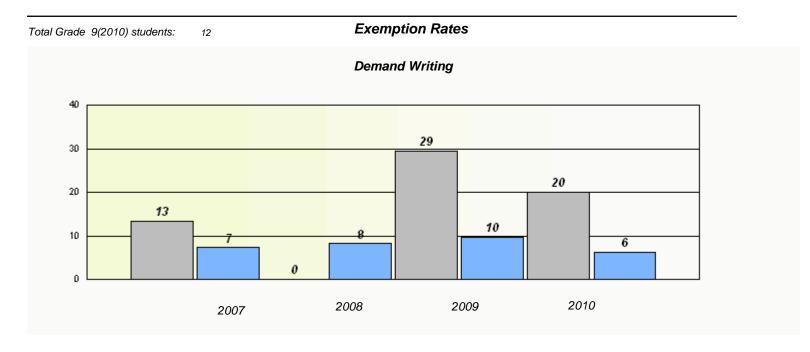

#### District 3 - Nova Central

School #: 125 Baie Verte Collegiate

<sup>\*</sup> Reading score is composite of Information and Poetry.

#### District 3 - Nova Central

School #: 125 Baie Verte Collegiate