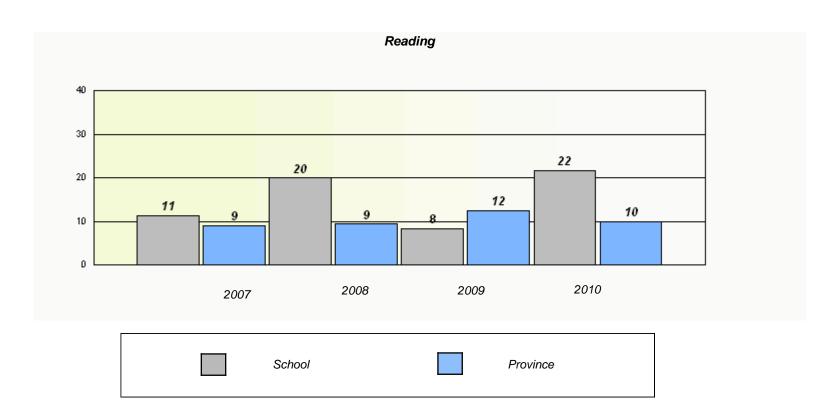

#### District 3 - Nova Central

School #: 125 Baie Verte Collegiate

<sup>\*</sup> Reading score is composite of Information and Poetry.

#### District 3 - Nova Central

School #: 125 Baie Verte Collegiate