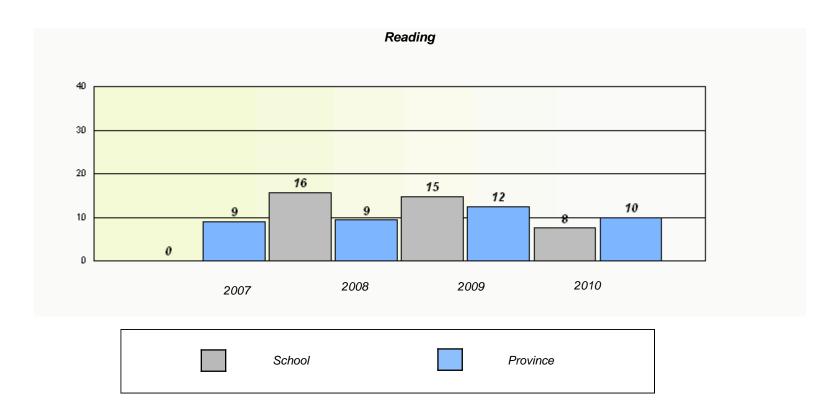

### District 3 - Nova Central

Valmont Academy School #: 152

<sup>\*</sup> Reading score is composite of Information and Poetry.

109

#### District 3 - Nova Central

School #: 152 Valmont Academy

<sup>\*</sup> Reading score is composite of Information and Poetry.