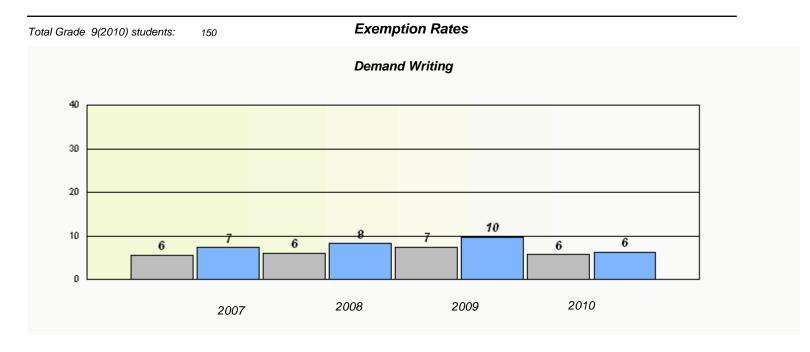

| Total Grade 9(2010) students: | 2                        | Exemption R               | ates                      |       |  |
|-------------------------------|--------------------------|---------------------------|---------------------------|-------|--|
|                               |                          | Demand Writing            | ng                        |       |  |
|                               | School data with 5 or fo | ewer students withheld fo | or reasons of confidentia | lity. |  |
|                               | 2007                     | 2008                      | 2009                      | 2010  |  |