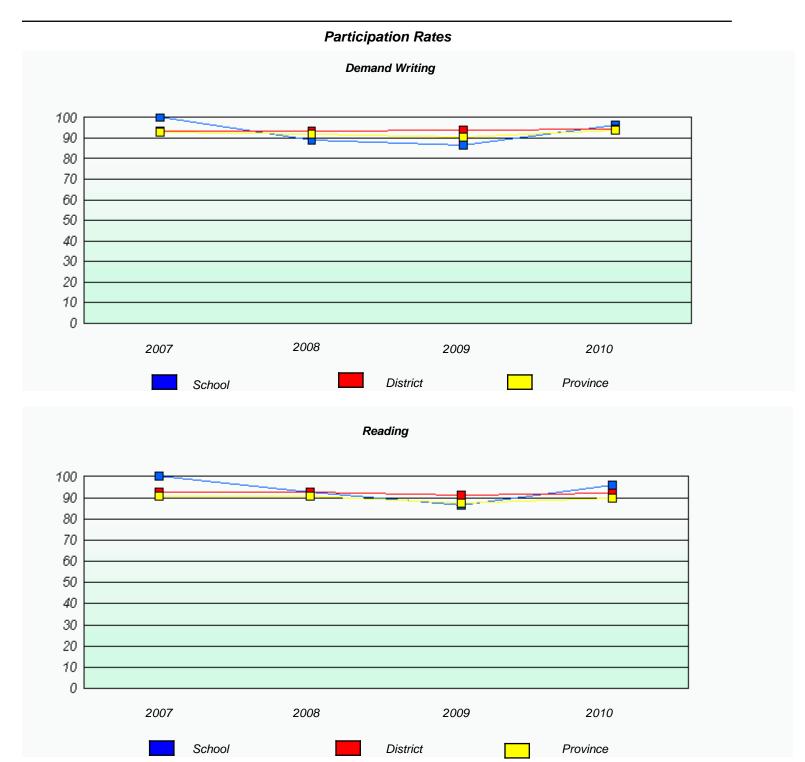

#### District 3 - Nova Central

School #: 132 Botwood Collegiate

<sup>\*</sup> Reading score is composite of Information and Poetry.