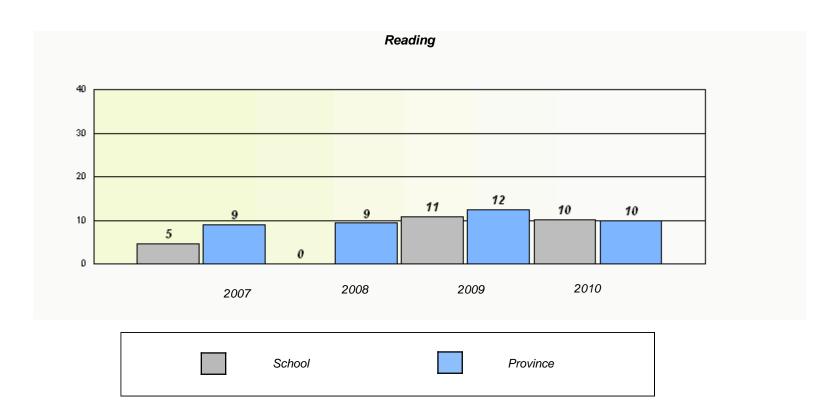

#### District 3 - Nova Central

School #: 125 Baie Verte Collegiate

<sup>\*</sup> Reading score is composite of Information and Poetry.

#### District 3 - Nova Central

School #: 125 Baie Verte Collegiate