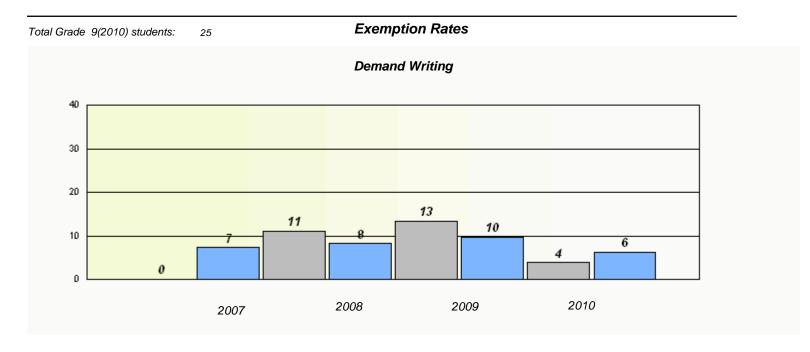

| Total Grade 9(2010) students: | 2                        | Exemption R               | ates                      |       |  |
|-------------------------------|--------------------------|---------------------------|---------------------------|-------|--|
|                               |                          | Demand Writing            | ng                        |       |  |
|                               | School data with 5 or fo | ewer students withheld fo | or reasons of confidentia | lity. |  |
|                               | 2007                     | 2008                      | 2009                      | 2010  |  |

|                      | Read                   | ding                       |             |  |
|----------------------|------------------------|----------------------------|-------------|--|
| School data with 5 c | or fewer students with | held for reasons of confid | lentiality. |  |
|                      |                        |                            |             |  |
|                      |                        |                            |             |  |
|                      |                        |                            |             |  |
|                      |                        |                            |             |  |
|                      | 0000                   |                            | 0040        |  |
| 2007                 | 2008                   | 2009                       | 2010        |  |
| School               |                        | Provi                      | ince        |  |

<sup>\*</sup> Reading score is composite of Information and Poetry.

District 3 - Nova Central

School #: 128 Long Island Academy

<sup>\*</sup> Reading score is composite of Information and Poetry.