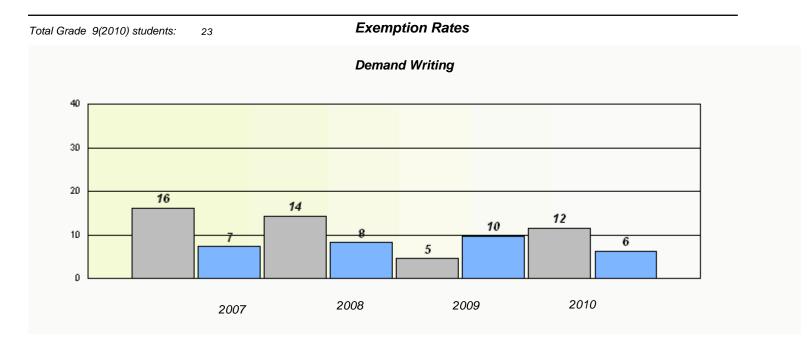

| Total Grade 9(2010) students: | 2                        | Exemption R               | ates                      |       |  |
|-------------------------------|--------------------------|---------------------------|---------------------------|-------|--|
|                               |                          | Demand Writing            | ng                        |       |  |
|                               | School data with 5 or fo | ewer students withheld fo | or reasons of confidentia | lity. |  |
|                               | 2007                     | 2008                      | 2009                      | 2010  |  |