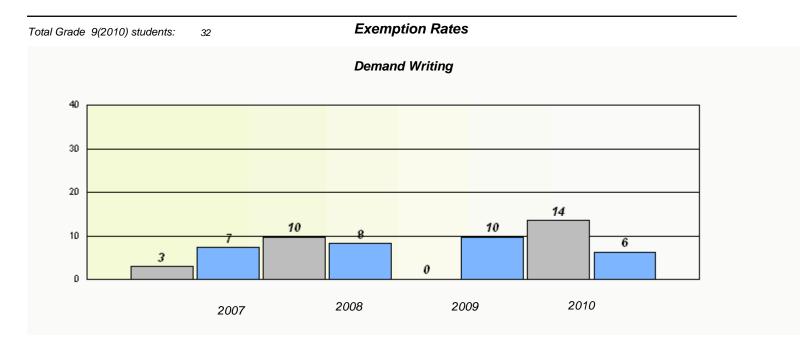

### Participation Rates **Demand Writing** District Province School Reading

District

Province

School

<sup>\*</sup> Reading score is composite of Information and Poetry.

District 3 - Nova Central

| School #: 128 | Long Island Academy |  |  |
|---------------|---------------------|--|--|
|               |                     |  |  |