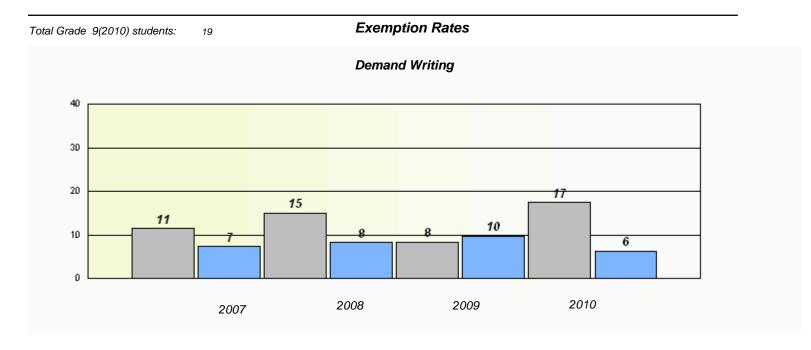

#### District 3 - Nova Central

School #: 125 Baie Verte Collegiate

<sup>\*</sup> Reading score is composite of Information and Poetry.

#### District 3 - Nova Central

School #: 125 Baie Verte Collegiate