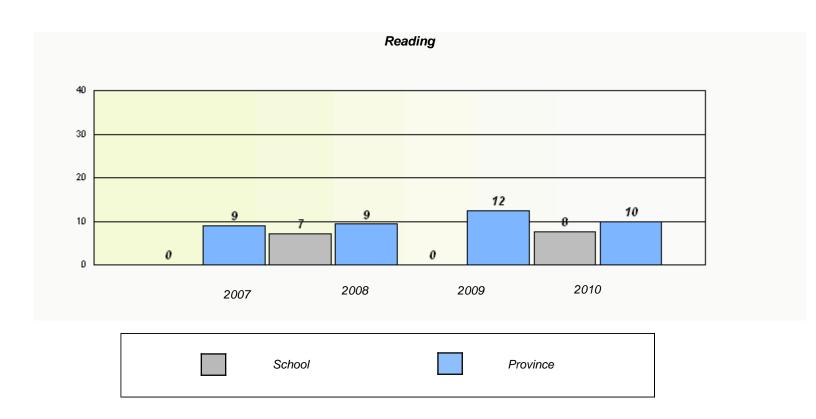

#### District 3 - Nova Central

School #: 125 Baie Verte Collegiate

<sup>\*</sup> Reading score is composite of Information and Poetry.

#### District 3 - Nova Central

School #: 125 Baie Verte Collegiate