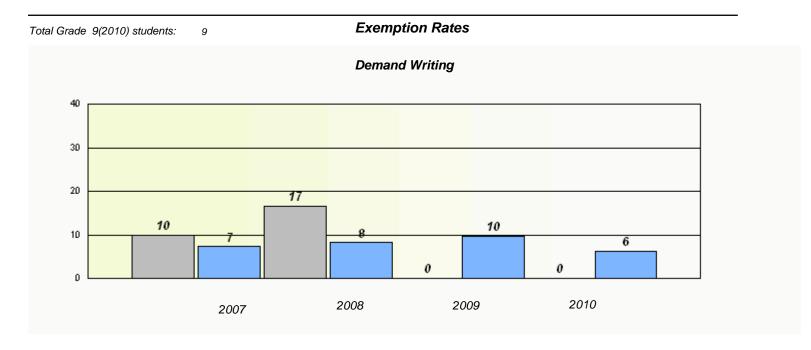

### District 3 - Nova Central

King Academy School #: 149

<sup>\*</sup> Reading score is composite of Information and Poetry.

105

#### District 3 - Nova Central

School #: 149 King Academy

<sup>\*</sup> Reading score is composite of Information and Poetry.

District 3 - Nova Central

| School #: 151 | John Watkins Academy |
|---------------|----------------------|
|               |                      |