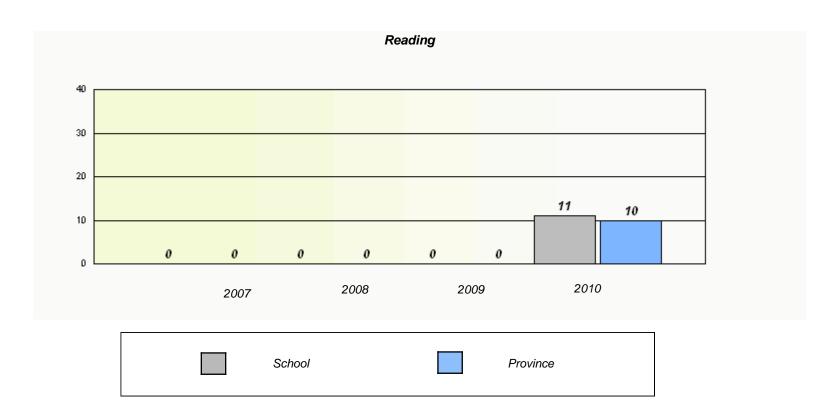

#### District 3 - Nova Central

School #: 125 Baie Verte Collegiate

<sup>\*</sup> Reading score is composite of Information and Poetry.

#### District 3 - Nova Central

School #: 125 Baie Verte Collegiate