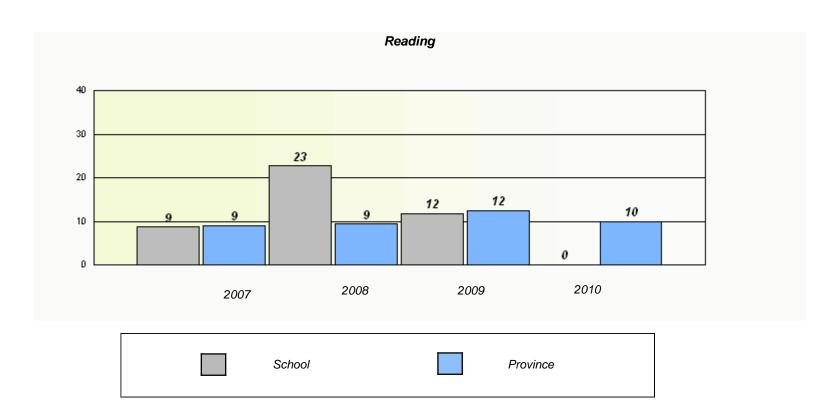

#### District 3 - Nova Central

School #: 125 Baie Verte Collegiate

<sup>\*</sup> Reading score is composite of Information and Poetry.

#### District 3 - Nova Central

School #: 125 Baie Verte Collegiate