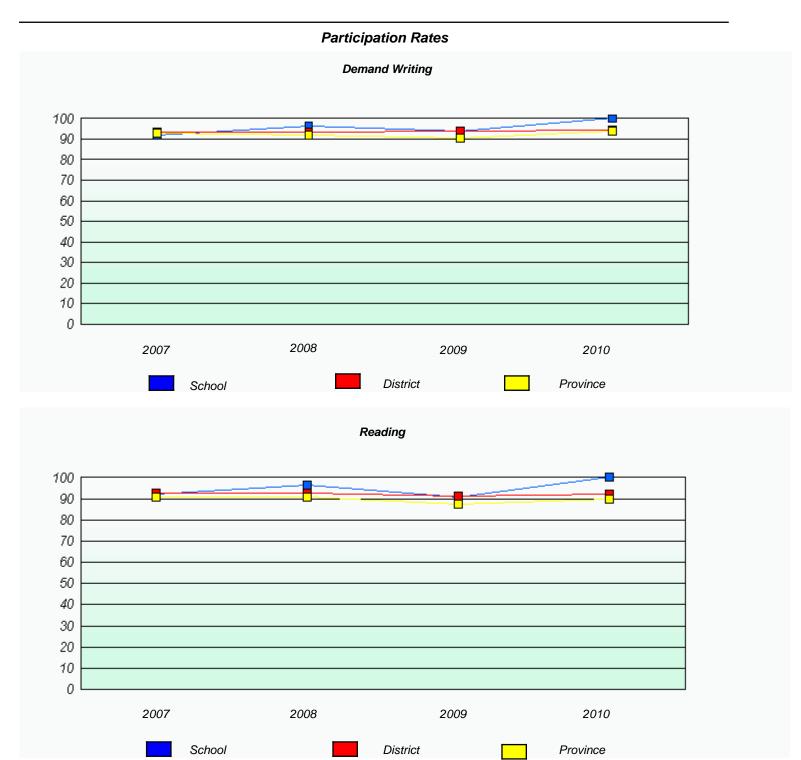

### Participation Rates **Demand Writing** District Province School Reading

District

Province

School

<sup>\*</sup> Reading score is composite of Information and Poetry.

District 3 - Nova Central

| School #: 128 | Long Island Academy |  |  |
|---------------|---------------------|--|--|
|               |                     |  |  |