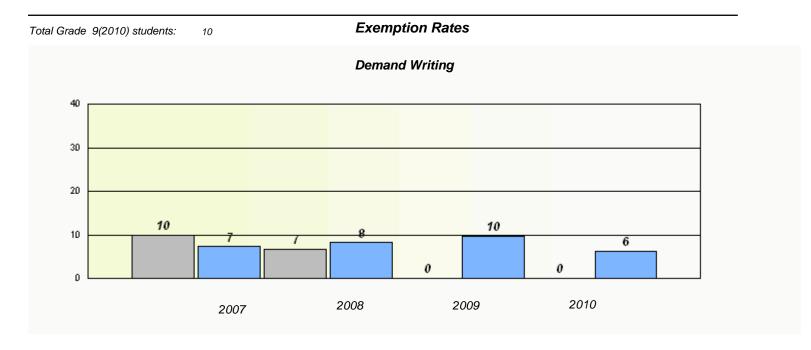

| Total Grade 9(2010) students: | 2                        | Exemption R               | ates                      |       |  |
|-------------------------------|--------------------------|---------------------------|---------------------------|-------|--|
|                               |                          | Demand Writing            | ng                        |       |  |
|                               | School data with 5 or fo | ewer students withheld fo | or reasons of confidentia | lity. |  |
|                               | 2007                     | 2008                      | 2009                      | 2010  |  |