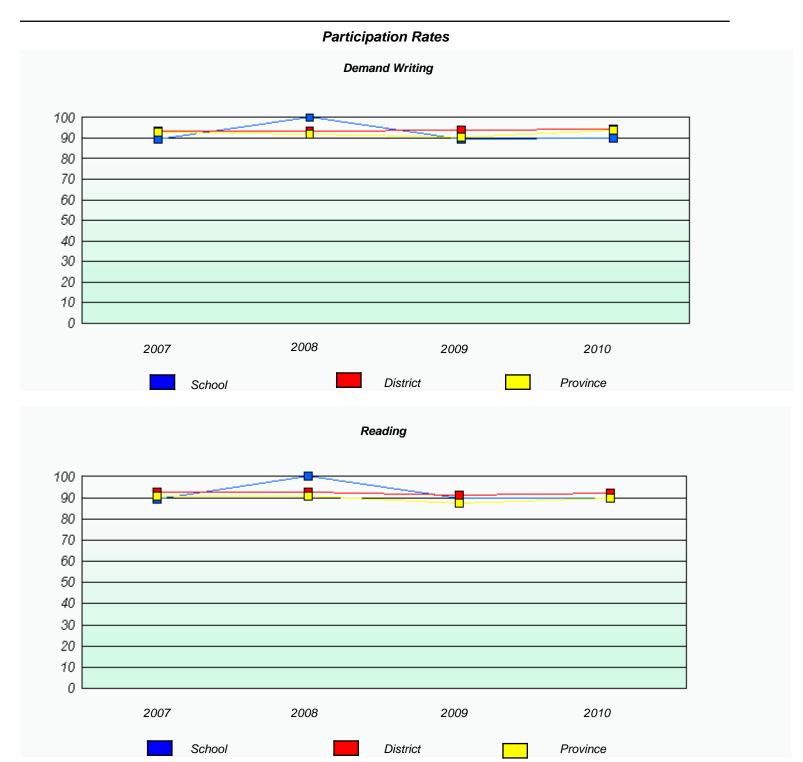

### District 3 - Nova Central

School #: 406 Fitzgerald Academy

<sup>\*</sup> Reading score is composite of Information and Poetry.

### District 3 - Nova Central

School #: 406 Fitzgerald Academy

### Participation Rates **Demand Writing** District Province School Reading School District Province

<sup>\*</sup> Reading score is composite of Information and Poetry.