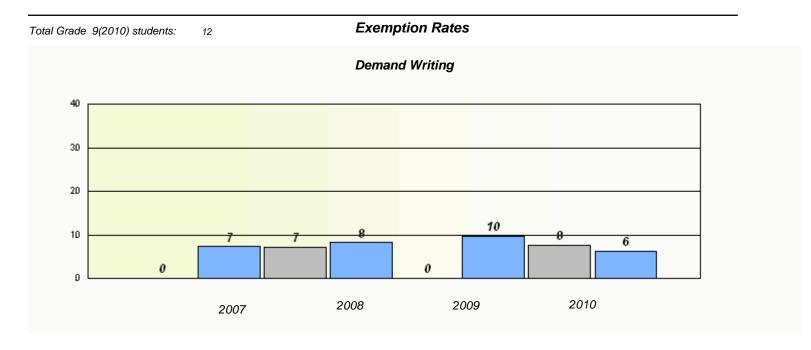

<sup>\*</sup> Reading score is composite of Information and Poetry.

District 3 - Nova Central

School #: 128 Long Island Academy

<sup>\*</sup> Reading score is composite of Information and Poetry.

#### District 3 - Nova Central

School #: 132 Botwood Collegiate

<sup>\*</sup> Reading score is composite of Information and Poetry.