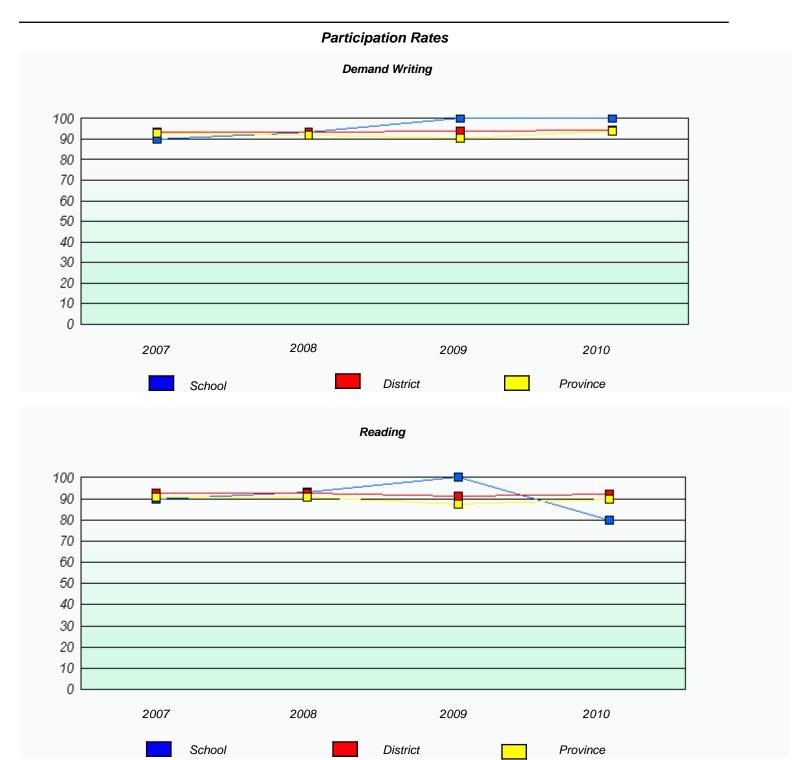

### Participation Rates **Demand Writing** District Province School Reading

District

Province

School

<sup>\*</sup> Reading score is composite of Information and Poetry.

District 3 - Nova Central

| School #: 128 | Long Island Academy |  |  |
|---------------|---------------------|--|--|
|               |                     |  |  |