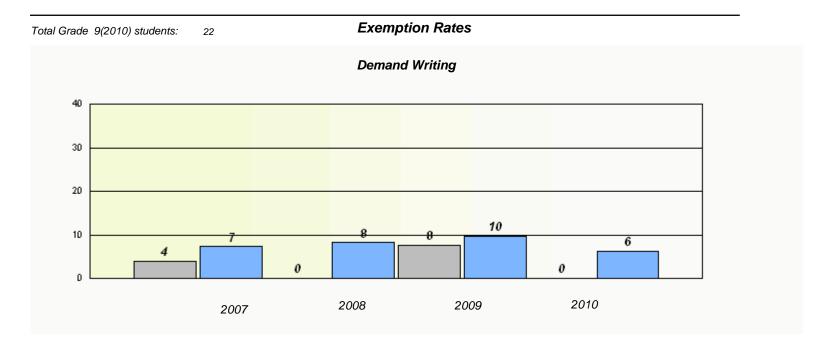

#### District 3 - Nova Central

School #: 125 Baie Verte Collegiate

<sup>\*</sup> Reading score is composite of Information and Poetry.

#### District 3 - Nova Central

School #: 125 Baie Verte Collegiate