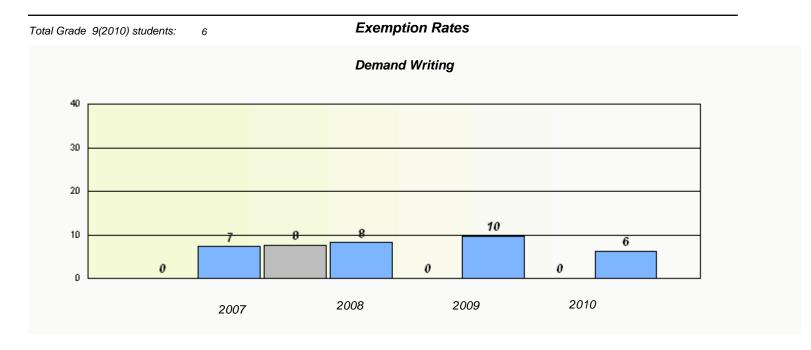

#### District 3 - Nova Central

School #: 125 Baie Verte Collegiate

<sup>\*</sup> Reading score is composite of Information and Poetry.

#### District 3 - Nova Central

School #: 125 Baie Verte Collegiate