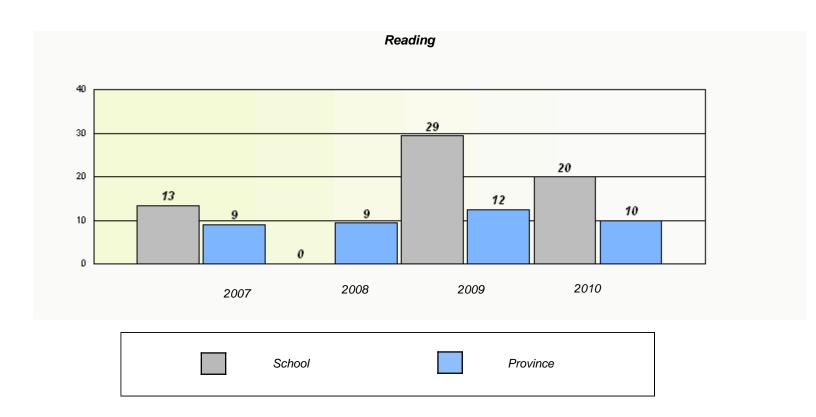

#### District 3 - Nova Central

School #: 125 Baie Verte Collegiate

<sup>\*</sup> Reading score is composite of Information and Poetry.

#### District 3 - Nova Central

School #: 125 Baie Verte Collegiate