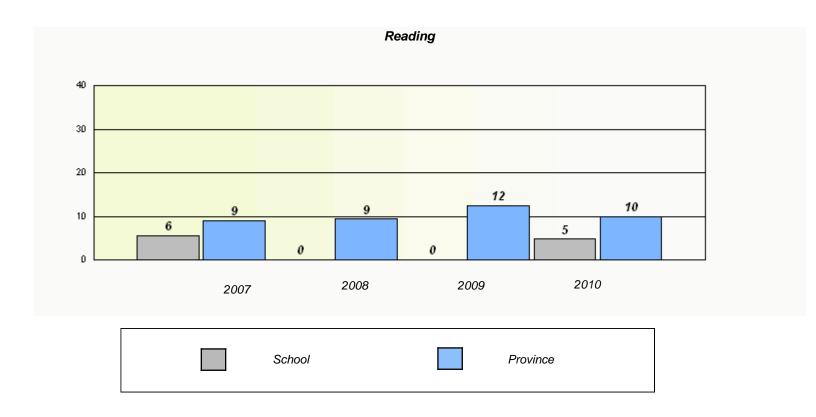

#### District 3 - Nova Central

School #: 149 King Academy

<sup>\*</sup> Reading score is composite of Information and Poetry.

District 3 - Nova Central

| School #: 151 | John Watkins Academy |
|---------------|----------------------|
|               |                      |