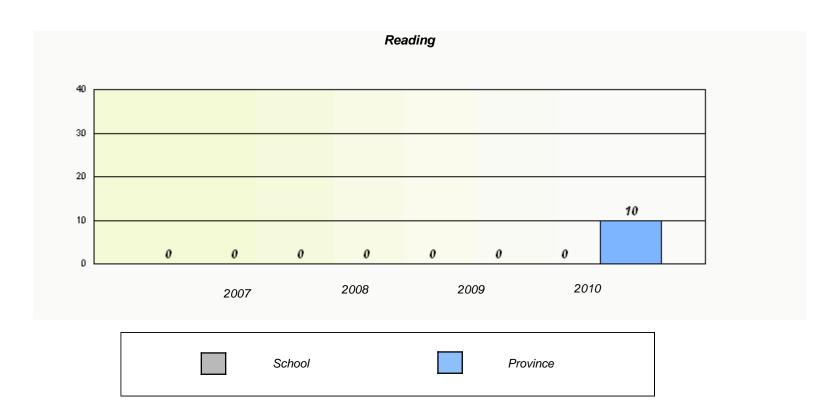

|                      | Read                   | ding                       |             |  |
|----------------------|------------------------|----------------------------|-------------|--|
| School data with 5 c | or fewer students with | held for reasons of confid | lentiality. |  |
|                      |                        |                            |             |  |
|                      |                        |                            |             |  |
|                      |                        |                            |             |  |
|                      |                        |                            |             |  |
|                      | 0000                   |                            | 0040        |  |
| 2007                 | 2008                   | 2009                       | 2010        |  |
| School               |                        | Provi                      | ince        |  |

<sup>\*</sup> Reading score is composite of Information and Poetry.

District 3 - Nova Central

School #: 128 Long Island Academy

<sup>\*</sup> Reading score is composite of Information and Poetry.