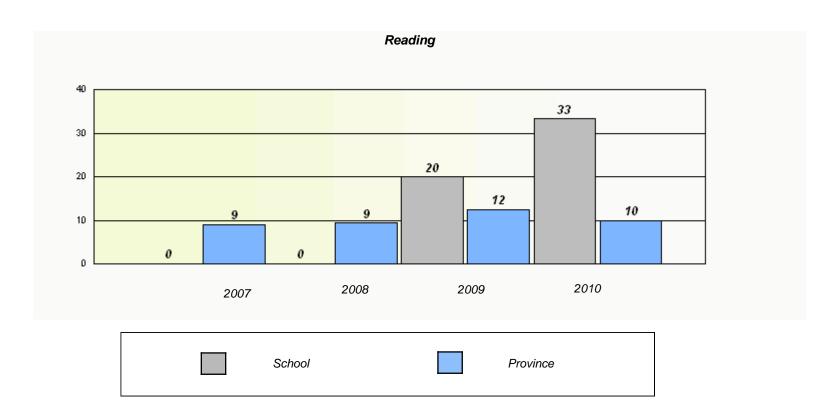

|                      | Read                   | ding                       |             |  |
|----------------------|------------------------|----------------------------|-------------|--|
| School data with 5 c | or fewer students with | held for reasons of confid | lentiality. |  |
|                      |                        |                            |             |  |
|                      |                        |                            |             |  |
|                      |                        |                            |             |  |
|                      |                        |                            |             |  |
|                      | 0000                   |                            | 0040        |  |
| 2007                 | 2008                   | 2009                       | 2010        |  |
| School               |                        | Provi                      | ince        |  |

<sup>\*</sup> Reading score is composite of Information and Poetry.

District 3 - Nova Central

School #: 128 Long Island Academy

<sup>\*</sup> Reading score is composite of Information and Poetry.