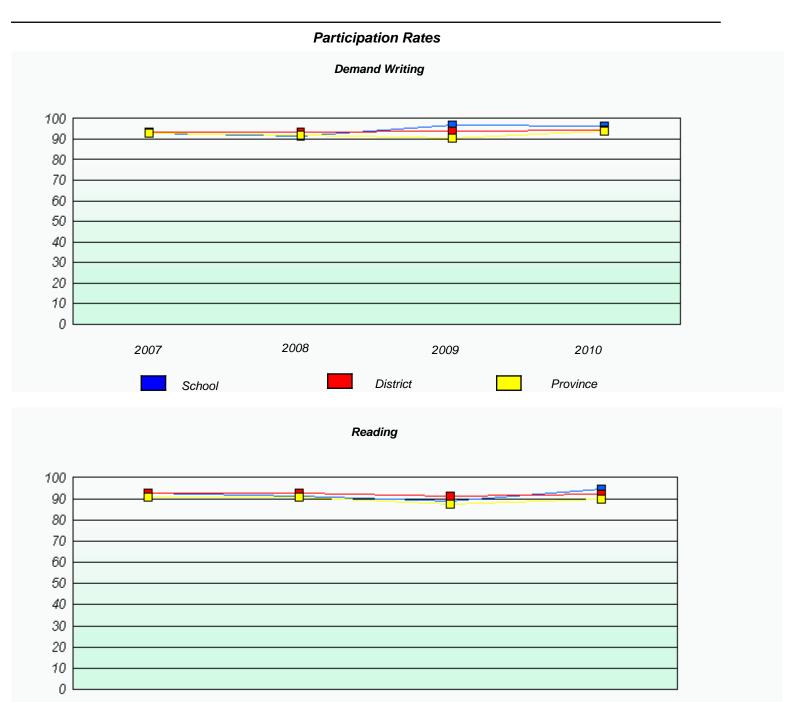

### District 3 - Nova Central

School #: 406 Fitzgerald Academy

<sup>\*</sup> Reading score is composite of Information and Poetry.

### District 3 - Nova Central

School #: 406 Fitzgerald Academy

### Participation Rates **Demand Writing** District Province School Reading School District Province

<sup>\*</sup> Reading score is composite of Information and Poetry.