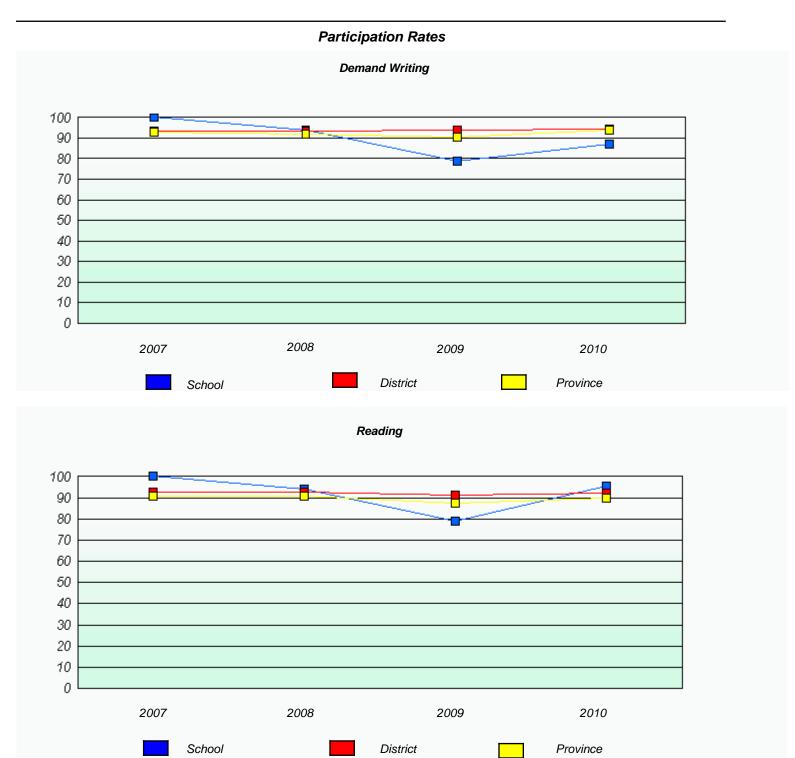

### District 3 - Nova Central

School #: 406 Fitzgerald Academy

<sup>\*</sup> Reading score is composite of Information and Poetry.

### District 3 - Nova Central

School #: 406 Fitzgerald Academy

### Participation Rates **Demand Writing** District Province School Reading School District Province

<sup>\*</sup> Reading score is composite of Information and Poetry.