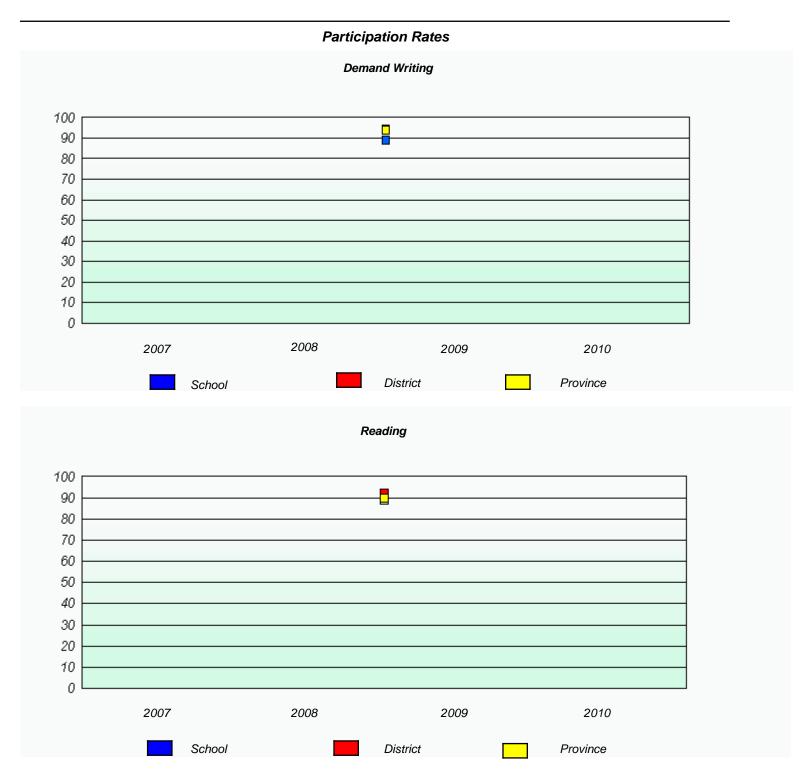

#### District 3 - Nova Central

School #: 125 Baie Verte Collegiate

<sup>\*</sup> Reading score is composite of Information and Poetry.

#### District 3 - Nova Central

School #: 125 Baie Verte Collegiate

### Participation Rates **Demand Writing** District Province School Reading

District

Province

School

<sup>\*</sup> Reading score is composite of Information and Poetry.

District 3 - Nova Central

| School #: 128 | Long Island Academy |  |  |
|---------------|---------------------|--|--|
|               |                     |  |  |