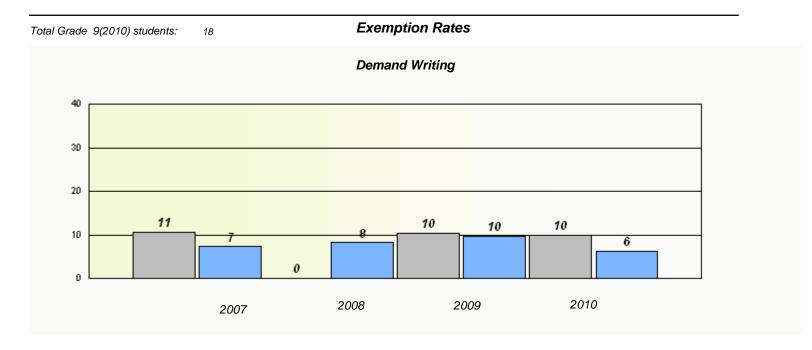

#### District 3 - Nova Central

School #: 125 Baie Verte Collegiate

### Participation Rates **Demand Writing** District Province School Reading

District

Province

School

<sup>\*</sup> Reading score is composite of Information and Poetry.

District 3 - Nova Central

| School #: 128 | Long Island Academy |  |  |
|---------------|---------------------|--|--|
|               |                     |  |  |