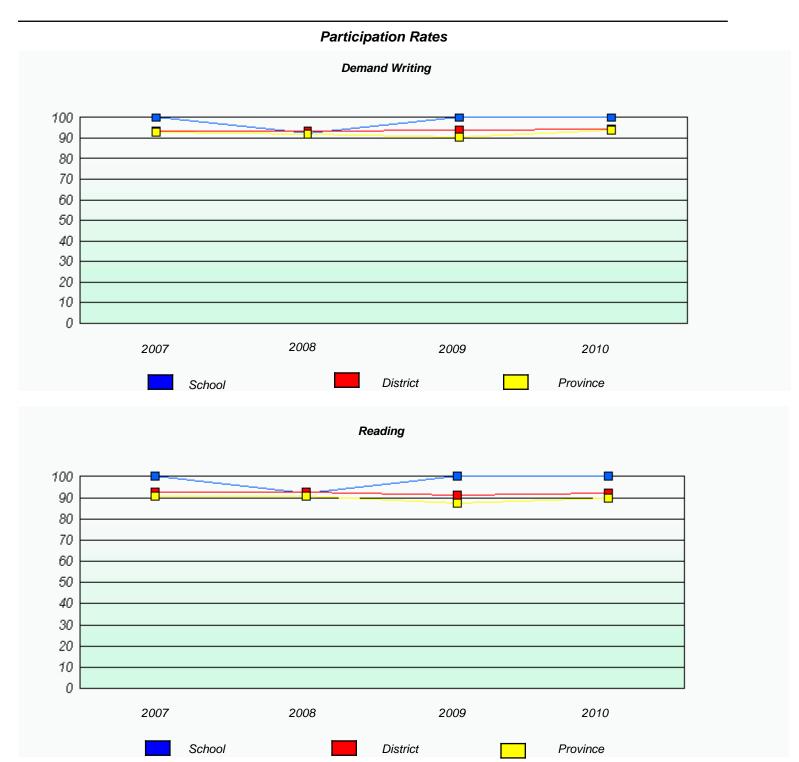

### Participation Rates **Demand Writing** District Province School Reading

District

Province

School

<sup>\*</sup> Reading score is composite of Information and Poetry.

District 3 - Nova Central

| School #: 128 | Long Island Academy |  |  |
|---------------|---------------------|--|--|
|               |                     |  |  |