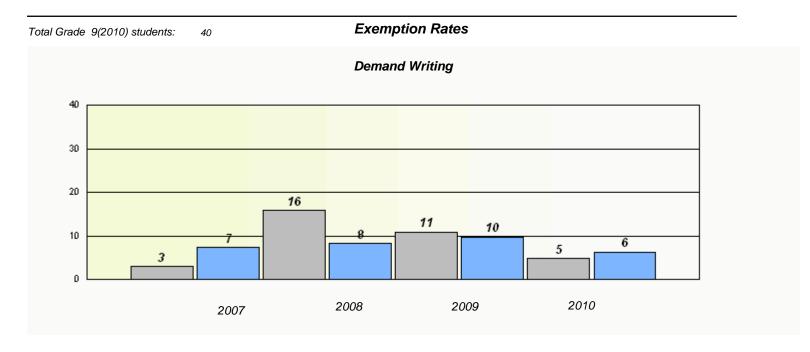

| Total Grade 9(2010) students: | 2                        | Exemption R               | ates                      |       |  |
|-------------------------------|--------------------------|---------------------------|---------------------------|-------|--|
|                               |                          | Demand Writing            | ng                        |       |  |
|                               | School data with 5 or fo | ewer students withheld fo | or reasons of confidentia | lity. |  |
|                               | 2007                     | 2008                      | 2009                      | 2010  |  |

|                      | Read                   | ding                       |             |  |
|----------------------|------------------------|----------------------------|-------------|--|
| School data with 5 c | or fewer students with | held for reasons of confid | lentiality. |  |
|                      |                        |                            |             |  |
|                      |                        |                            |             |  |
|                      |                        |                            |             |  |
|                      |                        |                            |             |  |
|                      | 0000                   |                            | 0040        |  |
| 2007                 | 2008                   | 2009                       | 2010        |  |
| School               |                        | Provi                      | ince        |  |

<sup>\*</sup> Reading score is composite of Information and Poetry.

District 3 - Nova Central

School #: 128 Long Island Academy

<sup>\*</sup> Reading score is composite of Information and Poetry.