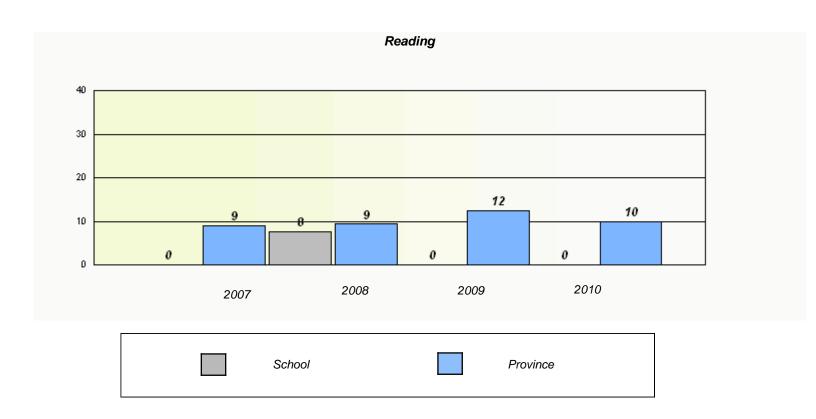

#### District 3 - Nova Central

School #: 125 Baie Verte Collegiate

<sup>\*</sup> Reading score is composite of Information and Poetry.

#### District 3 - Nova Central

School #: 125 Baie Verte Collegiate