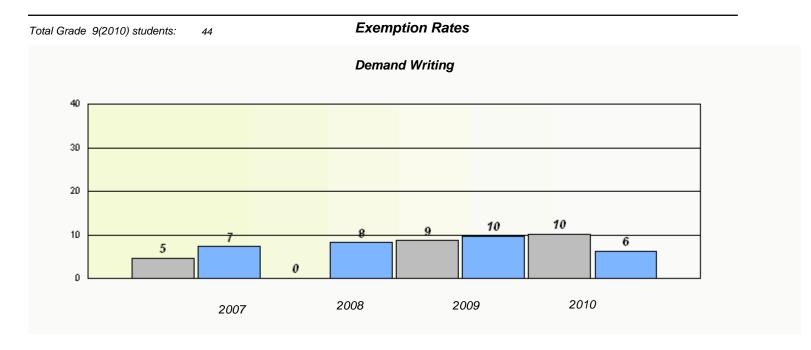

### Participation Rates **Demand Writing** District Province School Reading

District

Province

School

<sup>\*</sup> Reading score is composite of Information and Poetry.

District 3 - Nova Central

| School #: 128 | Long Island Academy |  |  |
|---------------|---------------------|--|--|
|               |                     |  |  |