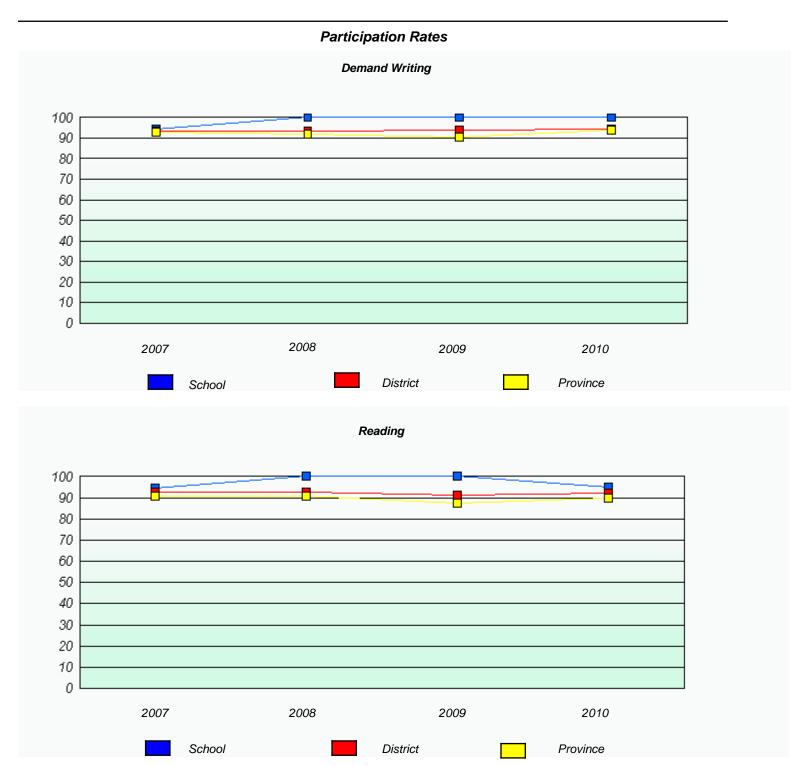

#### District 3 - Nova Central

School #: 125 Baie Verte Collegiate

<sup>\*</sup> Reading score is composite of Information and Poetry.

#### District 3 - Nova Central

School #: 125 Baie Verte Collegiate