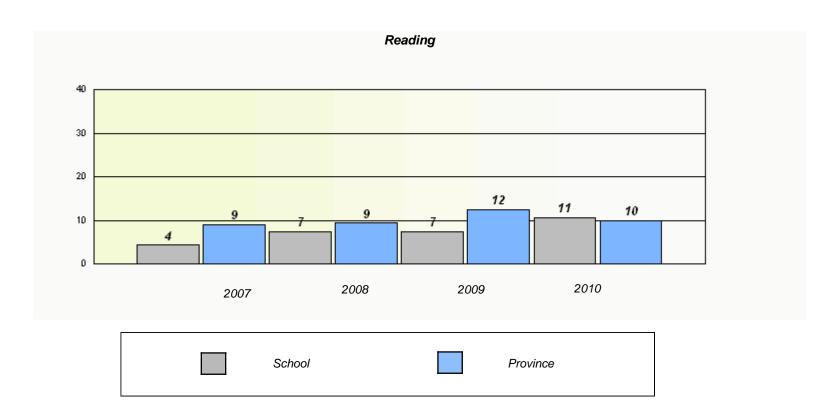

### Participation Rates **Demand Writing** District Province School Reading

District

Province

School

<sup>\*</sup> Reading score is composite of Information and Poetry.

District 3 - Nova Central

| School #: 128 | Long Island Academy |  |  |
|---------------|---------------------|--|--|
|               |                     |  |  |