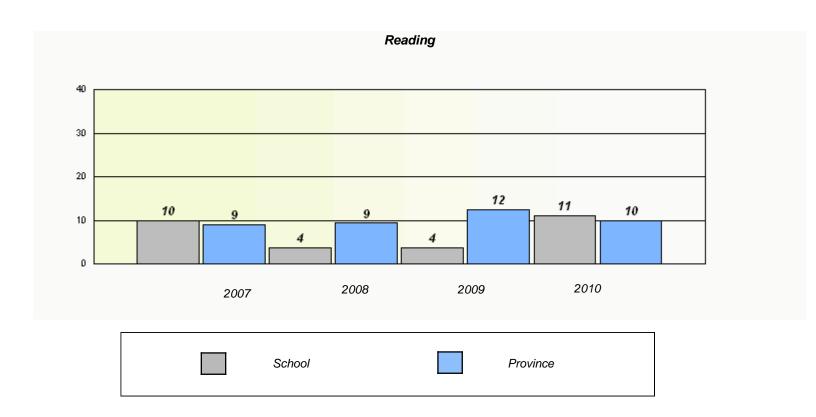

|                      | Read                   | ding                       |             |  |
|----------------------|------------------------|----------------------------|-------------|--|
| School data with 5 c | or fewer students with | held for reasons of confid | lentiality. |  |
|                      |                        |                            |             |  |
|                      |                        |                            |             |  |
|                      |                        |                            |             |  |
|                      |                        |                            |             |  |
|                      | 0000                   |                            | 0040        |  |
| 2007                 | 2008                   | 2009                       | 2010        |  |
| School               |                        | Provi                      | ince        |  |

<sup>\*</sup> Reading score is composite of Information and Poetry.

District 3 - Nova Central

School #: 128 Long Island Academy

<sup>\*</sup> Reading score is composite of Information and Poetry.