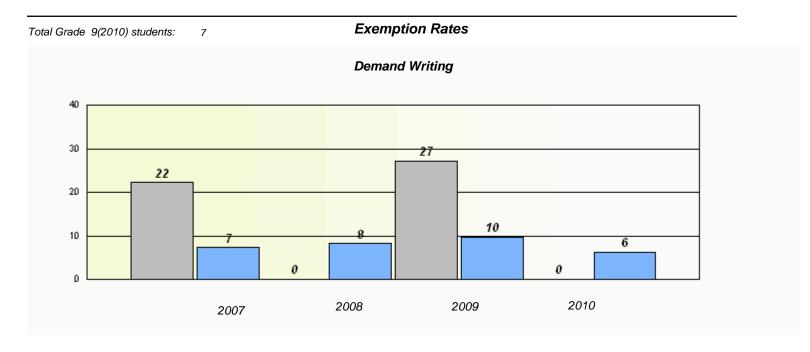

#### District 3 - Nova Central

School #: 125 Baie Verte Collegiate

<sup>\*</sup> Reading score is composite of Information and Poetry.

#### District 3 - Nova Central

School #: 125 Baie Verte Collegiate