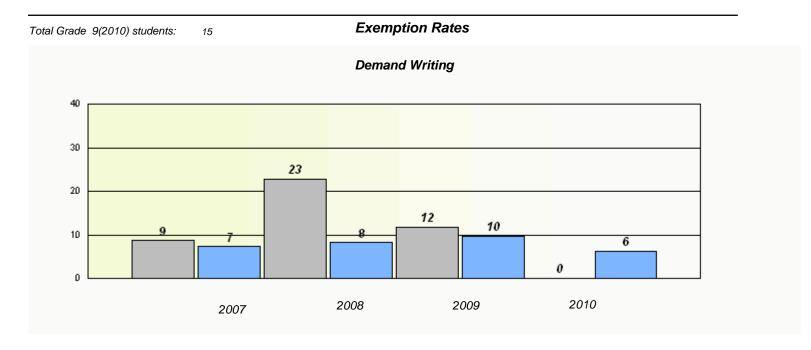

### District 3 - Nova Central

Valmont Academy School #: 152

<sup>\*</sup> Reading score is composite of Information and Poetry.

109

#### District 3 - Nova Central

School #: 152 Valmont Academy

<sup>\*</sup> Reading score is composite of Information and Poetry.