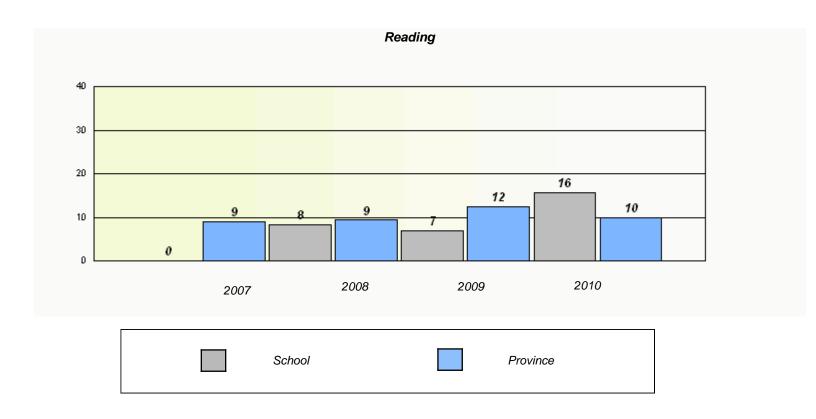

|                      | Read                   | ding                       |             |  |
|----------------------|------------------------|----------------------------|-------------|--|
| School data with 5 c | or fewer students with | held for reasons of confid | lentiality. |  |
|                      |                        |                            |             |  |
|                      |                        |                            |             |  |
|                      |                        |                            |             |  |
|                      |                        |                            |             |  |
|                      | 0000                   |                            | 0040        |  |
| 2007                 | 2008                   | 2009                       | 2010        |  |
| School               |                        | Provi                      | ince        |  |