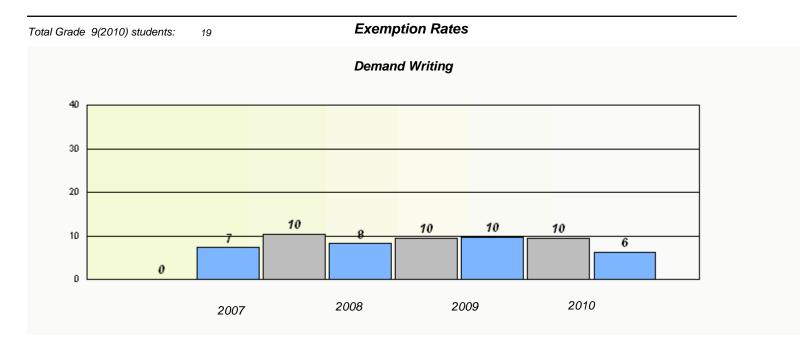

| Total Grade 9(2010) students: | 2                        | Exemption R               | ates                      |       |  |
|-------------------------------|--------------------------|---------------------------|---------------------------|-------|--|
|                               |                          | Demand Writing            | ng                        |       |  |
|                               | School data with 5 or fo | ewer students withheld fo | or reasons of confidentia | lity. |  |
|                               | 2007                     | 2008                      | 2009                      | 2010  |  |