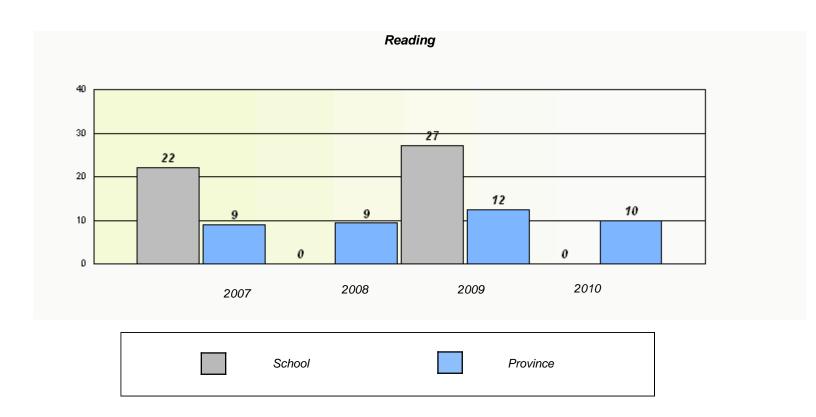

#### District 3 - Nova Central

School #: 125 Baie Verte Collegiate

<sup>\*</sup> Reading score is composite of Information and Poetry.

#### District 3 - Nova Central

School #: 125 Baie Verte Collegiate