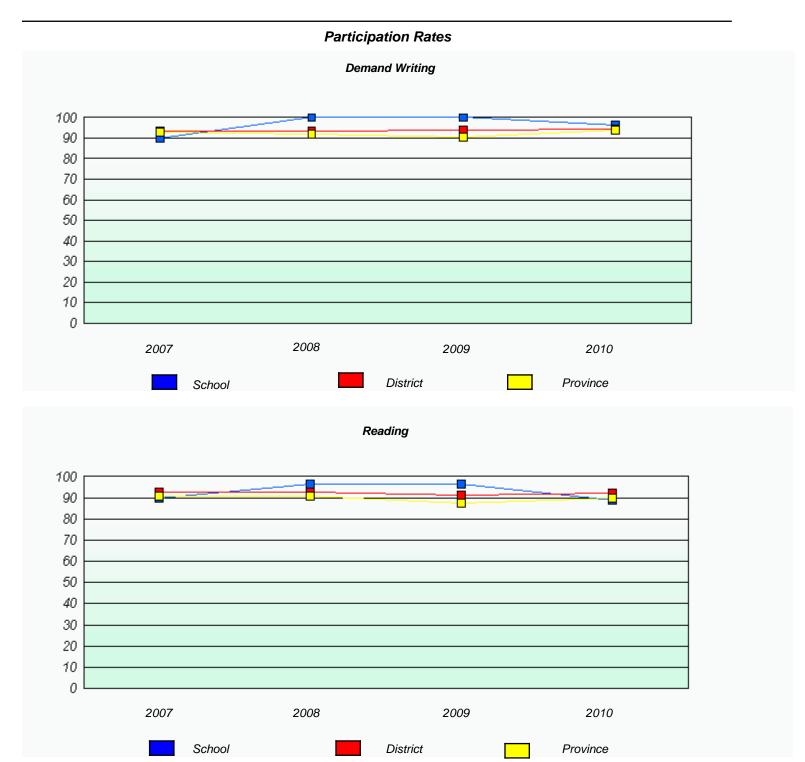

#### District 3 - Nova Central

School #: 125 Baie Verte Collegiate

<sup>\*</sup> Reading score is composite of Information and Poetry.

#### District 3 - Nova Central

School #: 125 Baie Verte Collegiate

### Participation Rates **Demand Writing** District Province School Reading

District

Province

School

<sup>\*</sup> Reading score is composite of Information and Poetry.

District 3 - Nova Central

| School #: 128 | Long Island Academy |  |  |
|---------------|---------------------|--|--|
|               |                     |  |  |