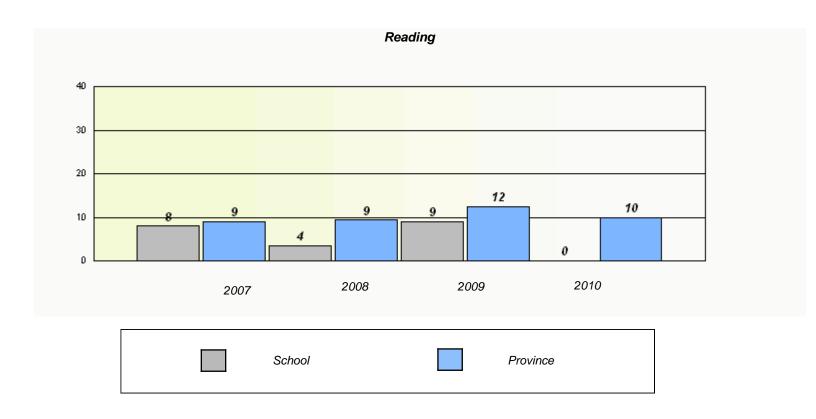

#### District 3 - Nova Central

School #: 125 Baie Verte Collegiate

<sup>\*</sup> Reading score is composite of Information and Poetry.

#### District 3 - Nova Central

School #: 125 Baie Verte Collegiate