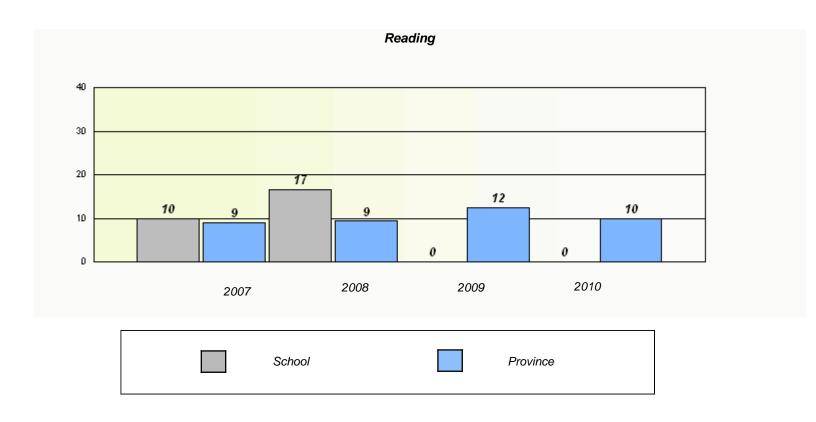

### District 3 - Nova Central

King Academy School #: 149

<sup>\*</sup> Reading score is composite of Information and Poetry.

105

#### District 3 - Nova Central

School #: 149 King Academy

<sup>\*</sup> Reading score is composite of Information and Poetry.

District 3 - Nova Central

| School #: 151 | John Watkins Academy |
|---------------|----------------------|
|               |                      |