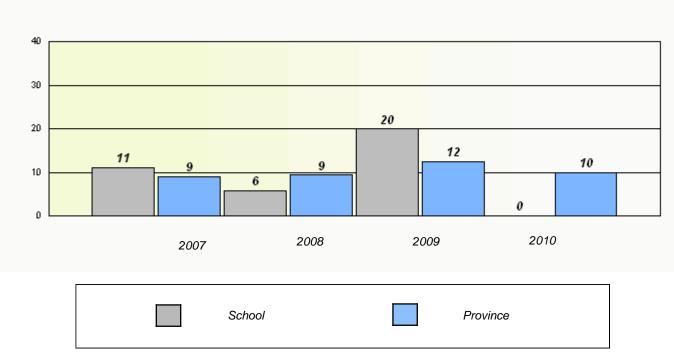

# District 2 - Western

School #: 040 St. Mary's AG

Total Grade 9(2010) students: 10

**Exemption Rates** 

Demand Writing