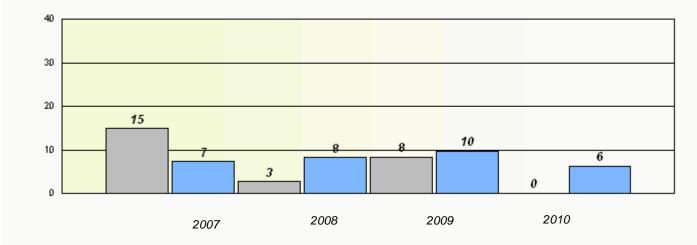

# District 2 - Western

School #: 039 Mary Simms All-Grade

3

Total Grade 9(2010) students:

**Exemption Rates** 

**Demand Writing** 

School data with 5 or fewer students withheld for reasons of confidentiality.

# District 2 - Western

School #: 039 Mary Simms All-Grade

| Participation Rates                                                           |        |          |      |          |  |  |  |  |
|-------------------------------------------------------------------------------|--------|----------|------|----------|--|--|--|--|
| Demand Writing                                                                |        |          |      |          |  |  |  |  |
| School data with 5 or fewer students withheld for reasons of confidentiality. |        |          |      |          |  |  |  |  |
|                                                                               |        |          |      |          |  |  |  |  |
|                                                                               |        |          |      |          |  |  |  |  |
|                                                                               |        |          |      |          |  |  |  |  |
|                                                                               |        |          |      |          |  |  |  |  |
|                                                                               |        |          |      |          |  |  |  |  |
|                                                                               |        |          |      |          |  |  |  |  |
| 2007                                                                          | 2008   |          | 2009 | 2010     |  |  |  |  |
|                                                                               | School | District | [    | Province |  |  |  |  |
| Reading                                                                       |        |          |      |          |  |  |  |  |
| School data with 5 or fewer students withheld for reasons of confidentiality. |        |          |      |          |  |  |  |  |
|                                                                               |        |          |      |          |  |  |  |  |
|                                                                               |        |          |      |          |  |  |  |  |
|                                                                               |        |          |      |          |  |  |  |  |
|                                                                               |        |          |      |          |  |  |  |  |
|                                                                               |        |          |      |          |  |  |  |  |
|                                                                               |        |          |      |          |  |  |  |  |
| 2007                                                                          | 2008   |          | 2009 | 2010     |  |  |  |  |
|                                                                               | School | District |      | Province |  |  |  |  |
|                                                                               |        |          |      |          |  |  |  |  |
|                                                                               |        |          |      |          |  |  |  |  |