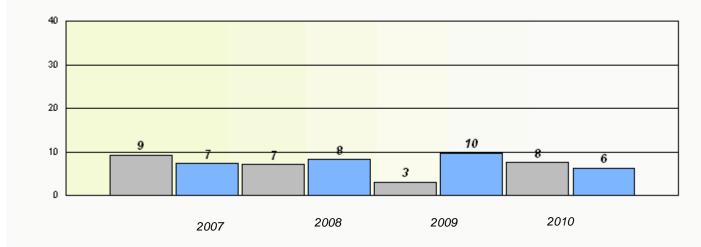

# District 2 - Western

School #: 026 H.G. Fillier Academy

Total Grade 9(2010) students: 7

Exemption Rates

Reading

#### District 2 - Western

School #: 026 H.G. Fillier Academy