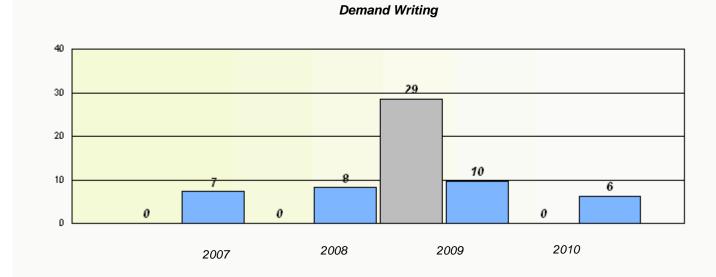

# District 2 - Western

School #: 024 James Cook Memorial

2

Total Grade 9(2010) students:

**Exemption Rates** 

Demand Writing

School data with 5 or fewer students withheld for reasons of confidentiality.

|                                                                               | Rea    | ding |      |   |  |  |  |
|-------------------------------------------------------------------------------|--------|------|------|---|--|--|--|
| School data with 5 or fewer students withheld for reasons of confidentiality. |        |      |      |   |  |  |  |
|                                                                               |        |      |      |   |  |  |  |
|                                                                               |        |      |      |   |  |  |  |
|                                                                               |        |      |      |   |  |  |  |
|                                                                               |        |      |      |   |  |  |  |
|                                                                               |        |      |      |   |  |  |  |
| 2007                                                                          | 2008   | 2009 | 2010 |   |  |  |  |
|                                                                               |        |      |      | 7 |  |  |  |
|                                                                               | School | Prov | ince |   |  |  |  |
|                                                                               |        |      |      |   |  |  |  |