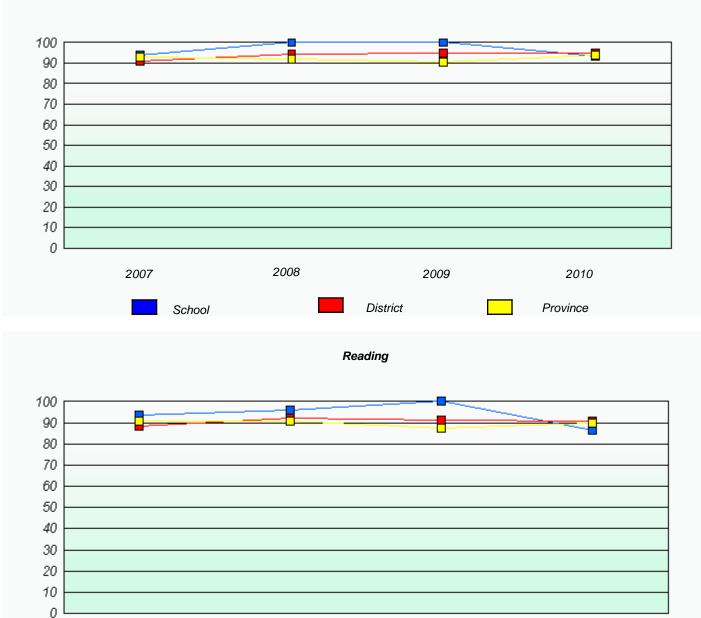

### District 2 - Western

School #: 022 William Gillett Academy

Participation Rates