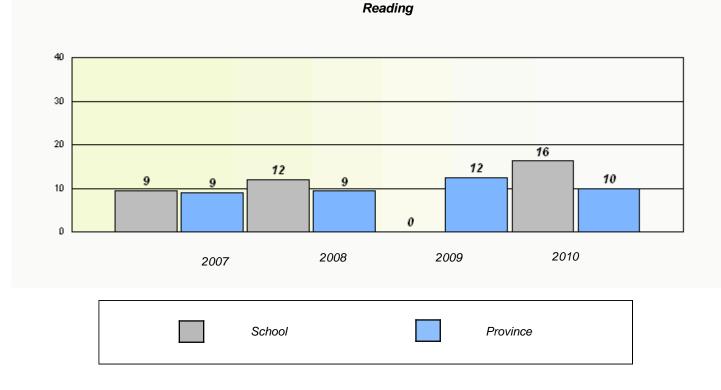

# District 2 - Western

School #: 022 William Gillett Academy

Total Grade 9(2010) students: 10

**Exemption Rates** 

Reading

### District 2 - Western

School #: 022 William Gillett Academy

Participation Rates