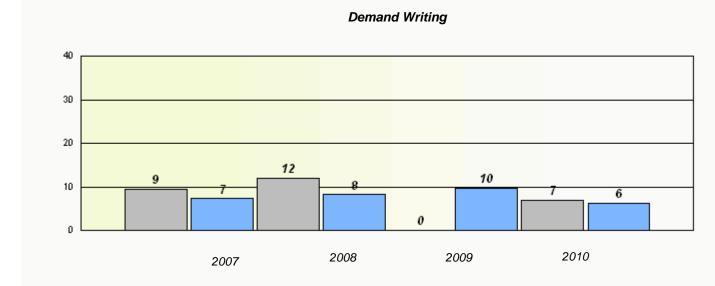

# District 2 - Western

School #: 027 Canon Richards High School

Total Grade 9(2010) students: 14

**Exemption Rates** 

Demand Writing

Reading

#### District 2 - Western

School #: 027 Canon Richards High School

Participation Rates

**Demand Writing** 

2010

Province