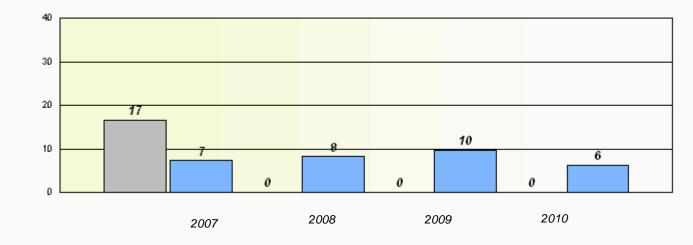

# District 2 - Western

School #: 475 Viking Trail Academy

Total Grade 9(2010) students: 17

**Exemption Rates** 

**Demand Writing** 