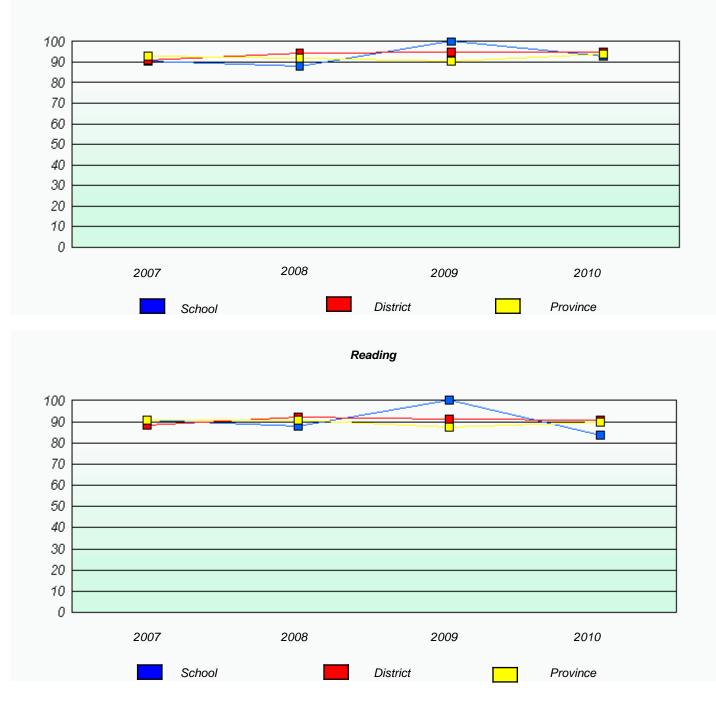

# District 2 - Western

School #: 092 Grandy's River Collegiate

Total Grade 9(2010) students: 11

**Exemption Rates** 

Demand Writing

\* Reading score is composite of Information and Poetry.

Reading

#### District 2 - Western

School #: 092 Grandy's River Collegiate

Participation Rates

**Demand Writing** 

Reading

# District 2 - Western

School #: 116 Appalachia High School

Total Grade 9(2010) students: 38

**Exemption Rates** 

Demand Writing

\* Reading score is composite of Information and Poetry.

Reading

#### District 2 - Western

School #: 116 Appalachia High School

Participation Rates

**Demand Writing** 

Reading