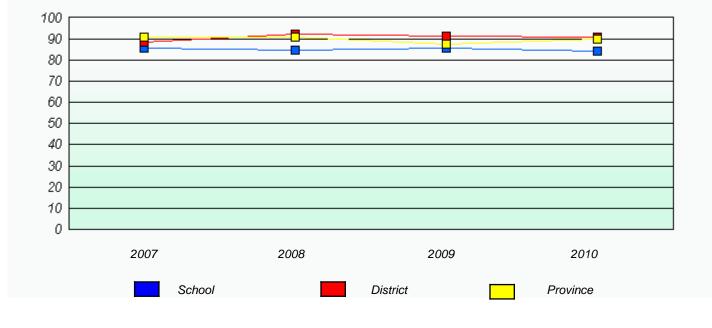

# District 2 - Western

School #: 022 William Gillett Academy

Total Grade 9(2010) students: 10

**Exemption Rates** 

Reading