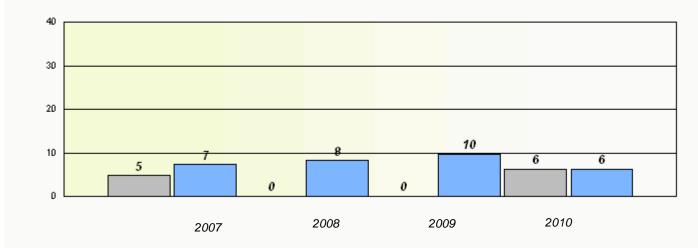

# District 2 - Western

School #: 027 Canon Richards High School

Total Grade 9(2010) students: 14

**Exemption Rates** 

Demand Writing

Reading

#### District 2 - Western

School #: 027 Canon Richards High School

Participation Rates

**Demand Writing** 

2010

Province