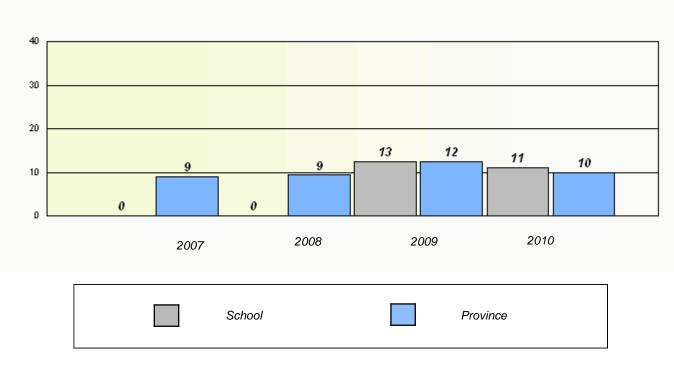

# District 2 - Western

School #: 024 James Cook Memorial

2

Total Grade 9(2010) students:

**Exemption Rates** 

Demand Writing

School data with 5 or fewer students withheld for reasons of confidentiality.

|                                                                               | Rea    | ding |      |   |  |  |  |
|-------------------------------------------------------------------------------|--------|------|------|---|--|--|--|
| School data with 5 or fewer students withheld for reasons of confidentiality. |        |      |      |   |  |  |  |
|                                                                               |        |      |      |   |  |  |  |
|                                                                               |        |      |      |   |  |  |  |
|                                                                               |        |      |      |   |  |  |  |
|                                                                               |        |      |      |   |  |  |  |
|                                                                               |        |      |      |   |  |  |  |
| 2007                                                                          | 2008   | 2009 | 2010 |   |  |  |  |
|                                                                               |        |      |      | 7 |  |  |  |
|                                                                               | School | Prov | ince |   |  |  |  |
|                                                                               |        |      |      |   |  |  |  |

## District 2 - Western

School #: 024 James Cook Memorial