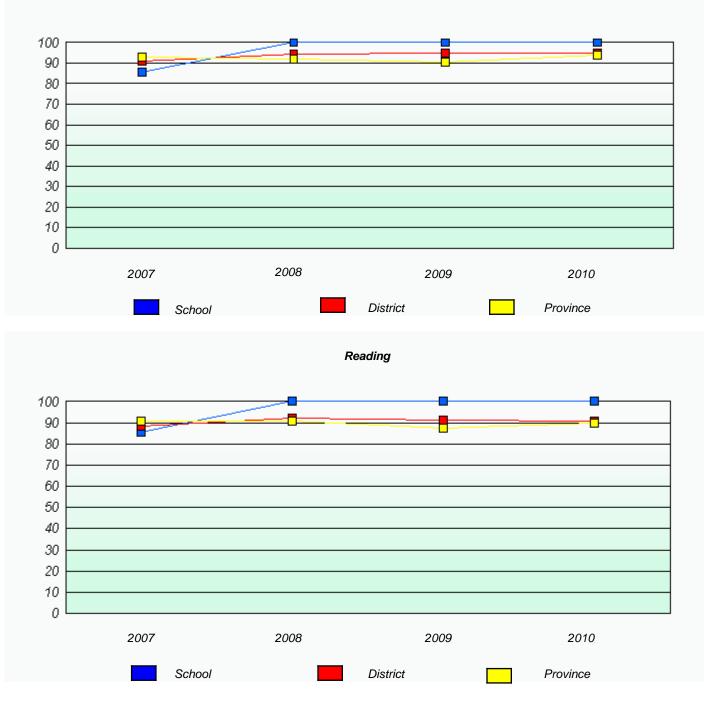

### District 2 - Western

School #: 022 William Gillett Academy

Participation Rates

# District 2 - Western

School #: 024 James Cook Memorial

2

Total Grade 9(2010) students:

**Exemption Rates** 

Demand Writing

School data with 5 or fewer students withheld for reasons of confidentiality.

|                                                                               | Rea    | ding |      |   |  |  |  |
|-------------------------------------------------------------------------------|--------|------|------|---|--|--|--|
| School data with 5 or fewer students withheld for reasons of confidentiality. |        |      |      |   |  |  |  |
|                                                                               |        |      |      |   |  |  |  |
|                                                                               |        |      |      |   |  |  |  |
|                                                                               |        |      |      |   |  |  |  |
|                                                                               |        |      |      |   |  |  |  |
|                                                                               |        |      |      |   |  |  |  |
| 2007                                                                          | 2008   | 2009 | 2010 |   |  |  |  |
|                                                                               |        |      |      | 7 |  |  |  |
|                                                                               | School | Prov | ince |   |  |  |  |
|                                                                               |        |      |      |   |  |  |  |

## District 2 - Western

School #: 024 James Cook Memorial