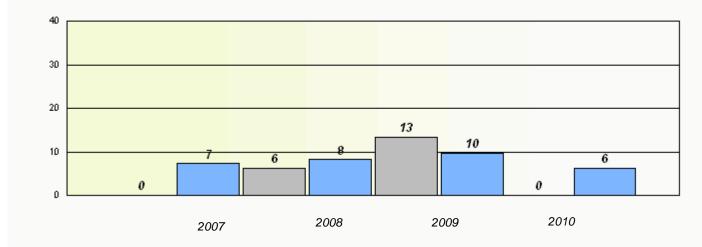

# District 2 - Western

School #: 022 William Gillett Academy

Total Grade 9(2010) students: 10

**Exemption Rates** 

Reading