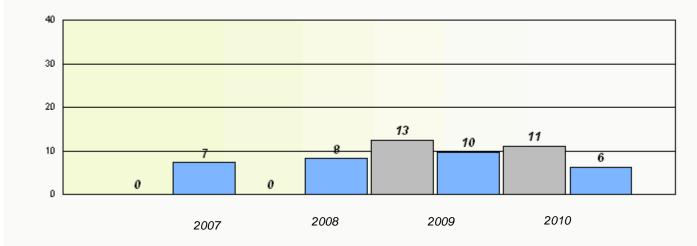

# District 2 - Western

School #: 024 James Cook Memorial

2

Total Grade 9(2010) students:

**Exemption Rates** 

Demand Writing

School data with 5 or fewer students withheld for reasons of confidentiality.

|                                                                               | Rea    | ding |      |   |  |  |  |
|-------------------------------------------------------------------------------|--------|------|------|---|--|--|--|
| School data with 5 or fewer students withheld for reasons of confidentiality. |        |      |      |   |  |  |  |
|                                                                               |        |      |      |   |  |  |  |
|                                                                               |        |      |      |   |  |  |  |
|                                                                               |        |      |      |   |  |  |  |
|                                                                               |        |      |      |   |  |  |  |
|                                                                               |        |      |      |   |  |  |  |
| 2007                                                                          | 2008   | 2009 | 2010 |   |  |  |  |
|                                                                               |        |      |      | 7 |  |  |  |
|                                                                               | School | Prov | ince |   |  |  |  |
|                                                                               |        |      |      |   |  |  |  |

## District 2 - Western

School #: 024 James Cook Memorial