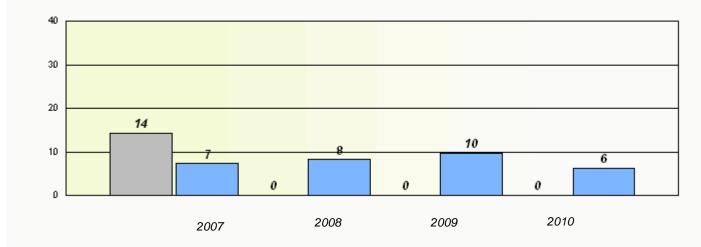

# District 2 - Western

School #: 027 Canon Richards High School

Total Grade 9(2010) students: 14

**Exemption Rates** 

Demand Writing

Reading

#### District 2 - Western

School #: 027 Canon Richards High School

Participation Rates

**Demand Writing** 

2010

Province