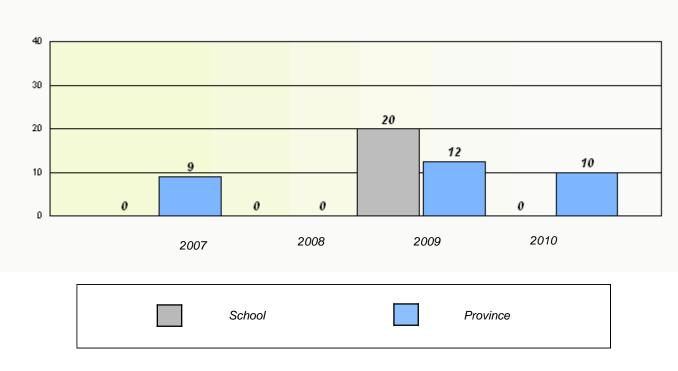

# District 2 - Western

School #: 022 William Gillett Academy

Total Grade 9(2010) students: 10

**Exemption Rates** 

Reading