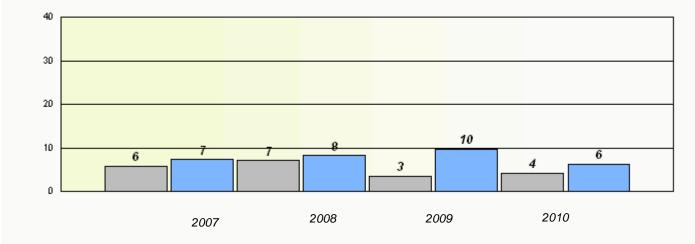

# District 2 - Western

School #: 022 William Gillett Academy

Total Grade 9(2010) students: 10

**Exemption Rates** 

Reading

### District 2 - Western

School #: 022 William Gillett Academy

Participation Rates