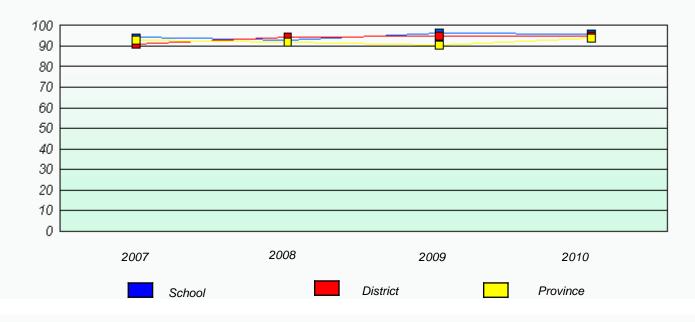

# District 2 - Western

School #: 027 Canon Richards High School

Total Grade 9(2010) students: 14

**Exemption Rates** 

Demand Writing

Reading

#### District 2 - Western

School #: 027 Canon Richards High School

Participation Rates

**Demand Writing** 

2010

Province