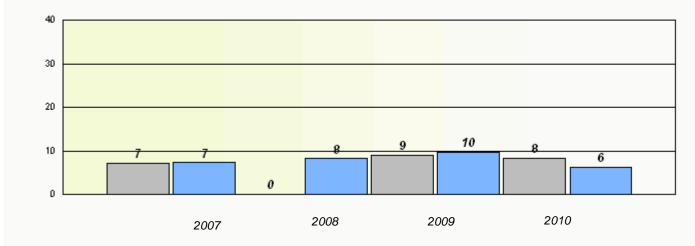

# District 2 - Western

School #: 022 William Gillett Academy

Total Grade 9(2010) students: 10

**Exemption Rates** 

Reading

### District 2 - Western

School #: 022 William Gillett Academy

Participation Rates