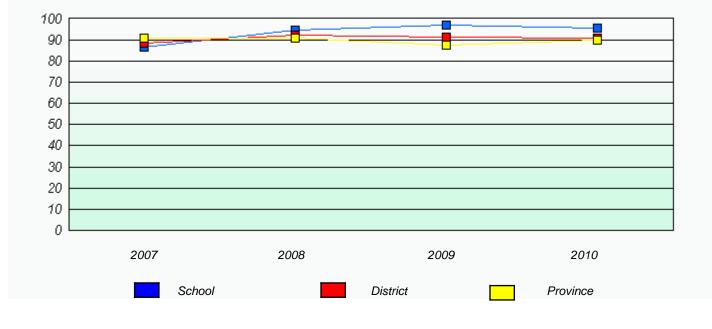

# District 2 - Western

School #: 030 Mountain Feild Academy

Total Grade 9(2010) students: 15

**Exemption Rates** 

Demand Writing

Reading

#### District 2 - Western

School #: 030 Mountain Feild Academy

Participation Rates