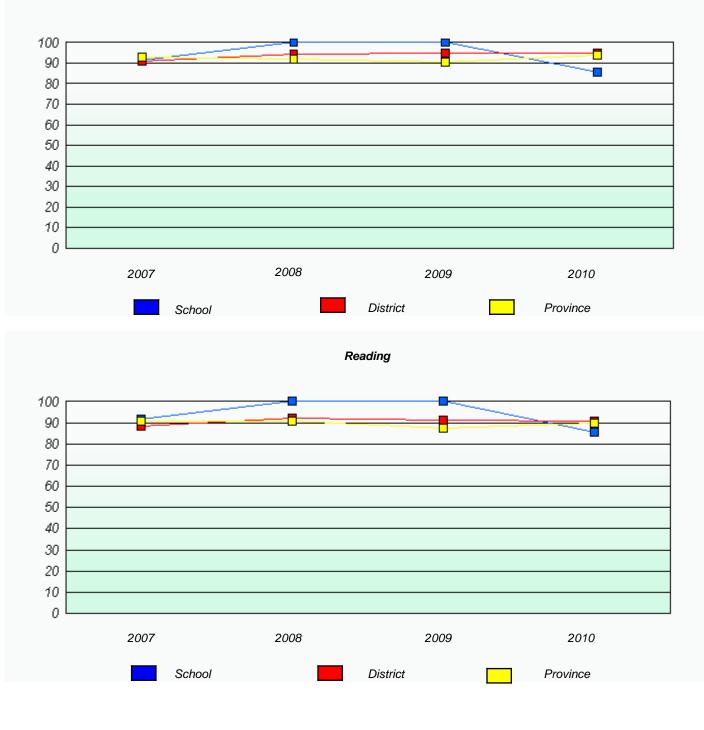

# District 2 - Western

School #: 027 Canon Richards High School

Total Grade 9(2010) students: 14

**Exemption Rates** 

Demand Writing

Reading

#### District 2 - Western

School #: 027 Canon Richards High School

Participation Rates

**Demand Writing** 

2010

Province