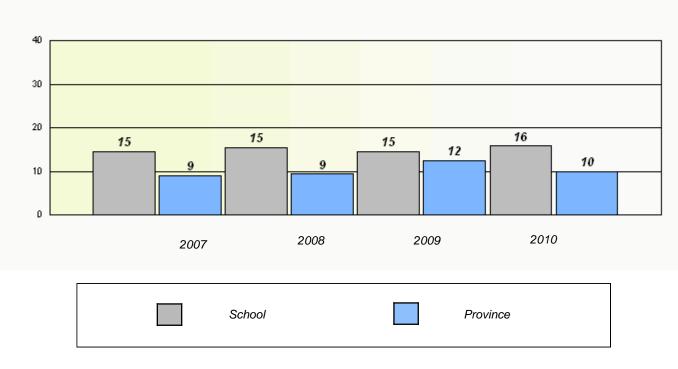

# District 2 - Western

School #: 027 Canon Richards High School

Total Grade 9(2010) students: 14

**Exemption Rates** 

Demand Writing

Reading

#### District 2 - Western

School #: 027 Canon Richards High School

Participation Rates

**Demand Writing** 

2010

Province