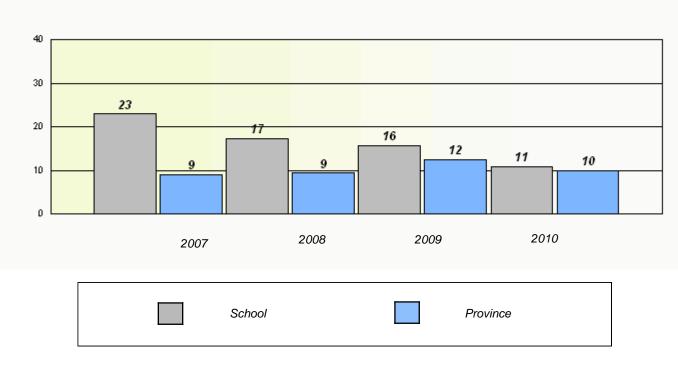

# District 2 - Western

School #: 024 James Cook Memorial

2

Total Grade 9(2010) students:

**Exemption Rates** 

Demand Writing

School data with 5 or fewer students withheld for reasons of confidentiality.

|                                                                               | Rea    | ding |      |   |  |  |  |
|-------------------------------------------------------------------------------|--------|------|------|---|--|--|--|
| School data with 5 or fewer students withheld for reasons of confidentiality. |        |      |      |   |  |  |  |
|                                                                               |        |      |      |   |  |  |  |
|                                                                               |        |      |      |   |  |  |  |
|                                                                               |        |      |      |   |  |  |  |
|                                                                               |        |      |      |   |  |  |  |
|                                                                               |        |      |      |   |  |  |  |
| 2007                                                                          | 2008   | 2009 | 2010 |   |  |  |  |
|                                                                               |        |      |      | 7 |  |  |  |
|                                                                               | School | Prov | ince |   |  |  |  |
|                                                                               |        |      |      |   |  |  |  |

## District 2 - Western

School #: 024 James Cook Memorial