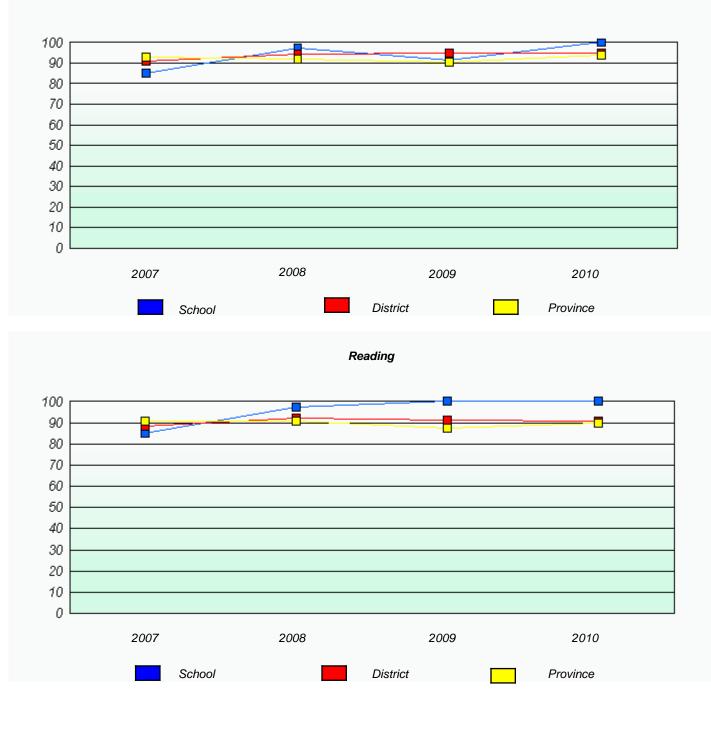

#### District 2 - Western

School #: 027 Canon Richards High School

Participation Rates

**Demand Writing** 

2010

Province