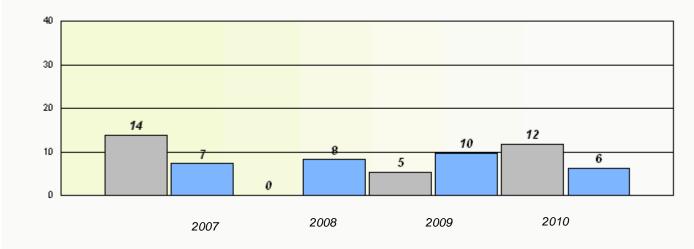

# District 2 - Western

School #: 027 Canon Richards High School

Total Grade 9(2010) students: 14

**Exemption Rates** 

Demand Writing

Reading

#### District 2 - Western

School #: 027 Canon Richards High School

Participation Rates

**Demand Writing** 

2010

Province