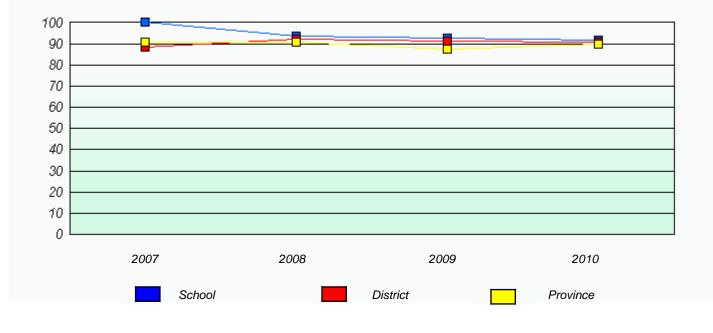

# District 2 - Western

School #: 026 H.G. Fillier Academy

Total Grade 9(2010) students: 7

Exemption Rates

Reading

#### District 2 - Western

School #: 026 H.G. Fillier Academy