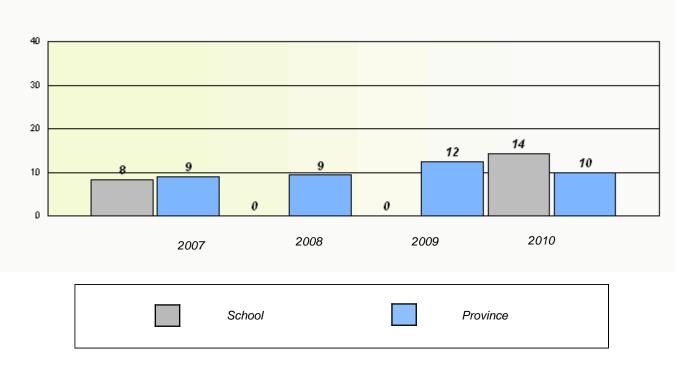

# District 2 - Western

School #: 027 Canon Richards High School

Total Grade 9(2010) students: 14

**Exemption Rates** 

Demand Writing

Reading