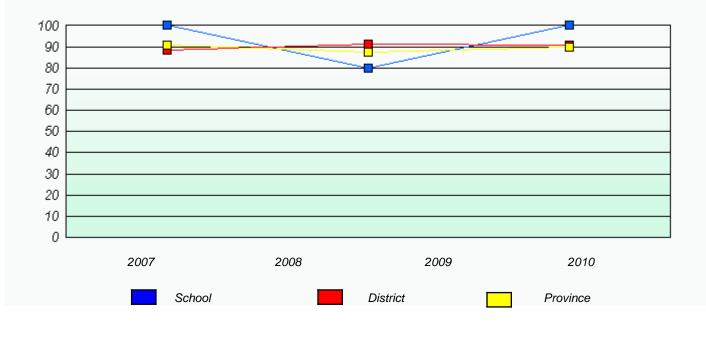

# District 2 - Western

School #: 026 H.G. Fillier Academy

Total Grade 9(2010) students: 7

Exemption Rates

Reading

#### District 2 - Western

School #: 026 H.G. Fillier Academy