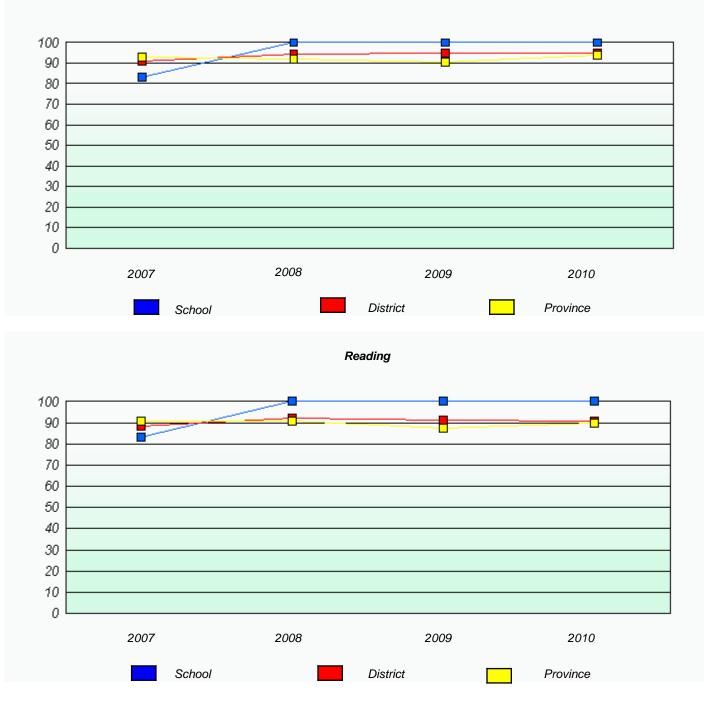

# District 2 - Western

School #: 027 Canon Richards High School

Total Grade 9(2010) students: 14

**Exemption Rates** 

Demand Writing

Reading

#### District 2 - Western

School #: 027 Canon Richards High School

Participation Rates

**Demand Writing** 

2010

Province