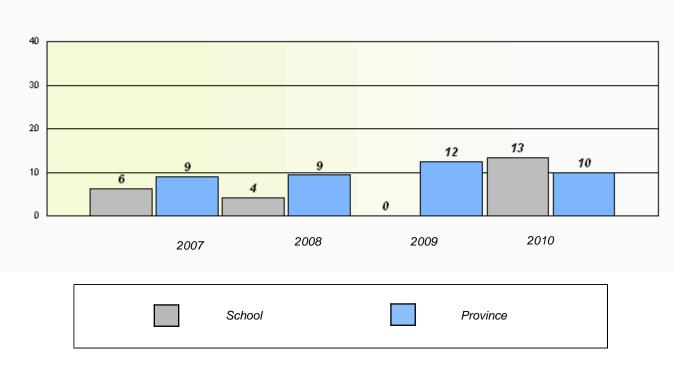

# District 2 - Western

School #: 022 William Gillett Academy

Total Grade 9(2010) students: 10

**Exemption Rates** 

Reading

### District 2 - Western

School #: 022 William Gillett Academy

Participation Rates