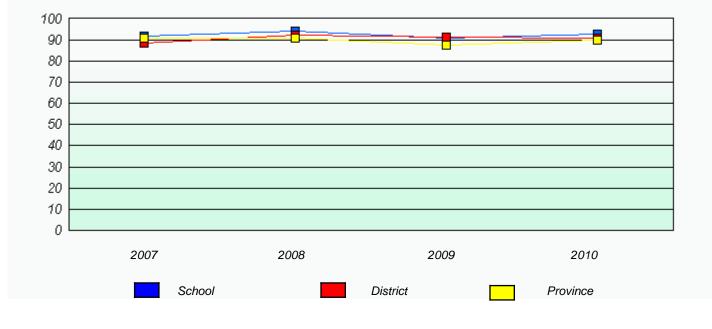

# District 2 - Western

School #: 027 Canon Richards High School

Total Grade 9(2010) students: 14

**Exemption Rates** 

Demand Writing

Reading

#### District 2 - Western

School #: 027 Canon Richards High School

Participation Rates

**Demand Writing** 

2010

Province