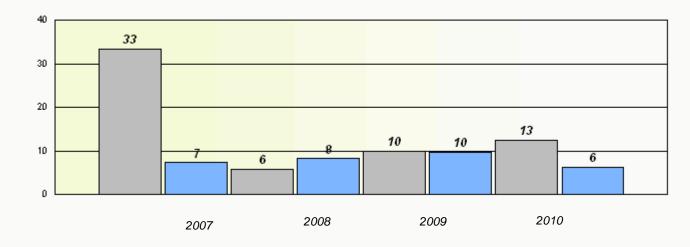

# District 2 - Western

School #: 027 Canon Richards High School

Total Grade 9(2010) students: 14

**Exemption Rates** 

Demand Writing

Reading

#### District 2 - Western

School #: 027 Canon Richards High School

Participation Rates

**Demand Writing** 

2010

Province