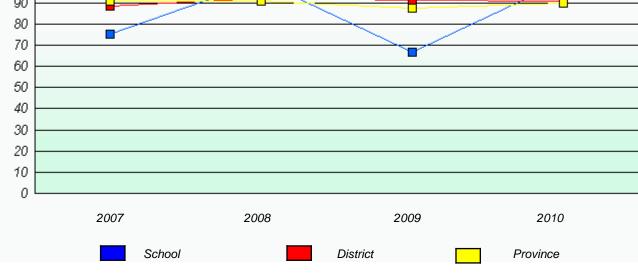

### District 2 - Western

School #: 022 William Gillett Academy

Participation Rates