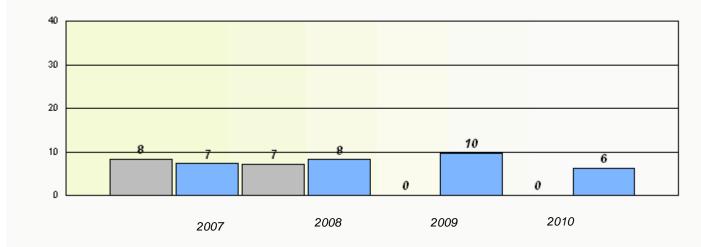

# District 2 - Western

School #: 022 William Gillett Academy

Total Grade 9(2010) students: 10

**Exemption Rates** 

Reading