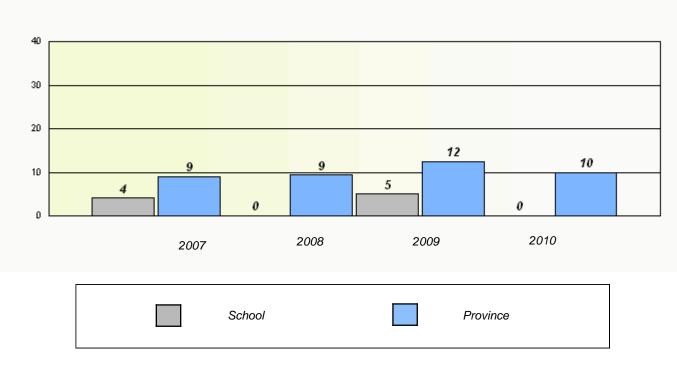

# District 2 - Western

School #: 024 James Cook Memorial

2

Total Grade 9(2010) students:

**Exemption Rates** 

Demand Writing

School data with 5 or fewer students withheld for reasons of confidentiality.

|                                                                               | Rea    | ding |      |   |  |  |  |
|-------------------------------------------------------------------------------|--------|------|------|---|--|--|--|
| School data with 5 or fewer students withheld for reasons of confidentiality. |        |      |      |   |  |  |  |
|                                                                               |        |      |      |   |  |  |  |
|                                                                               |        |      |      |   |  |  |  |
|                                                                               |        |      |      |   |  |  |  |
|                                                                               |        |      |      |   |  |  |  |
|                                                                               |        |      |      |   |  |  |  |
| 2007                                                                          | 2008   | 2009 | 2010 |   |  |  |  |
|                                                                               |        |      |      | 7 |  |  |  |
|                                                                               | School | Prov | ince |   |  |  |  |
|                                                                               |        |      |      |   |  |  |  |

## District 2 - Western

School #: 024 James Cook Memorial