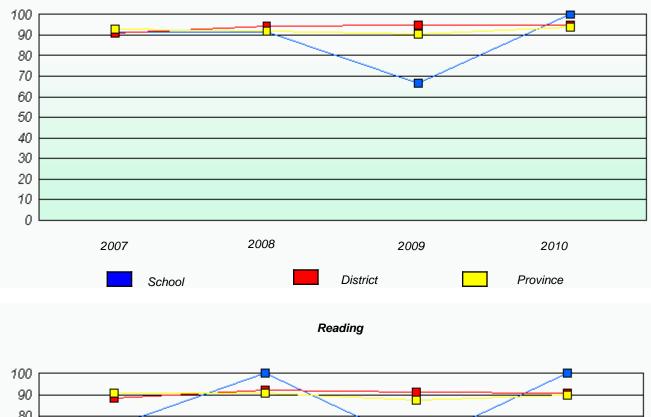

### District 2 - Western

School #: 022 William Gillett Academy

Participation Rates