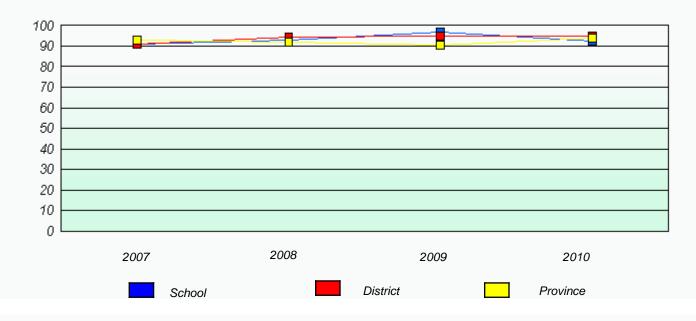

### District 2 - Western

School #: 022 William Gillett Academy

Participation Rates