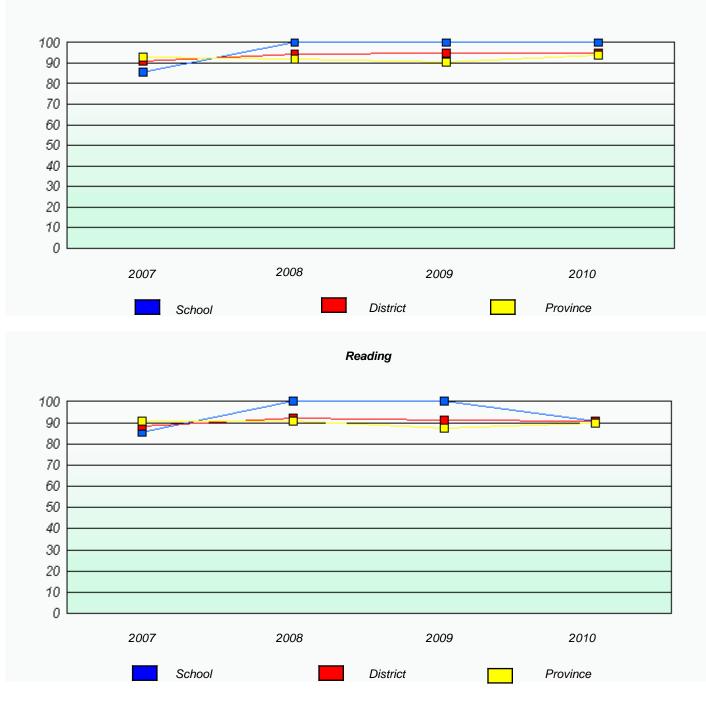

# District 2 - Western

School #: 027 Canon Richards High School

Total Grade 9(2010) students: 14

**Exemption Rates** 

Demand Writing

Reading

#### District 2 - Western

School #: 027 Canon Richards High School

Participation Rates

**Demand Writing** 

2010

Province