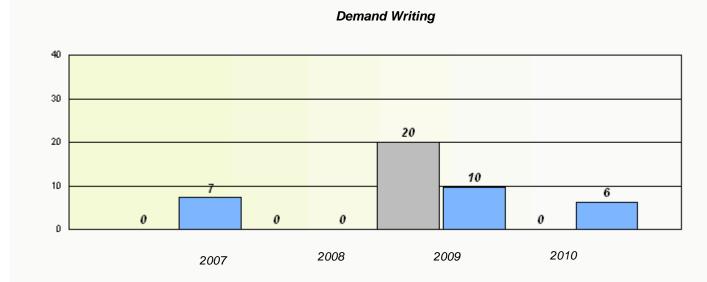

# District 2 - Western

School #: 022 William Gillett Academy

Total Grade 9(2010) students: 10

**Exemption Rates** 

Reading