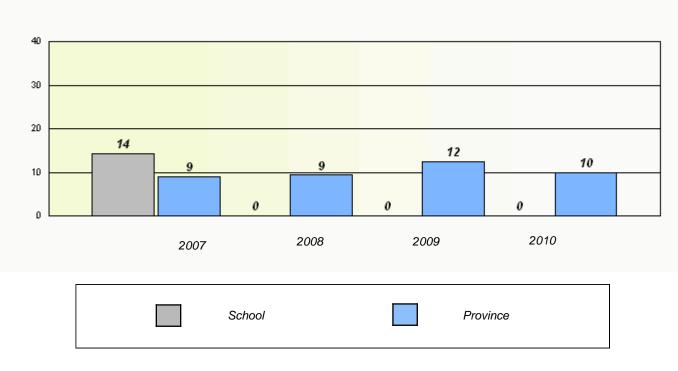

# District 2 - Western

School #: 027 Canon Richards High School

Total Grade 9(2010) students: 14

**Exemption Rates** 

Demand Writing

Reading

#### District 2 - Western

School #: 027 Canon Richards High School

Participation Rates

**Demand Writing** 

2010

Province