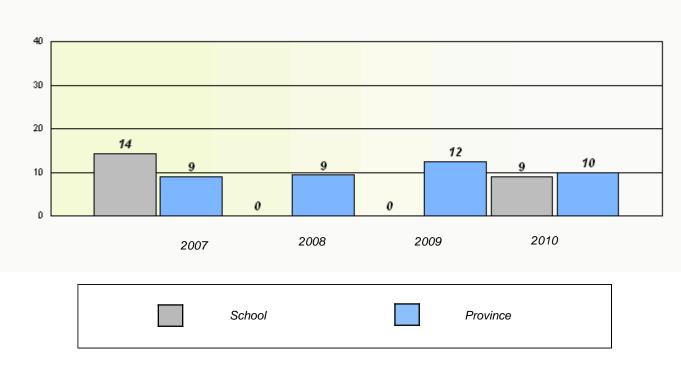

# District 2 - Western

School #: 027 Canon Richards High School

Total Grade 9(2010) students: 14

**Exemption Rates** 

Demand Writing

Reading

#### District 2 - Western

School #: 027 Canon Richards High School

Participation Rates

**Demand Writing** 

2010

Province