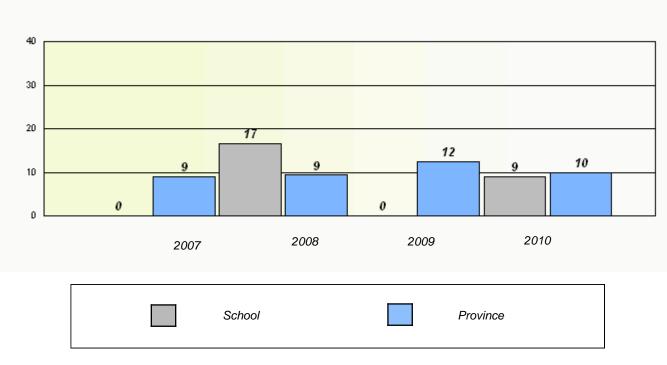

# District 2 - Western

School #: 027 Canon Richards High School

Total Grade 9(2010) students: 14

**Exemption Rates** 

Demand Writing

Reading

#### District 2 - Western

School #: 027 Canon Richards High School

Participation Rates

**Demand Writing** 

2010

Province