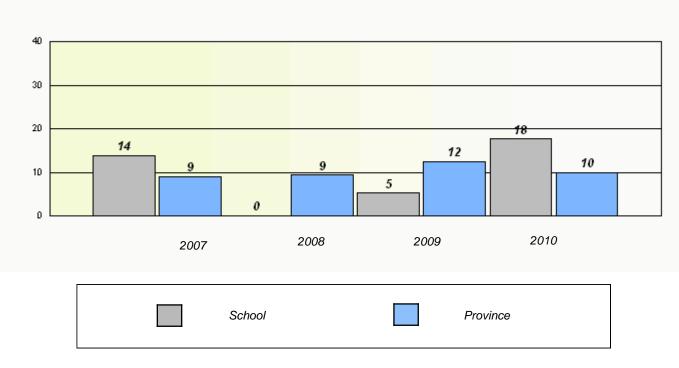

# District 2 - Western

School #: 027 Canon Richards High School

Total Grade 9(2010) students: 14

**Exemption Rates** 

Demand Writing

Reading

#### District 2 - Western

School #: 027 Canon Richards High School

Participation Rates

**Demand Writing** 

2010

Province