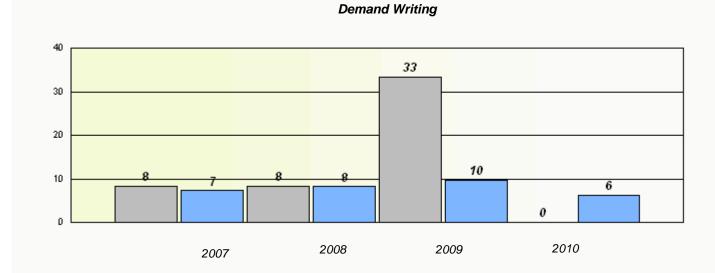

# District 2 - Western

School #: 024 James Cook Memorial

2

Total Grade 9(2010) students:

**Exemption Rates** 

Demand Writing

School data with 5 or fewer students withheld for reasons of confidentiality.

|                                                                               | Rea    | ding |      |   |  |  |  |
|-------------------------------------------------------------------------------|--------|------|------|---|--|--|--|
| School data with 5 or fewer students withheld for reasons of confidentiality. |        |      |      |   |  |  |  |
|                                                                               |        |      |      |   |  |  |  |
|                                                                               |        |      |      |   |  |  |  |
|                                                                               |        |      |      |   |  |  |  |
|                                                                               |        |      |      |   |  |  |  |
|                                                                               |        |      |      |   |  |  |  |
| 2007                                                                          | 2008   | 2009 | 2010 |   |  |  |  |
|                                                                               |        |      |      | 7 |  |  |  |
|                                                                               | School | Prov | ince |   |  |  |  |
|                                                                               |        |      |      |   |  |  |  |