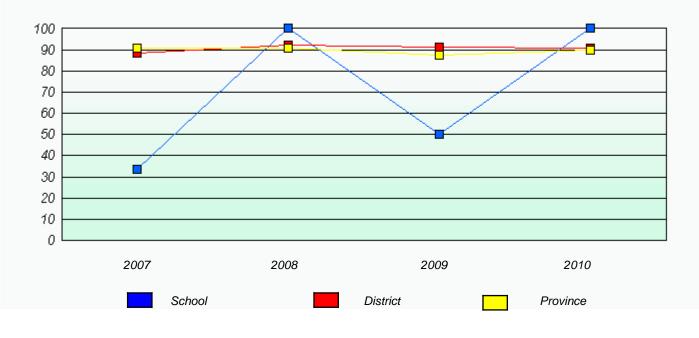

## District 2 - Western

School #: 474 Cloud River Academy

Participation Rates

**Demand Writing** 

Reading

# District 2 - Western

School #: 475 Viking Trail Academy

Total Grade 9(2010) students: 17

**Exemption Rates** 

**Demand Writing** 