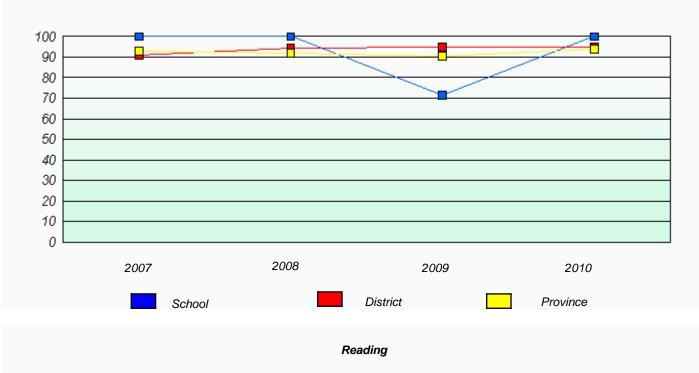

# District 2 - Western

School #: 027 Canon Richards High School

Total Grade 9(2010) students: 14

**Exemption Rates** 

Demand Writing

Reading

#### District 2 - Western

School #: 027 Canon Richards High School

Participation Rates

**Demand Writing** 

2010

Province