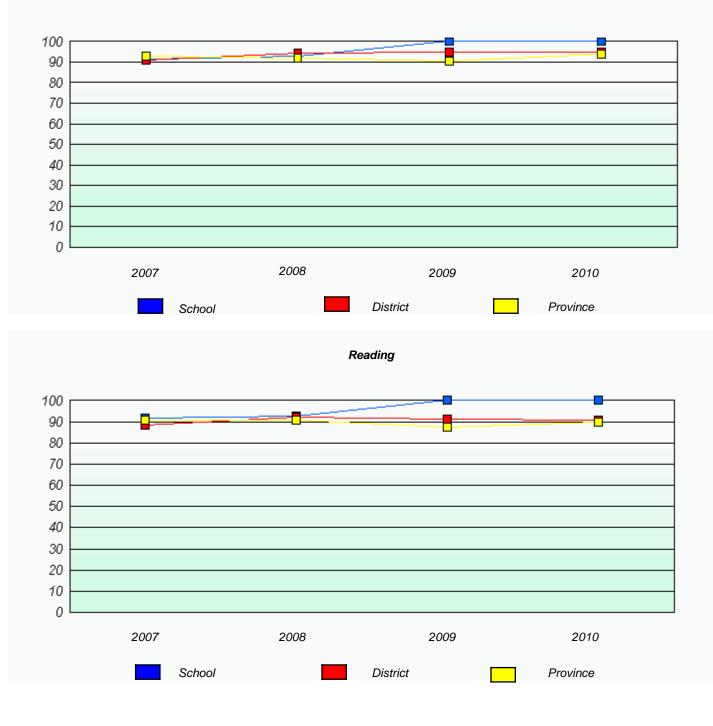

# District 2 - Western

School #: 024 James Cook Memorial

2

Total Grade 9(2010) students:

**Exemption Rates** 

Demand Writing

School data with 5 or fewer students withheld for reasons of confidentiality.

|                                                                               | Rea    | ding |      |   |  |  |  |
|-------------------------------------------------------------------------------|--------|------|------|---|--|--|--|
| School data with 5 or fewer students withheld for reasons of confidentiality. |        |      |      |   |  |  |  |
|                                                                               |        |      |      |   |  |  |  |
|                                                                               |        |      |      |   |  |  |  |
|                                                                               |        |      |      |   |  |  |  |
|                                                                               |        |      |      |   |  |  |  |
|                                                                               |        |      |      |   |  |  |  |
| 2007                                                                          | 2008   | 2009 | 2010 |   |  |  |  |
|                                                                               |        |      |      | 7 |  |  |  |
|                                                                               | School | Prov | ince |   |  |  |  |
|                                                                               |        |      |      |   |  |  |  |