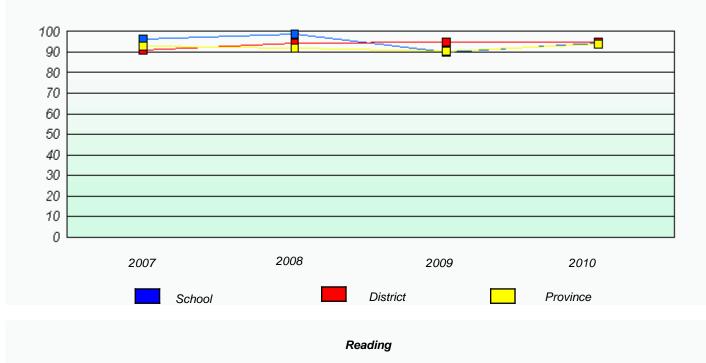

# District 2 - Western

School #: 022 William Gillett Academy

Total Grade 9(2010) students: 10

**Exemption Rates** 

Reading

### District 2 - Western

School #: 022 William Gillett Academy

Participation Rates