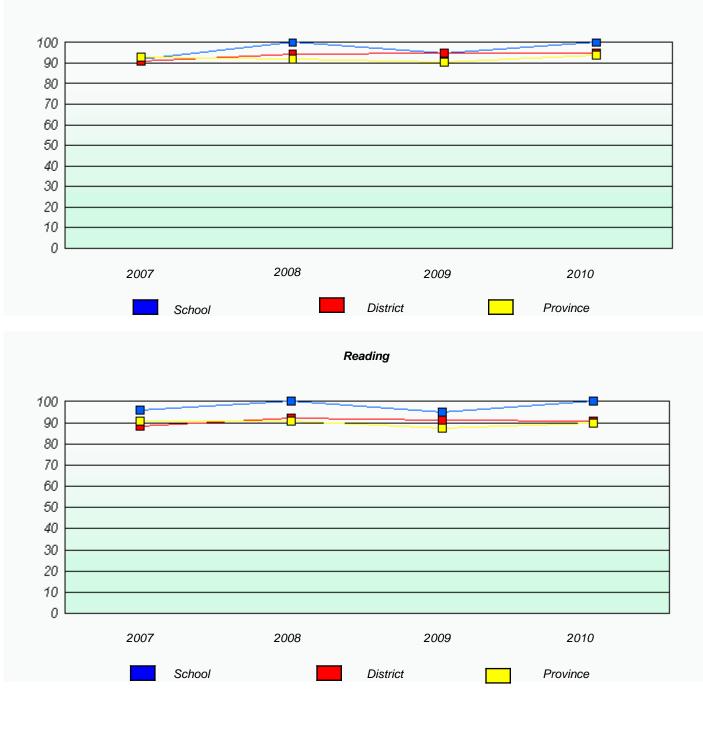

# District 2 - Western

School #: 026 H.G. Fillier Academy

Total Grade 9(2010) students: 7

Exemption Rates

Reading

#### District 2 - Western

School #: 026 H.G. Fillier Academy