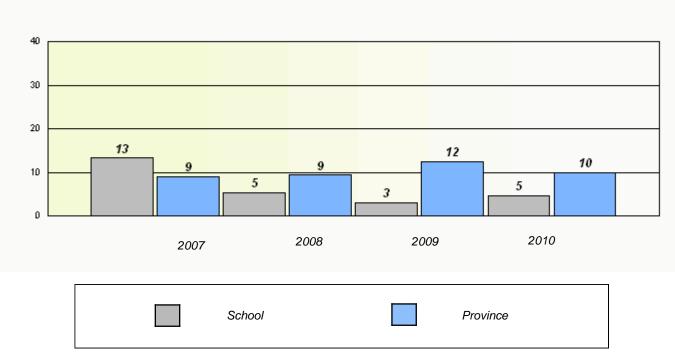

# District 2 - Western

School #: 026 H.G. Fillier Academy

Total Grade 9(2010) students: 7

Exemption Rates

Reading

#### District 2 - Western

School #: 026 H.G. Fillier Academy