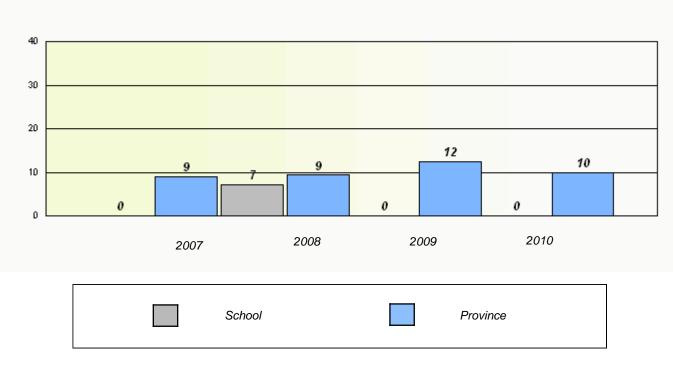

# District 2 - Western

School #: 039 Mary Simms All-Grade

3

Total Grade 9(2010) students:

**Exemption Rates** 

**Demand Writing** 

School data with 5 or fewer students withheld for reasons of confidentiality.

# District 2 - Western

School #: 039 Mary Simms All-Grade

| Participation Rates                                                           |        |          |      |          |  |  |  |  |
|-------------------------------------------------------------------------------|--------|----------|------|----------|--|--|--|--|
| Demand Writing                                                                |        |          |      |          |  |  |  |  |
| School data with 5 or fewer students withheld for reasons of confidentiality. |        |          |      |          |  |  |  |  |
|                                                                               |        |          |      |          |  |  |  |  |
|                                                                               |        |          |      |          |  |  |  |  |
|                                                                               |        |          |      |          |  |  |  |  |
|                                                                               |        |          |      |          |  |  |  |  |
|                                                                               |        |          |      |          |  |  |  |  |
|                                                                               |        |          |      |          |  |  |  |  |
| 2007                                                                          | 2008   |          | 2009 | 2010     |  |  |  |  |
|                                                                               | School | District | [    | Province |  |  |  |  |
| Reading                                                                       |        |          |      |          |  |  |  |  |
| School data with 5 or fewer students withheld for reasons of confidentiality. |        |          |      |          |  |  |  |  |
|                                                                               |        |          |      |          |  |  |  |  |
|                                                                               |        |          |      |          |  |  |  |  |
|                                                                               |        |          |      |          |  |  |  |  |
|                                                                               |        |          |      |          |  |  |  |  |
|                                                                               |        |          |      |          |  |  |  |  |
|                                                                               |        |          |      |          |  |  |  |  |
| 2007                                                                          | 2008   |          | 2009 | 2010     |  |  |  |  |
|                                                                               | School | District |      | Province |  |  |  |  |
|                                                                               |        |          |      |          |  |  |  |  |
|                                                                               |        |          |      |          |  |  |  |  |