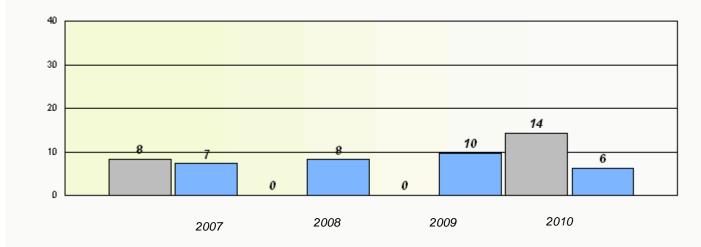

# District 2 - Western

School #: 027 Canon Richards High School

Total Grade 9(2010) students: 14

**Exemption Rates** 

Demand Writing

Reading