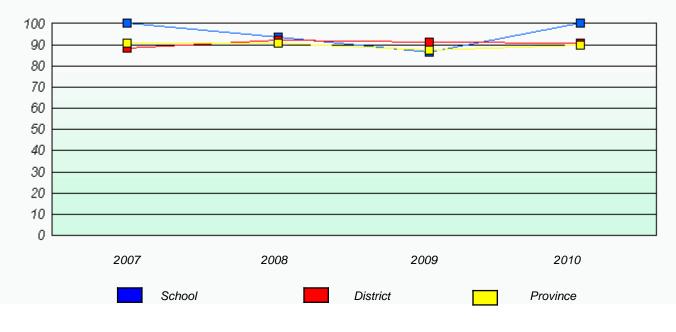

# District 2 - Western

School #: 024 James Cook Memorial

2

Total Grade 9(2010) students:

**Exemption Rates** 

Demand Writing

School data with 5 or fewer students withheld for reasons of confidentiality.

|                                                                               | Rea    | ding |      |   |  |  |  |
|-------------------------------------------------------------------------------|--------|------|------|---|--|--|--|
| School data with 5 or fewer students withheld for reasons of confidentiality. |        |      |      |   |  |  |  |
|                                                                               |        |      |      |   |  |  |  |
|                                                                               |        |      |      |   |  |  |  |
|                                                                               |        |      |      |   |  |  |  |
|                                                                               |        |      |      |   |  |  |  |
|                                                                               |        |      |      |   |  |  |  |
| 2007                                                                          | 2008   | 2009 | 2010 |   |  |  |  |
|                                                                               |        |      |      | 7 |  |  |  |
|                                                                               | School | Prov | ince |   |  |  |  |
|                                                                               |        |      |      |   |  |  |  |

## District 2 - Western

School #: 024 James Cook Memorial