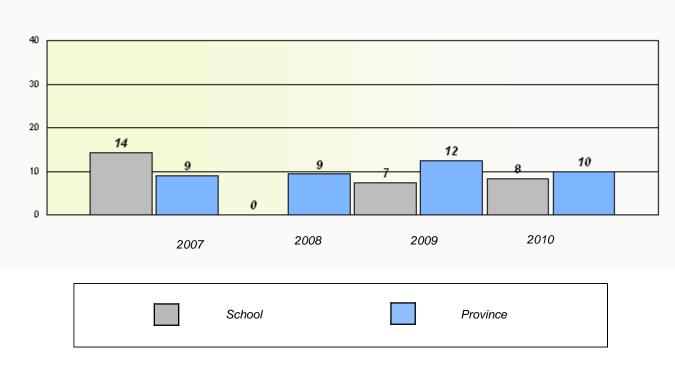

# District 2 - Western

School #: 027 Canon Richards High School

Total Grade 9(2010) students: 14

**Exemption Rates** 

Demand Writing

Reading

#### District 2 - Western

School #: 027 Canon Richards High School

Participation Rates

**Demand Writing** 

2010

Province