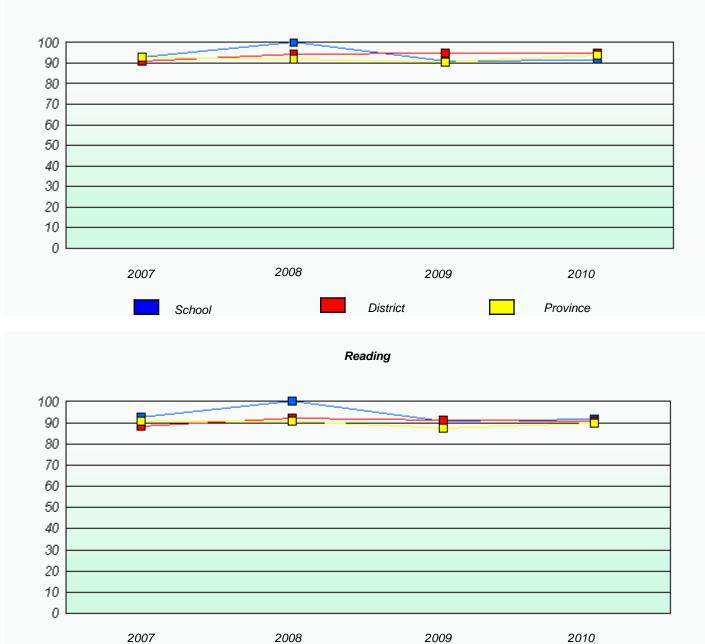

## District 2 - Western

School #: 024 James Cook Memorial

# District 2 - Western

School #: 026 H.G. Fillier Academy

Total Grade 9(2010) students: 7

Exemption Rates

Reading

#### District 2 - Western

School #: 026 H.G. Fillier Academy