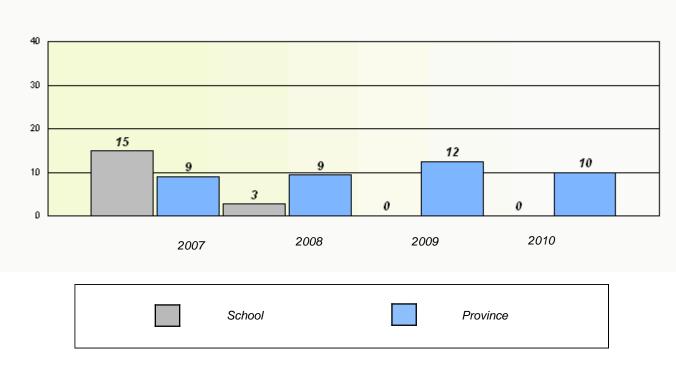

# District 2 - Western

School #: 050 Basque Memorial

3

Total Grade 9(2010) students:

Exemption Rates

**Demand Writing** 

School data with 5 or fewer students withheld for reasons of confidentiality.

2007 2008 2009 2010