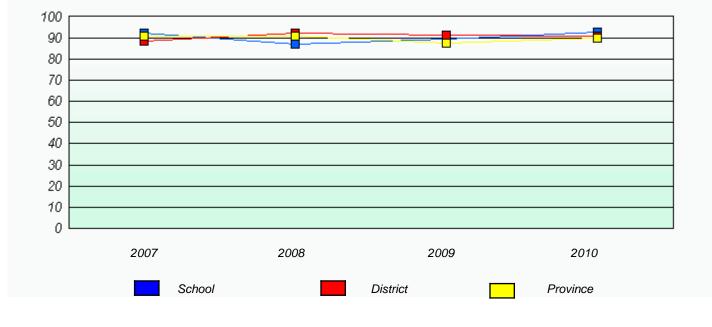

# District 2 - Western

School #: 027 Canon Richards High School

Total Grade 9(2010) students: 14

**Exemption Rates** 

Demand Writing

Reading

#### District 2 - Western

School #: 027 Canon Richards High School

Participation Rates

**Demand Writing** 

2010

Province