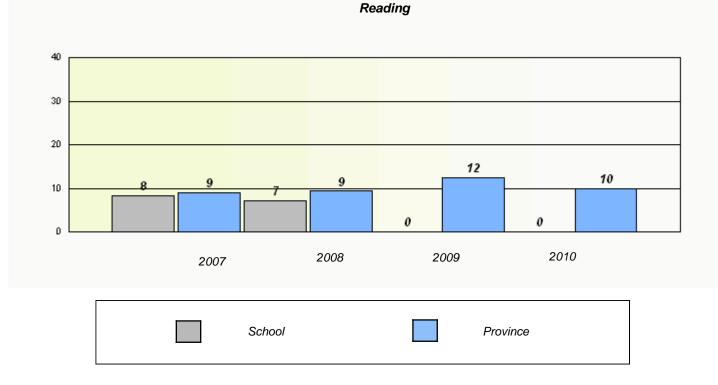

# District 2 - Western

School #: 022 William Gillett Academy

Total Grade 9(2010) students: 10

**Exemption Rates** 

Reading