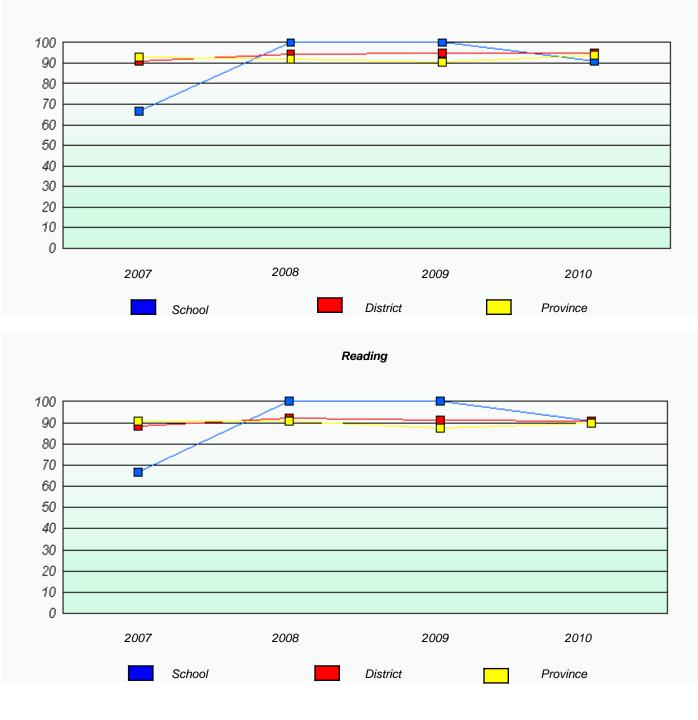

# District 2 - Western

School #: 026 H.G. Fillier Academy

Total Grade 9(2010) students: 7

Exemption Rates

Reading

#### District 2 - Western

School #: 026 H.G. Fillier Academy