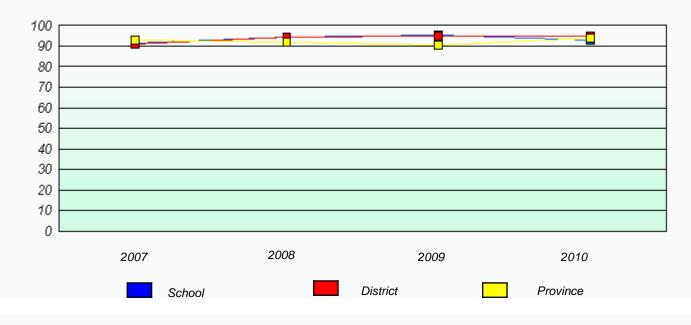

# District 2 - Western

School #: 027 Canon Richards High School

Total Grade 9(2010) students: 14

**Exemption Rates** 

Demand Writing

Reading

#### District 2 - Western

School #: 027 Canon Richards High School

Participation Rates

**Demand Writing** 

2010

Province