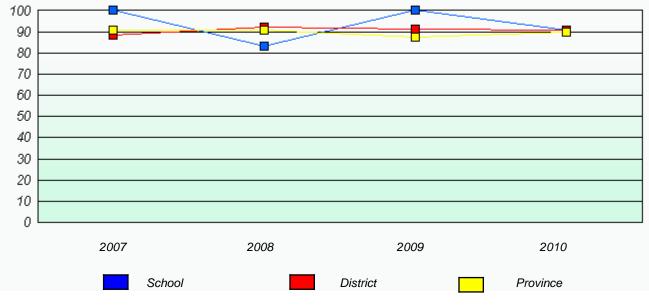

### District 2 - Western

School #: 022 William Gillett Academy

Participation Rates