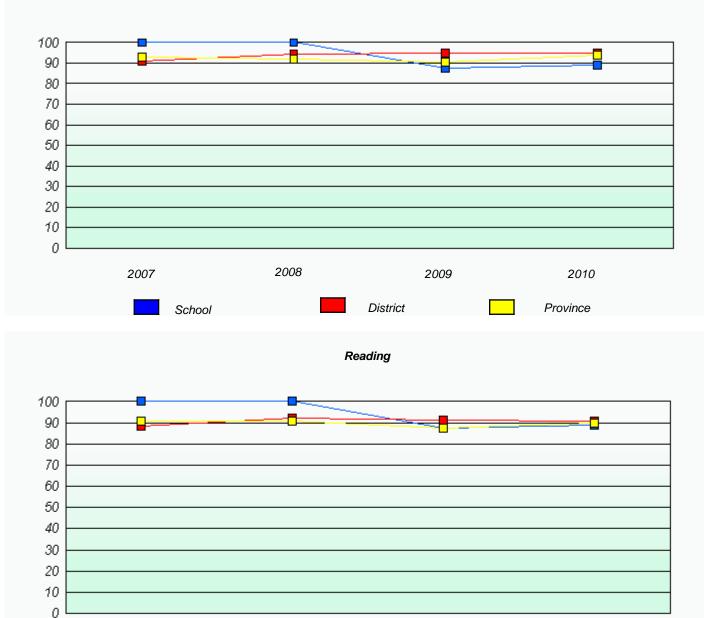

# District 2 - Western

School #: 022 William Gillett Academy

Total Grade 9(2010) students: 10

**Exemption Rates** 

Reading

### District 2 - Western

School #: 022 William Gillett Academy

Participation Rates