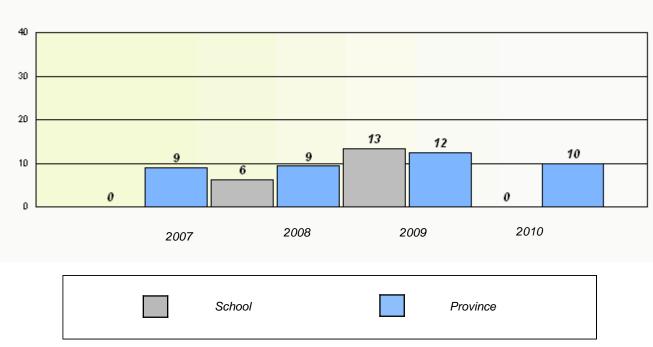

# District 2 - Western

School #: 022 William Gillett Academy

Total Grade 9(2010) students: 10

**Exemption Rates** 

Reading