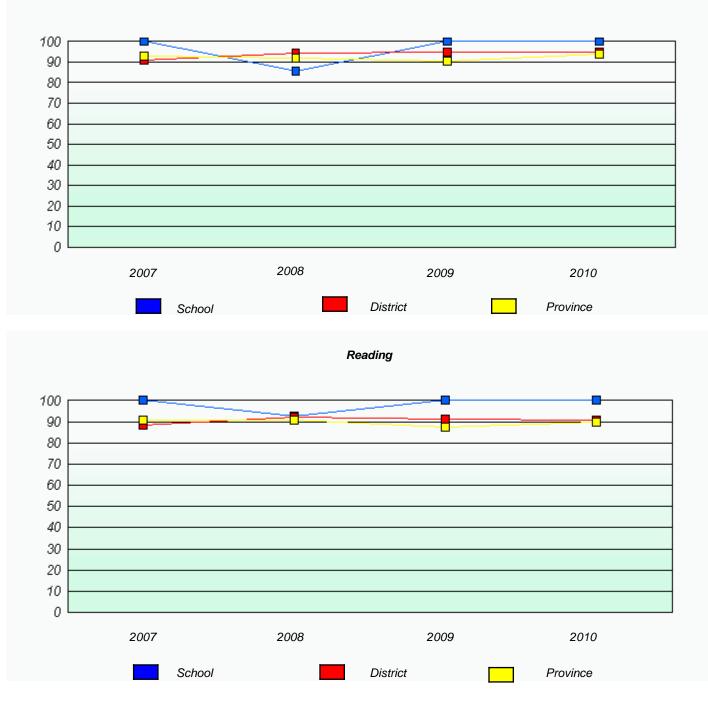

# District 2 - Western

School #: 039 Mary Simms All-Grade

| Participation Rates                                                           |        |          |      |          |  |  |  |  |
|-------------------------------------------------------------------------------|--------|----------|------|----------|--|--|--|--|
| Demand Writing                                                                |        |          |      |          |  |  |  |  |
| School data with 5 or fewer students withheld for reasons of confidentiality. |        |          |      |          |  |  |  |  |
|                                                                               |        |          |      |          |  |  |  |  |
|                                                                               |        |          |      |          |  |  |  |  |
|                                                                               |        |          |      |          |  |  |  |  |
|                                                                               |        |          |      |          |  |  |  |  |
|                                                                               |        |          |      |          |  |  |  |  |
|                                                                               |        |          |      |          |  |  |  |  |
| 2007                                                                          | 2008   |          | 2009 | 2010     |  |  |  |  |
|                                                                               | School | District | [    | Province |  |  |  |  |
| Reading                                                                       |        |          |      |          |  |  |  |  |
| School data with 5 or fewer students withheld for reasons of confidentiality. |        |          |      |          |  |  |  |  |
|                                                                               |        |          |      |          |  |  |  |  |
|                                                                               |        |          |      |          |  |  |  |  |
|                                                                               |        |          |      |          |  |  |  |  |
|                                                                               |        |          |      |          |  |  |  |  |
|                                                                               |        |          |      |          |  |  |  |  |
|                                                                               |        |          |      |          |  |  |  |  |
| 2007                                                                          | 2008   |          | 2009 | 2010     |  |  |  |  |
|                                                                               | School | District |      | Province |  |  |  |  |
|                                                                               |        |          |      |          |  |  |  |  |
|                                                                               |        |          |      |          |  |  |  |  |