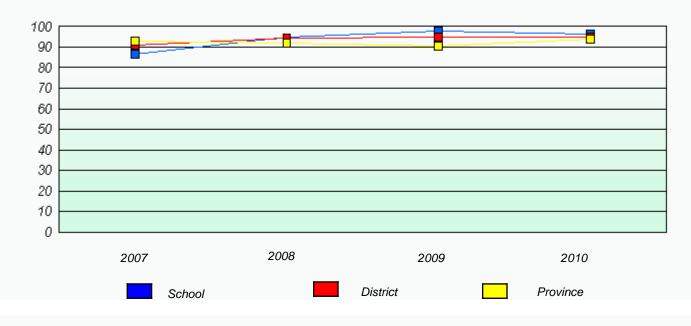

# District 2 - Western

School #: 027 Canon Richards High School

Total Grade 9(2010) students: 14

**Exemption Rates** 

Demand Writing

Reading

#### District 2 - Western

School #: 027 Canon Richards High School

Participation Rates

**Demand Writing** 

2010

Province