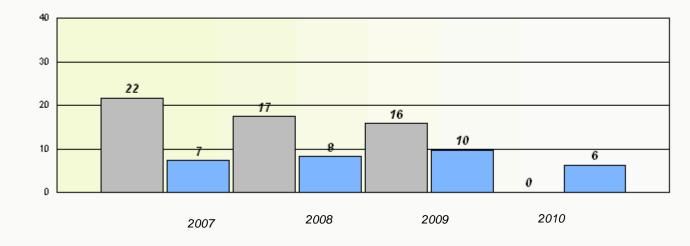

# District 2 - Western

School #: 022 William Gillett Academy

Total Grade 9(2010) students: 10

**Exemption Rates** 

Reading

### District 2 - Western

School #: 022 William Gillett Academy

Participation Rates