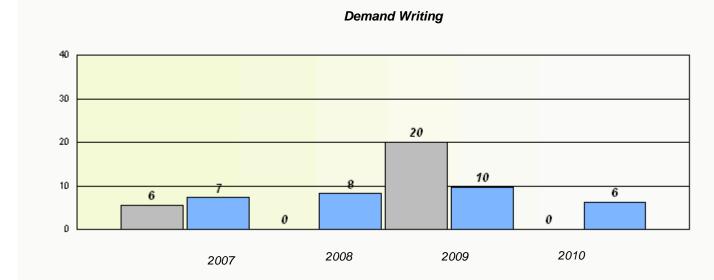

# District 2 - Western

School #: 040 St. Mary's AG

Total Grade 9(2010) students: 10

**Exemption Rates** 

Demand Writing