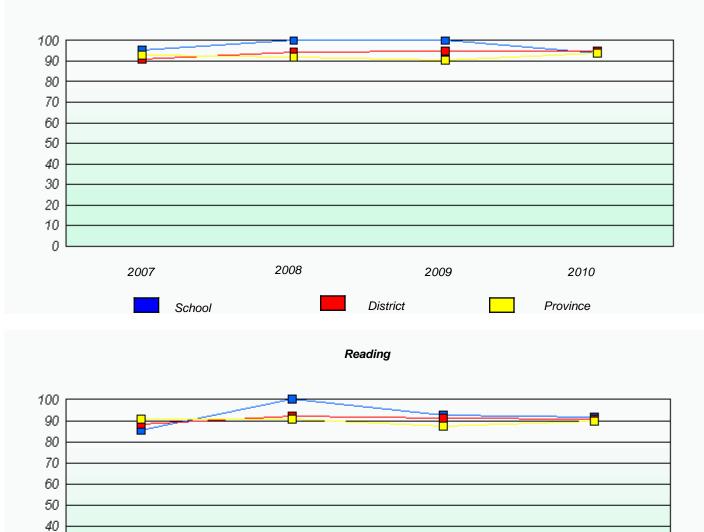

# District 2 - Western

School #: 030 Mountain Feild Academy

Total Grade 9(2010) students: 15

**Exemption Rates** 

Demand Writing

Reading

#### District 2 - Western

School #: 030 Mountain Feild Academy

Participation Rates