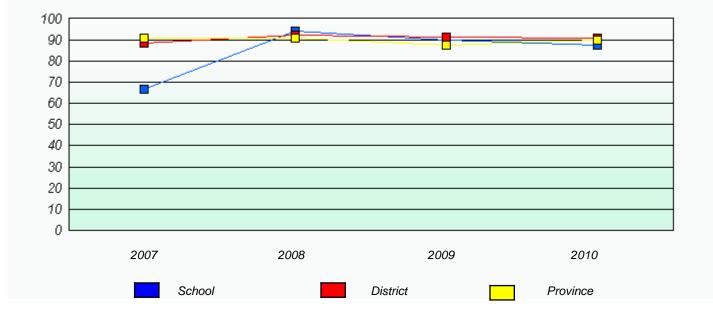

# District 2 - Western

School #: 027 Canon Richards High School

Total Grade 9(2010) students: 14

**Exemption Rates** 

Demand Writing

Reading

#### District 2 - Western

School #: 027 Canon Richards High School

Participation Rates

**Demand Writing** 

2010

Province