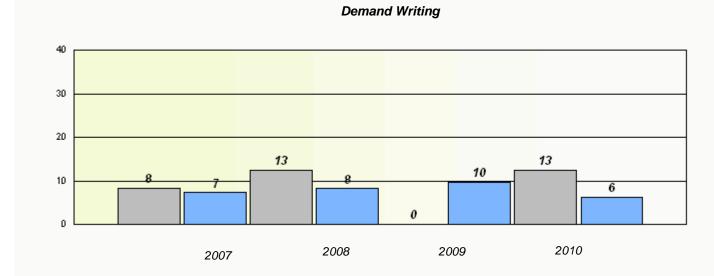

# District 2 - Western

School #: 027 Canon Richards High School

Total Grade 9(2010) students: 14

**Exemption Rates** 

Demand Writing

Reading

#### District 2 - Western

School #: 027 Canon Richards High School

Participation Rates

**Demand Writing** 

2010

Province