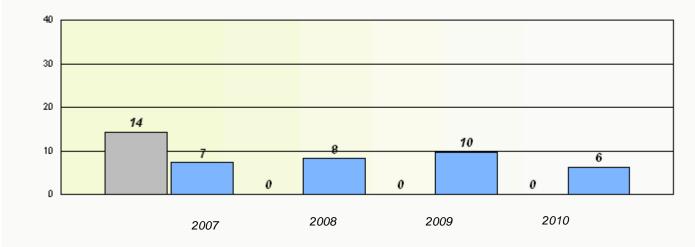

# District 2 - Western

School #: 027 Canon Richards High School

Total Grade 9(2010) students: 14

**Exemption Rates** 

Demand Writing

Reading

#### District 2 - Western

School #: 027 Canon Richards High School

Participation Rates

**Demand Writing** 

2010

Province