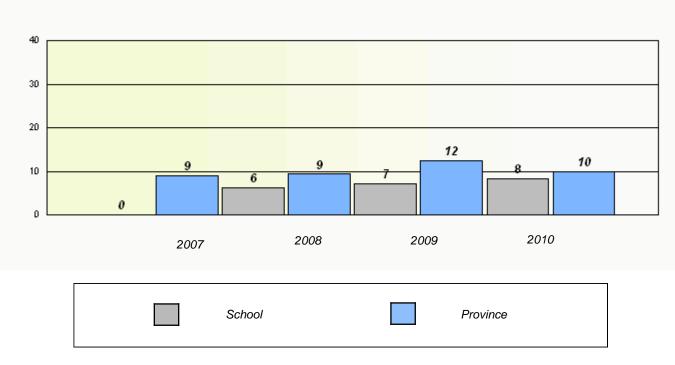

# District 2 - Western

School #: 024 James Cook Memorial

2

Total Grade 9(2010) students:

**Exemption Rates** 

Demand Writing

School data with 5 or fewer students withheld for reasons of confidentiality.

|                                                                               | Rea    | ding |      |   |  |  |  |
|-------------------------------------------------------------------------------|--------|------|------|---|--|--|--|
| School data with 5 or fewer students withheld for reasons of confidentiality. |        |      |      |   |  |  |  |
|                                                                               |        |      |      |   |  |  |  |
|                                                                               |        |      |      |   |  |  |  |
|                                                                               |        |      |      |   |  |  |  |
|                                                                               |        |      |      |   |  |  |  |
|                                                                               |        |      |      |   |  |  |  |
| 2007                                                                          | 2008   | 2009 | 2010 |   |  |  |  |
|                                                                               |        |      |      | 7 |  |  |  |
|                                                                               | School | Prov | ince |   |  |  |  |
|                                                                               |        |      |      |   |  |  |  |

## District 2 - Western

School #: 024 James Cook Memorial