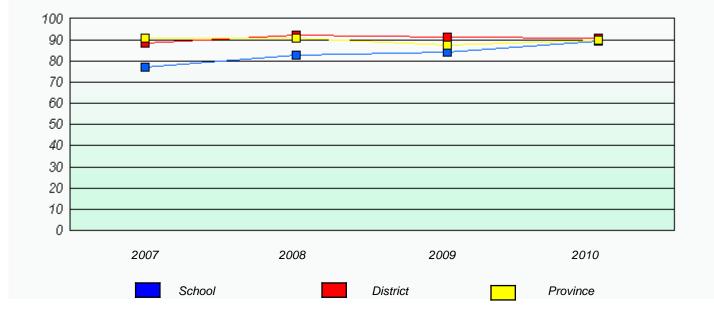

# District 2 - Western

School #: 024 James Cook Memorial

2

Total Grade 9(2010) students:

**Exemption Rates** 

Demand Writing

School data with 5 or fewer students withheld for reasons of confidentiality.

|                                                                               | Rea    | ding |      |   |  |  |  |
|-------------------------------------------------------------------------------|--------|------|------|---|--|--|--|
| School data with 5 or fewer students withheld for reasons of confidentiality. |        |      |      |   |  |  |  |
|                                                                               |        |      |      |   |  |  |  |
|                                                                               |        |      |      |   |  |  |  |
|                                                                               |        |      |      |   |  |  |  |
|                                                                               |        |      |      |   |  |  |  |
|                                                                               |        |      |      |   |  |  |  |
| 2007                                                                          | 2008   | 2009 | 2010 |   |  |  |  |
|                                                                               |        |      |      | 7 |  |  |  |
|                                                                               | School | Prov | ince |   |  |  |  |
|                                                                               |        |      |      |   |  |  |  |

## District 2 - Western

School #: 024 James Cook Memorial