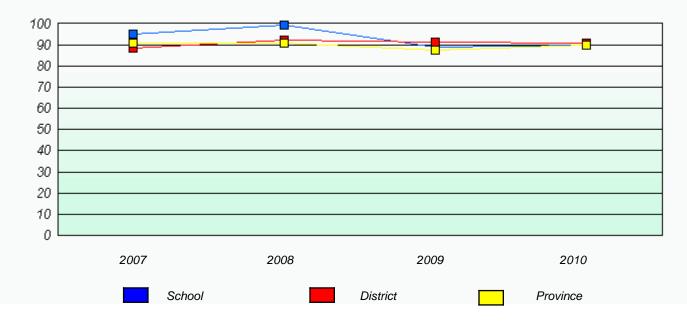

# District 2 - Western

School #: 026 H.G. Fillier Academy

Total Grade 9(2010) students: 7

Exemption Rates

Reading

#### District 2 - Western

School #: 026 H.G. Fillier Academy