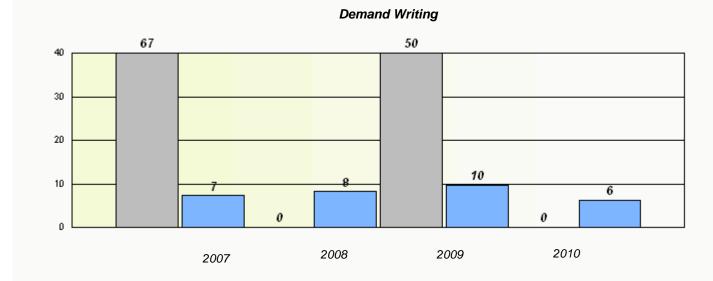

# District 2 - Western

School #: 027 Canon Richards High School

Total Grade 9(2010) students: 14

**Exemption Rates** 

Demand Writing

Reading

#### District 2 - Western

School #: 027 Canon Richards High School

Participation Rates

**Demand Writing** 

2010

Province