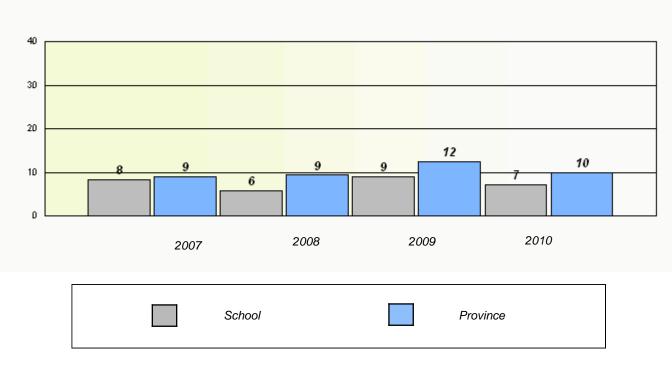

# District 2 - Western

School #: 027 Canon Richards High School

Total Grade 9(2010) students: 14

**Exemption Rates** 

Demand Writing

Reading

#### District 2 - Western

School #: 027 Canon Richards High School

Participation Rates

**Demand Writing** 

2010

Province