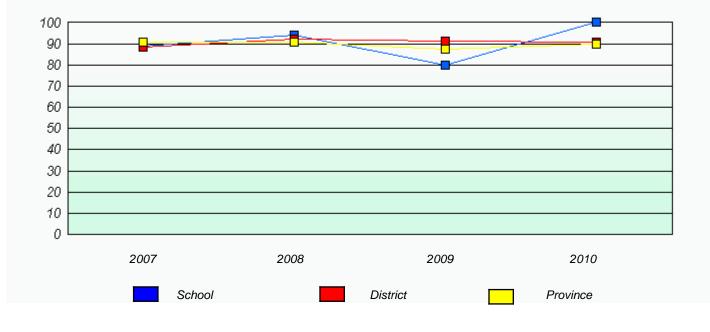

### District 2 - Western

School #: 022 William Gillett Academy

Participation Rates