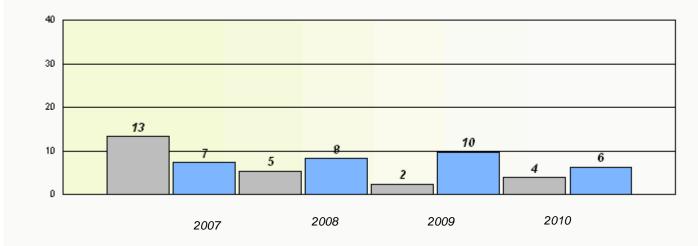

# District 2 - Western

School #: 024 James Cook Memorial

2

Total Grade 9(2010) students:

**Exemption Rates** 

Demand Writing

School data with 5 or fewer students withheld for reasons of confidentiality.

|                                                                               | Rea    | ding |      |   |  |  |  |
|-------------------------------------------------------------------------------|--------|------|------|---|--|--|--|
| School data with 5 or fewer students withheld for reasons of confidentiality. |        |      |      |   |  |  |  |
|                                                                               |        |      |      |   |  |  |  |
|                                                                               |        |      |      |   |  |  |  |
|                                                                               |        |      |      |   |  |  |  |
|                                                                               |        |      |      |   |  |  |  |
|                                                                               |        |      |      |   |  |  |  |
| 2007                                                                          | 2008   | 2009 | 2010 |   |  |  |  |
|                                                                               |        |      |      | 7 |  |  |  |
|                                                                               | School | Prov | ince |   |  |  |  |
|                                                                               |        |      |      |   |  |  |  |

## District 2 - Western

School #: 024 James Cook Memorial