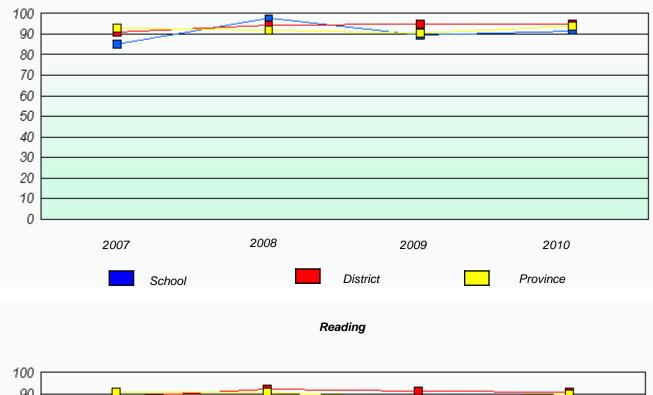

# District 2 - Western

School #: 026 H.G. Fillier Academy

Total Grade 9(2010) students: 7

Exemption Rates

Reading

#### District 2 - Western

School #: 026 H.G. Fillier Academy