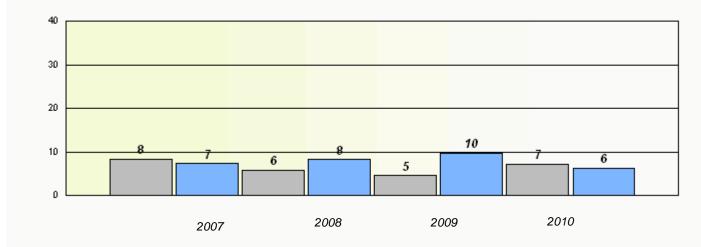

# District 2 - Western

School #: 027 Canon Richards High School

Total Grade 9(2010) students: 14

**Exemption Rates** 

Demand Writing

Reading

#### District 2 - Western

School #: 027 Canon Richards High School

Participation Rates

**Demand Writing** 

2010

Province