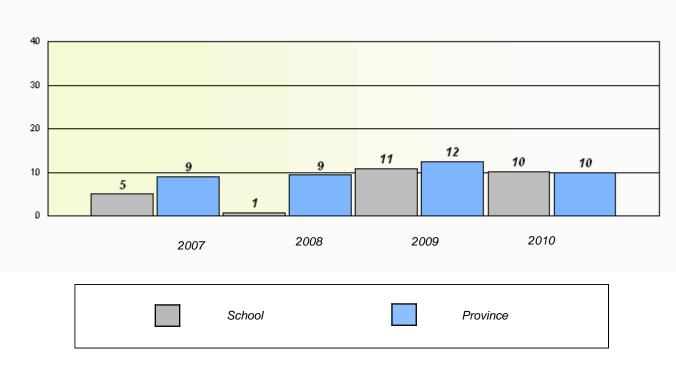

# District 2 - Western

School #: 039 Mary Simms All-Grade

3

Total Grade 9(2010) students:

**Exemption Rates** 

**Demand Writing** 

School data with 5 or fewer students withheld for reasons of confidentiality.

# District 2 - Western

School #: 039 Mary Simms All-Grade

| Participation Rates                                                           |        |          |      |          |  |  |  |  |
|-------------------------------------------------------------------------------|--------|----------|------|----------|--|--|--|--|
| Demand Writing                                                                |        |          |      |          |  |  |  |  |
| School data with 5 or fewer students withheld for reasons of confidentiality. |        |          |      |          |  |  |  |  |
|                                                                               |        |          |      |          |  |  |  |  |
|                                                                               |        |          |      |          |  |  |  |  |
|                                                                               |        |          |      |          |  |  |  |  |
|                                                                               |        |          |      |          |  |  |  |  |
|                                                                               |        |          |      |          |  |  |  |  |
|                                                                               |        |          |      |          |  |  |  |  |
| 2007                                                                          | 2008   |          | 2009 | 2010     |  |  |  |  |
|                                                                               | School | District | [    | Province |  |  |  |  |
| Reading                                                                       |        |          |      |          |  |  |  |  |
| School data with 5 or fewer students withheld for reasons of confidentiality. |        |          |      |          |  |  |  |  |
|                                                                               |        |          |      |          |  |  |  |  |
|                                                                               |        |          |      |          |  |  |  |  |
|                                                                               |        |          |      |          |  |  |  |  |
|                                                                               |        |          |      |          |  |  |  |  |
|                                                                               |        |          |      |          |  |  |  |  |
|                                                                               |        |          |      |          |  |  |  |  |
| 2007                                                                          | 2008   |          | 2009 | 2010     |  |  |  |  |
|                                                                               | School | District |      | Province |  |  |  |  |
|                                                                               |        |          |      |          |  |  |  |  |
|                                                                               |        |          |      |          |  |  |  |  |