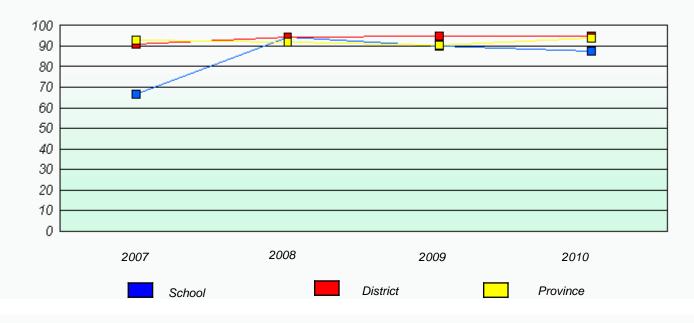

# District 2 - Western

School #: 026 H.G. Fillier Academy

Total Grade 9(2010) students: 7

Exemption Rates

Reading

#### District 2 - Western

School #: 026 H.G. Fillier Academy