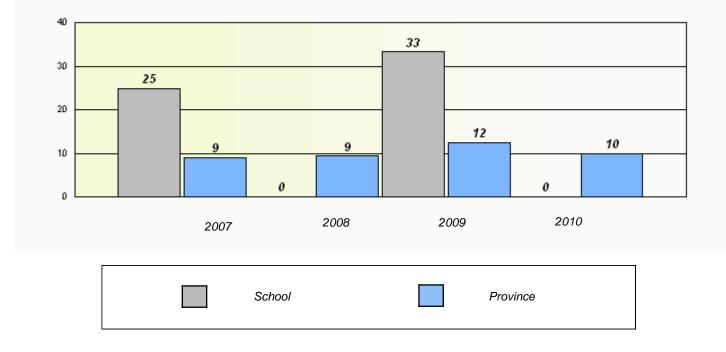

stern

School #: 113 St. Boniface All Grade

Participation Rates





Reading





# District 2 - Western

School #: 116 Appalachia High School

Total Grade 9(2010) students: 38

**Exemption Rates** 

Demand Writing





\* Reading score is composite of Information and Poetry.

Reading



#### District 2 - Western

School #: 116 Appalachia High School

Participation Rates

**Demand Writing** 



Reading





# District 2 - Western

School #: 119 Stephenville High

Total Grade 9(2010) students: 111

**Exemption Rates** 

Demand Writing





Reading



# District 2 - Western

School #: 119 Stephenville High

Participation Rates

**Demand Writing** 



Reading





# District 2 - Western

School #: 387 Bayview Regional Collegiate

9

Total Grade 9(2010) students:

Exemption Rates



Reading





### District 2 - Western

School #: 387 Bayview Regional Collegiate

Participation Rates

**Demand Writing** 







# District 2 - Western

School #: 388 Long Range Academy

Total Grade 9(2010) students: 13

**Exemption Rates** 

**Demand Writing** 





Reading



#### District 2 - Western

School #: 388 Long Range Academy

Participation Rates

Demand Writing







# District 2 - Western

School #: 391 Xavier Junior High

Total Grade 9(2010) students: 90

**Exemption Rates** 

Demand Writing





Reading



# District 2 - Western

School #: 391 Xavier Junior High

Participation Rates

**Demand Writing** 



Reading





# District 2 - Western

School #: 393 Bonne Bay Academy

6

Total Grade 9(2010) students:

**Exemption Rates** 

Demand Writing





Reading



### District 2 - West