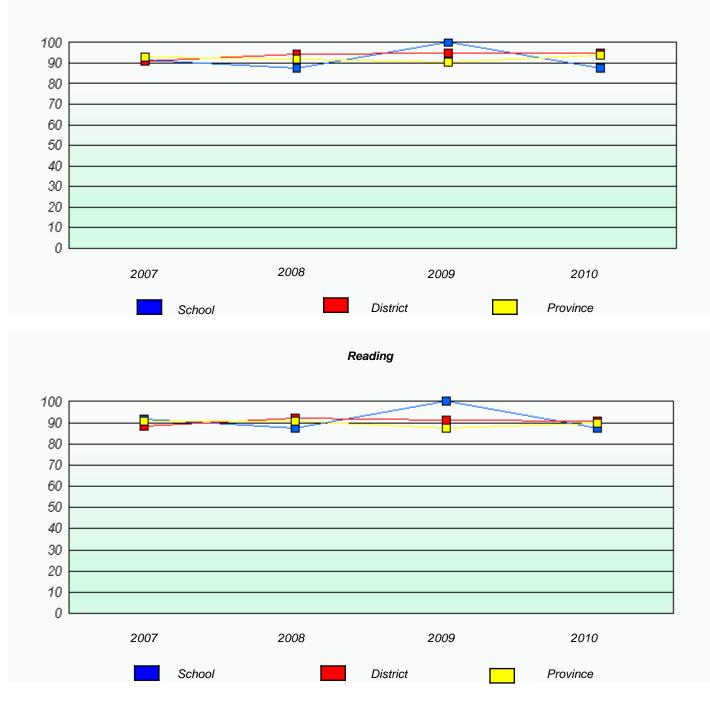

# District 2 - Western

School #: 027 Canon Richards High School

Total Grade 9(2010) students: 14

**Exemption Rates** 

Demand Writing

Reading

#### District 2 - Western

School #: 027 Canon Richards High School

Participation Rates

**Demand Writing** 

2010

Province