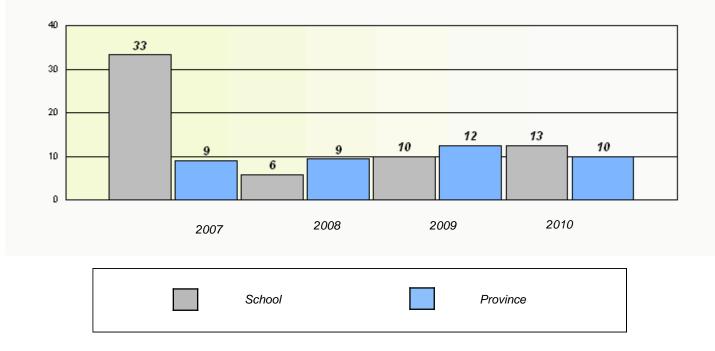

# District 2 - Western

School #: 024 James Cook Memorial

2

Total Grade 9(2010) students:

**Exemption Rates** 

Demand Writing

School data with 5 or fewer students withheld for reasons of confidentiality.

|                                                                               | Rea    | ding |      |   |  |  |  |
|-------------------------------------------------------------------------------|--------|------|------|---|--|--|--|
| School data with 5 or fewer students withheld for reasons of confidentiality. |        |      |      |   |  |  |  |
|                                                                               |        |      |      |   |  |  |  |
|                                                                               |        |      |      |   |  |  |  |
|                                                                               |        |      |      |   |  |  |  |
|                                                                               |        |      |      |   |  |  |  |
|                                                                               |        |      |      |   |  |  |  |
| 2007                                                                          | 2008   | 2009 | 2010 |   |  |  |  |
|                                                                               |        |      |      | 7 |  |  |  |
|                                                                               | School | Prov | ince |   |  |  |  |
|                                                                               |        |      |      |   |  |  |  |

## District 2 - Western

School #: 024 James Cook Memorial