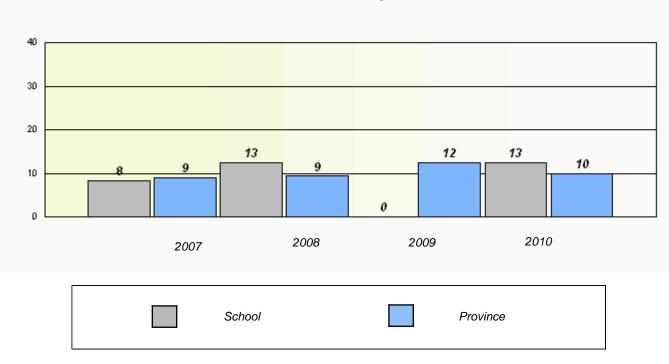

# District 2 - Western

School #: 027 Canon Richards High School

Total Grade 9(2010) students: 14

**Exemption Rates** 

Demand Writing

Reading

#### District 2 - Western

School #: 027 Canon Richards High School

Participation Rates

**Demand Writing** 

2010

Province