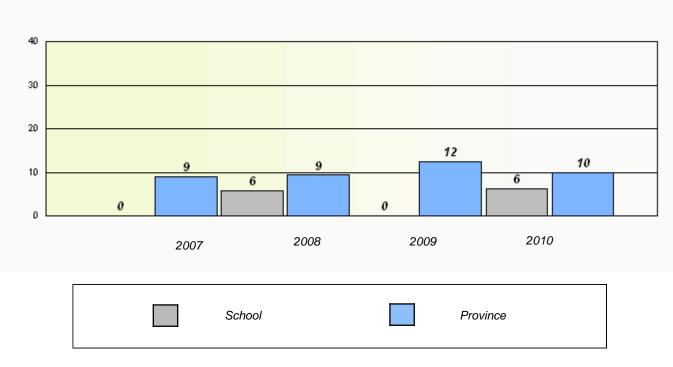

# District 2 - Western

School #: 024 James Cook Memorial

2

Total Grade 9(2010) students:

**Exemption Rates** 

Demand Writing

School data with 5 or fewer students withheld for reasons of confidentiality.

|                                                                               | Rea    | ding |      |   |  |  |  |
|-------------------------------------------------------------------------------|--------|------|------|---|--|--|--|
| School data with 5 or fewer students withheld for reasons of confidentiality. |        |      |      |   |  |  |  |
|                                                                               |        |      |      |   |  |  |  |
|                                                                               |        |      |      |   |  |  |  |
|                                                                               |        |      |      |   |  |  |  |
|                                                                               |        |      |      |   |  |  |  |
|                                                                               |        |      |      |   |  |  |  |
| 2007                                                                          | 2008   | 2009 | 2010 |   |  |  |  |
|                                                                               |        |      |      | 7 |  |  |  |
|                                                                               | School | Prov | ince |   |  |  |  |
|                                                                               |        |      |      |   |  |  |  |

## District 2 - Western

School #: 024 James Cook Memorial