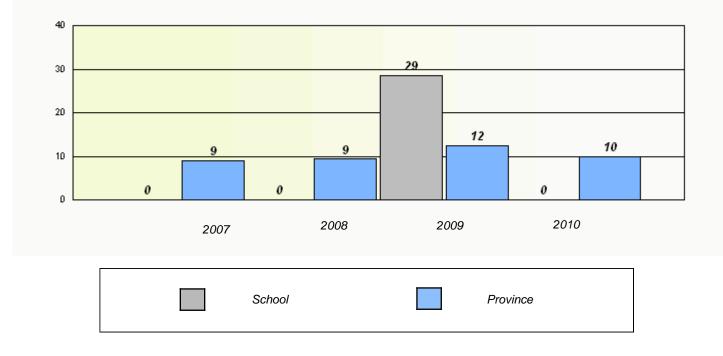

# District 2 - Western

School #: 024 James Cook Memorial

2

Total Grade 9(2010) students:

**Exemption Rates** 

Demand Writing

School data with 5 or fewer students withheld for reasons of confidentiality.

|                                                                               | Rea    | ding |      |   |  |  |  |
|-------------------------------------------------------------------------------|--------|------|------|---|--|--|--|
| School data with 5 or fewer students withheld for reasons of confidentiality. |        |      |      |   |  |  |  |
|                                                                               |        |      |      |   |  |  |  |
|                                                                               |        |      |      |   |  |  |  |
|                                                                               |        |      |      |   |  |  |  |
|                                                                               |        |      |      |   |  |  |  |
|                                                                               |        |      |      |   |  |  |  |
| 2007                                                                          | 2008   | 2009 | 2010 |   |  |  |  |
|                                                                               |        |      |      | 7 |  |  |  |
|                                                                               | School | Prov | ince |   |  |  |  |
|                                                                               |        |      |      |   |  |  |  |