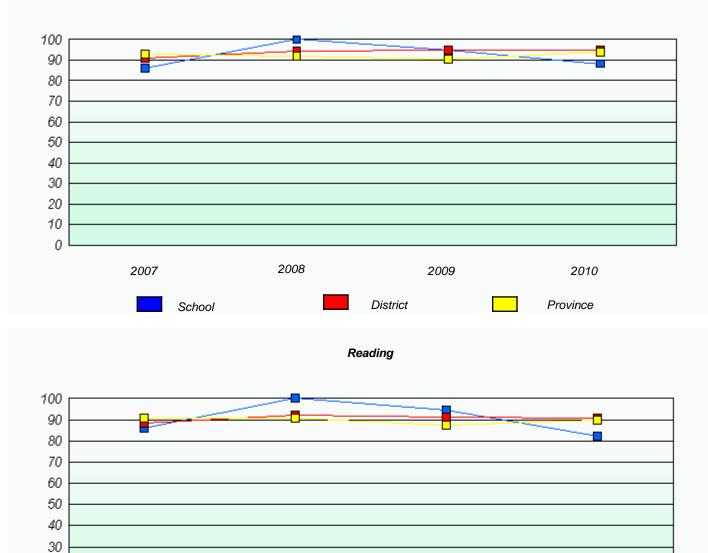

# District 2 - Western

School #: 027 Canon Richards High School

Total Grade 9(2010) students: 14

**Exemption Rates** 

Demand Writing

Reading

#### District 2 - Western

School #: 027 Canon Richards High School

Participation Rates

**Demand Writing** 

2010

Province