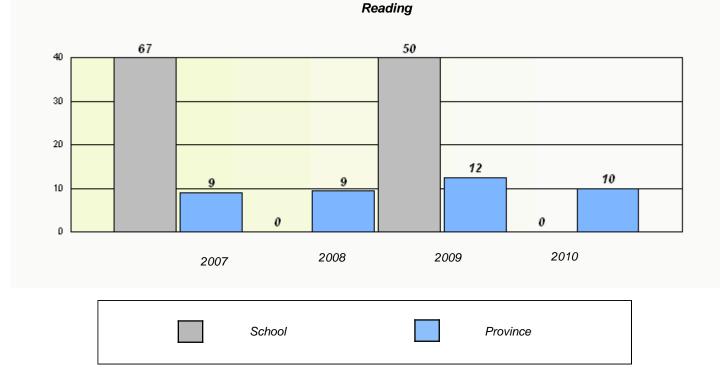

# District 2 - Western

School #: 027 Canon Richards High School

Total Grade 9(2010) students: 14

**Exemption Rates** 

Demand Writing

Reading

#### District 2 - Western

School #: 027 Canon Richards High School

Participation Rates

**Demand Writing** 

2010

Province