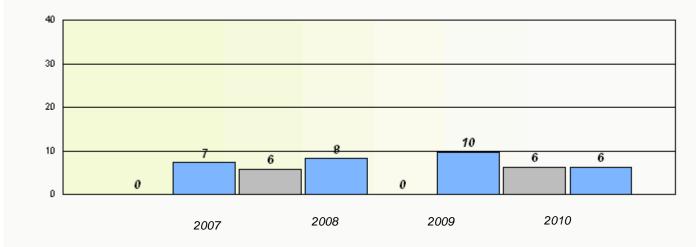

# District 2 - Western

School #: 024 James Cook Memorial

2

Total Grade 9(2010) students:

**Exemption Rates** 

Demand Writing

School data with 5 or fewer students withheld for reasons of confidentiality.

|                                                                               | Rea    | ding |      |   |  |  |  |
|-------------------------------------------------------------------------------|--------|------|------|---|--|--|--|
| School data with 5 or fewer students withheld for reasons of confidentiality. |        |      |      |   |  |  |  |
|                                                                               |        |      |      |   |  |  |  |
|                                                                               |        |      |      |   |  |  |  |
|                                                                               |        |      |      |   |  |  |  |
|                                                                               |        |      |      |   |  |  |  |
|                                                                               |        |      |      |   |  |  |  |
| 2007                                                                          | 2008   | 2009 | 2010 |   |  |  |  |
|                                                                               |        |      |      | 7 |  |  |  |
|                                                                               | School | Prov | ince |   |  |  |  |
|                                                                               |        |      |      |   |  |  |  |

## District 2 - Western

School #: 024 James Cook Memorial