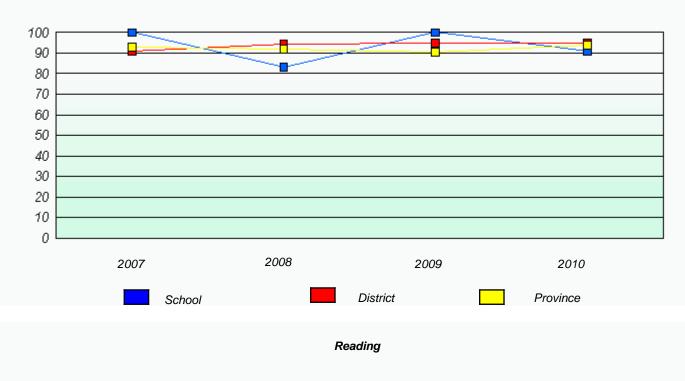

# District 2 - Western

School #: 027 Canon Richards High School

Total Grade 9(2010) students: 14

**Exemption Rates** 

Demand Writing

Reading