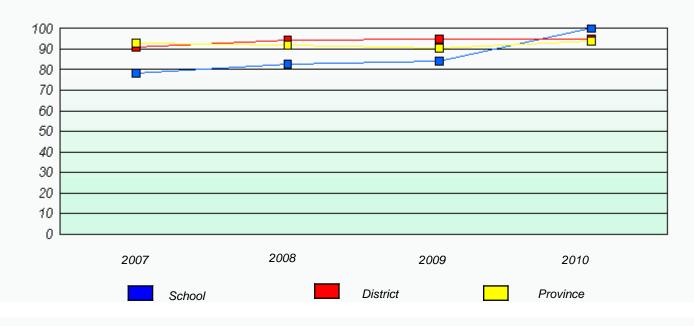

# District 2 - Western

School #: 022 William Gillett Academy

Total Grade 9(2010) students: 10

**Exemption Rates** 

Reading

### District 2 - Western

School #: 022 William Gillett Academy

Participation Rates