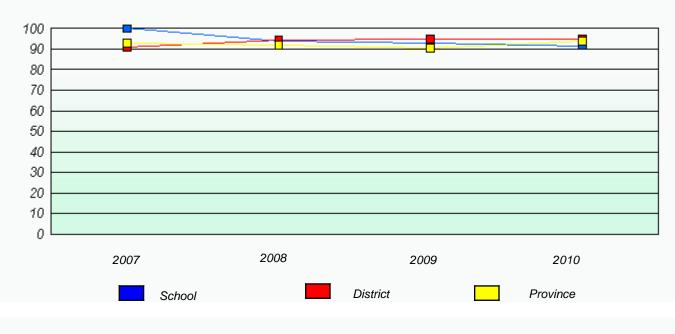

entiality.

2007 2008 2009 2010

 Reading

 School data with 5 or fewer students withheld for reasons of confidentiality.

 2007
 2008
 2009
 2010

 School
 2009
 2010



# District 2 - Western

School #: 089 Jakeman All Grade





# District 2 - Western

School #: 091 Burgeo Academy

Total Grade 9(2010) students: 11

**Exemption Rates** 

**Demand Writing** 





Reading



### District 2 - Western

School #: 091 Burgeo Academy

Participation Rates

**Demand Writing** 





# District 2 - Western

School #: 092 Grandy's River Collegiate

Total Grade 9(2010) students: 11

**Exemption Rates** 

Demand Writing





\* Reading score is composite of Information and Poetry.

Reading



#### District 2 - Western

School #: 092 Grandy's River Collegiate

Participation Rates

**Demand Writing** 



Reading





# District 2 - Western

School #: 099 St. James' Regional High School

Total Grade 9(2010) students: 40

**Exemption Rates** 







#### District 2 - Western

School #: 099 St. James' Regional High School

Participation Rates







# District 2 - Western

School #: 103 LeGallais Memorial

8

Total Grade 9(2010) students:

**Exemption Rates** 

Demand Writing





Reading



## District 2 - Western

School #: 103 LeGallais Memorial

Participation Rates

**Demand Writing** 



2008

2009

District

2010

Province

\* Reading score is composite of Information and Poetry.

2007

School



# District 2 - Western

School #: 110 Piccadilly Central High

Total Grade 9(2010) students: 44

**Exemption Rates** 

Demand Writing



Reading





# District 2 - Western

School #: 110 Pic