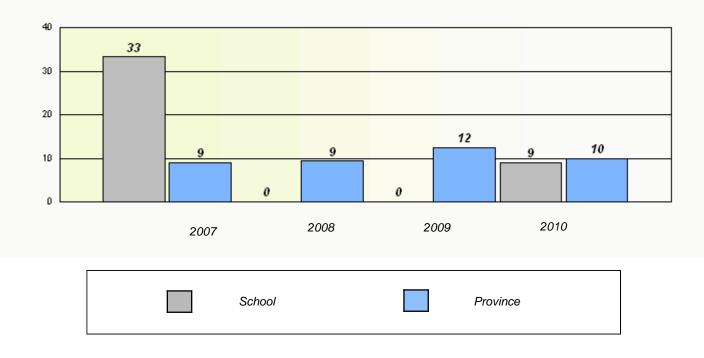

# District 2 - Western

School #: 024 James Cook Memorial

2

Total Grade 9(2010) students:

**Exemption Rates** 

Demand Writing

School data with 5 or fewer students withheld for reasons of confidentiality.

|                                                                               | Rea    | ding |      |   |  |  |  |
|-------------------------------------------------------------------------------|--------|------|------|---|--|--|--|
| School data with 5 or fewer students withheld for reasons of confidentiality. |        |      |      |   |  |  |  |
|                                                                               |        |      |      |   |  |  |  |
|                                                                               |        |      |      |   |  |  |  |
|                                                                               |        |      |      |   |  |  |  |
|                                                                               |        |      |      |   |  |  |  |
|                                                                               |        |      |      |   |  |  |  |
| 2007                                                                          | 2008   | 2009 | 2010 |   |  |  |  |
|                                                                               |        |      |      | 7 |  |  |  |
|                                                                               | School | Prov | ince |   |  |  |  |
|                                                                               |        |      |      |   |  |  |  |

## District 2 - Western

School #: 024 James Cook Memorial