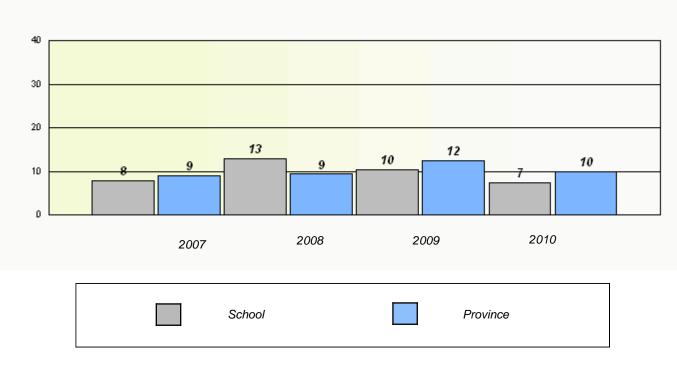

### District 2 - Western

School #: 022 William Gillett Academy

Participation Rates