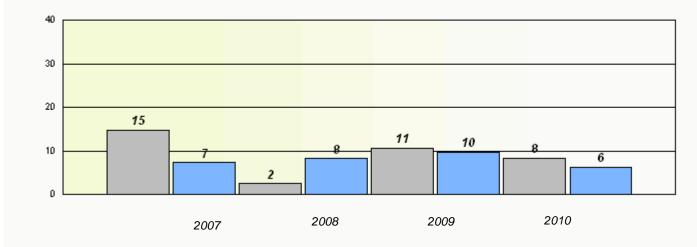

# District 2 - Western

School #: 024 James Cook Memorial

2

Total Grade 9(2010) students:

**Exemption Rates** 

Demand Writing

School data with 5 or fewer students withheld for reasons of confidentiality.

|                                                                               | Rea    | ding |      |   |  |  |  |
|-------------------------------------------------------------------------------|--------|------|------|---|--|--|--|
| School data with 5 or fewer students withheld for reasons of confidentiality. |        |      |      |   |  |  |  |
|                                                                               |        |      |      |   |  |  |  |
|                                                                               |        |      |      |   |  |  |  |
|                                                                               |        |      |      |   |  |  |  |
|                                                                               |        |      |      |   |  |  |  |
|                                                                               |        |      |      |   |  |  |  |
| 2007                                                                          | 2008   | 2009 | 2010 |   |  |  |  |
|                                                                               |        |      |      | 7 |  |  |  |
|                                                                               | School | Prov | ince |   |  |  |  |
|                                                                               |        |      |      |   |  |  |  |

## District 2 - Western

School #: 024 James Cook Memorial