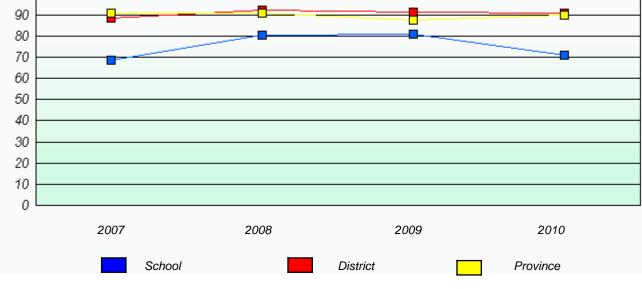

### District 2 - Western

School #: 022 William Gillett Academy

Participation Rates