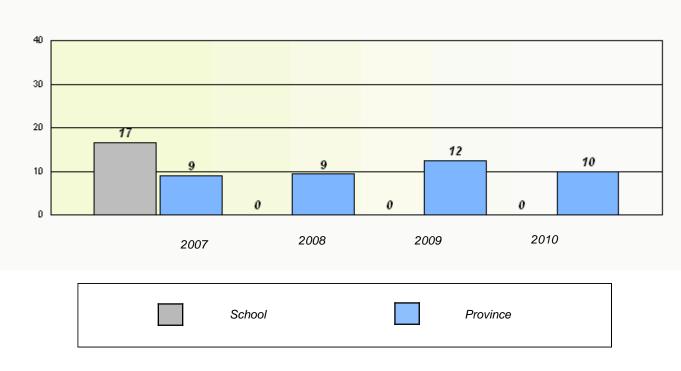

# District 2 - Western

School #: 474 Cloud River Academy

Total Grade 9(2010) students: 16

**Exemption Rates** 

Reading