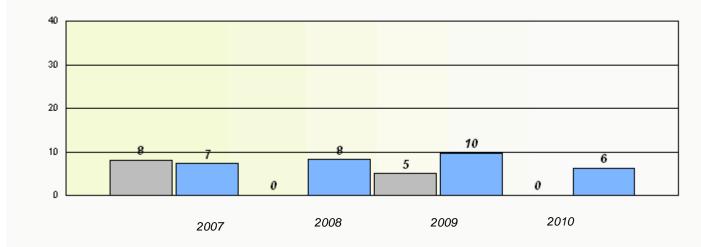

# District 2 - Western

School #: 022 William Gillett Academy

Total Grade 9(2010) students: 10

**Exemption Rates** 

Reading

### District 2 - Western

School #: 022 William Gillett Academy

Participation Rates