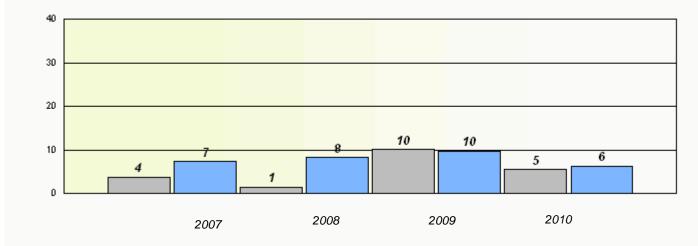

# District 2 - Western

School #: 024 James Cook Memorial

2

Total Grade 9(2010) students:

**Exemption Rates** 

Demand Writing

School data with 5 or fewer students withheld for reasons of confidentiality.

|                                                                               | Rea    | ding |      |   |  |  |  |
|-------------------------------------------------------------------------------|--------|------|------|---|--|--|--|
| School data with 5 or fewer students withheld for reasons of confidentiality. |        |      |      |   |  |  |  |
|                                                                               |        |      |      |   |  |  |  |
|                                                                               |        |      |      |   |  |  |  |
|                                                                               |        |      |      |   |  |  |  |
|                                                                               |        |      |      |   |  |  |  |
|                                                                               |        |      |      |   |  |  |  |
| 2007                                                                          | 2008   | 2009 | 2010 |   |  |  |  |
|                                                                               |        |      |      | 7 |  |  |  |
|                                                                               | School | Prov | ince |   |  |  |  |
|                                                                               |        |      |      |   |  |  |  |

## District 2 - Western

School #: 024 James Cook Memorial