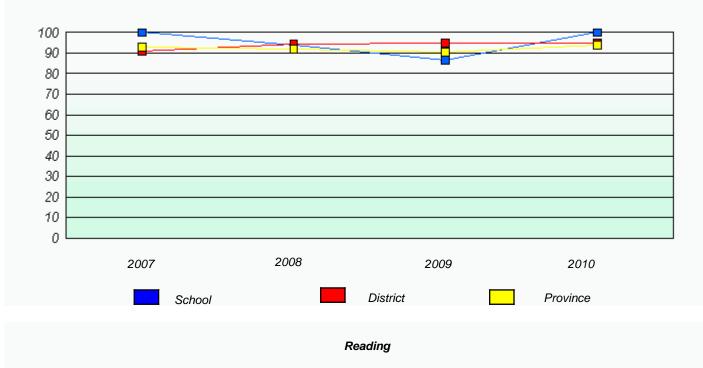

# District 2 - Western

School #: 022 William Gillett Academy

Total Grade 9(2010) students: 10

**Exemption Rates** 

Reading

### District 2 - Western

School #: 022 William Gillett Academy

Participation Rates