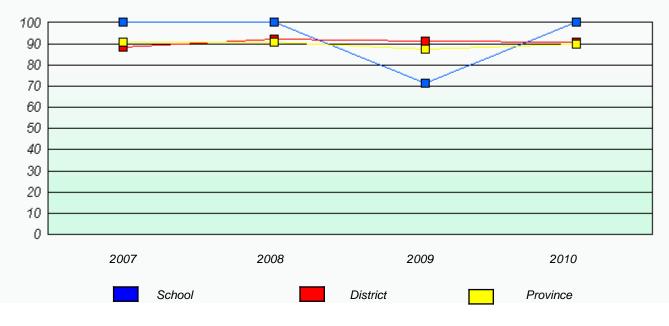

# District 2 - Western

School #: 027 Canon Richards High School

Total Grade 9(2010) students: 14

**Exemption Rates** 

Demand Writing

Reading

#### District 2 - Western

School #: 027 Canon Richards High School

Participation Rates

**Demand Writing** 

2010

Province