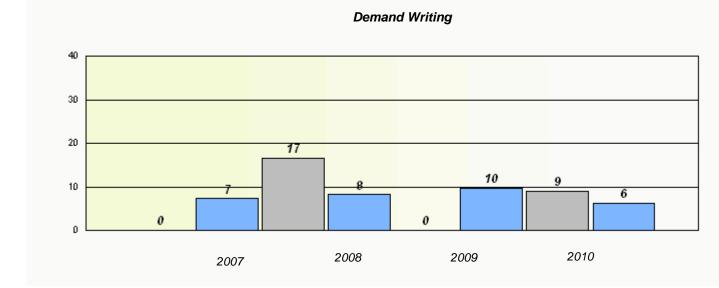

# District 2 - Western

School #: 027 Canon Richards High School

Total Grade 9(2010) students: 14

**Exemption Rates** 

Demand Writing

Reading

#### District 2 - Western

School #: 027 Canon Richards High School

Participation Rates

**Demand Writing** 

2010

Province