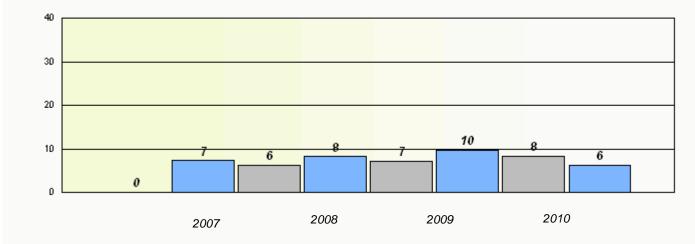

# District 2 - Western

School #: 027 Canon Richards High School

Total Grade 9(2010) students: 14

**Exemption Rates** 

Demand Writing

Reading

#### District 2 - Western

School #: 027 Canon Richards High School

Participation Rates

**Demand Writing** 

2010

Province