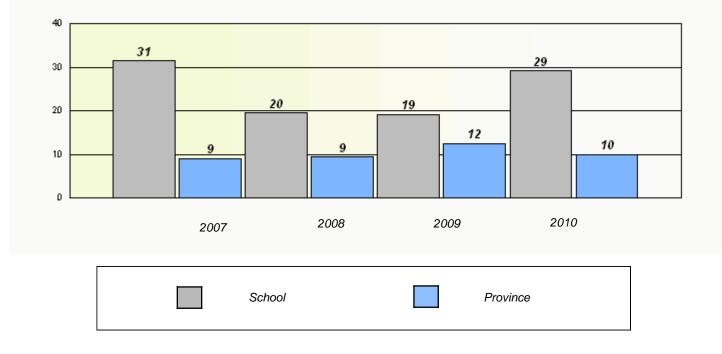

# District 2 - Western

School #: 024 James Cook Memorial

2

Total Grade 9(2010) students:

**Exemption Rates** 

Demand Writing

School data with 5 or fewer students withheld for reasons of confidentiality.

|                                                                               | Rea    | ding |      |   |  |  |  |
|-------------------------------------------------------------------------------|--------|------|------|---|--|--|--|
| School data with 5 or fewer students withheld for reasons of confidentiality. |        |      |      |   |  |  |  |
|                                                                               |        |      |      |   |  |  |  |
|                                                                               |        |      |      |   |  |  |  |
|                                                                               |        |      |      |   |  |  |  |
|                                                                               |        |      |      |   |  |  |  |
|                                                                               |        |      |      |   |  |  |  |
| 2007                                                                          | 2008   | 2009 | 2010 |   |  |  |  |
|                                                                               |        |      |      | 7 |  |  |  |
|                                                                               | School | Prov | ince |   |  |  |  |
|                                                                               |        |      |      |   |  |  |  |

## District 2 - Western

School #: 024 James Cook Memorial