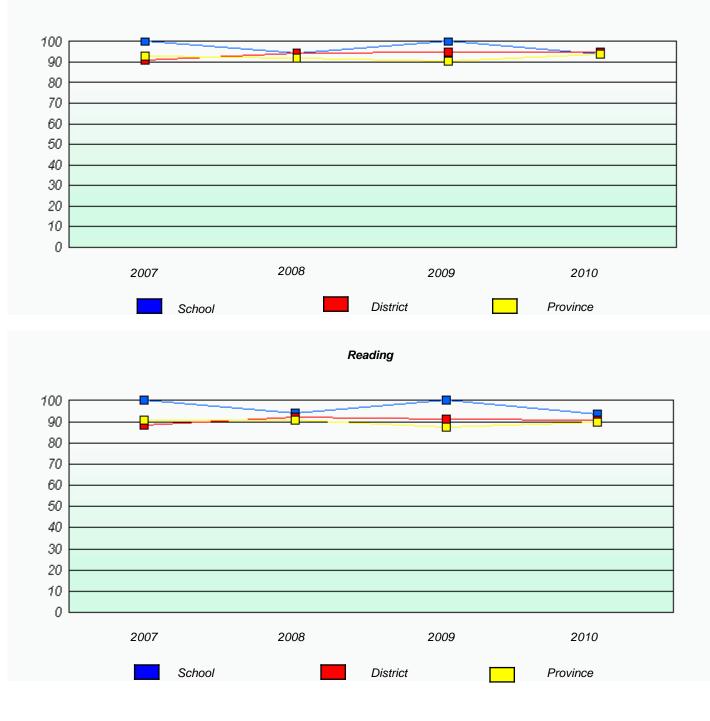

# District 2 - Western

School #: 027 Canon Richards High School

Total Grade 9(2010) students: 14

**Exemption Rates** 

Demand Writing

Reading

#### District 2 - Western

School #: 027 Canon Richards High School

Participation Rates

**Demand Writing** 

2010

Province