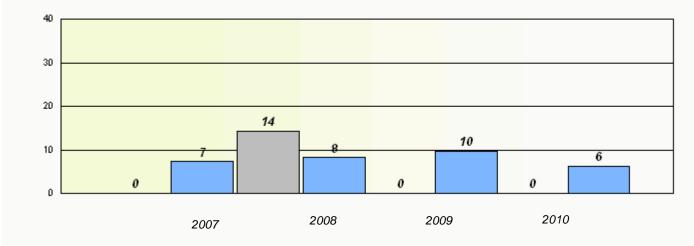

# District 2 - Western

School #: 039 Mary Simms All-Grade

3

Total Grade 9(2010) students:

**Exemption Rates** 

**Demand Writing** 

School data with 5 or fewer students withheld for reasons of confidentiality.

# District 2 - Western

School #: 039 Mary Simms All-Grade

| Participation Rates                                                           |        |          |      |          |  |  |  |  |
|-------------------------------------------------------------------------------|--------|----------|------|----------|--|--|--|--|
| Demand Writing                                                                |        |          |      |          |  |  |  |  |
| School data with 5 or fewer students withheld for reasons of confidentiality. |        |          |      |          |  |  |  |  |
|                                                                               |        |          |      |          |  |  |  |  |
|                                                                               |        |          |      |          |  |  |  |  |
|                                                                               |        |          |      |          |  |  |  |  |
|                                                                               |        |          |      |          |  |  |  |  |
|                                                                               |        |          |      |          |  |  |  |  |
|                                                                               |        |          |      |          |  |  |  |  |
| 2007                                                                          | 2008   |          | 2009 | 2010     |  |  |  |  |
|                                                                               | School | District | [    | Province |  |  |  |  |
| Reading                                                                       |        |          |      |          |  |  |  |  |
| School data with 5 or fewer students withheld for reasons of confidentiality. |        |          |      |          |  |  |  |  |
|                                                                               |        |          |      |          |  |  |  |  |
|                                                                               |        |          |      |          |  |  |  |  |
|                                                                               |        |          |      |          |  |  |  |  |
|                                                                               |        |          |      |          |  |  |  |  |
|                                                                               |        |          |      |          |  |  |  |  |
|                                                                               |        |          |      |          |  |  |  |  |
| 2007                                                                          | 2008   |          | 2009 | 2010     |  |  |  |  |
|                                                                               | School | District |      | Province |  |  |  |  |
|                                                                               |        |          |      |          |  |  |  |  |
|                                                                               |        |          |      |          |  |  |  |  |