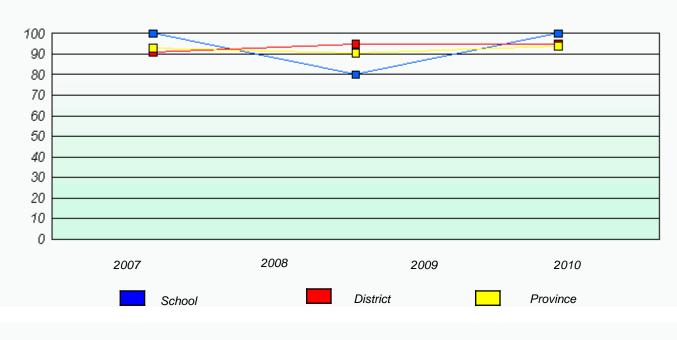

# District 2 - Western

School #: 027 Canon Richards High School

Total Grade 9(2010) students: 14

**Exemption Rates** 

Demand Writing

Reading

#### District 2 - Western

School #: 027 Canon Richards High School

Participation Rates

**Demand Writing** 

2010

Province