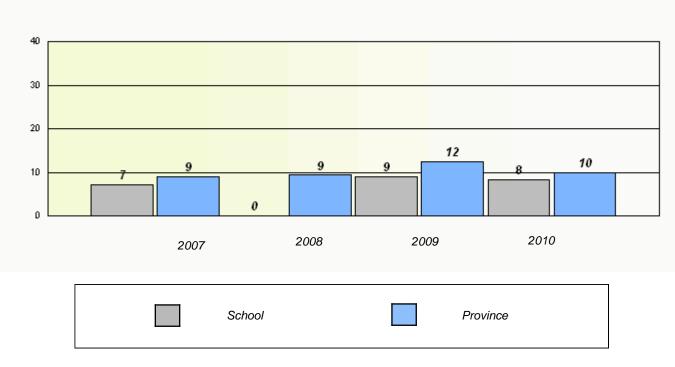

# District 2 - Western

School #: 024 James Cook Memorial

2

Total Grade 9(2010) students:

**Exemption Rates** 

Demand Writing

School data with 5 or fewer students withheld for reasons of confidentiality.

|                                                                               | Rea    | ding |      |   |  |  |  |
|-------------------------------------------------------------------------------|--------|------|------|---|--|--|--|
| School data with 5 or fewer students withheld for reasons of confidentiality. |        |      |      |   |  |  |  |
|                                                                               |        |      |      |   |  |  |  |
|                                                                               |        |      |      |   |  |  |  |
|                                                                               |        |      |      |   |  |  |  |
|                                                                               |        |      |      |   |  |  |  |
|                                                                               |        |      |      |   |  |  |  |
| 2007                                                                          | 2008   | 2009 | 2010 |   |  |  |  |
|                                                                               |        |      |      | 7 |  |  |  |
|                                                                               | School | Prov | ince |   |  |  |  |
|                                                                               |        |      |      |   |  |  |  |

## District 2 - Western

School #: 024 James Cook Memorial