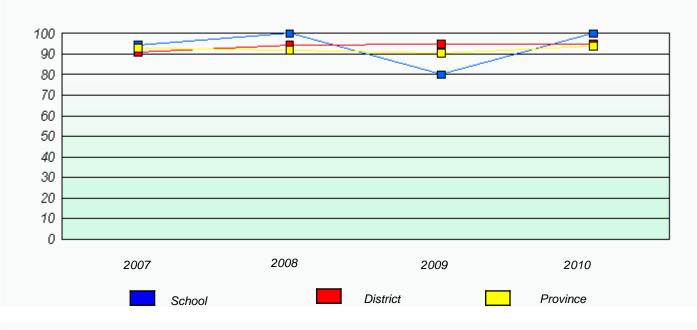

# District 2 - Western

School #: 040 St. Mary's AG

**Participation Rates** 

Demand Writing