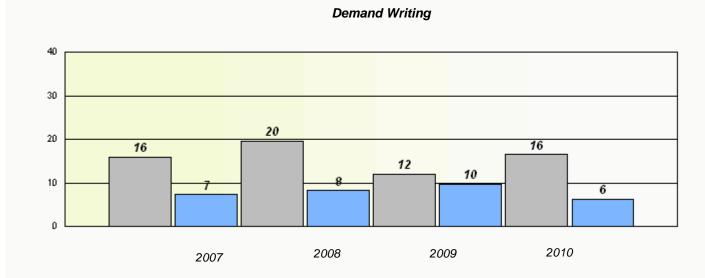

## District 1 - Labrador

School #: 010 Menihek High School

Total Grade 9(2010) students: 107

**Exemption Rates** 

Demand Writing

Reading

\* Reading score is composite of Information and Poetry.

## District 1 - Labrador

School #: 010 Menihek High School

Participation Rates

**Demand Writing** 

Reading

\* Reading score is composite of Information and Poetry.

\* Reading score is composite of Information and Poetry.