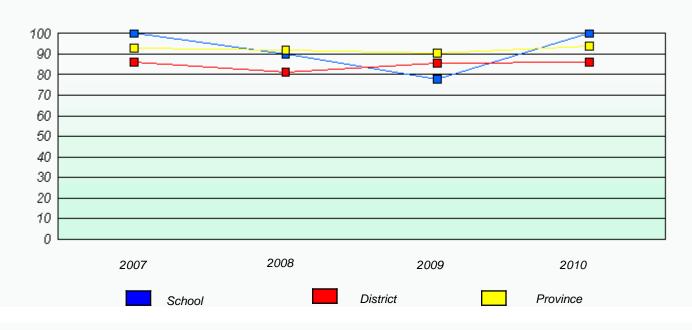

## District 1 - Labrador

School #: 007 Amos Comenius Memorial School

 $^{\ast}$  Reading score is composite of Information and Poetry.