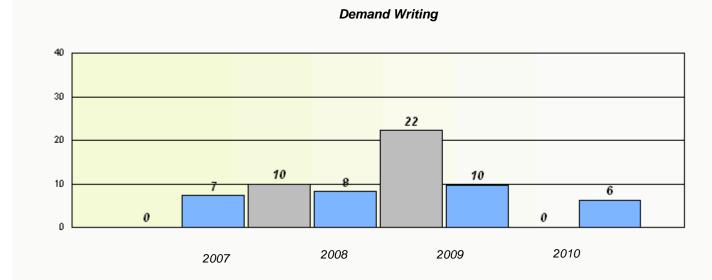

## District 1 - Labrador

School #: 010 Menihek High School

Participation Rates

**Demand Writing** 

Reading

\* Reading score is composite of Information and Poetry.

\* Reading score is composite of Information and Poetry.