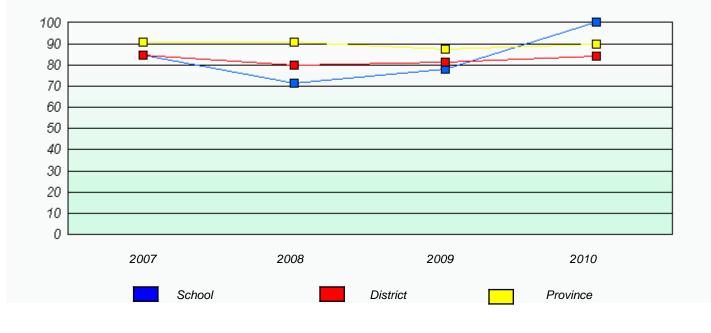

## District 1 - Labrador

School #: 010 Menihek High School

Total Grade 9(2010) students: 107

**Exemption Rates** 

Demand Writing

Reading

\* Reading score is composite of Information and Poetry.

## District 1 - Labrador

School #: 010 Menihek High School

Participation Rates

**Demand Writing** 

Reading

\* Reading score is composite of Information and Poetry.

\* Reading score is composite of Information and Poetry.