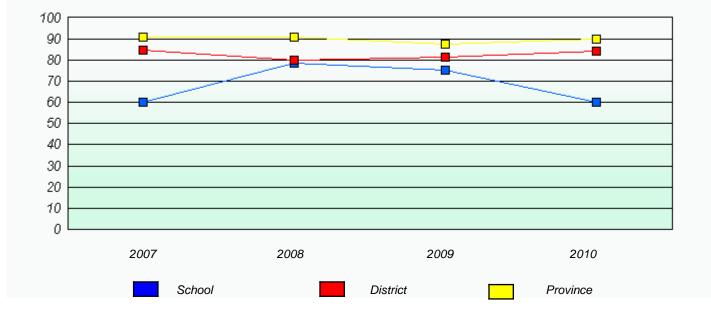

## District 1 - Labrador

School #: 477 Mealy Mountain Collegiate

Total Grade 9(2010) students: 81

**Exemption Rates** 

Reading

## District 1 - Labrador

School #: 477 Mealy Mountain Collegiate

Participation Rates

**Demand Writing** 