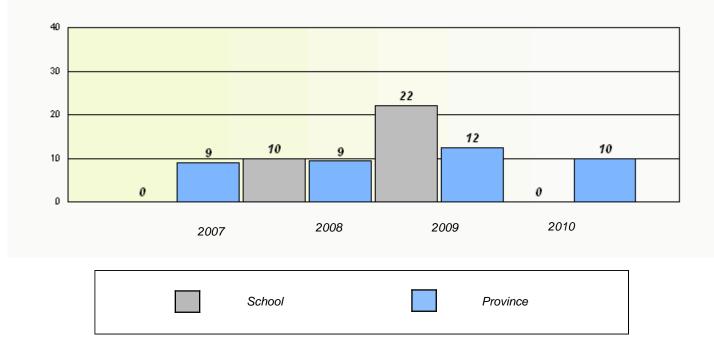

## District 1 - Labrador

School #: 010 Menihek High School

Participation Rates

**Demand Writing** 

Reading

\* Reading score is composite of Information and Poetry.

\* Reading score is composite of Information and Poetry.