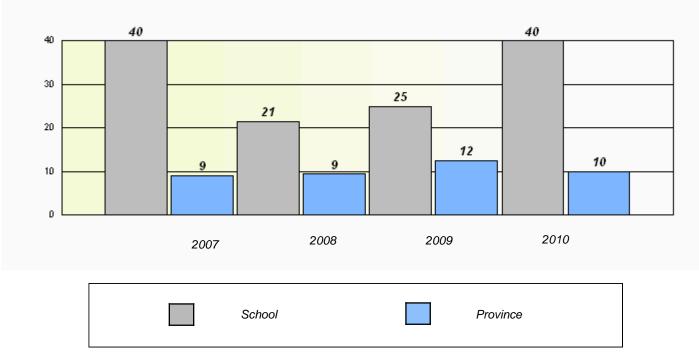

# District 1 - Labrador

School #: 016 B.L. Morrison

| Participation Rates                                                           |        |          |      |          |  |
|-------------------------------------------------------------------------------|--------|----------|------|----------|--|
| Demand Writing                                                                |        |          |      |          |  |
| School data with 5 or fewer students withheld for reasons of confidentiality. |        |          |      |          |  |
|                                                                               |        |          |      |          |  |
|                                                                               |        |          |      |          |  |
|                                                                               |        |          |      |          |  |
|                                                                               |        |          |      |          |  |
|                                                                               |        |          |      |          |  |
| 2007                                                                          | 2008   |          | 2009 | 2010     |  |
| 2007                                                                          | School | District | 2009 | Province |  |
|                                                                               |        |          |      |          |  |
| Reading                                                                       |        |          |      |          |  |
| School data with 5 or fewer students withheld for reasons of confidentiality. |        |          |      |          |  |
|                                                                               |        |          |      |          |  |
|                                                                               |        |          |      |          |  |
|                                                                               |        |          |      |          |  |
|                                                                               |        |          |      |          |  |
|                                                                               |        |          |      |          |  |
| 2007                                                                          | 2008   |          | 2009 | 2010     |  |
|                                                                               | School | District |      | Province |  |
|                                                                               |        |          |      |          |  |
|                                                                               |        |          |      |          |  |