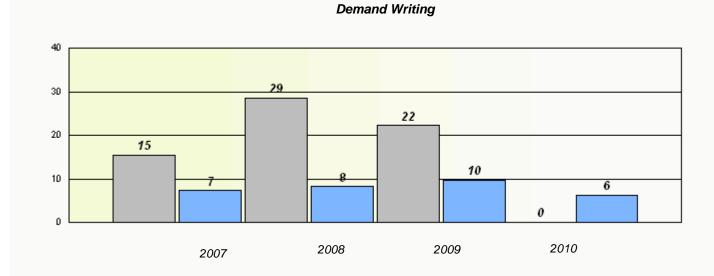

## District 1 - Labrador

School #: 010 Menihek High School

Total Grade 9(2010) students: 107

**Exemption Rates** 

Demand Writing

Reading

\* Reading score is composite of Information and Poetry.