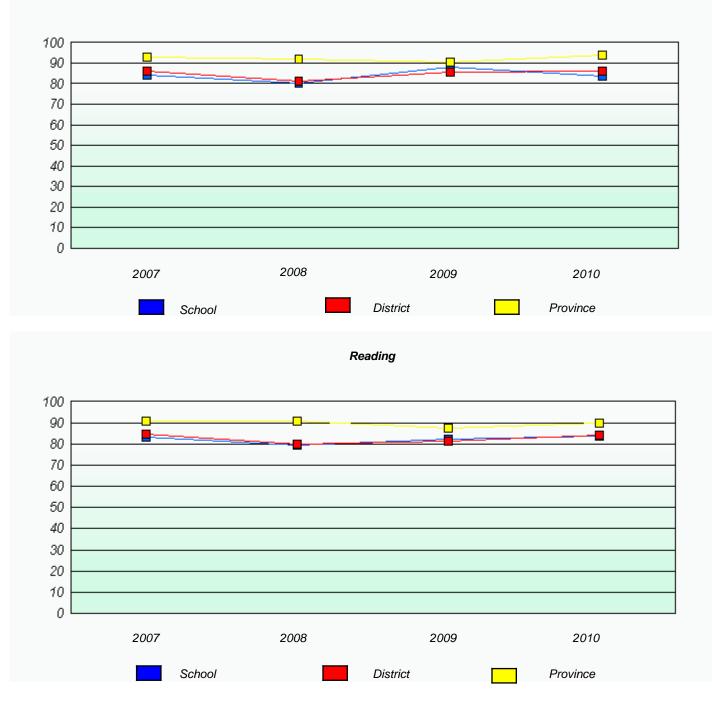

#### District 1 - Labrador

School #: 002 Henry Gordon Academy

Participation Rates

Reading

\* Reading score is composite of Information and Poetry.

\* Reading score is composite of Information and Poetry.