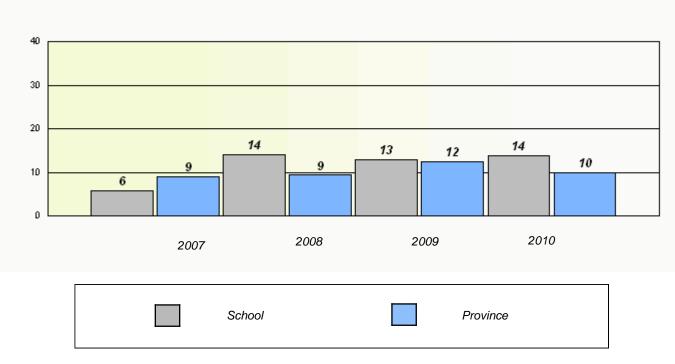

#### District 1 - Labrador

School #: 002 Henry Gordon Academy

Participation Rates

Reading

\* Reading score is composite of Information and Poetry.

\* Reading score is composite of Information and Poetry.