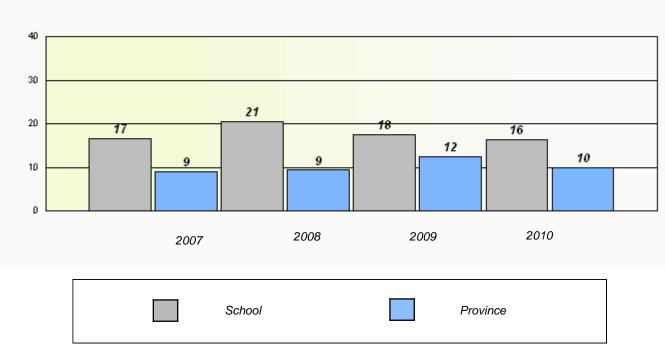

## District 1 - Labrador

School #: 477 Mealy Mountain Collegiate

Total Grade 9(2010) students: 81

**Exemption Rates** 

Reading

## District 1 - Labrador

School #: 477 Mealy Mountain Collegiate

Participation Rates

**Demand Writing** 