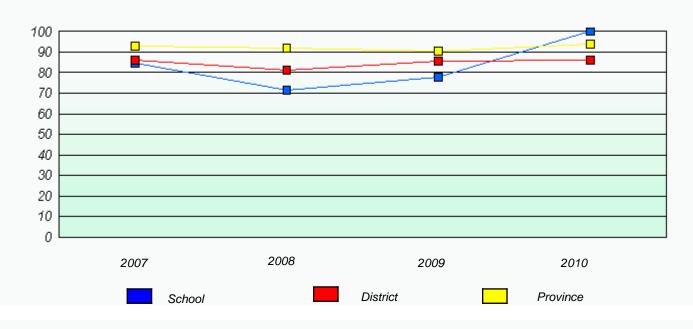

## District 1 - Labrador

School #: 010 Menihek High School

Total Grade 9(2010) students: 107

**Exemption Rates** 

Demand Writing

Reading

\* Reading score is composite of Information and Poetry.

## District 1 - Labrador

School #: 010 Menihek High School

Participation Rates

**Demand Writing** 

Reading

\* Reading score is composite of Information and Poetry.

\* Reading score is composite of Information and Poetry.