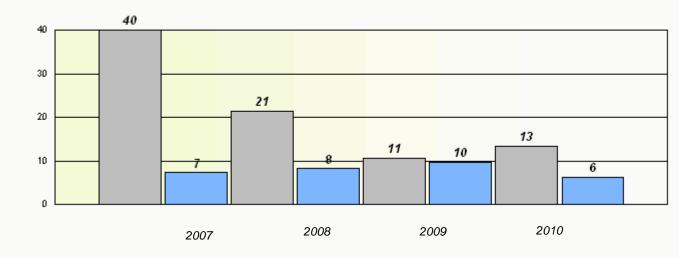

## District 1 - Labrador

School #: 016 B.L. Morrison

3

Total Grade 9(2010) students:

Exemption Rates

**Demand Writing** 

School data with 5 or fewer students withheld for reasons of confidentiality.

2007 2008 2009 2010