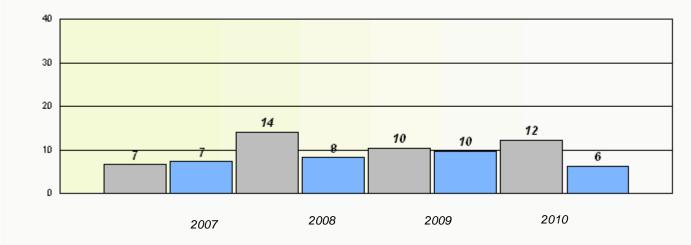

## District 1 - Labrador

School #: 002 Henry Gordon Academy

Total Grade 9(2010) students: 11

**Exemption Rates** 

\* Reading score is composite of Information and Poetry.