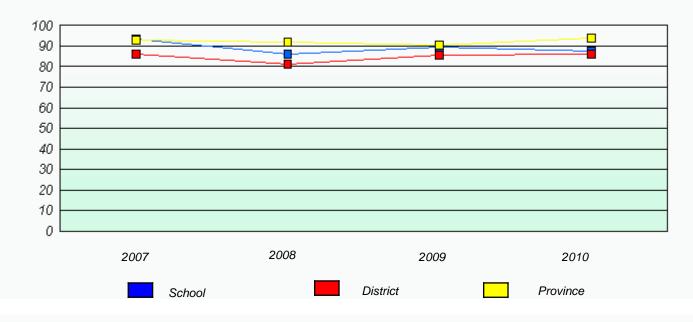

#### District 1 - Labrador

School #: 002 Henry Gordon Academy

Participation Rates

Reading

\* Reading score is composite of Information and Poetry.

\* Reading score is composite of Information and Poetry.