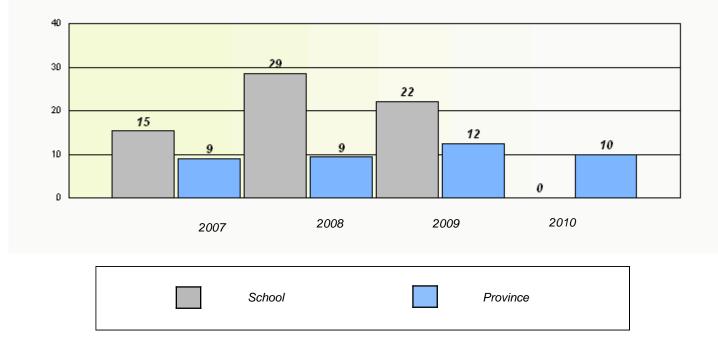

## District 1 - Labrador

School #: 010 Menihek High School

Participation Rates

**Demand Writing** 

Reading

\* Reading score is composite of Information and Poetry.

\* Reading score is composite of Information and Poetry.