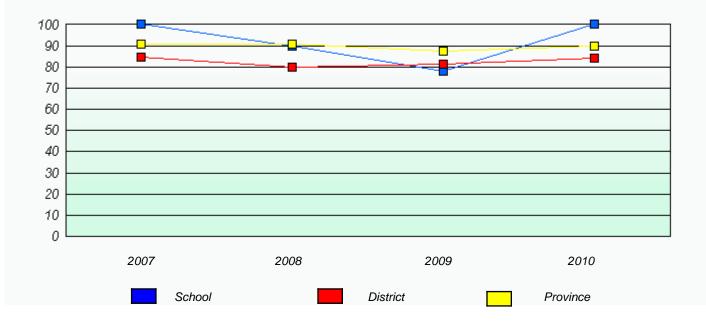

## District 1 - Labrador

School #: 007 Amos Comenius Memorial School

 $^{\ast}$  Reading score is composite of Information and Poetry.