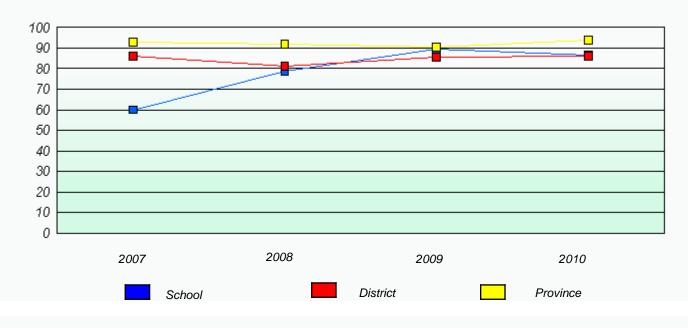

## District 1 - Labrador

School #: 010 Menihek High School

Total Grade 9(2010) students: 107

**Exemption Rates** 

Demand Writing

Reading

\* Reading score is composite of Information and Poetry.

## District 1 - Labrador

School #: 010 Menihek High School

Participation Rates

**Demand Writing** 

Reading

\* Reading score is composite of Information and Poetry.

\* Reading score is composite of Information and Poetry.