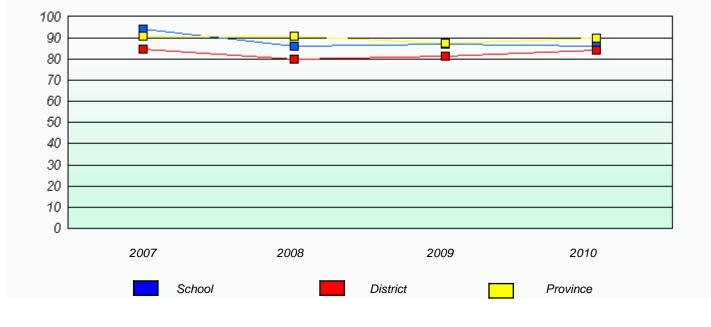

#### District 1 - Labrador

School #: 002 Henry Gordon Academy

Participation Rates

Reading

\* Reading score is composite of Information and Poetry.

\* Reading score is composite of Information and Poetry.