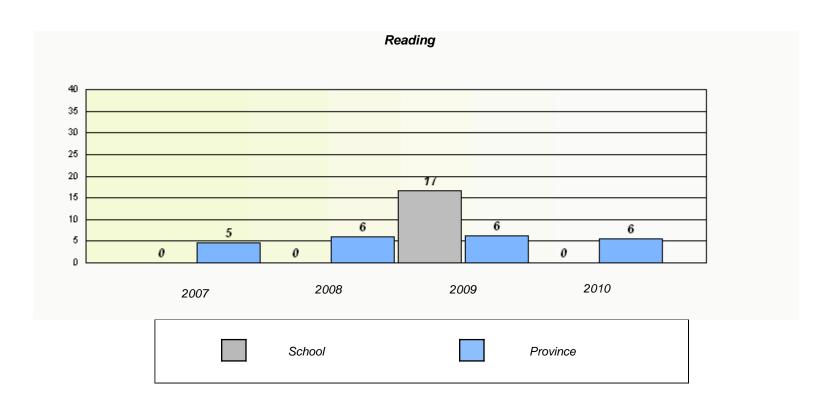

#### District 803 - Private

School #: 375 Lakecrest -St. John's Independent School

<sup>\*</sup> Reading score is composite of Information and Poetry.

#### District 803 - Private

School #: 375 Lakecrest -St. John's Independent School

### Participation Rates **Demand Writing** District Province School Reading School District Province

<sup>\*</sup> Reading score is composite of Information and Poetry.