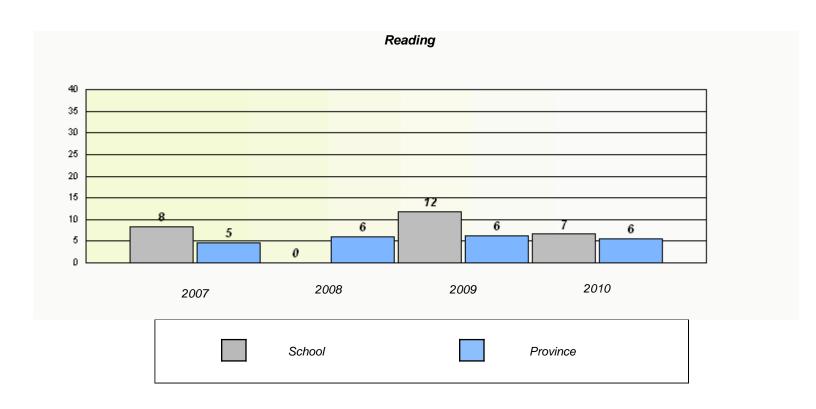

#### District 803 - Private

School #: 450 St. Bonaventure's College

<sup>\*</sup> Reading score is composite of Information and Poetry.