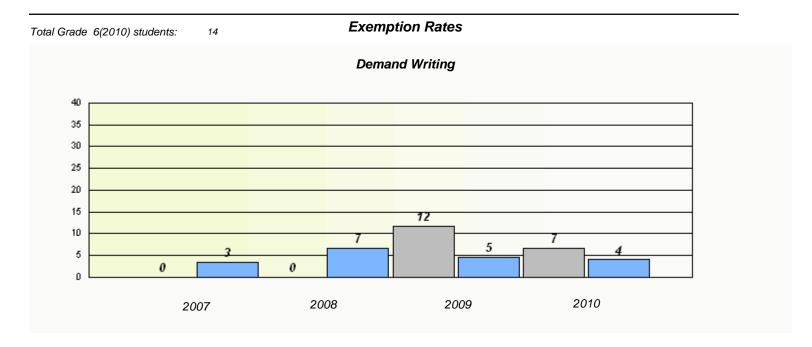

#### District 803 - Private

School #: 450 St. Bonaventure's College

<sup>\*</sup> Reading score is composite of Information and Poetry.