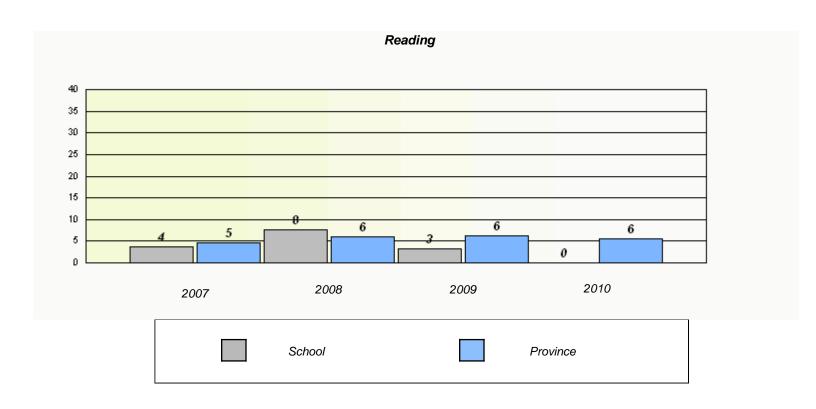

#### District 803 - Private

School #: 450 St. Bonaventure's College

<sup>\*</sup> Reading score is composite of Information and Poetry.