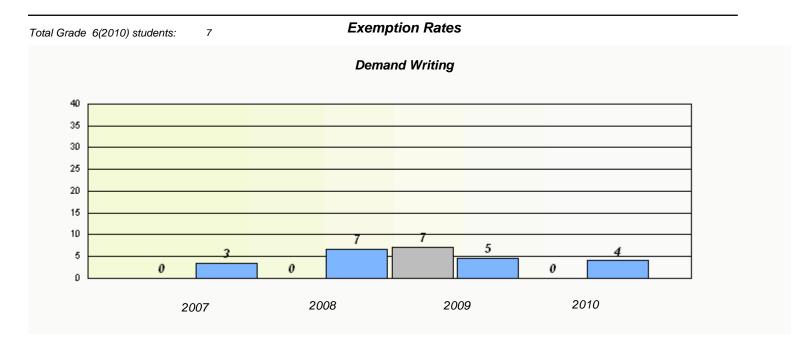

#### District 803 - Private

School #: 453 Eric G. Lambert All-Grade

<sup>\*</sup> Reading score is composite of Information and Poetry.

#### District 803 - Private

School #: 453 Eric G. Lambert All-Grade