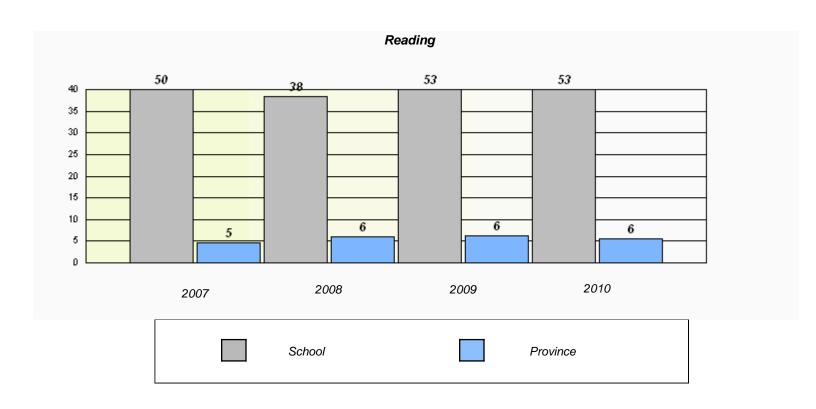

#### District 803 - Private

School #: 469 Immaculate Heart of Mary School

<sup>\*</sup> Reading score is composite of Information and Poetry.