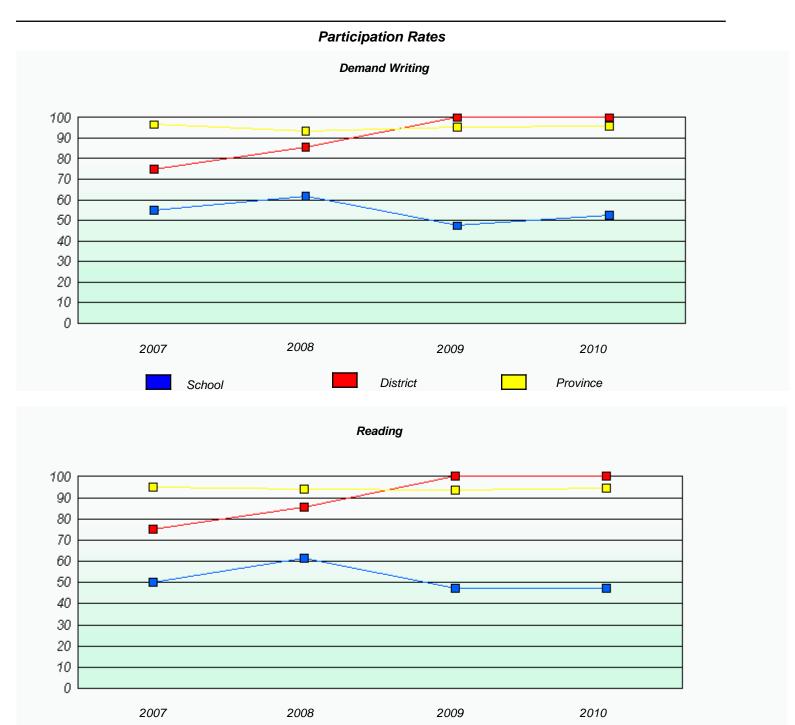

#### District 803 - Private

School #: 469 Immaculate Heart of Mary School

<sup>\*</sup> Reading score is composite of Information and Poetry.