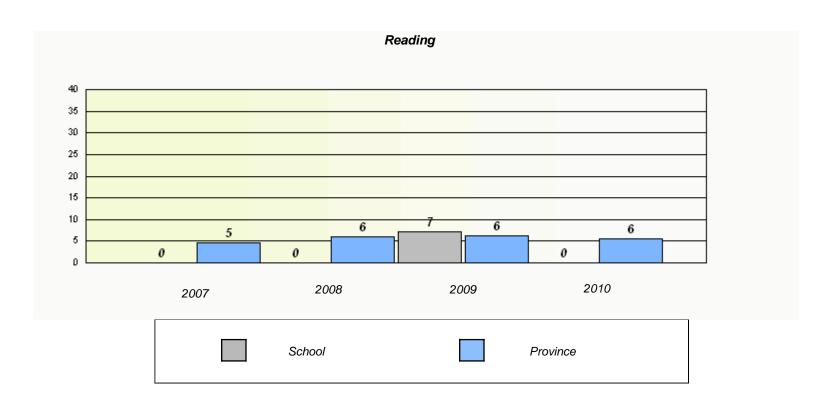

#### District 803 - Private

School #: 453 Eric G. Lambert All-Grade

<sup>\*</sup> Reading score is composite of Information and Poetry.

#### District 803 - Private

School #: 453 Eric G. Lambert All-Grade