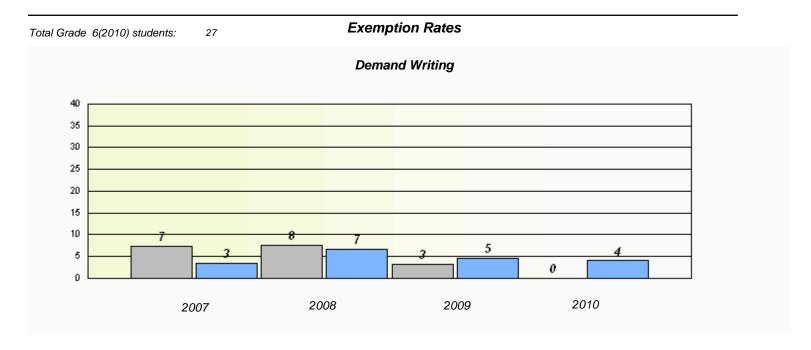

#### District 803 - Private

School #: 469 Immaculate Heart of Mary School

<sup>\*</sup> Reading score is composite of Information and Poetry.