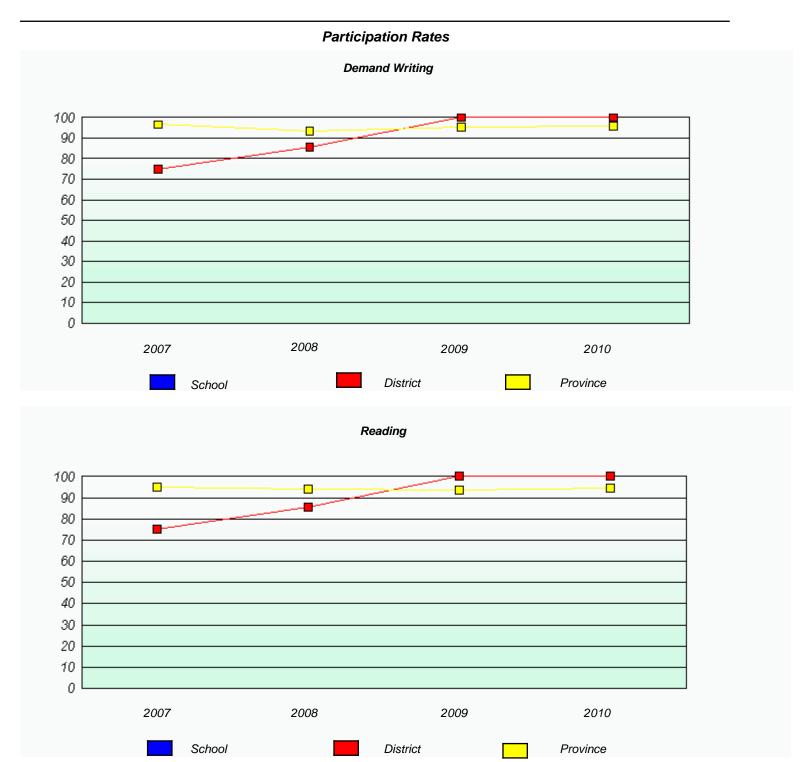

### Participation Rates **Demand Writing** District Province School Reading School District Province

<sup>\*</sup> Reading score is composite of Information and Poetry.