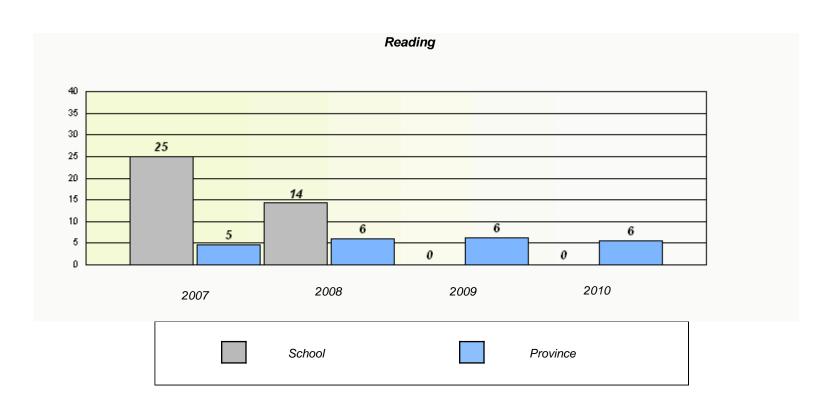

#### District 803 - Private

School #: 450 St. Bonaventure's College

<sup>\*</sup> Reading score is composite of Information and Poetry.