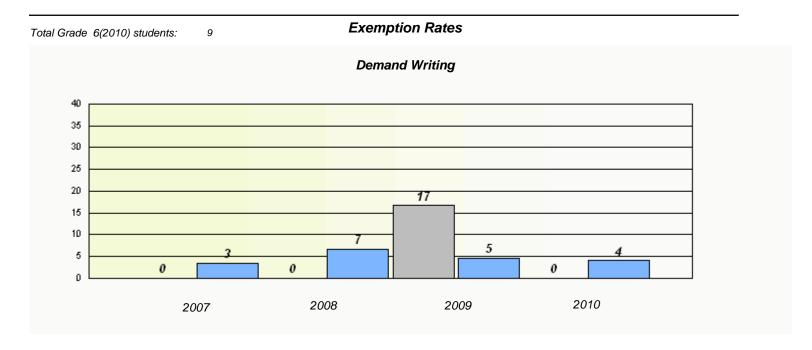

#### District 803 - Private

School #: 453 Eric G. Lambert All-Grade

<sup>\*</sup> Reading score is composite of Information and Poetry.

#### District 803 - Private

School #: 453 Eric G. Lambert All-Grade