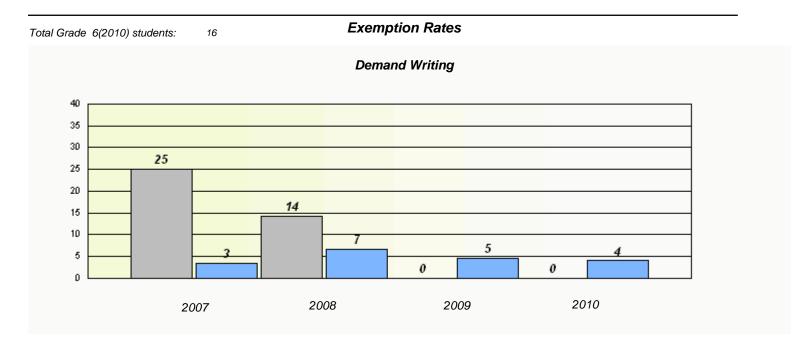

#### District 803 - Private

School #: 450 St. Bonaventure's College

<sup>\*</sup> Reading score is composite of Information and Poetry.