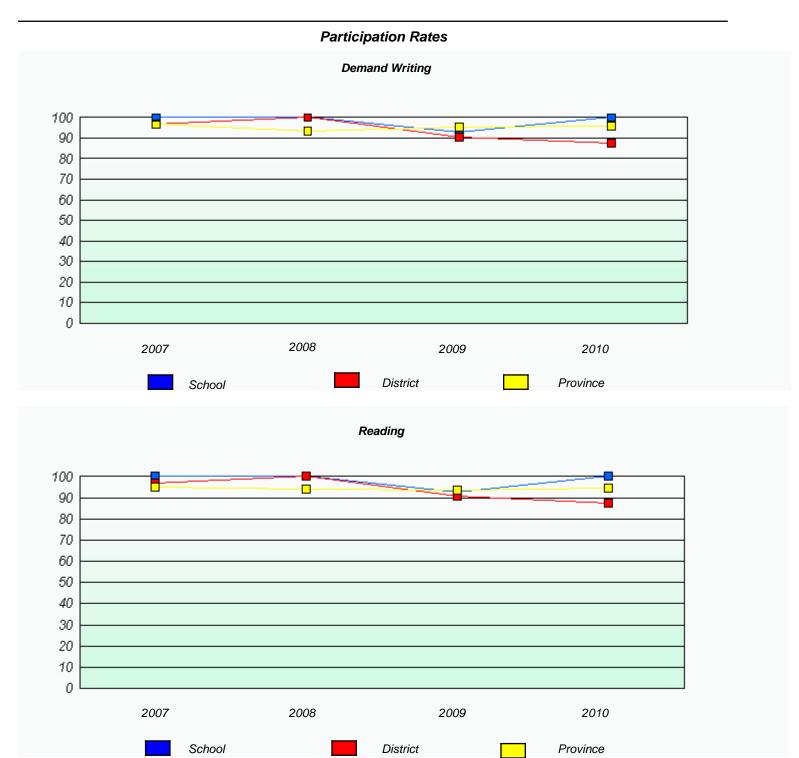

#### District 803 - Private

School #: 450 St. Bonaventure's College

<sup>\*</sup> Reading score is composite of Information and Poetry.