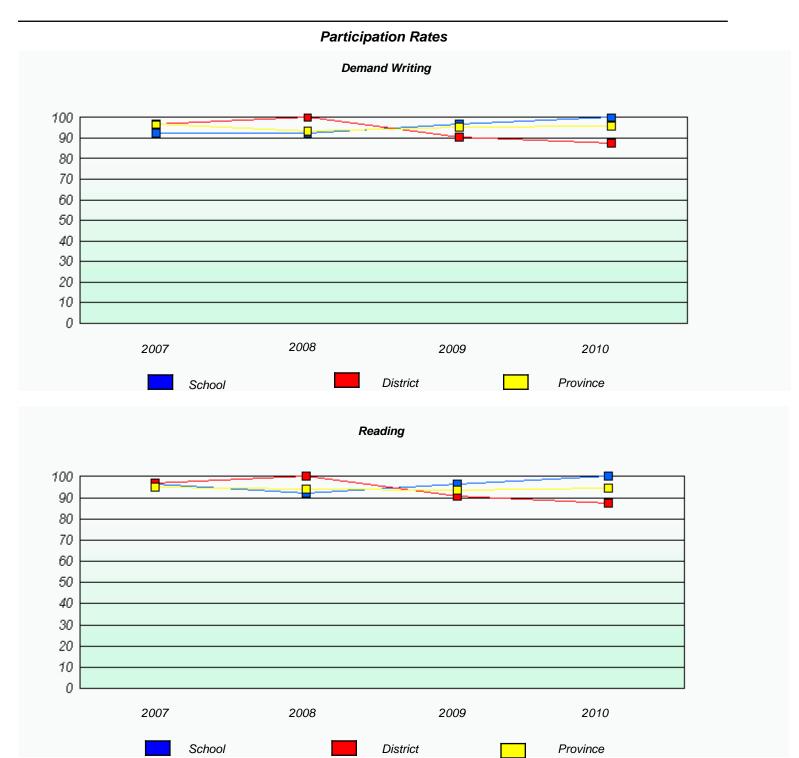

### Participation Rates **Demand Writing** District Province School Reading School District Province

<sup>\*</sup> Reading score is composite of Information and Poetry.