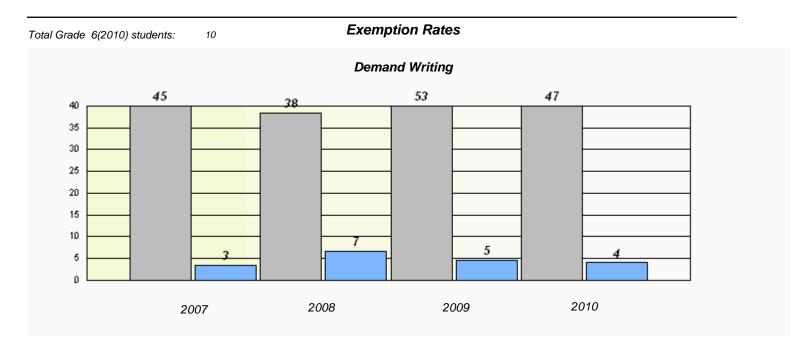

#### District 803 - Private

School #: 450 St. Bonaventure's College

<sup>\*</sup> Reading score is composite of Information and Poetry.