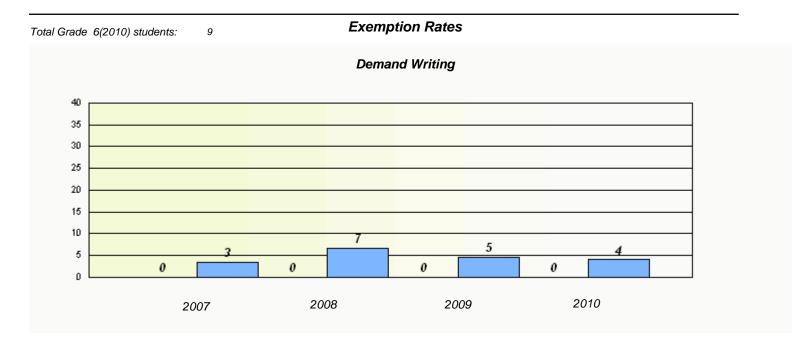

| Total ( | Grade | 6(2010) students: | 1    | Exem                             | ption Rates                   |                |  |
|---------|-------|-------------------|------|----------------------------------|-------------------------------|----------------|--|
|         |       |                   |      |                                  | and Writing                   |                |  |
|         |       |                   | Scho | ool data with 5 or fewer student | s withheld for reasons of cor | nfidentiality. |  |
|         |       |                   |      |                                  |                               |                |  |
|         |       |                   |      |                                  |                               |                |  |
|         |       |                   |      |                                  |                               |                |  |
|         |       |                   |      |                                  |                               |                |  |
|         |       |                   |      |                                  |                               |                |  |
|         |       |                   |      |                                  |                               |                |  |
|         |       |                   |      |                                  |                               |                |  |
|         |       |                   | 2007 | 2008                             | 2009                          | 2010           |  |
|         |       |                   |      |                                  |                               |                |  |

|        | Re                              | eading                       |               |  |
|--------|---------------------------------|------------------------------|---------------|--|
| School | l data with 5 or fewer students | withheld for reasons of con- | fidentiality. |  |
|        |                                 |                              |               |  |
|        |                                 |                              |               |  |
|        |                                 |                              |               |  |
|        |                                 |                              |               |  |
|        |                                 |                              |               |  |
|        |                                 |                              |               |  |
|        |                                 |                              |               |  |
|        |                                 |                              |               |  |
|        |                                 |                              |               |  |
|        |                                 |                              |               |  |
|        |                                 |                              |               |  |
|        |                                 |                              |               |  |
| 2007   | 2008                            | 2009                         | 2010          |  |
| 2007   | 2000                            | 2003                         | 2010          |  |
|        |                                 |                              |               |  |
|        |                                 |                              |               |  |
|        | School                          |                              | Province      |  |
|        |                                 |                              |               |  |
|        |                                 |                              |               |  |