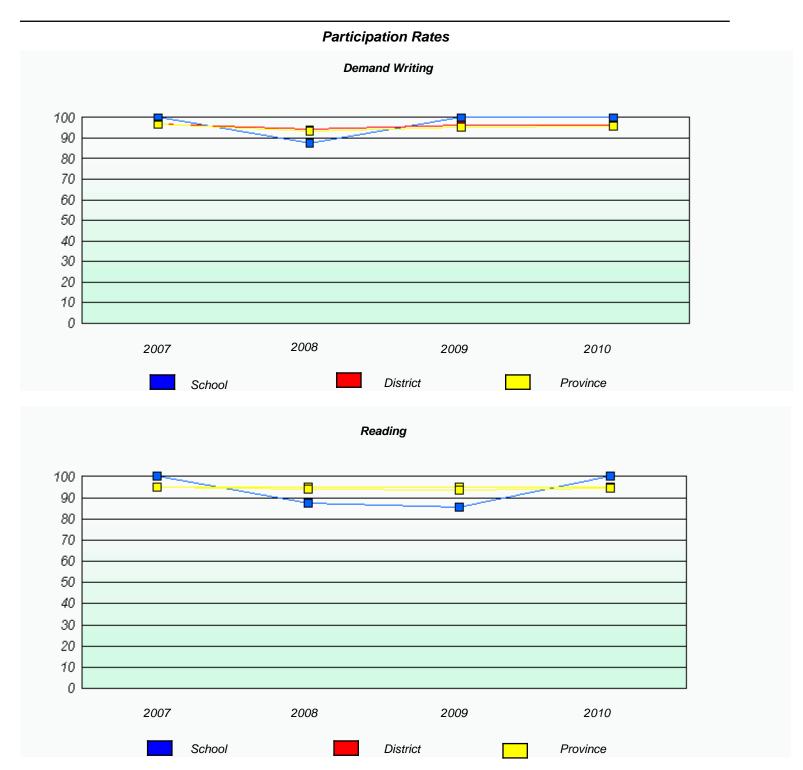

### Participation Rates **Demand Writing** District Province School Reading School District Province

<sup>\*</sup> Reading score is composite of Information and Poetry.

District 4 - Eastern

| School #: 225 | St. Anne's School |
|---------------|-------------------|
|---------------|-------------------|