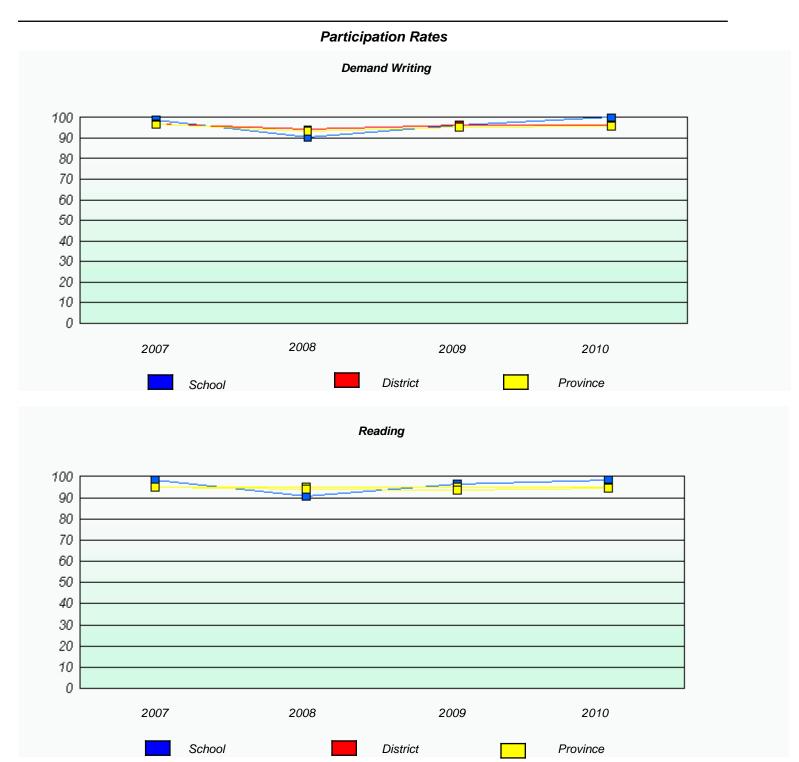

 $<sup>^{\</sup>star}$  Reading score is composite of Information and Poetry.

District 4 - Eastern

School #: 225 St. Anne's School

| Participation Rates |                                                                               |                          |                      |           |  |  |  |  |
|---------------------|-------------------------------------------------------------------------------|--------------------------|----------------------|-----------|--|--|--|--|
|                     |                                                                               | Demand Writing           | ,                    |           |  |  |  |  |
|                     | School data with 5 or fewer students withheld for reasons of confidentiality. |                          |                      |           |  |  |  |  |
|                     |                                                                               |                          |                      |           |  |  |  |  |
|                     |                                                                               |                          |                      |           |  |  |  |  |
|                     |                                                                               |                          |                      |           |  |  |  |  |
|                     |                                                                               |                          |                      |           |  |  |  |  |
|                     |                                                                               |                          |                      |           |  |  |  |  |
|                     |                                                                               |                          |                      |           |  |  |  |  |
| 2007                | 2008                                                                          |                          | 2009                 | 2010      |  |  |  |  |
| 2007                |                                                                               | District                 | 2009                 | Province  |  |  |  |  |
| _                   | School                                                                        | District                 |                      | T TOVINCE |  |  |  |  |
|                     |                                                                               | Reading                  |                      |           |  |  |  |  |
|                     | School data with 5 or few                                                     | ver students withheld fo | r reasons of confide | ntiality. |  |  |  |  |
|                     |                                                                               |                          |                      |           |  |  |  |  |
|                     |                                                                               |                          |                      |           |  |  |  |  |
|                     |                                                                               |                          |                      |           |  |  |  |  |
|                     |                                                                               |                          |                      |           |  |  |  |  |
|                     |                                                                               |                          |                      |           |  |  |  |  |
|                     |                                                                               |                          |                      |           |  |  |  |  |
| 2007                | 2008                                                                          |                          | 2009                 | 2010      |  |  |  |  |
|                     | School                                                                        | District                 |                      | Province  |  |  |  |  |
|                     | SUIDUI                                                                        | District                 |                      | FIOVIIICE |  |  |  |  |