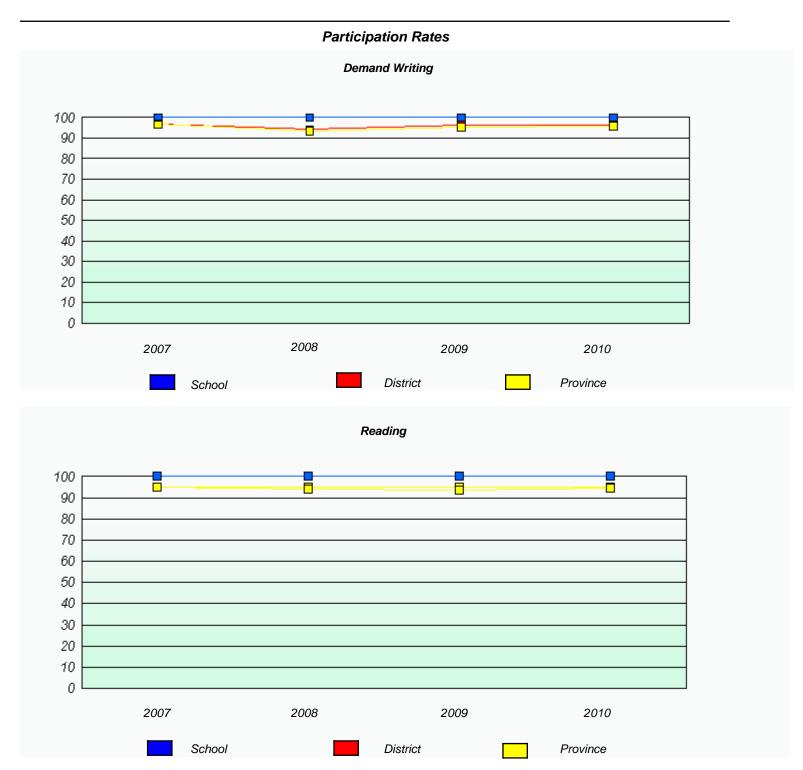

#### District 4 - Eastern

School #: 224 Donald C. Jamieson Academy

<sup>\*</sup> Reading score is composite of Information and Poetry.

#### District 4 - Eastern

School #: 224 Donald C. Jamieson Academy

### Participation Rates **Demand Writing** District Province School Reading School District Province

<sup>\*</sup> Reading score is composite of Information and Poetry.

District 4 - Eastern

| School #: 225 | St. Anne's School |
|---------------|-------------------|
|---------------|-------------------|