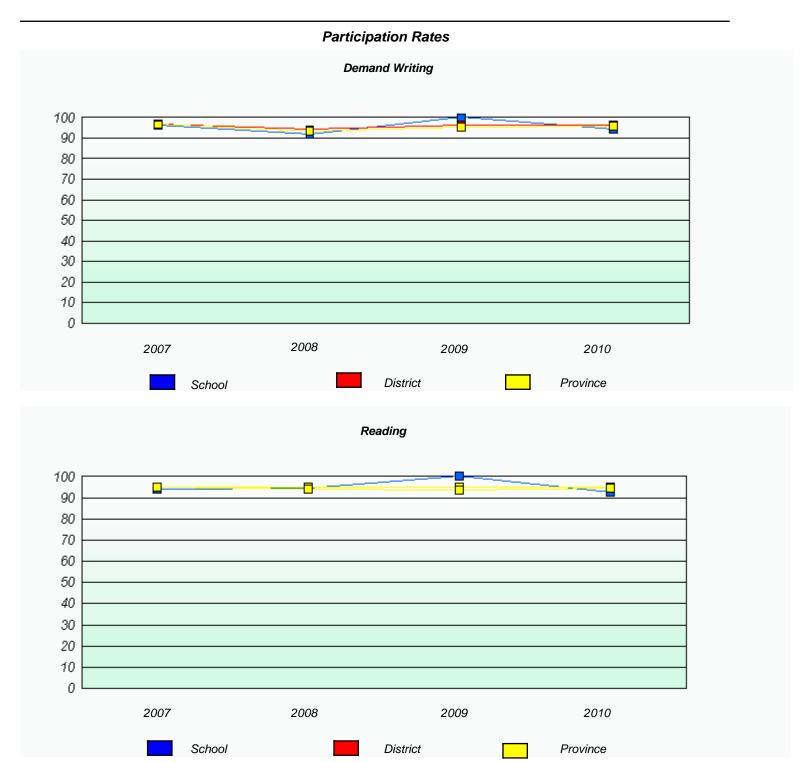

#### District 4 - Eastern

School #: 224 Donald C. Jamieson Academy

### Participation Rates **Demand Writing** District Province School Reading School District Province

<sup>\*</sup> Reading score is composite of Information and Poetry.

District 4 - Eastern

| School #: 225 | St. Anne's School |
|---------------|-------------------|
|---------------|-------------------|