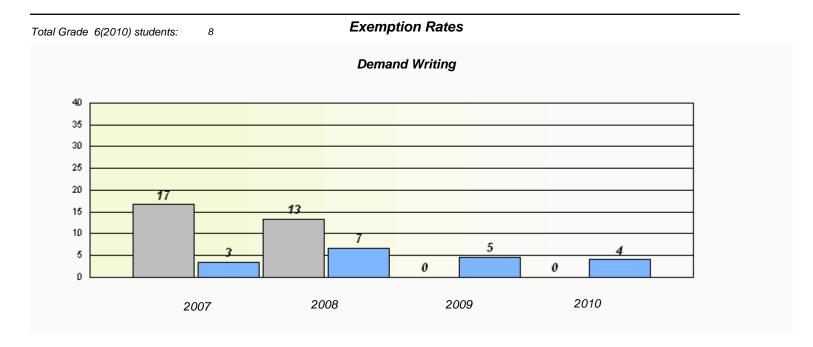

#### District 4 - Eastern

School #: 224 Donald C. Jamieson Academy

<sup>\*</sup> Reading score is composite of Information and Poetry.

#### District 4 - Eastern

School #: 224 Donald C. Jamieson Academy