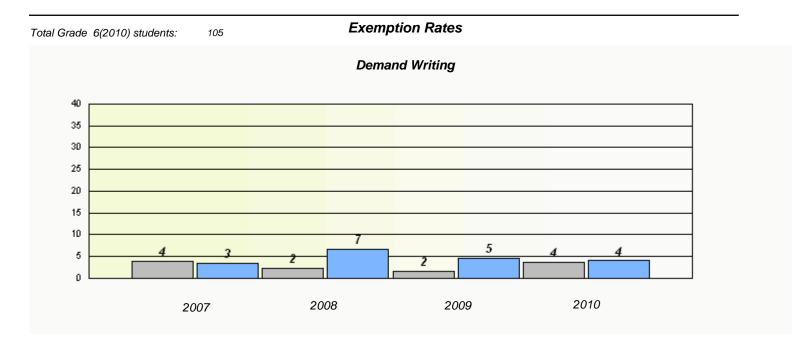

#### District 4 - Eastern

St. Joseph's Academy School #: 218

207

<sup>\*</sup> Reading score is composite of Information and Poetry.

#### District 4 - Eastern

School #: 218 St. Joseph's Academy

<sup>\*</sup> Reading score is composite of Information and Poetry.