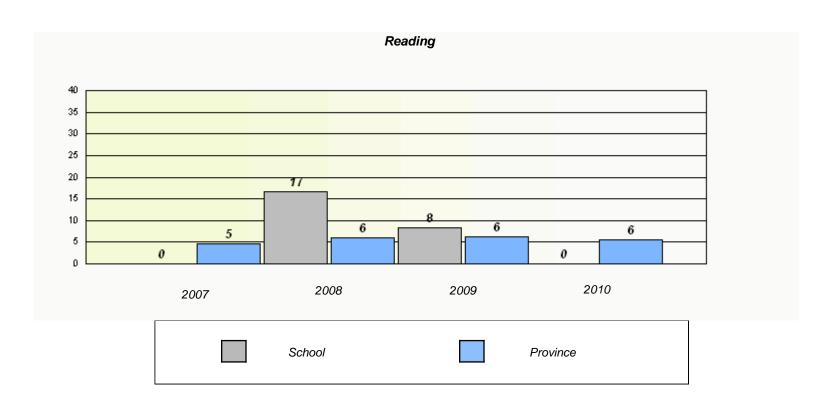

| Total ( | Grade | 6(2010) students: | 1    | Exem                             | ption Rates                   |                |  |
|---------|-------|-------------------|------|----------------------------------|-------------------------------|----------------|--|
|         |       |                   |      |                                  | and Writing                   |                |  |
|         |       |                   | Scho | ool data with 5 or fewer student | s withheld for reasons of cor | nfidentiality. |  |
|         |       |                   |      |                                  |                               |                |  |
|         |       |                   |      |                                  |                               |                |  |
|         |       |                   |      |                                  |                               |                |  |
|         |       |                   |      |                                  |                               |                |  |
|         |       |                   |      |                                  |                               |                |  |
|         |       |                   |      |                                  |                               |                |  |
|         |       |                   |      |                                  |                               |                |  |
|         |       |                   | 2007 | 2008                             | 2009                          | 2010           |  |
|         |       |                   |      |                                  |                               |                |  |

|        | Re                              | eading                       |               |  |
|--------|---------------------------------|------------------------------|---------------|--|
| School | l data with 5 or fewer students | withheld for reasons of con- | fidentiality. |  |
|        |                                 |                              |               |  |
|        |                                 |                              |               |  |
|        |                                 |                              |               |  |
|        |                                 |                              |               |  |
|        |                                 |                              |               |  |
|        |                                 |                              |               |  |
|        |                                 |                              |               |  |
|        |                                 |                              |               |  |
|        |                                 |                              |               |  |
|        |                                 |                              |               |  |
|        |                                 |                              |               |  |
|        |                                 |                              |               |  |
| 2007   | 2008                            | 2009                         | 2010          |  |
| 2007   | 2000                            | 2003                         | 2010          |  |
|        |                                 |                              |               |  |
|        |                                 |                              |               |  |
|        | School                          |                              | Province      |  |
|        |                                 |                              |               |  |
|        |                                 |                              |               |  |