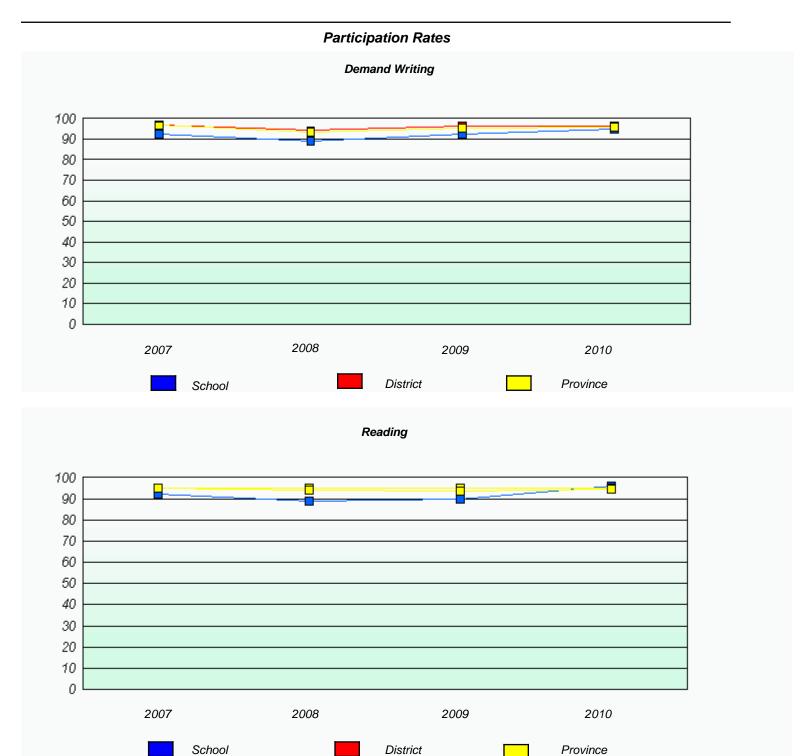

<sup>\*</sup> Reading score is composite of Information and Poetry.

District 4 - Eastern

School #: 246 Swift Current Academy

| Participation Rates |                                                                                        |                            |                           |          |  |  |  |
|---------------------|----------------------------------------------------------------------------------------|----------------------------|---------------------------|----------|--|--|--|
|                     |                                                                                        | Demand Writing             | 7                         |          |  |  |  |
|                     | School data with 5 or                                                                  | fewer students withheld fo | or reasons of confidentia | lity.    |  |  |  |
|                     |                                                                                        |                            |                           |          |  |  |  |
|                     |                                                                                        |                            |                           |          |  |  |  |
|                     |                                                                                        |                            |                           |          |  |  |  |
|                     |                                                                                        |                            |                           |          |  |  |  |
|                     |                                                                                        |                            |                           |          |  |  |  |
|                     |                                                                                        |                            |                           |          |  |  |  |
|                     |                                                                                        |                            |                           |          |  |  |  |
| 2007                | 20                                                                                     | 08                         | 2009                      | 2010     |  |  |  |
|                     | School                                                                                 | District                   |                           | Province |  |  |  |
|                     |                                                                                        | Pooding                    |                           |          |  |  |  |
|                     | Reading  School data with 5 or fewer students withheld for reasons of confidentiality. |                            |                           |          |  |  |  |
|                     | Scrioor data with 5 or                                                                 | rewer students withheld h  | or reasons or confidentia | inty.    |  |  |  |
|                     |                                                                                        |                            |                           |          |  |  |  |
|                     |                                                                                        |                            |                           |          |  |  |  |
|                     |                                                                                        |                            |                           |          |  |  |  |
|                     |                                                                                        |                            |                           |          |  |  |  |
|                     |                                                                                        |                            |                           |          |  |  |  |
|                     |                                                                                        |                            |                           |          |  |  |  |
| 2007                | 20                                                                                     | าย                         | 2009                      | 2010     |  |  |  |
| 2007                |                                                                                        |                            |                           |          |  |  |  |
|                     | School                                                                                 | District                   |                           | Province |  |  |  |