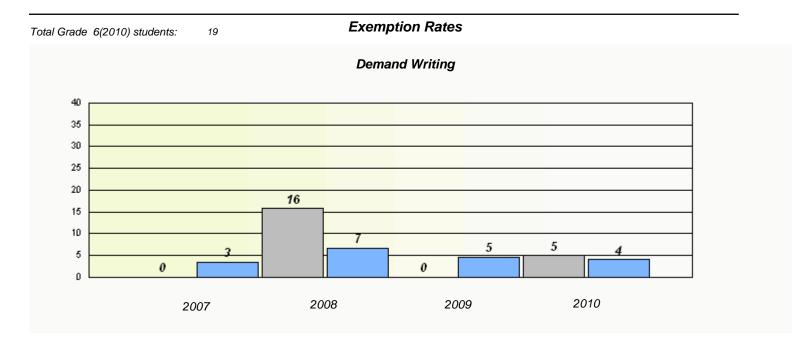

#### District 4 - Eastern

School #: 243 Balbo Elementary School

<sup>\*</sup> Reading score is composite of Information and Poetry.

District 4 - Eastern

| School #: 246 Swit | t Current Academy |
|--------------------|-------------------|
|--------------------|-------------------|

| Total Grade 6(2010) students: | 5                                                                             | Exemption Ra | ates |      |  |  |  |
|-------------------------------|-------------------------------------------------------------------------------|--------------|------|------|--|--|--|
| Demand Writing                |                                                                               |              |      |      |  |  |  |
|                               | School data with 5 or fewer students withheld for reasons of confidentiality. |              |      |      |  |  |  |
|                               |                                                                               |              |      |      |  |  |  |
|                               |                                                                               |              |      |      |  |  |  |
|                               |                                                                               |              |      |      |  |  |  |
|                               |                                                                               |              |      |      |  |  |  |
|                               |                                                                               |              |      |      |  |  |  |
|                               |                                                                               |              |      |      |  |  |  |
|                               |                                                                               |              |      |      |  |  |  |
| 20                            | 007                                                                           | 2008         | 2009 | 2010 |  |  |  |
| 20                            | ,,,,                                                                          |              |      |      |  |  |  |