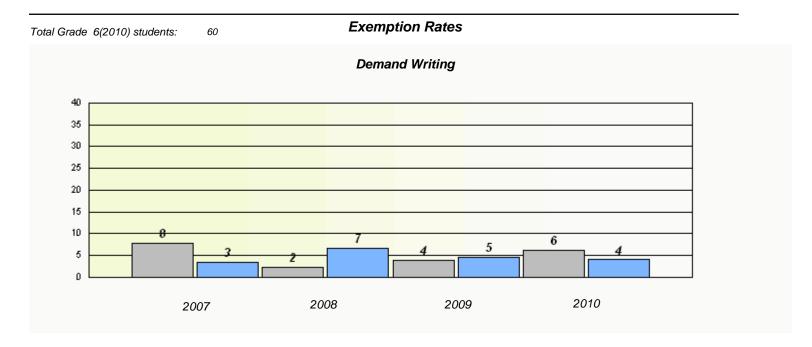

#### District 4 - Eastern

School #: 224 Donald C. Jamieson Academy

<sup>\*</sup> Reading score is composite of Information and Poetry.

#### District 4 - Eastern

School #: 224 Donald C. Jamieson Academy

### Participation Rates **Demand Writing** District Province School Reading School District Province

<sup>\*</sup> Reading score is composite of Information and Poetry.

District 4 - Eastern

| School #: 225 | St. Anne's School |
|---------------|-------------------|
|---------------|-------------------|