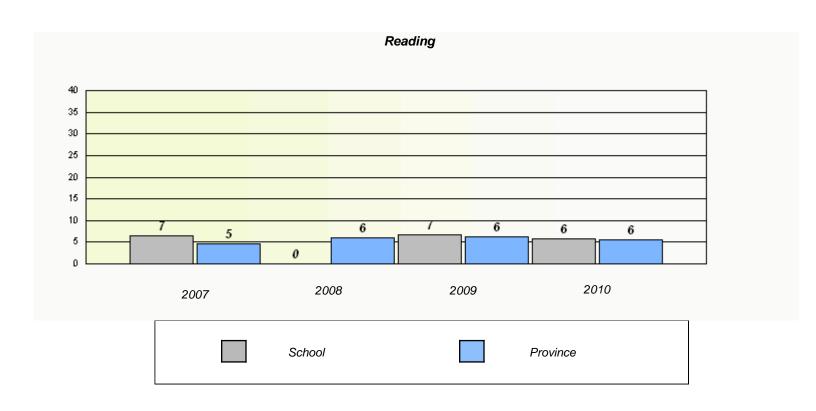

#### District 4 - Eastern

School #: 224 Donald C. Jamieson Academy

<sup>\*</sup> Reading score is composite of Information and Poetry.

#### District 4 - Eastern

School #: 224 Donald C. Jamieson Academy

### Participation Rates **Demand Writing** District Province School Reading School District Province

<sup>\*</sup> Reading score is composite of Information and Poetry.

District 4 - Eastern

| School #: 225 | St. Anne's School |
|---------------|-------------------|
|---------------|-------------------|