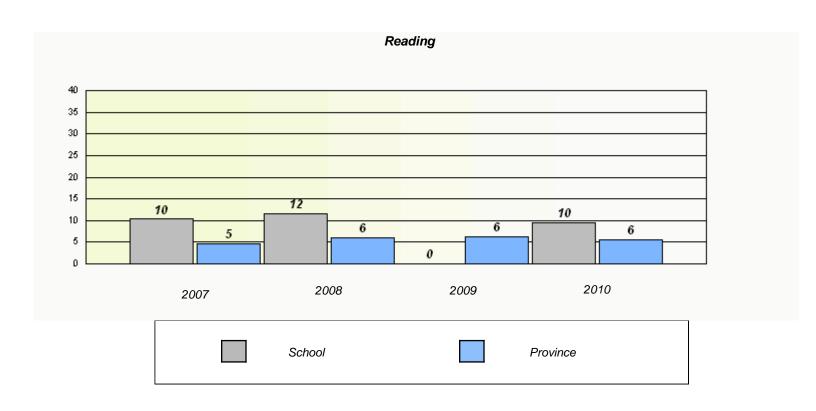

#### District 4 - Eastern

School #: 224 Donald C. Jamieson Academy

### Participation Rates **Demand Writing** District Province School Reading School District Province

<sup>\*</sup> Reading score is composite of Information and Poetry.

District 4 - Eastern

| School #: 225 | St. Anne's School |
|---------------|-------------------|
|---------------|-------------------|