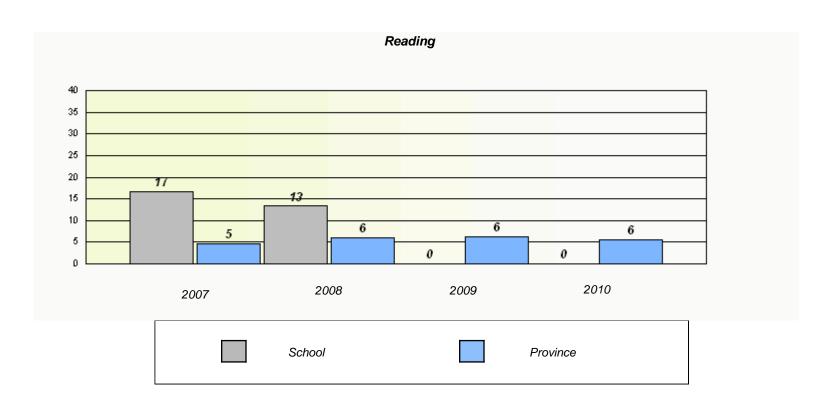

#### District 4 - Eastern

School #: 224 Donald C. Jamieson Academy

<sup>\*</sup> Reading score is composite of Information and Poetry.

#### District 4 - Eastern

School #: 224 Donald C. Jamieson Academy