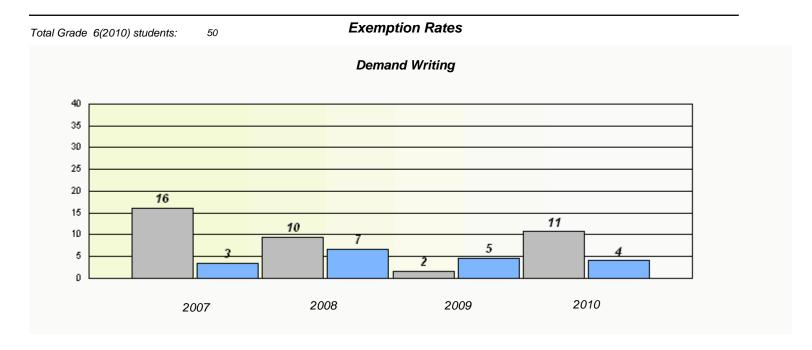

#### District 4 - Eastern

St. Joseph's Academy School #: 218

207

<sup>\*</sup> Reading score is composite of Information and Poetry.

#### District 4 - Eastern

School #: 218 St. Joseph's Academy

<sup>\*</sup> Reading score is composite of Information and Poetry.