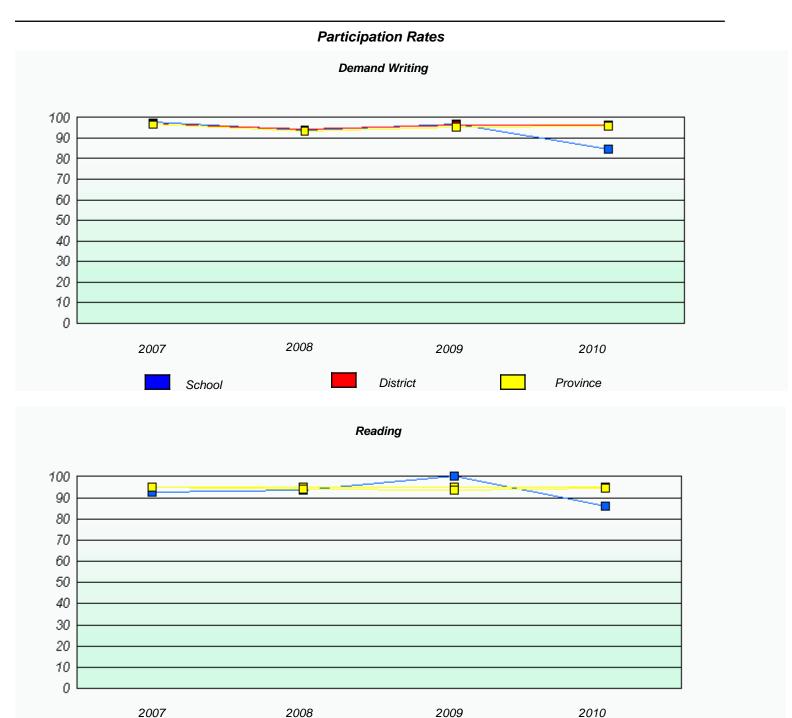

#### District 4 - Eastern

Lake Academy School #: 213

<sup>\*</sup> Reading score is composite of Information and Poetry.

205

#### District 4 - Eastern

School #: 213 Lake Academy

<sup>\*</sup> Reading score is composite of Information and Poetry.