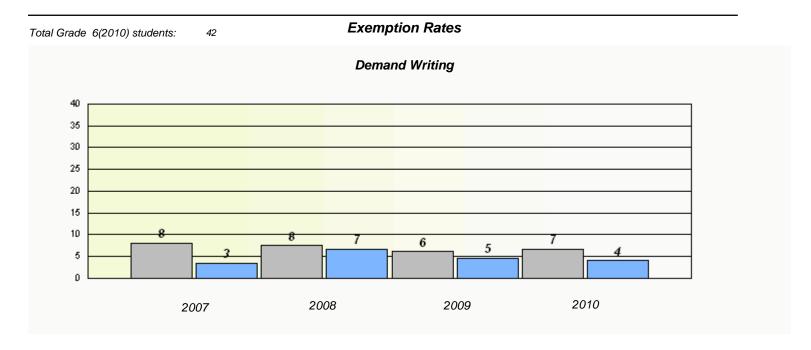

| Total Grade 6(2010) students: | 5                                                                             | Exemption Ra | ates |      |  |  |  |
|-------------------------------|-------------------------------------------------------------------------------|--------------|------|------|--|--|--|
| Demand Writing                |                                                                               |              |      |      |  |  |  |
|                               | School data with 5 or fewer students withheld for reasons of confidentiality. |              |      |      |  |  |  |
|                               |                                                                               |              |      |      |  |  |  |
|                               |                                                                               |              |      |      |  |  |  |
|                               |                                                                               |              |      |      |  |  |  |
|                               |                                                                               |              |      |      |  |  |  |
|                               |                                                                               |              |      |      |  |  |  |
|                               |                                                                               |              |      |      |  |  |  |
|                               |                                                                               |              |      |      |  |  |  |
| 20                            | 007                                                                           | 2008         | 2009 | 2010 |  |  |  |
| 20                            | ,,,,                                                                          |              |      |      |  |  |  |