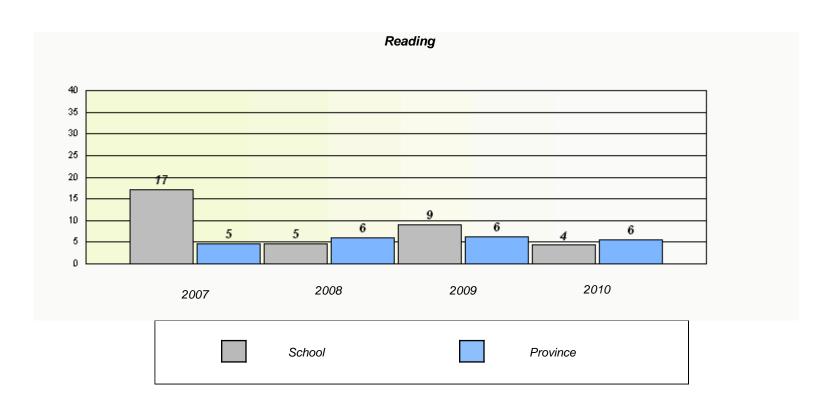

|        | Re                              | eading                       |               |  |
|--------|---------------------------------|------------------------------|---------------|--|
| School | l data with 5 or fewer students | withheld for reasons of con- | fidentiality. |  |
|        |                                 |                              |               |  |
|        |                                 |                              |               |  |
|        |                                 |                              |               |  |
|        |                                 |                              |               |  |
|        |                                 |                              |               |  |
|        |                                 |                              |               |  |
|        |                                 |                              |               |  |
|        |                                 |                              |               |  |
|        |                                 |                              |               |  |
|        |                                 |                              |               |  |
|        |                                 |                              |               |  |
|        |                                 |                              |               |  |
| 2007   | 2008                            | 2009                         | 2010          |  |
| 2007   | 2000                            | 2003                         | 2010          |  |
|        |                                 |                              |               |  |
|        |                                 |                              |               |  |
|        | School                          |                              | Province      |  |
|        |                                 |                              |               |  |
|        |                                 |                              |               |  |