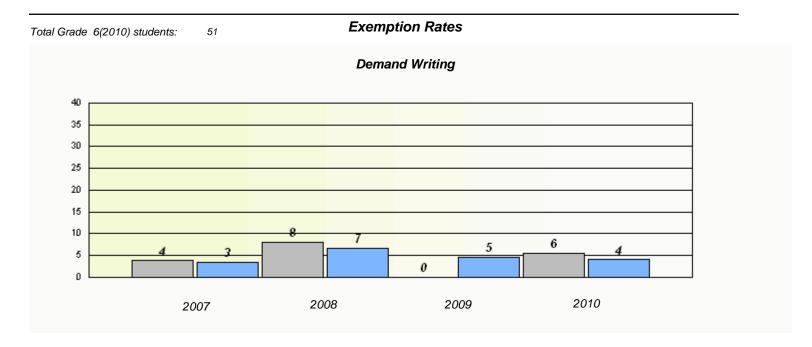

#### District 4 - Eastern

School #: 224 Donald C. Jamieson Academy

### Participation Rates **Demand Writing** District Province School Reading School District Province

<sup>\*</sup> Reading score is composite of Information and Poetry.

District 4 - Eastern

| School #: 225 | St. Anne's School |
|---------------|-------------------|
|---------------|-------------------|