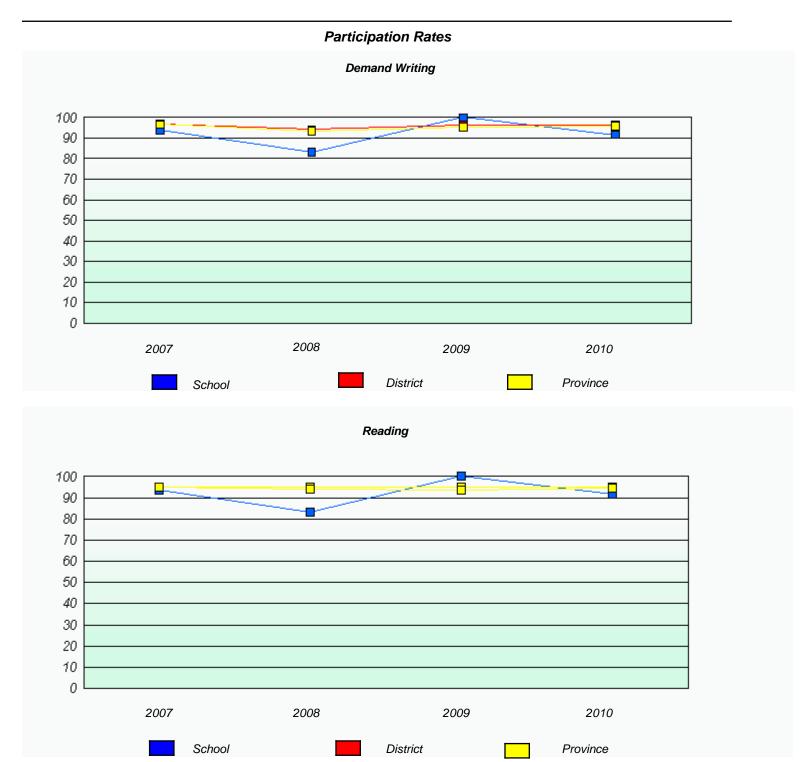

 $<sup>^{\</sup>star}$  Reading score is composite of Information and Poetry.

District 4 - Eastern

School #: 225 St. Anne's School

| Participation Rates |                                                                               |                          |                      |           |  |  |  |  |
|---------------------|-------------------------------------------------------------------------------|--------------------------|----------------------|-----------|--|--|--|--|
|                     |                                                                               | Demand Writing           | ,                    |           |  |  |  |  |
|                     | School data with 5 or fewer students withheld for reasons of confidentiality. |                          |                      |           |  |  |  |  |
|                     |                                                                               |                          |                      |           |  |  |  |  |
|                     |                                                                               |                          |                      |           |  |  |  |  |
|                     |                                                                               |                          |                      |           |  |  |  |  |
|                     |                                                                               |                          |                      |           |  |  |  |  |
|                     |                                                                               |                          |                      |           |  |  |  |  |
|                     |                                                                               |                          |                      |           |  |  |  |  |
| 2007                | 2008                                                                          |                          | 2009                 | 2010      |  |  |  |  |
| 2007                |                                                                               | District                 | 2009                 | Province  |  |  |  |  |
| _                   | School                                                                        | District                 |                      | T TOVINCE |  |  |  |  |
|                     |                                                                               | Reading                  |                      |           |  |  |  |  |
|                     | School data with 5 or few                                                     | ver students withheld fo | r reasons of confide | ntiality. |  |  |  |  |
|                     |                                                                               |                          |                      |           |  |  |  |  |
|                     |                                                                               |                          |                      |           |  |  |  |  |
|                     |                                                                               |                          |                      |           |  |  |  |  |
|                     |                                                                               |                          |                      |           |  |  |  |  |
|                     |                                                                               |                          |                      |           |  |  |  |  |
|                     |                                                                               |                          |                      |           |  |  |  |  |
| 2007                | 2008                                                                          |                          | 2009                 | 2010      |  |  |  |  |
|                     | School                                                                        | District                 |                      | Province  |  |  |  |  |
|                     | SUIDUI                                                                        | District                 |                      | FIOVIIICE |  |  |  |  |

<sup>\*</sup> Reading score is composite of Information and Poetry.