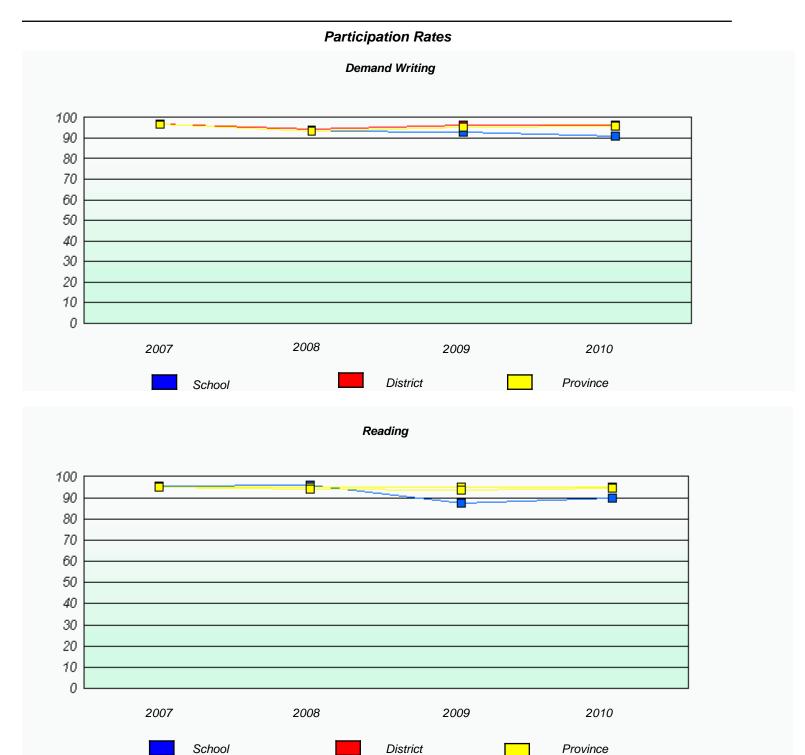

 $<sup>^{\</sup>star}$  Reading score is composite of Information and Poetry.

District 4 - Eastern

School #: 225 St. Anne's School

| Participation Rates |                                                                               |                          |                      |           |  |  |  |  |
|---------------------|-------------------------------------------------------------------------------|--------------------------|----------------------|-----------|--|--|--|--|
|                     |                                                                               | Demand Writing           | ,                    |           |  |  |  |  |
|                     | School data with 5 or fewer students withheld for reasons of confidentiality. |                          |                      |           |  |  |  |  |
|                     |                                                                               |                          |                      |           |  |  |  |  |
|                     |                                                                               |                          |                      |           |  |  |  |  |
|                     |                                                                               |                          |                      |           |  |  |  |  |
|                     |                                                                               |                          |                      |           |  |  |  |  |
|                     |                                                                               |                          |                      |           |  |  |  |  |
|                     |                                                                               |                          |                      |           |  |  |  |  |
| 2007                | 2008                                                                          |                          | 2009                 | 2010      |  |  |  |  |
| 2007                |                                                                               | District                 | 2009                 | Province  |  |  |  |  |
| _                   | School                                                                        | District                 |                      | T TOVINCE |  |  |  |  |
|                     |                                                                               | Reading                  |                      |           |  |  |  |  |
|                     | School data with 5 or few                                                     | ver students withheld fo | r reasons of confide | ntiality. |  |  |  |  |
|                     |                                                                               |                          |                      |           |  |  |  |  |
|                     |                                                                               |                          |                      |           |  |  |  |  |
|                     |                                                                               |                          |                      |           |  |  |  |  |
|                     |                                                                               |                          |                      |           |  |  |  |  |
|                     |                                                                               |                          |                      |           |  |  |  |  |
|                     |                                                                               |                          |                      |           |  |  |  |  |
| 2007                | 2008                                                                          |                          | 2009                 | 2010      |  |  |  |  |
|                     | School                                                                        | District                 |                      | Province  |  |  |  |  |
|                     | SUIDUI                                                                        | District                 |                      | FIOVIIICE |  |  |  |  |