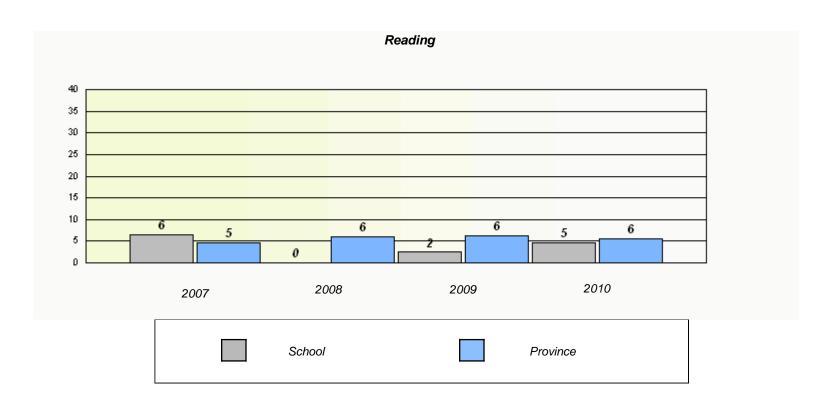

#### District 4 - Eastern

School #: 224 Donald C. Jamieson Academy

### Participation Rates **Demand Writing** District Province School Reading School District Province

<sup>\*</sup> Reading score is composite of Information and Poetry.

District 4 - Eastern

| School #: 225 | St. Anne's School |
|---------------|-------------------|
|---------------|-------------------|