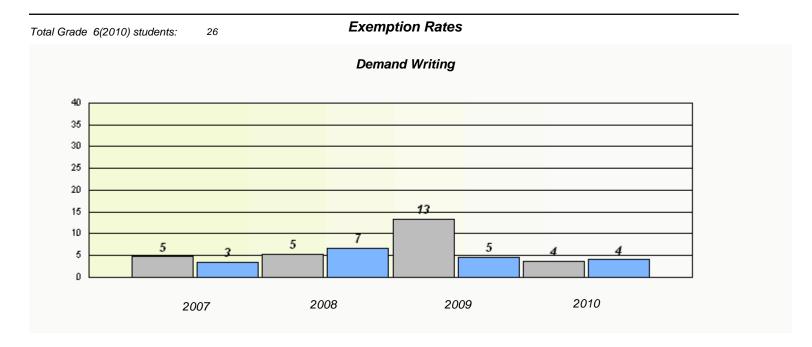

#### District 4 - Eastern

School #: 258 Holy Family Elementary

### Participation Rates **Demand Writing** District Province School Reading

District

Province

School

<sup>\*</sup> Reading score is composite of Information and Poetry.