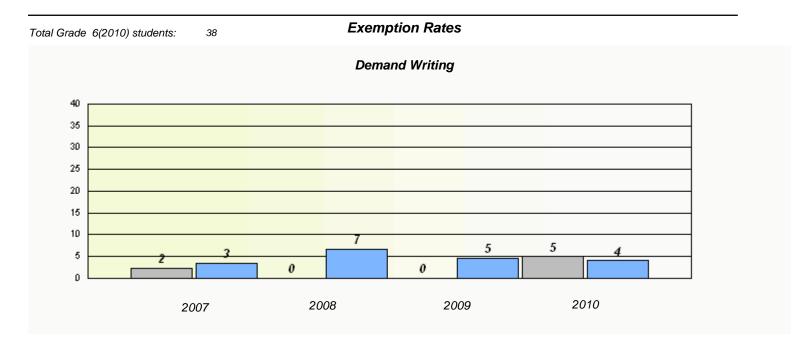

#### District 4 - Eastern

School #: 224 Donald C. Jamieson Academy

### Participation Rates **Demand Writing** District Province School Reading School District Province

<sup>\*</sup> Reading score is composite of Information and Poetry.

District 4 - Eastern

| School #: 225 | St. Anne's School |
|---------------|-------------------|
|---------------|-------------------|