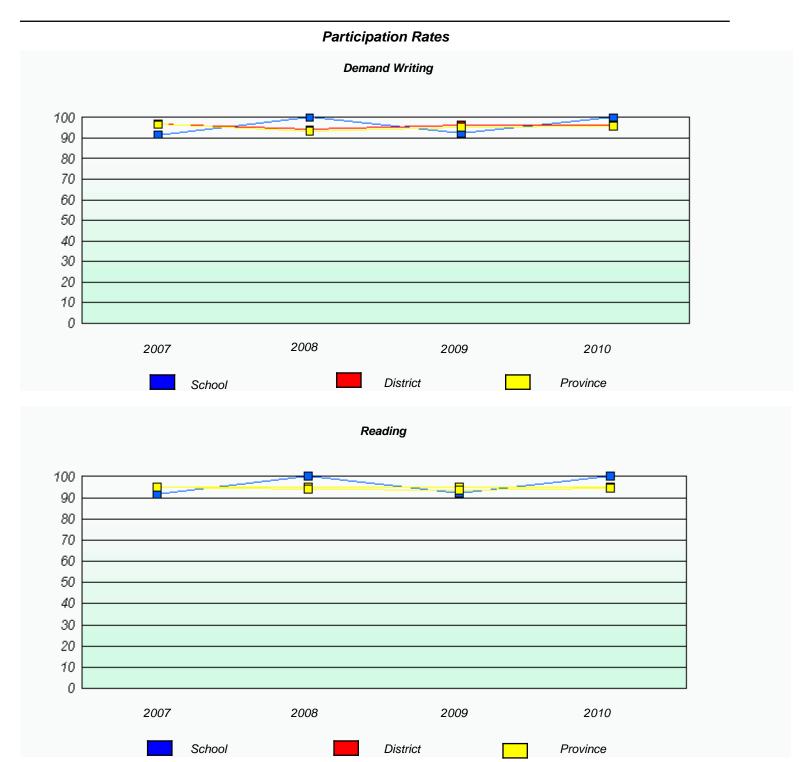

 $<sup>^{\</sup>star}$  Reading score is composite of Information and Poetry.

District 4 - Eastern

School #: 225 St. Anne's School

| Participation Rates |                                                                               |                          |                      |           |  |  |  |  |
|---------------------|-------------------------------------------------------------------------------|--------------------------|----------------------|-----------|--|--|--|--|
|                     |                                                                               | Demand Writing           | ,                    |           |  |  |  |  |
|                     | School data with 5 or fewer students withheld for reasons of confidentiality. |                          |                      |           |  |  |  |  |
|                     |                                                                               |                          |                      |           |  |  |  |  |
|                     |                                                                               |                          |                      |           |  |  |  |  |
|                     |                                                                               |                          |                      |           |  |  |  |  |
|                     |                                                                               |                          |                      |           |  |  |  |  |
|                     |                                                                               |                          |                      |           |  |  |  |  |
|                     |                                                                               |                          |                      |           |  |  |  |  |
| 2007                | 2008                                                                          |                          | 2009                 | 2010      |  |  |  |  |
| 2007                |                                                                               | District                 | 2009                 | Province  |  |  |  |  |
| _                   | School                                                                        | District                 |                      | T TOVINCE |  |  |  |  |
|                     |                                                                               | Reading                  |                      |           |  |  |  |  |
|                     | School data with 5 or few                                                     | ver students withheld fo | r reasons of confide | ntiality. |  |  |  |  |
|                     |                                                                               |                          |                      |           |  |  |  |  |
|                     |                                                                               |                          |                      |           |  |  |  |  |
|                     |                                                                               |                          |                      |           |  |  |  |  |
|                     |                                                                               |                          |                      |           |  |  |  |  |
|                     |                                                                               |                          |                      |           |  |  |  |  |
|                     |                                                                               |                          |                      |           |  |  |  |  |
| 2007                | 2008                                                                          |                          | 2009                 | 2010      |  |  |  |  |
|                     | School                                                                        | District                 |                      | Province  |  |  |  |  |
|                     | SUIDUI                                                                        | District                 |                      | FIOVIIICE |  |  |  |  |