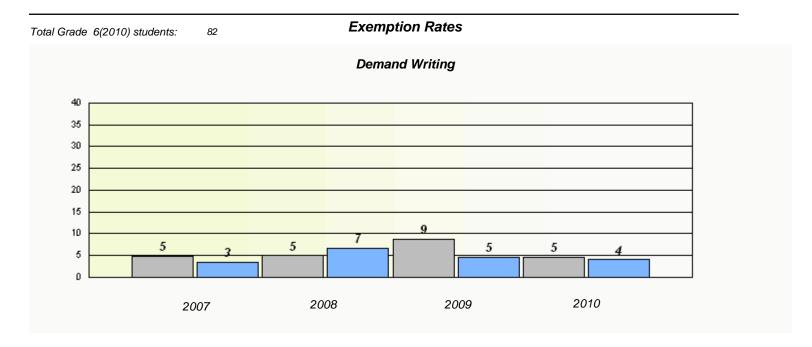

#### District 4 - Eastern

School #: 243 Balbo Elementary School

<sup>\*</sup> Reading score is composite of Information and Poetry.

District 4 - Eastern

| School #: 246 Swit | t Current Academy |
|--------------------|-------------------|
|--------------------|-------------------|

| Total Grade 6(2010) students: | 5                                                                             | Exemption Ra | ates |      |  |  |  |
|-------------------------------|-------------------------------------------------------------------------------|--------------|------|------|--|--|--|
| Demand Writing                |                                                                               |              |      |      |  |  |  |
|                               | School data with 5 or fewer students withheld for reasons of confidentiality. |              |      |      |  |  |  |
|                               |                                                                               |              |      |      |  |  |  |
|                               |                                                                               |              |      |      |  |  |  |
|                               |                                                                               |              |      |      |  |  |  |
|                               |                                                                               |              |      |      |  |  |  |
|                               |                                                                               |              |      |      |  |  |  |
|                               |                                                                               |              |      |      |  |  |  |
|                               |                                                                               |              |      |      |  |  |  |
| 20                            | 007                                                                           | 2008         | 2009 | 2010 |  |  |  |
| 20                            | ,,,,                                                                          |              |      |      |  |  |  |