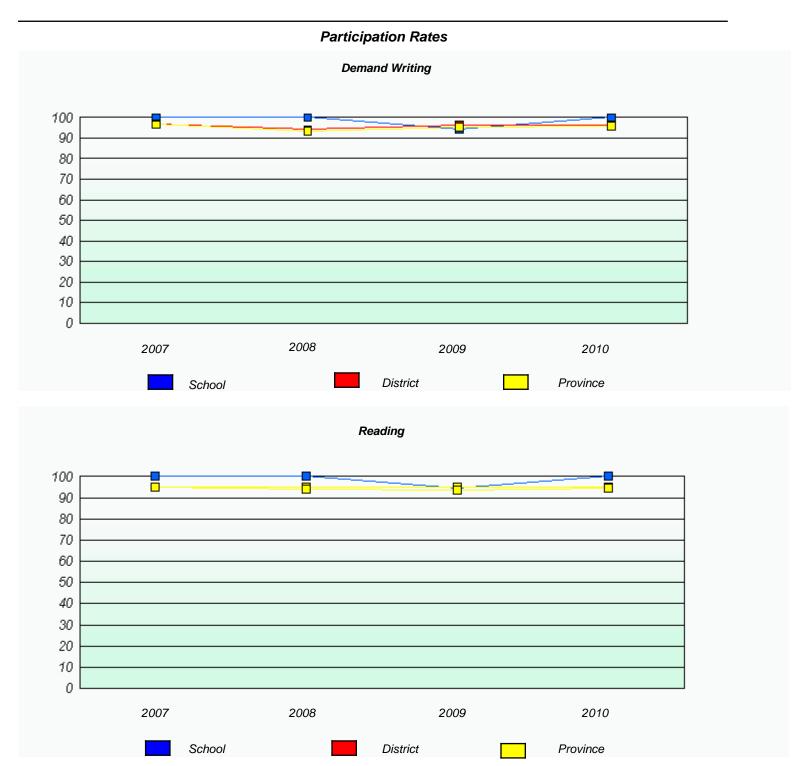

#### District 4 - Eastern

School #: 224 Donald C. Jamieson Academy

<sup>\*</sup> Reading score is composite of Information and Poetry.

#### District 4 - Eastern

School #: 224 Donald C. Jamieson Academy

### Participation Rates **Demand Writing** District Province School Reading School District Province

<sup>\*</sup> Reading score is composite of Information and Poetry.

District 4 - Eastern

| School #: 225 | St. Anne's School |
|---------------|-------------------|
|---------------|-------------------|