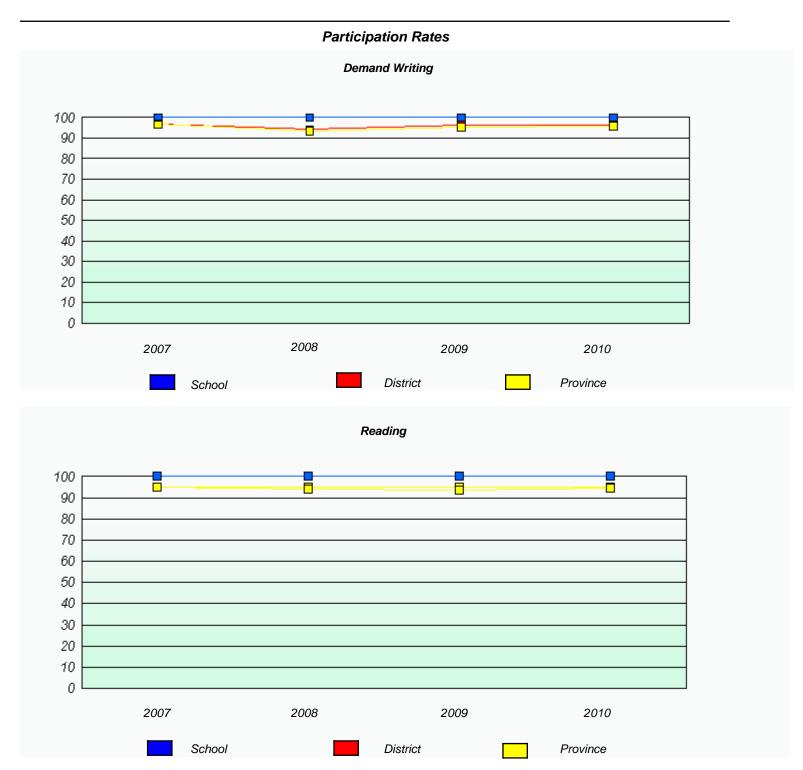

 $<sup>^{\</sup>star}$  Reading score is composite of Information and Poetry.

District 4 - Eastern

School #: 225 St. Anne's School

| Participation Rates |                                                                               |                          |                      |           |  |  |  |  |
|---------------------|-------------------------------------------------------------------------------|--------------------------|----------------------|-----------|--|--|--|--|
|                     |                                                                               | Demand Writing           | ,                    |           |  |  |  |  |
|                     | School data with 5 or fewer students withheld for reasons of confidentiality. |                          |                      |           |  |  |  |  |
|                     |                                                                               |                          |                      |           |  |  |  |  |
|                     |                                                                               |                          |                      |           |  |  |  |  |
|                     |                                                                               |                          |                      |           |  |  |  |  |
|                     |                                                                               |                          |                      |           |  |  |  |  |
|                     |                                                                               |                          |                      |           |  |  |  |  |
|                     |                                                                               |                          |                      |           |  |  |  |  |
| 2007                | 2008                                                                          |                          | 2009                 | 2010      |  |  |  |  |
| 2007                |                                                                               | District                 | 2009                 | Province  |  |  |  |  |
| _                   | School                                                                        | District                 |                      | T TOVINCE |  |  |  |  |
|                     |                                                                               | Reading                  |                      |           |  |  |  |  |
|                     | School data with 5 or few                                                     | ver students withheld fo | r reasons of confide | ntiality. |  |  |  |  |
|                     |                                                                               |                          |                      |           |  |  |  |  |
|                     |                                                                               |                          |                      |           |  |  |  |  |
|                     |                                                                               |                          |                      |           |  |  |  |  |
|                     |                                                                               |                          |                      |           |  |  |  |  |
|                     |                                                                               |                          |                      |           |  |  |  |  |
|                     |                                                                               |                          |                      |           |  |  |  |  |
| 2007                | 2008                                                                          |                          | 2009                 | 2010      |  |  |  |  |
|                     | School                                                                        | District                 |                      | Province  |  |  |  |  |
|                     | SUIDUI                                                                        | District                 |                      | FIOVIIICE |  |  |  |  |