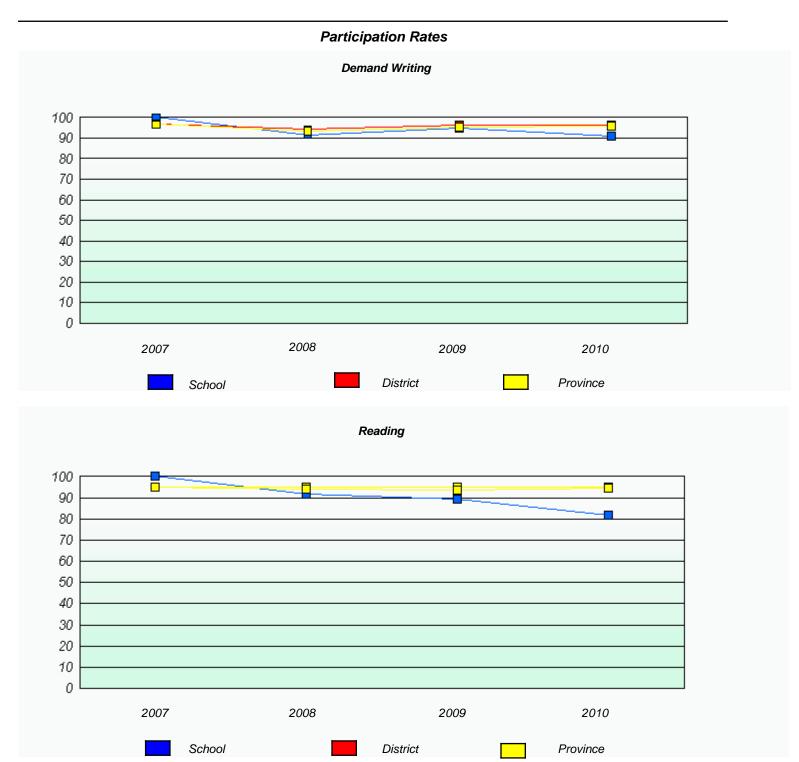

 $<sup>^{\</sup>star}$  Reading score is composite of Information and Poetry.

District 4 - Eastern

School #: 225 St. Anne's School

| Participation Rates |                                                                               |                          |                      |           |  |  |  |  |
|---------------------|-------------------------------------------------------------------------------|--------------------------|----------------------|-----------|--|--|--|--|
|                     |                                                                               | Demand Writing           | ,                    |           |  |  |  |  |
|                     | School data with 5 or fewer students withheld for reasons of confidentiality. |                          |                      |           |  |  |  |  |
|                     |                                                                               |                          |                      |           |  |  |  |  |
|                     |                                                                               |                          |                      |           |  |  |  |  |
|                     |                                                                               |                          |                      |           |  |  |  |  |
|                     |                                                                               |                          |                      |           |  |  |  |  |
|                     |                                                                               |                          |                      |           |  |  |  |  |
|                     |                                                                               |                          |                      |           |  |  |  |  |
| 2007                | 2008                                                                          |                          | 2009                 | 2010      |  |  |  |  |
| 2007                |                                                                               | District                 | 2009                 | Province  |  |  |  |  |
| _                   | School                                                                        | District                 |                      | T TOVINCE |  |  |  |  |
|                     |                                                                               | Reading                  |                      |           |  |  |  |  |
|                     | School data with 5 or few                                                     | ver students withheld fo | r reasons of confide | ntiality. |  |  |  |  |
|                     |                                                                               |                          |                      |           |  |  |  |  |
|                     |                                                                               |                          |                      |           |  |  |  |  |
|                     |                                                                               |                          |                      |           |  |  |  |  |
|                     |                                                                               |                          |                      |           |  |  |  |  |
|                     |                                                                               |                          |                      |           |  |  |  |  |
|                     |                                                                               |                          |                      |           |  |  |  |  |
| 2007                | 2008                                                                          |                          | 2009                 | 2010      |  |  |  |  |
|                     | School                                                                        | District                 |                      | Province  |  |  |  |  |
|                     | SUIDUI                                                                        | District                 |                      | FIOVIIICE |  |  |  |  |