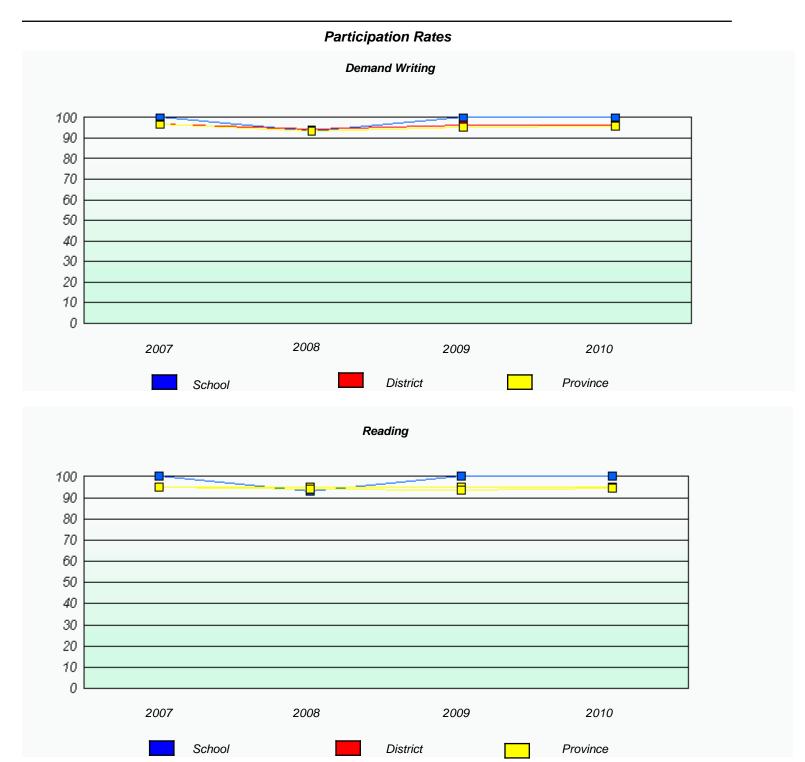

#### District 4 - Eastern

School #: 224 Donald C. Jamieson Academy

### Participation Rates **Demand Writing** District Province School Reading School District Province

<sup>\*</sup> Reading score is composite of Information and Poetry.

District 4 - Eastern

| School #: 225 | St. Anne's School |
|---------------|-------------------|
|---------------|-------------------|