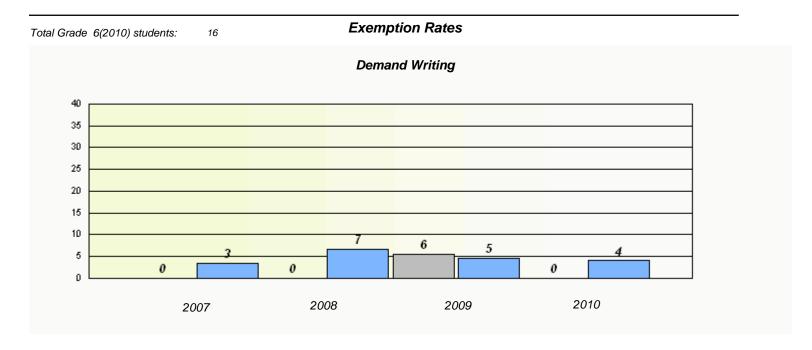

| Total Gra                                                                     | de 6(2010) students | : 5  | Exemp | otion Rates |      |  |  |
|-------------------------------------------------------------------------------|---------------------|------|-------|-------------|------|--|--|
|                                                                               |                     |      |       | nd Writing  |      |  |  |
| School data with 5 or fewer students withheld for reasons of confidentiality. |                     |      |       |             |      |  |  |
|                                                                               |                     |      |       |             |      |  |  |
|                                                                               |                     |      |       |             |      |  |  |
|                                                                               |                     |      |       |             |      |  |  |
|                                                                               |                     |      |       |             |      |  |  |
|                                                                               |                     |      |       |             |      |  |  |
|                                                                               |                     |      |       |             |      |  |  |
|                                                                               |                     |      |       |             | 0040 |  |  |
|                                                                               |                     | 2007 | 2008  | 2009        | 2010 |  |  |

|                                                                               | _      |      |          |  |  |  |  |  |  |
|-------------------------------------------------------------------------------|--------|------|----------|--|--|--|--|--|--|
| Reading                                                                       |        |      |          |  |  |  |  |  |  |
| School data with 5 or fewer students withheld for reasons of confidentiality. |        |      |          |  |  |  |  |  |  |
|                                                                               |        |      |          |  |  |  |  |  |  |
|                                                                               |        |      |          |  |  |  |  |  |  |
|                                                                               |        |      |          |  |  |  |  |  |  |
|                                                                               |        |      |          |  |  |  |  |  |  |
|                                                                               |        |      |          |  |  |  |  |  |  |
|                                                                               |        |      |          |  |  |  |  |  |  |
|                                                                               |        |      |          |  |  |  |  |  |  |
|                                                                               |        |      |          |  |  |  |  |  |  |
|                                                                               |        |      |          |  |  |  |  |  |  |
|                                                                               |        |      |          |  |  |  |  |  |  |
|                                                                               |        |      |          |  |  |  |  |  |  |
| 2007                                                                          | 2008   | 2009 | 2010     |  |  |  |  |  |  |
| 2007                                                                          | 2300   | 2000 |          |  |  |  |  |  |  |
|                                                                               |        |      |          |  |  |  |  |  |  |
|                                                                               |        |      |          |  |  |  |  |  |  |
|                                                                               | School |      | Province |  |  |  |  |  |  |
|                                                                               |        |      |          |  |  |  |  |  |  |