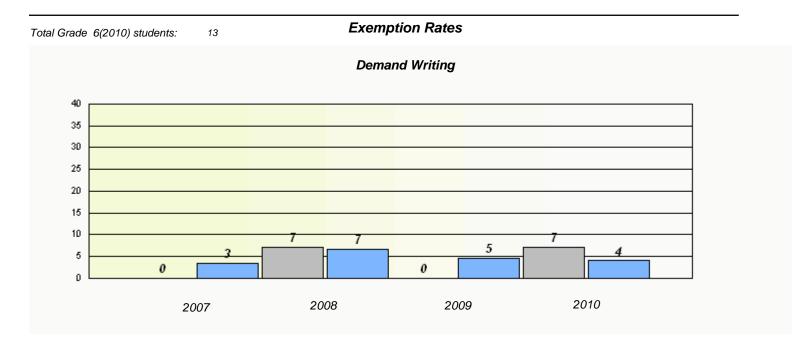

#### District 4 - Eastern

School #: 224 Donald C. Jamieson Academy

### Participation Rates **Demand Writing** District Province School Reading School District Province

<sup>\*</sup> Reading score is composite of Information and Poetry.

District 4 - Eastern

| School #: 225 | St. Anne's School |
|---------------|-------------------|
|---------------|-------------------|

| Total ( | Grade | 6(2010) students: | 1    | Exem                             | ption Rates                   |                |  |
|---------|-------|-------------------|------|----------------------------------|-------------------------------|----------------|--|
|         |       |                   |      |                                  | and Writing                   |                |  |
|         |       |                   | Scho | ool data with 5 or fewer student | s withheld for reasons of cor | nfidentiality. |  |
|         |       |                   |      |                                  |                               |                |  |
|         |       |                   |      |                                  |                               |                |  |
|         |       |                   |      |                                  |                               |                |  |
|         |       |                   |      |                                  |                               |                |  |
|         |       |                   |      |                                  |                               |                |  |
|         |       |                   |      |                                  |                               |                |  |
|         |       |                   |      |                                  |                               |                |  |
|         |       |                   | 2007 | 2008                             | 2009                          | 2010           |  |
|         |       |                   |      |                                  |                               |                |  |