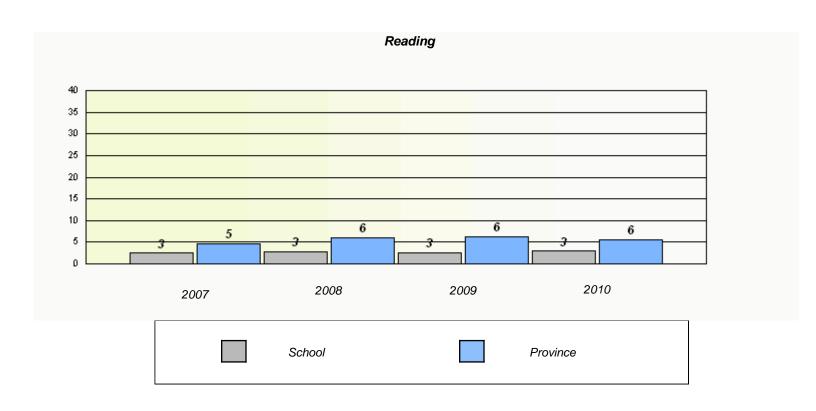

| Total ( | Grade | 6(2010) students: | 1    | Exem                             | ption Rates                   |                |  |
|---------|-------|-------------------|------|----------------------------------|-------------------------------|----------------|--|
|         |       |                   |      |                                  | and Writing                   |                |  |
|         |       |                   | Scho | ool data with 5 or fewer student | s withheld for reasons of cor | nfidentiality. |  |
|         |       |                   |      |                                  |                               |                |  |
|         |       |                   |      |                                  |                               |                |  |
|         |       |                   |      |                                  |                               |                |  |
|         |       |                   |      |                                  |                               |                |  |
|         |       |                   |      |                                  |                               |                |  |
|         |       |                   |      |                                  |                               |                |  |
|         |       |                   |      |                                  |                               |                |  |
|         |       |                   | 2007 | 2008                             | 2009                          | 2010           |  |
|         |       |                   |      |                                  |                               |                |  |

|        | Re                              | eading                       |               |  |
|--------|---------------------------------|------------------------------|---------------|--|
| School | l data with 5 or fewer students | withheld for reasons of con- | fidentiality. |  |
|        |                                 |                              |               |  |
|        |                                 |                              |               |  |
|        |                                 |                              |               |  |
|        |                                 |                              |               |  |
|        |                                 |                              |               |  |
|        |                                 |                              |               |  |
|        |                                 |                              |               |  |
|        |                                 |                              |               |  |
|        |                                 |                              |               |  |
|        |                                 |                              |               |  |
|        |                                 |                              |               |  |
|        |                                 |                              |               |  |
| 2007   | 2008                            | 2009                         | 2010          |  |
| 2007   | 2000                            | 2003                         | 2010          |  |
|        |                                 |                              |               |  |
|        |                                 |                              |               |  |
|        | School                          |                              | Province      |  |
|        |                                 |                              |               |  |
|        |                                 |                              |               |  |