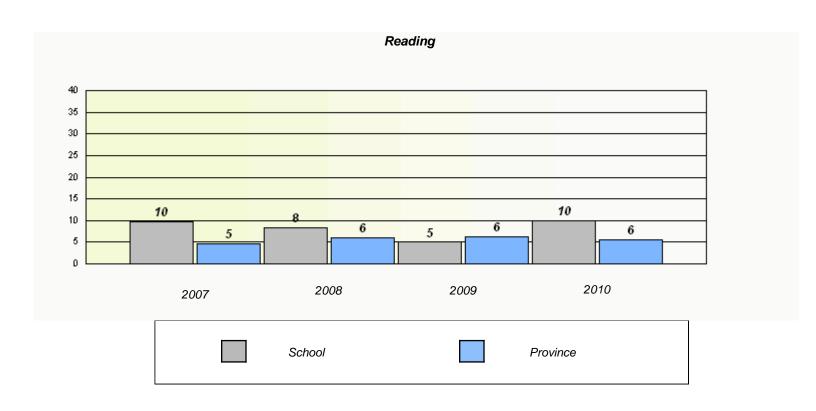

| Total ( | Grade | 6(2010) students: | 1    | Exem                             | ption Rates                   |                |  |
|---------|-------|-------------------|------|----------------------------------|-------------------------------|----------------|--|
|         |       |                   |      |                                  | and Writing                   |                |  |
|         |       |                   | Scho | ool data with 5 or fewer student | s withheld for reasons of cor | nfidentiality. |  |
|         |       |                   |      |                                  |                               |                |  |
|         |       |                   |      |                                  |                               |                |  |
|         |       |                   |      |                                  |                               |                |  |
|         |       |                   |      |                                  |                               |                |  |
|         |       |                   |      |                                  |                               |                |  |
|         |       |                   |      |                                  |                               |                |  |
|         |       |                   |      |                                  |                               |                |  |
|         |       |                   | 2007 | 2008                             | 2009                          | 2010           |  |
|         |       |                   |      |                                  |                               |                |  |

|        | Re                              | eading                       |               |  |
|--------|---------------------------------|------------------------------|---------------|--|
| School | l data with 5 or fewer students | withheld for reasons of con- | fidentiality. |  |
|        |                                 |                              |               |  |
|        |                                 |                              |               |  |
|        |                                 |                              |               |  |
|        |                                 |                              |               |  |
|        |                                 |                              |               |  |
|        |                                 |                              |               |  |
|        |                                 |                              |               |  |
|        |                                 |                              |               |  |
|        |                                 |                              |               |  |
|        |                                 |                              |               |  |
|        |                                 |                              |               |  |
|        |                                 |                              |               |  |
| 2007   | 2008                            | 2009                         | 2010          |  |
| 2007   | 2000                            | 2003                         | 2010          |  |
|        |                                 |                              |               |  |
|        |                                 |                              |               |  |
|        | School                          |                              | Province      |  |
|        |                                 |                              |               |  |
|        |                                 |                              |               |  |