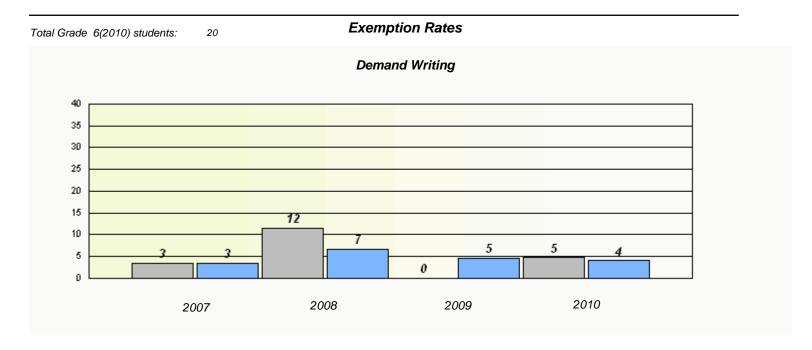

#### District 4 - Eastern

School #: 243 Balbo Elementary School

<sup>\*</sup> Reading score is composite of Information and Poetry.

District 4 - Eastern

| School #: 246 Swit | t Current Academy |
|--------------------|-------------------|
|--------------------|-------------------|

| Total Grade 6(2010) students: | 5                                                                             | Exemption Ra | ates |      |  |  |  |
|-------------------------------|-------------------------------------------------------------------------------|--------------|------|------|--|--|--|
| Demand Writing                |                                                                               |              |      |      |  |  |  |
|                               | School data with 5 or fewer students withheld for reasons of confidentiality. |              |      |      |  |  |  |
|                               |                                                                               |              |      |      |  |  |  |
|                               |                                                                               |              |      |      |  |  |  |
|                               |                                                                               |              |      |      |  |  |  |
|                               |                                                                               |              |      |      |  |  |  |
|                               |                                                                               |              |      |      |  |  |  |
|                               |                                                                               |              |      |      |  |  |  |
|                               |                                                                               |              |      |      |  |  |  |
| 20                            | 007                                                                           | 2008         | 2009 | 2010 |  |  |  |
| 20                            | ,,,,                                                                          |              |      |      |  |  |  |