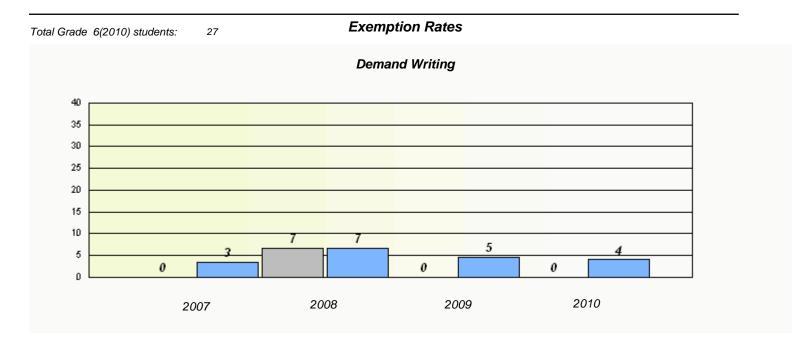

#### District 4 - Eastern

St. Joseph's Academy School #: 218

207

<sup>\*</sup> Reading score is composite of Information and Poetry.

#### District 4 - Eastern

School #: 218 St. Joseph's Academy

<sup>\*</sup> Reading score is composite of Information and Poetry.