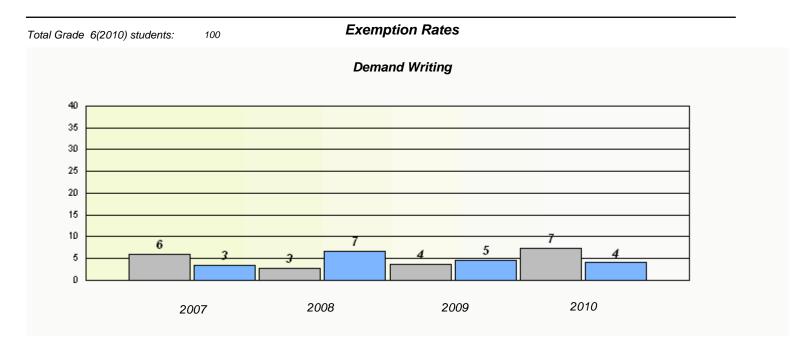

| Total ( | Grade | 6(2010) students: | 1    | Exem                             | ption Rates                   |                |  |
|---------|-------|-------------------|------|----------------------------------|-------------------------------|----------------|--|
|         |       |                   |      |                                  | and Writing                   |                |  |
|         |       |                   | Scho | ool data with 5 or fewer student | s withheld for reasons of cor | nfidentiality. |  |
|         |       |                   |      |                                  |                               |                |  |
|         |       |                   |      |                                  |                               |                |  |
|         |       |                   |      |                                  |                               |                |  |
|         |       |                   |      |                                  |                               |                |  |
|         |       |                   |      |                                  |                               |                |  |
|         |       |                   |      |                                  |                               |                |  |
|         |       |                   |      |                                  |                               |                |  |
|         |       |                   | 2007 | 2008                             | 2009                          | 2010           |  |
|         |       |                   |      |                                  |                               |                |  |