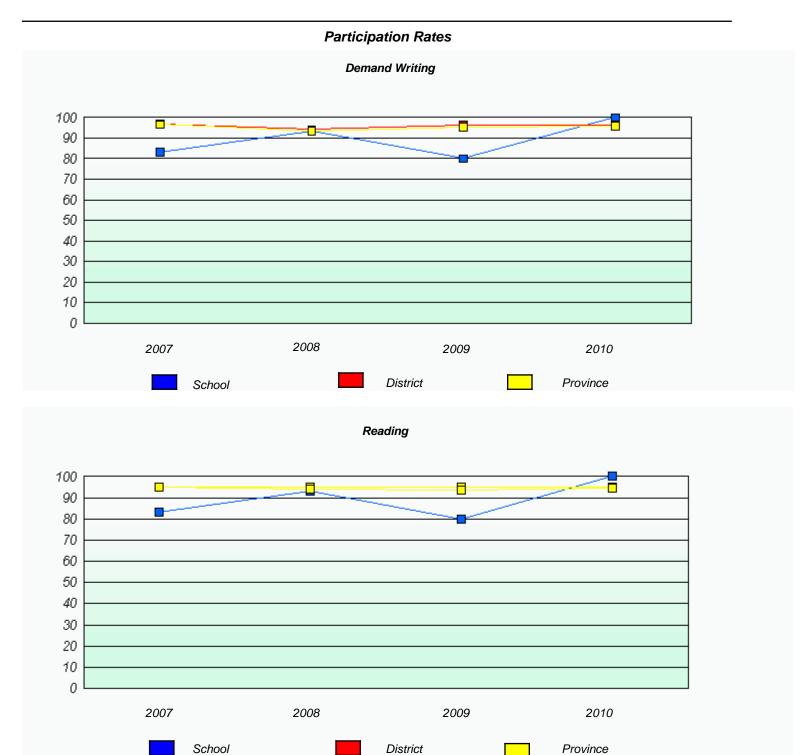

#### District 4 - Eastern

School #: 224 Donald C. Jamieson Academy

### Participation Rates **Demand Writing** District Province School Reading School District Province

<sup>\*</sup> Reading score is composite of Information and Poetry.

District 4 - Eastern

| School #: 225 | St. Anne's School |
|---------------|-------------------|
|---------------|-------------------|