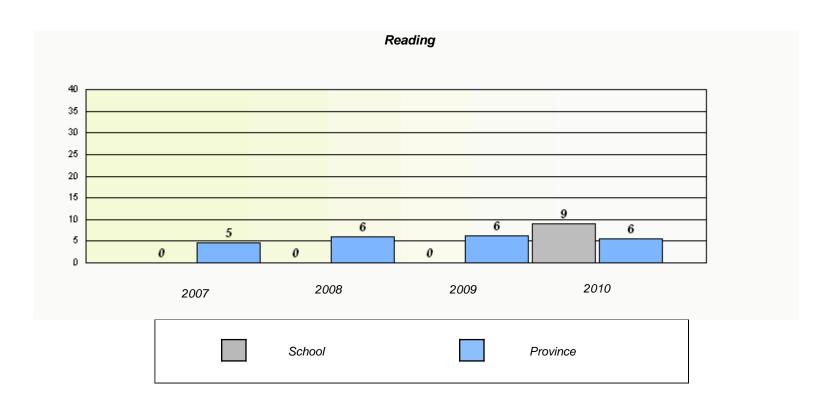

|                                                                               | _      |      |          |  |  |  |  |  |  |
|-------------------------------------------------------------------------------|--------|------|----------|--|--|--|--|--|--|
| Reading                                                                       |        |      |          |  |  |  |  |  |  |
| School data with 5 or fewer students withheld for reasons of confidentiality. |        |      |          |  |  |  |  |  |  |
|                                                                               |        |      |          |  |  |  |  |  |  |
|                                                                               |        |      |          |  |  |  |  |  |  |
|                                                                               |        |      |          |  |  |  |  |  |  |
|                                                                               |        |      |          |  |  |  |  |  |  |
|                                                                               |        |      |          |  |  |  |  |  |  |
|                                                                               |        |      |          |  |  |  |  |  |  |
|                                                                               |        |      |          |  |  |  |  |  |  |
|                                                                               |        |      |          |  |  |  |  |  |  |
|                                                                               |        |      |          |  |  |  |  |  |  |
|                                                                               |        |      |          |  |  |  |  |  |  |
|                                                                               |        |      |          |  |  |  |  |  |  |
| 2007                                                                          | 2008   | 2009 | 2010     |  |  |  |  |  |  |
| 2007                                                                          | 2300   | 2000 |          |  |  |  |  |  |  |
|                                                                               |        |      |          |  |  |  |  |  |  |
|                                                                               |        |      |          |  |  |  |  |  |  |
|                                                                               | School |      | Province |  |  |  |  |  |  |
|                                                                               |        |      |          |  |  |  |  |  |  |