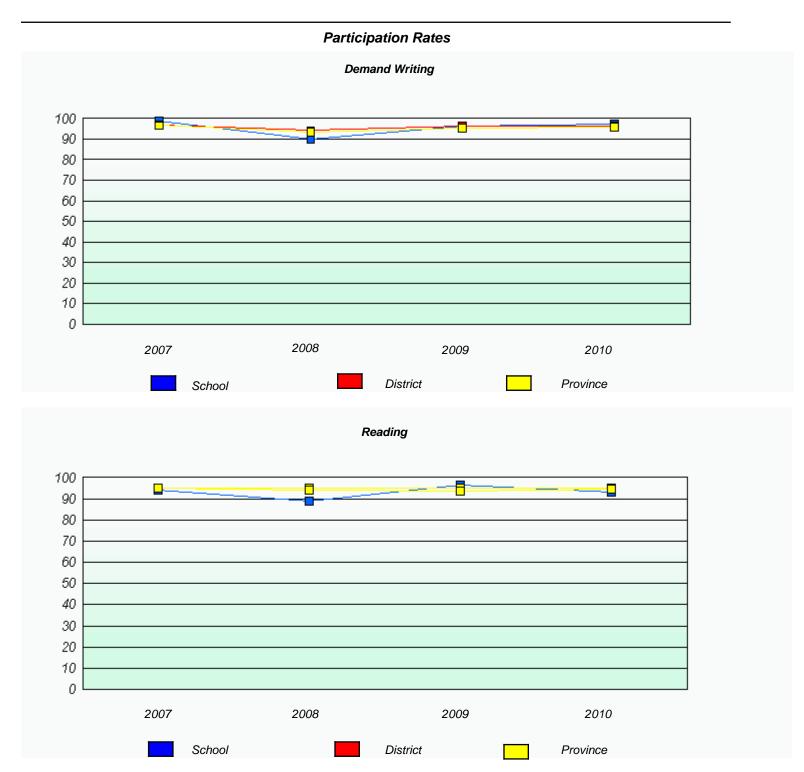

 $<sup>^{\</sup>star}$  Reading score is composite of Information and Poetry.

District 4 - Eastern

School #: 225 St. Anne's School

| Participation Rates |                                                                               |                          |                      |           |  |  |  |  |
|---------------------|-------------------------------------------------------------------------------|--------------------------|----------------------|-----------|--|--|--|--|
|                     |                                                                               | Demand Writing           | ,                    |           |  |  |  |  |
|                     | School data with 5 or fewer students withheld for reasons of confidentiality. |                          |                      |           |  |  |  |  |
|                     |                                                                               |                          |                      |           |  |  |  |  |
|                     |                                                                               |                          |                      |           |  |  |  |  |
|                     |                                                                               |                          |                      |           |  |  |  |  |
|                     |                                                                               |                          |                      |           |  |  |  |  |
|                     |                                                                               |                          |                      |           |  |  |  |  |
|                     |                                                                               |                          |                      |           |  |  |  |  |
| 2007                | 2008                                                                          |                          | 2009                 | 2010      |  |  |  |  |
| 2007                |                                                                               | District                 | 2009                 | Province  |  |  |  |  |
| _                   | School                                                                        | District                 |                      | T TOVINCE |  |  |  |  |
|                     |                                                                               | Reading                  |                      |           |  |  |  |  |
|                     | School data with 5 or few                                                     | ver students withheld fo | r reasons of confide | ntiality. |  |  |  |  |
|                     |                                                                               |                          |                      |           |  |  |  |  |
|                     |                                                                               |                          |                      |           |  |  |  |  |
|                     |                                                                               |                          |                      |           |  |  |  |  |
|                     |                                                                               |                          |                      |           |  |  |  |  |
|                     |                                                                               |                          |                      |           |  |  |  |  |
|                     |                                                                               |                          |                      |           |  |  |  |  |
| 2007                | 2008                                                                          |                          | 2009                 | 2010      |  |  |  |  |
|                     | School                                                                        | District                 |                      | Province  |  |  |  |  |
|                     | SUIDUI                                                                        | District                 |                      | FIOVIIICE |  |  |  |  |