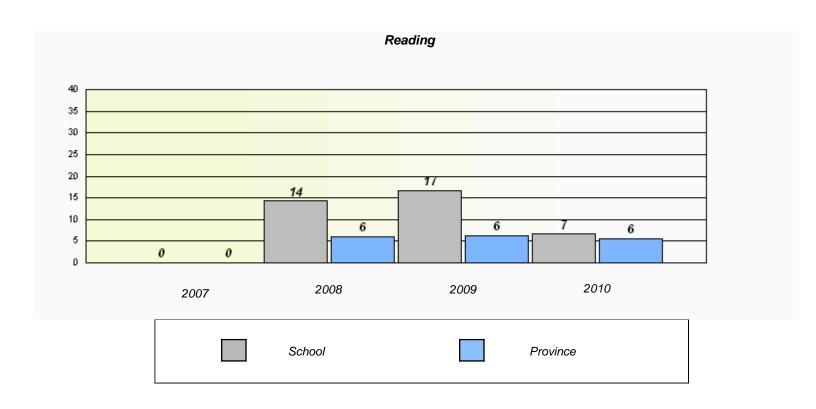

|        | Re                              | eading                       |               |  |
|--------|---------------------------------|------------------------------|---------------|--|
| School | l data with 5 or fewer students | withheld for reasons of con- | fidentiality. |  |
|        |                                 |                              |               |  |
|        |                                 |                              |               |  |
|        |                                 |                              |               |  |
|        |                                 |                              |               |  |
|        |                                 |                              |               |  |
|        |                                 |                              |               |  |
|        |                                 |                              |               |  |
|        |                                 |                              |               |  |
|        |                                 |                              |               |  |
|        |                                 |                              |               |  |
|        |                                 |                              |               |  |
|        |                                 |                              |               |  |
| 2007   | 2008                            | 2009                         | 2010          |  |
| 2007   | 2000                            | 2003                         | 2010          |  |
|        |                                 |                              |               |  |
|        |                                 |                              |               |  |
|        | School                          |                              | Province      |  |
|        |                                 |                              |               |  |
|        |                                 |                              |               |  |