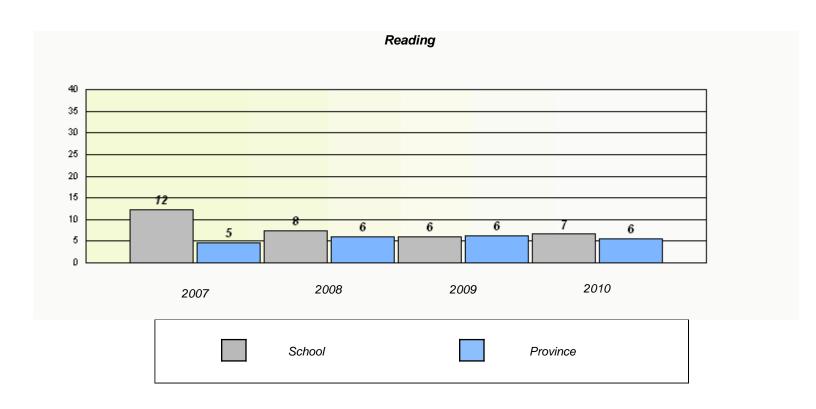

#### District 4 - Eastern

Lake Academy School #: 213

<sup>\*</sup> Reading score is composite of Information and Poetry.

205

#### District 4 - Eastern

School #: 213 Lake Academy

<sup>\*</sup> Reading score is composite of Information and Poetry.