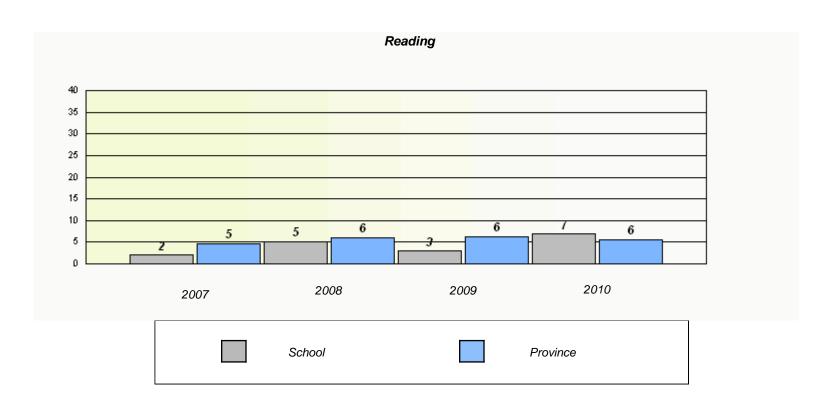

| Total Gra                                                                     | de 6(2010) students | : 5  | Exemp | otion Rates |      |  |  |
|-------------------------------------------------------------------------------|---------------------|------|-------|-------------|------|--|--|
|                                                                               |                     |      |       | nd Writing  |      |  |  |
| School data with 5 or fewer students withheld for reasons of confidentiality. |                     |      |       |             |      |  |  |
|                                                                               |                     |      |       |             |      |  |  |
|                                                                               |                     |      |       |             |      |  |  |
|                                                                               |                     |      |       |             |      |  |  |
|                                                                               |                     |      |       |             |      |  |  |
|                                                                               |                     |      |       |             |      |  |  |
|                                                                               |                     |      |       |             |      |  |  |
|                                                                               |                     |      |       |             | 0040 |  |  |
|                                                                               |                     | 2007 | 2008  | 2009        | 2010 |  |  |

|                                                                               | _      |      |          |  |  |  |  |  |  |
|-------------------------------------------------------------------------------|--------|------|----------|--|--|--|--|--|--|
| Reading                                                                       |        |      |          |  |  |  |  |  |  |
| School data with 5 or fewer students withheld for reasons of confidentiality. |        |      |          |  |  |  |  |  |  |
|                                                                               |        |      |          |  |  |  |  |  |  |
|                                                                               |        |      |          |  |  |  |  |  |  |
|                                                                               |        |      |          |  |  |  |  |  |  |
|                                                                               |        |      |          |  |  |  |  |  |  |
|                                                                               |        |      |          |  |  |  |  |  |  |
|                                                                               |        |      |          |  |  |  |  |  |  |
|                                                                               |        |      |          |  |  |  |  |  |  |
|                                                                               |        |      |          |  |  |  |  |  |  |
|                                                                               |        |      |          |  |  |  |  |  |  |
|                                                                               |        |      |          |  |  |  |  |  |  |
|                                                                               |        |      |          |  |  |  |  |  |  |
| 2007                                                                          | 2008   | 2009 | 2010     |  |  |  |  |  |  |
| 2007                                                                          | 2300   | 2000 |          |  |  |  |  |  |  |
|                                                                               |        |      |          |  |  |  |  |  |  |
|                                                                               |        |      |          |  |  |  |  |  |  |
|                                                                               | School |      | Province |  |  |  |  |  |  |
|                                                                               |        |      |          |  |  |  |  |  |  |

<sup>\*</sup> Reading score is composite of Information and Poetry.

District 4 - Eastern

School #: 286 Fatima Academy

<sup>\*</sup> Reading score is composite of Information and Poetry.