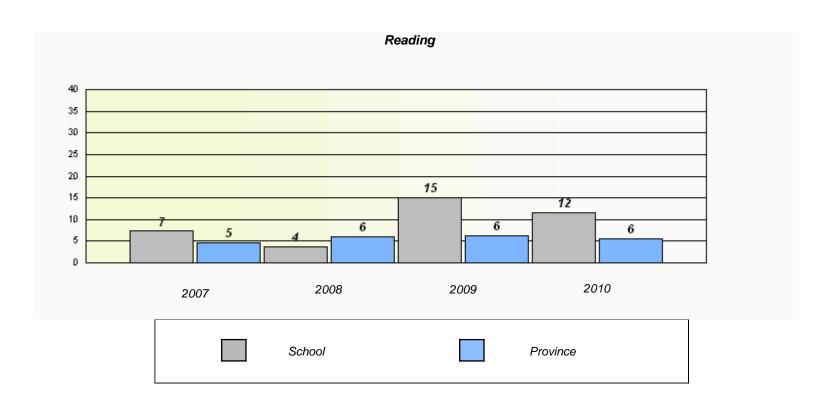

#### District 4 - Eastern

School #: 224 Donald C. Jamieson Academy

<sup>\*</sup> Reading score is composite of Information and Poetry.

#### District 4 - Eastern

School #: 224 Donald C. Jamieson Academy

### Participation Rates **Demand Writing** District Province School Reading School District Province

<sup>\*</sup> Reading score is composite of Information and Poetry.

District 4 - Eastern

| School #: 225 | St. Anne's School |
|---------------|-------------------|
|---------------|-------------------|