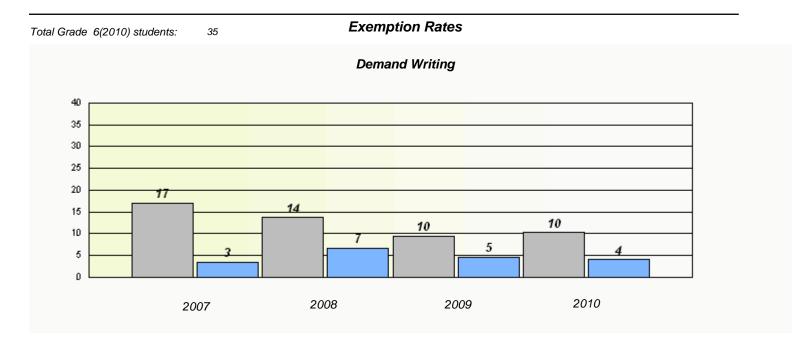

#### District 4 - Eastern

Lake Academy School #: 213

<sup>\*</sup> Reading score is composite of Information and Poetry.

205

#### District 4 - Eastern

School #: 213 Lake Academy

<sup>\*</sup> Reading score is composite of Information and Poetry.