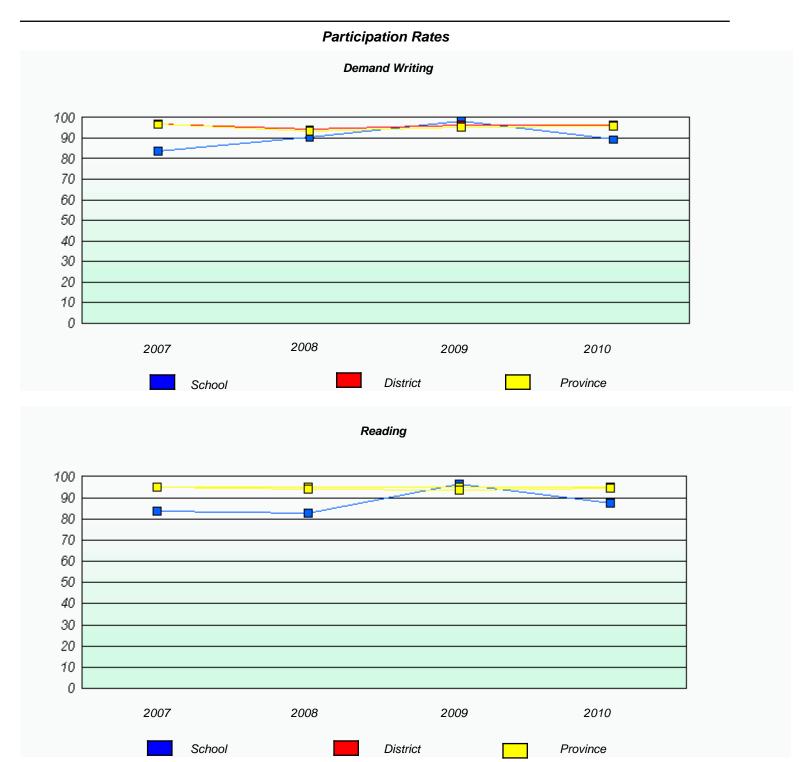

#### District 4 - Eastern

School #: 223 Christ the King School

<sup>\*</sup> Reading score is composite of Information and Poetry.