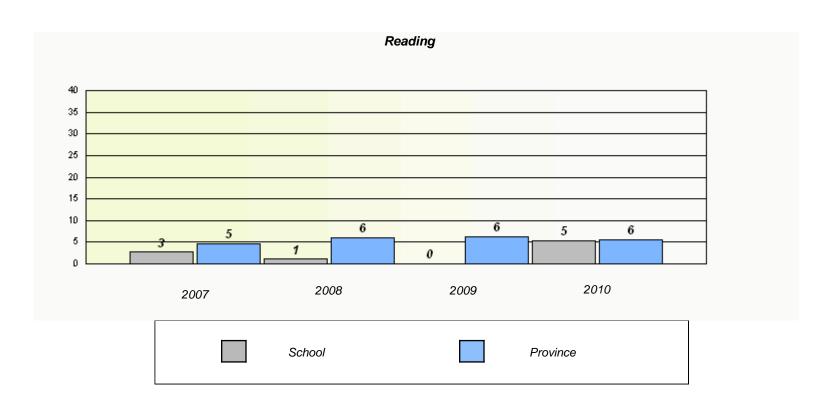

#### District 4 - Eastern

Lake Academy School #: 213

<sup>\*</sup> Reading score is composite of Information and Poetry.

205

#### District 4 - Eastern

School #: 213 Lake Academy

<sup>\*</sup> Reading score is composite of Information and Poetry.