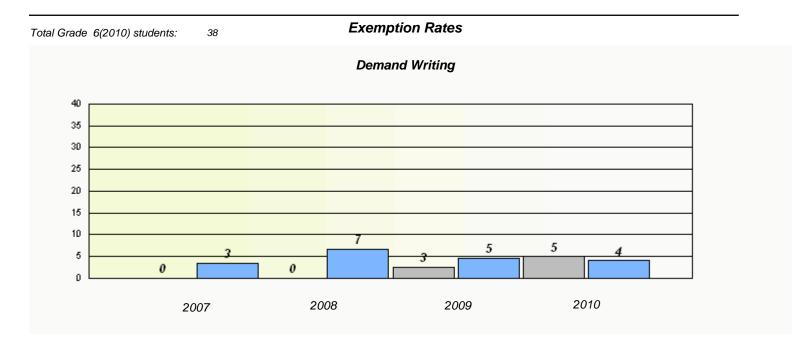

#### District 4 - Eastern

School #: 224 Donald C. Jamieson Academy

<sup>\*</sup> Reading score is composite of Information and Poetry.

#### District 4 - Eastern

School #: 224 Donald C. Jamieson Academy