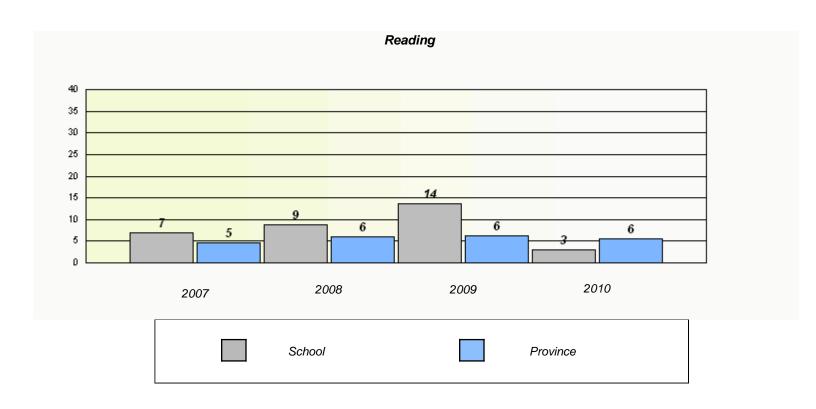

#### District 4 - Eastern

School #: 224 Donald C. Jamieson Academy

### Participation Rates **Demand Writing** District Province School Reading School District Province

<sup>\*</sup> Reading score is composite of Information and Poetry.

District 4 - Eastern

| School #: 225 | St. Anne's School |
|---------------|-------------------|
|---------------|-------------------|