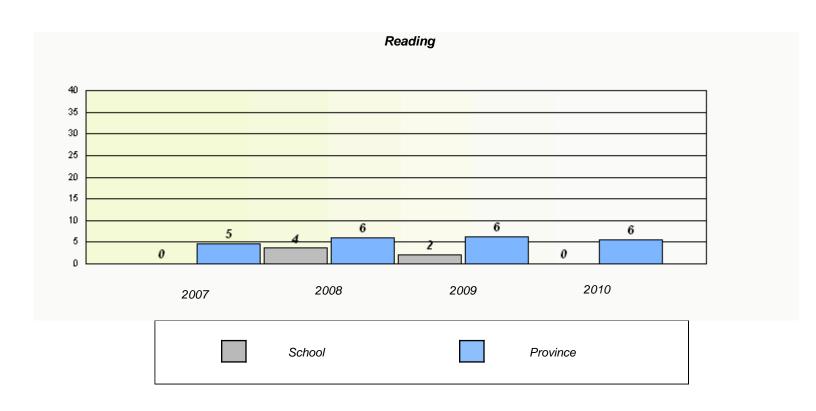

#### District 4 - Eastern

School #: 258 Holy Family Elementary

<sup>\*</sup> Reading score is composite of Information and Poetry.

#### District 4 - Eastern

School #: 258 Holy Family Elementary

### Participation Rates **Demand Writing** District Province School Reading

District

Province

School

<sup>\*</sup> Reading score is composite of Information and Poetry.