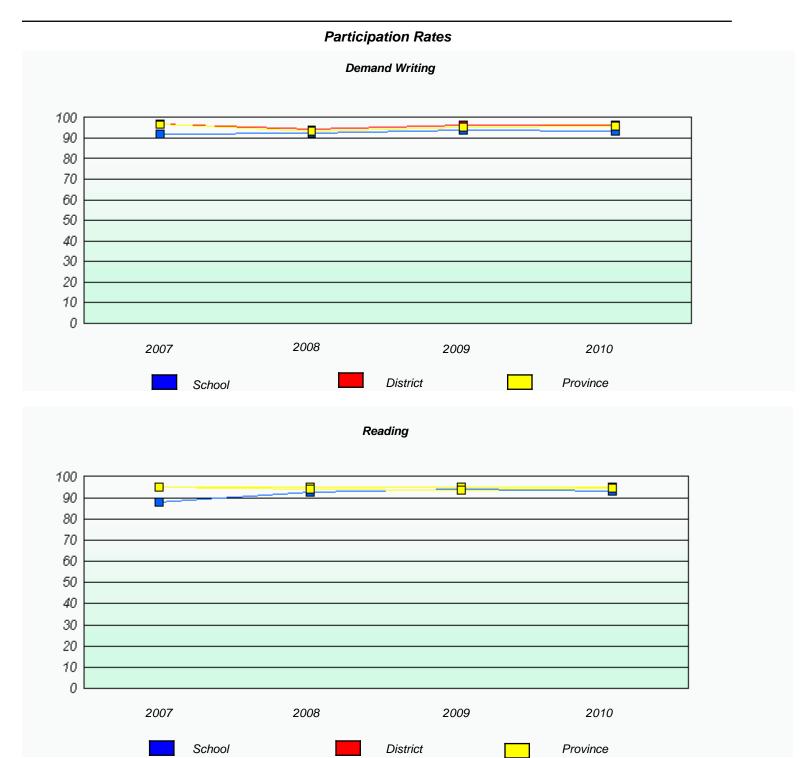

#### District 4 - Eastern

School #: 224 Donald C. Jamieson Academy

<sup>\*</sup> Reading score is composite of Information and Poetry.

#### District 4 - Eastern

School #: 224 Donald C. Jamieson Academy

### Participation Rates **Demand Writing** District Province School Reading School District Province

<sup>\*</sup> Reading score is composite of Information and Poetry.

District 4 - Eastern

| School #: 225 | St. Anne's School |
|---------------|-------------------|
|---------------|-------------------|