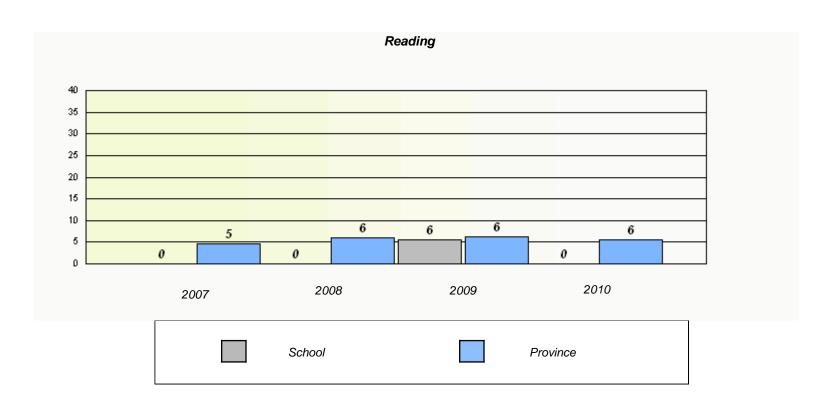

|                                                                               | _      |      |          |  |  |  |  |  |  |
|-------------------------------------------------------------------------------|--------|------|----------|--|--|--|--|--|--|
| Reading                                                                       |        |      |          |  |  |  |  |  |  |
| School data with 5 or fewer students withheld for reasons of confidentiality. |        |      |          |  |  |  |  |  |  |
|                                                                               |        |      |          |  |  |  |  |  |  |
|                                                                               |        |      |          |  |  |  |  |  |  |
|                                                                               |        |      |          |  |  |  |  |  |  |
|                                                                               |        |      |          |  |  |  |  |  |  |
|                                                                               |        |      |          |  |  |  |  |  |  |
|                                                                               |        |      |          |  |  |  |  |  |  |
|                                                                               |        |      |          |  |  |  |  |  |  |
|                                                                               |        |      |          |  |  |  |  |  |  |
|                                                                               |        |      |          |  |  |  |  |  |  |
|                                                                               |        |      |          |  |  |  |  |  |  |
|                                                                               |        |      |          |  |  |  |  |  |  |
| 2007                                                                          | 2008   | 2009 | 2010     |  |  |  |  |  |  |
| 2007                                                                          | 2300   | 2000 |          |  |  |  |  |  |  |
|                                                                               |        |      |          |  |  |  |  |  |  |
|                                                                               |        |      |          |  |  |  |  |  |  |
|                                                                               | School |      | Province |  |  |  |  |  |  |
|                                                                               |        |      |          |  |  |  |  |  |  |

<sup>\*</sup> Reading score is composite of Information and Poetry.

District 4 - Eastern

School #: 286 Fatima Academy

<sup>\*</sup> Reading score is composite of Information and Poetry.