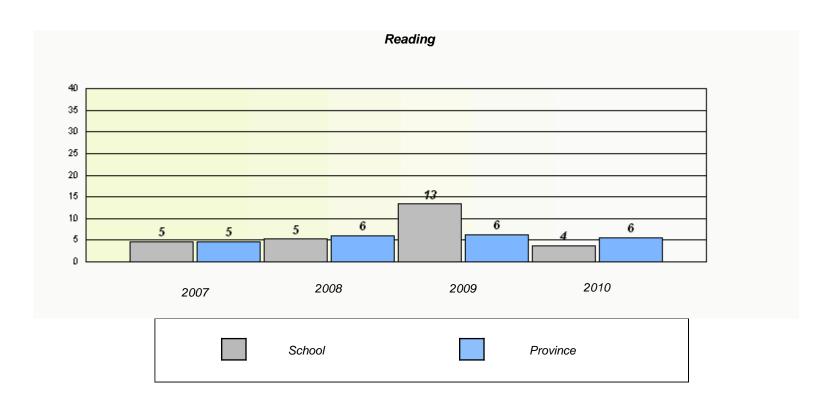

#### District 4 - Eastern

School #: 258 Holy Family Elementary

<sup>\*</sup> Reading score is composite of Information and Poetry.

#### District 4 - Eastern

School #: 258 Holy Family Elementary

### Participation Rates **Demand Writing** District Province School Reading

District

Province

School

<sup>\*</sup> Reading score is composite of Information and Poetry.