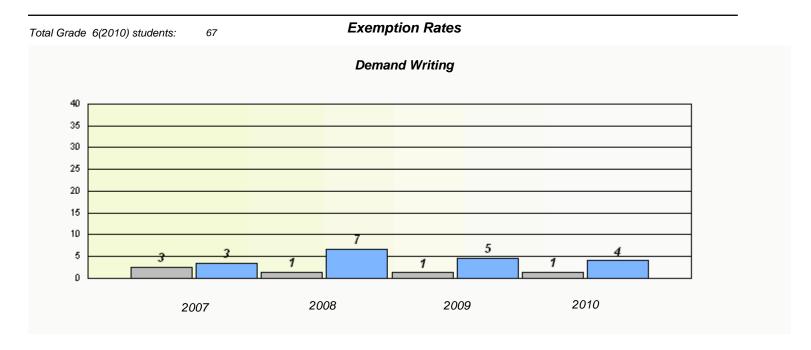

### Participation Rates **Demand Writing** District Province School Reading School District Province

<sup>\*</sup> Reading score is composite of Information and Poetry.

District 4 - Eastern

| School #: 225 | St. Anne's School |
|---------------|-------------------|
|---------------|-------------------|

| Total ( | Grade | 6(2010) students: | 1    | Exem                             | ption Rates                   |                |  |
|---------|-------|-------------------|------|----------------------------------|-------------------------------|----------------|--|
|         |       |                   |      |                                  | and Writing                   |                |  |
|         |       |                   | Scho | ool data with 5 or fewer student | s withheld for reasons of cor | nfidentiality. |  |
|         |       |                   |      |                                  |                               |                |  |
|         |       |                   |      |                                  |                               |                |  |
|         |       |                   |      |                                  |                               |                |  |
|         |       |                   |      |                                  |                               |                |  |
|         |       |                   |      |                                  |                               |                |  |
|         |       |                   |      |                                  |                               |                |  |
|         |       |                   |      |                                  |                               |                |  |
|         |       |                   | 2007 | 2008                             | 2009                          | 2010           |  |
|         |       |                   |      |                                  |                               |                |  |