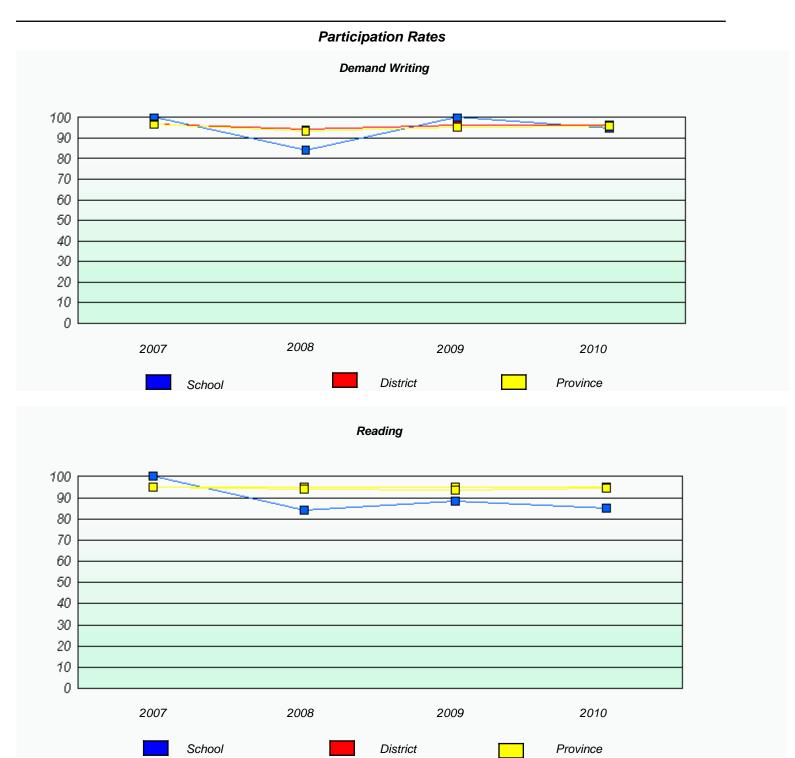

 $<sup>^{\</sup>star}$  Reading score is composite of Information and Poetry.

District 4 - Eastern

School #: 225 St. Anne's School

| Participation Rates |                                                                               |                          |                      |           |  |  |  |  |
|---------------------|-------------------------------------------------------------------------------|--------------------------|----------------------|-----------|--|--|--|--|
|                     |                                                                               | Demand Writing           | ,                    |           |  |  |  |  |
|                     | School data with 5 or fewer students withheld for reasons of confidentiality. |                          |                      |           |  |  |  |  |
|                     |                                                                               |                          |                      |           |  |  |  |  |
|                     |                                                                               |                          |                      |           |  |  |  |  |
|                     |                                                                               |                          |                      |           |  |  |  |  |
|                     |                                                                               |                          |                      |           |  |  |  |  |
|                     |                                                                               |                          |                      |           |  |  |  |  |
|                     |                                                                               |                          |                      |           |  |  |  |  |
| 2007                | 2008                                                                          |                          | 2009                 | 2010      |  |  |  |  |
| 2007                |                                                                               | District                 | 2009                 | Province  |  |  |  |  |
| _                   | School                                                                        | District                 |                      | T TOVINCE |  |  |  |  |
|                     |                                                                               | Reading                  |                      |           |  |  |  |  |
|                     | School data with 5 or few                                                     | ver students withheld fo | r reasons of confide | ntiality. |  |  |  |  |
|                     |                                                                               |                          |                      |           |  |  |  |  |
|                     |                                                                               |                          |                      |           |  |  |  |  |
|                     |                                                                               |                          |                      |           |  |  |  |  |
|                     |                                                                               |                          |                      |           |  |  |  |  |
|                     |                                                                               |                          |                      |           |  |  |  |  |
|                     |                                                                               |                          |                      |           |  |  |  |  |
| 2007                | 2008                                                                          |                          | 2009                 | 2010      |  |  |  |  |
|                     | School                                                                        | District                 |                      | Province  |  |  |  |  |
|                     | SUIDUI                                                                        | District                 |                      | FIOVIIICE |  |  |  |  |