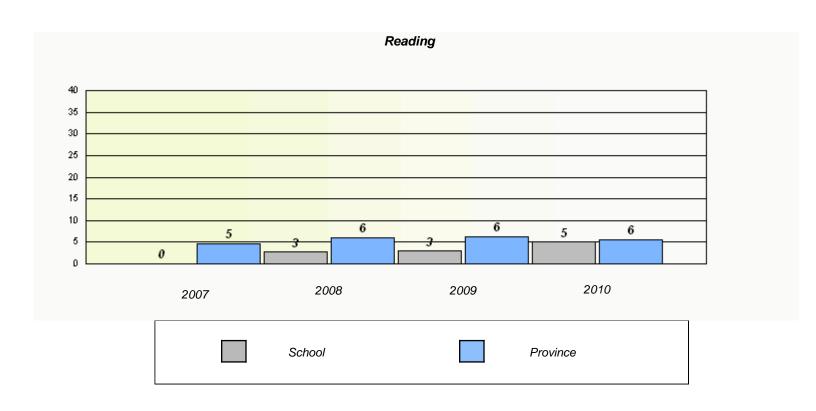

#### District 4 - Eastern

School #: 258 Holy Family Elementary

<sup>\*</sup> Reading score is composite of Information and Poetry.

#### District 4 - Eastern

School #: 258 Holy Family Elementary

### Participation Rates **Demand Writing** District Province School Reading

District

Province

School

<sup>\*</sup> Reading score is composite of Information and Poetry.