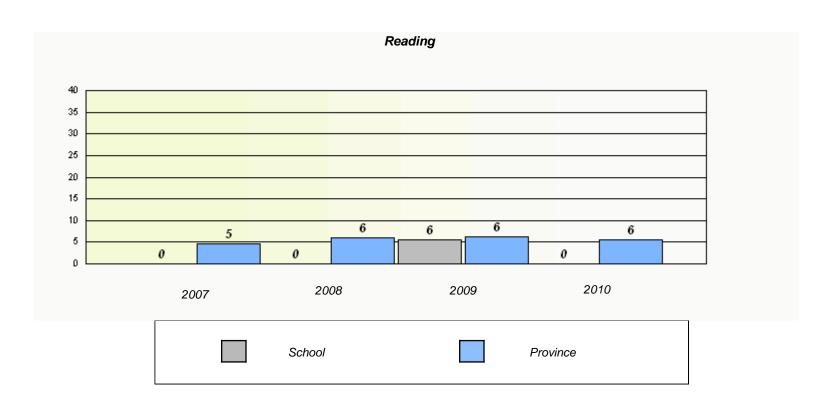

#### District 4 - Eastern

School #: 224 Donald C. Jamieson Academy

### Participation Rates **Demand Writing** District Province School Reading School District Province

<sup>\*</sup> Reading score is composite of Information and Poetry.

District 4 - Eastern

| School #: 225 | St. Anne's School |
|---------------|-------------------|
|---------------|-------------------|