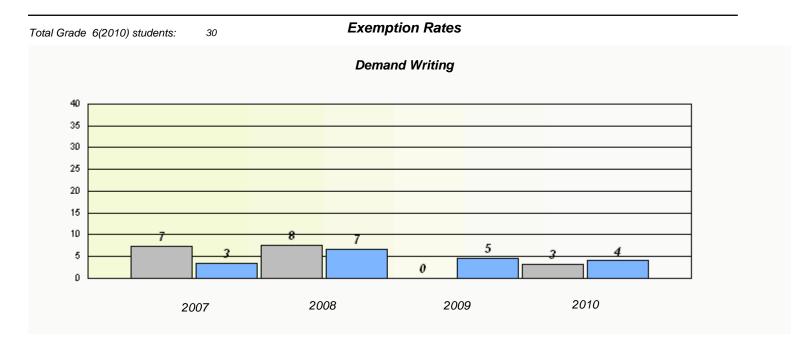

| Total ( | Grade | 6(2010) students: | 1    | Exem                             | ption Rates                   |                |  |
|---------|-------|-------------------|------|----------------------------------|-------------------------------|----------------|--|
|         |       |                   |      |                                  | and Writing                   |                |  |
|         |       |                   | Scho | ool data with 5 or fewer student | s withheld for reasons of cor | nfidentiality. |  |
|         |       |                   |      |                                  |                               |                |  |
|         |       |                   |      |                                  |                               |                |  |
|         |       |                   |      |                                  |                               |                |  |
|         |       |                   |      |                                  |                               |                |  |
|         |       |                   |      |                                  |                               |                |  |
|         |       |                   |      |                                  |                               |                |  |
|         |       |                   |      |                                  |                               |                |  |
|         |       |                   | 2007 | 2008                             | 2009                          | 2010           |  |
|         |       |                   |      |                                  |                               |                |  |