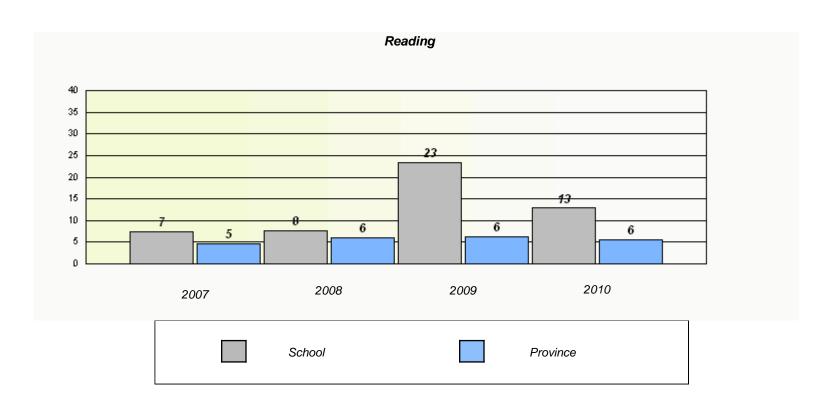

|        | Re                              | eading                       |               |  |
|--------|---------------------------------|------------------------------|---------------|--|
| School | l data with 5 or fewer students | withheld for reasons of con- | fidentiality. |  |
|        |                                 |                              |               |  |
|        |                                 |                              |               |  |
|        |                                 |                              |               |  |
|        |                                 |                              |               |  |
|        |                                 |                              |               |  |
|        |                                 |                              |               |  |
|        |                                 |                              |               |  |
|        |                                 |                              |               |  |
|        |                                 |                              |               |  |
|        |                                 |                              |               |  |
|        |                                 |                              |               |  |
|        |                                 |                              |               |  |
| 2007   | 2008                            | 2009                         | 2010          |  |
| 2007   | 2000                            | 2003                         | 2010          |  |
|        |                                 |                              |               |  |
|        |                                 |                              |               |  |
|        | School                          |                              | Province      |  |
|        |                                 |                              |               |  |
|        |                                 |                              |               |  |