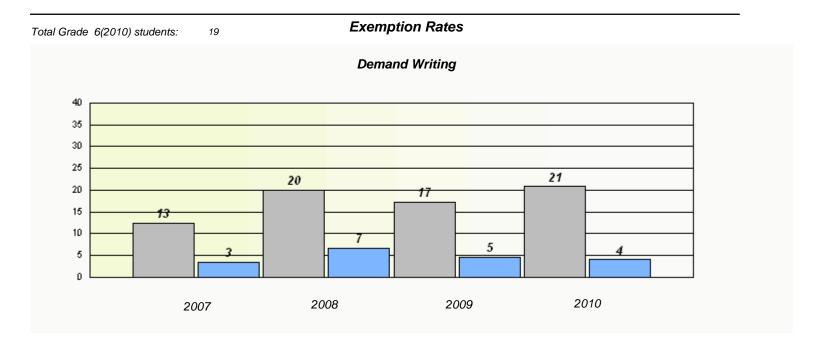

### Participation Rates **Demand Writing** District Province School Reading School District Province

<sup>\*</sup> Reading score is composite of Information and Poetry.

District 4 - Eastern

| School #: 225 | St. Anne's School |
|---------------|-------------------|
|---------------|-------------------|

| Total ( | Grade | 6(2010) students: | 1    | Exem                             | ption Rates                   |                |  |
|---------|-------|-------------------|------|----------------------------------|-------------------------------|----------------|--|
|         |       |                   |      |                                  | and Writing                   |                |  |
|         |       |                   | Scho | ool data with 5 or fewer student | s withheld for reasons of cor | nfidentiality. |  |
|         |       |                   |      |                                  |                               |                |  |
|         |       |                   |      |                                  |                               |                |  |
|         |       |                   |      |                                  |                               |                |  |
|         |       |                   |      |                                  |                               |                |  |
|         |       |                   |      |                                  |                               |                |  |
|         |       |                   |      |                                  |                               |                |  |
|         |       |                   |      |                                  |                               |                |  |
|         |       |                   | 2007 | 2008                             | 2009                          | 2010           |  |
|         |       |                   |      |                                  |                               |                |  |