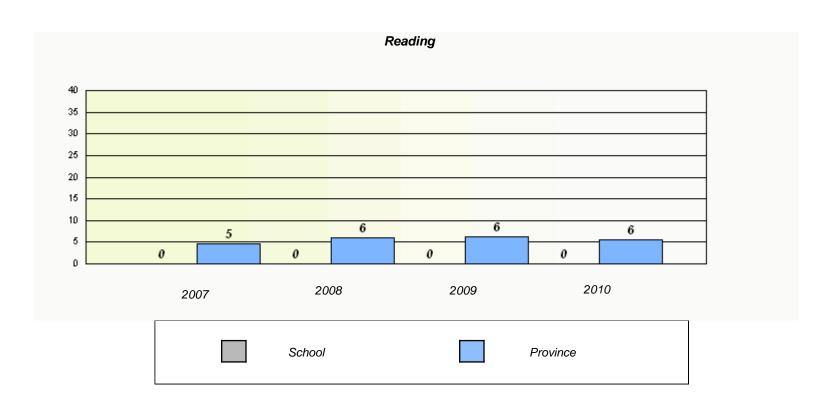

#### District 4 - Eastern

School #: 224 Donald C. Jamieson Academy

### Participation Rates **Demand Writing** District Province School Reading School District Province

<sup>\*</sup> Reading score is composite of Information and Poetry.

District 4 - Eastern

| School #: 225 | St. Anne's School |
|---------------|-------------------|
|---------------|-------------------|

|        | Re                              | eading                       |               |  |
|--------|---------------------------------|------------------------------|---------------|--|
| School | l data with 5 or fewer students | withheld for reasons of con- | fidentiality. |  |
|        |                                 |                              |               |  |
|        |                                 |                              |               |  |
|        |                                 |                              |               |  |
|        |                                 |                              |               |  |
|        |                                 |                              |               |  |
|        |                                 |                              |               |  |
|        |                                 |                              |               |  |
|        |                                 |                              |               |  |
|        |                                 |                              |               |  |
|        |                                 |                              |               |  |
|        |                                 |                              |               |  |
|        |                                 |                              |               |  |
| 2007   | 2008                            | 2009                         | 2010          |  |
| 2007   | 2000                            | 2003                         | 2010          |  |
|        |                                 |                              |               |  |
|        |                                 |                              |               |  |
|        | School                          |                              | Province      |  |
|        |                                 |                              |               |  |
|        |                                 |                              |               |  |