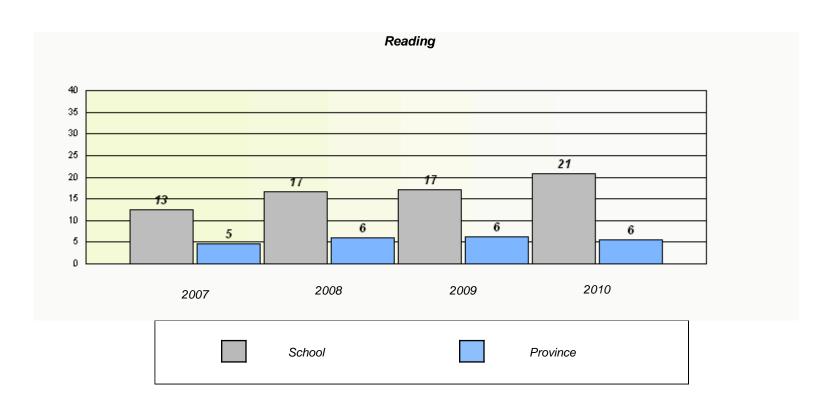

| Total ( | Grade | 6(2010) students: | 1    | Exem                             | ption Rates                   |                |  |
|---------|-------|-------------------|------|----------------------------------|-------------------------------|----------------|--|
|         |       |                   |      |                                  | and Writing                   |                |  |
|         |       |                   | Scho | ool data with 5 or fewer student | s withheld for reasons of cor | nfidentiality. |  |
|         |       |                   |      |                                  |                               |                |  |
|         |       |                   |      |                                  |                               |                |  |
|         |       |                   |      |                                  |                               |                |  |
|         |       |                   |      |                                  |                               |                |  |
|         |       |                   |      |                                  |                               |                |  |
|         |       |                   |      |                                  |                               |                |  |
|         |       |                   |      |                                  |                               |                |  |
|         |       |                   | 2007 | 2008                             | 2009                          | 2010           |  |
|         |       |                   |      |                                  |                               |                |  |

|        | Re                              | eading                       |               |  |
|--------|---------------------------------|------------------------------|---------------|--|
| School | l data with 5 or fewer students | withheld for reasons of con- | fidentiality. |  |
|        |                                 |                              |               |  |
|        |                                 |                              |               |  |
|        |                                 |                              |               |  |
|        |                                 |                              |               |  |
|        |                                 |                              |               |  |
|        |                                 |                              |               |  |
|        |                                 |                              |               |  |
|        |                                 |                              |               |  |
|        |                                 |                              |               |  |
|        |                                 |                              |               |  |
|        |                                 |                              |               |  |
|        |                                 |                              |               |  |
| 2007   | 2008                            | 2009                         | 2010          |  |
| 2007   | 2000                            | 2003                         | 2010          |  |
|        |                                 |                              |               |  |
|        |                                 |                              |               |  |
|        | School                          |                              | Province      |  |
|        |                                 |                              |               |  |
|        |                                 |                              |               |  |