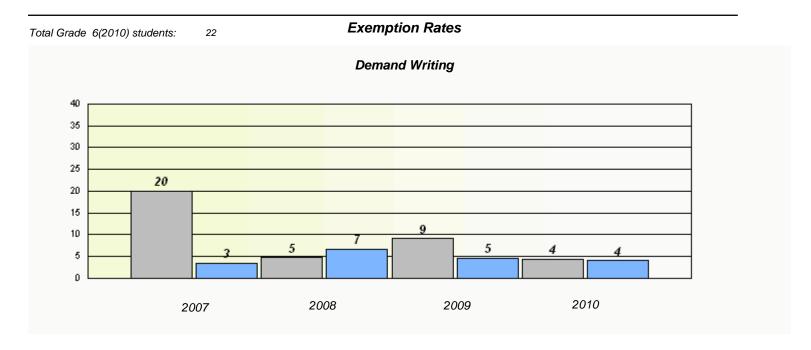

#### District 4 - Eastern

School #: 243 Balbo Elementary School

<sup>\*</sup> Reading score is composite of Information and Poetry.

District 4 - Eastern

| School #: 246 Swit | t Current Academy |
|--------------------|-------------------|
|--------------------|-------------------|

| Total Grade 6(2010) students: | 5                                                                             | Exemption Ra | ates |      |  |  |  |
|-------------------------------|-------------------------------------------------------------------------------|--------------|------|------|--|--|--|
| Demand Writing                |                                                                               |              |      |      |  |  |  |
|                               | School data with 5 or fewer students withheld for reasons of confidentiality. |              |      |      |  |  |  |
|                               |                                                                               |              |      |      |  |  |  |
|                               |                                                                               |              |      |      |  |  |  |
|                               |                                                                               |              |      |      |  |  |  |
|                               |                                                                               |              |      |      |  |  |  |
|                               |                                                                               |              |      |      |  |  |  |
|                               |                                                                               |              |      |      |  |  |  |
|                               |                                                                               |              |      |      |  |  |  |
| 20                            | 007                                                                           | 2008         | 2009 | 2010 |  |  |  |
| 20                            | ,,,,                                                                          |              |      |      |  |  |  |