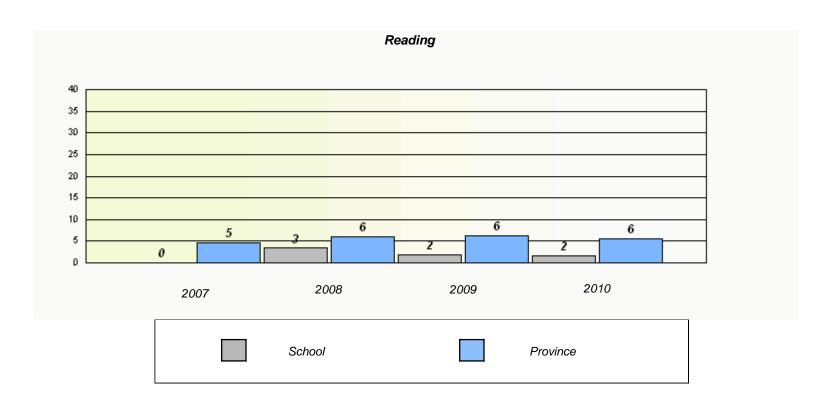

#### District 4 - Eastern

School #: 258 Holy Family Elementary

<sup>\*</sup> Reading score is composite of Information and Poetry.

#### District 4 - Eastern

School #: 258 Holy Family Elementary