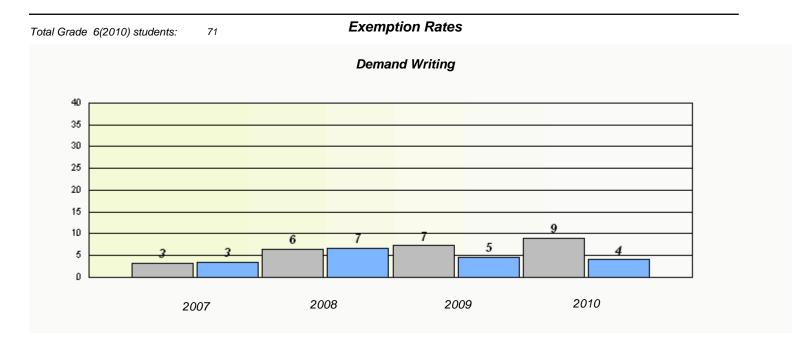

| Total ( | Grade | 6(2010) students: | 1    | Exem                             | ption Rates                   |                |  |
|---------|-------|-------------------|------|----------------------------------|-------------------------------|----------------|--|
|         |       |                   |      |                                  | and Writing                   |                |  |
|         |       |                   | Scho | ool data with 5 or fewer student | s withheld for reasons of cor | nfidentiality. |  |
|         |       |                   |      |                                  |                               |                |  |
|         |       |                   |      |                                  |                               |                |  |
|         |       |                   |      |                                  |                               |                |  |
|         |       |                   |      |                                  |                               |                |  |
|         |       |                   |      |                                  |                               |                |  |
|         |       |                   |      |                                  |                               |                |  |
|         |       |                   |      |                                  |                               |                |  |
|         |       |                   | 2007 | 2008                             | 2009                          | 2010           |  |
|         |       |                   |      |                                  |                               |                |  |