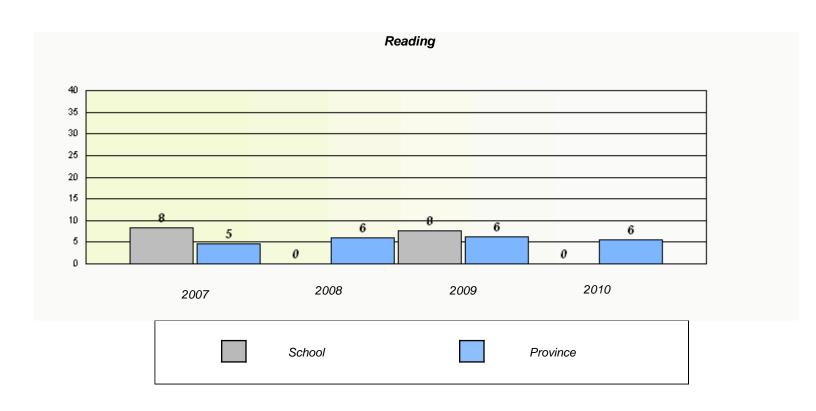

|        | Re                              | eading                       |               |  |
|--------|---------------------------------|------------------------------|---------------|--|
| School | l data with 5 or fewer students | withheld for reasons of con- | fidentiality. |  |
|        |                                 |                              |               |  |
|        |                                 |                              |               |  |
|        |                                 |                              |               |  |
|        |                                 |                              |               |  |
|        |                                 |                              |               |  |
|        |                                 |                              |               |  |
|        |                                 |                              |               |  |
|        |                                 |                              |               |  |
|        |                                 |                              |               |  |
|        |                                 |                              |               |  |
|        |                                 |                              |               |  |
|        |                                 |                              |               |  |
| 2007   | 2008                            | 2009                         | 2010          |  |
| 2007   | 2000                            | 2003                         | 2010          |  |
|        |                                 |                              |               |  |
|        |                                 |                              |               |  |
|        | School                          |                              | Province      |  |
|        |                                 |                              |               |  |
|        |                                 |                              |               |  |

 $<sup>^{\</sup>star}$  Reading score is composite of Information and Poetry.

District 4 - Eastern

School #: 225 St. Anne's School

| Participation Rates |                                                                               |                          |                      |           |  |  |  |  |
|---------------------|-------------------------------------------------------------------------------|--------------------------|----------------------|-----------|--|--|--|--|
|                     |                                                                               | Demand Writing           | ,                    |           |  |  |  |  |
|                     | School data with 5 or fewer students withheld for reasons of confidentiality. |                          |                      |           |  |  |  |  |
|                     |                                                                               |                          |                      |           |  |  |  |  |
|                     |                                                                               |                          |                      |           |  |  |  |  |
|                     |                                                                               |                          |                      |           |  |  |  |  |
|                     |                                                                               |                          |                      |           |  |  |  |  |
|                     |                                                                               |                          |                      |           |  |  |  |  |
|                     |                                                                               |                          |                      |           |  |  |  |  |
| 2007                | 2008                                                                          |                          | 2009                 | 2010      |  |  |  |  |
| 2007                |                                                                               | District                 | 2009                 | Province  |  |  |  |  |
| _                   | School                                                                        | District                 |                      | T TOVINCE |  |  |  |  |
|                     |                                                                               | Reading                  |                      |           |  |  |  |  |
|                     | School data with 5 or few                                                     | ver students withheld fo | r reasons of confide | ntiality. |  |  |  |  |
|                     |                                                                               |                          |                      |           |  |  |  |  |
|                     |                                                                               |                          |                      |           |  |  |  |  |
|                     |                                                                               |                          |                      |           |  |  |  |  |
|                     |                                                                               |                          |                      |           |  |  |  |  |
|                     |                                                                               |                          |                      |           |  |  |  |  |
|                     |                                                                               |                          |                      |           |  |  |  |  |
| 2007                | 2008                                                                          |                          | 2009                 | 2010      |  |  |  |  |
|                     | School                                                                        | District                 |                      | Province  |  |  |  |  |
|                     | SUIDUI                                                                        | District                 |                      | FIOVIIICE |  |  |  |  |