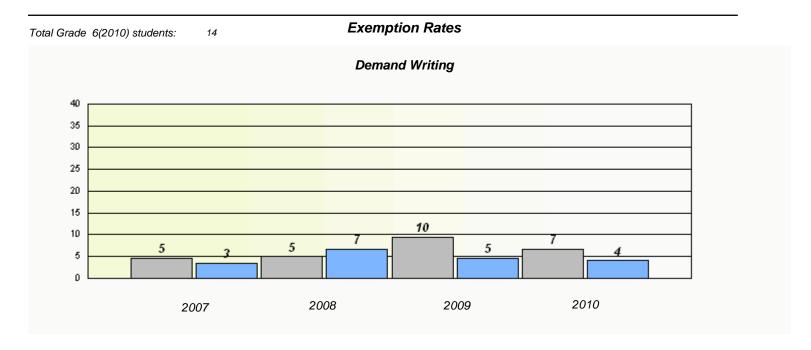

### Participation Rates **Demand Writing** District Province School Reading School District Province

<sup>\*</sup> Reading score is composite of Information and Poetry.

District 4 - Eastern

| School #: 225 | St. Anne's School |
|---------------|-------------------|
|---------------|-------------------|

| Total ( | Grade | 6(2010) students: | 1    | Exem                             | ption Rates                   |                |  |
|---------|-------|-------------------|------|----------------------------------|-------------------------------|----------------|--|
|         |       |                   |      |                                  | and Writing                   |                |  |
|         |       |                   | Scho | ool data with 5 or fewer student | s withheld for reasons of cor | nfidentiality. |  |
|         |       |                   |      |                                  |                               |                |  |
|         |       |                   |      |                                  |                               |                |  |
|         |       |                   |      |                                  |                               |                |  |
|         |       |                   |      |                                  |                               |                |  |
|         |       |                   |      |                                  |                               |                |  |
|         |       |                   |      |                                  |                               |                |  |
|         |       |                   |      |                                  |                               |                |  |
|         |       |                   | 2007 | 2008                             | 2009                          | 2010           |  |
|         |       |                   |      |                                  |                               |                |  |