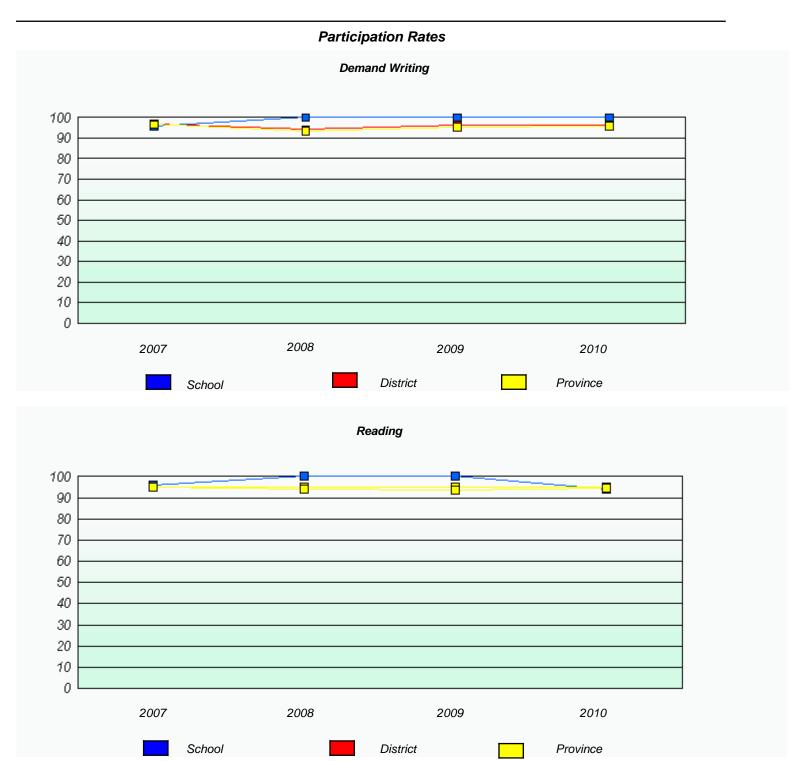

#### District 4 - Eastern

School #: 224 Donald C. Jamieson Academy

### Participation Rates **Demand Writing** District Province School Reading School District Province

<sup>\*</sup> Reading score is composite of Information and Poetry.

District 4 - Eastern

| School #: 225 | St. Anne's School |
|---------------|-------------------|
|---------------|-------------------|