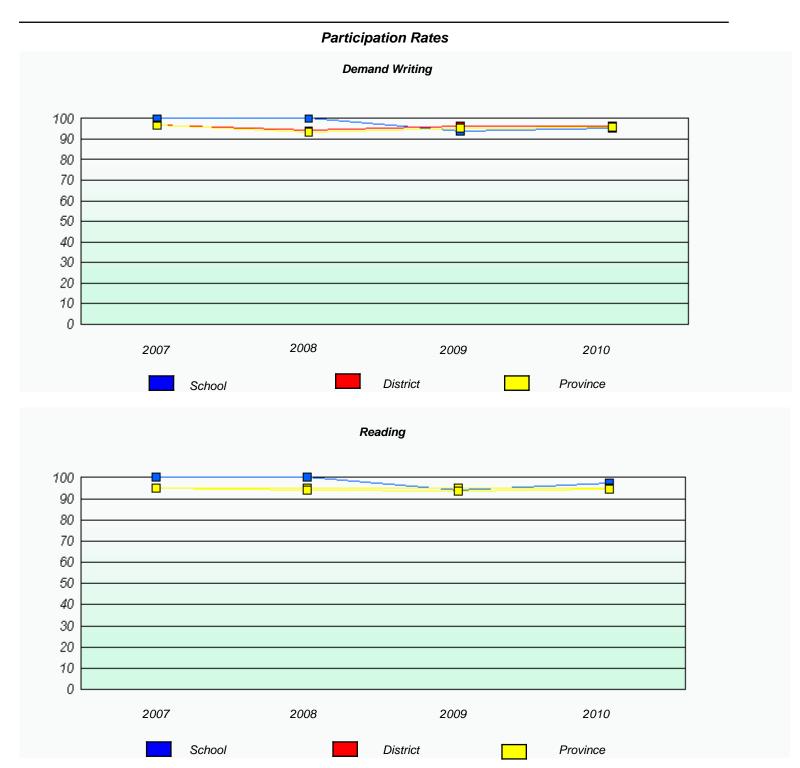

<sup>\*</sup> Reading score is composite of Information and Poetry.

District 4 - Eastern

School #: 246 Swift Current Academy

| Participation Rates |                                                                                        |                            |                           |          |  |  |  |
|---------------------|----------------------------------------------------------------------------------------|----------------------------|---------------------------|----------|--|--|--|
|                     |                                                                                        | Demand Writing             | 7                         |          |  |  |  |
|                     | School data with 5 or                                                                  | fewer students withheld fo | or reasons of confidentia | lity.    |  |  |  |
|                     |                                                                                        |                            |                           |          |  |  |  |
|                     |                                                                                        |                            |                           |          |  |  |  |
|                     |                                                                                        |                            |                           |          |  |  |  |
|                     |                                                                                        |                            |                           |          |  |  |  |
|                     |                                                                                        |                            |                           |          |  |  |  |
|                     |                                                                                        |                            |                           |          |  |  |  |
|                     |                                                                                        |                            |                           |          |  |  |  |
| 2007                | 20                                                                                     | 08                         | 2009                      | 2010     |  |  |  |
|                     | School                                                                                 | District                   |                           | Province |  |  |  |
|                     |                                                                                        | Pooding                    |                           |          |  |  |  |
|                     | Reading  School data with 5 or fewer students withheld for reasons of confidentiality. |                            |                           |          |  |  |  |
|                     | Scrioor data with 5 or                                                                 | rewer students withheld h  | or reasons or confidentia | inty.    |  |  |  |
|                     |                                                                                        |                            |                           |          |  |  |  |
|                     |                                                                                        |                            |                           |          |  |  |  |
|                     |                                                                                        |                            |                           |          |  |  |  |
|                     |                                                                                        |                            |                           |          |  |  |  |
|                     |                                                                                        |                            |                           |          |  |  |  |
|                     |                                                                                        |                            |                           |          |  |  |  |
| 2007                | 20                                                                                     | าย                         | 2009                      | 2010     |  |  |  |
| 2007                |                                                                                        |                            |                           |          |  |  |  |
|                     | School                                                                                 | District                   |                           | Province |  |  |  |