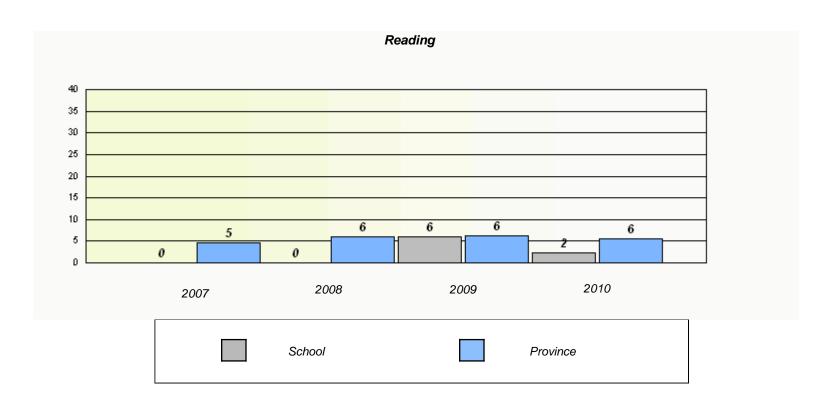

<sup>\*</sup> Reading score is composite of Information and Poetry.

District 4 - Eastern

School #: 246 Swift Current Academy

| Participation Rates |                                                                                        |                            |                           |          |  |  |  |
|---------------------|----------------------------------------------------------------------------------------|----------------------------|---------------------------|----------|--|--|--|
|                     |                                                                                        | Demand Writing             | 7                         |          |  |  |  |
|                     | School data with 5 or                                                                  | fewer students withheld fo | or reasons of confidentia | lity.    |  |  |  |
|                     |                                                                                        |                            |                           |          |  |  |  |
|                     |                                                                                        |                            |                           |          |  |  |  |
|                     |                                                                                        |                            |                           |          |  |  |  |
|                     |                                                                                        |                            |                           |          |  |  |  |
|                     |                                                                                        |                            |                           |          |  |  |  |
|                     |                                                                                        |                            |                           |          |  |  |  |
|                     |                                                                                        |                            |                           |          |  |  |  |
| 2007                | 20                                                                                     | 08                         | 2009                      | 2010     |  |  |  |
|                     | School                                                                                 | District                   |                           | Province |  |  |  |
|                     |                                                                                        | Pooding                    |                           |          |  |  |  |
|                     | Reading  School data with 5 or fewer students withheld for reasons of confidentiality. |                            |                           |          |  |  |  |
|                     | Scrioor data with 5 or                                                                 | rewer students withheld h  | or reasons or confidentia | inty.    |  |  |  |
|                     |                                                                                        |                            |                           |          |  |  |  |
|                     |                                                                                        |                            |                           |          |  |  |  |
|                     |                                                                                        |                            |                           |          |  |  |  |
|                     |                                                                                        |                            |                           |          |  |  |  |
|                     |                                                                                        |                            |                           |          |  |  |  |
|                     |                                                                                        |                            |                           |          |  |  |  |
| 2007                | 20                                                                                     | าย                         | 2009                      | 2010     |  |  |  |
| 2007                |                                                                                        |                            |                           |          |  |  |  |
|                     | School                                                                                 | District                   |                           | Province |  |  |  |