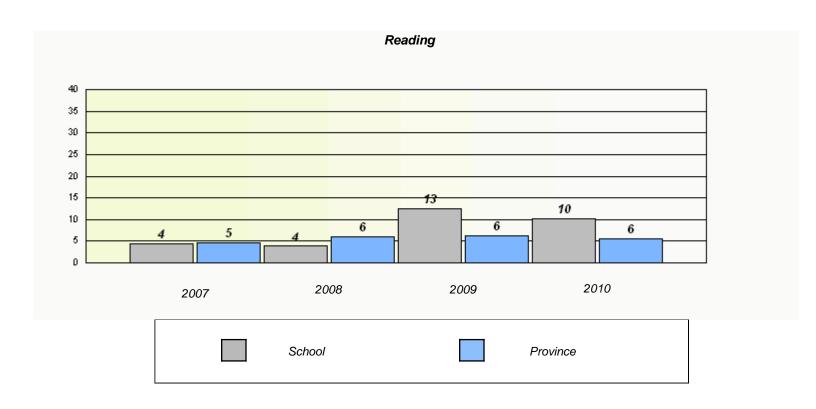

|                                                                               | _      |      |          |  |  |  |  |  |  |
|-------------------------------------------------------------------------------|--------|------|----------|--|--|--|--|--|--|
| Reading                                                                       |        |      |          |  |  |  |  |  |  |
| School data with 5 or fewer students withheld for reasons of confidentiality. |        |      |          |  |  |  |  |  |  |
|                                                                               |        |      |          |  |  |  |  |  |  |
|                                                                               |        |      |          |  |  |  |  |  |  |
|                                                                               |        |      |          |  |  |  |  |  |  |
|                                                                               |        |      |          |  |  |  |  |  |  |
|                                                                               |        |      |          |  |  |  |  |  |  |
|                                                                               |        |      |          |  |  |  |  |  |  |
|                                                                               |        |      |          |  |  |  |  |  |  |
|                                                                               |        |      |          |  |  |  |  |  |  |
|                                                                               |        |      |          |  |  |  |  |  |  |
|                                                                               |        |      |          |  |  |  |  |  |  |
|                                                                               |        |      |          |  |  |  |  |  |  |
| 2007                                                                          | 2008   | 2009 | 2010     |  |  |  |  |  |  |
| 2007                                                                          | 2300   | 2000 |          |  |  |  |  |  |  |
|                                                                               |        |      |          |  |  |  |  |  |  |
|                                                                               |        |      |          |  |  |  |  |  |  |
|                                                                               | School |      | Province |  |  |  |  |  |  |
|                                                                               |        |      |          |  |  |  |  |  |  |