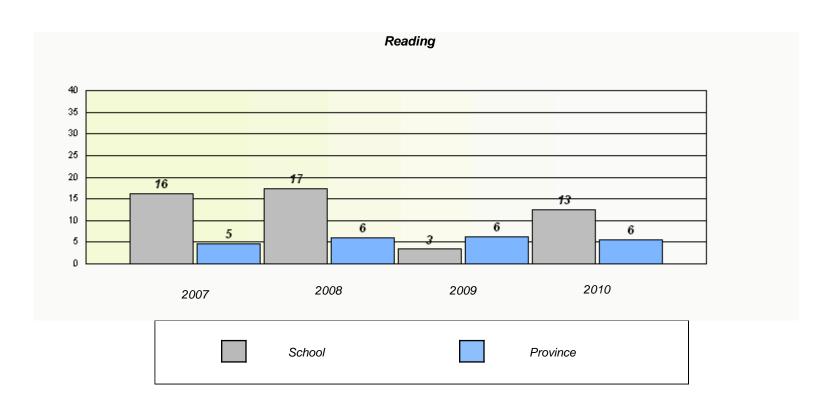

#### District 4 - Eastern

School #: 220 Sacred Heart Academy

<sup>\*</sup> Reading score is composite of Information and Poetry.

### District 4 - Eastern

School #: 220 Sacred Heart Academy

<sup>\*</sup> Reading score is composite of Information and Poetry.