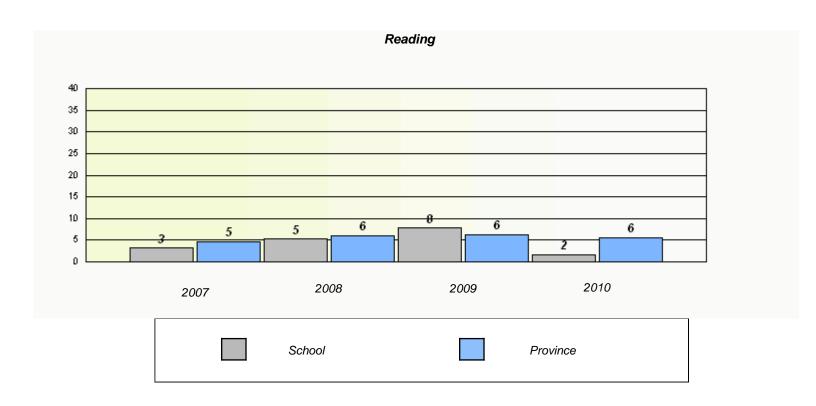

#### District 4 - Eastern

Lake Academy School #: 213

<sup>\*</sup> Reading score is composite of Information and Poetry.

205

#### District 4 - Eastern

School #: 213 Lake Academy

<sup>\*</sup> Reading score is composite of Information and Poetry.