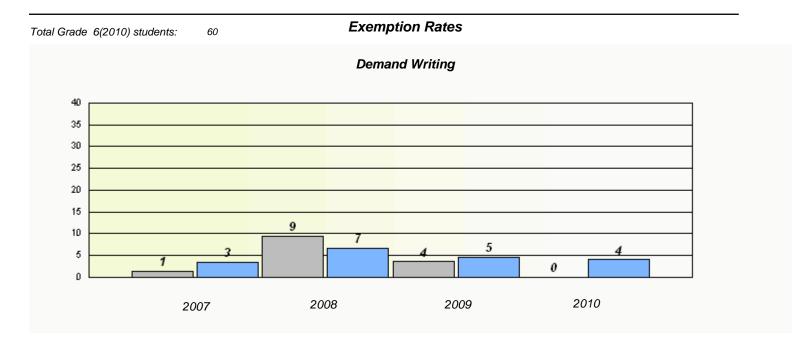

| Total ( | Grade | 6(2010) students: | 1    | Exem                             | ption Rates                   |                |  |
|---------|-------|-------------------|------|----------------------------------|-------------------------------|----------------|--|
|         |       |                   |      |                                  | and Writing                   |                |  |
|         |       |                   | Scho | ool data with 5 or fewer student | s withheld for reasons of cor | nfidentiality. |  |
|         |       |                   |      |                                  |                               |                |  |
|         |       |                   |      |                                  |                               |                |  |
|         |       |                   |      |                                  |                               |                |  |
|         |       |                   |      |                                  |                               |                |  |
|         |       |                   |      |                                  |                               |                |  |
|         |       |                   |      |                                  |                               |                |  |
|         |       |                   |      |                                  |                               |                |  |
|         |       |                   | 2007 | 2008                             | 2009                          | 2010           |  |
|         |       |                   |      |                                  |                               |                |  |

|        | Re                              | eading                       |               |  |
|--------|---------------------------------|------------------------------|---------------|--|
| School | l data with 5 or fewer students | withheld for reasons of con- | fidentiality. |  |
|        |                                 |                              |               |  |
|        |                                 |                              |               |  |
|        |                                 |                              |               |  |
|        |                                 |                              |               |  |
|        |                                 |                              |               |  |
|        |                                 |                              |               |  |
|        |                                 |                              |               |  |
|        |                                 |                              |               |  |
|        |                                 |                              |               |  |
|        |                                 |                              |               |  |
|        |                                 |                              |               |  |
|        |                                 |                              |               |  |
| 2007   | 2008                            | 2009                         | 2010          |  |
| 2007   | 2000                            | 2003                         | 2010          |  |
|        |                                 |                              |               |  |
|        |                                 |                              |               |  |
|        | School                          |                              | Province      |  |
|        |                                 |                              |               |  |
|        |                                 |                              |               |  |