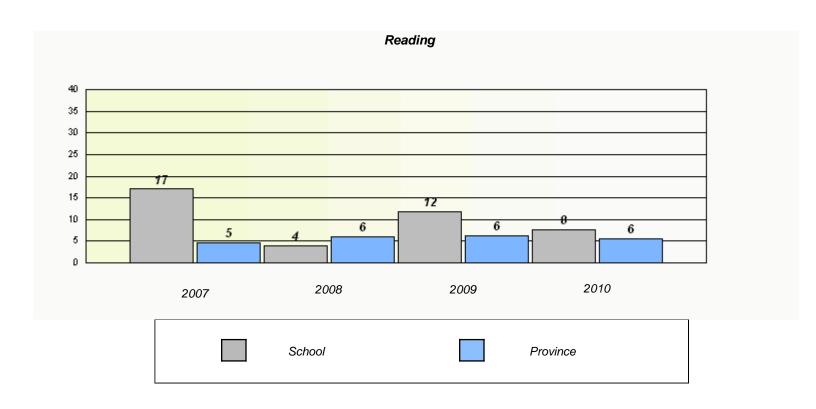

#### District 4 - Eastern

St. Joseph's Academy School #: 218

207

<sup>\*</sup> Reading score is composite of Information and Poetry.

#### District 4 - Eastern

School #: 218 St. Joseph's Academy

<sup>\*</sup> Reading score is composite of Information and Poetry.