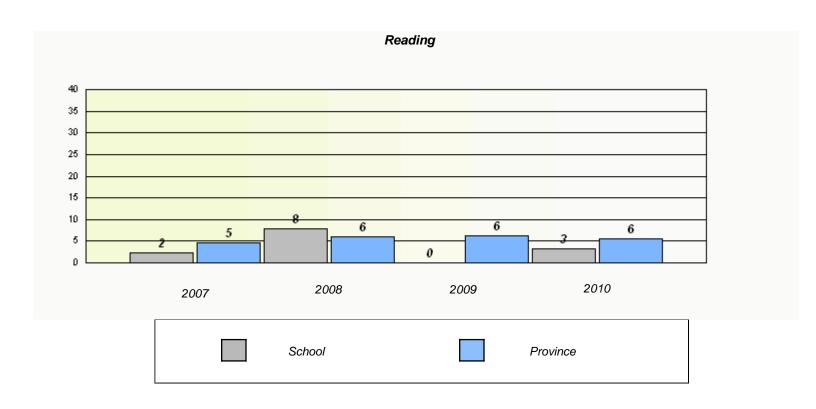

|        | Re                              | eading                       |               |  |
|--------|---------------------------------|------------------------------|---------------|--|
| School | l data with 5 or fewer students | withheld for reasons of con- | fidentiality. |  |
|        |                                 |                              |               |  |
|        |                                 |                              |               |  |
|        |                                 |                              |               |  |
|        |                                 |                              |               |  |
|        |                                 |                              |               |  |
|        |                                 |                              |               |  |
|        |                                 |                              |               |  |
|        |                                 |                              |               |  |
|        |                                 |                              |               |  |
|        |                                 |                              |               |  |
|        |                                 |                              |               |  |
|        |                                 |                              |               |  |
| 2007   | 2008                            | 2009                         | 2010          |  |
| 2007   | 2000                            | 2003                         | 2010          |  |
|        |                                 |                              |               |  |
|        |                                 |                              |               |  |
|        | School                          |                              | Province      |  |
|        |                                 |                              |               |  |
|        |                                 |                              |               |  |