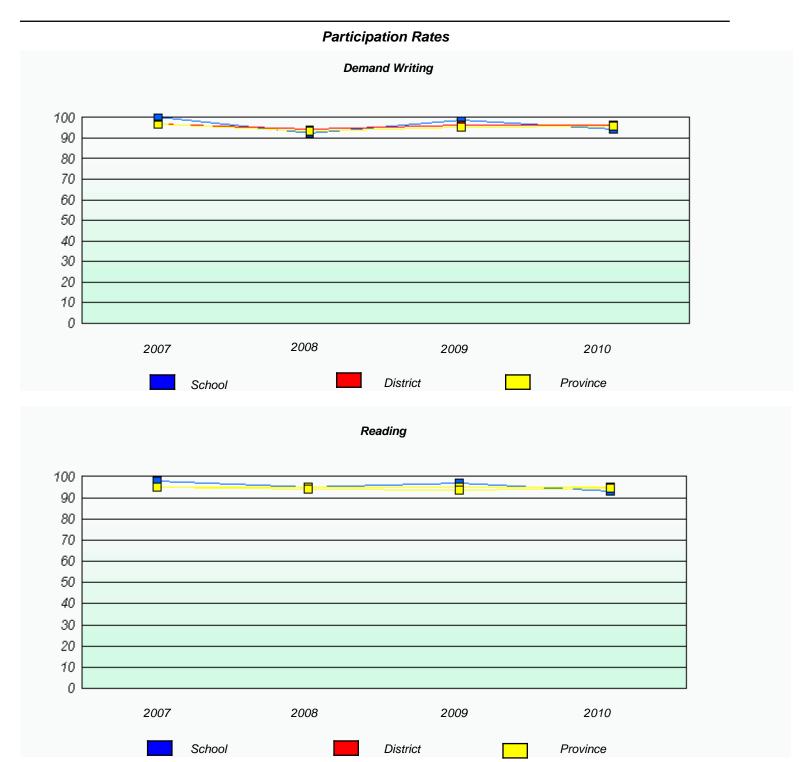

<sup>\*</sup> Reading score is composite of Information and Poetry.

District 4 - Eastern

School #: 286 Fatima Academy

<sup>\*</sup> Reading score is composite of Information and Poetry.