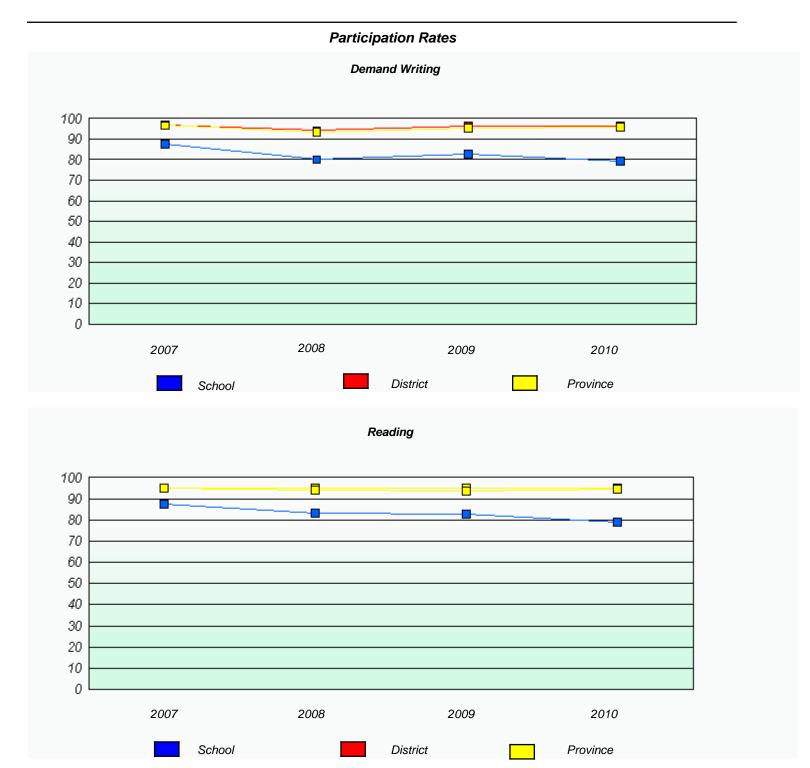

#### District 4 - Eastern

Lake Academy School #: 213

<sup>\*</sup> Reading score is composite of Information and Poetry.

205

#### District 4 - Eastern

School #: 213 Lake Academy

<sup>\*</sup> Reading score is composite of Information and Poetry.