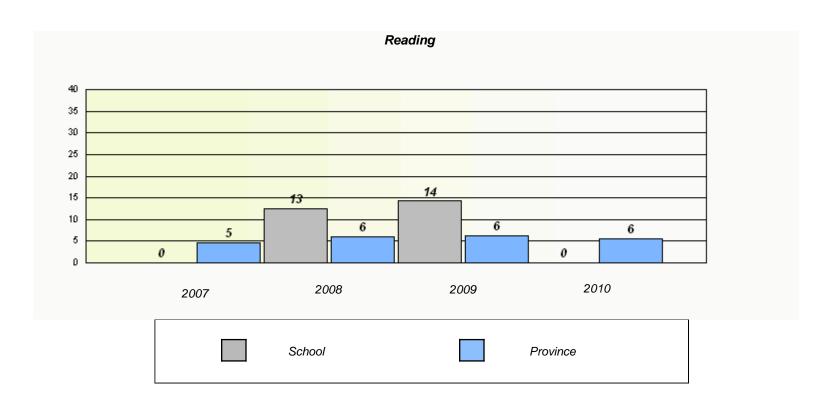

#### District 4 - Eastern

School #: 258 Holy Family Elementary

<sup>\*</sup> Reading score is composite of Information and Poetry.

#### District 4 - Eastern

School #: 258 Holy Family Elementary

### Participation Rates **Demand Writing** District Province School Reading

District

Province

School

<sup>\*</sup> Reading score is composite of Information and Poetry.