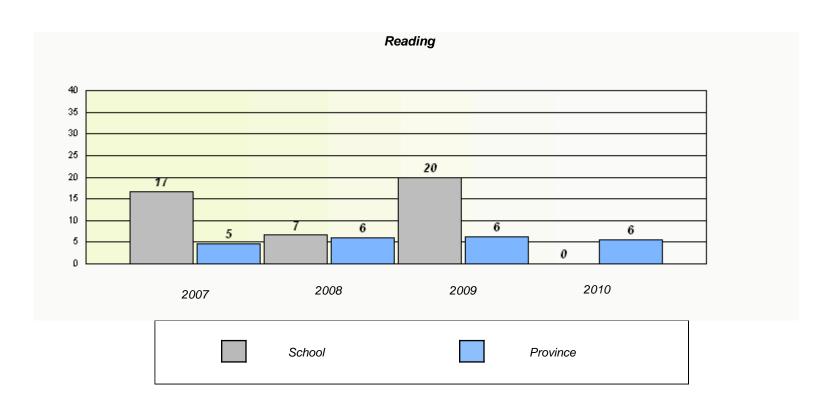

| Total Grade 6(2010) students: | 5                                                                             | Exemption Ra | ates |      |  |  |  |
|-------------------------------|-------------------------------------------------------------------------------|--------------|------|------|--|--|--|
| Demand Writing                |                                                                               |              |      |      |  |  |  |
|                               | School data with 5 or fewer students withheld for reasons of confidentiality. |              |      |      |  |  |  |
|                               |                                                                               |              |      |      |  |  |  |
|                               |                                                                               |              |      |      |  |  |  |
|                               |                                                                               |              |      |      |  |  |  |
|                               |                                                                               |              |      |      |  |  |  |
|                               |                                                                               |              |      |      |  |  |  |
|                               |                                                                               |              |      |      |  |  |  |
|                               |                                                                               |              |      |      |  |  |  |
| 20                            | 007                                                                           | 2008         | 2009 | 2010 |  |  |  |
| 20                            | ,,,,                                                                          |              |      |      |  |  |  |

<sup>\*</sup> Reading score is composite of Information and Poetry.

District 4 - Eastern

School #: 246 Swift Current Academy

| Participation Rates |                                                                                        |                            |                           |          |  |  |  |
|---------------------|----------------------------------------------------------------------------------------|----------------------------|---------------------------|----------|--|--|--|
|                     |                                                                                        | Demand Writing             | 7                         |          |  |  |  |
|                     | School data with 5 or                                                                  | fewer students withheld fo | or reasons of confidentia | lity.    |  |  |  |
|                     |                                                                                        |                            |                           |          |  |  |  |
|                     |                                                                                        |                            |                           |          |  |  |  |
|                     |                                                                                        |                            |                           |          |  |  |  |
|                     |                                                                                        |                            |                           |          |  |  |  |
|                     |                                                                                        |                            |                           |          |  |  |  |
|                     |                                                                                        |                            |                           |          |  |  |  |
|                     |                                                                                        |                            |                           |          |  |  |  |
| 2007                | 20                                                                                     | 08                         | 2009                      | 2010     |  |  |  |
|                     | School                                                                                 | District                   |                           | Province |  |  |  |
|                     |                                                                                        | Pooding                    |                           |          |  |  |  |
|                     | Reading  School data with 5 or fewer students withheld for reasons of confidentiality. |                            |                           |          |  |  |  |
|                     | Scrioor data with 5 or                                                                 | rewer students withheld h  | or reasons or confidentia | inty.    |  |  |  |
|                     |                                                                                        |                            |                           |          |  |  |  |
|                     |                                                                                        |                            |                           |          |  |  |  |
|                     |                                                                                        |                            |                           |          |  |  |  |
|                     |                                                                                        |                            |                           |          |  |  |  |
|                     |                                                                                        |                            |                           |          |  |  |  |
|                     |                                                                                        |                            |                           |          |  |  |  |
| 2007                | 20                                                                                     | าย                         | 2009                      | 2010     |  |  |  |
| 2007                |                                                                                        |                            |                           |          |  |  |  |
|                     | School                                                                                 | District                   |                           | Province |  |  |  |

<sup>\*</sup> Reading score is composite of Information and Poetry.