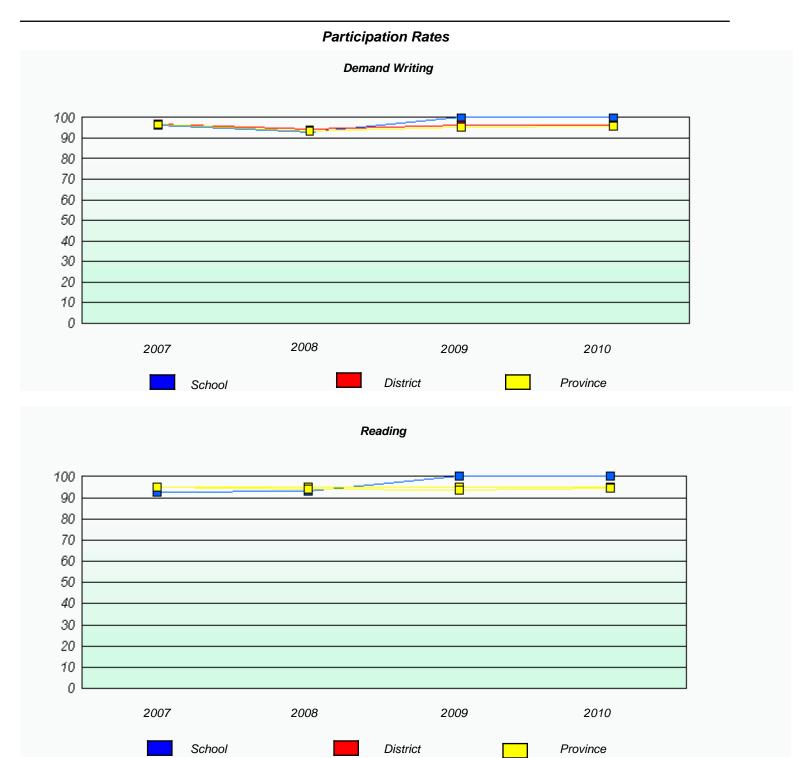

#### District 4 - Eastern

School #: 224 Donald C. Jamieson Academy

### Participation Rates **Demand Writing** District Province School Reading School District Province

<sup>\*</sup> Reading score is composite of Information and Poetry.

District 4 - Eastern

| School #: 225 | St. Anne's School |
|---------------|-------------------|
|---------------|-------------------|