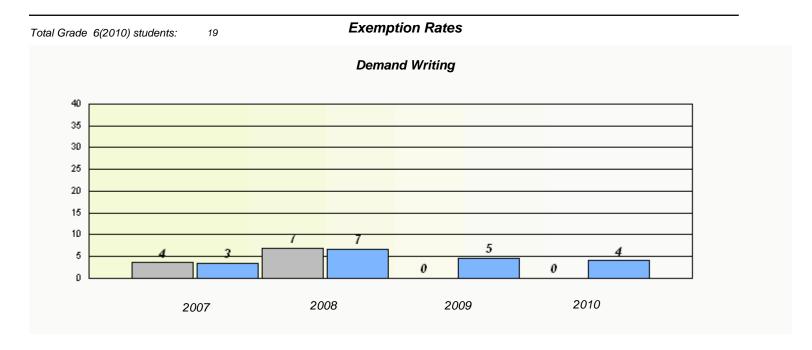

| Total Grade 6(2010) students: | 5                                                                             | Exemption Ra | ates |      |  |  |  |
|-------------------------------|-------------------------------------------------------------------------------|--------------|------|------|--|--|--|
| Demand Writing                |                                                                               |              |      |      |  |  |  |
|                               | School data with 5 or fewer students withheld for reasons of confidentiality. |              |      |      |  |  |  |
|                               |                                                                               |              |      |      |  |  |  |
|                               |                                                                               |              |      |      |  |  |  |
|                               |                                                                               |              |      |      |  |  |  |
|                               |                                                                               |              |      |      |  |  |  |
|                               |                                                                               |              |      |      |  |  |  |
|                               |                                                                               |              |      |      |  |  |  |
|                               |                                                                               |              |      |      |  |  |  |
| 20                            | 007                                                                           | 2008         | 2009 | 2010 |  |  |  |
| 20                            | ,,,,                                                                          |              |      |      |  |  |  |

<sup>\*</sup> Reading score is composite of Information and Poetry.

District 4 - Eastern

School #: 246 Swift Current Academy

| Participation Rates |                                                                                        |                            |                           |          |  |  |  |
|---------------------|----------------------------------------------------------------------------------------|----------------------------|---------------------------|----------|--|--|--|
|                     |                                                                                        | Demand Writing             | 7                         |          |  |  |  |
|                     | School data with 5 or                                                                  | fewer students withheld fo | or reasons of confidentia | lity.    |  |  |  |
|                     |                                                                                        |                            |                           |          |  |  |  |
|                     |                                                                                        |                            |                           |          |  |  |  |
|                     |                                                                                        |                            |                           |          |  |  |  |
|                     |                                                                                        |                            |                           |          |  |  |  |
|                     |                                                                                        |                            |                           |          |  |  |  |
|                     |                                                                                        |                            |                           |          |  |  |  |
|                     |                                                                                        |                            |                           |          |  |  |  |
| 2007                | 20                                                                                     | 08                         | 2009                      | 2010     |  |  |  |
|                     | School                                                                                 | District                   |                           | Province |  |  |  |
|                     |                                                                                        | Pooding                    |                           |          |  |  |  |
|                     | Reading  School data with 5 or fewer students withheld for reasons of confidentiality. |                            |                           |          |  |  |  |
|                     | Scrioor data with 5 or                                                                 | rewer students withheld h  | or reasons or confidentia | inty.    |  |  |  |
|                     |                                                                                        |                            |                           |          |  |  |  |
|                     |                                                                                        |                            |                           |          |  |  |  |
|                     |                                                                                        |                            |                           |          |  |  |  |
|                     |                                                                                        |                            |                           |          |  |  |  |
|                     |                                                                                        |                            |                           |          |  |  |  |
|                     |                                                                                        |                            |                           |          |  |  |  |
| 2007                | 20                                                                                     | าย                         | 2009                      | 2010     |  |  |  |
| 2007                |                                                                                        |                            |                           |          |  |  |  |
|                     | School                                                                                 | District                   |                           | Province |  |  |  |