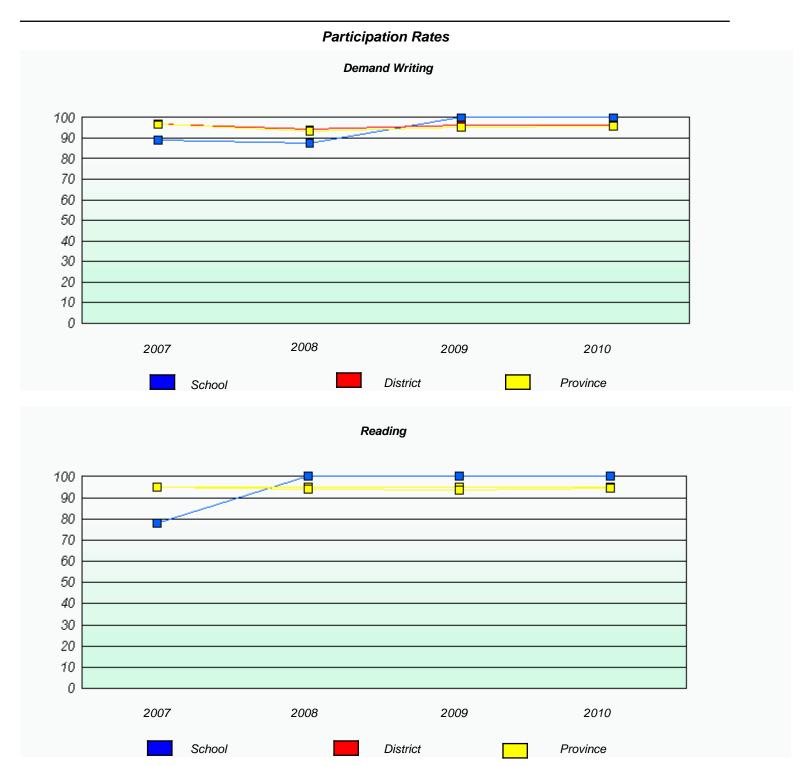

#### District 4 - Eastern

School #: 258 Holy Family Elementary

<sup>\*</sup> Reading score is composite of Information and Poetry.

#### District 4 - Eastern

School #: 258 Holy Family Elementary

### Participation Rates **Demand Writing** District Province School Reading

District

Province

School

<sup>\*</sup> Reading score is composite of Information and Poetry.