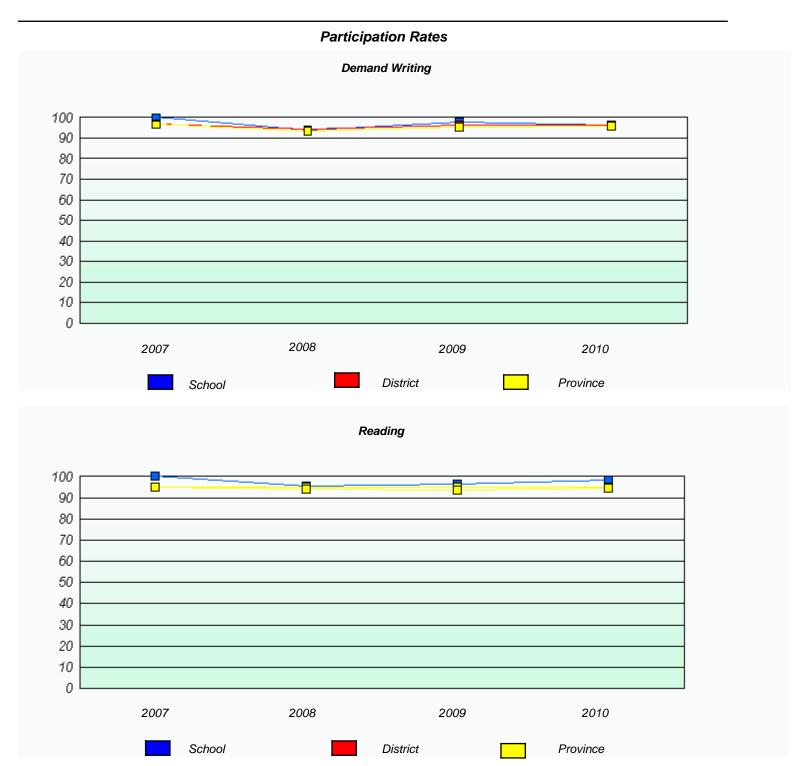

#### District 4 - Eastern

School #: 224 Donald C. Jamieson Academy

<sup>\*</sup> Reading score is composite of Information and Poetry.

#### District 4 - Eastern

School #: 224 Donald C. Jamieson Academy

### Participation Rates **Demand Writing** District Province School Reading School District Province

<sup>\*</sup> Reading score is composite of Information and Poetry.

District 4 - Eastern

| School #: 225 | St. Anne's School |
|---------------|-------------------|
|---------------|-------------------|