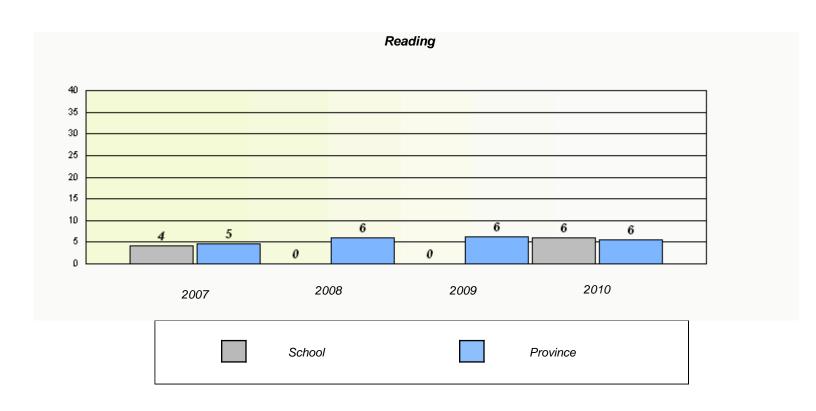

#### District 4 - Eastern

School #: 224 Donald C. Jamieson Academy

### Participation Rates **Demand Writing** District Province School Reading School District Province

<sup>\*</sup> Reading score is composite of Information and Poetry.

District 4 - Eastern

| School #: 225 | St. Anne's School |
|---------------|-------------------|
|---------------|-------------------|