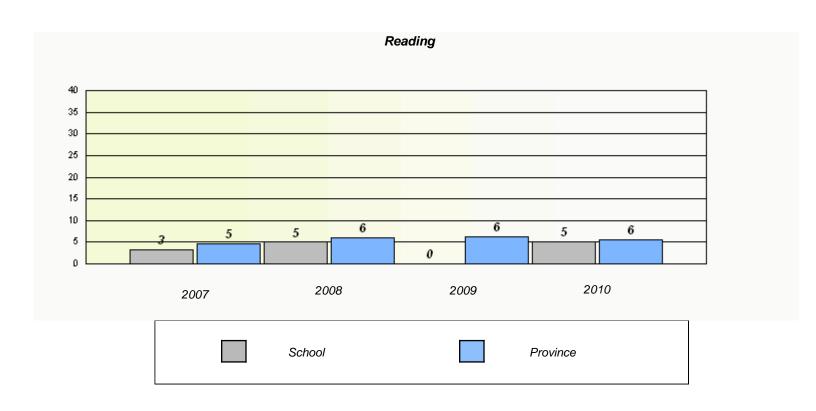

| Total ( | Grade | 6(2010) students: | 1    | Exem                             | ption Rates                   |                |  |
|---------|-------|-------------------|------|----------------------------------|-------------------------------|----------------|--|
|         |       |                   |      |                                  | and Writing                   |                |  |
|         |       |                   | Scho | ool data with 5 or fewer student | s withheld for reasons of cor | nfidentiality. |  |
|         |       |                   |      |                                  |                               |                |  |
|         |       |                   |      |                                  |                               |                |  |
|         |       |                   |      |                                  |                               |                |  |
|         |       |                   |      |                                  |                               |                |  |
|         |       |                   |      |                                  |                               |                |  |
|         |       |                   |      |                                  |                               |                |  |
|         |       |                   |      |                                  |                               |                |  |
|         |       |                   | 2007 | 2008                             | 2009                          | 2010           |  |
|         |       |                   |      |                                  |                               |                |  |

|        | Re                              | eading                       |               |  |
|--------|---------------------------------|------------------------------|---------------|--|
| School | l data with 5 or fewer students | withheld for reasons of con- | fidentiality. |  |
|        |                                 |                              |               |  |
|        |                                 |                              |               |  |
|        |                                 |                              |               |  |
|        |                                 |                              |               |  |
|        |                                 |                              |               |  |
|        |                                 |                              |               |  |
|        |                                 |                              |               |  |
|        |                                 |                              |               |  |
|        |                                 |                              |               |  |
|        |                                 |                              |               |  |
|        |                                 |                              |               |  |
|        |                                 |                              |               |  |
| 2007   | 2008                            | 2009                         | 2010          |  |
| 2007   | 2000                            | 2003                         | 2010          |  |
|        |                                 |                              |               |  |
|        |                                 |                              |               |  |
|        | School                          |                              | Province      |  |
|        |                                 |                              |               |  |
|        |                                 |                              |               |  |