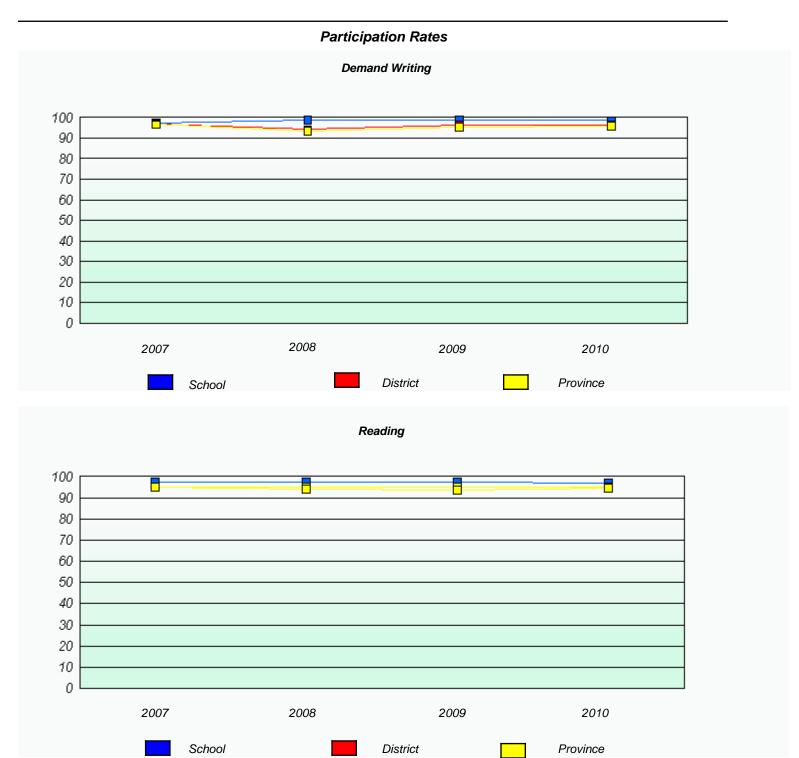

#### District 4 - Eastern

Lake Academy School #: 213

<sup>\*</sup> Reading score is composite of Information and Poetry.

205

#### District 4 - Eastern

School #: 213 Lake Academy

<sup>\*</sup> Reading score is composite of Information and Poetry.