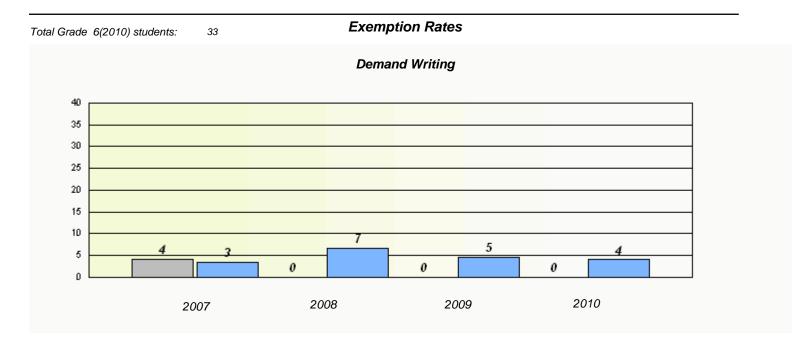

#### District 4 - Eastern

School #: 243 Balbo Elementary School

<sup>\*</sup> Reading score is composite of Information and Poetry.

District 4 - Eastern

| School #: 246 Swit | t Current Academy |
|--------------------|-------------------|
|--------------------|-------------------|

| Total Grade 6(2010) students: | 5                                                                             | Exemption Ra | ates |      |  |  |  |
|-------------------------------|-------------------------------------------------------------------------------|--------------|------|------|--|--|--|
| Demand Writing                |                                                                               |              |      |      |  |  |  |
|                               | School data with 5 or fewer students withheld for reasons of confidentiality. |              |      |      |  |  |  |
|                               |                                                                               |              |      |      |  |  |  |
|                               |                                                                               |              |      |      |  |  |  |
|                               |                                                                               |              |      |      |  |  |  |
|                               |                                                                               |              |      |      |  |  |  |
|                               |                                                                               |              |      |      |  |  |  |
|                               |                                                                               |              |      |      |  |  |  |
|                               |                                                                               |              |      |      |  |  |  |
| 20                            | 007                                                                           | 2008         | 2009 | 2010 |  |  |  |
| 20                            | ,,,,                                                                          |              |      |      |  |  |  |