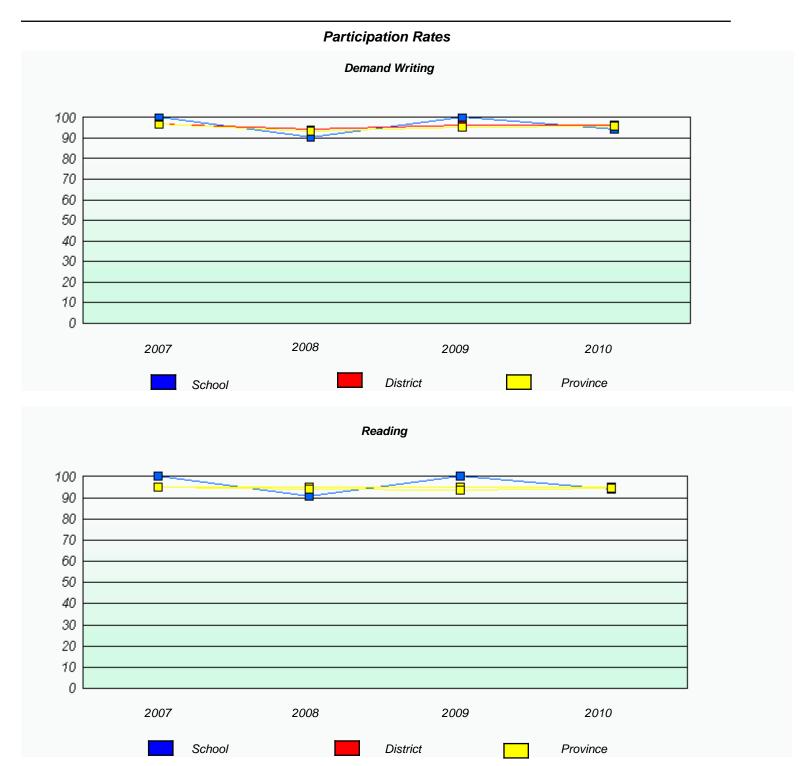

#### District 4 - Eastern

School #: 224 Donald C. Jamieson Academy

### Participation Rates **Demand Writing** District Province School Reading School District Province

<sup>\*</sup> Reading score is composite of Information and Poetry.

District 4 - Eastern

| School #: 225 | St. Anne's School |
|---------------|-------------------|
|---------------|-------------------|