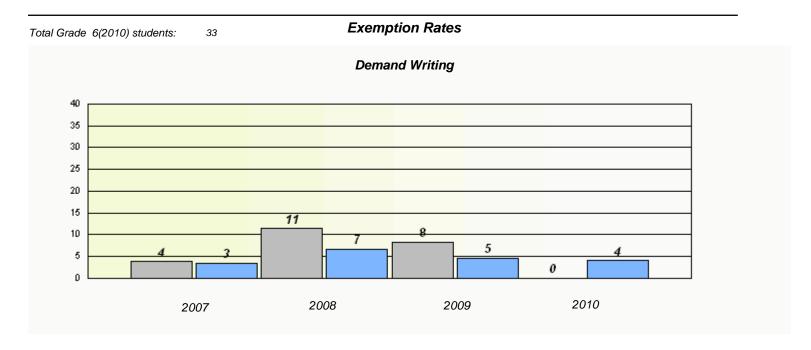

| Total ( | Grade | 6(2010) students: | 1    | Exem                             | ption Rates                   |                |  |
|---------|-------|-------------------|------|----------------------------------|-------------------------------|----------------|--|
|         |       |                   |      |                                  | and Writing                   |                |  |
|         |       |                   | Scho | ool data with 5 or fewer student | s withheld for reasons of cor | nfidentiality. |  |
|         |       |                   |      |                                  |                               |                |  |
|         |       |                   |      |                                  |                               |                |  |
|         |       |                   |      |                                  |                               |                |  |
|         |       |                   |      |                                  |                               |                |  |
|         |       |                   |      |                                  |                               |                |  |
|         |       |                   |      |                                  |                               |                |  |
|         |       |                   |      |                                  |                               |                |  |
|         |       |                   | 2007 | 2008                             | 2009                          | 2010           |  |
|         |       |                   |      |                                  |                               |                |  |