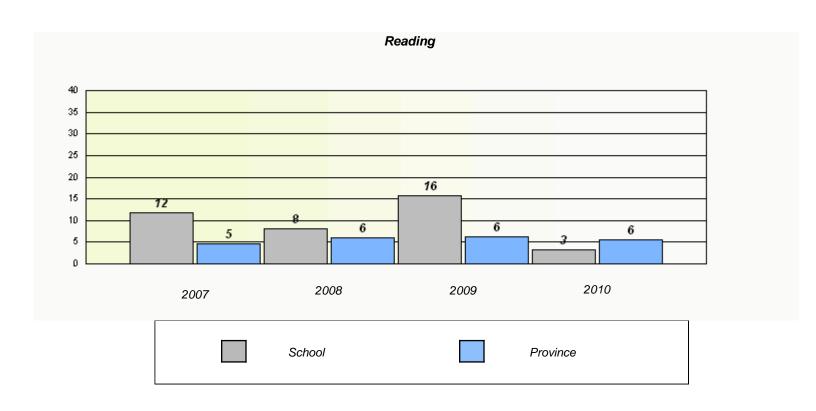

| Total ( | Grade | 6(2010) students: | 1    | Exem                             | ption Rates                   |                |  |
|---------|-------|-------------------|------|----------------------------------|-------------------------------|----------------|--|
|         |       |                   |      |                                  | and Writing                   |                |  |
|         |       |                   | Scho | ool data with 5 or fewer student | s withheld for reasons of cor | nfidentiality. |  |
|         |       |                   |      |                                  |                               |                |  |
|         |       |                   |      |                                  |                               |                |  |
|         |       |                   |      |                                  |                               |                |  |
|         |       |                   |      |                                  |                               |                |  |
|         |       |                   |      |                                  |                               |                |  |
|         |       |                   |      |                                  |                               |                |  |
|         |       |                   |      |                                  |                               |                |  |
|         |       |                   | 2007 | 2008                             | 2009                          | 2010           |  |
|         |       |                   |      |                                  |                               |                |  |

|        | Re                              | eading                       |               |  |
|--------|---------------------------------|------------------------------|---------------|--|
| School | l data with 5 or fewer students | withheld for reasons of con- | fidentiality. |  |
|        |                                 |                              |               |  |
|        |                                 |                              |               |  |
|        |                                 |                              |               |  |
|        |                                 |                              |               |  |
|        |                                 |                              |               |  |
|        |                                 |                              |               |  |
|        |                                 |                              |               |  |
|        |                                 |                              |               |  |
|        |                                 |                              |               |  |
|        |                                 |                              |               |  |
|        |                                 |                              |               |  |
|        |                                 |                              |               |  |
| 2007   | 2008                            | 2009                         | 2010          |  |
| 2007   | 2000                            | 2003                         | 2010          |  |
|        |                                 |                              |               |  |
|        |                                 |                              |               |  |
|        | School                          |                              | Province      |  |
|        |                                 |                              |               |  |
|        |                                 |                              |               |  |