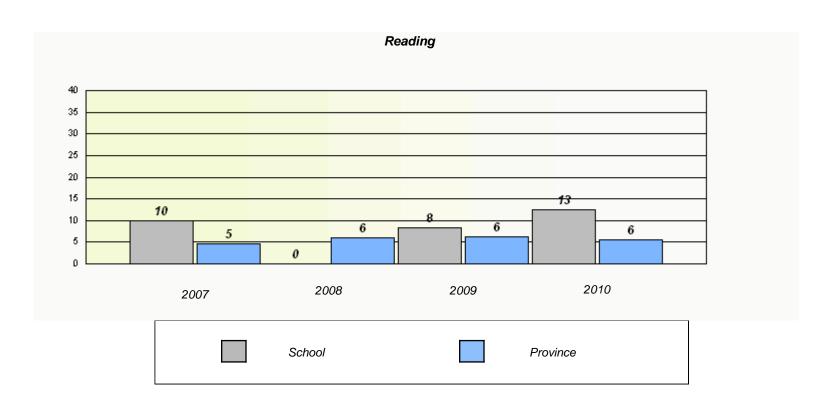

|        | Re                              | eading                       |               |  |
|--------|---------------------------------|------------------------------|---------------|--|
| School | l data with 5 or fewer students | withheld for reasons of con- | fidentiality. |  |
|        |                                 |                              |               |  |
|        |                                 |                              |               |  |
|        |                                 |                              |               |  |
|        |                                 |                              |               |  |
|        |                                 |                              |               |  |
|        |                                 |                              |               |  |
|        |                                 |                              |               |  |
|        |                                 |                              |               |  |
|        |                                 |                              |               |  |
|        |                                 |                              |               |  |
|        |                                 |                              |               |  |
|        |                                 |                              |               |  |
| 2007   | 2008                            | 2009                         | 2010          |  |
| 2007   | 2000                            | 2003                         | 2010          |  |
|        |                                 |                              |               |  |
|        |                                 |                              |               |  |
|        | School                          |                              | Province      |  |
|        |                                 |                              |               |  |
|        |                                 |                              |               |  |

|                                                                               | _      |      |          |  |  |  |  |  |  |
|-------------------------------------------------------------------------------|--------|------|----------|--|--|--|--|--|--|
| Reading                                                                       |        |      |          |  |  |  |  |  |  |
| School data with 5 or fewer students withheld for reasons of confidentiality. |        |      |          |  |  |  |  |  |  |
|                                                                               |        |      |          |  |  |  |  |  |  |
|                                                                               |        |      |          |  |  |  |  |  |  |
|                                                                               |        |      |          |  |  |  |  |  |  |
|                                                                               |        |      |          |  |  |  |  |  |  |
|                                                                               |        |      |          |  |  |  |  |  |  |
|                                                                               |        |      |          |  |  |  |  |  |  |
|                                                                               |        |      |          |  |  |  |  |  |  |
|                                                                               |        |      |          |  |  |  |  |  |  |
|                                                                               |        |      |          |  |  |  |  |  |  |
|                                                                               |        |      |          |  |  |  |  |  |  |
|                                                                               |        |      |          |  |  |  |  |  |  |
| 2007                                                                          | 2008   | 2009 | 2010     |  |  |  |  |  |  |
| 2007                                                                          | 2300   | 2000 |          |  |  |  |  |  |  |
|                                                                               |        |      |          |  |  |  |  |  |  |
|                                                                               |        |      |          |  |  |  |  |  |  |
|                                                                               | School |      | Province |  |  |  |  |  |  |
|                                                                               |        |      |          |  |  |  |  |  |  |