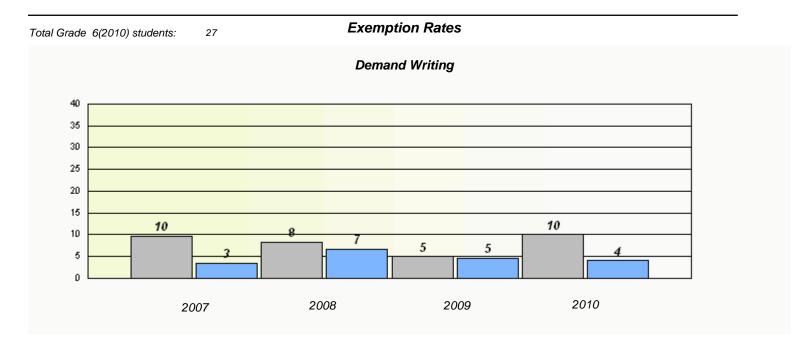

| Total ( | Grade | 6(2010) students: | 1    | Exem                             | ption Rates                   |                |  |
|---------|-------|-------------------|------|----------------------------------|-------------------------------|----------------|--|
|         |       |                   |      |                                  | and Writing                   |                |  |
|         |       |                   | Scho | ool data with 5 or fewer student | s withheld for reasons of cor | nfidentiality. |  |
|         |       |                   |      |                                  |                               |                |  |
|         |       |                   |      |                                  |                               |                |  |
|         |       |                   |      |                                  |                               |                |  |
|         |       |                   |      |                                  |                               |                |  |
|         |       |                   |      |                                  |                               |                |  |
|         |       |                   |      |                                  |                               |                |  |
|         |       |                   |      |                                  |                               |                |  |
|         |       |                   | 2007 | 2008                             | 2009                          | 2010           |  |
|         |       |                   |      |                                  |                               |                |  |

|        | Re                              | eading                       |               |  |
|--------|---------------------------------|------------------------------|---------------|--|
| School | l data with 5 or fewer students | withheld for reasons of con- | fidentiality. |  |
|        |                                 |                              |               |  |
|        |                                 |                              |               |  |
|        |                                 |                              |               |  |
|        |                                 |                              |               |  |
|        |                                 |                              |               |  |
|        |                                 |                              |               |  |
|        |                                 |                              |               |  |
|        |                                 |                              |               |  |
|        |                                 |                              |               |  |
|        |                                 |                              |               |  |
|        |                                 |                              |               |  |
|        |                                 |                              |               |  |
| 2007   | 2008                            | 2009                         | 2010          |  |
| 2007   | 2000                            | 2003                         | 2010          |  |
|        |                                 |                              |               |  |
|        |                                 |                              |               |  |
|        | School                          |                              | Province      |  |
|        |                                 |                              |               |  |
|        |                                 |                              |               |  |