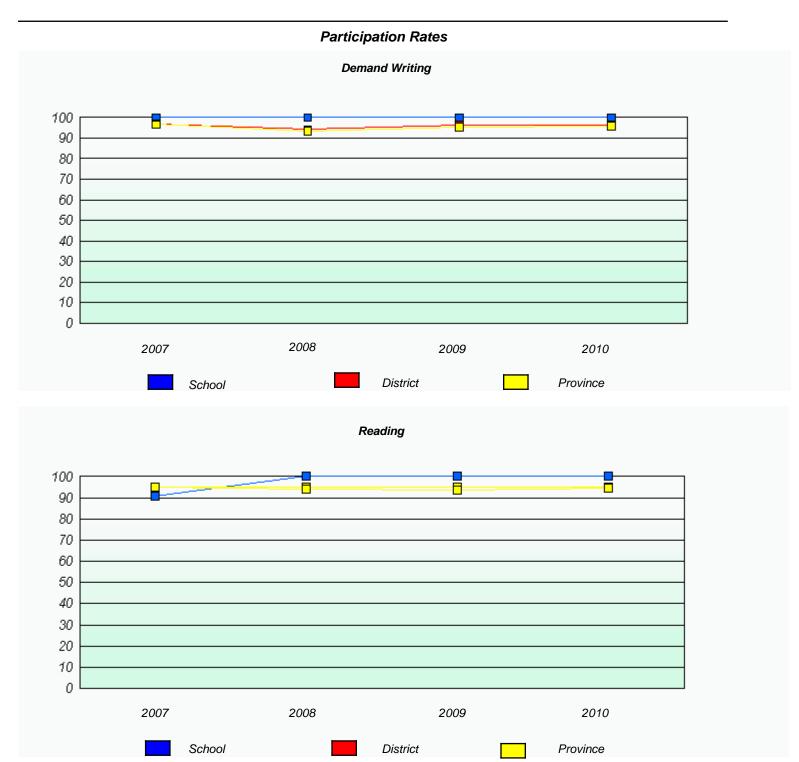

<sup>\*</sup> Reading score is composite of Information and Poetry.

District 4 - Eastern

School #: 246 Swift Current Academy

| Participation Rates |                                                                                        |                            |                           |          |  |  |  |
|---------------------|----------------------------------------------------------------------------------------|----------------------------|---------------------------|----------|--|--|--|
|                     |                                                                                        | Demand Writing             | 7                         |          |  |  |  |
|                     | School data with 5 or                                                                  | fewer students withheld fo | or reasons of confidentia | lity.    |  |  |  |
|                     |                                                                                        |                            |                           |          |  |  |  |
|                     |                                                                                        |                            |                           |          |  |  |  |
|                     |                                                                                        |                            |                           |          |  |  |  |
|                     |                                                                                        |                            |                           |          |  |  |  |
|                     |                                                                                        |                            |                           |          |  |  |  |
|                     |                                                                                        |                            |                           |          |  |  |  |
|                     |                                                                                        |                            |                           |          |  |  |  |
| 2007                | 20                                                                                     | 08                         | 2009                      | 2010     |  |  |  |
|                     | School                                                                                 | District                   |                           | Province |  |  |  |
|                     |                                                                                        | Pooding                    |                           |          |  |  |  |
|                     | Reading  School data with 5 or fewer students withheld for reasons of confidentiality. |                            |                           |          |  |  |  |
|                     | Scrioor data with 5 or                                                                 | rewer students withheld h  | or reasons or confidentia | inty.    |  |  |  |
|                     |                                                                                        |                            |                           |          |  |  |  |
|                     |                                                                                        |                            |                           |          |  |  |  |
|                     |                                                                                        |                            |                           |          |  |  |  |
|                     |                                                                                        |                            |                           |          |  |  |  |
|                     |                                                                                        |                            |                           |          |  |  |  |
|                     |                                                                                        |                            |                           |          |  |  |  |
| 2007                | 20                                                                                     | าย                         | 2009                      | 2010     |  |  |  |
| 2007                |                                                                                        |                            |                           |          |  |  |  |
|                     | School                                                                                 | District                   |                           | Province |  |  |  |

<sup>\*</sup> Reading score is composite of Information and Poetry.