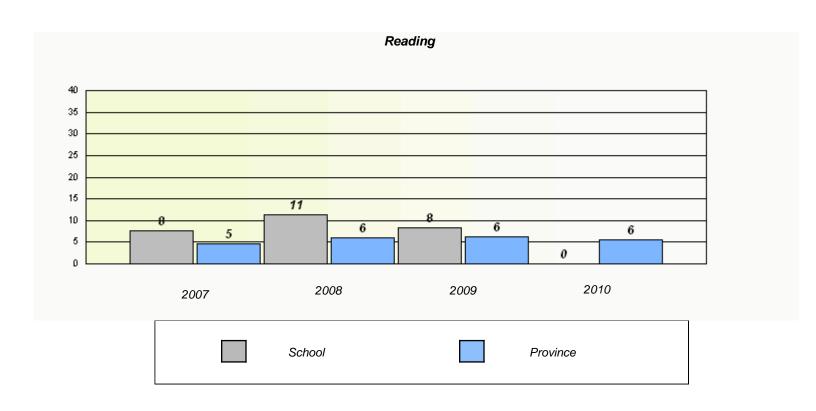

|        | Re                              | eading                       |               |  |
|--------|---------------------------------|------------------------------|---------------|--|
| School | l data with 5 or fewer students | withheld for reasons of con- | fidentiality. |  |
|        |                                 |                              |               |  |
|        |                                 |                              |               |  |
|        |                                 |                              |               |  |
|        |                                 |                              |               |  |
|        |                                 |                              |               |  |
|        |                                 |                              |               |  |
|        |                                 |                              |               |  |
|        |                                 |                              |               |  |
|        |                                 |                              |               |  |
|        |                                 |                              |               |  |
|        |                                 |                              |               |  |
|        |                                 |                              |               |  |
| 2007   | 2008                            | 2009                         | 2010          |  |
| 2007   | 2000                            | 2003                         | 2010          |  |
|        |                                 |                              |               |  |
|        |                                 |                              |               |  |
|        | School                          |                              | Province      |  |
|        |                                 |                              |               |  |
|        |                                 |                              |               |  |