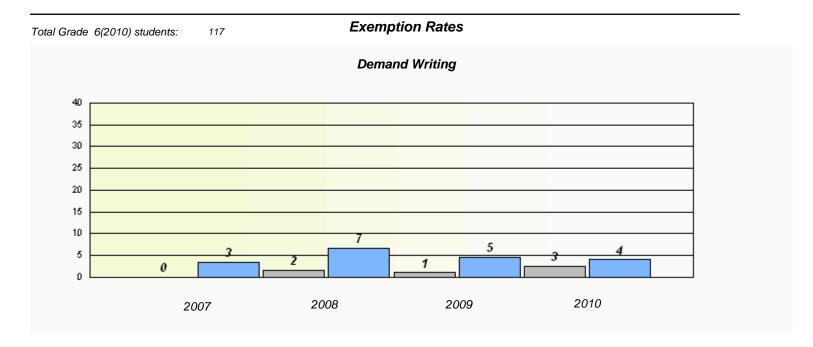

| Total Gra                                                                     | de 6(2010) students | : 5  | Exemp | otion Rates |      |  |  |
|-------------------------------------------------------------------------------|---------------------|------|-------|-------------|------|--|--|
|                                                                               |                     |      |       | nd Writing  |      |  |  |
| School data with 5 or fewer students withheld for reasons of confidentiality. |                     |      |       |             |      |  |  |
|                                                                               |                     |      |       |             |      |  |  |
|                                                                               |                     |      |       |             |      |  |  |
|                                                                               |                     |      |       |             |      |  |  |
|                                                                               |                     |      |       |             |      |  |  |
|                                                                               |                     |      |       |             |      |  |  |
|                                                                               |                     |      |       |             |      |  |  |
|                                                                               |                     |      |       |             | 0040 |  |  |
|                                                                               |                     | 2007 | 2008  | 2009        | 2010 |  |  |