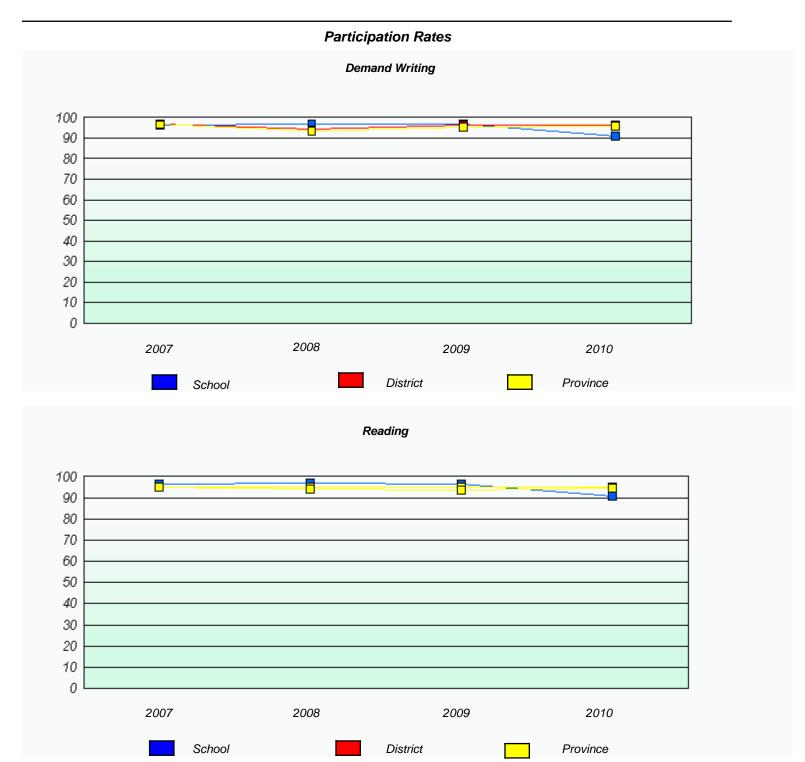

#### District 4 - Eastern

School #: 224 Donald C. Jamieson Academy

<sup>\*</sup> Reading score is composite of Information and Poetry.

#### District 4 - Eastern

School #: 224 Donald C. Jamieson Academy

### Participation Rates **Demand Writing** District Province School Reading School District Province

<sup>\*</sup> Reading score is composite of Information and Poetry.

District 4 - Eastern

| School #: 225 | St. Anne's School |
|---------------|-------------------|
|---------------|-------------------|