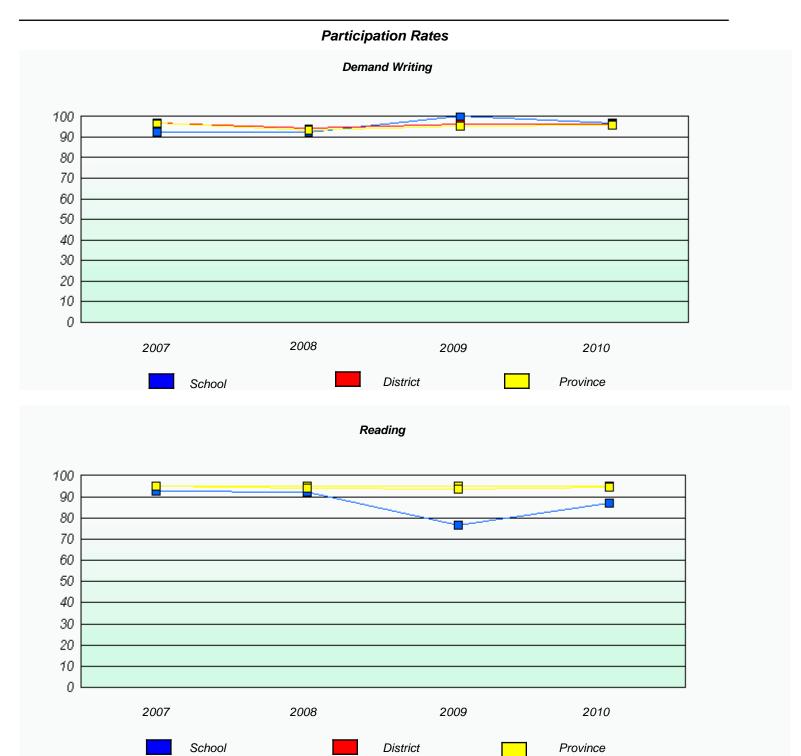

#### District 4 - Eastern

Lake Academy School #: 213

<sup>\*</sup> Reading score is composite of Information and Poetry.

205

#### District 4 - Eastern

School #: 213 Lake Academy

<sup>\*</sup> Reading score is composite of Information and Poetry.