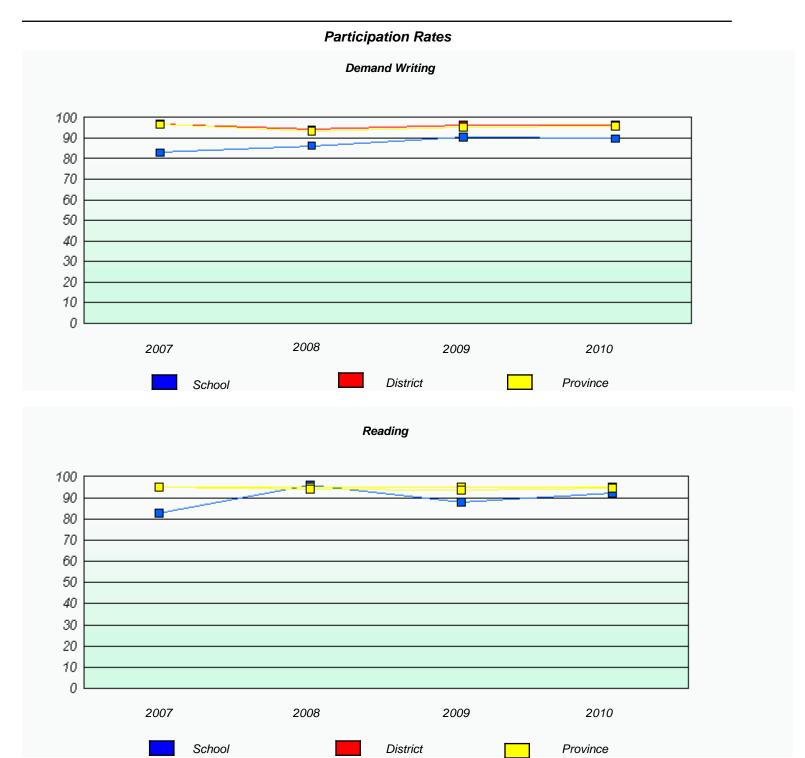

#### District 4 - Eastern

St. Joseph's Academy School #: 218

207

<sup>\*</sup> Reading score is composite of Information and Poetry.

#### District 4 - Eastern

School #: 218 St. Joseph's Academy

<sup>\*</sup> Reading score is composite of Information and Poetry.