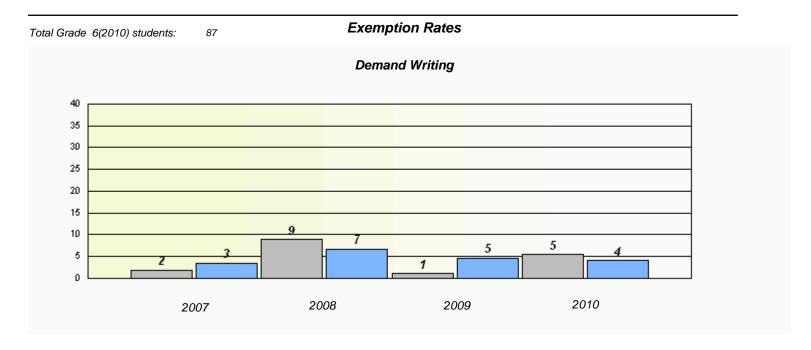

#### District 4 - Eastern

Lake Academy School #: 213

<sup>\*</sup> Reading score is composite of Information and Poetry.

205

#### District 4 - Eastern

School #: 213 Lake Academy

<sup>\*</sup> Reading score is composite of Information and Poetry.