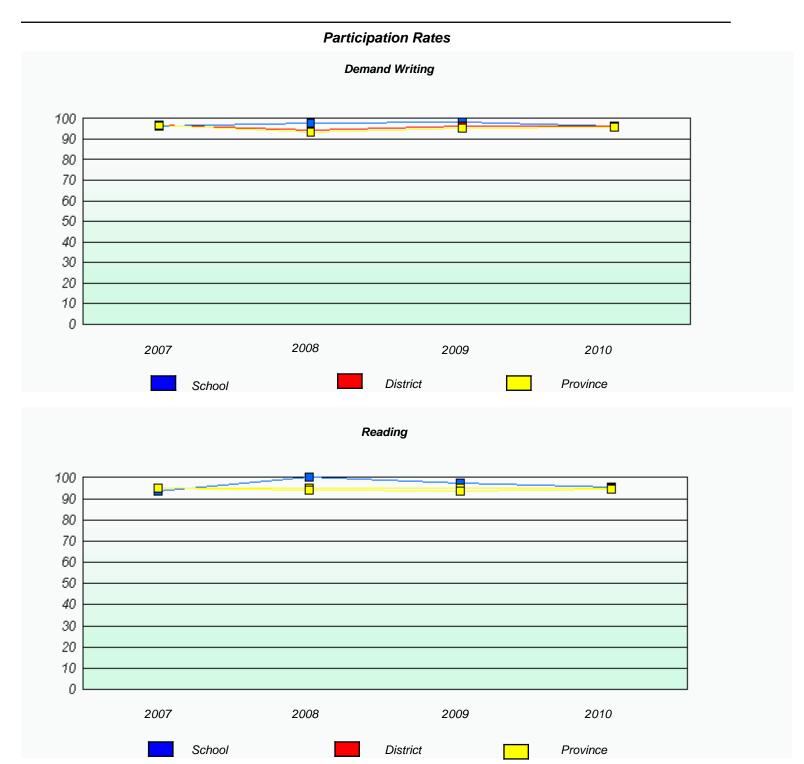

#### District 4 - Eastern

School #: 224 Donald C. Jamieson Academy

### Participation Rates **Demand Writing** District Province School Reading School District Province

<sup>\*</sup> Reading score is composite of Information and Poetry.

District 4 - Eastern

| School #: 225 | St. Anne's School |
|---------------|-------------------|
|---------------|-------------------|