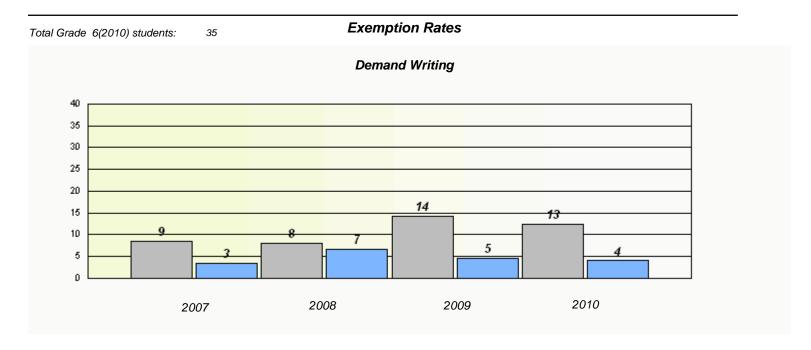

#### District 4 - Eastern

School #: 243 Balbo Elementary School

<sup>\*</sup> Reading score is composite of Information and Poetry.

District 4 - Eastern

| School #: 246 Swit | t Current Academy |
|--------------------|-------------------|
|--------------------|-------------------|

| Total Grade 6(2010) students: | 5                                                                             | Exemption Ra | ates |      |  |  |  |
|-------------------------------|-------------------------------------------------------------------------------|--------------|------|------|--|--|--|
| Demand Writing                |                                                                               |              |      |      |  |  |  |
|                               | School data with 5 or fewer students withheld for reasons of confidentiality. |              |      |      |  |  |  |
|                               |                                                                               |              |      |      |  |  |  |
|                               |                                                                               |              |      |      |  |  |  |
|                               |                                                                               |              |      |      |  |  |  |
|                               |                                                                               |              |      |      |  |  |  |
|                               |                                                                               |              |      |      |  |  |  |
|                               |                                                                               |              |      |      |  |  |  |
|                               |                                                                               |              |      |      |  |  |  |
| 20                            | 007                                                                           | 2008         | 2009 | 2010 |  |  |  |
| 20                            | ,,,,                                                                          |              |      |      |  |  |  |