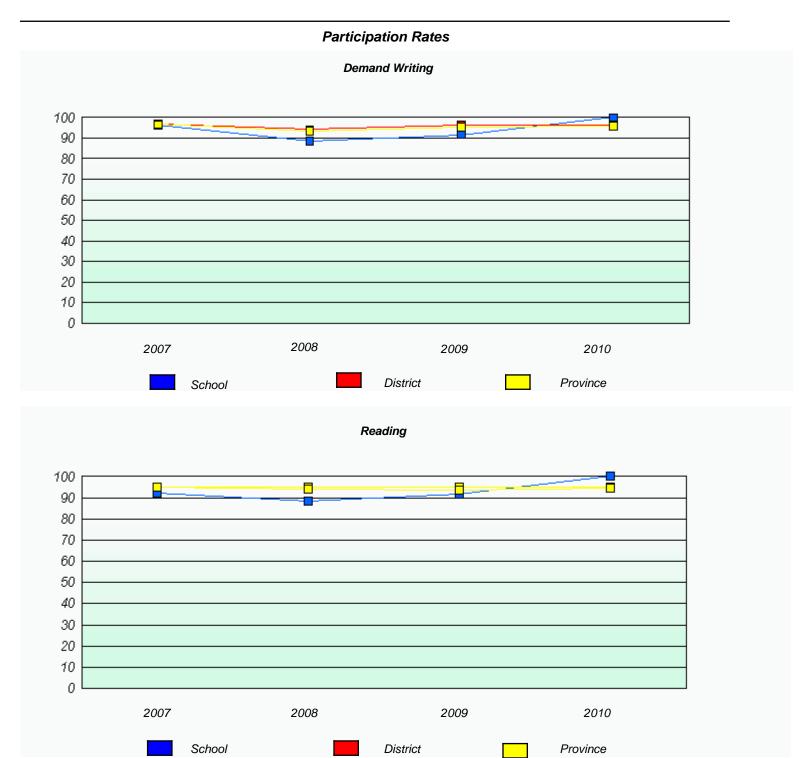

 $<sup>^{\</sup>star}$  Reading score is composite of Information and Poetry.

District 4 - Eastern

School #: 225 St. Anne's School

| Participation Rates |                                                                               |                          |                      |           |  |  |  |  |
|---------------------|-------------------------------------------------------------------------------|--------------------------|----------------------|-----------|--|--|--|--|
|                     |                                                                               | Demand Writing           | ,                    |           |  |  |  |  |
|                     | School data with 5 or fewer students withheld for reasons of confidentiality. |                          |                      |           |  |  |  |  |
|                     |                                                                               |                          |                      |           |  |  |  |  |
|                     |                                                                               |                          |                      |           |  |  |  |  |
|                     |                                                                               |                          |                      |           |  |  |  |  |
|                     |                                                                               |                          |                      |           |  |  |  |  |
|                     |                                                                               |                          |                      |           |  |  |  |  |
|                     |                                                                               |                          |                      |           |  |  |  |  |
| 2007                | 2008                                                                          |                          | 2009                 | 2010      |  |  |  |  |
| 2007                |                                                                               | District                 | 2009                 | Province  |  |  |  |  |
| _                   | School                                                                        | District                 |                      | T TOVINCE |  |  |  |  |
|                     |                                                                               | Reading                  |                      |           |  |  |  |  |
|                     | School data with 5 or few                                                     | ver students withheld fo | r reasons of confide | ntiality. |  |  |  |  |
|                     |                                                                               |                          |                      |           |  |  |  |  |
|                     |                                                                               |                          |                      |           |  |  |  |  |
|                     |                                                                               |                          |                      |           |  |  |  |  |
|                     |                                                                               |                          |                      |           |  |  |  |  |
|                     |                                                                               |                          |                      |           |  |  |  |  |
|                     |                                                                               |                          |                      |           |  |  |  |  |
| 2007                | 2008                                                                          |                          | 2009                 | 2010      |  |  |  |  |
|                     | School                                                                        | District                 |                      | Province  |  |  |  |  |
|                     | SUIDUI                                                                        | District                 |                      | FIOVIIICE |  |  |  |  |