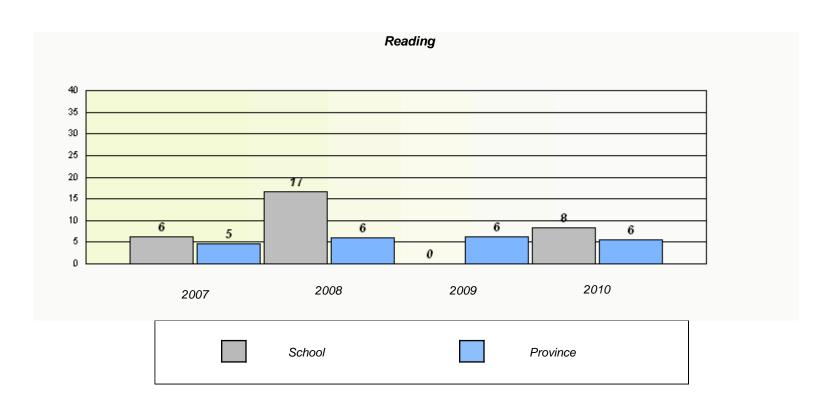

| Total ( | Grade | 6(2010) students: | 1    | Exem                             | ption Rates                   |                |  |
|---------|-------|-------------------|------|----------------------------------|-------------------------------|----------------|--|
|         |       |                   |      |                                  | and Writing                   |                |  |
|         |       |                   | Scho | ool data with 5 or fewer student | s withheld for reasons of cor | nfidentiality. |  |
|         |       |                   |      |                                  |                               |                |  |
|         |       |                   |      |                                  |                               |                |  |
|         |       |                   |      |                                  |                               |                |  |
|         |       |                   |      |                                  |                               |                |  |
|         |       |                   |      |                                  |                               |                |  |
|         |       |                   |      |                                  |                               |                |  |
|         |       |                   |      |                                  |                               |                |  |
|         |       |                   | 2007 | 2008                             | 2009                          | 2010           |  |
|         |       |                   |      |                                  |                               |                |  |

|        | Re                              | eading                       |               |  |
|--------|---------------------------------|------------------------------|---------------|--|
| School | l data with 5 or fewer students | withheld for reasons of con- | fidentiality. |  |
|        |                                 |                              |               |  |
|        |                                 |                              |               |  |
|        |                                 |                              |               |  |
|        |                                 |                              |               |  |
|        |                                 |                              |               |  |
|        |                                 |                              |               |  |
|        |                                 |                              |               |  |
|        |                                 |                              |               |  |
|        |                                 |                              |               |  |
|        |                                 |                              |               |  |
|        |                                 |                              |               |  |
|        |                                 |                              |               |  |
| 2007   | 2008                            | 2009                         | 2010          |  |
| 2007   | 2000                            | 2003                         | 2010          |  |
|        |                                 |                              |               |  |
|        |                                 |                              |               |  |
|        | School                          |                              | Province      |  |
|        |                                 |                              |               |  |
|        |                                 |                              |               |  |