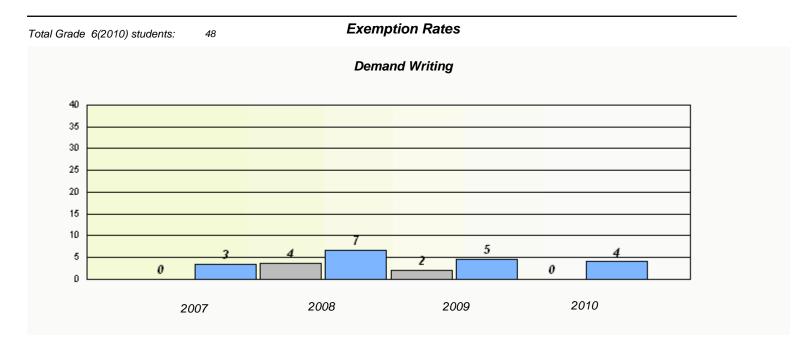

#### District 4 - Eastern

School #: 258 Holy Family Elementary

<sup>\*</sup> Reading score is composite of Information and Poetry.

#### District 4 - Eastern

School #: 258 Holy Family Elementary

### Participation Rates **Demand Writing** District Province School Reading

District

Province

School

<sup>\*</sup> Reading score is composite of Information and Poetry.