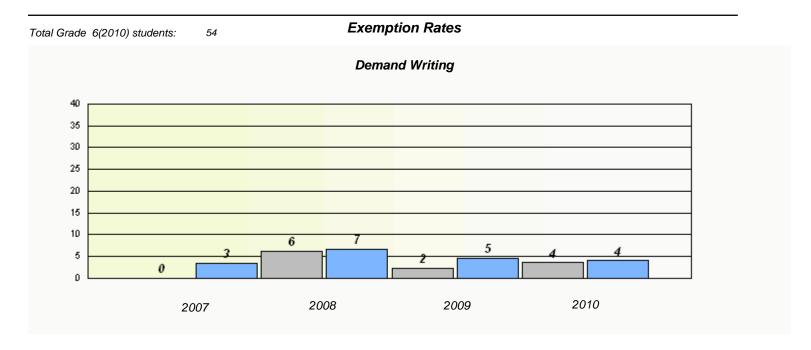

#### District 4 - Eastern

School #: 224 Donald C. Jamieson Academy

<sup>\*</sup> Reading score is composite of Information and Poetry.

#### District 4 - Eastern

School #: 224 Donald C. Jamieson Academy

### Participation Rates **Demand Writing** District Province School Reading School District Province

<sup>\*</sup> Reading score is composite of Information and Poetry.

District 4 - Eastern

| School #: 225 | St. Anne's School |
|---------------|-------------------|
|---------------|-------------------|