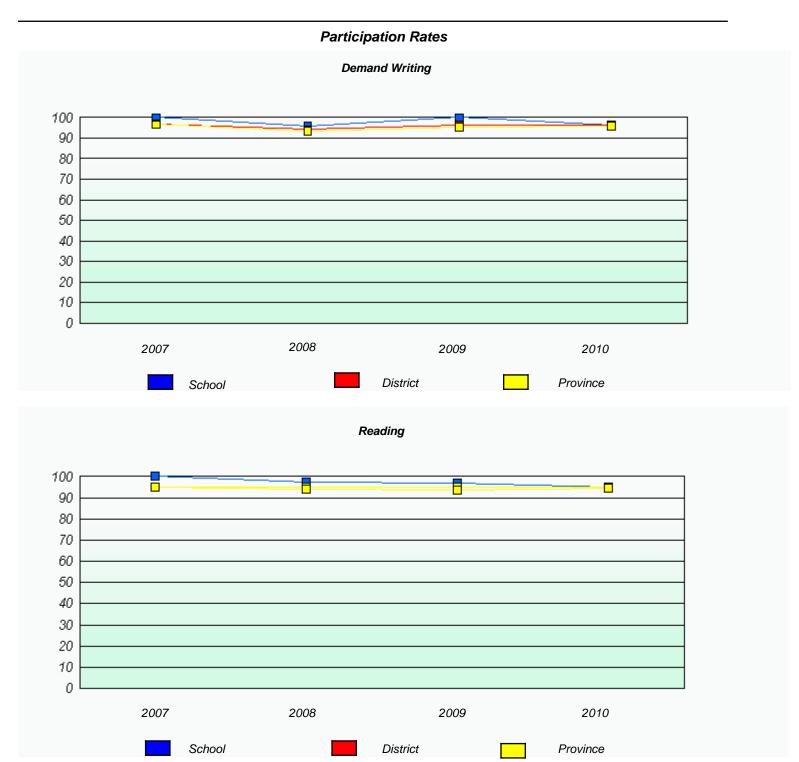

### Participation Rates **Demand Writing** District Province School Reading School District Province

<sup>\*</sup> Reading score is composite of Information and Poetry.

District 4 - Eastern

| School #: 225 | St. Anne's School |
|---------------|-------------------|
|---------------|-------------------|