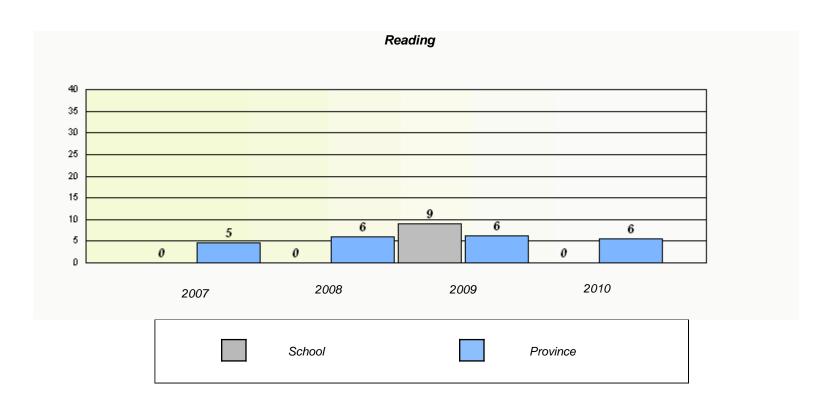

#### District 4 - Eastern

School #: 224 Donald C. Jamieson Academy

<sup>\*</sup> Reading score is composite of Information and Poetry.

#### District 4 - Eastern

School #: 224 Donald C. Jamieson Academy

### Participation Rates **Demand Writing** District Province School Reading School District Province

<sup>\*</sup> Reading score is composite of Information and Poetry.

District 4 - Eastern

| School #: 225 | St. Anne's School |
|---------------|-------------------|
|---------------|-------------------|