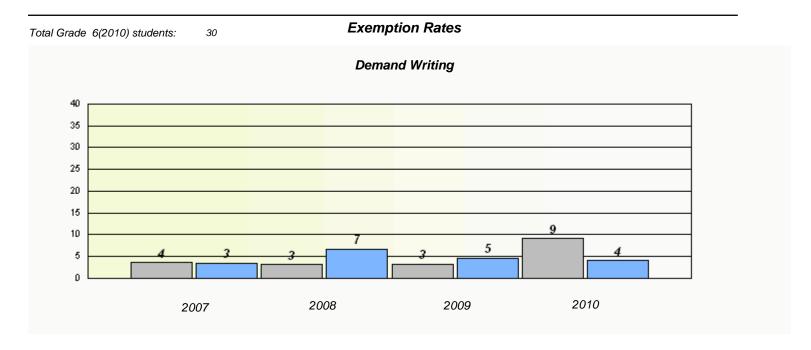

| Total Grade 6(2010) students: | 5                                                                             | Exemption Ra | ates |      |  |  |  |
|-------------------------------|-------------------------------------------------------------------------------|--------------|------|------|--|--|--|
| Demand Writing                |                                                                               |              |      |      |  |  |  |
|                               | School data with 5 or fewer students withheld for reasons of confidentiality. |              |      |      |  |  |  |
|                               |                                                                               |              |      |      |  |  |  |
|                               |                                                                               |              |      |      |  |  |  |
|                               |                                                                               |              |      |      |  |  |  |
|                               |                                                                               |              |      |      |  |  |  |
|                               |                                                                               |              |      |      |  |  |  |
|                               |                                                                               |              |      |      |  |  |  |
|                               |                                                                               |              |      |      |  |  |  |
| 20                            | 007                                                                           | 2008         | 2009 | 2010 |  |  |  |
| 20                            | ,,,,                                                                          |              |      |      |  |  |  |