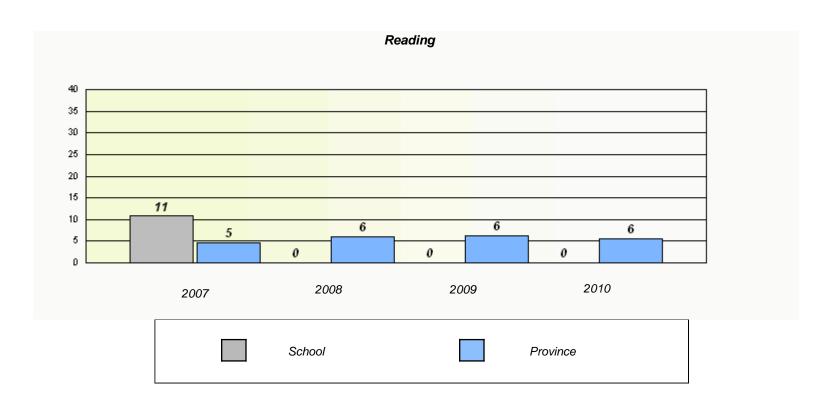

|        | Re                              | eading                       |               |  |
|--------|---------------------------------|------------------------------|---------------|--|
| School | l data with 5 or fewer students | withheld for reasons of con- | fidentiality. |  |
|        |                                 |                              |               |  |
|        |                                 |                              |               |  |
|        |                                 |                              |               |  |
|        |                                 |                              |               |  |
|        |                                 |                              |               |  |
|        |                                 |                              |               |  |
|        |                                 |                              |               |  |
|        |                                 |                              |               |  |
|        |                                 |                              |               |  |
|        |                                 |                              |               |  |
|        |                                 |                              |               |  |
|        |                                 |                              |               |  |
| 2007   | 2008                            | 2009                         | 2010          |  |
| 2007   | 2000                            | 2003                         | 2010          |  |
|        |                                 |                              |               |  |
|        |                                 |                              |               |  |
|        | School                          |                              | Province      |  |
|        |                                 |                              |               |  |
|        |                                 |                              |               |  |