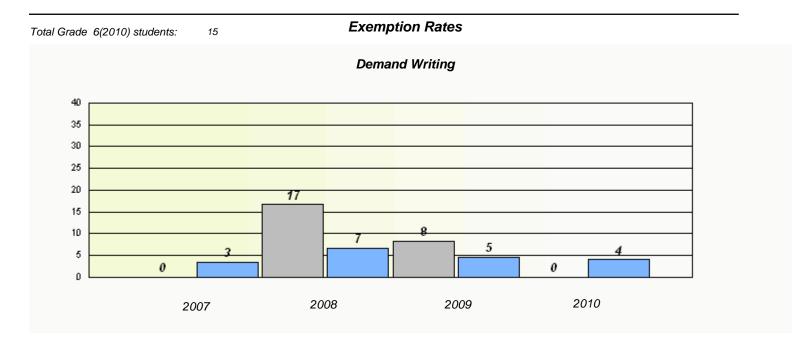

| Total ( | Grade | 6(2010) students: | 1    | Exem                             | ption Rates                   |                |  |
|---------|-------|-------------------|------|----------------------------------|-------------------------------|----------------|--|
|         |       |                   |      |                                  | and Writing                   |                |  |
|         |       |                   | Scho | ool data with 5 or fewer student | s withheld for reasons of cor | nfidentiality. |  |
|         |       |                   |      |                                  |                               |                |  |
|         |       |                   |      |                                  |                               |                |  |
|         |       |                   |      |                                  |                               |                |  |
|         |       |                   |      |                                  |                               |                |  |
|         |       |                   |      |                                  |                               |                |  |
|         |       |                   |      |                                  |                               |                |  |
|         |       |                   |      |                                  |                               |                |  |
|         |       |                   | 2007 | 2008                             | 2009                          | 2010           |  |
|         |       |                   |      |                                  |                               |                |  |

|        | Re                              | eading                       |               |  |
|--------|---------------------------------|------------------------------|---------------|--|
| School | l data with 5 or fewer students | withheld for reasons of con- | fidentiality. |  |
|        |                                 |                              |               |  |
|        |                                 |                              |               |  |
|        |                                 |                              |               |  |
|        |                                 |                              |               |  |
|        |                                 |                              |               |  |
|        |                                 |                              |               |  |
|        |                                 |                              |               |  |
|        |                                 |                              |               |  |
|        |                                 |                              |               |  |
|        |                                 |                              |               |  |
|        |                                 |                              |               |  |
|        |                                 |                              |               |  |
| 2007   | 2008                            | 2009                         | 2010          |  |
| 2007   | 2000                            | 2003                         | 2010          |  |
|        |                                 |                              |               |  |
|        |                                 |                              |               |  |
|        | School                          |                              | Province      |  |
|        |                                 |                              |               |  |
|        |                                 |                              |               |  |