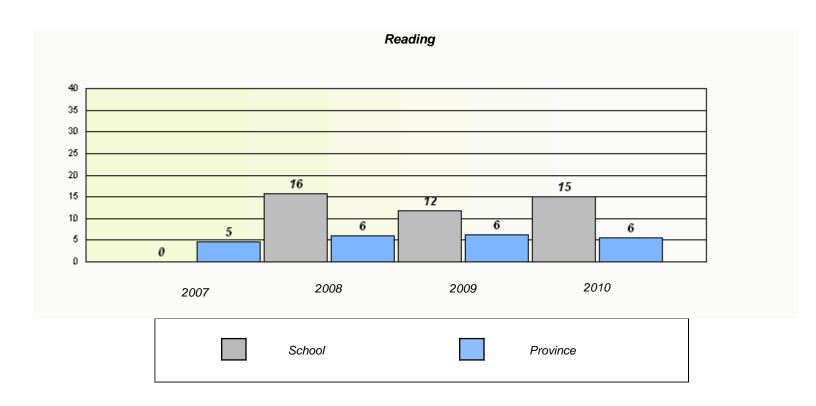

| Total ( | Grade | 6(2010) students: | 1    | Exem                             | ption Rates                   |                |  |
|---------|-------|-------------------|------|----------------------------------|-------------------------------|----------------|--|
|         |       |                   |      |                                  | and Writing                   |                |  |
|         |       |                   | Scho | ool data with 5 or fewer student | s withheld for reasons of cor | nfidentiality. |  |
|         |       |                   |      |                                  |                               |                |  |
|         |       |                   |      |                                  |                               |                |  |
|         |       |                   |      |                                  |                               |                |  |
|         |       |                   |      |                                  |                               |                |  |
|         |       |                   |      |                                  |                               |                |  |
|         |       |                   |      |                                  |                               |                |  |
|         |       |                   |      |                                  |                               |                |  |
|         |       |                   | 2007 | 2008                             | 2009                          | 2010           |  |
|         |       |                   |      |                                  |                               |                |  |

|        | Re                              | eading                       |               |  |
|--------|---------------------------------|------------------------------|---------------|--|
| School | l data with 5 or fewer students | withheld for reasons of con- | fidentiality. |  |
|        |                                 |                              |               |  |
|        |                                 |                              |               |  |
|        |                                 |                              |               |  |
|        |                                 |                              |               |  |
|        |                                 |                              |               |  |
|        |                                 |                              |               |  |
|        |                                 |                              |               |  |
|        |                                 |                              |               |  |
|        |                                 |                              |               |  |
|        |                                 |                              |               |  |
|        |                                 |                              |               |  |
|        |                                 |                              |               |  |
| 2007   | 2008                            | 2009                         | 2010          |  |
| 2007   | 2000                            | 2003                         | 2010          |  |
|        |                                 |                              |               |  |
|        |                                 |                              |               |  |
|        | School                          |                              | Province      |  |
|        |                                 |                              |               |  |
|        |                                 |                              |               |  |