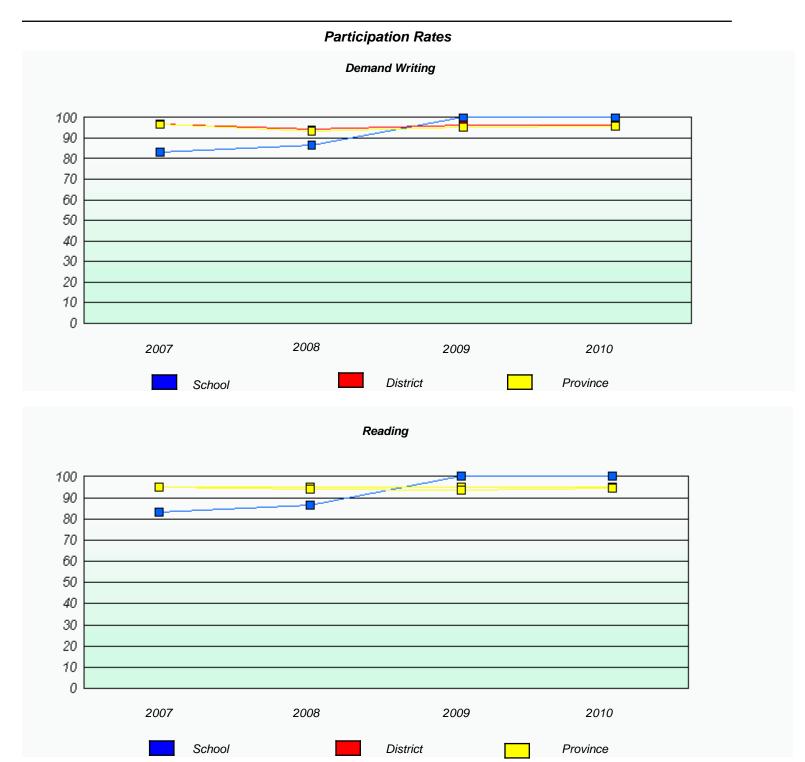

#### District 4 - Eastern

School #: 224 Donald C. Jamieson Academy

### Participation Rates **Demand Writing** District Province School Reading School District Province

<sup>\*</sup> Reading score is composite of Information and Poetry.

District 4 - Eastern

| School #: 225 | St. Anne's School |
|---------------|-------------------|
|---------------|-------------------|