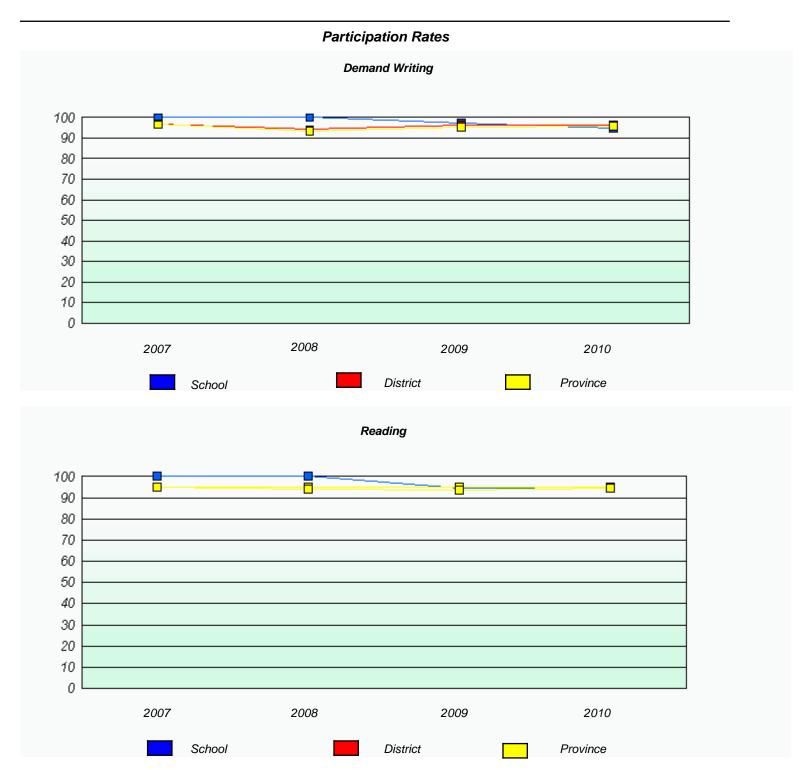

#### District 4 - Eastern

School #: 224 Donald C. Jamieson Academy

<sup>\*</sup> Reading score is composite of Information and Poetry.

#### District 4 - Eastern

School #: 224 Donald C. Jamieson Academy