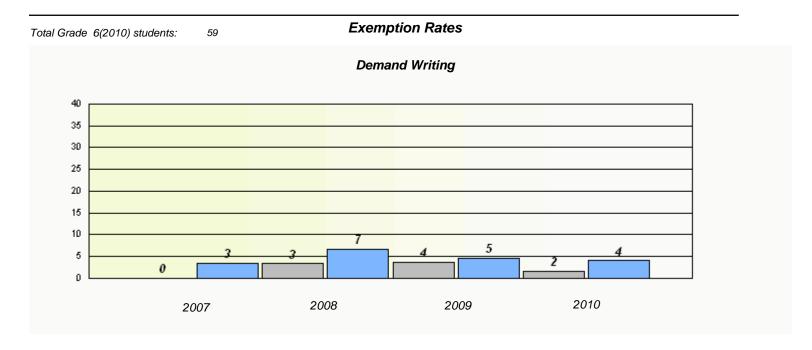

#### District 4 - Eastern

School #: 258 Holy Family Elementary

<sup>\*</sup> Reading score is composite of Information and Poetry.

#### District 4 - Eastern

School #: 258 Holy Family Elementary