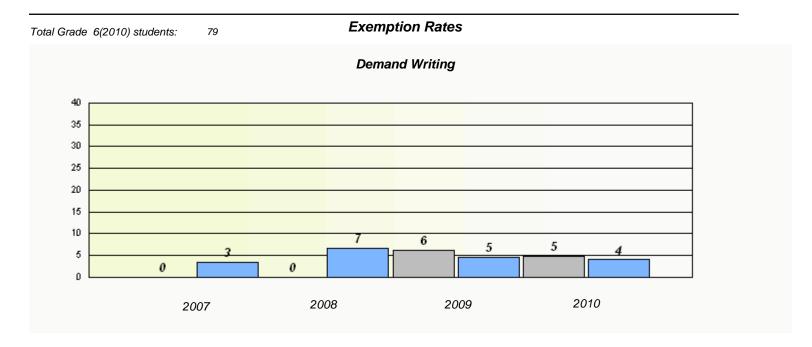

| Total Grade 6(2010) students: | 5                                                                             | Exemption Ra | ates |      |  |  |  |
|-------------------------------|-------------------------------------------------------------------------------|--------------|------|------|--|--|--|
| Demand Writing                |                                                                               |              |      |      |  |  |  |
|                               | School data with 5 or fewer students withheld for reasons of confidentiality. |              |      |      |  |  |  |
|                               |                                                                               |              |      |      |  |  |  |
|                               |                                                                               |              |      |      |  |  |  |
|                               |                                                                               |              |      |      |  |  |  |
|                               |                                                                               |              |      |      |  |  |  |
|                               |                                                                               |              |      |      |  |  |  |
|                               |                                                                               |              |      |      |  |  |  |
|                               |                                                                               |              |      |      |  |  |  |
| 20                            | 007                                                                           | 2008         | 2009 | 2010 |  |  |  |
| 20                            | ,,,,                                                                          |              |      |      |  |  |  |