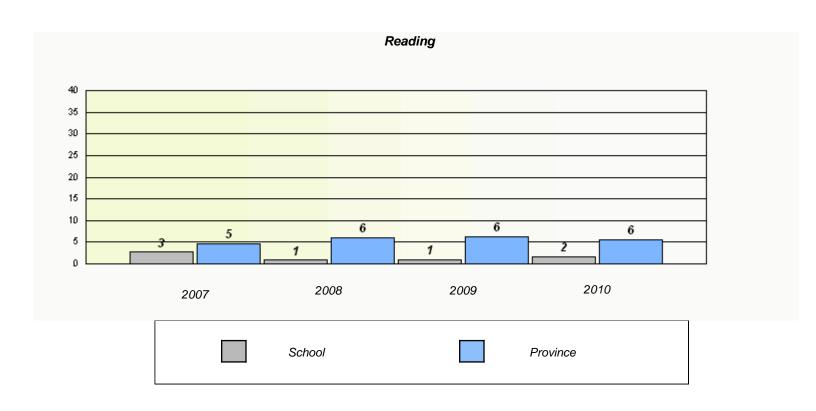

|                                                                               | _      |      |          |  |  |  |  |  |  |
|-------------------------------------------------------------------------------|--------|------|----------|--|--|--|--|--|--|
| Reading                                                                       |        |      |          |  |  |  |  |  |  |
| School data with 5 or fewer students withheld for reasons of confidentiality. |        |      |          |  |  |  |  |  |  |
|                                                                               |        |      |          |  |  |  |  |  |  |
|                                                                               |        |      |          |  |  |  |  |  |  |
|                                                                               |        |      |          |  |  |  |  |  |  |
|                                                                               |        |      |          |  |  |  |  |  |  |
|                                                                               |        |      |          |  |  |  |  |  |  |
|                                                                               |        |      |          |  |  |  |  |  |  |
|                                                                               |        |      |          |  |  |  |  |  |  |
|                                                                               |        |      |          |  |  |  |  |  |  |
|                                                                               |        |      |          |  |  |  |  |  |  |
|                                                                               |        |      |          |  |  |  |  |  |  |
|                                                                               |        |      |          |  |  |  |  |  |  |
| 2007                                                                          | 2008   | 2009 | 2010     |  |  |  |  |  |  |
| 2007                                                                          | 2300   | 2000 |          |  |  |  |  |  |  |
|                                                                               |        |      |          |  |  |  |  |  |  |
|                                                                               |        |      |          |  |  |  |  |  |  |
|                                                                               | School |      | Province |  |  |  |  |  |  |
|                                                                               |        |      |          |  |  |  |  |  |  |

<sup>\*</sup> Reading score is composite of Information and Poetry.

District 4 - Eastern

School #: 286 Fatima Academy

<sup>\*</sup> Reading score is composite of Information and Poetry.