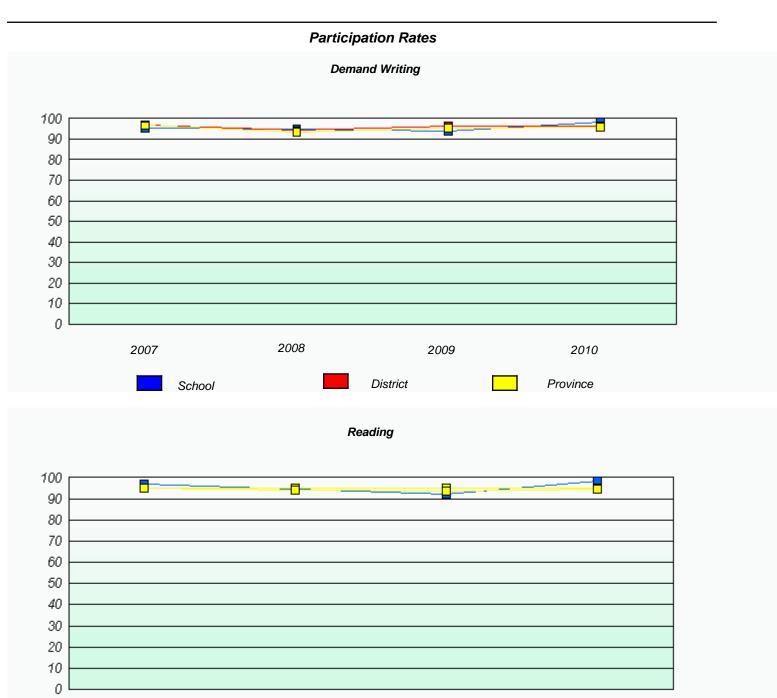

#### District 4 - Eastern

Lake Academy School #: 213

<sup>\*</sup> Reading score is composite of Information and Poetry.

205

#### District 4 - Eastern

School #: 213 Lake Academy

<sup>\*</sup> Reading score is composite of Information and Poetry.