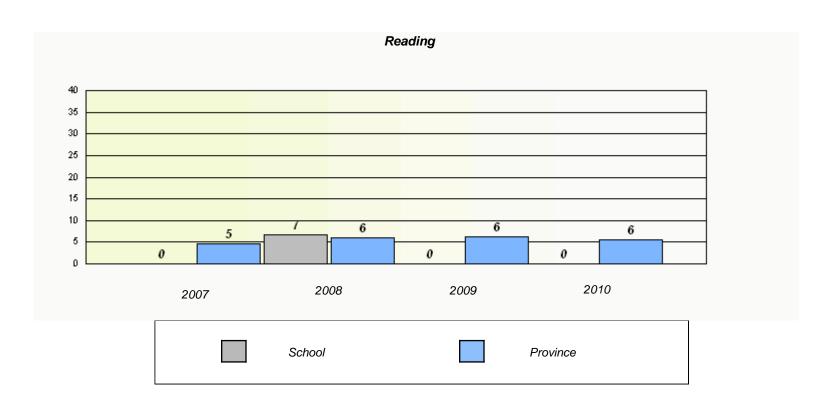

| Total Gra                                                                     | de 6(2010) students | : 5  | Exemp | otion Rates |      |  |  |
|-------------------------------------------------------------------------------|---------------------|------|-------|-------------|------|--|--|
|                                                                               |                     |      |       | nd Writing  |      |  |  |
| School data with 5 or fewer students withheld for reasons of confidentiality. |                     |      |       |             |      |  |  |
|                                                                               |                     |      |       |             |      |  |  |
|                                                                               |                     |      |       |             |      |  |  |
|                                                                               |                     |      |       |             |      |  |  |
|                                                                               |                     |      |       |             |      |  |  |
|                                                                               |                     |      |       |             |      |  |  |
|                                                                               |                     |      |       |             |      |  |  |
|                                                                               |                     |      |       |             | 0040 |  |  |
|                                                                               |                     | 2007 | 2008  | 2009        | 2010 |  |  |

|                                                                               | _      |      |          |  |  |  |  |  |  |
|-------------------------------------------------------------------------------|--------|------|----------|--|--|--|--|--|--|
| Reading                                                                       |        |      |          |  |  |  |  |  |  |
| School data with 5 or fewer students withheld for reasons of confidentiality. |        |      |          |  |  |  |  |  |  |
|                                                                               |        |      |          |  |  |  |  |  |  |
|                                                                               |        |      |          |  |  |  |  |  |  |
|                                                                               |        |      |          |  |  |  |  |  |  |
|                                                                               |        |      |          |  |  |  |  |  |  |
|                                                                               |        |      |          |  |  |  |  |  |  |
|                                                                               |        |      |          |  |  |  |  |  |  |
|                                                                               |        |      |          |  |  |  |  |  |  |
|                                                                               |        |      |          |  |  |  |  |  |  |
|                                                                               |        |      |          |  |  |  |  |  |  |
|                                                                               |        |      |          |  |  |  |  |  |  |
|                                                                               |        |      |          |  |  |  |  |  |  |
| 2007                                                                          | 2008   | 2009 | 2010     |  |  |  |  |  |  |
| 2007                                                                          | 2300   | 2000 |          |  |  |  |  |  |  |
|                                                                               |        |      |          |  |  |  |  |  |  |
|                                                                               |        |      |          |  |  |  |  |  |  |
|                                                                               | School |      | Province |  |  |  |  |  |  |
|                                                                               |        |      |          |  |  |  |  |  |  |