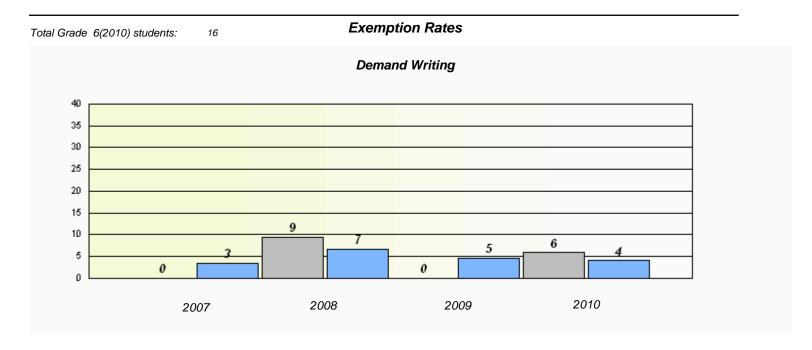

| Total Gra                                                                     | de 6(2010) students | : 5  | Exemp | otion Rates |      |  |  |
|-------------------------------------------------------------------------------|---------------------|------|-------|-------------|------|--|--|
|                                                                               |                     |      |       | nd Writing  |      |  |  |
| School data with 5 or fewer students withheld for reasons of confidentiality. |                     |      |       |             |      |  |  |
|                                                                               |                     |      |       |             |      |  |  |
|                                                                               |                     |      |       |             |      |  |  |
|                                                                               |                     |      |       |             |      |  |  |
|                                                                               |                     |      |       |             |      |  |  |
|                                                                               |                     |      |       |             |      |  |  |
|                                                                               |                     |      |       |             |      |  |  |
|                                                                               |                     |      |       |             | 0040 |  |  |
|                                                                               |                     | 2007 | 2008  | 2009        | 2010 |  |  |