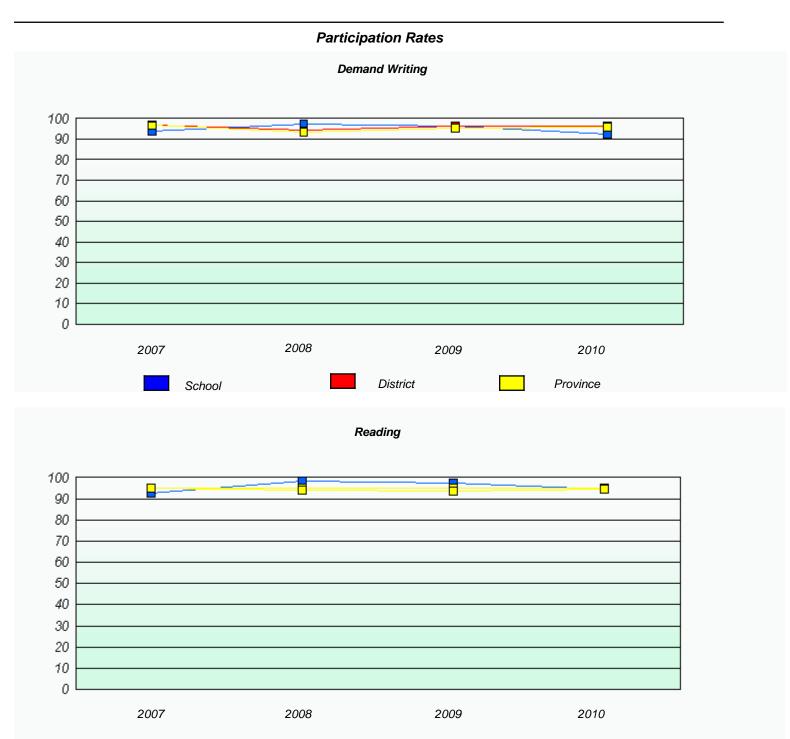

#### District 4 - Eastern

School #: 224 Donald C. Jamieson Academy

<sup>\*</sup> Reading score is composite of Information and Poetry.

#### District 4 - Eastern

School #: 224 Donald C. Jamieson Academy

### Participation Rates **Demand Writing** District Province School Reading School District Province

<sup>\*</sup> Reading score is composite of Information and Poetry.

District 4 - Eastern

| School #: 225 | St. Anne's School |
|---------------|-------------------|
|---------------|-------------------|