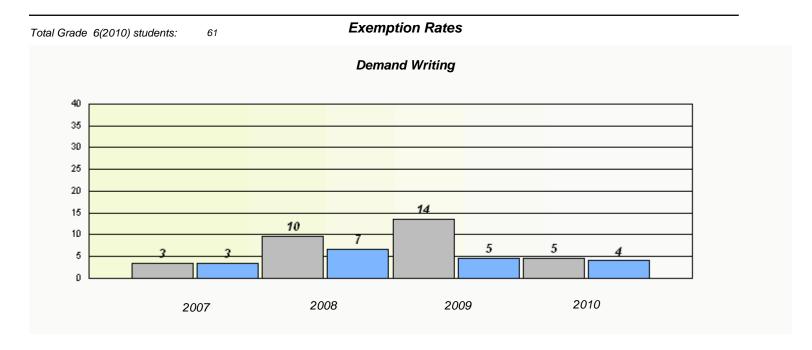

#### District 4 - Eastern

School #: 224 Donald C. Jamieson Academy

### Participation Rates **Demand Writing** District Province School Reading School District Province

<sup>\*</sup> Reading score is composite of Information and Poetry.

District 4 - Eastern

| School #: 225 | St. Anne's School |
|---------------|-------------------|
|---------------|-------------------|