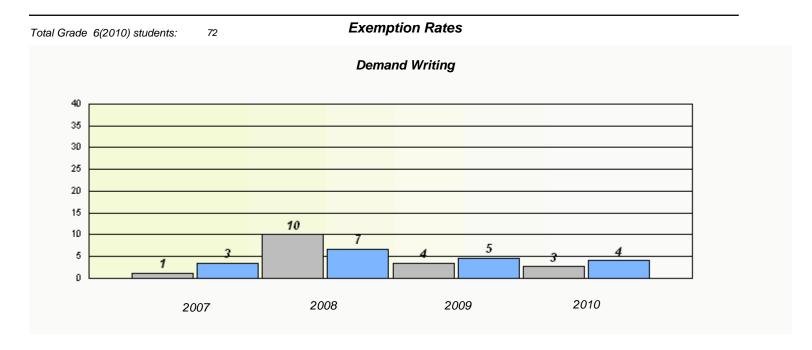

#### District 4 - Eastern

School #: 224 Donald C. Jamieson Academy

### Participation Rates **Demand Writing** District Province School Reading School District Province

<sup>\*</sup> Reading score is composite of Information and Poetry.

District 4 - Eastern

| School #: 225 | St. Anne's School |
|---------------|-------------------|
|---------------|-------------------|