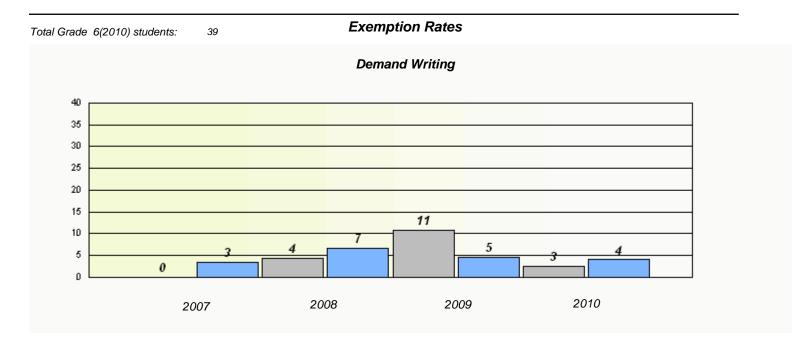

#### District 4 - Eastern

School #: 224 Donald C. Jamieson Academy

<sup>\*</sup> Reading score is composite of Information and Poetry.

#### District 4 - Eastern

School #: 224 Donald C. Jamieson Academy