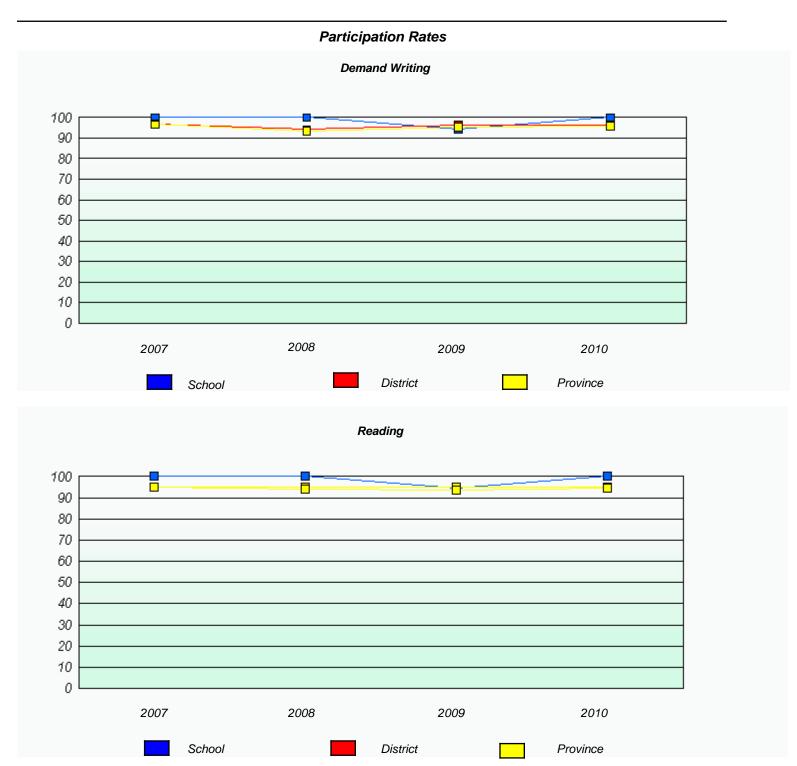

#### District 4 - Eastern

School #: 224 Donald C. Jamieson Academy

### Participation Rates **Demand Writing** District Province School Reading School District Province

<sup>\*</sup> Reading score is composite of Information and Poetry.

District 4 - Eastern

| School #: 225 | St. Anne's School |
|---------------|-------------------|
|---------------|-------------------|