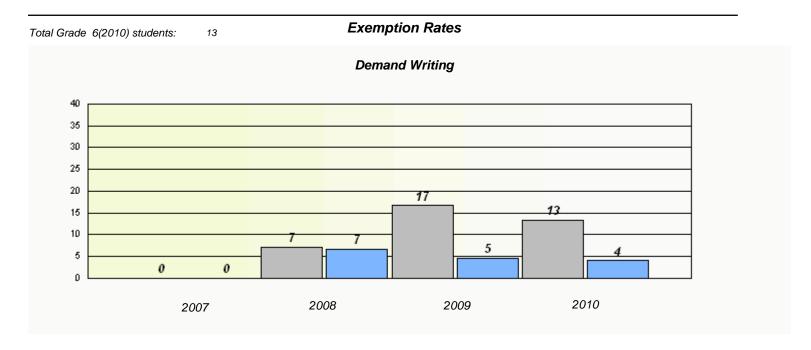

| Total ( | Grade | 6(2010) students: | 1    | Exem                             | ption Rates                   |                |  |
|---------|-------|-------------------|------|----------------------------------|-------------------------------|----------------|--|
|         |       |                   |      |                                  | and Writing                   |                |  |
|         |       |                   | Scho | ool data with 5 or fewer student | s withheld for reasons of cor | nfidentiality. |  |
|         |       |                   |      |                                  |                               |                |  |
|         |       |                   |      |                                  |                               |                |  |
|         |       |                   |      |                                  |                               |                |  |
|         |       |                   |      |                                  |                               |                |  |
|         |       |                   |      |                                  |                               |                |  |
|         |       |                   |      |                                  |                               |                |  |
|         |       |                   |      |                                  |                               |                |  |
|         |       |                   | 2007 | 2008                             | 2009                          | 2010           |  |
|         |       |                   |      |                                  |                               |                |  |