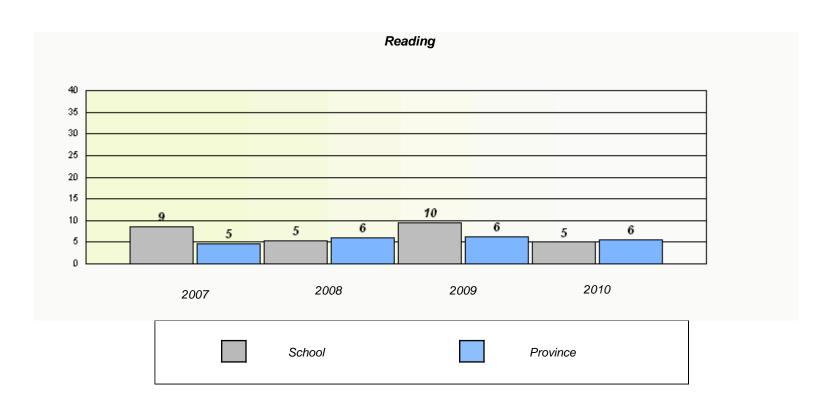

#### District 4 - Eastern

School #: 243 Balbo Elementary School

<sup>\*</sup> Reading score is composite of Information and Poetry.

District 4 - Eastern

| School #: 246 Swit | t Current Academy |
|--------------------|-------------------|
|--------------------|-------------------|

| Total Grade 6(2010) students: | 5                                                                             | Exemption Ra | ates |      |  |  |  |
|-------------------------------|-------------------------------------------------------------------------------|--------------|------|------|--|--|--|
| Demand Writing                |                                                                               |              |      |      |  |  |  |
|                               | School data with 5 or fewer students withheld for reasons of confidentiality. |              |      |      |  |  |  |
|                               |                                                                               |              |      |      |  |  |  |
|                               |                                                                               |              |      |      |  |  |  |
|                               |                                                                               |              |      |      |  |  |  |
|                               |                                                                               |              |      |      |  |  |  |
|                               |                                                                               |              |      |      |  |  |  |
|                               |                                                                               |              |      |      |  |  |  |
|                               |                                                                               |              |      |      |  |  |  |
| 20                            | 007                                                                           | 2008         | 2009 | 2010 |  |  |  |
| 20                            | ,,,,                                                                          |              |      |      |  |  |  |