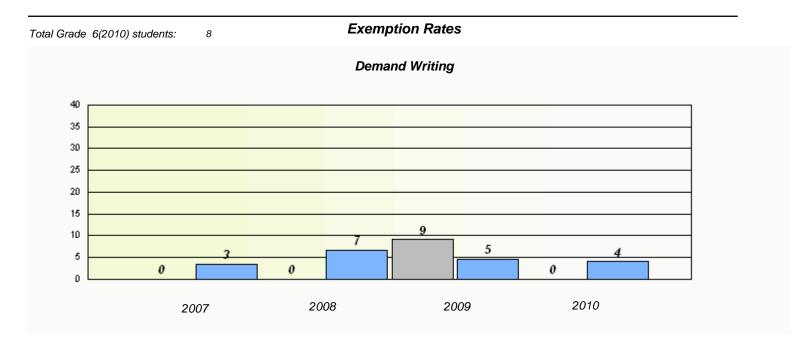

#### District 4 - Eastern

School #: 224 Donald C. Jamieson Academy

<sup>\*</sup> Reading score is composite of Information and Poetry.

#### District 4 - Eastern

School #: 224 Donald C. Jamieson Academy

### Participation Rates **Demand Writing** District Province School Reading School District Province

<sup>\*</sup> Reading score is composite of Information and Poetry.

District 4 - Eastern

| School #: 225 | St. Anne's School |
|---------------|-------------------|
|---------------|-------------------|