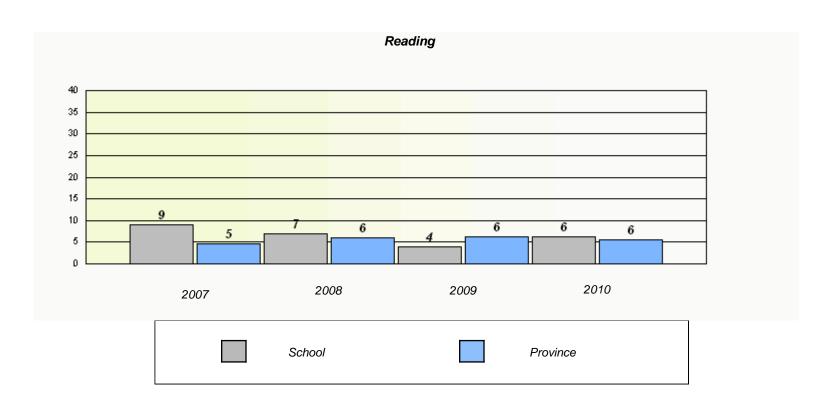

#### District 4 - Eastern

School #: 224 Donald C. Jamieson Academy

<sup>\*</sup> Reading score is composite of Information and Poetry.

#### District 4 - Eastern

School #: 224 Donald C. Jamieson Academy

### Participation Rates **Demand Writing** District Province School Reading School District Province

<sup>\*</sup> Reading score is composite of Information and Poetry.

District 4 - Eastern

| School #: 225 | St. Anne's School |
|---------------|-------------------|
|---------------|-------------------|