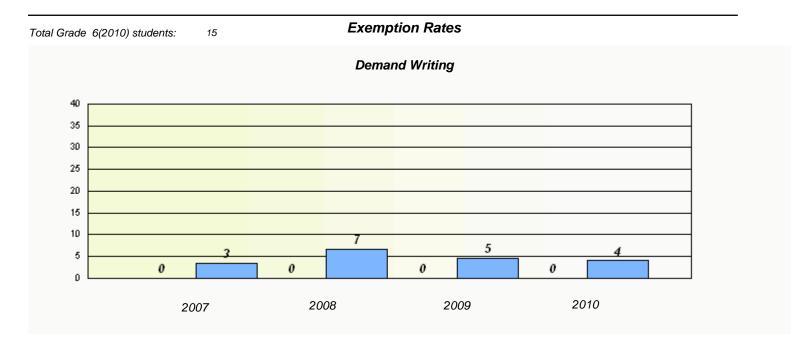

### Participation Rates **Demand Writing** District Province School Reading School District Province

<sup>\*</sup> Reading score is composite of Information and Poetry.

District 4 - Eastern

| School #: 225 | St. Anne's School |
|---------------|-------------------|
|---------------|-------------------|

| Total ( | Grade | 6(2010) students: | 1    | Exem                             | ption Rates                   |                |  |
|---------|-------|-------------------|------|----------------------------------|-------------------------------|----------------|--|
|         |       |                   |      |                                  | and Writing                   |                |  |
|         |       |                   | Scho | ool data with 5 or fewer student | s withheld for reasons of cor | nfidentiality. |  |
|         |       |                   |      |                                  |                               |                |  |
|         |       |                   |      |                                  |                               |                |  |
|         |       |                   |      |                                  |                               |                |  |
|         |       |                   |      |                                  |                               |                |  |
|         |       |                   |      |                                  |                               |                |  |
|         |       |                   |      |                                  |                               |                |  |
|         |       |                   |      |                                  |                               |                |  |
|         |       |                   | 2007 | 2008                             | 2009                          | 2010           |  |
|         |       |                   |      |                                  |                               |                |  |