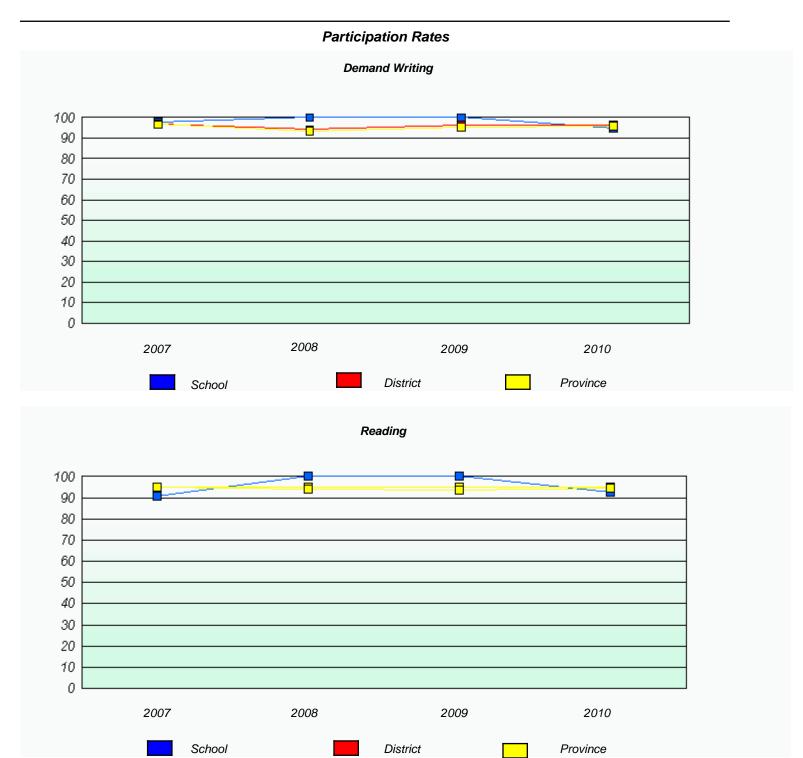

#### District 4 - Eastern

School #: 224 Donald C. Jamieson Academy

### Participation Rates **Demand Writing** District Province School Reading School District Province

<sup>\*</sup> Reading score is composite of Information and Poetry.

District 4 - Eastern

| School #: 225 | St. Anne's School |
|---------------|-------------------|
|---------------|-------------------|