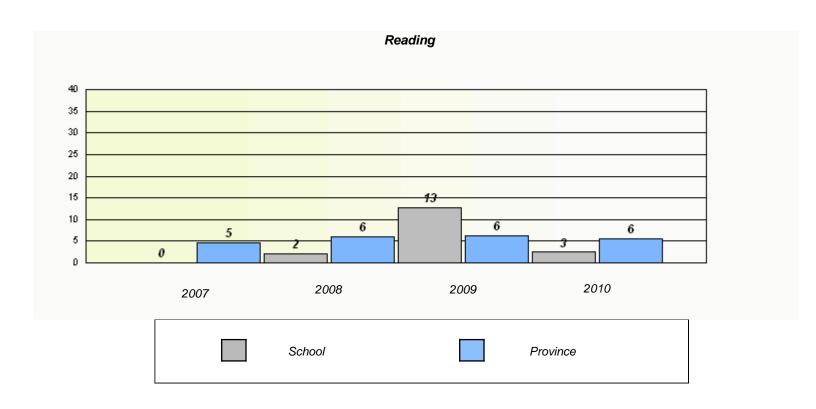

#### District 4 - Eastern

School #: 224 Donald C. Jamieson Academy

### Participation Rates **Demand Writing** District Province School Reading School District Province

<sup>\*</sup> Reading score is composite of Information and Poetry.

District 4 - Eastern

| School #: 225 | St. Anne's School |
|---------------|-------------------|
|---------------|-------------------|