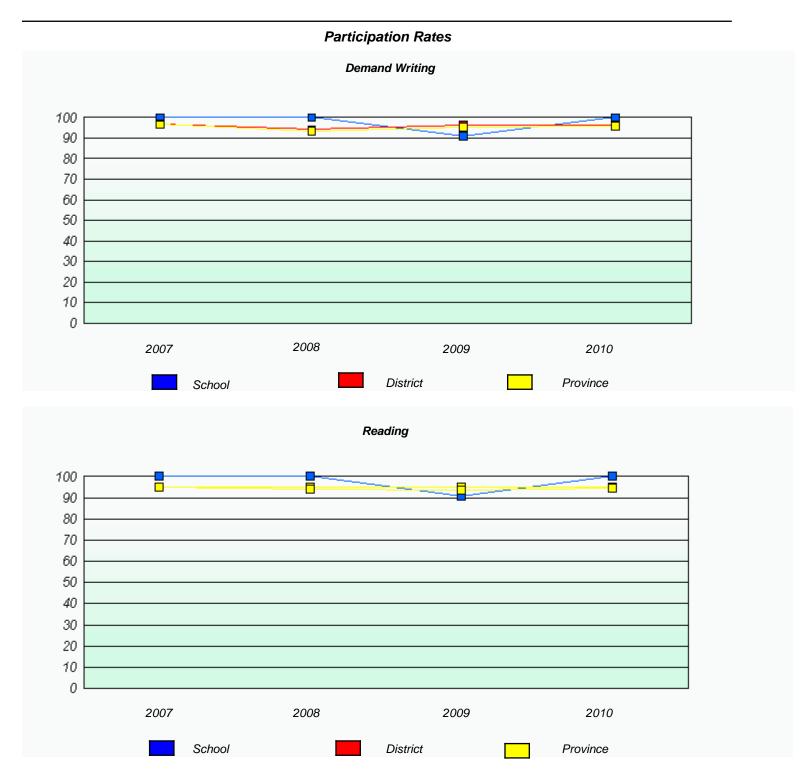

#### District 4 - Eastern

School #: 224 Donald C. Jamieson Academy

<sup>\*</sup> Reading score is composite of Information and Poetry.

#### District 4 - Eastern

School #: 224 Donald C. Jamieson Academy

### Participation Rates **Demand Writing** District Province School Reading School District Province

<sup>\*</sup> Reading score is composite of Information and Poetry.

District 4 - Eastern

| School #: 225 | St. Anne's School |
|---------------|-------------------|
|---------------|-------------------|