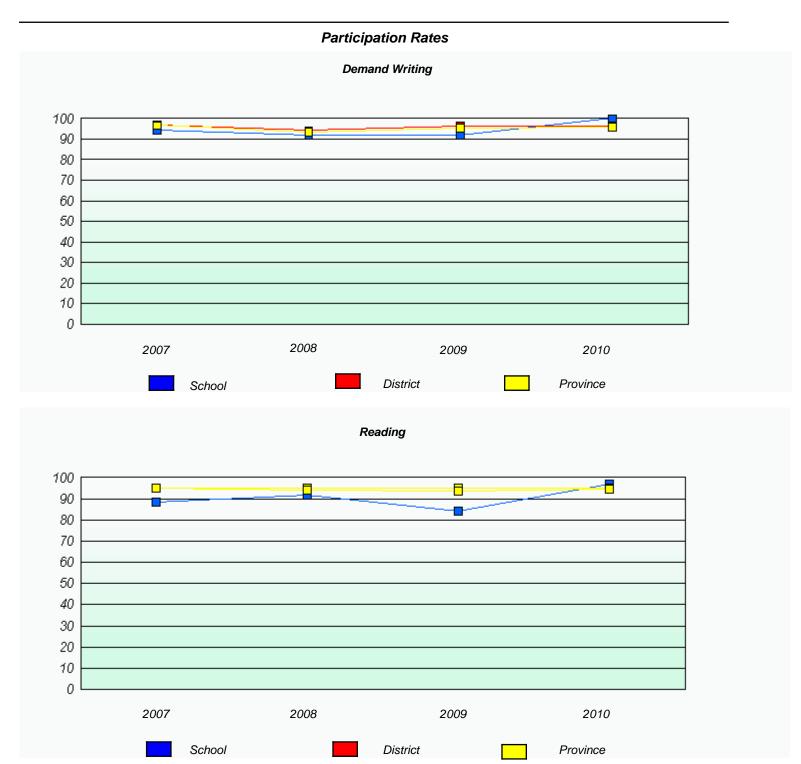

#### District 4 - Eastern

School #: 258 Holy Family Elementary

### Participation Rates **Demand Writing** District Province School Reading

District

Province

School

<sup>\*</sup> Reading score is composite of Information and Poetry.