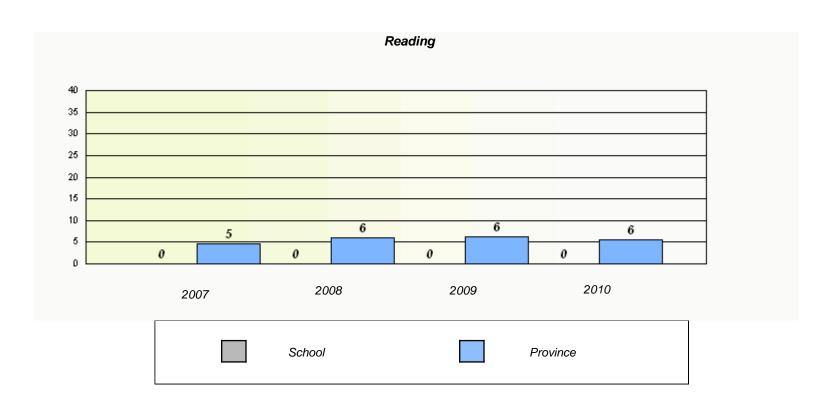

| Total Gra                                                                     | de 6(2010) students | : 5  | Exemp | otion Rates |      |  |  |
|-------------------------------------------------------------------------------|---------------------|------|-------|-------------|------|--|--|
|                                                                               |                     |      |       | nd Writing  |      |  |  |
| School data with 5 or fewer students withheld for reasons of confidentiality. |                     |      |       |             |      |  |  |
|                                                                               |                     |      |       |             |      |  |  |
|                                                                               |                     |      |       |             |      |  |  |
|                                                                               |                     |      |       |             |      |  |  |
|                                                                               |                     |      |       |             |      |  |  |
|                                                                               |                     |      |       |             |      |  |  |
|                                                                               |                     |      |       |             |      |  |  |
|                                                                               |                     |      |       |             | 0040 |  |  |
|                                                                               |                     | 2007 | 2008  | 2009        | 2010 |  |  |

|                                                                               | _      |      |          |  |  |  |  |  |  |
|-------------------------------------------------------------------------------|--------|------|----------|--|--|--|--|--|--|
| Reading                                                                       |        |      |          |  |  |  |  |  |  |
| School data with 5 or fewer students withheld for reasons of confidentiality. |        |      |          |  |  |  |  |  |  |
|                                                                               |        |      |          |  |  |  |  |  |  |
|                                                                               |        |      |          |  |  |  |  |  |  |
|                                                                               |        |      |          |  |  |  |  |  |  |
|                                                                               |        |      |          |  |  |  |  |  |  |
|                                                                               |        |      |          |  |  |  |  |  |  |
|                                                                               |        |      |          |  |  |  |  |  |  |
|                                                                               |        |      |          |  |  |  |  |  |  |
|                                                                               |        |      |          |  |  |  |  |  |  |
|                                                                               |        |      |          |  |  |  |  |  |  |
|                                                                               |        |      |          |  |  |  |  |  |  |
|                                                                               |        |      |          |  |  |  |  |  |  |
| 2007                                                                          | 2008   | 2009 | 2010     |  |  |  |  |  |  |
| 2007                                                                          | 2300   | 2000 |          |  |  |  |  |  |  |
|                                                                               |        |      |          |  |  |  |  |  |  |
|                                                                               |        |      |          |  |  |  |  |  |  |
|                                                                               | School |      | Province |  |  |  |  |  |  |
|                                                                               |        |      |          |  |  |  |  |  |  |