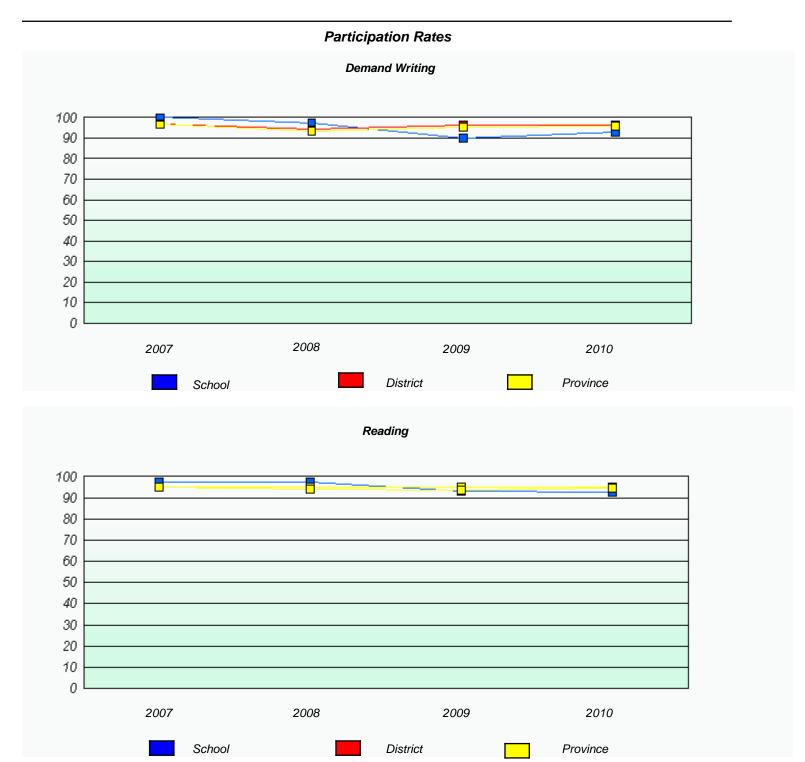

#### District 4 - Eastern

School #: 224 Donald C. Jamieson Academy

### Participation Rates **Demand Writing** District Province School Reading School District Province

<sup>\*</sup> Reading score is composite of Information and Poetry.

District 4 - Eastern

| School #: 225 | St. Anne's School |
|---------------|-------------------|
|---------------|-------------------|