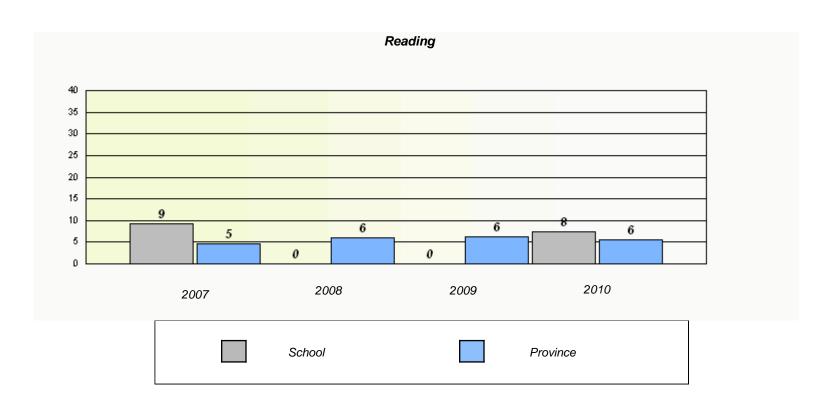

#### District 4 - Eastern

School #: 224 Donald C. Jamieson Academy

### Participation Rates **Demand Writing** District Province School Reading School District Province

<sup>\*</sup> Reading score is composite of Information and Poetry.

District 4 - Eastern

| School #: 225 | St. Anne's School |
|---------------|-------------------|
|---------------|-------------------|