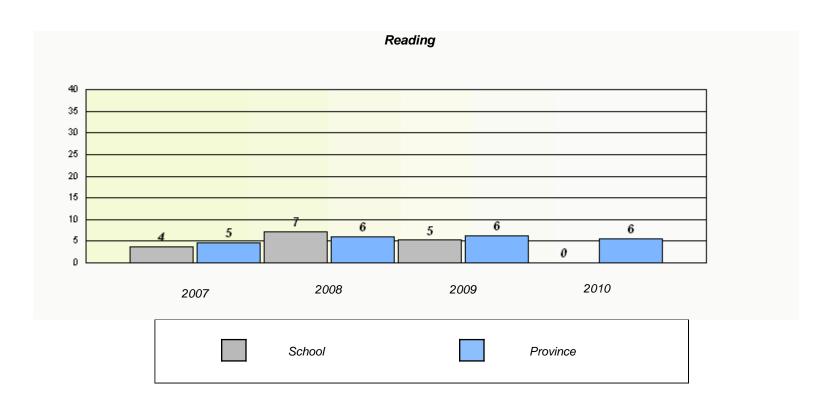

#### District 4 - Eastern

School #: 224 Donald C. Jamieson Academy

### Participation Rates **Demand Writing** District Province School Reading School District Province

<sup>\*</sup> Reading score is composite of Information and Poetry.

District 4 - Eastern

| School #: 225 | St. Anne's School |
|---------------|-------------------|
|---------------|-------------------|