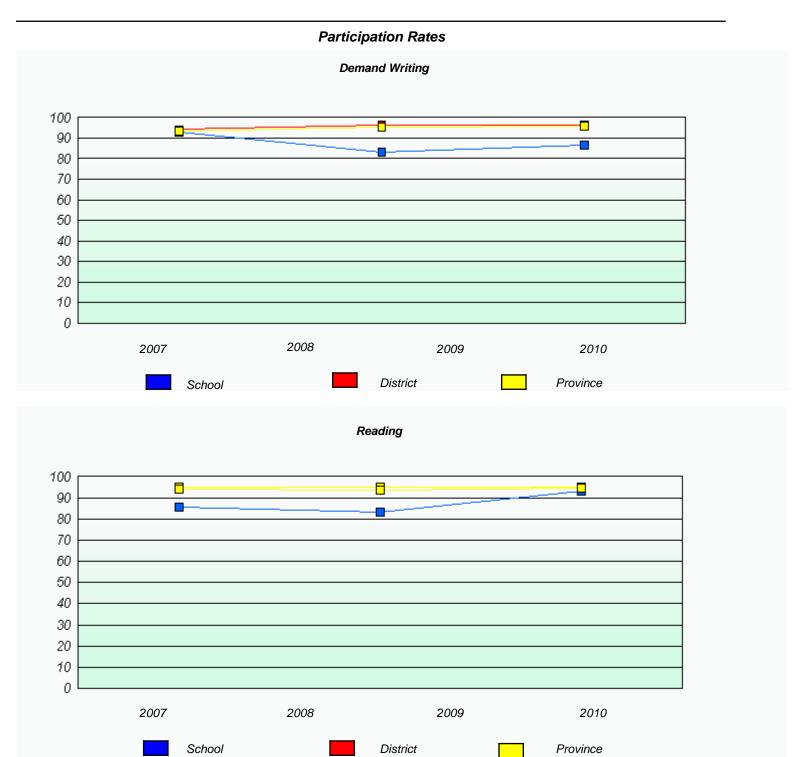

 $<sup>^{\</sup>star}$  Reading score is composite of Information and Poetry.

District 4 - Eastern

School #: 225 St. Anne's School

| Participation Rates |                                                                               |                          |                      |           |  |  |  |  |
|---------------------|-------------------------------------------------------------------------------|--------------------------|----------------------|-----------|--|--|--|--|
|                     |                                                                               | Demand Writing           | ,                    |           |  |  |  |  |
|                     | School data with 5 or fewer students withheld for reasons of confidentiality. |                          |                      |           |  |  |  |  |
|                     |                                                                               |                          |                      |           |  |  |  |  |
|                     |                                                                               |                          |                      |           |  |  |  |  |
|                     |                                                                               |                          |                      |           |  |  |  |  |
|                     |                                                                               |                          |                      |           |  |  |  |  |
|                     |                                                                               |                          |                      |           |  |  |  |  |
|                     |                                                                               |                          |                      |           |  |  |  |  |
| 2007                | 2008                                                                          |                          | 2009                 | 2010      |  |  |  |  |
| 2007                |                                                                               | District                 | 2009                 | Province  |  |  |  |  |
| _                   | School                                                                        | District                 |                      | T TOVINCE |  |  |  |  |
|                     |                                                                               | Reading                  |                      |           |  |  |  |  |
|                     | School data with 5 or few                                                     | ver students withheld fo | r reasons of confide | ntiality. |  |  |  |  |
|                     |                                                                               |                          |                      |           |  |  |  |  |
|                     |                                                                               |                          |                      |           |  |  |  |  |
|                     |                                                                               |                          |                      |           |  |  |  |  |
|                     |                                                                               |                          |                      |           |  |  |  |  |
|                     |                                                                               |                          |                      |           |  |  |  |  |
|                     |                                                                               |                          |                      |           |  |  |  |  |
| 2007                | 2008                                                                          |                          | 2009                 | 2010      |  |  |  |  |
|                     | School                                                                        | District                 |                      | Province  |  |  |  |  |
|                     | SUIDUI                                                                        | District                 |                      | FIOVIIICE |  |  |  |  |