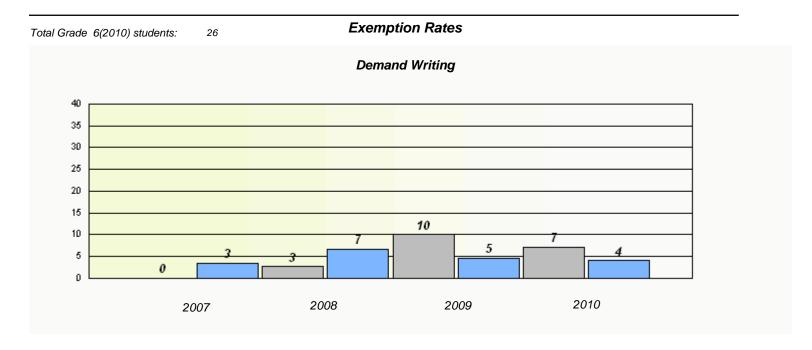

#### District 4 - Eastern

School #: 243 Balbo Elementary School

<sup>\*</sup> Reading score is composite of Information and Poetry.

District 4 - Eastern

| School #: 246 Swit | t Current Academy |
|--------------------|-------------------|
|--------------------|-------------------|

| Total Grade 6(2010) students: | 5                                                                             | Exemption Ra | ates |      |  |  |  |
|-------------------------------|-------------------------------------------------------------------------------|--------------|------|------|--|--|--|
| Demand Writing                |                                                                               |              |      |      |  |  |  |
|                               | School data with 5 or fewer students withheld for reasons of confidentiality. |              |      |      |  |  |  |
|                               |                                                                               |              |      |      |  |  |  |
|                               |                                                                               |              |      |      |  |  |  |
|                               |                                                                               |              |      |      |  |  |  |
|                               |                                                                               |              |      |      |  |  |  |
|                               |                                                                               |              |      |      |  |  |  |
|                               |                                                                               |              |      |      |  |  |  |
|                               |                                                                               |              |      |      |  |  |  |
| 20                            | 007                                                                           | 2008         | 2009 | 2010 |  |  |  |
| 20                            | ,,,,                                                                          |              |      |      |  |  |  |

<sup>\*</sup> Reading score is composite of Information and Poetry.

District 4 - Eastern

School #: 246 Swift Current Academy

| Participation Rates |                                                                                        |                            |                           |          |  |  |  |
|---------------------|----------------------------------------------------------------------------------------|----------------------------|---------------------------|----------|--|--|--|
|                     |                                                                                        | Demand Writing             | 7                         |          |  |  |  |
|                     | School data with 5 or                                                                  | fewer students withheld fo | or reasons of confidentia | lity.    |  |  |  |
|                     |                                                                                        |                            |                           |          |  |  |  |
|                     |                                                                                        |                            |                           |          |  |  |  |
|                     |                                                                                        |                            |                           |          |  |  |  |
|                     |                                                                                        |                            |                           |          |  |  |  |
|                     |                                                                                        |                            |                           |          |  |  |  |
|                     |                                                                                        |                            |                           |          |  |  |  |
|                     |                                                                                        |                            |                           |          |  |  |  |
| 2007                | 20                                                                                     | 08                         | 2009                      | 2010     |  |  |  |
|                     | School                                                                                 | District                   |                           | Province |  |  |  |
|                     |                                                                                        | Pooding                    |                           |          |  |  |  |
|                     | Reading  School data with 5 or fewer students withheld for reasons of confidentiality. |                            |                           |          |  |  |  |
|                     | Scrioor data with 5 or                                                                 | rewer students withheld h  | or reasons or confidentia | inty.    |  |  |  |
|                     |                                                                                        |                            |                           |          |  |  |  |
|                     |                                                                                        |                            |                           |          |  |  |  |
|                     |                                                                                        |                            |                           |          |  |  |  |
|                     |                                                                                        |                            |                           |          |  |  |  |
|                     |                                                                                        |                            |                           |          |  |  |  |
|                     |                                                                                        |                            |                           |          |  |  |  |
| 2007                | 20                                                                                     | าย                         | 2009                      | 2010     |  |  |  |
| 2007                |                                                                                        |                            |                           |          |  |  |  |
|                     | School                                                                                 | District                   |                           | Province |  |  |  |