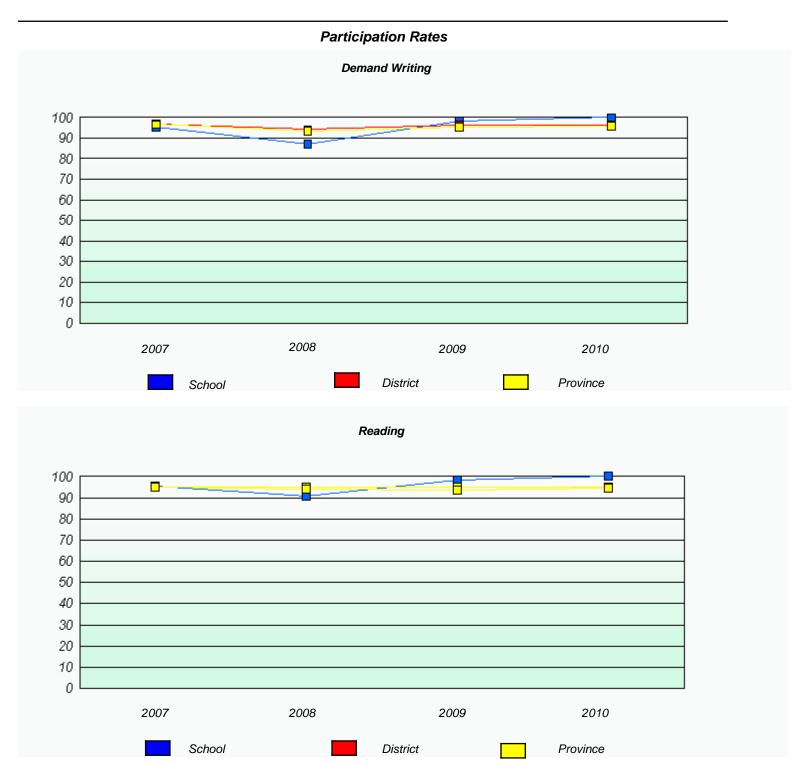

#### District 4 - Eastern

School #: 258 Holy Family Elementary

<sup>\*</sup> Reading score is composite of Information and Poetry.

#### District 4 - Eastern

School #: 258 Holy Family Elementary

### Participation Rates **Demand Writing** District Province School Reading

District

Province

School

<sup>\*</sup> Reading score is composite of Information and Poetry.