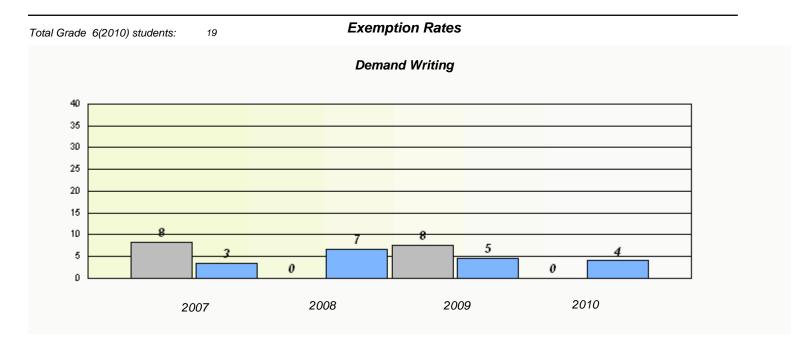

| Total ( | Grade | 6(2010) students: | 1    | Exem                             | ption Rates                   |                |  |
|---------|-------|-------------------|------|----------------------------------|-------------------------------|----------------|--|
|         |       |                   |      |                                  | and Writing                   |                |  |
|         |       |                   | Scho | ool data with 5 or fewer student | s withheld for reasons of cor | nfidentiality. |  |
|         |       |                   |      |                                  |                               |                |  |
|         |       |                   |      |                                  |                               |                |  |
|         |       |                   |      |                                  |                               |                |  |
|         |       |                   |      |                                  |                               |                |  |
|         |       |                   |      |                                  |                               |                |  |
|         |       |                   |      |                                  |                               |                |  |
|         |       |                   |      |                                  |                               |                |  |
|         |       |                   | 2007 | 2008                             | 2009                          | 2010           |  |
|         |       |                   |      |                                  |                               |                |  |

 $<sup>^{\</sup>star}$  Reading score is composite of Information and Poetry.

District 4 - Eastern

School #: 225 St. Anne's School

| Participation Rates |                                                                               |                          |                      |           |  |  |  |  |
|---------------------|-------------------------------------------------------------------------------|--------------------------|----------------------|-----------|--|--|--|--|
|                     |                                                                               | Demand Writing           | ,                    |           |  |  |  |  |
|                     | School data with 5 or fewer students withheld for reasons of confidentiality. |                          |                      |           |  |  |  |  |
|                     |                                                                               |                          |                      |           |  |  |  |  |
|                     |                                                                               |                          |                      |           |  |  |  |  |
|                     |                                                                               |                          |                      |           |  |  |  |  |
|                     |                                                                               |                          |                      |           |  |  |  |  |
|                     |                                                                               |                          |                      |           |  |  |  |  |
|                     |                                                                               |                          |                      |           |  |  |  |  |
| 2007                | 2008                                                                          |                          | 2009                 | 2010      |  |  |  |  |
| 2007                |                                                                               | District                 | 2009                 | Province  |  |  |  |  |
| _                   | School                                                                        | District                 |                      | T TOVINCE |  |  |  |  |
|                     |                                                                               | Reading                  |                      |           |  |  |  |  |
|                     | School data with 5 or few                                                     | ver students withheld fo | r reasons of confide | ntiality. |  |  |  |  |
|                     |                                                                               |                          |                      |           |  |  |  |  |
|                     |                                                                               |                          |                      |           |  |  |  |  |
|                     |                                                                               |                          |                      |           |  |  |  |  |
|                     |                                                                               |                          |                      |           |  |  |  |  |
|                     |                                                                               |                          |                      |           |  |  |  |  |
|                     |                                                                               |                          |                      |           |  |  |  |  |
| 2007                | 2008                                                                          |                          | 2009                 | 2010      |  |  |  |  |
|                     | School                                                                        | District                 |                      | Province  |  |  |  |  |
|                     | SUIDUI                                                                        | District                 |                      | FIOVIIICE |  |  |  |  |