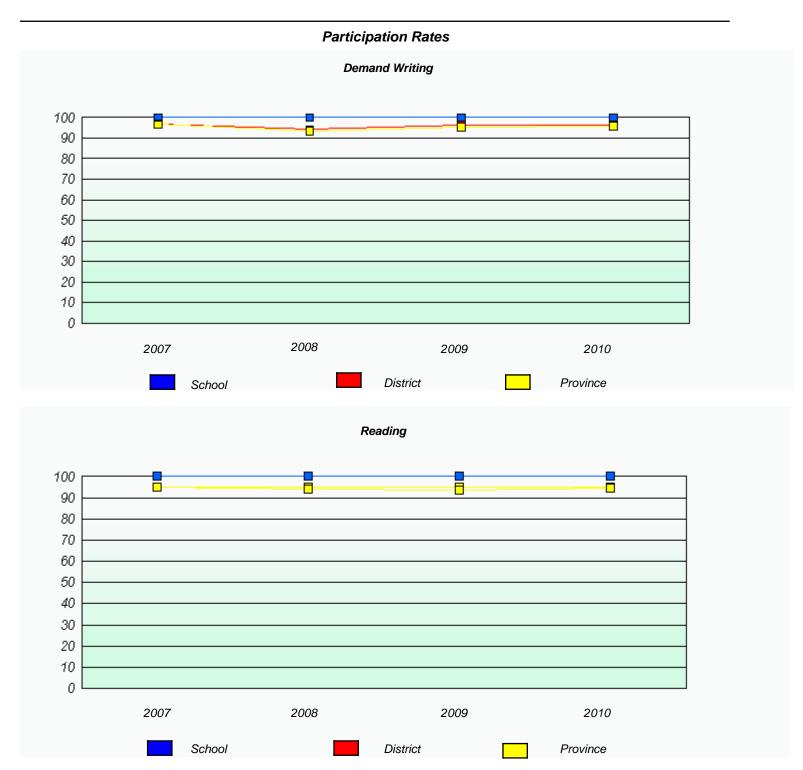

### Participation Rates **Demand Writing** District Province School Reading

District

Province

School

<sup>\*</sup> Reading score is composite of Information and Poetry.