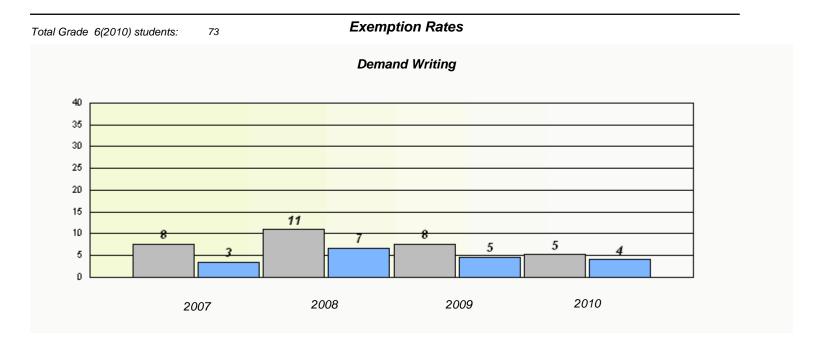

| Total Grade 6(2010) students: | 5                                                                             | Exemption Ra | ates |      |  |  |  |
|-------------------------------|-------------------------------------------------------------------------------|--------------|------|------|--|--|--|
| Demand Writing                |                                                                               |              |      |      |  |  |  |
|                               | School data with 5 or fewer students withheld for reasons of confidentiality. |              |      |      |  |  |  |
|                               |                                                                               |              |      |      |  |  |  |
|                               |                                                                               |              |      |      |  |  |  |
|                               |                                                                               |              |      |      |  |  |  |
|                               |                                                                               |              |      |      |  |  |  |
|                               |                                                                               |              |      |      |  |  |  |
|                               |                                                                               |              |      |      |  |  |  |
|                               |                                                                               |              |      |      |  |  |  |
| 20                            | 007                                                                           | 2008         | 2009 | 2010 |  |  |  |
| 20                            | ,,,,                                                                          |              |      |      |  |  |  |