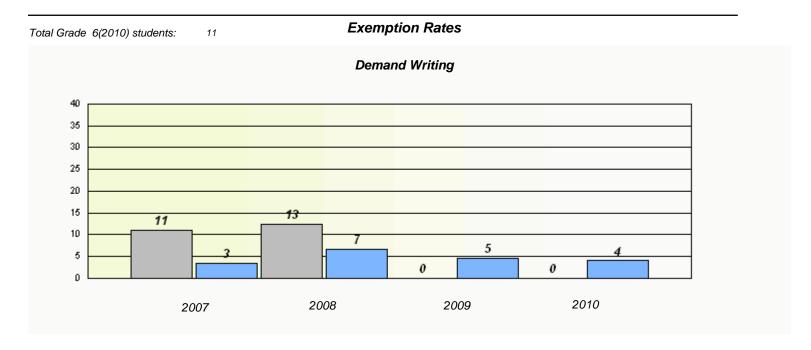

#### District 4 - Eastern

School #: 224 Donald C. Jamieson Academy

<sup>\*</sup> Reading score is composite of Information and Poetry.

#### District 4 - Eastern

School #: 224 Donald C. Jamieson Academy