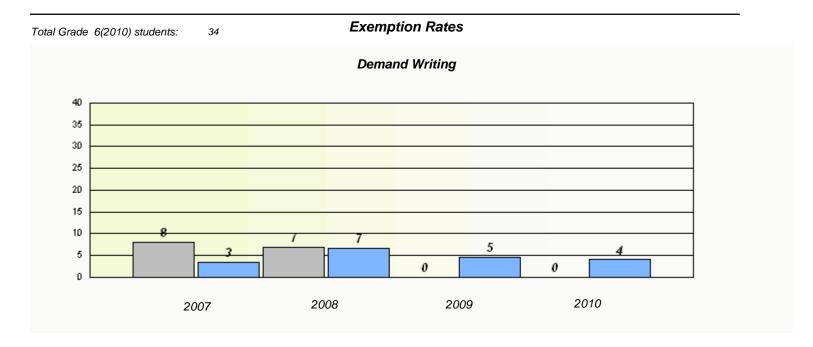

| Total ( | Grade | 6(2010) students: | 1    | Exem                             | ption Rates                   |                |  |
|---------|-------|-------------------|------|----------------------------------|-------------------------------|----------------|--|
|         |       |                   |      |                                  | and Writing                   |                |  |
|         |       |                   | Scho | ool data with 5 or fewer student | s withheld for reasons of cor | nfidentiality. |  |
|         |       |                   |      |                                  |                               |                |  |
|         |       |                   |      |                                  |                               |                |  |
|         |       |                   |      |                                  |                               |                |  |
|         |       |                   |      |                                  |                               |                |  |
|         |       |                   |      |                                  |                               |                |  |
|         |       |                   |      |                                  |                               |                |  |
|         |       |                   |      |                                  |                               |                |  |
|         |       |                   | 2007 | 2008                             | 2009                          | 2010           |  |
|         |       |                   |      |                                  |                               |                |  |