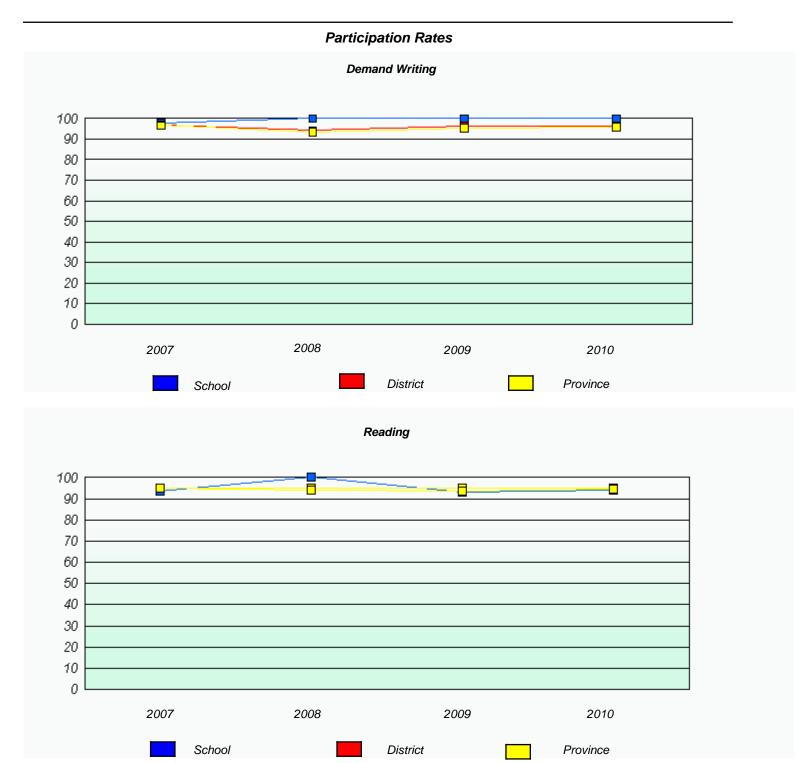

### Participation Rates **Demand Writing** District Province School Reading School District Province

<sup>\*</sup> Reading score is composite of Information and Poetry.

District 4 - Eastern

| School #: 225 | St. Anne's School |
|---------------|-------------------|
|---------------|-------------------|

 $<sup>^{\</sup>star}$  Reading score is composite of Information and Poetry.

District 4 - Eastern

School #: 225 St. Anne's School

| Participation Rates |                                                                               |                          |                      |           |  |  |  |  |
|---------------------|-------------------------------------------------------------------------------|--------------------------|----------------------|-----------|--|--|--|--|
|                     |                                                                               | Demand Writing           | ,                    |           |  |  |  |  |
|                     | School data with 5 or fewer students withheld for reasons of confidentiality. |                          |                      |           |  |  |  |  |
|                     |                                                                               |                          |                      |           |  |  |  |  |
|                     |                                                                               |                          |                      |           |  |  |  |  |
|                     |                                                                               |                          |                      |           |  |  |  |  |
|                     |                                                                               |                          |                      |           |  |  |  |  |
|                     |                                                                               |                          |                      |           |  |  |  |  |
|                     |                                                                               |                          |                      |           |  |  |  |  |
| 2007                | 2008                                                                          |                          | 2009                 | 2010      |  |  |  |  |
| 2007                |                                                                               | District                 | 2009                 | Province  |  |  |  |  |
| _                   | School                                                                        | District                 |                      | T TOVINCE |  |  |  |  |
|                     |                                                                               | Reading                  |                      |           |  |  |  |  |
|                     | School data with 5 or few                                                     | ver students withheld fo | r reasons of confide | ntiality. |  |  |  |  |
|                     |                                                                               |                          |                      |           |  |  |  |  |
|                     |                                                                               |                          |                      |           |  |  |  |  |
|                     |                                                                               |                          |                      |           |  |  |  |  |
|                     |                                                                               |                          |                      |           |  |  |  |  |
|                     |                                                                               |                          |                      |           |  |  |  |  |
|                     |                                                                               |                          |                      |           |  |  |  |  |
| 2007                | 2008                                                                          |                          | 2009                 | 2010      |  |  |  |  |
|                     | School                                                                        | District                 |                      | Province  |  |  |  |  |
|                     | SUIDUI                                                                        | District                 |                      | FIOVIIICE |  |  |  |  |