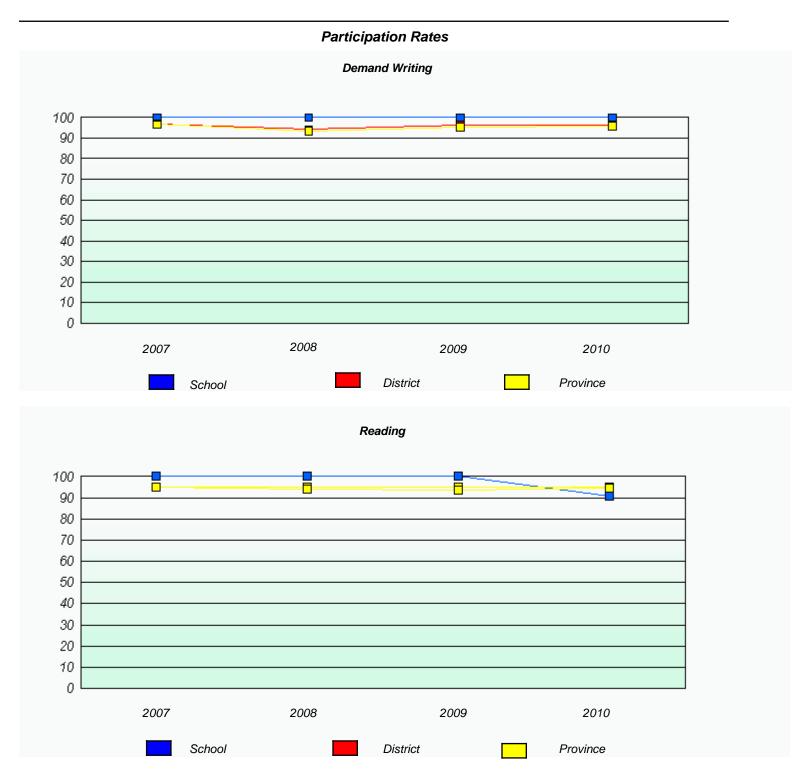

#### District 4 - Eastern

School #: 258 Holy Family Elementary

### Participation Rates **Demand Writing** District Province School Reading

District

Province

School

<sup>\*</sup> Reading score is composite of Information and Poetry.