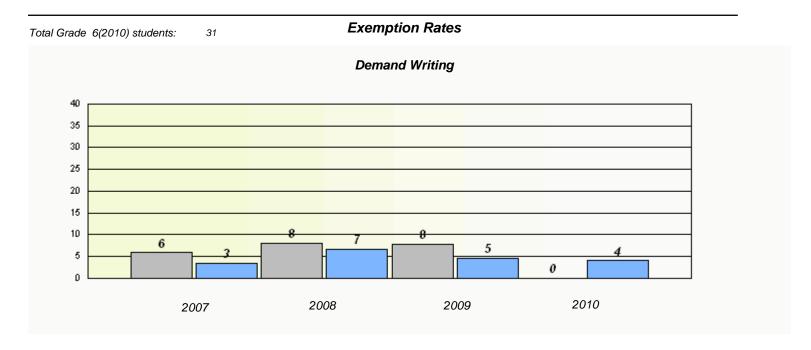

| Total ( | Grade | 6(2010) students: | 1    | Exem                             | ption Rates                   |                |  |
|---------|-------|-------------------|------|----------------------------------|-------------------------------|----------------|--|
|         |       |                   |      |                                  | and Writing                   |                |  |
|         |       |                   | Scho | ool data with 5 or fewer student | s withheld for reasons of cor | nfidentiality. |  |
|         |       |                   |      |                                  |                               |                |  |
|         |       |                   |      |                                  |                               |                |  |
|         |       |                   |      |                                  |                               |                |  |
|         |       |                   |      |                                  |                               |                |  |
|         |       |                   |      |                                  |                               |                |  |
|         |       |                   |      |                                  |                               |                |  |
|         |       |                   |      |                                  |                               |                |  |
|         |       |                   | 2007 | 2008                             | 2009                          | 2010           |  |
|         |       |                   |      |                                  |                               |                |  |

|        | Re                              | eading                       |               |  |
|--------|---------------------------------|------------------------------|---------------|--|
| School | l data with 5 or fewer students | withheld for reasons of con- | fidentiality. |  |
|        |                                 |                              |               |  |
|        |                                 |                              |               |  |
|        |                                 |                              |               |  |
|        |                                 |                              |               |  |
|        |                                 |                              |               |  |
|        |                                 |                              |               |  |
|        |                                 |                              |               |  |
|        |                                 |                              |               |  |
|        |                                 |                              |               |  |
|        |                                 |                              |               |  |
|        |                                 |                              |               |  |
|        |                                 |                              |               |  |
| 2007   | 2008                            | 2009                         | 2010          |  |
| 2007   | 2000                            | 2003                         | 2010          |  |
|        |                                 |                              |               |  |
|        |                                 |                              |               |  |
|        | School                          |                              | Province      |  |
|        |                                 |                              |               |  |
|        |                                 |                              |               |  |