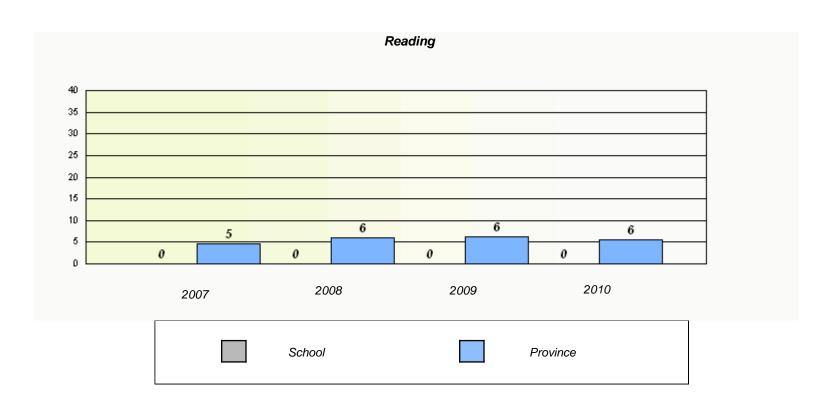

|                                                                               | _      |      |          |  |  |  |  |  |  |
|-------------------------------------------------------------------------------|--------|------|----------|--|--|--|--|--|--|
| Reading                                                                       |        |      |          |  |  |  |  |  |  |
| School data with 5 or fewer students withheld for reasons of confidentiality. |        |      |          |  |  |  |  |  |  |
|                                                                               |        |      |          |  |  |  |  |  |  |
|                                                                               |        |      |          |  |  |  |  |  |  |
|                                                                               |        |      |          |  |  |  |  |  |  |
|                                                                               |        |      |          |  |  |  |  |  |  |
|                                                                               |        |      |          |  |  |  |  |  |  |
|                                                                               |        |      |          |  |  |  |  |  |  |
|                                                                               |        |      |          |  |  |  |  |  |  |
|                                                                               |        |      |          |  |  |  |  |  |  |
|                                                                               |        |      |          |  |  |  |  |  |  |
|                                                                               |        |      |          |  |  |  |  |  |  |
|                                                                               |        |      |          |  |  |  |  |  |  |
| 2007                                                                          | 2008   | 2009 | 2010     |  |  |  |  |  |  |
| 2007                                                                          | 2300   | 2000 |          |  |  |  |  |  |  |
|                                                                               |        |      |          |  |  |  |  |  |  |
|                                                                               |        |      |          |  |  |  |  |  |  |
|                                                                               | School |      | Province |  |  |  |  |  |  |
|                                                                               |        |      |          |  |  |  |  |  |  |