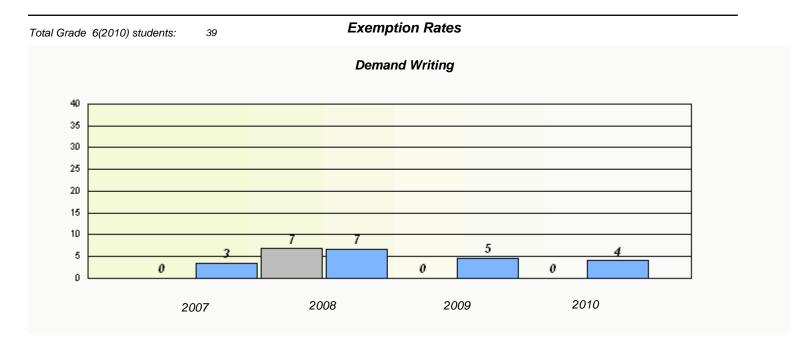

| Total Grade 6(2010) students: | 5                                                                             | Exemption Ra | ates |      |  |  |  |
|-------------------------------|-------------------------------------------------------------------------------|--------------|------|------|--|--|--|
| Demand Writing                |                                                                               |              |      |      |  |  |  |
|                               | School data with 5 or fewer students withheld for reasons of confidentiality. |              |      |      |  |  |  |
|                               |                                                                               |              |      |      |  |  |  |
|                               |                                                                               |              |      |      |  |  |  |
|                               |                                                                               |              |      |      |  |  |  |
|                               |                                                                               |              |      |      |  |  |  |
|                               |                                                                               |              |      |      |  |  |  |
|                               |                                                                               |              |      |      |  |  |  |
|                               |                                                                               |              |      |      |  |  |  |
| 20                            | 007                                                                           | 2008         | 2009 | 2010 |  |  |  |
| 20                            | ,,,,                                                                          |              |      |      |  |  |  |

<sup>\*</sup> Reading score is composite of Information and Poetry.

District 4 - Eastern

School #: 246 Swift Current Academy

| Participation Rates |                                                                                        |                            |                           |          |  |  |  |
|---------------------|----------------------------------------------------------------------------------------|----------------------------|---------------------------|----------|--|--|--|
|                     |                                                                                        | Demand Writing             | 7                         |          |  |  |  |
|                     | School data with 5 or                                                                  | fewer students withheld fo | or reasons of confidentia | lity.    |  |  |  |
|                     |                                                                                        |                            |                           |          |  |  |  |
|                     |                                                                                        |                            |                           |          |  |  |  |
|                     |                                                                                        |                            |                           |          |  |  |  |
|                     |                                                                                        |                            |                           |          |  |  |  |
|                     |                                                                                        |                            |                           |          |  |  |  |
|                     |                                                                                        |                            |                           |          |  |  |  |
|                     |                                                                                        |                            |                           |          |  |  |  |
| 2007                | 20                                                                                     | 08                         | 2009                      | 2010     |  |  |  |
|                     | School                                                                                 | District                   |                           | Province |  |  |  |
|                     |                                                                                        | Pooding                    |                           |          |  |  |  |
|                     | Reading  School data with 5 or fewer students withheld for reasons of confidentiality. |                            |                           |          |  |  |  |
|                     | Scrioor data with 5 or                                                                 | rewer students withheld h  | or reasons or confidentia | inty.    |  |  |  |
|                     |                                                                                        |                            |                           |          |  |  |  |
|                     |                                                                                        |                            |                           |          |  |  |  |
|                     |                                                                                        |                            |                           |          |  |  |  |
|                     |                                                                                        |                            |                           |          |  |  |  |
|                     |                                                                                        |                            |                           |          |  |  |  |
|                     |                                                                                        |                            |                           |          |  |  |  |
| 2007                | 20                                                                                     | าย                         | 2009                      | 2010     |  |  |  |
| 2007                |                                                                                        |                            |                           |          |  |  |  |
|                     | School                                                                                 | District                   |                           | Province |  |  |  |