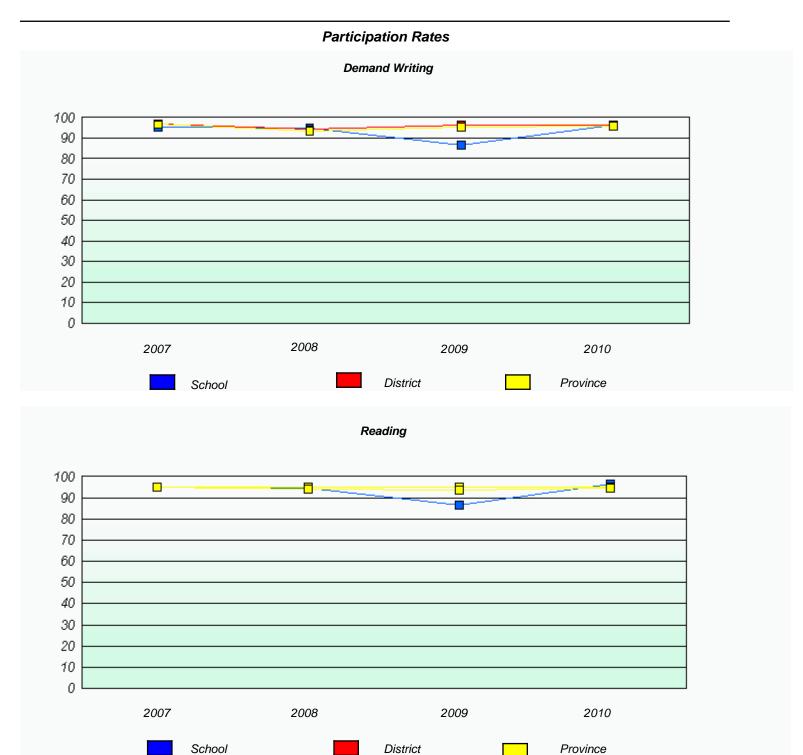

#### District 4 - Eastern

School #: 258 Holy Family Elementary

<sup>\*</sup> Reading score is composite of Information and Poetry.

#### District 4 - Eastern

School #: 258 Holy Family Elementary

### Participation Rates **Demand Writing** District Province School Reading

District

Province

School

<sup>\*</sup> Reading score is composite of Information and Poetry.