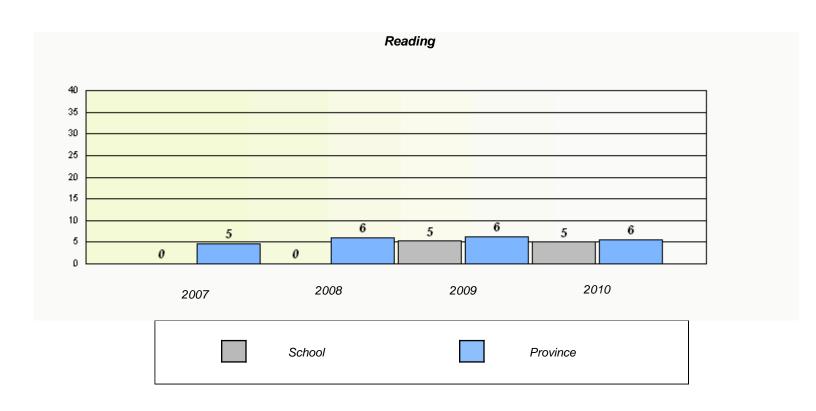

#### District 4 - Eastern

School #: 224 Donald C. Jamieson Academy

<sup>\*</sup> Reading score is composite of Information and Poetry.

#### District 4 - Eastern

School #: 224 Donald C. Jamieson Academy