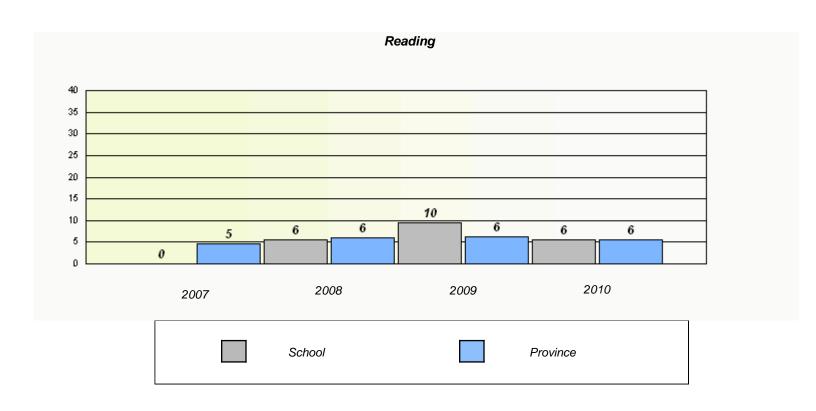

#### District 4 - Eastern

School #: 224 Donald C. Jamieson Academy

<sup>\*</sup> Reading score is composite of Information and Poetry.

#### District 4 - Eastern

School #: 224 Donald C. Jamieson Academy

### Participation Rates **Demand Writing** District Province School Reading School District Province

<sup>\*</sup> Reading score is composite of Information and Poetry.

District 4 - Eastern

| School #: 225 | St. Anne's School |
|---------------|-------------------|
|---------------|-------------------|