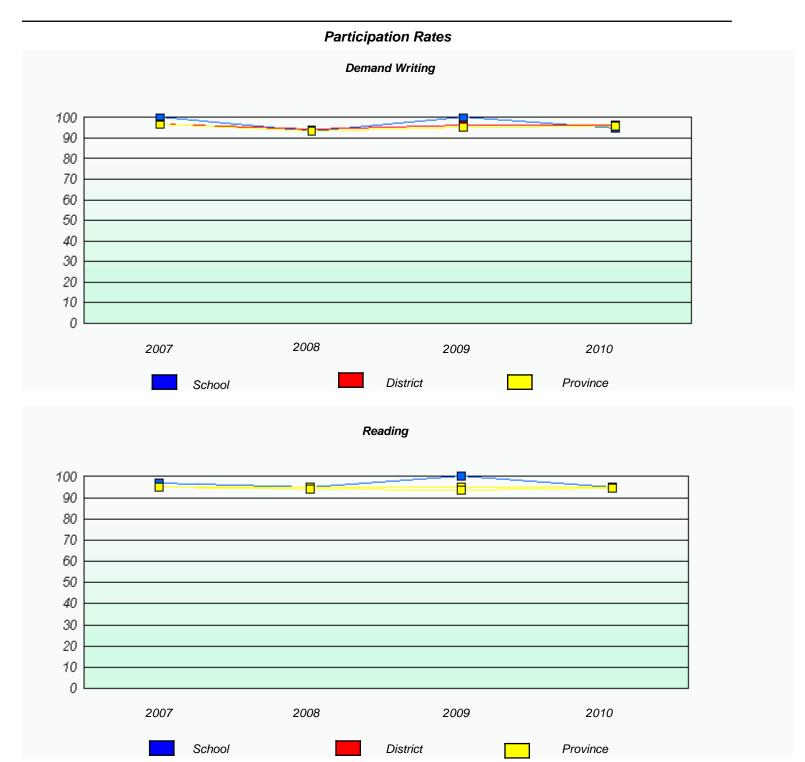

 $<sup>^{\</sup>star}$  Reading score is composite of Information and Poetry.

District 4 - Eastern

School #: 225 St. Anne's School

| Participation Rates |                                                                               |                          |                      |           |  |  |  |  |
|---------------------|-------------------------------------------------------------------------------|--------------------------|----------------------|-----------|--|--|--|--|
|                     |                                                                               | Demand Writing           | ,                    |           |  |  |  |  |
|                     | School data with 5 or fewer students withheld for reasons of confidentiality. |                          |                      |           |  |  |  |  |
|                     |                                                                               |                          |                      |           |  |  |  |  |
|                     |                                                                               |                          |                      |           |  |  |  |  |
|                     |                                                                               |                          |                      |           |  |  |  |  |
|                     |                                                                               |                          |                      |           |  |  |  |  |
|                     |                                                                               |                          |                      |           |  |  |  |  |
|                     |                                                                               |                          |                      |           |  |  |  |  |
| 2007                | 2008                                                                          |                          | 2009                 | 2010      |  |  |  |  |
| 2007                |                                                                               | District                 | 2009                 | Province  |  |  |  |  |
| _                   | School                                                                        | District                 |                      | T TOVINCE |  |  |  |  |
|                     |                                                                               | Reading                  |                      |           |  |  |  |  |
|                     | School data with 5 or few                                                     | ver students withheld fo | r reasons of confide | ntiality. |  |  |  |  |
|                     |                                                                               |                          |                      |           |  |  |  |  |
|                     |                                                                               |                          |                      |           |  |  |  |  |
|                     |                                                                               |                          |                      |           |  |  |  |  |
|                     |                                                                               |                          |                      |           |  |  |  |  |
|                     |                                                                               |                          |                      |           |  |  |  |  |
|                     |                                                                               |                          |                      |           |  |  |  |  |
| 2007                | 2008                                                                          |                          | 2009                 | 2010      |  |  |  |  |
|                     | School                                                                        | District                 |                      | Province  |  |  |  |  |
|                     | SUIDUI                                                                        | District                 |                      | FIOVIIICE |  |  |  |  |