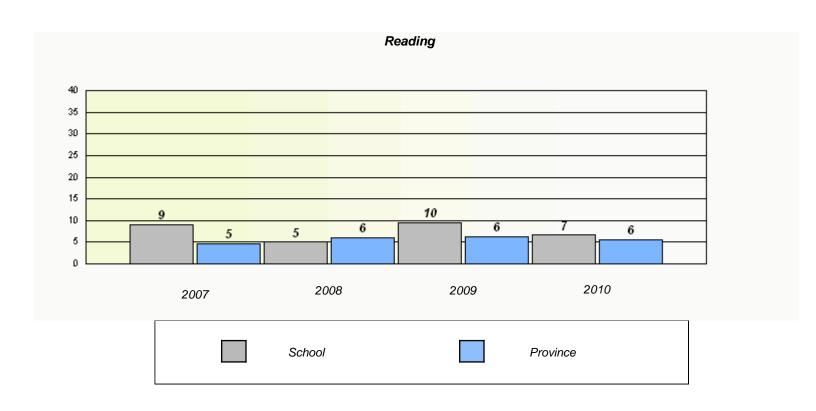

| Total ( | Grade | 6(2010) students: | 1    | Exem                             | ption Rates                   |                |  |
|---------|-------|-------------------|------|----------------------------------|-------------------------------|----------------|--|
|         |       |                   |      |                                  | and Writing                   |                |  |
|         |       |                   | Scho | ool data with 5 or fewer student | s withheld for reasons of cor | nfidentiality. |  |
|         |       |                   |      |                                  |                               |                |  |
|         |       |                   |      |                                  |                               |                |  |
|         |       |                   |      |                                  |                               |                |  |
|         |       |                   |      |                                  |                               |                |  |
|         |       |                   |      |                                  |                               |                |  |
|         |       |                   |      |                                  |                               |                |  |
|         |       |                   |      |                                  |                               |                |  |
|         |       |                   | 2007 | 2008                             | 2009                          | 2010           |  |
|         |       |                   |      |                                  |                               |                |  |

|        | Re                              | eading                       |               |  |
|--------|---------------------------------|------------------------------|---------------|--|
| School | l data with 5 or fewer students | withheld for reasons of con- | fidentiality. |  |
|        |                                 |                              |               |  |
|        |                                 |                              |               |  |
|        |                                 |                              |               |  |
|        |                                 |                              |               |  |
|        |                                 |                              |               |  |
|        |                                 |                              |               |  |
|        |                                 |                              |               |  |
|        |                                 |                              |               |  |
|        |                                 |                              |               |  |
|        |                                 |                              |               |  |
|        |                                 |                              |               |  |
|        |                                 |                              |               |  |
| 2007   | 2008                            | 2009                         | 2010          |  |
| 2007   | 2000                            | 2003                         | 2010          |  |
|        |                                 |                              |               |  |
|        |                                 |                              |               |  |
|        | School                          |                              | Province      |  |
|        |                                 |                              |               |  |
|        |                                 |                              |               |  |