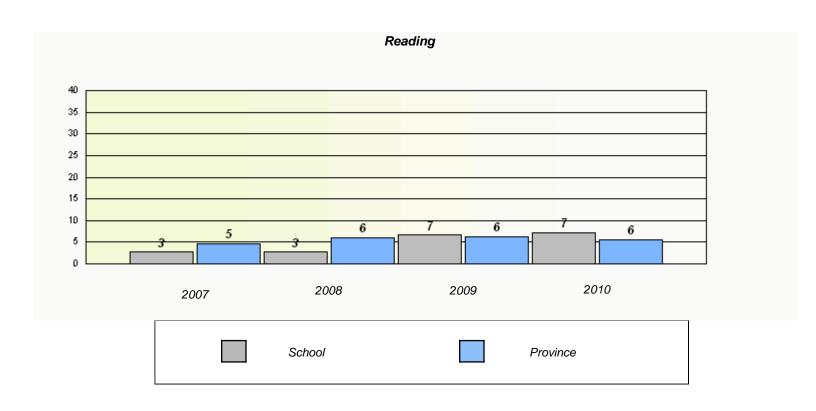

#### District 4 - Eastern

School #: 224 Donald C. Jamieson Academy

### Participation Rates **Demand Writing** District Province School Reading School District Province

<sup>\*</sup> Reading score is composite of Information and Poetry.

District 4 - Eastern

| School #: 225 | St. Anne's School |
|---------------|-------------------|
|---------------|-------------------|