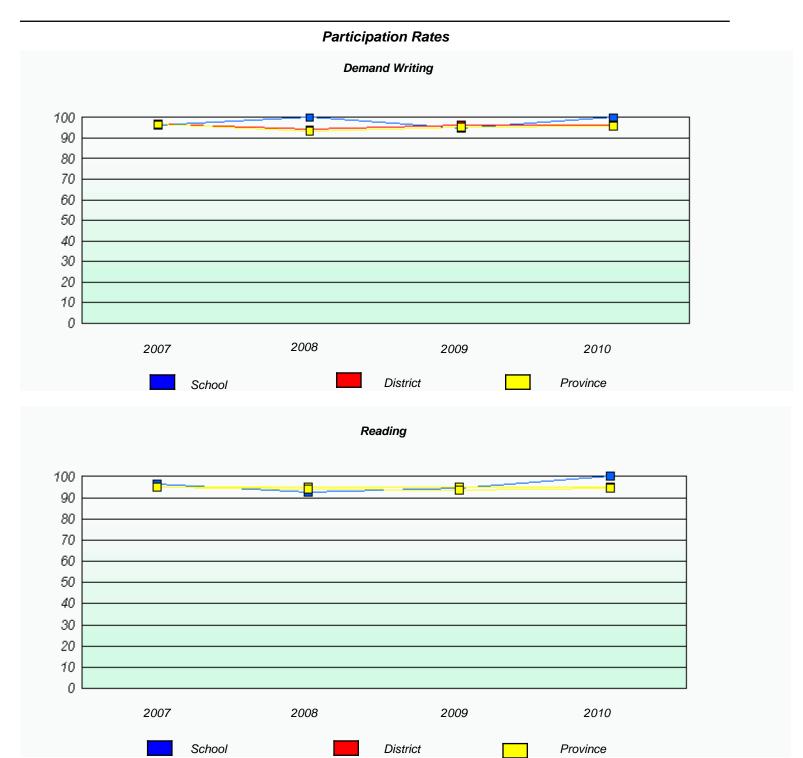

#### District 4 - Eastern

School #: 224 Donald C. Jamieson Academy

### Participation Rates **Demand Writing** District Province School Reading School District Province

<sup>\*</sup> Reading score is composite of Information and Poetry.

District 4 - Eastern

| School #: 225 | St. Anne's School |
|---------------|-------------------|
|---------------|-------------------|