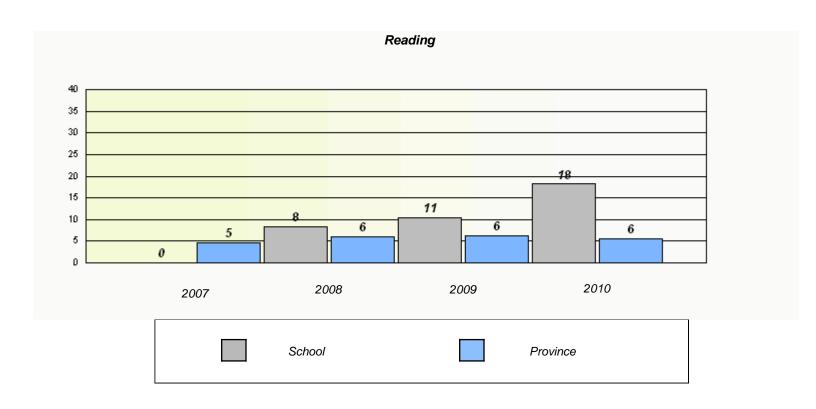

|        | Re                              | eading                       |               |  |
|--------|---------------------------------|------------------------------|---------------|--|
| School | l data with 5 or fewer students | withheld for reasons of con- | fidentiality. |  |
|        |                                 |                              |               |  |
|        |                                 |                              |               |  |
|        |                                 |                              |               |  |
|        |                                 |                              |               |  |
|        |                                 |                              |               |  |
|        |                                 |                              |               |  |
|        |                                 |                              |               |  |
|        |                                 |                              |               |  |
|        |                                 |                              |               |  |
|        |                                 |                              |               |  |
|        |                                 |                              |               |  |
|        |                                 |                              |               |  |
| 2007   | 2008                            | 2009                         | 2010          |  |
| 2007   | 2000                            | 2003                         | 2010          |  |
|        |                                 |                              |               |  |
|        |                                 |                              |               |  |
|        | School                          |                              | Province      |  |
|        |                                 |                              |               |  |
|        |                                 |                              |               |  |