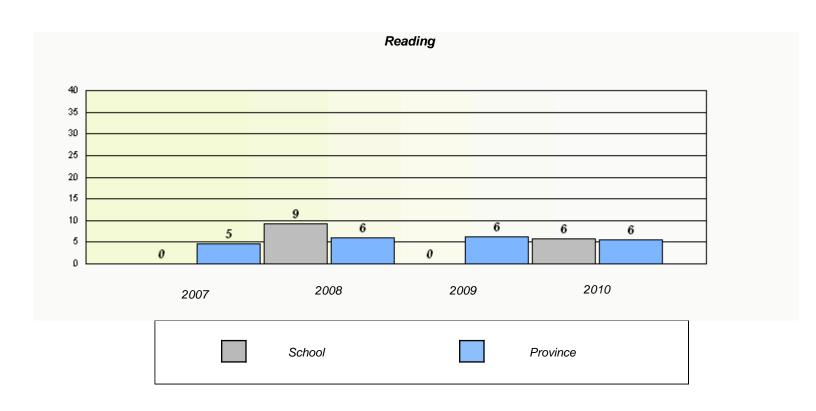

#### District 4 - Eastern

School #: 224 Donald C. Jamieson Academy

### Participation Rates **Demand Writing** District Province School Reading School District Province

<sup>\*</sup> Reading score is composite of Information and Poetry.

District 4 - Eastern

| School #: 225 | St. Anne's School |
|---------------|-------------------|
|---------------|-------------------|