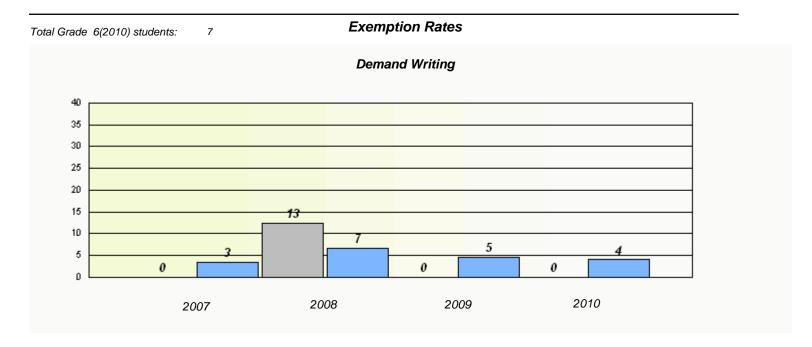

#### District 4 - Eastern

School #: 258 Holy Family Elementary

<sup>\*</sup> Reading score is composite of Information and Poetry.

#### District 4 - Eastern

School #: 258 Holy Family Elementary

### Participation Rates **Demand Writing** District Province School Reading

District

Province

School

<sup>\*</sup> Reading score is composite of Information and Poetry.