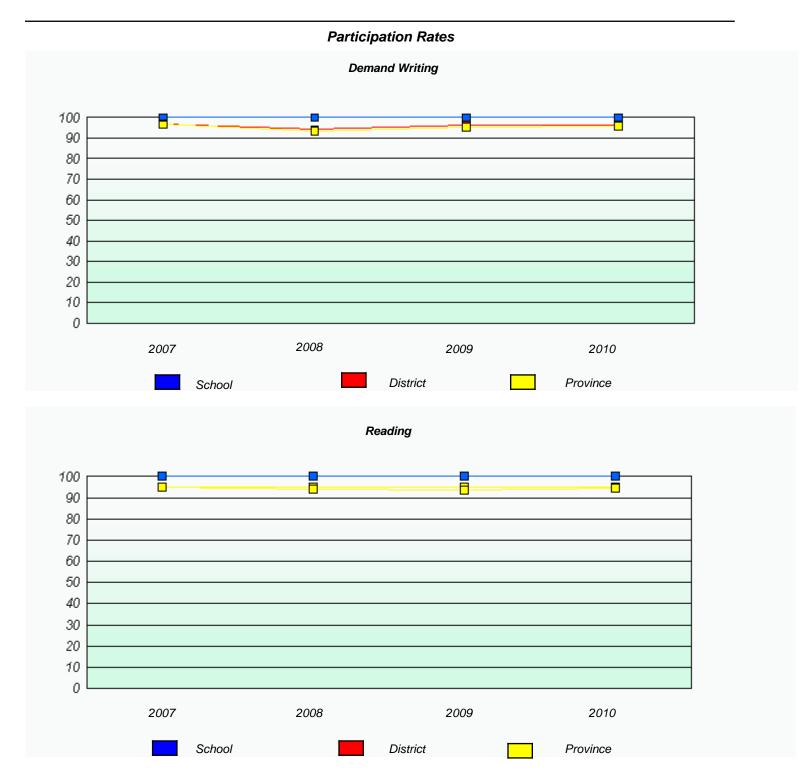

 $<sup>^{\</sup>star}$  Reading score is composite of Information and Poetry.

District 4 - Eastern

School #: 225 St. Anne's School

| Participation Rates |                                                                               |                          |                      |           |  |  |  |  |
|---------------------|-------------------------------------------------------------------------------|--------------------------|----------------------|-----------|--|--|--|--|
|                     |                                                                               | Demand Writing           | ,                    |           |  |  |  |  |
|                     | School data with 5 or fewer students withheld for reasons of confidentiality. |                          |                      |           |  |  |  |  |
|                     |                                                                               |                          |                      |           |  |  |  |  |
|                     |                                                                               |                          |                      |           |  |  |  |  |
|                     |                                                                               |                          |                      |           |  |  |  |  |
|                     |                                                                               |                          |                      |           |  |  |  |  |
|                     |                                                                               |                          |                      |           |  |  |  |  |
|                     |                                                                               |                          |                      |           |  |  |  |  |
| 2007                | 2008                                                                          |                          | 2009                 | 2010      |  |  |  |  |
| 2007                |                                                                               | District                 | 2009                 | Province  |  |  |  |  |
| _                   | School                                                                        | District                 |                      | T TOVINCE |  |  |  |  |
|                     |                                                                               | Reading                  |                      |           |  |  |  |  |
|                     | School data with 5 or few                                                     | ver students withheld fo | r reasons of confide | ntiality. |  |  |  |  |
|                     |                                                                               |                          |                      |           |  |  |  |  |
|                     |                                                                               |                          |                      |           |  |  |  |  |
|                     |                                                                               |                          |                      |           |  |  |  |  |
|                     |                                                                               |                          |                      |           |  |  |  |  |
|                     |                                                                               |                          |                      |           |  |  |  |  |
|                     |                                                                               |                          |                      |           |  |  |  |  |
| 2007                | 2008                                                                          |                          | 2009                 | 2010      |  |  |  |  |
|                     | School                                                                        | District                 |                      | Province  |  |  |  |  |
|                     | SUIDUI                                                                        | District                 |                      | FIOVIIICE |  |  |  |  |