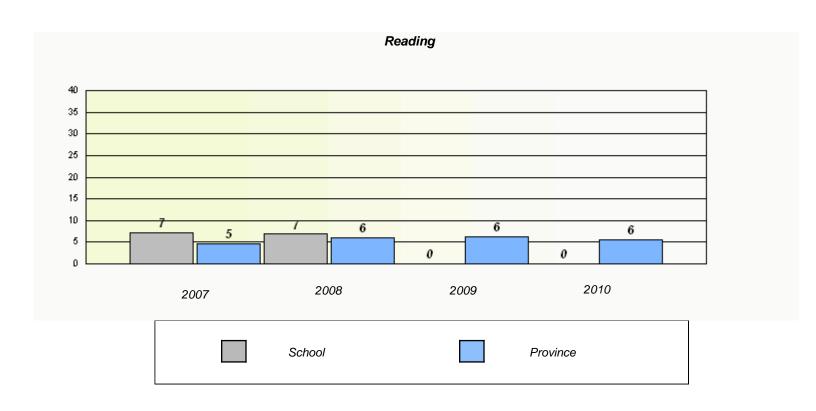

| Total Grade 6(2010) students: | 5                                                                             | Exemption Ra | ates |      |  |  |  |
|-------------------------------|-------------------------------------------------------------------------------|--------------|------|------|--|--|--|
| Demand Writing                |                                                                               |              |      |      |  |  |  |
|                               | School data with 5 or fewer students withheld for reasons of confidentiality. |              |      |      |  |  |  |
|                               |                                                                               |              |      |      |  |  |  |
|                               |                                                                               |              |      |      |  |  |  |
|                               |                                                                               |              |      |      |  |  |  |
|                               |                                                                               |              |      |      |  |  |  |
|                               |                                                                               |              |      |      |  |  |  |
|                               |                                                                               |              |      |      |  |  |  |
|                               |                                                                               |              |      |      |  |  |  |
| 20                            | 007                                                                           | 2008         | 2009 | 2010 |  |  |  |
| 20                            | ,,,,                                                                          |              |      |      |  |  |  |

<sup>\*</sup> Reading score is composite of Information and Poetry.

District 4 - Eastern

School #: 246 Swift Current Academy

| Participation Rates |                                                                                        |                            |                           |          |  |  |  |
|---------------------|----------------------------------------------------------------------------------------|----------------------------|---------------------------|----------|--|--|--|
|                     |                                                                                        | Demand Writing             | 7                         |          |  |  |  |
|                     | School data with 5 or                                                                  | fewer students withheld fo | or reasons of confidentia | lity.    |  |  |  |
|                     |                                                                                        |                            |                           |          |  |  |  |
|                     |                                                                                        |                            |                           |          |  |  |  |
|                     |                                                                                        |                            |                           |          |  |  |  |
|                     |                                                                                        |                            |                           |          |  |  |  |
|                     |                                                                                        |                            |                           |          |  |  |  |
|                     |                                                                                        |                            |                           |          |  |  |  |
|                     |                                                                                        |                            |                           |          |  |  |  |
| 2007                | 20                                                                                     | 08                         | 2009                      | 2010     |  |  |  |
|                     | School                                                                                 | District                   |                           | Province |  |  |  |
|                     |                                                                                        | Pooding                    |                           |          |  |  |  |
|                     | Reading  School data with 5 or fewer students withheld for reasons of confidentiality. |                            |                           |          |  |  |  |
|                     | Scrioor data with 5 or                                                                 | rewer students withheld h  | or reasons or confidentia | inty.    |  |  |  |
|                     |                                                                                        |                            |                           |          |  |  |  |
|                     |                                                                                        |                            |                           |          |  |  |  |
|                     |                                                                                        |                            |                           |          |  |  |  |
|                     |                                                                                        |                            |                           |          |  |  |  |
|                     |                                                                                        |                            |                           |          |  |  |  |
|                     |                                                                                        |                            |                           |          |  |  |  |
| 2007                | 20                                                                                     | าย                         | 2009                      | 2010     |  |  |  |
| 2007                |                                                                                        |                            |                           |          |  |  |  |
|                     | School                                                                                 | District                   |                           | Province |  |  |  |