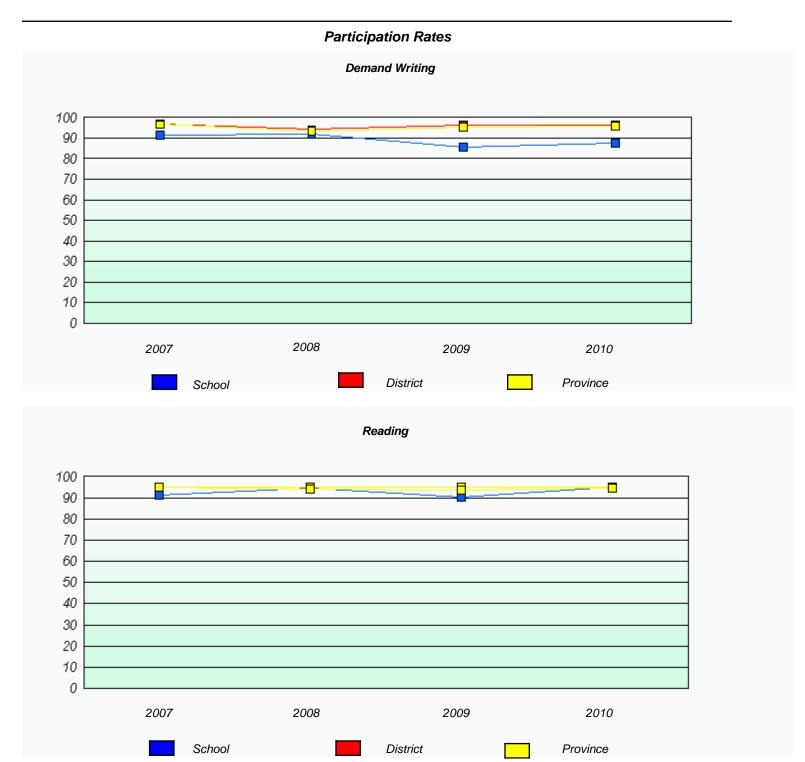

#### District 4 - Eastern

School #: 224 Donald C. Jamieson Academy

### Participation Rates **Demand Writing** District Province School Reading School District Province

<sup>\*</sup> Reading score is composite of Information and Poetry.

District 4 - Eastern

| School #: 225 | St. Anne's School |
|---------------|-------------------|
|---------------|-------------------|