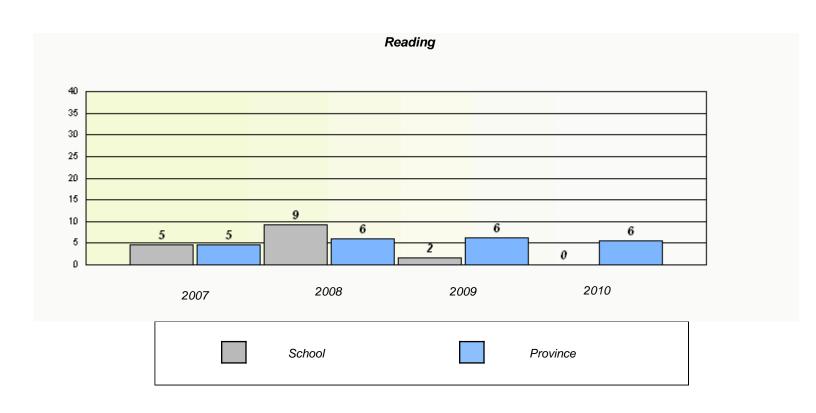

| Total ( | Grade | 6(2010) students: | 1    | Exem                             | ption Rates                   |                |  |
|---------|-------|-------------------|------|----------------------------------|-------------------------------|----------------|--|
|         |       |                   |      |                                  | and Writing                   |                |  |
|         |       |                   | Scho | ool data with 5 or fewer student | s withheld for reasons of cor | nfidentiality. |  |
|         |       |                   |      |                                  |                               |                |  |
|         |       |                   |      |                                  |                               |                |  |
|         |       |                   |      |                                  |                               |                |  |
|         |       |                   |      |                                  |                               |                |  |
|         |       |                   |      |                                  |                               |                |  |
|         |       |                   |      |                                  |                               |                |  |
|         |       |                   |      |                                  |                               |                |  |
|         |       |                   | 2007 | 2008                             | 2009                          | 2010           |  |
|         |       |                   |      |                                  |                               |                |  |

|        | Re                              | eading                       |               |  |
|--------|---------------------------------|------------------------------|---------------|--|
| School | l data with 5 or fewer students | withheld for reasons of con- | fidentiality. |  |
|        |                                 |                              |               |  |
|        |                                 |                              |               |  |
|        |                                 |                              |               |  |
|        |                                 |                              |               |  |
|        |                                 |                              |               |  |
|        |                                 |                              |               |  |
|        |                                 |                              |               |  |
|        |                                 |                              |               |  |
|        |                                 |                              |               |  |
|        |                                 |                              |               |  |
|        |                                 |                              |               |  |
|        |                                 |                              |               |  |
| 2007   | 2008                            | 2009                         | 2010          |  |
| 2007   | 2000                            | 2003                         | 2010          |  |
|        |                                 |                              |               |  |
|        |                                 |                              |               |  |
|        | School                          |                              | Province      |  |
|        |                                 |                              |               |  |
|        |                                 |                              |               |  |