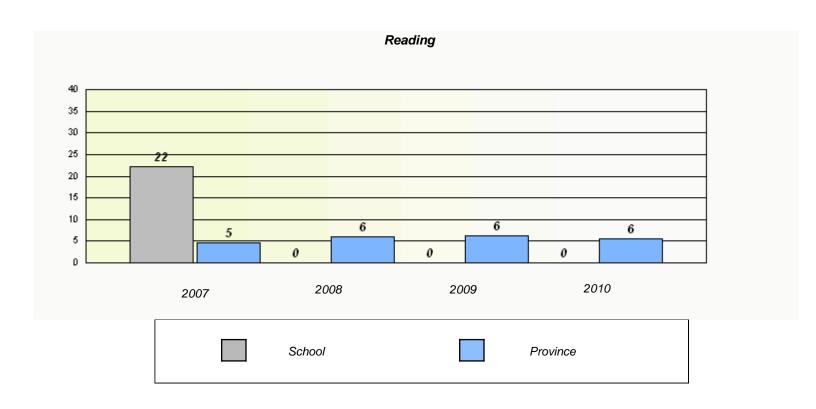

#### District 4 - Eastern

School #: 258 Holy Family Elementary

<sup>\*</sup> Reading score is composite of Information and Poetry.

#### District 4 - Eastern

School #: 258 Holy Family Elementary

### Participation Rates **Demand Writing** District Province School Reading

District

Province

School

<sup>\*</sup> Reading score is composite of Information and Poetry.