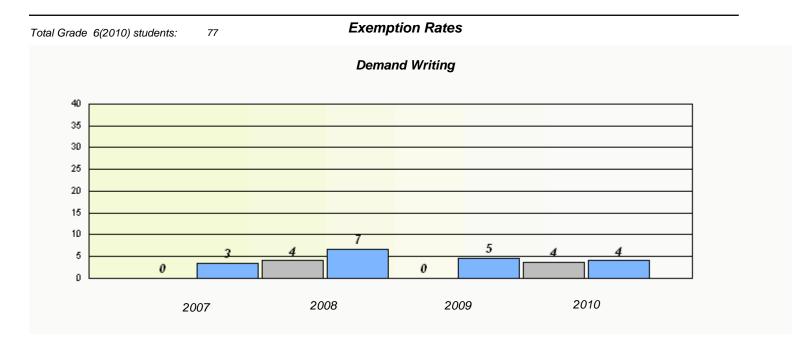

#### District 4 - Eastern

School #: 258 Holy Family Elementary

<sup>\*</sup> Reading score is composite of Information and Poetry.

#### District 4 - Eastern

School #: 258 Holy Family Elementary

### Participation Rates **Demand Writing** District Province School Reading

District

Province

School

<sup>\*</sup> Reading score is composite of Information and Poetry.