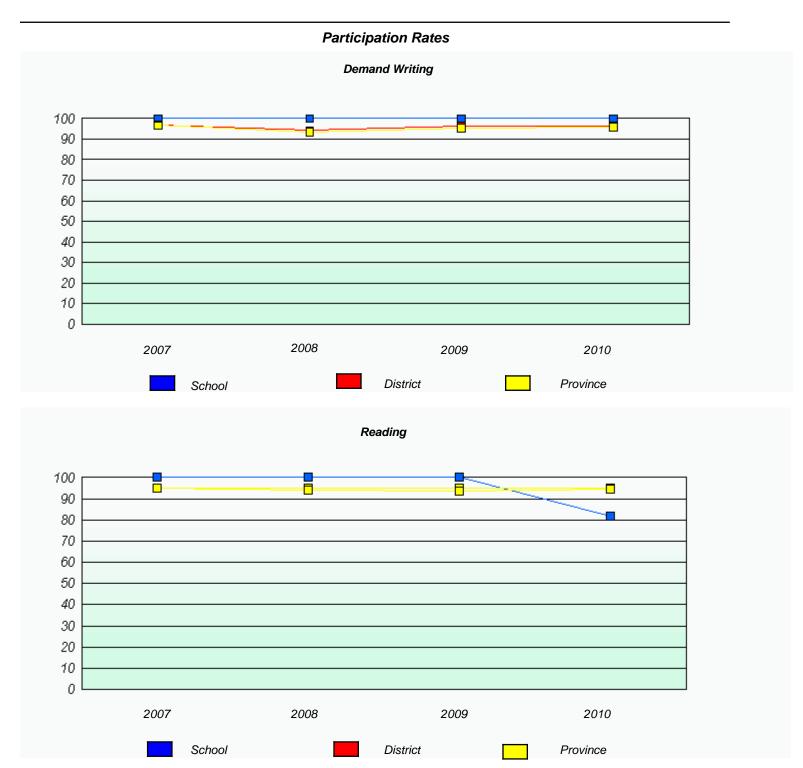

 $<sup>^{\</sup>star}$  Reading score is composite of Information and Poetry.

District 4 - Eastern

School #: 225 St. Anne's School

| Participation Rates |                                                                               |                          |                      |           |  |  |  |  |
|---------------------|-------------------------------------------------------------------------------|--------------------------|----------------------|-----------|--|--|--|--|
|                     |                                                                               | Demand Writing           | ,                    |           |  |  |  |  |
|                     | School data with 5 or fewer students withheld for reasons of confidentiality. |                          |                      |           |  |  |  |  |
|                     |                                                                               |                          |                      |           |  |  |  |  |
|                     |                                                                               |                          |                      |           |  |  |  |  |
|                     |                                                                               |                          |                      |           |  |  |  |  |
|                     |                                                                               |                          |                      |           |  |  |  |  |
|                     |                                                                               |                          |                      |           |  |  |  |  |
|                     |                                                                               |                          |                      |           |  |  |  |  |
| 2007                | 2008                                                                          |                          | 2009                 | 2010      |  |  |  |  |
| 2007                |                                                                               | District                 | 2009                 | Province  |  |  |  |  |
| _                   | School                                                                        | District                 |                      | T TOVINCE |  |  |  |  |
|                     |                                                                               | Reading                  |                      |           |  |  |  |  |
|                     | School data with 5 or few                                                     | ver students withheld fo | r reasons of confide | ntiality. |  |  |  |  |
|                     |                                                                               |                          |                      |           |  |  |  |  |
|                     |                                                                               |                          |                      |           |  |  |  |  |
|                     |                                                                               |                          |                      |           |  |  |  |  |
|                     |                                                                               |                          |                      |           |  |  |  |  |
|                     |                                                                               |                          |                      |           |  |  |  |  |
|                     |                                                                               |                          |                      |           |  |  |  |  |
| 2007                | 2008                                                                          |                          | 2009                 | 2010      |  |  |  |  |
|                     | School                                                                        | District                 |                      | Province  |  |  |  |  |
|                     | SUIDUI                                                                        | District                 |                      | FIOVIIICE |  |  |  |  |

<sup>\*</sup> Reading score is composite of Information and Poetry.