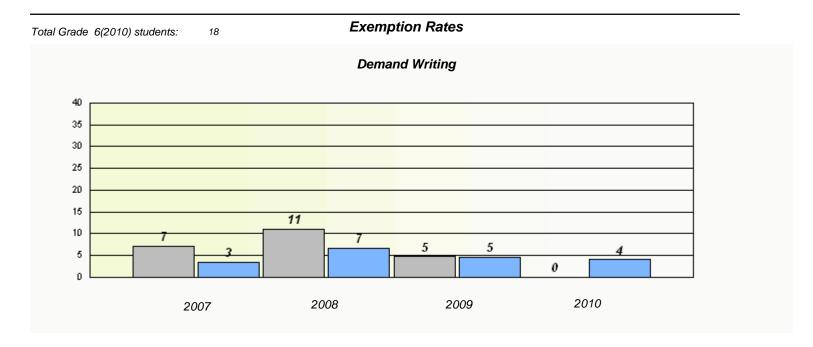

| Total Grade 6(2010) students: | 5                                                                             | Exemption Ra | ates |      |  |  |  |
|-------------------------------|-------------------------------------------------------------------------------|--------------|------|------|--|--|--|
| Demand Writing                |                                                                               |              |      |      |  |  |  |
|                               | School data with 5 or fewer students withheld for reasons of confidentiality. |              |      |      |  |  |  |
|                               |                                                                               |              |      |      |  |  |  |
|                               |                                                                               |              |      |      |  |  |  |
|                               |                                                                               |              |      |      |  |  |  |
|                               |                                                                               |              |      |      |  |  |  |
|                               |                                                                               |              |      |      |  |  |  |
|                               |                                                                               |              |      |      |  |  |  |
|                               |                                                                               |              |      |      |  |  |  |
| 20                            | 007                                                                           | 2008         | 2009 | 2010 |  |  |  |
| 20                            | ,,,,                                                                          |              |      |      |  |  |  |