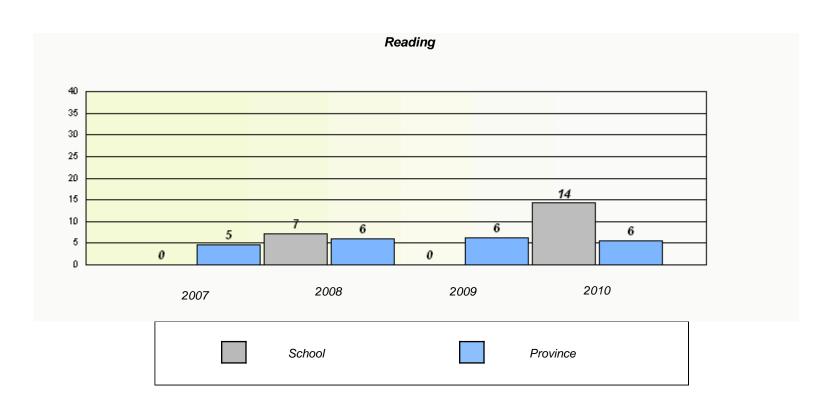

#### District 4 - Eastern

School #: 224 Donald C. Jamieson Academy

### Participation Rates **Demand Writing** District Province School Reading School District Province

<sup>\*</sup> Reading score is composite of Information and Poetry.

District 4 - Eastern

| School #: 225 | St. Anne's School |
|---------------|-------------------|
|---------------|-------------------|

|        | Re                              | eading                       |               |  |
|--------|---------------------------------|------------------------------|---------------|--|
| School | l data with 5 or fewer students | withheld for reasons of con- | fidentiality. |  |
|        |                                 |                              |               |  |
|        |                                 |                              |               |  |
|        |                                 |                              |               |  |
|        |                                 |                              |               |  |
|        |                                 |                              |               |  |
|        |                                 |                              |               |  |
|        |                                 |                              |               |  |
|        |                                 |                              |               |  |
|        |                                 |                              |               |  |
|        |                                 |                              |               |  |
|        |                                 |                              |               |  |
|        |                                 |                              |               |  |
| 2007   | 2008                            | 2009                         | 2010          |  |
| 2007   | 2000                            | 2003                         | 2010          |  |
|        |                                 |                              |               |  |
|        |                                 |                              |               |  |
|        | School                          |                              | Province      |  |
|        |                                 |                              |               |  |
|        |                                 |                              |               |  |