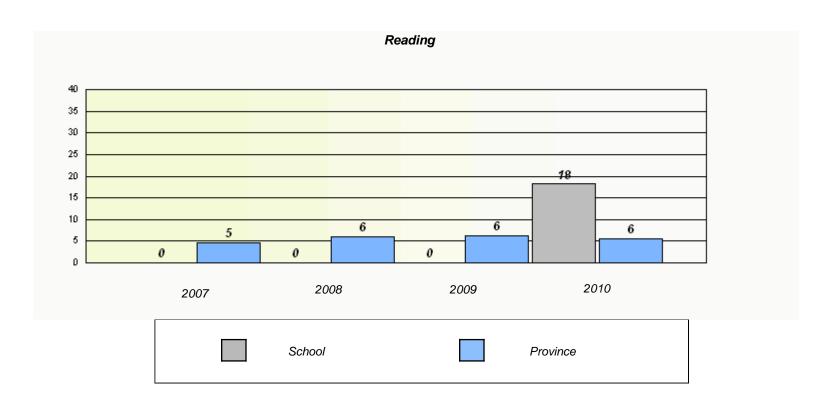

#### District 4 - Eastern

School #: 258 Holy Family Elementary

<sup>\*</sup> Reading score is composite of Information and Poetry.

#### District 4 - Eastern

School #: 258 Holy Family Elementary