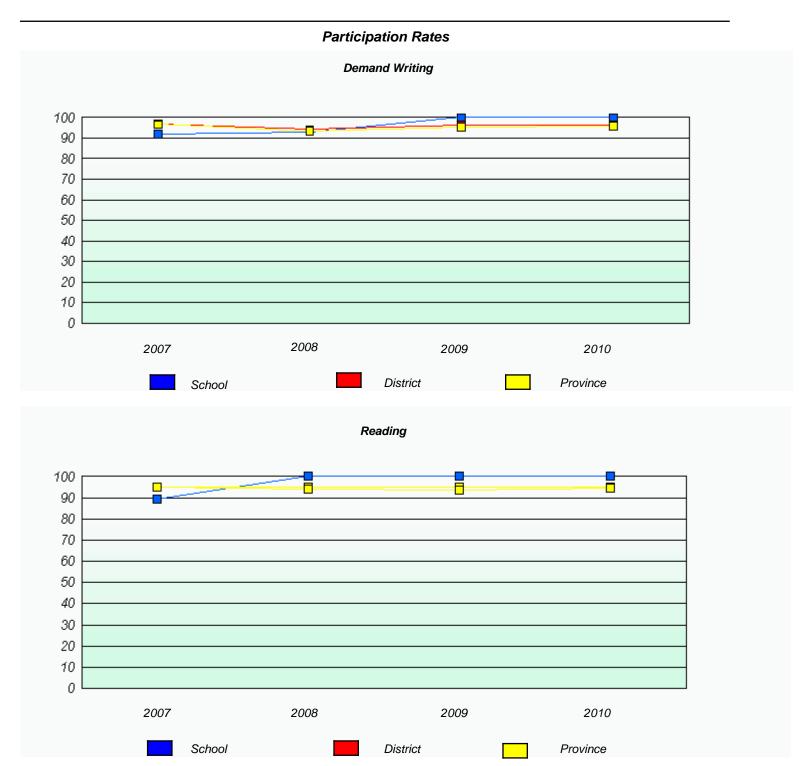

 $<sup>^{\</sup>star}$  Reading score is composite of Information and Poetry.

District 4 - Eastern

School #: 225 St. Anne's School

| Participation Rates |                                                                               |                          |                      |           |  |  |  |  |
|---------------------|-------------------------------------------------------------------------------|--------------------------|----------------------|-----------|--|--|--|--|
|                     |                                                                               | Demand Writing           | ,                    |           |  |  |  |  |
|                     | School data with 5 or fewer students withheld for reasons of confidentiality. |                          |                      |           |  |  |  |  |
|                     |                                                                               |                          |                      |           |  |  |  |  |
|                     |                                                                               |                          |                      |           |  |  |  |  |
|                     |                                                                               |                          |                      |           |  |  |  |  |
|                     |                                                                               |                          |                      |           |  |  |  |  |
|                     |                                                                               |                          |                      |           |  |  |  |  |
|                     |                                                                               |                          |                      |           |  |  |  |  |
| 2007                | 2008                                                                          |                          | 2009                 | 2010      |  |  |  |  |
| 2007                |                                                                               | District                 | 2009                 | Province  |  |  |  |  |
| _                   | School                                                                        | District                 |                      | T TOVINCE |  |  |  |  |
|                     |                                                                               | Reading                  |                      |           |  |  |  |  |
|                     | School data with 5 or few                                                     | ver students withheld fo | r reasons of confide | ntiality. |  |  |  |  |
|                     |                                                                               |                          |                      |           |  |  |  |  |
|                     |                                                                               |                          |                      |           |  |  |  |  |
|                     |                                                                               |                          |                      |           |  |  |  |  |
|                     |                                                                               |                          |                      |           |  |  |  |  |
|                     |                                                                               |                          |                      |           |  |  |  |  |
|                     |                                                                               |                          |                      |           |  |  |  |  |
| 2007                | 2008                                                                          |                          | 2009                 | 2010      |  |  |  |  |
|                     | School                                                                        | District                 |                      | Province  |  |  |  |  |
|                     | SUIDUI                                                                        | District                 |                      | FIOVIIICE |  |  |  |  |