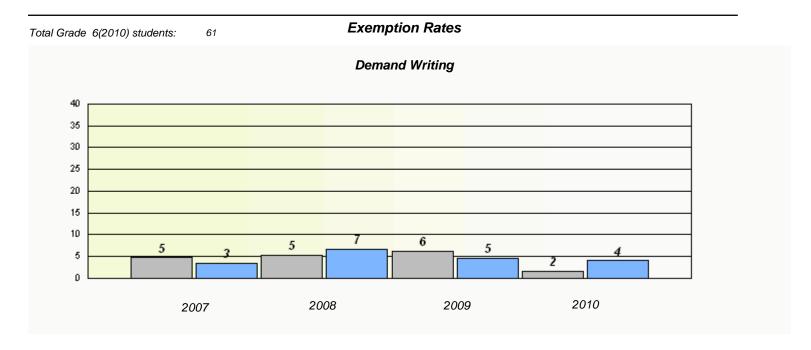

#### District 4 - Eastern

School #: 243 Balbo Elementary School

<sup>\*</sup> Reading score is composite of Information and Poetry.

District 4 - Eastern

| School #: 246 Swit | t Current Academy |
|--------------------|-------------------|
|--------------------|-------------------|

| Total Grade 6(2010) students: | 5                                                                             | Exemption Ra | ates |      |  |  |  |
|-------------------------------|-------------------------------------------------------------------------------|--------------|------|------|--|--|--|
| Demand Writing                |                                                                               |              |      |      |  |  |  |
|                               | School data with 5 or fewer students withheld for reasons of confidentiality. |              |      |      |  |  |  |
|                               |                                                                               |              |      |      |  |  |  |
|                               |                                                                               |              |      |      |  |  |  |
|                               |                                                                               |              |      |      |  |  |  |
|                               |                                                                               |              |      |      |  |  |  |
|                               |                                                                               |              |      |      |  |  |  |
|                               |                                                                               |              |      |      |  |  |  |
|                               |                                                                               |              |      |      |  |  |  |
| 20                            | 007                                                                           | 2008         | 2009 | 2010 |  |  |  |
| 20                            | ,,,,                                                                          |              |      |      |  |  |  |