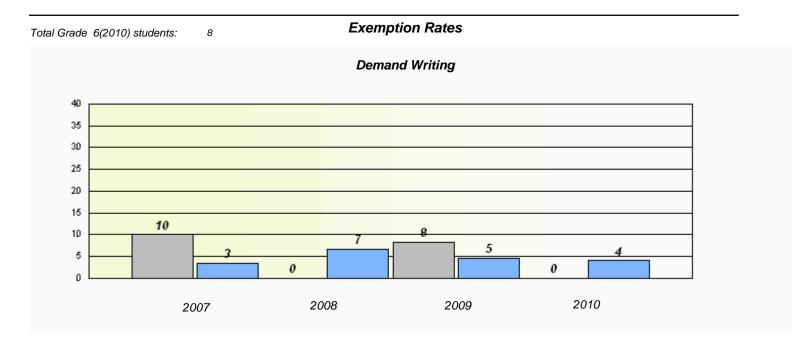

| Total ( | Grade | 6(2010) students: | 1    | Exem                             | ption Rates                   |                |  |
|---------|-------|-------------------|------|----------------------------------|-------------------------------|----------------|--|
|         |       |                   |      |                                  | and Writing                   |                |  |
|         |       |                   | Scho | ool data with 5 or fewer student | s withheld for reasons of cor | nfidentiality. |  |
|         |       |                   |      |                                  |                               |                |  |
|         |       |                   |      |                                  |                               |                |  |
|         |       |                   |      |                                  |                               |                |  |
|         |       |                   |      |                                  |                               |                |  |
|         |       |                   |      |                                  |                               |                |  |
|         |       |                   |      |                                  |                               |                |  |
|         |       |                   |      |                                  |                               |                |  |
|         |       |                   | 2007 | 2008                             | 2009                          | 2010           |  |
|         |       |                   |      |                                  |                               |                |  |

| Total Grade 6(2010) students: | 5                                                                             | Exemption Ra | ates |      |  |  |  |
|-------------------------------|-------------------------------------------------------------------------------|--------------|------|------|--|--|--|
| Demand Writing                |                                                                               |              |      |      |  |  |  |
|                               | School data with 5 or fewer students withheld for reasons of confidentiality. |              |      |      |  |  |  |
|                               |                                                                               |              |      |      |  |  |  |
|                               |                                                                               |              |      |      |  |  |  |
|                               |                                                                               |              |      |      |  |  |  |
|                               |                                                                               |              |      |      |  |  |  |
|                               |                                                                               |              |      |      |  |  |  |
|                               |                                                                               |              |      |      |  |  |  |
|                               |                                                                               |              |      |      |  |  |  |
| 20                            | 007                                                                           | 2008         | 2009 | 2010 |  |  |  |
| 20                            | ,,,,                                                                          |              |      |      |  |  |  |