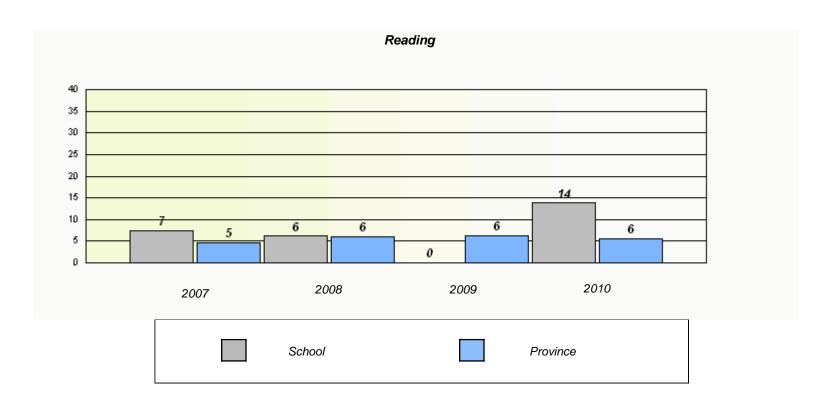

#### District 4 - Eastern

Lake Academy School #: 213

<sup>\*</sup> Reading score is composite of Information and Poetry.

205

#### District 4 - Eastern

School #: 213 Lake Academy

<sup>\*</sup> Reading score is composite of Information and Poetry.