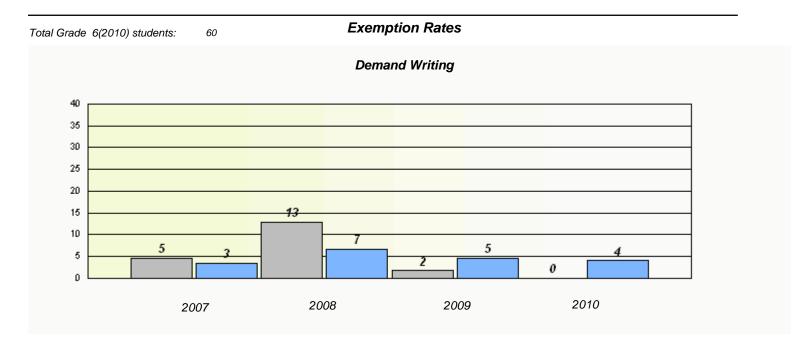

#### District 4 - Eastern

School #: 224 Donald C. Jamieson Academy

<sup>\*</sup> Reading score is composite of Information and Poetry.

#### District 4 - Eastern

School #: 224 Donald C. Jamieson Academy

### Participation Rates **Demand Writing** District Province School Reading School District Province

<sup>\*</sup> Reading score is composite of Information and Poetry.

District 4 - Eastern

| School #: 225 | St. Anne's School |
|---------------|-------------------|
|---------------|-------------------|

| Total ( | Grade | 6(2010) students: | 1    | Exem                             | ption Rates                   |                |  |
|---------|-------|-------------------|------|----------------------------------|-------------------------------|----------------|--|
|         |       |                   |      |                                  | and Writing                   |                |  |
|         |       |                   | Scho | ool data with 5 or fewer student | s withheld for reasons of cor | nfidentiality. |  |
|         |       |                   |      |                                  |                               |                |  |
|         |       |                   |      |                                  |                               |                |  |
|         |       |                   |      |                                  |                               |                |  |
|         |       |                   |      |                                  |                               |                |  |
|         |       |                   |      |                                  |                               |                |  |
|         |       |                   |      |                                  |                               |                |  |
|         |       |                   |      |                                  |                               |                |  |
|         |       |                   | 2007 | 2008                             | 2009                          | 2010           |  |
|         |       |                   |      |                                  |                               |                |  |

|        | Re                              | eading                       |               |  |
|--------|---------------------------------|------------------------------|---------------|--|
| School | l data with 5 or fewer students | withheld for reasons of con- | fidentiality. |  |
|        |                                 |                              |               |  |
|        |                                 |                              |               |  |
|        |                                 |                              |               |  |
|        |                                 |                              |               |  |
|        |                                 |                              |               |  |
|        |                                 |                              |               |  |
|        |                                 |                              |               |  |
|        |                                 |                              |               |  |
|        |                                 |                              |               |  |
|        |                                 |                              |               |  |
|        |                                 |                              |               |  |
|        |                                 |                              |               |  |
| 2007   | 2008                            | 2009                         | 2010          |  |
| 2007   | 2000                            | 2003                         | 2010          |  |
|        |                                 |                              |               |  |
|        |                                 |                              |               |  |
|        | School                          |                              | Province      |  |
|        |                                 |                              |               |  |
|        |                                 |                              |               |  |