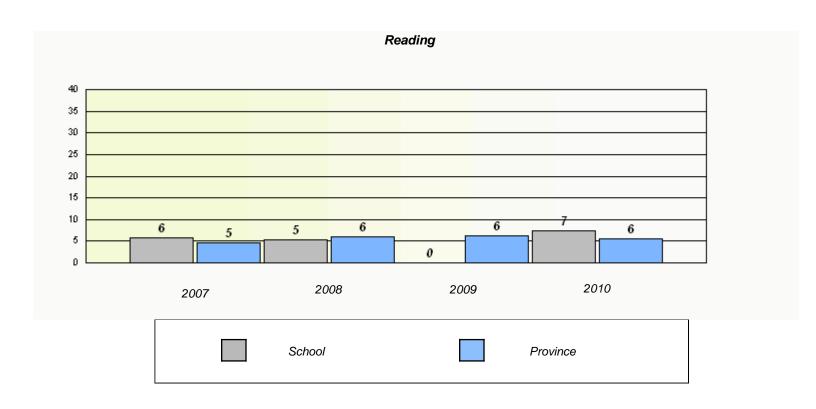

#### District 4 - Eastern

School #: 224 Donald C. Jamieson Academy

### Participation Rates **Demand Writing** District Province School Reading School District Province

<sup>\*</sup> Reading score is composite of Information and Poetry.

District 4 - Eastern

| School #: 225 | St. Anne's School |
|---------------|-------------------|
|---------------|-------------------|