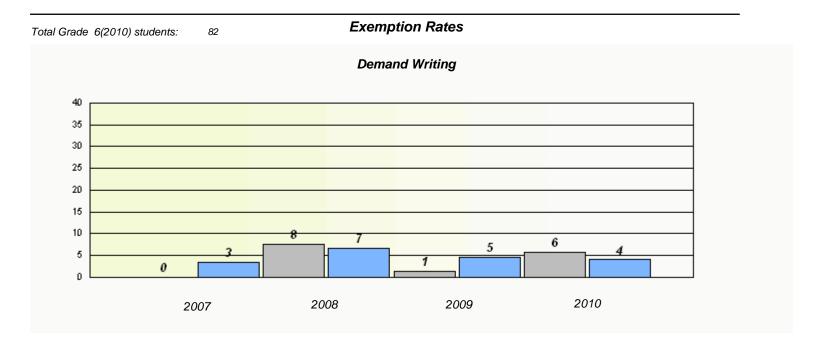

| Total Grade 6(2010) students: | 5                                                                             | Exemption Ra | ates |      |  |  |  |
|-------------------------------|-------------------------------------------------------------------------------|--------------|------|------|--|--|--|
| Demand Writing                |                                                                               |              |      |      |  |  |  |
|                               | School data with 5 or fewer students withheld for reasons of confidentiality. |              |      |      |  |  |  |
|                               |                                                                               |              |      |      |  |  |  |
|                               |                                                                               |              |      |      |  |  |  |
|                               |                                                                               |              |      |      |  |  |  |
|                               |                                                                               |              |      |      |  |  |  |
|                               |                                                                               |              |      |      |  |  |  |
|                               |                                                                               |              |      |      |  |  |  |
|                               |                                                                               |              |      |      |  |  |  |
| 20                            | 007                                                                           | 2008         | 2009 | 2010 |  |  |  |
| 20                            | ,,,,                                                                          |              |      |      |  |  |  |