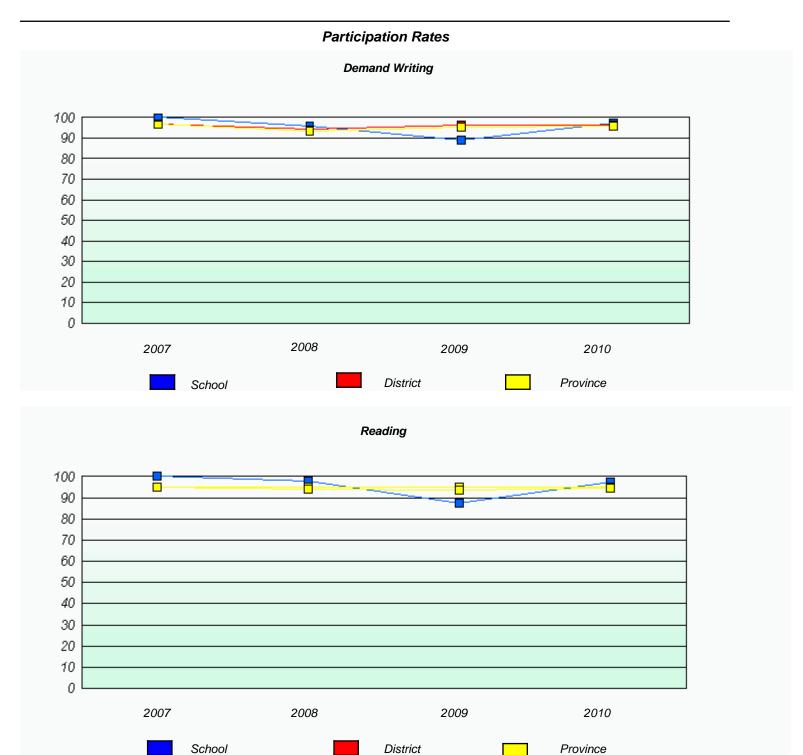

#### District 4 - Eastern

School #: 224 Donald C. Jamieson Academy

### Participation Rates **Demand Writing** District Province School Reading School District Province

<sup>\*</sup> Reading score is composite of Information and Poetry.

District 4 - Eastern

| School #: 225 | St. Anne's School |
|---------------|-------------------|
|---------------|-------------------|