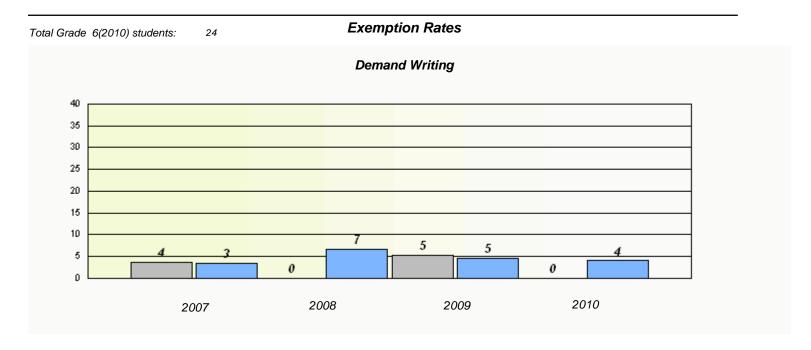

#### District 4 - Eastern

School #: 224 Donald C. Jamieson Academy

### Participation Rates **Demand Writing** District Province School Reading School District Province

<sup>\*</sup> Reading score is composite of Information and Poetry.

District 4 - Eastern

| School #: 225 | St. Anne's School |
|---------------|-------------------|
|---------------|-------------------|