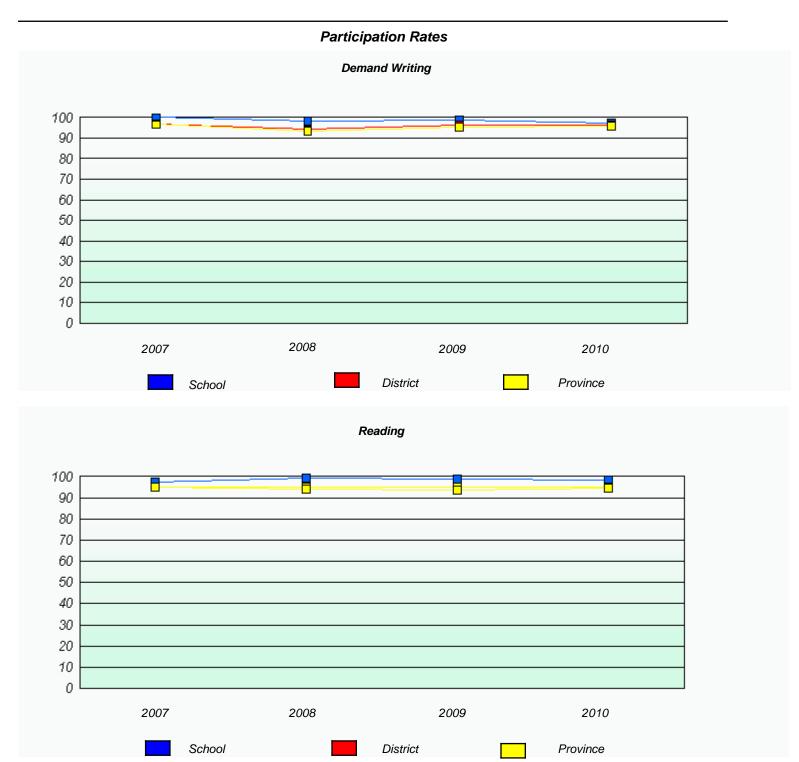

#### District 4 - Eastern

Lake Academy School #: 213

<sup>\*</sup> Reading score is composite of Information and Poetry.

205

#### District 4 - Eastern

School #: 213 Lake Academy

<sup>\*</sup> Reading score is composite of Information and Poetry.