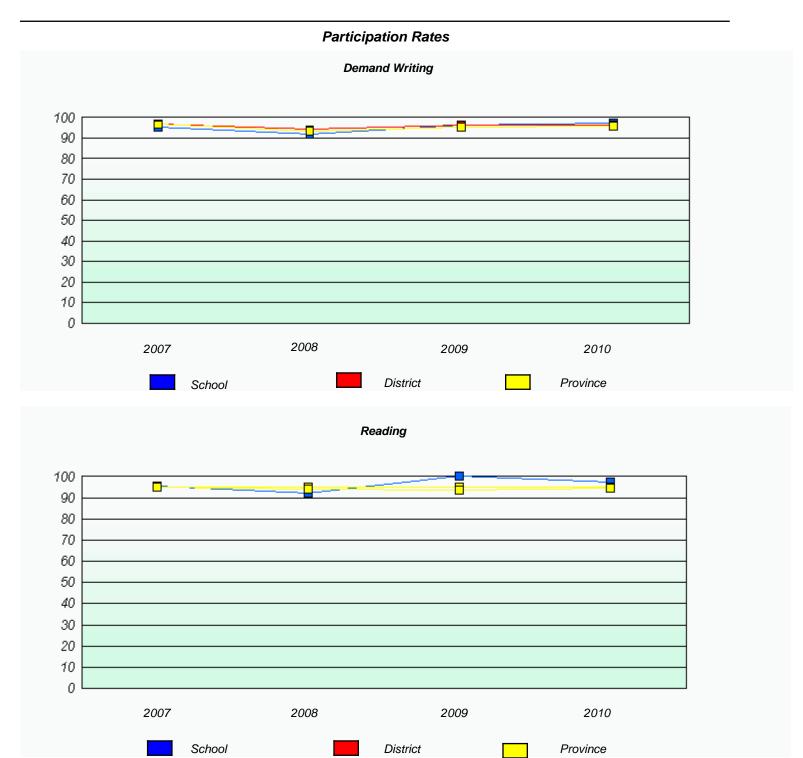

 $<sup>^{\</sup>star}$  Reading score is composite of Information and Poetry.

District 4 - Eastern

School #: 225 St. Anne's School

| Participation Rates |                                                                               |                          |                      |           |  |  |  |  |
|---------------------|-------------------------------------------------------------------------------|--------------------------|----------------------|-----------|--|--|--|--|
|                     |                                                                               | Demand Writing           | ,                    |           |  |  |  |  |
|                     | School data with 5 or fewer students withheld for reasons of confidentiality. |                          |                      |           |  |  |  |  |
|                     |                                                                               |                          |                      |           |  |  |  |  |
|                     |                                                                               |                          |                      |           |  |  |  |  |
|                     |                                                                               |                          |                      |           |  |  |  |  |
|                     |                                                                               |                          |                      |           |  |  |  |  |
|                     |                                                                               |                          |                      |           |  |  |  |  |
|                     |                                                                               |                          |                      |           |  |  |  |  |
| 2007                | 2008                                                                          |                          | 2009                 | 2010      |  |  |  |  |
| 2007                |                                                                               | District                 | 2009                 | Province  |  |  |  |  |
| _                   | School                                                                        | District                 |                      | T TOVINCE |  |  |  |  |
|                     |                                                                               | Reading                  |                      |           |  |  |  |  |
|                     | School data with 5 or few                                                     | ver students withheld fo | r reasons of confide | ntiality. |  |  |  |  |
|                     |                                                                               |                          |                      |           |  |  |  |  |
|                     |                                                                               |                          |                      |           |  |  |  |  |
|                     |                                                                               |                          |                      |           |  |  |  |  |
|                     |                                                                               |                          |                      |           |  |  |  |  |
|                     |                                                                               |                          |                      |           |  |  |  |  |
|                     |                                                                               |                          |                      |           |  |  |  |  |
| 2007                | 2008                                                                          |                          | 2009                 | 2010      |  |  |  |  |
|                     | School                                                                        | District                 |                      | Province  |  |  |  |  |
|                     | SUIDUI                                                                        | District                 |                      | FIOVIIICE |  |  |  |  |