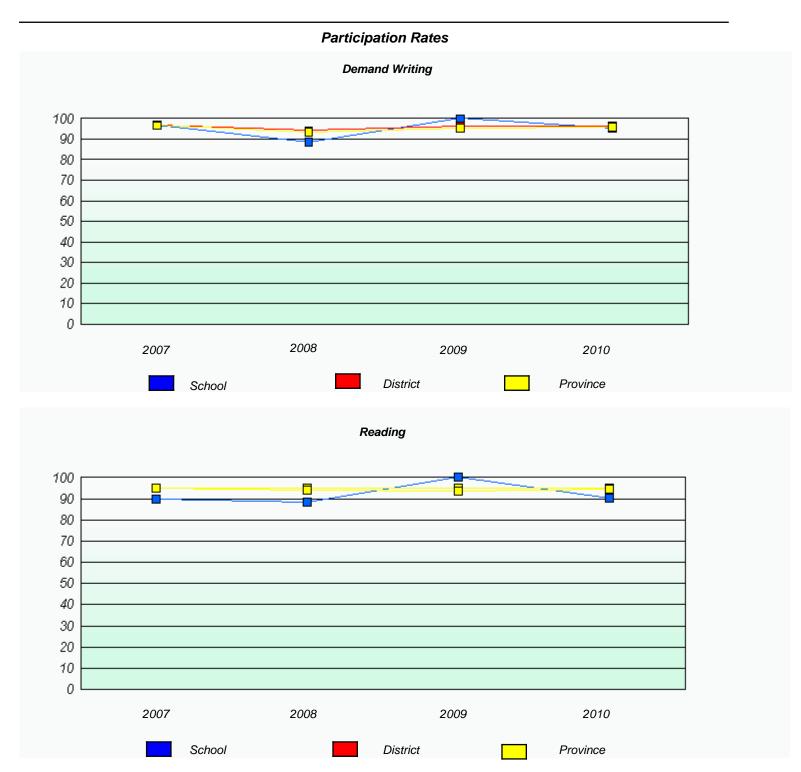

#### District 4 - Eastern

School #: 224 Donald C. Jamieson Academy

### Participation Rates **Demand Writing** District Province School Reading School District Province

<sup>\*</sup> Reading score is composite of Information and Poetry.

District 4 - Eastern

| School #: 225 | St. Anne's School |
|---------------|-------------------|
|---------------|-------------------|