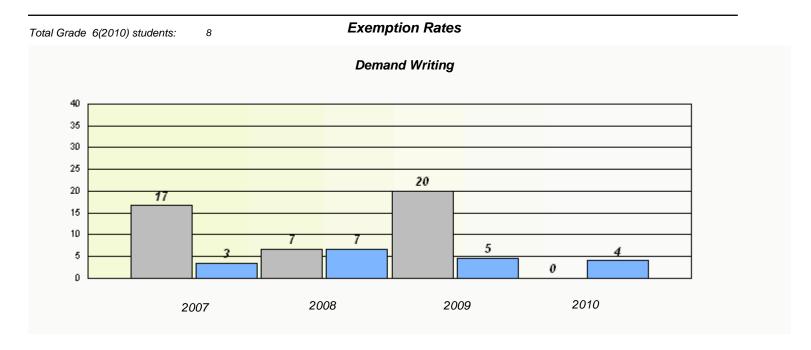

| Total Grade 6(2010) students: | 5                                                                             | Exemption Ra | ates |      |  |  |  |
|-------------------------------|-------------------------------------------------------------------------------|--------------|------|------|--|--|--|
| Demand Writing                |                                                                               |              |      |      |  |  |  |
|                               | School data with 5 or fewer students withheld for reasons of confidentiality. |              |      |      |  |  |  |
|                               |                                                                               |              |      |      |  |  |  |
|                               |                                                                               |              |      |      |  |  |  |
|                               |                                                                               |              |      |      |  |  |  |
|                               |                                                                               |              |      |      |  |  |  |
|                               |                                                                               |              |      |      |  |  |  |
|                               |                                                                               |              |      |      |  |  |  |
|                               |                                                                               |              |      |      |  |  |  |
| 20                            | 007                                                                           | 2008         | 2009 | 2010 |  |  |  |
| 20                            | ,,,,                                                                          |              |      |      |  |  |  |

<sup>\*</sup> Reading score is composite of Information and Poetry.

District 4 - Eastern

School #: 246 Swift Current Academy

| Participation Rates |                                                                                        |                            |                           |          |  |  |  |
|---------------------|----------------------------------------------------------------------------------------|----------------------------|---------------------------|----------|--|--|--|
|                     |                                                                                        | Demand Writing             | 7                         |          |  |  |  |
|                     | School data with 5 or                                                                  | fewer students withheld fo | or reasons of confidentia | lity.    |  |  |  |
|                     |                                                                                        |                            |                           |          |  |  |  |
|                     |                                                                                        |                            |                           |          |  |  |  |
|                     |                                                                                        |                            |                           |          |  |  |  |
|                     |                                                                                        |                            |                           |          |  |  |  |
|                     |                                                                                        |                            |                           |          |  |  |  |
|                     |                                                                                        |                            |                           |          |  |  |  |
|                     |                                                                                        |                            |                           |          |  |  |  |
| 2007                | 20                                                                                     | 08                         | 2009                      | 2010     |  |  |  |
|                     | School                                                                                 | District                   |                           | Province |  |  |  |
|                     |                                                                                        | Pooding                    |                           |          |  |  |  |
|                     | Reading  School data with 5 or fewer students withheld for reasons of confidentiality. |                            |                           |          |  |  |  |
|                     | Scrioor data with 5 or                                                                 | rewer students withheld h  | or reasons or confidentia | inty.    |  |  |  |
|                     |                                                                                        |                            |                           |          |  |  |  |
|                     |                                                                                        |                            |                           |          |  |  |  |
|                     |                                                                                        |                            |                           |          |  |  |  |
|                     |                                                                                        |                            |                           |          |  |  |  |
|                     |                                                                                        |                            |                           |          |  |  |  |
|                     |                                                                                        |                            |                           |          |  |  |  |
| 2007                | 20                                                                                     | าย                         | 2009                      | 2010     |  |  |  |
| 2007                |                                                                                        |                            |                           |          |  |  |  |
|                     | School                                                                                 | District                   |                           | Province |  |  |  |

<sup>\*</sup> Reading score is composite of Information and Poetry.