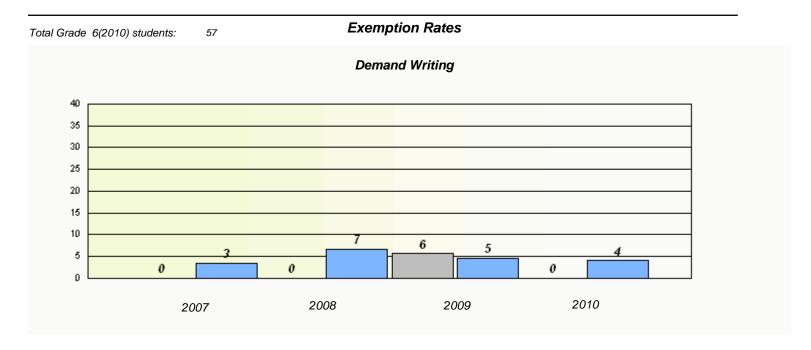

#### District 4 - Eastern

School #: 220 Sacred Heart Academy

<sup>\*</sup> Reading score is composite of Information and Poetry.

### District 4 - Eastern

School #: 220 Sacred Heart Academy

<sup>\*</sup> Reading score is composite of Information and Poetry.