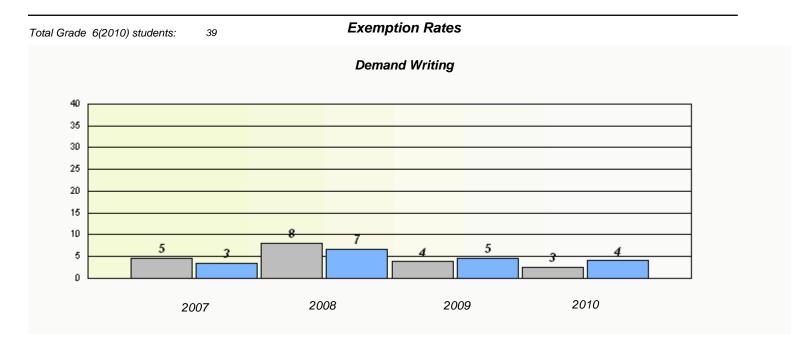

#### District 4 - Eastern

School #: 224 Donald C. Jamieson Academy

<sup>\*</sup> Reading score is composite of Information and Poetry.

#### District 4 - Eastern

School #: 224 Donald C. Jamieson Academy

### Participation Rates **Demand Writing** District Province School Reading School District Province

<sup>\*</sup> Reading score is composite of Information and Poetry.

District 4 - Eastern

| School #: 225 | St. Anne's School |
|---------------|-------------------|
|---------------|-------------------|

| Total ( | Grade | 6(2010) students: | 1    | Exem                             | ption Rates                   |                |  |
|---------|-------|-------------------|------|----------------------------------|-------------------------------|----------------|--|
|         |       |                   |      |                                  | and Writing                   |                |  |
|         |       |                   | Scho | ool data with 5 or fewer student | s withheld for reasons of cor | nfidentiality. |  |
|         |       |                   |      |                                  |                               |                |  |
|         |       |                   |      |                                  |                               |                |  |
|         |       |                   |      |                                  |                               |                |  |
|         |       |                   |      |                                  |                               |                |  |
|         |       |                   |      |                                  |                               |                |  |
|         |       |                   |      |                                  |                               |                |  |
|         |       |                   |      |                                  |                               |                |  |
|         |       |                   | 2007 | 2008                             | 2009                          | 2010           |  |
|         |       |                   |      |                                  |                               |                |  |

|        | Re                              | eading                       |               |  |
|--------|---------------------------------|------------------------------|---------------|--|
| School | l data with 5 or fewer students | withheld for reasons of con- | fidentiality. |  |
|        |                                 |                              |               |  |
|        |                                 |                              |               |  |
|        |                                 |                              |               |  |
|        |                                 |                              |               |  |
|        |                                 |                              |               |  |
|        |                                 |                              |               |  |
|        |                                 |                              |               |  |
|        |                                 |                              |               |  |
|        |                                 |                              |               |  |
|        |                                 |                              |               |  |
|        |                                 |                              |               |  |
|        |                                 |                              |               |  |
| 2007   | 2008                            | 2009                         | 2010          |  |
| 2007   | 2000                            | 2003                         | 2010          |  |
|        |                                 |                              |               |  |
|        |                                 |                              |               |  |
|        | School                          |                              | Province      |  |
|        |                                 |                              |               |  |
|        |                                 |                              |               |  |