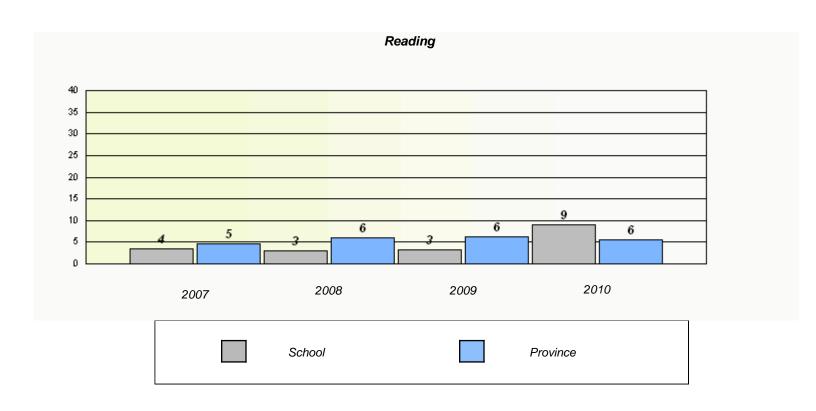

#### District 4 - Eastern

School #: 224 Donald C. Jamieson Academy

<sup>\*</sup> Reading score is composite of Information and Poetry.

#### District 4 - Eastern

School #: 224 Donald C. Jamieson Academy

### Participation Rates **Demand Writing** District Province School Reading School District Province

<sup>\*</sup> Reading score is composite of Information and Poetry.

District 4 - Eastern

| School #: 225 | St. Anne's School |
|---------------|-------------------|
|---------------|-------------------|