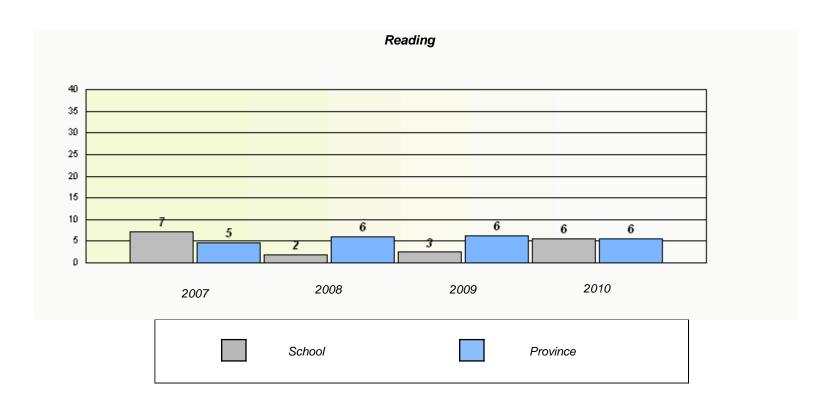

| Total ( | Grade | 6(2010) students: | 1    | Exem                             | ption Rates                   |                |  |
|---------|-------|-------------------|------|----------------------------------|-------------------------------|----------------|--|
|         |       |                   |      |                                  | and Writing                   |                |  |
|         |       |                   | Scho | ool data with 5 or fewer student | s withheld for reasons of cor | nfidentiality. |  |
|         |       |                   |      |                                  |                               |                |  |
|         |       |                   |      |                                  |                               |                |  |
|         |       |                   |      |                                  |                               |                |  |
|         |       |                   |      |                                  |                               |                |  |
|         |       |                   |      |                                  |                               |                |  |
|         |       |                   |      |                                  |                               |                |  |
|         |       |                   |      |                                  |                               |                |  |
|         |       |                   | 2007 | 2008                             | 2009                          | 2010           |  |
|         |       |                   |      |                                  |                               |                |  |

|        | Re                              | eading                       |               |  |
|--------|---------------------------------|------------------------------|---------------|--|
| School | l data with 5 or fewer students | withheld for reasons of con- | fidentiality. |  |
|        |                                 |                              |               |  |
|        |                                 |                              |               |  |
|        |                                 |                              |               |  |
|        |                                 |                              |               |  |
|        |                                 |                              |               |  |
|        |                                 |                              |               |  |
|        |                                 |                              |               |  |
|        |                                 |                              |               |  |
|        |                                 |                              |               |  |
|        |                                 |                              |               |  |
|        |                                 |                              |               |  |
|        |                                 |                              |               |  |
| 2007   | 2008                            | 2009                         | 2010          |  |
| 2007   | 2000                            | 2003                         | 2010          |  |
|        |                                 |                              |               |  |
|        |                                 |                              |               |  |
|        | School                          |                              | Province      |  |
|        |                                 |                              |               |  |
|        |                                 |                              |               |  |