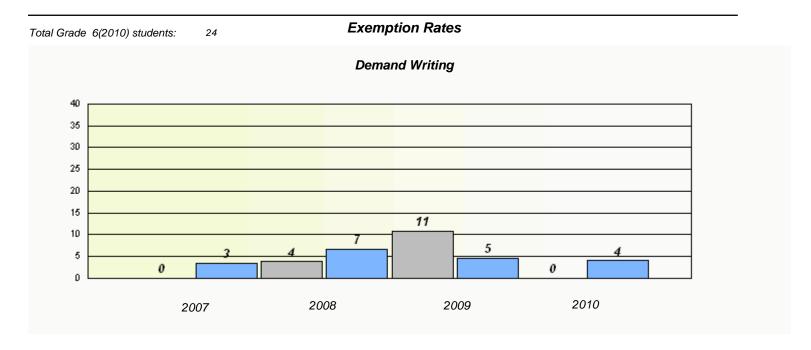

| Total ( | Grade | 6(2010) students: | 1    | Exem                             | ption Rates                   |                |  |
|---------|-------|-------------------|------|----------------------------------|-------------------------------|----------------|--|
|         |       |                   |      |                                  | and Writing                   |                |  |
|         |       |                   | Scho | ool data with 5 or fewer student | s withheld for reasons of cor | nfidentiality. |  |
|         |       |                   |      |                                  |                               |                |  |
|         |       |                   |      |                                  |                               |                |  |
|         |       |                   |      |                                  |                               |                |  |
|         |       |                   |      |                                  |                               |                |  |
|         |       |                   |      |                                  |                               |                |  |
|         |       |                   |      |                                  |                               |                |  |
|         |       |                   |      |                                  |                               |                |  |
|         |       |                   | 2007 | 2008                             | 2009                          | 2010           |  |
|         |       |                   |      |                                  |                               |                |  |

|        | Re                              | eading                       |               |  |
|--------|---------------------------------|------------------------------|---------------|--|
| School | l data with 5 or fewer students | withheld for reasons of con- | fidentiality. |  |
|        |                                 |                              |               |  |
|        |                                 |                              |               |  |
|        |                                 |                              |               |  |
|        |                                 |                              |               |  |
|        |                                 |                              |               |  |
|        |                                 |                              |               |  |
|        |                                 |                              |               |  |
|        |                                 |                              |               |  |
|        |                                 |                              |               |  |
|        |                                 |                              |               |  |
|        |                                 |                              |               |  |
|        |                                 |                              |               |  |
| 2007   | 2008                            | 2009                         | 2010          |  |
| 2007   | 2000                            | 2003                         | 2010          |  |
|        |                                 |                              |               |  |
|        |                                 |                              |               |  |
|        | School                          |                              | Province      |  |
|        |                                 |                              |               |  |
|        |                                 |                              |               |  |