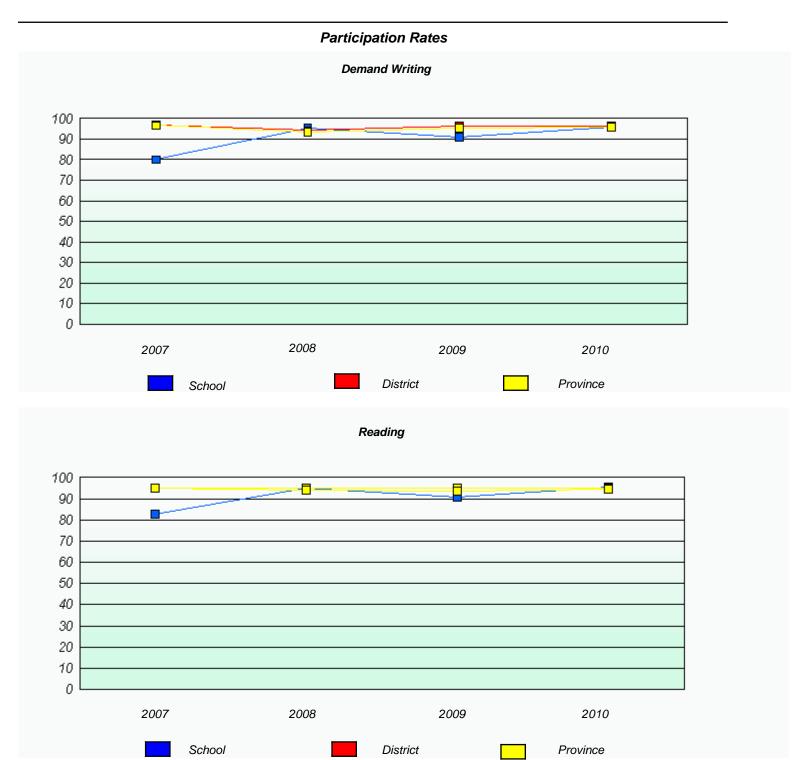

 $<sup>^{\</sup>star}$  Reading score is composite of Information and Poetry.

District 4 - Eastern

School #: 225 St. Anne's School

| Participation Rates |                                                                               |                          |                      |           |  |  |  |  |
|---------------------|-------------------------------------------------------------------------------|--------------------------|----------------------|-----------|--|--|--|--|
|                     |                                                                               | Demand Writing           | ,                    |           |  |  |  |  |
|                     | School data with 5 or fewer students withheld for reasons of confidentiality. |                          |                      |           |  |  |  |  |
|                     |                                                                               |                          |                      |           |  |  |  |  |
|                     |                                                                               |                          |                      |           |  |  |  |  |
|                     |                                                                               |                          |                      |           |  |  |  |  |
|                     |                                                                               |                          |                      |           |  |  |  |  |
|                     |                                                                               |                          |                      |           |  |  |  |  |
|                     |                                                                               |                          |                      |           |  |  |  |  |
| 2007                | 2008                                                                          |                          | 2009                 | 2010      |  |  |  |  |
| 2007                |                                                                               | District                 | 2009                 | Province  |  |  |  |  |
| _                   | School                                                                        | District                 |                      | T TOVINCE |  |  |  |  |
|                     |                                                                               | Reading                  |                      |           |  |  |  |  |
|                     | School data with 5 or few                                                     | ver students withheld fo | r reasons of confide | ntiality. |  |  |  |  |
|                     |                                                                               |                          |                      |           |  |  |  |  |
|                     |                                                                               |                          |                      |           |  |  |  |  |
|                     |                                                                               |                          |                      |           |  |  |  |  |
|                     |                                                                               |                          |                      |           |  |  |  |  |
|                     |                                                                               |                          |                      |           |  |  |  |  |
|                     |                                                                               |                          |                      |           |  |  |  |  |
| 2007                | 2008                                                                          |                          | 2009                 | 2010      |  |  |  |  |
|                     | School                                                                        | District                 |                      | Province  |  |  |  |  |
|                     | SUIDUI                                                                        | District                 |                      | FIOVIIICE |  |  |  |  |