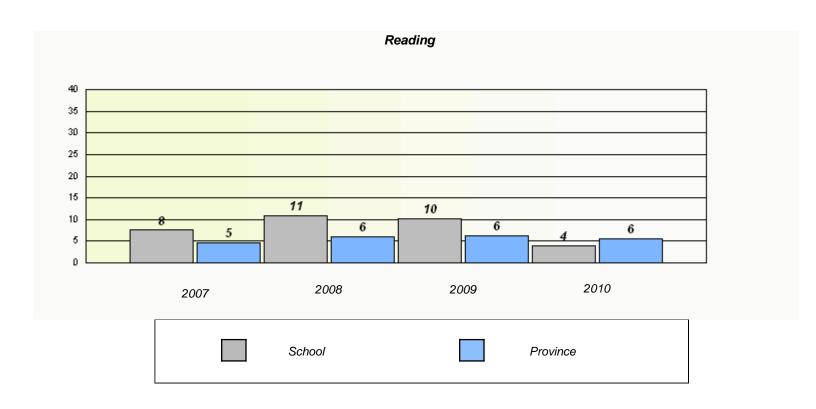

| Total Grade 6(2010) students: | 5                                                                             | Exemption Ra | ates |      |  |  |  |
|-------------------------------|-------------------------------------------------------------------------------|--------------|------|------|--|--|--|
| Demand Writing                |                                                                               |              |      |      |  |  |  |
|                               | School data with 5 or fewer students withheld for reasons of confidentiality. |              |      |      |  |  |  |
|                               |                                                                               |              |      |      |  |  |  |
|                               |                                                                               |              |      |      |  |  |  |
|                               |                                                                               |              |      |      |  |  |  |
|                               |                                                                               |              |      |      |  |  |  |
|                               |                                                                               |              |      |      |  |  |  |
|                               |                                                                               |              |      |      |  |  |  |
|                               |                                                                               |              |      |      |  |  |  |
| 20                            | 007                                                                           | 2008         | 2009 | 2010 |  |  |  |
| 20                            | ,,,,                                                                          |              |      |      |  |  |  |