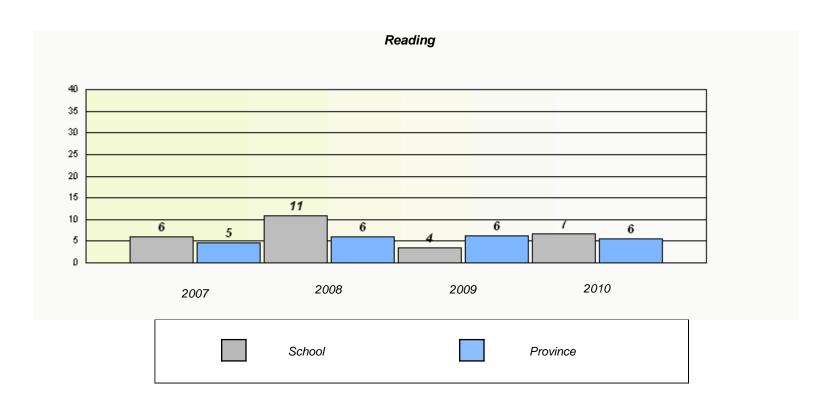

### Participation Rates **Demand Writing** District Province School Reading School District Province

<sup>\*</sup> Reading score is composite of Information and Poetry.

District 4 - Eastern

| School #: 225 | St. Anne's School |
|---------------|-------------------|
|---------------|-------------------|