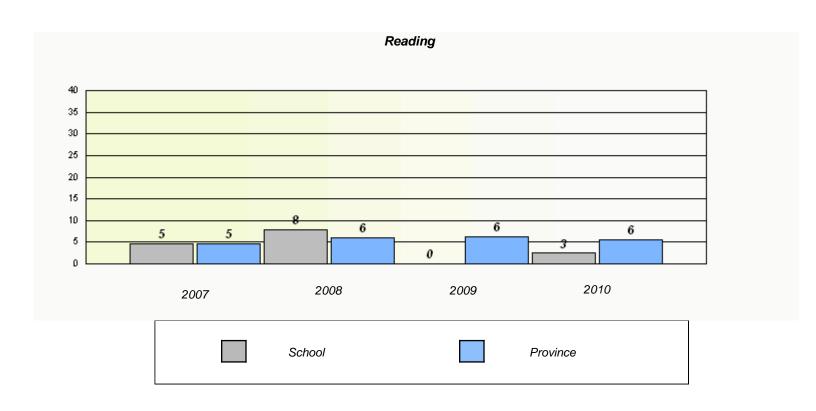

|        | Re                              | eading                       |               |  |
|--------|---------------------------------|------------------------------|---------------|--|
| School | l data with 5 or fewer students | withheld for reasons of con- | fidentiality. |  |
|        |                                 |                              |               |  |
|        |                                 |                              |               |  |
|        |                                 |                              |               |  |
|        |                                 |                              |               |  |
|        |                                 |                              |               |  |
|        |                                 |                              |               |  |
|        |                                 |                              |               |  |
|        |                                 |                              |               |  |
|        |                                 |                              |               |  |
|        |                                 |                              |               |  |
|        |                                 |                              |               |  |
|        |                                 |                              |               |  |
| 2007   | 2008                            | 2009                         | 2010          |  |
| 2007   | 2000                            | 2003                         | 2010          |  |
|        |                                 |                              |               |  |
|        |                                 |                              |               |  |
|        | School                          |                              | Province      |  |
|        |                                 |                              |               |  |
|        |                                 |                              |               |  |