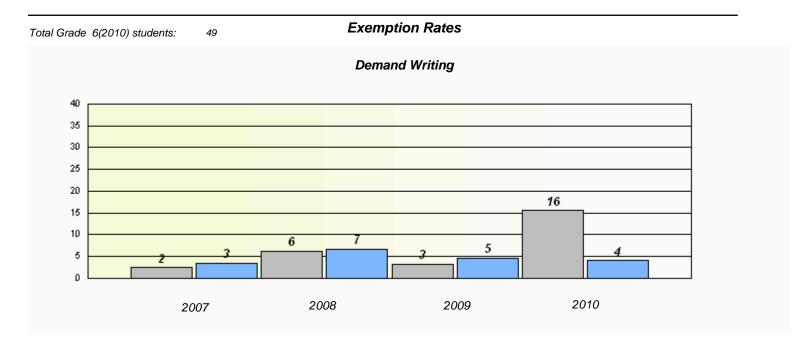

#### District 4 - Eastern

Lake Academy School #: 213

<sup>\*</sup> Reading score is composite of Information and Poetry.

205

#### District 4 - Eastern

School #: 213 Lake Academy

<sup>\*</sup> Reading score is composite of Information and Poetry.