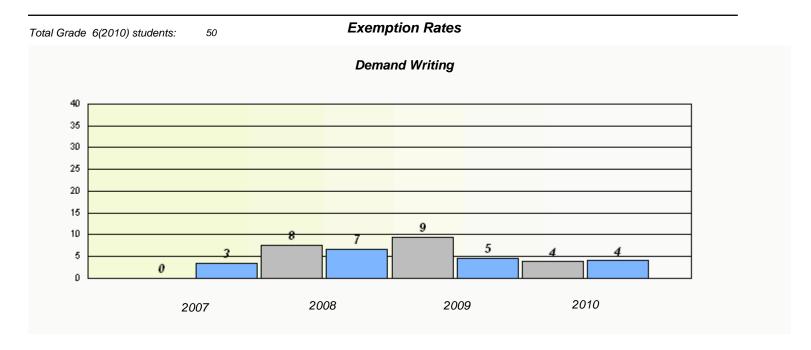

| Total ( | Grade | 6(2010) students: | 1    | Exem                             | ption Rates                   |                |  |
|---------|-------|-------------------|------|----------------------------------|-------------------------------|----------------|--|
|         |       |                   |      |                                  | and Writing                   |                |  |
|         |       |                   | Scho | ool data with 5 or fewer student | s withheld for reasons of cor | nfidentiality. |  |
|         |       |                   |      |                                  |                               |                |  |
|         |       |                   |      |                                  |                               |                |  |
|         |       |                   |      |                                  |                               |                |  |
|         |       |                   |      |                                  |                               |                |  |
|         |       |                   |      |                                  |                               |                |  |
|         |       |                   |      |                                  |                               |                |  |
|         |       |                   |      |                                  |                               |                |  |
|         |       |                   | 2007 | 2008                             | 2009                          | 2010           |  |
|         |       |                   |      |                                  |                               |                |  |

|        | Re                              | eading                       |               |  |
|--------|---------------------------------|------------------------------|---------------|--|
| School | l data with 5 or fewer students | withheld for reasons of con- | fidentiality. |  |
|        |                                 |                              |               |  |
|        |                                 |                              |               |  |
|        |                                 |                              |               |  |
|        |                                 |                              |               |  |
|        |                                 |                              |               |  |
|        |                                 |                              |               |  |
|        |                                 |                              |               |  |
|        |                                 |                              |               |  |
|        |                                 |                              |               |  |
|        |                                 |                              |               |  |
|        |                                 |                              |               |  |
|        |                                 |                              |               |  |
| 2007   | 2008                            | 2009                         | 2010          |  |
| 2007   | 2000                            | 2003                         | 2010          |  |
|        |                                 |                              |               |  |
|        |                                 |                              |               |  |
|        | School                          |                              | Province      |  |
|        |                                 |                              |               |  |
|        |                                 |                              |               |  |