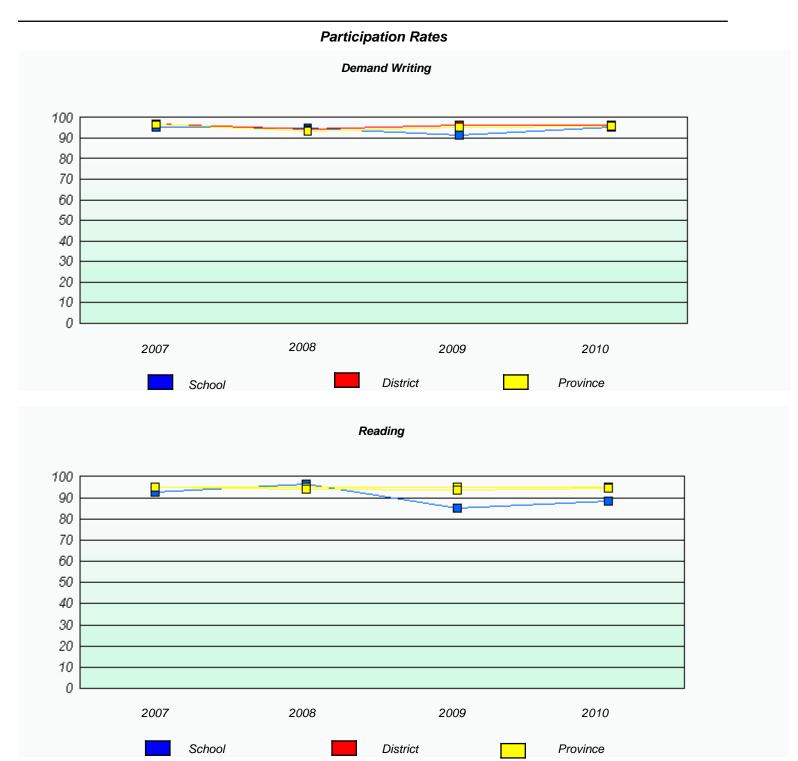

#### District 4 - Eastern

School #: 224 Donald C. Jamieson Academy

### Participation Rates **Demand Writing** District Province School Reading School District Province

<sup>\*</sup> Reading score is composite of Information and Poetry.

District 4 - Eastern

| School #: 225 | St. Anne's School |
|---------------|-------------------|
|---------------|-------------------|