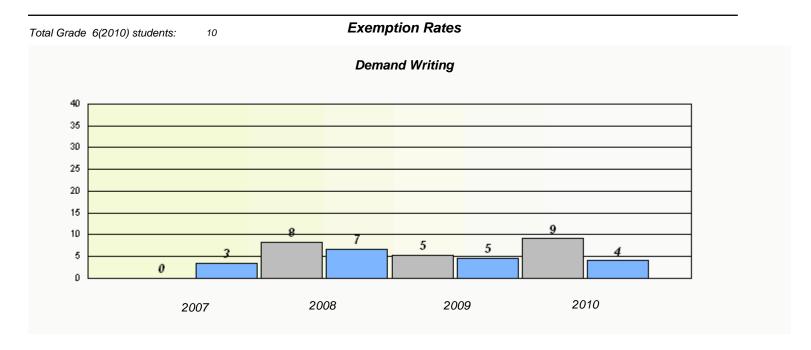

| Total ( | Grade | 6(2010) students: | 1    | Exem                             | ption Rates                   |                |  |
|---------|-------|-------------------|------|----------------------------------|-------------------------------|----------------|--|
|         |       |                   |      |                                  | and Writing                   |                |  |
|         |       |                   | Scho | ool data with 5 or fewer student | s withheld for reasons of cor | nfidentiality. |  |
|         |       |                   |      |                                  |                               |                |  |
|         |       |                   |      |                                  |                               |                |  |
|         |       |                   |      |                                  |                               |                |  |
|         |       |                   |      |                                  |                               |                |  |
|         |       |                   |      |                                  |                               |                |  |
|         |       |                   |      |                                  |                               |                |  |
|         |       |                   |      |                                  |                               |                |  |
|         |       |                   | 2007 | 2008                             | 2009                          | 2010           |  |
|         |       |                   |      |                                  |                               |                |  |

|        | Re                              | eading                       |               |  |
|--------|---------------------------------|------------------------------|---------------|--|
| School | l data with 5 or fewer students | withheld for reasons of con- | fidentiality. |  |
|        |                                 |                              |               |  |
|        |                                 |                              |               |  |
|        |                                 |                              |               |  |
|        |                                 |                              |               |  |
|        |                                 |                              |               |  |
|        |                                 |                              |               |  |
|        |                                 |                              |               |  |
|        |                                 |                              |               |  |
|        |                                 |                              |               |  |
|        |                                 |                              |               |  |
|        |                                 |                              |               |  |
|        |                                 |                              |               |  |
| 2007   | 2008                            | 2009                         | 2010          |  |
| 2007   | 2000                            | 2003                         | 2010          |  |
|        |                                 |                              |               |  |
|        |                                 |                              |               |  |
|        | School                          |                              | Province      |  |
|        |                                 |                              |               |  |
|        |                                 |                              |               |  |