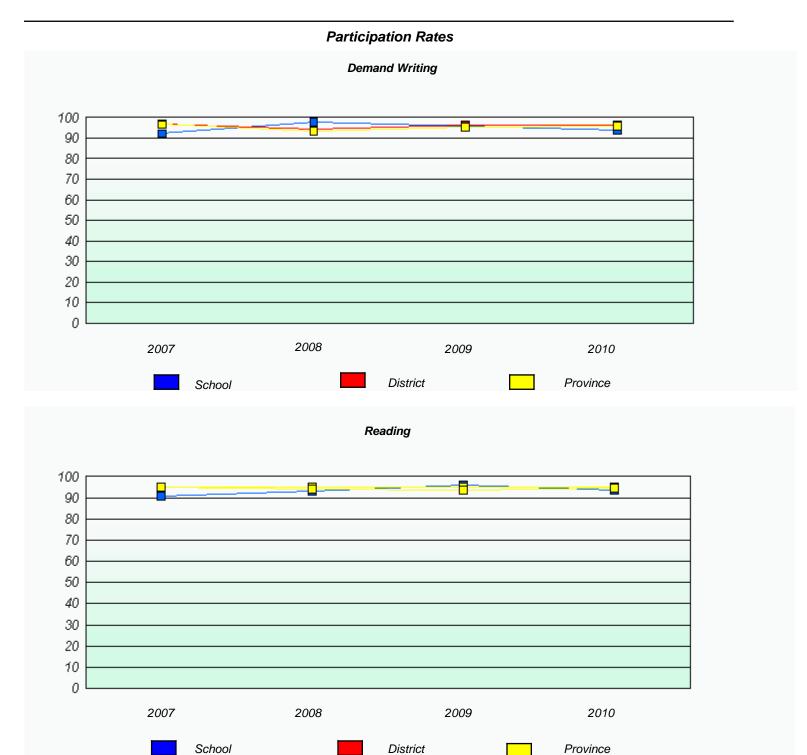

#### District 4 - Eastern

School #: 224 Donald C. Jamieson Academy

<sup>\*</sup> Reading score is composite of Information and Poetry.

#### District 4 - Eastern

School #: 224 Donald C. Jamieson Academy

### Participation Rates **Demand Writing** District Province School Reading School District Province

<sup>\*</sup> Reading score is composite of Information and Poetry.

District 4 - Eastern

| School #: 225 | St. Anne's School |
|---------------|-------------------|
|---------------|-------------------|