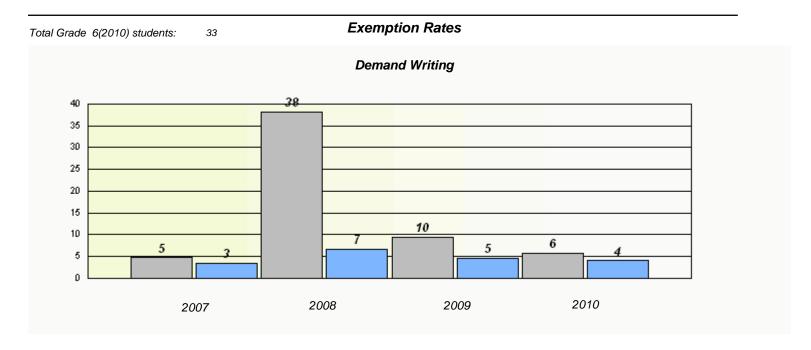

### District 3 - Nova Central

School #: 144 Sprucewood Academy

<sup>\*</sup> Reading score is composite of Information and Poetry.

### District 3 - Nova Central

School #: 144 Sprucewood Academy