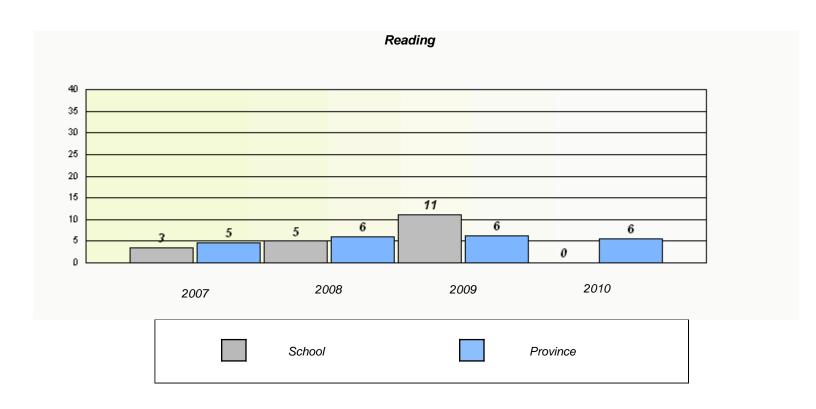

### District 3 - Nova Central

School #: 143 Millcrest Academy

<sup>\*</sup> Reading score is composite of Information and Poetry.