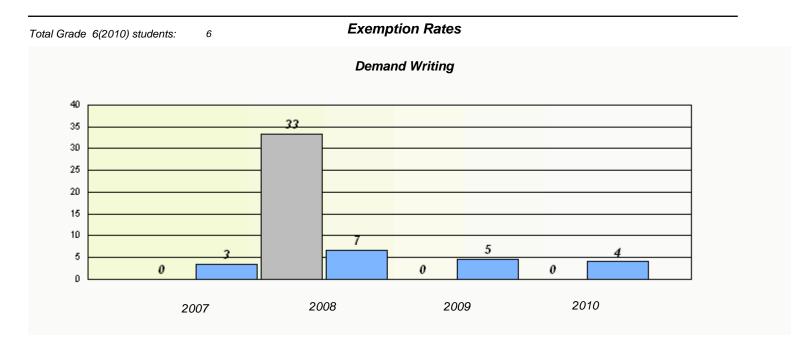

### District 3 - Nova Central

School #: 144 Sprucewood Academy

<sup>\*</sup> Reading score is composite of Information and Poetry.

### District 3 - Nova Central

School #: 144 Sprucewood Academy

### Participation Rates **Demand Writing** District Province School Reading •

District

Province

School

<sup>\*</sup> Reading score is composite of Information and Poetry.