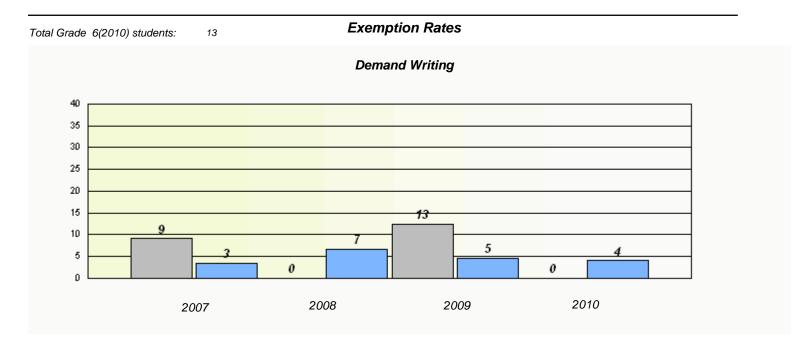

| School #: 138 | Victoria A | ∖cademy |
|---------------|------------|---------|
|---------------|------------|---------|

| Total | Grade 6(2010) students: | 4     | Exemp                           | otion Rates                |                 |  |
|-------|-------------------------|-------|---------------------------------|----------------------------|-----------------|--|
|       |                         |       |                                 | nd Writing                 |                 |  |
|       |                         | Schoo | I data with 5 or fewer students | withheld for reasons of co | onfidentiality. |  |
|       |                         |       |                                 |                            |                 |  |
|       |                         |       |                                 |                            |                 |  |
|       |                         |       |                                 |                            |                 |  |
|       |                         |       |                                 |                            |                 |  |
|       |                         |       |                                 |                            |                 |  |
|       |                         |       |                                 |                            |                 |  |
|       |                         |       |                                 |                            |                 |  |
|       |                         | 2007  | 2008                            | 2009                       | 2010            |  |

| Total | Grade 6(2010) | students: | 1                  | Exemption Ra                 | ntes |            |  |
|-------|---------------|-----------|--------------------|------------------------------|------|------------|--|
|       |               |           |                    | Demand Writi                 | ing  |            |  |
|       |               |           | School data with 5 | or fewer students withheld t |      | <b>'</b> . |  |
|       |               |           |                    |                              |      |            |  |
|       |               |           |                    |                              |      |            |  |
|       |               |           |                    |                              |      |            |  |
|       |               |           |                    |                              |      |            |  |
|       |               |           |                    |                              |      |            |  |
|       |               |           |                    |                              |      |            |  |
|       |               |           |                    |                              |      |            |  |
|       |               | 20        | 007                | 2008                         | 2009 | 2010       |  |
|       |               |           |                    |                              |      |            |  |