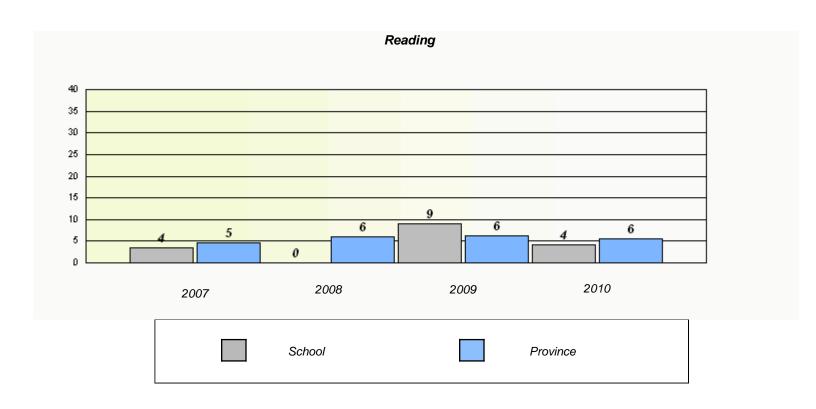

|                                                                               | Ω.     |        |          |  |  |  |  |
|-------------------------------------------------------------------------------|--------|--------|----------|--|--|--|--|
|                                                                               |        | eading |          |  |  |  |  |
| School data with 5 or fewer students withheld for reasons of confidentiality. |        |        |          |  |  |  |  |
|                                                                               |        |        |          |  |  |  |  |
|                                                                               |        |        |          |  |  |  |  |
|                                                                               |        |        |          |  |  |  |  |
|                                                                               |        |        |          |  |  |  |  |
|                                                                               |        |        |          |  |  |  |  |
|                                                                               |        |        |          |  |  |  |  |
|                                                                               |        |        |          |  |  |  |  |
|                                                                               |        |        |          |  |  |  |  |
|                                                                               |        |        |          |  |  |  |  |
|                                                                               |        |        |          |  |  |  |  |
|                                                                               |        |        |          |  |  |  |  |
| 2007                                                                          | 2008   | 2009   | 2010     |  |  |  |  |
| 2007                                                                          | 2000   | 2000   |          |  |  |  |  |
|                                                                               |        |        |          |  |  |  |  |
|                                                                               |        |        |          |  |  |  |  |
|                                                                               | School |        | Province |  |  |  |  |
|                                                                               |        |        |          |  |  |  |  |