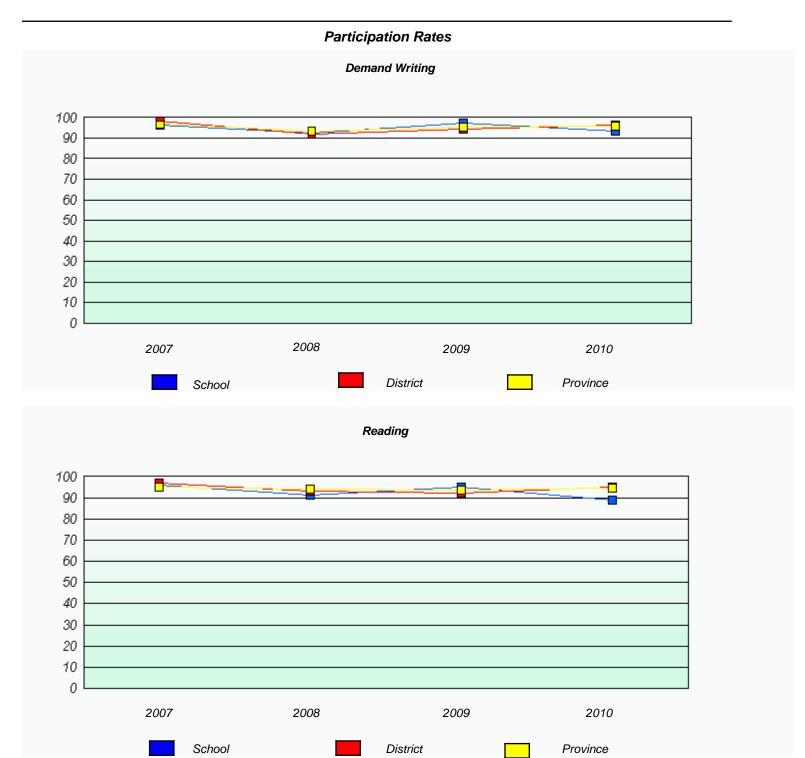

 $<sup>^{\</sup>star}$  Reading score is composite of Information and Poetry.

District 3 - Nova Central

School #: 138 Victoria Academy

|      |                       | Participation Ra            | tes                        |          |  |
|------|-----------------------|-----------------------------|----------------------------|----------|--|
|      |                       | Demand Writing              | 9                          |          |  |
|      | School data with 5 or | fewer students withheld fo  | or reasons of confidential | lity.    |  |
|      |                       |                             |                            |          |  |
|      |                       |                             |                            |          |  |
|      |                       |                             |                            |          |  |
|      |                       |                             |                            |          |  |
|      |                       |                             |                            |          |  |
|      |                       |                             |                            |          |  |
|      |                       |                             |                            |          |  |
| 2007 | 20                    | 08                          | 2009                       | 2010     |  |
|      | School                | District                    |                            | Province |  |
|      |                       | Reading                     |                            |          |  |
|      | School data with F or | fewer students withheld for | or reasons of confidentia  | 164.     |  |
|      | School data with 5 of | rewer students withheld h   | or reasons or confidential | itty.    |  |
|      |                       |                             |                            |          |  |
|      |                       |                             |                            |          |  |
|      |                       |                             |                            |          |  |
|      |                       |                             |                            |          |  |
|      |                       |                             |                            |          |  |
|      |                       |                             |                            |          |  |
| 2007 | 20                    | വള                          | 2009                       | 2010     |  |
| 2007 |                       |                             |                            |          |  |
|      | School                | District                    |                            | Province |  |