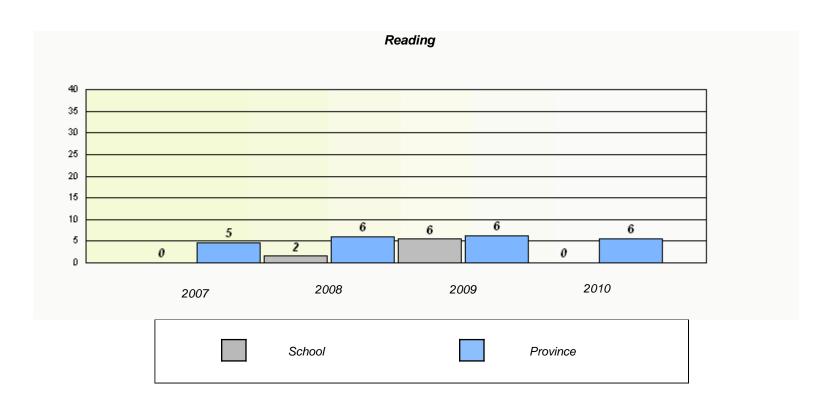

### District 3 - Nova Central

School #: 133 Memorial Academy

<sup>\*</sup> Reading score is composite of Information and Poetry.

### District 3 - Nova Central

School #: 133 Memorial Academy

<sup>\*</sup> Reading score is composite of Information and Poetry.

| District 3 - Nova Central |
|---------------------------|
|---------------------------|