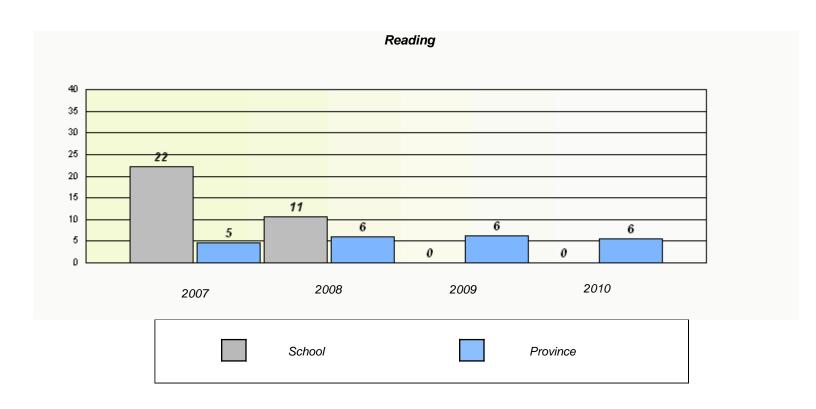

### District 3 - Nova Central

School #: 133 Memorial Academy

<sup>\*</sup> Reading score is composite of Information and Poetry.

### District 3 - Nova Central

School #: 133 Memorial Academy

<sup>\*</sup> Reading score is composite of Information and Poetry.

| District 3 - Nova Central |
|---------------------------|
|---------------------------|