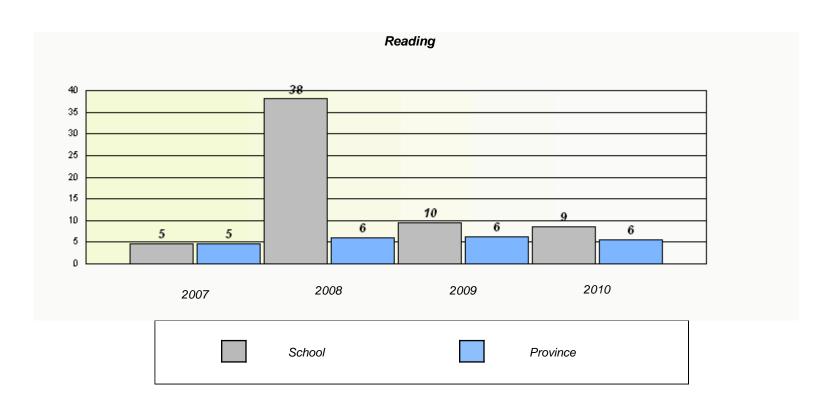

### District 3 - Nova Central

School #: 133 Memorial Academy

<sup>\*</sup> Reading score is composite of Information and Poetry.

### District 3 - Nova Central

School #: 133 Memorial Academy

<sup>\*</sup> Reading score is composite of Information and Poetry.

| District 3 - Nova Central |
|---------------------------|
|---------------------------|