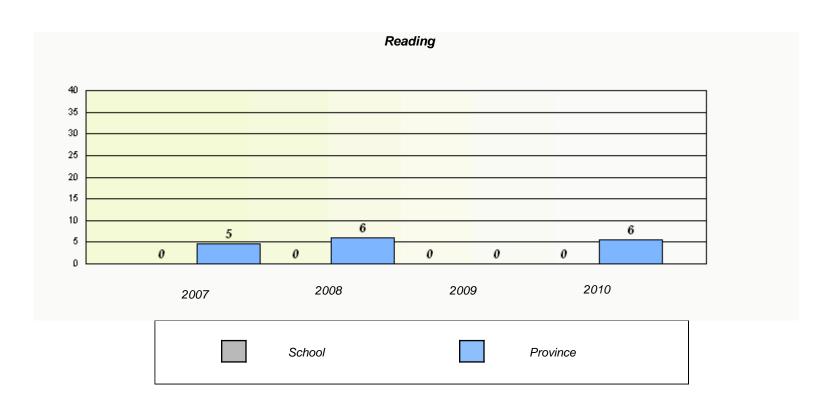

### District 3 - Nova Central

School #: 133 Memorial Academy

<sup>\*</sup> Reading score is composite of Information and Poetry.

### District 3 - Nova Central

School #: 133 Memorial Academy

<sup>\*</sup> Reading score is composite of Information and Poetry.

| District 3 - Nova Central |
|---------------------------|
|---------------------------|