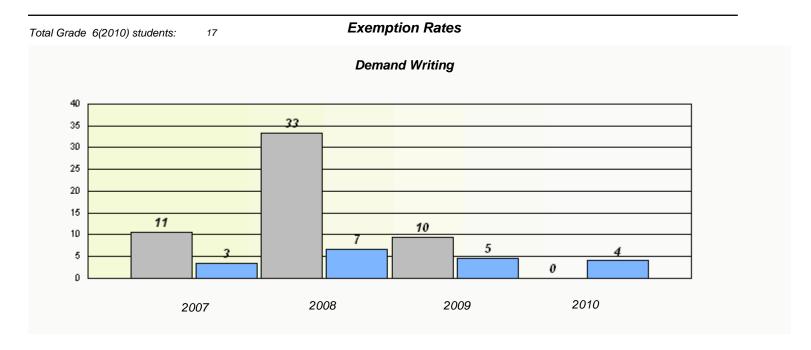

### District 3 - Nova Central

School #: 143 Millcrest Academy

<sup>\*</sup> Reading score is composite of Information and Poetry.