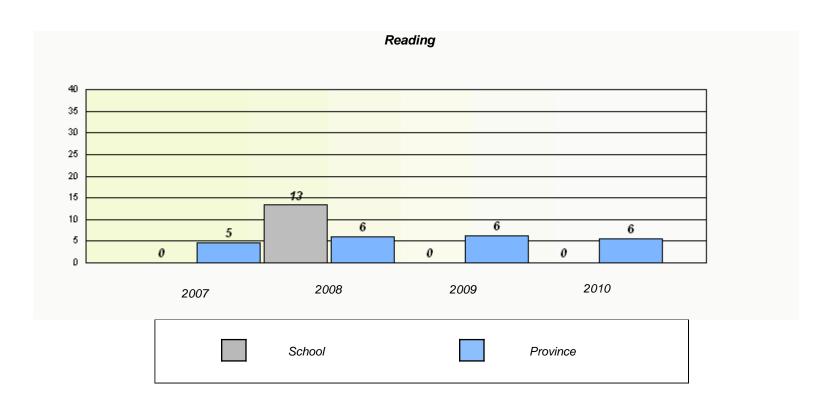

### District 3 - Nova Central

School #: 143 Millcrest Academy

<sup>\*</sup> Reading score is composite of Information and Poetry.