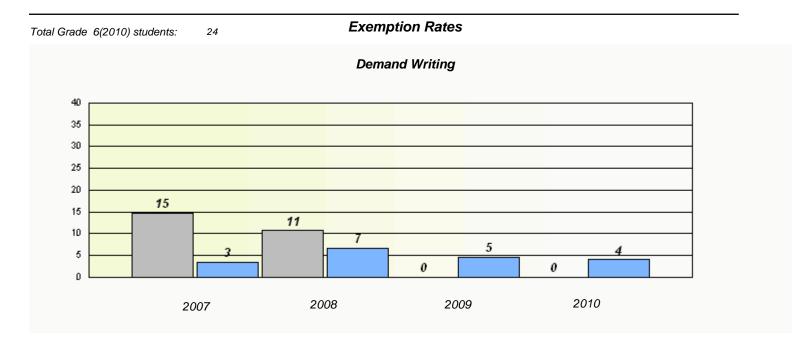

### District 3 - Nova Central

School #: 144 Sprucewood Academy

<sup>\*</sup> Reading score is composite of Information and Poetry.

### District 3 - Nova Central

School #: 144 Sprucewood Academy