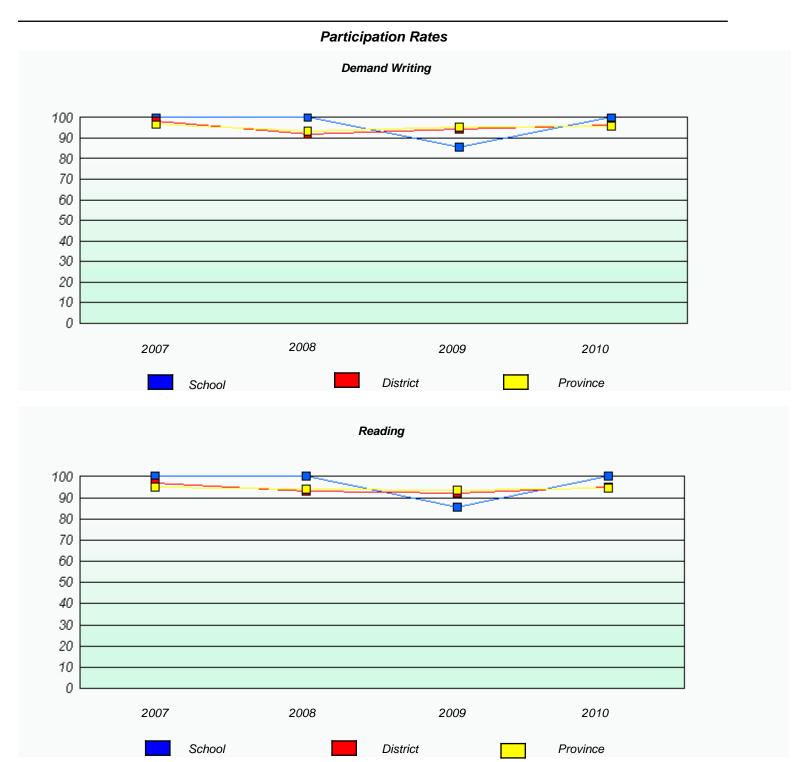

 $<sup>^{\</sup>star}$  Reading score is composite of Information and Poetry.

District 3 - Nova Central

School #: 138 Victoria Academy

|      |                       | Participation Ra            | tes                        |          |  |
|------|-----------------------|-----------------------------|----------------------------|----------|--|
|      |                       | Demand Writing              | 9                          |          |  |
|      | School data with 5 or | fewer students withheld fo  | or reasons of confidential | lity.    |  |
|      |                       |                             |                            |          |  |
|      |                       |                             |                            |          |  |
|      |                       |                             |                            |          |  |
|      |                       |                             |                            |          |  |
|      |                       |                             |                            |          |  |
|      |                       |                             |                            |          |  |
|      |                       |                             |                            |          |  |
| 2007 | 20                    | 08                          | 2009                       | 2010     |  |
|      | School                | District                    |                            | Province |  |
|      |                       | Reading                     |                            |          |  |
|      | School data with F or | fewer students withheld for | or reasons of confidentia  | 164.     |  |
|      | School data with 5 of | rewer students withheld h   | or reasons or confidential | itty.    |  |
|      |                       |                             |                            |          |  |
|      |                       |                             |                            |          |  |
|      |                       |                             |                            |          |  |
|      |                       |                             |                            |          |  |
|      |                       |                             |                            |          |  |
|      |                       |                             |                            |          |  |
| 2007 | 20                    | വള                          | 2009                       | 2010     |  |
| 2007 |                       |                             |                            |          |  |
|      | School                | District                    |                            | Province |  |