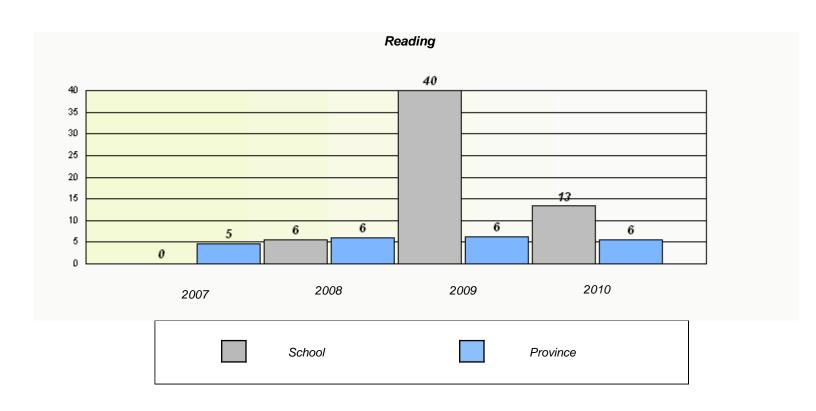

### District 3 - Nova Central

Point Leamington Academy School #: 163

143

<sup>\*</sup> Reading score is composite of Information and Poetry.

### District 3 - Nova Central

School #: 163 Point Learnington Academy

### Participation Rates **Demand Writing** District Province School Reading School District Province

<sup>\*</sup> Reading score is composite of Information and Poetry.