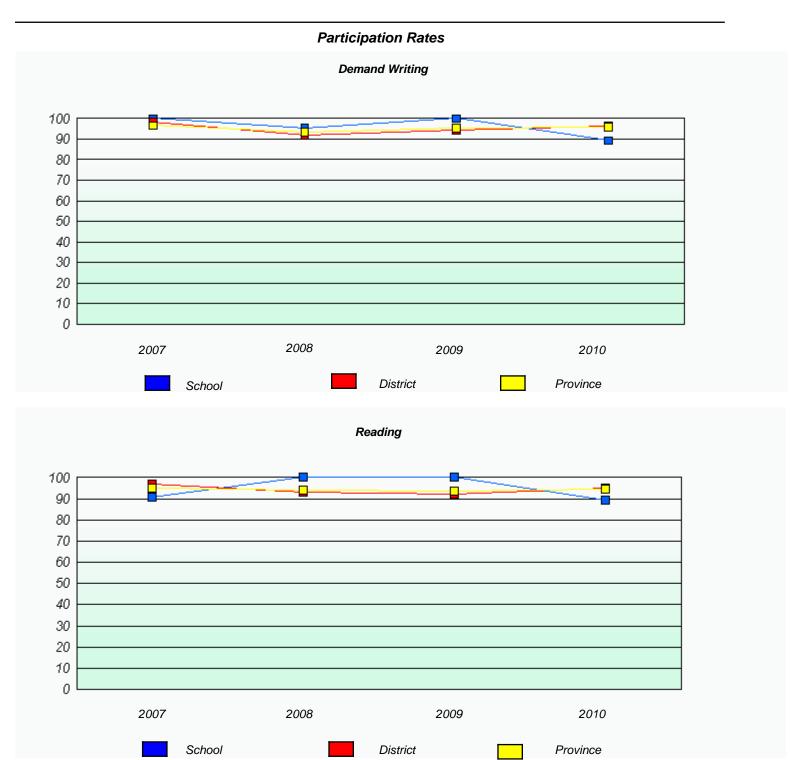

### District 3 - Nova Central

School #: 143 Millcrest Academy

<sup>\*</sup> Reading score is composite of Information and Poetry.