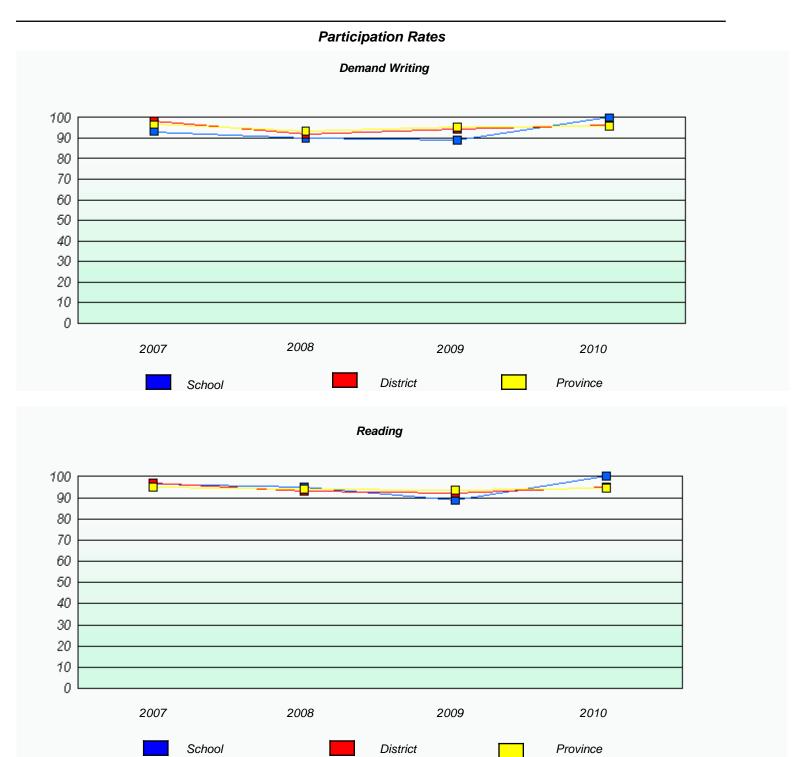

### District 3 - Nova Central

School #: 144 Sprucewood Academy

<sup>\*</sup> Reading score is composite of Information and Poetry.

### District 3 - Nova Central

School #: 144 Sprucewood Academy