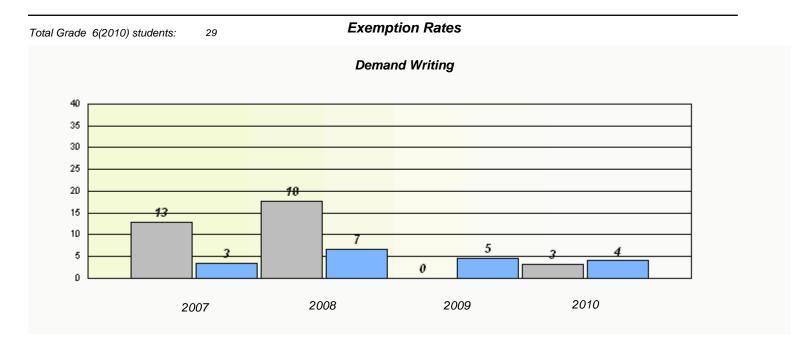

### District 3 - Nova Central

Greenwood Academy School #: 177

149

<sup>\*</sup> Reading score is composite of Information and Poetry.

### District 3 - Nova Central

School #: 177 Greenwood Academy

<sup>\*</sup> Reading score is composite of Information and Poetry.