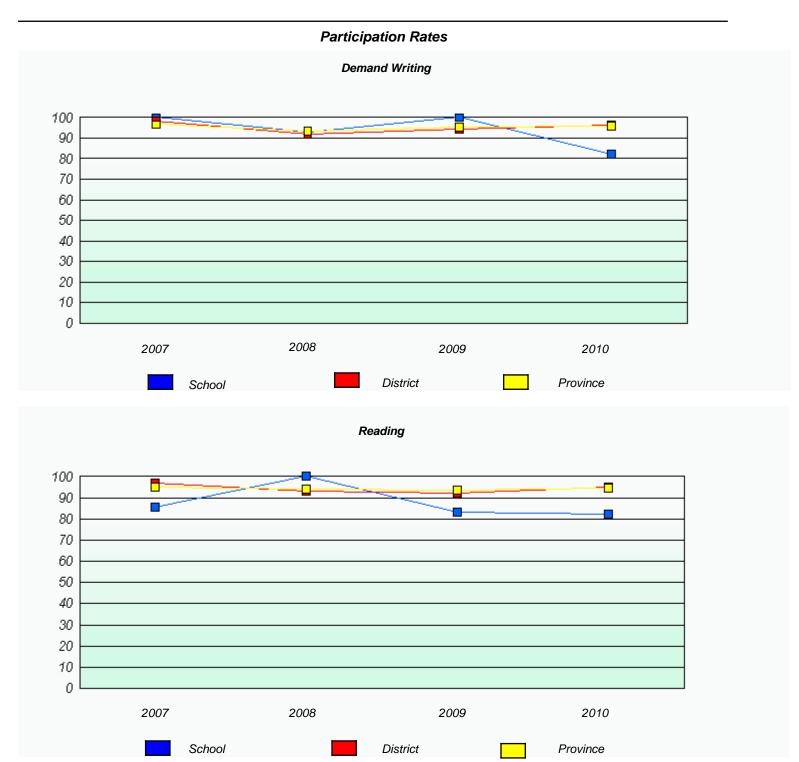

### District 3 - Nova Central

School #: 143 Millcrest Academy

<sup>\*</sup> Reading score is composite of Information and Poetry.