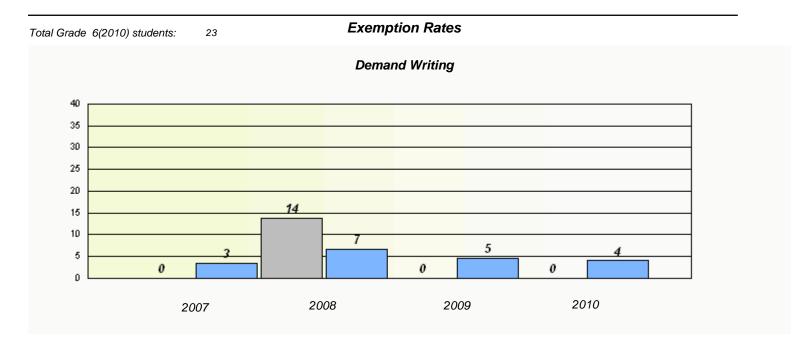

### District 3 - Nova Central

School #: 144 Sprucewood Academy

<sup>\*</sup> Reading score is composite of Information and Poetry.

### District 3 - Nova Central

School #: 144 Sprucewood Academy