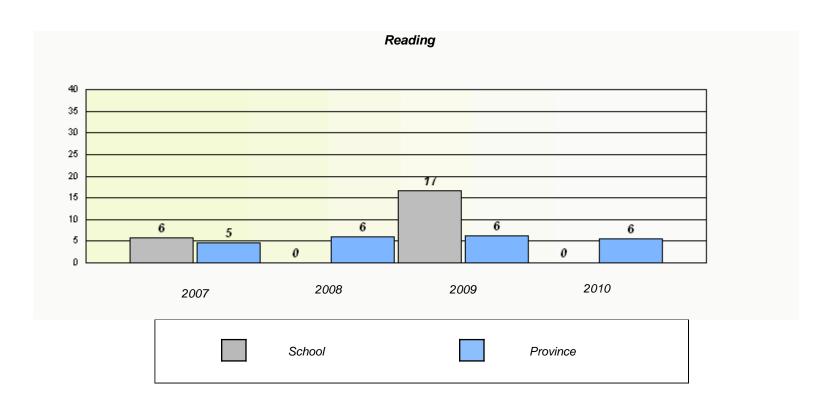

### District 3 - Nova Central

School #: 143 Millcrest Academy

<sup>\*</sup> Reading score is composite of Information and Poetry.