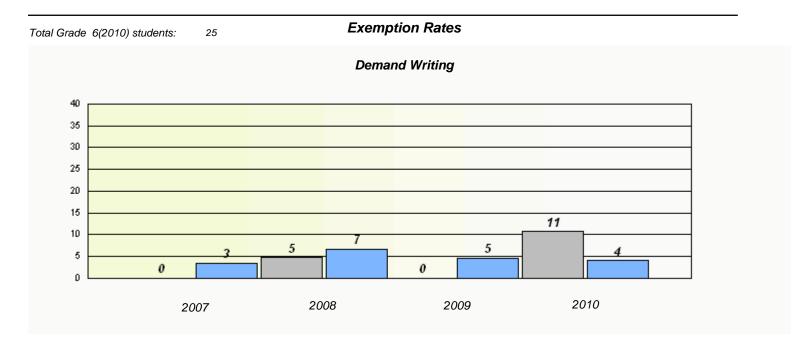

### District 3 - Nova Central

School #: 143 Millcrest Academy

<sup>\*</sup> Reading score is composite of Information and Poetry.