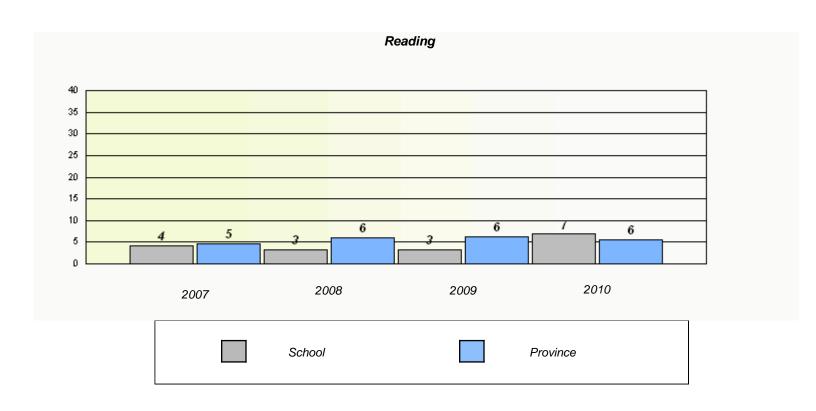

### District 3 - Nova Central

School #: 143 Millcrest Academy

<sup>\*</sup> Reading score is composite of Information and Poetry.