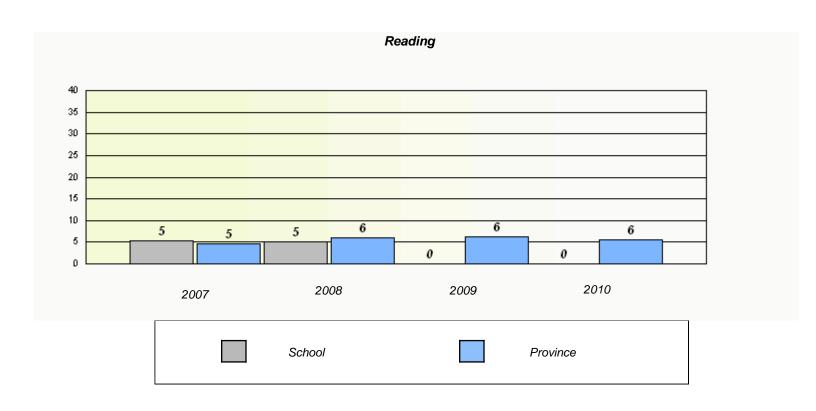

### District 3 - Nova Central

School #: 143 Millcrest Academy

<sup>\*</sup> Reading score is composite of Information and Poetry.