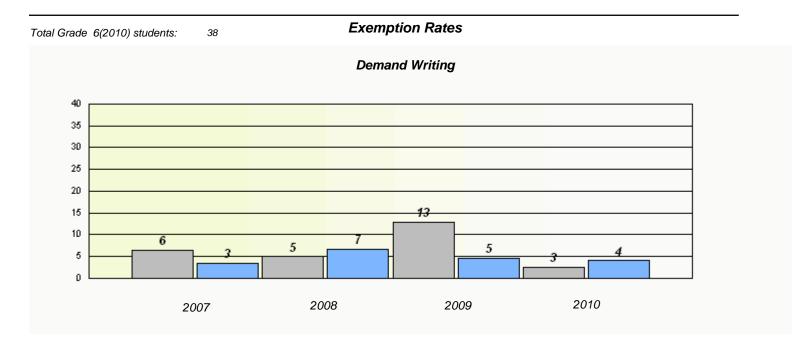

### District 3 - Nova Central

School #: 143 Millcrest Academy

<sup>\*</sup> Reading score is composite of Information and Poetry.