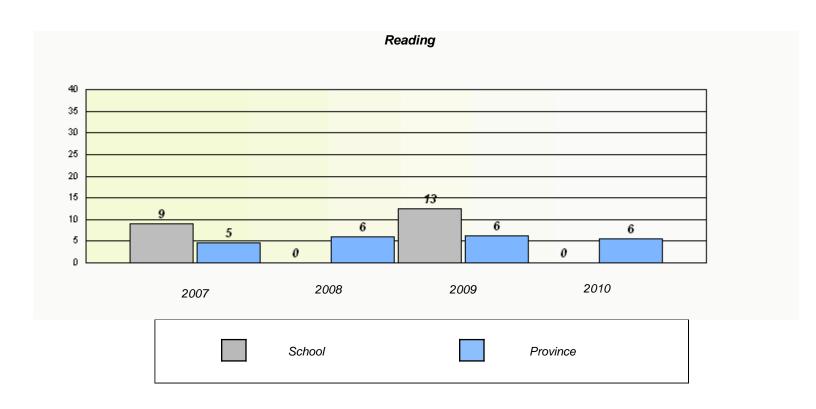

|                                                                               | Ω.     |        |          |  |  |  |  |
|-------------------------------------------------------------------------------|--------|--------|----------|--|--|--|--|
|                                                                               |        | eading |          |  |  |  |  |
| School data with 5 or fewer students withheld for reasons of confidentiality. |        |        |          |  |  |  |  |
|                                                                               |        |        |          |  |  |  |  |
|                                                                               |        |        |          |  |  |  |  |
|                                                                               |        |        |          |  |  |  |  |
|                                                                               |        |        |          |  |  |  |  |
|                                                                               |        |        |          |  |  |  |  |
|                                                                               |        |        |          |  |  |  |  |
|                                                                               |        |        |          |  |  |  |  |
|                                                                               |        |        |          |  |  |  |  |
|                                                                               |        |        |          |  |  |  |  |
|                                                                               |        |        |          |  |  |  |  |
|                                                                               |        |        |          |  |  |  |  |
| 2007                                                                          | 2008   | 2009   | 2010     |  |  |  |  |
| 2007                                                                          | 2000   | 2000   |          |  |  |  |  |
|                                                                               |        |        |          |  |  |  |  |
|                                                                               |        |        |          |  |  |  |  |
|                                                                               | School |        | Province |  |  |  |  |
|                                                                               |        |        |          |  |  |  |  |

| Reading  School data with 5 or fewer students withheld for reasons of confidentiality.  2007 2008 2009 2010  School Province |      |                                  |                             |               |  |
|------------------------------------------------------------------------------------------------------------------------------|------|----------------------------------|-----------------------------|---------------|--|
| 2007 2008 2009 2010                                                                                                          |      | Re                               | eading                      |               |  |
|                                                                                                                              | Scho | ol data with 5 or fewer students | withheld for reasons of con | fidentiality. |  |
|                                                                                                                              |      |                                  |                             |               |  |
|                                                                                                                              |      |                                  |                             |               |  |
|                                                                                                                              |      |                                  |                             |               |  |
|                                                                                                                              |      |                                  |                             |               |  |
|                                                                                                                              |      |                                  |                             |               |  |
|                                                                                                                              |      |                                  |                             |               |  |
|                                                                                                                              |      |                                  |                             |               |  |
|                                                                                                                              |      |                                  |                             |               |  |
|                                                                                                                              |      |                                  |                             |               |  |
|                                                                                                                              |      |                                  |                             |               |  |
|                                                                                                                              |      |                                  |                             |               |  |
|                                                                                                                              |      |                                  |                             |               |  |
|                                                                                                                              | 2007 | 2008                             | 2009                        | 2010          |  |
| School Province                                                                                                              | 2007 |                                  |                             |               |  |
| School Province                                                                                                              |      |                                  |                             |               |  |
| School Province                                                                                                              |      |                                  |                             |               |  |
|                                                                                                                              |      | School                           |                             | Province      |  |
|                                                                                                                              |      |                                  |                             |               |  |