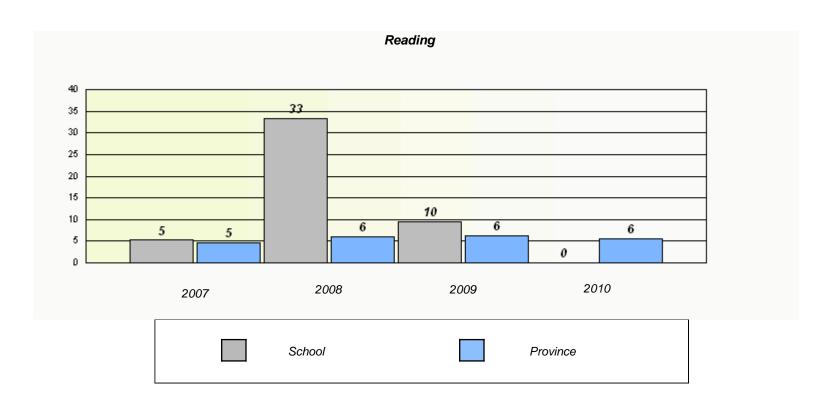

### District 3 - Nova Central

School #: 143 Millcrest Academy

<sup>\*</sup> Reading score is composite of Information and Poetry.