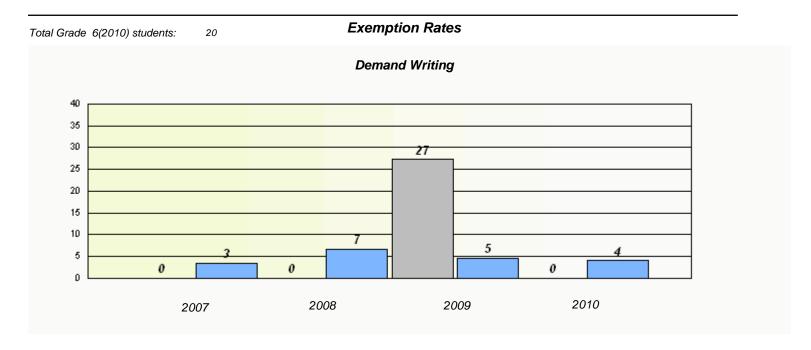

| School #: 138 | Victoria A | ∖cademy |
|---------------|------------|---------|
|---------------|------------|---------|

| Total | Grade 6(2010) students: | 4     | Exemp                           | otion Rates                |                 |  |
|-------|-------------------------|-------|---------------------------------|----------------------------|-----------------|--|
|       |                         |       |                                 | nd Writing                 |                 |  |
|       |                         | Schoo | I data with 5 or fewer students | withheld for reasons of co | onfidentiality. |  |
|       |                         |       |                                 |                            |                 |  |
|       |                         |       |                                 |                            |                 |  |
|       |                         |       |                                 |                            |                 |  |
|       |                         |       |                                 |                            |                 |  |
|       |                         |       |                                 |                            |                 |  |
|       |                         |       |                                 |                            |                 |  |
|       |                         |       |                                 |                            |                 |  |
|       |                         | 2007  | 2008                            | 2009                       | 2010            |  |

|                                                                               | Ω.     |        |          |  |  |  |  |
|-------------------------------------------------------------------------------|--------|--------|----------|--|--|--|--|
|                                                                               |        | eading |          |  |  |  |  |
| School data with 5 or fewer students withheld for reasons of confidentiality. |        |        |          |  |  |  |  |
|                                                                               |        |        |          |  |  |  |  |
|                                                                               |        |        |          |  |  |  |  |
|                                                                               |        |        |          |  |  |  |  |
|                                                                               |        |        |          |  |  |  |  |
|                                                                               |        |        |          |  |  |  |  |
|                                                                               |        |        |          |  |  |  |  |
|                                                                               |        |        |          |  |  |  |  |
|                                                                               |        |        |          |  |  |  |  |
|                                                                               |        |        |          |  |  |  |  |
|                                                                               |        |        |          |  |  |  |  |
|                                                                               |        |        |          |  |  |  |  |
| 2007                                                                          | 2008   | 2009   | 2010     |  |  |  |  |
| 2007                                                                          | 2000   | 2000   |          |  |  |  |  |
|                                                                               |        |        |          |  |  |  |  |
|                                                                               |        |        |          |  |  |  |  |
|                                                                               | School |        | Province |  |  |  |  |
|                                                                               |        |        |          |  |  |  |  |