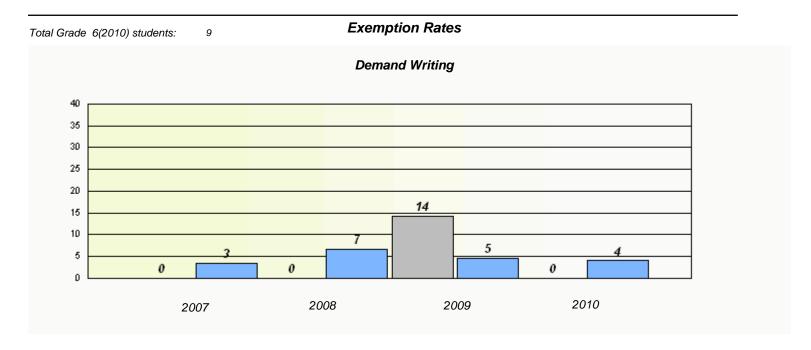

| School #: 138 | Victoria A | ∖cademy |
|---------------|------------|---------|
|---------------|------------|---------|

| Total | Grade 6(2010) students: | 4     | Exemp                           | otion Rates                |                 |  |
|-------|-------------------------|-------|---------------------------------|----------------------------|-----------------|--|
|       |                         |       |                                 | nd Writing                 |                 |  |
|       |                         | Schoo | I data with 5 or fewer students | withheld for reasons of co | onfidentiality. |  |
|       |                         |       |                                 |                            |                 |  |
|       |                         |       |                                 |                            |                 |  |
|       |                         |       |                                 |                            |                 |  |
|       |                         |       |                                 |                            |                 |  |
|       |                         |       |                                 |                            |                 |  |
|       |                         |       |                                 |                            |                 |  |
|       |                         |       |                                 |                            |                 |  |
|       |                         | 2007  | 2008                            | 2009                       | 2010            |  |