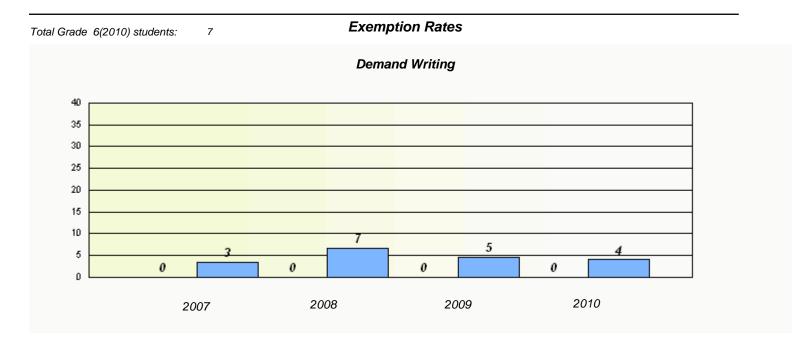

| School #: 138 | Victoria A | ∖cademy |
|---------------|------------|---------|
|---------------|------------|---------|

| Total | Grade 6(2010) students: | 4     | Exemp                           | otion Rates                |                 |  |
|-------|-------------------------|-------|---------------------------------|----------------------------|-----------------|--|
|       |                         |       |                                 | nd Writing                 |                 |  |
|       |                         | Schoo | I data with 5 or fewer students | withheld for reasons of co | onfidentiality. |  |
|       |                         |       |                                 |                            |                 |  |
|       |                         |       |                                 |                            |                 |  |
|       |                         |       |                                 |                            |                 |  |
|       |                         |       |                                 |                            |                 |  |
|       |                         |       |                                 |                            |                 |  |
|       |                         |       |                                 |                            |                 |  |
|       |                         |       |                                 |                            |                 |  |
|       |                         | 2007  | 2008                            | 2009                       | 2010            |  |

| Total | Grade 6(2010) | students: | 1                  | Exemption Ra                 | ntes |            |  |
|-------|---------------|-----------|--------------------|------------------------------|------|------------|--|
|       |               |           |                    | Demand Writi                 | ing  |            |  |
|       |               |           | School data with 5 | or fewer students withheld t |      | <b>'</b> . |  |
|       |               |           |                    |                              |      |            |  |
|       |               |           |                    |                              |      |            |  |
|       |               |           |                    |                              |      |            |  |
|       |               |           |                    |                              |      |            |  |
|       |               |           |                    |                              |      |            |  |
|       |               |           |                    |                              |      |            |  |
|       |               |           |                    |                              |      |            |  |
|       |               | 20        | 007                | 2008                         | 2009 | 2010       |  |
|       |               |           |                    |                              |      |            |  |