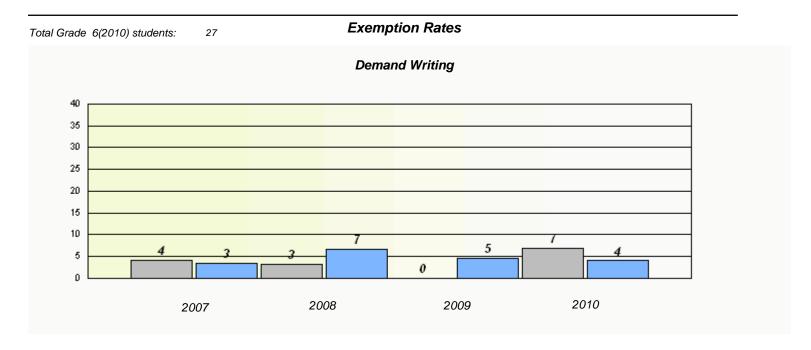

### District 3 - Nova Central

School #: 133 Memorial Academy

<sup>\*</sup> Reading score is composite of Information and Poetry.

### District 3 - Nova Central

School #: 133 Memorial Academy

<sup>\*</sup> Reading score is composite of Information and Poetry.

| District 3 - Nova Central |
|---------------------------|
|---------------------------|