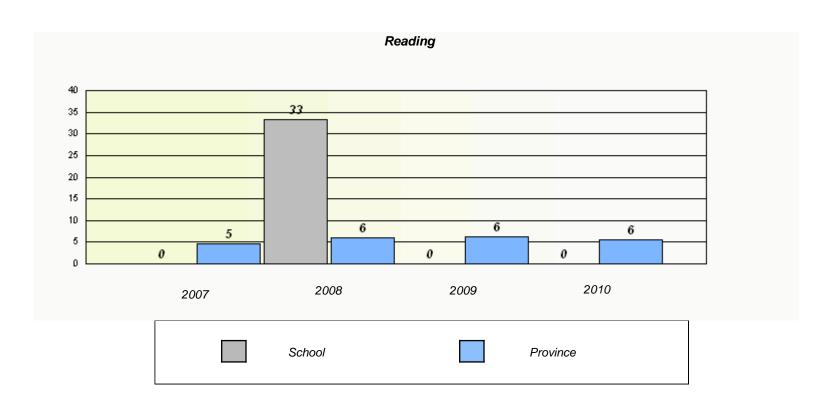

### District 3 - Nova Central

School #: 144 Sprucewood Academy

<sup>\*</sup> Reading score is composite of Information and Poetry.

### District 3 - Nova Central

School #: 144 Sprucewood Academy

### Participation Rates **Demand Writing** District Province School Reading •

District

Province

School

<sup>\*</sup> Reading score is composite of Information and Poetry.