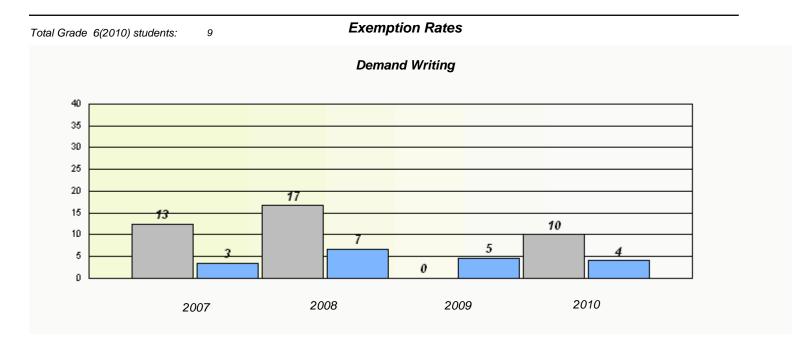

### District 3 - Nova Central

School #: 144 Sprucewood Academy

<sup>\*</sup> Reading score is composite of Information and Poetry.

### District 3 - Nova Central

School #: 144 Sprucewood Academy