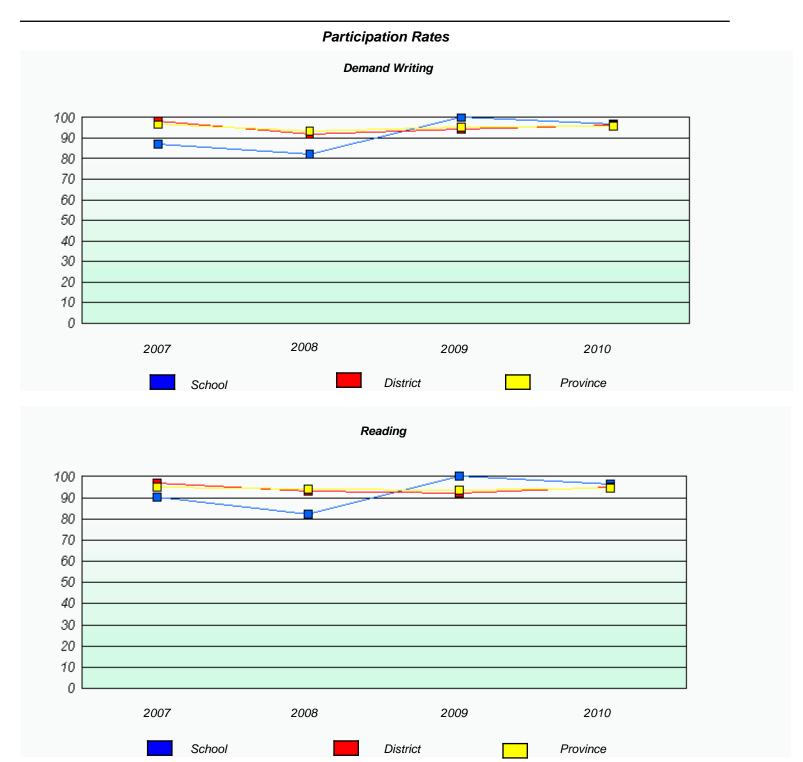

 $<sup>^{\</sup>star}$  Reading score is composite of Information and Poetry.

District 3 - Nova Central

School #: 138 Victoria Academy

|      |                       | Participation Ra            | tes                        |          |  |
|------|-----------------------|-----------------------------|----------------------------|----------|--|
|      |                       | Demand Writing              | 9                          |          |  |
|      | School data with 5 or | fewer students withheld fo  | or reasons of confidential | lity.    |  |
|      |                       |                             |                            |          |  |
|      |                       |                             |                            |          |  |
|      |                       |                             |                            |          |  |
|      |                       |                             |                            |          |  |
|      |                       |                             |                            |          |  |
|      |                       |                             |                            |          |  |
|      |                       |                             |                            |          |  |
| 2007 | 20                    | 08                          | 2009                       | 2010     |  |
|      | School                | District                    |                            | Province |  |
|      |                       | Reading                     |                            |          |  |
|      | School data with F or | fewer students withheld for | or reasons of confidentia  | 164.     |  |
|      | School data with 5 of | rewer students withheld h   | or reasons or confidential | itty.    |  |
|      |                       |                             |                            |          |  |
|      |                       |                             |                            |          |  |
|      |                       |                             |                            |          |  |
|      |                       |                             |                            |          |  |
|      |                       |                             |                            |          |  |
|      |                       |                             |                            |          |  |
| 2007 | 20                    | വള                          | 2009                       | 2010     |  |
| 2007 |                       |                             |                            |          |  |
|      | School                | District                    |                            | Province |  |