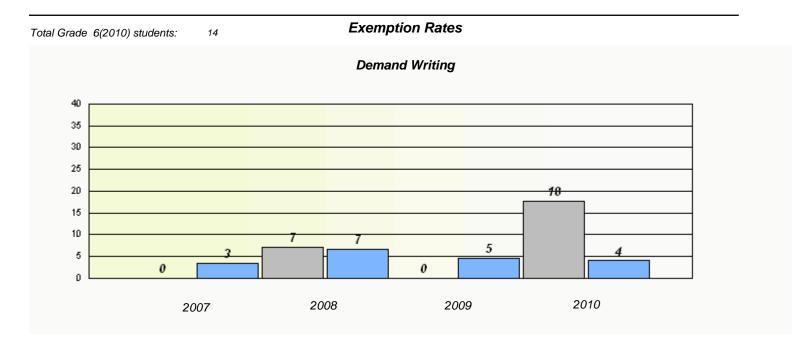

### District 3 - Nova Central

School #: 143 Millcrest Academy

<sup>\*</sup> Reading score is composite of Information and Poetry.