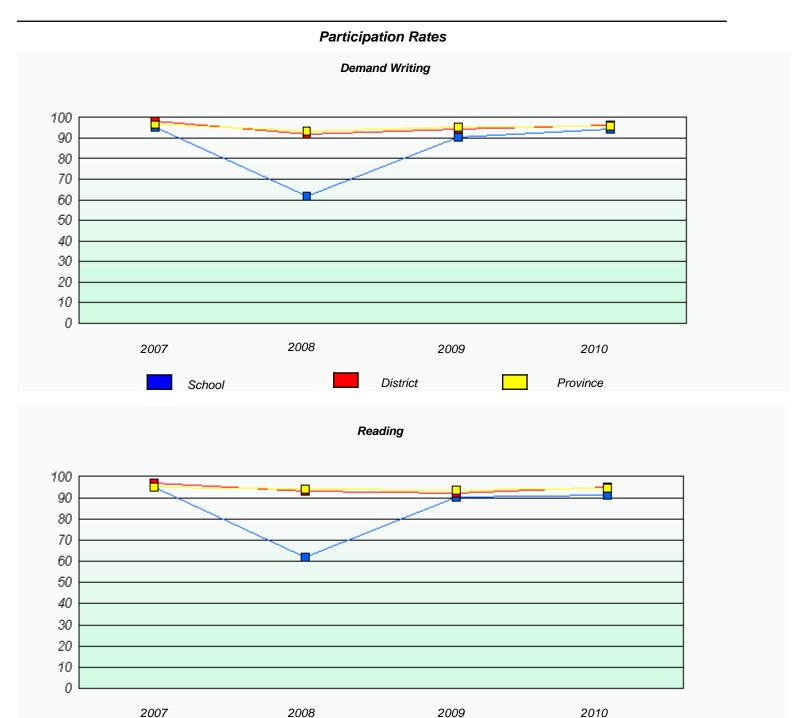

 $<sup>^{\</sup>star}$  Reading score is composite of Information and Poetry.

District 3 - Nova Central

School #: 138 Victoria Academy

|      |                       | Participation Ra            | tes                        |          |  |
|------|-----------------------|-----------------------------|----------------------------|----------|--|
|      |                       | Demand Writing              | 9                          |          |  |
|      | School data with 5 or | fewer students withheld fo  | or reasons of confidential | lity.    |  |
|      |                       |                             |                            |          |  |
|      |                       |                             |                            |          |  |
|      |                       |                             |                            |          |  |
|      |                       |                             |                            |          |  |
|      |                       |                             |                            |          |  |
|      |                       |                             |                            |          |  |
|      |                       |                             |                            |          |  |
| 2007 | 20                    | 08                          | 2009                       | 2010     |  |
|      | School                | District                    |                            | Province |  |
|      |                       | Reading                     |                            |          |  |
|      | School data with F or | fewer students withheld for | or reasons of confidentia  | 164.     |  |
|      | School data with 5 of | rewer students withheld h   | or reasons or confidential | itty.    |  |
|      |                       |                             |                            |          |  |
|      |                       |                             |                            |          |  |
|      |                       |                             |                            |          |  |
|      |                       |                             |                            |          |  |
|      |                       |                             |                            |          |  |
|      |                       |                             |                            |          |  |
| 2007 | 20                    | വള                          | 2009                       | 2010     |  |
| 2007 |                       |                             |                            |          |  |
|      | School                | District                    |                            | Province |  |