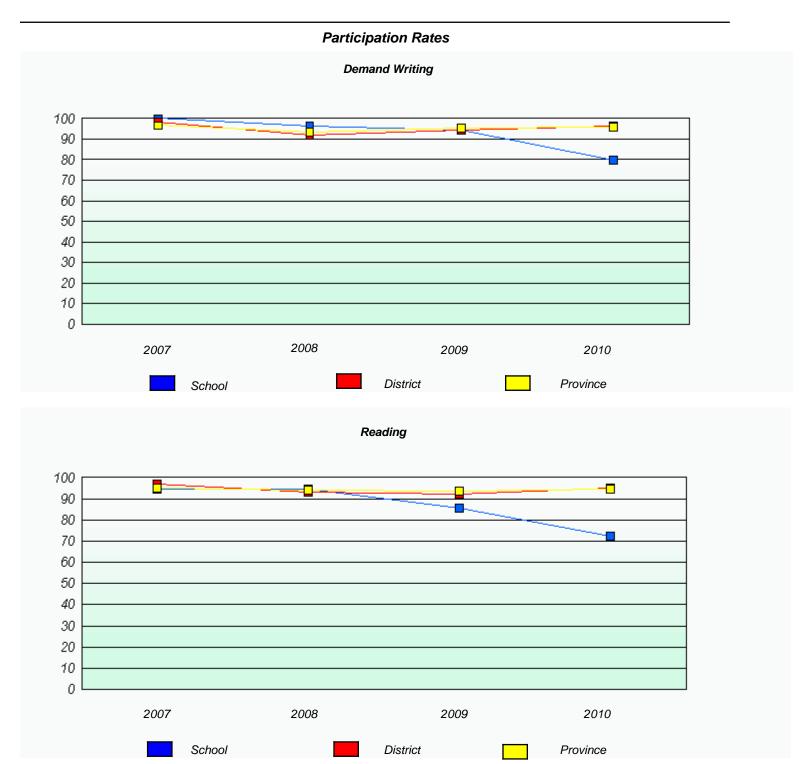

### District 3 - Nova Central

School #: 143 Millcrest Academy

<sup>\*</sup> Reading score is composite of Information and Poetry.