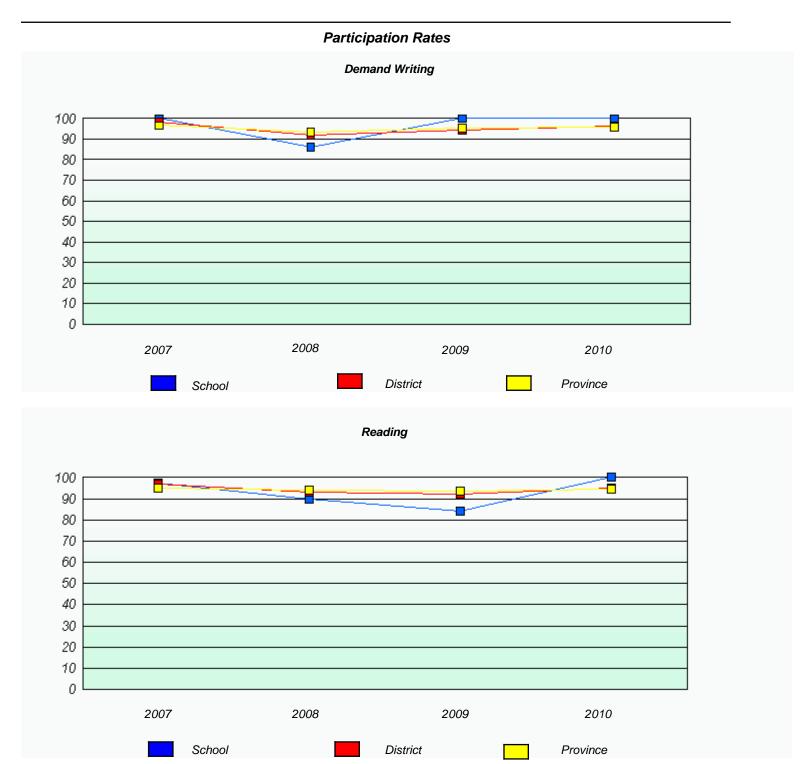

### District 3 - Nova Central

School #: 151 John Watkins Academy

<sup>\*</sup> Reading score is composite of Information and Poetry.