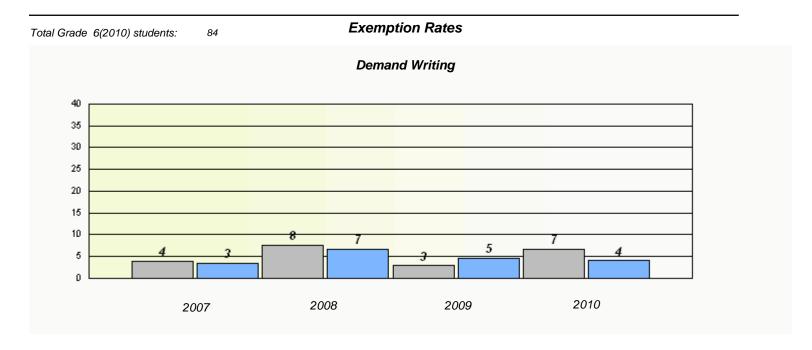

### District 3 - Nova Central

School #: 144 Sprucewood Academy

<sup>\*</sup> Reading score is composite of Information and Poetry.

### District 3 - Nova Central

School #: 144 Sprucewood Academy