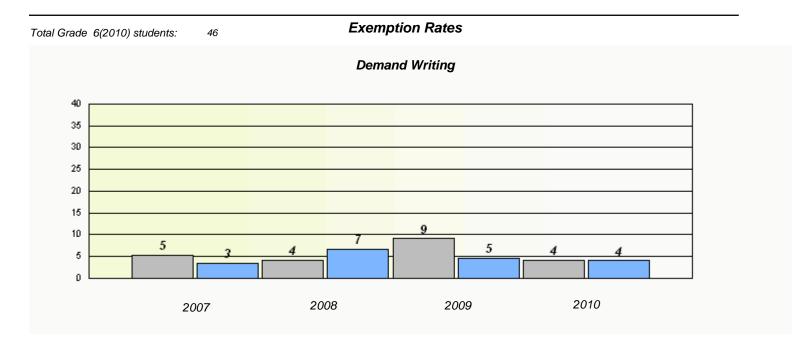

| School #: 138 | Victoria A | ∖cademy |
|---------------|------------|---------|
|---------------|------------|---------|

| Total | Grade 6(2010) students: | 4     | Exemp                           | otion Rates                |                 |  |
|-------|-------------------------|-------|---------------------------------|----------------------------|-----------------|--|
|       |                         |       |                                 | nd Writing                 |                 |  |
|       |                         | Schoo | I data with 5 or fewer students | withheld for reasons of co | onfidentiality. |  |
|       |                         |       |                                 |                            |                 |  |
|       |                         |       |                                 |                            |                 |  |
|       |                         |       |                                 |                            |                 |  |
|       |                         |       |                                 |                            |                 |  |
|       |                         |       |                                 |                            |                 |  |
|       |                         |       |                                 |                            |                 |  |
|       |                         |       |                                 |                            |                 |  |
|       |                         | 2007  | 2008                            | 2009                       | 2010            |  |