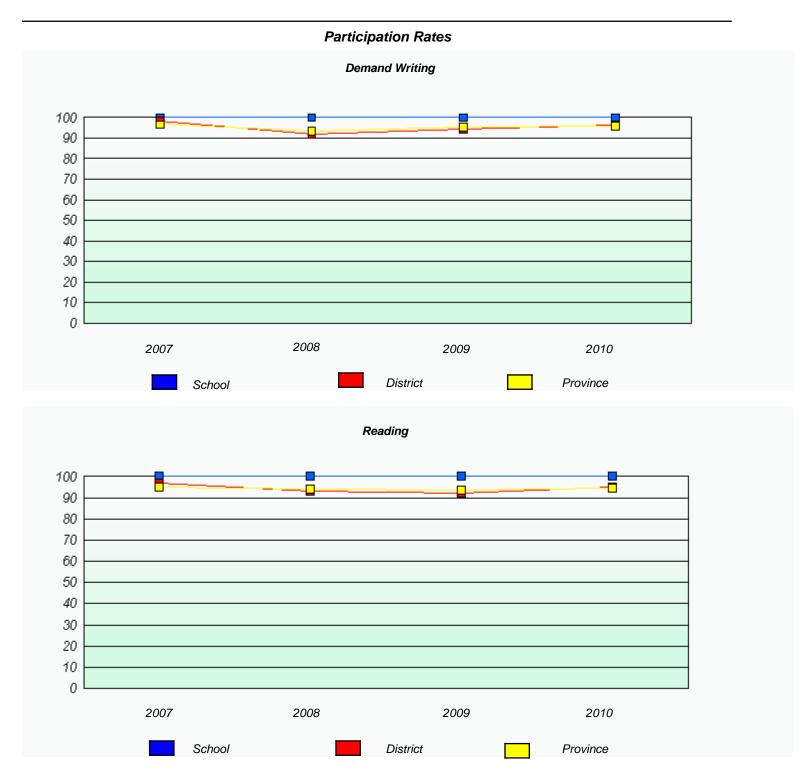

### District 3 - Nova Central

School #: 143 Millcrest Academy

<sup>\*</sup> Reading score is composite of Information and Poetry.