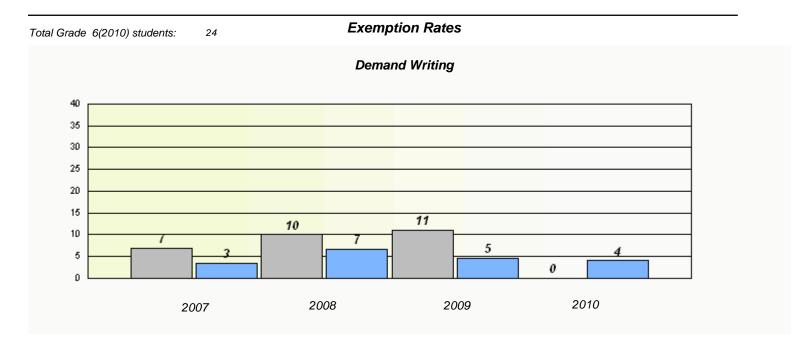

### District 3 - Nova Central

School #: 143 Millcrest Academy

<sup>\*</sup> Reading score is composite of Information and Poetry.