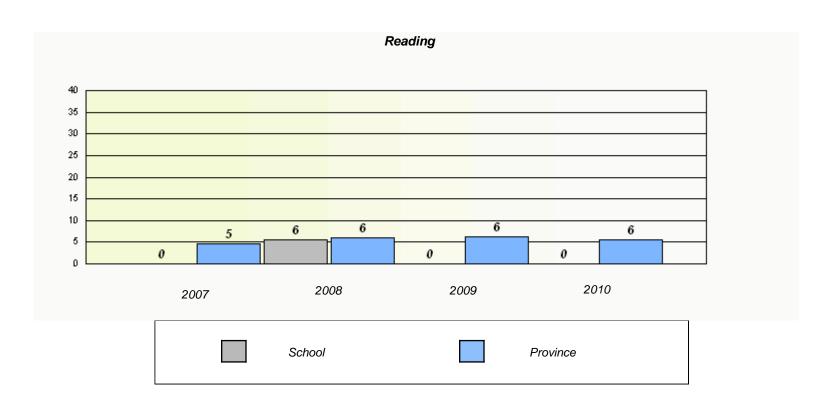

### District 3 - Nova Central

School #: 143 Millcrest Academy

<sup>\*</sup> Reading score is composite of Information and Poetry.