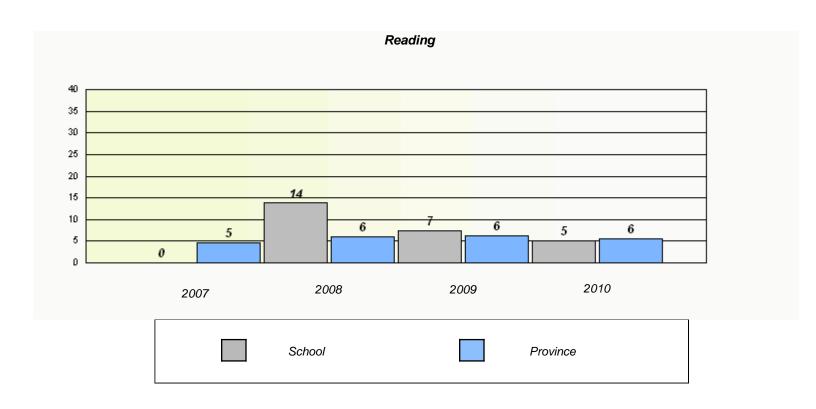

### District 3 - Nova Central

School #: 144 Sprucewood Academy

<sup>\*</sup> Reading score is composite of Information and Poetry.

### District 3 - Nova Central

School #: 144 Sprucewood Academy