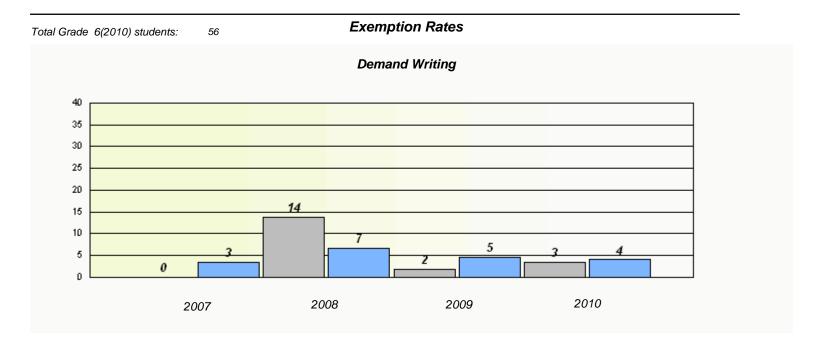

### District 3 - Nova Central

School #: 144 Sprucewood Academy

<sup>\*</sup> Reading score is composite of Information and Poetry.

### District 3 - Nova Central

School #: 144 Sprucewood Academy