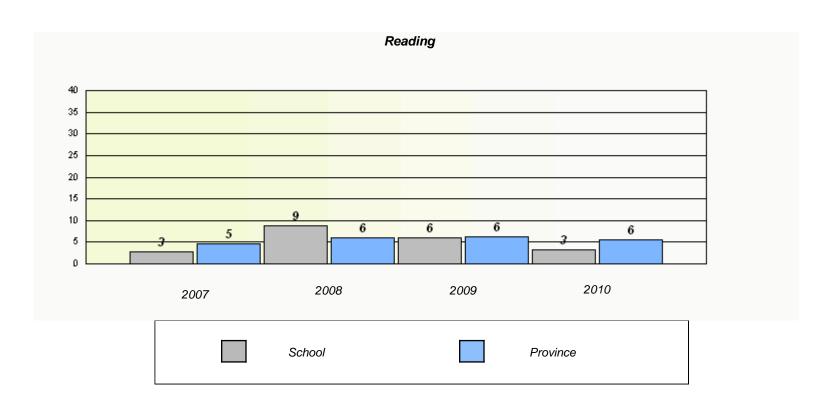

### District 3 - Nova Central

School #: 144 Sprucewood Academy

### Participation Rates **Demand Writing** District Province School Reading •

District

Province

School

<sup>\*</sup> Reading score is composite of Information and Poetry.