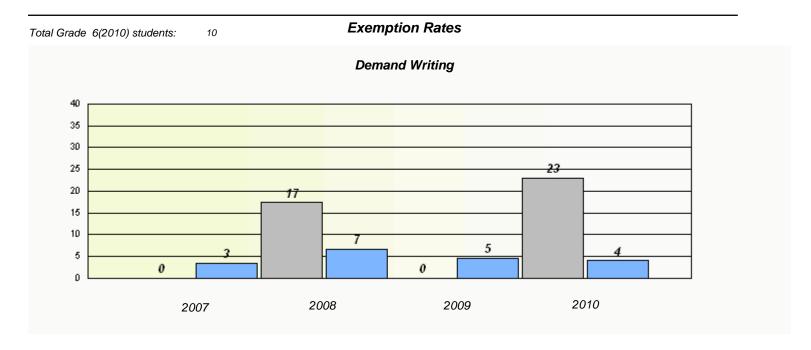

### District 3 - Nova Central

School #: 144 Sprucewood Academy

<sup>\*</sup> Reading score is composite of Information and Poetry.