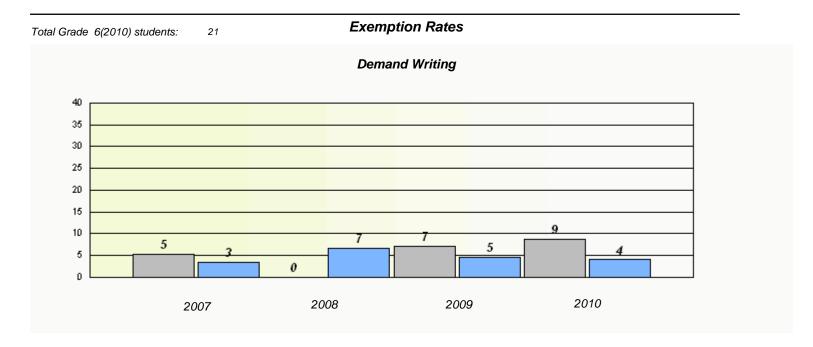

### District 3 - Nova Central

School #: 143 Millcrest Academy

<sup>\*</sup> Reading score is composite of Information and Poetry.