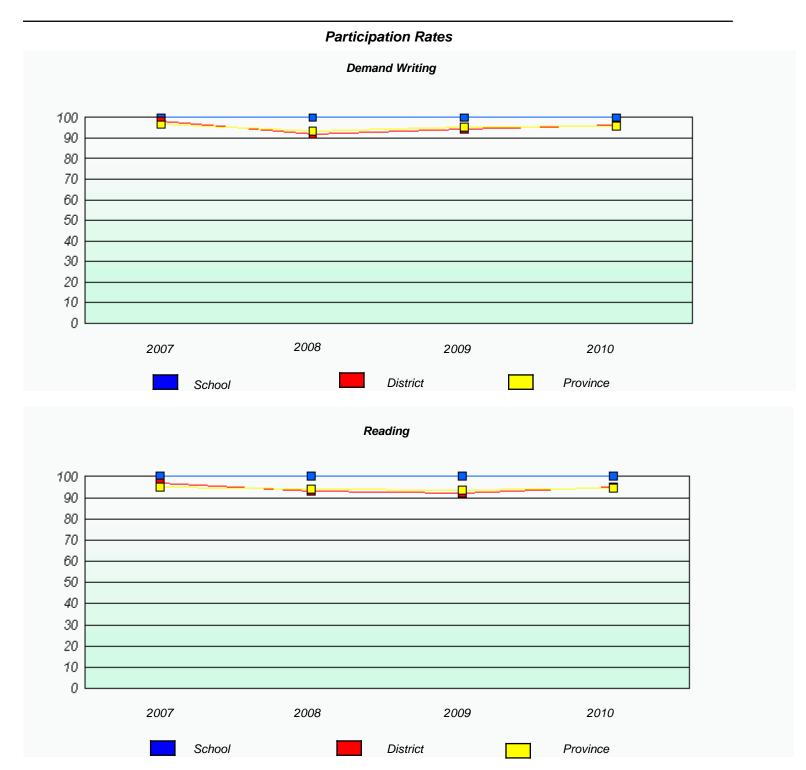

### District 3 - Nova Central

School #: 143 Millcrest Academy

<sup>\*</sup> Reading score is composite of Information and Poetry.