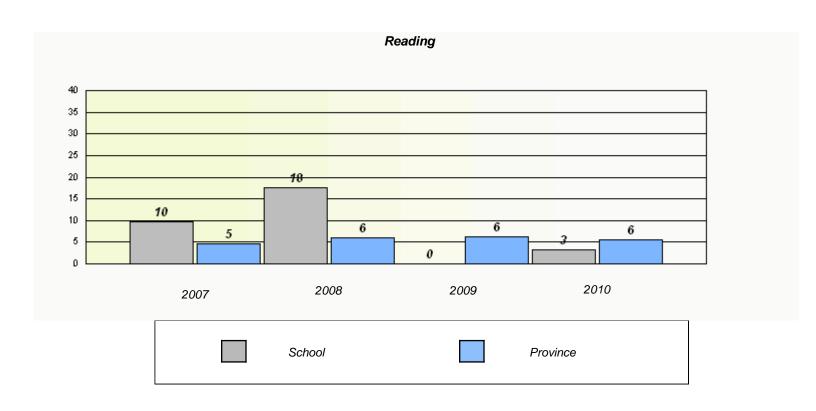

### District 3 - Nova Central

School #: 133 Memorial Academy

<sup>\*</sup> Reading score is composite of Information and Poetry.