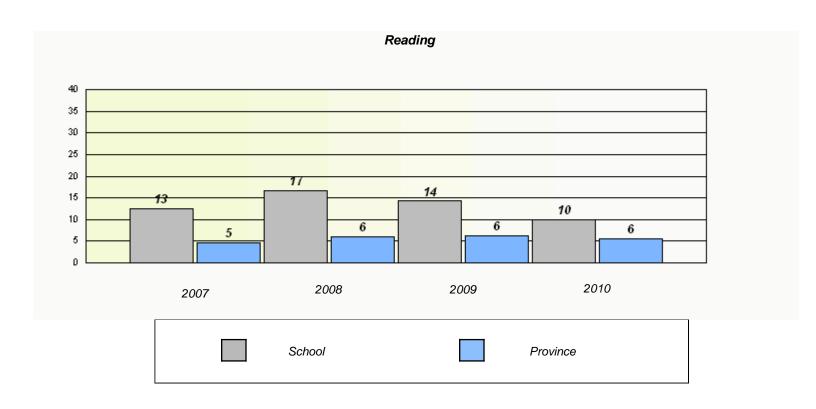

### District 3 - Nova Central

School #: 133 Memorial Academy

<sup>\*</sup> Reading score is composite of Information and Poetry.

### District 3 - Nova Central

School #: 133 Memorial Academy

<sup>\*</sup> Reading score is composite of Information and Poetry.

| District 3 - Nova Central |
|---------------------------|
|---------------------------|