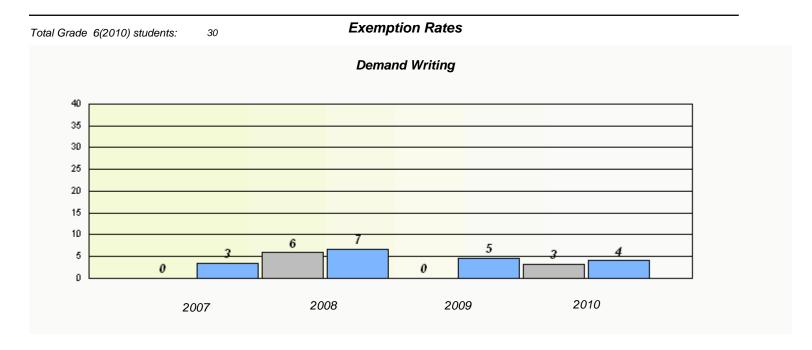

### District 3 - Nova Central

School #: 144 Sprucewood Academy

### Participation Rates **Demand Writing** District Province School Reading •

District

Province

School

<sup>\*</sup> Reading score is composite of Information and Poetry.