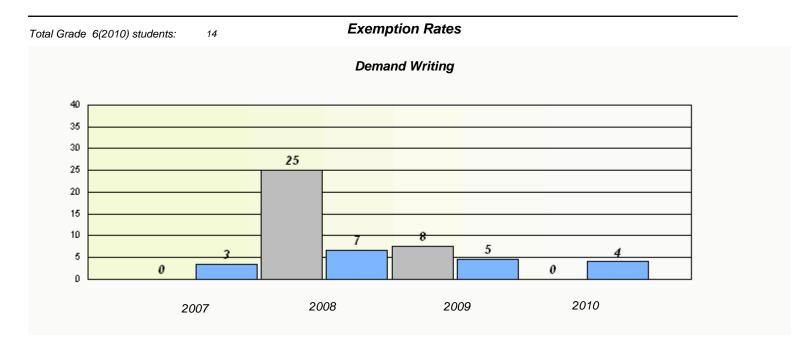

| School #: 138 | Victoria A | ∖cademy |
|---------------|------------|---------|
|---------------|------------|---------|

| Total | Grade 6(2010) students: | 4     | Exemp                           | otion Rates                |                 |  |
|-------|-------------------------|-------|---------------------------------|----------------------------|-----------------|--|
|       |                         |       |                                 | nd Writing                 |                 |  |
|       |                         | Schoo | I data with 5 or fewer students | withheld for reasons of co | onfidentiality. |  |
|       |                         |       |                                 |                            |                 |  |
|       |                         |       |                                 |                            |                 |  |
|       |                         |       |                                 |                            |                 |  |
|       |                         |       |                                 |                            |                 |  |
|       |                         |       |                                 |                            |                 |  |
|       |                         |       |                                 |                            |                 |  |
|       |                         |       |                                 |                            |                 |  |
|       |                         | 2007  | 2008                            | 2009                       | 2010            |  |