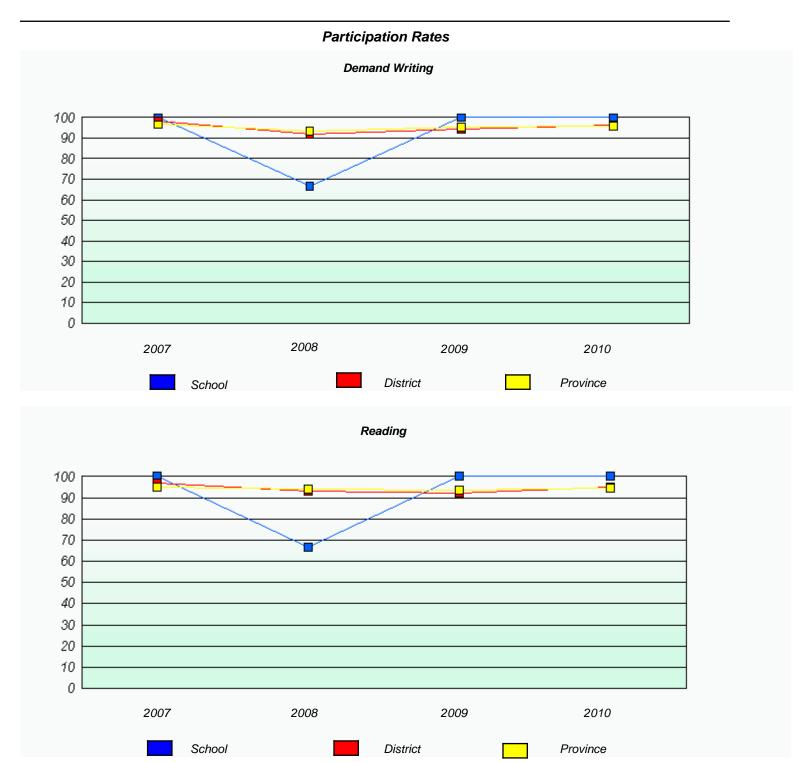

### District 3 - Nova Central

School #: 144 Sprucewood Academy

### Participation Rates **Demand Writing** District Province School Reading •

District

Province

School

<sup>\*</sup> Reading score is composite of Information and Poetry.