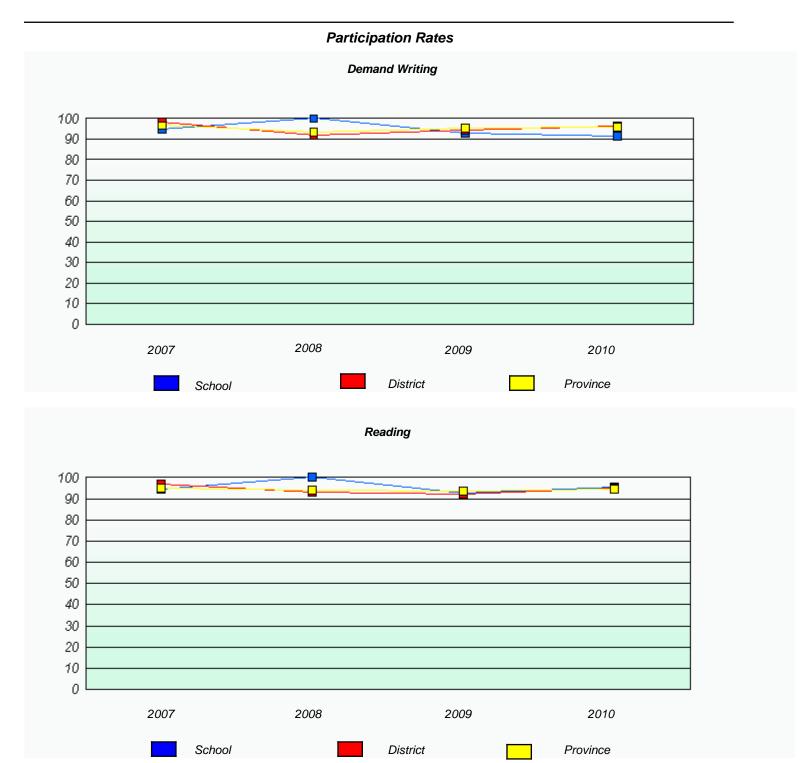

 $<sup>^{\</sup>star}$  Reading score is composite of Information and Poetry.

District 3 - Nova Central

School #: 138 Victoria Academy

|      |                       | Participation Ra            | tes                        |          |  |
|------|-----------------------|-----------------------------|----------------------------|----------|--|
|      |                       | Demand Writing              | 9                          |          |  |
|      | School data with 5 or | fewer students withheld fo  | or reasons of confidential | lity.    |  |
|      |                       |                             |                            |          |  |
|      |                       |                             |                            |          |  |
|      |                       |                             |                            |          |  |
|      |                       |                             |                            |          |  |
|      |                       |                             |                            |          |  |
|      |                       |                             |                            |          |  |
|      |                       |                             |                            |          |  |
| 2007 | 20                    | 08                          | 2009                       | 2010     |  |
|      | School                | District                    |                            | Province |  |
|      |                       | Reading                     |                            |          |  |
|      | School data with F or | fewer students withheld for | or reasons of confidentia  | 164.     |  |
|      | School data with 5 of | rewer students withheld h   | or reasons or confidential | itty.    |  |
|      |                       |                             |                            |          |  |
|      |                       |                             |                            |          |  |
|      |                       |                             |                            |          |  |
|      |                       |                             |                            |          |  |
|      |                       |                             |                            |          |  |
|      |                       |                             |                            |          |  |
| 2007 | 20                    | വള                          | 2009                       | 2010     |  |
| 2007 |                       |                             |                            |          |  |
|      | School                | District                    |                            | Province |  |