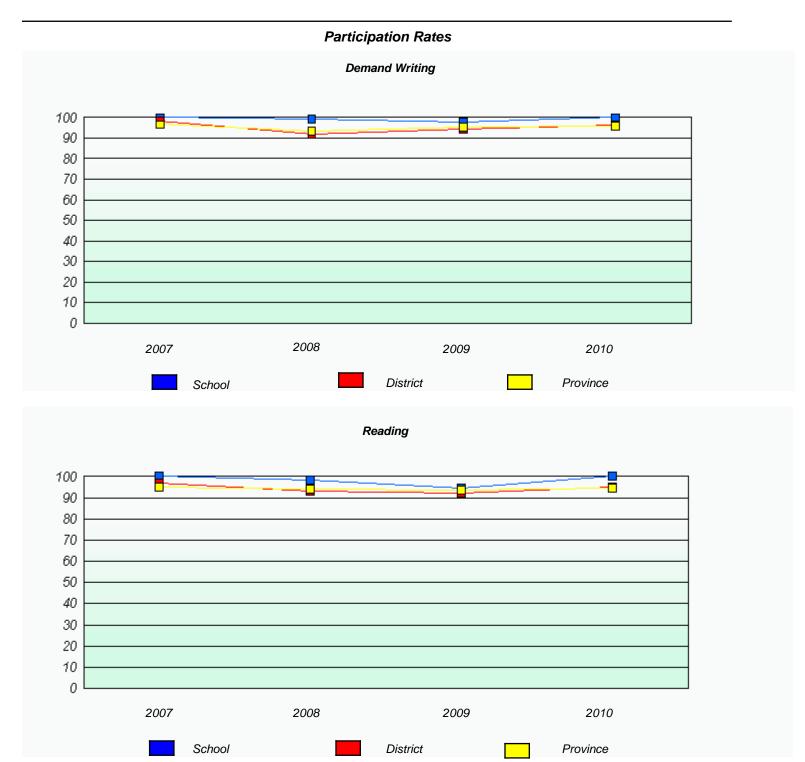

### District 3 - Nova Central

School #: 144 Sprucewood Academy

### Participation Rates **Demand Writing** District Province School Reading •

District

Province

School

<sup>\*</sup> Reading score is composite of Information and Poetry.