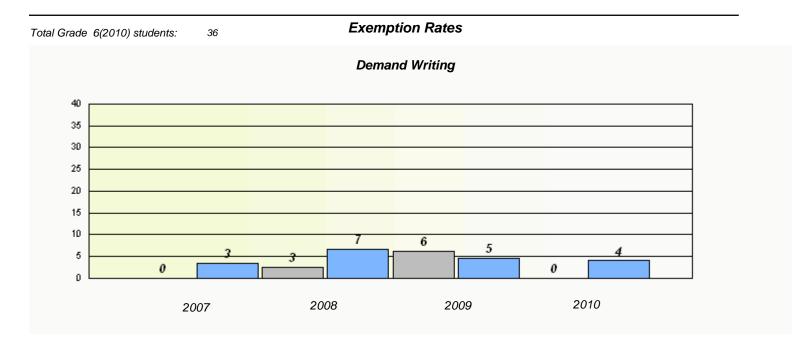

### District 3 - Nova Central

School #: 143 Millcrest Academy

<sup>\*</sup> Reading score is composite of Information and Poetry.