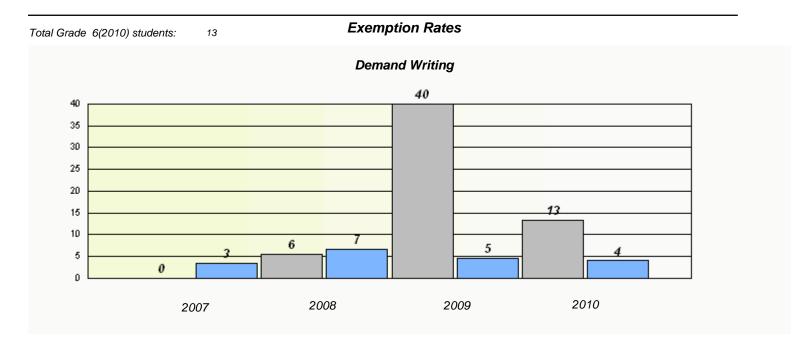

### District 3 - Nova Central

Point Leamington Academy School #: 163

143

<sup>\*</sup> Reading score is composite of Information and Poetry.

### District 3 - Nova Central

School #: 163 Point Learnington Academy

### Participation Rates **Demand Writing** District Province School Reading School District Province

<sup>\*</sup> Reading score is composite of Information and Poetry.