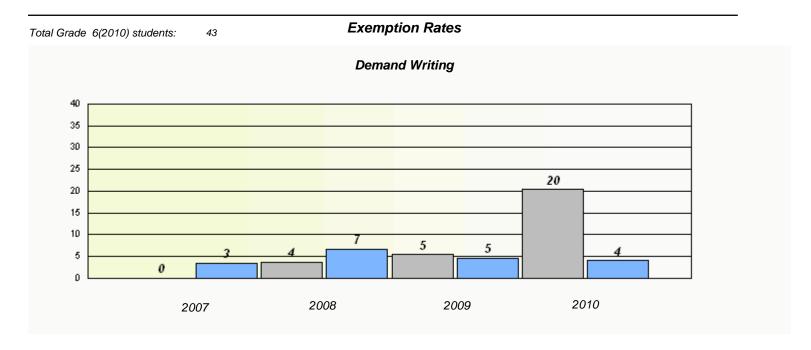

### District 3 - Nova Central

School #: 143 Millcrest Academy

<sup>\*</sup> Reading score is composite of Information and Poetry.