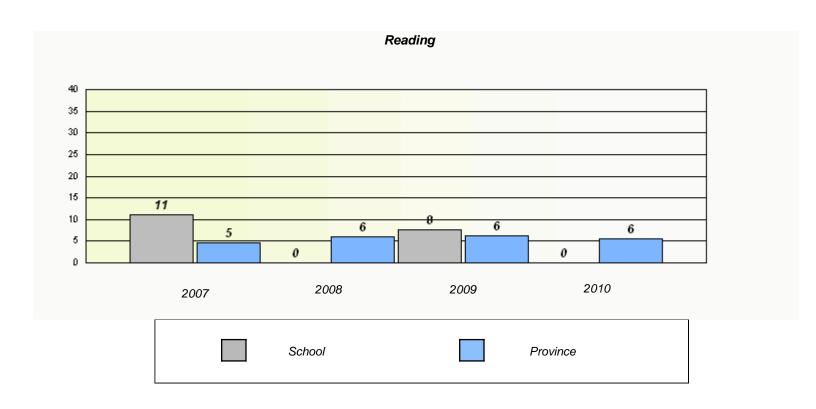

|                                                                               | Ω.     |        |          |  |  |  |  |
|-------------------------------------------------------------------------------|--------|--------|----------|--|--|--|--|
|                                                                               |        | eading |          |  |  |  |  |
| School data with 5 or fewer students withheld for reasons of confidentiality. |        |        |          |  |  |  |  |
|                                                                               |        |        |          |  |  |  |  |
|                                                                               |        |        |          |  |  |  |  |
|                                                                               |        |        |          |  |  |  |  |
|                                                                               |        |        |          |  |  |  |  |
|                                                                               |        |        |          |  |  |  |  |
|                                                                               |        |        |          |  |  |  |  |
|                                                                               |        |        |          |  |  |  |  |
|                                                                               |        |        |          |  |  |  |  |
|                                                                               |        |        |          |  |  |  |  |
|                                                                               |        |        |          |  |  |  |  |
|                                                                               |        |        |          |  |  |  |  |
| 2007                                                                          | 2008   | 2009   | 2010     |  |  |  |  |
| 2007                                                                          | 2000   | 2000   |          |  |  |  |  |
|                                                                               |        |        |          |  |  |  |  |
|                                                                               |        |        |          |  |  |  |  |
|                                                                               | School |        | Province |  |  |  |  |
|                                                                               |        |        |          |  |  |  |  |