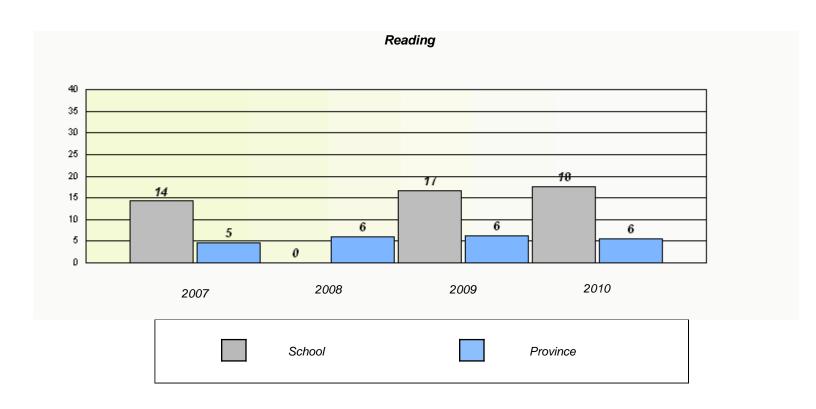

### District 3 - Nova Central

School #: 143 Millcrest Academy

<sup>\*</sup> Reading score is composite of Information and Poetry.