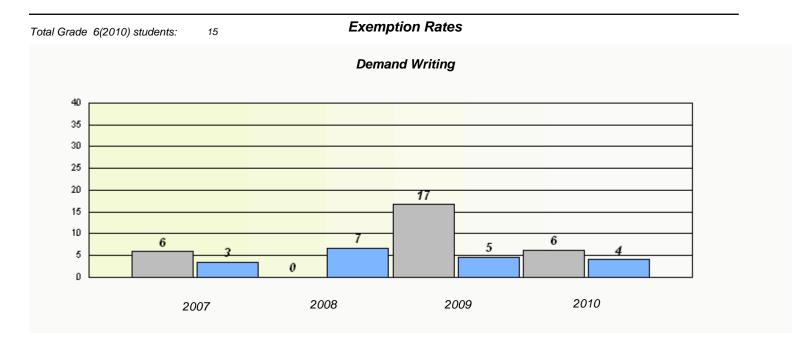

### District 3 - Nova Central

School #: 143 Millcrest Academy

<sup>\*</sup> Reading score is composite of Information and Poetry.