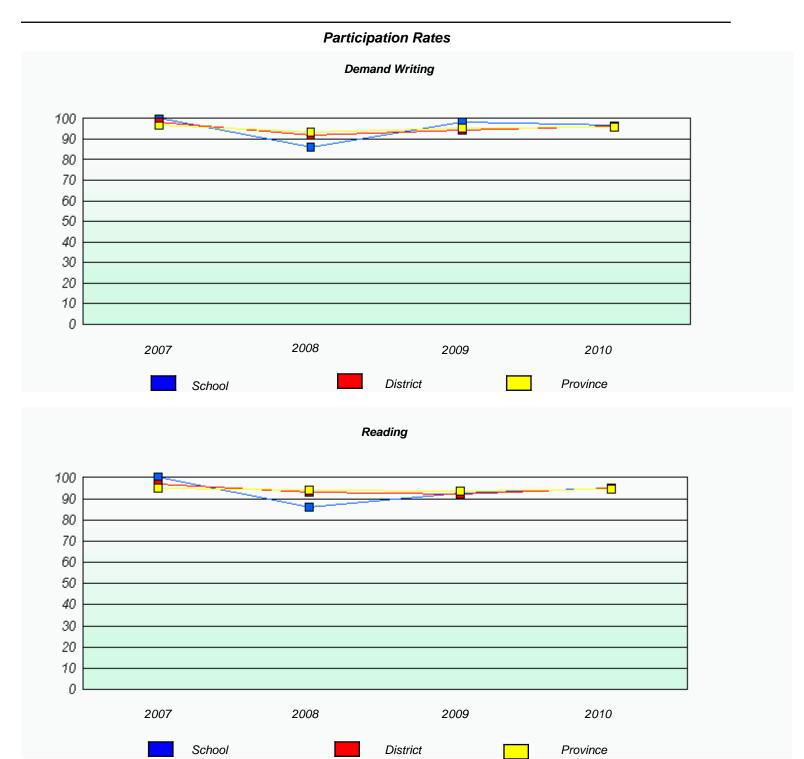

### District 3 - Nova Central

School #: 143 Millcrest Academy

<sup>\*</sup> Reading score is composite of Information and Poetry.