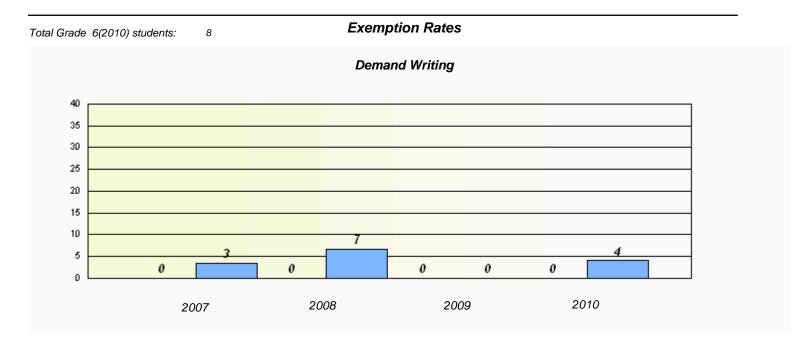

### District 3 - Nova Central

School #: 144 Sprucewood Academy

### Participation Rates **Demand Writing** District Province School Reading •

District

Province

School

<sup>\*</sup> Reading score is composite of Information and Poetry.