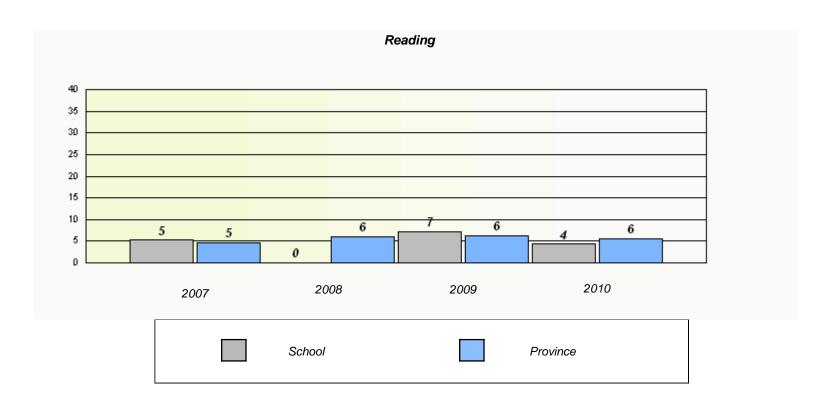

### District 3 - Nova Central

School #: 133 Memorial Academy

<sup>\*</sup> Reading score is composite of Information and Poetry.

### District 3 - Nova Central

School #: 133 Memorial Academy

<sup>\*</sup> Reading score is composite of Information and Poetry.

| District 3 - Nova Central |
|---------------------------|
|---------------------------|