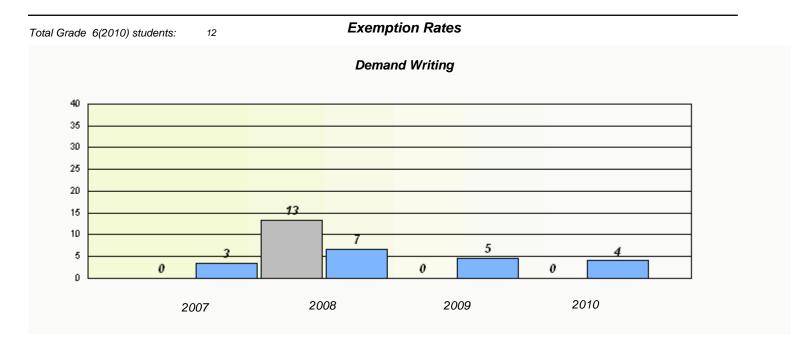

### District 3 - Nova Central

School #: 143 Millcrest Academy

<sup>\*</sup> Reading score is composite of Information and Poetry.