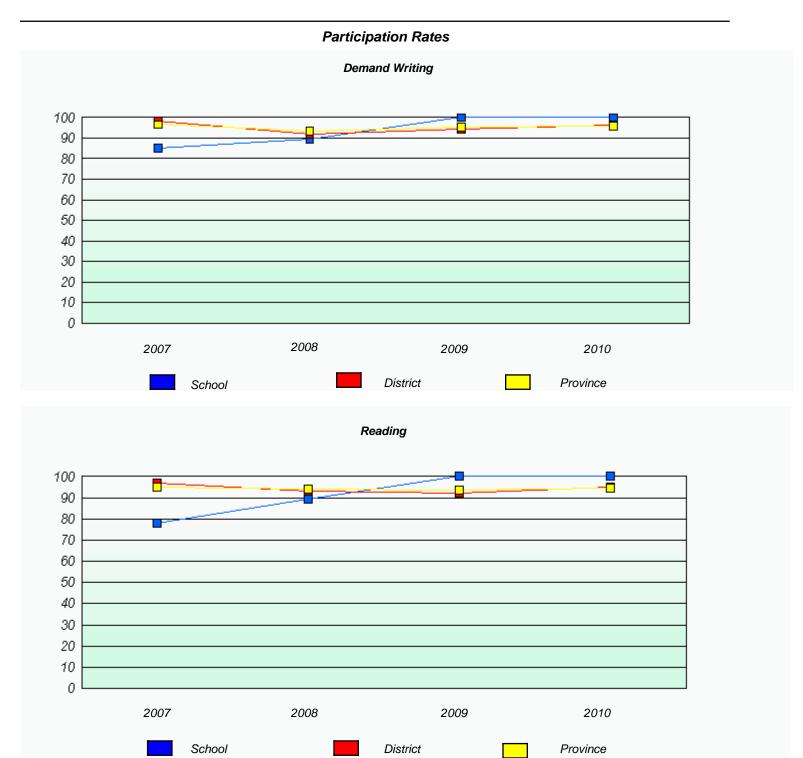

### District 3 - Nova Central

School #: 133 Memorial Academy

<sup>\*</sup> Reading score is composite of Information and Poetry.

### District 3 - Nova Central

School #: 133 Memorial Academy

<sup>\*</sup> Reading score is composite of Information and Poetry.

| District 3 - Nova Central |
|---------------------------|
|---------------------------|