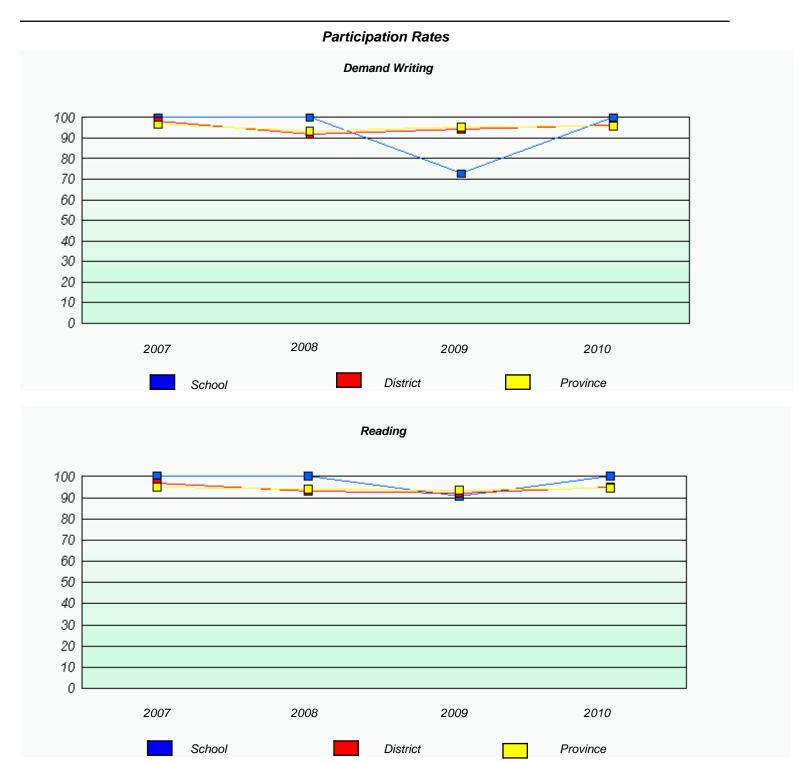

### District 3 - Nova Central

School #: 143 Millcrest Academy

<sup>\*</sup> Reading score is composite of Information and Poetry.