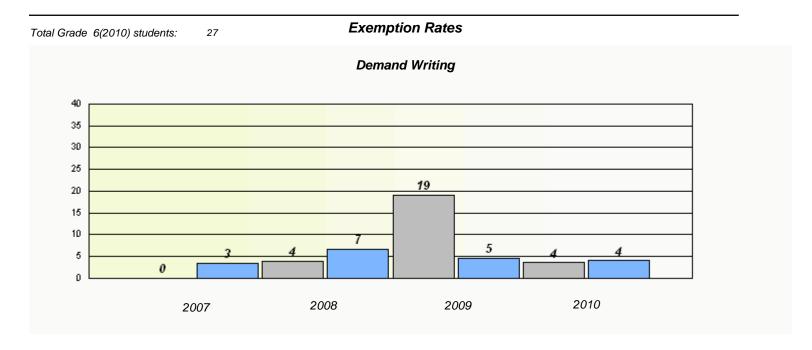

### District 3 - Nova Central

School #: 133 Memorial Academy

<sup>\*</sup> Reading score is composite of Information and Poetry.

### District 3 - Nova Central

School #: 133 Memorial Academy

<sup>\*</sup> Reading score is composite of Information and Poetry.

| District 3 - Nova Central |
|---------------------------|
|---------------------------|