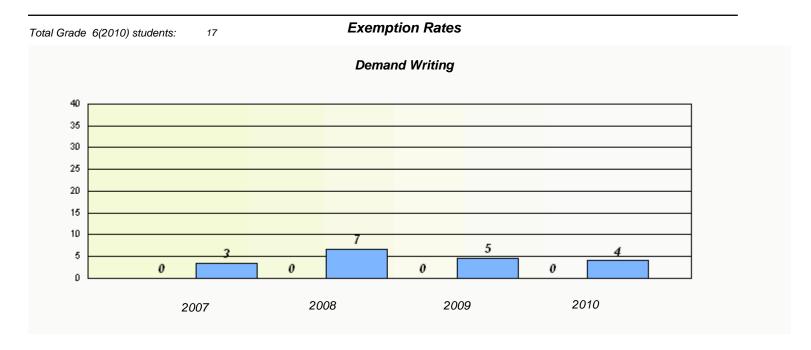

| School #: 138 | Victoria A | ∖cademy |
|---------------|------------|---------|
|---------------|------------|---------|

| Total | Grade 6(2010) students: | 4     | Exemp                           | otion Rates                |                 |  |
|-------|-------------------------|-------|---------------------------------|----------------------------|-----------------|--|
|       |                         |       |                                 | nd Writing                 |                 |  |
|       |                         | Schoo | I data with 5 or fewer students | withheld for reasons of co | onfidentiality. |  |
|       |                         |       |                                 |                            |                 |  |
|       |                         |       |                                 |                            |                 |  |
|       |                         |       |                                 |                            |                 |  |
|       |                         |       |                                 |                            |                 |  |
|       |                         |       |                                 |                            |                 |  |
|       |                         |       |                                 |                            |                 |  |
|       |                         |       |                                 |                            |                 |  |
|       |                         | 2007  | 2008                            | 2009                       | 2010            |  |

|                                                                               | Ω.     |        |          |  |  |  |  |
|-------------------------------------------------------------------------------|--------|--------|----------|--|--|--|--|
|                                                                               |        | eading |          |  |  |  |  |
| School data with 5 or fewer students withheld for reasons of confidentiality. |        |        |          |  |  |  |  |
|                                                                               |        |        |          |  |  |  |  |
|                                                                               |        |        |          |  |  |  |  |
|                                                                               |        |        |          |  |  |  |  |
|                                                                               |        |        |          |  |  |  |  |
|                                                                               |        |        |          |  |  |  |  |
|                                                                               |        |        |          |  |  |  |  |
|                                                                               |        |        |          |  |  |  |  |
|                                                                               |        |        |          |  |  |  |  |
|                                                                               |        |        |          |  |  |  |  |
|                                                                               |        |        |          |  |  |  |  |
|                                                                               |        |        |          |  |  |  |  |
| 2007                                                                          | 2008   | 2009   | 2010     |  |  |  |  |
| 2007                                                                          | 2000   | 2000   |          |  |  |  |  |
|                                                                               |        |        |          |  |  |  |  |
|                                                                               |        |        |          |  |  |  |  |
|                                                                               | School |        | Province |  |  |  |  |
|                                                                               |        |        |          |  |  |  |  |

 $<sup>^{\</sup>star}$  Reading score is composite of Information and Poetry.

District 3 - Nova Central

School #: 138 Victoria Academy

|      |                       | Participation Ra            | tes                        |          |  |
|------|-----------------------|-----------------------------|----------------------------|----------|--|
|      |                       | Demand Writing              | 9                          |          |  |
|      | School data with 5 or | fewer students withheld fo  | or reasons of confidential | lity.    |  |
|      |                       |                             |                            |          |  |
|      |                       |                             |                            |          |  |
|      |                       |                             |                            |          |  |
|      |                       |                             |                            |          |  |
|      |                       |                             |                            |          |  |
|      |                       |                             |                            |          |  |
|      |                       |                             |                            |          |  |
| 2007 | 20                    | 08                          | 2009                       | 2010     |  |
|      | School                | District                    |                            | Province |  |
|      |                       | Reading                     |                            |          |  |
|      | School data with F or | fewer students withheld for | or reasons of confidentia  | 164.     |  |
|      | School data with 5 of | rewer students withheld h   | or reasons or confidential | itty.    |  |
|      |                       |                             |                            |          |  |
|      |                       |                             |                            |          |  |
|      |                       |                             |                            |          |  |
|      |                       |                             |                            |          |  |
|      |                       |                             |                            |          |  |
|      |                       |                             |                            |          |  |
| 2007 | 20                    | വള                          | 2009                       | 2010     |  |
| 2007 |                       |                             |                            |          |  |
|      | School                | District                    |                            | Province |  |

<sup>\*</sup> Reading score is composite of Information and Poetry.