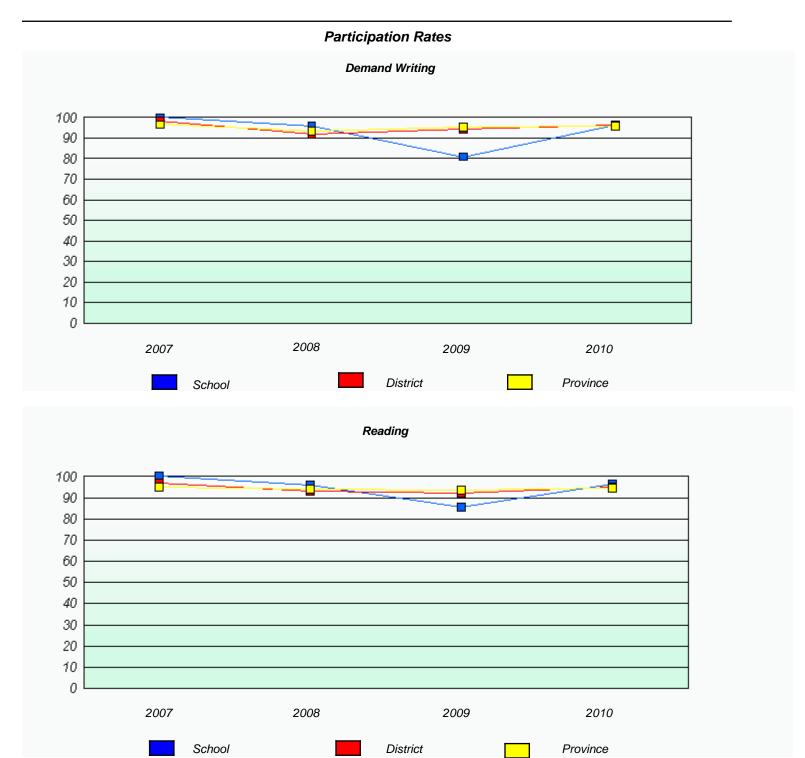

### District 3 - Nova Central

School #: 133 Memorial Academy

<sup>\*</sup> Reading score is composite of Information and Poetry.

### District 3 - Nova Central

School #: 133 Memorial Academy

<sup>\*</sup> Reading score is composite of Information and Poetry.

| District 3 - Nova Central |
|---------------------------|
|---------------------------|