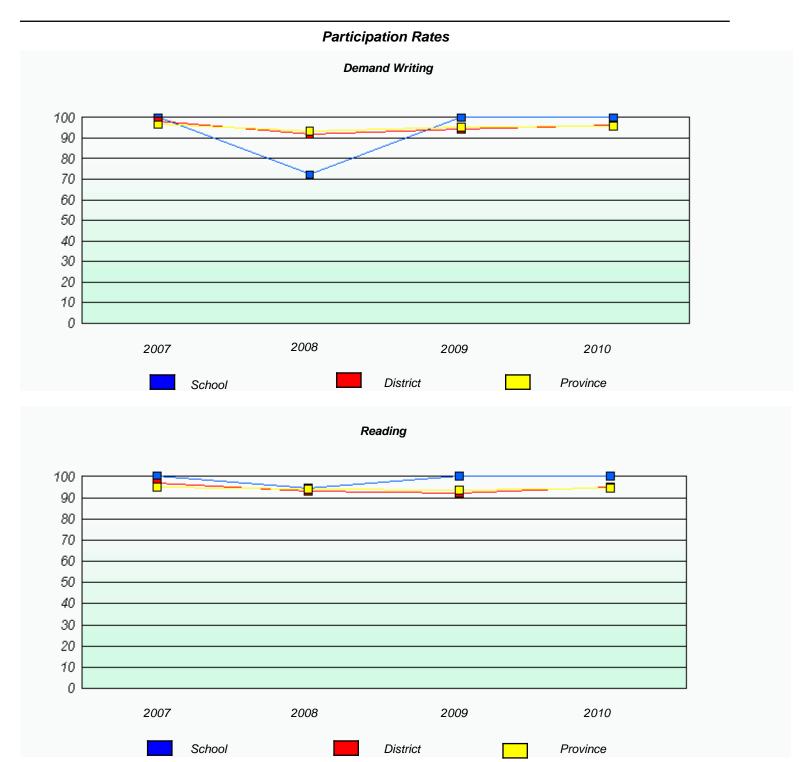

### District 3 - Nova Central

School #: 143 Millcrest Academy

<sup>\*</sup> Reading score is composite of Information and Poetry.