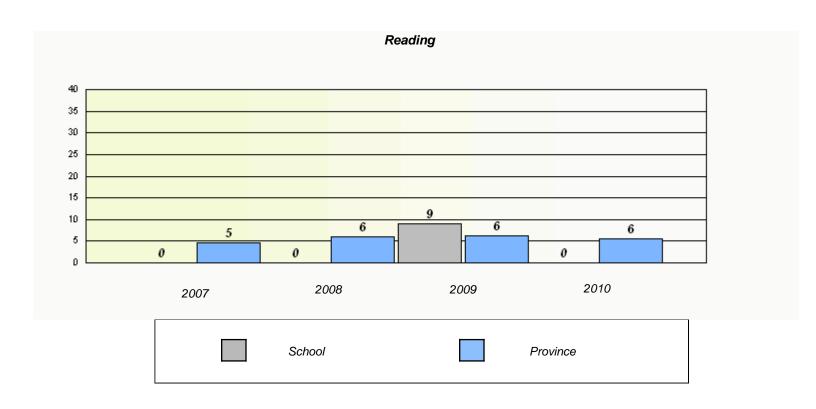

| School #: 138 | Victoria A | ∖cademy |
|---------------|------------|---------|
|---------------|------------|---------|

| Total | Grade 6(2010) students: | 4     | Exemp                           | otion Rates                |                 |  |
|-------|-------------------------|-------|---------------------------------|----------------------------|-----------------|--|
|       |                         |       |                                 | nd Writing                 |                 |  |
|       |                         | Schoo | I data with 5 or fewer students | withheld for reasons of co | onfidentiality. |  |
|       |                         |       |                                 |                            |                 |  |
|       |                         |       |                                 |                            |                 |  |
|       |                         |       |                                 |                            |                 |  |
|       |                         |       |                                 |                            |                 |  |
|       |                         |       |                                 |                            |                 |  |
|       |                         |       |                                 |                            |                 |  |
|       |                         |       |                                 |                            |                 |  |
|       |                         | 2007  | 2008                            | 2009                       | 2010            |  |

|                                                                               | Ω.     |        |          |  |  |  |  |
|-------------------------------------------------------------------------------|--------|--------|----------|--|--|--|--|
|                                                                               |        | eading |          |  |  |  |  |
| School data with 5 or fewer students withheld for reasons of confidentiality. |        |        |          |  |  |  |  |
|                                                                               |        |        |          |  |  |  |  |
|                                                                               |        |        |          |  |  |  |  |
|                                                                               |        |        |          |  |  |  |  |
|                                                                               |        |        |          |  |  |  |  |
|                                                                               |        |        |          |  |  |  |  |
|                                                                               |        |        |          |  |  |  |  |
|                                                                               |        |        |          |  |  |  |  |
|                                                                               |        |        |          |  |  |  |  |
|                                                                               |        |        |          |  |  |  |  |
|                                                                               |        |        |          |  |  |  |  |
|                                                                               |        |        |          |  |  |  |  |
| 2007                                                                          | 2008   | 2009   | 2010     |  |  |  |  |
| 2007                                                                          | 2000   | 2000   |          |  |  |  |  |
|                                                                               |        |        |          |  |  |  |  |
|                                                                               |        |        |          |  |  |  |  |
|                                                                               | School |        | Province |  |  |  |  |
|                                                                               |        |        |          |  |  |  |  |