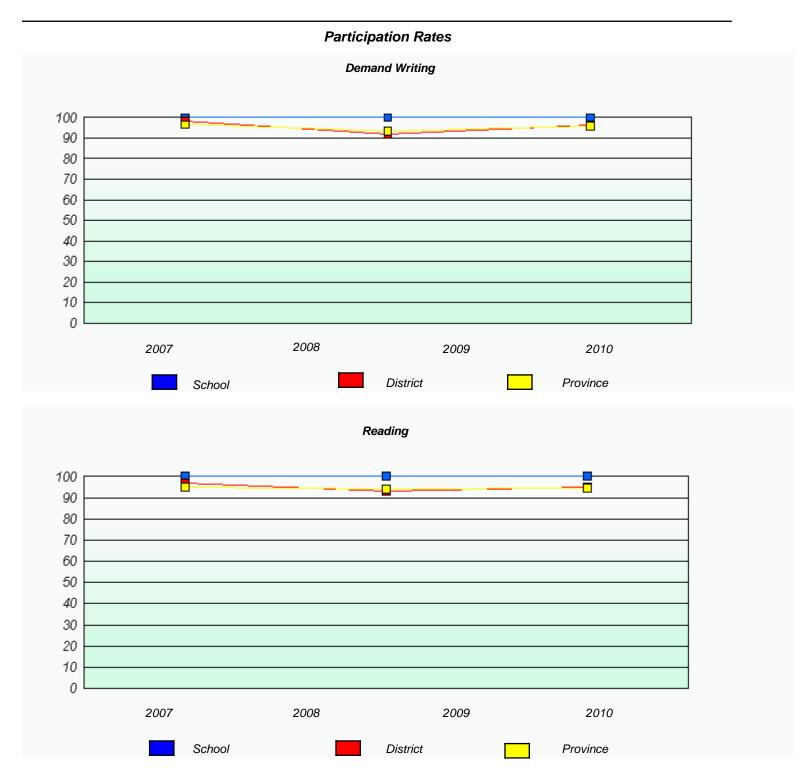

 $<sup>^{\</sup>star}$  Reading score is composite of Information and Poetry.

District 3 - Nova Central

School #: 138 Victoria Academy

|      |                       | Participation Ra            | tes                        |          |  |
|------|-----------------------|-----------------------------|----------------------------|----------|--|
|      |                       | Demand Writing              | 9                          |          |  |
|      | School data with 5 or | fewer students withheld fo  | or reasons of confidential | lity.    |  |
|      |                       |                             |                            |          |  |
|      |                       |                             |                            |          |  |
|      |                       |                             |                            |          |  |
|      |                       |                             |                            |          |  |
|      |                       |                             |                            |          |  |
|      |                       |                             |                            |          |  |
|      |                       |                             |                            |          |  |
| 2007 | 20                    | 08                          | 2009                       | 2010     |  |
|      | School                | District                    |                            | Province |  |
|      |                       | Reading                     |                            |          |  |
|      | School data with F or | fewer students withheld for | or reasons of confidentia  | 164.     |  |
|      | School data with 5 of | rewer students withheld h   | or reasons or confidential | itty.    |  |
|      |                       |                             |                            |          |  |
|      |                       |                             |                            |          |  |
|      |                       |                             |                            |          |  |
|      |                       |                             |                            |          |  |
|      |                       |                             |                            |          |  |
|      |                       |                             |                            |          |  |
| 2007 | 20                    | വള                          | 2009                       | 2010     |  |
| 2007 |                       |                             |                            |          |  |
|      | School                | District                    |                            | Province |  |