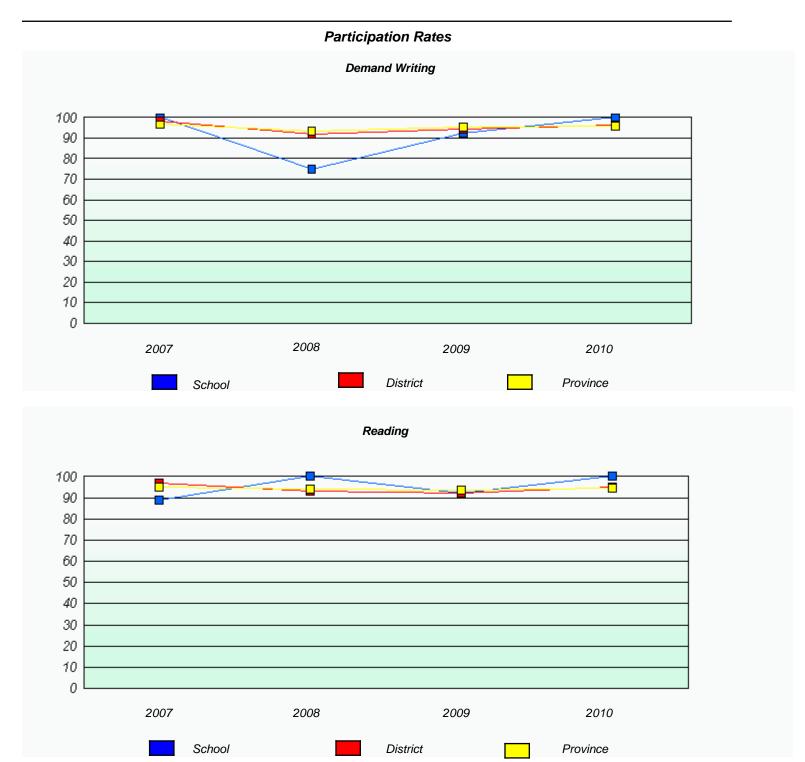

### District 3 - Nova Central

School #: 144 Sprucewood Academy

### Participation Rates **Demand Writing** District Province School Reading •

District

Province

School

<sup>\*</sup> Reading score is composite of Information and Poetry.