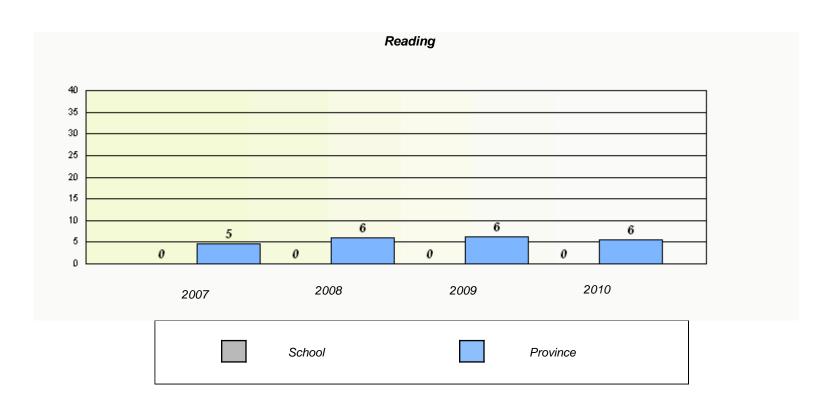

|                                                                               | Ω.     |        |          |  |  |  |  |
|-------------------------------------------------------------------------------|--------|--------|----------|--|--|--|--|
|                                                                               |        | eading |          |  |  |  |  |
| School data with 5 or fewer students withheld for reasons of confidentiality. |        |        |          |  |  |  |  |
|                                                                               |        |        |          |  |  |  |  |
|                                                                               |        |        |          |  |  |  |  |
|                                                                               |        |        |          |  |  |  |  |
|                                                                               |        |        |          |  |  |  |  |
|                                                                               |        |        |          |  |  |  |  |
|                                                                               |        |        |          |  |  |  |  |
|                                                                               |        |        |          |  |  |  |  |
|                                                                               |        |        |          |  |  |  |  |
|                                                                               |        |        |          |  |  |  |  |
|                                                                               |        |        |          |  |  |  |  |
|                                                                               |        |        |          |  |  |  |  |
| 2007                                                                          | 2008   | 2009   | 2010     |  |  |  |  |
| 2007                                                                          | 2000   | 2000   |          |  |  |  |  |
|                                                                               |        |        |          |  |  |  |  |
|                                                                               |        |        |          |  |  |  |  |
|                                                                               | School |        | Province |  |  |  |  |
|                                                                               |        |        |          |  |  |  |  |

| Reading  School data with 5 or fewer students withheld for reasons of confidentiality.  2007 2008 2009 2010  School Province |      |                                  |                             |               |  |
|------------------------------------------------------------------------------------------------------------------------------|------|----------------------------------|-----------------------------|---------------|--|
| 2007 2008 2009 2010                                                                                                          |      | Re                               | eading                      |               |  |
|                                                                                                                              | Scho | ol data with 5 or fewer students | withheld for reasons of con | fidentiality. |  |
|                                                                                                                              |      |                                  |                             |               |  |
|                                                                                                                              |      |                                  |                             |               |  |
|                                                                                                                              |      |                                  |                             |               |  |
|                                                                                                                              |      |                                  |                             |               |  |
|                                                                                                                              |      |                                  |                             |               |  |
|                                                                                                                              |      |                                  |                             |               |  |
|                                                                                                                              |      |                                  |                             |               |  |
|                                                                                                                              |      |                                  |                             |               |  |
|                                                                                                                              |      |                                  |                             |               |  |
|                                                                                                                              |      |                                  |                             |               |  |
|                                                                                                                              |      |                                  |                             |               |  |
|                                                                                                                              |      |                                  |                             |               |  |
|                                                                                                                              | 2007 | 2008                             | 2009                        | 2010          |  |
| School Province                                                                                                              | 2007 |                                  |                             |               |  |
| School Province                                                                                                              |      |                                  |                             |               |  |
| School Province                                                                                                              |      |                                  |                             |               |  |
|                                                                                                                              |      | School                           |                             | Province      |  |
|                                                                                                                              |      |                                  |                             |               |  |