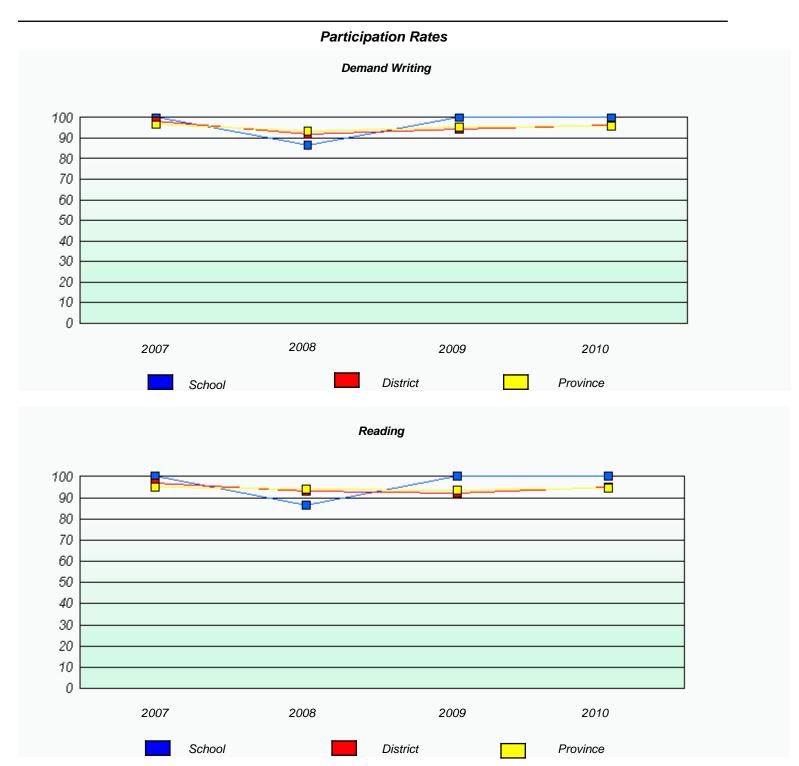

### District 3 - Nova Central

School #: 143 Millcrest Academy

<sup>\*</sup> Reading score is composite of Information and Poetry.