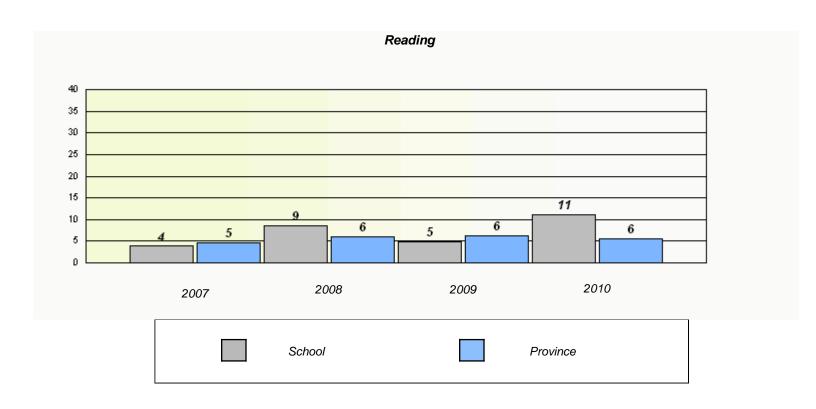

|                                                                               | Ω.     |        |          |  |  |  |  |
|-------------------------------------------------------------------------------|--------|--------|----------|--|--|--|--|
|                                                                               |        | eading |          |  |  |  |  |
| School data with 5 or fewer students withheld for reasons of confidentiality. |        |        |          |  |  |  |  |
|                                                                               |        |        |          |  |  |  |  |
|                                                                               |        |        |          |  |  |  |  |
|                                                                               |        |        |          |  |  |  |  |
|                                                                               |        |        |          |  |  |  |  |
|                                                                               |        |        |          |  |  |  |  |
|                                                                               |        |        |          |  |  |  |  |
|                                                                               |        |        |          |  |  |  |  |
|                                                                               |        |        |          |  |  |  |  |
|                                                                               |        |        |          |  |  |  |  |
|                                                                               |        |        |          |  |  |  |  |
|                                                                               |        |        |          |  |  |  |  |
| 2007                                                                          | 2008   | 2009   | 2010     |  |  |  |  |
| 2007                                                                          | 2000   | 2000   |          |  |  |  |  |
|                                                                               |        |        |          |  |  |  |  |
|                                                                               |        |        |          |  |  |  |  |
|                                                                               | School |        | Province |  |  |  |  |
|                                                                               |        |        |          |  |  |  |  |