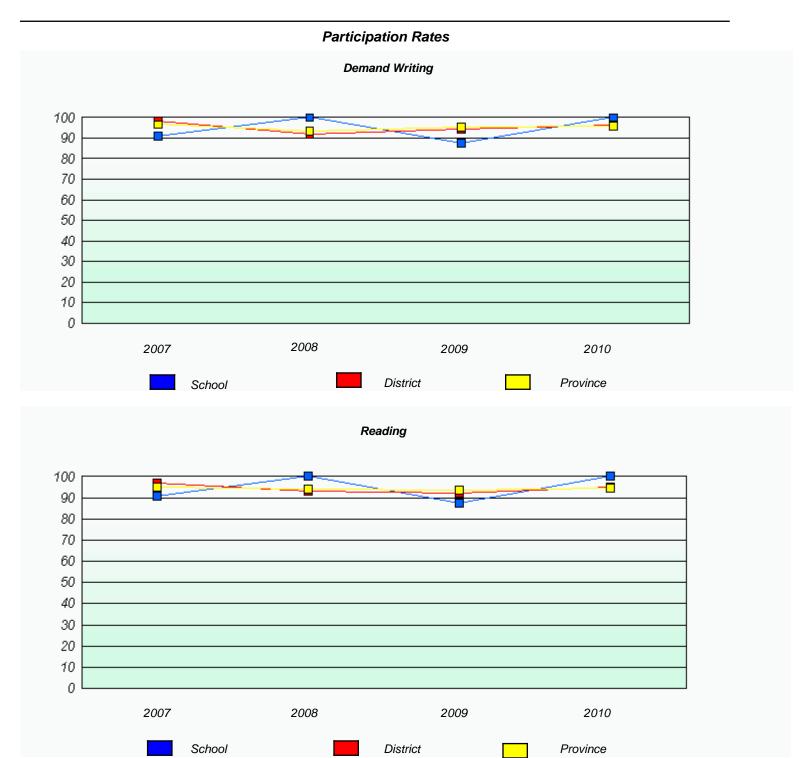

### District 3 - Nova Central

School #: 133 Memorial Academy

<sup>\*</sup> Reading score is composite of Information and Poetry.

### District 3 - Nova Central

School #: 133 Memorial Academy

<sup>\*</sup> Reading score is composite of Information and Poetry.

| District 3 - Nova Central |
|---------------------------|
|---------------------------|