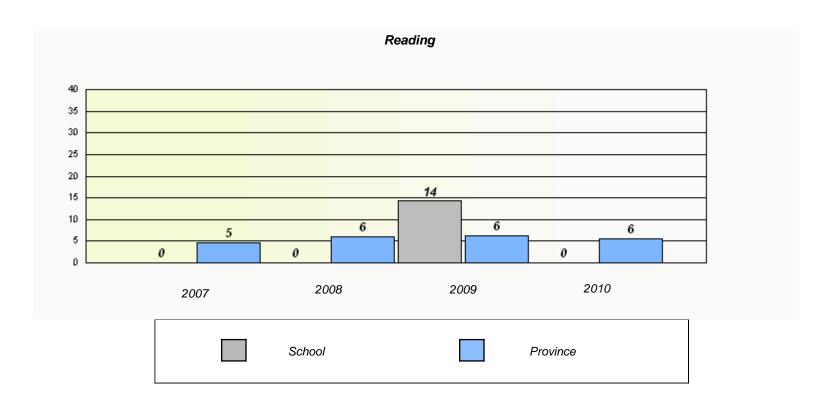

|                                                                               | Ω.     |        |          |  |  |  |  |
|-------------------------------------------------------------------------------|--------|--------|----------|--|--|--|--|
|                                                                               |        | eading |          |  |  |  |  |
| School data with 5 or fewer students withheld for reasons of confidentiality. |        |        |          |  |  |  |  |
|                                                                               |        |        |          |  |  |  |  |
|                                                                               |        |        |          |  |  |  |  |
|                                                                               |        |        |          |  |  |  |  |
|                                                                               |        |        |          |  |  |  |  |
|                                                                               |        |        |          |  |  |  |  |
|                                                                               |        |        |          |  |  |  |  |
|                                                                               |        |        |          |  |  |  |  |
|                                                                               |        |        |          |  |  |  |  |
|                                                                               |        |        |          |  |  |  |  |
|                                                                               |        |        |          |  |  |  |  |
|                                                                               |        |        |          |  |  |  |  |
| 2007                                                                          | 2008   | 2009   | 2010     |  |  |  |  |
| 2007                                                                          | 2000   | 2000   |          |  |  |  |  |
|                                                                               |        |        |          |  |  |  |  |
|                                                                               |        |        |          |  |  |  |  |
|                                                                               | School |        | Province |  |  |  |  |
|                                                                               |        |        |          |  |  |  |  |

 $<sup>^{\</sup>star}$  Reading score is composite of Information and Poetry.

District 3 - Nova Central

School #: 138 Victoria Academy

|      |                       | Participation Ra            | tes                        |          |  |
|------|-----------------------|-----------------------------|----------------------------|----------|--|
|      |                       | Demand Writing              | 9                          |          |  |
|      | School data with 5 or | fewer students withheld fo  | or reasons of confidential | lity.    |  |
|      |                       |                             |                            |          |  |
|      |                       |                             |                            |          |  |
|      |                       |                             |                            |          |  |
|      |                       |                             |                            |          |  |
|      |                       |                             |                            |          |  |
|      |                       |                             |                            |          |  |
|      |                       |                             |                            |          |  |
| 2007 | 20                    | 08                          | 2009                       | 2010     |  |
|      | School                | District                    |                            | Province |  |
|      |                       | Reading                     |                            |          |  |
|      | School data with F or | fewer students withheld for | or reasons of confidentia  | 164.     |  |
|      | School data with 5 of | rewer students withheld h   | or reasons or confidential | itty.    |  |
|      |                       |                             |                            |          |  |
|      |                       |                             |                            |          |  |
|      |                       |                             |                            |          |  |
|      |                       |                             |                            |          |  |
|      |                       |                             |                            |          |  |
|      |                       |                             |                            |          |  |
| 2007 | 20                    | വള                          | 2009                       | 2010     |  |
| 2007 |                       |                             |                            |          |  |
|      | School                | District                    |                            | Province |  |