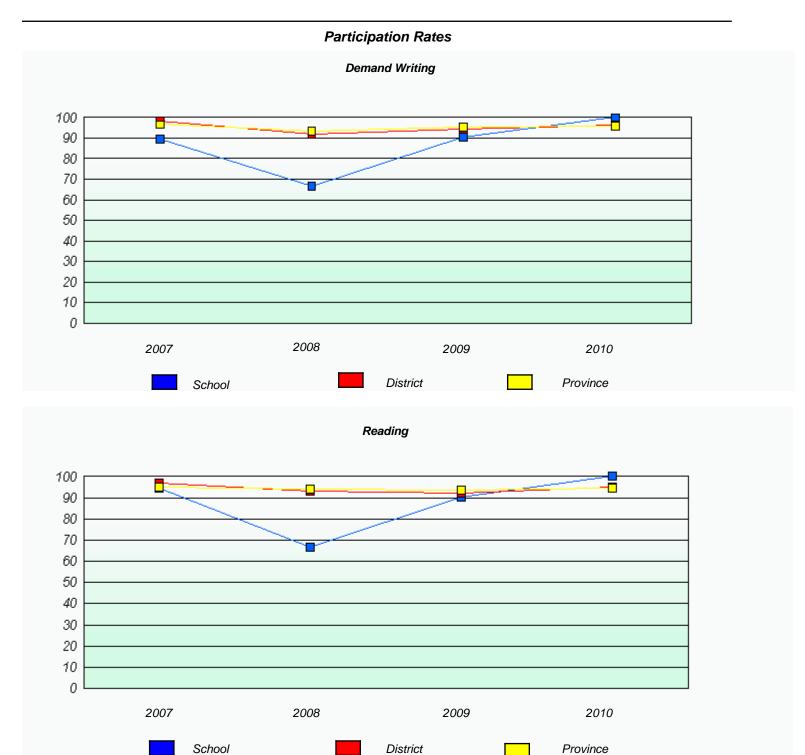

### District 3 - Nova Central

School #: 143 Millcrest Academy

<sup>\*</sup> Reading score is composite of Information and Poetry.