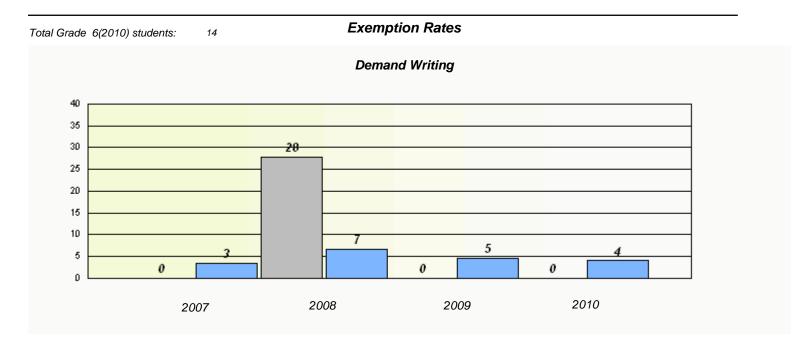

### District 3 - Nova Central

School #: 143 Millcrest Academy

<sup>\*</sup> Reading score is composite of Information and Poetry.