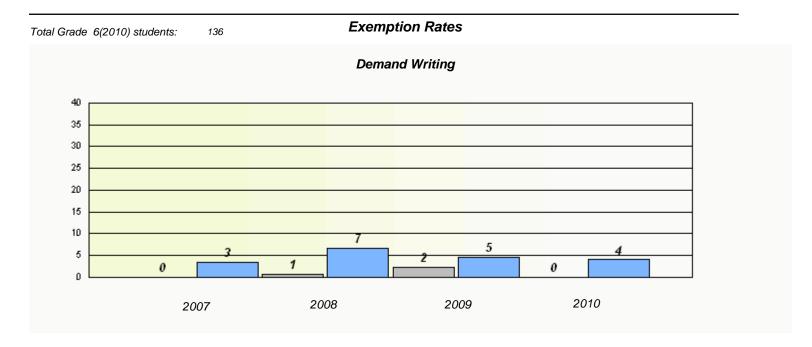

### District 3 - Nova Central

School #: 133 Memorial Academy

<sup>\*</sup> Reading score is composite of Information and Poetry.

### District 3 - Nova Central

School #: 133 Memorial Academy

<sup>\*</sup> Reading score is composite of Information and Poetry.

| District 3 - Nova Central |
|---------------------------|
|---------------------------|