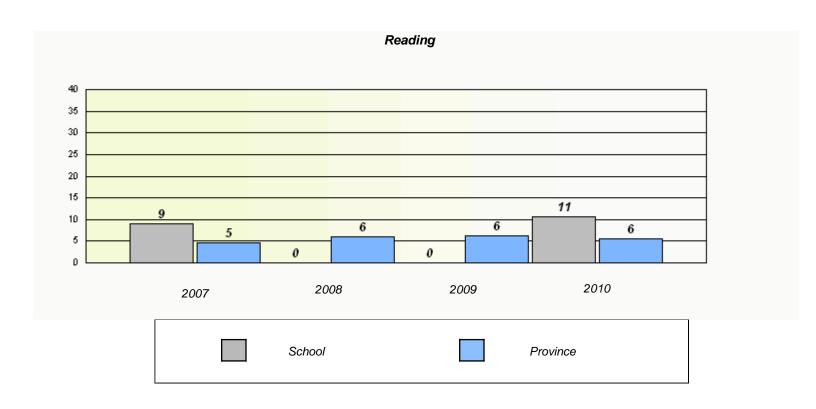

### District 3 - Nova Central

School #: 143 Millcrest Academy

<sup>\*</sup> Reading score is composite of Information and Poetry.