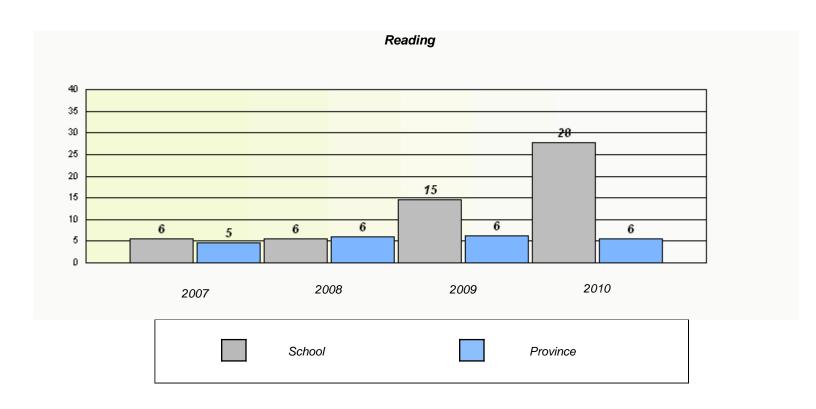

### District 3 - Nova Central

School #: 143 Millcrest Academy

<sup>\*</sup> Reading score is composite of Information and Poetry.