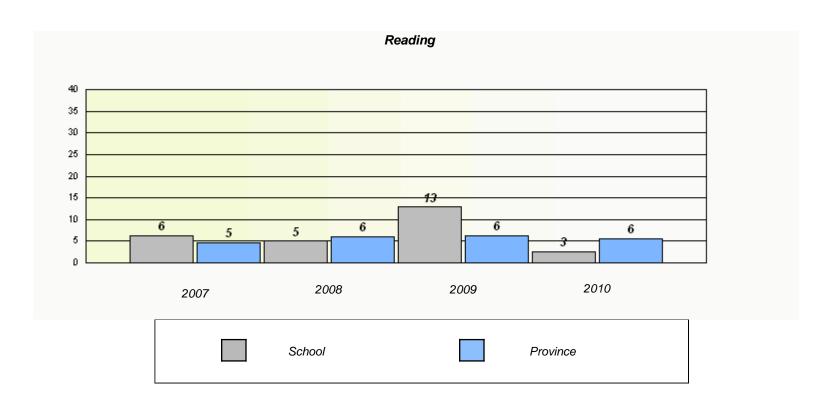

### District 3 - Nova Central

School #: 133 Memorial Academy

<sup>\*</sup> Reading score is composite of Information and Poetry.

### District 3 - Nova Central

School #: 133 Memorial Academy

<sup>\*</sup> Reading score is composite of Information and Poetry.

| District 3 - Nova Central |
|---------------------------|
|---------------------------|