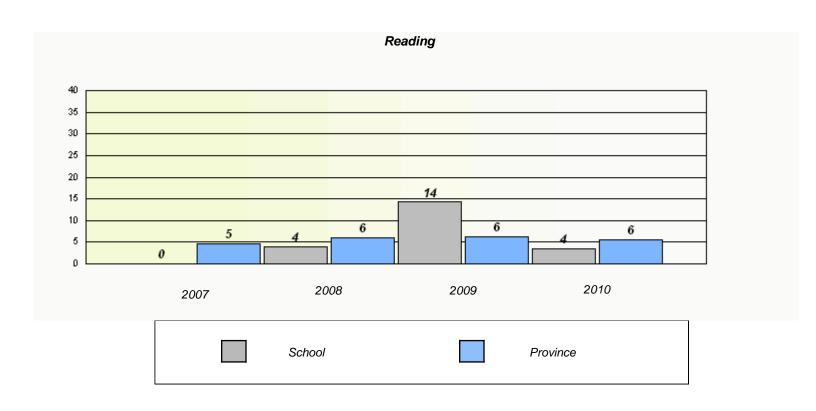

### District 3 - Nova Central

School #: 133 Memorial Academy

<sup>\*</sup> Reading score is composite of Information and Poetry.

### District 3 - Nova Central

School #: 133 Memorial Academy

<sup>\*</sup> Reading score is composite of Information and Poetry.

| District 3 - Nova Central |
|---------------------------|
|---------------------------|