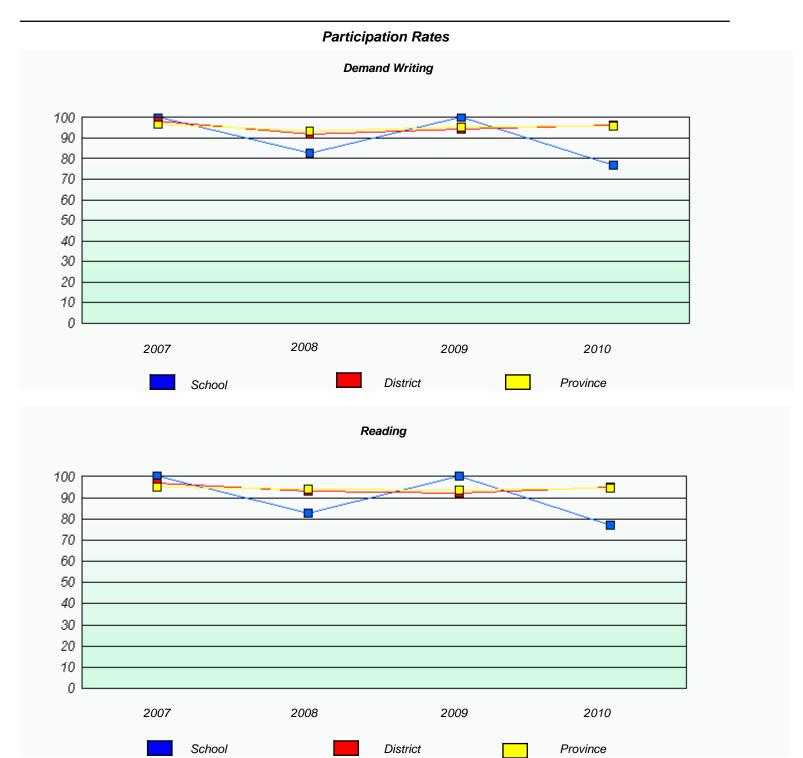

### District 3 - Nova Central

School #: 151 John Watkins Academy

<sup>\*</sup> Reading score is composite of Information and Poetry.