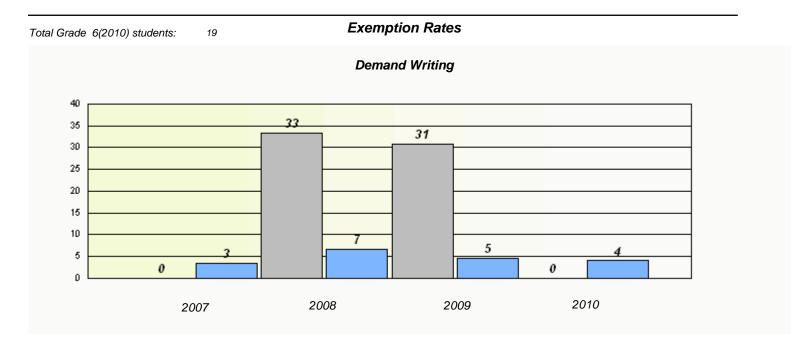

<sup>\*</sup> Reading score is composite of Information and Poetry.

| School #: 026 H. | I.G. Fillier Academy |
|------------------|----------------------|
|------------------|----------------------|

| Total Grad | e 6(2010) students: | 2      | Exemp                         | otion Rates                |                 |  |  |  |
|------------|---------------------|--------|-------------------------------|----------------------------|-----------------|--|--|--|
|            | Demand Writing      |        |                               |                            |                 |  |  |  |
|            |                     | School | data with 5 or fewer students | withheld for reasons of co | onfidentiality. |  |  |  |
|            |                     |        |                               |                            |                 |  |  |  |
|            |                     |        |                               |                            |                 |  |  |  |
|            |                     |        |                               |                            |                 |  |  |  |
|            |                     |        |                               |                            |                 |  |  |  |
|            |                     |        |                               |                            |                 |  |  |  |
|            |                     |        |                               |                            |                 |  |  |  |
|            |                     |        |                               |                            |                 |  |  |  |
|            |                     | 2007   | 2008                          | 2009                       | 2010            |  |  |  |
|            |                     |        |                               |                            |                 |  |  |  |