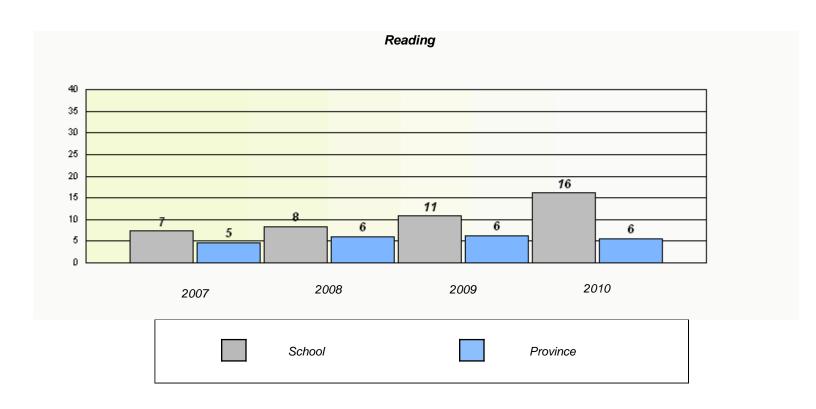

#### District 2 - Western

School #: 022 William Gillett Academy

<sup>\*</sup> Reading score is composite of Information and Poetry.

#### District 2 - Western

School #: 022 William Gillett Academy

<sup>\*</sup> Reading score is composite of Information and Poetry.

| School #: 023 | Sacred Heart AG |
|---------------|-----------------|
|               |                 |