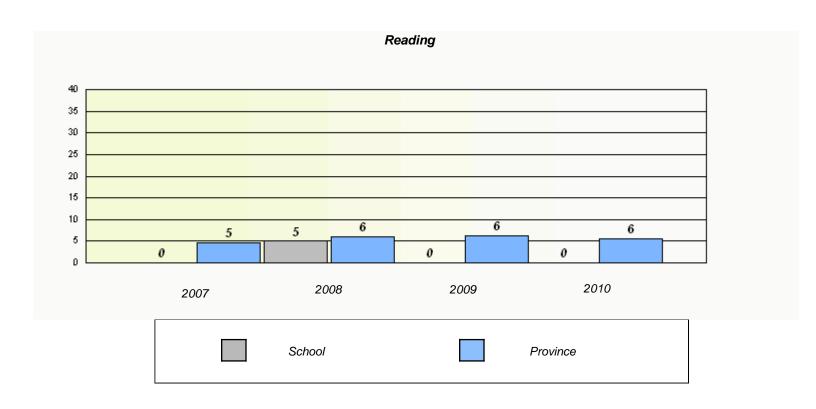

#### District 2 - Western

School #: 022 William Gillett Academy

<sup>\*</sup> Reading score is composite of Information and Poetry.

#### District 2 - Western

School #: 022 William Gillett Academy

<sup>\*</sup> Reading score is composite of Information and Poetry.

| School #: 023 | Sacred Heart AG |
|---------------|-----------------|
|               |                 |