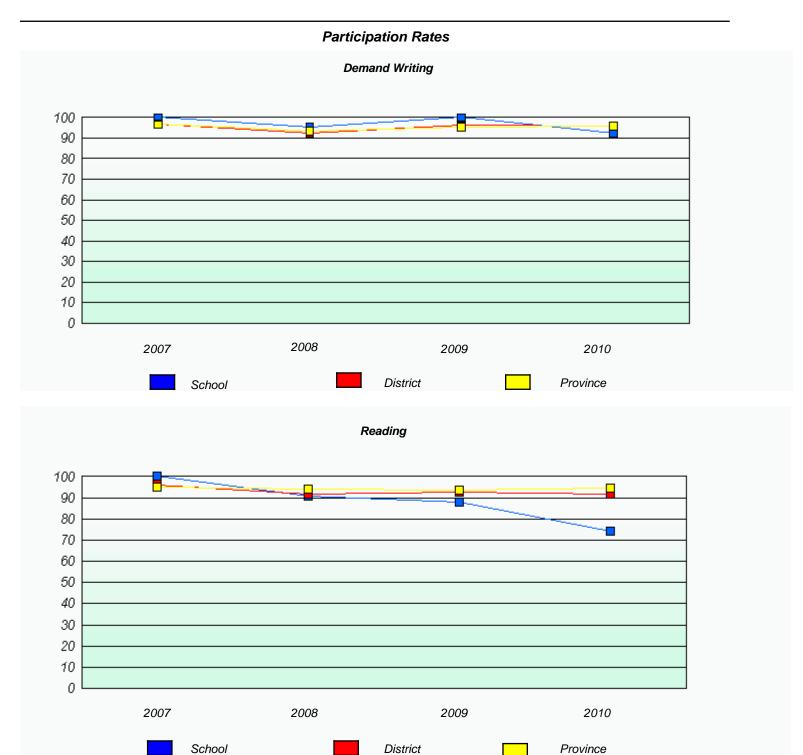

#### District 2 - Western

School #: 065 Humber Elementary

<sup>\*</sup> Reading score is composite of Information and Poetry.

#### District 2 - Western

School #: 065 Humber Elementary

#### Participation Rates **Demand Writing** District Province School Reading

District

Province

School

<sup>\*</sup> Reading score is composite of Information and Poetry.