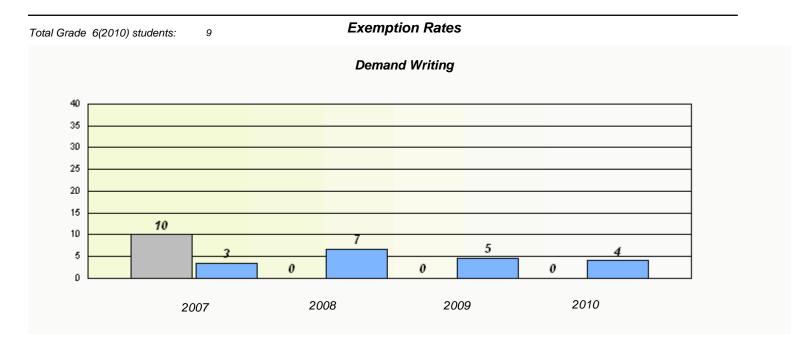

#### District 2 - Western

School #: 022 William Gillett Academy

<sup>\*</sup> Reading score is composite of Information and Poetry.

#### District 2 - Western

School #: 022 William Gillett Academy

<sup>\*</sup> Reading score is composite of Information and Poetry.

| School #: 023 | Sacred Heart AG |
|---------------|-----------------|
|               |                 |