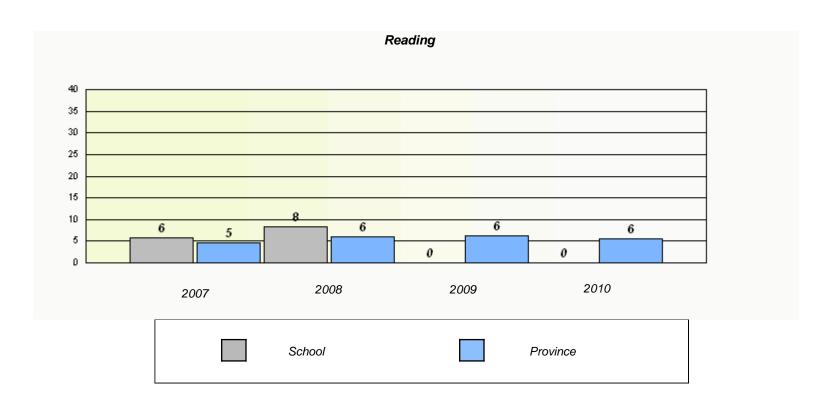

#### District 2 - Western

School #: 065 Humber Elementary

<sup>\*</sup> Reading score is composite of Information and Poetry.

#### District 2 - Western

School #: 065 Humber Elementary

#### Participation Rates **Demand Writing** District Province School Reading

District

Province

School

<sup>\*</sup> Reading score is composite of Information and Poetry.