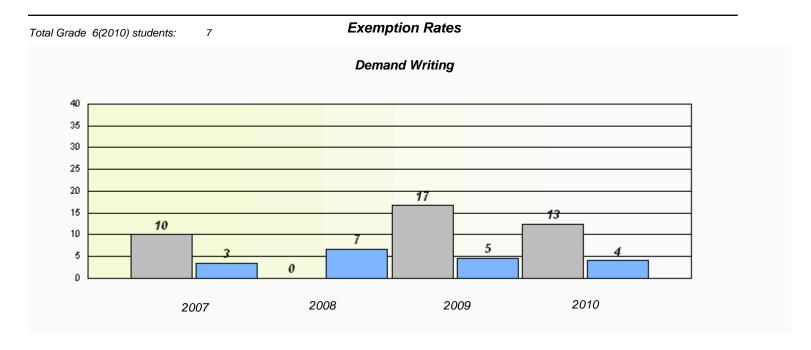

<sup>\*</sup> Reading score is composite of Information and Poetry.

District 2 - Western

School #: 023

Sacred Heart AG

|      |                           | Participation Rat        | tes                 |             |  |
|------|---------------------------|--------------------------|---------------------|-------------|--|
|      |                           | Demand Writing           | ,                   |             |  |
|      | School data with 5 or few | ver students withheld fo | r reasons of confid | entiality.  |  |
|      |                           |                          |                     |             |  |
|      |                           |                          |                     |             |  |
|      |                           |                          |                     |             |  |
|      |                           |                          |                     |             |  |
|      |                           |                          |                     |             |  |
|      |                           |                          |                     |             |  |
| 2007 | 2008                      |                          | 2009                | 2010        |  |
| _    | School                    | District                 |                     | Province    |  |
| _    | 33.150.                   |                          |                     | _           |  |
|      |                           | Reading                  |                     |             |  |
|      | School data with 5 or few | ver students withheld fo | r reasons of confid | lentiality. |  |
|      |                           |                          |                     |             |  |
|      |                           |                          |                     |             |  |
|      |                           |                          |                     |             |  |
|      |                           |                          |                     |             |  |
|      |                           |                          |                     |             |  |
|      |                           |                          |                     |             |  |
| 2007 | 2008                      |                          | 2009                | 2010        |  |
|      | School                    | District                 |                     | Province    |  |
|      |                           |                          |                     |             |  |

 $<sup>^{\</sup>star}$  Reading score is composite of Information and Poetry.

| School #: 024 | James Cook Memorial |  |
|---------------|---------------------|--|
|               |                     |  |