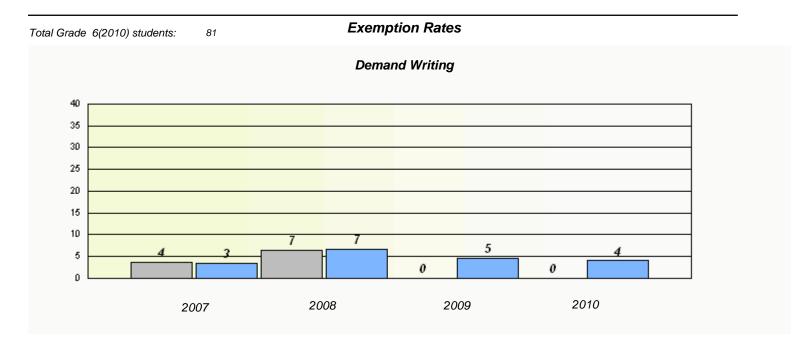

| Total G | Grade | 6(2010) students: | 4     | Exemp                            | otion Rates                |                 |  |
|---------|-------|-------------------|-------|----------------------------------|----------------------------|-----------------|--|
|         |       |                   |       | Dema                             | nd Writing                 |                 |  |
|         |       |                   | Schoo | ol data with 5 or fewer students | withheld for reasons of co | onfidentiality. |  |
|         |       |                   |       |                                  |                            |                 |  |
|         |       |                   |       |                                  |                            |                 |  |
|         |       |                   |       |                                  |                            |                 |  |
|         |       |                   |       |                                  |                            |                 |  |
|         |       |                   |       |                                  |                            |                 |  |
|         |       |                   |       |                                  |                            |                 |  |
|         |       |                   |       |                                  |                            |                 |  |
|         |       |                   | 2007  | 2008                             | 2009                       | 2010            |  |
|         |       |                   |       |                                  |                            |                 |  |

|        |                               | eading                        |              |  |
|--------|-------------------------------|-------------------------------|--------------|--|
| School | data with 5 or fewer students | withheld for reasons of conf. | identiality. |  |
|        |                               |                               |              |  |
|        |                               |                               |              |  |
|        |                               |                               |              |  |
|        |                               |                               |              |  |
|        |                               |                               |              |  |
|        |                               |                               |              |  |
|        |                               |                               |              |  |
|        |                               |                               |              |  |
|        |                               |                               |              |  |
|        |                               |                               |              |  |
|        |                               |                               |              |  |
| 2007   | 2008                          | 2009                          | 2010         |  |
| 2007   | 2000                          | 2000                          |              |  |
|        |                               |                               |              |  |
|        |                               |                               | _            |  |
|        | School                        |                               | Province     |  |
|        |                               |                               |              |  |