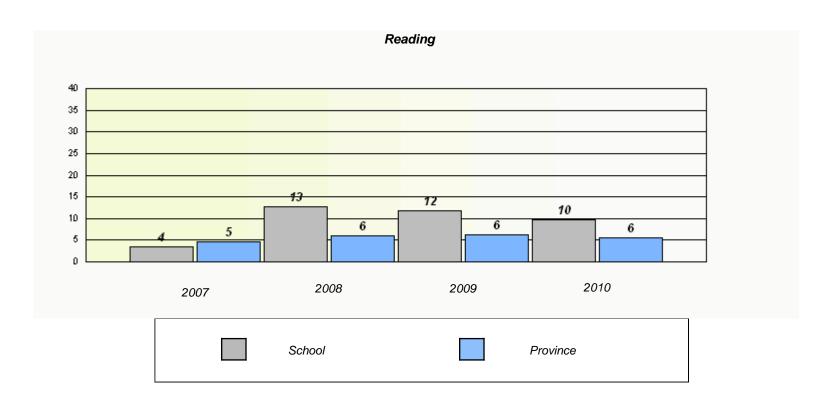

<sup>\*</sup> Reading score is composite of Information and Poetry.

| School #: 026 H. | I.G. Fillier Academy |
|------------------|----------------------|
|------------------|----------------------|

| Total Grad | e 6(2010) students: | 2      | Exemp                         | otion Rates                |                 |  |  |  |
|------------|---------------------|--------|-------------------------------|----------------------------|-----------------|--|--|--|
|            | Demand Writing      |        |                               |                            |                 |  |  |  |
|            |                     | School | data with 5 or fewer students | withheld for reasons of co | onfidentiality. |  |  |  |
|            |                     |        |                               |                            |                 |  |  |  |
|            |                     |        |                               |                            |                 |  |  |  |
|            |                     |        |                               |                            |                 |  |  |  |
|            |                     |        |                               |                            |                 |  |  |  |
|            |                     |        |                               |                            |                 |  |  |  |
|            |                     |        |                               |                            |                 |  |  |  |
|            |                     |        |                               |                            |                 |  |  |  |
|            |                     | 2007   | 2008                          | 2009                       | 2010            |  |  |  |
|            |                     |        |                               |                            |                 |  |  |  |

|        |                               | eading                        |              |  |
|--------|-------------------------------|-------------------------------|--------------|--|
| School | data with 5 or fewer students | withheld for reasons of conf. | identiality. |  |
|        |                               |                               |              |  |
|        |                               |                               |              |  |
|        |                               |                               |              |  |
|        |                               |                               |              |  |
|        |                               |                               |              |  |
|        |                               |                               |              |  |
|        |                               |                               |              |  |
|        |                               |                               |              |  |
|        |                               |                               |              |  |
|        |                               |                               |              |  |
|        |                               |                               |              |  |
| 2007   | 2008                          | 2009                          | 2010         |  |
| 2007   | 2000                          | 2000                          |              |  |
|        |                               |                               |              |  |
|        |                               |                               | _            |  |
|        | School                        |                               | Province     |  |
|        |                               |                               |              |  |

 $<sup>^{\</sup>star}$  Reading score is composite of Information and Poetry.

District 2 - Western

School #: 026 H.G. Fillier Academy

| Participation Rates |                       |                            |                              |               |  |  |  |
|---------------------|-----------------------|----------------------------|------------------------------|---------------|--|--|--|
|                     |                       | Demand Writing             | 7                            |               |  |  |  |
|                     | School data with 5 or | fewer students withheld fo | or reasons of confidentialit | ty.           |  |  |  |
| 2007                | 200                   | 08                         | 2009                         | 2010          |  |  |  |
|                     | School                | District                   |                              | Province      |  |  |  |
|                     |                       | Reading                    |                              |               |  |  |  |
|                     |                       | fewer students withheld fo |                              |               |  |  |  |
| 2007                | 200<br>School         | District                   | 2009                         | 2010 Province |  |  |  |
|                     |                       |                            |                              |               |  |  |  |