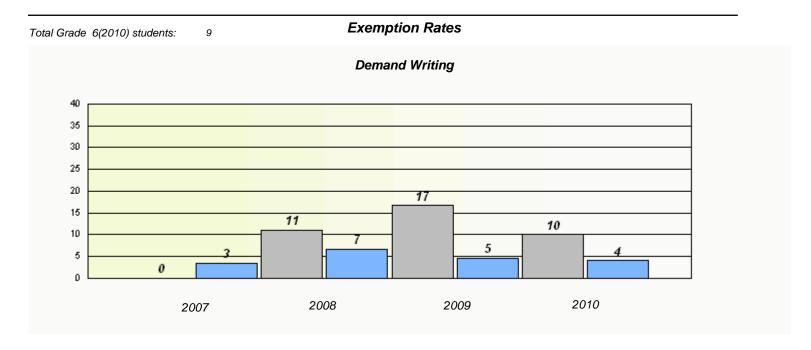

| Total C | Grade          | 6(2010) students: | 1      | Exemp                         | tion Rates                 |                |  |  |
|---------|----------------|-------------------|--------|-------------------------------|----------------------------|----------------|--|--|
|         | Demand Writing |                   |        |                               |                            |                |  |  |
|         |                |                   | School | data with 5 or fewer students | withheld for reasons of co | nfidentiality. |  |  |
|         |                |                   |        |                               |                            |                |  |  |
|         |                |                   |        |                               |                            |                |  |  |
|         |                |                   |        |                               |                            |                |  |  |
|         |                |                   |        |                               |                            |                |  |  |
|         |                |                   |        |                               |                            |                |  |  |
|         |                |                   |        |                               |                            |                |  |  |
|         |                |                   |        |                               |                            |                |  |  |
|         |                |                   | 2007   | 2008                          | 2009                       | 2010           |  |  |
|         |                |                   |        |                               |                            |                |  |  |

| Reading |                               |                                |              |  |  |  |
|---------|-------------------------------|--------------------------------|--------------|--|--|--|
| Schoo   | data with 5 or fewer students | s withheld for reasons of conf | identiality. |  |  |  |
|         |                               |                                |              |  |  |  |
|         |                               |                                |              |  |  |  |
|         |                               |                                |              |  |  |  |
|         |                               |                                |              |  |  |  |
|         |                               |                                |              |  |  |  |
|         |                               |                                |              |  |  |  |
|         |                               |                                |              |  |  |  |
| 2007    | 2008                          | 2009                           | 2010         |  |  |  |
| 2007    |                               |                                |              |  |  |  |
|         |                               |                                |              |  |  |  |
|         | School                        | ,                              | Province     |  |  |  |
|         |                               |                                |              |  |  |  |