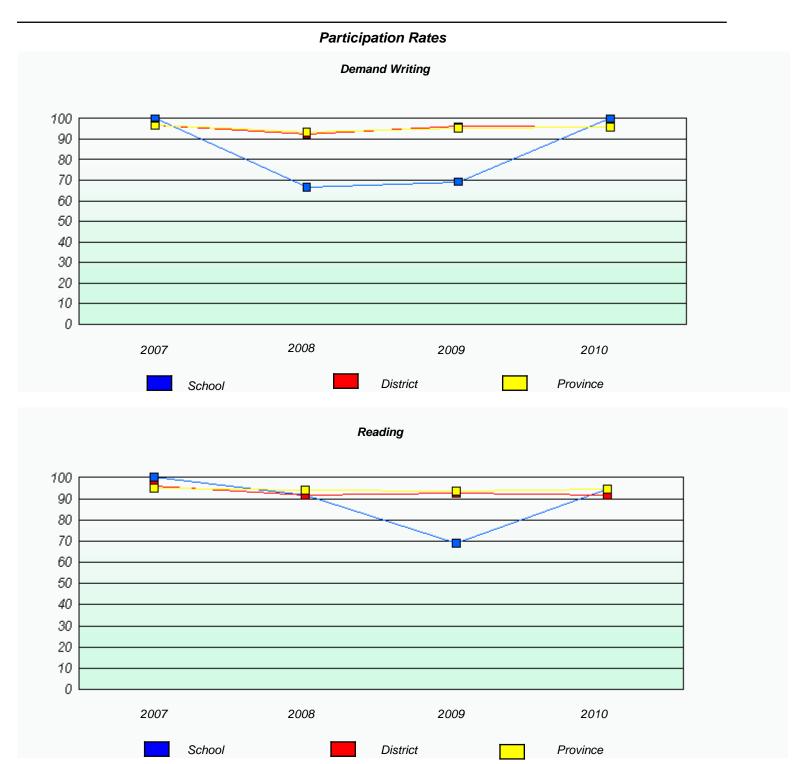

#### District 2 - Western

School #: 022 William Gillett Academy

<sup>\*</sup> Reading score is composite of Information and Poetry.

#### District 2 - Western

School #: 022 William Gillett Academy

<sup>\*</sup> Reading score is composite of Information and Poetry.

| School #: 023 | Sacred Heart AG |
|---------------|-----------------|
|               |                 |