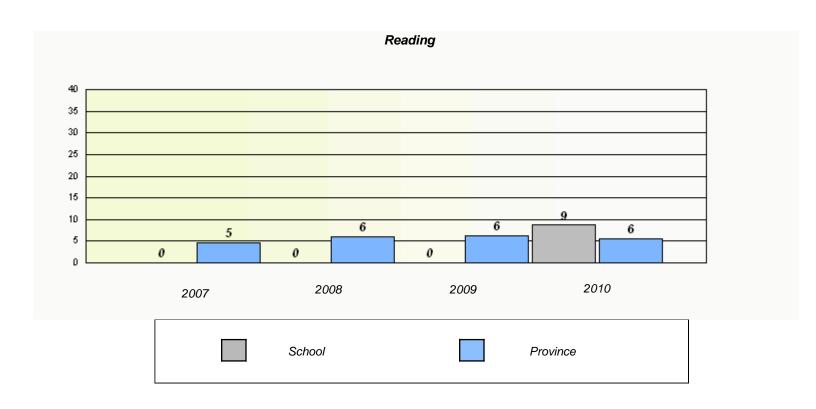

#### District 2 - Western

School #: 022 William Gillett Academy

<sup>\*</sup> Reading score is composite of Information and Poetry.

| School #: 023 | Sacred Heart AG |
|---------------|-----------------|
|               |                 |

<sup>\*</sup> Reading score is composite of Information and Poetry.

District 2 - Western

School #: 023

Sacred Heart AG

|      |                           | Participation Rat        | tes                 |             |  |
|------|---------------------------|--------------------------|---------------------|-------------|--|
|      |                           | Demand Writing           | ,                   |             |  |
|      | School data with 5 or few | ver students withheld fo | r reasons of confid | entiality.  |  |
|      |                           |                          |                     |             |  |
|      |                           |                          |                     |             |  |
|      |                           |                          |                     |             |  |
|      |                           |                          |                     |             |  |
|      |                           |                          |                     |             |  |
|      |                           |                          |                     |             |  |
| 2007 | 2008                      |                          | 2009                | 2010        |  |
| _    | School                    | District                 |                     | Province    |  |
| _    | 33.150.                   |                          |                     | _           |  |
|      |                           | Reading                  |                     |             |  |
|      | School data with 5 or few | ver students withheld fo | r reasons of confid | lentiality. |  |
|      |                           |                          |                     |             |  |
|      |                           |                          |                     |             |  |
|      |                           |                          |                     |             |  |
|      |                           |                          |                     |             |  |
|      |                           |                          |                     |             |  |
|      |                           |                          |                     |             |  |
| 2007 | 2008                      |                          | 2009                | 2010        |  |
|      | School                    | District                 |                     | Province    |  |
|      |                           |                          |                     |             |  |