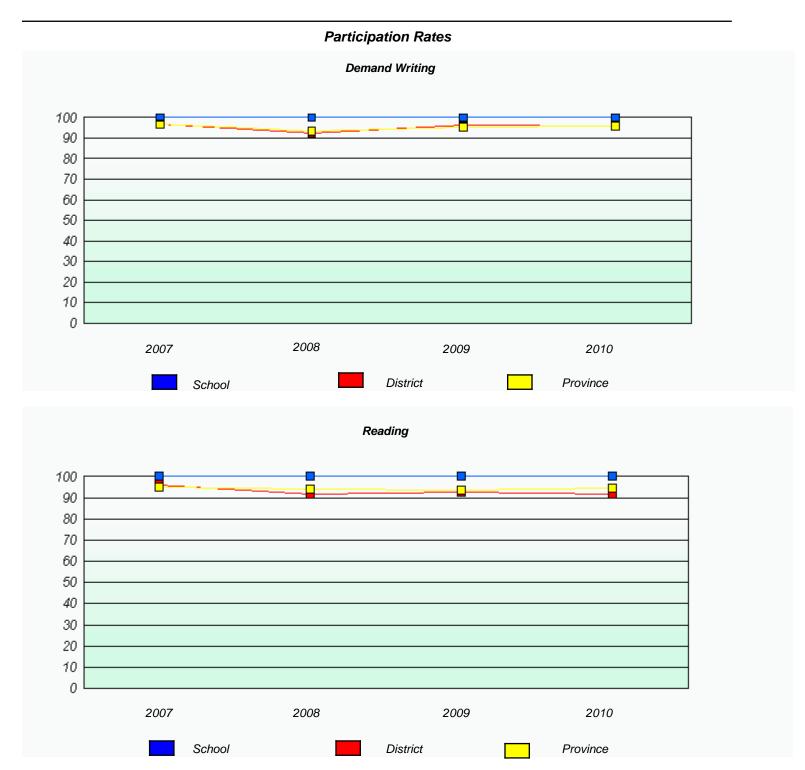

<sup>\*</sup> Reading score is composite of Information and Poetry.

District 2 - Western

School #: 023

Sacred Heart AG

|      |                           | Participation Rat        | tes                 |             |  |
|------|---------------------------|--------------------------|---------------------|-------------|--|
|      |                           | Demand Writing           | ,                   |             |  |
|      | School data with 5 or few | ver students withheld fo | r reasons of confid | entiality.  |  |
|      |                           |                          |                     |             |  |
|      |                           |                          |                     |             |  |
|      |                           |                          |                     |             |  |
|      |                           |                          |                     |             |  |
|      |                           |                          |                     |             |  |
|      |                           |                          |                     |             |  |
| 2007 | 2008                      |                          | 2009                | 2010        |  |
| _    | School                    | District                 |                     | Province    |  |
| _    | 33.150.                   |                          |                     | _           |  |
|      |                           | Reading                  |                     |             |  |
|      | School data with 5 or few | ver students withheld fo | r reasons of confid | lentiality. |  |
|      |                           |                          |                     |             |  |
|      |                           |                          |                     |             |  |
|      |                           |                          |                     |             |  |
|      |                           |                          |                     |             |  |
|      |                           |                          |                     |             |  |
|      |                           |                          |                     |             |  |
| 2007 | 2008                      |                          | 2009                | 2010        |  |
|      | School                    | District                 |                     | Province    |  |
|      |                           |                          |                     |             |  |