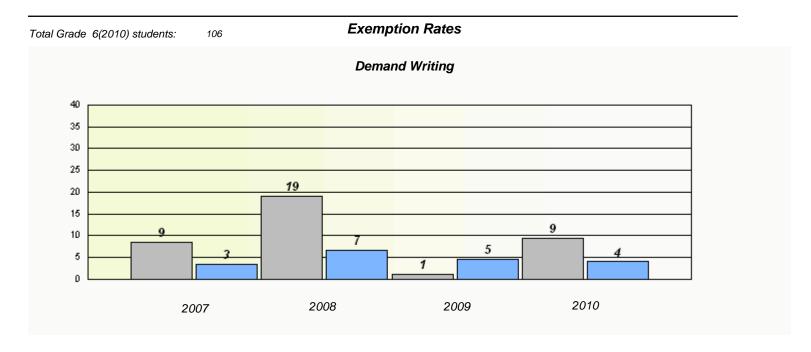

#### District 2 - Western

School #: 022 William Gillett Academy

<sup>\*</sup> Reading score is composite of Information and Poetry.

#### District 2 - Western

School #: 022 William Gillett Academy

<sup>\*</sup> Reading score is composite of Information and Poetry.

| School #: 023 | Sacred Heart AG |
|---------------|-----------------|
|               |                 |