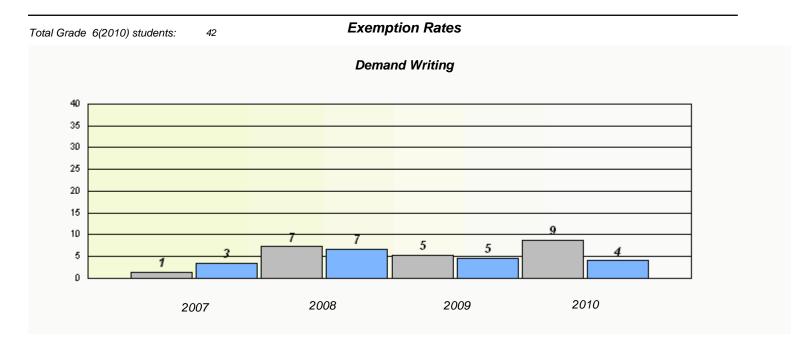

| Total C | Grade          | 6(2010) students: | 1      | Exemp                         | tion Rates                 |                |  |  |
|---------|----------------|-------------------|--------|-------------------------------|----------------------------|----------------|--|--|
|         | Demand Writing |                   |        |                               |                            |                |  |  |
|         |                |                   | School | data with 5 or fewer students | withheld for reasons of co | nfidentiality. |  |  |
|         |                |                   |        |                               |                            |                |  |  |
|         |                |                   |        |                               |                            |                |  |  |
|         |                |                   |        |                               |                            |                |  |  |
|         |                |                   |        |                               |                            |                |  |  |
|         |                |                   |        |                               |                            |                |  |  |
|         |                |                   |        |                               |                            |                |  |  |
|         |                |                   |        |                               |                            |                |  |  |
|         |                |                   | 2007   | 2008                          | 2009                       | 2010           |  |  |
|         |                |                   |        |                               |                            |                |  |  |

| Reading |                               |                                |              |  |  |  |
|---------|-------------------------------|--------------------------------|--------------|--|--|--|
| Schoo   | data with 5 or fewer students | s withheld for reasons of conf | identiality. |  |  |  |
|         |                               |                                |              |  |  |  |
|         |                               |                                |              |  |  |  |
|         |                               |                                |              |  |  |  |
|         |                               |                                |              |  |  |  |
|         |                               |                                |              |  |  |  |
|         |                               |                                |              |  |  |  |
|         |                               |                                |              |  |  |  |
| 2007    | 2008                          | 2009                           | 2010         |  |  |  |
| 2007    |                               |                                |              |  |  |  |
|         |                               |                                |              |  |  |  |
|         | School                        | ,                              | Province     |  |  |  |
|         |                               |                                |              |  |  |  |