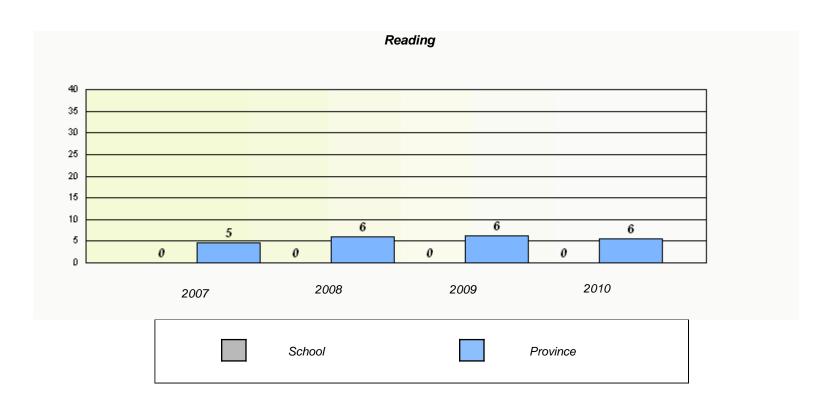

<sup>\*</sup> Reading score is composite of Information and Poetry.

| School #: 026 H. | I.G. Fillier Academy |
|------------------|----------------------|
|------------------|----------------------|

| Total Grad | e 6(2010) students: | 2      | Exemp                         | otion Rates                |                 |  |  |  |
|------------|---------------------|--------|-------------------------------|----------------------------|-----------------|--|--|--|
|            | Demand Writing      |        |                               |                            |                 |  |  |  |
|            |                     | School | data with 5 or fewer students | withheld for reasons of co | onfidentiality. |  |  |  |
|            |                     |        |                               |                            |                 |  |  |  |
|            |                     |        |                               |                            |                 |  |  |  |
|            |                     |        |                               |                            |                 |  |  |  |
|            |                     |        |                               |                            |                 |  |  |  |
|            |                     |        |                               |                            |                 |  |  |  |
|            |                     |        |                               |                            |                 |  |  |  |
|            |                     |        |                               |                            |                 |  |  |  |
|            |                     | 2007   | 2008                          | 2009                       | 2010            |  |  |  |
|            |                     |        |                               |                            |                 |  |  |  |

|        |                               | eading                        |              |  |
|--------|-------------------------------|-------------------------------|--------------|--|
| School | data with 5 or fewer students | withheld for reasons of conf. | identiality. |  |
|        |                               |                               |              |  |
|        |                               |                               |              |  |
|        |                               |                               |              |  |
|        |                               |                               |              |  |
|        |                               |                               |              |  |
|        |                               |                               |              |  |
|        |                               |                               |              |  |
|        |                               |                               |              |  |
|        |                               |                               |              |  |
|        |                               |                               |              |  |
|        |                               |                               |              |  |
| 2007   | 2008                          | 2009                          | 2010         |  |
| 2007   | 2000                          | 2000                          |              |  |
|        |                               |                               |              |  |
|        |                               |                               | _            |  |
|        | School                        |                               | Province     |  |
|        |                               |                               |              |  |

 $<sup>^{\</sup>star}$  Reading score is composite of Information and Poetry.

District 2 - Western

School #: 026 H.G. Fillier Academy

| Participation Rates |                       |                            |                              |               |  |  |  |
|---------------------|-----------------------|----------------------------|------------------------------|---------------|--|--|--|
|                     |                       | Demand Writing             | 7                            |               |  |  |  |
|                     | School data with 5 or | fewer students withheld fo | or reasons of confidentialit | ty.           |  |  |  |
| 2007                | 200                   | 08                         | 2009                         | 2010          |  |  |  |
|                     | School                | District                   |                              | Province      |  |  |  |
|                     |                       | Reading                    |                              |               |  |  |  |
|                     |                       | fewer students withheld fo |                              |               |  |  |  |
| 2007                | 200<br>School         | District                   | 2009                         | 2010 Province |  |  |  |
|                     |                       |                            |                              |               |  |  |  |