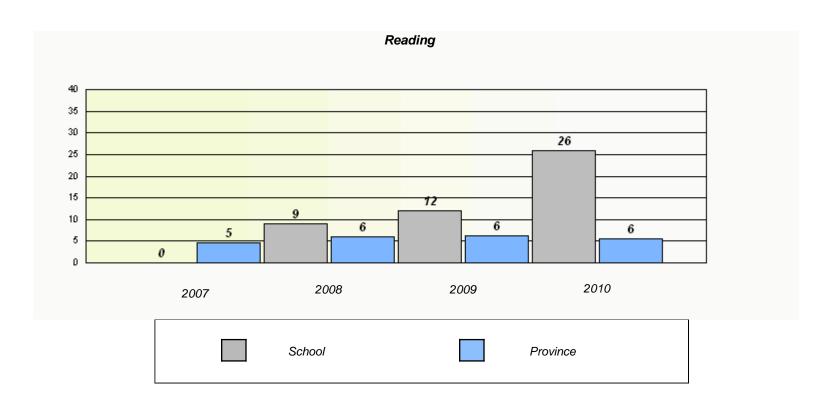

 $<sup>^{\</sup>star}$  Reading score is composite of Information and Poetry.

| School #: 024 | James Cook Memorial |  |
|---------------|---------------------|--|
|               |                     |  |

| Total C | Grade          | 6(2010) students: | 1      | Exemp                         | tion Rates                 |                |  |  |
|---------|----------------|-------------------|--------|-------------------------------|----------------------------|----------------|--|--|
|         | Demand Writing |                   |        |                               |                            |                |  |  |
|         |                |                   | School | data with 5 or fewer students | withheld for reasons of co | nfidentiality. |  |  |
|         |                |                   |        |                               |                            |                |  |  |
|         |                |                   |        |                               |                            |                |  |  |
|         |                |                   |        |                               |                            |                |  |  |
|         |                |                   |        |                               |                            |                |  |  |
|         |                |                   |        |                               |                            |                |  |  |
|         |                |                   |        |                               |                            |                |  |  |
|         |                |                   |        |                               |                            |                |  |  |
|         |                |                   | 2007   | 2008                          | 2009                       | 2010           |  |  |
|         |                |                   |        |                               |                            |                |  |  |