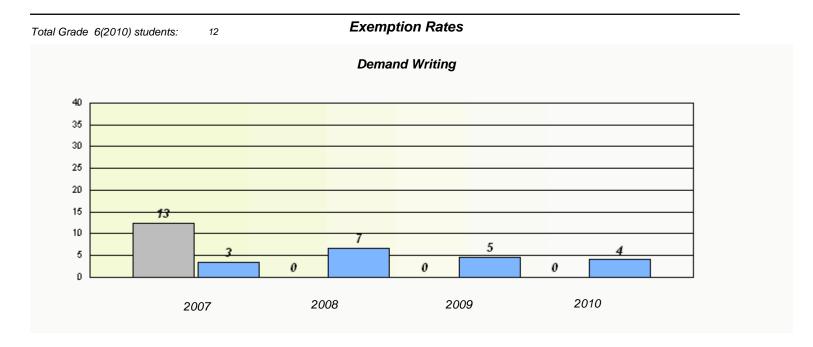

| Total G        | Grade 6(2010) students: | 2      | Exemp                         | otion Rates                |                |  |  |
|----------------|-------------------------|--------|-------------------------------|----------------------------|----------------|--|--|
| Demand Writing |                         |        |                               |                            |                |  |  |
|                |                         | School | data with 5 or fewer students | withheld for reasons of co | nfidentiality. |  |  |
|                |                         |        |                               |                            |                |  |  |
|                |                         |        |                               |                            |                |  |  |
|                |                         |        |                               |                            |                |  |  |
|                |                         |        |                               |                            |                |  |  |
|                |                         |        |                               |                            |                |  |  |
|                |                         |        |                               |                            |                |  |  |
|                |                         |        |                               |                            |                |  |  |
|                |                         |        |                               |                            |                |  |  |
|                |                         | 2007   | 2008                          | 2009                       | 2010           |  |  |
|                |                         |        |                               |                            |                |  |  |

| School data with 5 or fewer students withheld for reasons of confidentiality. |
|-------------------------------------------------------------------------------|
|                                                                               |
|                                                                               |
|                                                                               |
|                                                                               |
|                                                                               |
|                                                                               |
|                                                                               |
|                                                                               |
|                                                                               |
| 2007 2008 2009 2010                                                           |
|                                                                               |
| School Province                                                               |
|                                                                               |