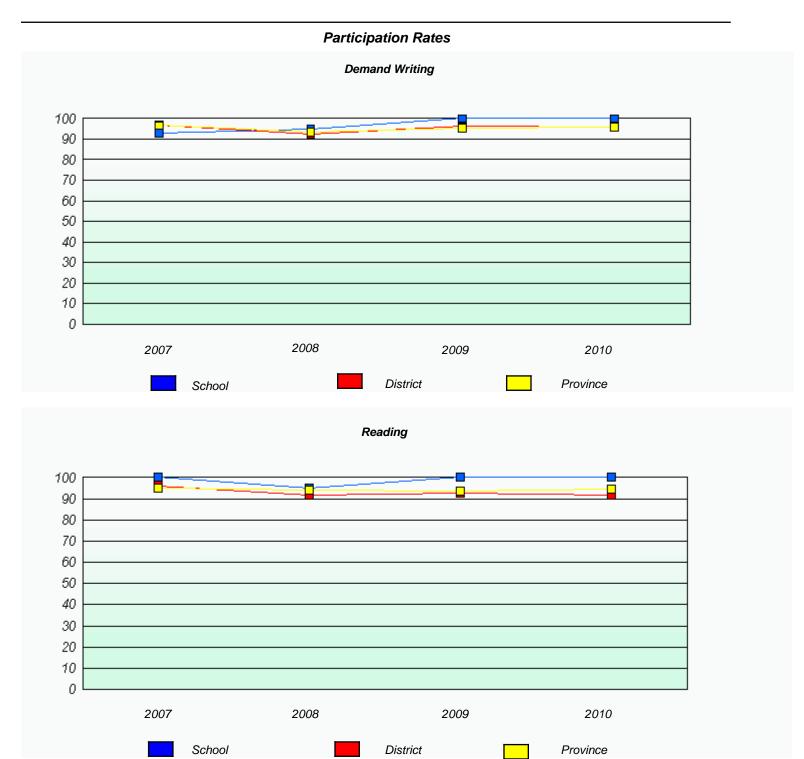

#### District 2 - Western

School #: 022 William Gillett Academy

<sup>\*</sup> Reading score is composite of Information and Poetry.

#### District 2 - Western

School #: 022 William Gillett Academy

<sup>\*</sup> Reading score is composite of Information and Poetry.

| School #: 023 | Sacred Heart AG |
|---------------|-----------------|
|               |                 |