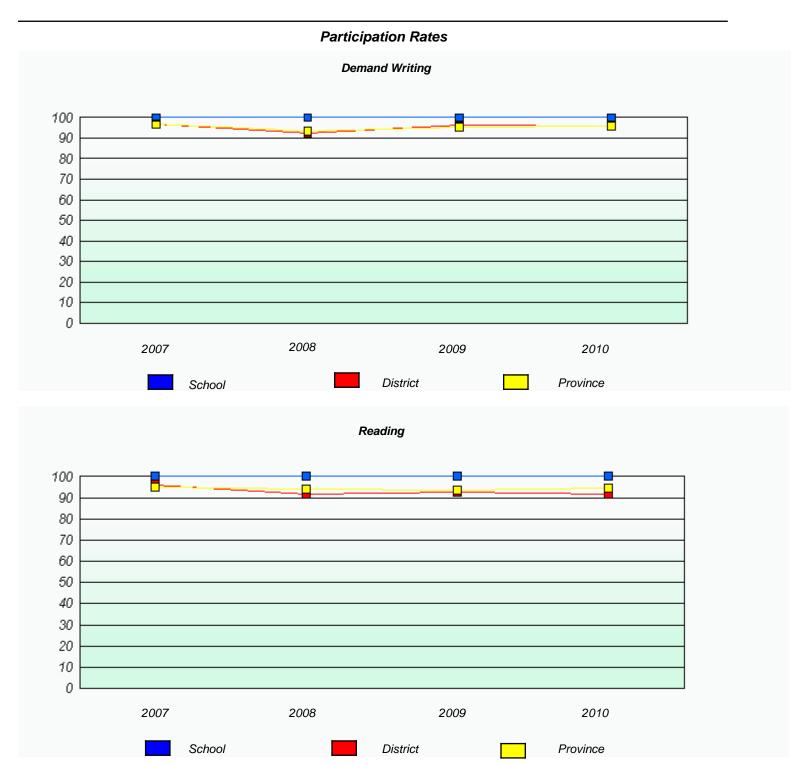

<sup>\*</sup> Reading score is composite of Information and Poetry.

| School #: 026 H. | I.G. Fillier Academy |
|------------------|----------------------|
|------------------|----------------------|

| Total Grad | e 6(2010) students: | 2      | Exemp                         | otion Rates                |                 |  |  |  |
|------------|---------------------|--------|-------------------------------|----------------------------|-----------------|--|--|--|
|            | Demand Writing      |        |                               |                            |                 |  |  |  |
|            |                     | School | data with 5 or fewer students | withheld for reasons of co | onfidentiality. |  |  |  |
|            |                     |        |                               |                            |                 |  |  |  |
|            |                     |        |                               |                            |                 |  |  |  |
|            |                     |        |                               |                            |                 |  |  |  |
|            |                     |        |                               |                            |                 |  |  |  |
|            |                     |        |                               |                            |                 |  |  |  |
|            |                     |        |                               |                            |                 |  |  |  |
|            |                     |        |                               |                            |                 |  |  |  |
|            |                     | 2007   | 2008                          | 2009                       | 2010            |  |  |  |
|            |                     |        |                               |                            |                 |  |  |  |

 $<sup>^{\</sup>star}$  Reading score is composite of Information and Poetry.

District 2 - Western

School #: 026 H.G. Fillier Academy

| Participation Rates |                       |                            |                              |               |  |  |  |
|---------------------|-----------------------|----------------------------|------------------------------|---------------|--|--|--|
|                     |                       | Demand Writing             | 7                            |               |  |  |  |
|                     | School data with 5 or | fewer students withheld fo | or reasons of confidentialit | ty.           |  |  |  |
| 2007                | 200                   | 08                         | 2009                         | 2010          |  |  |  |
|                     | School                | District                   |                              | Province      |  |  |  |
|                     |                       | Reading                    |                              |               |  |  |  |
|                     |                       | fewer students withheld fo |                              |               |  |  |  |
| 2007                | 200<br>School         | District                   | 2009                         | 2010 Province |  |  |  |
|                     |                       |                            |                              |               |  |  |  |