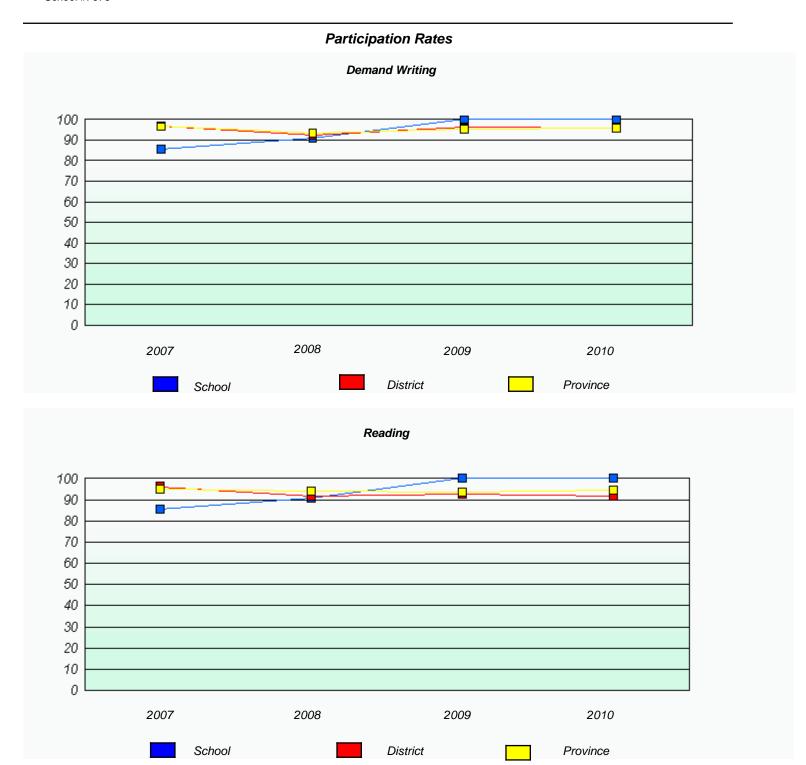

<sup>\*</sup> Reading score is composite of Information and Poetry.

District 2 - Western

School #: 023

Sacred Heart AG

|      |                           | Participation Rat        | tes                 |             |  |
|------|---------------------------|--------------------------|---------------------|-------------|--|
|      |                           | Demand Writing           | ,                   |             |  |
|      | School data with 5 or few | ver students withheld fo | r reasons of confid | entiality.  |  |
|      |                           |                          |                     |             |  |
|      |                           |                          |                     |             |  |
|      |                           |                          |                     |             |  |
|      |                           |                          |                     |             |  |
|      |                           |                          |                     |             |  |
|      |                           |                          |                     |             |  |
| 2007 | 2008                      |                          | 2009                | 2010        |  |
| _    | School                    | District                 |                     | Province    |  |
| _    | 33.150.                   |                          |                     | _           |  |
|      |                           | Reading                  |                     |             |  |
|      | School data with 5 or few | ver students withheld fo | r reasons of confid | lentiality. |  |
|      |                           |                          |                     |             |  |
|      |                           |                          |                     |             |  |
|      |                           |                          |                     |             |  |
|      |                           |                          |                     |             |  |
|      |                           |                          |                     |             |  |
|      |                           |                          |                     |             |  |
| 2007 | 2008                      |                          | 2009                | 2010        |  |
|      | School                    | District                 |                     | Province    |  |
|      |                           |                          |                     |             |  |