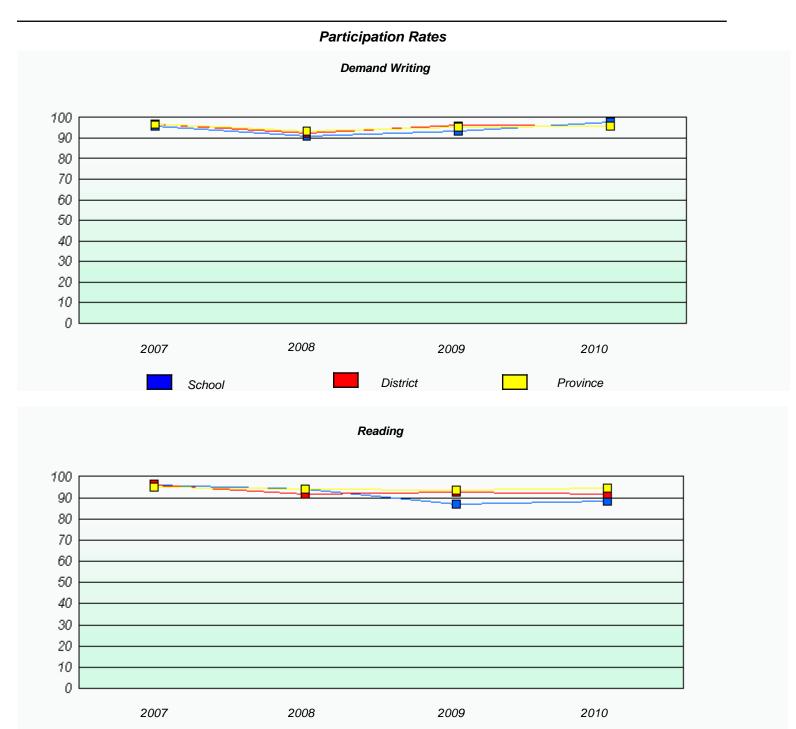

<sup>\*</sup> Reading score is composite of Information and Poetry.

District 2 - Western

School #: 023

Sacred Heart AG

|      |                           | Participation Rat        | tes                 |             |  |
|------|---------------------------|--------------------------|---------------------|-------------|--|
|      |                           | Demand Writing           | ,                   |             |  |
|      | School data with 5 or few | ver students withheld fo | r reasons of confid | entiality.  |  |
|      |                           |                          |                     |             |  |
|      |                           |                          |                     |             |  |
|      |                           |                          |                     |             |  |
|      |                           |                          |                     |             |  |
|      |                           |                          |                     |             |  |
|      |                           |                          |                     |             |  |
| 2007 | 2008                      |                          | 2009                | 2010        |  |
| _    | School                    | District                 |                     | Province    |  |
| _    | 33.150.                   |                          |                     | _           |  |
|      |                           | Reading                  |                     |             |  |
|      | School data with 5 or few | ver students withheld fo | r reasons of confid | lentiality. |  |
|      |                           |                          |                     |             |  |
|      |                           |                          |                     |             |  |
|      |                           |                          |                     |             |  |
|      |                           |                          |                     |             |  |
|      |                           |                          |                     |             |  |
|      |                           |                          |                     |             |  |
| 2007 | 2008                      |                          | 2009                | 2010        |  |
|      | School                    | District                 |                     | Province    |  |
|      |                           |                          |                     |             |  |