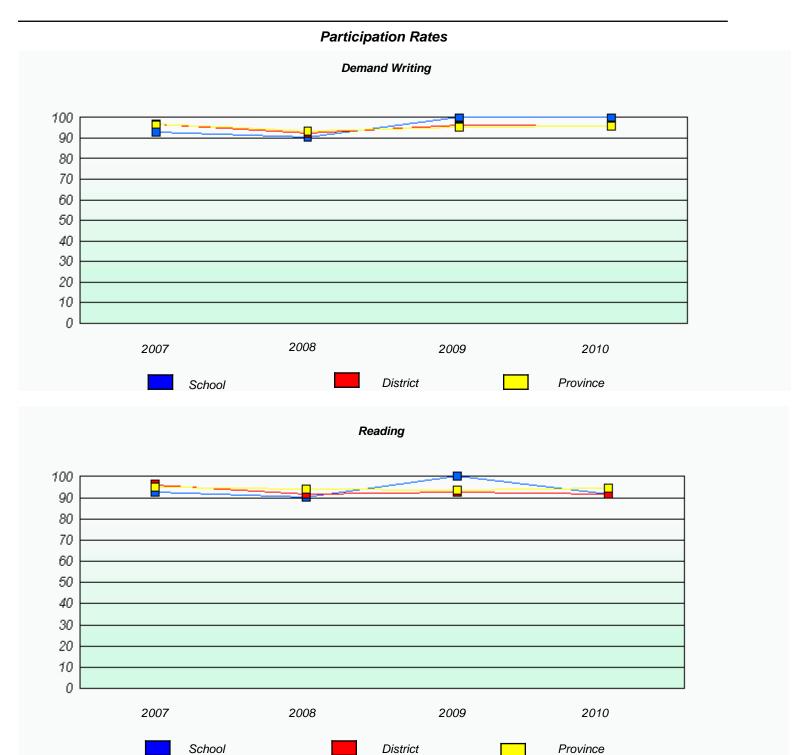

<sup>\*</sup> Reading score is composite of Information and Poetry.

District 2 - Western

School #: 023

Sacred Heart AG

|      |                           | Participation Rat        | tes                 |             |  |
|------|---------------------------|--------------------------|---------------------|-------------|--|
|      |                           | Demand Writing           | ,                   |             |  |
|      | School data with 5 or few | ver students withheld fo | r reasons of confid | entiality.  |  |
|      |                           |                          |                     |             |  |
|      |                           |                          |                     |             |  |
|      |                           |                          |                     |             |  |
|      |                           |                          |                     |             |  |
|      |                           |                          |                     |             |  |
|      |                           |                          |                     |             |  |
| 2007 | 2008                      |                          | 2009                | 2010        |  |
| _    | School                    | District                 |                     | Province    |  |
| _    | 33.150.                   |                          |                     | _           |  |
|      |                           | Reading                  |                     |             |  |
|      | School data with 5 or few | ver students withheld fo | r reasons of confid | lentiality. |  |
|      |                           |                          |                     |             |  |
|      |                           |                          |                     |             |  |
|      |                           |                          |                     |             |  |
|      |                           |                          |                     |             |  |
|      |                           |                          |                     |             |  |
|      |                           |                          |                     |             |  |
| 2007 | 2008                      |                          | 2009                | 2010        |  |
|      | School                    | District                 |                     | Province    |  |
|      |                           |                          |                     |             |  |