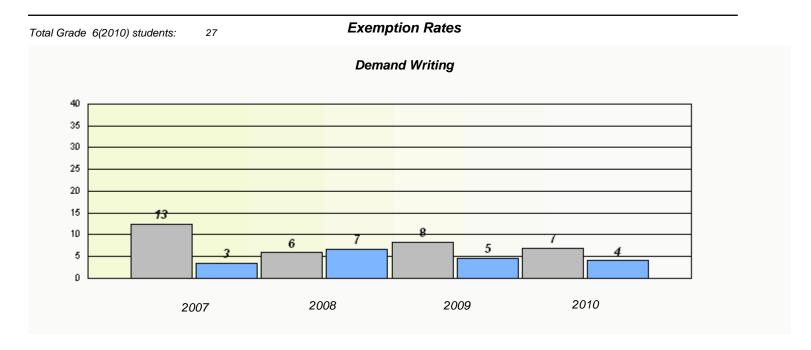

| Total G        | Grade 6(2010) students: | 2      | Exemp                         | otion Rates                |                |  |  |
|----------------|-------------------------|--------|-------------------------------|----------------------------|----------------|--|--|
| Demand Writing |                         |        |                               |                            |                |  |  |
|                |                         | School | data with 5 or fewer students | withheld for reasons of co | nfidentiality. |  |  |
|                |                         |        |                               |                            |                |  |  |
|                |                         |        |                               |                            |                |  |  |
|                |                         |        |                               |                            |                |  |  |
|                |                         |        |                               |                            |                |  |  |
|                |                         |        |                               |                            |                |  |  |
|                |                         |        |                               |                            |                |  |  |
|                |                         |        |                               |                            |                |  |  |
|                |                         |        |                               |                            |                |  |  |
|                |                         | 2007   | 2008                          | 2009                       | 2010           |  |  |
|                |                         |        |                               |                            |                |  |  |

| School data with 5 or fewer students withheld for reasons of confidentiality. |
|-------------------------------------------------------------------------------|
|                                                                               |
|                                                                               |
|                                                                               |
|                                                                               |
|                                                                               |
|                                                                               |
|                                                                               |
|                                                                               |
|                                                                               |
| 2007 2008 2009 2010                                                           |
|                                                                               |
| School Province                                                               |
|                                                                               |

<sup>\*</sup> Reading score is composite of Information and Poetry.

District 2 - Western

School #: 023

Sacred Heart AG

|      |                           | Participation Rat        | tes                 |             |  |
|------|---------------------------|--------------------------|---------------------|-------------|--|
|      |                           | Demand Writing           | ,                   |             |  |
|      | School data with 5 or few | ver students withheld fo | r reasons of confid | entiality.  |  |
|      |                           |                          |                     |             |  |
|      |                           |                          |                     |             |  |
|      |                           |                          |                     |             |  |
|      |                           |                          |                     |             |  |
|      |                           |                          |                     |             |  |
|      |                           |                          |                     |             |  |
| 2007 | 2008                      |                          | 2009                | 2010        |  |
| _    | School                    | District                 |                     | Province    |  |
| _    | 33.150.                   |                          |                     | _           |  |
|      |                           | Reading                  |                     |             |  |
|      | School data with 5 or few | ver students withheld fo | r reasons of confid | lentiality. |  |
|      |                           |                          |                     |             |  |
|      |                           |                          |                     |             |  |
|      |                           |                          |                     |             |  |
|      |                           |                          |                     |             |  |
|      |                           |                          |                     |             |  |
|      |                           |                          |                     |             |  |
| 2007 | 2008                      |                          | 2009                | 2010        |  |
|      | School                    | District                 |                     | Province    |  |
|      |                           |                          |                     |             |  |