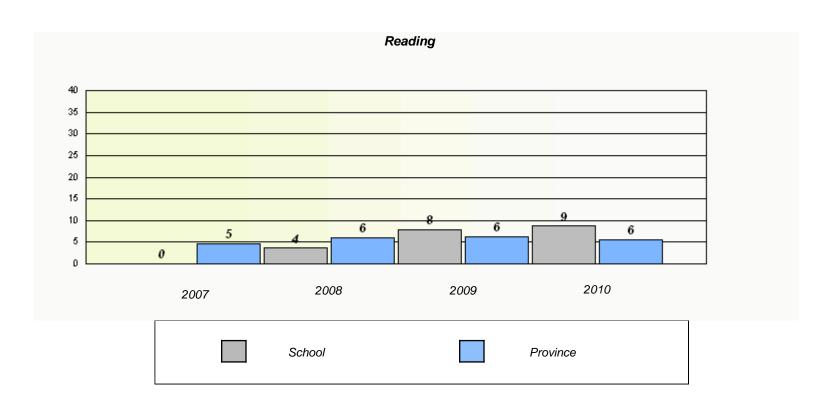

<sup>\*</sup> Reading score is composite of Information and Poetry.

| School #: 026 H. | I.G. Fillier Academy |
|------------------|----------------------|
|------------------|----------------------|

| Total Grad | e 6(2010) students: | 2      | Exemp                         | otion Rates                |                 |  |  |  |
|------------|---------------------|--------|-------------------------------|----------------------------|-----------------|--|--|--|
|            | Demand Writing      |        |                               |                            |                 |  |  |  |
|            |                     | School | data with 5 or fewer students | withheld for reasons of co | onfidentiality. |  |  |  |
|            |                     |        |                               |                            |                 |  |  |  |
|            |                     |        |                               |                            |                 |  |  |  |
|            |                     |        |                               |                            |                 |  |  |  |
|            |                     |        |                               |                            |                 |  |  |  |
|            |                     |        |                               |                            |                 |  |  |  |
|            |                     |        |                               |                            |                 |  |  |  |
|            |                     |        |                               |                            |                 |  |  |  |
|            |                     | 2007   | 2008                          | 2009                       | 2010            |  |  |  |
|            |                     |        |                               |                            |                 |  |  |  |

|        |                               | eading                        |              |  |
|--------|-------------------------------|-------------------------------|--------------|--|
| School | data with 5 or fewer students | withheld for reasons of conf. | identiality. |  |
|        |                               |                               |              |  |
|        |                               |                               |              |  |
|        |                               |                               |              |  |
|        |                               |                               |              |  |
|        |                               |                               |              |  |
|        |                               |                               |              |  |
|        |                               |                               |              |  |
|        |                               |                               |              |  |
|        |                               |                               |              |  |
|        |                               |                               |              |  |
|        |                               |                               |              |  |
| 2007   | 2008                          | 2009                          | 2010         |  |
| 2007   | 2000                          | 2000                          |              |  |
|        |                               |                               |              |  |
|        |                               |                               | _            |  |
|        | School                        |                               | Province     |  |
|        |                               |                               |              |  |