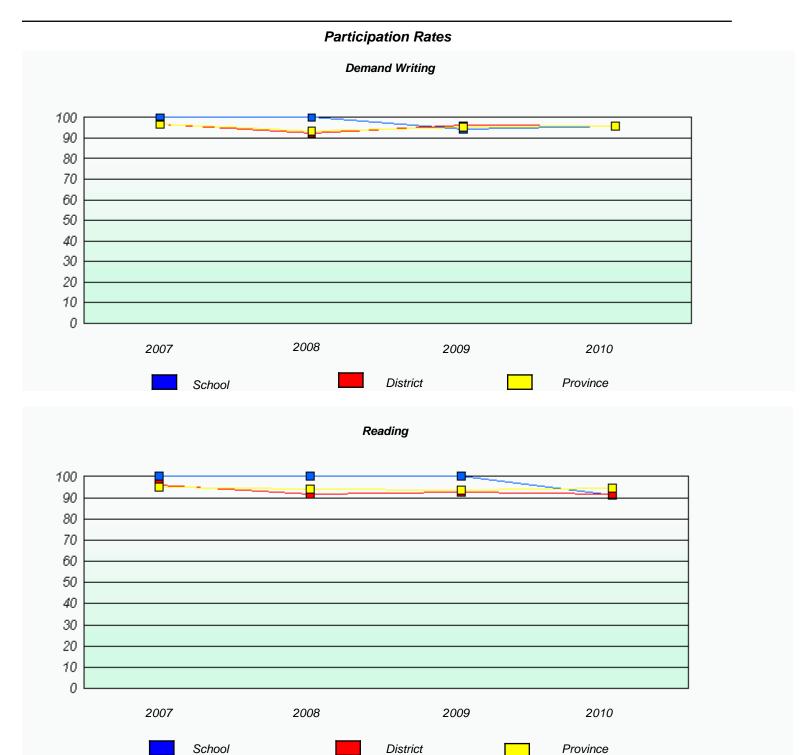

#### District 2 - Western

School #: 022 William Gillett Academy

<sup>\*</sup> Reading score is composite of Information and Poetry.

#### District 2 - Western

School #: 022 William Gillett Academy

<sup>\*</sup> Reading score is composite of Information and Poetry.

| School #: 023 | Sacred Heart AG |
|---------------|-----------------|
|               |                 |