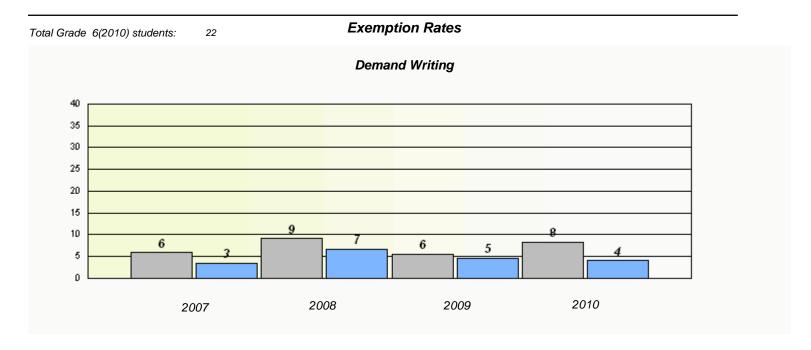

| Total G        | Grade 6(2010) students: | 2      | Exemp                         | otion Rates                |                |  |  |
|----------------|-------------------------|--------|-------------------------------|----------------------------|----------------|--|--|
| Demand Writing |                         |        |                               |                            |                |  |  |
|                |                         | School | data with 5 or fewer students | withheld for reasons of co | nfidentiality. |  |  |
|                |                         |        |                               |                            |                |  |  |
|                |                         |        |                               |                            |                |  |  |
|                |                         |        |                               |                            |                |  |  |
|                |                         |        |                               |                            |                |  |  |
|                |                         |        |                               |                            |                |  |  |
|                |                         |        |                               |                            |                |  |  |
|                |                         |        |                               |                            |                |  |  |
|                |                         |        |                               |                            |                |  |  |
|                |                         | 2007   | 2008                          | 2009                       | 2010           |  |  |
|                |                         |        |                               |                            |                |  |  |

| School data with 5 or fewer students withheld for reasons of confidentiality. |
|-------------------------------------------------------------------------------|
|                                                                               |
|                                                                               |
|                                                                               |
|                                                                               |
|                                                                               |
|                                                                               |
|                                                                               |
|                                                                               |
|                                                                               |
| 2007 2008 2009 2010                                                           |
|                                                                               |
| School Province                                                               |
|                                                                               |