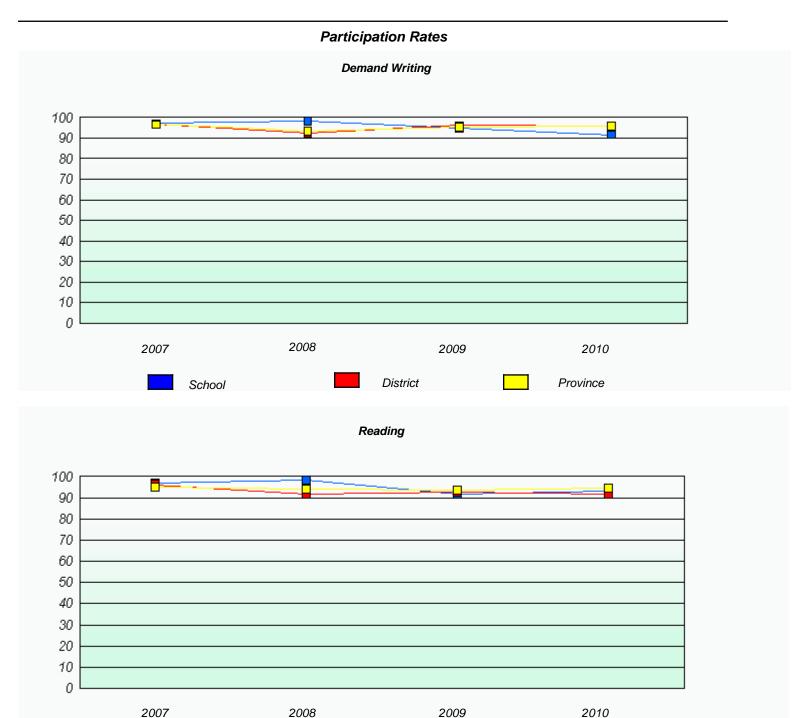

<sup>\*</sup> Reading score is composite of Information and Poetry.

District 2 - Western

School #: 023

Sacred Heart AG

|      |                           | Participation Rat        | tes                 |             |  |
|------|---------------------------|--------------------------|---------------------|-------------|--|
|      |                           | Demand Writing           | ,                   |             |  |
|      | School data with 5 or few | ver students withheld fo | r reasons of confid | entiality.  |  |
|      |                           |                          |                     |             |  |
|      |                           |                          |                     |             |  |
|      |                           |                          |                     |             |  |
|      |                           |                          |                     |             |  |
|      |                           |                          |                     |             |  |
|      |                           |                          |                     |             |  |
| 2007 | 2008                      |                          | 2009                | 2010        |  |
| _    | School                    | District                 |                     | Province    |  |
| _    | 33.150.                   |                          |                     | _           |  |
|      |                           | Reading                  |                     |             |  |
|      | School data with 5 or few | ver students withheld fo | r reasons of confid | lentiality. |  |
|      |                           |                          |                     |             |  |
|      |                           |                          |                     |             |  |
|      |                           |                          |                     |             |  |
|      |                           |                          |                     |             |  |
|      |                           |                          |                     |             |  |
|      |                           |                          |                     |             |  |
| 2007 | 2008                      |                          | 2009                | 2010        |  |
|      | School                    | District                 |                     | Province    |  |
|      |                           |                          |                     |             |  |