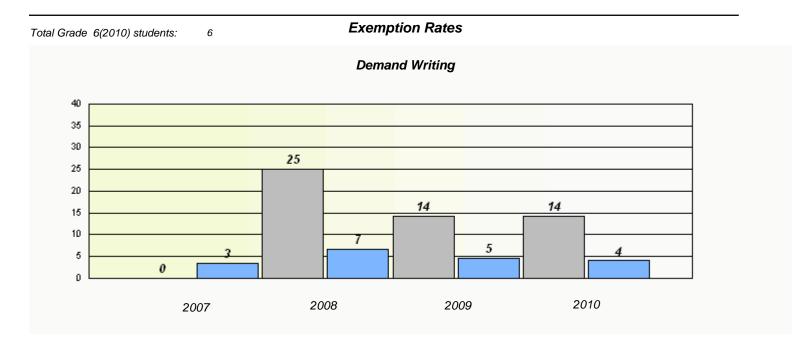

#### District 2 - Western

School #: 022 William Gillett Academy

<sup>\*</sup> Reading score is composite of Information and Poetry.

#### District 2 - Western

School #: 022 William Gillett Academy

<sup>\*</sup> Reading score is composite of Information and Poetry.

| School #: 023 | Sacred Heart AG |
|---------------|-----------------|
|               |                 |