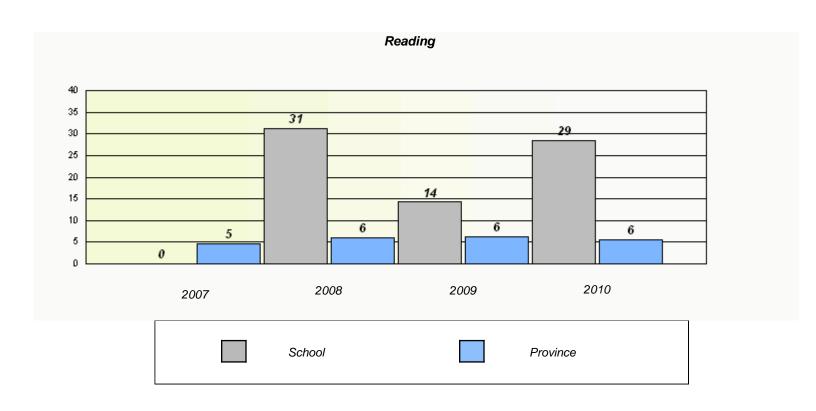

#### District 2 - Western

School #: 022 William Gillett Academy

<sup>\*</sup> Reading score is composite of Information and Poetry.

#### District 2 - Western

School #: 022 William Gillett Academy

<sup>\*</sup> Reading score is composite of Information and Poetry.

| School #: 023 | Sacred Heart AG |
|---------------|-----------------|
|               |                 |