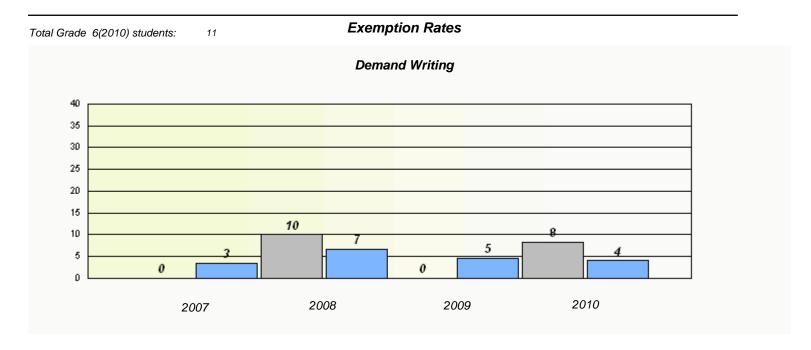

| Total G        | Grade 6(2010) students: | 2      | Exemp                         | otion Rates                |                |  |  |
|----------------|-------------------------|--------|-------------------------------|----------------------------|----------------|--|--|
| Demand Writing |                         |        |                               |                            |                |  |  |
|                |                         | School | data with 5 or fewer students | withheld for reasons of co | nfidentiality. |  |  |
|                |                         |        |                               |                            |                |  |  |
|                |                         |        |                               |                            |                |  |  |
|                |                         |        |                               |                            |                |  |  |
|                |                         |        |                               |                            |                |  |  |
|                |                         |        |                               |                            |                |  |  |
|                |                         |        |                               |                            |                |  |  |
|                |                         |        |                               |                            |                |  |  |
|                |                         |        |                               |                            |                |  |  |
|                |                         | 2007   | 2008                          | 2009                       | 2010           |  |  |
|                |                         |        |                               |                            |                |  |  |

| School data with 5 or fewer students withheld for reasons of confidentiality. |
|-------------------------------------------------------------------------------|
|                                                                               |
|                                                                               |
|                                                                               |
|                                                                               |
|                                                                               |
|                                                                               |
|                                                                               |
|                                                                               |
|                                                                               |
| 2007 2008 2009 2010                                                           |
|                                                                               |
| School Province                                                               |
|                                                                               |