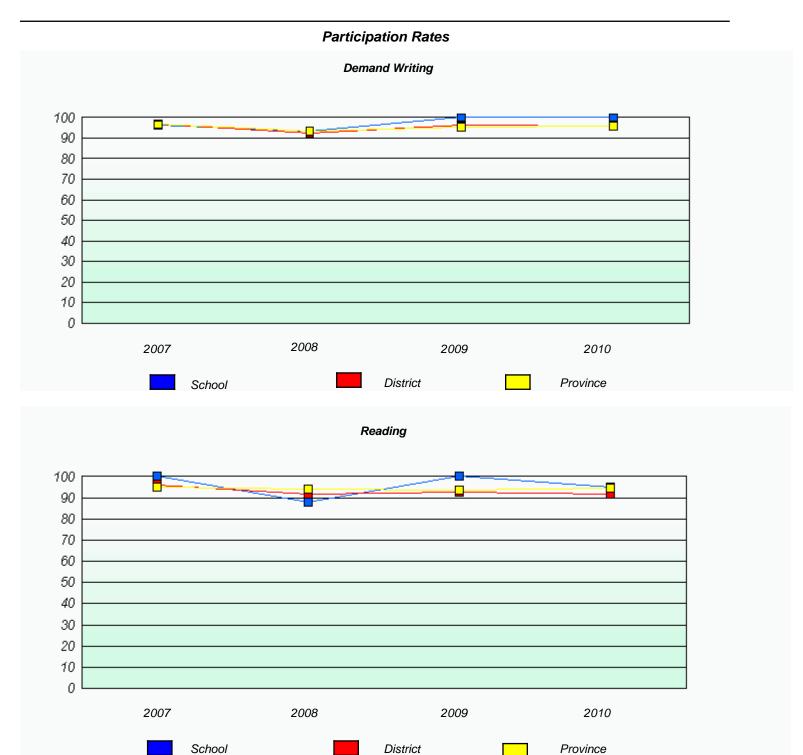

<sup>\*</sup> Reading score is composite of Information and Poetry.

District 2 - Western

School #: 023

Sacred Heart AG

|      |                           | Participation Rat        | tes                 |             |  |
|------|---------------------------|--------------------------|---------------------|-------------|--|
|      |                           | Demand Writing           | ,                   |             |  |
|      | School data with 5 or few | ver students withheld fo | r reasons of confid | entiality.  |  |
|      |                           |                          |                     |             |  |
|      |                           |                          |                     |             |  |
|      |                           |                          |                     |             |  |
|      |                           |                          |                     |             |  |
|      |                           |                          |                     |             |  |
|      |                           |                          |                     |             |  |
| 2007 | 2008                      |                          | 2009                | 2010        |  |
| _    | School                    | District                 |                     | Province    |  |
| _    | 33.150.                   |                          |                     | _           |  |
|      |                           | Reading                  |                     |             |  |
|      | School data with 5 or few | ver students withheld fo | r reasons of confid | lentiality. |  |
|      |                           |                          |                     |             |  |
|      |                           |                          |                     |             |  |
|      |                           |                          |                     |             |  |
|      |                           |                          |                     |             |  |
|      |                           |                          |                     |             |  |
|      |                           |                          |                     |             |  |
| 2007 | 2008                      |                          | 2009                | 2010        |  |
|      | School                    | District                 |                     | Province    |  |
|      |                           |                          |                     |             |  |