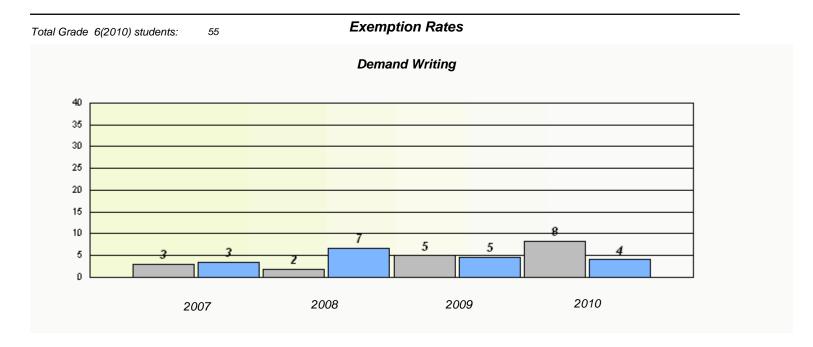

| Total G        | Grade 6(2010) students: | 2      | Exemp                         | otion Rates                |                |  |  |
|----------------|-------------------------|--------|-------------------------------|----------------------------|----------------|--|--|
| Demand Writing |                         |        |                               |                            |                |  |  |
|                |                         | School | data with 5 or fewer students | withheld for reasons of co | nfidentiality. |  |  |
|                |                         |        |                               |                            |                |  |  |
|                |                         |        |                               |                            |                |  |  |
|                |                         |        |                               |                            |                |  |  |
|                |                         |        |                               |                            |                |  |  |
|                |                         |        |                               |                            |                |  |  |
|                |                         |        |                               |                            |                |  |  |
|                |                         |        |                               |                            |                |  |  |
|                |                         |        |                               |                            |                |  |  |
|                |                         | 2007   | 2008                          | 2009                       | 2010           |  |  |
|                |                         |        |                               |                            |                |  |  |

| School data with 5 or fewer students withheld for reasons of confidentiality. |
|-------------------------------------------------------------------------------|
|                                                                               |
|                                                                               |
|                                                                               |
|                                                                               |
|                                                                               |
|                                                                               |
|                                                                               |
|                                                                               |
|                                                                               |
| 2007 2008 2009 2010                                                           |
|                                                                               |
| School Province                                                               |
|                                                                               |