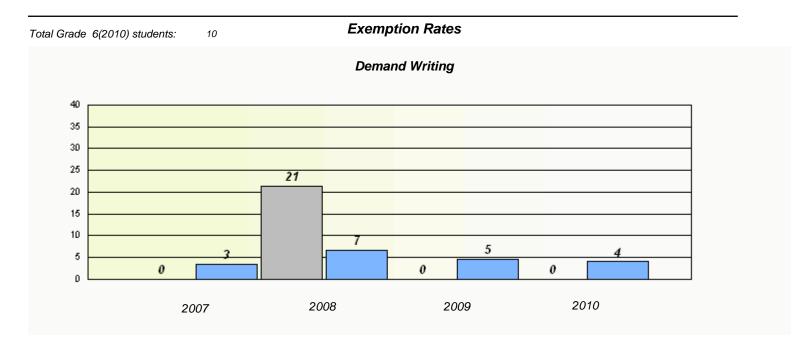

#### District 2 - Western

School #: 022 William Gillett Academy

<sup>\*</sup> Reading score is composite of Information and Poetry.

#### District 2 - Western

School #: 022 William Gillett Academy

<sup>\*</sup> Reading score is composite of Information and Poetry.

| School #: 023 | Sacred Heart AG |
|---------------|-----------------|
|               |                 |