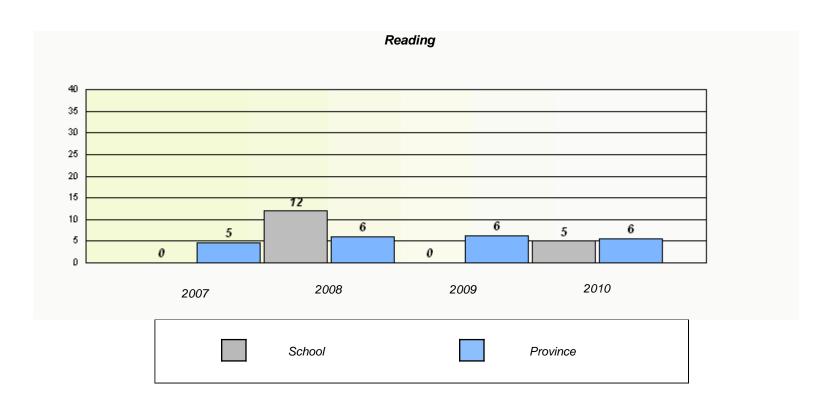

| Total G        | Grade 6(2010) students: | 2      | Exemp                         | otion Rates                |                |  |  |
|----------------|-------------------------|--------|-------------------------------|----------------------------|----------------|--|--|
| Demand Writing |                         |        |                               |                            |                |  |  |
|                |                         | School | data with 5 or fewer students | withheld for reasons of co | nfidentiality. |  |  |
|                |                         |        |                               |                            |                |  |  |
|                |                         |        |                               |                            |                |  |  |
|                |                         |        |                               |                            |                |  |  |
|                |                         |        |                               |                            |                |  |  |
|                |                         |        |                               |                            |                |  |  |
|                |                         |        |                               |                            |                |  |  |
|                |                         |        |                               |                            |                |  |  |
|                |                         |        |                               |                            |                |  |  |
|                |                         | 2007   | 2008                          | 2009                       | 2010           |  |  |
|                |                         |        |                               |                            |                |  |  |

| School data with 5 or fewer students withheld for reasons of confidentiality. |
|-------------------------------------------------------------------------------|
|                                                                               |
|                                                                               |
|                                                                               |
|                                                                               |
|                                                                               |
|                                                                               |
|                                                                               |
|                                                                               |
|                                                                               |
| 2007 2008 2009 2010                                                           |
|                                                                               |
| School Province                                                               |
|                                                                               |