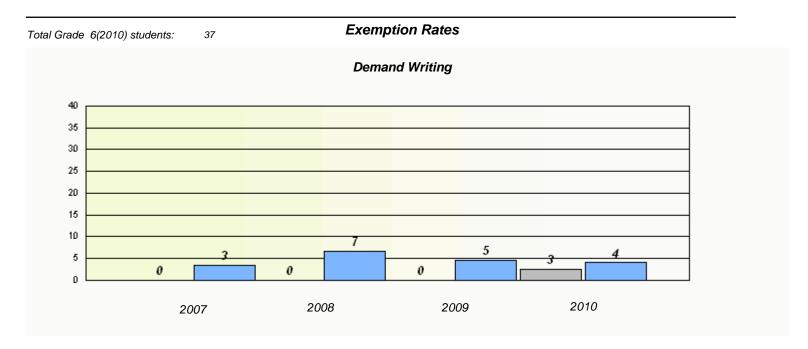

| Total G        | Grade 6(2010) students: | 2      | Exemp                         | otion Rates                |                |  |  |
|----------------|-------------------------|--------|-------------------------------|----------------------------|----------------|--|--|
| Demand Writing |                         |        |                               |                            |                |  |  |
|                |                         | School | data with 5 or fewer students | withheld for reasons of co | nfidentiality. |  |  |
|                |                         |        |                               |                            |                |  |  |
|                |                         |        |                               |                            |                |  |  |
|                |                         |        |                               |                            |                |  |  |
|                |                         |        |                               |                            |                |  |  |
|                |                         |        |                               |                            |                |  |  |
|                |                         |        |                               |                            |                |  |  |
|                |                         |        |                               |                            |                |  |  |
|                |                         |        |                               |                            |                |  |  |
|                |                         | 2007   | 2008                          | 2009                       | 2010           |  |  |
|                |                         |        |                               |                            |                |  |  |

| School data with 5 or fewer students withheld for reasons of confidentiality. |
|-------------------------------------------------------------------------------|
|                                                                               |
|                                                                               |
|                                                                               |
|                                                                               |
|                                                                               |
|                                                                               |
|                                                                               |
|                                                                               |
|                                                                               |
| 2007 2008 2009 2010                                                           |
|                                                                               |
| School Province                                                               |
|                                                                               |