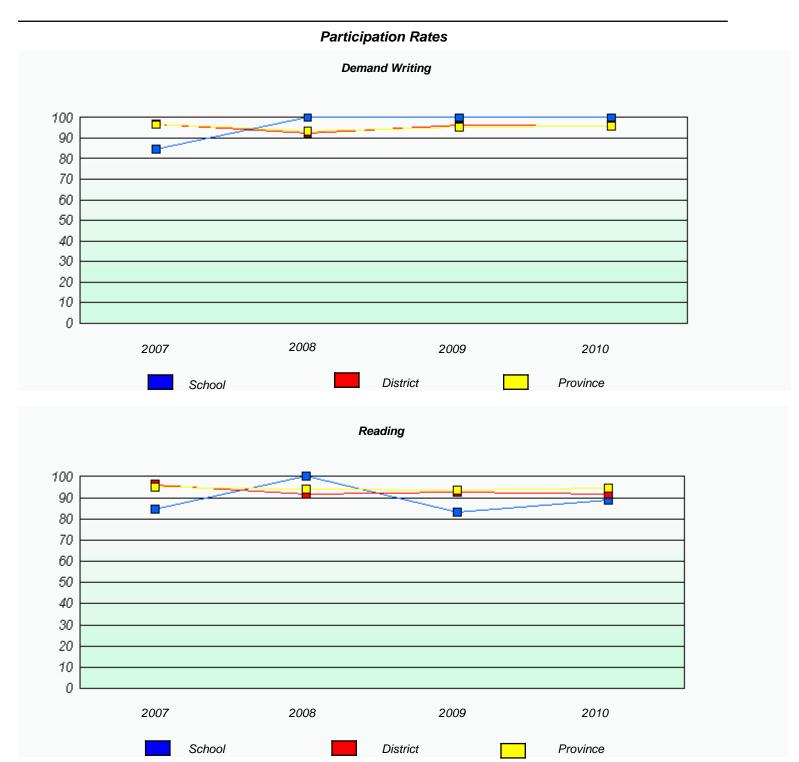

 $<sup>^{\</sup>star}$  Reading score is composite of Information and Poetry.

| School #: 024 | James Cook Memorial |  |
|---------------|---------------------|--|
|               |                     |  |