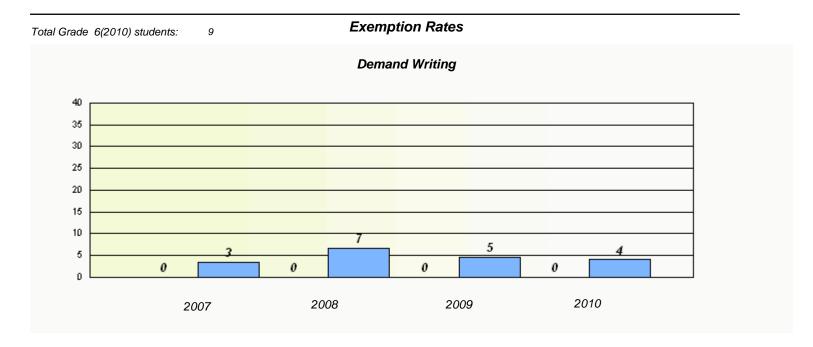

<sup>\*</sup> Reading score is composite of Information and Poetry.

| School #: 026 H. | I.G. Fillier Academy |
|------------------|----------------------|
|------------------|----------------------|

| Total Grad | e 6(2010) students: | 2      | Exemp                         | otion Rates                |                 |  |  |  |
|------------|---------------------|--------|-------------------------------|----------------------------|-----------------|--|--|--|
|            | Demand Writing      |        |                               |                            |                 |  |  |  |
|            |                     | School | data with 5 or fewer students | withheld for reasons of co | onfidentiality. |  |  |  |
|            |                     |        |                               |                            |                 |  |  |  |
|            |                     |        |                               |                            |                 |  |  |  |
|            |                     |        |                               |                            |                 |  |  |  |
|            |                     |        |                               |                            |                 |  |  |  |
|            |                     |        |                               |                            |                 |  |  |  |
|            |                     |        |                               |                            |                 |  |  |  |
|            |                     |        |                               |                            |                 |  |  |  |
|            |                     | 2007   | 2008                          | 2009                       | 2010            |  |  |  |
|            |                     |        |                               |                            |                 |  |  |  |

|        |                               | eading                        |              |  |
|--------|-------------------------------|-------------------------------|--------------|--|
| School | data with 5 or fewer students | withheld for reasons of conf. | identiality. |  |
|        |                               |                               |              |  |
|        |                               |                               |              |  |
|        |                               |                               |              |  |
|        |                               |                               |              |  |
|        |                               |                               |              |  |
|        |                               |                               |              |  |
|        |                               |                               |              |  |
|        |                               |                               |              |  |
|        |                               |                               |              |  |
|        |                               |                               |              |  |
|        |                               |                               |              |  |
| 2007   | 2008                          | 2009                          | 2010         |  |
| 2007   | 2000                          | 2000                          |              |  |
|        |                               |                               |              |  |
|        |                               |                               | _            |  |
|        | School                        |                               | Province     |  |
|        |                               |                               |              |  |

 $<sup>^{\</sup>star}$  Reading score is composite of Information and Poetry.

District 2 - Western

School #: 026 H.G. Fillier Academy

| Participation Rates |                       |                            |                              |               |  |  |  |
|---------------------|-----------------------|----------------------------|------------------------------|---------------|--|--|--|
|                     |                       | Demand Writing             | 7                            |               |  |  |  |
|                     | School data with 5 or | fewer students withheld fo | or reasons of confidentialit | ty.           |  |  |  |
| 2007                | 200                   | 08                         | 2009                         | 2010          |  |  |  |
|                     | School                | District                   |                              | Province      |  |  |  |
|                     |                       | Reading                    |                              |               |  |  |  |
|                     |                       | fewer students withheld fo |                              |               |  |  |  |
| 2007                | 200<br>School         | District                   | 2009                         | 2010 Province |  |  |  |
|                     |                       |                            |                              |               |  |  |  |