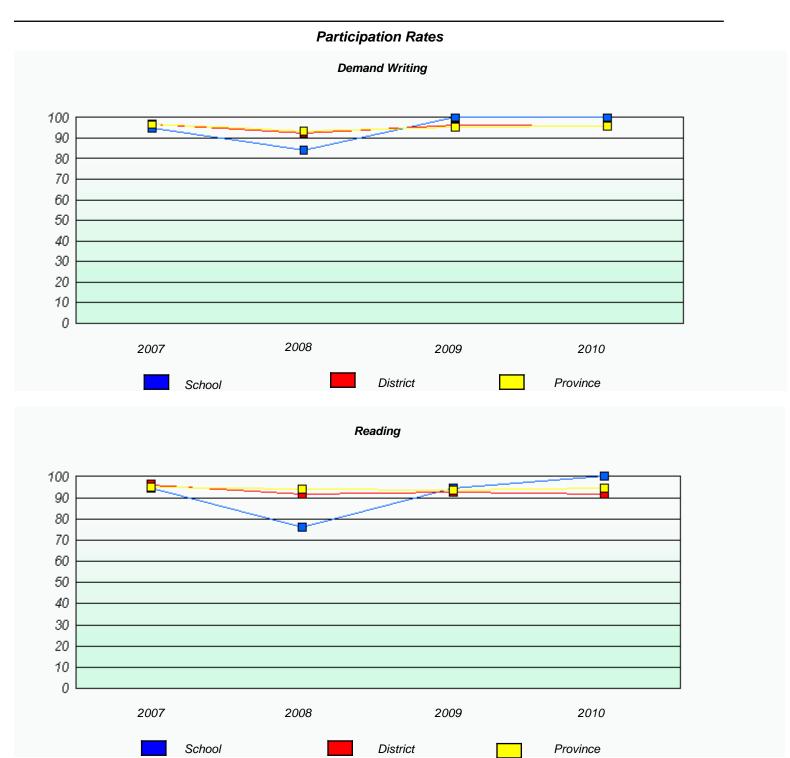

 $<sup>^{\</sup>star}$  Reading score is composite of Information and Poetry.

District 2 - Western

School #: 026 H.G. Fillier Academy

| Participation Rates |                       |                            |                              |               |  |  |  |
|---------------------|-----------------------|----------------------------|------------------------------|---------------|--|--|--|
|                     |                       | Demand Writing             | 7                            |               |  |  |  |
|                     | School data with 5 or | fewer students withheld fo | or reasons of confidentialit | ty.           |  |  |  |
| 2007                | 200                   | 08                         | 2009                         | 2010          |  |  |  |
|                     | School                | District                   |                              | Province      |  |  |  |
|                     |                       | Reading                    |                              |               |  |  |  |
|                     |                       | fewer students withheld fo |                              |               |  |  |  |
| 2007                | 200<br>School         | District                   | 2009                         | 2010 Province |  |  |  |
|                     |                       |                            |                              |               |  |  |  |