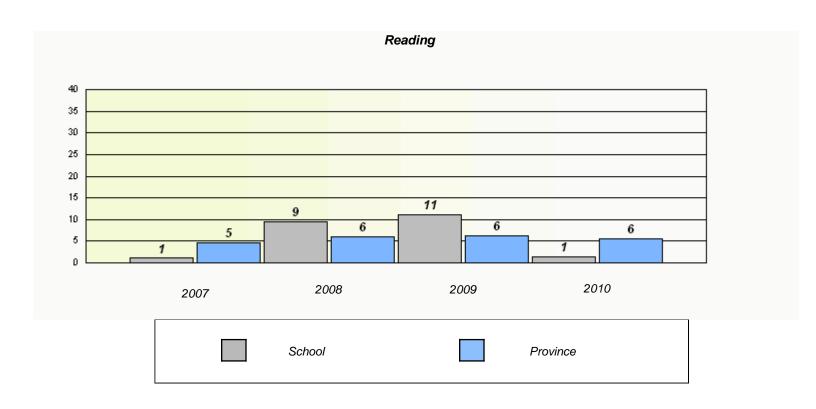

#### District 2 - Western

School #: 022 William Gillett Academy

<sup>\*</sup> Reading score is composite of Information and Poetry.

#### District 2 - Western

School #: 022 William Gillett Academy

<sup>\*</sup> Reading score is composite of Information and Poetry.

| School #: 023 | Sacred Heart AG |
|---------------|-----------------|
|               |                 |