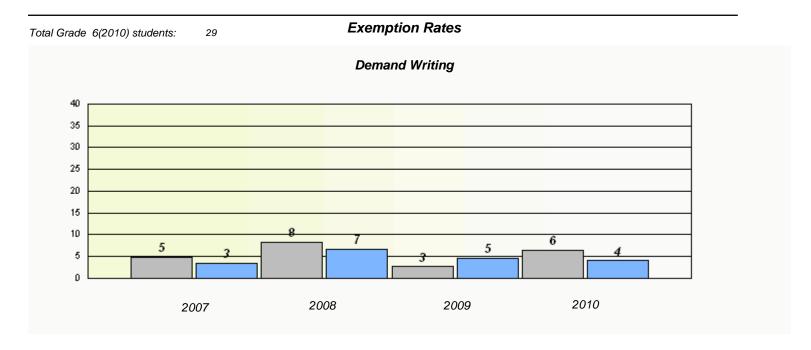

| Total C | Grade          | 6(2010) students: | 1      | Exemp                         | tion Rates                 |                |  |  |
|---------|----------------|-------------------|--------|-------------------------------|----------------------------|----------------|--|--|
|         | Demand Writing |                   |        |                               |                            |                |  |  |
|         |                |                   | School | data with 5 or fewer students | withheld for reasons of co | nfidentiality. |  |  |
|         |                |                   |        |                               |                            |                |  |  |
|         |                |                   |        |                               |                            |                |  |  |
|         |                |                   |        |                               |                            |                |  |  |
|         |                |                   |        |                               |                            |                |  |  |
|         |                |                   |        |                               |                            |                |  |  |
|         |                |                   |        |                               |                            |                |  |  |
|         |                |                   |        |                               |                            |                |  |  |
|         |                |                   | 2007   | 2008                          | 2009                       | 2010           |  |  |
|         |                |                   |        |                               |                            |                |  |  |