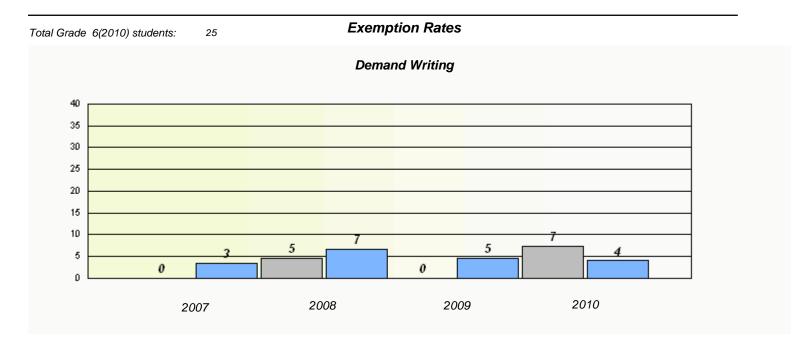

 $<sup>^{\</sup>star}$  Reading score is composite of Information and Poetry.

| School #: 024 | James Cook Memorial |  |
|---------------|---------------------|--|
|               |                     |  |

| Total C | Grade          | 6(2010) students: | 1      | Exemp                         | tion Rates                 |                |  |  |
|---------|----------------|-------------------|--------|-------------------------------|----------------------------|----------------|--|--|
|         | Demand Writing |                   |        |                               |                            |                |  |  |
|         |                |                   | School | data with 5 or fewer students | withheld for reasons of co | nfidentiality. |  |  |
|         |                |                   |        |                               |                            |                |  |  |
|         |                |                   |        |                               |                            |                |  |  |
|         |                |                   |        |                               |                            |                |  |  |
|         |                |                   |        |                               |                            |                |  |  |
|         |                |                   |        |                               |                            |                |  |  |
|         |                |                   |        |                               |                            |                |  |  |
|         |                |                   |        |                               |                            |                |  |  |
|         |                |                   | 2007   | 2008                          | 2009                       | 2010           |  |  |
|         |                |                   |        |                               |                            |                |  |  |