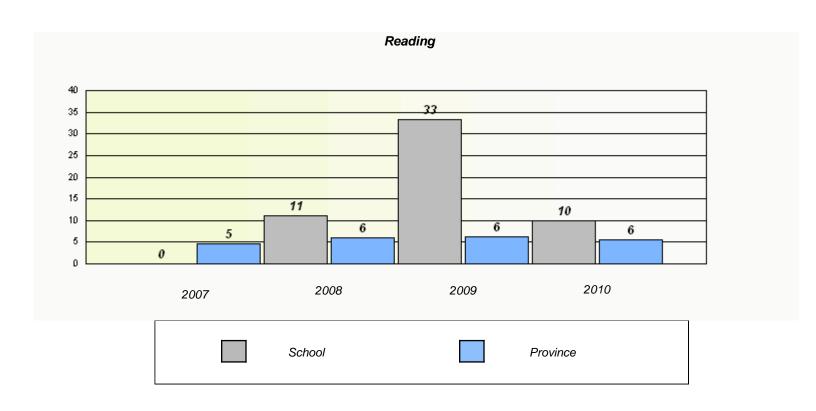

| Reading |                               |                                |              |  |  |  |
|---------|-------------------------------|--------------------------------|--------------|--|--|--|
| Schoo   | data with 5 or fewer students | s withheld for reasons of conf | identiality. |  |  |  |
|         |                               |                                |              |  |  |  |
|         |                               |                                |              |  |  |  |
|         |                               |                                |              |  |  |  |
|         |                               |                                |              |  |  |  |
|         |                               |                                |              |  |  |  |
|         |                               |                                |              |  |  |  |
|         |                               |                                |              |  |  |  |
| 2007    | 2008                          | 2009                           | 2010         |  |  |  |
| 2007    |                               |                                |              |  |  |  |
|         |                               |                                |              |  |  |  |
|         | School                        | ,                              | Province     |  |  |  |
|         |                               |                                |              |  |  |  |