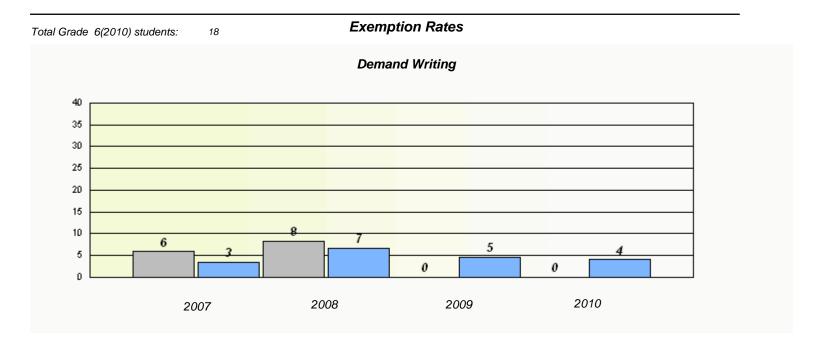

#### District 2 - Western

School #: 065 Humber Elementary

<sup>\*</sup> Reading score is composite of Information and Poetry.

#### District 2 - Western

School #: 065 Humber Elementary

#### Participation Rates **Demand Writing** District Province School Reading

District

Province

School

<sup>\*</sup> Reading score is composite of Information and Poetry.