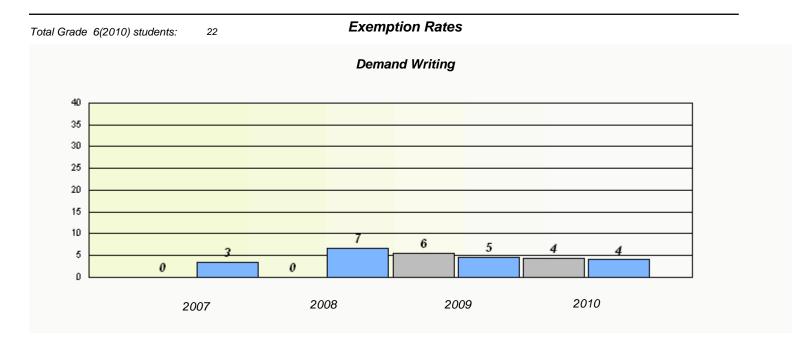

#### District 2 - Western

School #: 022 William Gillett Academy

<sup>\*</sup> Reading score is composite of Information and Poetry.

| School #: 023 | Sacred Heart AG |
|---------------|-----------------|
|               |                 |

<sup>\*</sup> Reading score is composite of Information and Poetry.

District 2 - Western

School #: 023

Sacred Heart AG

|      |                           | Participation Rat        | tes                 |             |  |
|------|---------------------------|--------------------------|---------------------|-------------|--|
|      |                           | Demand Writing           | ,                   |             |  |
|      | School data with 5 or few | ver students withheld fo | r reasons of confid | entiality.  |  |
|      |                           |                          |                     |             |  |
|      |                           |                          |                     |             |  |
|      |                           |                          |                     |             |  |
|      |                           |                          |                     |             |  |
|      |                           |                          |                     |             |  |
|      |                           |                          |                     |             |  |
| 2007 | 2008                      |                          | 2009                | 2010        |  |
| _    | School                    | District                 |                     | Province    |  |
| _    | 33.150.                   |                          |                     | _           |  |
|      |                           | Reading                  |                     |             |  |
|      | School data with 5 or few | ver students withheld fo | r reasons of confid | lentiality. |  |
|      |                           |                          |                     |             |  |
|      |                           |                          |                     |             |  |
|      |                           |                          |                     |             |  |
|      |                           |                          |                     |             |  |
|      |                           |                          |                     |             |  |
|      |                           |                          |                     |             |  |
| 2007 | 2008                      |                          | 2009                | 2010        |  |
|      | School                    | District                 |                     | Province    |  |
|      |                           |                          |                     |             |  |