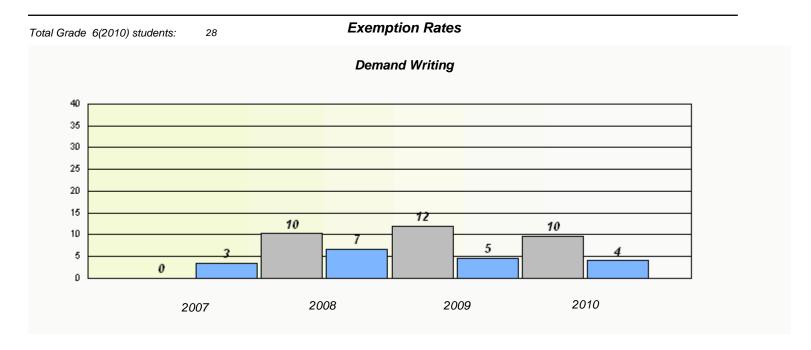

 $<sup>^{\</sup>star}$  Reading score is composite of Information and Poetry.

| School #: 024 | James Cook Memorial |  |
|---------------|---------------------|--|
|               |                     |  |

| Total C | Grade          | 6(2010) students: | 1      | Exemp                         | tion Rates                 |                |  |  |
|---------|----------------|-------------------|--------|-------------------------------|----------------------------|----------------|--|--|
|         | Demand Writing |                   |        |                               |                            |                |  |  |
|         |                |                   | School | data with 5 or fewer students | withheld for reasons of co | nfidentiality. |  |  |
|         |                |                   |        |                               |                            |                |  |  |
|         |                |                   |        |                               |                            |                |  |  |
|         |                |                   |        |                               |                            |                |  |  |
|         |                |                   |        |                               |                            |                |  |  |
|         |                |                   |        |                               |                            |                |  |  |
|         |                |                   |        |                               |                            |                |  |  |
|         |                |                   |        |                               |                            |                |  |  |
|         |                |                   | 2007   | 2008                          | 2009                       | 2010           |  |  |
|         |                |                   |        |                               |                            |                |  |  |

| Reading |                               |                                |              |  |  |  |
|---------|-------------------------------|--------------------------------|--------------|--|--|--|
| Schoo   | data with 5 or fewer students | s withheld for reasons of conf | identiality. |  |  |  |
|         |                               |                                |              |  |  |  |
|         |                               |                                |              |  |  |  |
|         |                               |                                |              |  |  |  |
|         |                               |                                |              |  |  |  |
|         |                               |                                |              |  |  |  |
|         |                               |                                |              |  |  |  |
|         |                               |                                |              |  |  |  |
| 2007    | 2008                          | 2009                           | 2010         |  |  |  |
| 2007    |                               |                                |              |  |  |  |
|         |                               |                                |              |  |  |  |
|         | School                        | ,                              | Province     |  |  |  |
|         |                               |                                |              |  |  |  |

 $<sup>^{\</sup>star}$  Reading score is composite of Information and Poetry.

District 2 - Western

School #: 024 James Cook Memorial

| Participation Rates |                            |                            |                       |          |  |  |  |
|---------------------|----------------------------|----------------------------|-----------------------|----------|--|--|--|
|                     |                            | Demand Writing             |                       |          |  |  |  |
|                     | School data with 5 or fewe | er students withheld for I | reasons of confidenti | iality.  |  |  |  |
|                     |                            |                            |                       |          |  |  |  |
|                     |                            |                            |                       |          |  |  |  |
|                     |                            |                            |                       |          |  |  |  |
|                     |                            |                            |                       |          |  |  |  |
|                     |                            |                            |                       |          |  |  |  |
|                     |                            |                            |                       |          |  |  |  |
|                     |                            |                            |                       |          |  |  |  |
| 2007                | 2008                       |                            | 2009                  | 2010     |  |  |  |
|                     | School                     | District                   |                       | Province |  |  |  |
|                     |                            |                            |                       |          |  |  |  |
|                     |                            | Reading                    |                       |          |  |  |  |
|                     | School data with 5 or fewe | er students withheld for   | reasons of confident  | iality.  |  |  |  |
|                     |                            |                            |                       |          |  |  |  |
|                     |                            |                            |                       |          |  |  |  |
|                     |                            |                            |                       |          |  |  |  |
|                     |                            |                            |                       |          |  |  |  |
|                     |                            |                            |                       |          |  |  |  |
|                     |                            |                            |                       |          |  |  |  |
|                     |                            |                            |                       |          |  |  |  |
| 2007                | 2008                       |                            | 2009                  | 2010     |  |  |  |
|                     | School                     | District                   |                       | Province |  |  |  |