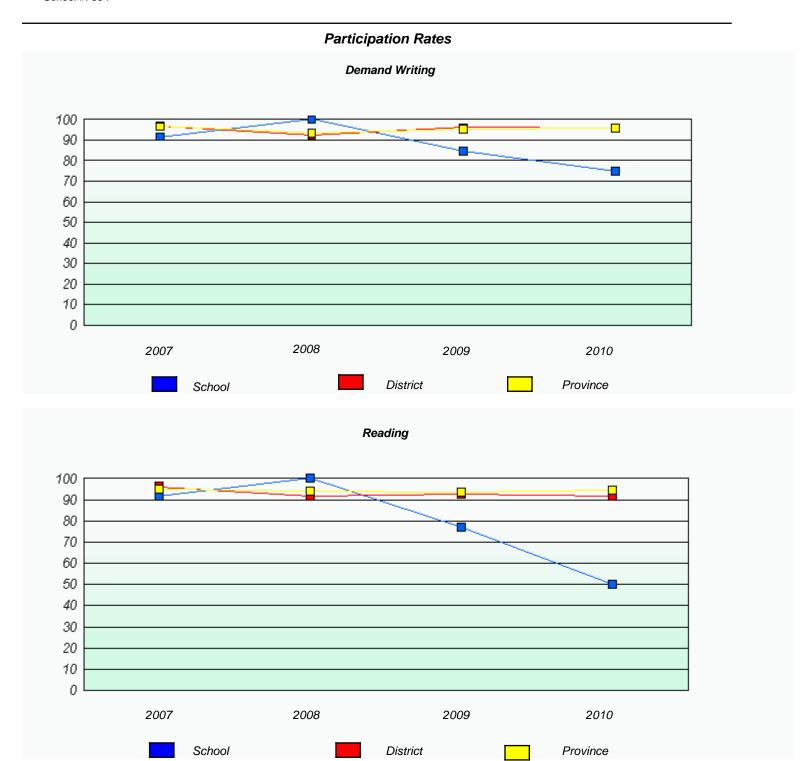

#### District 2 - Western

School #: 022 William Gillett Academy

<sup>\*</sup> Reading score is composite of Information and Poetry.

#### District 2 - Western

School #: 022 William Gillett Academy

<sup>\*</sup> Reading score is composite of Information and Poetry.

| School #: 023 | Sacred Heart AG |
|---------------|-----------------|
|               |                 |