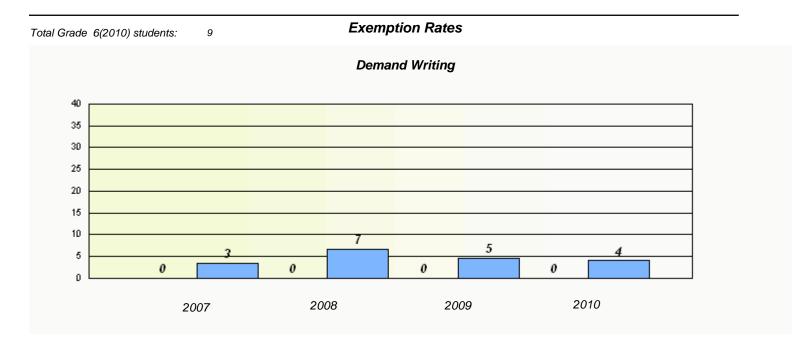

| Total G        | Grade 6(2010) students: | 2      | Exemp                         | otion Rates                |                |  |  |
|----------------|-------------------------|--------|-------------------------------|----------------------------|----------------|--|--|
| Demand Writing |                         |        |                               |                            |                |  |  |
|                |                         | School | data with 5 or fewer students | withheld for reasons of co | nfidentiality. |  |  |
|                |                         |        |                               |                            |                |  |  |
|                |                         |        |                               |                            |                |  |  |
|                |                         |        |                               |                            |                |  |  |
|                |                         |        |                               |                            |                |  |  |
|                |                         |        |                               |                            |                |  |  |
|                |                         |        |                               |                            |                |  |  |
|                |                         |        |                               |                            |                |  |  |
|                |                         |        |                               |                            |                |  |  |
|                |                         | 2007   | 2008                          | 2009                       | 2010           |  |  |
|                |                         |        |                               |                            |                |  |  |

| School data with 5 or fewer students withheld for reasons of confidentiality. |
|-------------------------------------------------------------------------------|
|                                                                               |
|                                                                               |
|                                                                               |
|                                                                               |
|                                                                               |
|                                                                               |
|                                                                               |
|                                                                               |
|                                                                               |
| 2007 2008 2009 2010                                                           |
|                                                                               |
| School Province                                                               |
|                                                                               |