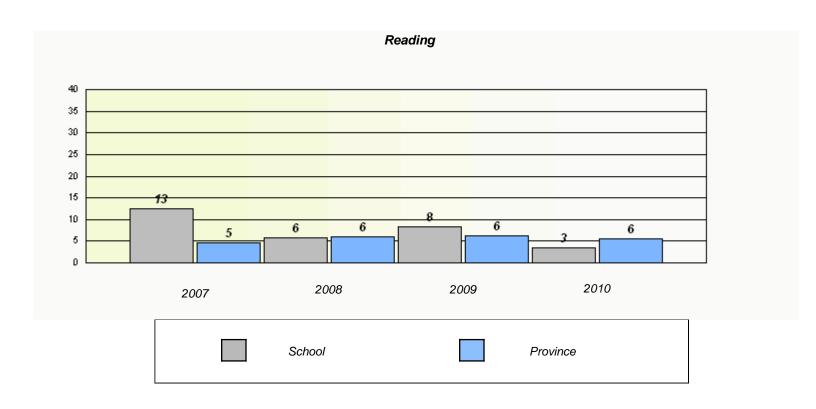

#### District 2 - Western

School #: 022 William Gillett Academy

<sup>\*</sup> Reading score is composite of Information and Poetry.

#### District 2 - Western

School #: 022 William Gillett Academy

<sup>\*</sup> Reading score is composite of Information and Poetry.

| School #: 023 | Sacred Heart AG |
|---------------|-----------------|
|               |                 |