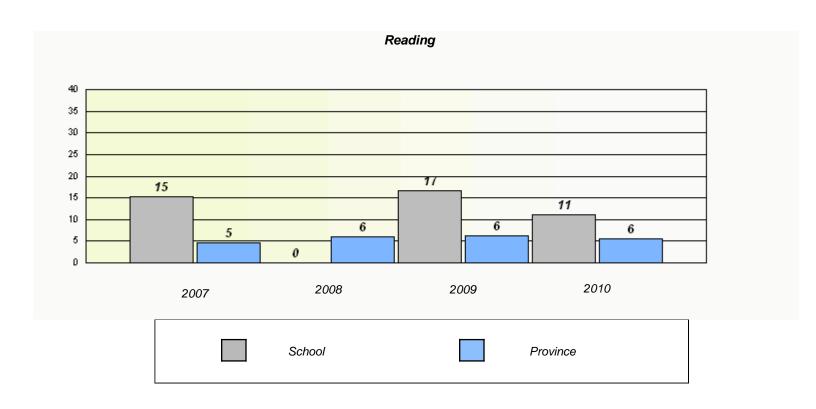

 $<sup>^{\</sup>star}$  Reading score is composite of Information and Poetry.

| School #: 024 | James Cook Memorial |  |
|---------------|---------------------|--|
|               |                     |  |