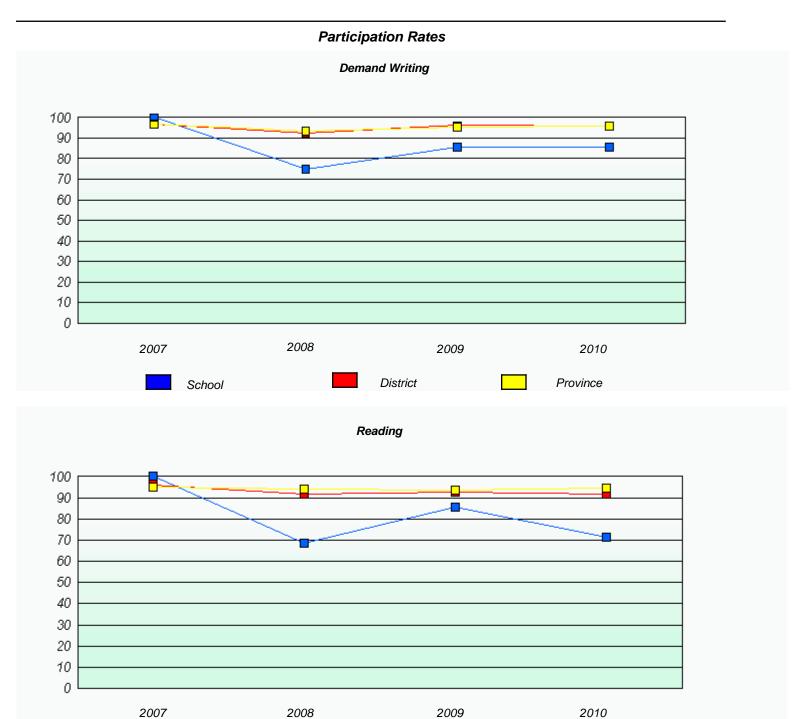

#### District 2 - Western

School #: 022 William Gillett Academy

<sup>\*</sup> Reading score is composite of Information and Poetry.

#### District 2 - Western

School #: 022 William Gillett Academy

<sup>\*</sup> Reading score is composite of Information and Poetry.

| School #: 023 | Sacred Heart AG |
|---------------|-----------------|
|               |                 |