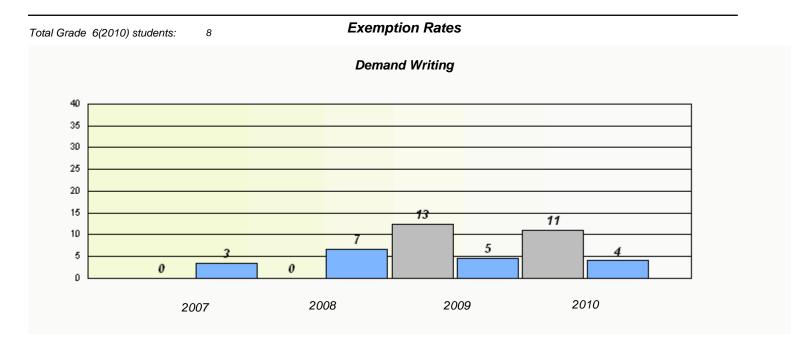

| Total G        | Grade 6(2010) students: | 2      | Exemp                         | otion Rates                |                |  |  |
|----------------|-------------------------|--------|-------------------------------|----------------------------|----------------|--|--|
| Demand Writing |                         |        |                               |                            |                |  |  |
|                |                         | School | data with 5 or fewer students | withheld for reasons of co | nfidentiality. |  |  |
|                |                         |        |                               |                            |                |  |  |
|                |                         |        |                               |                            |                |  |  |
|                |                         |        |                               |                            |                |  |  |
|                |                         |        |                               |                            |                |  |  |
|                |                         |        |                               |                            |                |  |  |
|                |                         |        |                               |                            |                |  |  |
|                |                         |        |                               |                            |                |  |  |
|                |                         |        |                               |                            |                |  |  |
|                |                         | 2007   | 2008                          | 2009                       | 2010           |  |  |
|                |                         |        |                               |                            |                |  |  |

| School data with 5 or fewer students withheld for reasons of confidentiality. |
|-------------------------------------------------------------------------------|
|                                                                               |
|                                                                               |
|                                                                               |
|                                                                               |
|                                                                               |
|                                                                               |
|                                                                               |
|                                                                               |
|                                                                               |
| 2007 2008 2009 2010                                                           |
|                                                                               |
| School Province                                                               |
|                                                                               |

<sup>\*</sup> Reading score is composite of Information and Poetry.

District 2 - Western

School #: 023

Sacred Heart AG

|      |                           | Participation Rat        | tes                 |             |  |
|------|---------------------------|--------------------------|---------------------|-------------|--|
|      |                           | Demand Writing           | ,                   |             |  |
|      | School data with 5 or few | ver students withheld fo | r reasons of confid | entiality.  |  |
|      |                           |                          |                     |             |  |
|      |                           |                          |                     |             |  |
|      |                           |                          |                     |             |  |
|      |                           |                          |                     |             |  |
|      |                           |                          |                     |             |  |
|      |                           |                          |                     |             |  |
| 2007 | 2008                      |                          | 2009                | 2010        |  |
| _    | School                    | District                 |                     | Province    |  |
| _    | 33.150.                   |                          |                     | _           |  |
|      |                           | Reading                  |                     |             |  |
|      | School data with 5 or few | ver students withheld fo | r reasons of confid | lentiality. |  |
|      |                           |                          |                     |             |  |
|      |                           |                          |                     |             |  |
|      |                           |                          |                     |             |  |
|      |                           |                          |                     |             |  |
|      |                           |                          |                     |             |  |
|      |                           |                          |                     |             |  |
| 2007 | 2008                      |                          | 2009                | 2010        |  |
|      | School                    | District                 |                     | Province    |  |
|      |                           |                          |                     |             |  |