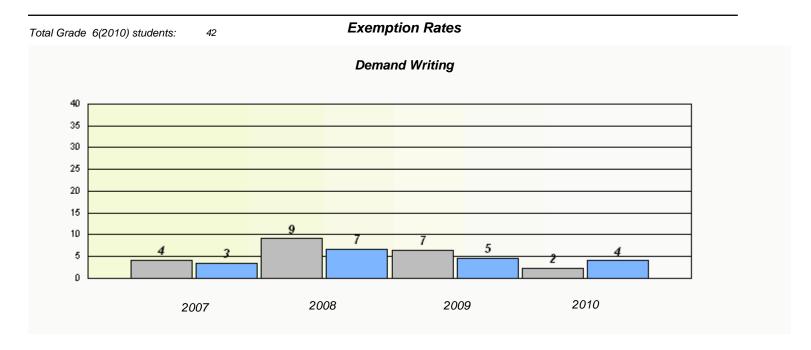

| Total C | Grade          | 6(2010) students: | 1      | Exemp                         | tion Rates                 |                |  |  |
|---------|----------------|-------------------|--------|-------------------------------|----------------------------|----------------|--|--|
|         | Demand Writing |                   |        |                               |                            |                |  |  |
|         |                |                   | School | data with 5 or fewer students | withheld for reasons of co | nfidentiality. |  |  |
|         |                |                   |        |                               |                            |                |  |  |
|         |                |                   |        |                               |                            |                |  |  |
|         |                |                   |        |                               |                            |                |  |  |
|         |                |                   |        |                               |                            |                |  |  |
|         |                |                   |        |                               |                            |                |  |  |
|         |                |                   |        |                               |                            |                |  |  |
|         |                |                   |        |                               |                            |                |  |  |
|         |                |                   | 2007   | 2008                          | 2009                       | 2010           |  |  |
|         |                |                   |        |                               |                            |                |  |  |

| Reading |                               |                                |              |  |  |  |
|---------|-------------------------------|--------------------------------|--------------|--|--|--|
| Schoo   | data with 5 or fewer students | s withheld for reasons of conf | identiality. |  |  |  |
|         |                               |                                |              |  |  |  |
|         |                               |                                |              |  |  |  |
|         |                               |                                |              |  |  |  |
|         |                               |                                |              |  |  |  |
|         |                               |                                |              |  |  |  |
|         |                               |                                |              |  |  |  |
|         |                               |                                |              |  |  |  |
| 2007    | 2008                          | 2009                           | 2010         |  |  |  |
| 2007    |                               |                                |              |  |  |  |
|         |                               |                                |              |  |  |  |
|         | School                        | ,                              | Province     |  |  |  |
|         |                               |                                |              |  |  |  |