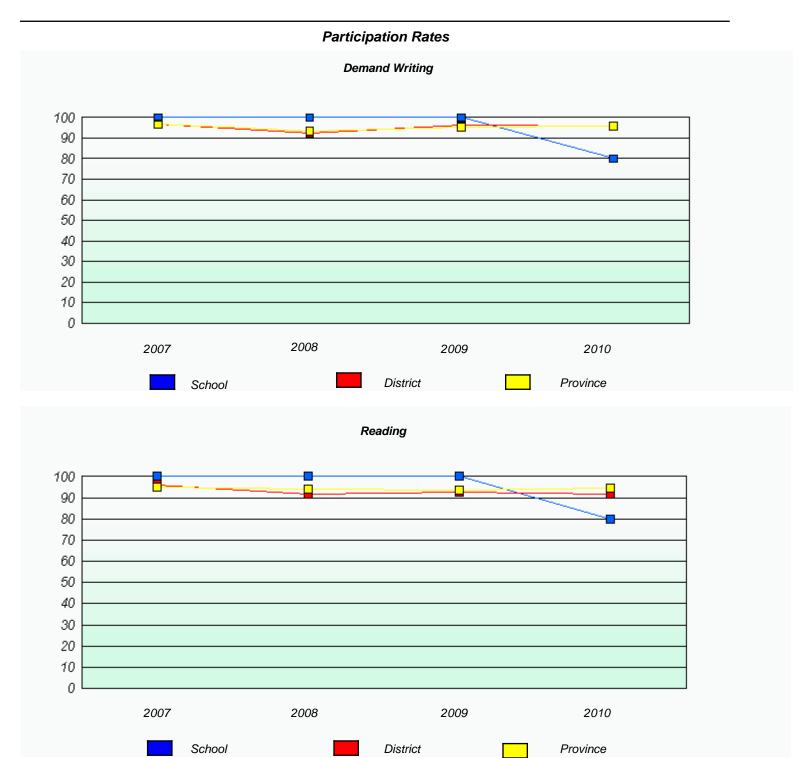

<sup>\*</sup> Reading score is composite of Information and Poetry.

District 2 - Western

School #: 023

Sacred Heart AG

|      |                           | Participation Rat        | tes                 |             |  |
|------|---------------------------|--------------------------|---------------------|-------------|--|
|      |                           | Demand Writing           | ,                   |             |  |
|      | School data with 5 or few | ver students withheld fo | r reasons of confid | entiality.  |  |
|      |                           |                          |                     |             |  |
|      |                           |                          |                     |             |  |
|      |                           |                          |                     |             |  |
|      |                           |                          |                     |             |  |
|      |                           |                          |                     |             |  |
|      |                           |                          |                     |             |  |
| 2007 | 2008                      |                          | 2009                | 2010        |  |
| _    | School                    | District                 |                     | Province    |  |
| _    | 33.150.                   |                          |                     | _           |  |
|      |                           | Reading                  |                     |             |  |
|      | School data with 5 or few | ver students withheld fo | r reasons of confid | lentiality. |  |
|      |                           |                          |                     |             |  |
|      |                           |                          |                     |             |  |
|      |                           |                          |                     |             |  |
|      |                           |                          |                     |             |  |
|      |                           |                          |                     |             |  |
|      |                           |                          |                     |             |  |
| 2007 | 2008                      |                          | 2009                | 2010        |  |
|      | School                    | District                 |                     | Province    |  |
|      |                           |                          |                     |             |  |