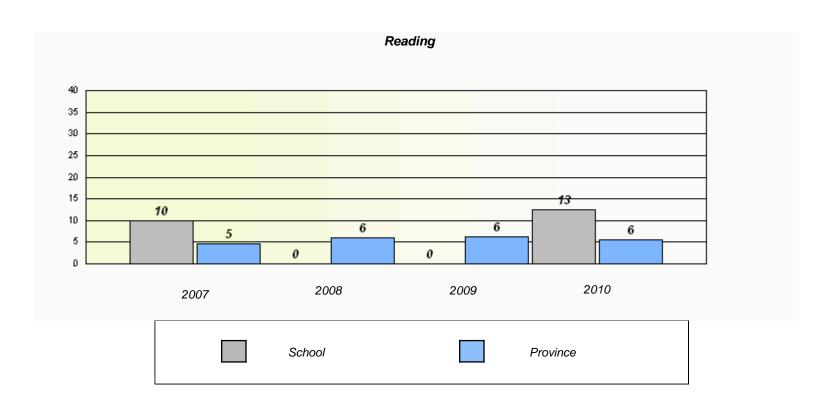

 $<sup>^{\</sup>star}$  Reading score is composite of Information and Poetry.

District 2 - Western

School #: 024 James Cook Memorial

| Participation Rates |                            |                            |                       |          |  |  |  |
|---------------------|----------------------------|----------------------------|-----------------------|----------|--|--|--|
|                     |                            | Demand Writing             |                       |          |  |  |  |
|                     | School data with 5 or fewe | er students withheld for I | reasons of confidenti | iality.  |  |  |  |
|                     |                            |                            |                       |          |  |  |  |
|                     |                            |                            |                       |          |  |  |  |
|                     |                            |                            |                       |          |  |  |  |
|                     |                            |                            |                       |          |  |  |  |
|                     |                            |                            |                       |          |  |  |  |
|                     |                            |                            |                       |          |  |  |  |
|                     |                            |                            |                       |          |  |  |  |
| 2007                | 2008                       |                            | 2009                  | 2010     |  |  |  |
|                     | School                     | District                   |                       | Province |  |  |  |
|                     |                            |                            |                       |          |  |  |  |
|                     |                            | Reading                    |                       |          |  |  |  |
|                     | School data with 5 or fewe | er students withheld for   | reasons of confident  | iality.  |  |  |  |
|                     |                            |                            |                       |          |  |  |  |
|                     |                            |                            |                       |          |  |  |  |
|                     |                            |                            |                       |          |  |  |  |
|                     |                            |                            |                       |          |  |  |  |
|                     |                            |                            |                       |          |  |  |  |
|                     |                            |                            |                       |          |  |  |  |
|                     |                            |                            |                       |          |  |  |  |
| 2007                | 2008                       |                            | 2009                  | 2010     |  |  |  |
|                     | School                     | District                   |                       | Province |  |  |  |

<sup>\*</sup> Reading score is composite of Information and Poetry.

| School #: 026 H. | I.G. Fillier Academy |
|------------------|----------------------|
|------------------|----------------------|

| Total Grad | e 6(2010) students: | 2      | Exemp                         | otion Rates                |                 |  |  |  |
|------------|---------------------|--------|-------------------------------|----------------------------|-----------------|--|--|--|
|            | Demand Writing      |        |                               |                            |                 |  |  |  |
|            |                     | School | data with 5 or fewer students | withheld for reasons of co | onfidentiality. |  |  |  |
|            |                     |        |                               |                            |                 |  |  |  |
|            |                     |        |                               |                            |                 |  |  |  |
|            |                     |        |                               |                            |                 |  |  |  |
|            |                     |        |                               |                            |                 |  |  |  |
|            |                     |        |                               |                            |                 |  |  |  |
|            |                     |        |                               |                            |                 |  |  |  |
|            |                     |        |                               |                            |                 |  |  |  |
|            |                     | 2007   | 2008                          | 2009                       | 2010            |  |  |  |
|            |                     |        |                               |                            |                 |  |  |  |