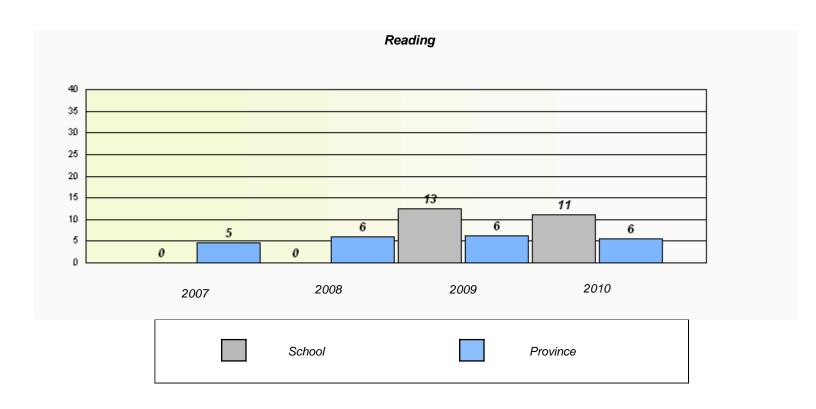

 $<sup>^{\</sup>star}$  Reading score is composite of Information and Poetry.

| School #: 024 | James Cook Memorial |  |
|---------------|---------------------|--|
|               |                     |  |

| Total C | Grade          | 6(2010) students: | 1      | Exemp                         | tion Rates                 |                |  |  |
|---------|----------------|-------------------|--------|-------------------------------|----------------------------|----------------|--|--|
|         | Demand Writing |                   |        |                               |                            |                |  |  |
|         |                |                   | School | data with 5 or fewer students | withheld for reasons of co | nfidentiality. |  |  |
|         |                |                   |        |                               |                            |                |  |  |
|         |                |                   |        |                               |                            |                |  |  |
|         |                |                   |        |                               |                            |                |  |  |
|         |                |                   |        |                               |                            |                |  |  |
|         |                |                   |        |                               |                            |                |  |  |
|         |                |                   |        |                               |                            |                |  |  |
|         |                |                   |        |                               |                            |                |  |  |
|         |                |                   | 2007   | 2008                          | 2009                       | 2010           |  |  |
|         |                |                   |        |                               |                            |                |  |  |

| Reading |                               |                                |              |  |  |  |
|---------|-------------------------------|--------------------------------|--------------|--|--|--|
| Schoo   | data with 5 or fewer students | s withheld for reasons of conf | identiality. |  |  |  |
|         |                               |                                |              |  |  |  |
|         |                               |                                |              |  |  |  |
|         |                               |                                |              |  |  |  |
|         |                               |                                |              |  |  |  |
|         |                               |                                |              |  |  |  |
|         |                               |                                |              |  |  |  |
|         |                               |                                |              |  |  |  |
| 2007    | 2008                          | 2009                           | 2010         |  |  |  |
| 2007    |                               |                                |              |  |  |  |
|         |                               |                                |              |  |  |  |
|         | School                        | ,                              | Province     |  |  |  |
|         |                               |                                |              |  |  |  |

 $<sup>^{\</sup>star}$  Reading score is composite of Information and Poetry.

District 2 - Western

School #: 024 James Cook Memorial

| Participation Rates |                            |                            |                       |          |  |  |  |
|---------------------|----------------------------|----------------------------|-----------------------|----------|--|--|--|
|                     |                            | Demand Writing             |                       |          |  |  |  |
|                     | School data with 5 or fewe | er students withheld for I | reasons of confidenti | iality.  |  |  |  |
|                     |                            |                            |                       |          |  |  |  |
|                     |                            |                            |                       |          |  |  |  |
|                     |                            |                            |                       |          |  |  |  |
|                     |                            |                            |                       |          |  |  |  |
|                     |                            |                            |                       |          |  |  |  |
|                     |                            |                            |                       |          |  |  |  |
|                     |                            |                            |                       |          |  |  |  |
| 2007                | 2008                       |                            | 2009                  | 2010     |  |  |  |
|                     | School                     | District                   |                       | Province |  |  |  |
|                     |                            |                            |                       |          |  |  |  |
|                     |                            | Reading                    |                       |          |  |  |  |
|                     | School data with 5 or fewe | er students withheld for   | reasons of confident  | iality.  |  |  |  |
|                     |                            |                            |                       |          |  |  |  |
|                     |                            |                            |                       |          |  |  |  |
|                     |                            |                            |                       |          |  |  |  |
|                     |                            |                            |                       |          |  |  |  |
|                     |                            |                            |                       |          |  |  |  |
|                     |                            |                            |                       |          |  |  |  |
|                     |                            |                            |                       |          |  |  |  |
| 2007                | 2008                       |                            | 2009                  | 2010     |  |  |  |
|                     | School                     | District                   |                       | Province |  |  |  |