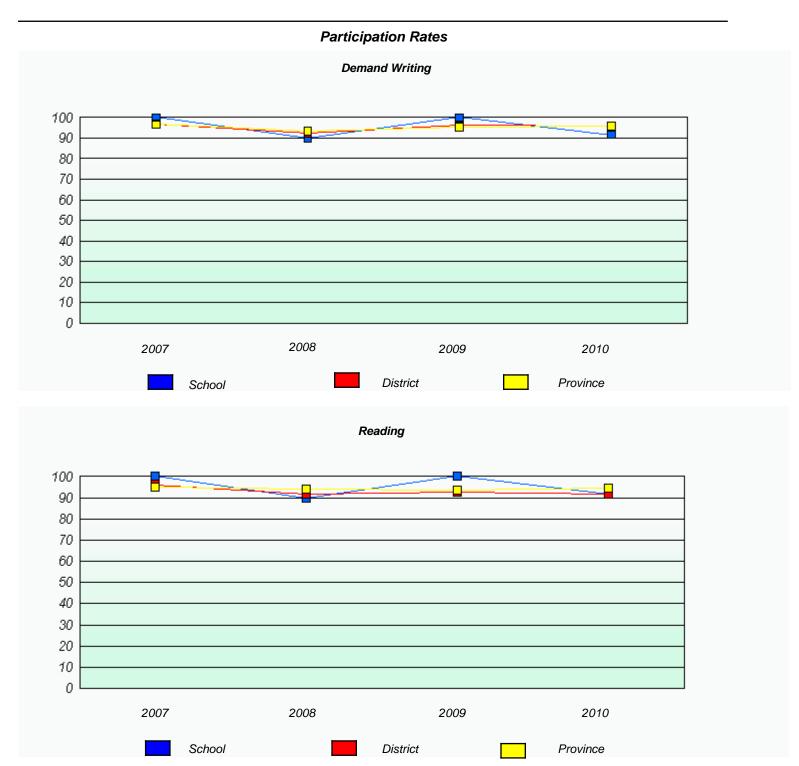

<sup>\*</sup> Reading score is composite of Information and Poetry.

District 2 - Western

School #: 023

Sacred Heart AG

|      |                           | Participation Rat        | tes                 |             |  |
|------|---------------------------|--------------------------|---------------------|-------------|--|
|      |                           | Demand Writing           | ,                   |             |  |
|      | School data with 5 or few | ver students withheld fo | r reasons of confid | entiality.  |  |
|      |                           |                          |                     |             |  |
|      |                           |                          |                     |             |  |
|      |                           |                          |                     |             |  |
|      |                           |                          |                     |             |  |
|      |                           |                          |                     |             |  |
|      |                           |                          |                     |             |  |
| 2007 | 2008                      |                          | 2009                | 2010        |  |
| _    | School                    | District                 |                     | Province    |  |
| _    | 33.150.                   |                          |                     | _           |  |
|      |                           | Reading                  |                     |             |  |
|      | School data with 5 or few | ver students withheld fo | r reasons of confid | lentiality. |  |
|      |                           |                          |                     |             |  |
|      |                           |                          |                     |             |  |
|      |                           |                          |                     |             |  |
|      |                           |                          |                     |             |  |
|      |                           |                          |                     |             |  |
|      |                           |                          |                     |             |  |
| 2007 | 2008                      |                          | 2009                | 2010        |  |
|      | School                    | District                 |                     | Province    |  |
|      |                           |                          |                     |             |  |