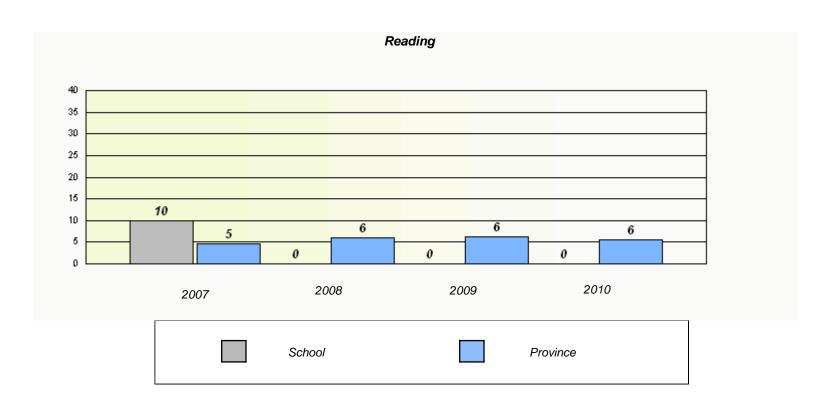

#### District 2 - Western

School #: 022 William Gillett Academy

<sup>\*</sup> Reading score is composite of Information and Poetry.

#### District 2 - Western

School #: 022 William Gillett Academy

<sup>\*</sup> Reading score is composite of Information and Poetry.

| School #: 023 | Sacred Heart AG |
|---------------|-----------------|
|               |                 |