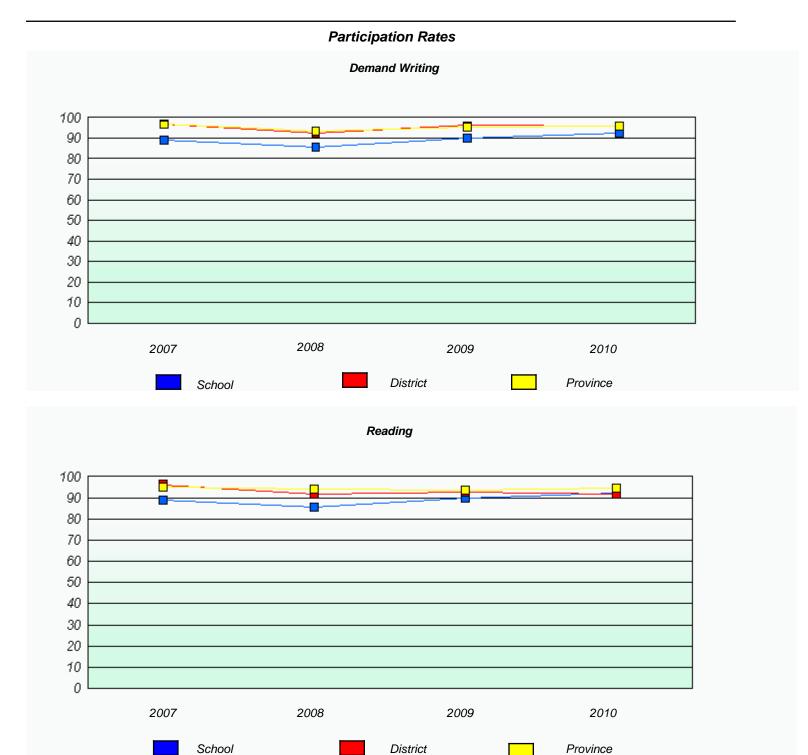

| Total G        | Grade 6(2010) students: | 2      | Exemp                         | otion Rates                |                |  |  |
|----------------|-------------------------|--------|-------------------------------|----------------------------|----------------|--|--|
| Demand Writing |                         |        |                               |                            |                |  |  |
|                |                         | School | data with 5 or fewer students | withheld for reasons of co | nfidentiality. |  |  |
|                |                         |        |                               |                            |                |  |  |
|                |                         |        |                               |                            |                |  |  |
|                |                         |        |                               |                            |                |  |  |
|                |                         |        |                               |                            |                |  |  |
|                |                         |        |                               |                            |                |  |  |
|                |                         |        |                               |                            |                |  |  |
|                |                         |        |                               |                            |                |  |  |
|                |                         |        |                               |                            |                |  |  |
|                |                         | 2007   | 2008                          | 2009                       | 2010           |  |  |
|                |                         |        |                               |                            |                |  |  |