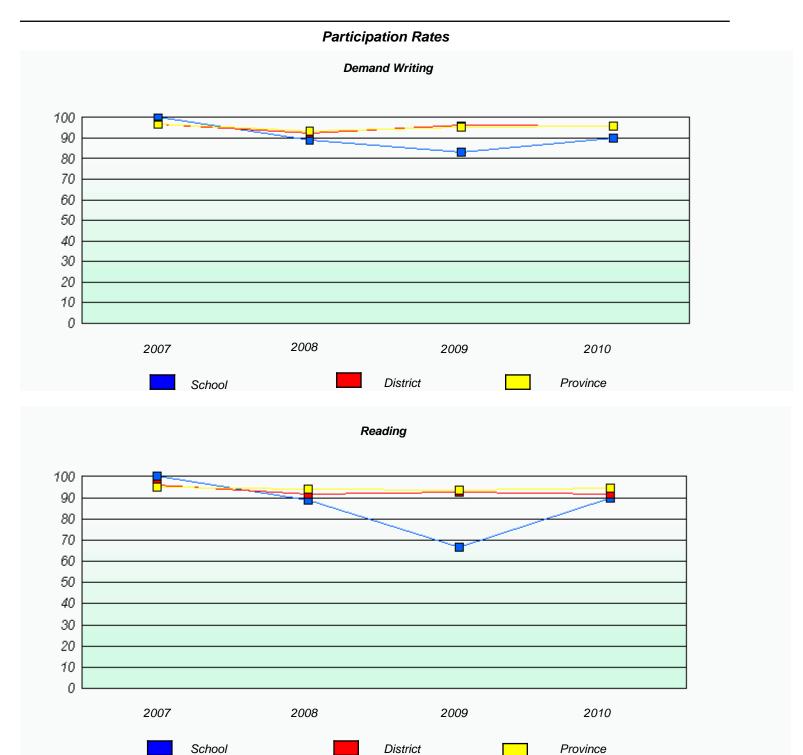

#### District 2 - Western

School #: 022 William Gillett Academy

<sup>\*</sup> Reading score is composite of Information and Poetry.

#### District 2 - Western

School #: 022 William Gillett Academy

<sup>\*</sup> Reading score is composite of Information and Poetry.

| School #: 023 | Sacred Heart AG |
|---------------|-----------------|
|               |                 |