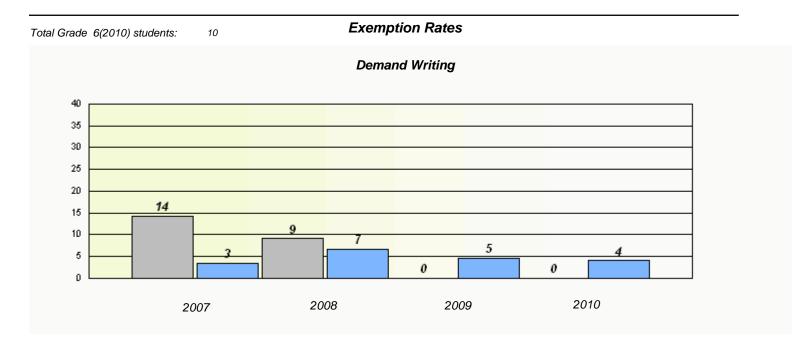

| Total G        | Grade 6(2010) students: | 2      | Exemp                         | otion Rates                |                |  |  |
|----------------|-------------------------|--------|-------------------------------|----------------------------|----------------|--|--|
| Demand Writing |                         |        |                               |                            |                |  |  |
|                |                         | School | data with 5 or fewer students | withheld for reasons of co | nfidentiality. |  |  |
|                |                         |        |                               |                            |                |  |  |
|                |                         |        |                               |                            |                |  |  |
|                |                         |        |                               |                            |                |  |  |
|                |                         |        |                               |                            |                |  |  |
|                |                         |        |                               |                            |                |  |  |
|                |                         |        |                               |                            |                |  |  |
|                |                         |        |                               |                            |                |  |  |
|                |                         |        |                               |                            |                |  |  |
|                |                         | 2007   | 2008                          | 2009                       | 2010           |  |  |
|                |                         |        |                               |                            |                |  |  |

| School data with 5 or fewer students withheld for reasons of confidentiality. |
|-------------------------------------------------------------------------------|
|                                                                               |
|                                                                               |
|                                                                               |
|                                                                               |
|                                                                               |
|                                                                               |
|                                                                               |
|                                                                               |
|                                                                               |
| 2007 2008 2009 2010                                                           |
|                                                                               |
| School Province                                                               |
|                                                                               |