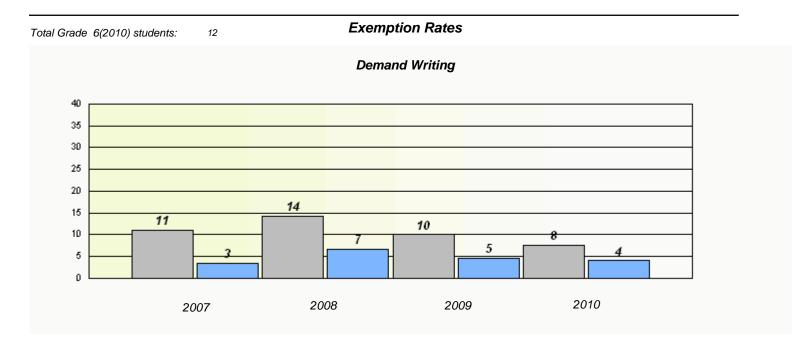

| Total G        | Grade 6(2010) students: | 2      | Exemp                         | otion Rates                |                |  |  |
|----------------|-------------------------|--------|-------------------------------|----------------------------|----------------|--|--|
| Demand Writing |                         |        |                               |                            |                |  |  |
|                |                         | School | data with 5 or fewer students | withheld for reasons of co | nfidentiality. |  |  |
|                |                         |        |                               |                            |                |  |  |
|                |                         |        |                               |                            |                |  |  |
|                |                         |        |                               |                            |                |  |  |
|                |                         |        |                               |                            |                |  |  |
|                |                         |        |                               |                            |                |  |  |
|                |                         |        |                               |                            |                |  |  |
|                |                         |        |                               |                            |                |  |  |
|                |                         |        |                               |                            |                |  |  |
|                |                         | 2007   | 2008                          | 2009                       | 2010           |  |  |
|                |                         |        |                               |                            |                |  |  |