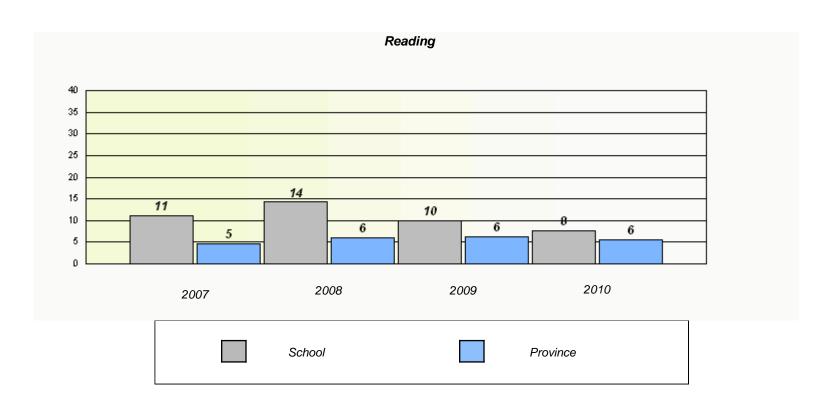

| Total G        | Grade 6(2010) students: | 2      | Exemp                         | otion Rates                |                |  |  |
|----------------|-------------------------|--------|-------------------------------|----------------------------|----------------|--|--|
| Demand Writing |                         |        |                               |                            |                |  |  |
|                |                         | School | data with 5 or fewer students | withheld for reasons of co | nfidentiality. |  |  |
|                |                         |        |                               |                            |                |  |  |
|                |                         |        |                               |                            |                |  |  |
|                |                         |        |                               |                            |                |  |  |
|                |                         |        |                               |                            |                |  |  |
|                |                         |        |                               |                            |                |  |  |
|                |                         |        |                               |                            |                |  |  |
|                |                         |        |                               |                            |                |  |  |
|                |                         |        |                               |                            |                |  |  |
|                |                         | 2007   | 2008                          | 2009                       | 2010           |  |  |
|                |                         |        |                               |                            |                |  |  |