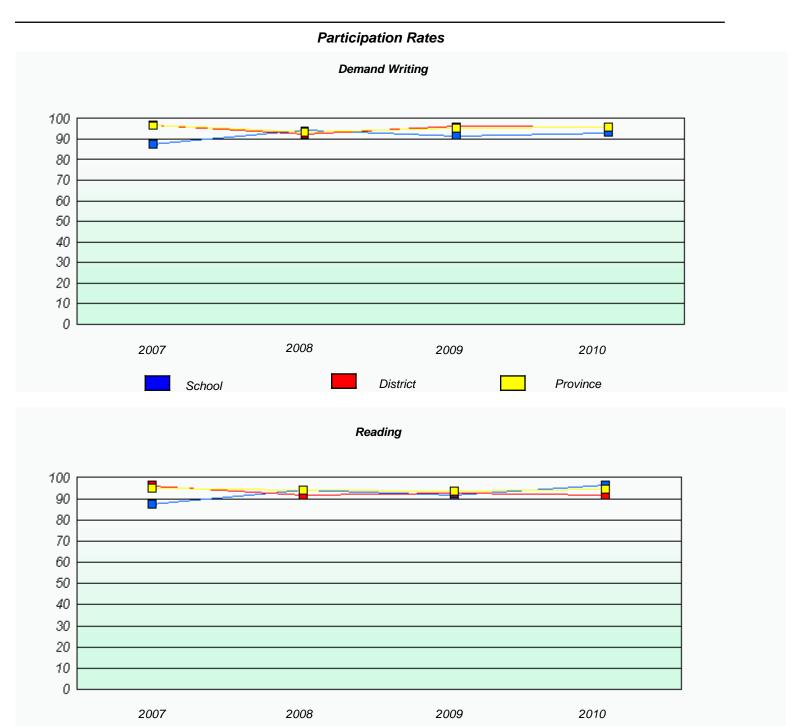

<sup>\*</sup> Reading score is composite of Information and Poetry.

District 2 - Western

School #: 023

Sacred Heart AG

|      |                           | Participation Rat        | tes                 |             |  |
|------|---------------------------|--------------------------|---------------------|-------------|--|
|      |                           | Demand Writing           | ,                   |             |  |
|      | School data with 5 or few | ver students withheld fo | r reasons of confid | entiality.  |  |
|      |                           |                          |                     |             |  |
|      |                           |                          |                     |             |  |
|      |                           |                          |                     |             |  |
|      |                           |                          |                     |             |  |
|      |                           |                          |                     |             |  |
|      |                           |                          |                     |             |  |
| 2007 | 2008                      |                          | 2009                | 2010        |  |
| _    | School                    | District                 |                     | Province    |  |
| _    | 33.150.                   |                          |                     | _           |  |
|      |                           | Reading                  |                     |             |  |
|      | School data with 5 or few | ver students withheld fo | r reasons of confid | lentiality. |  |
|      |                           |                          |                     |             |  |
|      |                           |                          |                     |             |  |
|      |                           |                          |                     |             |  |
|      |                           |                          |                     |             |  |
|      |                           |                          |                     |             |  |
|      |                           |                          |                     |             |  |
| 2007 | 2008                      |                          | 2009                | 2010        |  |
|      | School                    | District                 |                     | Province    |  |
|      |                           |                          |                     |             |  |