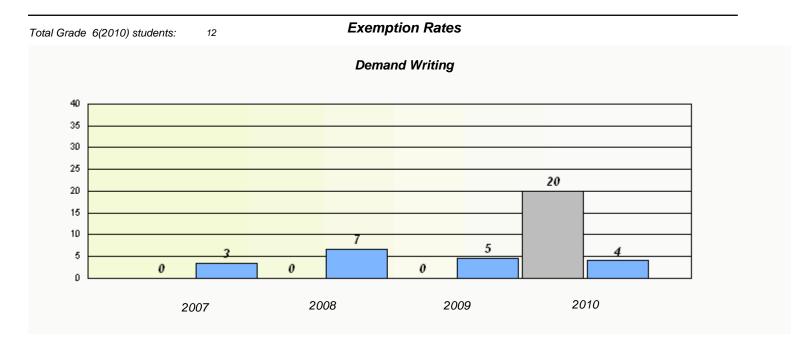

| Total G        | Grade 6(2010) students: | 2      | Exemp                         | otion Rates                |                |  |  |
|----------------|-------------------------|--------|-------------------------------|----------------------------|----------------|--|--|
| Demand Writing |                         |        |                               |                            |                |  |  |
|                |                         | School | data with 5 or fewer students | withheld for reasons of co | nfidentiality. |  |  |
|                |                         |        |                               |                            |                |  |  |
|                |                         |        |                               |                            |                |  |  |
|                |                         |        |                               |                            |                |  |  |
|                |                         |        |                               |                            |                |  |  |
|                |                         |        |                               |                            |                |  |  |
|                |                         |        |                               |                            |                |  |  |
|                |                         |        |                               |                            |                |  |  |
|                |                         |        |                               |                            |                |  |  |
|                |                         | 2007   | 2008                          | 2009                       | 2010           |  |  |
|                |                         |        |                               |                            |                |  |  |

| School data with 5 or fewer students withheld for reasons of confidentiality. |
|-------------------------------------------------------------------------------|
|                                                                               |
|                                                                               |
|                                                                               |
|                                                                               |
|                                                                               |
|                                                                               |
|                                                                               |
|                                                                               |
|                                                                               |
| 2007 2008 2009 2010                                                           |
|                                                                               |
| School Province                                                               |
|                                                                               |