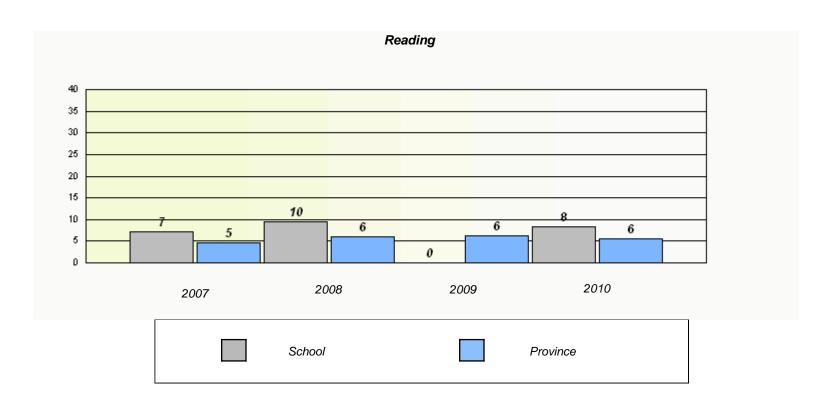

#### District 2 - Western

School #: 022 William Gillett Academy

<sup>\*</sup> Reading score is composite of Information and Poetry.

#### District 2 - Western

School #: 022 William Gillett Academy

<sup>\*</sup> Reading score is composite of Information and Poetry.

| School #: 023 | Sacred Heart AG |
|---------------|-----------------|
|               |                 |