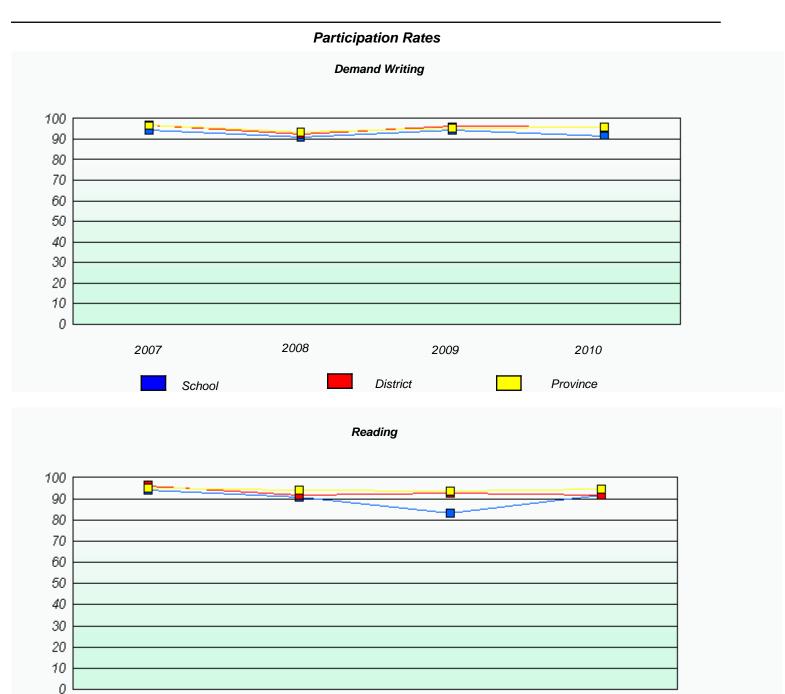

<sup>\*</sup> Reading score is composite of Information and Poetry.

District 2 - Western

School #: 023

Sacred Heart AG

|      |                           | Participation Rat        | tes                 |             |  |
|------|---------------------------|--------------------------|---------------------|-------------|--|
|      |                           | Demand Writing           | ,                   |             |  |
|      | School data with 5 or few | ver students withheld fo | r reasons of confid | entiality.  |  |
|      |                           |                          |                     |             |  |
|      |                           |                          |                     |             |  |
|      |                           |                          |                     |             |  |
|      |                           |                          |                     |             |  |
|      |                           |                          |                     |             |  |
|      |                           |                          |                     |             |  |
| 2007 | 2008                      |                          | 2009                | 2010        |  |
| _    | School                    | District                 |                     | Province    |  |
| _    | 33.150.                   |                          |                     | _           |  |
|      |                           | Reading                  |                     |             |  |
|      | School data with 5 or few | ver students withheld fo | r reasons of confid | lentiality. |  |
|      |                           |                          |                     |             |  |
|      |                           |                          |                     |             |  |
|      |                           |                          |                     |             |  |
|      |                           |                          |                     |             |  |
|      |                           |                          |                     |             |  |
|      |                           |                          |                     |             |  |
| 2007 | 2008                      |                          | 2009                | 2010        |  |
|      | School                    | District                 |                     | Province    |  |
|      |                           |                          |                     |             |  |