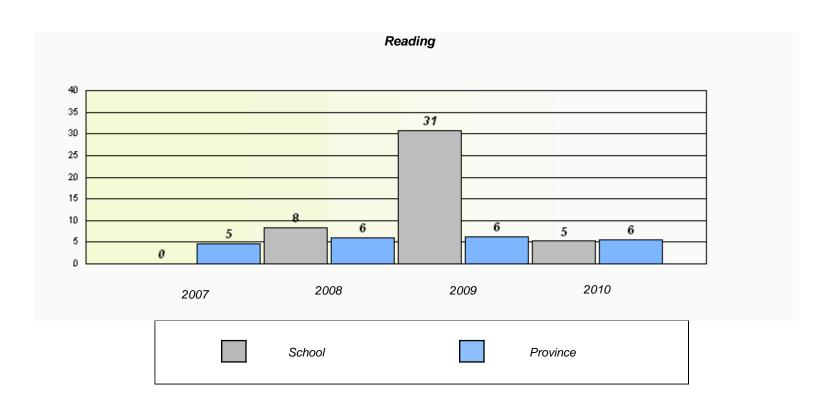

<sup>\*</sup> Reading score is composite of Information and Poetry.

| School #: 026 H. | I.G. Fillier Academy |
|------------------|----------------------|
|------------------|----------------------|

| Total Grad | e 6(2010) students: | 2      | Exemp                         | otion Rates                |                 |  |  |  |
|------------|---------------------|--------|-------------------------------|----------------------------|-----------------|--|--|--|
|            | Demand Writing      |        |                               |                            |                 |  |  |  |
|            |                     | School | data with 5 or fewer students | withheld for reasons of co | onfidentiality. |  |  |  |
|            |                     |        |                               |                            |                 |  |  |  |
|            |                     |        |                               |                            |                 |  |  |  |
|            |                     |        |                               |                            |                 |  |  |  |
|            |                     |        |                               |                            |                 |  |  |  |
|            |                     |        |                               |                            |                 |  |  |  |
|            |                     |        |                               |                            |                 |  |  |  |
|            |                     |        |                               |                            |                 |  |  |  |
|            |                     | 2007   | 2008                          | 2009                       | 2010            |  |  |  |
|            |                     |        |                               |                            |                 |  |  |  |

|        |                               | eading                        |              |  |
|--------|-------------------------------|-------------------------------|--------------|--|
| School | data with 5 or fewer students | withheld for reasons of conf. | identiality. |  |
|        |                               |                               |              |  |
|        |                               |                               |              |  |
|        |                               |                               |              |  |
|        |                               |                               |              |  |
|        |                               |                               |              |  |
|        |                               |                               |              |  |
|        |                               |                               |              |  |
|        |                               |                               |              |  |
|        |                               |                               |              |  |
|        |                               |                               |              |  |
|        |                               |                               |              |  |
| 2007   | 2008                          | 2009                          | 2010         |  |
| 2007   | 2000                          | 2000                          |              |  |
|        |                               |                               |              |  |
|        |                               |                               | _            |  |
|        | School                        |                               | Province     |  |
|        |                               |                               |              |  |