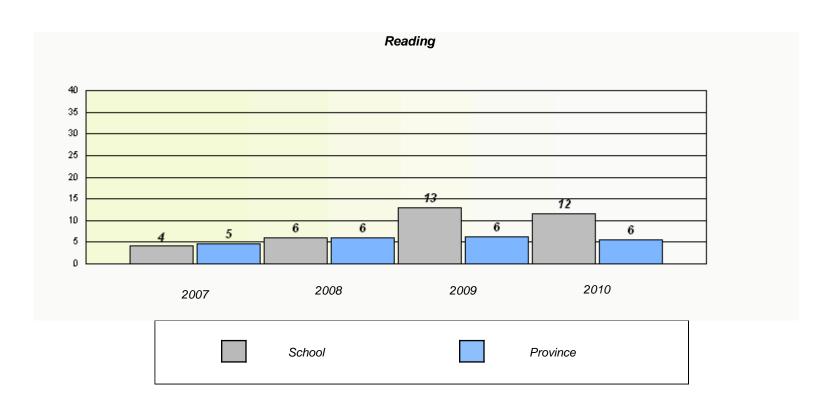

#### District 2 - Western

School #: 022 William Gillett Academy

<sup>\*</sup> Reading score is composite of Information and Poetry.

#### District 2 - Western

School #: 022 William Gillett Academy

<sup>\*</sup> Reading score is composite of Information and Poetry.

| School #: 023 | Sacred Heart AG |
|---------------|-----------------|
|               |                 |