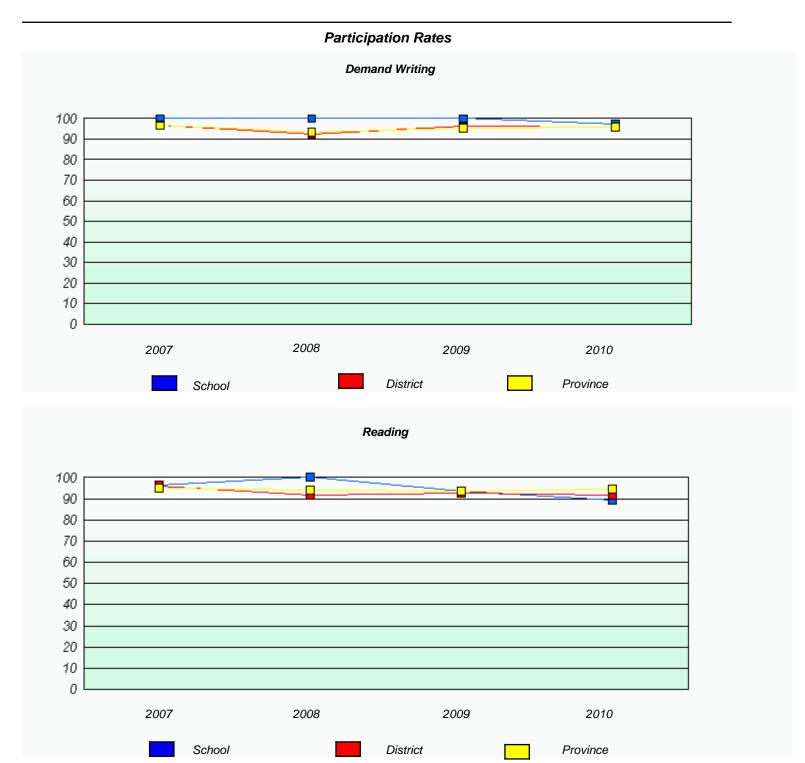

#### District 2 - Western

School #: 022 William Gillett Academy

<sup>\*</sup> Reading score is composite of Information and Poetry.

#### District 2 - Western

School #: 022 William Gillett Academy

<sup>\*</sup> Reading score is composite of Information and Poetry.

| School #: 023 | Sacred Heart AG |
|---------------|-----------------|
|               |                 |