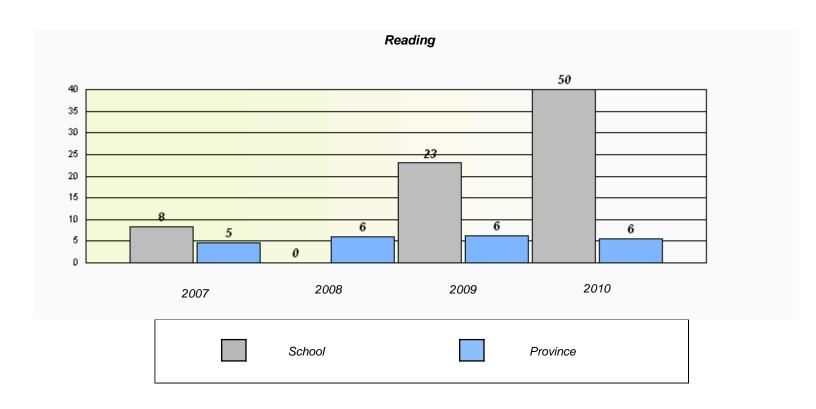

<sup>\*</sup> Reading score is composite of Information and Poetry.

| School #: 026 H. | I.G. Fillier Academy |
|------------------|----------------------|
|------------------|----------------------|

| Total Grad | e 6(2010) students: | 2      | Exemp                         | otion Rates                |                 |  |  |  |
|------------|---------------------|--------|-------------------------------|----------------------------|-----------------|--|--|--|
|            | Demand Writing      |        |                               |                            |                 |  |  |  |
|            |                     | School | data with 5 or fewer students | withheld for reasons of co | onfidentiality. |  |  |  |
|            |                     |        |                               |                            |                 |  |  |  |
|            |                     |        |                               |                            |                 |  |  |  |
|            |                     |        |                               |                            |                 |  |  |  |
|            |                     |        |                               |                            |                 |  |  |  |
|            |                     |        |                               |                            |                 |  |  |  |
|            |                     |        |                               |                            |                 |  |  |  |
|            |                     |        |                               |                            |                 |  |  |  |
|            |                     | 2007   | 2008                          | 2009                       | 2010            |  |  |  |
|            |                     |        |                               |                            |                 |  |  |  |

|        |                               | eading                        |              |  |
|--------|-------------------------------|-------------------------------|--------------|--|
| School | data with 5 or fewer students | withheld for reasons of conf. | identiality. |  |
|        |                               |                               |              |  |
|        |                               |                               |              |  |
|        |                               |                               |              |  |
|        |                               |                               |              |  |
|        |                               |                               |              |  |
|        |                               |                               |              |  |
|        |                               |                               |              |  |
|        |                               |                               |              |  |
|        |                               |                               |              |  |
|        |                               |                               |              |  |
|        |                               |                               |              |  |
| 2007   | 2008                          | 2009                          | 2010         |  |
| 2007   | 2000                          | 2000                          |              |  |
|        |                               |                               |              |  |
|        |                               |                               | _            |  |
|        | School                        |                               | Province     |  |
|        |                               |                               |              |  |