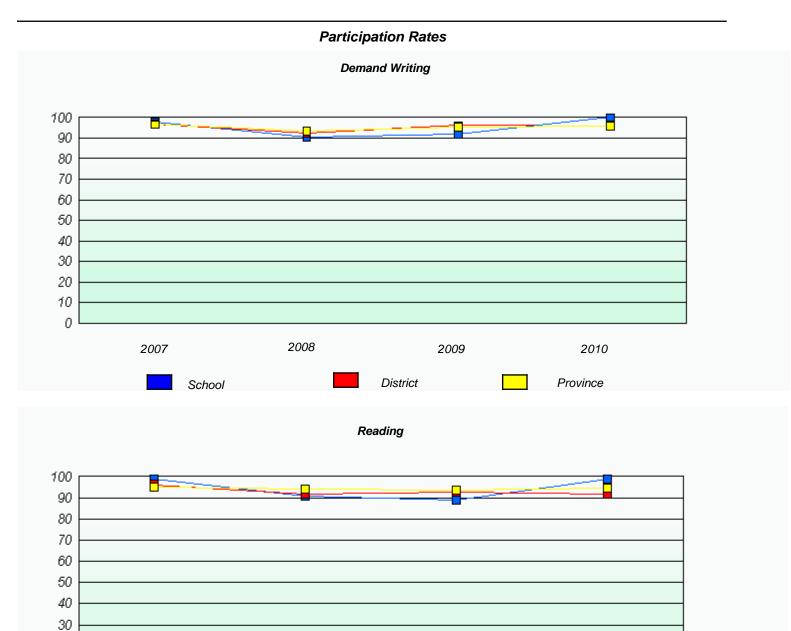

#### District 2 - Western

School #: 022 William Gillett Academy

<sup>\*</sup> Reading score is composite of Information and Poetry.

#### District 2 - Western

School #: 022 William Gillett Academy

<sup>\*</sup> Reading score is composite of Information and Poetry.

| School #: 023 | Sacred Heart AG |
|---------------|-----------------|
|               |                 |