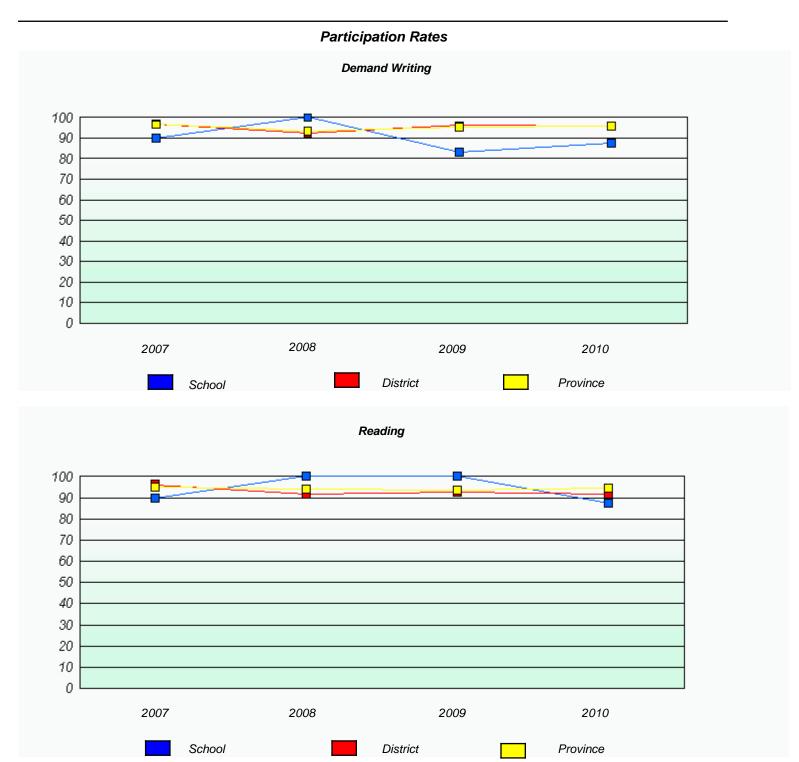

 $<sup>^{\</sup>star}$  Reading score is composite of Information and Poetry.

District 2 - Western

School #: 026 H.G. Fillier Academy

| Participation Rates |                       |                            |                              |               |  |  |  |
|---------------------|-----------------------|----------------------------|------------------------------|---------------|--|--|--|
|                     |                       | Demand Writing             | 7                            |               |  |  |  |
|                     | School data with 5 or | fewer students withheld fo | or reasons of confidentialit | ty.           |  |  |  |
| 2007                | 200                   | 08                         | 2009                         | 2010          |  |  |  |
|                     | School                | District                   |                              | Province      |  |  |  |
|                     |                       | Reading                    |                              |               |  |  |  |
|                     |                       | fewer students withheld fo |                              |               |  |  |  |
| 2007                | 200<br>School         | District                   | 2009                         | 2010 Province |  |  |  |
|                     |                       |                            |                              |               |  |  |  |

<sup>\*</sup> Reading score is composite of Information and Poetry.

#### District 2 - Western

School #: 028 Straits Elementary

<sup>\*</sup> Reading score is composite of Information and Poetry.