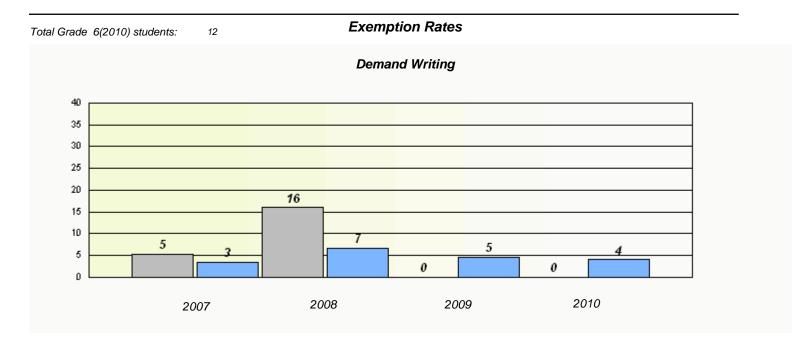

#### District 2 - Western

School #: 069 Sacred Heart Elementary

<sup>\*</sup> Reading score is composite of Information and Poetry.

#### District 2 - Western

School #: 069 Sacred Heart Elementary

#### Participation Rates **Demand Writing** District Province School Reading

District

Province

School

<sup>\*</sup> Reading score is composite of Information and Poetry.