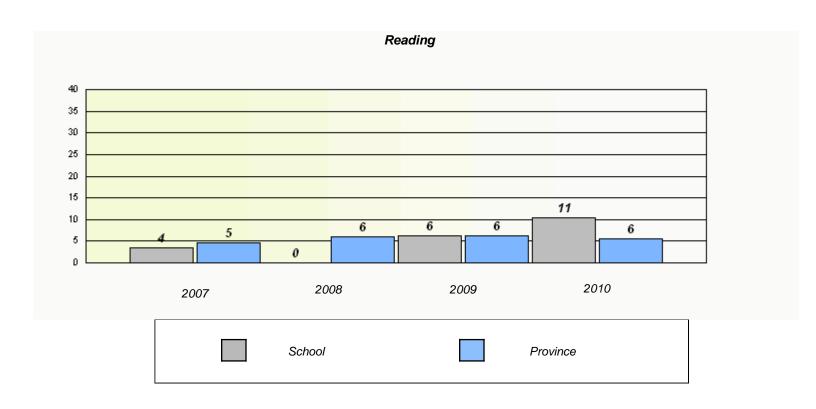

| School data with 5 or fewer students withheld for reasons of confidentiality. |
|-------------------------------------------------------------------------------|
|                                                                               |
|                                                                               |
|                                                                               |
|                                                                               |
|                                                                               |
|                                                                               |
|                                                                               |
|                                                                               |
|                                                                               |
| 2007 2008 2009 2010                                                           |
|                                                                               |
| School Province                                                               |
|                                                                               |