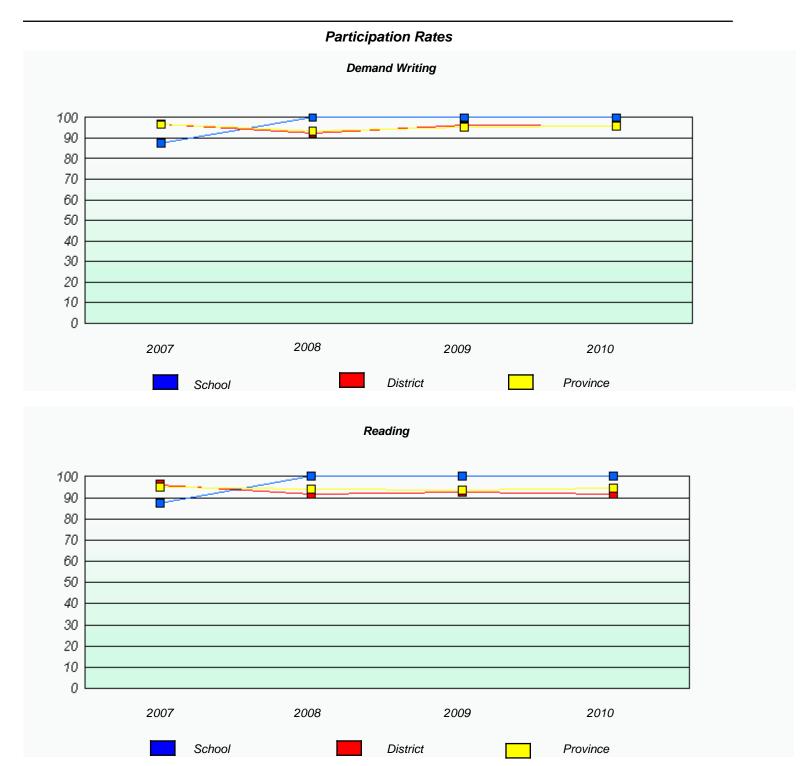

<sup>\*</sup> Reading score is composite of Information and Poetry.

District 2 - Western

School #: 023

Sacred Heart AG

|      |                           | Participation Rat        | tes                 |             |  |
|------|---------------------------|--------------------------|---------------------|-------------|--|
|      |                           | Demand Writing           | ,                   |             |  |
|      | School data with 5 or few | ver students withheld fo | r reasons of confid | entiality.  |  |
|      |                           |                          |                     |             |  |
|      |                           |                          |                     |             |  |
|      |                           |                          |                     |             |  |
|      |                           |                          |                     |             |  |
|      |                           |                          |                     |             |  |
|      |                           |                          |                     |             |  |
| 2007 | 2008                      |                          | 2009                | 2010        |  |
| _    | School                    | District                 |                     | Province    |  |
| _    | 33.150.                   |                          |                     | _           |  |
|      |                           | Reading                  |                     |             |  |
|      | School data with 5 or few | ver students withheld fo | r reasons of confid | lentiality. |  |
|      |                           |                          |                     |             |  |
|      |                           |                          |                     |             |  |
|      |                           |                          |                     |             |  |
|      |                           |                          |                     |             |  |
|      |                           |                          |                     |             |  |
|      |                           |                          |                     |             |  |
| 2007 | 2008                      |                          | 2009                | 2010        |  |
|      | School                    | District                 |                     | Province    |  |
|      |                           |                          |                     |             |  |