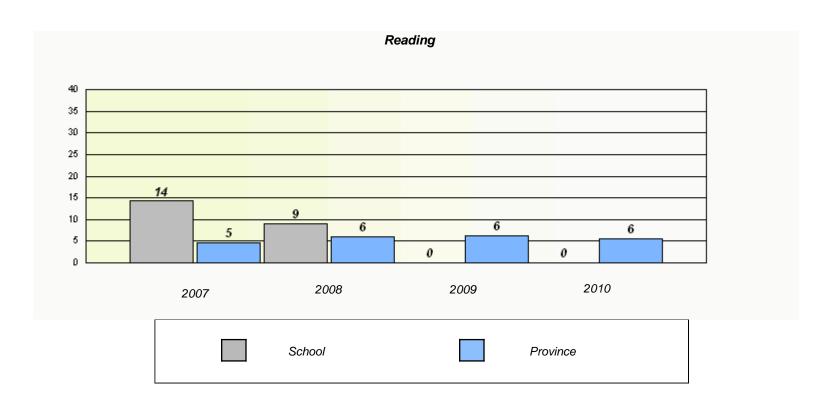

<sup>\*</sup> Reading score is composite of Information and Poetry.

District 2 - Western

School #: 023

Sacred Heart AG

|      |                           | Participation Rat        | tes                 |             |  |
|------|---------------------------|--------------------------|---------------------|-------------|--|
|      |                           | Demand Writing           | ,                   |             |  |
|      | School data with 5 or few | ver students withheld fo | r reasons of confid | entiality.  |  |
|      |                           |                          |                     |             |  |
|      |                           |                          |                     |             |  |
|      |                           |                          |                     |             |  |
|      |                           |                          |                     |             |  |
|      |                           |                          |                     |             |  |
|      |                           |                          |                     |             |  |
| 2007 | 2008                      |                          | 2009                | 2010        |  |
| _    | School                    | District                 |                     | Province    |  |
| _    | 33.150.                   |                          |                     | _           |  |
|      |                           | Reading                  |                     |             |  |
|      | School data with 5 or few | ver students withheld fo | r reasons of confid | lentiality. |  |
|      |                           |                          |                     |             |  |
|      |                           |                          |                     |             |  |
|      |                           |                          |                     |             |  |
|      |                           |                          |                     |             |  |
|      |                           |                          |                     |             |  |
|      |                           |                          |                     |             |  |
| 2007 | 2008                      |                          | 2009                | 2010        |  |
|      | School                    | District                 |                     | Province    |  |
|      |                           |                          |                     |             |  |