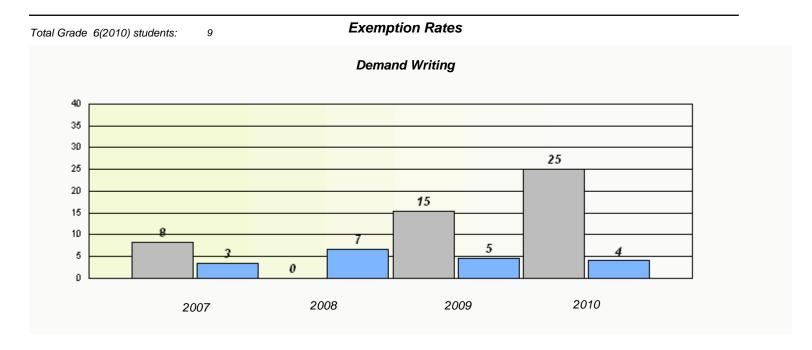

<sup>\*</sup> Reading score is composite of Information and Poetry.

| School #: 026 H. | I.G. Fillier Academy |
|------------------|----------------------|
|------------------|----------------------|

| Total Grad | e 6(2010) students: | 2      | Exemp                         | otion Rates                |                 |  |  |  |
|------------|---------------------|--------|-------------------------------|----------------------------|-----------------|--|--|--|
|            | Demand Writing      |        |                               |                            |                 |  |  |  |
|            |                     | School | data with 5 or fewer students | withheld for reasons of co | onfidentiality. |  |  |  |
|            |                     |        |                               |                            |                 |  |  |  |
|            |                     |        |                               |                            |                 |  |  |  |
|            |                     |        |                               |                            |                 |  |  |  |
|            |                     |        |                               |                            |                 |  |  |  |
|            |                     |        |                               |                            |                 |  |  |  |
|            |                     |        |                               |                            |                 |  |  |  |
|            |                     |        |                               |                            |                 |  |  |  |
|            |                     | 2007   | 2008                          | 2009                       | 2010            |  |  |  |
|            |                     |        |                               |                            |                 |  |  |  |

|        |                               | eading                        |              |  |
|--------|-------------------------------|-------------------------------|--------------|--|
| School | data with 5 or fewer students | withheld for reasons of conf. | identiality. |  |
|        |                               |                               |              |  |
|        |                               |                               |              |  |
|        |                               |                               |              |  |
|        |                               |                               |              |  |
|        |                               |                               |              |  |
|        |                               |                               |              |  |
|        |                               |                               |              |  |
|        |                               |                               |              |  |
|        |                               |                               |              |  |
|        |                               |                               |              |  |
|        |                               |                               |              |  |
| 2007   | 2008                          | 2009                          | 2010         |  |
| 2007   | 2000                          | 2000                          |              |  |
|        |                               |                               |              |  |
|        |                               |                               | _            |  |
|        | School                        |                               | Province     |  |
|        |                               |                               |              |  |