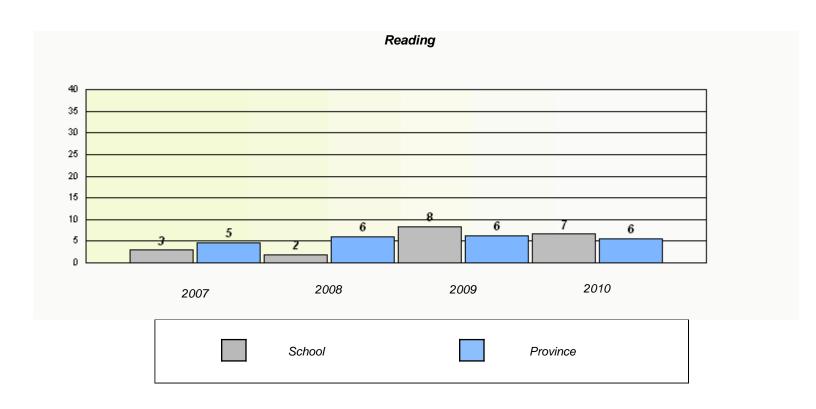

| School data with 5 or fewer students withheld for reasons of confidentiality. |
|-------------------------------------------------------------------------------|
|                                                                               |
|                                                                               |
|                                                                               |
|                                                                               |
|                                                                               |
|                                                                               |
|                                                                               |
|                                                                               |
|                                                                               |
| 2007 2008 2009 2010                                                           |
|                                                                               |
| School Province                                                               |
|                                                                               |