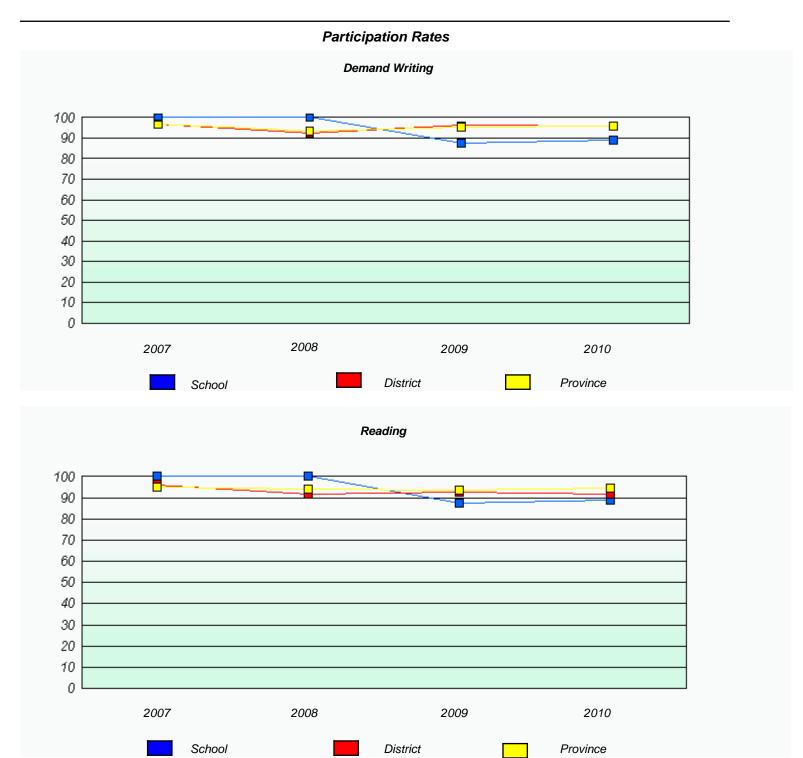

<sup>\*</sup> Reading score is composite of Information and Poetry.

| School #: 026 H. | I.G. Fillier Academy |
|------------------|----------------------|
|------------------|----------------------|

| Total Grad | e 6(2010) students: | 2      | Exemp                         | otion Rates                |                 |  |  |  |
|------------|---------------------|--------|-------------------------------|----------------------------|-----------------|--|--|--|
|            | Demand Writing      |        |                               |                            |                 |  |  |  |
|            |                     | School | data with 5 or fewer students | withheld for reasons of co | onfidentiality. |  |  |  |
|            |                     |        |                               |                            |                 |  |  |  |
|            |                     |        |                               |                            |                 |  |  |  |
|            |                     |        |                               |                            |                 |  |  |  |
|            |                     |        |                               |                            |                 |  |  |  |
|            |                     |        |                               |                            |                 |  |  |  |
|            |                     |        |                               |                            |                 |  |  |  |
|            |                     |        |                               |                            |                 |  |  |  |
|            |                     | 2007   | 2008                          | 2009                       | 2010            |  |  |  |
|            |                     |        |                               |                            |                 |  |  |  |

|        |                               | eading                        |              |  |
|--------|-------------------------------|-------------------------------|--------------|--|
| School | data with 5 or fewer students | withheld for reasons of conf. | identiality. |  |
|        |                               |                               |              |  |
|        |                               |                               |              |  |
|        |                               |                               |              |  |
|        |                               |                               |              |  |
|        |                               |                               |              |  |
|        |                               |                               |              |  |
|        |                               |                               |              |  |
|        |                               |                               |              |  |
|        |                               |                               |              |  |
|        |                               |                               |              |  |
|        |                               |                               |              |  |
| 2007   | 2008                          | 2009                          | 2010         |  |
| 2007   | 2000                          | 2000                          |              |  |
|        |                               |                               |              |  |
|        |                               |                               | _            |  |
|        | School                        |                               | Province     |  |
|        |                               |                               |              |  |

 $<sup>^{\</sup>star}$  Reading score is composite of Information and Poetry.

District 2 - Western

School #: 026 H.G. Fillier Academy

| Participation Rates |                       |                            |                              |               |  |  |  |
|---------------------|-----------------------|----------------------------|------------------------------|---------------|--|--|--|
|                     |                       | Demand Writing             | 7                            |               |  |  |  |
|                     | School data with 5 or | fewer students withheld fo | or reasons of confidentialit | ty.           |  |  |  |
| 2007                | 200                   | 08                         | 2009                         | 2010          |  |  |  |
|                     | School                | District                   |                              | Province      |  |  |  |
|                     |                       | Reading                    |                              |               |  |  |  |
|                     |                       | fewer students withheld fo |                              |               |  |  |  |
| 2007                | 200<br>School         | District                   | 2009                         | 2010 Province |  |  |  |
|                     |                       |                            |                              |               |  |  |  |