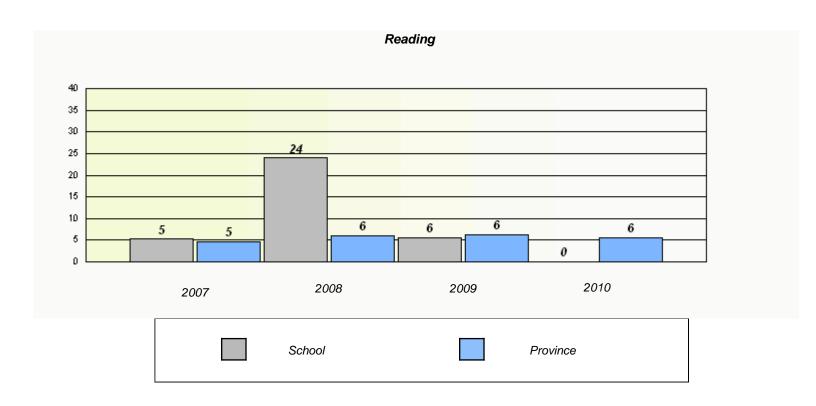

<sup>\*</sup> Reading score is composite of Information and Poetry.

| School #: 026 H. | I.G. Fillier Academy |
|------------------|----------------------|
|------------------|----------------------|

| Total Grad | e 6(2010) students: | 2      | Exemp                         | otion Rates                |                 |  |  |  |
|------------|---------------------|--------|-------------------------------|----------------------------|-----------------|--|--|--|
|            | Demand Writing      |        |                               |                            |                 |  |  |  |
|            |                     | School | data with 5 or fewer students | withheld for reasons of co | onfidentiality. |  |  |  |
|            |                     |        |                               |                            |                 |  |  |  |
|            |                     |        |                               |                            |                 |  |  |  |
|            |                     |        |                               |                            |                 |  |  |  |
|            |                     |        |                               |                            |                 |  |  |  |
|            |                     |        |                               |                            |                 |  |  |  |
|            |                     |        |                               |                            |                 |  |  |  |
|            |                     |        |                               |                            |                 |  |  |  |
|            |                     | 2007   | 2008                          | 2009                       | 2010            |  |  |  |
|            |                     |        |                               |                            |                 |  |  |  |

|        |                               | eading                        |              |  |
|--------|-------------------------------|-------------------------------|--------------|--|
| School | data with 5 or fewer students | withheld for reasons of conf. | identiality. |  |
|        |                               |                               |              |  |
|        |                               |                               |              |  |
|        |                               |                               |              |  |
|        |                               |                               |              |  |
|        |                               |                               |              |  |
|        |                               |                               |              |  |
|        |                               |                               |              |  |
|        |                               |                               |              |  |
|        |                               |                               |              |  |
|        |                               |                               |              |  |
|        |                               |                               |              |  |
| 2007   | 2008                          | 2009                          | 2010         |  |
| 2007   | 2000                          | 2000                          |              |  |
|        |                               |                               |              |  |
|        |                               |                               | _            |  |
|        | School                        |                               | Province     |  |
|        |                               |                               |              |  |