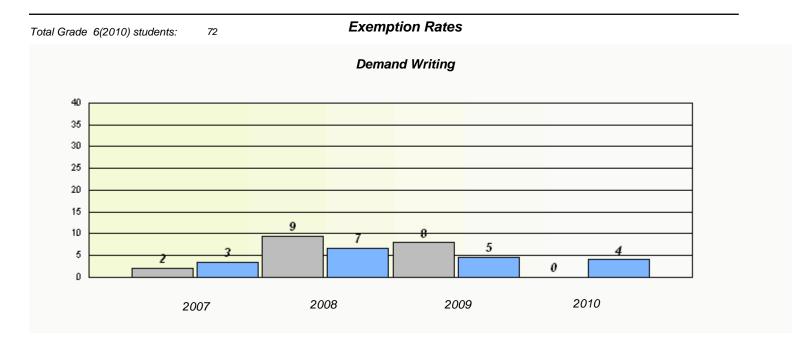

#### District 2 - Western

School #: 022 William Gillett Academy

<sup>\*</sup> Reading score is composite of Information and Poetry.

#### District 2 - Western

School #: 022 William Gillett Academy

<sup>\*</sup> Reading score is composite of Information and Poetry.

| School #: 023 | Sacred Heart AG |
|---------------|-----------------|
|               |                 |