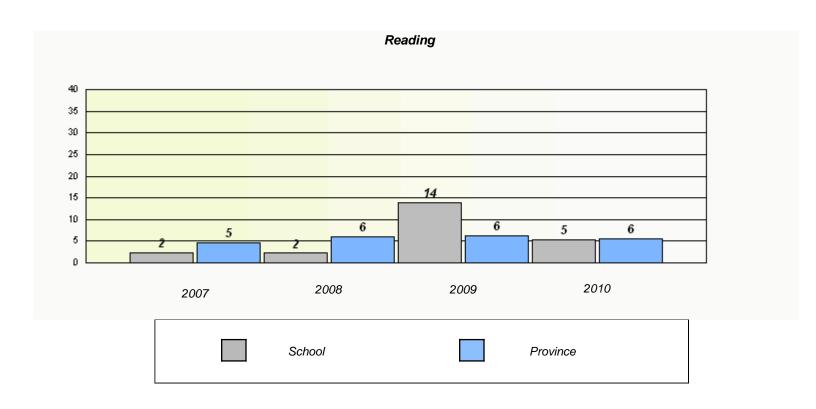

#### District 2 - Western

School #: 022 William Gillett Academy

<sup>\*</sup> Reading score is composite of Information and Poetry.

#### District 2 - Western

School #: 022 William Gillett Academy

<sup>\*</sup> Reading score is composite of Information and Poetry.

| School #: 023 | Sacred Heart AG |
|---------------|-----------------|
|               |                 |