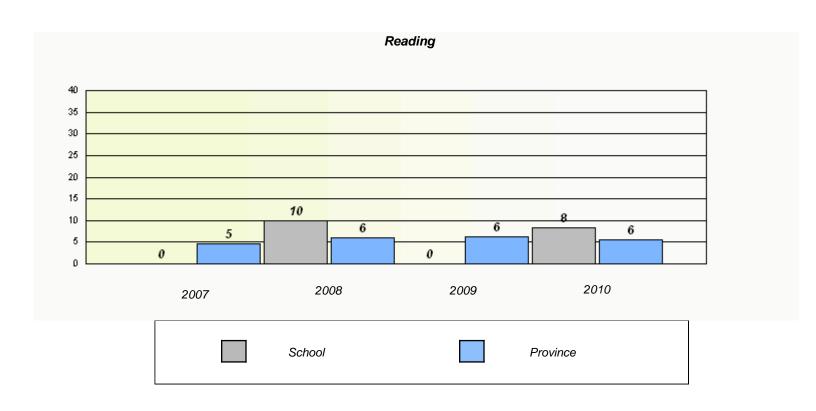

| School data with 5 or fewer students withheld for reasons of confidentiality. |
|-------------------------------------------------------------------------------|
|                                                                               |
|                                                                               |
|                                                                               |
|                                                                               |
|                                                                               |
|                                                                               |
|                                                                               |
|                                                                               |
|                                                                               |
| 2007 2008 2009 2010                                                           |
|                                                                               |
| School Province                                                               |
|                                                                               |

<sup>\*</sup> Reading score is composite of Information and Poetry.

District 2 - Western

School #: 023

Sacred Heart AG

|      |                           | Participation Rat        | tes                 |             |  |
|------|---------------------------|--------------------------|---------------------|-------------|--|
|      |                           | Demand Writing           | ,                   |             |  |
|      | School data with 5 or few | ver students withheld fo | r reasons of confid | entiality.  |  |
|      |                           |                          |                     |             |  |
|      |                           |                          |                     |             |  |
|      |                           |                          |                     |             |  |
|      |                           |                          |                     |             |  |
|      |                           |                          |                     |             |  |
|      |                           |                          |                     |             |  |
| 2007 | 2008                      |                          | 2009                | 2010        |  |
| _    | School                    | District                 |                     | Province    |  |
| _    | 33.150.                   |                          |                     | _           |  |
|      |                           | Reading                  |                     |             |  |
|      | School data with 5 or few | ver students withheld fo | r reasons of confid | lentiality. |  |
|      |                           |                          |                     |             |  |
|      |                           |                          |                     |             |  |
|      |                           |                          |                     |             |  |
|      |                           |                          |                     |             |  |
|      |                           |                          |                     |             |  |
|      |                           |                          |                     |             |  |
| 2007 | 2008                      |                          | 2009                | 2010        |  |
|      | School                    | District                 |                     | Province    |  |
|      |                           |                          |                     |             |  |