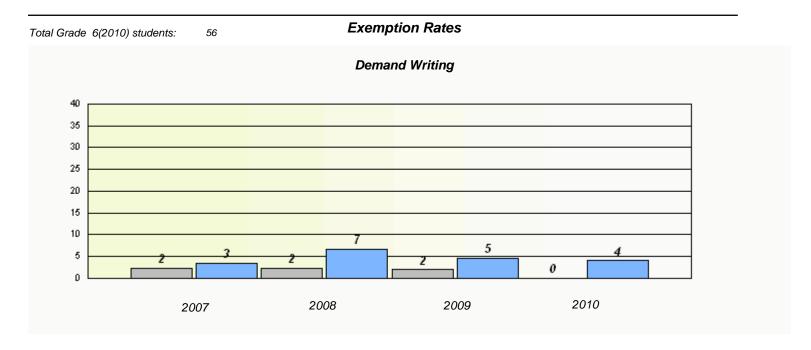

#### District 2 - Western

School #: 022 William Gillett Academy

<sup>\*</sup> Reading score is composite of Information and Poetry.

#### District 2 - Western

School #: 022 William Gillett Academy

<sup>\*</sup> Reading score is composite of Information and Poetry.

| School #: 023 | Sacred Heart AG |
|---------------|-----------------|
|               |                 |