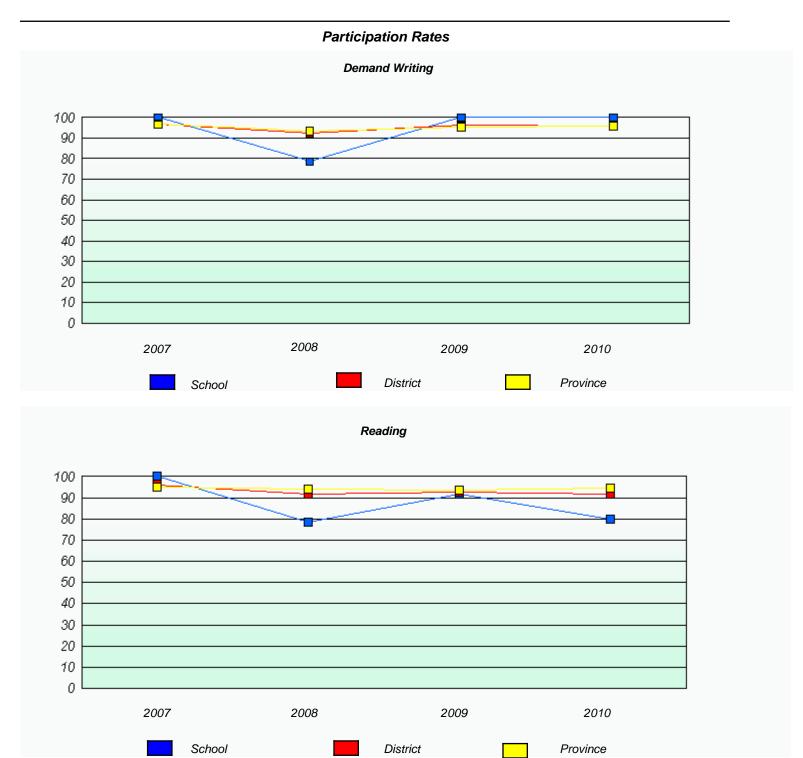

<sup>\*</sup> Reading score is composite of Information and Poetry.

District 2 - Western

School #: 023

Sacred Heart AG

|      |                           | Participation Rat        | tes                 |             |  |
|------|---------------------------|--------------------------|---------------------|-------------|--|
|      |                           | Demand Writing           | ,                   |             |  |
|      | School data with 5 or few | ver students withheld fo | r reasons of confid | entiality.  |  |
|      |                           |                          |                     |             |  |
|      |                           |                          |                     |             |  |
|      |                           |                          |                     |             |  |
|      |                           |                          |                     |             |  |
|      |                           |                          |                     |             |  |
|      |                           |                          |                     |             |  |
| 2007 | 2008                      |                          | 2009                | 2010        |  |
| _    | School                    | District                 |                     | Province    |  |
| _    | 33.150.                   |                          |                     | _           |  |
|      |                           | Reading                  |                     |             |  |
|      | School data with 5 or few | ver students withheld fo | r reasons of confid | lentiality. |  |
|      |                           |                          |                     |             |  |
|      |                           |                          |                     |             |  |
|      |                           |                          |                     |             |  |
|      |                           |                          |                     |             |  |
|      |                           |                          |                     |             |  |
|      |                           |                          |                     |             |  |
| 2007 | 2008                      |                          | 2009                | 2010        |  |
|      | School                    | District                 |                     | Province    |  |
|      |                           |                          |                     |             |  |

 $<sup>^{\</sup>star}$  Reading score is composite of Information and Poetry.

| School #: 024 | James Cook Memorial |  |
|---------------|---------------------|--|
|               |                     |  |