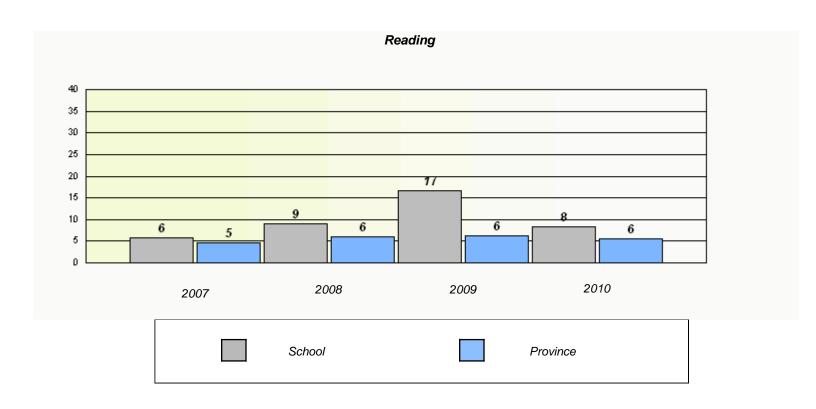

| School data with 5 or fewer students withheld for reasons of confidentiality. |
|-------------------------------------------------------------------------------|
|                                                                               |
|                                                                               |
|                                                                               |
|                                                                               |
|                                                                               |
|                                                                               |
|                                                                               |
|                                                                               |
|                                                                               |
| 2007 2008 2009 2010                                                           |
|                                                                               |
| School Province                                                               |
|                                                                               |

<sup>\*</sup> Reading score is composite of Information and Poetry.

District 2 - Western

School #: 023

Sacred Heart AG

|      |                           | Participation Rat        | tes                 |             |  |
|------|---------------------------|--------------------------|---------------------|-------------|--|
|      |                           | Demand Writing           | ,                   |             |  |
|      | School data with 5 or few | ver students withheld fo | r reasons of confid | entiality.  |  |
|      |                           |                          |                     |             |  |
|      |                           |                          |                     |             |  |
|      |                           |                          |                     |             |  |
|      |                           |                          |                     |             |  |
|      |                           |                          |                     |             |  |
|      |                           |                          |                     |             |  |
| 2007 | 2008                      |                          | 2009                | 2010        |  |
| _    | School                    | District                 |                     | Province    |  |
| _    | 33.150.                   |                          |                     | _           |  |
|      |                           | Reading                  |                     |             |  |
|      | School data with 5 or few | ver students withheld fo | r reasons of confid | lentiality. |  |
|      |                           |                          |                     |             |  |
|      |                           |                          |                     |             |  |
|      |                           |                          |                     |             |  |
|      |                           |                          |                     |             |  |
|      |                           |                          |                     |             |  |
|      |                           |                          |                     |             |  |
| 2007 | 2008                      |                          | 2009                | 2010        |  |
|      | School                    | District                 |                     | Province    |  |
|      |                           |                          |                     |             |  |