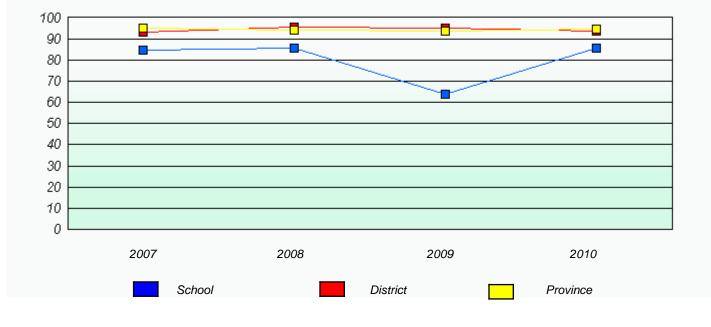

| Participation Rates                                                           |      |                |                      |                |                      |             |  |
|-------------------------------------------------------------------------------|------|----------------|----------------------|----------------|----------------------|-------------|--|
| Demand Writing                                                                |      |                |                      |                |                      |             |  |
| School data with 5 or fewer students withheld for reasons of confidentiality. |      |                |                      |                |                      |             |  |
|                                                                               |      |                |                      |                |                      |             |  |
|                                                                               |      |                |                      |                |                      |             |  |
|                                                                               |      |                |                      |                |                      |             |  |
|                                                                               |      |                |                      |                |                      |             |  |
|                                                                               |      |                |                      |                |                      |             |  |
|                                                                               |      |                |                      |                |                      |             |  |
|                                                                               |      |                |                      |                |                      |             |  |
|                                                                               | 2007 |                | 2008                 |                | 2009                 | 2010        |  |
|                                                                               |      | School         |                      | District       |                      | Province    |  |
|                                                                               |      |                |                      |                |                      |             |  |
|                                                                               |      |                | Re                   | eading         |                      |             |  |
|                                                                               |      | School data wi | th 5 or fewer studen | ts withheld fo | or reasons of confic | lentiality. |  |
|                                                                               |      |                |                      |                |                      |             |  |
|                                                                               |      |                |                      |                |                      |             |  |
|                                                                               |      |                |                      |                |                      |             |  |
|                                                                               |      |                |                      |                |                      |             |  |
|                                                                               |      |                |                      |                |                      |             |  |
|                                                                               |      |                |                      |                |                      |             |  |
|                                                                               |      |                |                      |                |                      |             |  |
|                                                                               | 2007 |                | 2008                 |                | 2009                 | 2010        |  |
|                                                                               |      | School         |                      | District       |                      | Province    |  |
|                                                                               |      |                |                      |                |                      |             |  |
|                                                                               |      |                |                      |                |                      |             |  |