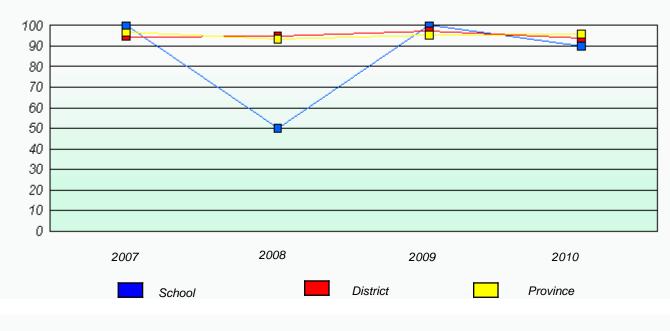

| Participation Rates                                                           |      |                |                      |                |                      |             |  |
|-------------------------------------------------------------------------------|------|----------------|----------------------|----------------|----------------------|-------------|--|
| Demand Writing                                                                |      |                |                      |                |                      |             |  |
| School data with 5 or fewer students withheld for reasons of confidentiality. |      |                |                      |                |                      |             |  |
|                                                                               |      |                |                      |                |                      |             |  |
|                                                                               |      |                |                      |                |                      |             |  |
|                                                                               |      |                |                      |                |                      |             |  |
|                                                                               |      |                |                      |                |                      |             |  |
|                                                                               |      |                |                      |                |                      |             |  |
|                                                                               |      |                |                      |                |                      |             |  |
|                                                                               |      |                |                      |                |                      |             |  |
|                                                                               | 2007 |                | 2008                 |                | 2009                 | 2010        |  |
|                                                                               |      | School         |                      | District       |                      | Province    |  |
|                                                                               |      |                |                      |                |                      |             |  |
|                                                                               |      |                | Re                   | eading         |                      |             |  |
|                                                                               |      | School data wi | th 5 or fewer studen | ts withheld fo | or reasons of confic | lentiality. |  |
|                                                                               |      |                |                      |                |                      |             |  |
|                                                                               |      |                |                      |                |                      |             |  |
|                                                                               |      |                |                      |                |                      |             |  |
|                                                                               |      |                |                      |                |                      |             |  |
|                                                                               |      |                |                      |                |                      |             |  |
|                                                                               |      |                |                      |                |                      |             |  |
|                                                                               |      |                |                      |                |                      |             |  |
|                                                                               | 2007 |                | 2008                 |                | 2009                 | 2010        |  |
|                                                                               |      | School         |                      | District       |                      | Province    |  |
|                                                                               |      |                |                      |                |                      |             |  |
|                                                                               |      |                |                      |                |                      |             |  |