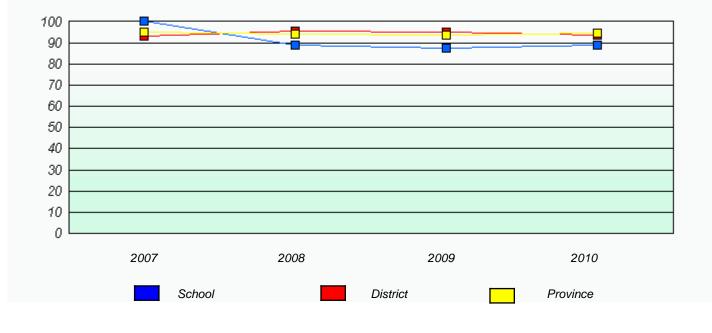

# District 1 - Labrador

School #: 004 Queen of Peace Middle School

Total Grade 6(2010) students: 105

**Exemption Rates** 

**Demand Writing** 

Reading

\* Reading score is composite of Information and Poetry.