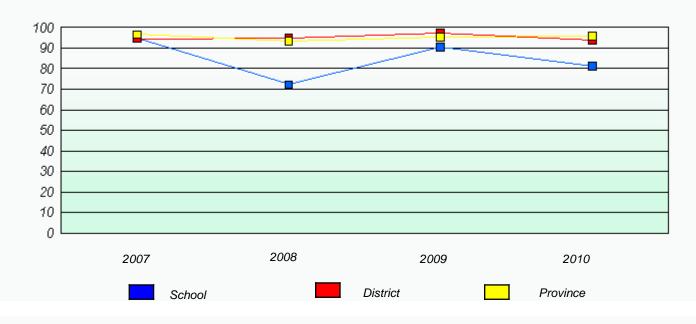

# District 1 - Labrador

School #: 004 Queen of Peace Middle School

Total Grade 6(2010) students: 105

**Exemption Rates** 

**Demand Writing** 

Reading

\* Reading score is composite of Information and Poetry.

\* Reading score is composite of Information and Poetry.