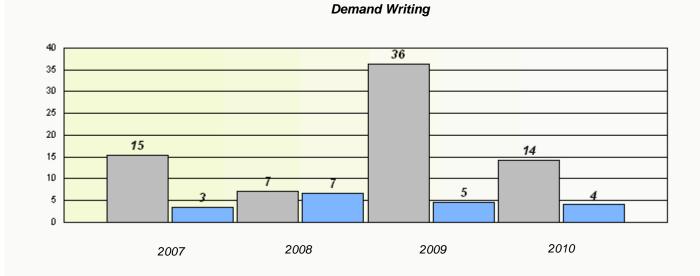

# District 1 - Labrador

School #: 001 St. Peter's School

2

Total Grade 6(2010) students:

Exemption Rates

Demand Writing

School data with 5 or fewer students withheld for reasons of confidentiality.

2007 2008 2009 2010