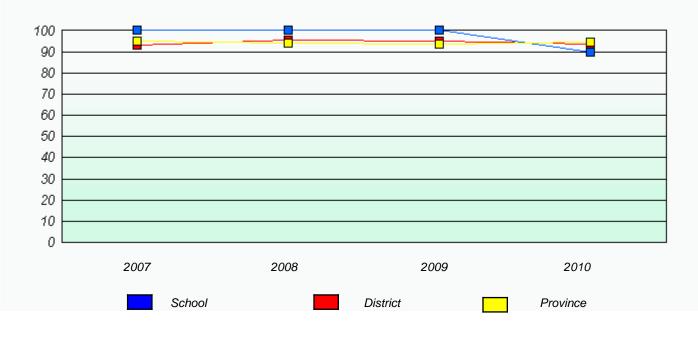

| Participation Rates                                                           |      |                |                      |                |                      |             |  |
|-------------------------------------------------------------------------------|------|----------------|----------------------|----------------|----------------------|-------------|--|
| Demand Writing                                                                |      |                |                      |                |                      |             |  |
| School data with 5 or fewer students withheld for reasons of confidentiality. |      |                |                      |                |                      |             |  |
|                                                                               |      |                |                      |                |                      |             |  |
|                                                                               |      |                |                      |                |                      |             |  |
|                                                                               |      |                |                      |                |                      |             |  |
|                                                                               |      |                |                      |                |                      |             |  |
|                                                                               |      |                |                      |                |                      |             |  |
|                                                                               |      |                |                      |                |                      |             |  |
|                                                                               |      |                |                      |                |                      |             |  |
|                                                                               | 2007 |                | 2008                 |                | 2009                 | 2010        |  |
|                                                                               |      | School         |                      | District       |                      | Province    |  |
|                                                                               |      |                |                      |                |                      |             |  |
|                                                                               |      |                | Re                   | eading         |                      |             |  |
|                                                                               |      | School data wi | th 5 or fewer studen | ts withheld fo | or reasons of confic | lentiality. |  |
|                                                                               |      |                |                      |                |                      |             |  |
|                                                                               |      |                |                      |                |                      |             |  |
|                                                                               |      |                |                      |                |                      |             |  |
|                                                                               |      |                |                      |                |                      |             |  |
|                                                                               |      |                |                      |                |                      |             |  |
|                                                                               |      |                |                      |                |                      |             |  |
|                                                                               |      |                |                      |                |                      |             |  |
|                                                                               | 2007 |                | 2008                 |                | 2009                 | 2010        |  |
|                                                                               |      | School         |                      | District       |                      | Province    |  |
|                                                                               |      |                |                      |                |                      |             |  |
|                                                                               |      |                |                      |                |                      |             |  |