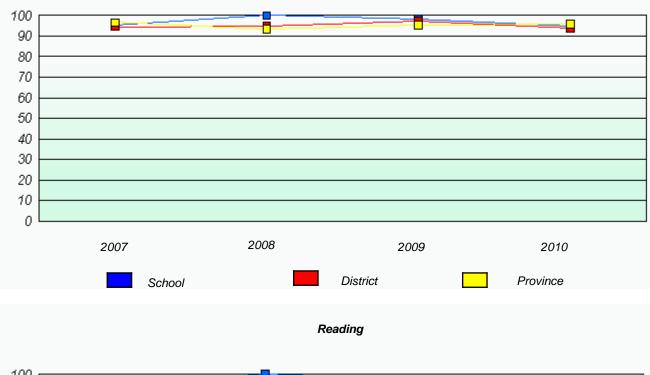

# District 1 - Labrador

School #: 001 St. Peter's School

2

Total Grade 6(2010) students:

Exemption Rates

Demand Writing

School data with 5 or fewer students withheld for reasons of confidentiality.

2007 2008 2009 2010

 Reading

 School data with 5 or fewer students withheld for reasons of confidentiality.

 2007
 2008
 2009
 2010

 School
 School
 Province

\* Reading score is composite of Information and Poetry.

School #: 001 St. Peter's School

\* Reading score is composite of Information and Poetry.