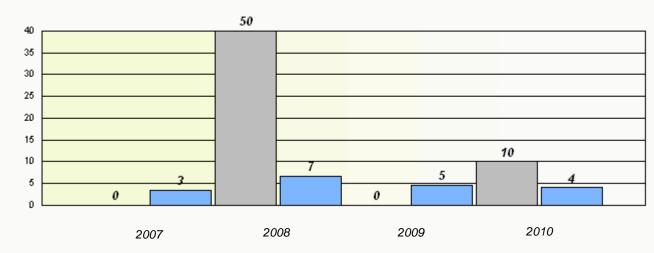

# District 1 - Labrador

School #: 001 St. Peter's School

2

Total Grade 6(2010) students:

Exemption Rates

Demand Writing

School data with 5 or fewer students withheld for reasons of confidentiality.

2007 2008 2009 2010

 Reading

 School data with 5 or fewer students withheld for reasons of confidentiality.

 2007
 2008
 2009
 2010

 School
 School
 Province

\* Reading score is composite of Information and Poetry.

School #: 001 St. Peter's School