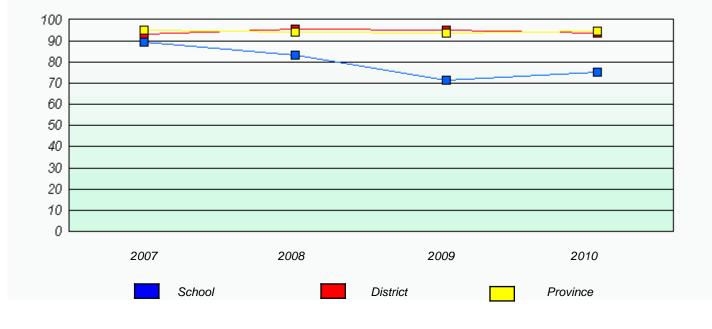

# District 1 - Labrador

School #: 004 Queen of Peace Middle School

Total Grade 6(2010) students: 105

**Exemption Rates** 

**Demand Writing** 

Reading

\* Reading score is composite of Information and Poetry.

\* Reading score is composite of Information and Poetry.