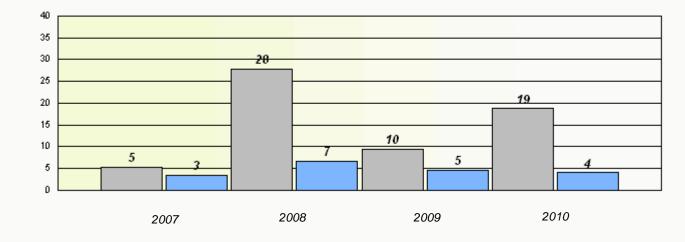

# District 1 - Labrador

School #: 004 Queen of Peace Middle School

Total Grade 6(2010) students: 105

**Exemption Rates** 

**Demand Writing** 

Reading

\* Reading score is composite of Information and Poetry.

#### District 1 - Labrador

School #: 004 Queen of Peace Middle School

Participation Rates

**Demand Writing** 

\* Reading score is composite of Information and Poetry.