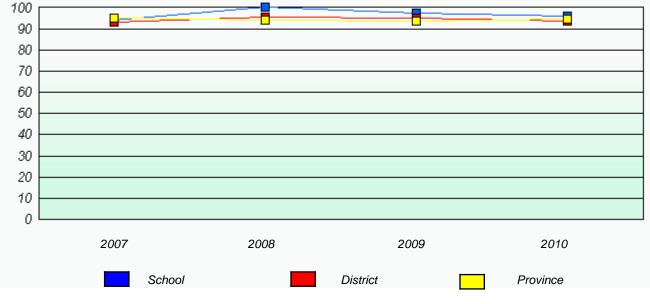

 Reading

 School data with 5 or fewer students withheld for reasons of confidentiality.

 2007
 2008
 2009
 2010

 School
 School
 Province

\* Reading score is composite of Information and Poetry.

School #: 001 St. Peter's School

\* Reading score is composite of Information and Poetry.