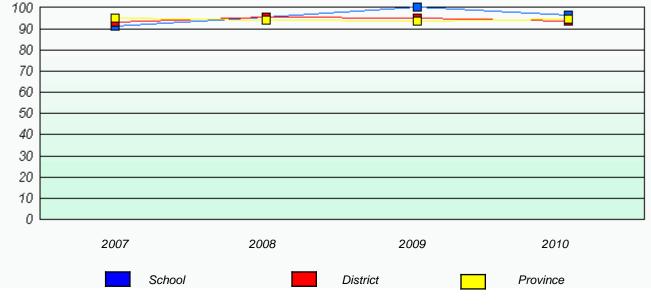

 Reading

 School data with 5 or fewer students withheld for reasons of confidentiality.

 2007
 2008
 2009
 2010

 School
 School
 Province

\* Reading score is composite of Information and Poetry.

School #: 001 St. Peter's School

\* Reading score is composite of Information and Poetry.