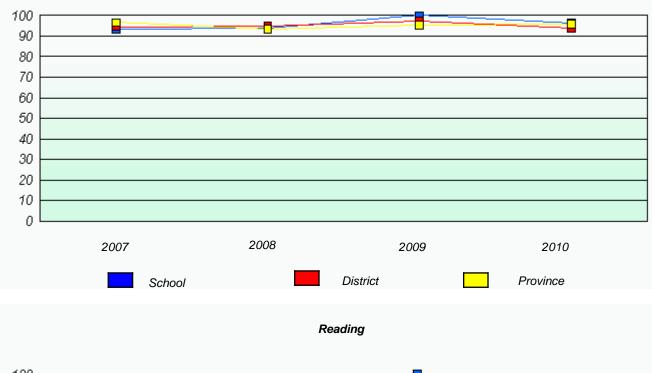

# District 1 - Labrador

School #: 001 St. Peter's School

2

Total Grade 6(2010) students:

Exemption Rates

Demand Writing

School data with 5 or fewer students withheld for reasons of confidentiality.

2007 2008 2009 2010

 Reading

 School data with 5 or fewer students withheld for reasons of confidentiality.

 2007
 2008
 2009
 2010

 School
 School
 Province

\* Reading score is composite of Information and Poetry.

School #: 001 St. Peter's School

\* Reading score is composite of Information and Poetry.