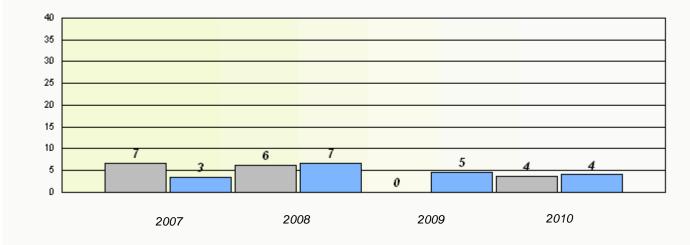

# District 1 - Labrador

School #: 001 St. Peter's School

2

Total Grade 6(2010) students:

Exemption Rates

Demand Writing

School data with 5 or fewer students withheld for reasons of confidentiality.

2007 2008 2009 2010

 Reading

 School data with 5 or fewer students withheld for reasons of confidentiality.

 2007
 2008
 2009
 2010

 School
 School
 Province

\* Reading score is composite of Information and Poetry.

School #: 001 St. Peter's School