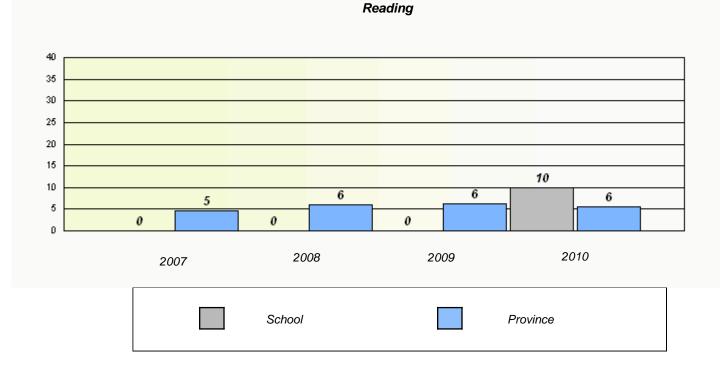

 Reading

 School data with 5 or fewer students withheld for reasons of confidentiality.

 2007
 2008
 2009
 2010

 School
 School
 Province

\* Reading score is composite of Information and Poetry.

School #: 001 St. Peter's School

\* Reading score is composite of Information and Poetry.