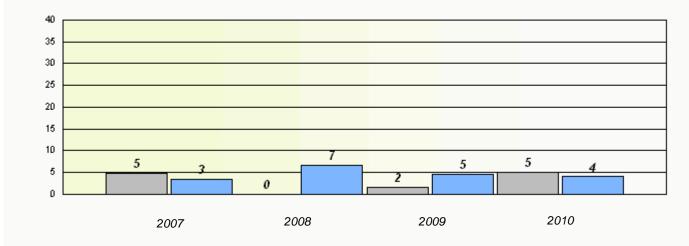

# District 1 - Labrador

School #: 001 St. Peter's School

2

Total Grade 6(2010) students:

Exemption Rates

Demand Writing

School data with 5 or fewer students withheld for reasons of confidentiality.

2007 2008 2009 2010