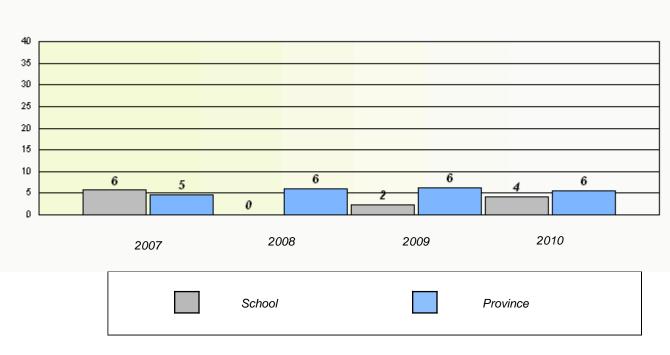

 Reading

 School data with 5 or fewer students withheld for reasons of confidentiality.

 2007
 2008
 2009
 2010

 School
 School
 Province

\* Reading score is composite of Information and Poetry.

School #: 001 St. Peter's School

\* Reading score is composite of Information and Poetry.