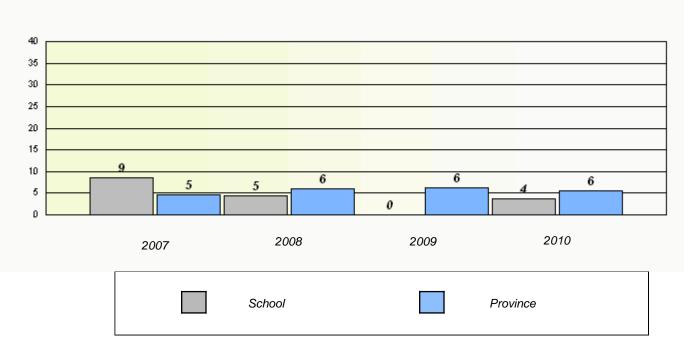

| Participation Rates                                                           |      |                |                      |                |                      |             |  |
|-------------------------------------------------------------------------------|------|----------------|----------------------|----------------|----------------------|-------------|--|
| Demand Writing                                                                |      |                |                      |                |                      |             |  |
| School data with 5 or fewer students withheld for reasons of confidentiality. |      |                |                      |                |                      |             |  |
|                                                                               |      |                |                      |                |                      |             |  |
|                                                                               |      |                |                      |                |                      |             |  |
|                                                                               |      |                |                      |                |                      |             |  |
|                                                                               |      |                |                      |                |                      |             |  |
|                                                                               |      |                |                      |                |                      |             |  |
|                                                                               |      |                |                      |                |                      |             |  |
|                                                                               |      |                |                      |                |                      |             |  |
|                                                                               | 2007 |                | 2008                 |                | 2009                 | 2010        |  |
|                                                                               |      | School         |                      | District       |                      | Province    |  |
|                                                                               |      |                |                      |                |                      |             |  |
|                                                                               |      |                | Re                   | eading         |                      |             |  |
|                                                                               |      | School data wi | th 5 or fewer studen | ts withheld fo | or reasons of confic | lentiality. |  |
|                                                                               |      |                |                      |                |                      |             |  |
|                                                                               |      |                |                      |                |                      |             |  |
|                                                                               |      |                |                      |                |                      |             |  |
|                                                                               |      |                |                      |                |                      |             |  |
|                                                                               |      |                |                      |                |                      |             |  |
|                                                                               |      |                |                      |                |                      |             |  |
|                                                                               |      |                |                      |                |                      |             |  |
|                                                                               | 2007 |                | 2008                 |                | 2009                 | 2010        |  |
|                                                                               |      | School         |                      | District       |                      | Province    |  |
|                                                                               |      |                |                      |                |                      |             |  |
|                                                                               |      |                |                      |                |                      |             |  |

\* Reading score is composite of Information and Poetry.