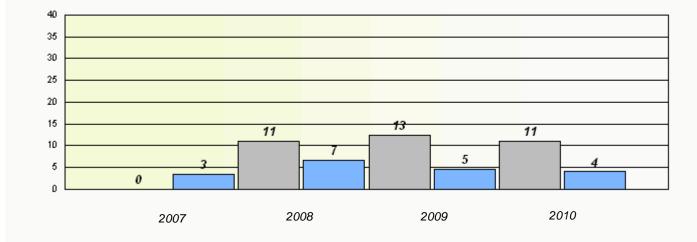

# District 1 - Labrador

School #: 004 Queen of Peace Middle School

Total Grade 6(2010) students: 105

**Exemption Rates** 

**Demand Writing** 

Reading

\* Reading score is composite of Information and Poetry.