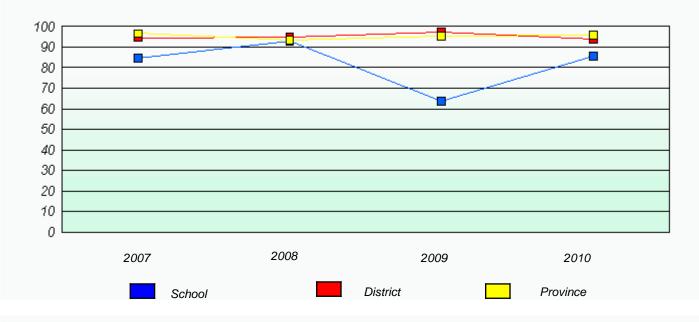

 Reading

 School data with 5 or fewer students withheld for reasons of confidentiality.

 2007
 2008
 2009
 2010

 School
 School
 Province

\* Reading score is composite of Information and Poetry.

School #: 001 St. Peter's School