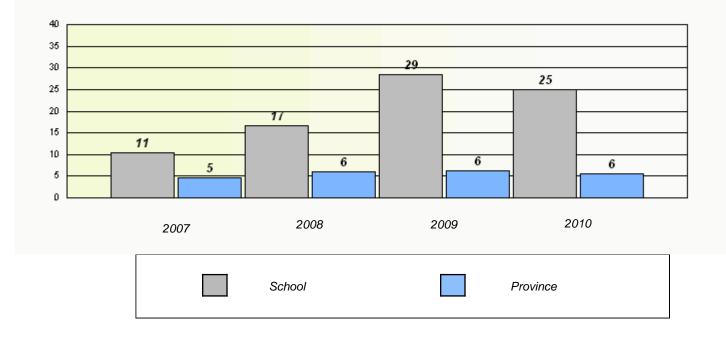

# District 1 - Labrador

School #: 004 Queen of Peace Middle School

Total Grade 6(2010) students: 105

**Exemption Rates** 

**Demand Writing** 

Reading

\* Reading score is composite of Information and Poetry.

#### District 1 - Labrador

School #: 004 Queen of Peace Middle School

Participation Rates

**Demand Writing** 

\* Reading score is composite of Information and Poetry.