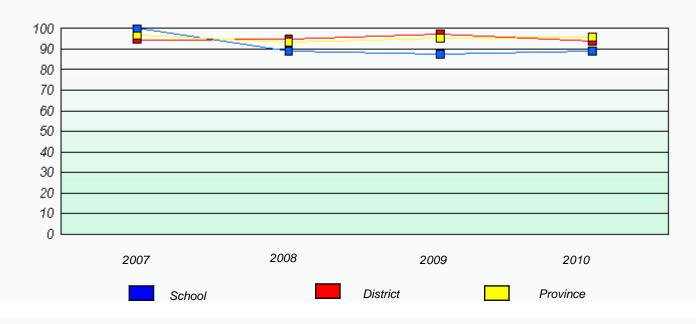

#### District 1 - Labrador

School #: 004 Queen of Peace Middle School

Participation Rates

**Demand Writing** 

\* Reading score is composite of Information and Poetry.