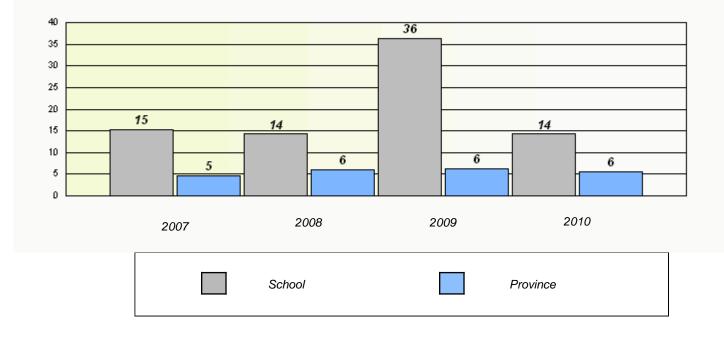

| Participation Rates                                                           |      |                |                      |                |                      |             |  |
|-------------------------------------------------------------------------------|------|----------------|----------------------|----------------|----------------------|-------------|--|
| Demand Writing                                                                |      |                |                      |                |                      |             |  |
| School data with 5 or fewer students withheld for reasons of confidentiality. |      |                |                      |                |                      |             |  |
|                                                                               |      |                |                      |                |                      |             |  |
|                                                                               |      |                |                      |                |                      |             |  |
|                                                                               |      |                |                      |                |                      |             |  |
|                                                                               |      |                |                      |                |                      |             |  |
|                                                                               |      |                |                      |                |                      |             |  |
|                                                                               |      |                |                      |                |                      |             |  |
|                                                                               |      |                |                      |                |                      |             |  |
|                                                                               | 2007 |                | 2008                 |                | 2009                 | 2010        |  |
|                                                                               |      | School         |                      | District       |                      | Province    |  |
|                                                                               |      |                |                      |                |                      |             |  |
|                                                                               |      |                | Re                   | eading         |                      |             |  |
|                                                                               |      | School data wi | th 5 or fewer studen | ts withheld fo | or reasons of confic | lentiality. |  |
|                                                                               |      |                |                      |                |                      |             |  |
|                                                                               |      |                |                      |                |                      |             |  |
|                                                                               |      |                |                      |                |                      |             |  |
|                                                                               |      |                |                      |                |                      |             |  |
|                                                                               |      |                |                      |                |                      |             |  |
|                                                                               |      |                |                      |                |                      |             |  |
|                                                                               |      |                |                      |                |                      |             |  |
|                                                                               | 2007 |                | 2008                 |                | 2009                 | 2010        |  |
|                                                                               |      | School         |                      | District       |                      | Province    |  |
|                                                                               |      |                |                      |                |                      |             |  |
|                                                                               |      |                |                      |                |                      |             |  |