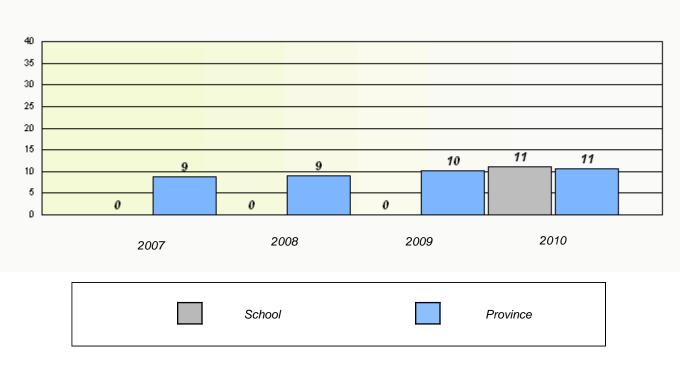

#### District 804 - Native Feder

School #: 376 Se't Anneway Kegnamogwom

Total Grade 3(2010) students: 10

**Exemption Rates** 

**Demand Writing** 

Province

2007

School