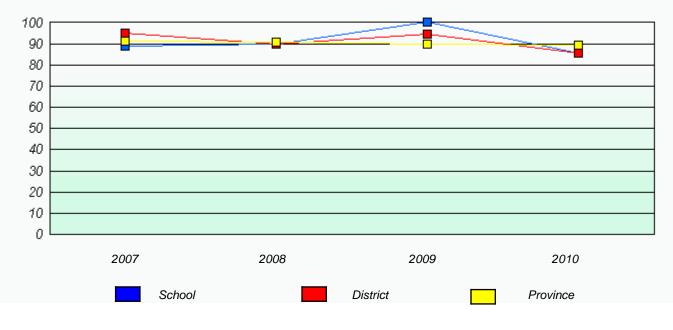

#### District 804 - Native Feder

School #: 376 Se't Anneway Kegnamogwom

Participation Rates

**Demand Writing** 

2008

2009

District

2010

Province

2007

School