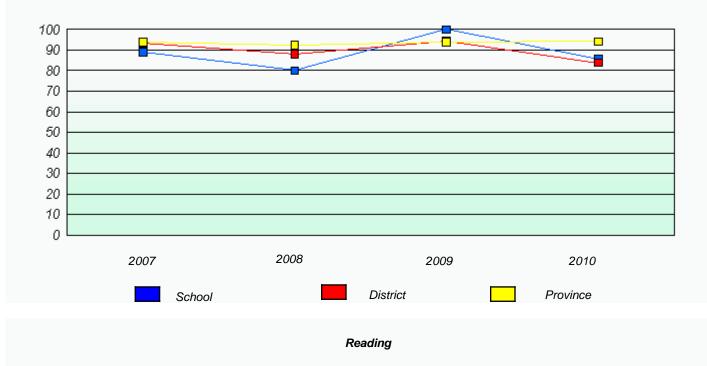

# District 803 - Private

School #: 450 St. Bonaventure's College

Total Grade 3(2010) students: 26

**Exemption Rates** 

**Demand Writing** 

Reading