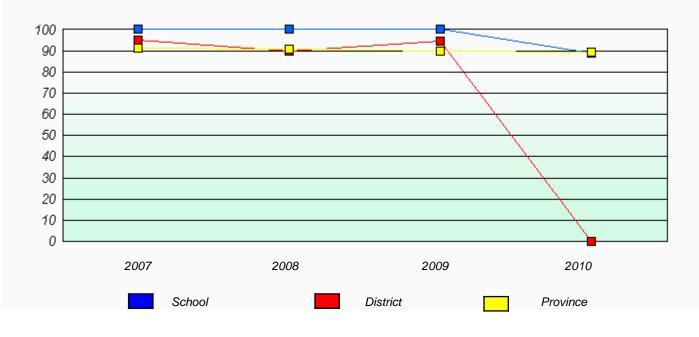

# District 803 - Private

School #: 469 Immaculate Heart of Mary School

Participation Rates

Reading