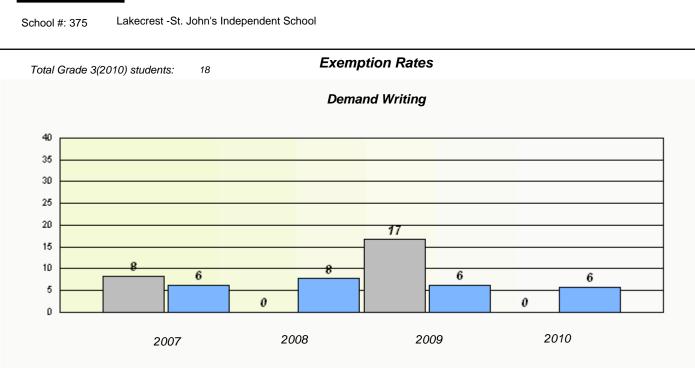

# District 803 - Private

School #: 469 Immaculate Heart of Mary School

6

Total Grade 3(2010) students:

**Exemption Rates** 

**Demand Writing** 

Source: Division of Evaluation and Research, Department of Education