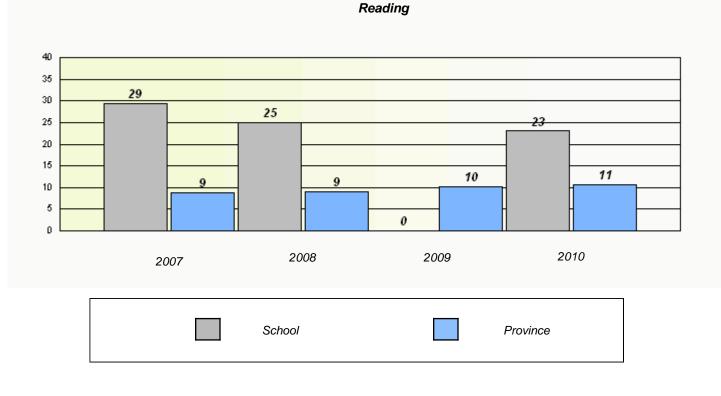

# District 803 - Private

School #: 450 St. Bonaventure's College

Total Grade 3(2010) students: 26

**Exemption Rates** 

**Demand Writing** 

Reading

Reading