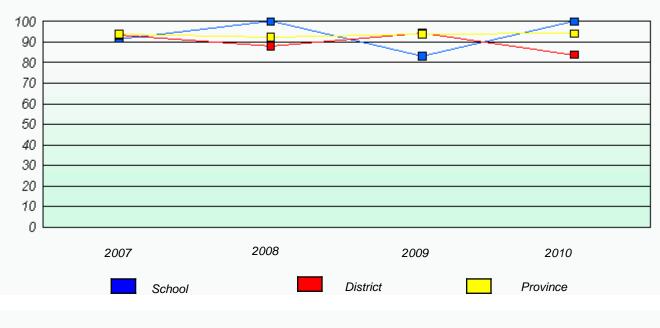

#### District 803 - Private

School #: 450 St. Bonaventure's College

Participation Rates