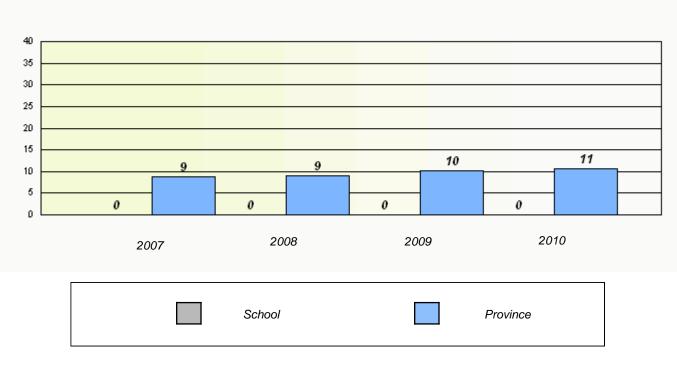

# District 803 - Private

School #: 469 Immaculate Heart of Mary School

Participation Rates

#### District 804 - Native Feder

School #: 376 Se't Anneway Kegnamogwom

Participation Rates

**Demand Writing** 

2008

2009

District

2010

Province

2007

School