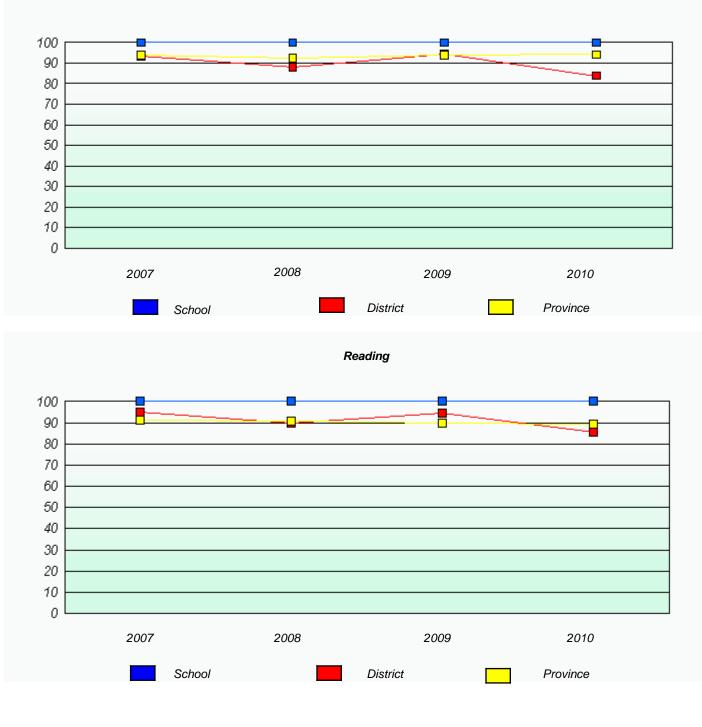

# District 803 - Private

Reading

#### District 803 - Private

Reading

Reading