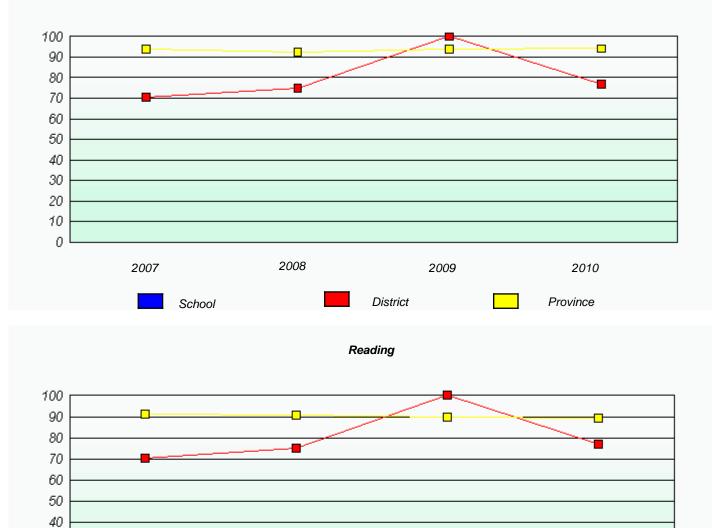

# District 803 - Private

Reading

#### District 803 - Private

Reading

Reading