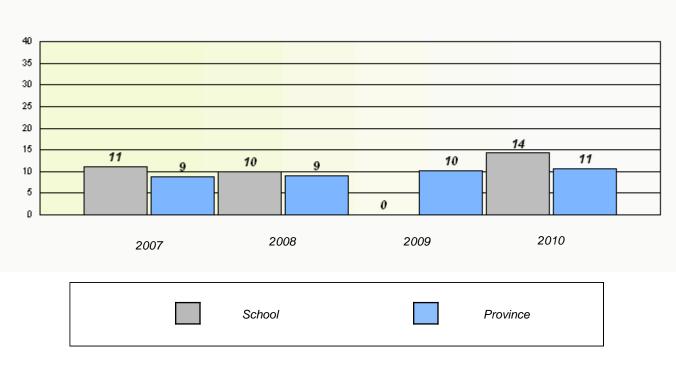

# District 803 - Private

School #: 469 Immaculate Heart of Mary School

Participation Rates