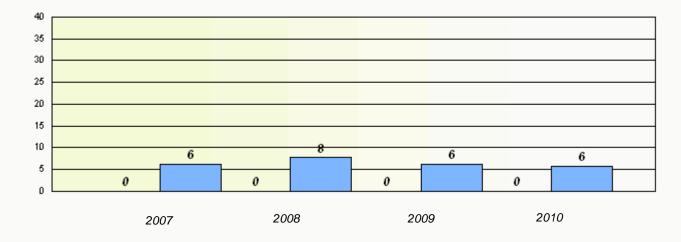

#### District 803 - Private

School #: 450 St. Bonaventure's College

Participation Rates