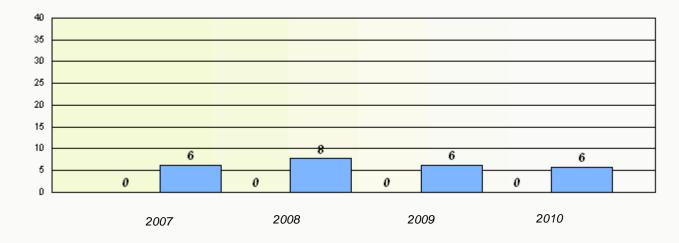

# District 803 - Private

School #: 469 Immaculate Heart of Mary School

6

Total Grade 3(2010) students:

**Exemption Rates** 

**Demand Writing** 

Source: Division of Evaluation and Research, Department of Education

Reading