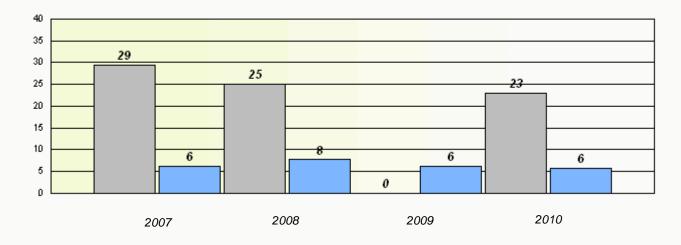

# District 803 - Private

School #: 469 Immaculate Heart of Mary School

Participation Rates

#### District 804 - Native Feder

School #: 376 Se't Anneway Kegnamogwom

Total Grade 3(2010) students: 10

**Exemption Rates** 

**Demand Writing** 