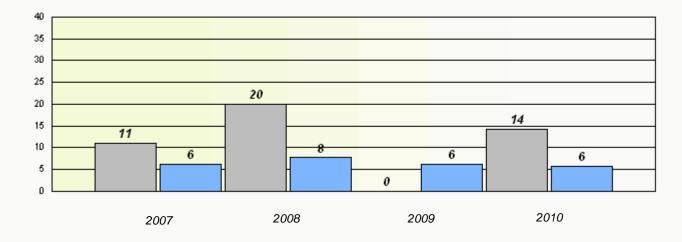

# District 803 - Private

School #: 469 Immaculate Heart of Mary School

6

Total Grade 3(2010) students:

**Exemption Rates** 

**Demand Writing** 

Source: Division of Evaluation and Research, Department of Education

Reading