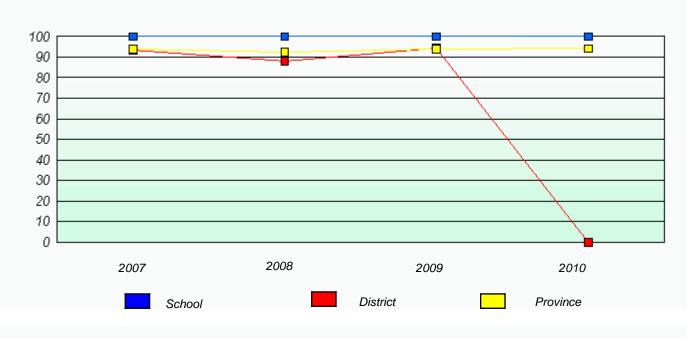

#### District 803 - Private

School #: 450 St. Bonaventure's College

Participation Rates

Reading