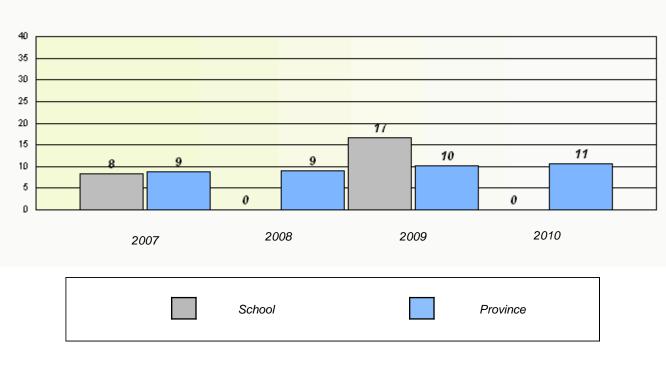

# District 803 - Private

School #: 469 Immaculate Heart of Mary School

Participation Rates