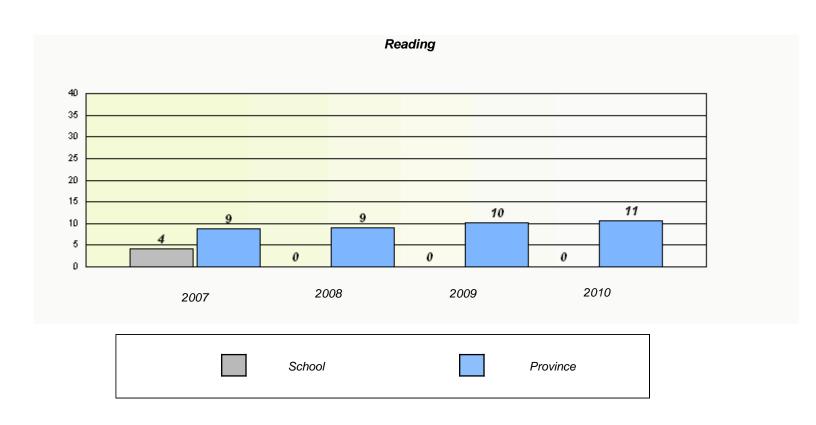

| Demand Writing  School data with 5 or fewer students withheld for reasons of confidentiality.  2007 2008 2009 2010 | Total Grade 3(2010) students:                                                 | 2 | Exemption Ra | ates |      |  |  |
|--------------------------------------------------------------------------------------------------------------------|-------------------------------------------------------------------------------|---|--------------|------|------|--|--|
|                                                                                                                    | Demand Writing                                                                |   |              |      |      |  |  |
| 2007 2008 2009 2010                                                                                                | School data with 5 or fewer students withheld for reasons of confidentiality. |   |              |      |      |  |  |
| 2007 2008 2009 2010                                                                                                |                                                                               |   |              |      |      |  |  |
| 2007 2008 2009 2010                                                                                                |                                                                               |   |              |      |      |  |  |
| 2007 2008 2009 2010                                                                                                |                                                                               |   |              |      |      |  |  |
| 2007 2008 2009 2010                                                                                                |                                                                               |   |              |      |      |  |  |
| 2007 2008 2009 2010                                                                                                |                                                                               |   |              |      |      |  |  |
| 2007 2008 2009 2010                                                                                                |                                                                               |   |              |      |      |  |  |
|                                                                                                                    | 2007                                                                          |   | 2008         | 2009 | 2010 |  |  |

|                                                                               | Re     | eading |          |  |  |  |  |  |
|-------------------------------------------------------------------------------|--------|--------|----------|--|--|--|--|--|
| School data with 5 or fewer students withheld for reasons of confidentiality. |        |        |          |  |  |  |  |  |
|                                                                               |        |        |          |  |  |  |  |  |
|                                                                               |        |        |          |  |  |  |  |  |
|                                                                               |        |        |          |  |  |  |  |  |
|                                                                               |        |        |          |  |  |  |  |  |
|                                                                               |        |        |          |  |  |  |  |  |
| 2007                                                                          | 2008   | 2009   | 2010     |  |  |  |  |  |
|                                                                               |        |        |          |  |  |  |  |  |
|                                                                               | School |        | Province |  |  |  |  |  |
|                                                                               |        |        |          |  |  |  |  |  |

 $<sup>^{\</sup>star}$  Reading score is composite of Information and Poetry.

District 4 - Eastern

Fatima Academy School #: 286

| Participation Rates                                                           |         |                           |      |          |  |  |  |  |  |
|-------------------------------------------------------------------------------|---------|---------------------------|------|----------|--|--|--|--|--|
| Demand Writing                                                                |         |                           |      |          |  |  |  |  |  |
| School data with 5 or fewer students withheld for reasons of confidentiality. |         |                           |      |          |  |  |  |  |  |
| 2007                                                                          | 200     | 8                         | 2009 | 2010     |  |  |  |  |  |
|                                                                               | School  | District                  |      | Province |  |  |  |  |  |
|                                                                               | Reading |                           |      |          |  |  |  |  |  |
|                                                                               |         | fewer students withheld t |      |          |  |  |  |  |  |
| 2007                                                                          | 200     | 8                         | 2009 | 2010     |  |  |  |  |  |
|                                                                               | School  | District                  |      | Province |  |  |  |  |  |