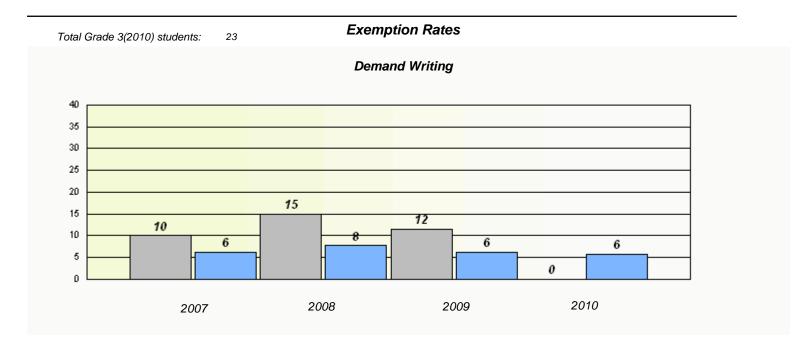

### District 4 - Eastern

School #: 220 Sacred Heart Academy

<sup>\*</sup> Reading score is composite of Information and Poetry.

### District 4 - Eastern

School #: 220 Sacred Heart Academy

2009

District

2010

Province

2008

2007

School

<sup>\*</sup> Reading score is composite of Information and Poetry.