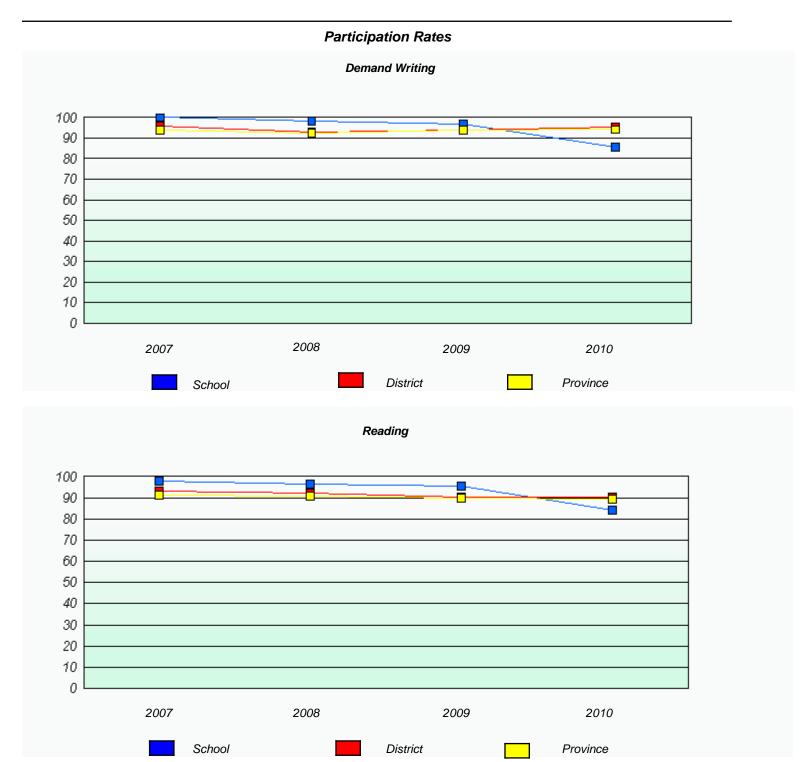

### District 4 - Eastern

Fortune Bay Academy School #: 226

<sup>\*</sup> Reading score is composite of Information and Poetry.

225

#### District 4 - Eastern

School #: 226 Fortune Bay Academy

<sup>\*</sup> Reading score is composite of Information and Poetry.