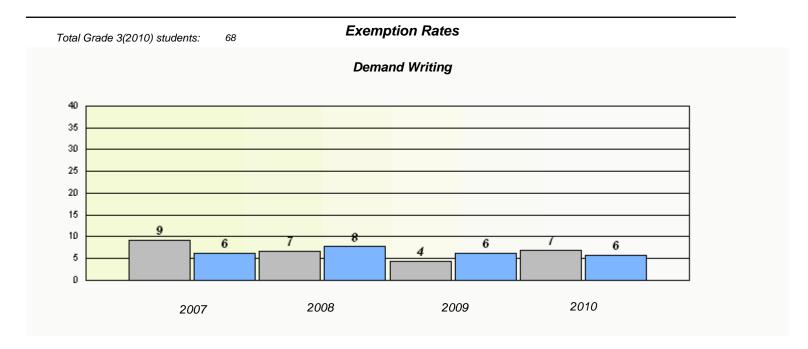

#### District 4 - Eastern

School #: 224 Donald C. Jamieson Academy

<sup>\*</sup> Reading score is composite of Information and Poetry.

### District 4 - Eastern

School #: 224 Donald C. Jamieson Academy

<sup>\*</sup> Reading score is composite of Information and Poetry.

District 4 - Eastern

| School #: 225 | St. Anne's School |
|---------------|-------------------|
|---------------|-------------------|