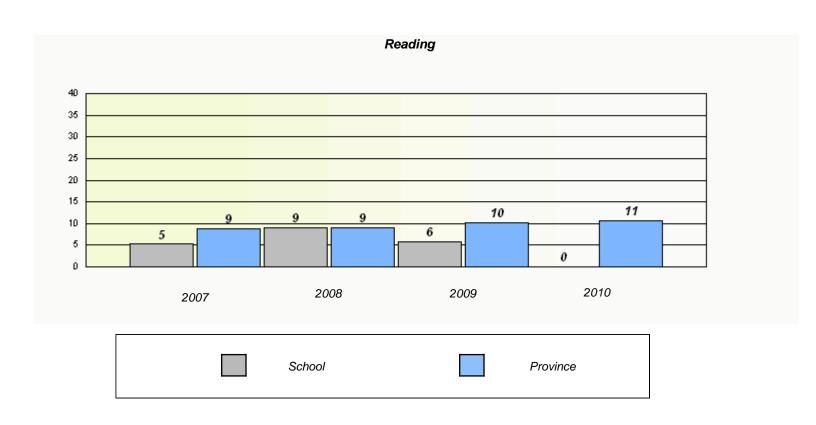

### District 4 - Eastern

School #: 220 Sacred Heart Academy

2009

District

2010

Province

2008

2007

School

<sup>\*</sup> Reading score is composite of Information and Poetry.