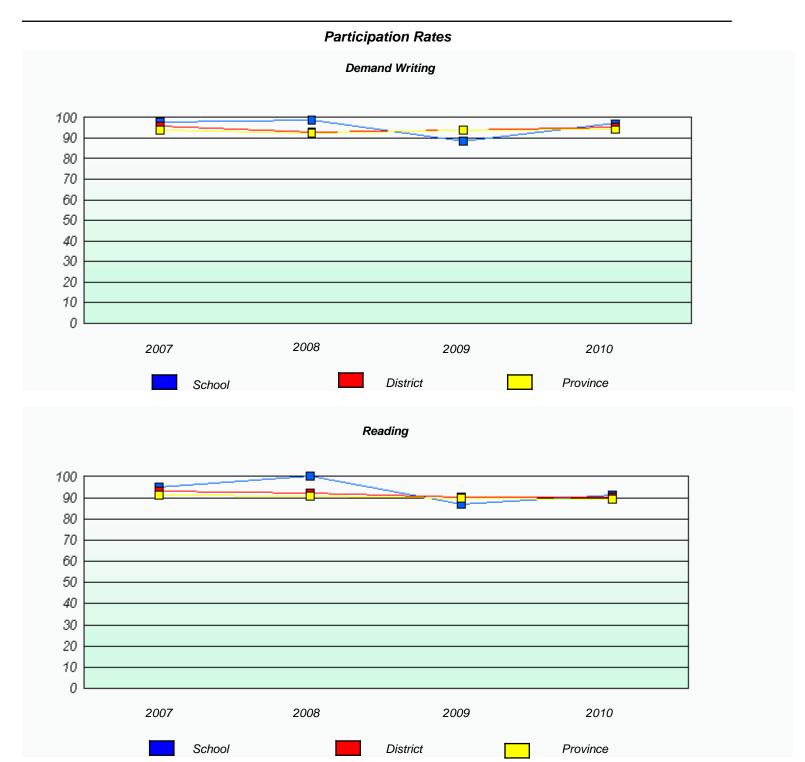

### District 4 - Eastern

School #: 220 Sacred Heart Academy

<sup>\*</sup> Reading score is composite of Information and Poetry.

### District 4 - Eastern

School #: 220 Sacred Heart Academy

2009

District

2010

Province

2008

2007

School

<sup>\*</sup> Reading score is composite of Information and Poetry.