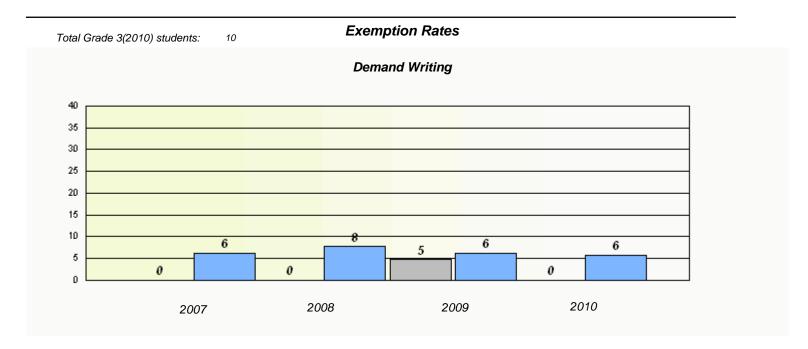

#### District 4 - Eastern

School #: 224 Donald C. Jamieson Academy

<sup>\*</sup> Reading score is composite of Information and Poetry.

### District 4 - Eastern

School #: 224 Donald C. Jamieson Academy

<sup>\*</sup> Reading score is composite of Information and Poetry.

District 4 - Eastern

| School #: 225 | St. Anne's School |
|---------------|-------------------|
|---------------|-------------------|