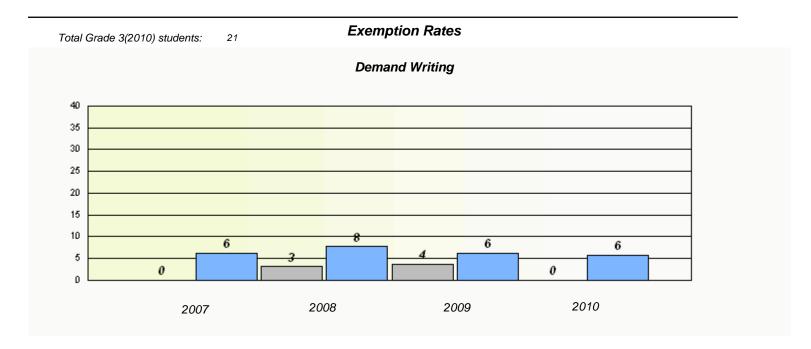

### District 4 - Eastern

School #: 220 Sacred Heart Academy

<sup>\*</sup> Reading score is composite of Information and Poetry.

### District 4 - Eastern

School #: 220 Sacred Heart Academy

2009

District

2010

Province

2008

2007

School

<sup>\*</sup> Reading score is composite of Information and Poetry.