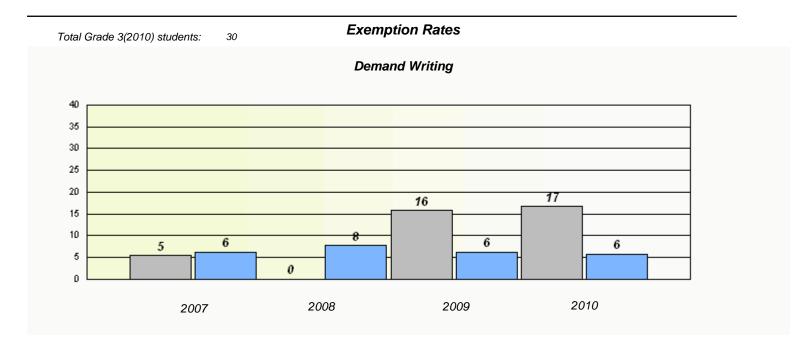

### District 4 - Eastern

School #: 220 Sacred Heart Academy

2009

District

2010

Province

2008

2007

School

<sup>\*</sup> Reading score is composite of Information and Poetry.