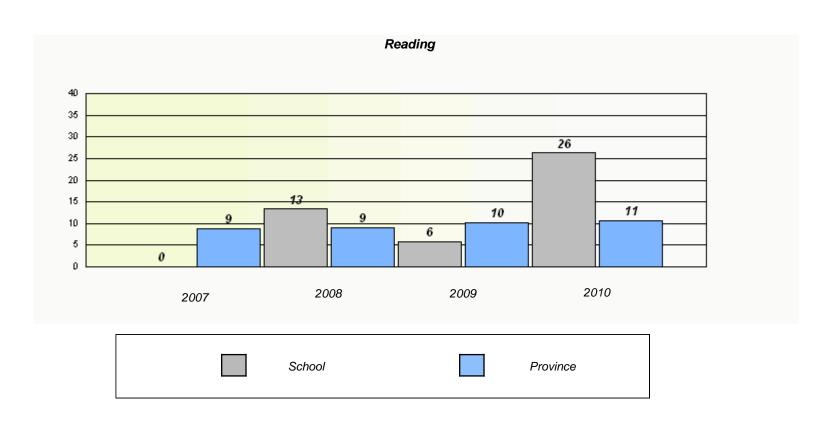

### District 4 - Eastern

School #: 220 Sacred Heart Academy

<sup>\*</sup> Reading score is composite of Information and Poetry.

### District 4 - Eastern

School #: 220 Sacred Heart Academy

2009

District

2010

Province

2008

2007

School

<sup>\*</sup> Reading score is composite of Information and Poetry.