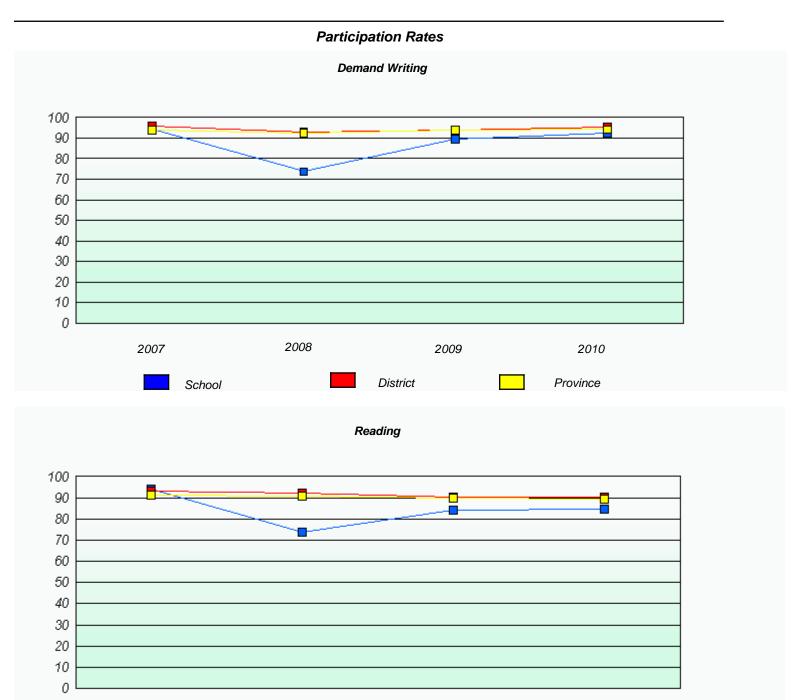

### District 4 - Eastern

School #: 220 Sacred Heart Academy

<sup>\*</sup> Reading score is composite of Information and Poetry.

### District 4 - Eastern

School #: 220 Sacred Heart Academy

2009

District

2010

Province

2008

2007