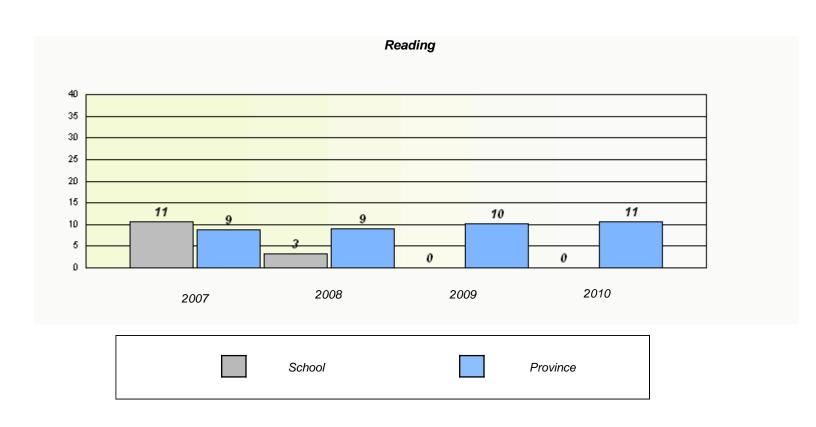

### District 4 - Eastern

School #: 223 Christ the King School

<sup>\*</sup> Reading score is composite of Information and Poetry.