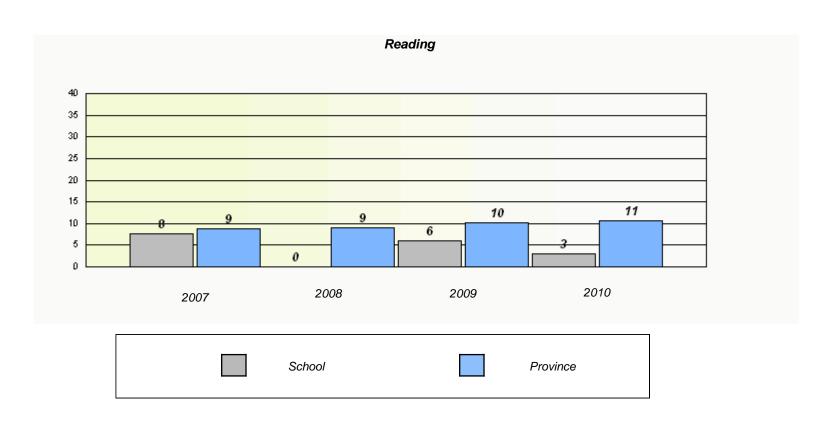

### District 4 - Eastern

School #: 220 Sacred Heart Academy

<sup>\*</sup> Reading score is composite of Information and Poetry.

### District 4 - Eastern

School #: 220 Sacred Heart Academy

2009

District

2010

Province

2008

2007

School

<sup>\*</sup> Reading score is composite of Information and Poetry.