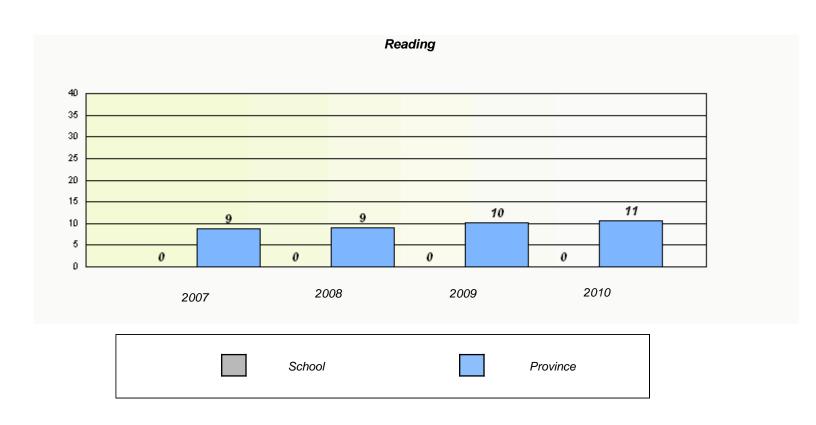

### District 4 - Eastern

School #: 220 Sacred Heart Academy

<sup>\*</sup> Reading score is composite of Information and Poetry.

### District 4 - Eastern

School #: 220 Sacred Heart Academy

2009

District

2010

Province

2008

2007

School

<sup>\*</sup> Reading score is composite of Information and Poetry.