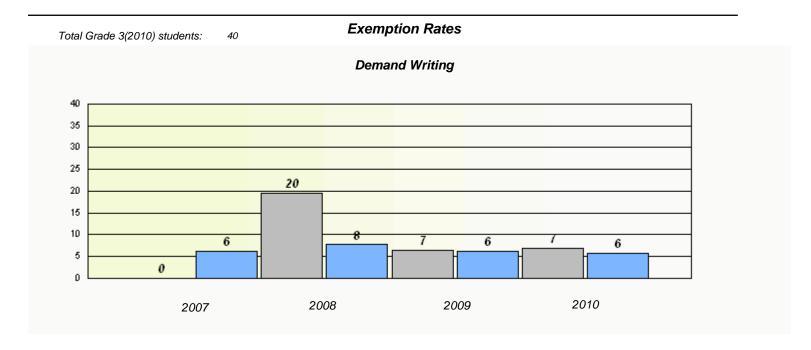

### District 4 - Eastern

School #: 223 Christ the King School

<sup>\*</sup> Reading score is composite of Information and Poetry.