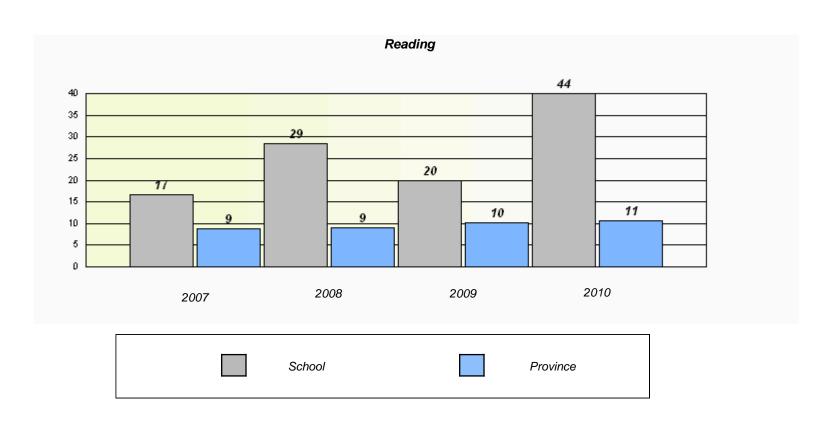

### District 4 - Eastern

St. Peter's Elementary School #: 289

<sup>\*</sup> Reading score is composite of Information and Poetry.

273

### District 4 - Eastern

School #: 289 St. Peter's Elementary

<sup>\*</sup> Reading score is composite of Information and Poetry.