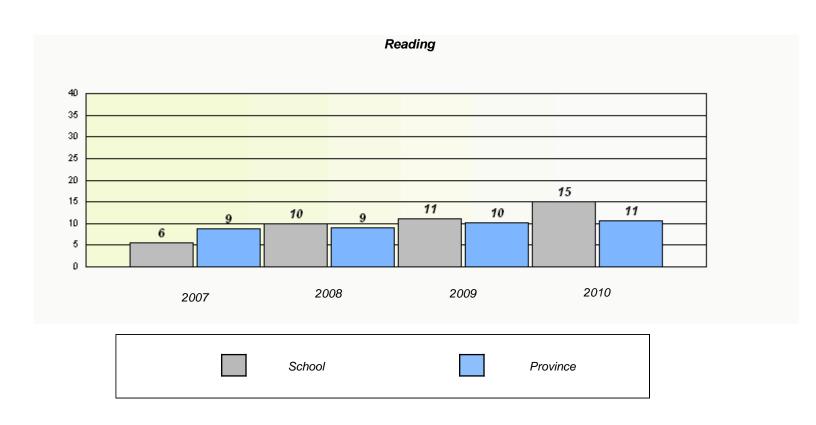

### District 4 - Eastern

School #: 220 Sacred Heart Academy

<sup>\*</sup> Reading score is composite of Information and Poetry.

### District 4 - Eastern

School #: 220 Sacred Heart Academy

2009

District

2010

Province

2008

2007

School

<sup>\*</sup> Reading score is composite of Information and Poetry.