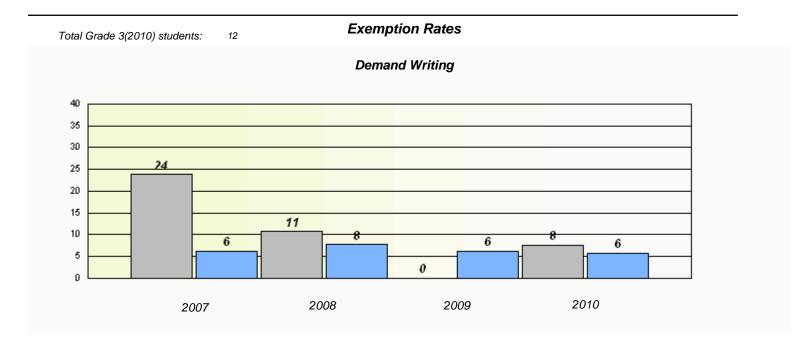

### District 4 - Eastern

School #: 220 Sacred Heart Academy

<sup>\*</sup> Reading score is composite of Information and Poetry.

### District 4 - Eastern

School #: 220 Sacred Heart Academy

2009

District

2010

Province

2008

2007

School

<sup>\*</sup> Reading score is composite of Information and Poetry.