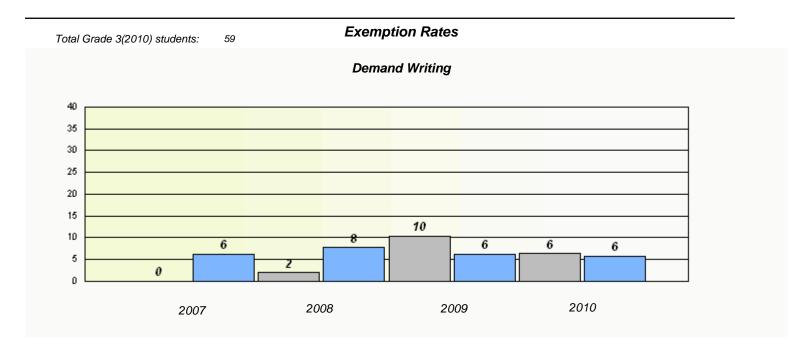

### District 4 - Eastern

School #: 223 Christ the King School

<sup>\*</sup> Reading score is composite of Information and Poetry.