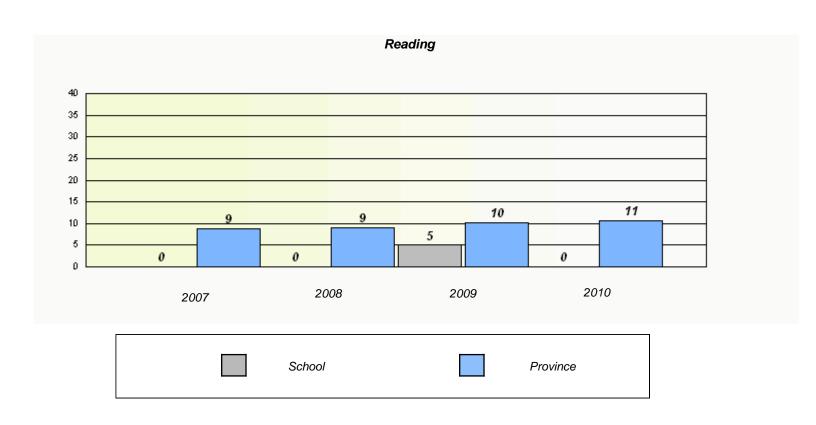

### District 4 - Eastern

School #: 220 Sacred Heart Academy

<sup>\*</sup> Reading score is composite of Information and Poetry.

### District 4 - Eastern

School #: 220 Sacred Heart Academy

2009

District

2010

Province

2008

2007

School

<sup>\*</sup> Reading score is composite of Information and Poetry.