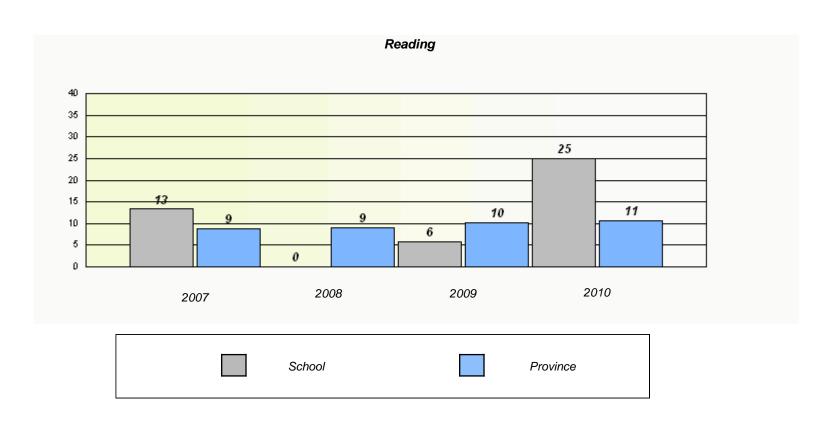

### District 4 - Eastern

School #: 220 Sacred Heart Academy

<sup>\*</sup> Reading score is composite of Information and Poetry.

### District 4 - Eastern

School #: 220 Sacred Heart Academy

2009

District

2010

Province

2008

2007

School

<sup>\*</sup> Reading score is composite of Information and Poetry.