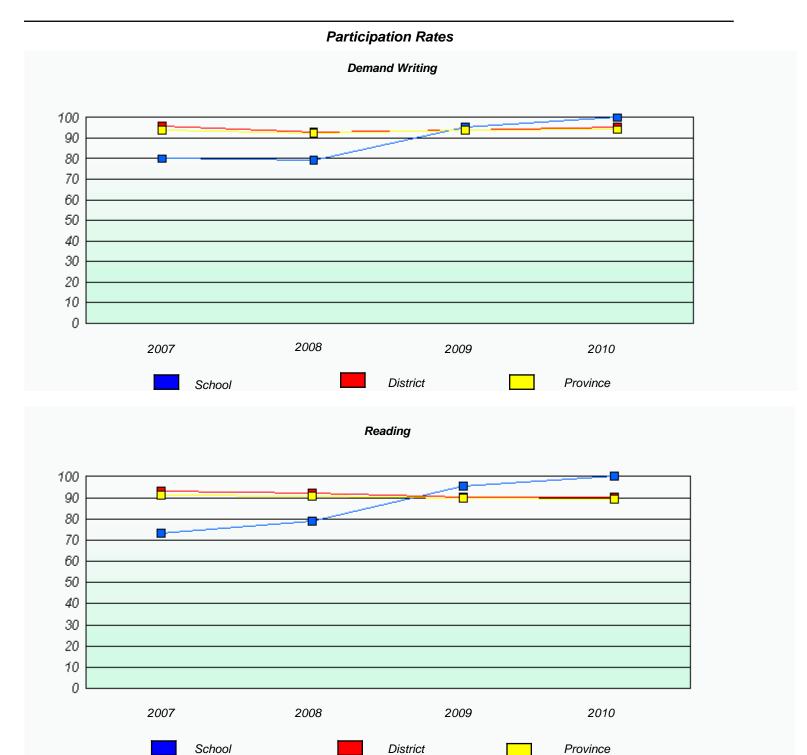

### District 4 - Eastern

School #: 220 Sacred Heart Academy

<sup>\*</sup> Reading score is composite of Information and Poetry.

### District 4 - Eastern

School #: 220 Sacred Heart Academy

2009

District

2010

Province

2008

2007

School

<sup>\*</sup> Reading score is composite of Information and Poetry.