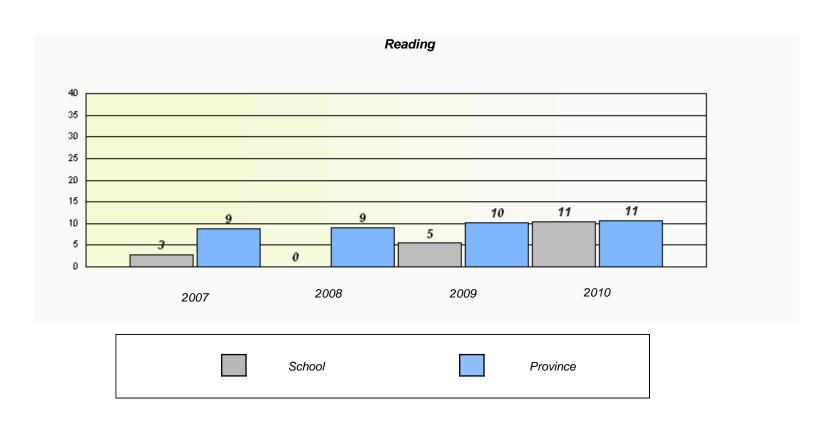

### District 4 - Eastern

School #: 220 Sacred Heart Academy

<sup>\*</sup> Reading score is composite of Information and Poetry.

### District 4 - Eastern

School #: 220 Sacred Heart Academy

2009

District

2010

Province

2008

2007

School

<sup>\*</sup> Reading score is composite of Information and Poetry.