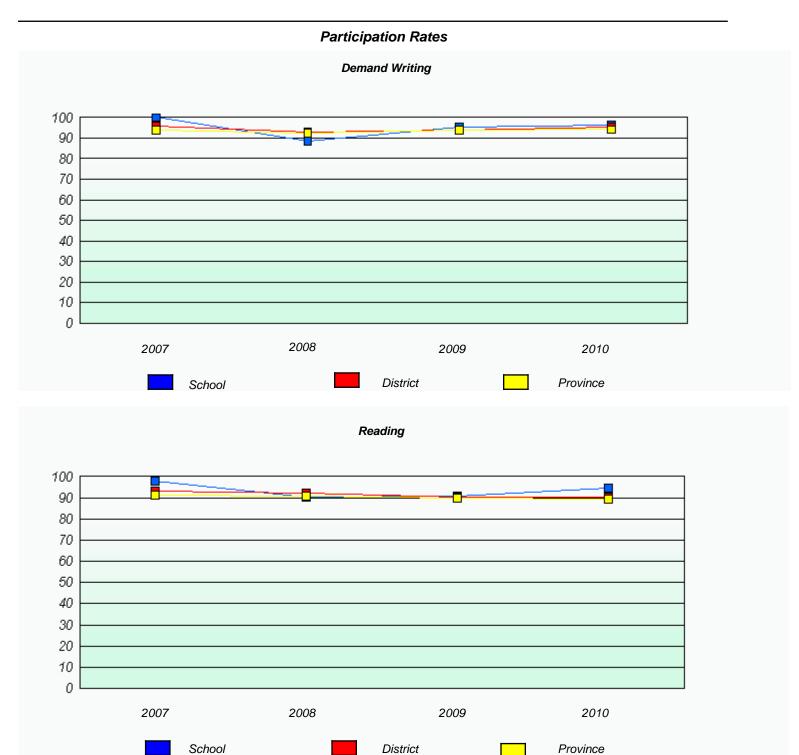

### District 4 - Eastern

School #: 220 Sacred Heart Academy

2009

District

2010

Province

2008

2007

School

<sup>\*</sup> Reading score is composite of Information and Poetry.