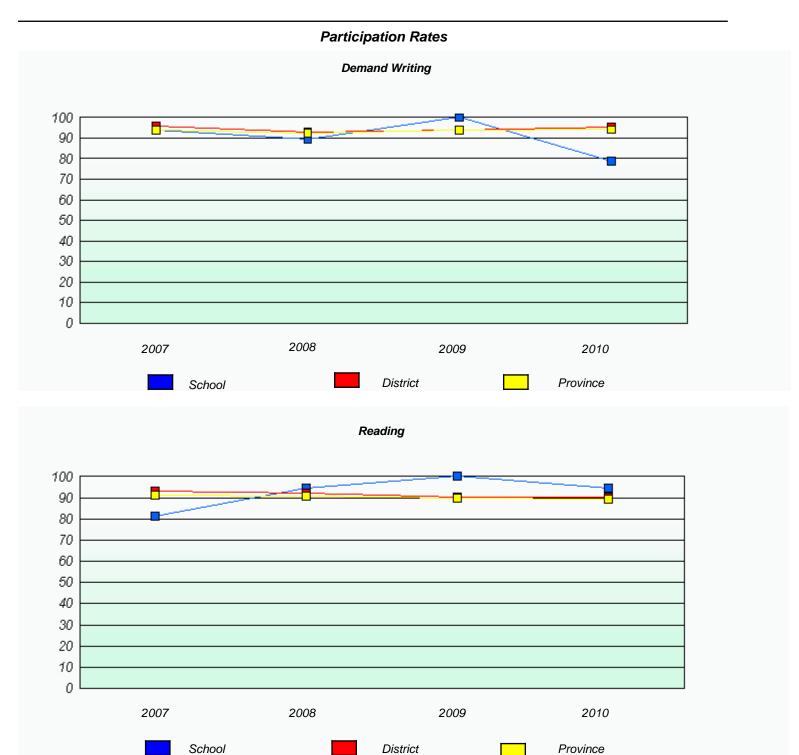

### Participation Rates **Demand Writing** District Province School Reading

District

Province

School

<sup>\*</sup> Reading score is composite of Information and Poetry.