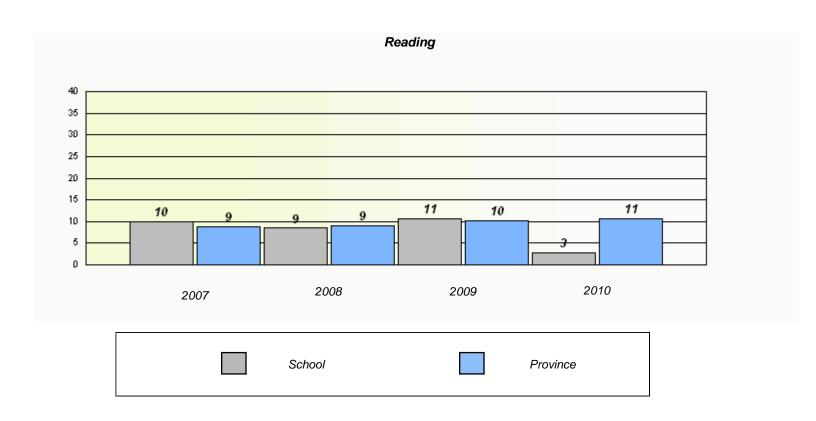

### District 4 - Eastern

School #: 220 Sacred Heart Academy

<sup>\*</sup> Reading score is composite of Information and Poetry.

### District 4 - Eastern

School #: 220 Sacred Heart Academy

2009

District

2010

Province

2008

2007

School

<sup>\*</sup> Reading score is composite of Information and Poetry.