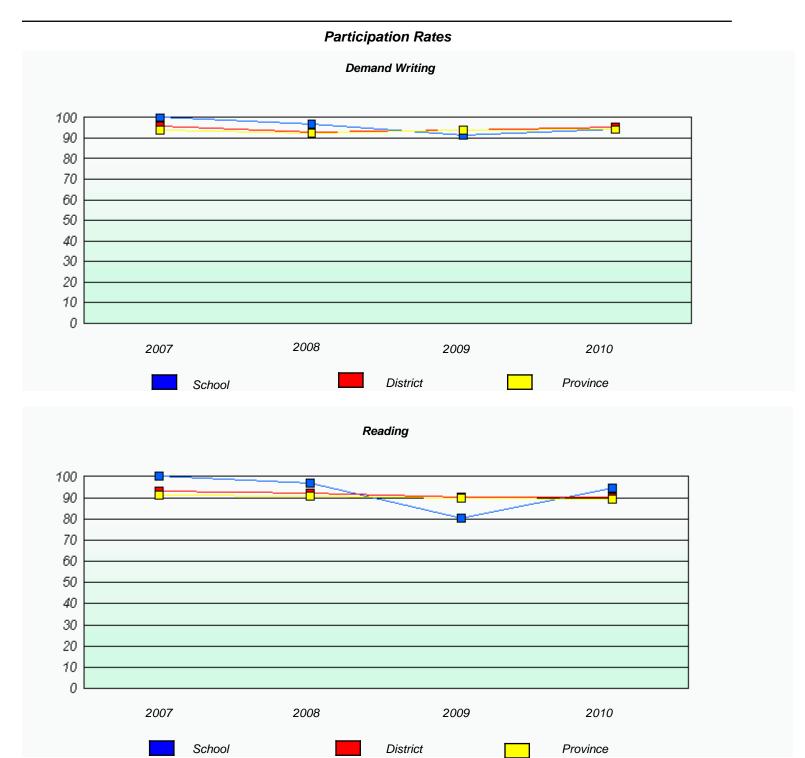

### Participation Rates **Demand Writing** District Province School Reading

District

Province

School

<sup>\*</sup> Reading score is composite of Information and Poetry.