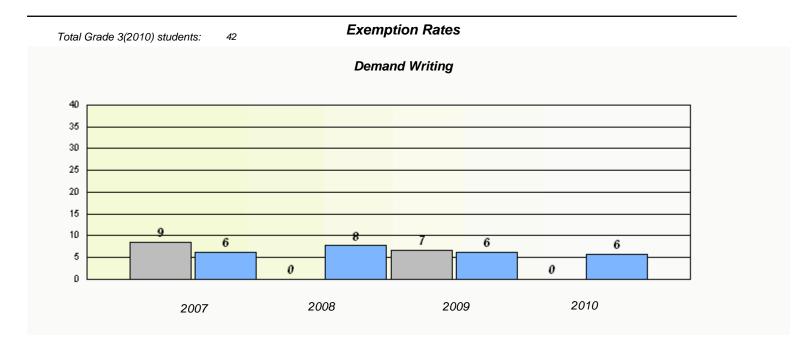

### District 4 - Eastern

School #: 220 Sacred Heart Academy

<sup>\*</sup> Reading score is composite of Information and Poetry.