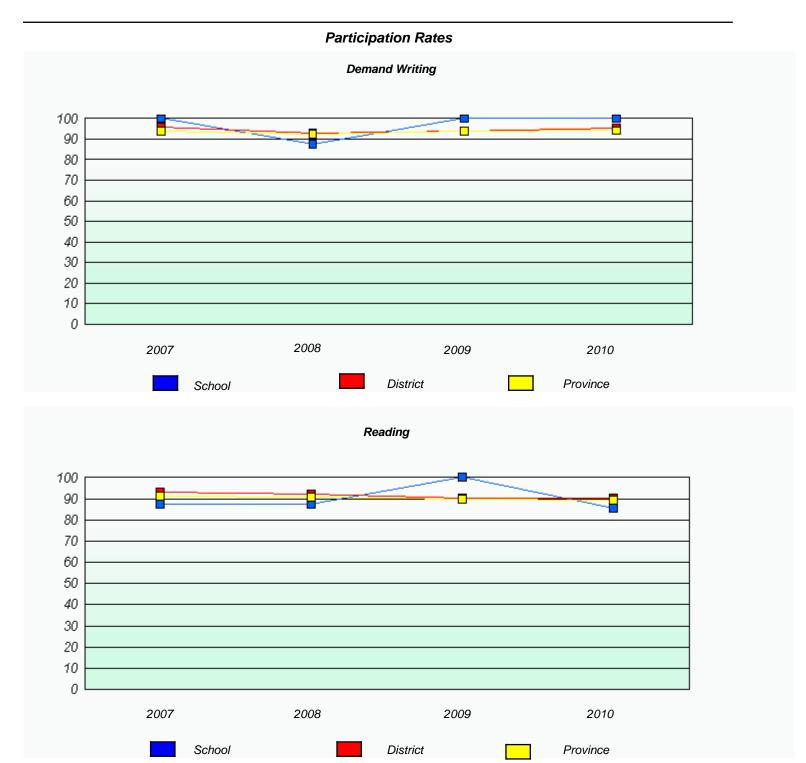

### District 4 - Eastern

School #: 220 Sacred Heart Academy

<sup>\*</sup> Reading score is composite of Information and Poetry.

### District 4 - Eastern

School #: 220 Sacred Heart Academy

2009

District

2010

Province

2008

2007

School

<sup>\*</sup> Reading score is composite of Information and Poetry.