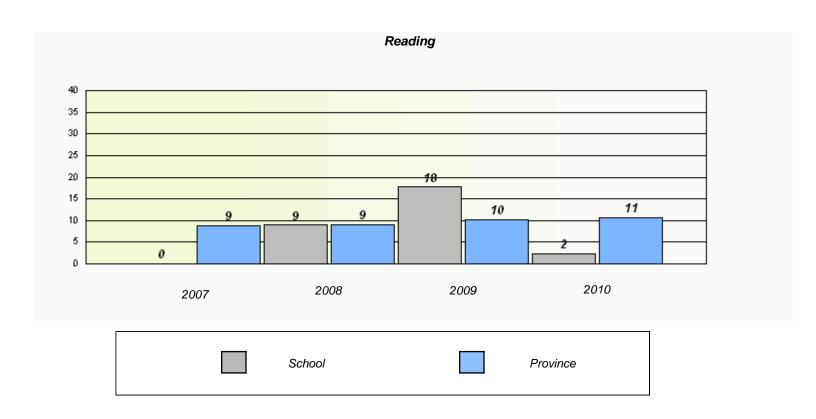

### District 4 - Eastern

School #: 223 Christ the King School

<sup>\*</sup> Reading score is composite of Information and Poetry.