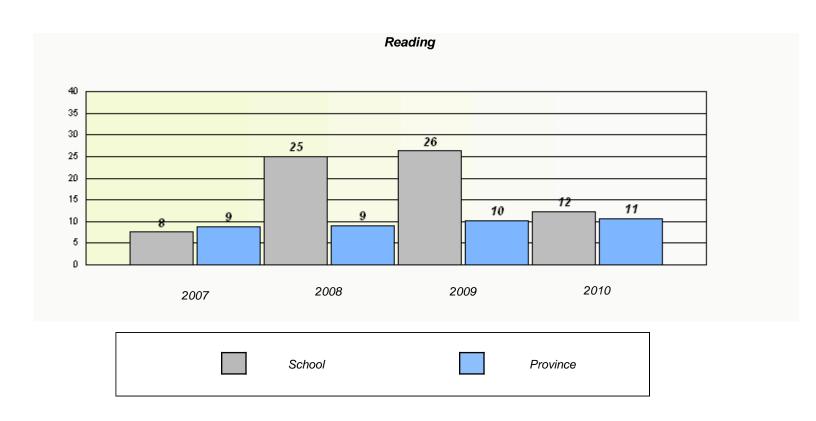

### District 4 - Eastern

School #: 220 Sacred Heart Academy

<sup>\*</sup> Reading score is composite of Information and Poetry.

### District 4 - Eastern

School #: 220 Sacred Heart Academy

2009

District

2010

Province

2008

2007

School

<sup>\*</sup> Reading score is composite of Information and Poetry.