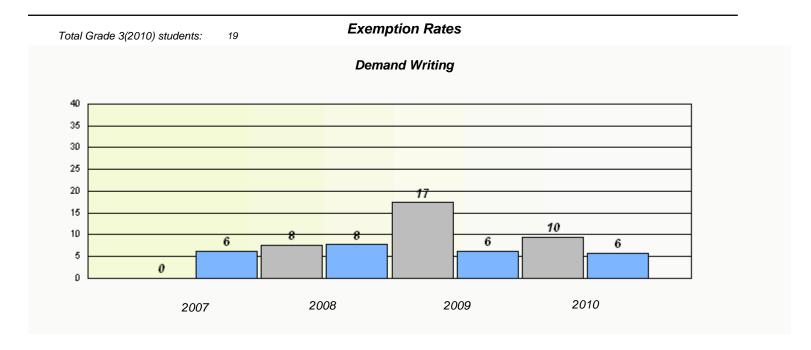

| Total Grade 3(2010) students: 1 | Exem                            | ption Rates                  |              | _ |
|---------------------------------|---------------------------------|------------------------------|--------------|---|
|                                 | Dema                            | and Writing                  |              |   |
| School                          | data with 5 or fewer students v | withheld for reasons of conf | identiality. |   |
|                                 |                                 |                              |              |   |
|                                 |                                 |                              |              |   |
|                                 |                                 |                              |              |   |
|                                 |                                 |                              |              |   |
|                                 |                                 |                              |              |   |
|                                 |                                 |                              |              |   |
| 2007                            | 2008                            | 2009                         | 2010         |   |
|                                 |                                 |                              |              |   |