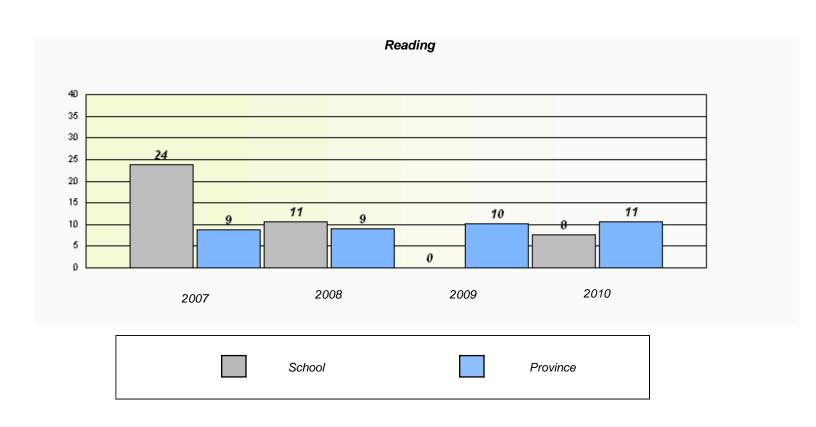

### District 4 - Eastern

School #: 223 Christ the King School

<sup>\*</sup> Reading score is composite of Information and Poetry.