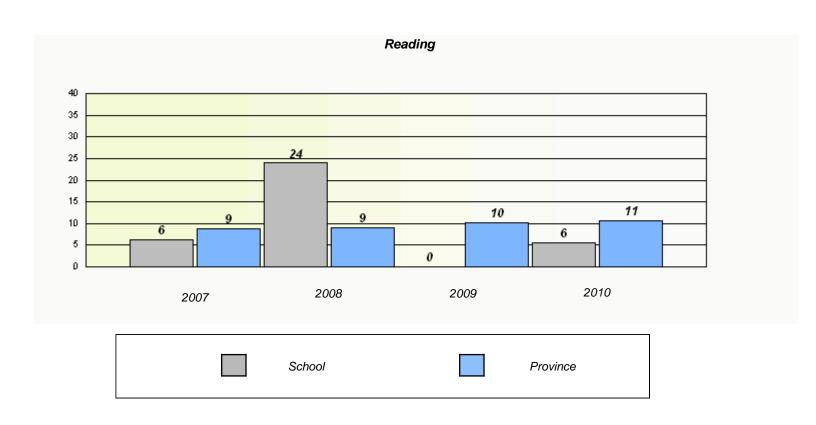

#### District 4 - Eastern

School #: 224 Donald C. Jamieson Academy

<sup>\*</sup> Reading score is composite of Information and Poetry.

### District 4 - Eastern

School #: 224 Donald C. Jamieson Academy

<sup>\*</sup> Reading score is composite of Information and Poetry.

District 4 - Eastern

| School #: 225 | St. Anne's School |
|---------------|-------------------|
|---------------|-------------------|