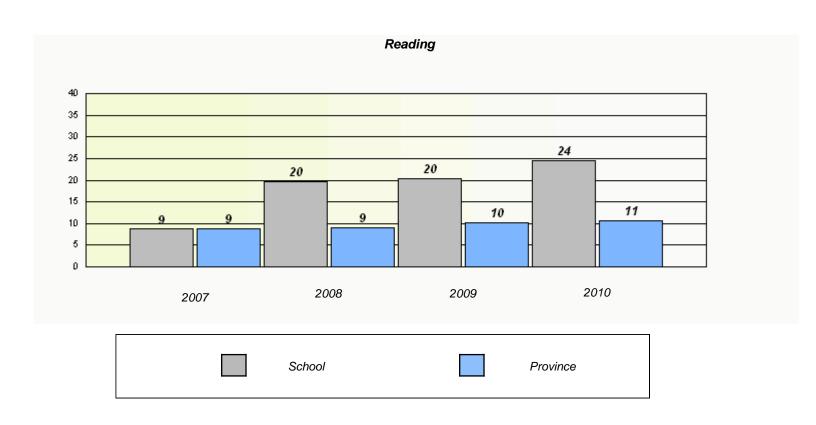

### District 4 - Eastern

School #: 220 Sacred Heart Academy

<sup>\*</sup> Reading score is composite of Information and Poetry.

### District 4 - Eastern

School #: 220 Sacred Heart Academy

2009

District

2010

Province

2008

2007

School

<sup>\*</sup> Reading score is composite of Information and Poetry.