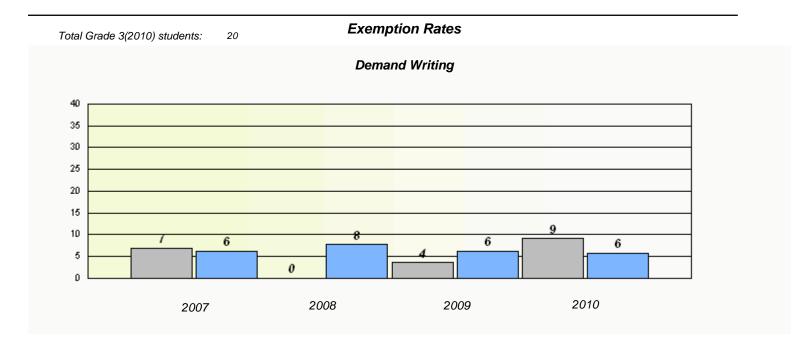

#### District 4 - Eastern

School #: 224 Donald C. Jamieson Academy

<sup>\*</sup> Reading score is composite of Information and Poetry.

### District 4 - Eastern

School #: 224 Donald C. Jamieson Academy

<sup>\*</sup> Reading score is composite of Information and Poetry.

District 4 - Eastern

| School #: 225 | St. Anne's School |
|---------------|-------------------|
|---------------|-------------------|

| Total Grade 3(2010) students: 1 | Exem                            | ption Rates                  |              | _ |
|---------------------------------|---------------------------------|------------------------------|--------------|---|
|                                 | Dema                            | and Writing                  |              |   |
| School                          | data with 5 or fewer students v | withheld for reasons of conf | identiality. |   |
|                                 |                                 |                              |              |   |
|                                 |                                 |                              |              |   |
|                                 |                                 |                              |              |   |
|                                 |                                 |                              |              |   |
|                                 |                                 |                              |              |   |
|                                 |                                 |                              |              |   |
| 2007                            | 2008                            | 2009                         | 2010         |   |
|                                 |                                 |                              |              |   |