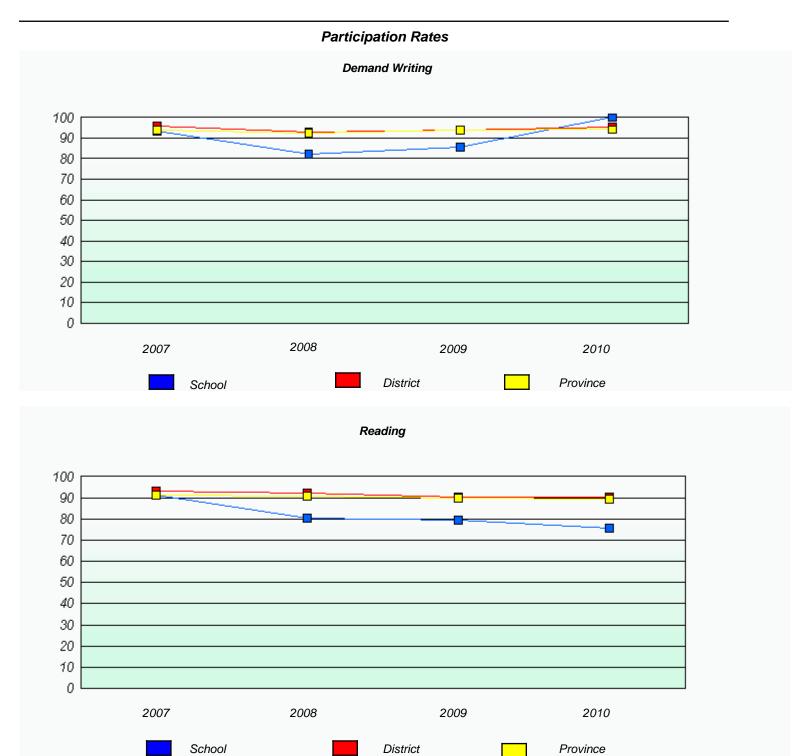

### District 4 - Eastern

School #: 220 Sacred Heart Academy

<sup>\*</sup> Reading score is composite of Information and Poetry.

### District 4 - Eastern

School #: 220 Sacred Heart Academy

2009

District

2010

Province

2008

2007

School

<sup>\*</sup> Reading score is composite of Information and Poetry.