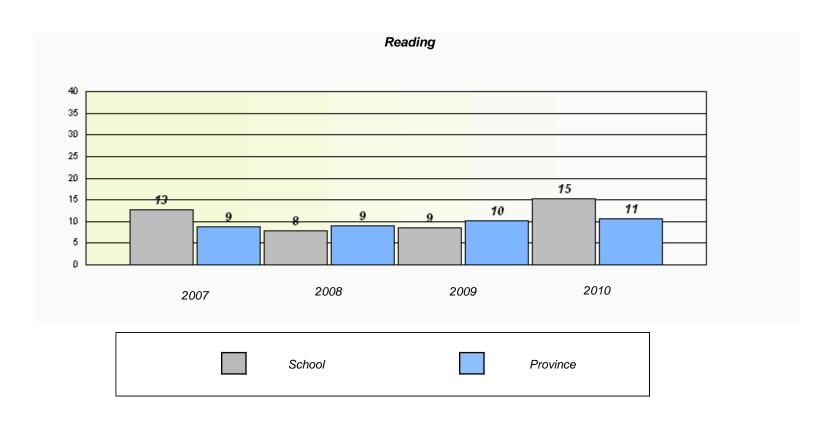

### District 4 - Eastern

School #: 220 Sacred Heart Academy

<sup>\*</sup> Reading score is composite of Information and Poetry.

### District 4 - Eastern

School #: 220 Sacred Heart Academy

2009

District

2010

Province

2008

2007

School

<sup>\*</sup> Reading score is composite of Information and Poetry.