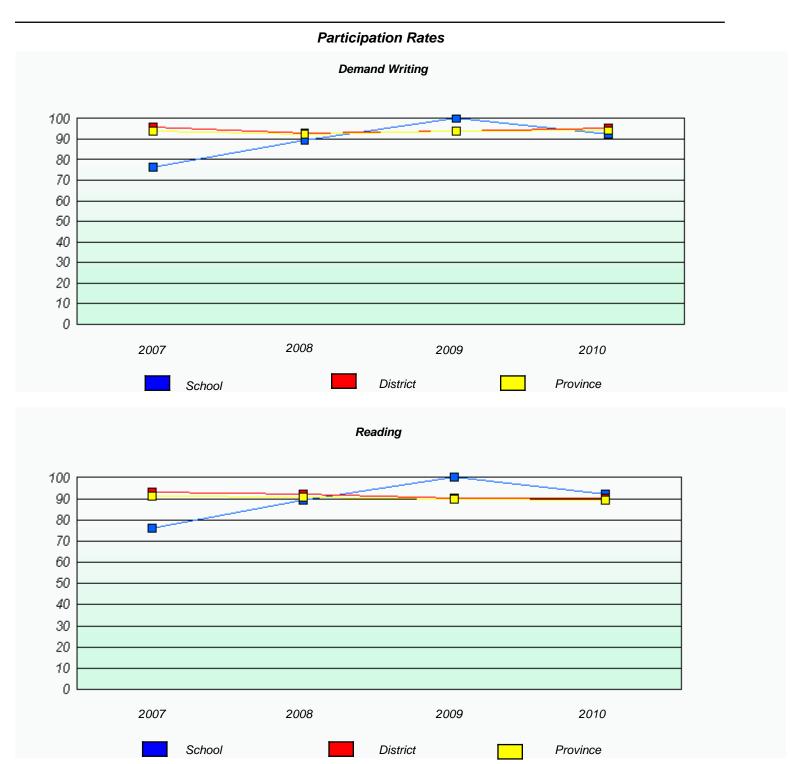

### District 4 - Eastern

School #: 223 Christ the King School

<sup>\*</sup> Reading score is composite of Information and Poetry.