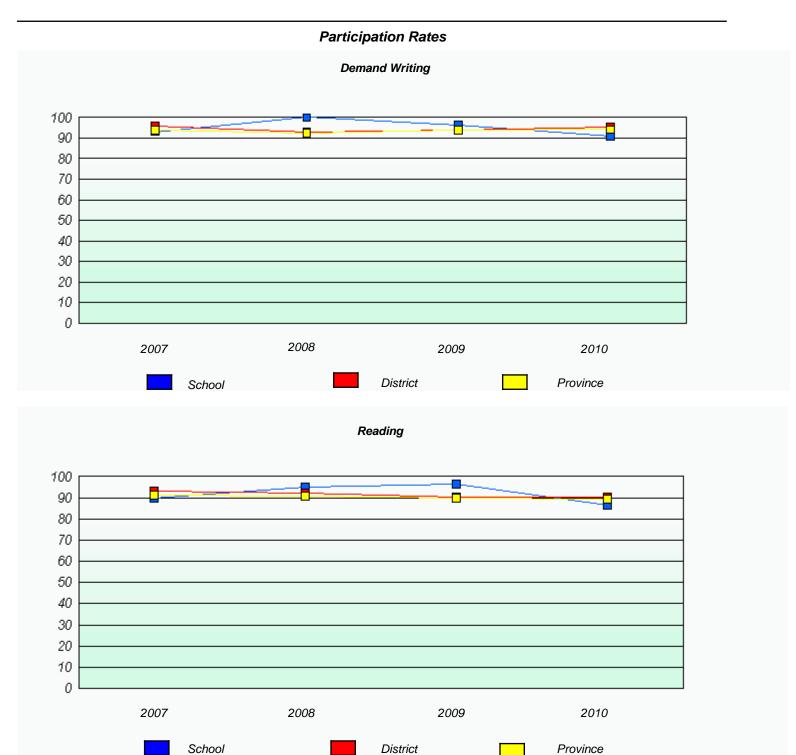

#### District 4 - Eastern

St. Lawrence Academy School #: 228

<sup>\*</sup> Reading score is composite of Information and Poetry.

### District 4 - Eastern

School #: 228 St. Lawrence Academy

<sup>\*</sup> Reading score is composite of Information and Poetry.