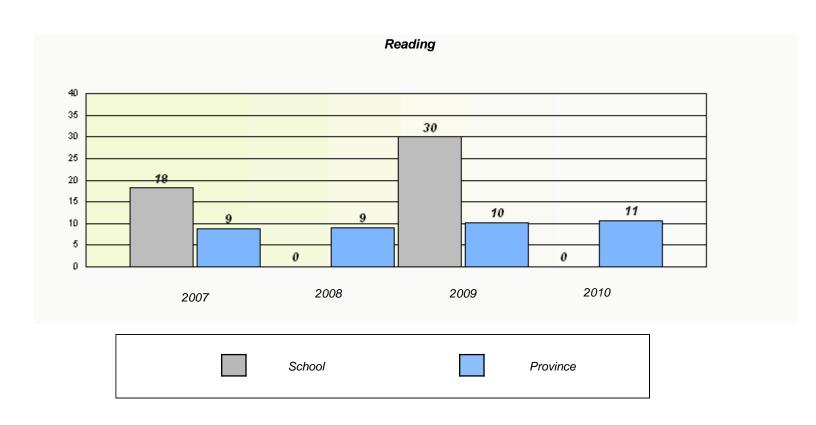

### District 4 - Eastern

School #: 220 Sacred Heart Academy

<sup>\*</sup> Reading score is composite of Information and Poetry.

### District 4 - Eastern

School #: 220 Sacred Heart Academy

2009

District

2010

Province

2008

2007

School

<sup>\*</sup> Reading score is composite of Information and Poetry.