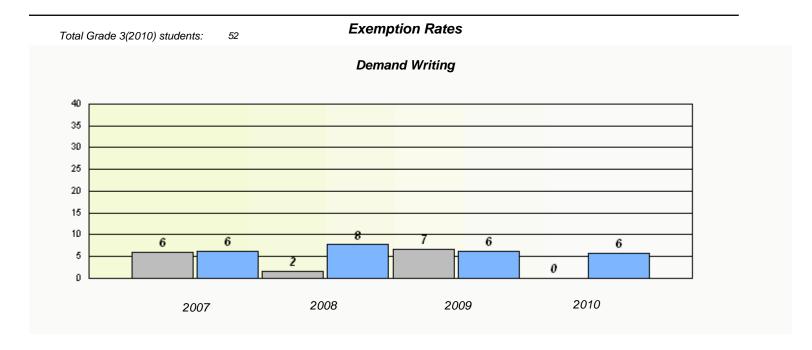

### District 4 - Eastern

School #: 220 Sacred Heart Academy

<sup>\*</sup> Reading score is composite of Information and Poetry.

### District 4 - Eastern

School #: 220 Sacred Heart Academy

2009

District

2010

Province

2008

2007

School

<sup>\*</sup> Reading score is composite of Information and Poetry.