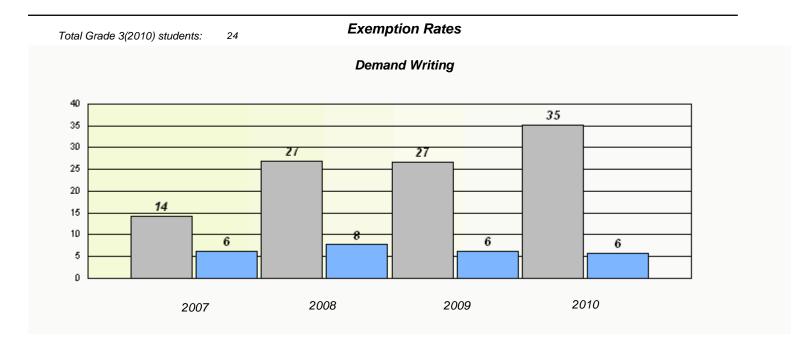

### District 4 - Eastern

School #: 223 Christ the King School

<sup>\*</sup> Reading score is composite of Information and Poetry.