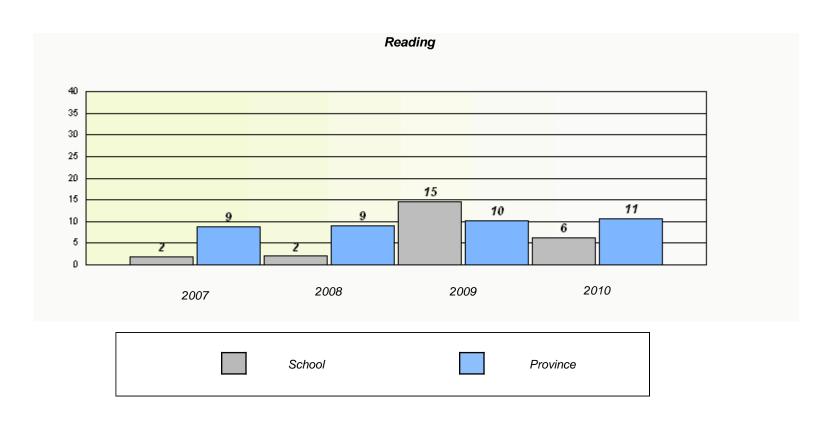

### District 4 - Eastern

School #: 223 Christ the King School

<sup>\*</sup> Reading score is composite of Information and Poetry.