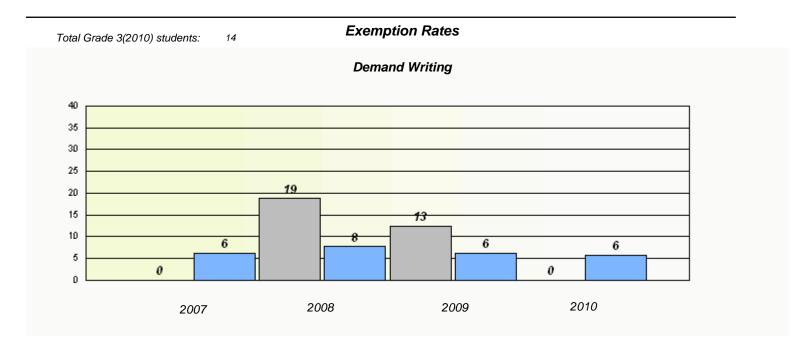

| Total Grade 3(2010) students: 1 | Exem                            | ption Rates                  |              | _ |
|---------------------------------|---------------------------------|------------------------------|--------------|---|
|                                 | Dema                            | and Writing                  |              |   |
| School                          | data with 5 or fewer students v | withheld for reasons of conf | identiality. |   |
|                                 |                                 |                              |              |   |
|                                 |                                 |                              |              |   |
|                                 |                                 |                              |              |   |
|                                 |                                 |                              |              |   |
|                                 |                                 |                              |              |   |
|                                 |                                 |                              |              |   |
| 2007                            | 2008                            | 2009                         | 2010         |   |
|                                 |                                 |                              |              |   |

|        | Re                               | eading                        |             |  |
|--------|----------------------------------|-------------------------------|-------------|--|
| School | data with 5 or fewer students wi | ithheld for reasons of confid | dentiality. |  |
|        |                                  |                               |             |  |
|        |                                  |                               |             |  |
|        |                                  |                               |             |  |
|        |                                  |                               |             |  |
|        |                                  |                               |             |  |
| 2007   | 2008                             | 2009                          | 2010        |  |
|        |                                  |                               |             |  |
|        | School                           |                               | Province    |  |
|        |                                  |                               |             |  |

 $<sup>^{\</sup>star}$  Reading score is composite of Information and Poetry.

District 4 - Eastern

School #: 225 St. Anne's School

| School data with 5 or fewer students withheld for reasons of confidentiality.  2007 2008 2009 2010  School District Province  Reading  School data with 5 or fewer students withheld for reasons of confidentiality. |
|----------------------------------------------------------------------------------------------------------------------------------------------------------------------------------------------------------------------|
| 2007 2008 2009 2010 School District Province  Reading                                                                                                                                                                |
| School District Province  Reading                                                                                                                                                                                    |
| School District Province  Reading                                                                                                                                                                                    |
| School District Province  Reading                                                                                                                                                                                    |
| School District Province  Reading                                                                                                                                                                                    |
| School District Province  Reading                                                                                                                                                                                    |
| School District Province  Reading                                                                                                                                                                                    |
| School District Province  Reading                                                                                                                                                                                    |
| School District Province  Reading                                                                                                                                                                                    |
| Reading                                                                                                                                                                                                              |
|                                                                                                                                                                                                                      |
|                                                                                                                                                                                                                      |
|                                                                                                                                                                                                                      |
|                                                                                                                                                                                                                      |
|                                                                                                                                                                                                                      |
|                                                                                                                                                                                                                      |
|                                                                                                                                                                                                                      |
|                                                                                                                                                                                                                      |
|                                                                                                                                                                                                                      |
|                                                                                                                                                                                                                      |
| 2007 2008 2009 2010                                                                                                                                                                                                  |
| School District Province                                                                                                                                                                                             |