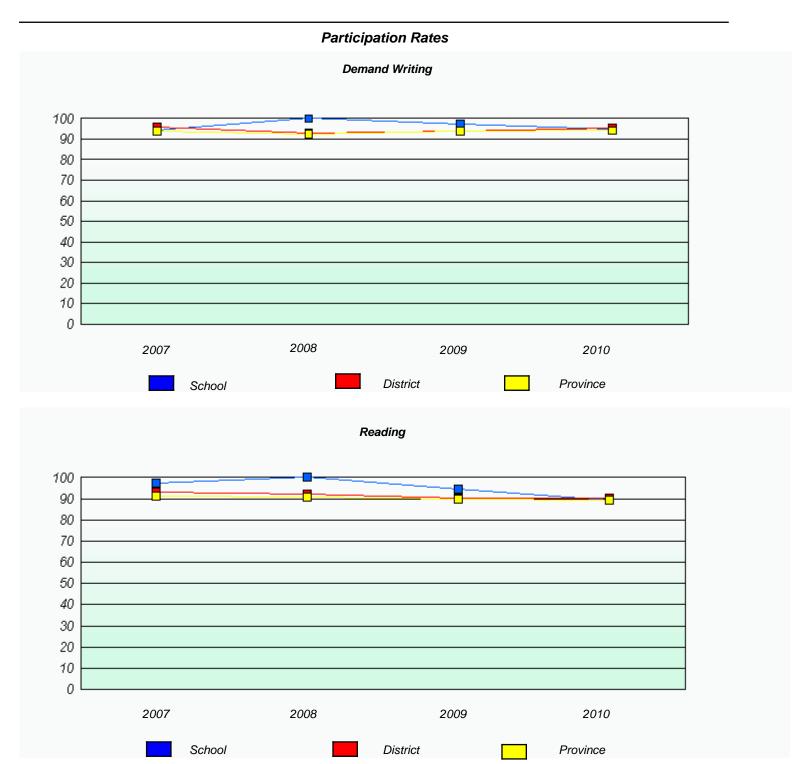

### District 4 - Eastern

School #: 220 Sacred Heart Academy

<sup>\*</sup> Reading score is composite of Information and Poetry.

### District 4 - Eastern

School #: 220 Sacred Heart Academy

2009

District

2010

Province

2008

2007

School

<sup>\*</sup> Reading score is composite of Information and Poetry.