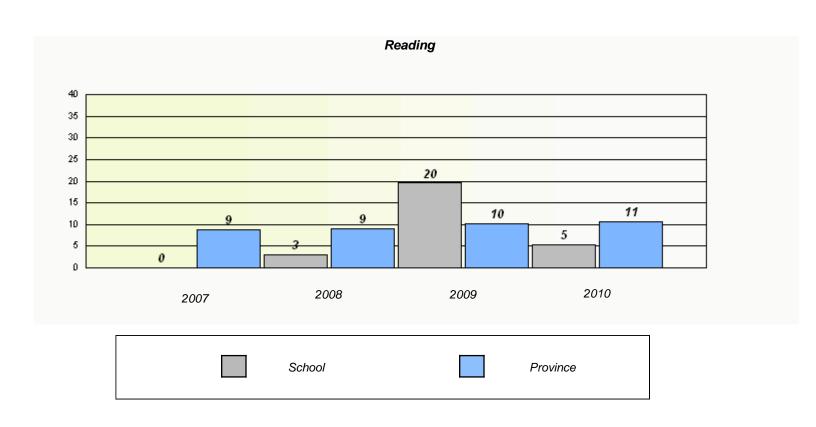

### Participation Rates **Demand Writing** District Province School Reading

District

Province

School

<sup>\*</sup> Reading score is composite of Information and Poetry.

District 4 - Eastern

| School #: 286 | Fatima Academy |  |  |  |
|---------------|----------------|--|--|--|
|               |                |  |  |  |