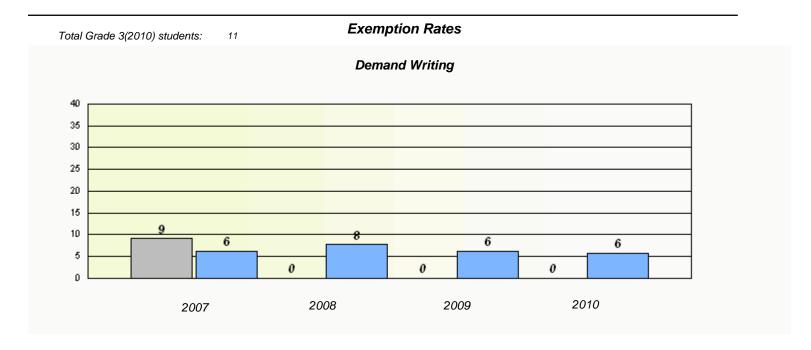

### District 4 - Eastern

School #: 224 Donald C. Jamieson Academy

<sup>\*</sup> Reading score is composite of Information and Poetry.

District 4 - Eastern

| School #: 225 | St. Anne's School |
|---------------|-------------------|
|---------------|-------------------|