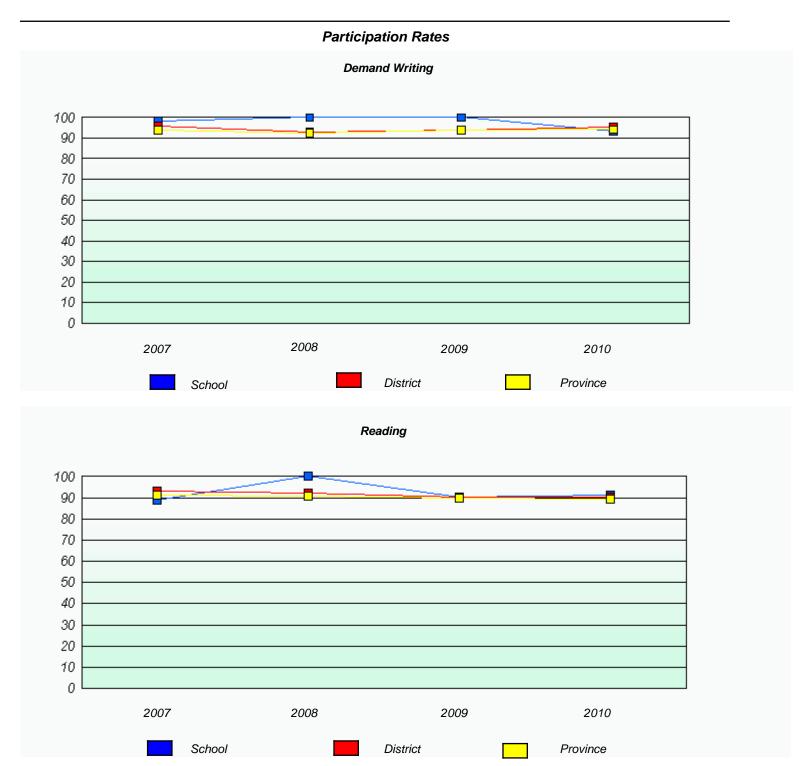

### District 4 - Eastern

School #: 220 Sacred Heart Academy

<sup>\*</sup> Reading score is composite of Information and Poetry.

### District 4 - Eastern

School #: 220 Sacred Heart Academy

2009

District

2010

Province

2008

2007

School

<sup>\*</sup> Reading score is composite of Information and Poetry.