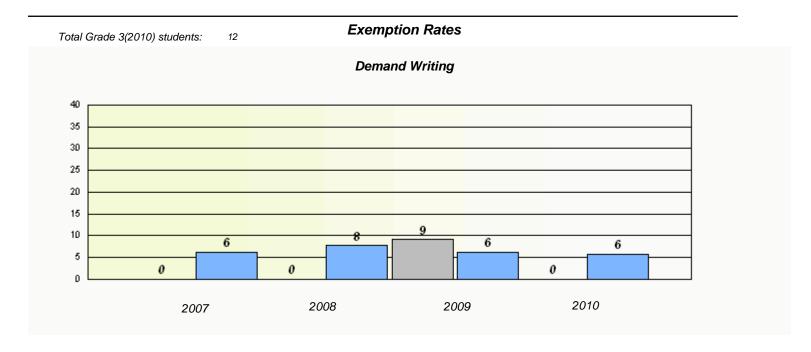

### District 4 - Eastern

School #: 220 Sacred Heart Academy

<sup>\*</sup> Reading score is composite of Information and Poetry.

### District 4 - Eastern

School #: 220 Sacred Heart Academy

2009

District

2010

Province

2008

2007

School

<sup>\*</sup> Reading score is composite of Information and Poetry.