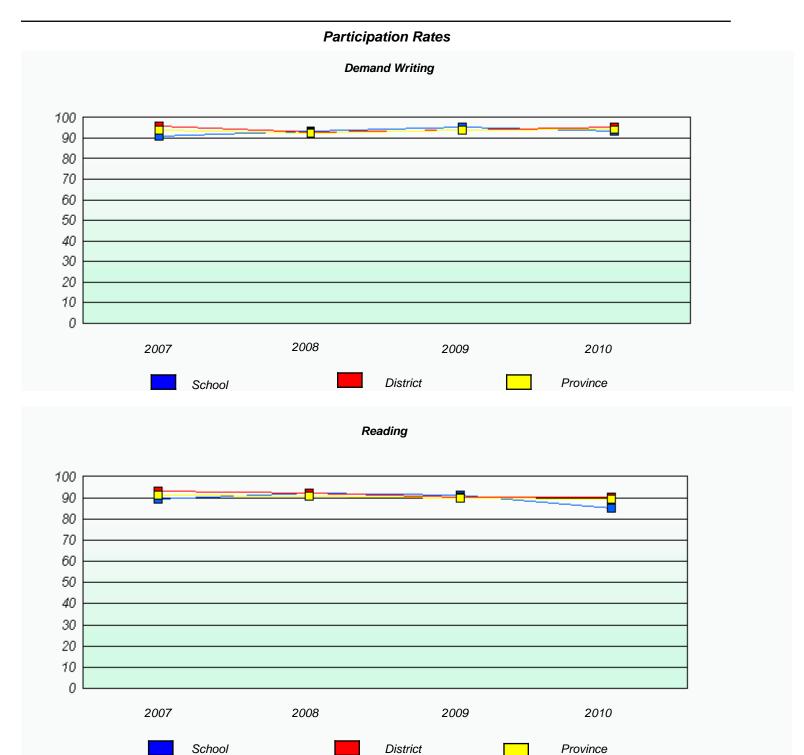

### District 4 - Eastern

Fortune Bay Academy School #: 226

<sup>\*</sup> Reading score is composite of Information and Poetry.

225

#### District 4 - Eastern

School #: 226 Fortune Bay Academy

<sup>\*</sup> Reading score is composite of Information and Poetry.