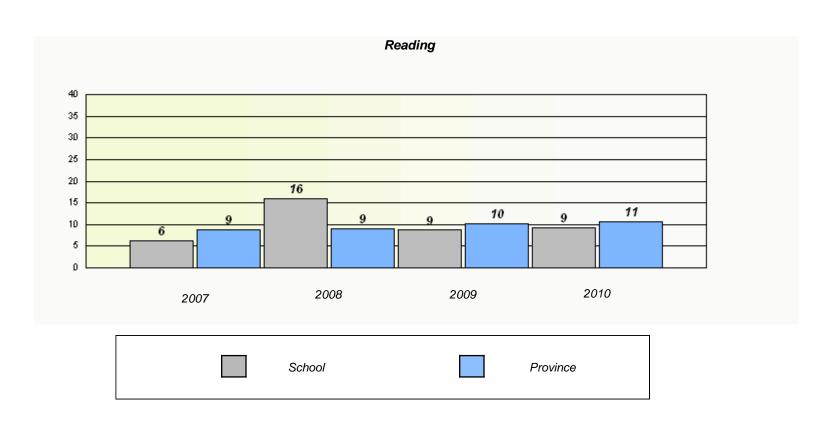

### District 4 - Eastern

School #: 220 Sacred Heart Academy

<sup>\*</sup> Reading score is composite of Information and Poetry.

### District 4 - Eastern

School #: 220 Sacred Heart Academy

2009

District

2010

Province

2008

2007

School

<sup>\*</sup> Reading score is composite of Information and Poetry.