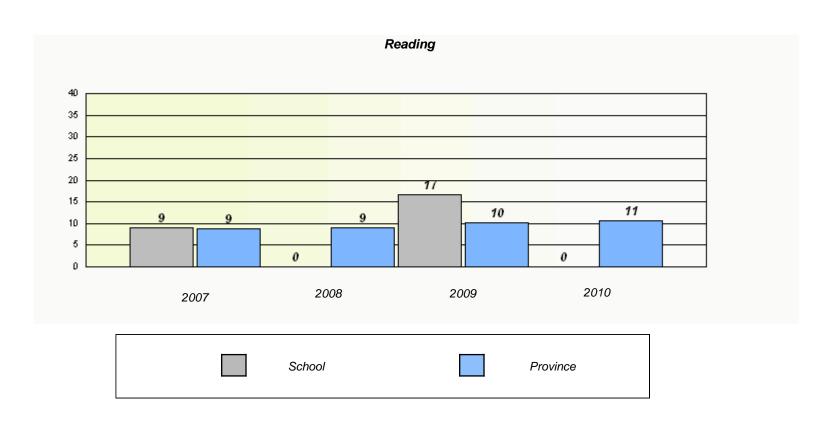

 $<sup>^{\</sup>star}$  Reading score is composite of Information and Poetry.

District 4 - Eastern

School #: 225 St. Anne's School

| School data with 5 or fewer students withheld for reasons of confidentiality.  2007 2008 2009 2010  School District Province  Reading  School data with 5 or fewer students withheld for reasons of confidentiality. |
|----------------------------------------------------------------------------------------------------------------------------------------------------------------------------------------------------------------------|
| 2007 2008 2009 2010 School District Province  Reading                                                                                                                                                                |
| School District Province  Reading                                                                                                                                                                                    |
| School District Province  Reading                                                                                                                                                                                    |
| School District Province  Reading                                                                                                                                                                                    |
| School District Province  Reading                                                                                                                                                                                    |
| School District Province  Reading                                                                                                                                                                                    |
| School District Province  Reading                                                                                                                                                                                    |
| School District Province  Reading                                                                                                                                                                                    |
| School District Province  Reading                                                                                                                                                                                    |
| Reading                                                                                                                                                                                                              |
|                                                                                                                                                                                                                      |
|                                                                                                                                                                                                                      |
|                                                                                                                                                                                                                      |
|                                                                                                                                                                                                                      |
|                                                                                                                                                                                                                      |
|                                                                                                                                                                                                                      |
|                                                                                                                                                                                                                      |
|                                                                                                                                                                                                                      |
|                                                                                                                                                                                                                      |
|                                                                                                                                                                                                                      |
| 2007 2008 2009 2010                                                                                                                                                                                                  |
| School District Province                                                                                                                                                                                             |

<sup>\*</sup> Reading score is composite of Information and Poetry.