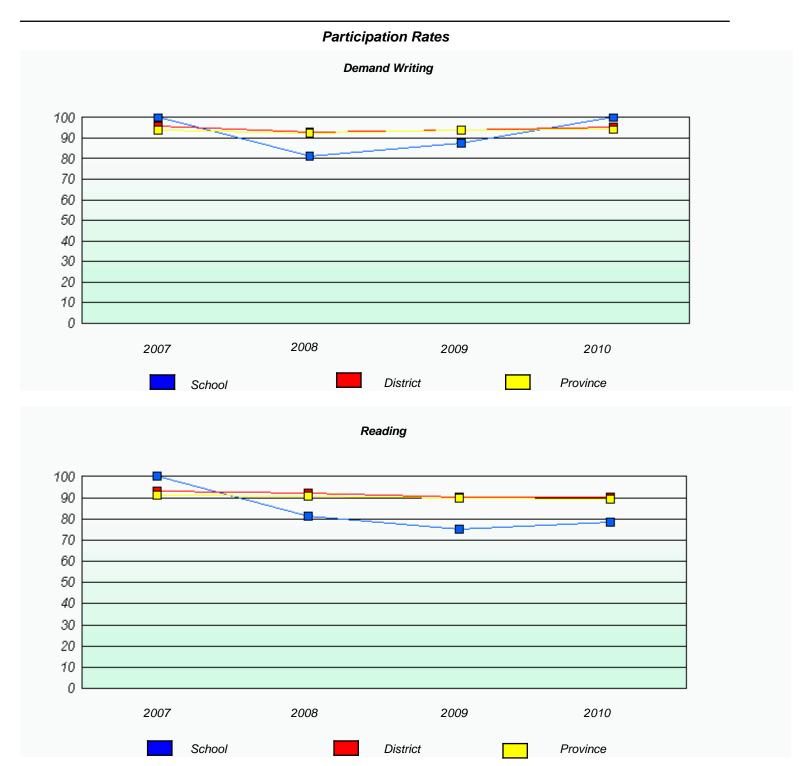

### District 4 - Eastern

School #: 220 Sacred Heart Academy

2009

District

2010

Province

2008

2007

School

<sup>\*</sup> Reading score is composite of Information and Poetry.