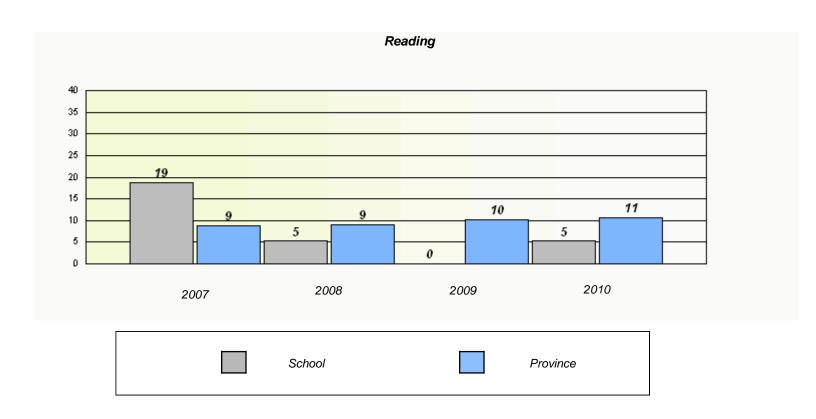

### District 4 - Eastern

School #: 220 Sacred Heart Academy

<sup>\*</sup> Reading score is composite of Information and Poetry.

### District 4 - Eastern

School #: 220 Sacred Heart Academy

2009

District

2010

Province

2008

2007

School

<sup>\*</sup> Reading score is composite of Information and Poetry.