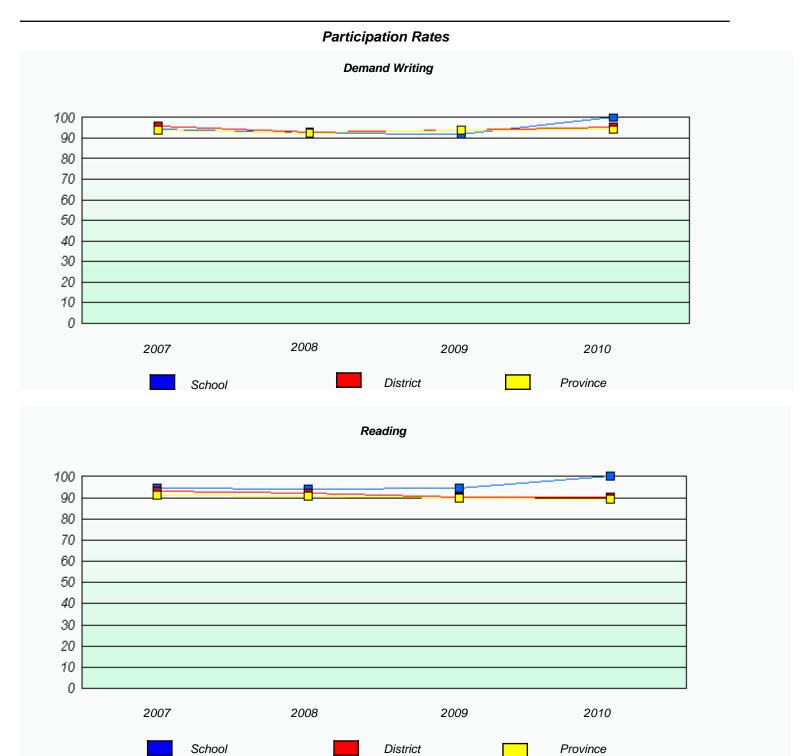

### District 4 - Eastern

School #: 220 Sacred Heart Academy

<sup>\*</sup> Reading score is composite of Information and Poetry.

### District 4 - Eastern

School #: 220 Sacred Heart Academy

2009

District

2010

Province

2008

2007

School

<sup>\*</sup> Reading score is composite of Information and Poetry.