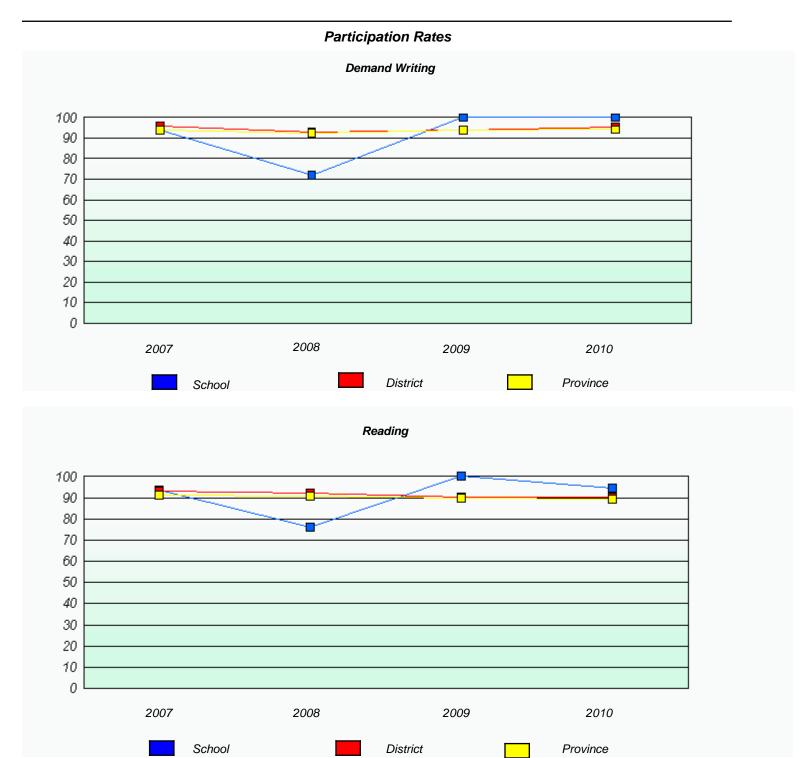

#### District 4 - Eastern

School #: 224 Donald C. Jamieson Academy

<sup>\*</sup> Reading score is composite of Information and Poetry.

### District 4 - Eastern

School #: 224 Donald C. Jamieson Academy

<sup>\*</sup> Reading score is composite of Information and Poetry.

District 4 - Eastern

| School #: 225 | St. Anne's School |
|---------------|-------------------|
|---------------|-------------------|