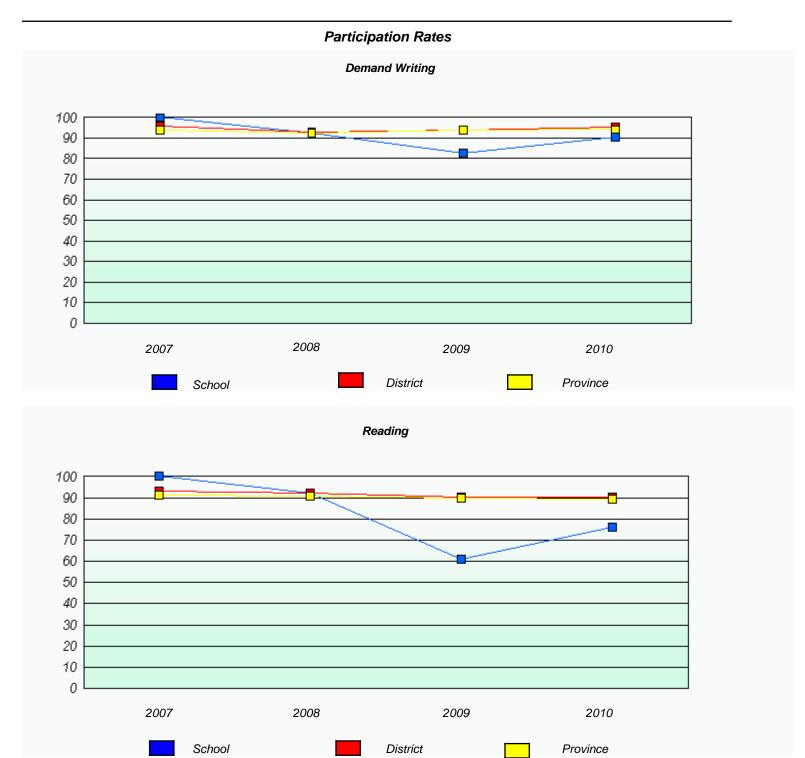

### Participation Rates **Demand Writing** District Province School Reading

District

Province

School

<sup>\*</sup> Reading score is composite of Information and Poetry.