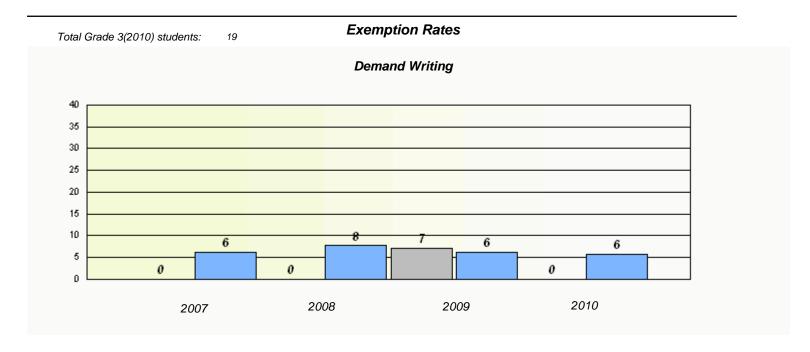

### District 4 - Eastern

Fortune Bay Academy School #: 226

<sup>\*</sup> Reading score is composite of Information and Poetry.

225

#### District 4 - Eastern

School #: 226 Fortune Bay Academy

<sup>\*</sup> Reading score is composite of Information and Poetry.