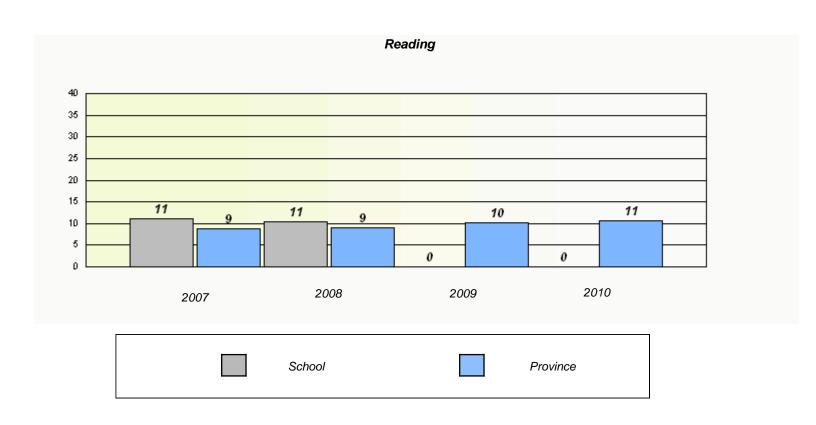

### District 4 - Eastern

School #: 268 Harbour Grace Primary

<sup>\*</sup> Reading score is composite of Information and Poetry.

257

### District 4 - Eastern

School #: 268 Harbour Grace Primary

### Participation Rates **Demand Writing** District Province School Reading School District Province

<sup>\*</sup> Reading score is composite of Information and Poetry.