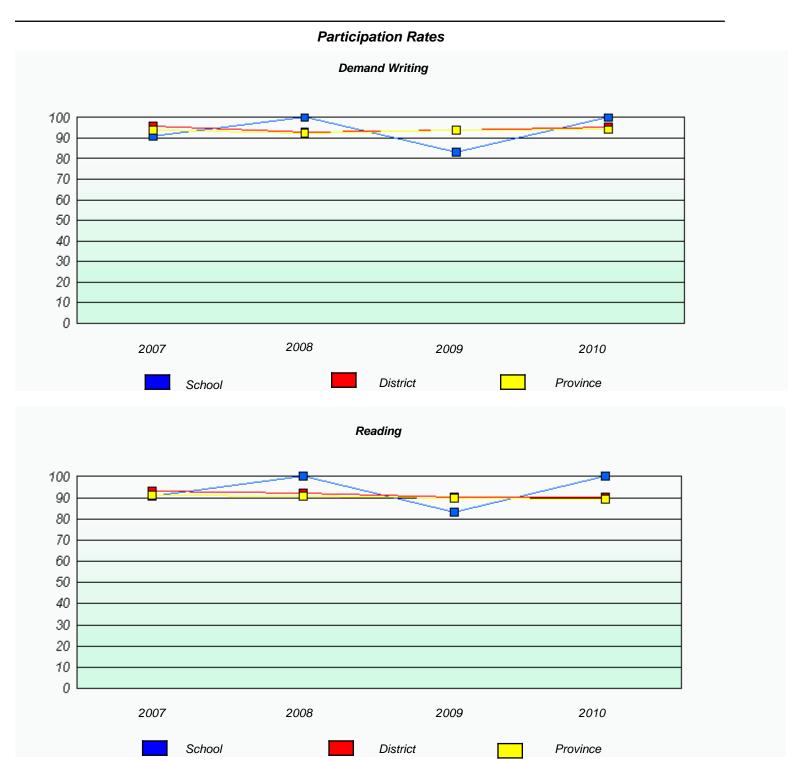

 $<sup>^{\</sup>star}$  Reading score is composite of Information and Poetry.

District 4 - Eastern

School #: 225 St. Anne's School

| School data with 5 or fewer students withheld for reasons of confidentiality.  2007 2008 2009 2010  School District Province  Reading  School data with 5 or fewer students withheld for reasons of confidentiality. |
|----------------------------------------------------------------------------------------------------------------------------------------------------------------------------------------------------------------------|
| 2007 2008 2009 2010 School District Province  Reading                                                                                                                                                                |
| School District Province  Reading                                                                                                                                                                                    |
| School District Province  Reading                                                                                                                                                                                    |
| School District Province  Reading                                                                                                                                                                                    |
| School District Province  Reading                                                                                                                                                                                    |
| School District Province  Reading                                                                                                                                                                                    |
| School District Province  Reading                                                                                                                                                                                    |
| School District Province  Reading                                                                                                                                                                                    |
| School District Province  Reading                                                                                                                                                                                    |
| Reading                                                                                                                                                                                                              |
|                                                                                                                                                                                                                      |
|                                                                                                                                                                                                                      |
|                                                                                                                                                                                                                      |
|                                                                                                                                                                                                                      |
|                                                                                                                                                                                                                      |
|                                                                                                                                                                                                                      |
|                                                                                                                                                                                                                      |
|                                                                                                                                                                                                                      |
|                                                                                                                                                                                                                      |
|                                                                                                                                                                                                                      |
| 2007 2008 2009 2010                                                                                                                                                                                                  |
| School District Province                                                                                                                                                                                             |