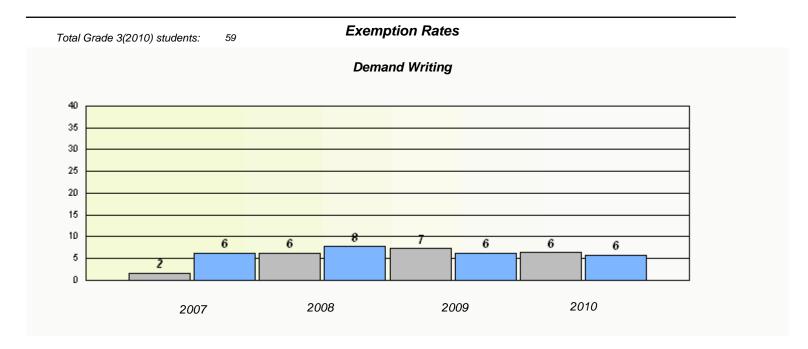

 $<sup>^{\</sup>star}$  Reading score is composite of Information and Poetry.

District 4 - Eastern

School #: 225 St. Anne's School

| School data with 5 or fewer students withheld for reasons of confidentiality.  2007 2008 2009 2010  School District Province  Reading  School data with 5 or fewer students withheld for reasons of confidentiality. |
|----------------------------------------------------------------------------------------------------------------------------------------------------------------------------------------------------------------------|
| 2007 2008 2009 2010 School District Province  Reading                                                                                                                                                                |
| School District Province  Reading                                                                                                                                                                                    |
| School District Province  Reading                                                                                                                                                                                    |
| School District Province  Reading                                                                                                                                                                                    |
| School District Province  Reading                                                                                                                                                                                    |
| School District Province  Reading                                                                                                                                                                                    |
| School District Province  Reading                                                                                                                                                                                    |
| School District Province  Reading                                                                                                                                                                                    |
| School District Province  Reading                                                                                                                                                                                    |
| Reading                                                                                                                                                                                                              |
|                                                                                                                                                                                                                      |
|                                                                                                                                                                                                                      |
|                                                                                                                                                                                                                      |
|                                                                                                                                                                                                                      |
|                                                                                                                                                                                                                      |
|                                                                                                                                                                                                                      |
|                                                                                                                                                                                                                      |
|                                                                                                                                                                                                                      |
|                                                                                                                                                                                                                      |
|                                                                                                                                                                                                                      |
| 2007 2008 2009 2010                                                                                                                                                                                                  |
| School District Province                                                                                                                                                                                             |

<sup>\*</sup> Reading score is composite of Information and Poetry.