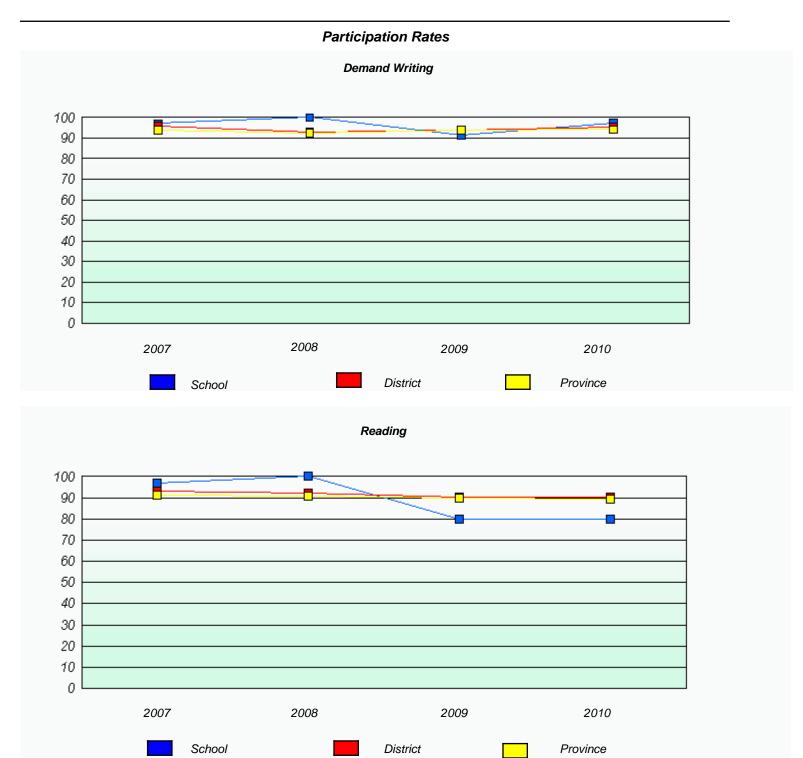

### District 4 - Eastern

School #: 223 Christ the King School

<sup>\*</sup> Reading score is composite of Information and Poetry.