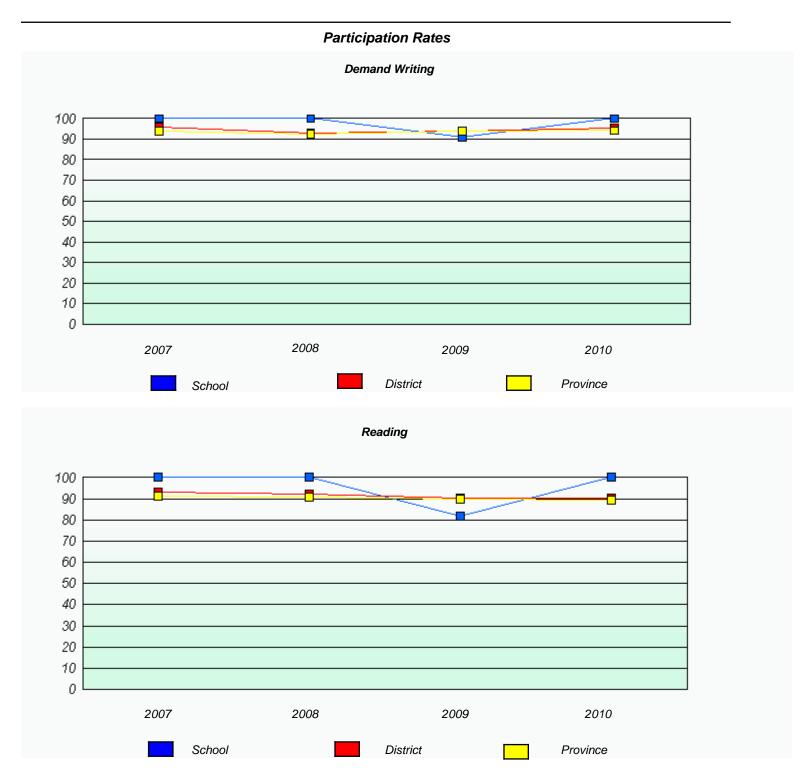

### District 4 - Eastern

School #: 220 Sacred Heart Academy

<sup>\*</sup> Reading score is composite of Information and Poetry.

### District 4 - Eastern

School #: 220 Sacred Heart Academy

2009

District

2010

Province

2008

2007

School

<sup>\*</sup> Reading score is composite of Information and Poetry.