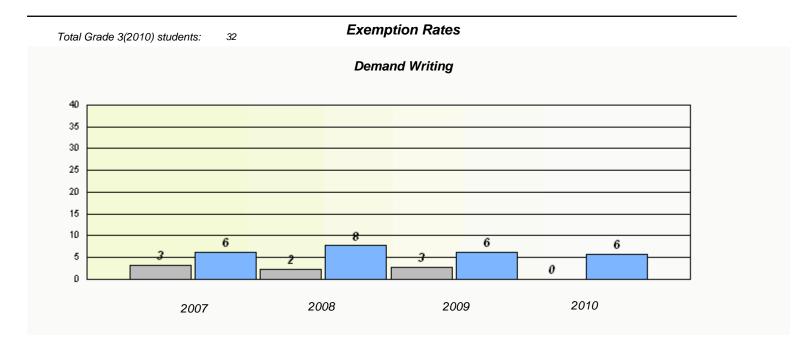

### District 4 - Eastern

School #: 223 Christ the King School

<sup>\*</sup> Reading score is composite of Information and Poetry.