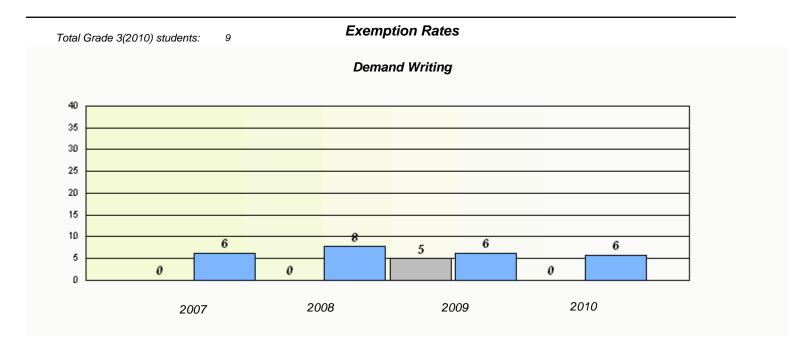

### District 4 - Eastern

School #: 220 Sacred Heart Academy

<sup>\*</sup> Reading score is composite of Information and Poetry.

### District 4 - Eastern

School #: 220 Sacred Heart Academy

2009

District

2010

Province

2008

2007

School

<sup>\*</sup> Reading score is composite of Information and Poetry.