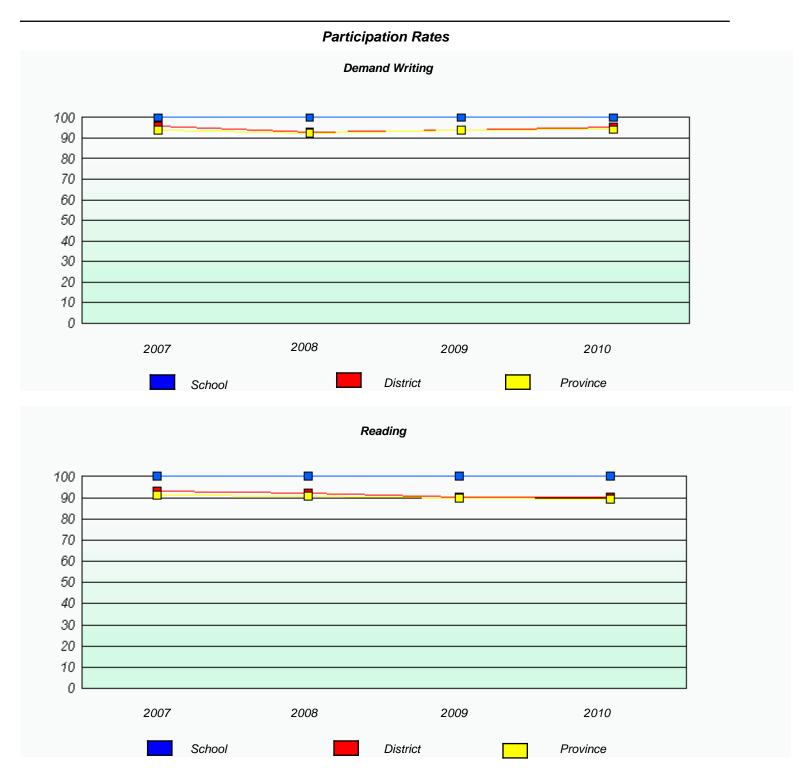

### District 4 - Eastern

School #: 220 Sacred Heart Academy

<sup>\*</sup> Reading score is composite of Information and Poetry.

### District 4 - Eastern

School #: 220 Sacred Heart Academy

2009

District

2010

Province

2008

2007

School

<sup>\*</sup> Reading score is composite of Information and Poetry.