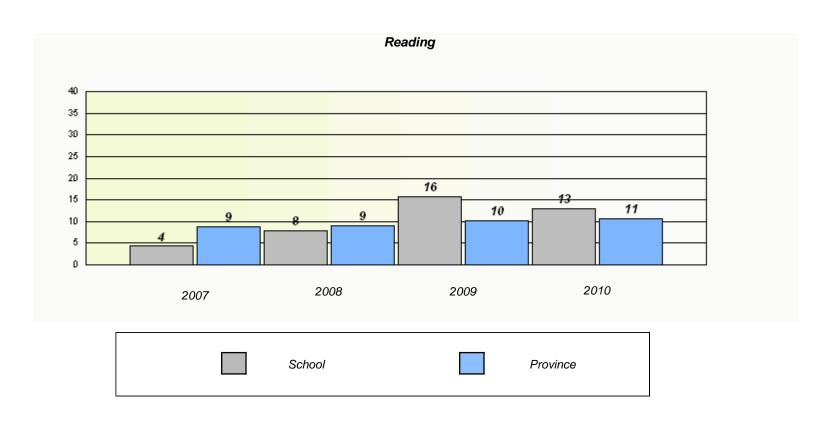

### District 4 - Eastern

School #: 220 Sacred Heart Academy

<sup>\*</sup> Reading score is composite of Information and Poetry.

### District 4 - Eastern

School #: 220 Sacred Heart Academy

2009

District

2010

Province

2008

2007

School

<sup>\*</sup> Reading score is composite of Information and Poetry.