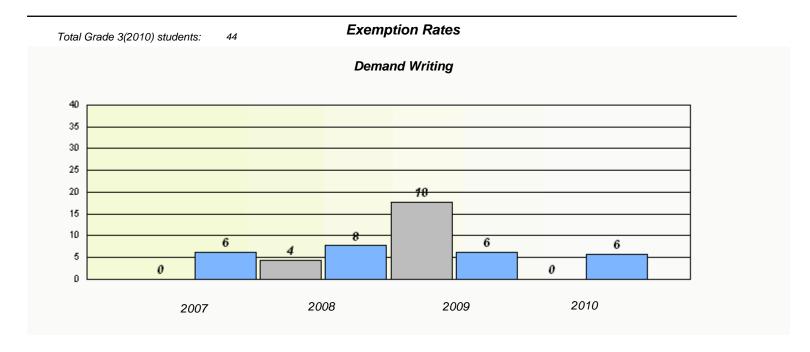

### District 4 - Eastern

School #: 223 Christ the King School

<sup>\*</sup> Reading score is composite of Information and Poetry.