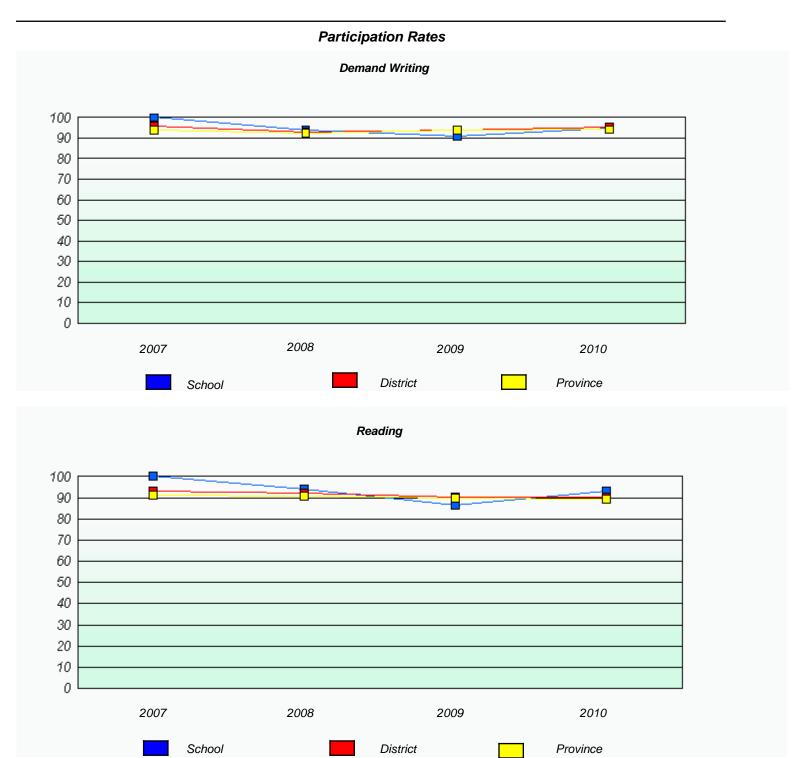

### District 4 - Eastern

School #: 220 Sacred Heart Academy

<sup>\*</sup> Reading score is composite of Information and Poetry.

### District 4 - Eastern

School #: 220 Sacred Heart Academy

2009

District

2010

Province

2008

2007

School

<sup>\*</sup> Reading score is composite of Information and Poetry.