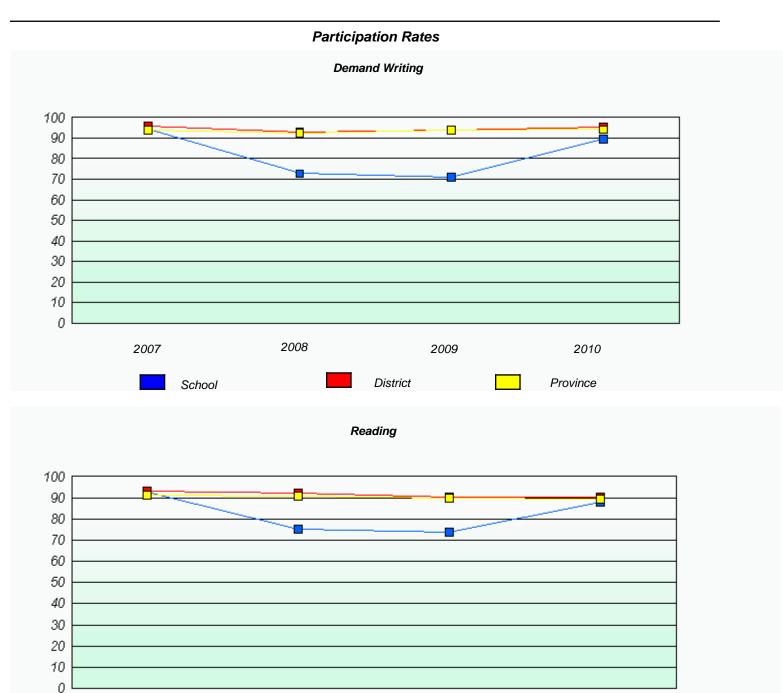

### District 4 - Eastern

School #: 220 Sacred Heart Academy

<sup>\*</sup> Reading score is composite of Information and Poetry.

### District 4 - Eastern

School #: 220 Sacred Heart Academy

2009

District

2010

Province

2008

2007

School

<sup>\*</sup> Reading score is composite of Information and Poetry.