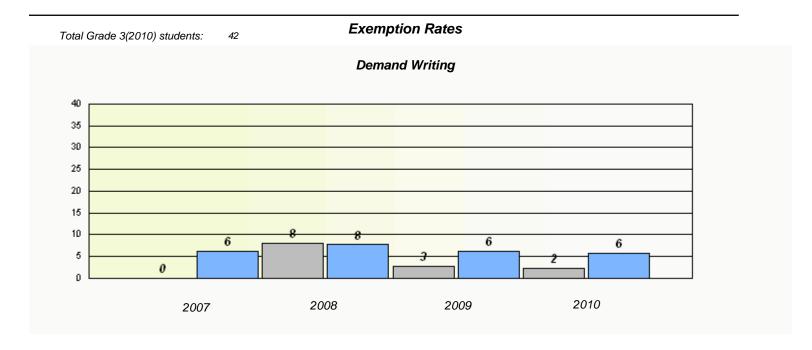

### District 4 - Eastern

School #: 223 Christ the King School

<sup>\*</sup> Reading score is composite of Information and Poetry.