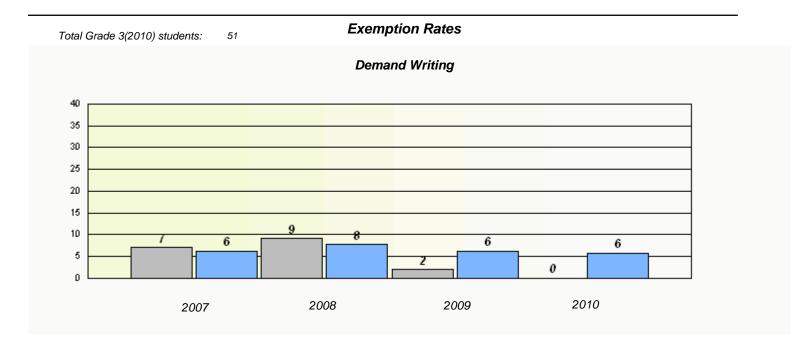

### District 4 - Eastern

School #: 220 Sacred Heart Academy

2009

District

2010

Province

2008

2007

School

<sup>\*</sup> Reading score is composite of Information and Poetry.