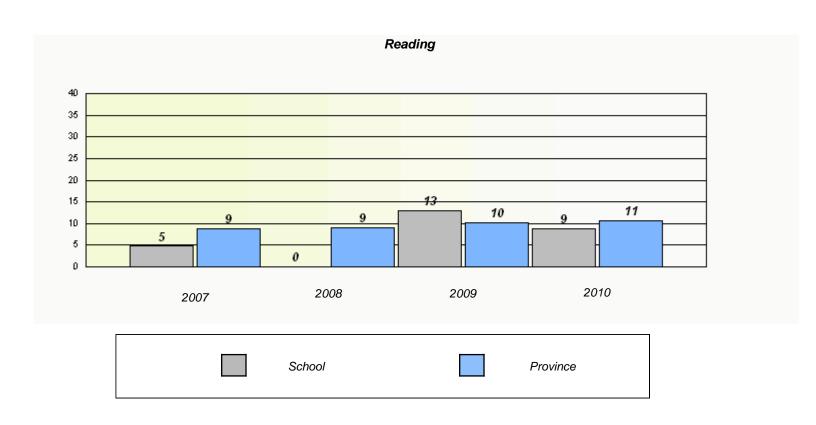

#### District 4 - Eastern

St. Lawrence Academy School #: 228

<sup>\*</sup> Reading score is composite of Information and Poetry.

### District 4 - Eastern

School #: 228 St. Lawrence Academy

<sup>\*</sup> Reading score is composite of Information and Poetry.