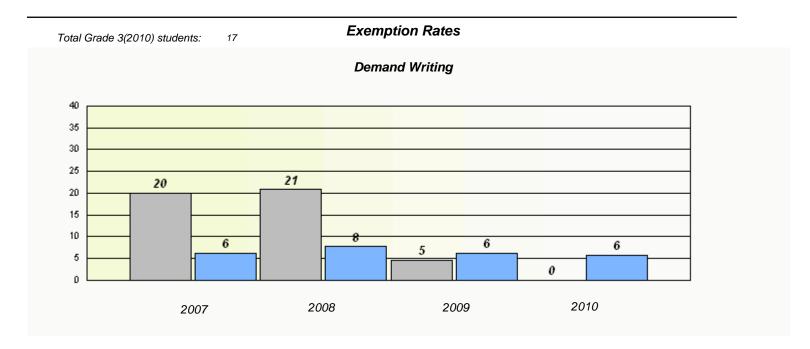

### District 4 - Eastern

School #: 218 St. Joseph's Academy

<sup>\*</sup> Reading score is composite of Information and Poetry.