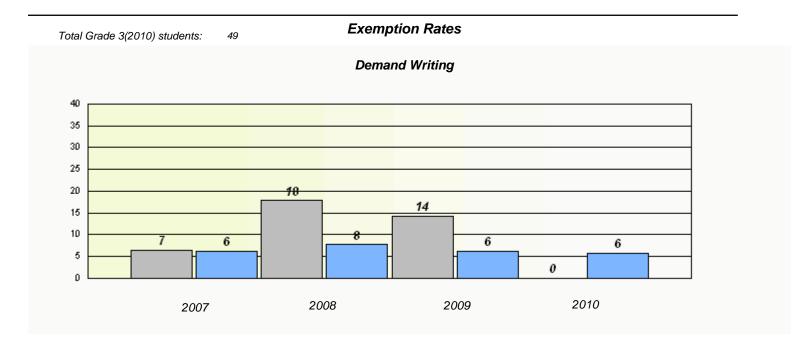

### District 4 - Eastern

School #: 220 Sacred Heart Academy

<sup>\*</sup> Reading score is composite of Information and Poetry.

### District 4 - Eastern

School #: 220 Sacred Heart Academy

2009

District

2010

Province

2008

2007

School

<sup>\*</sup> Reading score is composite of Information and Poetry.