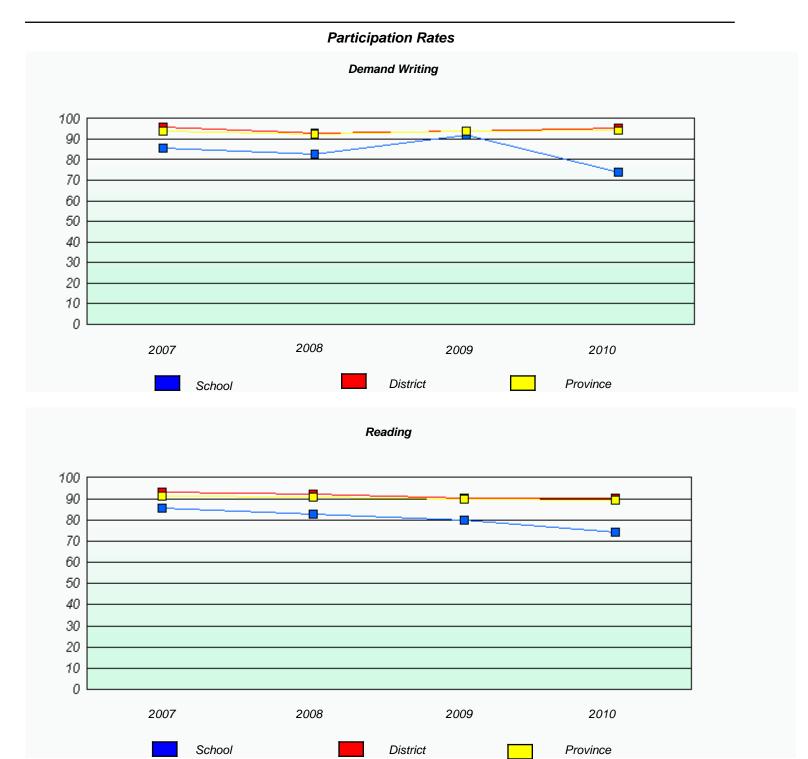

### District 4 - Eastern

School #: 220 Sacred Heart Academy

2009

District

2010

Province

2008

2007

School

<sup>\*</sup> Reading score is composite of Information and Poetry.