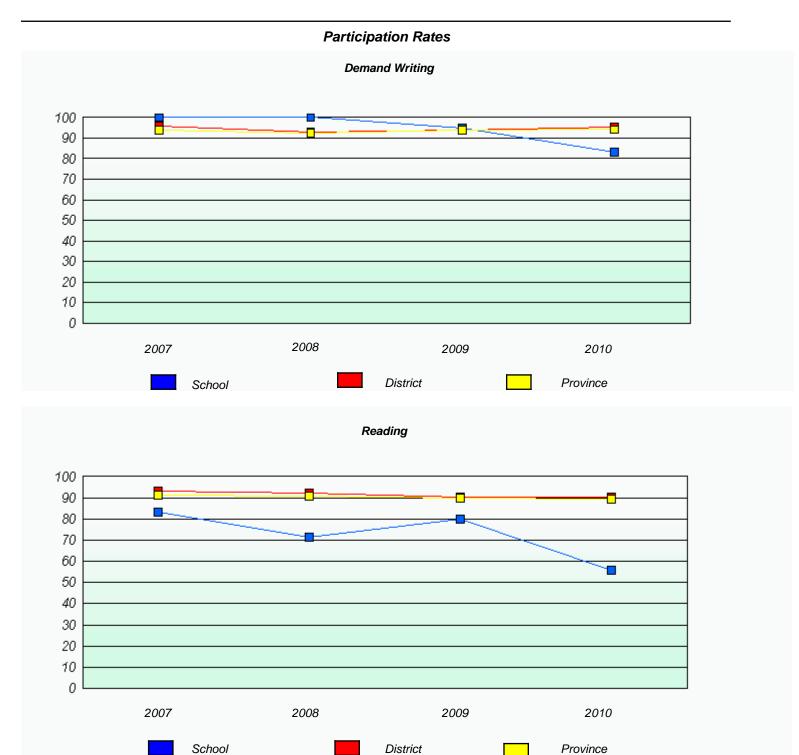

### Participation Rates **Demand Writing** District Province School Reading

District

Province

School

<sup>\*</sup> Reading score is composite of Information and Poetry.