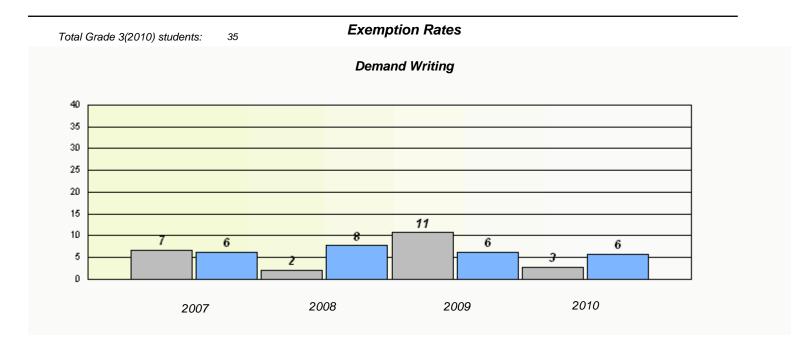

#### District 4 - Eastern

School #: 224 Donald C. Jamieson Academy

<sup>\*</sup> Reading score is composite of Information and Poetry.

### District 4 - Eastern

School #: 224 Donald C. Jamieson Academy

<sup>\*</sup> Reading score is composite of Information and Poetry.

District 4 - Eastern

| School #: 225 | St. Anne's School |
|---------------|-------------------|
|---------------|-------------------|