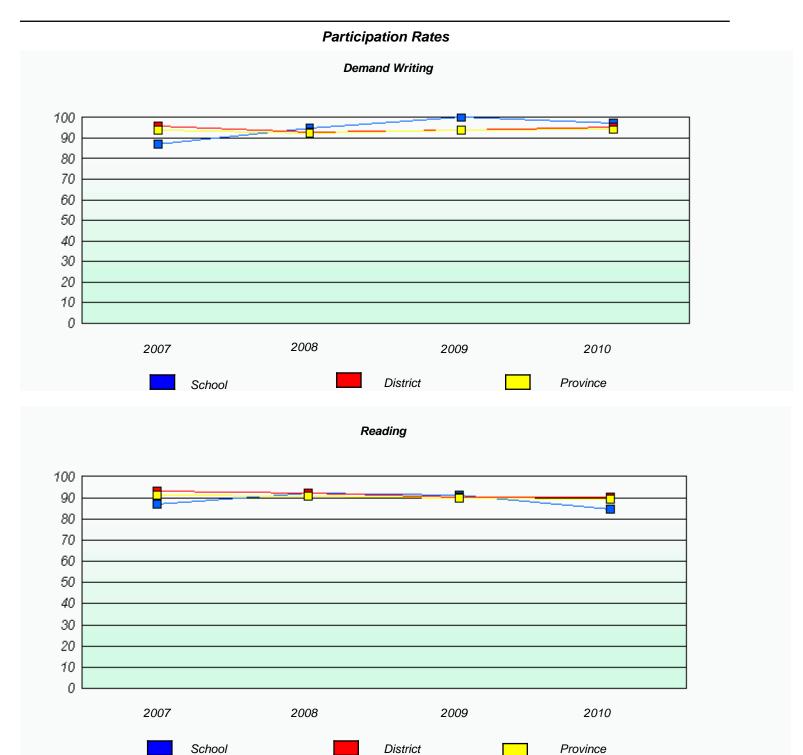

### Participation Rates **Demand Writing** District Province School Reading

District

Province

School

<sup>\*</sup> Reading score is composite of Information and Poetry.