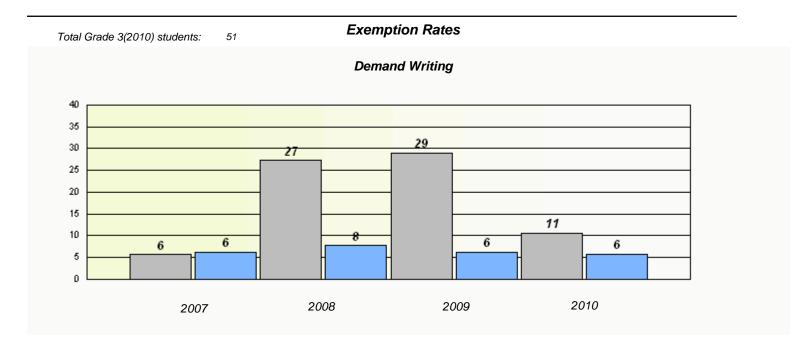

### District 4 - Eastern

School #: 220 Sacred Heart Academy

<sup>\*</sup> Reading score is composite of Information and Poetry.

### District 4 - Eastern

School #: 220 Sacred Heart Academy

2009

District

2010

Province

2008

2007

School

<sup>\*</sup> Reading score is composite of Information and Poetry.