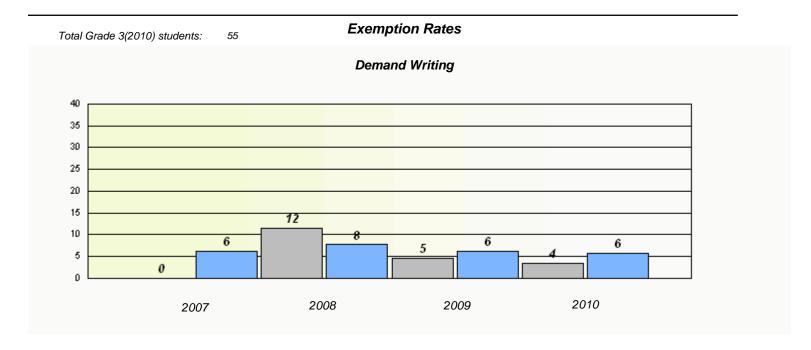

### District 4 - Eastern

School #: 220 Sacred Heart Academy

2009

District

2010

Province

2008

2007

School

<sup>\*</sup> Reading score is composite of Information and Poetry.