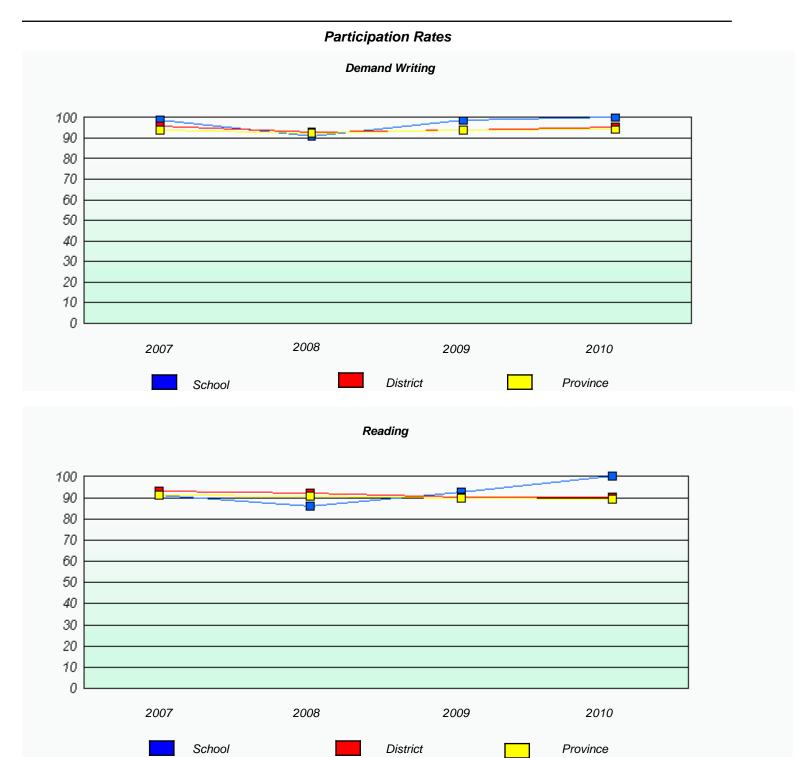

### Participation Rates **Demand Writing** District Province School Reading

District

Province

School

<sup>\*</sup> Reading score is composite of Information and Poetry.