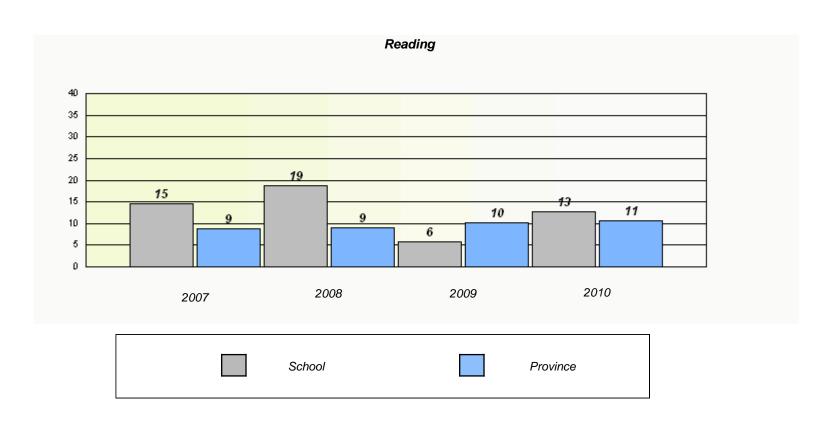

#### District 4 - Eastern

School #: 224 Donald C. Jamieson Academy

<sup>\*</sup> Reading score is composite of Information and Poetry.

### District 4 - Eastern

School #: 224 Donald C. Jamieson Academy

<sup>\*</sup> Reading score is composite of Information and Poetry.

District 4 - Eastern

| School #: 225 | St. Anne's School |
|---------------|-------------------|
|---------------|-------------------|