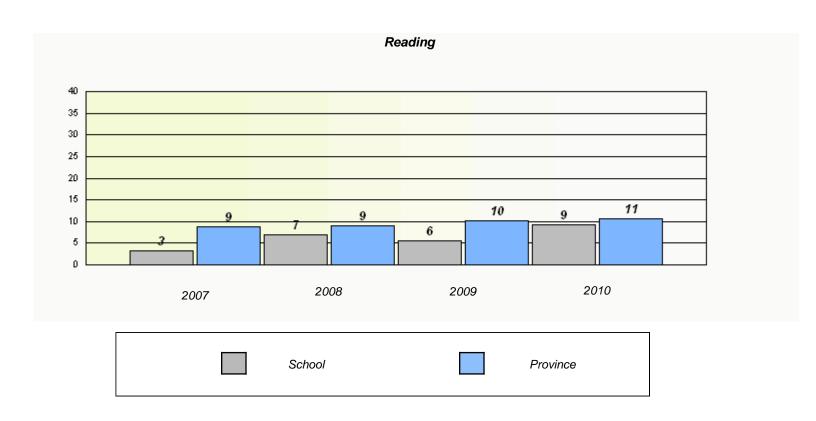

### District 4 - Eastern

School #: 220 Sacred Heart Academy

<sup>\*</sup> Reading score is composite of Information and Poetry.

### District 4 - Eastern

School #: 220 Sacred Heart Academy

2009

District

2010

Province

2008

2007

School

<sup>\*</sup> Reading score is composite of Information and Poetry.