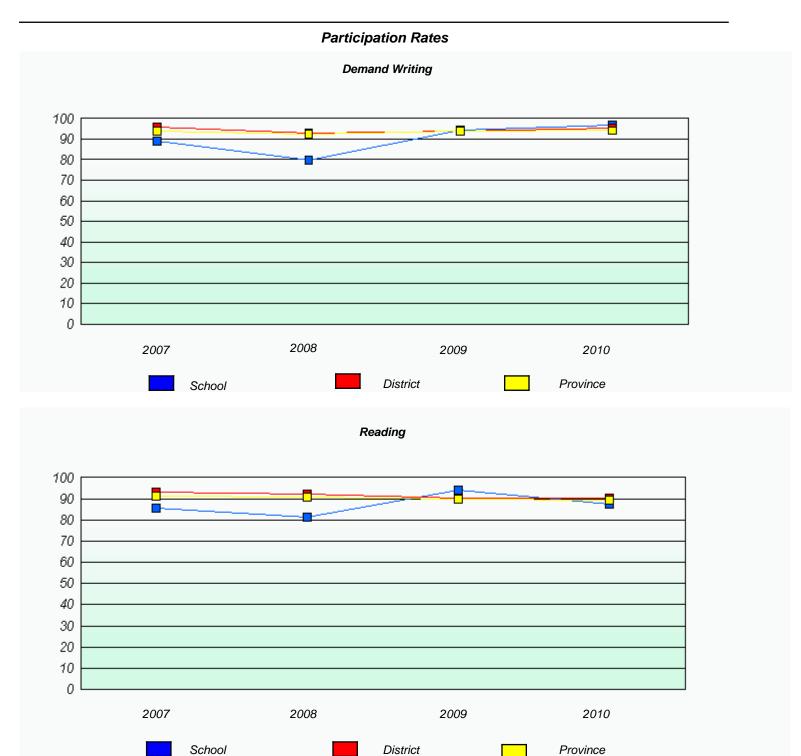

### District 4 - Eastern

School #: 265 Acreman Elementary

### Participation Rates **Demand Writing** District Province School Reading

District

Province

School

<sup>\*</sup> Reading score is composite of Information and Poetry.