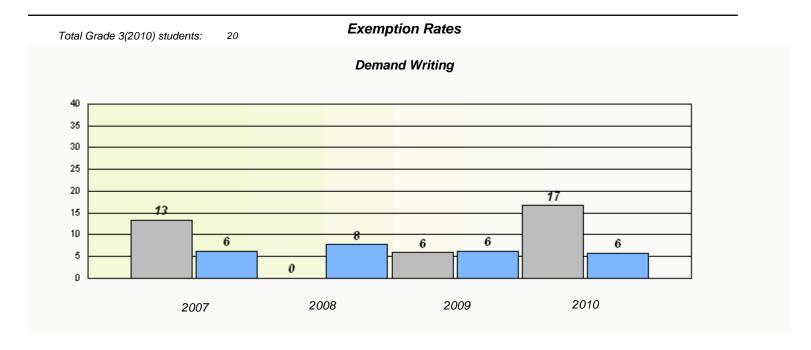

### District 4 - Eastern

School #: 220 Sacred Heart Academy

<sup>\*</sup> Reading score is composite of Information and Poetry.

### District 4 - Eastern

School #: 220 Sacred Heart Academy

2009

District

2010

Province

2008

2007

School

<sup>\*</sup> Reading score is composite of Information and Poetry.