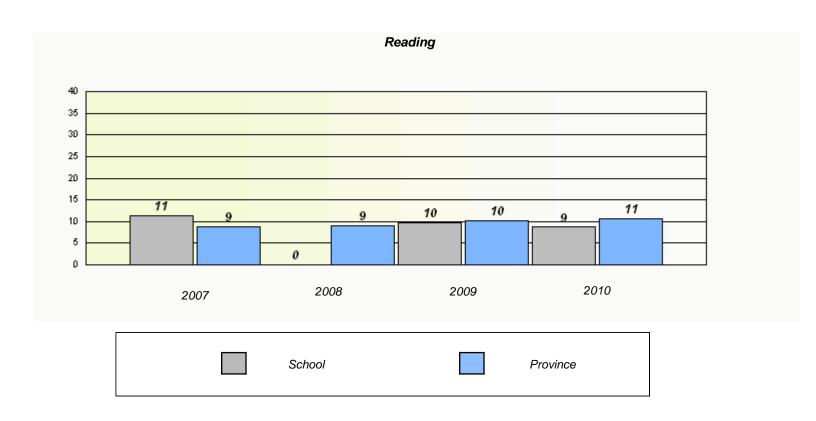

### District 4 - Eastern

School #: 220 Sacred Heart Academy

<sup>\*</sup> Reading score is composite of Information and Poetry.

### District 4 - Eastern

School #: 220 Sacred Heart Academy

2009

District

2010

Province

2008

2007

School

<sup>\*</sup> Reading score is composite of Information and Poetry.