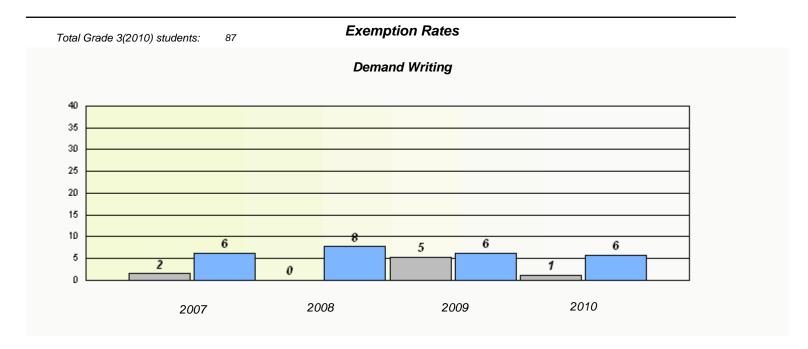

### Participation Rates **Demand Writing** District Province School Reading

District

Province

School

<sup>\*</sup> Reading score is composite of Information and Poetry.

District 4 - Eastern

| School #: 286 | Fatima Academy |  |  |  |
|---------------|----------------|--|--|--|
|               |                |  |  |  |