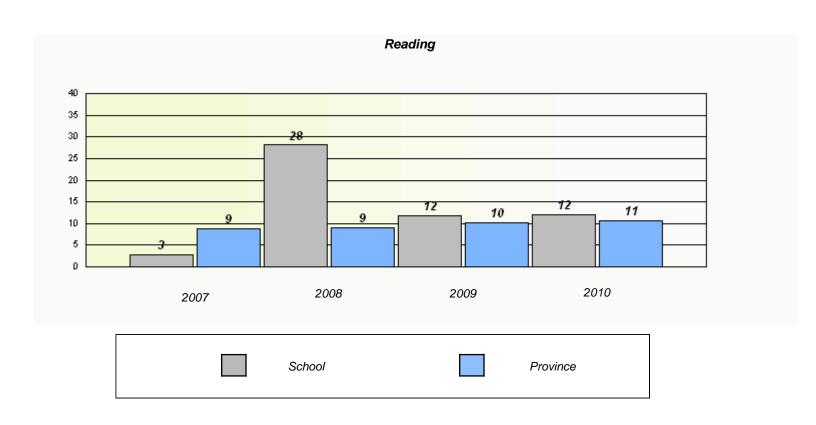

### District 4 - Eastern

St. Peter's Elementary School #: 289

<sup>\*</sup> Reading score is composite of Information and Poetry.

273

### District 4 - Eastern

School #: 289 St. Peter's Elementary

<sup>\*</sup> Reading score is composite of Information and Poetry.