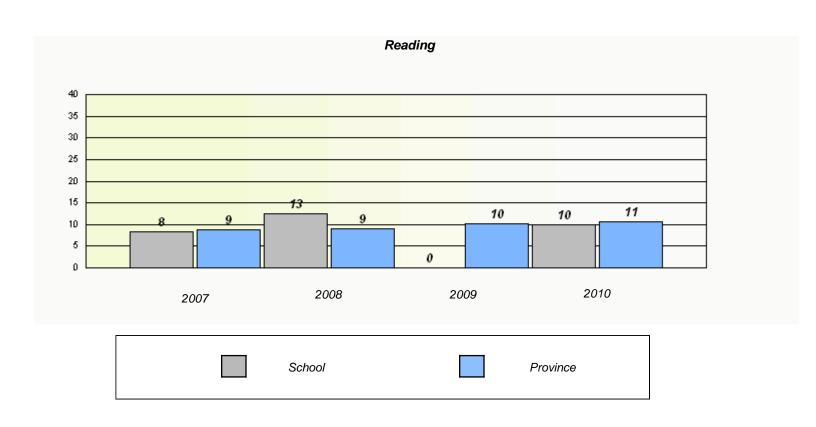

### District 4 - Eastern

School #: 220 Sacred Heart Academy

<sup>\*</sup> Reading score is composite of Information and Poetry.

### District 4 - Eastern

School #: 220 Sacred Heart Academy

2009

District

2010

Province

2008

2007

School

<sup>\*</sup> Reading score is composite of Information and Poetry.