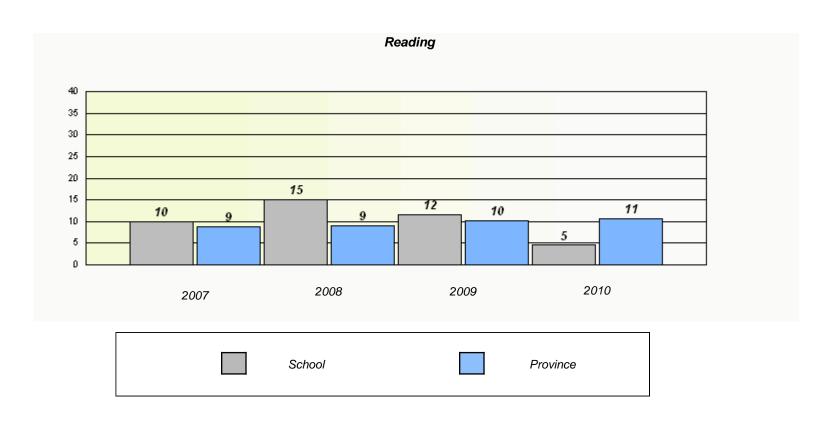

### District 4 - Eastern

School #: 220 Sacred Heart Academy

<sup>\*</sup> Reading score is composite of Information and Poetry.

### District 4 - Eastern

School #: 220 Sacred Heart Academy

2009

District

2010

Province

2008

2007

School

<sup>\*</sup> Reading score is composite of Information and Poetry.