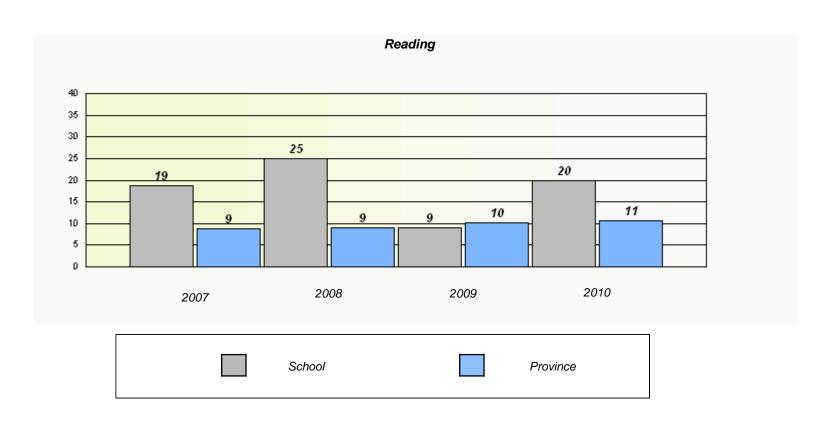

### District 4 - Eastern

St. Peter's Elementary School #: 289

<sup>\*</sup> Reading score is composite of Information and Poetry.

273

### District 4 - Eastern

School #: 289 St. Peter's Elementary

<sup>\*</sup> Reading score is composite of Information and Poetry.