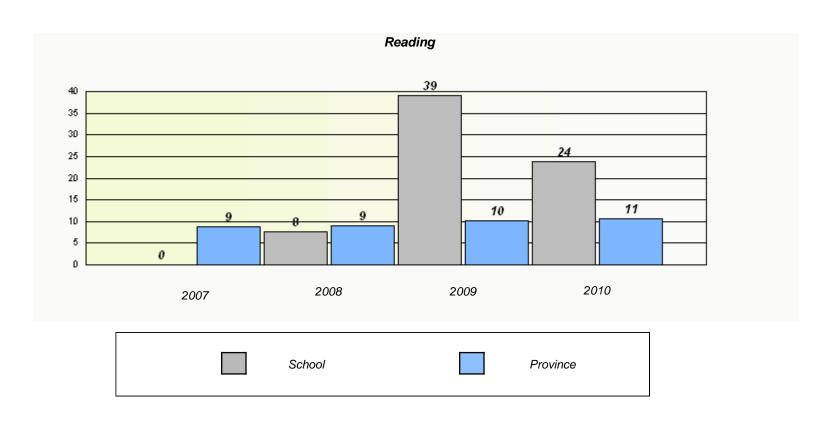

|        | Re                               | eading                        |             |  |
|--------|----------------------------------|-------------------------------|-------------|--|
| School | data with 5 or fewer students wi | ithheld for reasons of confid | dentiality. |  |
|        |                                  |                               |             |  |
|        |                                  |                               |             |  |
|        |                                  |                               |             |  |
|        |                                  |                               |             |  |
|        |                                  |                               |             |  |
| 2007   | 2008                             | 2009                          | 2010        |  |
|        |                                  |                               |             |  |
|        | School                           |                               | Province    |  |
|        |                                  |                               |             |  |