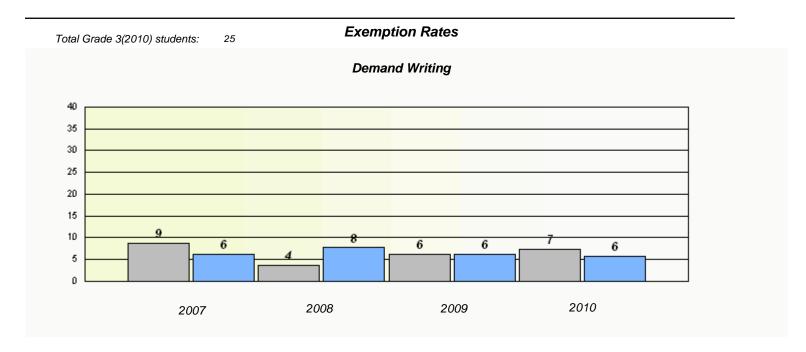

### District 4 - Eastern

School #: 213 Lake Academy

<sup>\*</sup> Reading score is composite of Information and Poetry.

### District 4 - Eastern

Lake Academy School #: 213

<sup>\*</sup> Reading score is composite of Information and Poetry.