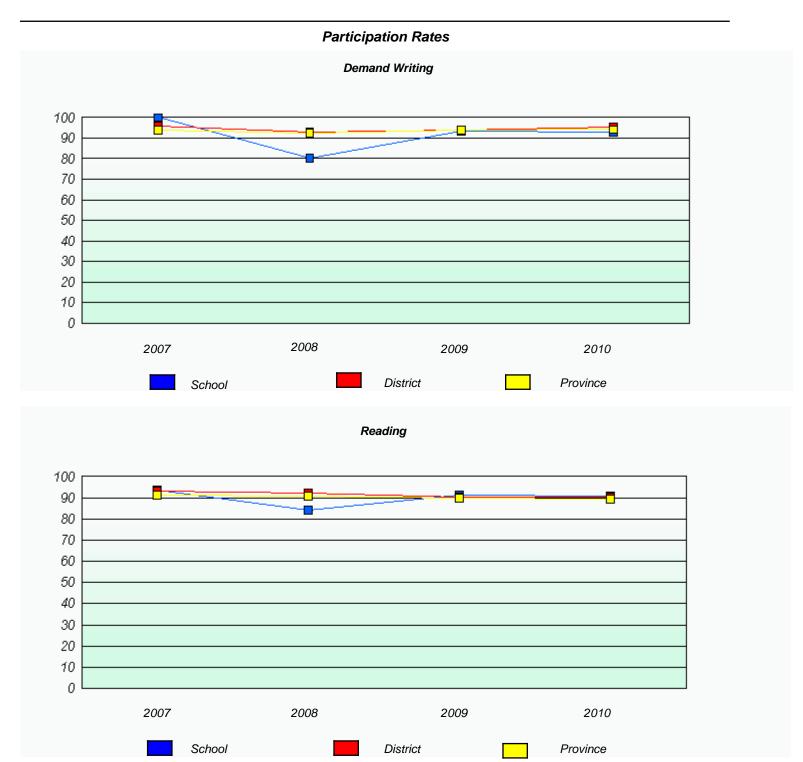

#### District 4 - Eastern

School #: 224 Donald C. Jamieson Academy

<sup>\*</sup> Reading score is composite of Information and Poetry.

### District 4 - Eastern

School #: 224 Donald C. Jamieson Academy

<sup>\*</sup> Reading score is composite of Information and Poetry.

District 4 - Eastern

| School #: 225 | St. Anne's School |
|---------------|-------------------|
|---------------|-------------------|