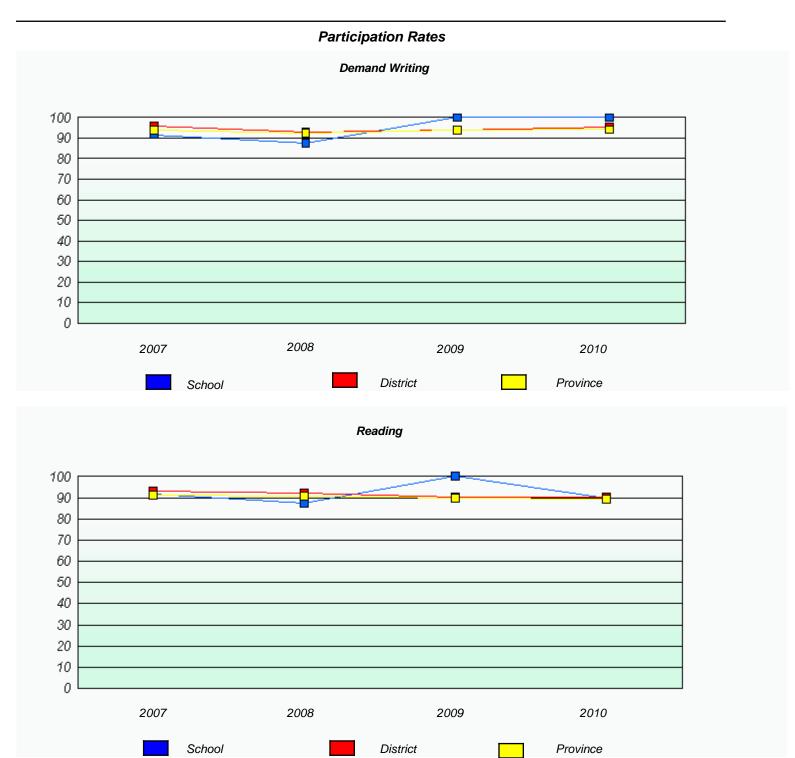

### District 4 - Eastern

School #: 220 Sacred Heart Academy

<sup>\*</sup> Reading score is composite of Information and Poetry.

### District 4 - Eastern

School #: 220 Sacred Heart Academy

2009

District

2010

Province

2008

2007

School

<sup>\*</sup> Reading score is composite of Information and Poetry.