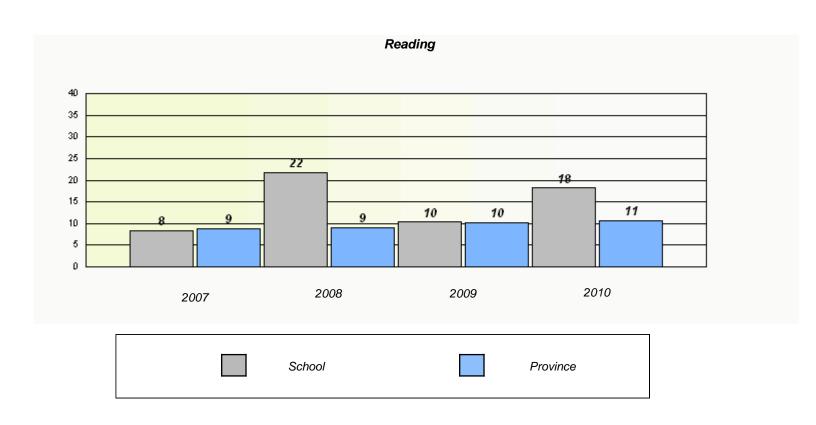

### District 4 - Eastern

School #: 220 Sacred Heart Academy

<sup>\*</sup> Reading score is composite of Information and Poetry.

### District 4 - Eastern

School #: 220 Sacred Heart Academy

2009

District

2010

Province

2008

2007

School

<sup>\*</sup> Reading score is composite of Information and Poetry.