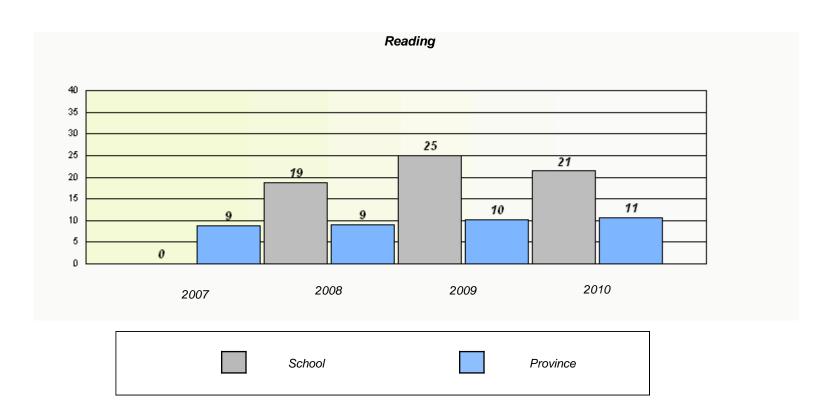

| Total Grade 3(2010) students: 1 | Exem                            | ption Rates                  |              | _ |
|---------------------------------|---------------------------------|------------------------------|--------------|---|
|                                 | Dema                            | and Writing                  |              |   |
| School                          | data with 5 or fewer students v | withheld for reasons of conf | identiality. |   |
|                                 |                                 |                              |              |   |
|                                 |                                 |                              |              |   |
|                                 |                                 |                              |              |   |
|                                 |                                 |                              |              |   |
|                                 |                                 |                              |              |   |
|                                 |                                 |                              |              |   |
| 2007                            | 2008                            | 2009                         | 2010         |   |
|                                 |                                 |                              |              |   |

|        | Re                               | eading                        |             |  |
|--------|----------------------------------|-------------------------------|-------------|--|
| School | data with 5 or fewer students wi | ithheld for reasons of confid | dentiality. |  |
|        |                                  |                               |             |  |
|        |                                  |                               |             |  |
|        |                                  |                               |             |  |
|        |                                  |                               |             |  |
|        |                                  |                               |             |  |
| 2007   | 2008                             | 2009                          | 2010        |  |
|        |                                  |                               |             |  |
|        | School                           |                               | Province    |  |
|        |                                  |                               |             |  |

 $<sup>^{\</sup>star}$  Reading score is composite of Information and Poetry.

District 4 - Eastern

School #: 225 St. Anne's School

| School data with 5 or fewer students withheld for reasons of confidentiality.  2007 2008 2009 2010  School District Province  Reading  School data with 5 or fewer students withheld for reasons of confidentiality. |
|----------------------------------------------------------------------------------------------------------------------------------------------------------------------------------------------------------------------|
| 2007 2008 2009 2010 School District Province  Reading                                                                                                                                                                |
| School District Province  Reading                                                                                                                                                                                    |
| School District Province  Reading                                                                                                                                                                                    |
| School District Province  Reading                                                                                                                                                                                    |
| School District Province  Reading                                                                                                                                                                                    |
| School District Province  Reading                                                                                                                                                                                    |
| School District Province  Reading                                                                                                                                                                                    |
| School District Province  Reading                                                                                                                                                                                    |
| School District Province  Reading                                                                                                                                                                                    |
| Reading                                                                                                                                                                                                              |
|                                                                                                                                                                                                                      |
|                                                                                                                                                                                                                      |
|                                                                                                                                                                                                                      |
|                                                                                                                                                                                                                      |
|                                                                                                                                                                                                                      |
|                                                                                                                                                                                                                      |
|                                                                                                                                                                                                                      |
|                                                                                                                                                                                                                      |
|                                                                                                                                                                                                                      |
|                                                                                                                                                                                                                      |
| 2007 2008 2009 2010                                                                                                                                                                                                  |
| School District Province                                                                                                                                                                                             |