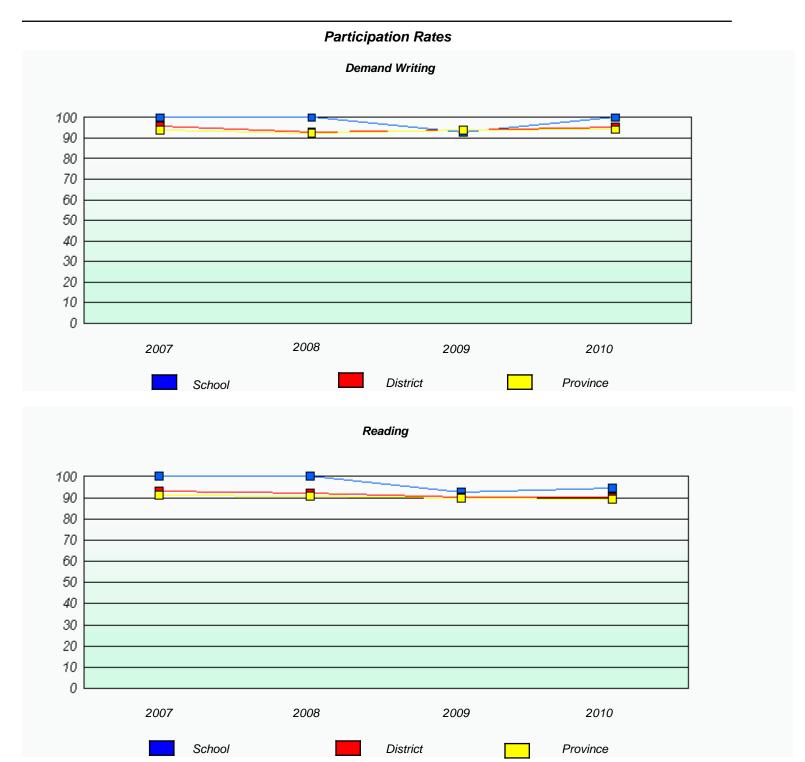

### Participation Rates **Demand Writing** District Province School Reading

District

Province

School

<sup>\*</sup> Reading score is composite of Information and Poetry.