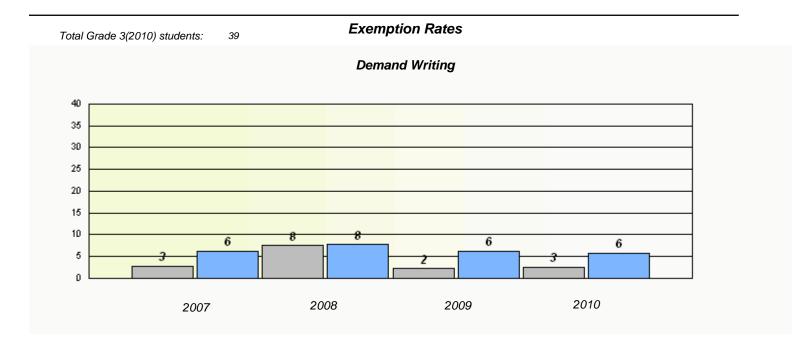

### District 4 - Eastern

School #: 220 Sacred Heart Academy

<sup>\*</sup> Reading score is composite of Information and Poetry.

### District 4 - Eastern

School #: 220 Sacred Heart Academy

2009

District

2010

Province

2008

2007

School

<sup>\*</sup> Reading score is composite of Information and Poetry.