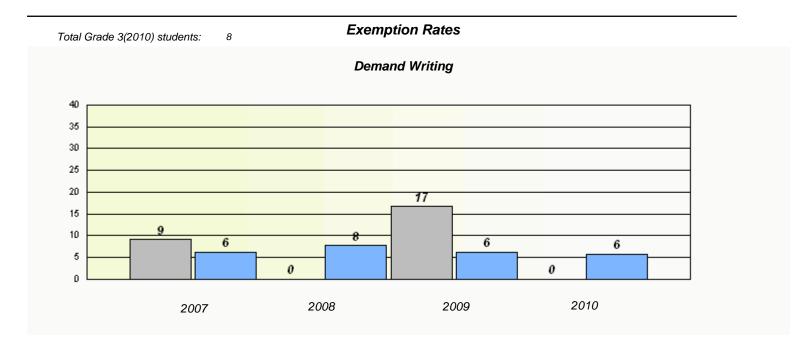

### District 4 - Eastern

School #: 224 Donald C. Jamieson Academy

<sup>\*</sup> Reading score is composite of Information and Poetry.

District 4 - Eastern

| School #: 225 | St. Anne's School |
|---------------|-------------------|
|---------------|-------------------|

| Total Grade 3(2010) students: 1 | Exem                            | ption Rates                  |              | _ |
|---------------------------------|---------------------------------|------------------------------|--------------|---|
|                                 | Dema                            | and Writing                  |              |   |
| School                          | data with 5 or fewer students v | withheld for reasons of conf | identiality. |   |
|                                 |                                 |                              |              |   |
|                                 |                                 |                              |              |   |
|                                 |                                 |                              |              |   |
|                                 |                                 |                              |              |   |
|                                 |                                 |                              |              |   |
|                                 |                                 |                              |              |   |
| 2007                            | 2008                            | 2009                         | 2010         |   |
|                                 |                                 |                              |              |   |

|        | Re                               | eading                        |             |  |
|--------|----------------------------------|-------------------------------|-------------|--|
| School | data with 5 or fewer students wi | ithheld for reasons of confid | dentiality. |  |
|        |                                  |                               |             |  |
|        |                                  |                               |             |  |
|        |                                  |                               |             |  |
|        |                                  |                               |             |  |
|        |                                  |                               |             |  |
| 2007   | 2008                             | 2009                          | 2010        |  |
|        |                                  |                               |             |  |
|        | School                           |                               | Province    |  |
|        |                                  |                               |             |  |

 $<sup>^{\</sup>star}$  Reading score is composite of Information and Poetry.

District 4 - Eastern

School #: 225 St. Anne's School

| School data with 5 or fewer students withheld for reasons of confidentiality.  2007 2008 2009 2010  School District Province  Reading  School data with 5 or fewer students withheld for reasons of confidentiality. |
|----------------------------------------------------------------------------------------------------------------------------------------------------------------------------------------------------------------------|
| 2007 2008 2009 2010 School District Province  Reading                                                                                                                                                                |
| School District Province  Reading                                                                                                                                                                                    |
| School District Province  Reading                                                                                                                                                                                    |
| School District Province  Reading                                                                                                                                                                                    |
| School District Province  Reading                                                                                                                                                                                    |
| School District Province  Reading                                                                                                                                                                                    |
| School District Province  Reading                                                                                                                                                                                    |
| School District Province  Reading                                                                                                                                                                                    |
| School District Province  Reading                                                                                                                                                                                    |
| Reading                                                                                                                                                                                                              |
|                                                                                                                                                                                                                      |
|                                                                                                                                                                                                                      |
|                                                                                                                                                                                                                      |
|                                                                                                                                                                                                                      |
|                                                                                                                                                                                                                      |
|                                                                                                                                                                                                                      |
|                                                                                                                                                                                                                      |
|                                                                                                                                                                                                                      |
|                                                                                                                                                                                                                      |
|                                                                                                                                                                                                                      |
| 2007 2008 2009 2010                                                                                                                                                                                                  |
| School District Province                                                                                                                                                                                             |