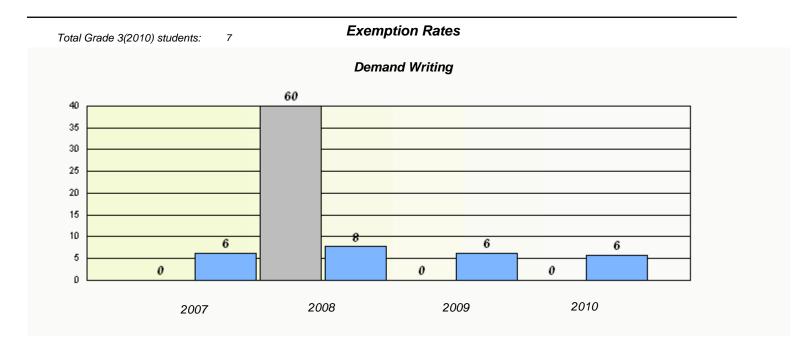

| Total Grade 3(2010) students: | 3                        | Exemption Ra               | ites                        |      |  |
|-------------------------------|--------------------------|----------------------------|-----------------------------|------|--|
|                               |                          | Demand Writing             | ng                          |      |  |
| s                             | School data with 5 or fe | ewer students withheld for | reasons of confidentiality. |      |  |
|                               |                          |                            |                             |      |  |
|                               |                          |                            |                             |      |  |
|                               |                          |                            |                             |      |  |
|                               |                          |                            |                             |      |  |
|                               |                          |                            |                             |      |  |
|                               |                          |                            |                             |      |  |
| 2007                          | 2                        | 2008                       | 2009                        | 2010 |  |
|                               |                          |                            |                             |      |  |

|          | R                              | eading                          |            |  |
|----------|--------------------------------|---------------------------------|------------|--|
| School d | ata with 5 or fewer students w | rithheld for reasons of confide | entiality. |  |
|          |                                |                                 |            |  |
|          |                                |                                 |            |  |
|          |                                |                                 |            |  |
|          |                                |                                 |            |  |
|          |                                |                                 | 00/0       |  |
| 2007     | 2008                           | 2009                            | 2010       |  |
|          | School                         |                                 | Province   |  |

<sup>\*</sup> Reading score is composite of Information and Poetry.

District 4 - Eastern

School #: 370 Stella Maris Academy

|      |                          | Participation Ra        | tes                 |              |
|------|--------------------------|-------------------------|---------------------|--------------|
|      |                          | Demand Writing          | ı                   |              |
|      | School data with 5 or fe | wer students withheld t | for reasons of conf | identiality. |
|      |                          |                         |                     |              |
|      |                          |                         |                     |              |
|      |                          |                         |                     |              |
|      |                          |                         |                     |              |
|      |                          |                         |                     |              |
|      |                          |                         |                     |              |
|      |                          |                         |                     |              |
| 2007 | 2008                     |                         | 2009                | 2010         |
|      | School                   | District                |                     | Province     |
|      |                          | Reading                 |                     |              |
|      | School data with 5 or fe |                         | for reasons of cont | identiality. |
|      |                          |                         |                     | ·            |
|      |                          |                         |                     |              |
|      |                          |                         |                     |              |
|      |                          |                         |                     |              |
|      |                          |                         |                     |              |
|      |                          |                         |                     |              |
|      |                          |                         |                     |              |
| 2007 | 2008                     |                         | 2009                | 2010         |
|      | School                   | District                |                     | Province     |
|      | _ 3 0                    | 2.00.100                |                     |              |