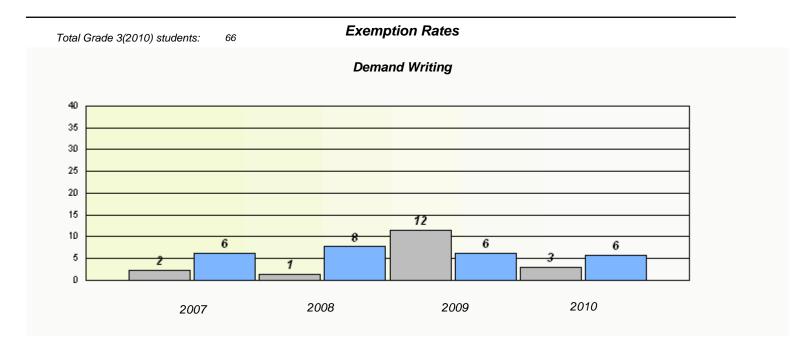

### District 4 - Eastern

Fortune Bay Academy School #: 226

<sup>\*</sup> Reading score is composite of Information and Poetry.

225

#### District 4 - Eastern

School #: 226 Fortune Bay Academy

<sup>\*</sup> Reading score is composite of Information and Poetry.