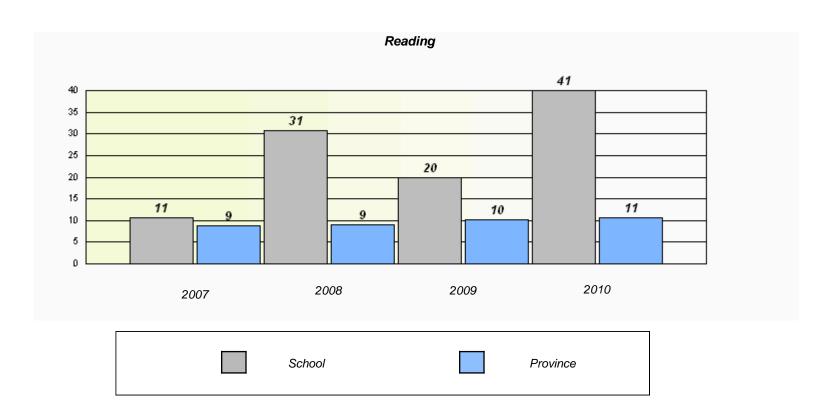

### District 4 - Eastern

School #: 220 Sacred Heart Academy

<sup>\*</sup> Reading score is composite of Information and Poetry.

### District 4 - Eastern

School #: 220 Sacred Heart Academy

2009

District

2010

Province

2008

2007

School

<sup>\*</sup> Reading score is composite of Information and Poetry.