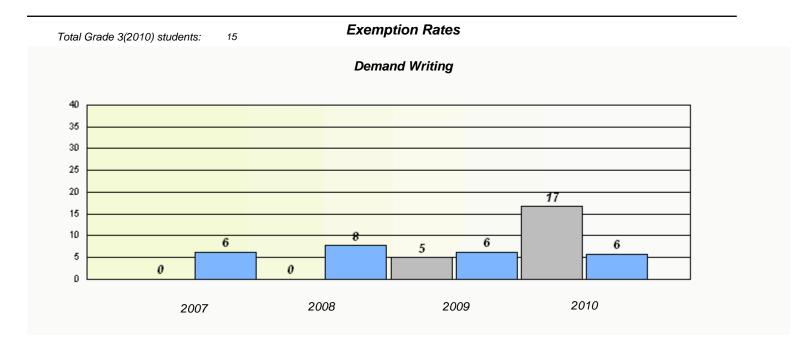

### Participation Rates **Demand Writing** District Province School Reading

District

Province

School

<sup>\*</sup> Reading score is composite of Information and Poetry.

District 4 - Eastern

| School #: 286 | Fatima Academy |  |  |  |
|---------------|----------------|--|--|--|
|               |                |  |  |  |