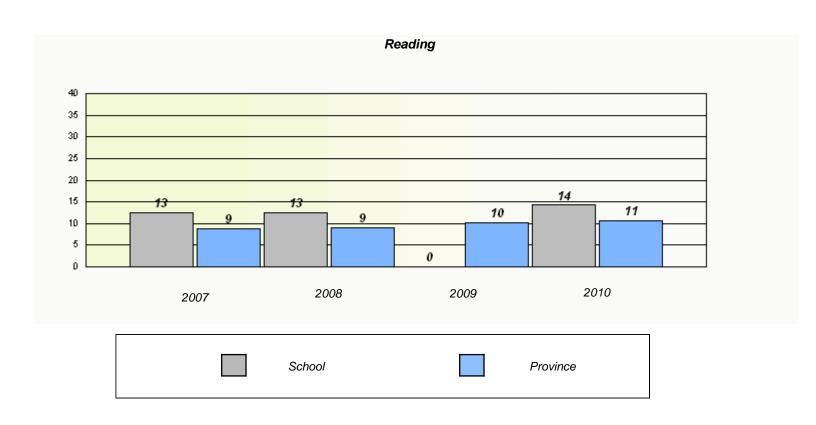

### District 4 - Eastern

School #: 220 Sacred Heart Academy

<sup>\*</sup> Reading score is composite of Information and Poetry.

### District 4 - Eastern

School #: 220 Sacred Heart Academy

2009

District

2010

Province

2008

2007

School

<sup>\*</sup> Reading score is composite of Information and Poetry.