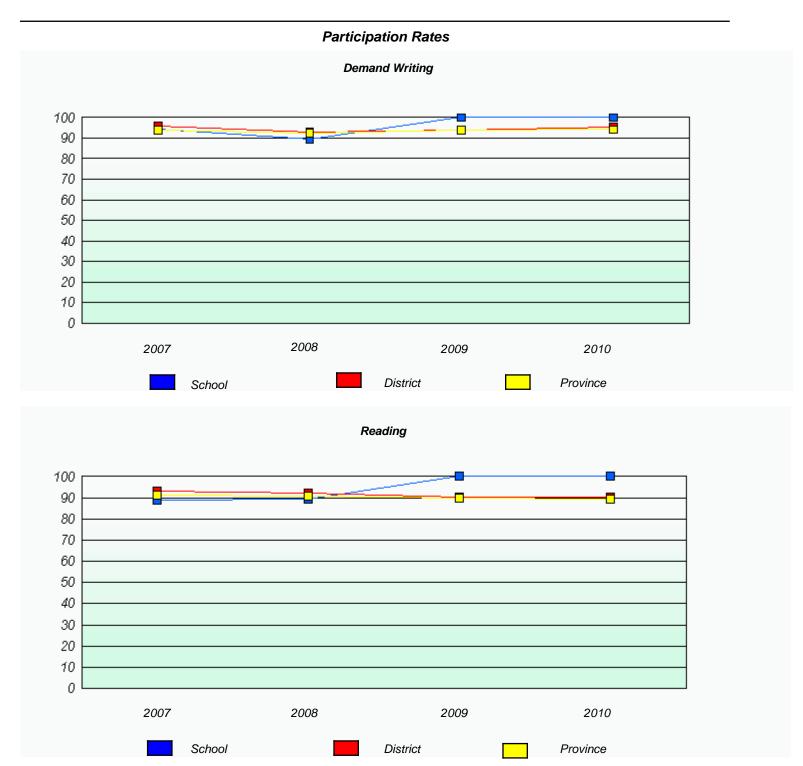

### District 4 - Eastern

School #: 268 Harbour Grace Primary

<sup>\*</sup> Reading score is composite of Information and Poetry.

257

### District 4 - Eastern

School #: 268 Harbour Grace Primary

### Participation Rates **Demand Writing** District Province School Reading School District Province

<sup>\*</sup> Reading score is composite of Information and Poetry.