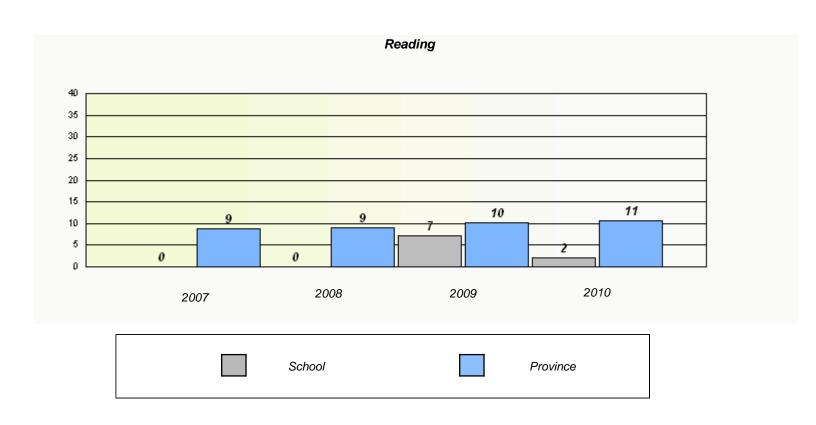

### District 4 - Eastern

School #: 220 Sacred Heart Academy

<sup>\*</sup> Reading score is composite of Information and Poetry.

### District 4 - Eastern

School #: 220 Sacred Heart Academy

2009

District

2010

Province

2008

2007

School

<sup>\*</sup> Reading score is composite of Information and Poetry.