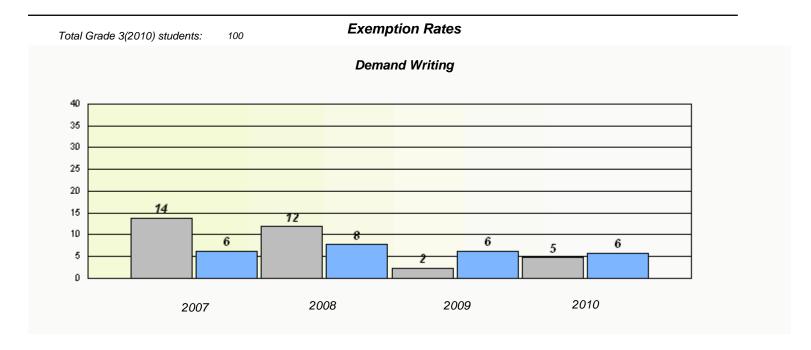

#### District 4 - Eastern

School #: 224 Donald C. Jamieson Academy

<sup>\*</sup> Reading score is composite of Information and Poetry.

### District 4 - Eastern

School #: 224 Donald C. Jamieson Academy

<sup>\*</sup> Reading score is composite of Information and Poetry.

District 4 - Eastern

| School #: 225 | St. Anne's School |
|---------------|-------------------|
|---------------|-------------------|