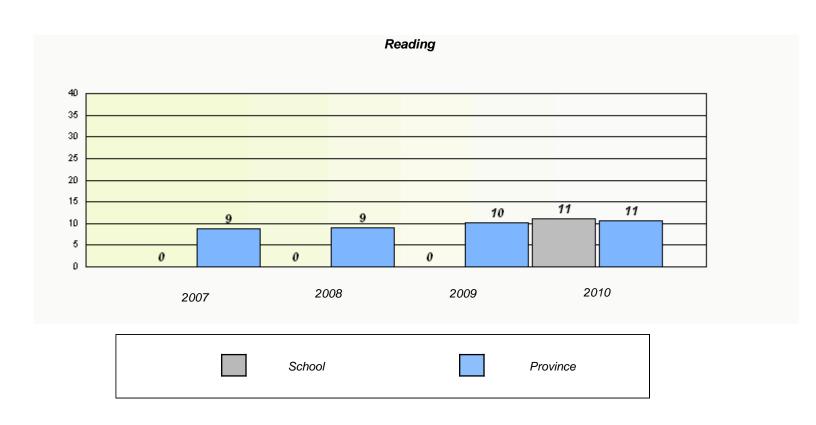

### District 4 - Eastern

School #: 220 Sacred Heart Academy

<sup>\*</sup> Reading score is composite of Information and Poetry.

### District 4 - Eastern

School #: 220 Sacred Heart Academy

2009

District

2010

Province

2008

2007

School

<sup>\*</sup> Reading score is composite of Information and Poetry.