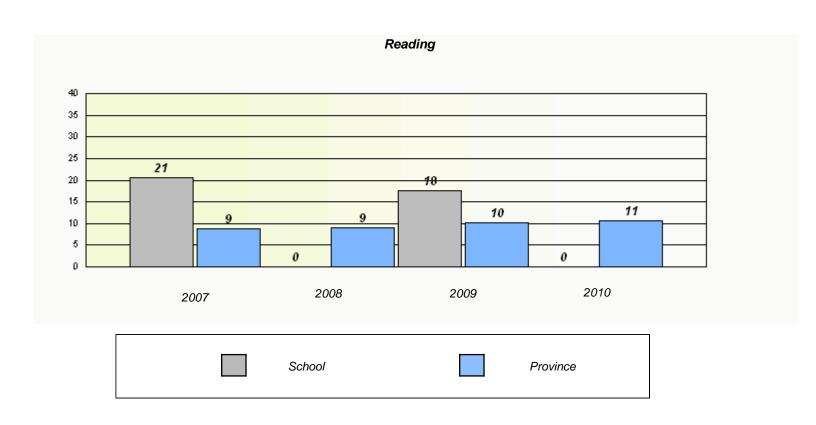

### District 4 - Eastern

School #: 220 Sacred Heart Academy

<sup>\*</sup> Reading score is composite of Information and Poetry.

### District 4 - Eastern

School #: 220 Sacred Heart Academy

2009

District

2010

Province

2008

2007

School

<sup>\*</sup> Reading score is composite of Information and Poetry.