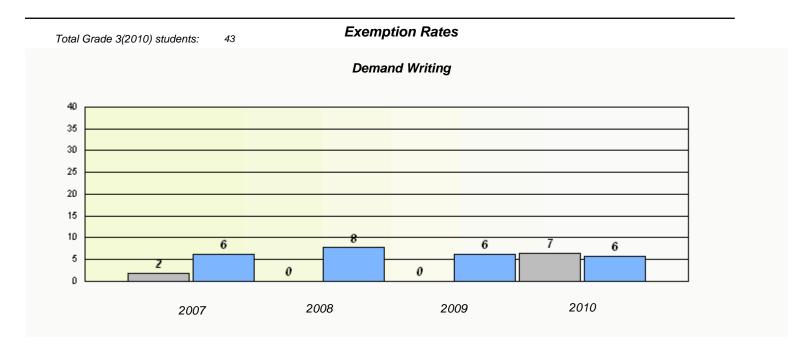

### District 4 - Eastern

School #: 220 Sacred Heart Academy

<sup>\*</sup> Reading score is composite of Information and Poetry.

### District 4 - Eastern

School #: 220 Sacred Heart Academy

2009

District

2010

Province

2008

2007

School

<sup>\*</sup> Reading score is composite of Information and Poetry.