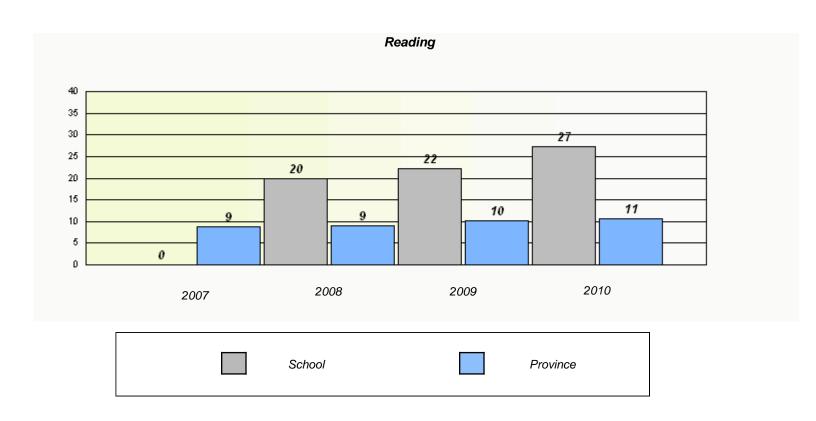

rticipation Rates **Demand Writing** District Province School Reading

District

Province

School

<sup>\*</sup> Reading score is composite of Information and Poetry.



#### District 4 - Eastern

School #: 345 Mary Queen of Peace Elementary





<sup>\*</sup> Reading score is composite of Information and Poetry.



### District 4 - Eastern

School #: 345 Mary Queen of Peace Elementary



<sup>\*</sup> Reading score is composite of Information and Poetry.



### District 4 - Eastern

School #: 348 Roncalli Elementary





<sup>\*</sup> Reading score is composite of Information and Poetry.



### District 4 - Eastern

School #: 348 Roncalli Elementary



<sup>\*</sup> Reading score is composite of Information and Poetry.



### District 4 - Eastern

St. Andrew's Elementary School #: 349





<sup>\*</sup> Reading score is composite of Information and Poetry.



### District 4 - Eastern

School #: 349 St. Andrew's Elementary



<sup>\*</sup> Reading score is composite of Information and Poetry.



### District 4 - Eastern

School #: 350 St. John Bosco School





<sup>\*</sup> Reading score is composite of Information and Poetry.



### District 4 - Eastern

School #: 350 S

St. John Bosco School



District

Province

School

<sup>\*</sup> Reading score is composite of Information and Poetry.



### District 4 - Eastern

St. Mary's Elementary School #: 355





<sup>\*</sup> Reading score is composite of Information and Poetry.

321



### District 4 - Eastern

School #: 355 St. Mary's Elementary



<sup>\*</sup> Reading score is composite of Information and Poetry.



### D