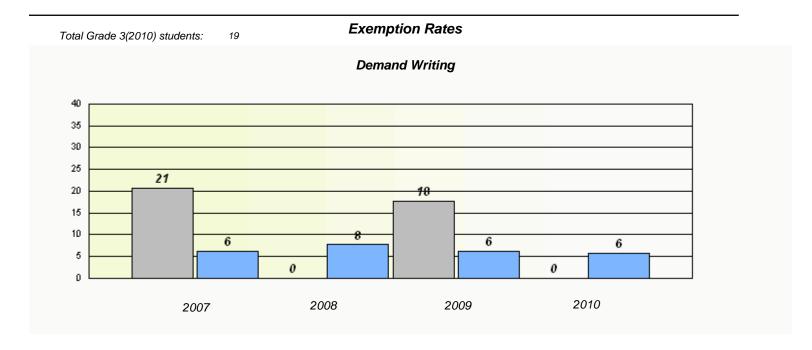

### District 4 - Eastern

School #: 220 Sacred Heart Academy

<sup>\*</sup> Reading score is composite of Information and Poetry.

### District 4 - Eastern

School #: 220 Sacred Heart Academy

2009

District

2010

Province

2008

2007

School

<sup>\*</sup> Reading score is composite of Information and Poetry.