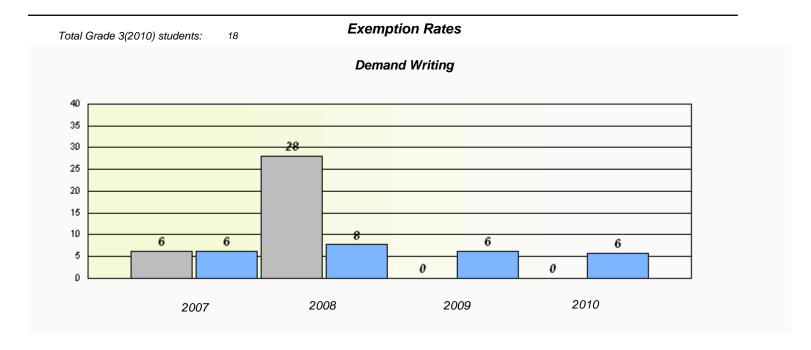

#### District 4 - Eastern

School #: 224 Donald C. Jamieson Academy

<sup>\*</sup> Reading score is composite of Information and Poetry.

### District 4 - Eastern

School #: 224 Donald C. Jamieson Academy

<sup>\*</sup> Reading score is composite of Information and Poetry.

District 4 - Eastern

| School #: 225 | St. Anne's School |
|---------------|-------------------|
|---------------|-------------------|