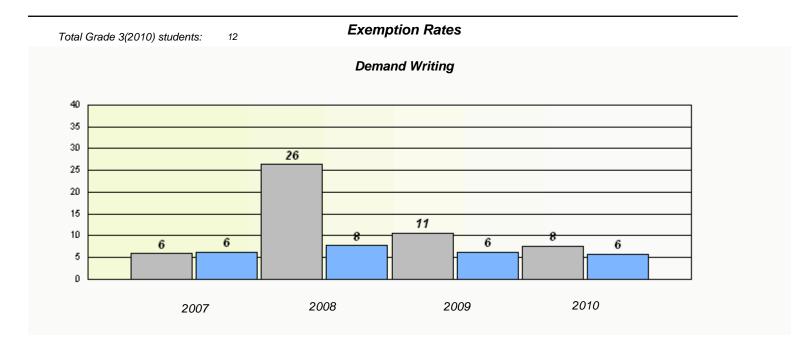

### District 4 - Eastern

School #: 220 Sacred Heart Academy

<sup>\*</sup> Reading score is composite of Information and Poetry.

### District 4 - Eastern

School #: 220 Sacred Heart Academy

2009

District

2010

Province

2008

2007