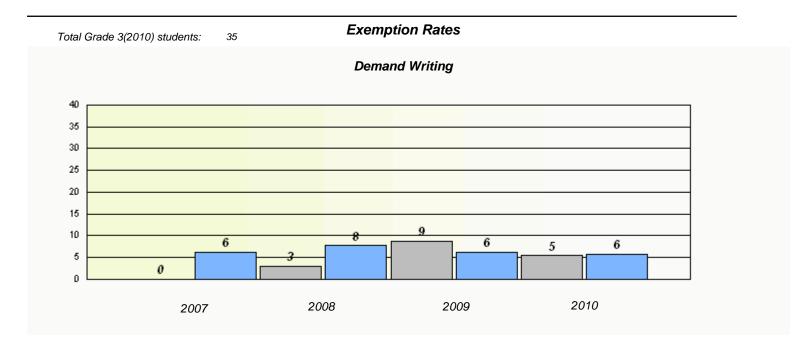

### Participation Rates **Demand Writing** District Province School Reading

District

Province

School

<sup>\*</sup> Reading score is composite of Information and Poetry.

District 4 - Eastern

| School #: 286 | Fatima Academy |  |  |  |
|---------------|----------------|--|--|--|
|               |                |  |  |  |