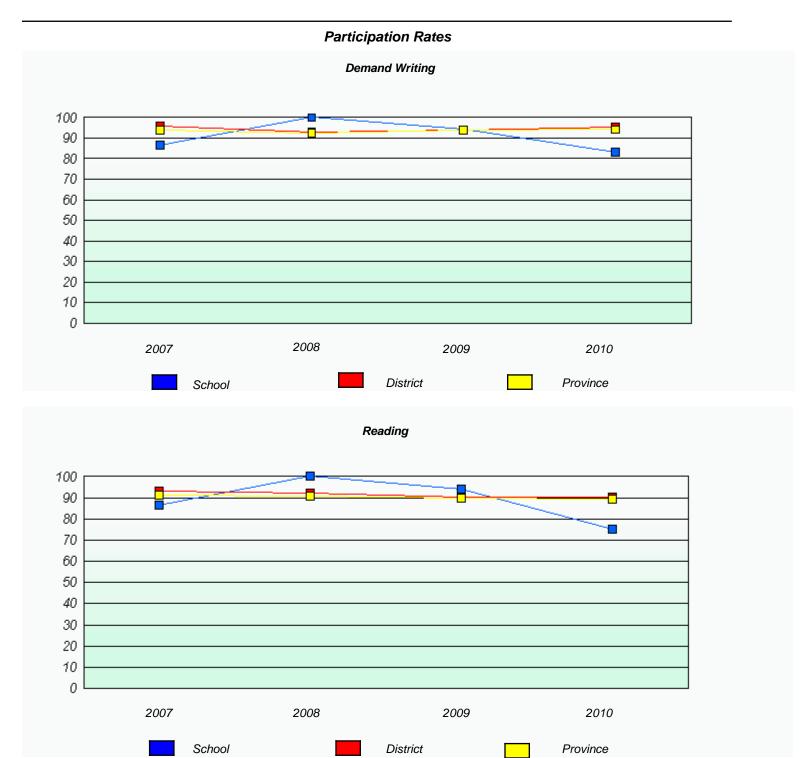

### District 4 - Eastern

School #: 220 Sacred Heart Academy

2009

District

2010

Province

2008

2007

School

<sup>\*</sup> Reading score is composite of Information and Poetry.