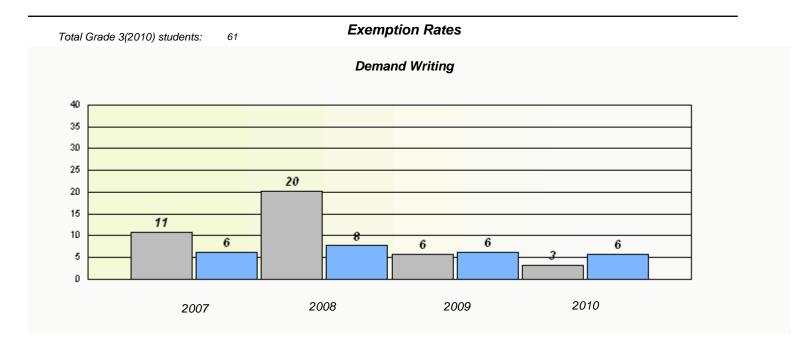

#### District 4 - Eastern

School #: 224 Donald C. Jamieson Academy

<sup>\*</sup> Reading score is composite of Information and Poetry.

### District 4 - Eastern

School #: 224 Donald C. Jamieson Academy

<sup>\*</sup> Reading score is composite of Information and Poetry.

District 4 - Eastern

| School #: 225 | St. Anne's School |
|---------------|-------------------|
|---------------|-------------------|