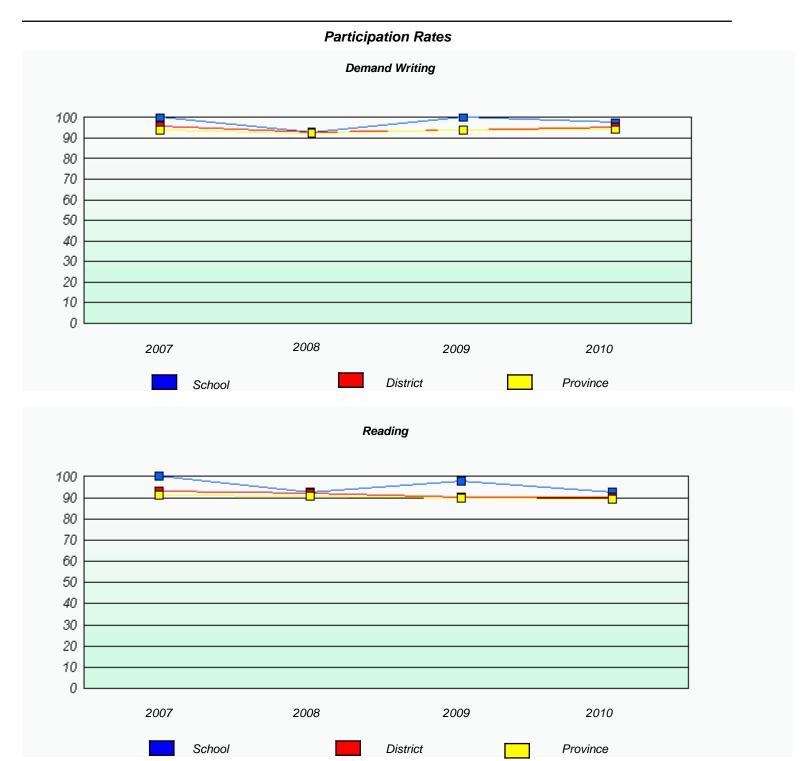

### District 4 - Eastern

School #: 220 Sacred Heart Academy

<sup>\*</sup> Reading score is composite of Information and Poetry.

### District 4 - Eastern

School #: 220 Sacred Heart Academy

2009

District

2010

Province

2008

2007

School

<sup>\*</sup> Reading score is composite of Information and Poetry.