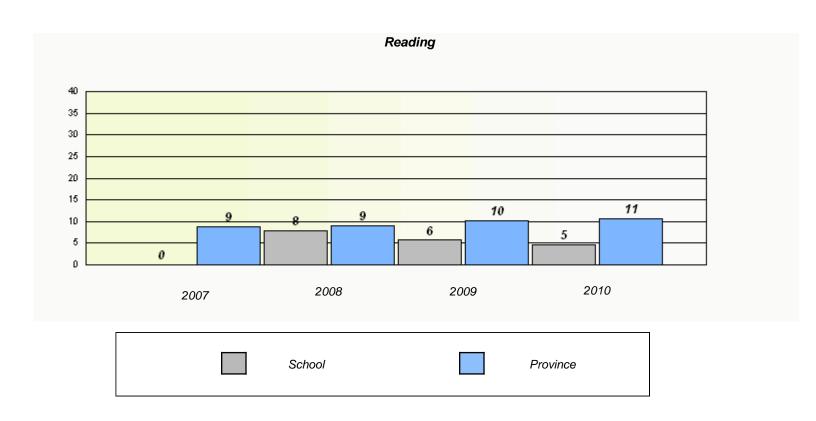

### District 4 - Eastern

School #: 220 Sacred Heart Academy

<sup>\*</sup> Reading score is composite of Information and Poetry.

### District 4 - Eastern

School #: 220 Sacred Heart Academy

2009

District

2010

Province

2008

2007

School

<sup>\*</sup> Reading score is composite of Information and Poetry.