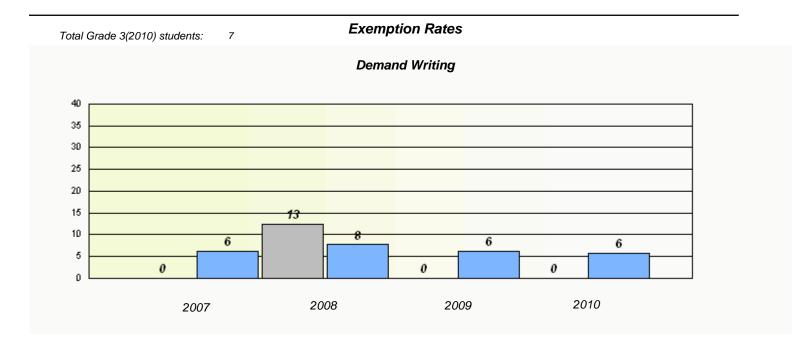

### District 4 - Eastern

School #: 223 Christ the King School

<sup>\*</sup> Reading score is composite of Information and Poetry.