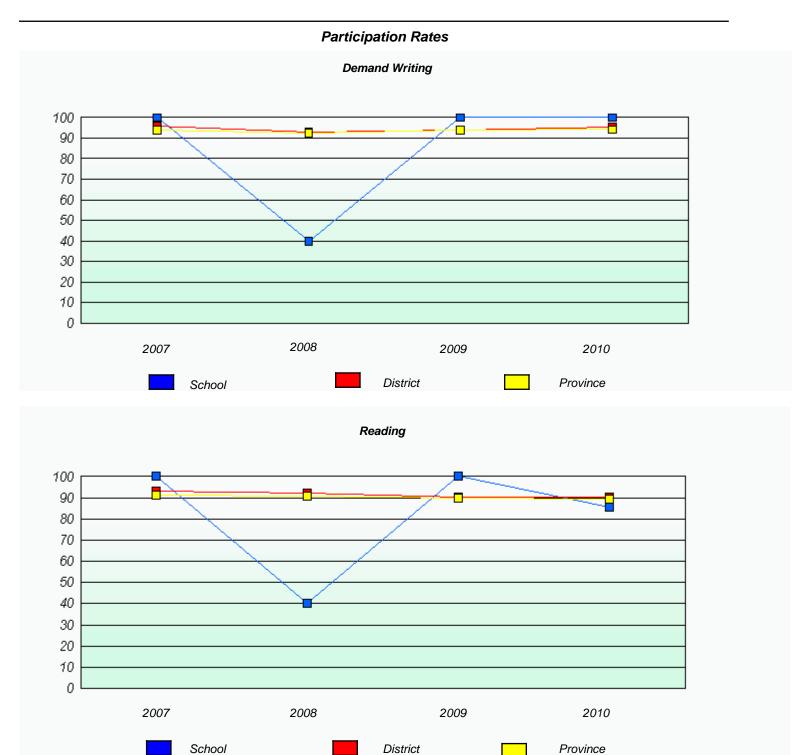

### District 4 - Eastern

School #: 220 Sacred Heart Academy

<sup>\*</sup> Reading score is composite of Information and Poetry.

### District 4 - Eastern

School #: 220 Sacred Heart Academy

2009

District

2010

Province

2008

2007

School

<sup>\*</sup> Reading score is composite of Information and Poetry.