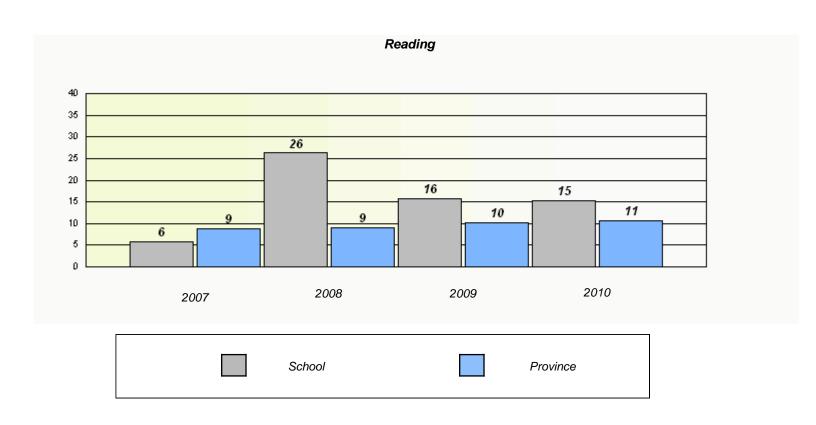

### District 4 - Eastern

School #: 220 Sacred Heart Academy

<sup>\*</sup> Reading score is composite of Information and Poetry.

### District 4 - Eastern

School #: 220 Sacred Heart Academy

2009

District

2010

Province

2008

2007