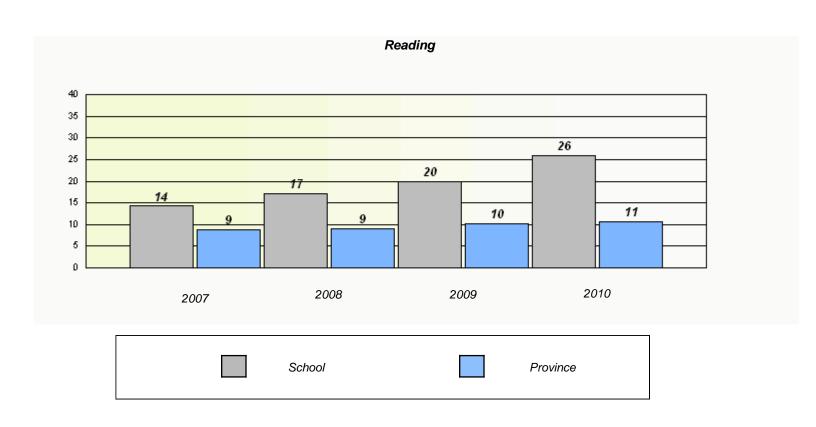

### Participation Rates **Demand Writing** District Province School Reading

District

Province

School

<sup>\*</sup> Reading score is composite of Information and Poetry.

District 4 - Eastern

| School #: 286 | Fatima Academy |  |  |  |
|---------------|----------------|--|--|--|
|               |                |  |  |  |