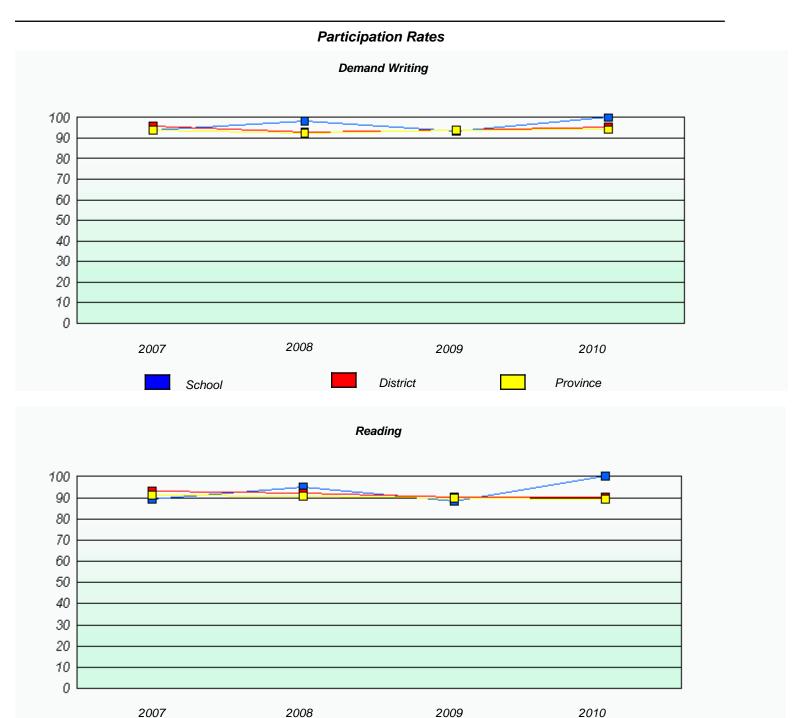

### District 4 - Eastern

School #: 220 Sacred Heart Academy

<sup>\*</sup> Reading score is composite of Information and Poetry.

### District 4 - Eastern

School #: 220 Sacred Heart Academy

2009

District

2010

Province

2008

2007

School

<sup>\*</sup> Reading score is composite of Information and Poetry.