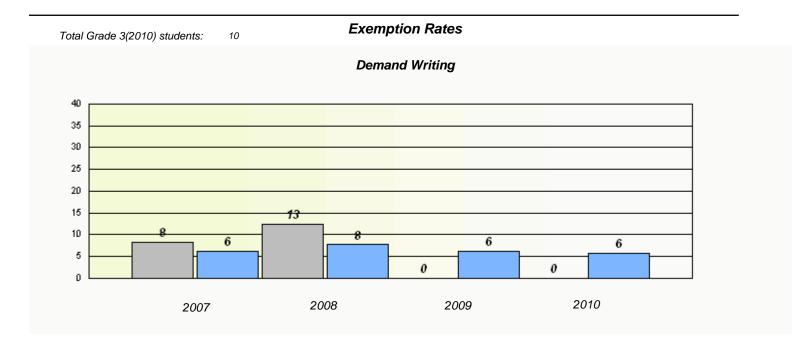

### District 4 - Eastern

School #: 220 Sacred Heart Academy

<sup>\*</sup> Reading score is composite of Information and Poetry.

### District 4 - Eastern

School #: 220 Sacred Heart Academy

2009

District

2010

Province

2008

2007

School

<sup>\*</sup> Reading score is composite of Information and Poetry.