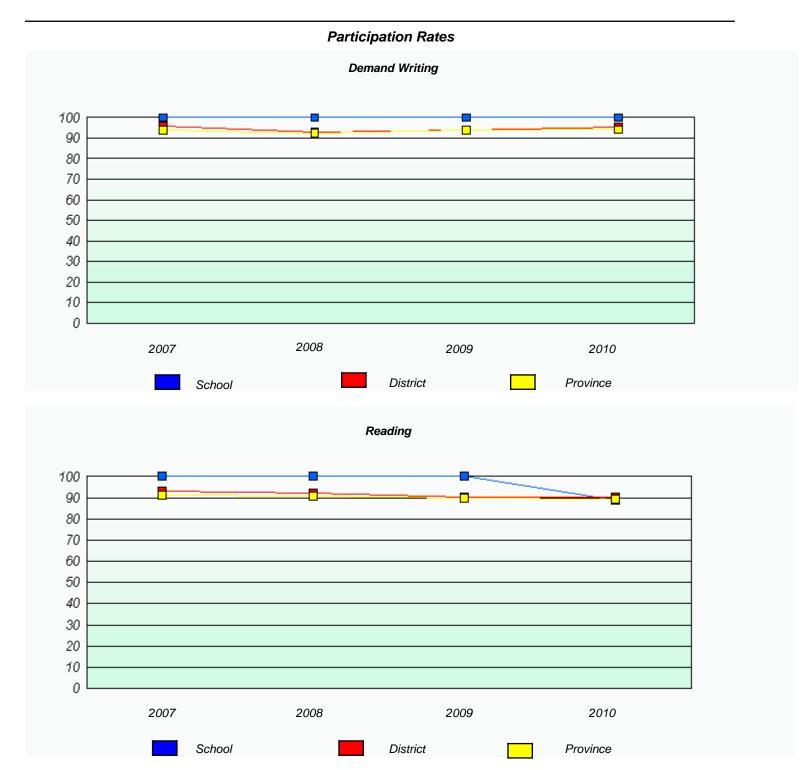

### Participation Rates **Demand Writing** District Province School Reading

District

Province

School

<sup>\*</sup> Reading score is composite of Information and Poetry.