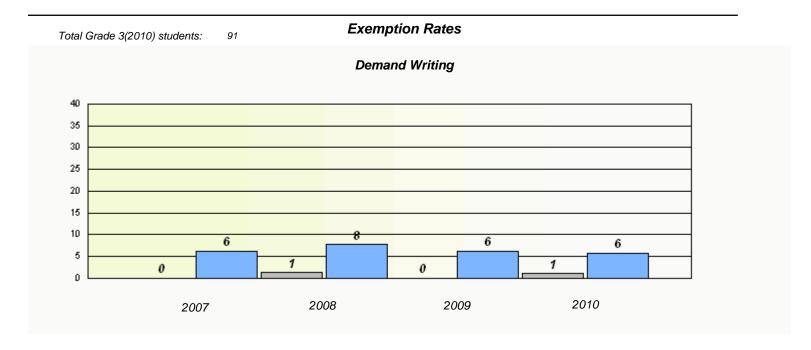

#### District 4 - Eastern

School #: 224 Donald C. Jamieson Academy

<sup>\*</sup> Reading score is composite of Information and Poetry.

### District 4 - Eastern

School #: 224 Donald C. Jamieson Academy

<sup>\*</sup> Reading score is composite of Information and Poetry.

District 4 - Eastern

| School #: 225 | St. Anne's School |
|---------------|-------------------|
|---------------|-------------------|