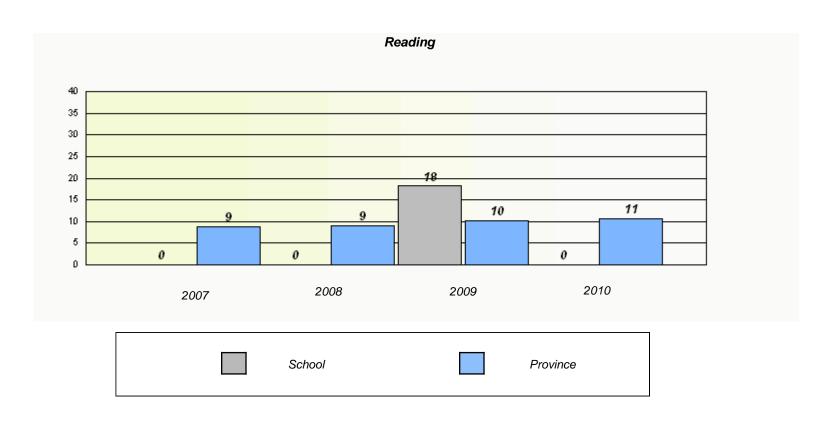

### District 4 - Eastern

School #: 220 Sacred Heart Academy

<sup>\*</sup> Reading score is composite of Information and Poetry.

### District 4 - Eastern

School #: 220 Sacred Heart Academy

2009

District

2010

Province

2008

2007

School

<sup>\*</sup> Reading score is composite of Information and Poetry.