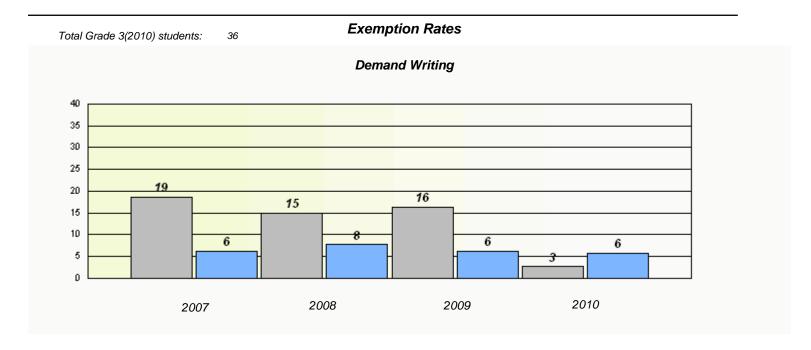

### District 4 - Eastern

School #: 220 Sacred Heart Academy

<sup>\*</sup> Reading score is composite of Information and Poetry.

### District 4 - Eastern

School #: 220 Sacred Heart Academy

2009

District

2010

Province

2008

2007

School

<sup>\*</sup> Reading score is composite of Information and Poetry.