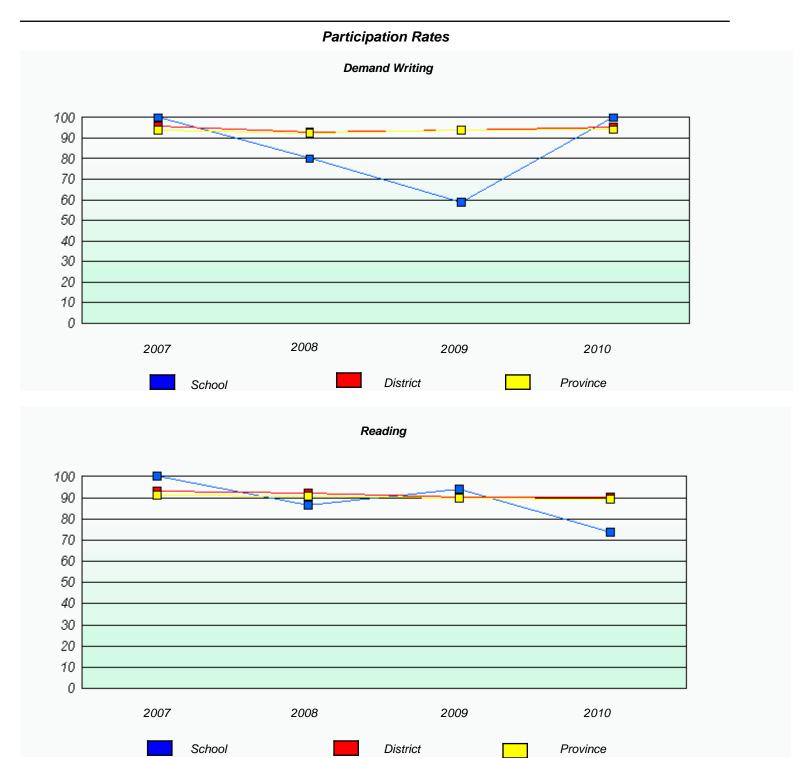

### District 4 - Eastern

School #: 220 Sacred Heart Academy

<sup>\*</sup> Reading score is composite of Information and Poetry.

### District 4 - Eastern

School #: 220 Sacred Heart Academy

2009

District

2010

Province

2008

2007

School

<sup>\*</sup> Reading score is composite of Information and Poetry.