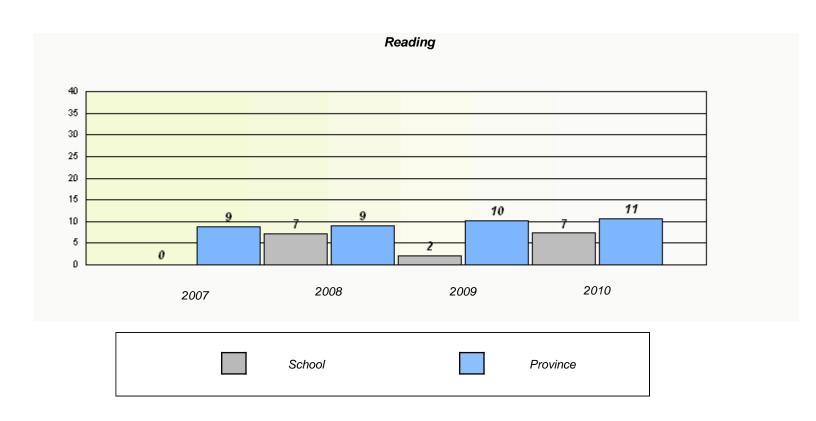

### District 4 - Eastern

School #: 220 Sacred Heart Academy

<sup>\*</sup> Reading score is composite of Information and Poetry.

### District 4 - Eastern

School #: 220 Sacred Heart Academy

2009

District

2010

Province

2008

2007

School

<sup>\*</sup> Reading score is composite of Information and Poetry.