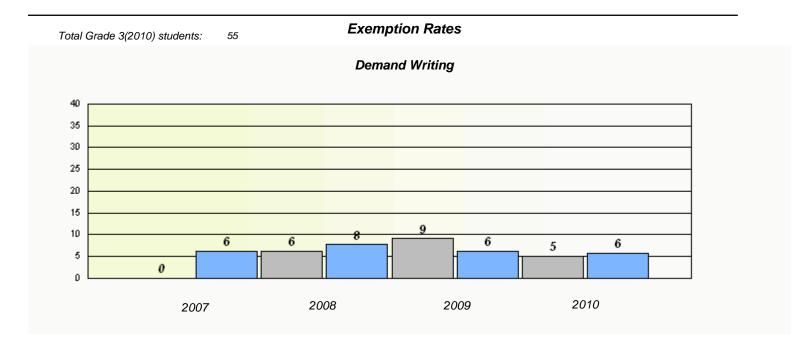

### District 4 - Eastern

School #: 220 Sacred Heart Academy

<sup>\*</sup> Reading score is composite of Information and Poetry.

### District 4 - Eastern

School #: 220 Sacred Heart Academy

2009

District

2010

Province

2008

2007

School

<sup>\*</sup> Reading score is composite of Information and Poetry.