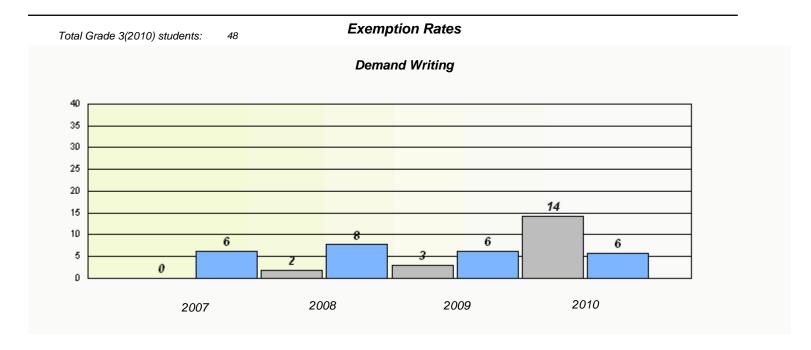

#### District 4 - Eastern

School #: 224 Donald C. Jamieson Academy

<sup>\*</sup> Reading score is composite of Information and Poetry.

### District 4 - Eastern

School #: 224 Donald C. Jamieson Academy

<sup>\*</sup> Reading score is composite of Information and Poetry.

District 4 - Eastern

| School #: 225 | St. Anne's School |
|---------------|-------------------|
|---------------|-------------------|