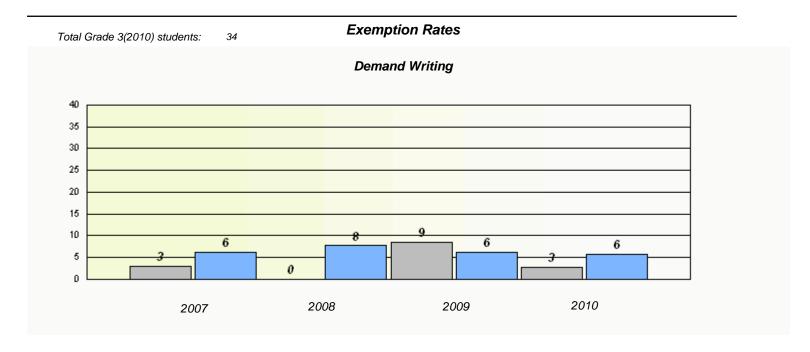

### District 4 - Eastern

School #: 220 Sacred Heart Academy

<sup>\*</sup> Reading score is composite of Information and Poetry.

### District 4 - Eastern

School #: 220 Sacred Heart Academy

2009

District

2010

Province

2008

2007

School

<sup>\*</sup> Reading score is composite of Information and Poetry.