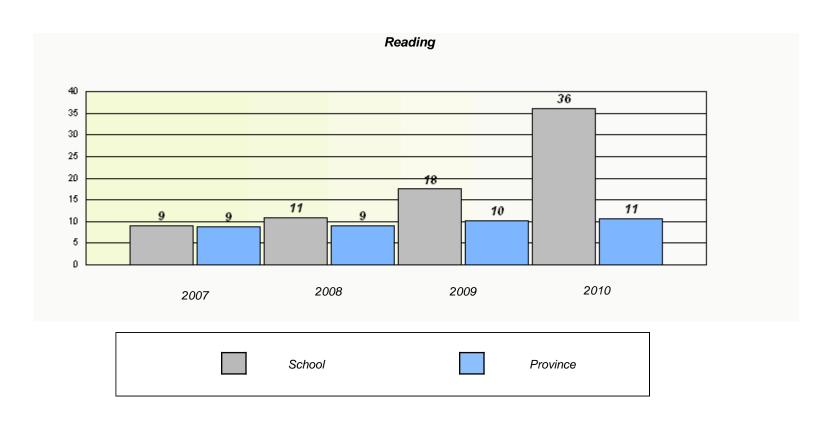

### District 4 - Eastern

School #: 220 Sacred Heart Academy

2009

District

2010

Province

2008

2007

School

<sup>\*</sup> Reading score is composite of Information and Poetry.