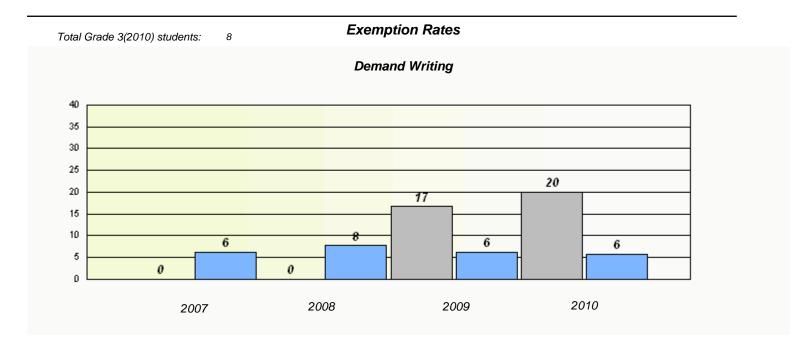

### District 4 - Eastern

School #: 220 Sacred Heart Academy

<sup>\*</sup> Reading score is composite of Information and Poetry.

### District 4 - Eastern

School #: 220 Sacred Heart Academy

2009

District

2010

Province

2008

2007

School

<sup>\*</sup> Reading score is composite of Information and Poetry.