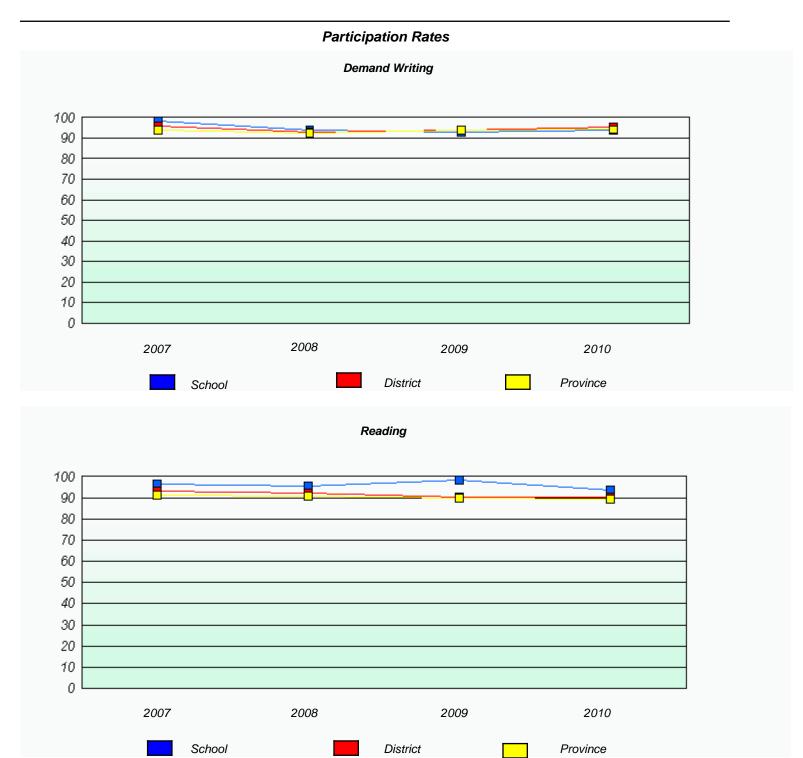

### Participation Rates **Demand Writing** District Province School Reading

District

Province

School

<sup>\*</sup> Reading score is composite of Information and Poetry.