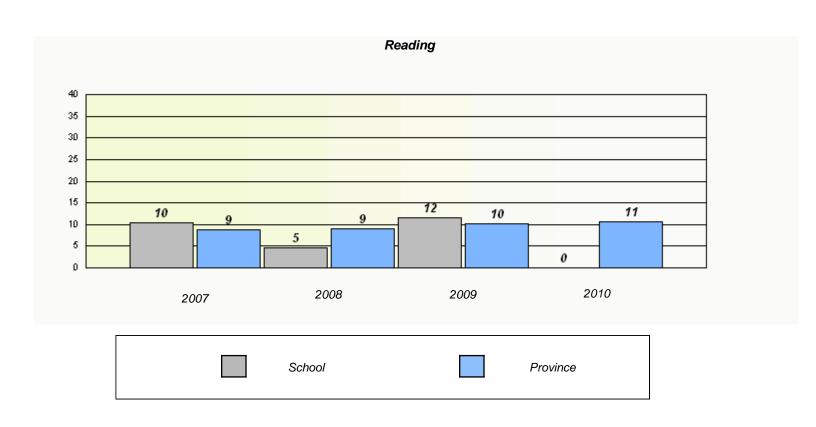

### District 4 - Eastern

School #: 220 Sacred Heart Academy

<sup>\*</sup> Reading score is composite of Information and Poetry.

### District 4 - Eastern

School #: 220 Sacred Heart Academy

2009

District

2010

Province

2008

2007

School

<sup>\*</sup> Reading score is composite of Information and Poetry.