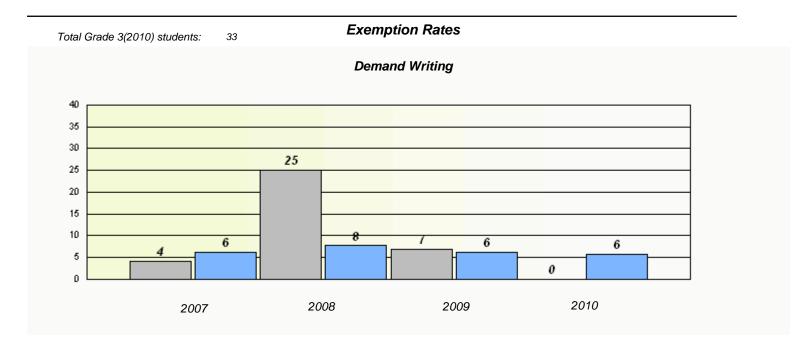

### District 4 - Eastern

School #: 218 St. Joseph's Academy

<sup>\*</sup> Reading score is composite of Information and Poetry.