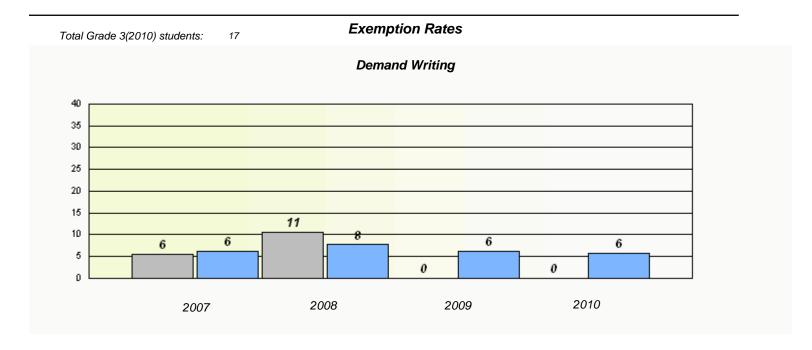

### District 4 - Eastern

School #: 265 Acreman Elementary

### Participation Rates **Demand Writing** District Province School Reading

District

Province

School

<sup>\*</sup> Reading score is composite of Information and Poetry.