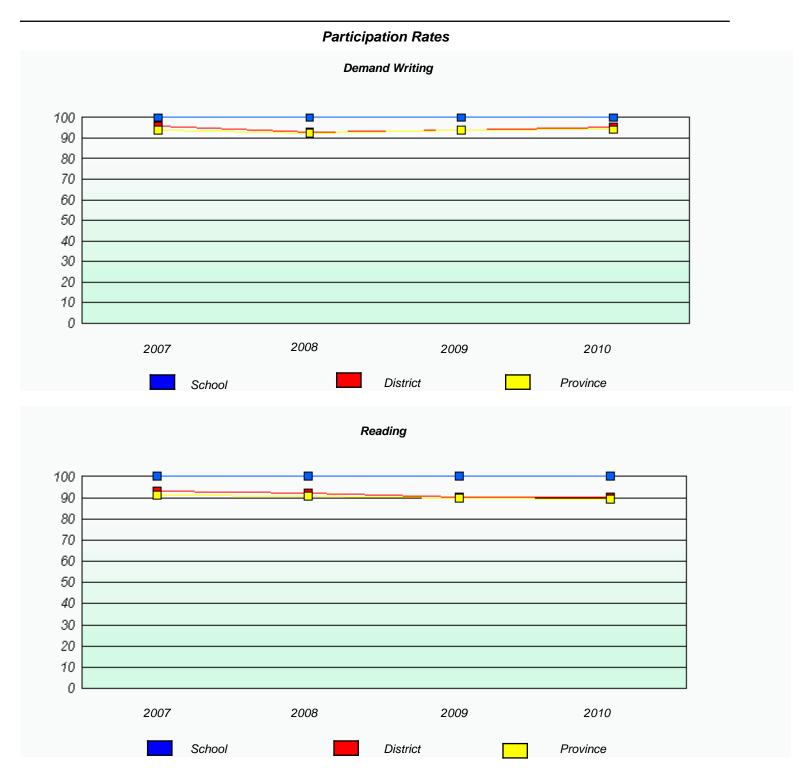

### Participation Rates **Demand Writing** District Province School Reading

District

Province

School

<sup>\*</sup> Reading score is composite of Information and Poetry.