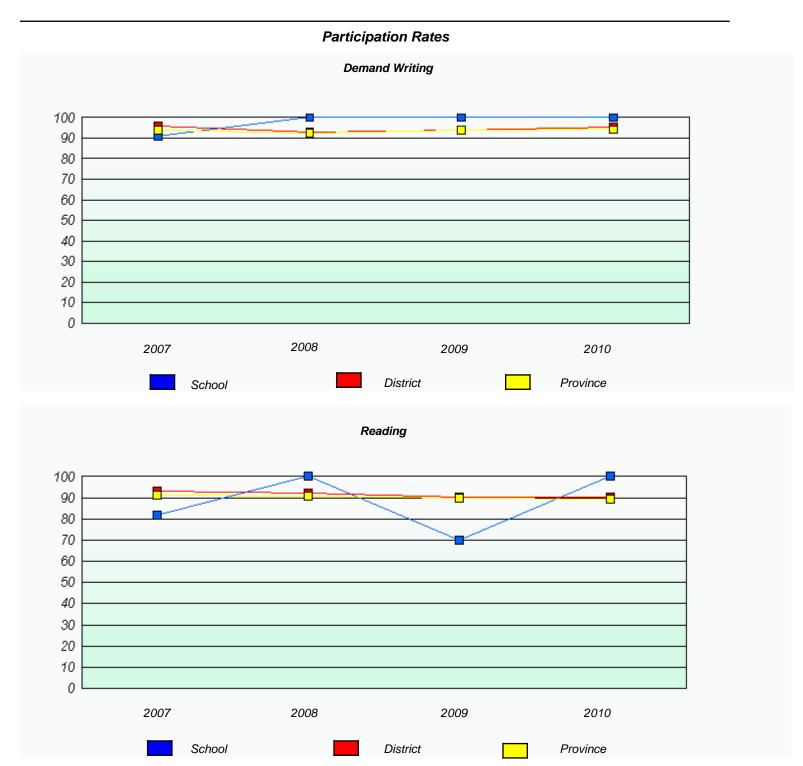

### Participation Rates **Demand Writing** District Province School Reading

District

Province

School

<sup>\*</sup> Reading score is composite of Information and Poetry.