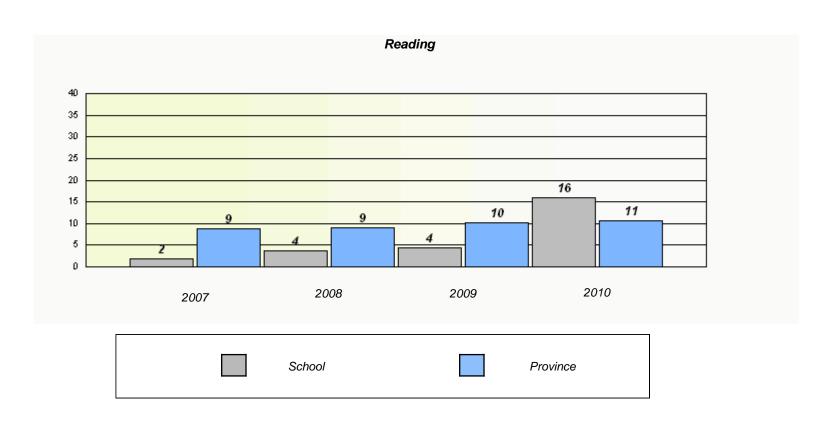

#### District 4 - Eastern

School #: 224 Donald C. Jamieson Academy

<sup>\*</sup> Reading score is composite of Information and Poetry.

### District 4 - Eastern

School #: 224 Donald C. Jamieson Academy

<sup>\*</sup> Reading score is composite of Information and Poetry.

District 4 - Eastern

| School #: 225 | St. Anne's School |
|---------------|-------------------|
|---------------|-------------------|