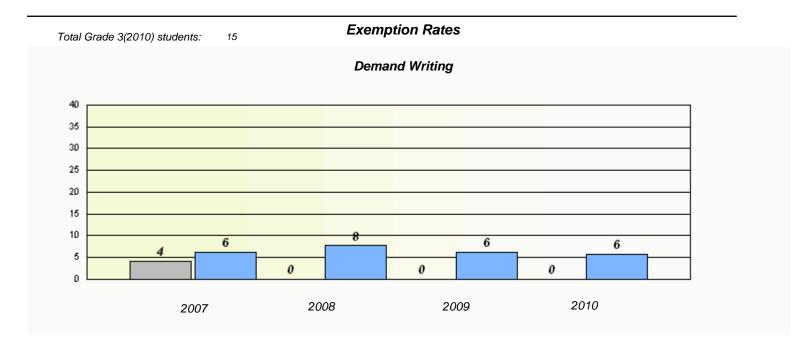

### Participation Rates **Demand Writing** District Province School Reading

District

Province

School

<sup>\*</sup> Reading score is composite of Information and Poetry.

District 4 - Eastern

| School #: 286 | Fatima Academy |  |  |  |
|---------------|----------------|--|--|--|
|               |                |  |  |  |

| Demand Writing  School data with 5 or fewer students withheld for reasons of confidentiality.  2007 2008 2009 2010 | Total Grade 3(2010) students:                                                 | 2 | Exemption Ra | ates |      |  |  |
|--------------------------------------------------------------------------------------------------------------------|-------------------------------------------------------------------------------|---|--------------|------|------|--|--|
|                                                                                                                    | Demand Writing                                                                |   |              |      |      |  |  |
| 2007 2008 2009 2010                                                                                                | School data with 5 or fewer students withheld for reasons of confidentiality. |   |              |      |      |  |  |
| 2007 2008 2009 2010                                                                                                |                                                                               |   |              |      |      |  |  |
| 2007 2008 2009 2010                                                                                                |                                                                               |   |              |      |      |  |  |
| 2007 2008 2009 2010                                                                                                |                                                                               |   |              |      |      |  |  |
| 2007 2008 2009 2010                                                                                                |                                                                               |   |              |      |      |  |  |
| 2007 2008 2009 2010                                                                                                |                                                                               |   |              |      |      |  |  |
| 2007 2008 2009 2010                                                                                                |                                                                               |   |              |      |      |  |  |
|                                                                                                                    | 2007                                                                          |   | 2008         | 2009 | 2010 |  |  |

|                                                                               | Re     | eading |          |  |  |  |  |  |
|-------------------------------------------------------------------------------|--------|--------|----------|--|--|--|--|--|
| School data with 5 or fewer students withheld for reasons of confidentiality. |        |        |          |  |  |  |  |  |
|                                                                               |        |        |          |  |  |  |  |  |
|                                                                               |        |        |          |  |  |  |  |  |
|                                                                               |        |        |          |  |  |  |  |  |
|                                                                               |        |        |          |  |  |  |  |  |
|                                                                               |        |        |          |  |  |  |  |  |
| 2007                                                                          | 2008   | 2009   | 2010     |  |  |  |  |  |
|                                                                               |        |        |          |  |  |  |  |  |
|                                                                               | School |        | Province |  |  |  |  |  |
|                                                                               |        |        |          |  |  |  |  |  |

 $<sup>^{\</sup>star}$  Reading score is composite of Information and Poetry.

District 4 - Eastern

Fatima Academy School #: 286

| Participation Rates                                                           |         |                           |      |          |  |  |  |  |  |
|-------------------------------------------------------------------------------|---------|---------------------------|------|----------|--|--|--|--|--|
| Demand Writing                                                                |         |                           |      |          |  |  |  |  |  |
| School data with 5 or fewer students withheld for reasons of confidentiality. |         |                           |      |          |  |  |  |  |  |
| 2007                                                                          | 200     | 8                         | 2009 | 2010     |  |  |  |  |  |
|                                                                               | School  | District                  |      | Province |  |  |  |  |  |
|                                                                               | Reading |                           |      |          |  |  |  |  |  |
|                                                                               |         | fewer students withheld t |      |          |  |  |  |  |  |
| 2007                                                                          | 200     | 8                         | 2009 | 2010     |  |  |  |  |  |
|                                                                               | School  | District                  |      | Province |  |  |  |  |  |