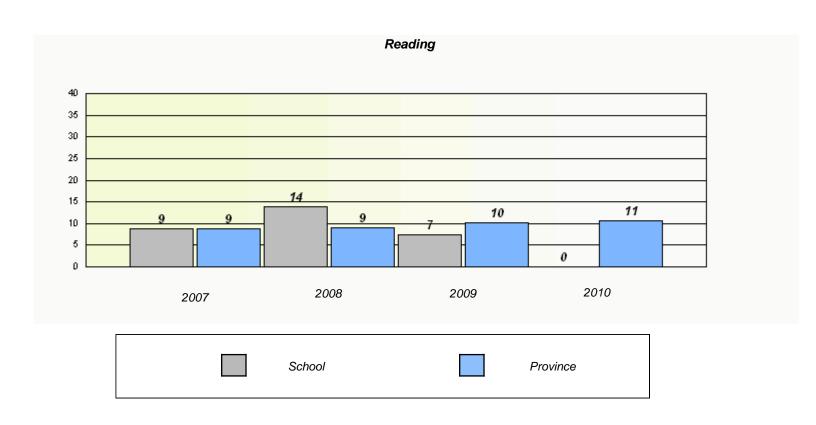

### District 4 - Eastern

School #: 220 Sacred Heart Academy

<sup>\*</sup> Reading score is composite of Information and Poetry.

### District 4 - Eastern

School #: 220 Sacred Heart Academy

2009

District

2010

Province

2008

2007

School

<sup>\*</sup> Reading score is composite of Information and Poetry.