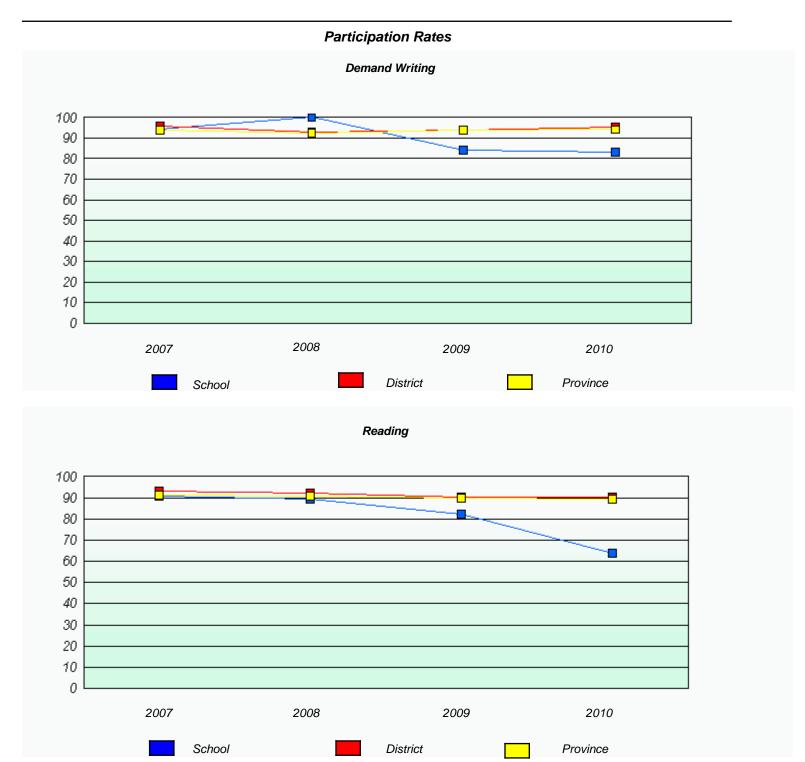

### District 4 - Eastern

School #: 220 Sacred Heart Academy

2009

District

2010

Province

2008

2007

School

<sup>\*</sup> Reading score is composite of Information and Poetry.