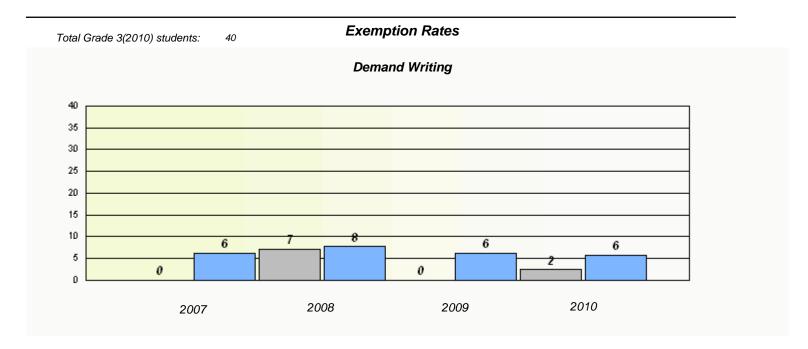

### District 4 - Eastern

School #: 220 Sacred Heart Academy

<sup>\*</sup> Reading score is composite of Information and Poetry.

### District 4 - Eastern

School #: 220 Sacred Heart Academy

2009

District

2010

Province

2008

2007

School

<sup>\*</sup> Reading score is composite of Information and Poetry.