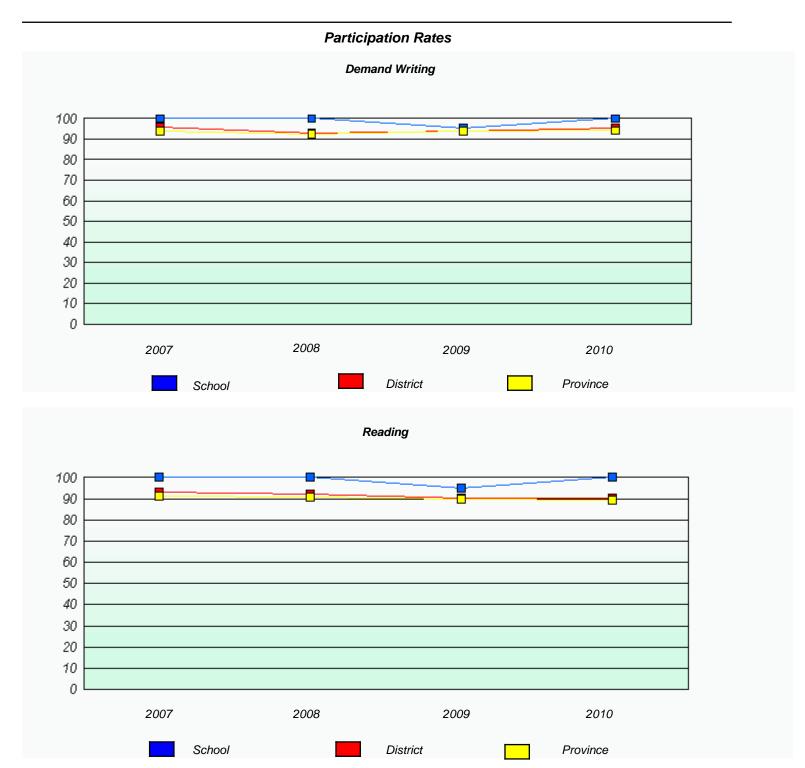

### District 4 - Eastern

Fortune Bay Academy School #: 226

<sup>\*</sup> Reading score is composite of Information and Poetry.

225

#### District 4 - Eastern

School #: 226 Fortune Bay Academy

<sup>\*</sup> Reading score is composite of Information and Poetry.