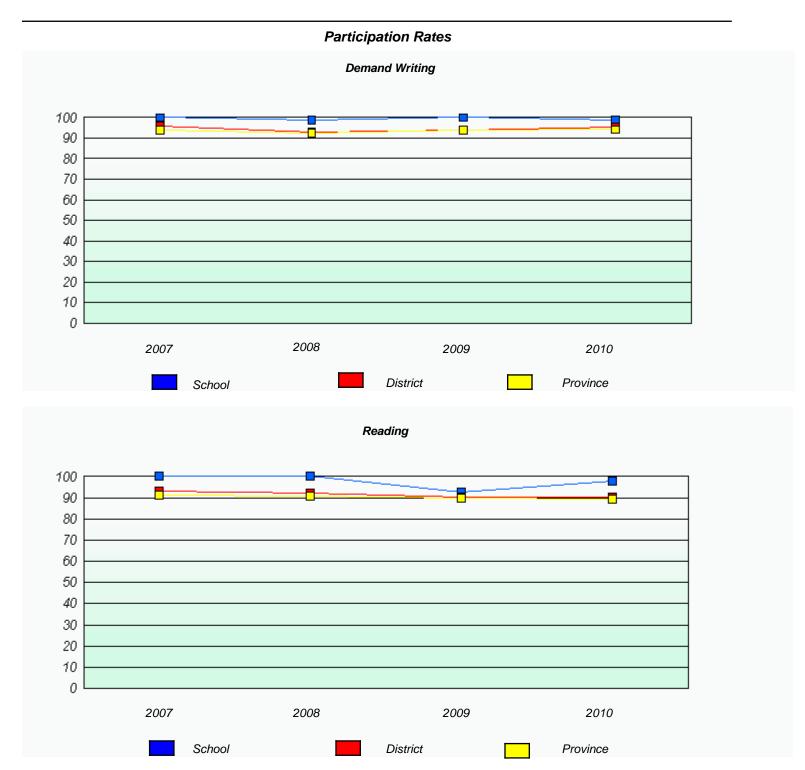

### Participation Rates **Demand Writing** District Province School Reading

District

Province

School

<sup>\*</sup> Reading score is composite of Information and Poetry.