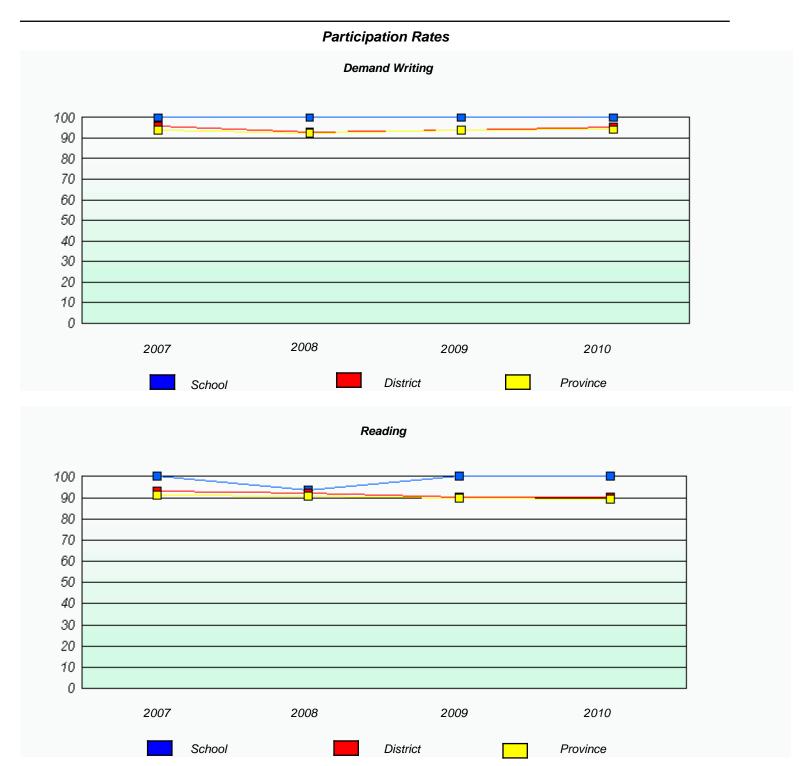

### District 4 - Eastern

School #: 223 Christ the King School

<sup>\*</sup> Reading score is composite of Information and Poetry.