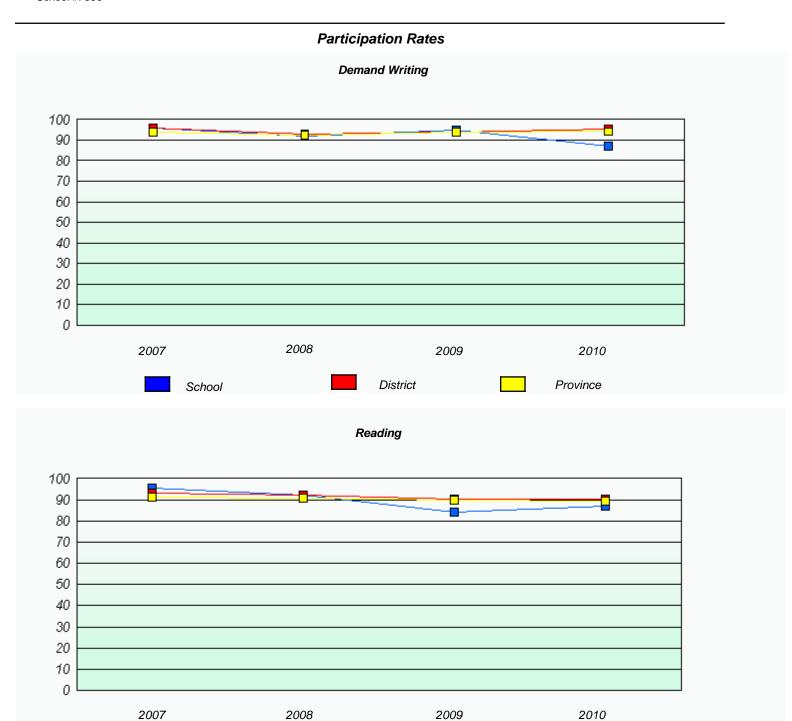

### Participation Rates **Demand Writing** District Province School Reading

District

Province

School

<sup>\*</sup> Reading score is composite of Information and Poetry.