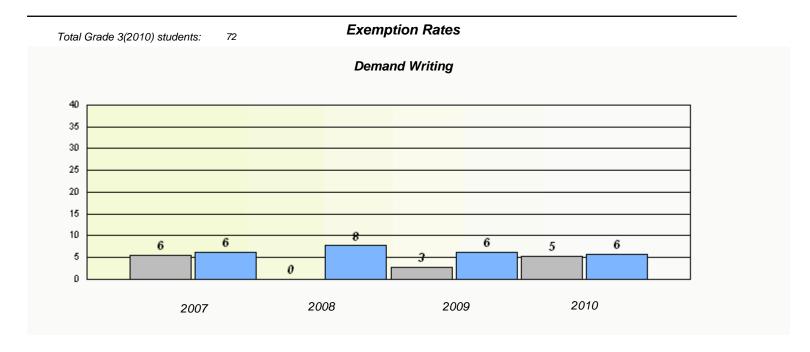

### District 4 - Eastern

School #: 220 Sacred Heart Academy

<sup>\*</sup> Reading score is composite of Information and Poetry.

### District 4 - Eastern

School #: 220 Sacred Heart Academy

2009

District

2010

Province

2008

2007

School

<sup>\*</sup> Reading score is composite of Information and Poetry.