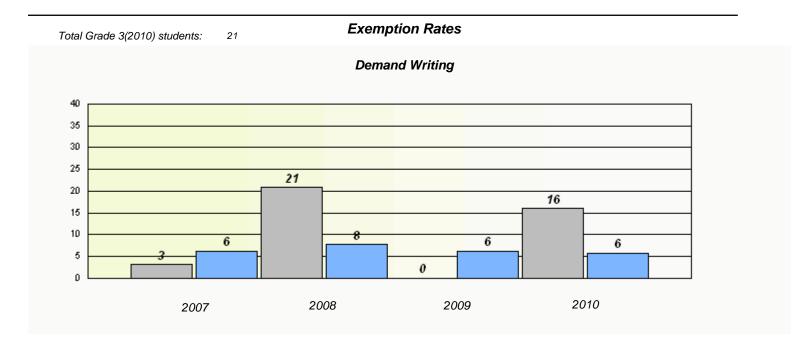

### Participation Rates **Demand Writing** District Province School Reading

District

Province

School

<sup>\*</sup> Reading score is composite of Information and Poetry.

District 4 - Eastern

| School #: 286 | Fatima Academy |  |  |  |
|---------------|----------------|--|--|--|
|               |                |  |  |  |