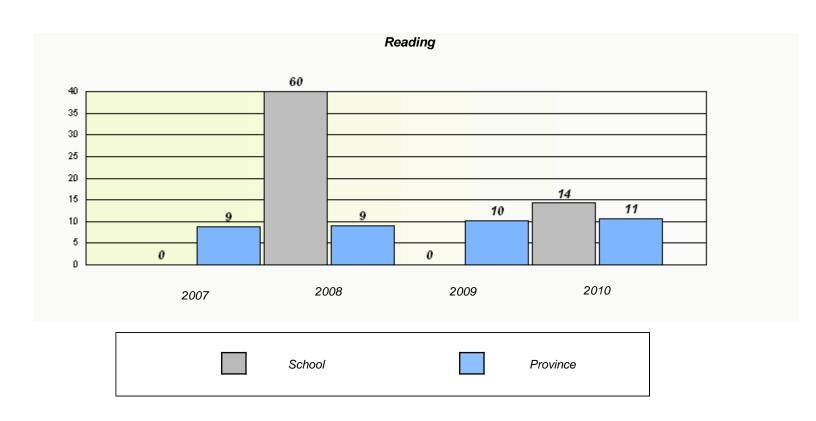

### District 4 - Eastern

School #: 220 Sacred Heart Academy

<sup>\*</sup> Reading score is composite of Information and Poetry.

### District 4 - Eastern

School #: 220 Sacred Heart Academy

2009

District

2010

Province

2008

2007

School

<sup>\*</sup> Reading score is composite of Information and Poetry.