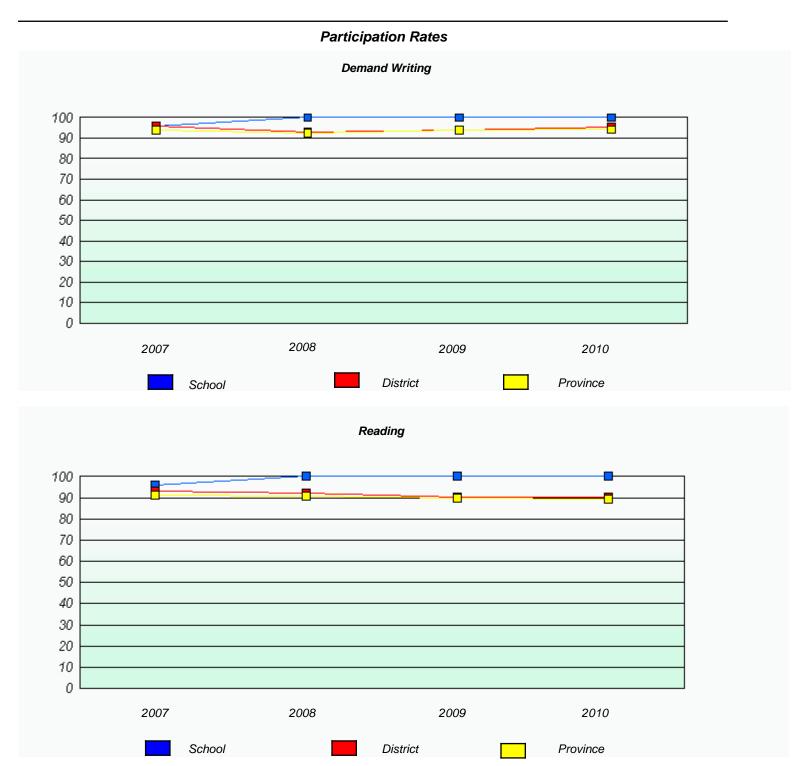

### District 4 - Eastern

School #: 220 Sacred Heart Academy

<sup>\*</sup> Reading score is composite of Information and Poetry.

### District 4 - Eastern

School #: 220 Sacred Heart Academy

2009

District

2010

Province

2008

2007

School

<sup>\*</sup> Reading score is composite of Information and Poetry.