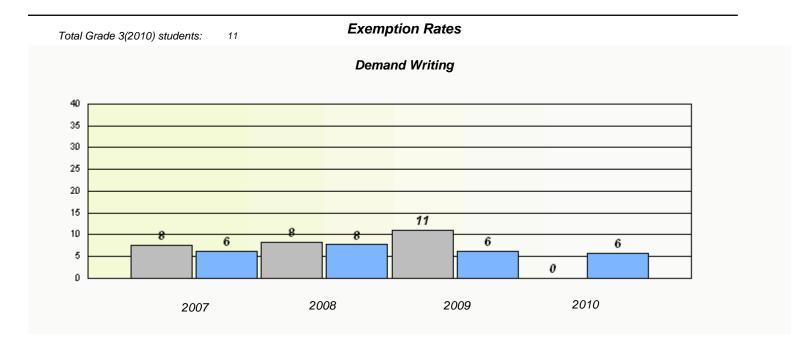

### District 4 - Eastern

School #: 220 Sacred Heart Academy

<sup>\*</sup> Reading score is composite of Information and Poetry.