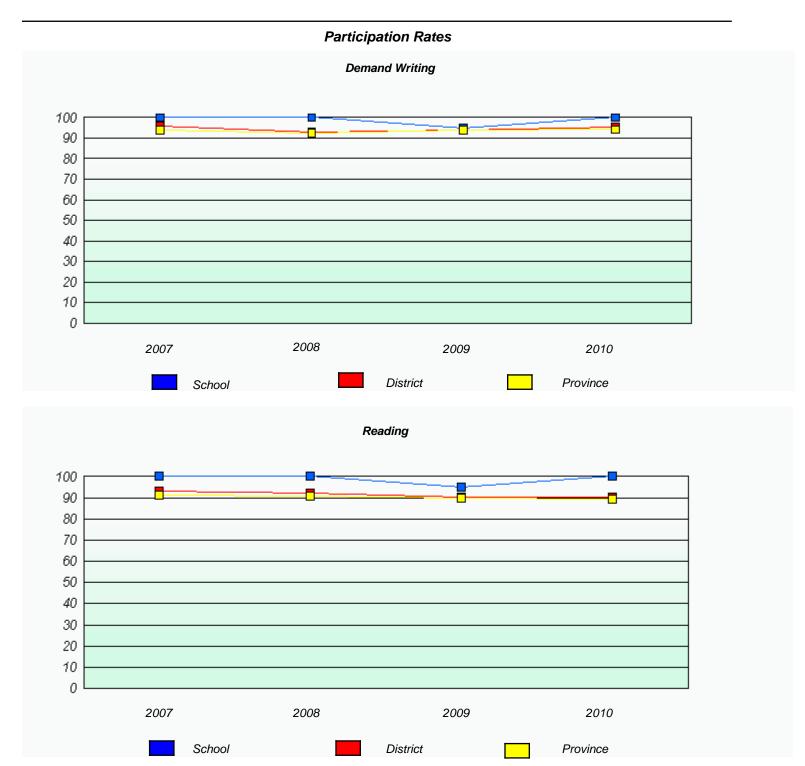

### District 4 - Eastern

School #: 220 Sacred Heart Academy

<sup>\*</sup> Reading score is composite of Information and Poetry.

### District 4 - Eastern

School #: 220 Sacred Heart Academy

2009

District

2010

Province

2008

2007

School

<sup>\*</sup> Reading score is composite of Information and Poetry.