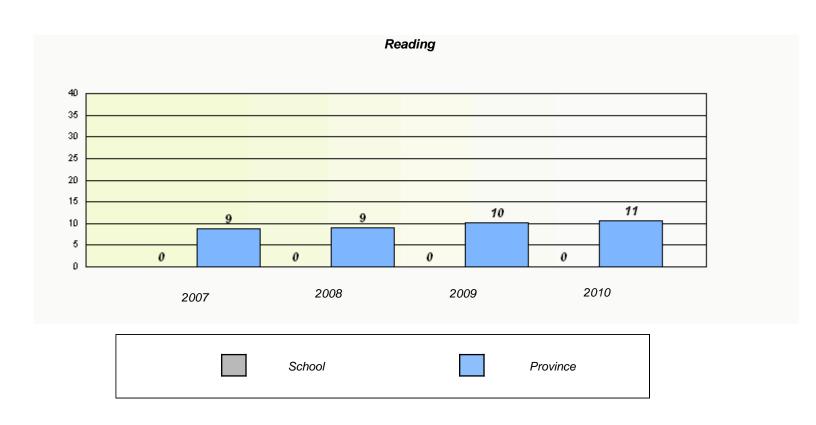

### District 4 - Eastern

School #: 213 Lake Academy

<sup>\*</sup> Reading score is composite of Information and Poetry.

### District 4 - Eastern

Lake Academy School #: 213

<sup>\*</sup> Reading score is composite of Information and Poetry.