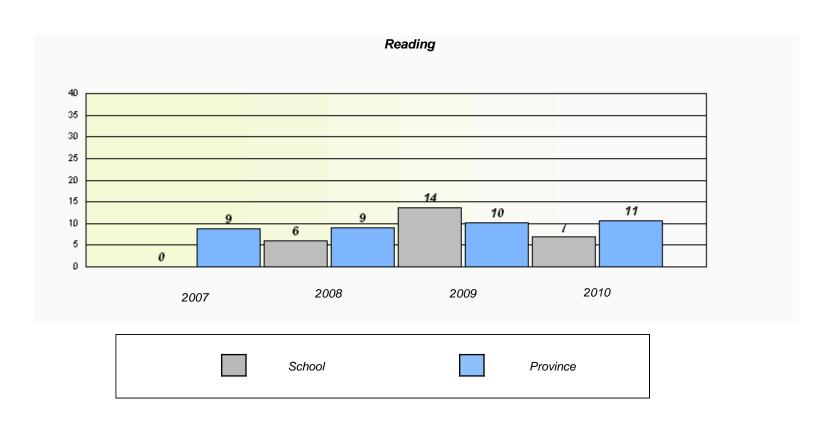

### District 4 - Eastern

School #: 220 Sacred Heart Academy

<sup>\*</sup> Reading score is composite of Information and Poetry.

### District 4 - Eastern

School #: 220 Sacred Heart Academy

2009

District

2010

Province

2008

2007

School

<sup>\*</sup> Reading score is composite of Information and Poetry.