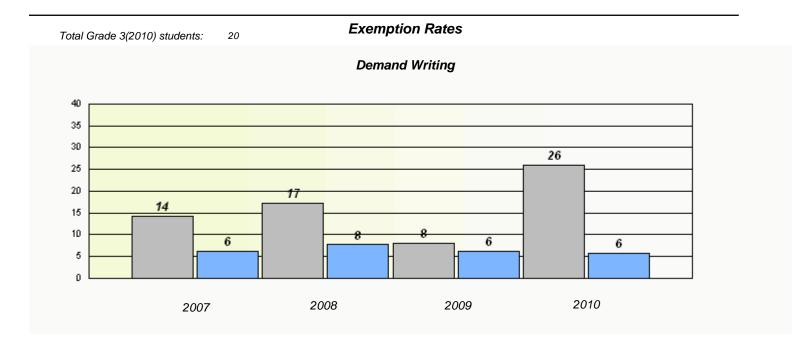

### Participation Rates **Demand Writing** District Province School Reading

District

Province

School

<sup>\*</sup> Reading score is composite of Information and Poetry.

District 4 - Eastern

| School #: 286 | Fatima Academy |  |  |  |
|---------------|----------------|--|--|--|
|               |                |  |  |  |