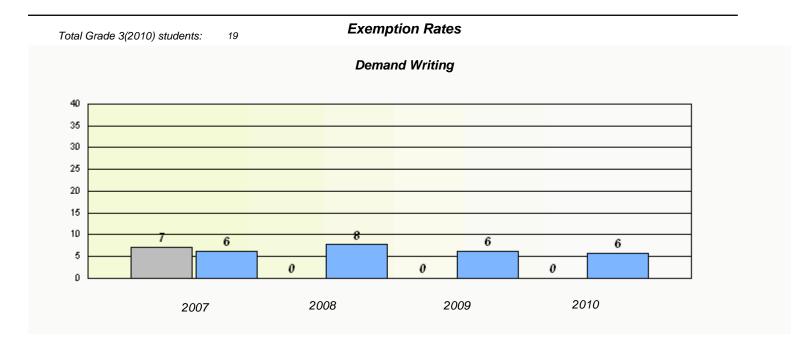

### District 4 - Eastern

School #: 220 Sacred Heart Academy

<sup>\*</sup> Reading score is composite of Information and Poetry.

### District 4 - Eastern

School #: 220 Sacred Heart Academy

2009

District

2010

Province

2008

2007

School

<sup>\*</sup> Reading score is composite of Information and Poetry.