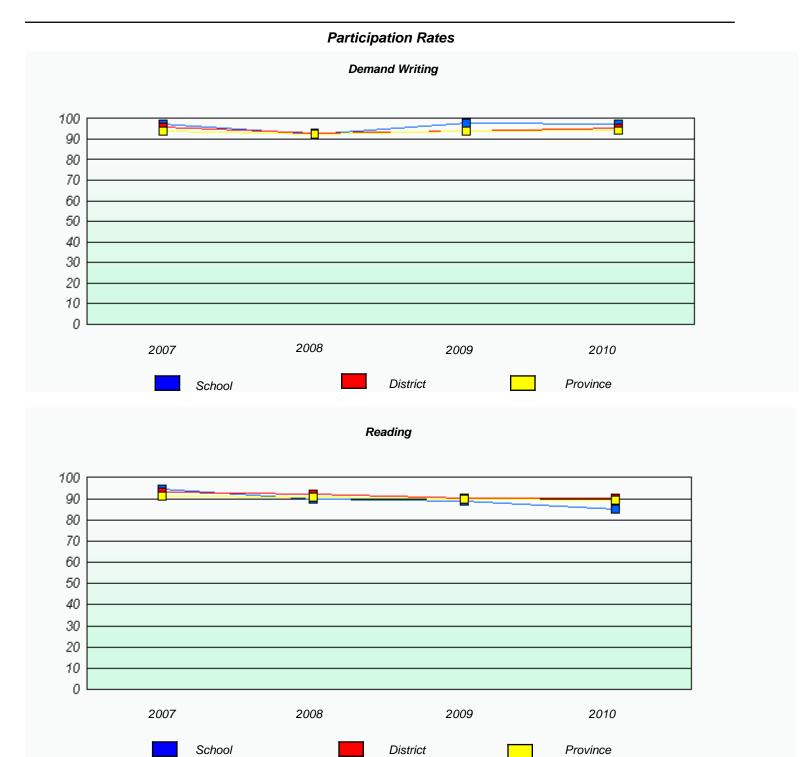

### District 4 - Eastern

School #: 220 Sacred Heart Academy

<sup>\*</sup> Reading score is composite of Information and Poetry.

### District 4 - Eastern

School #: 220 Sacred Heart Academy

2009

District

2010

Province

2008

2007

School

<sup>\*</sup> Reading score is composite of Information and Poetry.