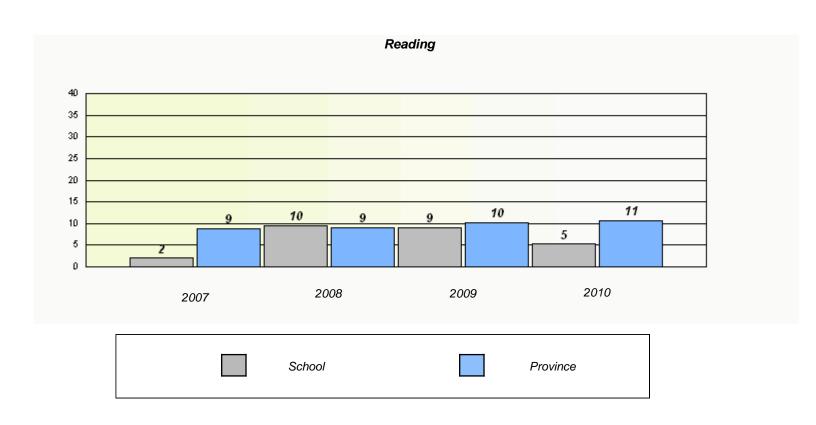

### District 4 - Eastern

School #: 220 Sacred Heart Academy

2009

District

2010

Province

2008

2007

School

<sup>\*</sup> Reading score is composite of Information and Poetry.