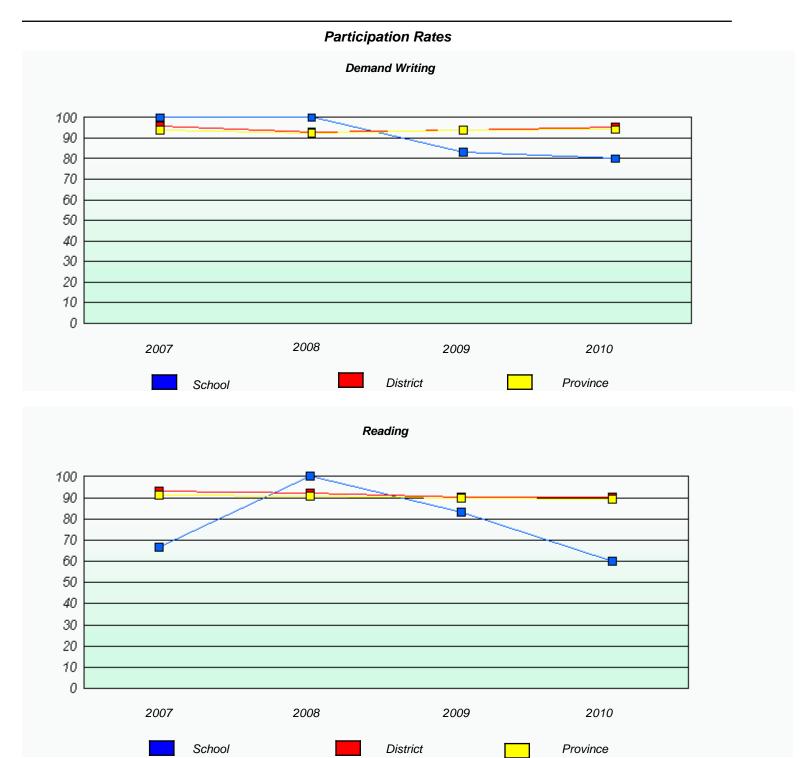

### District 4 - Eastern

Virginia Park Elementary School #: 364

<sup>\*</sup> Reading score is composite of Information and Poetry.

331

### District 4 - Eastern

School #: 364 Virginia Park Elementary

2009

District

2010

Province

2007

School

2008

<sup>\*</sup> Reading score is composite of Information and Poetry.