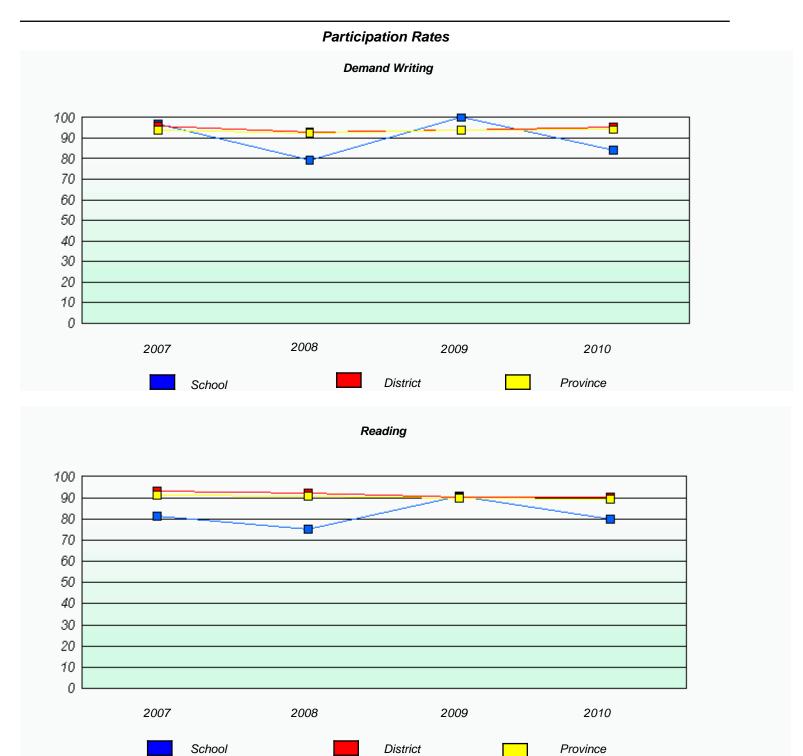

### District 4 - Eastern

School #: 220 Sacred Heart Academy

<sup>\*</sup> Reading score is composite of Information and Poetry.

### District 4 - Eastern

School #: 220 Sacred Heart Academy

2009

District

2010

Province

2008

2007

School

<sup>\*</sup> Reading score is composite of Information and Poetry.