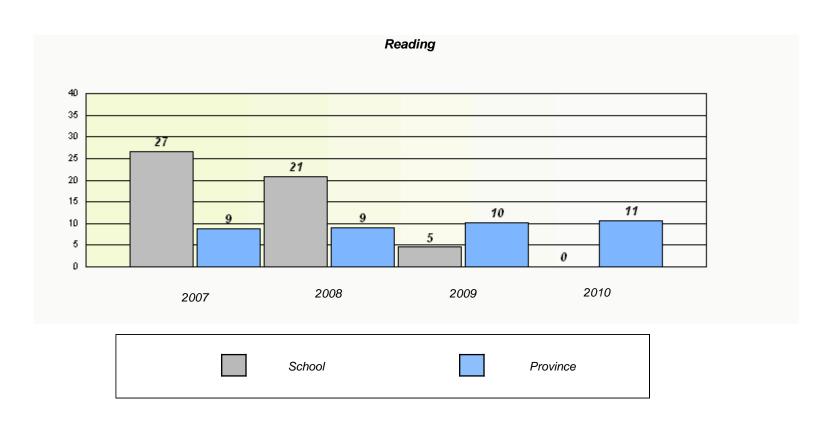

### District 4 - Eastern

School #: 218 St. Joseph's Academy

<sup>\*</sup> Reading score is composite of Information and Poetry.