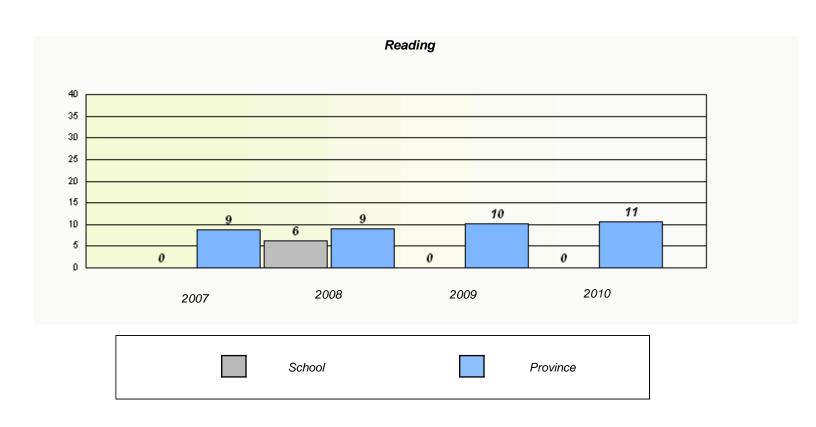

### District 4 - Eastern

School #: 223 Christ the King School

<sup>\*</sup> Reading score is composite of Information and Poetry.