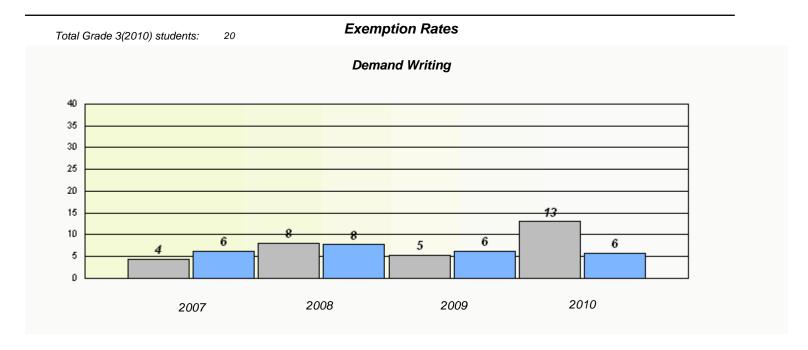

### District 4 - Eastern

School #: 268 Harbour Grace Primary

<sup>\*</sup> Reading score is composite of Information and Poetry.

257

### District 4 - Eastern

School #: 268 Harbour Grace Primary