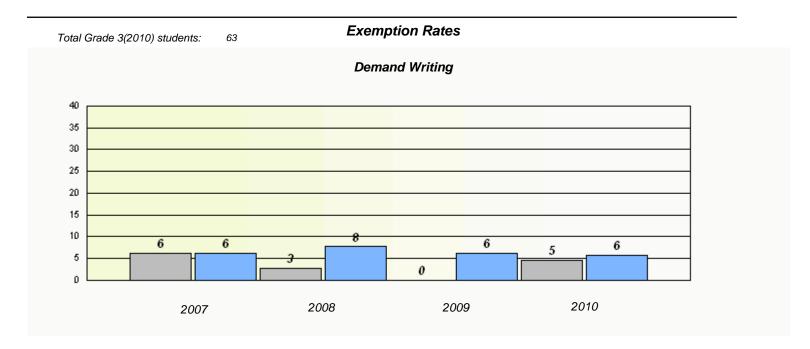

### District 4 - Eastern

School #: 220 Sacred Heart Academy

<sup>\*</sup> Reading score is composite of Information and Poetry.

### District 4 - Eastern

School #: 220 Sacred Heart Academy

2009

District

2010

Province

2008

2007

School

<sup>\*</sup> Reading score is composite of Information and Poetry.