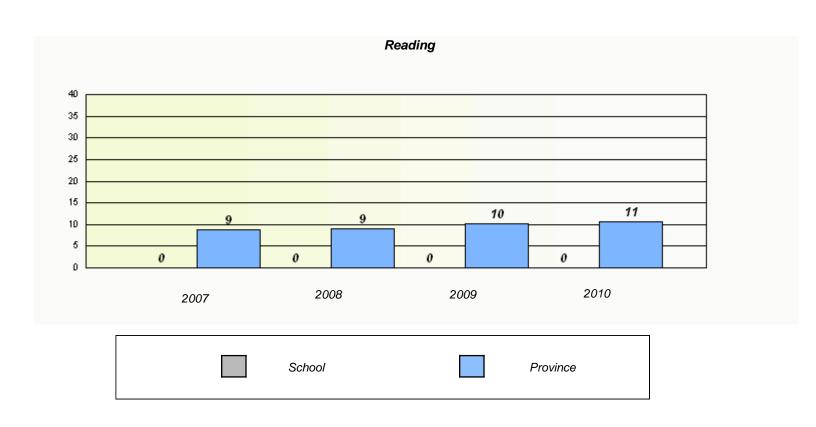

### District 4 - Eastern

School #: 220 Sacred Heart Academy

2009

District

2010

Province

2008

2007

School

<sup>\*</sup> Reading score is composite of Information and Poetry.