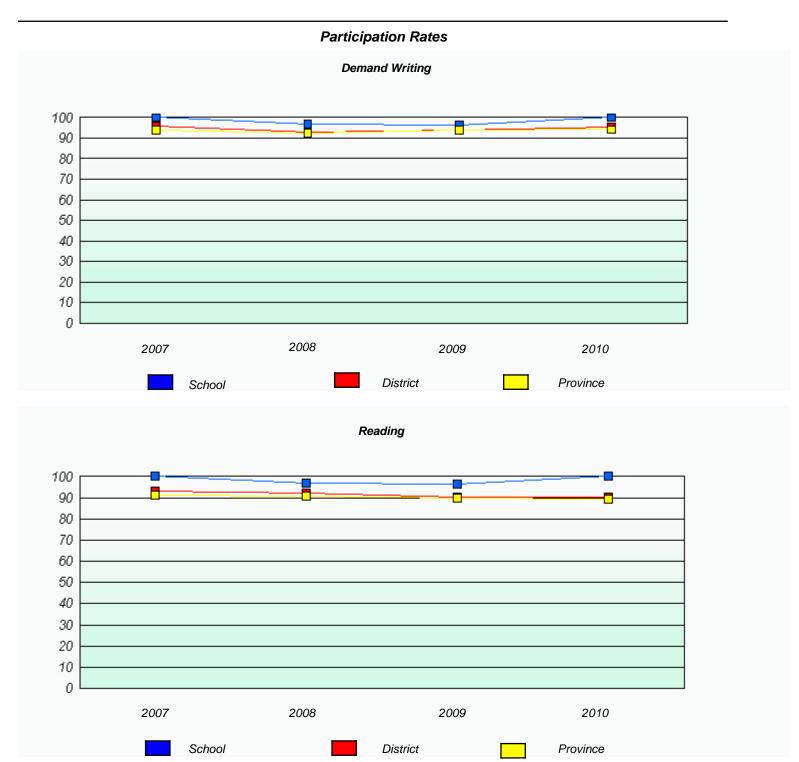

### Participation Rates **Demand Writing** District Province School Reading

District

Province

School

<sup>\*</sup> Reading score is composite of Information and Poetry.