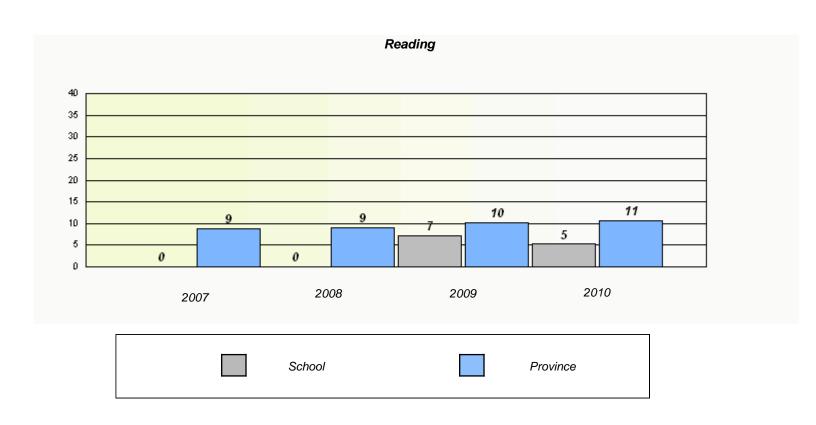

### District 4 - Eastern

School #: 220 Sacred Heart Academy

<sup>\*</sup> Reading score is composite of Information and Poetry.

### District 4 - Eastern

School #: 220 Sacred Heart Academy

2009

District

2010

Province

2008

2007

School

<sup>\*</sup> Reading score is composite of Information and Poetry.