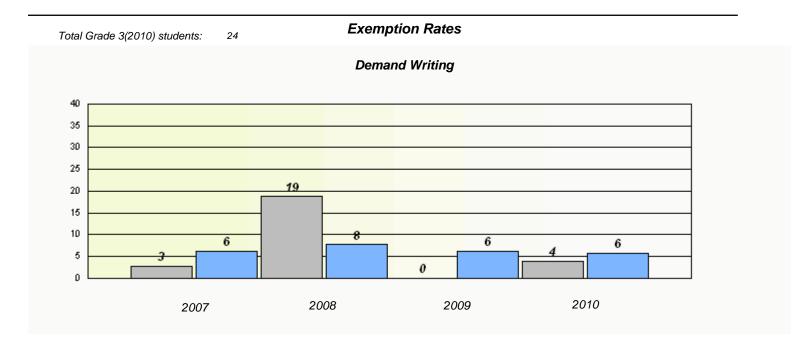

### Participation Rates **Demand Writing** District Province School Reading

District

Province

School

<sup>\*</sup> Reading score is composite of Information and Poetry.

District 4 - Eastern

| School #: 286 | Fatima Academy |  |  |  |
|---------------|----------------|--|--|--|
|               |                |  |  |  |