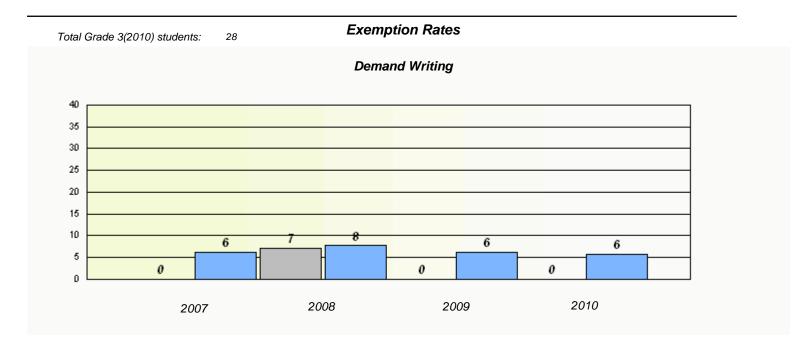

### Participation Rates **Demand Writing** District Province School Reading

District

Province

School

<sup>\*</sup> Reading score is composite of Information and Poetry.