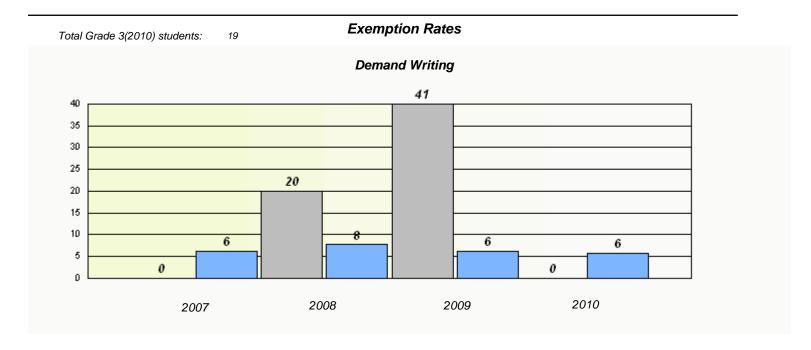

### District 4 - Eastern

School #: 220 Sacred Heart Academy

<sup>\*</sup> Reading score is composite of Information and Poetry.

### District 4 - Eastern

School #: 220 Sacred Heart Academy

2009

District

2010

Province

2008

2007

School

<sup>\*</sup> Reading score is composite of Information and Poetry.