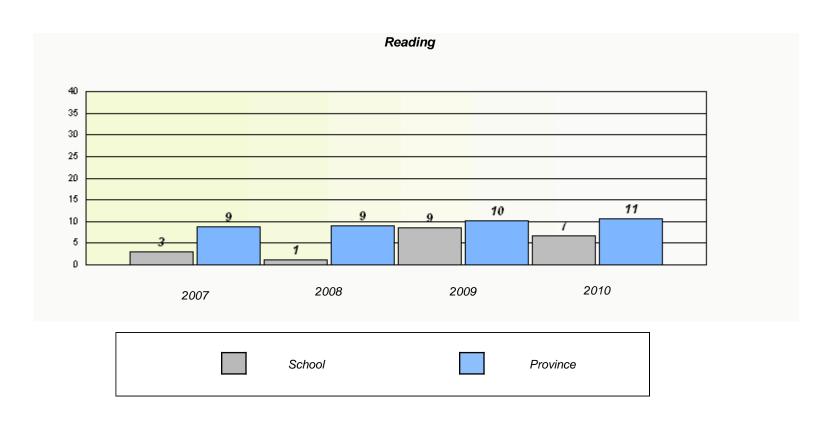

### District 4 - Eastern

School #: 285 Holy Redeemer Elementary

<sup>\*</sup> Reading score is composite of Information and Poetry.

### District 4 - Eastern

School #: 285 Holy Redeemer Elementary