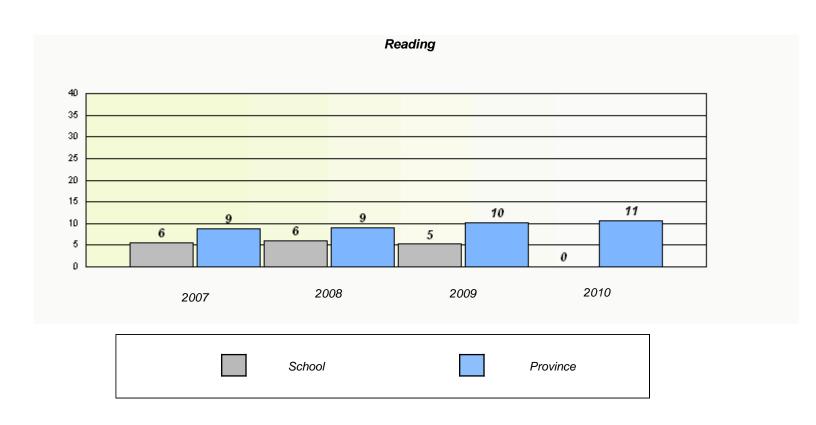

### District 4 - Eastern

School #: 223 Christ the King School

<sup>\*</sup> Reading score is composite of Information and Poetry.