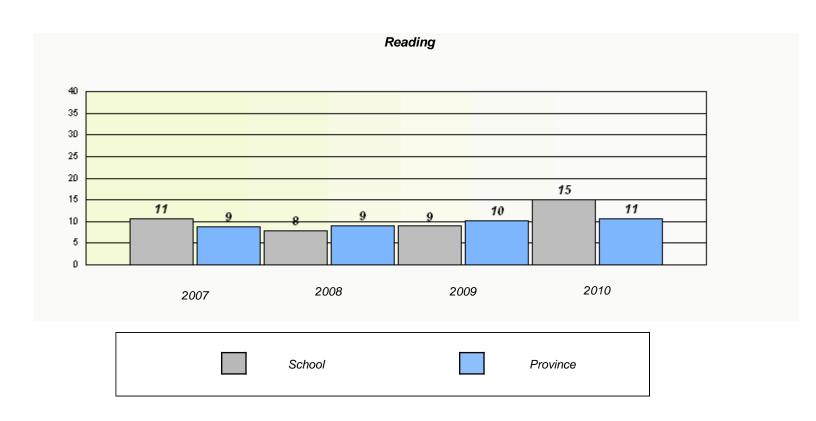

#### District 4 - Eastern

School #: 224 Donald C. Jamieson Academy

<sup>\*</sup> Reading score is composite of Information and Poetry.

### District 4 - Eastern

School #: 224 Donald C. Jamieson Academy

<sup>\*</sup> Reading score is composite of Information and Poetry.

District 4 - Eastern

| School #: 225 | St. Anne's School |
|---------------|-------------------|
|---------------|-------------------|