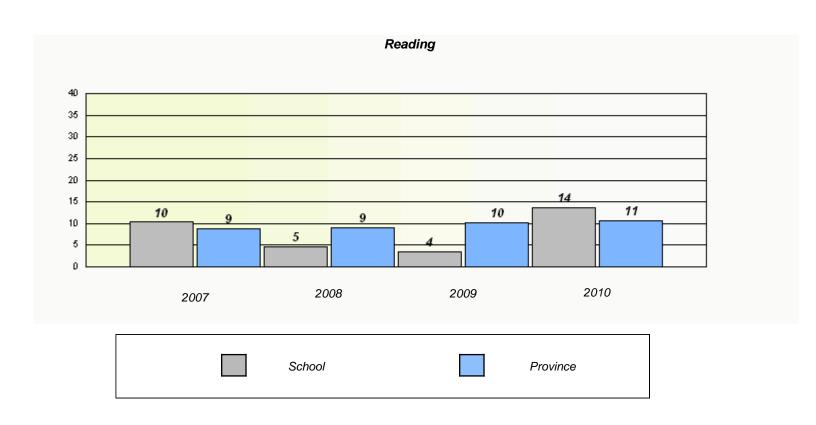

### District 4 - Eastern

Fortune Bay Academy School #: 226

<sup>\*</sup> Reading score is composite of Information and Poetry.

225

#### District 4 - Eastern

School #: 226 Fortune Bay Academy

<sup>\*</sup> Reading score is composite of Information and Poetry.