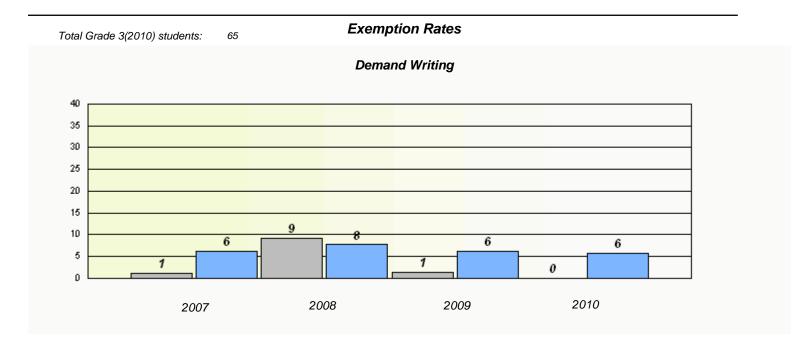

### District 4 - Eastern

School #: 223 Christ the King School

<sup>\*</sup> Reading score is composite of Information and Poetry.