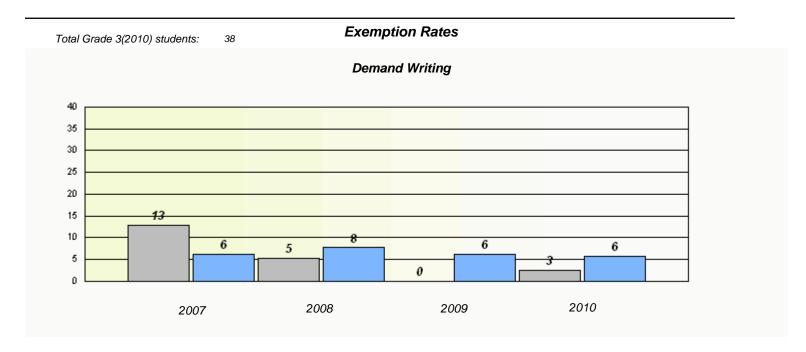

### District 4 - Eastern

School #: 223 Christ the King School

<sup>\*</sup> Reading score is composite of Information and Poetry.