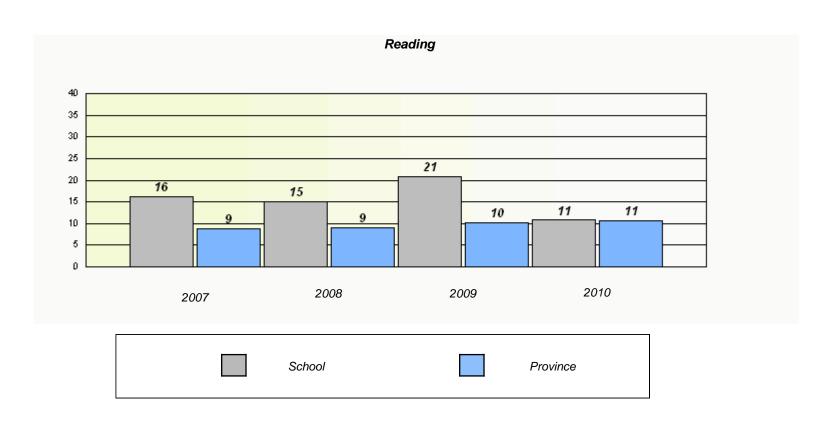

### District 4 - Eastern

School #: 220 Sacred Heart Academy

<sup>\*</sup> Reading score is composite of Information and Poetry.

### District 4 - Eastern

School #: 220 Sacred Heart Academy

2009

District

2010

Province

2008

2007

School

<sup>\*</sup> Reading score is composite of Information and Poetry.