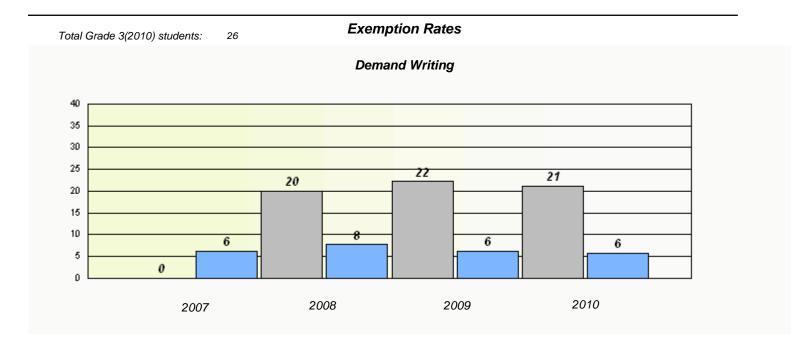

Participation Rates **Demand Writing** District Province School Reading

District

Province

School

<sup>\*</sup> Reading score is composite of Information and Poetry.



#### District 4 - Eastern

School #: 345 Mary Queen of Peace Elementary





<sup>\*</sup> Reading score is composite of Information and Poetry.



### District 4 - Eastern

School #: 345 Mary Queen of Peace Elementary



<sup>\*</sup> Reading score is composite of Information and Poetry.



### District 4 - Eastern

School #: 348 Roncalli Elementary





<sup>\*</sup> Reading score is composite of Information and Poetry.



### District 4 - Eastern

School #: 348 Roncalli Elementary



<sup>\*</sup> Reading score is composite of Information and Poetry.



### District 4 - Eastern

St. Andrew's Elementary School #: 349





<sup>\*</sup> Reading score is composite of Information and Poetry.



### District 4 - Eastern

School #: 349 St. Andrew's Elementary



<sup>\*</sup> Reading score is composite of Information and Poetry.



### District 4 - Eastern

School #: 350 St. John Bosco School





<sup>\*</sup> Reading score is composite of Information and Poetry.



### District 4 - Eastern

School #: 350 S

St. John Bosco School



District

Province

School

<sup>\*</sup> Reading score is composite of Information and Poetry.



### District 4 - Eastern

St. Mary's Elementary School #: 355





<sup>\*</sup> Reading score is composite of Information and Poetry.

321



### District 4 - Eastern

School #: 355 St. Mary's Elementary



<sup>\*</sup> Reading score is composite of Information and Poetry.



###