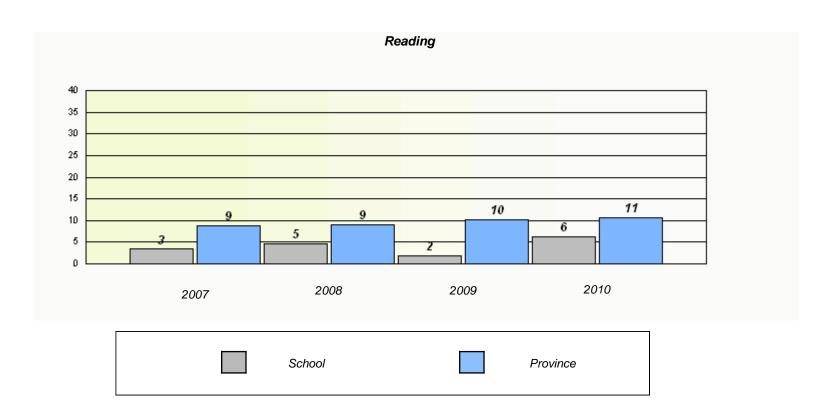

### District 4 - Eastern

School #: 220 Sacred Heart Academy

<sup>\*</sup> Reading score is composite of Information and Poetry.

### District 4 - Eastern

School #: 220 Sacred Heart Academy

2009

District

2010

Province

2008

2007

School

<sup>\*</sup> Reading score is composite of Information and Poetry.