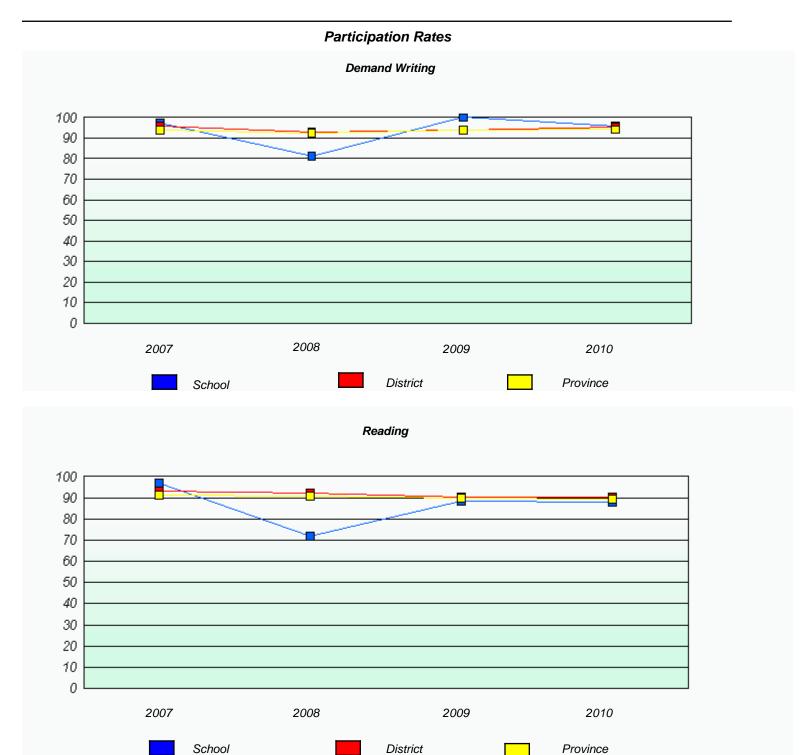

### District 4 - Eastern

School #: 220 Sacred Heart Academy

2009

District

2010

Province

2008

2007

School

<sup>\*</sup> Reading score is composite of Information and Poetry.