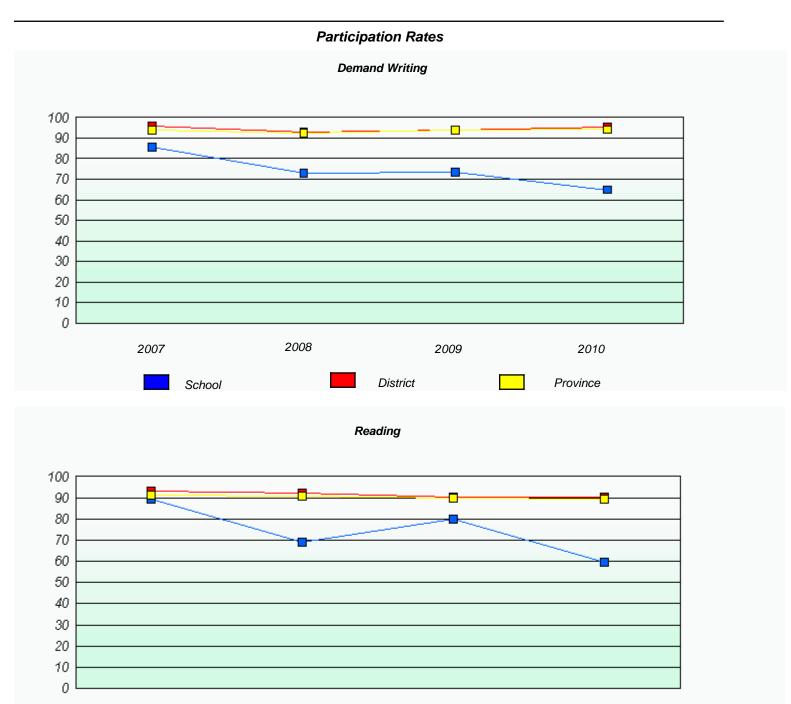

#### District 4 - Eastern

School #: 224 Donald C. Jamieson Academy

<sup>\*</sup> Reading score is composite of Information and Poetry.

### District 4 - Eastern

School #: 224 Donald C. Jamieson Academy

<sup>\*</sup> Reading score is composite of Information and Poetry.

District 4 - Eastern

| School #: 225 | St. Anne's School |
|---------------|-------------------|
|---------------|-------------------|