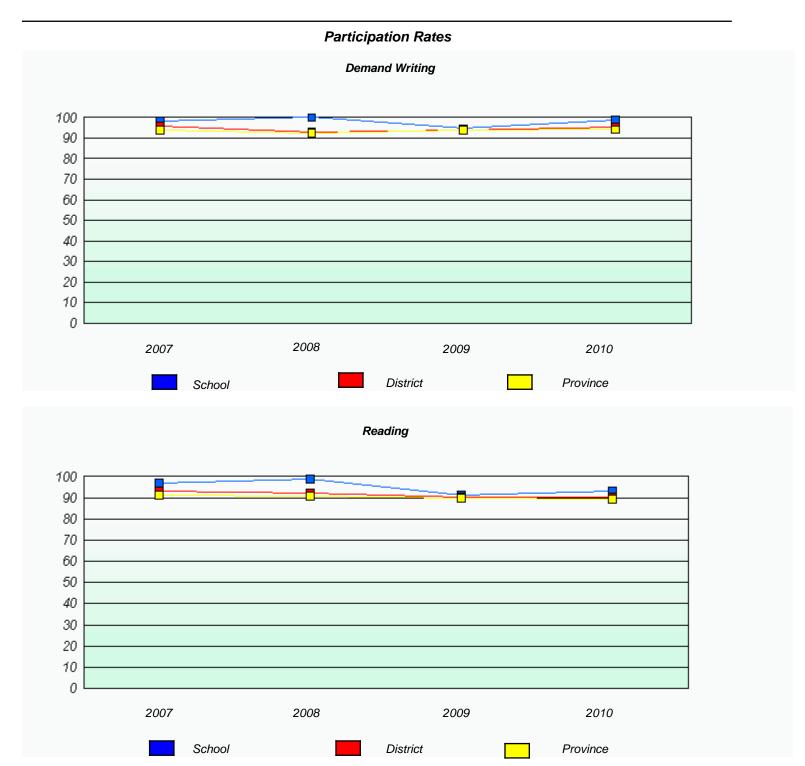

### District 4 - Eastern

School #: 220 Sacred Heart Academy

<sup>\*</sup> Reading score is composite of Information and Poetry.

### District 4 - Eastern

School #: 220 Sacred Heart Academy

2009

District

2010

Province

2008

2007

School

<sup>\*</sup> Reading score is composite of Information and Poetry.