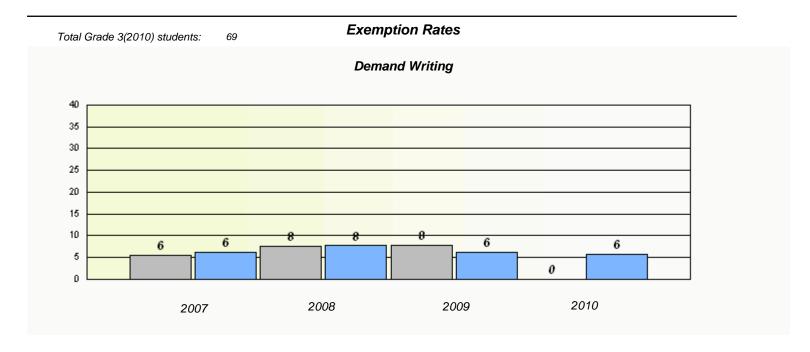

### District 4 - Eastern

School #: 223 Christ the King School

<sup>\*</sup> Reading score is composite of Information and Poetry.