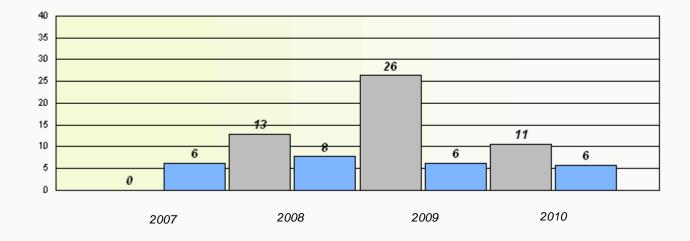

#### District 3 - Nova Central

School #: 144 Sprucewood Academy

Total Grade 3(2010) students: 36

**Exemption Rates** 

**Demand Writing** 

40 35 30 25 18 20 13 15 11 11 11 10 10 5 ٥ 2010 2008 2009 2007 School Province