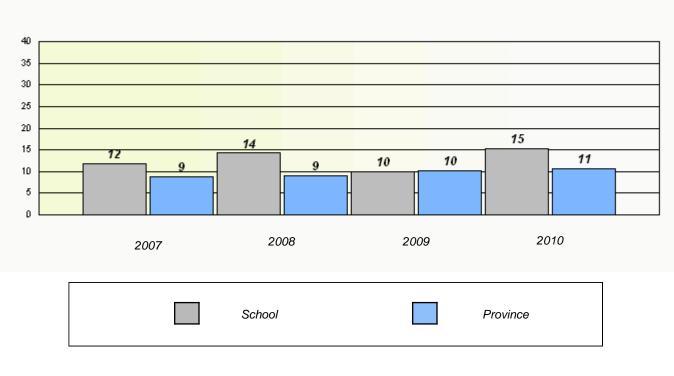

#### District 3 - Nova Central

School #: 144 Sprucewood Academy

Total Grade 3(2010) students: 36

**Exemption Rates** 

**Demand Writing** 

40 35 30 25 18 20 13 15 11 11 11 10 10 5 ٥ 2010 2008 2009 2007 School Province

Reading