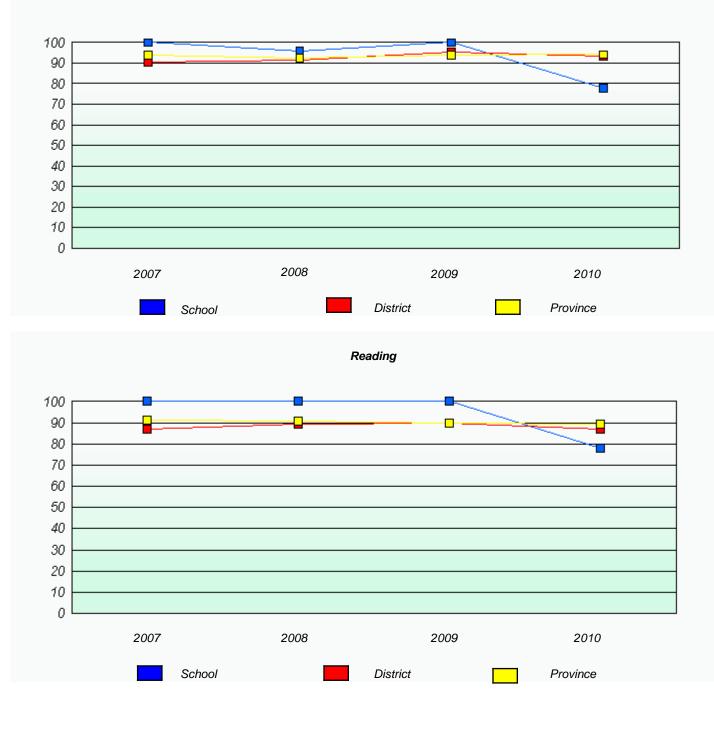

# District 3 - Nova Central

School #: 426 Hillview Academy

Total Grade 3(2010) students:

10

**Exemption Rates** 

**Demand Writing** 

40 35 30 25 22 20 15 11 10 10 q 10 5 0 0 ٥ 2010 2008 2009 2007 School Province

Reading