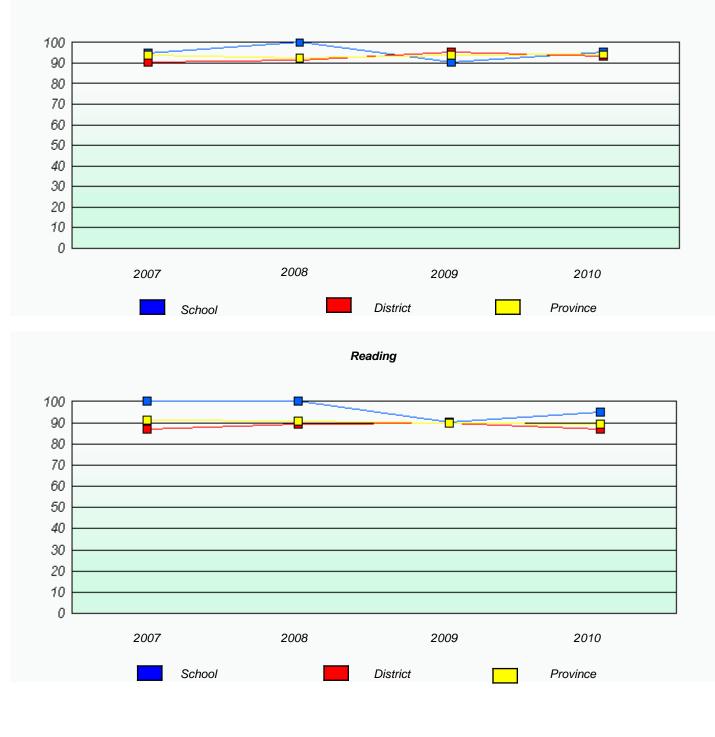

### District 3 - Nova Central

School #: 133 Memorial Academy

Total Grade 3(2010) students: 44

**Exemption Rates** 

**Demand Writing** 

Reading

## District 3 - Nova Central

School #: 133 Memorial Academy

Participation Rates

Demand Writing

Reading