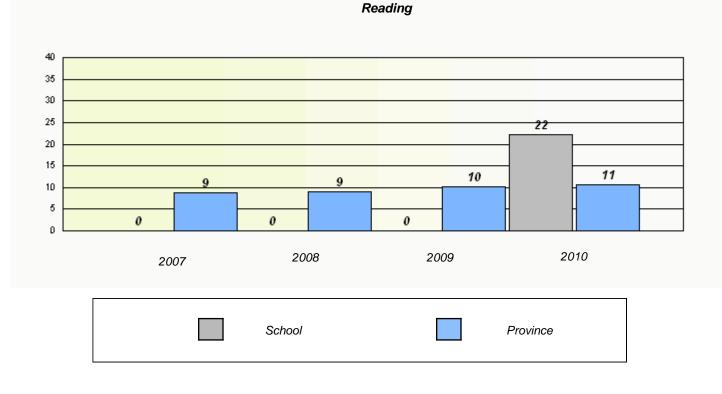

emand Writing** 

School data with 5 or fewer students withheld for reasons of confidentiality.

2007

2008

2009

2010

 Reading

 School data with 5 or fewer students withheld for reasons of confidentiality.

 2007
 2008
 2009
 2010

 School
 School
 Province



School #: 196 St. Gabriel's AG





## District 3 - Nova Central

School #: 202 Twillingate Island Elementary

Total Grade 3(2010) students: 17

**Exemption Rates** 

**Demand Writing** 





\* Reading score is composite of Information and Poetry.

Reading



## District 3 - Nova Central

School #: 202 Twillingate Island Elementary

Participation Rates

**Demand Writing** 



Reading





## District 3 - Nova Central

School #: 205 Memorial Academy

Total Grade 3(2010) students:

14

**Exemption Rates** 

**Demand Writing** 







## District 3 - Nova Central

School #: 205 Memorial Academy

Participation Rates

**Demand Writing** 





## District 3 - Nova Central

School #: 206 Riverwood Academy

Total Grade 3(2010) students: 21

**Exemption Rates** 

**Demand Writing** 



Reading





## District 3 - Nova Central

School #: 206 Riverwood Academy

Participation Rates

**Demand Writing** 



Reading





## District 3 - Nova Central

School #: 398 Avoca Collegiate

Total Grade 3(2010) students:

8

**Exemption Rates** 

**Demand Writing** 





Reading



## District 3 - Nova Central

School #: 398 Avoca Collegiate

Participation Rates

Demand Writing





## District 3 - Nova Central

School #: 399 Baie Verte Academy

Total Grade 3(2010) students: 25

**Exemption Rates** 

**Demand Writing** 





\* Reading