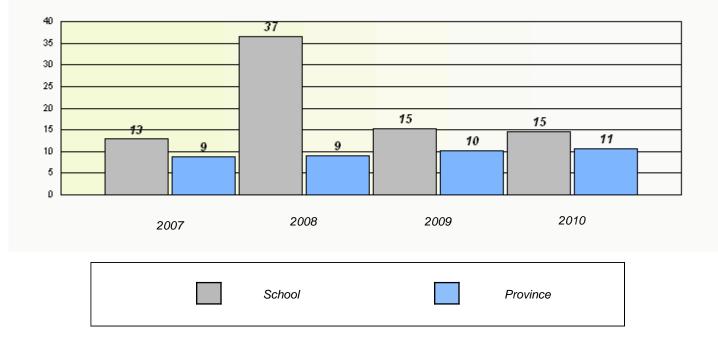

#### District 3 - Nova Central

School #: 144 Sprucewood Academy

Total Grade 3(2010) students: 36

**Exemption Rates** 

**Demand Writing** 

40 35 30 25 18 20 13 15 11 11 11 10 10 5 ٥ 2010 2008 2009 2007 School Province