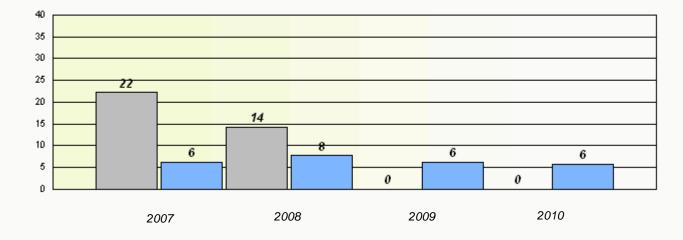

#### District 3 - Nova Central

School #: 144 Sprucewood Academy

Total Grade 3(2010) students: 36

**Exemption Rates** 

**Demand Writing** 

40 35 30 25 18 20 13 15 11 11 11 10 10 5 ٥ 2010 2008 2009 2007 School Province