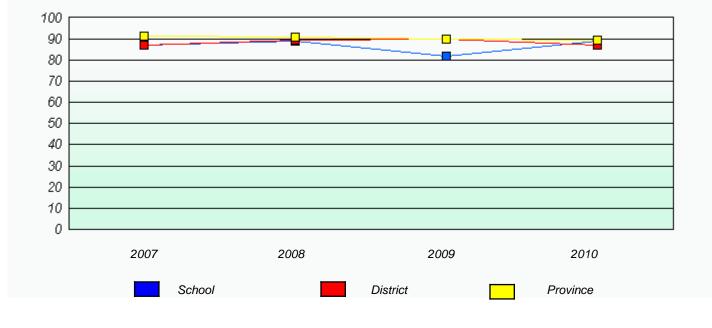

### District 3 - Nova Central

School #: 144 Sprucewood Academy

Participation Rates

**Demand Writing** 

Reading