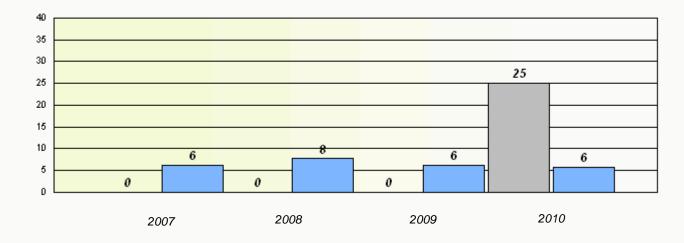

#### District 3 - Nova Central

School #: 144 Sprucewood Academy

Total Grade 3(2010) students: 36

**Exemption Rates** 

**Demand Writing** 

40 35 30 25 18 20 13 15 11 11 11 10 10 5 ٥ 2010 2008 2009 2007 School Province