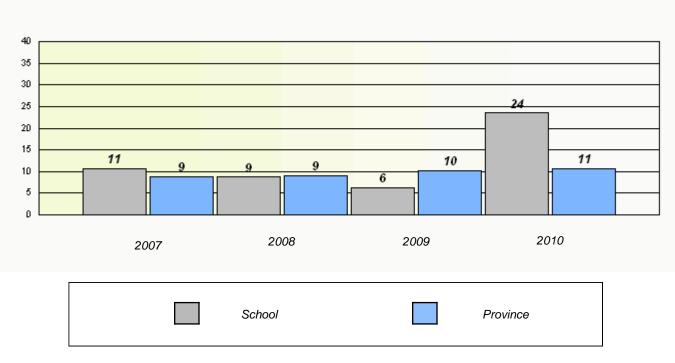

#### District 3 - Nova Central

School #: 144 Sprucewood Academy

Total Grade 3(2010) students: 36

**Exemption Rates** 

**Demand Writing** 

40 35 30 25 18 20 13 15 11 11 11 10 10 5 ٥ 2010 2008 2009 2007 School Province