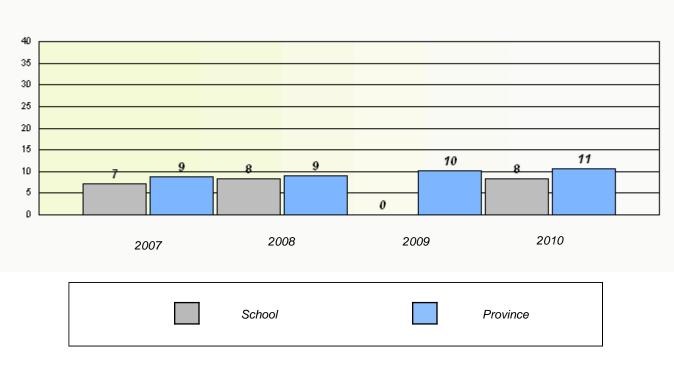

## District 3 - Nova Central

School #: 414 Fogo Island Central Academy

Participation Rates

Demand Writing

2008

2009

District

2010

Province

2007

School

0