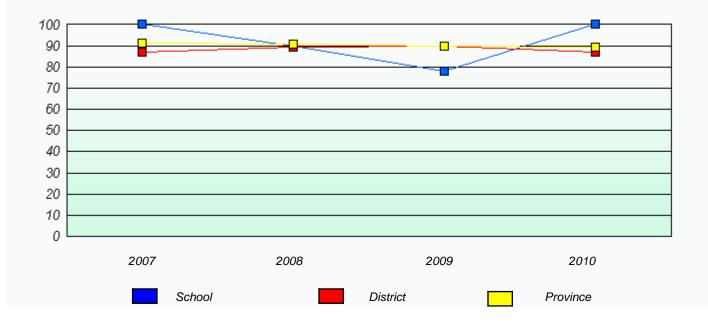

## District 3 - Nova Central

School #: 142 Woodland Primary

Total Grade 3(2010) students: 66

**Exemption Rates** 

**Demand Writing** 

Reading

### District 3 - Nova Central

School #: 142 Woodland Primary

Participation Rates

**Demand Writing** 

Reading