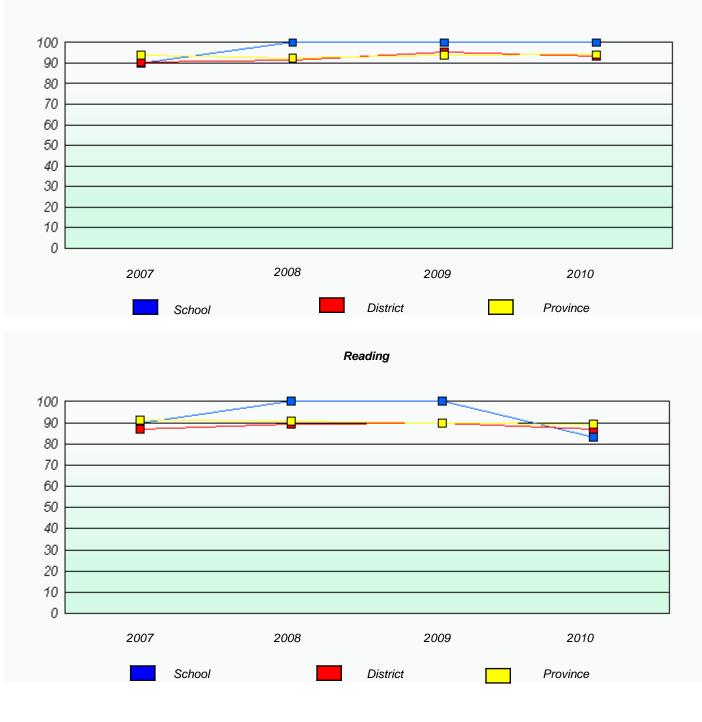

## District 3 - Nova Central

School #: 202 Twillingate Island Elementary

Total Grade 3(2010) students: 17

**Exemption Rates** 

**Demand Writing** 

\* Reading score is composite of Information and Poetry.

Reading

## District 3 - Nova Central

School #: 202 Twillingate Island Elementary

Participation Rates

**Demand Writing** 

Reading