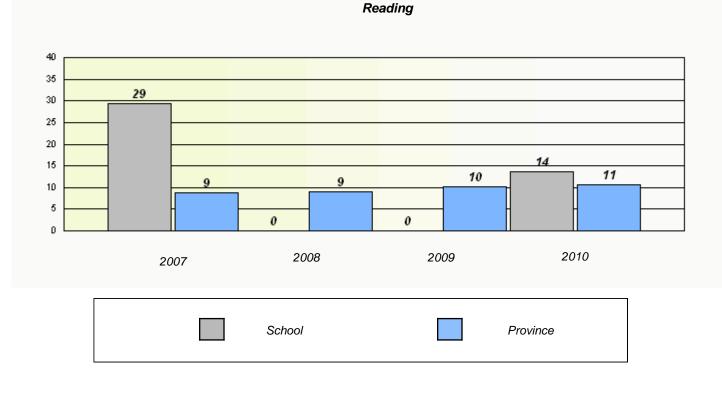

#### District 3 - Nova Central

School #: 144 Sprucewood Academy

Total Grade 3(2010) students: 36

**Exemption Rates** 

**Demand Writing** 

40 35 30 25 18 20 13 15 11 11 11 10 10 5 ٥ 2010 2008 2009 2007 School Province

Reading