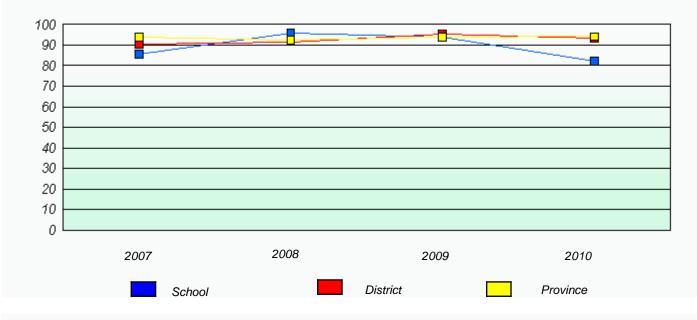

## District 3 - Nova Central

School #: 133 Memorial Academy

Participation Rates

Demand Writing

Reading