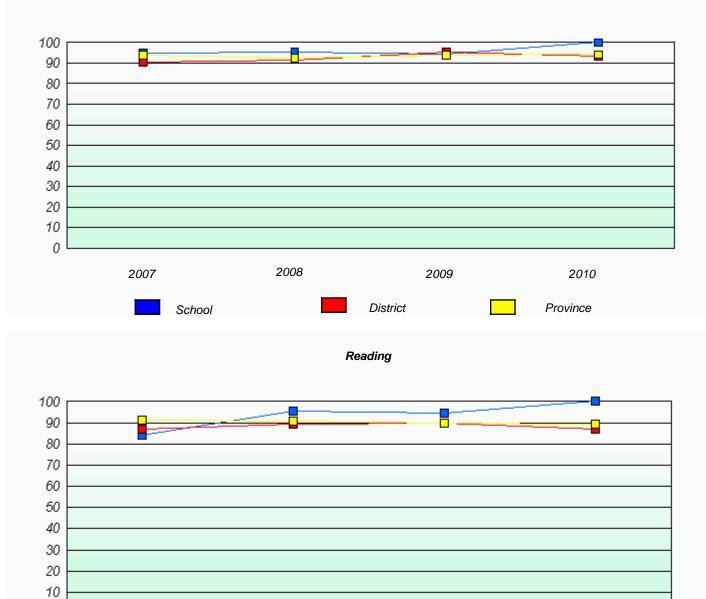

### District 3 - Nova Central

School #: 133 Memorial Academy

Total Grade 3(2010) students: 44

**Exemption Rates** 

**Demand Writing** 

Reading

## District 3 - Nova Central

School #: 133 Memorial Academy

Participation Rates

Demand Writing

Reading