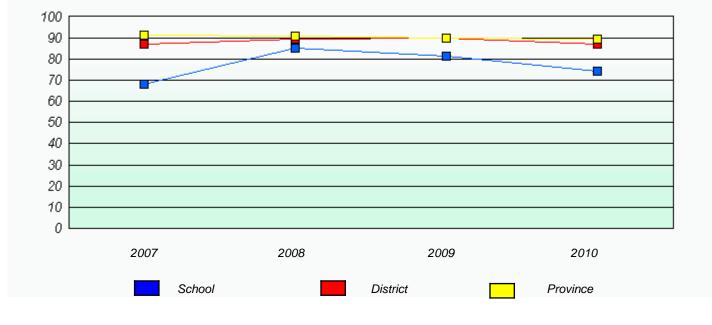

#### District 3 - Nova Central

School #: 144 Sprucewood Academy

Total Grade 3(2010) students: 36

**Exemption Rates** 

**Demand Writing** 

40 35 30 25 18 20 13 15 11 11 11 10 10 5 ٥ 2010 2008 2009 2007 School Province