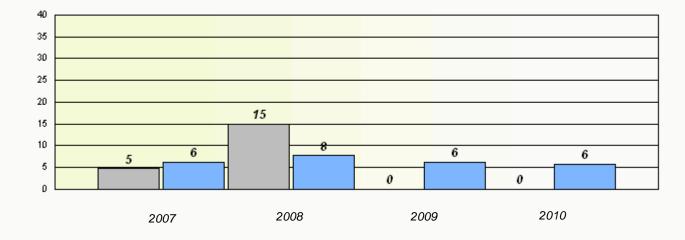

#### District 3 - Nova Central

School #: 144 Sprucewood Academy

Total Grade 3(2010) students: 36

**Exemption Rates** 

**Demand Writing** 

40 35 30 25 18 20 13 15 11 11 11 10 10 5 ٥ 2010 2008 2009 2007 School Province

Reading

### District 3 - Nova Central

School #: 144 Sprucewood Academy

Participation Rates

**Demand Writing** 

Reading