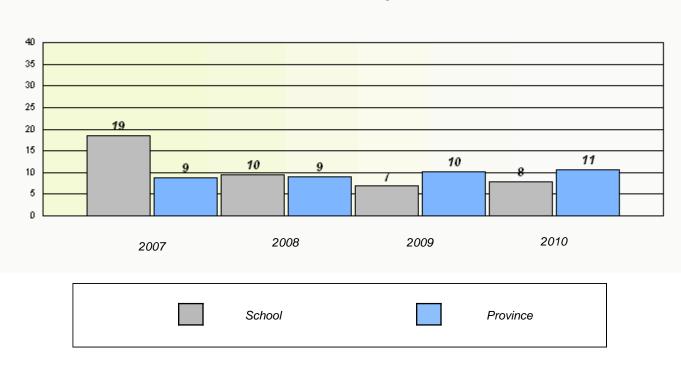

# District 3 - Nova Central

School #: 426 Hillview Academy

Total Grade 3(2010) students:

10

**Exemption Rates** 

**Demand Writing** 

40 35 30 25 22 20 15 11 10 10 q 10 5 0 0 ٥ 2010 2008 2009 2007 School Province