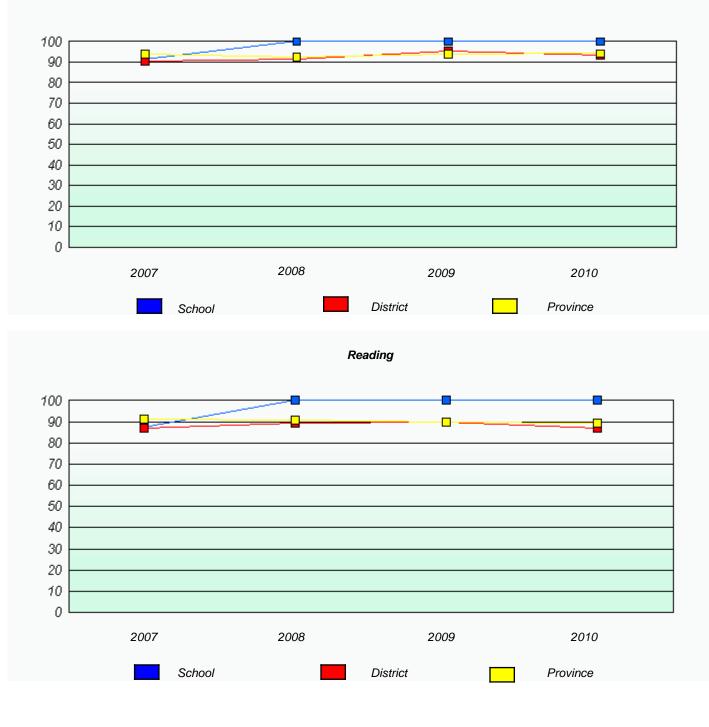

#### District 3 - Nova Central

School #: 172 Brian Peckford Primary

Participation Rates

**Demand Writing** 

District

\* Reading score is composite of Information and Poetry.

School

Province