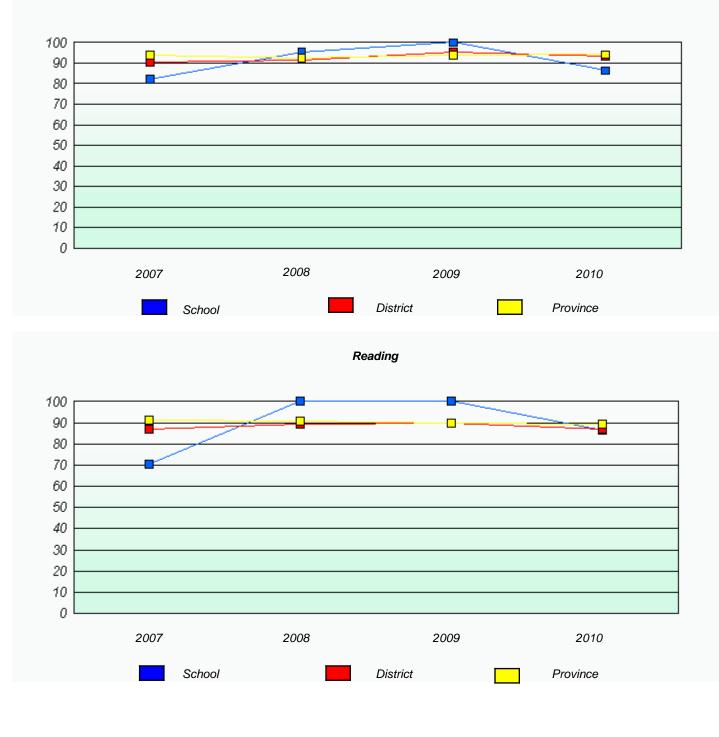

### District 3 - Nova Central

School #: 144 Sprucewood Academy

Participation Rates

**Demand Writing** 

Reading