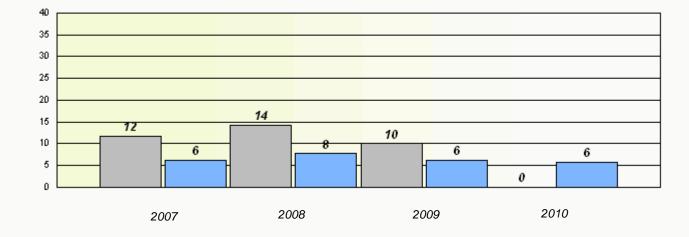

## District 3 - Nova Central

School #: 142 Woodland Primary

Total Grade 3(2010) students: 66

**Exemption Rates** 

**Demand Writing** 

Reading

### District 3 - Nova Central

School #: 142 Woodland Primary

Participation Rates

**Demand Writing** 

Reading