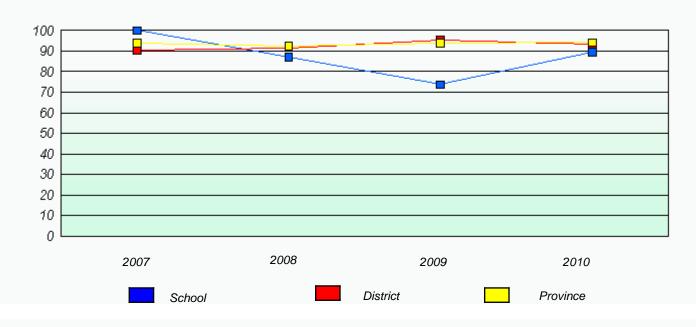

# District 3 - Nova Central

School #: 426 Hillview Academy

Total Grade 3(2010) students:

10

**Exemption Rates** 

**Demand Writing** 

40 35 30 25 22 20 15 11 10 10 q 10 5 0 0 ٥ 2010 2008 2009 2007 School Province