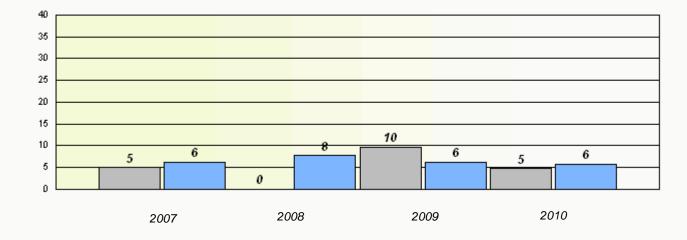

## District 3 - Nova Central

School #: 414 Fogo Island Central Academy

Participation Rates

Demand Writing

2008

2009

District

2010

Province

2007

School

0