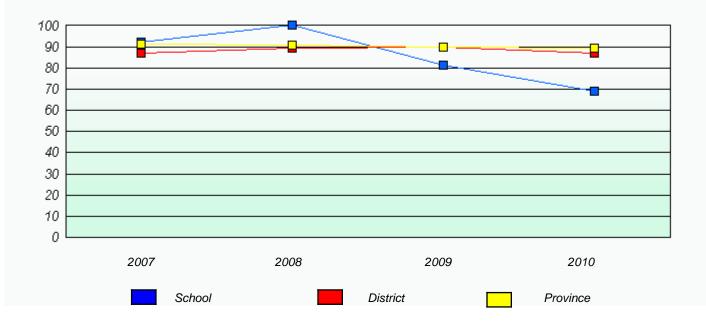

hool #: 400 Helen Tulk Elementary

Participation Rates

**Demand Writing** 



Reading





# District 3 - Nova Central Lakeside Academy School #: 403 **Exemption Rates** Total Grade 3(2010) students: 5 **Demand Writing** School data with 5 or fewer students withheld for reasons of confidentiality. 2010 2007 2008 2009 Reading School data with 5 or fewer students withheld for reasons of confidentiality. 2010 2008 2009 2007 School Province



School #: 403 Lakeside Academy









School #: 405 Cottrell's Cove Academy





# District 3 - Nova Central

School #: 406 Fitzgerald Academy

Total Grade 3(2010) students:

10

**Exemption Rates** 

**Demand Writing** 



Reading





# District 3 - Nova Central

School #: 406 Fitzgerald Academy

Participation Rates

**Demand Writing** 



Reading





# District 3 - Nova Central

School #: 407 Bay d'Espoir Academy

Total Grade 3(2010) students: 11

**Exemption Rates** 

**Demand Writing** 





Reading



# District 3 - Nova Central

School #: 407 Bay d'Espoir Academy

Participation Rates

**Demand Writing** 





# District 3 - Nova Central

School #: 409 Indian River Academy

Total Grade 3(2010) students: 33

Exemption Rates











# District 3 - Nova Central

School #: 409 Indian River Academy

Participation Rates

**Demand Writing** 



Reading





# District 3 - Nova Central

School #: 413 Holy Cross School Complex

6

Total Grade 3(2010) students:

**Exemption Rates** 

**Demand Writing** 





Reading



#### District 3 - Nova Central

School #: 413 Holy Cross School Complex









# District 3 - Nova Central

School #