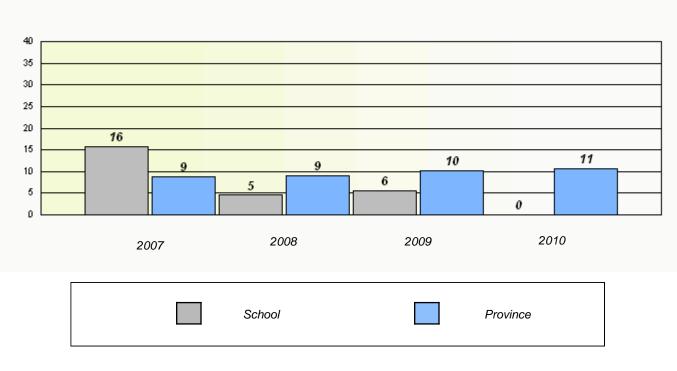

### District 3 - Nova Central

School #: 133 Memorial Academy

Total Grade 3(2010) students: 44

**Exemption Rates** 

**Demand Writing** 

Reading

## District 3 - Nova Central

School #: 133 Memorial Academy

Participation Rates

Demand Writing

Reading