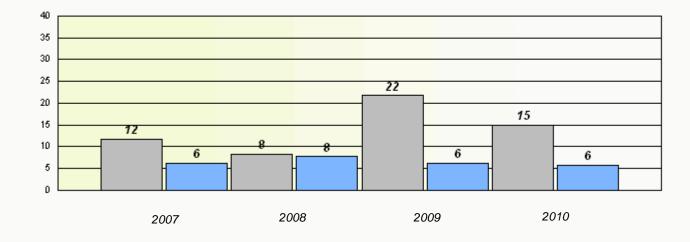

#### District 3 - Nova Central

School #: 144 Sprucewood Academy

Total Grade 3(2010) students: 36

**Exemption Rates** 

**Demand Writing** 

40 35 30 25 18 20 13 15 11 11 11 10 10 5 ٥ 2010 2008 2009 2007 School Province