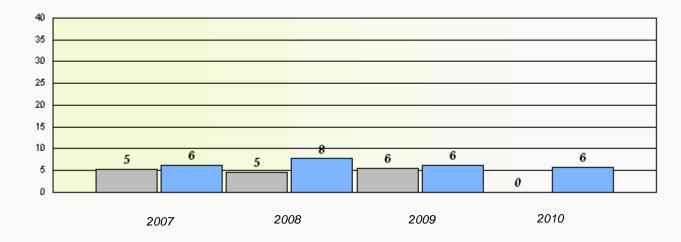

## District 3 - Nova Central

School #: 194 Gill Memorial Academy

8

Total Grade 3(2010) students:

**Exemption Rates** 

**Demand Writing** 

## District 3 - Nova Central

School #: 194 Gill Memorial Academy

Participation Rates

**Demand Writing** 

Reading

School #: 196 St. Gabriel's AG

Total Grade 3(2010) students: 2

**Exemption Rates** 