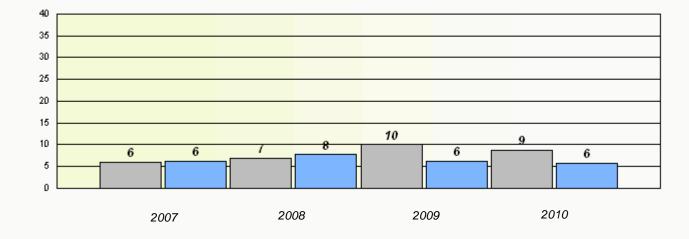

### District 3 - Nova Central

School #: 133 Memorial Academy

Total Grade 3(2010) students: 44

**Exemption Rates** 

**Demand Writing** 

Reading

## District 3 - Nova Central

School #: 133 Memorial Academy

Participation Rates

Demand Writing

Reading