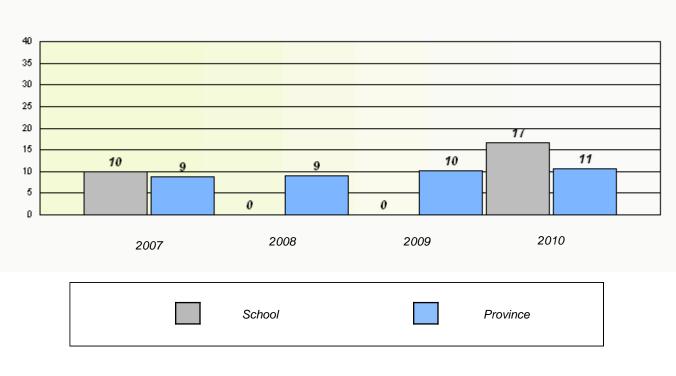

## District 3 - Nova Central

School #: 142 Woodland Primary

Total Grade 3(2010) students: 66

**Exemption Rates** 

**Demand Writing** 

Reading

### District 3 - Nova Central

School #: 142 Woodland Primary

Participation Rates

**Demand Writing** 

Reading