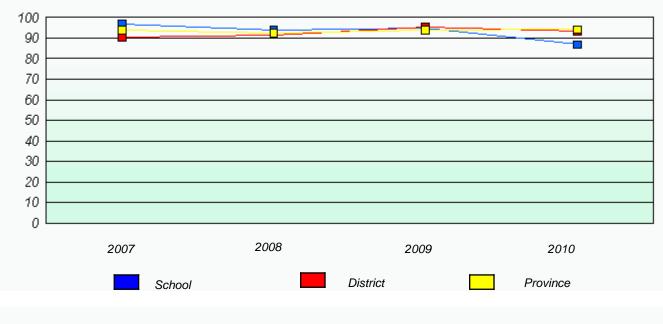

## District 3 - Nova Central

School #: 414 Fogo Island Central Academy

Participation Rates

Demand Writing

2008

2009

District

2010

Province

2007

School

0