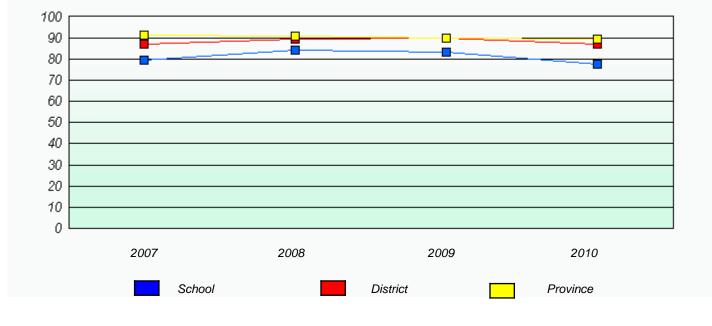

## District 3 - Nova Central

School #: 133 Memorial Academy

Participation Rates

Demand Writing

Reading