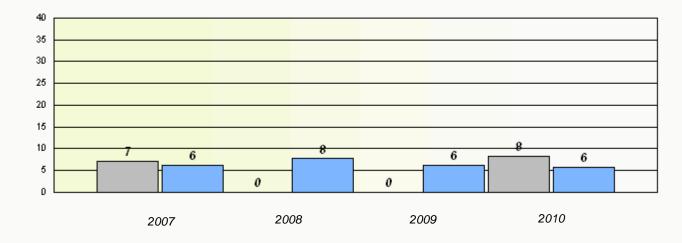

#### District 3 - Nova Central

School #: 144 Sprucewood Academy

Total Grade 3(2010) students: 36

**Exemption Rates** 

**Demand Writing** 

40 35 30 25 18 20 13 15 11 11 11 10 10 5 ٥ 2010 2008 2009 2007 School Province