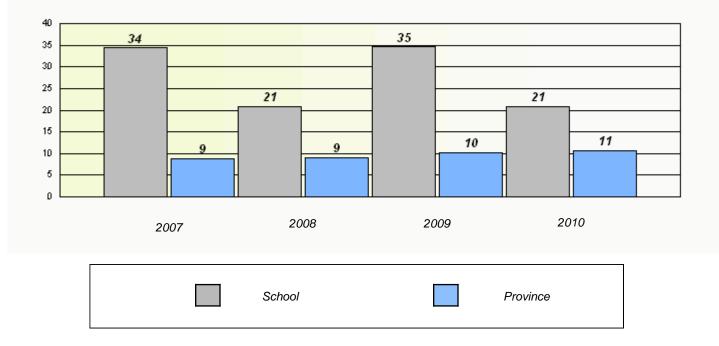

# District 3 - Nova Central

School #: 426 Hillview Academy

Total Grade 3(2010) students:

10

**Exemption Rates** 

**Demand Writing** 

40 35 30 25 22 20 15 11 10 10 q 10 5 0 0 ٥ 2010 2008 2009 2007 School Province