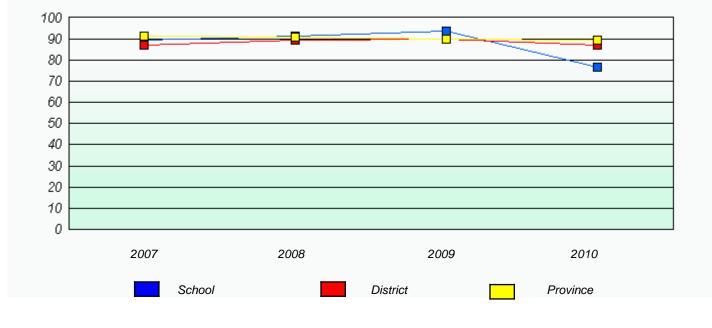

### District 3 - Nova Central

School #: 142 Woodland Primary

Participation Rates

**Demand Writing** 

Reading