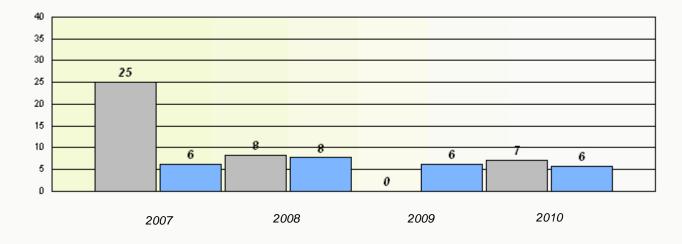

|                       |  |
|      |                           |                                  |                       |  |
|      |                           |                                  |                       |  |
| 2007 | 2008                      | 2009                             | 2010                  |  |
|      | School                    | District                         | Province              |  |
|      |                           |                                  |                       |  |
|      |                           |                                  |                       |  |



#### District 3 - Nova Central

School #: 158 MSB Regional Academy

Total Grade 3(2010) students: 13

**Exemption Rates** 

**Demand Writing** 



Reading





#### District 3 - Nova Central

School #: 158 MSB Regional Academy

Participation Rates

**Demand Writing** 





## District 3 - Nova Central

School #: 160 Bayview Primary

Total Grade 3(2010) students:

**Exemption Rates** 

**Demand Writing** 

School data with 5 or fewer students withheld for reasons of confidentiality.

2007

1

2008

2009

2010

 Reading

 School data with 5 or fewer students withheld for reasons of confidentiality.

 2007
 2008
 2009
 2010

 School
 School
 Province



School #: 160 Bayview Primary

|      |                  | Particip            | ation Rat      | es            |             |          |  |
|------|------------------|---------------------|----------------|---------------|-------------|----------|--|
|      |                  | Dema