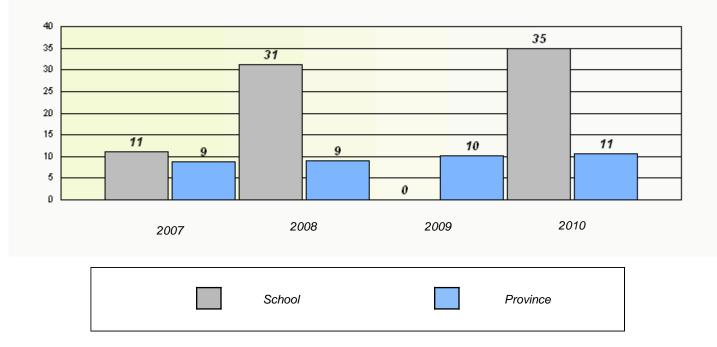

#### District 3 - Nova Central

School #: 172 Brian Peckford Primary

Participation Rates

**Demand Writing** 

District

\* Reading score is composite of Information and Poetry.

School

Province