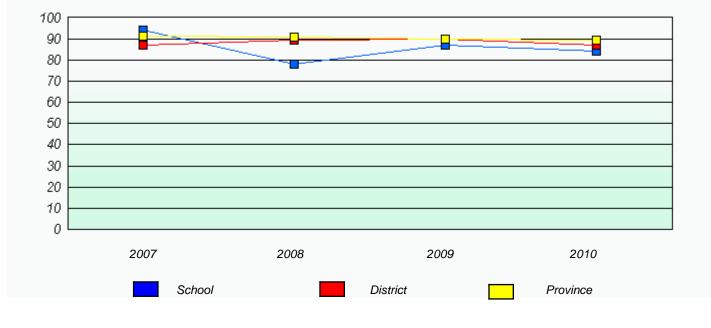

## District 3 - Nova Central

School #: 133 Memorial Academy

Participation Rates

Demand Writing

Reading