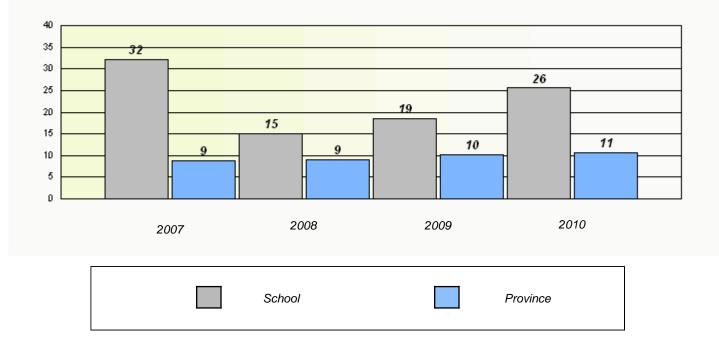

#### District 3 - Nova Central

School #: 144 Sprucewood Academy

Total Grade 3(2010) students: 36

**Exemption Rates** 

**Demand Writing** 

40 35 30 25 18 20 13 15 11 11 11 10 10 5 ٥ 2010 2008 2009 2007 School Province