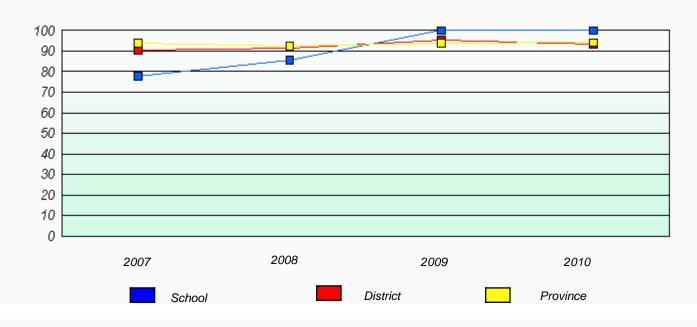

## District 3 - Nova Central

School #: 414 Fogo Island Central Academy

Participation Rates

Demand Writing

2008

2009

District

2010

Province

2007

School

0