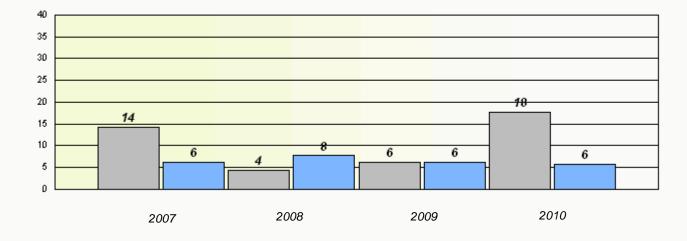

# District 3 - Nova Central

School #: 426 Hillview Academy

Total Grade 3(2010) students:

10

**Exemption Rates** 

**Demand Writing** 

40 35 30 25 22 20 15 11 10 10 q 10 5 0 0 ٥ 2010 2008 2009 2007 School Province

Reading