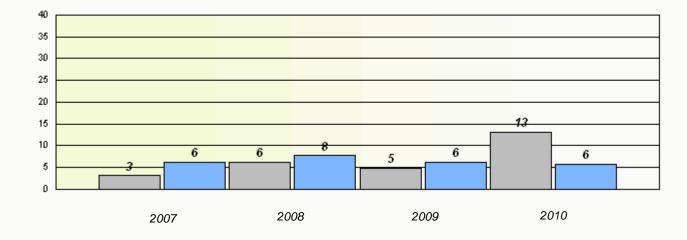

#### District 3 - Nova Central

School #: 144 Sprucewood Academy

Total Grade 3(2010) students: 36

**Exemption Rates** 

**Demand Writing** 

40 35 30 25 18 20 13 15 11 11 11 10 10 5 ٥ 2010 2008 2009 2007 School Province