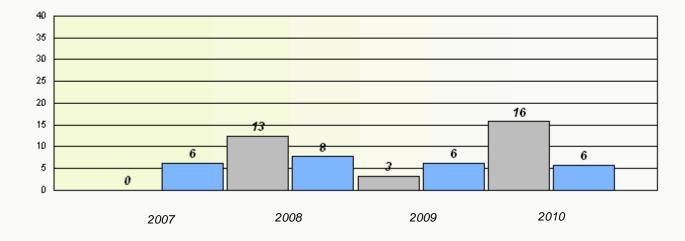

### District 3 - Nova Central

School #: 133 Memorial Academy

Total Grade 3(2010) students: 44

**Exemption Rates** 

**Demand Writing** 

Reading