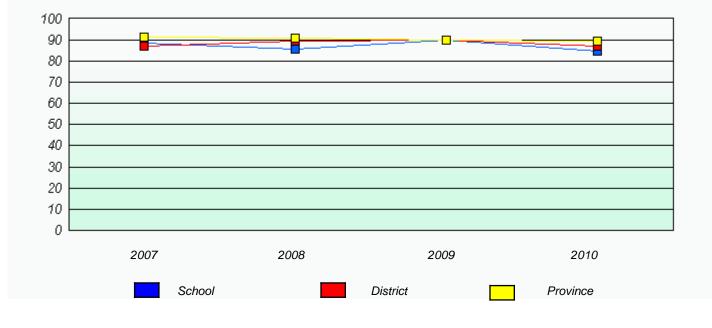

177 Greenwood Academy

Total Grade 3(2010) students: 20

**Exemption Rates** 

**Demand Writing** 





\* Reading score is composite of Information and Poetry.

Reading



#### District 3 - Nova Central

School #: 177 Greenwood Academy

Participation Rates







#### District 3 - Nova Central

School #: 178 Phoenix Academy

Total Grade 3(2010) students: 20

**Exemption Rates** 

**Demand Writing** 





Reading



#### District 3 - Nova Central

School #: 178 Phoenix Academy

Participation Rates

Demand Writing





## District 3 - Nova Central

School #: 179 Centreville Academy

Total Grade 3(2010) students:

13

**Exemption Rates** 

**Demand Writing** 





Reading



## District 3 - Nova Central

School #: 179 Centreville Academy

Participation Rates

**Demand Writing** 



Reading





## District 3 - Nova Central

School #: 180 A. R. Scammell Academy





School #: 180 A. R. Scammell Academy





| al Grade 3(2010) stude                                                                   | nts: 3             | Exemption R                   | ates                          |      |  |  |  |  |
|------------------------------------------------------------------------------------------|--------------------|-------------------------------|-------------------------------|------|--|--|--|--|
| Demand Writing                                                                           |                    |                               |                               |      |  |  |  |  |
|