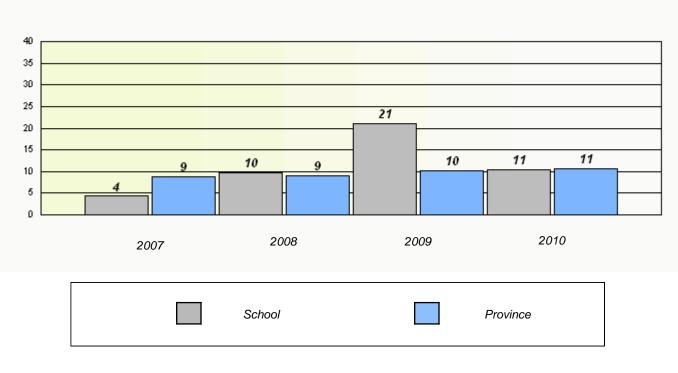

# District 3 - Nova Central

School #: 426 Hillview Academy

Total Grade 3(2010) students:

10

**Exemption Rates** 

**Demand Writing** 

40 35 30 25 22 20 15 11 10 10 q 10 5 0 0 ٥ 2010 2008 2009 2007 School Province