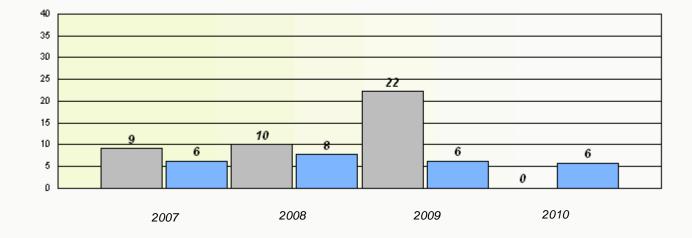

# District 3 - Nova Central

School #: 426 Hillview Academy

Total Grade 3(2010) students:

10

**Exemption Rates** 

**Demand Writing** 

40 35 30 25 22 20 15 11 10 10 q 10 5 0 0 ٥ 2010 2008 2009 2007 School Province