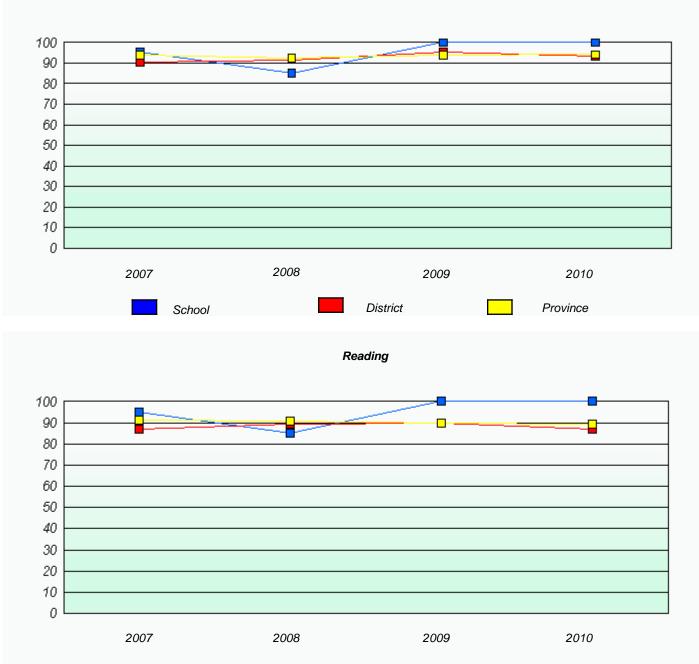

#### District 3 - Nova Central

School #: 172 Brian Peckford Primary

Participation Rates

**Demand Writing** 

District

\* Reading score is composite of Information and Poetry.

School

Province