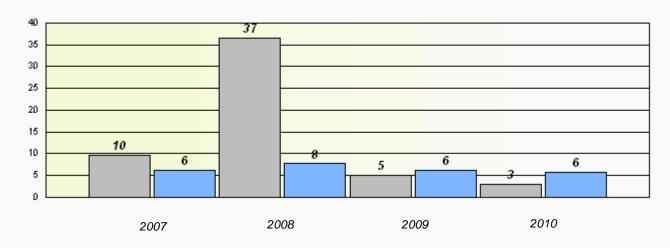

# District 3 - Nova Central

School #: 426 Hillview Academy

Total Grade 3(2010) students:

10

**Exemption Rates** 

**Demand Writing** 

40 35 30 25 22 20 15 11 10 10 q 10 5 0 0 ٥ 2010 2008 2009 2007 School Province

Reading