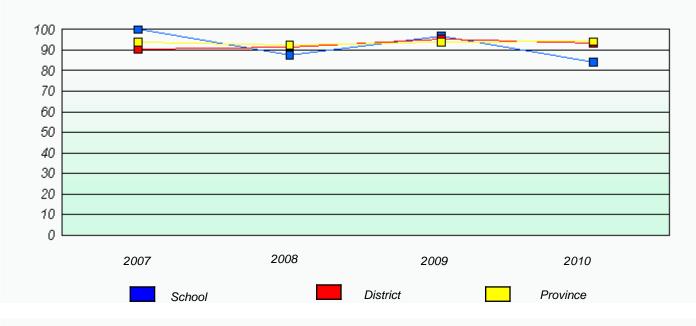

### District 3 - Nova Central

School #: 133 Memorial Academy

Total Grade 3(2010) students: 44

**Exemption Rates** 

**Demand Writing** 

Reading