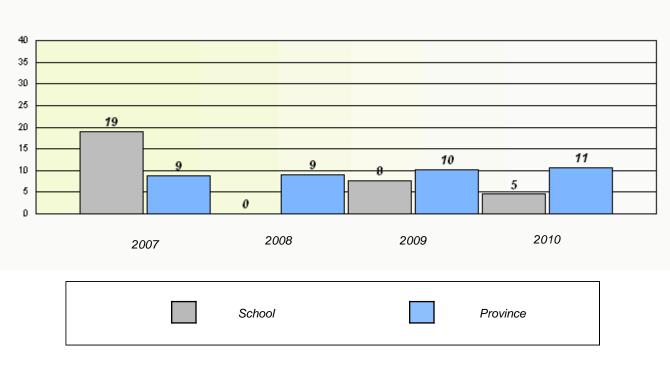

#### District 3 - Nova Central

School #: 172 Brian Peckford Primary

12

Total Grade 3(2010) students:

**Exemption Rates** 

**Demand Writing** 

Reading

#### District 3 - Nova Central

School #: 172 Brian Peckford Primary

Participation Rates

**Demand Writing** 

District

\* Reading score is composite of Information and Poetry.

School

Province