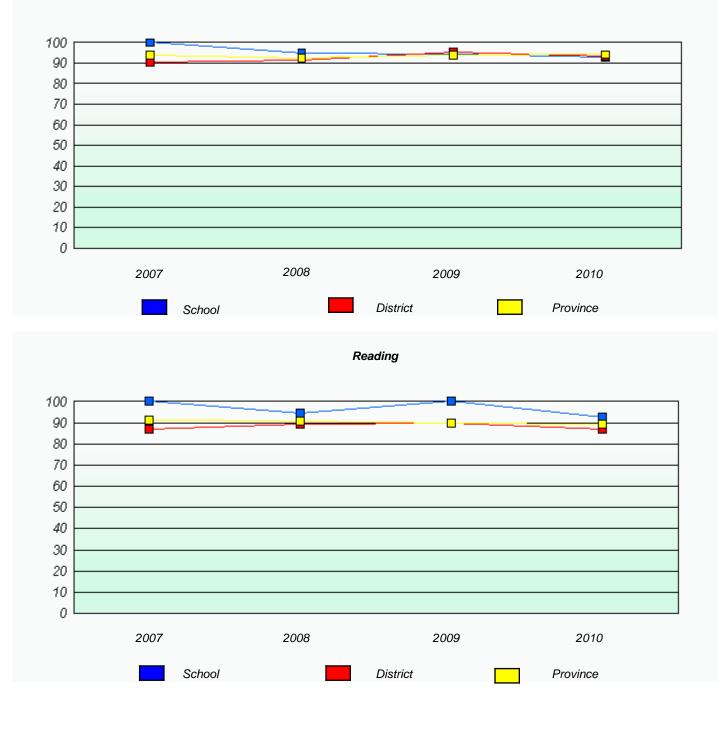

- Nova Central

School #: 150 St. Joseph's Elementary

Participation Rates

Demand Writing



Reading







School #: 151 John Watkins Academy



 2007
 2008
 2009
 2010

 School
 Province



School #: 151 John Watkins Academy





## District 3 - Nova Central

School #: 152 Valmont Academy

 Exemption Rates

 Demand Writing

 School data with 5 or fewer students withheld for reasons of confidentiality.

 2007
 2008
 2009
 2010





School #: 152 Valmont Academy





#### District 3 - Nova Central

School #: 154 Hillside Elementary

Total Grade 3(2010) students: 13

**Exemption Rates** 

**Demand Writing** 





\* Reading score is composite of Information and Poetry.

Reading



#### District 3 - Nova Central

School #: 154 Hillside Elementary

Participation Rates

**Demand Writing** 









School #: 155 Leading Tickles Primary





## District 3 - Nova Central

School #: 157 St. Peter's AG

 Exemption Rates

 Demand Writing

 School data with 5 or fewer students withheld for reasons of confidentiality.

 2007
 208
 209
 201

 Reading

 School data with 5 or fewer students withheld for reasons of confidentiality.

 2007
 2008
 2009
 2010

 2007
 2008
 2009
 2010



School #: 157 St. Peter's AG

|      | F                         | Participation Rates              |                       |  |
|------|---------------------------|----------------------------------|-----------------------|--|
|      |                           | Demand Writing                   |                       |  |
|      | School data with 5 or few | ver students withheld for reason | s of confid