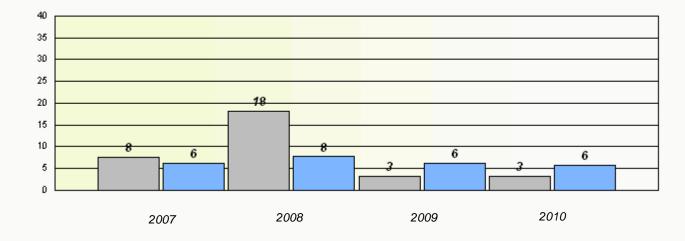

# District 3 - Nova Central

School #: 426 Hillview Academy

Total Grade 3(2010) students:

10

**Exemption Rates** 

**Demand Writing** 

40 35 30 25 22 20 15 11 10 10 q 10 5 0 0 ٥ 2010 2008 2009 2007 School Province