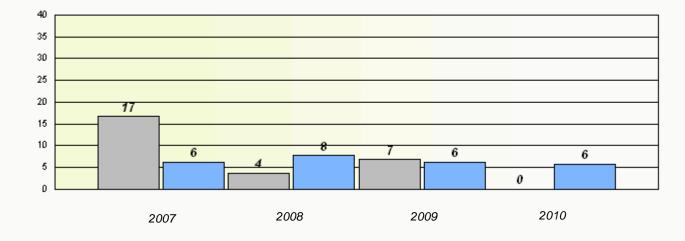

#### District 3 - Nova Central

School #: 144 Sprucewood Academy

Total Grade 3(2010) students: 36

**Exemption Rates** 

**Demand Writing** 

40 35 30 25 18 20 13 15 11 11 11 10 10 5 ٥ 2010 2008 2009 2007 School Province