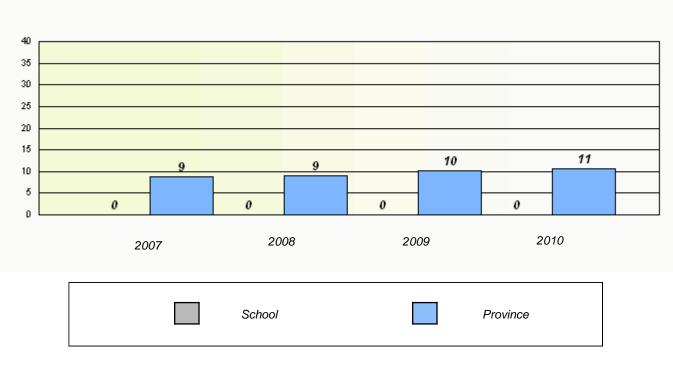

## District 3 - Nova Central

School #: 142 Woodland Primary

Total Grade 3(2010) students: 66

**Exemption Rates** 

**Demand Writing** 

Reading

### District 3 - Nova Central

School #: 142 Woodland Primary

Participation Rates

**Demand Writing** 

Reading