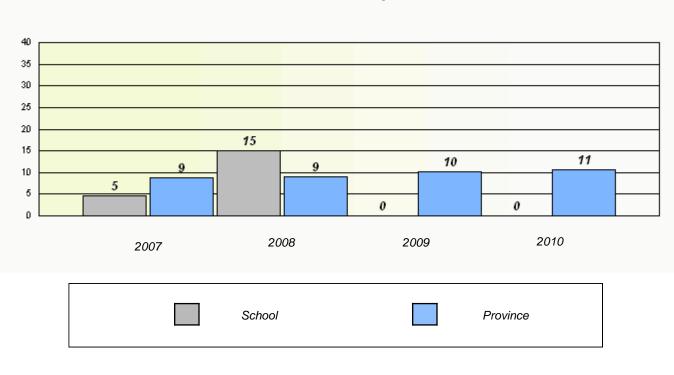

#### District 3 - Nova Central

School #: 144 Sprucewood Academy

Total Grade 3(2010) students: 36

**Exemption Rates** 

**Demand Writing** 

40 35 30 25 18 20 13 15 11 11 11 10 10 5 ٥ 2010 2008 2009 2007 School Province