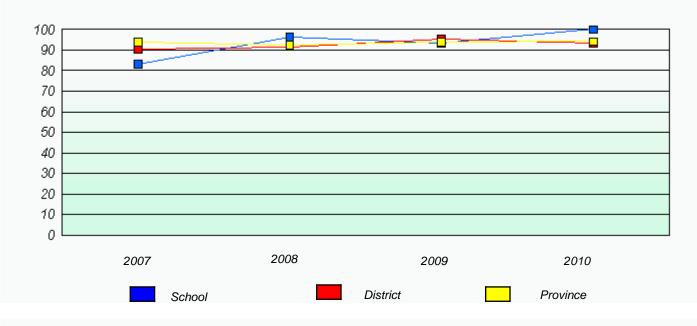

### District 3 - Nova Central

School #: 142 Woodland Primary

Participation Rates

**Demand Writing** 

Reading