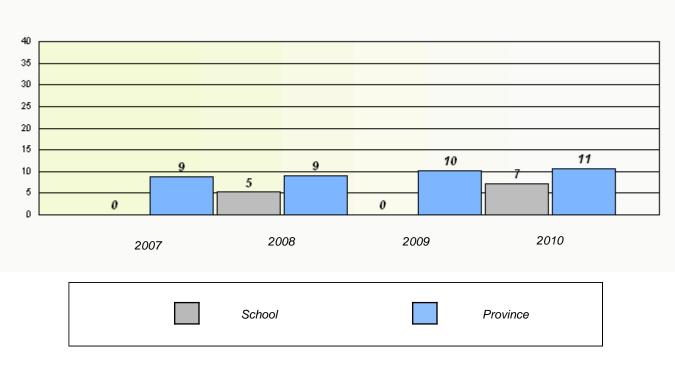

# District 3 - Nova Central Lakeside Academy School #: 403 **Exemption Rates** Total Grade 3(2010) students: 5 **Demand Writing** School data with 5 or fewer students withheld for reasons of confidentiality. 2010 2007 2008 2009 Reading School data with 5 or fewer students withheld for reasons of confidentiality. 2010 2008 2009 2007 School Province

School #: 403 Lakeside Academy

School #: 405 Cottrell's Cove Academy