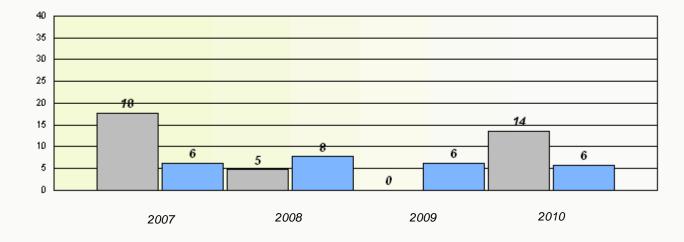

#### District 3 - Nova Central

School #: 144 Sprucewood Academy

Total Grade 3(2010) students: 36

**Exemption Rates** 

**Demand Writing** 

40 35 30 25 18 20 13 15 11 11 11 10 10 5 ٥ 2010 2008 2009 2007 School Province

Reading