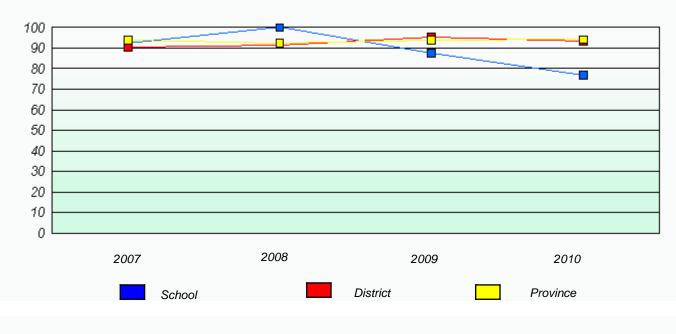

## District 3 - Nova Central

School #: 414 Fogo Island Central Academy

Participation Rates

Demand Writing

2008

2009

District

2010

Province

2007

School

0