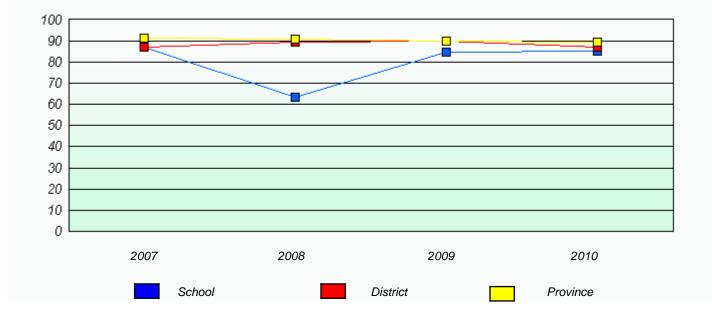

## District 3 - Nova Central

School #: 414 Fogo Island Central Academy

Participation Rates

Demand Writing

2008

2009

District

2010

Province

2007

School

0