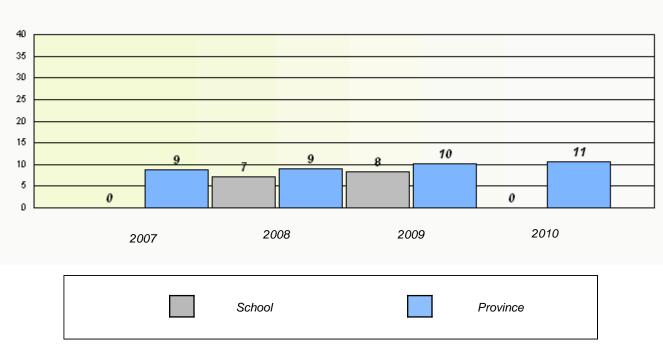

## District 3 - Nova Central

School #: 133 Memorial Academy

Participation Rates

Demand Writing

Reading