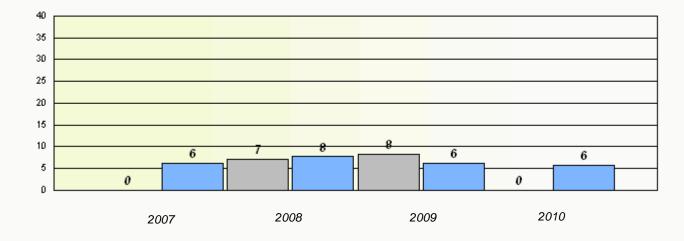

### District 3 - Nova Central

School #: 133 Memorial Academy

Total Grade 3(2010) students: 44

**Exemption Rates** 

**Demand Writing** 

Reading