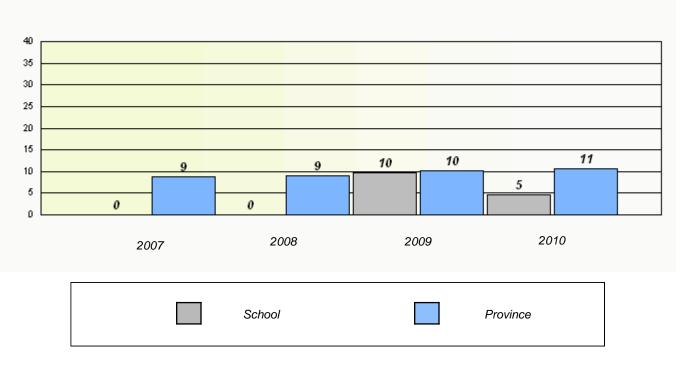

# District 3 - Nova Central

School #: 426 Hillview Academy

Total Grade 3(2010) students:

10

**Exemption Rates** 

**Demand Writing** 

40 35 30 25 22 20 15 11 10 10 q 10 5 0 0 ٥ 2010 2008 2009 2007 School Province