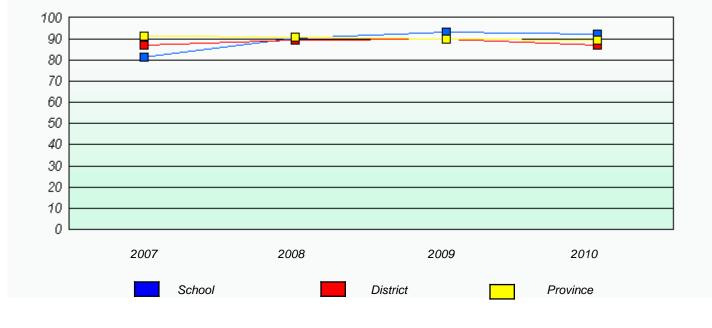

#### District 3 - Nova Central

School #: 144 Sprucewood Academy

Total Grade 3(2010) students: 36

**Exemption Rates** 

**Demand Writing** 

40 35 30 25 18 20 13 15 11 11 11 10 10 5 ٥ 2010 2008 2009 2007 School Province