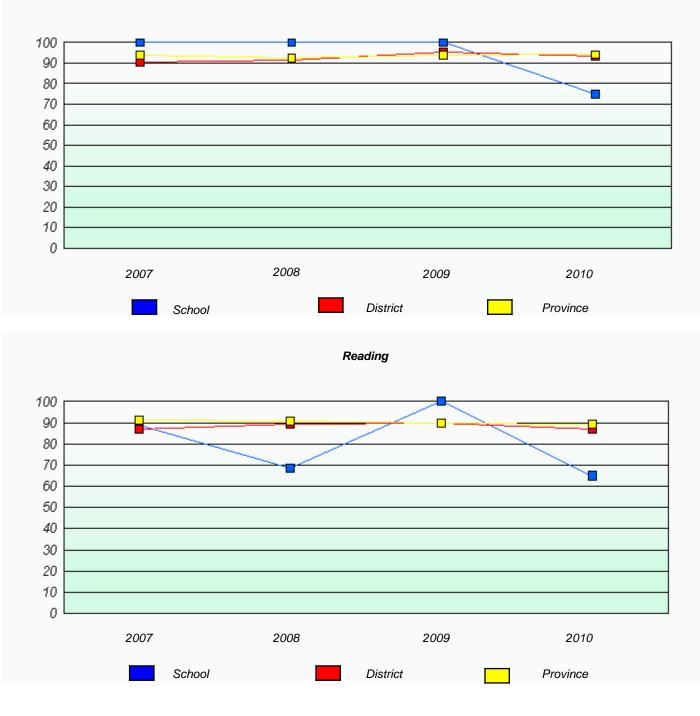

## District 3 - Nova Central

School #: 133 Memorial Academy

Participation Rates

Demand Writing

Reading