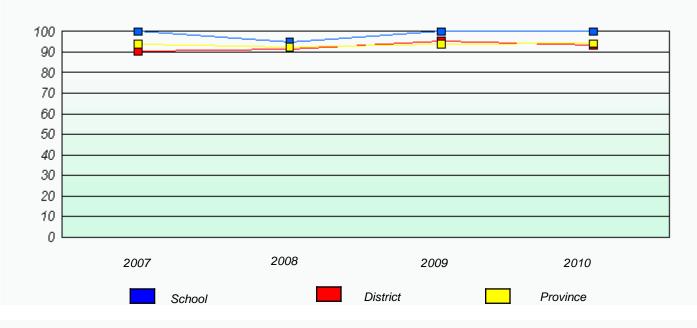

#### District 3 - Nova Central

School #: 172 Brian Peckford Primary

Participation Rates

**Demand Writing** 

District

\* Reading score is composite of Information and Poetry.

School

Province