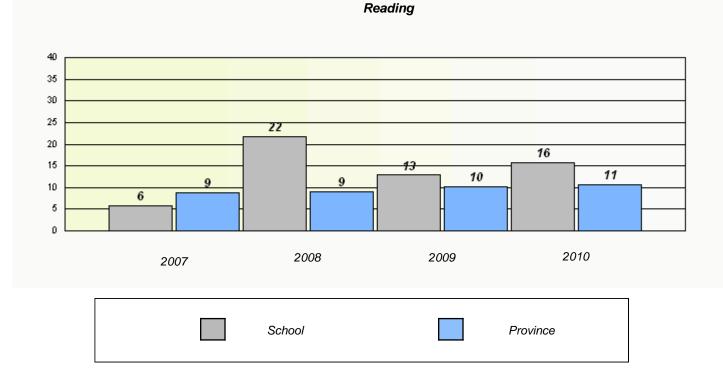

## District 3 - Nova Central

School #: 133 Memorial Academy

Participation Rates

Demand Writing

Reading