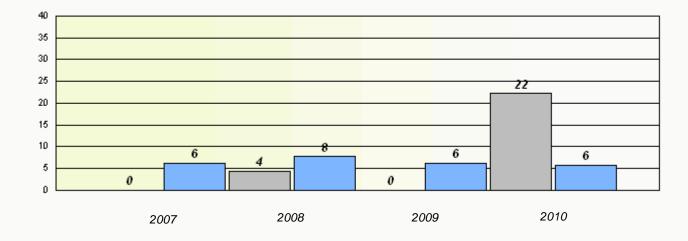

# District 3 - Nova Central

School #: 426 Hillview Academy

Total Grade 3(2010) students:

10

**Exemption Rates** 

**Demand Writing** 

40 35 30 25 22 20 15 11 10 10 q 10 5 0 0 ٥ 2010 2008 2009 2007 School Province