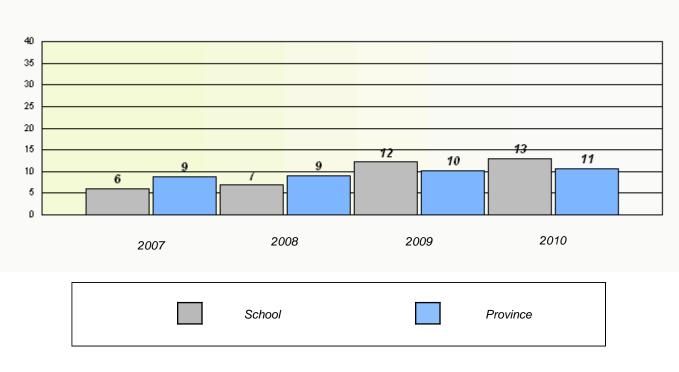

## District 3 - Nova Central

School #: 133 Memorial Academy

Participation Rates

Demand Writing

Reading