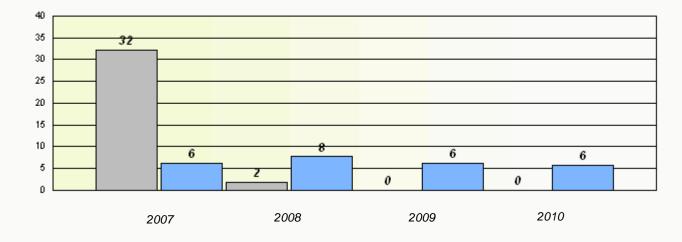

#### District 3 - Nova Central

School #: 144 Sprucewood Academy

Total Grade 3(2010) students: 36

**Exemption Rates** 

**Demand Writing** 

40 35 30 25 18 20 13 15 11 11 11 10 10 5 ٥ 2010 2008 2009 2007 School Province