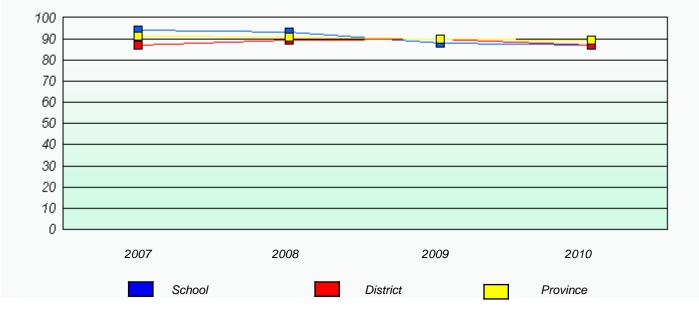

### District 3 - Nova Central

School #: 133 Memorial Academy

Total Grade 3(2010) students: 44

**Exemption Rates** 

**Demand Writing** 

Reading

## District 3 - Nova Central

School #: 133 Memorial Academy

Participation Rates

Demand Writing

Reading