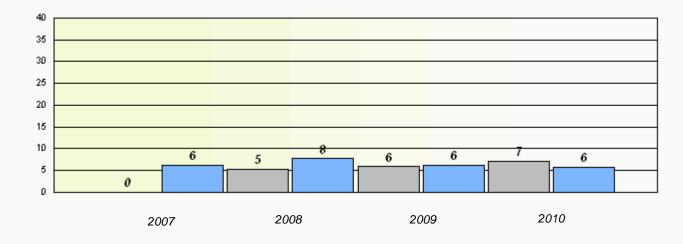

# District 3 - Nova Central

School #: 426 Hillview Academy

Total Grade 3(2010) students:

10

**Exemption Rates** 

**Demand Writing** 

40 35 30 25 22 20 15 11 10 10 q 10 5 0 0 ٥ 2010 2008 2009 2007 School Province

Reading