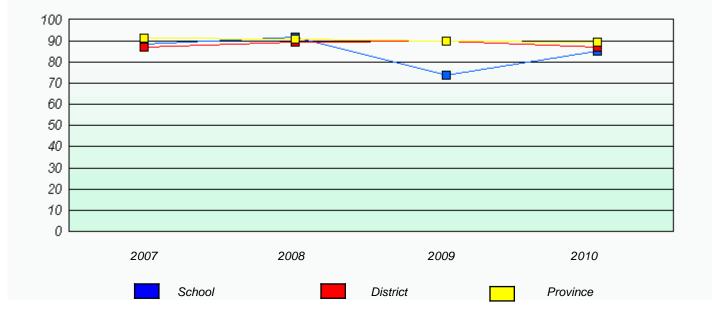

#### District 3 - Nova Central

School #: 144 Sprucewood Academy

Total Grade 3(2010) students: 36

**Exemption Rates** 

**Demand Writing** 

40 35 30 25 18 20 13 15 11 11 11 10 10 5 ٥ 2010 2008 2009 2007 School Province