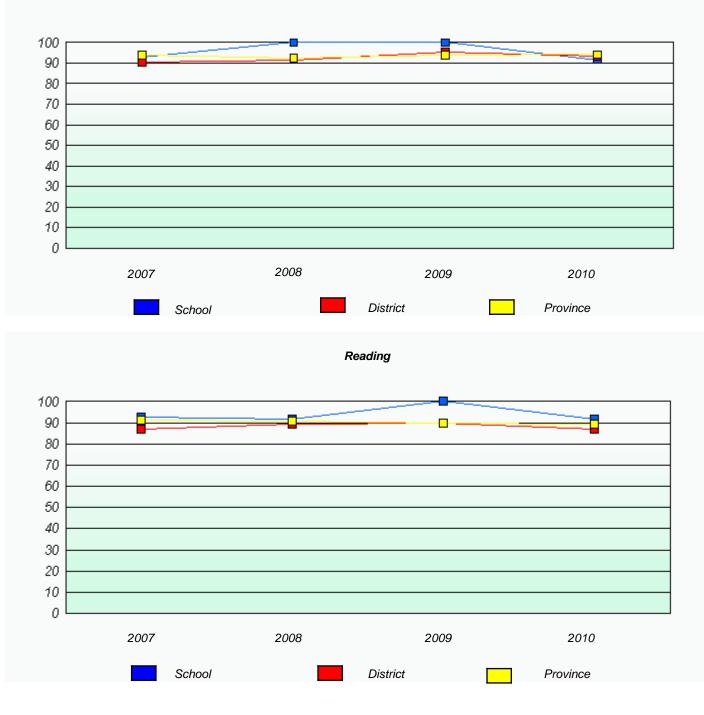

## District 3 - Nova Central

School #: 202 Twillingate Island Elementary

Total Grade 3(2010) students: 17

**Exemption Rates** 

**Demand Writing** 

\* Reading score is composite of Information and Poetry.

Reading

## District 3 - Nova Central

School #: 202 Twillingate Island Elementary

Participation Rates

**Demand Writing** 

Reading