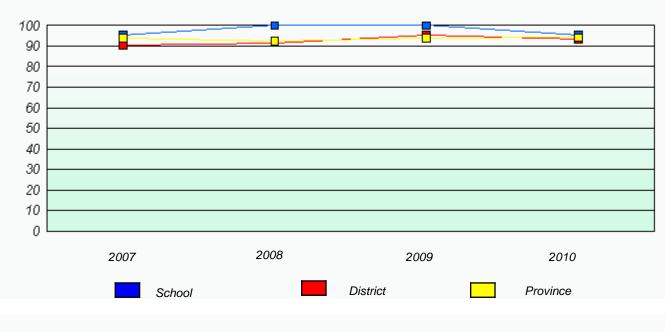

## District 3 - Nova Central

School #: 189 Lewisporte Academy

Total Grade 3(2010) students: 40

**Exemption Rates** 

**Demand Writing** 

Reading

## District 3 - Nova Central

School #: 189 Lewisporte Academy

Participation Rates

Reading

School #: 192 Lumsden Academy

 Exemption Rates

 Demand Writing

 School data with 5 or fewer students withheld for reasons of confidentiality.