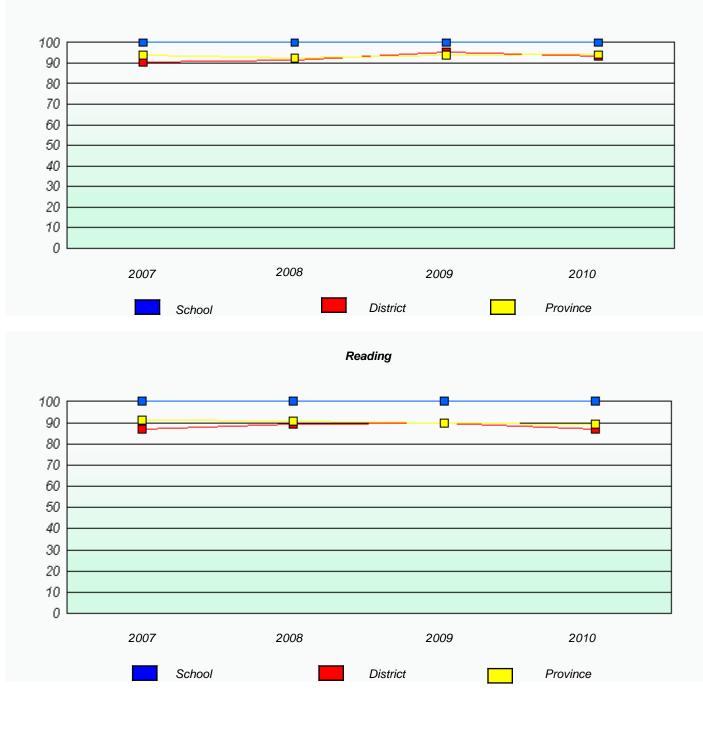

### District 3 - Nova Central

School #: 150 St. Joseph's Elementary

14

Total Grade 3(2010) students:

**Exemption Rates** 

**Demand Writing** 

Reading

#### District 3 - Nova Central

School #: 150 St. Joseph's Elementary

Participation Rates

Demand Writing

Reading

School #: 151 John Watkins Academy

 2007
 2008
 2009
 2010

 School
 Province