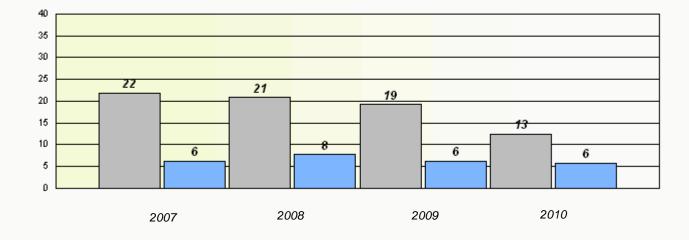

#### District 3 - Nova Central

School #: 144 Sprucewood Academy

Total Grade 3(2010) students: 36

**Exemption Rates** 

**Demand Writing** 

40 35 30 25 18 20 13 15 11 11 11 10 10 5 ٥ 2010 2008 2009 2007 School Province