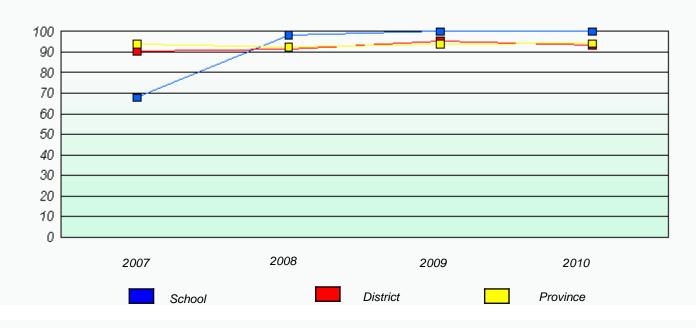

#### District 3 - Nova Central

School #: 144 Sprucewood Academy

Total Grade 3(2010) students: 36

**Exemption Rates** 

**Demand Writing** 

40 35 30 25 18 20 13 15 11 11 11 10 10 5 ٥ 2010 2008 2009 2007 School Province