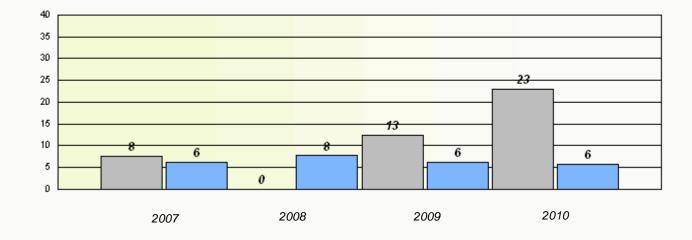

#### District 3 - Nova Central

School #: 144 Sprucewood Academy

Total Grade 3(2010) students: 36

**Exemption Rates** 

**Demand Writing** 

40 35 30 25 18 20 13 15 11 11 11 10 10 5 ٥ 2010 2008 2009 2007 School Province