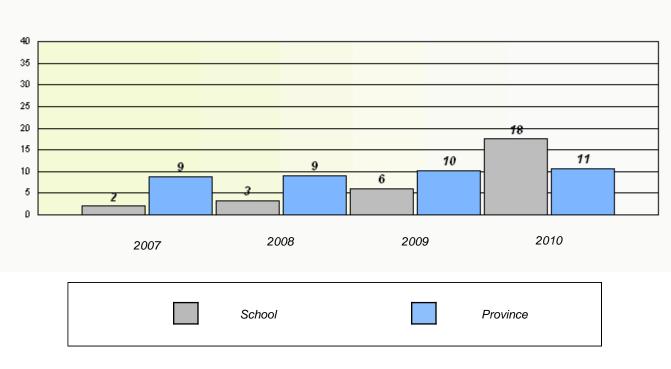

# District 3 - Nova Central

School #: 426 Hillview Academy

Total Grade 3(2010) students:

10

**Exemption Rates** 

**Demand Writing** 

40 35 30 25 22 20 15 11 10 10 q 10 5 0 0 ٥ 2010 2008 2009 2007 School Province