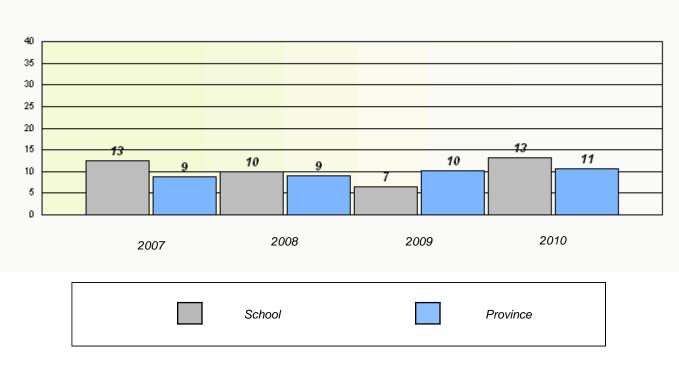

# District 3 - Nova Central

School #: 426 Hillview Academy

Total Grade 3(2010) students:

10

**Exemption Rates** 

**Demand Writing** 

40 35 30 25 22 20 15 11 10 10 q 10 5 0 0 ٥ 2010 2008 2009 2007 School Province