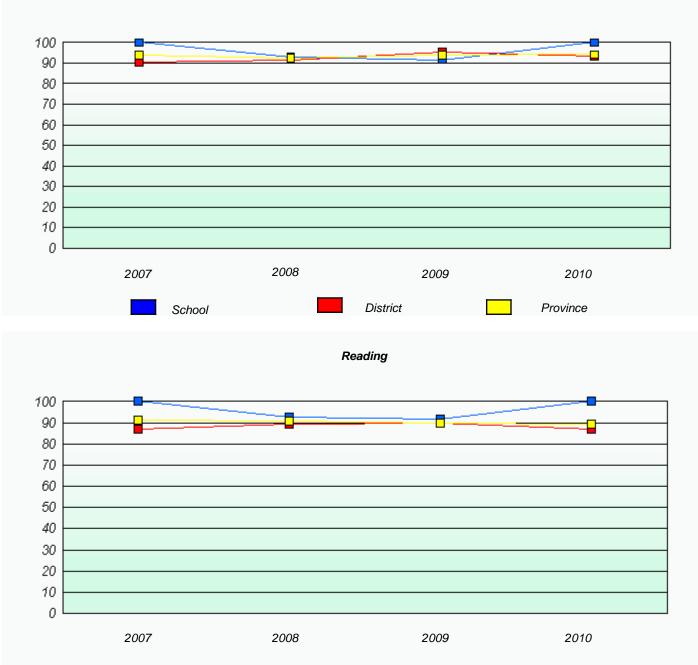

|                     |                |               |             |          |  |
|      |                  |                     |                |               |             |          |  |







School #: 163 Point Learnington Academy





#### District 3 - Nova Central

School #: 167 Green Bay South Academy

Total Grade 3(2010) students: 15

**Exemption Rates** 

**Demand Writing** 



# Reading





#### District 3 - Nova Central

School #: 167 Green Bay South Academy

Participation Rates

Demand Writing





#### District 3 - Nova Central

School #: 172 Brian Peckford Primary

12

Total Grade 3(2010) students:

**Exemption Rates** 

**Demand Writing** 





Reading



#### District 3 - Nova Central

School #: 172 Brian Peckford Primary

Participation Rates

**Demand Writing** 



District

\* Reading score is composite of Information and Poetry.

School

Province



#### Primary English Language Arts 4 Year Provincial Assessment, June 2010

# St. Peter's Academy School #: 174 **Exemption Rates** Total Grade 3(2010) students: 3 **Demand Writing** School data with 5 or fewer students withheld for reasons of confidentiality. 2010 2007 2008 2009 Reading School data with 5 or fewer students withheld for reasons of confidentiality. 2010 2008 2009 2007 School Province



School #: 174 St. Peter's Academy

|      |                       | Participation Ra          | tes                     |          |
|------|-----------------------|---------------------------|-------------------------|----------|
|      |                       | Demand Writing            | ,