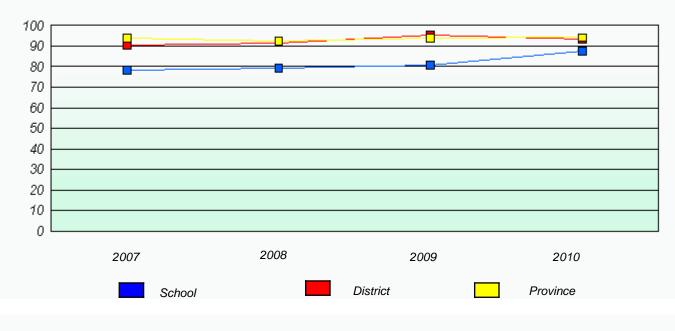

## District 3 - Nova Central

School #: 414 Fogo Island Central Academy

Participation Rates

Demand Writing

2008

2009

District

2010

Province

2007

School

0