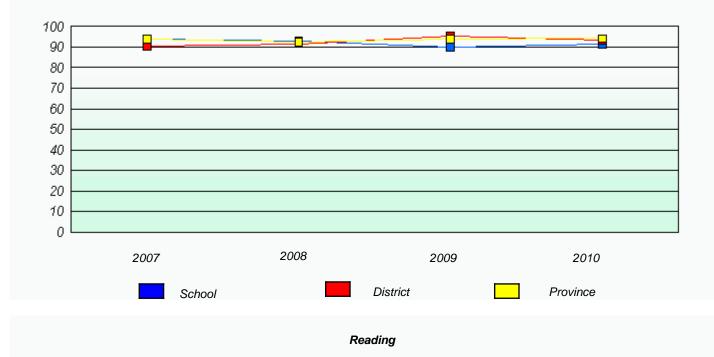

### District 3 - Nova Central

School #: 133 Memorial Academy

Total Grade 3(2010) students: 44

**Exemption Rates** 

**Demand Writing** 

Reading

## District 3 - Nova Central

School #: 133 Memorial Academy

Participation Rates

Demand Writing

Reading