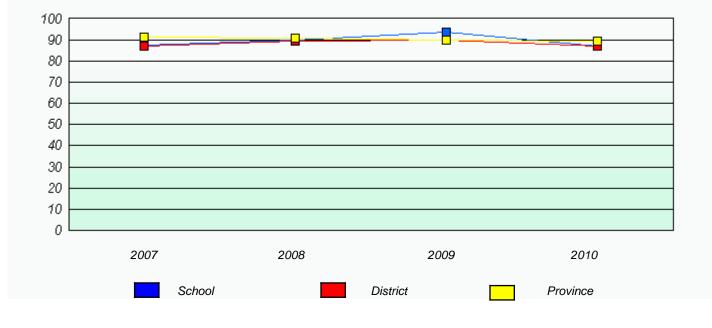

010) students: 44

**Exemption Rates** 

**Demand Writing** 



Reading





## District 3 - Nova Central

School #: 133 Memorial Academy

Participation Rates

Demand Writing



Reading





## District 3 - Nova Central

School #: 138 Victoria Academy

 Exemption Rates

 Demand Writing

 School data with 5 or fewer students withheld for reasons of confidentiality.

 2007
 2008
 2009
 2010

School data with 5 or fewer students withheld for reasons of confidentiality. 2007 2008 2009 2010



School #: 138 Victoria Academy





## District 3 - Nova Central

School #: 142 Woodland Primary

Total Grade 3(2010) students: 66

**Exemption Rates** 

**Demand Writing** 





Reading



### District 3 - Nova Central

School #: 142 Woodland Primary

Participation Rates

**Demand Writing** 



Reading





#### District 3 - Nova Central

School #: 144 Sprucewood Academy

Total Grade 3(2010) students: 36

**Exemption Rates** 

**Demand Writing** 



40 35 30 25 18 20 13 15 11 11 11 10 10 5 ٥ 2010 2008 2009 2007 School Province

Reading



### District 3 - Nova Central

School #: 144 Sprucewood Academy

Participation Rates

**Demand Writing** 



Reading





### District 3 - Nova Central

School #: 150 St. Joseph's Elementary

14

Total Grade 3(2010) students:

**Exemption Rates** 

**Demand Writing** 





Reading



#### District 3 - Nova Central

School #: 150 St. Joseph's Elementary

Participation Rates

Demand Writing



Reading







School #: 151 John Watkins Academy



 2007
 2008
 2009
 2010

 School
 Province



School #: 151 John Watkins Academy





## District 3 - Nova Centr