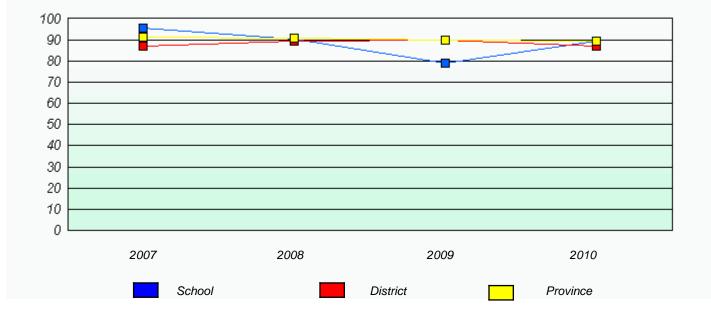

# District 3 - Nova Central

School #: 426 Hillview Academy

Total Grade 3(2010) students:

10

**Exemption Rates** 

**Demand Writing** 

40 35 30 25 22 20 15 11 10 10 q 10 5 0 0 ٥ 2010 2008 2009 2007 School Province

Reading