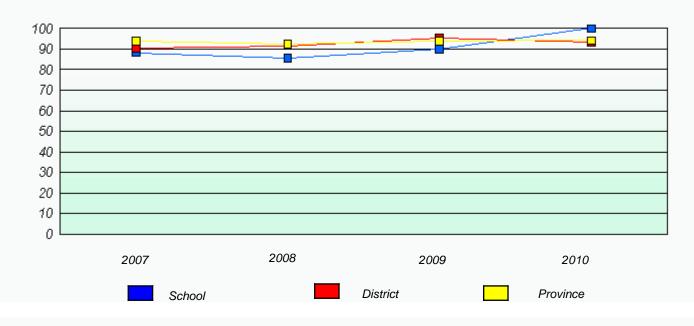

### District 3 - Nova Central

School #: 144 Sprucewood Academy

Participation Rates

**Demand Writing** 

Reading