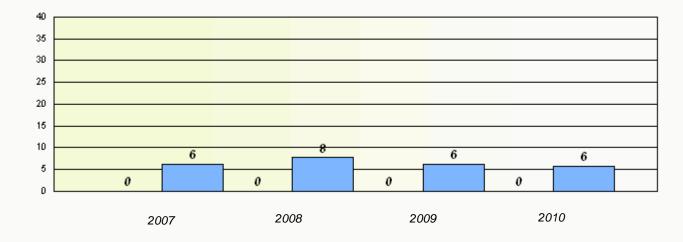

### District 3 - Nova Central

School #: 133 Memorial Academy

Total Grade 3(2010) students: 44

**Exemption Rates** 

**Demand Writing** 

Reading

## District 3 - Nova Central

School #: 133 Memorial Academy

Participation Rates

Demand Writing

Reading