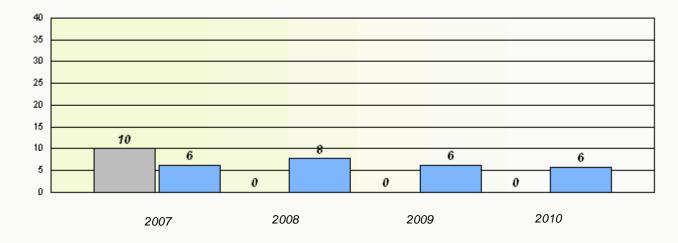

# District 3 - Nova Central

School #: 426 Hillview Academy

Total Grade 3(2010) students:

10

**Exemption Rates** 

**Demand Writing** 

40 35 30 25 22 20 15 11 10 10 q 10 5 0 0 ٥ 2010 2008 2009 2007 School Province

Reading