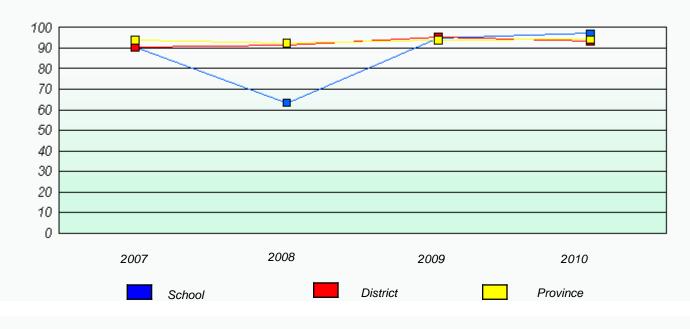

## District 3 - Nova Central

School #: 414 Fogo Island Central Academy

Participation Rates

Demand Writing

2008

2009

District

2010

Province

2007

School

0