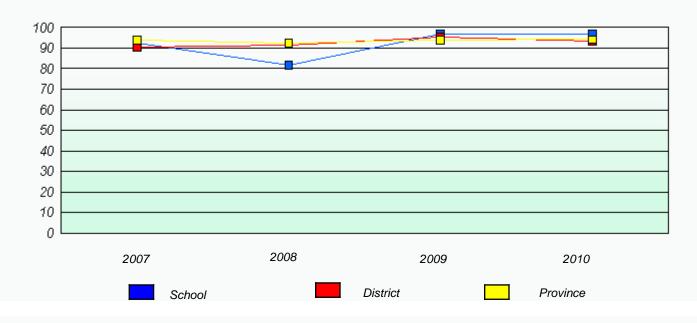

## District 3 - Nova Central

School #: 133 Memorial Academy

Participation Rates

Demand Writing

Reading