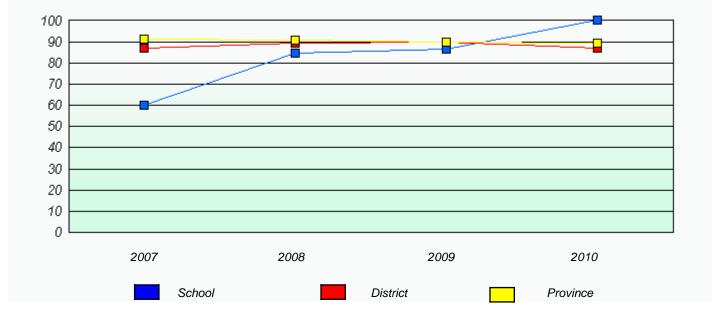

#### District 3 - Nova Central

School #: 144 Sprucewood Academy

Total Grade 3(2010) students: 36

**Exemption Rates** 

**Demand Writing** 

40 35 30 25 18 20 13 15 11 11 11 10 10 5 ٥ 2010 2008 2009 2007 School Province