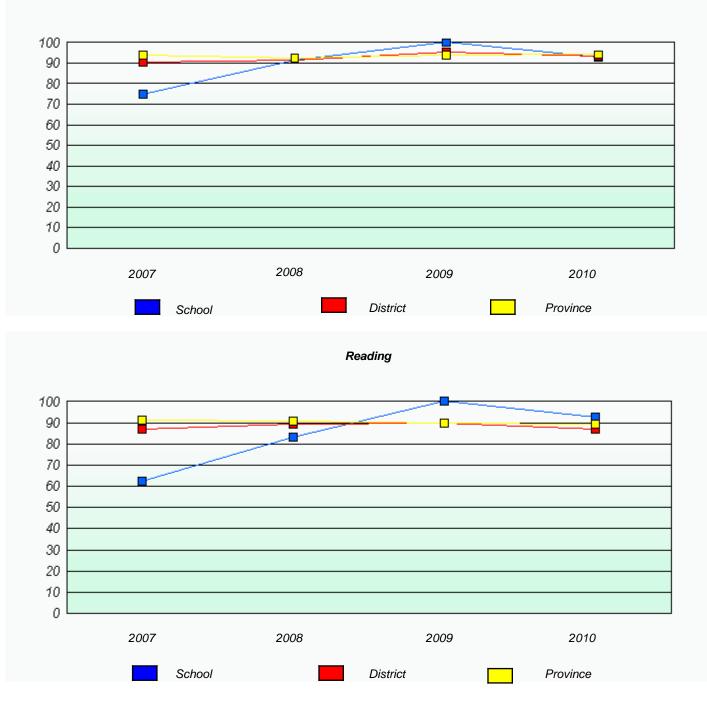

|                       |  |
|      |                           |                                  |                       |  |
| 2007 | 2008                      | 2009                             | 2010                  |  |
|      | School                    | District                         | Province              |  |
|      |                           |                                  |                       |  |
|      |                           |                                  |                       |  |



#### District 3 - Nova Central

School #: 158 MSB Regional Academy

Total Grade 3(2010) students: 13

**Exemption Rates** 

**Demand Writing** 



Reading





#### District 3 - Nova Central

School #: 158 MSB Regional Academy

Participation Rates

**Demand Writing** 





## District 3 - Nova Central

School #: 160 Bayview Primary

Total Grade 3(2010) students:

**Exemption Rates** 

**Demand Writing** 

School data with 5 or fewer students withheld for reasons of confidentiality.

2007

1

2008

2009

2010

 Reading

 School data with 5 or fewer students withheld for reasons of confidentiality.

 2007
 2008
 2009
 2010

 School
 School
 Province



School #: 160 Bayview Primary

|      |                  | Particip            | ation Rat      | es            |             |          |  |
|------|------------------|---------------------|----------------|---------------|-------------|----------|--|
|      |                  | Dema                | and Writing    |               |             |          |  |
|      | School data with | h 5 or fewer studen