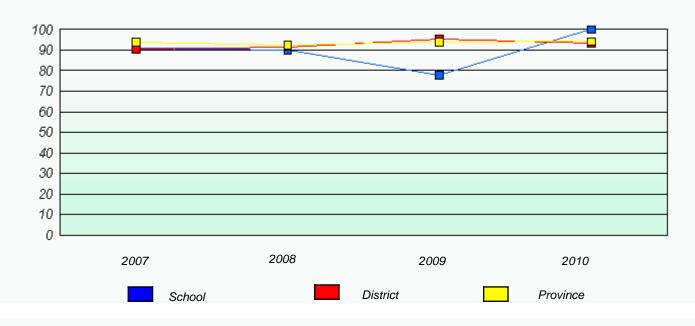

### District 3 - Nova Central

School #: 133 Memorial Academy

Total Grade 3(2010) students: 44

**Exemption Rates** 

**Demand Writing** 

Reading

## District 3 - Nova Central

School #: 133 Memorial Academy

Participation Rates

Demand Writing

Reading