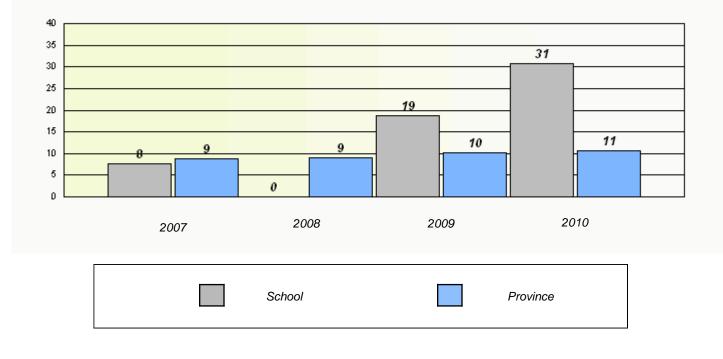

# District 3 - Nova Central

School #: 426 Hillview Academy

Total Grade 3(2010) students:

10

**Exemption Rates** 

**Demand Writing** 

40 35 30 25 22 20 15 11 10 10 q 10 5 0 0 ٥ 2010 2008 2009 2007 School Province