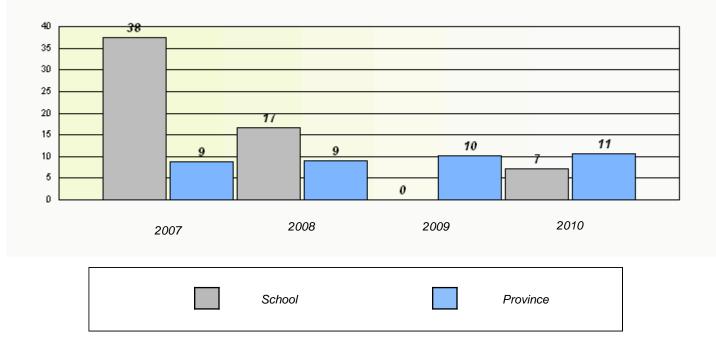

|                       |  |
|      |                           |                                  |                       |  |
|      |                           |                                  |                       |  |
| 2007 | 2008                      | 2009                             | 2010                  |  |
|      | School                    | District                         | Province              |  |
|      |                           |                                  |                       |  |
|      |                           |                                  |                       |  |



#### District 3 - Nova Central

School #: 158 MSB Regional Academy

Total Grade 3(2010) students: 13

**Exemption Rates** 

**Demand Writing** 



Reading





#### District 3 - Nova Central

School #: 158 MSB Regional Academy

Participation Rates

**Demand Writing** 





## District 3 - Nova Central

School #: 160 Bayview Primary

Total Grade 3(2010) students:

**Exemption Rates** 

**Demand Writing** 

School data with 5 or fewer students withheld for reasons of confidentiality.

2007

1

2008

2009

2010

 Reading

 School data with 5 or fewer students withheld for reasons of confidentiality.

 2007
 2008
 2009
 2010

 School
 School
 Province



School #: 160 Bayview Primary

|      |                  | Particip            | ation Rat      | es            |             |          |  |
|------|------------------|---------------------|----------------|---------------|-------------|----------|--|
|      |                  | Dema