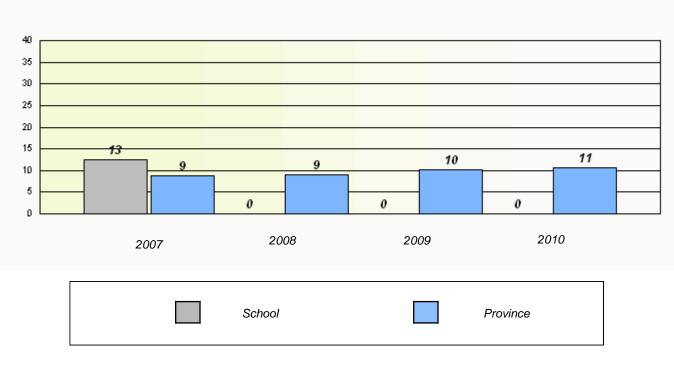

#### District 3 - Nova Central

School #: 144 Sprucewood Academy

Total Grade 3(2010) students: 36

**Exemption Rates** 

**Demand Writing** 

40 35 30 25 18 20 13 15 11 11 11 10 10 5 ٥ 2010 2008 2009 2007 School Province