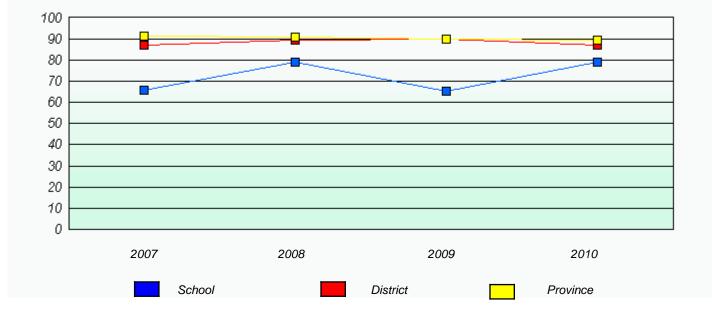

rade 3(2010) students: 17

**Exemption Rates** 

**Demand Writing** 





\* Reading score is composite of Information and Poetry.

Reading



## District 3 - Nova Central

School #: 202 Twillingate Island Elementary

Participation Rates

**Demand Writing** 



Reading





## District 3 - Nova Central

School #: 205 Memorial Academy

Total Grade 3(2010) students:

14

**Exemption Rates** 

**Demand Writing** 







## District 3 - Nova Central

School #: 205 Memorial Academy

Participation Rates

**Demand Writing** 





## District 3 - Nova Central

School #: 206 Riverwood Academy

Total Grade 3(2010) students: 21

**Exemption Rates** 

**Demand Writing** 



Reading





## District 3 - Nova Central

School #: 206 Riverwood Academy

Participation Rates

**Demand Writing** 



Reading





## District 3 - Nova Central

School #: 398 Avoca Collegiate

Total Grade 3(2010) students:

8

**Exemption Rates** 

**Demand Writing** 





Reading



## District 3 - Nova Central

School #: 398 Avoca Collegiate

Participation Rates

Demand Writing





## District 3 - Nova Central

School #: 399 Baie Verte Academy

Total Grade 3(2010) students: 25

**Exemption Rates** 

**Demand Writing** 





\* Reading score is composite of Information and Poetry.

Reading



## District 3 - Nova Central

School #: 399 Baie Verte Academy

Participation Rates

**Demand Writing** 



District

\* Reading score is composite of Information and Poetry.

School

Province



## District 3 - Nova Central

School #: 400 Helen Tulk Elementary

Total Grade 3(2010) students: 30

**Exemption Rates** 

**Dema