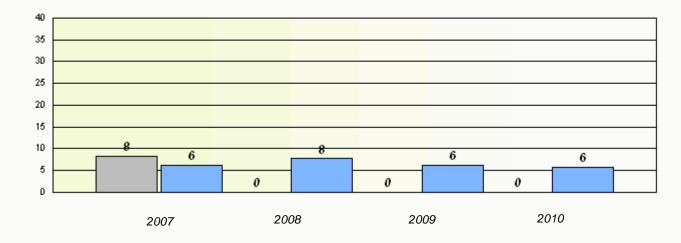

|                           |                         |          |
|      |                       |                           |                         |          |
|      |                       |                           |                         |          |
| 2007 | 200                   | 8                         | 2009                    | 2010     |
|      | School                | District                  |                         | Province |
|      |                       |                           |                         |          |
|      |                       |                           |                         |          |



#### District 3 - Nova Central

School #: 177 Greenwood Academy

Total Grade 3(2010) students: 20

**Exemption Rates** 

**Demand Writing** 





\* Reading score is composite of Information and Poetry.

Reading



#### District 3 - Nova Central

School #: 177 Greenwood Academy

Participation Rates







#### District 3 - Nova Central

School #: 178 Phoenix Academy

Total Grade 3(2010) students: 20

**Exemption Rates** 

**Demand Writing** 





Reading



#### District 3 - Nova Central

School #: 178 Phoenix Academy

Participation Rates

Demand Writing





## District 3 - Nova Central

School #: 179 Centreville Academy

Total Grade 3(2010) students:

13

**Exemption Rates** 

**Demand Writing** 





Reading



## District 3 - Nova Central

School #: 179 Centreville Academy

Participation Rates

**Demand Writing** 



Reading





## District 3 - Nova Central

School #: 180 A. R. Scammell Academy





School #: 180 A. R. Scam