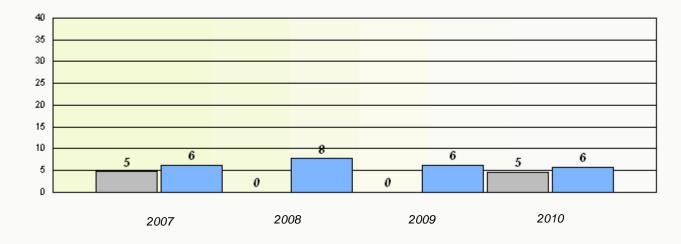

#### District 3 - Nova Central

School #: 144 Sprucewood Academy

Total Grade 3(2010) students: 36

**Exemption Rates** 

**Demand Writing** 

40 35 30 25 18 20 13 15 11 11 11 10 10 5 ٥ 2010 2008 2009 2007 School Province

Reading