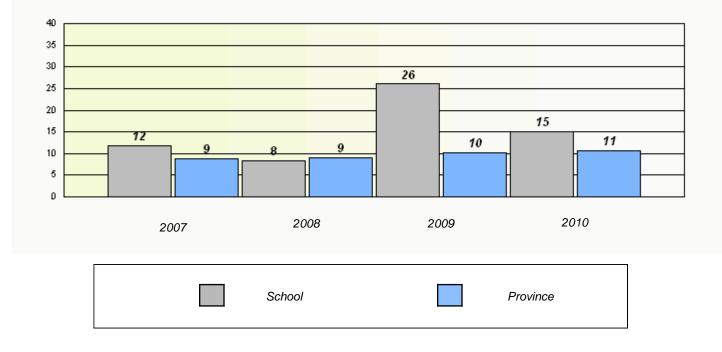

# District 3 - Nova Central

School #: 426 Hillview Academy

Total Grade 3(2010) students:

10

**Exemption Rates** 

**Demand Writing** 

40 35 30 25 22 20 15 11 10 10 q 10 5 0 0 ٥ 2010 2008 2009 2007 School Province