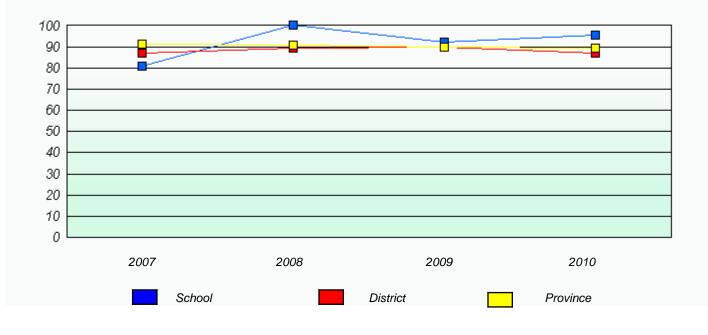

### District 3 - Nova Central

School #: 133 Memorial Academy

Total Grade 3(2010) students: 44

**Exemption Rates** 

**Demand Writing** 

Reading

## District 3 - Nova Central

School #: 133 Memorial Academy

Participation Rates

Demand Writing

Reading