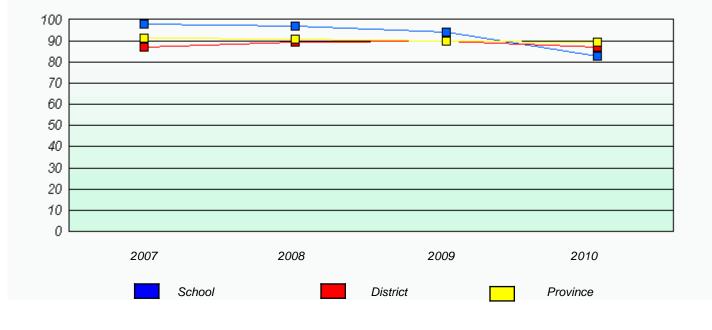

## District 3 - Nova Central

School #: 399 Baie Verte Academy

Participation Rates

**Demand Writing** 

District

\* Reading score is composite of Information and Poetry.

School

Province