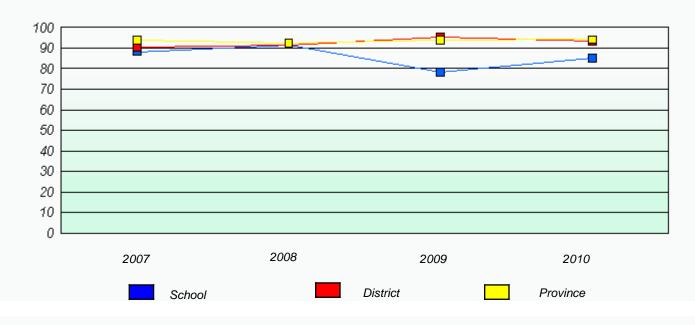

## District 3 - Nova Central

School #: 142 Woodland Primary

Total Grade 3(2010) students: 66

**Exemption Rates** 

**Demand Writing** 

Reading

### District 3 - Nova Central

School #: 142 Woodland Primary

Participation Rates

**Demand Writing** 

Reading