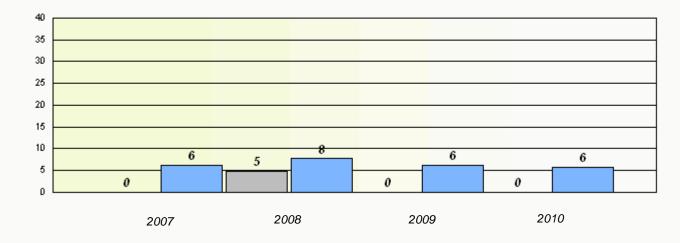

#### District 3 - Nova Central

School #: 144 Sprucewood Academy

Total Grade 3(2010) students: 36

**Exemption Rates** 

**Demand Writing** 

40 35 30 25 18 20 13 15 11 11 11 10 10 5 ٥ 2010 2008 2009 2007 School Province