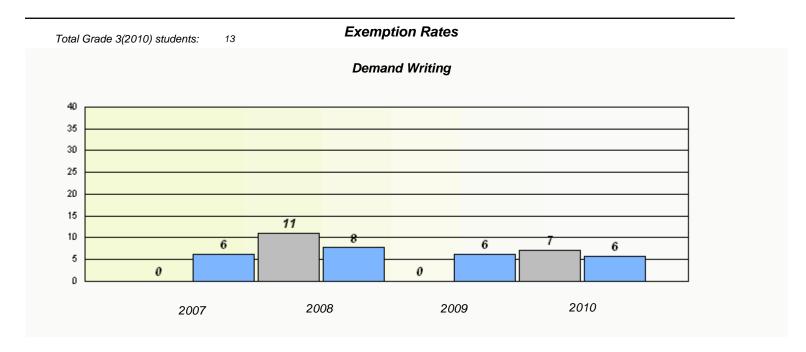

| School #: 022 | William Gillett Academy |
|---------------|-------------------------|
|               |                         |

| Total Grade 3(2010) st | tudents: 2 | Exemp                        | otion Rates                   |              |  |
|------------------------|------------|------------------------------|-------------------------------|--------------|--|
|                        |            | Dema                         | and Writing                   |              |  |
|                        | School dat | a with 5 or fewer students w | vithheld for reasons of confi | identiality. |  |
|                        |            |                              |                               |              |  |
|                        |            |                              |                               |              |  |
|                        |            |                              |                               |              |  |
|                        |            |                              |                               |              |  |
|                        |            |                              |                               |              |  |
|                        |            |                              |                               |              |  |
|                        | 2007       | 2008                         | 2009                          | 2010         |  |
|                        |            |                              |                               |              |  |

| Reading  School data with 5 or fewer students withheld for reasons of confidentiality.  2007 2008 2009 2010  School Province |           |                                 |                              |            |  |
|------------------------------------------------------------------------------------------------------------------------------|-----------|---------------------------------|------------------------------|------------|--|
| 2007 2008 2009 2010                                                                                                          |           | Re                              | eading                       |            |  |
| 2007 2008 2009 2010                                                                                                          | School    | lata with 5 or fewer students w | ithheld for reasons of confi | dentiality |  |
|                                                                                                                              | 30,750,75 |                                 |                              | aomany.    |  |
|                                                                                                                              |           |                                 |                              |            |  |
|                                                                                                                              |           |                                 |                              |            |  |
|                                                                                                                              |           |                                 |                              |            |  |
|                                                                                                                              |           |                                 |                              |            |  |
|                                                                                                                              |           |                                 |                              |            |  |
|                                                                                                                              |           |                                 |                              |            |  |
|                                                                                                                              |           |                                 |                              |            |  |
|                                                                                                                              |           |                                 |                              |            |  |
| School Province                                                                                                              | 2007      | 2008                            | 2009                         | 2010       |  |
| School Province                                                                                                              |           |                                 |                              |            |  |
| School Province                                                                                                              |           |                                 |                              |            |  |
|                                                                                                                              |           | School                          |                              | Province   |  |
|                                                                                                                              |           |                                 |                              |            |  |