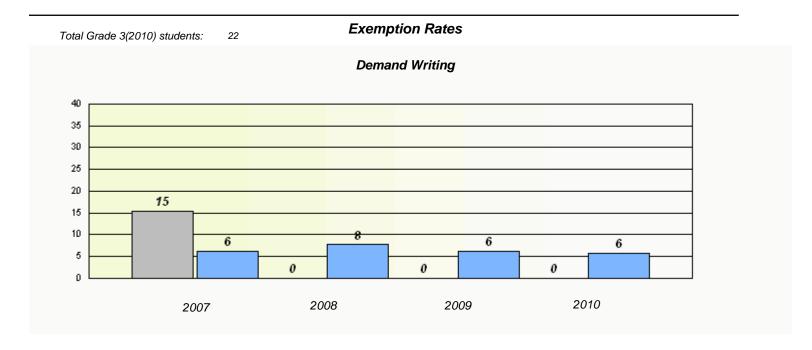

 $<sup>^{\</sup>star}$  Reading score is composite of Information and Poetry.

| School #: 023 | Sacred Heart AG |  |
|---------------|-----------------|--|
|               |                 |  |

| Total Grade 3(2010) students: 1 | Exem                       | ption Rates                   |             |  |
|---------------------------------|----------------------------|-------------------------------|-------------|--|
|                                 | Dema                       | and Writing                   |             |  |
| School data                     | with 5 or fewer students v | vithheld for reasons of confi | dentiality. |  |
|                                 |                            |                               |             |  |
|                                 |                            |                               |             |  |
|                                 |                            |                               |             |  |
|                                 |                            |                               |             |  |
|                                 |                            |                               |             |  |
|                                 |                            |                               |             |  |
| 2007                            | 2008                       | 2009                          | 2010        |  |
|                                 |                            |                               |             |  |

|          | Re                              | eading                        |             |  |
|----------|---------------------------------|-------------------------------|-------------|--|
| School o | lata with 5 or fewer students w | ithheld for reasons of confid | dentiality. |  |
|          |                                 |                               |             |  |
|          |                                 |                               |             |  |
|          |                                 |                               |             |  |
|          |                                 |                               |             |  |
|          |                                 |                               |             |  |
| 2007     | 2008                            | 2009                          | 2010        |  |
|          | School                          |                               | Province    |  |

 $<sup>^{\</sup>star}$  Reading score is composite of Information and Poetry.

District 2 - Western

School #: 023 Sacr

Sacred Heart AG

|      |                           | Participation Ra       | tes                 |              |
|------|---------------------------|------------------------|---------------------|--------------|
|      |                           | Demand Writing         | 7                   |              |
|      | School data with 5 or fe  | ewer students withheld | for reasons of conf | identiality. |
|      |                           |                        |                     |              |
|      |                           |                        |                     |              |
|      |                           |                        |                     |              |
|      |                           |                        |                     |              |
|      |                           |                        |                     |              |
|      |                           |                        |                     |              |
| 2007 | 2008                      |                        | 2009                | 2010         |
| 2007 |                           | District               | 2009                | Province     |
| _    | School                    | District               | _                   | Province     |
|      |                           | Reading                |                     |              |
|      | School data with 5 or for | ewer students withheld | for reasons of conf | identiality. |
|      |                           |                        |                     |              |
|      |                           |                        |                     |              |
|      |                           |                        |                     |              |
|      |                           |                        |                     |              |
|      |                           |                        |                     |              |
|      |                           |                        |                     |              |
| 0.00 | 6                         |                        | 0000                | 0046         |
| 2007 | 2008                      |                        | 2009                | 2010         |
|      | School                    | District               |                     | Province     |