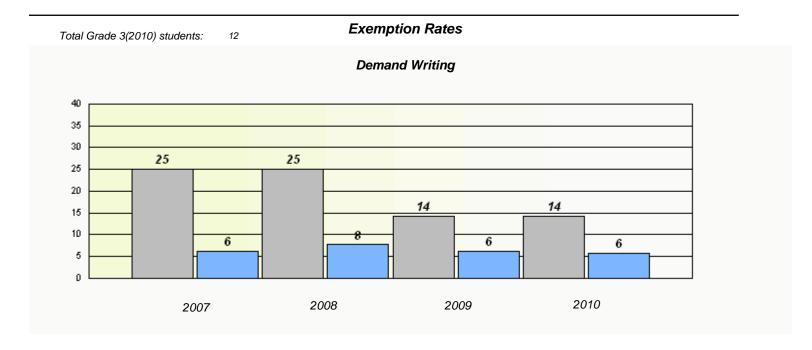

| School #: 022 | William Gillett Academy |
|---------------|-------------------------|
|               |                         |

| Total Grade 3(2010) st | tudents: 2 | Exemp                        | otion Rates                   |              |  |
|------------------------|------------|------------------------------|-------------------------------|--------------|--|
|                        |            | Dema                         | and Writing                   |              |  |
|                        | School dat | a with 5 or fewer students w | vithheld for reasons of confi | identiality. |  |
|                        |            |                              |                               |              |  |
|                        |            |                              |                               |              |  |
|                        |            |                              |                               |              |  |
|                        |            |                              |                               |              |  |
|                        |            |                              |                               |              |  |
|                        |            |                              |                               |              |  |
|                        | 2007       | 2008                         | 2009                          | 2010         |  |
|                        |            |                              |                               |              |  |

| Reading  School data with 5 or fewer students withheld for reasons of confidentiality.  2007 2008 2009 2010  School Province |           |                                 |                              |            |  |
|------------------------------------------------------------------------------------------------------------------------------|-----------|---------------------------------|------------------------------|------------|--|
| 2007 2008 2009 2010                                                                                                          |           | Re                              | eading                       |            |  |
| 2007 2008 2009 2010                                                                                                          | School    | lata with 5 or fewer students w | ithheld for reasons of confi | dentiality |  |
|                                                                                                                              | 30,750,75 |                                 |                              | aomany.    |  |
|                                                                                                                              |           |                                 |                              |            |  |
|                                                                                                                              |           |                                 |                              |            |  |
|                                                                                                                              |           |                                 |                              |            |  |
|                                                                                                                              |           |                                 |                              |            |  |
|                                                                                                                              |           |                                 |                              |            |  |
|                                                                                                                              |           |                                 |                              |            |  |
|                                                                                                                              |           |                                 |                              |            |  |
|                                                                                                                              |           |                                 |                              |            |  |
| School Province                                                                                                              | 2007      | 2008                            | 2009                         | 2010       |  |
| School Province                                                                                                              |           |                                 |                              |            |  |
| School Province                                                                                                              |           |                                 |                              |            |  |
|                                                                                                                              |           | School                          |                              | Province   |  |
|                                                                                                                              |           |                                 |                              |            |  |

 $<sup>^{\</sup>star}$  Reading score is composite of Information and Poetry.

District 2 - Western

School #: 022

William Gillett Academy