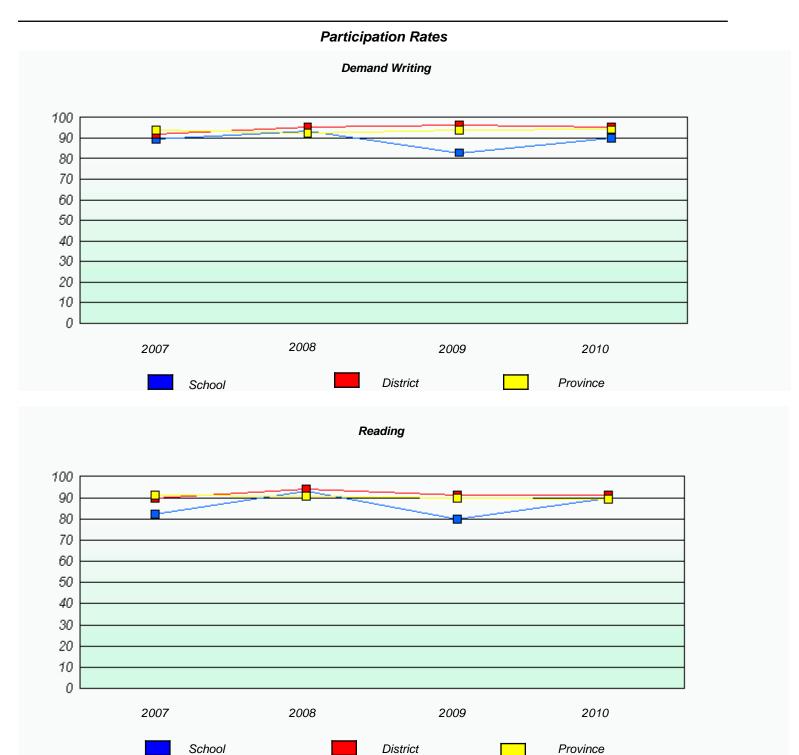

 $<sup>^{\</sup>star}$  Reading score is composite of Information and Poetry.

District 2 - Western

School #: 022

William Gillett Academy