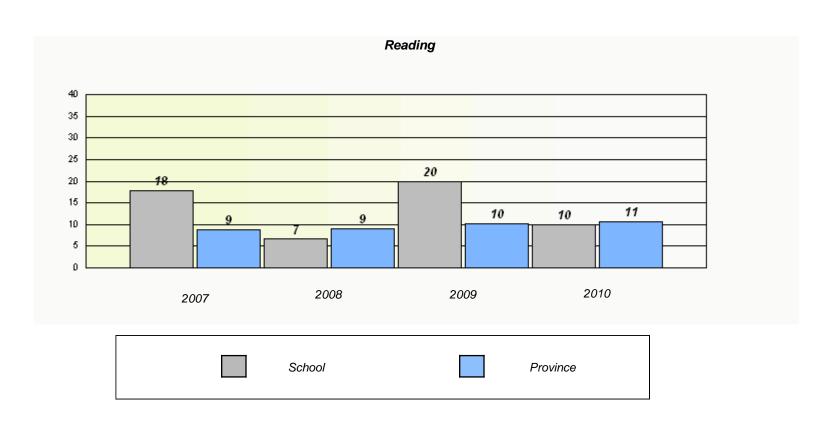

| Reading  School data with 5 or fewer students withheld for reasons of confidentiality.  2007 2008 2009 2010  School Province |           |                                 |                              |            |  |
|------------------------------------------------------------------------------------------------------------------------------|-----------|---------------------------------|------------------------------|------------|--|
| 2007 2008 2009 2010                                                                                                          |           | Re                              | eading                       |            |  |
| 2007 2008 2009 2010                                                                                                          | School    | lata with 5 or fewer students w | ithheld for reasons of confi | dentiality |  |
|                                                                                                                              | 30,750,75 |                                 |                              | aomany.    |  |
|                                                                                                                              |           |                                 |                              |            |  |
|                                                                                                                              |           |                                 |                              |            |  |
|                                                                                                                              |           |                                 |                              |            |  |
|                                                                                                                              |           |                                 |                              |            |  |
|                                                                                                                              |           |                                 |                              |            |  |
|                                                                                                                              |           |                                 |                              |            |  |
|                                                                                                                              |           |                                 |                              |            |  |
|                                                                                                                              |           |                                 |                              |            |  |
| School Province                                                                                                              | 2007      | 2008                            | 2009                         | 2010       |  |
| School Province                                                                                                              |           |                                 |                              |            |  |
| School Province                                                                                                              |           |                                 |                              |            |  |
|                                                                                                                              |           | School                          |                              | Province   |  |
|                                                                                                                              |           |                                 |                              |            |  |

 $<sup>^{\</sup>star}$  Reading score is composite of Information and Poetry.

District 2 - Western

School #: 022

William Gillett Academy