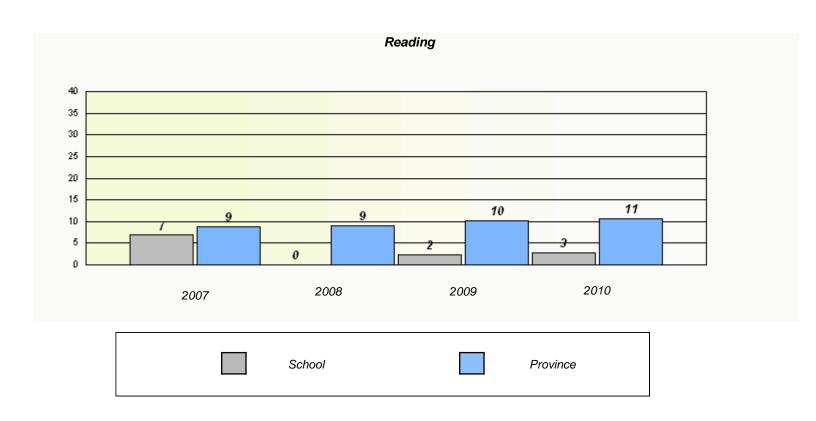

| Reading  School data with 5 or fewer students withheld for reasons of confidentiality.  2007 2008 2009 2010  School Province |           |                                 |                              |            |  |
|------------------------------------------------------------------------------------------------------------------------------|-----------|---------------------------------|------------------------------|------------|--|
| 2007 2008 2009 2010                                                                                                          |           | Re                              | eading                       |            |  |
| 2007 2008 2009 2010                                                                                                          | School    | lata with 5 or fewer students w | ithheld for reasons of confi | dentiality |  |
|                                                                                                                              | 30,750,75 |                                 |                              | aomany.    |  |
|                                                                                                                              |           |                                 |                              |            |  |
|                                                                                                                              |           |                                 |                              |            |  |
|                                                                                                                              |           |                                 |                              |            |  |
|                                                                                                                              |           |                                 |                              |            |  |
|                                                                                                                              |           |                                 |                              |            |  |
|                                                                                                                              |           |                                 |                              |            |  |
|                                                                                                                              |           |                                 |                              |            |  |
|                                                                                                                              |           |                                 |                              |            |  |
| School Province                                                                                                              | 2007      | 2008                            | 2009                         | 2010       |  |
| School Province                                                                                                              |           |                                 |                              |            |  |
| School Province                                                                                                              |           |                                 |                              |            |  |
|                                                                                                                              |           | School                          |                              | Province   |  |
|                                                                                                                              |           |                                 |                              |            |  |