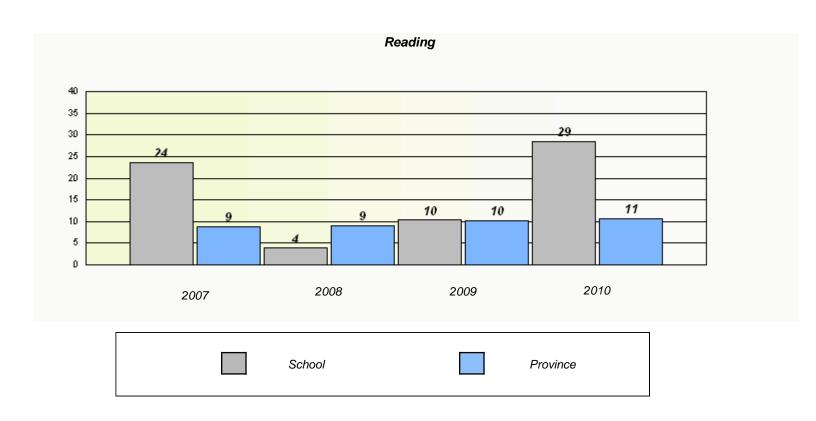

| Reading  School data with 5 or fewer students withheld for reasons of confidentiality.  2007 2008 2009 2010  School Province |           |                                 |                              |            |  |
|------------------------------------------------------------------------------------------------------------------------------|-----------|---------------------------------|------------------------------|------------|--|
| 2007 2008 2009 2010                                                                                                          |           | Re                              | eading                       |            |  |
| 2007 2008 2009 2010                                                                                                          | School    | lata with 5 or fewer students w | ithheld for reasons of confi | dentiality |  |
|                                                                                                                              | 30,750,75 |                                 |                              | aomany.    |  |
|                                                                                                                              |           |                                 |                              |            |  |
|                                                                                                                              |           |                                 |                              |            |  |
|                                                                                                                              |           |                                 |                              |            |  |
|                                                                                                                              |           |                                 |                              |            |  |
|                                                                                                                              |           |                                 |                              |            |  |
|                                                                                                                              |           |                                 |                              |            |  |
|                                                                                                                              |           |                                 |                              |            |  |
|                                                                                                                              |           |                                 |                              |            |  |
| School Province                                                                                                              | 2007      | 2008                            | 2009                         | 2010       |  |
| School Province                                                                                                              |           |                                 |                              |            |  |
| School Province                                                                                                              |           |                                 |                              |            |  |
|                                                                                                                              |           | School                          |                              | Province   |  |
|                                                                                                                              |           |                                 |                              |            |  |

 $<sup>^{\</sup>star}$  Reading score is composite of Information and Poetry.

District 2 - Western

School #: 022

William Gillett Academy