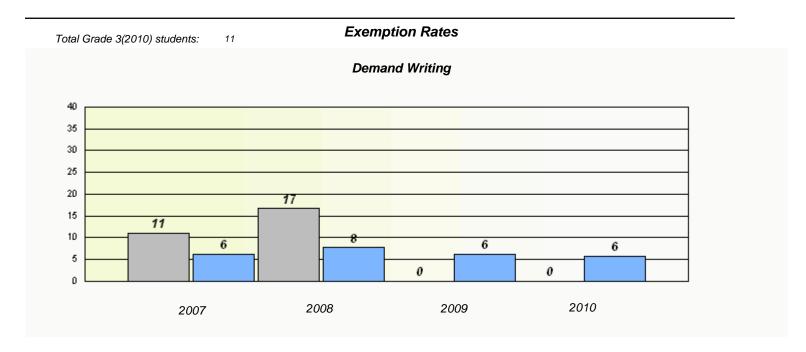

 $<sup>^{\</sup>star}$  Reading score is composite of Information and Poetry.

| School #: 023 | Sacred Heart AG |  |
|---------------|-----------------|--|
|               |                 |  |

| Total Grade 3(2010) students: 1 | Exem                       | ption Rates                   |             |  |
|---------------------------------|----------------------------|-------------------------------|-------------|--|
|                                 | Dema                       | and Writing                   |             |  |
| School data                     | with 5 or fewer students v | vithheld for reasons of confi | dentiality. |  |
|                                 |                            |                               |             |  |
|                                 |                            |                               |             |  |
|                                 |                            |                               |             |  |
|                                 |                            |                               |             |  |
|                                 |                            |                               |             |  |
|                                 |                            |                               |             |  |
| 2007                            | 2008                       | 2009                          | 2010        |  |
|                                 |                            |                               |             |  |