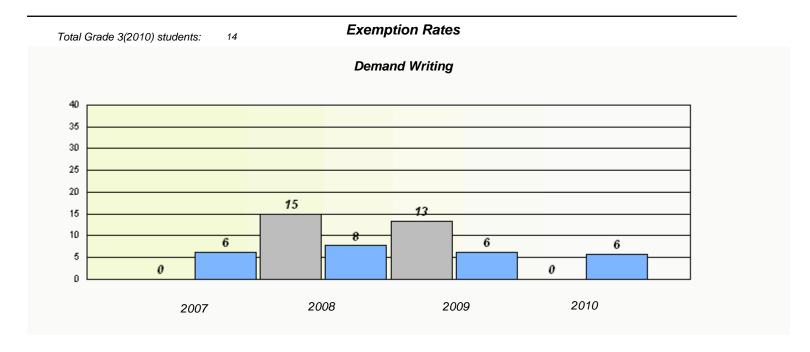

| School #: 022 | William Gillett Academy |
|---------------|-------------------------|
|               |                         |

| Total Grade 3(2010) st | tudents: 2 | Exemp                        | otion Rates                   |              |  |
|------------------------|------------|------------------------------|-------------------------------|--------------|--|
|                        |            | Dema                         | and Writing                   |              |  |
|                        | School dat | a with 5 or fewer students w | vithheld for reasons of confi | identiality. |  |
|                        |            |                              |                               |              |  |
|                        |            |                              |                               |              |  |
|                        |            |                              |                               |              |  |
|                        |            |                              |                               |              |  |
|                        |            |                              |                               |              |  |
|                        |            |                              |                               |              |  |
|                        | 2007       | 2008                         | 2009                          | 2010         |  |
|                        |            |                              |                               |              |  |