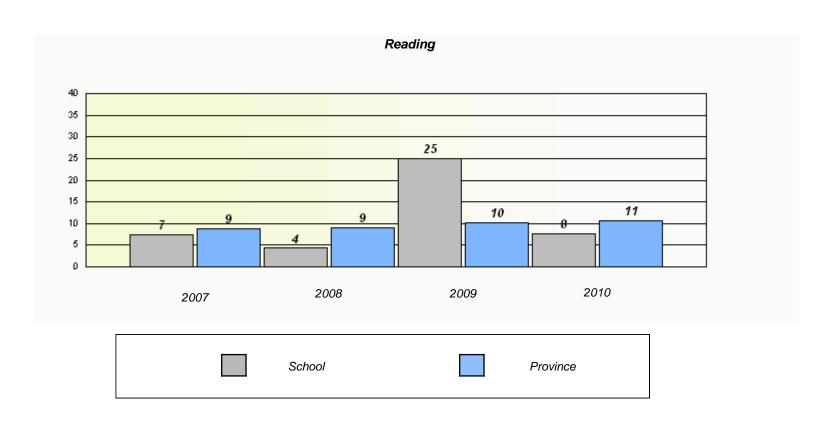

score is composite of Information and Poetry.



### District 2 - Western

School #: 057

St. Peter's Academy



<sup>\*</sup> Reading score is composite of Information and Poetry.



#### District 2 - Western

School #: 060 C.C. Loughlin Elementary





<sup>\*</sup> Reading score is composite of Information and Poetry.



### District 2 - Western

School #: 060 C.C. Loughlin Elementary



<sup>\*</sup> Reading score is composite of Information and Poetry.



#### District 2 - Western

School #: 065 Humber Elementary





<sup>\*</sup> Reading score is composite of Information and Poetry.



### District 2 - Western

School #: 065 Humber Elementary



<sup>\*</sup> Reading score is composite of Information and Poetry.



#### District 2 - Western

J.J. Curling Elementary School #: 066





<sup>\*</sup> Reading score is composite of Information and Poetry.



### District 2 - Western

School #: 066 J.J. Curling Elementary



District

Province

School

<sup>\*</sup> Reading score is composite of Information and Poetry.



### District 2 - Western

School #: 069 Sacred Heart Elementary





<sup>\*</sup> Reading score is composite of Information and Poetry.



### District 2 - Western

School #: 069 Sacred Heart Elementary



<sup>\*</sup> Reading score is composite of Information and Poetry.



#### District 2 - Western

School #: 070 St. Gerard's Elementary





<sup>\*</sup> Reading score is composite of Information and Poetry.



### District 2 - Western

School #: 070 St. Gerard's Elementary



<sup>\*</sup> Reading score is composite of Information and Poetry.



Dist