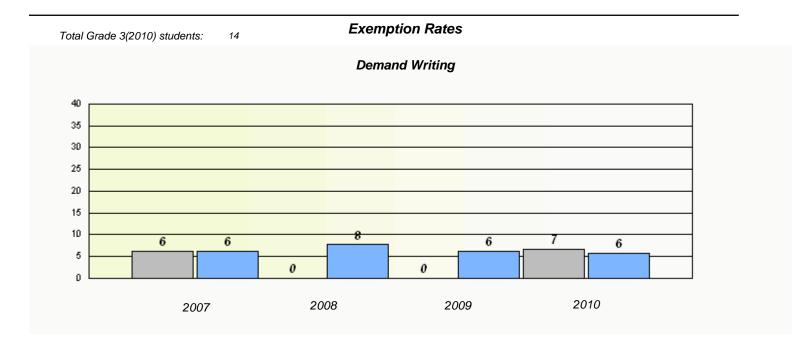

| School #: 022 | William Gillett Academy |
|---------------|-------------------------|
|               |                         |

| Total Grade 3(2010) st | tudents: 2 | Exemp                        | otion Rates                   |              |  |
|------------------------|------------|------------------------------|-------------------------------|--------------|--|
|                        |            | Dema                         | and Writing                   |              |  |
|                        | School dat | a with 5 or fewer students w | vithheld for reasons of confi | identiality. |  |
|                        |            |                              |                               |              |  |
|                        |            |                              |                               |              |  |
|                        |            |                              |                               |              |  |
|                        |            |                              |                               |              |  |
|                        |            |                              |                               |              |  |
|                        |            |                              |                               |              |  |
|                        | 2007       | 2008                         | 2009                          | 2010         |  |
|                        |            |                              |                               |              |  |