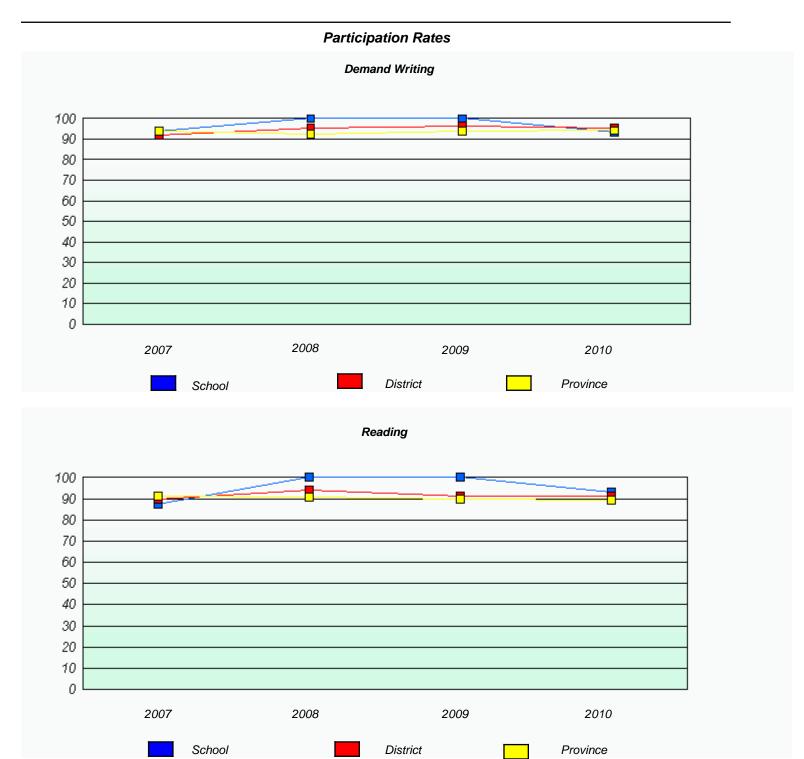

# Participation Rates **Demand Writing** School data with 5 or fewer students withheld for reasons of confidentiality. 2007 2008 2009 2010 District Province School Reading School data with 5 or fewer students withheld for reasons of confidentiality. 2008 2009 2010 2007 School District Province