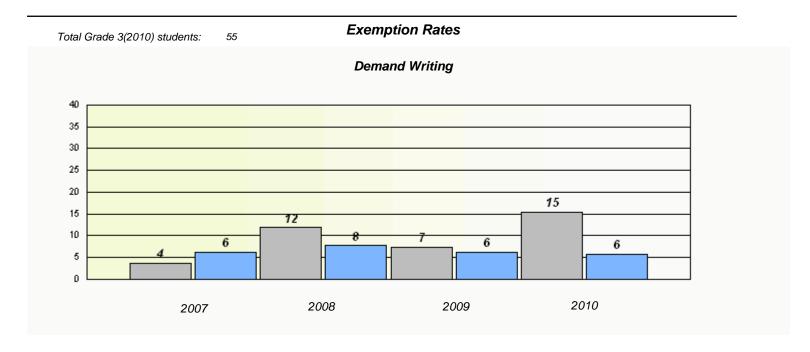

| School #: 022 | William Gillett Academy |
|---------------|-------------------------|
|               |                         |

| Total Grade 3(2010) st | tudents: 2 | Exemp                        | otion Rates                   |              |  |
|------------------------|------------|------------------------------|-------------------------------|--------------|--|
|                        |            | Dema                         | and Writing                   |              |  |
|                        | School dat | a with 5 or fewer students w | vithheld for reasons of confi | identiality. |  |
|                        |            |                              |                               |              |  |
|                        |            |                              |                               |              |  |
|                        |            |                              |                               |              |  |
|                        |            |                              |                               |              |  |
|                        |            |                              |                               |              |  |
|                        |            |                              |                               |              |  |
|                        | 2007       | 2008                         | 2009                          | 2010         |  |
|                        |            |                              |                               |              |  |

 $<sup>^{\</sup>star}$  Reading score is composite of Information and Poetry.

| School #: 023 | Sacred Heart AG |  |
|---------------|-----------------|--|
|               |                 |  |

| Total Grade 3(2010) students: 1 | Exem                       | ption Rates                   |             |  |
|---------------------------------|----------------------------|-------------------------------|-------------|--|
|                                 | Dema                       | and Writing                   |             |  |
| School data                     | with 5 or fewer students v | vithheld for reasons of confi | dentiality. |  |
|                                 |                            |                               |             |  |
|                                 |                            |                               |             |  |
|                                 |                            |                               |             |  |
|                                 |                            |                               |             |  |
|                                 |                            |                               |             |  |
|                                 |                            |                               |             |  |
| 2007                            | 2008                       | 2009                          | 2010        |  |
|                                 |                            |                               |             |  |