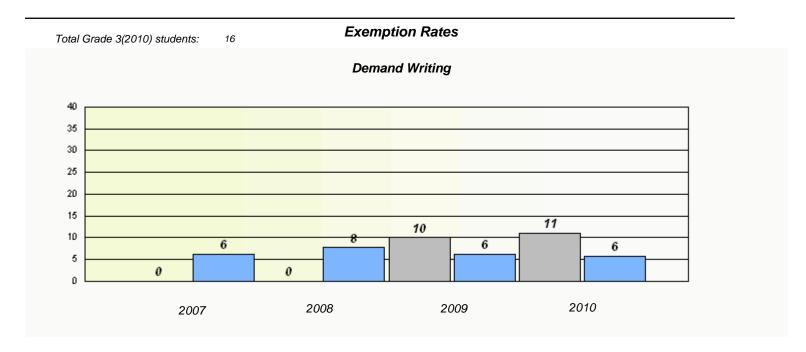

| School #: 022 | William Gillett Academy |
|---------------|-------------------------|
|               |                         |

| Total Grade 3(2010) st | tudents: 2 | Exemp                        | otion Rates                   |              |  |
|------------------------|------------|------------------------------|-------------------------------|--------------|--|
|                        |            | Dema                         | and Writing                   |              |  |
|                        | School dat | a with 5 or fewer students w | vithheld for reasons of confi | identiality. |  |
|                        |            |                              |                               |              |  |
|                        |            |                              |                               |              |  |
|                        |            |                              |                               |              |  |
|                        |            |                              |                               |              |  |
|                        |            |                              |                               |              |  |
|                        |            |                              |                               |              |  |
|                        | 2007       | 2008                         | 2009                          | 2010         |  |
|                        |            |                              |                               |              |  |