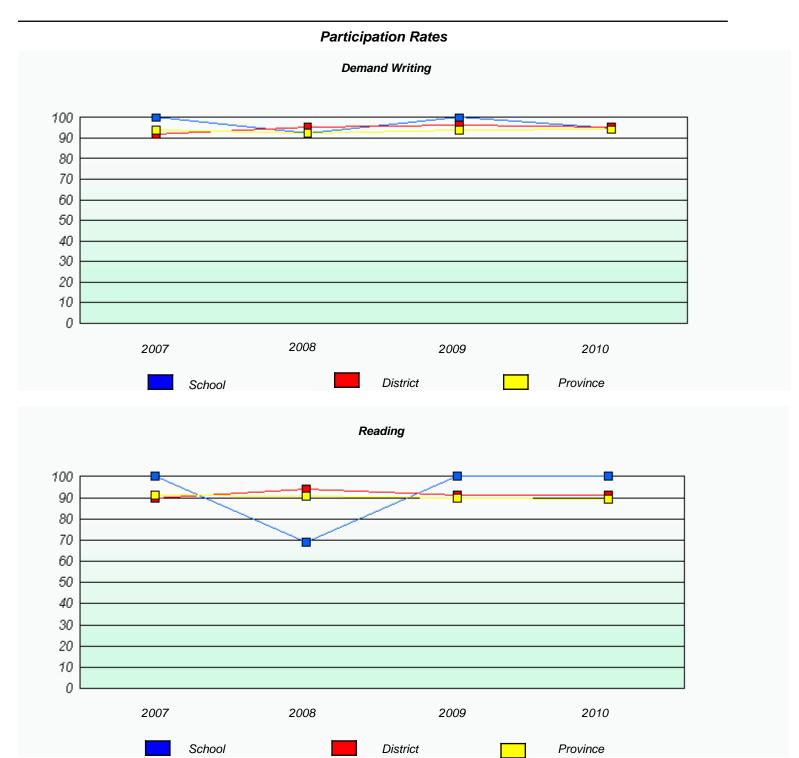

# Participation Rates **Demand Writing** School data with 5 or fewer students withheld for reasons of confidentiality. 2007 2008 2009 2010 District Province School Reading School data with 5 or fewer students withheld for reasons of confidentiality. 2008 2009 2010 2007 School District Province