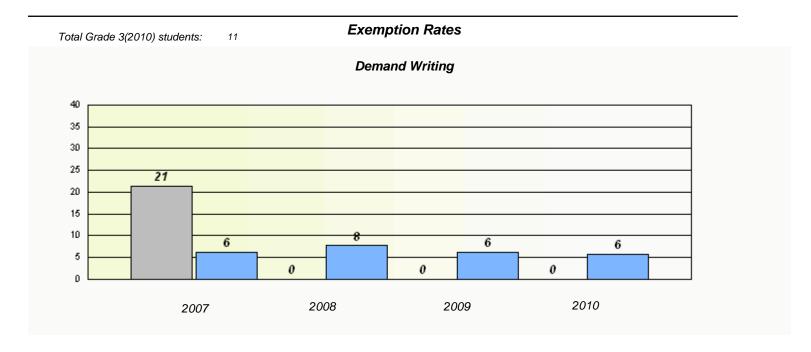

| Total Grade 3(2010) students: 4 | Exem                     | ption Rates                  |              |  |
|---------------------------------|--------------------------|------------------------------|--------------|--|
|                                 | Dem                      | and Writing                  |              |  |
| School data                     | with 5 or fewer students | withheld for reasons of conf | identiality. |  |
|                                 |                          |                              |              |  |
|                                 |                          |                              |              |  |
|                                 |                          |                              |              |  |
|                                 |                          |                              |              |  |
|                                 |                          |                              |              |  |
|                                 |                          |                              |              |  |
| 2007                            | 2008                     | 2009                         | 2010         |  |
|                                 |                          |                              |              |  |