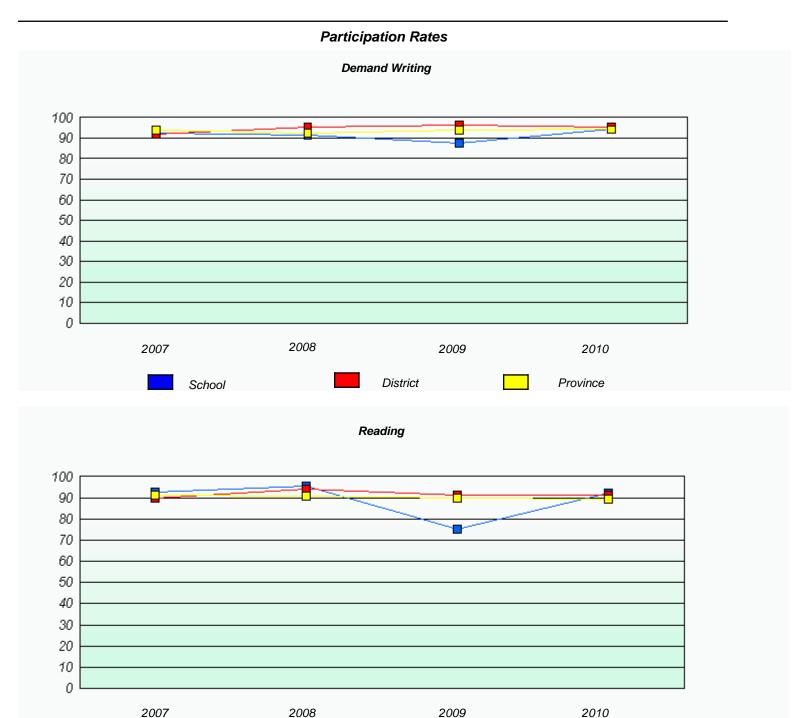

# Participation Rates **Demand Writing** School data with 5 or fewer students withheld for reasons of confidentiality. 2007 2008 2009 2010 District Province School Reading School data with 5 or fewer students withheld for reasons of confidentiality. 2008 2009 2010 2007 School District Province