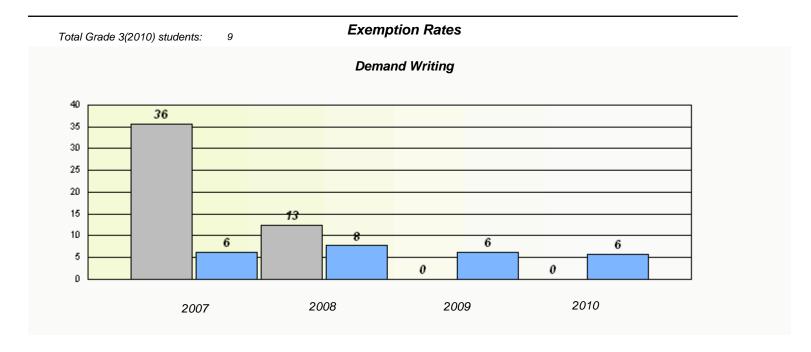

| School #: 022 | William Gillett Academy |
|---------------|-------------------------|
|               |                         |

| Total Grade 3(2010) st | tudents: 2 | Exemp                        | otion Rates                   |              |  |
|------------------------|------------|------------------------------|-------------------------------|--------------|--|
|                        |            | Dema                         | and Writing                   |              |  |
|                        | School dat | a with 5 or fewer students w | vithheld for reasons of confi | identiality. |  |
|                        |            |                              |                               |              |  |
|                        |            |                              |                               |              |  |
|                        |            |                              |                               |              |  |
|                        |            |                              |                               |              |  |
|                        |            |                              |                               |              |  |
|                        |            |                              |                               |              |  |
|                        | 2007       | 2008                         | 2009                          | 2010         |  |
|                        |            |                              |                               |              |  |

 $<sup>^{\</sup>star}$  Reading score is composite of Information and Poetry.

District 2 - Western

School #: 022

William Gillett Academy