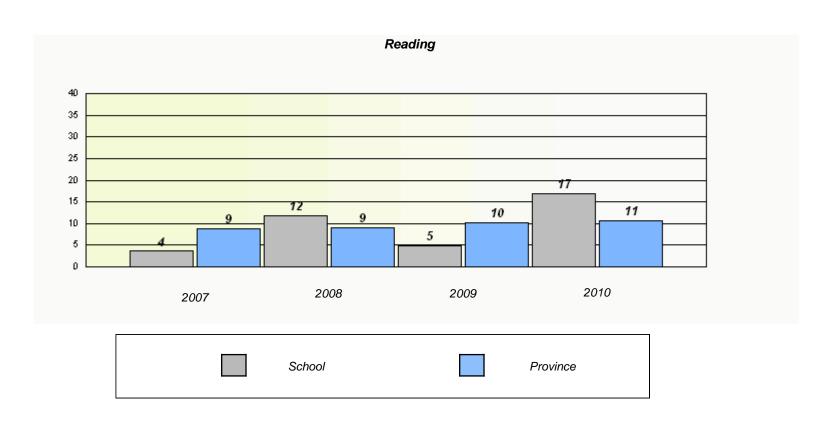

 $<sup>^{\</sup>star}$  Reading score is composite of Information and Poetry.

| School #: 023 | Sacred Heart AG |  |
|---------------|-----------------|--|
|               |                 |  |

| Total Grade 3(2010) students: 1 | Exem                       | ption Rates                   |             |  |
|---------------------------------|----------------------------|-------------------------------|-------------|--|
|                                 | Dema                       | and Writing                   |             |  |
| School data                     | with 5 or fewer students v | vithheld for reasons of confi | dentiality. |  |
|                                 |                            |                               |             |  |
|                                 |                            |                               |             |  |
|                                 |                            |                               |             |  |
|                                 |                            |                               |             |  |
|                                 |                            |                               |             |  |
|                                 |                            |                               |             |  |
| 2007                            | 2008                       | 2009                          | 2010        |  |
|                                 |                            |                               |             |  |

|          | Re                              | eading                        |             |  |
|----------|---------------------------------|-------------------------------|-------------|--|
| School o | lata with 5 or fewer students w | ithheld for reasons of confid | dentiality. |  |
|          |                                 |                               |             |  |
|          |                                 |                               |             |  |
|          |                                 |                               |             |  |
|          |                                 |                               |             |  |
|          |                                 |                               |             |  |
| 2007     | 2008                            | 2009                          | 2010        |  |
|          | School                          |                               | Province    |  |

 $<sup>^{\</sup>star}$  Reading score is composite of Information and Poetry.

District 2 - Western

School #: 023 Sacr

Sacred Heart AG

|      |                           | Participation Ra       | tes                 |              |
|------|---------------------------|------------------------|---------------------|--------------|
|      |                           | Demand Writing         | 7                   |              |
|      | School data with 5 or fe  | ewer students withheld | for reasons of conf | identiality. |
|      |                           |                        |                     |              |
|      |                           |                        |                     |              |
|      |                           |                        |                     |              |
|      |                           |                        |                     |              |
|      |                           |                        |                     |              |
|      |                           |                        |                     |              |
| 2007 | 2008                      |                        | 2009                | 2010         |
| 2007 |                           | District               | 2009                | Province     |
| _    | School                    | District               | _                   | Province     |
|      |                           | Reading                |                     |              |
|      | School data with 5 or for | ewer students withheld | for reasons of conf | identiality. |
|      |                           |                        |                     |              |
|      |                           |                        |                     |              |
|      |                           |                        |                     |              |
|      |                           |                        |                     |              |
|      |                           |                        |                     |              |
|      |                           |                        |                     |              |
| 0.00 | 6                         |                        | 0000                | 0046         |
| 2007 | 2008                      |                        | 2009                | 2010         |
|      | School                    | District               |                     | Province     |