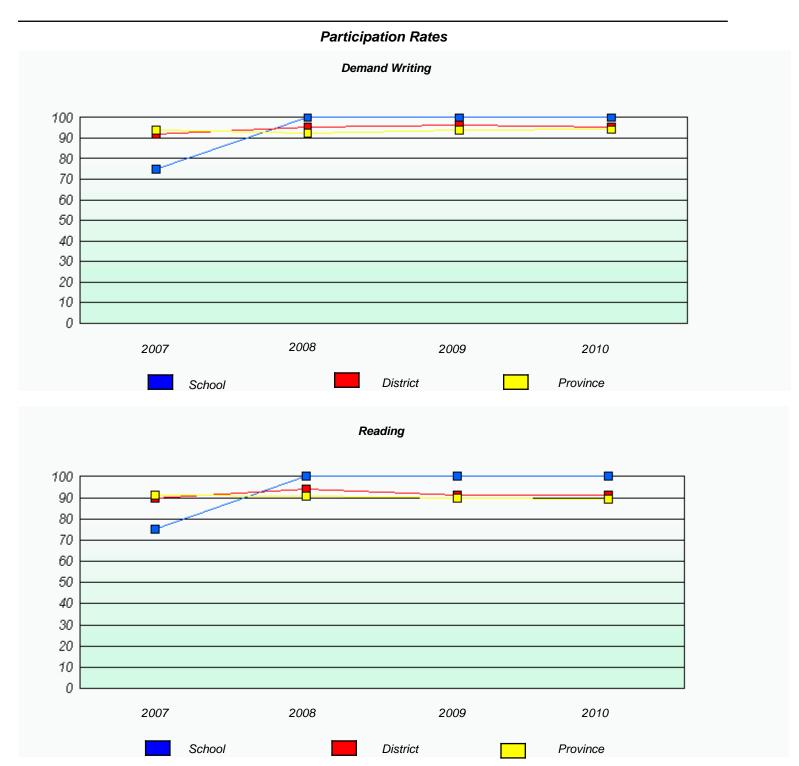

|        | Reading                   |      |          |  |  |  |
|                                                                               |        | fewer students withheld f |      |          |  |  |  |
| 2007                                                                          | 200    | 8                         | 2009 | 2010     |  |  |  |
|                                                                               | School | District                  |      | Province |  |  |  |

<sup>\*</sup> Reading score is composite of Information and Poetry.



### District 2 - Western

School #: 040 St. Mary's AG





<sup>\*</sup> Reading score is composite of Information and Poetry.



#### District 2 - Western

School #: 040 St. Mary's AG



<sup>\*</sup> Reading score is composite of Information and Poetry.



#### District 2 - Western

School #: 046 D.C. Young School





<sup>\*</sup> Reading score is composite of Information and Poetry.



### District 2 - Western

School #: 046 D.C. Young School



District

Province

School

<sup>\*</sup> Reading score is composite of Information and Poetry.



#### District 2 - Western

St. Theresa's Elementary School #: 048





<sup>\*</sup> Reading score is composite of Information and Poetry.

43



### District 2 - Western

School #: 048 St. Theresa's Elementary



<sup>\*</sup> Reading score is composite of Information and Poetry.



| School #: 050 | Basque Memorial |  |  |  |
|---------------|-----------------|--|--|--|
|               |                 |  |  |  |
|