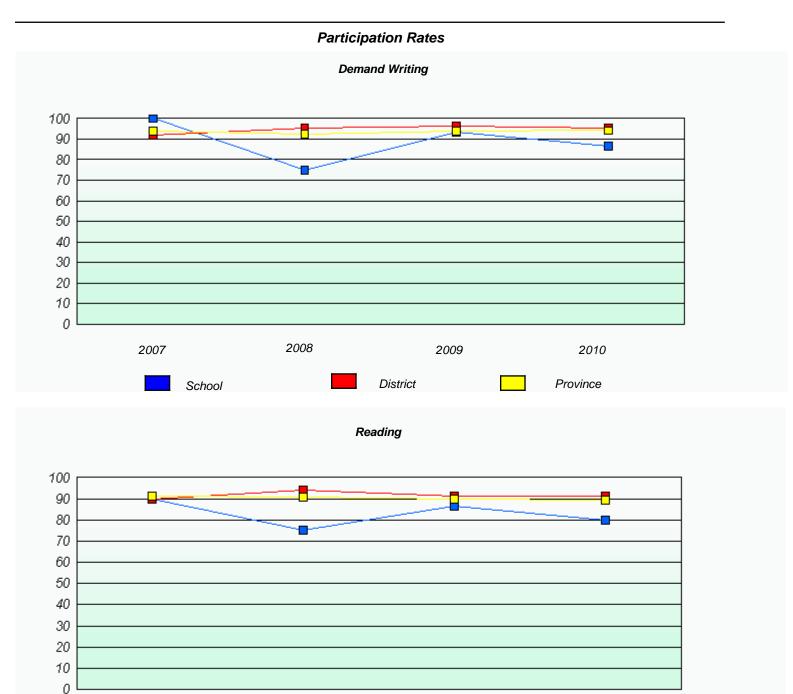

# Participation Rates **Demand Writing** School data with 5 or fewer students withheld for reasons of confidentiality. 2007 2008 2009 2010 District Province School Reading School data with 5 or fewer students withheld for reasons of confidentiality. 2008 2009 2010 2007 School District Province