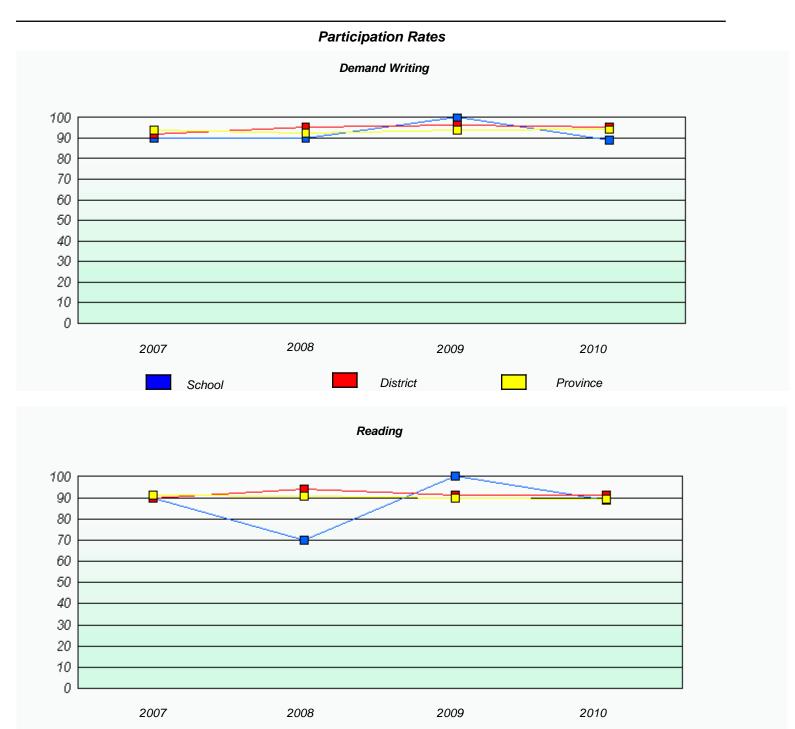

# Participation Rates **Demand Writing** School data with 5 or fewer students withheld for reasons of confidentiality. 2007 2008 2009 2010 District Province School Reading School data with 5 or fewer students withheld for reasons of confidentiality. 2008 2009 2010 2007 School District Province