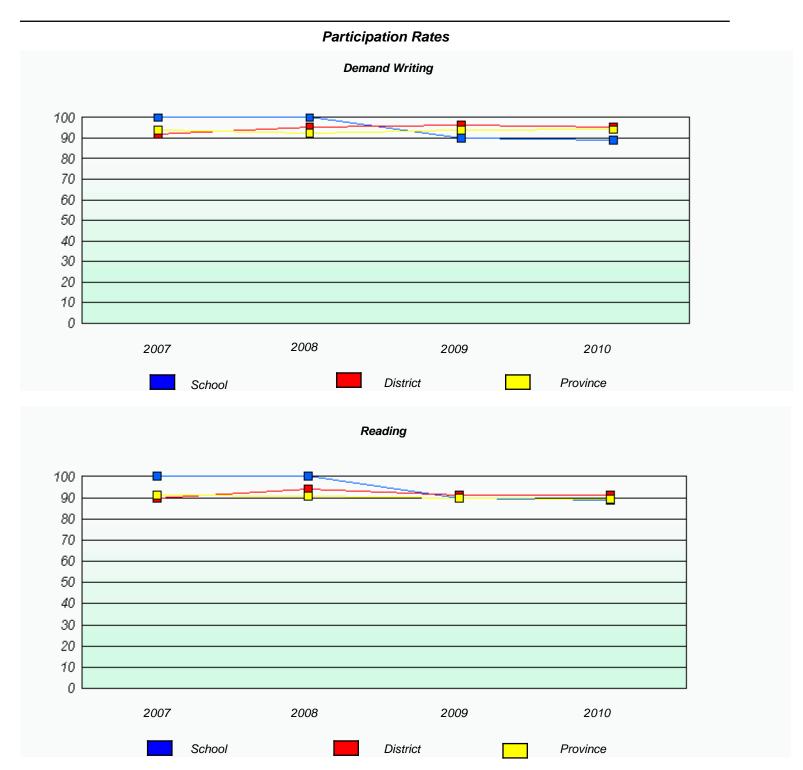

# Participation Rates **Demand Writing** School data with 5 or fewer students withheld for reasons of confidentiality. 2007 2008 2009 2010 District Province School Reading School data with 5 or fewer students withheld for reasons of confidentiality. 2008 2009 2010 2007 School District Province