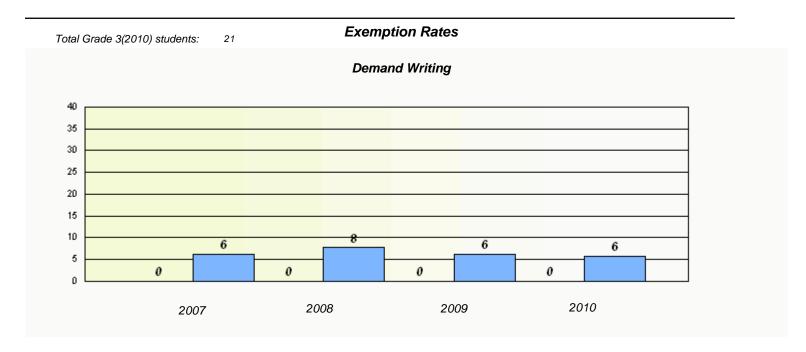

| School #: 022 | William Gillett Academy |
|---------------|-------------------------|
|               |                         |

| Total Grade 3(2010) st | tudents: 2 | Exemp                        | otion Rates                   |              |  |
|------------------------|------------|------------------------------|-------------------------------|--------------|--|
|                        |            | Dema                         | and Writing                   |              |  |
|                        | School dat | a with 5 or fewer students w | vithheld for reasons of confi | identiality. |  |
|                        |            |                              |                               |              |  |
|                        |            |                              |                               |              |  |
|                        |            |                              |                               |              |  |
|                        |            |                              |                               |              |  |
|                        |            |                              |                               |              |  |
|                        |            |                              |                               |              |  |
|                        | 2007       | 2008                         | 2009                          | 2010         |  |
|                        |            |                              |                               |              |  |