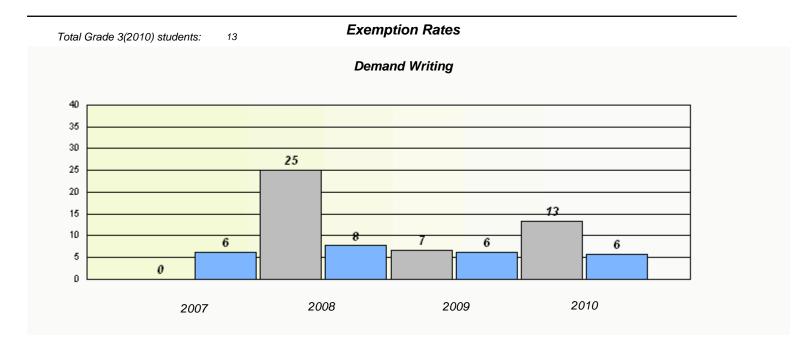

| School #: 022 | William Gillett Academy |
|---------------|-------------------------|
|               |                         |

| Total Grade 3(2010) st | tudents: 2 | Exemp                        | otion Rates                   |              |  |
|------------------------|------------|------------------------------|-------------------------------|--------------|--|
|                        |            | Dema                         | and Writing                   |              |  |
|                        | School dat | a with 5 or fewer students w | vithheld for reasons of confi | identiality. |  |
|                        |            |                              |                               |              |  |
|                        |            |                              |                               |              |  |
|                        |            |                              |                               |              |  |
|                        |            |                              |                               |              |  |
|                        |            |                              |                               |              |  |
|                        |            |                              |                               |              |  |
|                        | 2007       | 2008                         | 2009                          | 2010         |  |
|                        |            |                              |                               |              |  |

| Reading  School data with 5 or fewer students withheld for reasons of confidentiality.  2007 2008 2009 2010  School Province |           |                                 |                              |            |  |
|------------------------------------------------------------------------------------------------------------------------------|-----------|---------------------------------|------------------------------|------------|--|
| 2007 2008 2009 2010                                                                                                          |           | Re                              | eading                       |            |  |
| 2007 2008 2009 2010                                                                                                          | School    | lata with 5 or fewer students w | ithheld for reasons of confi | dentiality |  |
|                                                                                                                              | 30,750,75 |                                 |                              | aomany.    |  |
|                                                                                                                              |           |                                 |                              |            |  |
|                                                                                                                              |           |                                 |                              |            |  |
|                                                                                                                              |           |                                 |                              |            |  |
|                                                                                                                              |           |                                 |                              |            |  |
|                                                                                                                              |           |                                 |                              |            |  |
|                                                                                                                              |           |                                 |                              |            |  |
|                                                                                                                              |           |                                 |                              |            |  |
|                                                                                                                              |           |                                 |                              |            |  |
| School Province                                                                                                              | 2007      | 2008                            | 2009                         | 2010       |  |
| School Province                                                                                                              |           |                                 |                              |            |  |
| School Province                                                                                                              |           |                                 |                              |            |  |
|                                                                                                                              |           | School                          |                              | Province   |  |
|                                                                                                                              |           |                                 |                              |            |  |