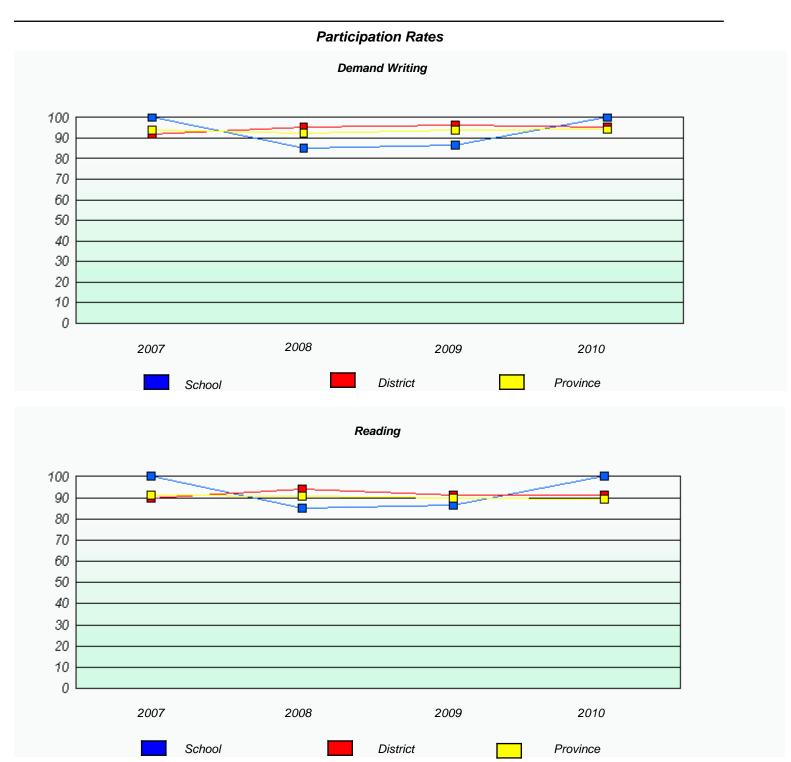

# Participation Rates **Demand Writing** School data with 5 or fewer students withheld for reasons of confidentiality. 2007 2008 2009 2010 District Province School Reading School data with 5 or fewer students withheld for reasons of confidentiality. 2008 2009 2010 2007 School District Province

 $<sup>^{\</sup>star}$  Reading score is composite of Information and Poetry.

| School #: 023 | Sacred Heart AG |  |
|---------------|-----------------|--|
|               |                 |  |

| Total Grade 3(2010) students: 1 | Exem                       | ption Rates                   |             |  |
|---------------------------------|----------------------------|-------------------------------|-------------|--|
|                                 | Dema                       | and Writing                   |             |  |
| School data                     | with 5 or fewer students v | vithheld for reasons of confi | dentiality. |  |
|                                 |                            |                               |             |  |
|                                 |                            |                               |             |  |
|                                 |                            |                               |             |  |
|                                 |                            |                               |             |  |
|                                 |                            |                               |             |  |
|                                 |                            |                               |             |  |
| 2007                            | 2008                       | 2009                          | 2010        |  |
|                                 |                            |                               |             |  |