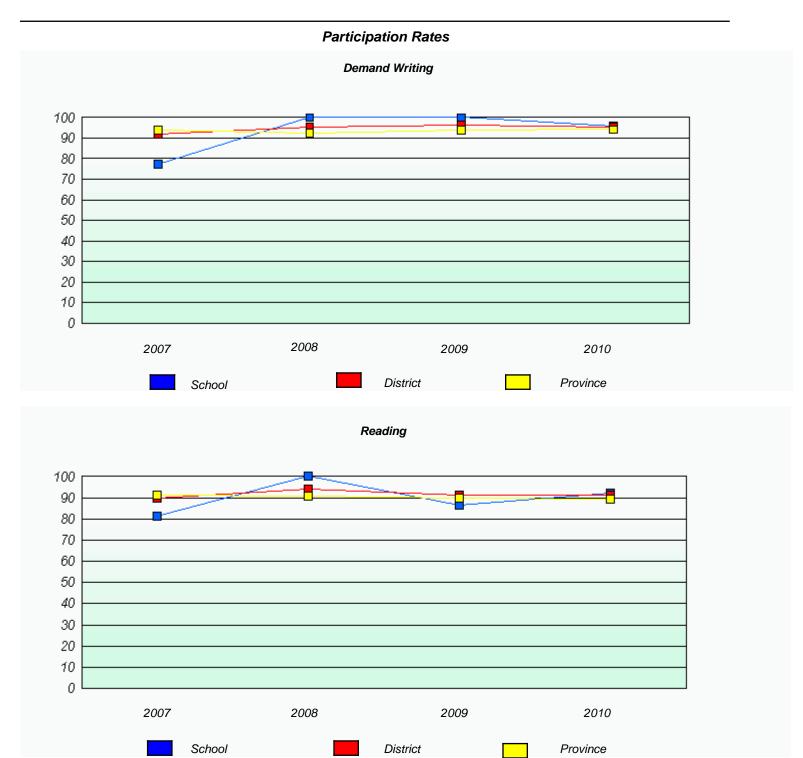

 $<sup>^{\</sup>star}$  Reading score is composite of Information and Poetry.

District 2 - Western

School #: 022

William Gillett Academy