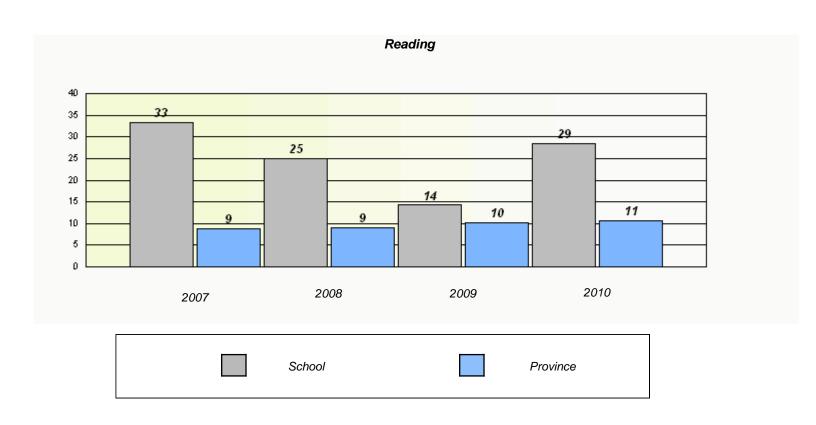

| Reading  School data with 5 or fewer students withheld for reasons of confidentiality.  2007 2008 2009 2010  School Province |           |                                 |                              |            |  |
|------------------------------------------------------------------------------------------------------------------------------|-----------|---------------------------------|------------------------------|------------|--|
| 2007 2008 2009 2010                                                                                                          |           | Re                              | eading                       |            |  |
| 2007 2008 2009 2010                                                                                                          | School    | lata with 5 or fewer students w | ithheld for reasons of confi | dentiality |  |
|                                                                                                                              | 30,750,75 |                                 |                              | aomany.    |  |
|                                                                                                                              |           |                                 |                              |            |  |
|                                                                                                                              |           |                                 |                              |            |  |
|                                                                                                                              |           |                                 |                              |            |  |
|                                                                                                                              |           |                                 |                              |            |  |
|                                                                                                                              |           |                                 |                              |            |  |
|                                                                                                                              |           |                                 |                              |            |  |
|                                                                                                                              |           |                                 |                              |            |  |
|                                                                                                                              |           |                                 |                              |            |  |
| School Province                                                                                                              | 2007      | 2008                            | 2009                         | 2010       |  |
| School Province                                                                                                              |           |                                 |                              |            |  |
| School Province                                                                                                              |           |                                 |                              |            |  |
|                                                                                                                              |           | School                          |                              | Province   |  |
|                                                                                                                              |           |                                 |                              |            |  |

 $<sup>^{\</sup>star}$  Reading score is composite of Information and Poetry.

District 2 - Western

School #: 022

William Gillett Academy