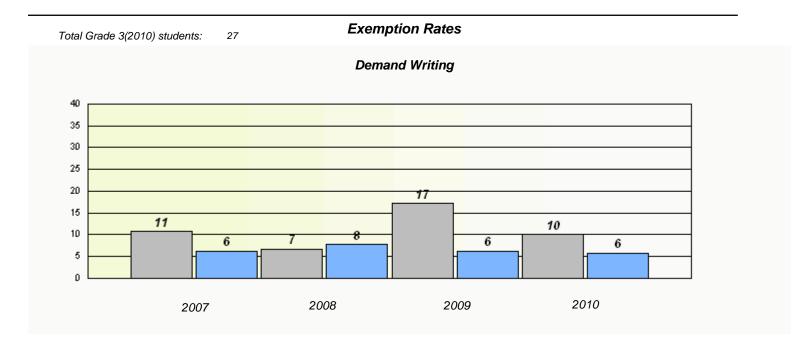

| School #: 022 | William Gillett Academy |
|---------------|-------------------------|
|               |                         |

| Total Grade 3(2010) st | tudents: 2 | Exemp                        | otion Rates                   |              |  |
|------------------------|------------|------------------------------|-------------------------------|--------------|--|
|                        |            | Dema                         | and Writing                   |              |  |
|                        | School dat | a with 5 or fewer students w | vithheld for reasons of confi | identiality. |  |
|                        |            |                              |                               |              |  |
|                        |            |                              |                               |              |  |
|                        |            |                              |                               |              |  |
|                        |            |                              |                               |              |  |
|                        |            |                              |                               |              |  |
|                        |            |                              |                               |              |  |
|                        | 2007       | 2008                         | 2009                          | 2010         |  |
|                        |            |                              |                               |              |  |