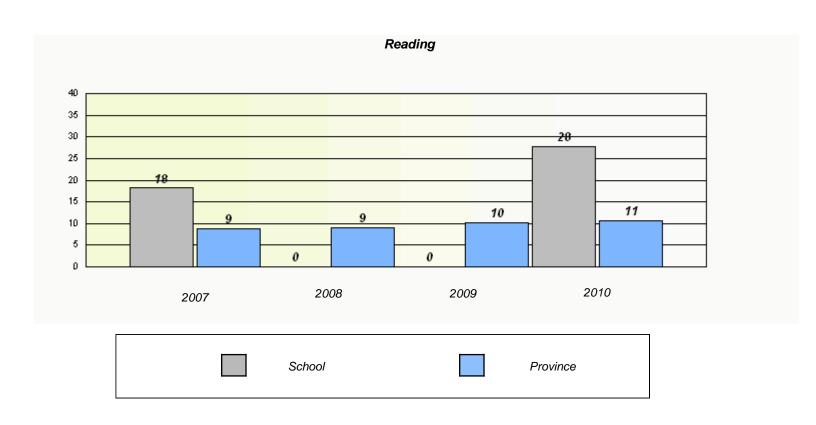

 $<sup>^{\</sup>star}$  Reading score is composite of Information and Poetry.

| School #: 023 | Sacred Heart AG |  |
|---------------|-----------------|--|
|               |                 |  |

| Total Grade 3(2010) students: 1 | Exem                       | ption Rates                   |             |  |
|---------------------------------|----------------------------|-------------------------------|-------------|--|
|                                 | Dema                       | and Writing                   |             |  |
| School data                     | with 5 or fewer students v | vithheld for reasons of confi | dentiality. |  |
|                                 |                            |                               |             |  |
|                                 |                            |                               |             |  |
|                                 |                            |                               |             |  |
|                                 |                            |                               |             |  |
|                                 |                            |                               |             |  |
|                                 |                            |                               |             |  |
| 2007                            | 2008                       | 2009                          | 2010        |  |
|                                 |                            |                               |             |  |