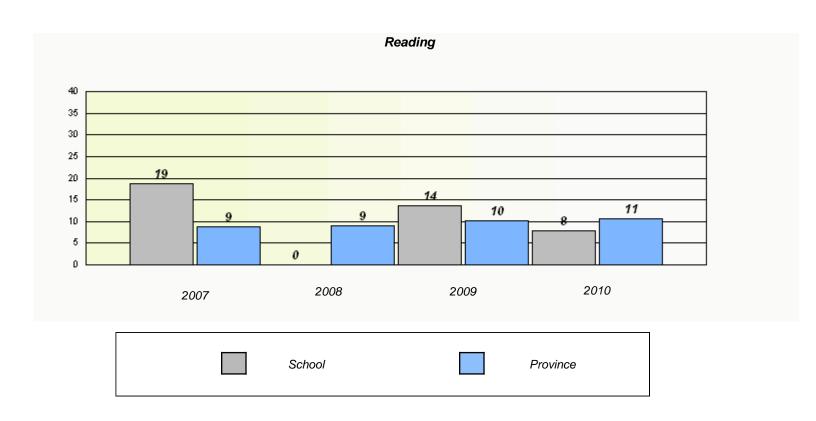

| Reading  School data with 5 or fewer students withheld for reasons of confidentiality.  2007 2008 2009 2010  School Province |           |                                 |                              |            |  |
|------------------------------------------------------------------------------------------------------------------------------|-----------|---------------------------------|------------------------------|------------|--|
| 2007 2008 2009 2010                                                                                                          |           | Re                              | eading                       |            |  |
| 2007 2008 2009 2010                                                                                                          | School    | lata with 5 or fewer students w | ithheld for reasons of confi | dentiality |  |
|                                                                                                                              | 30,750,75 |                                 |                              | aomany.    |  |
|                                                                                                                              |           |                                 |                              |            |  |
|                                                                                                                              |           |                                 |                              |            |  |
|                                                                                                                              |           |                                 |                              |            |  |
|                                                                                                                              |           |                                 |                              |            |  |
|                                                                                                                              |           |                                 |                              |            |  |
|                                                                                                                              |           |                                 |                              |            |  |
|                                                                                                                              |           |                                 |                              |            |  |
|                                                                                                                              |           |                                 |                              |            |  |
| School Province                                                                                                              | 2007      | 2008                            | 2009                         | 2010       |  |
| School Province                                                                                                              |           |                                 |                              |            |  |
| School Province                                                                                                              |           |                                 |                              |            |  |
|                                                                                                                              |           | School                          |                              | Province   |  |
|                                                                                                                              |           |                                 |                              |            |  |

 $<sup>^{\</sup>star}$  Reading score is composite of Information and Poetry.

District 2 - Western

School #: 022

William Gillett Academy