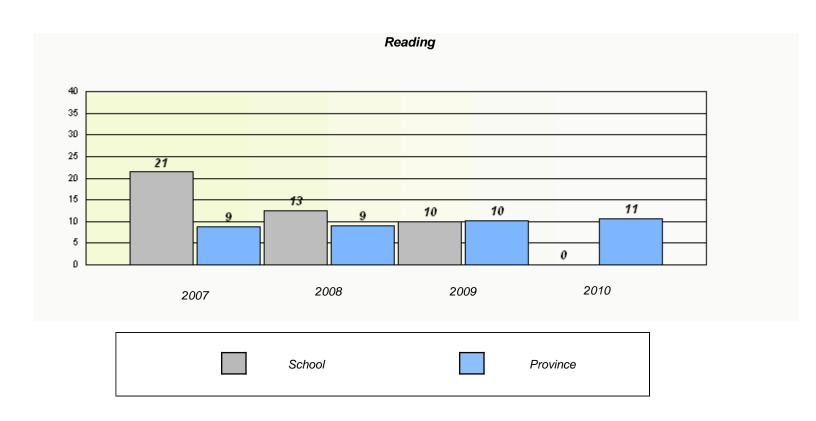

 $<sup>^{\</sup>star}$  Reading score is composite of Information and Poetry.

| School #: 023 | Sacred Heart AG |  |
|---------------|-----------------|--|
|               |                 |  |

| Total Grade 3(2010) students: 1 | Exem                       | ption Rates                   |             |  |
|---------------------------------|----------------------------|-------------------------------|-------------|--|
|                                 | Dema                       | and Writing                   |             |  |
| School data                     | with 5 or fewer students v | vithheld for reasons of confi | dentiality. |  |
|                                 |                            |                               |             |  |
|                                 |                            |                               |             |  |
|                                 |                            |                               |             |  |
|                                 |                            |                               |             |  |
|                                 |                            |                               |             |  |
|                                 |                            |                               |             |  |
| 2007                            | 2008                       | 2009                          | 2010        |  |
|                                 |                            |                               |             |  |

|          | Re                              | eading                        |             |  |
|----------|---------------------------------|-------------------------------|-------------|--|
| School o | lata with 5 or fewer students w | ithheld for reasons of confid | dentiality. |  |
|          |                                 |                               |             |  |
|          |                                 |                               |             |  |
|          |                                 |                               |             |  |
|          |                                 |                               |             |  |
|          |                                 |                               |             |  |
| 2007     | 2008                            | 2009                          | 2010        |  |
|          | School                          |                               | Province    |  |

 $<sup>^{\</sup>star}$  Reading score is composite of Information and Poetry.

District 2 - Western

School #: 023 Sacr

Sacred Heart AG

|      |                           | Participation Ra       | tes                 |              |
|------|---------------------------|------------------------|---------------------|--------------|
|      |                           | Demand Writing         | 7                   |              |
|      | School data with 5 or fe  | ewer students withheld | for reasons of conf | identiality. |
|      |                           |                        |                     |              |
|      |                           |                        |                     |              |
|      |                           |                        |                     |              |
|      |                           |                        |                     |              |
|      |                           |                        |                     |              |
|      |                           |                        |                     |              |
| 2007 | 2008                      |                        | 2009                | 2010         |
| 2007 |                           | District               | 2009                | Province     |
| _    | School                    | District               | _                   | Province     |
|      |                           | Reading                |                     |              |
|      | School data with 5 or for | ewer students withheld | for reasons of conf | identiality. |
|      |                           |                        |                     |              |
|      |                           |                        |                     |              |
|      |                           |                        |                     |              |
|      |                           |                        |                     |              |
|      |                           |                        |                     |              |
|      |                           |                        |                     |              |
| 0.00 | 6                         |                        | 0000                | 0046         |
| 2007 | 2008                      |                        | 2009                | 2010         |
|      | School                    | District               |                     | Province     |