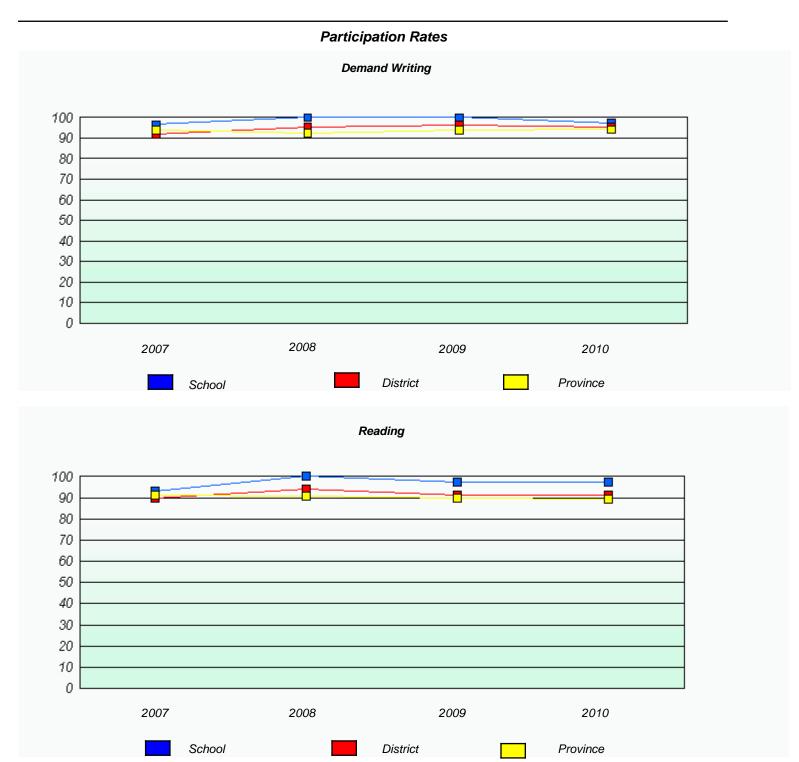

 $<sup>^{\</sup>star}$  Reading score is composite of Information and Poetry.

District 2 - Western

School #: 023 Sacr

Sacred Heart AG

|      |                           | Participation Ra       | tes                 |              |
|------|---------------------------|------------------------|---------------------|--------------|
|      |                           | Demand Writing         | 7                   |              |
|      | School data with 5 or fe  | ewer students withheld | for reasons of conf | identiality. |
|      |                           |                        |                     |              |
|      |                           |                        |                     |              |
|      |                           |                        |                     |              |
|      |                           |                        |                     |              |
|      |                           |                        |                     |              |
|      |                           |                        |                     |              |
| 2007 | 2008                      |                        | 2009                | 2010         |
| 2007 |                           | District               | 2009                | Province     |
| _    | School                    | District               | _                   | Province     |
|      |                           | Reading                |                     |              |
|      | School data with 5 or for | ewer students withheld | for reasons of conf | identiality. |
|      |                           |                        |                     |              |
|      |                           |                        |                     |              |
|      |                           |                        |                     |              |
|      |                           |                        |                     |              |
|      |                           |                        |                     |              |
|      |                           |                        |                     |              |
| 0.00 | 6                         |                        | 0000                | 0046         |
| 2007 | 2008                      |                        | 2009                | 2010         |
|      | School                    | District               |                     | Province     |