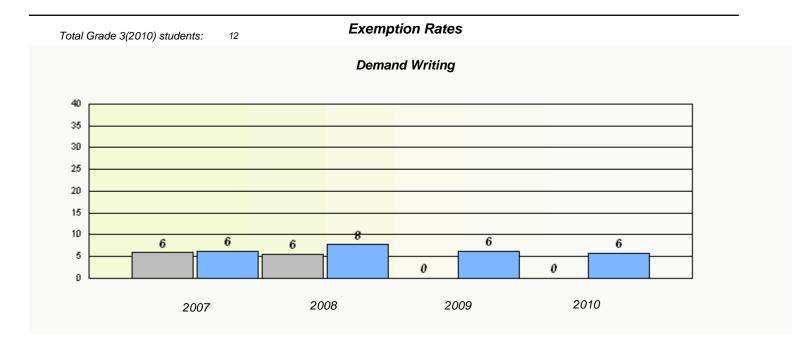

| School #: 022 | William Gillett Academy |
|---------------|-------------------------|
|               |                         |

| Total Grade 3(2010) st | tudents: 2 | Exemp                        | otion Rates                   |              |  |
|------------------------|------------|------------------------------|-------------------------------|--------------|--|
|                        |            | Dema                         | and Writing                   |              |  |
|                        | School dat | a with 5 or fewer students w | vithheld for reasons of confi | identiality. |  |
|                        |            |                              |                               |              |  |
|                        |            |                              |                               |              |  |
|                        |            |                              |                               |              |  |
|                        |            |                              |                               |              |  |
|                        |            |                              |                               |              |  |
|                        |            |                              |                               |              |  |
|                        | 2007       | 2008                         | 2009                          | 2010         |  |
|                        |            |                              |                               |              |  |

| Reading  School data with 5 or fewer students withheld for reasons of confidentiality.  2007 2008 2009 2010  School Province |           |                                 |                              |            |  |
|------------------------------------------------------------------------------------------------------------------------------|-----------|---------------------------------|------------------------------|------------|--|
| 2007 2008 2009 2010                                                                                                          |           | Re                              | eading                       |            |  |
| 2007 2008 2009 2010                                                                                                          | School    | lata with 5 or fewer students w | ithheld for reasons of confi | dentiality |  |
|                                                                                                                              | 30,750,75 |                                 |                              | aomany.    |  |
|                                                                                                                              |           |                                 |                              |            |  |
|                                                                                                                              |           |                                 |                              |            |  |
|                                                                                                                              |           |                                 |                              |            |  |
|                                                                                                                              |           |                                 |                              |            |  |
|                                                                                                                              |           |                                 |                              |            |  |
|                                                                                                                              |           |                                 |                              |            |  |
|                                                                                                                              |           |                                 |                              |            |  |
|                                                                                                                              |           |                                 |                              |            |  |
| School Province                                                                                                              | 2007      | 2008                            | 2009                         | 2010       |  |
| School Province                                                                                                              |           |                                 |                              |            |  |
| School Province                                                                                                              |           |                                 |                              |            |  |
|                                                                                                                              |           | School                          |                              | Province   |  |
|                                                                                                                              |           |                                 |                              |            |  |

 $<sup>^{\</sup>star}$  Reading score is composite of Information and Poetry.

District 2 - Western

School #: 022

William Gillett Academy