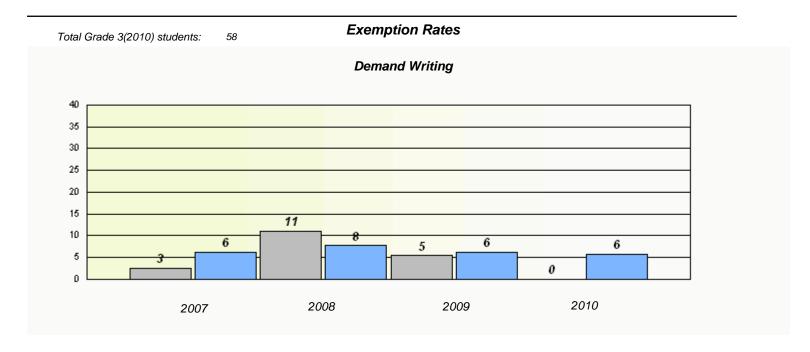

| Total Grade 3(2010) students: 4 | Exem                     | ption Rates                  |              |  |
|---------------------------------|--------------------------|------------------------------|--------------|--|
|                                 | Dem                      | and Writing                  |              |  |
| School data                     | with 5 or fewer students | withheld for reasons of conf | identiality. |  |
|                                 |                          |                              |              |  |
|                                 |                          |                              |              |  |
|                                 |                          |                              |              |  |
|                                 |                          |                              |              |  |
|                                 |                          |                              |              |  |
|                                 |                          |                              |              |  |
| 2007                            | 2008                     | 2009                         | 2010         |  |
|                                 |                          |                              |              |  |