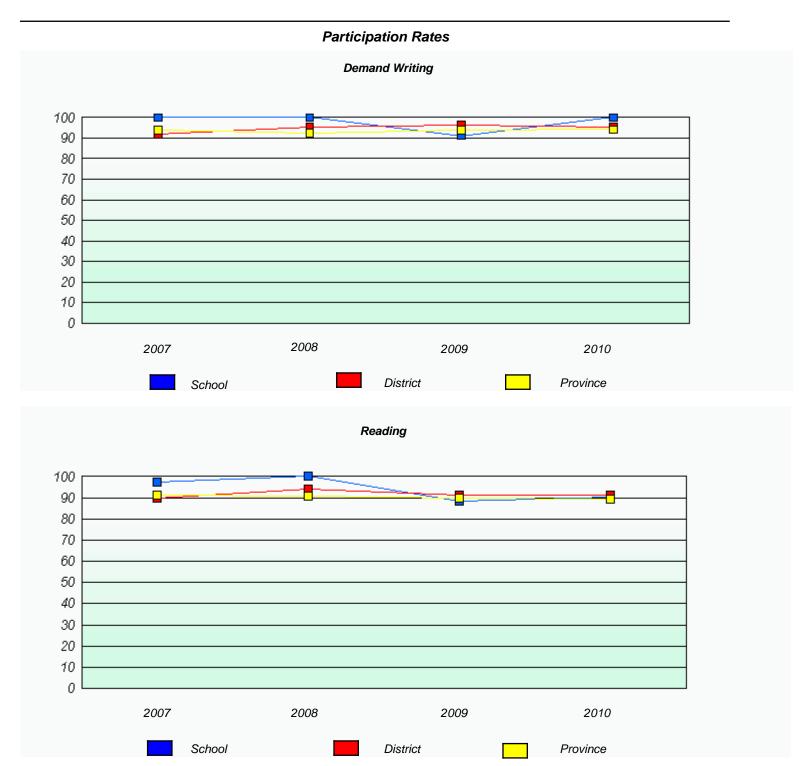

# Participation Rates **Demand Writing** School data with 5 or fewer students withheld for reasons of confidentiality. 2007 2008 2009 2010 District Province School Reading School data with 5 or fewer students withheld for reasons of confidentiality. 2008 2009 2010 2007 School District Province