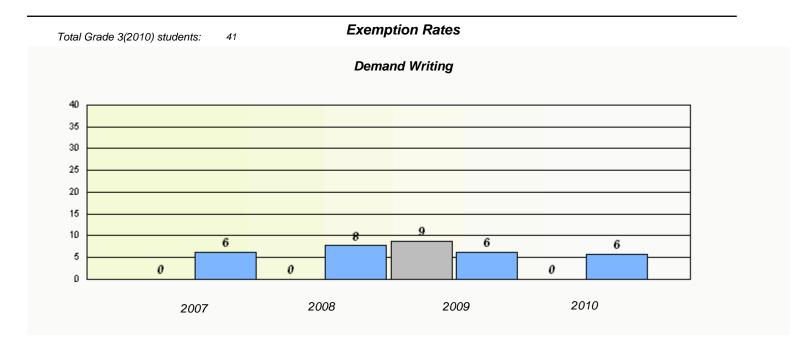

| School #: 022 | William Gillett Academy |
|---------------|-------------------------|
|               |                         |

| Total Grade 3(2010) st | tudents: 2 | Exemp                        | otion Rates                   |              |  |
|------------------------|------------|------------------------------|-------------------------------|--------------|--|
|                        |            | Dema                         | and Writing                   |              |  |
|                        | School dat | a with 5 or fewer students w | vithheld for reasons of confi | identiality. |  |
|                        |            |                              |                               |              |  |
|                        |            |                              |                               |              |  |
|                        |            |                              |                               |              |  |
|                        |            |                              |                               |              |  |
|                        |            |                              |                               |              |  |
|                        |            |                              |                               |              |  |
|                        | 2007       | 2008                         | 2009                          | 2010         |  |
|                        |            |                              |                               |              |  |

| Reading  School data with 5 or fewer students withheld for reasons of confidentiality.  2007 2008 2009 2010  School Province |           |                                 |                              |            |  |
|------------------------------------------------------------------------------------------------------------------------------|-----------|---------------------------------|------------------------------|------------|--|
| 2007 2008 2009 2010                                                                                                          |           | Re                              | eading                       |            |  |
| 2007 2008 2009 2010                                                                                                          | School    | lata with 5 or fewer students w | ithheld for reasons of confi | dentiality |  |
|                                                                                                                              | 30,750,75 |                                 |                              | aomany.    |  |
|                                                                                                                              |           |                                 |                              |            |  |
|                                                                                                                              |           |                                 |                              |            |  |
|                                                                                                                              |           |                                 |                              |            |  |
|                                                                                                                              |           |                                 |                              |            |  |
|                                                                                                                              |           |                                 |                              |            |  |
|                                                                                                                              |           |                                 |                              |            |  |
|                                                                                                                              |           |                                 |                              |            |  |
|                                                                                                                              |           |                                 |                              |            |  |
| School Province                                                                                                              | 2007      | 2008                            | 2009                         | 2010       |  |
| School Province                                                                                                              |           |                                 |                              |            |  |
| School Province                                                                                                              |           |                                 |                              |            |  |
|                                                                                                                              |           | School                          |                              | Province   |  |
|                                                                                                                              |           |                                 |                              |            |  |

 $<sup>^{\</sup>star}$  Reading score is composite of Information and Poetry.

District 2 - Western

School #: 022

William Gillett Academy