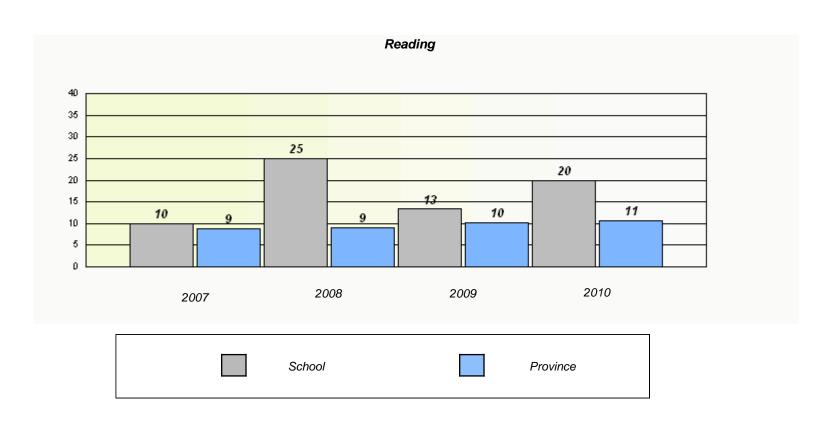

| Reading  School data with 5 or fewer students withheld for reasons of confidentiality.  2007 2008 2009 2010  School Province |           |                                 |                              |            |  |
|------------------------------------------------------------------------------------------------------------------------------|-----------|---------------------------------|------------------------------|------------|--|
| 2007 2008 2009 2010                                                                                                          |           | Re                              | eading                       |            |  |
| 2007 2008 2009 2010                                                                                                          | School    | lata with 5 or fewer students w | ithheld for reasons of confi | dentiality |  |
|                                                                                                                              | 30,750,75 |                                 |                              | aomany.    |  |
|                                                                                                                              |           |                                 |                              |            |  |
|                                                                                                                              |           |                                 |                              |            |  |
|                                                                                                                              |           |                                 |                              |            |  |
|                                                                                                                              |           |                                 |                              |            |  |
|                                                                                                                              |           |                                 |                              |            |  |
|                                                                                                                              |           |                                 |                              |            |  |
|                                                                                                                              |           |                                 |                              |            |  |
|                                                                                                                              |           |                                 |                              |            |  |
| School Province                                                                                                              | 2007      | 2008                            | 2009                         | 2010       |  |
| School Province                                                                                                              |           |                                 |                              |            |  |
| School Province                                                                                                              |           |                                 |                              |            |  |
|                                                                                                                              |           | School                          |                              | Province   |  |
|                                                                                                                              |           |                                 |                              |            |  |