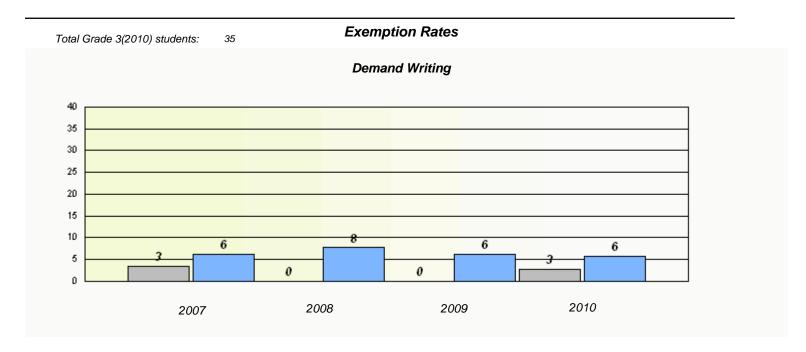

| School #: 022 | William Gillett Academy |
|---------------|-------------------------|
|               |                         |

| Total Grade 3(2010) st | tudents: 2 | Exemp                        | otion Rates                   |              |  |
|------------------------|------------|------------------------------|-------------------------------|--------------|--|
|                        |            | Dema                         | and Writing                   |              |  |
|                        | School dat | a with 5 or fewer students w | vithheld for reasons of confi | identiality. |  |
|                        |            |                              |                               |              |  |
|                        |            |                              |                               |              |  |
|                        |            |                              |                               |              |  |
|                        |            |                              |                               |              |  |
|                        |            |                              |                               |              |  |
|                        |            |                              |                               |              |  |
|                        | 2007       | 2008                         | 2009                          | 2010         |  |
|                        |            |                              |                               |              |  |

| Reading  School data with 5 or fewer students withheld for reasons of confidentiality.  2007 2008 2009 2010  School Province |           |                                 |                              |            |  |
|------------------------------------------------------------------------------------------------------------------------------|-----------|---------------------------------|------------------------------|------------|--|
| 2007 2008 2009 2010                                                                                                          |           | Re                              | eading                       |            |  |
| 2007 2008 2009 2010                                                                                                          | School    | lata with 5 or fewer students w | ithheld for reasons of confi | dentiality |  |
|                                                                                                                              | 30,750,75 |                                 |                              | aomany.    |  |
|                                                                                                                              |           |                                 |                              |            |  |
|                                                                                                                              |           |                                 |                              |            |  |
|                                                                                                                              |           |                                 |                              |            |  |
|                                                                                                                              |           |                                 |                              |            |  |
|                                                                                                                              |           |                                 |                              |            |  |
|                                                                                                                              |           |                                 |                              |            |  |
|                                                                                                                              |           |                                 |                              |            |  |
|                                                                                                                              |           |                                 |                              |            |  |
| School Province                                                                                                              | 2007      | 2008                            | 2009                         | 2010       |  |
| School Province                                                                                                              |           |                                 |                              |            |  |
| School Province                                                                                                              |           |                                 |                              |            |  |
|                                                                                                                              |           | School                          |                              | Province   |  |
|                                                                                                                              |           |                                 |                              |            |  |