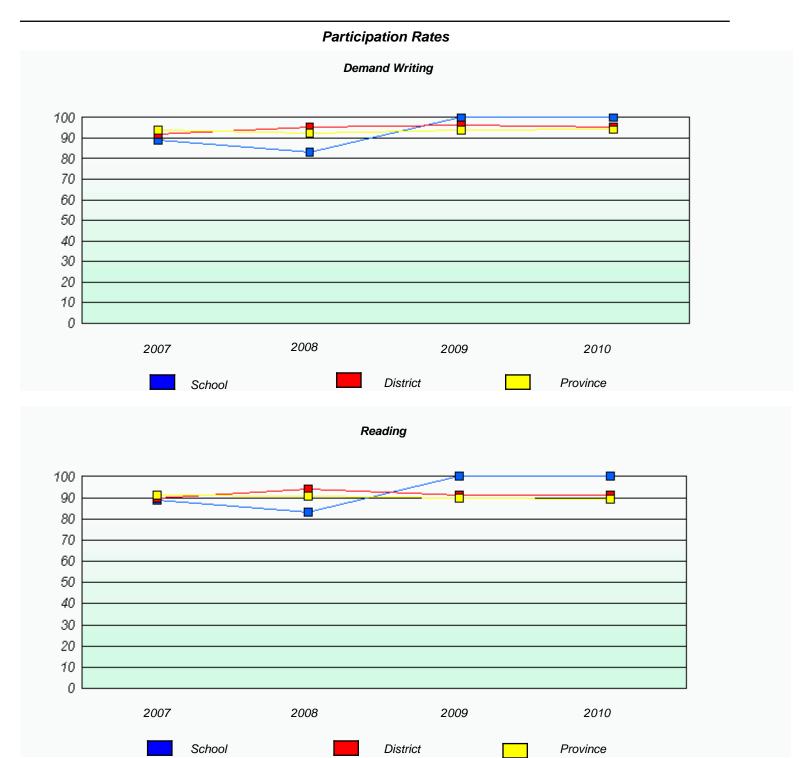

# Participation Rates **Demand Writing** School data with 5 or fewer students withheld for reasons of confidentiality. 2007 2008 2009 2010 District Province School Reading School data with 5 or fewer students withheld for reasons of confidentiality. 2008 2009 2010 2007 School District Province

 $<sup>^{\</sup>star}$  Reading score is composite of Information and Poetry.

| School #: 023 | Sacred Heart AG |  |
|---------------|-----------------|--|
|               |                 |  |

| Total Grade 3(2010) students: 1 | Exem                       | ption Rates                   |             |  |
|---------------------------------|----------------------------|-------------------------------|-------------|--|
|                                 | Dema                       | and Writing                   |             |  |
| School data                     | with 5 or fewer students v | vithheld for reasons of confi | dentiality. |  |
|                                 |                            |                               |             |  |
|                                 |                            |                               |             |  |
|                                 |                            |                               |             |  |
|                                 |                            |                               |             |  |
|                                 |                            |                               |             |  |
|                                 |                            |                               |             |  |
| 2007                            | 2008                       | 2009                          | 2010        |  |
|                                 |                            |                               |             |  |