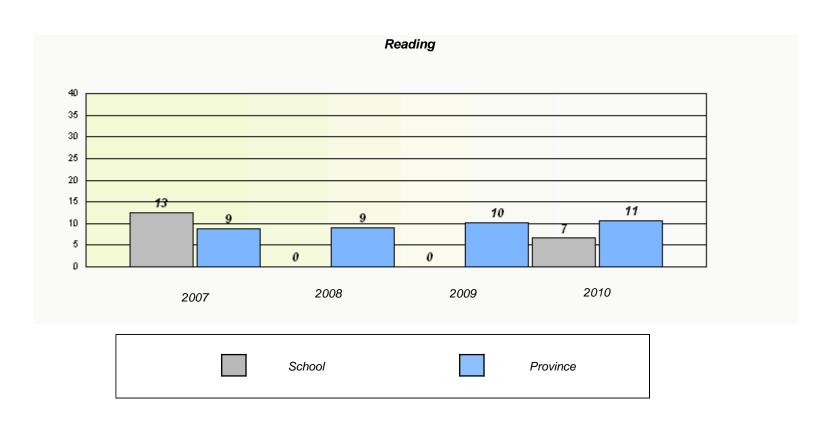

| Reading  School data with 5 or fewer students withheld for reasons of confidentiality.  2007 2008 2009 2010  School Province |           |                                 |                              |            |  |
|------------------------------------------------------------------------------------------------------------------------------|-----------|---------------------------------|------------------------------|------------|--|
| 2007 2008 2009 2010                                                                                                          |           | Re                              | eading                       |            |  |
| 2007 2008 2009 2010                                                                                                          | School    | lata with 5 or fewer students w | ithheld for reasons of confi | dentiality |  |
|                                                                                                                              | 30,750,75 |                                 |                              | aomany.    |  |
|                                                                                                                              |           |                                 |                              |            |  |
|                                                                                                                              |           |                                 |                              |            |  |
|                                                                                                                              |           |                                 |                              |            |  |
|                                                                                                                              |           |                                 |                              |            |  |
|                                                                                                                              |           |                                 |                              |            |  |
|                                                                                                                              |           |                                 |                              |            |  |
|                                                                                                                              |           |                                 |                              |            |  |
|                                                                                                                              |           |                                 |                              |            |  |
| School Province                                                                                                              | 2007      | 2008                            | 2009                         | 2010       |  |
| School Province                                                                                                              |           |                                 |                              |            |  |
| School Province                                                                                                              |           |                                 |                              |            |  |
|                                                                                                                              |           | School                          |                              | Province   |  |
|                                                                                                                              |           |                                 |                              |            |  |

 $<sup>^{\</sup>star}$  Reading score is composite of Information and Poetry.

District 2 - Western

School #: 022

William Gillett Academy