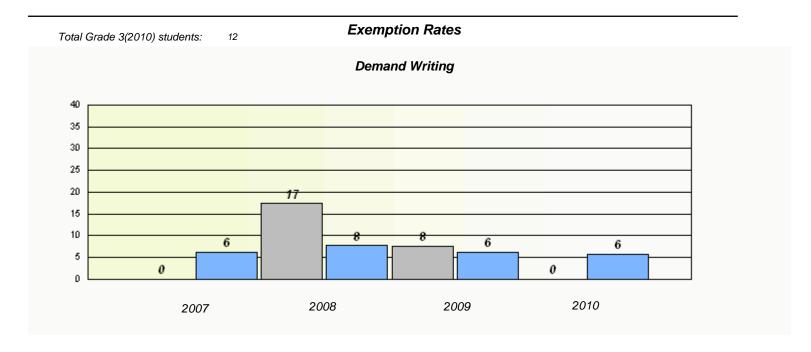

| School #: 022 | William Gillett Academy |
|---------------|-------------------------|
|               |                         |

| Total Grade 3(2010) st | tudents: 2 | Exemp                        | otion Rates                   |              |  |
|------------------------|------------|------------------------------|-------------------------------|--------------|--|
|                        |            | Dema                         | and Writing                   |              |  |
|                        | School dat | a with 5 or fewer students w | vithheld for reasons of confi | identiality. |  |
|                        |            |                              |                               |              |  |
|                        |            |                              |                               |              |  |
|                        |            |                              |                               |              |  |
|                        |            |                              |                               |              |  |
|                        |            |                              |                               |              |  |
|                        |            |                              |                               |              |  |
|                        | 2007       | 2008                         | 2009                          | 2010         |  |
|                        |            |                              |                               |              |  |

| Reading  School data with 5 or fewer students withheld for reasons of confidentiality.  2007 2008 2009 2010  School Province |           |                                 |                              |            |  |
|------------------------------------------------------------------------------------------------------------------------------|-----------|---------------------------------|------------------------------|------------|--|
| 2007 2008 2009 2010                                                                                                          |           | Re                              | eading                       |            |  |
| 2007 2008 2009 2010                                                                                                          | School    | lata with 5 or fewer students w | ithheld for reasons of confi | dentiality |  |
|                                                                                                                              | 30,750,75 |                                 |                              | aomany.    |  |
|                                                                                                                              |           |                                 |                              |            |  |
|                                                                                                                              |           |                                 |                              |            |  |
|                                                                                                                              |           |                                 |                              |            |  |
|                                                                                                                              |           |                                 |                              |            |  |
|                                                                                                                              |           |                                 |                              |            |  |
|                                                                                                                              |           |                                 |                              |            |  |
|                                                                                                                              |           |                                 |                              |            |  |
|                                                                                                                              |           |                                 |                              |            |  |
| School Province                                                                                                              | 2007      | 2008                            | 2009                         | 2010       |  |
| School Province                                                                                                              |           |                                 |                              |            |  |
| School Province                                                                                                              |           |                                 |                              |            |  |
|                                                                                                                              |           | School                          |                              | Province   |  |
|                                                                                                                              |           |                                 |                              |            |  |

 $<sup>^{\</sup>star}$  Reading score is composite of Information and Poetry.

District 2 - Western

School #: 022

William Gillett Academy