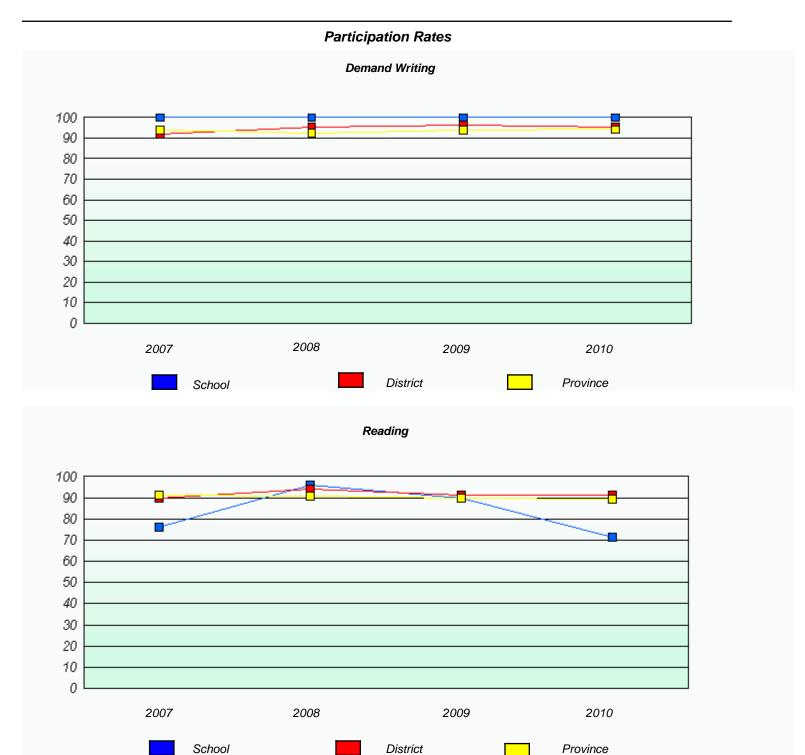

# Participation Rates **Demand Writing** School data with 5 or fewer students withheld for reasons of confidentiality. 2007 2008 2009 2010 District Province School Reading School data with 5 or fewer students withheld for reasons of confidentiality. 2008 2009 2010 2007 School District Province

 $<sup>^{\</sup>star}$  Reading score is composite of Information and Poetry.

| School #: 023 | Sacred Heart AG |  |
|---------------|-----------------|--|
|               |                 |  |

| Total Grade 3(2010) students: 1 | Exem                       | ption Rates                   |             |  |
|---------------------------------|----------------------------|-------------------------------|-------------|--|
|                                 | Dema                       | and Writing                   |             |  |
| School data                     | with 5 or fewer students v | vithheld for reasons of confi | dentiality. |  |
|                                 |                            |                               |             |  |
|                                 |                            |                               |             |  |
|                                 |                            |                               |             |  |
|                                 |                            |                               |             |  |
|                                 |                            |                               |             |  |
|                                 |                            |                               |             |  |
| 2007                            | 2008                       | 2009                          | 2010        |  |
|                                 |                            |                               |             |  |