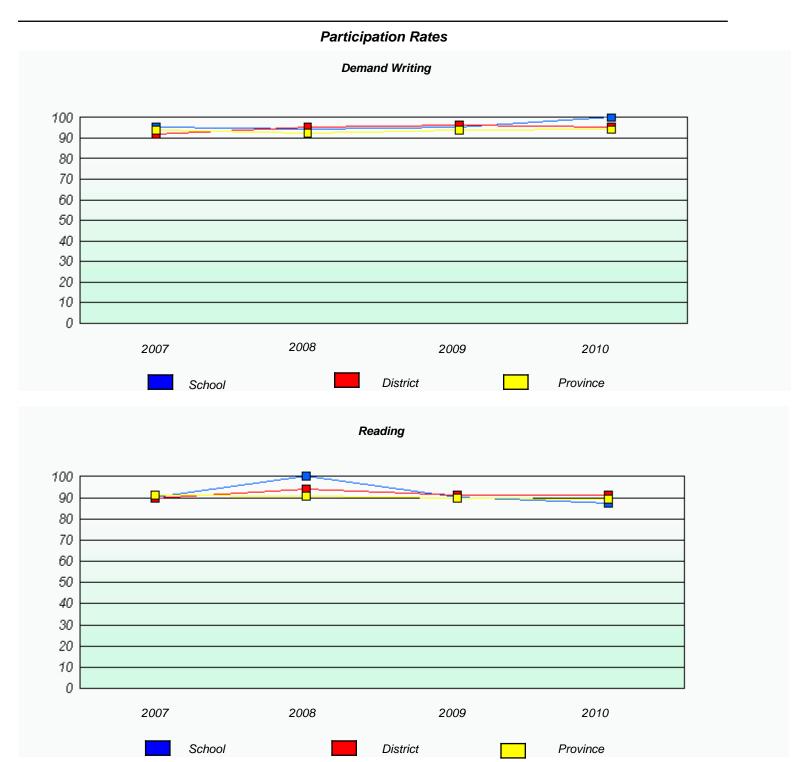

 $<sup>^{\</sup>star}$  Reading score is composite of Information and Poetry.

District 2 - Western

School #: 023 Sacr

Sacred Heart AG

|      |                           | Participation Ra       | tes                 |              |
|------|---------------------------|------------------------|---------------------|--------------|
|      |                           | Demand Writing         | 7                   |              |
|      | School data with 5 or fe  | ewer students withheld | for reasons of conf | identiality. |
|      |                           |                        |                     |              |
|      |                           |                        |                     |              |
|      |                           |                        |                     |              |
|      |                           |                        |                     |              |
|      |                           |                        |                     |              |
|      |                           |                        |                     |              |
| 2007 | 2008                      |                        | 2009                | 2010         |
| 2007 |                           | District               | 2009                | Province     |
| _    | School                    | District               | _                   | Province     |
|      |                           | Reading                |                     |              |
|      | School data with 5 or for | ewer students withheld | for reasons of conf | identiality. |
|      |                           |                        |                     |              |
|      |                           |                        |                     |              |
|      |                           |                        |                     |              |
|      |                           |                        |                     |              |
|      |                           |                        |                     |              |
|      |                           |                        |                     |              |
| 0.00 | 6                         |                        | 0000                | 0046         |
| 2007 | 2008                      |                        | 2009                | 2010         |
|      | School                    | District               |                     | Province     |