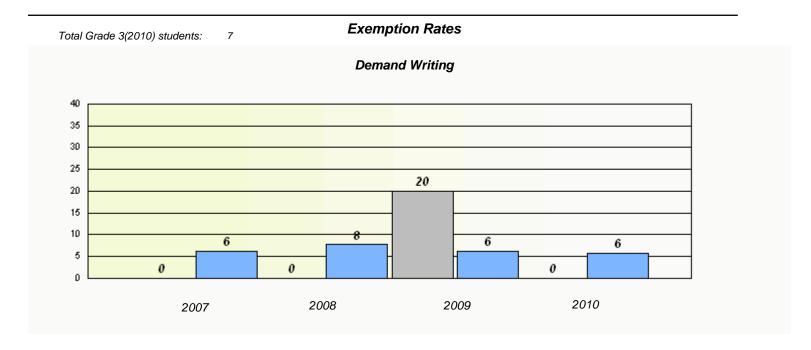

 $<sup>^{\</sup>star}$  Reading score is composite of Information and Poetry.

| School #: 023 | Sacred Heart AG |  |
|---------------|-----------------|--|
|               |                 |  |

| Total Grade 3(2010) students: 1 | Exem                       | ption Rates                   |             |  |
|---------------------------------|----------------------------|-------------------------------|-------------|--|
|                                 | Dema                       | and Writing                   |             |  |
| School data                     | with 5 or fewer students v | vithheld for reasons of confi | dentiality. |  |
|                                 |                            |                               |             |  |
|                                 |                            |                               |             |  |
|                                 |                            |                               |             |  |
|                                 |                            |                               |             |  |
|                                 |                            |                               |             |  |
|                                 |                            |                               |             |  |
| 2007                            | 2008                       | 2009                          | 2010        |  |
|                                 |                            |                               |             |  |