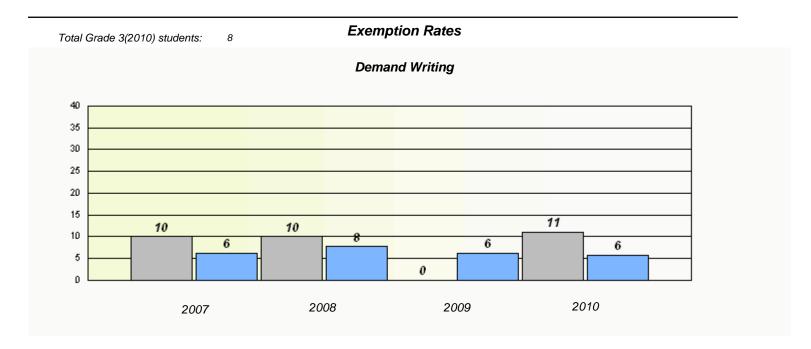

| School #: 022 | William Gillett Academy |
|---------------|-------------------------|
|               |                         |

| Total Grade 3(2010) st | tudents: 2 | Exemp                        | otion Rates                   |              |  |
|------------------------|------------|------------------------------|-------------------------------|--------------|--|
|                        |            | Dema                         | and Writing                   |              |  |
|                        | School dat | a with 5 or fewer students w | vithheld for reasons of confi | identiality. |  |
|                        |            |                              |                               |              |  |
|                        |            |                              |                               |              |  |
|                        |            |                              |                               |              |  |
|                        |            |                              |                               |              |  |
|                        |            |                              |                               |              |  |
|                        |            |                              |                               |              |  |
|                        | 2007       | 2008                         | 2009                          | 2010         |  |
|                        |            |                              |                               |              |  |