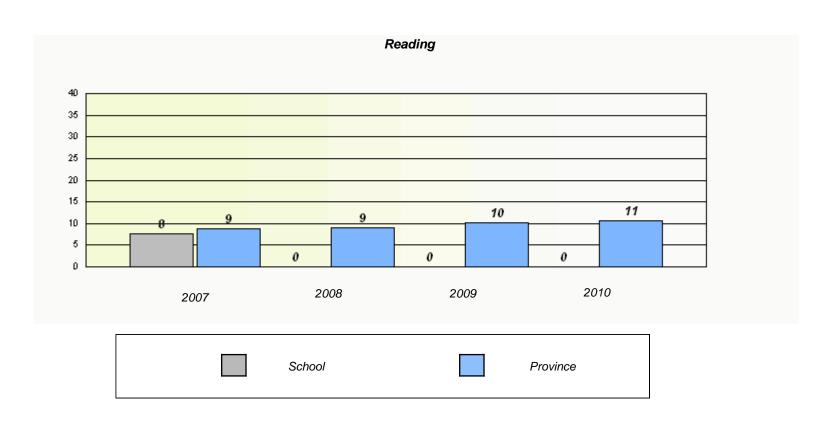

| Reading  School data with 5 or fewer students withheld for reasons of confidentiality.  2007 2008 2009 2010  School Province |           |                                 |                              |            |  |
|------------------------------------------------------------------------------------------------------------------------------|-----------|---------------------------------|------------------------------|------------|--|
| 2007 2008 2009 2010                                                                                                          |           | Re                              | eading                       |            |  |
| 2007 2008 2009 2010                                                                                                          | School    | lata with 5 or fewer students w | ithheld for reasons of confi | dentiality |  |
|                                                                                                                              | 30,750,75 |                                 |                              | aomany.    |  |
|                                                                                                                              |           |                                 |                              |            |  |
|                                                                                                                              |           |                                 |                              |            |  |
|                                                                                                                              |           |                                 |                              |            |  |
|                                                                                                                              |           |                                 |                              |            |  |
|                                                                                                                              |           |                                 |                              |            |  |
|                                                                                                                              |           |                                 |                              |            |  |
|                                                                                                                              |           |                                 |                              |            |  |
|                                                                                                                              |           |                                 |                              |            |  |
| School Province                                                                                                              | 2007      | 2008                            | 2009                         | 2010       |  |
| School Province                                                                                                              |           |                                 |                              |            |  |
| School Province                                                                                                              |           |                                 |                              |            |  |
|                                                                                                                              |           | School                          |                              | Province   |  |
|                                                                                                                              |           |                                 |                              |            |  |

 $<sup>^{\</sup>star}$  Reading score is composite of Information and Poetry.

District 2 - Western

School #: 022

William Gillett Academy