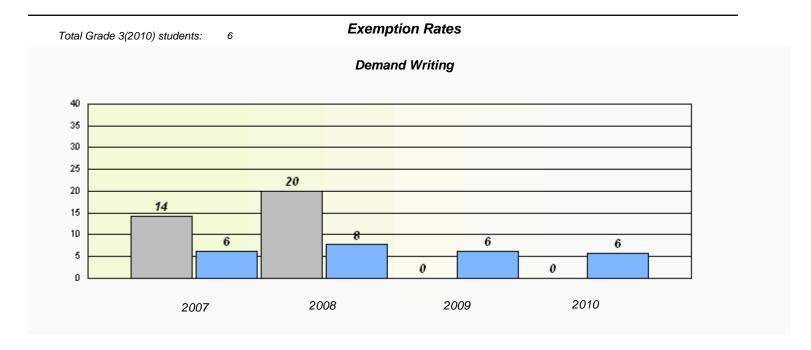

| School #: 022 | William Gillett Academy |
|---------------|-------------------------|
|               |                         |

| Total Grade 3(2010) st | tudents: 2 | Exemp                        | otion Rates                   |              |  |
|------------------------|------------|------------------------------|-------------------------------|--------------|--|
|                        |            | Dema                         | and Writing                   |              |  |
|                        | School dat | a with 5 or fewer students w | vithheld for reasons of confi | identiality. |  |
|                        |            |                              |                               |              |  |
|                        |            |                              |                               |              |  |
|                        |            |                              |                               |              |  |
|                        |            |                              |                               |              |  |
|                        |            |                              |                               |              |  |
|                        |            |                              |                               |              |  |
|                        | 2007       | 2008                         | 2009                          | 2010         |  |
|                        |            |                              |                               |              |  |

| Reading  School data with 5 or fewer students withheld for reasons of confidentiality.  2007 2008 2009 2010  School Province |           |                                 |                              |            |  |
|------------------------------------------------------------------------------------------------------------------------------|-----------|---------------------------------|------------------------------|------------|--|
| 2007 2008 2009 2010                                                                                                          |           | Re                              | eading                       |            |  |
| 2007 2008 2009 2010                                                                                                          | School    | lata with 5 or fewer students w | ithheld for reasons of confi | dentiality |  |
|                                                                                                                              | 30,750,75 |                                 |                              | aomany.    |  |
|                                                                                                                              |           |                                 |                              |            |  |
|                                                                                                                              |           |                                 |                              |            |  |
|                                                                                                                              |           |                                 |                              |            |  |
|                                                                                                                              |           |                                 |                              |            |  |
|                                                                                                                              |           |                                 |                              |            |  |
|                                                                                                                              |           |                                 |                              |            |  |
|                                                                                                                              |           |                                 |                              |            |  |
|                                                                                                                              |           |                                 |                              |            |  |
| School Province                                                                                                              | 2007      | 2008                            | 2009                         | 2010       |  |
| School Province                                                                                                              |           |                                 |                              |            |  |
| School Province                                                                                                              |           |                                 |                              |            |  |
|                                                                                                                              |           | School                          |                              | Province   |  |
|                                                                                                                              |           |                                 |                              |            |  |