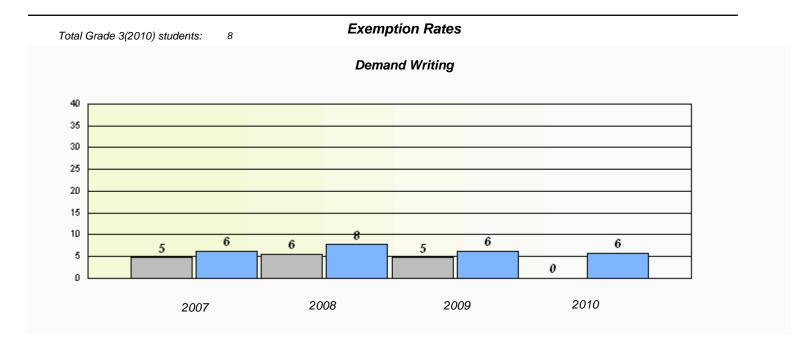

| School #: 022 | William Gillett Academy |
|---------------|-------------------------|
|               |                         |

| Total Grade 3(2010) st | tudents: 2 | Exemp                        | otion Rates                   |              |  |
|------------------------|------------|------------------------------|-------------------------------|--------------|--|
|                        |            | Dema                         | and Writing                   |              |  |
|                        | School dat | a with 5 or fewer students w | vithheld for reasons of confi | identiality. |  |
|                        |            |                              |                               |              |  |
|                        |            |                              |                               |              |  |
|                        |            |                              |                               |              |  |
|                        |            |                              |                               |              |  |
|                        |            |                              |                               |              |  |
|                        |            |                              |                               |              |  |
|                        | 2007       | 2008                         | 2009                          | 2010         |  |
|                        |            |                              |                               |              |  |

| Reading  School data with 5 or fewer students withheld for reasons of confidentiality.  2007 2008 2009 2010  School Province |           |                                 |                              |            |  |
|------------------------------------------------------------------------------------------------------------------------------|-----------|---------------------------------|------------------------------|------------|--|
| 2007 2008 2009 2010                                                                                                          |           | Re                              | eading                       |            |  |
| 2007 2008 2009 2010                                                                                                          | School    | lata with 5 or fewer students w | ithheld for reasons of confi | dentiality |  |
|                                                                                                                              | 30,750,75 |                                 |                              | aomany.    |  |
|                                                                                                                              |           |                                 |                              |            |  |
|                                                                                                                              |           |                                 |                              |            |  |
|                                                                                                                              |           |                                 |                              |            |  |
|                                                                                                                              |           |                                 |                              |            |  |
|                                                                                                                              |           |                                 |                              |            |  |
|                                                                                                                              |           |                                 |                              |            |  |
|                                                                                                                              |           |                                 |                              |            |  |
|                                                                                                                              |           |                                 |                              |            |  |
| School Province                                                                                                              | 2007      | 2008                            | 2009                         | 2010       |  |
| School Province                                                                                                              |           |                                 |                              |            |  |
| School Province                                                                                                              |           |                                 |                              |            |  |
|                                                                                                                              |           | School                          |                              | Province   |  |
|                                                                                                                              |           |                                 |                              |            |  |