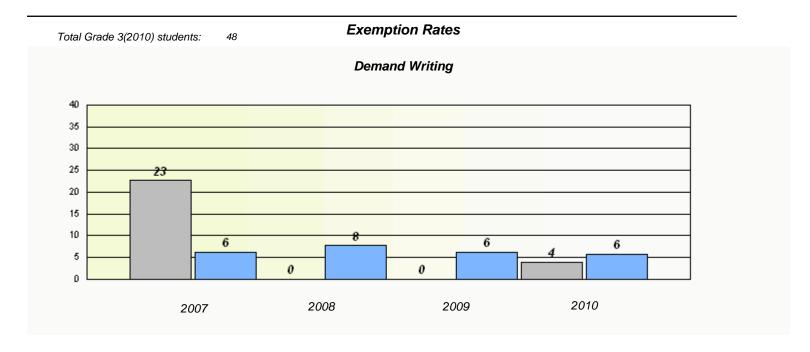

| School #: 022 | William Gillett Academy |
|---------------|-------------------------|
|               |                         |

| Total Grade 3(2010) st | tudents: 2 | Exemp                        | otion Rates                   |              |  |
|------------------------|------------|------------------------------|-------------------------------|--------------|--|
|                        |            | Dema                         | and Writing                   |              |  |
|                        | School dat | a with 5 or fewer students w | vithheld for reasons of confi | identiality. |  |
|                        |            |                              |                               |              |  |
|                        |            |                              |                               |              |  |
|                        |            |                              |                               |              |  |
|                        |            |                              |                               |              |  |
|                        |            |                              |                               |              |  |
|                        |            |                              |                               |              |  |
|                        | 2007       | 2008                         | 2009                          | 2010         |  |
|                        |            |                              |                               |              |  |