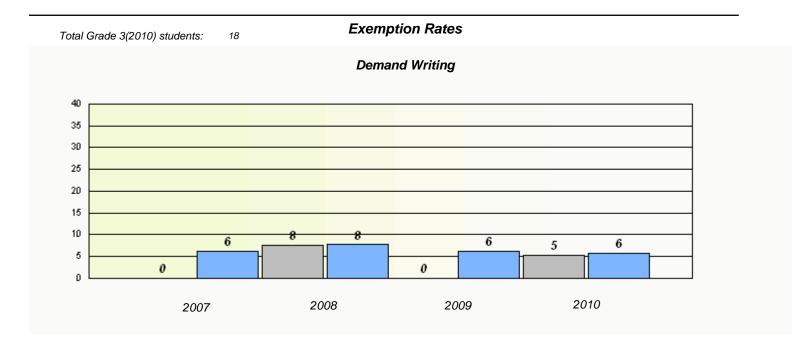

| School #: 022 | William Gillett Academy |
|---------------|-------------------------|
|               |                         |

| Total Grade 3(2010) st | tudents: 2 | Exemp                        | otion Rates                   |              |  |
|------------------------|------------|------------------------------|-------------------------------|--------------|--|
|                        |            | Dema                         | and Writing                   |              |  |
|                        | School dat | a with 5 or fewer students w | vithheld for reasons of confi | identiality. |  |
|                        |            |                              |                               |              |  |
|                        |            |                              |                               |              |  |
|                        |            |                              |                               |              |  |
|                        |            |                              |                               |              |  |
|                        |            |                              |                               |              |  |
|                        |            |                              |                               |              |  |
|                        | 2007       | 2008                         | 2009                          | 2010         |  |
|                        |            |                              |                               |              |  |