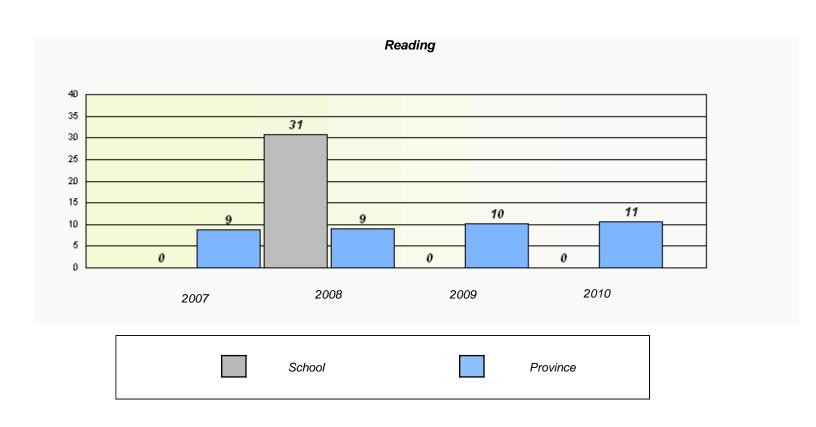

| Reading  School data with 5 or fewer students withheld for reasons of confidentiality.  2007 2008 2009 2010  School Province |           |                                 |                              |            |  |
|------------------------------------------------------------------------------------------------------------------------------|-----------|---------------------------------|------------------------------|------------|--|
| 2007 2008 2009 2010                                                                                                          |           | Re                              | eading                       |            |  |
| 2007 2008 2009 2010                                                                                                          | School    | lata with 5 or fewer students w | ithheld for reasons of confi | dentiality |  |
|                                                                                                                              | 30,750,75 |                                 |                              | aomany.    |  |
|                                                                                                                              |           |                                 |                              |            |  |
|                                                                                                                              |           |                                 |                              |            |  |
|                                                                                                                              |           |                                 |                              |            |  |
|                                                                                                                              |           |                                 |                              |            |  |
|                                                                                                                              |           |                                 |                              |            |  |
|                                                                                                                              |           |                                 |                              |            |  |
|                                                                                                                              |           |                                 |                              |            |  |
|                                                                                                                              |           |                                 |                              |            |  |
| School Province                                                                                                              | 2007      | 2008                            | 2009                         | 2010       |  |
| School Province                                                                                                              |           |                                 |                              |            |  |
| School Province                                                                                                              |           |                                 |                              |            |  |
|                                                                                                                              |           | School                          |                              | Province   |  |
|                                                                                                                              |           |                                 |                              |            |  |

 $<sup>^{\</sup>star}$  Reading score is composite of Information and Poetry.

District 2 - Western

School #: 022

William Gillett Academy