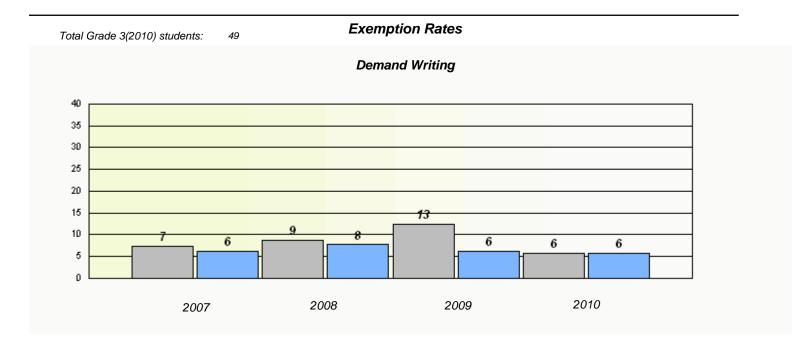

| School #: 022 | William Gillett Academy |
|---------------|-------------------------|
|               |                         |

| Total Grade 3(2010) st | tudents: 2 | Exemp                        | otion Rates                   |              |  |
|------------------------|------------|------------------------------|-------------------------------|--------------|--|
|                        |            | Dema                         | and Writing                   |              |  |
|                        | School dat | a with 5 or fewer students w | vithheld for reasons of confi | identiality. |  |
|                        |            |                              |                               |              |  |
|                        |            |                              |                               |              |  |
|                        |            |                              |                               |              |  |
|                        |            |                              |                               |              |  |
|                        |            |                              |                               |              |  |
|                        |            |                              |                               |              |  |
|                        | 2007       | 2008                         | 2009                          | 2010         |  |
|                        |            |                              |                               |              |  |