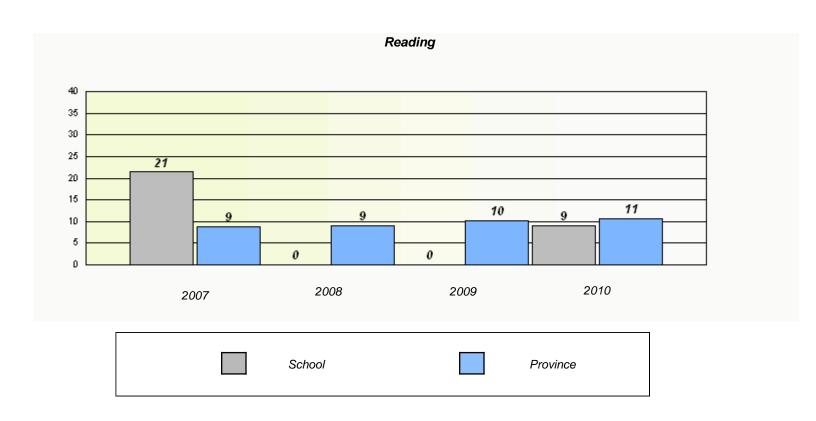

| Reading  School data with 5 or fewer students withheld for reasons of confidentiality.  2007 2008 2009 2010  School Province |           |                                 |                              |            |  |
|------------------------------------------------------------------------------------------------------------------------------|-----------|---------------------------------|------------------------------|------------|--|
| 2007 2008 2009 2010                                                                                                          |           | Re                              | eading                       |            |  |
| 2007 2008 2009 2010                                                                                                          | School    | lata with 5 or fewer students w | ithheld for reasons of confi | dentiality |  |
|                                                                                                                              | 30,750,75 |                                 |                              | aomany.    |  |
|                                                                                                                              |           |                                 |                              |            |  |
|                                                                                                                              |           |                                 |                              |            |  |
|                                                                                                                              |           |                                 |                              |            |  |
|                                                                                                                              |           |                                 |                              |            |  |
|                                                                                                                              |           |                                 |                              |            |  |
|                                                                                                                              |           |                                 |                              |            |  |
|                                                                                                                              |           |                                 |                              |            |  |
|                                                                                                                              |           |                                 |                              |            |  |
| School Province                                                                                                              | 2007      | 2008                            | 2009                         | 2010       |  |
| School Province                                                                                                              |           |                                 |                              |            |  |
| School Province                                                                                                              |           |                                 |                              |            |  |
|                                                                                                                              |           | School                          |                              | Province   |  |
|                                                                                                                              |           |                                 |                              |            |  |

 $<sup>^{\</sup>star}$  Reading score is composite of Information and Poetry.

District 2 - Western

School #: 022

William Gillett Academy