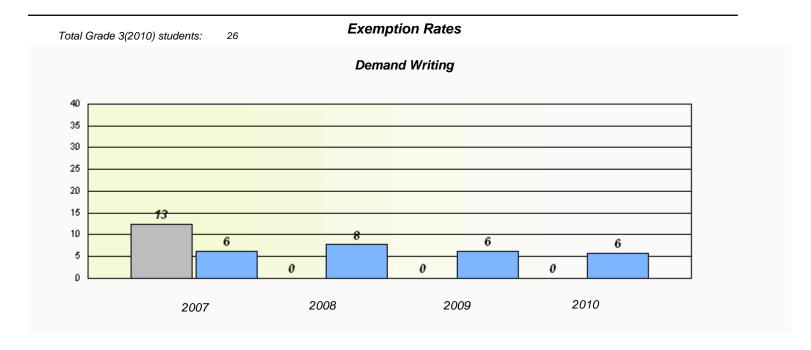

 $<sup>^{\</sup>star}$  Reading score is composite of Information and Poetry.

| School #: 023 | Sacred Heart AG |  |
|---------------|-----------------|--|
|               |                 |  |

| Total Grade 3(2010) students: 1 | Exem                       | ption Rates                   |             |  |
|---------------------------------|----------------------------|-------------------------------|-------------|--|
|                                 | Dema                       | and Writing                   |             |  |
| School data                     | with 5 or fewer students v | vithheld for reasons of confi | dentiality. |  |
|                                 |                            |                               |             |  |
|                                 |                            |                               |             |  |
|                                 |                            |                               |             |  |
|                                 |                            |                               |             |  |
|                                 |                            |                               |             |  |
|                                 |                            |                               |             |  |
| 2007                            | 2008                       | 2009                          | 2010        |  |
|                                 |                            |                               |             |  |

|          | Re                              | eading                        |             |  |
|----------|---------------------------------|-------------------------------|-------------|--|
| School o | lata with 5 or fewer students w | ithheld for reasons of confid | dentiality. |  |
|          |                                 |                               |             |  |
|          |                                 |                               |             |  |
|          |                                 |                               |             |  |
|          |                                 |                               |             |  |
|          |                                 |                               |             |  |
| 2007     | 2008                            | 2009                          | 2010        |  |
|          | School                          |                               | Province    |  |

 $<sup>^{\</sup>star}$  Reading score is composite of Information and Poetry.

District 2 - Western

School #: 023 Sacr

Sacred Heart AG

|      |                           | Participation Ra       | tes                 |              |
|------|---------------------------|------------------------|---------------------|--------------|
|      |                           | Demand Writing         | 7                   |              |
|      | School data with 5 or fe  | ewer students withheld | for reasons of conf | identiality. |
|      |                           |                        |                     |              |
|      |                           |                        |                     |              |
|      |                           |                        |                     |              |
|      |                           |                        |                     |              |
|      |                           |                        |                     |              |
|      |                           |                        |                     |              |
| 2007 | 2008                      |                        | 2009                | 2010         |
| 2007 |                           | District               | 2009                | Province     |
| _    | School                    | District               | _                   | Province     |
|      |                           | Reading                |                     |              |
|      | School data with 5 or for | ewer students withheld | for reasons of conf | identiality. |
|      |                           |                        |                     |              |
|      |                           |                        |                     |              |
|      |                           |                        |                     |              |
|      |                           |                        |                     |              |
|      |                           |                        |                     |              |
|      |                           |                        |                     |              |
| 0.00 | 6                         |                        | 0000                | 0046         |
| 2007 | 2008                      |                        | 2009                | 2010         |
|      | School                    | District               |                     | Province     |