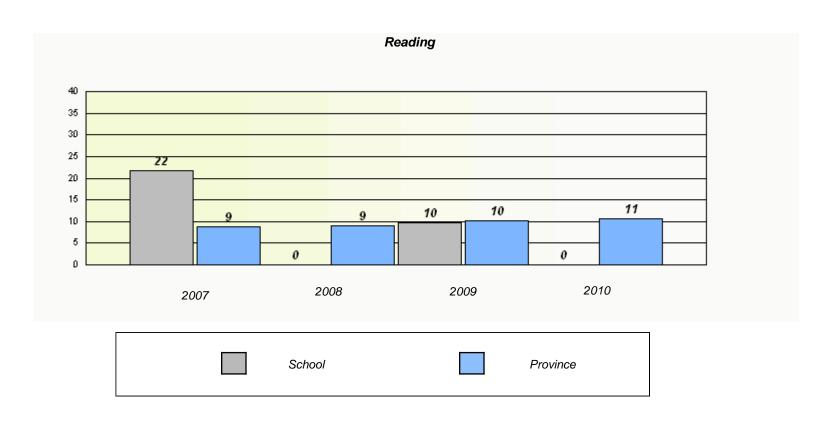

| Reading  School data with 5 or fewer students withheld for reasons of confidentiality.  2007 2008 2009 2010  School Province |           |                                 |                              |            |  |
|------------------------------------------------------------------------------------------------------------------------------|-----------|---------------------------------|------------------------------|------------|--|
| 2007 2008 2009 2010                                                                                                          |           | Re                              | eading                       |            |  |
| 2007 2008 2009 2010                                                                                                          | School    | lata with 5 or fewer students w | ithheld for reasons of confi | dentiality |  |
|                                                                                                                              | 30,750,75 |                                 |                              | aomany.    |  |
|                                                                                                                              |           |                                 |                              |            |  |
|                                                                                                                              |           |                                 |                              |            |  |
|                                                                                                                              |           |                                 |                              |            |  |
|                                                                                                                              |           |                                 |                              |            |  |
|                                                                                                                              |           |                                 |                              |            |  |
|                                                                                                                              |           |                                 |                              |            |  |
|                                                                                                                              |           |                                 |                              |            |  |
|                                                                                                                              |           |                                 |                              |            |  |
| School Province                                                                                                              | 2007      | 2008                            | 2009                         | 2010       |  |
| School Province                                                                                                              |           |                                 |                              |            |  |
| School Province                                                                                                              |           |                                 |                              |            |  |
|                                                                                                                              |           | School                          |                              | Province   |  |
|                                                                                                                              |           |                                 |                              |            |  |

 $<sup>^{\</sup>star}$  Reading score is composite of Information and Poetry.

District 2 - Western

School #: 022

William Gillett Academy