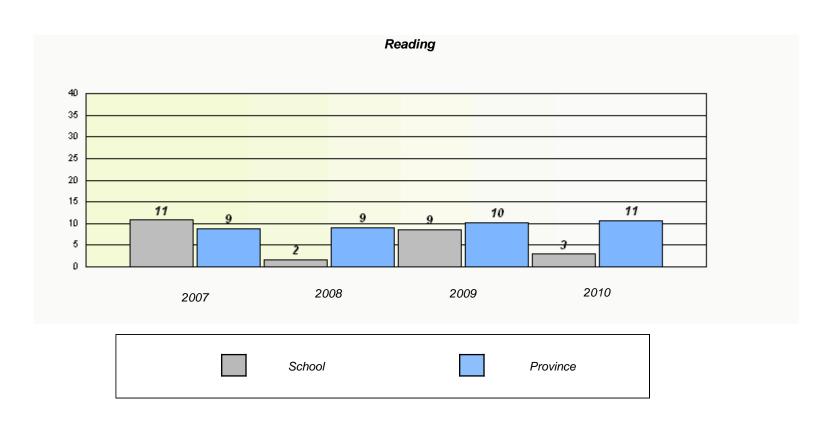

| Reading  School data with 5 or fewer students withheld for reasons of confidentiality.  2007 2008 2009 2010  School Province |           |                                 |                              |            |  |
|------------------------------------------------------------------------------------------------------------------------------|-----------|---------------------------------|------------------------------|------------|--|
| 2007 2008 2009 2010                                                                                                          |           | Re                              | eading                       |            |  |
| 2007 2008 2009 2010                                                                                                          | School    | lata with 5 or fewer students w | ithheld for reasons of confi | dentiality |  |
|                                                                                                                              | 30,750,75 |                                 |                              | aomany.    |  |
|                                                                                                                              |           |                                 |                              |            |  |
|                                                                                                                              |           |                                 |                              |            |  |
|                                                                                                                              |           |                                 |                              |            |  |
|                                                                                                                              |           |                                 |                              |            |  |
|                                                                                                                              |           |                                 |                              |            |  |
|                                                                                                                              |           |                                 |                              |            |  |
|                                                                                                                              |           |                                 |                              |            |  |
|                                                                                                                              |           |                                 |                              |            |  |
| School Province                                                                                                              | 2007      | 2008                            | 2009                         | 2010       |  |
| School Province                                                                                                              |           |                                 |                              |            |  |
| School Province                                                                                                              |           |                                 |                              |            |  |
|                                                                                                                              |           | School                          |                              | Province   |  |
|                                                                                                                              |           |                                 |                              |            |  |

 $<sup>^{\</sup>star}$  Reading score is composite of Information and Poetry.

District 2 - Western

School #: 022

William Gillett Academy