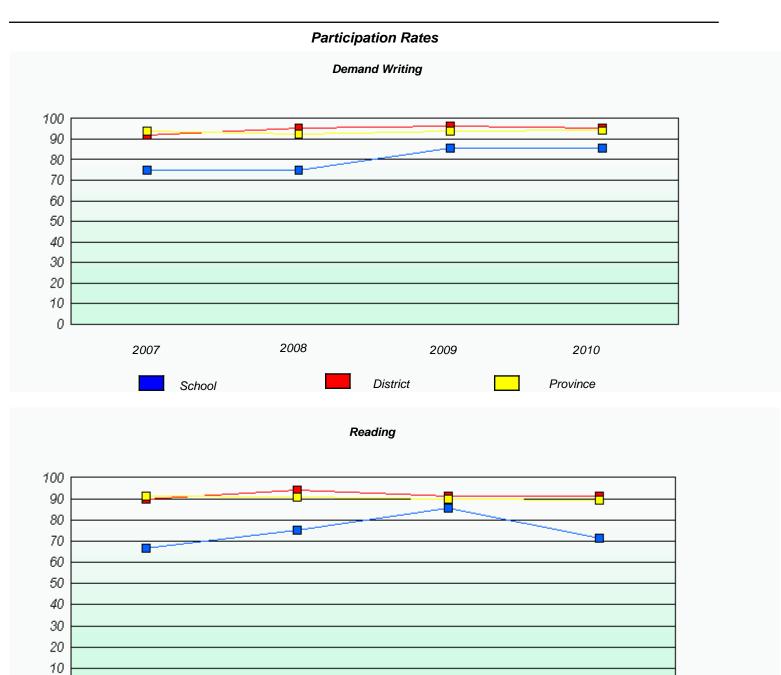

# Participation Rates **Demand Writing** School data with 5 or fewer students withheld for reasons of confidentiality. 2007 2008 2009 2010 District Province School Reading School data with 5 or fewer students withheld for reasons of confidentiality. 2008 2009 2010 2007 School District Province