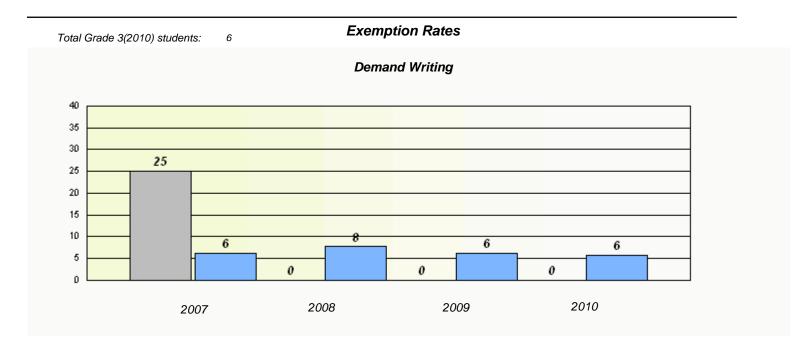

| School #: 022 | William Gillett Academy |
|---------------|-------------------------|
|               |                         |

| Total Grade 3(2010) st | tudents: 2 | Exemp                        | otion Rates                   |              |  |
|------------------------|------------|------------------------------|-------------------------------|--------------|--|
|                        |            | Dema                         | and Writing                   |              |  |
|                        | School dat | a with 5 or fewer students w | vithheld for reasons of confi | identiality. |  |
|                        |            |                              |                               |              |  |
|                        |            |                              |                               |              |  |
|                        |            |                              |                               |              |  |
|                        |            |                              |                               |              |  |
|                        |            |                              |                               |              |  |
|                        |            |                              |                               |              |  |
|                        | 2007       | 2008                         | 2009                          | 2010         |  |
|                        |            |                              |                               |              |  |