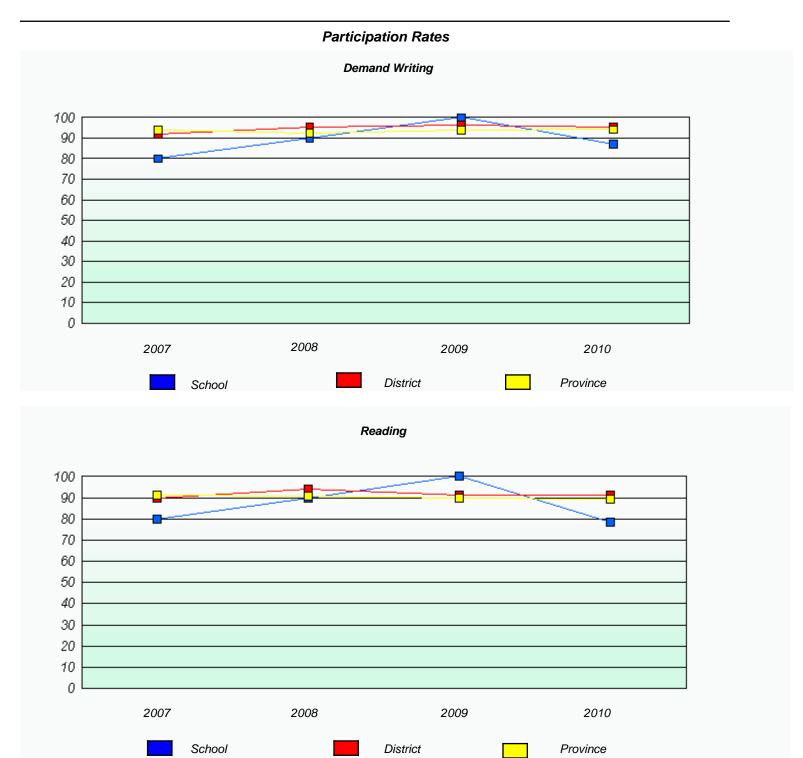

# Participation Rates **Demand Writing** School data with 5 or fewer students withheld for reasons of confidentiality. 2007 2008 2009 2010 District Province School Reading School data with 5 or fewer students withheld for reasons of confidentiality. 2008 2009 2010 2007 School District Province