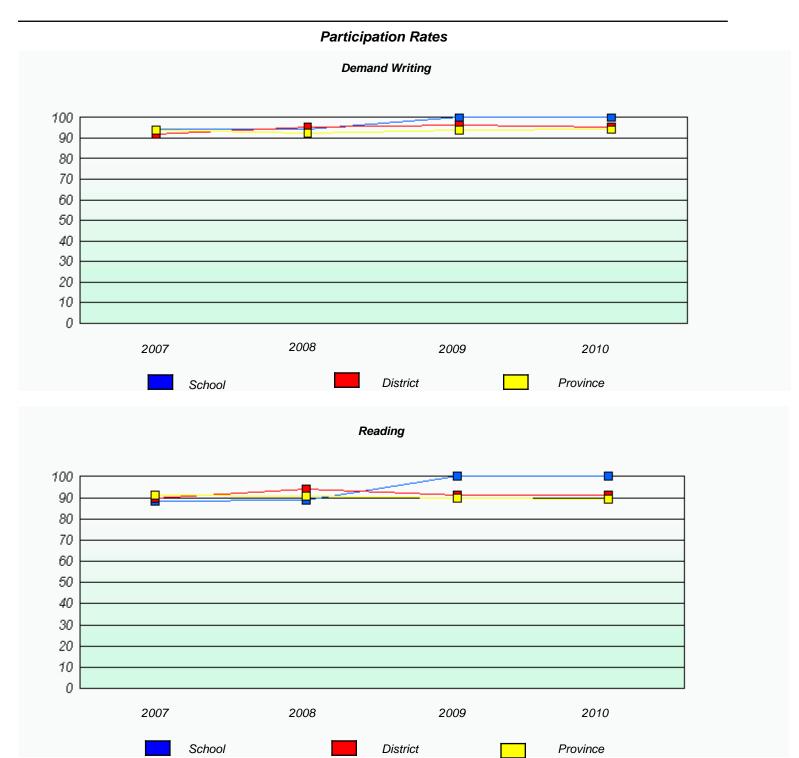

# Participation Rates **Demand Writing** School data with 5 or fewer students withheld for reasons of confidentiality. 2007 2008 2009 2010 District Province School Reading School data with 5 or fewer students withheld for reasons of confidentiality. 2008 2009 2010 2007 School District Province