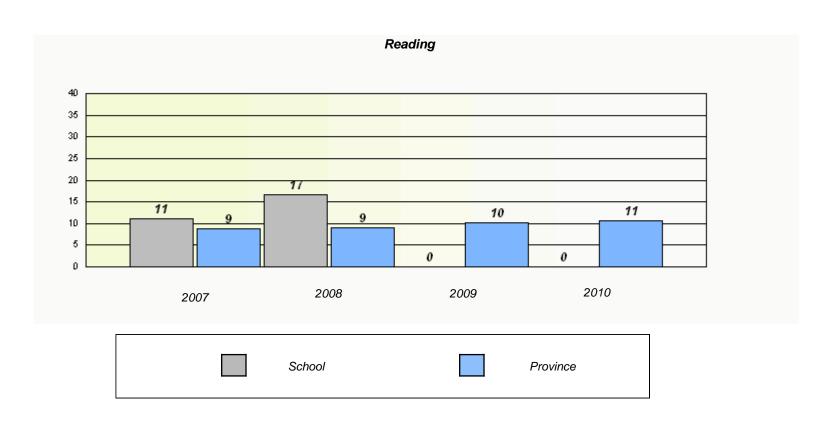

| Reading  School data with 5 or fewer students withheld for reasons of confidentiality.  2007 2008 2009 2010  School Province |           |                                 |                              |            |  |
|------------------------------------------------------------------------------------------------------------------------------|-----------|---------------------------------|------------------------------|------------|--|
| 2007 2008 2009 2010                                                                                                          |           | Re                              | eading                       |            |  |
| 2007 2008 2009 2010                                                                                                          | School    | lata with 5 or fewer students w | ithheld for reasons of confi | dentiality |  |
|                                                                                                                              | 30,750,75 |                                 |                              | aomany.    |  |
|                                                                                                                              |           |                                 |                              |            |  |
|                                                                                                                              |           |                                 |                              |            |  |
|                                                                                                                              |           |                                 |                              |            |  |
|                                                                                                                              |           |                                 |                              |            |  |
|                                                                                                                              |           |                                 |                              |            |  |
|                                                                                                                              |           |                                 |                              |            |  |
|                                                                                                                              |           |                                 |                              |            |  |
|                                                                                                                              |           |                                 |                              |            |  |
| School Province                                                                                                              | 2007      | 2008                            | 2009                         | 2010       |  |
| School Province                                                                                                              |           |                                 |                              |            |  |
| School Province                                                                                                              |           |                                 |                              |            |  |
|                                                                                                                              |           | School                          |                              | Province   |  |
|                                                                                                                              |           |                                 |                              |            |  |

 $<sup>^{\</sup>star}$  Reading score is composite of Information and Poetry.

District 2 - Western

School #: 022

William Gillett Academy