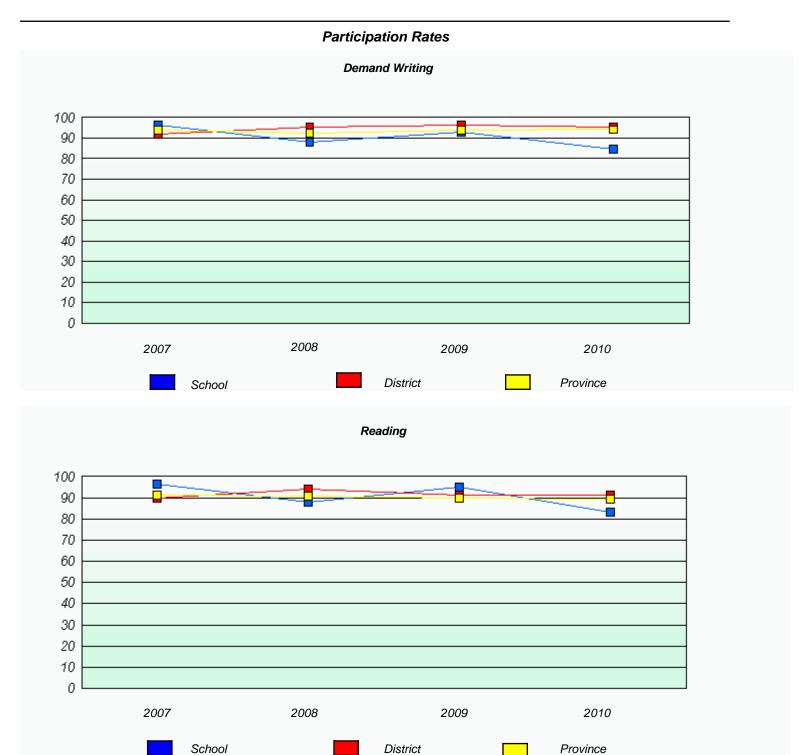

# Participation Rates **Demand Writing** School data with 5 or fewer students withheld for reasons of confidentiality. 2007 2008 2009 2010 District Province School Reading School data with 5 or fewer students withheld for reasons of confidentiality. 2008 2009 2010 2007 School District Province