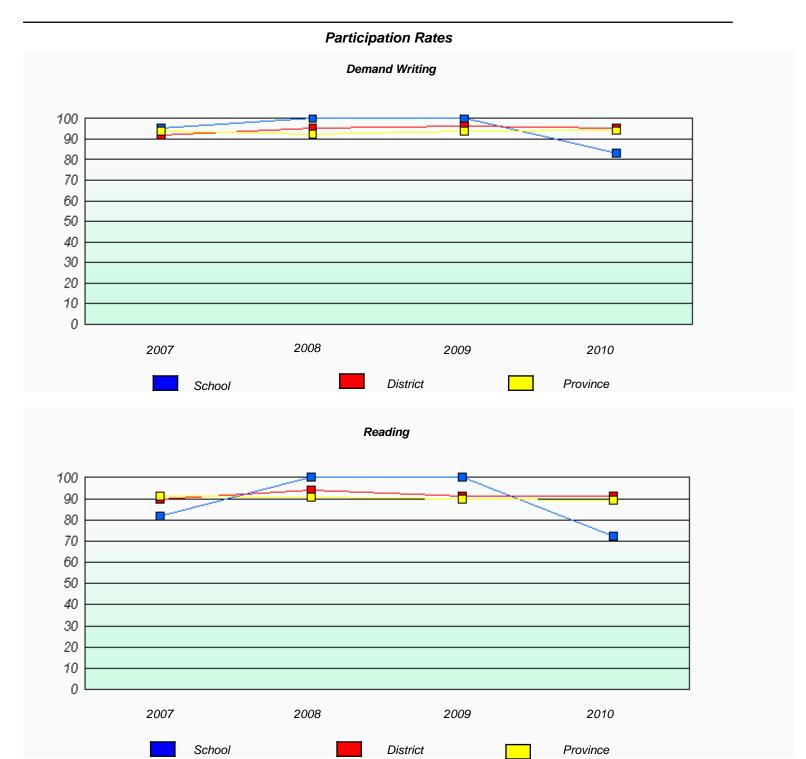

 $<sup>^{\</sup>star}$  Reading score is composite of Information and Poetry.

| School #: 023 | Sacred Heart AG |  |
|---------------|-----------------|--|
|               |                 |  |

| Total Grade 3(2010) students: 1 | Exem                       | ption Rates                   |             |  |
|---------------------------------|----------------------------|-------------------------------|-------------|--|
|                                 | Dema                       | and Writing                   |             |  |
| School data                     | with 5 or fewer students v | vithheld for reasons of confi | dentiality. |  |
|                                 |                            |                               |             |  |
|                                 |                            |                               |             |  |
|                                 |                            |                               |             |  |
|                                 |                            |                               |             |  |
|                                 |                            |                               |             |  |
|                                 |                            |                               |             |  |
| 2007                            | 2008                       | 2009                          | 2010        |  |
|                                 |                            |                               |             |  |