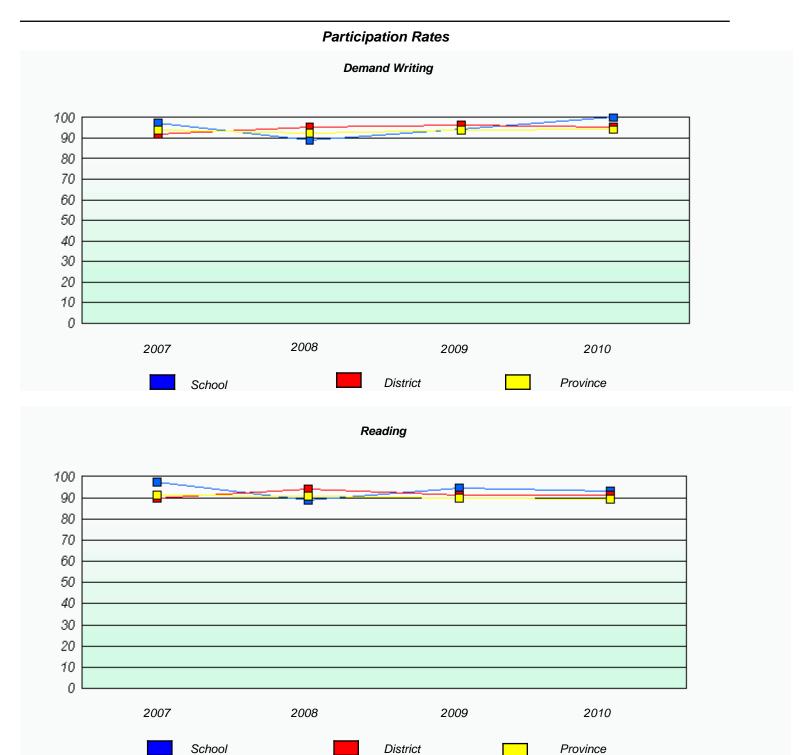

# Participation Rates **Demand Writing** School data with 5 or fewer students withheld for reasons of confidentiality. 2007 2008 2009 2010 District Province School Reading School data with 5 or fewer students withheld for reasons of confidentiality. 2008 2009 2010 2007 School District Province