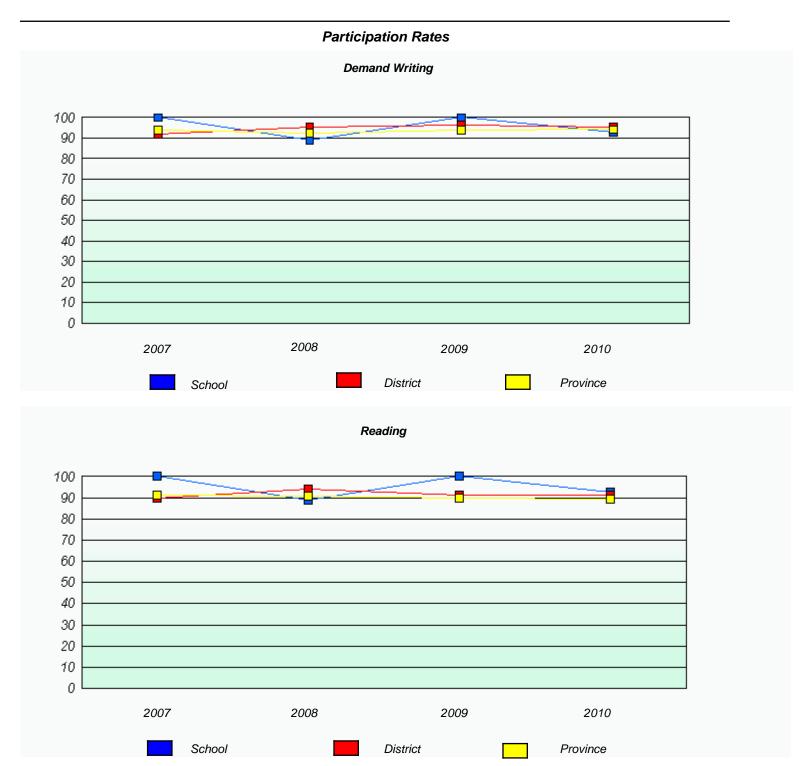

 $<sup>^{\</sup>star}$  Reading score is composite of Information and Poetry.

District 2 - Western

School #: 023 Sacr

Sacred Heart AG

|      |                           | Participation Ra       | tes                 |              |
|------|---------------------------|------------------------|---------------------|--------------|
|      |                           | Demand Writing         | 7                   |              |
|      | School data with 5 or fe  | ewer students withheld | for reasons of conf | identiality. |
|      |                           |                        |                     |              |
|      |                           |                        |                     |              |
|      |                           |                        |                     |              |
|      |                           |                        |                     |              |
|      |                           |                        |                     |              |
|      |                           |                        |                     |              |
| 2007 | 2008                      |                        | 2009                | 2010         |
| 2007 |                           | District               | 2009                | Province     |
| _    | School                    | District               | _                   | Province     |
|      |                           | Reading                |                     |              |
|      | School data with 5 or for | ewer students withheld | for reasons of conf | identiality. |
|      |                           |                        |                     |              |
|      |                           |                        |                     |              |
|      |                           |                        |                     |              |
|      |                           |                        |                     |              |
|      |                           |                        |                     |              |
|      |                           |                        |                     |              |
| 0.00 | 6                         |                        | 0000                | 0046         |
| 2007 | 2008                      |                        | 2009                | 2010         |
|      | School                    | District               |                     | Province     |