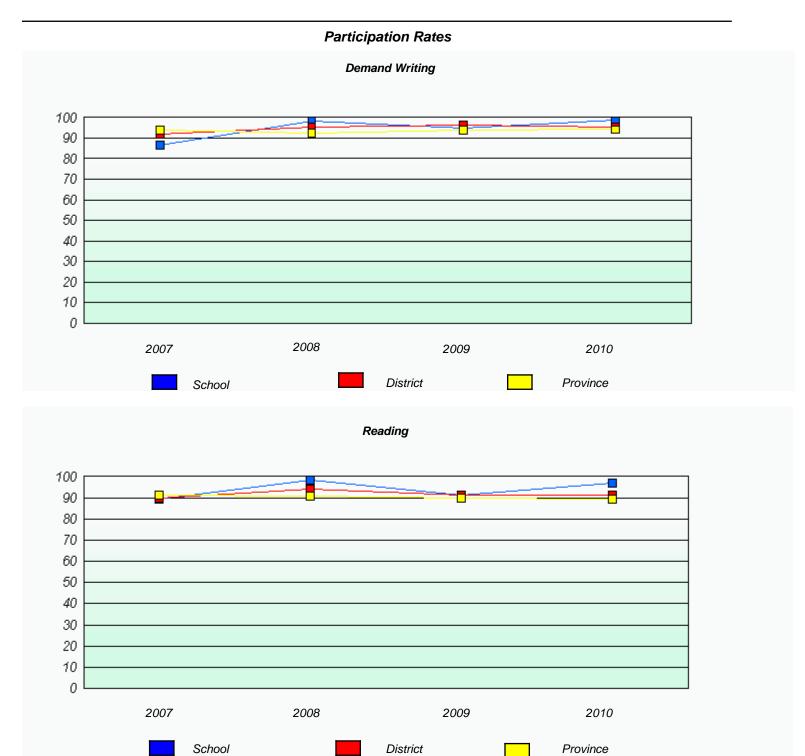

# Participation Rates **Demand Writing** School data with 5 or fewer students withheld for reasons of confidentiality. 2007 2008 2009 2010 District Province School Reading School data with 5 or fewer students withheld for reasons of confidentiality. 2008 2009 2010 2007 School District Province

 $<sup>^{\</sup>star}$  Reading score is composite of Information and Poetry.

| School #: 023 | Sacred Heart AG |  |
|---------------|-----------------|--|
|               |                 |  |

| Total Grade 3(2010) students: 1 | Exem                       | ption Rates                   |             |  |
|---------------------------------|----------------------------|-------------------------------|-------------|--|
|                                 | Dema                       | and Writing                   |             |  |
| School data                     | with 5 or fewer students v | vithheld for reasons of confi | dentiality. |  |
|                                 |                            |                               |             |  |
|                                 |                            |                               |             |  |
|                                 |                            |                               |             |  |
|                                 |                            |                               |             |  |
|                                 |                            |                               |             |  |
|                                 |                            |                               |             |  |
| 2007                            | 2008                       | 2009                          | 2010        |  |
|                                 |                            |                               |             |  |