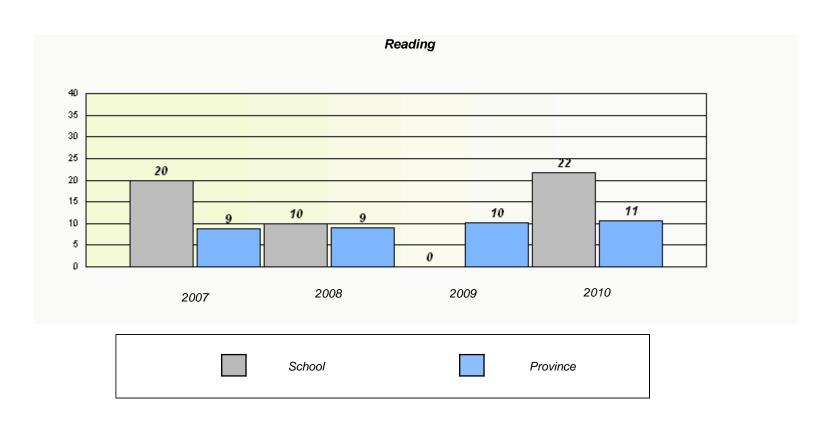

| Reading  School data with 5 or fewer students withheld for reasons of confidentiality.  2007 2008 2009 2010  School Province |           |                                 |                              |            |  |
|------------------------------------------------------------------------------------------------------------------------------|-----------|---------------------------------|------------------------------|------------|--|
| 2007 2008 2009 2010                                                                                                          |           | Re                              | eading                       |            |  |
| 2007 2008 2009 2010                                                                                                          | School    | lata with 5 or fewer students w | ithheld for reasons of confi | dentiality |  |
|                                                                                                                              | 30,750,75 |                                 |                              | aomany.    |  |
|                                                                                                                              |           |                                 |                              |            |  |
|                                                                                                                              |           |                                 |                              |            |  |
|                                                                                                                              |           |                                 |                              |            |  |
|                                                                                                                              |           |                                 |                              |            |  |
|                                                                                                                              |           |                                 |                              |            |  |
|                                                                                                                              |           |                                 |                              |            |  |
|                                                                                                                              |           |                                 |                              |            |  |
|                                                                                                                              |           |                                 |                              |            |  |
| School Province                                                                                                              | 2007      | 2008                            | 2009                         | 2010       |  |
| School Province                                                                                                              |           |                                 |                              |            |  |
| School Province                                                                                                              |           |                                 |                              |            |  |
|                                                                                                                              |           | School                          |                              | Province   |  |
|                                                                                                                              |           |                                 |                              |            |  |

 $<sup>^{\</sup>star}$  Reading score is composite of Information and Poetry.

District 2 - Western

School #: 022

William Gillett Academy