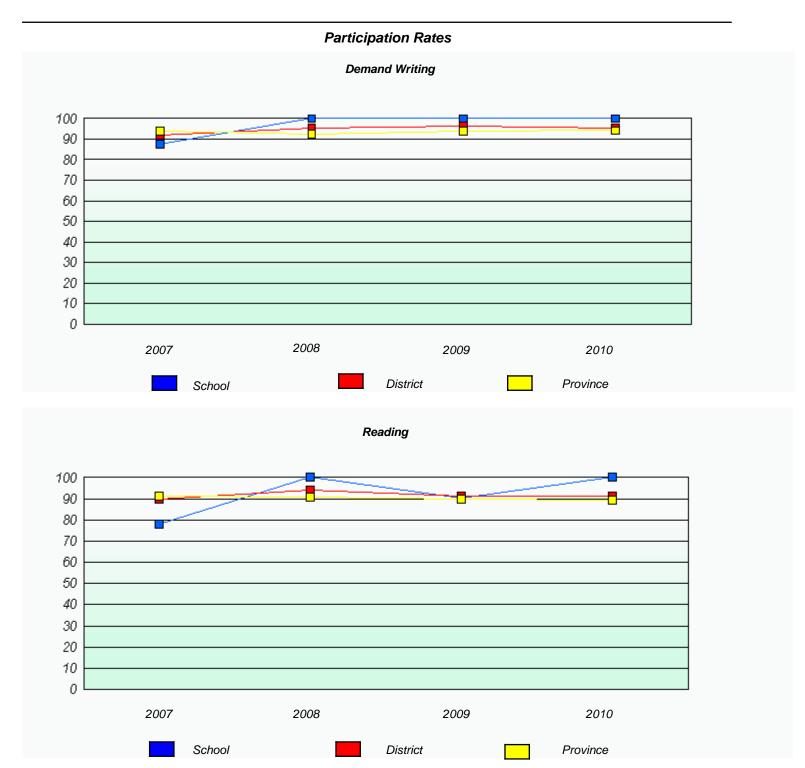

# Participation Rates **Demand Writing** School data with 5 or fewer students withheld for reasons of confidentiality. 2007 2008 2009 2010 District Province School Reading School data with 5 or fewer students withheld for reasons of confidentiality. 2008 2009 2010 2007 School District Province