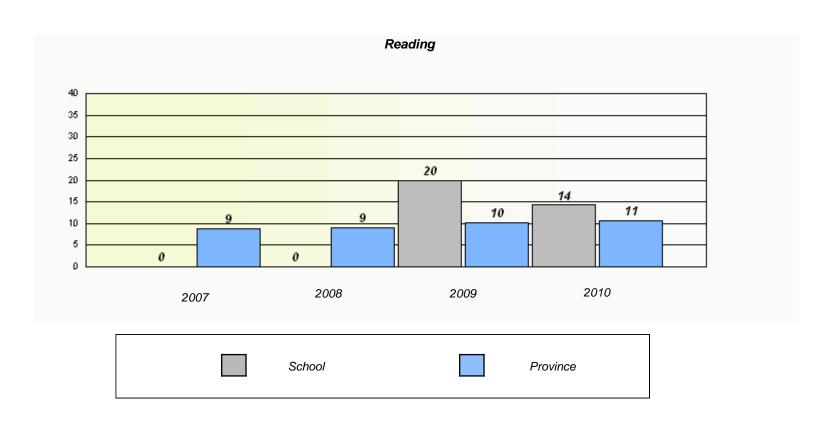

| Reading  School data with 5 or fewer students withheld for reasons of confidentiality.  2007 2008 2009 2010  School Province |           |                                 |                              |            |  |
|------------------------------------------------------------------------------------------------------------------------------|-----------|---------------------------------|------------------------------|------------|--|
| 2007 2008 2009 2010                                                                                                          |           | Re                              | eading                       |            |  |
| 2007 2008 2009 2010                                                                                                          | School    | lata with 5 or fewer students w | ithheld for reasons of confi | dentiality |  |
|                                                                                                                              | 30,750,75 |                                 |                              | aomany.    |  |
|                                                                                                                              |           |                                 |                              |            |  |
|                                                                                                                              |           |                                 |                              |            |  |
|                                                                                                                              |           |                                 |                              |            |  |
|                                                                                                                              |           |                                 |                              |            |  |
|                                                                                                                              |           |                                 |                              |            |  |
|                                                                                                                              |           |                                 |                              |            |  |
|                                                                                                                              |           |                                 |                              |            |  |
|                                                                                                                              |           |                                 |                              |            |  |
| School Province                                                                                                              | 2007      | 2008                            | 2009                         | 2010       |  |
| School Province                                                                                                              |           |                                 |                              |            |  |
| School Province                                                                                                              |           |                                 |                              |            |  |
|                                                                                                                              |           | School                          |                              | Province   |  |
|                                                                                                                              |           |                                 |                              |            |  |

 $<sup>^{\</sup>star}$  Reading score is composite of Information and Poetry.

District 2 - Western

School #: 022

William Gillett Academy