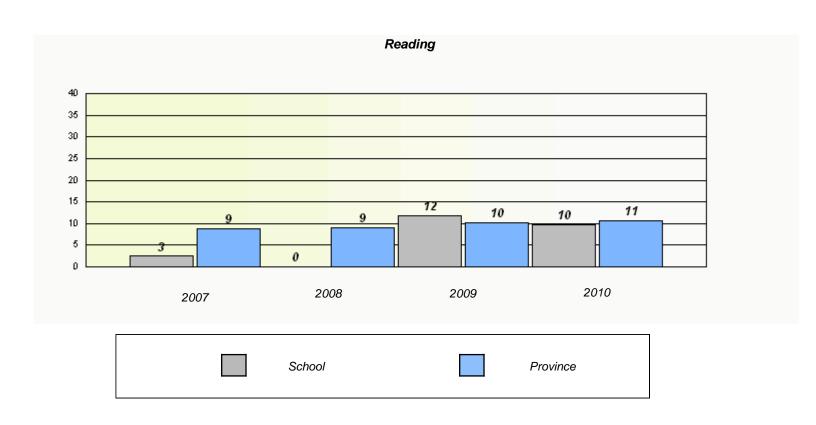

| Reading  School data with 5 or fewer students withheld for reasons of confidentiality.  2007 2008 2009 2010  School Province |           |                                 |                              |            |  |
|------------------------------------------------------------------------------------------------------------------------------|-----------|---------------------------------|------------------------------|------------|--|
| 2007 2008 2009 2010                                                                                                          |           | Re                              | eading                       |            |  |
| 2007 2008 2009 2010                                                                                                          | School    | lata with 5 or fewer students w | ithheld for reasons of confi | dentiality |  |
|                                                                                                                              | 30,750,75 |                                 |                              | aomany.    |  |
|                                                                                                                              |           |                                 |                              |            |  |
|                                                                                                                              |           |                                 |                              |            |  |
|                                                                                                                              |           |                                 |                              |            |  |
|                                                                                                                              |           |                                 |                              |            |  |
|                                                                                                                              |           |                                 |                              |            |  |
|                                                                                                                              |           |                                 |                              |            |  |
|                                                                                                                              |           |                                 |                              |            |  |
|                                                                                                                              |           |                                 |                              |            |  |
| School Province                                                                                                              | 2007      | 2008                            | 2009                         | 2010       |  |
| School Province                                                                                                              |           |                                 |                              |            |  |
| School Province                                                                                                              |           |                                 |                              |            |  |
|                                                                                                                              |           | School                          |                              | Province   |  |
|                                                                                                                              |           |                                 |                              |            |  |

 $<sup>^{\</sup>star}$  Reading score is composite of Information and Poetry.

District 2 - Western

School #: 022

William Gillett Academy