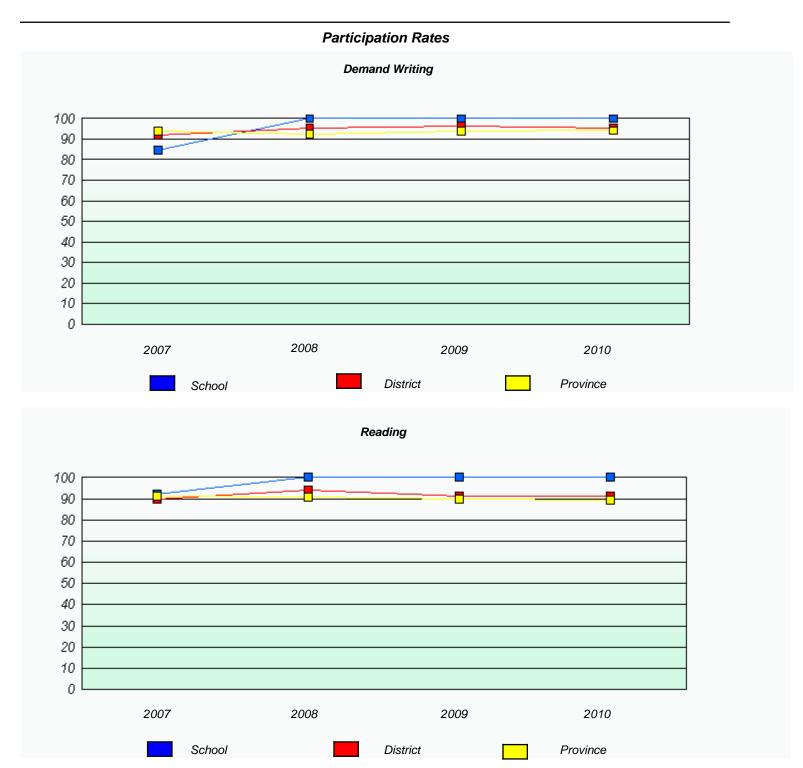

# Participation Rates **Demand Writing** School data with 5 or fewer students withheld for reasons of confidentiality. 2007 2008 2009 2010 District Province School Reading School data with 5 or fewer students withheld for reasons of confidentiality. 2008 2009 2010 2007 School District Province