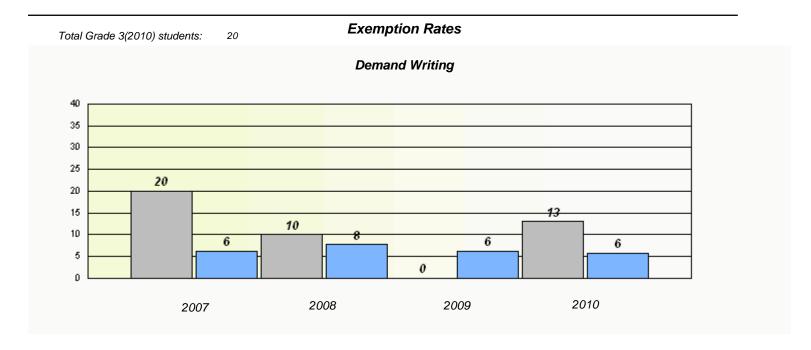

| School #: 022 | William Gillett Academy |
|---------------|-------------------------|
|               |                         |

| Total Grade 3(2010) st | tudents: 2 | Exemp                        | otion Rates                   |              |  |
|------------------------|------------|------------------------------|-------------------------------|--------------|--|
|                        |            | Dema                         | and Writing                   |              |  |
|                        | School dat | a with 5 or fewer students w | vithheld for reasons of confi | identiality. |  |
|                        |            |                              |                               |              |  |
|                        |            |                              |                               |              |  |
|                        |            |                              |                               |              |  |
|                        |            |                              |                               |              |  |
|                        |            |                              |                               |              |  |
|                        |            |                              |                               |              |  |
|                        | 2007       | 2008                         | 2009                          | 2010         |  |
|                        |            |                              |                               |              |  |