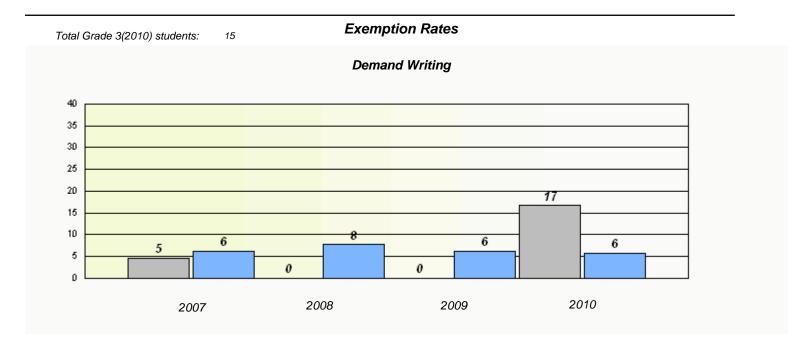

| School #: 022 | William Gillett Academy |
|---------------|-------------------------|
|               |                         |

| Total Grade 3(2010) st | tudents: 2 | Exemp                        | otion Rates                   |              |  |
|------------------------|------------|------------------------------|-------------------------------|--------------|--|
|                        |            | Dema                         | and Writing                   |              |  |
|                        | School dat | a with 5 or fewer students w | vithheld for reasons of confi | identiality. |  |
|                        |            |                              |                               |              |  |
|                        |            |                              |                               |              |  |
|                        |            |                              |                               |              |  |
|                        |            |                              |                               |              |  |
|                        |            |                              |                               |              |  |
|                        |            |                              |                               |              |  |
|                        | 2007       | 2008                         | 2009                          | 2010         |  |
|                        |            |                              |                               |              |  |

| Reading  School data with 5 or fewer students withheld for reasons of confidentiality.  2007 2008 2009 2010  School Province |           |                                 |                              |            |  |
|------------------------------------------------------------------------------------------------------------------------------|-----------|---------------------------------|------------------------------|------------|--|
| 2007 2008 2009 2010                                                                                                          |           | Re                              | eading                       |            |  |
| 2007 2008 2009 2010                                                                                                          | School    | lata with 5 or fewer students w | ithheld for reasons of confi | dentiality |  |
|                                                                                                                              | 30,750,75 |                                 |                              | aomany.    |  |
|                                                                                                                              |           |                                 |                              |            |  |
|                                                                                                                              |           |                                 |                              |            |  |
|                                                                                                                              |           |                                 |                              |            |  |
|                                                                                                                              |           |                                 |                              |            |  |
|                                                                                                                              |           |                                 |                              |            |  |
|                                                                                                                              |           |                                 |                              |            |  |
|                                                                                                                              |           |                                 |                              |            |  |
|                                                                                                                              |           |                                 |                              |            |  |
| School Province                                                                                                              | 2007      | 2008                            | 2009                         | 2010       |  |
| School Province                                                                                                              |           |                                 |                              |            |  |
| School Province                                                                                                              |           |                                 |                              |            |  |
|                                                                                                                              |           | School                          |                              | Province   |  |
|                                                                                                                              |           |                                 |                              |            |  |

 $<sup>^{\</sup>star}$  Reading score is composite of Information and Poetry.

District 2 - Western

School #: 022

William Gillett Academy