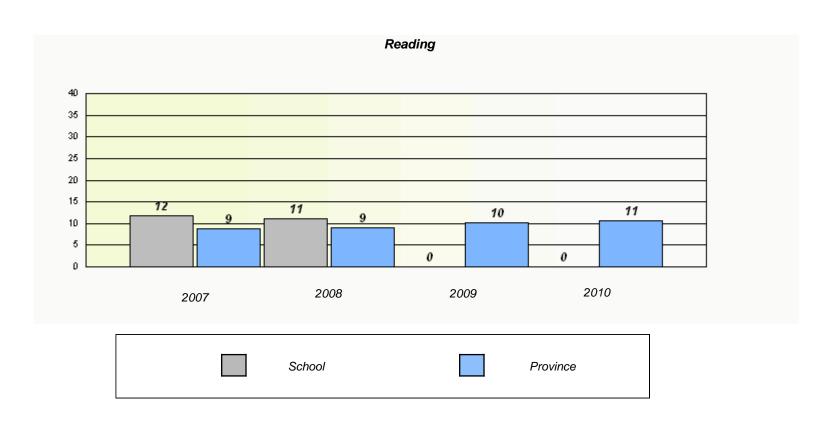

| Reading  School data with 5 or fewer students withheld for reasons of confidentiality.  2007 2008 2009 2010  School Province |           |                                 |                              |            |  |
|------------------------------------------------------------------------------------------------------------------------------|-----------|---------------------------------|------------------------------|------------|--|
| 2007 2008 2009 2010                                                                                                          |           | Re                              | eading                       |            |  |
| 2007 2008 2009 2010                                                                                                          | School    | lata with 5 or fewer students w | ithheld for reasons of confi | dentiality |  |
|                                                                                                                              | 30,750,75 |                                 |                              | aomany.    |  |
|                                                                                                                              |           |                                 |                              |            |  |
|                                                                                                                              |           |                                 |                              |            |  |
|                                                                                                                              |           |                                 |                              |            |  |
|                                                                                                                              |           |                                 |                              |            |  |
|                                                                                                                              |           |                                 |                              |            |  |
|                                                                                                                              |           |                                 |                              |            |  |
|                                                                                                                              |           |                                 |                              |            |  |
|                                                                                                                              |           |                                 |                              |            |  |
| School Province                                                                                                              | 2007      | 2008                            | 2009                         | 2010       |  |
| School Province                                                                                                              |           |                                 |                              |            |  |
| School Province                                                                                                              |           |                                 |                              |            |  |
|                                                                                                                              |           | School                          |                              | Province   |  |
|                                                                                                                              |           |                                 |                              |            |  |

 $<sup>^{\</sup>star}$  Reading score is composite of Information and Poetry.

District 2 - Western

School #: 022

William Gillett Academy