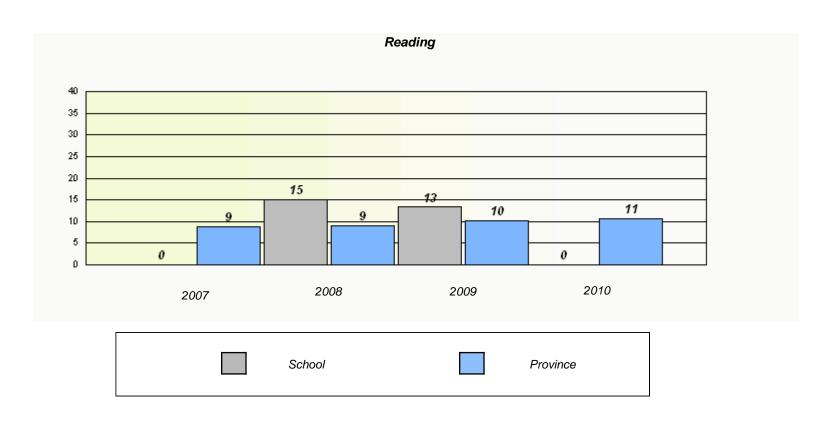

| Reading  School data with 5 or fewer students withheld for reasons of confidentiality.  2007 2008 2009 2010  School Province |           |                                 |                              |            |  |
|------------------------------------------------------------------------------------------------------------------------------|-----------|---------------------------------|------------------------------|------------|--|
| 2007 2008 2009 2010                                                                                                          |           | Re                              | eading                       |            |  |
| 2007 2008 2009 2010                                                                                                          | School    | lata with 5 or fewer students w | ithheld for reasons of confi | dentiality |  |
|                                                                                                                              | 30,750,75 |                                 |                              | aomany.    |  |
|                                                                                                                              |           |                                 |                              |            |  |
|                                                                                                                              |           |                                 |                              |            |  |
|                                                                                                                              |           |                                 |                              |            |  |
|                                                                                                                              |           |                                 |                              |            |  |
|                                                                                                                              |           |                                 |                              |            |  |
|                                                                                                                              |           |                                 |                              |            |  |
|                                                                                                                              |           |                                 |                              |            |  |
|                                                                                                                              |           |                                 |                              |            |  |
| School Province                                                                                                              | 2007      | 2008                            | 2009                         | 2010       |  |
| School Province                                                                                                              |           |                                 |                              |            |  |
| School Province                                                                                                              |           |                                 |                              |            |  |
|                                                                                                                              |           | School                          |                              | Province   |  |
|                                                                                                                              |           |                                 |                              |            |  |

 $<sup>^{\</sup>star}$  Reading score is composite of Information and Poetry.

District 2 - Western

School #: 022

William Gillett Academy