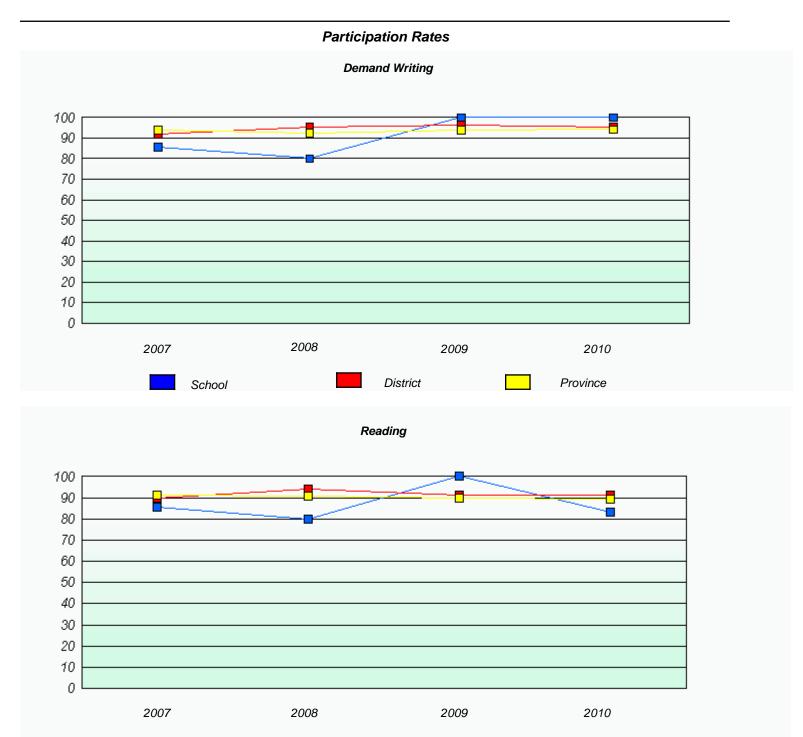

# Participation Rates **Demand Writing** School data with 5 or fewer students withheld for reasons of confidentiality. 2007 2008 2009 2010 District Province School Reading School data with 5 or fewer students withheld for reasons of confidentiality. 2008 2009 2010 2007 School District Province