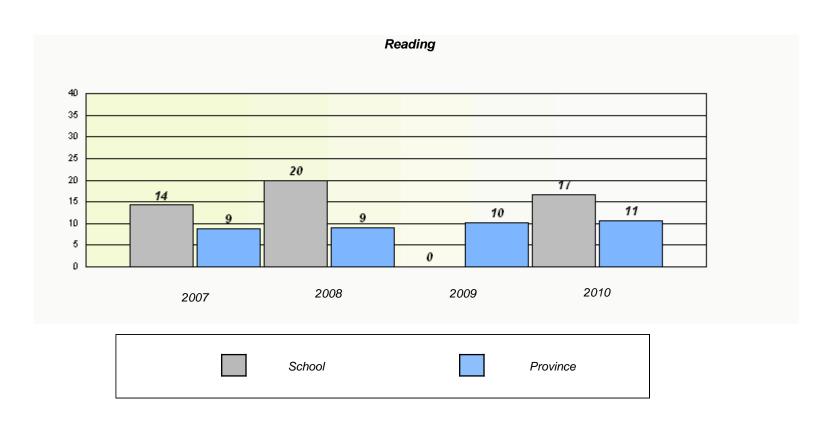

| Reading  School data with 5 or fewer students withheld for reasons of confidentiality.  2007 2008 2009 2010  School Province |           |                                 |                              |            |  |
|------------------------------------------------------------------------------------------------------------------------------|-----------|---------------------------------|------------------------------|------------|--|
| 2007 2008 2009 2010                                                                                                          |           | Re                              | eading                       |            |  |
| 2007 2008 2009 2010                                                                                                          | School    | lata with 5 or fewer students w | ithheld for reasons of confi | dentiality |  |
|                                                                                                                              | 30,750,75 |                                 |                              | aomany.    |  |
|                                                                                                                              |           |                                 |                              |            |  |
|                                                                                                                              |           |                                 |                              |            |  |
|                                                                                                                              |           |                                 |                              |            |  |
|                                                                                                                              |           |                                 |                              |            |  |
|                                                                                                                              |           |                                 |                              |            |  |
|                                                                                                                              |           |                                 |                              |            |  |
|                                                                                                                              |           |                                 |                              |            |  |
|                                                                                                                              |           |                                 |                              |            |  |
| School Province                                                                                                              | 2007      | 2008                            | 2009                         | 2010       |  |
| School Province                                                                                                              |           |                                 |                              |            |  |
| School Province                                                                                                              |           |                                 |                              |            |  |
|                                                                                                                              |           | School                          |                              | Province   |  |
|                                                                                                                              |           |                                 |                              |            |  |

 $<sup>^{\</sup>star}$  Reading score is composite of Information and Poetry.

District 2 - Western

School #: 022

William Gillett Academy