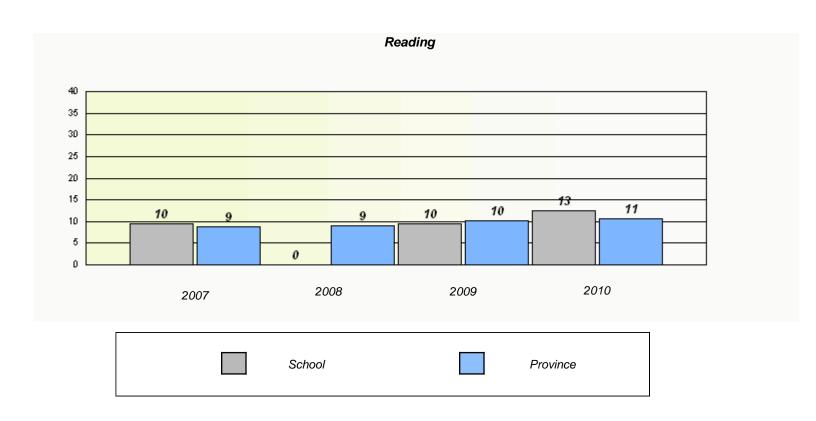

| Reading  School data with 5 or fewer students withheld for reasons of confidentiality.  2007 2008 2009 2010  School Province |           |                                 |                              |            |  |
|------------------------------------------------------------------------------------------------------------------------------|-----------|---------------------------------|------------------------------|------------|--|
| 2007 2008 2009 2010                                                                                                          |           | Re                              | eading                       |            |  |
| 2007 2008 2009 2010                                                                                                          | School    | lata with 5 or fewer students w | ithheld for reasons of confi | dentiality |  |
|                                                                                                                              | 30,750,75 |                                 |                              | aomany.    |  |
|                                                                                                                              |           |                                 |                              |            |  |
|                                                                                                                              |           |                                 |                              |            |  |
|                                                                                                                              |           |                                 |                              |            |  |
|                                                                                                                              |           |                                 |                              |            |  |
|                                                                                                                              |           |                                 |                              |            |  |
|                                                                                                                              |           |                                 |                              |            |  |
|                                                                                                                              |           |                                 |                              |            |  |
|                                                                                                                              |           |                                 |                              |            |  |
| School Province                                                                                                              | 2007      | 2008                            | 2009                         | 2010       |  |
| School Province                                                                                                              |           |                                 |                              |            |  |
| School Province                                                                                                              |           |                                 |                              |            |  |
|                                                                                                                              |           | School                          |                              | Province   |  |
|                                                                                                                              |           |                                 |                              |            |  |