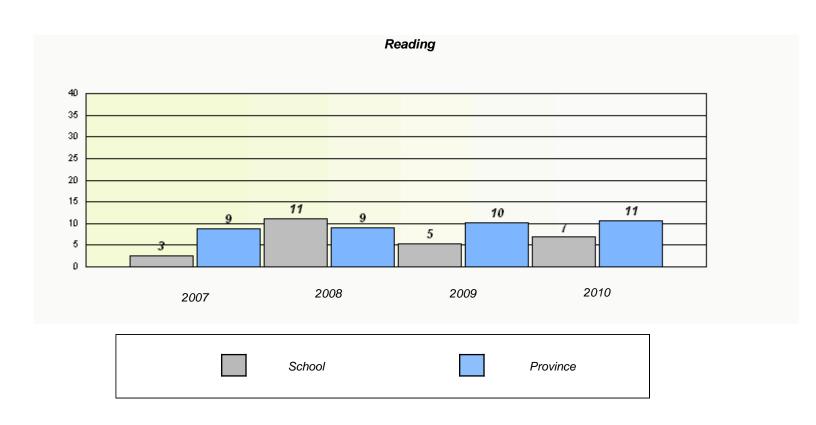

| Reading  School data with 5 or fewer students withheld for reasons of confidentiality.  2007 2008 2009 2010  School Province |           |                                 |                              |            |  |
|------------------------------------------------------------------------------------------------------------------------------|-----------|---------------------------------|------------------------------|------------|--|
| 2007 2008 2009 2010                                                                                                          |           | Re                              | eading                       |            |  |
| 2007 2008 2009 2010                                                                                                          | School    | lata with 5 or fewer students w | ithheld for reasons of confi | dentiality |  |
|                                                                                                                              | 30,750,75 |                                 |                              | aomany.    |  |
|                                                                                                                              |           |                                 |                              |            |  |
|                                                                                                                              |           |                                 |                              |            |  |
|                                                                                                                              |           |                                 |                              |            |  |
|                                                                                                                              |           |                                 |                              |            |  |
|                                                                                                                              |           |                                 |                              |            |  |
|                                                                                                                              |           |                                 |                              |            |  |
|                                                                                                                              |           |                                 |                              |            |  |
|                                                                                                                              |           |                                 |                              |            |  |
| School Province                                                                                                              | 2007      | 2008                            | 2009                         | 2010       |  |
| School Province                                                                                                              |           |                                 |                              |            |  |
| School Province                                                                                                              |           |                                 |                              |            |  |
|                                                                                                                              |           | School                          |                              | Province   |  |
|                                                                                                                              |           |                                 |                              |            |  |

 $<sup>^{\</sup>star}$  Reading score is composite of Information and Poetry.

District 2 - Western

School #: 022

William Gillett Academy