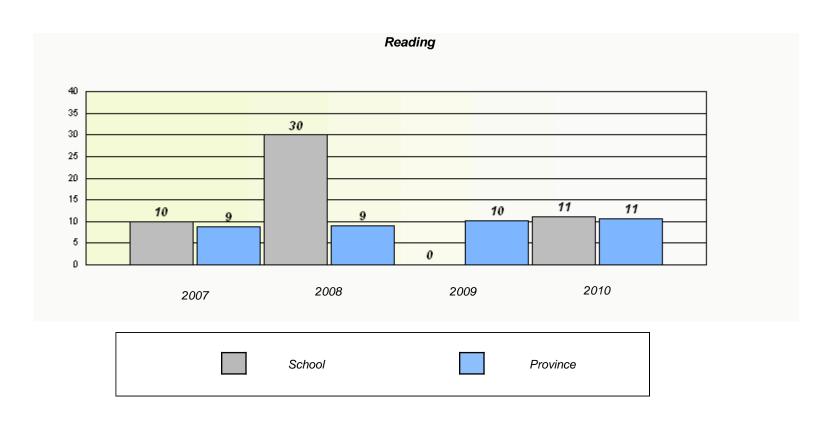

| Reading  School data with 5 or fewer students withheld for reasons of confidentiality.  2007 2008 2009 2010  School Province |           |                                 |                              |            |  |
|------------------------------------------------------------------------------------------------------------------------------|-----------|---------------------------------|------------------------------|------------|--|
| 2007 2008 2009 2010                                                                                                          |           | Re                              | eading                       |            |  |
| 2007 2008 2009 2010                                                                                                          | School    | lata with 5 or fewer students w | ithheld for reasons of confi | dentiality |  |
|                                                                                                                              | 30,750,75 |                                 |                              | aomany.    |  |
|                                                                                                                              |           |                                 |                              |            |  |
|                                                                                                                              |           |                                 |                              |            |  |
|                                                                                                                              |           |                                 |                              |            |  |
|                                                                                                                              |           |                                 |                              |            |  |
|                                                                                                                              |           |                                 |                              |            |  |
|                                                                                                                              |           |                                 |                              |            |  |
|                                                                                                                              |           |                                 |                              |            |  |
|                                                                                                                              |           |                                 |                              |            |  |
| School Province                                                                                                              | 2007      | 2008                            | 2009                         | 2010       |  |
| School Province                                                                                                              |           |                                 |                              |            |  |
| School Province                                                                                                              |           |                                 |                              |            |  |
|                                                                                                                              |           | School                          |                              | Province   |  |
|                                                                                                                              |           |                                 |                              |            |  |

 $<sup>^{\</sup>star}$  Reading score is composite of Information and Poetry.

District 2 - Western

School #: 022

William Gillett Academy