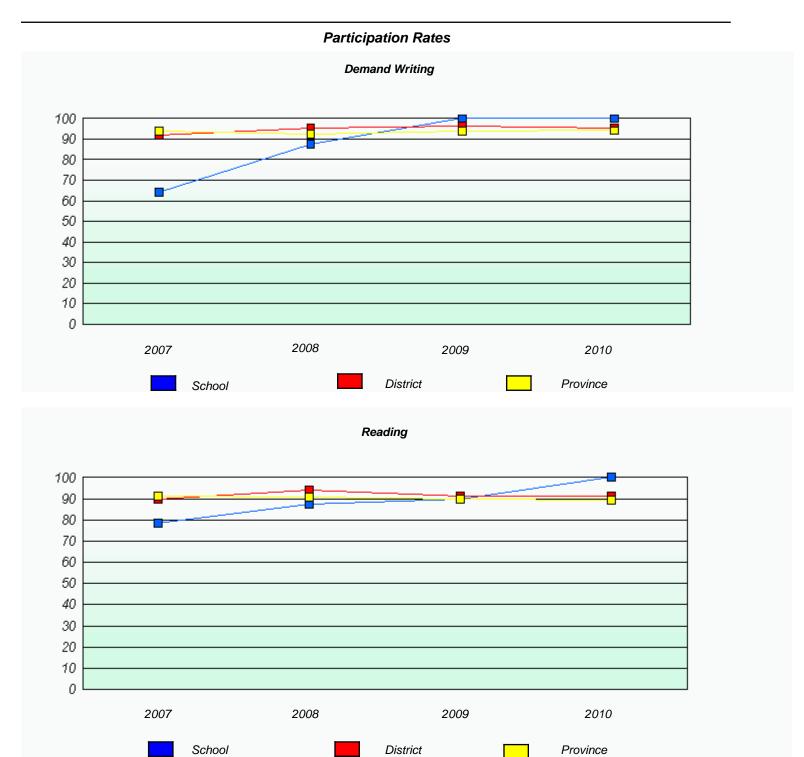

# Participation Rates **Demand Writing** School data with 5 or fewer students withheld for reasons of confidentiality. 2007 2008 2009 2010 District Province School Reading School data with 5 or fewer students withheld for reasons of confidentiality. 2008 2009 2010 2007 School District Province