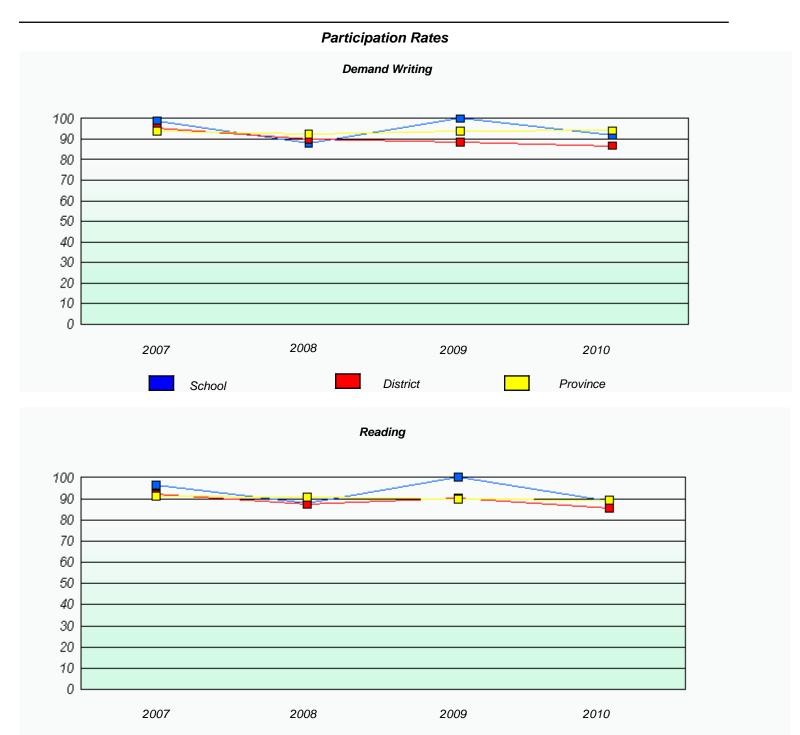

School #: 007

Amos Comenius Memorial School

| Total Grade 3(2010) students: 5 | Exemp                        | tion Rates                 |               |  |
|---------------------------------|------------------------------|----------------------------|---------------|--|
|                                 | Dema                         | nd Writing                 |               |  |
| School dat                      | a with 5 or fewer students w | ithheld for reasons of con | iidentiality. |  |
|                                 |                              |                            |               |  |
|                                 |                              |                            |               |  |
|                                 |                              |                            |               |  |
|                                 |                              |                            |               |  |
|                                 |                              |                            |               |  |
|                                 |                              |                            |               |  |
| 2007                            | 2008                         | 2009                       | 2010          |  |
| 2007                            | 2006                         | 2009                       | 2010          |  |

|     |                  | Reading                         |                      |             |  |
|-----|------------------|---------------------------------|----------------------|-------------|--|
|     | School data with | 5 or fewer students withheld fo | or reasons of confid | dentiality. |  |
|     |                  |                                 |                      |             |  |
|     |                  |                                 |                      |             |  |
|     |                  |                                 |                      |             |  |
|     |                  |                                 |                      |             |  |
|     |                  |                                 |                      |             |  |
| 200 | 07               | 2008                            | 2009                 | 2010        |  |
|     |                  |                                 |                      |             |  |
|     | S                | School                          |                      | Province    |  |
|     |                  |                                 |                      |             |  |

<sup>\*</sup> Reading score is composite of Information and Poetry.

District 1 - Labrador

School #: 007

Amos Comenius Memorial School

 $<sup>^{\</sup>star}$  Reading score is composite of Information and Poetry.