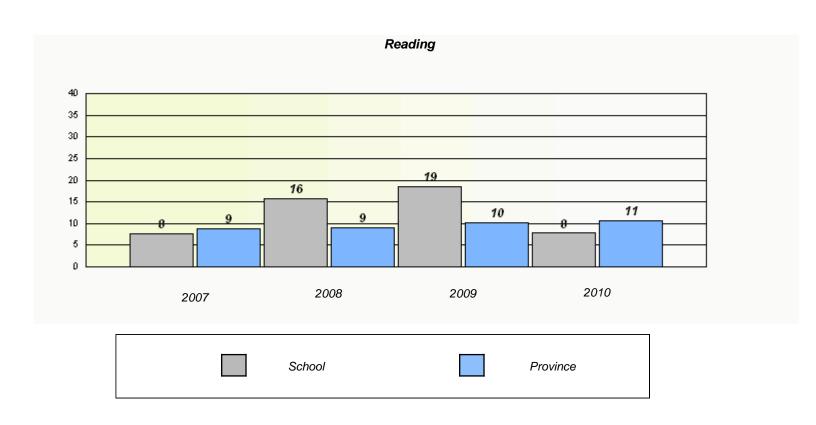

#### District 1 - Labrador

School #: 005 Peacock Primary School

<sup>\*</sup> Reading score is composite of Information and Poetry.

#### District 1 - Labrador

School #: 005

Peacock Primary School

District

Province

School

<sup>\*</sup> Reading score is composite of Information and Poetry.

District 1 - Labrador