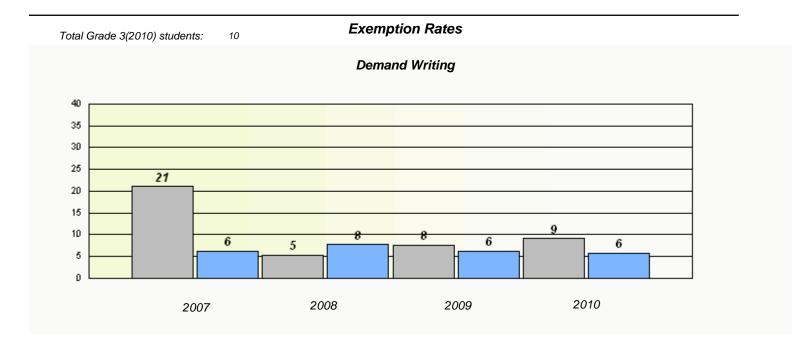

#### District 1 - Labrador

School #: 008 A. P. Low Primary

<sup>\*</sup> Reading score is composite of Information and Poetry.

#### District 1 - Labrador

School #: 008 A. P. Low Primary