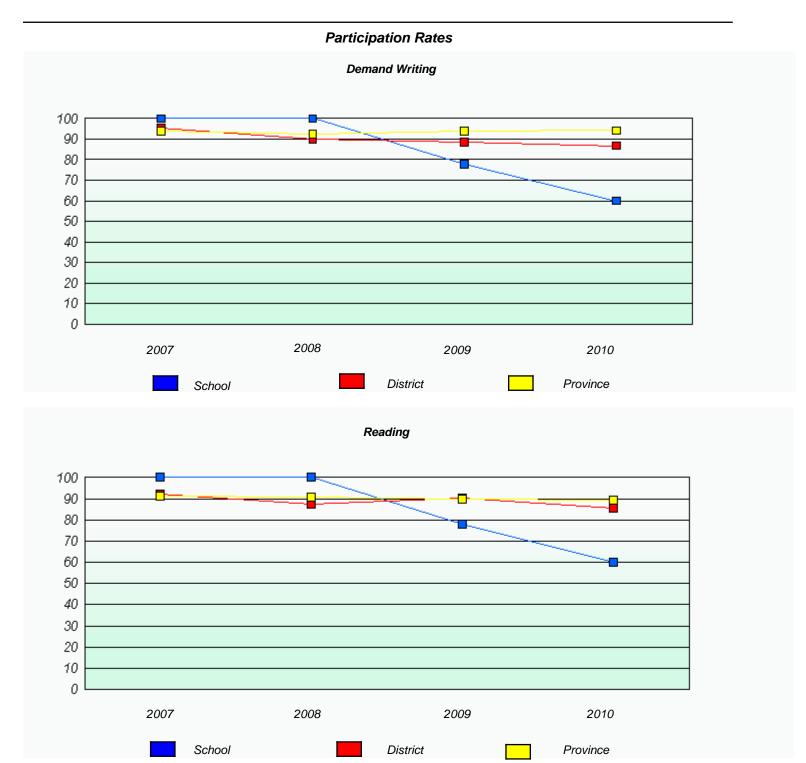

School #: 007

Amos Comenius Memorial School

| Total Grade 3(2010) students: 5 | Exemp                        | tion Rates                 |               |  |
|---------------------------------|------------------------------|----------------------------|---------------|--|
|                                 | Dema                         | nd Writing                 |               |  |
| School dat                      | a with 5 or fewer students w | ithheld for reasons of con | iidentiality. |  |
|                                 |                              |                            |               |  |
|                                 |                              |                            |               |  |
|                                 |                              |                            |               |  |
|                                 |                              |                            |               |  |
|                                 |                              |                            |               |  |
|                                 |                              |                            |               |  |
| 2007                            | 2008                         | 2009                       | 2010          |  |
| 2007                            | 2006                         | 2009                       | 2010          |  |

<sup>\*</sup> Reading score is composite of Information and Poetry.

District 1 - Labrador

School #: 007

Amos Comenius Memorial School

 $<sup>^{\</sup>star}$  Reading score is composite of Information and Poetry.