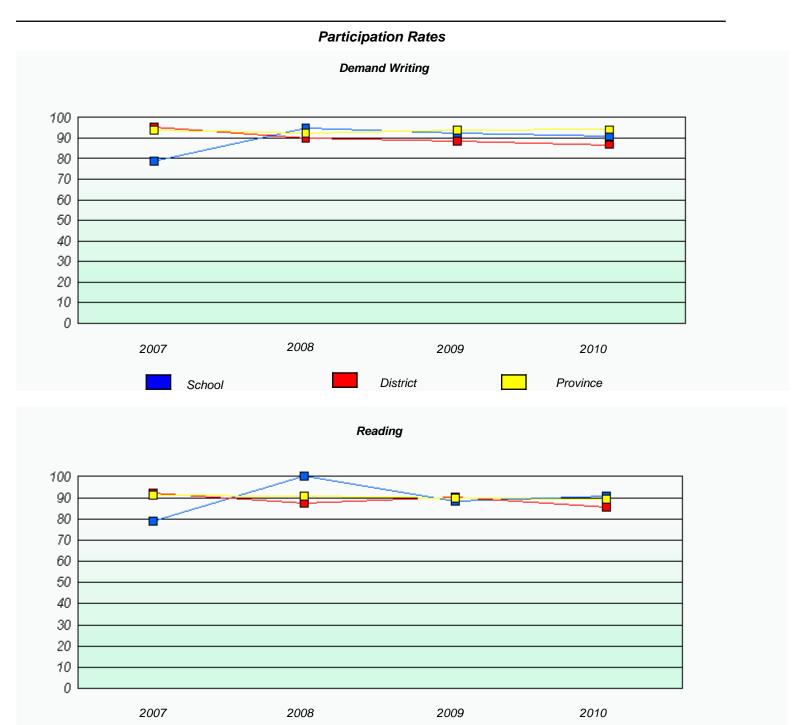

#### Participation Rates **Demand Writing** District Province School Reading

District

Province

School

<sup>\*</sup> Reading score is composite of Information and Poetry.