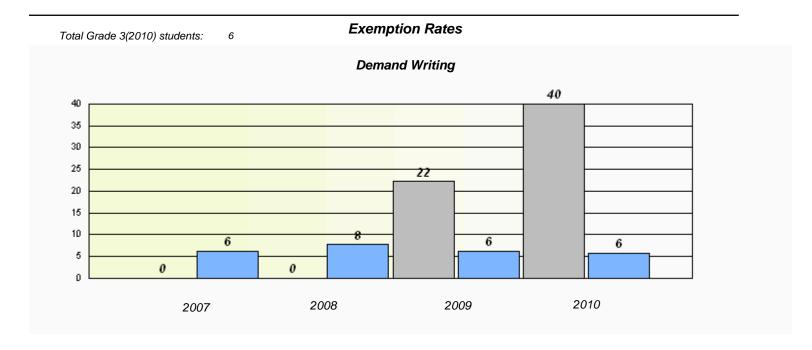

School #: 007

Amos Comenius Memorial School

| Total Grade 3(2010) students: 5 | Exemp                        | tion Rates                 |               |  |
|---------------------------------|------------------------------|----------------------------|---------------|--|
|                                 | Dema                         | nd Writing                 |               |  |
| School dat                      | a with 5 or fewer students w | ithheld for reasons of con | iidentiality. |  |
|                                 |                              |                            |               |  |
|                                 |                              |                            |               |  |
|                                 |                              |                            |               |  |
|                                 |                              |                            |               |  |
|                                 |                              |                            |               |  |
|                                 |                              |                            |               |  |
| 2007                            | 2008                         | 2009                       | 2010          |  |
| 2007                            | 2006                         | 2009                       | 2010          |  |

|     |                  | Reading                         |                      |             |  |
|-----|------------------|---------------------------------|----------------------|-------------|--|
|     | School data with | 5 or fewer students withheld fo | or reasons of confid | dentiality. |  |
|     |                  |                                 |                      |             |  |
|     |                  |                                 |                      |             |  |
|     |                  |                                 |                      |             |  |
|     |                  |                                 |                      |             |  |
|     |                  |                                 |                      |             |  |
| 200 | 07               | 2008                            | 2009                 | 2010        |  |
|     |                  |                                 |                      |             |  |
|     | S                | School                          |                      | Province    |  |
|     |                  |                                 |                      |             |  |

<sup>\*</sup> Reading score is composite of Information and Poetry.

District 1 - Labrador

School #: 007

Amos Comenius Memorial School

 $<sup>^{\</sup>star}$  Reading score is composite of Information and Poetry.