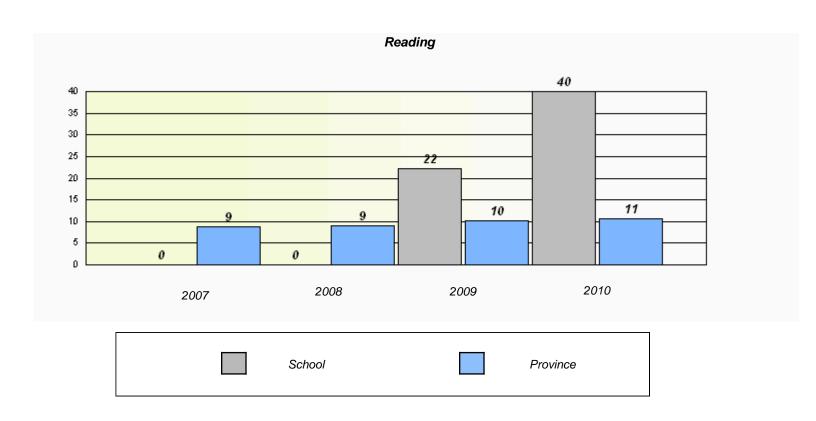

School #: 007

Amos Comenius Memorial School

| Total Grade 3(2010) students: 5 | Exemp                        | tion Rates                 |               |  |
|---------------------------------|------------------------------|----------------------------|---------------|--|
|                                 | Dema                         | nd Writing                 |               |  |
| School dat                      | a with 5 or fewer students w | ithheld for reasons of con | iidentiality. |  |
|                                 |                              |                            |               |  |
|                                 |                              |                            |               |  |
|                                 |                              |                            |               |  |
|                                 |                              |                            |               |  |
|                                 |                              |                            |               |  |
|                                 |                              |                            |               |  |
| 2007                            | 2008                         | 2009                       | 2010          |  |
| 2007                            | 2006                         | 2009                       | 2010          |  |

|     |                  | Reading                         |                      |             |  |
|-----|------------------|---------------------------------|----------------------|-------------|--|
|     | School data with | 5 or fewer students withheld fo | or reasons of confid | dentiality. |  |
|     |                  |                                 |                      |             |  |
|     |                  |                                 |                      |             |  |
|     |                  |                                 |                      |             |  |
|     |                  |                                 |                      |             |  |
|     |                  |                                 |                      |             |  |
| 200 | 07               | 2008                            | 2009                 | 2010        |  |
|     |                  |                                 |                      |             |  |
|     | S                | School                          |                      | Province    |  |
|     |                  |                                 |                      |             |  |

<sup>\*</sup> Reading score is composite of Information and Poetry.

District 1 - Labrador

School #: 007

Amos Comenius Memorial School

 $<sup>^{\</sup>star}$  Reading score is composite of Information and Poetry.