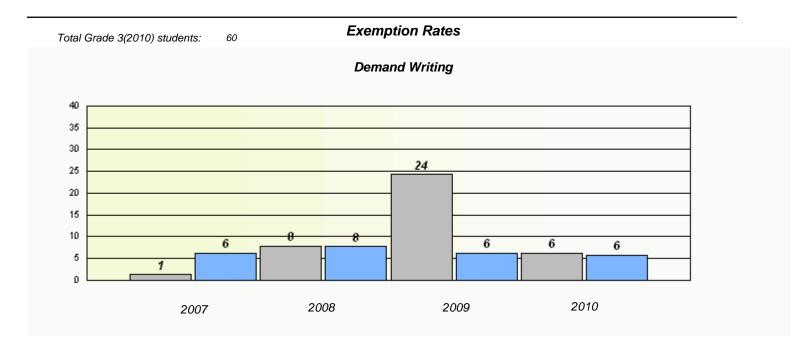

#### District 1 - Labrador

School #: 008 A. P. Low Primary

<sup>\*</sup> Reading score is composite of Information and Poetry.

#### District 1 - Labrador

School #: 008 A. P. Low Primary

#### Participation Rates **Demand Writing** District Province School Reading

District

Province

School

<sup>\*</sup> Reading score is composite of Information and Poetry.