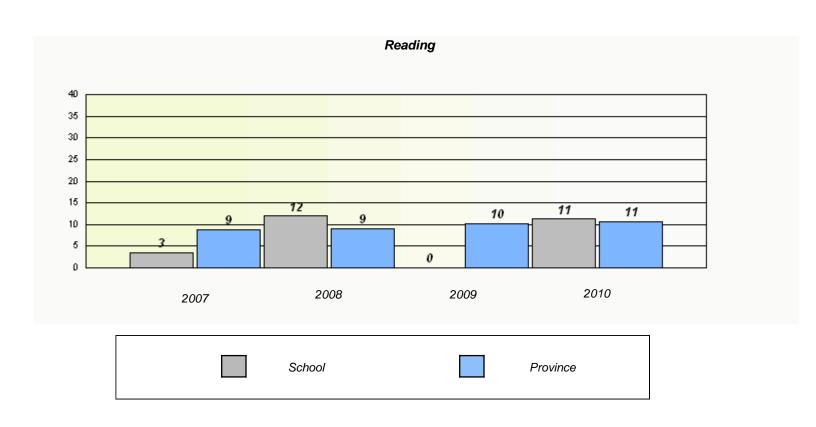

School #: 007

Amos Comenius Memorial School

| Total Grade 3(2010) students: 5 | Exemp                        | tion Rates                 |               |  |
|---------------------------------|------------------------------|----------------------------|---------------|--|
|                                 | Dema                         | nd Writing                 |               |  |
| School dat                      | a with 5 or fewer students w | ithheld for reasons of con | iidentiality. |  |
|                                 |                              |                            |               |  |
|                                 |                              |                            |               |  |
|                                 |                              |                            |               |  |
|                                 |                              |                            |               |  |
|                                 |                              |                            |               |  |
|                                 |                              |                            |               |  |
| 2007                            | 2008                         | 2009                       | 2010          |  |
| 2007                            | 2006                         | 2009                       | 2010          |  |

|     |                  | Reading                         |                      |             |  |
|-----|------------------|---------------------------------|----------------------|-------------|--|
|     | School data with | 5 or fewer students withheld fo | or reasons of confid | dentiality. |  |
|     |                  |                                 |                      |             |  |
|     |                  |                                 |                      |             |  |
|     |                  |                                 |                      |             |  |
|     |                  |                                 |                      |             |  |
|     |                  |                                 |                      |             |  |
| 200 | 07               | 2008                            | 2009                 | 2010        |  |
|     |                  |                                 |                      |             |  |
|     | S                | School                          |                      | Province    |  |
|     |                  |                                 |                      |             |  |

<sup>\*</sup> Reading score is composite of Information and Poetry.

District 1 - Labrador

School #: 007

Amos Comenius Memorial School

 $<sup>^{\</sup>star}$  Reading score is composite of Information and Poetry.