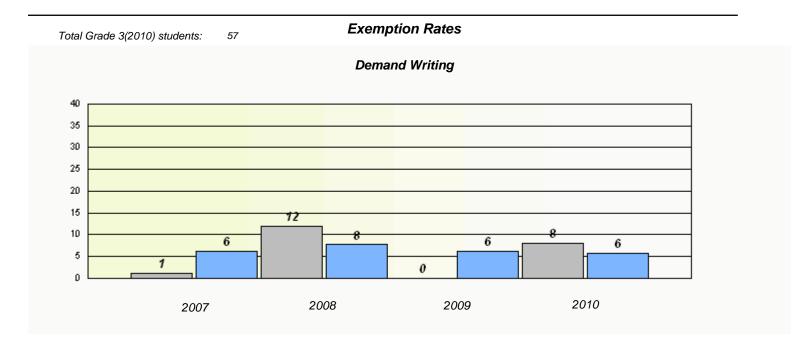

School #: 007

Amos Comenius Memorial School

| Total Grade 3(2010) students: 5 | Exemp                        | tion Rates                 |               |  |
|---------------------------------|------------------------------|----------------------------|---------------|--|
|                                 | Dema                         | nd Writing                 |               |  |
| School dat                      | a with 5 or fewer students w | ithheld for reasons of con | iidentiality. |  |
|                                 |                              |                            |               |  |
|                                 |                              |                            |               |  |
|                                 |                              |                            |               |  |
|                                 |                              |                            |               |  |
|                                 |                              |                            |               |  |
|                                 |                              |                            |               |  |
| 2007                            | 2008                         | 2009                       | 2010          |  |
| 2007                            | 2006                         | 2009                       | 2010          |  |

|     |                  | Reading                         |                      |             |  |
|-----|------------------|---------------------------------|----------------------|-------------|--|
|     | School data with | 5 or fewer students withheld fo | or reasons of confid | dentiality. |  |
|     |                  |                                 |                      |             |  |
|     |                  |                                 |                      |             |  |
|     |                  |                                 |                      |             |  |
|     |                  |                                 |                      |             |  |
|     |                  |                                 |                      |             |  |
| 200 | 07               | 2008                            | 2009                 | 2010        |  |
|     |                  |                                 |                      |             |  |
|     | S                | School                          |                      | Province    |  |
|     |                  |                                 |                      |             |  |

<sup>\*</sup> Reading score is composite of Information and Poetry.

District 1 - Labrador

School #: 007

Amos Comenius Memorial School

 $<sup>^{\</sup>star}$  Reading score is composite of Information and Poetry.