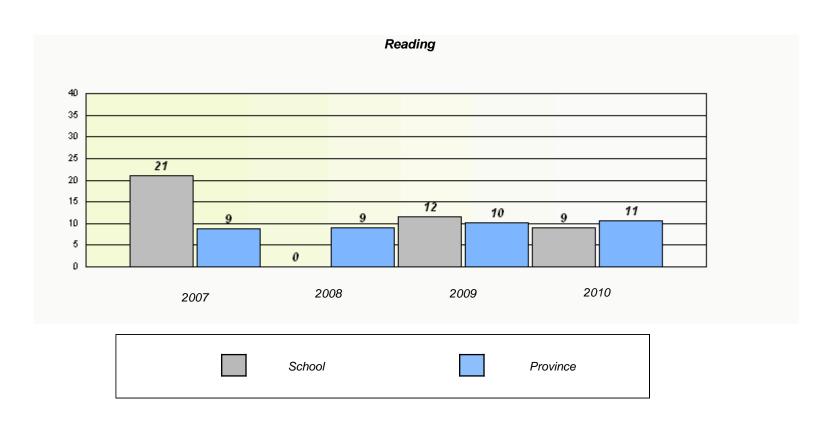

#### District 1 - Labrador

School #: 014 Jens Haven Memorial

<sup>\*</sup> Reading score is composite of Information and Poetry.

#### District 1 - Labrador

School #: 014 Jens Haven Memorial

District

Province

School

<sup>\*</sup> Reading score is composite of Information and Poetry.