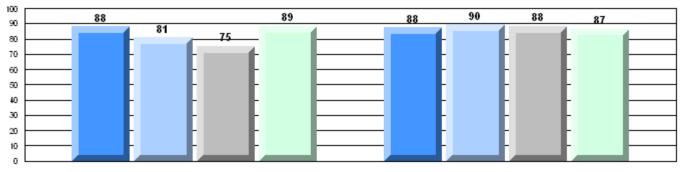

### 4 Year CRT (Subtest) Mark Trend 2007-2010

Multiple Choice

School data with 5 or fewer students withheld for reasons of confidentiality.

Poetic

Informational

Rubric Results: Percentage of students performing at Level 3 and Above 2007-2010

School data with 5 or fewer students withheld for reasons of confidentiality.

O:\CRT10\4YRTREND\BARS\ELA09\_W.RPT

District 803 - Private

#373 - First Baptist Academy, Mount Pearl

CRT School Results Intermediate English Language Arts 2009-10