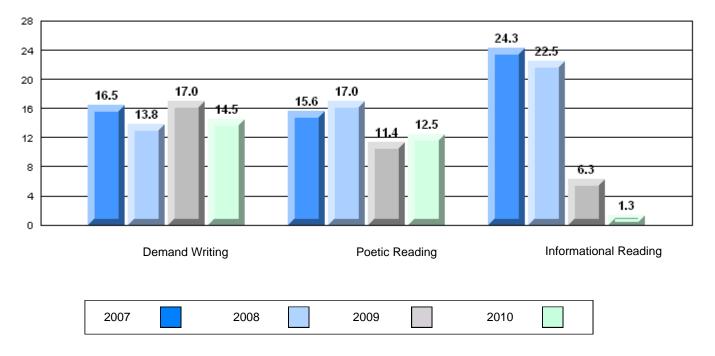

District 804 - Native Federal

CRT School Results Intermediate English Language Arts 2009-10

#376 - Se't Anneway Kegnamogwom, Conne River

Grades: K-12

| English Language | e Arts                | Number of Students : | 17       |      |              |              |
|------------------|-----------------------|----------------------|----------|------|--------------|--------------|
|                  |                       |                      |          | Mark | School<br>vs | School<br>vs |
| Multiple Choice  |                       |                      |          |      | District     | Province     |
|                  |                       |                      | School   | 73.1 | р            | q            |
|                  | Poetic                |                      | District | 73.1 |              | •            |
|                  |                       |                      | Province | 85.2 |              |              |
|                  |                       |                      | School   | 70.6 | р            | q            |
|                  | Informational         |                      | District | 70.6 | r            | 1            |
|                  |                       |                      | Province | 79.3 |              |              |
| Dubatas          |                       |                      | School   | 76.5 | р            | q            |
| <u>Rubrics</u>   | Demand Writing        |                      | District | 76.5 | Г            | 7            |
|                  |                       |                      | Province | 85.5 |              |              |
|                  |                       |                      | School   | 17.7 | р            | q            |
|                  | Poetic Reading        |                      | District | 17.7 | Г            | 7            |
|                  |                       |                      | Province | 73.2 |              |              |
|                  |                       |                      | School   | 5.9  | р            | q            |
|                  | Informational Reading |                      | District | 5.9  | •            | î            |
|                  |                       |                      | Province | 70.2 |              |              |

#376 - Se't Anneway Kegnamogwom, Conne River

Grades: K-12

Difference from Provincial Mean, 2007-10

**Multiple Choice** 

Poetic

Informational