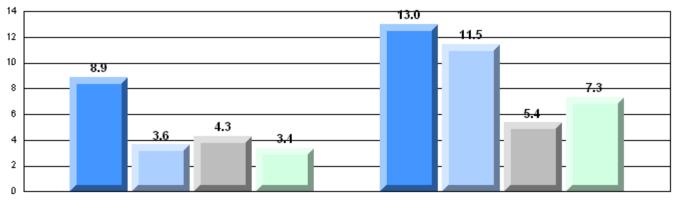

#### CRT School Results Intermediate English Language Arts 2009-10

#375 - Lakecrest -St. John's Independent School, St. John's

Grades: K-9

| English Language Arts |                       | Number of Students : 7 |       |                          |                          |
|-----------------------|-----------------------|------------------------|-------|--------------------------|--------------------------|
| 5 5 5                 |                       |                        | Mark  | School<br>vs<br>District | School<br>vs<br>Province |
| Multiple Choice       |                       |                        |       | Diotriot                 |                          |
|                       |                       | School                 | 92.9  | р                        | р                        |
|                       | Poetic                | District               | 88.7  |                          |                          |
|                       |                       | Province               | 85.2  |                          |                          |
|                       |                       | School                 | 88.6  | р                        | р                        |
|                       | Informational         | District               | 85.3  | Р                        | P                        |
|                       |                       | Province               | 79.3  |                          |                          |
|                       |                       | School                 | 100.0 | q                        | р                        |
| <u>Rubrics</u>        | Demand Writing        | District               | 100.0 | Р                        | Р                        |
|                       |                       | Province               | 85.5  |                          |                          |
|                       |                       | School                 | 85.7  | q                        | р                        |
|                       | Poetic Reading        | District               | 96.2  | Ч                        | Р                        |
|                       | -                     | Province               | 73.2  |                          |                          |
|                       |                       | School                 | 71.4  | q                        | р                        |
|                       | Informational Reading | District               | 92.3  | -1                       | F                        |
|                       | 5                     | Province               | 70.2  |                          |                          |
|                       |                       |                        |       |                          |                          |

## 4 Year CRT (Subtest) Mark Trend 2007-2010

**Multiple Choice** 

Poetic

Informational

O:\CRT10\4YRTREND\BARS\ELA09\_W.RPT

#375 - Lakecrest -St. John's Independent School, St. John's

Grades: K-9

Multiple Choice