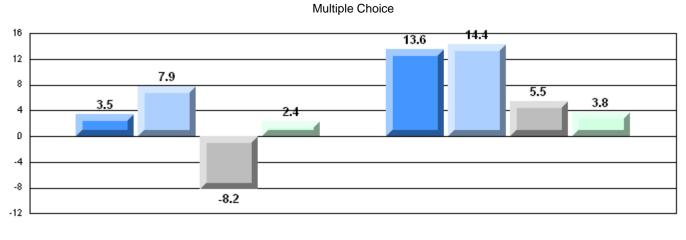

## Difference from Provincial Mean, 2007-10

#450 - St. Bonaventure's College, St. John's

Grades: K-12

| English Languag | e Arts                | Number of Students : 27 |       |                          |                          |
|-----------------|-----------------------|-------------------------|-------|--------------------------|--------------------------|
|                 |                       |                         | Mark  | School<br>vs<br>District | School<br>vs<br>Province |
| Multiple Choice |                       |                         |       |                          |                          |
|                 |                       | School                  | 88.5  | q                        | р                        |
|                 | Poetic                | District                | 88.7  | -                        |                          |
|                 |                       | Province                | 85.2  |                          |                          |
|                 |                       | School                  | 86.7  | р                        | р                        |
|                 | Informational         | District                | 85.3  |                          | 1                        |
|                 |                       | Province                | 79.3  |                          |                          |
| Dubrice         |                       | School                  | 100.0 | р                        | р                        |
| <u>Rubrics</u>  | Demand Writing        | District                | 100.0 | 1                        |                          |
|                 |                       | Province                | 85.5  |                          |                          |
|                 |                       | School                  | 100.0 | р                        | р                        |
|                 | Poetic Reading        | District                | 96.2  | Г                        | r                        |
|                 |                       | Province                | 73.2  |                          |                          |
|                 |                       | School                  | 96.3  | р                        | р                        |
|                 | Informational Reading | District                | 92.3  |                          |                          |
|                 |                       |                         |       |                          |                          |