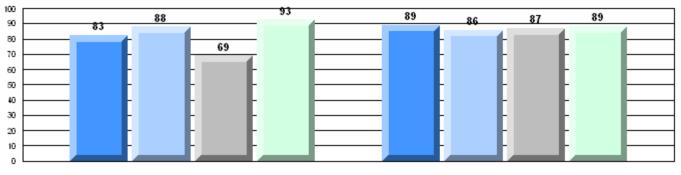

### 4 Year CRT (Subtest) Mark Trend 2007-2010

Multiple Choice

School data with 5 or fewer students withheld for reasons of confidentiality.

Poetic

Informational

Rubric Results: Percentage of students performing at Level 3 and Above 2007-2010