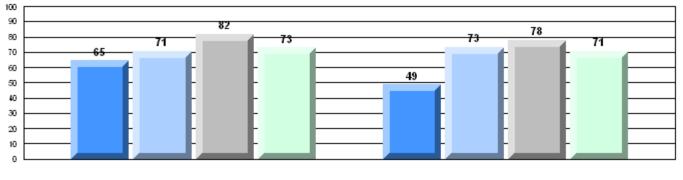

#### CRT School Results Intermediate English Language Arts 2009-10

#375 - Lakecrest -St. John's Independent School, St. John's

Grades: K-9

| English Language Arts |                       | Number of Students : 7 |       |                          |                          |
|-----------------------|-----------------------|------------------------|-------|--------------------------|--------------------------|
| 5 5 5                 |                       |                        | Mark  | School<br>vs<br>District | School<br>vs<br>Province |
| Multiple Choice       |                       |                        |       | Diotriot                 |                          |
|                       |                       | School                 | 92.9  | р                        | р                        |
|                       | Poetic                | District               | 88.7  |                          |                          |
|                       |                       | Province               | 85.2  |                          |                          |
|                       |                       | School                 | 88.6  | р                        | р                        |
|                       | Informational         | District               | 85.3  | Р                        | P                        |
|                       |                       | Province               | 79.3  |                          |                          |
|                       |                       | School                 | 100.0 | q                        | р                        |
| <u>Rubrics</u>        | Demand Writing        | District               | 100.0 | Р                        | Р                        |
|                       |                       | Province               | 85.5  |                          |                          |
|                       |                       | School                 | 85.7  | q                        | р                        |
|                       | Poetic Reading        | District               | 96.2  | Ч                        | Р                        |
|                       | -                     | Province               | 73.2  |                          |                          |
|                       |                       | School                 | 71.4  | q                        | р                        |
|                       | Informational Reading | District               | 92.3  | -1                       | F                        |
|                       | 5                     | Province               | 70.2  |                          |                          |
|                       |                       |                        |       |                          |                          |