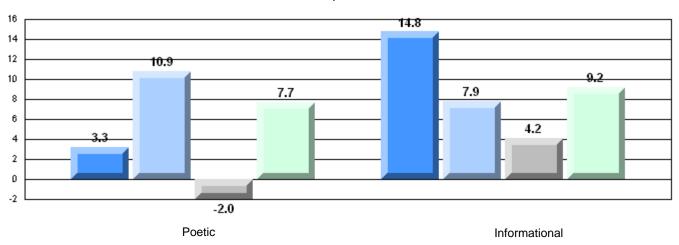

District 804 - Native Federal

CRT School Results Intermediate English Language Arts 2009-10

#376 - Se't Anneway Kegnamogwom, Conne River

Grades: K-12

| English Language | e Arts                | Number of Students : | 17       |      |              |              |
|------------------|-----------------------|----------------------|----------|------|--------------|--------------|
|                  |                       |                      |          | Mark | School<br>vs | School<br>vs |
| Multiple Choice  |                       |                      |          |      | District     | Province     |
|                  |                       |                      | School   | 73.1 | р            | q            |
|                  | Poetic                |                      | District | 73.1 |              | •            |
|                  |                       |                      | Province | 85.2 |              |              |
|                  |                       |                      | School   | 70.6 | р            | q            |
|                  | Informational         |                      | District | 70.6 | r            | 1            |
|                  |                       |                      | Province | 79.3 |              |              |
| Dubatas          |                       |                      | School   | 76.5 | р            | q            |
| <u>Rubrics</u>   | Demand Writing        |                      | District | 76.5 | Г            | 7            |
|                  |                       |                      | Province | 85.5 |              |              |
|                  |                       |                      | School   | 17.7 | р            | q            |
|                  | Poetic Reading        |                      | District | 17.7 | Г            | 7            |
|                  |                       |                      | Province | 73.2 |              |              |
|                  |                       |                      | School   | 5.9  | р            | q            |
|                  | Informational Reading |                      | District | 5.9  | •            | î            |
|                  |                       |                      | Province | 70.2 |              |              |

#376 - Se't Anneway Kegnamogwom, Conne River

Grades: K-12

Difference from Provincial Mean, 2007-10

**Multiple Choice** 

Poetic

Informational