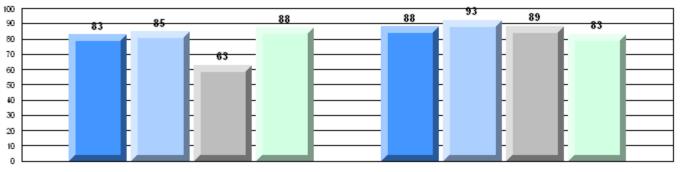

#### CRT School Results Intermediate English Language Arts 2009-10

#375 - Lakecrest -St. John's Independent School, St. John's

Grades: K-9

| English Language Arts |                       | Number of Students : 7 |       |                          |                          |
|-----------------------|-----------------------|------------------------|-------|--------------------------|--------------------------|
| 5 5 5                 |                       |                        | Mark  | School<br>vs<br>District | School<br>vs<br>Province |
| Multiple Choice       |                       |                        |       | Diotriot                 |                          |
|                       |                       | School                 | 92.9  | р                        | р                        |
|                       | Poetic                | District               | 88.7  |                          |                          |
|                       |                       | Province               | 85.2  |                          |                          |
|                       |                       | School                 | 88.6  | р                        | р                        |
|                       | Informational         | District               | 85.3  | Р                        | P                        |
|                       |                       | Province               | 79.3  |                          |                          |
|                       |                       | School                 | 100.0 | q                        | р                        |
| <u>Rubrics</u>        | Demand Writing        | District               | 100.0 | Р                        | Р                        |
|                       |                       | Province               | 85.5  |                          |                          |
|                       |                       | School                 | 85.7  | q                        | р                        |
|                       | Poetic Reading        | District               | 96.2  | Ч                        | Р                        |
|                       | -                     | Province               | 73.2  |                          |                          |
|                       |                       | School                 | 71.4  | q                        | р                        |
|                       | Informational Reading | District               | 92.3  | -1                       | F                        |
|                       | 5                     | Province               | 70.2  |                          |                          |
|                       |                       |                        |       |                          |                          |