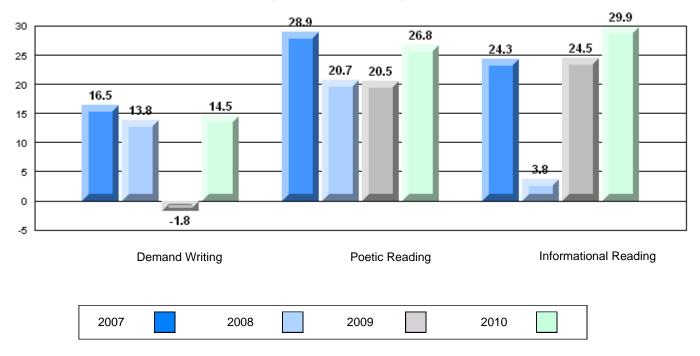

### 4 Year CRT (Subtest) Mark Trend 2007-2010

Multiple Choice

School data with 5 or fewer students withheld for reasons of confidentiality.

Poetic

Informational

Rubric Results: Percentage of students performing at Level 3 and Above 2007-2010

## 4 Year CRT (Subtest) Mark Trend 2007-2010

**Multiple Choice** 

Poetic

Informational

O:\CRT10\4YRTREND\BARS\ELA09\_W.RPT

#375 - Lakecrest -St. John's Independent School, St. John's

Grades: K-9

Multiple Choice