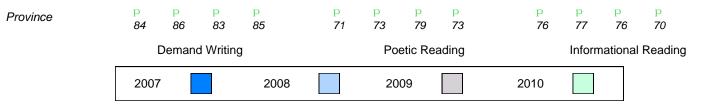

### Difference from Provincial Mean, 2007-10

Multiple Choice

School data with 5 or fewer students withheld for reasons of confidentiality.

Poetic

Informational

## Difference from Provincial Mean, 2007-10

#450 - St. Bonaventure's College, St. John's

Grades: K-12

| English Languag | e Arts                | Number of Students : 27 |       |                          |                          |
|-----------------|-----------------------|-------------------------|-------|--------------------------|--------------------------|
|                 |                       |                         | Mark  | School<br>vs<br>District | School<br>vs<br>Province |
| Multiple Choice |                       |                         |       |                          |                          |
|                 |                       | School                  | 88.5  | q                        | р                        |
|                 | Poetic                | District                | 88.7  | -                        |                          |
|                 |                       | Province                | 85.2  |                          |                          |
|                 |                       | School                  | 86.7  | р                        | р                        |
|                 | Informational         | District                | 85.3  |                          | 1                        |
|                 |                       | Province                | 79.3  |                          |                          |
| Dubrice         |                       | School                  | 100.0 | р                        | р                        |
| <u>Rubrics</u>  | Demand Writing        | District                | 100.0 | 1                        |                          |
|                 |                       | Province                | 85.5  |                          |                          |
|                 |                       | School                  | 100.0 | р                        | р                        |
|                 | Poetic Reading        | District                | 96.2  | Г                        | r                        |
|                 |                       | Province                | 73.2  |                          |                          |
|                 |                       | School                  | 96.3  | р                        | р                        |
|                 | Informational Reading | District                | 92.3  |                          |                          |
|                 |                       |                         |       |                          |                          |

# Difference from Provincial Mean, 2007-10