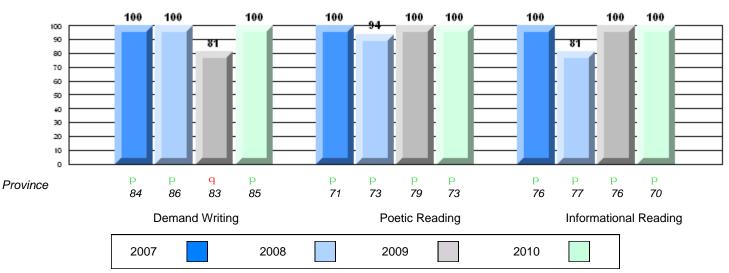

#### CRT School Results Intermediate English Language Arts 2009-10

#375 - Lakecrest -St. John's Independent School, St. John's

Grades: K-9

| English Language Arts |                       | Number of Students : 7 |       |                          |                          |
|-----------------------|-----------------------|------------------------|-------|--------------------------|--------------------------|
| 5 5 5                 |                       |                        | Mark  | School<br>vs<br>District | School<br>vs<br>Province |
| Multiple Choice       |                       |                        |       | Diotriot                 |                          |
|                       |                       | School                 | 92.9  | р                        | р                        |
|                       | Poetic                | District               | 88.7  |                          |                          |
|                       |                       | Province               | 85.2  |                          |                          |
|                       |                       | School                 | 88.6  | р                        | р                        |
|                       | Informational         | District               | 85.3  | Р                        | P                        |
|                       |                       | Province               | 79.3  |                          |                          |
|                       |                       | School                 | 100.0 | q                        | р                        |
| <u>Rubrics</u>        | Demand Writing        | District               | 100.0 | Р                        | Р                        |
|                       |                       | Province               | 85.5  |                          |                          |
|                       |                       | School                 | 85.7  | q                        | р                        |
|                       | Poetic Reading        | District               | 96.2  | Ч                        | Р                        |
|                       | -                     | Province               | 73.2  |                          |                          |
|                       |                       | School                 | 71.4  | q                        | р                        |
|                       | Informational Reading | District               | 92.3  | -1                       | F                        |
|                       | 5                     | Province               | 70.2  |                          |                          |
|                       |                       |                        |       |                          |                          |