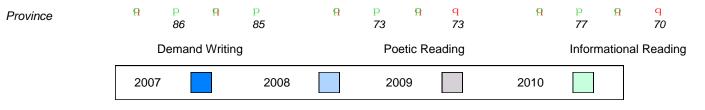

### 4 Year CRT (Subtest) Mark Trend 2007-2010

Multiple Choice

School data with 5 or fewer students withheld for reasons of confidentiality.

Poetic

Informational

Rubric Results: Percentage of students performing at Level 3 and Above 2007-2010