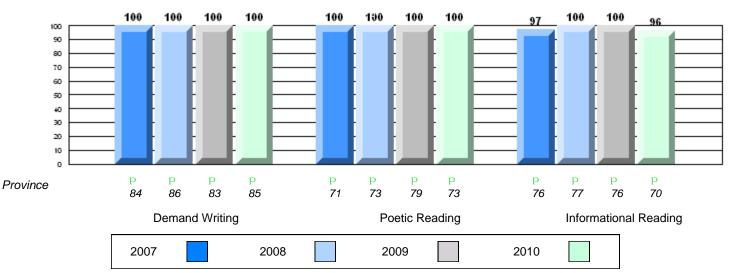

School data with 5 or fewer students withheld for reasons of confidentiality.

O:\CRT10\4YRTREND\BARS\ELA09\_W.RPT

District 803 - Private

#373 - First Baptist Academy, Mount Pearl

CRT School Results Intermediate English Language Arts 2009-10

## Rubric Results: Percentage of students performing at Level 3 and Above 2007-2010

O:\CRT10\4YRTREND\BARS\ELA09\_W.RPT

#450 - St. Bonaventure's College, St. John's

Multiple Choice

Poetic

Informational