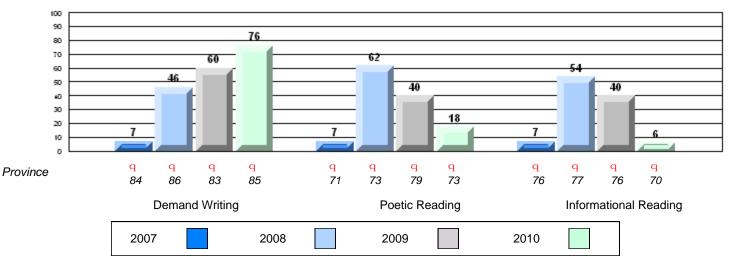

# 4 Year CRT (Subtest) Mark Trend 2007-2010

**Multiple Choice** 

Province

Poetic

Informational

70.2

## Rubric Results: Percentage of students performing at Level 3 and Above 2007-2010

O:\CRT10\4YRTREND\BARS\ELA09\_W.RPT

#450 - St. Bonaventure's College, St. John's

Multiple Choice

Poetic

Informational