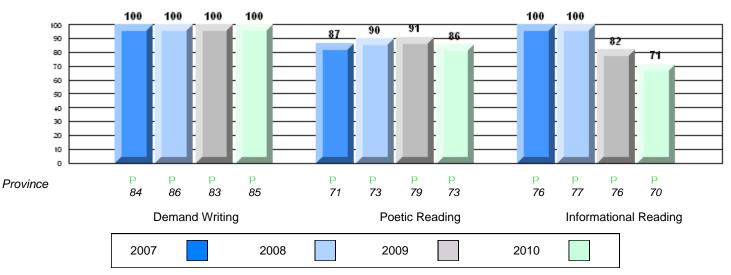

#### CRT School Results Intermediate English Language Arts 2009-10

#375 - Lakecrest -St. John's Independent School, St. John's

Grades: K-9

| English Language Arts |                       | Number of Students : 7 |       |                          |                          |
|-----------------------|-----------------------|------------------------|-------|--------------------------|--------------------------|
| 5 5 5                 |                       |                        | Mark  | School<br>vs<br>District | School<br>vs<br>Province |
| Multiple Choice       |                       |                        |       | Diotriot                 |                          |
|                       |                       | School                 | 92.9  | р                        | р                        |
|                       | Poetic                | District               | 88.7  |                          |                          |
|                       |                       | Province               | 85.2  |                          |                          |
|                       |                       | School                 | 88.6  | р                        | р                        |
|                       | Informational         | District               | 85.3  | Р                        | P                        |
|                       |                       | Province               | 79.3  |                          |                          |
|                       |                       | School                 | 100.0 | q                        | р                        |
| <u>Rubrics</u>        | Demand Writing        | District               | 100.0 | Р                        | Р                        |
|                       |                       | Province               | 85.5  |                          |                          |
|                       |                       | School                 | 85.7  | q                        | р                        |
|                       | Poetic Reading        | District               | 96.2  | Ч                        | Р                        |
|                       | -                     | Province               | 73.2  |                          |                          |
|                       |                       | School                 | 71.4  | q                        | р                        |
|                       | Informational Reading | District               | 92.3  | -1                       | F                        |
|                       | 5                     | Province               | 70.2  |                          |                          |
|                       |                       |                        |       |                          |                          |

## 4 Year CRT (Subtest) Mark Trend 2007-2010

**Multiple Choice** 

Poetic

Informational

O:\CRT10\4YRTREND\BARS\ELA09\_W.RPT

#375 - Lakecrest -St. John's Independent School, St. John's

Grades: K-9

Multiple Choice