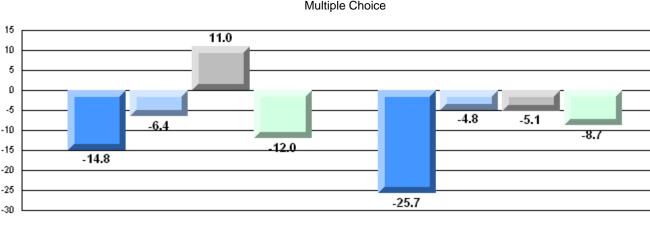

## Difference from Provincial Mean, 2007-10

#450 - St. Bonaventure's College, St. John's

Grades: K-12

| English Languag | e Arts                | Number of Students : 27 |       |                          |                          |
|-----------------|-----------------------|-------------------------|-------|--------------------------|--------------------------|
|                 |                       |                         | Mark  | School<br>vs<br>District | School<br>vs<br>Province |
| Multiple Choice |                       |                         |       |                          |                          |
|                 |                       | School                  | 88.5  | q                        | р                        |
|                 | Poetic                | District                | 88.7  | -                        |                          |
|                 |                       | Province                | 85.2  |                          |                          |
|                 |                       | School                  | 86.7  | р                        | р                        |
|                 | Informational         | District                | 85.3  |                          | 1                        |
|                 |                       | Province                | 79.3  |                          |                          |
| Dubrice         |                       | School                  | 100.0 | р                        | р                        |
| <u>Rubrics</u>  | Demand Writing        | District                | 100.0 | 1                        |                          |
|                 |                       | Province                | 85.5  |                          |                          |
|                 |                       | School                  | 100.0 | р                        | р                        |
|                 | Poetic Reading        | District                | 96.2  | Г                        | r                        |
|                 |                       | Province                | 73.2  |                          |                          |
|                 |                       | School                  | 96.3  | р                        | р                        |
|                 | Informational Reading | District                | 92.3  |                          |                          |
|                 |                       |                         |       |                          |                          |