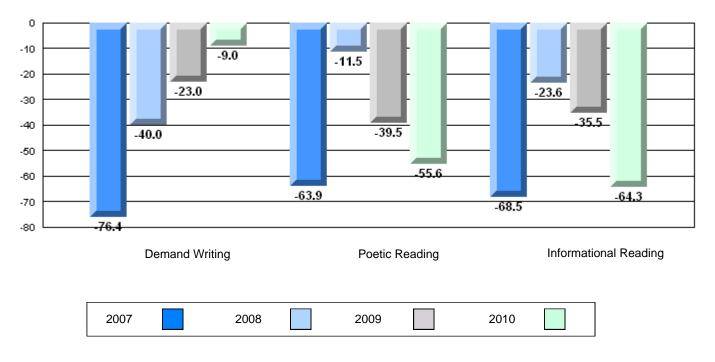

|              |
|                  |                       |                      | School   | 5.9  | р            | q            |
|                  | Informational Reading |                      | District | 5.9  | •            | î            |
|                  |                       |                      | Province | 70.2 |              |              |

4 Year CRT (Subtest) Mark Trend 2007-2010

**Multiple Choice** 



Poetic

Informational





O:\CRT10\4YRTREND\BARS\ELA09\_W.RPT



District 804 - Native Federal

**CRT School Results** Intermediate English Language Arts 2009-10

#376 - Se't Anneway Kegnamogwom, Conne River

Grades: K-12



Difference from Provincial Mean, 2007-10

**Multiple Choice** 

Poetic

Informational

## Difference from Provincial Mean, 2007-10





District 903 - Social Service

#378 - NF & Lab Youth Centre, Whitbourne

Grades: 9-12

| English Language Arts |                       | Number of Students : | 1                              | <b></b>                                                    |                          |                          |
|-----------------------|-----------------------|----------------------|--------------------------------|------------------------------------------------------------|--------------------------|--------------------------|
| 0 0 0                 |                       |                      |                                | Mark                                                       | School<br>vs<br>District | School<br>vs<br>Province |
| Multiple Choice       | Poetic