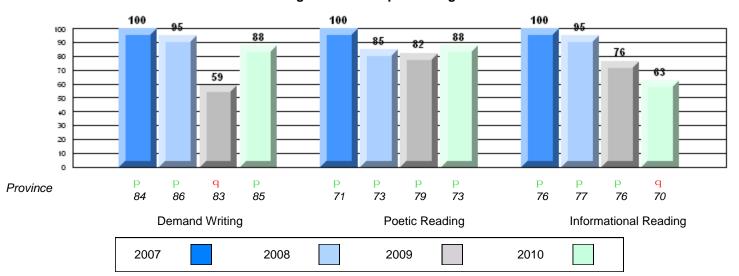

### Rubric Results: Percentage of students performing at Level 3 and Above 2007-2010

O:\CRT10\4YRTREND\BARS\ELA09\_W.RPT

12/13/2010 2:25:55PM

District 4 - Eastern

#214 - John Burke High School, Grand Bank