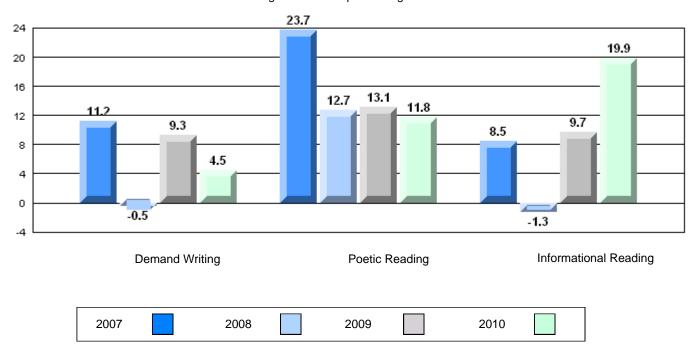

District 4 - Eastern

#209 - Pearce Junior High School, Salt Pond

Grades: 8-9

| English Language Arts |                       | Number of Students : | 125      |      |              |              |
|-----------------------|-----------------------|----------------------|----------|------|--------------|--------------|
| g                     |                       |                      |          | Mark | School<br>vs | School<br>vs |
| Multiple Choice       |                       |                      |          |      | District     | Province     |
| <u> </u>              |                       |                      | School   | 84.3 | q            | q            |
|                       | Poetic                |                      | District | 85.3 | •            | •            |
|                       |                       |                      | Province | 85.2 |              |              |
|                       |                       |                      | School   | 81.2 | р            | р            |
|                       | Informational         |                      | District | 79.8 | 1            | 1            |
|                       |                       |                      | Province | 79.3 |              |              |
| Dubrica               |                       |                      | School   | 87.2 | р            | р            |
| <u>Rubrics</u>        | Demand Writing        |                      | District | 86.6 | r            | r            |
|                       |                       |                      | Province | 85.5 |              |              |
|                       |                       |                      | School   | 76.2 | р            | р            |
|                       | Poetic Reading        |                      | District | 74.3 |              |              |
|                       |                       |                      | Province | 73.2 |              |              |
|                       |                       |                      | School   | 79.5 | р            | р            |
|                       | Informational Reading |                      | District | 70.5 |              |              |
|                       |                       |                      | Province | 70.2 |              |              |

### 4 Year CRT (Subtest) Mark Trend 2007-2010

Multiple Choice

District 4 - Eastern

#209 - Pearce Junior High School, Salt Pond

Grades: 8-9

#### Difference from Provincial Mean, 2007-10

Multiple Choice