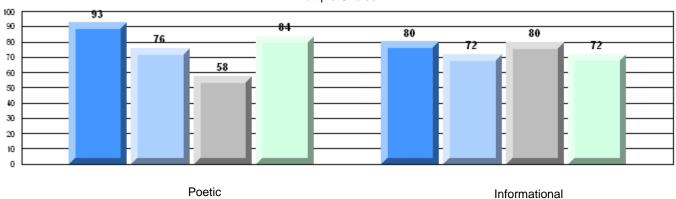

District 4 - Eastern

#209 - Pearce Junior High School, Salt Pond

Grades: 8-9

| English Language Arts |                       | Number of Students : | 125      |      |              |              |
|-----------------------|-----------------------|----------------------|----------|------|--------------|--------------|
| g                     |                       |                      |          | Mark | School<br>vs | School<br>vs |
| Multiple Choice       |                       |                      |          |      | District     | Province     |
| <u> </u>              |                       |                      | School   | 84.3 | q            | q            |
|                       | Poetic                |                      | District | 85.3 | •            | •            |
|                       |                       |                      | Province | 85.2 |              |              |
|                       |                       |                      | School   | 81.2 | р            | р            |
|                       | Informational         |                      | District | 79.8 | 1            | 1            |
|                       |                       |                      | Province | 79.3 |              |              |
| Dubrica               |                       |                      | School   | 87.2 | р            | р            |
| <u>Rubrics</u>        | Demand Writing        |                      | District | 86.6 | r            | r            |
|                       |                       |                      | Province | 85.5 |              |              |
|                       |                       |                      | School   | 76.2 | р            | р            |
|                       | Poetic Reading        |                      | District | 74.3 |              |              |
|                       |                       |                      | Province | 73.2 |              |              |
|                       |                       |                      | School   | 79.5 | р            | р            |
|                       | Informational Reading |                      | District | 70.5 |              |              |
|                       |                       |                      | Province | 70.2 |              |              |