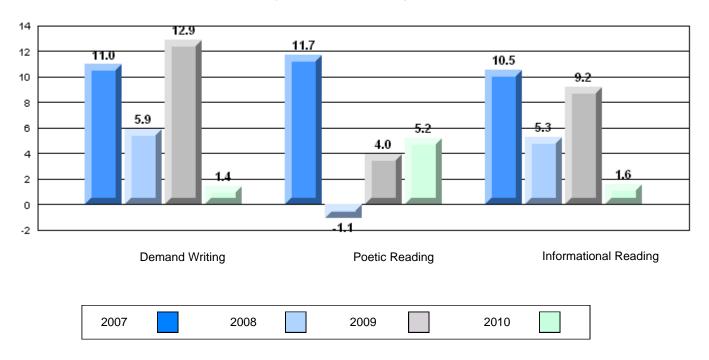

### 4 Year CRT (Subtest) Mark Trend 2007-2010

Multiple Choice

### Rubric Results: Percentage of students performing at Level 3 and Above 2007-2010

O:\CRT10\4YRTREND\BARS\ELA09\_W.RPT

12/13/2010 2:25:55PM

District 4 - Eastern

#214 - John Burke High School, Grand Bank