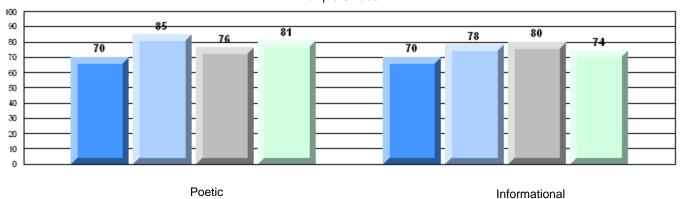

District 4 - Eastern

#209 - Pearce Junior High School, Salt Pond

Grades: 8-9

| English Language Arts |                       | Number of Students : | 125      |      |              |              |
|-----------------------|-----------------------|----------------------|----------|------|--------------|--------------|
| g                     |                       |                      |          | Mark | School<br>vs | School<br>vs |
| Multiple Choice       |                       |                      |          |      | District     | Province     |
| <u> </u>              |                       |                      | School   | 84.3 | q            | q            |
|                       | Poetic                |                      | District | 85.3 | •            | •            |
|                       |                       |                      | Province | 85.2 |              |              |
|                       |                       |                      | School   | 81.2 | р            | р            |
|                       | Informational         |                      | District | 79.8 | 1            | 1            |
|                       |                       |                      | Province | 79.3 |              |              |
| Dubrica               |                       |                      | School   | 87.2 | р            | р            |
| <u>Rubrics</u>        | Demand Writing        |                      | District | 86.6 | r            | r            |
|                       |                       |                      | Province | 85.5 |              |              |
|                       |                       |                      | School   | 76.2 | р            | р            |
|                       | Poetic Reading        |                      | District | 74.3 |              |              |
|                       |                       |                      | Province | 73.2 |              |              |
|                       |                       |                      | School   | 79.5 | р            | р            |
|                       | Informational Reading |                      | District | 70.5 |              |              |
|                       |                       |                      | Province | 70.2 |              |              |