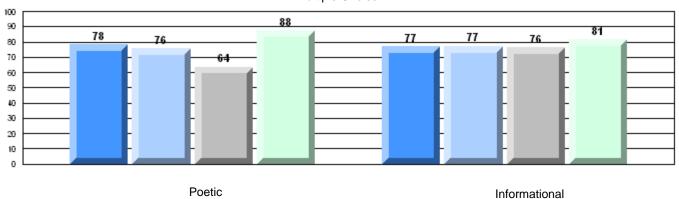

District 4 - Eastern

#209 - Pearce Junior High School, Salt Pond

Grades: 8-9

| English Language Arts |                       | Number of Students : | 125      |      |              |              |
|-----------------------|-----------------------|----------------------|----------|------|--------------|--------------|
| g                     |                       |                      |          | Mark | School<br>vs | School<br>vs |
| Multiple Choice       |                       |                      |          |      | District     | Province     |
| <u> </u>              |                       |                      | School   | 84.3 | q            | q            |
|                       | Poetic                |                      | District | 85.3 | •            | •            |
|                       |                       |                      | Province | 85.2 |              |              |
|                       |                       |                      | School   | 81.2 | р            | р            |
|                       | Informational         |                      | District | 79.8 | 1            | 1            |
|                       |                       |                      | Province | 79.3 |              |              |
| Dubrica               |                       |                      | School   | 87.2 | р            | р            |
| <u>Rubrics</u>        | Demand Writing        |                      | District | 86.6 | r            | r            |
|                       |                       |                      | Province | 85.5 |              |              |
|                       |                       |                      | School   | 76.2 | р            | р            |
|                       | Poetic Reading        |                      | District | 74.3 |              |              |
|                       |                       |                      | Province | 73.2 |              |              |
|                       |                       |                      | School   | 79.5 | р            | р            |
|                       | Informational Reading |                      | District | 70.5 |              |              |
|                       |                       |                      | Province | 70.2 |              |              |