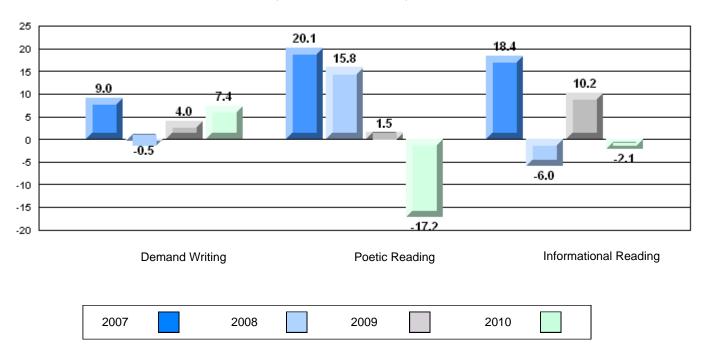

| Province                | 73.2 |              |              |
|                       |                       | School                  | 68.0 | q            | q            |
|                       | Informational Reading | District                | 70.5 | •            | *            |
|                       |                       | Province                | 70.2 |              |              |

### 4 Year CRT (Subtest) Mark Trend 2007-2010

Multiple Choice



### Rubric Results: Percentage of students performing at Level 3 and Above 2007-2010



263

District 4 - Eastern

#447 - Baltimore School Complex, Ferryland

Grades: K-12

### Difference from Provincial Mean, 2007-10

Multiple Choice



Poetic Informational

#### Difference from Provincial Mean, 2007-10





District 4 - Eastern

#464 - Crescent Collegiate, Blaketown

Grades: 7-12

| English Language Arts |                       | Number of Students : 91 |      |              |              |
|-----------------------|-----------------------|-------------------------|------|--------------|--------------|
| 0 0                   |                       |                         | Mark | School<br>vs | School<br>vs |
| Multiple Choice       |                       |                         |      | District     | Province     |
| <u> </u>              |                       | School                  | 84.1 | q            | q            |
|                       | Poetic                | District                | 85.3 |              |              |
|                       |