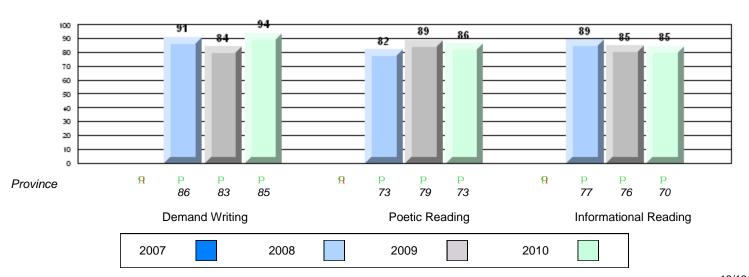

### 4 Year CRT (Subtest) Mark Trend 2007-2010

Multiple Choice

District 4 - Eastern

#218 - St. Joseph's Academy, Lamaline

Grades: K-12

### Difference from Provincial Mean, 2007-10

Multiple Choice

Poetic Informational