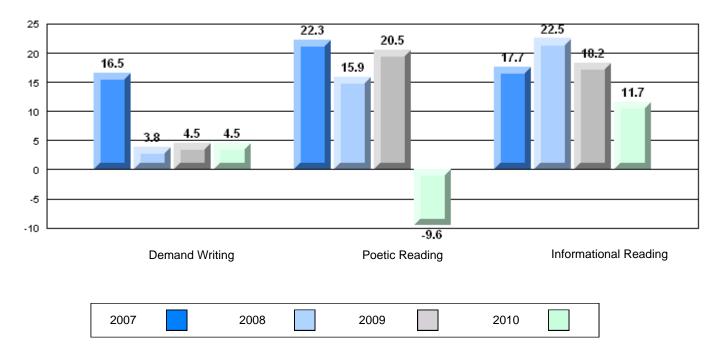

### 4 Year CRT (Subtest) Mark Trend 2007-2010

Multiple Choice

District 4 - Eastern

#209 - Pearce Junior High School, Salt Pond

Grades: 8-9