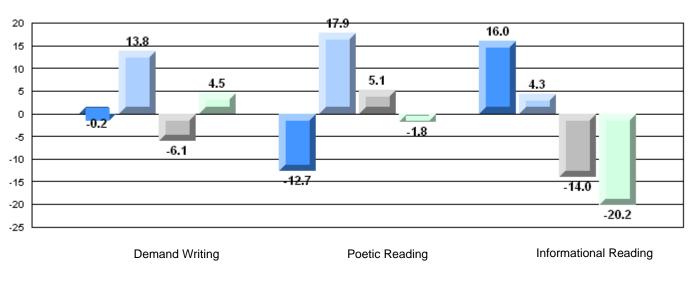

### Difference from Provincial Mean, 2007-10

Multiple Choice

Poetic Informational