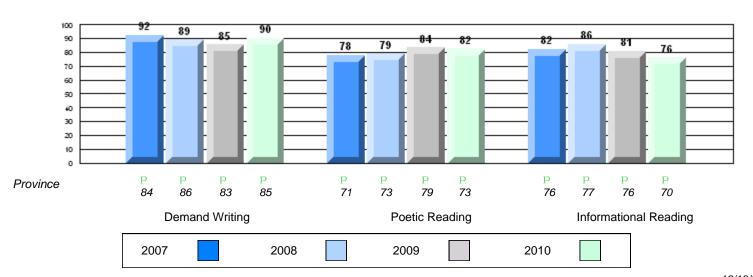

### Rubric Results: Percentage of students performing at Level 3 and Above 2007-2010

O:\CRT10\4YRTREND\BARS\ELA09\_W.RPT

12/13/2010 2:25:55PM

District 4 - Eastern

#214 - John Burke High School, Grand Bank