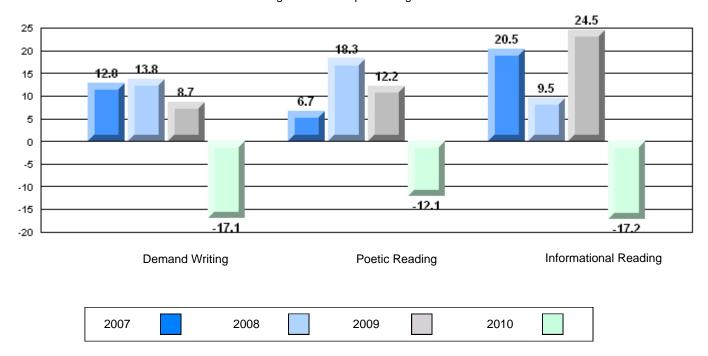

### 4 Year CRT (Subtest) Mark Trend 2007-2010

Multiple Choice

District 4 - Eastern

#209 - Pearce Junior High School, Salt Pond

Grades: 8-9