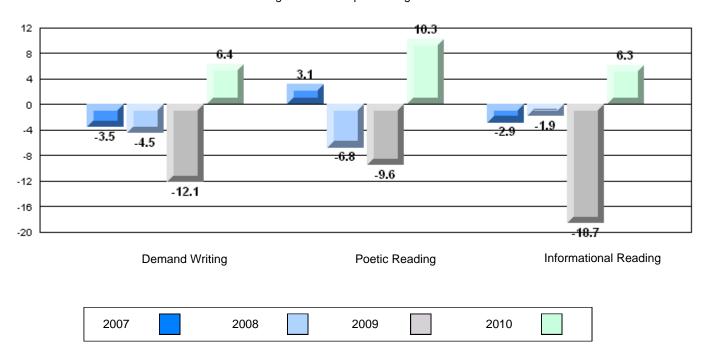

### 4 Year CRT (Subtest) Mark Trend 2007-2010

Multiple Choice

District 4 - Eastern

#209 - Pearce Junior High School, Salt Pond

Grades: 8-9

#### Difference from Provincial Mean, 2007-10

Multiple Choice

#### Difference from Provincial Mean, 2007-10

District 4 - Eastern

#214 - John Burke High School, Grand Bank

Grades: 8-12

| English Language Arts |                       | Number of Students : | 48       |      |              |              |
|-----------------------|-----------------------|----------------------|----------|------|--------------|--------------|
| ggg                   | · · · · · ·           |                      |          | Mark | School<br>vs | School<br>vs |
| Multiple Choice       |                       |                      |          |      | District     | Province     |
|                       |                       |                      | School   | 86.7 | р            | р            |
|                       | Poetic                |                      | District | 85.3 | *            | *            |
|                       |                       |                      | Province | 85.2 |              |              |
|                       |                       |                      | School   | 80.7 | р            | р            |
|                       | Informational         |                      | District | 79.8 | *            | *            |
|                       |                       |                      | Province | 79.3 |              |              |
| Rubrics_              |                       |                      | School   | 97.9 | р            | р            |
| Rubrics               | Demand Writing        |                      | District | 86.6 |              | *            |
|                       |                       |                      | Province | 85.5 |              |              |
|                       |                       |                      | School   | 71.1 | q            | q            |
|                       | Poetic Reading        |                      | District | 74.3 | •            | *            |
|                       |                       |                      | Province | 73.2 |              |              |
|                       |                       |                      | School   | 82.2 | p            | р            |
|                       | Informational Reading |                      | District | 70.5 |              |              |
|                       |                       |                      | Province | 70.2 |              |              |