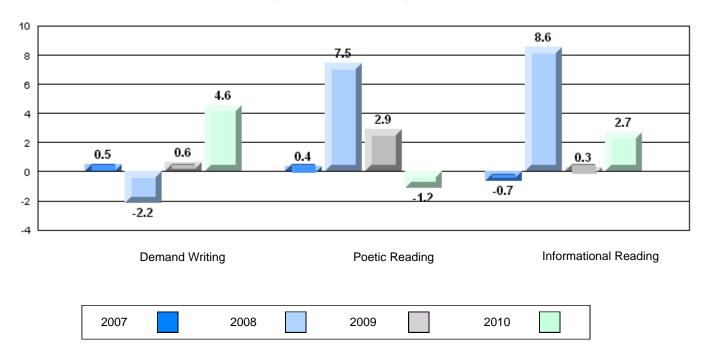

### 4 Year CRT (Subtest) Mark Trend 2007-2010

Multiple Choice

District 4 - Eastern

#209 - Pearce Junior High School, Salt Pond

Grades: 8-9

#### Difference from Provincial Mean, 2007-10

Multiple Choice