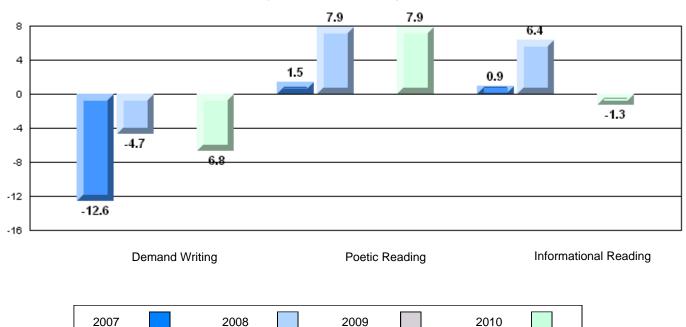

### 4 Year CRT (Subtest) Mark Trend 2007-2010

Multiple Choice

District 4 - Eastern

#209 - Pearce Junior High School, Salt Pond

Grades: 8-9

#### Difference from Provincial Mean, 2007-10

Multiple Choice