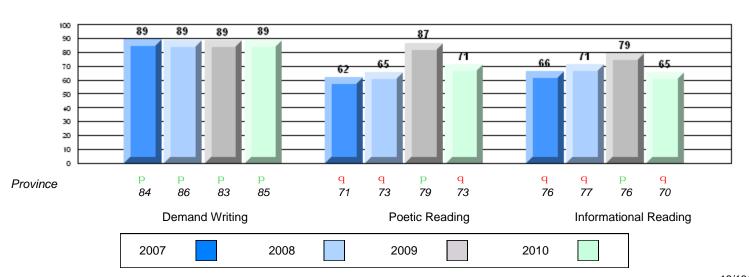

### 4 Year CRT (Subtest) Mark Trend 2007-2010

Multiple Choice

District 4 - Eastern

#218 - St. Joseph's Academy, Lamaline

Grades: K-12

### Difference from Provincial Mean, 2007-10

Multiple Choice

Poetic Informational