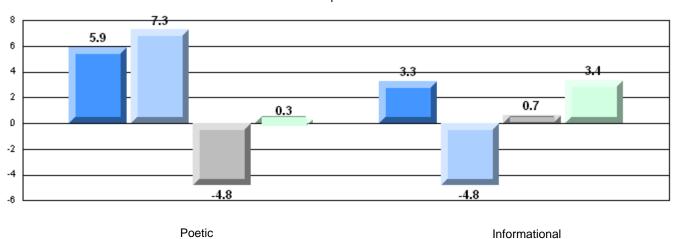

|                       | Province                | 73.2 |              |              |
|                        |                       | School                  | 81.8 | р            | Р            |
|                        | Informational Reading | District                | 70.5 |              |              |
|                        |                       | Province                | 70.2 |              |              |

### 4 Year CRT (Subtest) Mark Trend 2007-2010

Multiple Choice



### Rubric Results: Percentage of students performing at Level 3 and Above 2007-2010



O:\CRT10\4YRTREND\BARS\ELA09\_W.RPT

12/13/2010 2:25:55PM

District 4 - Eastern

#370 - Stella Maris Academy, Trepassey

Grades: K-12

#### Difference from Provincial Mean, 2007-10

Multiple Choice



#### Difference from Provincial Mean, 2007-10





District 4 - Eastern

#427 - Holy Name of Mary Academy, Lawn

Grades: K-12

| English Language Arts  |                       | Number of Students : 8 |      |                          |                          |
|------------------------|-----------------------|------------------------|------|--------------------------|--------------------------|
| g                      | - /                   |                        | Mark | School<br>vs<br>District | School<br>vs<br>Province |
| <b>Multiple Choice</b> |                       |                        |      | DISTRICT                 | FIOVILICE                |
| •                      |                       | School                 | 80.0 | q                        | q