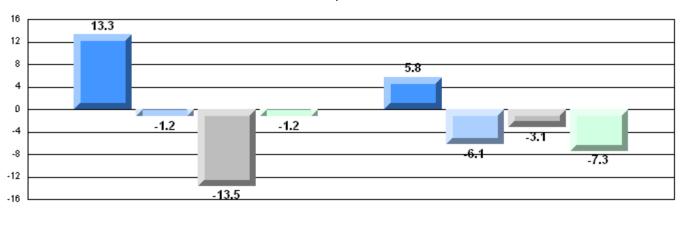

| р            |
|                       | Poetic Reading        | District               | 74.3 | •            | *            |
|                       |                       | Province               | 73.2 |              |              |
|                       |                       | School                 | 30.0 | q            | q            |
|                       | Informational Reading | District               | 70.5 |              |              |
|                       |                       | Province               | 70.2 |              |              |

### 4 Year CRT (Subtest) Mark Trend 2007-2010

Multiple Choice





District 4 - Eastern

#431 - Southwest Arm Academy, Little Heart's Ease

Grades: K-12

#### Difference from Provincial Mean, 2007-10

Multiple Choice



Poetic Informational

#### Difference from Provincial Mean, 2007-10







District 4 - Eastern

#435 - St. Anne's Academy, Dunville

Grades: K-9

| English Language Arts |                       | Number of Students : | 26       |      |              |              |
|-----------------------|-----------------------|----------------------|----------|------|--------------|--------------|
| gagaag                | o 7c                  |                      |          | Mark | School<br>vs | School<br>vs |
| Multiple Choice       |                       |                      |          |      | District     | Province     |
| <u> </u>              |                       |                      | School   | 85.4 | р            | р            |
|                       | Poetic