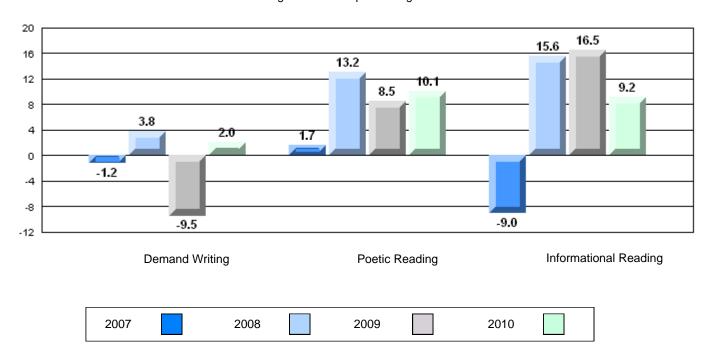

### Difference from Provincial Mean, 2007-10

Multiple Choice

Poetic Informational