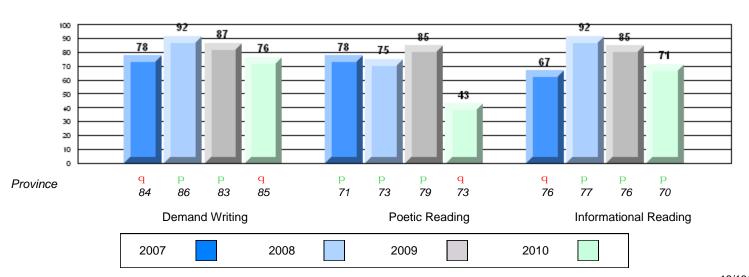

#### Difference from Provincial Mean, 2007-10

District 4 - Eastern

#214 - John Burke High School, Grand Bank

Grades: 8-12

| English Language Arts |                       | Number of Students : | 48       |      |              |              |
|-----------------------|-----------------------|----------------------|----------|------|--------------|--------------|
| ggg                   | · · · · · ·           |                      |          | Mark | School<br>vs | School<br>vs |
| Multiple Choice       |                       |                      |          |      | District     | Province     |
|                       |                       |                      | School   | 86.7 | р            | р            |
|                       | Poetic                |                      | District | 85.3 | *            | *            |
|                       |                       |                      | Province | 85.2 |              |              |
|                       |                       |                      | School   | 80.7 | р            | р            |
|                       | Informational         |                      | District | 79.8 | *            | *            |
|                       |                       |                      | Province | 79.3 |              |              |
| Rubrics_              |                       |                      | School   | 97.9 | р            | р            |
| Rubrics               | Demand Writing        |                      | District | 86.6 |              | *            |
|                       |                       |                      | Province | 85.5 |              |              |
|                       |                       |                      | School   | 71.1 | q            | q            |
|                       | Poetic Reading        |                      | District | 74.3 | •            | *            |
|                       |                       |                      | Province | 73.2 |              |              |
|                       |                       |                      | School   | 82.2 | p            | р            |
|                       | Informational Reading |                      | District | 70.5 |              |              |
|                       |                       |                      | Province | 70.2 |              |              |

### Rubric Results: Percentage of students performing at Level 3 and Above 2007-2010

O:\CRT10\4YRTREND\BARS\ELA09\_W.RPT

12/13/2010 2:25:55PM

District 4 - Eastern

#214 - John Burke High School, Grand Bank