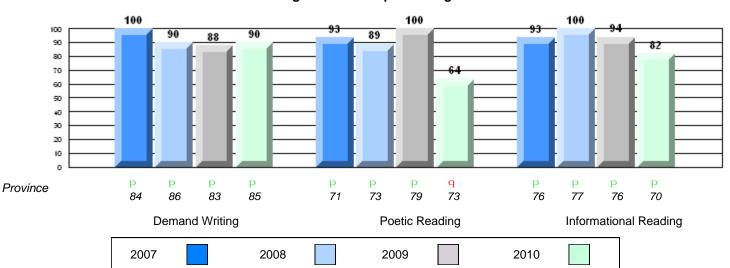

| School                  | 63.6 | q            | q            |
|                        | Poetic Reading        | District                | 74.3 | _            | _            |
|                        |                       | Province                | 73.2 |              |              |
|                        |                       | School                  | 81.8 | р            | Р            |
|                        | Informational Reading | District                | 70.5 |              |              |
|                        |                       | Province                | 70.2 |              |              |

### 4 Year CRT (Subtest) Mark Trend 2007-2010

Multiple Choice



### Rubric Results: Percentage of students performing at Level 3 and Above 2007-2010



O:\CRT10\4YRTREND\BARS\ELA09\_W.RPT

12/13/2010 2:25:55PM

District 4 - Eastern

#370 - Stella Maris Academy, Trepassey

Grades: K-12

#### Difference from Provincial Mean, 2007-10

Multiple Choice



#### Difference from Provincial Mean, 2007-10





District 4 - Eastern

#427 - Holy Name of Mary Academy, Lawn

Grades: K-12

| English Language Arts  |                       | Number of Students : 8 |      |                          |                          |
|------------------------|-----------------------|------------------------|------|--------------------------|--------------------------|
| g                      | - /                   |                        | Mark | School<br>vs<br>District | School<br>vs<br>Province |
| <b>Multiple Choice</b> |                       |