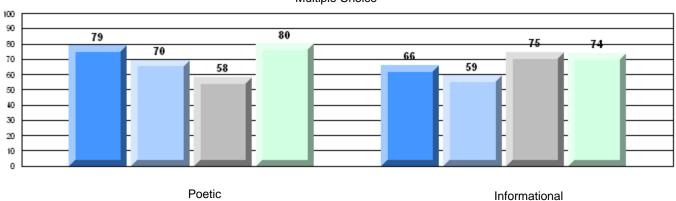

### Difference from Provincial Mean, 2007-10

Multiple Choice

Poetic Informational

#### Difference from Provincial Mean, 2007-10

District 4 - Eastern

#218 - St. Joseph's Academy, Lamaline

Grades: K-12

| English Language Arts  |                       | Number of Students : 10 | <b>F</b> |                          |                          |
|------------------------|-----------------------|-------------------------|----------|--------------------------|--------------------------|
| g                      | - 7                   |                         | Mark     | School<br>vs<br>District | School<br>vs<br>Province |
| <b>Multiple Choice</b> |                       |                         |          | DISTRICT                 | FIOVILICE                |
| -                      |                       | School                  | 83.0     | q                        | q                        |
|                        | Poetic                | District                | 85.3     |                          |                          |
|                        |                       | Province                | 85.2     |                          |                          |
|                        |                       | School                  | 83.0     | р                        | р                        |
|                        | Informational         | District                | 79.8     |                          |                          |
|                        |                       | Province                | 79.3     |                          |                          |
| <u>Rubrics</u>         |                       | School                  | 100.0    | р                        | р                        |
| Rubrics                | Demand Writing        | District                | 86.6     |                          | _                        |
|                        |                       | Province                | 85.5     |                          |                          |
|                        |                       | School                  | 80.0     | р                        | р                        |
|                        | Poetic Reading        | District                | 74.3     |                          | _                        |
|                        |                       | Province                | 73.2     |                          |                          |
|                        |                       | School                  | 90.0     | р                        | р                        |
|                        | Informational Reading | District                | 70.5     |                          |                          |
|                        |                       | Province                | 70.2     |                          |                          |