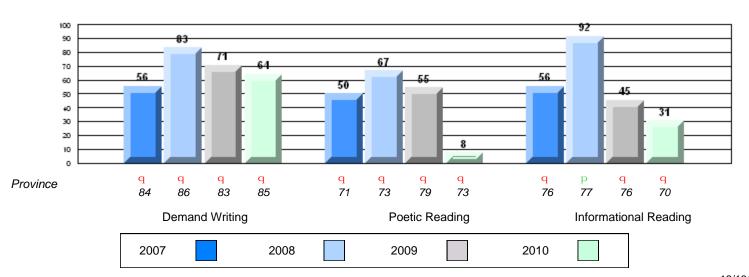

District 4 - Eastern

#209 - Pearce Junior High School, Salt Pond

Grades: 8-9

| English Language Arts |                       | Number of Students : | 125      |      |              |              |
|-----------------------|-----------------------|----------------------|----------|------|--------------|--------------|
| g                     |                       |                      |          | Mark | School<br>vs | School<br>vs |
| Multiple Choice       |                       |                      |          |      | District     | Province     |
| <u> </u>              |                       |                      | School   | 84.3 | q            | q            |
|                       | Poetic                |                      | District | 85.3 | •            | •            |
|                       |                       |                      | Province | 85.2 |              |              |
|                       |                       |                      | School   | 81.2 | р            | р            |
|                       | Informational         |                      | District | 79.8 | 1            | 1            |
|                       |                       |                      | Province | 79.3 |              |              |
| Dubrica               |                       |                      | School   | 87.2 | р            | р            |
| <u>Rubrics</u>        | Demand Writing        |                      | District | 86.6 | r            | r            |
|                       |                       |                      | Province | 85.5 |              |              |
|                       |                       |                      | School   | 76.2 | р            | р            |
|                       | Poetic Reading        |                      | District | 74.3 |              |              |
|                       |                       |                      | Province | 73.2 |              |              |
|                       |                       |                      | School   | 79.5 | р            | р            |
|                       | Informational Reading |                      | District | 70.5 |              |              |
|                       |                       |                      | Province | 70.2 |              |              |