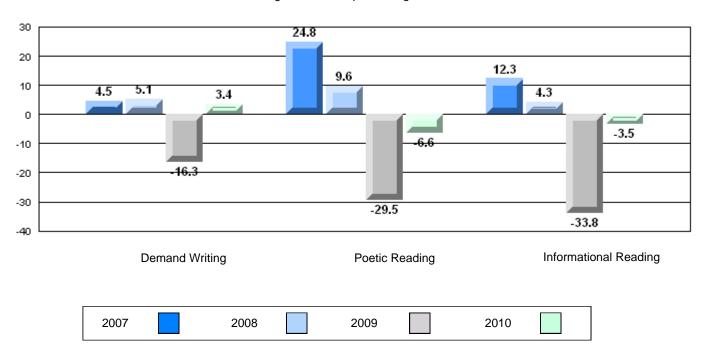

### Rubric Results: Percentage of students performing at Level 3 and Above 2007-2010

O:\CRT10\4YRTREND\BARS\ELA09\_W.RPT

12/13/2010 2:25:55PM

District 4 - Eastern

#229 - St. Joseph's All Grade, Terrenceville

Grades: K-12