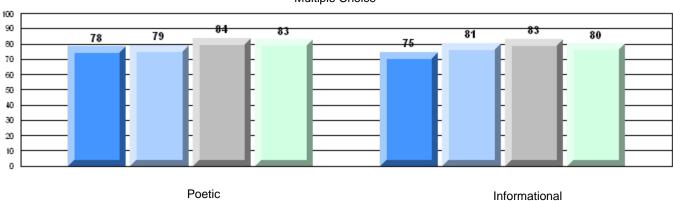

District 4 - Eastern

#209 - Pearce Junior High School, Salt Pond

Grades: 8-9

| English Language Arts |                       | Number of Students : | 125      |      |              |              |
|-----------------------|-----------------------|----------------------|----------|------|--------------|--------------|
| g                     |                       |                      |          | Mark | School<br>vs | School<br>vs |
| Multiple Choice       |                       |                      |          |      | District     | Province     |
| <u> </u>              |                       |                      | School   | 84.3 | q            | q            |
|                       | Poetic                |                      | District | 85.3 | •            | •            |
|                       |                       |                      | Province | 85.2 |              |              |
|                       |                       |                      | School   | 81.2 | р            | р            |
|                       | Informational         |                      | District | 79.8 | 1            | 1            |
|                       |                       |                      | Province | 79.3 |              |              |
| Dubrica               |                       |                      | School   | 87.2 | р            | р            |
| <u>Rubrics</u>        | Demand Writing        |                      | District | 86.6 | r            | r            |
|                       |                       |                      | Province | 85.5 |              |              |
|                       |                       |                      | School   | 76.2 | р            | р            |
|                       | Poetic Reading        |                      | District | 74.3 |              |              |
|                       |                       |                      | Province | 73.2 |              |              |
|                       |                       |                      | School   | 79.5 | р            | р            |
|                       | Informational Reading |                      | District | 70.5 |              |              |
|                       |                       |                      | Province | 70.2 |              |              |