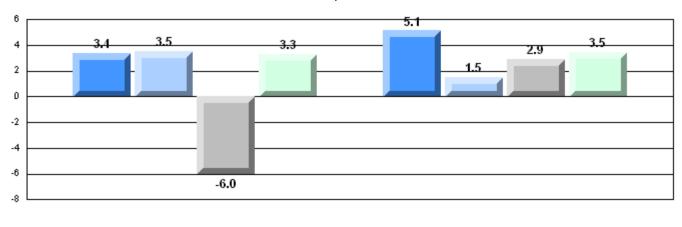

ing        |                      | District | 74.3     | -            | •            |
|                       |                       |                      | Province | 73.2     |              |              |
|                       |                       |                      | School   | 77.1     | p            | Р            |
|                       | Informational Reading |                      | District | 70.5     |              |              |
|                       |                       |                      | Province | 70.2     |              |              |

## 4 Year CRT (Subtest) Mark Trend 2007-2010

Multiple Choice





District 4 - Eastern

#310 - Mount Pearl Intermediate, Mount Pearl

Grades: 5-9

### Difference from Provincial Mean, 2007-10

Multiple Choice



Poetic Informational

### Difference from Provincial Mean, 2007-10





District 4 - Eastern

#315 - St. Peter's Junior High, Mount Pearl

Grades: 7-9

| English Language Arts |                       | Number of Students : | 214      |      |              |              |
|-----------------------|-----------------------|----------------------|----------|------|--------------|--------------|
| English Eangaag       | o 7 11 to             |                      |          | Mark | School<br>vs | School<br>vs |
| Multiple Choice       |                       |                      |          |      | District     | Province     |
| <u> </u>              |                       |                      | School   | 87.6 | р            | р            |
|                       | Poetic