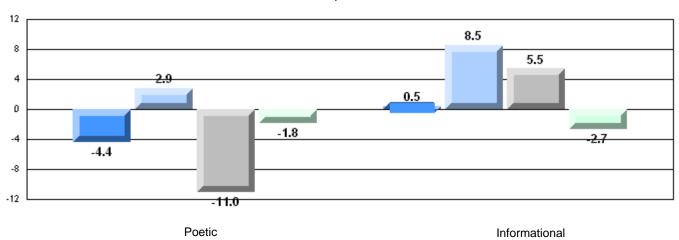

### Difference from Provincial Mean, 2007-10

Multiple Choice

Poetic Informational

#### Difference from Provincial Mean, 2007-10

District 4 - Eastern

#218 - St. Joseph's Academy, Lamaline

Grades: K-12

| English Language Arts  |                       | Number of Students : 10 | <b>F</b> |                          |                          |
|------------------------|-----------------------|-------------------------|----------|--------------------------|--------------------------|
| g                      | - 7                   |                         | Mark     | School<br>vs<br>District | School<br>vs<br>Province |
| <b>Multiple Choice</b> |                       |                         |          | DISTRICT                 | FIOVILICE                |
| -                      |                       | School                  | 83.0     | q                        | q                        |
|                        | Poetic                | District                | 85.3     |                          |                          |
|                        |                       | Province                | 85.2     |                          |                          |
|                        |                       | School                  | 83.0     | р                        | р                        |
|                        | Informational         | District                | 79.8     |                          |                          |
|                        |                       | Province                | 79.3     |                          |                          |
| <u>Rubrics</u>         |                       | School                  | 100.0    | р                        | р                        |
| Rubrics                | Demand Writing        | District                | 86.6     |                          | _                        |
|                        |                       | Province                | 85.5     |                          |                          |
|                        |                       | School                  | 80.0     | р                        | р                        |
|                        | Poetic Reading        | District                | 74.3     |                          | _                        |
|                        |                       | Province                | 73.2     |                          |                          |
|                        |                       | School                  | 90.0     | р                        | р                        |
|                        | Informational Reading | District                | 70.5     |                          |                          |
|                        |                       | Province                | 70.2     |                          |                          |