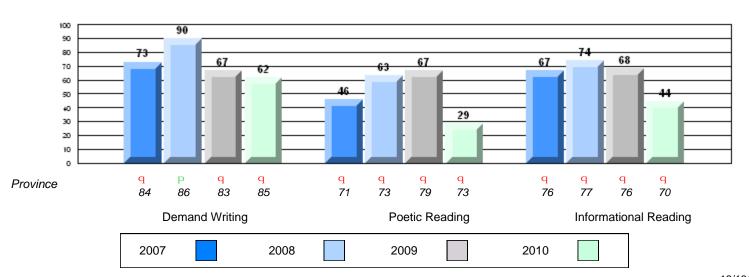

#### Difference from Provincial Mean, 2007-10

District 4 - Eastern

#218 - St. Joseph's Academy, Lamaline

Grades: K-12

| English Language Arts  |                       | Number of Students : 10 | <b>F</b> |                          |                          |
|------------------------|-----------------------|-------------------------|----------|--------------------------|--------------------------|
| g                      | - 7                   |                         | Mark     | School<br>vs<br>District | School<br>vs<br>Province |
| <b>Multiple Choice</b> |                       |                         |          | DISTRICT                 | FIOVILICE                |
| -                      |                       | School                  | 83.0     | q                        | q                        |
|                        | Poetic                | District                | 85.3     |                          |                          |
|                        |                       | Province                | 85.2     |                          |                          |
|                        |                       | School                  | 83.0     | р                        | р                        |
|                        | Informational         | District                | 79.8     |                          |                          |
|                        |                       | Province                | 79.3     |                          |                          |
| <u>Rubrics</u>         |                       | School                  | 100.0    | р                        | р                        |
| Rubrics                | Demand Writing        | District                | 86.6     |                          | _                        |
|                        |                       | Province                | 85.5     |                          |                          |
|                        |                       | School                  | 80.0     | р                        | р                        |
|                        | Poetic Reading        | District                | 74.3     |                          | _                        |
|                        |                       | Province                | 73.2     |                          |                          |
|                        |                       | School                  | 90.0     | р                        | р                        |
|                        | Informational Reading | District                | 70.5     |                          |                          |
|                        |                       | Province                | 70.2     |                          |                          |

### 4 Year CRT (Subtest) Mark Trend 2007-2010

Multiple Choice

District 4 - Eastern

#218 - St. Joseph's Academy, Lamaline

Grades: K-12