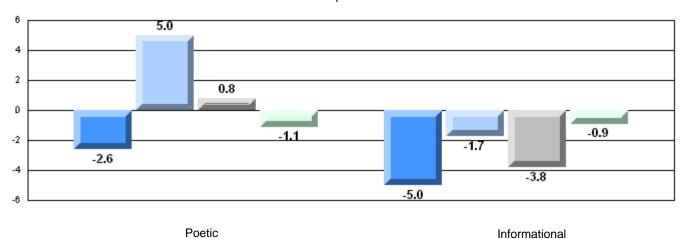

| р            |
|                       | Poetic Reading        | District                | 74.3 | 1            | Γ            |
|                       |                       | Province                | 73.2 |              |              |
|                       |                       | School                  | 70.3 | q            | р            |
|                       | Informational Reading | District                | 70.5 | -            | -            |
|                       |                       | Province                | 70.2 |              |              |

### 4 Year CRT (Subtest) Mark Trend 2007-2010

Multiple Choice





District 4 - Eastern

#464 - Crescent Collegiate, Blaketown

Grades: 7-12

#### Difference from Provincial Mean, 2007-10

Multiple Choice



Difference from Provincial Mean, 2007-10

Rubric Results: Percentage of students performing at Level 3 and Above 2007-2010





District 4 - Eastern

#465 - Holy Cross Junior High, St. John's

Grades: 7-9

| English Language Arts |                       | Number of Students: 62    |      |                          |                          |
|-----------------------|-----------------------|---------------------------|------|--------------------------|--------------------------|
|                       | o 7 11 to             | Training of Gradenie : 52 | Mark | School<br>vs<br>District | School<br>vs<br>Province |
| Multiple Choice       |                       |                           |      |                          |                          |
|                       |