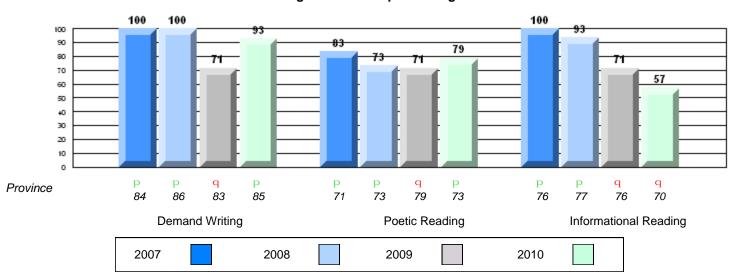

### Rubric Results: Percentage of students performing at Level 3 and Above 2007-2010

O:\CRT10\4YRTREND\BARS\ELA09\_W.RPT

12/13/2010 2:25:55PM

District 4 - Eastern

#229 - St. Joseph's All Grade, Terrenceville