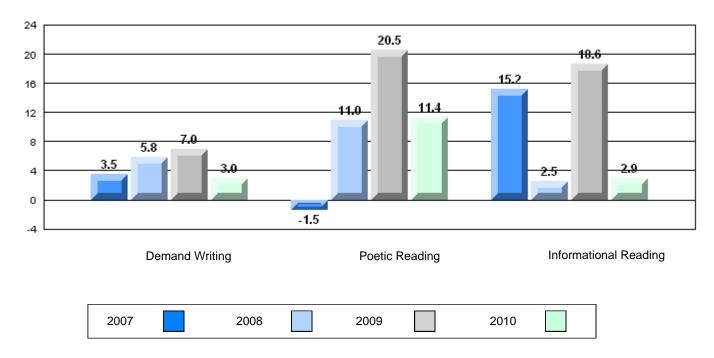

### Rubric Results: Percentage of students performing at Level 3 and Above 2007-2010

O:\CRT10\4YRTREND\BARS\ELA09\_W.RPT

12/13/2010 2:25:55PM

District 4 - Eastern

#214 - John Burke High School, Grand Bank

Grades: 8-12