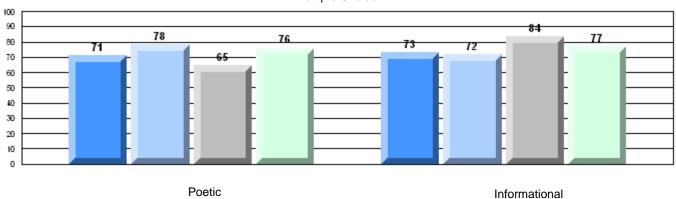

### 4 Year CRT (Subtest) Mark Trend 2007-2010

Multiple Choice

### Rubric Results: Percentage of students performing at Level 3 and Above 2007-2010

O:\CRT10\4YRTREND\BARS\ELA09\_W.RPT

12/13/2010 2:25:55PM

District 4 - Eastern

#214 - John Burke High School, Grand Bank

Grades: 8-12