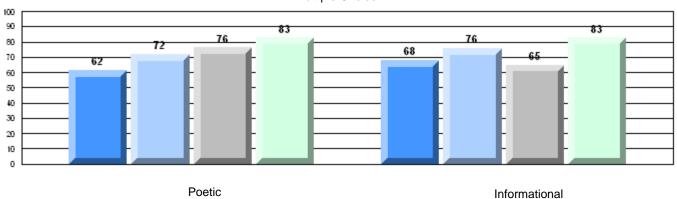

District 4 - Eastern

#209 - Pearce Junior High School, Salt Pond

Grades: 8-9

| English Language Arts |                       | Number of Students : | 125      |      |              |              |
|-----------------------|-----------------------|----------------------|----------|------|--------------|--------------|
| g                     |                       |                      |          | Mark | School<br>vs | School<br>vs |
| Multiple Choice       |                       |                      |          |      | District     | Province     |
| <u> </u>              |                       |                      | School   | 84.3 | q            | q            |
|                       | Poetic                |                      | District | 85.3 | •            | •            |
|                       |                       |                      | Province | 85.2 |              |              |
|                       |                       |                      | School   | 81.2 | р            | р            |
|                       | Informational         |                      | District | 79.8 | 1            | 1            |
|                       |                       |                      | Province | 79.3 |              |              |
| Dubrica               |                       |                      | School   | 87.2 | р            | р            |
| <u>Rubrics</u>        | Demand Writing        |                      | District | 86.6 | r            | r            |
|                       |                       |                      | Province | 85.5 |              |              |
|                       |                       |                      | School   | 76.2 | р            | р            |
|                       | Poetic Reading        |                      | District | 74.3 |              |              |
|                       |                       |                      | Province | 73.2 |              |              |
|                       |                       |                      | School   | 79.5 | р            | р            |
|                       | Informational Reading |                      | District | 70.5 |              |              |
|                       |                       |                      | Province | 70.2 |              |              |