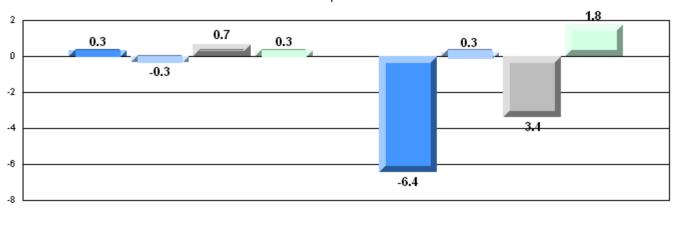

### 4 Year CRT (Subtest) Mark Trend 2007-2010

Multiple Choice

District 4 - Eastern

#223 - Christ the King School, Rushoon

Grades: K-12

### Difference from Provincial Mean, 2007-10

Multiple Choice