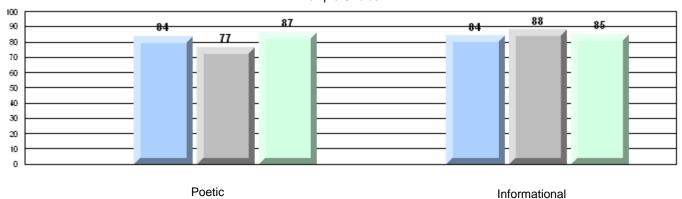

### 4 Year CRT (Subtest) Mark Trend 2007-2010

Multiple Choice

### Rubric Results: Percentage of students performing at Level 3 and Above 2007-2010

O:\CRT10\4YRTREND\BARS\ELA09\_W.RPT

12/13/2010 2:25:55PM

District 4 - Eastern

#214 - John Burke High School, Grand Bank