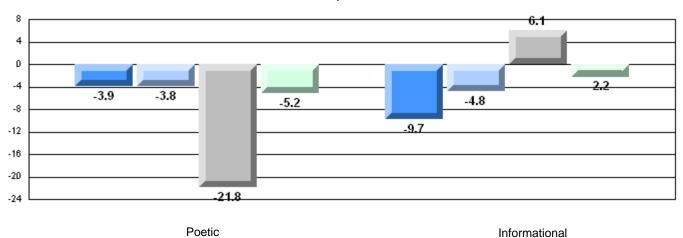

### Difference from Provincial Mean, 2007-10

Multiple Choice

Poetic Informational