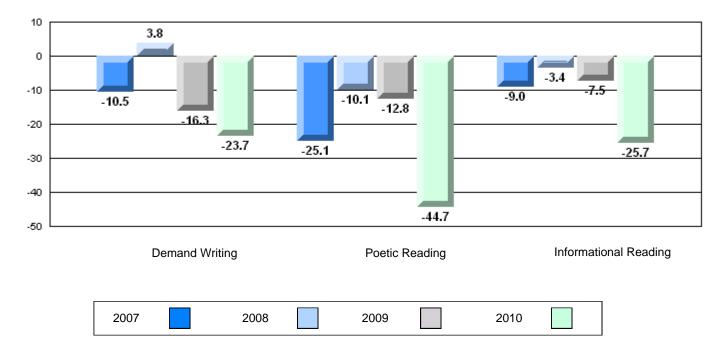

### 4 Year CRT (Subtest) Mark Trend 2007-2010

Multiple Choice

District 4 - Eastern

#209 - Pearce Junior High School, Salt Pond

Grades: 8-9