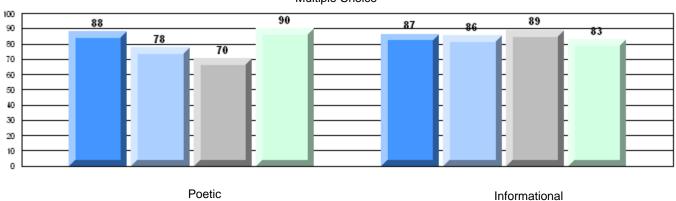

### 4 Year CRT (Subtest) Mark Trend 2007-2010

Multiple Choice

District 4 - Eastern

#209 - Pearce Junior High School, Salt Pond

Grades: 8-9