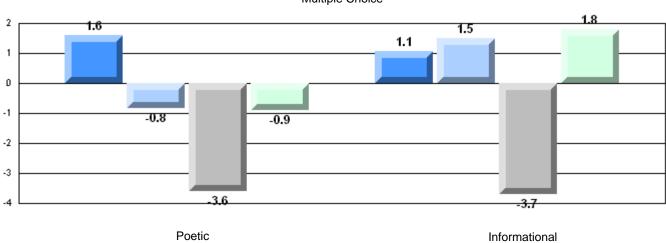

| Poetic Reading        |                      | District | 74.3 |              |              |
|                       |                       |                      | Province | 73.2 |              |              |
|                       |                       |                      | School   | 79.5 | р            | р            |
|                       | Informational Reading |                      | District | 70.5 |              |              |
|                       |                       |                      | Province | 70.2 |              |              |

### 4 Year CRT (Subtest) Mark Trend 2007-2010

Multiple Choice





District 4 - Eastern

#209 - Pearce Junior High School, Salt Pond

Grades: 8-9

#### Difference from Provincial Mean, 2007-10

Multiple Choice



#### Difference from Provincial Mean, 2007-10





District 4 - Eastern

#214 - John Burke High School, Grand Bank

Grades: 8-12

| English Language Arts |                       | Number of Students : | 48       |      |              |              |
|-----------------------|-----------------------|----------------------|----------|------|--------------|--------------|
| ggg                   | · · · · · ·           |                      |          | Mark | School<br>vs | School<br>vs |
| Multiple Choice       |                       |                      |          |      | District     | Province     |
|                       |                       |                      | School   | 86.7 | р            | р            |
|                       | Poetic                |