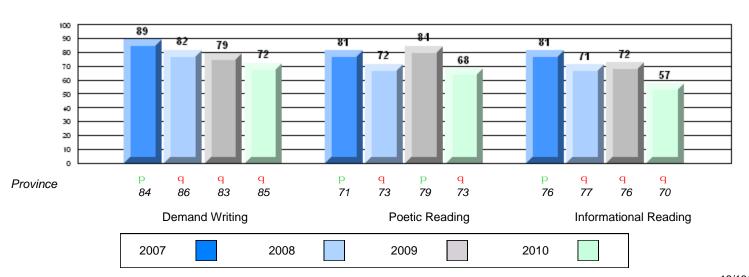

### Rubric Results: Percentage of students performing at Level 3 and Above 2007-2010

O:\CRT10\4YRTREND\BARS\ELA09\_W.RPT

12/13/2010 2:25:55PM

District 4 - Eastern

#214 - John Burke High School, Grand Bank

Grades: 8-12