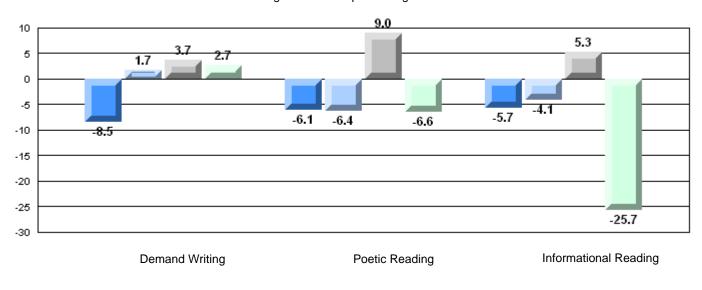

### Difference from Provincial Mean, 2007-10

Multiple Choice

Poetic Informational

#### Difference from Provincial Mean, 2007-10

District 4 - Eastern

#214 - John Burke High School, Grand Bank

Grades: 8-12

| English Language Arts |                       | Number of Students : | 48       |      |              |              |
|-----------------------|-----------------------|----------------------|----------|------|--------------|--------------|
| ggg                   | · · · · · ·           |                      |          | Mark | School<br>vs | School<br>vs |
| Multiple Choice       |                       |                      |          |      | District     | Province     |
|                       |                       |                      | School   | 86.7 | р            | р            |
|                       | Poetic                |                      | District | 85.3 | *            | *            |
|                       |                       |                      | Province | 85.2 |              |              |
|                       |                       |                      | School   | 80.7 | р            | р            |
|                       | Informational         |                      | District | 79.8 | *            | *            |
|                       |                       |                      | Province | 79.3 |              |              |
| Rubrics_              |                       |                      | School   | 97.9 | р            | р            |
| Rubrics               | Demand Writing        |                      | District | 86.6 |              | *            |
|                       |                       |                      | Province | 85.5 |              |              |
|                       |                       |                      | School   | 71.1 | q            | q            |
|                       | Poetic Reading        |                      | District | 74.3 | •            | *            |
|                       |                       |                      | Province | 73.2 |              |              |
|                       |                       |                      | School   | 82.2 | p            | р            |
|                       | Informational Reading |                      | District | 70.5 |              |              |
|                       |                       |                      | Province | 70.2 |              |              |