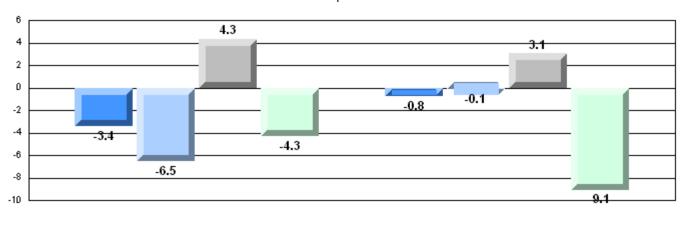

#### Difference from Provincial Mean, 2007-10

Multiple Choice

#### Difference from Provincial Mean, 2007-10

District 4 - Eastern

#214 - John Burke High School, Grand Bank

Grades: 8-12

| English Language Arts |                       | Number of Students : | 48       |      |              |              |
|-----------------------|-----------------------|----------------------|----------|------|--------------|--------------|
| ggg                   | · · · · · ·           |                      |          | Mark | School<br>vs | School<br>vs |
| Multiple Choice       |                       |                      |          |      | District     | Province     |
|                       |                       |                      | School   | 86.7 | р            | р            |
|                       | Poetic                |                      | District | 85.3 | *            | *            |
|                       |                       |                      | Province | 85.2 |              |              |
|                       |                       |                      | School   | 80.7 | р            | р            |
|                       | Informational         |                      | District | 79.8 | *            | *            |
|                       |                       |                      | Province | 79.3 |              |              |
| Rubrics_              |                       |                      | School   | 97.9 | р            | р            |
| Rubrics               | Demand Writing        |                      | District | 86.6 |              | *            |
|                       |                       |                      | Province | 85.5 |              |              |
|                       |                       |                      | School   | 71.1 | q            | q            |
|                       | Poetic Reading        |                      | District | 74.3 | •            | *            |
|                       |                       |                      | Province | 73.2 |              |              |
|                       |                       |                      | School   | 82.2 | p            | р            |
|                       | Informational Reading |                      | District | 70.5 |              |              |
|                       |                       |                      | Province | 70.2 |              |              |