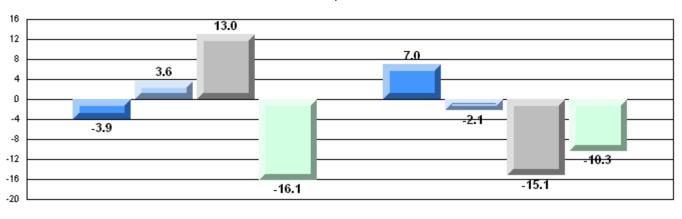

#### Difference from Provincial Mean, 2007-10

Multiple Choice

District 4 - Eastern

#209 - Pearce Junior High School, Salt Pond

Grades: 8-9

| English Language Arts |                       | Number of Students : | 125      |      |              |              |
|-----------------------|-----------------------|----------------------|----------|------|--------------|--------------|
| g                     |                       |                      |          | Mark | School<br>vs | School<br>vs |
| Multiple Choice       |                       |                      |          |      | District     | Province     |
| <u> </u>              |                       |                      | School   | 84.3 | q            | q            |
|                       | Poetic                |                      | District | 85.3 | •            | •            |
|                       |                       |                      | Province | 85.2 |              |              |
|                       |                       |                      | School   | 81.2 | р            | р            |
|                       | Informational         |                      | District | 79.8 | 1            | 1            |
|                       |                       |                      | Province | 79.3 |              |              |
| Dubrica               |                       |                      | School   | 87.2 | р            | р            |
| <u>Rubrics</u>        | Demand Writing        |                      | District | 86.6 | r            | r            |
|                       |                       |                      | Province | 85.5 |              |              |
|                       |                       |                      | School   | 76.2 | р            | р            |
|                       | Poetic Reading        |                      | District | 74.3 |              |              |
|                       |                       |                      | Province | 73.2 |              |              |
|                       |                       |                      | School   | 79.5 | р            | р            |
|                       | Informational Reading |                      | District | 70.5 |              |              |
|                       |                       |                      | Province | 70.2 |              |              |