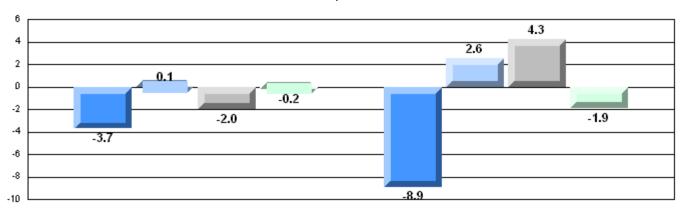

| q            | q            |
|                       | Poetic Reading        | District                | 74.3 |              | •            |
|                       |                       | Province                | 73.2 |              |              |
|                       |                       | School                  | 65.4 | q            | q            |
|                       | Informational Reading | District                | 70.5 | -<br>-       | -            |
|                       |                       | Province                | 70.2 |              |              |

### 4 Year CRT (Subtest) Mark Trend 2007-2010

Multiple Choice





Grades: 7-12

District 4 - Eastern

#368 - Holy Trinity High, Torbay

#### Difference from Provincial Mean, 2007-10

Multiple Choice



Poetic Informational

#### Difference from Provincial Mean, 2007-10





District 4 - Eastern

#370 - Stella Maris Academy, Trepassey

Grades: K-12

| English Language Arts  |                       | Number of Students : 11 |      |              |              |
|------------------------|-----------------------|-------------------------|------|--------------|--------------|
| g                      | - 7                   |                         | Mark | School<br>vs | School<br>vs |
| <b>Multiple Choice</b> |                       |                         |      | District     | Province     |
| •                      |                       | School                  | 85.5 | р            | р            |
|                        | Poetic                | District                | 85