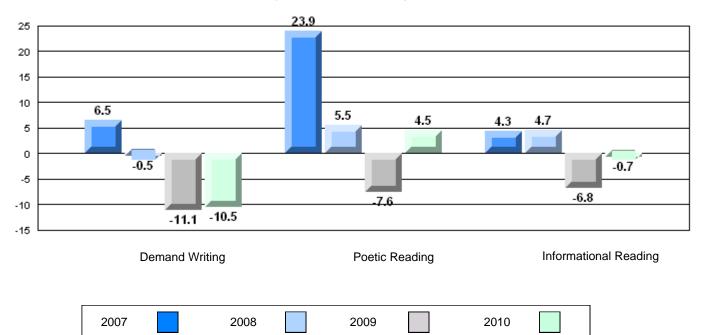

### Rubric Results: Percentage of students performing at Level 3 and Above 2007-2010

O:\CRT10\4YRTREND\BARS\ELA09\_W.RPT

12/13/2010 2:25:55PM

District 4 - Eastern

#229 - St. Joseph's All Grade, Terrenceville