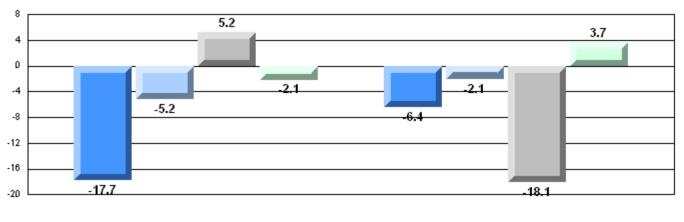

|
|                        |                       | Province                | 73.2     |                          |                          |
|                        |                       | School                  | 90.0     | р                        | р                        |
|                        | Informational Reading | District                | 70.5     |                          |                          |
|                        |                       | Province                | 70.2     |                          |                          |

### 4 Year CRT (Subtest) Mark Trend 2007-2010

Multiple Choice





District 4 - Eastern

#218 - St. Joseph's Academy, Lamaline

Grades: K-12

### Difference from Provincial Mean, 2007-10

Multiple Choice



Poetic Informational

#### Difference from Provincial Mean, 2007-10





District 4 - Eastern

#223 - Christ the King School, Rushoon

Grades: K-12

| English Language Arts  |                       | Number of Students: 10 |       |              |              |
|------------------------|-----------------------|------------------------|-------|--------------|--------------|
| g                      | o 7 ii 10             |                        | Mark  | School<br>vs | School<br>vs |
| <b>Multiple Choice</b> |                       |                        |       | District     | Province     |
| ·                      |                       | School                 | 81.1  | q            | q            |
|                        | Poetic                | District               | 85.