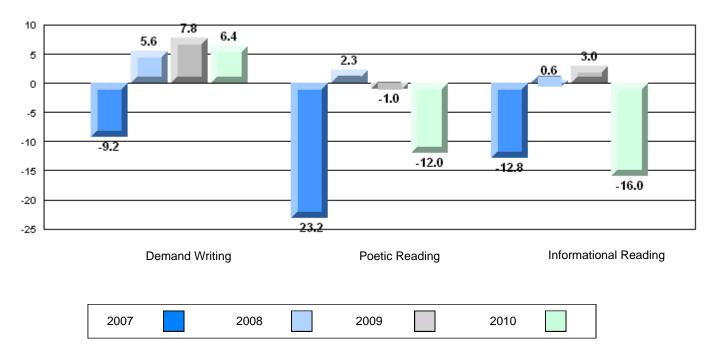

### 4 Year CRT (Subtest) Mark Trend 2007-2010

Multiple Choice

District 4 - Eastern

#209 - Pearce Junior High School, Salt Pond

Grades: 8-9

#### Difference from Provincial Mean, 2007-10

Multiple Choice