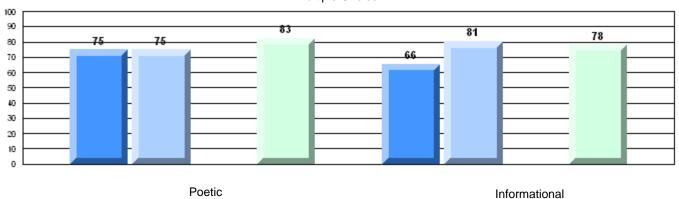

### Rubric Results: Percentage of students performing at Level 3 and Above 2007-2010

O:\CRT10\4YRTREND\BARS\ELA09\_W.RPT

12/13/2010 2:25:55PM

District 4 - Eastern

#214 - John Burke High School, Grand Bank