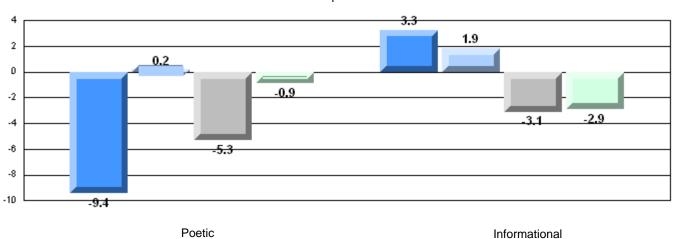

| _                        |
|                        |                       | Province               | 73.2 |                          |                          |
|                        |                       | School                 | 57.1 | q                        | q                        |
|                        | Informational Reading | District               | 70.5 |                          |                          |
|                        |                       | Province               | 70.2 |                          |                          |

### 4 Year CRT (Subtest) Mark Trend 2007-2010

Multiple Choice





District 4 - Eastern

#430 - St. Mark's School, King's Cove

Grades: K-12

#### Difference from Provincial Mean, 2007-10

Multiple Choice



#### Difference from Provincial Mean, 2007-10





District 4 - Eastern

#431 - Southwest Arm Academy, Little Heart's Ease

Grades: K-12

| English Language Arts |                       | Number of Students: 10 |      |              |              |
|-----------------------|-----------------------|------------------------|------|--------------|--------------|
| g                     | o 7 ii io             |                        | Mark | School<br>vs | School<br>vs |
| Multiple Choice       |                       |                        |      | District     | Province     |
| ·                     |                       | School                 | 84.0 | q            | q            |
|                       | Poetic                | District               | 85.3 |              | _