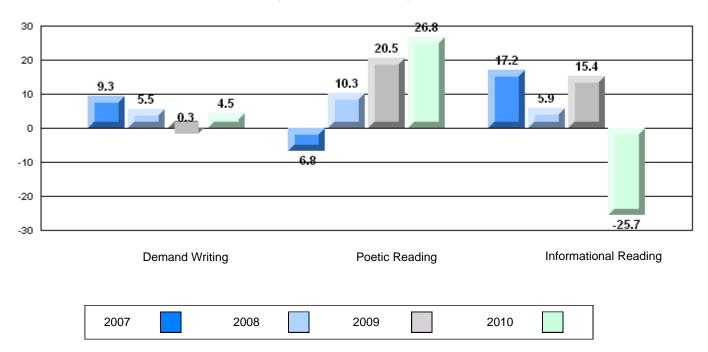

### 4 Year CRT (Subtest) Mark Trend 2007-2010

Multiple Choice

District 4 - Eastern

#209 - Pearce Junior High School, Salt Pond

Grades: 8-9