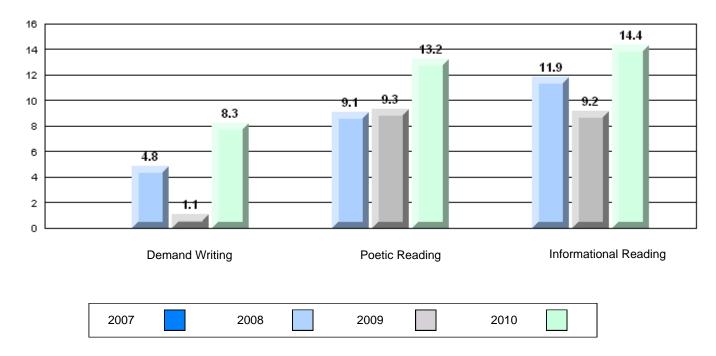

### 4 Year CRT (Subtest) Mark Trend 2007-2010

Multiple Choice

District 4 - Eastern

#209 - Pearce Junior High School, Salt Pond

Grades: 8-9