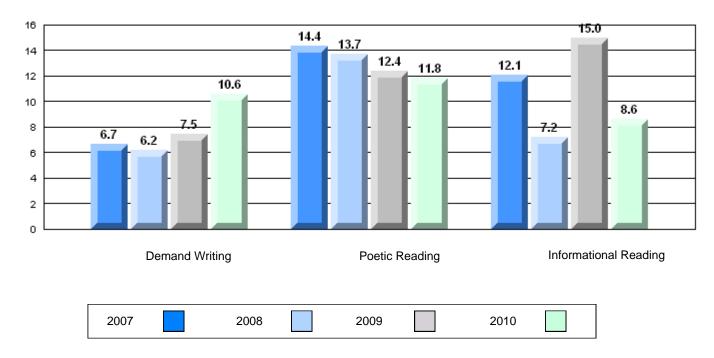

### 4 Year CRT (Subtest) Mark Trend 2007-2010

Multiple Choice

District 4 - Eastern

#209 - Pearce Junior High School, Salt Pond

Grades: 8-9