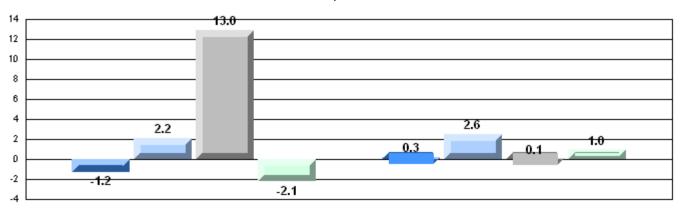

р            | р            |
|                       | Poetic Reading        | District               | 74.3 | •            | *            |
|                       |                       | Province               | 73.2 |              |              |
|                       |                       | School                 | 79.3 | р            | р            |
|                       | Informational Reading | District               | 70.5 |              |              |
|                       |                       | Province               | 70.2 |              |              |

### 4 Year CRT (Subtest) Mark Trend 2007-2010

Multiple Choice





District 4 - Eastern

#471 - Heritage Collegiate, Lethbridge

Grades: 7-12

#### Difference from Provincial Mean, 2007-10

Multiple Choice



Poetic Informational

#### Difference from Provincial Mean, 2007-10





District 4 - Eastern

#476 - Baccalieu Collegiate, Old Perlican

Grades: 7-12

| English Language Arts  |                       | Number of Students : 34 |      |                          |                          |
|------------------------|-----------------------|-------------------------|------|--------------------------|--------------------------|
| 0 0                    |                       |                         | Mark | School<br>vs<br>District | School<br>vs<br>Province |
| <b>Multiple Choice</b> |                       |                         |      | District                 | 1 TOVITICE               |
| -                      |                       | School                  | 80.9 | q