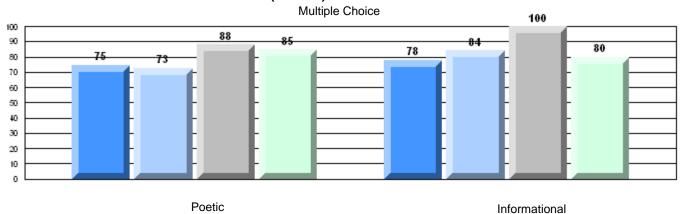

### 4 Year CRT (Subtest) Mark Trend 2007-2010

Multiple Choice

District 4 - Eastern

#209 - Pearce Junior High School, Salt Pond

Grades: 8-9