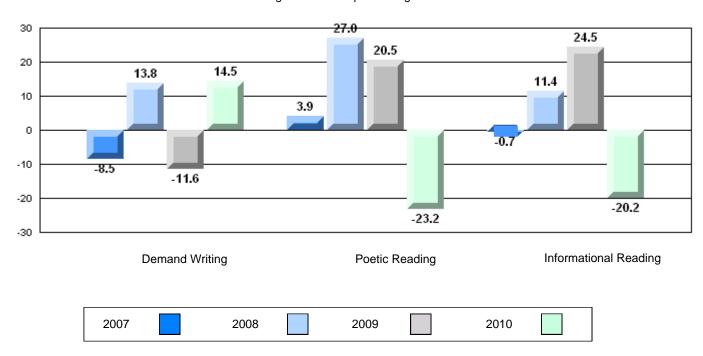

### 4 Year CRT (Subtest) Mark Trend 2007-2010

Multiple Choice

District 4 - Eastern

#209 - Pearce Junior High School, Salt Pond

Grades: 8-9

#### Difference from Provincial Mean, 2007-10

Multiple Choice