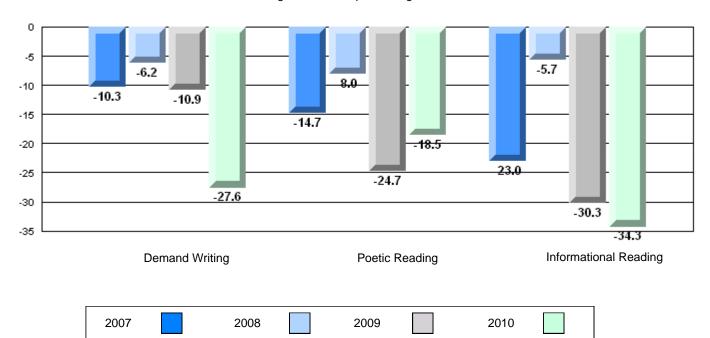

| Province                  | 73.2 |                          |                          |
|                       |                       | School                    | 35.9 | q                        | q                        |
|                       | Informational Reading | District                  | 70.5 |                          |                          |
|                       |                       | Province                  | 70.2 |                          |                          |

### 4 Year CRT (Subtest) Mark Trend 2007-2010

Multiple Choice





District 4 - Eastern

#465 - Holy Cross Junior High, St. John's

Grades: 7-9

### Difference from Provincial Mean, 2007-10

Multiple Choice



Poetic Informational

#### Difference from Provincial Mean, 2007-10





District 4 - Eastern

#471 - Heritage Collegiate, Lethbridge

Grades: 7-12

| English Language Arts |                       | Number of Students: 32 |      |              |              |
|-----------------------|-----------------------|------------------------|------|--------------|--------------|
| 0 0                   |                       |                        | Mark | School<br>vs | School<br>vs |
| Multiple Choice       |                       |                        |      | District     | Province     |
|                       |                       | School                 | 83.0 | q            | q            |
|                       | Poetic                | District               | 85.3 | •            | •            |
|                       |