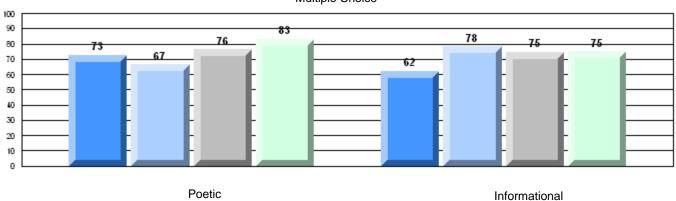

|
|                       | Poetic Reading        |                      | District | 74.3  | 4                        | 4                        |
|                       |                       | Pr                   | rovince  | 73.2  |                          |                          |
|                       |                       |                      | School   | 66.7  | q                        | q                        |
|                       | Informational Reading |                      | District | 70.5  | 1                        | 1                        |
|                       | •                     | Pr                   | rovince  | 70.2  |                          |                          |

### 4 Year CRT (Subtest) Mark Trend 2007-2010

Multiple Choice



### Rubric Results: Percentage of students performing at Level 3 and Above 2007-2010



O:\CRT10\4YRTREND\BARS\ELA09\_W.RPT

12/13/2010 2:25:55PM

District 4 - Eastern

#229 - St. Joseph's All Grade, Terrenceville

Grades: K-12

### Difference from Provincial Mean, 2007-10

Multiple Choice



Poetic Informational

#### Difference from Provincial Mean, 2007-10





District 4 - Eastern

#231 - Discovery Collegiate, Bonavista

Grades: 9-12

| English Language Arts  |                       | Number of Students: 50 |      |              |              |
|------------------------|-----------------------|------------------------|------|--------------|--------------|
|                        |                       |                        | Mark | School<br>vs | School<br>vs |
| <b>Multiple Ch