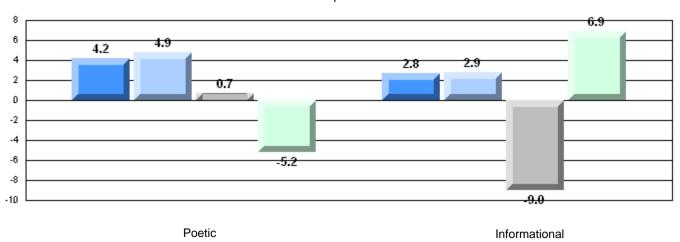

| Î                        |
|                        |                       | Province               | 73.2 |                          |                          |
|                        |                       | School                 | 62.5 | q                        | q                        |
|                        | Informational Reading | District               | 70.5 |                          |                          |
|                        |                       | Province               | 70.2 |                          |                          |

### 4 Year CRT (Subtest) Mark Trend 2007-2010

Multiple Choice





District 4 - Eastern

#427 - Holy Name of Mary Academy, Lawn

Grades: K-12

### Difference from Provincial Mean, 2007-10

Multiple Choice



#### Difference from Provincial Mean, 2007-10





District 4 - Eastern

#430 - St. Mark's School, King's Cove

Grades: K-12

| English Language Arts  |                       | Number of Students: 14 | r    |                          |                          |
|------------------------|-----------------------|------------------------|------|--------------------------|--------------------------|
| g                      | • <i>7</i> <b>.</b>   |                        | Mark | School<br>vs<br>District | School<br>vs<br>Province |
| <b>Multiple Choice</b> |                       |                        |      | DISTRICT                 | FIOVILICE                |
|                        |                       | School                 | 84.3 | q                        | q