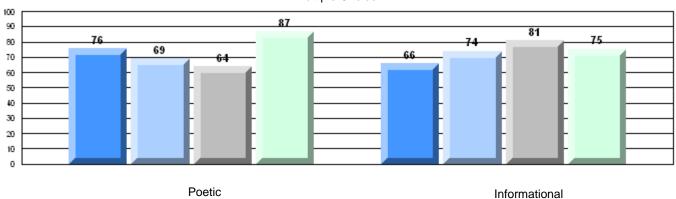

### Rubric Results: Percentage of students performing at Level 3 and Above 2007-2010

O:\CRT10\4YRTREND\BARS\ELA09\_W.RPT

12/13/2010 2:25:55PM

District 4 - Eastern

#214 - John Burke High School, Grand Bank

Grades: 8-12