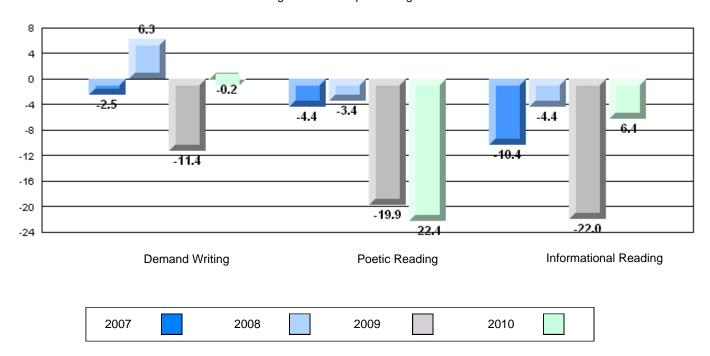

### 4 Year CRT (Subtest) Mark Trend 2007-2010

Multiple Choice

District 4 - Eastern

#209 - Pearce Junior High School, Salt Pond

Grades: 8-9

#### Difference from Provincial Mean, 2007-10

Multiple Choice