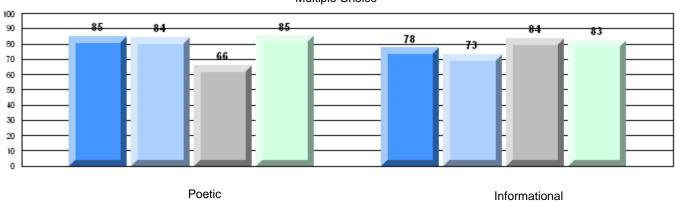

### 4 Year CRT (Subtest) Mark Trend 2007-2010

Multiple Choice

District 4 - Eastern

#209 - Pearce Junior High School, Salt Pond

Grades: 8-9