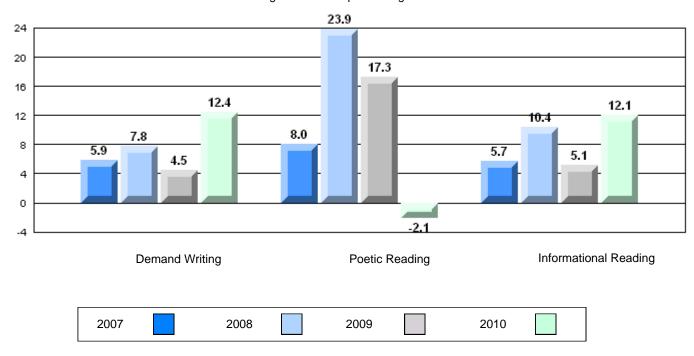

|
|                       |                       |                      | School   | 82.2 | p            | р            |
|                       | Informational Reading |                      | District | 70.5 |              |              |
|                       |                       |                      | Province | 70.2 |              |              |

### 4 Year CRT (Subtest) Mark Trend 2007-2010

Multiple Choice



### Rubric Results: Percentage of students performing at Level 3 and Above 2007-2010



O:\CRT10\4YRTREND\BARS\ELA09\_W.RPT

12/13/2010 2:25:55PM

District 4 - Eastern

#214 - John Burke High School, Grand Bank

Grades: 8-12

### Difference from Provincial Mean, 2007-10

Multiple Choice



Poetic Informational

#### Difference from Provincial Mean, 2007-10





District 4 - Eastern

#218 - St. Joseph's Academy, Lamaline

Grades: K-12

| English Language Arts  |                       | Number of Students : 10 | <b>F</b> |                          |                          |
|------------------------|-----------------------|-------------------------|----------|--------------------------|--------------------------|
| g                      | - 7                   |                         | Mark     | School<br>vs<br>District | School<br>vs<br>Province |
| <b>Multiple Choice</b> |                       |                         |          | DISTRICT                 | FIOVILICE                |
| -                      |                       | School                  | 83.0     | q                        | q                        |
|