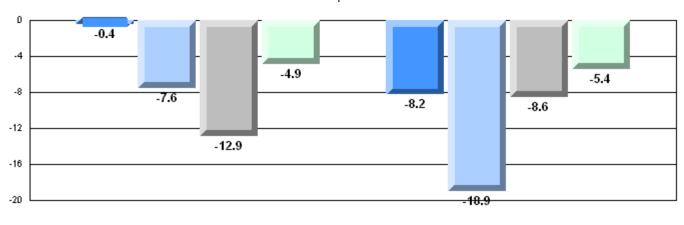

| q            |
|                       | Poetic Reading        | District                | 74.3 | -            | •            |
|                       |                       | Province                | 73.2 |              |              |
|                       |                       | School                  | 46.9 | q            | q            |
|                       | Informational Reading | District                | 70.5 |              |              |
|                       |                       | Province                | 70.2 |              |              |

### 4 Year CRT (Subtest) Mark Trend 2007-2010

Multiple Choice





District 4 - Eastern

#442 - Persalvic Elementary, Victoria

Grades: K-9

### Difference from Provincial Mean, 2007-10

Multiple Choice



Poetic Informational

#### Difference from Provincial Mean, 2007-10

Rubric Results: Percentage of students performing at Level 3 and Above 2007-2010



2009

2010

2007

2008



District 4 - Eastern

#447 - Baltimore School Complex, Ferryland

Grades: K-12

| English Language Arts |                       | Number of Students : 28 |      |              |              |
|-----------------------|-----------------------|-------------------------|------|--------------|--------------|
| 3 3                   |                       |                         | Mark | School<br>vs | School<br>vs |
| Multiple Choice       |                       |                         |      | District     | Province     |
| <u> </u>              |                       | School                  | 75.0 | q