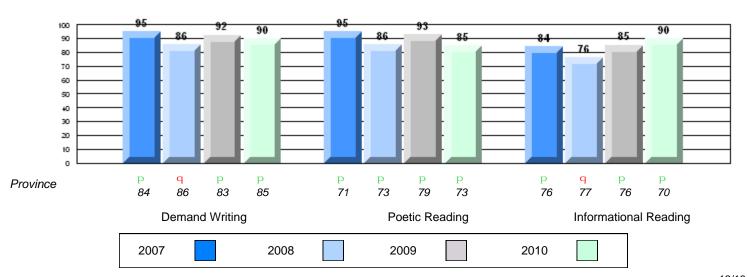

District 4 - Eastern

#209 - Pearce Junior High School, Salt Pond

Grades: 8-9

| English Language Arts |                       | Number of Students : | 125      |      |              |              |
|-----------------------|-----------------------|----------------------|----------|------|--------------|--------------|
| g                     |                       |                      |          | Mark | School<br>vs | School<br>vs |
| Multiple Choice       |                       |                      |          |      | District     | Province     |
| <u> </u>              |                       |                      | School   | 84.3 | q            | q            |
|                       | Poetic                |                      | District | 85.3 | •            | •            |
|                       |                       |                      | Province | 85.2 |              |              |
|                       |                       |                      | School   | 81.2 | р            | р            |
|                       | Informational         |                      | District | 79.8 | 1            | 1            |
|                       |                       |                      | Province | 79.3 |              |              |
| Dubrica               |                       |                      | School   | 87.2 | р            | р            |
| <u>Rubrics</u>        | Demand Writing        |                      | District | 86.6 | r            | r            |
|                       |                       |                      | Province | 85.5 |              |              |
|                       |                       |                      | School   | 76.2 | р            | р            |
|                       | Poetic Reading        |                      | District | 74.3 |              |              |
|                       |                       |                      | Province | 73.2 |              |              |
|                       |                       |                      | School   | 79.5 | р            | р            |
|                       | Informational Reading |                      | District | 70.5 |              |              |
|                       |                       |                      | Province | 70.2 |              |              |

### 4 Year CRT (Subtest) Mark Trend 2007-2010

Multiple Choice

District 4 - Eastern

#209 - Pearce Junior High School, Salt Pond

Grades: 8-9