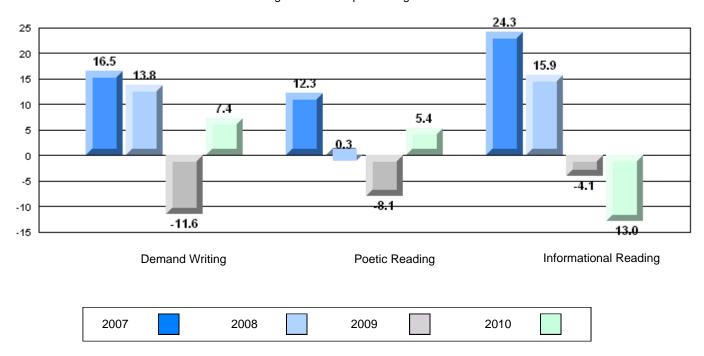

### Rubric Results: Percentage of students performing at Level 3 and Above 2007-2010

O:\CRT10\4YRTREND\BARS\ELA09\_W.RPT

12/13/2010 2:25:55PM

District 4 - Eastern

#214 - John Burke High School, Grand Bank