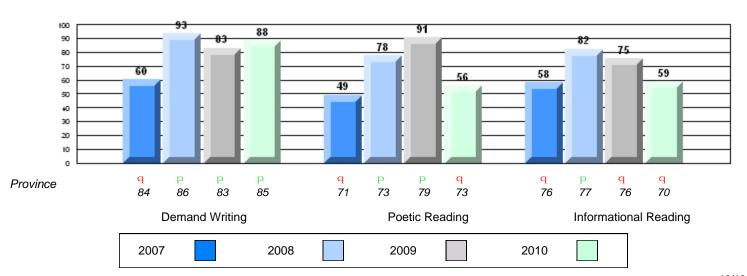

### Rubric Results: Percentage of students performing at Level 3 and Above 2007-2010

O:\CRT10\4YRTREND\BARS\ELA09\_W.RPT

12/13/2010 2:25:55PM

District 4 - Eastern

#214 - John Burke High School, Grand Bank