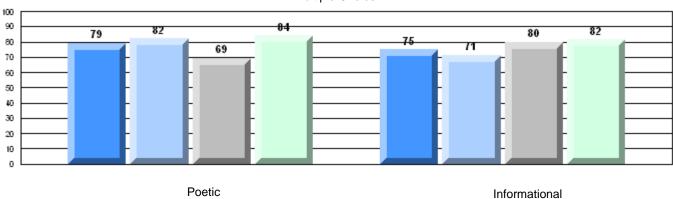

District 4 - Eastern

#209 - Pearce Junior High School, Salt Pond

Grades: 8-9

| English Language Arts |                       | Number of Students : | 125      |      |              |              |
|-----------------------|-----------------------|----------------------|----------|------|--------------|--------------|
| g                     |                       |                      |          | Mark | School<br>vs | School<br>vs |
| Multiple Choice       |                       |                      |          |      | District     | Province     |
| <u> </u>              |                       |                      | School   | 84.3 | q            | q            |
|                       | Poetic                |                      | District | 85.3 | •            | •            |
|                       |                       |                      | Province | 85.2 |              |              |
|                       |                       |                      | School   | 81.2 | р            | р            |
|                       | Informational         |                      | District | 79.8 | 1            | 1            |
|                       |                       |                      | Province | 79.3 |              |              |
| Dubrica               |                       |                      | School   | 87.2 | р            | р            |
| <u>Rubrics</u>        | Demand Writing        |                      | District | 86.6 | r            | r            |
|                       |                       |                      | Province | 85.5 |              |              |
|                       |                       |                      | School   | 76.2 | р            | р            |
|                       | Poetic Reading        |                      | District | 74.3 |              |              |
|                       |                       |                      | Province | 73.2 |              |              |
|                       |                       |                      | School   | 79.5 | р            | р            |
|                       | Informational Reading |                      | District | 70.5 |              |              |
|                       |                       |                      | Province | 70.2 |              |              |

### 4 Year CRT (Subtest) Mark Trend 2007-2010

Multiple Choice

District 4 - Eastern

#209 - Pearce Junior High School, Salt Pond

Grades: 8-9