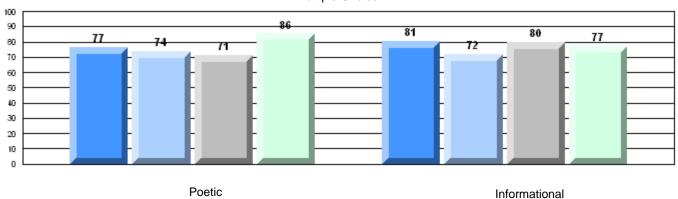

District 4 - Eastern

#209 - Pearce Junior High School, Salt Pond

Grades: 8-9

| English Language Arts |                       | Number of Students : | 125      |      |              |              |
|-----------------------|-----------------------|----------------------|----------|------|--------------|--------------|
| g                     |                       |                      |          | Mark | School<br>vs | School<br>vs |
| Multiple Choice       |                       |                      |          |      | District     | Province     |
| <u> </u>              |                       |                      | School   | 84.3 | q            | q            |
|                       | Poetic                |                      | District | 85.3 | •            | •            |
|                       |                       |                      | Province | 85.2 |              |              |
|                       |                       |                      | School   | 81.2 | р            | р            |
|                       | Informational         |                      | District | 79.8 | 1            | 1            |
|                       |                       |                      | Province | 79.3 |              |              |
| Dubrica               |                       |                      | School   | 87.2 | р            | р            |
| <u>Rubrics</u>        | Demand Writing        |                      | District | 86.6 | r            | r            |
|                       |                       |                      | Province | 85.5 |              |              |
|                       |                       |                      | School   | 76.2 | р            | р            |
|                       | Poetic Reading        |                      | District | 74.3 |              |              |
|                       |                       |                      | Province | 73.2 |              |              |
|                       |                       |                      | School   | 79.5 | р            | р            |
|                       | Informational Reading |                      | District | 70.5 |              |              |
|                       |                       |                      | Province | 70.2 |              |              |

### 4 Year CRT (Subtest) Mark Trend 2007-2010

Multiple Choice

District 4 - Eastern

#209 - Pearce Junior High School, Salt Pond

Grades: 8-9