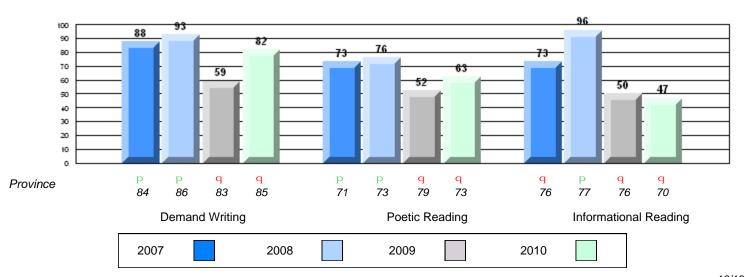

### 4 Year CRT (Subtest) Mark Trend 2007-2010

Multiple Choice

District 4 - Eastern

#209 - Pearce Junior High School, Salt Pond

Grades: 8-9