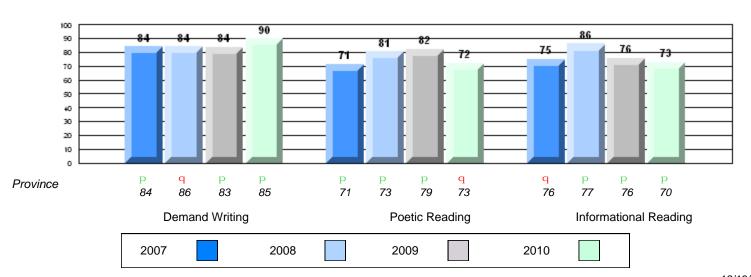

Demand Writing Poetic Reading Informational Reading

2007 2008 2009 2010

District 4 - Eastern

#226 - Fortune Bay Academy, St. Bernard's - Jacques Fontaine

Grades: K-12

| English Language Arts  |                       | Number of Students: 17 | ·    |                          |                          |
|------------------------|-----------------------|------------------------|------|--------------------------|--------------------------|
|                        | <i>5</i> 7 1110       |                        | Mark | School<br>vs<br>District | School<br>vs<br>Province |
| <b>Multiple Choice</b> |                       |                        |      | District                 | FIOVILICE                |
|                        |                       | School                 | 80.0 | q                        | q                        |
|                        | Poetic                | District               | 85.3 |                          |                          |
|                        |                       | Province               | 85.2 |                          |                          |
|                        |                       | School                 | 77.1 | q                        | q                        |
|                        | Informational         | District               | 79.8 | -                        | _                        |
|                        |                       | Province               | 79.3 |                          |                          |
| Rubrics_               |                       | School                 | 76.5 | q                        | q                        |
| Kubrics                | Demand Writing        | District               | 86.6 | -                        | Î                        |
|                        |                       | Province               | 85.5 |                          |                          |
|                        |                       | School                 | 42.9 | q                        | q                        |
|                        | Poetic Reading        | District               | 74.3 |                          | _                        |
|                        |                       | Province               | 73.2 |                          |                          |
|                        |                       | School                 | 71.4 | p                        | p                        |
|                        | Informational Reading | District               | 70.5 |                          |                          |
|                        |                       | Province               | 70.2 |                          |                          |

District 4 - Eastern

#209 - Pearce Junior High School, Salt Pond

Grades: 8-9

| English Language Arts |                       | Number of Students : | 125      |      |              |              |
|-----------------------|-----------------------|----------------------|----------|------|--------------|--------------|
| g                     |                       |                      |          | Mark | School<br>vs | School<br>vs |
| Multiple Choice       |                       |                      |          |      | District     | Province     |
| <u> </u>              |                       |                      | School   | 84.3 | q            | q            |
|                       | Poetic                |                      | District | 85.3 | •            | •            |
|                       |                       |                      | Province | 85.2 |              |              |
|                       |                       |                      | School   | 81.2 | р            | р            |
|                       | Informational         |                      | District | 79.8 | 1            | 1            |
|                       |                       |                      | Province | 79.3 |              |              |
| Dubrica               |                       |                      | School   | 87.2 | р            | р            |
| <u>Rubrics</u>        | Demand Writing        |                      | District | 86.6 | r            | r            |
|                       |                       |                      | Province | 85.5 |              |              |
|                       |                       |                      | School   | 76.2 | р            | р            |
|                       | Poetic Reading        |                      | District | 74.3 |              |              |
|                       |                       |                      | Province | 73.2 |              |              |
|                       |                       |                      | School   | 79.5 | р            | р            |
|                       | Informational Reading |                      | District | 70.5 |              |              |
|                       |                       |                      | Province | 70.2 |              |              |