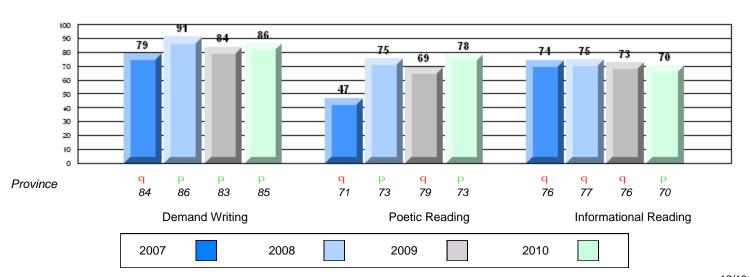

### 4 Year CRT (Subtest) Mark Trend 2007-2010

Multiple Choice

District 4 - Eastern

#209 - Pearce Junior High School, Salt Pond

Grades: 8-9