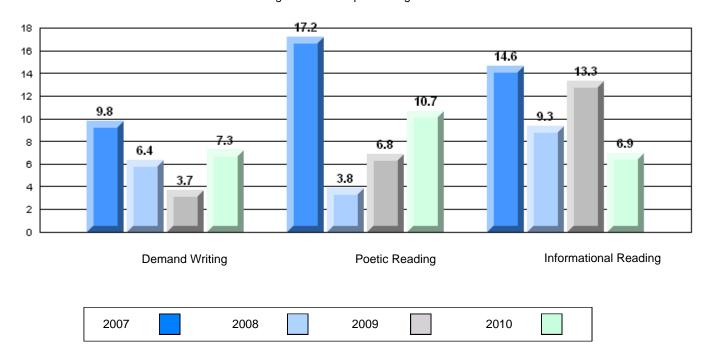

### 4 Year CRT (Subtest) Mark Trend 2007-2010

Multiple Choice

District 4 - Eastern

#209 - Pearce Junior High School, Salt Pond

Grades: 8-9