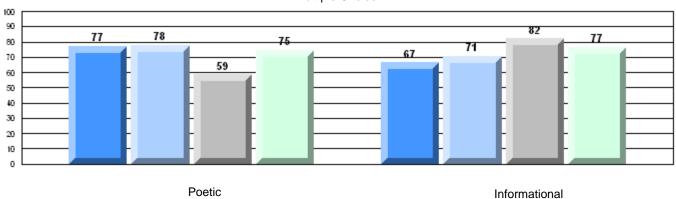

#### Difference from Provincial Mean, 2007-10

District 4 - Eastern

#214 - John Burke High School, Grand Bank

Grades: 8-12

| English Language Arts |                       | Number of Students : | 48       |      |              |              |
|-----------------------|-----------------------|----------------------|----------|------|--------------|--------------|
| ggg                   | · · · · · ·           |                      |          | Mark | School<br>vs | School<br>vs |
| Multiple Choice       |                       |                      |          |      | District     | Province     |
|                       |                       |                      | School   | 86.7 | р            | р            |
|                       | Poetic                |                      | District | 85.3 | *            | *            |
|                       |                       |                      | Province | 85.2 |              |              |
|                       |                       |                      | School   | 80.7 | р            | р            |
|                       | Informational         |                      | District | 79.8 | *            | *            |
|                       |                       |                      | Province | 79.3 |              |              |
| Rubrics_              |                       |                      | School   | 97.9 | р            | р            |
| Rubrics               | Demand Writing        |                      | District | 86.6 |              | *            |
|                       |                       |                      | Province | 85.5 |              |              |
|                       |                       |                      | School   | 71.1 | q            | q            |
|                       | Poetic Reading        |                      | District | 74.3 | •            | *            |
|                       |                       |                      | Province | 73.2 |              |              |
|                       |                       |                      | School   | 82.2 | p            | р            |
|                       | Informational Reading |                      | District | 70.5 |              |              |
|                       |                       |                      | Province | 70.2 |              |              |

### 4 Year CRT (Subtest) Mark Trend 2007-2010

Multiple Choice

### Rubric Results: Percentage of students performing at Level 3 and Above 2007-2010

O:\CRT10\4YRTREND\BARS\ELA09\_W.RPT

12/13/2010 2:25:55PM

District 4 - Eastern

#214 - John Burke High School, Grand Bank

Grades: 8-12