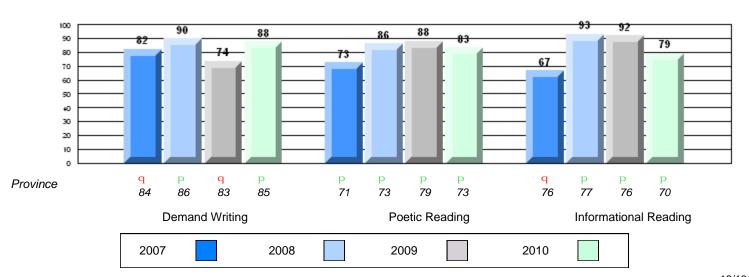

### Rubric Results: Percentage of students performing at Level 3 and Above 2007-2010

O:\CRT10\4YRTREND\BARS\ELA09\_W.RPT

12/13/2010 2:25:55PM

District 4 - Eastern

#214 - John Burke High School, Grand Bank

Grades: 8-12