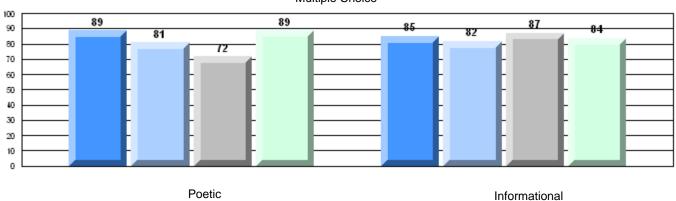

District 4 - Eastern

#209 - Pearce Junior High School, Salt Pond

Grades: 8-9

| English Language Arts |                       | Number of Students : | 125      |      |              |              |
|-----------------------|-----------------------|----------------------|----------|------|--------------|--------------|
| g                     |                       |                      |          | Mark | School<br>vs | School<br>vs |
| Multiple Choice       |                       |                      |          |      | District     | Province     |
| <u> </u>              |                       |                      | School   | 84.3 | q            | q            |
|                       | Poetic                |                      | District | 85.3 | •            | •            |
|                       |                       |                      | Province | 85.2 |              |              |
|                       |                       |                      | School   | 81.2 | р            | р            |
|                       | Informational         |                      | District | 79.8 | 1            | 1            |
|                       |                       |                      | Province | 79.3 |              |              |
| Dubrica               |                       |                      | School   | 87.2 | р            | р            |
| <u>Rubrics</u>        | Demand Writing        |                      | District | 86.6 | r            | r            |
|                       |                       |                      | Province | 85.5 |              |              |
|                       |                       |                      | School   | 76.2 | р            | р            |
|                       | Poetic Reading        |                      | District | 74.3 |              |              |
|                       |                       |                      | Province | 73.2 |              |              |
|                       |                       |                      | School   | 79.5 | р            | р            |
|                       | Informational Reading |                      | District | 70.5 |              |              |
|                       |                       |                      | Province | 70.2 |              |              |