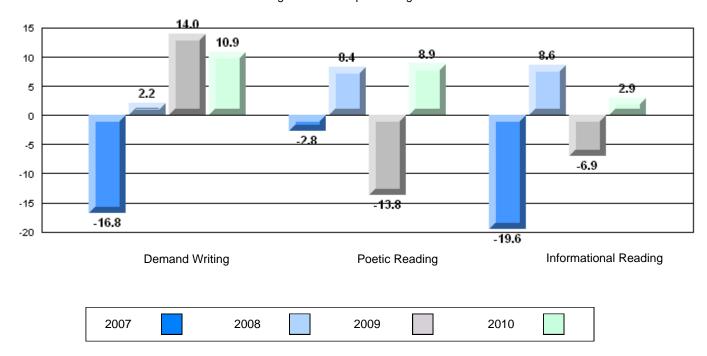

### 4 Year CRT (Subtest) Mark Trend 2007-2010

Multiple Choice

District 4 - Eastern

#209 - Pearce Junior High School, Salt Pond

Grades: 8-9