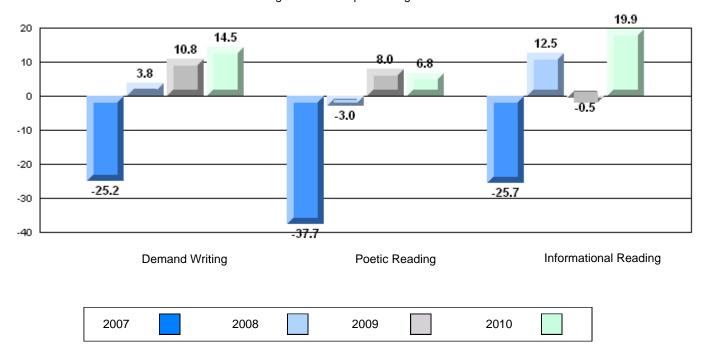

### Rubric Results: Percentage of students performing at Level 3 and Above 2007-2010

O:\CRT10\4YRTREND\BARS\ELA09\_W.RPT

12/13/2010 2:25:55PM

District 4 - Eastern

#229 - St. Joseph's All Grade, Terrenceville

Grades: K-12