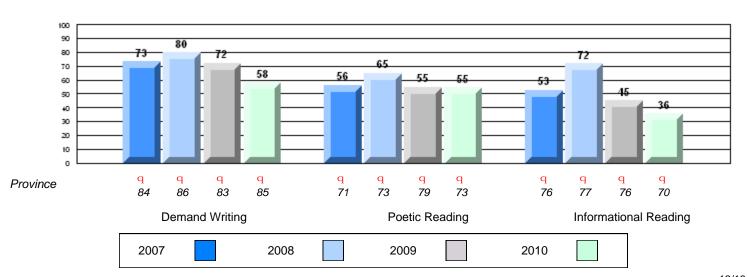

### 4 Year CRT (Subtest) Mark Trend 2007-2010

Multiple Choice

District 4 - Eastern

#209 - Pearce Junior High School, Salt Pond

Grades: 8-9