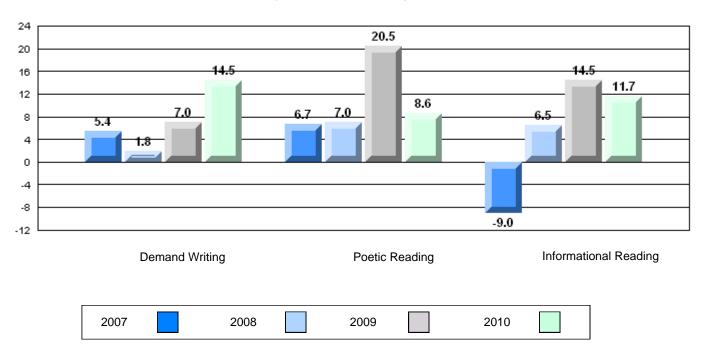

### 4 Year CRT (Subtest) Mark Trend 2007-2010

Multiple Choice

District 4 - Eastern

#209 - Pearce Junior High School, Salt Pond

Grades: 8-9

#### Difference from Provincial Mean, 2007-10

Multiple Choice