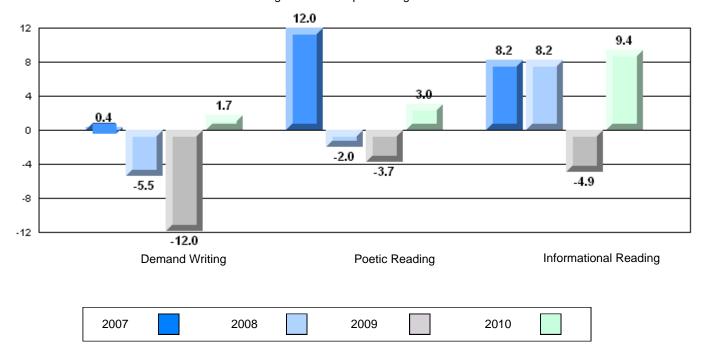

### Rubric Results: Percentage of students performing at Level 3 and Above 2007-2010

O:\CRT10\4YRTREND\BARS\ELA09\_W.RPT

12/13/2010 2:25:55PM

District 4 - Eastern

#229 - St. Joseph's All Grade, Terrenceville

Grades: K-12