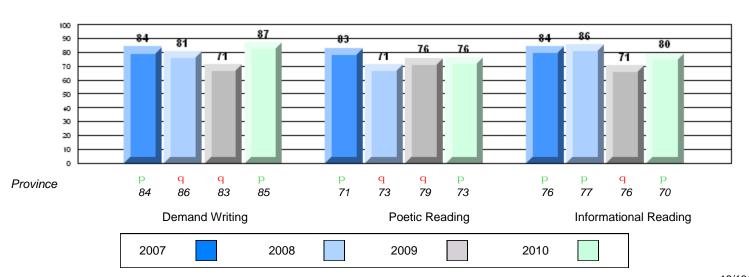

### Rubric Results: Percentage of students performing at Level 3 and Above 2007-2010

O:\CRT10\4YRTREND\BARS\ELA09\_W.RPT

12/13/2010 2:25:55PM

District 4 - Eastern

#214 - John Burke High School, Grand Bank

Grades: 8-12