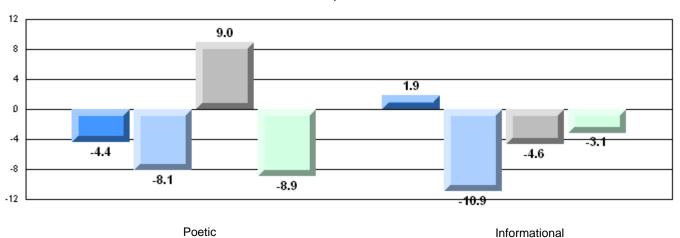

| Province                | 73.2 |                          |                          |
|                        |                       | School                  | 50.0 | q                        | q                        |
|                        | Informational Reading | District                | 70.5 |                          |                          |
|                        |                       | Province                | 70.2 |                          |                          |

## 4 Year CRT (Subtest) Mark Trend 2007-2010

Multiple Choice



## Rubric Results: Percentage of students performing at Level 3 and Above 2007-2010



215

District 4 - Eastern

#286 - Fatima Academy, St. Bride's

Grades: K-12

## Difference from Provincial Mean, 2007-10

Multiple Choice



# Difference from Provincial Mean, 2007-10







District 4 - Eastern

#287 - Dunne Memorial Academy, St. Mary's

Grades: K-12

| English Language Arts |                       | Number of Students : 11 |       |              |              |  |
|-----------------------|-----------------------|-------------------------|-------|--------------|--------------|--|
| 3 3 - 3               |                       |                         | Mark  | School<br>vs | School<br>vs |  |
| Multiple Choice       |                       |                         |       | District     | Province     |  |
| -                     |                       | School                  | 69.1  | q            | q            |  |
|                       | Poetic                | District                | 85.3  |