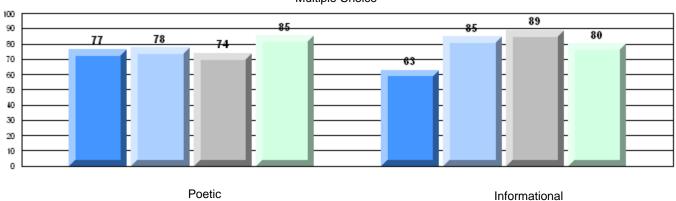

### 4 Year CRT (Subtest) Mark Trend 2007-2010

Multiple Choice

District 4 - Eastern

#209 - Pearce Junior High School, Salt Pond

Grades: 8-9