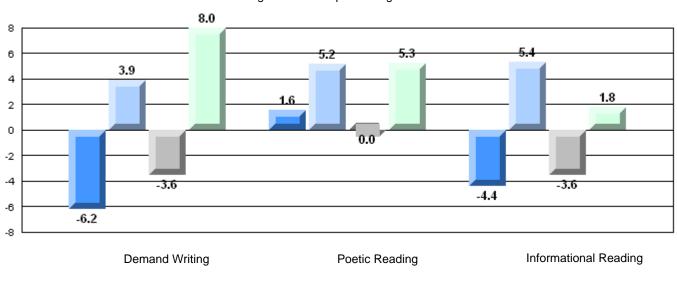

### Rubric Results: Percentage of students performing at Level 3 and Above 2007-2010

O:\CRT10\4YRTREND\BARS\ELA09\_W.RPT

12/13/2010 2:25:55PM

District 4 - Eastern

#214 - John Burke High School, Grand Bank