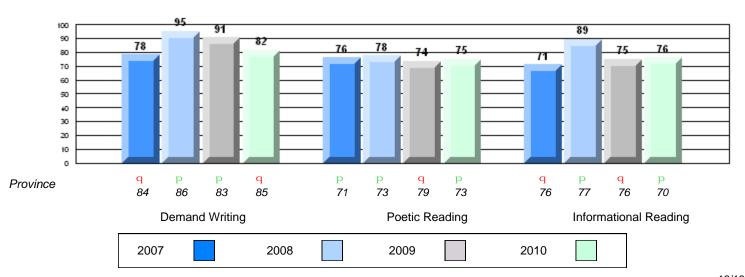

### 4 Year CRT (Subtest) Mark Trend 2007-2010

Multiple Choice

District 4 - Eastern

#218 - St. Joseph's Academy, Lamaline

Grades: K-12