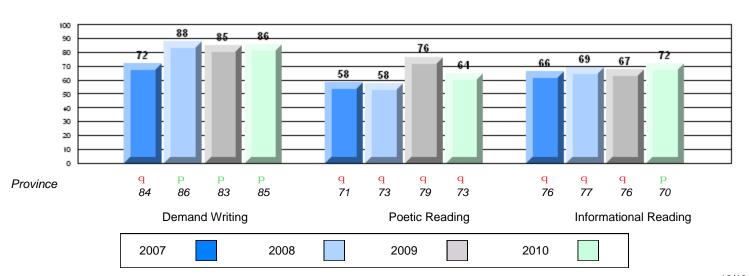

### 4 Year CRT (Subtest) Mark Trend 2007-2010

Multiple Choice

District 4 - Eastern

#218 - St. Joseph's Academy, Lamaline

Grades: K-12

### Difference from Provincial Mean, 2007-10

Multiple Choice

Poetic Informational