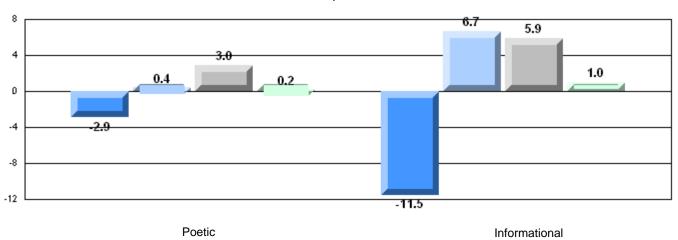

#### Difference from Provincial Mean, 2007-10

Multiple Choice

#### Difference from Provincial Mean, 2007-10

District 4 - Eastern

#214 - John Burke High School, Grand Bank

Grades: 8-12

| English Language Arts |                       | Number of Students : | 48       |      |              |              |
|-----------------------|-----------------------|----------------------|----------|------|--------------|--------------|
| ggg                   | · · · · · ·           |                      |          | Mark | School<br>vs | School<br>vs |
| Multiple Choice       |                       |                      |          |      | District     | Province     |
|                       |                       |                      | School   | 86.7 | р            | р            |
|                       | Poetic                |                      | District | 85.3 | *            | *            |
|                       |                       |                      | Province | 85.2 |              |              |
|                       |                       |                      | School   | 80.7 | р            | р            |
|                       | Informational         |                      | District | 79.8 | *            | *            |
|                       |                       |                      | Province | 79.3 |              |              |
| Rubrics_              |                       |                      | School   | 97.9 | р            | р            |
| Rubrics               | Demand Writing        |                      | District | 86.6 |              | *            |
|                       |                       |                      | Province | 85.5 |              |              |
|                       |                       |                      | School   | 71.1 | q            | q            |
|                       | Poetic Reading        |                      | District | 74.3 | •            | *            |
|                       |                       |                      | Province | 73.2 |              |              |
|                       |                       |                      | School   | 82.2 | p            | р            |
|                       | Informational Reading |                      | District | 70.5 |              |              |
|                       |                       |                      | Province | 70.2 |              |              |