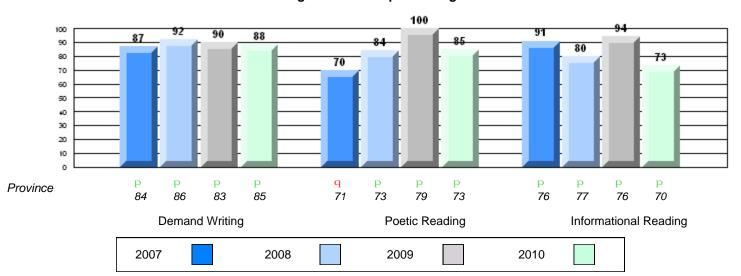

District 4 - Eastern

#209 - Pearce Junior High School, Salt Pond

Grades: 8-9

| English Language Arts |                       | Number of Students : | 125      |      |              |              |
|-----------------------|-----------------------|----------------------|----------|------|--------------|--------------|
| g                     |                       |                      |          | Mark | School<br>vs | School<br>vs |
| Multiple Choice       |                       |                      |          |      | District     | Province     |
| <u> </u>              |                       |                      | School   | 84.3 | q            | q            |
|                       | Poetic                |                      | District | 85.3 | •            | •            |
|                       |                       |                      | Province | 85.2 |              |              |
|                       |                       |                      | School   | 81.2 | р            | р            |
|                       | Informational         |                      | District | 79.8 | 1            | 1            |
|                       |                       |                      | Province | 79.3 |              |              |
| Dubrica               |                       |                      | School   | 87.2 | р            | р            |
| <u>Rubrics</u>        | Demand Writing        |                      | District | 86.6 | r            | r            |
|                       |                       |                      | Province | 85.5 |              |              |
|                       |                       |                      | School   | 76.2 | р            | р            |
|                       | Poetic Reading        |                      | District | 74.3 |              |              |
|                       |                       |                      | Province | 73.2 |              |              |
|                       |                       |                      | School   | 79.5 | р            | р            |
|                       | Informational Reading |                      | District | 70.5 |              |              |
|                       |                       |                      | Province | 70.2 |              |              |

### 4 Year CRT (Subtest) Mark Trend 2007-2010

Multiple Choice

District 4 - Eastern

#209 - Pearce Junior High School, Salt Pond

Grades: 8-9