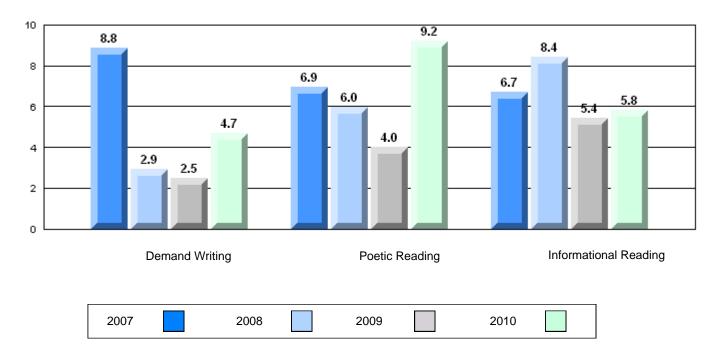

### 4 Year CRT (Subtest) Mark Trend 2007-2010

Multiple Choice

District 4 - Eastern

#209 - Pearce Junior High School, Salt Pond

Grades: 8-9

District 4 - Eastern

#209 - Pearce Junior High School, Salt Pond

Grades: 8-9

| English Language Arts |                       | Number of Students : | 125      |      |              |              |
|-----------------------|-----------------------|----------------------|----------|------|--------------|--------------|
| g                     |                       |                      |          | Mark | School<br>vs | School<br>vs |
| Multiple Choice       |                       |                      |          |      | District     | Province     |
| <u> </u>              |                       |                      | School   | 84.3 | q            | q            |
|                       | Poetic                |                      | District | 85.3 | •            | •            |
|                       |                       |                      | Province | 85.2 |              |              |
|                       |                       |                      | School   | 81.2 | р            | р            |
|                       | Informational         |                      | District | 79.8 | 1            | 1            |
|                       |                       |                      | Province | 79.3 |              |              |
| Dubrica               |                       |                      | School   | 87.2 | р            | р            |
| <u>Rubrics</u>        | Demand Writing        |                      | District | 86.6 | r            | r            |
|                       |                       |                      | Province | 85.5 |              |              |
|                       |                       |                      | School   | 76.2 | р            | р            |
|                       | Poetic Reading        |                      | District | 74.3 |              |              |
|                       |                       |                      | Province | 73.2 |              |              |
|                       |                       |                      | School   | 79.5 | р            | р            |
|                       | Informational Reading |                      | District | 70.5 |              |              |
|                       |                       |                      | Province | 70.2 |              |              |