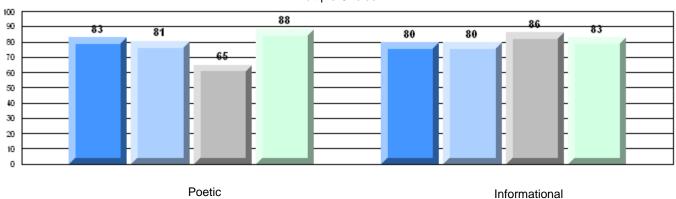

### Rubric Results: Percentage of students performing at Level 3 and Above 2007-2010

O:\CRT10\4YRTREND\BARS\ELA09\_W.RPT

12/13/2010 2:25:55PM

District 4 - Eastern

#214 - John Burke High School, Grand Bank