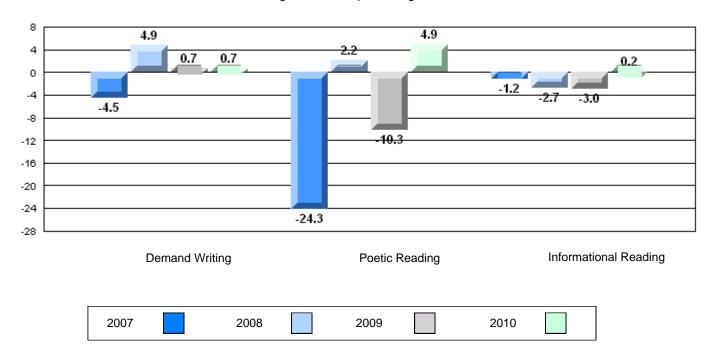

|
|                       |                       | Province                | 73.2 |              |              |
|                       |                       | School                  | 70.3 | q            | р            |
|                       | Informational Reading | District                | 70.5 | -            | -            |
|                       |                       | Province                | 70.2 |              |              |

### 4 Year CRT (Subtest) Mark Trend 2007-2010

Multiple Choice





District 4 - Eastern

#464 - Crescent Collegiate, Blaketown

Grades: 7-12

#### Difference from Provincial Mean, 2007-10

Multiple Choice



Difference from Provincial Mean, 2007-10

Rubric Results: Percentage of students performing at Level 3 and Above 2007-2010





District 4 - Eastern

#465 - Holy Cross Junior High, St. John's

Grades: 7-9

| English Language Arts |                       | Number of Students: 62    |      |                          |                          |
|-----------------------|-----------------------|---------------------------|------|--------------------------|--------------------------|
|                       | o 7 11 to             | Training of Gradenie : 52 | Mark | School<br>vs<br>District | School<br>vs<br>Province |
| Multiple Choice       |                       |                           |      |                          |                          |
|                       |                       | School                    | 73.1 | q                        | q                        |
|