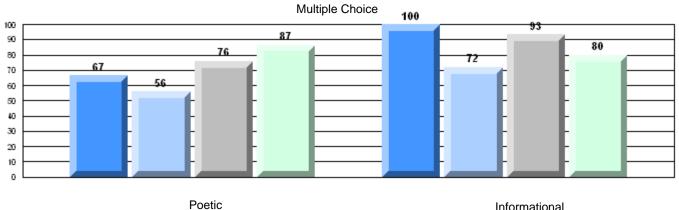

### 4 Year CRT (Subtest) Mark Trend 2007-2010

Multiple Choice

District 4 - Eastern

#209 - Pearce Junior High School, Salt Pond

Grades: 8-9

#### Difference from Provincial Mean, 2007-10

Multiple Choice