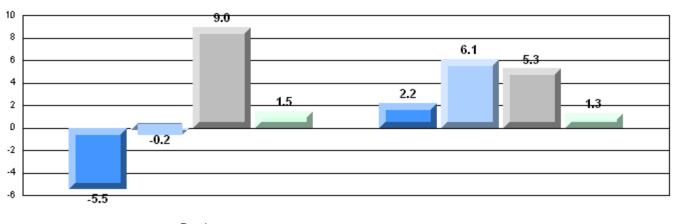

|                      | Province | 73.2 |              |              |
|                       |                       |                      | School   | 82.2 | p            | р            |
|                       | Informational Reading |                      | District | 70.5 |              |              |
|                       |                       |                      | Province | 70.2 |              |              |

### 4 Year CRT (Subtest) Mark Trend 2007-2010

Multiple Choice



### Rubric Results: Percentage of students performing at Level 3 and Above 2007-2010



O:\CRT10\4YRTREND\BARS\ELA09\_W.RPT

12/13/2010 2:25:55PM

District 4 - Eastern

#214 - John Burke High School, Grand Bank

Grades: 8-12

### Difference from Provincial Mean, 2007-10

Multiple Choice



Poetic Informational

#### Difference from Provincial Mean, 2007-10





District 4 - Eastern

#218 - St. Joseph's Academy, Lamaline

Grades: K-12

| English Language Arts  |                       | Number of Students : 10 | <b>F</b> |                          |                          |
|------------------------|-----------------------|-------------------------|----------|--------------------------|--------------------------|
| g                      | - 7                   |                         | Mark     | School<br>vs<br>District | School<br>vs<br>Province |
| <b>Multiple Choice</b> |                       |                         |          | DISTRICT                 | FIOVILICE                |
| -                      |                       | School                  | 83.0