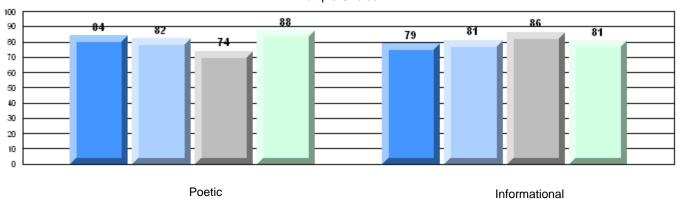

|
|                       |                       |                      | School   | 82.4 | р            | р            |
|                       | Poetic Reading        |                      | District | 74.3 |              | *            |
|                       |                       |                      | Province | 73.2 |              |              |
|                       |                       |                      | School   | 76.0 | р            | Р            |
|                       | Informational Reading |                      | District | 70.5 |              |              |
|                       |                       |                      | Province | 70.2 |              |              |

## 4 Year CRT (Subtest) Mark Trend 2007-2010

Multiple Choice





District 4 - Eastern

#315 - St. Peter's Junior High, Mount Pearl

Grades: 7-9

# Difference from Provincial Mean, 2007-10

Multiple Choice



# Difference from Provincial Mean, 2007-10





District 4 - Eastern

#324 - Beaconsfield Junior High, St. John's

Grades: 7-9

| English Language Arts |                       | Number of Students: 161 |      |              |              |
|-----------------------|-----------------------|-------------------------|------|--------------|--------------|
| g                     | ·                     |                         | Mark | School<br>vs | School<br>vs |
| Multiple Choice       |                       |                         |      | District     | Province     |
|                       |                       | School