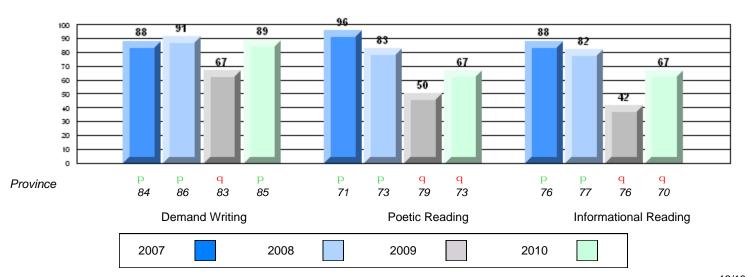

### Rubric Results: Percentage of students performing at Level 3 and Above 2007-2010

O:\CRT10\4YRTREND\BARS\ELA09\_W.RPT

12/13/2010 2:25:55PM

District 4 - Eastern

#214 - John Burke High School, Grand Bank

Grades: 8-12