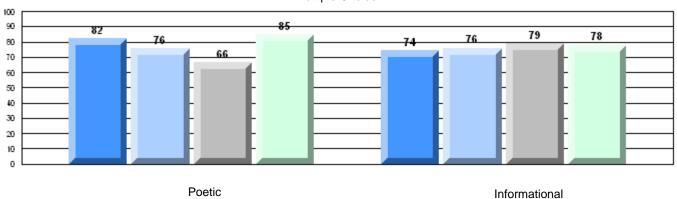

### Rubric Results: Percentage of students performing at Level 3 and Above 2007-2010

O:\CRT10\4YRTREND\BARS\ELA09\_W.RPT

12/13/2010 2:25:55PM

District 4 - Eastern

#214 - John Burke High School, Grand Bank