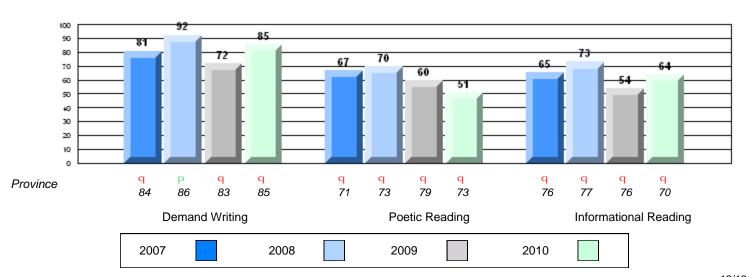

### 4 Year CRT (Subtest) Mark Trend 2007-2010

Multiple Choice

District 4 - Eastern

#218 - St. Joseph's Academy, Lamaline

Grades: K-12