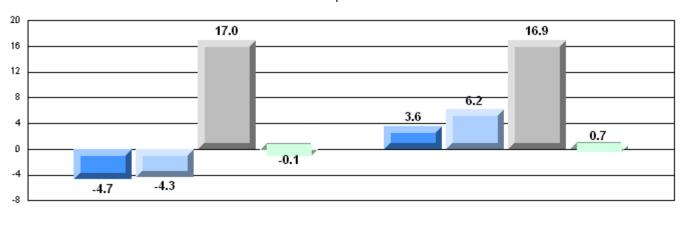

| School                 | 78.6 | р        | р            |
|                       | Poetic Reading        | District               | 74.3 | Р        | P            |
|                       |                       | Province               | 73.2 |          |              |
|                       |                       | School                 | 78.6 | р        | р            |
|                       | Informational Reading | District               | 70.5 | •        | •            |
|                       |                       | Province               | 70.2 |          |              |

### 4 Year CRT (Subtest) Mark Trend 2007-2010





District 4 - Eastern

#274 - St. Catherine's Academy, Mount Carmel

Grades: K-12

### Difference from Provincial Mean, 2007-10

Multiple Choice



Poetic Informational

#### Difference from Provincial Mean, 2007-10





District 4 - Eastern

#280 - Laval High School, Placentia

Grades: 9-12

| English Language Arts  |                       | Number of Students : 27 |      |              |              |
|------------------------|-----------------------|-------------------------|------|--------------|--------------|
| g                      | - 7                   |                         | Mark | School<br>vs | School<br>vs |
| <b>Multiple Choice</b> |                       |                         |      | District     | Province     |
| •                      |                       | School                  | 85.6 | р            | р            |
|                        | Poetic                | District                | 85.3