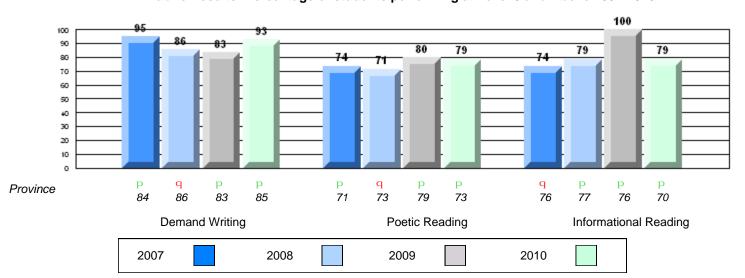

### Rubric Results: Percentage of students performing at Level 3 and Above 2007-2010

O:\CRT10\4YRTREND\BARS\ELA09\_W.RPT

12/13/2010 2:25:55PM

District 4 - Eastern

#214 - John Burke High School, Grand Bank