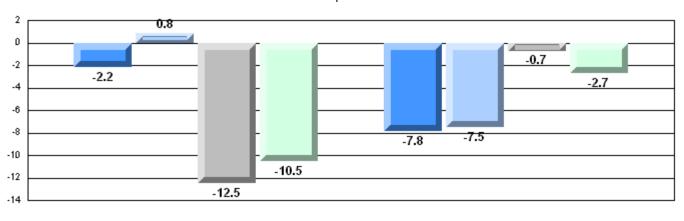

### Difference from Provincial Mean, 2007-10

Multiple Choice

Poetic Informational

#### Difference from Provincial Mean, 2007-10

District 4 - Eastern

#223 - Christ the King School, Rushoon

Grades: K-12

| English Language Arts  |                       | Number of Students: 10 |       |              |              |
|------------------------|-----------------------|------------------------|-------|--------------|--------------|
| g                      | o 7 ii 10             |                        | Mark  | School<br>vs | School<br>vs |
| <b>Multiple Choice</b> |                       |                        |       | District     | Province     |
| ·                      |                       | School                 | 81.1  | q            | q            |
|                        | Poetic                | District               | 85.3  |              |              |
|                        |                       | Province               | 85.2  |              |              |
|                        |                       | School                 | 74.4  | q            | q            |
|                        | Informational         | District               | 79.8  | •            | •            |
|                        |                       | Province               | 79.3  |              |              |
| Pubrico                |                       | School                 | 90.0  | р            | р            |
| <u>Rubrics</u>         | Demand Writing        | District               | 86.6  | •            | *            |
|                        |                       | Province               | 85.5  |              |              |
|                        |                       | School                 | 100.0 | р            | р            |
|                        | Poetic Reading        | District               | 74.3  | *            | *            |
|                        |                       | Province               | 73.2  |              |              |
|                        |                       | School                 | 44.4  | q            | q            |
|                        | Informational Reading | District               | 70.5  |              |              |
|                        |                       | Province               | 70.2  |              |              |