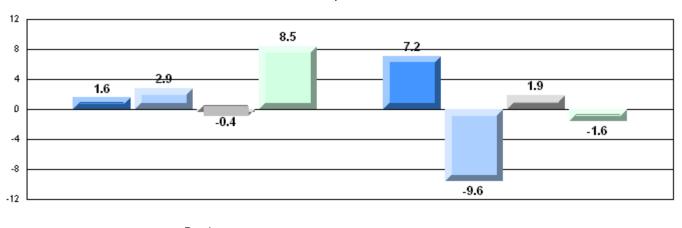

8 | р            | р            |
|                        | Poetic Reading        | District                | 74.3 |              |              |
|                        |                       | Province                | 73.2 |              |              |
|                        |                       | School                  | 69.4 | q            | q            |
|                        | Informational Reading | District                | 70.5 |              |              |
|                        |                       | Province                | 70.2 |              |              |

# 4 Year CRT (Subtest) Mark Trend 2007-2010





District 4 - Eastern

#285 - Holy Redeemer Elementary, Spaniard's Bay

Grades: K-9

## Difference from Provincial Mean, 2007-10

Multiple Choice



Poetic Informational

### Difference from Provincial Mean, 2007-10





District 4 - Eastern

#286 - Fatima Academy, St. Bride's

Grades: K-12

| English Language Arts  |                       | Number of Students : 10 |      |                          |                          |
|------------------------|-----------------------|-------------------------|------|--------------------------|--------------------------|
|                        |                       |                         | Mark | School<br>vs<br>District | School<br>vs<br>Province |
| <b>Multiple Choice</b> |                       |                         |      | DISTRICT                 | FIOVILICE                |
| -                      |                       | School                  | 76.3 | q