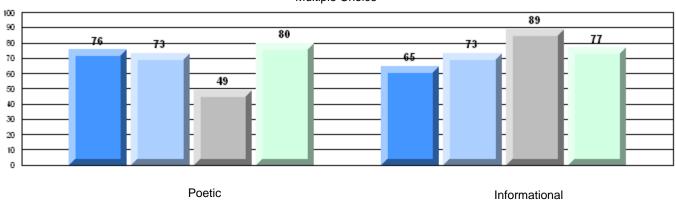

### 4 Year CRT (Subtest) Mark Trend 2007-2010

Multiple Choice

District 4 - Eastern

#209 - Pearce Junior High School, Salt Pond

Grades: 8-9