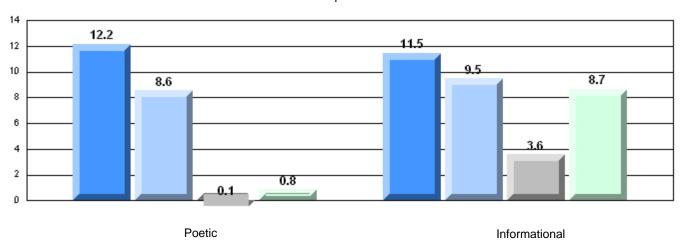

### 4 Year CRT (Subtest) Mark Trend 2007-2010

Multiple Choice

District 4 - Eastern

#218 - St. Joseph's Academy, Lamaline

Grades: K-12

### Difference from Provincial Mean, 2007-10

Multiple Choice

Poetic Informational