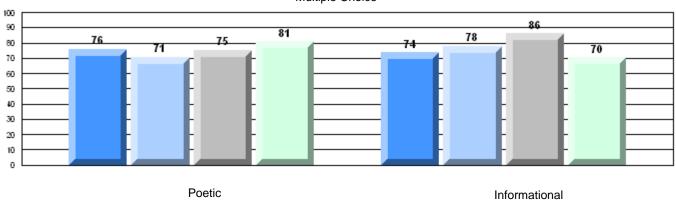

### 4 Year CRT (Subtest) Mark Trend 2007-2010

Multiple Choice

District 4 - Eastern

#209 - Pearce Junior High School, Salt Pond

Grades: 8-9