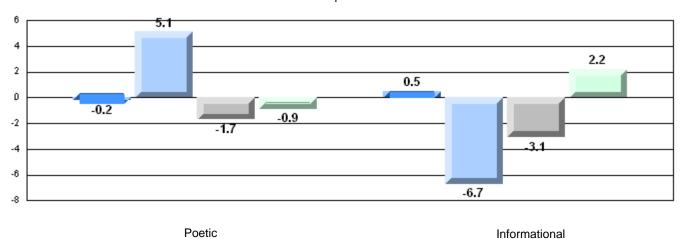

| Province                | 73.2         |              |              |
|                        |                          | School                  | 84.6         |              |              |
|                        | Informational Reading    | District                | 70.5         | P            | P            |
|                        | illioilliational Reading | Province                |              |              |              |
|                        |                          | Province                | 70.2         |              |              |

### 4 Year CRT (Subtest) Mark Trend 2007-2010

Multiple Choice





District 4 - Eastern

#924 - Tricentia Academy, Arnold's Cove

Grades: K-12

#### Difference from Provincial Mean, 2007-10

Multiple Choice



### Difference from Provincial Mean, 2007-10