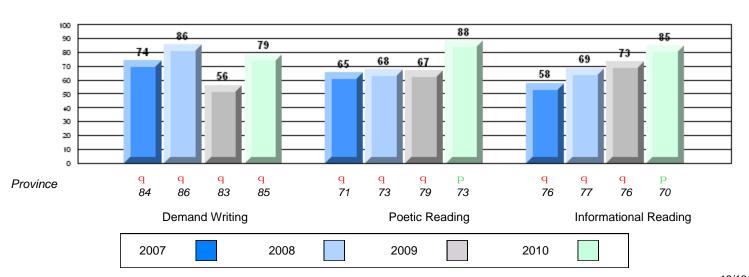

### Rubric Results: Percentage of students performing at Level 3 and Above 2007-2010

O:\CRT10\4YRTREND\BARS\ELA09\_W.RPT

12/13/2010 2:25:55PM

District 4 - Eastern

#214 - John Burke High School, Grand Bank

Grades: 8-12