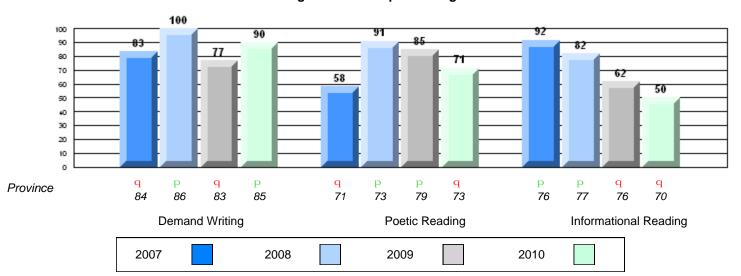

### Rubric Results: Percentage of students performing at Level 3 and Above 2007-2010

O:\CRT10\4YRTREND\BARS\ELA09\_W.RPT

12/13/2010 2:25:55PM

District 4 - Eastern

#214 - John Burke High School, Grand Bank