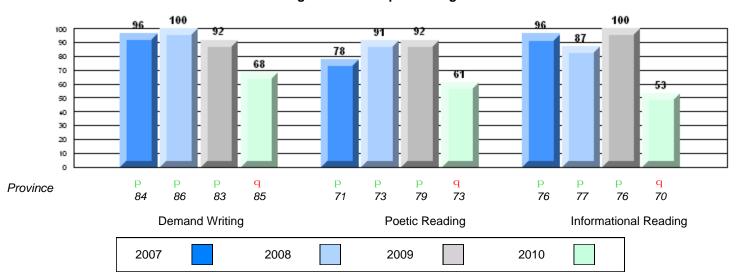

### Rubric Results: Percentage of students performing at Level 3 and Above 2007-2010

O:\CRT10\4YRTREND\BARS\ELA09\_W.RPT

12/13/2010 2:25:55PM

District 4 - Eastern

#214 - John Burke High School, Grand Bank

Grades: 8-12