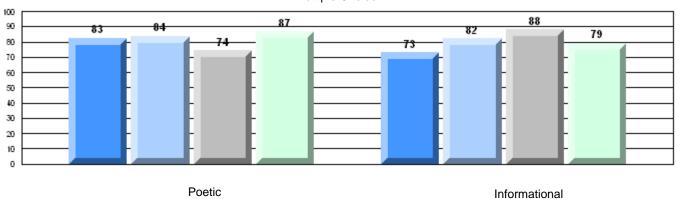

### Rubric Results: Percentage of students performing at Level 3 and Above 2007-2010

O:\CRT10\4YRTREND\BARS\ELA09\_W.RPT

12/13/2010 2:25:55PM

District 4 - Eastern

#214 - John Burke High School, Grand Bank