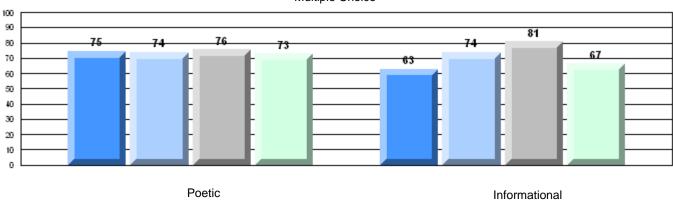

| q                        |
|                       | Poetic Reading        | District                  | 74.3 | -                        | •                        |
|                       |                       | Province                  | 73.2 |                          |                          |
|                       |                       | School                    | 35.9 | q                        | q                        |
|                       | Informational Reading | District                  | 70.5 |                          |                          |
|                       |                       | Province                  | 70.2 |                          |                          |

### 4 Year CRT (Subtest) Mark Trend 2007-2010

Multiple Choice





District 4 - Eastern

#465 - Holy Cross Junior High, St. John's

Grades: 7-9

### Difference from Provincial Mean, 2007-10

Multiple Choice



Poetic Informational

#### Difference from Provincial Mean, 2007-10





District 4 - Eastern

#471 - Heritage Collegiate, Lethbridge

Grades: 7-12

| English Language Arts |                       | Number of Students: 32 |      |              |              |
|-----------------------|-----------------------|------------------------|------|--------------|--------------|
| 0 0                   |                       |                        | Mark | School<br>vs | School<br>vs |
| Multiple Choice       |                       |                        |      | District     | Province     |
|                       |                       | School