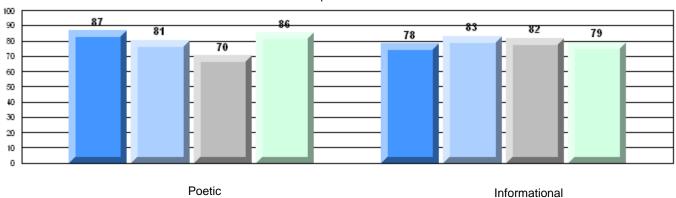

### Rubric Results: Percentage of students performing at Level 3 and Above 2007-2010

O:\CRT10\4YRTREND\BARS\ELA09\_W.RPT

12/13/2010 2:25:55PM

District 4 - Eastern

#214 - John Burke High School, Grand Bank

District 4 - Eastern

#209 - Pearce Junior High School, Salt Pond

Grades: 8-9

| English Language Arts |                       | Number of Students : | 125      |      |              |              |
|-----------------------|-----------------------|----------------------|----------|------|--------------|--------------|
| g                     |                       |                      |          | Mark | School<br>vs | School<br>vs |
| Multiple Choice       |                       |                      |          |      | District     | Province     |
| <u> </u>              |                       |                      | School   | 84.3 | q            | q            |
|                       | Poetic                |                      | District | 85.3 | •            | •            |
|                       |                       |                      | Province | 85.2 |              |              |
|                       |                       |                      | School   | 81.2 | р            | р            |
|                       | Informational         |                      | District | 79.8 | 1            | 1            |
|                       |                       |                      | Province | 79.3 |              |              |
| Dubrica               |                       |                      | School   | 87.2 | р            | р            |
| <u>Rubrics</u>        | Demand Writing        |                      | District | 86.6 | r            | r            |
|                       |                       |                      | Province | 85.5 |              |              |
|                       |                       |                      | School   | 76.2 | р            | р            |
|                       | Poetic Reading        |                      | District | 74.3 |              |              |
|                       |                       |                      | Province | 73.2 |              |              |
|                       |                       |                      | School   | 79.5 | р            | р            |
|                       | Informational Reading |                      | District | 70.5 |              |              |
|                       |                       |                      | Province | 70.2 |              |              |