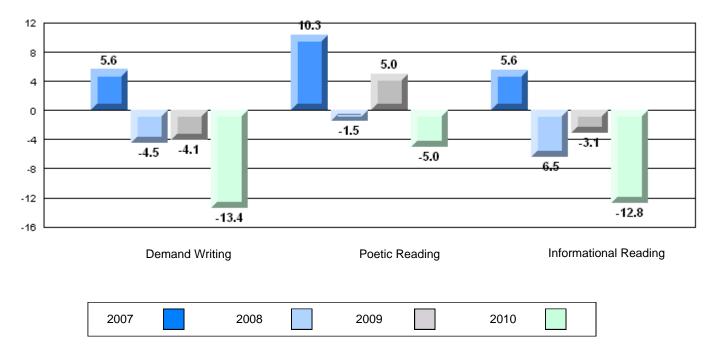

### 4 Year CRT (Subtest) Mark Trend 2007-2010

Multiple Choice

District 4 - Eastern

#209 - Pearce Junior High School, Salt Pond

Grades: 8-9

#### Difference from Provincial Mean, 2007-10

Multiple Choice