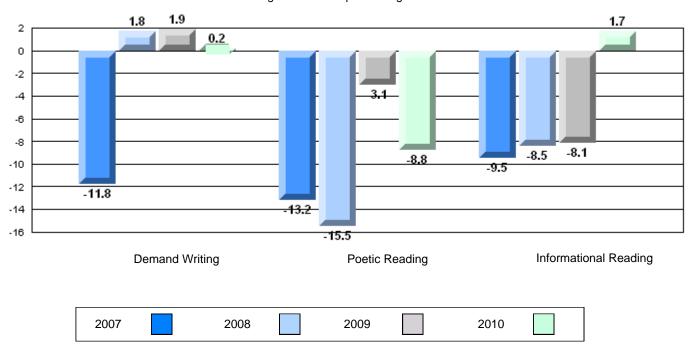

| Province                 | 73.2 |                          |                          |
|                       |                       | School                   | 71.9 | р                        | р                        |
|                       | Informational Reading | District                 | 70.5 |                          |                          |
|                       |                       | Province                 | 70.2 |                          |                          |

### 4 Year CRT (Subtest) Mark Trend 2007-2010

Multiple Choice





District 4 - Eastern

#248 - Amalgamated Academy, Bay Roberts

Grades: 4-9

### Difference from Provincial Mean, 2007-10

Multiple Choice



Poetic Informational

#### Difference from Provincial Mean, 2007-10





District 4 - Eastern

#269 - St. Francis School, Harbour Grace

Grades: 6-9

| English Language Arts |                       | Number of Students: 79 |              |                |                |
|-----------------------|-----------------------|------------------------|--------------|----------------|----------------|
| g                     | - 1                   |                        | Mark         | School         | School         |
|                       |                       |                        |              | vs<br>District | vs<br>Province |
| Multiple Choice       |                       |                        |              |                |                |
|                       |                       | School                 | 83.2         | q