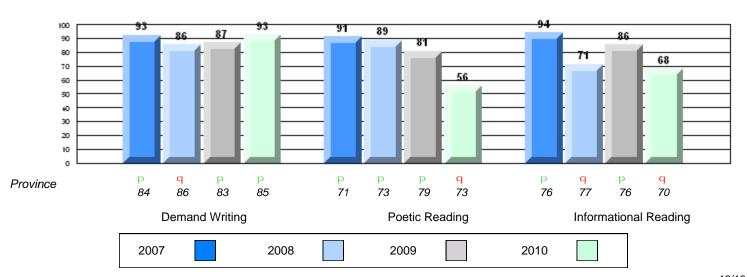

### 4 Year CRT (Subtest) Mark Trend 2007-2010

Multiple Choice

District 4 - Eastern

#209 - Pearce Junior High School, Salt Pond

Grades: 8-9