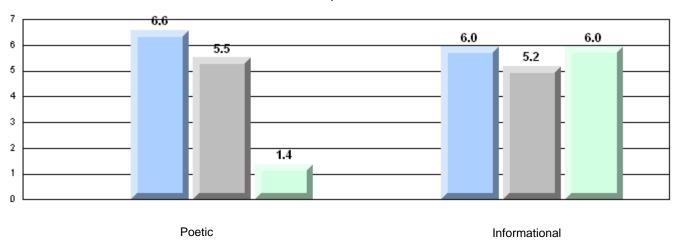

### 4 Year CRT (Subtest) Mark Trend 2007-2010

Multiple Choice

District 4 - Eastern

#223 - Christ the King School, Rushoon

Grades: K-12

### Difference from Provincial Mean, 2007-10

Multiple Choice