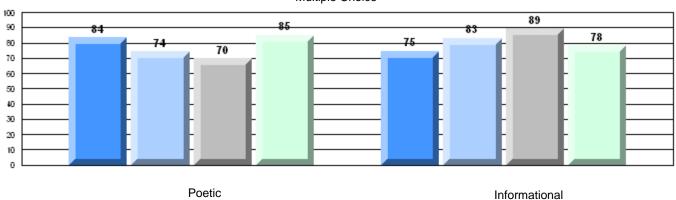

### 4 Year CRT (Subtest) Mark Trend 2007-2010

Multiple Choice

District 4 - Eastern

#209 - Pearce Junior High School, Salt Pond

Grades: 8-9

#### Difference from Provincial Mean, 2007-10

Multiple Choice