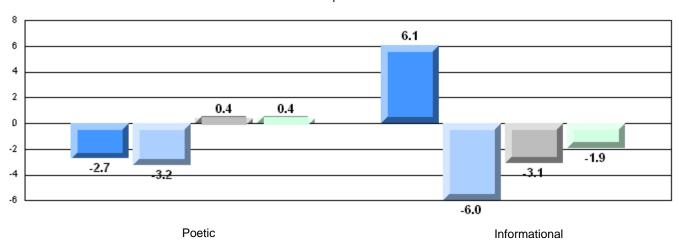

#### Difference from Provincial Mean, 2007-10

Multiple Choice

#### Difference from Provincial Mean, 2007-10

District 4 - Eastern

#214 - John Burke High School, Grand Bank

Grades: 8-12

| English Language Arts |                       | Number of Students : | 48       |      |              |              |
|-----------------------|-----------------------|----------------------|----------|------|--------------|--------------|
| ggg                   | · · · · · ·           |                      |          | Mark | School<br>vs | School<br>vs |
| Multiple Choice       |                       |                      |          |      | District     | Province     |
|                       |                       |                      | School   | 86.7 | р            | р            |
|                       | Poetic                |                      | District | 85.3 | *            | *            |
|                       |                       |                      | Province | 85.2 |              |              |
|                       |                       |                      | School   | 80.7 | р            | р            |
|                       | Informational         |                      | District | 79.8 | *            | *            |
|                       |                       |                      | Province | 79.3 |              |              |
| Rubrics_              |                       |                      | School   | 97.9 | р            | р            |
| Rubrics               | Demand Writing        |                      | District | 86.6 |              | *            |
|                       |                       |                      | Province | 85.5 |              |              |
|                       |                       |                      | School   | 71.1 | q            | q            |
|                       | Poetic Reading        |                      | District | 74.3 | •            | *            |
|                       |                       |                      | Province | 73.2 |              |              |
|                       |                       |                      | School   | 82.2 | p            | р            |
|                       | Informational Reading |                      | District | 70.5 |              |              |
|                       |                       |                      | Province | 70.2 |              |              |