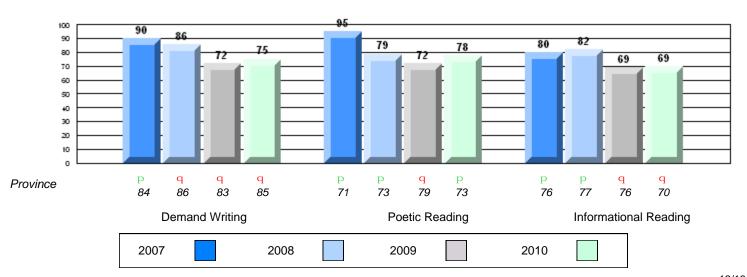

### Rubric Results: Percentage of students performing at Level 3 and Above 2007-2010

O:\CRT10\4YRTREND\BARS\ELA09\_W.RPT

12/13/2010 2:25:55PM

District 4 - Eastern

#214 - John Burke High School, Grand Bank