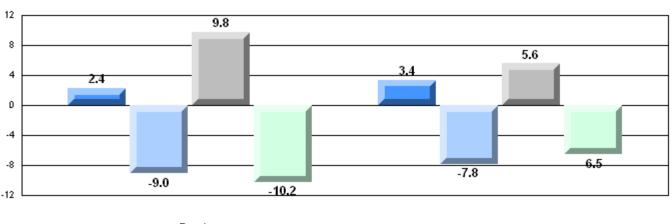

| 74.3 | 4            | 9            |
|                       |                       | Province                | 73.2 |              |              |
|                       |                       | School                  | 68.0 | q            | q            |
|                       | Informational Reading | District                | 70.5 | •            | *            |
|                       |                       | Province                | 70.2 |              |              |

### 4 Year CRT (Subtest) Mark Trend 2007-2010

Multiple Choice



### Rubric Results: Percentage of students performing at Level 3 and Above 2007-2010



263

District 4 - Eastern

#447 - Baltimore School Complex, Ferryland

Grades: K-12

### Difference from Provincial Mean, 2007-10

Multiple Choice



Poetic Informational

#### Difference from Provincial Mean, 2007-10





District 4 - Eastern

#464 - Crescent Collegiate, Blaketown

Grades: 7-12

| English Language Arts |                       | Number of Students : 91 |      |              |              |
|-----------------------|-----------------------|-------------------------|------|--------------|--------------|
| 0 0                   |                       |                         | Mark | School<br>vs | School<br>vs |
| Multiple Choice       |                       |                         |      | District     | Province     |
| <u> </u>              |                       | School                  | 84.1 | q            | q            |
|                       | Poetic                | District                | 85.3 |