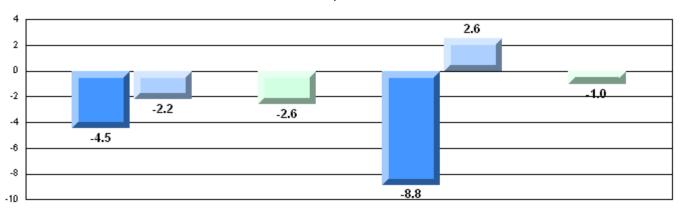

#### Difference from Provincial Mean, 2007-10

Multiple Choice

#### Difference from Provincial Mean, 2007-10

District 4 - Eastern

#214 - John Burke High School, Grand Bank

Grades: 8-12

| English Language Arts |                       | Number of Students : | 48       |      |              |              |
|-----------------------|-----------------------|----------------------|----------|------|--------------|--------------|
| ggg                   | · · · · · ·           |                      |          | Mark | School<br>vs | School<br>vs |
| Multiple Choice       |                       |                      |          |      | District     | Province     |
|                       |                       |                      | School   | 86.7 | р            | р            |
|                       | Poetic                |                      | District | 85.3 | *            | *            |
|                       |                       |                      | Province | 85.2 |              |              |
|                       |                       |                      | School   | 80.7 | р            | р            |
|                       | Informational         |                      | District | 79.8 | *            | *            |
|                       |                       |                      | Province | 79.3 |              |              |
| Rubrics_              |                       |                      | School   | 97.9 | р            | р            |
| Rubrics               | Demand Writing        |                      | District | 86.6 |              | *            |
|                       |                       |                      | Province | 85.5 |              |              |
|                       |                       |                      | School   | 71.1 | q            | q            |
|                       | Poetic Reading        |                      | District | 74.3 | •            | *            |
|                       |                       |                      | Province | 73.2 |              |              |
|                       |                       |                      | School   | 82.2 | p            | р            |
|                       | Informational Reading |                      | District | 70.5 |              |              |
|                       |                       |                      | Province | 70.2 |              |              |