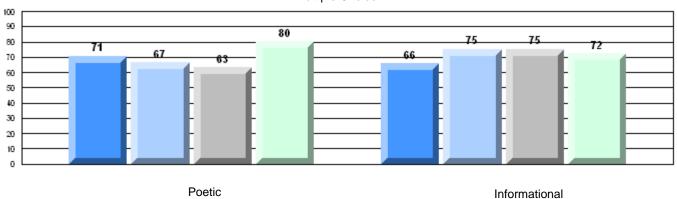

| q                        |
|                        | Poetic Reading        | District               | 74.3 | •                        | •                        |
|                        |                       | Province               | 73.2 |                          |                          |
|                        |                       | School                 | 52.0 | q                        | q                        |
|                        | Informational Reading | District               | 70.5 |                          |                          |
|                        |                       | Province               | 70.2 |                          |                          |

# 4 Year CRT (Subtest) Mark Trend 2007-2010

Multiple Choice





District 4 - Eastern

#350 - St. John Bosco School, St. John's

Grades: K-9

# Difference from Provincial Mean, 2007-10

Multiple Choice



Poetic Informational

### Difference from Provincial Mean, 2007-10





District 4 - Eastern

#353 - St. Kevin's Junior High, St. John's (Goulds)

Grades: 7-9

| English Language Arts |                       | Number of Students : | 108      |      |              |              |
|-----------------------|-----------------------|----------------------|----------|------|--------------|--------------|
| English Eangaag       | o 7 11 to             |                      | .00      | Mark | School<br>vs | School<br>vs |
| Multiple Choice       |                       |                      |          |      | District     | Province     |
| <u> </u>