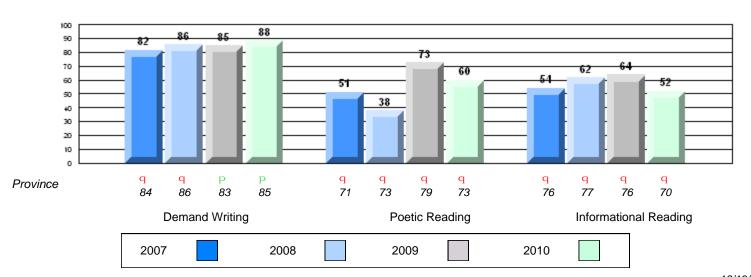

### Rubric Results: Percentage of students performing at Level 3 and Above 2007-2010

O:\CRT10\4YRTREND\BARS\ELA09\_W.RPT

12/13/2010 2:25:55PM

District 4 - Eastern

#214 - John Burke High School, Grand Bank