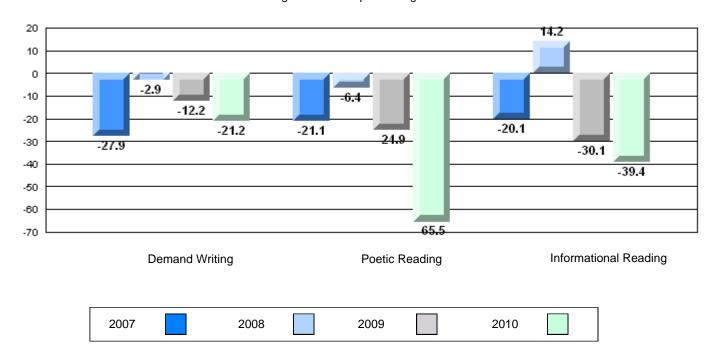

### 4 Year CRT (Subtest) Mark Trend 2007-2010

Multiple Choice

District 4 - Eastern

#209 - Pearce Junior High School, Salt Pond

Grades: 8-9

#### Difference from Provincial Mean, 2007-10

Multiple Choice