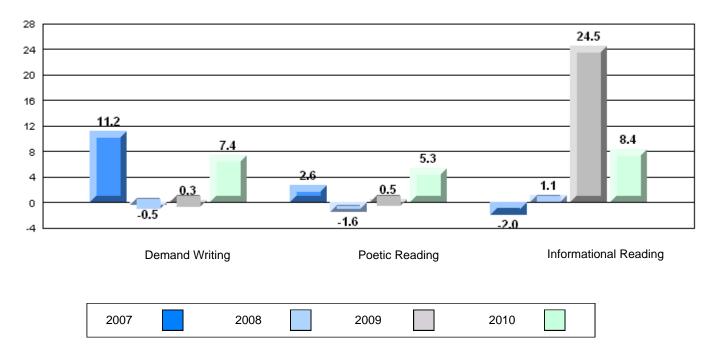

### Difference from Provincial Mean, 2007-10

Multiple Choice

Poetic Informational