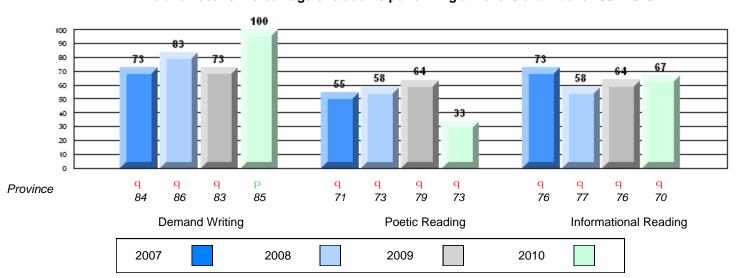

### Rubric Results: Percentage of students performing at Level 3 and Above 2007-2010

O:\CRT10\4YRTREND\BARS\ELA09\_W.RPT

12/13/2010 2:25:55PM

District 4 - Eastern

#214 - John Burke High School, Grand Bank