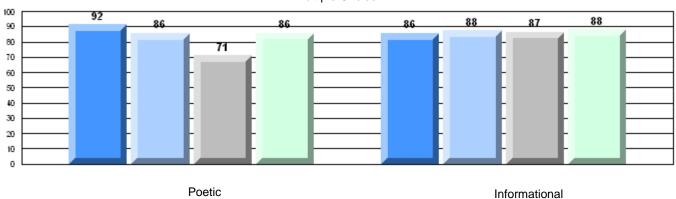

### 4 Year CRT (Subtest) Mark Trend 2007-2010

Multiple Choice

### Rubric Results: Percentage of students performing at Level 3 and Above 2007-2010

O:\CRT10\4YRTREND\BARS\ELA09\_W.RPT

12/13/2010 2:25:55PM

District 4 - Eastern

#214 - John Burke High School, Grand Bank