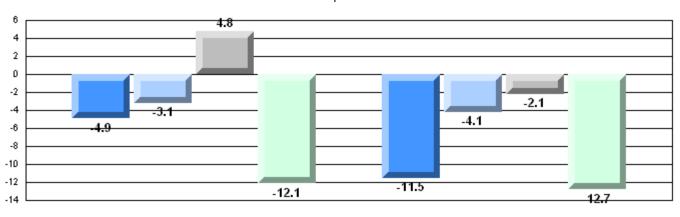

| •                        |
|                       |                       | Province                  | 73.2 |                          |                          |
|                       |                       | School                    | 35.9 | q                        | q                        |
|                       | Informational Reading | District                  | 70.5 |                          |                          |
|                       |                       | Province                  | 70.2 |                          |                          |

### 4 Year CRT (Subtest) Mark Trend 2007-2010

Multiple Choice





District 4 - Eastern

#465 - Holy Cross Junior High, St. John's

Grades: 7-9

### Difference from Provincial Mean, 2007-10

Multiple Choice



Poetic Informational

#### Difference from Provincial Mean, 2007-10





District 4 - Eastern

#471 - Heritage Collegiate, Lethbridge

Grades: 7-12

| English Language Arts |                       | Number of Students: 32 |      |              |              |
|-----------------------|-----------------------|------------------------|------|--------------|--------------|
| 0 0                   |                       |                        | Mark | School<br>vs | School<br>vs |
| Multiple Choice       |                       |                        |      | District     | Province     |
|                       |                       | School                 | 83.0 | q            | q            |
|                       | Poetic                | District               | 85.3 | •