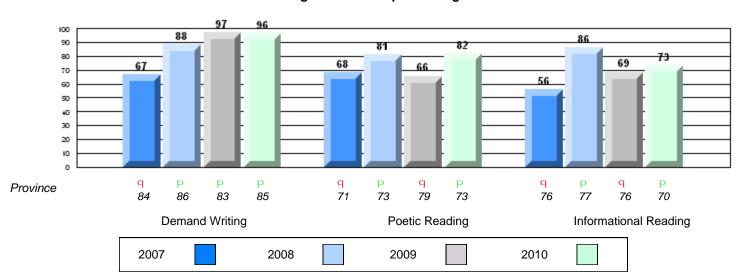

### Rubric Results: Percentage of students performing at Level 3 and Above 2007-2010

O:\CRT10\4YRTREND\BARS\ELA09\_W.RPT

12/13/2010 2:25:55PM

District 4 - Eastern

#214 - John Burke High School, Grand Bank