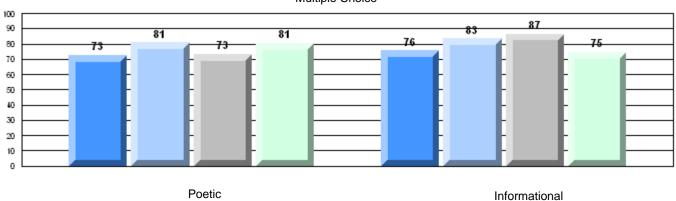

### 4 Year CRT (Subtest) Mark Trend 2007-2010

Multiple Choice

District 4 - Eastern

#209 - Pearce Junior High School, Salt Pond

Grades: 8-9

#### Difference from Provincial Mean, 2007-10

Multiple Choice