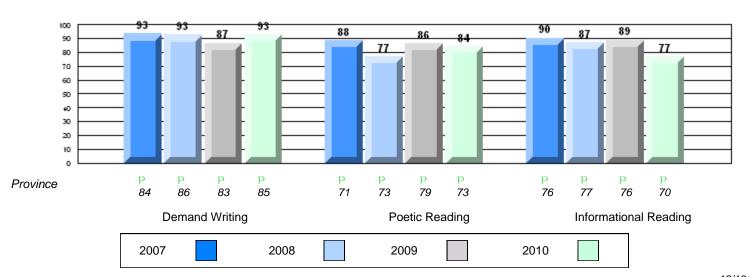

### Rubric Results: Percentage of students performing at Level 3 and Above 2007-2010

O:\CRT10\4YRTREND\BARS\ELA09\_W.RPT

12/13/2010 2:25:55PM

District 4 - Eastern

#229 - St. Joseph's All Grade, Terrenceville