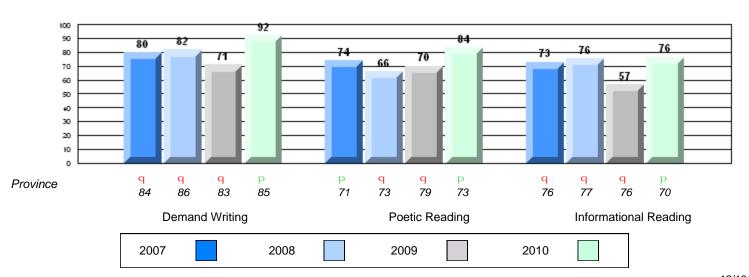

#### Difference from Provincial Mean, 2007-10

District 4 - Eastern

#214 - John Burke High School, Grand Bank

Grades: 8-12

| English Language Arts |                       | Number of Students : | 48       |      |              |              |
|-----------------------|-----------------------|----------------------|----------|------|--------------|--------------|
| ggg                   | · · · · · ·           |                      |          | Mark | School<br>vs | School<br>vs |
| Multiple Choice       |                       |                      |          |      | District     | Province     |
|                       |                       |                      | School   | 86.7 | р            | р            |
|                       | Poetic                |                      | District | 85.3 | *            | *            |
|                       |                       |                      | Province | 85.2 |              |              |
|                       |                       |                      | School   | 80.7 | р            | р            |
|                       | Informational         |                      | District | 79.8 | *            | *            |
|                       |                       |                      | Province | 79.3 |              |              |
| Rubrics_              |                       |                      | School   | 97.9 | р            | р            |
| Rubrics               | Demand Writing        |                      | District | 86.6 |              | *            |
|                       |                       |                      | Province | 85.5 |              |              |
|                       |                       |                      | School   | 71.1 | q            | q            |
|                       | Poetic Reading        |                      | District | 74.3 | •            | *            |
|                       |                       |                      | Province | 73.2 |              |              |
|                       |                       |                      | School   | 82.2 | p            | р            |
|                       | Informational Reading |                      | District | 70.5 |              |              |
|                       |                       |                      | Province | 70.2 |              |              |

### Rubric Results: Percentage of students performing at Level 3 and Above 2007-2010

O:\CRT10\4YRTREND\BARS\ELA09\_W.RPT

12/13/2010 2:25:55PM

District 4 - Eastern

#214 - John Burke High School, Grand Bank

Grades: 8-12