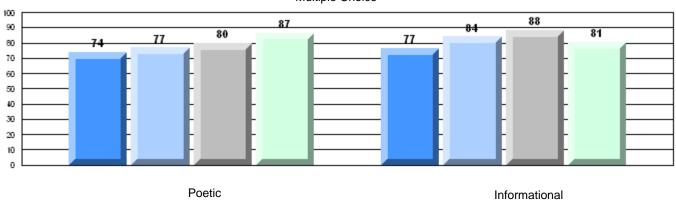

District 4 - Eastern

#209 - Pearce Junior High School, Salt Pond

Grades: 8-9

| English Language Arts |                       | Number of Students : | 125      |      |              |              |
|-----------------------|-----------------------|----------------------|----------|------|--------------|--------------|
| g                     |                       |                      |          | Mark | School<br>vs | School<br>vs |
| Multiple Choice       |                       |                      |          |      | District     | Province     |
| <u> </u>              |                       |                      | School   | 84.3 | q            | q            |
|                       | Poetic                |                      | District | 85.3 | •            | •            |
|                       |                       |                      | Province | 85.2 |              |              |
|                       |                       |                      | School   | 81.2 | р            | р            |
|                       | Informational         |                      | District | 79.8 | 1            | 1            |
|                       |                       |                      | Province | 79.3 |              |              |
| Dubrica               |                       |                      | School   | 87.2 | р            | р            |
| <u>Rubrics</u>        | Demand Writing        |                      | District | 86.6 | r            | r            |
|                       |                       |                      | Province | 85.5 |              |              |
|                       |                       |                      | School   | 76.2 | р            | р            |
|                       | Poetic Reading        |                      | District | 74.3 |              |              |
|                       |                       |                      | Province | 73.2 |              |              |
|                       |                       |                      | School   | 79.5 | р            | р            |
|                       | Informational Reading |                      | District | 70.5 |              |              |
|                       |                       |                      | Province | 70.2 |              |              |

### 4 Year CRT (Subtest) Mark Trend 2007-2010

Multiple Choice

District 4 - Eastern

#209 - Pearce Junior High School, Salt Pond

Grades: 8-9