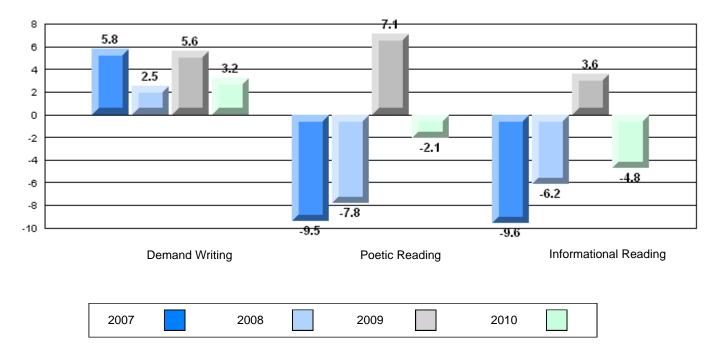

### Rubric Results: Percentage of students performing at Level 3 and Above 2007-2010

O:\CRT10\4YRTREND\BARS\ELA09\_W.RPT

12/13/2010 2:25:55PM

District 4 - Eastern

#214 - John Burke High School, Grand Bank