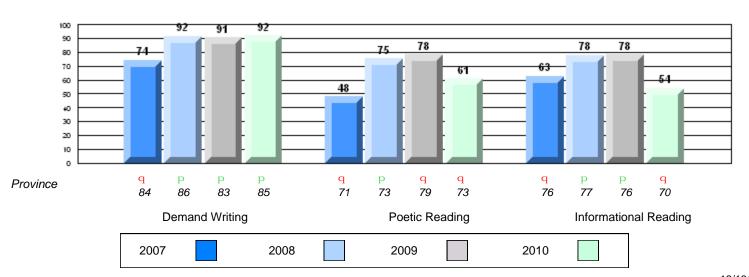

### Rubric Results: Percentage of students performing at Level 3 and Above 2007-2010

O:\CRT10\4YRTREND\BARS\ELA09\_W.RPT

12/13/2010 2:25:55PM

District 4 - Eastern

#229 - St. Joseph's All Grade, Terrenceville

Grades: K-12