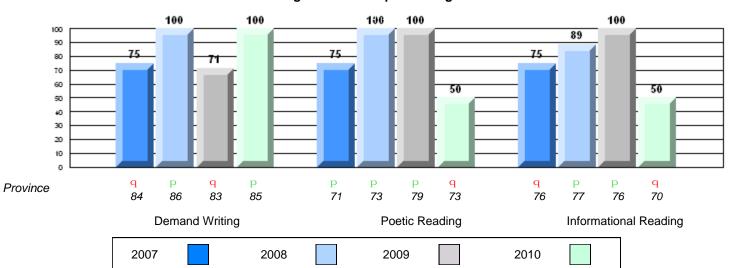

District 4 - Eastern

#209 - Pearce Junior High School, Salt Pond

Grades: 8-9

| English Language Arts |                       | Number of Students : | 125      |      |              |              |
|-----------------------|-----------------------|----------------------|----------|------|--------------|--------------|
| g                     |                       |                      |          | Mark | School<br>vs | School<br>vs |
| Multiple Choice       |                       |                      |          |      | District     | Province     |
| <u> </u>              |                       |                      | School   | 84.3 | q            | q            |
|                       | Poetic                |                      | District | 85.3 | •            | •            |
|                       |                       |                      | Province | 85.2 |              |              |
|                       |                       |                      | School   | 81.2 | р            | р            |
|                       | Informational         |                      | District | 79.8 | 1            | 1            |
|                       |                       |                      | Province | 79.3 |              |              |
| Dubrica               |                       |                      | School   | 87.2 | р            | р            |
| <u>Rubrics</u>        | Demand Writing        |                      | District | 86.6 | r            | r            |
|                       |                       |                      | Province | 85.5 |              |              |
|                       |                       |                      | School   | 76.2 | р            | р            |
|                       | Poetic Reading        |                      | District | 74.3 |              |              |
|                       |                       |                      | Province | 73.2 |              |              |
|                       |                       |                      | School   | 79.5 | р            | р            |
|                       | Informational Reading |                      | District | 70.5 |              |              |
|                       |                       |                      | Province | 70.2 |              |              |

### 4 Year CRT (Subtest) Mark Trend 2007-2010

Multiple Choice

District 4 - Eastern

#209 - Pearce Junior High School, Salt Pond

Grades: 8-9