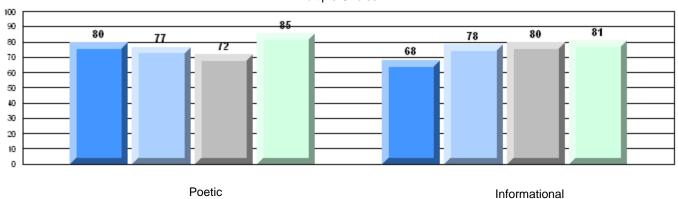

### 4 Year CRT (Subtest) Mark Trend 2007-2010

Multiple Choice

### Rubric Results: Percentage of students performing at Level 3 and Above 2007-2010

O:\CRT10\4YRTREND\BARS\ELA09\_W.RPT

12/13/2010 2:25:55PM

District 4 - Eastern

#214 - John Burke High School, Grand Bank