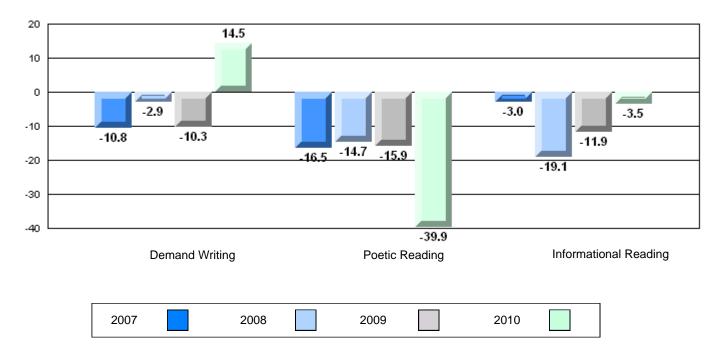

#### Difference from Provincial Mean, 2007-10

Multiple Choice

#### Difference from Provincial Mean, 2007-10

District 4 - Eastern

#214 - John Burke High School, Grand Bank

Grades: 8-12

| English Language Arts |                       | Number of Students : | 48       |      |              |              |
|-----------------------|-----------------------|----------------------|----------|------|--------------|--------------|
| ggg                   | · · · · · ·           |                      |          | Mark | School<br>vs | School<br>vs |
| Multiple Choice       |                       |                      |          |      | District     | Province     |
|                       |                       |                      | School   | 86.7 | р            | р            |
|                       | Poetic                |                      | District | 85.3 | *            | *            |
|                       |                       |                      | Province | 85.2 |              |              |
|                       |                       |                      | School   | 80.7 | р            | р            |
|                       | Informational         |                      | District | 79.8 | *            | *            |
|                       |                       |                      | Province | 79.3 |              |              |
| Rubrics_              |                       |                      | School   | 97.9 | р            | р            |
| Rubrics               | Demand Writing        |                      | District | 86.6 |              | *            |
|                       |                       |                      | Province | 85.5 |              |              |
|                       |                       |                      | School   | 71.1 | q            | q            |
|                       | Poetic Reading        |                      | District | 74.3 | •            | *            |
|                       |                       |                      | Province | 73.2 |              |              |
|                       |                       |                      | School   | 82.2 | p            | р            |
|                       | Informational Reading |                      | District | 70.5 |              |              |
|                       |                       |                      | Province | 70.2 |              |              |