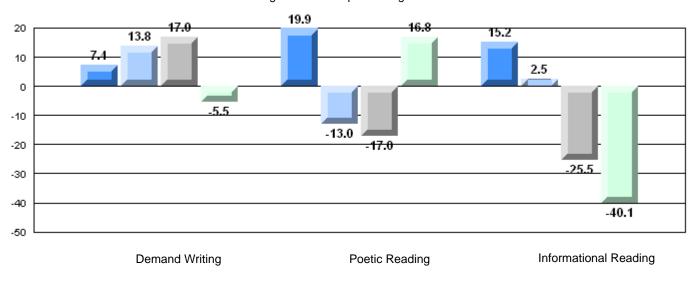

### Rubric Results: Percentage of students performing at Level 3 and Above 2007-2010

O:\CRT10\4YRTREND\BARS\ELA09\_W.RPT

12/13/2010 2:25:55PM

District 4 - Eastern

#214 - John Burke High School, Grand Bank