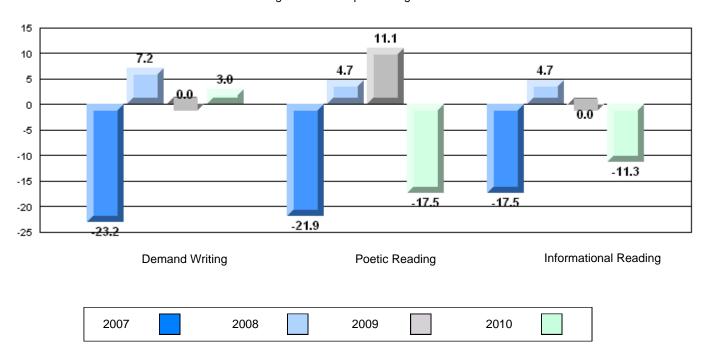

### 4 Year CRT (Subtest) Mark Trend 2007-2010

Multiple Choice

District 4 - Eastern

#209 - Pearce Junior High School, Salt Pond

Grades: 8-9

#### Difference from Provincial Mean, 2007-10

Multiple Choice