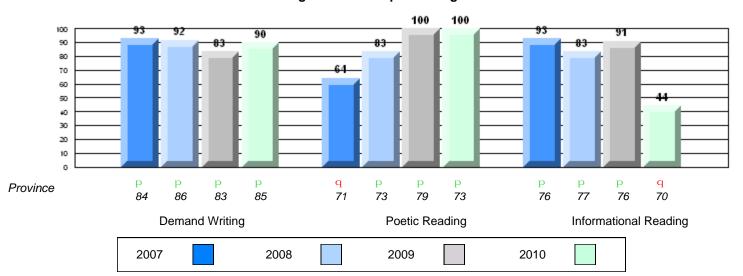

District 4 - Eastern

#209 - Pearce Junior High School, Salt Pond

Grades: 8-9

| English Language Arts |                       | Number of Students : | 125      |      |              |              |
|-----------------------|-----------------------|----------------------|----------|------|--------------|--------------|
| g                     |                       |                      |          | Mark | School<br>vs | School<br>vs |
| Multiple Choice       |                       |                      |          |      | District     | Province     |
| <u> </u>              |                       |                      | School   | 84.3 | q            | q            |
|                       | Poetic                |                      | District | 85.3 | •            | •            |
|                       |                       |                      | Province | 85.2 |              |              |
|                       |                       |                      | School   | 81.2 | р            | р            |
|                       | Informational         |                      | District | 79.8 | 1            | 1            |
|                       |                       |                      | Province | 79.3 |              |              |
| Dubrica               |                       |                      | School   | 87.2 | р            | р            |
| <u>Rubrics</u>        | Demand Writing        |                      | District | 86.6 | r            | r            |
|                       |                       |                      | Province | 85.5 |              |              |
|                       |                       |                      | School   | 76.2 | р            | р            |
|                       | Poetic Reading        |                      | District | 74.3 |              |              |
|                       |                       |                      | Province | 73.2 |              |              |
|                       |                       |                      | School   | 79.5 | р            | р            |
|                       | Informational Reading |                      | District | 70.5 |              |              |
|                       |                       |                      | Province | 70.2 |              |              |