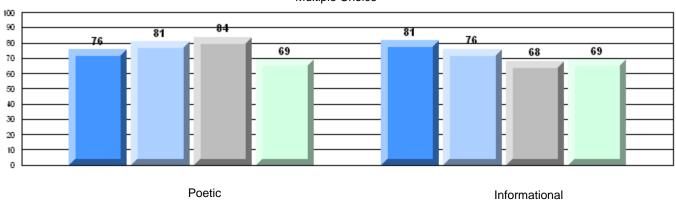

### 4 Year CRT (Subtest) Mark Trend 2007-2010

Multiple Choice

District 4 - Eastern

#209 - Pearce Junior High School, Salt Pond

Grades: 8-9

District 4 - Eastern

#209 - Pearce Junior High School, Salt Pond

Grades: 8-9

| English Language Arts |                       | Number of Students : | 125      |      |              |              |
|-----------------------|-----------------------|----------------------|----------|------|--------------|--------------|
| g                     |                       |                      |          | Mark | School<br>vs | School<br>vs |
| Multiple Choice       |                       |                      |          |      | District     | Province     |
| <u> </u>              |                       |                      | School   | 84.3 | q            | q            |
|                       | Poetic                |                      | District | 85.3 | •            | •            |
|                       |                       |                      | Province | 85.2 |              |              |
|                       |                       |                      | School   | 81.2 | р            | р            |
|                       | Informational         |                      | District | 79.8 | 1            | 1            |
|                       |                       |                      | Province | 79.3 |              |              |
| Dubrica               |                       |                      | School   | 87.2 | р            | р            |
| <u>Rubrics</u>        | Demand Writing        |                      | District | 86.6 | r            | r            |
|                       |                       |                      | Province | 85.5 |              |              |
|                       |                       |                      | School   | 76.2 | р            | р            |
|                       | Poetic Reading        |                      | District | 74.3 |              |              |
|                       |                       |                      | Province | 73.2 |              |              |
|                       |                       |                      | School   | 79.5 | р            | р            |
|                       | Informational Reading |                      | District | 70.5 |              |              |
|                       |                       |                      | Province | 70.2 |              |              |