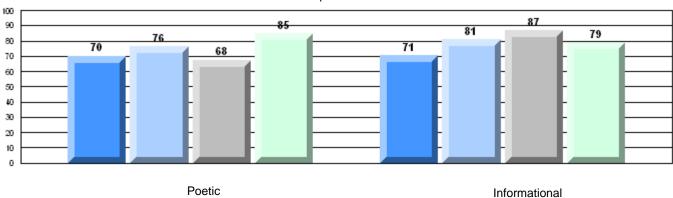

| q                        |
|                        | Poetic Reading        | District                | 74.3 | •                        | *                        |
|                        |                       | Province                | 73.2 |                          |                          |
|                        |                       | School                  | 58.8 | q                        | q                        |
|                        | Informational Reading | District                | 70.5 |                          |                          |
|                        |                       | Province                | 70.2 |                          |                          |

### 4 Year CRT (Subtest) Mark Trend 2007-2010

Multiple Choice





District 4 - Eastern

#247 - Roncalli Central High, Avondale

Grades: 7-12

### Difference from Provincial Mean, 2007-10

Multiple Choice



#### Difference from Provincial Mean, 2007-10





District 4 - Eastern

#248 - Amalgamated Academy, Bay Roberts

Grades: 4-9

| English Language Arts |                       | Number of Students : 140 |      |                          |                          |
|-----------------------|-----------------------|--------------------------|------|--------------------------|--------------------------|
|                       |                       |                          | Mark | School<br>vs<br>District | School<br>vs<br>Province |
| Multiple Choice       |                       |                          |      |                          |