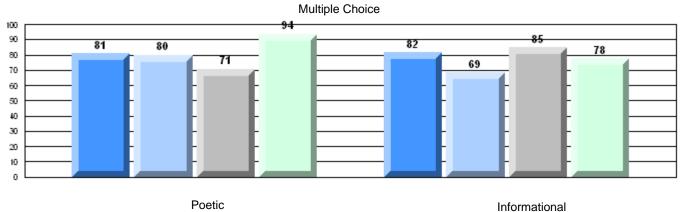

### 4 Year CRT (Subtest) Mark Trend 2007-2010

Multiple Choice

District 4 - Eastern

#209 - Pearce Junior High School, Salt Pond

Grades: 8-9