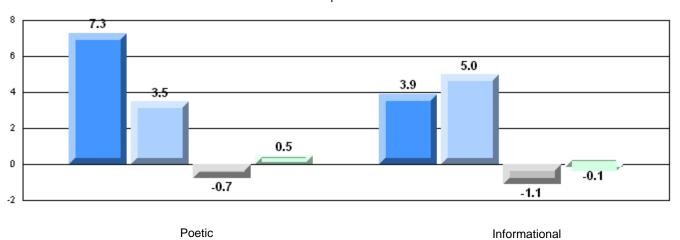

#### Difference from Provincial Mean, 2007-10

Multiple Choice

District 4 - Eastern

#209 - Pearce Junior High School, Salt Pond

Grades: 8-9

| English Language Arts |                       | Number of Students : | 125      |      |              |              |
|-----------------------|-----------------------|----------------------|----------|------|--------------|--------------|
| g                     |                       |                      |          | Mark | School<br>vs | School<br>vs |
| Multiple Choice       |                       |                      |          |      | District     | Province     |
| <u> </u>              |                       |                      | School   | 84.3 | q            | q            |
|                       | Poetic                |                      | District | 85.3 | •            | •            |
|                       |                       |                      | Province | 85.2 |              |              |
|                       |                       |                      | School   | 81.2 | р            | р            |
|                       | Informational         |                      | District | 79.8 | 1            | 1            |
|                       |                       |                      | Province | 79.3 |              |              |
| Dubrica               |                       |                      | School   | 87.2 | р            | р            |
| <u>Rubrics</u>        | Demand Writing        |                      | District | 86.6 | r            | r            |
|                       |                       |                      | Province | 85.5 |              |              |
|                       |                       |                      | School   | 76.2 | р            | р            |
|                       | Poetic Reading        |                      | District | 74.3 |              |              |
|                       |                       |                      | Province | 73.2 |              |              |
|                       |                       |                      | School   | 79.5 | р            | р            |
|                       | Informational Reading |                      | District | 70.5 |              |              |
|                       |                       |                      | Province | 70.2 |              |              |