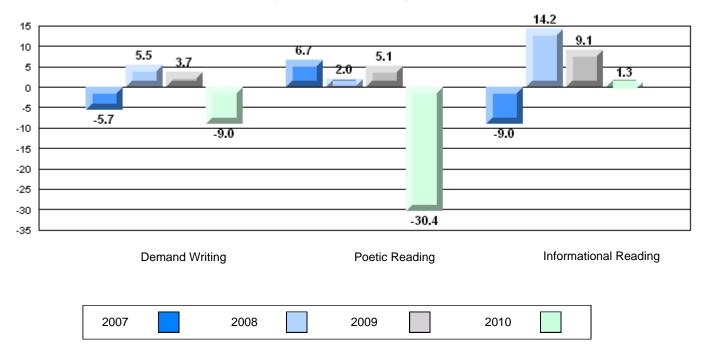

District 4 - Eastern

#209 - Pearce Junior High School, Salt Pond

Grades: 8-9

| English Language Arts |                       | Number of Students : | 125      |      |              |              |
|-----------------------|-----------------------|----------------------|----------|------|--------------|--------------|
| g                     |                       |                      |          | Mark | School<br>vs | School<br>vs |
| Multiple Choice       |                       |                      |          |      | District     | Province     |
| <u> </u>              |                       |                      | School   | 84.3 | q            | q            |
|                       | Poetic                |                      | District | 85.3 | •            | •            |
|                       |                       |                      | Province | 85.2 |              |              |
|                       |                       |                      | School   | 81.2 | р            | р            |
|                       | Informational         |                      | District | 79.8 | 1            | 1            |
|                       |                       |                      | Province | 79.3 |              |              |
| Dubrica               |                       |                      | School   | 87.2 | р            | р            |
| <u>Rubrics</u>        | Demand Writing        |                      | District | 86.6 | r            | r            |
|                       |                       |                      | Province | 85.5 |              |              |
|                       |                       |                      | School   | 76.2 | р            | р            |
|                       | Poetic Reading        |                      | District | 74.3 |              |              |
|                       |                       |                      | Province | 73.2 |              |              |
|                       |                       |                      | School   | 79.5 | р            | р            |
|                       | Informational Reading |                      | District | 70.5 |              |              |
|                       |                       |                      | Province | 70.2 |              |              |

### 4 Year CRT (Subtest) Mark Trend 2007-2010

Multiple Choice

District 4 - Eastern

#209 - Pearce Junior High School, Salt Pond

Grades: 8-9