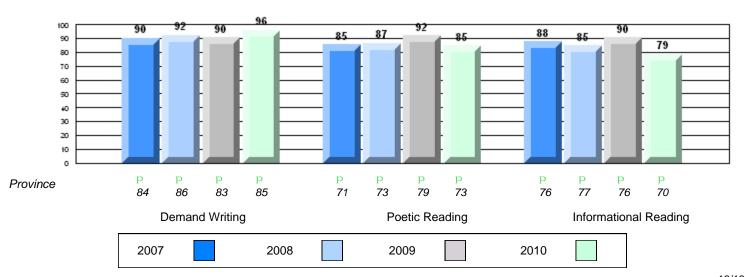

District 4 - Eastern

#209 - Pearce Junior High School, Salt Pond

Grades: 8-9

| English Language Arts |                       | Number of Students : | 125      |      |              |              |
|-----------------------|-----------------------|----------------------|----------|------|--------------|--------------|
| g                     |                       |                      |          | Mark | School<br>vs | School<br>vs |
| Multiple Choice       |                       |                      |          |      | District     | Province     |
| <u> </u>              |                       |                      | School   | 84.3 | q            | q            |
|                       | Poetic                |                      | District | 85.3 | •            | •            |
|                       |                       |                      | Province | 85.2 |              |              |
|                       |                       |                      | School   | 81.2 | р            | р            |
|                       | Informational         |                      | District | 79.8 | 1            | 1            |
|                       |                       |                      | Province | 79.3 |              |              |
| Dubrica               |                       |                      | School   | 87.2 | р            | р            |
| <u>Rubrics</u>        | Demand Writing        |                      | District | 86.6 | r            | r            |
|                       |                       |                      | Province | 85.5 |              |              |
|                       |                       |                      | School   | 76.2 | р            | р            |
|                       | Poetic Reading        |                      | District | 74.3 |              |              |
|                       |                       |                      | Province | 73.2 |              |              |
|                       |                       |                      | School   | 79.5 | р            | р            |
|                       | Informational Reading |                      | District | 70.5 |              |              |
|                       |                       |                      | Province | 70.2 |              |              |