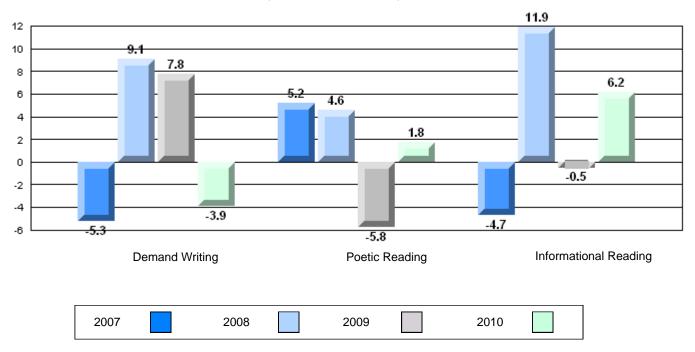

ng        | District               | 74.3 | •            | *            |
|                       |                       | Province               | 73.2 |              |              |
|                       |                       | School                 | 76.3 | р            | Р            |
|                       | Informational Reading | District               | 70.5 |              |              |
|                       |                       | Province               | 70.2 |              |              |

## 4 Year CRT (Subtest) Mark Trend 2007-2010

Multiple Choice





District 4 - Eastern

#341 - I.J. Samson Junior High, St. John's

Grades: 7-9

# Difference from Provincial Mean, 2007-10

Multiple Choice



Poetic Informational

### Difference from Provincial Mean, 2007-10





District 4 - Eastern

#343 - MacDonald Drive Junior High, St. John's

Grades: 7-9

| English Language Arts  |                       | Number of Students: 17 | 79 —   |      |              |              |
|------------------------|-----------------------|------------------------|--------|------|--------------|--------------|
|                        | 0 7 1110              |                        |        | Mark | School<br>vs | School<br>vs |
| <b>Multiple Choice</b> |                       |                        |        |      | District     | Province     |
|                        |                       | Sci                    | hool   | 90.1 | р            | р            |
|                        | Poetic                |                        | strict | 85.3 |