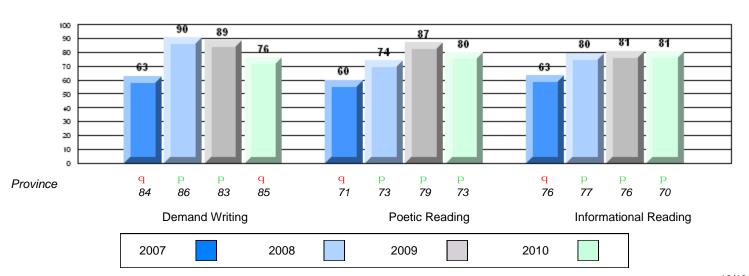

### 4 Year CRT (Subtest) Mark Trend 2007-2010

Multiple Choice

District 4 - Eastern

#209 - Pearce Junior High School, Salt Pond

Grades: 8-9