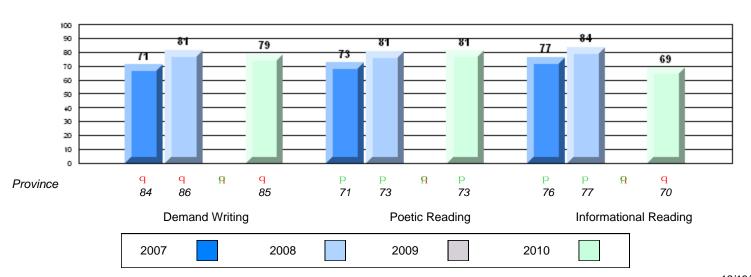

District 4 - Eastern

#209 - Pearce Junior High School, Salt Pond

Grades: 8-9

| English Language Arts |                       | Number of Students : | 125      |      |              |              |
|-----------------------|-----------------------|----------------------|----------|------|--------------|--------------|
| g                     |                       |                      |          | Mark | School<br>vs | School<br>vs |
| Multiple Choice       |                       |                      |          |      | District     | Province     |
| <u> </u>              |                       |                      | School   | 84.3 | q            | q            |
|                       | Poetic                |                      | District | 85.3 | •            | •            |
|                       |                       |                      | Province | 85.2 |              |              |
|                       |                       |                      | School   | 81.2 | р            | р            |
|                       | Informational         |                      | District | 79.8 | 1            | 1            |
|                       |                       |                      | Province | 79.3 |              |              |
| Dubrica               |                       |                      | School   | 87.2 | р            | р            |
| <u>Rubrics</u>        | Demand Writing        |                      | District | 86.6 | r            | r            |
|                       |                       |                      | Province | 85.5 |              |              |
|                       |                       |                      | School   | 76.2 | р            | р            |
|                       | Poetic Reading        |                      | District | 74.3 |              |              |
|                       |                       |                      | Province | 73.2 |              |              |
|                       |                       |                      | School   | 79.5 | р            | р            |
|                       | Informational Reading |                      | District | 70.5 |              |              |
|                       |                       |                      | Province | 70.2 |              |              |