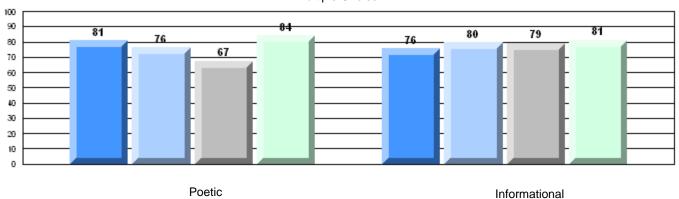

District 4 - Eastern

#209 - Pearce Junior High School, Salt Pond

Grades: 8-9

| English Language Arts |                       | Number of Students : | 125      |      |              |              |
|-----------------------|-----------------------|----------------------|----------|------|--------------|--------------|
| g                     |                       |                      |          | Mark | School<br>vs | School<br>vs |
| Multiple Choice       |                       |                      |          |      | District     | Province     |
| <u> </u>              |                       |                      | School   | 84.3 | q            | q            |
|                       | Poetic                |                      | District | 85.3 | •            | •            |
|                       |                       |                      | Province | 85.2 |              |              |
|                       |                       |                      | School   | 81.2 | р            | р            |
|                       | Informational         |                      | District | 79.8 | 1            | 1            |
|                       |                       |                      | Province | 79.3 |              |              |
| Dubrica               |                       |                      | School   | 87.2 | р            | р            |
| <u>Rubrics</u>        | Demand Writing        |                      | District | 86.6 | r            | r            |
|                       |                       |                      | Province | 85.5 |              |              |
|                       |                       |                      | School   | 76.2 | р            | р            |
|                       | Poetic Reading        |                      | District | 74.3 |              |              |
|                       |                       |                      | Province | 73.2 |              |              |
|                       |                       |                      | School   | 79.5 | р            | р            |
|                       | Informational Reading |                      | District | 70.5 |              |              |
|                       |                       |                      | Province | 70.2 |              |              |

### 4 Year CRT (Subtest) Mark Trend 2007-2010

Multiple Choice

District 4 - Eastern

#209 - Pearce Junior High School, Salt Pond

Grades: 8-9