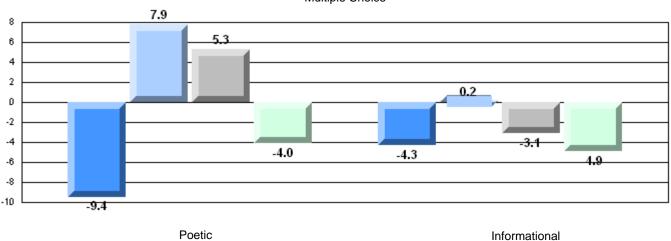

| р            |
|                        | Poetic Reading        | District               | 74.3  | *            | *            |
|                        |                       | Province               | 73.2  |              |              |
|                        |                       | School                 | 44.4  | q            | q            |
|                        | Informational Reading | District               | 70.5  |              |              |
|                        |                       | Province               | 70.2  |              |              |

### 4 Year CRT (Subtest) Mark Trend 2007-2010

Multiple Choice





District 4 - Eastern

#223 - Christ the King School, Rushoon

Grades: K-12

### Difference from Provincial Mean, 2007-10

Multiple Choice



#### Difference from Provincial Mean, 2007-10





District 4 - Eastern

#225 - St. Anne's School, South East Bight

**English Language Arts** 

School School Mark District Province

Grades: K-10

| Multiple Choice | Poetic                | School<br>District<br>Province | School data with 5 or fewer students withheld for reasons of confidentiality. | q | q |
|-----------------|-----------------------|--------------------------------|-------------------------------------------------------------------------------|---|---|
|                 | Informational         | School<br>District<br>Province |                                                                               | p | р |
| Rubrics         | Demand Writing        | School<br>District<br>Province |