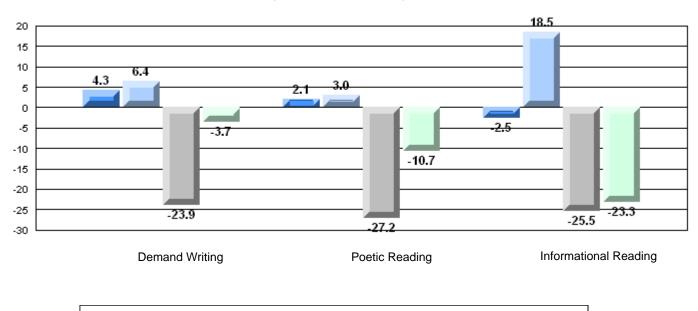

|                       | Province                | 73.2 |              |              |
|                       |                       | School                  | 46.9 | q            | q            |
|                       | Informational Reading | District                | 70.5 |              |              |
|                       |                       | Province                | 70.2 |              |              |

### 4 Year CRT (Subtest) Mark Trend 2007-2010

Multiple Choice





District 4 - Eastern

#442 - Persalvic Elementary, Victoria

Grades: K-9

### Difference from Provincial Mean, 2007-10

Multiple Choice



Poetic Informational

#### Difference from Provincial Mean, 2007-10

Rubric Results: Percentage of students performing at Level 3 and Above 2007-2010



2009

2010

2007

2008



District 4 - Eastern

#447 - Baltimore School Complex, Ferryland

Grades: K-12

| English Language Arts |                       | Number of Students : 28 |      |              |              |
|-----------------------|-----------------------|-------------------------|------|--------------|--------------|
| 3 3                   |                       |                         | Mark | School<br>vs | School<br>vs |
| Multiple Choice       |                       |                         |      | District     | Province     |
| <u> </u>              |                       | School                  | 75.0 | q            | q            |
|                       | Poetic                | District                | 85.3 |              |              |
|