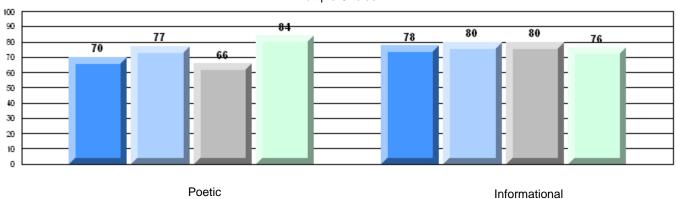

### Rubric Results: Percentage of students performing at Level 3 and Above 2007-2010

O:\CRT10\4YRTREND\BARS\ELA09\_W.RPT

12/13/2010 2:25:55PM

District 4 - Eastern

#214 - John Burke High School, Grand Bank