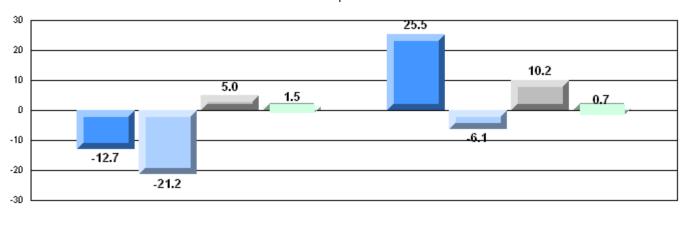

#### Difference from Provincial Mean, 2007-10

Multiple Choice

#### Difference from Provincial Mean, 2007-10

District 4 - Eastern

#214 - John Burke High School, Grand Bank

Grades: 8-12

| English Language Arts |                       | Number of Students : | 48       |      |              |              |
|-----------------------|-----------------------|----------------------|----------|------|--------------|--------------|
| ggg                   | · · · · · ·           |                      |          | Mark | School<br>vs | School<br>vs |
| Multiple Choice       |                       |                      |          |      | District     | Province     |
|                       |                       |                      | School   | 86.7 | р            | р            |
|                       | Poetic                |                      | District | 85.3 | *            | *            |
|                       |                       |                      | Province | 85.2 |              |              |
|                       |                       |                      | School   | 80.7 | р            | р            |
|                       | Informational         |                      | District | 79.8 | *            | *            |
|                       |                       |                      | Province | 79.3 |              |              |
| Rubrics_              |                       |                      | School   | 97.9 | р            | р            |
| Rubrics               | Demand Writing        |                      | District | 86.6 |              | *            |
|                       |                       |                      | Province | 85.5 |              |              |
|                       |                       |                      | School   | 71.1 | q            | q            |
|                       | Poetic Reading        |                      | District | 74.3 | •            | *            |
|                       |                       |                      | Province | 73.2 |              |              |
|                       |                       |                      | School   | 82.2 | p            | р            |
|                       | Informational Reading |                      | District | 70.5 |              |              |
|                       |                       |                      | Province | 70.2 |              |              |