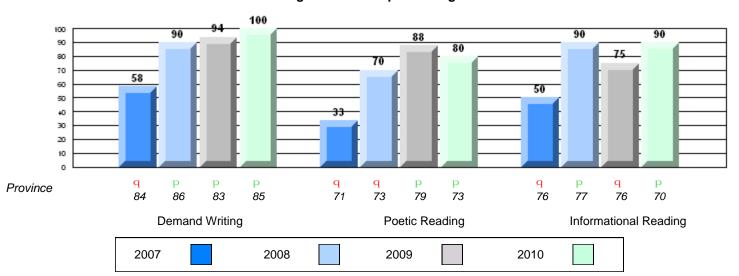

### Rubric Results: Percentage of students performing at Level 3 and Above 2007-2010

O:\CRT10\4YRTREND\BARS\ELA09\_W.RPT

12/13/2010 2:25:55PM

District 4 - Eastern

#214 - John Burke High School, Grand Bank

Grades: 8-12