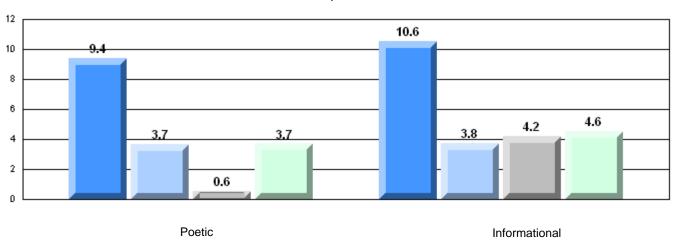

### 4 Year CRT (Subtest) Mark Trend 2007-2010

Multiple Choice

District 4 - Eastern

#209 - Pearce Junior High School, Salt Pond

Grades: 8-9

#### Difference from Provincial Mean, 2007-10

Multiple Choice