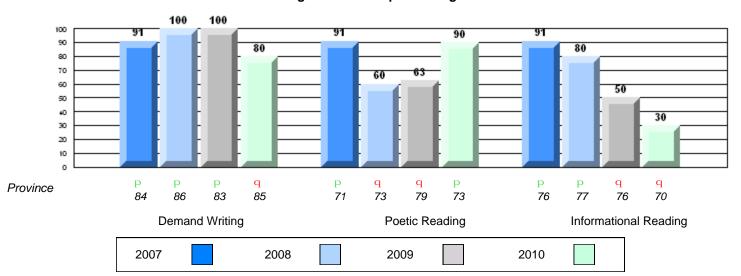

### 4 Year CRT (Subtest) Mark Trend 2007-2010

Multiple Choice

District 4 - Eastern

#209 - Pearce Junior High School, Salt Pond

Grades: 8-9