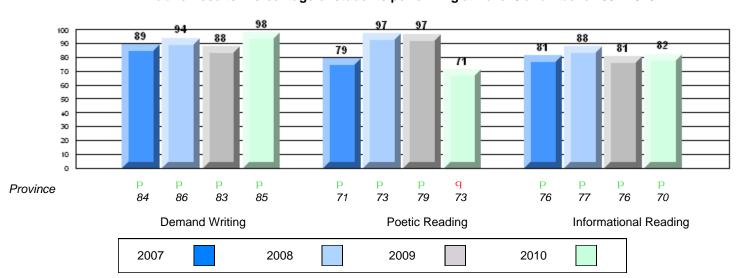

### Rubric Results: Percentage of students performing at Level 3 and Above 2007-2010

O:\CRT10\4YRTREND\BARS\ELA09\_W.RPT

12/13/2010 2:25:55PM

District 4 - Eastern

#214 - John Burke High School, Grand Bank

Grades: 8-12