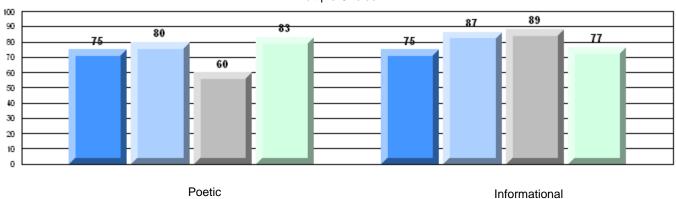

### 4 Year CRT (Subtest) Mark Trend 2007-2010

Multiple Choice

### Rubric Results: Percentage of students performing at Level 3 and Above 2007-2010

O:\CRT10\4YRTREND\BARS\ELA09\_W.RPT

12/13/2010 2:25:55PM

District 4 - Eastern

#214 - John Burke High School, Grand Bank

Grades: 8-12