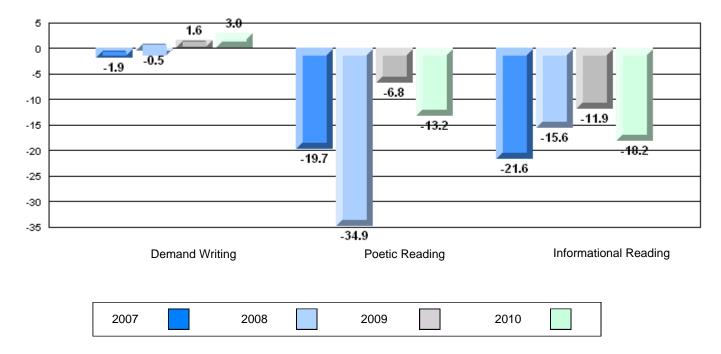

### 4 Year CRT (Subtest) Mark Trend 2007-2010

Multiple Choice

District 4 - Eastern

#209 - Pearce Junior High School, Salt Pond

Grades: 8-9

#### Difference from Provincial Mean, 2007-10

Multiple Choice