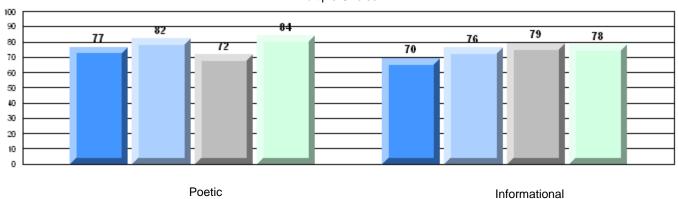

### Rubric Results: Percentage of students performing at Level 3 and Above 2007-2010

O:\CRT10\4YRTREND\BARS\ELA09\_W.RPT

12/13/2010 2:25:55PM

District 4 - Eastern

#214 - John Burke High School, Grand Bank