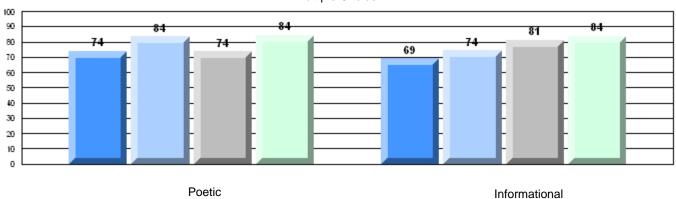

ince               | 85.5 |              |              |
|                        |                       | School                 | 82.1 | р            | p            |
|                        | Poetic Reading        | District               | 74.3 | •            | *            |
|                        |                       | Province               | 73.2 |              |              |
|                        |                       | School                 | 73.1 | р            | Р            |
|                        | Informational Reading | District               | 70.5 |              |              |
|                        |                       | Province               | 70.2 |              |              |

## 4 Year CRT (Subtest) Mark Trend 2007-2010

Multiple Choice





District 4 - Eastern

#307 - Mobile Central High, Mobile

Grades: 7-12

## Difference from Provincial Mean, 2007-10

Multiple Choice



### Difference from Provincial Mean, 2007-10





District 4 - Eastern

#310 - Mount Pearl Intermediate, Mount Pearl

Grades: 5-9

| English Language Arts |                       | Number of Students : | 179      | <b>T</b> |              |              |
|-----------------------|-----------------------|----------------------|----------|----------|--------------|--------------|
| g                     | o 7 ii 10             |                      |          | Mark     | School<br>vs | School<br>vs |
| Multiple Choice       |                       |                      |          |          | District     | Province     |
| <u> </u>              |