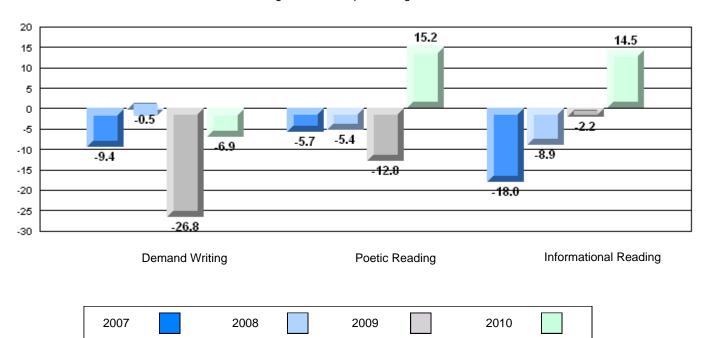

2         |              |              |
|                        |                          | School                  | 84.6         |              |              |
|                        | Informational Reading    | District                | 70.5         | P            | P            |
|                        | illioilliational Reading | Province                |              |              |              |
|                        |                          | Province                | 70.2         |              |              |

### 4 Year CRT (Subtest) Mark Trend 2007-2010

Multiple Choice





District 4 - Eastern

#924 - Tricentia Academy, Arnold's Cove

Grades: K-12

#### Difference from Provincial Mean, 2007-10

Multiple Choice



### Difference from Provincial Mean, 2007-10