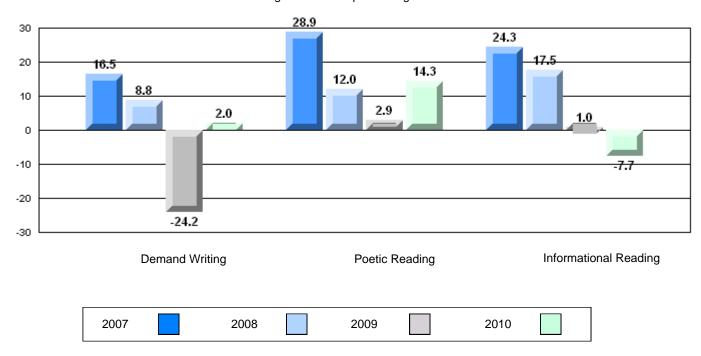

### 4 Year CRT (Subtest) Mark Trend 2007-2010

Multiple Choice

District 4 - Eastern

#209 - Pearce Junior High School, Salt Pond

Grades: 8-9