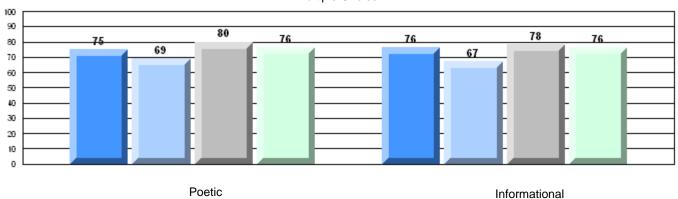

District 4 - Eastern

#209 - Pearce Junior High School, Salt Pond

Grades: 8-9

| English Language Arts |                       | Number of Students : | 125      |      |              |              |
|-----------------------|-----------------------|----------------------|----------|------|--------------|--------------|
| g                     |                       |                      |          | Mark | School<br>vs | School<br>vs |
| Multiple Choice       |                       |                      |          |      | District     | Province     |
| <u> </u>              |                       |                      | School   | 84.3 | q            | q            |
|                       | Poetic                |                      | District | 85.3 | •            | •            |
|                       |                       |                      | Province | 85.2 |              |              |
|                       |                       |                      | School   | 81.2 | р            | р            |
|                       | Informational         |                      | District | 79.8 | 1            | 1            |
|                       |                       |                      | Province | 79.3 |              |              |
| Dubrica               |                       |                      | School   | 87.2 | р            | р            |
| <u>Rubrics</u>        | Demand Writing        |                      | District | 86.6 | r            | r            |
|                       |                       |                      | Province | 85.5 |              |              |
|                       |                       |                      | School   | 76.2 | р            | р            |
|                       | Poetic Reading        |                      | District | 74.3 |              |              |
|                       |                       |                      | Province | 73.2 |              |              |
|                       |                       |                      | School   | 79.5 | р            | р            |
|                       | Informational Reading |                      | District | 70.5 |              |              |
|                       |                       |                      | Province | 70.2 |              |              |

### 4 Year CRT (Subtest) Mark Trend 2007-2010

Multiple Choice

District 4 - Eastern

#209 - Pearce Junior High School, Salt Pond

Grades: 8-9