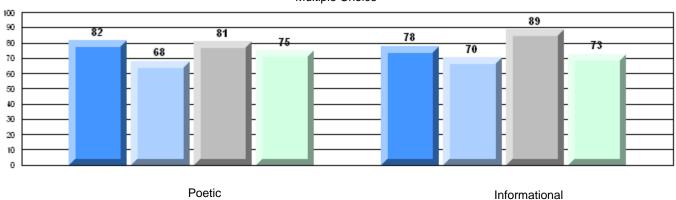

### Rubric Results: Percentage of students performing at Level 3 and Above 2007-2010

O:\CRT10\4YRTREND\BARS\ELA09\_W.RPT

12/13/2010 2:25:55PM

District 4 - Eastern

#214 - John Burke High School, Grand Bank