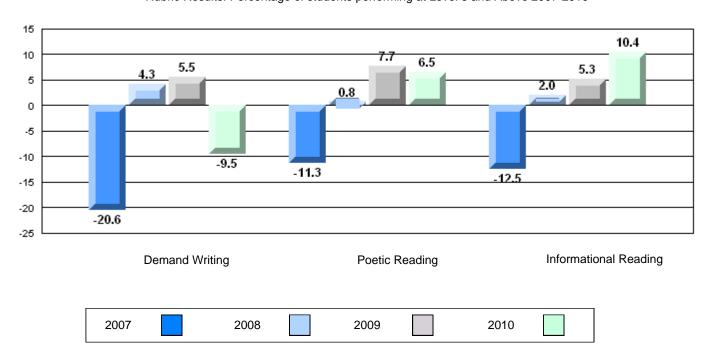

### Rubric Results: Percentage of students performing at Level 3 and Above 2007-2010

O:\CRT10\4YRTREND\BARS\ELA09\_W.RPT

12/13/2010 2:25:55PM

District 4 - Eastern

#214 - John Burke High School, Grand Bank