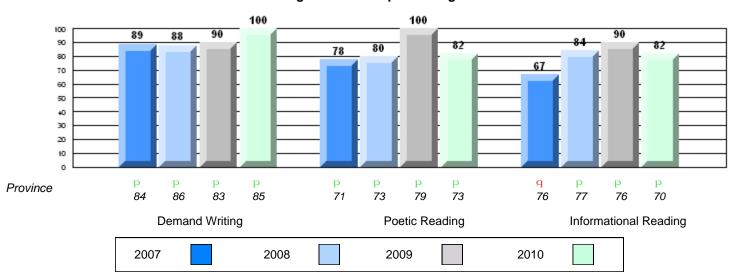

### Rubric Results: Percentage of students performing at Level 3 and Above 2007-2010

O:\CRT10\4YRTREND\BARS\ELA09\_W.RPT

12/13/2010 2:25:55PM

District 4 - Eastern

#214 - John Burke High School, Grand Bank

District 4 - Eastern

#209 - Pearce Junior High School, Salt Pond

Grades: 8-9

| English Language Arts |                       | Number of Students : | 125      |      |              |              |
|-----------------------|-----------------------|----------------------|----------|------|--------------|--------------|
| g                     |                       |                      |          | Mark | School<br>vs | School<br>vs |
| Multiple Choice       |                       |                      |          |      | District     | Province     |
| <u> </u>              |                       |                      | School   | 84.3 | q            | q            |
|                       | Poetic                |                      | District | 85.3 | •            | •            |
|                       |                       |                      | Province | 85.2 |              |              |
|                       |                       |                      | School   | 81.2 | р            | р            |
|                       | Informational         |                      | District | 79.8 | 1            | 1            |
|                       |                       |                      | Province | 79.3 |              |              |
| Dubrica               |                       |                      | School   | 87.2 | р            | р            |
| <u>Rubrics</u>        | Demand Writing        |                      | District | 86.6 | r            | r            |
|                       |                       |                      | Province | 85.5 |              |              |
|                       |                       |                      | School   | 76.2 | р            | р            |
|                       | Poetic Reading        |                      | District | 74.3 |              |              |
|                       |                       |                      | Province | 73.2 |              |              |
|                       |                       |                      | School   | 79.5 | р            | р            |
|                       | Informational Reading |                      | District | 70.5 |              |              |
|                       |                       |                      | Province | 70.2 |              |              |