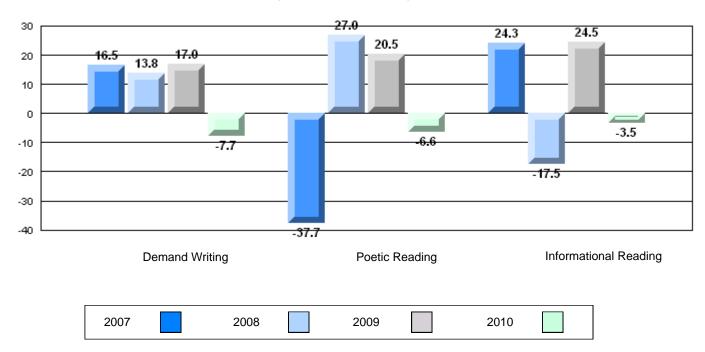

### 4 Year CRT (Subtest) Mark Trend 2007-2010

Multiple Choice

District 4 - Eastern

#209 - Pearce Junior High School, Salt Pond

Grades: 8-9