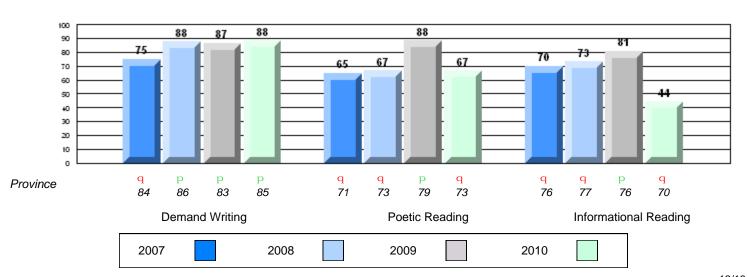

District 4 - Eastern

#209 - Pearce Junior High School, Salt Pond

Grades: 8-9

| English Language Arts |                       | Number of Students : | 125      |      |              |              |
|-----------------------|-----------------------|----------------------|----------|------|--------------|--------------|
| g                     |                       |                      |          | Mark | School<br>vs | School<br>vs |
| Multiple Choice       |                       |                      |          |      | District     | Province     |
| <u> </u>              |                       |                      | School   | 84.3 | q            | q            |
|                       | Poetic                |                      | District | 85.3 | •            | •            |
|                       |                       |                      | Province | 85.2 |              |              |
|                       |                       |                      | School   | 81.2 | р            | р            |
|                       | Informational         |                      | District | 79.8 | 1            | 1            |
|                       |                       |                      | Province | 79.3 |              |              |
| Dubrica               |                       |                      | School   | 87.2 | р            | р            |
| <u>Rubrics</u>        | Demand Writing        |                      | District | 86.6 | r            | r            |
|                       |                       |                      | Province | 85.5 |              |              |
|                       |                       |                      | School   | 76.2 | р            | р            |
|                       | Poetic Reading        |                      | District | 74.3 |              |              |
|                       |                       |                      | Province | 73.2 |              |              |
|                       |                       |                      | School   | 79.5 | р            | р            |
|                       | Informational Reading |                      | District | 70.5 |              |              |
|                       |                       |                      | Province | 70.2 |              |              |

### 4 Year CRT (Subtest) Mark Trend 2007-2010

Multiple Choice

District 4 - Eastern

#209 - Pearce Junior High School, Salt Pond

Grades: 8-9