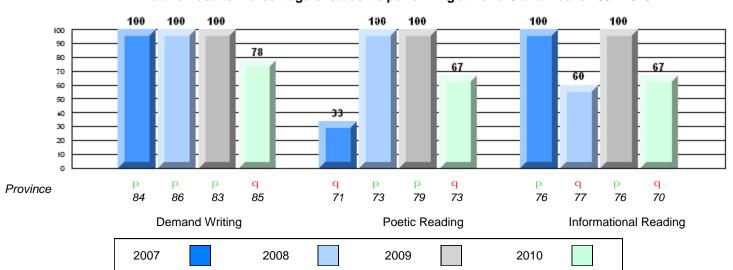

District 4 - Eastern

#209 - Pearce Junior High School, Salt Pond

Grades: 8-9

| English Language Arts |                       | Number of Students : | 125      |      |              |              |
|-----------------------|-----------------------|----------------------|----------|------|--------------|--------------|
| g                     |                       |                      |          | Mark | School<br>vs | School<br>vs |
| Multiple Choice       |                       |                      |          |      | District     | Province     |
| <u> </u>              |                       |                      | School   | 84.3 | q            | q            |
|                       | Poetic                |                      | District | 85.3 | •            | •            |
|                       |                       |                      | Province | 85.2 |              |              |
|                       |                       |                      | School   | 81.2 | р            | р            |
|                       | Informational         |                      | District | 79.8 | 1            | 1            |
|                       |                       |                      | Province | 79.3 |              |              |
| Dubrica               |                       |                      | School   | 87.2 | р            | р            |
| <u>Rubrics</u>        | Demand Writing        |                      | District | 86.6 | r            | r            |
|                       |                       |                      | Province | 85.5 |              |              |
|                       |                       |                      | School   | 76.2 | р            | р            |
|                       | Poetic Reading        |                      | District | 74.3 |              |              |
|                       |                       |                      | Province | 73.2 |              |              |
|                       |                       |                      | School   | 79.5 | р            | р            |
|                       | Informational Reading |                      | District | 70.5 |              |              |
|                       |                       |                      | Province | 70.2 |              |              |

### 4 Year CRT (Subtest) Mark Trend 2007-2010

Multiple Choice

District 4 - Eastern

#209 - Pearce Junior High School, Salt Pond

Grades: 8-9