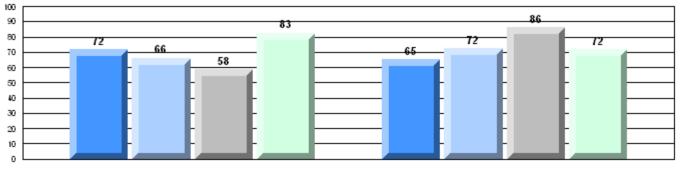

#132 - Botwood Collegiate, Botwood

Grades: 7-12

| English Language Arts |                       | Number of Students : | 54       |      |              |              |
|-----------------------|-----------------------|----------------------|----------|------|--------------|--------------|
| 5 5 5                 |                       |                      |          | Mark | School<br>vs | School<br>vs |
| Multiple Choice       |                       |                      |          |      | District     | Province     |
| - ·                   |                       | S                    | School   | 77.4 | q            | q            |
|                       | Poetic                | C                    | District | 83.6 |              | •            |
|                       |                       | Pro                  | ovince   | 85.2 |              |              |
|                       |                       | S                    | School   | 69.2 | q            | q            |
|                       | Informational         | C                    | District | 76.1 | 1            |              |
|                       |                       | Pro                  | ovince   | 79.3 |              |              |
| Dubrice               |                       | S                    | School   | 79.3 | q            | q            |
| <u>Rubrics</u>        | Demand Writing        | C                    | District | 80.2 | 1            | 1            |
|                       |                       | Pro                  | ovince   | 85.5 |              |              |
|                       |                       | S                    | School   | 51.0 | q            | q            |
|                       | Poetic Reading        | C                    | District | 63.6 | 1            | 1            |
|                       |                       | Pro                  | ovince   | 73.2 |              |              |
|                       |                       | S                    | School   | 45.8 | q            | q            |
|                       | Informational Reading | C                    | District | 63.8 |              | •            |
|                       |                       | Pro                  | ovince   | 70.2 |              |              |