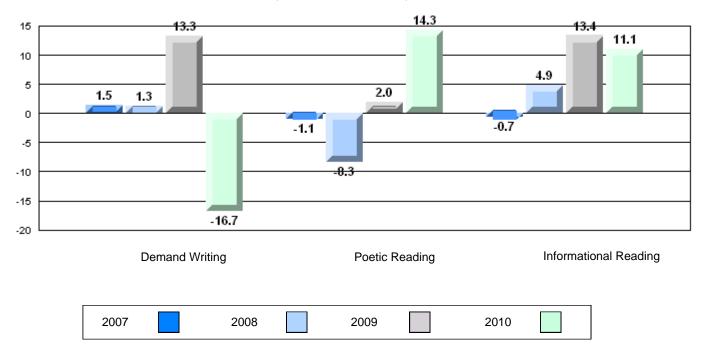

CRT School Results Intermediate English Language Arts 2009-10

#125 - Baie Verte Collegiate, Baie Verte

Grades: 7-12

| English Languag | e Arts                | Number of Students: 39 |      |              |              |  |
|-----------------|-----------------------|------------------------|------|--------------|--------------|--|
| 5 5 5           |                       |                        | Mark | School<br>vs | School<br>vs |  |
| Multiple Choice |                       |                        |      | District     | Province     |  |
|                 |                       | School                 | 84.9 | р            | q            |  |
|                 | Poetic                | District               | 83.6 | Î            | •            |  |
|                 |                       | Province               | 85.2 |              |              |  |
|                 |                       | School                 | 74.4 | q            | q            |  |
|                 | Informational         | District               | 76.1 |              | •            |  |
|                 |                       | Province               | 79.3 |              |              |  |
| Dubrico         |                       | School                 | 92.3 | р            | р            |  |
| <u>Rubrics</u>  | Demand Writing        | District               | 80.2 |              |              |  |
|                 |                       | Province               | 85.5 |              |              |  |
|                 |                       | School                 | 82.1 | р            | р            |  |
|                 | Poetic Reading        | District               | 63.6 |              |              |  |
|                 |                       | Province               | 73.2 |              |              |  |
|                 |                       | School                 | 82.0 | р            | р            |  |
|                 | Informational Reading | District               | 63.8 |              |              |  |
|                 |                       | Province               | 70.2 |              |              |  |