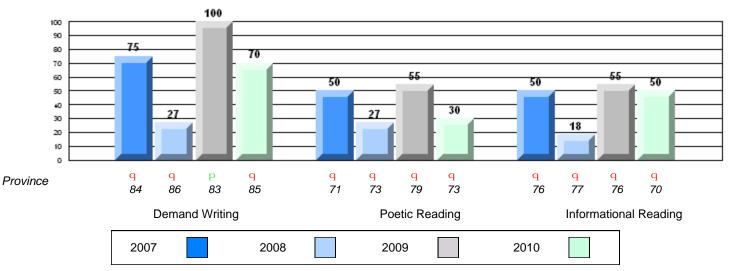

# Difference from Provincial Mean, 2007-10

#128 - Long Island Academy, Beaumont

Grades: 5,7,9-10,12

| English Language Arts  |                       | Number of Students : | 2                              |                                                            |                          |                          |
|------------------------|-----------------------|----------------------|--------------------------------|------------------------------------------------------------|--------------------------|--------------------------|
|                        |                       |                      |                                | Mark                                                       | School<br>vs<br>District | School<br>vs<br>Province |
| <u>Multiple Choice</u> | Poetic                |                      | School<br>District<br>Province | School data<br>with 5 or fewer<br>students<br>withheld for | р                        | р                        |
|                        | Informational         |                      | School<br>District<br>Province | reasons of confidentiality.                                | q                        | q                        |
| <u>Rubrics</u>         | Demand Writing        |                      | School<br>District<br>Province |                                                            | р                        | р                        |
|                        | Poetic Reading        |                      | School<br>District<br>Province |                                                            | q                        | q                        |
|                        | Informational Reading |                      | School<br>District<br>Province | -                                                          | q                        | q                        |