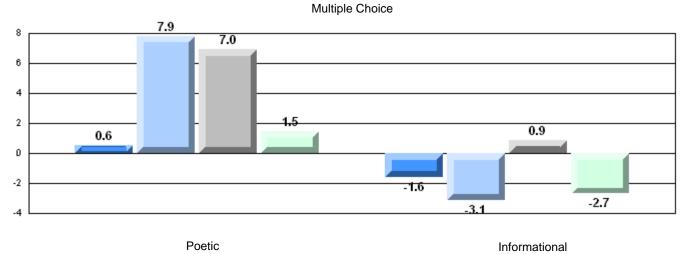

### 4 Year CRT (Subtest) Mark Trend 2007-2010

**Multiple Choice** 

Poetic

Informational

O:\CRT10\4YRTREND\BARS\ELA09\_W.RPT

#125 - Baie Verte Collegiate, Baie Verte

Grades: 7-12

Poetic

Informational