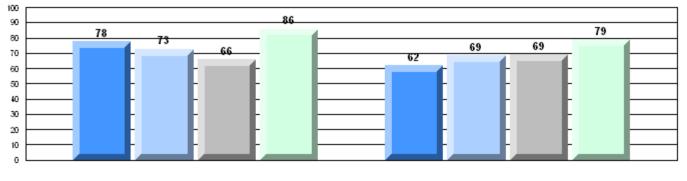

| Province                | 85.5 |              |              |
|                 |                       | School                  | 73.7 | р            | р            |
|                 | Poetic Reading        | District                | 63.6 |              | <b>^</b>     |
|                 |                       | Province                | 73.2 |              |              |
|                 |                       | School                  | 68.4 | р            | q            |
|                 | Informational Reading | District                | 63.8 |              |              |
|                 |                       | Province                | 70.2 |              |              |

### 4 Year CRT (Subtest) Mark Trend 2007-2010

**Multiple Choice** 



Poetic

Informational





O:\CRT10\4YRTREND\BARS\ELA09\_W.RPT



#149 - King Academy, Harbour Breton

Grades: 7-12

### Difference from Provincial Mean, 2007-10



Difference from Provincial Mean, 2007-10





#151 - John Watkins Academy, Hermitage

Grades: K-12

| English Language | e Arts                | Number of Students : | 4                              |                                                            |                          |                          |
|------------------|-----------------------|----------------------|--------------------------------|------------------------------------------------------------|--------------------------|--------------------------|
|                  |                       |                      |                                |