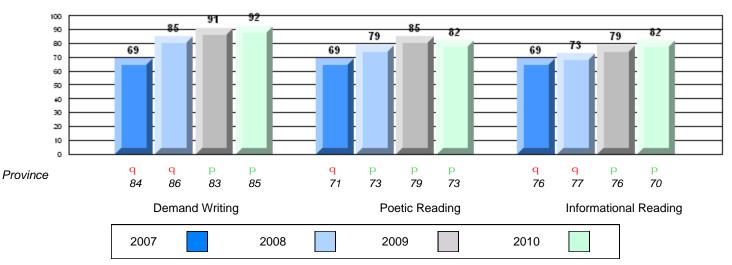

# Intermediate English Language Arts

District 3 - Nova Central

#413 - Holy Cross School Complex, Eastport

Grades: K-12

| English Languag | ie Arts               | Number of Students: 7 | r     |              |              |
|-----------------|-----------------------|-----------------------|-------|--------------|--------------|
|                 |                       |                       | Mark  | School<br>vs | School<br>vs |
| Multiple Choice |                       |                       |       | District     | Province     |
|                 |                       | School                | 88.6  | р            | р            |
|                 | Poetic                | District              | 83.6  |              | Î            |
|                 |                       | Province              | 85.2  |              |              |
|                 |                       | School                | 72.9  | q            | q            |
|                 | Informational         | District              | 76.1  | 1            | 1            |
|                 |                       | Province              | 79.3  |              |              |
| Dubrico         |                       | School                | 85.7  | р            | р            |
| <u>Rubrics</u>  | Demand Writing        | District              | 80.2  |              |              |
|                 |                       | Province              | 85.5  |              |              |
|                 |                       | School                | 100.0 | р            | р            |
|                 | Poetic Reading        | District              | 63.6  |              |              |
|                 |                       | Province              | 73.2  |              |              |
|                 |                       | School                | 71.4  | р            | р            |
|                 | Informational Reading | District              | 63.8  |              |              |
|                 |                       | Province              | 70.2  |              |              |

**CRT School Results** 

2009-10