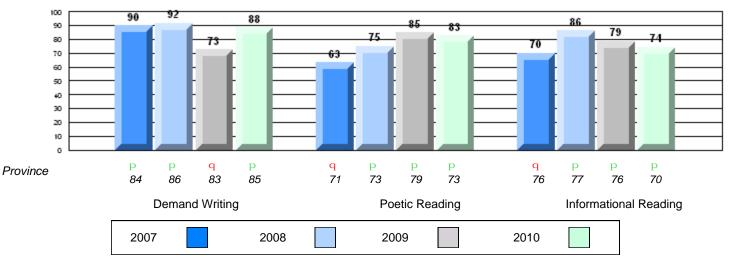

## Difference from Provincial Mean, 2007-10

#149 - King Academy, Harbour Breton

Grades: 7-12

| English Languag | je Arts               | Number of Students : 22 |      |              |              |
|-----------------|-----------------------|-------------------------|------|--------------|--------------|
|                 |                       |                         | Mark | School<br>vs | School<br>vs |
| Multiple Choice |                       |                         |      | District     | Province     |
|                 |                       | School                  | 86.0 | р            | р            |
|                 | Poetic                | District                | 83.6 |              | Î            |
|                 |                       | Province                | 85.2 |              |              |
|                 |                       | School                  | 79.0 | р            | q            |
|                 | Informational         | District                | 76.1 |              | •            |
|                 |                       | Province                | 79.3 |              |              |
| Dubrico         |                       | School                  | 81.8 | р            | q            |
| <u>Rubrics</u>  | Demand Writing        | District                | 80.2 |              | *            |
|                 |                       | Province                | 85.5 |              |              |
|                 |                       | School                  | 73.7 | р            | р            |
|                 | Poetic Reading        | District                | 63.6 |              | <b>^</b>     |
|                 |                       | Province                | 73.2 |              |              |
|                 |                       | School                  | 68.4 | р            | q            |
|                 | Informational Reading | District                | 63.8 |              |              |
|                 |                       | Province                | 70.2 |              |              |