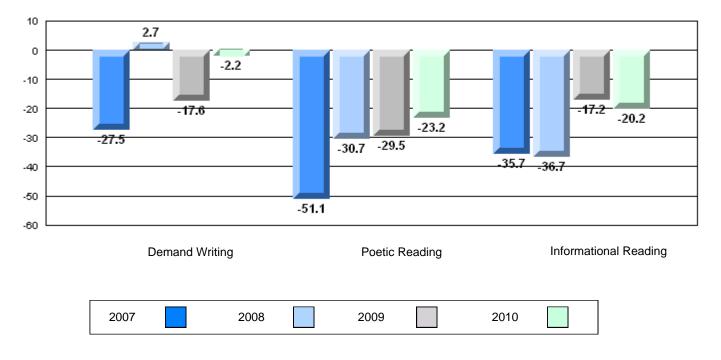

4 Year CRT (Subtest) Mark Trend 2007-2010

**Multiple Choice** 

Poetic

Informational

O:\CRT10\4YRTREND\BARS\ELA09\_W.RPT

#204 - Lester Pearson Memorial High, Wesleyville

Grades: 7-12