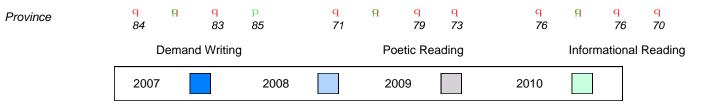

# Difference from Provincial Mean, 2007-10

#128 - Long Island Academy, Beaumont

Grades: 5,7,9-10,12

| English Language Arts  |                       | Number of Students : | 2                              |                                                            |                          |                          |
|------------------------|-----------------------|----------------------|--------------------------------|------------------------------------------------------------|--------------------------|--------------------------|
|                        |                       |                      |                                | Mark                                                       | School<br>vs<br>District | School<br>vs<br>Province |
| <u>Multiple Choice</u> | Poetic                |                      | School<br>District<br>Province | School data<br>with 5 or fewer<br>students<br>withheld for | р                        | р                        |
|                        | Informational         |                      | School<br>District<br>Province | reasons of confidentiality.                                | q                        | q                        |
| <u>Rubrics</u>         | Demand Writing        |                      | School<br>District<br>Province |                                                            | р                        | р                        |
|                        | Poetic Reading        |                      | School<br>District<br>Province |                                                            | q                        | q                        |
|                        | Informational Reading |                      | School<br>District<br>Province | -                                                          | q                        | q                        |