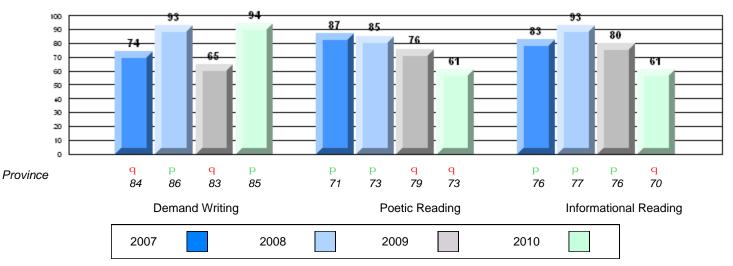

CRT School Results Intermediate English Language Arts 2009-10

#125 - Baie Verte Collegiate, Baie Verte

Grades: 7-12

| English Languag | e Arts                | Number of Students: 39 |      |              |              |  |
|-----------------|-----------------------|------------------------|------|--------------|--------------|--|
| 5 5 5           |                       |                        | Mark | School<br>vs | School<br>vs |  |
| Multiple Choice |                       |                        |      | District     | Province     |  |
|                 |                       | School                 | 84.9 | р            | q            |  |
|                 | Poetic                | District               | 83.6 | Î            | •            |  |
|                 |                       | Province               | 85.2 |              |              |  |
|                 |                       | School                 | 74.4 | q            | q            |  |
|                 | Informational         | District               | 76.1 |              | •            |  |
|                 |                       | Province               | 79.3 |              |              |  |
| Dubrico         |                       | School                 | 92.3 | р            | р            |  |
| <u>Rubrics</u>  | Demand Writing        | District               | 80.2 |              |              |  |
|                 |                       | Province               | 85.5 |              |              |  |
|                 |                       | School                 | 82.1 | р            | р            |  |
|                 | Poetic Reading        | District               | 63.6 |              |              |  |
|                 |                       | Province               | 73.2 |              |              |  |
|                 |                       | School                 | 82.0 | р            | р            |  |
|                 | Informational Reading | District               | 63.8 |              |              |  |
|                 |                       | Province               | 70.2 |              |              |  |

### 4 Year CRT (Subtest) Mark Trend 2007-2010

**Multiple Choice** 

Poetic

Informational

O:\CRT10\4YRTREND\BARS\ELA09\_W.RPT

#125 - Baie Verte Collegiate, Baie Verte

Grades: 7-12

Poetic

Informational