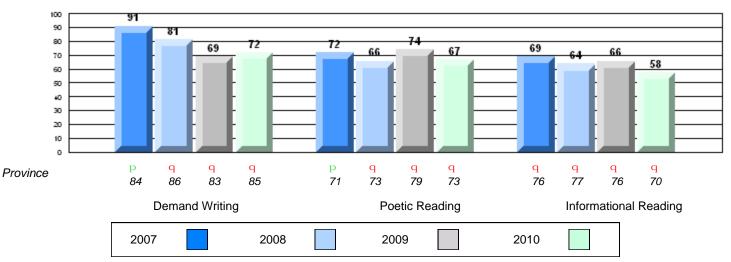

### Rubric Results: Percentage of students performing at Level 3 and Above 2007-2010

School data with 5 or fewer students withheld for reasons of confidentiality.

O:\CRT10\4YRTREND\BARS\ELA09\_W.RPT

#151 - John Watkins Academy, Hermitage