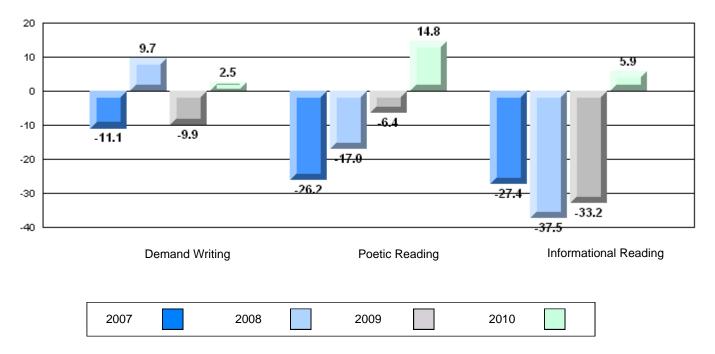

### 4 Year CRT (Subtest) Mark Trend 2007-2010

**Multiple Choice** 

Poetic

Informational

O:\CRT10\4YRTREND\BARS\ELA09\_W.RPT

#125 - Baie Verte Collegiate, Baie Verte

Grades: 7-12

Poetic

Informational