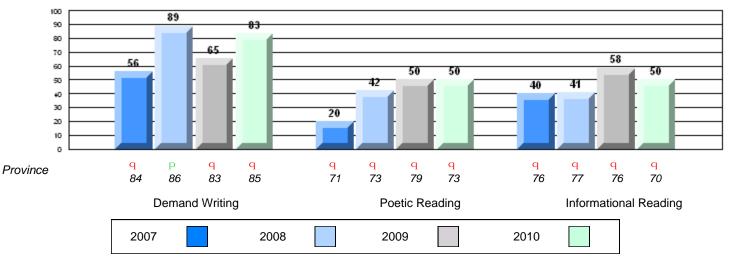

### 4 Year CRT (Subtest) Mark Trend 2007-2010

**Multiple Choice** 

Poetic

Informational

O:\CRT10\4YRTREND\BARS\ELA09\_W.RPT

#125 - Baie Verte Collegiate, Baie Verte

Grades: 7-12

Poetic

Informational