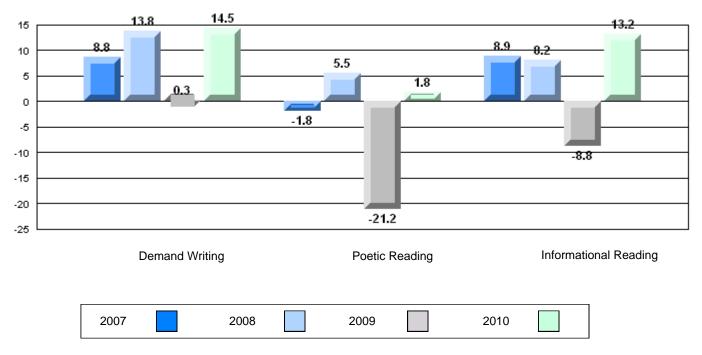

4 Year CRT (Subtest) Mark Trend 2007-2010

**Multiple Choice** 

Poetic

Informational

O:\CRT10\4YRTREND\BARS\ELA09\_W.RPT

#204 - Lester Pearson Memorial High, Wesleyville

Grades: 7-12