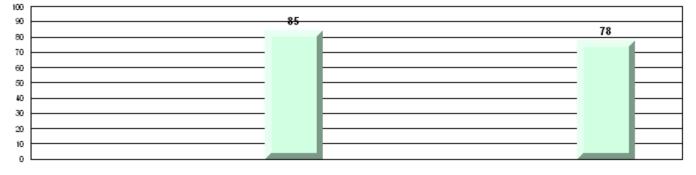

CRT School Results Intermediate English Language Arts 2009-10

#125 - Baie Verte Collegiate, Baie Verte

Grades: 7-12

| English Languag | e Arts                | Number of Students: 39 |      |              |              |  |
|-----------------|-----------------------|------------------------|------|--------------|--------------|--|
| 5 5 5           |                       |                        | Mark | School<br>vs | School<br>vs |  |
| Multiple Choice |                       |                        |      | District     | Province     |  |
|                 |                       | School                 | 84.9 | р            | q            |  |
|                 | Poetic                | District               | 83.6 | Î            | •            |  |
|                 |                       | Province               | 85.2 |              |              |  |
|                 |                       | School                 | 74.4 | q            | q            |  |
|                 | Informational         | District               | 76.1 |              | •            |  |
|                 |                       | Province               | 79.3 |              |              |  |
| Dubrico         |                       | School                 | 92.3 | р            | р            |  |
| <u>Rubrics</u>  | Demand Writing        | District               | 80.2 |              |              |  |
|                 |                       | Province               | 85.5 |              |              |  |
|                 |                       | School                 | 82.1 | р            | р            |  |
|                 | Poetic Reading        | District               | 63.6 |              |              |  |
|                 |                       | Province               | 73.2 |              |              |  |
|                 |                       | School                 | 82.0 | р            | р            |  |
|                 | Informational Reading | District               | 63.8 |              |              |  |
|                 |                       | Province               | 70.2 |              |              |  |