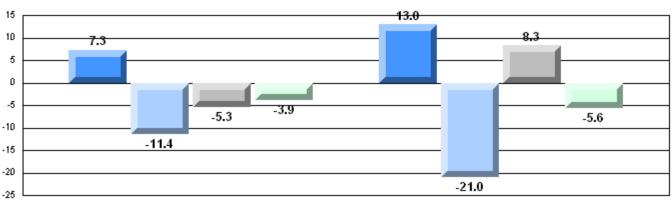

# Difference from Provincial Mean, 2007-10

#194 - Gill Memorial Academy, Musgrave Harbour

Grades: K-12

| English Language Arts |                         | Number of Students: 10 |      |                |                |
|-----------------------|-------------------------|------------------------|------|----------------|----------------|
|                       |                         |                        | Mark | School         | School         |
|                       |                         |                        |      | vs<br>District | vs<br>Province |
| Multiple Choice       |                         |                        |      | District       | 1 TOVINCE      |
|                       |                         | School                 | 81.3 | q              | q              |
|                       | Poetic                  | District               | 83.6 |                | _              |
|                       |                         | Province               | 85.2 |                |                |
|                       |                         | School                 | 73.8 | _              |                |
|                       | Informational           | District               | 73.8 | q              | q              |
|                       | Informational           | Province               | 70.1 |                |                |
|                       |                         |                        | 75.5 |                |                |
| <u>Rubrics</u>        |                         | School                 | 70.0 | q              | q              |
| RUDIICS               | Demand Writing          | District               | 80.2 |                | •              |
|                       |                         | Province               | 85.5 |                |                |
|                       |                         | School                 | 87.5 | D              | D              |
|                       | Poetic Reading          | District               | 63.6 | р              | Р              |
|                       | -                       | Province               | 73.2 |                |                |
|                       |                         |                        |      |                |                |
|                       | Informational Dec. Pro- | School                 | 87.5 | р              | Р              |
|                       | Informational Reading   | District               | 63.8 |                |                |
|                       |                         | Province               | 70.2 |                |                |