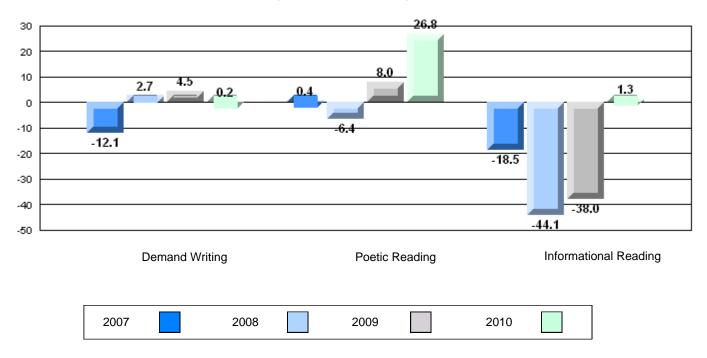

### 4 Year CRT (Subtest) Mark Trend 2007-2010

**Multiple Choice** 

Poetic

Informational

O:\CRT10\4YRTREND\BARS\ELA09\_W.RPT

2008

Difference from Provincial Mean, 2007-10

Rubric Results: Percentage of students performing at Level 3 and Above 2007-2010

2009