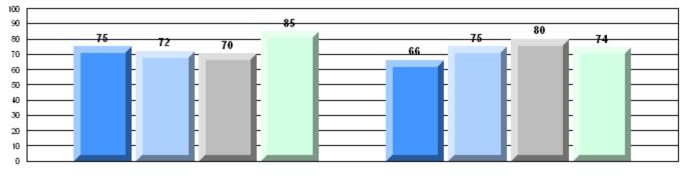

### 4 Year CRT (Subtest) Mark Trend 2007-2010

**Multiple Choice** 

Poetic

Informational

O:\CRT10\4YRTREND\BARS\ELA09\_W.RPT

#125 - Baie Verte Collegiate, Baie Verte

Grades: 7-12

Poetic

Informational