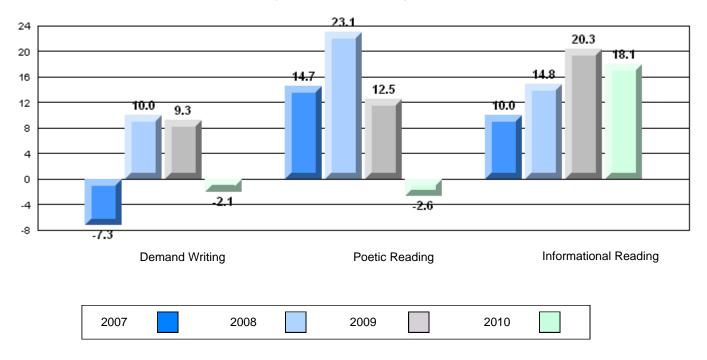

### 4 Year CRT (Subtest) Mark Trend 2007-2010

**Multiple Choice** 

Poetic

Informational

O:\CRT10\4YRTREND\BARS\ELA09\_W.RPT

#125 - Baie Verte Collegiate, Baie Verte

Grades: 7-12

Poetic

Informational