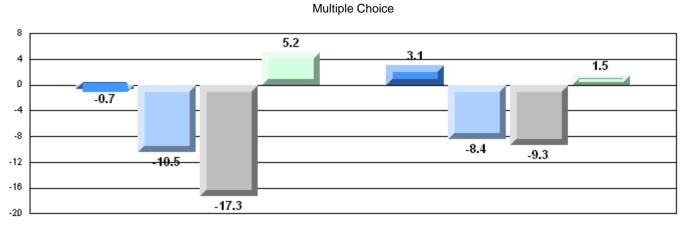

# Difference from Provincial Mean, 2007-10

**CRT School Results** Intermediate English Language Arts 2009-10

2007

#### 12/13/2010 2:25:55PM 120

2010

24.5

13.2

28

#163 - Point Learnington Academy, Point Learnington

Grades: K-12

Grades: K,2,4-5,7-10,12