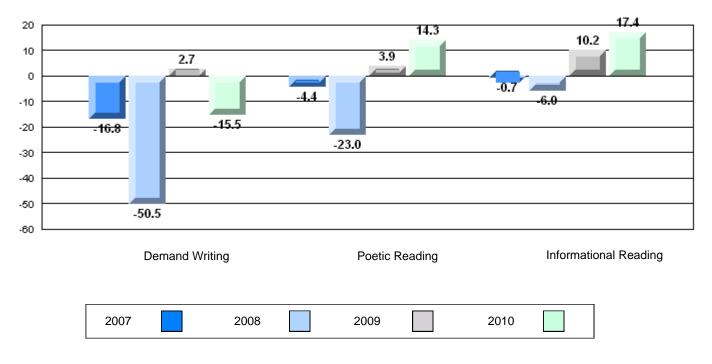

### 4 Year CRT (Subtest) Mark Trend 2007-2010

**Multiple Choice** 

Poetic

Informational

O:\CRT10\4YRTREND\BARS\ELA09\_W.RPT

#125 - Baie Verte Collegiate, Baie Verte

Grades: 7-12

Poetic

Informational