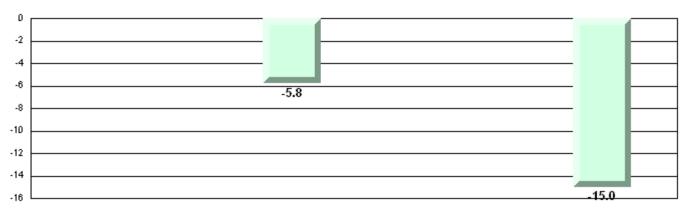

|                          |
|                       |                       |                         |         |                          |                          |
|                       |                       | School                  | 60.0    | q                        | q                        |
|                       | Informational Reading | District                | 63.8    |                          |                          |
|                       |                       | Province                | 70.2    |                          |                          |

## 4 Year CRT (Subtest) Mark Trend 2007-2010

Multiple Choice



Poetic

Informational







#183 - William Mercer Academy, Dover

Grades: K-9

### Difference from Provincial Mean, 2007-10

Multiple Choice



Poetic

Informational

# Difference from Provincial Mean, 2007-10





#192 - Lumsden Academy, Lumsden

Grades: K-9

| English Language Arts |                       | Number of Students : 10 |      |              |              |
|-----------------------|-----------------------|-------------------------|------|--------------|--------------|
|                       |                       |                         | Mark | School<br>vs | School<br>vs |
| Multiple Choice       |                       |                         |      | District     | Province     |
|                       |                       | School                  | 75.0 | q            | q            |
|                       | Poetic                | District                | 83.6 | -            |              |
|