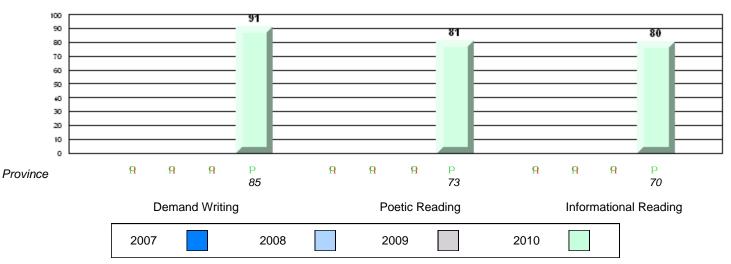

CRT School Results Intermediate English Language Arts 2009-10

#125 - Baie Verte Collegiate, Baie Verte

Grades: 7-12

| English Languag | e Arts                | Number of Students: 39 |      |              |              |  |
|-----------------|-----------------------|------------------------|------|--------------|--------------|--|
| 5 5 5           |                       |                        | Mark | School<br>vs | School<br>vs |  |
| Multiple Choice |                       |                        |      | District     | Province     |  |
|                 |                       | School                 | 84.9 | р            | q            |  |
|                 | Poetic                | District               | 83.6 | Î            | •            |  |
|                 |                       | Province               | 85.2 |              |              |  |
|                 |                       | School                 | 74.4 | q            | q            |  |
|                 | Informational         | District               | 76.1 |              | •            |  |
|                 |                       | Province               | 79.3 |              |              |  |
| Dubrico         |                       | School                 | 92.3 | р            | р            |  |
| <u>Rubrics</u>  | Demand Writing        | District               | 80.2 |              |              |  |
|                 |                       | Province               | 85.5 |              |              |  |
|                 |                       | School                 | 82.1 | р            | р            |  |
|                 | Poetic Reading        | District               | 63.6 |              |              |  |
|                 |                       | Province               | 73.2 |              |              |  |
|                 |                       | School                 | 82.0 | р            | р            |  |
|                 | Informational Reading | District               | 63.8 |              |              |  |
|                 |                       | Province               | 70.2 |              |              |  |