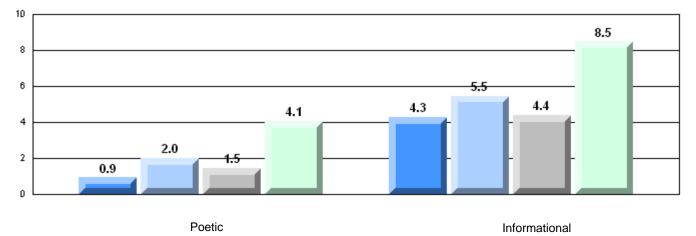

CRT School Results Intermediate English Language Arts 2009-10

#125 - Baie Verte Collegiate, Baie Verte

Grades: 7-12

| English Languag | e Arts                | Number of Students: 39 |      |              |              |  |
|-----------------|-----------------------|------------------------|------|--------------|--------------|--|
| 5 5 5           |                       |                        | Mark | School<br>vs | School<br>vs |  |
| Multiple Choice |                       |                        |      | District     | Province     |  |
|                 |                       | School                 | 84.9 | р            | q            |  |
|                 | Poetic                | District               | 83.6 | Î            | •            |  |
|                 |                       | Province               | 85.2 |              |              |  |
|                 |                       | School                 | 74.4 | q            | q            |  |
|                 | Informational         | District               | 76.1 |              | •            |  |
|                 |                       | Province               | 79.3 |              |              |  |
| Dubrico         |                       | School                 | 92.3 | р            | р            |  |
| <u>Rubrics</u>  | Demand Writing        | District               | 80.2 |              |              |  |
|                 |                       | Province               | 85.5 |              |              |  |
|                 |                       | School                 | 82.1 | р            | р            |  |
|                 | Poetic Reading        | District               | 63.6 |              |              |  |
|                 |                       | Province               | 73.2 |              |              |  |
|                 |                       | School                 | 82.0 | р            | р            |  |
|                 | Informational Reading | District               | 63.8 |              |              |  |
|                 |                       | Province               | 70.2 |              |              |  |