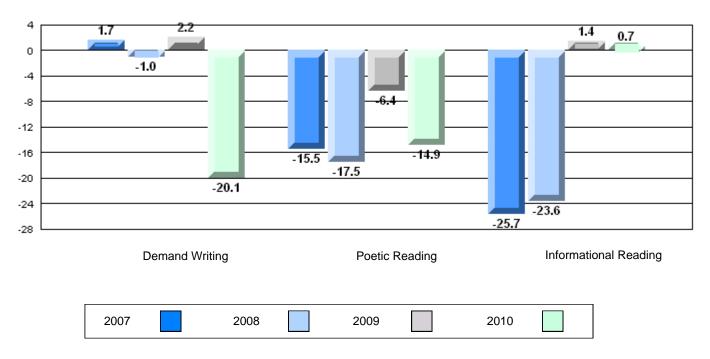

## Difference from Provincial Mean, 2007-10

District 3 - Nova Central

#204 - Lester Pearson Memorial High, Wesleyville

Grades: 7-12

| English Language Arts |                       | Number of Students : | 22       | <b></b> |              |              |
|-----------------------|-----------------------|----------------------|----------|---------|--------------|--------------|
| 3 3 3                 |                       |                      |          | Mark    | School<br>vs | School<br>vs |
| Multiple Choice       |                       |                      |          |         | District     | Province     |
| -                     |                       |                      | School   | 74.1    | q            | q            |
|                       | Poetic                |                      | District | 83.6    | _            | -            |
|                       |                       |                      | Province | 85.2    |              |              |
|                       |                       |                      | School   | 77.7    | р            | q            |
|                       | Informational         |                      | District | 76.1    | , î          | •            |
|                       |                       |                      | Province | 79.3    |              |              |
| Dubrico               |                       |                      | School   | 90.0    | р            | р            |
| <u>Rubrics</u>        | Demand Writing        |                      | District | 80.2    | 1            |              |
|                       |                       |                      | Province | 85.5    |              |              |
|                       |                       |                      | School   | 45.5    | q            | q            |
|                       | Poetic Reading        |                      | District | 63.6    |              | •            |
|                       |                       |                      | Province | 73.2    |              |              |
|                       |                       |                      | School   | 45.5    | q            | q            |
|                       | Informational Reading |                      | District | 63.8    |              |              |
|                       |                       |                      | Province | 70.2    |              |              |

# Difference from Provincial Mean, 2007-10

Multiple Choice

## Difference from Provincial Mean, 2007-10

CRT School Results Intermediate English Language Arts 2009-10

#206 - Riverwood Academy, Wing's Point

Grades: K-12

| English Language Arts |                       | Number of Students : 19 |      |              |              |
|-----------------------|-----------------------|-------------------------|------|--------------|--------------|
|                       |                       |                         | Mark | School<br>vs | School<br>vs |
| Multiple Choice       |                       |                         |      | District     | Province     |
|                       |                       | School                  | 75.3 | q            | q            |
|                       | Poetic                | District                | 83.6 | Î            | Î            |
|                       |                       | Province                | 85.2 |              |              |
|                       |                       | School                  | 53.2 | q            | q            |
|                       | Informational         | District                | 76.1 | 1            | *            |
|                       |                       | Province                | 79.3 |              |              |
| Dubrice               |                       | School                  | 89.5 | р            | р            |
| <u>Rubrics</u>        | Demand Writing        | District                | 80.2 | 1            | *            |
|                       |                       | Province                | 85.5 |              |              |
|                       |                       | School                  | 44.4 | q            | q            |
|                       | Poetic Reading        | District                | 63.6 | 1            | -1           |
|                       |                       | Province                | 73.2 |              |              |
|                       |                       | School                  | 61.1 | q            | q            |
|                       | Informational Reading | District                | 63.8 | Î            | -            |
|                       |                       | Province                | 70.2 |              |              |