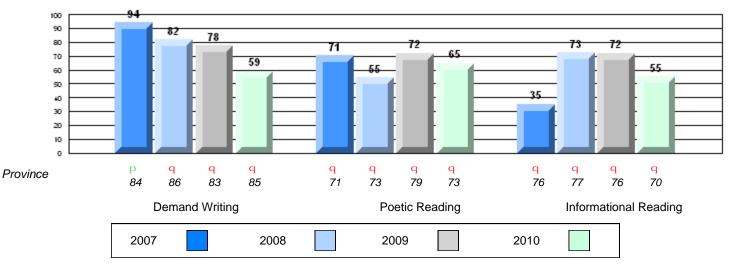

CRT School Results Intermediate English Language Arts 2009-10

#125 - Baie Verte Collegiate, Baie Verte

Grades: 7-12

| English Languag | e Arts                | Number of Students: 39 |      |              |              |  |
|-----------------|-----------------------|------------------------|------|--------------|--------------|--|
| 5 5 5           |                       |                        | Mark | School<br>vs | School<br>vs |  |
| Multiple Choice |                       |                        |      | District     | Province     |  |
|                 |                       | School                 | 84.9 | р            | q            |  |
|                 | Poetic                | District               | 83.6 | Î            | •            |  |
|                 |                       | Province               | 85.2 |              |              |  |
|                 |                       | School                 | 74.4 | q            | q            |  |
|                 | Informational         | District               | 76.1 |              | •            |  |
|                 |                       | Province               | 79.3 |              |              |  |
| Dubrico         |                       | School                 | 92.3 | р            | р            |  |
| <u>Rubrics</u>  | Demand Writing        | District               | 80.2 |              |              |  |
|                 |                       | Province               | 85.5 |              |              |  |
|                 |                       | School                 | 82.1 | р            | р            |  |
|                 | Poetic Reading        | District               | 63.6 |              |              |  |
|                 |                       | Province               | 73.2 |              |              |  |
|                 |                       | School                 | 82.0 | р            | р            |  |
|                 | Informational Reading | District               | 63.8 |              |              |  |
|                 |                       | Province               | 70.2 |              |              |  |

### 4 Year CRT (Subtest) Mark Trend 2007-2010

**Multiple Choice** 

Poetic

Informational

O:\CRT10\4YRTREND\BARS\ELA09\_W.RPT

#125 - Baie Verte Collegiate, Baie Verte

Grades: 7-12

Poetic

Informational