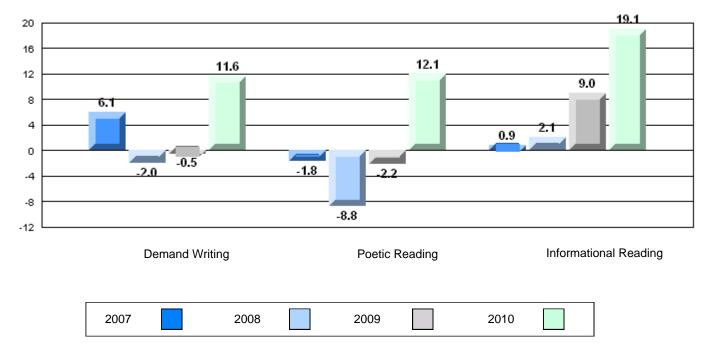

### 4 Year CRT (Subtest) Mark Trend 2007-2010

**Multiple Choice** 

Poetic

Informational

O:\CRT10\4YRTREND\BARS\ELA09\_W.RPT

#125 - Baie Verte Collegiate, Baie Verte

Grades: 7-12

Poetic

Informational