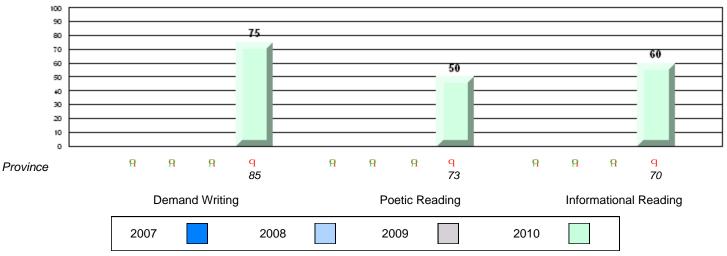

# Difference from Provincial Mean, 2007-10

**CRT School Results** Intermediate English Language Arts 2009-10

2007

#### 12/13/2010 2:25:55PM 120

2010

24.5

13.2

28

#163 - Point Learnington Academy, Point Learnington

Grades: K-12

Grades: K,2,4-5,7-10,12