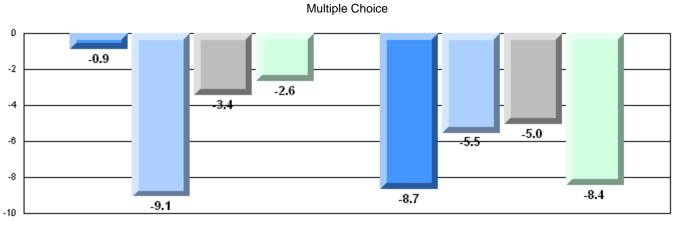

| ol 34.9 | q            | q            |
|                 | Poetic Reading        | Distri                 | ct 63.6 |              | •            |
|                 |                       | Provinc                | ce 73.2 |              |              |
|                 |                       | Scho                   | ol 40.5 | q            | q            |
|                 | Informational Reading | Distri                 | ct 63.8 |              |              |
|                 |                       | Provinc                | ce 70.2 |              |              |

### 4 Year CRT (Subtest) Mark Trend 2007-2010

**Multiple Choice** 



Poetic

Informational





O:\CRT10\4YRTREND\BARS\ELA09\_W.RPT



#171 - Indian River High School, Springdale

Grades: 7-12



# Difference from Provincial Mean, 2007-10

Poetic

Informational

# Difference from Provincial Mean, 2007-10





#174 - St. Peter's Academy, Westport

Grades: 2-11

| English Languag | e Arts                | Number of Students : | 3                              |                                             |                          |                          |
|-----------------|-----------------------|----------------------|--------------------------------|---------------------------------------------|--------------------------|--------------------------|
| 0 0 0           |                       |                      |                                | Mark                                        | School<br>vs<br>District | School<br>vs<br>Province |
| Multiple Choice |