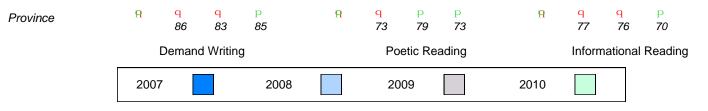

# Difference from Provincial Mean, 2007-10

#128 - Long Island Academy, Beaumont

Grades: 5,7,9-10,12

| English Language Arts  |                       | Number of Students : | 2                              |                                                            |                          |                          |
|------------------------|-----------------------|----------------------|--------------------------------|------------------------------------------------------------|--------------------------|--------------------------|
|                        |                       |                      |                                | Mark                                                       | School<br>vs<br>District | School<br>vs<br>Province |
| <u>Multiple Choice</u> | Poetic                |                      | School<br>District<br>Province | School data<br>with 5 or fewer<br>students<br>withheld for | р                        | р                        |
|                        | Informational         |                      | School<br>District<br>Province | reasons of confidentiality.                                | q                        | q                        |
| <u>Rubrics</u>         | Demand Writing        |                      | School<br>District<br>Province |                                                            | р                        | р                        |
|                        | Poetic Reading        |                      | School<br>District<br>Province |                                                            | q                        | q                        |
|                        | Informational Reading |                      | School<br>District<br>Province | -                                                          | q                        | q                        |