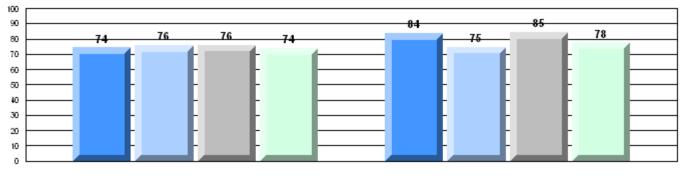

District 3 - Nova Ceritial

#177 - Greenwood Academy, Campbellton

Grades: K-9

| English Language Arts |                       | Number of Students : | 16       | r    |              |              |
|-----------------------|-----------------------|----------------------|----------|------|--------------|--------------|
|                       |                       |                      |          | Mark | School<br>vs | School<br>vs |
| Multiple Choice       |                       |                      |          |      | District     | Province     |
| · ·                   |                       |                      | School   | 83.8 | р            | q            |
|                       | Poetic                |                      | District | 83.6 |              | -            |
|                       |                       |                      | Province | 85.2 |              |              |
|                       |                       |                      | School   | 83.1 | р            | р            |
|                       | Informational         |                      | District | 76.1 | I.           | I.           |
|                       |                       |                      | Province | 79.3 |              |              |
| Dubrice               |                       |                      | School   | 68.8 | q            | q            |
| <u>Rubrics</u>        | Demand Writing        |                      | District | 80.2 | -1           | 1            |
|                       |                       |                      | Province | 85.5 |              |              |
|                       |                       |                      | School   | 87.5 | р            | р            |
|                       | Poetic Reading        |                      | District | 63.6 | 1            |              |
|                       |                       |                      | Province | 73.2 |              |              |
|                       |                       |                      | School   | 81.3 | р            | р            |
|                       | Informational Reading |                      | District | 63.8 |              |              |
|                       |                       |                      | Province | 70.2 |              |              |

### 4 Year CRT (Subtest) Mark Trend 2007-2010

Multiple Choice

Poetic

Informational

#177 - Greenwood Academy, Campbellton

Grades: K-9