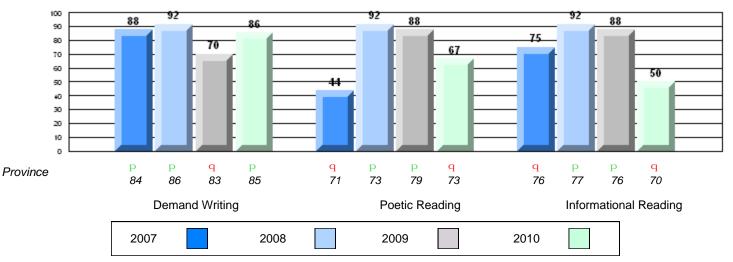

#### CRT School Results Intermediate English Language Arts 2009-10

Grades: 7-12

#162 - Dorset Collegiate, Pilley's Island

| English Langua  | age Arts              | Number of Students : 25 |      |                          |                          |
|-----------------|-----------------------|-------------------------|------|--------------------------|--------------------------|
|                 | -                     |                         | Mark | School<br>vs<br>District | School<br>vs<br>Province |
| Multiple Choice | <u>_</u>              |                         |      |                          |                          |
|                 |                       | School                  | 84.4 | р                        | q                        |
|                 | Poetic                | District                | 83.6 |                          |                          |
|                 |                       | Province                | 85.2 |                          |                          |
|                 |                       | School                  | 83.6 | р                        | р                        |
|                 | Informational         | District                | 76.1 |                          |                          |
|                 |                       | Province                | 79.3 |                          |                          |
| Pubrico         |                       | School                  | 88.0 | р                        | р                        |
| <u>Rubrics</u>  | Demand Writing        | District                | 80.2 |                          | *                        |
|                 |                       | Province                | 85.5 |                          |                          |
|                 |                       | School                  | 88.0 | р                        | р                        |
|                 | Poetic Reading        | District                | 63.6 | r                        | r                        |
|                 |                       | Province                | 73.2 |                          |                          |
|                 |                       | School                  | 76.0 | р                        | р                        |
|                 | Informational Reading | District                | 63.8 |                          | ÷                        |
|                 | -                     | Province                | 70.2 |                          |                          |
|                 |                       |                         |      |                          |                          |