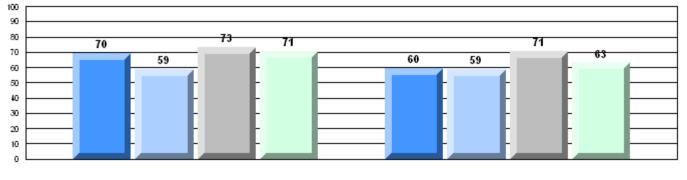

### 4 Year CRT (Subtest) Mark Trend 2007-2010

**Multiple Choice** 

Poetic

Informational

O:\CRT10\4YRTREND\BARS\ELA09\_W.RPT

#125 - Baie Verte Collegiate, Baie Verte

Grades: 7-12

Poetic

Informational