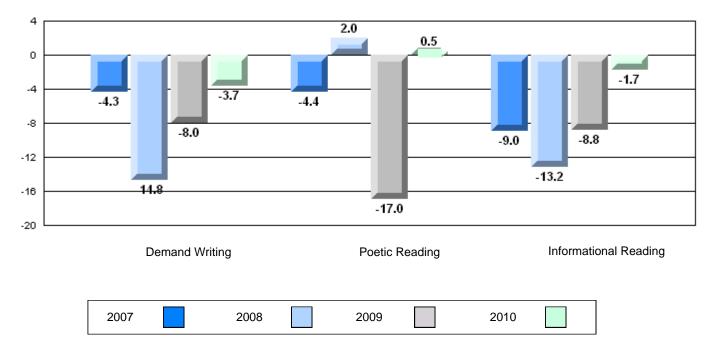

#### Difference from Provincial Mean, 2007-10

Multiple Choice

School data with 5 or fewer students withheld for reasons of confidentiality.

Poetic

Informational

### Difference from Provincial Mean, 2007-10

Rubric Results: Percentage of students performing at Level 3 and Above 2007-2010

School data with 5 or fewer students withheld for reasons of confidentiality.