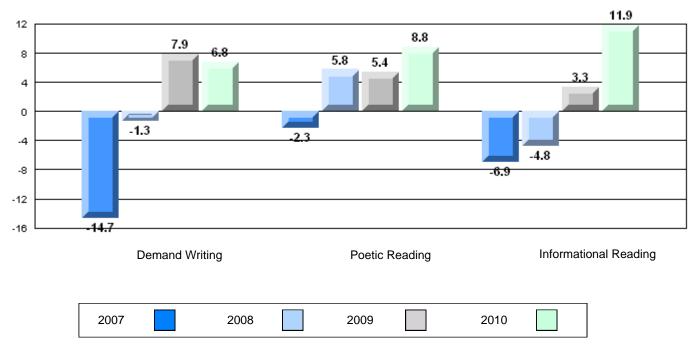

### 4 Year CRT (Subtest) Mark Trend 2007-2010

**Multiple Choice** 

Poetic

Informational

O:\CRT10\4YRTREND\BARS\ELA09\_W.RPT

#125 - Baie Verte Collegiate, Baie Verte

Grades: 7-12

Poetic

Informational