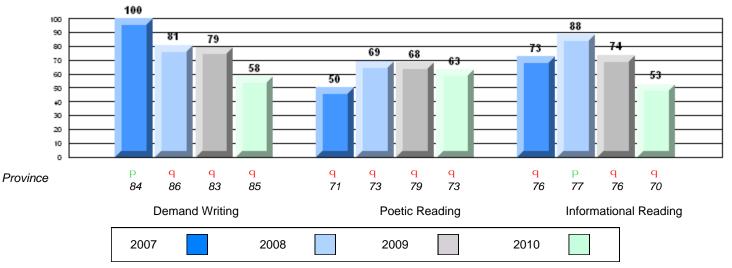

#132 - Botwood Collegiate, Botwood

Grades: 7-12

| English Language Arts |                       | Number of Students : | 54       |      |              |              |
|-----------------------|-----------------------|----------------------|----------|------|--------------|--------------|
| 5 5 5                 |                       |                      |          | Mark | School<br>vs | School<br>vs |
| Multiple Choice       |                       |                      |          |      | District     | Province     |
| - ·                   |                       | S                    | School   | 77.4 | q            | q            |
|                       | Poetic                | C                    | District | 83.6 |              | •            |
|                       |                       | Pro                  | ovince   | 85.2 |              |              |
|                       |                       | S                    | School   | 69.2 | q            | q            |
|                       | Informational         | C                    | District | 76.1 | 1            |              |
|                       |                       | Pro                  | ovince   | 79.3 |              |              |
| Dubrice               |                       | S                    | School   | 79.3 | q            | q            |
| <u>Rubrics</u>        | Demand Writing        | C                    | District | 80.2 | 1            | 1            |
|                       |                       | Pro                  | ovince   | 85.5 |              |              |
|                       |                       | S                    | School   | 51.0 | q            | q            |
|                       | Poetic Reading        | C                    | District | 63.6 | 1            | 1            |
|                       |                       | Pro                  | ovince   | 73.2 |              |              |
|                       |                       | S                    | School   | 45.8 | q            | q            |
|                       | Informational Reading | C                    | District | 63.8 |              | •            |
|                       |                       | Pro                  | ovince   | 70.2 |              |              |