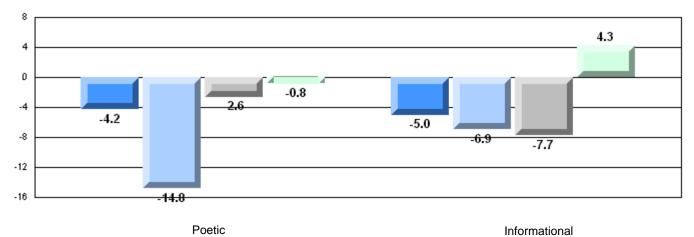

|                          |
|                 |                       | School                  | 76.0 | р                        | р                        |
|                 | Informational Reading | District                | 63.8 |                          | ÷                        |
|                 | -                     | Province                | 70.2 |                          |                          |
|                 |                       |                         |      |                          |                          |

### 4 Year CRT (Subtest) Mark Trend 2007-2010

Multiple Choice



Poetic

Informational





O:\CRT10\4YRTREND\BARS\ELA09\_W.RPT



#162 - Dorset Collegiate, Pilley's Island

### Difference from Provincial Mean, 2007-10

Multiple Choice



Difference from Provincial Mean, 2007-10





#163 - Point Learnington Academy, Point Learnington

Grades: K-12

| English Languag | e Arts                | Number of Students : 6 |      |              |              |
|-----------------|-----------------------|------------------------|------|--------------|--------------|
| g               |                       |                        | Mark | School<br>vs | School<br>vs |
| Multiple Choice |                       |                        |      | District     | Province     |
|                 |                       | School                 | 86.7 | р            | р            |
|                 | Poetic                | District               | 83.6 |              |              |
|                 |                       | Provi