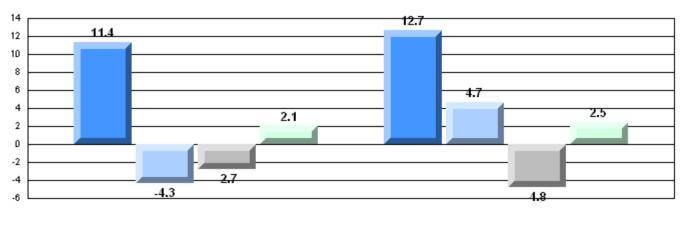

## Difference from Provincial Mean, 2007-10

District 3 - Nova Central

#204 - Lester Pearson Memorial High, Wesleyville

Grades: 7-12

| English Language Arts |                       | Number of Students : | 22       | <b></b> |              |              |
|-----------------------|-----------------------|----------------------|----------|---------|--------------|--------------|
| 3 3 3                 |                       |                      |          | Mark    | School<br>vs | School<br>vs |
| Multiple Choice       |                       |                      |          |         | District     | Province     |
| -                     |                       |                      | School   | 74.1    | q            | q            |
|                       | Poetic                |                      | District | 83.6    | _            | -            |
|                       |                       |                      | Province | 85.2    |              |              |
|                       |                       |                      | School   | 77.7    | р            | q            |
|                       | Informational         |                      | District | 76.1    | , î          | •            |
|                       |                       |                      | Province | 79.3    |              |              |
| Dubrico               |                       |                      | School   | 90.0    | р            | р            |
| <u>Rubrics</u>        | Demand Writing        |                      | District | 80.2    | 1            |              |
|                       |                       |                      | Province | 85.5    |              |              |
|                       |                       |                      | School   | 45.5    | q            | q            |
|                       | Poetic Reading        |                      | District | 63.6    |              | •            |
|                       |                       |                      | Province | 73.2    |              |              |
|                       |                       |                      | School   | 45.5    | q            | q            |
|                       | Informational Reading |                      | District | 63.8    |              |              |
|                       |                       |                      | Province | 70.2    |              |              |