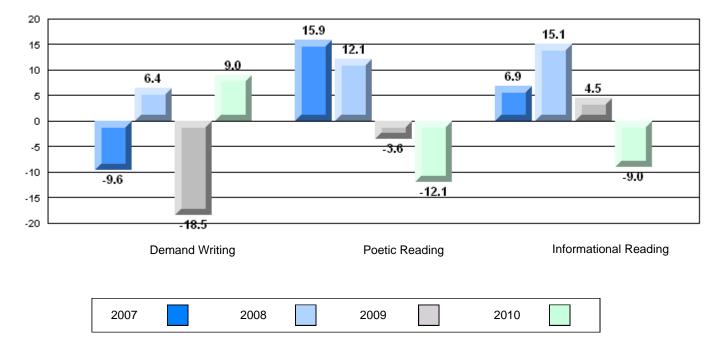

## Difference from Provincial Mean, 2007-10

District 3 - Nova Central

#204 - Lester Pearson Memorial High, Wesleyville

Grades: 7-12

| English Language Arts |                       | Number of Students : | 22       | <b></b> |              |              |
|-----------------------|-----------------------|----------------------|----------|---------|--------------|--------------|
| 3 3 3                 |                       |                      |          | Mark    | School<br>vs | School<br>vs |
| Multiple Choice       |                       |                      |          |         | District     | Province     |
| -                     |                       |                      | School   | 74.1    | q            | q            |
|                       | Poetic                |                      | District | 83.6    | _            | -            |
|                       |                       |                      | Province | 85.2    |              |              |
|                       |                       |                      | School   | 77.7    | р            | q            |
|                       | Informational         |                      | District | 76.1    | , î          | •            |
|                       |                       |                      | Province | 79.3    |              |              |
| Dubrico               |                       |                      | School   | 90.0    | р            | р            |
| <u>Rubrics</u>        | Demand Writing        |                      | District | 80.2    | 1            |              |
|                       |                       |                      | Province | 85.5    |              |              |
|                       |                       |                      | School   | 45.5    | q            | q            |
|                       | Poetic Reading        |                      | District | 63.6    |              | •            |
|                       |                       |                      | Province | 73.2    |              |              |
|                       |                       |                      | School   | 45.5    | q            | q            |
|                       | Informational Reading |                      | District | 63.8    |              |              |
|                       |                       |                      | Province | 70.2    |              |              |