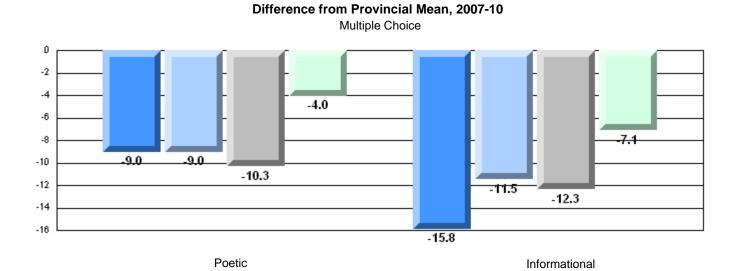

## Difference from Provincial Mean, 2007-10

District 3 - Nova Central

#204 - Lester Pearson Memorial High, Wesleyville

Grades: 7-12

| English Language Arts |                       | Number of Students : | 22       | <b></b> |              |              |
|-----------------------|-----------------------|----------------------|----------|---------|--------------|--------------|
| 3 3 3                 |                       |                      |          | Mark    | School<br>vs | School<br>vs |
| Multiple Choice       |                       |                      |          |         | District     | Province     |
| -                     |                       |                      | School   | 74.1    | q            | q            |
|                       | Poetic                |                      | District | 83.6    | _            | -            |
|                       |                       |                      | Province | 85.2    |              |              |
|                       |                       |                      | School   | 77.7    | р            | q            |
|                       | Informational         |                      | District | 76.1    | , î          | •            |
|                       |                       |                      | Province | 79.3    |              |              |
| Dubrico               |                       |                      | School   | 90.0    | р            | р            |
| <u>Rubrics</u>        | Demand Writing        |                      | District | 80.2    | 1            |              |
|                       |                       |                      | Province | 85.5    |              |              |
|                       |                       |                      | School   | 45.5    | q            | q            |
|                       | Poetic Reading        |                      | District | 63.6    |              | •            |
|                       |                       |                      | Province | 73.2    |              |              |
|                       |                       |                      | School   | 45.5    | q            | q            |
|                       | Informational Reading |                      | District | 63.8    |              |              |
|                       |                       |                      | Province | 70.2    |              |              |

# Difference from Provincial Mean, 2007-10

Multiple Choice

## Difference from Provincial Mean, 2007-10

CRT School Results Intermediate English Language Arts 2009-10

#206 - Riverwood Academy, Wing's Point

Grades: K-12

| English Language Arts |                       | Number of Students : 19 |      |              |              |
|-----------------------|-----------------------|-------------------------|------|--------------|--------------|
|                       |                       |                         | Mark | School<br>vs | School<br>vs |
| Multiple Choice       |                       |                         |      | District     | Province     |
|                       |                       | School                  | 75.3 | q            | q            |
|                       | Poetic                | District                | 83.6 | Î            | Î            |
|                       |                       | Province                | 85.2 |              |              |
|                       |                       | School                  | 53.2 | q            | q            |
|                       | Informational         | District                | 76.1 | 1            | *            |
|                       |                       | Province                | 79.3 |              |              |
| Dubrice               |                       | School                  | 89.5 | р            | р            |
| <u>Rubrics</u>        | Demand Writing        | District                | 80.2 | 1            | *            |
|                       |                       | Province                | 85.5 |              |              |
|                       |                       | School                  | 44.4 | q            | q            |
|                       | Poetic Reading        | District                | 63.6 | 1            | -1           |
|                       |                       | Province                | 73.2 |              |              |
|                       |                       | School                  | 61.1 | q            | q            |
|                       | Informational Reading | District                | 63.8 | Î            | -            |
|                       |                       | Province                | 70.2 |              |              |