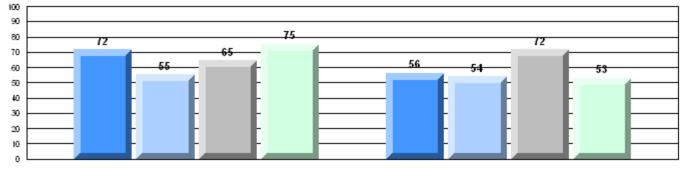

CRT School Results Intermediate English Language Arts 2009-10

#125 - Baie Verte Collegiate, Baie Verte

Grades: 7-12

| English Languag | e Arts                | Number of Students: 39 |      |              |              |  |
|-----------------|-----------------------|------------------------|------|--------------|--------------|--|
| 5 5 5           |                       |                        | Mark | School<br>vs | School<br>vs |  |
| Multiple Choice |                       |                        |      | District     | Province     |  |
|                 |                       | School                 | 84.9 | р            | q            |  |
|                 | Poetic                | District               | 83.6 | Î            | •            |  |
|                 |                       | Province               | 85.2 |              |              |  |
|                 |                       | School                 | 74.4 | q            | q            |  |
|                 | Informational         | District               | 76.1 |              | •            |  |
|                 |                       | Province               | 79.3 |              |              |  |
| Dubrico         |                       | School                 | 92.3 | р            | р            |  |
| <u>Rubrics</u>  | Demand Writing        | District               | 80.2 |              |              |  |
|                 |                       | Province               | 85.5 |              |              |  |
|                 |                       | School                 | 82.1 | р            | р            |  |
|                 | Poetic Reading        | District               | 63.6 |              |              |  |
|                 |                       | Province               | 73.2 |              |              |  |
|                 |                       | School                 | 82.0 | р            | р            |  |
|                 | Informational Reading | District               | 63.8 |              |              |  |
|                 |                       | Province               | 70.2 |              |              |  |