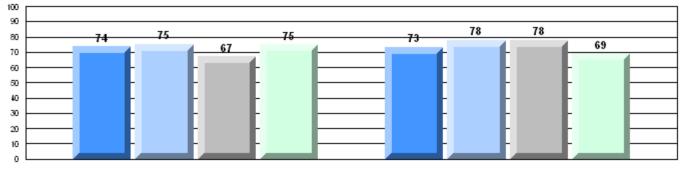

## Difference from Provincial Mean, 2007-10

District 3 - Nova Central

#204 - Lester Pearson Memorial High, Wesleyville

Grades: 7-12

| English Language Arts |                       | Number of Students : | 22       | <b></b> |              |              |
|-----------------------|-----------------------|----------------------|----------|---------|--------------|--------------|
| 3 3 3                 |                       |                      |          | Mark    | School<br>vs | School<br>vs |
| Multiple Choice       |                       |                      |          |         | District     | Province     |
| -                     |                       |                      | School   | 74.1    | q            | q            |
|                       | Poetic                |                      | District | 83.6    | _            | -            |
|                       |                       |                      | Province | 85.2    |              |              |
|                       |                       |                      | School   | 77.7    | р            | q            |
|                       | Informational         |                      | District | 76.1    | , î          | •            |
|                       |                       |                      | Province | 79.3    |              |              |
| Dubrico               |                       |                      | School   | 90.0    | р            | р            |
| <u>Rubrics</u>        | Demand Writing        |                      | District | 80.2    | 1            |              |
|                       |                       |                      | Province | 85.5    |              |              |
|                       |                       |                      | School   | 45.5    | q            | q            |
|                       | Poetic Reading        |                      | District | 63.6    |              | •            |
|                       |                       |                      | Province | 73.2    |              |              |
|                       |                       |                      | School   | 45.5    | q            | q            |
|                       | Informational Reading |                      | District | 63.8    |              |              |
|                       |                       |                      | Province | 70.2    |              |              |