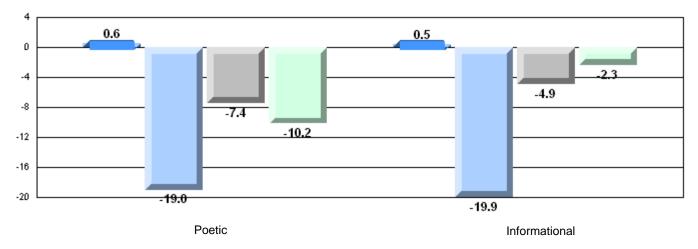

### Difference from Provincial Mean, 2007-10

Multiple Choice

Difference from Provincial Mean, 2007-10

#163 - Point Learnington Academy, Point Learnington

Grades: K-12

| English Languag | e Arts                | Number of Students : 6 |      |              |              |
|-----------------|-----------------------|------------------------|------|--------------|--------------|
| g               |                       |                        | Mark | School<br>vs | School<br>vs |
| Multiple Choice |                       |                        |      | District     | Province     |
|                 |                       | School                 | 86.7 | р            | р            |
|                 | Poetic                | District               | 83.6 |              |              |
|                 |                       | Province               | 85.2 |              |              |
|                 |                       | School                 | 76.7 | р            | q            |
|                 | Informational         | District               | 76.1 | F            | 7            |
|                 |                       | Province               | 79.3 |              |              |
|                 |                       | School                 | 83.3 | р            | q            |
| <u>Rubrics</u>  | Demand Writing        | District               | 80.2 | Р            | Ч            |
|                 |                       | Province               | 85.5 |              |              |
|                 |                       | School                 | 83.3 | р            | р            |
|                 | Poetic Reading        | District               | 63.6 | Р            | P            |
|                 |                       | Province               | 73.2 |              |              |
|                 |                       | School                 | 83.3 | р            | р            |
|                 | Informational Reading | District               | 63.8 |              | *            |
|                 | -                     | Province               | 70.2 |              |              |

### 4 Year CRT (Subtest) Mark Trend 2007-2010

**Multiple Choice** 

Poetic

Informational

O:\CRT10\4YRTREND\BARS\ELA09\_W.RPT

2008

Difference from Provincial Mean, 2007-10

Rubric Results: Percentage of students performing at Level 3 and Above 2007-2010