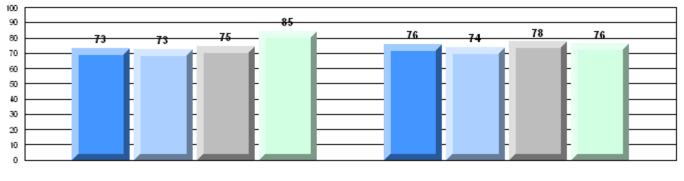

### 4 Year CRT (Subtest) Mark Trend 2007-2010

**Multiple Choice** 

School data with 5 or fewer students withheld for reasons of confidentiality.

Poetic

Informational

Rubric Results: Percentage of students performing at Level 3 and Above 2007-2010