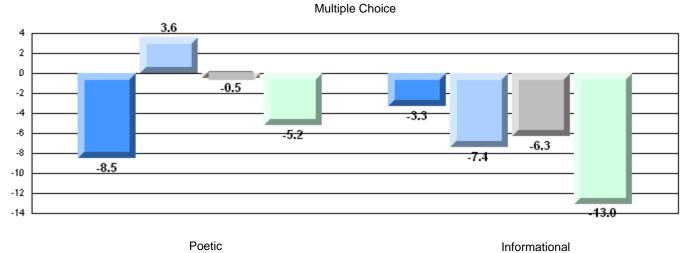

63.2 | q            | q            |
|                       | Poetic Reading        | District                | 63.6 | Î            | -<br>-       |
|                       |                       | Province                | 73.2 |              |              |
|                       |                       | School                  | 52.6 | q            | q            |
|                       | Informational Reading | District                | 63.8 |              |              |
|                       |                       | Province                | 70.2 |              |              |

### 4 Year CRT (Subtest) Mark Trend 2007-2010

**Multiple Choice** 



Poetic

Informational







#153 - Cape John Collegiate, La Scie

Grades: 7-12

## Difference from Provincial Mean, 2007-10



### Difference from Provincial Mean, 2007-10





#157 - St. Peter's AG, McCallum

| English Languag | je Arts               | Number of Students : | 2                              |                                             | Sabaal                   | Sahaal                   |
|-----------------|-----------------------|----------------------|--------------------------------|---------------------------------------------|--------------------------|--------------------------|
|                 |                       |                      |                                | Mark                                        | School<br>vs<br>District | School<br>vs<br>Province |
| Multiple Choice |                       |                      |                                | School data