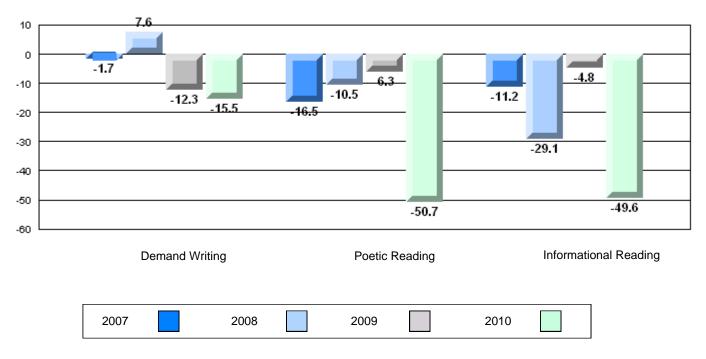

# Difference from Provincial Mean, 2007-10

#128 - Long Island Academy, Beaumont

Grades: 5,7,9-10,12

| English Language Arts  |                       | Number of Students : | 2                              |                                                            |                          |                          |
|------------------------|-----------------------|----------------------|--------------------------------|------------------------------------------------------------|--------------------------|--------------------------|
|                        |                       |                      |                                | Mark                                                       | School<br>vs<br>District | School<br>vs<br>Province |
| <u>Multiple Choice</u> | Poetic                |                      | School<br>District<br>Province | School data<br>with 5 or fewer<br>students<br>withheld for | р                        | р                        |
|                        | Informational         |                      | School<br>District<br>Province | reasons of confidentiality.                                | q                        | q                        |
| <u>Rubrics</u>         | Demand Writing        |                      | School<br>District<br>Province |                                                            | р                        | р                        |
|                        | Poetic Reading        |                      | School<br>District<br>Province |                                                            | q                        | q                        |
|                        | Informational Reading |                      | School<br>District<br>Province | -                                                          | q                        | q                        |