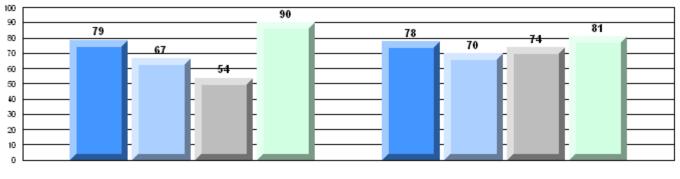

### Rubric Results: Percentage of students performing at Level 3 and Above 2007-2010

School data with 5 or fewer students withheld for reasons of confidentiality.

O:\CRT10\4YRTREND\BARS\ELA09\_W.RPT

#151 - John Watkins Academy, Hermitage