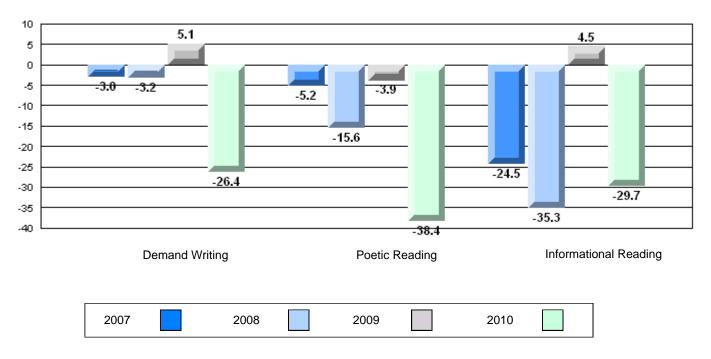

### 4 Year CRT (Subtest) Mark Trend 2007-2010

**Multiple Choice** 

Poetic

Informational

O:\CRT10\4YRTREND\BARS\ELA09\_W.RPT

#125 - Baie Verte Collegiate, Baie Verte

Grades: 7-12

Poetic

Informational