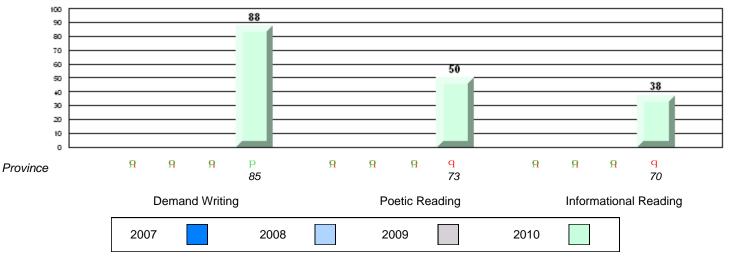

#### CRT School Results Intermediate English Language Arts 2009-10

#158 - MSB Regional Academy, Middle Arm

Grades: K-12

| English Language Arts |                       | Number of Students : | 22       |      |              |              |
|-----------------------|-----------------------|----------------------|----------|------|--------------|--------------|
|                       |                       |                      |          | Mark | School<br>vs | School<br>vs |
| Multiple Choice       |                       |                      |          |      | District     | Province     |
| - ·                   |                       |                      | School   | 80.5 | q            | q            |
|                       | Poetic                |                      | District | 83.6 |              | _            |
|                       |                       |                      | Province | 85.2 |              |              |
|                       |                       |                      | School   | 67.7 | q            | q            |
|                       | Informational         |                      | District | 76.1 | -1           | -1           |
|                       |                       |                      | Province | 79.3 |              |              |
| Destados              |                       |                      | School   | 59.1 | q            | q            |
| <u>Rubrics</u>        | Demand Writing        |                      | District | 80.2 | 7            | 7            |
|                       |                       |                      | Province | 85.5 |              |              |
|                       |                       |                      | School   | 65.0 | р            | q            |
|                       | Poetic Reading        |                      | District | 63.6 | P            | 7            |
|                       |                       |                      | Province | 73.2 |              |              |
|                       |                       |                      | School   | 55.0 | q            | q            |
|                       | Informational Reading |                      | District | 63.8 | •            | -            |
|                       |                       |                      | Province | 70.2 |              |              |