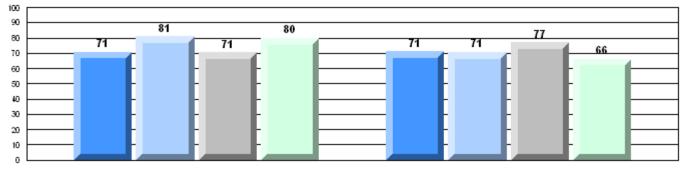

4 Year CRT (Subtest) Mark Trend 2007-2010

Multiple Choice

Poetic

Informational

O:\CRT10\4YRTREND\BARS\ELA09\_W.RPT

#132 - Botwood Collegiate, Botwood

Grades: 7-12