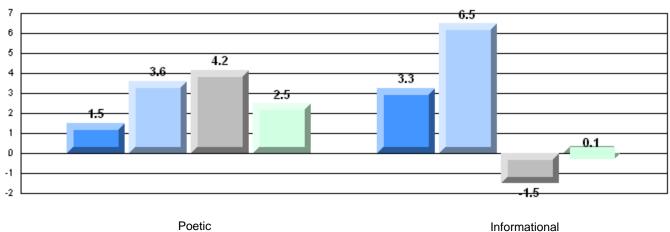

### 4 Year CRT (Subtest) Mark Trend 2007-2010

**Multiple Choice** 

School data with 5 or fewer students withheld for reasons of confidentiality.

Poetic

Informational

Rubric Results: Percentage of students performing at Level 3 and Above 2007-2010