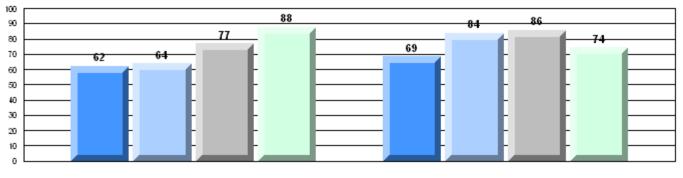

CRT School Results Intermediate English Language Arts 2009-10

#125 - Baie Verte Collegiate, Baie Verte

Grades: 7-12

| English Languag | e Arts                | Number of Students: 39 |      |              |              |  |
|-----------------|-----------------------|------------------------|------|--------------|--------------|--|
| 5 5 5           |                       |                        | Mark | School<br>vs | School<br>vs |  |
| Multiple Choice |                       |                        |      | District     | Province     |  |
|                 |                       | School                 | 84.9 | р            | q            |  |
|                 | Poetic                | District               | 83.6 | Î            | •            |  |
|                 |                       | Province               | 85.2 |              |              |  |
|                 |                       | School                 | 74.4 | q            | q            |  |
|                 | Informational         | District               | 76.1 |              | •            |  |
|                 |                       | Province               | 79.3 |              |              |  |
| Dubrico         |                       | School                 | 92.3 | р            | р            |  |
| <u>Rubrics</u>  | Demand Writing        | District               | 80.2 |              |              |  |
|                 |                       | Province               | 85.5 |              |              |  |
|                 |                       | School                 | 82.1 | р            | р            |  |
|                 | Poetic Reading        | District               | 63.6 |              |              |  |
|                 |                       | Province               | 73.2 |              |              |  |
|                 |                       | School                 | 82.0 | р            | р            |  |
|                 | Informational Reading | District               | 63.8 |              |              |  |
|                 |                       | Province               | 70.2 |              |              |  |