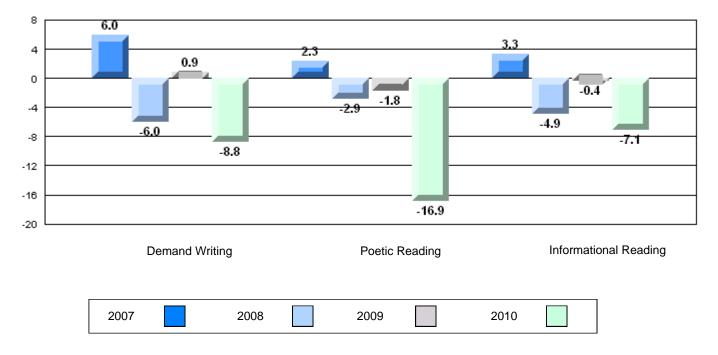

### 4 Year CRT (Subtest) Mark Trend 2007-2010

**Multiple Choice** 

School data with 5 or fewer students withheld for reasons of confidentiality.

Poetic

Informational

Rubric Results: Percentage of students performing at Level 3 and Above 2007-2010