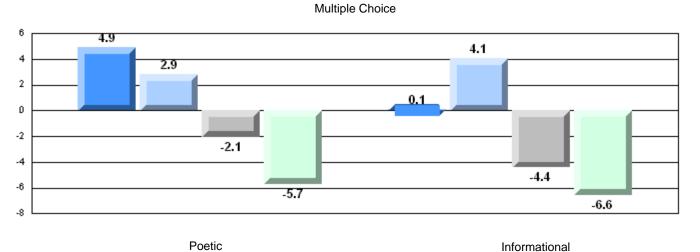

## Difference from Provincial Mean, 2007-10

District 3 - Nova Central

#204 - Lester Pearson Memorial High, Wesleyville

Grades: 7-12

| English Language Arts |                       | Number of Students : | 22       | <b></b> |              |              |
|-----------------------|-----------------------|----------------------|----------|---------|--------------|--------------|
| 3 3 3                 |                       |                      |          | Mark    | School<br>vs | School<br>vs |
| Multiple Choice       |                       |                      |          |         | District     | Province     |
| -                     |                       |                      | School   | 74.1    | q            | q            |
|                       | Poetic                |                      | District | 83.6    | _            | -            |
|                       |                       |                      | Province | 85.2    |              |              |
|                       |                       |                      | School   | 77.7    | р            | q            |
|                       | Informational         |                      | District | 76.1    | , î          | •            |
|                       |                       |                      | Province | 79.3    |              |              |
| Dubrico               |                       |                      | School   | 90.0    | р            | р            |
| <u>Rubrics</u>        | Demand Writing        |                      | District | 80.2    | 1            |              |
|                       |                       |                      | Province | 85.5    |              |              |
|                       |                       |                      | School   | 45.5    | q            | q            |
|                       | Poetic Reading        |                      | District | 63.6    |              | •            |
|                       |                       |                      | Province | 73.2    |              |              |
|                       |                       |                      | School   | 45.5    | q            | q            |
|                       | Informational Reading |                      | District | 63.8    |              |              |
|                       |                       |                      | Province | 70.2    |              |              |