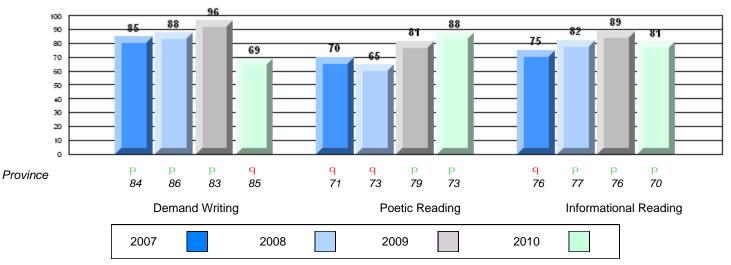

CRT School Results Intermediate English Language Arts 2009-10

#125 - Baie Verte Collegiate, Baie Verte

Grades: 7-12

| English Languag | e Arts                | Number of Students: 39 |      |              |              |  |
|-----------------|-----------------------|------------------------|------|--------------|--------------|--|
| 5 5 5           |                       |                        | Mark | School<br>vs | School<br>vs |  |
| Multiple Choice |                       |                        |      | District     | Province     |  |
|                 |                       | School                 | 84.9 | р            | q            |  |
|                 | Poetic                | District               | 83.6 | Î            | •            |  |
|                 |                       | Province               | 85.2 |              |              |  |
|                 |                       | School                 | 74.4 | q            | q            |  |
|                 | Informational         | District               | 76.1 |              | •            |  |
|                 |                       | Province               | 79.3 |              |              |  |
| Dubrico         |                       | School                 | 92.3 | р            | р            |  |
| <u>Rubrics</u>  | Demand Writing        | District               | 80.2 |              |              |  |
|                 |                       | Province               | 85.5 |              |              |  |
|                 |                       | School                 | 82.1 | р            | р            |  |
|                 | Poetic Reading        | District               | 63.6 |              |              |  |
|                 |                       | Province               | 73.2 |              |              |  |
|                 |                       | School                 | 82.0 | р            | р            |  |
|                 | Informational Reading | District               | 63.8 |              |              |  |
|                 |                       | Province               | 70.2 |              |              |  |