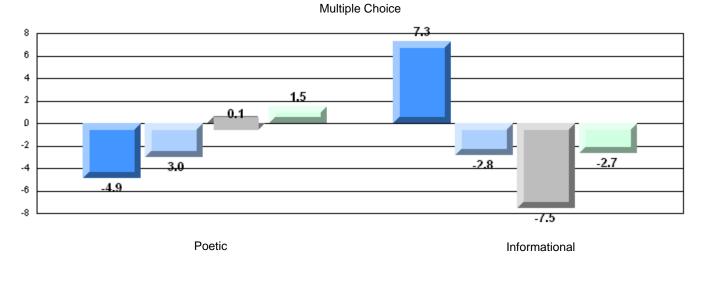

# Difference from Provincial Mean, 2007-10

Multiple Choice

## Difference from Provincial Mean, 2007-10

CRT School Results Intermediate English Language Arts 2009-10

#206 - Riverwood Academy, Wing's Point

Grades: K-12

| English Language Arts |                       | Number of Students : 19 |      |              |              |
|-----------------------|-----------------------|-------------------------|------|--------------|--------------|
|                       |                       |                         | Mark | School<br>vs | School<br>vs |
| Multiple Choice       |                       |                         |      | District     | Province     |
|                       |                       | School                  | 75.3 | q            | q            |
|                       | Poetic                | District                | 83.6 | Î            | Î            |
|                       |                       | Province                | 85.2 |              |              |
|                       |                       | School                  | 53.2 | q            | q            |
|                       | Informational         | District                | 76.1 | 1            | *            |
|                       |                       | Province                | 79.3 |              |              |
| Dubrice               |                       | School                  | 89.5 | р            | р            |
| <u>Rubrics</u>        | Demand Writing        | District                | 80.2 | 1            | *            |
|                       |                       | Province                | 85.5 |              |              |
|                       |                       | School                  | 44.4 | q            | q            |
|                       | Poetic Reading        | District                | 63.6 | 1            | -1           |
|                       |                       | Province                | 73.2 |              |              |
|                       |                       | School                  | 61.1 | q            | q            |
|                       | Informational Reading | District                | 63.8 | Î            | -            |
|                       |                       | Province                | 70.2 |              |              |