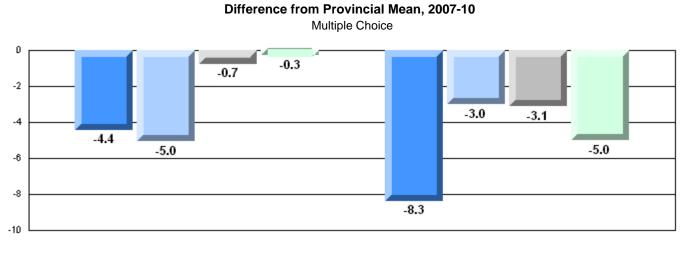

## Difference from Provincial Mean, 2007-10

District 3 - Nova Central

#204 - Lester Pearson Memorial High, Wesleyville

Grades: 7-12

| English Language Arts |                       | Number of Students : | 22       | <b></b> |              |              |
|-----------------------|-----------------------|----------------------|----------|---------|--------------|--------------|
| 3 3 3                 |                       |                      |          | Mark    | School<br>vs | School<br>vs |
| Multiple Choice       |                       |                      |          |         | District     | Province     |
| -                     |                       |                      | School   | 74.1    | q            | q            |
|                       | Poetic                |                      | District | 83.6    | _            | -            |
|                       |                       |                      | Province | 85.2    |              |              |
|                       |                       |                      | School   | 77.7    | р            | q            |
|                       | Informational         |                      | District | 76.1    | , î          | •            |
|                       |                       |                      | Province | 79.3    |              |              |
| Dubrico               |                       |                      | School   | 90.0    | р            | р            |
| <u>Rubrics</u>        | Demand Writing        |                      | District | 80.2    | 1            |              |
|                       |                       |                      | Province | 85.5    |              |              |
|                       |                       |                      | School   | 45.5    | q            | q            |
|                       | Poetic Reading        |                      | District | 63.6    |              | •            |
|                       |                       |                      | Province | 73.2    |              |              |
|                       |                       |                      | School   | 45.5    | q            | q            |
|                       | Informational Reading |                      | District | 63.8    |              |              |
|                       |                       |                      | Province | 70.2    |              |              |