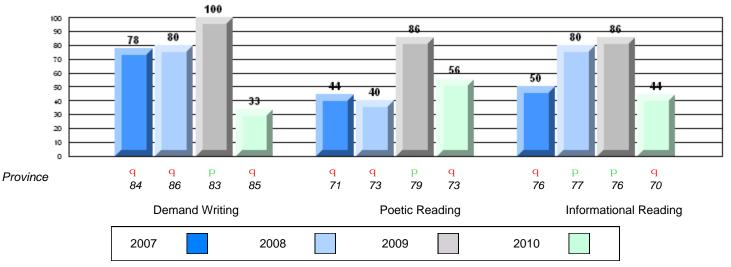

#### Difference from Provincial Mean, 2007-10

Multiple Choice

School data with 5 or fewer students withheld for reasons of confidentiality.

Poetic

Informational