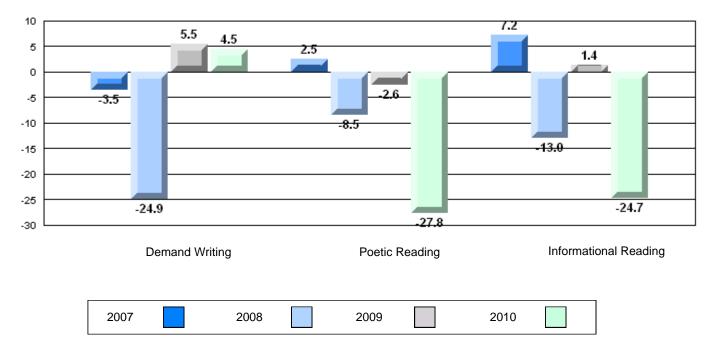

### 4 Year CRT (Subtest) Mark Trend 2007-2010

**Multiple Choice** 

Poetic

Informational

O:\CRT10\4YRTREND\BARS\ELA09\_W.RPT

#125 - Baie Verte Collegiate, Baie Verte

Grades: 7-12

Poetic

Informational