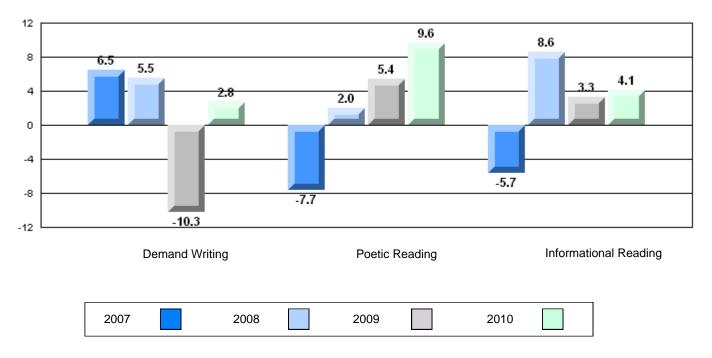

# Difference from Provincial Mean, 2007-10

#128 - Long Island Academy, Beaumont

Grades: 5,7,9-10,12

| English Language Arts  |                       | Number of Students : | 2                              |                                                            |                          |                          |
|------------------------|-----------------------|----------------------|--------------------------------|------------------------------------------------------------|--------------------------|--------------------------|
|                        |                       |                      |                                | Mark                                                       | School<br>vs<br>District | School<br>vs<br>Province |
| <u>Multiple Choice</u> | Poetic                |                      | School<br>District<br>Province | School data<br>with 5 or fewer<br>students<br>withheld for | р                        | р                        |
|                        | Informational         |                      | School<br>District<br>Province | reasons of confidentiality.                                | q                        | q                        |
| <u>Rubrics</u>         | Demand Writing        |                      | School<br>District<br>Province |                                                            | р                        | р                        |
|                        | Poetic Reading        |                      | School<br>District<br>Province |                                                            | q                        | q                        |
|                        | Informational Reading |                      | School<br>District<br>Province | -                                                          | q                        | q                        |