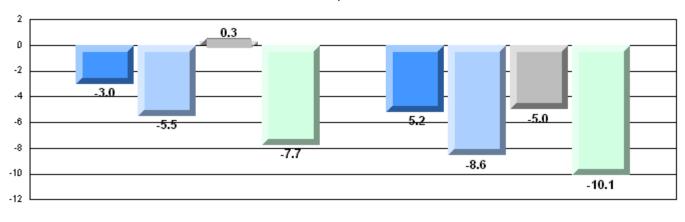

## Difference from Provincial Mean, 2007-10

District 3 - Nova Central

#204 - Lester Pearson Memorial High, Wesleyville

Grades: 7-12

| English Language Arts |                       | Number of Students : | 22       | <b></b> |              |              |
|-----------------------|-----------------------|----------------------|----------|---------|--------------|--------------|
| 3 3 3                 |                       |                      |          | Mark    | School<br>vs | School<br>vs |
| Multiple Choice       |                       |                      |          |         | District     | Province     |
| -                     |                       |                      | School   | 74.1    | q            | q            |
|                       | Poetic                |                      | District | 83.6    | _            | -            |
|                       |                       |                      | Province | 85.2    |              |              |
|                       |                       |                      | School   | 77.7    | р            | q            |
|                       | Informational         |                      | District | 76.1    | , î          | •            |
|                       |                       |                      | Province | 79.3    |              |              |
| Dubrico               |                       |                      | School   | 90.0    | р            | р            |
| <u>Rubrics</u>        | Demand Writing        |                      | District | 80.2    | 1            |              |
|                       |                       |                      | Province | 85.5    |              |              |
|                       |                       |                      | School   | 45.5    | q            | q            |
|                       | Poetic Reading        |                      | District | 63.6    |              | •            |
|                       |                       |                      | Province | 73.2    |              |              |
|                       |                       |                      | School   | 45.5    | q            | q            |
|                       | Informational Reading |                      | District | 63.8    |              |              |
|                       |                       |                      | Province | 70.2    |              |              |