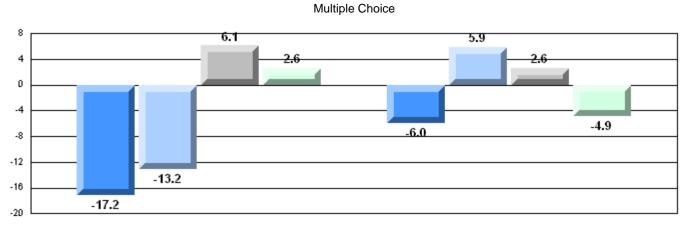

### Difference from Provincial Mean, 2007-10

Rubric Results: Percentage of students performing at Level 3 and Above 2007-2010

School data with 5 or fewer students withheld for reasons of confidentiality.