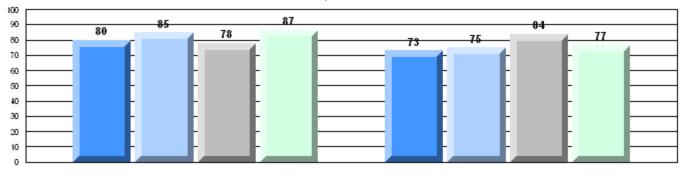

### Difference from Provincial Mean, 2007-10

Multiple Choice

Difference from Provincial Mean, 2007-10

#163 - Point Learnington Academy, Point Learnington

Grades: K-12

| English Languag | e Arts                | Number of Students : 6 |      |              |              |
|-----------------|-----------------------|------------------------|------|--------------|--------------|
| g               |                       |                        | Mark | School<br>vs | School<br>vs |
| Multiple Choice |                       |                        |      | District     | Province     |
|                 |                       | School                 | 86.7 | р            | р            |
|                 | Poetic                | District               | 83.6 |              |              |
|                 |                       | Province               | 85.2 |              |              |
|                 |                       | School                 | 76.7 | р            | q            |
|                 | Informational         | District               | 76.1 | F            | 7            |
|                 |                       | Province               | 79.3 |              |              |
|                 |                       | School                 | 83.3 | р            | q            |
| <u>Rubrics</u>  | Demand Writing        | District               | 80.2 | Р            | Ч            |
|                 |                       | Province               | 85.5 |              |              |
|                 |                       | School                 | 83.3 | р            | р            |
|                 | Poetic Reading        | District               | 63.6 | Р            | P            |
|                 |                       | Province               | 73.2 |              |              |
|                 |                       | School                 | 83.3 | р            | р            |
|                 | Informational Reading | District               | 63.8 |              | *            |
|                 | -                     | Province               | 70.2 |              |              |