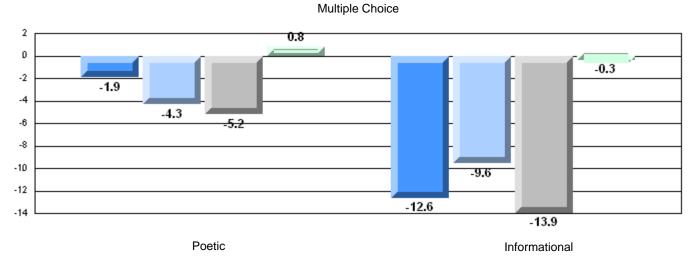

### 4 Year CRT (Subtest) Mark Trend 2007-2010

**Multiple Choice** 

School data with 5 or fewer students withheld for reasons of confidentiality.

Poetic

Informational

Rubric Results: Percentage of students performing at Level 3 and Above 2007-2010

#### Difference from Provincial Mean, 2007-10

Multiple Choice

School data with 5 or fewer students withheld for reasons of confidentiality.

Poetic

Informational