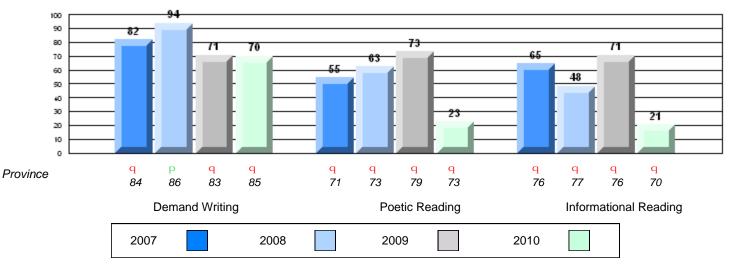

### 4 Year CRT (Subtest) Mark Trend 2007-2010

**Multiple Choice** 

Poetic

Informational

O:\CRT10\4YRTREND\BARS\ELA09\_W.RPT

#125 - Baie Verte Collegiate, Baie Verte

Grades: 7-12

Poetic

Informational