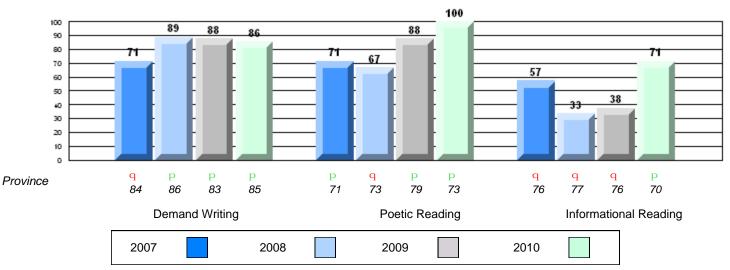

# Intermediate English Language Arts

District 3 - Nova Central

#413 - Holy Cross School Complex, Eastport

Grades: K-12

| English Languag | ie Arts               | Number of Students: 7 | r     |              |              |
|-----------------|-----------------------|-----------------------|-------|--------------|--------------|
|                 |                       |                       | Mark  | School<br>vs | School<br>vs |
| Multiple Choice |                       |                       |       | District     | Province     |
|                 |                       | School                | 88.6  | р            | р            |
|                 | Poetic                | District              | 83.6  |              | Î            |
|                 |                       | Province              | 85.2  |              |              |
|                 |                       | School                | 72.9  | q            | q            |
|                 | Informational         | District              | 76.1  | 1            | 1            |
|                 |                       | Province              | 79.3  |              |              |
| Dubrico         |                       | School                | 85.7  | р            | р            |
| <u>Rubrics</u>  | Demand Writing        | District              | 80.2  |              |              |
|                 |                       | Province              | 85.5  |              |              |
|                 |                       | School                | 100.0 | р            | р            |
|                 | Poetic Reading        | District              | 63.6  |              |              |
|                 |                       | Province              | 73.2  |              |              |
|                 |                       | School                | 71.4  | р            | р            |
|                 | Informational Reading | District              | 63.8  |              |              |
|                 |                       | Province              | 70.2  |              |              |