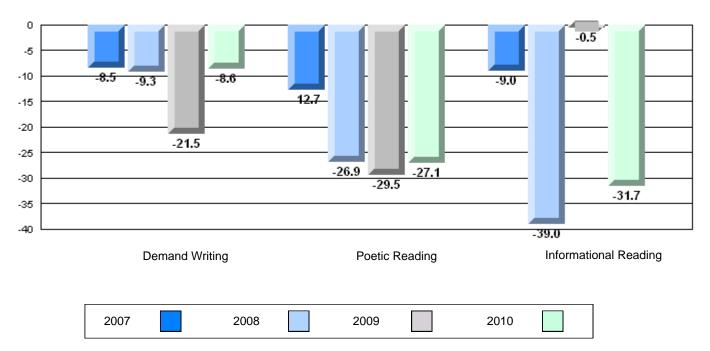

# Difference from Provincial Mean, 2007-10

#128 - Long Island Academy, Beaumont

Grades: 5,7,9-10,12

| English Language Arts  |                       | Number of Students : | 2                              |                                                            |                          |                          |
|------------------------|-----------------------|----------------------|--------------------------------|------------------------------------------------------------|--------------------------|--------------------------|
|                        |                       |                      |                                | Mark                                                       | School<br>vs<br>District | School<br>vs<br>Province |
| <u>Multiple Choice</u> | Poetic                |                      | School<br>District<br>Province | School data<br>with 5 or fewer<br>students<br>withheld for | р                        | р                        |
|                        | Informational         |                      | School<br>District<br>Province | reasons of confidentiality.                                | q                        | q                        |
| <u>Rubrics</u>         | Demand Writing        |                      | School<br>District<br>Province |                                                            | р                        | р                        |
|                        | Poetic Reading        |                      | School<br>District<br>Province |                                                            | q                        | q                        |
|                        | Informational Reading |                      | School<br>District<br>Province | -                                                          | q                        | q                        |

### 4 Year CRT (Subtest) Mark Trend 2007-2010

**Multiple Choice** 

School data with 5 or fewer students withheld for reasons of confidentiality.

Poetic

Informational

Rubric Results: Percentage of students performing at Level 3 and Above 2007-2010

School data with 5 or fewer students withheld for reasons of confidentiality.

O:\CRT10\4YRTREND\BARS\ELA09\_W.RPT

#128 - Long Island Academy, Beaumont

Grades: 5,7,9-10,12

#### Difference from Provincial Mean, 2007-10

Multiple Choice

School data with 5 or fewer students withheld for reasons of confidentiality.

Poetic

Informational