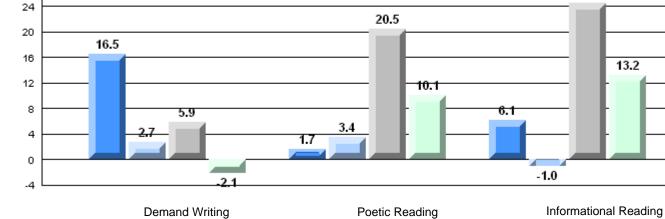

## Difference from Provincial Mean, 2007-10

District 3 - Nova Central

#204 - Lester Pearson Memorial High, Wesleyville

Grades: 7-12

| English Language Arts |                       | Number of Students : | 22       | <b></b> |              |              |
|-----------------------|-----------------------|----------------------|----------|---------|--------------|--------------|
| 3 3 3                 |                       |                      |          | Mark    | School<br>vs | School<br>vs |
| Multiple Choice       |                       |                      |          |         | District     | Province     |
| -                     |                       |                      | School   | 74.1    | q            | q            |
|                       | Poetic                |                      | District | 83.6    | _            | -            |
|                       |                       |                      | Province | 85.2    |              |              |
|                       |                       |                      | School   | 77.7    | р            | q            |
|                       | Informational         |                      | District | 76.1    | , î          | •            |
|                       |                       |                      | Province | 79.3    |              |              |
| Dubrico               |                       |                      | School   | 90.0    | р            | р            |
| <u>Rubrics</u>        | Demand Writing        |                      | District | 80.2    | 1            |              |
|                       |                       |                      | Province | 85.5    |              |              |
|                       |                       |                      | School   | 45.5    | q            | q            |
|                       | Poetic Reading        |                      | District | 63.6    |              | •            |
|                       |                       |                      | Province | 73.2    |              |              |
|                       |                       |                      | School   | 45.5    | q            | q            |
|                       | Informational Reading |                      | District | 63.8    |              |              |
|                       |                       |                      | Province | 70.2    |              |              |

4 Year CRT (Subtest) Mark Trend 2007-2010

**Multiple Choice** 

Poetic

Informational

O:\CRT10\4YRTREND\BARS\ELA09\_W.RPT

#204 - Lester Pearson Memorial High, Wesleyville

Grades: 7-12