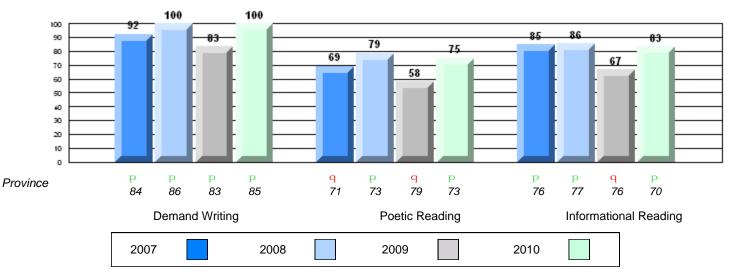

### 4 Year CRT (Subtest) Mark Trend 2007-2010

**Multiple Choice** 

Poetic

Informational

O:\CRT10\4YRTREND\BARS\ELA09\_W.RPT

#125 - Baie Verte Collegiate, Baie Verte

Grades: 7-12

Poetic

Informational