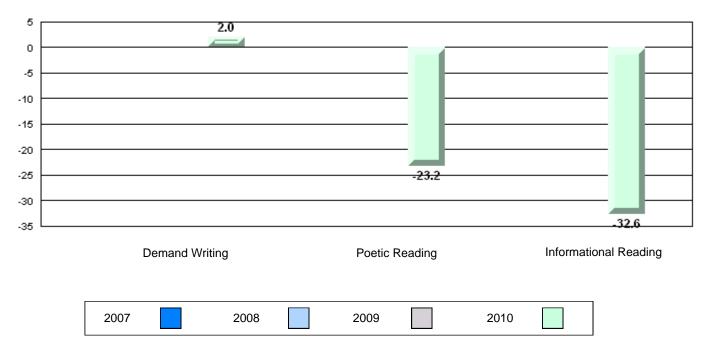

| istrict | 63.6 | 1            |              |
|                       |                       | Prov                 | vince   | 73.2 |              |              |
|                       |                       | So                   | chool   | 37.5 | q            | q            |
|                       | Informational Reading | Di                   | istrict | 63.8 |              |              |
|                       |                       | Prov                 | vince   | 70.2 |              |              |

### 4 Year CRT (Subtest) Mark Trend 2007-2010

**Multiple Choice** 



Poetic

Informational









#179 - Centreville Academy, Centreville-Wareham

Grades: K-9

### Difference from Provincial Mean, 2007-10





Poetic

### Difference from Provincial Mean, 2007-10





Grades: K-9

#183 - William Mercer Academy, Dover

| English Language Arts |                       | Number of Students : 16 | <b></b> |                          |                          |
|-----------------------|-----------------------|-------------------------|---------|--------------------------|--------------------------|
|                       |                       |                         | Mark    | School<br>vs<br>District | School<br>vs<br>Province |
| Multiple Choice       |                       |                         |         |                          |                          |
|                       |                       | School                  | 79.4    | q                        | q                        |
|                       | Poetic