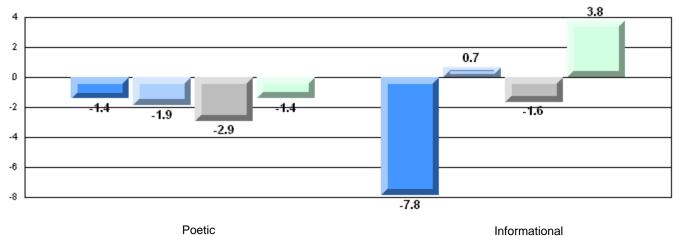

### 4 Year CRT (Subtest) Mark Trend 2007-2010

**Multiple Choice** 

Poetic

Informational

O:\CRT10\4YRTREND\BARS\ELA09\_W.RPT

#125 - Baie Verte Collegiate, Baie Verte

Grades: 7-12

Poetic

Informational