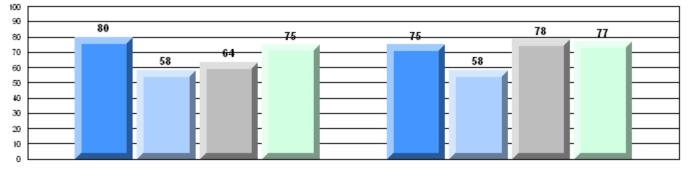

### 4 Year CRT (Subtest) Mark Trend 2007-2010

**Multiple Choice** 

School data with 5 or fewer students withheld for reasons of confidentiality.

Poetic

Informational

Rubric Results: Percentage of students performing at Level 3 and Above 2007-2010