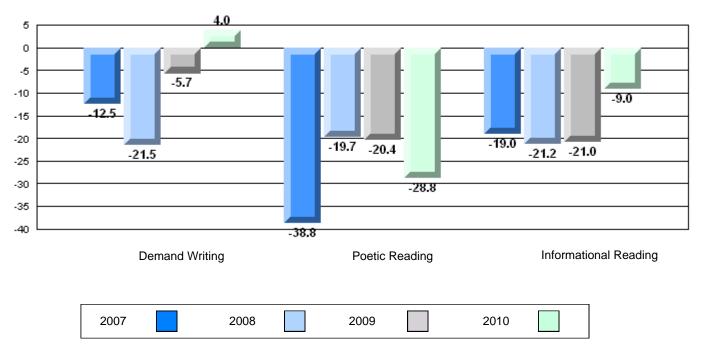

### 4 Year CRT (Subtest) Mark Trend 2007-2010

**Multiple Choice** 

School data with 5 or fewer students withheld for reasons of confidentiality.

Poetic

Informational

Rubric Results: Percentage of students performing at Level 3 and Above 2007-2010

School data with 5 or fewer students withheld for reasons of confidentiality.

O:\CRT10\4YRTREND\BARS\ELA09\_W.RPT

#128 - Long Island Academy, Beaumont

Grades: 5,7,9-10,12