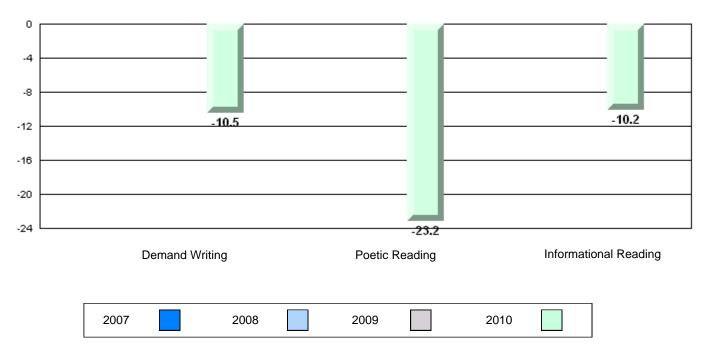

### 4 Year CRT (Subtest) Mark Trend 2007-2010

**Multiple Choice** 

Poetic

Informational

O:\CRT10\4YRTREND\BARS\ELA09\_W.RPT

#125 - Baie Verte Collegiate, Baie Verte

Grades: 7-12

Poetic

Informational