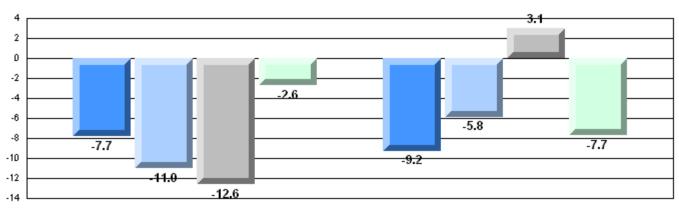

### 4 Year CRT (Subtest) Mark Trend 2007-2010

**Multiple Choice** 

Poetic

Informational

O:\CRT10\4YRTREND\BARS\ELA09\_W.RPT

#125 - Baie Verte Collegiate, Baie Verte

Grades: 7-12

Poetic

Informational