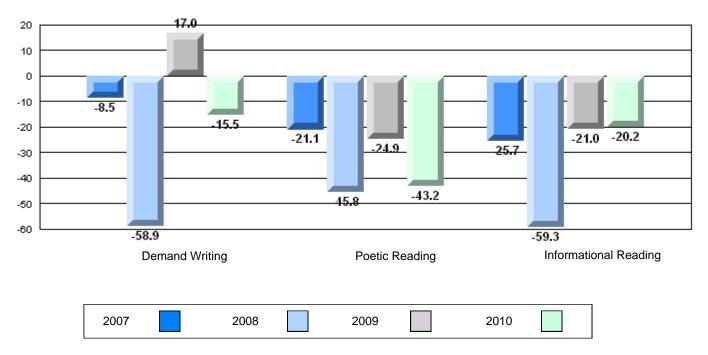

### 4 Year CRT (Subtest) Mark Trend 2007-2010

**Multiple Choice** 

Poetic

Informational

O:\CRT10\4YRTREND\BARS\ELA09\_W.RPT

2008

Difference from Provincial Mean, 2007-10

Rubric Results: Percentage of students performing at Level 3 and Above 2007-2010

2009

# Difference from Provincial Mean, 2007-10

**CRT School Results** Intermediate English Language Arts 2009-10

2007

#### 12/13/2010 2:25:55PM 120

2010

24.5

13.2

28

#163 - Point Learnington Academy, Point Learnington

Grades: K-12

Grades: K,2,4-5,7-10,12