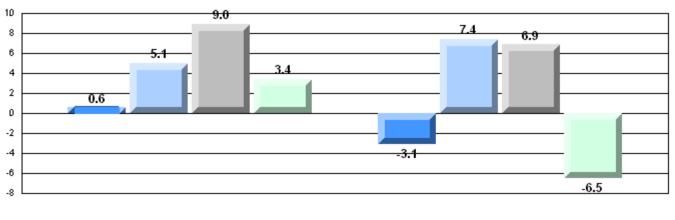

# Difference from Provincial Mean, 2007-10

**CRT School Results** Intermediate English Language Arts 2009-10

2007

#### 12/13/2010 2:25:55PM 120

2010

24.5

13.2

28

#163 - Point Learnington Academy, Point Learnington

Grades: K-12

Grades: K,2,4-5,7-10,12