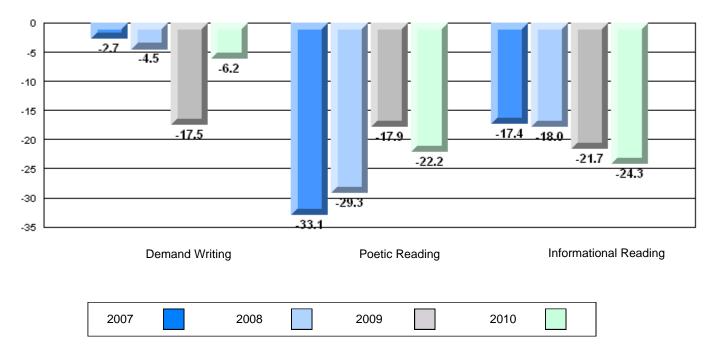

|
|                       |                       | Pro                  | ovince   | 73.2 |              |              |
|                       |                       | S                    | School   | 45.8 | q            | q            |
|                       | Informational Reading | C                    | District | 63.8 |              | •            |
|                       |                       | Pro                  | ovince   | 70.2 |              |              |

4 Year CRT (Subtest) Mark Trend 2007-2010

Multiple Choice



Poetic

Informational





O:\CRT10\4YRTREND\BARS\ELA09\_W.RPT



#132 - Botwood Collegiate, Botwood

Grades: 7-12

### Difference from Provincial Mean, 2007-10

Multiple Choice



Poetic

Informational

## Difference from Provincial Mean, 2007-10





#149 - King Academy, Harbour Breton

Grades: 7-12

| English Languag | je Arts               | Number of Students : 22 |      |              |              |
|-----------------|-----------------------|-------------------------|------|--------------|--------------|
|                 |                       |                         | Mark | School<br>vs | School<br>vs |
| Multiple Choice |                       |                         |      | District     | Province     |
|                 |                       | School                  | 86.0 | р            | р            |
|                 | Poetic                | District                | 83.6 |              | Î            |
|                 |                       | Province                | 85.2 |              |