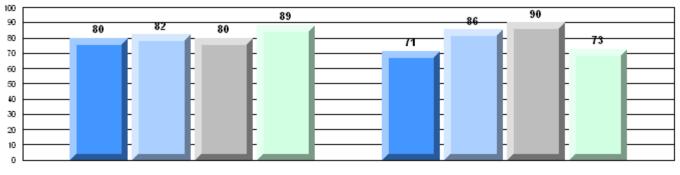

# Intermediate English Language Arts

District 3 - Nova Central

#413 - Holy Cross School Complex, Eastport

Grades: K-12

| English Languag | ie Arts               | Number of Students: 7 | r     |              |              |
|-----------------|-----------------------|-----------------------|-------|--------------|--------------|
|                 |                       |                       | Mark  | School<br>vs | School<br>vs |
| Multiple Choice |                       |                       |       | District     | Province     |
|                 |                       | School                | 88.6  | р            | р            |
|                 | Poetic                | District              | 83.6  |              | Î            |
|                 |                       | Province              | 85.2  |              |              |
|                 |                       | School                | 72.9  | q            | q            |
|                 | Informational         | District              | 76.1  | 1            | 1            |
|                 |                       | Province              | 79.3  |              |              |
| Dubrico         |                       | School                | 85.7  | р            | р            |
| <u>Rubrics</u>  | Demand Writing        | District              | 80.2  |              |              |
|                 |                       | Province              | 85.5  |              |              |
|                 |                       | School                | 100.0 | р            | р            |
|                 | Poetic Reading        | District              | 63.6  |              |              |
|                 |                       | Province              | 73.2  |              |              |
|                 |                       | School                | 71.4  | р            | р            |
|                 | Informational Reading | District              | 63.8  |              |              |
|                 |                       | Province              | 70.2  |              |              |