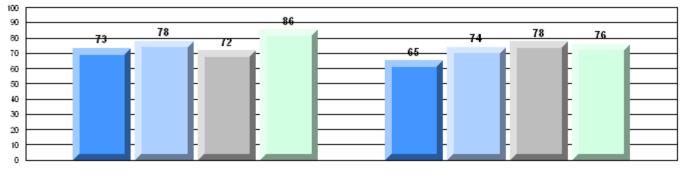

### 4 Year CRT (Subtest) Mark Trend 2007-2010

**Multiple Choice** 

School data with 5 or fewer students withheld for reasons of confidentiality.

Poetic

Informational

Rubric Results: Percentage of students performing at Level 3 and Above 2007-2010