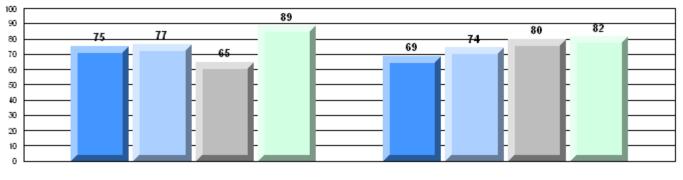

#132 - Botwood Collegiate, Botwood

Grades: 7-12

| English Language Arts |                       | Number of Students : | 54       |      |              |              |
|-----------------------|-----------------------|----------------------|----------|------|--------------|--------------|
| 5 5 5                 |                       |                      |          | Mark | School<br>vs | School<br>vs |
| Multiple Choice       |                       |                      |          |      | District     | Province     |
| - ·                   |                       | S                    | School   | 77.4 | q            | q            |
|                       | Poetic                | C                    | District | 83.6 |              | •            |
|                       |                       | Pro                  | ovince   | 85.2 |              |              |
|                       |                       | S                    | School   | 69.2 | q            | q            |
|                       | Informational         | C                    | District | 76.1 | 1            |              |
|                       |                       | Pro                  | ovince   | 79.3 |              |              |
| Dubrice               |                       | S                    | School   | 79.3 | q            | q            |
| <u>Rubrics</u>        | Demand Writing        | C                    | District | 80.2 | 1            | 1            |
|                       |                       | Pro                  | ovince   | 85.5 |              |              |
|                       |                       | S                    | School   | 51.0 | q            | q            |
|                       | Poetic Reading        | C                    | District | 63.6 | 1            | 1            |
|                       |                       | Pro                  | ovince   | 73.2 |              |              |
|                       |                       | S                    | School   | 45.8 | q            | q            |
|                       | Informational Reading | C                    | District | 63.8 |              | •            |
|                       |                       | Pro                  | ovince   | 70.2 |              |              |