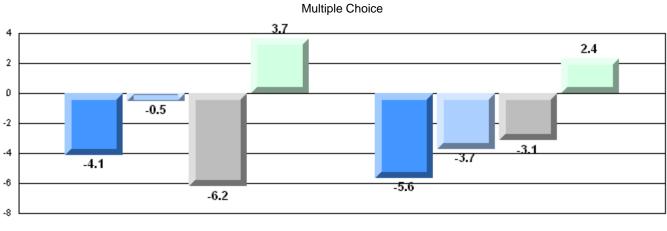

### 4 Year CRT (Subtest) Mark Trend 2007-2010

**Multiple Choice** 

Poetic

Informational

O:\CRT10\4YRTREND\BARS\ELA09\_W.RPT

#125 - Baie Verte Collegiate, Baie Verte

Grades: 7-12

Poetic

Informational