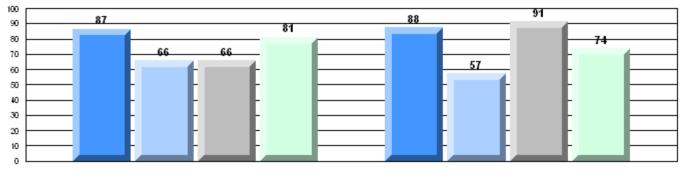

### 4 Year CRT (Subtest) Mark Trend 2007-2010

**Multiple Choice** 

Poetic

Informational

O:\CRT10\4YRTREND\BARS\ELA09\_W.RPT

2008

Difference from Provincial Mean, 2007-10

Rubric Results: Percentage of students performing at Level 3 and Above 2007-2010

#### 12/13/2010 2:25:55PM 120

2010

24.5

13.2

28

#163 - Point Learnington Academy, Point Learnington

Grades: K-12

Grades: K,2,4-5,7-10,12