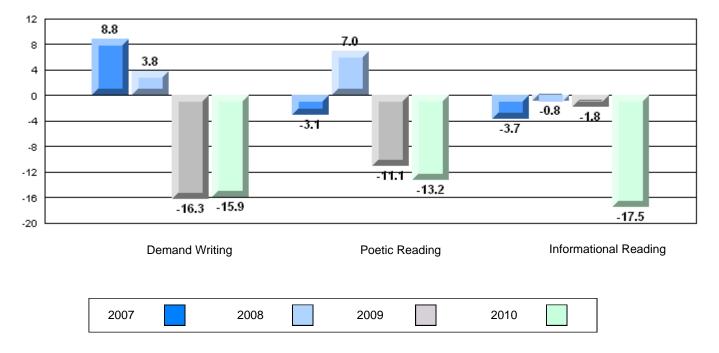

### 4 Year CRT (Subtest) Mark Trend 2007-2010

**Multiple Choice** 

Poetic

Informational

O:\CRT10\4YRTREND\BARS\ELA09\_W.RPT

#125 - Baie Verte Collegiate, Baie Verte

Grades: 7-12

Poetic

Informational