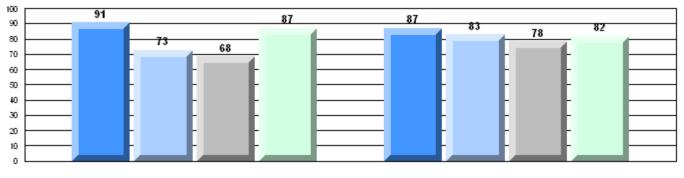

CRT School Results Intermediate English Language Arts 2009-10

#125 - Baie Verte Collegiate, Baie Verte

Grades: 7-12

| English Languag | e Arts                | Number of Students: 39 |      |              |              |  |
|-----------------|-----------------------|------------------------|------|--------------|--------------|--|
| 5 5 5           |                       |                        | Mark | School<br>vs | School<br>vs |  |
| Multiple Choice |                       |                        |      | District     | Province     |  |
|                 |                       | School                 | 84.9 | р            | q            |  |
|                 | Poetic                | District               | 83.6 | Î            | •            |  |
|                 |                       | Province               | 85.2 |              |              |  |
|                 |                       | School                 | 74.4 | q            | q            |  |
|                 | Informational         | District               | 76.1 |              | •            |  |
|                 |                       | Province               | 79.3 |              |              |  |
| Dubrico         |                       | School                 | 92.3 | р            | р            |  |
| <u>Rubrics</u>  | Demand Writing        | District               | 80.2 |              |              |  |
|                 |                       | Province               | 85.5 |              |              |  |
|                 |                       | School                 | 82.1 | р            | р            |  |
|                 | Poetic Reading        | District               | 63.6 |              |              |  |
|                 |                       | Province               | 73.2 |              |              |  |
|                 |                       | School                 | 82.0 | р            | р            |  |
|                 | Informational Reading | District               | 63.8 |              |              |  |
|                 |                       | Province               | 70.2 |              |              |  |