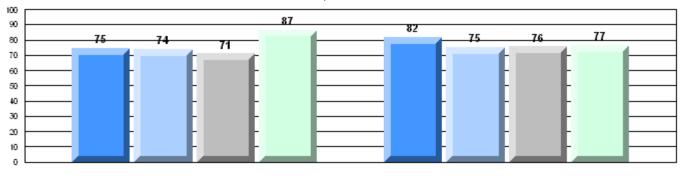

CRT School Results Intermediate English Language Arts 2009-10

#125 - Baie Verte Collegiate, Baie Verte

Grades: 7-12

| English Languag | e Arts                | Number of Students: 39 |      |              |              |  |
|-----------------|-----------------------|------------------------|------|--------------|--------------|--|
| 5 5 5           |                       |                        | Mark | School<br>vs | School<br>vs |  |
| Multiple Choice |                       |                        |      | District     | Province     |  |
|                 |                       | School                 | 84.9 | р            | q            |  |
|                 | Poetic                | District               | 83.6 | Î            | •            |  |
|                 |                       | Province               | 85.2 |              |              |  |
|                 |                       | School                 | 74.4 | q            | q            |  |
|                 | Informational         | District               | 76.1 |              | •            |  |
|                 |                       | Province               | 79.3 |              |              |  |
| Dubrico         |                       | School                 | 92.3 | р            | р            |  |
| <u>Rubrics</u>  | Demand Writing        | District               | 80.2 |              |              |  |
|                 |                       | Province               | 85.5 |              |              |  |
|                 |                       | School                 | 82.1 | р            | р            |  |
|                 | Poetic Reading        | District               | 63.6 |              |              |  |
|                 |                       | Province               | 73.2 |              |              |  |
|                 |                       | School                 | 82.0 | р            | р            |  |
|                 | Informational Reading | District               | 63.8 |              |              |  |
|                 |                       | Province               | 70.2 |              |              |  |