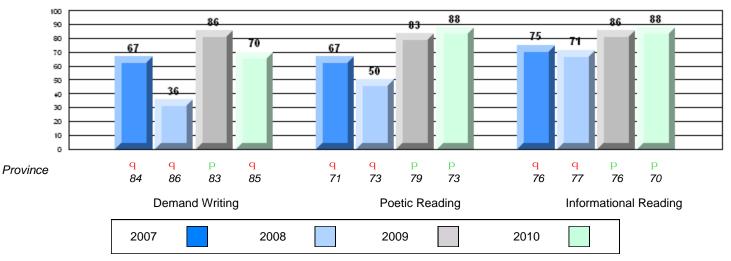

# Difference from Provincial Mean, 2007-10

#194 - Gill Memorial Academy, Musgrave Harbour

Grades: K-12

| English Language Arts |                         | Number of Students: 10 |      |                |                |
|-----------------------|-------------------------|------------------------|------|----------------|----------------|
|                       |                         |                        | Mark | School         | School         |
|                       |                         |                        |      | vs<br>District | vs<br>Province |
| Multiple Choice       |                         |                        |      | District       | 1 TOVINCE      |
|                       |                         | School                 | 81.3 | q              | q              |
|                       | Poetic                  | District               | 83.6 |                | _              |
|                       |                         | Province               | 85.2 |                |                |
|                       |                         | School                 | 73.8 | _              |                |
|                       | Informational           | District               | 73.8 | q              | q              |
|                       | Informational           | Province               | 70.1 |                |                |
|                       |                         |                        | 75.5 |                |                |
| <u>Rubrics</u>        |                         | School                 | 70.0 | q              | q              |
| RUDIICS               | Demand Writing          | District               | 80.2 |                | •              |
|                       |                         | Province               | 85.5 |                |                |
|                       |                         | School                 | 87.5 | D              | D              |
|                       | Poetic Reading          | District               | 63.6 | р              | Р              |
|                       | -                       | Province               | 73.2 |                |                |
|                       |                         |                        |      |                |                |
|                       | Informational Dec. Pro- | School                 | 87.5 | р              | Р              |
|                       | Informational Reading   | District               | 63.8 |                |                |
|                       |                         | Province               | 70.2 |                |                |

## 4 Year CRT (Subtest) Mark Trend 2007-2010

**Multiple Choice** 

Poetic

Informational

Grades: K-12

Poetic

Informational