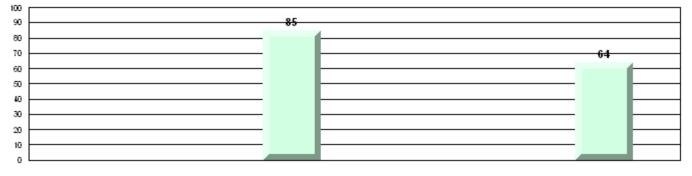

## Difference from Provincial Mean, 2007-10

#149 - King Academy, Harbour Breton

Grades: 7-12

| English Languag | je Arts               | Number of Students : 22 |      |              |              |
|-----------------|-----------------------|-------------------------|------|--------------|--------------|
|                 |                       |                         | Mark | School<br>vs | School<br>vs |
| Multiple Choice |                       |                         |      | District     | Province     |
|                 |                       | School                  | 86.0 | р            | р            |
|                 | Poetic                | District                | 83.6 |              | Î            |
|                 |                       | Province                | 85.2 |              |              |
|                 |                       | School                  | 79.0 | р            | q            |
|                 | Informational         | District                | 76.1 |              | •            |
|                 |                       | Province                | 79.3 |              |              |
| Dubrico         |                       | School                  | 81.8 | р            | q            |
| <u>Rubrics</u>  | Demand Writing        | District                | 80.2 |              | *            |
|                 |                       | Province                | 85.5 |              |              |
|                 |                       | School                  | 73.7 | р            | р            |
|                 | Poetic Reading        | District                | 63.6 |              | <b>^</b>     |
|                 |                       | Province                | 73.2 |              |              |
|                 |                       | School                  | 68.4 | р            | q            |
|                 | Informational Reading | District                | 63.8 |              |              |
|                 |                       | Province                | 70.2 |              |              |