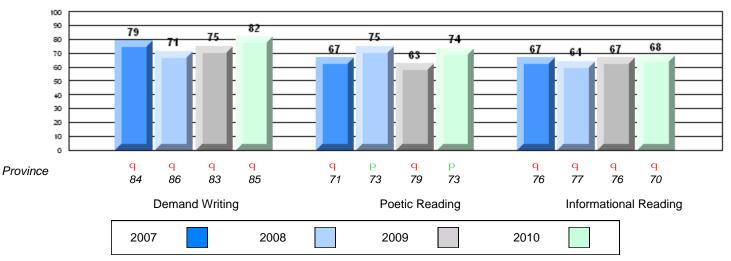

### 4 Year CRT (Subtest) Mark Trend 2007-2010

**Multiple Choice** 

School data with 5 or fewer students withheld for reasons of confidentiality.

Poetic

Informational

Rubric Results: Percentage of students performing at Level 3 and Above 2007-2010

#### Difference from Provincial Mean, 2007-10

Multiple Choice

School data with 5 or fewer students withheld for reasons of confidentiality.

Poetic

Informational