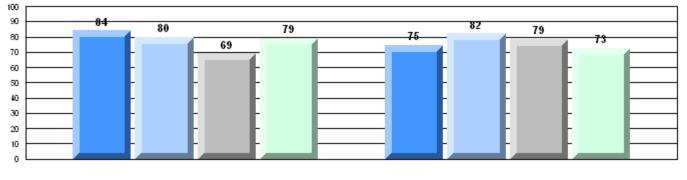

CRT School Results Intermediate English Language Arts 2009-10

#125 - Baie Verte Collegiate, Baie Verte

Grades: 7-12

| English Languag | e Arts                | Number of Students: 39 |      |              |              |  |
|-----------------|-----------------------|------------------------|------|--------------|--------------|--|
| 5 5 5           |                       |                        | Mark | School<br>vs | School<br>vs |  |
| Multiple Choice |                       |                        |      | District     | Province     |  |
|                 |                       | School                 | 84.9 | р            | q            |  |
|                 | Poetic                | District               | 83.6 | Î            | •            |  |
|                 |                       | Province               | 85.2 |              |              |  |
|                 |                       | School                 | 74.4 | q            | q            |  |
|                 | Informational         | District               | 76.1 |              | •            |  |
|                 |                       | Province               | 79.3 |              |              |  |
| Dubrico         |                       | School                 | 92.3 | р            | р            |  |
| <u>Rubrics</u>  | Demand Writing        | District               | 80.2 |              |              |  |
|                 |                       | Province               | 85.5 |              |              |  |
|                 |                       | School                 | 82.1 | р            | р            |  |
|                 | Poetic Reading        | District               | 63.6 |              |              |  |
|                 |                       | Province               | 73.2 |              |              |  |
|                 |                       | School                 | 82.0 | р            | р            |  |
|                 | Informational Reading | District               | 63.8 |              |              |  |
|                 |                       | Province               | 70.2 |              |              |  |

### 4 Year CRT (Subtest) Mark Trend 2007-2010

**Multiple Choice** 

Poetic

Informational

O:\CRT10\4YRTREND\BARS\ELA09\_W.RPT

#125 - Baie Verte Collegiate, Baie Verte

Grades: 7-12

Poetic

Informational