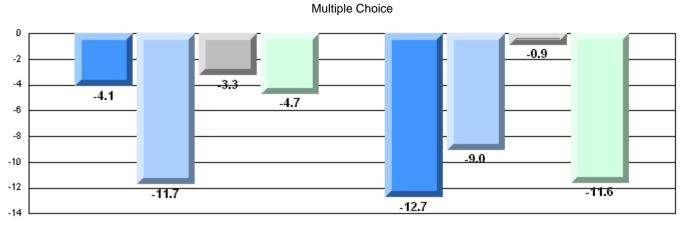

CRT School Results Intermediate English Language Arts 2009-10

#125 - Baie Verte Collegiate, Baie Verte

Grades: 7-12

| English Languag | e Arts                | Number of Students: 39 |      |              |              |  |
|-----------------|-----------------------|------------------------|------|--------------|--------------|--|
| 5 5 5           |                       |                        | Mark | School<br>vs | School<br>vs |  |
| Multiple Choice |                       |                        |      | District     | Province     |  |
|                 |                       | School                 | 84.9 | р            | q            |  |
|                 | Poetic                | District               | 83.6 | Î            | •            |  |
|                 |                       | Province               | 85.2 |              |              |  |
|                 |                       | School                 | 74.4 | q            | q            |  |
|                 | Informational         | District               | 76.1 |              | •            |  |
|                 |                       | Province               | 79.3 |              |              |  |
| Dubrico         |                       | School                 | 92.3 | р            | р            |  |
| <u>Rubrics</u>  | Demand Writing        | District               | 80.2 |              |              |  |
|                 |                       | Province               | 85.5 |              |              |  |
|                 |                       | School                 | 82.1 | р            | р            |  |
|                 | Poetic Reading        | District               | 63.6 |              |              |  |
|                 |                       | Province               | 73.2 |              |              |  |
|                 |                       | School                 | 82.0 | р            | р            |  |
|                 | Informational Reading | District               | 63.8 |              |              |  |
|                 |                       | Province               | 70.2 |              |              |  |

### 4 Year CRT (Subtest) Mark Trend 2007-2010

**Multiple Choice** 

Poetic

Informational

O:\CRT10\4YRTREND\BARS\ELA09\_W.RPT

#125 - Baie Verte Collegiate, Baie Verte

Grades: 7-12

Poetic

Informational