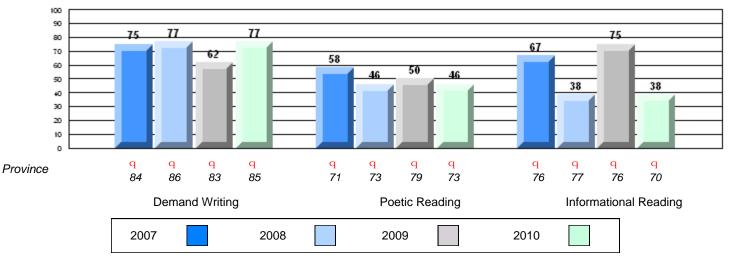

CRT School Results Intermediate English Language Arts 2009-10

#125 - Baie Verte Collegiate, Baie Verte

Grades: 7-12

| English Languag | e Arts                | Number of Students: 39 |      |              |              |  |
|-----------------|-----------------------|------------------------|------|--------------|--------------|--|
| 5 5 5           |                       |                        | Mark | School<br>vs | School<br>vs |  |
| Multiple Choice |                       |                        |      | District     | Province     |  |
|                 |                       | School                 | 84.9 | р            | q            |  |
|                 | Poetic                | District               | 83.6 | Î            | •            |  |
|                 |                       | Province               | 85.2 |              |              |  |
|                 |                       | School                 | 74.4 | q            | q            |  |
|                 | Informational         | District               | 76.1 |              | •            |  |
|                 |                       | Province               | 79.3 |              |              |  |
| Dubrico         |                       | School                 | 92.3 | р            | р            |  |
| <u>Rubrics</u>  | Demand Writing        | District               | 80.2 |              |              |  |
|                 |                       | Province               | 85.5 |              |              |  |
|                 |                       | School                 | 82.1 | р            | р            |  |
|                 | Poetic Reading        | District               | 63.6 |              |              |  |
|                 |                       | Province               | 73.2 |              |              |  |
|                 |                       | School                 | 82.0 | р            | р            |  |
|                 | Informational Reading | District               | 63.8 |              |              |  |
|                 |                       | Province               | 70.2 |              |              |  |