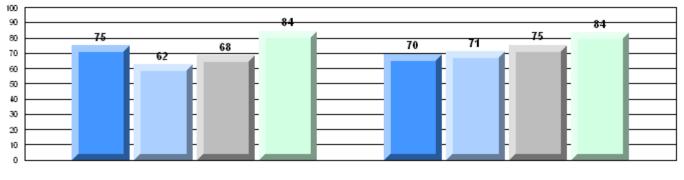

CRT School Results Intermediate English Language Arts 2009-10

#125 - Baie Verte Collegiate, Baie Verte

Grades: 7-12

| English Languag | e Arts                | Number of Students: 39 |      |              |              |  |
|-----------------|-----------------------|------------------------|------|--------------|--------------|--|
| 5 5 5           |                       |                        | Mark | School<br>vs | School<br>vs |  |
| Multiple Choice |                       |                        |      | District     | Province     |  |
|                 |                       | School                 | 84.9 | р            | q            |  |
|                 | Poetic                | District               | 83.6 | Î            | •            |  |
|                 |                       | Province               | 85.2 |              |              |  |
|                 |                       | School                 | 74.4 | q            | q            |  |
|                 | Informational         | District               | 76.1 |              | •            |  |
|                 |                       | Province               | 79.3 |              |              |  |
| Dubrico         |                       | School                 | 92.3 | р            | р            |  |
| <u>Rubrics</u>  | Demand Writing        | District               | 80.2 |              |              |  |
|                 |                       | Province               | 85.5 |              |              |  |
|                 |                       | School                 | 82.1 | р            | р            |  |
|                 | Poetic Reading        | District               | 63.6 |              |              |  |
|                 |                       | Province               | 73.2 |              |              |  |
|                 |                       | School                 | 82.0 | р            | р            |  |
|                 | Informational Reading | District               | 63.8 |              |              |  |
|                 |                       | Province               | 70.2 |              |              |  |