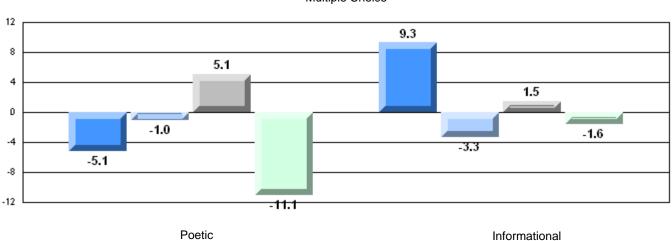

### 4 Year CRT (Subtest) Mark Trend 2007-2010

**Multiple Choice** 

Poetic

Informational

O:\CRT10\4YRTREND\BARS\ELA09\_W.RPT

#125 - Baie Verte Collegiate, Baie Verte

Grades: 7-12

Poetic

Informational