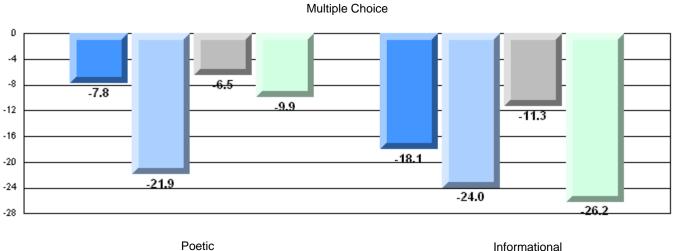

### 4 Year CRT (Subtest) Mark Trend 2007-2010

**Multiple Choice** 

Poetic

Informational

O:\CRT10\4YRTREND\BARS\ELA09\_W.RPT

#125 - Baie Verte Collegiate, Baie Verte

Grades: 7-12

Poetic

Informational