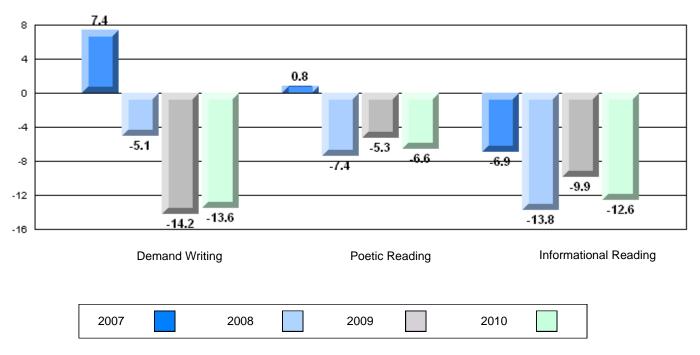

# Difference from Provincial Mean, 2007-10

**CRT School Results** Intermediate English Language Arts 2009-10

2007

#### 12/13/2010 2:25:55PM 120

2010

24.5

13.2

28

#163 - Point Learnington Academy, Point Learnington

Grades: K-12

Grades: K,2,4-5,7-10,12