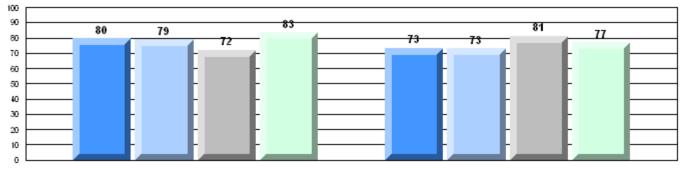

CRT School Results Intermediate English Language Arts 2009-10

#125 - Baie Verte Collegiate, Baie Verte

Grades: 7-12

| English Languag | e Arts                | Number of Students: 39 |      |              |              |  |
|-----------------|-----------------------|------------------------|------|--------------|--------------|--|
| 5 5 5           |                       |                        | Mark | School<br>vs | School<br>vs |  |
| Multiple Choice |                       |                        |      | District     | Province     |  |
|                 |                       | School                 | 84.9 | р            | q            |  |
|                 | Poetic                | District               | 83.6 | Î            | •            |  |
|                 |                       | Province               | 85.2 |              |              |  |
|                 |                       | School                 | 74.4 | q            | q            |  |
|                 | Informational         | District               | 76.1 |              | •            |  |
|                 |                       | Province               | 79.3 |              |              |  |
| Dubrico         |                       | School                 | 92.3 | р            | р            |  |
| <u>Rubrics</u>  | Demand Writing        | District               | 80.2 |              |              |  |
|                 |                       | Province               | 85.5 |              |              |  |
|                 |                       | School                 | 82.1 | р            | р            |  |
|                 | Poetic Reading        | District               | 63.6 |              |              |  |
|                 |                       | Province               | 73.2 |              |              |  |
|                 |                       | School                 | 82.0 | р            | р            |  |
|                 | Informational Reading | District               | 63.8 |              |              |  |
|                 |                       | Province               | 70.2 |              |              |  |