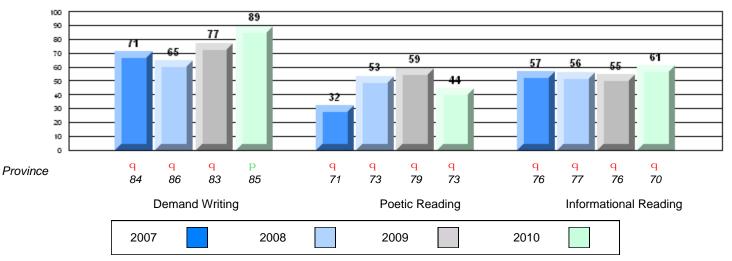

CRT School Results Intermediate English Language Arts 2009-10

#125 - Baie Verte Collegiate, Baie Verte

Grades: 7-12

| English Languag | e Arts                | Number of Students: 39 |      |              |              |  |
|-----------------|-----------------------|------------------------|------|--------------|--------------|--|
| 5 5 5           |                       |                        | Mark | School<br>vs | School<br>vs |  |
| Multiple Choice |                       |                        |      | District     | Province     |  |
|                 |                       | School                 | 84.9 | р            | q            |  |
|                 | Poetic                | District               | 83.6 | Î            | •            |  |
|                 |                       | Province               | 85.2 |              |              |  |
|                 |                       | School                 | 74.4 | q            | q            |  |
|                 | Informational         | District               | 76.1 |              | •            |  |
|                 |                       | Province               | 79.3 |              |              |  |
| Dubrico         |                       | School                 | 92.3 | р            | р            |  |
| <u>Rubrics</u>  | Demand Writing        | District               | 80.2 |              |              |  |
|                 |                       | Province               | 85.5 |              |              |  |
|                 |                       | School                 | 82.1 | р            | р            |  |
|                 | Poetic Reading        | District               | 63.6 |              |              |  |
|                 |                       | Province               | 73.2 |              |              |  |
|                 |                       | School                 | 82.0 | р            | р            |  |
|                 | Informational Reading | District               | 63.8 |              |              |  |
|                 |                       | Province               | 70.2 |              |              |  |