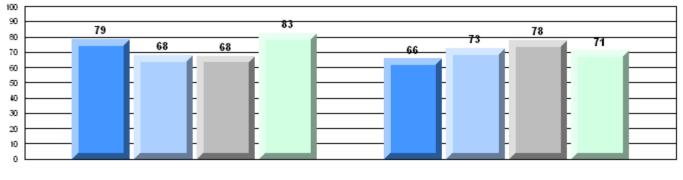

### Rubric Results: Percentage of students performing at Level 3 and Above 2007-2010

School data with 5 or fewer students withheld for reasons of confidentiality.

O:\CRT10\4YRTREND\BARS\ELA09\_W.RPT

#151 - John Watkins Academy, Hermitage

### Rubric Results: Percentage of students performing at Level 3 and Above 2007-2010

School data with 5 or fewer students withheld for reasons of confidentiality.

O:\CRT10\4YRTREND\BARS\ELA09\_W.RPT

#157 - St. Peter's AG, McCallum

### Rubric Results: Percentage of students performing at Level 3 and Above 2007-2010

School data with 5 or fewer students withheld for reasons of confidentiality.

#165 - St. Stephen's AG, Rencontre East

## Rubric Results: Percentage of students performing at Level 3 and Above 2007-2010

School data with 5 or fewer students withheld for reasons of confidentiality.

O:\CRT10\4YRTREND\BARS\ELA09\_W.RPT

#196 - St. Gabriel's AG, St. Brendan's

## Rubric Results: Percentage of students performing at Level 3 and Above 2007-2010

School data with 5 or fewer students withheld for reasons of confidentiality.

#405 - Cottrell's Cove Academy, Cottrell's Cove