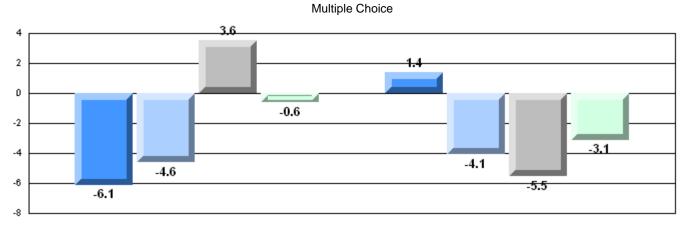

## Difference from Provincial Mean, 2007-10

District 3 - Nova Central

#204 - Lester Pearson Memorial High, Wesleyville

Grades: 7-12

| English Language Arts |                       | Number of Students : | 22       | <b></b> |              |              |
|-----------------------|-----------------------|----------------------|----------|---------|--------------|--------------|
| 3 3 3                 |                       |                      |          | Mark    | School<br>vs | School<br>vs |
| Multiple Choice       |                       |                      |          |         | District     | Province     |
| -                     |                       |                      | School   | 74.1    | q            | q            |
|                       | Poetic                |                      | District | 83.6    | _            | -            |
|                       |                       |                      | Province | 85.2    |              |              |
|                       |                       |                      | School   | 77.7    | р            | q            |
|                       | Informational         |                      | District | 76.1    | , î          | •            |
|                       |                       |                      | Province | 79.3    |              |              |
| Dubrico               |                       |                      | School   | 90.0    | р            | р            |
| <u>Rubrics</u>        | Demand Writing        |                      | District | 80.2    | 1            |              |
|                       |                       |                      | Province | 85.5    |              |              |
|                       |                       |                      | School   | 45.5    | q            | q            |
|                       | Poetic Reading        |                      | District | 63.6    |              | •            |
|                       |                       |                      | Province | 73.2    |              |              |
|                       |                       |                      | School   | 45.5    | q            | q            |
|                       | Informational Reading |                      | District | 63.8    |              |              |
|                       |                       |                      | Province | 70.2    |              |              |

# Difference from Provincial Mean, 2007-10

Multiple Choice

## Difference from Provincial Mean, 2007-10

CRT School Results Intermediate English Language Arts 2009-10

#206 - Riverwood Academy, Wing's Point

Grades: K-12

| English Language Arts |                       | Number of Students : 19 |      |              |              |
|-----------------------|-----------------------|-------------------------|------|--------------|--------------|
|                       |                       |                         | Mark | School<br>vs | School<br>vs |
| Multiple Choice       |                       |                         |      | District     | Province     |
|                       |                       | School                  | 75.3 | q            | q            |
|                       | Poetic                | District                | 83.6 | Î            | Î            |
|                       |                       | Province                | 85.2 |              |              |
|                       |                       | School                  | 53.2 | q            | q            |
|                       | Informational         | District                | 76.1 | 1            | *            |
|                       |                       | Province                | 79.3 |              |              |
| Dubrice               |                       | School                  | 89.5 | р            | р            |
| <u>Rubrics</u>        | Demand Writing        | District                | 80.2 | 1            | *            |
|                       |                       | Province                | 85.5 |              |              |
|                       |                       | School                  | 44.4 | q            | q            |
|                       | Poetic Reading        | District                | 63.6 | 1            | -1           |
|                       |                       | Province                | 73.2 |              |              |
|                       |                       | School                  | 61.1 | q            | q            |
|                       | Informational Reading | District                | 63.8 | Î            | -            |
|                       |                       | Province                | 70.2 |              |              |