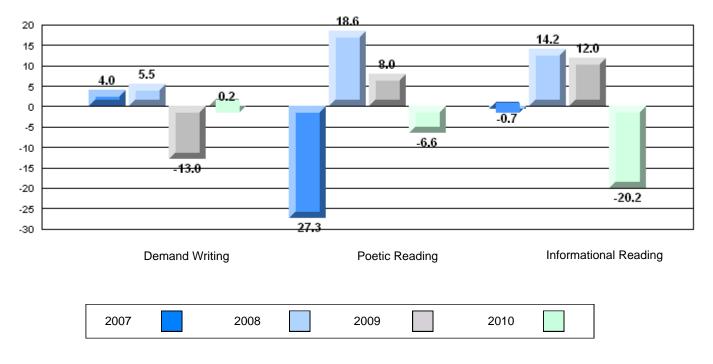

# Difference from Provincial Mean, 2007-10

#128 - Long Island Academy, Beaumont

Grades: 5,7,9-10,12

| English Language Arts  |                       | Number of Students : | 2                              |                                                            |                          |                          |
|------------------------|-----------------------|----------------------|--------------------------------|------------------------------------------------------------|--------------------------|--------------------------|
|                        |                       |                      |                                | Mark                                                       | School<br>vs<br>District | School<br>vs<br>Province |
| <u>Multiple Choice</u> | Poetic                |                      | School<br>District<br>Province | School data<br>with 5 or fewer<br>students<br>withheld for | р                        | р                        |
|                        | Informational         |                      | School<br>District<br>Province | reasons of confidentiality.                                | q                        | q                        |
| <u>Rubrics</u>         | Demand Writing        |                      | School<br>District<br>Province |                                                            | р                        | р                        |
|                        | Poetic Reading        |                      | School<br>District<br>Province |                                                            | q                        | q                        |
|                        | Informational Reading |                      | School<br>District<br>Province | -                                                          | q                        | q                        |

### 4 Year CRT (Subtest) Mark Trend 2007-2010

**Multiple Choice** 

School data with 5 or fewer students withheld for reasons of confidentiality.

Poetic

Informational

Rubric Results: Percentage of students performing at Level 3 and Above 2007-2010

School data with 5 or fewer students withheld for reasons of confidentiality.

O:\CRT10\4YRTREND\BARS\ELA09\_W.RPT

#128 - Long Island Academy, Beaumont

Grades: 5,7,9-10,12