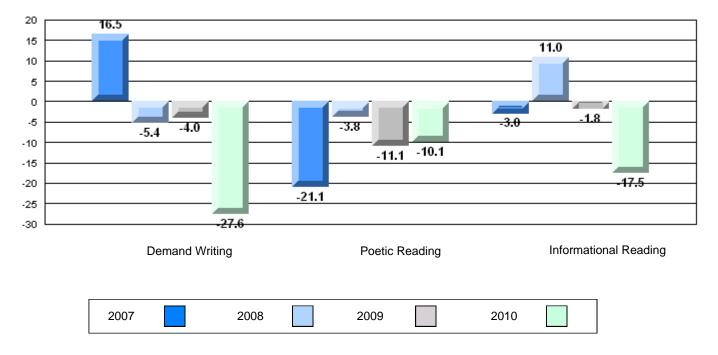

### 4 Year CRT (Subtest) Mark Trend 2007-2010

**Multiple Choice** 

Poetic

Informational

O:\CRT10\4YRTREND\BARS\ELA09\_W.RPT

#158 - MSB Regional Academy, Middle Arm

Grades: K-12

Difference from Provincial Mean, 2007-10

Poetic

Informational

# Difference from Provincial Mean, 2007-10