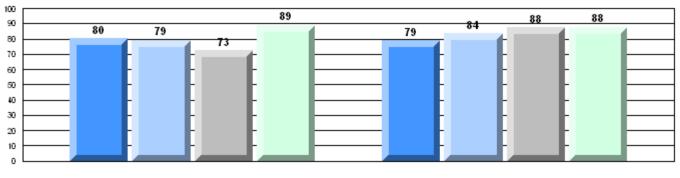

### 4 Year CRT (Subtest) Mark Trend 2007-2010

**Multiple Choice** 

School data with 5 or fewer students withheld for reasons of confidentiality.

Poetic

Informational

Rubric Results: Percentage of students performing at Level 3 and Above 2007-2010