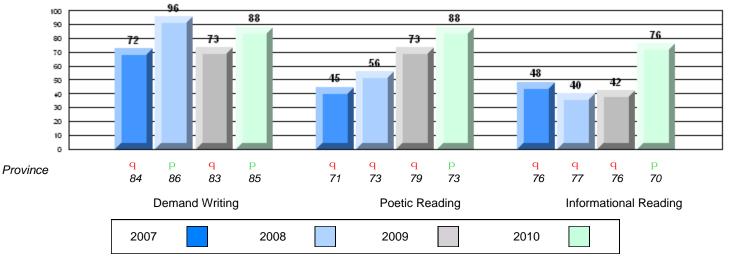

# Difference from Provincial Mean, 2007-10

#128 - Long Island Academy, Beaumont

Grades: 5,7,9-10,12

| English Language Arts  |                       | Number of Students : | 2                              |                                                            |                          |                          |
|------------------------|-----------------------|----------------------|--------------------------------|------------------------------------------------------------|--------------------------|--------------------------|
|                        |                       |                      |                                | Mark                                                       | School<br>vs<br>District | School<br>vs<br>Province |
| <u>Multiple Choice</u> | Poetic                |                      | School<br>District<br>Province | School data<br>with 5 or fewer<br>students<br>withheld for | р                        | р                        |
|                        | Informational         |                      | School<br>District<br>Province | reasons of confidentiality.                                | q                        | q                        |
| <u>Rubrics</u>         | Demand Writing        |                      | School<br>District<br>Province |                                                            | р                        | р                        |
|                        | Poetic Reading        |                      | School<br>District<br>Province |                                                            | q                        | q                        |
|                        | Informational Reading |                      | School<br>District<br>Province | -                                                          | q                        | q                        |