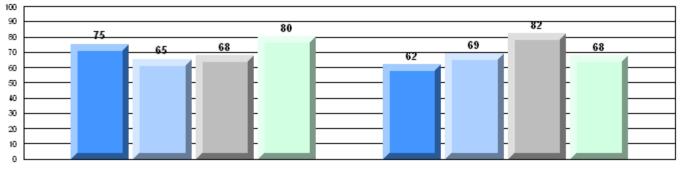

CRT School Results Intermediate English Language Arts 2009-10

#125 - Baie Verte Collegiate, Baie Verte

Grades: 7-12

| English Languag | e Arts                | Number of Students: 39 |      |              |              |  |
|-----------------|-----------------------|------------------------|------|--------------|--------------|--|
| 5 5 5           |                       |                        | Mark | School<br>vs | School<br>vs |  |
| Multiple Choice |                       |                        |      | District     | Province     |  |
|                 |                       | School                 | 84.9 | р            | q            |  |
|                 | Poetic                | District               | 83.6 | Î            | •            |  |
|                 |                       | Province               | 85.2 |              |              |  |
|                 |                       | School                 | 74.4 | q            | q            |  |
|                 | Informational         | District               | 76.1 |              | •            |  |
|                 |                       | Province               | 79.3 |              |              |  |
| Dubrico         |                       | School                 | 92.3 | р            | р            |  |
| <u>Rubrics</u>  | Demand Writing        | District               | 80.2 |              |              |  |
|                 |                       | Province               | 85.5 |              |              |  |
|                 |                       | School                 | 82.1 | р            | р            |  |
|                 | Poetic Reading        | District               | 63.6 |              |              |  |
|                 |                       | Province               | 73.2 |              |              |  |
|                 |                       | School                 | 82.0 | р            | р            |  |
|                 | Informational Reading | District               | 63.8 |              |              |  |
|                 |                       | Province               | 70.2 |              |              |  |

### 4 Year CRT (Subtest) Mark Trend 2007-2010

**Multiple Choice** 

Poetic

Informational

O:\CRT10\4YRTREND\BARS\ELA09\_W.RPT

#125 - Baie Verte Collegiate, Baie Verte

Grades: 7-12

Poetic

Informational