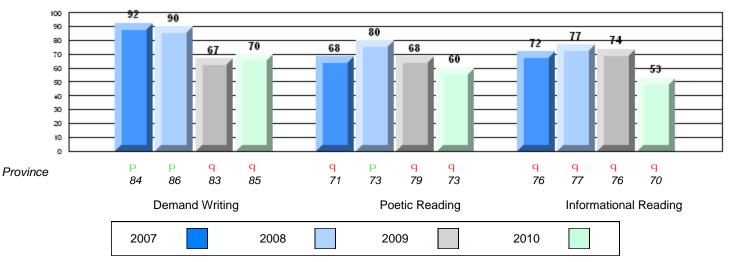

### 4 Year CRT (Subtest) Mark Trend 2007-2010

**Multiple Choice** 

Poetic

Informational

O:\CRT10\4YRTREND\BARS\ELA09\_W.RPT

#125 - Baie Verte Collegiate, Baie Verte

Grades: 7-12

Poetic

Informational