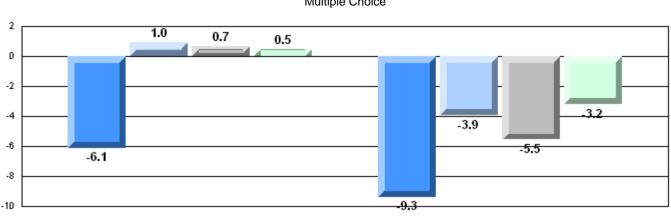

### 4 Year CRT (Subtest) Mark Trend 2007-2010

**Multiple Choice** 

Poetic

Informational

O:\CRT10\4YRTREND\BARS\ELA09\_W.RPT

#125 - Baie Verte Collegiate, Baie Verte

Grades: 7-12

Poetic

Informational