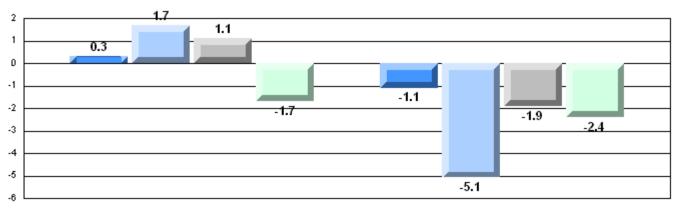

### 4 Year CRT (Subtest) Mark Trend 2007-2010

**Multiple Choice** 

Poetic

Informational

O:\CRT10\4YRTREND\BARS\ELA09\_W.RPT

#125 - Baie Verte Collegiate, Baie Verte

Grades: 7-12

Poetic

Informational