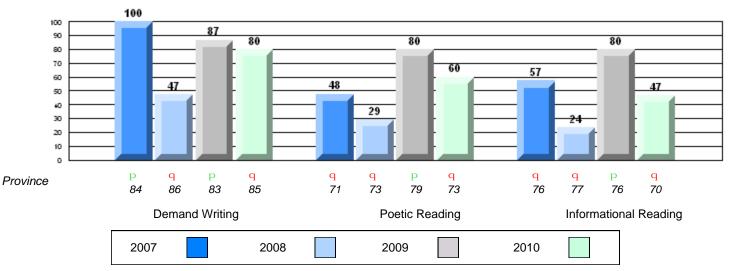

CRT School Results Intermediate English Language Arts 2009-10

#125 - Baie Verte Collegiate, Baie Verte

Grades: 7-12

| English Languag | e Arts                | Number of Students: 39 |      |              |              |  |
|-----------------|-----------------------|------------------------|------|--------------|--------------|--|
| 5 5 5           |                       |                        | Mark | School<br>vs | School<br>vs |  |
| Multiple Choice |                       |                        |      | District     | Province     |  |
|                 |                       | School                 | 84.9 | р            | q            |  |
|                 | Poetic                | District               | 83.6 | Î            | •            |  |
|                 |                       | Province               | 85.2 |              |              |  |
|                 |                       | School                 | 74.4 | q            | q            |  |
|                 | Informational         | District               | 76.1 |              | •            |  |
|                 |                       | Province               | 79.3 |              |              |  |
| Dubrico         |                       | School                 | 92.3 | р            | р            |  |
| <u>Rubrics</u>  | Demand Writing        | District               | 80.2 |              |              |  |
|                 |                       | Province               | 85.5 |              |              |  |
|                 |                       | School                 | 82.1 | р            | р            |  |
|                 | Poetic Reading        | District               | 63.6 |              |              |  |
|                 |                       | Province               | 73.2 |              |              |  |
|                 |                       | School                 | 82.0 | р            | р            |  |
|                 | Informational Reading | District               | 63.8 |              |              |  |
|                 |                       | Province               | 70.2 |              |              |  |