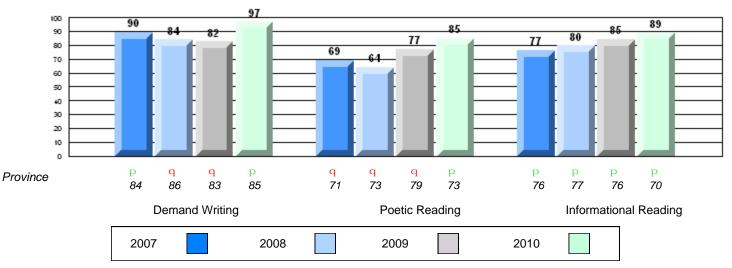

# Difference from Provincial Mean, 2007-10

#128 - Long Island Academy, Beaumont

Grades: 5,7,9-10,12

| English Language Arts  |                       | Number of Students : | 2                              |                                                            |                          |                          |
|------------------------|-----------------------|----------------------|--------------------------------|------------------------------------------------------------|--------------------------|--------------------------|
|                        |                       |                      |                                | Mark                                                       | School<br>vs<br>District | School<br>vs<br>Province |
| <u>Multiple Choice</u> | Poetic                |                      | School<br>District<br>Province | School data<br>with 5 or fewer<br>students<br>withheld for | р                        | р                        |
|                        | Informational         |                      | School<br>District<br>Province | reasons of confidentiality.                                | q                        | q                        |
| <u>Rubrics</u>         | Demand Writing        |                      | School<br>District<br>Province |                                                            | р                        | р                        |
|                        | Poetic Reading        |                      | School<br>District<br>Province |                                                            | q                        | q                        |
|                        | Informational Reading |                      | School<br>District<br>Province | -                                                          | q                        | q                        |