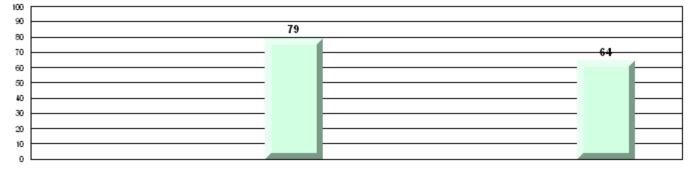

| Ч                        |
|                       | -                     | Province                | 73.2    |                          |                          |
|                       |                       |                         |         |                          |                          |
|                       |                       | School                  | 60.0    | q                        | q                        |
|                       | Informational Reading | District                | 63.8    |                          |                          |
|                       |                       | Province                | 70.2    |                          |                          |

## 4 Year CRT (Subtest) Mark Trend 2007-2010

Multiple Choice



Poetic

Informational







#183 - William Mercer Academy, Dover

Grades: K-9

### Difference from Provincial Mean, 2007-10

Multiple Choice



Poetic

Informational

# Difference from Provincial Mean, 2007-10





#192 - Lumsden Academy, Lumsden

Grades: K-9

| English Language Arts |                       | Number of Students : 10 |      |              |              |
|-----------------------|-----------------------|-------------------------|------|--------------|--------------|
|                       |                       |                         | Mark | School<br>vs | School<br>vs |
| Multiple Choice       |                       |                         |      | District     | Province     |
|                       |                       | School                  | 75.0 | q