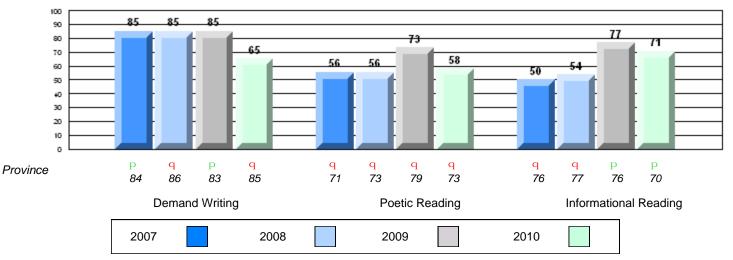

### 4 Year CRT (Subtest) Mark Trend 2007-2010

**Multiple Choice** 

Poetic

Informational

O:\CRT10\4YRTREND\BARS\ELA09\_W.RPT

#125 - Baie Verte Collegiate, Baie Verte

Grades: 7-12

Poetic

Informational