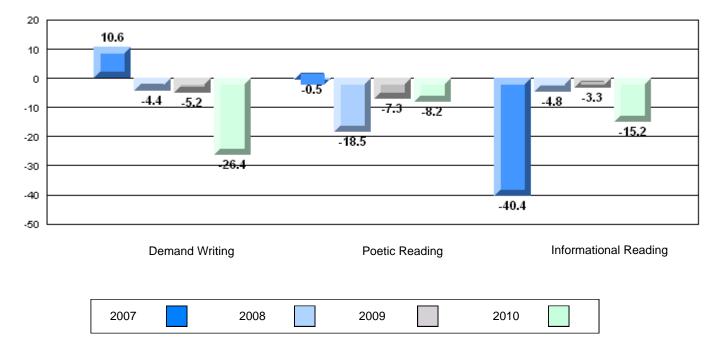

### 4 Year CRT (Subtest) Mark Trend 2007-2010

**Multiple Choice** 

Poetic

Informational

O:\CRT10\4YRTREND\BARS\ELA09\_W.RPT

#125 - Baie Verte Collegiate, Baie Verte

Grades: 7-12

Poetic

Informational