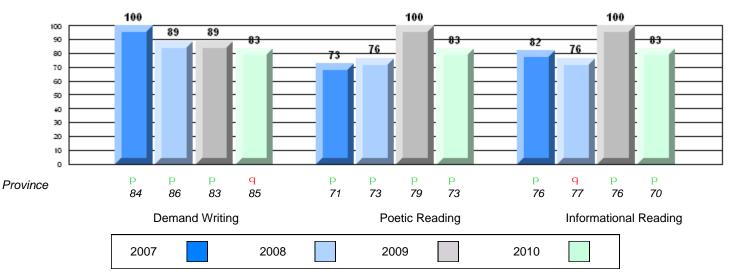

CRT School Results Intermediate English Language Arts 2009-10

#125 - Baie Verte Collegiate, Baie Verte

Grades: 7-12

| English Languag | e Arts                | Number of Students: 39 |      |              |              |  |
|-----------------|-----------------------|------------------------|------|--------------|--------------|--|
| 5 5 5           |                       |                        | Mark | School<br>vs | School<br>vs |  |
| Multiple Choice |                       |                        |      | District     | Province     |  |
|                 |                       | School                 | 84.9 | р            | q            |  |
|                 | Poetic                | District               | 83.6 | Î            | •            |  |
|                 |                       | Province               | 85.2 |              |              |  |
|                 |                       | School                 | 74.4 | q            | q            |  |
|                 | Informational         | District               | 76.1 |              | •            |  |
|                 |                       | Province               | 79.3 |              |              |  |
| Dubrico         |                       | School                 | 92.3 | р            | р            |  |
| <u>Rubrics</u>  | Demand Writing        | District               | 80.2 |              |              |  |
|                 |                       | Province               | 85.5 |              |              |  |
|                 |                       | School                 | 82.1 | р            | р            |  |
|                 | Poetic Reading        | District               | 63.6 |              |              |  |
|                 |                       | Province               | 73.2 |              |              |  |
|                 |                       | School                 | 82.0 | р            | р            |  |
|                 | Informational Reading | District               | 63.8 |              |              |  |
|                 |                       | Province               | 70.2 |              |              |  |