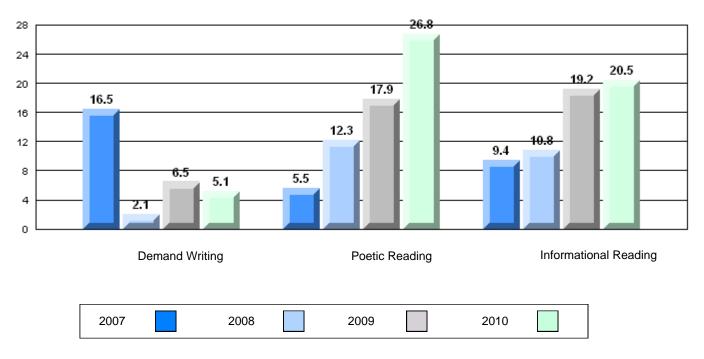

### 4 Year CRT (Subtest) Mark Trend 2007-2010

**Multiple Choice** 

Poetic

Informational