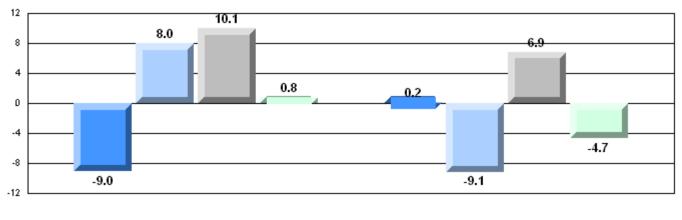

## 4 Year CRT (Subtest) Mark Trend 2007-2010

**Multiple Choice** 

Poetic

Informational