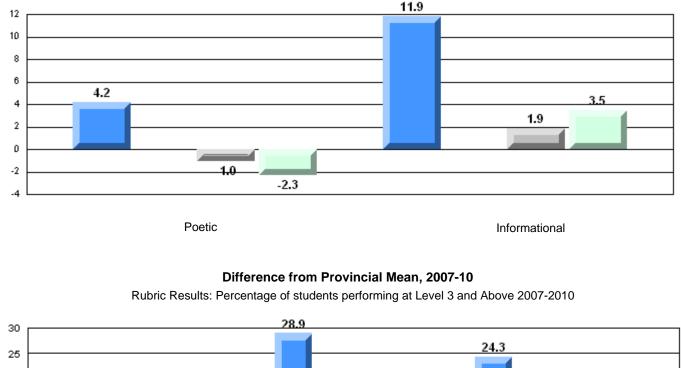

#022 - William Gillett Academy, Charlottetown, LAB

Grades: K-12

| English Language Arts |                       | Number of Students : 10 |       | School   | School         |
|-----------------------|-----------------------|-------------------------|-------|----------|----------------|
|                       |                       |                         | Mark  | VS       | vs<br>Province |
| Multiple Choice       |                       |                         |       | District | FIOVINCE       |
| -                     |                       | School                  | 88.0  | р        | р              |
|                       | Poetic                | District                | 86.4  |          | _              |
|                       |                       | Province                | 85.2  |          |                |
|                       |                       | School                  | 86.0  | р        | р              |
|                       | Informational         | District                | 81.1  |          |                |
|                       |                       | Province                | 79.3  |          |                |
| Dubrico               |                       | School                  | 100.0 | р        | р              |
| <u>Rubrics</u>        | Demand Writing        | District                | 86.7  | *        | *              |
|                       |                       | Province                | 85.5  |          |                |
|                       |                       | School                  | 100.0 | р        | р              |
|                       | Poetic Reading        | District                | 80.1  |          | *              |
|                       |                       | Province                | 73.2  |          |                |
|                       |                       | School                  | 100.0 | р        | р              |
|                       | Informational Reading | District                | 77.5  |          |                |
|                       |                       | Province                | 70.2  |          |                |