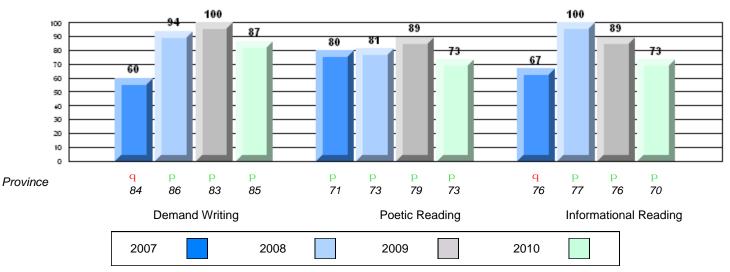

### Rubric Results: Percentage of students performing at Level 3 and Above 2007-2010

O:\CRT10\4YRTREND\BARS\ELA09\_W.RPT

#113 - St. Boniface All Grade, Ramea

District 2 - Western

Grades: K-10,12

#116 - Appalachia High School, St. George's

Grades: 9-12

| English Language Arts |                       | Number of Students : | 38       |      |              |              |
|-----------------------|-----------------------|----------------------|----------|------|--------------|--------------|
| geeg.e.e.g            |                       |                      |          | Mark | School<br>vs | School<br>vs |
| Multiple Choice       |                       |                      |          |      | District     | Province     |
|                       |                       |                      | School   | 79.0 | q            | q            |
|                       | Poetic                |                      | District | 86.4 | _            | _            |
|                       |                       |                      | Province | 85.2 |              |              |
|                       |                       |                      | School   | 79.2 | q            | q            |
|                       | Informational         |                      | District | 81.1 |              | •            |
|                       |                       |                      | Province | 79.3 |              |              |
| Dubrico               |                       |                      | School   | 63.2 | q            | q            |
| <u>Rubrics</u>        | Demand Writing        |                      | District | 86.7 | 1            | *            |
|                       |                       |                      | Province | 85.5 |              |              |
|                       |                       |                      | School   | 72.7 | q            | q            |
|                       | Poetic Reading        |                      | District | 80.1 | 1            | *            |
|                       |                       |                      | Province | 73.2 |              |              |
|                       |                       |                      | School   | 56.3 | q            | q            |
|                       | Informational Reading |                      | District | 77.5 |              | -            |
|                       |                       |                      | Province | 70.2 |              |              |