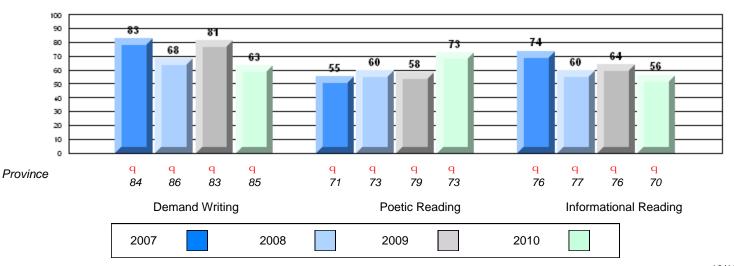

### Difference from Provincial Mean, 2007-10

#113 - St. Boniface All Grade, Ramea

Grades: K-10,12

| English Language Arts |                       | Number of Students : | 7        | <b></b> |              |              |
|-----------------------|-----------------------|----------------------|----------|---------|--------------|--------------|
|                       | 0,110                 |                      |          | Mark    | School<br>vs | School<br>vs |
| Multiple Choice       |                       |                      |          |         | District     | Province     |
|                       |                       |                      | School   | 82.9    | q            | q            |
|                       | Poetic                |                      | District | 86.4    | -            | _            |
|                       |                       |                      | Province | 85.2    |              |              |
|                       |                       |                      | School   | 82.9    | р            | р            |
|                       | Informational         |                      | District | 81.1    | r            | I.           |
|                       |                       |                      | Province | 79.3    |              |              |
| Deskalar              |                       |                      | School   | 100.0   | р            | р            |
| <u>Rubrics</u>        | Demand Writing        |                      | District | 86.7    | г            | F            |
|                       |                       |                      | Province | 85.5    |              |              |
|                       |                       |                      | School   | 71.4    | q            | q            |
|                       | Poetic Reading        |                      | District | 80.1    | 7            | 7            |
|                       |                       |                      | Province | 73.2    |              |              |
|                       |                       |                      | School   | 83.3    | р            | р            |
|                       | Informational Reading |                      | District | 77.5    | ,            | -            |
|                       |                       |                      | Province | 70.2    |              |              |