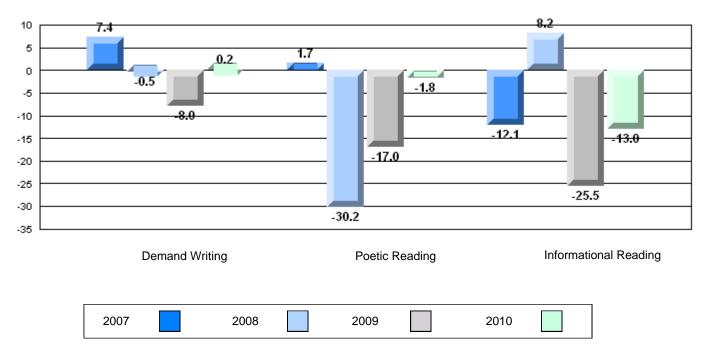

## Difference from Provincial Mean, 2007-10

#024 - James Cook Memorial, Cook's Harbour

Grades: 3-12

| English Language | e Arts                | Number of Students : | 2                              |                                             |                          |                          |
|------------------|-----------------------|----------------------|--------------------------------|---------------------------------------------|--------------------------|--------------------------|
|                  |                       |                      |                                | Mark                                        | School<br>vs<br>District | School<br>vs<br>Province |
| Multiple Choice  |                       |                      |                                | School data                                 |                          |                          |
|                  | Poetic                |                      | School<br>District<br>Province | with 5 or fewer<br>students<br>withheld for | р                        | р                        |
|                  | Informational         |                      | School<br>District<br>Province | reasons of confidentiality.                 | р                        | р                        |
| <u>Rubrics</u>   | Demand Writing        |                      | School<br>District<br>Province |                                             | р                        | р                        |
|                  | Poetic Reading        |                      | School<br>District<br>Province |                                             | q                        | q                        |
|                  | Informational Reading |                      | School<br>District<br>Province | -                                           | q                        | q                        |

#022 - William Gillett Academy, Charlottetown, LAB

Grades: K-12

| English Language Arts |                       | Number of Students : 10 |       | School   | School         |
|-----------------------|-----------------------|-------------------------|-------|----------|----------------|
|                       |                       |                         | Mark  | VS       | vs<br>Province |
| Multiple Choice       |                       |                         |       | District | FIOVINCE       |
| -                     |                       | School                  | 88.0  | р        | р              |
|                       | Poetic                | District                | 86.4  |          | _              |
|                       |                       | Province                | 85.2  |          |                |
|                       |                       | School                  | 86.0  | р        | р              |
|                       | Informational         | District                | 81.1  |          |                |
|                       |                       | Province                | 79.3  |          |                |
| Dubrico               |                       | School                  | 100.0 | р        | р              |
| <u>Rubrics</u>        | Demand Writing        | District                | 86.7  | *        | *              |
|                       |                       | Province                | 85.5  |          |                |
|                       |                       | School                  | 100.0 | р        | р              |
|                       | Poetic Reading        | District                | 80.1  |          | *              |
|                       |                       | Province                | 73.2  |          |                |
|                       |                       | School                  | 100.0 | р        | р              |
|                       | Informational Reading | District                | 77.5  |          |                |
|                       |                       | Province                | 70.2  |          |                |