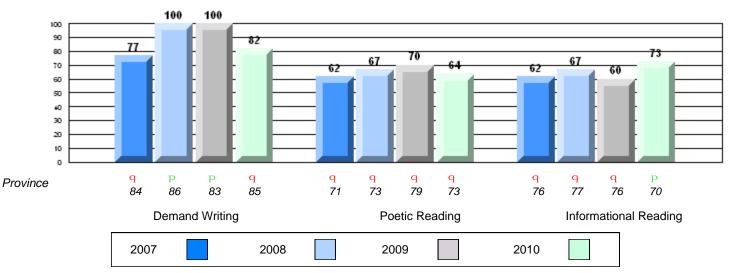

#022 - William Gillett Academy, Charlottetown, LAB

Grades: K-12

| English Language Arts |                       | Number of Students : 10 |       | School   | School         |
|-----------------------|-----------------------|-------------------------|-------|----------|----------------|
|                       |                       |                         | Mark  | VS       | vs<br>Province |
| Multiple Choice       |                       |                         |       | District | FIOVINCE       |
| -                     |                       | School                  | 88.0  | р        | р              |
|                       | Poetic                | District                | 86.4  |          | _              |
|                       |                       | Province                | 85.2  |          |                |
|                       |                       | School                  | 86.0  | р        | р              |
|                       | Informational         | District                | 81.1  |          |                |
|                       |                       | Province                | 79.3  |          |                |
| Dubrico               |                       | School                  | 100.0 | р        | р              |
| <u>Rubrics</u>        | Demand Writing        | District                | 86.7  | *        | *              |
|                       |                       | Province                | 85.5  |          |                |
|                       |                       | School                  | 100.0 | р        | р              |
|                       | Poetic Reading        | District                | 80.1  |          | *              |
|                       |                       | Province                | 73.2  |          |                |
|                       |                       | School                  | 100.0 | р        | р              |
|                       | Informational Reading | District                | 77.5  |          |                |
|                       |                       | Province                | 70.2  |          |                |