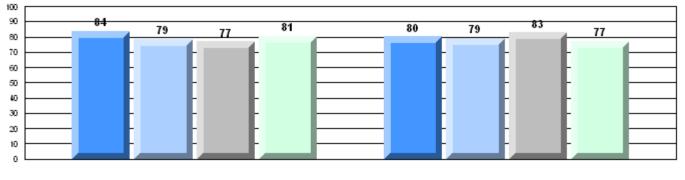

#022 - William Gillett Academy, Charlottetown, LAB

Grades: K-12

| English Language Arts |                       | Number of Students : 10 |       | School   | School         |
|-----------------------|-----------------------|-------------------------|-------|----------|----------------|
|                       |                       |                         | Mark  | VS       | vs<br>Province |
| Multiple Choice       |                       |                         |       | District | FIOVINCE       |
| -                     |                       | School                  | 88.0  | р        | р              |
|                       | Poetic                | District                | 86.4  |          | _              |
|                       |                       | Province                | 85.2  |          |                |
|                       |                       | School                  | 86.0  | р        | р              |
|                       | Informational         | District                | 81.1  |          |                |
|                       |                       | Province                | 79.3  |          |                |
| Dubrico               |                       | School                  | 100.0 | р        | р              |
| <u>Rubrics</u>        | Demand Writing        | District                | 86.7  | *        | *              |
|                       |                       | Province                | 85.5  |          |                |
|                       |                       | School                  | 100.0 | р        | р              |
|                       | Poetic Reading        | District                | 80.1  |          | *              |
|                       |                       | Province                | 73.2  |          |                |
|                       |                       | School                  | 100.0 | р        | р              |
|                       | Informational Reading | District                | 77.5  |          |                |
|                       |                       | Province                | 70.2  |          |                |