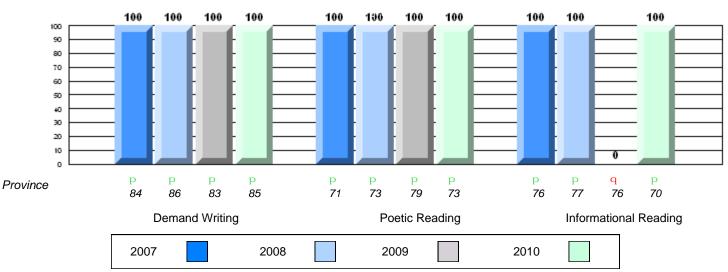

#022 - William Gillett Academy, Charlottetown, LAB

Grades: K-12

| English Language Arts |                       | Number of Students : 10 |       | School   | School         |
|-----------------------|-----------------------|-------------------------|-------|----------|----------------|
|                       |                       |                         | Mark  | VS       | vs<br>Province |
| Multiple Choice       |                       |                         |       | District | FIOVINCE       |
| -                     |                       | School                  | 88.0  | р        | р              |
|                       | Poetic                | District                | 86.4  |          | _              |
|                       |                       | Province                | 85.2  |          |                |
|                       |                       | School                  | 86.0  | р        | р              |
|                       | Informational         | District                | 81.1  |          |                |
|                       |                       | Province                | 79.3  |          |                |
| Dubrico               |                       | School                  | 100.0 | р        | р              |
| <u>Rubrics</u>        | Demand Writing        | District                | 86.7  | *        | *              |
|                       |                       | Province                | 85.5  |          |                |
|                       |                       | School                  | 100.0 | р        | р              |
|                       | Poetic Reading        | District                | 80.1  |          | *              |
|                       |                       | Province                | 73.2  |          |                |
|                       |                       | School                  | 100.0 | р        | р              |
|                       | Informational Reading | District                | 77.5  |          |                |
|                       |                       | Province                | 70.2  |          |                |