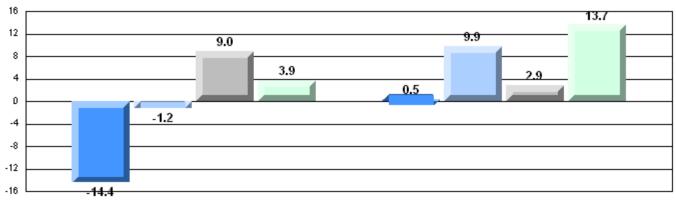

## Difference from Provincial Mean, 2007-10

**Multiple Choice** 

Informational