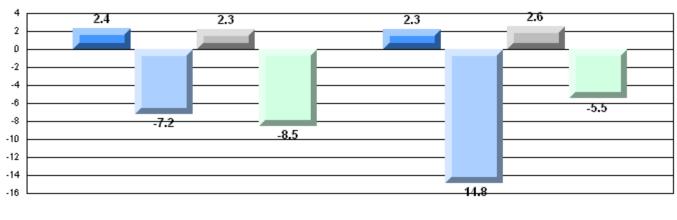

### Difference from Provincial Mean, 2007-10

#113 - St. Boniface All Grade, Ramea

Grades: K-10,12

| English Language Arts |                       | Number of Students : | 7        | <b></b> |              |              |
|-----------------------|-----------------------|----------------------|----------|---------|--------------|--------------|
|                       | 0,110                 |                      |          | Mark    | School<br>vs | School<br>vs |
| Multiple Choice       |                       |                      |          |         | District     | Province     |
|                       |                       |                      | School   | 82.9    | q            | q            |
|                       | Poetic                |                      | District | 86.4    | -            | _            |
|                       |                       |                      | Province | 85.2    |              |              |
|                       |                       |                      | School   | 82.9    | р            | р            |
|                       | Informational         |                      | District | 81.1    | r            | I.           |
|                       |                       |                      | Province | 79.3    |              |              |
| Deskalar              |                       |                      | School   | 100.0   | р            | р            |
| <u>Rubrics</u>        | Demand Writing        |                      | District | 86.7    | г            | F            |
|                       |                       |                      | Province | 85.5    |              |              |
|                       |                       |                      | School   | 71.4    | q            | q            |
|                       | Poetic Reading        |                      | District | 80.1    | 7            | 7            |
|                       |                       |                      | Province | 73.2    |              |              |
|                       |                       |                      | School   | 83.3    | р            | р            |
|                       | Informational Reading |                      | District | 77.5    | ,            | -            |
|                       |                       |                      | Province | 70.2    |              |              |