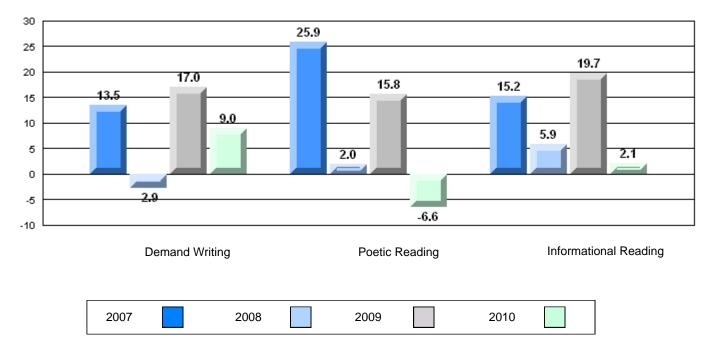

## Rubric Results: Percentage of students performing at Level 3 and Above 2007-2010

O:\CRT10\4YRTREND\BARS\ELA09\_W.RPT

#022 - William Gillett Academy, Charlottetown, LAB

Grades: K-12

Multiple Choice

Poetic