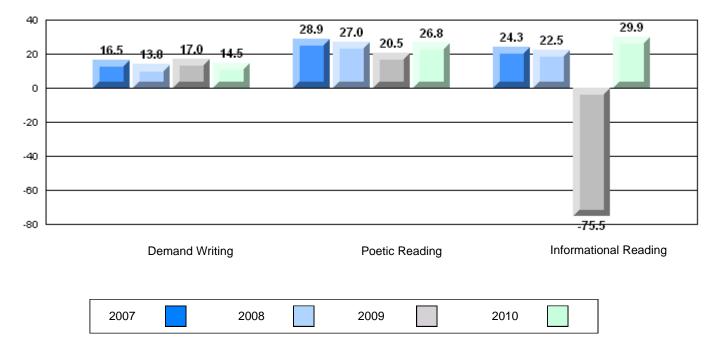

### 4 Year CRT (Subtest) Mark Trend 2007-2010

**Multiple Choice** 

Poetic

Informational