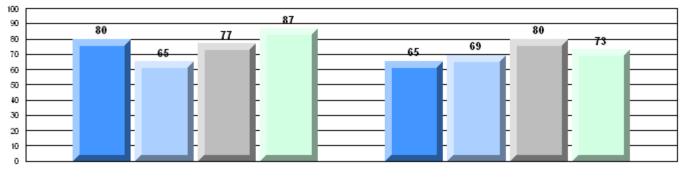

## Rubric Results: Percentage of students performing at Level 3 and Above 2007-2010

O:\CRT10\4YRTREND\BARS\ELA09\_W.RPT

#072 - Holy Cross All Grade School, Daniel's Harbour

Grades: K-11