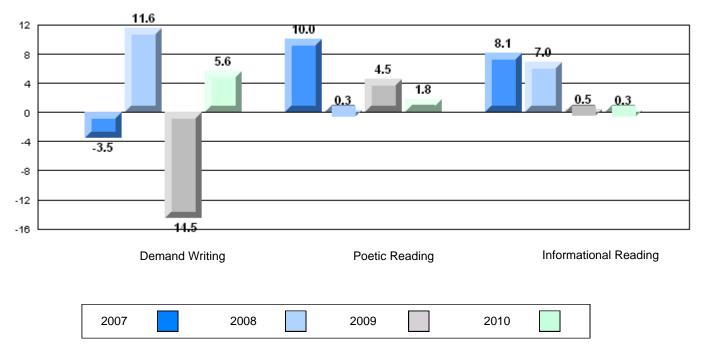

## Rubric Results: Percentage of students performing at Level 3 and Above 2007-2010

O:\CRT10\4YRTREND\BARS\ELA09\_W.RPT

#022 - William Gillett Academy, Charlottetown, LAB

Grades: K-12

Multiple Choice

Poetic