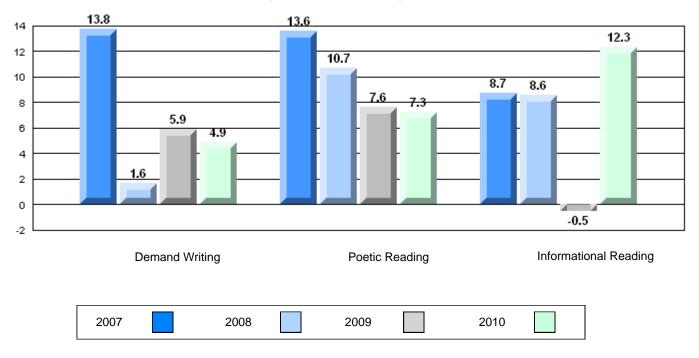

## 4 Year CRT (Subtest) Mark Trend 2007-2010

**Multiple Choice** 

Poetic

Informational