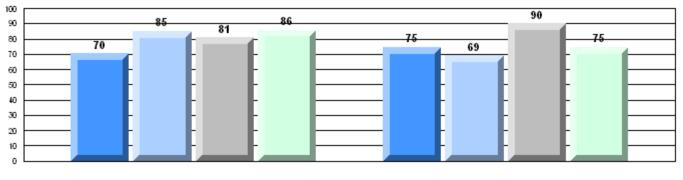

### 4 Year CRT (Subtest) Mark Trend 2007-2010

**Multiple Choice** 

Poetic

Informational

### Rubric Results: Percentage of students performing at Level 3 and Above 2007-2010

O:\CRT10\4YRTREND\BARS\ELA09\_W.RPT

#113 - St. Boniface All Grade, Ramea

District 2 - Western

Grades: K-10,12

#116 - Appalachia High School, St. George's