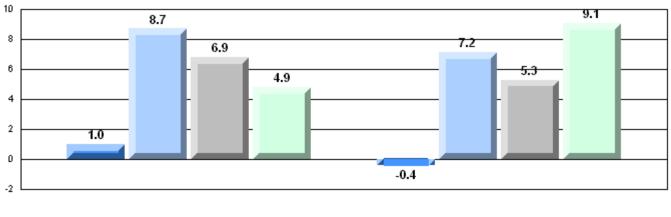

### Difference from Provincial Mean, 2007-10

#113 - St. Boniface All Grade, Ramea

Grades: K-10,12

| English Language Arts |                       | Number of Students : | 7        | <b></b> |              |              |
|-----------------------|-----------------------|----------------------|----------|---------|--------------|--------------|
|                       | 0,110                 |                      |          | Mark    | School<br>vs | School<br>vs |
| Multiple Choice       |                       |                      |          |         | District     | Province     |
|                       |                       |                      | School   | 82.9    | q            | q            |
|                       | Poetic                |                      | District | 86.4    | -            | _            |
|                       |                       |                      | Province | 85.2    |              |              |
|                       |                       |                      | School   | 82.9    | р            | р            |
|                       | Informational         |                      | District | 81.1    | r            | I.           |
|                       |                       |                      | Province | 79.3    |              |              |
| Deskalar              |                       |                      | School   | 100.0   | р            | р            |
| <u>Rubrics</u>        | Demand Writing        |                      | District | 86.7    | г            | F            |
|                       |                       |                      | Province | 85.5    |              |              |
|                       |                       |                      | School   | 71.4    | q            | q            |
|                       | Poetic Reading        |                      | District | 80.1    | 7            | 7            |
|                       |                       |                      | Province | 73.2    |              |              |
|                       |                       |                      | School   | 83.3    | р            | р            |
|                       | Informational Reading |                      | District | 77.5    | ,            | -            |
|                       |                       |                      | Province | 70.2    |              |              |