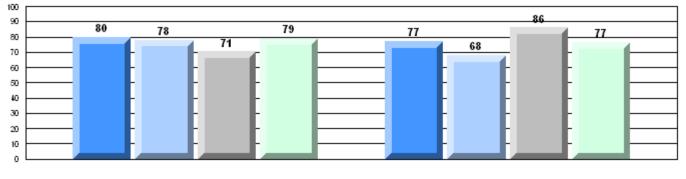

#052 - Harriot Curtis Collegiate, St. Anthony

Grades: 8-12

| English Language Arts |                       | Number of Students : | 30       | <b></b> |                          |                          |
|-----------------------|-----------------------|----------------------|----------|---------|--------------------------|--------------------------|
|                       | - /                   |                      |          | Mark    | School<br>vs<br>District | School<br>vs<br>Province |
| Multiple Choice       |                       |                      |          |         | District                 | Province                 |
| -                     |                       |                      | School   | 87.3    | р                        | р                        |
|                       | Poetic                |                      | District | 86.4    |                          |                          |
|                       |                       |                      | Province | 85.2    |                          |                          |
|                       |                       |                      | School   | 86.0    | р                        | р                        |
|                       | Informational         |                      | District | 81.1    | r                        | r                        |
|                       |                       |                      | Province | 79.3    |                          |                          |
| Destruite e           |                       |                      | School   | 96.7    | р                        | р                        |
| <u>Rubrics</u>        | Demand Writing        |                      | District | 86.7    | P                        | F                        |
|                       |                       |                      | Province | 85.5    |                          |                          |
|                       |                       |                      | School   | 66.7    | q                        | q                        |
|                       | Poetic Reading        |                      | District | 80.1    | -1                       | 1                        |
|                       |                       |                      | Province | 73.2    |                          |                          |
|                       |                       |                      | School   | 80.0    | р                        | р                        |
|                       | Informational Reading |                      | District | 77.5    | -                        | -                        |
|                       |                       |                      | Province | 70.2    |                          |                          |

### 4 Year CRT (Subtest) Mark Trend 2007-2010

**Multiple Choice** 

Poetic

Informational

O:\CRT10\4YRTREND\BARS\ELA09\_W.RPT

#052 - Harriot Curtis Collegiate, St. Anthony

Multiple Choice