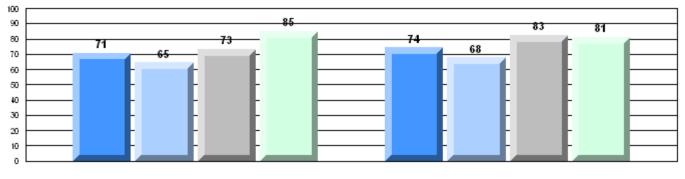

### 4 Year CRT (Subtest) Mark Trend 2007-2010

**Multiple Choice** 

Poetic

Informational

### Rubric Results: Percentage of students performing at Level 3 and Above 2007-2010

O:\CRT10\4YRTREND\BARS\ELA09\_W.RPT

#113 - St. Boniface All Grade, Ramea

District 2 - Western

Grades: K-10,12

#116 - Appalachia High School, St. George's