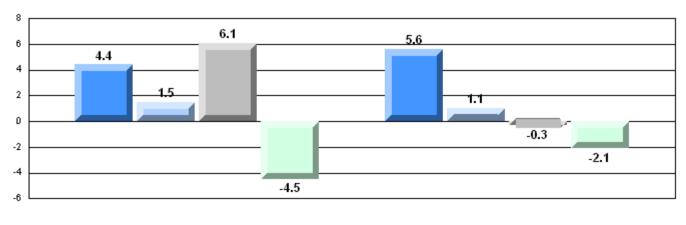

## Rubric Results: Percentage of students performing at Level 3 and Above 2007-2010

O:\CRT10\4YRTREND\BARS\ELA09\_W.RPT

#022 - William Gillett Academy, Charlottetown, LAB

Grades: K-12

Multiple Choice

Poetic