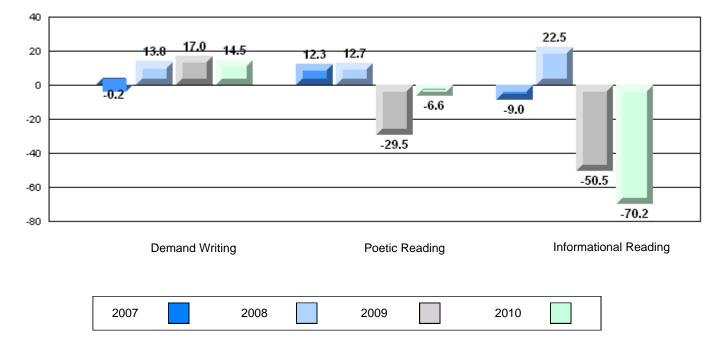

## Difference from Provincial Mean, 2007-10

#024 - James Cook Memorial, Cook's Harbour

Grades: 3-12

| English Language | e Arts                | Number of Students : | 2                              |                                             |                          |                          |
|------------------|-----------------------|----------------------|--------------------------------|---------------------------------------------|--------------------------|--------------------------|
|                  |                       |                      |                                | Mark                                        | School<br>vs<br>District | School<br>vs<br>Province |
| Multiple Choice  |                       |                      |                                | School data                                 |                          |                          |
|                  | Poetic                |                      | School<br>District<br>Province | with 5 or fewer<br>students<br>withheld for | р                        | р                        |
|                  | Informational         |                      | School<br>District<br>Province | reasons of confidentiality.                 | р                        | р                        |
| <u>Rubrics</u>   | Demand Writing        |                      | School<br>District<br>Province |                                             | р                        | р                        |
|                  | Poetic Reading        |                      | School<br>District<br>Province |                                             | q                        | q                        |
|                  | Informational Reading |                      | School<br>District<br>Province | -                                           | q                        | q                        |