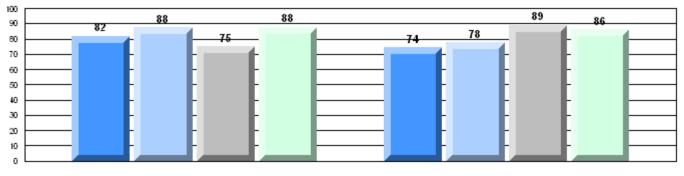

### 4 Year CRT (Subtest) Mark Trend 2007-2010

**Multiple Choice** 

Poetic

Informational