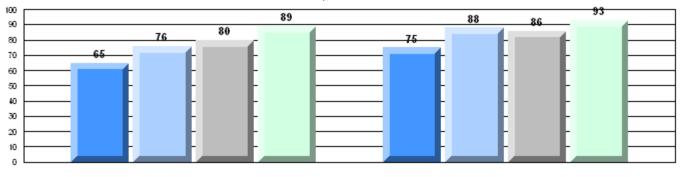

#040 - St. Mary's AG, Mary's Harbour

Grades: K-12

| English Language Arts |                       | Number of Students : 10 |       |              |              |
|-----------------------|-----------------------|-------------------------|-------|--------------|--------------|
|                       |                       |                         | Mark  | School<br>vs | School<br>vs |
| Multiple Choice       |                       |                         |       | District     | Province     |
|                       |                       | School                  | 89.0  | р            | р            |
|                       | Poetic                | District                | 86.4  |              |              |
|                       |                       | Province                | 85.2  |              |              |
|                       |                       | School                  | 93.0  | р            | р            |
|                       | Informational         | District                | 81.1  |              | 1            |
|                       |                       | Province                | 79.3  |              |              |
| Dubrico               |                       | School                  | 100.0 | р            | р            |
| <u>Rubrics</u>        | Demand Writing        | District                | 86.7  | 1            |              |
|                       |                       | Province                | 85.5  |              |              |
|                       |                       | School                  | 70.0  | q            | q            |
|                       | Poetic Reading        | District                | 80.1  | 1            | 1            |
|                       |                       | Province                | 73.2  |              |              |
|                       |                       | School                  | 80.0  | р            | р            |
|                       | Informational Reading | District                | 77.5  |              | -            |
|                       |                       | Province                | 70.2  |              |              |