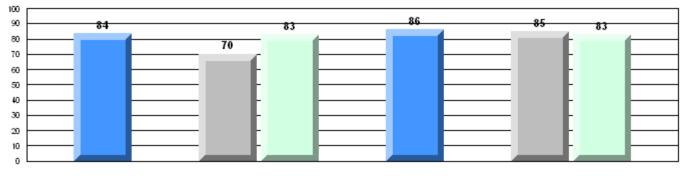

#022 - William Gillett Academy, Charlottetown, LAB

Grades: K-12

| English Language Arts |                       | Number of Students : 10 |       | School   | School         |
|-----------------------|-----------------------|-------------------------|-------|----------|----------------|
|                       |                       |                         | Mark  | VS       | vs<br>Province |
| Multiple Choice       |                       |                         |       | District | FIOVINCE       |
| -                     |                       | School                  | 88.0  | р        | р              |
|                       | Poetic                | District                | 86.4  |          | _              |
|                       |                       | Province                | 85.2  |          |                |
|                       |                       | School                  | 86.0  | р        | р              |
|                       | Informational         | District                | 81.1  |          |                |
|                       |                       | Province                | 79.3  |          |                |
| Dubrico               |                       | School                  | 100.0 | р        | р              |
| <u>Rubrics</u>        | Demand Writing        | District                | 86.7  | *        | *              |
|                       |                       | Province                | 85.5  |          |                |
|                       |                       | School                  | 100.0 | р        | р              |
|                       | Poetic Reading        | District                | 80.1  |          | *              |
|                       |                       | Province                | 73.2  |          |                |
|                       |                       | School                  | 100.0 | р        | р              |
|                       | Informational Reading | District                | 77.5  |          |                |
|                       |                       | Province                | 70.2  |          |                |