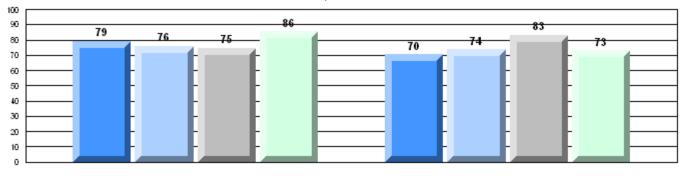

## 4 Year CRT (Subtest) Mark Trend 2007-2010

**Multiple Choice** 

Poetic

Informational

## Rubric Results: Percentage of students performing at Level 3 and Above 2007-2010

O:\CRT10\4YRTREND\BARS\ELA09\_W.RPT

#022 - William Gillett Academy, Charlottetown, LAB

Grades: K-12

Multiple Choice

Poetic