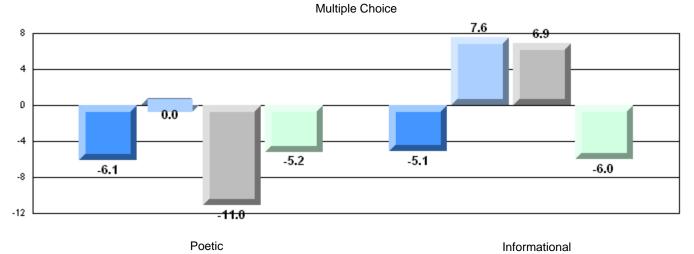

## Difference from Provincial Mean, 2007-10

#024 - James Cook Memorial, Cook's Harbour

Grades: 3-12

| English Language | e Arts                | Number of Students : | 2                              |                                             |                          |                          |
|------------------|-----------------------|----------------------|--------------------------------|---------------------------------------------|--------------------------|--------------------------|
|                  |                       |                      |                                | Mark                                        | School<br>vs<br>District | School<br>vs<br>Province |
| Multiple Choice  |                       |                      |                                | School data                                 |                          |                          |
|                  | Poetic                |                      | School<br>District<br>Province | with 5 or fewer<br>students<br>withheld for | р                        | р                        |
|                  | Informational         |                      | School<br>District<br>Province | reasons of confidentiality.                 | р                        | р                        |
| <u>Rubrics</u>   | Demand Writing        |                      | School<br>District<br>Province |                                             | р                        | р                        |
|                  | Poetic Reading        |                      | School<br>District<br>Province |                                             | q                        | q                        |
|                  | Informational Reading |                      | School<br>District<br>Province | -                                           | q                        | q                        |