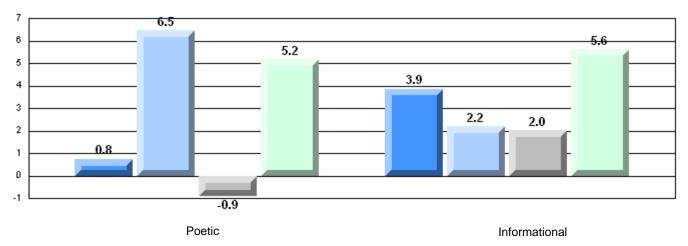

## Difference from Provincial Mean, 2007-10

#024 - James Cook Memorial, Cook's Harbour

Grades: 3-12

| English Language | e Arts                | Number of Students : | 2                              |                                             |                          |                          |
|------------------|-----------------------|----------------------|--------------------------------|---------------------------------------------|--------------------------|--------------------------|
|                  |                       |                      |                                | Mark                                        | School<br>vs<br>District | School<br>vs<br>Province |
| Multiple Choice  |                       |                      |                                | School data                                 |                          |                          |
|                  | Poetic                |                      | School<br>District<br>Province | with 5 or fewer<br>students<br>withheld for | р                        | р                        |
|                  | Informational         |                      | School<br>District<br>Province | reasons of confidentiality.                 | р                        | р                        |
| <u>Rubrics</u>   | Demand Writing        |                      | School<br>District<br>Province |                                             | р                        | р                        |
|                  | Poetic Reading        |                      | School<br>District<br>Province |                                             | q                        | q                        |
|                  | Informational Reading |                      | School<br>District<br>Province | -                                           | q                        | q                        |