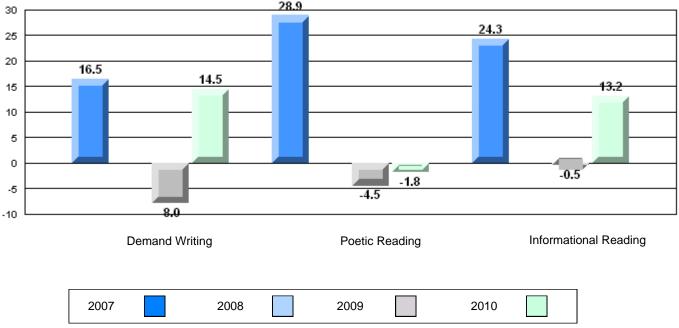

### Rubric Results: Percentage of students performing at Level 3 and Above 2007-2010

O:\CRT10\4YRTREND\BARS\ELA09\_W.RPT

#113 - St. Boniface All Grade, Ramea

District 2 - Western

Grades: K-10,12

#116 - Appalachia High School, St. George's