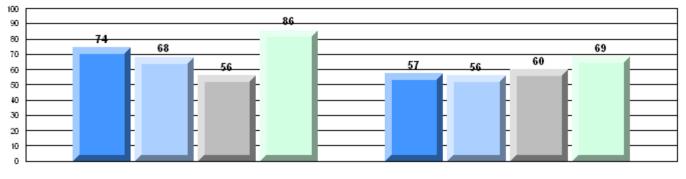

### Difference from Provincial Mean, 2007-10

#113 - St. Boniface All Grade, Ramea

Grades: K-10,12

| English Language Arts |                       | Number of Students : | 7        | <b></b> |              |              |
|-----------------------|-----------------------|----------------------|----------|---------|--------------|--------------|
|                       | 0,110                 |                      |          | Mark    | School<br>vs | School<br>vs |
| Multiple Choice       |                       |                      |          |         | District     | Province     |
|                       |                       |                      | School   | 82.9    | q            | q            |
|                       | Poetic                |                      | District | 86.4    | -            | _            |
|                       |                       |                      | Province | 85.2    |              |              |
|                       |                       |                      | School   | 82.9    | р            | р            |
|                       | Informational         |                      | District | 81.1    | r            | I.           |
|                       |                       |                      | Province | 79.3    |              |              |
| Deskalar              |                       |                      | School   | 100.0   | р            | р            |
| <u>Rubrics</u>        | Demand Writing        |                      | District | 86.7    | г            | F            |
|                       |                       |                      | Province | 85.5    |              |              |
|                       |                       |                      | School   | 71.4    | q            | q            |
|                       | Poetic Reading        |                      | District | 80.1    | 7            | 7            |
|                       |                       |                      | Province | 73.2    |              |              |
|                       |                       |                      | School   | 83.3    | р            | р            |
|                       | Informational Reading |                      | District | 77.5    | ,            | -            |
|                       |                       |                      | Province | 70.2    |              |              |