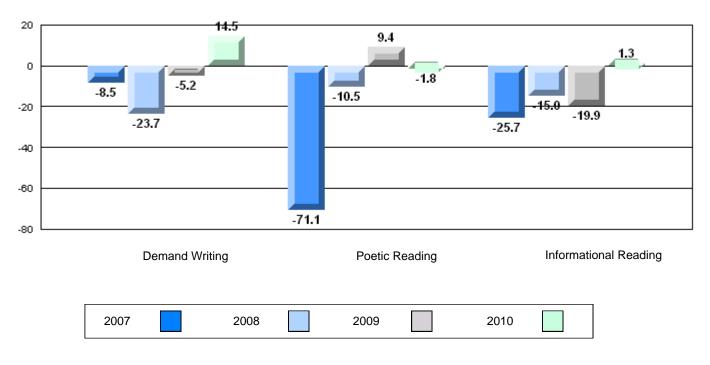

## Rubric Results: Percentage of students performing at Level 3 and Above 2007-2010

O:\CRT10\4YRTREND\BARS\ELA09\_W.RPT

#022 - William Gillett Academy, Charlottetown, LAB

Grades: K-12

Multiple Choice

Poetic