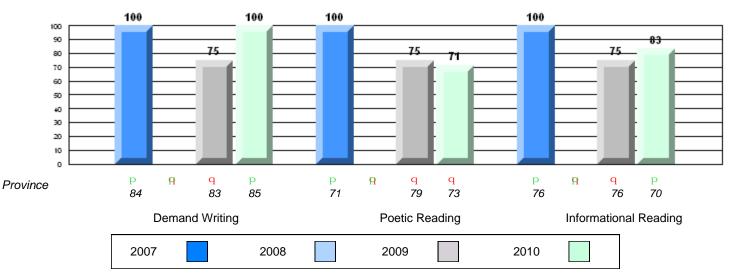

#022 - William Gillett Academy, Charlottetown, LAB

Grades: K-12

| English Language Arts |                       | Number of Students : 10 |       | School   | School         |
|-----------------------|-----------------------|-------------------------|-------|----------|----------------|
|                       |                       |                         | Mark  | VS       | vs<br>Province |
| Multiple Choice       |                       |                         |       | District | FIOVINCE       |
| -                     |                       | School                  | 88.0  | р        | р              |
|                       | Poetic                | District                | 86.4  |          | _              |
|                       |                       | Province                | 85.2  |          |                |
|                       |                       | School                  | 86.0  | р        | р              |
|                       | Informational         | District                | 81.1  |          |                |
|                       |                       | Province                | 79.3  |          |                |
| Dubrico               |                       | School                  | 100.0 | р        | р              |
| <u>Rubrics</u>        | Demand Writing        | District                | 86.7  | *        | *              |
|                       |                       | Province                | 85.5  |          |                |
|                       |                       | School                  | 100.0 | р        | р              |
|                       | Poetic Reading        | District                | 80.1  |          | *              |
|                       |                       | Province                | 73.2  |          |                |
|                       |                       | School                  | 100.0 | р        | р              |
|                       | Informational Reading | District                | 77.5  |          |                |
|                       |                       | Province                | 70.2  |          |                |