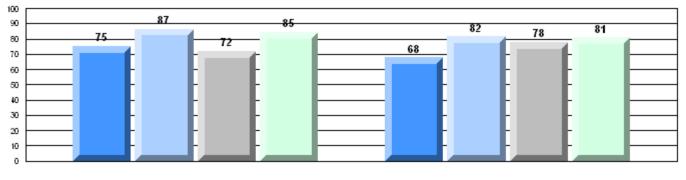

#022 - William Gillett Academy, Charlottetown, LAB

Grades: K-12

| English Language Arts |                       | Number of Students : 10 |       | School   | School         |
|-----------------------|-----------------------|-------------------------|-------|----------|----------------|
|                       |                       |                         | Mark  | VS       | vs<br>Province |
| Multiple Choice       |                       |                         |       | District | FIOVINCE       |
| -                     |                       | School                  | 88.0  | р        | р              |
|                       | Poetic                | District                | 86.4  |          | _              |
|                       |                       | Province                | 85.2  |          |                |
|                       |                       | School                  | 86.0  | р        | р              |
|                       | Informational         | District                | 81.1  |          |                |
|                       |                       | Province                | 79.3  |          |                |
| Dubrico               |                       | School                  | 100.0 | р        | р              |
| <u>Rubrics</u>        | Demand Writing        | District                | 86.7  | *        | *              |
|                       |                       | Province                | 85.5  |          |                |
|                       |                       | School                  | 100.0 | р        | р              |
|                       | Poetic Reading        | District                | 80.1  |          | *              |
|                       |                       | Province                | 73.2  |          |                |
|                       |                       | School                  | 100.0 | р        | р              |
|                       | Informational Reading | District                | 77.5  |          |                |
|                       |                       | Province                | 70.2  |          |                |