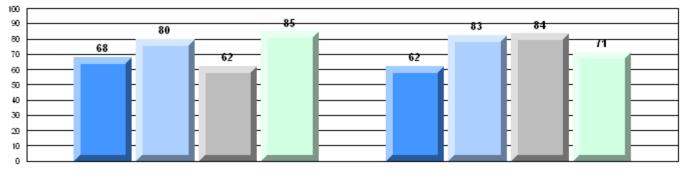

### Rubric Results: Percentage of students performing at Level 3 and Above 2007-2010

O:\CRT10\4YRTREND\BARS\ELA09\_W.RPT

#113 - St. Boniface All Grade, Ramea

District 2 - Western

Grades: K-10,12

#116 - Appalachia High School, St. George's