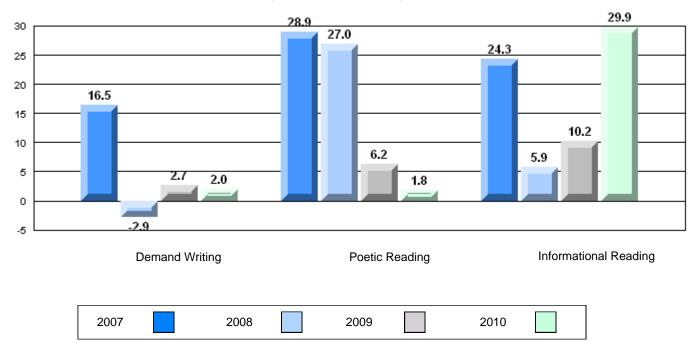

## 4 Year CRT (Subtest) Mark Trend 2007-2010

**Multiple Choice** 

Poetic

Informational