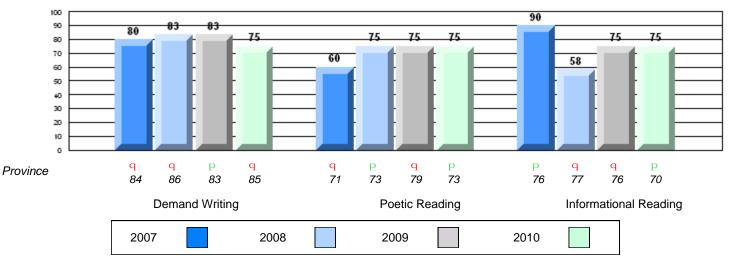

### Rubric Results: Percentage of students performing at Level 3 and Above 2007-2010

O:\CRT10\4YRTREND\BARS\ELA09\_W.RPT

#113 - St. Boniface All Grade, Ramea

District 2 - Western

Grades: K-10,12

#116 - Appalachia High School, St. George's