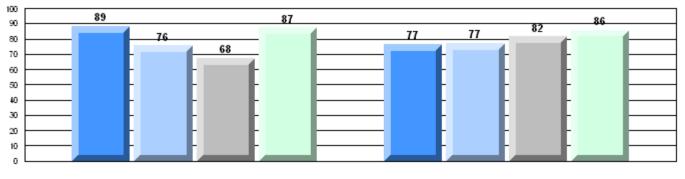

#040 - St. Mary's AG, Mary's Harbour

Grades: K-12

| English Language Arts |                       | Number of Students : 10 |       |              |              |
|-----------------------|-----------------------|-------------------------|-------|--------------|--------------|
|                       |                       |                         | Mark  | School<br>vs | School<br>vs |
| Multiple Choice       |                       |                         |       | District     | Province     |
|                       |                       | School                  | 89.0  | р            | р            |
|                       | Poetic                | District                | 86.4  |              |              |
|                       |                       | Province                | 85.2  |              |              |
|                       |                       | School                  | 93.0  | р            | р            |
|                       | Informational         | District                | 81.1  |              | 1            |
|                       |                       | Province                | 79.3  |              |              |
| Dubrico               |                       | School                  | 100.0 | р            | р            |
| <u>Rubrics</u>        | Demand Writing        | District                | 86.7  | 1            |              |
|                       |                       | Province                | 85.5  |              |              |
|                       |                       | School                  | 70.0  | q            | q            |
|                       | Poetic Reading        | District                | 80.1  | 1            | 1            |
|                       |                       | Province                | 73.2  |              |              |
|                       |                       | School                  | 80.0  | р            | р            |
|                       | Informational Reading | District                | 77.5  |              | -            |
|                       |                       | Province                | 70.2  |              |              |