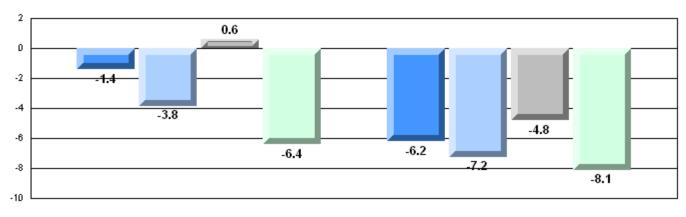

## Difference from Provincial Mean, 2007-10

#092 - Grandy's River Collegiate, Burnt Islands

Grades: K-12

| English Language Arts |                       | Number of Students : 11 | [     |              |              |
|-----------------------|-----------------------|-------------------------|-------|--------------|--------------|
|                       |                       |                         | Mark  | School<br>vs | School<br>vs |
| Multiple Choice       |                       |                         |       | District     | Province     |
| - ·                   |                       | School                  | 85.5  | q            | р            |
|                       | Poetic                | District                | 86.4  | -            | _            |
|                       |                       | Province                | 85.2  |              |              |
|                       |                       | School                  | 78.2  | q            | q            |
|                       | Informational         | District                | 81.1  | •            | •            |
|                       |                       | Province                | 79.3  |              |              |
| Dubrico               |                       | School                  | 100.0 | р            | р            |
| <u>Rubrics</u>        | Demand Writing        | District                | 86.7  |              | •            |
|                       |                       | Province                | 85.5  |              |              |
|                       |                       | School                  | 100.0 | р            | р            |
|                       | Poetic Reading        | District                | 80.1  | 1            | •            |
|                       |                       | Province                | 73.2  |              |              |
|                       |                       | School                  | 90.9  | р            | р            |
|                       | Informational Reading | District                | 77.5  |              |              |
|                       |                       | Province                | 70.2  |              |              |

### 4 Year CRT (Subtest) Mark Trend 2007-2010

**Multiple Choice** 

Poetic

Informational

O:\CRT10\4YRTREND\BARS\ELA09\_W.RPT

Grades: K-12