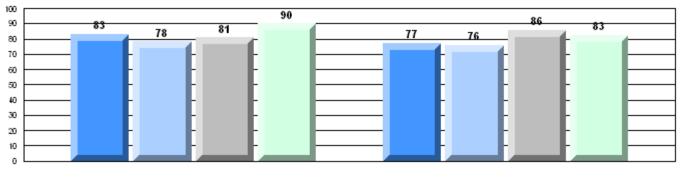

## Rubric Results: Percentage of students performing at Level 3 and Above 2007-2010

O:\CRT10\4YRTREND\BARS\ELA09\_W.RPT

#022 - William Gillett Academy, Charlottetown, LAB

Grades: K-12

Multiple Choice

Poetic