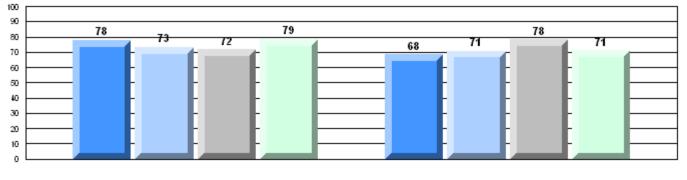

### Rubric Results: Percentage of students performing at Level 3 and Above 2007-2010

O:\CRT10\4YRTREND\BARS\ELA09\_W.RPT

#113 - St. Boniface All Grade, Ramea

District 2 - Western

Grades: K-10,12

#116 - Appalachia High School, St. George's

Grades: 9-12

| English Language Arts |                       | Number of Students : | 38       |      |              |              |
|-----------------------|-----------------------|----------------------|----------|------|--------------|--------------|
| geeg.e.e.g            |                       |                      |          | Mark | School<br>vs | School<br>vs |
| Multiple Choice       |                       |                      |          |      | District     | Province     |
|                       |                       |                      | School   | 79.0 | q            | q            |
|                       | Poetic                |                      | District | 86.4 | _            | _            |
|                       |                       |                      | Province | 85.2 |              |              |
|                       |                       |                      | School   | 79.2 | q            | q            |
|                       | Informational         |                      | District | 81.1 |              | •            |
|                       |                       |                      | Province | 79.3 |              |              |
| Dubrico               |                       |                      | School   | 63.2 | q            | q            |
| <u>Rubrics</u>        | Demand Writing        |                      | District | 86.7 | 1            | *            |
|                       |                       |                      | Province | 85.5 |              |              |
|                       |                       |                      | School   | 72.7 | q            | q            |
|                       | Poetic Reading        |                      | District | 80.1 | 1            | *            |
|                       |                       |                      | Province | 73.2 |              |              |
|                       |                       |                      | School   | 56.3 | q            | q            |
|                       | Informational Reading |                      | District | 77.5 |              | -            |
|                       |                       |                      | Province | 70.2 |              |              |