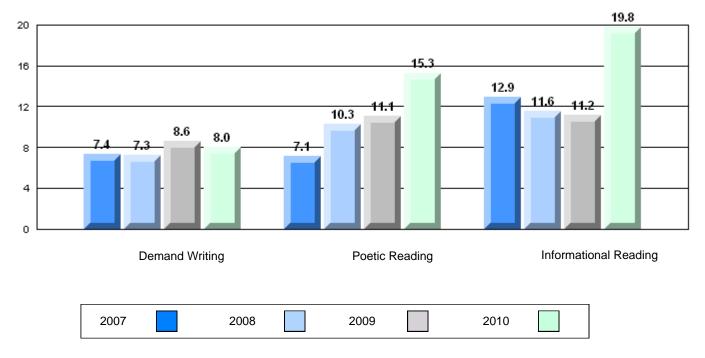

### Difference from Provincial Mean, 2007-10

#113 - St. Boniface All Grade, Ramea

Grades: K-10,12

| English Language Arts |                       | Number of Students : | 7        | <b></b> |              |              |
|-----------------------|-----------------------|----------------------|----------|---------|--------------|--------------|
|                       | 0,110                 |                      |          | Mark    | School<br>vs | School<br>vs |
| Multiple Choice       |                       |                      |          |         | District     | Province     |
|                       |                       |                      | School   | 82.9    | q            | q            |
|                       | Poetic                |                      | District | 86.4    | -            | _            |
|                       |                       |                      | Province | 85.2    |              |              |
|                       |                       |                      | School   | 82.9    | р            | р            |
|                       | Informational         |                      | District | 81.1    | r            | I.           |
|                       |                       |                      | Province | 79.3    |              |              |
| Deskalar              |                       |                      | School   | 100.0   | р            | р            |
| <u>Rubrics</u>        | Demand Writing        |                      | District | 86.7    | г            | F            |
|                       |                       |                      | Province | 85.5    |              |              |
|                       |                       |                      | School   | 71.4    | q            | q            |
|                       | Poetic Reading        |                      | District | 80.1    | 7            | 7            |
|                       |                       |                      | Province | 73.2    |              |              |
|                       |                       |                      | School   | 83.3    | р            | р            |
|                       | Informational Reading |                      | District | 77.5    | ,            | -            |
|                       |                       |                      | Province | 70.2    |              |              |