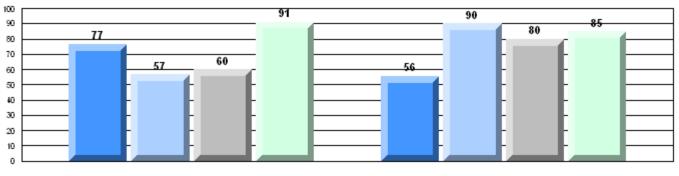

#022 - William Gillett Academy, Charlottetown, LAB

Grades: K-12

| English Language Arts |                       | Number of Students : 10 |       | School   | School         |
|-----------------------|-----------------------|-------------------------|-------|----------|----------------|
|                       |                       |                         | Mark  | VS       | vs<br>Province |
| Multiple Choice       |                       |                         |       | District | FIOVINCE       |
| -                     |                       | School                  | 88.0  | р        | р              |
|                       | Poetic                | District                | 86.4  |          | _              |
|                       |                       | Province                | 85.2  |          |                |
|                       |                       | School                  | 86.0  | р        | р              |
|                       | Informational         | District                | 81.1  |          |                |
|                       |                       | Province                | 79.3  |          |                |
| Dubrico               |                       | School                  | 100.0 | р        | р              |
| <u>Rubrics</u>        | Demand Writing        | District                | 86.7  | *        | *              |
|                       |                       | Province                | 85.5  |          |                |
|                       |                       | School                  | 100.0 | р        | р              |
|                       | Poetic Reading        | District                | 80.1  |          | *              |
|                       |                       | Province                | 73.2  |          |                |
|                       |                       | School                  | 100.0 | р        | р              |
|                       | Informational Reading | District                | 77.5  |          |                |
|                       |                       | Province                | 70.2  |          |                |