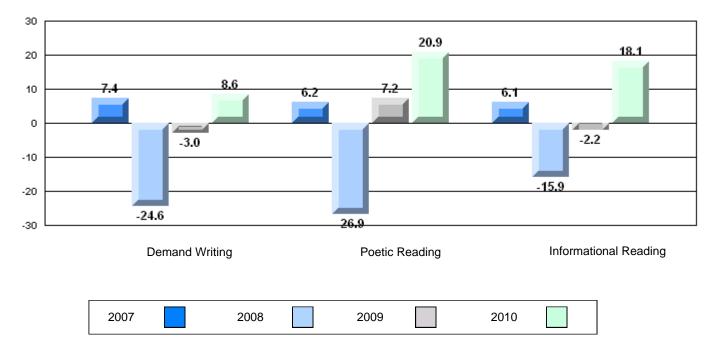

## Difference from Provincial Mean, 2007-10

#024 - James Cook Memorial, Cook's Harbour

Grades: 3-12

| English Language | e Arts                | Number of Students : | 2                              |                                             |                          |                          |
|------------------|-----------------------|----------------------|--------------------------------|---------------------------------------------|--------------------------|--------------------------|
|                  |                       |                      |                                | Mark                                        | School<br>vs<br>District | School<br>vs<br>Province |
| Multiple Choice  |                       |                      |                                | School data                                 |                          |                          |
|                  | Poetic                |                      | School<br>District<br>Province | with 5 or fewer<br>students<br>withheld for | р                        | р                        |
|                  | Informational         |                      | School<br>District<br>Province | reasons of confidentiality.                 | р                        | р                        |
| <u>Rubrics</u>   | Demand Writing        |                      | School<br>District<br>Province |                                             | р                        | р                        |
|                  | Poetic Reading        |                      | School<br>District<br>Province |                                             | q                        | q                        |
|                  | Informational Reading |                      | School<br>District<br>Province | -                                           | q                        | q                        |