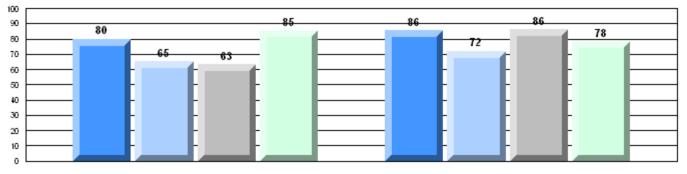

#022 - William Gillett Academy, Charlottetown, LAB

Grades: K-12

| English Language Arts |                       | Number of Students : 10 |       | School   | School         |
|-----------------------|-----------------------|-------------------------|-------|----------|----------------|
|                       |                       |                         | Mark  | VS       | vs<br>Province |
| Multiple Choice       |                       |                         |       | District | FIOVINCE       |
| -                     |                       | School                  | 88.0  | р        | р              |
|                       | Poetic                | District                | 86.4  |          | _              |
|                       |                       | Province                | 85.2  |          |                |
|                       |                       | School                  | 86.0  | р        | р              |
|                       | Informational         | District                | 81.1  |          |                |
|                       |                       | Province                | 79.3  |          |                |
| Dubrico               |                       | School                  | 100.0 | р        | р              |
| <u>Rubrics</u>        | Demand Writing        | District                | 86.7  | *        | *              |
|                       |                       | Province                | 85.5  |          |                |
|                       |                       | School                  | 100.0 | р        | р              |
|                       | Poetic Reading        | District                | 80.1  |          | *              |
|                       |                       | Province                | 73.2  |          |                |
|                       |                       | School                  | 100.0 | р        | р              |
|                       | Informational Reading | District                | 77.5  |          |                |
|                       |                       | Province                | 70.2  |          |                |