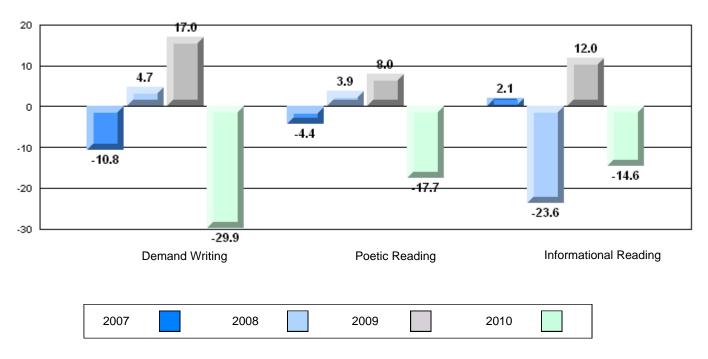

## 4 Year CRT (Subtest) Mark Trend 2007-2010

**Multiple Choice** 

Poetic

Informational