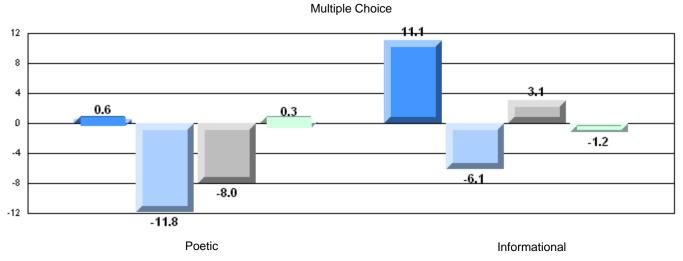

### 4 Year CRT (Subtest) Mark Trend 2007-2010

**Multiple Choice** 

Poetic

Informational

O:\CRT10\4YRTREND\BARS\ELA09\_W.RPT

Grades: K-12