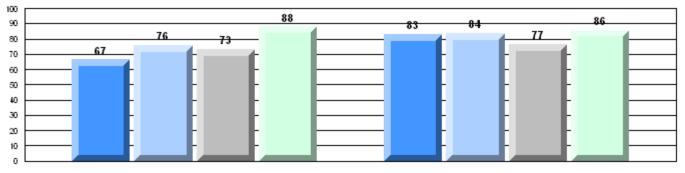

#022 - William Gillett Academy, Charlottetown, LAB

Grades: K-12

| English Language Arts |                       | Number of Students : 10 |       | School   | School         |
|-----------------------|-----------------------|-------------------------|-------|----------|----------------|
|                       |                       |                         | Mark  | VS       | vs<br>Province |
| Multiple Choice       |                       |                         |       | District | FIOVINCE       |
| -                     |                       | School                  | 88.0  | р        | р              |
|                       | Poetic                | District                | 86.4  |          | _              |
|                       |                       | Province                | 85.2  |          |                |
|                       |                       | School                  | 86.0  | р        | р              |
|                       | Informational         | District                | 81.1  |          |                |
|                       |                       | Province                | 79.3  |          |                |
| Dubrico               |                       | School                  | 100.0 | р        | р              |
| <u>Rubrics</u>        | Demand Writing        | District                | 86.7  | *        | *              |
|                       |                       | Province                | 85.5  |          |                |
|                       |                       | School                  | 100.0 | р        | р              |
|                       | Poetic Reading        | District                | 80.1  |          | *              |
|                       |                       | Province                | 73.2  |          |                |
|                       |                       | School                  | 100.0 | р        | р              |
|                       | Informational Reading | District                | 77.5  |          |                |
|                       |                       | Province                | 70.2  |          |                |