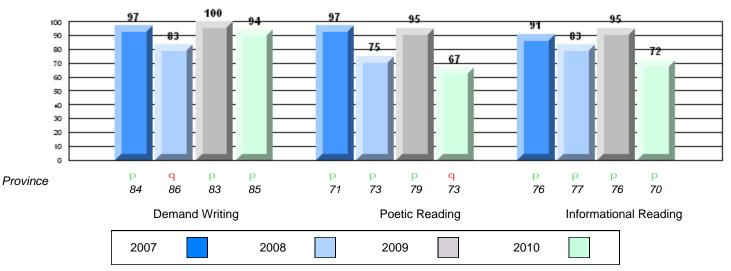

#022 - William Gillett Academy, Charlottetown, LAB

Grades: K-12

| English Language Arts |                       | Number of Students : 10 |       | School   | School         |
|-----------------------|-----------------------|-------------------------|-------|----------|----------------|
|                       |                       |                         | Mark  | VS       | vs<br>Province |
| Multiple Choice       |                       |                         |       | District | FIOVINCE       |
| -                     |                       | School                  | 88.0  | р        | р              |
|                       | Poetic                | District                | 86.4  |          | _              |
|                       |                       | Province                | 85.2  |          |                |
|                       |                       | School                  | 86.0  | р        | р              |
|                       | Informational         | District                | 81.1  |          |                |
|                       |                       | Province                | 79.3  |          |                |
| Dubrico               |                       | School                  | 100.0 | р        | р              |
| <u>Rubrics</u>        | Demand Writing        | District                | 86.7  | *        | *              |
|                       |                       | Province                | 85.5  |          |                |
|                       |                       | School                  | 100.0 | р        | р              |
|                       | Poetic Reading        | District                | 80.1  |          | *              |
|                       |                       | Province                | 73.2  |          |                |
|                       |                       | School                  | 100.0 | р        | р              |
|                       | Informational Reading | District                | 77.5  |          |                |
|                       |                       | Province                | 70.2  |          |                |