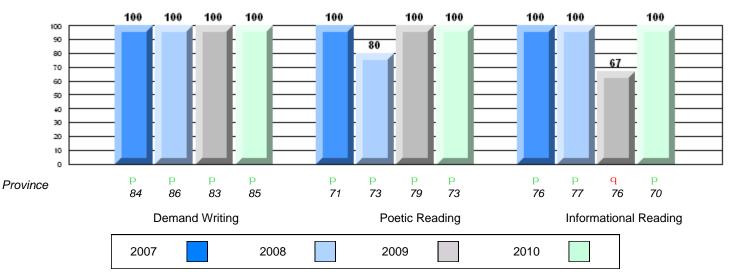

#022 - William Gillett Academy, Charlottetown, LAB

Grades: K-12

| English Language Arts |                       | Number of Students : 10 |       | School   | School         |
|-----------------------|-----------------------|-------------------------|-------|----------|----------------|
|                       |                       |                         | Mark  | VS       | vs<br>Province |
| Multiple Choice       |                       |                         |       | District | FIOVINCE       |
| -                     |                       | School                  | 88.0  | р        | р              |
|                       | Poetic                | District                | 86.4  |          | _              |
|                       |                       | Province                | 85.2  |          |                |
|                       |                       | School                  | 86.0  | р        | р              |
|                       | Informational         | District                | 81.1  |          |                |
|                       |                       | Province                | 79.3  |          |                |
| Dubrico               |                       | School                  | 100.0 | р        | р              |
| <u>Rubrics</u>        | Demand Writing        | District                | 86.7  | *        | *              |
|                       |                       | Province                | 85.5  |          |                |
|                       |                       | School                  | 100.0 | р        | р              |
|                       | Poetic Reading        | District                | 80.1  |          | *              |
|                       |                       | Province                | 73.2  |          |                |
|                       |                       | School                  | 100.0 | р        | р              |
|                       | Informational Reading | District                | 77.5  |          |                |
|                       |                       | Province                | 70.2  |          |                |