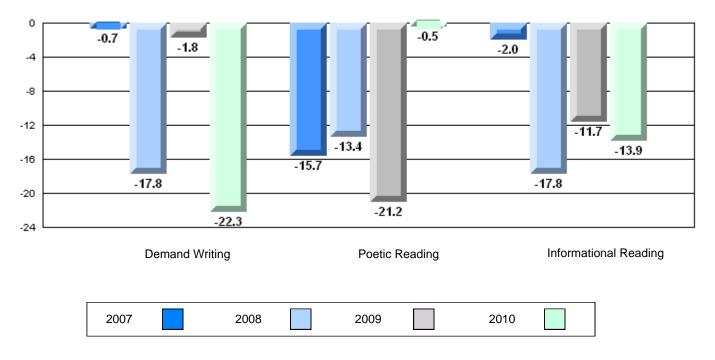

## 4 Year CRT (Subtest) Mark Trend 2007-2010

**Multiple Choice** 

Poetic

Informational