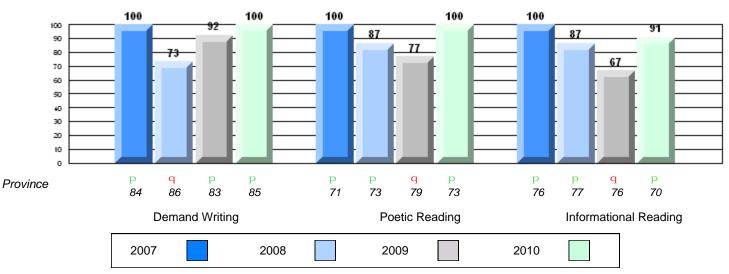

## Difference from Provincial Mean, 2007-10

#092 - Grandy's River Collegiate, Burnt Islands

Grades: K-12

| English Language Arts |                       | Number of Students : 11 | [     |              |              |
|-----------------------|-----------------------|-------------------------|-------|--------------|--------------|
|                       |                       |                         | Mark  | School<br>vs | School<br>vs |
| Multiple Choice       |                       |                         |       | District     | Province     |
| - ·                   |                       | School                  | 85.5  | q            | р            |
|                       | Poetic                | District                | 86.4  | -            | _            |
|                       |                       | Province                | 85.2  |              |              |
|                       |                       | School                  | 78.2  | q            | q            |
|                       | Informational         | District                | 81.1  | •            | •            |
|                       |                       | Province                | 79.3  |              |              |
| Dubrico               |                       | School                  | 100.0 | р            | р            |
| <u>Rubrics</u>        | Demand Writing        | District                | 86.7  |              | •            |
|                       |                       | Province                | 85.5  |              |              |
|                       |                       | School                  | 100.0 | р            | р            |
|                       | Poetic Reading        | District                | 80.1  | 1            | •            |
|                       |                       | Province                | 73.2  |              |              |
|                       |                       | School                  | 90.9  | р            | р            |
|                       | Informational Reading | District                | 77.5  |              |              |
|                       |                       | Province                | 70.2  |              |              |