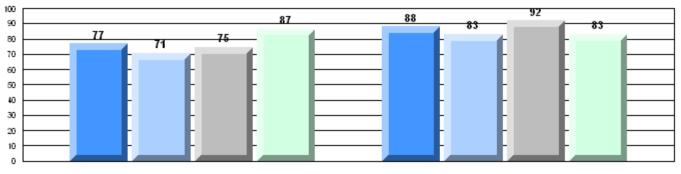

#022 - William Gillett Academy, Charlottetown, LAB

Grades: K-12

| English Language Arts |                       | Number of Students : 10 |       | School   | School         |
|-----------------------|-----------------------|-------------------------|-------|----------|----------------|
|                       |                       |                         | Mark  | VS       | vs<br>Province |
| Multiple Choice       |                       |                         |       | District | FIOVINCE       |
| -                     |                       | School                  | 88.0  | р        | р              |
|                       | Poetic                | District                | 86.4  |          | _              |
|                       |                       | Province                | 85.2  |          |                |
|                       |                       | School                  | 86.0  | р        | р              |
|                       | Informational         | District                | 81.1  |          |                |
|                       |                       | Province                | 79.3  |          |                |
| Dubrico               |                       | School                  | 100.0 | р        | р              |
| <u>Rubrics</u>        | Demand Writing        | District                | 86.7  | *        | *              |
|                       |                       | Province                | 85.5  |          |                |
|                       |                       | School                  | 100.0 | р        | р              |
|                       | Poetic Reading        | District                | 80.1  |          | *              |
|                       |                       | Province                | 73.2  |          |                |
|                       |                       | School                  | 100.0 | р        | р              |
|                       | Informational Reading | District                | 77.5  |          |                |
|                       |                       | Province                | 70.2  |          |                |