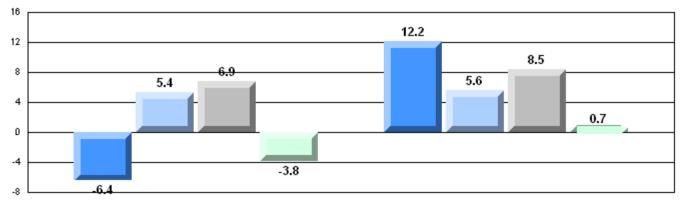

## 4 Year CRT (Subtest) Mark Trend 2007-2010

**Multiple Choice** 

Poetic

Informational

## Rubric Results: Percentage of students performing at Level 3 and Above 2007-2010

O:\CRT10\4YRTREND\BARS\ELA09\_W.RPT

#022 - William Gillett Academy, Charlottetown, LAB

Grades: K-12

Multiple Choice

Poetic