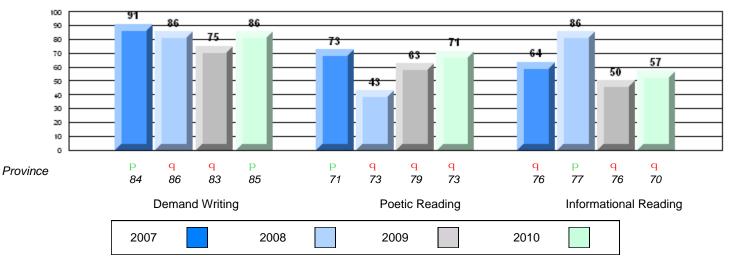

## 4 Year CRT (Subtest) Mark Trend 2007-2010

**Multiple Choice** 

Poetic

Informational

#022 - William Gillett Academy, Charlottetown, LAB

Grades: K-12

| English Language Arts |                       | Number of Students : 10 |       | School   | School         |
|-----------------------|-----------------------|-------------------------|-------|----------|----------------|
|                       |                       |                         | Mark  | VS       | vs<br>Province |
| Multiple Choice       |                       |                         |       | District | FIOVINCE       |
| -                     |                       | School                  | 88.0  | р        | р              |
|                       | Poetic                | District                | 86.4  |          | _              |
|                       |                       | Province                | 85.2  |          |                |
|                       |                       | School                  | 86.0  | р        | р              |
|                       | Informational         | District                | 81.1  |          |                |
|                       |                       | Province                | 79.3  |          |                |
| Dubrico               |                       | School                  | 100.0 | р        | р              |
| <u>Rubrics</u>        | Demand Writing        | District                | 86.7  | *        | *              |
|                       |                       | Province                | 85.5  |          |                |
|                       |                       | School                  | 100.0 | р        | р              |
|                       | Poetic Reading        | District                | 80.1  |          | *              |
|                       |                       | Province                | 73.2  |          |                |
|                       |                       | School                  | 100.0 | р        | р              |
|                       | Informational Reading | District                | 77.5  |          |                |
|                       |                       | Province                | 70.2  |          |                |