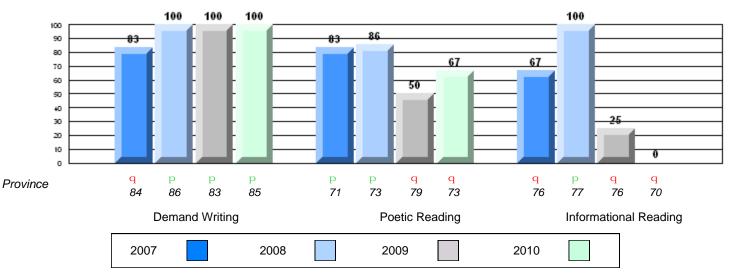

## Rubric Results: Percentage of students performing at Level 3 and Above 2007-2010

O:\CRT10\4YRTREND\BARS\ELA09\_W.RPT

#022 - William Gillett Academy, Charlottetown, LAB

Grades: K-12

Multiple Choice

Poetic