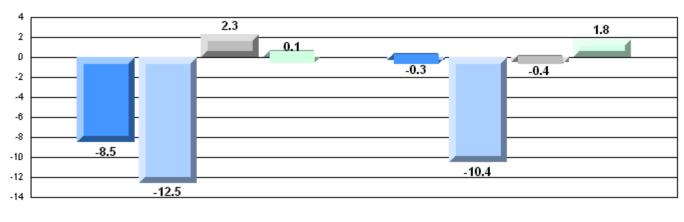

### Difference from Provincial Mean, 2007-10

#113 - St. Boniface All Grade, Ramea

Grades: K-10,12

| English Language Arts |                       | Number of Students : | 7        | <b></b> |              |              |
|-----------------------|-----------------------|----------------------|----------|---------|--------------|--------------|
|                       | 0,110                 |                      |          | Mark    | School<br>vs | School<br>vs |
| Multiple Choice       |                       |                      |          |         | District     | Province     |
|                       |                       |                      | School   | 82.9    | q            | q            |
|                       | Poetic                |                      | District | 86.4    | -            | _            |
|                       |                       |                      | Province | 85.2    |              |              |
|                       |                       |                      | School   | 82.9    | р            | р            |
|                       | Informational         |                      | District | 81.1    | r            | I.           |
|                       |                       |                      | Province | 79.3    |              |              |
| Deskalar              |                       |                      | School   | 100.0   | р            | р            |
| <u>Rubrics</u>        | Demand Writing        |                      | District | 86.7    | г            | F            |
|                       |                       |                      | Province | 85.5    |              |              |
|                       |                       |                      | School   | 71.4    | q            | q            |
|                       | Poetic Reading        |                      | District | 80.1    | 7            | 7            |
|                       |                       |                      | Province | 73.2    |              |              |
|                       |                       |                      | School   | 83.3    | р            | р            |
|                       | Informational Reading |                      | District | 77.5    | ,            | -            |
|                       |                       |                      | Province | 70.2    |              |              |