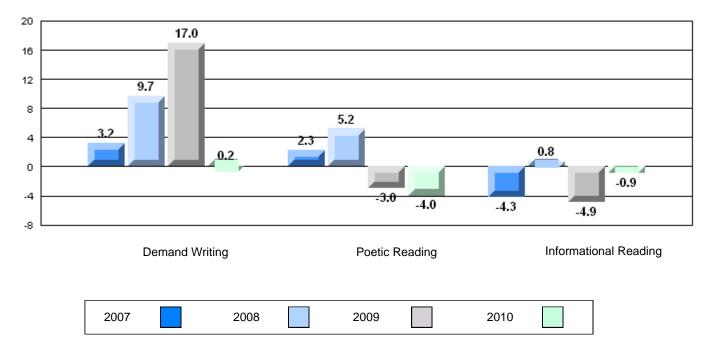

## Difference from Provincial Mean, 2007-10

Rubric Results: Percentage of students performing at Level 3 and Above 2007-2010

School data with 5 or fewer students withheld for reasons of confidentiality.