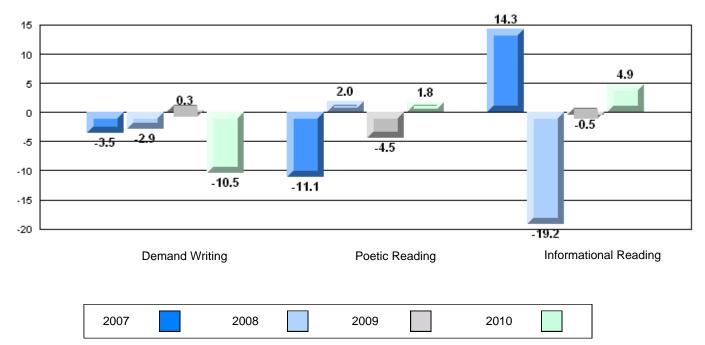

# Difference from Provincial Mean, 2007-10

Difference from Provincial Mean, 2007-10

#099 - St. James' Regional High School, Channel-Port Aux Basques

Grades: 7-12

| English Language Arts |                       | Number of Students : 40 |      |              |              |
|-----------------------|-----------------------|-------------------------|------|--------------|--------------|
| 9                     |                       |                         | Mark | School<br>vs | School<br>vs |
| Multiple Choice       |                       |                         |      | District     | Province     |
|                       |                       | School                  | 85.5 | q            | р            |
|                       | Poetic                | District                | 86.4 | 1            |              |
|                       |                       | Province                | 85.2 |              |              |
|                       |                       | School                  | 73.0 | q            | q            |
|                       | Informational         | District                | 81.1 | .1           | 1            |
|                       |                       | Province                | 79.3 |              |              |
| Dubrice               |                       | School                  | 65.0 | q            | q            |
| <u>Rubrics</u>        | Demand Writing        | District                | 86.7 | 1            | 1            |
|                       |                       | Province                | 85.5 |              |              |
|                       |                       | School                  | 63.9 | q            | q            |
|                       | Poetic Reading        | District                | 80.1 | 7            | 7            |
|                       |                       | Province                | 73.2 |              |              |
|                       |                       | School                  | 60.0 | q            | q            |
|                       | Informational Reading | District                | 77.5 | 1            | *            |
|                       | · ·                   | Province                | 70.2 |              |              |