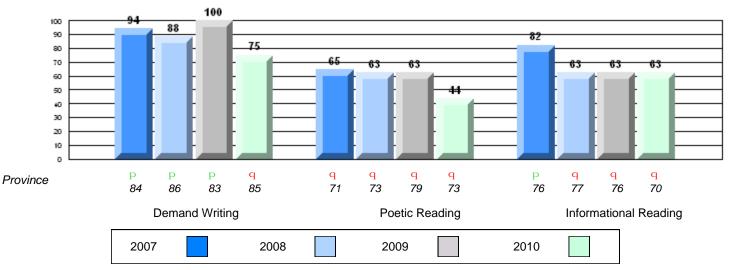

## Rubric Results: Percentage of students performing at Level 3 and Above 2007-2010

O:\CRT10\4YRTREND\BARS\ELA09\_W.RPT

#022 - William Gillett Academy, Charlottetown, LAB

Grades: K-12

Multiple Choice

Poetic

Informational