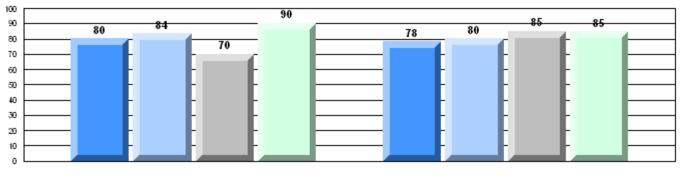

#022 - William Gillett Academy, Charlottetown, LAB

Grades: K-12

| English Language Arts |                       | Number of Students : 10 |       | School   | School         |
|-----------------------|-----------------------|-------------------------|-------|----------|----------------|
|                       |                       |                         | Mark  | VS       | vs<br>Province |
| Multiple Choice       |                       |                         |       | District | FIOVINCE       |
| -                     |                       | School                  | 88.0  | р        | р              |
|                       | Poetic                | District                | 86.4  |          | _              |
|                       |                       | Province                | 85.2  |          |                |
|                       |                       | School                  | 86.0  | р        | р              |
|                       | Informational         | District                | 81.1  |          |                |
|                       |                       | Province                | 79.3  |          |                |
| Dubrico               |                       | School                  | 100.0 | р        | р              |
| <u>Rubrics</u>        | Demand Writing        | District                | 86.7  | *        | *              |
|                       |                       | Province                | 85.5  |          |                |
|                       |                       | School                  | 100.0 | р        | р              |
|                       | Poetic Reading        | District                | 80.1  |          | *              |
|                       |                       | Province                | 73.2  |          |                |
|                       |                       | School                  | 100.0 | р        | р              |
|                       | Informational Reading | District                | 77.5  |          |                |
|                       |                       | Province                | 70.2  |          |                |