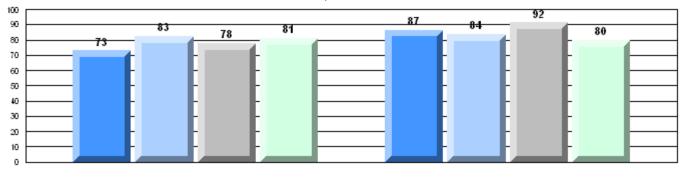

## 4 Year CRT (Subtest) Mark Trend 2007-2010

**Multiple Choice** 

Poetic

Informational

## Rubric Results: Percentage of students performing at Level 3 and Above 2007-2010

O:\CRT10\4YRTREND\BARS\ELA09\_W.RPT

#022 - William Gillett Academy, Charlottetown, LAB

Grades: K-12

Multiple Choice

Poetic

Informational