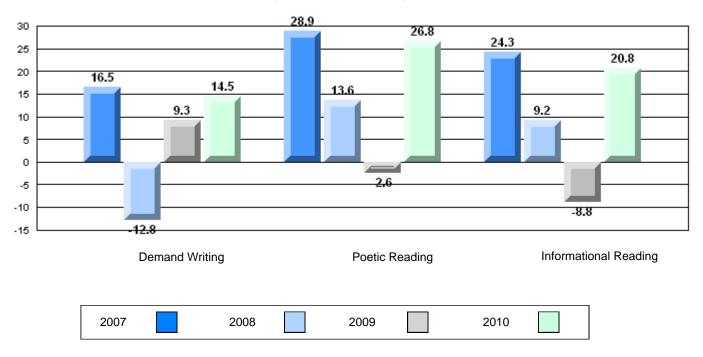

## Difference from Provincial Mean, 2007-10

#092 - Grandy's River Collegiate, Burnt Islands

Grades: K-12

| English Language Arts |                       | Number of Students : 11 | [     |              |              |
|-----------------------|-----------------------|-------------------------|-------|--------------|--------------|
|                       |                       |                         | Mark  | School<br>vs | School<br>vs |
| Multiple Choice       |                       |                         |       | District     | Province     |
| - ·                   |                       | School                  | 85.5  | q            | р            |
|                       | Poetic                | District                | 86.4  | -            | _            |
|                       |                       | Province                | 85.2  |              |              |
|                       |                       | School                  | 78.2  | q            | q            |
|                       | Informational         | District                | 81.1  | •            | •            |
|                       |                       | Province                | 79.3  |              |              |
| Dubrico               |                       | School                  | 100.0 | р            | р            |
| <u>Rubrics</u>        | Demand Writing        | District                | 86.7  |              | •            |
|                       |                       | Province                | 85.5  |              |              |
|                       |                       | School                  | 100.0 | р            | р            |
|                       | Poetic Reading        | District                | 80.1  | 1            | •            |
|                       |                       | Province                | 73.2  |              |              |
|                       |                       | School                  | 90.9  | р            | р            |
|                       | Informational Reading | District                | 77.5  |              |              |
|                       |                       | Province                | 70.2  |              |              |