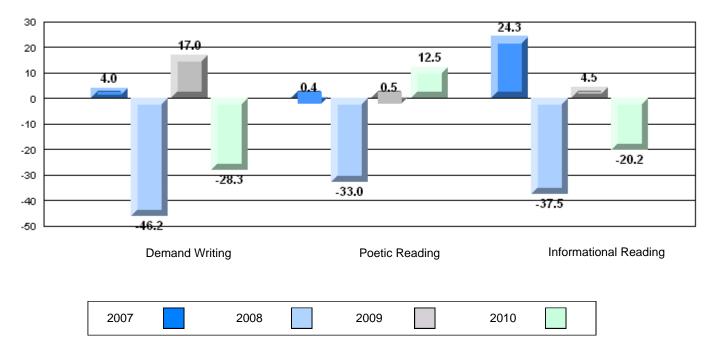

### Rubric Results: Percentage of students performing at Level 3 and Above 2007-2010

O:\CRT10\4YRTREND\BARS\ELA09\_W.RPT

#113 - St. Boniface All Grade, Ramea

District 2 - Western

Grades: K-10,12

#116 - Appalachia High School, St. George's