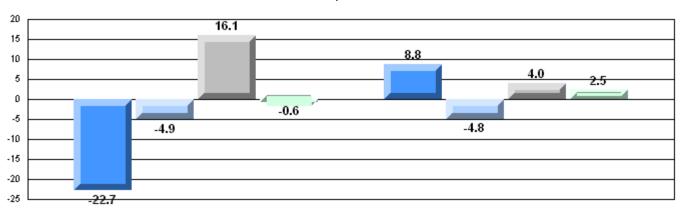

#022 - William Gillett Academy, Charlottetown, LAB

Grades: K-12

| English Language Arts |                       | Number of Students : 10 |       | School   | School         |
|-----------------------|-----------------------|-------------------------|-------|----------|----------------|
|                       |                       |                         | Mark  | VS       | vs<br>Province |
| Multiple Choice       |                       |                         |       | District | FIOVINCE       |
| -                     |                       | School                  | 88.0  | р        | р              |
|                       | Poetic                | District                | 86.4  |          | _              |
|                       |                       | Province                | 85.2  |          |                |
|                       |                       | School                  | 86.0  | р        | р              |
|                       | Informational         | District                | 81.1  |          |                |
|                       |                       | Province                | 79.3  |          |                |
| Dubrico               |                       | School                  | 100.0 | р        | р              |
| <u>Rubrics</u>        | Demand Writing        | District                | 86.7  | *        | *              |
|                       |                       | Province                | 85.5  |          |                |
|                       |                       | School                  | 100.0 | р        | р              |
|                       | Poetic Reading        | District                | 80.1  |          | *              |
|                       |                       | Province                | 73.2  |          |                |
|                       |                       | School                  | 100.0 | р        | р              |
|                       | Informational Reading | District                | 77.5  |          |                |
|                       |                       | Province                | 70.2  |          |                |