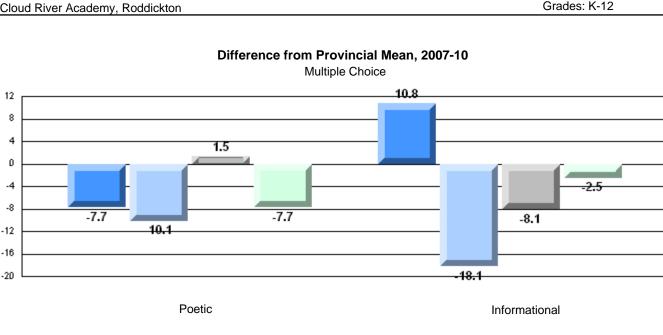

## Difference from Provincial Mean, 2007-10

#024 - James Cook Memorial, Cook's Harbour

Grades: 3-12

| English Language | e Arts                | Number of Students : | 2                              |                                             |                          |                          |
|------------------|-----------------------|----------------------|--------------------------------|---------------------------------------------|--------------------------|--------------------------|
|                  |                       |                      |                                | Mark                                        | School<br>vs<br>District | School<br>vs<br>Province |
| Multiple Choice  |                       |                      |                                | School data                                 |                          |                          |
|                  | Poetic                |                      | School<br>District<br>Province | with 5 or fewer<br>students<br>withheld for | р                        | р                        |
|                  | Informational         |                      | School<br>District<br>Province | reasons of confidentiality.                 | р                        | р                        |
| <u>Rubrics</u>   | Demand Writing        |                      | School<br>District<br>Province |                                             | р                        | р                        |
|                  | Poetic Reading        |                      | School<br>District<br>Province |                                             | q                        | q                        |
|                  | Informational Reading |                      | School<br>District<br>Province | -                                           | q                        | q                        |