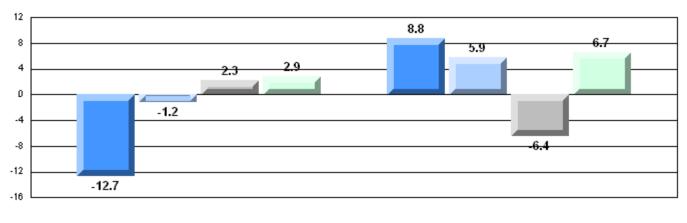

## Difference from Provincial Mean, 2007-10

#024 - James Cook Memorial, Cook's Harbour

Grades: 3-12

| English Language | e Arts                | Number of Students : | 2                              |                                             |                          |                          |
|------------------|-----------------------|----------------------|--------------------------------|---------------------------------------------|--------------------------|--------------------------|
|                  |                       |                      |                                | Mark                                        | School<br>vs<br>District | School<br>vs<br>Province |
| Multiple Choice  |                       |                      |                                | School data                                 |                          |                          |
|                  | Poetic                |                      | School<br>District<br>Province | with 5 or fewer<br>students<br>withheld for | р                        | р                        |
|                  | Informational         |                      | School<br>District<br>Province | reasons of confidentiality.                 | р                        | р                        |
| <u>Rubrics</u>   | Demand Writing        |                      | School<br>District<br>Province |                                             | р                        | р                        |
|                  | Poetic Reading        |                      | School<br>District<br>Province |                                             | q                        | q                        |
|                  | Informational Reading |                      | School<br>District<br>Province | -                                           | q                        | q                        |