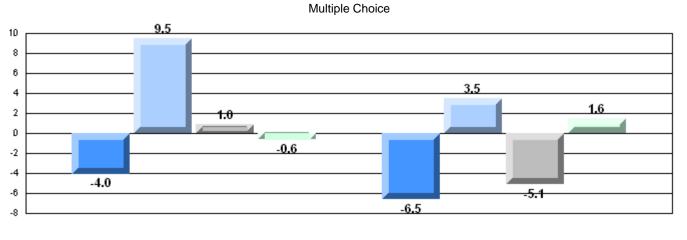

#022 - William Gillett Academy, Charlottetown, LAB

Grades: K-12

| English Language Arts |                       | Number of Students : 10 |       | School   | School         |
|-----------------------|-----------------------|-------------------------|-------|----------|----------------|
|                       |                       |                         | Mark  | VS       | vs<br>Province |
| Multiple Choice       |                       |                         |       | District | FIOVINCE       |
| -                     |                       | School                  | 88.0  | р        | р              |
|                       | Poetic                | District                | 86.4  |          | _              |
|                       |                       | Province                | 85.2  |          |                |
|                       |                       | School                  | 86.0  | р        | р              |
|                       | Informational         | District                | 81.1  |          |                |
|                       |                       | Province                | 79.3  |          |                |
| Dubrico               |                       | School                  | 100.0 | р        | р              |
| <u>Rubrics</u>        | Demand Writing        | District                | 86.7  | *        | *              |
|                       |                       | Province                | 85.5  |          |                |
|                       |                       | School                  | 100.0 | р        | р              |
|                       | Poetic Reading        | District                | 80.1  |          | *              |
|                       |                       | Province                | 73.2  |          |                |
|                       |                       | School                  | 100.0 | р        | р              |
|                       | Informational Reading | District                | 77.5  |          |                |
|                       |                       | Province                | 70.2  |          |                |

## Difference from Provincial Mean, 2007-10

#024 - James Cook Memorial, Cook's Harbour

Grades: 3-12

| English Language | e Arts                | Number of Students : | 2                              |                                             |                          |                          |
|------------------|-----------------------|----------------------|--------------------------------|---------------------------------------------|--------------------------|--------------------------|
|                  |                       |                      |                                | Mark                                        | School<br>vs<br>District | School<br>vs<br>Province |
| Multiple Choice  |                       |                      |                                | School data                                 |                          |                          |
|                  | Poetic                |                      | School<br>District<br>Province | with 5 or fewer<br>students<br>withheld for | р                        | р                        |
|                  | Informational         |                      | School<br>District<br>Province | reasons of confidentiality.                 | р                        | р                        |
| <u>Rubrics</u>   | Demand Writing        |                      | School<br>District<br>Province |                                             | р                        | р                        |
|                  | Poetic Reading        |                      | School<br>District<br>Province |                                             | q                        | q                        |
|                  | Informational Reading |                      | School<br>District<br>Province | -                                           | q                        | q                        |