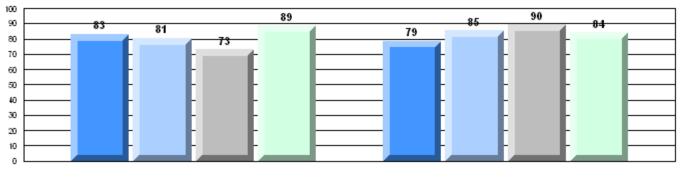

### Rubric Results: Percentage of students performing at Level 3 and Above 2007-2010

O:\CRT10\4YRTREND\BARS\ELA09\_W.RPT

#113 - St. Boniface All Grade, Ramea

District 2 - Western

Grades: K-10,12

#116 - Appalachia High School, St. George's