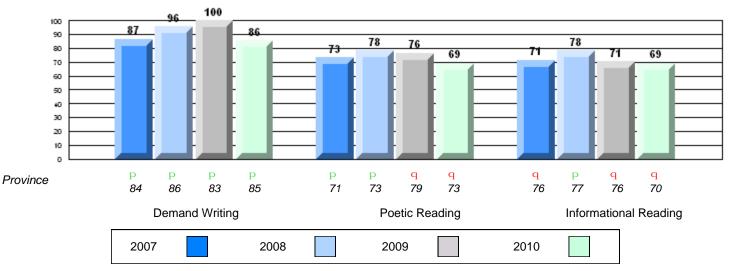

## Rubric Results: Percentage of students performing at Level 3 and Above 2007-2010

O:\CRT10\4YRTREND\BARS\ELA09\_W.RPT

#022 - William Gillett Academy, Charlottetown, LAB

Grades: K-12

Multiple Choice

Poetic

Informational