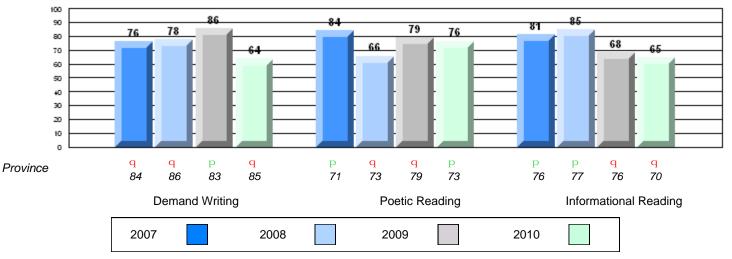

### Difference from Provincial Mean, 2007-10

#113 - St. Boniface All Grade, Ramea

Grades: K-10,12

| English Language Arts |                       | Number of Students : | 7        | <b></b> |              |              |
|-----------------------|-----------------------|----------------------|----------|---------|--------------|--------------|
|                       | 0,110                 |                      |          | Mark    | School<br>vs | School<br>vs |
| Multiple Choice       |                       |                      |          |         | District     | Province     |
|                       |                       |                      | School   | 82.9    | q            | q            |
|                       | Poetic                |                      | District | 86.4    | -            | _            |
|                       |                       |                      | Province | 85.2    |              |              |
|                       |                       |                      | School   | 82.9    | р            | р            |
|                       | Informational         |                      | District | 81.1    | r            | I.           |
|                       |                       |                      | Province | 79.3    |              |              |
| Deskalar              |                       |                      | School   | 100.0   | р            | р            |
| <u>Rubrics</u>        | Demand Writing        |                      | District | 86.7    | г            | F            |
|                       |                       |                      | Province | 85.5    |              |              |
|                       |                       |                      | School   | 71.4    | q            | q            |
|                       | Poetic Reading        |                      | District | 80.1    | 7            | 7            |
|                       |                       |                      | Province | 73.2    |              |              |
|                       |                       |                      | School   | 83.3    | р            | р            |
|                       | Informational Reading |                      | District | 77.5    | ,            | -            |
|                       |                       |                      | Province | 70.2    |              |              |

### 4 Year CRT (Subtest) Mark Trend 2007-2010

**Multiple Choice** 

Poetic

Informational

### Rubric Results: Percentage of students performing at Level 3 and Above 2007-2010

O:\CRT10\4YRTREND\BARS\ELA09\_W.RPT

#113 - St. Boniface All Grade, Ramea

District 2 - Western

Grades: K-10,12

#116 - Appalachia High School, St. George's