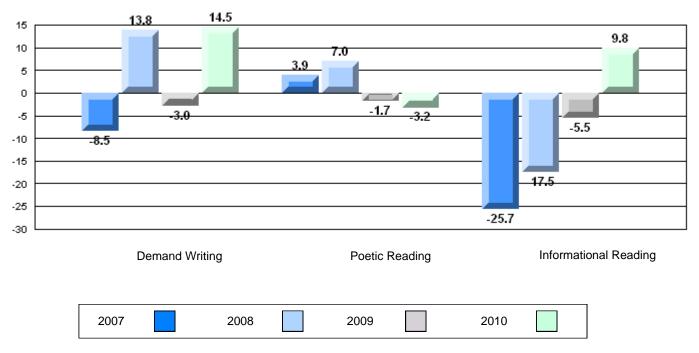

## Difference from Provincial Mean, 2007-10

Rubric Results: Percentage of students performing at Level 3 and Above 2007-2010

School data with 5 or fewer students withheld for reasons of confidentiality.