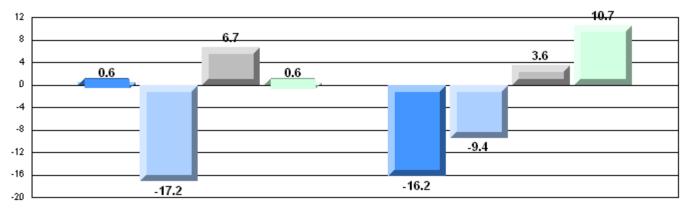

# Difference from Provincial Mean, 2007-10

Difference from Provincial Mean, 2007-10

#099 - St. James' Regional High School, Channel-Port Aux Basques

Grades: 7-12

| English Language Arts |                       | Number of Students : 40 |      |              |              |
|-----------------------|-----------------------|-------------------------|------|--------------|--------------|
| 9                     |                       |                         | Mark | School<br>vs | School<br>vs |
| Multiple Choice       |                       |                         |      | District     | Province     |
|                       |                       | School                  | 85.5 | q            | р            |
|                       | Poetic                | District                | 86.4 | 1            |              |
|                       |                       | Province                | 85.2 |              |              |
|                       |                       | School                  | 73.0 | q            | q            |
|                       | Informational         | District                | 81.1 | .1           | 1            |
|                       |                       | Province                | 79.3 |              |              |
| Dubrice               |                       | School                  | 65.0 | q            | q            |
| <u>Rubrics</u>        | Demand Writing        | District                | 86.7 | 1            | 1            |
|                       |                       | Province                | 85.5 |              |              |
|                       |                       | School                  | 63.9 | q            | q            |
|                       | Poetic Reading        | District                | 80.1 | 7            | 7            |
|                       |                       | Province                | 73.2 |              |              |
|                       |                       | School                  | 60.0 | q            | q            |
|                       | Informational Reading | District                | 77.5 | 1            | *            |
|                       | · ·                   | Province                | 70.2 |              |              |