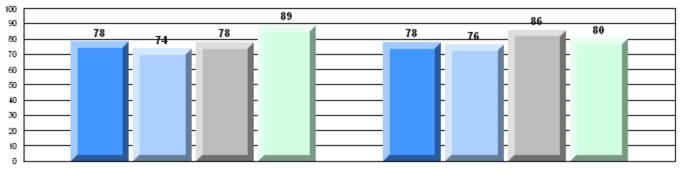

### Rubric Results: Percentage of students performing at Level 3 and Above 2007-2010

O:\CRT10\4YRTREND\BARS\ELA09\_W.RPT

#113 - St. Boniface All Grade, Ramea

District 2 - Western

Grades: K-10,12

#116 - Appalachia High School, St. George's

Grades: 9-12

| English Language Arts |                       | Number of Students : | 38       |      |              |              |
|-----------------------|-----------------------|----------------------|----------|------|--------------|--------------|
| geeg.e.e.g            |                       |                      |          | Mark | School<br>vs | School<br>vs |
| Multiple Choice       |                       |                      |          |      | District     | Province     |
|                       |                       |                      | School   | 79.0 | q            | q            |
|                       | Poetic                |                      | District | 86.4 | _            | _            |
|                       |                       |                      | Province | 85.2 |              |              |
|                       |                       |                      | School   | 79.2 | q            | q            |
|                       | Informational         |                      | District | 81.1 |              | •            |
|                       |                       |                      | Province | 79.3 |              |              |
| Dubrico               |                       |                      | School   | 63.2 | q            | q            |
| <u>Rubrics</u>        | Demand Writing        |                      | District | 86.7 | 1            | *            |
|                       |                       |                      | Province | 85.5 |              |              |
|                       |                       |                      | School   | 72.7 | q            | q            |
|                       | Poetic Reading        |                      | District | 80.1 | 1            | *            |
|                       |                       |                      | Province | 73.2 |              |              |
|                       |                       |                      | School   | 56.3 | q            | q            |
|                       | Informational Reading |                      | District | 77.5 |              | -            |
|                       |                       |                      | Province | 70.2 |              |              |