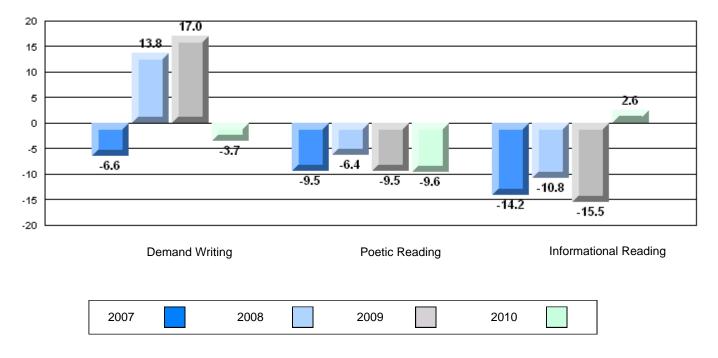

## 4 Year CRT (Subtest) Mark Trend 2007-2010

**Multiple Choice** 

Poetic

Informational