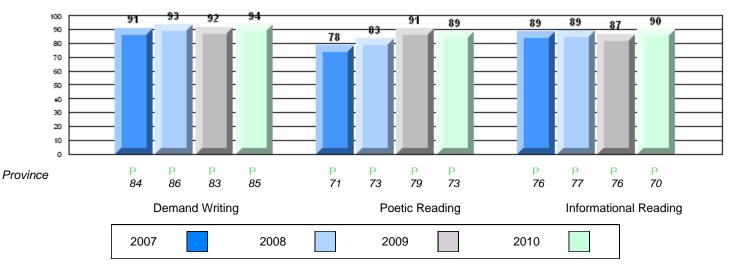

### Rubric Results: Percentage of students performing at Level 3 and Above 2007-2010

O:\CRT10\4YRTREND\BARS\ELA09\_W.RPT

#113 - St. Boniface All Grade, Ramea

District 2 - Western

Grades: K-10,12

#116 - Appalachia High School, St. George's