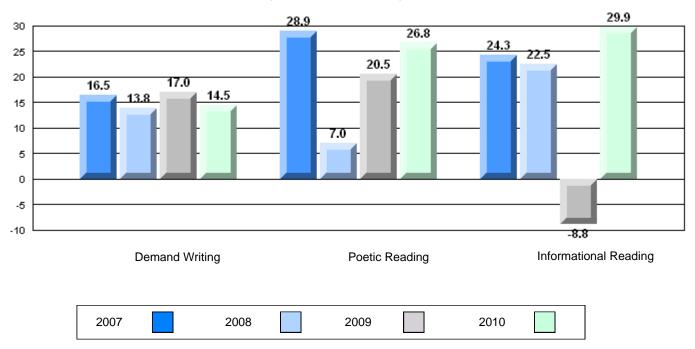

## Rubric Results: Percentage of students performing at Level 3 and Above 2007-2010

O:\CRT10\4YRTREND\BARS\ELA09\_W.RPT

#022 - William Gillett Academy, Charlottetown, LAB

Grades: K-12

Multiple Choice

Poetic