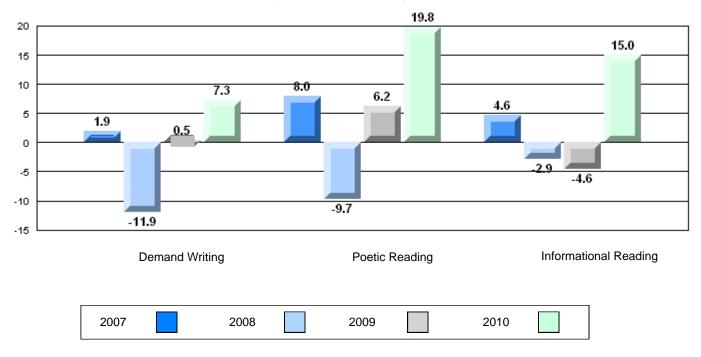

## Difference from Provincial Mean, 2007-10

#024 - James Cook Memorial, Cook's Harbour

Grades: 3-12

| English Language | e Arts                | Number of Students : | 2                              |                                             |                          |                          |
|------------------|-----------------------|----------------------|--------------------------------|---------------------------------------------|--------------------------|--------------------------|
|                  |                       |                      |                                | Mark                                        | School<br>vs<br>District | School<br>vs<br>Province |
| Multiple Choice  |                       |                      |                                | School data                                 |                          |                          |
|                  | Poetic                |                      | School<br>District<br>Province | with 5 or fewer<br>students<br>withheld for | р                        | р                        |
|                  | Informational         |                      | School<br>District<br>Province | reasons of confidentiality.                 | р                        | р                        |
| <u>Rubrics</u>   | Demand Writing        |                      | School<br>District<br>Province |                                             | р                        | р                        |
|                  | Poetic Reading        |                      | School<br>District<br>Province |                                             | q                        | q                        |
|                  | Informational Reading |                      | School<br>District<br>Province | -                                           | q                        | q                        |