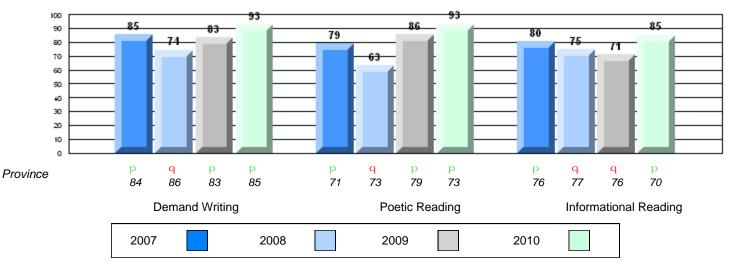

## 4 Year CRT (Subtest) Mark Trend 2007-2010

**Multiple Choice** 

Poetic

Informational