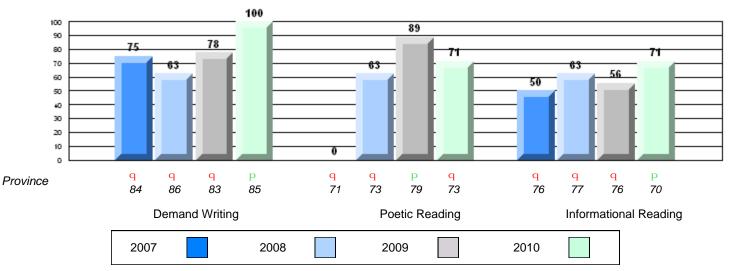

## Rubric Results: Percentage of students performing at Level 3 and Above 2007-2010

O:\CRT10\4YRTREND\BARS\ELA09\_W.RPT

#022 - William Gillett Academy, Charlottetown, LAB

Grades: K-12

Multiple Choice

Poetic