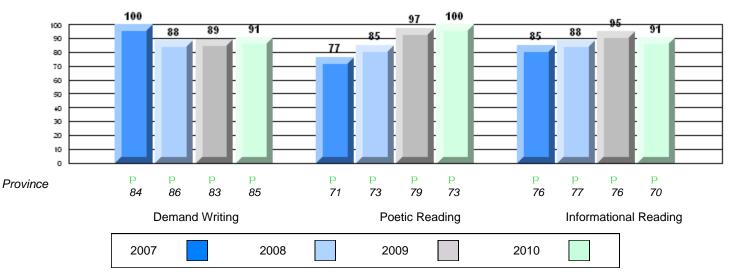

### Rubric Results: Percentage of students performing at Level 3 and Above 2007-2010

O:\CRT10\4YRTREND\BARS\ELA09\_W.RPT

#113 - St. Boniface All Grade, Ramea

District 2 - Western

Grades: K-10,12

#116 - Appalachia High School, St. George's