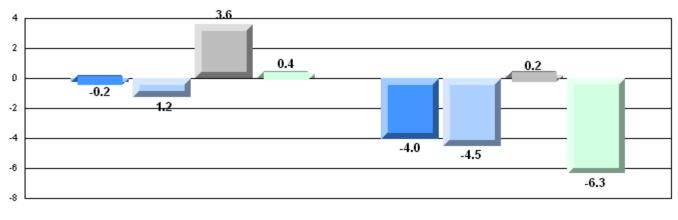

## Difference from Provincial Mean, 2007-10

#024 - James Cook Memorial, Cook's Harbour

Grades: 3-12

| English Language | e Arts                | Number of Students : | 2                              |                                             |                          |                          |
|------------------|-----------------------|----------------------|--------------------------------|---------------------------------------------|--------------------------|--------------------------|
|                  |                       |                      |                                | Mark                                        | School<br>vs<br>District | School<br>vs<br>Province |
| Multiple Choice  |                       |                      |                                | School data                                 |                          |                          |
|                  | Poetic                |                      | School<br>District<br>Province | with 5 or fewer<br>students<br>withheld for | р                        | р                        |
|                  | Informational         |                      | School<br>District<br>Province | reasons of confidentiality.                 | р                        | р                        |
| <u>Rubrics</u>   | Demand Writing        |                      | School<br>District<br>Province |                                             | р                        | р                        |
|                  | Poetic Reading        |                      | School<br>District<br>Province |                                             | q                        | q                        |
|                  | Informational Reading |                      | School<br>District<br>Province | -                                           | q                        | q                        |