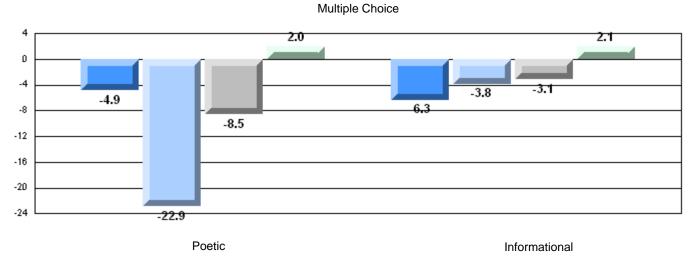

## 4 Year CRT (Subtest) Mark Trend 2007-2010

**Multiple Choice** 

Poetic

Informational

#022 - William Gillett Academy, Charlottetown, LAB

Grades: K-12

| English Language Arts |                       | Number of Students : 10 |       | School   | School         |
|-----------------------|-----------------------|-------------------------|-------|----------|----------------|
|                       |                       |                         | Mark  | VS       | vs<br>Province |
| Multiple Choice       |                       |                         |       | District | FIOVINCE       |
| -                     |                       | School                  | 88.0  | р        | р              |
|                       | Poetic                | District                | 86.4  |          | _              |
|                       |                       | Province                | 85.2  |          |                |
|                       |                       | School                  | 86.0  | р        | р              |
|                       | Informational         | District                | 81.1  |          |                |
|                       |                       | Province                | 79.3  |          |                |
| Dubrico               |                       | School                  | 100.0 | р        | р              |
| <u>Rubrics</u>        | Demand Writing        | District                | 86.7  | *        | *              |
|                       |                       | Province                | 85.5  |          |                |
|                       |                       | School                  | 100.0 | р        | р              |
|                       | Poetic Reading        | District                | 80.1  |          | *              |
|                       |                       | Province                | 73.2  |          |                |
|                       |                       | School                  | 100.0 | р        | р              |
|                       | Informational Reading | District                | 77.5  |          |                |
|                       |                       | Province                | 70.2  |          |                |