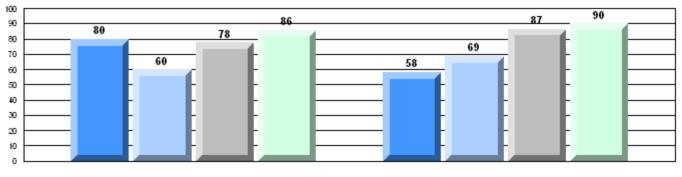

## 4 Year CRT (Subtest) Mark Trend 2007-2010

**Multiple Choice** 

Poetic

Informational