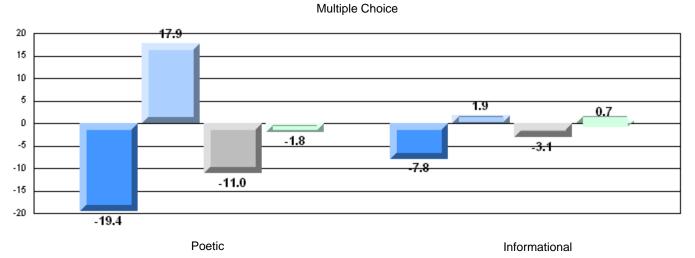

### Rubric Results: Percentage of students performing at Level 3 and Above 2007-2010

O:\CRT10\4YRTREND\BARS\ELA09\_W.RPT

#113 - St. Boniface All Grade, Ramea

District 2 - Western

Grades: K-10,12

#116 - Appalachia High School, St. George's