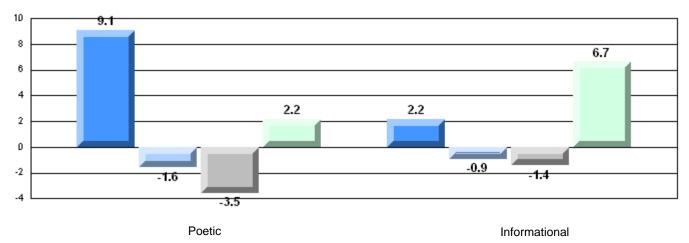

### 4 Year CRT (Subtest) Mark Trend 2007-2010

**Multiple Choice** 

Poetic

Informational