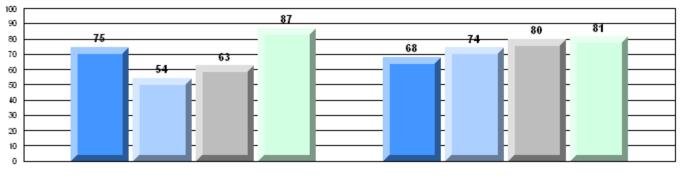

### Rubric Results: Percentage of students performing at Level 3 and Above 2007-2010

O:\CRT10\4YRTREND\BARS\ELA09\_W.RPT

#113 - St. Boniface All Grade, Ramea

District 2 - Western

Grades: K-10,12

#116 - Appalachia High School, St. George's