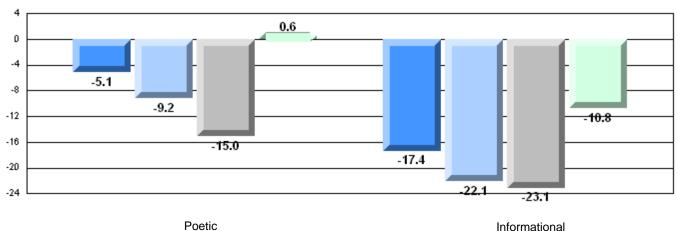

### Rubric Results: Percentage of students performing at Level 3 and Above 2007-2010

O:\CRT10\4YRTREND\BARS\ELA09\_W.RPT

#113 - St. Boniface All Grade, Ramea

District 2 - Western

Grades: K-10,12

#116 - Appalachia High School, St. George's