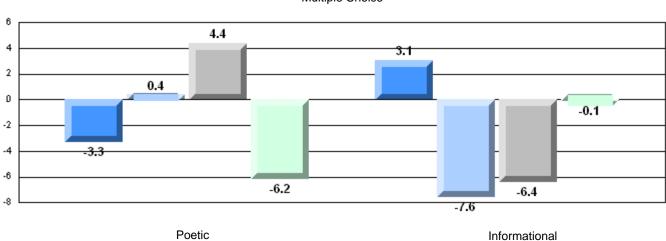

#022 - William Gillett Academy, Charlottetown, LAB

Grades: K-12

| English Language Arts |                       | Number of Students : 10 |       | School   | School         |
|-----------------------|-----------------------|-------------------------|-------|----------|----------------|
|                       |                       |                         | Mark  | VS       | vs<br>Province |
| Multiple Choice       |                       |                         |       | District | FIOVINCE       |
| -                     |                       | School                  | 88.0  | р        | р              |
|                       | Poetic                | District                | 86.4  |          | _              |
|                       |                       | Province                | 85.2  |          |                |
|                       |                       | School                  | 86.0  | р        | р              |
|                       | Informational         | District                | 81.1  |          |                |
|                       |                       | Province                | 79.3  |          |                |
| Dubrico               |                       | School                  | 100.0 | р        | р              |
| <u>Rubrics</u>        | Demand Writing        | District                | 86.7  | *        | *              |
|                       |                       | Province                | 85.5  |          |                |
|                       |                       | School                  | 100.0 | р        | р              |
|                       | Poetic Reading        | District                | 80.1  |          | *              |
|                       |                       | Province                | 73.2  |          |                |
|                       |                       | School                  | 100.0 | р        | р              |
|                       | Informational Reading | District                | 77.5  |          |                |
|                       |                       | Province                | 70.2  |          |                |