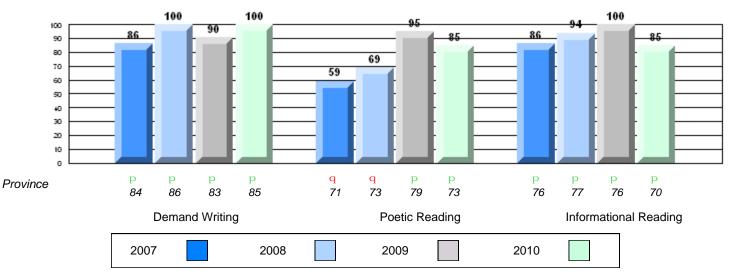

### Rubric Results: Percentage of students performing at Level 3 and Above 2007-2010

O:\CRT10\4YRTREND\BARS\ELA09\_W.RPT

#113 - St. Boniface All Grade, Ramea

District 2 - Western

Grades: K-10,12

#116 - Appalachia High School, St. George's