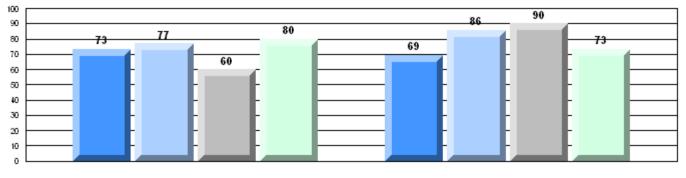

## 4 Year CRT (Subtest) Mark Trend 2007-2010

**Multiple Choice** 

Poetic

Informational

## Rubric Results: Percentage of students performing at Level 3 and Above 2007-2010

O:\CRT10\4YRTREND\BARS\ELA09\_W.RPT

#022 - William Gillett Academy, Charlottetown, LAB

Grades: K-12

Multiple Choice

Poetic