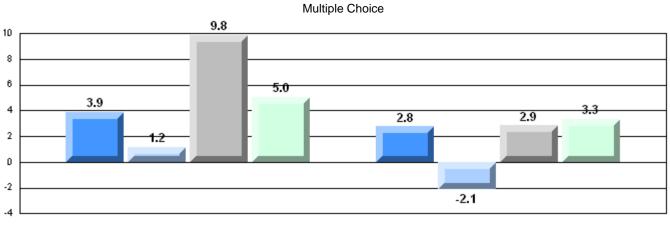

## Difference from Provincial Mean, 2007-10

**Multiple Choice** 

Informational