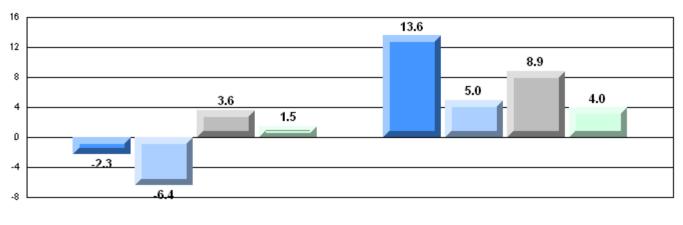

### 4 Year CRT (Subtest) Mark Trend 2007-2010

**Multiple Choice** 

Poetic

Informational