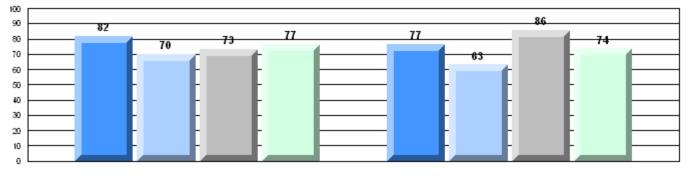

#022 - William Gillett Academy, Charlottetown, LAB

Grades: K-12

| English Language Arts |                       | Number of Students : 10 |       | School   | School         |
|-----------------------|-----------------------|-------------------------|-------|----------|----------------|
|                       |                       |                         | Mark  | VS       | vs<br>Province |
| Multiple Choice       |                       |                         |       | District | FIOVINCE       |
| -                     |                       | School                  | 88.0  | р        | р              |
|                       | Poetic                | District                | 86.4  |          | _              |
|                       |                       | Province                | 85.2  |          |                |
|                       |                       | School                  | 86.0  | р        | р              |
|                       | Informational         | District                | 81.1  |          |                |
|                       |                       | Province                | 79.3  |          |                |
| Dubrico               |                       | School                  | 100.0 | р        | р              |
| <u>Rubrics</u>        | Demand Writing        | District                | 86.7  | *        | *              |
|                       |                       | Province                | 85.5  |          |                |
|                       |                       | School                  | 100.0 | р        | р              |
|                       | Poetic Reading        | District                | 80.1  |          | *              |
|                       |                       | Province                | 73.2  |          |                |
|                       |                       | School                  | 100.0 | р        | р              |
|                       | Informational Reading | District                | 77.5  |          |                |
|                       |                       | Province                | 70.2  |          |                |