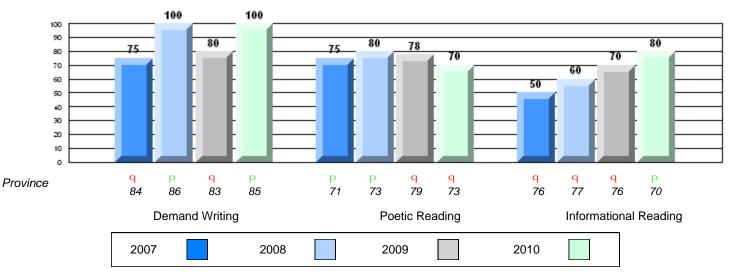

#022 - William Gillett Academy, Charlottetown, LAB

Grades: K-12

| English Language Arts |                       | Number of Students : 10 |       | School   | School         |
|-----------------------|-----------------------|-------------------------|-------|----------|----------------|
|                       |                       |                         | Mark  | VS       | vs<br>Province |
| Multiple Choice       |                       |                         |       | District | FIOVINCE       |
| -                     |                       | School                  | 88.0  | р        | р              |
|                       | Poetic                | District                | 86.4  |          | _              |
|                       |                       | Province                | 85.2  |          |                |
|                       |                       | School                  | 86.0  | р        | р              |
|                       | Informational         | District                | 81.1  |          |                |
|                       |                       | Province                | 79.3  |          |                |
| Dubrico               |                       | School                  | 100.0 | р        | р              |
| <u>Rubrics</u>        | Demand Writing        | District                | 86.7  | *        | *              |
|                       |                       | Province                | 85.5  |          |                |
|                       |                       | School                  | 100.0 | р        | р              |
|                       | Poetic Reading        | District                | 80.1  |          | *              |
|                       |                       | Province                | 73.2  |          |                |
|                       |                       | School                  | 100.0 | р        | р              |
|                       | Informational Reading | District                | 77.5  |          |                |
|                       |                       | Province                | 70.2  |          |                |