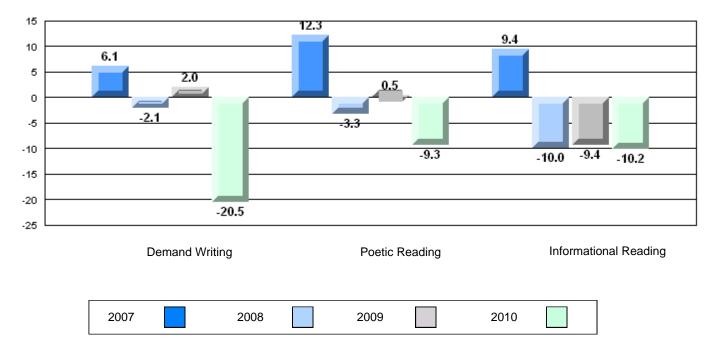

#022 - William Gillett Academy, Charlottetown, LAB

Grades: K-12

| English Language Arts |                       | Number of Students : 10 |       | School   | School         |
|-----------------------|-----------------------|-------------------------|-------|----------|----------------|
|                       |                       |                         | Mark  | VS       | vs<br>Province |
| Multiple Choice       |                       |                         |       | District | FIOVINCE       |
| -                     |                       | School                  | 88.0  | р        | р              |
|                       | Poetic                | District                | 86.4  |          | _              |
|                       |                       | Province                | 85.2  |          |                |
|                       |                       | School                  | 86.0  | р        | р              |
|                       | Informational         | District                | 81.1  |          |                |
|                       |                       | Province                | 79.3  |          |                |
| Dubrico               |                       | School                  | 100.0 | р        | р              |
| <u>Rubrics</u>        | Demand Writing        | District                | 86.7  | *        | *              |
|                       |                       | Province                | 85.5  |          |                |
|                       |                       | School                  | 100.0 | р        | р              |
|                       | Poetic Reading        | District                | 80.1  |          | *              |
|                       |                       | Province                | 73.2  |          |                |
|                       |                       | School                  | 100.0 | р        | р              |
|                       | Informational Reading | District                | 77.5  |          |                |
|                       |                       | Province                | 70.2  |          |                |