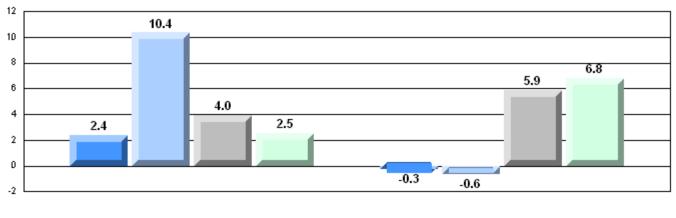

### Rubric Results: Percentage of students performing at Level 3 and Above 2007-2010

O:\CRT10\4YRTREND\BARS\ELA09\_W.RPT

#113 - St. Boniface All Grade, Ramea

District 2 - Western

Grades: K-10,12

#116 - Appalachia High School, St. George's