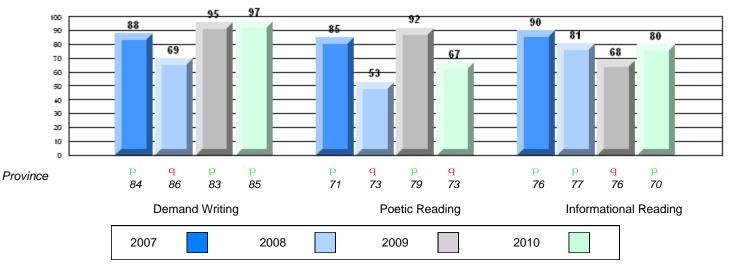

#022 - William Gillett Academy, Charlottetown, LAB

Grades: K-12

| English Language Arts |                       | Number of Students : 10 |       | School   | School         |
|-----------------------|-----------------------|-------------------------|-------|----------|----------------|
|                       |                       |                         | Mark  | VS       | vs<br>Province |
| Multiple Choice       |                       |                         |       | District | FIOVINCE       |
| -                     |                       | School                  | 88.0  | р        | р              |
|                       | Poetic                | District                | 86.4  |          | _              |
|                       |                       | Province                | 85.2  |          |                |
|                       |                       | School                  | 86.0  | р        | р              |
|                       | Informational         | District                | 81.1  |          |                |
|                       |                       | Province                | 79.3  |          |                |
| Dubrico               |                       | School                  | 100.0 | р        | р              |
| <u>Rubrics</u>        | Demand Writing        | District                | 86.7  | *        | *              |
|                       |                       | Province                | 85.5  |          |                |
|                       |                       | School                  | 100.0 | р        | р              |
|                       | Poetic Reading        | District                | 80.1  |          | *              |
|                       |                       | Province                | 73.2  |          |                |
|                       |                       | School                  | 100.0 | р        | р              |
|                       | Informational Reading | District                | 77.5  |          |                |
|                       |                       | Province                | 70.2  |          |                |