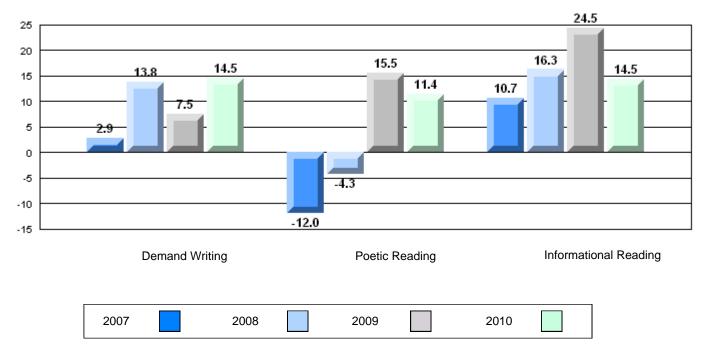

### 4 Year CRT (Subtest) Mark Trend 2007-2010

**Multiple Choice** 

Poetic

Informational