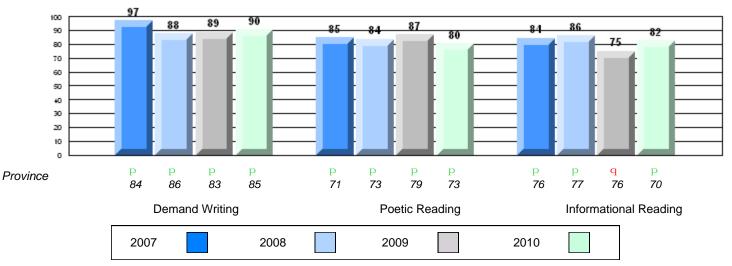

#022 - William Gillett Academy, Charlottetown, LAB

Grades: K-12

| English Language Arts |                       | Number of Students : 10 |       | School   | School         |
|-----------------------|-----------------------|-------------------------|-------|----------|----------------|
|                       |                       |                         | Mark  | VS       | vs<br>Province |
| Multiple Choice       |                       |                         |       | District | FIOVINCE       |
| -                     |                       | School                  | 88.0  | р        | р              |
|                       | Poetic                | District                | 86.4  |          | _              |
|                       |                       | Province                | 85.2  |          |                |
|                       |                       | School                  | 86.0  | р        | р              |
|                       | Informational         | District                | 81.1  |          |                |
|                       |                       | Province                | 79.3  |          |                |
| Dubrico               |                       | School                  | 100.0 | р        | р              |
| <u>Rubrics</u>        | Demand Writing        | District                | 86.7  | *        | *              |
|                       |                       | Province                | 85.5  |          |                |
|                       |                       | School                  | 100.0 | р        | р              |
|                       | Poetic Reading        | District                | 80.1  |          | *              |
|                       |                       | Province                | 73.2  |          |                |
|                       |                       | School                  | 100.0 | р        | р              |
|                       | Informational Reading | District                | 77.5  |          |                |
|                       |                       | Province                | 70.2  |          |                |