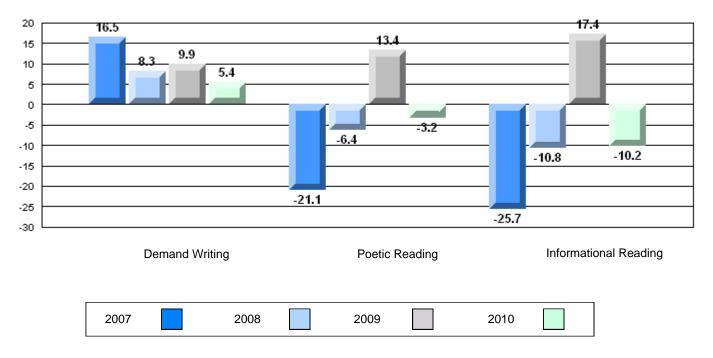

## 4 Year CRT (Subtest) Mark Trend 2007-2010

**Multiple Choice** 

Poetic

Informational