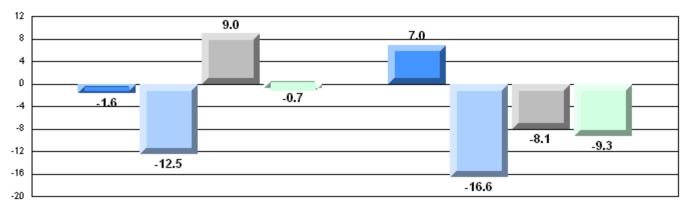

## Rubric Results: Percentage of students performing at Level 3 and Above 2007-2010

O:\CRT10\4YRTREND\BARS\ELA09\_W.RPT

#022 - William Gillett Academy, Charlottetown, LAB

Grades: K-12

Multiple Choice

Poetic