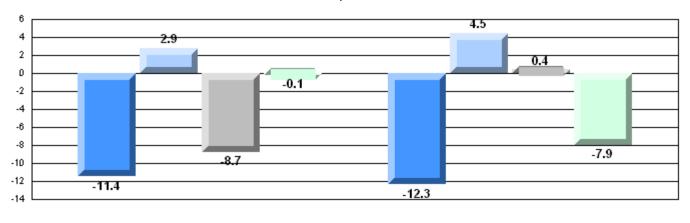

## Difference from Provincial Mean, 2007-10

#024 - James Cook Memorial, Cook's Harbour

Grades: 3-12

| English Language | e Arts                | Number of Students : | 2                              |                                             |                          |                          |
|------------------|-----------------------|----------------------|--------------------------------|---------------------------------------------|--------------------------|--------------------------|
|                  |                       |                      |                                | Mark                                        | School<br>vs<br>District | School<br>vs<br>Province |
| Multiple Choice  |                       |                      |                                | School data                                 |                          |                          |
|                  | Poetic                |                      | School<br>District<br>Province | with 5 or fewer<br>students<br>withheld for | р                        | р                        |
|                  | Informational         |                      | School<br>District<br>Province | reasons of confidentiality.                 | р                        | р                        |
| <u>Rubrics</u>   | Demand Writing        |                      | School<br>District<br>Province |                                             | р                        | р                        |
|                  | Poetic Reading        |                      | School<br>District<br>Province |                                             | q                        | q                        |
|                  | Informational Reading |                      | School<br>District<br>Province | -                                           | q                        | q                        |