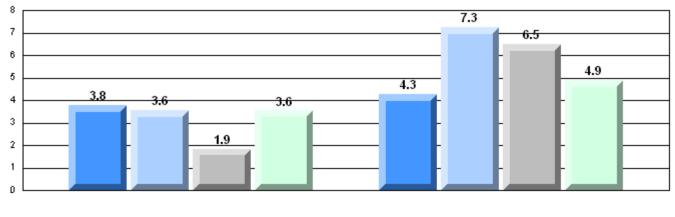

### 4 Year CRT (Subtest) Mark Trend 2007-2010

**Multiple Choice** 

Poetic

Informational