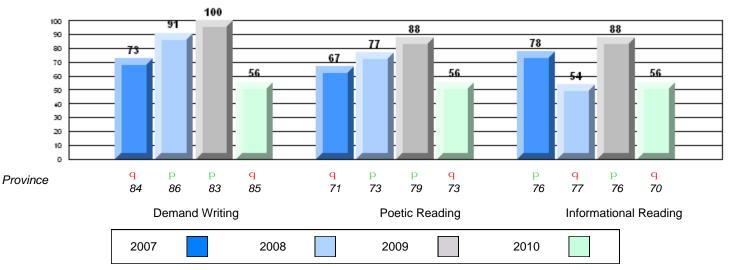

### Difference from Provincial Mean, 2007-10

#113 - St. Boniface All Grade, Ramea

Grades: K-10,12

| English Language Arts |                       | Number of Students : | 7        | <b></b> |              |              |
|-----------------------|-----------------------|----------------------|----------|---------|--------------|--------------|
|                       | 0,110                 |                      |          | Mark    | School<br>vs | School<br>vs |
| Multiple Choice       |                       |                      |          |         | District     | Province     |
|                       |                       |                      | School   | 82.9    | q            | q            |
|                       | Poetic                |                      | District | 86.4    | -            | _            |
|                       |                       |                      | Province | 85.2    |              |              |
|                       |                       |                      | School   | 82.9    | р            | р            |
|                       | Informational         |                      | District | 81.1    | r            | I.           |
|                       |                       |                      | Province | 79.3    |              |              |
| Deskalar              |                       |                      | School   | 100.0   | р            | р            |
| <u>Rubrics</u>        | Demand Writing        |                      | District | 86.7    | г            | F            |
|                       |                       |                      | Province | 85.5    |              |              |
|                       |                       |                      | School   | 71.4    | q            | q            |
|                       | Poetic Reading        |                      | District | 80.1    | 7            | 7            |
|                       |                       |                      | Province | 73.2    |              |              |
|                       |                       |                      | School   | 83.3    | р            | р            |
|                       | Informational Reading |                      | District | 77.5    | ,            | -            |
|                       |                       |                      | Province | 70.2    |              |              |

### Rubric Results: Percentage of students performing at Level 3 and Above 2007-2010

O:\CRT10\4YRTREND\BARS\ELA09\_W.RPT

#113 - St. Boniface All Grade, Ramea

District 2 - Western

Grades: K-10,12

#116 - Appalachia High School, St. George's