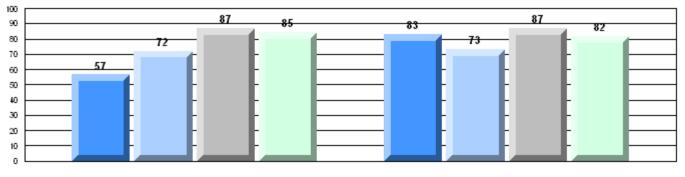

#022 - William Gillett Academy, Charlottetown, LAB

Grades: K-12

| English Language Arts |                       | Number of Students : 10 |       | School   | School         |
|-----------------------|-----------------------|-------------------------|-------|----------|----------------|
|                       |                       |                         | Mark  | VS       | vs<br>Province |
| Multiple Choice       |                       |                         |       | District | FIOVINCE       |
| -                     |                       | School                  | 88.0  | р        | р              |
|                       | Poetic                | District                | 86.4  |          | _              |
|                       |                       | Province                | 85.2  |          |                |
|                       |                       | School                  | 86.0  | р        | р              |
|                       | Informational         | District                | 81.1  |          |                |
|                       |                       | Province                | 79.3  |          |                |
| Dubrico               |                       | School                  | 100.0 | р        | р              |
| <u>Rubrics</u>        | Demand Writing        | District                | 86.7  | *        | *              |
|                       |                       | Province                | 85.5  |          |                |
|                       |                       | School                  | 100.0 | р        | р              |
|                       | Poetic Reading        | District                | 80.1  |          | *              |
|                       |                       | Province                | 73.2  |          |                |
|                       |                       | School                  | 100.0 | р        | р              |
|                       | Informational Reading | District                | 77.5  |          |                |
|                       |                       | Province                | 70.2  |          |                |