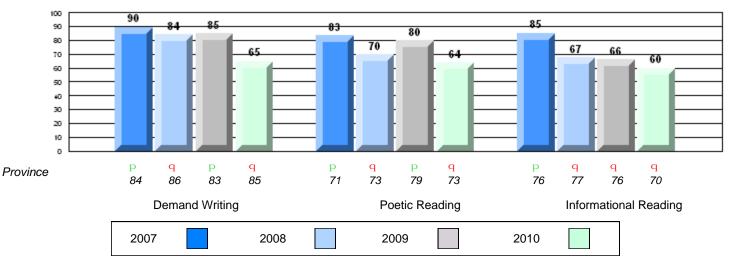

## Rubric Results: Percentage of students performing at Level 3 and Above 2007-2010

O:\CRT10\4YRTREND\BARS\ELA09\_W.RPT

#022 - William Gillett Academy, Charlottetown, LAB

Grades: K-12

Multiple Choice

Poetic