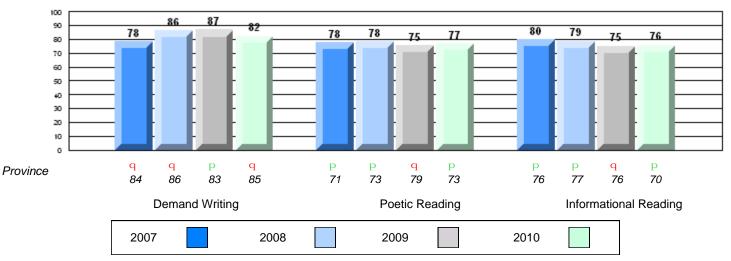

#026 - H.G. Fillier Academy, Englee

Grades: K-9

| English Languag | e Arts                | Number of Students : 7 |      |              |              |
|-----------------|-----------------------|------------------------|------|--------------|--------------|
|                 |                       |                        | Mark | School<br>vs | School<br>vs |
| Multiple Choice |                       |                        |      | District     | Province     |
|                 |                       | School                 | 85.7 | q            | р            |
|                 | Poetic                | District               | 86.4 | •            |              |
|                 |                       | Province               | 85.2 |              |              |
|                 |                       | School                 | 68.6 | q            | q            |
|                 | Informational         | District               | 81.1 | •            | •            |
|                 |                       | Province               | 79.3 |              |              |
| Dubrico         |                       | School                 | 57.2 | q            | q            |
| <u>Rubrics</u>  | Demand Writing        | District               | 86.7 | 1            |              |
|                 |                       | Province               | 85.5 |              |              |
|                 |                       | School                 | 85.7 | р            | р            |
|                 | Poetic Reading        | District               | 80.1 | *            | <b>^</b>     |
|                 |                       | Province               | 73.2 |              |              |
|                 |                       | School                 | 50.0 | q            | q            |
|                 | Informational Reading | District               | 77.5 |              |              |
|                 |                       | Province               | 70.2 |              |              |