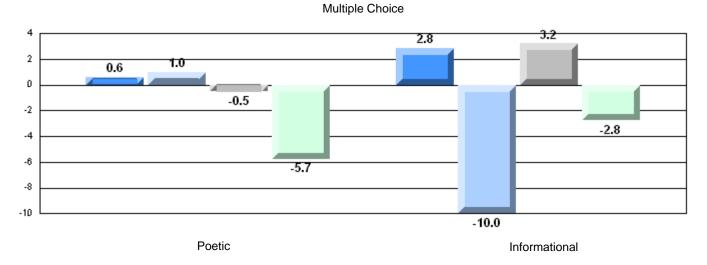

### Difference from Provincial Mean, 2007-10

#113 - St. Boniface All Grade, Ramea

Grades: K-10,12

| English Language Arts |                       | Number of Students : | 7        | <b></b> |              |              |
|-----------------------|-----------------------|----------------------|----------|---------|--------------|--------------|
|                       | 0,110                 |                      |          | Mark    | School<br>vs | School<br>vs |
| Multiple Choice       |                       |                      |          |         | District     | Province     |
|                       |                       |                      | School   | 82.9    | q            | q            |
|                       | Poetic                |                      | District | 86.4    | -            | _            |
|                       |                       |                      | Province | 85.2    |              |              |
|                       |                       |                      | School   | 82.9    | р            | р            |
|                       | Informational         |                      | District | 81.1    | r            | I.           |
|                       |                       |                      | Province | 79.3    |              |              |
| Deskalar              |                       |                      | School   | 100.0   | р            | р            |
| <u>Rubrics</u>        | Demand Writing        |                      | District | 86.7    | г            | F            |
|                       |                       |                      | Province | 85.5    |              |              |
|                       |                       |                      | School   | 71.4    | q            | q            |
|                       | Poetic Reading        |                      | District | 80.1    | 7            | 7            |
|                       |                       |                      | Province | 73.2    |              |              |
|                       |                       |                      | School   | 83.3    | р            | р            |
|                       | Informational Reading |                      | District | 77.5    | ,            | -            |
|                       |                       |                      | Province | 70.2    |              |              |

### 4 Year CRT (Subtest) Mark Trend 2007-2010

**Multiple Choice** 

Poetic

Informational