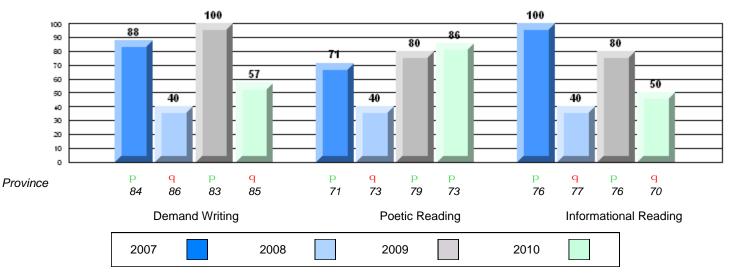

#022 - William Gillett Academy, Charlottetown, LAB

Grades: K-12

| English Language Arts |                       | Number of Students : 10 |       | School   | School         |
|-----------------------|-----------------------|-------------------------|-------|----------|----------------|
|                       |                       |                         | Mark  | VS       | vs<br>Province |
| Multiple Choice       |                       |                         |       | District | FIOVINCE       |
| -                     |                       | School                  | 88.0  | р        | р              |
|                       | Poetic                | District                | 86.4  |          | _              |
|                       |                       | Province                | 85.2  |          |                |
|                       |                       | School                  | 86.0  | р        | р              |
|                       | Informational         | District                | 81.1  |          |                |
|                       |                       | Province                | 79.3  |          |                |
| Dubrico               |                       | School                  | 100.0 | р        | р              |
| <u>Rubrics</u>        | Demand Writing        | District                | 86.7  | *        | *              |
|                       |                       | Province                | 85.5  |          |                |
|                       |                       | School                  | 100.0 | р        | р              |
|                       | Poetic Reading        | District                | 80.1  |          | *              |
|                       |                       | Province                | 73.2  |          |                |
|                       |                       | School                  | 100.0 | р        | р              |
|                       | Informational Reading | District                | 77.5  |          |                |
|                       |                       | Province                | 70.2  |          |                |