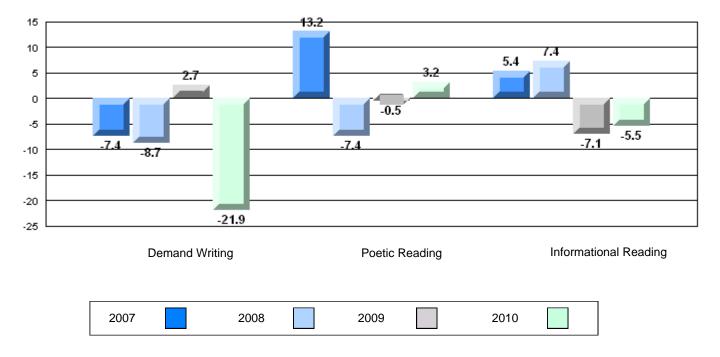

### Difference from Provincial Mean, 2007-10

#113 - St. Boniface All Grade, Ramea

Grades: K-10,12

| English Language Arts |                       | Number of Students : | 7        | <b></b> |              |              |
|-----------------------|-----------------------|----------------------|----------|---------|--------------|--------------|
|                       | 0,110                 |                      |          | Mark    | School<br>vs | School<br>vs |
| Multiple Choice       |                       |                      |          |         | District     | Province     |
|                       |                       |                      | School   | 82.9    | q            | q            |
|                       | Poetic                |                      | District | 86.4    | -            | _            |
|                       |                       |                      | Province | 85.2    |              |              |
|                       |                       |                      | School   | 82.9    | р            | р            |
|                       | Informational         |                      | District | 81.1    | r            | I.           |
|                       |                       |                      | Province | 79.3    |              |              |
| Deskalar              |                       |                      | School   | 100.0   | р            | р            |
| <u>Rubrics</u>        | Demand Writing        |                      | District | 86.7    | г            | F            |
|                       |                       |                      | Province | 85.5    |              |              |
|                       |                       |                      | School   | 71.4    | q            | q            |
|                       | Poetic Reading        |                      | District | 80.1    | 7            | 7            |
|                       |                       |                      | Province | 73.2    |              |              |
|                       |                       |                      | School   | 83.3    | р            | р            |
|                       | Informational Reading |                      | District | 77.5    | ,            | -            |
|                       |                       |                      | Province | 70.2    |              |              |

### 4 Year CRT (Subtest) Mark Trend 2007-2010

**Multiple Choice** 

Poetic

Informational