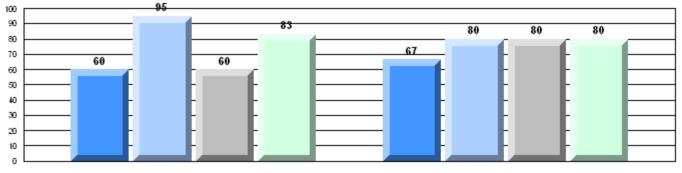

## Rubric Results: Percentage of students performing at Level 3 and Above 2007-2010

O:\CRT10\4YRTREND\BARS\ELA09\_W.RPT

#022 - William Gillett Academy, Charlottetown, LAB

Grades: K-12

Multiple Choice

Poetic