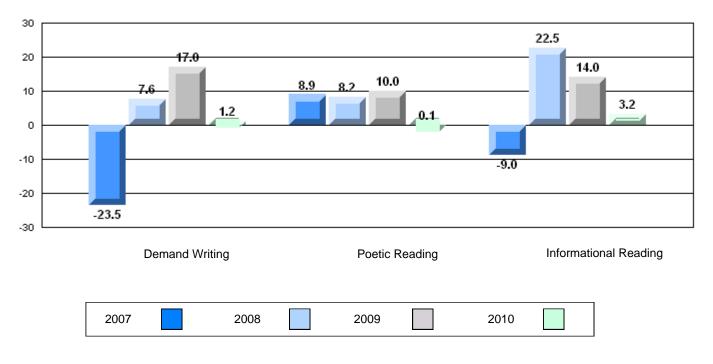

## Difference from Provincial Mean, 2007-10

#024 - James Cook Memorial, Cook's Harbour

Grades: 3-12

| English Language | e Arts                | Number of Students : | 2                              |                                             |                          |                          |
|------------------|-----------------------|----------------------|--------------------------------|---------------------------------------------|--------------------------|--------------------------|
|                  |                       |                      |                                | Mark                                        | School<br>vs<br>District | School<br>vs<br>Province |
| Multiple Choice  |                       |                      |                                | School data                                 |                          |                          |
|                  | Poetic                |                      | School<br>District<br>Province | with 5 or fewer<br>students<br>withheld for | р                        | р                        |
|                  | Informational         |                      | School<br>District<br>Province | reasons of confidentiality.                 | р                        | р                        |
| <u>Rubrics</u>   | Demand Writing        |                      | School<br>District<br>Province |                                             | р                        | р                        |
|                  | Poetic Reading        |                      | School<br>District<br>Province |                                             | q                        | q                        |
|                  | Informational Reading |                      | School<br>District<br>Province | -                                           | q                        | q                        |