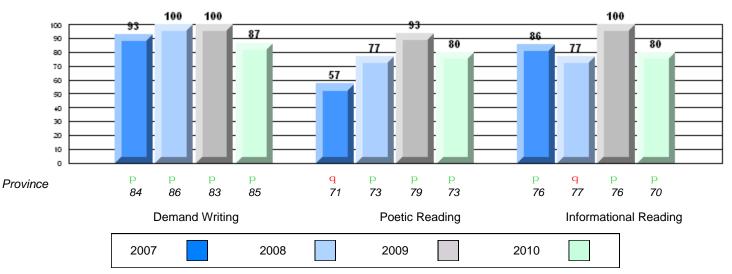

## Rubric Results: Percentage of students performing at Level 3 and Above 2007-2010

O:\CRT10\4YRTREND\BARS\ELA09\_W.RPT

#022 - William Gillett Academy, Charlottetown, LAB

Grades: K-12

Multiple Choice

Poetic