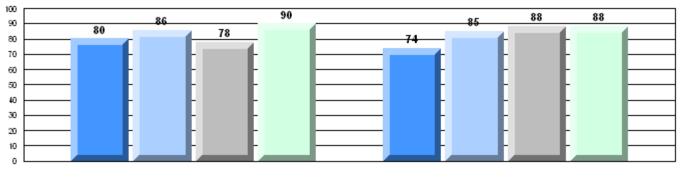

## Rubric Results: Percentage of students performing at Level 3 and Above 2007-2010

O:\CRT10\4YRTREND\BARS\ELA09\_W.RPT

#022 - William Gillett Academy, Charlottetown, LAB

Grades: K-12

Multiple Choice

Poetic