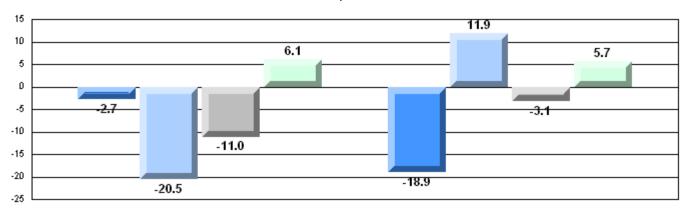

## Difference from Provincial Mean, 2007-10

#030 - Mountain Feild Academy, Forteau

Grades: K-12

| English Language Arts |                       | Number of Students : 15 |      |              |              |
|-----------------------|-----------------------|-------------------------|------|--------------|--------------|
| g                     |                       |                         | Mark | School<br>vs | School<br>vs |
| Multiple Choice       |                       |                         |      | District     | Province     |
|                       |                       | School                  | 81.3 | q            | q            |
|                       | Poetic                | District                | 86.4 |              | _            |
|                       |                       | Province                | 85.2 |              |              |
|                       |                       | School                  | 80.0 | q            | р            |
|                       | Informational         | District                | 81.1 |              |              |
|                       |                       | Province                | 79.3 |              |              |
| Dubrico               |                       | School                  | 86.7 | q            | р            |
| <u>Rubrics</u>        | Demand Writing        | District                | 86.7 | 1            | 1            |
|                       |                       | Province                | 85.5 |              |              |
|                       |                       | School                  | 73.3 | q            | р            |
|                       | Poetic Reading        | District                | 80.1 | 1            | 1            |
|                       |                       | Province                | 73.2 |              |              |
|                       |                       | School                  | 73.3 | q            | р            |
|                       | Informational Reading | District                | 77.5 | -            |              |
|                       |                       | Province                | 70.2 |              |              |

## 4 Year CRT (Subtest) Mark Trend 2007-2010

**Multiple Choice** 

Poetic

Informational

O:\CRT10\4YRTREND\BARS\ELA09\_W.RPT

#030 - Mountain Feild Academy, Forteau

Grades: K-12

Multiple Choice