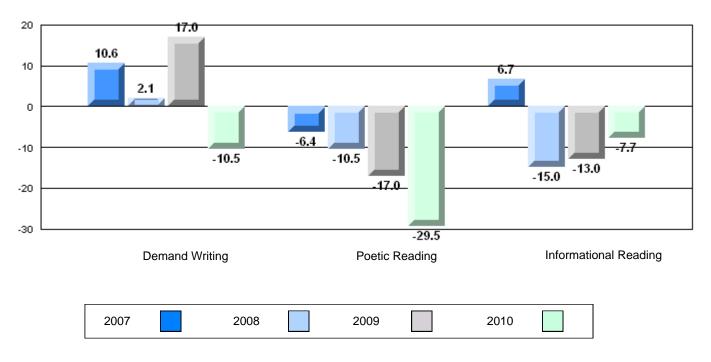

# Difference from Provincial Mean, 2007-10

Difference from Provincial Mean, 2007-10

#099 - St. James' Regional High School, Channel-Port Aux Basques

Grades: 7-12

| English Language Arts |                       | Number of Students : 40 |      |              |              |
|-----------------------|-----------------------|-------------------------|------|--------------|--------------|
| 9                     |                       |                         | Mark | School<br>vs | School<br>vs |
| Multiple Choice       |                       |                         |      | District     | Province     |
|                       |                       | School                  | 85.5 | q            | р            |
|                       | Poetic                | District                | 86.4 | 1            |              |
|                       |                       | Province                | 85.2 |              |              |
|                       |                       | School                  | 73.0 | q            | q            |
|                       | Informational         | District                | 81.1 | .1           | 1            |
|                       |                       | Province                | 79.3 |              |              |
| Dubrice               |                       | School                  | 65.0 | q            | q            |
| <u>Rubrics</u>        | Demand Writing        | District                | 86.7 | 1            | 1            |
|                       |                       | Province                | 85.5 |              |              |
|                       |                       | School                  | 63.9 | q            | q            |
|                       | Poetic Reading        | District                | 80.1 | 7            | 7            |
|                       |                       | Province                | 73.2 |              |              |
|                       |                       | School                  | 60.0 | q            | q            |
|                       | Informational Reading | District                | 77.5 | 1            | *            |
|                       | · ·                   | Province                | 70.2 |              |              |

### 4 Year CRT (Subtest) Mark Trend 2007-2010

**Multiple Choice** 

Poetic

Informational

O:\CRT10\4YRTREND\BARS\ELA09\_W.RPT

#099 - St. James' Regional High School, Channel-Port Aux Basques

## Difference from Provincial Mean, 2007-10

Multiple Choice

Poetic

Informational