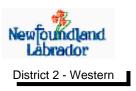

### Rubric Results: Percentage of students performing at Level 3 and Above 2007-2010

O:\CRT10\4YRTREND\BARS\ELA09\_W.RPT

#113 - St. Boniface All Grade, Ramea

District 2 - Western

Grades: K-10,12

#116 - Appalachia High School, St. George's