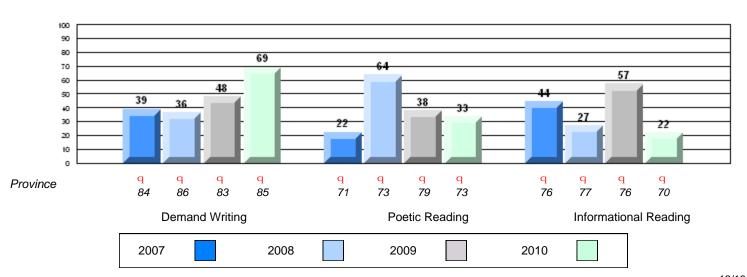

Demand Writing Poetic Reading Informational Reading

2007 2008 2009 2010

District 1 - Labrador

#010 - Menihek High School, Labrador City

Grades: 8-12

| English Language Arts |                       | Number of Students: 107 |      |              |              |
|-----------------------|-----------------------|-------------------------|------|--------------|--------------|
| ggg                   | • · · · · ·           |                         | Mark | School<br>vs | School<br>vs |
| Multiple Choice       |                       |                         |      | District     | Province     |
|                       |                       | School                  | 87.5 | р            | р            |
|                       | Poetic                | District                | 84.3 | •            | *            |
|                       |                       | Province                | 85.2 |              |              |
|                       |                       | School                  | 82.9 | р            | р            |
|                       | Informational         | District                | 78.7 | •            | *            |
|                       |                       | Province                | 79.3 |              |              |
| Dubrico               |                       | School                  | 86.0 | р            | р            |
| <u>Rubrics</u>        | Demand Writing        | District                | 84.5 | •            | *            |
|                       |                       | Province                | 85.5 |              |              |
|                       |                       | School                  | 78.1 | р            | р            |
|                       | Poetic Reading        | District                | 69.8 | •            | *            |
|                       |                       | Province                | 73.2 |              |              |
|                       |                       | School                  | 65.1 | р            | q            |
|                       | Informational Reading | District                | 60.5 |              |              |
|                       |                       | Province                | 70.2 |              |              |

### 4 Year CRT (Subtest) Mark Trend 2007-2010

Multiple Choice

District 1 - Labrador

#010 - Menihek High School, Labrador City

Grades: 8-12