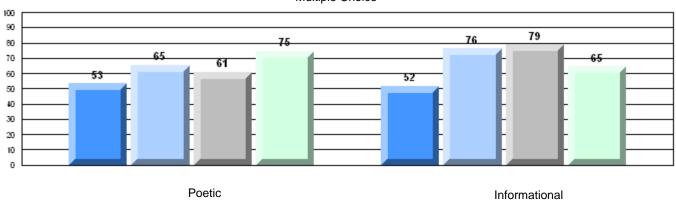

#### 4 Year CRT (Subtest) Mark Trend 2007-2010

Multiple Choice

School data with 5 or fewer students withheld for reasons of confidentiality.

Poetic Informational

Rubric Results: Percentage of students performing at Level 3 and Above 2007-2010