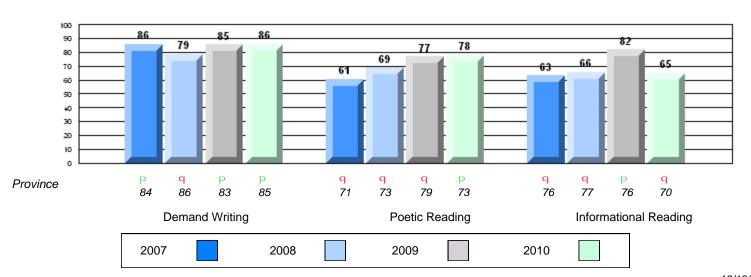

Demand Writing Poetic Reading Informational Reading

2007 2008 2009 2010

District 1 - Labrador

#010 - Menihek High School, Labrador City

Grades: 8-12

| English Language Arts |                       | Number of Students: 107 |      |              |              |
|-----------------------|-----------------------|-------------------------|------|--------------|--------------|
| ggg                   | • · · · · ·           |                         | Mark | School<br>vs | School<br>vs |
| Multiple Choice       |                       |                         |      | District     | Province     |
|                       |                       | School                  | 87.5 | р            | р            |
|                       | Poetic                | District                | 84.3 | •            | *            |
|                       |                       | Province                | 85.2 |              |              |
|                       |                       | School                  | 82.9 | р            | р            |
|                       | Informational         | District                | 78.7 | •            | *            |
|                       |                       | Province                | 79.3 |              |              |
| Dubrico               |                       | School                  | 86.0 | р            | р            |
| <u>Rubrics</u>        | Demand Writing        | District                | 84.5 | •            | *            |
|                       |                       | Province                | 85.5 |              |              |
|                       |                       | School                  | 78.1 | р            | р            |
|                       | Poetic Reading        | District                | 69.8 | •            | *            |
|                       |                       | Province                | 73.2 |              |              |
|                       |                       | School                  | 65.1 | р            | q            |
|                       | Informational Reading | District                | 60.5 |              |              |
|                       |                       | Province                | 70.2 |              |              |