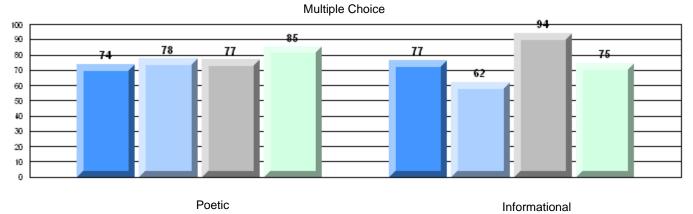

### 4 Year CRT (Subtest) Mark Trend 2007-2010

District 1 - Labrador

#002 - Henry Gordon Academy, Cartwright

Grades: K-12

District 1 - Labrador

#002 - Henry Gordon Academy, Cartwright

Grades: K-12

| English Language Arts |                       | Number of Students: 11 |       |              |              |
|-----------------------|-----------------------|------------------------|-------|--------------|--------------|
| 3 3 3                 |                       |                        | Mark  | School<br>vs | School<br>vs |
| Multiple Chaice       |                       |                        |       | District     | Province     |
| Multiple Choice       |                       |                        |       |              |              |
|                       |                       | School                 | 85.5  | Р            | P            |
|                       | Poetic                | District               | 84.3  |              |              |
|                       |                       | Province               | 85.2  |              |              |
|                       |                       | School                 | 74.6  | q            | q            |
|                       | Informational         | District               | 78.7  | 4            | Ч            |
|                       | mormational           | Province               | 79.3  |              |              |
|                       |                       |                        |       |              |              |
| <u>Rubrics</u>        |                       | School                 | 100.0 | р            | р            |
| Kubrics               | Demand Writing        | District               | 84.5  |              | •            |
|                       |                       | Province               | 85.5  |              |              |
|                       |                       | School                 | 72.7  | 77           | G            |
|                       | Poetic Reading        | District               | 69.8  | P            | q            |
|                       | . conc.rouming        | Province               | 73.2  |              |              |
|                       |                       | 1 Tovince              | 13.2  |              |              |
|                       |                       | School                 | 54.6  | q            | q            |
|                       | Informational Reading | District               | 60.5  | _            |              |
|                       |                       | Province               | 70.2  |              |              |