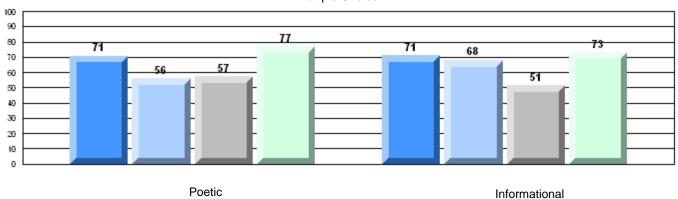

#### 4 Year CRT (Subtest) Mark Trend 2007-2010

Multiple Choice

School data with 5 or fewer students withheld for reasons of confidentiality.

Poetic Informational

Rubric Results: Percentage of students performing at Level 3 and Above 2007-2010