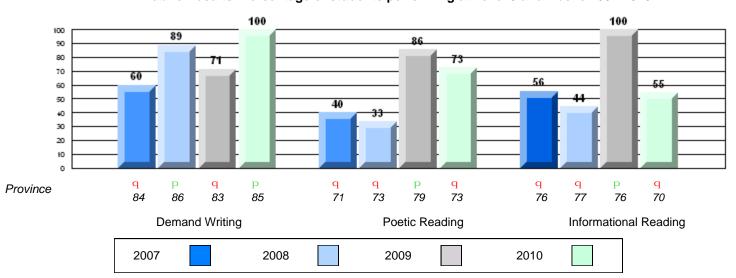

#### Difference from Provincial Mean, 2007-10

Rubric Results: Percentage of students performing at Level 3 and Above 2007-2010

2007 2008 2009 2010

District 1 - Labrador

#015 - Lake Melville School, North West River

Grades: K-12

| English Language Arts  |                       | Number of Students : 13 | Γ     |                          |                          |
|------------------------|-----------------------|-------------------------|-------|--------------------------|--------------------------|
|                        |                       |                         | Mark  | School<br>vs<br>District | School<br>vs<br>Province |
| <b>Multiple Choice</b> |                       |                         |       | District                 | FIOVILICE                |
|                        |                       | School                  | 76.9  | q                        | q                        |
|                        | Poetic                | District                | 84.3  |                          |                          |
|                        |                       | Province                | 85.2  |                          |                          |
|                        |                       | School                  | 73.1  | q                        | q                        |
|                        | Informational         | District                | 78.7  |                          |                          |
|                        |                       | Province                | 79.3  |                          |                          |
| <u>Rubrics</u>         |                       | School                  | 76.9  | q                        | q                        |
| Rubrics                | Demand Writing        | District                | 84.5  | _                        | _                        |
|                        |                       | Province                | 85.5  |                          |                          |
|                        |                       | School                  | 100.0 | р                        | р                        |
|                        | Poetic Reading        | District                | 69.8  | •                        | Ť                        |
|                        |                       | Province                | 73.2  |                          |                          |
|                        |                       | School                  | 76.9  | р                        | р                        |
|                        | Informational Reading | District                | 60.5  |                          |                          |
|                        |                       | Province                | 70.2  |                          |                          |