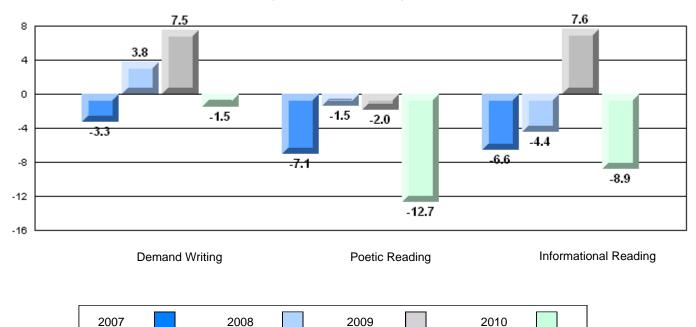

### Difference from Provincial Mean, 2007-10

Multiple Choice

Poetic Informational

#### Difference from Provincial Mean, 2007-10