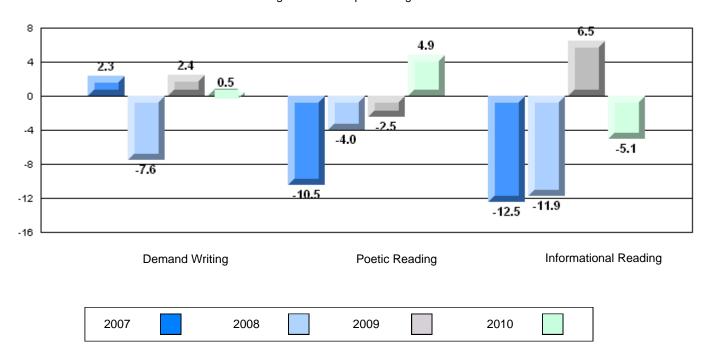

### 4 Year CRT (Subtest) Mark Trend 2007-2010

District 1 - Labrador

#002 - Henry Gordon Academy, Cartwright

Grades: K-12

### Difference from Provincial Mean, 2007-10

Multiple Choice