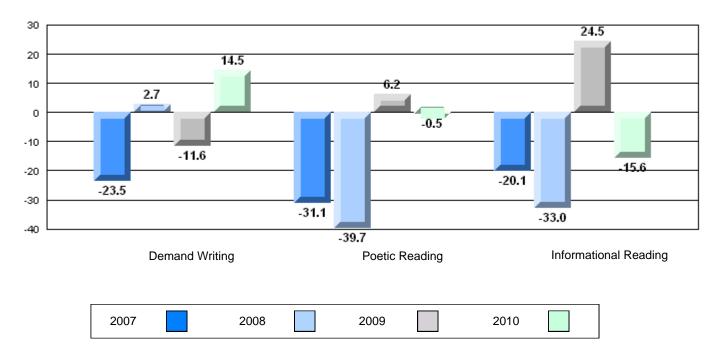

#### Difference from Provincial Mean, 2007-10

Rubric Results: Percentage of students performing at Level 3 and Above 2007-2010

2007 2008 2009 2010

District 1 - Labrador

#015 - Lake Melville School, North West River

Grades: K-12

| English Language Arts  |                       | Number of Students : 13 | Γ     |                          |                          |
|------------------------|-----------------------|-------------------------|-------|--------------------------|--------------------------|
|                        |                       |                         | Mark  | School<br>vs<br>District | School<br>vs<br>Province |
| <b>Multiple Choice</b> |                       |                         |       | District                 | FIOVILICE                |
|                        |                       | School                  | 76.9  | q                        | q                        |
|                        | Poetic                | District                | 84.3  |                          |                          |
|                        |                       | Province                | 85.2  |                          |                          |
|                        |                       | School                  | 73.1  | q                        | q                        |
|                        | Informational         | District                | 78.7  |                          |                          |
|                        |                       | Province                | 79.3  |                          |                          |
| <u>Rubrics</u>         |                       | School                  | 76.9  | q                        | q                        |
| Rubrics                | Demand Writing        | District                | 84.5  | _                        | _                        |
|                        |                       | Province                | 85.5  |                          |                          |
|                        |                       | School                  | 100.0 | р                        | р                        |
|                        | Poetic Reading        | District                | 69.8  | •                        | Ť                        |
|                        |                       | Province                | 73.2  |                          |                          |
|                        |                       | School                  | 76.9  | р                        | р                        |
|                        | Informational Reading | District                | 60.5  |                          |                          |
|                        |                       | Province                | 70.2  |                          |                          |