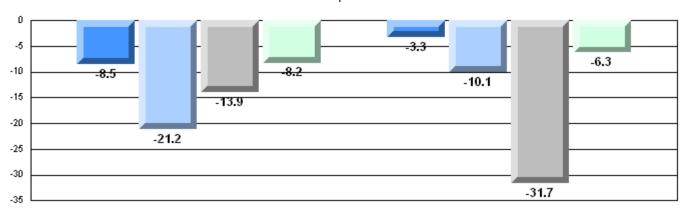

#### Difference from Provincial Mean, 2007-10

Multiple Choice

Poetic Informational

#### Difference from Provincial Mean, 2007-10

Grades: K-2,4-12

District 1 - Labrador

#012 - J.C. Erhardt Memorial School, Makkovik

| English Language Arts |                       | Number of Students : | 3                              |                                                            |                          |                          |
|-----------------------|-----------------------|----------------------|--------------------------------|------------------------------------------------------------|--------------------------|--------------------------|
|                       |                       |                      |                                | Mark                                                       | School<br>vs<br>District | School<br>vs<br>Province |
| Multiple Choice       | Poetic                |                      | School<br>District<br>Province | School data<br>with 5 or fewer<br>students<br>withheld for | q                        | q                        |
|                       | Informational         |                      | School<br>District<br>Province | reasons of confidentiality.                                | р                        | р                        |
| <u>Rubrics</u>        | Demand Writing        |                      | School<br>District<br>Province |                                                            | q                        | q                        |
|                       | Poetic Reading        |                      | School<br>District<br>Province |                                                            | q                        | q                        |
|                       | Informational Reading |                      | School<br>District<br>Province | -                                                          | q                        | q                        |