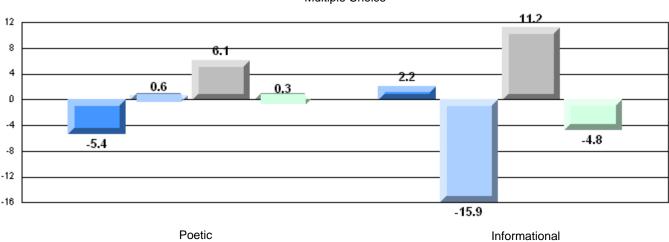

### Difference from Provincial Mean, 2007-10

Multiple Choice

District 1 - Labrador

#002 - Henry Gordon Academy, Cartwright

Grades: K-12

| English Language Arts |                       | Number of Students: 11 |       |              |              |
|-----------------------|-----------------------|------------------------|-------|--------------|--------------|
| 3 3 3                 |                       |                        | Mark  | School<br>vs | School<br>vs |
| Multiple Chaice       |                       |                        |       | District     | Province     |
| Multiple Choice       |                       |                        |       |              |              |
|                       |                       | School                 | 85.5  | Р            | P            |
|                       | Poetic                | District               | 84.3  |              |              |
|                       |                       | Province               | 85.2  |              |              |
|                       |                       | School                 | 74.6  | q            | q            |
|                       | Informational         | District               | 78.7  | 4            | Ч            |
|                       | mormational           | Province               | 79.3  |              |              |
|                       |                       |                        |       |              |              |
| <u>Rubrics</u>        |                       | School                 | 100.0 | р            | р            |
| Kubrics               | Demand Writing        | District               | 84.5  |              | •            |
|                       |                       | Province               | 85.5  |              |              |
|                       |                       | School                 | 72.7  | 77           | G            |
|                       | Poetic Reading        | District               | 69.8  | P            | q            |
|                       | . conc.rouming        | Province               | 73.2  |              |              |
|                       |                       | 1 Tovince              | 13.2  |              |              |
|                       |                       | School                 | 54.6  | q            | q            |
|                       | Informational Reading | District               | 60.5  | _            |              |
|                       |                       | Province               | 70.2  |              |              |