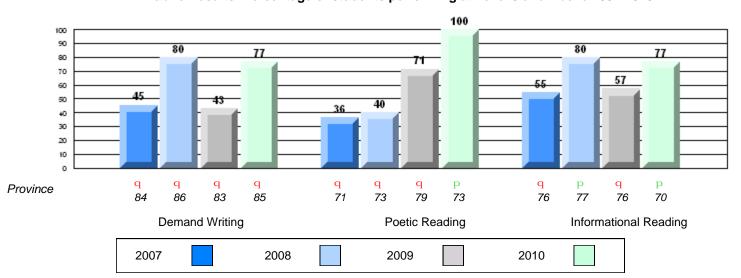

District 1 - Labrador

#002 - Henry Gordon Academy, Cartwright

Grades: K-12

| English Language Arts |                       | Number of Students: 11 |       |              |              |
|-----------------------|-----------------------|------------------------|-------|--------------|--------------|
| 3 3 3                 |                       |                        | Mark  | School<br>vs | School<br>vs |
| Multiple Chaice       |                       |                        |       | District     | Province     |
| Multiple Choice       |                       |                        |       |              |              |
|                       |                       | School                 | 85.5  | Р            | P            |
|                       | Poetic                | District               | 84.3  |              |              |
|                       |                       | Province               | 85.2  |              |              |
|                       |                       | School                 | 74.6  | q            | q            |
|                       | Informational         | District               | 78.7  | 4            | Ч            |
|                       | mormational           | Province               | 79.3  |              |              |
|                       |                       |                        |       |              |              |
| <u>Rubrics</u>        |                       | School                 | 100.0 | р            | р            |
| Kubrics               | Demand Writing        | District               | 84.5  |              | •            |
|                       |                       | Province               | 85.5  |              |              |
|                       |                       | School                 | 72.7  | 77           | G            |
|                       | Poetic Reading        | District               | 69.8  | P            | q            |
|                       | . conc.rouming        | Province               | 73.2  |              |              |
|                       |                       | 1 Tovince              | 13.2  |              |              |
|                       |                       | School                 | 54.6  | q            | q            |
|                       | Informational Reading | District               | 60.5  | _            |              |
|                       |                       | Province               | 70.2  |              |              |

### 4 Year CRT (Subtest) Mark Trend 2007-2010

District 1 - Labrador

#002 - Henry Gordon Academy, Cartwright

Grades: K-12