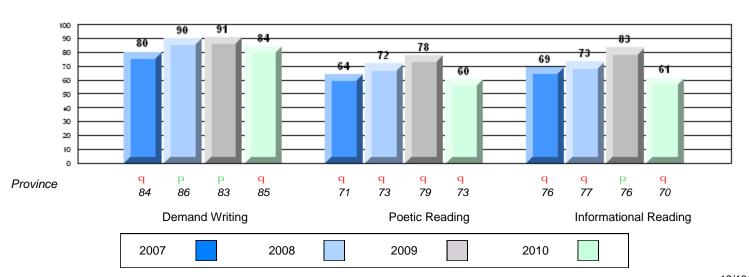

#### Difference from Provincial Mean, 2007-10

Rubric Results: Percentage of students performing at Level 3 and Above 2007-2010

2007 2008 2009 2010

District 1 - Labrador

#015 - Lake Melville School, North West River

Grades: K-12

| English Language Arts  |                       | Number of Students : 13 | Γ     |                          |                          |
|------------------------|-----------------------|-------------------------|-------|--------------------------|--------------------------|
|                        |                       |                         | Mark  | School<br>vs<br>District | School<br>vs<br>Province |
| <b>Multiple Choice</b> |                       |                         |       | District                 | FIOVILICE                |
|                        |                       | School                  | 76.9  | q                        | q                        |
|                        | Poetic                | District                | 84.3  |                          |                          |
|                        |                       | Province                | 85.2  |                          |                          |
|                        |                       | School                  | 73.1  | q                        | q                        |
|                        | Informational         | District                | 78.7  |                          |                          |
|                        |                       | Province                | 79.3  |                          |                          |
| <u>Rubrics</u>         |                       | School                  | 76.9  | q                        | q                        |
| Rubrics                | Demand Writing        | District                | 84.5  | _                        | _                        |
|                        |                       | Province                | 85.5  |                          |                          |
|                        |                       | School                  | 100.0 | р                        | р                        |
|                        | Poetic Reading        | District                | 69.8  | •                        | Ť                        |
|                        |                       | Province                | 73.2  |                          |                          |
|                        |                       | School                  | 76.9  | р                        | р                        |
|                        | Informational Reading | District                | 60.5  |                          |                          |
|                        |                       | Province                | 70.2  |                          |                          |

### 4 Year CRT (Subtest) Mark Trend 2007-2010

Multiple Choice

### Rubric Results: Percentage of students performing at Level 3 and Above 2007-2010

O:\CRT10\4YRTREND\BARS\ELA09\_W.RPT

12/13/2010 2:25:55PM

District 1 - Labrador

#015 - Lake Melville School, North West River

Grades: K-12