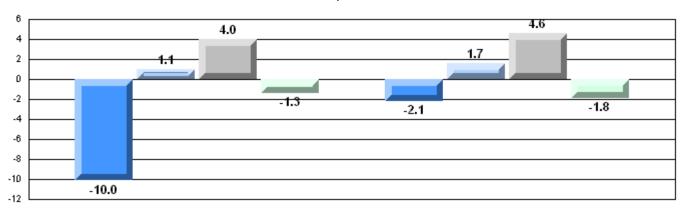

### Difference from Provincial Mean, 2007-10

Multiple Choice

Poetic Informational

#### Difference from Provincial Mean, 2007-10

Rubric Results: Percentage of students performing at Level 3 and Above 2007-2010

2007 2008 2009 2010

District 1 - Labrador

#016 - B.L. Morrison, Postville Grades: K-12