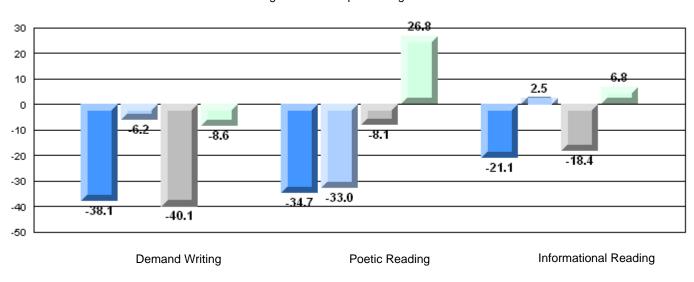

### Difference from Provincial Mean, 2007-10

Multiple Choice

#### Difference from Provincial Mean, 2007-10

District 1 - Labrador

#007 - Amos Comenius Memorial School, Hopedale

Grades: K-12

| English Language Arts |                       | Number of Students : | 5                              |                                             |                          |                          |
|-----------------------|-----------------------|----------------------|--------------------------------|---------------------------------------------|--------------------------|--------------------------|
| ggg.                  | - 1 - 1 - 1           |                      |                                | Mark                                        | School<br>vs<br>District | School<br>vs<br>Province |
| Multiple Choice       |                       |                      |                                | School data                                 |                          |                          |
|                       | Poetic                |                      | School<br>District<br>Province | with 5 or fewer<br>students<br>withheld for | q                        | q                        |
|                       | Informational         |                      | School<br>District<br>Province | reasons of confidentiality.                 | q                        | q                        |
| <u>Rubrics</u>        | Demand Writing        |                      | School<br>District<br>Province |                                             | p                        | þ                        |
|                       | Poetic Reading        |                      | School<br>District<br>Province |                                             | q                        | q                        |
|                       | Informational Reading |                      | School<br>District<br>Province | -                                           | q                        | q                        |