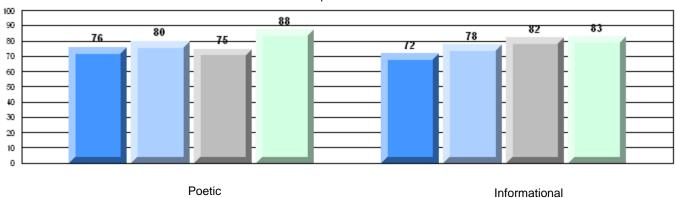

### 4 Year CRT (Subtest) Mark Trend 2007-2010

Multiple Choice

District 1 - Labrador

#010 - Menihek High School, Labrador City

Grades: 8-12