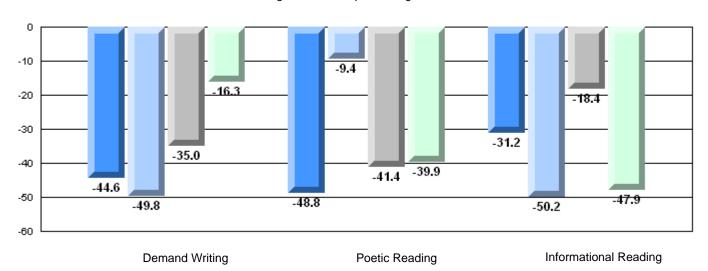

### Difference from Provincial Mean, 2007-10

Multiple Choice

#### Difference from Provincial Mean, 2007-10

District 1 - Labrador

#007 - Amos Comenius Memorial School, Hopedale

Grades: K-12

| English Language Arts |                       | Number of Students : | 5                              |                                             |                          |                          |
|-----------------------|-----------------------|----------------------|--------------------------------|---------------------------------------------|--------------------------|--------------------------|
| ggg.                  | - 1 - 1 - 1           |                      |                                | Mark                                        | School<br>vs<br>District | School<br>vs<br>Province |
| Multiple Choice       |                       |                      |                                | School data                                 |                          |                          |
|                       | Poetic                |                      | School<br>District<br>Province | with 5 or fewer<br>students<br>withheld for | q                        | q                        |
|                       | Informational         |                      | School<br>District<br>Province | reasons of confidentiality.                 | q                        | q                        |
| <u>Rubrics</u>        | Demand Writing        |                      | School<br>District<br>Province |                                             | p                        | þ                        |
|                       | Poetic Reading        |                      | School<br>District<br>Province |                                             | q                        | q                        |
|                       | Informational Reading |                      | School<br>District<br>Province | -                                           | q                        | q                        |