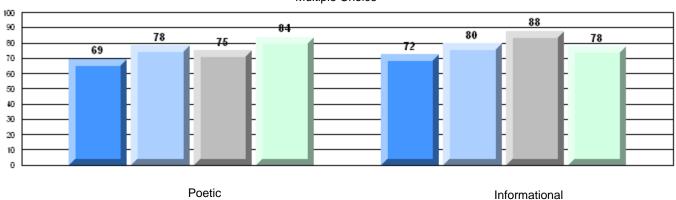

### 4 Year CRT (Subtest) Mark Trend 2007-2010

District 1 - Labrador

#002 - Henry Gordon Academy, Cartwright

Grades: K-12

### Difference from Provincial Mean, 2007-10

Multiple Choice