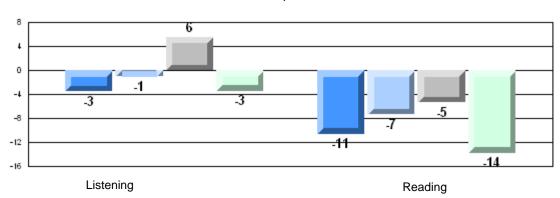

|
| Informational Reading |                      | School<br>District<br>Province | 18.8<br>18.8<br>68.4 | р                        | q                        |
| Poetic Reading        |                      | School<br>District<br>Province | 56.3<br>56.3<br>69.9 | p                        | P                        |
| Listening             |                      | School<br>District<br>Province | 13.3<br>13.3<br>66.6 | p                        | q                        |

District 804 - Native Federal

#376 - Se't Anneway Kegnamogwom, Conne River

Grades: K-12

## 4 Year CRT (Subtest) Mark Trend 2007-2010 Multiple Choice







District 804 - Native Federal

#376 - Se't Anneway Kegnamogwom, Conne River

Grades: K-12

## Difference from Provincial Mean, 2007-10

#### Multiple Choice



## Difference from Provincial Mean, 2007-10