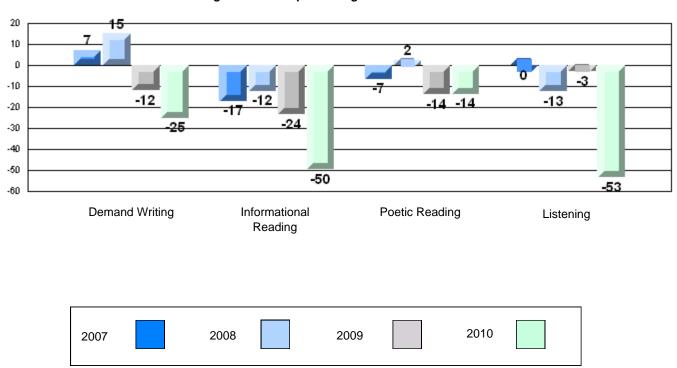

### Difference from Provincial Mean, 2007-10

District 804 - Native Federal

#376 - Se't Anneway Kegnamogwom, Conne River

Grades: K-12

| Multiple Choice       | Number of Students : | 16                             | Mark                 | School<br>vs<br>District | School<br>vs<br>Province |
|-----------------------|----------------------|--------------------------------|----------------------|--------------------------|--------------------------|
| Reading               |                      | School<br>District<br>Province | 67.2<br>67.2<br>81.0 | р                        | P                        |
| Listening             |                      | School<br>District<br>Province | 83.3<br>83.3<br>86.7 | р                        | q                        |
| Rubrics               |                      |                                |                      |                          |                          |
| Demand Writing        |                      | School<br>District<br>Province | 56.3<br>56.3<br>81.3 | р                        | q                        |
| Informational Reading |                      | School<br>District<br>Province | 18.8<br>18.8<br>68.4 | р                        | q                        |
| Poetic Reading        |                      | School<br>District<br>Province | 56.3<br>56.3<br>69.9 | p                        | P                        |
| Listening             |                      | School<br>District<br>Province | 13.3<br>13.3<br>66.6 | p                        | q                        |