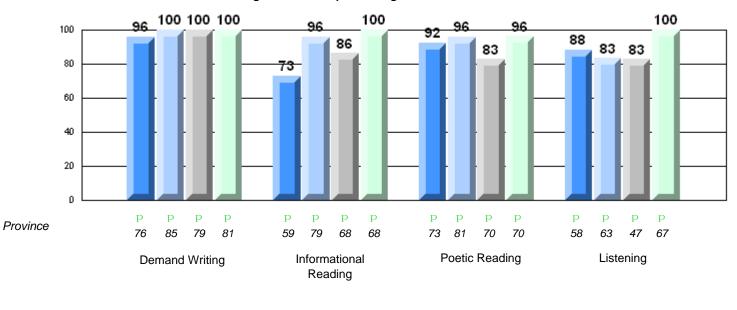

### Difference from Provincial Mean, 2007-10

Rubric Results: Percentage of students performing at Level 3 and Above 2007-2010

School data with 5 or fewer students withheld for reasons of confidentiality.