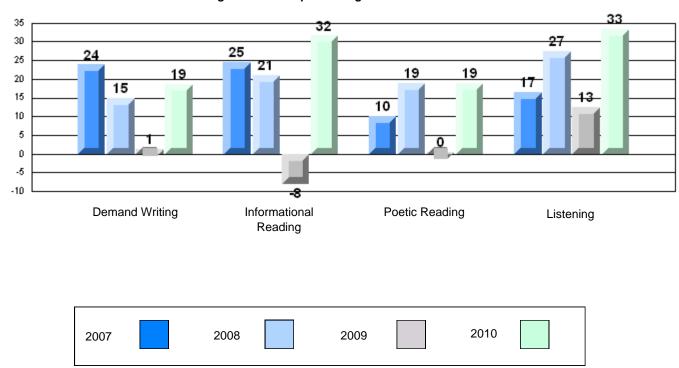

## Difference from Provincial Mean, 2007-10 Rubric Results: Percentage of students performing at Level 3 and Above 2007-2010

District 803 - Private

**Multiple Choice** 

**Rubrics** 

#453 - Eric G. Lambert All-Grade, Churchill Falls