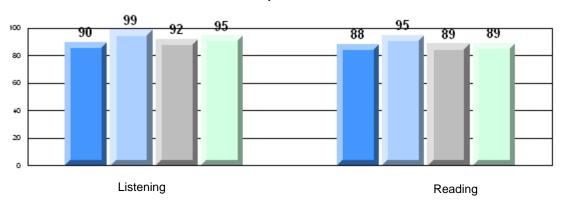

Demand Writing Informational Reading Listening

2007 2008 2009 2010

District 803 - Private

#375 - Lakecrest -St. John's Independent School, St. John's

Grades: K-9

| Multiple Choice | Number of Students : | 14                             | Mark                  | School<br>vs<br>District | School<br>vs<br>Province |
|-----------------|----------------------|--------------------------------|-----------------------|--------------------------|--------------------------|
| Reading         |                      | School<br>District<br>Province | 88.9<br>87.7<br>81.0  | р                        | р                        |
| Listening       |                      | School<br>District<br>Province | 94.6<br>93.0<br>86.7  | р                        | р                        |
| <u>Rubrics</u>  |                      |                                |                       |                          |                          |
| Demand Writin   | g                    | School<br>District<br>Province | 92.9<br>98.3<br>81.3  | P                        | р                        |
| Informational F | Reading              | School<br>District<br>Province | 100.0<br>96.6<br>68.4 | P                        | р                        |
| Poetic Reading  | 3                    | School<br>District<br>Province | 100.0<br>94.8<br>69.9 | p                        | Р                        |
| Listening       |                      | School<br>District<br>Province | 100.0<br>94.7<br>66.6 | р                        | Р                        |