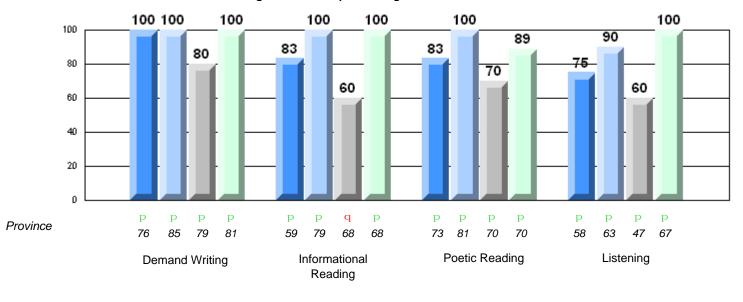

Listening

|                       | Number of Ctudente   | 9        |       |                          |                          |
|-----------------------|----------------------|----------|-------|--------------------------|--------------------------|
|                       | Number of Students : | 9        | Mark  | School<br>vs<br>District | School<br>vs<br>Province |
|                       |                      | School   | 79.4  | q                        | q                        |
| Reading               |                      | District | 87.7  |                          |                          |
| •                     |                      | Province | 81.0  |                          |                          |
|                       |                      | School   | 83.3  | q                        | q                        |
| Listening             |                      | District | 93.0  | •                        | •                        |
| Ū                     |                      | Province | 86.7  |                          |                          |
|                       |                      | School   | 400.0 |                          |                          |
| Demand Writing        |                      |          | 100.0 | P                        | P                        |
| Demand Willing        |                      | District | 98.3  |                          |                          |
|                       |                      | Province | 81.3  |                          |                          |
|                       |                      | School   | 100.0 | p                        | p                        |
| Informational Reading |                      | District | 96.6  |                          |                          |
|                       |                      | Province | 68.4  |                          |                          |
|                       |                      | School   | 88.9  | q                        | p                        |
| Poetic Reading        |                      | District | 94.8  |                          |                          |
|                       |                      | Province | 69.9  |                          |                          |
|                       |                      | School   | 100.0 | р                        | р                        |
| I to to a to a        |                      |          |       | P                        | P                        |

District

Province

Grades: K-12

94.7

66.6

District 803 - Private

#453 - Eric G. Lambert All-Grade, Churchill Falls

Grades: K-12