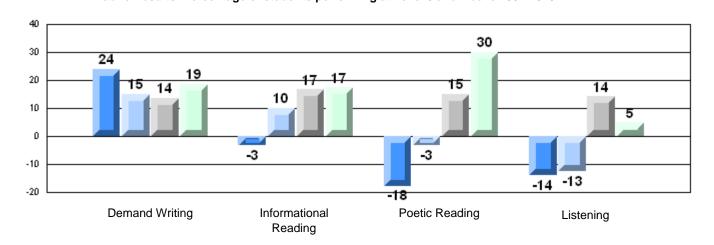

### Difference from Provincial Mean, 2007-10

Grades: K-7,9-12

Multiple Choice

School data with 5 or fewer students withheld for reasons of confidentiality.

Listening Reading

### Difference from Provincial Mean, 2007-10

Rubric Results: Percentage of students performing at Level 3 and Above 2007-2010

School data with 5 or fewer students withheld for reasons of confidentiality.