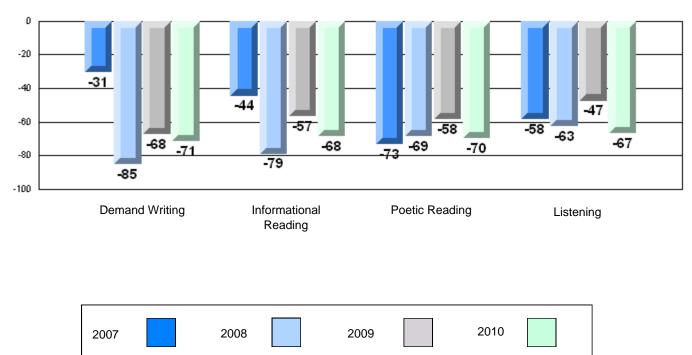

## 4 Year CRT (Subtest) Mark Trend 2007-2010 Multiple Choice

School data with 5 or fewer students withheld for reasons of confidentiality.

Grades: K-7,9-12

Listening Reading

Rubric Results: Percentage of students performing at Level 3 and Above 2007-2010