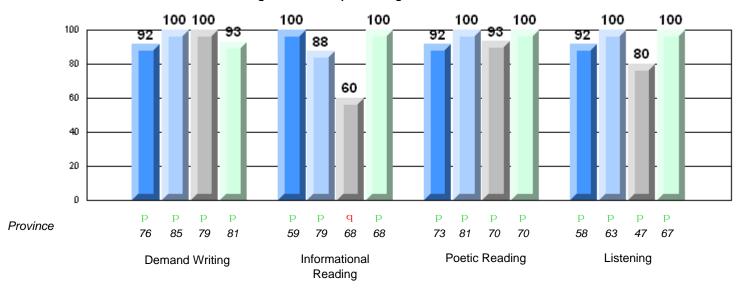

Demand Writing Informational Reading Listening

2007 2008 2009 2010

District 803 - Private

#375 - Lakecrest -St. John's Independent School, St. John's

Grades: K-9

| Multiple Choice | Number of Students : | 14                             | Mark                  | School<br>vs<br>District | School<br>vs<br>Province |
|-----------------|----------------------|--------------------------------|-----------------------|--------------------------|--------------------------|
| Reading         |                      | School<br>District<br>Province | 88.9<br>87.7<br>81.0  | р                        | р                        |
| Listening       |                      | School<br>District<br>Province | 94.6<br>93.0<br>86.7  | р                        | р                        |
| <u>Rubrics</u>  |                      |                                |                       |                          |                          |
| Demand Writin   | g                    | School<br>District<br>Province | 92.9<br>98.3<br>81.3  | P                        | р                        |
| Informational F | Reading              | School<br>District<br>Province | 100.0<br>96.6<br>68.4 | P                        | р                        |
| Poetic Reading  | 3                    | School<br>District<br>Province | 100.0<br>94.8<br>69.9 | p                        | Р                        |
| Listening       |                      | School<br>District<br>Province | 100.0<br>94.7<br>66.6 | р                        | Р                        |