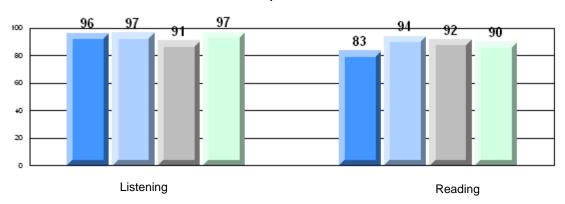

### Difference from Provincial Mean, 2007-10

Rubric Results: Percentage of students performing at Level 3 and Above 2007-2010

School data with 5 or fewer students withheld for reasons of confidentiality.