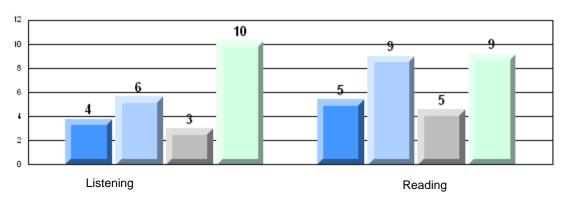

## 4 Year CRT (Subtest) Mark Trend 2007-2010 Multiple Choice

School data with 5 or fewer students withheld for reasons of confidentiality.

Grades: K-7,9-12

Listening Reading

Rubric Results: Percentage of students performing at Level 3 and Above 2007-2010

School data with 5 or fewer students withheld for reasons of confidentiality.

District 803 - Private

#373 - First Baptist Academy, Mount Pearl