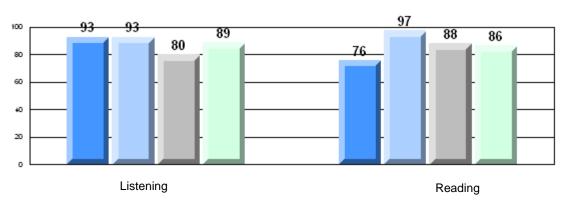

## 4 Year CRT (Subtest) Mark Trend 2007-2010 Multiple Choice

School data with 5 or fewer students withheld for reasons of confidentiality.

Grades: K-7,9-12

Listening Reading

Rubric Results: Percentage of students performing at Level 3 and Above 2007-2010