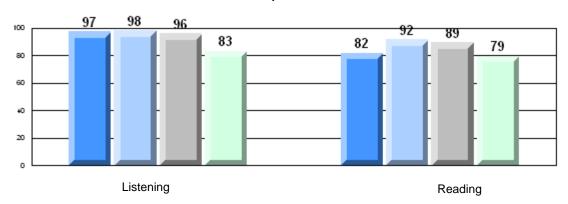

### Difference from Provincial Mean, 2007-10

Grades: K-7,9-12

Multiple Choice

School data with 5 or fewer students withheld for reasons of confidentiality.

Listening Reading