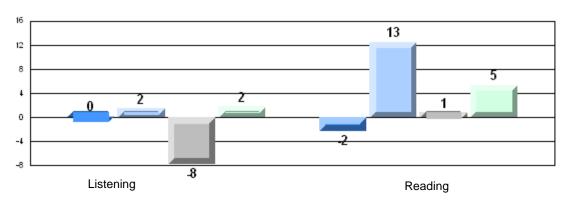

### Difference from Provincial Mean, 2007-10

Grades: K-7,9-12

Multiple Choice

School data with 5 or fewer students withheld for reasons of confidentiality.

Listening Reading