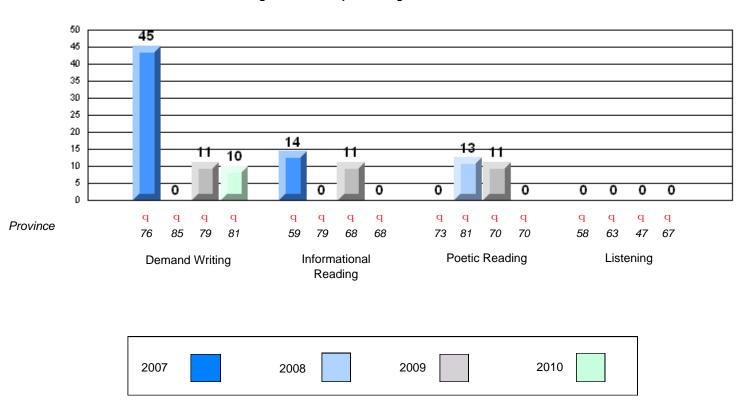

## 4 Year CRT (Subtest) Mark Trend 2007-2010 Multiple Choice

School data with 5 or fewer students withheld for reasons of confidentiality.

Grades: K-7,9-12

Listening Reading

Rubric Results: Percentage of students performing at Level 3 and Above 2007-2010