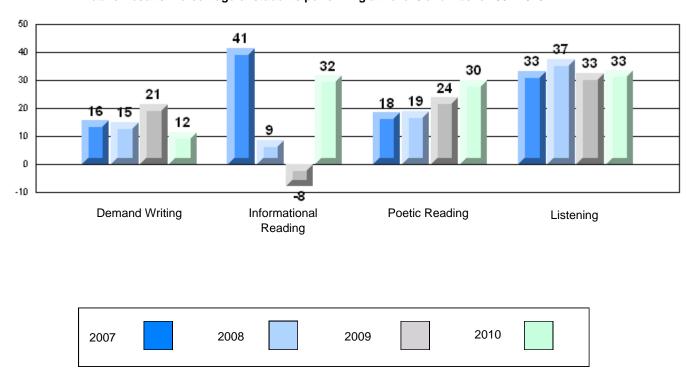

## 4 Year CRT (Subtest) Mark Trend 2007-2010 Multiple Choice

School data with 5 or fewer students withheld for reasons of confidentiality.

Grades: K-7,9-12

Listening Reading

Rubric Results: Percentage of students performing at Level 3 and Above 2007-2010

Demand Writing Informational Reading Listening

2007 2008 2009 2010

District 803 - Private

#375 - Lakecrest -St. John's Independent School, St. John's

Grades: K-9

| Multiple Choice | Number of Students : | 14                             | Mark                  | School<br>vs<br>District | School<br>vs<br>Province |
|-----------------|----------------------|--------------------------------|-----------------------|--------------------------|--------------------------|
| Reading         |                      | School<br>District<br>Province | 88.9<br>87.7<br>81.0  | р                        | р                        |
| Listening       |                      | School<br>District<br>Province | 94.6<br>93.0<br>86.7  | р                        | р                        |
| <u>Rubrics</u>  |                      |                                |                       |                          |                          |
| Demand Writin   | g                    | School<br>District<br>Province | 92.9<br>98.3<br>81.3  | P                        | р                        |
| Informational F | Reading              | School<br>District<br>Province | 100.0<br>96.6<br>68.4 | P                        | р                        |
| Poetic Reading  | 3                    | School<br>District<br>Province | 100.0<br>94.8<br>69.9 | p                        | Р                        |
| Listening       |                      | School<br>District<br>Province | 100.0<br>94.7<br>66.6 | р                        | Р                        |