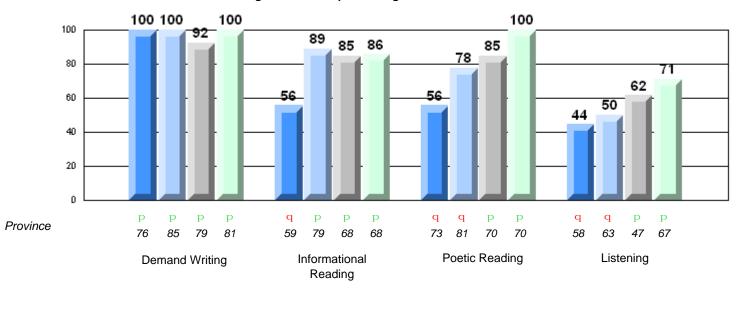

## 4 Year CRT (Subtest) Mark Trend 2007-2010 Multiple Choice

School data with 5 or fewer students withheld for reasons of confidentiality.

Grades: K-7,9-12

Listening Reading

Rubric Results: Percentage of students performing at Level 3 and Above 2007-2010