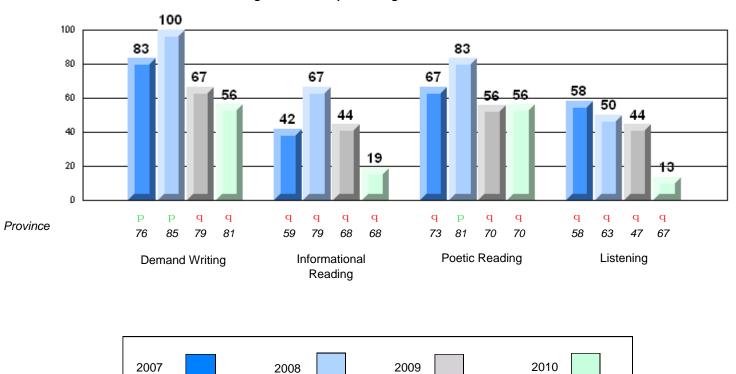

## Difference from Provincial Mean, 2007-10 Rubric Results: Percentage of students performing at Level 3 and Above 2007-2010

Grades: Other

District 804 - Native Federal

#019 - Mushuau Innu Natuashish School, Natuashish

|                  |                       | Number of Students : | 10       |      |                          |                          |
|------------------|-----------------------|----------------------|----------|------|--------------------------|--------------------------|
| Multiple Choice  |                       | Number of Students . | 10       | Mark | School<br>vs<br>District | School<br>vs<br>Province |
| Multiple Offorce |                       |                      | School   | 44.8 | q                        | q                        |
|                  | Reading               |                      | District | 67.2 |                          |                          |
|                  |                       |                      | Province | 81.0 |                          |                          |
|                  |                       |                      | School   | 40.0 | q                        | q                        |
|                  | Listening             |                      | District | 83.3 | Ч                        | Ч                        |
|                  | Listering             |                      | Province | 86.7 |                          |                          |
|                  |                       |                      |          | 00   |                          |                          |
| <u>Rubrics</u>   |                       |                      |          |      |                          |                          |
|                  |                       |                      | School   | 10.0 | q                        | q                        |
|                  | Demand Writing        |                      | District | 56.3 | ٦                        | ٦                        |
|                  |                       |                      | Province | 81.3 |                          |                          |
|                  |                       |                      |          |      |                          |                          |
|                  |                       |                      | School   | 0.0  | q                        | q                        |
|                  | Informational Reading |                      | District | 18.8 |                          |                          |
|                  |                       |                      | Province | 68.4 |                          |                          |
|                  |                       |                      | School   | 0.0  | q                        | q                        |
|                  | Poetic Reading        |                      | District | 56.3 | •                        | Ť                        |
|                  |                       |                      | Province | 69.9 |                          |                          |
|                  |                       |                      |          |      |                          |                          |
|                  |                       |                      | School   | 0.0  | q                        | q                        |
|                  | Listening             |                      | District | 13.3 | -1                       | ٦                        |
|                  |                       |                      | Province | 66.6 |                          |                          |
|                  |                       |                      |          | 1    |                          |                          |