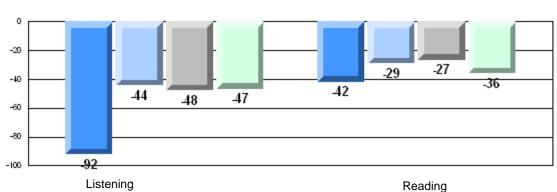

### Difference from Provincial Mean, 2007-10

Rubric Results: Percentage of students performing at Level 3 and Above 2007-2010

School data with 5 or fewer students withheld for reasons of confidentiality.

Demand Writing Informational Reading Listening

2007 2008 2009 2010

District 803 - Private

#375 - Lakecrest -St. John's Independent School, St. John's

Grades: K-9

| Multiple Choice | Number of Students : | 14                             | Mark                  | School<br>vs<br>District | School<br>vs<br>Province |
|-----------------|----------------------|--------------------------------|-----------------------|--------------------------|--------------------------|
| Reading         |                      | School<br>District<br>Province | 88.9<br>87.7<br>81.0  | р                        | р                        |
| Listening       |                      | School<br>District<br>Province | 94.6<br>93.0<br>86.7  | р                        | р                        |
| <u>Rubrics</u>  |                      |                                |                       |                          |                          |
| Demand Writin   | g                    | School<br>District<br>Province | 92.9<br>98.3<br>81.3  | P                        | р                        |
| Informational F | Reading              | School<br>District<br>Province | 100.0<br>96.6<br>68.4 | P                        | р                        |
| Poetic Reading  | 3                    | School<br>District<br>Province | 100.0<br>94.8<br>69.9 | p                        | Р                        |
| Listening       |                      | School<br>District<br>Province | 100.0<br>94.7<br>66.6 | р                        | Р                        |