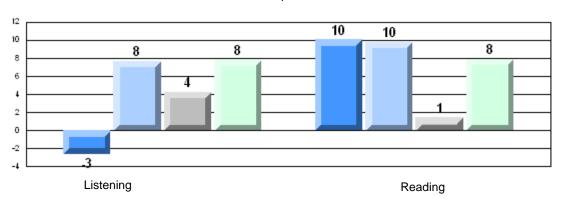

## 4 Year CRT (Subtest) Mark Trend 2007-2010 Multiple Choice

School data with 5 or fewer students withheld for reasons of confidentiality.

Grades: K-7,9-12

Listening Reading

Rubric Results: Percentage of students performing at Level 3 and Above 2007-2010

### Difference from Provincial Mean, 2007-10

Grades: K-7,9-12

Multiple Choice

School data with 5 or fewer students withheld for reasons of confidentiality.

Listening Reading