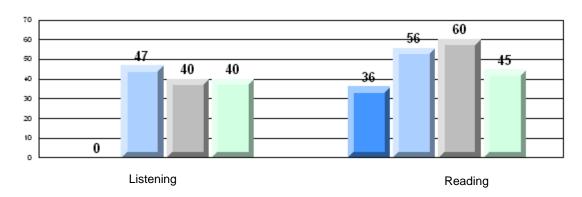

## 4 Year CRT (Subtest) Mark Trend 2007-2010 Multiple Choice

School data with 5 or fewer students withheld for reasons of confidentiality.

Grades: K-7,9-12

Listening Reading

Rubric Results: Percentage of students performing at Level 3 and Above 2007-2010