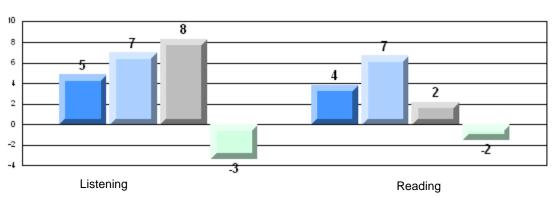

## 4 Year CRT (Subtest) Mark Trend 2007-2010 Multiple Choice

District 803 - Private

#453 - Eric G. Lambert All-Grade, Churchill Falls

Grades: K-12

## Difference from Provincial Mean, 2007-10