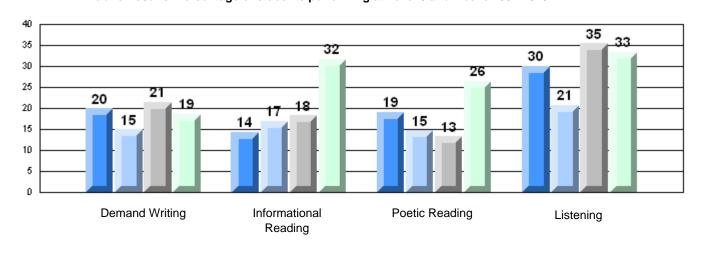

### Difference from Provincial Mean, 2007-10

Rubric Results: Percentage of students performing at Level 3 and Above 2007-2010

School data with 5 or fewer students withheld for reasons of confidentiality.

Demand Writing Informational Reading Listening

2007 2008 2009 2010

District 803 - Private

#375 - Lakecrest -St. John's Independent School, St. John's

Grades: K-9

| Multiple Choice | Number of Students : | 14                             | Mark                  | School<br>vs<br>District | School<br>vs<br>Province |
|-----------------|----------------------|--------------------------------|-----------------------|--------------------------|--------------------------|
| Reading         |                      | School<br>District<br>Province | 88.9<br>87.7<br>81.0  | р                        | р                        |
| Listening       |                      | School<br>District<br>Province | 94.6<br>93.0<br>86.7  | р                        | р                        |
| <u>Rubrics</u>  |                      |                                |                       |                          |                          |
| Demand Writin   | g                    | School<br>District<br>Province | 92.9<br>98.3<br>81.3  | P                        | р                        |
| Informational F | Reading              | School<br>District<br>Province | 100.0<br>96.6<br>68.4 | P                        | р                        |
| Poetic Reading  | 3                    | School<br>District<br>Province | 100.0<br>94.8<br>69.9 | p                        | Р                        |
| Listening       |                      | School<br>District<br>Province | 100.0<br>94.7<br>66.6 | р                        | Р                        |