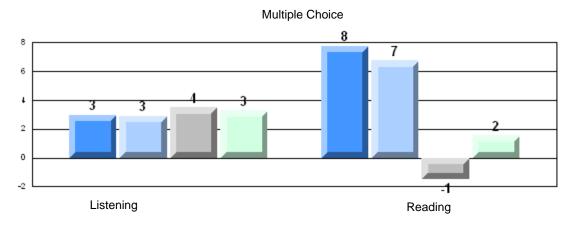

## Difference from Provincial Mean, 2007-10

Multiple Choice

# Difference from Provincial Mean, 2007-10

#218 - St. Joseph's Academy, Lamaline

| Multiple Choice |                       | Number of Students : | 8        | Mark | School<br>vs<br>District | School<br>vs<br>Province |
|-----------------|-----------------------|----------------------|----------|------|--------------------------|--------------------------|
|                 |                       |                      | School   | 68.6 | q                        | q                        |
|                 | Reading               |                      | District | 81.7 | -                        | •                        |
|                 | 0                     |                      | Province | 81.0 |                          |                          |
|                 |                       |                      | School   | 80.0 | q                        | q                        |
|                 | Listening             |                      | District | 87.4 | -                        | -                        |
|                 | -                     |                      | Province | 86.7 |                          |                          |
| Rubrics         |                       |                      |          |      |                          |                          |
|                 |                       |                      | School   | 50.0 | q                        | q                        |
|                 | Demand Writing        |                      | District | 83.3 |                          |                          |
|                 |                       |                      | Province | 81.4 |                          |                          |
|                 |                       |                      | School   | 28.6 | q                        | q                        |
|                 | Informational Reading |                      | District | 70.2 |                          |                          |
|                 |                       |                      | Province | 68.4 |                          |                          |
|                 |                       |                      | School   | 42.9 | q                        | q                        |
|                 | Poetic Reading        |                      | District | 70.6 |                          |                          |
|                 |                       |                      | Province | 69.9 |                          |                          |
|                 |                       |                      | School   | 37.5 | q                        | q                        |
|                 | Listening             |                      | District | 69.3 | -1                       | <b>.</b>                 |
|                 |                       |                      | Province | 66.6 |                          |                          |