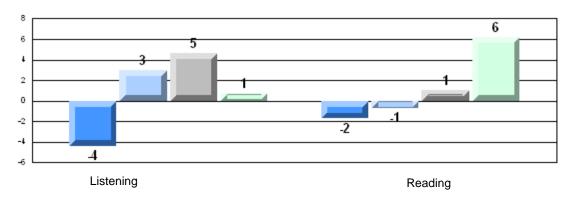

g |                      | School<br>District<br>Province | 80.8<br>70.2<br>68.4 | р                        | р                        |
|                        | Poetic Reading        |                      | School<br>District<br>Province | 88.0<br>70.6<br>69.9 | р                        | р                        |
|                        | Listening             |                      | School<br>District<br>Province | 56.0<br>69.3<br>66.6 | q                        | q                        |



#326 - Bishop Feild Elementary, St. John's

Grades: K-6





Rubric Results: Percentage of students performing at Level 3 and Above 2007-2010



12/21/2010 3:15:06PM 440



#326 - Bishop Feild Elementary, St. John's

Grades: K-6

## Difference from Provincial Mean, 2007-10

Multiple Choice



# Difference from Provincial Mean, 2007-10

Rubric Results: Percentage of students performing at Level 3 and Above 2007-2010





District 4 - Eastern

#331 - Cowan Heights Elementary, St. John's

| Multiple Choice |                       | Number of Students : | 56       | Mark | School<br>vs<br>District | School<br>vs<br>Province |
|-----------------|-----------------------|----------------------|----------|------|--------------------------|--------------------------|
|                 |                       |                      | School   | 87.7 | р                        | р                        |
|                 | Reading               |                      | District | 81.7 |                          |                          |
|                 |                       |