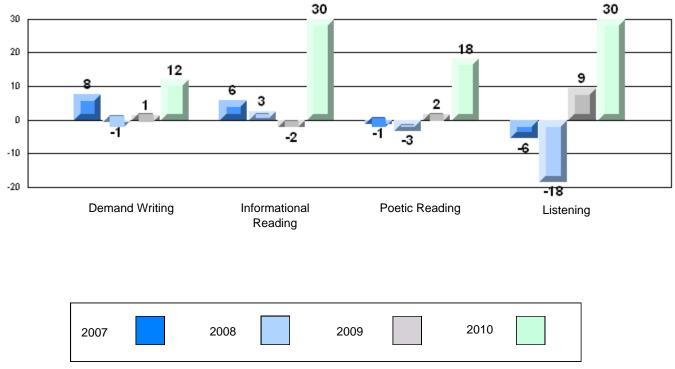

## Difference from Provincial Mean, 2007-10

Multiple Choice

# Difference from Provincial Mean, 2007-10

Rubric Results: Percentage of students performing at Level 3 and Above 2007-2010

#223 - Christ the King School, Rushoon

| Multiple Choice |                       | Number of Students : | 6        | Mark | School<br>vs<br>District | School<br>vs<br>Province |
|-----------------|-----------------------|----------------------|----------|------|--------------------------|--------------------------|
| <u></u>         |                       |                      | School   | 68.3 | q                        | q                        |
|                 | Reading               |                      | District | 81.7 | •                        | •                        |
|                 | ······                |                      | Province | 81.0 |                          |                          |
|                 |                       |                      | School   | 85.0 | q                        | q                        |
|                 | Listening             |                      | District | 87.4 | -                        | -                        |
|                 | -                     |                      | Province | 86.7 |                          |                          |
| Rubrics         |                       |                      |          |      |                          |                          |
|                 |                       |                      | School   | 66.7 | q                        | q                        |
|                 | Demand Writing        |                      | District | 83.3 |                          |                          |
|                 |                       |                      | Province | 81.4 |                          |                          |
|                 |                       |                      | School   | 16.7 | q                        | q                        |
|                 | Informational Reading |                      | District | 70.2 |                          |                          |
|                 |                       |                      | Province | 68.4 |                          |                          |
|                 |                       |                      | School   | 33.3 | q                        | q                        |
|                 | Poetic Reading        |                      | District | 70.6 |                          |                          |
|                 | _                     |                      | Province | 69.9 |                          |                          |
|                 |                       |                      | School   | 33.3 | q                        | q                        |
|                 | Listening             |                      | District | 69.3 | ч                        | Ч                        |
|                 |                       |                      | Province | 66.6 |                          |                          |