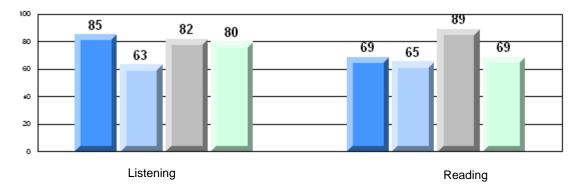

#213 - Lake Academy, Fortune

| Multiple Choice |                       | Number of Students : | 35       | Mark | School<br>vs<br>District | School<br>vs<br>Province |
|-----------------|-----------------------|----------------------|----------|------|--------------------------|--------------------------|
| <u></u>         |                       |                      | School   | 76.7 | q                        | q                        |
|                 | Reading               |                      | District | 81.7 | -                        | Î                        |
|                 | 0                     |                      | Province | 81.0 |                          |                          |
|                 |                       |                      | School   | 86.9 | q                        | р                        |
|                 | Listening             |                      | District | 87.4 |                          |                          |
|                 | -                     |                      | Province | 86.7 |                          |                          |
| <u>Rubrics</u>  |                       |                      |          |      |                          |                          |
|                 |                       |                      | School   | 88.6 | р                        | р                        |
|                 | Demand Writing        |                      | District | 83.3 |                          |                          |
|                 |                       |                      | Province | 81.4 |                          |                          |
|                 |                       |                      | School   | 71.9 | р                        | р                        |
|                 | Informational Reading |                      | District | 70.2 |                          |                          |
|                 |                       |                      | Province | 68.4 |                          |                          |
|                 |                       |                      | School   | 59.4 | q                        | q                        |
|                 | Poetic Reading        |                      | District | 70.6 |                          |                          |
|                 |                       |                      | Province | 69.9 |                          |                          |
|                 |                       |                      | School   | 74.3 | р                        | р                        |
|                 | Listening             |                      | District | 69.3 | P                        | r                        |
|                 |                       |                      | Province | 66.6 |                          |                          |

#213 - Lake Academy, Fortune

Grades: K-7

Rubric Results: Percentage of students performing at Level 3 and Above 2007-2010

#213 - Lake Academy, Fortune

Grades: K-7