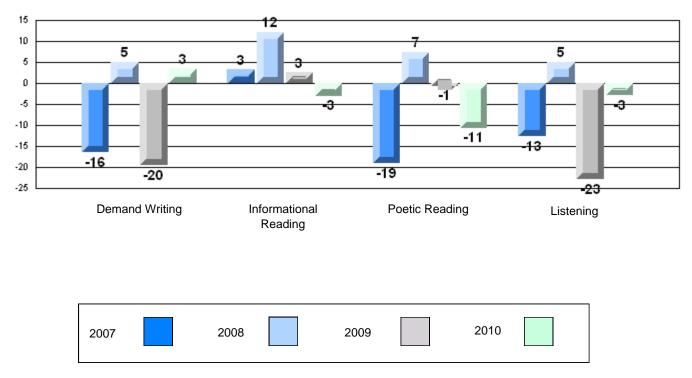

#213 - Lake Academy, Fortune

Grades: K-7

Rubric Results: Percentage of students performing at Level 3 and Above 2007-2010

#213 - Lake Academy, Fortune

Grades: K-7