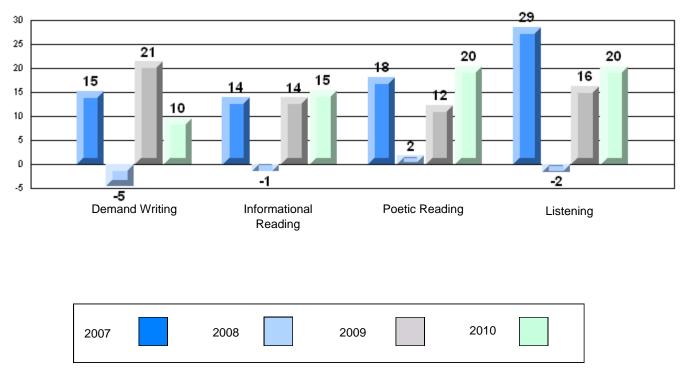

#213 - Lake Academy, Fortune

Grades: K-7

Rubric Results: Percentage of students performing at Level 3 and Above 2007-2010

#213 - Lake Academy, Fortune

Grades: K-7