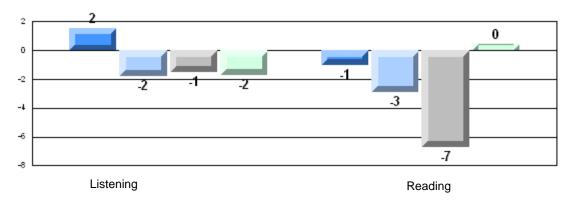

|                       |                      | Province | 69.9 |                          |                          |
|                       |                       |                      | School   | 61.1 | q                        | q                        |
|                       | Listening             |                      | District | 69.3 | ~1                       | 7                        |
|                       |                       |                      | Province | 66.6 |                          |                          |



#220 - Sacred Heart Academy, Marystown

Grades: K-7



## 4 Year CRT (Subtest) Mark Trend 2007-2010 Multiple Choice





#220 - Sacred Heart Academy, Marystown

Grades: K-7

## Difference from Provincial Mean, 2007-10

Multiple Choice



# Difference from Provincial Mean, 2007-10

Rubric Results: Percentage of students performing at Level 3 and Above 2007-2010





#223 - Christ the King School, Rushoon

| Multiple Choice |                       | Number of Students : | 6        | Mark | School<br>vs<br>District | School<br>vs<br>Province |
|-----------------|-----------------------|----------------------|----------|------|--------------------------|--------------------------|
| <u></u>         |                       |                      | School   | 68.3 | q                        | q                        |
|                 | Reading               |                      | District | 81.7 | •                        | •                        |
|                 | ······                |                      | Provi