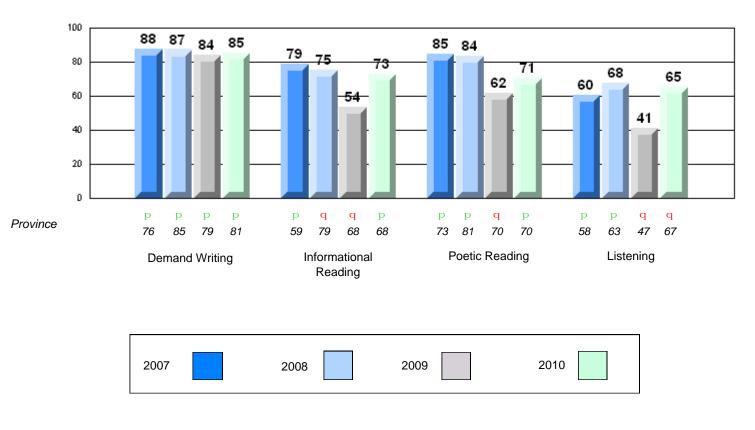

#213 - Lake Academy, Fortune

Grades: K-7

Rubric Results: Percentage of students performing at Level 3 and Above 2007-2010

#213 - Lake Academy, Fortune

Grades: K-7