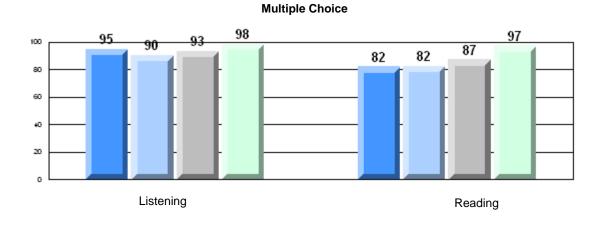

| Demand Writing        |                      | School<br>District<br>Province | 94.7<br>83.3<br>81.4 | р                        | р                        |
|                 | Informational Reading |                      | School<br>District<br>Province | 94.7<br>70.2<br>68.4 | р                        | р                        |
|                 | Poetic Reading        |                      | School<br>District<br>Province | 94.7<br>70.6<br>69.9 | р                        | р                        |
|                 | Listening             |                      | School<br>District<br>Province | 94.5<br>69.3<br>66.6 | р                        | р                        |



4 Year CRT (Subtest) Mark Trend 2007-2010

#355 - St. Mary's Elementary, St. John's

Grades: K-6







#355 - St. Mary's Elementary, St. John's

Grades: K-6

#### Difference from Provincial Mean, 2007-10

Multiple Choice



# Difference from Provincial Mean, 2007-10





#356 - St. Matthews Elementary, St. John's

| Multiple Choice |                       | Number of Students : | 52                             | Mark                 | School<br>vs<br>District | School<br>vs<br>Province |
|-----------------|-----------------------|----------------------|--------------------------------|----------------------|--------------------------|--------------------------|
| <u></u>         | Reading               |                      | School<br>District             | 79.9<br>81.7         | q                        | q                        |
|                 | -                     |