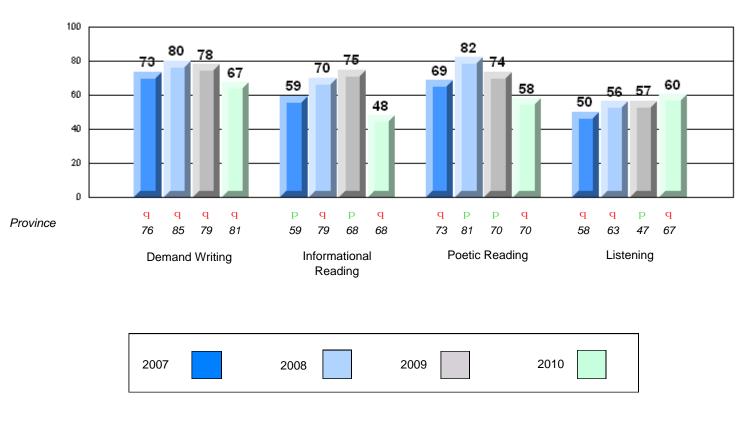

#213 - Lake Academy, Fortune

Grades: K-7

Rubric Results: Percentage of students performing at Level 3 and Above 2007-2010

#213 - Lake Academy, Fortune

Grades: K-7