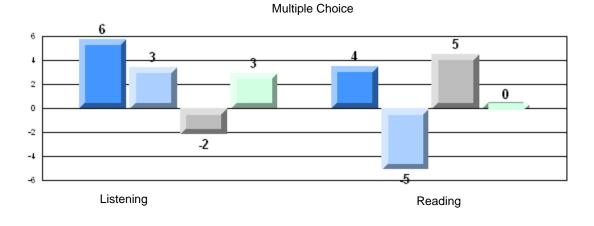

# Difference from Provincial Mean, 2007-10

#218 - St. Joseph's Academy, Lamaline

| Multiple Choice |                       | Number of Students : | 8        | Mark | School<br>vs<br>District | School<br>vs<br>Province |
|-----------------|-----------------------|----------------------|----------|------|--------------------------|--------------------------|
|                 |                       |                      | School   | 68.6 | q                        | q                        |
|                 | Reading               |                      | District | 81.7 | -                        | •                        |
|                 | 0                     |                      | Province | 81.0 |                          |                          |
|                 |                       |                      | School   | 80.0 | q                        | q                        |
|                 | Listening             |                      | District | 87.4 | -                        | -                        |
|                 | -                     |                      | Province | 86.7 |                          |                          |
| Rubrics         |                       |                      |          |      |                          |                          |
|                 |                       |                      | School   | 50.0 | q                        | q                        |
|                 | Demand Writing        |                      | District | 83.3 |                          |                          |
|                 |                       |                      | Province | 81.4 |                          |                          |
|                 |                       |                      | School   | 28.6 | q                        | q                        |
|                 | Informational Reading |                      | District | 70.2 |                          |                          |
|                 |                       |                      | Province | 68.4 |                          |                          |
|                 |                       |                      | School   | 42.9 | q                        | q                        |
|                 | Poetic Reading        |                      | District | 70.6 |                          |                          |
|                 |                       |                      | Province | 69.9 |                          |                          |
|                 |                       |                      | School   | 37.5 | q                        | q                        |
|                 | Listening             |                      | District | 69.3 | -1                       | <b>.</b>                 |
|                 |                       |                      | Province | 66.6 |                          |                          |