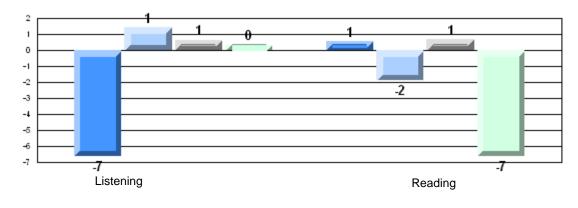

Reading |                      | School<br>District<br>Province | 63.3<br>70.2<br>68.4 | q                        | q                        |
|                 | Poetic Reading        |                      | School<br>District<br>Province | 58.3<br>70.6<br>69.9 | q                        | q                        |
|                 | Listening             |                      | School<br>District<br>Province | 72.1<br>69.3<br>66.6 | р                        | р                        |



#371 - Upper Gullies Elementary, Conception Bay South (Upper Gullies)

Grades: K-6



## 4 Year CRT (Subtest) Mark Trend 2007-2010 Multiple Choice





#371 - Upper Gullies Elementary, Conception Bay South (Upper Gullies)

Grades: K-6

#### Difference from Provincial Mean, 2007-10

Multiple Choice



# Difference from Provincial Mean, 2007-10





District 4 - Eastern

## #372 - St. Bernard's Elementary, Witless Bay

| Multiple Choice |                       | Number of Students : | 34       | Mark | School<br>vs<br>District | School<br>vs<br>Province |
|-----------------|-----------------------|----------------------|----------|------|--------------------------|--------------------------|
|                 |                       |                      | School   | 81.4 | q                        | р                        |
|                 | Reading               |                      | District | 81.7 |                          |                          |
|                 | •                     |                      | Province | 81.0 |                          |