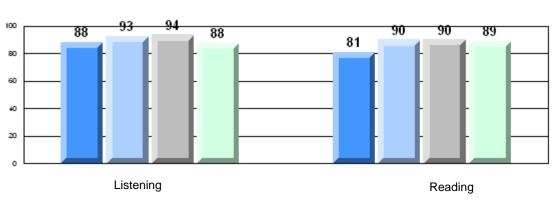

#225 - St. Anne's School, South East Bight

Grades: K-10

4 Year CRT (Subtest) Mark Trend 2007-2010

**Multiple Choice** 

CRT School Results Elementary English Language Arts 2009-10

School data with 5 or fewer students withheld for reasons of confidentiality.

Listening

Reading

Rubric Results: Percentage of students performing at Level 3 and Above 2007-2010 School data with 5 or fewer students withheld for reasons of confidentiality.

Elementary English Language Arts 2009-10