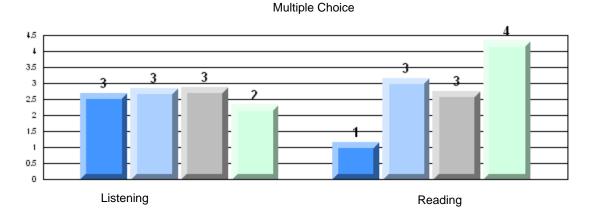

#213 - Lake Academy, Fortune

| Multiple Choice |                       | Number of Students : | 35       | Mark | School<br>vs<br>District | School<br>vs<br>Province |
|-----------------|-----------------------|----------------------|----------|------|--------------------------|--------------------------|
| <u></u>         |                       |                      | School   | 76.7 | q                        | q                        |
|                 | Reading               |                      | District | 81.7 | -                        | Î                        |
|                 | 0                     |                      | Province | 81.0 |                          |                          |
|                 |                       |                      | School   | 86.9 | q                        | р                        |
|                 | Listening             |                      | District | 87.4 |                          |                          |
|                 | -                     |                      | Province | 86.7 |                          |                          |
| <u>Rubrics</u>  |                       |                      |          |      |                          |                          |
|                 |                       |                      | School   | 88.6 | р                        | р                        |
|                 | Demand Writing        |                      | District | 83.3 |                          |                          |
|                 |                       |                      | Province | 81.4 |                          |                          |
|                 |                       |                      | School   | 71.9 | р                        | р                        |
|                 | Informational Reading |                      | District | 70.2 |                          |                          |
|                 |                       |                      | Province | 68.4 |                          |                          |
|                 |                       |                      | School   | 59.4 | q                        | q                        |
|                 | Poetic Reading        |                      | District | 70.6 |                          |                          |
|                 |                       |                      | Province | 69.9 |                          |                          |
|                 |                       |                      | School   | 74.3 | р                        | р                        |
|                 | Listening             |                      | District | 69.3 | P                        | r                        |
|                 |                       |                      | Province | 66.6 |                          |                          |