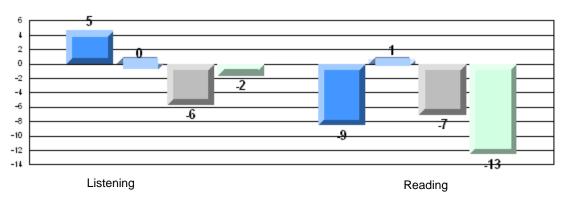

| 69.9 |                          |                          |
|                 |                       |                      | School   | 33.3 | q                        | q                        |
|                 | Listening             |                      | District | 69.3 | ч                        | Ч                        |
|                 |                       |                      | Province | 66.6 |                          |                          |



#223 - Christ the King School, Rushoon

Grades: K-12



4 Year CRT (Subtest) Mark Trend 2007-2010 Multiple Choice

Rubric Results: Percentage of students performing at Level 3 and Above 2007-2010





#223 - Christ the King School, Rushoon

Grades: K-12

## Difference from Provincial Mean, 2007-10

Multiple Choice



# Difference from Provincial Mean, 2007-10





#224 - Donald C. Jamieson Academy, Burin Bay Arm

| Multiple Choice       | Number of Students : | 52                             | Mark                 | School<br>vs<br>District | School<br>vs<br>Province |
|-----------------------|----------------------|--------------------------------|----------------------|--------------------------|--------------------------|
| Reading               |                      | School<br>District<br>Province | 82.7<br>81.7<br>81.0 | р                        | р                        |
| Listening             |                      | School<br>District<br>Province | 88.6<br>87.4<br>86.7 | р                        | р                        |
| Rubrics               |                      |