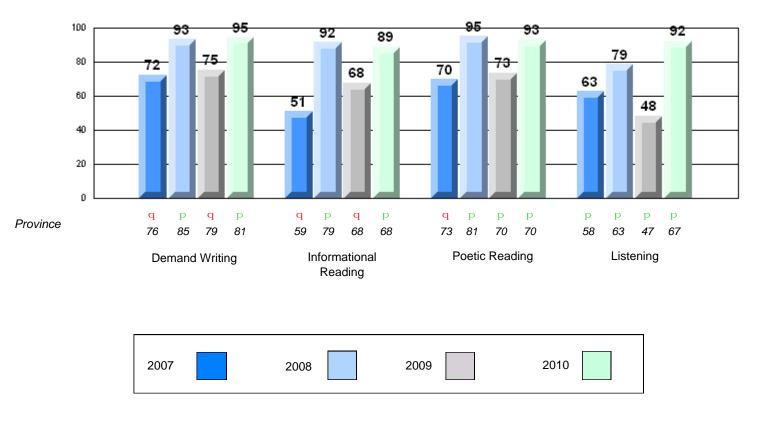

#213 - Lake Academy, Fortune

Grades: K-7

Rubric Results: Percentage of students performing at Level 3 and Above 2007-2010

#213 - Lake Academy, Fortune

Grades: K-7