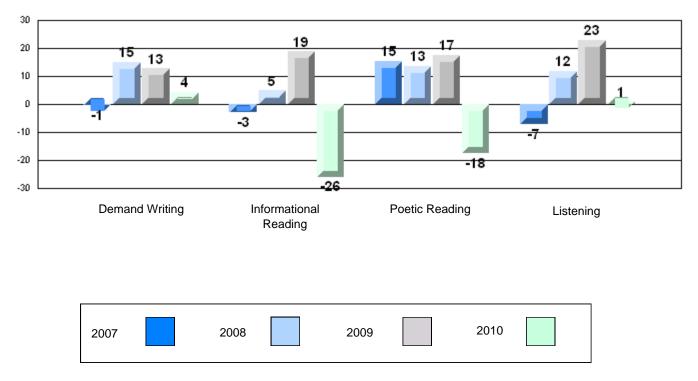

# Difference from Provincial Mean, 2007-10

Rubric Results: Percentage of students performing at Level 3 and Above 2007-2010

#223 - Christ the King School, Rushoon

| Multiple Choice |                       | Number of Students : | 6        | Mark | School<br>vs<br>District | School<br>vs<br>Province |
|-----------------|-----------------------|----------------------|----------|------|--------------------------|--------------------------|
| <u></u>         |                       |                      | School   | 68.3 | q                        | q                        |
|                 | Reading               |                      | District | 81.7 | •                        | •                        |
|                 | ······                |                      | Province | 81.0 |                          |                          |
|                 |                       |                      | School   | 85.0 | q                        | q                        |
|                 | Listening             |                      | District | 87.4 | -                        | -                        |
|                 | -                     |                      | Province | 86.7 |                          |                          |
| Rubrics         |                       |                      |          |      |                          |                          |
|                 |                       |                      | School   | 66.7 | q                        | q                        |
|                 | Demand Writing        |                      | District | 83.3 |                          |                          |
|                 |                       |                      | Province | 81.4 |                          |                          |
|                 |                       |                      | School   | 16.7 | q                        | q                        |
|                 | Informational Reading |                      | District | 70.2 |                          |                          |
|                 |                       |                      | Province | 68.4 |                          |                          |
|                 |                       |                      | School   | 33.3 | q                        | q                        |
|                 | Poetic Reading        |                      | District | 70.6 |                          |                          |
|                 | _                     |                      | Province | 69.9 |                          |                          |
|                 |                       |                      | School   | 33.3 | q                        | q                        |
|                 | Listening             |                      | District | 69.3 | ч                        | Ч                        |
|                 |                       |                      | Province | 66.6 |                          |                          |