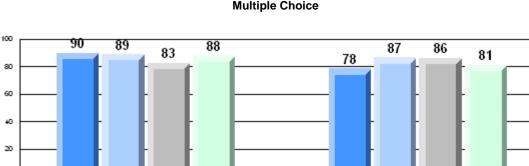

#213 - Lake Academy, Fortune

| Multiple Choice |                       | Number of Students : | 35       | Mark | School<br>vs<br>District | School<br>vs<br>Province |
|-----------------|-----------------------|----------------------|----------|------|--------------------------|--------------------------|
| <u></u>         |                       |                      | School   | 76.7 | q                        | q                        |
|                 | Reading               |                      | District | 81.7 | -                        | Î                        |
|                 | 0                     |                      | Province | 81.0 |                          |                          |
|                 |                       |                      | School   | 86.9 | q                        | р                        |
|                 | Listening             |                      | District | 87.4 |                          |                          |
|                 | -                     |                      | Province | 86.7 |                          |                          |
| <u>Rubrics</u>  |                       |                      |          |      |                          |                          |
|                 |                       |                      | School   | 88.6 | р                        | р                        |
|                 | Demand Writing        |                      | District | 83.3 |                          |                          |
|                 |                       |                      | Province | 81.4 |                          |                          |
|                 |                       |                      | School   | 71.9 | р                        | р                        |
|                 | Informational Reading |                      | District | 70.2 |                          |                          |
|                 |                       |                      | Province | 68.4 |                          |                          |
|                 |                       |                      | School   | 59.4 | q                        | q                        |
|                 | Poetic Reading        |                      | District | 70.6 |                          |                          |
|                 |                       |                      | Province | 69.9 |                          |                          |
|                 |                       |                      | School   | 74.3 | р                        | р                        |
|                 | Listening             |                      | District | 69.3 | P                        | r                        |
|                 |                       |                      | Province | 66.6 |                          |                          |