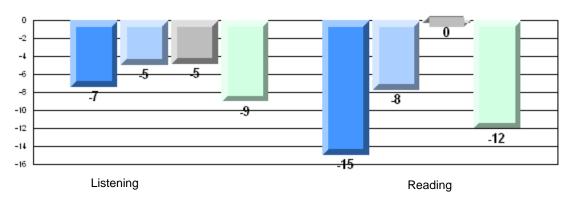

## Difference from Provincial Mean, 2007-10

Multiple Choice

# Difference from Provincial Mean, 2007-10

#218 - St. Joseph's Academy, Lamaline

| Multiple Choice |                       | Number of Students : | 8        | Mark | School<br>vs<br>District | School<br>vs<br>Province |
|-----------------|-----------------------|----------------------|----------|------|--------------------------|--------------------------|
|                 |                       |                      | School   | 68.6 | q                        | q                        |
|                 | Reading               |                      | District | 81.7 | -                        | •                        |
|                 | 0                     |                      | Province | 81.0 |                          |                          |
|                 |                       |                      | School   | 80.0 | q                        | q                        |
|                 | Listening             |                      | District | 87.4 | -                        | -                        |
|                 | -                     |                      | Province | 86.7 |                          |                          |
| Rubrics         |                       |                      |          |      |                          |                          |
|                 |                       |                      | School   | 50.0 | q                        | q                        |
|                 | Demand Writing        |                      | District | 83.3 |                          |                          |
|                 |                       |                      | Province | 81.4 |                          |                          |
|                 |                       |                      | School   | 28.6 | q                        | q                        |
|                 | Informational Reading |                      | District | 70.2 |                          |                          |
|                 |                       |                      | Province | 68.4 |                          |                          |
|                 |                       |                      | School   | 42.9 | q                        | q                        |
|                 | Poetic Reading        |                      | District | 70.6 |                          |                          |
|                 |                       |                      | Province | 69.9 |                          |                          |
|                 |                       |                      | School   | 37.5 | q                        | q                        |
|                 | Listening             |                      | District | 69.3 | -1                       | <b>.</b>                 |
|                 |                       |                      | Province | 66.6 |                          |                          |