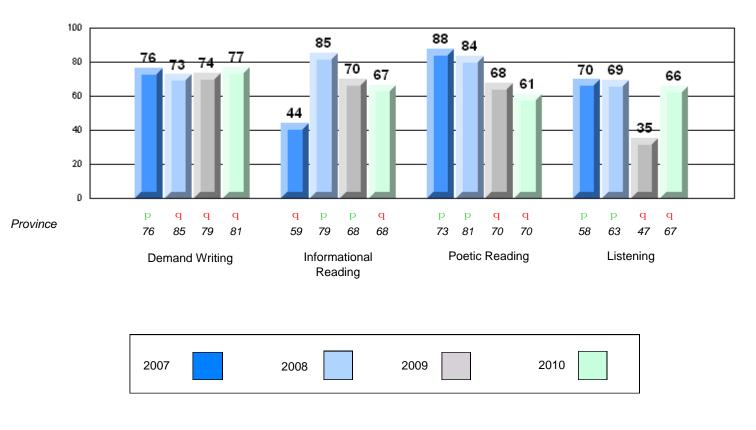

#213 - Lake Academy, Fortune

| Multiple Choice |                       | Number of Students : | 35       | Mark | School<br>vs<br>District | School<br>vs<br>Province |
|-----------------|-----------------------|----------------------|----------|------|--------------------------|--------------------------|
| <u></u>         |                       |                      | School   | 76.7 | q                        | q                        |
|                 | Reading               |                      | District | 81.7 | -                        | Î                        |
|                 | 0                     |                      | Province | 81.0 |                          |                          |
|                 |                       |                      | School   | 86.9 | q                        | р                        |
|                 | Listening             |                      | District | 87.4 |                          |                          |
|                 | -                     |                      | Province | 86.7 |                          |                          |
| <u>Rubrics</u>  |                       |                      |          |      |                          |                          |
|                 |                       |                      | School   | 88.6 | р                        | р                        |
|                 | Demand Writing        |                      | District | 83.3 |                          |                          |
|                 |                       |                      | Province | 81.4 |                          |                          |
|                 |                       |                      | School   | 71.9 | р                        | р                        |
|                 | Informational Reading |                      | District | 70.2 |                          |                          |
|                 |                       |                      | Province | 68.4 |                          |                          |
|                 |                       |                      | School   | 59.4 | q                        | q                        |
|                 | Poetic Reading        |                      | District | 70.6 |                          |                          |
|                 |                       |                      | Province | 69.9 |                          |                          |
|                 |                       |                      | School   | 74.3 | р                        | р                        |
|                 | Listening             |                      | District | 69.3 | P                        | r                        |
|                 |                       |                      | Province | 66.6 |                          |                          |