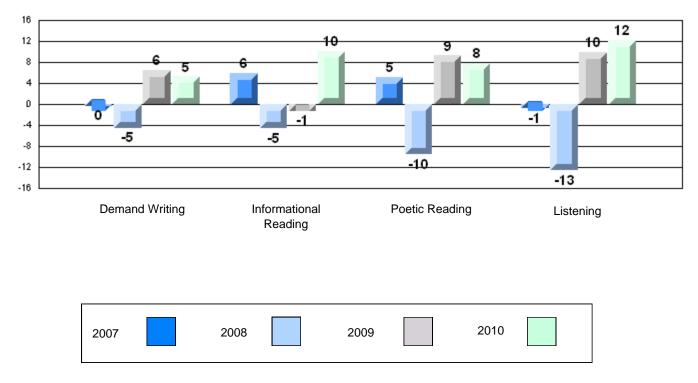

#213 - Lake Academy, Fortune

Grades: K-7

Rubric Results: Percentage of students performing at Level 3 and Above 2007-2010

#213 - Lake Academy, Fortune

Grades: K-7