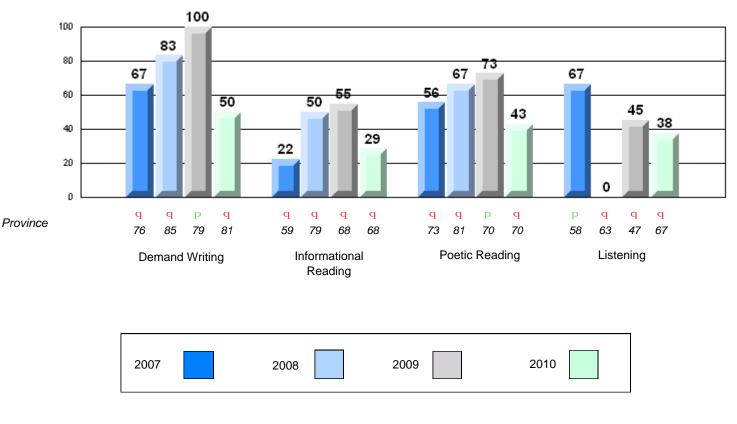

# Difference from Provincial Mean, 2007-10

Rubric Results: Percentage of students performing at Level 3 and Above 2007-2010

#223 - Christ the King School, Rushoon

| Multiple Choice |                       | Number of Students : | 6        | Mark | School<br>vs<br>District | School<br>vs<br>Province |
|-----------------|-----------------------|----------------------|----------|------|--------------------------|--------------------------|
| <u></u>         |                       |                      | School   | 68.3 | q                        | q                        |
|                 | Reading               |                      | District | 81.7 | •                        | •                        |
|                 | ······                |                      | Province | 81.0 |                          |                          |
|                 |                       |                      | School   | 85.0 | q                        | q                        |
|                 | Listening             |                      | District | 87.4 | -                        | -                        |
|                 | -                     |                      | Province | 86.7 |                          |                          |
| Rubrics         |                       |                      |          |      |                          |                          |
|                 |                       |                      | School   | 66.7 | q                        | q                        |
|                 | Demand Writing        |                      | District | 83.3 |                          |                          |
|                 |                       |                      | Province | 81.4 |                          |                          |
|                 |                       |                      | School   | 16.7 | q                        | q                        |
|                 | Informational Reading |                      | District | 70.2 |                          |                          |
|                 |                       |                      | Province | 68.4 |                          |                          |
|                 |                       |                      | School   | 33.3 | q                        | q                        |
|                 | Poetic Reading        |                      | District | 70.6 |                          |                          |
|                 | _                     |                      | Province | 69.9 |                          |                          |
|                 |                       |                      | School   | 33.3 | q                        | q                        |
|                 | Listening             |                      | District | 69.3 | ч                        | Ч                        |
|                 |                       |                      | Province | 66.6 |                          |                          |

#223 - Christ the King School, Rushoon

Grades: K-12

4 Year CRT (Subtest) Mark Trend 2007-2010 Multiple Choice

Rubric Results: Percentage of students performing at Level 3 and Above 2007-2010

#223 - Christ the King School, Rushoon