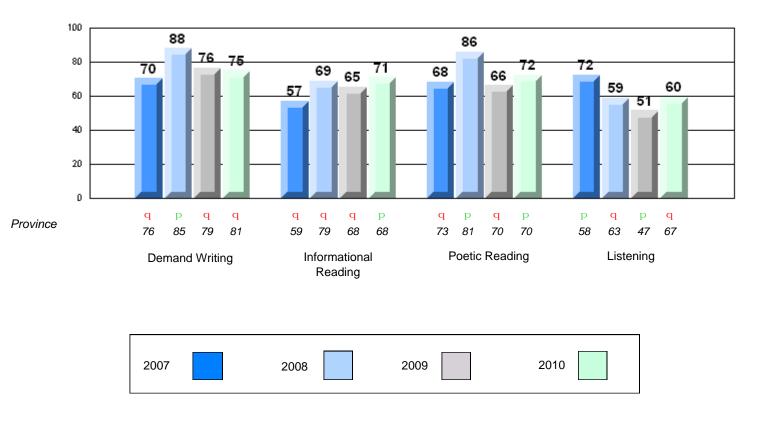

#213 - Lake Academy, Fortune

Grades: K-7

Rubric Results: Percentage of students performing at Level 3 and Above 2007-2010

#213 - Lake Academy, Fortune

Grades: K-7