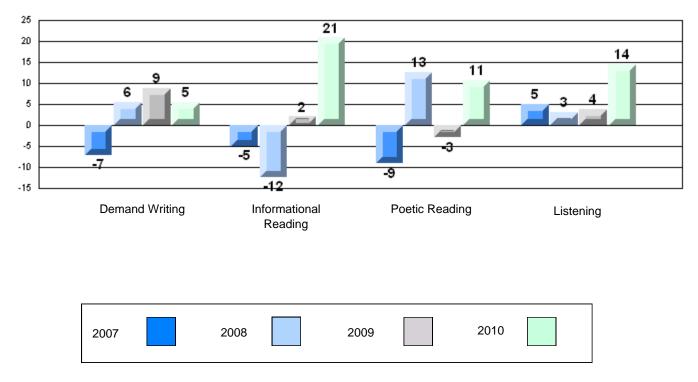

# Difference from Provincial Mean, 2007-10

Rubric Results: Percentage of students performing at Level 3 and Above 2007-2010

#223 - Christ the King School, Rushoon

| Multiple Choice |                       | Number of Students : | 6        | Mark | School<br>vs<br>District | School<br>vs<br>Province |
|-----------------|-----------------------|----------------------|----------|------|--------------------------|--------------------------|
| <u></u>         |                       |                      | School   | 68.3 | q                        | q                        |
|                 | Reading               |                      | District | 81.7 | •                        | •                        |
|                 | ······                |                      | Province | 81.0 |                          |                          |
|                 |                       |                      | School   | 85.0 | q                        | q                        |
|                 | Listening             |                      | District | 87.4 | -                        | -                        |
|                 | -                     |                      | Province | 86.7 |                          |                          |
| Rubrics         |                       |                      |          |      |                          |                          |
|                 |                       |                      | School   | 66.7 | q                        | q                        |
|                 | Demand Writing        |                      | District | 83.3 |                          |                          |
|                 |                       |                      | Province | 81.4 |                          |                          |
|                 |                       |                      | School   | 16.7 | q                        | q                        |
|                 | Informational Reading |                      | District | 70.2 |                          |                          |
|                 |                       |                      | Province | 68.4 |                          |                          |
|                 |                       |                      | School   | 33.3 | q                        | q                        |
|                 | Poetic Reading        |                      | District | 70.6 |                          |                          |
|                 | _                     |                      | Province | 69.9 |                          |                          |
|                 |                       |                      | School   | 33.3 | q                        | q                        |
|                 | Listening             |                      | District | 69.3 | ч                        | Ч                        |
|                 |                       |                      | Province | 66.6 |                          |                          |

#223 - Christ the King School, Rushoon

Grades: K-12

4 Year CRT (Subtest) Mark Trend 2007-2010 Multiple Choice

Rubric Results: Percentage of students performing at Level 3 and Above 2007-2010

#223 - Christ the King School, Rushoon