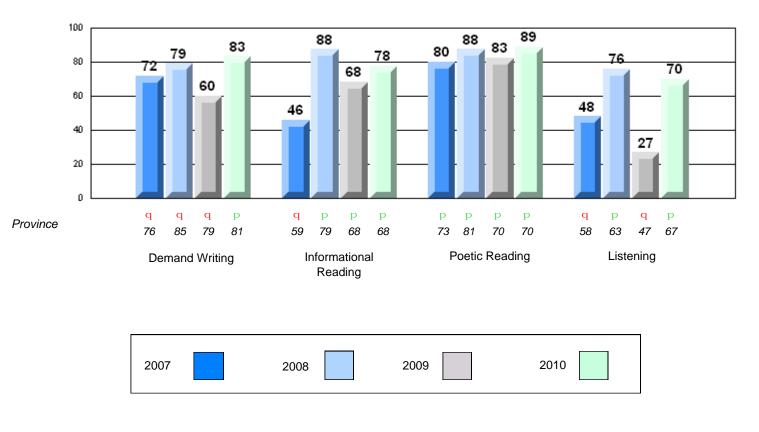

#213 - Lake Academy, Fortune

Grades: K-7

Rubric Results: Percentage of students performing at Level 3 and Above 2007-2010

#213 - Lake Academy, Fortune

Grades: K-7