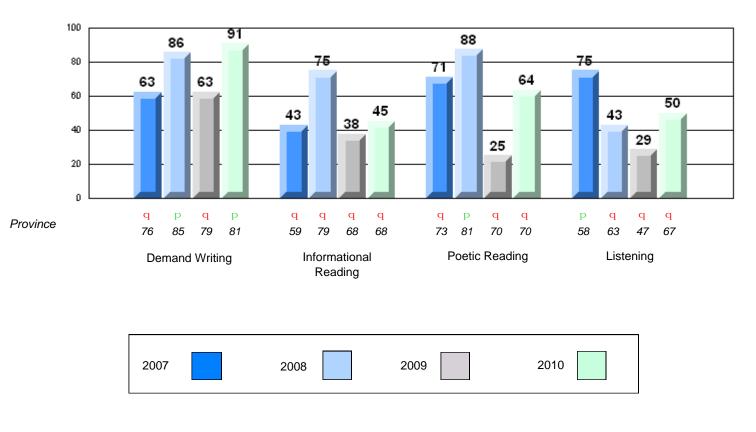

#213 - Lake Academy, Fortune

Grades: K-7

Rubric Results: Percentage of students performing at Level 3 and Above 2007-2010

#213 - Lake Academy, Fortune

Grades: K-7