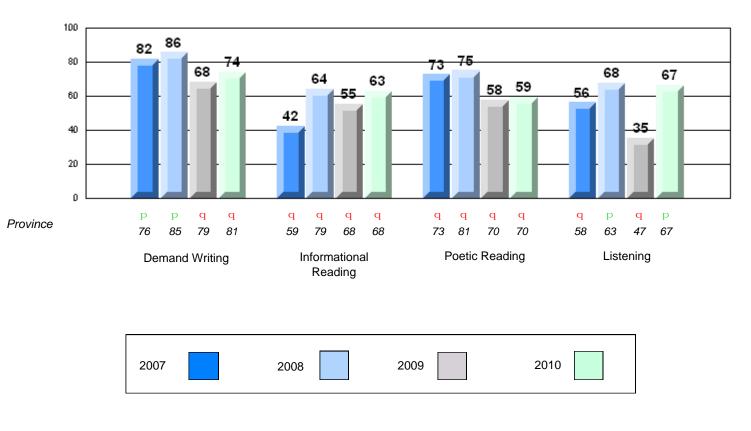

#213 - Lake Academy, Fortune

Grades: K-7

Rubric Results: Percentage of students performing at Level 3 and Above 2007-2010

#213 - Lake Academy, Fortune

Grades: K-7