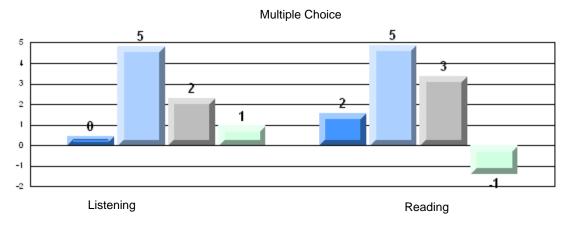

#213 - Lake Academy, Fortune

Grades: K-7

Rubric Results: Percentage of students performing at Level 3 and Above 2007-2010

#213 - Lake Academy, Fortune

Grades: K-7