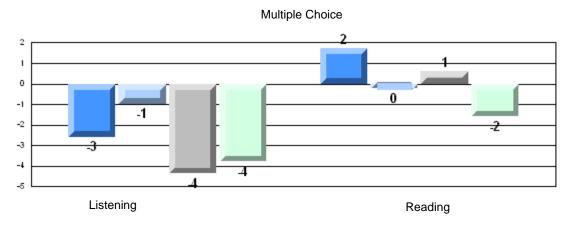

## Difference from Provincial Mean, 2007-10

Multiple Choice

# Difference from Provincial Mean, 2007-10

#218 - St. Joseph's Academy, Lamaline

| Multiple Choice |                       | Number of Students : | 8        | Mark | School<br>vs<br>District | School<br>vs<br>Province |
|-----------------|-----------------------|----------------------|----------|------|--------------------------|--------------------------|
|                 |                       |                      | School   | 68.6 | q                        | q                        |
|                 | Reading               |                      | District | 81.7 | -                        | •                        |
|                 | 0                     |                      | Province | 81.0 |                          |                          |
|                 |                       |                      | School   | 80.0 | q                        | q                        |
|                 | Listening             |                      | District | 87.4 | -                        | -                        |
|                 | -                     |                      | Province | 86.7 |                          |                          |
| Rubrics         |                       |                      |          |      |                          |                          |
|                 |                       |                      | School   | 50.0 | q                        | q                        |
|                 | Demand Writing        |                      | District | 83.3 |                          |                          |
|                 |                       |                      | Province | 81.4 |                          |                          |
|                 |                       |                      | School   | 28.6 | q                        | q                        |
|                 | Informational Reading |                      | District | 70.2 |                          |                          |
|                 |                       |                      | Province | 68.4 |                          |                          |
|                 |                       |                      | School   | 42.9 | q                        | q                        |
|                 | Poetic Reading        |                      | District | 70.6 |                          |                          |
|                 |                       |                      | Province | 69.9 |                          |                          |
|                 |                       |                      | School   | 37.5 | q                        | q                        |
|                 | Listening             |                      | District | 69.3 | -1                       | <b>.</b>                 |
|                 |                       |                      | Province | 66.6 |                          |                          |