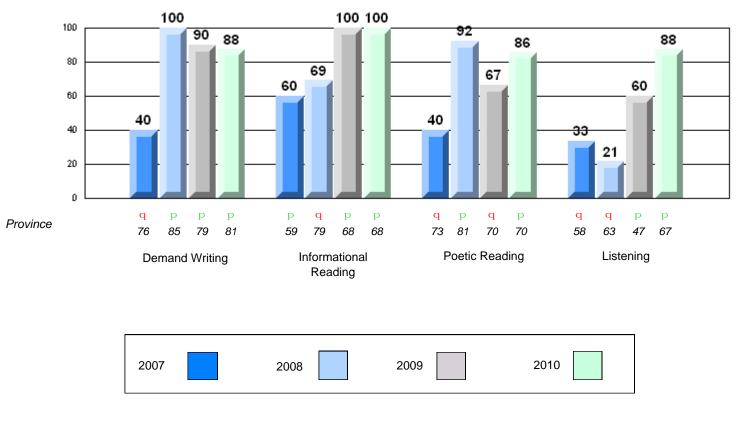

#213 - Lake Academy, Fortune

Grades: K-7

Rubric Results: Percentage of students performing at Level 3 and Above 2007-2010

#213 - Lake Academy, Fortune

Grades: K-7

# Difference from Provincial Mean, 2007-10

Rubric Results: Percentage of students performing at Level 3 and Above 2007-2010

#223 - Christ the King School, Rushoon

| Multiple Choice |                       | Number of Students : | 6        | Mark | School<br>vs<br>District | School<br>vs<br>Province |
|-----------------|-----------------------|----------------------|----------|------|--------------------------|--------------------------|
| <u></u>         |                       |                      | School   | 68.3 | q                        | q                        |
|                 | Reading               |                      | District | 81.7 | •                        | •                        |
|                 | ······                |                      | Province | 81.0 |                          |                          |
|                 |                       |                      | School   | 85.0 | q                        | q                        |
|                 | Listening             |                      | District | 87.4 | -                        | -                        |
|                 | -                     |                      | Province | 86.7 |                          |                          |
| Rubrics         |                       |                      |          |      |                          |                          |
|                 |                       |                      | School   | 66.7 | q                        | q                        |
|                 | Demand Writing        |                      | District | 83.3 |                          |                          |
|                 |                       |                      | Province | 81.4 |                          |                          |
|                 |                       |                      | School   | 16.7 | q                        | q                        |
|                 | Informational Reading |                      | District | 70.2 |                          |                          |
|                 |                       |                      | Province | 68.4 |                          |                          |
|                 |                       |                      | School   | 33.3 | q                        | q                        |
|                 | Poetic Reading        |                      | District | 70.6 |                          |                          |
|                 | _                     |                      | Province | 69.9 |                          |                          |
|                 |                       |                      | School   | 33.3 | q                        | q                        |
|                 | Listening             |                      | District | 69.3 | ч                        | Ч                        |
|                 |                       |                      | Province | 66.6 |                          |                          |