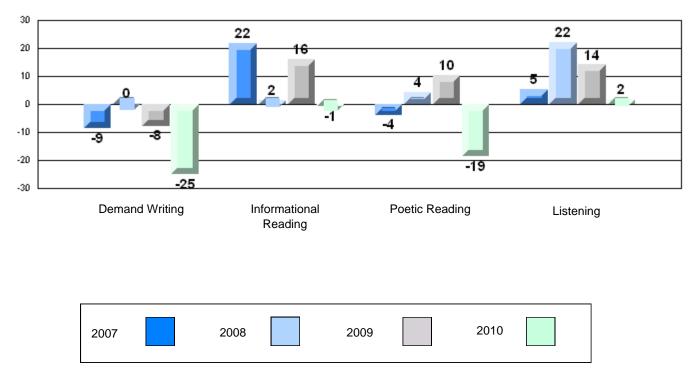

#213 - Lake Academy, Fortune

Grades: K-7

Rubric Results: Percentage of students performing at Level 3 and Above 2007-2010

#213 - Lake Academy, Fortune

Grades: K-7

## Difference from Provincial Mean, 2007-10

Multiple Choice