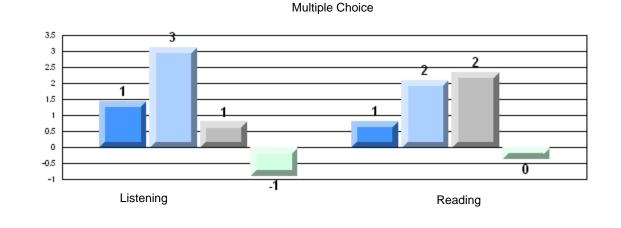

## Difference from Provincial Mean, 2007-10

Multiple Choice

# Difference from Provincial Mean, 2007-10

#218 - St. Joseph's Academy, Lamaline

| Multiple Choice |                       | Number of Students : | 8        | Mark | School<br>vs<br>District | School<br>vs<br>Province |
|-----------------|-----------------------|----------------------|----------|------|--------------------------|--------------------------|
|                 |                       |                      | School   | 68.6 | q                        | q                        |
|                 | Reading               |                      | District | 81.7 | -                        | •                        |
|                 | 0                     |                      | Province | 81.0 |                          |                          |
|                 |                       |                      | School   | 80.0 | q                        | q                        |
|                 | Listening             |                      | District | 87.4 | -                        | -                        |
|                 | -                     |                      | Province | 86.7 |                          |                          |
| Rubrics         |                       |                      |          |      |                          |                          |
|                 |                       |                      | School   | 50.0 | q                        | q                        |
|                 | Demand Writing        |                      | District | 83.3 |                          |                          |
|                 |                       |                      | Province | 81.4 |                          |                          |
|                 |                       |                      | School   | 28.6 | q                        | q                        |
|                 | Informational Reading |                      | District | 70.2 |                          |                          |
|                 |                       |                      | Province | 68.4 |                          |                          |
|                 |                       |                      | School   | 42.9 | q                        | q                        |
|                 | Poetic Reading        |                      | District | 70.6 |                          |                          |
|                 |                       |                      | Province | 69.9 |                          |                          |
|                 |                       |                      | School   | 37.5 | q                        | q                        |
|                 | Listening             |                      | District | 69.3 | -1                       | <b>.</b>                 |
|                 |                       |                      | Province | 66.6 |                          |                          |