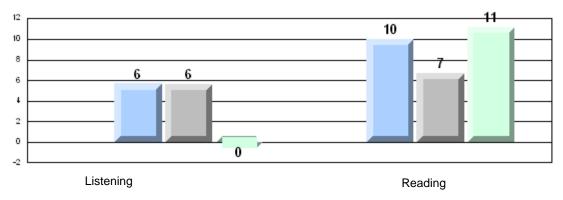

#213 - Lake Academy, Fortune

Grades: K-7

Rubric Results: Percentage of students performing at Level 3 and Above 2007-2010

#213 - Lake Academy, Fortune

Grades: K-7