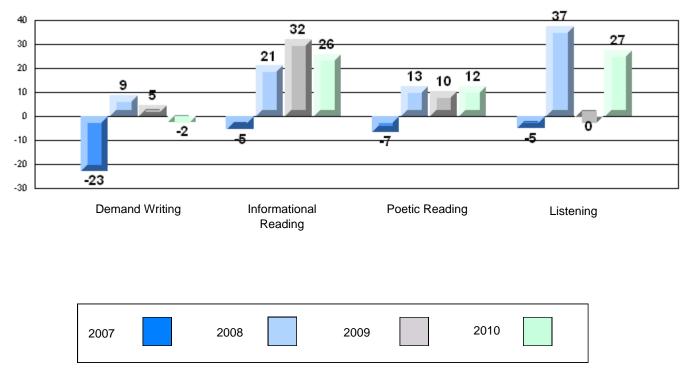

# Difference from Provincial Mean, 2007-10

Rubric Results: Percentage of students performing at Level 3 and Above 2007-2010

#223 - Christ the King School, Rushoon

| Multiple Choice |                       | Number of Students : | 6        | Mark | School<br>vs<br>District | School<br>vs<br>Province |
|-----------------|-----------------------|----------------------|----------|------|--------------------------|--------------------------|
| <u></u>         |                       |                      | School   | 68.3 | q                        | q                        |
|                 | Reading               |                      | District | 81.7 | •                        | •                        |
|                 | ······                |                      | Province | 81.0 |                          |                          |
|                 |                       |                      | School   | 85.0 | q                        | q                        |
|                 | Listening             |                      | District | 87.4 | -                        | -                        |
|                 | -                     |                      | Province | 86.7 |                          |                          |
| Rubrics         |                       |                      |          |      |                          |                          |
|                 |                       |                      | School   | 66.7 | q                        | q                        |
|                 | Demand Writing        |                      | District | 83.3 |                          |                          |
|                 |                       |                      | Province | 81.4 |                          |                          |
|                 |                       |                      | School   | 16.7 | q                        | q                        |
|                 | Informational Reading |                      | District | 70.2 |                          |                          |
|                 |                       |                      | Province | 68.4 |                          |                          |
|                 |                       |                      | School   | 33.3 | q                        | q                        |
|                 | Poetic Reading        |                      | District | 70.6 |                          |                          |
|                 | _                     |                      | Province | 69.9 |                          |                          |
|                 |                       |                      | School   | 33.3 | q                        | q                        |
|                 | Listening             |                      | District | 69.3 | ч                        | Ч                        |
|                 |                       |                      | Province | 66.6 |                          |                          |