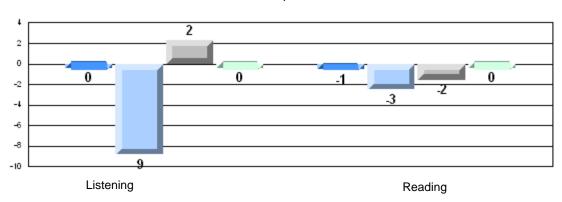

.6 |                          |                          |
|                 |                       |                      | Province | 69.9 |                          |                          |
|                 |                       |                      | School   | 66.7 | q                        | р                        |
|                 | Listening             |                      | District | 69.3 | -1                       | F                        |
|                 |                       |                      | Province | 66.6 |                          |                          |



#339 - Holy Cross Elementary, St. John's

Grades: K-6









#339 - Holy Cross Elementary, St. John's

Grades: K-6

#### Difference from Provincial Mean, 2007-10

Multiple Choice



# Difference from Provincial Mean, 2007-10





\_\_\_\_\_

#342 - MacDonald Drive Elementary, St. John's

| Multiple Choice |                       | Number of Students : | 57                             | Mark                 | School<br>vs<br>District | School<br>vs<br>Province |
|-----------------|-----------------------|----------------------|--------------------------------|----------------------|--------------------------|--------------------------|
| <u></u>         | Reading               |                      | School<br>District<br>Province | 89.1<br>81.7<br>81.0 | р                        | р                        |
|                 | Listening             |                      | School<br>District<br>Province | 87.5<br>87.4<br>86.7 | р                        | р