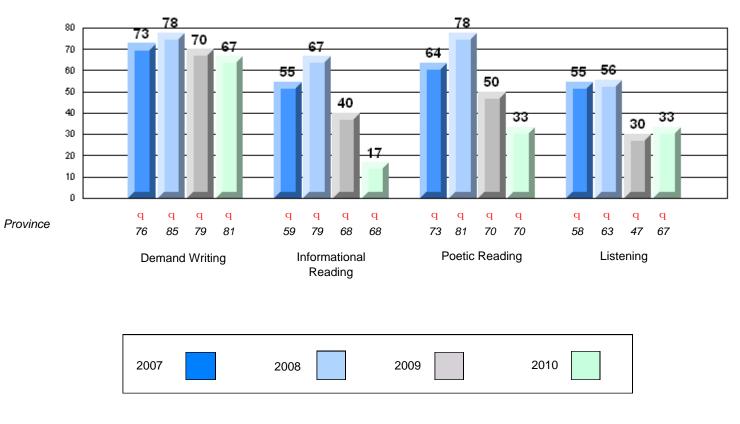

#213 - Lake Academy, Fortune

| Multiple Choice |                       | Number of Students : | 35       | Mark | School<br>vs<br>District | School<br>vs<br>Province |
|-----------------|-----------------------|----------------------|----------|------|--------------------------|--------------------------|
| <u></u>         |                       |                      | School   | 76.7 | q                        | q                        |
|                 | Reading               |                      | District | 81.7 | -                        | Î                        |
|                 | 0                     |                      | Province | 81.0 |                          |                          |
|                 |                       |                      | School   | 86.9 | q                        | р                        |
|                 | Listening             |                      | District | 87.4 |                          |                          |
|                 | -                     |                      | Province | 86.7 |                          |                          |
| <u>Rubrics</u>  |                       |                      |          |      |                          |                          |
|                 |                       |                      | School   | 88.6 | р                        | р                        |
|                 | Demand Writing        |                      | District | 83.3 |                          |                          |
|                 |                       |                      | Province | 81.4 |                          |                          |
|                 |                       |                      | School   | 71.9 | р                        | р                        |
|                 | Informational Reading |                      | District | 70.2 |                          |                          |
|                 |                       |                      | Province | 68.4 |                          |                          |
|                 |                       |                      | School   | 59.4 | q                        | q                        |
|                 | Poetic Reading        |                      | District | 70.6 |                          |                          |
|                 |                       |                      | Province | 69.9 |                          |                          |
|                 |                       |                      | School   | 74.3 | р                        | р                        |
|                 | Listening             |                      | District | 69.3 | P                        | r                        |
|                 |                       |                      | Province | 66.6 |                          |                          |