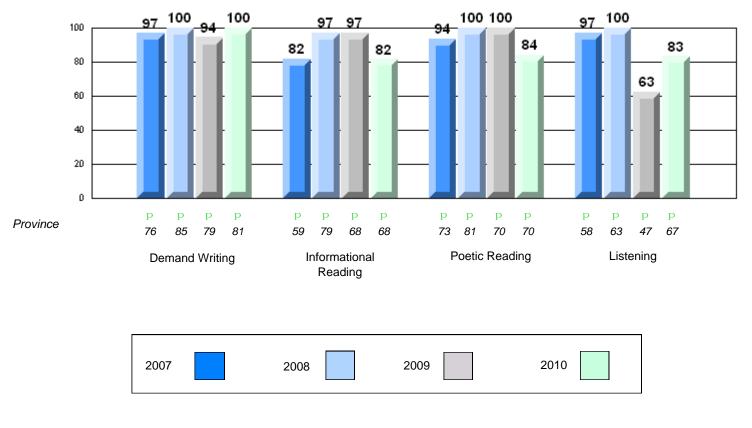

#213 - Lake Academy, Fortune

Grades: K-7

Rubric Results: Percentage of students performing at Level 3 and Above 2007-2010

#213 - Lake Academy, Fortune

Grades: K-7