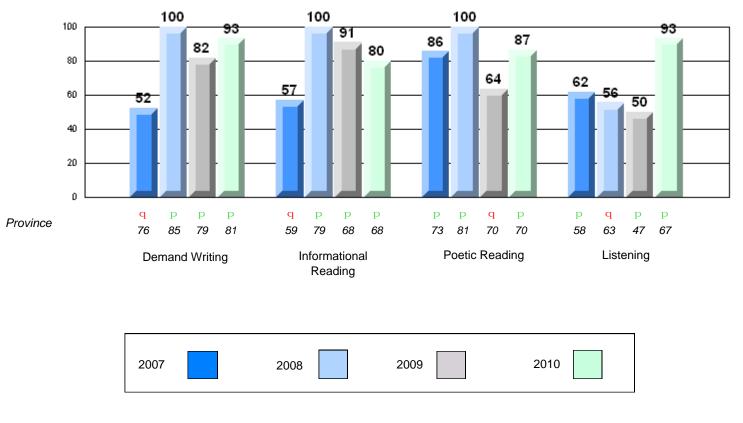

#213 - Lake Academy, Fortune

Grades: K-7

Rubric Results: Percentage of students performing at Level 3 and Above 2007-2010

#213 - Lake Academy, Fortune

Grades: K-7