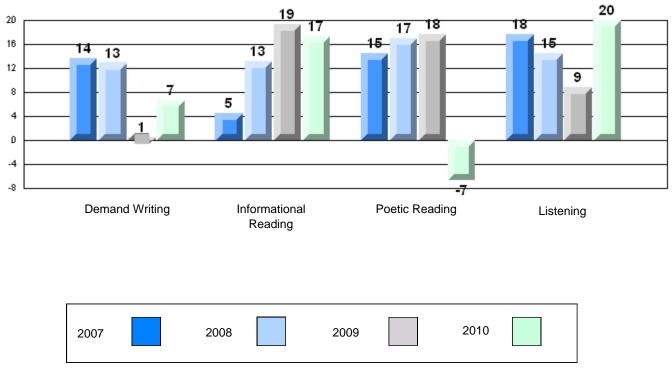

# Difference from Provincial Mean, 2007-10

Rubric Results: Percentage of students performing at Level 3 and Above 2007-2010

#223 - Christ the King School, Rushoon

| Multiple Choice |                       | Number of Students : | 6        | Mark | School<br>vs<br>District | School<br>vs<br>Province |
|-----------------|-----------------------|----------------------|----------|------|--------------------------|--------------------------|
| <u></u>         |                       |                      | School   | 68.3 | q                        | q                        |
|                 | Reading               |                      | District | 81.7 | •                        | •                        |
|                 | ······                |                      | Province | 81.0 |                          |                          |
|                 |                       |                      | School   | 85.0 | q                        | q                        |
|                 | Listening             |                      | District | 87.4 | -                        | -                        |
|                 | -                     |                      | Province | 86.7 |                          |                          |
| Rubrics         |                       |                      |          |      |                          |                          |
|                 |                       |                      | School   | 66.7 | q                        | q                        |
|                 | Demand Writing        |                      | District | 83.3 |                          |                          |
|                 |                       |                      | Province | 81.4 |                          |                          |
|                 |                       |                      | School   | 16.7 | q                        | q                        |
|                 | Informational Reading |                      | District | 70.2 |                          |                          |
|                 |                       |                      | Province | 68.4 |                          |                          |
|                 |                       |                      | School   | 33.3 | q                        | q                        |
|                 | Poetic Reading        |                      | District | 70.6 |                          |                          |
|                 | _                     |                      | Province | 69.9 |                          |                          |
|                 |                       |                      | School   | 33.3 | q                        | q                        |
|                 | Listening             |                      | District | 69.3 | ч                        | Ч                        |
|                 |                       |                      | Province | 66.6 |                          |                          |