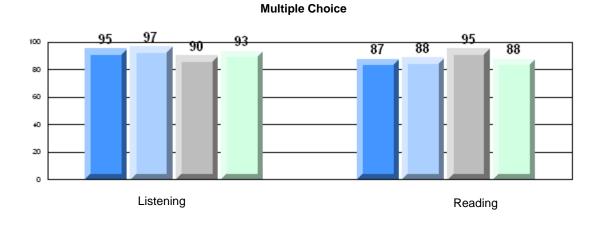

## 4 Year CRT (Subtest) Mark Trend 2007-2010 Multiple Choice

#220 - Sacred Heart Academy, Marystown

Grades: K-7