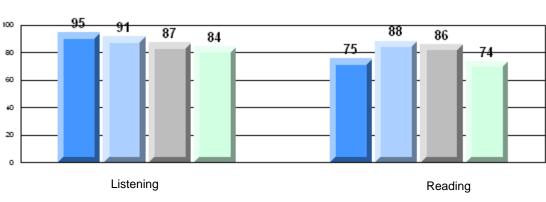

#213 - Lake Academy, Fortune

| Multiple Choice |                       | Number of Students : | 35       | Mark | School<br>vs<br>District | School<br>vs<br>Province |
|-----------------|-----------------------|----------------------|----------|------|--------------------------|--------------------------|
| <u></u>         |                       |                      | School   | 76.7 | q                        | q                        |
|                 | Reading               |                      | District | 81.7 | -                        | Î                        |
|                 | 0                     |                      | Province | 81.0 |                          |                          |
|                 |                       |                      | School   | 86.9 | q                        | р                        |
|                 | Listening             |                      | District | 87.4 |                          |                          |
|                 | -                     |                      | Province | 86.7 |                          |                          |
| <u>Rubrics</u>  |                       |                      |          |      |                          |                          |
|                 |                       |                      | School   | 88.6 | р                        | р                        |
|                 | Demand Writing        |                      | District | 83.3 |                          |                          |
|                 |                       |                      | Province | 81.4 |                          |                          |
|                 |                       |                      | School   | 71.9 | р                        | р                        |
|                 | Informational Reading |                      | District | 70.2 |                          |                          |
|                 |                       |                      | Province | 68.4 |                          |                          |
|                 |                       |                      | School   | 59.4 | q                        | q                        |
|                 | Poetic Reading        |                      | District | 70.6 |                          |                          |
|                 |                       |                      | Province | 69.9 |                          |                          |
|                 |                       |                      | School   | 74.3 | р                        | р                        |
|                 | Listening             |                      | District | 69.3 | P                        | r                        |
|                 |                       |                      | Province | 66.6 |                          |                          |