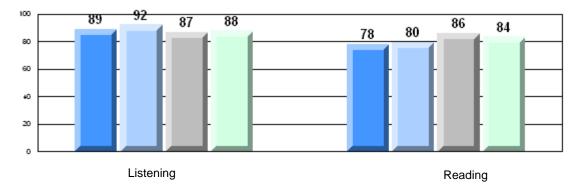

#213 - Lake Academy, Fortune

Grades: K-7

Rubric Results: Percentage of students performing at Level 3 and Above 2007-2010

#213 - Lake Academy, Fortune

Grades: K-7