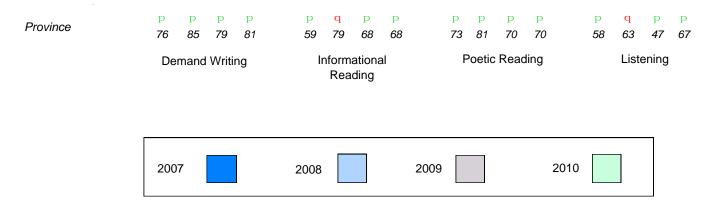

| School<br>District<br>ovince |                                                | р                        | р                        |
|                 | Listening             | C                    | School<br>District<br>ovince |                                                | р                        | р                        |



#225 - St. Anne's School, South East Bight

Grades: K-10

4 Year CRT (Subtest) Mark Trend 2007-2010

**Multiple Choice** 

CRT School Results Elementary English Language Arts 2009-10

School data with 5 or fewer students withheld for reasons of confidentiality.

Listening

Reading

Rubric Results: Percentage of students performing at Level 3 and Above 2007-2010 School data with 5 or fewer students withheld for reasons of confidentiality.





Elementary English Language Arts 2009-10

#225 - St. Anne's School, South East Bight

Grades: K-10

#### Difference from Provincial Mean, 2007-10

**CRT School Results** 

**Multiple Choice** 

School data with 5 or fewer students withheld for reasons of confidentiality.

Listening

Reading

. .

#### Difference from Provincial Mean, 2007-10

Rubric Results: Percentage of students performing at Level 3 and Above 2007-2010 School data with 5 or fewer students withheld for reasons of confidentiality.





District 4 - Eastern

## #226 - Fortune Bay Academy, St. Bernard's - Jacques Fontaine

| Multiple Choice |                       | Number of Students : | 11                             | Mark                  | School<br>vs<br>District | School<br>vs<br>Province |
|-----------------|---