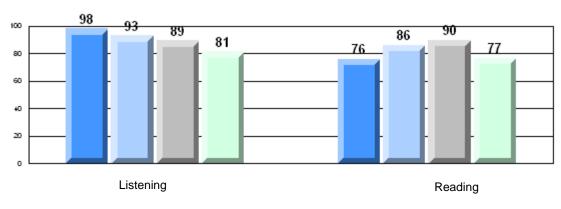

#213 - Lake Academy, Fortune

| Multiple Choice |                       | Number of Students : | 35       | Mark | School<br>vs<br>District | School<br>vs<br>Province |
|-----------------|-----------------------|----------------------|----------|------|--------------------------|--------------------------|
| <u></u>         |                       |                      | School   | 76.7 | q                        | q                        |
|                 | Reading               |                      | District | 81.7 | -                        | Î                        |
|                 | 0                     |                      | Province | 81.0 |                          |                          |
|                 |                       |                      | School   | 86.9 | q                        | р                        |
|                 | Listening             |                      | District | 87.4 |                          |                          |
|                 | -                     |                      | Province | 86.7 |                          |                          |
| <u>Rubrics</u>  |                       |                      |          |      |                          |                          |
|                 |                       |                      | School   | 88.6 | р                        | р                        |
|                 | Demand Writing        |                      | District | 83.3 |                          |                          |
|                 |                       |                      | Province | 81.4 |                          |                          |
|                 |                       |                      | School   | 71.9 | р                        | р                        |
|                 | Informational Reading |                      | District | 70.2 |                          |                          |
|                 |                       |                      | Province | 68.4 |                          |                          |
|                 |                       |                      | School   | 59.4 | q                        | q                        |
|                 | Poetic Reading        |                      | District | 70.6 |                          |                          |
|                 |                       |                      | Province | 69.9 |                          |                          |
|                 |                       |                      | School   | 74.3 | р                        | р                        |
|                 | Listening             |                      | District | 69.3 | P                        | r                        |
|                 |                       |                      | Province | 66.6 |                          |                          |