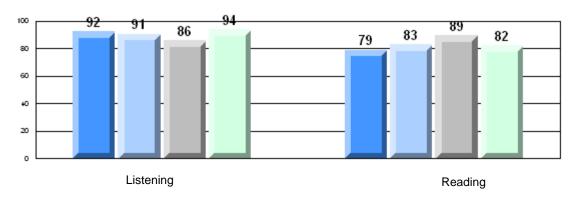

#213 - Lake Academy, Fortune

| Multiple Choice |                       | Number of Students : | 35       | Mark | School<br>vs<br>District | School<br>vs<br>Province |
|-----------------|-----------------------|----------------------|----------|------|--------------------------|--------------------------|
| <u></u>         |                       |                      | School   | 76.7 | q                        | q                        |
|                 | Reading               |                      | District | 81.7 | -                        | Î                        |
|                 | 0                     |                      | Province | 81.0 |                          |                          |
|                 |                       |                      | School   | 86.9 | q                        | р                        |
|                 | Listening             |                      | District | 87.4 |                          |                          |
|                 | -                     |                      | Province | 86.7 |                          |                          |
| <u>Rubrics</u>  |                       |                      |          |      |                          |                          |
|                 |                       |                      | School   | 88.6 | р                        | р                        |
|                 | Demand Writing        |                      | District | 83.3 |                          |                          |
|                 |                       |                      | Province | 81.4 |                          |                          |
|                 |                       |                      | School   | 71.9 | р                        | р                        |
|                 | Informational Reading |                      | District | 70.2 |                          |                          |
|                 |                       |                      | Province | 68.4 |                          |                          |
|                 |                       |                      | School   | 59.4 | q                        | q                        |
|                 | Poetic Reading        |                      | District | 70.6 |                          |                          |
|                 |                       |                      | Province | 69.9 |                          |                          |
|                 |                       |                      | School   | 74.3 | р                        | р                        |
|                 | Listening             |                      | District | 69.3 | P                        | r                        |
|                 |                       |                      | Province | 66.6 |                          |                          |