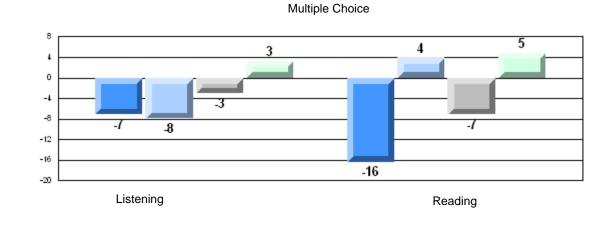

## Difference from Provincial Mean, 2007-10

Multiple Choice

# Difference from Provincial Mean, 2007-10

#218 - St. Joseph's Academy, Lamaline

| Multiple Choice |                       | Number of Students : | 8        | Mark | School<br>vs<br>District | School<br>vs<br>Province |
|-----------------|-----------------------|----------------------|----------|------|--------------------------|--------------------------|
|                 |                       |                      | School   | 68.6 | q                        | q                        |
|                 | Reading               |                      | District | 81.7 | -                        | •                        |
|                 | 0                     |                      | Province | 81.0 |                          |                          |
|                 |                       |                      | School   | 80.0 | q                        | q                        |
|                 | Listening             |                      | District | 87.4 | -                        | -                        |
|                 | -                     |                      | Province | 86.7 |                          |                          |
| Rubrics         |                       |                      |          |      |                          |                          |
|                 |                       |                      | School   | 50.0 | q                        | q                        |
|                 | Demand Writing        |                      | District | 83.3 |                          |                          |
|                 |                       |                      | Province | 81.4 |                          |                          |
|                 |                       |                      | School   | 28.6 | q                        | q                        |
|                 | Informational Reading |                      | District | 70.2 |                          |                          |
|                 |                       |                      | Province | 68.4 |                          |                          |
|                 |                       |                      | School   | 42.9 | q                        | q                        |
|                 | Poetic Reading        |                      | District | 70.6 |                          |                          |
|                 |                       |                      | Province | 69.9 |                          |                          |
|                 |                       |                      | School   | 37.5 | q                        | q                        |
|                 | Listening             |                      | District | 69.3 | -1                       | <b>.</b>                 |
|                 |                       |                      | Province | 66.6 |                          |                          |