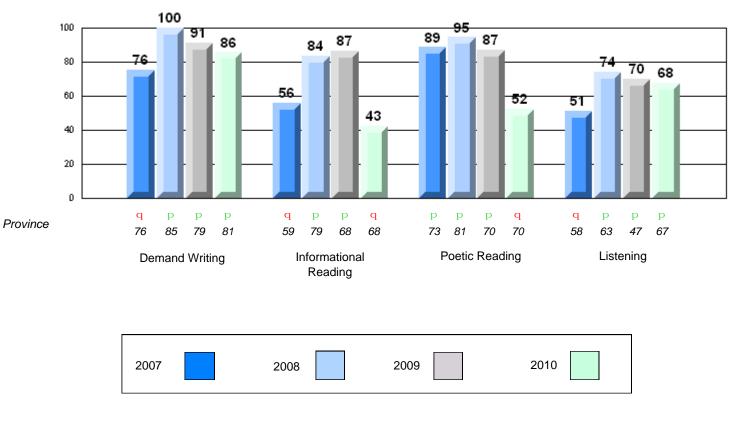

#213 - Lake Academy, Fortune

Grades: K-7

Rubric Results: Percentage of students performing at Level 3 and Above 2007-2010

#213 - Lake Academy, Fortune

Grades: K-7