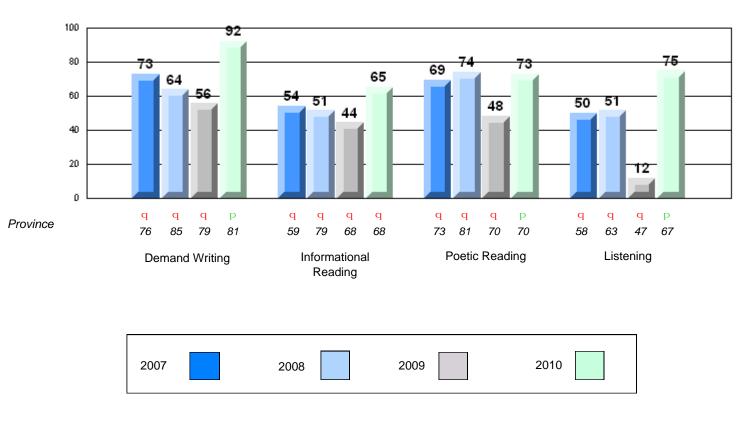

#213 - Lake Academy, Fortune

Grades: K-7

Rubric Results: Percentage of students performing at Level 3 and Above 2007-2010

#213 - Lake Academy, Fortune

Grades: K-7