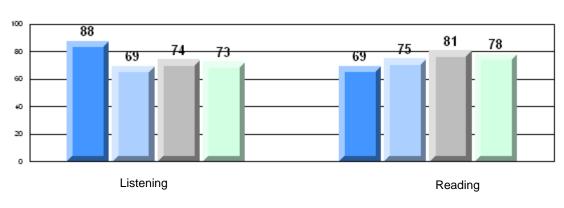

#213 - Lake Academy, Fortune

| Multiple Choice |                       | Number of Students : | 35       | Mark | School<br>vs<br>District | School<br>vs<br>Province |
|-----------------|-----------------------|----------------------|----------|------|--------------------------|--------------------------|
| <u></u>         |                       |                      | School   | 76.7 | q                        | q                        |
|                 | Reading               |                      | District | 81.7 | -                        | Î                        |
|                 | 0                     |                      | Province | 81.0 |                          |                          |
|                 |                       |                      | School   | 86.9 | q                        | р                        |
|                 | Listening             |                      | District | 87.4 |                          |                          |
|                 | -                     |                      | Province | 86.7 |                          |                          |
| <u>Rubrics</u>  |                       |                      |          |      |                          |                          |
|                 |                       |                      | School   | 88.6 | р                        | р                        |
|                 | Demand Writing        |                      | District | 83.3 |                          |                          |
|                 |                       |                      | Province | 81.4 |                          |                          |
|                 |                       |                      | School   | 71.9 | р                        | р                        |
|                 | Informational Reading |                      | District | 70.2 |                          |                          |
|                 |                       |                      | Province | 68.4 |                          |                          |
|                 |                       |                      | School   | 59.4 | q                        | q                        |
|                 | Poetic Reading        |                      | District | 70.6 |                          |                          |
|                 |                       |                      | Province | 69.9 |                          |                          |
|                 |                       |                      | School   | 74.3 | р                        | р                        |
|                 | Listening             |                      | District | 69.3 | P                        | r                        |
|                 |                       |                      | Province | 66.6 |                          |                          |