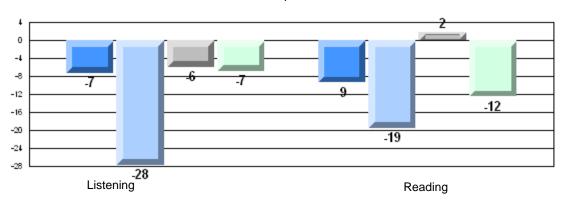

## Difference from Provincial Mean, 2007-10

District 4 - Eastern

#229 - St. Joseph's All Grade, Terrenceville

| Multiple Choice |                       | Number of Students : | 8        | Mark | School<br>vs<br>District | School<br>vs<br>Province |
|-----------------|-----------------------|----------------------|----------|------|--------------------------|--------------------------|
|                 |                       |                      | School   | 78.1 | q                        | q                        |
|                 | Reading               |                      | District | 81.7 | -                        | -                        |
|                 | -                     |                      | Province | 81.0 |                          |                          |
|                 |                       |                      | School   | 72.5 | q                        | q                        |
|                 | Listening             |                      | District | 87.4 |                          | -                        |
|                 | -                     |                      | Province | 86.7 |                          |                          |
| Rubrics         |                       |                      |          |      |                          |                          |
|                 |                       |                      | School   | 87.5 | р                        | р                        |
|                 | Demand Writing        |                      | District | 83.3 |                          |                          |
|                 |                       |                      | Province | 81.4 |                          |                          |
|                 |                       |                      | School   | 50.0 | q                        | q                        |
|                 | Informational Reading |                      | District | 70.2 |                          |                          |
|                 |                       |                      | Province | 68.4 |                          |                          |
|                 |                       |                      | School   | 62.5 | q                        | q                        |
|                 | Poetic Reading        |                      | District | 70.6 |                          |                          |
|                 |                       |                      | Province | 69.9 |                          |                          |
|                 |                       |                      | School   | 62.5 | q                        | q                        |
|                 | Listening             |                      | District | 69.3 | -1                       | <b>T</b> .               |
|                 |                       |                      | Province | 66.6 |                          |                          |