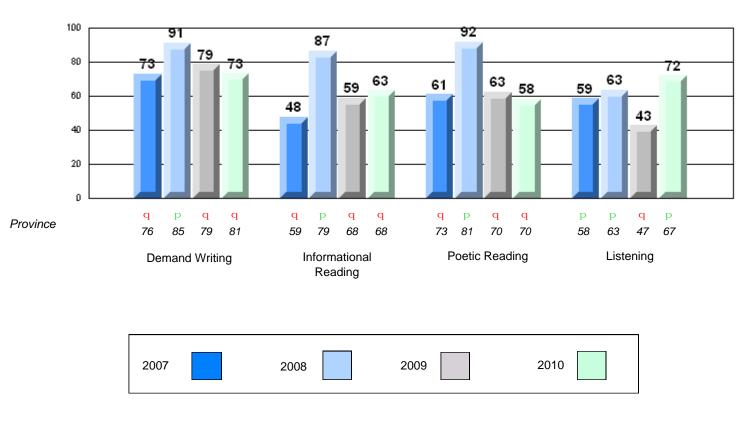

#213 - Lake Academy, Fortune

Grades: K-7

Rubric Results: Percentage of students performing at Level 3 and Above 2007-2010

#213 - Lake Academy, Fortune

Grades: K-7