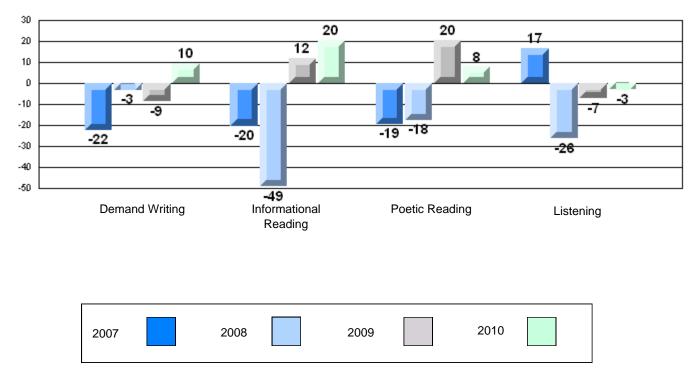

|                          |
|                 |                       |                      | Province | 69.9 |                          |                          |
|                 |                       |                      | School   | 63.6 | q                        | q                        |
|                 | Listening             |                      | District | 69.3 | 1                        | 1                        |
|                 |                       |                      | Province | 66.6 |                          |                          |



#430 - St. Mark's School, King's Cove

Grades: K-12









#430 - St. Mark's School, King's Cove

Grades: K-12

Difference from Provincial Mean, 2007-10



# Difference from Provincial Mean, 2007-10





#431 - Southwest Arm Academy, Little Heart's Ease

| Multiple Choice |                       | Number of Students : | 9                    | Mark | School<br>vs<br>District | School<br>vs<br>Province |
|-----------------|-----------------------|----------------------|----------------------|------|--------------------------|--------------------------|
|                 |                       |                      | School               | 65.1 | q                        | q                        |
|                 | Reading               |                      | District<br>Province | 81.7 |                          |                          |
|                 |                       |                      | Province             | 81.0 |                          |