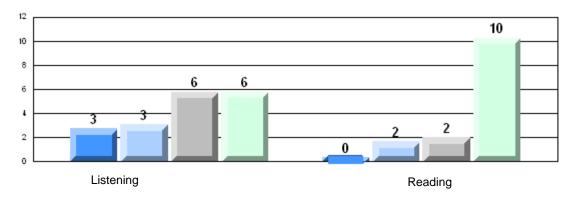

## 4 Year CRT (Subtest) Mark Trend 2007-2010 Multiple Choice

#220 - Sacred Heart Academy, Marystown

Grades: K-7