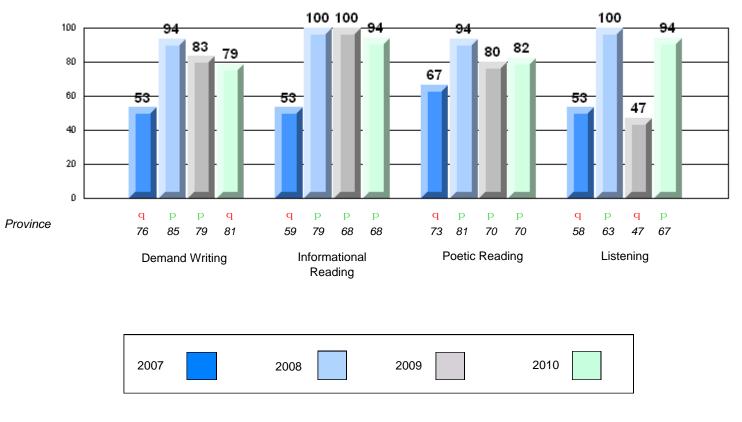

#213 - Lake Academy, Fortune

Grades: K-7

Rubric Results: Percentage of students performing at Level 3 and Above 2007-2010

#213 - Lake Academy, Fortune

Grades: K-7