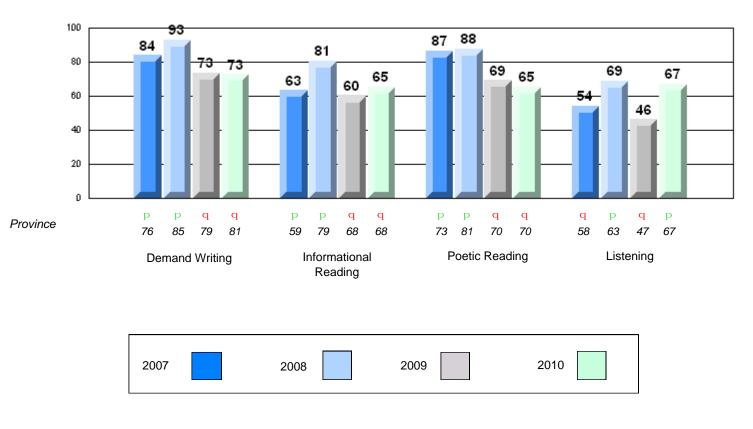

#213 - Lake Academy, Fortune

Grades: K-7

Rubric Results: Percentage of students performing at Level 3 and Above 2007-2010

#213 - Lake Academy, Fortune

Grades: K-7