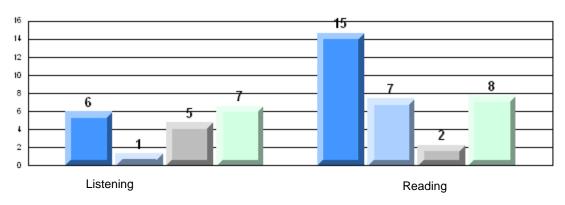

## 4 Year CRT (Subtest) Mark Trend 2007-2010 Multiple Choice

#220 - Sacred Heart Academy, Marystown

Grades: K-7