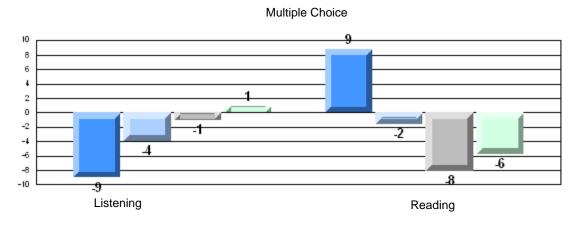

## Difference from Provincial Mean, 2007-10

Multiple Choice

# Difference from Provincial Mean, 2007-10

#218 - St. Joseph's Academy, Lamaline

| Multiple Choice |                       | Number of Students : | 8        | Mark | School<br>vs<br>District | School<br>vs<br>Province |
|-----------------|-----------------------|----------------------|----------|------|--------------------------|--------------------------|
|                 |                       |                      | School   | 68.6 | q                        | q                        |
|                 | Reading               |                      | District | 81.7 | -                        | •                        |
|                 | 0                     |                      | Province | 81.0 |                          |                          |
|                 |                       |                      | School   | 80.0 | q                        | q                        |
|                 | Listening             |                      | District | 87.4 | -                        | -                        |
|                 | -                     |                      | Province | 86.7 |                          |                          |
| Rubrics         |                       |                      |          |      |                          |                          |
|                 |                       |                      | School   | 50.0 | q                        | q                        |
|                 | Demand Writing        |                      | District | 83.3 |                          |                          |
|                 |                       |                      | Province | 81.4 |                          |                          |
|                 |                       |                      | School   | 28.6 | q                        | q                        |
|                 | Informational Reading |                      | District | 70.2 |                          |                          |
|                 |                       |                      | Province | 68.4 |                          |                          |
|                 |                       |                      | School   | 42.9 | q                        | q                        |
|                 | Poetic Reading        |                      | District | 70.6 |                          |                          |
|                 |                       |                      | Province | 69.9 |                          |                          |
|                 |                       |                      | School   | 37.5 | q                        | q                        |
|                 | Listening             |                      | District | 69.3 | -1                       | <b>.</b>                 |
|                 |                       |                      | Province | 66.6 |                          |                          |