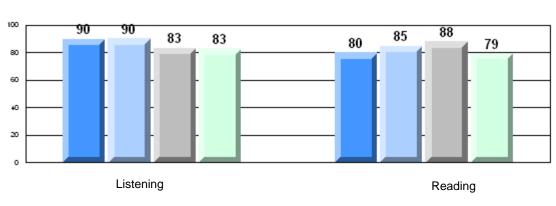

#213 - Lake Academy, Fortune

| Multiple Choice |                       | Number of Students : | 35       | Mark | School<br>vs<br>District | School<br>vs<br>Province |
|-----------------|-----------------------|----------------------|----------|------|--------------------------|--------------------------|
| <u></u>         |                       |                      | School   | 76.7 | q                        | q                        |
|                 | Reading               |                      | District | 81.7 | -                        | Î                        |
|                 | 0                     |                      | Province | 81.0 |                          |                          |
|                 |                       |                      | School   | 86.9 | q                        | р                        |
|                 | Listening             |                      | District | 87.4 |                          |                          |
|                 | -                     |                      | Province | 86.7 |                          |                          |
| <u>Rubrics</u>  |                       |                      |          |      |                          |                          |
|                 |                       |                      | School   | 88.6 | р                        | р                        |
|                 | Demand Writing        |                      | District | 83.3 |                          |                          |
|                 |                       |                      | Province | 81.4 |                          |                          |
|                 |                       |                      | School   | 71.9 | р                        | р                        |
|                 | Informational Reading |                      | District | 70.2 |                          |                          |
|                 |                       |                      | Province | 68.4 |                          |                          |
|                 |                       |                      | School   | 59.4 | q                        | q                        |
|                 | Poetic Reading        |                      | District | 70.6 |                          |                          |
|                 |                       |                      | Province | 69.9 |                          |                          |
|                 |                       |                      | School   | 74.3 | р                        | р                        |
|                 | Listening             |                      | District | 69.3 | P                        | r                        |
|                 |                       |                      | Province | 66.6 |                          |                          |