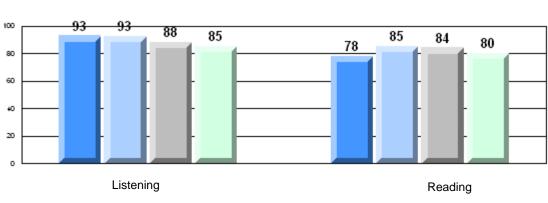

#213 - Lake Academy, Fortune

| Multiple Choice |                       | Number of Students : | 35       | Mark | School<br>vs<br>District | School<br>vs<br>Province |
|-----------------|-----------------------|----------------------|----------|------|--------------------------|--------------------------|
| <u></u>         |                       |                      | School   | 76.7 | q                        | q                        |
|                 | Reading               |                      | District | 81.7 | -                        | Î                        |
|                 | 0                     |                      | Province | 81.0 |                          |                          |
|                 |                       |                      | School   | 86.9 | q                        | р                        |
|                 | Listening             |                      | District | 87.4 |                          |                          |
|                 | -                     |                      | Province | 86.7 |                          |                          |
| <u>Rubrics</u>  |                       |                      |          |      |                          |                          |
|                 |                       |                      | School   | 88.6 | р                        | р                        |
|                 | Demand Writing        |                      | District | 83.3 |                          |                          |
|                 |                       |                      | Province | 81.4 |                          |                          |
|                 |                       |                      | School   | 71.9 | р                        | р                        |
|                 | Informational Reading |                      | District | 70.2 |                          |                          |
|                 |                       |                      | Province | 68.4 |                          |                          |
|                 |                       |                      | School   | 59.4 | q                        | q                        |
|                 | Poetic Reading        |                      | District | 70.6 |                          |                          |
|                 |                       |                      | Province | 69.9 |                          |                          |
|                 |                       |                      | School   | 74.3 | р                        | р                        |
|                 | Listening             |                      | District | 69.3 | P                        | r                        |
|                 |                       |                      | Province | 66.6 |                          |                          |