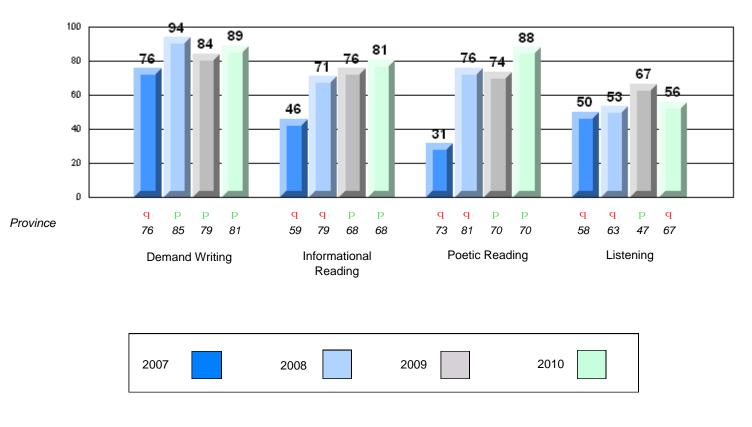

r>District<br>Province | 88.9<br>83.3<br>81.4 | р                        | р                        |
|                        | Informational Reading |                      | School<br>District<br>Province | 80.8<br>70.2<br>68.4 | р                        | р                        |
|                        | Poetic Reading        |                      | School<br>District<br>Province | 88.0<br>70.6<br>69.9 | р                        | р                        |
|                        | Listening             |                      | School<br>District<br>Province | 56.0<br>69.3<br>66.6 | q                        | q                        |



#326 - Bishop Feild Elementary, St. John's

Grades: K-6





Rubric Results: Percentage of students performing at Level 3 and Above 2007-2010



12/21/2010 3:15:06PM 440



#326 - Bishop Feild Elementary, St. John's

Grades: K-6

## Difference from Provincial Mean, 2007-10

Multiple Choice



# Difference from Provincial Mean, 2007-10

Rubric Results: Percentage of students performing at Level 3 and Above 2007-2010





District 4 - Eastern

#331 - Cowan Heights Elementary, St. John's

| Multiple Choice |                       | Number of Students : | 56       | Mark | School<br>vs<br>District | School<br>vs<br>Province |
|-----------------|-----------------------|----------------------|----------|------|--------------------------|--------------------------|
|                 |                       |                      | School   | 87.7 | р                        | р                        |
|                 | Reading