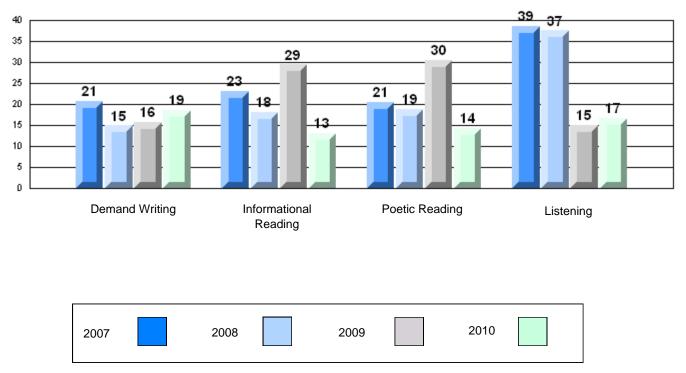

# Difference from Provincial Mean, 2007-10

Rubric Results: Percentage of students performing at Level 3 and Above 2007-2010

#223 - Christ the King School, Rushoon

| Multiple Choice |                       | Number of Students : | 6        | Mark | School<br>vs<br>District | School<br>vs<br>Province |
|-----------------|-----------------------|----------------------|----------|------|--------------------------|--------------------------|
| <u></u>         |                       |                      | School   | 68.3 | q                        | q                        |
|                 | Reading               |                      | District | 81.7 | •                        | •                        |
|                 | ······                |                      | Province | 81.0 |                          |                          |
|                 |                       |                      | School   | 85.0 | q                        | q                        |
|                 | Listening             |                      | District | 87.4 | -                        | -                        |
|                 | -                     |                      | Province | 86.7 |                          |                          |
| Rubrics         |                       |                      |          |      |                          |                          |
|                 |                       |                      | School   | 66.7 | q                        | q                        |
|                 | Demand Writing        |                      | District | 83.3 |                          |                          |
|                 |                       |                      | Province | 81.4 |                          |                          |
|                 |                       |                      | School   | 16.7 | q                        | q                        |
|                 | Informational Reading |                      | District | 70.2 |                          |                          |
|                 |                       |                      | Province | 68.4 |                          |                          |
|                 |                       |                      | School   | 33.3 | q                        | q                        |
|                 | Poetic Reading        |                      | District | 70.6 |                          |                          |
|                 | _                     |                      | Province | 69.9 |                          |                          |
|                 |                       |                      | School   | 33.3 | q                        | q                        |
|                 | Listening             |                      | District | 69.3 | ч                        | Ч                        |
|                 |                       |                      | Province | 66.6 |                          |                          |