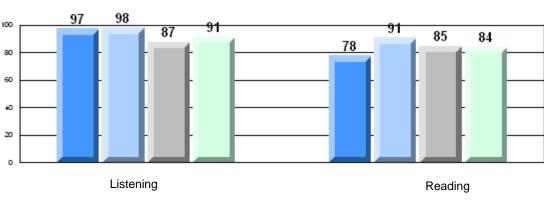

#213 - Lake Academy, Fortune

| Multiple Choice |                       | Number of Students : | 35       | Mark | School<br>vs<br>District | School<br>vs<br>Province |
|-----------------|-----------------------|----------------------|----------|------|--------------------------|--------------------------|
| <u></u>         |                       |                      | School   | 76.7 | q                        | q                        |
|                 | Reading               |                      | District | 81.7 | -                        | Î                        |
|                 | 0                     |                      | Province | 81.0 |                          |                          |
|                 |                       |                      | School   | 86.9 | q                        | р                        |
|                 | Listening             |                      | District | 87.4 |                          |                          |
|                 | -                     |                      | Province | 86.7 |                          |                          |
| <u>Rubrics</u>  |                       |                      |          |      |                          |                          |
|                 |                       |                      | School   | 88.6 | р                        | р                        |
|                 | Demand Writing        |                      | District | 83.3 |                          |                          |
|                 |                       |                      | Province | 81.4 |                          |                          |
|                 |                       |                      | School   | 71.9 | р                        | р                        |
|                 | Informational Reading |                      | District | 70.2 |                          |                          |
|                 |                       |                      | Province | 68.4 |                          |                          |
|                 |                       |                      | School   | 59.4 | q                        | q                        |
|                 | Poetic Reading        |                      | District | 70.6 |                          |                          |
|                 |                       |                      | Province | 69.9 |                          |                          |
|                 |                       |                      | School   | 74.3 | р                        | р                        |
|                 | Listening             |                      | District | 69.3 | P                        | r                        |
|                 |                       |                      | Province | 66.6 |                          |                          |