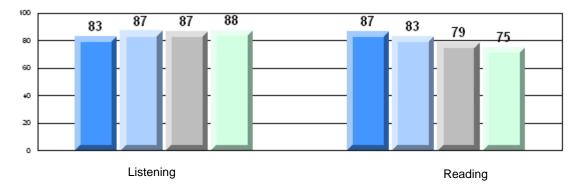

#213 - Lake Academy, Fortune

| Multiple Choice |                       | Number of Students : | 35       | Mark | School<br>vs<br>District | School<br>vs<br>Province |
|-----------------|-----------------------|----------------------|----------|------|--------------------------|--------------------------|
| <u></u>         |                       |                      | School   | 76.7 | q                        | q                        |
|                 | Reading               |                      | District | 81.7 | -                        | Î                        |
|                 | 0                     |                      | Province | 81.0 |                          |                          |
|                 |                       |                      | School   | 86.9 | q                        | р                        |
|                 | Listening             |                      | District | 87.4 |                          |                          |
|                 | -                     |                      | Province | 86.7 |                          |                          |
| <u>Rubrics</u>  |                       |                      |          |      |                          |                          |
|                 |                       |                      | School   | 88.6 | р                        | р                        |
|                 | Demand Writing        |                      | District | 83.3 |                          |                          |
|                 |                       |                      | Province | 81.4 |                          |                          |
|                 |                       |                      | School   | 71.9 | р                        | р                        |
|                 | Informational Reading |                      | District | 70.2 |                          |                          |
|                 |                       |                      | Province | 68.4 |                          |                          |
|                 |                       |                      | School   | 59.4 | q                        | q                        |
|                 | Poetic Reading        |                      | District | 70.6 |                          |                          |
|                 |                       |                      | Province | 69.9 |                          |                          |
|                 |                       |                      | School   | 74.3 | р                        | р                        |
|                 | Listening             |                      | District | 69.3 | P                        | r                        |
|                 |                       |                      | Province | 66.6 |                          |                          |