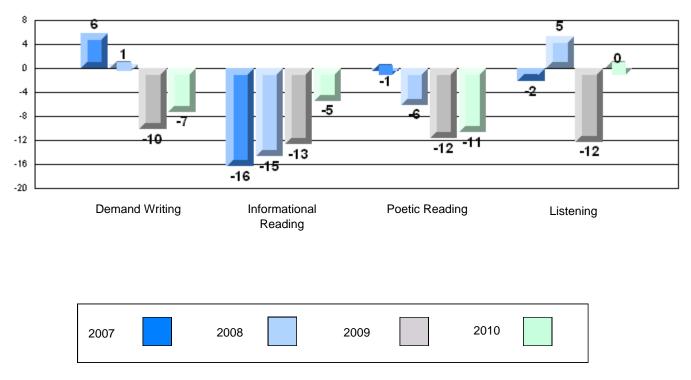

# Difference from Provincial Mean, 2007-10

\_\_\_\_\_

#220 - Sacred Heart Academy, Marystown

| Multiple Choice       |                       | Number of Students : | 78       | Mark | School<br>vs<br>District | School<br>vs<br>Province |
|-----------------------|-----------------------|----------------------|----------|------|--------------------------|--------------------------|
| <u>manipro enerce</u> |                       |                      | School   | 81.4 | q                        | р                        |
|                       | Reading               |                      | District | 81.7 |                          |                          |
|                       | •                     |                      | Province | 81.0 |                          |                          |
|                       |                       |                      | School   | 85.0 | q                        | q                        |
|                       | Listening             |                      | District | 87.4 |                          | -                        |
|                       | -                     |                      | Province | 86.7 |                          |                          |
| Rubrics               |                       |                      |          |      |                          |                          |
|                       |                       |                      | School   | 79.5 | q                        | q                        |
|                       | Demand Writing        |                      | District | 83.3 |                          |                          |
|                       |                       |                      | Province | 81.4 |                          |                          |
|                       |                       |                      | School   | 69.4 | q                        | р                        |
|                       | Informational Reading |                      | District | 70.2 |                          |                          |
|                       |                       |                      | Province | 68.4 |                          |                          |
|                       |                       |                      | School   | 67.1 | q                        | q                        |
|                       | Poetic Reading        |                      | District | 70.6 |                          |                          |
|                       |                       |                      | Province | 69.9 |                          |                          |
|                       |                       |                      | School   | 61.1 | q                        | q                        |
|                       | Listening             |                      | District | 69.3 | ~1                       | 7                        |
|                       |                       |                      | Province | 66.6 |                          |                          |

#220 - Sacred Heart Academy, Marystown

Grades: K-7

## 4 Year CRT (Subtest) Mark Trend 2007-2010 Multiple Choice

#220 - Sacred Heart Academy, Marystown

Grades: K-7