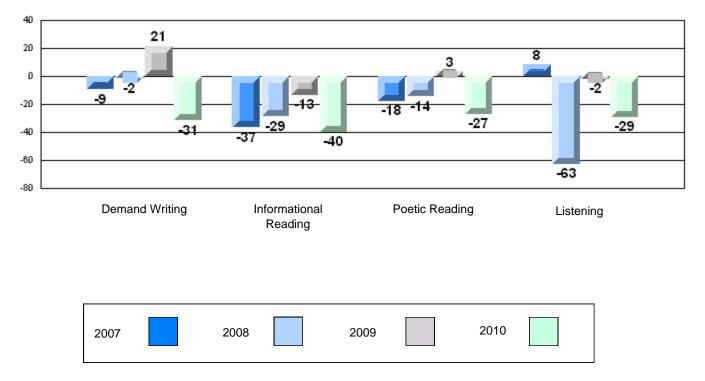

#213 - Lake Academy, Fortune

Grades: K-7

Rubric Results: Percentage of students performing at Level 3 and Above 2007-2010

#213 - Lake Academy, Fortune

Grades: K-7