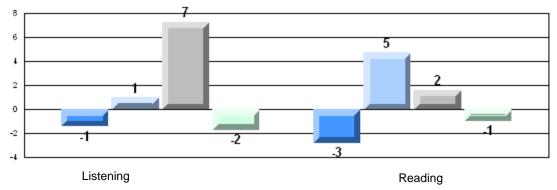

| School   | 57.9    | q            | q            |
| Poetic R             | eading               | District | 70.6    |              |              |
|                      |                      | Province | 69.9    |              |              |
|                      |                      | School   | 77.8    | р            | р            |
| Listening            | ]                    | District | 69.3    | P            | F            |
|                      |                      | Province | 66.6    |              |              |



#446 - Whitbourne Elementary, Whitbourne

Grades: K-6



### 4 Year CRT (Subtest) Mark Trend 2007-2010 Multiple Choice





#446 - Whitbourne Elementary, Whitbourne

Grades: K-6

#### Difference from Provincial Mean, 2007-10





## Difference from Provincial Mean, 2007-10





District 4 - Eastern

#### #447 - Baltimore School Complex, Ferryland

| Multiple Choice |                       | Number of Students : | 24                             | Mark                 | School<br>vs<br>District | School<br>vs<br>Province |
|-----------------|-----------------------|----------------------|--------------------------------|----------------------|--------------------------|--------------------------|
| <u></u>         | Reading               |                      | School<br>District<br>Province | 79.4<br>81.7<br>81.0 | q                        | q                        |
|                 | Listening             |                      | School<br>District<br>Province | 82.9<br>87.4<br>86.7 | q