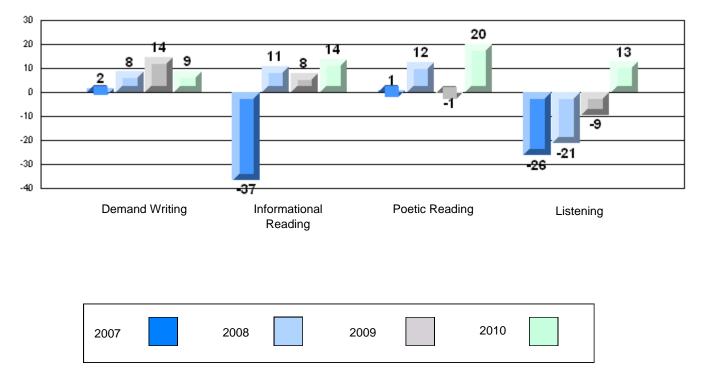

## Difference from Provincial Mean, 2007-10

Multiple Choice

# Difference from Provincial Mean, 2007-10

Rubric Results: Percentage of students performing at Level 3 and Above 2007-2010

#223 - Christ the King School, Rushoon

| Multiple Choice |                       | Number of Students : | 6        | Mark | School<br>vs<br>District | School<br>vs<br>Province |
|-----------------|-----------------------|----------------------|----------|------|--------------------------|--------------------------|
| <u></u>         |                       |                      | School   | 68.3 | q                        | q                        |
|                 | Reading               |                      | District | 81.7 | •                        | •                        |
|                 | ······                |                      | Province | 81.0 |                          |                          |
|                 |                       |                      | School   | 85.0 | q                        | q                        |
|                 | Listening             |                      | District | 87.4 | -                        | -                        |
|                 | -                     |                      | Province | 86.7 |                          |                          |
| Rubrics         |                       |                      |          |      |                          |                          |
|                 |                       |                      | School   | 66.7 | q                        | q                        |
|                 | Demand Writing        |                      | District | 83.3 |                          |                          |
|                 |                       |                      | Province | 81.4 |                          |                          |
|                 |                       |                      | School   | 16.7 | q                        | q                        |
|                 | Informational Reading |                      | District | 70.2 |                          |                          |
|                 |                       |                      | Province | 68.4 |                          |                          |
|                 |                       |                      | School   | 33.3 | q                        | q                        |
|                 | Poetic Reading        |                      | District | 70.6 |                          |                          |
|                 | _                     |                      | Province | 69.9 |                          |                          |
|                 |                       |                      | School   | 33.3 | q                        | q                        |
|                 | Listening             |                      | District | 69.3 | ч                        | Ч                        |
|                 |                       |                      | Province | 66.6 |                          |                          |