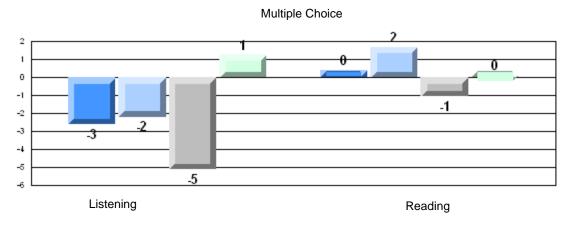

| School<br>District<br>Province | 77.8<br>70.2<br>68.4 | р                        | р                        |
|                 | Poetic Reading        |                      | School<br>District<br>Province | 88.9<br>70.6<br>69.9 | р                        | р                        |
|                 | Listening             |                      | School<br>District<br>Province | 70.0<br>69.3<br>66.6 | р                        | р                        |



#924 - Tricentia Academy, Arnold's Cove

0

Grades: K-12

Reading



## 4 Year CRT (Subtest) Mark Trend 2007-2010 Multiple Choice

Rubric Results: Percentage of students performing at Level 3 and Above 2007-2010

Listening



12/21/2010 3:15:06PM 542



#924 - Tricentia Academy, Arnold's Cove

Grades: K-12





## Difference from Provincial Mean, 2007-10

Rubric Results: Percentage of students performing at Level 3 and Above 2007-2010