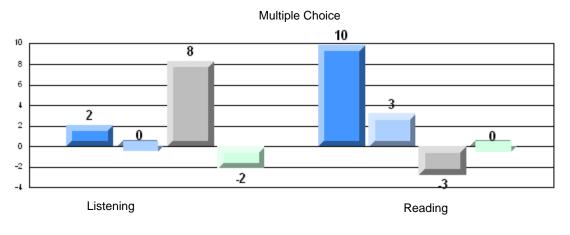

|
|                 | Poetic Reading        |                      | School<br>District<br>Province | 70.0<br>70.6<br>69.9  | q                        | р                        |
|                 | Listening             |                      | School<br>District<br>Province | 66.7<br>69.3<br>66.6  | q                        | р                        |



#427 - Holy Name of Mary Academy, Lawn

Grades: K-12



## 4 Year CRT (Subtest) Mark Trend 2007-2010 Multiple Choice

100 100 100 100 100 100 100 100 100 90 90 90 78 80 70 67 67 60 60 40 20 ٥ р р р р р р р р р q р р р р р р Province 76 85 79 81 59 79 68 68 73 81 70 70 58 63 47 67 Informational Poetic Reading Listening **Demand Writing** Reading 2007 2008 2009 2010



#427 - Holy Name of Mary Academy, Lawn

Grades: K-12





## Difference from Provincial Mean, 2007-10





#428 - Clarenville Middle School, Clarenville

Grades: 4-8

| <u>Multiple Choice</u> |                       | Number of Students : | 59       | Mark | School<br>vs<br>District | School<br>vs<br>Province |
|------------------------|-----------------------|----------------------|----------|------|--------------------------|--------------------------|
|                        |                       |                      | School   | 79.2 | q                        | q                        |
|                        | Reading               |                      | District | 81.7 |                          |                          |
|                        | -                     |                      | Province | 81.0 |