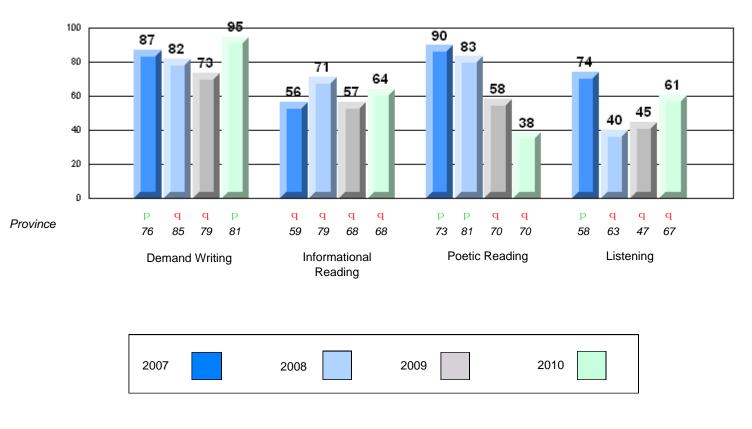

#213 - Lake Academy, Fortune

| Multiple Choice |                       | Number of Students : | 35       | Mark | School<br>vs<br>District | School<br>vs<br>Province |
|-----------------|-----------------------|----------------------|----------|------|--------------------------|--------------------------|
| <u></u>         |                       |                      | School   | 76.7 | q                        | q                        |
|                 | Reading               |                      | District | 81.7 | -                        | Î                        |
|                 | 0                     |                      | Province | 81.0 |                          |                          |
|                 |                       |                      | School   | 86.9 | q                        | р                        |
|                 | Listening             |                      | District | 87.4 |                          |                          |
|                 | -                     |                      | Province | 86.7 |                          |                          |
| <u>Rubrics</u>  |                       |                      |          |      |                          |                          |
|                 |                       |                      | School   | 88.6 | р                        | р                        |
|                 | Demand Writing        |                      | District | 83.3 |                          |                          |
|                 |                       |                      | Province | 81.4 |                          |                          |
|                 |                       |                      | School   | 71.9 | р                        | р                        |
|                 | Informational Reading |                      | District | 70.2 |                          |                          |
|                 |                       |                      | Province | 68.4 |                          |                          |
|                 |                       |                      | School   | 59.4 | q                        | q                        |
|                 | Poetic Reading        |                      | District | 70.6 |                          |                          |
|                 |                       |                      | Province | 69.9 |                          |                          |
|                 |                       |                      | School   | 74.3 | р                        | р                        |
|                 | Listening             |                      | District | 69.3 | P                        | r                        |
|                 |                       |                      | Province | 66.6 |                          |                          |