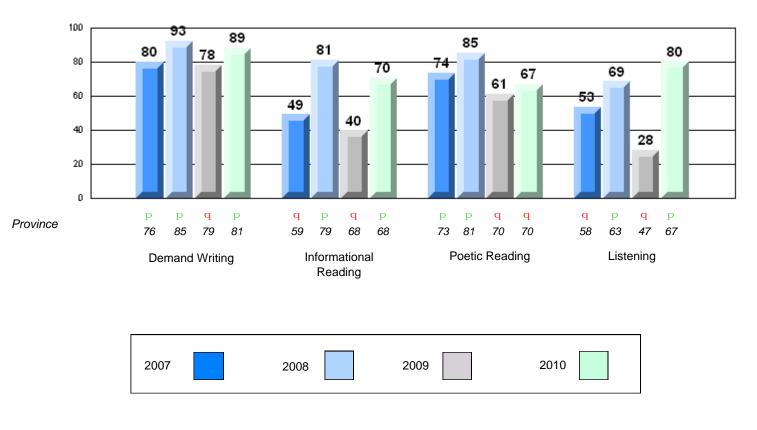

#213 - Lake Academy, Fortune

Grades: K-7

Rubric Results: Percentage of students performing at Level 3 and Above 2007-2010

#213 - Lake Academy, Fortune

Grades: K-7