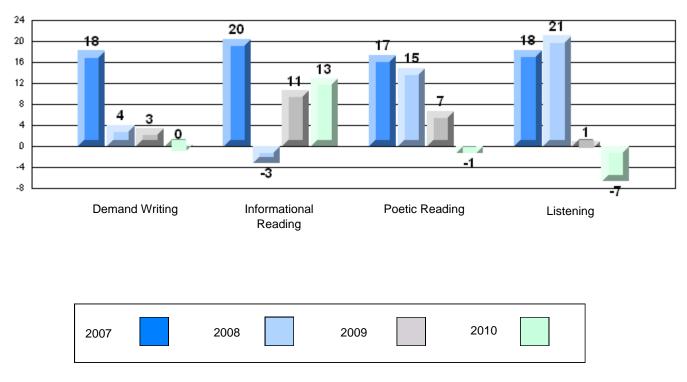

#213 - Lake Academy, Fortune

Grades: K-7

Rubric Results: Percentage of students performing at Level 3 and Above 2007-2010

#213 - Lake Academy, Fortune

Grades: K-7