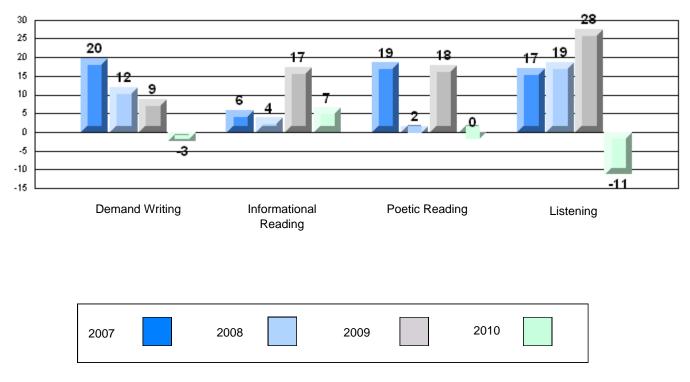

# Difference from Provincial Mean, 2007-10

Rubric Results: Percentage of students performing at Level 3 and Above 2007-2010

#223 - Christ the King School, Rushoon

| Multiple Choice |                       | Number of Students : | 6        | Mark | School<br>vs<br>District | School<br>vs<br>Province |
|-----------------|-----------------------|----------------------|----------|------|--------------------------|--------------------------|
| <u></u>         |                       |                      | School   | 68.3 | q                        | q                        |
|                 | Reading               |                      | District | 81.7 | •                        | •                        |
|                 | ······                |                      | Province | 81.0 |                          |                          |
|                 |                       |                      | School   | 85.0 | q                        | q                        |
|                 | Listening             |                      | District | 87.4 | -                        | -                        |
|                 | -                     |                      | Province | 86.7 |                          |                          |
| Rubrics         |                       |                      |          |      |                          |                          |
|                 |                       |                      | School   | 66.7 | q                        | q                        |
|                 | Demand Writing        |                      | District | 83.3 |                          |                          |
|                 |                       |                      | Province | 81.4 |                          |                          |
|                 |                       |                      | School   | 16.7 | q                        | q                        |
|                 | Informational Reading |                      | District | 70.2 |                          |                          |
|                 |                       |                      | Province | 68.4 |                          |                          |
|                 |                       |                      | School   | 33.3 | q                        | q                        |
|                 | Poetic Reading        |                      | District | 70.6 |                          |                          |
|                 | _                     |                      | Province | 69.9 |                          |                          |
|                 |                       |                      | School   | 33.3 | q                        | q                        |
|                 | Listening             |                      | District | 69.3 | ч                        | Ч                        |
|                 |                       |                      | Province | 66.6 |                          |                          |

#223 - Christ the King School, Rushoon

Grades: K-12

4 Year CRT (Subtest) Mark Trend 2007-2010 Multiple Choice

Rubric Results: Percentage of students performing at Level 3 and Above 2007-2010

#223 - Christ the King School, Rushoon