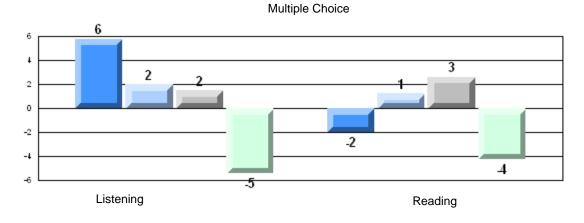

|
|                 |                       |                      | Province | 69.9 |                          |                          |
|                 |                       |                      | School   | 68.4 | q                        | р                        |
|                 | Listening             |                      | District | 69.3 | -1                       | r'                       |
|                 |                       |                      | Province | 66.6 |                          |                          |



#237 - Anthony Paddon Elementary, Musgravetown

Grades: K-6



## 4 Year CRT (Subtest) Mark Trend 2007-2010 Multiple Choice





#237 - Anthony Paddon Elementary, Musgravetown

Grades: K-6

## Difference from Provincial Mean, 2007-10



Difference from Provincial Mean, 2007-10





#240 - Bishop White School, Port Rexton

| Multiple Choice |                       | Number of Students : | 8                              | Mark                  | School<br>vs<br>District | School<br>vs<br>Province |
|-----------------|-----------------------|----------------------|--------------------------------|-----------------------|--------------------------|--------------------------|
|                 | Reading               |                      | School<br>District<br>Province | 93.8<br>81.7<br>81.0  | р                        | р                        |
|                 | Listening             |                      | School<br>District<br>Province | 98.8<br>87.4<br>86.7  | р                        | р                        |