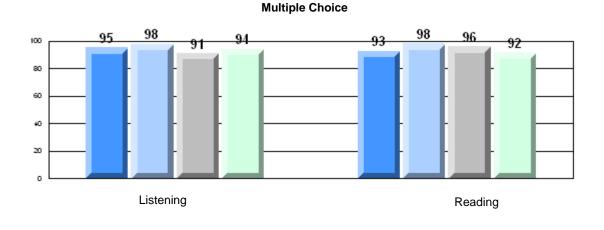

## 4 Year CRT (Subtest) Mark Trend 2007-2010 Multiple Choice

#220 - Sacred Heart Academy, Marystown

Grades: K-7