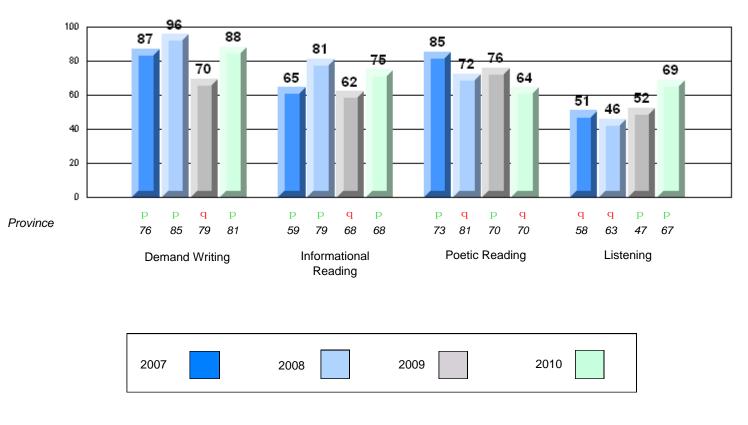

## 4 Year CRT (Subtest) Mark Trend 2007-2010 Multiple Choice

#220 - Sacred Heart Academy, Marystown

Grades: K-7

## 4 Year CRT (Subtest) Mark Trend 2007-2010 Multiple Choice

Rubric Results: Percentage of students performing at Level 3 and Above 2007-2010

#224 - Donald C. Jamieson Academy, Burin Bay Arm

Grades: K-7

# 4 Year CRT (Subtest) Mark Trend 2007-2010 Multiple Choice

#226 - Fortune Bay Academy, St. Bernard's - Jacques Fontaine

Grades: K-12

## 4 Year CRT (Subtest) Mark Trend 2007-2010 Multiple Choice

#228 - St. Lawrence Academy, St. Lawrence

Grades: K-12

# 4 Year CRT (Subtest) Mark Trend 2007-2010 Multiple Choice

Rubric Results: Percentage of students performing at Level 3 and Above 2007-2010

#229 - St. Joseph's All Grade, Terrenceville

Grades: K-12

## 4 Year CRT (Subtest) Mark Trend 2007-2010 Multiple Choice

Rubric Results: Percentage of students performing at Level 3 and Above 2007-2010

#232 - Matthew Elementary School, Bonavista

Grades: K-8

# 4 Year CRT (Subtest) Mark Trend 2007-2010 Multiple Choice

#234 - Catalina Elementary School, Catalina

Grades: K-8

## 4 Year CRT (Subtest) Mark Trend 2007-2010 Multiple Choice

#237 - Anthony Paddon Elementary, Musgravetown

Grades: K-6