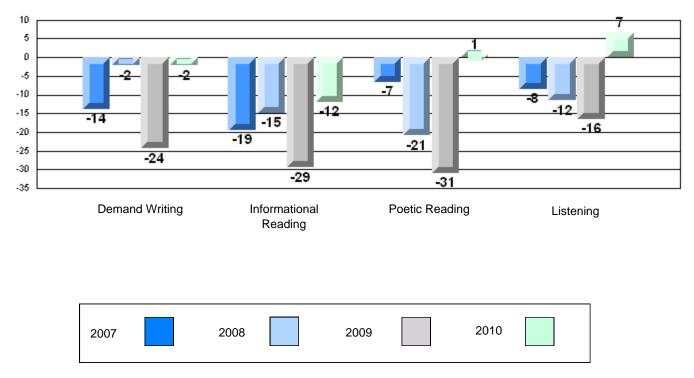

Province | 69.9 |                          |                          |
|                 |                       |                      | School   | 73.3 | р                        | р                        |
|                 | Listening             |                      | District | 69.3 | r-                       | Г                        |
|                 |                       |                      | Province | 66.6 |                          |                          |



#334 - Larkhall Academy, St. John's

Grades: K-6





Rubric Results: Percentage of students performing at Level 3 and Above 2007-2010



12/21/2010 3:15:06PM 446



#334 - Larkhall Academy, St. John's

Grades: K-6

## Difference from Provincial Mean, 2007-10



## Difference from Provincial Mean, 2007-10





#337 - Goulds Elementary, St. John's (Goulds)

| 91                             | Mark                                                                                                                                                                                           | School<br>vs<br>District                                                                                                                                                                                   | School<br>vs<br>Province                                                                                                                                                                            |
|--------------------------------|------------------------------------------------------------------------------------