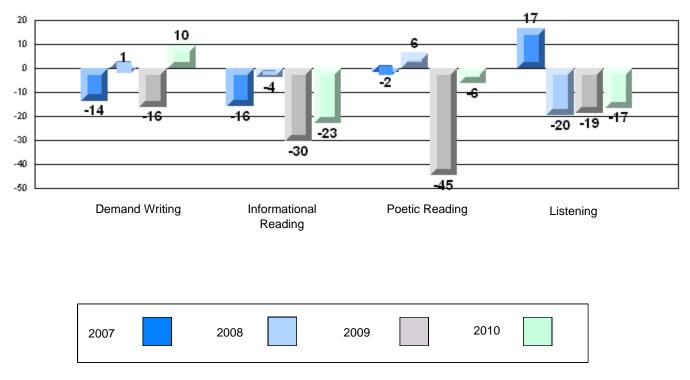

# Difference from Provincial Mean, 2007-10

Rubric Results: Percentage of students performing at Level 3 and Above 2007-2010

#223 - Christ the King School, Rushoon

| Multiple Choice |                       | Number of Students : | 6        | Mark | School<br>vs<br>District | School<br>vs<br>Province |
|-----------------|-----------------------|----------------------|----------|------|--------------------------|--------------------------|
| <u></u>         |                       |                      | School   | 68.3 | q                        | q                        |
|                 | Reading               |                      | District | 81.7 | •                        | •                        |
|                 | ······                |                      | Province | 81.0 |                          |                          |
|                 |                       |                      | School   | 85.0 | q                        | q                        |
|                 | Listening             |                      | District | 87.4 | -                        | -                        |
|                 | -                     |                      | Province | 86.7 |                          |                          |
| Rubrics         |                       |                      |          |      |                          |                          |
|                 |                       |                      | School   | 66.7 | q                        | q                        |
|                 | Demand Writing        |                      | District | 83.3 |                          |                          |
|                 |                       |                      | Province | 81.4 |                          |                          |
|                 |                       |                      | School   | 16.7 | q                        | q                        |
|                 | Informational Reading |                      | District | 70.2 |                          |                          |
|                 |                       |                      | Province | 68.4 |                          |                          |
|                 |                       |                      | School   | 33.3 | q                        | q                        |
|                 | Poetic Reading        |                      | District | 70.6 |                          |                          |
|                 | _                     |                      | Province | 69.9 |                          |                          |
|                 |                       |                      | School   | 33.3 | q                        | q                        |
|                 | Listening             |                      | District | 69.3 | ч                        | Ч                        |
|                 |                       |                      | Province | 66.6 |                          |                          |