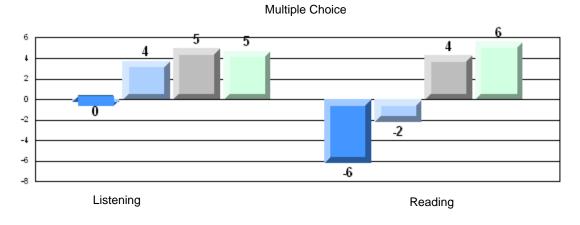

#213 - Lake Academy, Fortune

Grades: K-7

Rubric Results: Percentage of students performing at Level 3 and Above 2007-2010

#213 - Lake Academy, Fortune

Grades: K-7