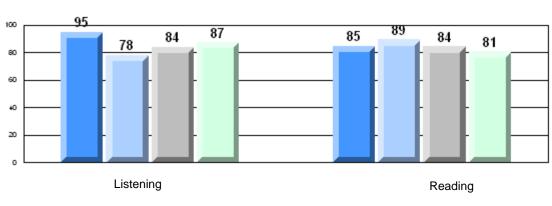

#225 - St. Anne's School, South East Bight

Grades: K-10

4 Year CRT (Subtest) Mark Trend 2007-2010

**Multiple Choice** 

CRT School Results Elementary English Language Arts 2009-10

School data with 5 or fewer students withheld for reasons of confidentiality.

Listening

Reading

Rubric Results: Percentage of students performing at Level 3 and Above 2007-2010 School data with 5 or fewer students withheld for reasons of confidentiality.

Elementary English Language Arts 2009-10