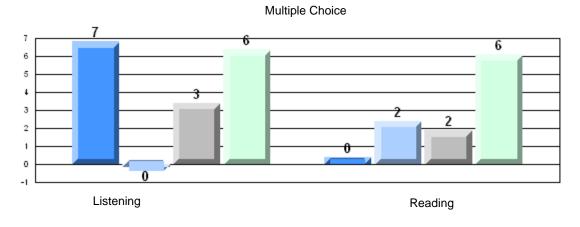

# Difference from Provincial Mean, 2007-10

#218 - St. Joseph's Academy, Lamaline

| Multiple Choice |                       | Number of Students : | 8        | Mark | School<br>vs<br>District | School<br>vs<br>Province |
|-----------------|-----------------------|----------------------|----------|------|--------------------------|--------------------------|
|                 |                       |                      | School   | 68.6 | q                        | q                        |
|                 | Reading               |                      | District | 81.7 | -                        | •                        |
|                 | 0                     |                      | Province | 81.0 |                          |                          |
|                 |                       |                      | School   | 80.0 | q                        | q                        |
|                 | Listening             |                      | District | 87.4 | -                        | -                        |
|                 | -                     |                      | Province | 86.7 |                          |                          |
| Rubrics         |                       |                      |          |      |                          |                          |
|                 |                       |                      | School   | 50.0 | q                        | q                        |
|                 | Demand Writing        |                      | District | 83.3 |                          |                          |
|                 |                       |                      | Province | 81.4 |                          |                          |
|                 |                       |                      | School   | 28.6 | q                        | q                        |
|                 | Informational Reading |                      | District | 70.2 |                          |                          |
|                 |                       |                      | Province | 68.4 |                          |                          |
|                 |                       |                      | School   | 42.9 | q                        | q                        |
|                 | Poetic Reading        |                      | District | 70.6 |                          |                          |
|                 |                       |                      | Province | 69.9 |                          |                          |
|                 |                       |                      | School   | 37.5 | q                        | q                        |
|                 | Listening             |                      | District | 69.3 | -1                       | <b>.</b>                 |
|                 |                       |                      | Province | 66.6 |                          |                          |