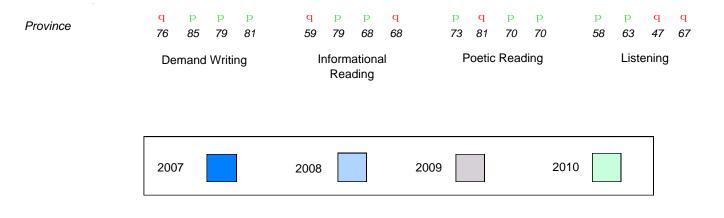

#213 - Lake Academy, Fortune

Grades: K-7

Rubric Results: Percentage of students performing at Level 3 and Above 2007-2010

#213 - Lake Academy, Fortune

Grades: K-7