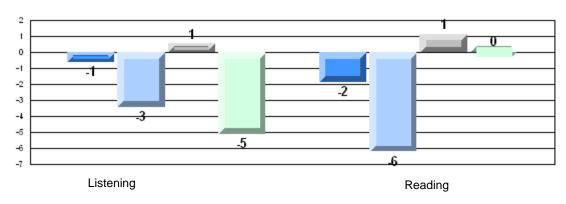

р                        |
|                 | Informational Reading |                      | School<br>District<br>Province | 60.0<br>70.2<br>68.4 | q                        | q                        |
|                 | Poetic Reading        |                      | School<br>District<br>Province | 73.0<br>70.6<br>69.9 | р                        | р                        |
|                 | Listening             |                      | School<br>District<br>Province | 64.3<br>69.3<br>66.6 | q                        | q                        |



#248 - Amalgamated Academy, Bay Roberts

Grades: 4-9



# 4 Year CRT (Subtest) Mark Trend 2007-2010 Multiple Choice





#248 - Amalgamated Academy, Bay Roberts

Grades: 4-9

### Difference from Provincial Mean, 2007-10

Multiple Choice



# Difference from Provincial Mean, 2007-10







#258 - Holy Family Elementary, Chapel Arm

| <u>Multiple Choice</u> |                       | Number of Students : | 15       | Mark  | School<br>vs<br>District | School<br>vs<br>Province |
|------------------------|-----------------------|----------------------|----------|-------|--------------------------|--------------------------|
|                        |                       |                      | School   | 86.6  | р                        | р                        |
|                        | Reading               |                      | District | 81.7  |                          |                          |
|                        | -                     |                      | Province | 81.0  |