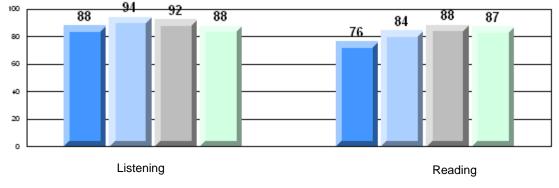

## 4 Year CRT (Subtest) Mark Trend 2007-2010 Multiple Choice

#220 - Sacred Heart Academy, Marystown

Grades: K-7