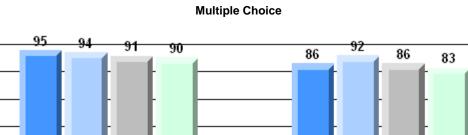

## 4 Year CRT (Subtest) Mark Trend 2007-2010 Multiple Choice

#220 - Sacred Heart Academy, Marystown

Grades: K-7