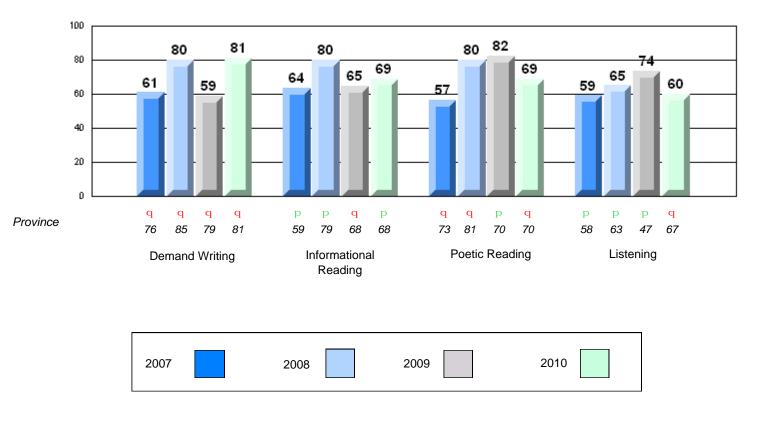

#213 - Lake Academy, Fortune

Grades: K-7

Rubric Results: Percentage of students performing at Level 3 and Above 2007-2010

#213 - Lake Academy, Fortune

Grades: K-7