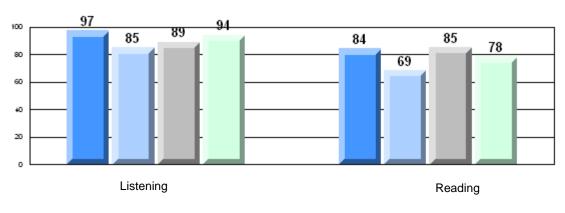

| Demand Writing        |                      | School<br>District<br>Province | 90.0<br>83.3<br>81.4 | р                        | р                        |
|                        | Informational Reading |                      | School<br>District<br>Province | 66.7<br>70.2<br>68.4 | q                        | q                        |
|                        | Poetic Reading        |                      | School<br>District<br>Province | 66.7<br>70.6<br>69.9 | q                        | q                        |
|                        | Listening             |                      | School<br>District<br>Province | 80.0<br>69.3<br>66.6 | р                        | р                        |



#242 - Random Island Academy, Hickman's Harbour

Grades: K-12



# 4 Year CRT (Subtest) Mark Trend 2007-2010 Multiple Choice

Rubric Results: Percentage of students performing at Level 3 and Above 2007-2010



12/21/2010 3:15:06PM 347



#242 - Random Island Academy, Hickman's Harbour

Grades: K-12





# Difference from Provincial Mean, 2007-10





# #243 - Balbo Elementary School, Shoal Harbour

| Multiple Choice |                       | Number of Students : | 43                             | Mark                 | School<br>vs<br>District | School<br>vs<br>Province |
|-----------------|-----------------------|----------------------|--------------------------------|----------------------|--------------------------|--------------------------|
|                 | Reading               |                      | School<br>District             | 71.2<br