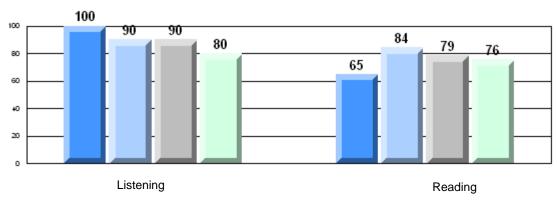

#213 - Lake Academy, Fortune

| Multiple Choice |                       | Number of Students : | 35       | Mark | School<br>vs<br>District | School<br>vs<br>Province |
|-----------------|-----------------------|----------------------|----------|------|--------------------------|--------------------------|
| <u></u>         |                       |                      | School   | 76.7 | q                        | q                        |
|                 | Reading               |                      | District | 81.7 | -                        | Î                        |
|                 | 0                     |                      | Province | 81.0 |                          |                          |
|                 |                       |                      | School   | 86.9 | q                        | р                        |
|                 | Listening             |                      | District | 87.4 |                          |                          |
|                 | -                     |                      | Province | 86.7 |                          |                          |
| <u>Rubrics</u>  |                       |                      |          |      |                          |                          |
|                 |                       |                      | School   | 88.6 | р                        | р                        |
|                 | Demand Writing        |                      | District | 83.3 |                          |                          |
|                 |                       |                      | Province | 81.4 |                          |                          |
|                 |                       |                      | School   | 71.9 | р                        | р                        |
|                 | Informational Reading |                      | District | 70.2 |                          |                          |
|                 |                       |                      | Province | 68.4 |                          |                          |
|                 |                       |                      | School   | 59.4 | q                        | q                        |
|                 | Poetic Reading        |                      | District | 70.6 |                          |                          |
|                 |                       |                      | Province | 69.9 |                          |                          |
|                 |                       |                      | School   | 74.3 | р                        | р                        |
|                 | Listening             |                      | District | 69.3 | P                        | r                        |
|                 |                       |                      | Province | 66.6 |                          |                          |

#213 - Lake Academy, Fortune

Grades: K-7

Rubric Results: Percentage of students performing at Level 3 and Above 2007-2010

#213 - Lake Academy, Fortune

Grades: K-7