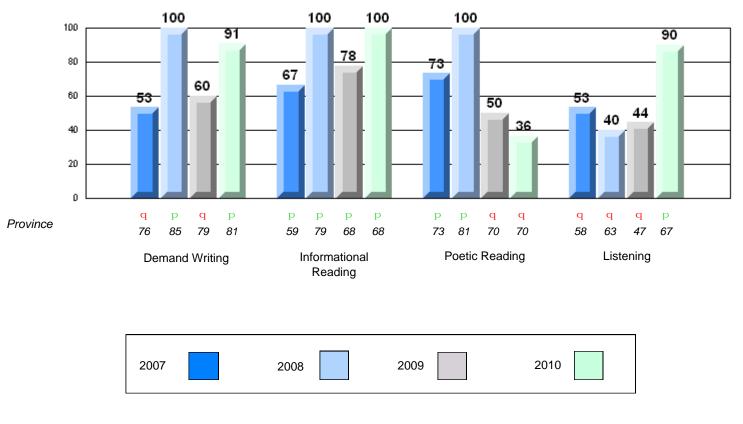

## #226 - Fortune Bay Academy, St. Bernard's - Jacques Fontaine

| Multiple Choice |                       | Number of Students : | 11                             | Mark                  | School<br>vs<br>District | School<br>vs<br>Province |
|-----------------|-----------------------|----------------------|--------------------------------|-----------------------|--------------------------|--------------------------|
|                 | Reading               |                      | School<br>District<br>Province | 78.0<br>81.7<br>81.0  | q                        | q                        |
|                 | Listening             |                      | School<br>District<br>Province | 84.6<br>87.4<br>86.7  | q                        | q                        |
| Rubrics         |                       |                      |                                |                       |                          |                          |
|                 | Demand Writing        |                      | School<br>District<br>Province | 90.9<br>83.3<br>81.4  | р                        | р                        |
|                 | Informational Reading |                      | School<br>District<br>Province | 100.0<br>70.2<br>68.4 | р                        | р                        |
|                 | Poetic Reading        |                      | School<br>District<br>Province | 36.4<br>70.6<br>69.9  | q                        | q                        |
|                 | Listening             |                      | School<br>District<br>Province | 90.0<br>69.3<br>66.6  | р                        | р                        |