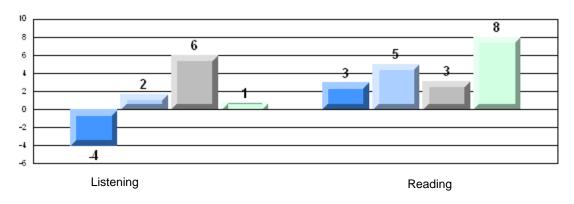

|
|                 | Informational Reading |                      | School<br>District<br>Province | 83.9<br>70.2<br>68.4 | р                        | р                        |
|                 | Poetic Reading        |                      | School<br>District<br>Province | 87.7<br>70.6<br>69.9 | р                        | р                        |
|                 | Listening             |                      | School<br>District<br>Province | 80.0<br>69.3<br>66.6 | р                        | Р                        |



#342 - MacDonald Drive Elementary, St. John's

Grades: K-6



### 4 Year CRT (Subtest) Mark Trend 2007-2010 Multiple Choice





#342 - MacDonald Drive Elementary, St. John's

Grades: K-6

### Difference from Provincial Mean, 2007-10

Multiple Choice



# Difference from Provincial Mean, 2007-10





#345 - Mary Queen of Peace Elementary, St. John's

| Multiple Choice |                       | Number of Students : | 102                            | Mark                 | School<br>vs<br>District | School<br>vs<br>Province |
|-----------------|-----------------------|----------------------|--------------------------------|----------------------|--------------------------|--------------------------|
| <u></u>         | Reading               |                      | School<br>District<br>Province | 88.8<br>81.7<br>81.0 | р                        | р                        |
|                 | Listening             |                      | School<br>District<br>Province | 93.3<br>87.4<br>86.7 | р                        | р