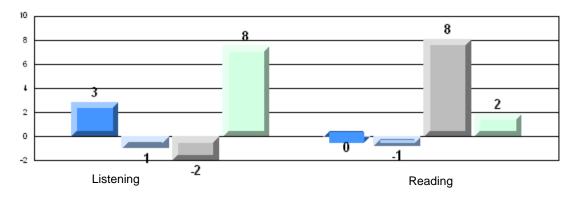

ovince | 42.9<br>70.2<br>68.4 | q                        | q                        |
|                 | Poetic Reading        |                      | School<br>District<br>Province | 85.7<br>70.6<br>69.9 | р                        | р                        |
|                 | Listening             |                      | School<br>District<br>Province | 57.1<br>69.3<br>66.6 | q                        | q                        |



#274 - St. Catherine's Academy, Mount Carmel

Grades: K-12



# 4 Year CRT (Subtest) Mark Trend 2007-2010 Multiple Choice

Rubric Results: Percentage of students performing at Level 3 and Above 2007-2010



12/21/2010 3:15:06PM 377



#274 - St. Catherine's Academy, Mount Carmel

Grades: K-12

## Difference from Provincial Mean, 2007-10

Multiple Choice



# Difference from Provincial Mean, 2007-10





#278 - All Hallows Elementary, North River

| <u>Multiple Choice</u> |                       | Number of Students : | 59                             | Mark                 | School<br>vs<br>District | School<br>vs<br>Province |
|------------------------|-----------------------|----------------------|--------------------------------|----------------------|--------------------------|--------------------------|
|                        | Reading               |                      | School<br>District<br>Province | 73.6<br>81.7<br>81.0 | q                        | q                        |
|                        | Listening             |                      | School<br>District<br>Province | 84.2<br>87.4<br>86.7 | q