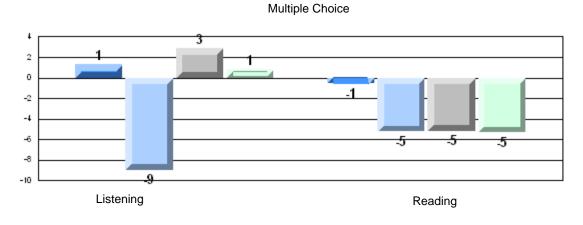

|                 |                       |                      | Province | 66.6 |              |              |



#228 - St. Lawrence Academy, St. Lawrence

Grades: K-12



## 4 Year CRT (Subtest) Mark Trend 2007-2010 Multiple Choice





#228 - St. Lawrence Academy, St. Lawrence

Grades: K-12

## Difference from Provincial Mean, 2007-10



## Difference from Provincial Mean, 2007-10





District 4 - Eastern

#229 - St. Joseph's All Grade, Terrenceville

| Multiple Choice |                       | Number of Students : | 8        | Mark | School<br>vs<br>District | School<br>vs<br>Province |
|-----------------|-----------------------|----------------------|----------|------|--------------------------|--------------------------|
|                 |                       |                      | School   | 78.1 | q                        | q                        |
|                 | Reading               |                      | District | 81.7 | -                        | -                        |
|                 | -                     |                      | Province | 81.0 |                          |