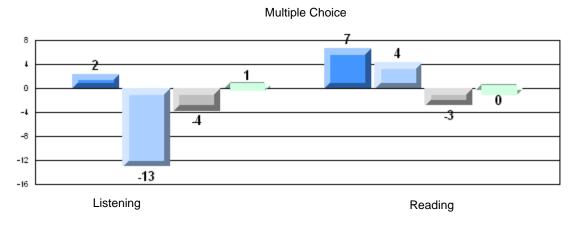

## 4 Year CRT (Subtest) Mark Trend 2007-2010 Multiple Choice

#220 - Sacred Heart Academy, Marystown

Grades: K-7

## Difference from Provincial Mean, 2007-10

Multiple Choice