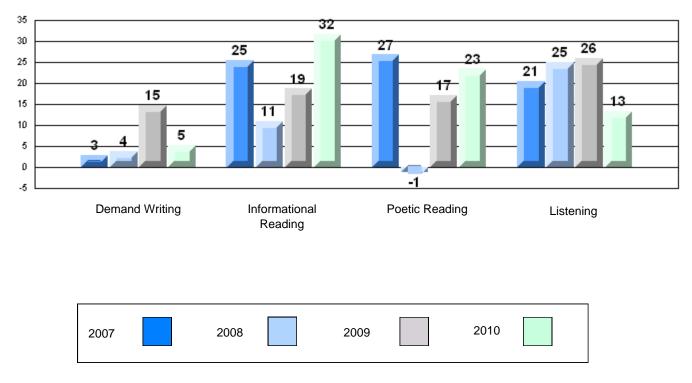

#213 - Lake Academy, Fortune

Grades: K-7

Rubric Results: Percentage of students performing at Level 3 and Above 2007-2010

#213 - Lake Academy, Fortune

Grades: K-7