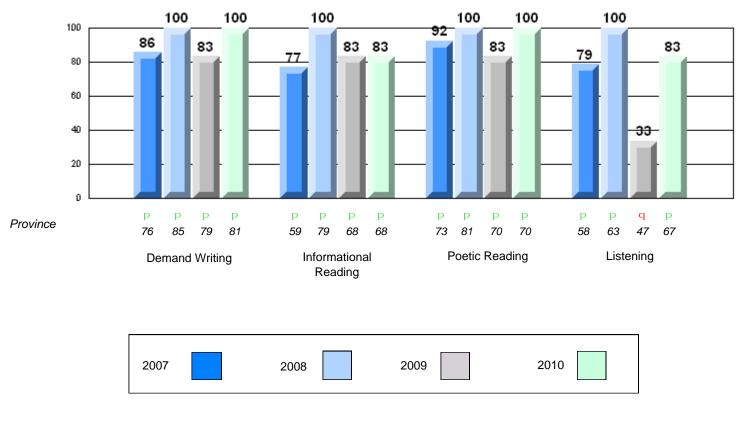

#213 - Lake Academy, Fortune

Grades: K-7

Rubric Results: Percentage of students performing at Level 3 and Above 2007-2010

#213 - Lake Academy, Fortune

Grades: K-7