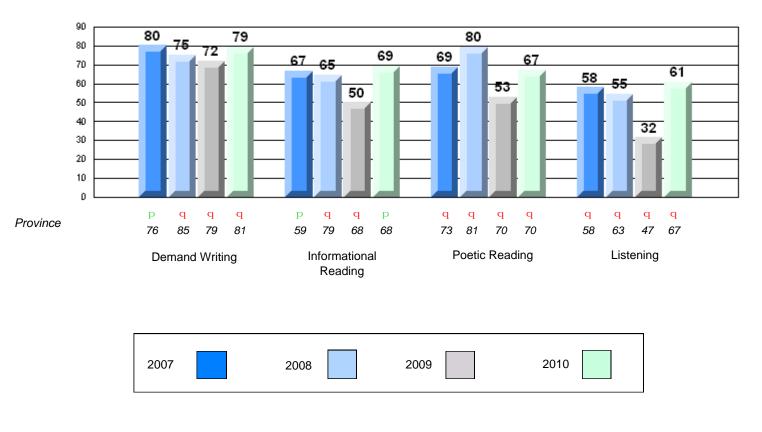

# Difference from Provincial Mean, 2007-10

Rubric Results: Percentage of students performing at Level 3 and Above 2007-2010

#223 - Christ the King School, Rushoon

| Multiple Choice |                       | Number of Students : | 6        | Mark | School<br>vs<br>District | School<br>vs<br>Province |
|-----------------|-----------------------|----------------------|----------|------|--------------------------|--------------------------|
| <u></u>         |                       |                      | School   | 68.3 | q                        | q                        |
|                 | Reading               |                      | District | 81.7 | •                        | •                        |
|                 | ······                |                      | Province | 81.0 |                          |                          |
|                 |                       |                      | School   | 85.0 | q                        | q                        |
|                 | Listening             |                      | District | 87.4 | -                        | -                        |
|                 | -                     |                      | Province | 86.7 |                          |                          |
| Rubrics         |                       |                      |          |      |                          |                          |
|                 |                       |                      | School   | 66.7 | q                        | q                        |
|                 | Demand Writing        |                      | District | 83.3 |                          |                          |
|                 |                       |                      | Province | 81.4 |                          |                          |
|                 |                       |                      | School   | 16.7 | q                        | q                        |
|                 | Informational Reading |                      | District | 70.2 |                          |                          |
|                 |                       |                      | Province | 68.4 |                          |                          |
|                 |                       |                      | School   | 33.3 | q                        | q                        |
|                 | Poetic Reading        |                      | District | 70.6 |                          |                          |
|                 | _                     |                      | Province | 69.9 |                          |                          |
|                 |                       |                      | School   | 33.3 | q                        | q                        |
|                 | Listening             |                      | District | 69.3 | ч                        | Ч                        |
|                 |                       |                      | Province | 66.6 |                          |                          |