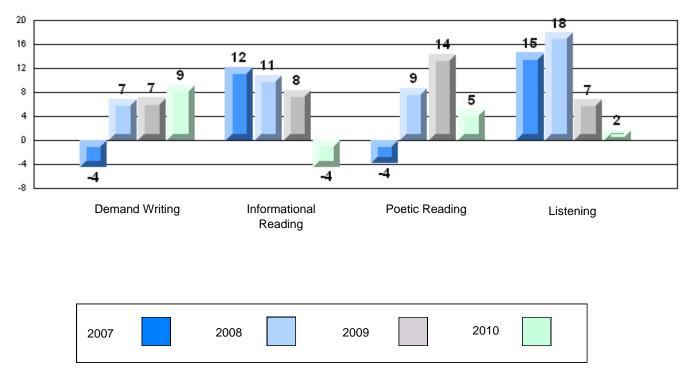

#213 - Lake Academy, Fortune

Grades: K-7

Rubric Results: Percentage of students performing at Level 3 and Above 2007-2010

#213 - Lake Academy, Fortune

Grades: K-7