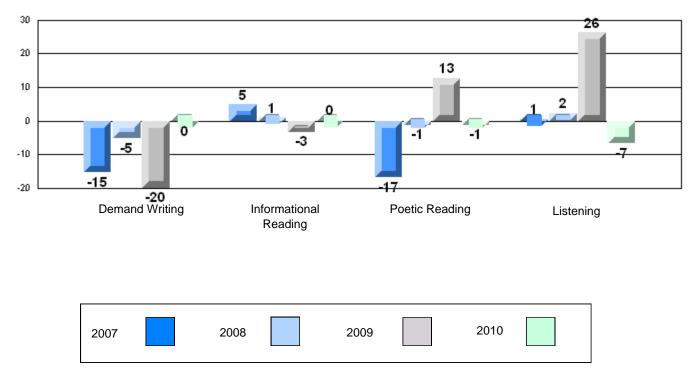

#213 - Lake Academy, Fortune

Grades: K-7

Rubric Results: Percentage of students performing at Level 3 and Above 2007-2010

#213 - Lake Academy, Fortune

Grades: K-7