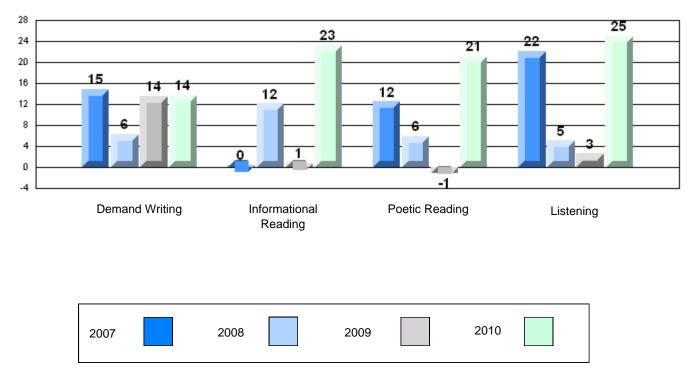

nal Reading |                      | School<br>District<br>Province | 91.7<br>70.2<br>68.4 | р                        | р                        |
|                 | Poetic Reading        |                      | School<br>District<br>Province | 91.1<br>70.6<br>69.9 | р                        | р                        |
|                 | Listening             |                      | School<br>District<br>Province | 91.6<br>69.3<br>66.6 | р                        | р                        |



#345 - Mary Queen of Peace Elementary, St. John's

Grades: K-6



### 4 Year CRT (Subtest) Mark Trend 2007-2010 Multiple Choice





#345 - Mary Queen of Peace Elementary, St. John's

#### Difference from Provincial Mean, 2007-10



# Multiple Choice

# Difference from Provincial Mean, 2007-10





#348 - Roncalli Elementary, St. John's

| Multiple Choice |                       | Number of Students : | 39                             | Mark                 | School<br>vs<br>District | School<br>vs<br>Province |
|-----------------|-----------------------|----------------------|--------------------------------|----------------------|--------------------------|--------------------------|
| <u></u>         | Reading               |                      | School<br>District<br>Province | 81.6<br>81.7<br>81.0 | q                        | р                        |
|                 | Listening             |                      | School<br>District<br>Province | 85.3<br>87.4<br>86.7 | q                        | q                        |
| <u>Rubrics</u>  |                       |