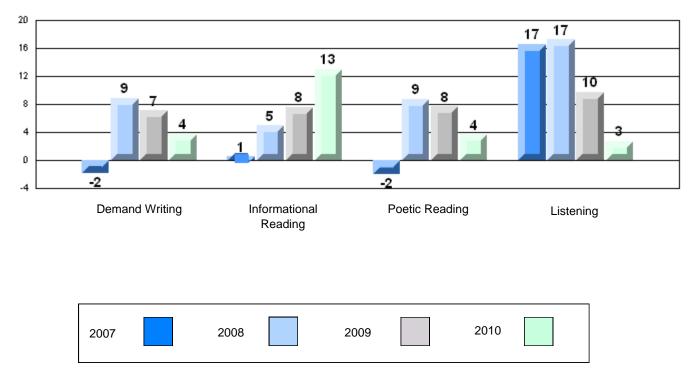

#213 - Lake Academy, Fortune

Grades: K-7

Rubric Results: Percentage of students performing at Level 3 and Above 2007-2010

#213 - Lake Academy, Fortune

Grades: K-7