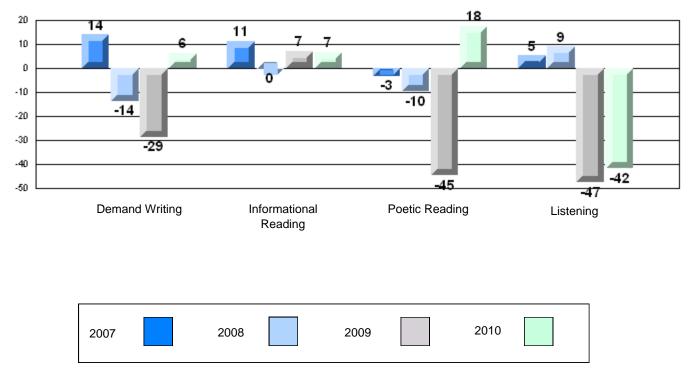

#213 - Lake Academy, Fortune

Grades: K-7

Rubric Results: Percentage of students performing at Level 3 and Above 2007-2010

#213 - Lake Academy, Fortune

Grades: K-7