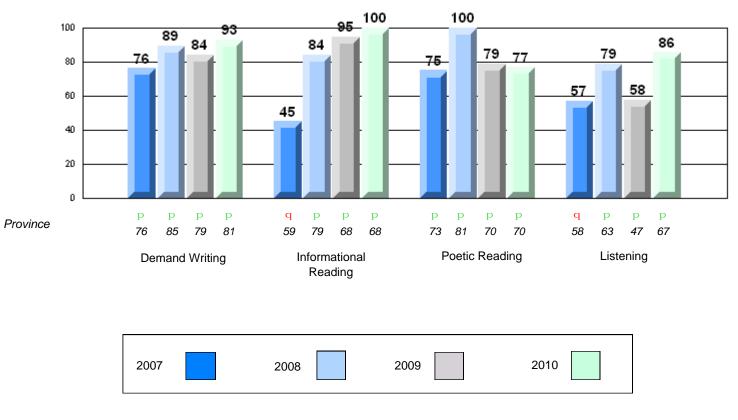

#213 - Lake Academy, Fortune

Grades: K-7

Rubric Results: Percentage of students performing at Level 3 and Above 2007-2010

#213 - Lake Academy, Fortune

Grades: K-7