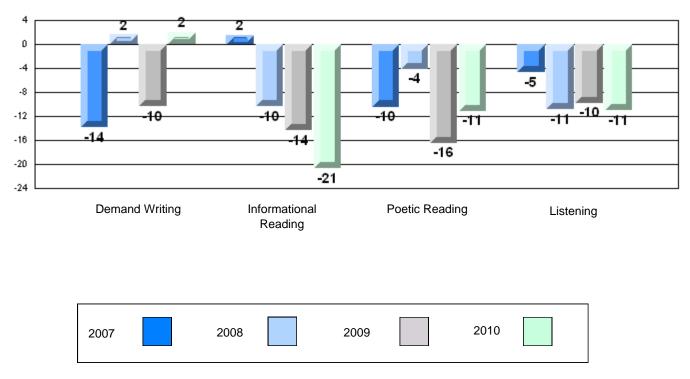

## Difference from Provincial Mean, 2007-10

Multiple Choice

# Difference from Provincial Mean, 2007-10

#218 - St. Joseph's Academy, Lamaline

| Multiple Choice |                       | Number of Students : | 8        | Mark | School<br>vs<br>District | School<br>vs<br>Province |
|-----------------|-----------------------|----------------------|----------|------|--------------------------|--------------------------|
|                 |                       |                      | School   | 68.6 | q                        | q                        |
|                 | Reading               |                      | District | 81.7 | -                        | •                        |
|                 | 0                     |                      | Province | 81.0 |                          |                          |
|                 |                       |                      | School   | 80.0 | q                        | q                        |
|                 | Listening             |                      | District | 87.4 | -                        | -                        |
|                 | -                     |                      | Province | 86.7 |                          |                          |
| Rubrics         |                       |                      |          |      |                          |                          |
|                 |                       |                      | School   | 50.0 | q                        | q                        |
|                 | Demand Writing        |                      | District | 83.3 |                          |                          |
|                 |                       |                      | Province | 81.4 |                          |                          |
|                 |                       |                      | School   | 28.6 | q                        | q                        |
|                 | Informational Reading |                      | District | 70.2 |                          |                          |
|                 |                       |                      | Province | 68.4 |                          |                          |
|                 |                       |                      | School   | 42.9 | q                        | q                        |
|                 | Poetic Reading        |                      | District | 70.6 |                          |                          |
|                 |                       |                      | Province | 69.9 |                          |                          |
|                 |                       |                      | School   | 37.5 | q                        | q                        |
|                 | Listening             |                      | District | 69.3 | -1                       | <b>.</b>                 |
|                 |                       |                      | Province | 66.6 |                          |                          |