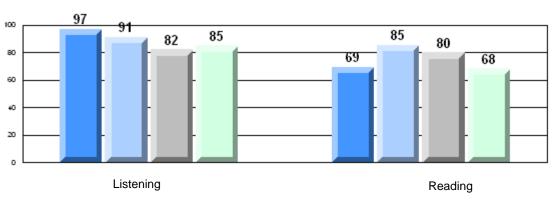

#213 - Lake Academy, Fortune

| Multiple Choice |                       | Number of Students : | 35       | Mark | School<br>vs<br>District | School<br>vs<br>Province |
|-----------------|-----------------------|----------------------|----------|------|--------------------------|--------------------------|
| <u></u>         |                       |                      | School   | 76.7 | q                        | q                        |
|                 | Reading               |                      | District | 81.7 | -                        | Î                        |
|                 | 0                     |                      | Province | 81.0 |                          |                          |
|                 |                       |                      | School   | 86.9 | q                        | р                        |
|                 | Listening             |                      | District | 87.4 |                          |                          |
|                 | -                     |                      | Province | 86.7 |                          |                          |
| <u>Rubrics</u>  |                       |                      |          |      |                          |                          |
|                 |                       |                      | School   | 88.6 | р                        | р                        |
|                 | Demand Writing        |                      | District | 83.3 |                          |                          |
|                 |                       |                      | Province | 81.4 |                          |                          |
|                 |                       |                      | School   | 71.9 | р                        | р                        |
|                 | Informational Reading |                      | District | 70.2 |                          |                          |
|                 |                       |                      | Province | 68.4 |                          |                          |
|                 |                       |                      | School   | 59.4 | q                        | q                        |
|                 | Poetic Reading        |                      | District | 70.6 |                          |                          |
|                 |                       |                      | Province | 69.9 |                          |                          |
|                 |                       |                      | School   | 74.3 | р                        | р                        |
|                 | Listening             |                      | District | 69.3 | P                        | r                        |
|                 |                       |                      | Province | 66.6 |                          |                          |