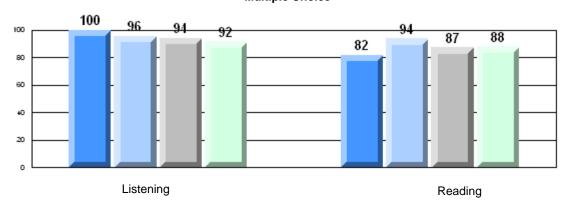

## 4 Year CRT (Subtest) Mark Trend 2007-2010 Multiple Choice

#220 - Sacred Heart Academy, Marystown

Grades: K-7