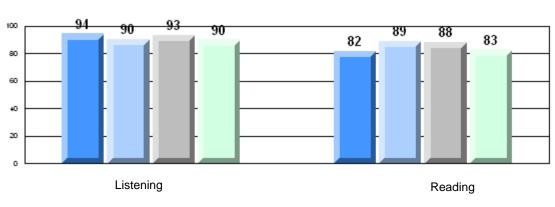

#213 - Lake Academy, Fortune

| Multiple Choice |                       | Number of Students : | 35       | Mark | School<br>vs<br>District | School<br>vs<br>Province |
|-----------------|-----------------------|----------------------|----------|------|--------------------------|--------------------------|
| <u></u>         |                       |                      | School   | 76.7 | q                        | q                        |
|                 | Reading               |                      | District | 81.7 | -                        | Î                        |
|                 | 0                     |                      | Province | 81.0 |                          |                          |
|                 |                       |                      | School   | 86.9 | q                        | р                        |
|                 | Listening             |                      | District | 87.4 |                          |                          |
|                 | -                     |                      | Province | 86.7 |                          |                          |
| <u>Rubrics</u>  |                       |                      |          |      |                          |                          |
|                 |                       |                      | School   | 88.6 | р                        | р                        |
|                 | Demand Writing        |                      | District | 83.3 |                          |                          |
|                 |                       |                      | Province | 81.4 |                          |                          |
|                 |                       |                      | School   | 71.9 | р                        | р                        |
|                 | Informational Reading |                      | District | 70.2 |                          |                          |
|                 |                       |                      | Province | 68.4 |                          |                          |
|                 |                       |                      | School   | 59.4 | q                        | q                        |
|                 | Poetic Reading        |                      | District | 70.6 |                          |                          |
|                 |                       |                      | Province | 69.9 |                          |                          |
|                 |                       |                      | School   | 74.3 | р                        | р                        |
|                 | Listening             |                      | District | 69.3 | P                        | r                        |
|                 |                       |                      | Province | 66.6 |                          |                          |