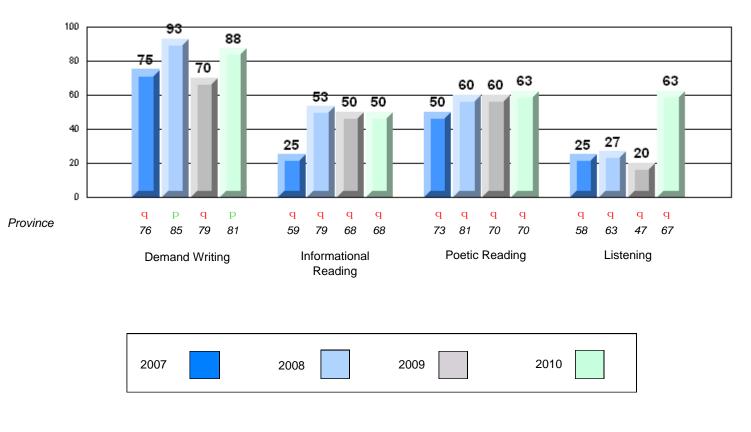

#213 - Lake Academy, Fortune

Grades: K-7

Rubric Results: Percentage of students performing at Level 3 and Above 2007-2010

#213 - Lake Academy, Fortune

Grades: K-7