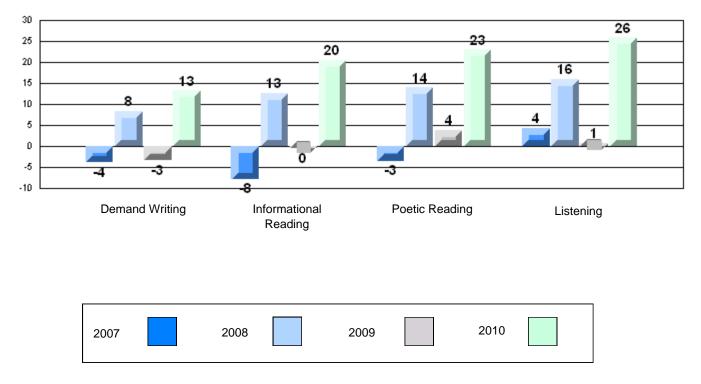

#213 - Lake Academy, Fortune

| Multiple Choice |                       | Number of Students : | 35       | Mark | School<br>vs<br>District | School<br>vs<br>Province |
|-----------------|-----------------------|----------------------|----------|------|--------------------------|--------------------------|
| <u></u>         |                       |                      | School   | 76.7 | q                        | q                        |
|                 | Reading               |                      | District | 81.7 | -                        | Î                        |
|                 | 0                     |                      | Province | 81.0 |                          |                          |
|                 |                       |                      | School   | 86.9 | q                        | р                        |
|                 | Listening             |                      | District | 87.4 |                          |                          |
|                 | -                     |                      | Province | 86.7 |                          |                          |
| <u>Rubrics</u>  |                       |                      |          |      |                          |                          |
|                 |                       |                      | School   | 88.6 | р                        | р                        |
|                 | Demand Writing        |                      | District | 83.3 |                          |                          |
|                 |                       |                      | Province | 81.4 |                          |                          |
|                 |                       |                      | School   | 71.9 | р                        | р                        |
|                 | Informational Reading |                      | District | 70.2 |                          |                          |
|                 |                       |                      | Province | 68.4 |                          |                          |
|                 |                       |                      | School   | 59.4 | q                        | q                        |
|                 | Poetic Reading        |                      | District | 70.6 |                          |                          |
|                 |                       |                      | Province | 69.9 |                          |                          |
|                 |                       |                      | School   | 74.3 | р                        | р                        |
|                 | Listening             |                      | District | 69.3 | P                        | r                        |
|                 |                       |                      | Province | 66.6 |                          |                          |