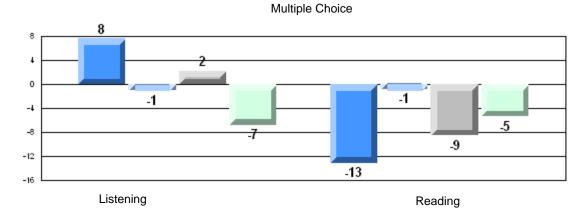

| р                        |
|                 | Informational Reading |                      | School<br>District<br>Province | 75.0<br>70.2<br>68.4 | р                        | р                        |
|                 | Poetic Reading        |                      | School<br>District<br>Province | 87.5<br>70.6<br>69.9 | р                        | Р                        |
|                 | Listening             |                      | School<br>District<br>Province | 25.0<br>69.3<br>66.6 | q                        | q                        |



#287 - Dunne Memorial Academy, St. Mary's

Grades: K-12



# 4 Year CRT (Subtest) Mark Trend 2007-2010 Multiple Choice





#287 - Dunne Memorial Academy, St. Mary's

Grades: K-12

## Difference from Provincial Mean, 2007-10



# Difference from Provincial Mean, 2007-10





District 4 - Eastern

#289 - St. Peter's Elementary, Upper Island Cove

| Multiple Choice |                       | Number of Students : | 13       | Mark | School<br>vs<br>District | School<br>vs<br>Province |
|-----------------|-----------------------|----------------------|----------|------|--------------------------|--------------------------|
| <u></u>         |                       |                      | School   | 88.8 | р                        | р                        |
|                 | Reading               |                      | District | 81.7 |                          |                          |
|                 |                       |                      | Province | 81.0 |                          |