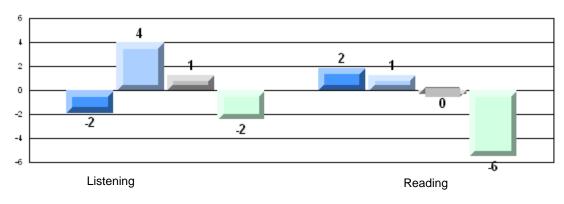

#213 - Lake Academy, Fortune

| Multiple Choice |                       | Number of Students : | 35       | Mark | School<br>vs<br>District | School<br>vs<br>Province |
|-----------------|-----------------------|----------------------|----------|------|--------------------------|--------------------------|
| <u></u>         |                       |                      | School   | 76.7 | q                        | q                        |
|                 | Reading               |                      | District | 81.7 | -                        | Î                        |
|                 | 0                     |                      | Province | 81.0 |                          |                          |
|                 |                       |                      | School   | 86.9 | q                        | р                        |
|                 | Listening             |                      | District | 87.4 |                          |                          |
|                 | -                     |                      | Province | 86.7 |                          |                          |
| <u>Rubrics</u>  |                       |                      |          |      |                          |                          |
|                 |                       |                      | School   | 88.6 | р                        | р                        |
|                 | Demand Writing        |                      | District | 83.3 |                          |                          |
|                 |                       |                      | Province | 81.4 |                          |                          |
|                 |                       |                      | School   | 71.9 | р                        | р                        |
|                 | Informational Reading |                      | District | 70.2 |                          |                          |
|                 |                       |                      | Province | 68.4 |                          |                          |
|                 |                       |                      | School   | 59.4 | q                        | q                        |
|                 | Poetic Reading        |                      | District | 70.6 |                          |                          |
|                 |                       |                      | Province | 69.9 |                          |                          |
|                 |                       |                      | School   | 74.3 | р                        | р                        |
|                 | Listening             |                      | District | 69.3 | P                        | r                        |
|                 |                       |                      | Province | 66.6 |                          |                          |