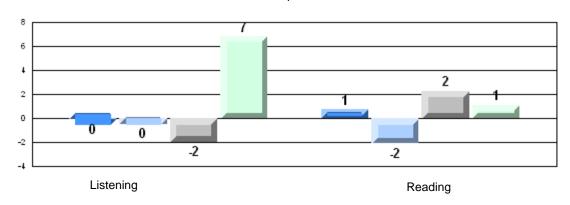

formational Reading |                      | School<br>District<br>Province | 78.5<br>70.2<br>68.4 | р                        | р                        |
|                 | Poetic Reading        |                      | School<br>District<br>Province | 77.8<br>70.6<br>69.9 | р                        | р                        |
|                 | Listening             |                      | School<br>District<br>Province | 78.8<br>69.3<br>66.6 | р                        | р                        |



#303 - St. Edward's Elementary, Conception Bay South (Kelligrews)

Grades: K-6



# 4 Year CRT (Subtest) Mark Trend 2007-2010 Multiple Choice





#303 - St. Edward's Elementary, Conception Bay South (Kelligrews)

Grades: K-6

# Difference from Provincial Mean, 2007-10

Multiple Choice



# Difference from Provincial Mean, 2007-10

Rubric Results: Percentage of students performing at Level 3 and Above 2007-2010



12/21/2010 3:15:06PM 405



District 4 - Eastern

# #305 - Villanova Junior High, Conception Bay South (Manuels)

Grades: 5-8

| Multiple Choice |                       | Number of Students : | 121                            | Mark                 | School<br>vs<br>District | School<br>vs<br>Province |
|-----------------|-----------------------|----------------------|--------------------------------|----------------------|--------------------------|--------------------------|
| <u></u>         | Reading               |                      | School<br>District<br>Province | 79.6<br>81.7<br>81.0 | q                        | q                        |
|