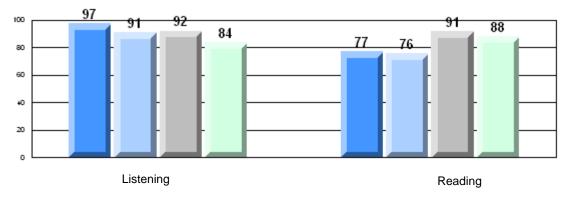

#213 - Lake Academy, Fortune

| Multiple Choice |                       | Number of Students : | 35       | Mark | School<br>vs<br>District | School<br>vs<br>Province |
|-----------------|-----------------------|----------------------|----------|------|--------------------------|--------------------------|
| <u></u>         |                       |                      | School   | 76.7 | q                        | q                        |
|                 | Reading               |                      | District | 81.7 | -                        | Î                        |
|                 | 0                     |                      | Province | 81.0 |                          |                          |
|                 |                       |                      | School   | 86.9 | q                        | р                        |
|                 | Listening             |                      | District | 87.4 |                          |                          |
|                 | -                     |                      | Province | 86.7 |                          |                          |
| <u>Rubrics</u>  |                       |                      |          |      |                          |                          |
|                 |                       |                      | School   | 88.6 | р                        | р                        |
|                 | Demand Writing        |                      | District | 83.3 |                          |                          |
|                 |                       |                      | Province | 81.4 |                          |                          |
|                 |                       |                      | School   | 71.9 | р                        | р                        |
|                 | Informational Reading |                      | District | 70.2 |                          |                          |
|                 |                       |                      | Province | 68.4 |                          |                          |
|                 |                       |                      | School   | 59.4 | q                        | q                        |
|                 | Poetic Reading        |                      | District | 70.6 |                          |                          |
|                 |                       |                      | Province | 69.9 |                          |                          |
|                 |                       |                      | School   | 74.3 | р                        | р                        |
|                 | Listening             |                      | District | 69.3 | P                        | r                        |
|                 |                       |                      | Province | 66.6 |                          |                          |