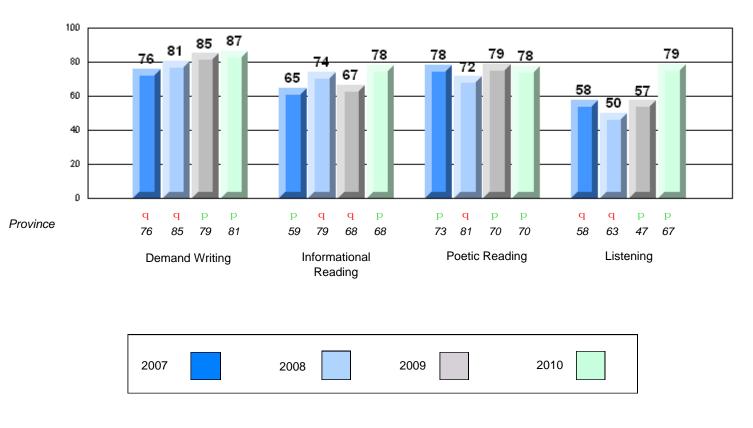

# Difference from Provincial Mean, 2007-10

Rubric Results: Percentage of students performing at Level 3 and Above 2007-2010

#223 - Christ the King School, Rushoon

| Multiple Choice |                       | Number of Students : | 6        | Mark | School<br>vs<br>District | School<br>vs<br>Province |
|-----------------|-----------------------|----------------------|----------|------|--------------------------|--------------------------|
| <u></u>         |                       |                      | School   | 68.3 | q                        | q                        |
|                 | Reading               |                      | District | 81.7 | •                        | •                        |
|                 | ······                |                      | Province | 81.0 |                          |                          |
|                 |                       |                      | School   | 85.0 | q                        | q                        |
|                 | Listening             |                      | District | 87.4 | -                        | -                        |
|                 | -                     |                      | Province | 86.7 |                          |                          |
| Rubrics         |                       |                      |          |      |                          |                          |
|                 |                       |                      | School   | 66.7 | q                        | q                        |
|                 | Demand Writing        |                      | District | 83.3 |                          |                          |
|                 |                       |                      | Province | 81.4 |                          |                          |
|                 |                       |                      | School   | 16.7 | q                        | q                        |
|                 | Informational Reading |                      | District | 70.2 |                          |                          |
|                 |                       |                      | Province | 68.4 |                          |                          |
|                 |                       |                      | School   | 33.3 | q                        | q                        |
|                 | Poetic Reading        |                      | District | 70.6 |                          |                          |
|                 | _                     |                      | Province | 69.9 |                          |                          |
|                 |                       |                      | School   | 33.3 | q                        | q                        |
|                 | Listening             |                      | District | 69.3 | ч                        | Ч                        |
|                 |                       |                      | Province | 66.6 |                          |                          |