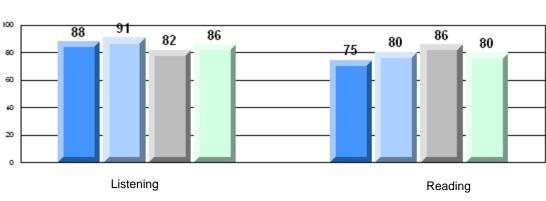

#213 - Lake Academy, Fortune

| Multiple Choice |                       | Number of Students : | 35       | Mark | School<br>vs<br>District | School<br>vs<br>Province |
|-----------------|-----------------------|----------------------|----------|------|--------------------------|--------------------------|
| <u></u>         |                       |                      | School   | 76.7 | q                        | q                        |
|                 | Reading               |                      | District | 81.7 | -                        | Î                        |
|                 | 0                     |                      | Province | 81.0 |                          |                          |
|                 |                       |                      | School   | 86.9 | q                        | р                        |
|                 | Listening             |                      | District | 87.4 |                          |                          |
|                 | -                     |                      | Province | 86.7 |                          |                          |
| <u>Rubrics</u>  |                       |                      |          |      |                          |                          |
|                 |                       |                      | School   | 88.6 | р                        | р                        |
|                 | Demand Writing        |                      | District | 83.3 |                          |                          |
|                 |                       |                      | Province | 81.4 |                          |                          |
|                 |                       |                      | School   | 71.9 | р                        | р                        |
|                 | Informational Reading |                      | District | 70.2 |                          |                          |
|                 |                       |                      | Province | 68.4 |                          |                          |
|                 |                       |                      | School   | 59.4 | q                        | q                        |
|                 | Poetic Reading        |                      | District | 70.6 |                          |                          |
|                 |                       |                      | Province | 69.9 |                          |                          |
|                 |                       |                      | School   | 74.3 | р                        | р                        |
|                 | Listening             |                      | District | 69.3 | P                        | r                        |
|                 |                       |                      | Province | 66.6 |                          |                          |