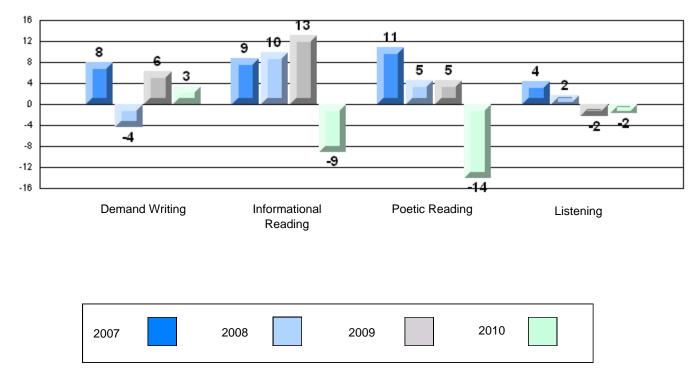

#213 - Lake Academy, Fortune

Grades: K-7

Rubric Results: Percentage of students performing at Level 3 and Above 2007-2010

#213 - Lake Academy, Fortune

Grades: K-7