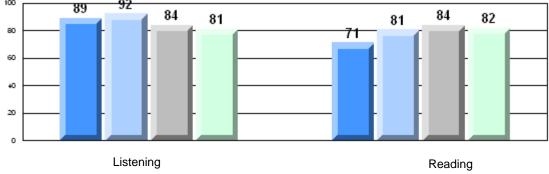

#213 - Lake Academy, Fortune

| Multiple Choice |                       | Number of Students : | 35       | Mark | School<br>vs<br>District | School<br>vs<br>Province |
|-----------------|-----------------------|----------------------|----------|------|--------------------------|--------------------------|
| <u></u>         |                       |                      | School   | 76.7 | q                        | q                        |
|                 | Reading               |                      | District | 81.7 | -                        | Î                        |
|                 | 0                     |                      | Province | 81.0 |                          |                          |
|                 |                       |                      | School   | 86.9 | q                        | р                        |
|                 | Listening             |                      | District | 87.4 |                          |                          |
|                 | -                     |                      | Province | 86.7 |                          |                          |
| <u>Rubrics</u>  |                       |                      |          |      |                          |                          |
|                 |                       |                      | School   | 88.6 | р                        | р                        |
|                 | Demand Writing        |                      | District | 83.3 |                          |                          |
|                 |                       |                      | Province | 81.4 |                          |                          |
|                 |                       |                      | School   | 71.9 | р                        | р                        |
|                 | Informational Reading |                      | District | 70.2 |                          |                          |
|                 |                       |                      | Province | 68.4 |                          |                          |
|                 |                       |                      | School   | 59.4 | q                        | q                        |
|                 | Poetic Reading        |                      | District | 70.6 |                          |                          |
|                 |                       |                      | Province | 69.9 |                          |                          |
|                 |                       |                      | School   | 74.3 | р                        | р                        |
|                 | Listening             |                      | District | 69.3 | P                        | r                        |
|                 |                       |                      | Province | 66.6 |                          |                          |