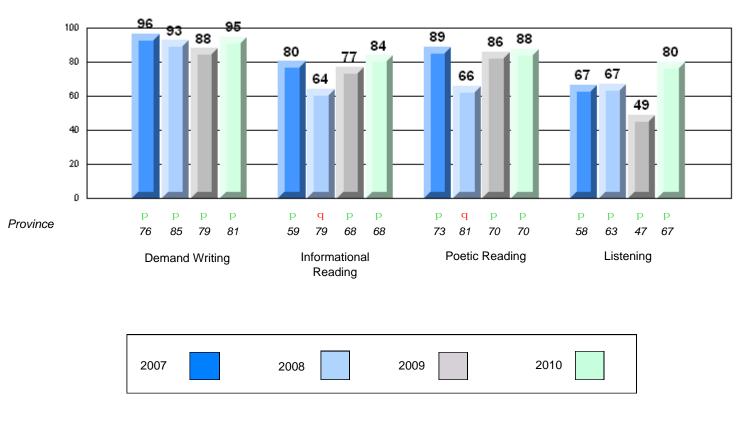

#213 - Lake Academy, Fortune

Grades: K-7

Rubric Results: Percentage of students performing at Level 3 and Above 2007-2010

#213 - Lake Academy, Fortune

Grades: K-7