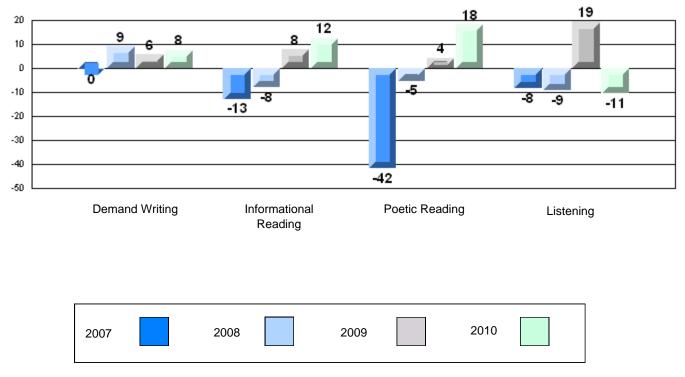

#213 - Lake Academy, Fortune

Grades: K-7

Rubric Results: Percentage of students performing at Level 3 and Above 2007-2010

#213 - Lake Academy, Fortune

Grades: K-7