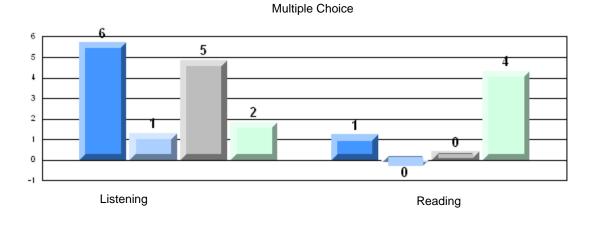

#213 - Lake Academy, Fortune

| Multiple Choice |                       | Number of Students : | 35       | Mark | School<br>vs<br>District | School<br>vs<br>Province |
|-----------------|-----------------------|----------------------|----------|------|--------------------------|--------------------------|
| <u></u>         |                       |                      | School   | 76.7 | q                        | q                        |
|                 | Reading               |                      | District | 81.7 | -                        | Î                        |
|                 | 0                     |                      | Province | 81.0 |                          |                          |
|                 |                       |                      | School   | 86.9 | q                        | р                        |
|                 | Listening             |                      | District | 87.4 |                          |                          |
|                 | -                     |                      | Province | 86.7 |                          |                          |
| <u>Rubrics</u>  |                       |                      |          |      |                          |                          |
|                 |                       |                      | School   | 88.6 | р                        | р                        |
|                 | Demand Writing        |                      | District | 83.3 |                          |                          |
|                 |                       |                      | Province | 81.4 |                          |                          |
|                 |                       |                      | School   | 71.9 | р                        | р                        |
|                 | Informational Reading |                      | District | 70.2 |                          |                          |
|                 |                       |                      | Province | 68.4 |                          |                          |
|                 |                       |                      | School   | 59.4 | q                        | q                        |
|                 | Poetic Reading        |                      | District | 70.6 |                          |                          |
|                 |                       |                      | Province | 69.9 |                          |                          |
|                 |                       |                      | School   | 74.3 | р                        | р                        |
|                 | Listening             |                      | District | 69.3 | P                        | r                        |
|                 |                       |                      | Province | 66.6 |                          |                          |