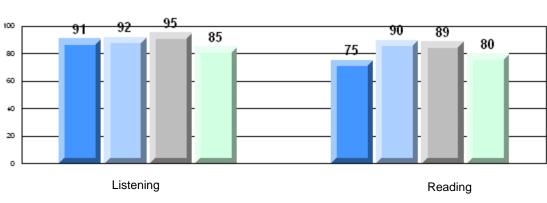

#213 - Lake Academy, Fortune

| Multiple Choice |                       | Number of Students : | 35       | Mark | School<br>vs<br>District | School<br>vs<br>Province |
|-----------------|-----------------------|----------------------|----------|------|--------------------------|--------------------------|
| <u></u>         |                       |                      | School   | 76.7 | q                        | q                        |
|                 | Reading               |                      | District | 81.7 | -                        | Î                        |
|                 | 0                     |                      | Province | 81.0 |                          |                          |
|                 |                       |                      | School   | 86.9 | q                        | р                        |
|                 | Listening             |                      | District | 87.4 |                          |                          |
|                 | -                     |                      | Province | 86.7 |                          |                          |
| <u>Rubrics</u>  |                       |                      |          |      |                          |                          |
|                 |                       |                      | School   | 88.6 | р                        | р                        |
|                 | Demand Writing        |                      | District | 83.3 |                          |                          |
|                 |                       |                      | Province | 81.4 |                          |                          |
|                 |                       |                      | School   | 71.9 | р                        | р                        |
|                 | Informational Reading |                      | District | 70.2 |                          |                          |
|                 |                       |                      | Province | 68.4 |                          |                          |
|                 |                       |                      | School   | 59.4 | q                        | q                        |
|                 | Poetic Reading        |                      | District | 70.6 |                          |                          |
|                 |                       |                      | Province | 69.9 |                          |                          |
|                 |                       |                      | School   | 74.3 | р                        | р                        |
|                 | Listening             |                      | District | 69.3 | P                        | r                        |
|                 |                       |                      | Province | 66.6 |                          |                          |