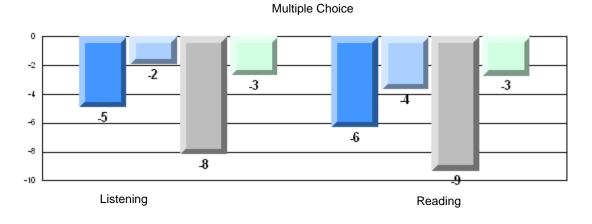

|                      | Province | 69.9 |                          |                          |
|                 |                       |                      | School   | 73.3 | р                        | р                        |
|                 | Listening             |                      | District | 69.3 | r-                       | Г                        |
|                 |                       |                      | Province | 66.6 |                          |                          |



#334 - Larkhall Academy, St. John's

Grades: K-6





Rubric Results: Percentage of students performing at Level 3 and Above 2007-2010



12/21/2010 3:15:06PM 446



#334 - Larkhall Academy, St. John's

Grades: K-6

## Difference from Provincial Mean, 2007-10



## Difference from Provincial Mean, 2007-10





#337 - Goulds Elementary, St. John's (Goulds)

| 91                             | Mark                                                                                                                                                                                           | School<br>vs<br>District                                                                                                                                                                                   | School<br>vs<br>Province                                                                                                                                                                            |
|--------------------------------|-------------------------------------