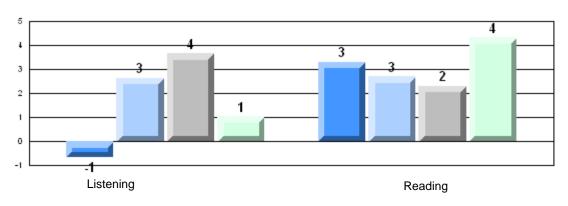

|                          |
|                 |                       |                      | School   | 65.5 | q                        | q                        |
|                 | Listening             |                      | District | 69.3 | 7                        | 7                        |
|                 |                       |                      | Province | 66.6 |                          |                          |



#316 - St. Peter's Elementary, Mount Pearl

Grades: K-6



# 4 Year CRT (Subtest) Mark Trend 2007-2010 Multiple Choice

Rubric Results: Percentage of students performing at Level 3 and Above 2007-2010



12/21/2010 3:15:06PM 422



#316 - St. Peter's Elementary, Mount Pearl

Grades: K-6

## Difference from Provincial Mean, 2007-10

Multiple Choice



## Difference from Provincial Mean, 2007-10





# #317 - St. Francis of Assisi Elementary, Logy Bay/Middle Cove/Outer Cove

| Multiple Choice |                       | Number of Students : | 26                             | Mark                  | School<br>vs<br>District | School<br>vs<br>Province |
|-----------------|-----------------------|----------------------|--------------------------------|-----------------------|--------------------------|--------------------------|
|                 | Reading               |                      | School<br>District<br>Province | 87.9<br>81.7<br>81.0  | р                        | р                        |
|                 | Listening             |                      | School<br>District<br>Province | 91.6<br>87.4<br>86.7  | р