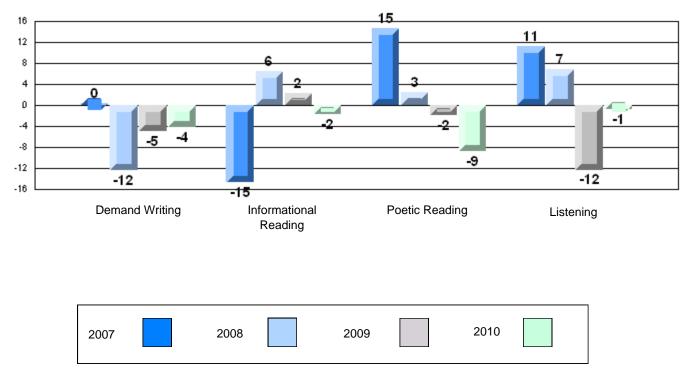

#213 - Lake Academy, Fortune

Grades: K-7

Rubric Results: Percentage of students performing at Level 3 and Above 2007-2010

#213 - Lake Academy, Fortune

Grades: K-7