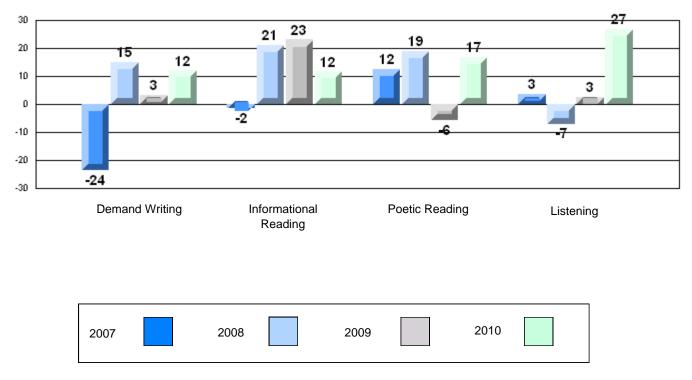

# Difference from Provincial Mean, 2007-10

Rubric Results: Percentage of students performing at Level 3 and Above 2007-2010

#223 - Christ the King School, Rushoon

| Multiple Choice |                       | Number of Students : | 6        | Mark | School<br>vs<br>District | School<br>vs<br>Province |
|-----------------|-----------------------|----------------------|----------|------|--------------------------|--------------------------|
| <u></u>         |                       |                      | School   | 68.3 | q                        | q                        |
|                 | Reading               |                      | District | 81.7 | •                        | •                        |
|                 | ······                |                      | Province | 81.0 |                          |                          |
|                 |                       |                      | School   | 85.0 | q                        | q                        |
|                 | Listening             |                      | District | 87.4 | -                        | -                        |
|                 | -                     |                      | Province | 86.7 |                          |                          |
| Rubrics         |                       |                      |          |      |                          |                          |
|                 |                       |                      | School   | 66.7 | q                        | q                        |
|                 | Demand Writing        |                      | District | 83.3 |                          |                          |
|                 |                       |                      | Province | 81.4 |                          |                          |
|                 |                       |                      | School   | 16.7 | q                        | q                        |
|                 | Informational Reading |                      | District | 70.2 |                          |                          |
|                 |                       |                      | Province | 68.4 |                          |                          |
|                 |                       |                      | School   | 33.3 | q                        | q                        |
|                 | Poetic Reading        |                      | District | 70.6 |                          |                          |
|                 | _                     |                      | Province | 69.9 |                          |                          |
|                 |                       |                      | School   | 33.3 | q                        | q                        |
|                 | Listening             |                      | District | 69.3 | ч                        | Ч                        |
|                 |                       |                      | Province | 66.6 |                          |                          |