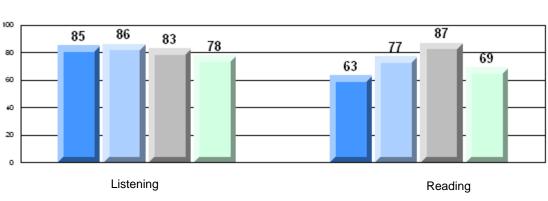

#213 - Lake Academy, Fortune

| Multiple Choice |                       | Number of Students : | 35       | Mark | School<br>vs<br>District | School<br>vs<br>Province |
|-----------------|-----------------------|----------------------|----------|------|--------------------------|--------------------------|
| <u></u>         |                       |                      | School   | 76.7 | q                        | q                        |
|                 | Reading               |                      | District | 81.7 | -                        | Î                        |
|                 | 0                     |                      | Province | 81.0 |                          |                          |
|                 |                       |                      | School   | 86.9 | q                        | р                        |
|                 | Listening             |                      | District | 87.4 |                          |                          |
|                 | -                     |                      | Province | 86.7 |                          |                          |
| <u>Rubrics</u>  |                       |                      |          |      |                          |                          |
|                 |                       |                      | School   | 88.6 | р                        | р                        |
|                 | Demand Writing        |                      | District | 83.3 |                          |                          |
|                 |                       |                      | Province | 81.4 |                          |                          |
|                 |                       |                      | School   | 71.9 | р                        | р                        |
|                 | Informational Reading |                      | District | 70.2 |                          |                          |
|                 |                       |                      | Province | 68.4 |                          |                          |
|                 |                       |                      | School   | 59.4 | q                        | q                        |
|                 | Poetic Reading        |                      | District | 70.6 |                          |                          |
|                 |                       |                      | Province | 69.9 |                          |                          |
|                 |                       |                      | School   | 74.3 | р                        | р                        |
|                 | Listening             |                      | District | 69.3 | P                        | r                        |
|                 |                       |                      | Province | 66.6 |                          |                          |