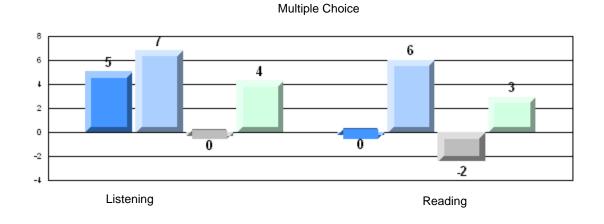

| School<br>District<br>Province | 68.4<br>70.2<br>68.4  | q                        | р                        |
|                 | Poetic Reading        |                      | School<br>District<br>Province | 73.7<br>70.6<br>69.9  | р                        | р                        |
|                 | Listening             |                      | School<br>District<br>Province | 100.0<br>69.3<br>66.6 | р                        | р                        |



#435 - St. Anne's Academy, Dunville

Grades: K-9



4 Year CRT (Subtest) Mark Trend 2007-2010 Multiple Choice

Rubric Results: Percentage of students performing at Level 3 and Above 2007-2010



12/21/2010 3:15:06PM 515



#435 - St. Anne's Academy, Dunville

Grades: K-9

#### Difference from Provincial Mean, 2007-10



#### Difference from Provincial Mean, 2007-10





District 4 - Eastern

#438 - Epiphany Elementary, Heart's Delight

| Mark                 | School<br>vs<br>District | School<br>vs<br>Province |
|----------------------|--------------------------|--------------------------|
| 74.6<br>81.7<br>81.0 | q                        | q                        |
| 92.0<br>87.4<br>86.7 | р                        | р                        |
|                      |                          |                          |
| 90.9<br>83.3<br>81.4 | р                        | р                        |
| 45.5<br>70.2<br>68.4 | q                        | q                        |
| 63.6<br>70.6<br>69.9 | q                        | q                        |
| 50.0<br>69.3         | q