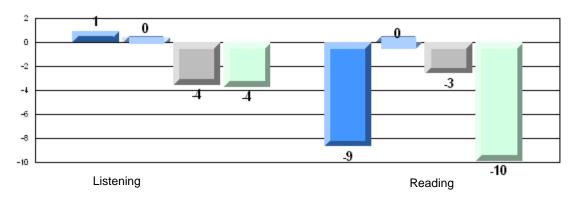

| Province | 69.9 |                          |                          |
|                 |                       |                      | School   | 75.8 | р                        | р                        |
|                 | Listening             |                      | District | 69.3 | 12                       | T.                       |
|                 |                       |                      | Province | 66.6 |                          |                          |



#442 - Persalvic Elementary, Victoria

Grades: K-9





Rubric Results: Percentage of students performing at Level 3 and Above 2007-2010



12/21/2010 3:15:06PM 521



#442 - Persalvic Elementary, Victoria

Grades: K-9

#### Difference from Provincial Mean, 2007-10

Multiple Choice



# Difference from Provincial Mean, 2007-10





#444 - Cabot Academy, Western Bay

| Multiple Choice |                       | Number of Students : | 18       | Mark | School<br>vs<br>District | School<br>vs<br>Province |
|-----------------|-----------------------|----------------------|----------|------|--------------------------|--------------------------|
|                 |                       |                      | School   | 75.2 | q                        | q                        |
|                 | Reading               |                      | District | 81.7 |                          |                          |
|                 | -                     |                      | Province | 81.0 |                          |                          |
|                 |