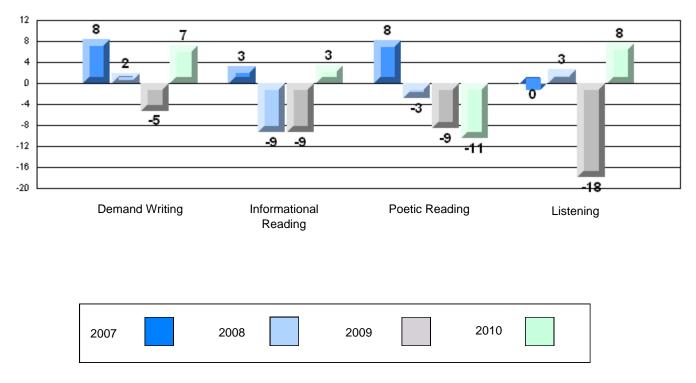

#213 - Lake Academy, Fortune

Grades: K-7

Rubric Results: Percentage of students performing at Level 3 and Above 2007-2010

#213 - Lake Academy, Fortune

Grades: K-7