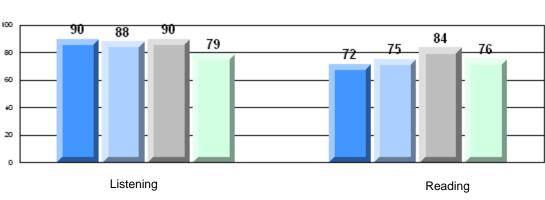

#213 - Lake Academy, Fortune

| Multiple Choice |                       | Number of Students : | 35       | Mark | School<br>vs<br>District | School<br>vs<br>Province |
|-----------------|-----------------------|----------------------|----------|------|--------------------------|--------------------------|
| <u></u>         |                       |                      | School   | 76.7 | q                        | q                        |
|                 | Reading               |                      | District | 81.7 | -                        | Î                        |
|                 | 0                     |                      | Province | 81.0 |                          |                          |
|                 |                       |                      | School   | 86.9 | q                        | р                        |
|                 | Listening             |                      | District | 87.4 |                          |                          |
|                 | -                     |                      | Province | 86.7 |                          |                          |
| <u>Rubrics</u>  |                       |                      |          |      |                          |                          |
|                 |                       |                      | School   | 88.6 | р                        | р                        |
|                 | Demand Writing        |                      | District | 83.3 |                          |                          |
|                 |                       |                      | Province | 81.4 |                          |                          |
|                 |                       |                      | School   | 71.9 | р                        | р                        |
|                 | Informational Reading |                      | District | 70.2 |                          |                          |
|                 |                       |                      | Province | 68.4 |                          |                          |
|                 |                       |                      | School   | 59.4 | q                        | q                        |
|                 | Poetic Reading        |                      | District | 70.6 |                          |                          |
|                 |                       |                      | Province | 69.9 |                          |                          |
|                 |                       |                      | School   | 74.3 | р                        | р                        |
|                 | Listening             |                      | District | 69.3 | P                        | r                        |
|                 |                       |                      | Province | 66.6 |                          |                          |