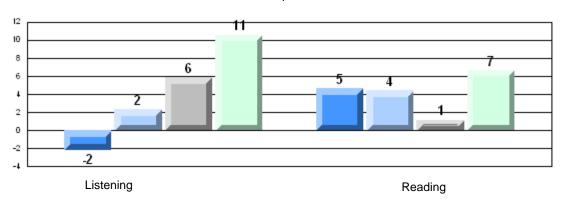

|                       |                      | Province | 69.9 |                          |                          |
|                 |                       |                      | School   | 92.5 | р                        | р                        |
|                 | Listening             |                      | District | 69.3 | ۲                        | ۲                        |
|                 |                       |                      | Province | 66.6 |                          |                          |



#331 - Cowan Heights Elementary, St. John's

Grades: K-6



## 4 Year CRT (Subtest) Mark Trend 2007-2010 Multiple Choice





#331 - Cowan Heights Elementary, St. John's

Grades: K-6

## Difference from Provincial Mean, 2007-10

Multiple Choice



# Difference from Provincial Mean, 2007-10





#334 - Larkhall Academy, St. John's

| Multiple Choice |                       | Number of Students : | 48       | Mark | School<br>vs<br>District | School<br>vs<br>Province |
|-----------------|-----------------------|----------------------|----------|------|--------------------------|--------------------------|
|                 |                       |                      | School   | 78.2 | q                        | q                        |
|                 | Reading               |                      | District | 81.7 |                          |                          |
|                 | -                     |                      | Province | 81.0 |                          |                          |
|