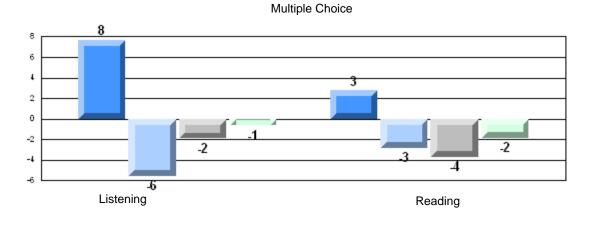

## Difference from Provincial Mean, 2007-10

Multiple Choice

#213 - Lake Academy, Fortune

| Multiple Choice |                       | Number of Students : | 35       | Mark | School<br>vs<br>District | School<br>vs<br>Province |
|-----------------|-----------------------|----------------------|----------|------|--------------------------|--------------------------|
| <u></u>         |                       |                      | School   | 76.7 | q                        | q                        |
|                 | Reading               |                      | District | 81.7 | -                        | Î                        |
|                 | 0                     |                      | Province | 81.0 |                          |                          |
|                 |                       |                      | School   | 86.9 | q                        | р                        |
|                 | Listening             |                      | District | 87.4 |                          |                          |
|                 | -                     |                      | Province | 86.7 |                          |                          |
| <u>Rubrics</u>  |                       |                      |          |      |                          |                          |
|                 |                       |                      | School   | 88.6 | р                        | р                        |
|                 | Demand Writing        |                      | District | 83.3 |                          |                          |
|                 |                       |                      | Province | 81.4 |                          |                          |
|                 |                       |                      | School   | 71.9 | р                        | р                        |
|                 | Informational Reading |                      | District | 70.2 |                          |                          |
|                 |                       |                      | Province | 68.4 |                          |                          |
|                 |                       |                      | School   | 59.4 | q                        | q                        |
|                 | Poetic Reading        |                      | District | 70.6 |                          |                          |
|                 |                       |                      | Province | 69.9 |                          |                          |
|                 |                       |                      | School   | 74.3 | р                        | р                        |
|                 | Listening             |                      | District | 69.3 | P                        | r                        |
|                 |                       |                      | Province | 66.6 |                          |                          |