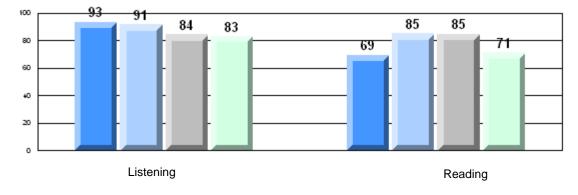

## 4 Year CRT (Subtest) Mark Trend 2007-2010 Multiple Choice

#220 - Sacred Heart Academy, Marystown

Grades: K-7

## 4 Year CRT (Subtest) Mark Trend 2007-2010 Multiple Choice

Rubric Results: Percentage of students performing at Level 3 and Above 2007-2010

#224 - Donald C. Jamieson Academy, Burin Bay Arm

Grades: K-7

# 4 Year CRT (Subtest) Mark Trend 2007-2010 Multiple Choice

#226 - Fortune Bay Academy, St. Bernard's - Jacques Fontaine

Grades: K-12

## 4 Year CRT (Subtest) Mark Trend 2007-2010 Multiple Choice

#228 - St. Lawrence Academy, St. Lawrence

Grades: K-12

# 4 Year CRT (Subtest) Mark Trend 2007-2010 Multiple Choice

Rubric Results: Percentage of students performing at Level 3 and Above 2007-2010

#229 - St. Joseph's All Grade, Terrenceville

Grades: K-12

## 4 Year CRT (Subtest) Mark Trend 2007-2010 Multiple Choice

Rubric Results: Percentage of students performing at Level 3 and Above 2007-2010

#232 - Matthew Elementary School, Bonavista

Grades: K-8

# 4 Year CRT (Subtest) Mark Trend 2007-2010 Multiple Choice

#234 - Catalina Elementary School, Catalina

Grades: K-8

## 4 Year CRT (Subtest) Mark Trend 2007-2010 Multiple Choice

#237 - Anthony Paddon Elementary, Musgravetown

Grades: K-6