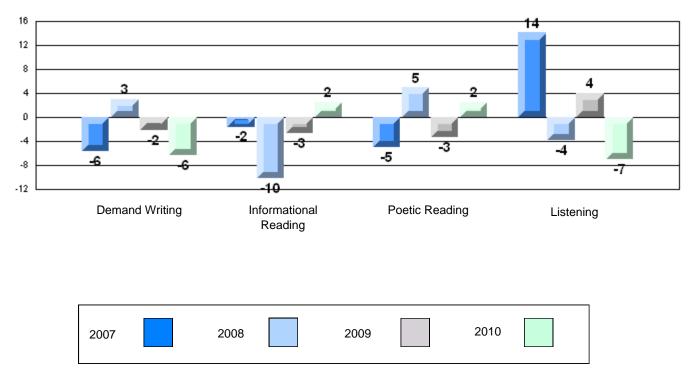

#213 - Lake Academy, Fortune

Grades: K-7

Rubric Results: Percentage of students performing at Level 3 and Above 2007-2010

#213 - Lake Academy, Fortune

Grades: K-7