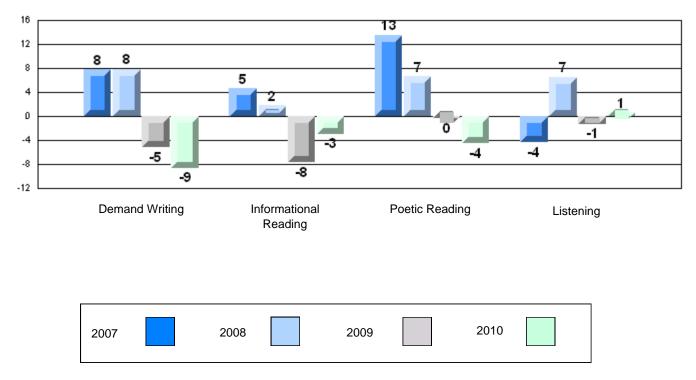

#213 - Lake Academy, Fortune

Grades: K-7

Rubric Results: Percentage of students performing at Level 3 and Above 2007-2010

#213 - Lake Academy, Fortune

Grades: K-7

## Difference from Provincial Mean, 2007-10

Multiple Choice