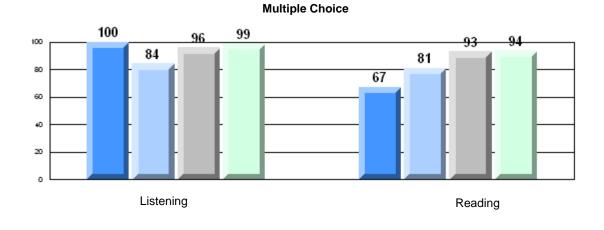

#213 - Lake Academy, Fortune

| Multiple Choice |                       | Number of Students : | 35       | Mark | School<br>vs<br>District | School<br>vs<br>Province |
|-----------------|-----------------------|----------------------|----------|------|--------------------------|--------------------------|
| <u></u>         |                       |                      | School   | 76.7 | q                        | q                        |
|                 | Reading               |                      | District | 81.7 | -                        | Î                        |
|                 | 0                     |                      | Province | 81.0 |                          |                          |
|                 |                       |                      | School   | 86.9 | q                        | р                        |
|                 | Listening             |                      | District | 87.4 |                          |                          |
|                 | -                     |                      | Province | 86.7 |                          |                          |
| <u>Rubrics</u>  |                       |                      |          |      |                          |                          |
|                 |                       |                      | School   | 88.6 | р                        | р                        |
|                 | Demand Writing        |                      | District | 83.3 |                          |                          |
|                 |                       |                      | Province | 81.4 |                          |                          |
|                 |                       |                      | School   | 71.9 | р                        | р                        |
|                 | Informational Reading |                      | District | 70.2 |                          |                          |
|                 |                       |                      | Province | 68.4 |                          |                          |
|                 |                       |                      | School   | 59.4 | q                        | q                        |
|                 | Poetic Reading        |                      | District | 70.6 |                          |                          |
|                 |                       |                      | Province | 69.9 |                          |                          |
|                 |                       |                      | School   | 74.3 | р                        | р                        |
|                 | Listening             |                      | District | 69.3 | P                        | r                        |
|                 |                       |                      | Province | 66.6 |                          |                          |