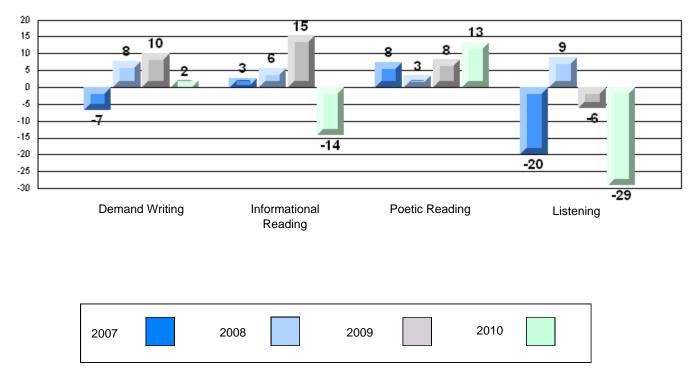

## Difference from Provincial Mean, 2007-10

Multiple Choice

# Difference from Provincial Mean, 2007-10

#218 - St. Joseph's Academy, Lamaline

| Multiple Choice |                       | Number of Students : | 8        | Mark | School<br>vs<br>District | School<br>vs<br>Province |
|-----------------|-----------------------|----------------------|----------|------|--------------------------|--------------------------|
|                 |                       |                      | School   | 68.6 | q                        | q                        |
|                 | Reading               |                      | District | 81.7 | -                        | •                        |
|                 | 0                     |                      | Province | 81.0 |                          |                          |
|                 |                       |                      | School   | 80.0 | q                        | q                        |
|                 | Listening             |                      | District | 87.4 | -                        | -                        |
|                 | -                     |                      | Province | 86.7 |                          |                          |
| Rubrics         |                       |                      |          |      |                          |                          |
|                 |                       |                      | School   | 50.0 | q                        | q                        |
|                 | Demand Writing        |                      | District | 83.3 |                          |                          |
|                 |                       |                      | Province | 81.4 |                          |                          |
|                 |                       |                      | School   | 28.6 | q                        | q                        |
|                 | Informational Reading |                      | District | 70.2 |                          |                          |
|                 |                       |                      | Province | 68.4 |                          |                          |
|                 |                       |                      | School   | 42.9 | q                        | q                        |
|                 | Poetic Reading        |                      | District | 70.6 |                          |                          |
|                 |                       |                      | Province | 69.9 |                          |                          |
|                 |                       |                      | School   | 37.5 | q                        | q                        |
|                 | Listening             |                      | District | 69.3 | -1                       | <b>.</b>                 |
|                 |                       |                      | Province | 66.6 |                          |                          |