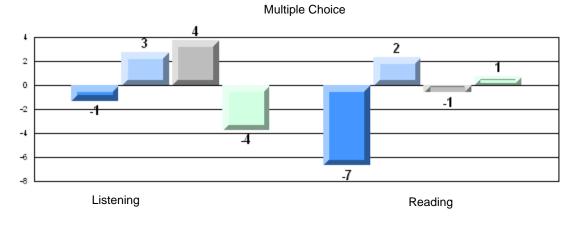

## Difference from Provincial Mean, 2007-10

Multiple Choice

# Difference from Provincial Mean, 2007-10

#218 - St. Joseph's Academy, Lamaline

| Multiple Choice |                       | Number of Students : | 8        | Mark | School<br>vs<br>District | School<br>vs<br>Province |
|-----------------|-----------------------|----------------------|----------|------|--------------------------|--------------------------|
|                 |                       |                      | School   | 68.6 | q                        | q                        |
|                 | Reading               |                      | District | 81.7 | -                        | •                        |
|                 | 0                     |                      | Province | 81.0 |                          |                          |
|                 |                       |                      | School   | 80.0 | q                        | q                        |
|                 | Listening             |                      | District | 87.4 | -                        | -                        |
|                 | -                     |                      | Province | 86.7 |                          |                          |
| Rubrics         |                       |                      |          |      |                          |                          |
|                 |                       |                      | School   | 50.0 | q                        | q                        |
|                 | Demand Writing        |                      | District | 83.3 |                          |                          |
|                 |                       |                      | Province | 81.4 |                          |                          |
|                 |                       |                      | School   | 28.6 | q                        | q                        |
|                 | Informational Reading |                      | District | 70.2 |                          |                          |
|                 |                       |                      | Province | 68.4 |                          |                          |
|                 |                       |                      | School   | 42.9 | q                        | q                        |
|                 | Poetic Reading        |                      | District | 70.6 |                          |                          |
|                 |                       |                      | Province | 69.9 |                          |                          |
|                 |                       |                      | School   | 37.5 | q                        | q                        |
|                 | Listening             |                      | District | 69.3 | -1                       | <b>.</b>                 |
|                 |                       |                      | Province | 66.6 |                          |                          |