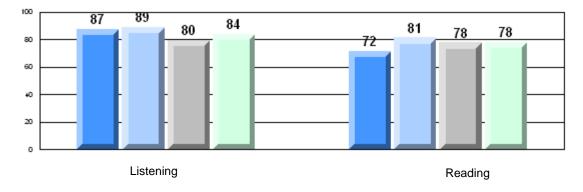

# Difference from Provincial Mean, 2007-10

Rubric Results: Percentage of students performing at Level 3 and Above 2007-2010

#223 - Christ the King School, Rushoon

| Multiple Choice |                       | Number of Students : | 6        | Mark | School<br>vs<br>District | School<br>vs<br>Province |
|-----------------|-----------------------|----------------------|----------|------|--------------------------|--------------------------|
| <u></u>         |                       |                      | School   | 68.3 | q                        | q                        |
|                 | Reading               |                      | District | 81.7 | •                        | •                        |
|                 | ······                |                      | Province | 81.0 |                          |                          |
|                 |                       |                      | School   | 85.0 | q                        | q                        |
|                 | Listening             |                      | District | 87.4 | -                        | -                        |
|                 | -                     |                      | Province | 86.7 |                          |                          |
| Rubrics         |                       |                      |          |      |                          |                          |
|                 |                       |                      | School   | 66.7 | q                        | q                        |
|                 | Demand Writing        |                      | District | 83.3 |                          |                          |
|                 |                       |                      | Province | 81.4 |                          |                          |
|                 |                       |                      | School   | 16.7 | q                        | q                        |
|                 | Informational Reading |                      | District | 70.2 |                          |                          |
|                 |                       |                      | Province | 68.4 |                          |                          |
|                 |                       |                      | School   | 33.3 | q                        | q                        |
|                 | Poetic Reading        |                      | District | 70.6 |                          |                          |
|                 | _                     |                      | Province | 69.9 |                          |                          |
|                 |                       |                      | School   | 33.3 | q                        | q                        |
|                 | Listening             |                      | District | 69.3 | ч                        | Ч                        |
|                 |                       |                      | Province | 66.6 |                          |                          |

#223 - Christ the King School, Rushoon

Grades: K-12

4 Year CRT (Subtest) Mark Trend 2007-2010 Multiple Choice

Rubric Results: Percentage of students performing at Level 3 and Above 2007-2010

#223 - Christ the King School, Rushoon

Grades: K-12