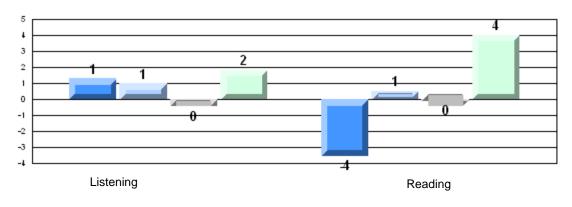

School   | 86.7 | р            | р            |
| Г               | Poetic Reading       |                      | District | 70.6 |              |              |
|                 | -                    |                      | Province | 69.9 |              |              |
|                 |                      |                      | School   | 93.3 |              |              |
| I               | istening             |                      | District | 69.3 | р            | р            |
| -               |                      |                      | Province | 66.6 |              |              |



#433 - Tricon Elementary, Bay de Verde

Grades: K-6









#433 - Tricon Elementary, Bay de Verde

Grades: K-6

#### Difference from Provincial Mean, 2007-10

Multiple Choice



# Difference from Provincial Mean, 2007-10





#435 - St. Anne's Academy, Dunville

| Multiple Choice |                       | Number of Students : | 19                             | Mark                  | School<br>vs<br>District | School<br>vs<br>Province |
|-----------------|-----------------------|----------------------|--------------------------------|-----------------------|--------------------------|--------------------------|
|                 | Reading               |                      | School<br>District<br>Province | 84.0<br>81.7<br>81.0  | р                        | р                        |
|                 | Listening             |                      | School<br>District<br>Province | 91.1<br>87.4<br>86.7  | р                        | р                        |
|