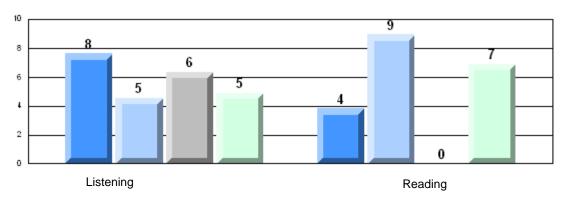

## 4 Year CRT (Subtest) Mark Trend 2007-2010 Multiple Choice

Rubric Results: Percentage of students performing at Level 3 and Above 2007-2010

#224 - Donald C. Jamieson Academy, Burin Bay Arm

Grades: K-7