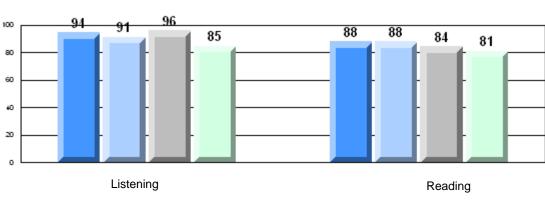

#225 - St. Anne's School, South East Bight

Grades: K-10

4 Year CRT (Subtest) Mark Trend 2007-2010

**Multiple Choice** 

CRT School Results Elementary English Language Arts 2009-10

School data with 5 or fewer students withheld for reasons of confidentiality.

Listening

Reading

Rubric Results: Percentage of students performing at Level 3 and Above 2007-2010 School data with 5 or fewer students withheld for reasons of confidentiality.

Elementary English Language Arts 2009-10