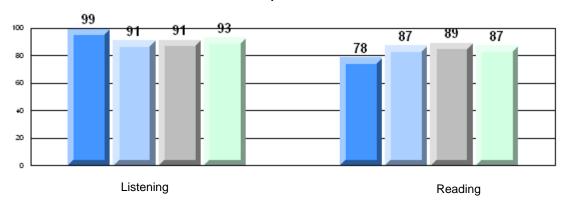

#213 - Lake Academy, Fortune

| Multiple Choice |                       | Number of Students : | 35       | Mark | School<br>vs<br>District | School<br>vs<br>Province |
|-----------------|-----------------------|----------------------|----------|------|--------------------------|--------------------------|
| <u></u>         |                       |                      | School   | 76.7 | q                        | q                        |
|                 | Reading               |                      | District | 81.7 | -                        | Î                        |
|                 | 0                     |                      | Province | 81.0 |                          |                          |
|                 |                       |                      | School   | 86.9 | q                        | р                        |
|                 | Listening             |                      | District | 87.4 |                          |                          |
|                 | -                     |                      | Province | 86.7 |                          |                          |
| <u>Rubrics</u>  |                       |                      |          |      |                          |                          |
|                 |                       |                      | School   | 88.6 | р                        | р                        |
|                 | Demand Writing        |                      | District | 83.3 |                          |                          |
|                 |                       |                      | Province | 81.4 |                          |                          |
|                 |                       |                      | School   | 71.9 | р                        | р                        |
|                 | Informational Reading |                      | District | 70.2 |                          |                          |
|                 |                       |                      | Province | 68.4 |                          |                          |
|                 |                       |                      | School   | 59.4 | q                        | q                        |
|                 | Poetic Reading        |                      | District | 70.6 |                          |                          |
|                 |                       |                      | Province | 69.9 |                          |                          |
|                 |                       |                      | School   | 74.3 | р                        | р                        |
|                 | Listening             |                      | District | 69.3 | P                        | r                        |
|                 |                       |                      | Province | 66.6 |                          |                          |