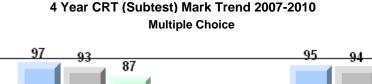

## 4 Year CRT (Subtest) Mark Trend 2007-2010 Multiple Choice

#220 - Sacred Heart Academy, Marystown

Grades: K-7