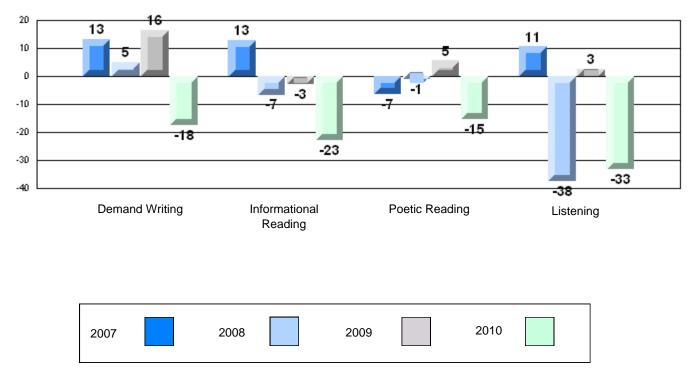

ng  | 3                    | District | 70.6 |              |              |
|                 |                      | Province | 69.9 |              |              |
|                 |                      | School   | 33.3 | q            | q            |
| Listening       |                      | District | 69.3 | -1           | L.           |
|                 |                      | Province | 66.6 |              |              |



#466 - Macpherson Elementary, St. John's

Grades: K-6



## 4 Year CRT (Subtest) Mark Trend 2007-2010 Multiple Choice





#466 - Macpherson Elementary, St. John's

Grades: K-6

#### Difference from Provincial Mean, 2007-10





## Difference from Provincial Mean, 2007-10

Rubric Results: Percentage of students performing at Level 3 and Above 2007-2010





#468 - Hazelwood Elementary, St. John's

| Multiple Choice |                       | Number of Students : | 71                             | Mark                 | School<br>vs<br>District | School<br>vs<br>Province |
|-----------------|-----------------------|----------------------|--------------------------------|----------------------|--------------------------|--------------------------|
|                 | Reading               |                      | School<br>District<br>Province | 80.6<br>81.7<br>81.0 | q                        | q                        |
|                 | Listening             |                      | School<br>District<br>Province | 85.8<br>87.4<br>86.7 | q                        | q                        |
| Rubrics         |                       |