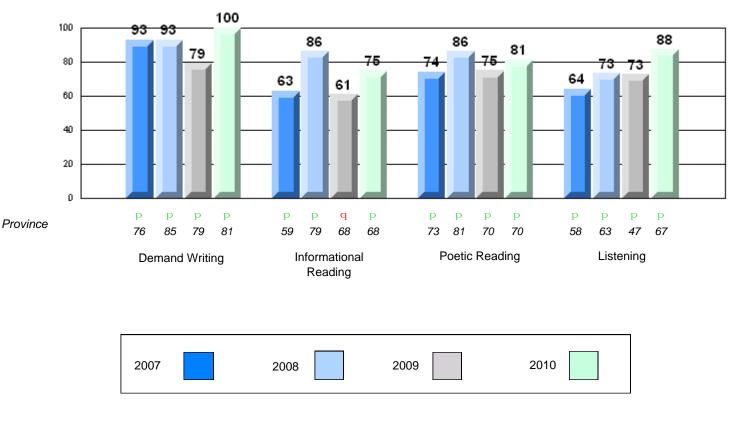

#213 - Lake Academy, Fortune

Grades: K-7

Rubric Results: Percentage of students performing at Level 3 and Above 2007-2010

#213 - Lake Academy, Fortune

Grades: K-7