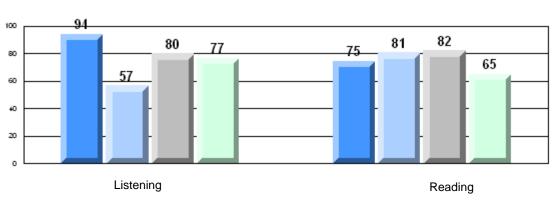

#213 - Lake Academy, Fortune

| Multiple Choice |                       | Number of Students : | 35       | Mark | School<br>vs<br>District | School<br>vs<br>Province |
|-----------------|-----------------------|----------------------|----------|------|--------------------------|--------------------------|
| <u></u>         |                       |                      | School   | 76.7 | q                        | q                        |
|                 | Reading               |                      | District | 81.7 | -                        | Î                        |
|                 | 0                     |                      | Province | 81.0 |                          |                          |
|                 |                       |                      | School   | 86.9 | q                        | р                        |
|                 | Listening             |                      | District | 87.4 |                          |                          |
|                 | -                     |                      | Province | 86.7 |                          |                          |
| <u>Rubrics</u>  |                       |                      |          |      |                          |                          |
|                 |                       |                      | School   | 88.6 | р                        | р                        |
|                 | Demand Writing        |                      | District | 83.3 |                          |                          |
|                 |                       |                      | Province | 81.4 |                          |                          |
|                 |                       |                      | School   | 71.9 | р                        | р                        |
|                 | Informational Reading |                      | District | 70.2 |                          |                          |
|                 |                       |                      | Province | 68.4 |                          |                          |
|                 |                       |                      | School   | 59.4 | q                        | q                        |
|                 | Poetic Reading        |                      | District | 70.6 |                          |                          |
|                 |                       |                      | Province | 69.9 |                          |                          |
|                 |                       |                      | School   | 74.3 | р                        | р                        |
|                 | Listening             |                      | District | 69.3 | P                        | r                        |
|                 |                       |                      | Province | 66.6 |                          |                          |