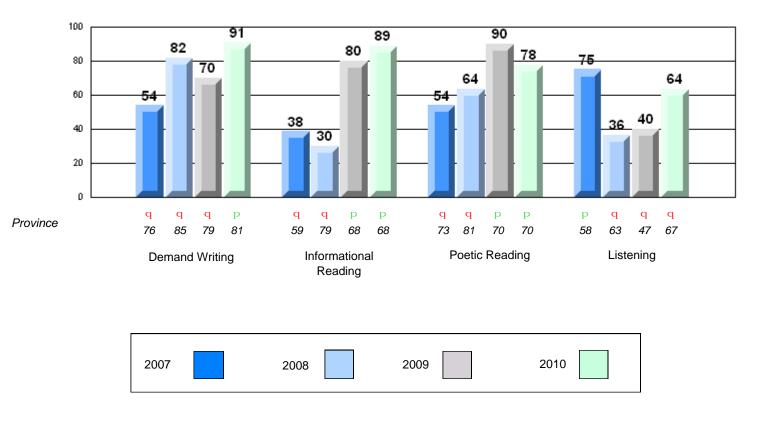

#213 - Lake Academy, Fortune

Grades: K-7

Rubric Results: Percentage of students performing at Level 3 and Above 2007-2010

#213 - Lake Academy, Fortune

Grades: K-7