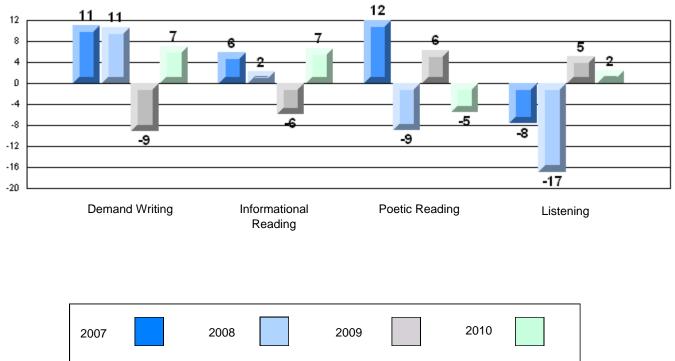

#213 - Lake Academy, Fortune

Grades: K-7

Rubric Results: Percentage of students performing at Level 3 and Above 2007-2010

#213 - Lake Academy, Fortune

Grades: K-7