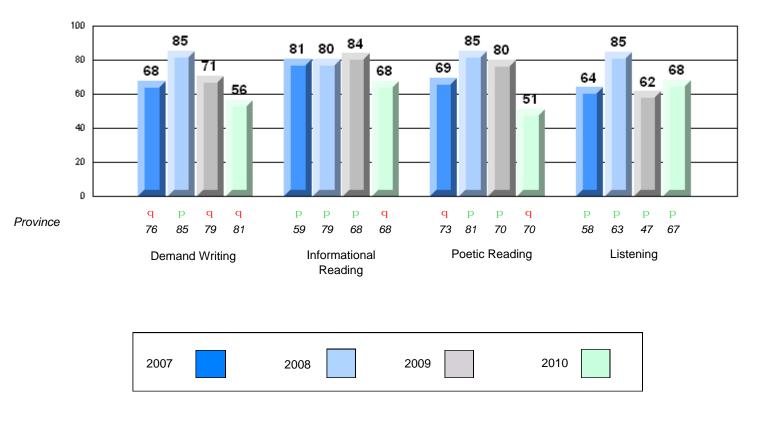

#213 - Lake Academy, Fortune

Grades: K-7

Rubric Results: Percentage of students performing at Level 3 and Above 2007-2010

#213 - Lake Academy, Fortune

Grades: K-7