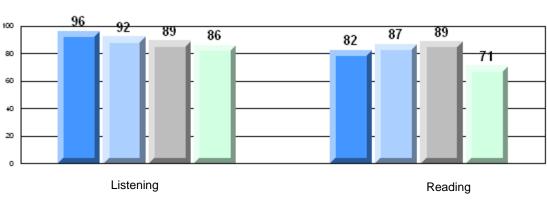

#213 - Lake Academy, Fortune

| Multiple Choice |                       | Number of Students : | 35       | Mark | School<br>vs<br>District | School<br>vs<br>Province |
|-----------------|-----------------------|----------------------|----------|------|--------------------------|--------------------------|
| <u></u>         |                       |                      | School   | 76.7 | q                        | q                        |
|                 | Reading               |                      | District | 81.7 | -                        | Î                        |
|                 | 0                     |                      | Province | 81.0 |                          |                          |
|                 |                       |                      | School   | 86.9 | q                        | р                        |
|                 | Listening             |                      | District | 87.4 |                          |                          |
|                 | -                     |                      | Province | 86.7 |                          |                          |
| <u>Rubrics</u>  |                       |                      |          |      |                          |                          |
|                 |                       |                      | School   | 88.6 | р                        | р                        |
|                 | Demand Writing        |                      | District | 83.3 |                          |                          |
|                 |                       |                      | Province | 81.4 |                          |                          |
|                 |                       |                      | School   | 71.9 | р                        | р                        |
|                 | Informational Reading |                      | District | 70.2 |                          |                          |
|                 |                       |                      | Province | 68.4 |                          |                          |
|                 |                       |                      | School   | 59.4 | q                        | q                        |
|                 | Poetic Reading        |                      | District | 70.6 |                          |                          |
|                 |                       |                      | Province | 69.9 |                          |                          |
|                 |                       |                      | School   | 74.3 | р                        | р                        |
|                 | Listening             |                      | District | 69.3 | P                        | r                        |
|                 |                       |                      | Province | 66.6 |                          |                          |