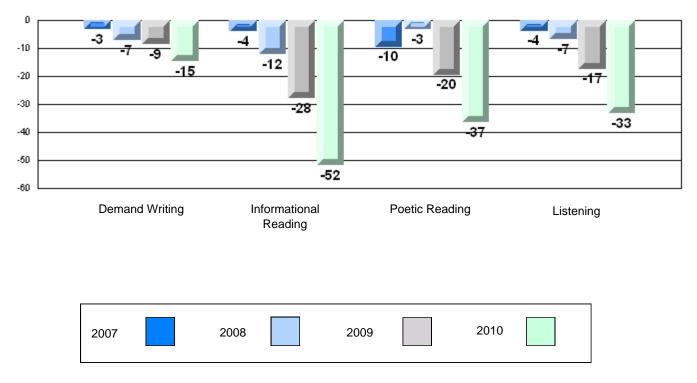

#213 - Lake Academy, Fortune

Grades: K-7

Rubric Results: Percentage of students performing at Level 3 and Above 2007-2010

#213 - Lake Academy, Fortune

Grades: K-7

## Difference from Provincial Mean, 2007-10

Multiple Choice