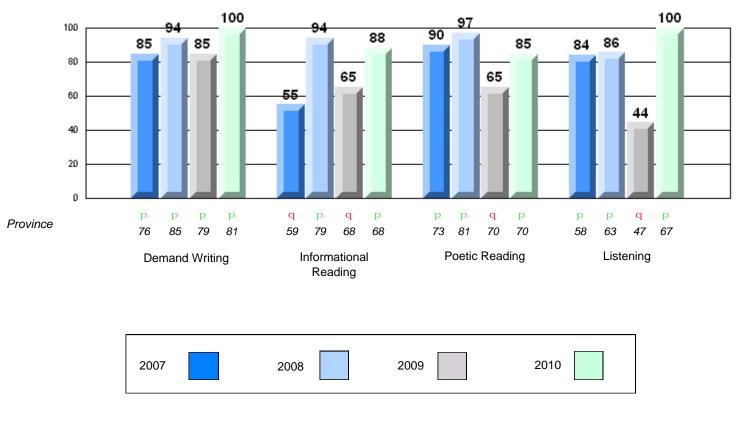

#213 - Lake Academy, Fortune

Grades: K-7

Rubric Results: Percentage of students performing at Level 3 and Above 2007-2010

#213 - Lake Academy, Fortune

Grades: K-7