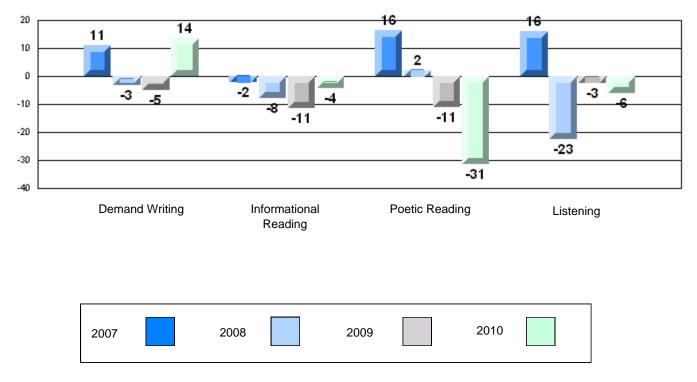

## 4 Year CRT (Subtest) Mark Trend 2007-2010 Multiple Choice

#220 - Sacred Heart Academy, Marystown

Grades: K-7