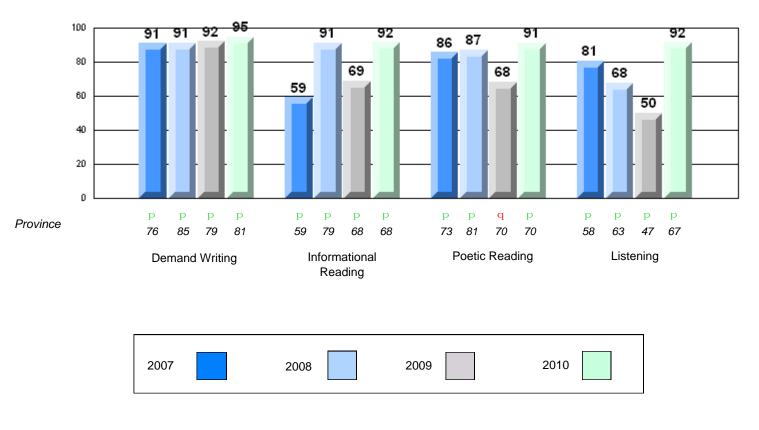

#213 - Lake Academy, Fortune

Grades: K-7

Rubric Results: Percentage of students performing at Level 3 and Above 2007-2010

#213 - Lake Academy, Fortune

Grades: K-7