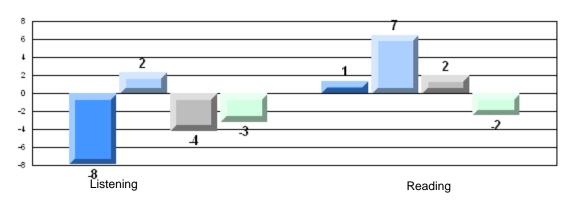

|
|                 | Informational Reading |                      | School<br>District<br>Province | 94.1<br>70.2<br>68.4 | р                        | Р                        |
|                 | Poetic Reading        |                      | School<br>District<br>Province | 82.4<br>70.6<br>69.9 | р                        | р                        |
|                 | Listening             |                      | School<br>District<br>Province | 94.1<br>69.3<br>66.6 | р                        | р                        |



#234 - Catalina Elementary School, Catalina

Grades: K-8



# 4 Year CRT (Subtest) Mark Trend 2007-2010 Multiple Choice





#234 - Catalina Elementary School, Catalina

Grades: K-8

## Difference from Provincial Mean, 2007-10

Multiple Choice



## Difference from Provincial Mean, 2007-10





#237 - Anthony Paddon Elementary, Musgravetown

| Multiple Choice |                       | Number of Students : | 39       | Mark | School<br>vs<br>District | School<br>vs<br>Province |
|-----------------|-----------------------|----------------------|----------|------|--------------------------|--------------------------|
|                 |                       |                      | School   | 76.7 | q                        | q                        |
|                 | Reading               |                      | District | 81.7 |                          |                          |
|                 |                       |                      | Province | 81.0 |                          |                          |
|