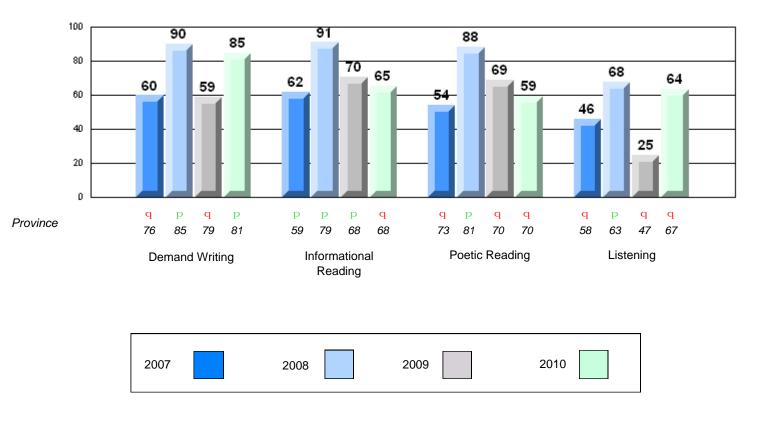

# Difference from Provincial Mean, 2007-10

#218 - St. Joseph's Academy, Lamaline

| Multiple Choice |                       | Number of Students : | 8        | Mark | School<br>vs<br>District | School<br>vs<br>Province |
|-----------------|-----------------------|----------------------|----------|------|--------------------------|--------------------------|
|                 |                       |                      | School   | 68.6 | q                        | q                        |
|                 | Reading               |                      | District | 81.7 | -                        | •                        |
|                 | 0                     |                      | Province | 81.0 |                          |                          |
|                 |                       |                      | School   | 80.0 | q                        | q                        |
|                 | Listening             |                      | District | 87.4 | -                        | -                        |
|                 | -                     |                      | Province | 86.7 |                          |                          |
| Rubrics         |                       |                      |          |      |                          |                          |
|                 |                       |                      | School   | 50.0 | q                        | q                        |
|                 | Demand Writing        |                      | District | 83.3 |                          |                          |
|                 |                       |                      | Province | 81.4 |                          |                          |
|                 |                       |                      | School   | 28.6 | q                        | q                        |
|                 | Informational Reading |                      | District | 70.2 |                          |                          |
|                 |                       |                      | Province | 68.4 |                          |                          |
|                 |                       |                      | School   | 42.9 | q                        | q                        |
|                 | Poetic Reading        |                      | District | 70.6 |                          |                          |
|                 |                       |                      | Province | 69.9 |                          |                          |
|                 |                       |                      | School   | 37.5 | q                        | q                        |
|                 | Listening             |                      | District | 69.3 | -1                       | <b>.</b>                 |
|                 |                       |                      | Province | 66.6 |                          |                          |