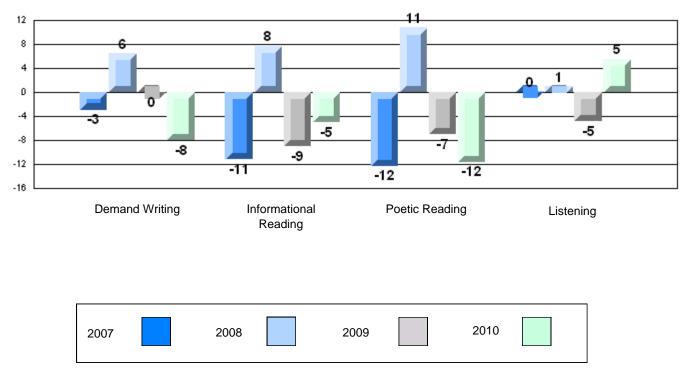

# Difference from Provincial Mean, 2007-10

#218 - St. Joseph's Academy, Lamaline

| Multiple Choice |                       | Number of Students : | 8        | Mark | School<br>vs<br>District | School<br>vs<br>Province |
|-----------------|-----------------------|----------------------|----------|------|--------------------------|--------------------------|
|                 |                       |                      | School   | 68.6 | q                        | q                        |
|                 | Reading               |                      | District | 81.7 | -                        | •                        |
|                 | 0                     |                      | Province | 81.0 |                          |                          |
|                 |                       |                      | School   | 80.0 | q                        | q                        |
|                 | Listening             |                      | District | 87.4 | -                        | -                        |
|                 | -                     |                      | Province | 86.7 |                          |                          |
| Rubrics         |                       |                      |          |      |                          |                          |
|                 |                       |                      | School   | 50.0 | q                        | q                        |
|                 | Demand Writing        |                      | District | 83.3 |                          |                          |
|                 |                       |                      | Province | 81.4 |                          |                          |
|                 |                       |                      | School   | 28.6 | q                        | q                        |
|                 | Informational Reading |                      | District | 70.2 |                          |                          |
|                 |                       |                      | Province | 68.4 |                          |                          |
|                 |                       |                      | School   | 42.9 | q                        | q                        |
|                 | Poetic Reading        |                      | District | 70.6 |                          |                          |
|                 |                       |                      | Province | 69.9 |                          |                          |
|                 |                       |                      | School   | 37.5 | q                        | q                        |
|                 | Listening             |                      | District | 69.3 | -1                       | <b>.</b>                 |
|                 |                       |                      | Province | 66.6 |                          |                          |