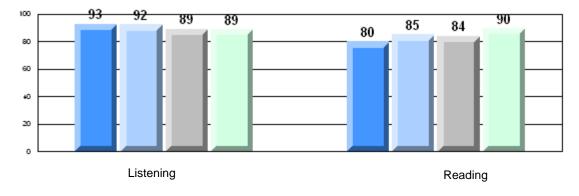

# Difference from Provincial Mean, 2007-10

Rubric Results: Percentage of students performing at Level 3 and Above 2007-2010

#223 - Christ the King School, Rushoon

| Multiple Choice |                       | Number of Students : | 6        | Mark | School<br>vs<br>District | School<br>vs<br>Province |
|-----------------|-----------------------|----------------------|----------|------|--------------------------|--------------------------|
| <u></u>         |                       |                      | School   | 68.3 | q                        | q                        |
|                 | Reading               |                      | District | 81.7 | •                        | •                        |
|                 | ······                |                      | Province | 81.0 |                          |                          |
|                 |                       |                      | School   | 85.0 | q                        | q                        |
|                 | Listening             |                      | District | 87.4 | -                        | -                        |
|                 | -                     |                      | Province | 86.7 |                          |                          |
| Rubrics         |                       |                      |          |      |                          |                          |
|                 |                       |                      | School   | 66.7 | q                        | q                        |
|                 | Demand Writing        |                      | District | 83.3 |                          |                          |
|                 |                       |                      | Province | 81.4 |                          |                          |
|                 |                       |                      | School   | 16.7 | q                        | q                        |
|                 | Informational Reading |                      | District | 70.2 |                          |                          |
|                 |                       |                      | Province | 68.4 |                          |                          |
|                 |                       |                      | School   | 33.3 | q                        | q                        |
|                 | Poetic Reading        |                      | District | 70.6 |                          |                          |
|                 | _                     |                      | Province | 69.9 |                          |                          |
|                 |                       |                      | School   | 33.3 | q                        | q                        |
|                 | Listening             |                      | District | 69.3 | ч                        | Ч                        |
|                 |                       |                      | Province | 66.6 |                          |                          |

#223 - Christ the King School, Rushoon

Grades: K-12

4 Year CRT (Subtest) Mark Trend 2007-2010 Multiple Choice

Rubric Results: Percentage of students performing at Level 3 and Above 2007-2010

#223 - Christ the King School, Rushoon