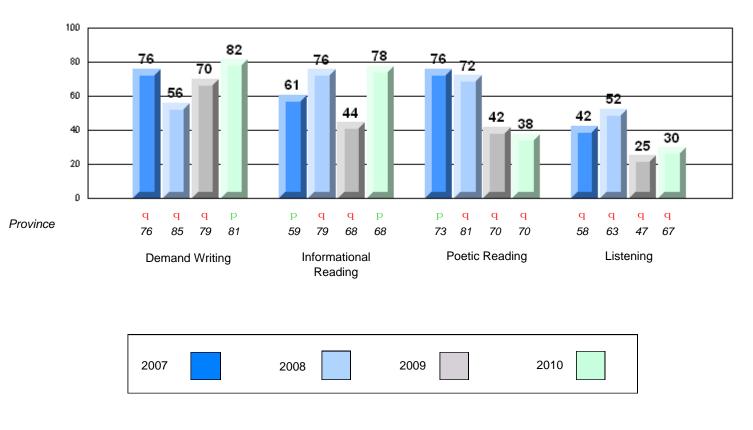

#213 - Lake Academy, Fortune

Grades: K-7

Rubric Results: Percentage of students performing at Level 3 and Above 2007-2010

#213 - Lake Academy, Fortune

Grades: K-7