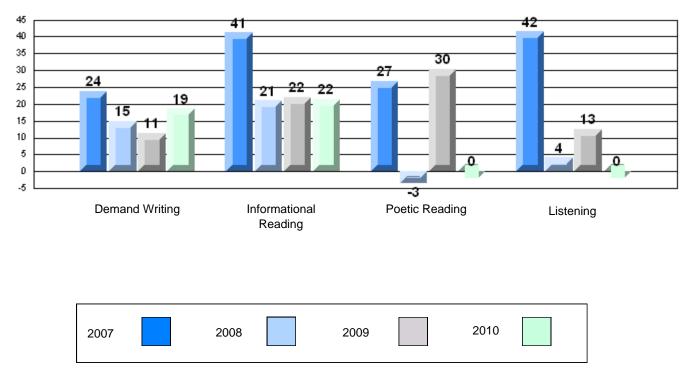

# Difference from Provincial Mean, 2007-10

Rubric Results: Percentage of students performing at Level 3 and Above 2007-2010

#223 - Christ the King School, Rushoon

| Multiple Choice |                       | Number of Students : | 6        | Mark | School<br>vs<br>District | School<br>vs<br>Province |
|-----------------|-----------------------|----------------------|----------|------|--------------------------|--------------------------|
| <u></u>         |                       |                      | School   | 68.3 | q                        | q                        |
|                 | Reading               |                      | District | 81.7 | •                        | •                        |
|                 | ······                |                      | Province | 81.0 |                          |                          |
|                 |                       |                      | School   | 85.0 | q                        | q                        |
|                 | Listening             |                      | District | 87.4 | -                        | -                        |
|                 | -                     |                      | Province | 86.7 |                          |                          |
| Rubrics         |                       |                      |          |      |                          |                          |
|                 |                       |                      | School   | 66.7 | q                        | q                        |
|                 | Demand Writing        |                      | District | 83.3 |                          |                          |
|                 |                       |                      | Province | 81.4 |                          |                          |
|                 |                       |                      | School   | 16.7 | q                        | q                        |
|                 | Informational Reading |                      | District | 70.2 |                          |                          |
|                 |                       |                      | Province | 68.4 |                          |                          |
|                 |                       |                      | School   | 33.3 | q                        | q                        |
|                 | Poetic Reading        |                      | District | 70.6 |                          |                          |
|                 | _                     |                      | Province | 69.9 |                          |                          |
|                 |                       |                      | School   | 33.3 | q                        | q                        |
|                 | Listening             |                      | District | 69.3 | ч                        | Ч                        |
|                 |                       |                      | Province | 66.6 |                          |                          |