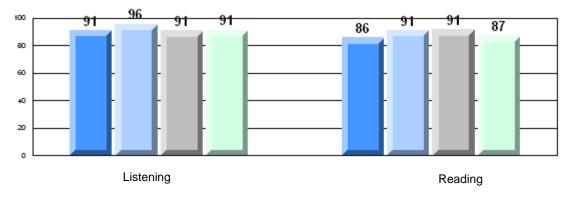

#213 - Lake Academy, Fortune

| Multiple Choice |                       | Number of Students : | 35       | Mark | School<br>vs<br>District | School<br>vs<br>Province |
|-----------------|-----------------------|----------------------|----------|------|--------------------------|--------------------------|
| <u></u>         |                       |                      | School   | 76.7 | q                        | q                        |
|                 | Reading               |                      | District | 81.7 | -                        | Î                        |
|                 | 0                     |                      | Province | 81.0 |                          |                          |
|                 |                       |                      | School   | 86.9 | q                        | р                        |
|                 | Listening             |                      | District | 87.4 |                          |                          |
|                 | -                     |                      | Province | 86.7 |                          |                          |
| <u>Rubrics</u>  |                       |                      |          |      |                          |                          |
|                 |                       |                      | School   | 88.6 | р                        | р                        |
|                 | Demand Writing        |                      | District | 83.3 |                          |                          |
|                 |                       |                      | Province | 81.4 |                          |                          |
|                 |                       |                      | School   | 71.9 | р                        | р                        |
|                 | Informational Reading |                      | District | 70.2 |                          |                          |
|                 |                       |                      | Province | 68.4 |                          |                          |
|                 |                       |                      | School   | 59.4 | q                        | q                        |
|                 | Poetic Reading        |                      | District | 70.6 |                          |                          |
|                 |                       |                      | Province | 69.9 |                          |                          |
|                 |                       |                      | School   | 74.3 | р                        | р                        |
|                 | Listening             |                      | District | 69.3 | P                        | r                        |
|                 |                       |                      | Province | 66.6 |                          |                          |

#213 - Lake Academy, Fortune

Grades: K-7

Rubric Results: Percentage of students performing at Level 3 and Above 2007-2010

#213 - Lake Academy, Fortune

Grades: K-7