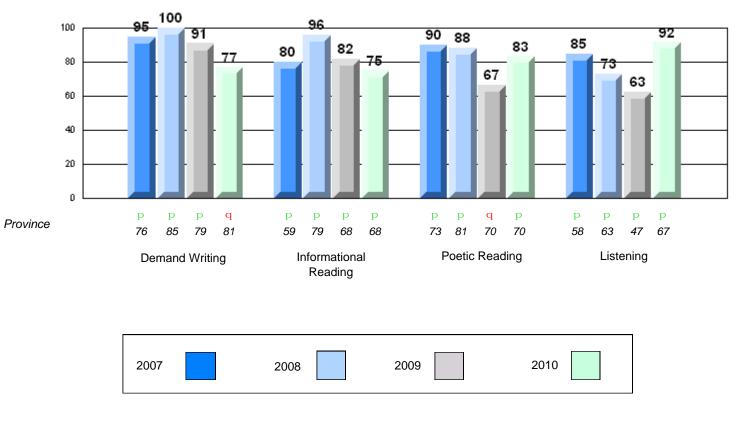

#213 - Lake Academy, Fortune

Grades: K-7

Rubric Results: Percentage of students performing at Level 3 and Above 2007-2010

#213 - Lake Academy, Fortune

Grades: K-7