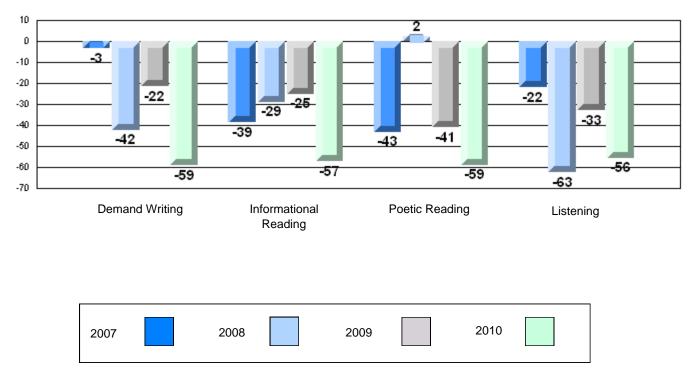

|                          |
|                 |                       |                      | School               | 11.1 | -                        |                          |
|                 | Listening             |                      | District             | 69.3 | q                        | q                        |
|                 | 5                     |                      | Province             | 66.6 |                          |                          |



#431 - Southwest Arm Academy, Little Heart's Ease

Grades: K-12



## 4 Year CRT (Subtest) Mark Trend 2007-2010 Multiple Choice





#431 - Southwest Arm Academy, Little Heart's Ease

Grades: K-12

#### Difference from Provincial Mean, 2007-10

Multiple Choice



## Difference from Provincial Mean, 2007-10





#433 - Tricon Elementary, Bay de Verde

|                 |                      | Number of Students : | 15       |      | School<br>vs | School<br>vs |
|-----------------|----------------------|----------------------|----------|------|--------------|--------------|
| Multiple Chaice |                      |                      |          | Mark | District     | Province     |
| Multiple Choice |                      |                      | School   | 85.0 | D            | P            |
|                 | Reading              |                      | District | 81.7 | р            | Р            |
|                 | Reading              |                      | Province | 81.0 |              |              |
|                 |                      |                      |