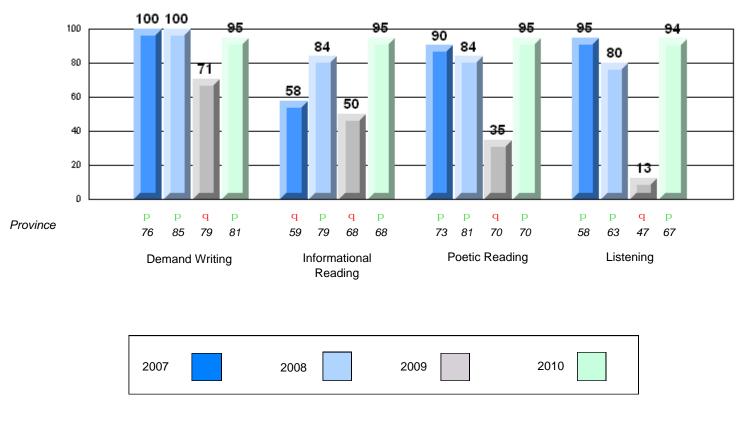

# Difference from Provincial Mean, 2007-10

Rubric Results: Percentage of students performing at Level 3 and Above 2007-2010

#223 - Christ the King School, Rushoon

| Multiple Choice |                       | Number of Students : | 6        | Mark | School<br>vs<br>District | School<br>vs<br>Province |
|-----------------|-----------------------|----------------------|----------|------|--------------------------|--------------------------|
| <u></u>         |                       |                      | School   | 68.3 | q                        | q                        |
|                 | Reading               |                      | District | 81.7 | •                        | •                        |
|                 | ······                |                      | Province | 81.0 |                          |                          |
|                 |                       |                      | School   | 85.0 | q                        | q                        |
|                 | Listening             |                      | District | 87.4 | -                        | -                        |
|                 | -                     |                      | Province | 86.7 |                          |                          |
| Rubrics         |                       |                      |          |      |                          |                          |
|                 |                       |                      | School   | 66.7 | q                        | q                        |
|                 | Demand Writing        |                      | District | 83.3 |                          |                          |
|                 |                       |                      | Province | 81.4 |                          |                          |
|                 |                       |                      | School   | 16.7 | q                        | q                        |
|                 | Informational Reading |                      | District | 70.2 |                          |                          |
|                 |                       |                      | Province | 68.4 |                          |                          |
|                 |                       |                      | School   | 33.3 | q                        | q                        |
|                 | Poetic Reading        |                      | District | 70.6 |                          |                          |
|                 | _                     |                      | Province | 69.9 |                          |                          |
|                 |                       |                      | School   | 33.3 | q                        | q                        |
|                 | Listening             |                      | District | 69.3 | ч                        | Ч                        |
|                 |                       |                      | Province | 66.6 |                          |                          |