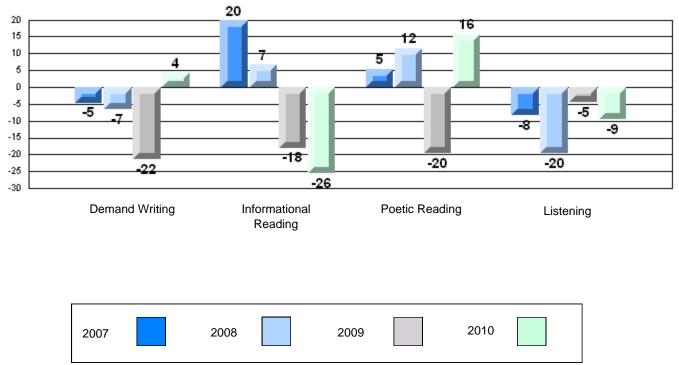

# Difference from Provincial Mean, 2007-10

#218 - St. Joseph's Academy, Lamaline

| Multiple Choice |                       | Number of Students : | 8        | Mark | School<br>vs<br>District | School<br>vs<br>Province |
|-----------------|-----------------------|----------------------|----------|------|--------------------------|--------------------------|
|                 |                       |                      | School   | 68.6 | q                        | q                        |
|                 | Reading               |                      | District | 81.7 | -                        | •                        |
|                 | 0                     |                      | Province | 81.0 |                          |                          |
|                 |                       |                      | School   | 80.0 | q                        | q                        |
|                 | Listening             |                      | District | 87.4 | -                        | -                        |
|                 | -                     |                      | Province | 86.7 |                          |                          |
| Rubrics         |                       |                      |          |      |                          |                          |
|                 |                       |                      | School   | 50.0 | q                        | q                        |
|                 | Demand Writing        |                      | District | 83.3 |                          |                          |
|                 |                       |                      | Province | 81.4 |                          |                          |
|                 |                       |                      | School   | 28.6 | q                        | q                        |
|                 | Informational Reading |                      | District | 70.2 |                          |                          |
|                 |                       |                      | Province | 68.4 |                          |                          |
|                 |                       |                      | School   | 42.9 | q                        | q                        |
|                 | Poetic Reading        |                      | District | 70.6 |                          |                          |
|                 |                       |                      | Province | 69.9 |                          |                          |
|                 |                       |                      | School   | 37.5 | q                        | q                        |
|                 | Listening             |                      | District | 69.3 | -1                       | <b>.</b>                 |
|                 |                       |                      | Province | 66.6 |                          |                          |