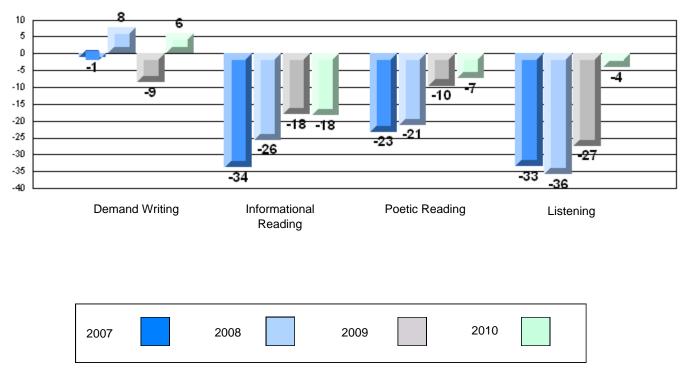

#213 - Lake Academy, Fortune

Grades: K-7

Rubric Results: Percentage of students performing at Level 3 and Above 2007-2010

#213 - Lake Academy, Fortune

Grades: K-7

## Difference from Provincial Mean, 2007-10

Multiple Choice