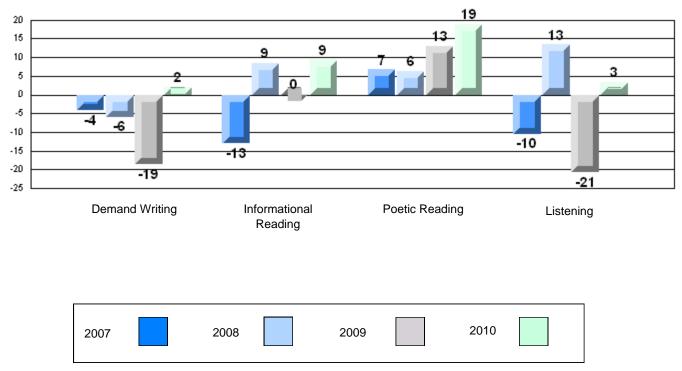

|
|                 | Poetic Reading        |                      | School<br>District<br>Province | 88.9<br>70.6<br>69.9 | р                        | р                        |
|                 | Listening             |                      | School<br>District<br>Province | 70.0<br>69.3<br>66.6 | р                        | р                        |



#924 - Tricentia Academy, Arnold's Cove

0

Grades: K-12

Reading



## 4 Year CRT (Subtest) Mark Trend 2007-2010 Multiple Choice

Rubric Results: Percentage of students performing at Level 3 and Above 2007-2010

Listening



12/21/2010 3:15:06PM 542



#924 - Tricentia Academy, Arnold's Cove

Grades: K-12





## Difference from Provincial Mean, 2007-10

Rubric Results: Percentage of students performing at Level 3 and Above 2007-2010