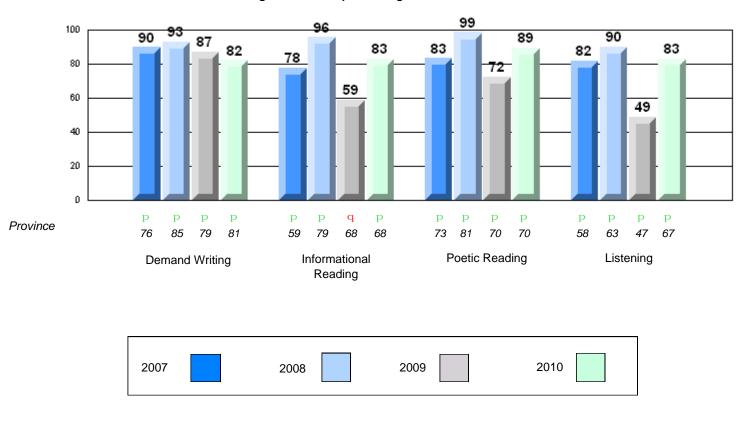

# Difference from Provincial Mean, 2007-10

Rubric Results: Percentage of students performing at Level 3 and Above 2007-2010

#223 - Christ the King School, Rushoon

| Multiple Choice |                       | Number of Students : | 6        | Mark | School<br>vs<br>District | School<br>vs<br>Province |
|-----------------|-----------------------|----------------------|----------|------|--------------------------|--------------------------|
| <u></u>         |                       |                      | School   | 68.3 | q                        | q                        |
|                 | Reading               |                      | District | 81.7 | •                        | •                        |
|                 | ······                |                      | Province | 81.0 |                          |                          |
|                 |                       |                      | School   | 85.0 | q                        | q                        |
|                 | Listening             |                      | District | 87.4 | -                        | -                        |
|                 | -                     |                      | Province | 86.7 |                          |                          |
| Rubrics         |                       |                      |          |      |                          |                          |
|                 |                       |                      | School   | 66.7 | q                        | q                        |
|                 | Demand Writing        |                      | District | 83.3 |                          |                          |
|                 |                       |                      | Province | 81.4 |                          |                          |
|                 |                       |                      | School   | 16.7 | q                        | q                        |
|                 | Informational Reading |                      | District | 70.2 |                          |                          |
|                 |                       |                      | Province | 68.4 |                          |                          |
|                 |                       |                      | School   | 33.3 | q                        | q                        |
|                 | Poetic Reading        |                      | District | 70.6 |                          |                          |
|                 | _                     |                      | Province | 69.9 |                          |                          |
|                 |                       |                      | School   | 33.3 | q                        | q                        |
|                 | Listening             |                      | District | 69.3 | ч                        | Ч                        |
|                 |                       |                      | Province | 66.6 |                          |                          |