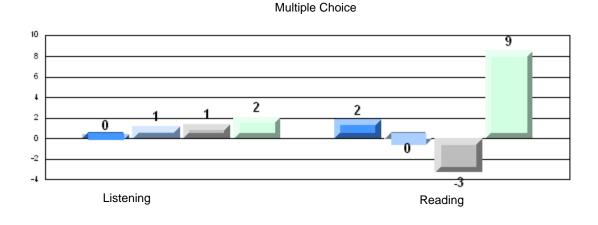

## Difference from Provincial Mean, 2007-10

Multiple Choice

# Difference from Provincial Mean, 2007-10

#218 - St. Joseph's Academy, Lamaline

| Multiple Choice |                       | Number of Students : | 8        | Mark | School<br>vs<br>District | School<br>vs<br>Province |
|-----------------|-----------------------|----------------------|----------|------|--------------------------|--------------------------|
|                 |                       |                      | School   | 68.6 | q                        | q                        |
|                 | Reading               |                      | District | 81.7 | -                        | •                        |
|                 | 0                     |                      | Province | 81.0 |                          |                          |
|                 |                       |                      | School   | 80.0 | q                        | q                        |
|                 | Listening             |                      | District | 87.4 | -                        | -                        |
|                 | -                     |                      | Province | 86.7 |                          |                          |
| Rubrics         |                       |                      |          |      |                          |                          |
|                 |                       |                      | School   | 50.0 | q                        | q                        |
|                 | Demand Writing        |                      | District | 83.3 |                          |                          |
|                 |                       |                      | Province | 81.4 |                          |                          |
|                 |                       |                      | School   | 28.6 | q                        | q                        |
|                 | Informational Reading |                      | District | 70.2 |                          |                          |
|                 |                       |                      | Province | 68.4 |                          |                          |
|                 |                       |                      | School   | 42.9 | q                        | q                        |
|                 | Poetic Reading        |                      | District | 70.6 |                          |                          |
|                 |                       |                      | Province | 69.9 |                          |                          |
|                 |                       |                      | School   | 37.5 | q                        | q                        |
|                 | Listening             |                      | District | 69.3 | -1                       | <b>.</b>                 |
|                 |                       |                      | Province | 66.6 |                          |                          |