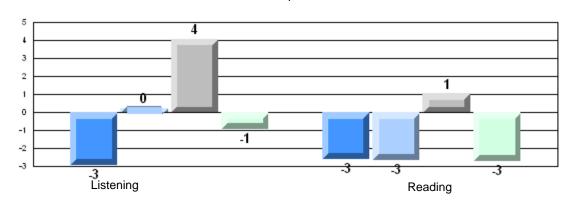

## Difference from Provincial Mean, 2007-10

Multiple Choice

# Difference from Provincial Mean, 2007-10

#218 - St. Joseph's Academy, Lamaline

| Multiple Choice |                       | Number of Students : | 8        | Mark | School<br>vs<br>District | School<br>vs<br>Province |
|-----------------|-----------------------|----------------------|----------|------|--------------------------|--------------------------|
|                 |                       |                      | School   | 68.6 | q                        | q                        |
|                 | Reading               |                      | District | 81.7 | -                        | •                        |
|                 | 0                     |                      | Province | 81.0 |                          |                          |
|                 |                       |                      | School   | 80.0 | q                        | q                        |
|                 | Listening             |                      | District | 87.4 | -                        | -                        |
|                 | -                     |                      | Province | 86.7 |                          |                          |
| Rubrics         |                       |                      |          |      |                          |                          |
|                 |                       |                      | School   | 50.0 | q                        | q                        |
|                 | Demand Writing        |                      | District | 83.3 |                          |                          |
|                 |                       |                      | Province | 81.4 |                          |                          |
|                 |                       |                      | School   | 28.6 | q                        | q                        |
|                 | Informational Reading |                      | District | 70.2 |                          |                          |
|                 |                       |                      | Province | 68.4 |                          |                          |
|                 |                       |                      | School   | 42.9 | q                        | q                        |
|                 | Poetic Reading        |                      | District | 70.6 |                          |                          |
|                 |                       |                      | Province | 69.9 |                          |                          |
|                 |                       |                      | School   | 37.5 | q                        | q                        |
|                 | Listening             |                      | District | 69.3 | -1                       | <b>.</b>                 |
|                 |                       |                      | Province | 66.6 |                          |                          |