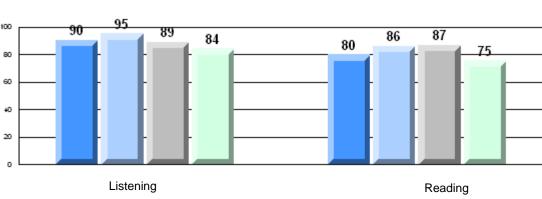

#213 - Lake Academy, Fortune

| Multiple Choice |                       | Number of Students : | 35       | Mark | School<br>vs<br>District | School<br>vs<br>Province |
|-----------------|-----------------------|----------------------|----------|------|--------------------------|--------------------------|
| <u></u>         |                       |                      | School   | 76.7 | q                        | q                        |
|                 | Reading               |                      | District | 81.7 | -                        | Î                        |
|                 | 0                     |                      | Province | 81.0 |                          |                          |
|                 |                       |                      | School   | 86.9 | q                        | р                        |
|                 | Listening             |                      | District | 87.4 |                          |                          |
|                 | -                     |                      | Province | 86.7 |                          |                          |
| <u>Rubrics</u>  |                       |                      |          |      |                          |                          |
|                 |                       |                      | School   | 88.6 | р                        | р                        |
|                 | Demand Writing        |                      | District | 83.3 |                          |                          |
|                 |                       |                      | Province | 81.4 |                          |                          |
|                 |                       |                      | School   | 71.9 | р                        | р                        |
|                 | Informational Reading |                      | District | 70.2 |                          |                          |
|                 |                       |                      | Province | 68.4 |                          |                          |
|                 |                       |                      | School   | 59.4 | q                        | q                        |
|                 | Poetic Reading        |                      | District | 70.6 |                          |                          |
|                 |                       |                      | Province | 69.9 |                          |                          |
|                 |                       |                      | School   | 74.3 | р                        | р                        |
|                 | Listening             |                      | District | 69.3 | P                        | r                        |
|                 |                       |                      | Province | 66.6 |                          |                          |