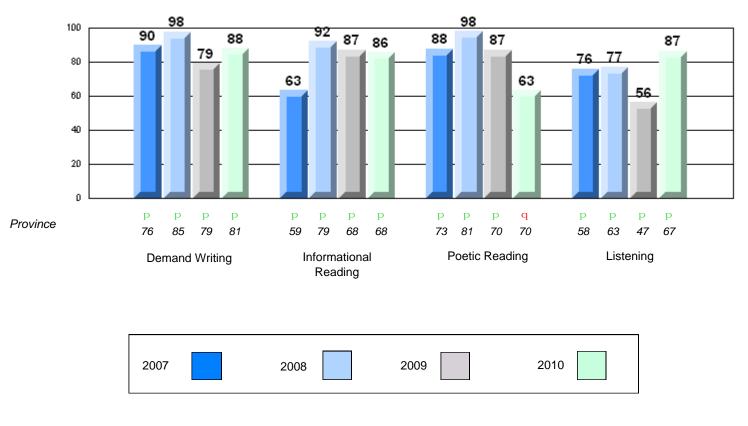

#213 - Lake Academy, Fortune

Grades: K-7

Rubric Results: Percentage of students performing at Level 3 and Above 2007-2010

#213 - Lake Academy, Fortune

Grades: K-7