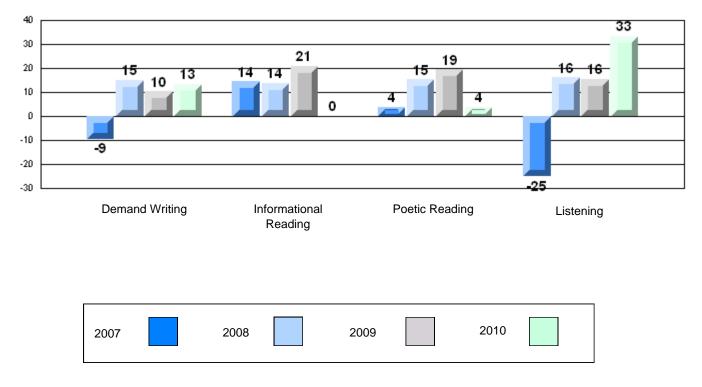

#213 - Lake Academy, Fortune

Grades: K-7

Rubric Results: Percentage of students performing at Level 3 and Above 2007-2010

#213 - Lake Academy, Fortune

Grades: K-7