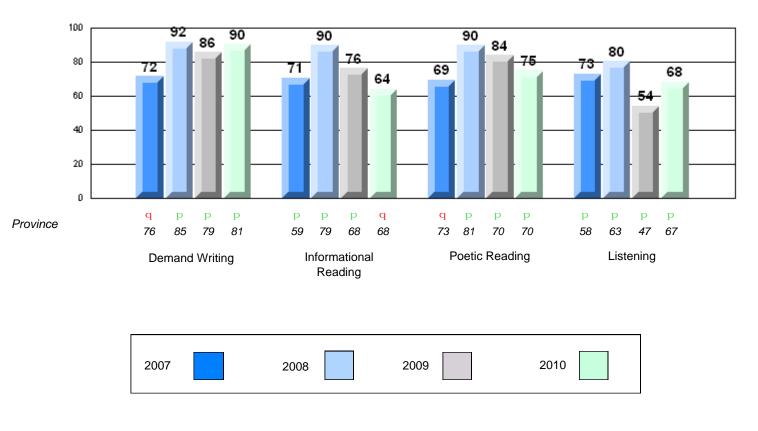

#213 - Lake Academy, Fortune

| Multiple Choice |                       | Number of Students : | 35       | Mark | School<br>vs<br>District | School<br>vs<br>Province |
|-----------------|-----------------------|----------------------|----------|------|--------------------------|--------------------------|
| <u></u>         |                       |                      | School   | 76.7 | q                        | q                        |
|                 | Reading               |                      | District | 81.7 | -                        | Î                        |
|                 | 0                     |                      | Province | 81.0 |                          |                          |
|                 |                       |                      | School   | 86.9 | q                        | р                        |
|                 | Listening             |                      | District | 87.4 |                          |                          |
|                 | -                     |                      | Province | 86.7 |                          |                          |
| <u>Rubrics</u>  |                       |                      |          |      |                          |                          |
|                 |                       |                      | School   | 88.6 | р                        | р                        |
|                 | Demand Writing        |                      | District | 83.3 |                          |                          |
|                 |                       |                      | Province | 81.4 |                          |                          |
|                 |                       |                      | School   | 71.9 | р                        | р                        |
|                 | Informational Reading |                      | District | 70.2 |                          |                          |
|                 |                       |                      | Province | 68.4 |                          |                          |
|                 |                       |                      | School   | 59.4 | q                        | q                        |
|                 | Poetic Reading        |                      | District | 70.6 |                          |                          |
|                 |                       |                      | Province | 69.9 |                          |                          |
|                 |                       |                      | School   | 74.3 | р                        | р                        |
|                 | Listening             |                      | District | 69.3 | P                        | r                        |
|                 |                       |                      | Province | 66.6 |                          |                          |