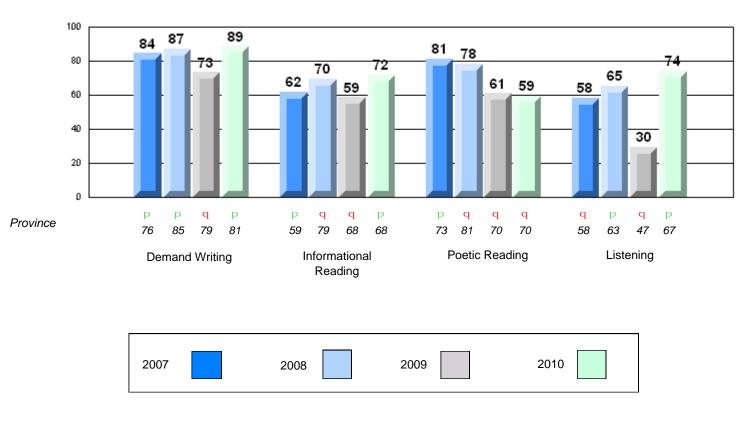

# Difference from Provincial Mean, 2007-10

#218 - St. Joseph's Academy, Lamaline

| Multiple Choice |                       | Number of Students : | 8        | Mark | School<br>vs<br>District | School<br>vs<br>Province |
|-----------------|-----------------------|----------------------|----------|------|--------------------------|--------------------------|
|                 |                       |                      | School   | 68.6 | q                        | q                        |
|                 | Reading               |                      | District | 81.7 | -                        | •                        |
|                 | 0                     |                      | Province | 81.0 |                          |                          |
|                 |                       |                      | School   | 80.0 | q                        | q                        |
|                 | Listening             |                      | District | 87.4 | -                        | -                        |
|                 | -                     |                      | Province | 86.7 |                          |                          |
| Rubrics         |                       |                      |          |      |                          |                          |
|                 |                       |                      | School   | 50.0 | q                        | q                        |
|                 | Demand Writing        |                      | District | 83.3 |                          |                          |
|                 |                       |                      | Province | 81.4 |                          |                          |
|                 |                       |                      | School   | 28.6 | q                        | q                        |
|                 | Informational Reading |                      | District | 70.2 |                          |                          |
|                 |                       |                      | Province | 68.4 |                          |                          |
|                 |                       |                      | School   | 42.9 | q                        | q                        |
|                 | Poetic Reading        |                      | District | 70.6 |                          |                          |
|                 |                       |                      | Province | 69.9 |                          |                          |
|                 |                       |                      | School   | 37.5 | q                        | q                        |
|                 | Listening             |                      | District | 69.3 | -1                       | <b>.</b>                 |
|                 |                       |                      | Province | 66.6 |                          |                          |