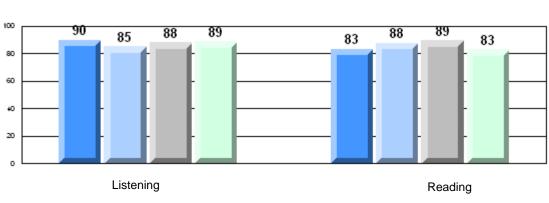

#213 - Lake Academy, Fortune

| Multiple Choice |                       | Number of Students : | 35       | Mark | School<br>vs<br>District | School<br>vs<br>Province |
|-----------------|-----------------------|----------------------|----------|------|--------------------------|--------------------------|
| <u></u>         |                       |                      | School   | 76.7 | q                        | q                        |
|                 | Reading               |                      | District | 81.7 | -                        | Î                        |
|                 | 0                     |                      | Province | 81.0 |                          |                          |
|                 |                       |                      | School   | 86.9 | q                        | р                        |
|                 | Listening             |                      | District | 87.4 |                          |                          |
|                 | -                     |                      | Province | 86.7 |                          |                          |
| <u>Rubrics</u>  |                       |                      |          |      |                          |                          |
|                 |                       |                      | School   | 88.6 | р                        | р                        |
|                 | Demand Writing        |                      | District | 83.3 |                          |                          |
|                 |                       |                      | Province | 81.4 |                          |                          |
|                 |                       |                      | School   | 71.9 | р                        | р                        |
|                 | Informational Reading |                      | District | 70.2 |                          |                          |
|                 |                       |                      | Province | 68.4 |                          |                          |
|                 |                       |                      | School   | 59.4 | q                        | q                        |
|                 | Poetic Reading        |                      | District | 70.6 |                          |                          |
|                 |                       |                      | Province | 69.9 |                          |                          |
|                 |                       |                      | School   | 74.3 | р                        | р                        |
|                 | Listening             |                      | District | 69.3 | P                        | r                        |
|                 |                       |                      | Province | 66.6 |                          |                          |