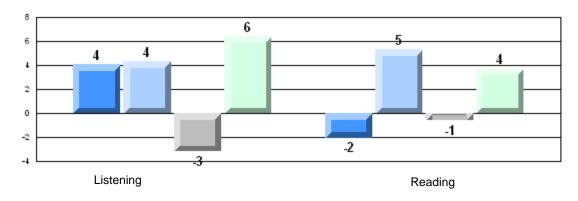

|                       |                      | Province | 69.9  |                          |                          |
|                 |                       |                      | School   | 87.5  | р                        | р                        |
|                 | Listening             |                      | District | 69.3  | 1-                       | 1                        |
|                 |                       |                      | Province | 66.6  |                          |                          |



#281 - St. Edward's Elementary, Placentia

Grades: K-8



# 4 Year CRT (Subtest) Mark Trend 2007-2010 Multiple Choice





#281 - St. Edward's Elementary, Placentia

Grades: K-8

## Difference from Provincial Mean, 2007-10

Multiple Choice



# Difference from Provincial Mean, 2007-10





#285 - Holy Redeemer Elementary, Spaniard's Bay

| Multiple Choice |                       | Number of Students : | 39       | Mark  | School<br>vs<br>District | School<br>vs<br>Province |
|-----------------|-----------------------|----------------------|----------|-------|--------------------------|--------------------------|
|                 |                       |                      | School   | 91.6  | р                        | р                        |
|                 | Reading               |                      | District | 81.7  |                          |                          |
|                 | -                     |                      | Province | 81.0  |                          |                          |
|