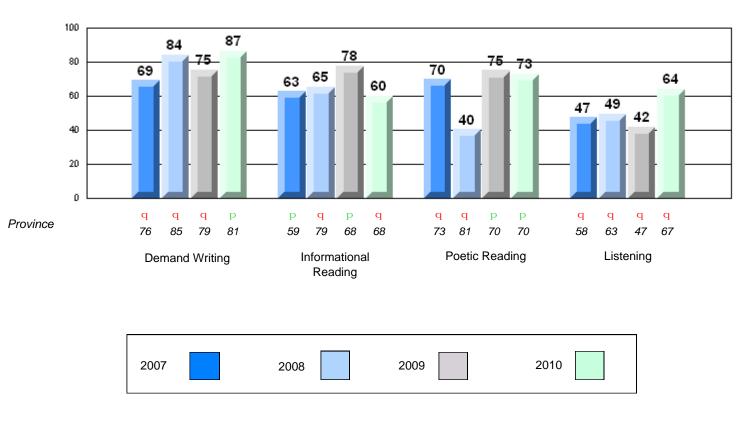

#213 - Lake Academy, Fortune

Grades: K-7

Rubric Results: Percentage of students performing at Level 3 and Above 2007-2010

#213 - Lake Academy, Fortune

Grades: K-7