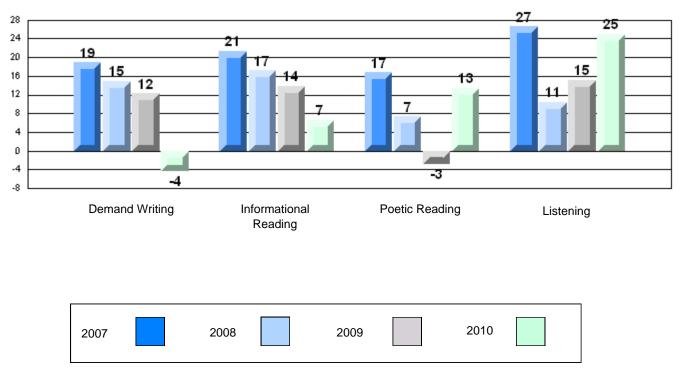

| Province | 69.9 |                          |                          |
|                 |                       |                      | School   | 91.7 | р                        | р                        |
|                 | Listening             |                      | District | 69.3 | r-                       | r-                       |
|                 |                       |                      | Province | 66.6 |                          |                          |



#289 - St. Peter's Elementary, Upper Island Cove

Grades: K-9



# 4 Year CRT (Subtest) Mark Trend 2007-2010 Multiple Choice





#289 - St. Peter's Elementary, Upper Island Cove

Grades: K-9

## Difference from Provincial Mean, 2007-10

Multiple Choice



# Difference from Provincial Mean, 2007-10





#291 - Perlwin Elementary, Winterton

| Multiple Choice |                       | Number of Students : | 18       | Mark | School<br>vs<br>District | School<br>vs<br>Province |
|-----------------|-----------------------|----------------------|----------|------|--------------------------|--------------------------|
| <u></u>         |                       |                      | School   | 85.8 | р                        | р                        |
|                 | Reading               |                      | District | 81.7 |                          |                          |
|                 | U                     |                      | Province | 81.0 |                          |                          |
|                 |                       |