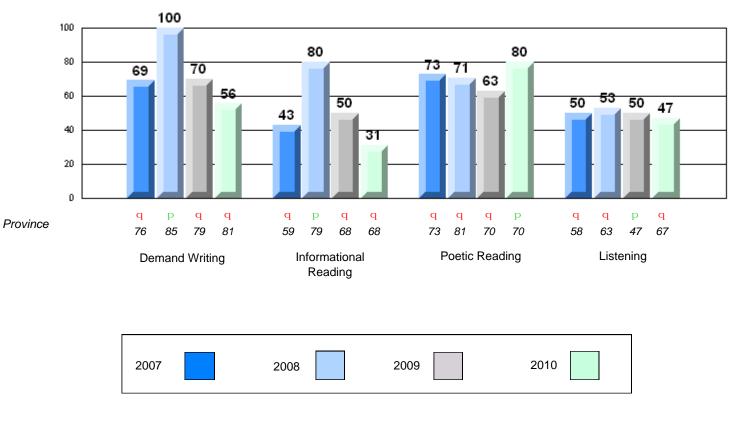

#213 - Lake Academy, Fortune

Grades: K-7

Rubric Results: Percentage of students performing at Level 3 and Above 2007-2010

#213 - Lake Academy, Fortune

Grades: K-7