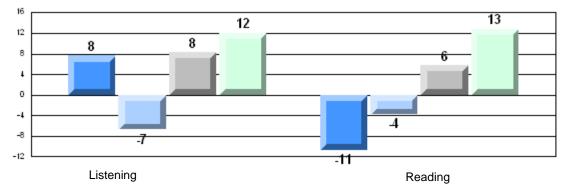

## Difference from Provincial Mean, 2007-10

Multiple Choice

# Difference from Provincial Mean, 2007-10

#218 - St. Joseph's Academy, Lamaline

| Multiple Choice |                       | Number of Students : | 8        | Mark | School<br>vs<br>District | School<br>vs<br>Province |
|-----------------|-----------------------|----------------------|----------|------|--------------------------|--------------------------|
|                 |                       |                      | School   | 68.6 | q                        | q                        |
|                 | Reading               |                      | District | 81.7 | -                        | •                        |
|                 | 0                     |                      | Province | 81.0 |                          |                          |
|                 |                       |                      | School   | 80.0 | q                        | q                        |
|                 | Listening             |                      | District | 87.4 | -                        | -                        |
|                 | -                     |                      | Province | 86.7 |                          |                          |
| Rubrics         |                       |                      |          |      |                          |                          |
|                 |                       |                      | School   | 50.0 | q                        | q                        |
|                 | Demand Writing        |                      | District | 83.3 |                          |                          |
|                 |                       |                      | Province | 81.4 |                          |                          |
|                 |                       |                      | School   | 28.6 | q                        | q                        |
|                 | Informational Reading |                      | District | 70.2 |                          |                          |
|                 |                       |                      | Province | 68.4 |                          |                          |
|                 |                       |                      | School   | 42.9 | q                        | q                        |
|                 | Poetic Reading        |                      | District | 70.6 |                          |                          |
|                 |                       |                      | Province | 69.9 |                          |                          |
|                 |                       |                      | School   | 37.5 | q                        | q                        |
|                 | Listening             |                      | District | 69.3 | -1                       | <b>.</b>                 |
|                 |                       |                      | Province | 66.6 |                          |                          |