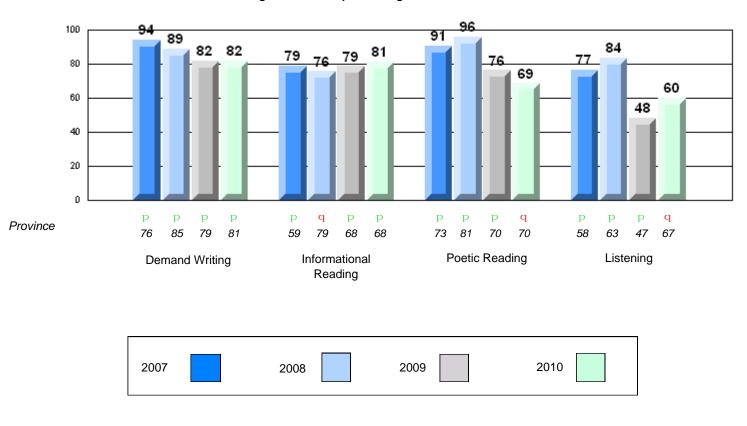

## 4 Year CRT (Subtest) Mark Trend 2007-2010 Multiple Choice

#220 - Sacred Heart Academy, Marystown

Grades: K-7