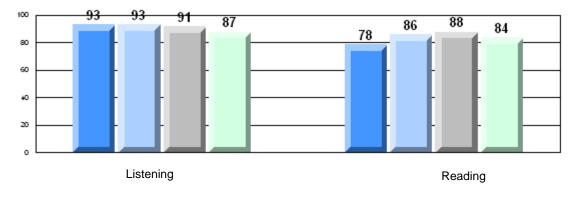

#213 - Lake Academy, Fortune

| Multiple Choice |                       | Number of Students : | 35       | Mark | School<br>vs<br>District | School<br>vs<br>Province |
|-----------------|-----------------------|----------------------|----------|------|--------------------------|--------------------------|
| <u></u>         |                       |                      | School   | 76.7 | q                        | q                        |
|                 | Reading               |                      | District | 81.7 | -                        | Î                        |
|                 | 0                     |                      | Province | 81.0 |                          |                          |
|                 |                       |                      | School   | 86.9 | q                        | р                        |
|                 | Listening             |                      | District | 87.4 |                          |                          |
|                 | -                     |                      | Province | 86.7 |                          |                          |
| <u>Rubrics</u>  |                       |                      |          |      |                          |                          |
|                 |                       |                      | School   | 88.6 | р                        | р                        |
|                 | Demand Writing        |                      | District | 83.3 |                          |                          |
|                 |                       |                      | Province | 81.4 |                          |                          |
|                 |                       |                      | School   | 71.9 | р                        | р                        |
|                 | Informational Reading |                      | District | 70.2 |                          |                          |
|                 |                       |                      | Province | 68.4 |                          |                          |
|                 |                       |                      | School   | 59.4 | q                        | q                        |
|                 | Poetic Reading        |                      | District | 70.6 |                          |                          |
|                 |                       |                      | Province | 69.9 |                          |                          |
|                 |                       |                      | School   | 74.3 | р                        | р                        |
|                 | Listening             |                      | District | 69.3 | P                        | r                        |
|                 |                       |                      | Province | 66.6 |                          |                          |