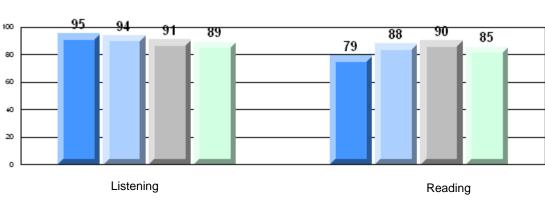

#213 - Lake Academy, Fortune

| Multiple Choice |                       | Number of Students : | 35       | Mark | School<br>vs<br>District | School<br>vs<br>Province |
|-----------------|-----------------------|----------------------|----------|------|--------------------------|--------------------------|
| <u></u>         |                       |                      | School   | 76.7 | q                        | q                        |
|                 | Reading               |                      | District | 81.7 | -                        | Î                        |
|                 | 0                     |                      | Province | 81.0 |                          |                          |
|                 |                       |                      | School   | 86.9 | q                        | р                        |
|                 | Listening             |                      | District | 87.4 |                          |                          |
|                 | -                     |                      | Province | 86.7 |                          |                          |
| <u>Rubrics</u>  |                       |                      |          |      |                          |                          |
|                 |                       |                      | School   | 88.6 | р                        | р                        |
|                 | Demand Writing        |                      | District | 83.3 |                          |                          |
|                 |                       |                      | Province | 81.4 |                          |                          |
|                 |                       |                      | School   | 71.9 | р                        | р                        |
|                 | Informational Reading |                      | District | 70.2 |                          |                          |
|                 |                       |                      | Province | 68.4 |                          |                          |
|                 |                       |                      | School   | 59.4 | q                        | q                        |
|                 | Poetic Reading        |                      | District | 70.6 |                          |                          |
|                 |                       |                      | Province | 69.9 |                          |                          |
|                 |                       |                      | School   | 74.3 | р                        | р                        |
|                 | Listening             |                      | District | 69.3 | P                        | r                        |
|                 |                       |                      | Province | 66.6 |                          |                          |