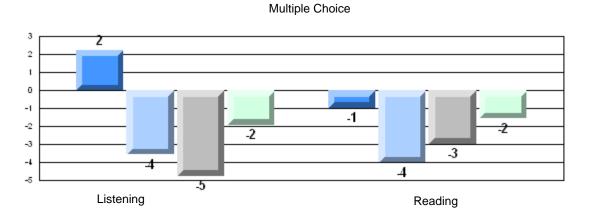

| р                        |
|                 | Informational Reading |                      | School<br>District<br>Province | 65.4<br>70.2<br>68.4 | q                        | q                        |
|                 | Poetic Reading        |                      | School<br>District<br>Province | 73.1<br>70.6<br>69.9 | р                        | р                        |
|                 | Listening             |                      | School<br>District<br>Province | 75.0<br>69.3<br>66.6 | р                        | р                        |



#325 - Bishop Abraham Elementary, St. John's

Grades: K-6



# 4 Year CRT (Subtest) Mark Trend 2007-2010 Multiple Choice





#325 - Bishop Abraham Elementary, St. John's

Grades: K-6

## Difference from Provincial Mean, 2007-10



# Difference from Provincial Mean, 2007-10





#326 - Bishop Feild Elementary, St. John's

| <u>Multiple Choice</u> |                       | Number of Students : | 32                             | Mark                 | School<br>vs<br>District | School<br>vs<br>Province |
|------------------------|-----------------------|----------------------|--------------------------------|----------------------|--------------------------|--------------------------|
|                        | Reading               |                      | School<br>District<br>Province | 87.2<br>81.7<br>81.0 | р                        | р                        |
|                        | Listening             |                      | School<br>District<br>Province | 87.5<br>87.4<br>86.7 | р