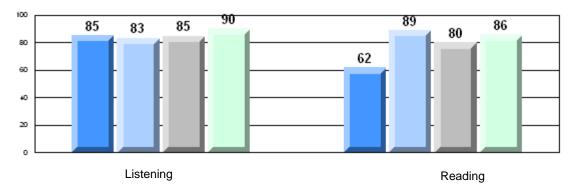

## 4 Year CRT (Subtest) Mark Trend 2007-2010 Multiple Choice

#220 - Sacred Heart Academy, Marystown

Grades: K-7