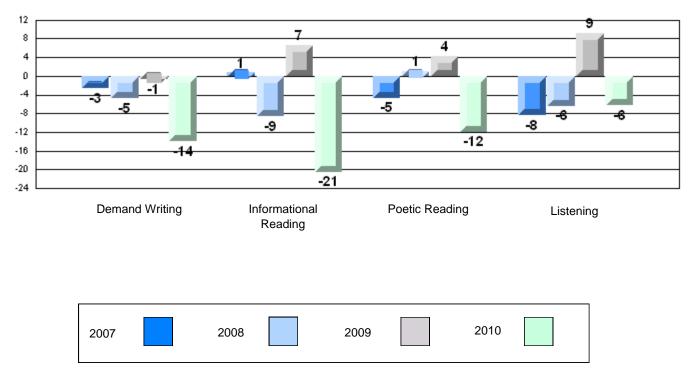

|                      | School   | 60.4 | q                        | q                        |
|                 | Listening             |                      | District | 69.3 |                          | 1                        |
|                 |                       |                      | Province | 66.6 |                          |                          |



#308 - Mary Queen of the World Elementary, Mount Pearl

Grades: K-6



# 4 Year CRT (Subtest) Mark Trend 2007-2010 Multiple Choice

Rubric Results: Percentage of students performing at Level 3 and Above 2007-2010



12/21/2010 3:15:06PM 413



#308 - Mary Queen of the World Elementary, Mount Pearl

Grades: K-6

## Difference from Provincial Mean, 2007-10

Multiple Choice



# Difference from Provincial Mean, 2007-10





# #310 - Mount Pearl Intermediate, Mount Pearl

Grades: 5-9

| Multiple Choice |                       | Number of Students : 108 | Mark | School<br>vs<br>District | School<br>vs<br>Province |
|-----------------|-----------------------|--------------------------|------|--------------------------|--------------------------|
| <b>-</b>        | -                     | School                   | 85.3 | р                        | р                        |
|                 | Reading               | District                 | 81.7 |                          | •                        |
|                 | Ū                     | Province                 | 81.0 |                          |                          |
|                 |                       | School                   | 89.1