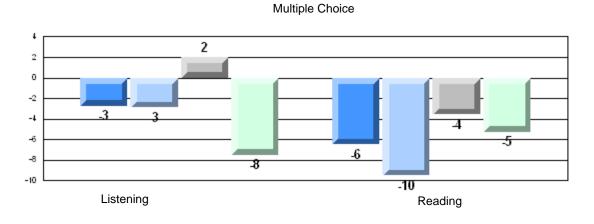

| р                        |
|                 | Informational Reading |                      | School<br>District<br>Province | 77.8<br>70.2<br>68.4 | р                        | р                        |
|                 | Poetic Reading        |                      | School<br>District<br>Province | 37.8<br>70.6<br>69.9 | q                        | q                        |
|                 | Listening             |                      | School<br>District<br>Province | 29.7<br>69.3<br>66.6 | q                        | q                        |



#349 - St. Andrew's Elementary, St. John's

Grades: K-6



### 4 Year CRT (Subtest) Mark Trend 2007-2010 Multiple Choice





#349 - St. Andrew's Elementary, St. John's

Grades: K-6

### Difference from Provincial Mean, 2007-10



# Difference from Provincial Mean, 2007-10

Rubric Results: Percentage of students performing at Level 3 and Above 2007-2010





#350 - St. John Bosco School, St. John's

| Multiple Choice       |                       | Number of Students : | 21                   | Mark         | School<br>vs<br>District | School<br>vs<br>Province |
|-----------------------|-----------------------|----------------------|----------------------|--------------|--------------------------|--------------------------|
| <u>manipio enerce</u> | Reading               |                      | School<br>District   | 81.8<br>81.7 | р                        | р                        |
|                       | Redding               |                      | Province             | 81.0         |