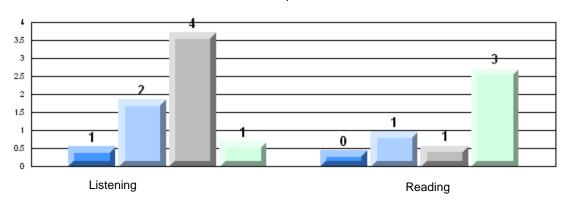

#213 - Lake Academy, Fortune

| Multiple Choice |                       | Number of Students : | 35       | Mark | School<br>vs<br>District | School<br>vs<br>Province |
|-----------------|-----------------------|----------------------|----------|------|--------------------------|--------------------------|
| <u></u>         |                       |                      | School   | 76.7 | q                        | q                        |
|                 | Reading               |                      | District | 81.7 | -                        | Î                        |
|                 | 0                     |                      | Province | 81.0 |                          |                          |
|                 |                       |                      | School   | 86.9 | q                        | р                        |
|                 | Listening             |                      | District | 87.4 |                          |                          |
|                 | -                     |                      | Province | 86.7 |                          |                          |
| <u>Rubrics</u>  |                       |                      |          |      |                          |                          |
|                 |                       |                      | School   | 88.6 | р                        | р                        |
|                 | Demand Writing        |                      | District | 83.3 |                          |                          |
|                 |                       |                      | Province | 81.4 |                          |                          |
|                 |                       |                      | School   | 71.9 | р                        | р                        |
|                 | Informational Reading |                      | District | 70.2 |                          |                          |
|                 |                       |                      | Province | 68.4 |                          |                          |
|                 |                       |                      | School   | 59.4 | q                        | q                        |
|                 | Poetic Reading        |                      | District | 70.6 |                          |                          |
|                 |                       |                      | Province | 69.9 |                          |                          |
|                 |                       |                      | School   | 74.3 | р                        | р                        |
|                 | Listening             |                      | District | 69.3 | P                        | r                        |
|                 |                       |                      | Province | 66.6 |                          |                          |