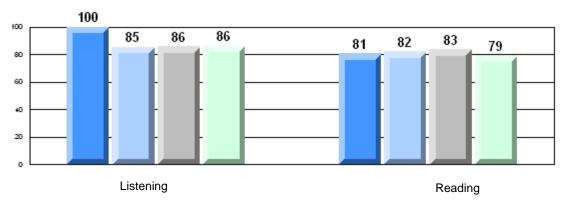

#213 - Lake Academy, Fortune

| Multiple Choice |                       | Number of Students : | 35       | Mark | School<br>vs<br>District | School<br>vs<br>Province |
|-----------------|-----------------------|----------------------|----------|------|--------------------------|--------------------------|
| <u></u>         |                       |                      | School   | 76.7 | q                        | q                        |
|                 | Reading               |                      | District | 81.7 | -                        | Î                        |
|                 | 0                     |                      | Province | 81.0 |                          |                          |
|                 |                       |                      | School   | 86.9 | q                        | р                        |
|                 | Listening             |                      | District | 87.4 |                          |                          |
|                 | -                     |                      | Province | 86.7 |                          |                          |
| <u>Rubrics</u>  |                       |                      |          |      |                          |                          |
|                 |                       |                      | School   | 88.6 | р                        | р                        |
|                 | Demand Writing        |                      | District | 83.3 |                          |                          |
|                 |                       |                      | Province | 81.4 |                          |                          |
|                 |                       |                      | School   | 71.9 | р                        | р                        |
|                 | Informational Reading |                      | District | 70.2 |                          |                          |
|                 |                       |                      | Province | 68.4 |                          |                          |
|                 |                       |                      | School   | 59.4 | q                        | q                        |
|                 | Poetic Reading        |                      | District | 70.6 |                          |                          |
|                 |                       |                      | Province | 69.9 |                          |                          |
|                 |                       |                      | School   | 74.3 | р                        | р                        |
|                 | Listening             |                      | District | 69.3 | P                        | r                        |
|                 |                       |                      | Province | 66.6 |                          |                          |