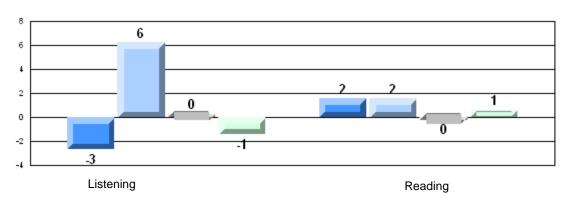

## Difference from Provincial Mean, 2007-10

Multiple Choice

# Difference from Provincial Mean, 2007-10

#218 - St. Joseph's Academy, Lamaline

| Multiple Choice |                       | Number of Students : | 8        | Mark | School<br>vs<br>District | School<br>vs<br>Province |
|-----------------|-----------------------|----------------------|----------|------|--------------------------|--------------------------|
|                 |                       |                      | School   | 68.6 | q                        | q                        |
|                 | Reading               |                      | District | 81.7 | -                        | •                        |
|                 | 0                     |                      | Province | 81.0 |                          |                          |
|                 |                       |                      | School   | 80.0 | q                        | q                        |
|                 | Listening             |                      | District | 87.4 | -                        | -                        |
|                 | -                     |                      | Province | 86.7 |                          |                          |
| Rubrics         |                       |                      |          |      |                          |                          |
|                 |                       |                      | School   | 50.0 | q                        | q                        |
|                 | Demand Writing        |                      | District | 83.3 |                          |                          |
|                 |                       |                      | Province | 81.4 |                          |                          |
|                 |                       |                      | School   | 28.6 | q                        | q                        |
|                 | Informational Reading |                      | District | 70.2 |                          |                          |
|                 |                       |                      | Province | 68.4 |                          |                          |
|                 |                       |                      | School   | 42.9 | q                        | q                        |
|                 | Poetic Reading        |                      | District | 70.6 |                          |                          |
|                 |                       |                      | Province | 69.9 |                          |                          |
|                 |                       |                      | School   | 37.5 | q                        | q                        |
|                 | Listening             |                      | District | 69.3 | -1                       | <b>.</b>                 |
|                 |                       |                      | Province | 66.6 |                          |                          |