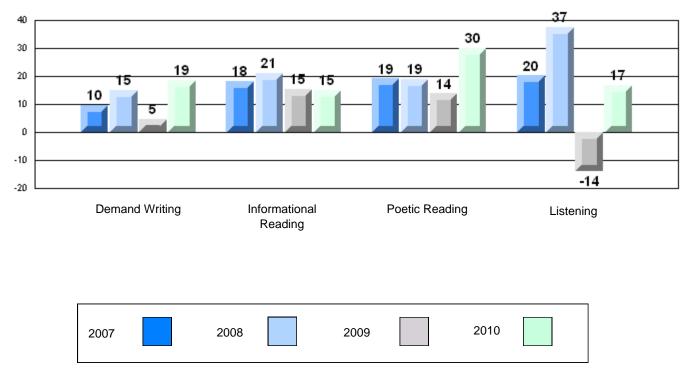

# Difference from Provincial Mean, 2007-10

#218 - St. Joseph's Academy, Lamaline

| Multiple Choice |                       | Number of Students : | 8        | Mark | School<br>vs<br>District | School<br>vs<br>Province |
|-----------------|-----------------------|----------------------|----------|------|--------------------------|--------------------------|
|                 |                       |                      | School   | 68.6 | q                        | q                        |
|                 | Reading               |                      | District | 81.7 | -                        | •                        |
|                 | 0                     |                      | Province | 81.0 |                          |                          |
|                 |                       |                      | School   | 80.0 | q                        | q                        |
|                 | Listening             |                      | District | 87.4 | -                        | -                        |
|                 | -                     |                      | Province | 86.7 |                          |                          |
| Rubrics         |                       |                      |          |      |                          |                          |
|                 |                       |                      | School   | 50.0 | q                        | q                        |
|                 | Demand Writing        |                      | District | 83.3 |                          |                          |
|                 |                       |                      | Province | 81.4 |                          |                          |
|                 |                       |                      | School   | 28.6 | q                        | q                        |
|                 | Informational Reading |                      | District | 70.2 |                          |                          |
|                 |                       |                      | Province | 68.4 |                          |                          |
|                 |                       |                      | School   | 42.9 | q                        | q                        |
|                 | Poetic Reading        |                      | District | 70.6 |                          |                          |
|                 |                       |                      | Province | 69.9 |                          |                          |
|                 |                       |                      | School   | 37.5 | q                        | q                        |
|                 | Listening             |                      | District | 69.3 | -1                       | <b>.</b>                 |
|                 |                       |                      | Province | 66.6 |                          |                          |