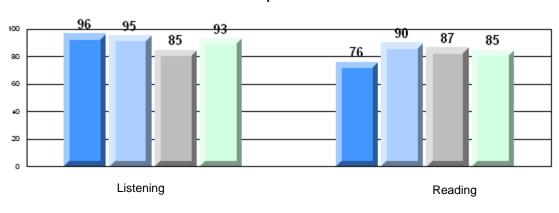

#213 - Lake Academy, Fortune

| Multiple Choice |                       | Number of Students : | 35       | Mark | School<br>vs<br>District | School<br>vs<br>Province |
|-----------------|-----------------------|----------------------|----------|------|--------------------------|--------------------------|
| <u></u>         |                       |                      | School   | 76.7 | q                        | q                        |
|                 | Reading               |                      | District | 81.7 | -                        | Î                        |
|                 | 0                     |                      | Province | 81.0 |                          |                          |
|                 |                       |                      | School   | 86.9 | q                        | р                        |
|                 | Listening             |                      | District | 87.4 |                          |                          |
|                 | -                     |                      | Province | 86.7 |                          |                          |
| <u>Rubrics</u>  |                       |                      |          |      |                          |                          |
|                 |                       |                      | School   | 88.6 | р                        | р                        |
|                 | Demand Writing        |                      | District | 83.3 |                          |                          |
|                 |                       |                      | Province | 81.4 |                          |                          |
|                 |                       |                      | School   | 71.9 | р                        | р                        |
|                 | Informational Reading |                      | District | 70.2 |                          |                          |
|                 |                       |                      | Province | 68.4 |                          |                          |
|                 |                       |                      | School   | 59.4 | q                        | q                        |
|                 | Poetic Reading        |                      | District | 70.6 |                          |                          |
|                 |                       |                      | Province | 69.9 |                          |                          |
|                 |                       |                      | School   | 74.3 | р                        | р                        |
|                 | Listening             |                      | District | 69.3 | P                        | r                        |
|                 |                       |                      | Province | 66.6 |                          |                          |

#213 - Lake Academy, Fortune

Grades: K-7

Rubric Results: Percentage of students performing at Level 3 and Above 2007-2010

#213 - Lake Academy, Fortune

Grades: K-7