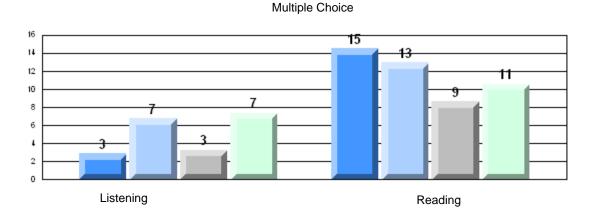

## 4 Year CRT (Subtest) Mark Trend 2007-2010 Multiple Choice

Rubric Results: Percentage of students performing at Level 3 and Above 2007-2010

#224 - Donald C. Jamieson Academy, Burin Bay Arm

Grades: K-7