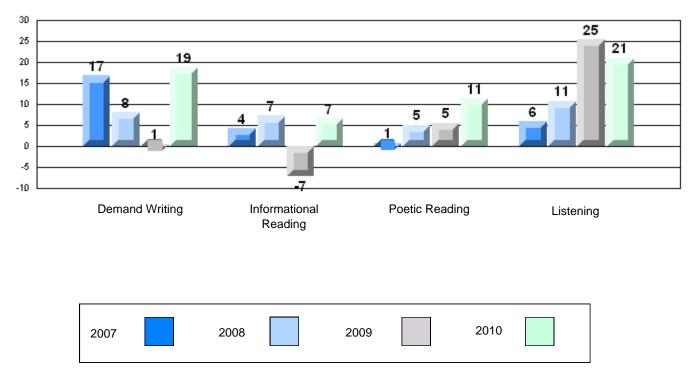

# Difference from Provincial Mean, 2007-10

Rubric Results: Percentage of students performing at Level 3 and Above 2007-2010

#223 - Christ the King School, Rushoon

| Multiple Choice |                       | Number of Students : | 6        | Mark | School<br>vs<br>District | School<br>vs<br>Province |
|-----------------|-----------------------|----------------------|----------|------|--------------------------|--------------------------|
| <u></u>         |                       |                      | School   | 68.3 | q                        | q                        |
|                 | Reading               |                      | District | 81.7 | •                        | •                        |
|                 | ······                |                      | Province | 81.0 |                          |                          |
|                 |                       |                      | School   | 85.0 | q                        | q                        |
|                 | Listening             |                      | District | 87.4 | -                        | -                        |
|                 | -                     |                      | Province | 86.7 |                          |                          |
| Rubrics         |                       |                      |          |      |                          |                          |
|                 |                       |                      | School   | 66.7 | q                        | q                        |
|                 | Demand Writing        |                      | District | 83.3 |                          |                          |
|                 |                       |                      | Province | 81.4 |                          |                          |
|                 |                       |                      | School   | 16.7 | q                        | q                        |
|                 | Informational Reading |                      | District | 70.2 |                          |                          |
|                 |                       |                      | Province | 68.4 |                          |                          |
|                 |                       |                      | School   | 33.3 | q                        | q                        |
|                 | Poetic Reading        |                      | District | 70.6 |                          |                          |
|                 | _                     |                      | Province | 69.9 |                          |                          |
|                 |                       |                      | School   | 33.3 | q                        | q                        |
|                 | Listening             |                      | District | 69.3 | ч                        | Ч                        |
|                 |                       |                      | Province | 66.6 |                          |                          |