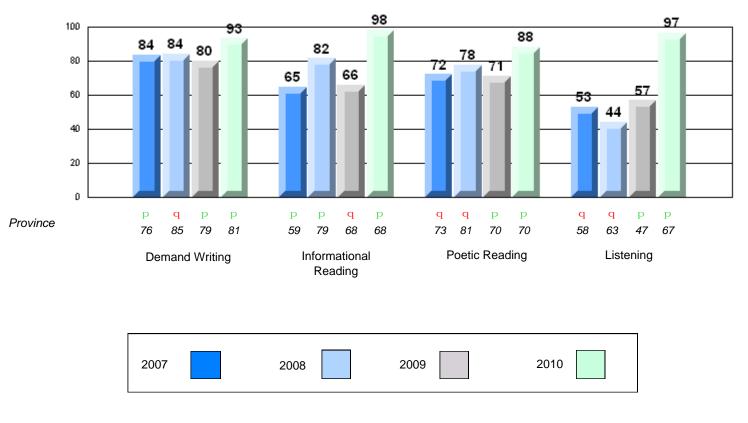

#213 - Lake Academy, Fortune

Grades: K-7

Rubric Results: Percentage of students performing at Level 3 and Above 2007-2010

#213 - Lake Academy, Fortune

Grades: K-7