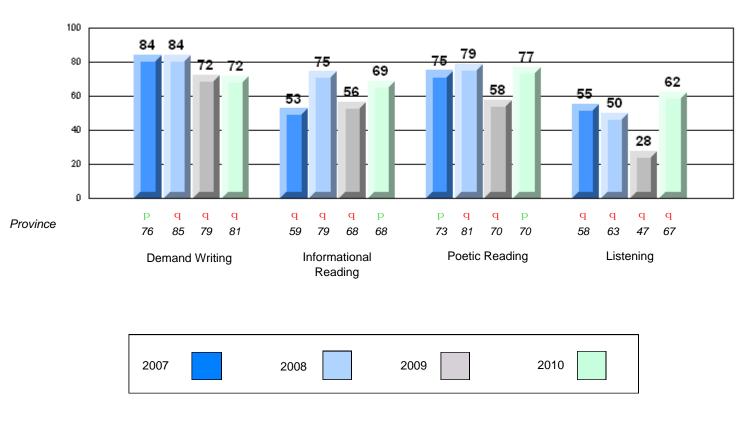

# Difference from Provincial Mean, 2007-10

Rubric Results: Percentage of students performing at Level 3 and Above 2007-2010

#223 - Christ the King School, Rushoon

| Multiple Choice |                       | Number of Students : | 6        | Mark | School<br>vs<br>District | School<br>vs<br>Province |
|-----------------|-----------------------|----------------------|----------|------|--------------------------|--------------------------|
| <u></u>         |                       |                      | School   | 68.3 | q                        | q                        |
|                 | Reading               |                      | District | 81.7 | •                        | •                        |
|                 | ······                |                      | Province | 81.0 |                          |                          |
|                 |                       |                      | School   | 85.0 | q                        | q                        |
|                 | Listening             |                      | District | 87.4 | -                        | -                        |
|                 | -                     |                      | Province | 86.7 |                          |                          |
| Rubrics         |                       |                      |          |      |                          |                          |
|                 |                       |                      | School   | 66.7 | q                        | q                        |
|                 | Demand Writing        |                      | District | 83.3 |                          |                          |
|                 |                       |                      | Province | 81.4 |                          |                          |
|                 |                       |                      | School   | 16.7 | q                        | q                        |
|                 | Informational Reading |                      | District | 70.2 |                          |                          |
|                 |                       |                      | Province | 68.4 |                          |                          |
|                 |                       |                      | School   | 33.3 | q                        | q                        |
|                 | Poetic Reading        |                      | District | 70.6 |                          |                          |
|                 | _                     |                      | Province | 69.9 |                          |                          |
|                 |                       |                      | School   | 33.3 | q                        | q                        |
|                 | Listening             |                      | District | 69.3 | ч                        | Ч                        |
|                 |                       |                      | Province | 66.6 |                          |                          |