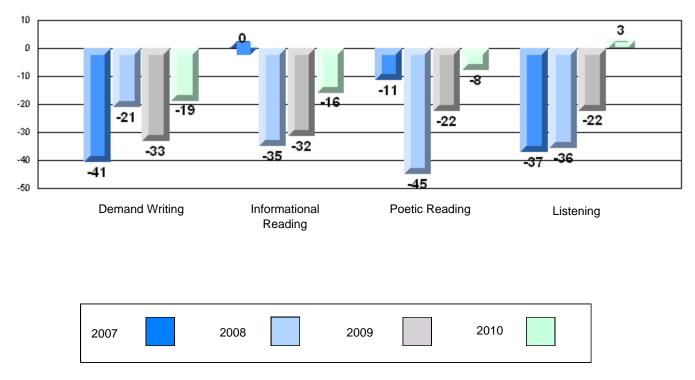

| Informational Reading |                      | School<br>District<br>Province | 52.4<br>70.2<br>68.4 | q                        | q                        |
|                 | Poetic Reading        |                      | School<br>District<br>Province | 61.9<br>70.6<br>69.9 | q                        | q                        |
|                 | Listening             |                      | School<br>District<br>Province | 69.6<br>69.3<br>66.6 | р                        | р                        |



#294 - St. Augustine's Elementary, Bell Island

Grades: K-6



# 4 Year CRT (Subtest) Mark Trend 2007-2010 Multiple Choice





#294 - St. Augustine's Elementary, Bell Island

Grades: K-6

## Difference from Provincial Mean, 2007-10



# Difference from Provincial Mean, 2007-10





District 4 - Eastern

# #303 - St. Edward's Elementary, Conception Bay South (Kelligrews)

| Multiple Choice |                       | Number of Students : | 83                             | Mark                 | School<br>vs<br>District | School<br>vs<br>Province |
|-----------------|-----------------------|----------------------|--------------------------------|----------------------|--------------------------|--------------------------|
| <u></u>         | Reading               |                      | School<br>District<br>Province | 82.1<br>81.7<br>81.0 | р                        | р                        |
|                 | Listening             |                      | School<br>District<br>Province | 93.6<br>87.4<br>86.7 | р                        | р