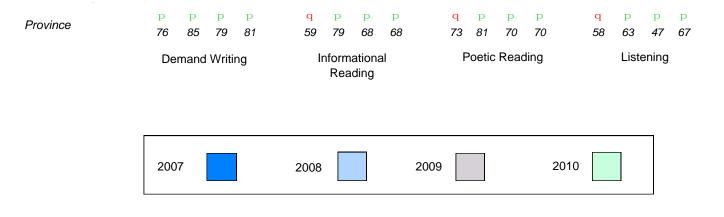

# Difference from Provincial Mean, 2007-10

Rubric Results: Percentage of students performing at Level 3 and Above 2007-2010

#223 - Christ the King School, Rushoon

| Multiple Choice |                       | Number of Students : | 6        | Mark | School<br>vs<br>District | School<br>vs<br>Province |
|-----------------|-----------------------|----------------------|----------|------|--------------------------|--------------------------|
| <u></u>         |                       |                      | School   | 68.3 | q                        | q                        |
|                 | Reading               |                      | District | 81.7 | •                        | •                        |
|                 | ······                |                      | Province | 81.0 |                          |                          |
|                 |                       |                      | School   | 85.0 | q                        | q                        |
|                 | Listening             |                      | District | 87.4 | -                        | -                        |
|                 | -                     |                      | Province | 86.7 |                          |                          |
| Rubrics         |                       |                      |          |      |                          |                          |
|                 |                       |                      | School   | 66.7 | q                        | q                        |
|                 | Demand Writing        |                      | District | 83.3 |                          |                          |
|                 |                       |                      | Province | 81.4 |                          |                          |
|                 |                       |                      | School   | 16.7 | q                        | q                        |
|                 | Informational Reading |                      | District | 70.2 |                          |                          |
|                 |                       |                      | Province | 68.4 |                          |                          |
|                 |                       |                      | School   | 33.3 | q                        | q                        |
|                 | Poetic Reading        |                      | District | 70.6 |                          |                          |
|                 | _                     |                      | Province | 69.9 |                          |                          |
|                 |                       |                      | School   | 33.3 | q                        | q                        |
|                 | Listening             |                      | District | 69.3 | ч                        | Ч                        |
|                 |                       |                      | Province | 66.6 |                          |                          |