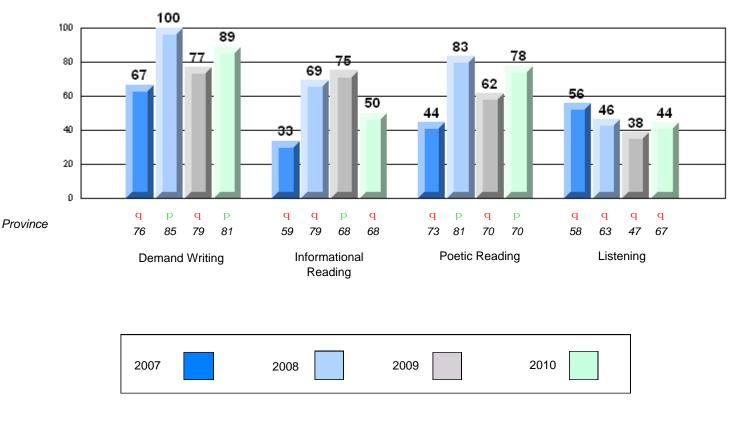

#213 - Lake Academy, Fortune

Grades: K-7

Rubric Results: Percentage of students performing at Level 3 and Above 2007-2010

#213 - Lake Academy, Fortune

Grades: K-7