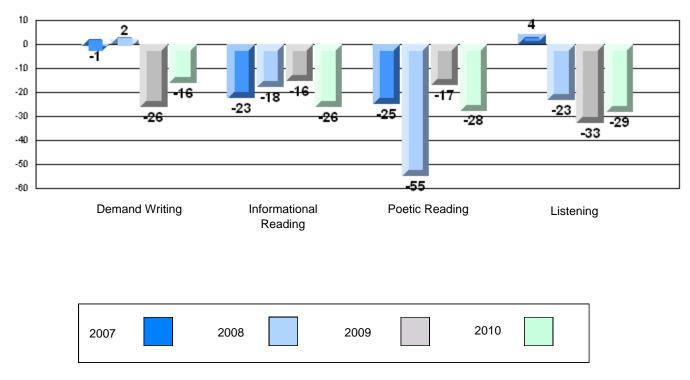

70.6         |                          |                          |
|                       |                       |                      | Province             | 69.9         |                          |                          |
|                       |                       |                      | School               | 38.1         | q                        | q                        |
|                       | Listening             |                      | District<br>Province | 69.3<br>66.6 | -                        | -                        |



#350 - St. John Bosco School, St. John's

100

Grades: K-9









#350 - St. John Bosco School, St. John's

Grades: K-9

#### Difference from Provincial Mean, 2007-10

Multiple Choice



# Difference from Provincial Mean, 2007-10





#355 - St. Mary's Elementary, St. John's

| Multiple Choice |                       | Number of Students : | 19                             | Mark                 | School<br>vs<br>District | School<br>vs<br>Province |
|-----------------|-----------------------|----------------------|--------------------------------|----------------------|--------------------------|--------------------------|
|                 | Reading               |                      | School<br>District<br>Province | 97.4<br>81.7<br>81.0 | р                        | р                        |
|                 | Listening             |                      | School<br>District<br>Province | 98.3<br>87.4<br>86.7 | р                        | р                        |
| Rubrics         |                       |