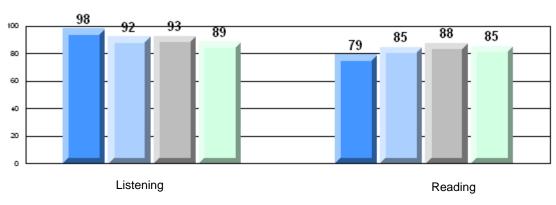

#213 - Lake Academy, Fortune

| Multiple Choice |                       | Number of Students : | 35       | Mark | School<br>vs<br>District | School<br>vs<br>Province |
|-----------------|-----------------------|----------------------|----------|------|--------------------------|--------------------------|
| <u></u>         |                       |                      | School   | 76.7 | q                        | q                        |
|                 | Reading               |                      | District | 81.7 | -                        | Î                        |
|                 | 0                     |                      | Province | 81.0 |                          |                          |
|                 |                       |                      | School   | 86.9 | q                        | р                        |
|                 | Listening             |                      | District | 87.4 |                          |                          |
|                 | -                     |                      | Province | 86.7 |                          |                          |
| <u>Rubrics</u>  |                       |                      |          |      |                          |                          |
|                 |                       |                      | School   | 88.6 | р                        | р                        |
|                 | Demand Writing        |                      | District | 83.3 |                          |                          |
|                 |                       |                      | Province | 81.4 |                          |                          |
|                 |                       |                      | School   | 71.9 | р                        | р                        |
|                 | Informational Reading |                      | District | 70.2 |                          |                          |
|                 |                       |                      | Province | 68.4 |                          |                          |
|                 |                       |                      | School   | 59.4 | q                        | q                        |
|                 | Poetic Reading        |                      | District | 70.6 |                          |                          |
|                 |                       |                      | Province | 69.9 |                          |                          |
|                 |                       |                      | School   | 74.3 | р                        | р                        |
|                 | Listening             |                      | District | 69.3 | P                        | r                        |
|                 |                       |                      | Province | 66.6 |                          |                          |