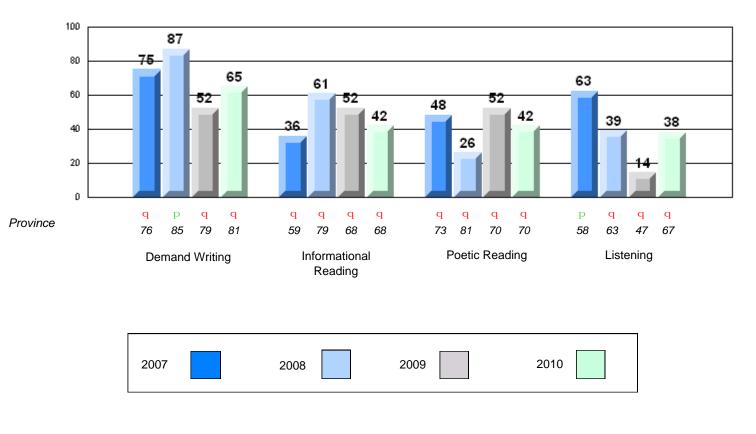

#213 - Lake Academy, Fortune

| Multiple Choice |                       | Number of Students : | 35       | Mark | School<br>vs<br>District | School<br>vs<br>Province |
|-----------------|-----------------------|----------------------|----------|------|--------------------------|--------------------------|
| <u></u>         |                       |                      | School   | 76.7 | q                        | q                        |
|                 | Reading               |                      | District | 81.7 | -                        | Î                        |
|                 | 0                     |                      | Province | 81.0 |                          |                          |
|                 |                       |                      | School   | 86.9 | q                        | р                        |
|                 | Listening             |                      | District | 87.4 |                          |                          |
|                 | -                     |                      | Province | 86.7 |                          |                          |
| <u>Rubrics</u>  |                       |                      |          |      |                          |                          |
|                 |                       |                      | School   | 88.6 | р                        | р                        |
|                 | Demand Writing        |                      | District | 83.3 |                          |                          |
|                 |                       |                      | Province | 81.4 |                          |                          |
|                 |                       |                      | School   | 71.9 | р                        | р                        |
|                 | Informational Reading |                      | District | 70.2 |                          |                          |
|                 |                       |                      | Province | 68.4 |                          |                          |
|                 |                       |                      | School   | 59.4 | q                        | q                        |
|                 | Poetic Reading        |                      | District | 70.6 |                          |                          |
|                 |                       |                      | Province | 69.9 |                          |                          |
|                 |                       |                      | School   | 74.3 | р                        | р                        |
|                 | Listening             |                      | District | 69.3 | P                        | r                        |
|                 |                       |                      | Province | 66.6 |                          |                          |