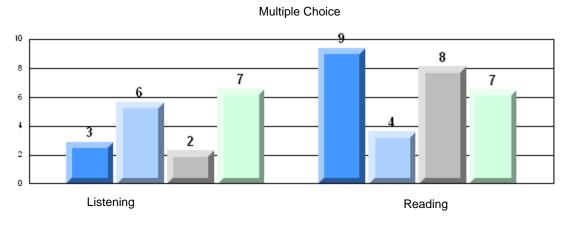

br>District<br>Province | 100.0<br>83.3<br>81.4 | р                        | р                        |
|                 | Informational Reading |                      | School<br>District<br>Province | 83.3<br>70.2<br>68.4  | р                        | р                        |
|                 | Poetic Reading        |                      | School<br>District<br>Province | 100.0<br>70.6<br>69.9 | р                        | р                        |
|                 | Listening             |                      | School<br>District<br>Province | 83.3<br>69.3<br>66.6  | р                        | р                        |



4 Year CRT (Subtest) Mark Trend 2007-2010

#370 - Stella Maris Academy, Trepassey

Grades: K-12







#370 - Stella Maris Academy, Trepassey

Grades: K-12





## Difference from Provincial Mean, 2007-10





#### #371 - Upper Gullies Elementary, Conception Bay South (Upper Gullies)

| Multiple Choice |                       | Number of Students : | 61                             | Mark                 | School<br>vs<br>District | School<br>vs<br>Province |
|-----------------|-----------------------|----------------------|--------------------------------|----------------------|--------------------------|--------------------------|
|                 | Reading               |                      | School<br>District<br>Province | 74.3<br>81.7<br>81.0 | q                        | q                        |
|                 | Listening             |                      | School<br>District<br>Province | 87.1<br>87.4<br>86.7 | q