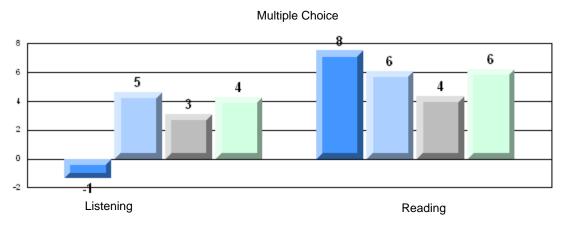

## 4 Year CRT (Subtest) Mark Trend 2007-2010 Multiple Choice

#220 - Sacred Heart Academy, Marystown

Grades: K-7

#220 - Sacred Heart Academy, Marystown

Grades: K-7