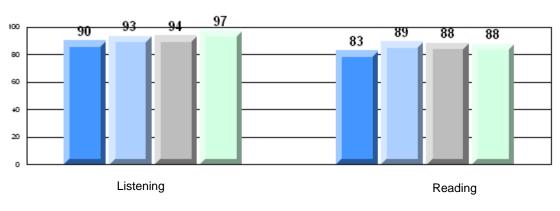

#213 - Lake Academy, Fortune

| Multiple Choice |                       | Number of Students : | 35       | Mark | School<br>vs<br>District | School<br>vs<br>Province |
|-----------------|-----------------------|----------------------|----------|------|--------------------------|--------------------------|
| <u></u>         |                       |                      | School   | 76.7 | q                        | q                        |
|                 | Reading               |                      | District | 81.7 | -                        | Î                        |
|                 | 0                     |                      | Province | 81.0 |                          |                          |
|                 |                       |                      | School   | 86.9 | q                        | р                        |
|                 | Listening             |                      | District | 87.4 |                          |                          |
|                 | -                     |                      | Province | 86.7 |                          |                          |
| <u>Rubrics</u>  |                       |                      |          |      |                          |                          |
|                 |                       |                      | School   | 88.6 | р                        | р                        |
|                 | Demand Writing        |                      | District | 83.3 |                          |                          |
|                 |                       |                      | Province | 81.4 |                          |                          |
|                 |                       |                      | School   | 71.9 | р                        | р                        |
|                 | Informational Reading |                      | District | 70.2 |                          |                          |
|                 |                       |                      | Province | 68.4 |                          |                          |
|                 |                       |                      | School   | 59.4 | q                        | q                        |
|                 | Poetic Reading        |                      | District | 70.6 |                          |                          |
|                 |                       |                      | Province | 69.9 |                          |                          |
|                 |                       |                      | School   | 74.3 | р                        | р                        |
|                 | Listening             |                      | District | 69.3 | P                        | r                        |
|                 |                       |                      | Province | 66.6 |                          |                          |