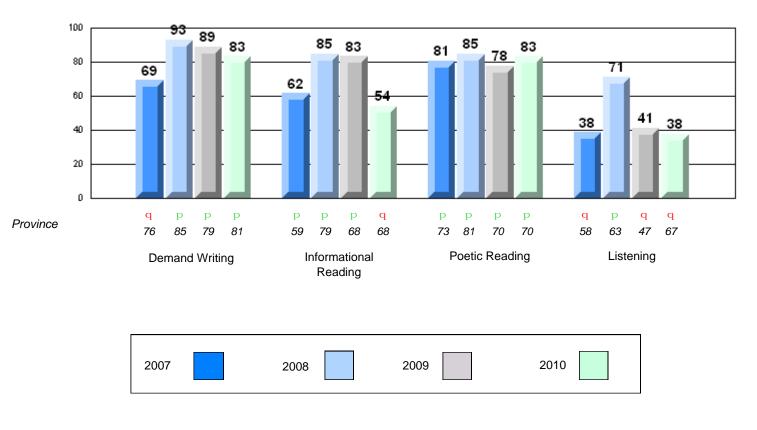

#213 - Lake Academy, Fortune

Grades: K-7

Rubric Results: Percentage of students performing at Level 3 and Above 2007-2010

#213 - Lake Academy, Fortune

Grades: K-7