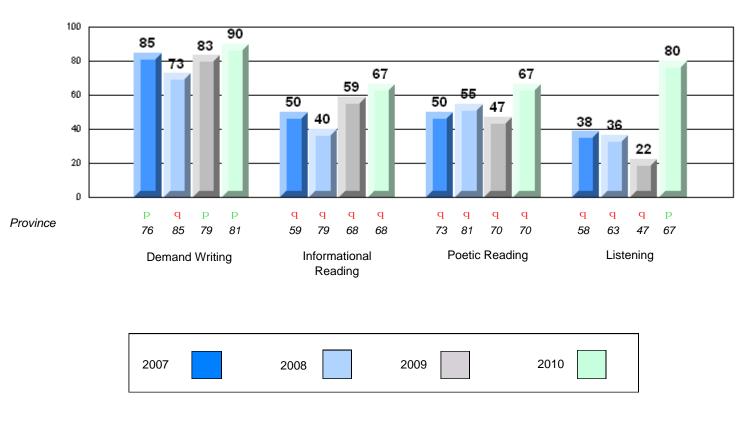

| р                        |
|                        | Informational Reading |                      | School<br>District<br>Province | 66.7<br>70.2<br>68.4 | q                        | q                        |
|                        | Poetic Reading        |                      | School<br>District<br>Province | 66.7<br>70.6<br>69.9 | q                        | q                        |
|                        | Listening             |                      | School<br>District<br>Province | 80.0<br>69.3<br>66.6 | р                        | р                        |



#242 - Random Island Academy, Hickman's Harbour

Grades: K-12



# 4 Year CRT (Subtest) Mark Trend 2007-2010 Multiple Choice

Rubric Results: Percentage of students performing at Level 3 and Above 2007-2010



12/21/2010 3:15:06PM 347



#242 - Random Island Academy, Hickman's Harbour

Grades: K-12





# Difference from Provincial Mean, 2007-10





# #243 - Balbo Elementary School, Shoal Harbour

| Multiple Choice |                       | Number of Students : | 43                             | Mark                 | School<br>vs<br>District | School<br>vs<br>Province |
|-----------------|-----------------------|----------------------|--------------------------------|----------------------|--------------------------|--------------------------|
|                 | Reading               |                      | School<br>District             | 71.2<br>81.7         | q                        | q                        |
|                 |                       |                      | Province