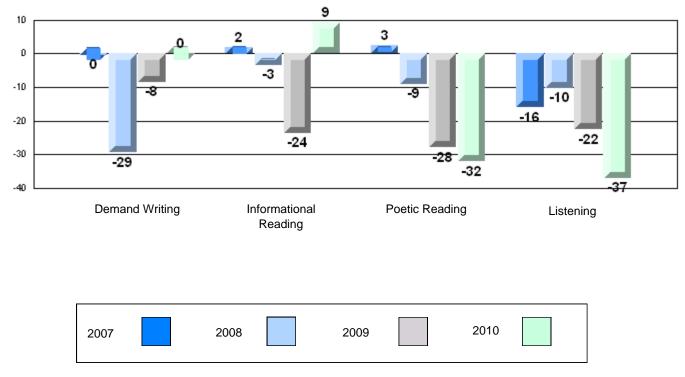

## 4 Year CRT (Subtest) Mark Trend 2007-2010 Multiple Choice

#220 - Sacred Heart Academy, Marystown

Grades: K-7

## 4 Year CRT (Subtest) Mark Trend 2007-2010 Multiple Choice

Rubric Results: Percentage of students performing at Level 3 and Above 2007-2010

#224 - Donald C. Jamieson Academy, Burin Bay Arm

Grades: K-7

# 4 Year CRT (Subtest) Mark Trend 2007-2010 Multiple Choice

#226 - Fortune Bay Academy, St. Bernard's - Jacques Fontaine

Grades: K-12

## 4 Year CRT (Subtest) Mark Trend 2007-2010 Multiple Choice

#228 - St. Lawrence Academy, St. Lawrence

Grades: K-12

# 4 Year CRT (Subtest) Mark Trend 2007-2010 Multiple Choice

Rubric Results: Percentage of students performing at Level 3 and Above 2007-2010

#229 - St. Joseph's All Grade, Terrenceville

Grades: K-12

## 4 Year CRT (Subtest) Mark Trend 2007-2010 Multiple Choice

Rubric Results: Percentage of students performing at Level 3 and Above 2007-2010

#232 - Matthew Elementary School, Bonavista

Grades: K-8

# 4 Year CRT (Subtest) Mark Trend 2007-2010 Multiple Choice

#234 - Catalina Elementary School, Catalina

Grades: K-8

## 4 Year CRT (Subtest) Mark Trend 2007-2010 Multiple Choice

#237 - Anthony Paddon Elementary, Musgravetown

Grades: K-6