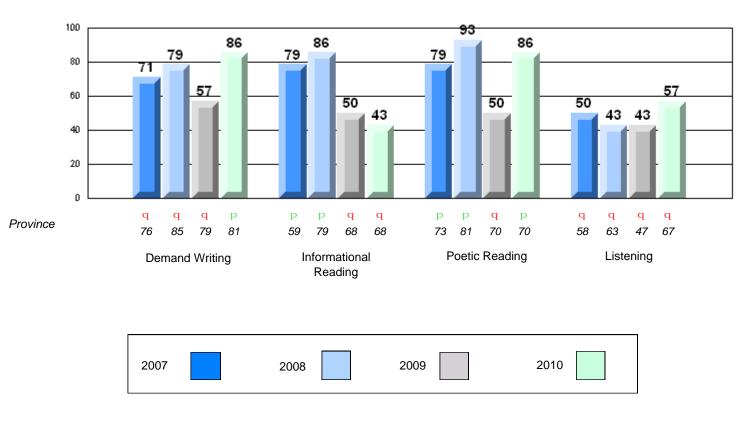

#213 - Lake Academy, Fortune

Grades: K-7

Rubric Results: Percentage of students performing at Level 3 and Above 2007-2010

#213 - Lake Academy, Fortune

Grades: K-7