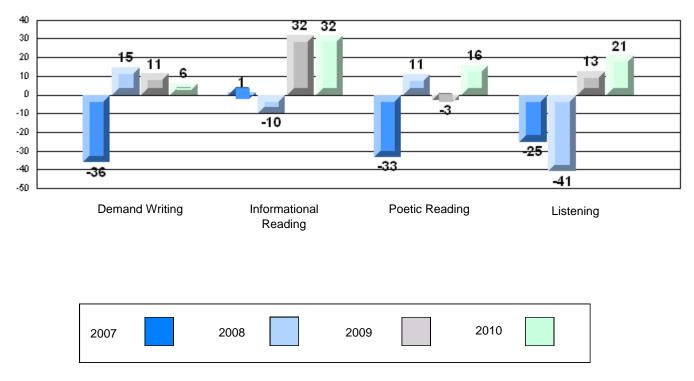

| Informational Reading |                      | School<br>District<br>Province | 100.0<br>70.2<br>68.4 | р                        | р                        |
|                 | Poetic Reading        |                      | School<br>District<br>Province | 85.7<br>70.6<br>69.9  | р                        | Р                        |
|                 | Listening             |                      | School<br>District<br>Province | 87.5<br>69.3<br>66.6  | р                        | р                        |



4 Year CRT (Subtest) Mark Trend 2007-2010

#240 - Bishop White School, Port Rexton

Grades: K-12







#240 - Bishop White School, Port Rexton

Grades: K-12

## Difference from Provincial Mean, 2007-10

Multiple Choice



# Difference from Provincial Mean, 2007-10





# #242 - Random Island Academy, Hickman's Harbour

| <u>Multiple Choice</u> |                       | Number of Students : | 10                             | Mark                 | School<br>vs<br>District | School<br>vs<br>Province |
|------------------------|-----------------------|----------------------|--------------------------------|----------------------|--------------------------|--------------------------|
| <u></u>                | Reading               |                      | School<br>District<br>Province | 78.3<br>81.7<br>81.0 | q                        | q                        |
|                        | Listening             |                      | School<br>District<br>Province | 94.0<br>87.4<br>86.7 | р                        | Р                        |
| <u>Rubr