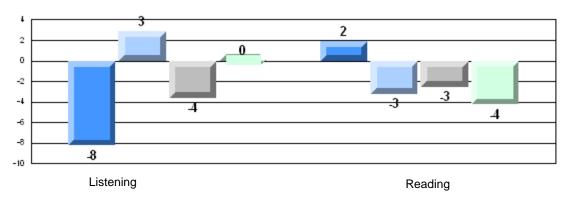

|
|                 |                       |                      | Province | 69.9 |                          |                          |
|                 |                       |                      | School   | 74.3 | р                        | р                        |
|                 | Listening             |                      | District | 69.3 | P                        | r                        |
|                 |                       |                      | Province | 66.6 |                          |                          |



#213 - Lake Academy, Fortune

Grades: K-7





Rubric Results: Percentage of students performing at Level 3 and Above 2007-2010





#213 - Lake Academy, Fortune

Grades: K-7

## Difference from Provincial Mean, 2007-10

Multiple Choice



# Difference from Provincial Mean, 2007-10





#218 - St. Joseph's Academy, Lamaline

| Multiple Choice |                       | Number of Students : | 8        | Mark | School<br>vs<br>District | School<br>vs<br>Province |
|-----------------|-----------------------|----------------------|----------|------|--------------------------|--------------------------|
|                 |                       |                      | School   | 68.6 | q                        | q                        |
|                 | Reading               |                      | District | 81.7 | -                        | •                        |
|                 | 0                     |                      | Province | 81.0 |                          |                          |
|