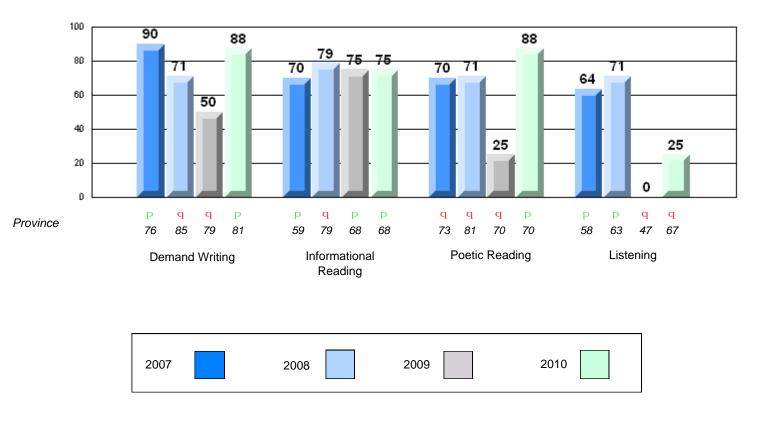

#213 - Lake Academy, Fortune

Grades: K-7

Rubric Results: Percentage of students performing at Level 3 and Above 2007-2010

#213 - Lake Academy, Fortune

Grades: K-7