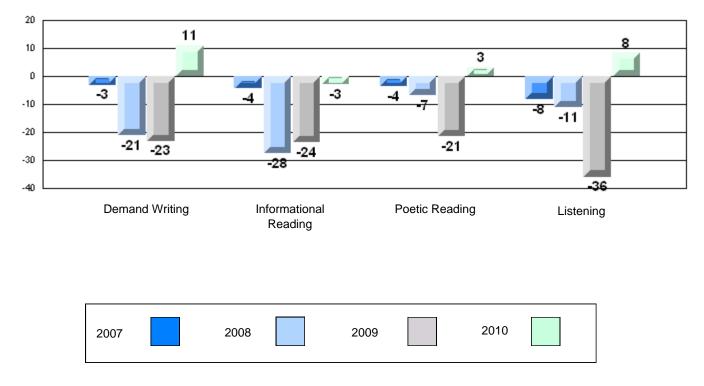

| Informational Reading |                      | School<br>District<br>Province | 65.4<br>70.2<br>68.4 | q                        | q                        |
|                 | Poetic Reading        |                      | School<br>District<br>Province | 73.1<br>70.6<br>69.9 | р                        | р                        |
|                 | Listening             |                      | School<br>District<br>Province | 75.0<br>69.3<br>66.6 | р                        | р                        |



#325 - Bishop Abraham Elementary, St. John's

Grades: K-6



# 4 Year CRT (Subtest) Mark Trend 2007-2010 Multiple Choice





#325 - Bishop Abraham Elementary, St. John's

Grades: K-6

## Difference from Provincial Mean, 2007-10



# Difference from Provincial Mean, 2007-10





#326 - Bishop Feild Elementary, St. John's

| <u>Multiple Choice</u> |                       | Number of Students : | 32                             | Mark                 | School<br>vs<br>District | School<br>vs<br>Province |
|------------------------|-----------------------|----------------------|--------------------------------|----------------------|--------------------------|--------------------------|
|                        | Reading               |                      | School<br>District<br>Province | 87.2<br>81.7<br>81.0 | р                        | р                        |
|                        | Listening             |                      | School<br>District<br>Province | 87.5<br>87.4<br>86.7 | р                        | р                        |
| Rubrics