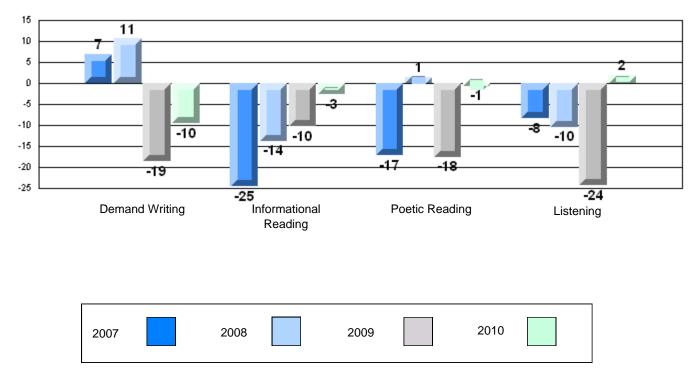

## Difference from Provincial Mean, 2007-10

Multiple Choice

# Difference from Provincial Mean, 2007-10

Rubric Results: Percentage of students performing at Level 3 and Above 2007-2010

#223 - Christ the King School, Rushoon

| Multiple Choice |                       | Number of Students : | 6        | Mark | School<br>vs<br>District | School<br>vs<br>Province |
|-----------------|-----------------------|----------------------|----------|------|--------------------------|--------------------------|
| <u></u>         |                       |                      | School   | 68.3 | q                        | q                        |
|                 | Reading               |                      | District | 81.7 | •                        | •                        |
|                 | ······                |                      | Province | 81.0 |                          |                          |
|                 |                       |                      | School   | 85.0 | q                        | q                        |
|                 | Listening             |                      | District | 87.4 | -                        | -                        |
|                 | -                     |                      | Province | 86.7 |                          |                          |
| Rubrics         |                       |                      |          |      |                          |                          |
|                 |                       |                      | School   | 66.7 | q                        | q                        |
|                 | Demand Writing        |                      | District | 83.3 |                          |                          |
|                 |                       |                      | Province | 81.4 |                          |                          |
|                 |                       |                      | School   | 16.7 | q                        | q                        |
|                 | Informational Reading |                      | District | 70.2 |                          |                          |
|                 |                       |                      | Province | 68.4 |                          |                          |
|                 |                       |                      | School   | 33.3 | q                        | q                        |
|                 | Poetic Reading        |                      | District | 70.6 |                          |                          |
|                 | _                     |                      | Province | 69.9 |                          |                          |
|                 |                       |                      | School   | 33.3 | q                        | q                        |
|                 | Listening             |                      | District | 69.3 | ч                        | Ч                        |
|                 |                       |                      | Province | 66.6 |                          |                          |