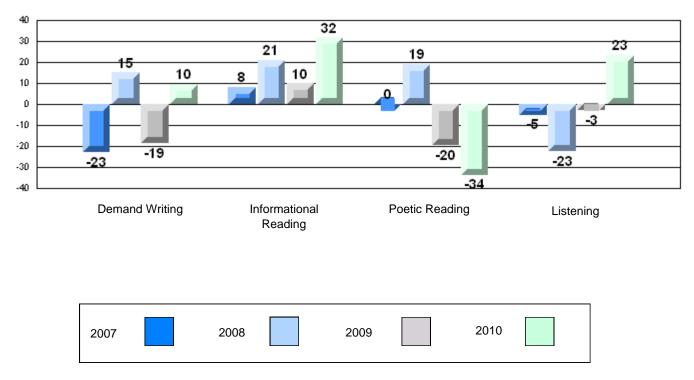

## 4 Year CRT (Subtest) Mark Trend 2007-2010 Multiple Choice

#220 - Sacred Heart Academy, Marystown

Grades: K-7

## Difference from Provincial Mean, 2007-10

Multiple Choice

# Difference from Provincial Mean, 2007-10

Rubric Results: Percentage of students performing at Level 3 and Above 2007-2010

#223 - Christ the King School, Rushoon

| Multiple Choice |                       | Number of Students : | 6        | Mark | School<br>vs<br>District | School<br>vs<br>Province |
|-----------------|-----------------------|----------------------|----------|------|--------------------------|--------------------------|
| <u></u>         |                       |                      | School   | 68.3 | q                        | q                        |
|                 | Reading               |                      | District | 81.7 | •                        | •                        |
|                 | ······                |                      | Province | 81.0 |                          |                          |
|                 |                       |                      | School   | 85.0 | q                        | q                        |
|                 | Listening             |                      | District | 87.4 | -                        | -                        |
|                 | -                     |                      | Province | 86.7 |                          |                          |
| Rubrics         |                       |                      |          |      |                          |                          |
|                 |                       |                      | School   | 66.7 | q                        | q                        |
|                 | Demand Writing        |                      | District | 83.3 |                          |                          |
|                 |                       |                      | Province | 81.4 |                          |                          |
|                 |                       |                      | School   | 16.7 | q                        | q                        |
|                 | Informational Reading |                      | District | 70.2 |                          |                          |
|                 |                       |                      | Province | 68.4 |                          |                          |
|                 |                       |                      | School   | 33.3 | q                        | q                        |
|                 | Poetic Reading        |                      | District | 70.6 |                          |                          |
|                 | _                     |                      | Province | 69.9 |                          |                          |
|                 |                       |                      | School   | 33.3 | q                        | q                        |
|                 | Listening             |                      | District | 69.3 | ч                        | Ч                        |
|                 |                       |                      | Province | 66.6 |                          |                          |