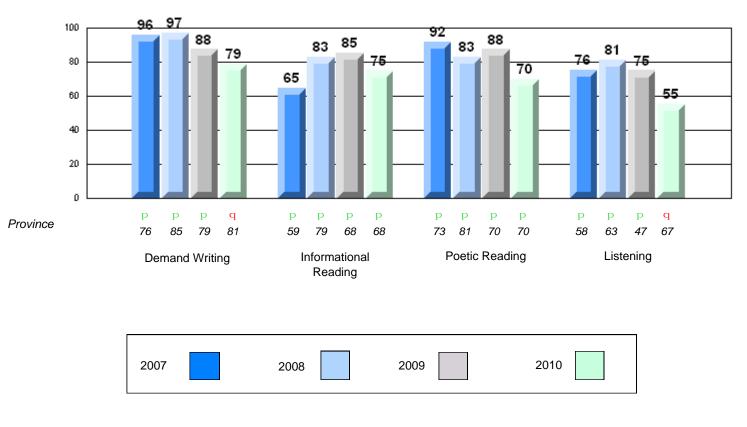

## 4 Year CRT (Subtest) Mark Trend 2007-2010 Multiple Choice

#220 - Sacred Heart Academy, Marystown

Grades: K-7