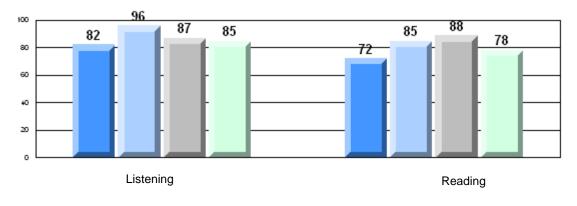

#213 - Lake Academy, Fortune

| Multiple Choice |                       | Number of Students : | 35       | Mark | School<br>vs<br>District | School<br>vs<br>Province |
|-----------------|-----------------------|----------------------|----------|------|--------------------------|--------------------------|
| <u></u>         |                       |                      | School   | 76.7 | q                        | q                        |
|                 | Reading               |                      | District | 81.7 | -                        | Î                        |
|                 | 0                     |                      | Province | 81.0 |                          |                          |
|                 |                       |                      | School   | 86.9 | q                        | р                        |
|                 | Listening             |                      | District | 87.4 |                          |                          |
|                 | -                     |                      | Province | 86.7 |                          |                          |
| <u>Rubrics</u>  |                       |                      |          |      |                          |                          |
|                 |                       |                      | School   | 88.6 | р                        | р                        |
|                 | Demand Writing        |                      | District | 83.3 |                          |                          |
|                 |                       |                      | Province | 81.4 |                          |                          |
|                 |                       |                      | School   | 71.9 | р                        | р                        |
|                 | Informational Reading |                      | District | 70.2 |                          |                          |
|                 |                       |                      | Province | 68.4 |                          |                          |
|                 |                       |                      | School   | 59.4 | q                        | q                        |
|                 | Poetic Reading        |                      | District | 70.6 |                          |                          |
|                 |                       |                      | Province | 69.9 |                          |                          |
|                 |                       |                      | School   | 74.3 | р                        | р                        |
|                 | Listening             |                      | District | 69.3 | P                        | r                        |
|                 |                       |                      | Province | 66.6 |                          |                          |