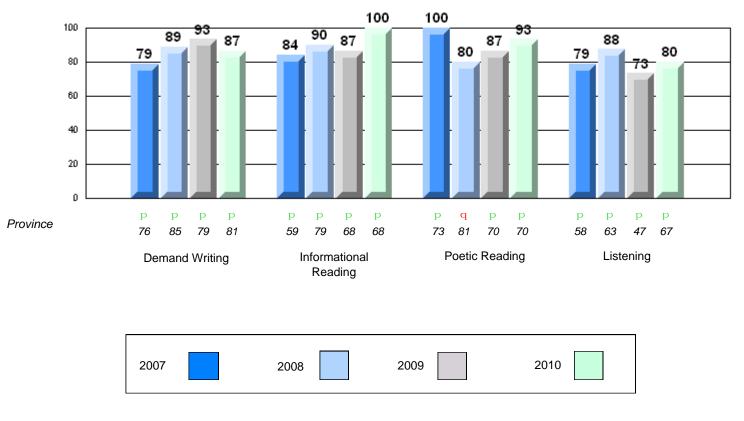

#### Difference from Provincial Mean, 2007-10

**CRT School Results** 

**Multiple Choice** 

School data with 5 or fewer students withheld for reasons of confidentiality.

Listening

Reading

. .

#### Difference from Provincial Mean, 2007-10

Rubric Results: Percentage of students performing at Level 3 and Above 2007-2010 School data with 5 or fewer students withheld for reasons of confidentiality.