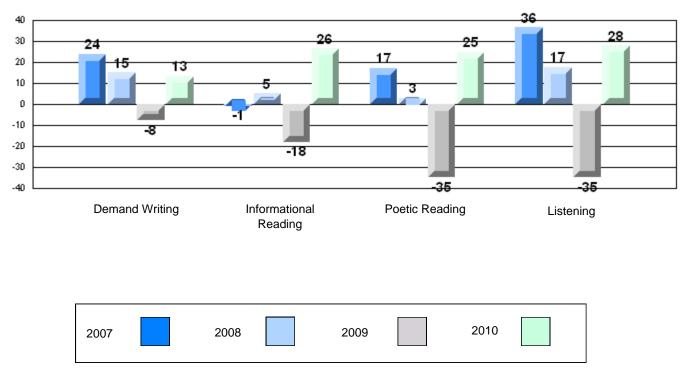

## Difference from Provincial Mean, 2007-10

Multiple Choice

# Difference from Provincial Mean, 2007-10

#218 - St. Joseph's Academy, Lamaline

| Multiple Choice |                       | Number of Students : | 8        | Mark | School<br>vs<br>District | School<br>vs<br>Province |
|-----------------|-----------------------|----------------------|----------|------|--------------------------|--------------------------|
|                 |                       |                      | School   | 68.6 | q                        | q                        |
|                 | Reading               |                      | District | 81.7 | -                        | •                        |
|                 | 0                     |                      | Province | 81.0 |                          |                          |
|                 |                       |                      | School   | 80.0 | q                        | q                        |
|                 | Listening             |                      | District | 87.4 | -                        | -                        |
|                 | -                     |                      | Province | 86.7 |                          |                          |
| Rubrics         |                       |                      |          |      |                          |                          |
|                 |                       |                      | School   | 50.0 | q                        | q                        |
|                 | Demand Writing        |                      | District | 83.3 |                          |                          |
|                 |                       |                      | Province | 81.4 |                          |                          |
|                 |                       |                      | School   | 28.6 | q                        | q                        |
|                 | Informational Reading |                      | District | 70.2 |                          |                          |
|                 |                       |                      | Province | 68.4 |                          |                          |
|                 |                       |                      | School   | 42.9 | q                        | q                        |
|                 | Poetic Reading        |                      | District | 70.6 |                          |                          |
|                 |                       |                      | Province | 69.9 |                          |                          |
|                 |                       |                      | School   | 37.5 | q                        | q                        |
|                 | Listening             |                      | District | 69.3 | -1                       | <b>.</b>                 |
|                 |                       |                      | Province | 66.6 |                          |                          |