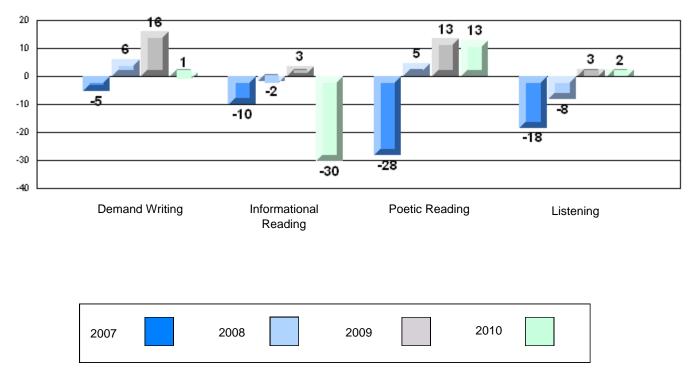

#213 - Lake Academy, Fortune

Grades: K-7

Rubric Results: Percentage of students performing at Level 3 and Above 2007-2010

#213 - Lake Academy, Fortune

Grades: K-7