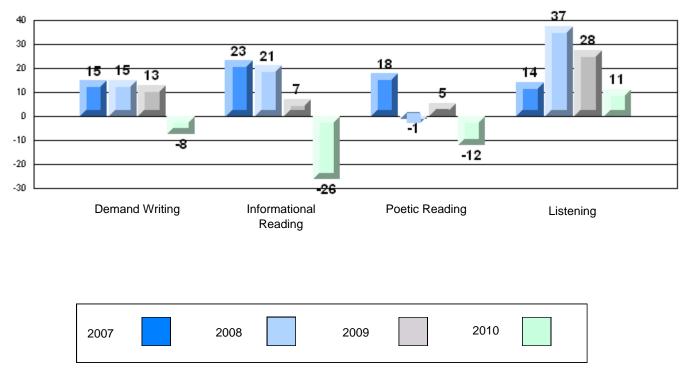

#213 - Lake Academy, Fortune

Grades: K-7

Rubric Results: Percentage of students performing at Level 3 and Above 2007-2010

#213 - Lake Academy, Fortune

Grades: K-7