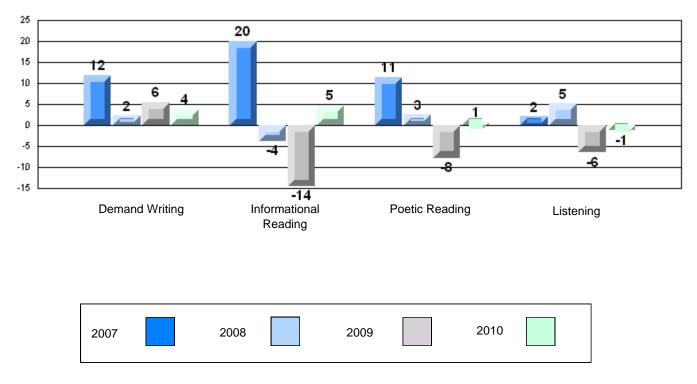

## 4 Year CRT (Subtest) Mark Trend 2007-2010 Multiple Choice

#220 - Sacred Heart Academy, Marystown

Grades: K-7