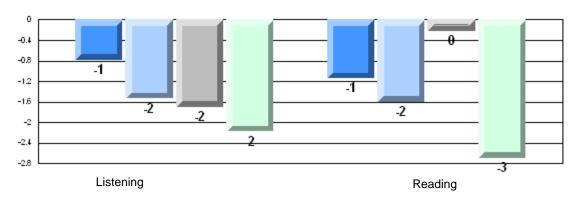

|
|                 |                       |                      | School   | 60.4 | q                        | q                        |
|                 | Listening             |                      | District | 69.3 |                          | 1                        |
|                 |                       |                      | Province | 66.6 |                          |                          |



#308 - Mary Queen of the World Elementary, Mount Pearl

Grades: K-6



# 4 Year CRT (Subtest) Mark Trend 2007-2010 Multiple Choice

Rubric Results: Percentage of students performing at Level 3 and Above 2007-2010



12/21/2010 3:15:06PM 413



#308 - Mary Queen of the World Elementary, Mount Pearl

Grades: K-6

## Difference from Provincial Mean, 2007-10

Multiple Choice



# Difference from Provincial Mean, 2007-10





# #310 - Mount Pearl Intermediate, Mount Pearl

Grades: 5-9

| Multiple Choice |                       | Number of Students : 108 | Mark | School<br>vs<br>District | School<br>vs<br>Province |
|-----------------|-----------------------|--------------------------|------|--------------------------|--------------------------|
| <b>-</b>        | -                     | School                   | 85.3 | р                        | р                        |
|                 | Reading               | District                 | 81.7 |                          | •                        |
|                 | Ū                     | Province                 | 81.0 |                          |                          |
|                 |