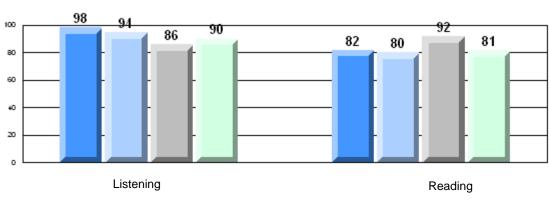

#213 - Lake Academy, Fortune

| Multiple Choice |                       | Number of Students : | 35       | Mark | School<br>vs<br>District | School<br>vs<br>Province |
|-----------------|-----------------------|----------------------|----------|------|--------------------------|--------------------------|
| <u></u>         |                       |                      | School   | 76.7 | q                        | q                        |
|                 | Reading               |                      | District | 81.7 | -                        | Î                        |
|                 | 0                     |                      | Province | 81.0 |                          |                          |
|                 |                       |                      | School   | 86.9 | q                        | р                        |
|                 | Listening             |                      | District | 87.4 |                          |                          |
|                 | -                     |                      | Province | 86.7 |                          |                          |
| <u>Rubrics</u>  |                       |                      |          |      |                          |                          |
|                 |                       |                      | School   | 88.6 | р                        | р                        |
|                 | Demand Writing        |                      | District | 83.3 |                          |                          |
|                 |                       |                      | Province | 81.4 |                          |                          |
|                 |                       |                      | School   | 71.9 | р                        | р                        |
|                 | Informational Reading |                      | District | 70.2 |                          |                          |
|                 |                       |                      | Province | 68.4 |                          |                          |
|                 |                       |                      | School   | 59.4 | q                        | q                        |
|                 | Poetic Reading        |                      | District | 70.6 |                          |                          |
|                 |                       |                      | Province | 69.9 |                          |                          |
|                 |                       |                      | School   | 74.3 | р                        | р                        |
|                 | Listening             |                      | District | 69.3 | P                        | r                        |
|                 |                       |                      | Province | 66.6 |                          |                          |