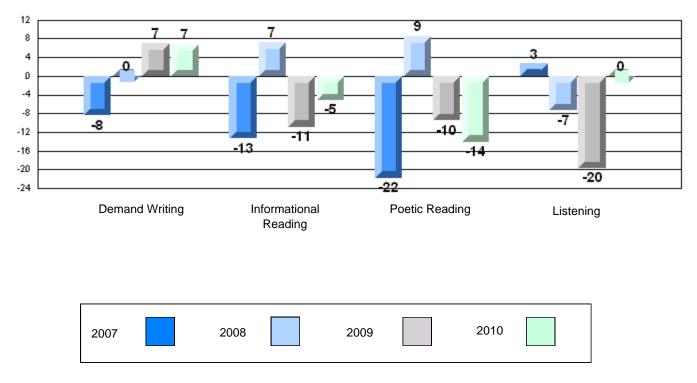

# Difference from Provincial Mean, 2007-10

\_\_\_\_\_

#220 - Sacred Heart Academy, Marystown

| Multiple Choice       |                       | Number of Students : | 78       | Mark | School<br>vs<br>District | School<br>vs<br>Province |
|-----------------------|-----------------------|----------------------|----------|------|--------------------------|--------------------------|
| <u>manipro enerce</u> |                       |                      | School   | 81.4 | q                        | р                        |
|                       | Reading               |                      | District | 81.7 |                          |                          |
|                       | •                     |                      | Province | 81.0 |                          |                          |
|                       |                       |                      | School   | 85.0 | q                        | q                        |
|                       | Listening             |                      | District | 87.4 |                          | -                        |
|                       | -                     |                      | Province | 86.7 |                          |                          |
| Rubrics               |                       |                      |          |      |                          |                          |
|                       |                       |                      | School   | 79.5 | q                        | q                        |
|                       | Demand Writing        |                      | District | 83.3 |                          |                          |
|                       |                       |                      | Province | 81.4 |                          |                          |
|                       |                       |                      | School   | 69.4 | q                        | р                        |
|                       | Informational Reading |                      | District | 70.2 |                          |                          |
|                       |                       |                      | Province | 68.4 |                          |                          |
|                       |                       |                      | School   | 67.1 | q                        | q                        |
|                       | Poetic Reading        |                      | District | 70.6 |                          |                          |
|                       |                       |                      | Province | 69.9 |                          |                          |
|                       |                       |                      | School   | 61.1 | q                        | q                        |
|                       | Listening             |                      | District | 69.3 | ~1                       | 7                        |
|                       |                       |                      | Province | 66.6 |                          |                          |

#220 - Sacred Heart Academy, Marystown

Grades: K-7

## 4 Year CRT (Subtest) Mark Trend 2007-2010 Multiple Choice

#220 - Sacred Heart Academy, Marystown

Grades: K-7