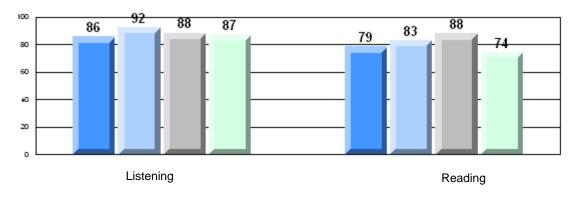

|
|                 | Demand Writing        |                      | School<br>District<br>Province | 73.3<br>83.3<br>81.4 | q                        | q                        |
|                 | Informational Reading |                      | School<br>District<br>Province | 63.3<br>70.2<br>68.4 | q                        | q                        |
|                 | Poetic Reading        |                      | School<br>District<br>Province | 58.3<br>70.6<br>69.9 | q                        | q                        |
|                 | Listening             |                      | School<br>District<br>Province | 72.1<br>69.3<br>66.6 | р                        | р                        |



#371 - Upper Gullies Elementary, Conception Bay South (Upper Gullies)

Grades: K-6



## 4 Year CRT (Subtest) Mark Trend 2007-2010 Multiple Choice





#371 - Upper Gullies Elementary, Conception Bay South (Upper Gullies)

Grades: K-6

#### Difference from Provincial Mean, 2007-10

Multiple Choice



# Difference from Provincial Mean, 2007-10





District 4 - Eastern

## #372 - St. Bernard's Elementary, Witless Bay

| Multiple Choice |                       | Number of Students : | 34       | Mark | School<br>vs<br>District | School<br>vs<br>Province |
|-----------------|-----------------------|----------------------|----------|------|--------------------------|--------------------------|
|                 |                       |                      | School   | 81.4 | q                        | р                        |
|                 | Reading               |