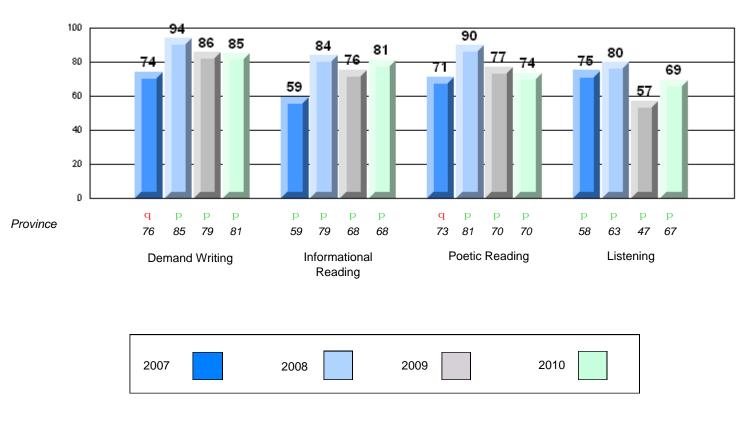

#213 - Lake Academy, Fortune

Grades: K-7

Rubric Results: Percentage of students performing at Level 3 and Above 2007-2010

#213 - Lake Academy, Fortune

Grades: K-7