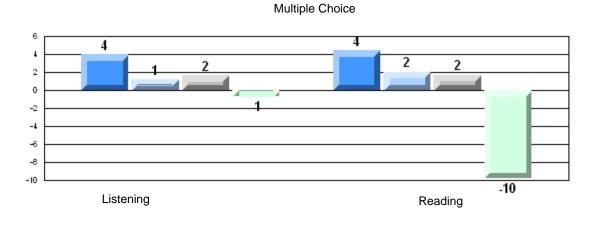

| р                        |
|                 | Informational Reading |                      | School<br>District<br>Province | 42.5<br>70.2<br>68.4 | q                        | q                        |
|                 | Poetic Reading        |                      | School<br>District<br>Province | 52.4<br>70.6<br>69.9 | q                        | q                        |
|                 | Listening             |                      | School<br>District<br>Province | 67.6<br>69.3<br>66.6 | q                        | р                        |



#243 - Balbo Elementary School, Shoal Harbour

Grades: K-8



# 4 Year CRT (Subtest) Mark Trend 2007-2010 Multiple Choice





#243 - Balbo Elementary School, Shoal Harbour

Grades: K-8

## Difference from Provincial Mean, 2007-10



# Difference from Provincial Mean, 2007-10





#246 - Swift Current Academy, Swift Current

| Multiple Choice |                       | Number of Students : | 5                              | Mark                                           | School<br>vs<br>District | School<br>vs<br>Province |
|-----------------|-----------------------|----------------------|--------------------------------|------------------------------------------------|--------------------------|--------------------------|
|                 | Reading               |                      | School<br>District<br>Province | School data<br>with 5 or<br>fewer<br>students  | q                        | q                        |
|                 | Listening             |                      | School<br>District<br>Provinc