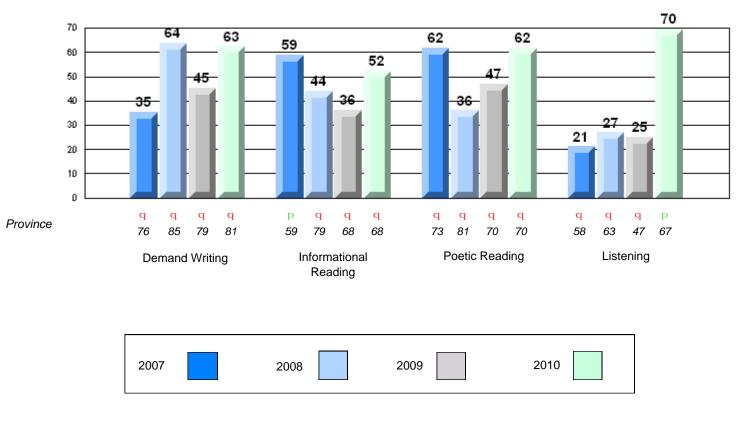

#213 - Lake Academy, Fortune

Grades: K-7

Rubric Results: Percentage of students performing at Level 3 and Above 2007-2010

#213 - Lake Academy, Fortune

Grades: K-7