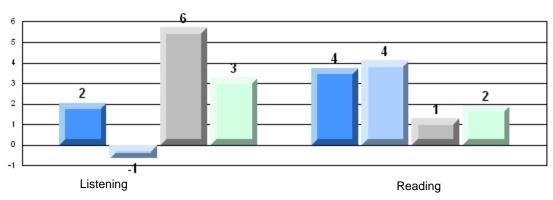

## Difference from Provincial Mean, 2007-10

Multiple Choice

# Difference from Provincial Mean, 2007-10

#218 - St. Joseph's Academy, Lamaline

| Multiple Choice |                       | Number of Students : | 8        | Mark | School<br>vs<br>District | School<br>vs<br>Province |
|-----------------|-----------------------|----------------------|----------|------|--------------------------|--------------------------|
|                 |                       |                      | School   | 68.6 | q                        | q                        |
|                 | Reading               |                      | District | 81.7 | -                        | •                        |
|                 | 0                     |                      | Province | 81.0 |                          |                          |
|                 |                       |                      | School   | 80.0 | q                        | q                        |
|                 | Listening             |                      | District | 87.4 | -                        | -                        |
|                 | -                     |                      | Province | 86.7 |                          |                          |
| Rubrics         |                       |                      |          |      |                          |                          |
|                 |                       |                      | School   | 50.0 | q                        | q                        |
|                 | Demand Writing        |                      | District | 83.3 |                          |                          |
|                 |                       |                      | Province | 81.4 |                          |                          |
|                 |                       |                      | School   | 28.6 | q                        | q                        |
|                 | Informational Reading |                      | District | 70.2 |                          |                          |
|                 |                       |                      | Province | 68.4 |                          |                          |
|                 |                       |                      | School   | 42.9 | q                        | q                        |
|                 | Poetic Reading        |                      | District | 70.6 |                          |                          |
|                 |                       |                      | Province | 69.9 |                          |                          |
|                 |                       |                      | School   | 37.5 | q                        | q                        |
|                 | Listening             |                      | District | 69.3 | -1                       | <b>.</b>                 |
|                 |                       |                      | Province | 66.6 |                          |                          |