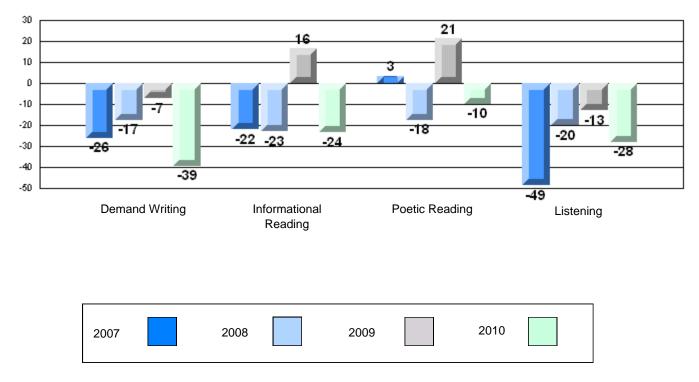

## Difference from Provincial Mean, 2007-10

Multiple Choice

# Difference from Provincial Mean, 2007-10

Rubric Results: Percentage of students performing at Level 3 and Above 2007-2010

#223 - Christ the King School, Rushoon

| Multiple Choice |                       | Number of Students : | 6        | Mark | School<br>vs<br>District | School<br>vs<br>Province |
|-----------------|-----------------------|----------------------|----------|------|--------------------------|--------------------------|
| <u></u>         |                       |                      | School   | 68.3 | q                        | q                        |
|                 | Reading               |                      | District | 81.7 | •                        | •                        |
|                 | ······                |                      | Province | 81.0 |                          |                          |
|                 |                       |                      | School   | 85.0 | q                        | q                        |
|                 | Listening             |                      | District | 87.4 | -                        | -                        |
|                 | -                     |                      | Province | 86.7 |                          |                          |
| Rubrics         |                       |                      |          |      |                          |                          |
|                 |                       |                      | School   | 66.7 | q                        | q                        |
|                 | Demand Writing        |                      | District | 83.3 |                          |                          |
|                 |                       |                      | Province | 81.4 |                          |                          |
|                 |                       |                      | School   | 16.7 | q                        | q                        |
|                 | Informational Reading |                      | District | 70.2 |                          |                          |
|                 |                       |                      | Province | 68.4 |                          |                          |
|                 |                       |                      | School   | 33.3 | q                        | q                        |
|                 | Poetic Reading        |                      | District | 70.6 |                          |                          |
|                 | _                     |                      | Province | 69.9 |                          |                          |
|                 |                       |                      | School   | 33.3 | q                        | q                        |
|                 | Listening             |                      | District | 69.3 | ч                        | Ч                        |
|                 |                       |                      | Province | 66.6 |                          |                          |