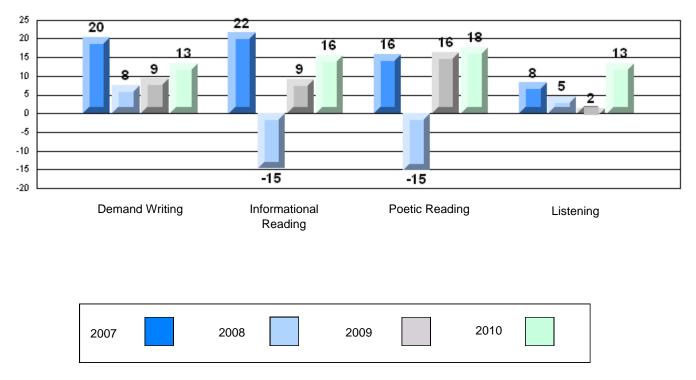

## Difference from Provincial Mean, 2007-10

Multiple Choice

# Difference from Provincial Mean, 2007-10

Rubric Results: Percentage of students performing at Level 3 and Above 2007-2010

#223 - Christ the King School, Rushoon

| Multiple Choice |                       | Number of Students : | 6        | Mark | School<br>vs<br>District | School<br>vs<br>Province |
|-----------------|-----------------------|----------------------|----------|------|--------------------------|--------------------------|
| <u></u>         |                       |                      | School   | 68.3 | q                        | q                        |
|                 | Reading               |                      | District | 81.7 | •                        | •                        |
|                 | ······                |                      | Province | 81.0 |                          |                          |
|                 |                       |                      | School   | 85.0 | q                        | q                        |
|                 | Listening             |                      | District | 87.4 | -                        | -                        |
|                 | -                     |                      | Province | 86.7 |                          |                          |
| Rubrics         |                       |                      |          |      |                          |                          |
|                 |                       |                      | School   | 66.7 | q                        | q                        |
|                 | Demand Writing        |                      | District | 83.3 |                          |                          |
|                 |                       |                      | Province | 81.4 |                          |                          |
|                 |                       |                      | School   | 16.7 | q                        | q                        |
|                 | Informational Reading |                      | District | 70.2 |                          |                          |
|                 |                       |                      | Province | 68.4 |                          |                          |
|                 |                       |                      | School   | 33.3 | q                        | q                        |
|                 | Poetic Reading        |                      | District | 70.6 |                          |                          |
|                 | _                     |                      | Province | 69.9 |                          |                          |
|                 |                       |                      | School   | 33.3 | q                        | q                        |
|                 | Listening             |                      | District | 69.3 | ч                        | Ч                        |
|                 |                       |                      | Province | 66.6 |                          |                          |