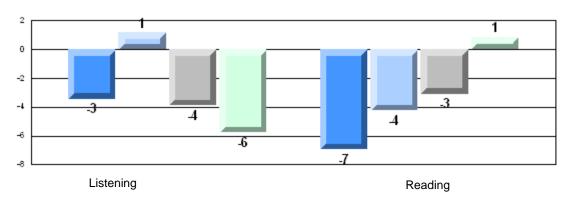

#213 - Lake Academy, Fortune

| Multiple Choice |                       | Number of Students : | 35       | Mark | School<br>vs<br>District | School<br>vs<br>Province |
|-----------------|-----------------------|----------------------|----------|------|--------------------------|--------------------------|
| <u></u>         |                       |                      | School   | 76.7 | q                        | q                        |
|                 | Reading               |                      | District | 81.7 | -                        | Î                        |
|                 | 0                     |                      | Province | 81.0 |                          |                          |
|                 |                       |                      | School   | 86.9 | q                        | р                        |
|                 | Listening             |                      | District | 87.4 |                          |                          |
|                 | -                     |                      | Province | 86.7 |                          |                          |
| <u>Rubrics</u>  |                       |                      |          |      |                          |                          |
|                 |                       |                      | School   | 88.6 | р                        | р                        |
|                 | Demand Writing        |                      | District | 83.3 |                          |                          |
|                 |                       |                      | Province | 81.4 |                          |                          |
|                 |                       |                      | School   | 71.9 | р                        | р                        |
|                 | Informational Reading |                      | District | 70.2 |                          |                          |
|                 |                       |                      | Province | 68.4 |                          |                          |
|                 |                       |                      | School   | 59.4 | q                        | q                        |
|                 | Poetic Reading        |                      | District | 70.6 |                          |                          |
|                 |                       |                      | Province | 69.9 |                          |                          |
|                 |                       |                      | School   | 74.3 | р                        | р                        |
|                 | Listening             |                      | District | 69.3 | P                        | r                        |
|                 |                       |                      | Province | 66.6 |                          |                          |