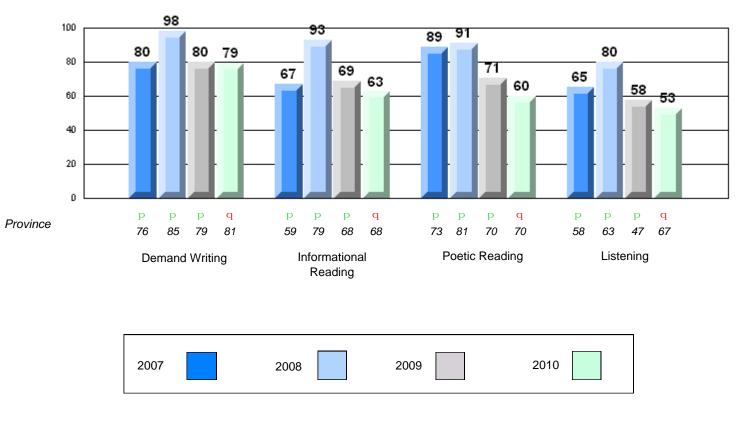

#213 - Lake Academy, Fortune

Grades: K-7

Rubric Results: Percentage of students performing at Level 3 and Above 2007-2010

#213 - Lake Academy, Fortune

Grades: K-7