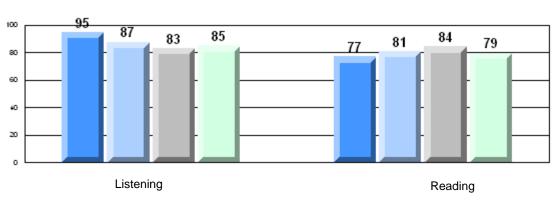

#213 - Lake Academy, Fortune

| Multiple Choice |                       | Number of Students : | 35       | Mark | School<br>vs<br>District | School<br>vs<br>Province |
|-----------------|-----------------------|----------------------|----------|------|--------------------------|--------------------------|
| <u></u>         |                       |                      | School   | 76.7 | q                        | q                        |
|                 | Reading               |                      | District | 81.7 | -                        | Î                        |
|                 | 0                     |                      | Province | 81.0 |                          |                          |
|                 |                       |                      | School   | 86.9 | q                        | р                        |
|                 | Listening             |                      | District | 87.4 |                          |                          |
|                 | -                     |                      | Province | 86.7 |                          |                          |
| <u>Rubrics</u>  |                       |                      |          |      |                          |                          |
|                 |                       |                      | School   | 88.6 | р                        | р                        |
|                 | Demand Writing        |                      | District | 83.3 |                          |                          |
|                 |                       |                      | Province | 81.4 |                          |                          |
|                 |                       |                      | School   | 71.9 | р                        | р                        |
|                 | Informational Reading |                      | District | 70.2 |                          |                          |
|                 |                       |                      | Province | 68.4 |                          |                          |
|                 |                       |                      | School   | 59.4 | q                        | q                        |
|                 | Poetic Reading        |                      | District | 70.6 |                          |                          |
|                 |                       |                      | Province | 69.9 |                          |                          |
|                 |                       |                      | School   | 74.3 | р                        | р                        |
|                 | Listening             |                      | District | 69.3 | P                        | r                        |
|                 |                       |                      | Province | 66.6 |                          |                          |