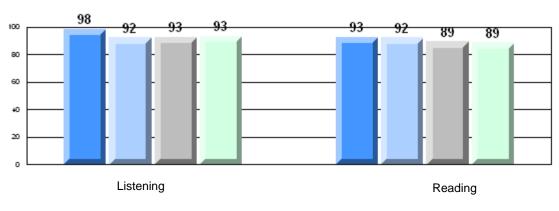

#213 - Lake Academy, Fortune

| Multiple Choice |                       | Number of Students : | 35       | Mark | School<br>vs<br>District | School<br>vs<br>Province |
|-----------------|-----------------------|----------------------|----------|------|--------------------------|--------------------------|
| <u></u>         |                       |                      | School   | 76.7 | q                        | q                        |
|                 | Reading               |                      | District | 81.7 | -                        | Î                        |
|                 | 0                     |                      | Province | 81.0 |                          |                          |
|                 |                       |                      | School   | 86.9 | q                        | р                        |
|                 | Listening             |                      | District | 87.4 |                          |                          |
|                 | -                     |                      | Province | 86.7 |                          |                          |
| <u>Rubrics</u>  |                       |                      |          |      |                          |                          |
|                 |                       |                      | School   | 88.6 | р                        | р                        |
|                 | Demand Writing        |                      | District | 83.3 |                          |                          |
|                 |                       |                      | Province | 81.4 |                          |                          |
|                 |                       |                      | School   | 71.9 | р                        | р                        |
|                 | Informational Reading |                      | District | 70.2 |                          |                          |
|                 |                       |                      | Province | 68.4 |                          |                          |
|                 |                       |                      | School   | 59.4 | q                        | q                        |
|                 | Poetic Reading        |                      | District | 70.6 |                          |                          |
|                 |                       |                      | Province | 69.9 |                          |                          |
|                 |                       |                      | School   | 74.3 | р                        | р                        |
|                 | Listening             |                      | District | 69.3 | P                        | r                        |
|                 |                       |                      | Province | 66.6 |                          |                          |