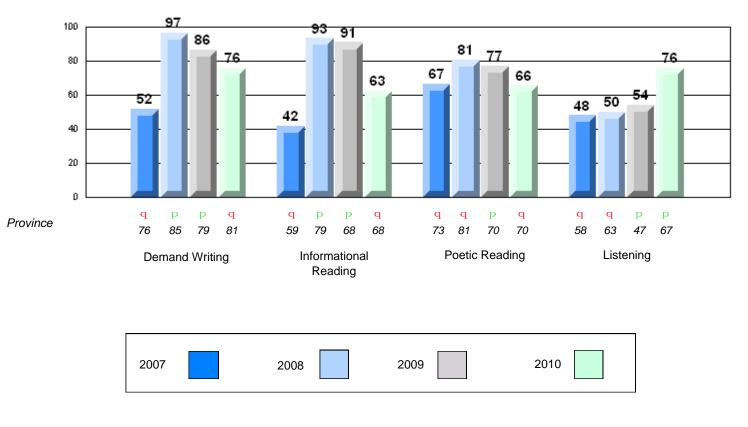

#213 - Lake Academy, Fortune

Grades: K-7

Rubric Results: Percentage of students performing at Level 3 and Above 2007-2010

#213 - Lake Academy, Fortune

Grades: K-7

#213 - Lake Academy, Fortune

| Multiple Choice |                       | Number of Students : | 35       | Mark | School<br>vs<br>District | School<br>vs<br>Province |
|-----------------|-----------------------|----------------------|----------|------|--------------------------|--------------------------|
| <u></u>         |                       |                      | School   | 76.7 | q                        | q                        |
|                 | Reading               |                      | District | 81.7 | -                        | Î                        |
|                 | 0                     |                      | Province | 81.0 |                          |                          |
|                 |                       |                      | School   | 86.9 | q                        | р                        |
|                 | Listening             |                      | District | 87.4 |                          |                          |
|                 | -                     |                      | Province | 86.7 |                          |                          |
| <u>Rubrics</u>  |                       |                      |          |      |                          |                          |
|                 |                       |                      | School   | 88.6 | р                        | р                        |
|                 | Demand Writing        |                      | District | 83.3 |                          |                          |
|                 |                       |                      | Province | 81.4 |                          |                          |
|                 |                       |                      | School   | 71.9 | р                        | р                        |
|                 | Informational Reading |                      | District | 70.2 |                          |                          |
|                 |                       |                      | Province | 68.4 |                          |                          |
|                 |                       |                      | School   | 59.4 | q                        | q                        |
|                 | Poetic Reading        |                      | District | 70.6 |                          |                          |
|                 |                       |                      | Province | 69.9 |                          |                          |
|                 |                       |                      | School   | 74.3 | р                        | р                        |
|                 | Listening             |                      | District | 69.3 | P                        | r                        |
|                 |                       |                      | Province | 66.6 |                          |                          |