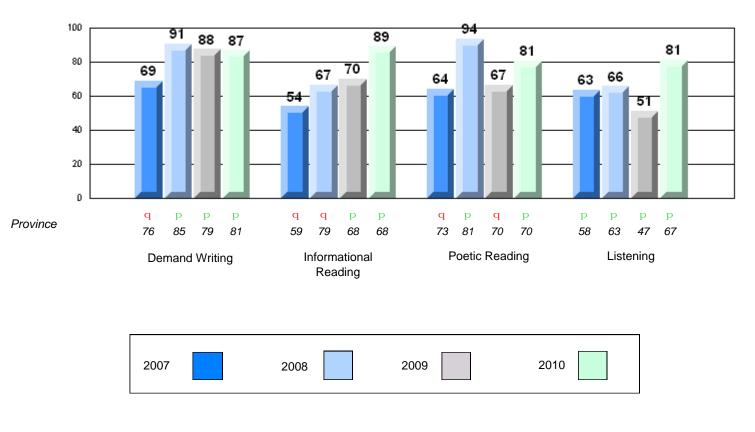

#213 - Lake Academy, Fortune

| Multiple Choice |                       | Number of Students : | 35       | Mark | School<br>vs<br>District | School<br>vs<br>Province |
|-----------------|-----------------------|----------------------|----------|------|--------------------------|--------------------------|
| <u></u>         |                       |                      | School   | 76.7 | q                        | q                        |
|                 | Reading               |                      | District | 81.7 | -                        | Î                        |
|                 | 0                     |                      | Province | 81.0 |                          |                          |
|                 |                       |                      | School   | 86.9 | q                        | р                        |
|                 | Listening             |                      | District | 87.4 |                          |                          |
|                 | -                     |                      | Province | 86.7 |                          |                          |
| <u>Rubrics</u>  |                       |                      |          |      |                          |                          |
|                 |                       |                      | School   | 88.6 | р                        | р                        |
|                 | Demand Writing        |                      | District | 83.3 |                          |                          |
|                 |                       |                      | Province | 81.4 |                          |                          |
|                 |                       |                      | School   | 71.9 | р                        | р                        |
|                 | Informational Reading |                      | District | 70.2 |                          |                          |
|                 |                       |                      | Province | 68.4 |                          |                          |
|                 |                       |                      | School   | 59.4 | q                        | q                        |
|                 | Poetic Reading        |                      | District | 70.6 |                          |                          |
|                 |                       |                      | Province | 69.9 |                          |                          |
|                 |                       |                      | School   | 74.3 | р                        | р                        |
|                 | Listening             |                      | District | 69.3 | P                        | r                        |
|                 |                       |                      | Province | 66.6 |                          |                          |