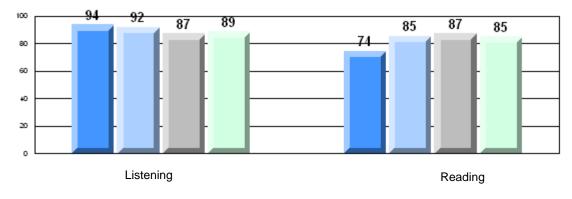

#220 - Sacred Heart Academy, Marystown

Grades: K-7

## 4 Year CRT (Subtest) Mark Trend 2007-2010 Multiple Choice

#220 - Sacred Heart Academy, Marystown

Grades: K-7