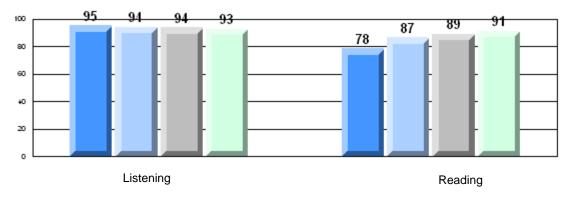

#225 - St. Anne's School, South East Bight

Grades: K-10

4 Year CRT (Subtest) Mark Trend 2007-2010

**Multiple Choice** 

CRT School Results Elementary English Language Arts 2009-10

School data with 5 or fewer students withheld for reasons of confidentiality.

Listening

Reading

Rubric Results: Percentage of students performing at Level 3 and Above 2007-2010 School data with 5 or fewer students withheld for reasons of confidentiality.

Elementary English Language Arts 2009-10