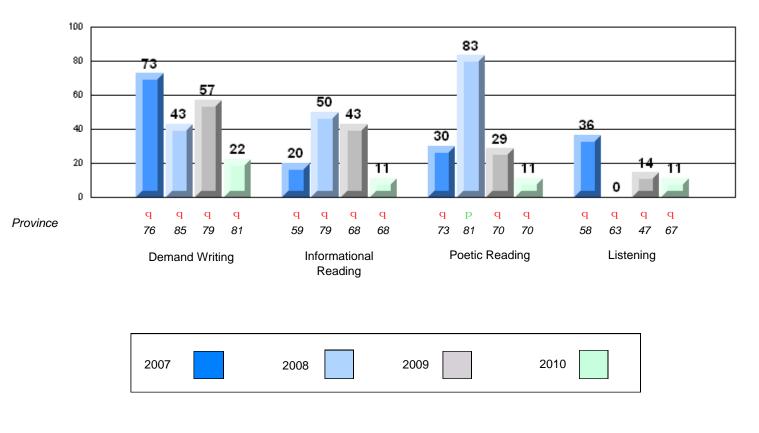

#213 - Lake Academy, Fortune

Grades: K-7

Rubric Results: Percentage of students performing at Level 3 and Above 2007-2010

#213 - Lake Academy, Fortune

Grades: K-7