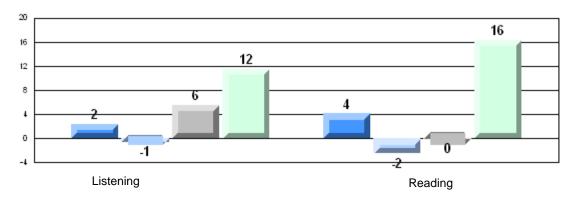

#213 - Lake Academy, Fortune

| Multiple Choice |                       | Number of Students : | 35       | Mark | School<br>vs<br>District | School<br>vs<br>Province |
|-----------------|-----------------------|----------------------|----------|------|--------------------------|--------------------------|
| <u></u>         |                       |                      | School   | 76.7 | q                        | q                        |
|                 | Reading               |                      | District | 81.7 | -                        | Î                        |
|                 | 0                     |                      | Province | 81.0 |                          |                          |
|                 |                       |                      | School   | 86.9 | q                        | р                        |
|                 | Listening             |                      | District | 87.4 |                          |                          |
|                 | -                     |                      | Province | 86.7 |                          |                          |
| <u>Rubrics</u>  |                       |                      |          |      |                          |                          |
|                 |                       |                      | School   | 88.6 | р                        | р                        |
|                 | Demand Writing        |                      | District | 83.3 |                          |                          |
|                 |                       |                      | Province | 81.4 |                          |                          |
|                 |                       |                      | School   | 71.9 | р                        | р                        |
|                 | Informational Reading |                      | District | 70.2 |                          |                          |
|                 |                       |                      | Province | 68.4 |                          |                          |
|                 |                       |                      | School   | 59.4 | q                        | q                        |
|                 | Poetic Reading        |                      | District | 70.6 |                          |                          |
|                 |                       |                      | Province | 69.9 |                          |                          |
|                 |                       |                      | School   | 74.3 | р                        | р                        |
|                 | Listening             |                      | District | 69.3 | P                        | r                        |
|                 |                       |                      | Province | 66.6 |                          |                          |

#213 - Lake Academy, Fortune

Grades: K-7

Rubric Results: Percentage of students performing at Level 3 and Above 2007-2010

#213 - Lake Academy, Fortune

Grades: K-7