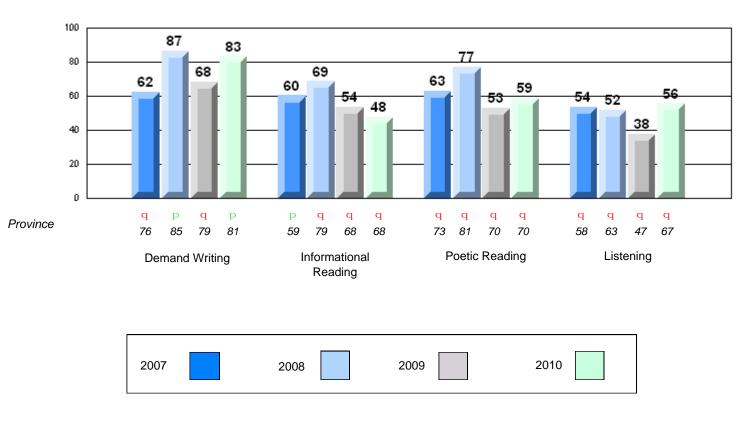

#213 - Lake Academy, Fortune

Grades: K-7

Rubric Results: Percentage of students performing at Level 3 and Above 2007-2010

#213 - Lake Academy, Fortune

Grades: K-7