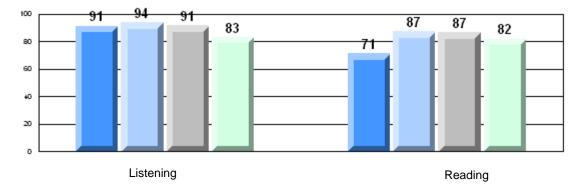

#213 - Lake Academy, Fortune

| Multiple Choice |                       | Number of Students : | 35       | Mark | School<br>vs<br>District | School<br>vs<br>Province |
|-----------------|-----------------------|----------------------|----------|------|--------------------------|--------------------------|
| <u></u>         |                       |                      | School   | 76.7 | q                        | q                        |
|                 | Reading               |                      | District | 81.7 | -                        | Î                        |
|                 | 0                     |                      | Province | 81.0 |                          |                          |
|                 |                       |                      | School   | 86.9 | q                        | р                        |
|                 | Listening             |                      | District | 87.4 |                          |                          |
|                 | -                     |                      | Province | 86.7 |                          |                          |
| <u>Rubrics</u>  |                       |                      |          |      |                          |                          |
|                 |                       |                      | School   | 88.6 | р                        | р                        |
|                 | Demand Writing        |                      | District | 83.3 |                          |                          |
|                 |                       |                      | Province | 81.4 |                          |                          |
|                 |                       |                      | School   | 71.9 | р                        | р                        |
|                 | Informational Reading |                      | District | 70.2 |                          |                          |
|                 |                       |                      | Province | 68.4 |                          |                          |
|                 |                       |                      | School   | 59.4 | q                        | q                        |
|                 | Poetic Reading        |                      | District | 70.6 |                          |                          |
|                 |                       |                      | Province | 69.9 |                          |                          |
|                 |                       |                      | School   | 74.3 | р                        | р                        |
|                 | Listening             |                      | District | 69.3 | P                        | r                        |
|                 |                       |                      | Province | 66.6 |                          |                          |