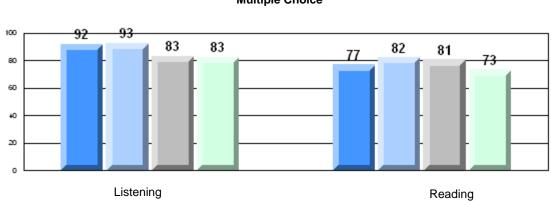

#213 - Lake Academy, Fortune

| Multiple Choice |                       | Number of Students : | 35       | Mark | School<br>vs<br>District | School<br>vs<br>Province |
|-----------------|-----------------------|----------------------|----------|------|--------------------------|--------------------------|
| <u></u>         |                       |                      | School   | 76.7 | q                        | q                        |
|                 | Reading               |                      | District | 81.7 | -                        | Î                        |
|                 | 0                     |                      | Province | 81.0 |                          |                          |
|                 |                       |                      | School   | 86.9 | q                        | р                        |
|                 | Listening             |                      | District | 87.4 |                          |                          |
|                 | -                     |                      | Province | 86.7 |                          |                          |
| <u>Rubrics</u>  |                       |                      |          |      |                          |                          |
|                 |                       |                      | School   | 88.6 | р                        | р                        |
|                 | Demand Writing        |                      | District | 83.3 |                          |                          |
|                 |                       |                      | Province | 81.4 |                          |                          |
|                 |                       |                      | School   | 71.9 | р                        | р                        |
|                 | Informational Reading |                      | District | 70.2 |                          |                          |
|                 |                       |                      | Province | 68.4 |                          |                          |
|                 |                       |                      | School   | 59.4 | q                        | q                        |
|                 | Poetic Reading        |                      | District | 70.6 |                          |                          |
|                 |                       |                      | Province | 69.9 |                          |                          |
|                 |                       |                      | School   | 74.3 | р                        | р                        |
|                 | Listening             |                      | District | 69.3 | P                        | r                        |
|                 |                       |                      | Province | 66.6 |                          |                          |