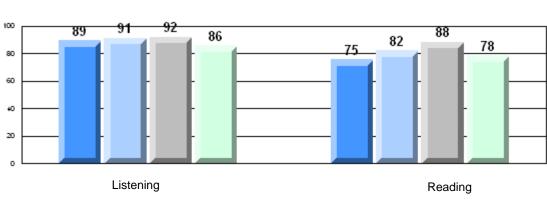

#213 - Lake Academy, Fortune

| Multiple Choice |                       | Number of Students : | 35       | Mark | School<br>vs<br>District | School<br>vs<br>Province |
|-----------------|-----------------------|----------------------|----------|------|--------------------------|--------------------------|
| <u></u>         |                       |                      | School   | 76.7 | q                        | q                        |
|                 | Reading               |                      | District | 81.7 | -                        | Î                        |
|                 | 0                     |                      | Province | 81.0 |                          |                          |
|                 |                       |                      | School   | 86.9 | q                        | р                        |
|                 | Listening             |                      | District | 87.4 |                          |                          |
|                 | -                     |                      | Province | 86.7 |                          |                          |
| <u>Rubrics</u>  |                       |                      |          |      |                          |                          |
|                 |                       |                      | School   | 88.6 | р                        | р                        |
|                 | Demand Writing        |                      | District | 83.3 |                          |                          |
|                 |                       |                      | Province | 81.4 |                          |                          |
|                 |                       |                      | School   | 71.9 | р                        | р                        |
|                 | Informational Reading |                      | District | 70.2 |                          |                          |
|                 |                       |                      | Province | 68.4 |                          |                          |
|                 |                       |                      | School   | 59.4 | q                        | q                        |
|                 | Poetic Reading        |                      | District | 70.6 |                          |                          |
|                 |                       |                      | Province | 69.9 |                          |                          |
|                 |                       |                      | School   | 74.3 | р                        | р                        |
|                 | Listening             |                      | District | 69.3 | P                        | r                        |
|                 |                       |                      | Province | 66.6 |                          |                          |