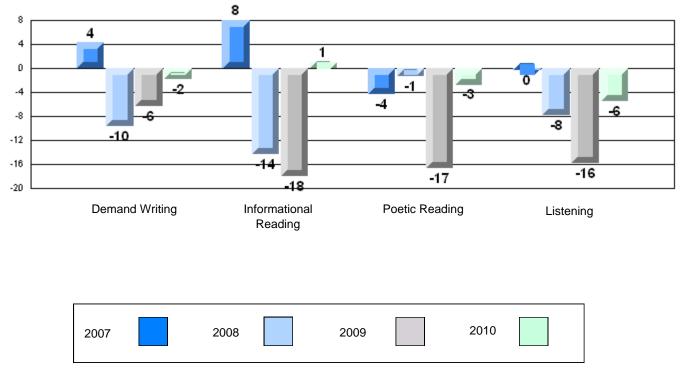

## 4 Year CRT (Subtest) Mark Trend 2007-2010 Multiple Choice

#220 - Sacred Heart Academy, Marystown

Grades: K-7