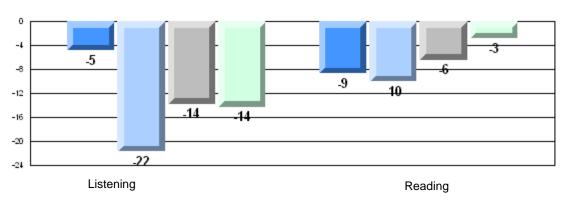

|                          |
|                 |                       |                      | School   | 62.5 | q                        | q                        |
|                 | Listening             |                      | District | 69.3 | -1                       | <b>T</b> .               |
|                 |                       |                      | Province | 66.6 |                          |                          |



#229 - St. Joseph's All Grade, Terrenceville

Grades: K-12



# 4 Year CRT (Subtest) Mark Trend 2007-2010 Multiple Choice

Rubric Results: Percentage of students performing at Level 3 and Above 2007-2010





#229 - St. Joseph's All Grade, Terrenceville

Grades: K-12

## Difference from Provincial Mean, 2007-10

Multiple Choice



# Difference from Provincial Mean, 2007-10





District 4 - Eastern

## #232 - Matthew Elementary School, Bonavista

| Multiple Choice |                       | Number of Students : | 38       | Mark | School<br>vs<br>District | School<br>vs<br>Province |
|-----------------|-----------------------|----------------------|----------|------|--------------------------|--------------------------|
|                 |                       |                      | School   | 78.3 | q                        | q                        |
|                 | Reading               |                      | District | 81.7 |                          | -                        |
|                 | -                     |                      | Province | 81.0 |                          |