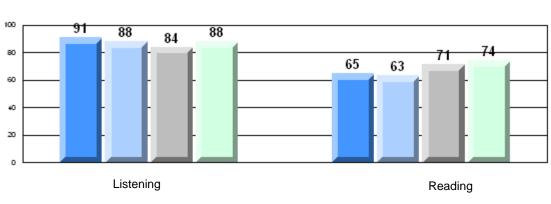

#213 - Lake Academy, Fortune

| Multiple Choice |                       | Number of Students : | 35       | Mark | School<br>vs<br>District | School<br>vs<br>Province |
|-----------------|-----------------------|----------------------|----------|------|--------------------------|--------------------------|
| <u></u>         |                       |                      | School   | 76.7 | q                        | q                        |
|                 | Reading               |                      | District | 81.7 | -                        | Î                        |
|                 | 0                     |                      | Province | 81.0 |                          |                          |
|                 |                       |                      | School   | 86.9 | q                        | р                        |
|                 | Listening             |                      | District | 87.4 |                          |                          |
|                 | -                     |                      | Province | 86.7 |                          |                          |
| <u>Rubrics</u>  |                       |                      |          |      |                          |                          |
|                 |                       |                      | School   | 88.6 | р                        | р                        |
|                 | Demand Writing        |                      | District | 83.3 |                          |                          |
|                 |                       |                      | Province | 81.4 |                          |                          |
|                 |                       |                      | School   | 71.9 | р                        | р                        |
|                 | Informational Reading |                      | District | 70.2 |                          |                          |
|                 |                       |                      | Province | 68.4 |                          |                          |
|                 |                       |                      | School   | 59.4 | q                        | q                        |
|                 | Poetic Reading        |                      | District | 70.6 |                          |                          |
|                 |                       |                      | Province | 69.9 |                          |                          |
|                 |                       |                      | School   | 74.3 | р                        | р                        |
|                 | Listening             |                      | District | 69.3 | P                        | r                        |
|                 |                       |                      | Province | 66.6 |                          |                          |