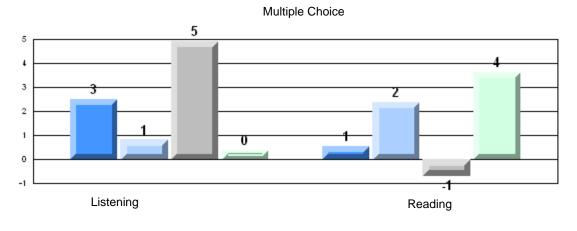

|
|                 |                       |                      | School   | 60.5 | q                        | q                        |
|                 | Listening             |                      | District | 69.3 | 7                        | 7                        |
|                 |                       |                      | Province | 66.6 |                          |                          |



#360 - Rennie's River Elementary School, St. John's

Grades: K-6



### 4 Year CRT (Subtest) Mark Trend 2007-2010 Multiple Choice

Rubric Results: Percentage of students performing at Level 3 and Above 2007-2010



12/21/2010 3:15:06PM 476



#360 - Rennie's River Elementary School, St. John's

Grades: K-6

#### Difference from Provincial Mean, 2007-10



# Difference from Provincial Mean, 2007-10





#362 - St. Teresa's School/Ecole Ste-Thérèse, St. John's

| Multiple Choice |                       | Number of Students : | 61       | Mark | School<br>vs<br>District | School<br>vs<br>Province |
|-----------------|-----------------------|----------------------|----------|------|--------------------------|--------------------------|
| <u></u>         |                       |                      | School   | 80.2 | q                        | q                        |
|                 | Reading               |                      | District | 81.7 |                          |                          |
|                 | -                     |                      | Province | 81.0 |                          |