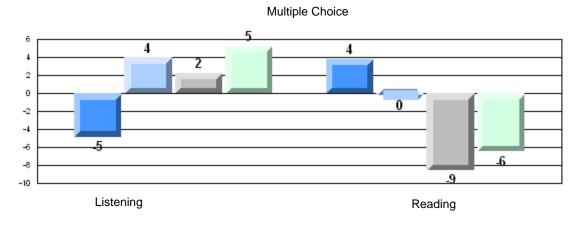

## 4 Year CRT (Subtest) Mark Trend 2007-2010 Multiple Choice

#220 - Sacred Heart Academy, Marystown

Grades: K-7

## Difference from Provincial Mean, 2007-10

Multiple Choice