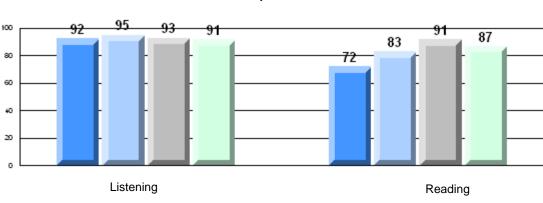

#213 - Lake Academy, Fortune

| Multiple Choice |                       | Number of Students : | 35       | Mark | School<br>vs<br>District | School<br>vs<br>Province |
|-----------------|-----------------------|----------------------|----------|------|--------------------------|--------------------------|
| <u></u>         |                       |                      | School   | 76.7 | q                        | q                        |
|                 | Reading               |                      | District | 81.7 | -                        | Î                        |
|                 | 0                     |                      | Province | 81.0 |                          |                          |
|                 |                       |                      | School   | 86.9 | q                        | р                        |
|                 | Listening             |                      | District | 87.4 |                          |                          |
|                 | -                     |                      | Province | 86.7 |                          |                          |
| <u>Rubrics</u>  |                       |                      |          |      |                          |                          |
|                 |                       |                      | School   | 88.6 | р                        | р                        |
|                 | Demand Writing        |                      | District | 83.3 |                          |                          |
|                 |                       |                      | Province | 81.4 |                          |                          |
|                 |                       |                      | School   | 71.9 | р                        | р                        |
|                 | Informational Reading |                      | District | 70.2 |                          |                          |
|                 |                       |                      | Province | 68.4 |                          |                          |
|                 |                       |                      | School   | 59.4 | q                        | q                        |
|                 | Poetic Reading        |                      | District | 70.6 |                          |                          |
|                 |                       |                      | Province | 69.9 |                          |                          |
|                 |                       |                      | School   | 74.3 | р                        | р                        |
|                 | Listening             |                      | District | 69.3 | P                        | r                        |
|                 |                       |                      | Province | 66.6 |                          |                          |