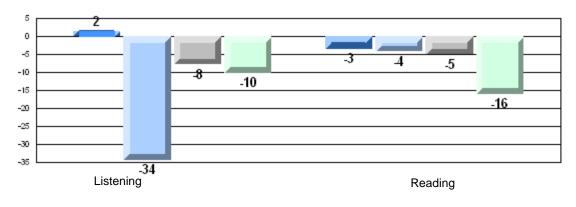

ovince             | 69.9 |                          |                          |
|                 |                       |                      | School               | 11.1 | -                        |                          |
|                 | Listening             |                      | District             | 69.3 | q                        | q                        |
|                 | 5                     |                      | Province             | 66.6 |                          |                          |



#431 - Southwest Arm Academy, Little Heart's Ease

Grades: K-12



## 4 Year CRT (Subtest) Mark Trend 2007-2010 Multiple Choice





#431 - Southwest Arm Academy, Little Heart's Ease

Grades: K-12

#### Difference from Provincial Mean, 2007-10

Multiple Choice



## Difference from Provincial Mean, 2007-10





#433 - Tricon Elementary, Bay de Verde

|                 |                      | Number of Students : | 15       |      | School<br>vs | School<br>vs |
|-----------------|----------------------|----------------------|----------|------|--------------|--------------|
| Multiple Chaice |                      |                      |          | Mark | District     | Province     |
| Multiple Choice |                      |                      | School   | 85.0 | D            | P            |
|                 | Reading              |                      | District | 81.7 | р            | Р            |
|                 | Reading              |                      | Province | 81.0 |              |              |
|                 |