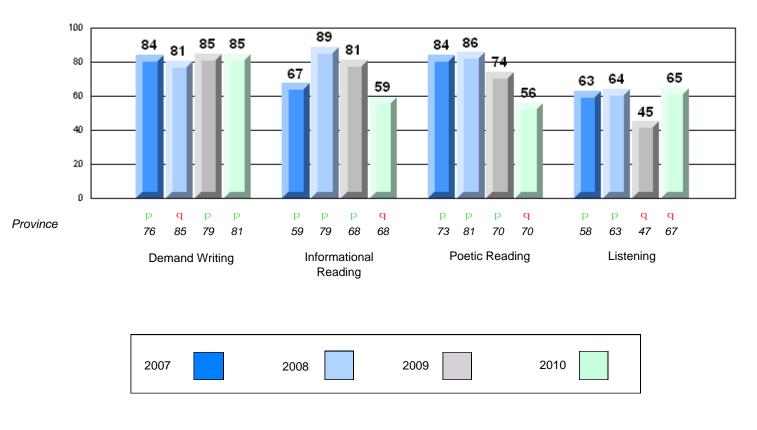

#213 - Lake Academy, Fortune

| Multiple Choice |                       | Number of Students : | 35       | Mark | School<br>vs<br>District | School<br>vs<br>Province |
|-----------------|-----------------------|----------------------|----------|------|--------------------------|--------------------------|
| <u></u>         |                       |                      | School   | 76.7 | q                        | q                        |
|                 | Reading               |                      | District | 81.7 | -                        | Î                        |
|                 | 0                     |                      | Province | 81.0 |                          |                          |
|                 |                       |                      | School   | 86.9 | q                        | р                        |
|                 | Listening             |                      | District | 87.4 |                          |                          |
|                 | -                     |                      | Province | 86.7 |                          |                          |
| <u>Rubrics</u>  |                       |                      |          |      |                          |                          |
|                 |                       |                      | School   | 88.6 | р                        | р                        |
|                 | Demand Writing        |                      | District | 83.3 |                          |                          |
|                 |                       |                      | Province | 81.4 |                          |                          |
|                 |                       |                      | School   | 71.9 | р                        | р                        |
|                 | Informational Reading |                      | District | 70.2 |                          |                          |
|                 |                       |                      | Province | 68.4 |                          |                          |
|                 |                       |                      | School   | 59.4 | q                        | q                        |
|                 | Poetic Reading        |                      | District | 70.6 |                          |                          |
|                 |                       |                      | Province | 69.9 |                          |                          |
|                 |                       |                      | School   | 74.3 | р                        | р                        |
|                 | Listening             |                      | District | 69.3 | P                        | r                        |
|                 |                       |                      | Province | 66.6 |                          |                          |