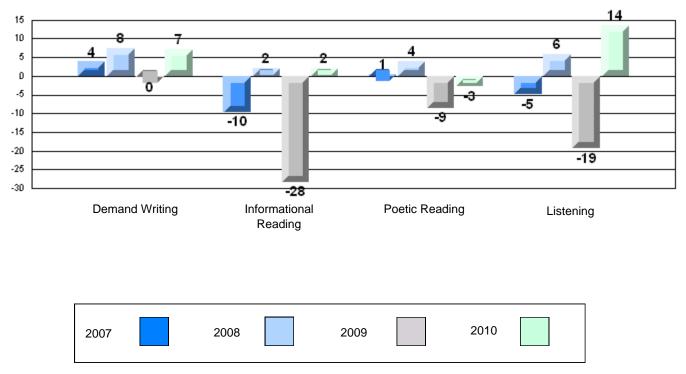

#213 - Lake Academy, Fortune

Grades: K-7

Rubric Results: Percentage of students performing at Level 3 and Above 2007-2010

#213 - Lake Academy, Fortune

Grades: K-7