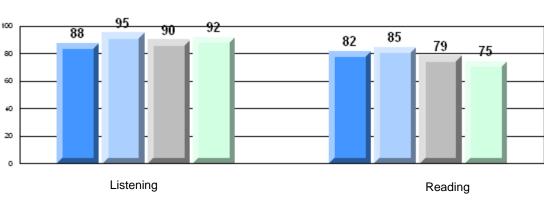

#225 - St. Anne's School, South East Bight

Grades: K-10

4 Year CRT (Subtest) Mark Trend 2007-2010

**Multiple Choice** 

CRT School Results Elementary English Language Arts 2009-10

School data with 5 or fewer students withheld for reasons of confidentiality.

Listening

Reading

Rubric Results: Percentage of students performing at Level 3 and Above 2007-2010 School data with 5 or fewer students withheld for reasons of confidentiality.

Elementary English Language Arts 2009-10