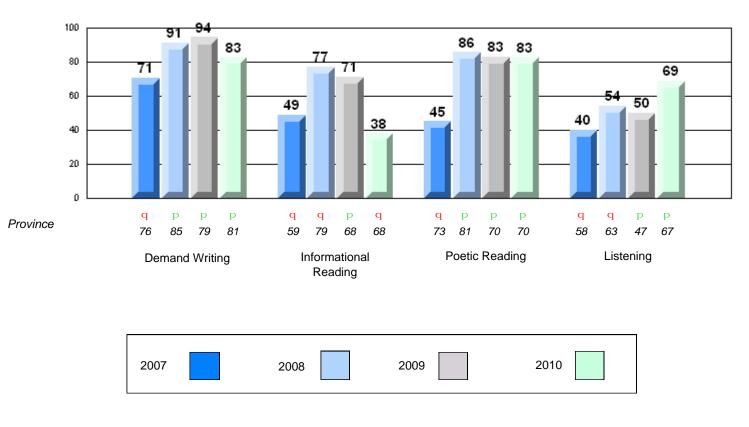

#213 - Lake Academy, Fortune

Grades: K-7

Rubric Results: Percentage of students performing at Level 3 and Above 2007-2010

#213 - Lake Academy, Fortune

Grades: K-7