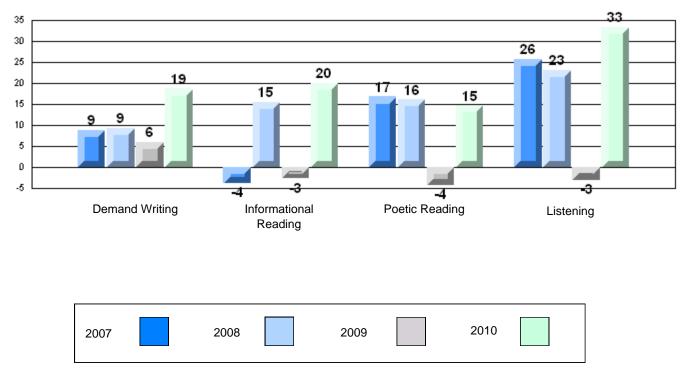

# Difference from Provincial Mean, 2007-10

Rubric Results: Percentage of students performing at Level 3 and Above 2007-2010

#225 - St. Anne's School, South East Bight

| Multiple Choice |                       | Number of Students : | 1                            | Mark<br>School data                            | School<br>vs<br>District | School<br>vs<br>Province |
|-----------------|-----------------------|----------------------|------------------------------|------------------------------------------------|--------------------------|--------------------------|
|                 | Reading               | C                    | School<br>District<br>ovince | with 5 or<br>fewer<br>students                 | q                        | q                        |
|                 | Listening             | C                    | School<br>District<br>ovince | withheld for<br>reasons of<br>confidentiality. | р                        | р                        |
| Rubrics         |                       |                      |                              |                                                |                          |                          |
|                 | Demand Writing        | C                    | School<br>District<br>ovince |                                                | р                        | р                        |
|                 | Informational Reading | C                    | School<br>District<br>ovince |                                                | р                        | р                        |
|                 | Poetic Reading        | C                    | School<br>District<br>ovince |                                                | р                        | р                        |
|                 | Listening             | C                    | School<br>District<br>ovince |                                                | р                        | р                        |