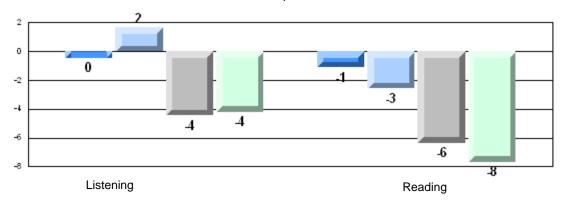

р                        |
|                 | Informational Reading |                      | School<br>District<br>Province | 47.8<br>70.2<br>68.4 | q                        | q                        |
|                 | Poetic Reading        |                      | School<br>District<br>Province | 58.8<br>70.6<br>69.9 | q                        | q                        |
|                 | Listening             |                      | School<br>District<br>Province | 55.6<br>69.3<br>66.6 | q                        | q                        |



#269 - St. Francis School, Harbour Grace

Grades: 6-9



# 4 Year CRT (Subtest) Mark Trend 2007-2010 Multiple Choice





#269 - St. Francis School, Harbour Grace

Grades: 6-9

## Difference from Provincial Mean, 2007-10

Multiple Choice



# Difference from Provincial Mean, 2007-10





\_\_\_\_\_

#272 - Holy Cross Elementary, Holyrood

| Multiple Choice |                       | Number of Students : | 33       | Mark | School<br>vs<br>District | School<br>vs<br>Province |
|-----------------|-----------------------|----------------------|----------|------|--------------------------|--------------------------|
| <u></u>         |                       |                      | School   | 89.5 | р                        | р                        |
|                 | Reading               |                      | District | 81.7 |                          |                          |
|                 |                       |                      | Province | 81.0 |                          |                          |
|