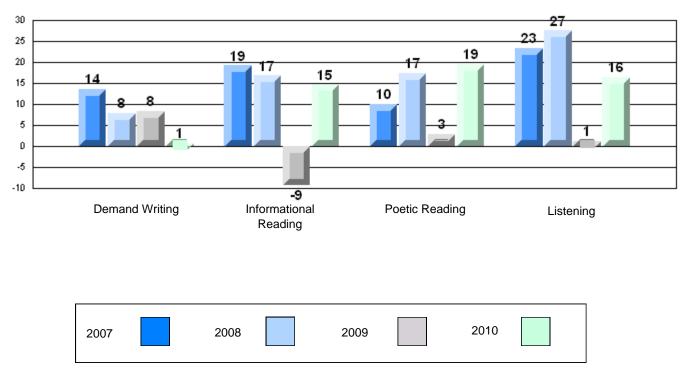

#213 - Lake Academy, Fortune

Grades: K-7

Rubric Results: Percentage of students performing at Level 3 and Above 2007-2010

#213 - Lake Academy, Fortune

Grades: K-7