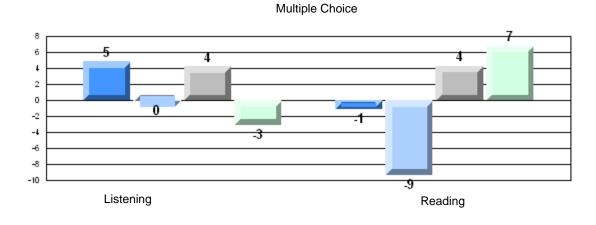

| District | 70.6 |                          |                          |
|                 |                       |                      | Province | 69.9 |                          |                          |
|                 |                       |                      | School   | 63.6 | q                        | q                        |
|                 | Listening             |                      | District | 69.3 | 1                        | 1                        |
|                 |                       |                      | Province | 66.6 |                          |                          |



#430 - St. Mark's School, King's Cove

Grades: K-12









#430 - St. Mark's School, King's Cove

Grades: K-12

Difference from Provincial Mean, 2007-10



# Difference from Provincial Mean, 2007-10





#431 - Southwest Arm Academy, Little Heart's Ease

| Multiple Choice |                       | Number of Students : | 9                    | Mark | School<br>vs<br>District | School<br>vs<br>Province |
|-----------------|-----------------------|----------------------|----------------------|------|--------------------------|--------------------------|
|                 |                       |                      | School               | 65.1 | q                        | q                        |
|                 | Reading               |                      | District<br>Province | 81.7 |                          |                          |
|                 |                       |                      | Province             | 81.0