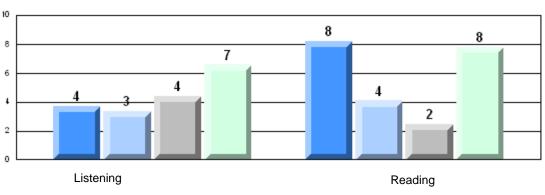

#213 - Lake Academy, Fortune

| Multiple Choice |                       | Number of Students : | 35       | Mark | School<br>vs<br>District | School<br>vs<br>Province |
|-----------------|-----------------------|----------------------|----------|------|--------------------------|--------------------------|
| <u></u>         |                       |                      | School   | 76.7 | q                        | q                        |
|                 | Reading               |                      | District | 81.7 | -                        | Î                        |
|                 | 0                     |                      | Province | 81.0 |                          |                          |
|                 |                       |                      | School   | 86.9 | q                        | р                        |
|                 | Listening             |                      | District | 87.4 |                          |                          |
|                 | -                     |                      | Province | 86.7 |                          |                          |
| <u>Rubrics</u>  |                       |                      |          |      |                          |                          |
|                 |                       |                      | School   | 88.6 | р                        | р                        |
|                 | Demand Writing        |                      | District | 83.3 |                          |                          |
|                 |                       |                      | Province | 81.4 |                          |                          |
|                 |                       |                      | School   | 71.9 | р                        | р                        |
|                 | Informational Reading |                      | District | 70.2 |                          |                          |
|                 |                       |                      | Province | 68.4 |                          |                          |
|                 |                       |                      | School   | 59.4 | q                        | q                        |
|                 | Poetic Reading        |                      | District | 70.6 |                          |                          |
|                 |                       |                      | Province | 69.9 |                          |                          |
|                 |                       |                      | School   | 74.3 | р                        | р                        |
|                 | Listening             |                      | District | 69.3 | P                        | r                        |
|                 |                       |                      | Province | 66.6 |                          |                          |