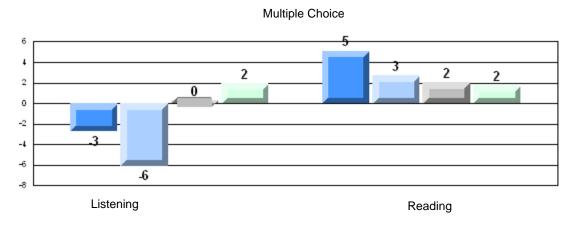

| р                        |
| Informational Reading |                      | School<br>District<br>Province | 85.7<br>70.2<br>68.4 | р                        | р                        |
| Poetic Reading        |                      | School<br>District<br>Province | 63.3<br>70.6<br>69.9 | q                        | q                        |
| Listening             |                      | School<br>District<br>Province | 86.5<br>69.3<br>66.6 | р                        | р                        |



#224 - Donald C. Jamieson Academy, Burin Bay Arm

Grades: K-7



## 4 Year CRT (Subtest) Mark Trend 2007-2010 Multiple Choice

Rubric Results: Percentage of students performing at Level 3 and Above 2007-2010





#224 - Donald C. Jamieson Academy, Burin Bay Arm

Grades: K-7





# Difference from Provincial Mean, 2007-10

Rubric Results: Percentage of students performing at Level 3 and Above 2007-2010





#225 - St. Anne's School, South East Bight

| Multiple Choice |                       | Number of Students : | 1                            | Mark<br>School data                            | School<br>vs<br>District | School<br>vs<br>Province |
|-----------------|-----------------------|----------------------|------------------------------|------------------------------------------------|--------------------------|--------------------------|
|                 | Reading               | C                    | School<br>District<br>ovince | with 5 or<br>fewer<br>students                 | q                        | q                        |
|                 | L