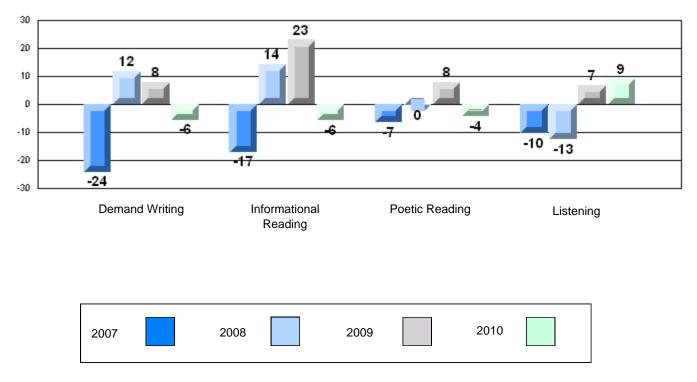

## 4 Year CRT (Subtest) Mark Trend 2007-2010 Multiple Choice

#220 - Sacred Heart Academy, Marystown

Grades: K-7