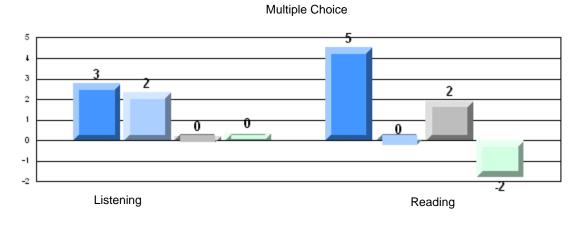

## 4 Year CRT (Subtest) Mark Trend 2007-2010 Multiple Choice

#220 - Sacred Heart Academy, Marystown

Grades: K-7