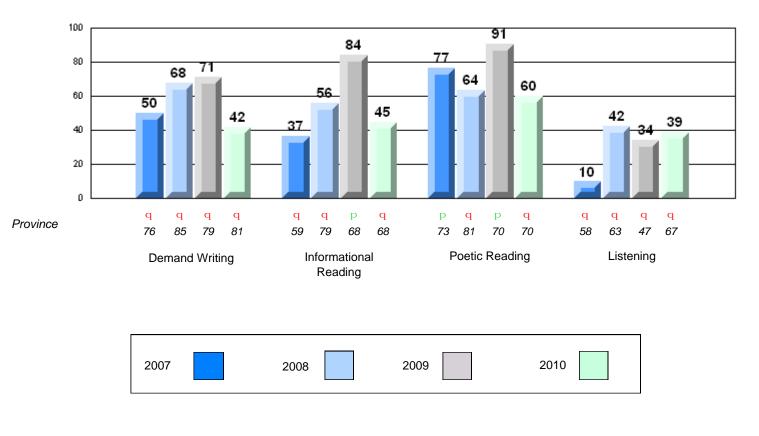

#213 - Lake Academy, Fortune

Grades: K-7

Rubric Results: Percentage of students performing at Level 3 and Above 2007-2010

#213 - Lake Academy, Fortune

Grades: K-7

#213 - Lake Academy, Fortune

| Multiple Choice |                       | Number of Students : | 35       | Mark | School<br>vs<br>District | School<br>vs<br>Province |
|-----------------|-----------------------|----------------------|----------|------|--------------------------|--------------------------|
| <u></u>         |                       |                      | School   | 76.7 | q                        | q                        |
|                 | Reading               |                      | District | 81.7 | -                        | Î                        |
|                 | 0                     |                      | Province | 81.0 |                          |                          |
|                 |                       |                      | School   | 86.9 | q                        | р                        |
|                 | Listening             |                      | District | 87.4 |                          |                          |
|                 | -                     |                      | Province | 86.7 |                          |                          |
| <u>Rubrics</u>  |                       |                      |          |      |                          |                          |
|                 |                       |                      | School   | 88.6 | р                        | р                        |
|                 | Demand Writing        |                      | District | 83.3 |                          |                          |
|                 |                       |                      | Province | 81.4 |                          |                          |
|                 |                       |                      | School   | 71.9 | р                        | р                        |
|                 | Informational Reading |                      | District | 70.2 |                          |                          |
|                 |                       |                      | Province | 68.4 |                          |                          |
|                 |                       |                      | School   | 59.4 | q                        | q                        |
|                 | Poetic Reading        |                      | District | 70.6 |                          |                          |
|                 |                       |                      | Province | 69.9 |                          |                          |
|                 |                       |                      | School   | 74.3 | р                        | р                        |
|                 | Listening             |                      | District | 69.3 | P                        | r                        |
|                 |                       |                      | Province | 66.6 |                          |                          |