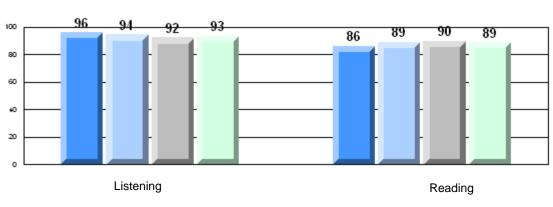

#213 - Lake Academy, Fortune

| Multiple Choice |                       | Number of Students : | 35       | Mark | School<br>vs<br>District | School<br>vs<br>Province |
|-----------------|-----------------------|----------------------|----------|------|--------------------------|--------------------------|
| <u></u>         |                       |                      | School   | 76.7 | q                        | q                        |
|                 | Reading               |                      | District | 81.7 | -                        | Î                        |
|                 | 0                     |                      | Province | 81.0 |                          |                          |
|                 |                       |                      | School   | 86.9 | q                        | р                        |
|                 | Listening             |                      | District | 87.4 |                          |                          |
|                 | -                     |                      | Province | 86.7 |                          |                          |
| <u>Rubrics</u>  |                       |                      |          |      |                          |                          |
|                 |                       |                      | School   | 88.6 | р                        | р                        |
|                 | Demand Writing        |                      | District | 83.3 |                          |                          |
|                 |                       |                      | Province | 81.4 |                          |                          |
|                 |                       |                      | School   | 71.9 | р                        | р                        |
|                 | Informational Reading |                      | District | 70.2 |                          |                          |
|                 |                       |                      | Province | 68.4 |                          |                          |
|                 |                       |                      | School   | 59.4 | q                        | q                        |
|                 | Poetic Reading        |                      | District | 70.6 |                          |                          |
|                 |                       |                      | Province | 69.9 |                          |                          |
|                 |                       |                      | School   | 74.3 | р                        | р                        |
|                 | Listening             |                      | District | 69.3 | P                        | r                        |
|                 |                       |                      | Province | 66.6 |                          |                          |