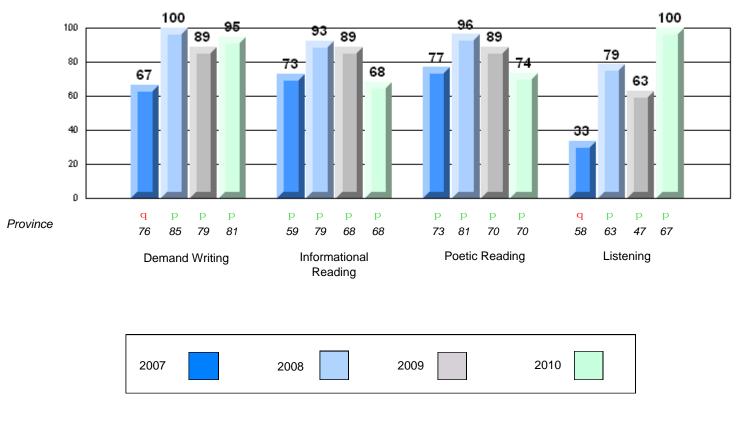

#213 - Lake Academy, Fortune

Grades: K-7

Rubric Results: Percentage of students performing at Level 3 and Above 2007-2010

#213 - Lake Academy, Fortune

Grades: K-7