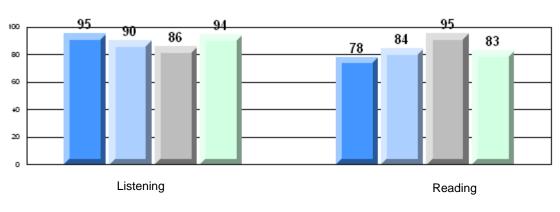

#213 - Lake Academy, Fortune

| Multiple Choice |                       | Number of Students : | 35       | Mark | School<br>vs<br>District | School<br>vs<br>Province |
|-----------------|-----------------------|----------------------|----------|------|--------------------------|--------------------------|
| <u></u>         |                       |                      | School   | 76.7 | q                        | q                        |
|                 | Reading               |                      | District | 81.7 | -                        | Î                        |
|                 | 0                     |                      | Province | 81.0 |                          |                          |
|                 |                       |                      | School   | 86.9 | q                        | р                        |
|                 | Listening             |                      | District | 87.4 |                          |                          |
|                 | -                     |                      | Province | 86.7 |                          |                          |
| <u>Rubrics</u>  |                       |                      |          |      |                          |                          |
|                 |                       |                      | School   | 88.6 | р                        | р                        |
|                 | Demand Writing        |                      | District | 83.3 |                          |                          |
|                 |                       |                      | Province | 81.4 |                          |                          |
|                 |                       |                      | School   | 71.9 | р                        | р                        |
|                 | Informational Reading |                      | District | 70.2 |                          |                          |
|                 |                       |                      | Province | 68.4 |                          |                          |
|                 |                       |                      | School   | 59.4 | q                        | q                        |
|                 | Poetic Reading        |                      | District | 70.6 |                          |                          |
|                 |                       |                      | Province | 69.9 |                          |                          |
|                 |                       |                      | School   | 74.3 | р                        | р                        |
|                 | Listening             |                      | District | 69.3 | P                        | r                        |
|                 |                       |                      | Province | 66.6 |                          |                          |