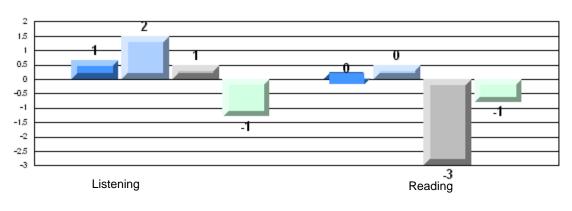

|                      | Province | 69.9 |                          |                          |
|                 |                       |                      | School   | 80.3 | р                        | р                        |
|                 | Listening             |                      | District | 69.3 | 12                       | 1-                       |
|                 |                       |                      | Province | 66.6 |                          |                          |



#362 - St. Teresa's School/Ecole Ste-Thérèse, St. John's

Grades: K-6



### 4 Year CRT (Subtest) Mark Trend 2007-2010 Multiple Choice





#362 - St. Teresa's School/Ecole Ste-Thérèse, St. John's

Grades: K-6

#### Difference from Provincial Mean, 2007-10

Multiple Choice



### Difference from Provincial Mean, 2007-10





\_\_\_\_\_

#363 - Vanier Elementary, St. John's

| Multiple Choice |                       | Number of Students : | 52       | Mark | School<br>vs<br>District | School<br>vs<br>Province |
|-----------------|-----------------------|----------------------|----------|------|--------------------------|--------------------------|
|                 |                       |                      | School   | 87.2 | р                        | р                        |
|                 | Reading               |                      | District | 81.7 |                          |                          |
|                 |                       |                      | Province | 81.0 |                          |                          |
|