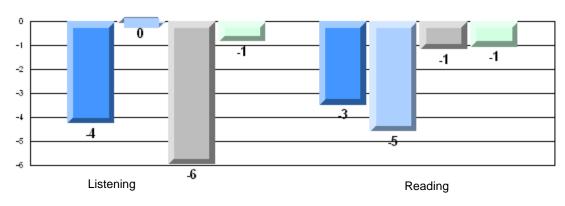

Province | 68.8<br>70.2<br>68.4 | q                        | р                        |
|                 | Poetic Reading        |                      | School<br>District<br>Province | 77.1<br>70.6<br>69.9 | р                        | р                        |
|                 | Listening             |                      | School<br>District<br>Province | 62.2<br>69.3<br>66.6 | q                        | q                        |



#356 - St. Matthews Elementary, St. John's

Grades: K-6



### 4 Year CRT (Subtest) Mark Trend 2007-2010 Multiple Choice

Rubric Results: Percentage of students performing at Level 3 and Above 2007-2010



12/21/2010 3:15:06PM 473



#356 - St. Matthews Elementary, St. John's

Grades: K-6

#### Difference from Provincial Mean, 2007-10

Multiple Choice



Difference from Provincial Mean, 2007-10





District 4 - Eastern

#360 - Rennie's River Elementary School, St. John's

| Multiple Choice |                       | Number of Students : | 39       | Mark | School<br>vs<br>District | School<br>vs<br>Province |
|-----------------|-----------------------|----------------------|----------|------|--------------------------|--------------------------|
|                 |                       |                      | School   | 84.6 | р                        | р                        |
|                 | Reading               |                      | District | 81.7 |                          |                          |
|                 | -                     |                      | Province | 81.0 |                          |