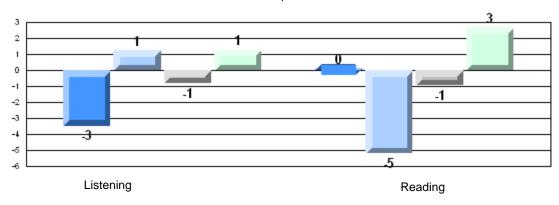

|                      | Province | 69.9 |                          |                          |
|                 |                       |                      | School   | 79.3 | р                        | р                        |
|                 | Listening             |                      | District | 69.3 | 12                       | 17                       |
|                 |                       |                      | Province | 66.6 |                          |                          |



#262 - Woodland Elementary, Dildo

Grades: K-6





Rubric Results: Percentage of students performing at Level 3 and Above 2007-2010



12/21/2010 3:15:06PM 365



#262 - Woodland Elementary, Dildo

Grades: K-6

## Difference from Provincial Mean, 2007-10

Multiple Choice



# Difference from Provincial Mean, 2007-10





#265 - Acreman Elementary, Green's Harbour

| Multiple Choice |                       | Number of Students : | 15       | Mark  | School<br>vs<br>District | School<br>vs<br>Province |
|-----------------|-----------------------|----------------------|----------|-------|--------------------------|--------------------------|
| <u></u>         |                       |                      | School   | 80.6  | q                        | q                        |
|                 | Reading               |                      | District | 81.7  | -                        | •                        |
|                 | U                     |                      | Province | 81.0  |                          |                          |
|