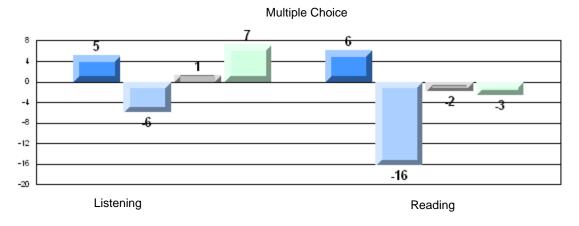

| School<br>District<br>Province | 66.7<br>70.2<br>68.4 | q                        | q                        |
|                        | Poetic Reading        |                      | School<br>District<br>Province | 66.7<br>70.6<br>69.9 | q                        | q                        |
|                        | Listening             |                      | School<br>District<br>Province | 80.0<br>69.3<br>66.6 | р                        | р                        |



#242 - Random Island Academy, Hickman's Harbour

Grades: K-12



# 4 Year CRT (Subtest) Mark Trend 2007-2010 Multiple Choice

Rubric Results: Percentage of students performing at Level 3 and Above 2007-2010



12/21/2010 3:15:06PM 347



#242 - Random Island Academy, Hickman's Harbour

Grades: K-12





# Difference from Provincial Mean, 2007-10





# #243 - Balbo Elementary School, Shoal Harbour

| Multiple Choice |                       | Number of Students : | 43                             | Mark                 | School<br>vs<br>District | School<br>vs<br>Province |
|-----------------|-----------------------|----------------------|--------------------------------|----------------------|--------------------------|--------------------------|
|                 | Reading               |                      | School<br>District             | 71.2<br>81.7         | q                        | q                        |
|                 |                       |                      | Province<br>School             | 81.0                 |                          |