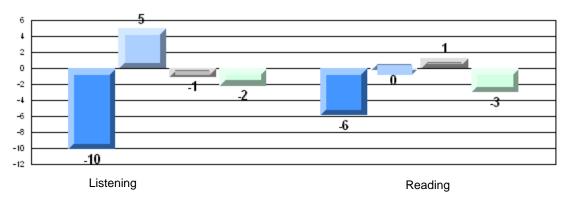

## Difference from Provincial Mean, 2007-10

Multiple Choice

# Difference from Provincial Mean, 2007-10

#218 - St. Joseph's Academy, Lamaline

| Multiple Choice |                       | Number of Students : | 8        | Mark | School<br>vs<br>District | School<br>vs<br>Province |
|-----------------|-----------------------|----------------------|----------|------|--------------------------|--------------------------|
|                 |                       |                      | School   | 68.6 | q                        | q                        |
|                 | Reading               |                      | District | 81.7 | -                        | •                        |
|                 | 0                     |                      | Province | 81.0 |                          |                          |
|                 |                       |                      | School   | 80.0 | q                        | q                        |
|                 | Listening             |                      | District | 87.4 | -                        | -                        |
|                 | -                     |                      | Province | 86.7 |                          |                          |
| Rubrics         |                       |                      |          |      |                          |                          |
|                 |                       |                      | School   | 50.0 | q                        | q                        |
|                 | Demand Writing        |                      | District | 83.3 |                          |                          |
|                 |                       |                      | Province | 81.4 |                          |                          |
|                 |                       |                      | School   | 28.6 | q                        | q                        |
|                 | Informational Reading |                      | District | 70.2 |                          |                          |
|                 |                       |                      | Province | 68.4 |                          |                          |
|                 |                       |                      | School   | 42.9 | q                        | q                        |
|                 | Poetic Reading        |                      | District | 70.6 |                          |                          |
|                 |                       |                      | Province | 69.9 |                          |                          |
|                 |                       |                      | School   | 37.5 | q                        | q                        |
|                 | Listening             |                      | District | 69.3 | -1                       | <b>.</b>                 |
|                 |                       |                      | Province | 66.6 |                          |                          |