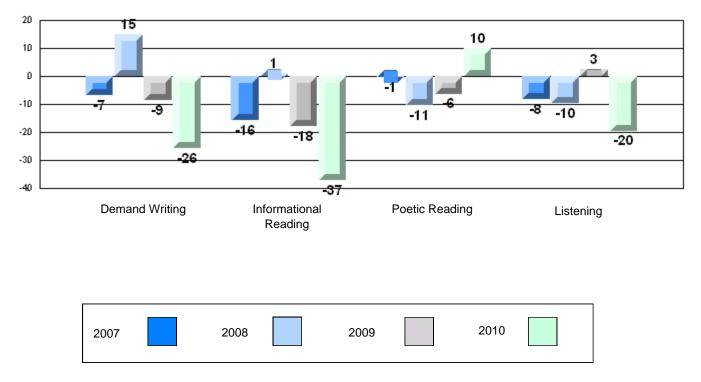

#213 - Lake Academy, Fortune

Grades: K-7

Rubric Results: Percentage of students performing at Level 3 and Above 2007-2010

#213 - Lake Academy, Fortune

Grades: K-7