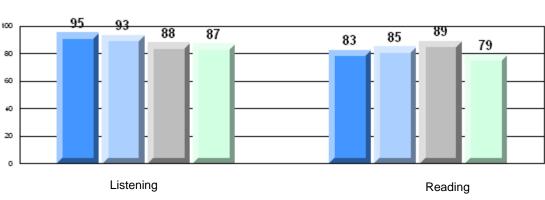

#213 - Lake Academy, Fortune

| Multiple Choice |                       | Number of Students : | 35       | Mark | School<br>vs<br>District | School<br>vs<br>Province |
|-----------------|-----------------------|----------------------|----------|------|--------------------------|--------------------------|
| <u></u>         |                       |                      | School   | 76.7 | q                        | q                        |
|                 | Reading               |                      | District | 81.7 | -                        | Î                        |
|                 | 0                     |                      | Province | 81.0 |                          |                          |
|                 |                       |                      | School   | 86.9 | q                        | р                        |
|                 | Listening             |                      | District | 87.4 |                          |                          |
|                 | -                     |                      | Province | 86.7 |                          |                          |
| <u>Rubrics</u>  |                       |                      |          |      |                          |                          |
|                 |                       |                      | School   | 88.6 | р                        | р                        |
|                 | Demand Writing        |                      | District | 83.3 |                          |                          |
|                 |                       |                      | Province | 81.4 |                          |                          |
|                 |                       |                      | School   | 71.9 | р                        | р                        |
|                 | Informational Reading |                      | District | 70.2 |                          |                          |
|                 |                       |                      | Province | 68.4 |                          |                          |
|                 |                       |                      | School   | 59.4 | q                        | q                        |
|                 | Poetic Reading        |                      | District | 70.6 |                          |                          |
|                 |                       |                      | Province | 69.9 |                          |                          |
|                 |                       |                      | School   | 74.3 | р                        | р                        |
|                 | Listening             |                      | District | 69.3 | P                        | r                        |
|                 |                       |                      | Province | 66.6 |                          |                          |