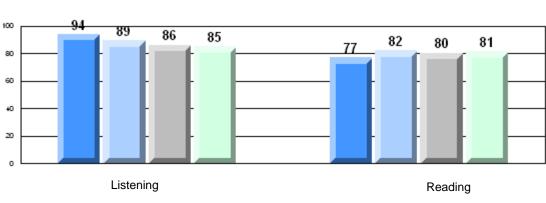

#213 - Lake Academy, Fortune

| Multiple Choice |                       | Number of Students : | 35       | Mark | School<br>vs<br>District | School<br>vs<br>Province |
|-----------------|-----------------------|----------------------|----------|------|--------------------------|--------------------------|
| <u></u>         |                       |                      | School   | 76.7 | q                        | q                        |
|                 | Reading               |                      | District | 81.7 | -                        | Î                        |
|                 | 0                     |                      | Province | 81.0 |                          |                          |
|                 |                       |                      | School   | 86.9 | q                        | р                        |
|                 | Listening             |                      | District | 87.4 |                          |                          |
|                 | -                     |                      | Province | 86.7 |                          |                          |
| <u>Rubrics</u>  |                       |                      |          |      |                          |                          |
|                 |                       |                      | School   | 88.6 | р                        | р                        |
|                 | Demand Writing        |                      | District | 83.3 |                          |                          |
|                 |                       |                      | Province | 81.4 |                          |                          |
|                 |                       |                      | School   | 71.9 | р                        | р                        |
|                 | Informational Reading |                      | District | 70.2 |                          |                          |
|                 |                       |                      | Province | 68.4 |                          |                          |
|                 |                       |                      | School   | 59.4 | q                        | q                        |
|                 | Poetic Reading        |                      | District | 70.6 |                          |                          |
|                 |                       |                      | Province | 69.9 |                          |                          |
|                 |                       |                      | School   | 74.3 | р                        | р                        |
|                 | Listening             |                      | District | 69.3 | P                        | r                        |
|                 |                       |                      | Province | 66.6 |                          |                          |