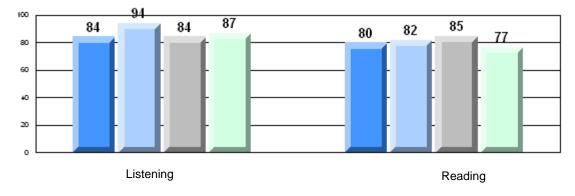

#213 - Lake Academy, Fortune

| Multiple Choice |                       | Number of Students : | 35       | Mark | School<br>vs<br>District | School<br>vs<br>Province |
|-----------------|-----------------------|----------------------|----------|------|--------------------------|--------------------------|
| <u></u>         |                       |                      | School   | 76.7 | q                        | q                        |
|                 | Reading               |                      | District | 81.7 | -                        | Î                        |
|                 | 0                     |                      | Province | 81.0 |                          |                          |
|                 |                       |                      | School   | 86.9 | q                        | р                        |
|                 | Listening             |                      | District | 87.4 |                          |                          |
|                 | -                     |                      | Province | 86.7 |                          |                          |
| <u>Rubrics</u>  |                       |                      |          |      |                          |                          |
|                 |                       |                      | School   | 88.6 | р                        | р                        |
|                 | Demand Writing        |                      | District | 83.3 |                          |                          |
|                 |                       |                      | Province | 81.4 |                          |                          |
|                 |                       |                      | School   | 71.9 | р                        | р                        |
|                 | Informational Reading |                      | District | 70.2 |                          |                          |
|                 |                       |                      | Province | 68.4 |                          |                          |
|                 |                       |                      | School   | 59.4 | q                        | q                        |
|                 | Poetic Reading        |                      | District | 70.6 |                          |                          |
|                 |                       |                      | Province | 69.9 |                          |                          |
|                 |                       |                      | School   | 74.3 | р                        | р                        |
|                 | Listening             |                      | District | 69.3 | P                        | r                        |
|                 |                       |                      | Province | 66.6 |                          |                          |