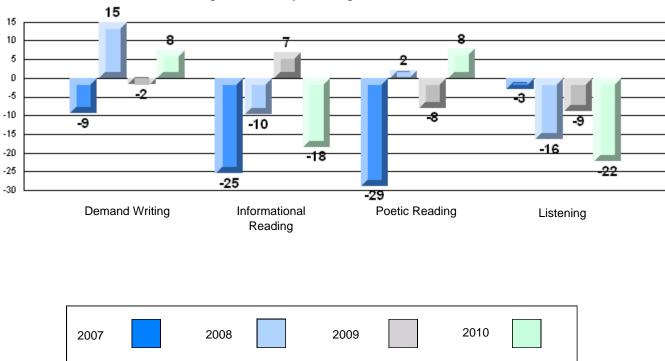

## 4 Year CRT (Subtest) Mark Trend 2007-2010 Multiple Choice

#220 - Sacred Heart Academy, Marystown

Grades: K-7

## Difference from Provincial Mean, 2007-10

Multiple Choice

# Difference from Provincial Mean, 2007-10

Rubric Results: Percentage of students performing at Level 3 and Above 2007-2010

#223 - Christ the King School, Rushoon

| Multiple Choice |                       | Number of Students : | 6        | Mark | School<br>vs<br>District | School<br>vs<br>Province |
|-----------------|-----------------------|----------------------|----------|------|--------------------------|--------------------------|
| <u></u>         |                       |                      | School   | 68.3 | q                        | q                        |
|                 | Reading               |                      | District | 81.7 | •                        | •                        |
|                 | ······                |                      | Province | 81.0 |                          |                          |
|                 |                       |                      | School   | 85.0 | q                        | q                        |
|                 | Listening             |                      | District | 87.4 | -                        | -                        |
|                 | -                     |                      | Province | 86.7 |                          |                          |
| Rubrics         |                       |                      |          |      |                          |                          |
|                 |                       |                      | School   | 66.7 | q                        | q                        |
|                 | Demand Writing        |                      | District | 83.3 |                          |                          |
|                 |                       |                      | Province | 81.4 |                          |                          |
|                 |                       |                      | School   | 16.7 | q                        | q                        |
|                 | Informational Reading |                      | District | 70.2 |                          |                          |
|                 |                       |                      | Province | 68.4 |                          |                          |
|                 |                       |                      | School   | 33.3 | q                        | q                        |
|                 | Poetic Reading        |                      | District | 70.6 |                          |                          |
|                 | _                     |                      | Province | 69.9 |                          |                          |
|                 |                       |                      | School   | 33.3 | q                        | q                        |
|                 | Listening             |                      | District | 69.3 | ч                        | Ч                        |
|                 |                       |                      | Province | 66.6 |                          |                          |