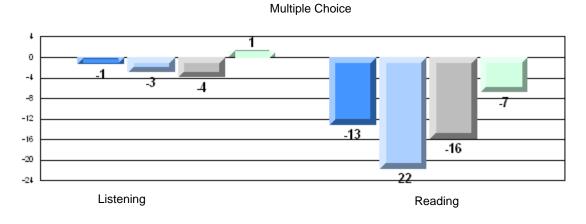

| q                        |
|                 | Informational Reading |                      | School<br>District<br>Province | 52.4<br>70.2<br>68.4 | q                        | q                        |
|                 | Poetic Reading        |                      | School<br>District<br>Province | 61.9<br>70.6<br>69.9 | q                        | q                        |
|                 | Listening             |                      | School<br>District<br>Province | 69.6<br>69.3<br>66.6 | р                        | р                        |



#294 - St. Augustine's Elementary, Bell Island

Grades: K-6



# 4 Year CRT (Subtest) Mark Trend 2007-2010 Multiple Choice





#294 - St. Augustine's Elementary, Bell Island

Grades: K-6

## Difference from Provincial Mean, 2007-10



# Difference from Provincial Mean, 2007-10





District 4 - Eastern

# #303 - St. Edward's Elementary, Conception Bay South (Kelligrews)

| Multiple Choice |                       | Number of Students : | 83                             | Mark                 | School<br>vs<br>District | School<br>vs<br>Province |
|-----------------|-----------------------|----------------------|--------------------------------|----------------------|--------------------------|--------------------------|
| <u></u>         | Reading               |                      | School<br>District<br>Province | 82.1<br>81.7<br>81.0 | р                        | р                        |
|                 | Listening             |                      | School<br>District<br>Province | 93.6<br>87.4<br>86.7 | р