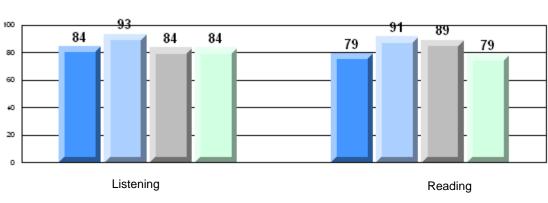

#213 - Lake Academy, Fortune

| Multiple Choice |                       | Number of Students : | 35       | Mark | School<br>vs<br>District | School<br>vs<br>Province |
|-----------------|-----------------------|----------------------|----------|------|--------------------------|--------------------------|
| <u></u>         |                       |                      | School   | 76.7 | q                        | q                        |
|                 | Reading               |                      | District | 81.7 | -                        | Î                        |
|                 | 0                     |                      | Province | 81.0 |                          |                          |
|                 |                       |                      | School   | 86.9 | q                        | р                        |
|                 | Listening             |                      | District | 87.4 |                          |                          |
|                 | -                     |                      | Province | 86.7 |                          |                          |
| <u>Rubrics</u>  |                       |                      |          |      |                          |                          |
|                 |                       |                      | School   | 88.6 | р                        | р                        |
|                 | Demand Writing        |                      | District | 83.3 |                          |                          |
|                 |                       |                      | Province | 81.4 |                          |                          |
|                 |                       |                      | School   | 71.9 | р                        | р                        |
|                 | Informational Reading |                      | District | 70.2 |                          |                          |
|                 |                       |                      | Province | 68.4 |                          |                          |
|                 |                       |                      | School   | 59.4 | q                        | q                        |
|                 | Poetic Reading        |                      | District | 70.6 |                          |                          |
|                 |                       |                      | Province | 69.9 |                          |                          |
|                 |                       |                      | School   | 74.3 | р                        | р                        |
|                 | Listening             |                      | District | 69.3 | P                        | r                        |
|                 |                       |                      | Province | 66.6 |                          |                          |