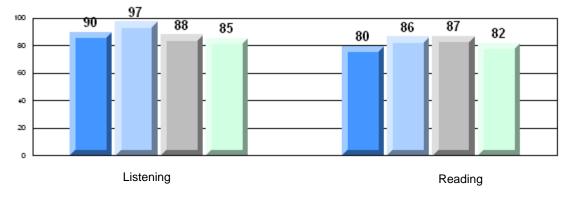

## 4 Year CRT (Subtest) Mark Trend 2007-2010 Multiple Choice

Rubric Results: Percentage of students performing at Level 3 and Above 2007-2010

#224 - Donald C. Jamieson Academy, Burin Bay Arm

Grades: K-7