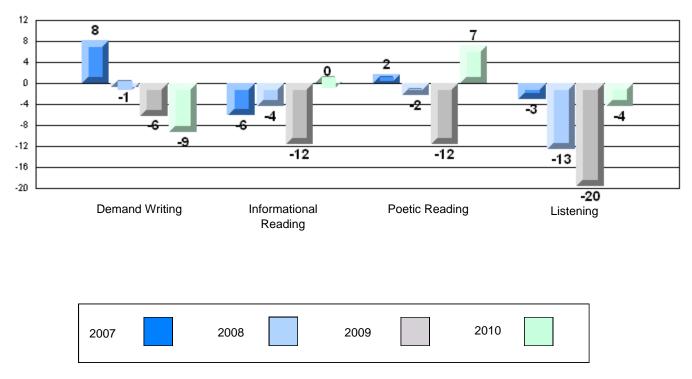

#213 - Lake Academy, Fortune

Grades: K-7

Rubric Results: Percentage of students performing at Level 3 and Above 2007-2010

#213 - Lake Academy, Fortune

Grades: K-7