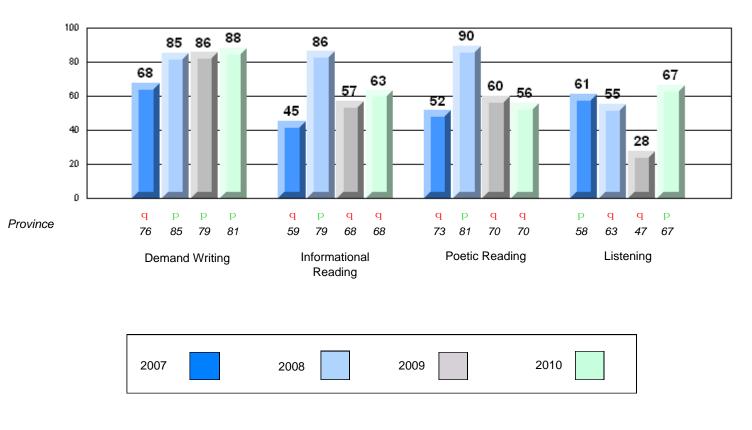

# Difference from Provincial Mean, 2007-10

Rubric Results: Percentage of students performing at Level 3 and Above 2007-2010

#223 - Christ the King School, Rushoon

| Multiple Choice |                       | Number of Students : | 6        | Mark | School<br>vs<br>District | School<br>vs<br>Province |
|-----------------|-----------------------|----------------------|----------|------|--------------------------|--------------------------|
| <u></u>         |                       |                      | School   | 68.3 | q                        | q                        |
|                 | Reading               |                      | District | 81.7 | •                        | •                        |
|                 | ······                |                      | Province | 81.0 |                          |                          |
|                 |                       |                      | School   | 85.0 | q                        | q                        |
|                 | Listening             |                      | District | 87.4 | -                        | -                        |
|                 | -                     |                      | Province | 86.7 |                          |                          |
| Rubrics         |                       |                      |          |      |                          |                          |
|                 |                       |                      | School   | 66.7 | q                        | q                        |
|                 | Demand Writing        |                      | District | 83.3 |                          |                          |
|                 |                       |                      | Province | 81.4 |                          |                          |
|                 |                       |                      | School   | 16.7 | q                        | q                        |
|                 | Informational Reading |                      | District | 70.2 |                          |                          |
|                 |                       |                      | Province | 68.4 |                          |                          |
|                 |                       |                      | School   | 33.3 | q                        | q                        |
|                 | Poetic Reading        |                      | District | 70.6 |                          |                          |
|                 | _                     |                      | Province | 69.9 |                          |                          |
|                 |                       |                      | School   | 33.3 | q                        | q                        |
|                 | Listening             |                      | District | 69.3 | ч                        | Ч                        |
|                 |                       |                      | Province | 66.6 |                          |                          |