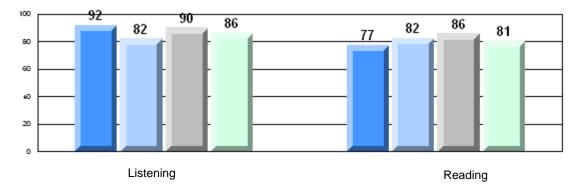

#213 - Lake Academy, Fortune

| Multiple Choice |                       | Number of Students : | 35       | Mark | School<br>vs<br>District | School<br>vs<br>Province |
|-----------------|-----------------------|----------------------|----------|------|--------------------------|--------------------------|
| <u></u>         |                       |                      | School   | 76.7 | q                        | q                        |
|                 | Reading               |                      | District | 81.7 | -                        | Î                        |
|                 | 0                     |                      | Province | 81.0 |                          |                          |
|                 |                       |                      | School   | 86.9 | q                        | р                        |
|                 | Listening             |                      | District | 87.4 |                          |                          |
|                 | -                     |                      | Province | 86.7 |                          |                          |
| <u>Rubrics</u>  |                       |                      |          |      |                          |                          |
|                 |                       |                      | School   | 88.6 | р                        | р                        |
|                 | Demand Writing        |                      | District | 83.3 |                          |                          |
|                 |                       |                      | Province | 81.4 |                          |                          |
|                 |                       |                      | School   | 71.9 | р                        | р                        |
|                 | Informational Reading |                      | District | 70.2 |                          |                          |
|                 |                       |                      | Province | 68.4 |                          |                          |
|                 |                       |                      | School   | 59.4 | q                        | q                        |
|                 | Poetic Reading        |                      | District | 70.6 |                          |                          |
|                 |                       |                      | Province | 69.9 |                          |                          |
|                 |                       |                      | School   | 74.3 | р                        | р                        |
|                 | Listening             |                      | District | 69.3 | P                        | r                        |
|                 |                       |                      | Province | 66.6 |                          |                          |