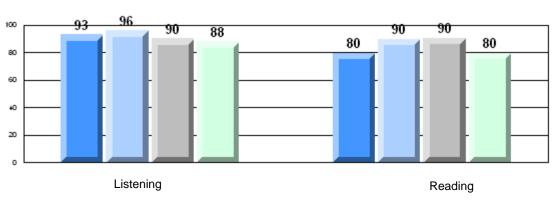

#213 - Lake Academy, Fortune

| Multiple Choice |                       | Number of Students : | 35       | Mark | School<br>vs<br>District | School<br>vs<br>Province |
|-----------------|-----------------------|----------------------|----------|------|--------------------------|--------------------------|
| <u></u>         |                       |                      | School   | 76.7 | q                        | q                        |
|                 | Reading               |                      | District | 81.7 | -                        | Î                        |
|                 | 0                     |                      | Province | 81.0 |                          |                          |
|                 |                       |                      | School   | 86.9 | q                        | р                        |
|                 | Listening             |                      | District | 87.4 |                          |                          |
|                 | -                     |                      | Province | 86.7 |                          |                          |
| <u>Rubrics</u>  |                       |                      |          |      |                          |                          |
|                 |                       |                      | School   | 88.6 | р                        | р                        |
|                 | Demand Writing        |                      | District | 83.3 |                          |                          |
|                 |                       |                      | Province | 81.4 |                          |                          |
|                 |                       |                      | School   | 71.9 | р                        | р                        |
|                 | Informational Reading |                      | District | 70.2 |                          |                          |
|                 |                       |                      | Province | 68.4 |                          |                          |
|                 |                       |                      | School   | 59.4 | q                        | q                        |
|                 | Poetic Reading        |                      | District | 70.6 |                          |                          |
|                 |                       |                      | Province | 69.9 |                          |                          |
|                 |                       |                      | School   | 74.3 | р                        | р                        |
|                 | Listening             |                      | District | 69.3 | P                        | r                        |
|                 |                       |                      | Province | 66.6 |                          |                          |