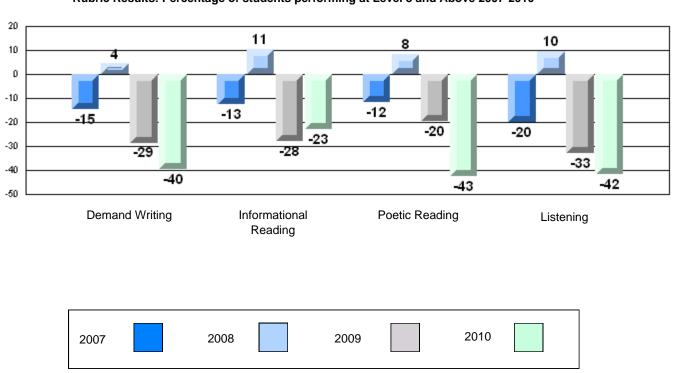

### Rubric Results: Percentage of students performing at Level 3 and Above 2007-2010

District 2 - Western

#022 - William Gillett Academy, Charlottetown, LAB

Grades: K-12