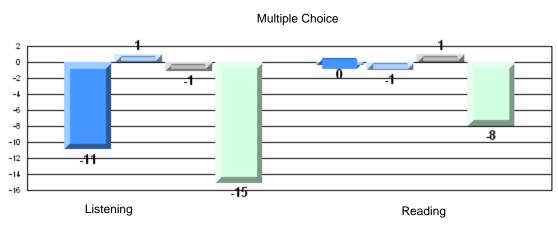

### 4 Year CRT (Subtest) Mark Trend 2007-2010 Multiple Choice

#### Multiple Choice