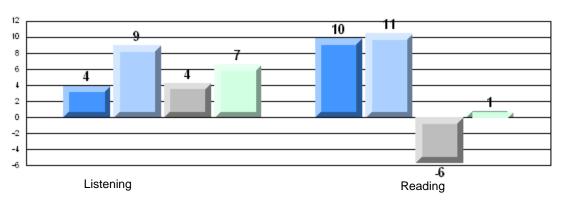

| р                        |
|                 | Poetic Reading        |                      | School<br>District<br>Province | 77.8<br>70.1<br>69.9  | р                        | р                        |
|                 | Listening             |                      | School<br>District<br>Province | 100.0<br>64.3<br>66.6 | р                        | р                        |



District 2 - Western

#022 - William Gillett Academy, Charlottetown, LAB

Grades: K-12

### 4 Year CRT (Subtest) Mark Trend 2007-2010 Multiple Choice



### Rubric Results: Percentage of students performing at Level 3 and Above 2007-2010







District 2 - Western

#022 - William Gillett Academy, Charlottetown, LAB

Grades: K-12

### Difference from Provincial Mean, 2007-10

#### Multiple Choice



### Difference from Provincial Mean, 2007-10







District 2 - Western

#023 - Sacred Heart AG, Conche Grades: K-3,5-8,10-12

| Multiple Choice | Reading<br>Listening  | Number of Students : | School District Province School District Province | Mark School data with 5 or fewer students withheld for reasons of confidentiality. | School<br>vs<br>District<br>q | School<br>vs<br>Province<br>q |
|-----------------|-----------------------|----------------------|---------------------------------------------------|------------------------------------------------------------------------------------|-------------------------------|-------------------------------|
| <u>Rubrics</u>  |                       |                      |                                                   |