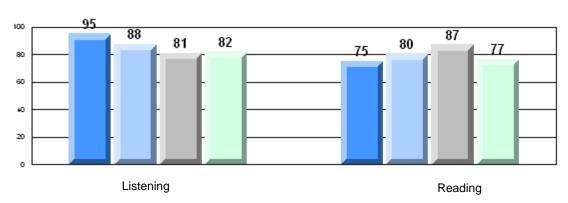

Grades: K-12

District 2 - Western

#022 - William Gillett Academy, Charlottetown, LAB

| Multiple Choice |                       | Number of Students : | 9                              | Mark                  | School<br>vs<br>District | School<br>vs<br>Province |
|-----------------|-----------------------|----------------------|--------------------------------|-----------------------|--------------------------|--------------------------|
|                 | Reading               |                      | School<br>District<br>Province | 81.7<br>80.2<br>81.0  | р                        | Р                        |
|                 | Listening             |                      | School<br>District<br>Province | 93.3<br>85.4<br>86.7  | р                        | р                        |
| <u>Rubrics</u>  |                       |                      |                                |                       |                          |                          |
|                 | Demand Writing        |                      | School<br>District<br>Province | 77.8<br>77.0<br>81.3  | р                        | q                        |
|                 | Informational Reading |                      | School<br>District<br>Province | 88.9<br>69.1<br>68.4  | р                        | р                        |
|                 | Poetic Reading        |                      | School<br>District<br>Province | 77.8<br>70.1<br>69.9  | р                        | р                        |
|                 | Listening             |                      | School<br>District<br>Province | 100.0<br>64.3<br>66.6 | р                        | р                        |

### 4 Year CRT (Subtest) Mark Trend 2007-2010 Multiple Choice