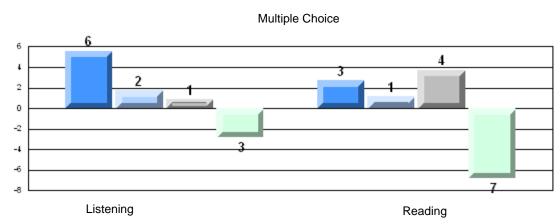

### 4 Year CRT (Subtest) Mark Trend 2007-2010 Multiple Choice

#### Multiple Choice