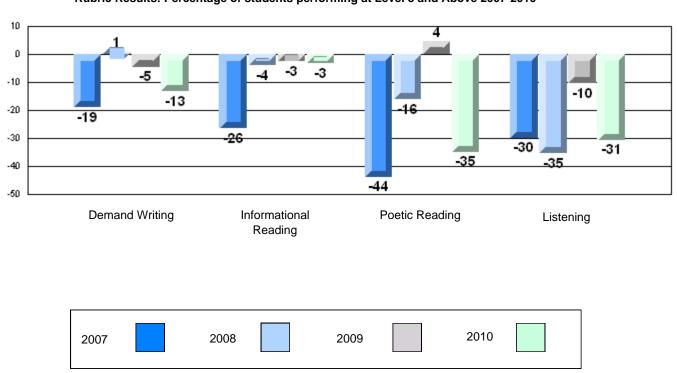

### Difference from Provincial Mean, 2007-10

District 2 - Western

#023 - Sacred Heart AG, Conche Grades: K-3,5-8,10-12

| Multiple Choice | Reading<br>Listening  | Number of Students : | School District Province School District Province | Mark School data with 5 or fewer students withheld for reasons of confidentiality. | School<br>vs<br>District<br>q | School<br>vs<br>Province<br>q |
|-----------------|-----------------------|----------------------|---------------------------------------------------|------------------------------------------------------------------------------------|-------------------------------|-------------------------------|
| <u>Rubrics</u>  |                       |                      |                                                   |                                                                                    |                               |                               |
|                 | Demand Writing        |                      | School<br>District<br>Province                    |                                                                                    | p                             | р                             |
|                 | Informational Reading |                      | School<br>District<br>Province                    |                                                                                    | p                             | р                             |
|                 | Poetic Reading        |                      | School<br>District<br>Province                    |                                                                                    | q                             | q                             |
|                 | Listening             |                      | School<br>District<br>Province                    |                                                                                    | p                             | р                             |

School data with 5 or fewer students withheld for reasons of confidentiality.

р q р р q p q q р Province 85 79 81 79 68 68 81 70 70 63 47 67 Informational Poetic Reading Listening **Demand Writing** Reading 2007 2008 2009 2010