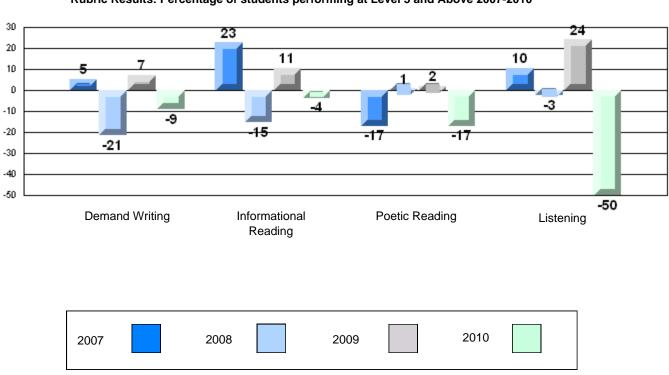

### Rubric Results: Percentage of students performing at Level 3 and Above 2007-2010

District 2 - Western

#022 - William Gillett Academy, Charlottetown, LAB

Grades: K-12