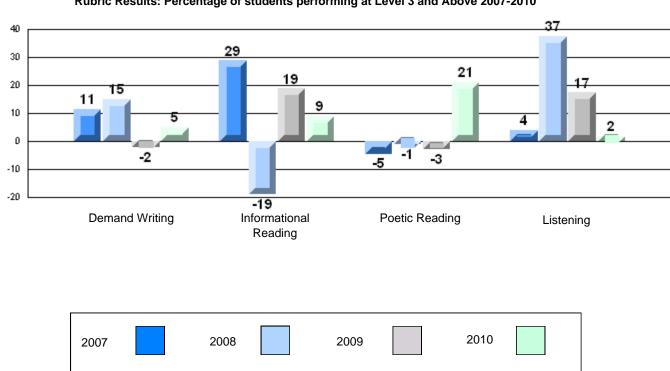

### Rubric Results: Percentage of students performing at Level 3 and Above 2007-2010

District 2 - Western

#022 - William Gillett Academy, Charlottetown, LAB

Grades: K-12

### 4 Year CRT (Subtest) Mark Trend 2007-2010 Multiple Choice

School data with 5 or fewer students withheld for reasons of confidentiality.

Listening Reading

Rubric Results: Percentage of students performing at Level 3 and Above 2007-2010

School data with 5 or fewer students withheld for reasons of confidentiality.

р q р р q p q q р Province 85 79 81 79 68 68 81 70 70 63 47 67 Informational Poetic Reading Listening **Demand Writing** Reading 2007 2008 2009 2010