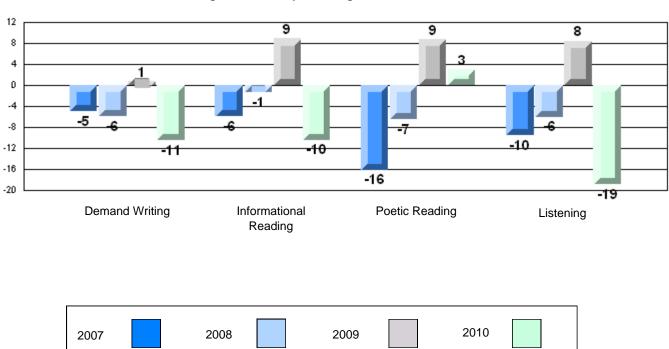

### Difference from Provincial Mean, 2007-10

District 2 - Western

#023 - Sacred Heart AG, Conche Grades: K-3,5-8,10-12

| Multiple Choice | Reading<br>Listening  | Number of Students : | School District Province School District Province | Mark School data with 5 or fewer students withheld for reasons of confidentiality. | School<br>vs<br>District<br>q | School<br>vs<br>Province<br>q |
|-----------------|-----------------------|----------------------|---------------------------------------------------|------------------------------------------------------------------------------------|-------------------------------|-------------------------------|
| <u>Rubrics</u>  |                       |                      |                                                   |                                                                                    |                               |                               |
|                 | Demand Writing        |                      | School<br>District<br>Province                    |                                                                                    | p                             | р                             |
|                 | Informational Reading |                      | School<br>District<br>Province                    |                                                                                    | p                             | р                             |
|                 | Poetic Reading        |                      | School<br>District<br>Province                    |                                                                                    | q                             | q                             |
|                 | Listening             |                      | School<br>District<br>Province                    |                                                                                    | p                             | р                             |

### Difference from Provincial Mean, 2007-10

Rubric Results: Percentage of students performing at Level 3 and Above 2007-2010

School data with 5 or fewer students withheld for reasons of confidentiality.