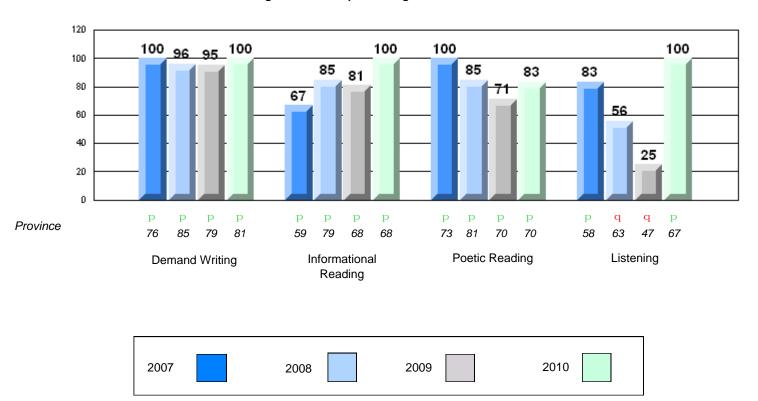

### 4 Year CRT (Subtest) Mark Trend 2007-2010 Multiple Choice

### Rubric Results: Percentage of students performing at Level 3 and Above 2007-2010

District 2 - Western

#022 - William Gillett Academy, Charlottetown, LAB

Grades: K-12

School data with 5 or fewer students withheld for reasons of confidentiality.

р q р р q p q q р Province 85 79 81 79 68 68 81 70 70 63 47 67 Informational Poetic Reading Listening **Demand Writing** Reading 2007 2008 2009 2010