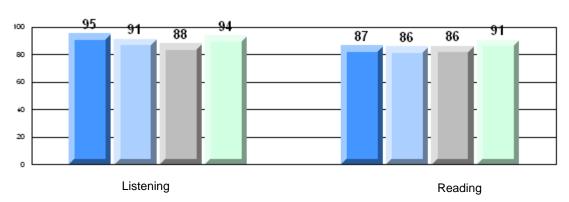

Grades: K-12

District 2 - Western

#022 - William Gillett Academy, Charlottetown, LAB

| Multiple Choice |                       | Number of Students : | 9                              | Mark                  | School<br>vs<br>District | School<br>vs<br>Province |
|-----------------|-----------------------|----------------------|--------------------------------|-----------------------|--------------------------|--------------------------|
|                 | Reading               |                      | School<br>District<br>Province | 81.7<br>80.2<br>81.0  | р                        | Р                        |
|                 | Listening             |                      | School<br>District<br>Province | 93.3<br>85.4<br>86.7  | р                        | р                        |
| <u>Rubrics</u>  |                       |                      |                                |                       |                          |                          |
|                 | Demand Writing        |                      | School<br>District<br>Province | 77.8<br>77.0<br>81.3  | р                        | q                        |
|                 | Informational Reading |                      | School<br>District<br>Province | 88.9<br>69.1<br>68.4  | р                        | р                        |
|                 | Poetic Reading        |                      | School<br>District<br>Province | 77.8<br>70.1<br>69.9  | р                        | р                        |
|                 | Listening             |                      | School<br>District<br>Province | 100.0<br>64.3<br>66.6 | р                        | р                        |