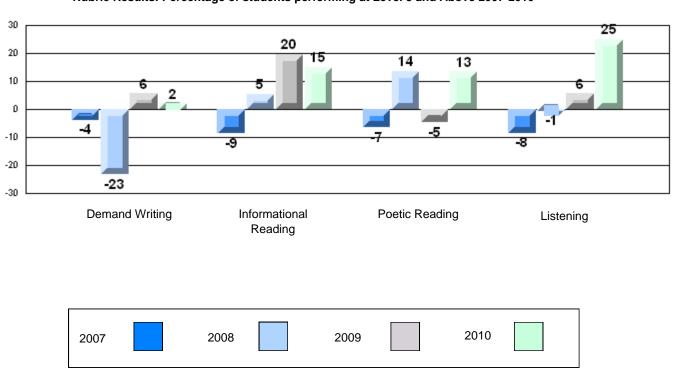

### Rubric Results: Percentage of students performing at Level 3 and Above 2007-2010

District 2 - Western

#022 - William Gillett Academy, Charlottetown, LAB

Grades: K-12