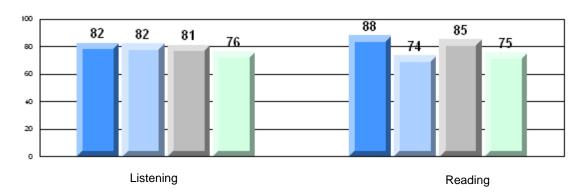

Grades: K-12

District 2 - Western

#022 - William Gillett Academy, Charlottetown, LAB

| Multiple Choice |                       | Number of Students : | 9                              | Mark                  | School<br>vs<br>District | School<br>vs<br>Province |
|-----------------|-----------------------|----------------------|--------------------------------|-----------------------|--------------------------|--------------------------|
|                 | Reading               |                      | School<br>District<br>Province | 81.7<br>80.2<br>81.0  | р                        | Р                        |
|                 | Listening             |                      | School<br>District<br>Province | 93.3<br>85.4<br>86.7  | р                        | р                        |
| <u>Rubrics</u>  |                       |                      |                                |                       |                          |                          |
|                 | Demand Writing        |                      | School<br>District<br>Province | 77.8<br>77.0<br>81.3  | р                        | q                        |
|                 | Informational Reading |                      | School<br>District<br>Province | 88.9<br>69.1<br>68.4  | р                        | р                        |
|                 | Poetic Reading        |                      | School<br>District<br>Province | 77.8<br>70.1<br>69.9  | р                        | р                        |
|                 | Listening             |                      | School<br>District<br>Province | 100.0<br>64.3<br>66.6 | р                        | р                        |