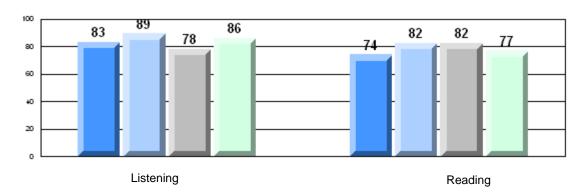

### 4 Year CRT (Subtest) Mark Trend 2007-2010 Multiple Choice

Grades: K-12

District 2 - Western

#022 - William Gillett Academy, Charlottetown, LAB

| Multiple Choice |                       | Number of Students : | 9                              | Mark                  | School<br>vs<br>District | School<br>vs<br>Province |
|-----------------|-----------------------|----------------------|--------------------------------|-----------------------|--------------------------|--------------------------|
|                 | Reading               |                      | School<br>District<br>Province | 81.7<br>80.2<br>81.0  | р                        | Р                        |
|                 | Listening             |                      | School<br>District<br>Province | 93.3<br>85.4<br>86.7  | р                        | р                        |
| <u>Rubrics</u>  |                       |                      |                                |                       |                          |                          |
|                 | Demand Writing        |                      | School<br>District<br>Province | 77.8<br>77.0<br>81.3  | р                        | q                        |
|                 | Informational Reading |                      | School<br>District<br>Province | 88.9<br>69.1<br>68.4  | р                        | р                        |
|                 | Poetic Reading        |                      | School<br>District<br>Province | 77.8<br>70.1<br>69.9  | р                        | р                        |
|                 | Listening             |                      | School<br>District<br>Province | 100.0<br>64.3<br>66.6 | р                        | р                        |