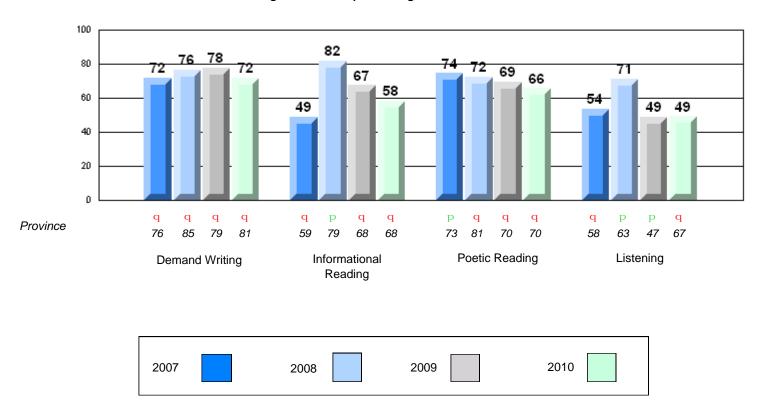

School data with 5 or fewer students withheld for reasons of confidentiality.

р q р р q p q q р Province 85 79 81 79 68 68 81 70 70 63 47 67 Informational Poetic Reading Listening **Demand Writing** Reading 2007 2008 2009 2010

School data with 5 or fewer students withheld for reasons of confidentiality.

q р р р р р р Province 76 85 81 59 79 68 73 70 Informational Poetic Reading **Demand Writing** Reading

2008

2009 2010

р

58

q

63

Listening

р

67

O:\CRT10\4YRTREND\BARS\ELA06\_W.RPT
Source: Division of Evaluation and Research, Department of Education

2007

District 2 - Western

#039 - Mary Simms All-Grade, Main Brook

Grades: K-12