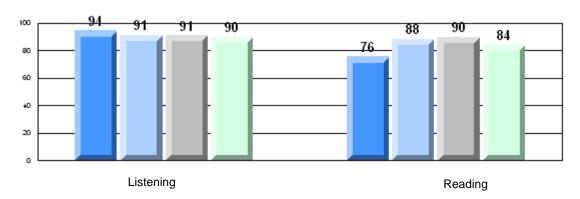

Grades: K-12

District 2 - Western

#022 - William Gillett Academy, Charlottetown, LAB

| Multiple Choice |                       | Number of Students : | 9                              | Mark                  | School<br>vs<br>District | School<br>vs<br>Province |
|-----------------|-----------------------|----------------------|--------------------------------|-----------------------|--------------------------|--------------------------|
|                 | Reading               |                      | School<br>District<br>Province | 81.7<br>80.2<br>81.0  | р                        | Р                        |
|                 | Listening             |                      | School<br>District<br>Province | 93.3<br>85.4<br>86.7  | р                        | р                        |
| <u>Rubrics</u>  |                       |                      |                                |                       |                          |                          |
|                 | Demand Writing        |                      | School<br>District<br>Province | 77.8<br>77.0<br>81.3  | р                        | q                        |
|                 | Informational Reading |                      | School<br>District<br>Province | 88.9<br>69.1<br>68.4  | р                        | р                        |
|                 | Poetic Reading        |                      | School<br>District<br>Province | 77.8<br>70.1<br>69.9  | р                        | р                        |
|                 | Listening             |                      | School<br>District<br>Province | 100.0<br>64.3<br>66.6 | р                        | р                        |