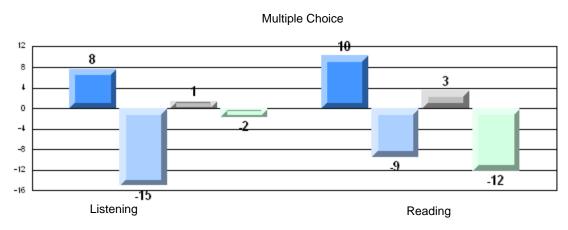

### 4 Year CRT (Subtest) Mark Trend 2007-2010 Multiple Choice

#### Multiple Choice