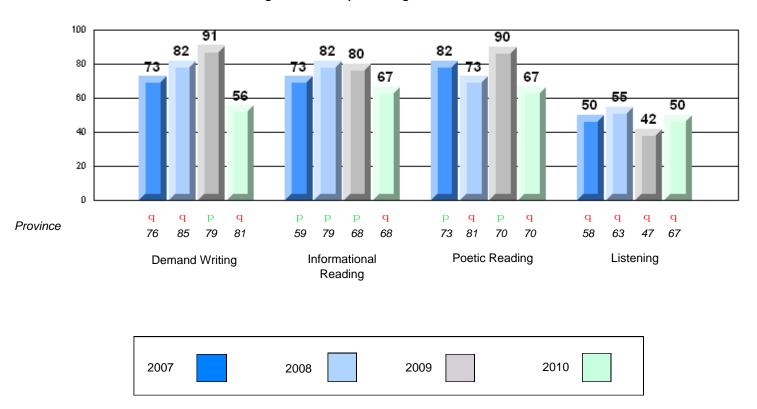

### Rubric Results: Percentage of students performing at Level 3 and Above 2007-2010

District 2 - Western

#022 - William Gillett Academy, Charlottetown, LAB

Grades: K-12

School data with 5 or fewer students withheld for reasons of confidentiality.

р q р р q p q q р Province 85 79 81 79 68 68 81 70 70 63 47 67 Informational Poetic Reading Listening **Demand Writing** Reading 2007 2008 2009 2010