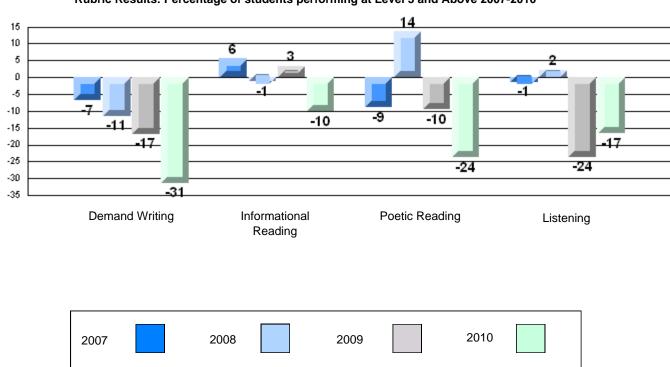

### Rubric Results: Percentage of students performing at Level 3 and Above 2007-2010

District 2 - Western

#022 - William Gillett Academy, Charlottetown, LAB

Grades: K-12