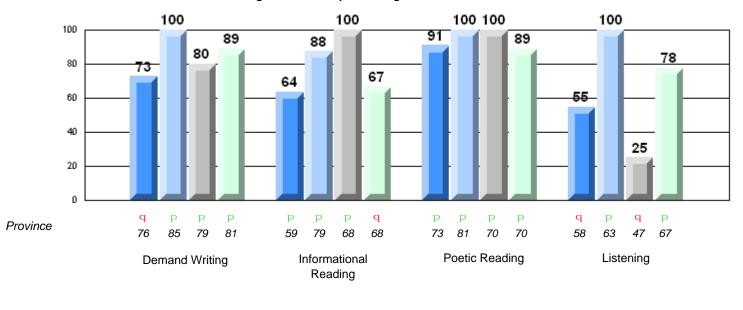

School data with 5 or fewer students withheld for reasons of confidentiality.

q р р р р р р Province 76 85 81 59 79 68 73 70 Informational Poetic Reading **Demand Writing** Reading

2008

2009 2010

р

58

q

63

Listening

р

67

O:\CRT10\4YRTREND\BARS\ELA06\_W.RPT
Source: Division of Evaluation and Research, Department of Education

2007

District 2 - Western

#039 - Mary Simms All-Grade, Main Brook

Grades: K-12