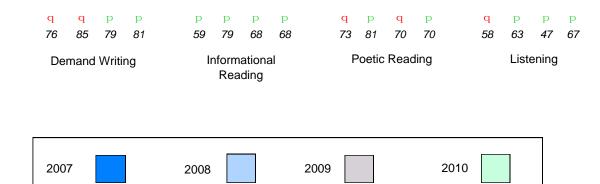

### Rubric Results: Percentage of students performing at Level 3 and Above 2007-2010

District 2 - Western

#022 - William Gillett Academy, Charlottetown, LAB

Grades: K-12

School data with 5 or fewer students withheld for reasons of confidentiality.

р q р р q p q q р Province 85 79 81 79 68 68 81 70 70 63 47 67 Informational Poetic Reading Listening **Demand Writing** Reading 2007 2008 2009 2010