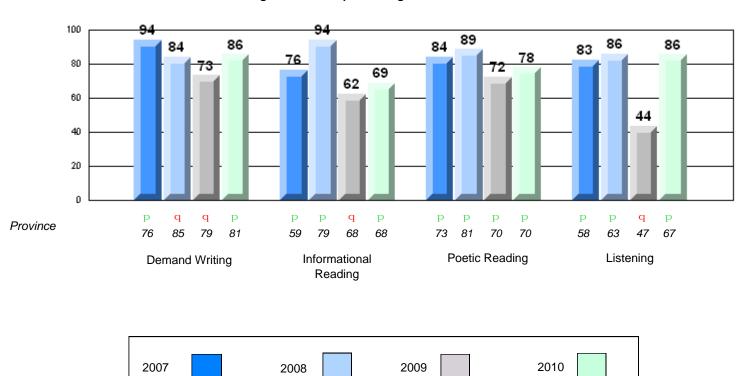

### 4 Year CRT (Subtest) Mark Trend 2007-2010 Multiple Choice

School data with 5 or fewer students withheld for reasons of confidentiality.

Listening Reading

Rubric Results: Percentage of students performing at Level 3 and Above 2007-2010

School data with 5 or fewer students withheld for reasons of confidentiality.

р q р р q p q q р Province 85 79 81 79 68 68 81 70 70 63 47 67 Informational Poetic Reading Listening **Demand Writing** Reading 2007 2008 2009 2010