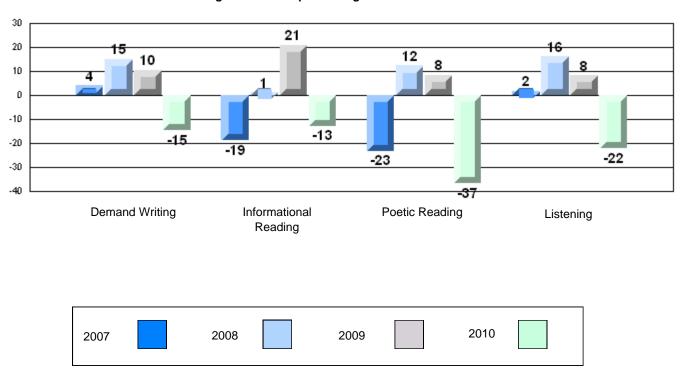

### Rubric Results: Percentage of students performing at Level 3 and Above 2007-2010

District 2 - Western

#022 - William Gillett Academy, Charlottetown, LAB

Grades: K-12