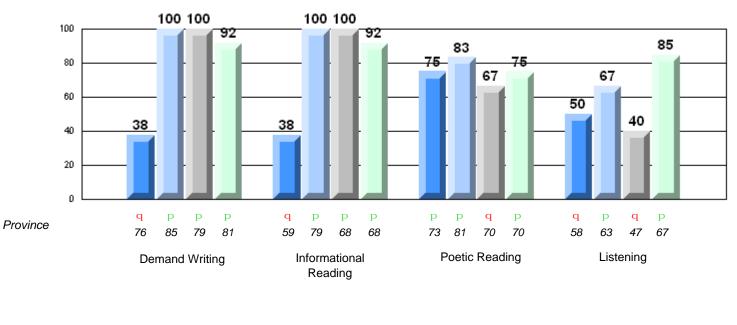

### Difference from Provincial Mean, 2007-10

District 2 - Western

#023 - Sacred Heart AG, Conche Grades: K-3,5-8,10-12

| Multiple Choice | Reading<br>Listening  | Number of Students : | School District Province School District Province | Mark School data with 5 or fewer students withheld for reasons of confidentiality. | School<br>vs<br>District<br>q | School<br>vs<br>Province<br>q |
|-----------------|-----------------------|----------------------|---------------------------------------------------|------------------------------------------------------------------------------------|-------------------------------|-------------------------------|
| <u>Rubrics</u>  |                       |                      |                                                   |                                                                                    |                               |                               |
|                 | Demand Writing        |                      | School<br>District<br>Province                    |                                                                                    | p                             | р                             |
|                 | Informational Reading |                      | School<br>District<br>Province                    |                                                                                    | p                             | р                             |
|                 | Poetic Reading        |                      | School<br>District<br>Province                    |                                                                                    | q                             | q                             |
|                 | Listening             |                      | School<br>District<br>Province                    |                                                                                    | p                             | р                             |

District 2 - Western

#023 - Sacred Heart AG, Conche

Grades: K-3,5-8,10-12

School data with 5 or fewer students withheld for reasons of confidentiality.

р q р р q p q q р Province 85 79 81 79 68 68 81 70 70 63 47 67 Informational Poetic Reading Listening **Demand Writing** Reading 2007 2008 2009 2010