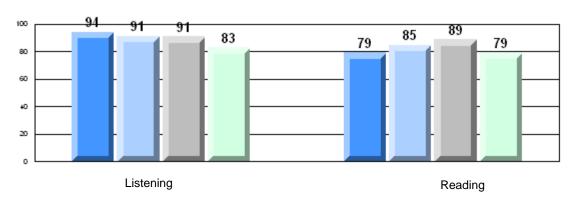

|
| Demand Writing        |                      | School<br>District<br>Province | 71.7<br>77.0<br>81.3 | q                        | q                        |
| Informational Reading |                      | School<br>District<br>Province | 58.3<br>69.1<br>68.4 | P                        | q                        |
| Poetic Reading        |                      | School<br>District<br>Province | 65.7<br>70.1<br>69.9 | q                        | q                        |
| Listening             |                      | School<br>District<br>Province | 49.1<br>64.3<br>66.6 | P                        | q                        |



District 2 - Western

#396 - Stephenville Middle School, Stephenville

Grades: 6-8

### 4 Year CRT (Subtest) Mark Trend 2007-2010 Multiple Choice







District 2 - Western

#396 - Stephenville Middle School, Stephenville

Grades: 6-8

#### Difference from Provincial Mean, 2007-10

Multiple Choice



### Difference from Provincial Mean, 2007-10 Rubric Results: Percentage of students performing at Level 3 and Above 2007-2010







District 2 - Western

#397 - Belanger Memorial School, Upper Ferry

| Multiple Choice       | Number of Students: 14    | Mark    | School<br>vs<br>District | School<br>vs<br>Province |
|-----------------------|---------------------------|---------|--------------------------|--------------------------|
| Reading               | Scho<br>Distri<br>Provinc | ct 80.2 | q                        | q                        |
| Listening             | Scho<br>Distri<br>Provinc | ct 85.4 | р