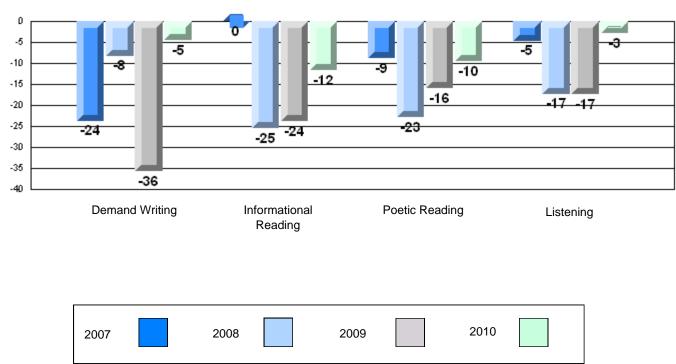

### Difference from Provincial Mean, 2007-10

District 2 - Western

#023 - Sacred Heart AG, Conche Grades: K-3,5-8,10-12

| Multiple Choice | Reading<br>Listening  | Number of Students : | School District Province School District Province | Mark School data with 5 or fewer students withheld for reasons of confidentiality. | School<br>vs<br>District<br>q | School<br>vs<br>Province<br>q |
|-----------------|-----------------------|----------------------|---------------------------------------------------|------------------------------------------------------------------------------------|-------------------------------|-------------------------------|
| <u>Rubrics</u>  |                       |                      |                                                   |                                                                                    |                               |                               |
|                 | Demand Writing        |                      | School<br>District<br>Province                    |                                                                                    | p                             | р                             |
|                 | Informational Reading |                      | School<br>District<br>Province                    |                                                                                    | p                             | р                             |
|                 | Poetic Reading        |                      | School<br>District<br>Province                    |                                                                                    | q                             | q                             |
|                 | Listening             |                      | School<br>District<br>Province                    |                                                                                    | p                             | р                             |