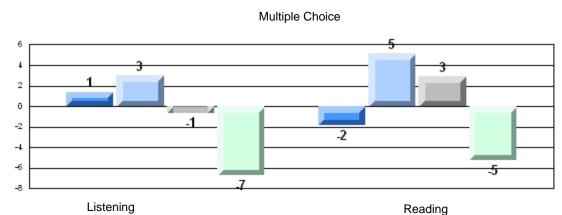

### 4 Year CRT (Subtest) Mark Trend 2007-2010 Multiple Choice

#### Multiple Choice