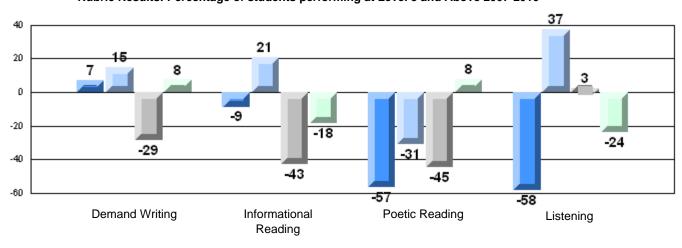

School data with 5 or fewer students withheld for reasons of confidentiality.

q р р р р р р Province 76 85 81 59 79 68 73 70 Informational Poetic Reading **Demand Writing** Reading

2008

2009 2010

р

58

q

63

Listening

р

67

O:\CRT10\4YRTREND\BARS\ELA06\_W.RPT
Source: Division of Evaluation and Research, Department of Education

2007

District 2 - Western

#039 - Mary Simms All-Grade, Main Brook

Grades: K-12