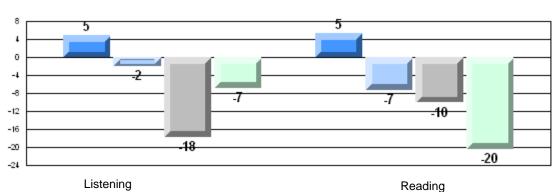

### Difference from Provincial Mean, 2007-10

School data with 5 or fewer students withheld for reasons of confidentiality.

q р р р р р р Province 76 85 81 59 79 68 73 70 Informational Poetic Reading **Demand Writing** Reading

2008

2009 2010

р

58

q

63

Listening

р

67

O:\CRT10\4YRTREND\BARS\ELA06\_W.RPT
Source: Division of Evaluation and Research, Department of Education

2007

District 2 - Western

#039 - Mary Simms All-Grade, Main Brook

Grades: K-12