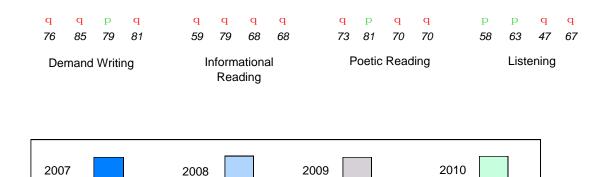

### 4 Year CRT (Subtest) Mark Trend 2007-2010 Multiple Choice

School data with 5 or fewer students withheld for reasons of confidentiality.

Listening Reading

Rubric Results: Percentage of students performing at Level 3 and Above 2007-2010

School data with 5 or fewer students withheld for reasons of confidentiality.

р q р р q p q q р Province 85 79 81 79 68 68 81 70 70 63 47 67 Informational Poetic Reading Listening **Demand Writing** Reading 2007 2008 2009 2010