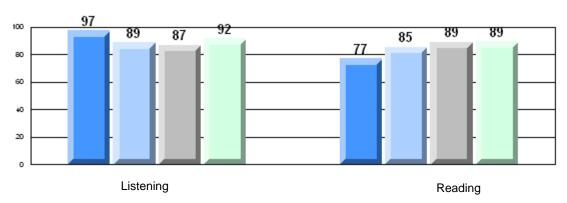

| School<br>District<br>Province | 85.5<br>77.0<br>81.3 | р                        | р                        |
| Info            | ormational Reading |                      | School<br>District<br>Province | 81.8<br>69.1<br>68.4 | р                        | р                        |
| Poe             | etic Reading       |                      | School<br>District<br>Province | 81.5<br>70.1<br>69.9 | p                        | р                        |
| List            | tening             |                      | School<br>District<br>Province | 86.0<br>64.3<br>66.6 | p                        | p                        |



District 2 - Western

#066 - J.J. Curling Elementary, Corner Brook

Grades: K-6

### 4 Year CRT (Subtest) Mark Trend 2007-2010 Multiple Choice







District 2 - Western

#066 - J.J. Curling Elementary, Corner Brook

Grades: K-6

#### Difference from Provincial Mean, 2007-10

#### Multiple Choice



### Difference from Provincial Mean, 2007-10







District 2 - Western

#069 - Sacred Heart Elementary, Corner Brook

| Multiple Choice       | Number of Students : | 29                             | Mark                 | School<br>vs<br>District | School<br>vs<br>Province |
|-----------------------|----------------------|--------------------------------|----------------------|--------------------------|--------------------------|
| Reading               |                      | School<br>District<br>Province | 79.6<br>80.2<br>81.0 | q                        | q                        |
| Listening             |