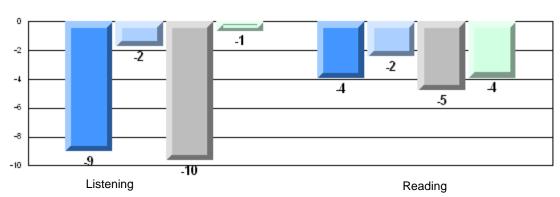

| Informational Reading |                      | School<br>District<br>Province | 56.6<br>69.1<br>68.4 | P                        | q                        |
| Poetic Reading        |                      | School<br>District<br>Province | 60.4<br>70.1<br>69.9 | q                        | q                        |
| Listening             |                      | School<br>District<br>Province | 63.6<br>64.3<br>66.6 | q                        | q                        |



District 2 - Western

#097 - St. James' Elementary, Channel-Port Aux Basques

Grades: K-6

### 4 Year CRT (Subtest) Mark Trend 2007-2010 Multiple Choice







District 2 - Western

#097 - St. James' Elementary, Channel-Port Aux Basques

Grades: K-6

#### Difference from Provincial Mean, 2007-10

#### Multiple Choice



#### Difference from Provincial Mean, 2007-10





District 2 - Western

#102 - All Saints All-Grade, Grey River

School School Province District q q q q ity. q q q q q q q

Grades: 5-7,10-12

|                 |                       | Number of Students : | 2                              |                                               |
|-----------------|-----------------------|----------------------|--------------------------------|-----------------------------------------------|
|                 |                       |                      |                                | Mark                                          |
| Multiple Choice | Reading               |                      | School<br>District<br>Province | School data<br>with 5 or<br>fewer<br>students |
|