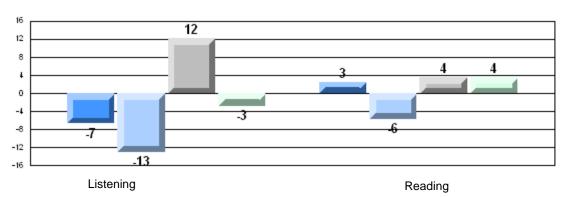

|
|                 | Poetic Reading         |                      | District           | 70.1         |                          |                          |
|                 |                        |                      | Province           | 69.9         |                          |                          |
|                 | Listening              |                      | School<br>District | 70.0<br>64.3 | р                        | p                        |

Province



District 2 - Western

#079 - St. James All Grade, Lark Harbour

Grades: K-12

### 4 Year CRT (Subtest) Mark Trend 2007-2010 Multiple Choice









District 2 - Western

#079 - St. James All Grade, Lark Harbour

Grades: K-12

#### Difference from Provincial Mean, 2007-10

#### Multiple Choice



#### Difference from Provincial Mean, 2007-10







District 2 - Western

#080 - Templeton Academy, Meadows

Grades: K-12

| Multiple Choice       | Number of Students : | 43                             | Mark                 | School<br>vs<br>District | School<br>vs<br>Province |
|-----------------------|----------------------|--------------------------------|----------------------|--------------------------|--------------------------|
| Reading               |                      | School<br>District<br>Province | 83.5<br>80.2<br>81.0 | p                        | р                        |
| Listening             |                      | School<br>District<br>Province | 83.5<br>85.4<br>86.7 | q                        | q                        |
| Rubrics               |