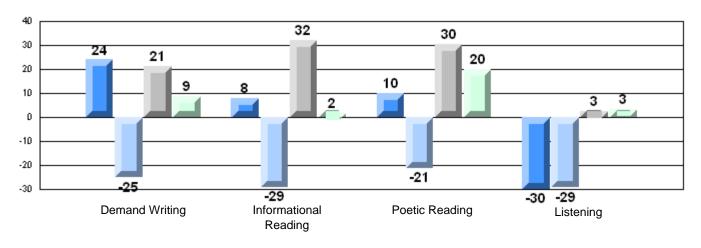

### Rubric Results: Percentage of students performing at Level 3 and Above 2007-2010

District 2 - Western

#030 - Mountain Feild Academy, Forteau

Grades: K-12

### Difference from Provincial Mean, 2007-10

### Difference from Provincial Mean, 2007-10 Rubric Results: Percentage of students performing at Level 3 and Above 2007-2010

District 2 - Western

#032 - Truman Eddison Memorial, Griquet

| Multiple Choice | Reading               | Number of Students : | School District Province School | Mark School data with 5 or fewer students withheld for | School<br>vs<br>District | School<br>vs<br>Province<br>q |
|-----------------|-----------------------|----------------------|---------------------------------|--------------------------------------------------------|--------------------------|-------------------------------|
|                 | Listening             |                      | District<br>Province            | reasons of confidentiality.                            | р                        | þ                             |
| <u>Rubrics</u>  |                       |                      |                                 |                                                        |                          |                               |
|                 | Demand Writing        |                      | School<br>District<br>Province  |                                                        | р                        | р                             |
|                 | Informational Reading |                      | School<br>District<br>Province  |                                                        | Р                        | Р                             |
|                 | Poetic Reading        |                      | School<br>District<br>Province  |                                                        | q                        | q                             |
|                 | Listening             |                      | School<br>District<br>Province  |                                                        | р                        | р                             |