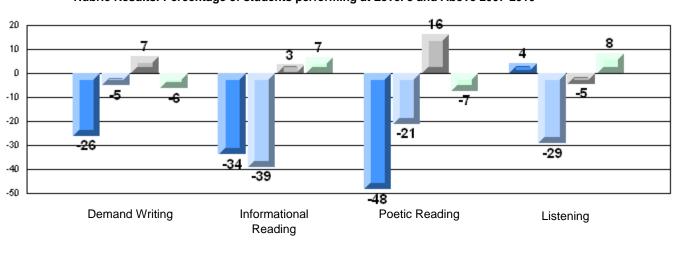

### Difference from Provincial Mean, 2007-10

District 2 - Western

#023 - Sacred Heart AG, Conche Grades: K-3,5-8,10-12

| Multiple Choice | Reading<br>Listening  | Number of Students : | School District Province School District Province | Mark School data with 5 or fewer students withheld for reasons of confidentiality. | School<br>vs<br>District<br>q | School<br>vs<br>Province<br>q |
|-----------------|-----------------------|----------------------|---------------------------------------------------|------------------------------------------------------------------------------------|-------------------------------|-------------------------------|
| <u>Rubrics</u>  |                       |                      |                                                   |                                                                                    |                               |                               |
|                 | Demand Writing        |                      | School<br>District<br>Province                    |                                                                                    | p                             | р                             |
|                 | Informational Reading |                      | School<br>District<br>Province                    |                                                                                    | p                             | р                             |
|                 | Poetic Reading        |                      | School<br>District<br>Province                    |                                                                                    | q                             | q                             |
|                 | Listening             |                      | School<br>District<br>Province                    |                                                                                    | p                             | р                             |