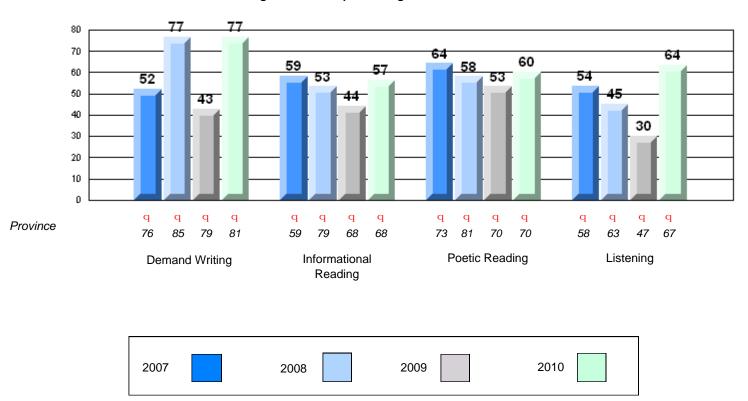

### Rubric Results: Percentage of students performing at Level 3 and Above 2007-2010

District 2 - Western

#022 - William Gillett Academy, Charlottetown, LAB

Grades: K-12

Grades: K-12

District 2 - Western

#022 - William Gillett Academy, Charlottetown, LAB

| Multiple Choice |                       | Number of Students : | 9                              | Mark                  | School<br>vs<br>District | School<br>vs<br>Province |
|-----------------|-----------------------|----------------------|--------------------------------|-----------------------|--------------------------|--------------------------|
|                 | Reading               |                      | School<br>District<br>Province | 81.7<br>80.2<br>81.0  | р                        | Р                        |
|                 | Listening             |                      | School<br>District<br>Province | 93.3<br>85.4<br>86.7  | р                        | р                        |
| <u>Rubrics</u>  |                       |                      |                                |                       |                          |                          |
|                 | Demand Writing        |                      | School<br>District<br>Province | 77.8<br>77.0<br>81.3  | р                        | q                        |
|                 | Informational Reading |                      | School<br>District<br>Province | 88.9<br>69.1<br>68.4  | р                        | р                        |
|                 | Poetic Reading        |                      | School<br>District<br>Province | 77.8<br>70.1<br>69.9  | р                        | р                        |
|                 | Listening             |                      | School<br>District<br>Province | 100.0<br>64.3<br>66.6 | р                        | р                        |