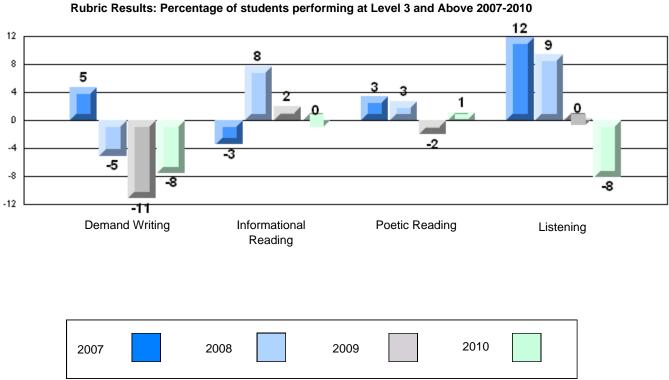

### Rubric Results: Percentage of students performing at Level 3 and Above 2007-2010

District 2 - Western

#022 - William Gillett Academy, Charlottetown, LAB

Grades: K-12