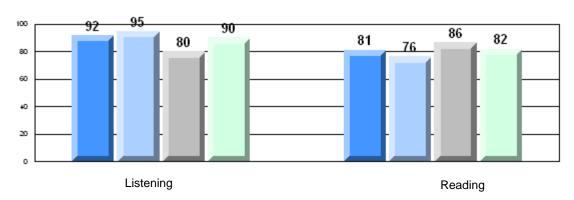

Grades: K-12

District 2 - Western

#022 - William Gillett Academy, Charlottetown, LAB

| Multiple Choice |                       | Number of Students : | 9                              | Mark                  | School<br>vs<br>District | School<br>vs<br>Province |
|-----------------|-----------------------|----------------------|--------------------------------|-----------------------|--------------------------|--------------------------|
|                 | Reading               |                      | School<br>District<br>Province | 81.7<br>80.2<br>81.0  | р                        | Р                        |
|                 | Listening             |                      | School<br>District<br>Province | 93.3<br>85.4<br>86.7  | р                        | р                        |
| <u>Rubrics</u>  |                       |                      |                                |                       |                          |                          |
|                 | Demand Writing        |                      | School<br>District<br>Province | 77.8<br>77.0<br>81.3  | р                        | q                        |
|                 | Informational Reading |                      | School<br>District<br>Province | 88.9<br>69.1<br>68.4  | р                        | р                        |
|                 | Poetic Reading        |                      | School<br>District<br>Province | 77.8<br>70.1<br>69.9  | р                        | р                        |
|                 | Listening             |                      | School<br>District<br>Province | 100.0<br>64.3<br>66.6 | р                        | р                        |

District 2 - Western

#022 - William Gillett Academy, Charlottetown, LAB

Grades: K-12