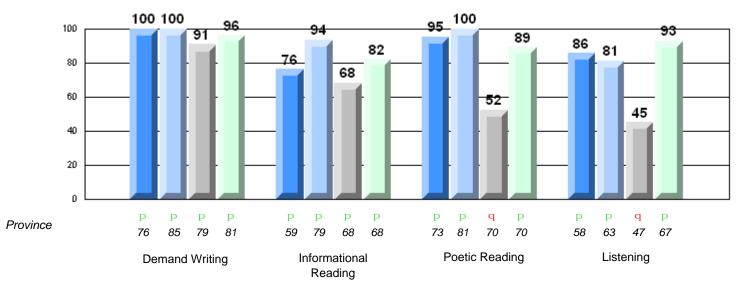

School data with 5 or fewer students withheld for reasons of confidentiality.

р q р р q p q q р Province 85 79 81 79 68 68 81 70 70 63 47 67 Informational Poetic Reading Listening **Demand Writing** Reading 2007 2008 2009 2010