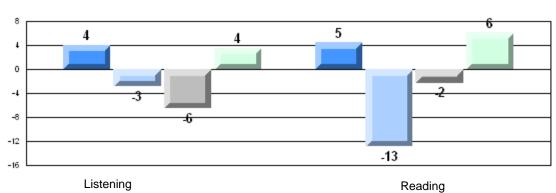

### Difference from Provincial Mean, 2007-10

Multiple Choice

School data with 5 or fewer students withheld for reasons of confidentiality.

Listening Reading