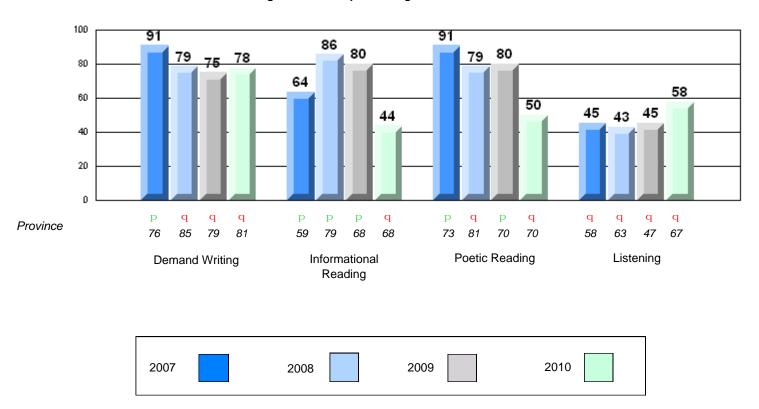

School data with 5 or fewer students withheld for reasons of confidentiality.

р q р р q p q q р Province 85 79 81 79 68 68 81 70 70 63 47 67 Informational Poetic Reading Listening **Demand Writing** Reading 2007 2008 2009 2010