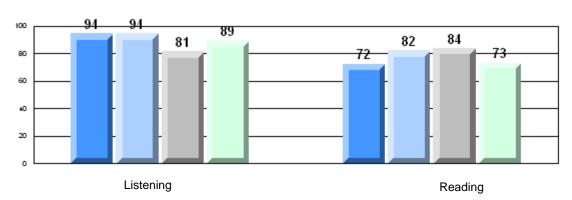

|
| Demand Writing        |                      | School<br>District<br>Province | 83.3<br>77.0<br>81.3 | р                        | р                        |
| Informational Reading |                      | School<br>District<br>Province | 83.3<br>69.1<br>68.4 | p                        | þ                        |
| Poetic Reading        |                      | School<br>District<br>Province | 83.3<br>70.1<br>69.9 | p                        | Р                        |
| Listening             |                      | School<br>District<br>Province | 91.7<br>64.3<br>66.6 | Р                        | р                        |



District 2 - Western

#115 - Our Lady of Mercy Elementary, St. George's

Grades: K-8

### 4 Year CRT (Subtest) Mark Trend 2007-2010 Multiple Choice







District 2 - Western

#115 - Our Lady of Mercy Elementary, St. George's

Grades: K-8

#### Difference from Provincial Mean, 2007-10



Difference from Provincial Mean, 2007-10

Rubric Results: Percentage of students performing at Level 3 and Above 2007-2010





District 2 - Western

#123 - St. Michael's Elementary, Stephenville Crossing

| Multiple Choice       | Number of Students : | 19                             | Mark                 | School<br>vs<br>District | School<br>vs<br>Province |
|-----------------------|----------------------|--------------------------------|----------------------|--------------------------|--------------------------|
| Reading               |                      | School<br>District<br>Province | 73.6<br>80.2<br>81.0 | q                        | P