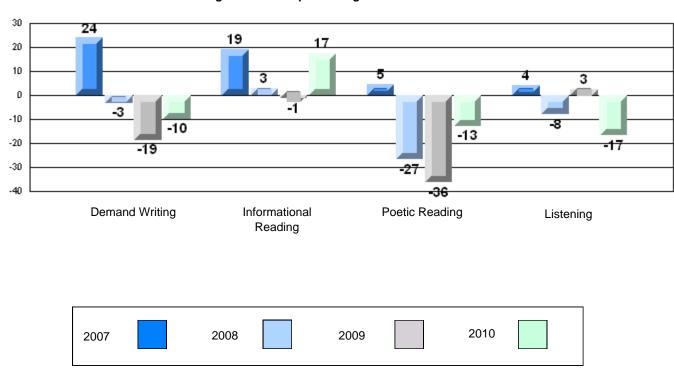

### Rubric Results: Percentage of students performing at Level 3 and Above 2007-2010

District 2 - Western

#022 - William Gillett Academy, Charlottetown, LAB

Grades: K-12

### Difference from Provincial Mean, 2007-10