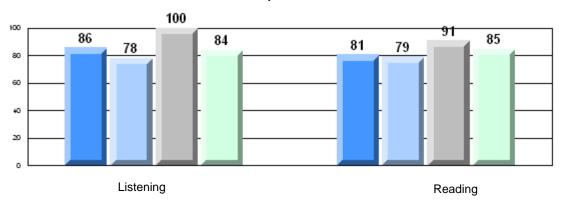

|
|                 |                        |                      | School             | 90.0         | p                        | p                        |
|                 | Poetic Reading         |                      | District           | 70.1         |                          |                          |
|                 |                        |                      | Province           | 69.9         |                          |                          |
|                 | Listening              |                      | School<br>District | 70.0<br>64.3 | р                        | p                        |

Province



District 2 - Western

#079 - St. James All Grade, Lark Harbour

Grades: K-12

### 4 Year CRT (Subtest) Mark Trend 2007-2010 Multiple Choice









District 2 - Western

#079 - St. James All Grade, Lark Harbour

Grades: K-12

#### Difference from Provincial Mean, 2007-10

#### Multiple Choice



#### Difference from Provincial Mean, 2007-10







District 2 - Western

#080 - Templeton Academy, Meadows

Grades: K-12

| Multiple Choice       | Number of Students : | 43                             | Mark                 | School<br>vs<br>District | School<br>vs<br>Province |
|-----------------------|----------------------|--------------------------------|----------------------|--------------------------|--------------------------|
| Reading               |                      | School<br>District<br>Province | 83.5<br>80.2<br>81.0 | p                        | р                        |
| Listening             |