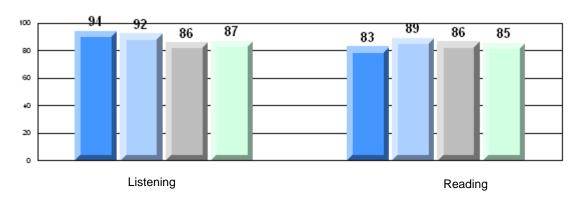

Grades: K-12

District 2 - Western

#022 - William Gillett Academy, Charlottetown, LAB

| Multiple Choice |                       | Number of Students : | 9                              | Mark                  | School<br>vs<br>District | School<br>vs<br>Province |
|-----------------|-----------------------|----------------------|--------------------------------|-----------------------|--------------------------|--------------------------|
|                 | Reading               |                      | School<br>District<br>Province | 81.7<br>80.2<br>81.0  | р                        | Р                        |
|                 | Listening             |                      | School<br>District<br>Province | 93.3<br>85.4<br>86.7  | р                        | р                        |
| <u>Rubrics</u>  |                       |                      |                                |                       |                          |                          |
|                 | Demand Writing        |                      | School<br>District<br>Province | 77.8<br>77.0<br>81.3  | р                        | q                        |
|                 | Informational Reading |                      | School<br>District<br>Province | 88.9<br>69.1<br>68.4  | р                        | р                        |
|                 | Poetic Reading        |                      | School<br>District<br>Province | 77.8<br>70.1<br>69.9  | р                        | р                        |
|                 | Listening             |                      | School<br>District<br>Province | 100.0<br>64.3<br>66.6 | р                        | р                        |