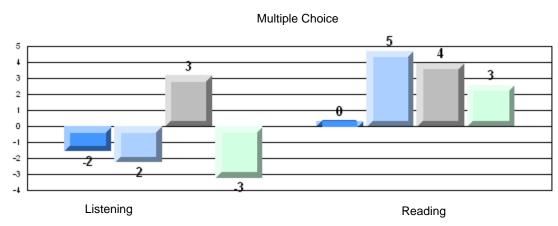

>81.3 | q                        | q                        |
| Informational Reading |                      | School<br>District<br>Province | 68.4<br>69.1<br>68.4 | q                        | р                        |
| Poetic Reading        |                      | School<br>District<br>Province | 71.1<br>70.1<br>69.9 | p                        | р                        |
| Listening             |                      | School<br>District<br>Province | 58.5<br>64.3<br>66.6 | q                        | q                        |



District 2 - Western

#080 - Templeton Academy, Meadows

Grades: K-12

### 4 Year CRT (Subtest) Mark Trend 2007-2010 Multiple Choice







District 2 - Western

#080 - Templeton Academy, Meadows

Grades: K-12

#### Difference from Provincial Mean, 2007-10



### Difference from Provincial Mean, 2007-10





District 2 - Western

#082 - Pasadena Elementary School, Pasadena

Grades: K-6

| Multiple Choice       | Number of Students : | 38                             | Mark                 | School<br>vs<br>District | School<br>vs<br>Province |
|-----------------------|----------------------|--------------------------------|----------------------|--------------------------|--------------------------|
| Reading               | ı                    | School<br>District<br>Province | 87.2<br>80.2<br>81.0 | p                        | р                        |
| Listening             | Ī                    | School<br>District<br>Province | 90.3<br>85.4<br>86.7 | p                        | Р                        |
| Rubrics               |