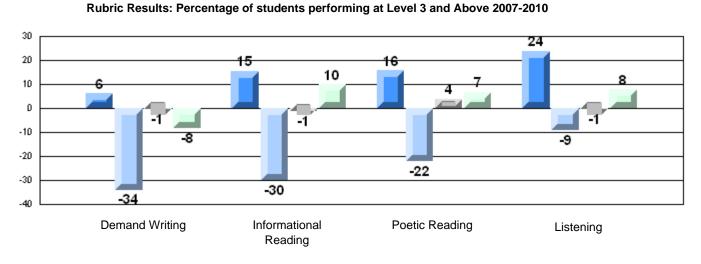

### Difference from Provincial Mean, 2007-10

Rubric Results: Percentage of students performing at Level 3 and Above 2007-2010

School data with 5 or fewer students withheld for reasons of confidentiality.