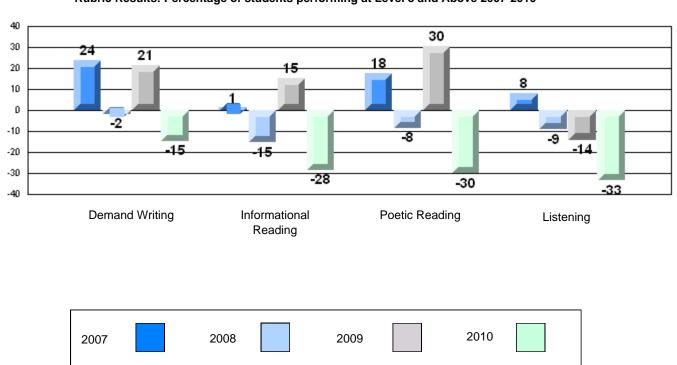

### Rubric Results: Percentage of students performing at Level 3 and Above 2007-2010

District 2 - Western

#022 - William Gillett Academy, Charlottetown, LAB

Grades: K-12