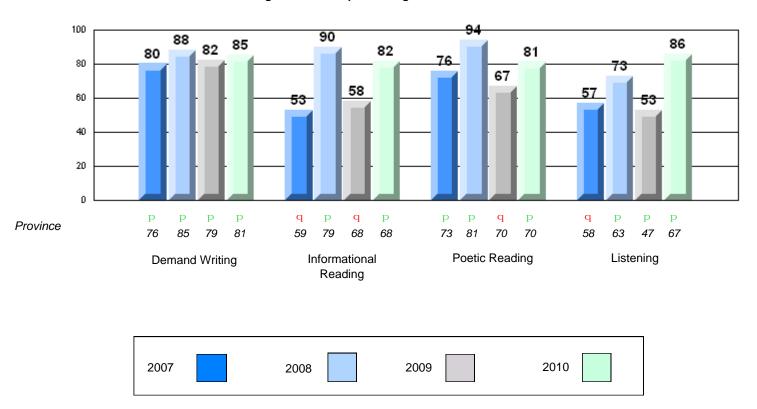

### Rubric Results: Percentage of students performing at Level 3 and Above 2007-2010

District 2 - Western

#022 - William Gillett Academy, Charlottetown, LAB

Grades: K-12

School data with 5 or fewer students withheld for reasons of confidentiality.

р q р р q p q q р Province 85 79 81 79 68 68 81 70 70 63 47 67 Informational Poetic Reading Listening **Demand Writing** Reading 2007 2008 2009 2010