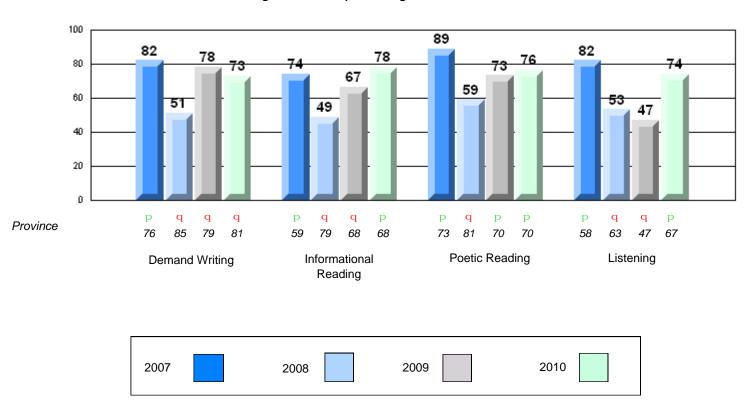

School data with 5 or fewer students withheld for reasons of confidentiality.

р q р р q p q q р Province 85 79 81 79 68 68 81 70 70 63 47 67 Informational Poetic Reading Listening **Demand Writing** Reading 2007 2008 2009 2010