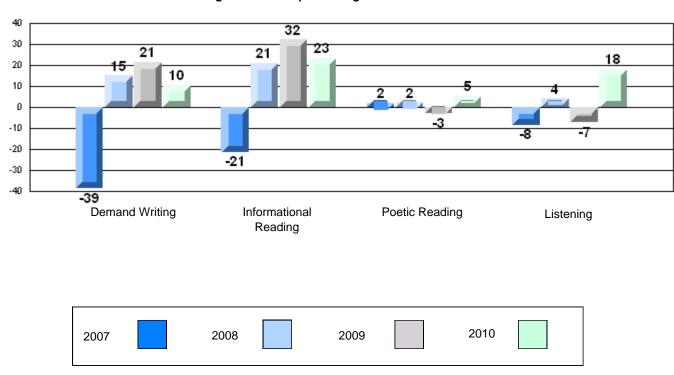

### Rubric Results: Percentage of students performing at Level 3 and Above 2007-2010

District 2 - Western

#022 - William Gillett Academy, Charlottetown, LAB

Grades: K-12

School data with 5 or fewer students withheld for reasons of confidentiality.

р q р р q p q q р Province 85 79 81 79 68 68 81 70 70 63 47 67 Informational Poetic Reading Listening **Demand Writing** Reading 2007 2008 2009 2010