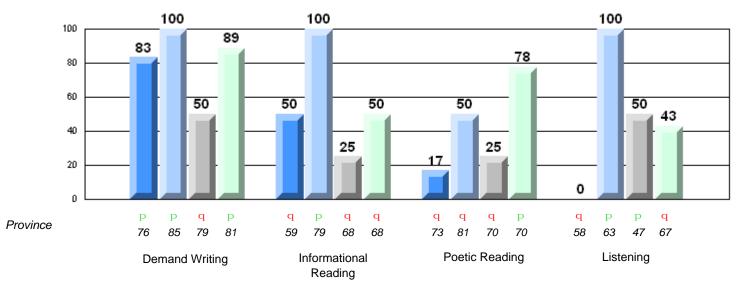

School data with 5 or fewer students withheld for reasons of confidentiality.

р q р р q p q q р Province 85 79 81 79 68 68 81 70 70 63 47 67 Informational Poetic Reading Listening **Demand Writing** Reading 2007 2008 2009 2010