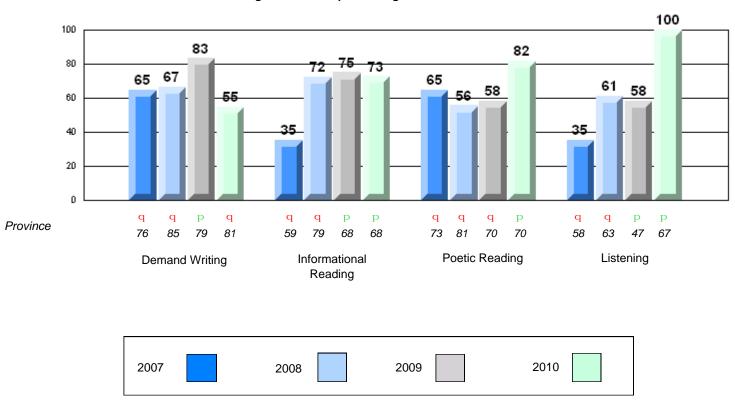

### 4 Year CRT (Subtest) Mark Trend 2007-2010 Multiple Choice

School data with 5 or fewer students withheld for reasons of confidentiality.

Listening Reading

Rubric Results: Percentage of students performing at Level 3 and Above 2007-2010

School data with 5 or fewer students withheld for reasons of confidentiality.

р q р р q p q q р Province 85 79 81 79 68 68 81 70 70 63 47 67 Informational Poetic Reading Listening **Demand Writing** Reading 2007 2008 2009 2010

Demand Writing Informational Reading Listening

2007 2008 2009 2010

District 2 - Western

#024 - James Cook Memorial, Cook's Harbour

Grades: 3-12

| Multiple Choice | Reading               | Number of Students : | School<br>District<br>Province | Mark School data with 5 or fewer students withheld for | School<br>vs<br>District | School<br>vs<br>Province |
|-----------------|-----------------------|----------------------|--------------------------------|--------------------------------------------------------|--------------------------|--------------------------|
|                 | Listening             |                      | School<br>District<br>Province | reasons of confidentiality.                            | Р                        | p                        |
| <u>Rubrics</u>  |                       |                      |                                |                                                        |                          |                          |
|                 | Demand Writing        |                      | School<br>District<br>Province |                                                        | Р                        | р                        |
|                 | Informational Reading |                      | School<br>District<br>Province |                                                        | P                        | Р                        |
|                 | Poetic Reading        |                      | School<br>District<br>Province |                                                        | Р                        | р                        |
|                 | Listening             |                      | School<br>District<br>Province |                                                        | р                        | Р                        |