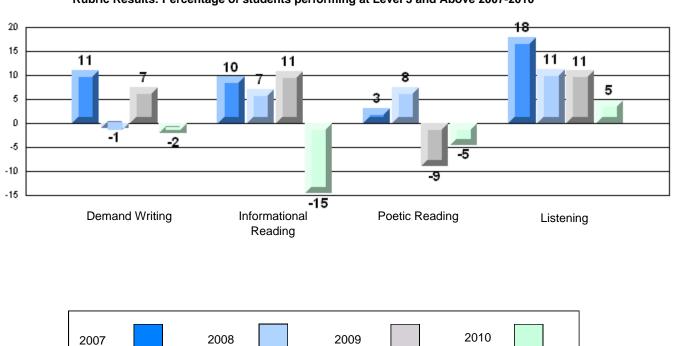

### Rubric Results: Percentage of students performing at Level 3 and Above 2007-2010

District 2 - Western

#022 - William Gillett Academy, Charlottetown, LAB

Grades: K-12