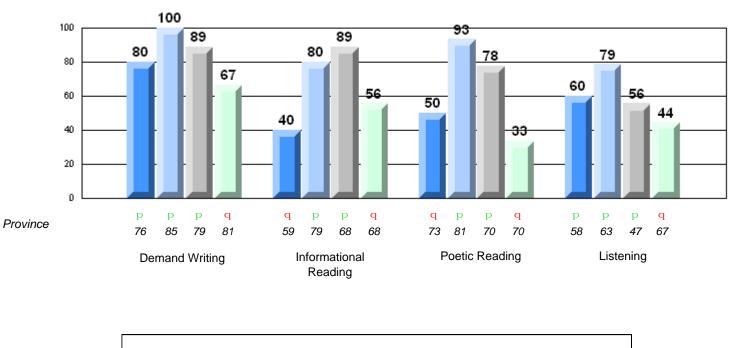

### 4 Year CRT (Subtest) Mark Trend 2007-2010 Multiple Choice

School data with 5 or fewer students withheld for reasons of confidentiality.

Listening Reading

Rubric Results: Percentage of students performing at Level 3 and Above 2007-2010

School data with 5 or fewer students withheld for reasons of confidentiality.

q р р р р р р Province 76 85 81 59 79 68 73 70 Informational Poetic Reading **Demand Writing** Reading

2008

2009 2010

р

58

q

63

Listening

р

67

O:\CRT10\4YRTREND\BARS\ELA06\_W.RPT
Source: Division of Evaluation and Research, Department of Education

2007

District 2 - Western

#039 - Mary Simms All-Grade, Main Brook

Grades: K-12