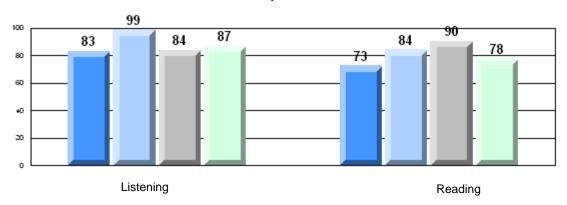

ct 85.4 | р                        | q                        |
| Rubrics               |                           |         |                          |                          |
| Demand Writing        | Scho<br>Distri<br>Provinc | ct 77.0 | q                        | q                        |
| Informational Reading | Scho<br>Distri<br>Provinc | ct 69.1 | q                        | q                        |
| Poetic Reading        | Scho<br>Distri<br>Provinc | ct 70.1 | q                        | q                        |
| Listening             | Scho<br>Distri<br>Provinc | ct 64.3 | q                        | q                        |

District 2 - Western

#397 - Belanger Memorial School, Upper Ferry

Grades: K-12

### 4 Year CRT (Subtest) Mark Trend 2007-2010 Multiple Choice







District 2 - Western

#397 - Belanger Memorial School, Upper Ferry

Grades: K-12

#### Difference from Provincial Mean, 2007-10



### Difference from Provincial Mean, 2007-10 Rubric Results: Percentage of students performing at Level 3 and Above 2007-2010





District 2 - Western

#474 - Cloud River Academy, Roddickton

| Multiple Choice       | Number of Students : | 19                             | Mark                 | School<br>vs<br>District | School<br>vs<br>Province |
|-----------------------|----------------------|--------------------------------|----------------------|--------------------------|--------------------------|
| Reading               |                      | School<br>District<br>Province | 79.7<br>80.2<br>81.0 | q                        | P