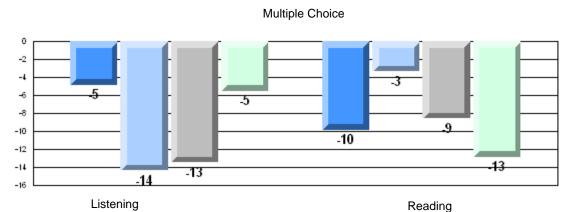

q                        |
| Informational Reading |                      | School<br>District<br>Province | 75.0<br>69.1<br>68.4 | p                        | р                        |
| Poetic Reading        |                      | School<br>District<br>Province | 62.5<br>70.1<br>69.9 | q                        | q                        |
| Listening             |                      | School<br>District<br>Province | 75.0<br>64.3<br>66.6 | р                        | р                        |



District 2 - Western

#096 - Our Lady of the Cape School, Cape St. George

Grades: K-8

### 4 Year CRT (Subtest) Mark Trend 2007-2010 Multiple Choice







District 2 - Western

#096 - Our Lady of the Cape School, Cape St. George

Grades: K-8

#### Difference from Provincial Mean, 2007-10



### Difference from Provincial Mean, 2007-10 Rubric Results: Percentage of students performing at Level 3 and Above 2007-2010







District 2 - Western

#097 - St. James' Elementary, Channel-Port Aux Basques

Grades: K-6

| Multiple Choice       | Number of Students : | 56                             | Mark                 | School<br>vs<br>District | School<br>vs<br>Province |
|-----------------------|----------------------|--------------------------------|----------------------|--------------------------|--------------------------|
| Reading               |                      | School<br>District<br>Province | 77.1<br>80.2<br>81.0 | q                        | q                        |
| Listening             |                      | School<br>District<br>Province | 86.1<br>85.4<br