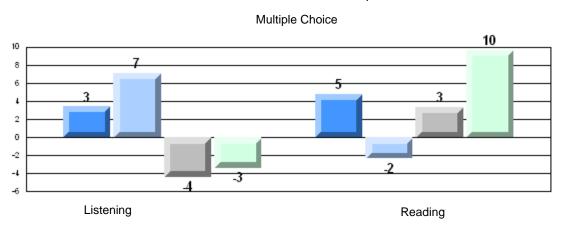

### 4 Year CRT (Subtest) Mark Trend 2007-2010 Multiple Choice

#### Multiple Choice