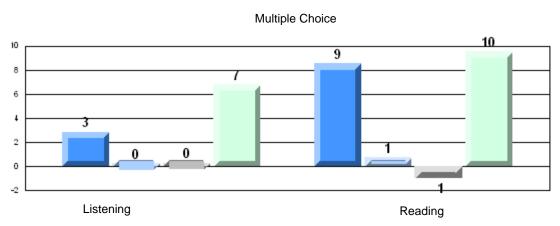

Grades: K-12

District 2 - Western

#022 - William Gillett Academy, Charlottetown, LAB

| Multiple Choice |                       | Number of Students : | 9                              | Mark                  | School<br>vs<br>District | School<br>vs<br>Province |
|-----------------|-----------------------|----------------------|--------------------------------|-----------------------|--------------------------|--------------------------|
|                 | Reading               |                      | School<br>District<br>Province | 81.7<br>80.2<br>81.0  | р                        | Р                        |
|                 | Listening             |                      | School<br>District<br>Province | 93.3<br>85.4<br>86.7  | р                        | р                        |
| <u>Rubrics</u>  |                       |                      |                                |                       |                          |                          |
|                 | Demand Writing        |                      | School<br>District<br>Province | 77.8<br>77.0<br>81.3  | р                        | q                        |
|                 | Informational Reading |                      | School<br>District<br>Province | 88.9<br>69.1<br>68.4  | р                        | р                        |
|                 | Poetic Reading        |                      | School<br>District<br>Province | 77.8<br>70.1<br>69.9  | р                        | р                        |
|                 | Listening             |                      | School<br>District<br>Province | 100.0<br>64.3<br>66.6 | р                        | р                        |