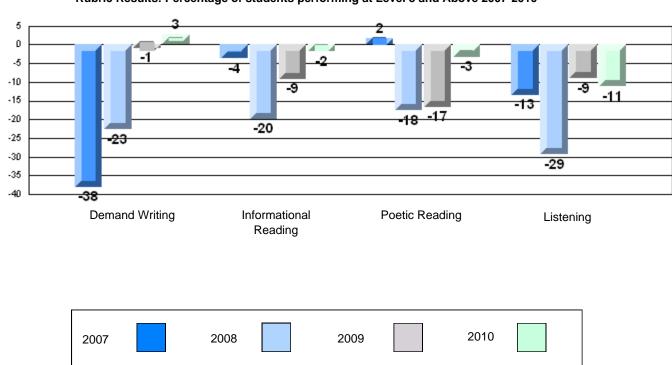

### Difference from Provincial Mean, 2007-10

### Difference from Provincial Mean, 2007-10

District 2 - Western

#023 - Sacred Heart AG, Conche Grades: K-3,5-8,10-12

| Multiple Choice | Reading<br>Listening  | Number of Students : | School District Province School District Province | Mark School data with 5 or fewer students withheld for reasons of confidentiality. | School<br>vs<br>District<br>q | School<br>vs<br>Province<br>q |
|-----------------|-----------------------|----------------------|---------------------------------------------------|------------------------------------------------------------------------------------|-------------------------------|-------------------------------|
| <u>Rubrics</u>  |                       |                      |                                                   |                                                                                    |                               |                               |
|                 | Demand Writing        |                      | School<br>District<br>Province                    |                                                                                    | p                             | р                             |
|                 | Informational Reading |                      | School<br>District<br>Province                    |                                                                                    | p                             | р                             |
|                 | Poetic Reading        |                      | School<br>District<br>Province                    |                                                                                    | q                             | q                             |
|                 | Listening             |                      | School<br>District<br>Province                    |                                                                                    | p                             | р                             |