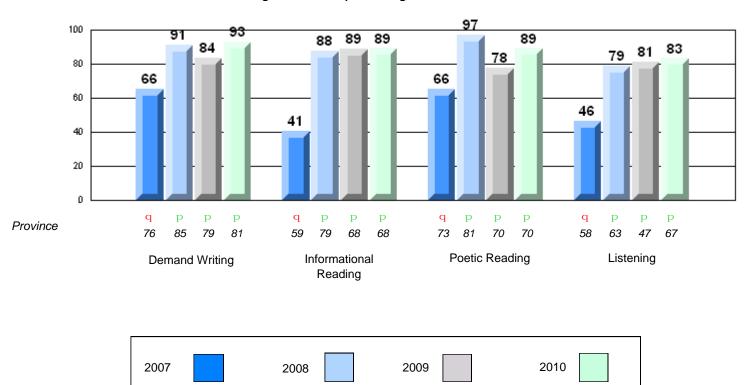

### Rubric Results: Percentage of students performing at Level 3 and Above 2007-2010

District 2 - Western

#022 - William Gillett Academy, Charlottetown, LAB

Grades: K-12

School data with 5 or fewer students withheld for reasons of confidentiality.

р q р р q p q q р Province 85 79 81 79 68 68 81 70 70 63 47 67 Informational Poetic Reading Listening **Demand Writing** Reading 2007 2008 2009 2010