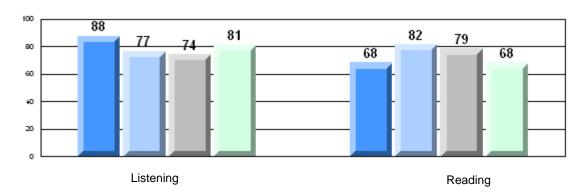

|
| Demand Writing        |                      | School<br>District<br>Province | 75.0<br>77.0<br>81.3 | q                        | q                        |
| Informational Reading |                      | School<br>District<br>Province | 75.0<br>69.1<br>68.4 | p                        | р                        |
| Poetic Reading        |                      | School<br>District<br>Province | 62.5<br>70.1<br>69.9 | q                        | q                        |
| Listening             |                      | School<br>District<br>Province | 75.0<br>64.3<br>66.6 | р                        | р                        |



District 2 - Western

#096 - Our Lady of the Cape School, Cape St. George

Grades: K-8

### 4 Year CRT (Subtest) Mark Trend 2007-2010 Multiple Choice







District 2 - Western

#096 - Our Lady of the Cape School, Cape St. George

Grades: K-8

#### Difference from Provincial Mean, 2007-10



### Difference from Provincial Mean, 2007-10 Rubric Results: Percentage of students performing at Level 3 and Above 2007-2010







District 2 - Western

#097 - St. James' Elementary, Channel-Port Aux Basques

Grades: K-6

| Multiple Choice       | Number of Students : | 56                             | Mark                 | School<br>vs<br>District | School<br>vs<br>Province |
|-----------------------|----------------------|--------------------------------|----------------------|--------------------------|--------------------------|
| Reading               |                      | School<br>District<br>Province | 77.1<br>80.2<br>81.0 | q