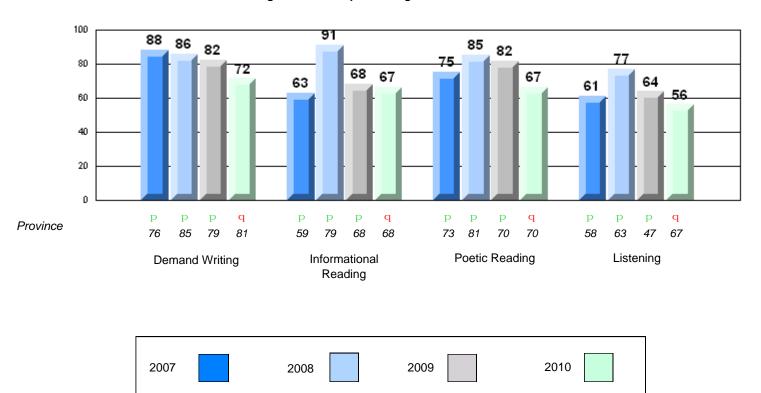

School data with 5 or fewer students withheld for reasons of confidentiality.

р q р р q p q q р Province 85 79 81 79 68 68 81 70 70 63 47 67 Informational Poetic Reading Listening **Demand Writing** Reading 2007 2008 2009 2010

School data with 5 or fewer students withheld for reasons of confidentiality.

q р р р р р р Province 76 85 81 59 79 68 73 70 Informational Poetic Reading **Demand Writing** Reading

2008

2009 2010

р

58

q

63

Listening

р

67

O:\CRT10\4YRTREND\BARS\ELA06\_W.RPT
Source: Division of Evaluation and Research, Department of Education

2007

District 2 - Western

#039 - Mary Simms All-Grade, Main Brook

Grades: K-12