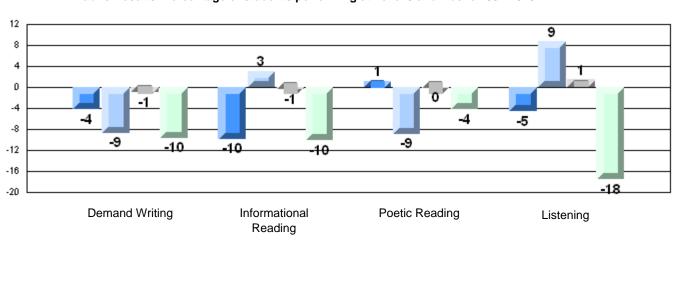

School data with 5 or fewer students withheld for reasons of confidentiality.

q р р р р р р Province 76 85 81 59 79 68 73 70 Informational Poetic Reading **Demand Writing** Reading

2008

2009 2010

р

58

q

63

Listening

р

67

O:\CRT10\4YRTREND\BARS\ELA06\_W.RPT
Source: Division of Evaluation and Research, Department of Education

2007

District 2 - Western

#039 - Mary Simms All-Grade, Main Brook

Grades: K-12