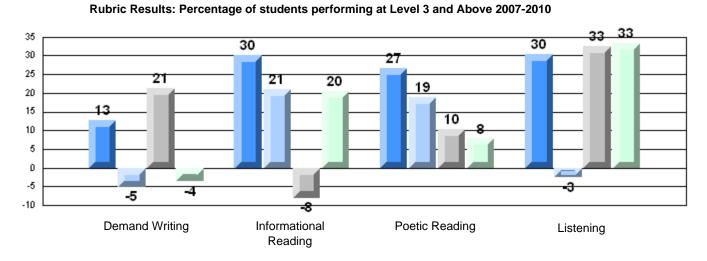

### Rubric Results: Percentage of students performing at Level 3 and Above 2007-2010

District 2 - Western

#022 - William Gillett Academy, Charlottetown, LAB

Grades: K-12