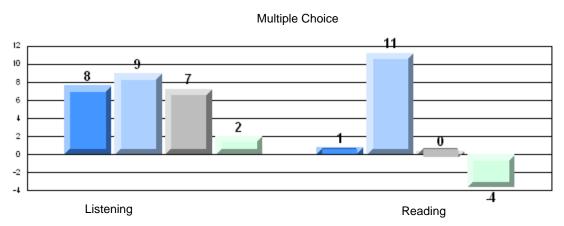

Grades: K-12

District 2 - Western

#022 - William Gillett Academy, Charlottetown, LAB

| Multiple Choice |                       | Number of Students : | 9                              | Mark                  | School<br>vs<br>District | School<br>vs<br>Province |
|-----------------|-----------------------|----------------------|--------------------------------|-----------------------|--------------------------|--------------------------|
|                 | Reading               |                      | School<br>District<br>Province | 81.7<br>80.2<br>81.0  | р                        | Р                        |
|                 | Listening             |                      | School<br>District<br>Province | 93.3<br>85.4<br>86.7  | р                        | р                        |
| <u>Rubrics</u>  |                       |                      |                                |                       |                          |                          |
|                 | Demand Writing        |                      | School<br>District<br>Province | 77.8<br>77.0<br>81.3  | р                        | q                        |
|                 | Informational Reading |                      | School<br>District<br>Province | 88.9<br>69.1<br>68.4  | р                        | р                        |
|                 | Poetic Reading        |                      | School<br>District<br>Province | 77.8<br>70.1<br>69.9  | р                        | р                        |
|                 | Listening             |                      | School<br>District<br>Province | 100.0<br>64.3<br>66.6 | р                        | р                        |