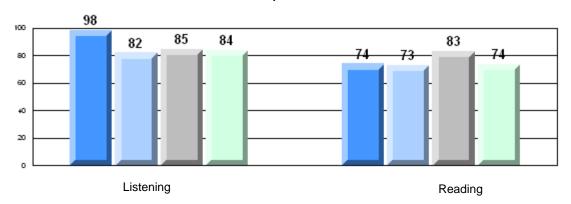

|
| Demand Writing        |                      | School<br>District<br>Province | 84.2<br>77.0<br>81.3 | р                        | р                        |
| Informational Reading |                      | School<br>District<br>Province | 66.7<br>69.1<br>68.4 | q                        | q                        |
| Poetic Reading        |                      | School<br>District<br>Province | 66.7<br>70.1<br>69.9 | q                        | q                        |
| Listening             |                      | School<br>District<br>Province | 55.6<br>64.3<br>66.6 | P                        | q                        |



District 2 - Western

#123 - St. Michael's Elementary, Stephenville Crossing

Grades: K-8

### 4 Year CRT (Subtest) Mark Trend 2007-2010 Multiple Choice







District 2 - Western

#123 - St. Michael's Elementary, Stephenville Crossing

Grades: K-8

#### Difference from Provincial Mean, 2007-10



### Difference from Provincial Mean, 2007-10 Rubric Results: Percentage of students performing at Level 3 and Above 2007-2010





Grades: 1,3-8,10-12

District 2 - Western

#137 - St. Simon and St. Jude Academy, Francois

|                                     | Number of Students : | 1                                                 | Mark                                                                                            | School<br>vs<br>District | School<br>vs<br>Province |
|-------------------------------------|----------------------|---------------------------------------------------|--------------------------------------------------