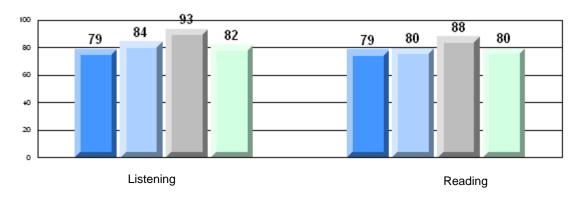

Grades: K-12

District 2 - Western

#022 - William Gillett Academy, Charlottetown, LAB

| Multiple Choice |                       | Number of Students : | 9                              | Mark                  | School<br>vs<br>District | School<br>vs<br>Province |
|-----------------|-----------------------|----------------------|--------------------------------|-----------------------|--------------------------|--------------------------|
|                 | Reading               |                      | School<br>District<br>Province | 81.7<br>80.2<br>81.0  | р                        | Р                        |
|                 | Listening             |                      | School<br>District<br>Province | 93.3<br>85.4<br>86.7  | р                        | р                        |
| <u>Rubrics</u>  |                       |                      |                                |                       |                          |                          |
|                 | Demand Writing        |                      | School<br>District<br>Province | 77.8<br>77.0<br>81.3  | р                        | q                        |
|                 | Informational Reading |                      | School<br>District<br>Province | 88.9<br>69.1<br>68.4  | р                        | р                        |
|                 | Poetic Reading        |                      | School<br>District<br>Province | 77.8<br>70.1<br>69.9  | р                        | р                        |
|                 | Listening             |                      | School<br>District<br>Province | 100.0<br>64.3<br>66.6 | р                        | р                        |