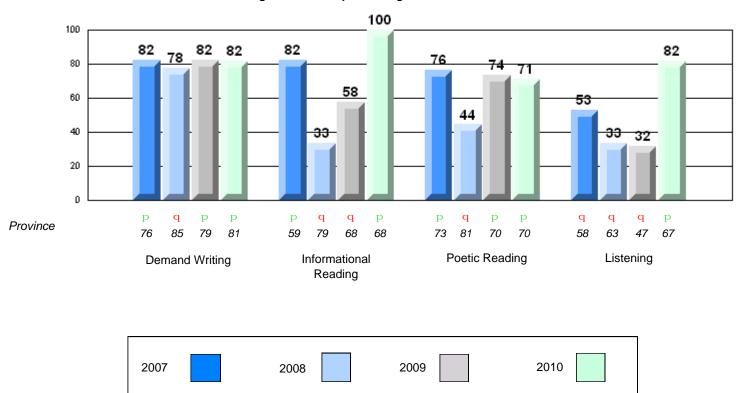

School data with 5 or fewer students withheld for reasons of confidentiality.

q р р р р р р Province 76 85 81 59 79 68 73 70 Informational Poetic Reading **Demand Writing** Reading

2008

2009 2010

р

58

q

63

Listening

р

67

O:\CRT10\4YRTREND\BARS\ELA06\_W.RPT
Source: Division of Evaluation and Research, Department of Education

2007

District 2 - Western

#039 - Mary Simms All-Grade, Main Brook

Grades: K-12