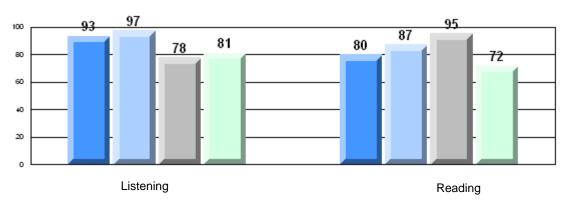

### 4 Year CRT (Subtest) Mark Trend 2007-2010 Multiple Choice

School data with 5 or fewer students withheld for reasons of confidentiality.

Listening Reading

Rubric Results: Percentage of students performing at Level 3 and Above 2007-2010

School data with 5 or fewer students withheld for reasons of confidentiality.

q р р р р р р Province 76 85 81 59 79 68 73 70 Informational Poetic Reading **Demand Writing** Reading

2008

2009 2010

р

58

q

63