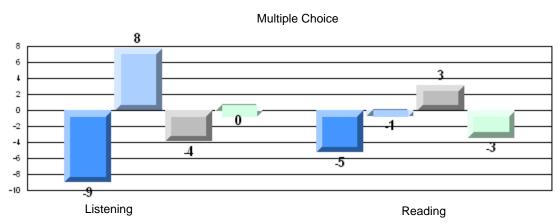

### 4 Year CRT (Subtest) Mark Trend 2007-2010 Multiple Choice

#### Multiple Choice