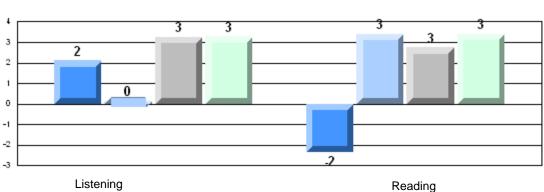

### 4 Year CRT (Subtest) Mark Trend 2007-2010 Multiple Choice

### Rubric Results: Percentage of students performing at Level 3 and Above 2007-2010

District 2 - Western

#022 - William Gillett Academy, Charlottetown, LAB

Grades: K-12