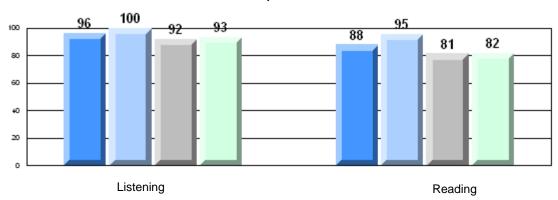

Grades: K-12

District 2 - Western

#022 - William Gillett Academy, Charlottetown, LAB

| Multiple Choice |                       | Number of Students : | 9                              | Mark                  | School<br>vs<br>District | School<br>vs<br>Province |
|-----------------|-----------------------|----------------------|--------------------------------|-----------------------|--------------------------|--------------------------|
|                 | Reading               |                      | School<br>District<br>Province | 81.7<br>80.2<br>81.0  | р                        | Р                        |
|                 | Listening             |                      | School<br>District<br>Province | 93.3<br>85.4<br>86.7  | р                        | р                        |
| <u>Rubrics</u>  |                       |                      |                                |                       |                          |                          |
|                 | Demand Writing        |                      | School<br>District<br>Province | 77.8<br>77.0<br>81.3  | р                        | q                        |
|                 | Informational Reading |                      | School<br>District<br>Province | 88.9<br>69.1<br>68.4  | р                        | р                        |
|                 | Poetic Reading        |                      | School<br>District<br>Province | 77.8<br>70.1<br>69.9  | р                        | р                        |
|                 | Listening             |                      | School<br>District<br>Province | 100.0<br>64.3<br>66.6 | р                        | р                        |

### 4 Year CRT (Subtest) Mark Trend 2007-2010 Multiple Choice