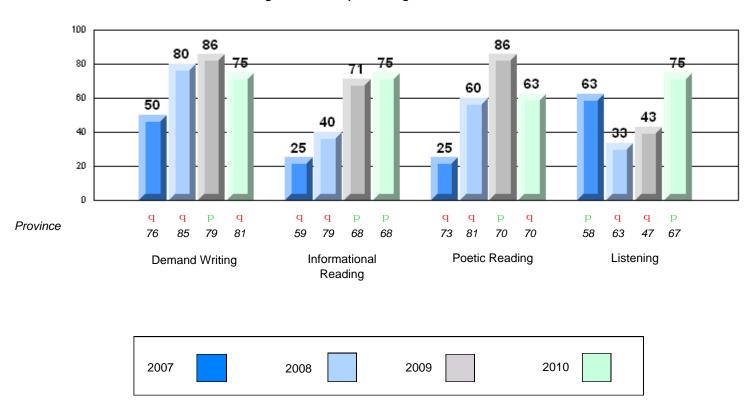

### Rubric Results: Percentage of students performing at Level 3 and Above 2007-2010

District 2 - Western

#022 - William Gillett Academy, Charlottetown, LAB

Grades: K-12