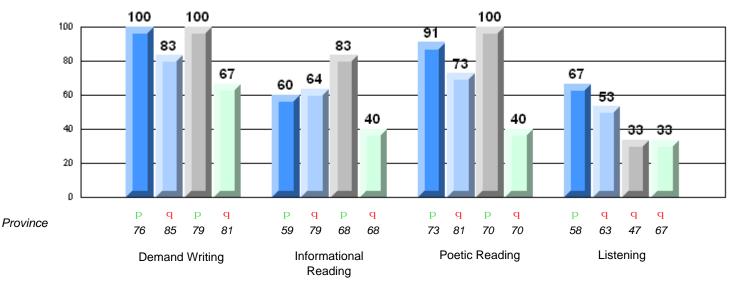

School data with 5 or fewer students withheld for reasons of confidentiality.

р q р р q p q q р Province 85 79 81 79 68 68 81 70 70 63 47 67 Informational Poetic Reading Listening **Demand Writing** Reading 2007 2008 2009 2010