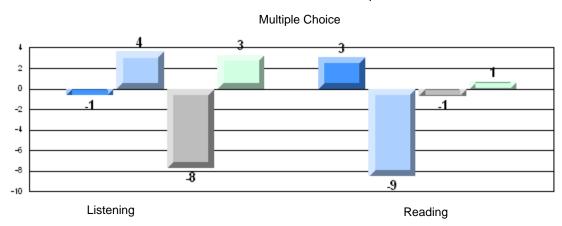

| p                        |
| Informational Reading |                      | School<br>District<br>Province | 100.0<br>69.1<br>68.4 | р                        | p                        |
| Poetic Reading        |                      | School<br>District<br>Province | 83.3<br>70.1<br>69.9  | p                        | р                        |
| Listening             |                      | School<br>District<br>Province | 100.0<br>64.3<br>66.6 | p                        | р                        |



District 2 - Western

#086 - Gros Morne Academy, Rocky Harbour

Grades: K-12

### 4 Year CRT (Subtest) Mark Trend 2007-2010 Multiple Choice







District 2 - Western

#086 - Gros Morne Academy, Rocky Harbour

Grades: K-12

#### Difference from Provincial Mean, 2007-10



### Difference from Provincial Mean, 2007-10 Rubric Results: Percentage of students performing at Level 3 and Above 2007-2010





District 2 - Western

**Multiple Choice** 

**Rubrics** 

#088 - Main River Academy, Pollard's Point

Reading

Listening

**Demand Writing** 

**Poetic Reading** 

Listening

Informational Reading

| Number of Students: 13         | Mark                 | School<br>vs<br>District | School<br>vs<br>Province |
|--------------------------------|----------------------|--------------------------|--------------------------|
| School<br>District<br>Province | 72.9<br>80.2<br>81.0 | q                        | q                        |
| School<br>District<br>Province | 79.2<br>85.4<br>86.7 | q                        | q                        |
| School<br>District<