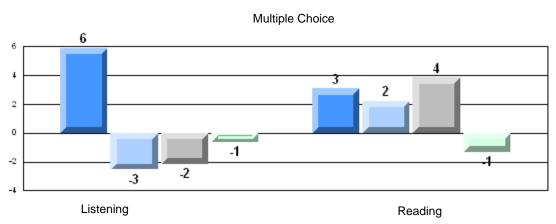

| q                        |
| Informational Reading |                      | School<br>District<br>Province | 53.9<br>69.1<br>68.4 | P                        | q                        |
| Poetic Reading        |                      | School<br>District<br>Province | 65.4<br>70.1<br>69.9 | q                        | q                        |
| Listening             |                      | School<br>District<br>Province | 71.4<br>64.3<br>66.6 | Р                        | р                        |



District 2 - Western

#069 - Sacred Heart Elementary, Corner Brook

Grades: K-6

### 4 Year CRT (Subtest) Mark Trend 2007-2010 Multiple Choice







District 2 - Western

#069 - Sacred Heart Elementary, Corner Brook

Grades: K-6

#### Difference from Provincial Mean, 2007-10



### Difference from Provincial Mean, 2007-10 Rubric Results: Percentage of students performing at Level 3 and Above 2007-2010





District 2 - Western

#070 - St. Gerard's Elementary, Corner Brook

| Multiple Choice       | Number of Students : | 29                            | Mark                 | School<br>vs<br>District | School<br>vs<br>Province |
|-----------------------|----------------------|-------------------------------|----------------------|--------------------------|--------------------------|
| Reading               | P                    | School<br>District<br>rovince | 90.5<br>80.2<br>81.0 | p                        | Р                        |
| Listening             | P                    | School<br>District<br>rovince | 93.6<br>85.4<br>86.7 | p