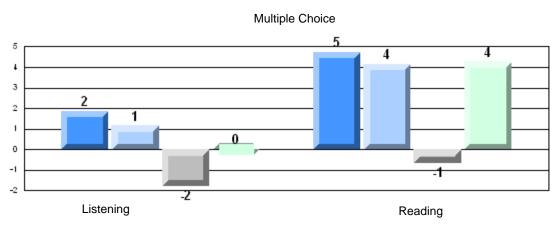

|                 | Informational Reading |                      | School<br>District<br>Province | 69.1<br>69.1<br>68.4 | q                        | þ                        |
|                 | Poetic Reading        |                      | School<br>District<br>Province | 78.1<br>70.1<br>69.9 | p                        | p                        |
|                 | Listening             |                      | School<br>District<br>Province | 85.7<br>64.3<br>66.6 | Р                        | Р                        |



District 2 - Western

#065 - Humber Elementary, Corner Brook

Grades: K-6

### 4 Year CRT (Subtest) Mark Trend 2007-2010 Multiple Choice







District 2 - Western

#065 - Humber Elementary, Corner Brook

Grades: K-6

#### Difference from Provincial Mean, 2007-10



Difference from Provincial Mean, 2007-10

Rubric Results: Percentage of students performing at Level 3 and Above 2007-2010





District 2 - Western

#066 - J.J. Curling Elementary, Corner Brook

| Multiple Choice |                    | Number of Students : | 56                             | Mark                 | School<br>vs<br>District | School<br>vs<br>Province |
|-----------------|--------------------|----------------------|--------------------------------|----------------------|--------------------------|--------------------------|
|                 | eading             |                      | School<br>District<br>Province | 89.3<br>80.2<br>81.0 | p                        | р                        |
| Lis             | stening            |                      | School<br>Distri