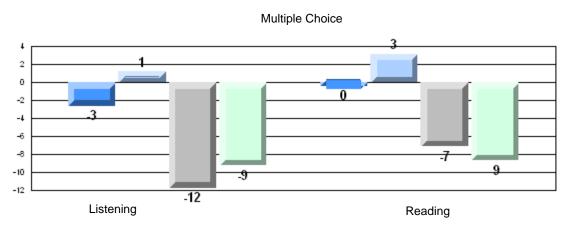

| q                        |
| Informational Reading |                      | School<br>District<br>Province | 45.5<br>69.1<br>68.4 | P                        | q                        |
| Poetic Reading        |                      | School<br>District<br>Province | 27.3<br>70.1<br>69.9 | q                        | q                        |
| Listening             |                      | School<br>District<br>Province | 25.0<br>64.3<br>66.6 | q                        | q                        |



District 2 - Western

#048 - St. Theresa's Elementary, Port au Choix

Grades: K-6

### 4 Year CRT (Subtest) Mark Trend 2007-2010 Multiple Choice







District 2 - Western

#048 - St. Theresa's Elementary, Port au Choix

Grades: K-6

#### Difference from Provincial Mean, 2007-10



Difference from Provincial Mean, 2007-10

Rubric Results: Percentage of students performing at Level 3 and Above 2007-2010





District 2 - Western

#050 - Basque Memorial, Red Bay Grades: 2-3,5-12

| Multiple Choice | Reading<br>Listening  | Number of Students : | School District Province School District Province | Mark School data with 5 or fewer students withheld for reasons of confidentiality. | School<br>vs<br>District<br>P | School<br>vs<br>Province<br>P |
|-----------------|-----------------------|----------------------|---------------------------------------------------|------------------------------------------------------------------------------------|-------------------------------|-------------------------------|
|                 | Demand Writing        |