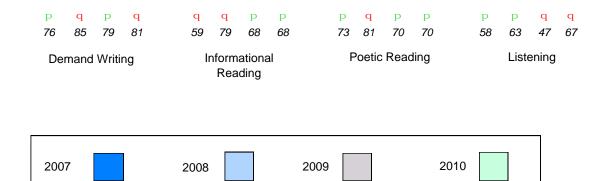

### Difference from Provincial Mean, 2007-10

District 2 - Western

#023 - Sacred Heart AG, Conche Grades: K-3,5-8,10-12

| Multiple Choice | Reading<br>Listening  | Number of Students : | School District Province School District Province | Mark School data with 5 or fewer students withheld for reasons of confidentiality. | School<br>vs<br>District<br>q | School<br>vs<br>Province<br>q |
|-----------------|-----------------------|----------------------|---------------------------------------------------|------------------------------------------------------------------------------------|-------------------------------|-------------------------------|
| <u>Rubrics</u>  |                       |                      |                                                   |                                                                                    |                               |                               |
|                 | Demand Writing        |                      | School<br>District<br>Province                    |                                                                                    | p                             | р                             |
|                 | Informational Reading |                      | School<br>District<br>Province                    |                                                                                    | p                             | р                             |
|                 | Poetic Reading        |                      | School<br>District<br>Province                    |                                                                                    | q                             | q                             |
|                 | Listening             |                      | School<br>District<br>Province                    |                                                                                    | p                             | р                             |

District 2 - Western

#023 - Sacred Heart AG, Conche

Grades: K-3,5-8,10-12

### 4 Year CRT (Subtest) Mark Trend 2007-2010 Multiple Choice

School data with 5 or fewer students withheld for reasons of confidentiality.

Listening Reading

Rubric Results: Percentage of students performing at Level 3 and Above 2007-2010

School data with 5 or fewer students withheld for reasons of confidentiality.

р q р р q p q q р Province 85 79 81 79 68 68 81 70 70 63 47 67 Informational Poetic Reading Listening **Demand Writing** Reading 2007 2008 2009 2010