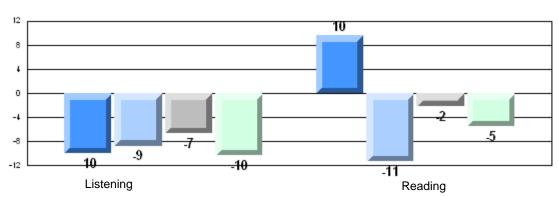

### Difference from Provincial Mean, 2007-10

### Multiple Choice

### Difference from Provincial Mean, 2007-10

District 2 - Western

**Multiple Choice** 

**Rubrics** 

#030 - Mountain Feild Academy, Forteau

Reading

Listening

**Demand Writing** 