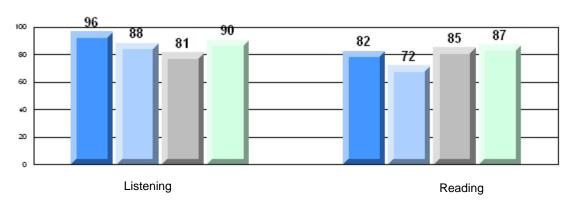

School data with 5 or fewer students withheld for reasons of confidentiality.

q р р р р р р Province 76 85 81 59 79 68 73 70 Informational Poetic Reading **Demand Writing** Reading

2008

2009 2010

р

58

q

63

Listening

р

67

O:\CRT10\4YRTREND\BARS\ELA06\_W.RPT
Source: Division of Evaluation and Research, Department of Education

2007

District 2 - Western

#039 - Mary Simms All-Grade, Main Brook

Grades: K-12