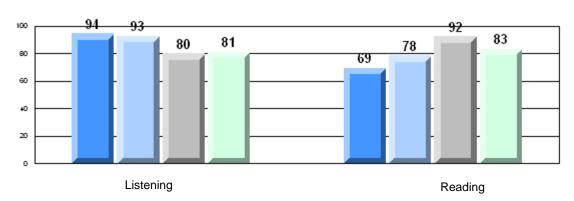

### 4 Year CRT (Subtest) Mark Trend 2007-2010 Multiple Choice

Grades: K-12

District 2 - Western

#022 - William Gillett Academy, Charlottetown, LAB

| Multiple Choice |                       | Number of Students : | 9                              | Mark                  | School<br>vs<br>District | School<br>vs<br>Province |
|-----------------|-----------------------|----------------------|--------------------------------|-----------------------|--------------------------|--------------------------|
|                 | Reading               |                      | School<br>District<br>Province | 81.7<br>80.2<br>81.0  | р                        | Р                        |
|                 | Listening             |                      | School<br>District<br>Province | 93.3<br>85.4<br>86.7  | р                        | р                        |
| <u>Rubrics</u>  |                       |                      |                                |                       |                          |                          |
|                 | Demand Writing        |                      | School<br>District<br>Province | 77.8<br>77.0<br>81.3  | р                        | q                        |
|                 | Informational Reading |                      | School<br>District<br>Province | 88.9<br>69.1<br>68.4  | р                        | р                        |
|                 | Poetic Reading        |                      | School<br>District<br>Province | 77.8<br>70.1<br>69.9  | р                        | р                        |
|                 | Listening             |                      | School<br>District<br>Province | 100.0<br>64.3<br>66.6 | р                        | р                        |