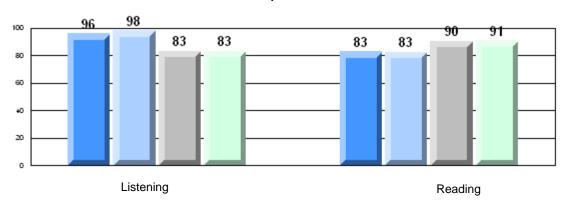

Grades: K-12

District 2 - Western

#022 - William Gillett Academy, Charlottetown, LAB

| Multiple Choice |                       | Number of Students : | 9                              | Mark                  | School<br>vs<br>District | School<br>vs<br>Province |
|-----------------|-----------------------|----------------------|--------------------------------|-----------------------|--------------------------|--------------------------|
|                 | Reading               |                      | School<br>District<br>Province | 81.7<br>80.2<br>81.0  | р                        | Р                        |
|                 | Listening             |                      | School<br>District<br>Province | 93.3<br>85.4<br>86.7  | р                        | р                        |
| <u>Rubrics</u>  |                       |                      |                                |                       |                          |                          |
|                 | Demand Writing        |                      | School<br>District<br>Province | 77.8<br>77.0<br>81.3  | р                        | q                        |
|                 | Informational Reading |                      | School<br>District<br>Province | 88.9<br>69.1<br>68.4  | р                        | р                        |
|                 | Poetic Reading        |                      | School<br>District<br>Province | 77.8<br>70.1<br>69.9  | р                        | р                        |
|                 | Listening             |                      | School<br>District<br>Province | 100.0<br>64.3<br>66.6 | р                        | р                        |