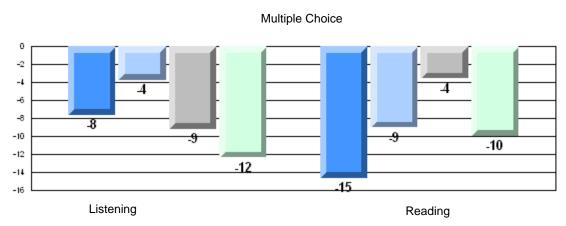

|
|                 | Informational Reading |                      | School<br>District<br>Province | 65.0<br>69.1<br>68.4 | q                        | q                        |
|                 | Poetic Reading        |                      | School<br>District<br>Province | 35.0<br>70.1<br>69.9 | q                        | q                        |
|                 | Listening             |                      | School<br>District<br>Province | 36.0<br>64.3<br>66.6 | q                        | q                        |



District 2 - Western

#106 - Lourdes Elementary, Lourdes

Grades: K-8

### 4 Year CRT (Subtest) Mark Trend 2007-2010 Multiple Choice







District 2 - Western

#106 - Lourdes Elementary, Lourdes

Grades: K-8

#### Difference from Provincial Mean, 2007-10



### Difference from Provincial Mean, 2007-10 Rubric Results: Percentage of students performing at Level 3 and Above 2007-2010





District 2 - Western

#111 - St. Thomas Aquinas, Port au Port East

| Multiple Choice       | Number of Students : | 18                             | Mark                 | School<br>vs<br>District | School<br>vs<br>Province |
|-----------------------|----------------------|--------------------------------|----------------------|--------------------------|--------------------------|
| Reading               |                      | School<br>District<br>Province | 74.1<br>80.2<br>81.0 | q                        | q                        |
| Listening             |                      | School<br>District<br>Province | 83.9<br>85.4<br>86.7 | q