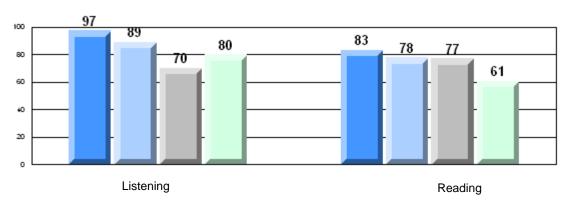

Grades: K-12

District 2 - Western

#022 - William Gillett Academy, Charlottetown, LAB

| Multiple Choice |                       | Number of Students : | 9                              | Mark                  | School<br>vs<br>District | School<br>vs<br>Province |
|-----------------|-----------------------|----------------------|--------------------------------|-----------------------|--------------------------|--------------------------|
|                 | Reading               |                      | School<br>District<br>Province | 81.7<br>80.2<br>81.0  | р                        | Р                        |
|                 | Listening             |                      | School<br>District<br>Province | 93.3<br>85.4<br>86.7  | р                        | р                        |
| <u>Rubrics</u>  |                       |                      |                                |                       |                          |                          |
|                 | Demand Writing        |                      | School<br>District<br>Province | 77.8<br>77.0<br>81.3  | р                        | q                        |
|                 | Informational Reading |                      | School<br>District<br>Province | 88.9<br>69.1<br>68.4  | р                        | р                        |
|                 | Poetic Reading        |                      | School<br>District<br>Province | 77.8<br>70.1<br>69.9  | р                        | р                        |
|                 | Listening             |                      | School<br>District<br>Province | 100.0<br>64.3<br>66.6 | р                        | р                        |