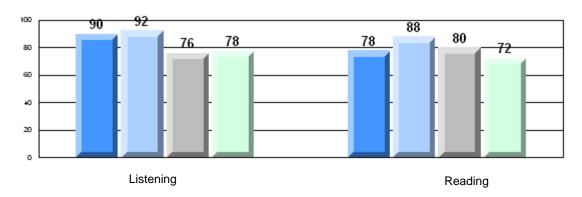

Grades: K-12

District 2 - Western

#022 - William Gillett Academy, Charlottetown, LAB

| Multiple Choice |                       | Number of Students : | 9                              | Mark                  | School<br>vs<br>District | School<br>vs<br>Province |
|-----------------|-----------------------|----------------------|--------------------------------|-----------------------|--------------------------|--------------------------|
|                 | Reading               |                      | School<br>District<br>Province | 81.7<br>80.2<br>81.0  | р                        | Р                        |
|                 | Listening             |                      | School<br>District<br>Province | 93.3<br>85.4<br>86.7  | р                        | р                        |
| <u>Rubrics</u>  |                       |                      |                                |                       |                          |                          |
|                 | Demand Writing        |                      | School<br>District<br>Province | 77.8<br>77.0<br>81.3  | р                        | q                        |
|                 | Informational Reading |                      | School<br>District<br>Province | 88.9<br>69.1<br>68.4  | р                        | р                        |
|                 | Poetic Reading        |                      | School<br>District<br>Province | 77.8<br>70.1<br>69.9  | р                        | р                        |
|                 | Listening             |                      | School<br>District<br>Province | 100.0<br>64.3<br>66.6 | р                        | р                        |