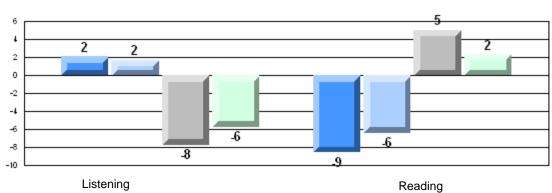

|      |              |              |
|                 |                       |                      | School    | 50.0 | q            | q            |
|                 | Listening             |                      | District  | 64.3 | -1           | -1           |
|                 |                       |                      | Province  | 66.6 |              |              |
|                 |                       |                      |           |      |              |              |



District 2 - Western

#394 - E.A. Butler All Grade, McKay's

Grades: K-12

### 4 Year CRT (Subtest) Mark Trend 2007-2010 Multiple Choice







District 2 - Western

#394 - E.A. Butler All Grade, McKay's

Grades: K-12

#### Difference from Provincial Mean, 2007-10

#### Multiple Choice



#### Difference from Provincial Mean, 2007-10





District 2 - Western

#396 - Stephenville Middle School, Stephenville

Grades: 6-8

| Multiple Choice       | Number of Students : | 113                            | Mark                 | School<br>vs<br>District | School<br>vs<br>Province |
|-----------------------|----------------------|--------------------------------|----------------------|--------------------------|--------------------------|
| Reading               |                      | School<br>District<br>Province | 79.2<br>80.2<br>81.0 | P                        | q                        |
| Listening             |                      | School<br>District<br>Province | 82.6<br>85.4<br>86.7 | q                        | q                        |
| Rubrics               |