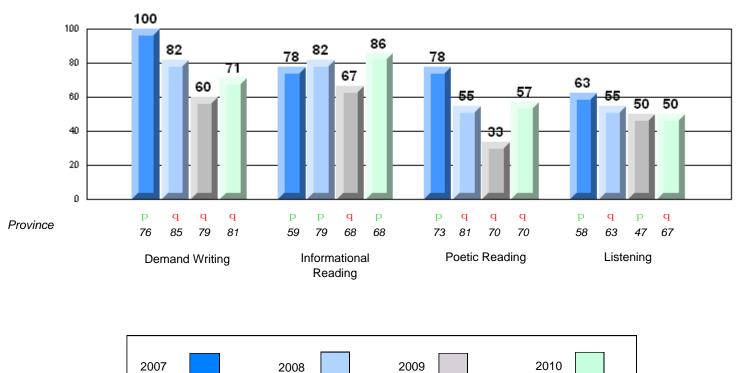

### 4 Year CRT (Subtest) Mark Trend 2007-2010 Multiple Choice

School data with 5 or fewer students withheld for reasons of confidentiality.

Listening Reading

Rubric Results: Percentage of students performing at Level 3 and Above 2007-2010

School data with 5 or fewer students withheld for reasons of confidentiality.

р q р р q p q q р Province 85 79 81 79 68 68 81 70 70 63 47 67 Informational Poetic Reading Listening **Demand Writing** Reading 2007 2008 2009 2010