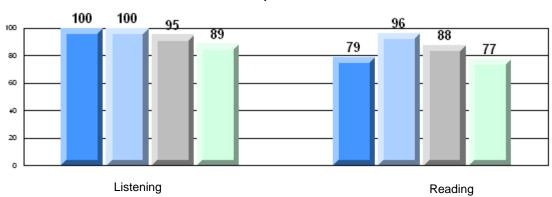

Grades: K-12

District 2 - Western

#022 - William Gillett Academy, Charlottetown, LAB

| Multiple Choice |                       | Number of Students : | 9                              | Mark                  | School<br>vs<br>District | School<br>vs<br>Province |
|-----------------|-----------------------|----------------------|--------------------------------|-----------------------|--------------------------|--------------------------|
|                 | Reading               |                      | School<br>District<br>Province | 81.7<br>80.2<br>81.0  | р                        | Р                        |
|                 | Listening             |                      | School<br>District<br>Province | 93.3<br>85.4<br>86.7  | р                        | р                        |
| <u>Rubrics</u>  |                       |                      |                                |                       |                          |                          |
|                 | Demand Writing        |                      | School<br>District<br>Province | 77.8<br>77.0<br>81.3  | р                        | q                        |
|                 | Informational Reading |                      | School<br>District<br>Province | 88.9<br>69.1<br>68.4  | р                        | р                        |
|                 | Poetic Reading        |                      | School<br>District<br>Province | 77.8<br>70.1<br>69.9  | р                        | р                        |
|                 | Listening             |                      | School<br>District<br>Province | 100.0<br>64.3<br>66.6 | р                        | р                        |