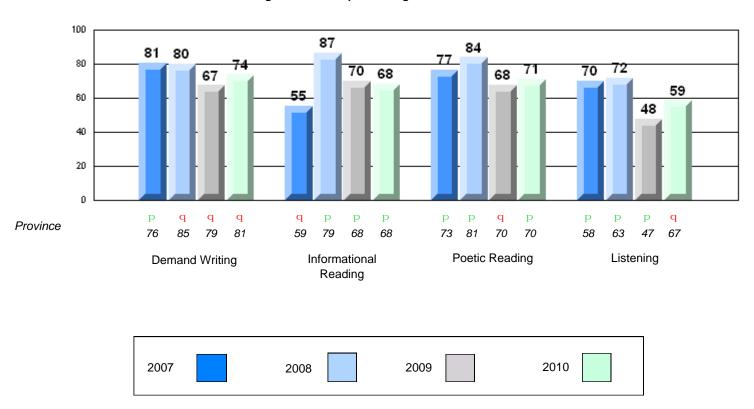

### 4 Year CRT (Subtest) Mark Trend 2007-2010 Multiple Choice

School data with 5 or fewer students withheld for reasons of confidentiality.

р q р р q p q q р Province 85 79 81 79 68 68 81 70 70 63 47 67 Informational Poetic Reading Listening **Demand Writing** Reading 2007 2008 2009 2010