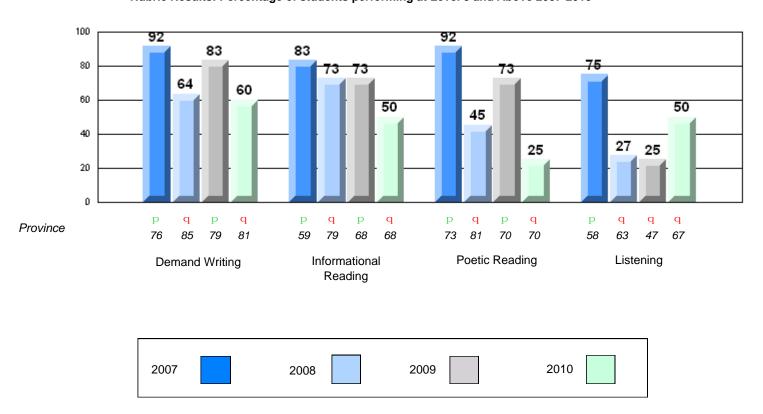

### Rubric Results: Percentage of students performing at Level 3 and Above 2007-2010

District 2 - Western

#022 - William Gillett Academy, Charlottetown, LAB

Grades: K-12

School data with 5 or fewer students withheld for reasons of confidentiality.

р q р р q p q q р Province 85 79 81 79 68 68 81 70 70 63 47 67 Informational Poetic Reading Listening **Demand Writing** Reading 2007 2008 2009 2010