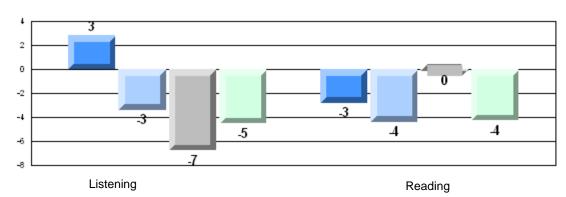

l<br>District<br>Province | 70.8<br>77.0<br>81.3 | q                        | q                        |
| Informational Reading | School<br>District<br>Province | 58.0<br>69.1<br>68.4 | q                        | q                        |
| Poetic Reading        | School<br>District<br>Province | 72.9<br>70.1<br>69.9 | p                        | р                        |
| Listening             | School<br>District<br>Province | 47.8<br>64.3<br>66.6 | q                        | q                        |



District 2 - Western

#391 - Xavier Junior High, Deer Lake

Grades: 6-9

### 4 Year CRT (Subtest) Mark Trend 2007-2010 Multiple Choice







District 2 - Western

#391 - Xavier Junior High, Deer Lake

Grades: 6-9

#### Difference from Provincial Mean, 2007-10

#### Multiple Choice



#### Difference from Provincial Mean, 2007-10





District 2 - Western

#393 - Bonne Bay Academy, Woody Point

| Multiple Choice       | Number of Students : | 9                              | Mark                 | School<br>vs<br>District | School<br>vs<br>Province |
|-----------------------|----------------------|--------------------------------|----------------------|--------------------------|--------------------------|
| Reading               |                      | School<br>District<br>Province | 77.3<br>80.2<br>81.0 | q                        | q                        |
| Listening             |                      | School<br>District<br>Province | 88.8<br>85.4<br>86.7 | p                        | Р                        |
| Rubrics               |                      |