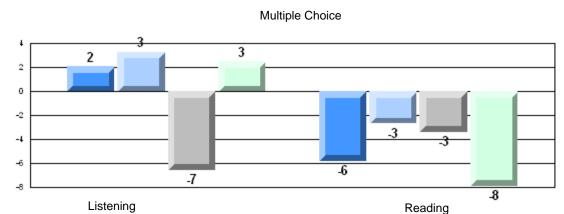

| р                        |
| Informational Reading |                      | School<br>District<br>Province | 83.3<br>69.1<br>68.4 | p                        | þ                        |
| Poetic Reading        |                      | School<br>District<br>Province | 83.3<br>70.1<br>69.9 | p                        | Р                        |
| Listening             |                      | School<br>District<br>Province | 91.7<br>64.3<br>66.6 | Р                        | р                        |



District 2 - Western

#115 - Our Lady of Mercy Elementary, St. George's

Grades: K-8

### 4 Year CRT (Subtest) Mark Trend 2007-2010 Multiple Choice







District 2 - Western

#115 - Our Lady of Mercy Elementary, St. George's

Grades: K-8

#### Difference from Provincial Mean, 2007-10



Difference from Provincial Mean, 2007-10

Rubric Results: Percentage of students performing at Level 3 and Above 2007-2010





District 2 - Western

#123 - St. Michael's Elementary, Stephenville Crossing

| Multiple Choice       | Number of Students : | 19                             | Mark                 | School<br>vs<br>District | School<br>vs<br>Province |
|-----------------------|----------------------|--------------------------------|----------------------|--------------------------|--------------------------|
| Reading               |                      | School<br>District<br>Province | 73.6<br>80.2<br>81.0 | q                        | P                        |
| Listening             |                      | School<br>District<br>Province | 83.9<br>85.4<br>86.7 | q