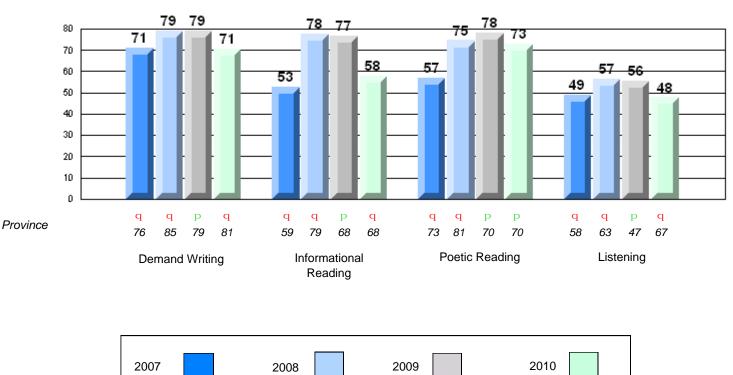

### Rubric Results: Percentage of students performing at Level 3 and Above 2007-2010

District 2 - Western

#022 - William Gillett Academy, Charlottetown, LAB

Grades: K-12

School data with 5 or fewer students withheld for reasons of confidentiality.

р q р р q p q q р Province 85 79 81 79 68 68 81 70 70 63 47 67 Informational Poetic Reading Listening **Demand Writing** Reading 2007 2008 2009 2010