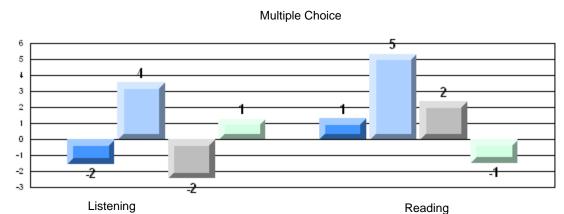

### 4 Year CRT (Subtest) Mark Trend 2007-2010 Multiple Choice

#### Multiple Choice