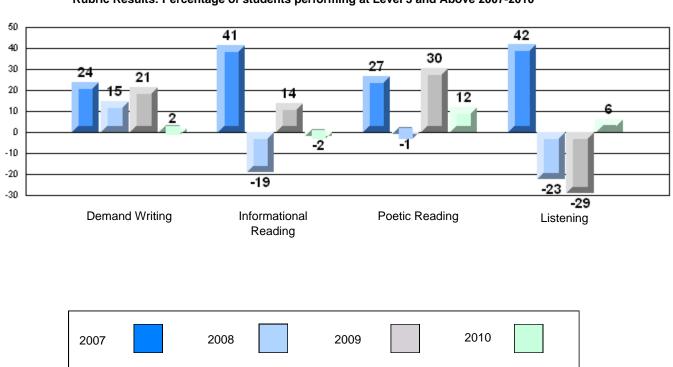

### Rubric Results: Percentage of students performing at Level 3 and Above 2007-2010

District 2 - Western

#022 - William Gillett Academy, Charlottetown, LAB

Grades: K-12