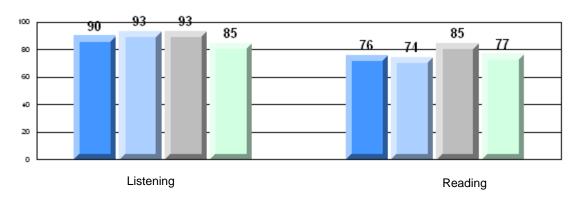

|
| Demand Writing        |                      | School<br>District<br>Province | 54.5<br>77.0<br>81.3  | q                        | q                        |
| Informational Reading |                      | School<br>District<br>Province | 72.7<br>69.1<br>68.4  | P                        | р                        |
| Poetic Reading        |                      | School<br>District<br>Province | 81.8<br>70.1<br>69.9  | p                        | Р                        |
| Listening             |                      | School<br>District<br>Province | 100.0<br>64.3<br>66.6 | Р                        | р                        |



District 2 - Western

#475 - Viking Trail Academy, Plum Point

Grades: K-12

### 4 Year CRT (Subtest) Mark Trend 2007-2010 Multiple Choice







District 2 - Western

#475 - Viking Trail Academy, Plum Point

Grades: K-12

#### Difference from Provincial Mean, 2007-10



### Difference from Provincial Mean, 2007-10 Rubric Results: Percentage of students performing at Level 3 and Above 2007-2010