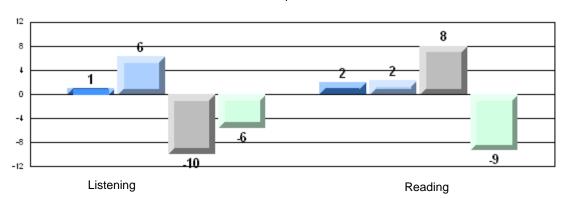

### 4 Year CRT (Subtest) Mark Trend 2007-2010 Multiple Choice

#### Multiple Choice