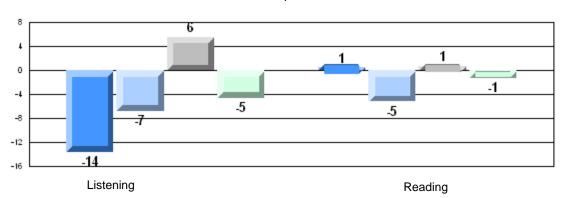

| q                        |
| Informational Reading |                      | School<br>District<br>Province | 43.8<br>69.1<br>68.4 | q                        | q                        |
| Poetic Reading        |                      | School<br>District<br>Province | 50.0<br>70.1<br>69.9 | q                        | q                        |
| Listening             |                      | School<br>District<br>Province | 57.9<br>64.3<br>66.6 | q                        | q                        |



District 2 - Western

#474 - Cloud River Academy, Roddickton

Grades: K-12

### 4 Year CRT (Subtest) Mark Trend 2007-2010 Multiple Choice







District 2 - Western

#474 - Cloud River Academy, Roddickton

Grades: K-12

#### Difference from Provincial Mean, 2007-10

#### Multiple Choice



#### Difference from Provincial Mean, 2007-10







District 2 - Western

#475 - Viking Trail Academy, Plum Point

| Multiple Choice       | Number of Students : | 11                             | Mark                  | School<br>vs<br>District | School<br>vs<br>Province |
|-----------------------|----------------------|--------------------------------|-----------------------|--------------------------|--------------------------|
| Reading               |                      | School<br>District<br>Province | 76.8<br>80.2<br>81.0  | q                        | q                        |
| Listening             |                      | School<br>District<br>Province | 84.6<br>85.4<br>86.7  | q                        | P                        |
| Rubrics               |