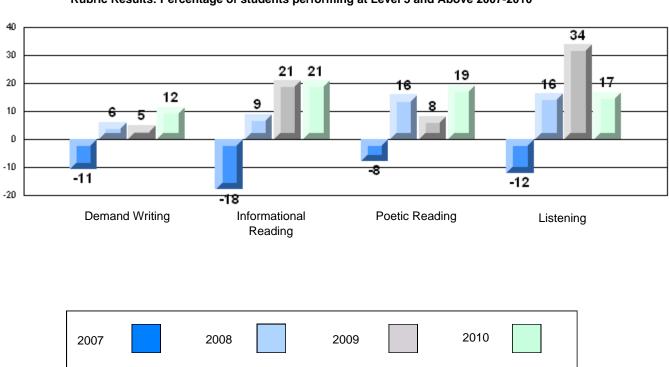

### Rubric Results: Percentage of students performing at Level 3 and Above 2007-2010

District 2 - Western

#022 - William Gillett Academy, Charlottetown, LAB

Grades: K-12