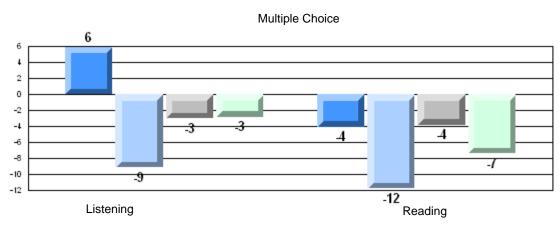

### 4 Year CRT (Subtest) Mark Trend 2007-2010 Multiple Choice

#### Multiple Choice