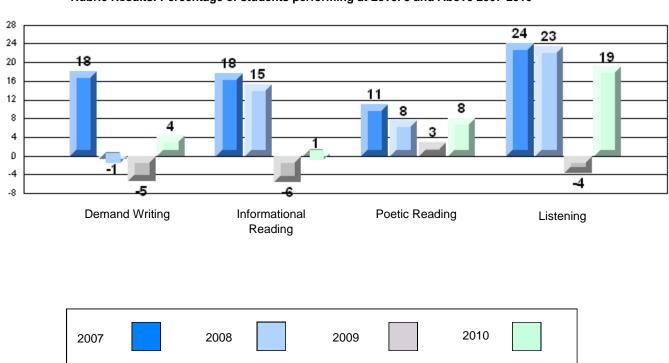

### Rubric Results: Percentage of students performing at Level 3 and Above 2007-2010

District 2 - Western

#022 - William Gillett Academy, Charlottetown, LAB

Grades: K-12