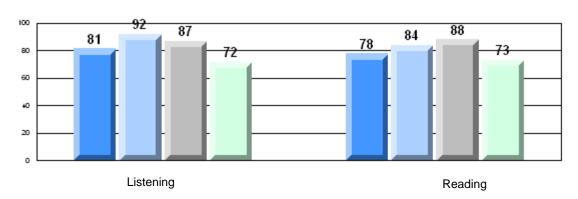

Grades: K-12

District 2 - Western

#022 - William Gillett Academy, Charlottetown, LAB

| Multiple Choice |                       | Number of Students : | 9                              | Mark                  | School<br>vs<br>District | School<br>vs<br>Province |
|-----------------|-----------------------|----------------------|--------------------------------|-----------------------|--------------------------|--------------------------|
|                 | Reading               |                      | School<br>District<br>Province | 81.7<br>80.2<br>81.0  | р                        | Р                        |
|                 | Listening             |                      | School<br>District<br>Province | 93.3<br>85.4<br>86.7  | р                        | р                        |
| <u>Rubrics</u>  |                       |                      |                                |                       |                          |                          |
|                 | Demand Writing        |                      | School<br>District<br>Province | 77.8<br>77.0<br>81.3  | р                        | q                        |
|                 | Informational Reading |                      | School<br>District<br>Province | 88.9<br>69.1<br>68.4  | р                        | р                        |
|                 | Poetic Reading        |                      | School<br>District<br>Province | 77.8<br>70.1<br>69.9  | р                        | р                        |
|                 | Listening             |                      | School<br>District<br>Province | 100.0<br>64.3<br>66.6 | р                        | р                        |