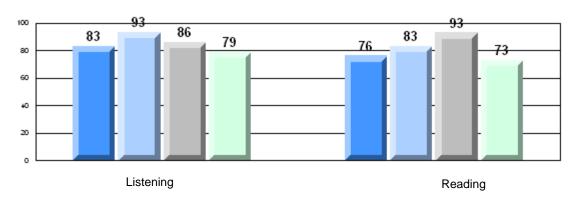

Grades: K-12

District 2 - Western

#022 - William Gillett Academy, Charlottetown, LAB

| Multiple Choice |                       | Number of Students : | 9                              | Mark                  | School<br>vs<br>District | School<br>vs<br>Province |
|-----------------|-----------------------|----------------------|--------------------------------|-----------------------|--------------------------|--------------------------|
|                 | Reading               |                      | School<br>District<br>Province | 81.7<br>80.2<br>81.0  | р                        | Р                        |
|                 | Listening             |                      | School<br>District<br>Province | 93.3<br>85.4<br>86.7  | р                        | р                        |
| <u>Rubrics</u>  |                       |                      |                                |                       |                          |                          |
|                 | Demand Writing        |                      | School<br>District<br>Province | 77.8<br>77.0<br>81.3  | р                        | q                        |
|                 | Informational Reading |                      | School<br>District<br>Province | 88.9<br>69.1<br>68.4  | р                        | р                        |
|                 | Poetic Reading        |                      | School<br>District<br>Province | 77.8<br>70.1<br>69.9  | р                        | р                        |
|                 | Listening             |                      | School<br>District<br>Province | 100.0<br>64.3<br>66.6 | р                        | р                        |

District 2 - Western

#022 - William Gillett Academy, Charlottetown, LAB

Grades: K-12