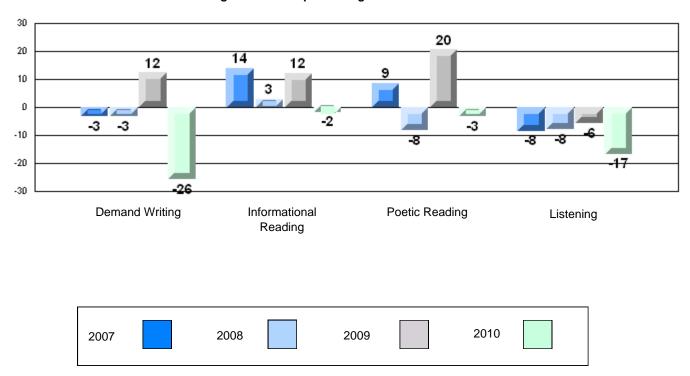

### Rubric Results: Percentage of students performing at Level 3 and Above 2007-2010

District 2 - Western

#028 - Straits Elementary, Flower's Cove

Grades: K-6

### Difference from Provincial Mean, 2007-10