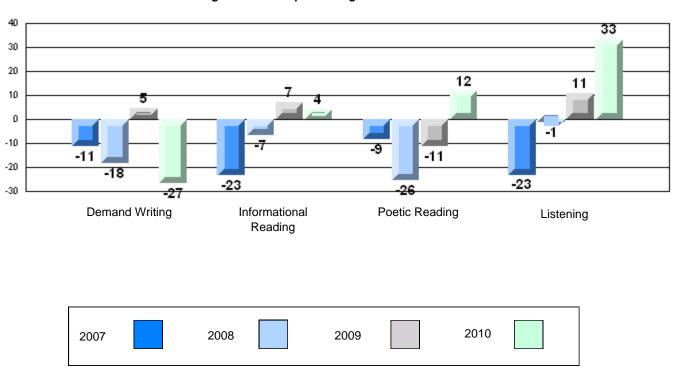

### Difference from Provincial Mean, 2007-10

Multiple Choice

School data with 5 or fewer students withheld for reasons of confidentiality.

Listening Reading

### Difference from Provincial Mean, 2007-10

Rubric Results: Percentage of students performing at Level 3 and Above 2007-2010

School data with 5 or fewer students withheld for reasons of confidentiality.