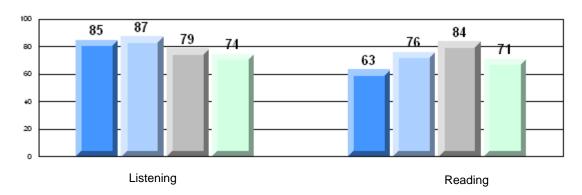

### 4 Year CRT (Subtest) Mark Trend 2007-2010 Multiple Choice

School data with 5 or fewer students withheld for reasons of confidentiality.

Listening Reading

Rubric Results: Percentage of students performing at Level 3 and Above 2007-2010

School data with 5 or fewer students withheld for reasons of confidentiality.

q р р р р р р Province 76 85 81 59 79 68 73 70 Informational Poetic Reading **Demand Writing** Reading

2008

2009 2010

р

58

q

63

Listening

р

67

O:\CRT10\4YRTREND\BARS\ELA06\_W.RPT
Source: Division of Evaluation and Research, Department of Education

2007

District 2 - Western

#039 - Mary Simms All-Grade, Main Brook

Grades: K-12