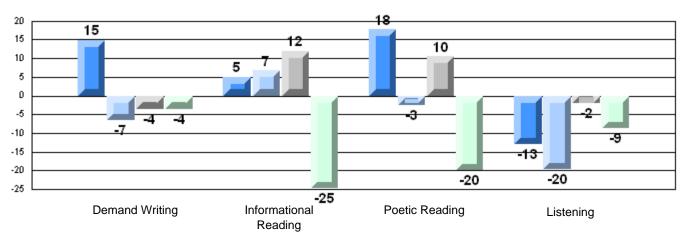

ding |                      | School<br>District<br>Province | 43.8<br>69.1<br>68.4 | q                        | q                        |
| Poetic Reading        |                      | School<br>District<br>Province | 50.0<br>70.1<br>69.9 | q                        | q                        |
| Listening             |                      | School<br>District<br>Province | 57.9<br>64.3<br>66.6 | q                        | q                        |



District 2 - Western

#474 - Cloud River Academy, Roddickton

Grades: K-12

### 4 Year CRT (Subtest) Mark Trend 2007-2010 Multiple Choice







District 2 - Western

#474 - Cloud River Academy, Roddickton

Grades: K-12

#### Difference from Provincial Mean, 2007-10

#### Multiple Choice



#### Difference from Provincial Mean, 2007-10







District 2 - Western

#475 - Viking Trail Academy, Plum Point

| Multiple Choice       | Number of Students : | 11                             | Mark                  | School<br>vs<br>District | School<br>vs<br>Province |
|-----------------------|----------------------|--------------------------------|-----------------------|--------------------------|--------------------------|
| Reading               |                      | School<br>District<br>Province | 76.8<br>80.2<br>81.0  | q                        | q                        |
| Listening             |                      | School<br>District<br>Province | 84.6<br>85.4<br>86.7  | q                        | P                        |
| Rubrics               |                      |                                |