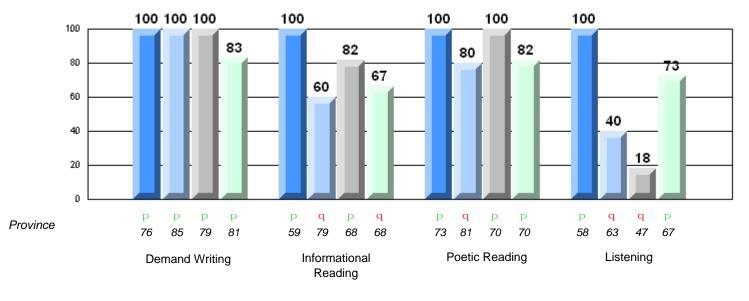

### Difference from Provincial Mean, 2007-10

District 2 - Western

#023 - Sacred Heart AG, Conche Grades: K-3,5-8,10-12

| Multiple Choice | Reading<br>Listening  | Number of Students : | School District Province School District Province | Mark School data with 5 or fewer students withheld for reasons of confidentiality. | School<br>vs<br>District<br>q | School<br>vs<br>Province<br>q |
|-----------------|-----------------------|----------------------|---------------------------------------------------|------------------------------------------------------------------------------------|-------------------------------|-------------------------------|
| <u>Rubrics</u>  |                       |                      |                                                   |                                                                                    |                               |                               |
|                 | Demand Writing        |                      | School<br>District<br>Province                    |                                                                                    | p                             | р                             |
|                 | Informational Reading |                      | School<br>District<br>Province                    |                                                                                    | p                             | р                             |
|                 | Poetic Reading        |                      | School<br>District<br>Province                    |                                                                                    | q                             | q                             |
|                 | Listening             |                      | School<br>District<br>Province                    |                                                                                    | p                             | р                             |

District 2 - Western

#023 - Sacred Heart AG, Conche

Grades: K-3,5-8,10-12

### 4 Year CRT (Subtest) Mark Trend 2007-2010 Multiple Choice

School data with 5 or fewer students withheld for reasons of confidentiality.

Listening Reading

Rubric Results: Percentage of students performing at Level 3 and Above 2007-2010

School data with 5 or fewer students withheld for reasons of confidentiality.

р q р р q p q q р Province 85 79 81 79 68 68 81 70 70 63 47 67 Informational Poetic Reading Listening **Demand Writing** Reading 2007 2008 2009 2010