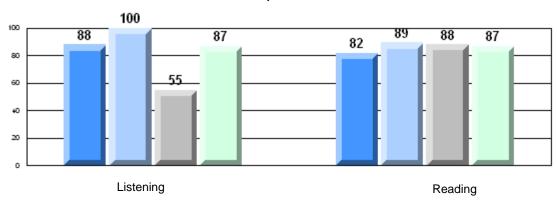

Grades: K-12

District 2 - Western

#022 - William Gillett Academy, Charlottetown, LAB

| Multiple Choice |                       | Number of Students : | 9                              | Mark                  | School<br>vs<br>District | School<br>vs<br>Province |
|-----------------|-----------------------|----------------------|--------------------------------|-----------------------|--------------------------|--------------------------|
|                 | Reading               |                      | School<br>District<br>Province | 81.7<br>80.2<br>81.0  | р                        | Р                        |
|                 | Listening             |                      | School<br>District<br>Province | 93.3<br>85.4<br>86.7  | р                        | р                        |
| <u>Rubrics</u>  |                       |                      |                                |                       |                          |                          |
|                 | Demand Writing        |                      | School<br>District<br>Province | 77.8<br>77.0<br>81.3  | р                        | q                        |
|                 | Informational Reading |                      | School<br>District<br>Province | 88.9<br>69.1<br>68.4  | р                        | р                        |
|                 | Poetic Reading        |                      | School<br>District<br>Province | 77.8<br>70.1<br>69.9  | р                        | р                        |
|                 | Listening             |                      | School<br>District<br>Province | 100.0<br>64.3<br>66.6 | р                        | р                        |