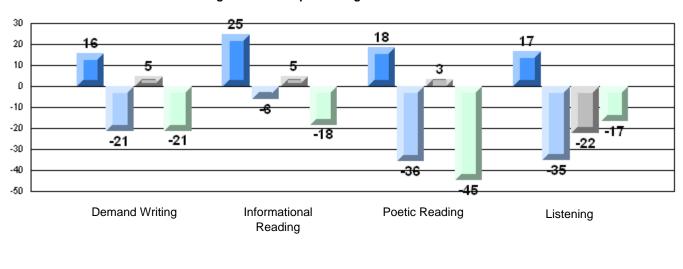

### Difference from Provincial Mean, 2007-10

Rubric Results: Percentage of students performing at Level 3 and Above 2007-2010

School data with 5 or fewer students withheld for reasons of confidentiality.