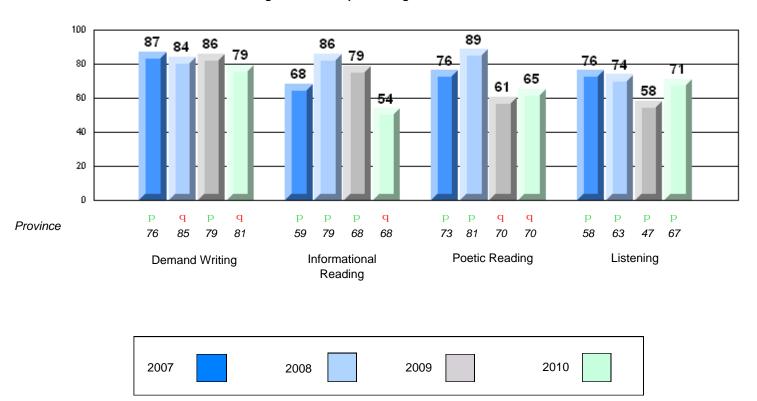

School data with 5 or fewer students withheld for reasons of confidentiality.

р q р р q p q q р Province 85 79 81 79 68 68 81 70 70 63 47 67 Informational Poetic Reading Listening **Demand Writing** Reading 2007 2008 2009 2010