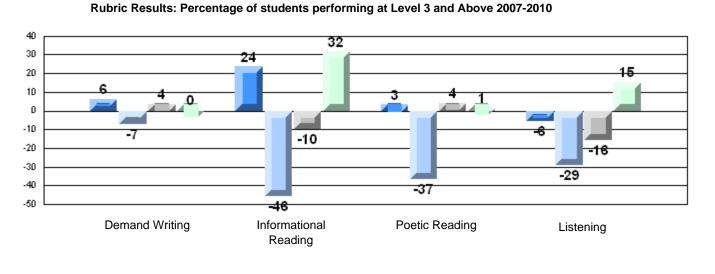

### Rubric Results: Percentage of students performing at Level 3 and Above 2007-2010

District 2 - Western

#028 - Straits Elementary, Flower's Cove

Grades: K-6