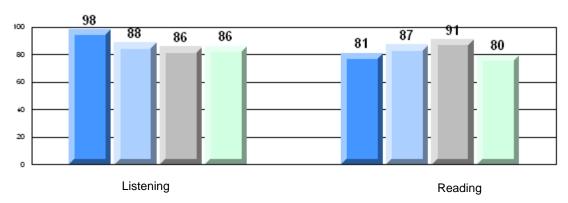

Grades: K-12

District 2 - Western

#022 - William Gillett Academy, Charlottetown, LAB

| Multiple Choice |                       | Number of Students : | 9                              | Mark                  | School<br>vs<br>District | School<br>vs<br>Province |
|-----------------|-----------------------|----------------------|--------------------------------|-----------------------|--------------------------|--------------------------|
|                 | Reading               |                      | School<br>District<br>Province | 81.7<br>80.2<br>81.0  | р                        | Р                        |
|                 | Listening             |                      | School<br>District<br>Province | 93.3<br>85.4<br>86.7  | р                        | р                        |
| <u>Rubrics</u>  |                       |                      |                                |                       |                          |                          |
|                 | Demand Writing        |                      | School<br>District<br>Province | 77.8<br>77.0<br>81.3  | р                        | q                        |
|                 | Informational Reading |                      | School<br>District<br>Province | 88.9<br>69.1<br>68.4  | р                        | р                        |
|                 | Poetic Reading        |                      | School<br>District<br>Province | 77.8<br>70.1<br>69.9  | р                        | р                        |
|                 | Listening             |                      | School<br>District<br>Province | 100.0<br>64.3<br>66.6 | р                        | р                        |