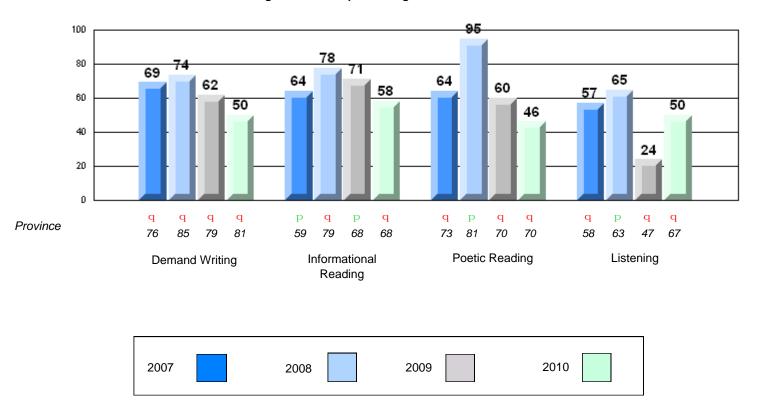

School data with 5 or fewer students withheld for reasons of confidentiality.

q р р р р р р Province 76 85 81 59 79 68 73 70 Informational Poetic Reading **Demand Writing** Reading

2008

2009 2010

р

58

q

63

Listening

р

67

O:\CRT10\4YRTREND\BARS\ELA06\_W.RPT
Source: Division of Evaluation and Research, Department of Education

2007

District 2 - Western

#039 - Mary Simms All-Grade, Main Brook

Grades: K-12