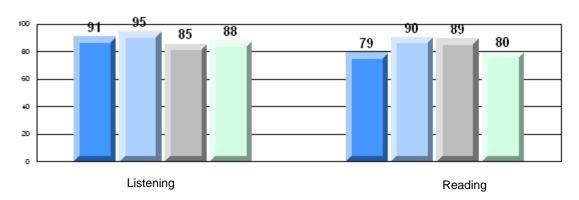

Grades: K-12

District 2 - Western

#022 - William Gillett Academy, Charlottetown, LAB

| Multiple Choice |                       | Number of Students : | 9                              | Mark                  | School<br>vs<br>District | School<br>vs<br>Province |
|-----------------|-----------------------|----------------------|--------------------------------|-----------------------|--------------------------|--------------------------|
|                 | Reading               |                      | School<br>District<br>Province | 81.7<br>80.2<br>81.0  | р                        | Р                        |
|                 | Listening             |                      | School<br>District<br>Province | 93.3<br>85.4<br>86.7  | р                        | р                        |
| <u>Rubrics</u>  |                       |                      |                                |                       |                          |                          |
|                 | Demand Writing        |                      | School<br>District<br>Province | 77.8<br>77.0<br>81.3  | р                        | q                        |
|                 | Informational Reading |                      | School<br>District<br>Province | 88.9<br>69.1<br>68.4  | р                        | р                        |
|                 | Poetic Reading        |                      | School<br>District<br>Province | 77.8<br>70.1<br>69.9  | р                        | р                        |
|                 | Listening             |                      | School<br>District<br>Province | 100.0<br>64.3<br>66.6 | р                        | р                        |