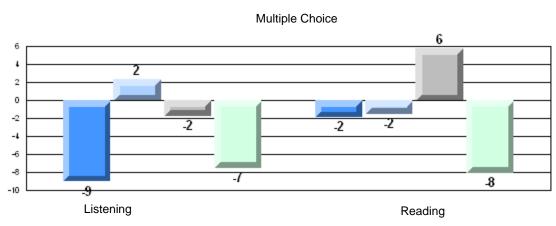

Grades: K-12

District 2 - Western

#022 - William Gillett Academy, Charlottetown, LAB

| Multiple Choice |                       | Number of Students : | 9                              | Mark                  | School<br>vs<br>District | School<br>vs<br>Province |
|-----------------|-----------------------|----------------------|--------------------------------|-----------------------|--------------------------|--------------------------|
|                 | Reading               |                      | School<br>District<br>Province | 81.7<br>80.2<br>81.0  | р                        | Р                        |
|                 | Listening             |                      | School<br>District<br>Province | 93.3<br>85.4<br>86.7  | р                        | р                        |
| <u>Rubrics</u>  |                       |                      |                                |                       |                          |                          |
|                 | Demand Writing        |                      | School<br>District<br>Province | 77.8<br>77.0<br>81.3  | р                        | q                        |
|                 | Informational Reading |                      | School<br>District<br>Province | 88.9<br>69.1<br>68.4  | р                        | р                        |
|                 | Poetic Reading        |                      | School<br>District<br>Province | 77.8<br>70.1<br>69.9  | р                        | р                        |
|                 | Listening             |                      | School<br>District<br>Province | 100.0<br>64.3<br>66.6 | р                        | р                        |

District 2 - Western

#022 - William Gillett Academy, Charlottetown, LAB

Grades: K-12