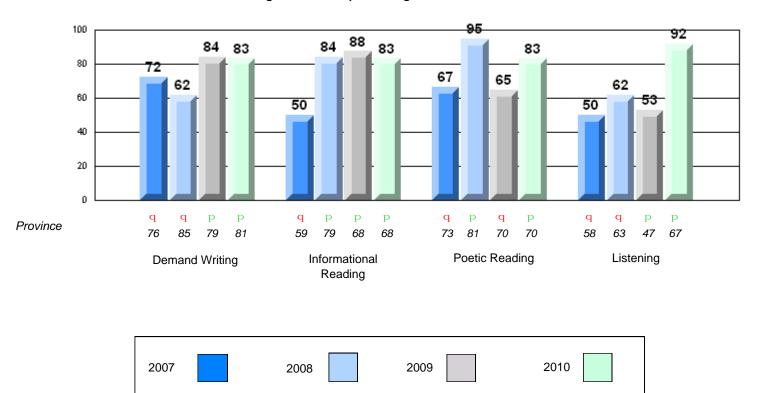

### 4 Year CRT (Subtest) Mark Trend 2007-2010 Multiple Choice

School data with 5 or fewer students withheld for reasons of confidentiality.

Listening Reading

Rubric Results: Percentage of students performing at Level 3 and Above 2007-2010

School data with 5 or fewer students withheld for reasons of confidentiality.

р q р р q p q q р Province 85 79 81 79 68 68 81 70 70 63 47 67 Informational Poetic Reading Listening **Demand Writing** Reading 2007 2008 2009 2010

Demand Writing Informational Reading Listening

2007 2008 2009 2010

District 2 - Western

#024 - James Cook Memorial, Cook's Harbour

Grades: 3-12

| Multiple Choice | Reading               | Number of Students : | School<br>District<br>Province | Mark School data with 5 or fewer students withheld for | School<br>vs<br>District | School<br>vs<br>Province |
|-----------------|-----------------------|----------------------|--------------------------------|--------------------------------------------------------|--------------------------|--------------------------|
|                 | Listening             |                      | School<br>District<br>Province | reasons of confidentiality.                            | Р                        | p                        |
| <u>Rubrics</u>  |                       |                      |                                |                                                        |                          |                          |
|                 | Demand Writing        |                      | School<br>District<br>Province |                                                        | Р                        | р                        |
|                 | Informational Reading |                      | School<br>District<br>Province |                                                        | P                        | Р                        |
|                 | Poetic Reading        |                      | School<br>District<br>Province |                                                        | Р                        | р                        |
|                 | Listening             |                      | School<br>District<br>Province |                                                        | р                        | Р                        |