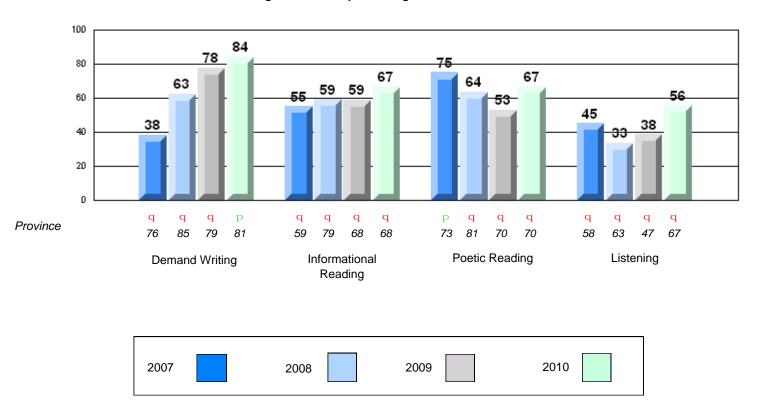

### Rubric Results: Percentage of students performing at Level 3 and Above 2007-2010

District 2 - Western

#022 - William Gillett Academy, Charlottetown, LAB

Grades: K-12

School data with 5 or fewer students withheld for reasons of confidentiality.

р q р р q p q q р Province 85 79 81 79 68 68 81 70 70 63 47 67 Informational Poetic Reading Listening **Demand Writing** Reading 2007 2008 2009 2010