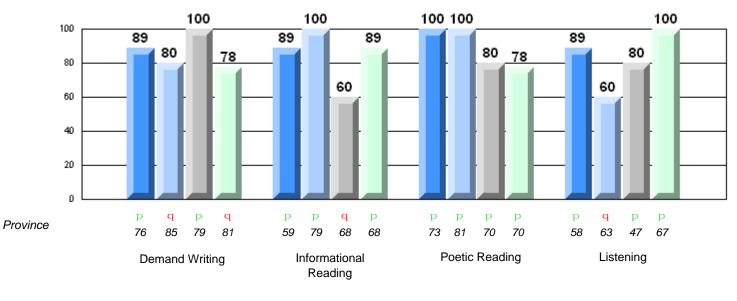

### Rubric Results: Percentage of students performing at Level 3 and Above 2007-2010

District 2 - Western

#022 - William Gillett Academy, Charlottetown, LAB

Grades: K-12

School data with 5 or fewer students withheld for reasons of confidentiality.

р q р р q p q q р Province 85 79 81 79 68 68 81 70 70 63 47 67 Informational Poetic Reading Listening **Demand Writing** Reading 2007 2008 2009 2010