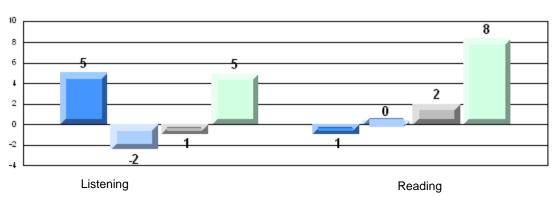

ional Reading |                      | School<br>District<br>Province | 81.8<br>69.1<br>68.4 | р                        | р                        |
| Poe             | etic Reading       |                      | School<br>District<br>Province | 81.5<br>70.1<br>69.9 | p                        | р                        |
| List            | tening             |                      | School<br>District<br>Province | 86.0<br>64.3<br>66.6 | p                        | p                        |



District 2 - Western

#066 - J.J. Curling Elementary, Corner Brook

Grades: K-6

### 4 Year CRT (Subtest) Mark Trend 2007-2010 Multiple Choice







District 2 - Western

#066 - J.J. Curling Elementary, Corner Brook

Grades: K-6

#### Difference from Provincial Mean, 2007-10

#### Multiple Choice



### Difference from Provincial Mean, 2007-10







District 2 - Western

#069 - Sacred Heart Elementary, Corner Brook

| Multiple Choice       | Number of Students : | 29                             | Mark                 | School<br>vs<br>District | School<br>vs<br>Province |
|-----------------------|----------------------|--------------------------------|----------------------|--------------------------|--------------------------|
| Reading               |                      | School<br>District<br>Province | 79.6<br>80.2<br>81.0 | q                        | q                        |
| Listening             |                      | School<br>District<br>Province | 86.1<br>85.4<br>86.7 | р                        | q                        |
| Rubrics               |