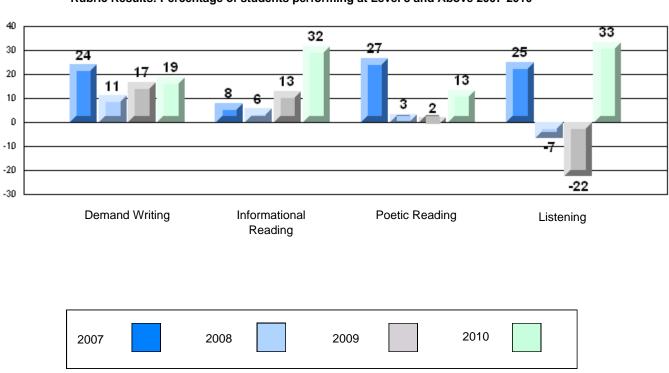

### Difference from Provincial Mean, 2007-10

District 2 - Western

#023 - Sacred Heart AG, Conche Grades: K-3,5-8,10-12

| Multiple Choice | Reading<br>Listening  | Number of Students : | School District Province School District Province | Mark School data with 5 or fewer students withheld for reasons of confidentiality. | School<br>vs<br>District<br>q | School<br>vs<br>Province<br>q |
|-----------------|-----------------------|----------------------|---------------------------------------------------|------------------------------------------------------------------------------------|-------------------------------|-------------------------------|
| <u>Rubrics</u>  |                       |                      |                                                   |                                                                                    |                               |                               |
|                 | Demand Writing        |                      | School<br>District<br>Province                    |                                                                                    | p                             | р                             |
|                 | Informational Reading |                      | School<br>District<br>Province                    |                                                                                    | p                             | р                             |
|                 | Poetic Reading        |                      | School<br>District<br>Province                    |                                                                                    | q                             | q                             |
|                 | Listening             |                      | School<br>District<br>Province                    |                                                                                    | p                             | р                             |

District 2 - Western

#023 - Sacred Heart AG, Conche

Grades: K-3,5-8,10-12