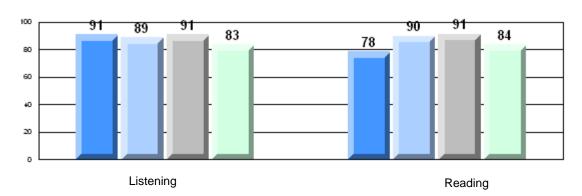

### 4 Year CRT (Subtest) Mark Trend 2007-2010 Multiple Choice

### Rubric Results: Percentage of students performing at Level 3 and Above 2007-2010

District 2 - Western

#028 - Straits Elementary, Flower's Cove

Grades: K-6