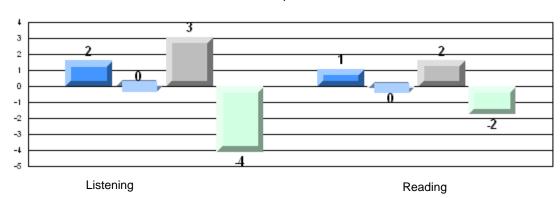

### Difference from Provincial Mean, 2007-10

### Difference from Provincial Mean, 2007-10 Rubric Results: Percentage of students performing at Level 3 and Above 2007-2010

District 2 - Western

#032 - Truman Eddison Memorial, Griquet

| Multiple Choice | Reading               | Number of Students : | School District Province School | Mark School data with 5 or fewer students withheld for | School<br>vs<br>District | School<br>vs<br>Province<br>q |
|-----------------|-----------------------|----------------------|---------------------------------|--------------------------------------------------------|--------------------------|-------------------------------|
|                 | Listening             |                      | District<br>Province            | reasons of confidentiality.                            | р                        | þ                             |
| <u>Rubrics</u>  |                       |                      |                                 |                                                        |                          |                               |
|                 | Demand Writing        |                      | School<br>District<br>Province  |                                                        | р                        | р                             |
|                 | Informational Reading |                      | School<br>District<br>Province  |                                                        | Р                        | Р                             |
|                 | Poetic Reading        |                      | School<br>District<br>Province  |                                                        | q                        | q                             |
|                 | Listening             |                      | School<br>District<br>Province  |                                                        | р                        | р                             |