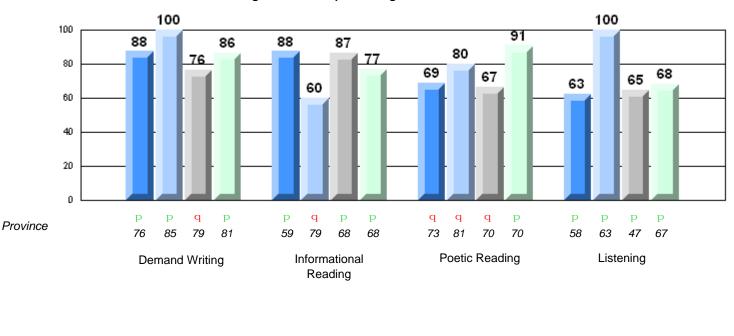

School data with 5 or fewer students withheld for reasons of confidentiality.

q р р р р р р Province 76 85 81 59 79 68 73 70 Informational Poetic Reading **Demand Writing** Reading

2008

2009 2010

р

58

q

63

Listening

р

67

O:\CRT10\4YRTREND\BARS\ELA06\_W.RPT
Source: Division of Evaluation and Research, Department of Education

2007

District 2 - Western

#039 - Mary Simms All-Grade, Main Brook

Grades: K-12