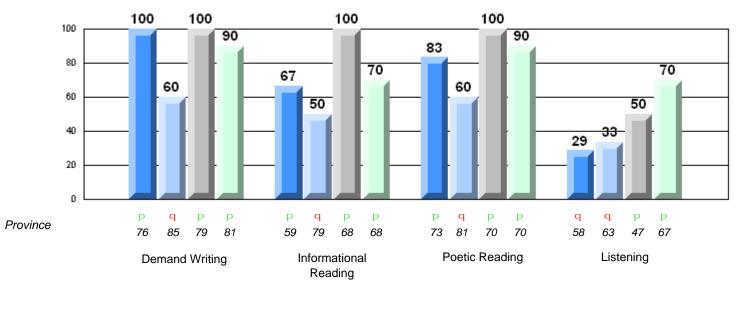

### Rubric Results: Percentage of students performing at Level 3 and Above 2007-2010

District 2 - Western

#022 - William Gillett Academy, Charlottetown, LAB

Grades: K-12

School data with 5 or fewer students withheld for reasons of confidentiality.

р q р р q p q q р Province 85 79 81 79 68 68 81 70 70 63 47 67 Informational Poetic Reading Listening **Demand Writing** Reading 2007 2008 2009 2010