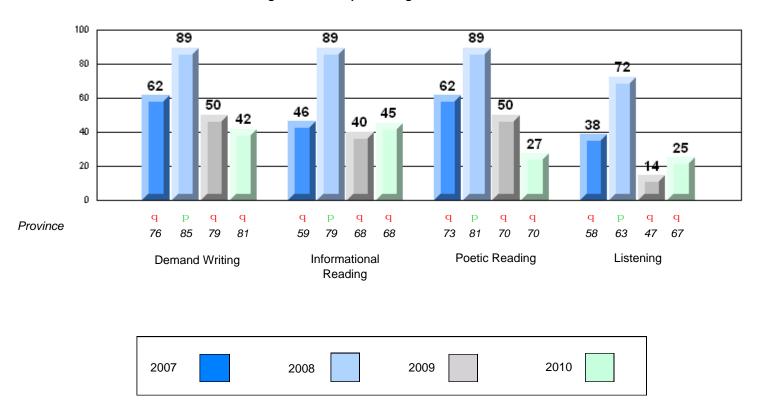

### 4 Year CRT (Subtest) Mark Trend 2007-2010 Multiple Choice

School data with 5 or fewer students withheld for reasons of confidentiality.

р q р р q p q q р Province 85 79 81 79 68 68 81 70 70 63 47 67 Informational Poetic Reading Listening **Demand Writing** Reading 2007 2008 2009 2010