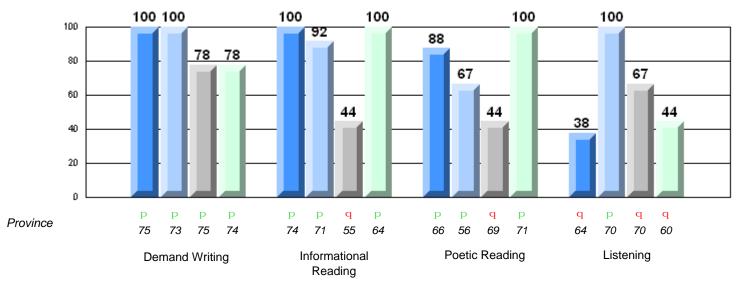

#### Difference from Provincial Mean, 2007-10

Rubric Results: Percentage of students performing at Level 3 and Above 2007-2010

School data with 5 or fewer students withheld for reasons of confidentiality.

Demand Writing Informational Reading Listening

2007 2008 2009 2010

District 803 - Private

#375 - Lakecrest -St. John's Independent School, St. John's

| Multiple Choice       | Number of Students : | 19                             | Mark                  | School<br>vs<br>District | School<br>vs<br>Province |
|-----------------------|----------------------|--------------------------------|-----------------------|--------------------------|--------------------------|
| Reading               |                      | School<br>District<br>Province | 98.7<br>96.8<br>92.2  | p                        | р                        |
| Listening             |                      | School<br>District<br>Province | 94.2<br>87.1<br>80.9  | p                        | р                        |
| Rubrics               |                      |                                |                       |                          |                          |
| Demand Writing        |                      | School<br>District<br>Province | 100.0<br>93.4<br>73.9 | Р                        | р                        |
| Informational Reading |                      | School<br>District<br>Province | 100.0<br>86.7<br>63.6 | p                        | þ                        |
| Poetic Reading        |                      | School<br>District<br>Province | 100.0<br>90.2<br>71.5 | p                        | р                        |
| Listening             |                      | School<br>District<br>Province | 100.0<br>77.1<br>59.9 | p                        | р                        |