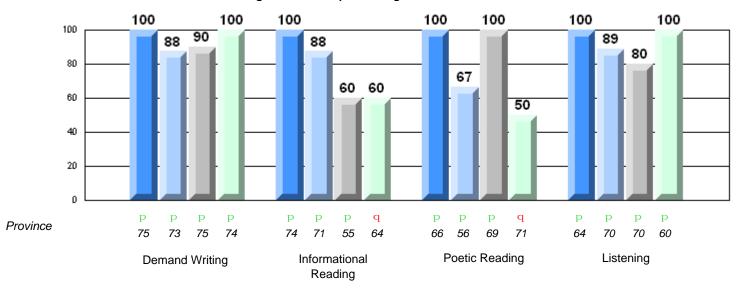

### Difference from Provincial Mean, 2007-10

District 803 - Private

**Multiple Choice** 

**Rubrics** 

#450 - St. Bonaventure's College, St. John's

Reading

Listening

**Demand Writing** 

**Poetic Reading** 

Listening

Informational Reading

| Number of Students : 26 | Mark | School<br>vs<br>District | School<br>vs<br>Province |
|-------------------------|------|--------------------------|--------------------------|
| School                  | 96.0 | q                        | р                        |
| District                | 96.8 | _                        |                          |
| Province                | 92.2 |                          |                          |
| School                  | 85.8 | q                        | р                        |
| District                | 87.1 | •                        |                          |
| Province                | 80.9 |                          |                          |
| School                  | 92.3 | q                        | р                        |
| District                | 93.4 | 7                        | Р                        |
| Province                | 73.9 |                          |                          |
| School                  | 76.9 | q                        | р                        |
| District                | 86.7 |                          |                          |
| Province                | 63.6 |                          |                          |
| School                  | 92.3 | р                        | p                        |
| District                | 90.2 |                          |                          |
| Province                | 71.5 |                          |                          |

69.2

77.1

59.9

q

p

School

District

Province