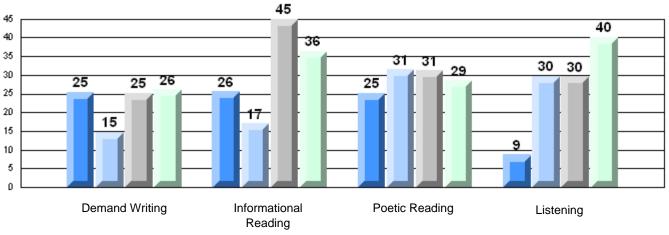

### 4 Year CRT (Subtest) Mark Trend 2007-2010 Multiple Choice

School data with 5 or fewer students withheld for reasons of confidentiality.

Rubric Results: Percentage of students performing at Level 3 and Above 2007-2010

Demand Writing Informational Reading Listening

2007 2008 2009 2010

District 803 - Private

#375 - Lakecrest -St. John's Independent School, St. John's

| Multiple Choice       | Number of Students : | 19                             | Mark                  | School<br>vs<br>District | School<br>vs<br>Province |
|-----------------------|----------------------|--------------------------------|-----------------------|--------------------------|--------------------------|
| Reading               |                      | School<br>District<br>Province | 98.7<br>96.8<br>92.2  | p                        | р                        |
| Listening             |                      | School<br>District<br>Province | 94.2<br>87.1<br>80.9  | p                        | р                        |
| Rubrics               |                      |                                |                       |                          |                          |
| Demand Writing        |                      | School<br>District<br>Province | 100.0<br>93.4<br>73.9 | Р                        | р                        |
| Informational Reading |                      | School<br>District<br>Province | 100.0<br>86.7<br>63.6 | p                        | þ                        |
| Poetic Reading        |                      | School<br>District<br>Province | 100.0<br>90.2<br>71.5 | p                        | р                        |
| Listening             |                      | School<br>District<br>Province | 100.0<br>77.1<br>59.9 | p                        | р                        |