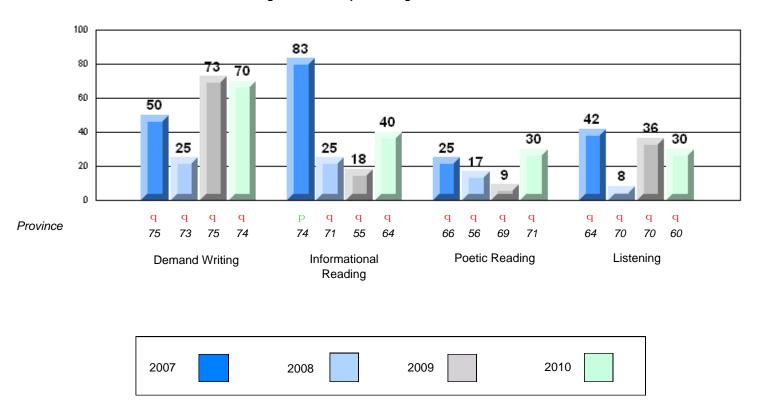

### Difference from Provincial Mean, 2007-10 Rubric Results: Percentage of students performing at Level 3 and Above 2007-2010

District 803 - Private

#453 - Eric G. Lambert All-Grade, Churchill Falls

| Multiple Choice       | Number of Students : | 9                              | Mark                  | School<br>vs<br>District | School<br>vs<br>Province |
|-----------------------|----------------------|--------------------------------|-----------------------|--------------------------|--------------------------|
| Reading               |                      | School<br>District<br>Province | 98.1<br>96.8<br>92.2  | р                        | p                        |
| Listening             |                      | School<br>District<br>Province | 85.6<br>87.1<br>80.9  | q                        | р                        |
| Rubrics               |                      |                                |                       |                          |                          |
| Demand Writing        |                      | School<br>District<br>Province | 77.8<br>93.4<br>73.9  | P                        | p                        |
| Informational Reading |                      | School<br>District<br>Province | 100.0<br>86.7<br>63.6 | р                        | p                        |
| Poetic Reading        |                      | School<br>District<br>Province | 100.0<br>90.2<br>71.5 | p                        | р                        |
| Listening             |                      | School<br>District<br>Province | 44.4<br>77.1<br>59.9  | q                        | P                        |

#### Rubric Results: Percentage of students performing at Level 3 and Above 2007-2010

2009

2008

2007

District 803 - Private

#469 - Immaculate Heart of Mary School, Corner Brook

| Multiple Choice |                    | Number of Students : | 6                              | Mark                  | School<br>vs<br>District | School<br>vs<br>Province |
|-----------------|--------------------|----------------------|--------------------------------|-----------------------|--------------------------|--------------------------|
|                 | eading             |                      | School<br>District<br>Province | 93.5<br>96.8<br>92.2  | q                        | р                        |
| Lis             | stening            |                      | School<br>District<br>Province | 76.0<br>87.1<br>80.9  | q                        | q                        |
| Rubrics         |                    |                      |                                |                       |                          |                          |
| Den             | mand Writing       |                      | School<br>District<br>Province | 100.0<br>93.4<br>73.9 | Р                        | р                        |
| Info            | ormational Reading |                      | School<br>District<br>Province | 60.0<br>86.7<br>63.6  | P                        | P                        |
| Роє             | etic Reading       |                      | School<br>District<br>Province | 50.0<br>90.2<br>71.5  | q                        | q                        |
| List            | tening             |                      | School<br>District<br>Province | 100.0<br>77.1<br>59.9 | Р                        | р                        |