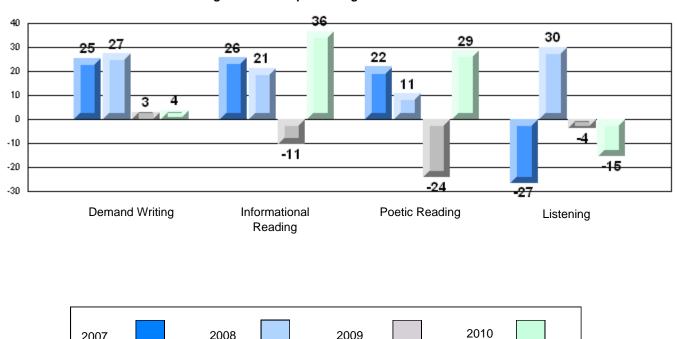

#### Difference from Provincial Mean, 2007-10

Grades: K-7,9-12

Multiple Choice

School data with 5 or fewer students withheld for reasons of confidentiality.

Listening Reading

#### Difference from Provincial Mean, 2007-10

Rubric Results: Percentage of students performing at Level 3 and Above 2007-2010

School data with 5 or fewer students withheld for reasons of confidentiality.

Demand Writing Informational Reading Listening

2007 2008 2009 2010

District 803 - Private

#375 - Lakecrest -St. John's Independent School, St. John's

| Multiple Choice       | Number of Students : | 19                             | Mark                  | School<br>vs<br>District | School<br>vs<br>Province |
|-----------------------|----------------------|--------------------------------|-----------------------|--------------------------|--------------------------|
| Reading               |                      | School<br>District<br>Province | 98.7<br>96.8<br>92.2  | p                        | р                        |
| Listening             |                      | School<br>District<br>Province | 94.2<br>87.1<br>80.9  | p                        | р                        |
| Rubrics               |                      |                                |                       |                          |                          |
| Demand Writing        |                      | School<br>District<br>Province | 100.0<br>93.4<br>73.9 | Р                        | р                        |
| Informational Reading |                      | School<br>District<br>Province | 100.0<br>86.7<br>63.6 | p                        | þ                        |
| Poetic Reading        |                      | School<br>District<br>Province | 100.0<br>90.2<br>71.5 | p                        | р                        |
| Listening             |                      | School<br>District<br>Province | 100.0<br>77.1<br>59.9 | p                        | р                        |