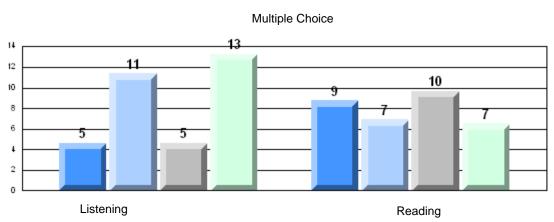

#### Difference from Provincial Mean, 2007-10

Grades: K-7,9-12

Multiple Choice

School data with 5 or fewer students withheld for reasons of confidentiality.

Listening Reading

#### Multiple Choice