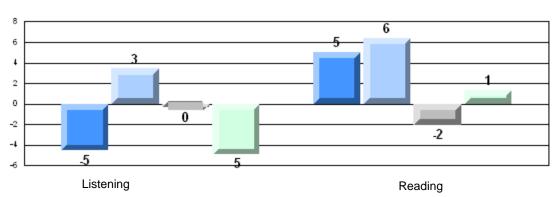

#### Difference from Provincial Mean, 2007-10

Grades: K-7,9-12

Multiple Choice

School data with 5 or fewer students withheld for reasons of confidentiality.

Listening Reading

#### Multiple Choice