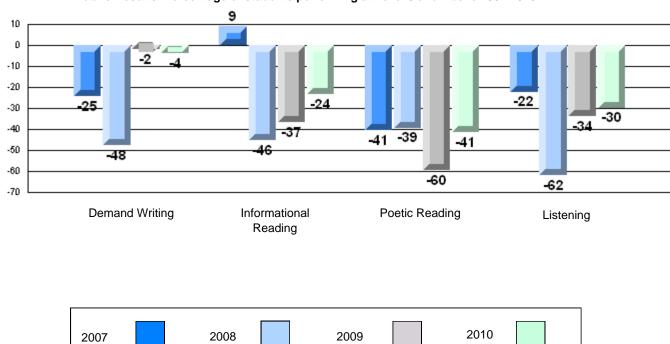

### 4 Year CRT (Subtest) Mark Trend 2007-2010 Multiple Choice

School data with 5 or fewer students withheld for reasons of confidentiality.

Rubric Results: Percentage of students performing at Level 3 and Above 2007-2010

Demand Writing Informational Reading Listening

2007 2008 2009 2010

District 803 - Private

#375 - Lakecrest -St. John's Independent School, St. John's

| Multiple Choice       | Number of Students : | 19                             | Mark                  | School<br>vs<br>District | School<br>vs<br>Province |
|-----------------------|----------------------|--------------------------------|-----------------------|--------------------------|--------------------------|
| Reading               |                      | School<br>District<br>Province | 98.7<br>96.8<br>92.2  | p                        | р                        |
| Listening             |                      | School<br>District<br>Province | 94.2<br>87.1<br>80.9  | p                        | р                        |
| Rubrics               |                      |                                |                       |                          |                          |
| Demand Writing        |                      | School<br>District<br>Province | 100.0<br>93.4<br>73.9 | Р                        | р                        |
| Informational Reading |                      | School<br>District<br>Province | 100.0<br>86.7<br>63.6 | p                        | þ                        |
| Poetic Reading        |                      | School<br>District<br>Province | 100.0<br>90.2<br>71.5 | p                        | р                        |
| Listening             |                      | School<br>District<br>Province | 100.0<br>77.1<br>59.9 | p                        | р                        |