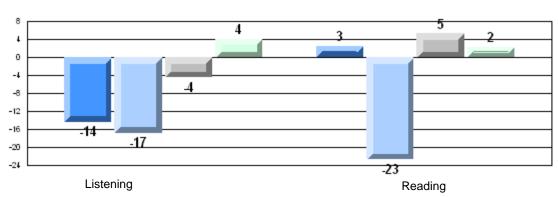

#### Difference from Provincial Mean, 2007-10

Grades: K-7,9-12

Multiple Choice

School data with 5 or fewer students withheld for reasons of confidentiality.

Listening Reading

#### Difference from Provincial Mean, 2007-10

Rubric Results: Percentage of students performing at Level 3 and Above 2007-2010

School data with 5 or fewer students withheld for reasons of confidentiality.