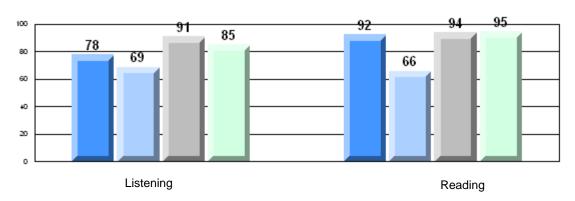

### 4 Year CRT (Subtest) Mark Trend 2007-2010 Multiple Choice

District 803 - Private

#375 - Lakecrest -St. John's Independent School, St. John's

Grades: K-9

#### Difference from Provincial Mean, 2007-10