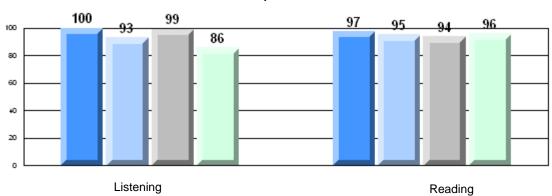

#### Difference from Provincial Mean, 2007-10

Grades: K-7,9-12

Multiple Choice

School data with 5 or fewer students withheld for reasons of confidentiality.

Listening Reading

Demand Writing Informational Reading Listening

2007 2008 2009 2010

District 803 - Private

#375 - Lakecrest -St. John's Independent School, St. John's

| Multiple Choice       | Number of Students : | 19                             | Mark                  | School<br>vs<br>District | School<br>vs<br>Province |
|-----------------------|----------------------|--------------------------------|-----------------------|--------------------------|--------------------------|
| Reading               |                      | School<br>District<br>Province | 98.7<br>96.8<br>92.2  | p                        | р                        |
| Listening             |                      | School<br>District<br>Province | 94.2<br>87.1<br>80.9  | p                        | р                        |
| Rubrics               |                      |                                |                       |                          |                          |
| Demand Writing        |                      | School<br>District<br>Province | 100.0<br>93.4<br>73.9 | Р                        | р                        |
| Informational Reading |                      | School<br>District<br>Province | 100.0<br>86.7<br>63.6 | p                        | þ                        |
| Poetic Reading        |                      | School<br>District<br>Province | 100.0<br>90.2<br>71.5 | p                        | р                        |
| Listening             |                      | School<br>District<br>Province | 100.0<br>77.1<br>59.9 | p                        | р                        |