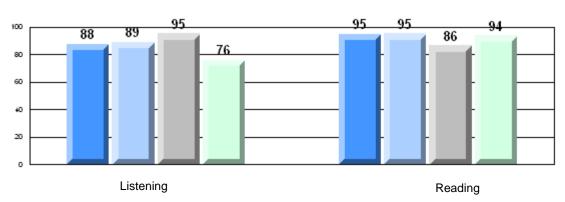

### 4 Year CRT (Subtest) Mark Trend 2007-2010 Multiple Choice

District 803 - Private

#375 - Lakecrest -St. John's Independent School, St. John's

Grades: K-9

#### Difference from Provincial Mean, 2007-10