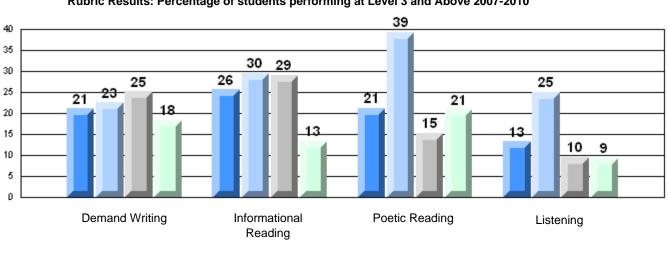

### 4 Year CRT (Subtest) Mark Trend 2007-2010 Multiple Choice

School data with 5 or fewer students withheld for reasons of confidentiality.

Rubric Results: Percentage of students performing at Level 3 and Above 2007-2010

#### Difference from Provincial Mean, 2007-10

Rubric Results: Percentage of students performing at Level 3 and Above 2007-2010

School data with 5 or fewer students withheld for reasons of confidentiality.