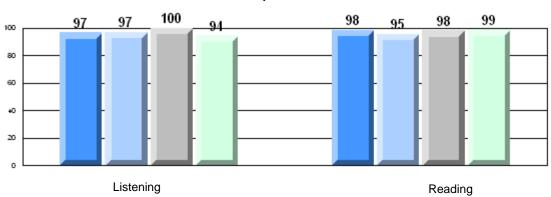

#### Difference from Provincial Mean, 2007-10

Grades: K-7,9-12

Multiple Choice

School data with 5 or fewer students withheld for reasons of confidentiality.

Listening Reading

Demand Writing Informational Reading Listening

2007 2008 2009 2010

District 803 - Private

#375 - Lakecrest -St. John's Independent School, St. John's

| Multiple Choice       | Number of Students : | 19                             | Mark                  | School<br>vs<br>District | School<br>vs<br>Province |
|-----------------------|----------------------|--------------------------------|-----------------------|--------------------------|--------------------------|
| Reading               |                      | School<br>District<br>Province | 98.7<br>96.8<br>92.2  | p                        | р                        |
| Listening             |                      | School<br>District<br>Province | 94.2<br>87.1<br>80.9  | p                        | р                        |
| Rubrics               |                      |                                |                       |                          |                          |
| Demand Writing        |                      | School<br>District<br>Province | 100.0<br>93.4<br>73.9 | Р                        | р                        |
| Informational Reading |                      | School<br>District<br>Province | 100.0<br>86.7<br>63.6 | p                        | þ                        |
| Poetic Reading        |                      | School<br>District<br>Province | 100.0<br>90.2<br>71.5 | p                        | р                        |
| Listening             |                      | School<br>District<br>Province | 100.0<br>77.1<br>59.9 | p                        | р                        |