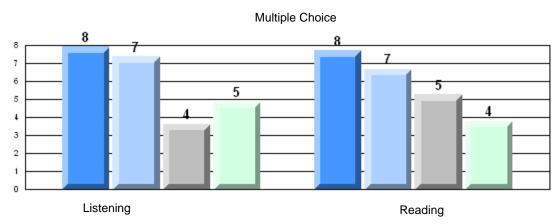

### 4 Year CRT (Subtest) Mark Trend 2007-2010 Multiple Choice

School data with 5 or fewer students withheld for reasons of confidentiality.

Rubric Results: Percentage of students performing at Level 3 and Above 2007-2010

#### Difference from Provincial Mean, 2007-10

Grades: K-7,9-12

Multiple Choice

School data with 5 or fewer students withheld for reasons of confidentiality.

Listening Reading