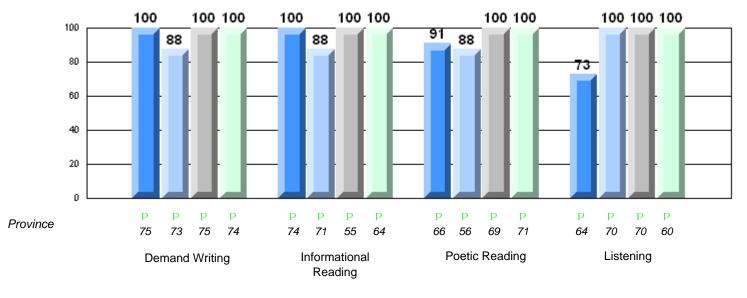

#### Difference from Provincial Mean, 2007-10

Rubric Results: Percentage of students performing at Level 3 and Above 2007-2010

School data with 5 or fewer students withheld for reasons of confidentiality.

Demand Writing Informational Reading Listening

2007 2008 2009 2010

District 803 - Private

#375 - Lakecrest -St. John's Independent School, St. John's

| Multiple Choice       | Number of Students : | 19                             | Mark                  | School<br>vs<br>District | School<br>vs<br>Province |
|-----------------------|----------------------|--------------------------------|-----------------------|--------------------------|--------------------------|
| Reading               |                      | School<br>District<br>Province | 98.7<br>96.8<br>92.2  | p                        | р                        |
| Listening             |                      | School<br>District<br>Province | 94.2<br>87.1<br>80.9  | p                        | р                        |
| Rubrics               |                      |                                |                       |                          |                          |
| Demand Writing        |                      | School<br>District<br>Province | 100.0<br>93.4<br>73.9 | Р                        | р                        |
| Informational Reading |                      | School<br>District<br>Province | 100.0<br>86.7<br>63.6 | p                        | þ                        |
| Poetic Reading        |                      | School<br>District<br>Province | 100.0<br>90.2<br>71.5 | p                        | р                        |
| Listening             |                      | School<br>District<br>Province | 100.0<br>77.1<br>59.9 | p                        | р                        |