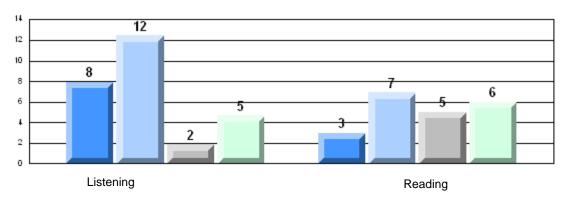

### 4 Year CRT (Subtest) Mark Trend 2007-2010 Multiple Choice

School data with 5 or fewer students withheld for reasons of confidentiality.

Rubric Results: Percentage of students performing at Level 3 and Above 2007-2010

School data with 5 or fewer students withheld for reasons of confidentiality.

12/13/2010

2:11:05PM

District 803 - Private

#373 - First Baptist Academy, Mount Pearl