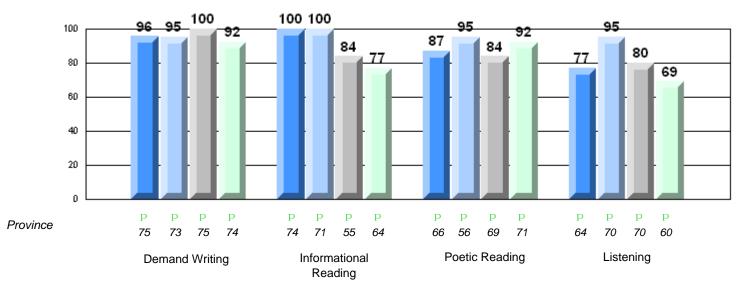

### 4 Year CRT (Subtest) Mark Trend 2007-2010 Multiple Choice

School data with 5 or fewer students withheld for reasons of confidentiality.

Rubric Results: Percentage of students performing at Level 3 and Above 2007-2010

School data with 5 or fewer students withheld for reasons of confidentiality.

12/13/2010

2:11:05PM

District 803 - Private

#373 - First Baptist Academy, Mount Pearl