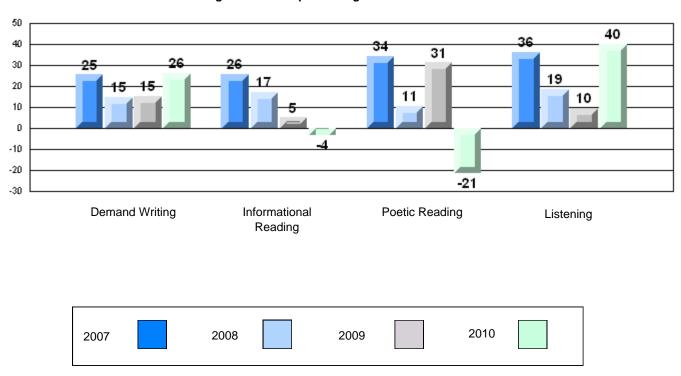

### 4 Year CRT (Subtest) Mark Trend 2007-2010 Multiple Choice

School data with 5 or fewer students withheld for reasons of confidentiality.

Rubric Results: Percentage of students performing at Level 3 and Above 2007-2010

Demand Writing Informational Reading Listening

2007 2008 2009 2010

District 803 - Private

#375 - Lakecrest -St. John's Independent School, St. John's

| Multiple Choice       | Number of Students : | 19                             | Mark                  | School<br>vs<br>District | School<br>vs<br>Province |
|-----------------------|----------------------|--------------------------------|-----------------------|--------------------------|--------------------------|
| Reading               |                      | School<br>District<br>Province | 98.7<br>96.8<br>92.2  | p                        | р                        |
| Listening             |                      | School<br>District<br>Province | 94.2<br>87.1<br>80.9  | p                        | р                        |
| Rubrics               |                      |                                |                       |                          |                          |
| Demand Writing        |                      | School<br>District<br>Province | 100.0<br>93.4<br>73.9 | Р                        | р                        |
| Informational Reading |                      | School<br>District<br>Province | 100.0<br>86.7<br>63.6 | p                        | þ                        |
| Poetic Reading        |                      | School<br>District<br>Province | 100.0<br>90.2<br>71.5 | p                        | р                        |
| Listening             |                      | School<br>District<br>Province | 100.0<br>77.1<br>59.9 | p                        | р                        |