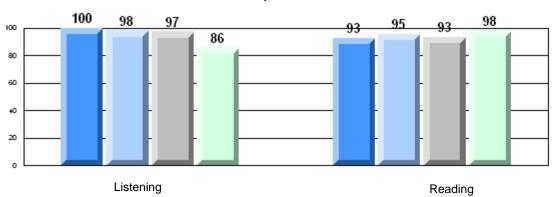

### 4 Year CRT (Subtest) Mark Trend 2007-2010 Multiple Choice

School data with 5 or fewer students withheld for reasons of confidentiality.

Rubric Results: Percentage of students performing at Level 3 and Above 2007-2010

#### Difference from Provincial Mean, 2007-10

Grades: K-7,9-12

Multiple Choice

School data with 5 or fewer students withheld for reasons of confidentiality.

Listening Reading