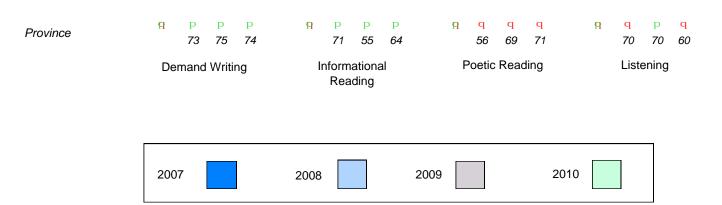

### 4 Year CRT (Subtest) Mark Trend 2007-2010 Multiple Choice

School data with 5 or fewer students withheld for reasons of confidentiality.

Rubric Results: Percentage of students performing at Level 3 and Above 2007-2010

Demand Writing Informational Reading Listening

2007 2008 2009 2010

District 803 - Private

#375 - Lakecrest -St. John's Independent School, St. John's

| Multiple Choice       | Number of Students : | 19                             | Mark                  | School<br>vs<br>District | School<br>vs<br>Province |
|-----------------------|----------------------|--------------------------------|-----------------------|--------------------------|--------------------------|
| Reading               |                      | School<br>District<br>Province | 98.7<br>96.8<br>92.2  | p                        | р                        |
| Listening             |                      | School<br>District<br>Province | 94.2<br>87.1<br>80.9  | p                        | р                        |
| Rubrics               |                      |                                |                       |                          |                          |
| Demand Writing        |                      | School<br>District<br>Province | 100.0<br>93.4<br>73.9 | Р                        | р                        |
| Informational Reading |                      | School<br>District<br>Province | 100.0<br>86.7<br>63.6 | p                        | þ                        |
| Poetic Reading        |                      | School<br>District<br>Province | 100.0<br>90.2<br>71.5 | p                        | р                        |
| Listening             |                      | School<br>District<br>Province | 100.0<br>77.1<br>59.9 | p                        | р                        |