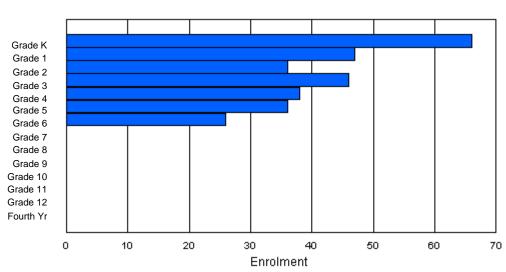

#001 - St. Peter's School, Black Tickle

Grades: K,2-12 Number of Grades: 12

FTE Teachers \*\*\* : 5.0

### Classification: Rural Offers Distance Education: Yes

School FTE PTR : 5.7 District FTE PTR : 11.5 Provincial FTE PTR : 12.3

|                |        |        |        |        |        | Enrol  | ment By | Age and          | d Gende | r      |        |        |        |        |        |        |          |
|----------------|--------|--------|--------|--------|--------|--------|---------|------------------|---------|--------|--------|--------|--------|--------|--------|--------|----------|
| Gender         | 5      | 6      | 7      | 8      | 9      | 10     | 11      | <u>Age</u><br>12 | 13      | 14     | 15     | 16     | 17     | 18     | 19     | 20>    | Total    |
| Male<br>Female | 1<br>0 | 0<br>0 | 1<br>3 | 1<br>0 | 3<br>1 | 3<br>0 | 1<br>1  | 0<br>3           | 1<br>0  | 0<br>0 | 2<br>0 | 1<br>4 | 1<br>0 | 0<br>0 | 1<br>0 | 0<br>1 | 16<br>13 |
| Total          | 1      | 0      | 4      | 1      | 4      | 3      | 2       | 3                | 1       | 0      | 2      | 5      | 1      | 0      | 1      | 1      | 29       |
|                |        |        |        |        |        | Enro   | ment By | Grade            | and Gen | der    |        |        |        |        |        |        |          |

### Grade Κ 4th Total Gender Male Female Total

## **Enrolment By Grade**

For 001

\* Data from the 2008-2009 AGR(Enrolment/Age as of the last day in Sept./Dec.)

- \*\* Newfoundland Statistics Classification System
- \*\*\* May include itinerant teachers