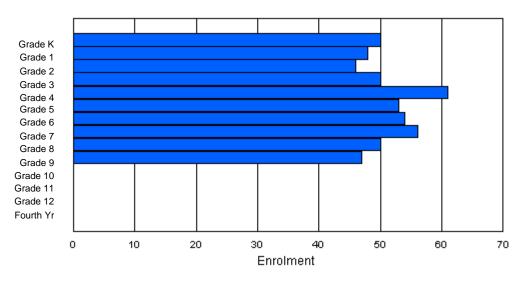

|                |         |         |    |    |    |        | <u>Gra</u> | ade_   |         |          |         |         |        |        |            |
|----------------|---------|---------|----|----|----|--------|------------|--------|---------|----------|---------|---------|--------|--------|------------|
| Gender         | к       | 1       | 2  | 3  | 4  | 5      | 6          | 7      | 8       | 9        | 10      | 11      | 12     | 4th    | Total      |
| Male<br>Female | 11<br>7 | 16<br>7 |    |    |    | 5<br>9 | 11<br>10   | 9<br>9 | 7<br>10 | 17<br>11 | 19<br>8 | 9<br>10 | 9<br>8 | 2<br>2 | 148<br>120 |
| Total          | 18      | 23      | 16 | 26 | 20 | 14     | 21         | 18     | 17      | 28       | 27      | 19      | 17     | 4      | 268        |

## **Enrolment By Grade**

\* Data from the 2008-2009 AGR(Enrolment/Age as of the last day in Sept./Dec.)

- \*\* Newfoundland Statistics Classification System
- \*\*\* May include itinerant teachers

Modification Time: 11:15:23AM