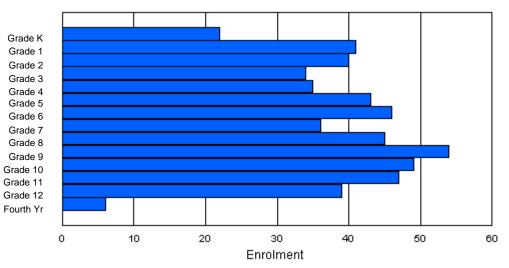

| Gender         | к      | 1 | 2      | 3 | 4        | 5        | 6        | 7        | 8      | 9      | 10     | 11 | 12     | 4th    | Total |
|----------------|--------|---|--------|---|----------|----------|----------|----------|--------|--------|--------|----|--------|--------|-------|
| Male<br>Female | 0<br>0 |   | 0<br>0 |   | 47<br>59 | 53<br>59 | 52<br>46 | 44<br>63 | 0<br>0 | 0<br>0 | 0<br>0 |    | 0<br>0 | 0<br>0 |       |
| Total          | 0      | 0 | 0      | 0 | 106      | 112      | 98       | 107      | 0      | 0      | 0      | 0  | 0      | 0      | 423   |

## **Enrolment By Grade**

For 004

\* Data from the 2008-2009 AGR(Enrolment/Age as of the last day in Sept./Dec.)

- \*\* Newfoundland Statistics Classification System
- \*\*\* May include itinerant teachers