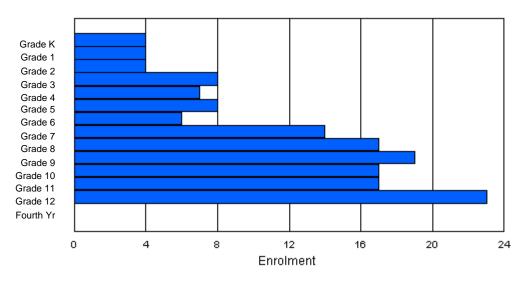

### Enrolment By Grade and Gender

Enrolment By Age and Gender

|        |    |    |    |    |   |   | <u>Gra</u> | <u>de</u> |   |   |    |    |    |     |       |
|--------|----|----|----|----|---|---|------------|-----------|---|---|----|----|----|-----|-------|
| Gender | К  | 1  | 2  | 3  | 4 | 5 | 6          | 7         | 8 | 9 | 10 | 11 | 12 | 4th | Total |
| Male   | 39 | 43 | 41 | 43 | 0 | 0 | 0          | 0         | 0 | 0 | 0  | 0  | 0  | 0   | 166   |
| Female | 40 | 42 | 33 | 42 | 0 | 0 | 0          | 0         | 0 | 0 | 0  | 0  | 0  | 0   | 157   |
|        |    |    |    |    |   |   |            |           |   |   |    |    |    |     |       |
| Total  | 79 | 85 | 74 | 85 | 0 | 0 | 0          | 0         | 0 | 0 | 0  | 0  | 0  | 0   | 323   |

## **Enrolment By Grade**

For 005

\* Data from the 2008-2009 AGR(Enrolment/Age as of the last day in Sept./Dec.)

- \*\* Newfoundland Statistics Classification System
- \*\*\* May include itinerant teachers