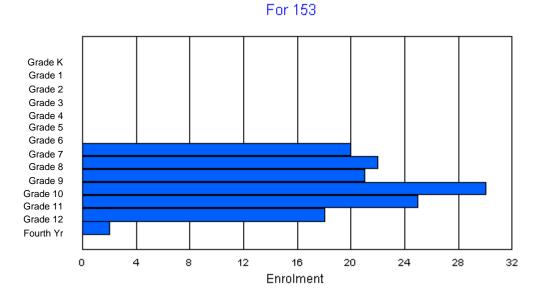

## **Enrolment By Grade**

For 381

\* Data from the 2008-2009 AGR(Enrolment/Age as of the last day in Sept./Dec.)

\*\* Newfoundland Statistics Classification System

\*\*\* May include itinerant teachers

Modification Time: 11:15:23AM