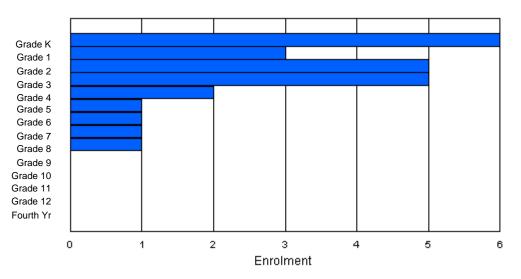

### Grade Κ 4th Total Gender Male Female Total

## **Enrolment By Grade**

For 001

\* Data from the 2008-2009 AGR(Enrolment/Age as of the last day in Sept./Dec.)

- \*\* Newfoundland Statistics Classification System
- \*\*\* May include itinerant teachers