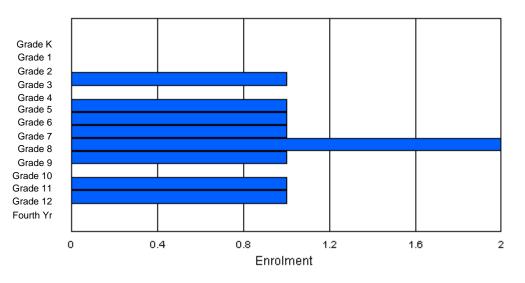

#001 - St. Peter's School, Black Tickle

Grades: K,2-12 Number of Grades: 12

FTE Teachers \*\*\* : 5.0

### Classification: Rural Offers Distance Education: Yes

School FTE PTR : 5.7 District FTE PTR : 11.5 Provincial FTE PTR : 12.3

|                |        |        |        |        |        | Enrol  | ment By | Age and          | d Gende | r      |        |        |        |        |        |        |          |
|----------------|--------|--------|--------|--------|--------|--------|---------|------------------|---------|--------|--------|--------|--------|--------|--------|--------|----------|
| Gender         | 5      | 6      | 7      | 8      | 9      | 10     | 11      | <u>Age</u><br>12 | 13      | 14     | 15     | 16     | 17     | 18     | 19     | 20>    | Total    |
| Male<br>Female | 1<br>0 | 0<br>0 | 1<br>3 | 1<br>0 | 3<br>1 | 3<br>0 | 1<br>1  | 0<br>3           | 1<br>0  | 0<br>0 | 2<br>0 | 1<br>4 | 1<br>0 | 0<br>0 | 1<br>0 | 0<br>1 | 16<br>13 |
| Total          | 1      | 0      | 4      | 1      | 4      | 3      | 2       | 3                | 1       | 0      | 2      | 5      | 1      | 0      | 1      | 1      | 29       |
|                |        |        |        |        |        | Enro   | ment By | Grade            | and Gen | der    |        |        |        |        |        |        |          |

### Grade Κ 4th Total Gender Male Female Total

## **Enrolment By Grade**

For 001

\* Data from the 2008-2009 AGR(Enrolment/Age as of the last day in Sept./Dec.)

- \*\* Newfoundland Statistics Classification System
- \*\*\* May include itinerant teachers