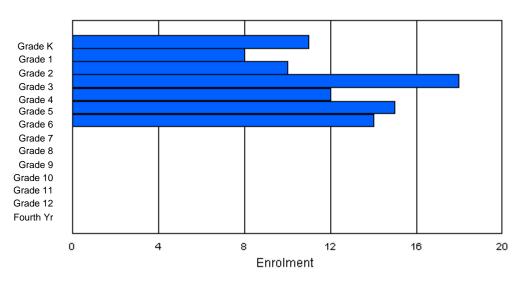

### Grade Κ 4th Total Gender Male Female Total

## **Enrolment By Grade**

For 001

\* Data from the 2008-2009 AGR(Enrolment/Age as of the last day in Sept./Dec.)

- \*\* Newfoundland Statistics Classification System
- \*\*\* May include itinerant teachers