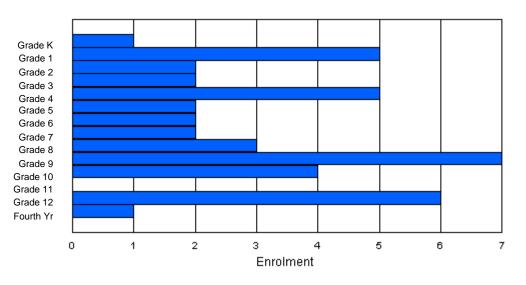

Modification Time: 11:15:23AM

Modification Date:

 #002 - Henry Gordon Academy, Cartwright
 Classification: Rural<br/>Offers Distance Education: Yes

 Grades: K-12
 Number of Grades: 13
 School FTE PTR : 7.5<br/>District FTE PTR : 11.5

 FTE Teachers
 \*\*\* : 11.0
 Provincial FTE PTR : 12.3

|                |   |   |   |   |   |    |    | Age |    |    |    |    |    |    |        |     |          |
|----------------|---|---|---|---|---|----|----|-----|----|----|----|----|----|----|--------|-----|----------|
| Gender         | 5 | 6 | 7 | 8 | 9 | 10 | 11 |     | 13 | 14 | 15 | 16 | 17 | 18 | 19     | 20> | Total    |
| Male<br>Female |   |   |   |   |   |    |    |     |    |    |    |    |    |    | 0<br>1 |     | 45<br>40 |
| Total          | 5 | 4 | 3 | 7 | 7 | 5  | 1  | 4   | 11 | 6  | 11 | 12 | 4  | 3  | 1      | 1   | 85       |

### Enrolment By Grade and Gender

|                |        |   |        |        |        |        | <u>Gra</u> | <u>de</u> |        |        |        |        |        |        |          |
|----------------|--------|---|--------|--------|--------|--------|------------|-----------|--------|--------|--------|--------|--------|--------|----------|
| Gender         | К      | 1 | 2      | 3      | 4      | 5      | 6          | 7         | 8      | 9      | 10     | 11     | 12     | 4th    | Total    |
| Male<br>Female | 4<br>1 |   | 1<br>3 | 4<br>2 | 4<br>3 | 3<br>2 | 1<br>0     | 2<br>3    | 6<br>5 | 5<br>4 | 7<br>7 | 4<br>5 | 3<br>2 | 0<br>0 | 45<br>40 |
| i omalo        | I      | 0 | 0      | 2      | 5      | 2      | Ū          | 0         | 0      | -      | ,      | 0      | 2      | 0      | 40       |
| Total          | 5      | 4 | 4      | 6      | 7      | 5      | 1          | 5         | 11     | 9      | 14     | 9      | 5      | 0      | 85       |

## **Enrolment By Grade**

For 002

\* Data from the 2008-2009 AGR(Enrolment/Age as of the last day in Sept./Dec.)

\*\* Newfoundland Statistics Classification System

\*\*\* May include itinerant teachers

Modification Time: 11:15:23AM