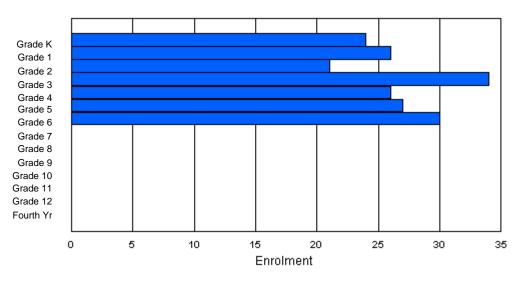

|        |     |    |    |     |   |   | <u>Gra</u> | <u>de</u> |   |   |    |    |    |     |       |
|--------|-----|----|----|-----|---|---|------------|-----------|---|---|----|----|----|-----|-------|
| Gender | к   | 1  | 2  | 3   | 4 | 5 | 6          | 7         | 8 | 9 | 10 | 11 | 12 | 4th | Total |
| Male   | 45  | 51 | 44 | 55  | 0 | 0 | 0          | 0         | 0 | 0 | 0  | 0  | 0  | 0   | 195   |
| Female | 60  | 46 | 55 | 46  | 0 | 0 | 0          | 0         | 0 | 0 | 0  | 0  | 0  | 0   | 207   |
|        |     |    |    |     |   |   |            |           |   |   |    |    |    |     |       |
| Total  | 105 | 97 | 99 | 101 | 0 | 0 | 0          | 0         | 0 | 0 | 0  | 0  | 0  | 0   | 402   |

## **Enrolment By Grade**

For 008

\* Data from the 2008-2009 AGR(Enrolment/Age as of the last day in Sept./Dec.)

- \*\* Newfoundland Statistics Classification System
- \*\*\* May include itinerant teachers