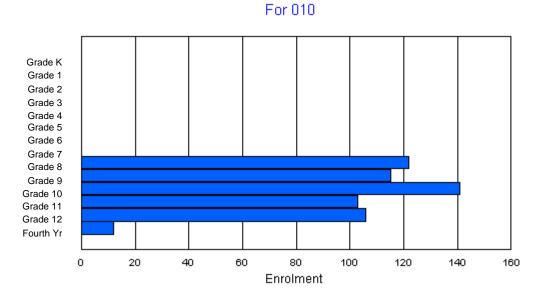

Modification Time: 11:15:23AM

FTE Teachers \*\*\* : 37.8

Total

#010 - Menihek High School, Labrador City Grades: 8-12 Number of Grades: 5 Classification: Urban Offers Distance Education: No

School FTE PTR : 15.9 District FTE PTR : 11.5 Provincial FTE PTR : 12.3

|        |   |   |   |   |   | Enroli | ment By | Age an           | d Gende | r    |     |                   |      |     |       |     |       |
|--------|---|---|---|---|---|--------|---------|------------------|---------|------|-----|-------------------|------|-----|-------|-----|-------|
| Candar | 5 | 6 | 7 | 8 | 9 | 10     | 11      | <u>Age</u><br>12 | 13      | 14   | 15  | 16                | 17   | 18  | 19    | 20> | Total |
| Gender | 5 | 0 | 1 | 0 | 9 | 10     | 11      | 12               | 15      | 14   | 15  | 10                | 17   | 10  | 19    | 20> | TOLAI |
| Male   | 0 | 0 | 0 | 0 | 0 | 0      | 0       | 1                | 59      | 47   | 64  | 68                | 55   | 18  | 4     | 1   | 317   |
| Female | 0 | 0 | 0 | 0 | 0 | 0      | 0       | 0                | 57      | 62   | 41  | 52                | 61   | 8   | 1     | 0   | 282   |
| Total  | 0 | 0 | 0 | 0 | 0 | 0      | 0       | 1                | 116     | 109  | 105 | 120               | 116  | 26  | 5     | 1   | 599   |
|        |   |   |   |   |   | Enrol  | ment By | / Grade          | and Ger | nder |     |                   |      |     |       |     |       |
|        |   |   |   |   |   |        |         | <u>Grade</u>     |         |      |     |                   |      |     |       |     |       |
| Gender | к | 1 | 2 | 3 | 4 | 5      | 6       |                  | 7       | 8    | 9   | 10 1 <sup>7</sup> | 1 12 | 4th | Total |     |       |
| Male   | 0 | 0 | 0 | 0 | 0 | 0      | 0       |                  | 06      | 535  | 2 8 | 31 62             | 2 53 | 6   | 317   |     |       |
| Female | 0 | 0 | 0 | 0 | 0 | 0      | 0       |                  | 0 5     | 59 6 | 3   | 60 4 <sup>-</sup> | 1 53 | 6   | 282   |     |       |

| 0 | 0 | 0 | 0 | 0 | 0 | 0 | 0 | 122 | 115 | 141 | 103 | 106 | 12 | 599 |
|---|---|---|---|---|---|---|---|-----|-----|-----|-----|-----|----|-----|

## **Enrolment By Grade**

\* Data from the 2008-2009 AGR(Enrolment/Age as of the last day in Sept./Dec.)

- \*\* Newfoundland Statistics Classification System
- \*\*\* May include itinerant teachers

Modification Date: