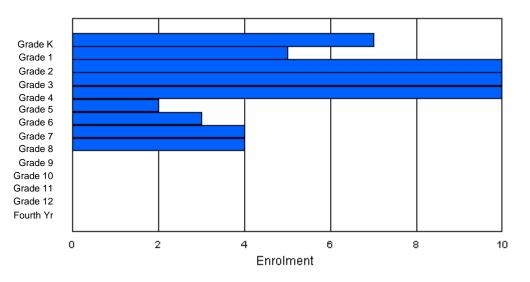

### Grade Κ 4th Total Gender Male Female Total

## **Enrolment By Grade**

For 001

\* Data from the 2008-2009 AGR(Enrolment/Age as of the last day in Sept./Dec.)

- \*\* Newfoundland Statistics Classification System
- \*\*\* May include itinerant teachers