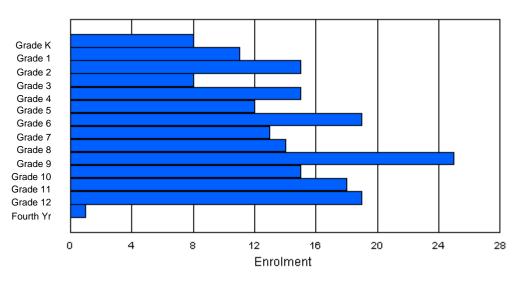

### Grade Κ 4th Total Gender Male Female Total

## **Enrolment By Grade**

For 001

\* Data from the 2008-2009 AGR(Enrolment/Age as of the last day in Sept./Dec.)

- \*\* Newfoundland Statistics Classification System
- \*\*\* May include itinerant teachers