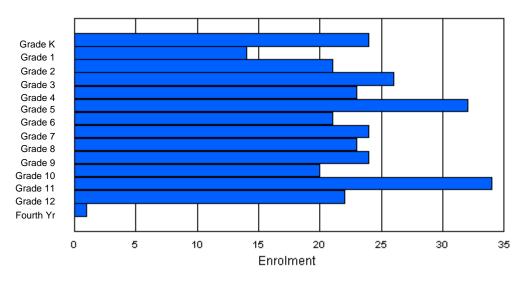

### Grade Κ 4th Total Gender Male Female Total

## **Enrolment By Grade**

For 001

\* Data from the 2008-2009 AGR(Enrolment/Age as of the last day in Sept./Dec.)

- \*\* Newfoundland Statistics Classification System
- \*\*\* May include itinerant teachers