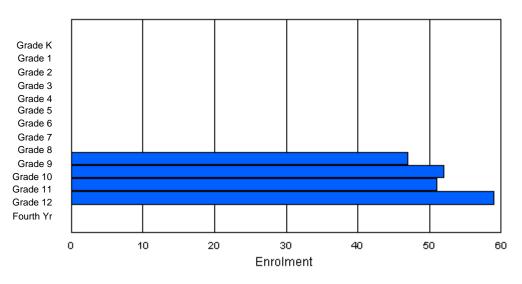

### Enrolment By Grade and Gender

|                |        |   |        |        |        |        | <u>Gra</u> | <u>de</u> |        |        |        |        |        |        |          |
|----------------|--------|---|--------|--------|--------|--------|------------|-----------|--------|--------|--------|--------|--------|--------|----------|
| Gender         | К      | 1 | 2      | 3      | 4      | 5      | 6          | 7         | 8      | 9      | 10     | 11     | 12     | 4th    | Total    |
| Male<br>Female | 4<br>1 |   | 1<br>3 | 4<br>2 | 4<br>3 | 3<br>2 | 1<br>0     | 2<br>3    | 6<br>5 | 5<br>4 | 7<br>7 | 4<br>5 | 3<br>2 | 0<br>0 | 45<br>40 |
| i omalo        | I      | 0 | 0      | 2      | 5      | 2      | Ū          | 0         | 0      | -      | ,      | 0      | 2      | 0      | 40       |
| Total          | 5      | 4 | 4      | 6      | 7      | 5      | 1          | 5         | 11     | 9      | 14     | 9      | 5      | 0      | 85       |

## **Enrolment By Grade**

For 002

\* Data from the 2008-2009 AGR(Enrolment/Age as of the last day in Sept./Dec.)

\*\* Newfoundland Statistics Classification System

\*\*\* May include itinerant teachers

Modification Time: 11:15:23AM