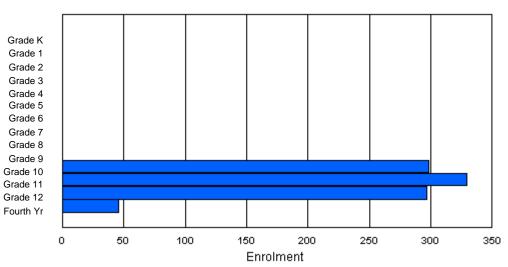

### District 1 - Labrador

| #381 - J.R. Sm<br>Grades: 4-7 | nallwood                    |        | e School,<br>Number |        |          |          | C<br><u>S</u> | offers Dis       | tion: Urba<br>tance Ed<br><u>E PTR :</u> | lucation:<br><u>15.7</u> | No     |                           |        |        |            |        |            |
|-------------------------------|-----------------------------|--------|---------------------|--------|----------|----------|---------------|------------------|------------------------------------------|--------------------------|--------|---------------------------|--------|--------|------------|--------|------------|
| FTE Teachers                  | *** : 31                    | 1.0    |                     |        |          |          |               |                  |                                          |                          |        | <u>E PTR :</u><br>FTE PTI |        |        |            |        |            |
|                               | Enrolment By Age and Gender |        |                     |        |          |          |               |                  |                                          |                          |        |                           |        |        |            |        |            |
| Gender                        | 5                           | 6      | 7                   | 8      | 9        | 10       | 11            | <u>Age</u><br>12 | 13                                       | 14                       | 15     | 16                        | 17     | 18     | 19         | 20>    | Total      |
| Male<br>Female                | 0<br>0                      | 0<br>0 | 0<br>0              | 0<br>1 | 60<br>59 | 67<br>52 | 61<br>54      | 69<br>60         | 1<br>3                                   | 0<br>0                   | 0<br>0 | 0<br>0                    | 0<br>0 | 0<br>0 | 0<br>0     | 0<br>0 | 258<br>229 |
| Total                         | 0                           | 0      | 0                   | 1      | 119      | 119      | 115           | 129              | 4                                        | 0                        | 0      | 0                         | 0      | 0      | 0          | 0      | 487        |
|                               |                             |        |                     |        |          | Enro     | lment B       | y Grade a        | and Gen                                  | der                      |        |                           |        |        |            |        |            |
|                               |                             |        |                     |        |          |          |               | <u>Grade</u>     |                                          |                          |        |                           |        |        |            |        |            |
| Gender                        | К                           | 1      | 2                   | 3      | 4        | 5        |               | 6 7              | 7                                        | 8                        | 9 1    | 0 11                      | 12     | 4th    | Total      |        |            |
| Male<br>Female                | 0<br>0                      | 0<br>0 | 0<br>0              | 0<br>0 | 57<br>60 | 70<br>52 | -             | -                |                                          |                          | )<br>0 | 0 0<br>0 0                |        | 0<br>0 | 258<br>229 |        |            |

## **Enrolment By Grade**

For 381

\* Data from the 2008-2009 AGR(Enrolment/Age as of the last day in Sept./Dec.)

\*\* Newfoundland Statistics Classification System

\*\*\* May include itinerant teachers

Modification Time: 11:15:23AM