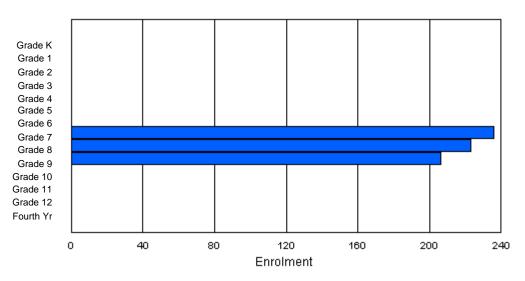

### Enrolment By Grade and Gender

|                |        |   |        |        |        |        | <u>Gra</u> | <u>de</u> |        |        |        |        |        |        |          |
|----------------|--------|---|--------|--------|--------|--------|------------|-----------|--------|--------|--------|--------|--------|--------|----------|
| Gender         | К      | 1 | 2      | 3      | 4      | 5      | 6          | 7         | 8      | 9      | 10     | 11     | 12     | 4th    | Total    |
| Male<br>Female | 4<br>1 |   | 1<br>3 | 4<br>2 | 4<br>3 | 3<br>2 | 1<br>0     | 2<br>3    | 6<br>5 | 5<br>4 | 7<br>7 | 4<br>5 | 3<br>2 | 0<br>0 | 45<br>40 |
| i omalo        | I      | 0 | 0      | 2      | 5      | 2      | Ū          | 0         | 0      | -      | ,      | 0      | 2      | 0      | 40       |
| Total          | 5      | 4 | 4      | 6      | 7      | 5      | 1          | 5         | 11     | 9      | 14     | 9      | 5      | 0      | 85       |

## **Enrolment By Grade**

For 002

\* Data from the 2008-2009 AGR(Enrolment/Age as of the last day in Sept./Dec.)

\*\* Newfoundland Statistics Classification System

\*\*\* May include itinerant teachers

Modification Time: 11:15:23AM