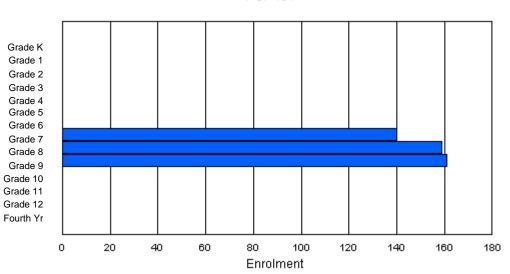

### District 1 - Labrador

| #381 - J.R. Sm<br>Grades: 4-7 | nallwood                    |        | e School,<br>Number |        |          |          | C<br><u>S</u> | offers Dis       | tion: Urba<br>tance Ed<br><u>E PTR :</u> | lucation:<br><u>15.7</u> | No     |                           |        |        |            |        |            |
|-------------------------------|-----------------------------|--------|---------------------|--------|----------|----------|---------------|------------------|------------------------------------------|--------------------------|--------|---------------------------|--------|--------|------------|--------|------------|
| FTE Teachers                  | *** : 31                    | 1.0    |                     |        |          |          |               |                  |                                          |                          |        | <u>E PTR :</u><br>FTE PTI |        |        |            |        |            |
|                               | Enrolment By Age and Gender |        |                     |        |          |          |               |                  |                                          |                          |        |                           |        |        |            |        |            |
| Gender                        | 5                           | 6      | 7                   | 8      | 9        | 10       | 11            | <u>Age</u><br>12 | 13                                       | 14                       | 15     | 16                        | 17     | 18     | 19         | 20>    | Total      |
| Male<br>Female                | 0<br>0                      | 0<br>0 | 0<br>0              | 0<br>1 | 60<br>59 | 67<br>52 | 61<br>54      | 69<br>60         | 1<br>3                                   | 0<br>0                   | 0<br>0 | 0<br>0                    | 0<br>0 | 0<br>0 | 0<br>0     | 0<br>0 | 258<br>229 |
| Total                         | 0                           | 0      | 0                   | 1      | 119      | 119      | 115           | 129              | 4                                        | 0                        | 0      | 0                         | 0      | 0      | 0          | 0      | 487        |
|                               |                             |        |                     |        |          | Enro     | lment B       | y Grade a        | and Gen                                  | der                      |        |                           |        |        |            |        |            |
|                               |                             |        |                     |        |          |          |               | <u>Grade</u>     |                                          |                          |        |                           |        |        |            |        |            |
| Gender                        | К                           | 1      | 2                   | 3      | 4        | 5        |               | 6 7              | 7                                        | 8                        | 9 1    | 0 11                      | 12     | 4th    | Total      |        |            |
| Male<br>Female                | 0<br>0                      | 0<br>0 | 0<br>0              | 0<br>0 | 57<br>60 | 70<br>52 | -             | -                |                                          |                          | )<br>0 | 0 0<br>0 0                |        | 0<br>0 | 258<br>229 |        |            |

## **Enrolment By Grade**

For 381

\* Data from the 2008-2009 AGR(Enrolment/Age as of the last day in Sept./Dec.)

\*\* Newfoundland Statistics Classification System

\*\*\* May include itinerant teachers

Modification Time: 11:15:23AM