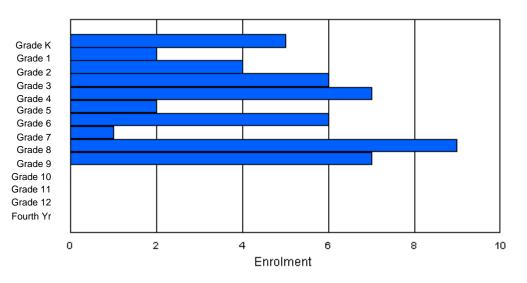

### Grade Κ 4th Total Gender Male Female Total

## **Enrolment By Grade**

For 001

\* Data from the 2008-2009 AGR(Enrolment/Age as of the last day in Sept./Dec.)

- \*\* Newfoundland Statistics Classification System
- \*\*\* May include itinerant teachers