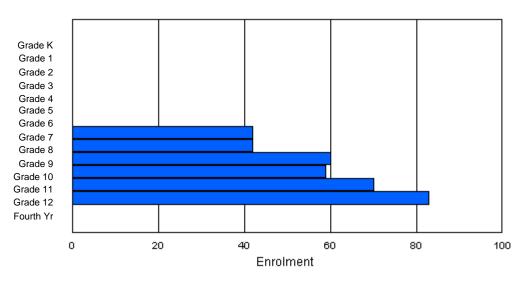

### Enrolment By Grade and Gender

|                |        |   |        |        |        |        | <u>Gra</u> | <u>de</u> |        |        |        |        |        |        |          |
|----------------|--------|---|--------|--------|--------|--------|------------|-----------|--------|--------|--------|--------|--------|--------|----------|
| Gender         | К      | 1 | 2      | 3      | 4      | 5      | 6          | 7         | 8      | 9      | 10     | 11     | 12     | 4th    | Total    |
| Male<br>Female | 4<br>1 |   | 1<br>3 | 4<br>2 | 4<br>3 | 3<br>2 | 1<br>0     | 2<br>3    | 6<br>5 | 5<br>4 | 7<br>7 | 4<br>5 | 3<br>2 | 0<br>0 | 45<br>40 |
| i omalo        | I      | 0 | 0      | 2      | 5      | 2      | Ū          | 0         | 0      | -      | ,      | 0      | 2      | 0      | 40       |
| Total          | 5      | 4 | 4      | 6      | 7      | 5      | 1          | 5         | 11     | 9      | 14     | 9      | 5      | 0      | 85       |

## **Enrolment By Grade**

For 002

\* Data from the 2008-2009 AGR(Enrolment/Age as of the last day in Sept./Dec.)

\*\* Newfoundland Statistics Classification System

\*\*\* May include itinerant teachers

Modification Time: 11:15:23AM