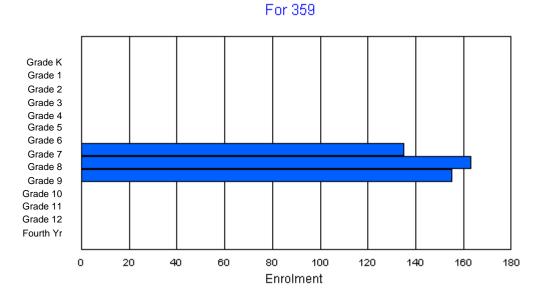

### District 1 - Labrador

#004 - Queen of Peace Middle School, Happy Valley-Goose Bay

Number of Grades: 4

Classification: Urban Offers Distance Education: No

FTE Teachers \*\*\* : 29.0

### School FTE PTR : 14.6 District FTE PTR : 11.5 Provincial FTE PTR : 12.3

|                |        |        |        |        |          | Enrol    | ment By  | / Age and        | d Gende |        |        |        |        |        |        |        |            |
|----------------|--------|--------|--------|--------|----------|----------|----------|------------------|---------|--------|--------|--------|--------|--------|--------|--------|------------|
| Gender         | 5      | 6      | 7      | 8      | 9        | 10       | 11       | <u>Age</u><br>12 | 13      | 14     | 15     | 16     | 17     | 18     | 19     | 20>    | Total      |
| Male<br>Female | 0<br>0 | 0<br>0 | 0<br>0 | 0<br>0 | 46<br>59 | 52<br>59 | 52<br>43 | 43<br>62         | 3<br>3  | 0<br>0 | 0<br>1 | 0<br>0 | 0<br>0 | 0<br>0 | 0<br>0 | 0<br>0 | 196<br>227 |
| Total          | 0      | 0      | 0      | 0      | 105      | 111      | 95       | 105              | 6       | 0      | 1      | 0      | 0      | 0      | 0      | 0      | 423        |
|                |        |        |        |        |          | Enro     | lment B  | y Grade          | and Gen | der    |        |        |        |        |        |        |            |
|                |        |        |        |        |          |          |          | <u>Grade</u>     |         |        |        |        |        |        |        |        |            |

| Gender         | к      | 1 | 2      | 3 | 4        | 5        | 6        | 7        | 8      | 9      | 10     | 11 | 12     | 4th    | Total |
|----------------|--------|---|--------|---|----------|----------|----------|----------|--------|--------|--------|----|--------|--------|-------|
| Male<br>Female | 0<br>0 |   | 0<br>0 |   | 47<br>59 | 53<br>59 | 52<br>46 | 44<br>63 | 0<br>0 | 0<br>0 | 0<br>0 |    | 0<br>0 | 0<br>0 |       |
| Total          | 0      | 0 | 0      | 0 | 106      | 112      | 98       | 107      | 0      | 0      | 0      | 0  | 0      | 0      | 423   |

## **Enrolment By Grade**

For 004

\* Data from the 2008-2009 AGR(Enrolment/Age as of the last day in Sept./Dec.)

- \*\* Newfoundland Statistics Classification System
- \*\*\* May include itinerant teachers