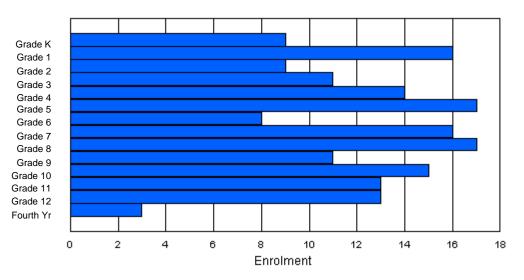

### Enrolment By Grade and Gender

|                |        |   |        |        |        |        | <u>Gra</u> | <u>de</u> |        |        |        |        |        |        |          |
|----------------|--------|---|--------|--------|--------|--------|------------|-----------|--------|--------|--------|--------|--------|--------|----------|
| Gender         | К      | 1 | 2      | 3      | 4      | 5      | 6          | 7         | 8      | 9      | 10     | 11     | 12     | 4th    | Total    |
| Male<br>Female | 4<br>1 |   | 1<br>3 | 4<br>2 | 4<br>3 | 3<br>2 | 1<br>0     | 2<br>3    | 6<br>5 | 5<br>4 | 7<br>7 | 4<br>5 | 3<br>2 | 0<br>0 | 45<br>40 |
| i omalo        | I      | 0 | 0      | 2      | 5      | 2      | Ū          | 0         | 0      | -      | ,      | 0      | 2      | 0      | 40       |
| Total          | 5      | 4 | 4      | 6      | 7      | 5      | 1          | 5         | 11     | 9      | 14     | 9      | 5      | 0      | 85       |

## **Enrolment By Grade**

For 002

\* Data from the 2008-2009 AGR(Enrolment/Age as of the last day in Sept./Dec.)

\*\* Newfoundland Statistics Classification System

\*\*\* May include itinerant teachers

Modification Time: 11:15:23AM