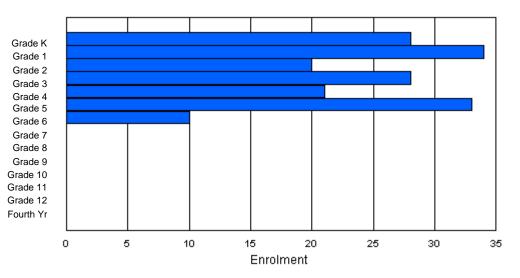

### Enrolment By Grade and Gender

Enrolment By Age and Gender

|        |    |    |    |    |   |   | <u>Gra</u> | <u>de</u> |   |   |    |    |    |     |       |
|--------|----|----|----|----|---|---|------------|-----------|---|---|----|----|----|-----|-------|
| Gender | К  | 1  | 2  | 3  | 4 | 5 | 6          | 7         | 8 | 9 | 10 | 11 | 12 | 4th | Total |
| Male   | 39 | 43 | 41 | 43 | 0 | 0 | 0          | 0         | 0 | 0 | 0  | 0  | 0  | 0   | 166   |
| Female | 40 | 42 | 33 | 42 | 0 | 0 | 0          | 0         | 0 | 0 | 0  | 0  | 0  | 0   | 157   |
|        |    |    |    |    |   |   |            |           |   |   |    |    |    |     |       |
| Total  | 79 | 85 | 74 | 85 | 0 | 0 | 0          | 0         | 0 | 0 | 0  | 0  | 0  | 0   | 323   |

## **Enrolment By Grade**

For 005

\* Data from the 2008-2009 AGR(Enrolment/Age as of the last day in Sept./Dec.)

- \*\* Newfoundland Statistics Classification System
- \*\*\* May include itinerant teachers