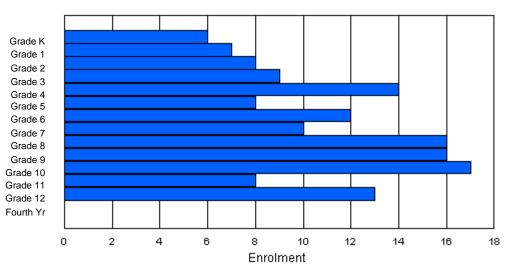

|                |        |         |         |          |         | Enrol   | ment By  | Age and          | d Gende  | r       |         |         |          |        |        |        |            |
|----------------|--------|---------|---------|----------|---------|---------|----------|------------------|----------|---------|---------|---------|----------|--------|--------|--------|------------|
| Gender         | 5      | 6       | 7       | 8        | 9       | 10      | 11       | <u>Age</u><br>12 | 13       | 14      | 15      | 16      | 17       | 18     | 19     | 20>    | Total      |
| Male<br>Female | 9<br>6 | 14<br>8 | 14<br>3 | 11<br>13 | 9<br>10 | 7<br>12 | 9<br>8   | 7<br>8           | 11<br>11 | 13<br>9 | 10<br>8 | 10<br>7 | 10<br>11 | 6<br>3 | 3<br>3 | 5<br>0 | 148<br>120 |
| Total          | 15     | 22      | 17      | 24       | 19      | 19      | 17       | 15               | 22       | 22      | 18      | 17      | 21       | 9      | 6      | 5      | 268        |
|                |        |         |         |          |         | Enro    | Iment By | y Grade          | and Gen  | der     |         |         |          |        |        |        |            |

|                |         |         |    |    |    |        | <u>Gra</u> | ade_   |         |          |         |         |        |        |            |
|----------------|---------|---------|----|----|----|--------|------------|--------|---------|----------|---------|---------|--------|--------|------------|
| Gender         | к       | 1       | 2  | 3  | 4  | 5      | 6          | 7      | 8       | 9        | 10      | 11      | 12     | 4th    | Total      |
| Male<br>Female | 11<br>7 | 16<br>7 |    |    |    | 5<br>9 | 11<br>10   | 9<br>9 | 7<br>10 | 17<br>11 | 19<br>8 | 9<br>10 | 9<br>8 | 2<br>2 | 148<br>120 |
| Total          | 18      | 23      | 16 | 26 | 20 | 14     | 21         | 18     | 17      | 28       | 27      | 19      | 17     | 4      | 268        |

## **Enrolment By Grade**

\* Data from the 2008-2009 AGR(Enrolment/Age as of the last day in Sept./Dec.)

- \*\* Newfoundland Statistics Classification System
- \*\*\* May include itinerant teachers

Modification Time: 11:15:23AM