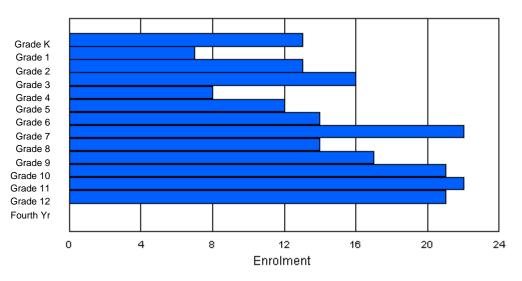

|                |        |         |         |          |         | Enrol   | ment By  | Age and          | d Gende  | r       |         |         |          |        |        |        |            |
|----------------|--------|---------|---------|----------|---------|---------|----------|------------------|----------|---------|---------|---------|----------|--------|--------|--------|------------|
| Gender         | 5      | 6       | 7       | 8        | 9       | 10      | 11       | <u>Age</u><br>12 | 13       | 14      | 15      | 16      | 17       | 18     | 19     | 20>    | Total      |
| Male<br>Female | 9<br>6 | 14<br>8 | 14<br>3 | 11<br>13 | 9<br>10 | 7<br>12 | 9<br>8   | 7<br>8           | 11<br>11 | 13<br>9 | 10<br>8 | 10<br>7 | 10<br>11 | 6<br>3 | 3<br>3 | 5<br>0 | 148<br>120 |
| Total          | 15     | 22      | 17      | 24       | 19      | 19      | 17       | 15               | 22       | 22      | 18      | 17      | 21       | 9      | 6      | 5      | 268        |
|                |        |         |         |          |         | Enro    | Iment By | y Grade          | and Gen  | der     |         |         |          |        |        |        |            |

|                |         |         |    |    |    |        | <u>Gra</u> | ade_   |         |          |         |         |        |        |            |
|----------------|---------|---------|----|----|----|--------|------------|--------|---------|----------|---------|---------|--------|--------|------------|
| Gender         | к       | 1       | 2  | 3  | 4  | 5      | 6          | 7      | 8       | 9        | 10      | 11      | 12     | 4th    | Total      |
| Male<br>Female | 11<br>7 | 16<br>7 |    |    |    | 5<br>9 | 11<br>10   | 9<br>9 | 7<br>10 | 17<br>11 | 19<br>8 | 9<br>10 | 9<br>8 | 2<br>2 | 148<br>120 |
| Total          | 18      | 23      | 16 | 26 | 20 | 14     | 21         | 18     | 17      | 28       | 27      | 19      | 17     | 4      | 268        |

## **Enrolment By Grade**

\* Data from the 2008-2009 AGR(Enrolment/Age as of the last day in Sept./Dec.)

- \*\* Newfoundland Statistics Classification System
- \*\*\* May include itinerant teachers

Modification Time: 11:15:23AM