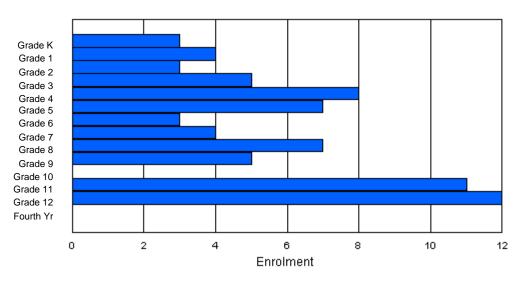

### Enrolment By Grade and Gender

|        |   |   |   |   |   |   | <u>Gra</u> | <u>de</u> |    |   |    |    |    |     |       |
|--------|---|---|---|---|---|---|------------|-----------|----|---|----|----|----|-----|-------|
| Gender | К | 1 | 2 | 3 | 4 | 5 | 6          | 7         | 8  | 9 | 10 | 11 | 12 | 4th | Total |
| Male   |   | 1 |   |   | 4 |   | 3          |           |    | 2 |    | 5  |    | 1   | 51    |
| Female | 2 | 4 | 2 | 7 | 4 | 7 | 5          | 4         | 4  | 7 | 1  | 7  | 4  | 1   | 59    |
| Total  | 9 | 5 | 7 | 9 | 8 | 8 | 8          | 8         | 11 | 9 | 6  | 12 | 8  | 2   | 110   |

## **Enrolment By Grade**

\* Data from the 2008-2009 AGR(Enrolment/Age as of the last day in Sept./Dec.)

- \*\* Newfoundland Statistics Classification System
- \*\*\* May include itinerant teachers

Modification Time: 11:15:23AM