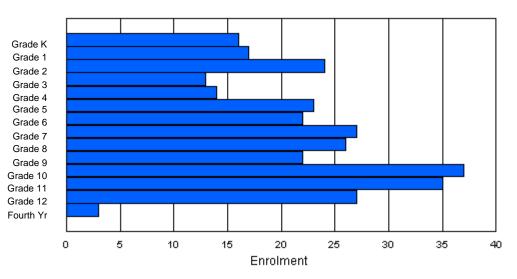

### District 1 - Labrador

| #007 - Amos C | Comeni  | us Merr | norial Sch | iool, Hop | edale  |       |         |                  |         |      |          | ation: Ru<br>Vistance E |                 | n: Yes |       |     |       |
|---------------|---------|---------|------------|-----------|--------|-------|---------|------------------|---------|------|----------|-------------------------|-----------------|--------|-------|-----|-------|
| Grades: K-12  |         |         | Numbe      | r of Grad | es: 13 |       |         |                  |         |      |          | TE PTR                  |                 |        |       |     |       |
| FTE Teachers  | *** . 4 | 20.0    |            |           |        |       |         |                  |         |      | Provinci | al FTE P                | <u>TR : 12.</u> | 3      |       |     |       |
|               |         |         |            |           |        | Enrol | ment By | Age an           | d Gende | r    |          |                         |                 |        |       |     |       |
| Gender        | 5       | 6       | 7          | 8         | 9      | 10    | 11      | <u>Age</u><br>12 | 13      | 14   | 15       | 16                      | 17              | 18     | 19    | 20> | Total |
| Male          | 4       | 7       | 7          | 6         | 3      | 5     | 7       | 5                | 4       | 5    | 10       | 6                       | 2               | 4      | 3     | 0   | 78    |
| Female        | 1       | 6       | 3          | 4         | 5      | 0     | 7       | 6                | 7       | 5    | 4        | 8                       | 5               | 4      | 3     | 0   | 68    |
| Total         | 5       | 13      | 10         | 10        | 8      | 5     | 14      | 11               | 11      | 10   | 14       | 14                      | 7               | 8      | 6     | 0   | 146   |
|               |         |         |            |           |        | Enro  | Iment B | y Grade          | and Ger | nder |          |                         |                 |        |       |     |       |
|               |         |         |            |           |        |       |         | <u>Grade</u>     |         |      |          |                         |                 |        |       |     |       |
| Gender        | К       | 1       | 2          | 3         | 4      | 5     | 5 6     | 6                | 7       | 8    | 9        | 10 1                    | 1 12            | 2 4th  | Total |     |       |

# Enrolment By Grade

\* Data from the 2008-2009 AGR(Enrolment/Age as of the last day in Sept./Dec.)

- \*\* Newfoundland Statistics Classification System
- \*\*\* May include itinerant teachers

Modification Time: 11:15:23AM