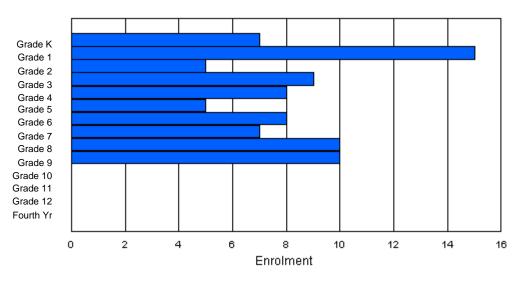

### Classification: Rural Offers Distance Education: Yes

School FTE PTR : 5.8 District FTE PTR : 11.2 Provincial FTE PTR : 12.3

|                |        |        |        |        |        | Enrol  | ment By | Age and          | d Gende | r      |        |        |        |        |        |        |         |
|----------------|--------|--------|--------|--------|--------|--------|---------|------------------|---------|--------|--------|--------|--------|--------|--------|--------|---------|
| Gender         | 5      | 6      | 7      | 8      | 9      | 10     | 11      | <u>Age</u><br>12 | 13      | 14     | 15     | 16     | 17     | 18     | 19     | 20>    | Total   |
| Male<br>Female | 0<br>2 | 1<br>1 | 1<br>0 | 0<br>0 | 1<br>0 | 0<br>1 | 1<br>0  | 1<br>0           | 0<br>0  | 3<br>2 | 0<br>3 | 0<br>3 | 0<br>3 | 0<br>0 | 0<br>0 | 0<br>0 | 8<br>15 |
| Total          | 2      | 2      | 1      | 0      | 1      | 1      | 1       | 1                | 0       | 5      | 3      | 3      | 3      | 0      | 0      | 0      | 23      |
|                |        |        |        |        |        | Enro   | Iment B | y Grade          | and Gen | der    |        |        |        |        |        |        |         |

|                |   |   |   |   |   |        | <u>Gra</u> | de     |   |        |    |    |        |        |         |
|----------------|---|---|---|---|---|--------|------------|--------|---|--------|----|----|--------|--------|---------|
| Gender         | к | 1 | 2 | 3 | 4 | 5      | 6          | 7      | 8 | 9      | 10 | 11 | 12     | 4th    | Total   |
| Male<br>Female |   |   |   |   |   | 0<br>1 |            | 1<br>0 |   | 3<br>2 |    |    | 0<br>3 | 0<br>0 | 8<br>15 |
| Total          | 2 | 2 | 1 | 0 | 1 | 1      | 1          | 1      | 0 | 5      | 3  | 3  | 3      | 0      | 23      |

## **Enrolment By Grade**

For 023

\* Data from the 2008-2009 AGR(Enrolment/Age as of the last day in Sept./Dec.)

- \*\* Newfoundland Statistics Classification System
- \*\*\* May include itinerant teachers