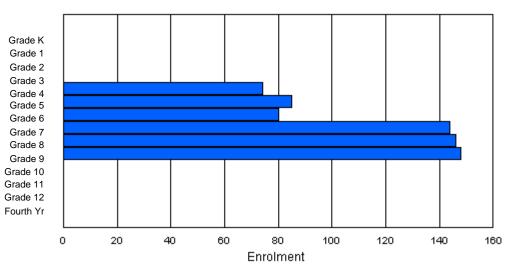

### Enrolment By Grade and Gender

|                |        |   |        |        |        |        | <u>Gra</u> | <u>de</u> |        |        |        |        |        |        |          |
|----------------|--------|---|--------|--------|--------|--------|------------|-----------|--------|--------|--------|--------|--------|--------|----------|
| Gender         | К      | 1 | 2      | 3      | 4      | 5      | 6          | 7         | 8      | 9      | 10     | 11     | 12     | 4th    | Total    |
| Male<br>Female | 4<br>1 |   | 1<br>3 | 4<br>2 | 4<br>3 | 3<br>2 | 1<br>0     | 2<br>3    | 6<br>5 | 5<br>4 | 7<br>7 | 4<br>5 | 3<br>2 | 0<br>0 | 45<br>40 |
| i omalo        | I      | 0 | 0      | 2      | 5      | 2      | Ū          | 0         | 0      | -      | ,      | 0      | 2      | 0      | 40       |
| Total          | 5      | 4 | 4      | 6      | 7      | 5      | 1          | 5         | 11     | 9      | 14     | 9      | 5      | 0      | 85       |

## **Enrolment By Grade**

For 002

\* Data from the 2008-2009 AGR(Enrolment/Age as of the last day in Sept./Dec.)

\*\* Newfoundland Statistics Classification System

\*\*\* May include itinerant teachers

Modification Time: 11:15:23AM