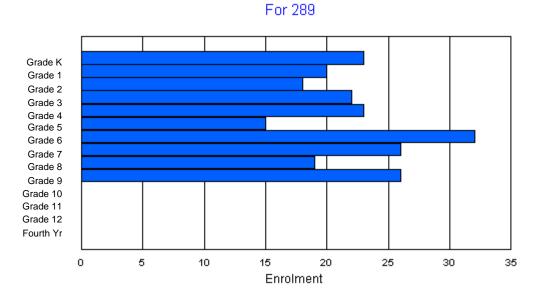

Modification Time: 11:15:23AM

Modification Date:

 #039 - Mary Simms All-Grade, Main Brook
 Classification: Rural<br/>Offers Distance Education: Yes

 Grades: K-3,5,7-12
 Number of Grades: 11
 School FTE PTR : 6.4<br/>District FTE PTR : 11.2<br/>Provincial FTE PTR : 11.2

 FTE Teachers
 \*\*\* : 5.0
 Enrolment By Age and Gender

|                |   |   |   |   |   |    |    | <u>Age</u> |    |    |    |    |    |    |    |        |          |
|----------------|---|---|---|---|---|----|----|------------|----|----|----|----|----|----|----|--------|----------|
| Gender         | 5 | 6 | 7 | 8 | 9 | 10 | 11 | 12         | 13 | 14 | 15 | 16 | 17 | 18 | 19 | 20>    | Total    |
| Male<br>Female |   |   |   |   |   |    |    | 1<br>1     |    |    |    |    |    |    |    | 0<br>0 | 19<br>14 |
| Total          | 2 | 3 | 2 | 1 | 0 | 1  | 1  | 2          | 4  | 1  | 4  | 6  | 6  | 0  | 0  | 0      | 33       |

### Enrolment By Grade and Gender

|        |   |   |   |   |   |   | <u>Gra</u> | <u>de</u> |   |   |    |    |    |     |       |
|--------|---|---|---|---|---|---|------------|-----------|---|---|----|----|----|-----|-------|
| Gender | К | 1 | 2 | 3 | 4 | 5 | 6          | 7         | 8 | 9 | 10 | 11 | 12 | 4th | Total |
| Male   | 1 | 2 | 1 | 1 | 0 | 1 | 0          | 4         | 1 | 2 | 2  | 1  | 3  | 0   | 19    |
| Female | 1 | 1 | 1 | 0 | 0 | 0 | 0          | 1         | 1 | 0 | 2  | 4  | 3  | 0   | 14    |
|        |   |   |   |   |   |   |            |           |   |   |    |    |    |     |       |
| Total  | 2 | 3 | 2 | 1 | 0 | 1 | 0          | 5         | 2 | 2 | 4  | 5  | 6  | 0   | 33    |

## **Enrolment By Grade**

For 039

\* Data from the 2008-2009 AGR(Enrolment/Age as of the last day in Sept./Dec.)

- \*\* Newfoundland Statistics Classification System
- \*\*\* May include itinerant teachers