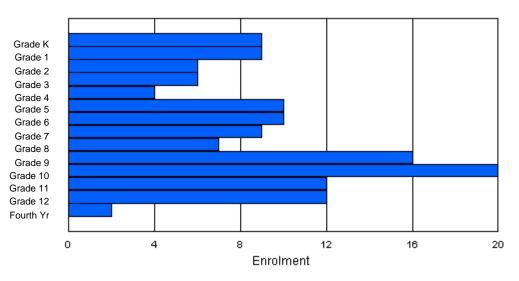

|                |         |         |    |    |    |        | <u>Gra</u> | ade_   |         |          |         |         |        |        |            |
|----------------|---------|---------|----|----|----|--------|------------|--------|---------|----------|---------|---------|--------|--------|------------|
| Gender         | к       | 1       | 2  | 3  | 4  | 5      | 6          | 7      | 8       | 9        | 10      | 11      | 12     | 4th    | Total      |
| Male<br>Female | 11<br>7 | 16<br>7 |    |    |    | 5<br>9 | 11<br>10   | 9<br>9 | 7<br>10 | 17<br>11 | 19<br>8 | 9<br>10 | 9<br>8 | 2<br>2 | 148<br>120 |
| Total          | 18      | 23      | 16 | 26 | 20 | 14     | 21         | 18     | 17      | 28       | 27      | 19      | 17     | 4      | 268        |