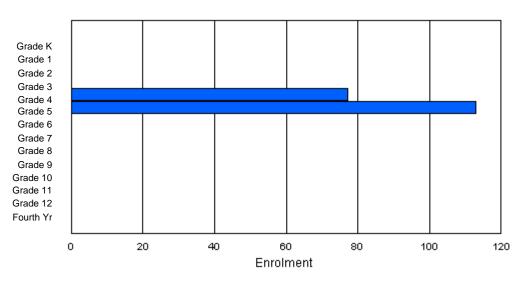

### Enrolment By Grade and Gender

|        |   |   |   |   |   |   | <u>Gra</u> | <u>de</u> |    |   |    |    |    |     |       |
|--------|---|---|---|---|---|---|------------|-----------|----|---|----|----|----|-----|-------|
| Gender | К | 1 | 2 | 3 | 4 | 5 | 6          | 7         | 8  | 9 | 10 | 11 | 12 | 4th | Total |
| Male   |   | 1 |   |   | 4 |   | 3          |           |    | 2 |    | 5  |    | 1   | 51    |
| Female | 2 | 4 | 2 | 7 | 4 | 7 | 5          | 4         | 4  | 7 | 1  | 7  | 4  | 1   | 59    |
| Total  | 9 | 5 | 7 | 9 | 8 | 8 | 8          | 8         | 11 | 9 | 6  | 12 | 8  | 2   | 110   |

## **Enrolment By Grade**

\* Data from the 2008-2009 AGR(Enrolment/Age as of the last day in Sept./Dec.)

- \*\* Newfoundland Statistics Classification System
- \*\*\* May include itinerant teachers

Modification Time: 11:15:23AM