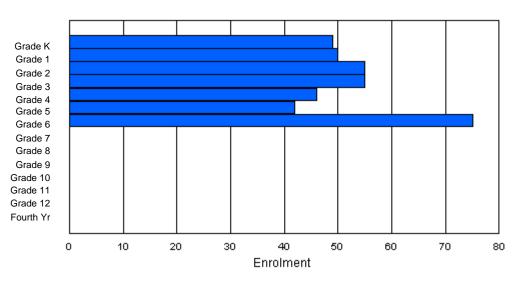

### Enrolment By Grade and Gender

Enrolment By Age and Gender

|        |    |    |    |    |   |   | <u>Gra</u> | <u>de</u> |   |   |    |    |    |     |       |
|--------|----|----|----|----|---|---|------------|-----------|---|---|----|----|----|-----|-------|
| Gender | К  | 1  | 2  | 3  | 4 | 5 | 6          | 7         | 8 | 9 | 10 | 11 | 12 | 4th | Total |
| Male   | 39 | 43 | 41 | 43 | 0 | 0 | 0          | 0         | 0 | 0 | 0  | 0  | 0  | 0   | 166   |
| Female | 40 | 42 | 33 | 42 | 0 | 0 | 0          | 0         | 0 | 0 | 0  | 0  | 0  | 0   | 157   |
|        |    |    |    |    |   |   |            |           |   |   |    |    |    |     |       |
| Total  | 79 | 85 | 74 | 85 | 0 | 0 | 0          | 0         | 0 | 0 | 0  | 0  | 0  | 0   | 323   |

## **Enrolment By Grade**

For 005

\* Data from the 2008-2009 AGR(Enrolment/Age as of the last day in Sept./Dec.)

- \*\* Newfoundland Statistics Classification System
- \*\*\* May include itinerant teachers