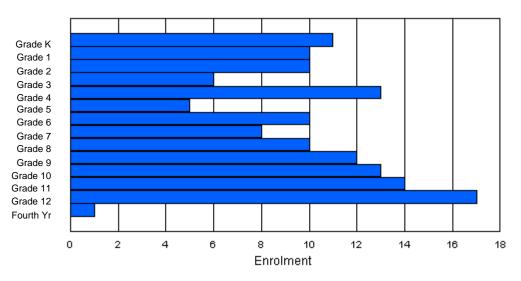

### Grade Κ 4th Total Gender Male Female Total

## **Enrolment By Grade**

For 001

\* Data from the 2008-2009 AGR(Enrolment/Age as of the last day in Sept./Dec.)

- \*\* Newfoundland Statistics Classification System
- \*\*\* May include itinerant teachers