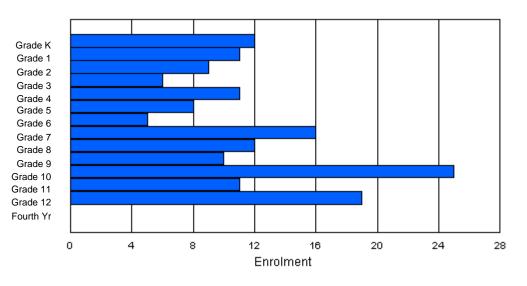

Modification Time: 11:15:23AM

Modification Date:

#014 - Jens Haven Memorial, Nain

Grades: K-12 Number of Grades: 13

Classification: Rural Offers Distance Education: Yes

FTE Teachers \*\*\* : 28.0

School FTE PTR : 9.3 District FTE PTR : 11.5 Provincial FTE PTR : 12.3

|                |        |         |         |          |         | Enrol   | ment By  | Age and          | d Gende  | r       |         |         |          |        |        |        |            |
|----------------|--------|---------|---------|----------|---------|---------|----------|------------------|----------|---------|---------|---------|----------|--------|--------|--------|------------|
| Gender         | 5      | 6       | 7       | 8        | 9       | 10      | 11       | <u>Age</u><br>12 | 13       | 14      | 15      | 16      | 17       | 18     | 19     | 20>    | Total      |
| Male<br>Female | 9<br>6 | 14<br>8 | 14<br>3 | 11<br>13 | 9<br>10 | 7<br>12 | 9<br>8   | 7<br>8           | 11<br>11 | 13<br>9 | 10<br>8 | 10<br>7 | 10<br>11 | 6<br>3 | 3<br>3 | 5<br>0 | 148<br>120 |
| Total          | 15     | 22      | 17      | 24       | 19      | 19      | 17       | 15               | 22       | 22      | 18      | 17      | 21       | 9      | 6      | 5      | 268        |
|                |        |         |         |          |         | Enro    | Iment By | y Grade          | and Gen  | der     |         |         |          |        |        |        |            |

|                |         |         |    |    |    |        | <u>Gra</u> | ade_   |         |          |         |         |        |        |            |
|----------------|---------|---------|----|----|----|--------|------------|--------|---------|----------|---------|---------|--------|--------|------------|
| Gender         | к       | 1       | 2  | 3  | 4  | 5      | 6          | 7      | 8       | 9        | 10      | 11      | 12     | 4th    | Total      |
| Male<br>Female | 11<br>7 | 16<br>7 |    |    |    | 5<br>9 | 11<br>10   | 9<br>9 | 7<br>10 | 17<br>11 | 19<br>8 | 9<br>10 | 9<br>8 | 2<br>2 | 148<br>120 |
| Total          | 18      | 23      | 16 | 26 | 20 | 14     | 21         | 18     | 17      | 28       | 27      | 19      | 17     | 4      | 268        |

## **Enrolment By Grade**

\* Data from the 2008-2009 AGR(Enrolment/Age as of the last day in Sept./Dec.)

- \*\* Newfoundland Statistics Classification System
- \*\*\* May include itinerant teachers

Modification Time: 11:15:23AM