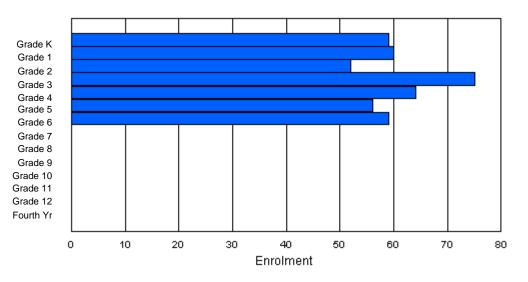

Modification Time: 11:15:23AM

Modification Date:

#014 - Jens Haven Memorial, Nain

Grades: K-12 Number of Grades: 13

Classification: Rural Offers Distance Education: Yes

FTE Teachers \*\*\* : 28.0

School FTE PTR : 9.3 District FTE PTR : 11.5 Provincial FTE PTR : 12.3

|                |        |         |         |          |         | Enrol   | ment By  | Age and          | d Gende  | r       |         |         |          |        |        |        |            |
|----------------|--------|---------|---------|----------|---------|---------|----------|------------------|----------|---------|---------|---------|----------|--------|--------|--------|------------|
| Gender         | 5      | 6       | 7       | 8        | 9       | 10      | 11       | <u>Age</u><br>12 | 13       | 14      | 15      | 16      | 17       | 18     | 19     | 20>    | Total      |
| Male<br>Female | 9<br>6 | 14<br>8 | 14<br>3 | 11<br>13 | 9<br>10 | 7<br>12 | 9<br>8   | 7<br>8           | 11<br>11 | 13<br>9 | 10<br>8 | 10<br>7 | 10<br>11 | 6<br>3 | 3<br>3 | 5<br>0 | 148<br>120 |
| Total          | 15     | 22      | 17      | 24       | 19      | 19      | 17       | 15               | 22       | 22      | 18      | 17      | 21       | 9      | 6      | 5      | 268        |
|                |        |         |         |          |         | Enro    | Iment By | y Grade          | and Gen  | der     |         |         |          |        |        |        |            |

|                |         |         |    |    |    |        | <u>Gra</u> | ade_   |         |          |         |         |        |        |            |
|----------------|---------|---------|----|----|----|--------|------------|--------|---------|----------|---------|---------|--------|--------|------------|
| Gender         | к       | 1       | 2  | 3  | 4  | 5      | 6          | 7      | 8       | 9        | 10      | 11      | 12     | 4th    | Total      |
| Male<br>Female | 11<br>7 | 16<br>7 |    |    |    | 5<br>9 | 11<br>10   | 9<br>9 | 7<br>10 | 17<br>11 | 19<br>8 | 9<br>10 | 9<br>8 | 2<br>2 | 148<br>120 |
| Total          | 18      | 23      | 16 | 26 | 20 | 14     | 21         | 18     | 17      | 28       | 27      | 19      | 17     | 4      | 268        |

## **Enrolment By Grade**

\* Data from the 2008-2009 AGR(Enrolment/Age as of the last day in Sept./Dec.)

- \*\* Newfoundland Statistics Classification System
- \*\*\* May include itinerant teachers

Modification Time: 11:15:23AM