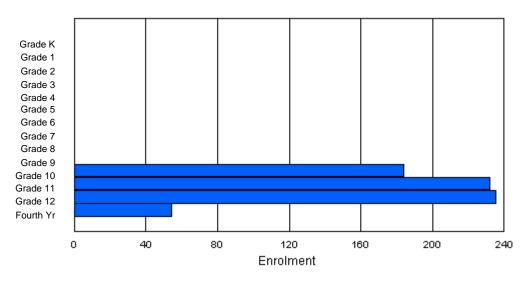

|        |   |   |   |   |   | Enroli | ment By | Age an           | d Gende | r    |     |                   |      |     |       |     |       |
|--------|---|---|---|---|---|--------|---------|------------------|---------|------|-----|-------------------|------|-----|-------|-----|-------|
| Candar | 5 | 6 | 7 | 8 | 9 | 10     | 11      | <u>Age</u><br>12 | 13      | 14   | 15  | 16                | 17   | 18  | 19    | 20> | Total |
| Gender | 5 | 0 | 1 | 0 | 9 | 10     | 11      | 12               | 15      | 14   | 15  | 10                | 17   | 10  | 19    | 20> | TOLAI |
| Male   | 0 | 0 | 0 | 0 | 0 | 0      | 0       | 1                | 59      | 47   | 64  | 68                | 55   | 18  | 4     | 1   | 317   |
| Female | 0 | 0 | 0 | 0 | 0 | 0      | 0       | 0                | 57      | 62   | 41  | 52                | 61   | 8   | 1     | 0   | 282   |
| Total  | 0 | 0 | 0 | 0 | 0 | 0      | 0       | 1                | 116     | 109  | 105 | 120               | 116  | 26  | 5     | 1   | 599   |
|        |   |   |   |   |   | Enrol  | ment By | / Grade          | and Ger | nder |     |                   |      |     |       |     |       |
|        |   |   |   |   |   |        |         | <u>Grade</u>     |         |      |     |                   |      |     |       |     |       |
| Gender | к | 1 | 2 | 3 | 4 | 5      | 6       |                  | 7       | 8    | 9   | 10 1 <sup>7</sup> | 1 12 | 4th | Total |     |       |
| Male   | 0 | 0 | 0 | 0 | 0 | 0      | 0       |                  | 06      | 535  | 2 8 | 31 62             | 2 53 | 6   | 317   |     |       |
| Female | 0 | 0 | 0 | 0 | 0 | 0      | 0       |                  | 0 5     | 59 6 | 3   | 60 4 <sup>-</sup> | 1 53 | 6   | 282   |     |       |

| 0 | 0 | 0 | 0 | 0 | 0 | 0 | 0 | 122 | 115 | 141 | 103 | 106 | 12 | 599 |
|---|---|---|---|---|---|---|---|-----|-----|-----|-----|-----|----|-----|