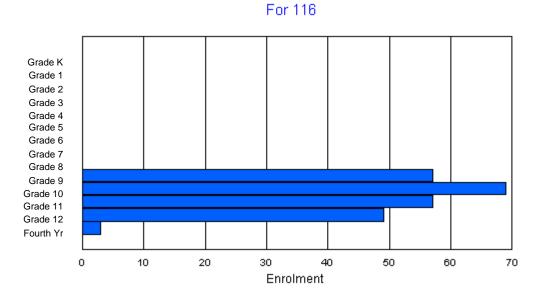

# Enrolment By Grade

\* Data from the 2008-2009 AGR(Enrolment/Age as of the last day in Sept./Dec.)

- \*\* Newfoundland Statistics Classification System
- \*\*\* May include itinerant teachers

Modification Time: 11:15:23AM