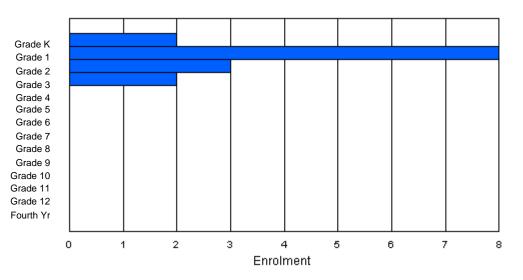

| Gender         | к      | 1 | 2      | 3 | 4        | 5        | 6        | 7        | 8      | 9      | 10     | 11 | 12     | 4th    | Total |
|----------------|--------|---|--------|---|----------|----------|----------|----------|--------|--------|--------|----|--------|--------|-------|
| Male<br>Female | 0<br>0 |   | 0<br>0 |   | 47<br>59 | 53<br>59 | 52<br>46 | 44<br>63 | 0<br>0 | 0<br>0 | 0<br>0 |    | 0<br>0 | 0<br>0 |       |
| Total          | 0      | 0 | 0      | 0 | 106      | 112      | 98       | 107      | 0      | 0      | 0      | 0  | 0      | 0      | 423   |

## **Enrolment By Grade**

For 004

\* Data from the 2008-2009 AGR(Enrolment/Age as of the last day in Sept./Dec.)

- \*\* Newfoundland Statistics Classification System
- \*\*\* May include itinerant teachers