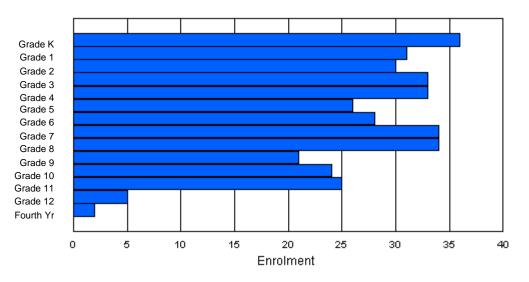

### District 1 - Labrador

| #381 - J.R. Sm<br>Grades: 4-7 | nallwood                    |        | e School,<br>Number |        |          |          | C<br><u>S</u> | offers Dis       | tion: Urba<br>tance Ed<br><u>E PTR :</u> | lucation:<br><u>15.7</u> | No     |                           |        |        |            |        |            |
|-------------------------------|-----------------------------|--------|---------------------|--------|----------|----------|---------------|------------------|------------------------------------------|--------------------------|--------|---------------------------|--------|--------|------------|--------|------------|
| FTE Teachers                  | *** : 31                    | 1.0    |                     |        |          |          |               |                  |                                          |                          |        | <u>E PTR :</u><br>FTE PTI |        |        |            |        |            |
|                               | Enrolment By Age and Gender |        |                     |        |          |          |               |                  |                                          |                          |        |                           |        |        |            |        |            |
| Gender                        | 5                           | 6      | 7                   | 8      | 9        | 10       | 11            | <u>Age</u><br>12 | 13                                       | 14                       | 15     | 16                        | 17     | 18     | 19         | 20>    | Total      |
| Male<br>Female                | 0<br>0                      | 0<br>0 | 0<br>0              | 0<br>1 | 60<br>59 | 67<br>52 | 61<br>54      | 69<br>60         | 1<br>3                                   | 0<br>0                   | 0<br>0 | 0<br>0                    | 0<br>0 | 0<br>0 | 0<br>0     | 0<br>0 | 258<br>229 |
| Total                         | 0                           | 0      | 0                   | 1      | 119      | 119      | 115           | 129              | 4                                        | 0                        | 0      | 0                         | 0      | 0      | 0          | 0      | 487        |
|                               |                             |        |                     |        |          | Enro     | lment B       | y Grade a        | and Gen                                  | der                      |        |                           |        |        |            |        |            |
|                               |                             |        |                     |        |          |          |               | <u>Grade</u>     |                                          |                          |        |                           |        |        |            |        |            |
| Gender                        | К                           | 1      | 2                   | 3      | 4        | 5        |               | 6 7              | 7                                        | 8                        | 9 1    | 0 11                      | 12     | 4th    | Total      |        |            |
| Male<br>Female                | 0<br>0                      | 0<br>0 | 0<br>0              | 0<br>0 | 57<br>60 | 70<br>52 | -             | -                |                                          |                          | )<br>0 | 0 0<br>0 0                |        | 0<br>0 | 258<br>229 |        |            |

## **Enrolment By Grade**

For 381

\* Data from the 2008-2009 AGR(Enrolment/Age as of the last day in Sept./Dec.)

\*\* Newfoundland Statistics Classification System

\*\*\* May include itinerant teachers

Modification Time: 11:15:23AM