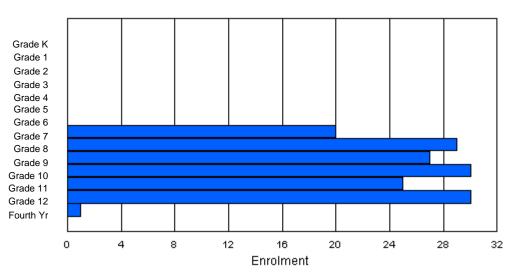

### District 1 - Labrador

| #007 - Amos C | Comeni  | us Merr | norial Sch | iool, Hop | edale  |       |         |                  |         |      |          | ation: Ru<br>Vistance E |                 | n: Yes |       |     |       |
|---------------|---------|---------|------------|-----------|--------|-------|---------|------------------|---------|------|----------|-------------------------|-----------------|--------|-------|-----|-------|
| Grades: K-12  |         |         | Numbe      | r of Grad | es: 13 |       |         |                  |         |      |          | TE PTR                  |                 |        |       |     |       |
| FTE Teachers  | *** . 4 | 20.0    |            |           |        |       |         |                  |         |      | Provinci | al FTE P                | <u>TR : 12.</u> | 3      |       |     |       |
|               |         |         |            |           |        | Enrol | ment By | Age an           | d Gende | r    |          |                         |                 |        |       |     |       |
| Gender        | 5       | 6       | 7          | 8         | 9      | 10    | 11      | <u>Age</u><br>12 | 13      | 14   | 15       | 16                      | 17              | 18     | 19    | 20> | Total |
| Male          | 4       | 7       | 7          | 6         | 3      | 5     | 7       | 5                | 4       | 5    | 10       | 6                       | 2               | 4      | 3     | 0   | 78    |
| Female        | 1       | 6       | 3          | 4         | 5      | 0     | 7       | 6                | 7       | 5    | 4        | 8                       | 5               | 4      | 3     | 0   | 68    |
| Total         | 5       | 13      | 10         | 10        | 8      | 5     | 14      | 11               | 11      | 10   | 14       | 14                      | 7               | 8      | 6     | 0   | 146   |
|               |         |         |            |           |        | Enro  | Iment B | y Grade          | and Ger | nder |          |                         |                 |        |       |     |       |
|               |         |         |            |           |        |       |         | <u>Grade</u>     |         |      |          |                         |                 |        |       |     |       |
| Gender        | К       | 1       | 2          | 3         | 4      | 5     | 5 6     | 6                | 7       | 8    | 9        | 10 1                    | 1 12            | 2 4th  | Total |     |       |

# Enrolment By Grade

\* Data from the 2008-2009 AGR(Enrolment/Age as of the last day in Sept./Dec.)

- \*\* Newfoundland Statistics Classification System
- \*\*\* May include itinerant teachers

Modification Time: 11:15:23AM