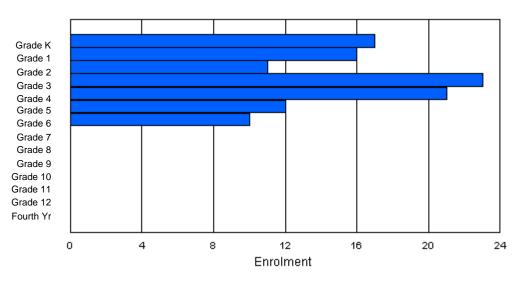

### Grade Κ 4th Total Gender Male Female Total

## **Enrolment By Grade**

For 001

\* Data from the 2008-2009 AGR(Enrolment/Age as of the last day in Sept./Dec.)

- \*\* Newfoundland Statistics Classification System
- \*\*\* May include itinerant teachers