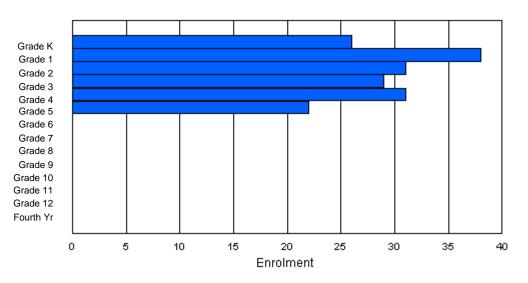

### Enrolment By Grade and Gender

|                |        |   |        |        |        |        | <u>Gra</u> | <u>de</u> |        |        |        |        |        |        |          |
|----------------|--------|---|--------|--------|--------|--------|------------|-----------|--------|--------|--------|--------|--------|--------|----------|
| Gender         | К      | 1 | 2      | 3      | 4      | 5      | 6          | 7         | 8      | 9      | 10     | 11     | 12     | 4th    | Total    |
| Male<br>Female | 4<br>1 |   | 1<br>3 | 4<br>2 | 4<br>3 | 3<br>2 | 1<br>0     | 2<br>3    | 6<br>5 | 5<br>4 | 7<br>7 | 4<br>5 | 3<br>2 | 0<br>0 | 45<br>40 |
| i omalo        | I      | 0 | 0      | 2      | 5      | 2      | Ū          | 0         | 0      | -      | ,      | 0      | 2      | 0      | 40       |
| Total          | 5      | 4 | 4      | 6      | 7      | 5      | 1          | 5         | 11     | 9      | 14     | 9      | 5      | 0      | 85       |

## **Enrolment By Grade**

For 002

\* Data from the 2008-2009 AGR(Enrolment/Age as of the last day in Sept./Dec.)

\*\* Newfoundland Statistics Classification System

\*\*\* May include itinerant teachers

Modification Time: 11:15:23AM