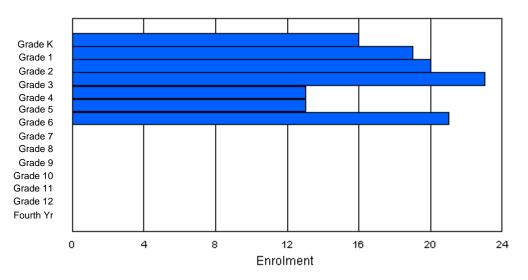

### Grade Κ 4th Total Gender Male Female Total

## **Enrolment By Grade**

For 001

\* Data from the 2008-2009 AGR(Enrolment/Age as of the last day in Sept./Dec.)

- \*\* Newfoundland Statistics Classification System
- \*\*\* May include itinerant teachers