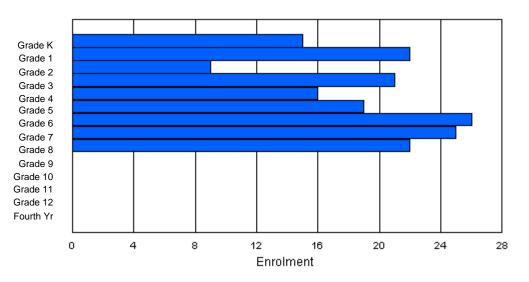

### Enrolment By Grade and Gender

|                |        |   |        |        |        |        | <u>Gra</u> | <u>de</u> |        |        |        |        |        |        |          |
|----------------|--------|---|--------|--------|--------|--------|------------|-----------|--------|--------|--------|--------|--------|--------|----------|
| Gender         | К      | 1 | 2      | 3      | 4      | 5      | 6          | 7         | 8      | 9      | 10     | 11     | 12     | 4th    | Total    |
| Male<br>Female | 4<br>1 |   | 1<br>3 | 4<br>2 | 4<br>3 | 3<br>2 | 1<br>0     | 2<br>3    | 6<br>5 | 5<br>4 | 7<br>7 | 4<br>5 | 3<br>2 | 0<br>0 | 45<br>40 |
| i omalo        | I      | 0 | 0      | 2      | 5      | 2      | Ū          | 0         | 0      | -      | ,      | 0      | 2      | 0      | 40       |
| Total          | 5      | 4 | 4      | 6      | 7      | 5      | 1          | 5         | 11     | 9      | 14     | 9      | 5      | 0      | 85       |

## **Enrolment By Grade**

For 002

\* Data from the 2008-2009 AGR(Enrolment/Age as of the last day in Sept./Dec.)

\*\* Newfoundland Statistics Classification System

\*\*\* May include itinerant teachers

Modification Time: 11:15:23AM