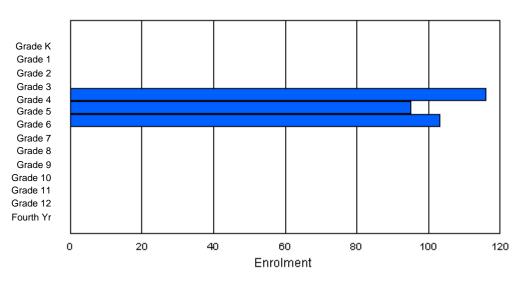

#001 - St. Peter's School, Black Tickle

Grades: K,2-12 Number of Grades: 12

FTE Teachers \*\*\* : 5.0

### Classification: Rural Offers Distance Education: Yes

School FTE PTR : 5.7 District FTE PTR : 11.5 Provincial FTE PTR : 12.3

|                |        |        |        |        |        | Enrol  | ment By | Age and          | d Gende | r      |        |        |        |        |        |        |          |
|----------------|--------|--------|--------|--------|--------|--------|---------|------------------|---------|--------|--------|--------|--------|--------|--------|--------|----------|
| Gender         | 5      | 6      | 7      | 8      | 9      | 10     | 11      | <u>Age</u><br>12 | 13      | 14     | 15     | 16     | 17     | 18     | 19     | 20>    | Total    |
| Male<br>Female | 1<br>0 | 0<br>0 | 1<br>3 | 1<br>0 | 3<br>1 | 3<br>0 | 1<br>1  | 0<br>3           | 1<br>0  | 0<br>0 | 2<br>0 | 1<br>4 | 1<br>0 | 0<br>0 | 1<br>0 | 0<br>1 | 16<br>13 |
| Total          | 1      | 0      | 4      | 1      | 4      | 3      | 2       | 3                | 1       | 0      | 2      | 5      | 1      | 0      | 1      | 1      | 29       |
|                |        |        |        |        |        | Enro   | ment By | Grade            | and Gen | der    |        |        |        |        |        |        |          |

### Grade Κ 4th Total Gender Male Female Total

## **Enrolment By Grade**

For 001

\* Data from the 2008-2009 AGR(Enrolment/Age as of the last day in Sept./Dec.)

- \*\* Newfoundland Statistics Classification System
- \*\*\* May include itinerant teachers