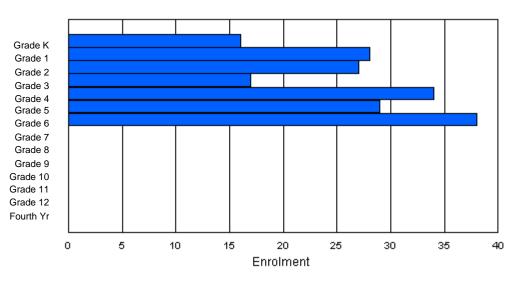

### Enrolment By Grade and Gender

|                |        |   |        |        |        |        | <u>Gra</u> | <u>de</u> |        |        |        |        |        |        |          |
|----------------|--------|---|--------|--------|--------|--------|------------|-----------|--------|--------|--------|--------|--------|--------|----------|
| Gender         | К      | 1 | 2      | 3      | 4      | 5      | 6          | 7         | 8      | 9      | 10     | 11     | 12     | 4th    | Total    |
| Male<br>Female | 4<br>1 |   | 1<br>3 | 4<br>2 | 4<br>3 | 3<br>2 | 1<br>0     | 2<br>3    | 6<br>5 | 5<br>4 | 7<br>7 | 4<br>5 | 3<br>2 | 0<br>0 | 45<br>40 |
| i omalo        | I      | 0 | 0      | 2      | 5      | 2      | Ū          | 0         | 0      | -      | ,      | 0      | 2      | 0      | 40       |
| Total          | 5      | 4 | 4      | 6      | 7      | 5      | 1          | 5         | 11     | 9      | 14     | 9      | 5      | 0      | 85       |

## **Enrolment By Grade**

For 002

\* Data from the 2008-2009 AGR(Enrolment/Age as of the last day in Sept./Dec.)

\*\* Newfoundland Statistics Classification System

\*\*\* May include itinerant teachers

Modification Time: 11:15:23AM