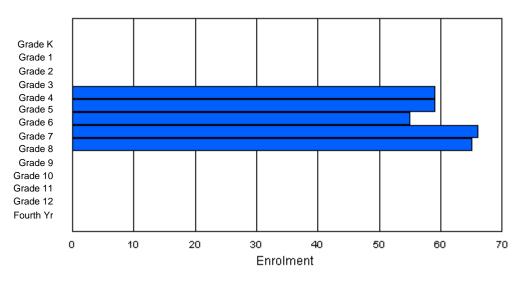

### District 1 - Labrador

| #381 - J.R. Sm<br>Grades: 4-7 | nallwood                    |        | e School,<br>Number |        |          |          | C<br><u>S</u> | offers Dis       | tion: Urba<br>tance Ed<br><u>E PTR :</u> | lucation:<br><u>15.7</u> | No     |                           |        |        |            |        |            |
|-------------------------------|-----------------------------|--------|---------------------|--------|----------|----------|---------------|------------------|------------------------------------------|--------------------------|--------|---------------------------|--------|--------|------------|--------|------------|
| FTE Teachers                  | *** : 31                    | 1.0    |                     |        |          |          |               |                  |                                          |                          |        | <u>E PTR :</u><br>FTE PTI |        |        |            |        |            |
|                               | Enrolment By Age and Gender |        |                     |        |          |          |               |                  |                                          |                          |        |                           |        |        |            |        |            |
| Gender                        | 5                           | 6      | 7                   | 8      | 9        | 10       | 11            | <u>Age</u><br>12 | 13                                       | 14                       | 15     | 16                        | 17     | 18     | 19         | 20>    | Total      |
| Male<br>Female                | 0<br>0                      | 0<br>0 | 0<br>0              | 0<br>1 | 60<br>59 | 67<br>52 | 61<br>54      | 69<br>60         | 1<br>3                                   | 0<br>0                   | 0<br>0 | 0<br>0                    | 0<br>0 | 0<br>0 | 0<br>0     | 0<br>0 | 258<br>229 |
| Total                         | 0                           | 0      | 0                   | 1      | 119      | 119      | 115           | 129              | 4                                        | 0                        | 0      | 0                         | 0      | 0      | 0          | 0      | 487        |
|                               |                             |        |                     |        |          | Enro     | lment B       | y Grade a        | and Gen                                  | der                      |        |                           |        |        |            |        |            |
|                               |                             |        |                     |        |          |          |               | <u>Grade</u>     |                                          |                          |        |                           |        |        |            |        |            |
| Gender                        | К                           | 1      | 2                   | 3      | 4        | 5        |               | 6 7              | 7                                        | 8                        | 9 1    | 0 11                      | 12     | 4th    | Total      |        |            |
| Male<br>Female                | 0<br>0                      | 0<br>0 | 0<br>0              | 0<br>0 | 57<br>60 | 70<br>52 | -             | -                |                                          |                          | )<br>0 | 0 0<br>0 0                |        | 0<br>0 | 258<br>229 |        |            |