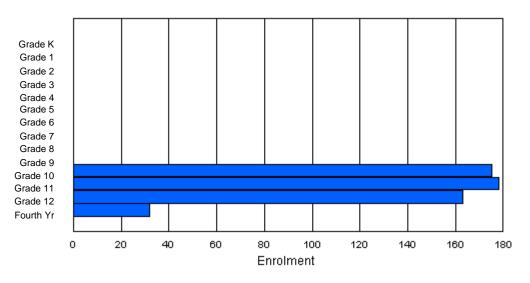

|        |   |   |   |   |   | Enroli | ment By | Age an           | d Gende | r    |     |                   |      |     |       |     |       |
|--------|---|---|---|---|---|--------|---------|------------------|---------|------|-----|-------------------|------|-----|-------|-----|-------|
| Candar | 5 | 6 | 7 | 8 | 9 | 10     | 11      | <u>Age</u><br>12 | 13      | 14   | 15  | 16                | 17   | 18  | 19    | 20> | Total |
| Gender | 5 | 0 | 1 | 0 | 9 | 10     | 11      | 12               | 15      | 14   | 15  | 10                | 17   | 10  | 19    | 20> | TOLAI |
| Male   | 0 | 0 | 0 | 0 | 0 | 0      | 0       | 1                | 59      | 47   | 64  | 68                | 55   | 18  | 4     | 1   | 317   |
| Female | 0 | 0 | 0 | 0 | 0 | 0      | 0       | 0                | 57      | 62   | 41  | 52                | 61   | 8   | 1     | 0   | 282   |
| Total  | 0 | 0 | 0 | 0 | 0 | 0      | 0       | 1                | 116     | 109  | 105 | 120               | 116  | 26  | 5     | 1   | 599   |
|        |   |   |   |   |   | Enrol  | ment By | / Grade          | and Ger | nder |     |                   |      |     |       |     |       |
|        |   |   |   |   |   |        |         | <u>Grade</u>     |         |      |     |                   |      |     |       |     |       |
| Gender | к | 1 | 2 | 3 | 4 | 5      | 6       |                  | 7       | 8    | 9   | 10 1 <sup>7</sup> | 1 12 | 4th | Total |     |       |
| Male   | 0 | 0 | 0 | 0 | 0 | 0      | 0       |                  | 06      | 535  | 2 8 | 31 62             | 2 53 | 6   | 317   |     |       |
| Female | 0 | 0 | 0 | 0 | 0 | 0      | 0       |                  | 0 5     | 59 6 | 3   | 60 4 <sup>-</sup> | 1 53 | 6   | 282   |     |       |

| 0 | 0 | 0 | 0 | 0 | 0 | 0 | 0 | 122 | 115 | 141 | 103 | 106 | 12 | 599 |
|---|---|---|---|---|---|---|---|-----|-----|-----|-----|-----|----|-----|