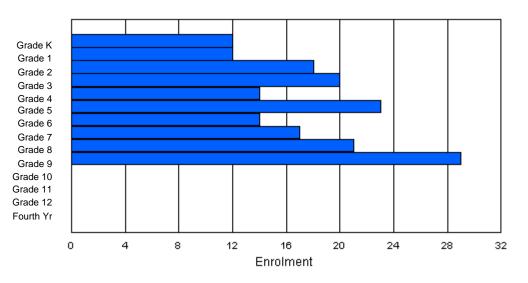

### District 1 - Labrador

| #007 - Amos C | Comeni  | us Merr | norial Sch | iool, Hop | edale  |       |         |                  |         |      |          | ation: Ru<br>Vistance E |                 | n: Yes |       |     |       |
|---------------|---------|---------|------------|-----------|--------|-------|---------|------------------|---------|------|----------|-------------------------|-----------------|--------|-------|-----|-------|
| Grades: K-12  |         |         | Numbe      | r of Grad | es: 13 |       |         |                  |         |      |          | TE PTR                  |                 |        |       |     |       |
| FTE Teachers  | *** . 4 | 20.0    |            |           |        |       |         |                  |         |      | Provinci | al FTE P                | <u>TR : 12.</u> | 3      |       |     |       |
|               |         |         |            |           |        | Enrol | ment By | Age an           | d Gende | r    |          |                         |                 |        |       |     |       |
| Gender        | 5       | 6       | 7          | 8         | 9      | 10    | 11      | <u>Age</u><br>12 | 13      | 14   | 15       | 16                      | 17              | 18     | 19    | 20> | Total |
| Male          | 4       | 7       | 7          | 6         | 3      | 5     | 7       | 5                | 4       | 5    | 10       | 6                       | 2               | 4      | 3     | 0   | 78    |
| Female        | 1       | 6       | 3          | 4         | 5      | 0     | 7       | 6                | 7       | 5    | 4        | 8                       | 5               | 4      | 3     | 0   | 68    |
| Total         | 5       | 13      | 10         | 10        | 8      | 5     | 14      | 11               | 11      | 10   | 14       | 14                      | 7               | 8      | 6     | 0   | 146   |
|               |         |         |            |           |        | Enro  | Iment B | y Grade          | and Ger | nder |          |                         |                 |        |       |     |       |
|               |         |         |            |           |        |       |         | <u>Grade</u>     |         |      |          |                         |                 |        |       |     |       |
| Gender        | К       | 1       | 2          | 3         | 4      | 5     | 5 6     | 6                | 7       | 8    | 9        | 10 1                    | 1 12            | 2 4th  | Total |     |       |

# Enrolment By Grade

\* Data from the 2008-2009 AGR(Enrolment/Age as of the last day in Sept./Dec.)

- \*\* Newfoundland Statistics Classification System
- \*\*\* May include itinerant teachers

Modification Time: 11:15:23AM