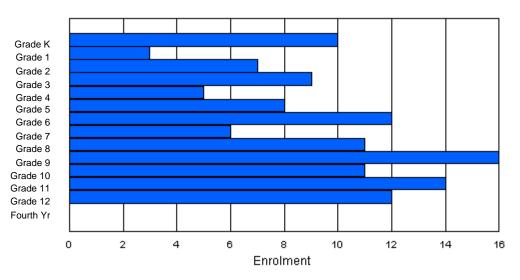

## **Enrolment By Grade**

\* Data from the 2008-2009 AGR(Enrolment/Age as of the last day in Sept./Dec.)

- \*\* Newfoundland Statistics Classification System
- \*\*\* May include itinerant teachers

Modification Time: 11:15:23AM