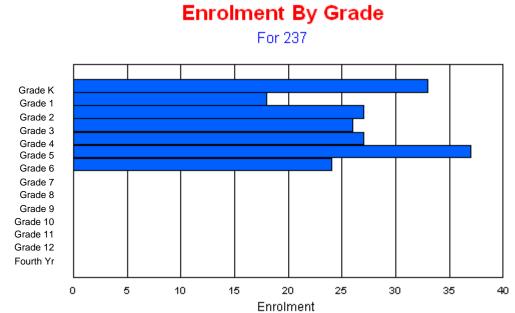

### District 1 - Labrador

| #381 - J.R. Sm<br>Grades: 4-7 | nallwood                    |        | e School,<br>Number |        |          |          | C<br><u>S</u> | offers Dis       | tion: Urba<br>tance Ed<br><u>E PTR :</u> | lucation:<br><u>15.7</u> | No     |                           |        |        |            |        |            |
|-------------------------------|-----------------------------|--------|---------------------|--------|----------|----------|---------------|------------------|------------------------------------------|--------------------------|--------|---------------------------|--------|--------|------------|--------|------------|
| FTE Teachers                  | *** : 31                    | 1.0    |                     |        |          |          |               |                  |                                          |                          |        | <u>E PTR :</u><br>FTE PTI |        |        |            |        |            |
|                               | Enrolment By Age and Gender |        |                     |        |          |          |               |                  |                                          |                          |        |                           |        |        |            |        |            |
| Gender                        | 5                           | 6      | 7                   | 8      | 9        | 10       | 11            | <u>Age</u><br>12 | 13                                       | 14                       | 15     | 16                        | 17     | 18     | 19         | 20>    | Total      |
| Male<br>Female                | 0<br>0                      | 0<br>0 | 0<br>0              | 0<br>1 | 60<br>59 | 67<br>52 | 61<br>54      | 69<br>60         | 1<br>3                                   | 0<br>0                   | 0<br>0 | 0<br>0                    | 0<br>0 | 0<br>0 | 0<br>0     | 0<br>0 | 258<br>229 |
| Total                         | 0                           | 0      | 0                   | 1      | 119      | 119      | 115           | 129              | 4                                        | 0                        | 0      | 0                         | 0      | 0      | 0          | 0      | 487        |
|                               |                             |        |                     |        |          | Enro     | lment B       | y Grade a        | and Gen                                  | der                      |        |                           |        |        |            |        |            |
|                               |                             |        |                     |        |          |          |               | <u>Grade</u>     |                                          |                          |        |                           |        |        |            |        |            |
| Gender                        | К                           | 1      | 2                   | 3      | 4        | 5        |               | 6 7              | 7                                        | 8                        | 9 1    | 0 11                      | 12     | 4th    | Total      |        |            |
| Male<br>Female                | 0<br>0                      | 0<br>0 | 0<br>0              | 0<br>0 | 57<br>60 | 70<br>52 | -             | -                |                                          |                          | )<br>0 | 0 0<br>0 0                |        | 0<br>0 | 258<br>229 |        |            |

## **Enrolment By Grade**

For 381

\* Data from the 2008-2009 AGR(Enrolment/Age as of the last day in Sept./Dec.)

\*\* Newfoundland Statistics Classification System

\*\*\* May include itinerant teachers

Modification Time: 11:15:23AM