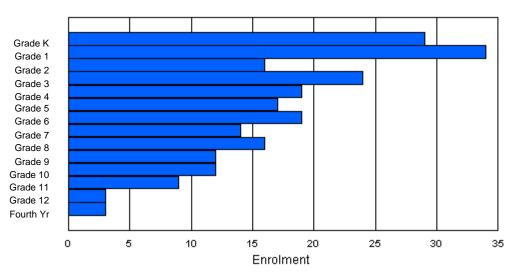

### Grade Κ 4th Total Gender Male Female Total

## **Enrolment By Grade**

For 001

\* Data from the 2008-2009 AGR(Enrolment/Age as of the last day in Sept./Dec.)

- \*\* Newfoundland Statistics Classification System
- \*\*\* May include itinerant teachers