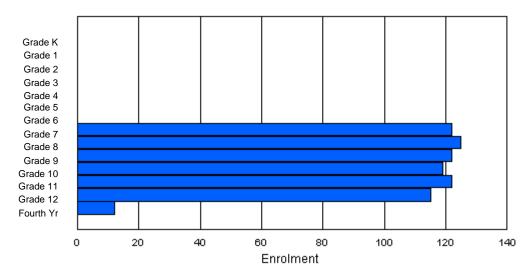

## **Enrolment By Grade**

For 001

\* Data from the 2008-2009 AGR(Enrolment/Age as of the last day in Sept./Dec.)

- \*\* Newfoundland Statistics Classification System
- \*\*\* May include itinerant teachers