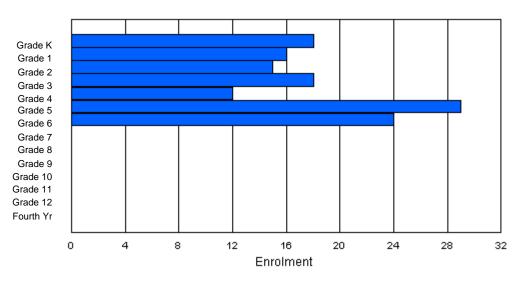

### Enrolment By Grade and Gender

|        |   |   |   |   |   |   | <u>Gra</u> | <u>de</u> |    |   |    |    |    |     |       |
|--------|---|---|---|---|---|---|------------|-----------|----|---|----|----|----|-----|-------|
| Gender | К | 1 | 2 | 3 | 4 | 5 | 6          | 7         | 8  | 9 | 10 | 11 | 12 | 4th | Total |
| Male   |   | 1 |   |   | 4 |   | 3          |           |    | 2 |    | 5  |    | 1   | 51    |
| Female | 2 | 4 | 2 | 7 | 4 | 7 | 5          | 4         | 4  | 7 | 1  | 7  | 4  | 1   | 59    |
| Total  | 9 | 5 | 7 | 9 | 8 | 8 | 8          | 8         | 11 | 9 | 6  | 12 | 8  | 2   | 110   |