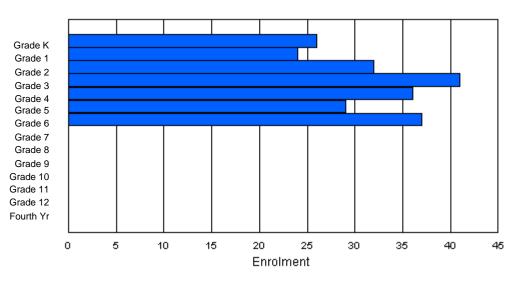

|                |         |         |    |    |    |        | <u>Gra</u> | ade_   |         |          |         |         |        |        |            |
|----------------|---------|---------|----|----|----|--------|------------|--------|---------|----------|---------|---------|--------|--------|------------|
| Gender         | к       | 1       | 2  | 3  | 4  | 5      | 6          | 7      | 8       | 9        | 10      | 11      | 12     | 4th    | Total      |
| Male<br>Female | 11<br>7 | 16<br>7 |    |    |    | 5<br>9 | 11<br>10   | 9<br>9 | 7<br>10 | 17<br>11 | 19<br>8 | 9<br>10 | 9<br>8 | 2<br>2 | 148<br>120 |
| Total          | 18      | 23      | 16 | 26 | 20 | 14     | 21         | 18     | 17      | 28       | 27      | 19      | 17     | 4      | 268        |