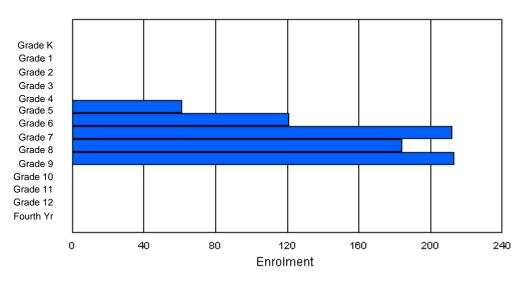

### Enrolment By Grade and Gender

|                |        |   |        |        |        |        | <u>Gra</u> | <u>de</u> |        |        |        |        |        |        |          |
|----------------|--------|---|--------|--------|--------|--------|------------|-----------|--------|--------|--------|--------|--------|--------|----------|
| Gender         | К      | 1 | 2      | 3      | 4      | 5      | 6          | 7         | 8      | 9      | 10     | 11     | 12     | 4th    | Total    |
| Male<br>Female | 4<br>1 |   | 1<br>3 | 4<br>2 | 4<br>3 | 3<br>2 | 1<br>0     | 2<br>3    | 6<br>5 | 5<br>4 | 7<br>7 | 4<br>5 | 3<br>2 | 0<br>0 | 45<br>40 |
| i omalo        | I      | 0 | 0      | 2      | 5      | 2      | Ū          | 0         | 0      | -      | ,      | 0      | 2      | 0      | 40       |
| Total          | 5      | 4 | 4      | 6      | 7      | 5      | 1          | 5         | 11     | 9      | 14     | 9      | 5      | 0      | 85       |