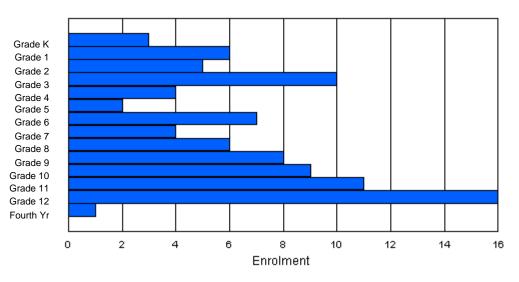

#016 - B.L. Morrison, Postville

Grades: K-2,4-12 Number of Grades: 12

FTE Teachers \*\*\* : 7.0

### Classification: Rural Offers Distance Education: Yes

School FTE PTR : 7.1 District FTE PTR : 11.5 Provincial FTE PTR : 12.3

|                |        |        |        |        |        | Enrol  | ment By  | Age and          | d Gende | r      |        |        |        |        |        |        |          |
|----------------|--------|--------|--------|--------|--------|--------|----------|------------------|---------|--------|--------|--------|--------|--------|--------|--------|----------|
| Gender         | 5      | 6      | 7      | 8      | 9      | 10     | 11       | <u>Age</u><br>12 | 13      | 14     | 15     | 16     | 17     | 18     | 19     | 20>    | Total    |
| Male<br>Female | 1<br>0 | 1<br>3 | 3<br>2 | 0<br>0 | 1<br>4 | 3<br>2 | 3<br>2   | 0<br>0           | 2<br>3  | 2<br>1 | 2<br>2 | 3<br>2 | 6<br>1 | 1<br>0 | 0<br>0 | 0<br>0 | 28<br>22 |
| Total          | 1      | 4      | 5      | 0      | 5      | 5      | 5        | 0                | 5       | 3      | 4      | 5      | 7      | 1      | 0      | 0      | 50       |
|                |        |        |        |        |        | Enro   | Iment By | y Grade          | and Gen | der    |        |        |        |        |        |        |          |
|                |        |        |        |        |        |        |          | <u>Grade</u>     |         |        |        |        |        |        |        |        |          |

| Gender | К      | 1 | 2 | 3 | 4 | 5 | 6 | 7 | 8 | 9 | 10 | 11 | 12 | 4th | Total    |
|--------|--------|---|---|---|---|---|---|---|---|---|----|----|----|-----|----------|
|        | 1<br>0 |   |   |   |   |   |   |   |   |   |    |    |    |     | 28<br>22 |
| Total  | 1      | 4 | 5 | 0 | 5 | 5 | 5 | 1 | 5 | 4 | 6  | 3  | 6  | 0   | 50       |

## **Enrolment By Grade**

For 016

\* Data from the 2008-2009 AGR(Enrolment/Age as of the last day in Sept./Dec.)

- \*\* Newfoundland Statistics Classification System
- \*\*\* May include itinerant teachers