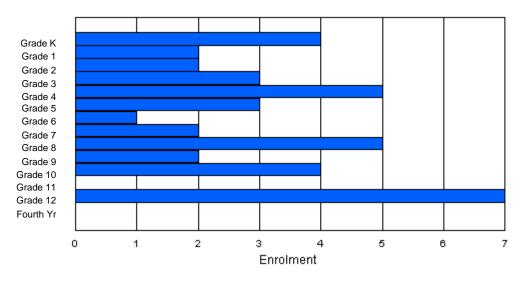

|                |   |        |        |        |   |   | <u>Gra</u> | <u>de</u> |   |   |        |    |        |        |          |  |
|----------------|---|--------|--------|--------|---|---|------------|-----------|---|---|--------|----|--------|--------|----------|--|
| Gender         | к | 1      | 2      | 3      | 4 | 5 | 6          | 7         | 8 | 9 | 10     | 11 | 12     | 4th    | Total    |  |
| Male<br>Female |   | 4<br>3 | 1<br>0 | 5<br>1 |   |   |            | 3<br>0    |   |   | 6<br>4 |    | 5<br>5 | 0<br>0 | 39<br>33 |  |
| Total          | 4 | 7      | 1      | 6      | 4 | 8 | 4          | 3         | 5 | 4 | 10     | 6  | 10     | 0      | 72       |  |