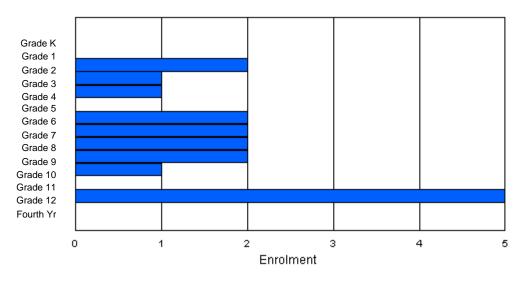

| Gender         | 5 | 6      | 7 | 8 | 9 | 10 | 11 | <u>Age</u><br>12 | 13 | 14     | 15 | 16 | 17 | 18 | 19 | 20>    | Total  |
|----------------|---|--------|---|---|---|----|----|------------------|----|--------|----|----|----|----|----|--------|--------|
| Male<br>Female |   | 0<br>0 |   |   |   |    |    |                  |    | 1<br>0 |    |    |    |    |    | 0<br>0 | 7<br>7 |
| Total          | 0 | 0      | 0 | 1 | 1 | 0  | 2  | 4                | 1  | 1      | 0  | 2  | 1  | 1  | 0  | 0      | 14     |

### Enrolment By Grade and Gender

|        |   |   |   |   |   |   | <u>Gra</u> | <u>de</u> |   |   |    |    |    |     |       |
|--------|---|---|---|---|---|---|------------|-----------|---|---|----|----|----|-----|-------|
| Gender | К | 1 | 2 | 3 | 4 | 5 | 6          | 7         | 8 | 9 | 10 | 11 | 12 | 4th | Total |
| Male   | 0 | 0 | 0 | 1 | 1 | 0 | 0          | 3         | 0 | 1 | 0  | 1  | 0  | 0   | 7     |
| Female | 0 | 0 | 0 | 0 | 0 | 0 | 2          | 2         | 0 | 0 | 1  | 1  | 0  | 1   | 7     |
| Tatal  | 0 | 0 | 0 |   |   | 0 | 0          | -         | 0 |   |    | 0  | 0  |     |       |
| Total  | 0 | 0 | 0 | 1 | 1 | 0 | 2          | 5         | 0 | 1 | 1  | 2  | 0  | 1   | 14    |

## **Enrolment By Grade**

For 041

\* Data from the 2008-2009 AGR(Enrolment/Age as of the last day in Sept./Dec.)

- \*\* Newfoundland Statistics Classification System
- \*\*\* May include itinerant teachers