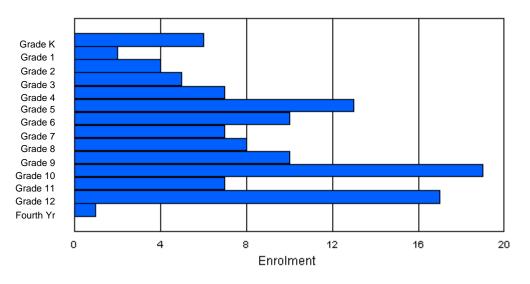

### District 1 - Labrador

**Classification: Rural** #015 - Lake Melville School, North West River Offers Distance Education: Yes Grades: K-12 Number of Grades: 13 School FTE PTR : 9.6 District FTE PTR : 11.5 FTE Teachers \*\*\* : 11.0 Provincial FTE PTR : 12.3 Enrolment By Age and Gender <u>Age</u> 20> Total Gender Male Female 

### Enrolment By Grade and Gender

|        |   |   |   |   |   |   | <u>Gra</u> | <u>de</u> |    |   |    |    |    |     |       |
|--------|---|---|---|---|---|---|------------|-----------|----|---|----|----|----|-----|-------|
| Gender | К | 1 | 2 | 3 | 4 | 5 | 6          | 7         | 8  | 9 | 10 | 11 | 12 | 4th | Total |
| Male   |   | 1 |   |   | 4 |   | 3          |           |    | 2 |    | 5  |    | 1   | 51    |
| Female | 2 | 4 | 2 | 7 | 4 | 7 | 5          | 4         | 4  | 7 | 1  | 7  | 4  | 1   | 59    |
| Total  | 9 | 5 | 7 | 9 | 8 | 8 | 8          | 8         | 11 | 9 | 6  | 12 | 8  | 2   | 110   |

## **Enrolment By Grade**

\* Data from the 2008-2009 AGR(Enrolment/Age as of the last day in Sept./Dec.)

- \*\* Newfoundland Statistics Classification System
- \*\*\* May include itinerant teachers

Modification Time: 11:15:23AM