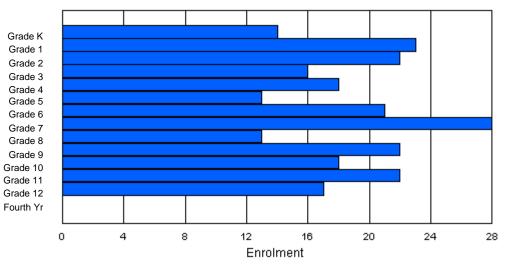

|                |        |         |         |          |         | Enrol   | ment By  | Age and          | d Gende  | r       |         |         |          |        |        |        |            |
|----------------|--------|---------|---------|----------|---------|---------|----------|------------------|----------|---------|---------|---------|----------|--------|--------|--------|------------|
| Gender         | 5      | 6       | 7       | 8        | 9       | 10      | 11       | <u>Age</u><br>12 | 13       | 14      | 15      | 16      | 17       | 18     | 19     | 20>    | Total      |
| Male<br>Female | 9<br>6 | 14<br>8 | 14<br>3 | 11<br>13 | 9<br>10 | 7<br>12 | 9<br>8   | 7<br>8           | 11<br>11 | 13<br>9 | 10<br>8 | 10<br>7 | 10<br>11 | 6<br>3 | 3<br>3 | 5<br>0 | 148<br>120 |
| Total          | 15     | 22      | 17      | 24       | 19      | 19      | 17       | 15               | 22       | 22      | 18      | 17      | 21       | 9      | 6      | 5      | 268        |
|                |        |         |         |          |         | Enro    | Iment By | y Grade          | and Gen  | der     |         |         |          |        |        |        |            |

|                |         |         |    |    |    |        | <u>Gra</u> | ade_   |         |          |         |         |        |        |            |
|----------------|---------|---------|----|----|----|--------|------------|--------|---------|----------|---------|---------|--------|--------|------------|
| Gender         | к       | 1       | 2  | 3  | 4  | 5      | 6          | 7      | 8       | 9        | 10      | 11      | 12     | 4th    | Total      |
| Male<br>Female | 11<br>7 | 16<br>7 |    |    |    | 5<br>9 | 11<br>10   | 9<br>9 | 7<br>10 | 17<br>11 | 19<br>8 | 9<br>10 | 9<br>8 | 2<br>2 | 148<br>120 |
| Total          | 18      | 23      | 16 | 26 | 20 | 14     | 21         | 18     | 17      | 28       | 27      | 19      | 17     | 4      | 268        |

## **Enrolment By Grade**

\* Data from the 2008-2009 AGR(Enrolment/Age as of the last day in Sept./Dec.)

- \*\* Newfoundland Statistics Classification System
- \*\*\* May include itinerant teachers

Modification Time: 11:15:23AM