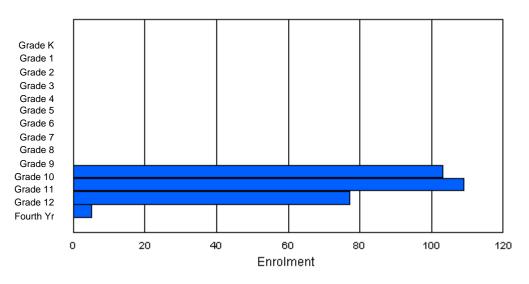

|        |   |   |   |   |   | Enroli | ment By | Age an           | d Gende | r    |     |                   |      |     |       |     |       |
|--------|---|---|---|---|---|--------|---------|------------------|---------|------|-----|-------------------|------|-----|-------|-----|-------|
| Candar | 5 | 6 | 7 | 8 | 9 | 10     | 11      | <u>Age</u><br>12 | 13      | 14   | 15  | 16                | 17   | 18  | 19    | 20> | Total |
| Gender | 5 | 0 | 1 | 0 | 9 | 10     | 11      | 12               | 15      | 14   | 15  | 10                | 17   | 10  | 19    | 20> | TOLAI |
| Male   | 0 | 0 | 0 | 0 | 0 | 0      | 0       | 1                | 59      | 47   | 64  | 68                | 55   | 18  | 4     | 1   | 317   |
| Female | 0 | 0 | 0 | 0 | 0 | 0      | 0       | 0                | 57      | 62   | 41  | 52                | 61   | 8   | 1     | 0   | 282   |
| Total  | 0 | 0 | 0 | 0 | 0 | 0      | 0       | 1                | 116     | 109  | 105 | 120               | 116  | 26  | 5     | 1   | 599   |
|        |   |   |   |   |   | Enrol  | ment By | / Grade          | and Ger | nder |     |                   |      |     |       |     |       |
|        |   |   |   |   |   |        |         | <u>Grade</u>     |         |      |     |                   |      |     |       |     |       |
| Gender | к | 1 | 2 | 3 | 4 | 5      | 6       |                  | 7       | 8    | 9   | 10 1 <sup>7</sup> | 1 12 | 4th | Total |     |       |
| Male   | 0 | 0 | 0 | 0 | 0 | 0      | 0       |                  | 06      | 535  | 2 8 | 31 62             | 2 53 | 6   | 317   |     |       |
| Female | 0 | 0 | 0 | 0 | 0 | 0      | 0       |                  | 0 5     | 59 6 | 3   | 60 4 <sup>-</sup> | 1 53 | 6   | 282   |     |       |

| 0 | 0 | 0 | 0 | 0 | 0 | 0 | 0 | 122 | 115 | 141 | 103 | 106 | 12 | 599 |
|---|---|---|---|---|---|---|---|-----|-----|-----|-----|-----|----|-----|

## **Enrolment By Grade**

\* Data from the 2008-2009 AGR(Enrolment/Age as of the last day in Sept./Dec.)

- \*\* Newfoundland Statistics Classification System
- \*\*\* May include itinerant teachers

Modification Date: