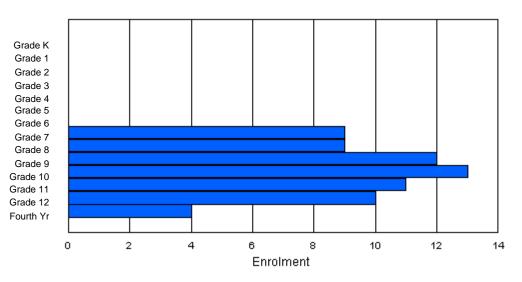

|        |   |   |   |   |   | Enroli | ment By | Age an           | d Gende | r    |     |                   |      |     |       |     |       |
|--------|---|---|---|---|---|--------|---------|------------------|---------|------|-----|-------------------|------|-----|-------|-----|-------|
| Candar | 5 | 6 | 7 | 8 | 9 | 10     | 11      | <u>Age</u><br>12 | 13      | 14   | 15  | 16                | 17   | 18  | 19    | 20> | Total |
| Gender | 5 | 0 | 1 | 0 | 9 | 10     | 11      | 12               | 15      | 14   | 15  | 10                | 17   | 10  | 19    | 20> | TOLAI |
| Male   | 0 | 0 | 0 | 0 | 0 | 0      | 0       | 1                | 59      | 47   | 64  | 68                | 55   | 18  | 4     | 1   | 317   |
| Female | 0 | 0 | 0 | 0 | 0 | 0      | 0       | 0                | 57      | 62   | 41  | 52                | 61   | 8   | 1     | 0   | 282   |
| Total  | 0 | 0 | 0 | 0 | 0 | 0      | 0       | 1                | 116     | 109  | 105 | 120               | 116  | 26  | 5     | 1   | 599   |
|        |   |   |   |   |   | Enrol  | ment By | / Grade          | and Ger | nder |     |                   |      |     |       |     |       |
|        |   |   |   |   |   |        |         | <u>Grade</u>     |         |      |     |                   |      |     |       |     |       |
| Gender | к | 1 | 2 | 3 | 4 | 5      | 6       |                  | 7       | 8    | 9   | 10 1 <sup>7</sup> | 1 12 | 4th | Total |     |       |
| Male   | 0 | 0 | 0 | 0 | 0 | 0      | 0       |                  | 06      | 535  | 2 8 | 31 62             | 2 53 | 6   | 317   |     |       |
| Female | 0 | 0 | 0 | 0 | 0 | 0      | 0       |                  | 0 5     | 59 6 | 3   | 60 4 <sup>-</sup> | 1 53 | 6   | 282   |     |       |

| 0 | 0 | 0 | 0 | 0 | 0 | 0 | 0 | 122 | 115 | 141 | 103 | 106 | 12 | 599 |
|---|---|---|---|---|---|---|---|-----|-----|-----|-----|-----|----|-----|

## **Enrolment By Grade**

\* Data from the 2008-2009 AGR(Enrolment/Age as of the last day in Sept./Dec.)

- \*\* Newfoundland Statistics Classification System
- \*\*\* May include itinerant teachers

Modification Date: