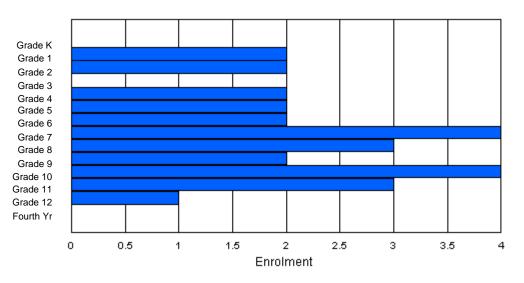

### Classification: Rural Offers Distance Education: No

School FTE PTR : 5.0 District FTE PTR : 11.5 Provincial FTE PTR : 12.3

|                |        |        |        |        |        | Enrol  | ment By  | Age and          | d Gende | r      |        |        |        |        |        |        |        |
|----------------|--------|--------|--------|--------|--------|--------|----------|------------------|---------|--------|--------|--------|--------|--------|--------|--------|--------|
| Gender         | 5      | 6      | 7      | 8      | 9      | 10     | 11       | <u>Age</u><br>12 | 13      | 14     | 15     | 16     | 17     | 18     | 19     | 20>    | Total  |
| Male<br>Female | 0<br>0 | 0<br>0 | 0<br>0 | 0<br>0 | 0<br>1 | 0<br>0 | 0<br>0   | 0<br>1           | 0<br>0  | 0<br>2 | 0<br>0 | 0<br>0 | 0<br>0 | 0<br>0 | 0<br>0 | 1<br>0 | 1<br>4 |
| Total          | 0      | 0      | 0      | 0      | 1      | 0      | 0        | 1                | 0       | 2      | 0      | 0      | 0      | 0      | 0      | 1      | 5      |
|                |        |        |        |        |        | Enro   | lment By | y Grade a        | and Gen | der    |        |        |        |        |        |        |        |
|                |        |        |        |        |        |        |          | <u>Grade</u>     |         |        |        |        |        |        |        |        |        |

| Gender         | к | 1 | 2 | 3 | 4 | 5 | 6 | 7      | 8 | 9 | 10 | 11 | 12 | 4th | Total  |
|----------------|---|---|---|---|---|---|---|--------|---|---|----|----|----|-----|--------|
| Male<br>Female |   |   |   |   |   |   |   | 0<br>1 |   |   |    |    |    |     | 1<br>4 |
| Total          | 0 | 0 | 0 | 0 | 1 | 0 | 0 | 1      | 0 | 2 | 0  | 0  | 0  | 1   | 5      |

# **Enrolment By Grade**

For 013

\* Data from the 2008-2009 AGR(Enrolment/Age as of the last day in Sept./Dec.)

- \*\* Newfoundland Statistics Classification System
- \*\*\* May include itinerant teachers