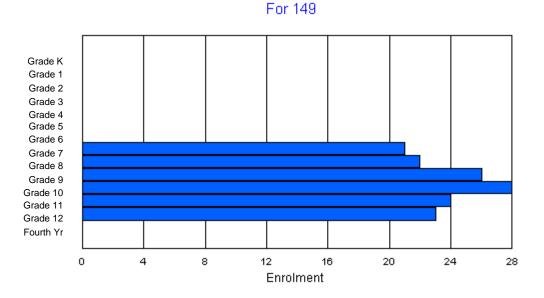

| Gender         | 5      | 6 | 7      | 8 | 9 | 10 | 11 | 12 | 13 | 14     | 15 | 16 | 17 | 18     | 19     | 20>    | Total    |
|----------------|--------|---|--------|---|---|----|----|----|----|--------|----|----|----|--------|--------|--------|----------|
| Male<br>Female | 3<br>0 |   | 4<br>2 |   |   |    |    |    |    | 4<br>5 |    |    |    | 1<br>0 | 0<br>0 | 0<br>0 | 54<br>41 |
| Total          | 3      | 7 | 6      | 5 | 5 | 7  | 6  | 15 | 12 | 9      | 6  | 5  | 8  | 1      | 0      | 0      | 95       |

### Enrolment By Grade and Gender

|        |   |   |   |   |   |   | <u>Gra</u> | ade_ |    |    |    |    |    |     |       |
|--------|---|---|---|---|---|---|------------|------|----|----|----|----|----|-----|-------|
| Gender | К | 1 | 2 | 3 | 4 | 5 | 6          | 7    | 8  | 9  | 10 | 11 | 12 | 4th | Total |
| Male   | 3 | 4 | 4 | 1 | 4 | 5 | 3          | 11   | 2  | 5  | 3  | 2  | 6  | 1   | 54    |
| Female | 0 | 3 | 2 | 4 | 1 | 2 | 4          | 4    | 9  | 5  |    | 2  |    | 0   | 41    |
|        |   |   |   |   |   |   |            |      |    |    |    |    |    |     |       |
| Total  | 3 | 7 | 6 | 5 | 5 | 7 | 7          | 15   | 11 | 10 | 6  | 4  | 8  | 1   | 95    |

# **Enrolment By Grade**

For 040

\* Data from the 2008-2009 AGR(Enrolment/Age as of the last day in Sept./Dec.)

- \*\* Newfoundland Statistics Classification System
- \*\*\* May include itinerant teachers