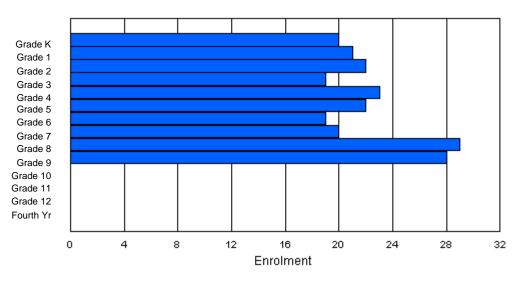

### District 1 - Labrador

#004 - Queen of Peace Middle School, Happy Valley-Goose Bay

Number of Grades: 4

Classification: Urban Offers Distance Education: No

FTE Teachers \*\*\* : 29.0

### School FTE PTR : 14.6 District FTE PTR : 11.5 Provincial FTE PTR : 12.3

|                |        |        |        |        |          | Enrol    | ment By  | / Age and        | d Gende |        |        |        |        |        |        |        |            |
|----------------|--------|--------|--------|--------|----------|----------|----------|------------------|---------|--------|--------|--------|--------|--------|--------|--------|------------|
| Gender         | 5      | 6      | 7      | 8      | 9        | 10       | 11       | <u>Age</u><br>12 | 13      | 14     | 15     | 16     | 17     | 18     | 19     | 20>    | Total      |
| Male<br>Female | 0<br>0 | 0<br>0 | 0<br>0 | 0<br>0 | 46<br>59 | 52<br>59 | 52<br>43 | 43<br>62         | 3<br>3  | 0<br>0 | 0<br>1 | 0<br>0 | 0<br>0 | 0<br>0 | 0<br>0 | 0<br>0 | 196<br>227 |
| Total          | 0      | 0      | 0      | 0      | 105      | 111      | 95       | 105              | 6       | 0      | 1      | 0      | 0      | 0      | 0      | 0      | 423        |
|                |        |        |        |        |          | Enro     | lment B  | y Grade          | and Gen | der    |        |        |        |        |        |        |            |
|                |        |        |        |        |          |          |          | <u>Grade</u>     |         |        |        |        |        |        |        |        |            |

| Gender         | к      | 1 | 2      | 3 | 4        | 5        | 6        | 7        | 8      | 9      | 10     | 11 | 12     | 4th    | Total |
|----------------|--------|---|--------|---|----------|----------|----------|----------|--------|--------|--------|----|--------|--------|-------|
| Male<br>Female | 0<br>0 |   | 0<br>0 |   | 47<br>59 | 53<br>59 | 52<br>46 | 44<br>63 | 0<br>0 | 0<br>0 | 0<br>0 |    | 0<br>0 | 0<br>0 |       |
| Total          | 0      | 0 | 0      | 0 | 106      | 112      | 98       | 107      | 0      | 0      | 0      | 0  | 0      | 0      | 423   |

## **Enrolment By Grade**

For 004

\* Data from the 2008-2009 AGR(Enrolment/Age as of the last day in Sept./Dec.)

- \*\* Newfoundland Statistics Classification System
- \*\*\* May include itinerant teachers