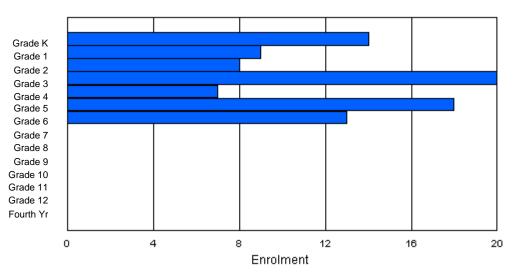

### Classification: Rural Offers Distance Education: Yes

School FTE PTR : 5.7 District FTE PTR : 11.5 Provincial FTE PTR : 12.3

|                |        |        |        |        |        | Enrol  | ment By | Age and          | d Gende | r      |        |        |        |        |        |        |          |
|----------------|--------|--------|--------|--------|--------|--------|---------|------------------|---------|--------|--------|--------|--------|--------|--------|--------|----------|
| Gender         | 5      | 6      | 7      | 8      | 9      | 10     | 11      | <u>Age</u><br>12 | 13      | 14     | 15     | 16     | 17     | 18     | 19     | 20>    | Total    |
| Male<br>Female | 1<br>0 | 0<br>0 | 1<br>3 | 1<br>0 | 3<br>1 | 3<br>0 | 1<br>1  | 0<br>3           | 1<br>0  | 0<br>0 | 2<br>0 | 1<br>4 | 1<br>0 | 0<br>0 | 1<br>0 | 0<br>1 | 16<br>13 |
| Total          | 1      | 0      | 4      | 1      | 4      | 3      | 2       | 3                | 1       | 0      | 2      | 5      | 1      | 0      | 1      | 1      | 29       |
|                |        |        |        |        |        | Enro   | ment By | Grade            | and Gen | der    |        |        |        |        |        |        |          |

### Grade Κ 4th Total Gender Male Female Total

## **Enrolment By Grade**

For 001

\* Data from the 2008-2009 AGR(Enrolment/Age as of the last day in Sept./Dec.)

- \*\* Newfoundland Statistics Classification System
- \*\*\* May include itinerant teachers