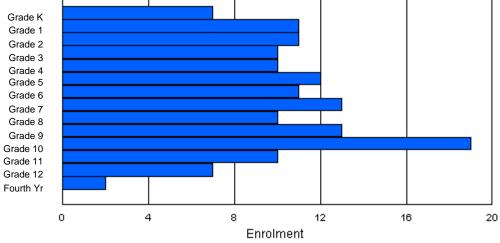

Modification Time: 11:15:23AM

Modification Date:

 #002 - Henry Gordon Academy, Cartwright
 Classification: Rural<br/>Offers Distance Education: Yes

 Grades: K-12
 Number of Grades: 13
 School FTE PTR : 7.5<br/>District FTE PTR : 11.5

 FTE Teachers
 \*\*\* : 11.0
 Provincial FTE PTR : 12.3

|                |   |   |   |   |   |    |    | Age |    |    |    |    |    |    |        |     |          |
|----------------|---|---|---|---|---|----|----|-----|----|----|----|----|----|----|--------|-----|----------|
| Gender         | 5 | 6 | 7 | 8 | 9 | 10 | 11 |     | 13 | 14 | 15 | 16 | 17 | 18 | 19     | 20> | Total    |
| Male<br>Female |   |   |   |   |   |    |    |     |    |    |    |    |    |    | 0<br>1 |     | 45<br>40 |
| Total          | 5 | 4 | 3 | 7 | 7 | 5  | 1  | 4   | 11 | 6  | 11 | 12 | 4  | 3  | 1      | 1   | 85       |

### Enrolment By Grade and Gender

|                |        |   |        |        |        |        | <u>Gra</u> | <u>de</u> |        |        |        |        |        |        |          |
|----------------|--------|---|--------|--------|--------|--------|------------|-----------|--------|--------|--------|--------|--------|--------|----------|
| Gender         | К      | 1 | 2      | 3      | 4      | 5      | 6          | 7         | 8      | 9      | 10     | 11     | 12     | 4th    | Total    |
| Male<br>Female | 4<br>1 |   | 1<br>3 | 4<br>2 | 4<br>3 | 3<br>2 | 1<br>0     | 2<br>3    | 6<br>5 | 5<br>4 | 7<br>7 | 4<br>5 | 3<br>2 | 0<br>0 | 45<br>40 |
| i omalo        | I      | 0 | 0      | 2      | 5      | 2      | Ū          | 0         | 0      | -      | ,      | 0      | 2      | 0      | 40       |
| Total          | 5      | 4 | 4      | 6      | 7      | 5      | 1          | 5         | 11     | 9      | 14     | 9      | 5      | 0      | 85       |

## **Enrolment By Grade**

For 002

\* Data from the 2008-2009 AGR(Enrolment/Age as of the last day in Sept./Dec.)

\*\* Newfoundland Statistics Classification System

\*\*\* May include itinerant teachers

Modification Time: 11:15:23AM