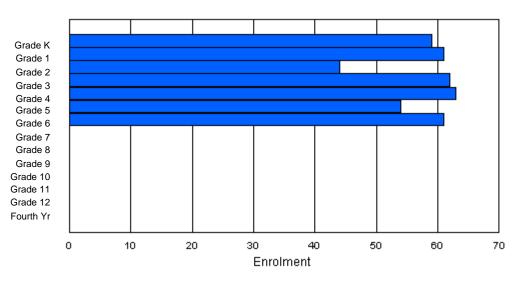

### Enrolment By Grade and Gender

Enrolment By Age and Gender

|        |    |    |    |    |   |   | <u>Gra</u> | <u>de</u> |   |   |    |    |    |     |       |
|--------|----|----|----|----|---|---|------------|-----------|---|---|----|----|----|-----|-------|
| Gender | К  | 1  | 2  | 3  | 4 | 5 | 6          | 7         | 8 | 9 | 10 | 11 | 12 | 4th | Total |
| Male   | 39 | 43 | 41 | 43 | 0 | 0 | 0          | 0         | 0 | 0 | 0  | 0  | 0  | 0   | 166   |
| Female | 40 | 42 | 33 | 42 | 0 | 0 | 0          | 0         | 0 | 0 | 0  | 0  | 0  | 0   | 157   |
|        |    |    |    |    |   |   |            |           |   |   |    |    |    |     |       |
| Total  | 79 | 85 | 74 | 85 | 0 | 0 | 0          | 0         | 0 | 0 | 0  | 0  | 0  | 0   | 323   |