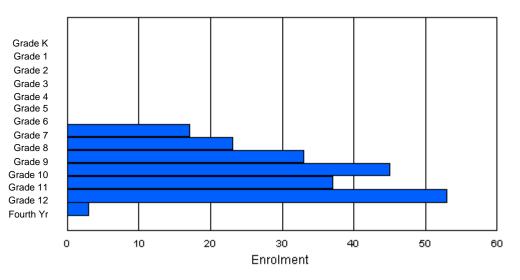

Source: Evaluation and Research

#477 - Mealy Mountain Collegiate, Happy Valley-Goose Bay
Grades: 8-12
Number of Grades: 5
FTE Teachers \*\*\* : 35.0
Enrolment By Age and Gender

|        |   |   |   |   |   |    |    | <b>J</b>   |    |     |    |     |     |    |    |     |       |
|--------|---|---|---|---|---|----|----|------------|----|-----|----|-----|-----|----|----|-----|-------|
|        |   |   |   |   |   |    |    | <u>Age</u> |    |     |    |     |     |    |    |     |       |
| Gender | 5 | 6 | 7 | 8 | 9 | 10 | 11 | 12         | 13 | 14  | 15 | 16  | 17  | 18 | 19 | 20> | Total |
| Male   | 0 | 0 | 0 | 0 | 0 | 0  | 0  | 0          | 42 | 54  | 51 | 68  | 48  | 11 | 3  | 1   | 278   |
| Female | 1 | 1 | 0 | 0 | 0 | 0  | 0  | 1          | 47 | 58  | 43 | 46  | 55  | 12 | 3  | 1   | 268   |
| Total  | 1 | 1 | 0 | 0 | 0 | 0  | 0  | 1          | 89 | 112 | 94 | 114 | 103 | 23 | 6  | 2   | 546   |

### Enrolment By Grade and Gender

|        |   |   |   |   |   |   | <u>Gra</u> | <u>de</u> |    |     |     |     |    |     |       |
|--------|---|---|---|---|---|---|------------|-----------|----|-----|-----|-----|----|-----|-------|
| Gender | К | 1 | 2 | 3 | 4 | 5 | 6          | 7         | 8  | 9   | 10  | 11  | 12 | 4th | Total |
| Male   | 0 | 0 | 0 | 0 | 0 | 0 | 0          | 0         | 45 | 53  | 58  | 69  | 46 | 7   | 278   |
| Female | 0 | 0 | 0 | 0 | 0 | 0 | 0          | 0         | 52 | 55  | 49  | 53  | 51 | 8   | 268   |
|        |   |   |   |   |   |   |            |           |    |     |     |     |    |     |       |
| Total  | 0 | 0 | 0 | 0 | 0 | 0 | 0          | 0         | 97 | 108 | 107 | 122 | 97 | 15  | 546   |

## **Enrolment By Grade**

For 477

\* Data from the 2008-2009 AGR(Enrolment/Age as of the last day in Sept./Dec.)

- \*\* Newfoundland Statistics Classification System
- \*\*\* May include itinerant teachers