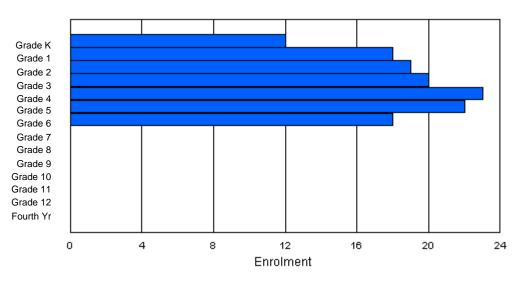

| Gender         | к      | 1 | 2      | 3 | 4        | 5        | 6        | 7        | 8      | 9      | 10     | 11 | 12     | 4th    | Total |
|----------------|--------|---|--------|---|----------|----------|----------|----------|--------|--------|--------|----|--------|--------|-------|
| Male<br>Female | 0<br>0 |   | 0<br>0 |   | 47<br>59 | 53<br>59 | 52<br>46 | 44<br>63 | 0<br>0 | 0<br>0 | 0<br>0 |    | 0<br>0 | 0<br>0 |       |
| Total          | 0      | 0 | 0      | 0 | 106      | 112      | 98       | 107      | 0      | 0      | 0      | 0  | 0      | 0      | 423   |

## **Enrolment By Grade**

For 004

\* Data from the 2008-2009 AGR(Enrolment/Age as of the last day in Sept./Dec.)

- \*\* Newfoundland Statistics Classification System
- \*\*\* May include itinerant teachers