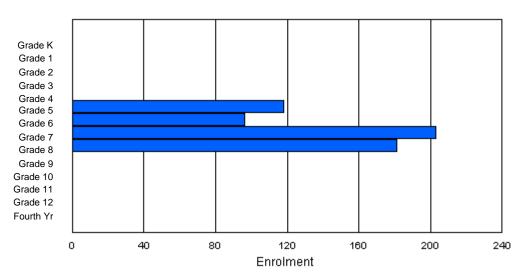

### District 1 - Labrador

#004 - Queen of Peace Middle School, Happy Valley-Goose Bay

Number of Grades: 4

Classification: Urban Offers Distance Education: No

FTE Teachers \*\*\* : 29.0

### School FTE PTR : 14.6 District FTE PTR : 11.5 Provincial FTE PTR : 12.3

|                |        |        |        |        |          | Enrol    | ment By  | / Age and        | d Gende |        |        |        |        |        |        |        |            |
|----------------|--------|--------|--------|--------|----------|----------|----------|------------------|---------|--------|--------|--------|--------|--------|--------|--------|------------|
| Gender         | 5      | 6      | 7      | 8      | 9        | 10       | 11       | <u>Age</u><br>12 | 13      | 14     | 15     | 16     | 17     | 18     | 19     | 20>    | Total      |
| Male<br>Female | 0<br>0 | 0<br>0 | 0<br>0 | 0<br>0 | 46<br>59 | 52<br>59 | 52<br>43 | 43<br>62         | 3<br>3  | 0<br>0 | 0<br>1 | 0<br>0 | 0<br>0 | 0<br>0 | 0<br>0 | 0<br>0 | 196<br>227 |
| Total          | 0      | 0      | 0      | 0      | 105      | 111      | 95       | 105              | 6       | 0      | 1      | 0      | 0      | 0      | 0      | 0      | 423        |
|                |        |        |        |        |          | Enro     | lment B  | y Grade          | and Gen | der    |        |        |        |        |        |        |            |
|                |        |        |        |        |          |          |          | <u>Grade</u>     |         |        |        |        |        |        |        |        |            |

| Gender         | к      | 1 | 2      | 3 | 4        | 5        | 6        | 7        | 8      | 9      | 10     | 11 | 12     | 4th    | Total |
|----------------|--------|---|--------|---|----------|----------|----------|----------|--------|--------|--------|----|--------|--------|-------|
| Male<br>Female | 0<br>0 |   | 0<br>0 |   | 47<br>59 | 53<br>59 | 52<br>46 | 44<br>63 | 0<br>0 | 0<br>0 | 0<br>0 |    | 0<br>0 | 0<br>0 |       |
| Total          | 0      | 0 | 0      | 0 | 106      | 112      | 98       | 107      | 0      | 0      | 0      | 0  | 0      | 0      | 423   |