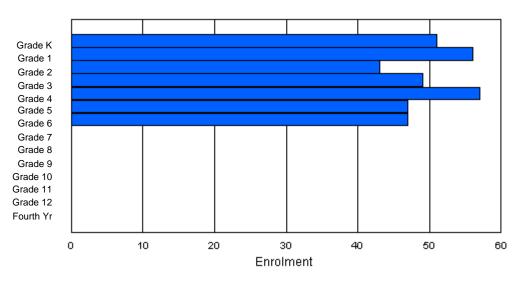

| Gender         | к      | 1 | 2      | 3 | 4        | 5        | 6        | 7        | 8      | 9      | 10     | 11 | 12     | 4th    | Total |
|----------------|--------|---|--------|---|----------|----------|----------|----------|--------|--------|--------|----|--------|--------|-------|
| Male<br>Female | 0<br>0 |   | 0<br>0 |   | 47<br>59 | 53<br>59 | 52<br>46 | 44<br>63 | 0<br>0 | 0<br>0 | 0<br>0 |    | 0<br>0 | 0<br>0 |       |
| Total          | 0      | 0 | 0      | 0 | 106      | 112      | 98       | 107      | 0      | 0      | 0      | 0  | 0      | 0      | 423   |