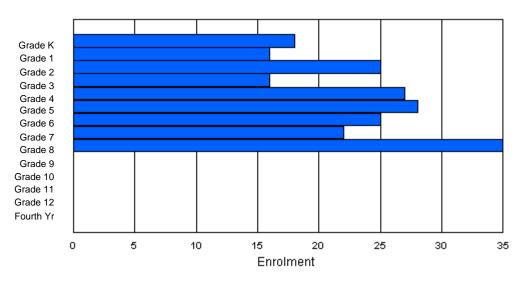

### Enrolment By Grade and Gender

|                |        |   |        |        |        |        | <u>Gra</u> | <u>de</u> |        |        |        |        |        |        |          |
|----------------|--------|---|--------|--------|--------|--------|------------|-----------|--------|--------|--------|--------|--------|--------|----------|
| Gender         | К      | 1 | 2      | 3      | 4      | 5      | 6          | 7         | 8      | 9      | 10     | 11     | 12     | 4th    | Total    |
| Male<br>Female | 4<br>1 |   | 1<br>3 | 4<br>2 | 4<br>3 | 3<br>2 | 1<br>0     | 2<br>3    | 6<br>5 | 5<br>4 | 7<br>7 | 4<br>5 | 3<br>2 | 0<br>0 | 45<br>40 |
| i omalo        | I      | 0 | 0      | 2      | 5      | 2      | Ū          | 0         | 0      | -      | ,      | 0      | 2      | 0      | 40       |
| Total          | 5      | 4 | 4      | 6      | 7      | 5      | 1          | 5         | 11     | 9      | 14     | 9      | 5      | 0      | 85       |

## **Enrolment By Grade**

For 002

\* Data from the 2008-2009 AGR(Enrolment/Age as of the last day in Sept./Dec.)

\*\* Newfoundland Statistics Classification System

\*\*\* May include itinerant teachers

Modification Time: 11:15:23AM