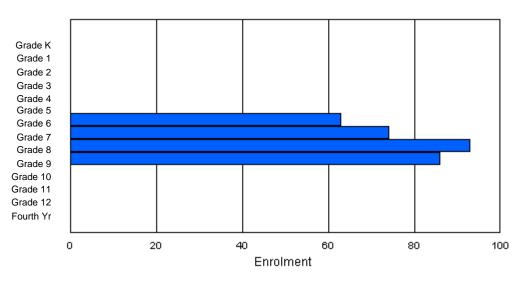

### District 1 - Labrador

| #381 - J.R. Sm<br>Grades: 4-7 | nallwood                    |        | e School,<br>Number |        |          |          | C<br><u>S</u> | offers Dis       | tion: Urba<br>tance Ed<br><u>E PTR :</u> | lucation:<br><u>15.7</u> | No     |                           |        |        |            |        |            |
|-------------------------------|-----------------------------|--------|---------------------|--------|----------|----------|---------------|------------------|------------------------------------------|--------------------------|--------|---------------------------|--------|--------|------------|--------|------------|
| FTE Teachers                  | *** : 31                    | 1.0    |                     |        |          |          |               |                  |                                          |                          |        | <u>E PTR :</u><br>FTE PTI |        |        |            |        |            |
|                               | Enrolment By Age and Gender |        |                     |        |          |          |               |                  |                                          |                          |        |                           |        |        |            |        |            |
| Gender                        | 5                           | 6      | 7                   | 8      | 9        | 10       | 11            | <u>Age</u><br>12 | 13                                       | 14                       | 15     | 16                        | 17     | 18     | 19         | 20>    | Total      |
| Male<br>Female                | 0<br>0                      | 0<br>0 | 0<br>0              | 0<br>1 | 60<br>59 | 67<br>52 | 61<br>54      | 69<br>60         | 1<br>3                                   | 0<br>0                   | 0<br>0 | 0<br>0                    | 0<br>0 | 0<br>0 | 0<br>0     | 0<br>0 | 258<br>229 |
| Total                         | 0                           | 0      | 0                   | 1      | 119      | 119      | 115           | 129              | 4                                        | 0                        | 0      | 0                         | 0      | 0      | 0          | 0      | 487        |
|                               |                             |        |                     |        |          | Enro     | lment B       | y Grade a        | and Gen                                  | der                      |        |                           |        |        |            |        |            |
|                               |                             |        |                     |        |          |          |               | <u>Grade</u>     |                                          |                          |        |                           |        |        |            |        |            |
| Gender                        | К                           | 1      | 2                   | 3      | 4        | 5        |               | 6 7              | 7                                        | 8                        | 9 1    | 0 11                      | 12     | 4th    | Total      |        |            |
| Male<br>Female                | 0<br>0                      | 0<br>0 | 0<br>0              | 0<br>0 | 57<br>60 | 70<br>52 | -             | -                |                                          |                          | )<br>0 | 0 0<br>0 0                |        | 0<br>0 | 258<br>229 |        |            |

## **Enrolment By Grade**

For 381

\* Data from the 2008-2009 AGR(Enrolment/Age as of the last day in Sept./Dec.)

\*\* Newfoundland Statistics Classification System

\*\*\* May include itinerant teachers

Modification Time: 11:15:23AM