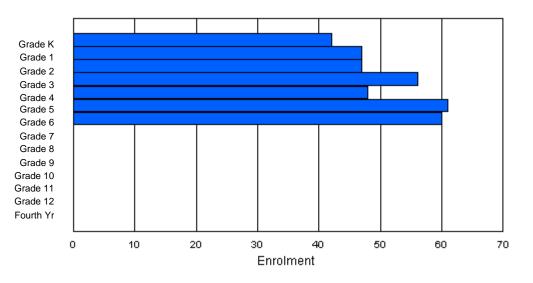

### Enrolment By Grade and Gender

|        |   |   |   |   |   |   | <u>Gra</u> | <u>de</u> |    |   |    |    |    |     |       |
|--------|---|---|---|---|---|---|------------|-----------|----|---|----|----|----|-----|-------|
| Gender | К | 1 | 2 | 3 | 4 | 5 | 6          | 7         | 8  | 9 | 10 | 11 | 12 | 4th | Total |
| Male   |   | 1 |   |   | 4 |   | 3          |           |    | 2 |    | 5  |    | 1   | 51    |
| Female | 2 | 4 | 2 | 7 | 4 | 7 | 5          | 4         | 4  | 7 | 1  | 7  | 4  | 1   | 59    |
| Total  | 9 | 5 | 7 | 9 | 8 | 8 | 8          | 8         | 11 | 9 | 6  | 12 | 8  | 2   | 110   |

## **Enrolment By Grade**

\* Data from the 2008-2009 AGR(Enrolment/Age as of the last day in Sept./Dec.)

- \*\* Newfoundland Statistics Classification System
- \*\*\* May include itinerant teachers

Modification Time: 11:15:23AM