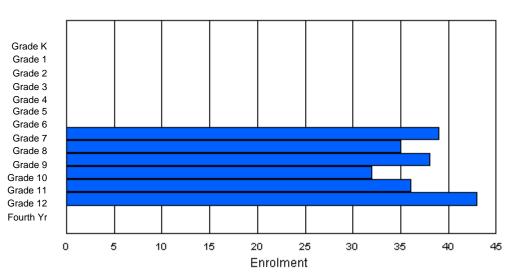

### District 1 - Labrador

| #007 - Amos C | Comeni  | us Merr | norial Sch | iool, Hop | edale  |       |         |                  |         |      |          | ation: Ru<br>Vistance E |                 | n: Yes |       |     |       |
|---------------|---------|---------|------------|-----------|--------|-------|---------|------------------|---------|------|----------|-------------------------|-----------------|--------|-------|-----|-------|
| Grades: K-12  |         |         | Numbe      | r of Grad | es: 13 |       |         |                  |         |      |          | TE PTR                  |                 |        |       |     |       |
| FTE Teachers  | *** . 4 | 20.0    |            |           |        |       |         |                  |         |      | Provinci | al FTE P                | <u>TR : 12.</u> | 3      |       |     |       |
|               |         |         |            |           |        | Enrol | ment By | Age an           | d Gende | r    |          |                         |                 |        |       |     |       |
| Gender        | 5       | 6       | 7          | 8         | 9      | 10    | 11      | <u>Age</u><br>12 | 13      | 14   | 15       | 16                      | 17              | 18     | 19    | 20> | Total |
| Male          | 4       | 7       | 7          | 6         | 3      | 5     | 7       | 5                | 4       | 5    | 10       | 6                       | 2               | 4      | 3     | 0   | 78    |
| Female        | 1       | 6       | 3          | 4         | 5      | 0     | 7       | 6                | 7       | 5    | 4        | 8                       | 5               | 4      | 3     | 0   | 68    |
| Total         | 5       | 13      | 10         | 10        | 8      | 5     | 14      | 11               | 11      | 10   | 14       | 14                      | 7               | 8      | 6     | 0   | 146   |
|               |         |         |            |           |        | Enro  | Iment B | y Grade          | and Ger | nder |          |                         |                 |        |       |     |       |
|               |         |         |            |           |        |       |         | <u>Grade</u>     |         |      |          |                         |                 |        |       |     |       |
| Gender        | К       | 1       | 2          | 3         | 4      | 5     | 5 6     | 6                | 7       | 8    | 9        | 10 1                    | 1 12            | 2 4th  | Total |     |       |

# Enrolment By Grade

\* Data from the 2008-2009 AGR(Enrolment/Age as of the last day in Sept./Dec.)

- \*\* Newfoundland Statistics Classification System
- \*\*\* May include itinerant teachers

Modification Time: 11:15:23AM