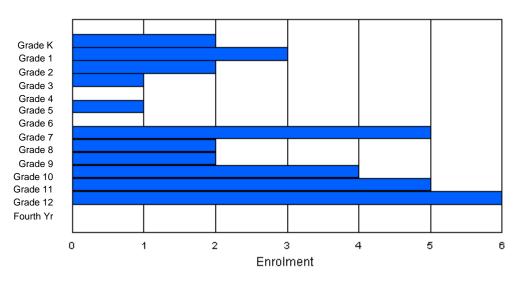

### Enrolment By Grade and Gender

Enrolment By Age and Gender

|        |    |    |    |    |   |   | <u>Gra</u> | <u>de</u> |   |   |    |    |    |     |       |
|--------|----|----|----|----|---|---|------------|-----------|---|---|----|----|----|-----|-------|
| Gender | К  | 1  | 2  | 3  | 4 | 5 | 6          | 7         | 8 | 9 | 10 | 11 | 12 | 4th | Total |
| Male   | 39 | 43 | 41 | 43 | 0 | 0 | 0          | 0         | 0 | 0 | 0  | 0  | 0  | 0   | 166   |
| Female | 40 | 42 | 33 | 42 | 0 | 0 | 0          | 0         | 0 | 0 | 0  | 0  | 0  | 0   | 157   |
|        |    |    |    |    |   |   |            |           |   |   |    |    |    |     |       |
| Total  | 79 | 85 | 74 | 85 | 0 | 0 | 0          | 0         | 0 | 0 | 0  | 0  | 0  | 0   | 323   |

## **Enrolment By Grade**

For 005

\* Data from the 2008-2009 AGR(Enrolment/Age as of the last day in Sept./Dec.)

- \*\* Newfoundland Statistics Classification System
- \*\*\* May include itinerant teachers