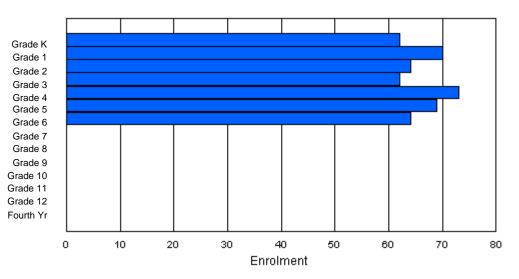

### Enrolment By Grade and Gender

Enrolment By Age and Gender

|        |    |    |    |    |   |   | <u>Gra</u> | <u>de</u> |   |   |    |    |    |     |       |
|--------|----|----|----|----|---|---|------------|-----------|---|---|----|----|----|-----|-------|
| Gender | К  | 1  | 2  | 3  | 4 | 5 | 6          | 7         | 8 | 9 | 10 | 11 | 12 | 4th | Total |
| Male   | 39 | 43 | 41 | 43 | 0 | 0 | 0          | 0         | 0 | 0 | 0  | 0  | 0  | 0   | 166   |
| Female | 40 | 42 | 33 | 42 | 0 | 0 | 0          | 0         | 0 | 0 | 0  | 0  | 0  | 0   | 157   |
|        |    |    |    |    |   |   |            |           |   |   |    |    |    |     |       |
| Total  | 79 | 85 | 74 | 85 | 0 | 0 | 0          | 0         | 0 | 0 | 0  | 0  | 0  | 0   | 323   |