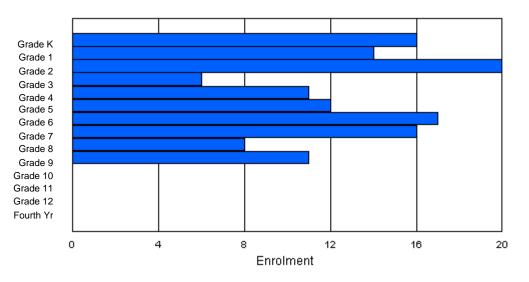

### Enrolment By Grade and Gender

Enrolment By Age and Gender

|        |    |    |    |    |   |   | <u>Gra</u> | <u>de</u> |   |   |    |    |    |     |       |
|--------|----|----|----|----|---|---|------------|-----------|---|---|----|----|----|-----|-------|
| Gender | К  | 1  | 2  | 3  | 4 | 5 | 6          | 7         | 8 | 9 | 10 | 11 | 12 | 4th | Total |
| Male   | 39 | 43 | 41 | 43 | 0 | 0 | 0          | 0         | 0 | 0 | 0  | 0  | 0  | 0   | 166   |
| Female | 40 | 42 | 33 | 42 | 0 | 0 | 0          | 0         | 0 | 0 | 0  | 0  | 0  | 0   | 157   |
|        |    |    |    |    |   |   |            |           |   |   |    |    |    |     |       |
| Total  | 79 | 85 | 74 | 85 | 0 | 0 | 0          | 0         | 0 | 0 | 0  | 0  | 0  | 0   | 323   |

## **Enrolment By Grade**

For 005

\* Data from the 2008-2009 AGR(Enrolment/Age as of the last day in Sept./Dec.)

- \*\* Newfoundland Statistics Classification System
- \*\*\* May include itinerant teachers