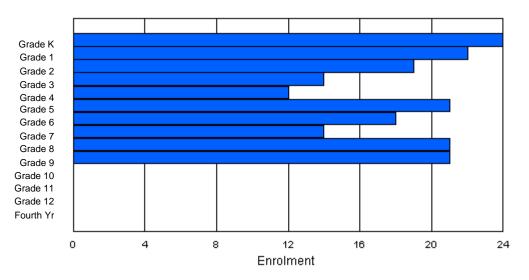

|                |        |         |         |          |         | Enrol   | ment By  | Age and          | d Gende  | r       |         |         |          |        |        |        |            |
|----------------|--------|---------|---------|----------|---------|---------|----------|------------------|----------|---------|---------|---------|----------|--------|--------|--------|------------|
| Gender         | 5      | 6       | 7       | 8        | 9       | 10      | 11       | <u>Age</u><br>12 | 13       | 14      | 15      | 16      | 17       | 18     | 19     | 20>    | Total      |
| Male<br>Female | 9<br>6 | 14<br>8 | 14<br>3 | 11<br>13 | 9<br>10 | 7<br>12 | 9<br>8   | 7<br>8           | 11<br>11 | 13<br>9 | 10<br>8 | 10<br>7 | 10<br>11 | 6<br>3 | 3<br>3 | 5<br>0 | 148<br>120 |
| Total          | 15     | 22      | 17      | 24       | 19      | 19      | 17       | 15               | 22       | 22      | 18      | 17      | 21       | 9      | 6      | 5      | 268        |
|                |        |         |         |          |         | Enro    | Iment By | y Grade          | and Gen  | der     |         |         |          |        |        |        |            |

|                |         |         |    |    |    |        | <u>Gra</u> | ade_   |         |          |         |         |        |        |            |
|----------------|---------|---------|----|----|----|--------|------------|--------|---------|----------|---------|---------|--------|--------|------------|
| Gender         | к       | 1       | 2  | 3  | 4  | 5      | 6          | 7      | 8       | 9        | 10      | 11      | 12     | 4th    | Total      |
| Male<br>Female | 11<br>7 | 16<br>7 |    |    |    | 5<br>9 | 11<br>10   | 9<br>9 | 7<br>10 | 17<br>11 | 19<br>8 | 9<br>10 | 9<br>8 | 2<br>2 | 148<br>120 |
| Total          | 18      | 23      | 16 | 26 | 20 | 14     | 21         | 18     | 17      | 28       | 27      | 19      | 17     | 4      | 268        |

## **Enrolment By Grade**

\* Data from the 2008-2009 AGR(Enrolment/Age as of the last day in Sept./Dec.)

- \*\* Newfoundland Statistics Classification System
- \*\*\* May include itinerant teachers

Modification Time: 11:15:23AM