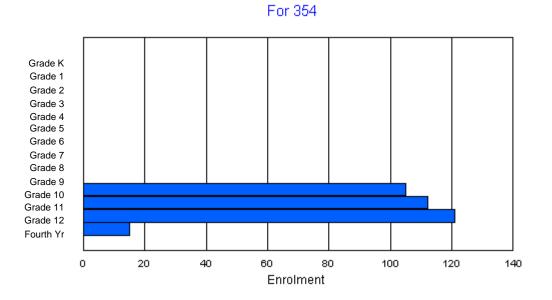

### District 1 - Labrador

| #007 - Amos C | Comeni  | us Merr | norial Sch | iool, Hop | edale  |       |         |                  |         |      |          | ation: Ru<br>Vistance E |                 | n: Yes |       |     |       |
|---------------|---------|---------|------------|-----------|--------|-------|---------|------------------|---------|------|----------|-------------------------|-----------------|--------|-------|-----|-------|
| Grades: K-12  |         |         | Numbe      | r of Grad | es: 13 |       |         |                  |         |      |          | TE PTR                  |                 |        |       |     |       |
| FTE Teachers  | *** . 4 | 20.0    |            |           |        |       |         |                  |         |      | Provinci | al FTE P                | <u>TR : 12.</u> | 3      |       |     |       |
|               |         |         |            |           |        | Enrol | ment By | Age an           | d Gende | r    |          |                         |                 |        |       |     |       |
| Gender        | 5       | 6       | 7          | 8         | 9      | 10    | 11      | <u>Age</u><br>12 | 13      | 14   | 15       | 16                      | 17              | 18     | 19    | 20> | Total |
| Male          | 4       | 7       | 7          | 6         | 3      | 5     | 7       | 5                | 4       | 5    | 10       | 6                       | 2               | 4      | 3     | 0   | 78    |
| Female        | 1       | 6       | 3          | 4         | 5      | 0     | 7       | 6                | 7       | 5    | 4        | 8                       | 5               | 4      | 3     | 0   | 68    |
| Total         | 5       | 13      | 10         | 10        | 8      | 5     | 14      | 11               | 11      | 10   | 14       | 14                      | 7               | 8      | 6     | 0   | 146   |
|               |         |         |            |           |        | Enro  | Iment B | y Grade          | and Ger | nder |          |                         |                 |        |       |     |       |
|               |         |         |            |           |        |       |         | <u>Grade</u>     |         |      |          |                         |                 |        |       |     |       |
| Gender        | К       | 1       | 2          | 3         | 4      | 5     | 5 6     | 6                | 7       | 8    | 9        | 10 1                    | 1 12            | 2 4th  | Total |     |       |

# Enrolment By Grade

\* Data from the 2008-2009 AGR(Enrolment/Age as of the last day in Sept./Dec.)

- \*\* Newfoundland Statistics Classification System
- \*\*\* May include itinerant teachers

Modification Time: 11:15:23AM