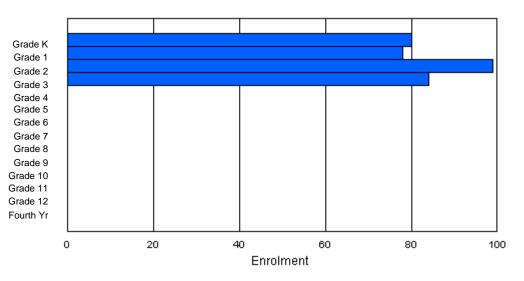

### Enrolment By Grade and Gender

|                |        |   |        |        |        |        | <u>Gra</u> | <u>de</u> |        |        |        |        |        |        |          |
|----------------|--------|---|--------|--------|--------|--------|------------|-----------|--------|--------|--------|--------|--------|--------|----------|
| Gender         | К      | 1 | 2      | 3      | 4      | 5      | 6          | 7         | 8      | 9      | 10     | 11     | 12     | 4th    | Total    |
| Male<br>Female | 4<br>1 |   | 1<br>3 | 4<br>2 | 4<br>3 | 3<br>2 | 1<br>0     | 2<br>3    | 6<br>5 | 5<br>4 | 7<br>7 | 4<br>5 | 3<br>2 | 0<br>0 | 45<br>40 |
| i omalo        | I      | 0 | 0      | 2      | 5      | 2      | Ū          | 0         | 0      | -      | ,      | 0      | 2      | 0      | 40       |
| Total          | 5      | 4 | 4      | 6      | 7      | 5      | 1          | 5         | 11     | 9      | 14     | 9      | 5      | 0      | 85       |

## **Enrolment By Grade**

For 002

\* Data from the 2008-2009 AGR(Enrolment/Age as of the last day in Sept./Dec.)

\*\* Newfoundland Statistics Classification System

\*\*\* May include itinerant teachers

Modification Time: 11:15:23AM