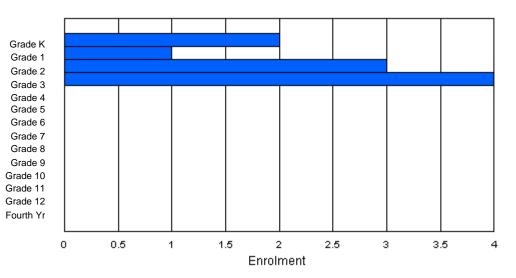

### Grade Κ 4th Total Gender Male Female Total

## **Enrolment By Grade**

For 001

\* Data from the 2008-2009 AGR(Enrolment/Age as of the last day in Sept./Dec.)

- \*\* Newfoundland Statistics Classification System
- \*\*\* May include itinerant teachers