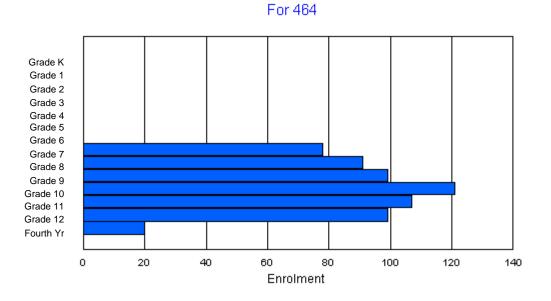

### District 1 - Labrador

| #381 - J.R. Sm<br>Grades: 4-7 | nallwood                    |        | e School,<br>Number |        |          |          | C<br><u>S</u> | offers Dis       | tion: Urba<br>tance Ed<br><u>E PTR :</u> | lucation:<br><u>15.7</u> | No     |                           |        |        |            |        |            |
|-------------------------------|-----------------------------|--------|---------------------|--------|----------|----------|---------------|------------------|------------------------------------------|--------------------------|--------|---------------------------|--------|--------|------------|--------|------------|
| FTE Teachers                  | *** : 31                    | 1.0    |                     |        |          |          |               |                  |                                          |                          |        | <u>E PTR :</u><br>FTE PTI |        |        |            |        |            |
|                               | Enrolment By Age and Gender |        |                     |        |          |          |               |                  |                                          |                          |        |                           |        |        |            |        |            |
| Gender                        | 5                           | 6      | 7                   | 8      | 9        | 10       | 11            | <u>Age</u><br>12 | 13                                       | 14                       | 15     | 16                        | 17     | 18     | 19         | 20>    | Total      |
| Male<br>Female                | 0<br>0                      | 0<br>0 | 0<br>0              | 0<br>1 | 60<br>59 | 67<br>52 | 61<br>54      | 69<br>60         | 1<br>3                                   | 0<br>0                   | 0<br>0 | 0<br>0                    | 0<br>0 | 0<br>0 | 0<br>0     | 0<br>0 | 258<br>229 |
| Total                         | 0                           | 0      | 0                   | 1      | 119      | 119      | 115           | 129              | 4                                        | 0                        | 0      | 0                         | 0      | 0      | 0          | 0      | 487        |
|                               |                             |        |                     |        |          | Enro     | lment B       | y Grade a        | and Gen                                  | der                      |        |                           |        |        |            |        |            |
|                               |                             |        |                     |        |          |          |               | <u>Grade</u>     |                                          |                          |        |                           |        |        |            |        |            |
| Gender                        | К                           | 1      | 2                   | 3      | 4        | 5        |               | 6 7              | 7                                        | 8                        | 9 1    | 0 11                      | 12     | 4th    | Total      |        |            |
| Male<br>Female                | 0<br>0                      | 0<br>0 | 0<br>0              | 0<br>0 | 57<br>60 | 70<br>52 | -             | -                |                                          |                          | )<br>0 | 0 0<br>0 0                |        | 0<br>0 | 258<br>229 |        |            |

## **Enrolment By Grade**

For 381

\* Data from the 2008-2009 AGR(Enrolment/Age as of the last day in Sept./Dec.)

\*\* Newfoundland Statistics Classification System

\*\*\* May include itinerant teachers

Modification Time: 11:15:23AM