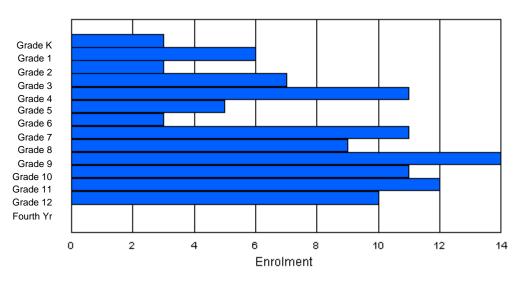

| #012 - J.C. Erł | nardt M | emoria | I School, | Makkovi | k      |       |         |                  |         | -   | lassificat<br>ffers Dis |    | al<br>ducation: | Yes |    |     |       |
|-----------------|---------|--------|-----------|---------|--------|-------|---------|------------------|---------|-----|-------------------------|----|-----------------|-----|----|-----|-------|
| Grades: K-12    |         |        | Number    | of Grad | es: 13 |       |         |                  |         |     | chool FT                |    |                 |     |    |     |       |
| FTE Teachers    | *** : 1 | 0.0    |           |         |        |       |         |                  |         |     | istrict FT<br>rovincial |    |                 |     |    |     |       |
|                 |         |        |           |         |        | Enrol | ment By | Age and          | d Gende |     |                         |    |                 |     |    |     |       |
| Gender          | 5       | 6      | 7         | 8       | 9      | 10    | 11      | <u>Age</u><br>12 | 13      | 14  | 15                      | 16 | 17              | 18  | 19 | 20> | Total |
| Male            | 3       | 4      | 1         | 6       | 0      | 1     | 3       | 2                | 3       | 3   | 4                       | 5  | 3               | 1   | 0  | 0   | 39    |
| Female          | 1       | 3      | 0         | 2       | 2      | 5     | 3       | 1                | 1       | 2   | 4                       | 4  | 4               | 1   | 0  | 0   | 33    |
| Total           | 4       | 7      | 1         | 8       | 2      | 6     | 6       | 3                | 4       | 5   | 8                       | 9  | 7               | 2   | 0  | 0   | 72    |
|                 |         |        |           |         |        | Enrol | ment B  | y Grade a        | and Gen | der |                         |    |                 |     |    |     |       |

|                |   |        |        |        |   |   | <u>Gra</u> | <u>de</u> |   |   |        |    |        |        |          |  |
|----------------|---|--------|--------|--------|---|---|------------|-----------|---|---|--------|----|--------|--------|----------|--|
| Gender         | к | 1      | 2      | 3      | 4 | 5 | 6          | 7         | 8 | 9 | 10     | 11 | 12     | 4th    | Total    |  |
| Male<br>Female |   | 4<br>3 | 1<br>0 | 5<br>1 |   |   |            | 3<br>0    |   |   | 6<br>4 |    | 5<br>5 | 0<br>0 | 39<br>33 |  |
| Total          | 4 | 7      | 1      | 6      | 4 | 8 | 4          | 3         | 5 | 4 | 10     | 6  | 10     | 0      | 72       |  |

## **Enrolment By Grade**

For 012

\* Data from the 2008-2009 AGR(Enrolment/Age as of the last day in Sept./Dec.)

- \*\* Newfoundland Statistics Classification System
- \*\*\* May include itinerant teachers