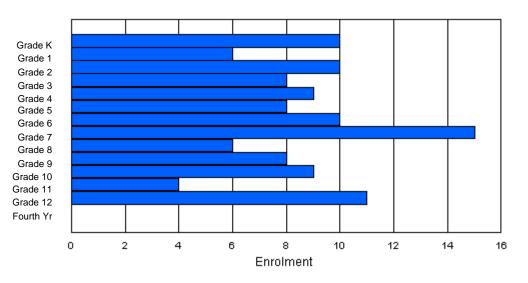

Modification Time: 11:15:23AM

| #022 - Willia | m Gillett       | Acaden | ny, Charlo | ottetown | LAB    |       |         |                  |         | -        | lassificat<br>ffers Dis |         | al<br>ducation: | Yes |    |     |       |
|---------------|-----------------|--------|------------|----------|--------|-------|---------|------------------|---------|----------|-------------------------|---------|-----------------|-----|----|-----|-------|
| Grades: K-12  |                 |        | Number     | of Grad  | es: 13 |       |         |                  |         | D        | chool FT<br>istrict FT  | E PTR : | 11.2            |     |    |     |       |
| FTE Teacher   | <u>rs</u> ***:9 | 0.0    |            |          |        |       |         |                  |         | <u>P</u> | rovincial               | FTE PT  | <u>R : 12.3</u> |     |    |     |       |
|               |                 |        |            |          |        | Enrol | ment By | Age and          | d Gende | r        |                         |         |                 |     |    |     |       |
| Gender        | 5               | 6      | 7          | 8        | 9      | 10    | 11      | <u>Age</u><br>12 | 13      | 14       | 15                      | 16      | 17              | 18  | 19 | 20> | Total |
| Male          | 1               | 4      | 1          | 4        | 2      | 3     | 2       | 1                | 5       | 6        | 1                       | 6       | 3               | 0   | 0  | 0   | 39    |
| Female        | 4               | 4      | 1          | 2        | 2      | 6     | 3       | 5                | 4       | 1        | 4                       | 1       | 4               | 0   | 1  | 0   | 42    |
| Total         | 5               | 8      | 2          | 6        | 4      | 9     | 5       | 6                | 9       | 7        | 5                       | 7       | 7               | 0   | 1  | 0   | 81    |

### Enrolment By Grade and Gender

|        |   |   |   |   |   |   | <u>Gra</u> | de |    |   |    |    |    |     |       |
|--------|---|---|---|---|---|---|------------|----|----|---|----|----|----|-----|-------|
| Gender | К | 1 | 2 | 3 | 4 | 5 | 6          | 7  | 8  | 9 | 10 | 11 | 12 | 4th | Total |
| Male   | 1 | 4 | 1 | 4 | 2 | 3 | 2          | 1  | 6  | 5 | 2  | 5  | 3  | 0   | 39    |
| Female | 4 | 4 | 1 | 2 | 2 | 6 | 3          | 5  | 4  | 1 | 4  | 1  | 4  | 1   | 42    |
|        |   |   |   |   |   |   |            |    |    |   |    |    |    |     |       |
| Total  | 5 | 8 | 2 | 6 | 4 | 9 | 5          | 6  | 10 | 6 | 6  | 6  | 7  | 1   | 81    |

## **Enrolment By Grade**

For 022

\* Data from the 2008-2009 AGR(Enrolment/Age as of the last day in Sept./Dec.)

\*\* Newfoundland Statistics Classification System

\*\*\* May include itinerant teachers

Modification Time: 11:15:23AM