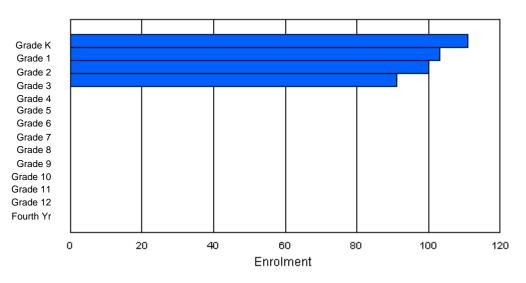

#001 - St. Peter's School, Black Tickle

Grades: K,2-12 Number of Grades: 12

FTE Teachers \*\*\* : 5.0

### Classification: Rural Offers Distance Education: Yes

School FTE PTR : 5.7 District FTE PTR : 11.5 Provincial FTE PTR : 12.3

|                |        |        |        |        |        | Enrol  | ment By | Age and          | d Gende | r      |        |        |        |        |        |        |          |
|----------------|--------|--------|--------|--------|--------|--------|---------|------------------|---------|--------|--------|--------|--------|--------|--------|--------|----------|
| Gender         | 5      | 6      | 7      | 8      | 9      | 10     | 11      | <u>Age</u><br>12 | 13      | 14     | 15     | 16     | 17     | 18     | 19     | 20>    | Total    |
| Male<br>Female | 1<br>0 | 0<br>0 | 1<br>3 | 1<br>0 | 3<br>1 | 3<br>0 | 1<br>1  | 0<br>3           | 1<br>0  | 0<br>0 | 2<br>0 | 1<br>4 | 1<br>0 | 0<br>0 | 1<br>0 | 0<br>1 | 16<br>13 |
| Total          | 1      | 0      | 4      | 1      | 4      | 3      | 2       | 3                | 1       | 0      | 2      | 5      | 1      | 0      | 1      | 1      | 29       |
|                |        |        |        |        |        | Enro   | ment By | Grade            | and Gen | der    |        |        |        |        |        |        |          |

### Grade Κ 4th Total Gender Male Female Total

## **Enrolment By Grade**

For 001

\* Data from the 2008-2009 AGR(Enrolment/Age as of the last day in Sept./Dec.)

- \*\* Newfoundland Statistics Classification System
- \*\*\* May include itinerant teachers