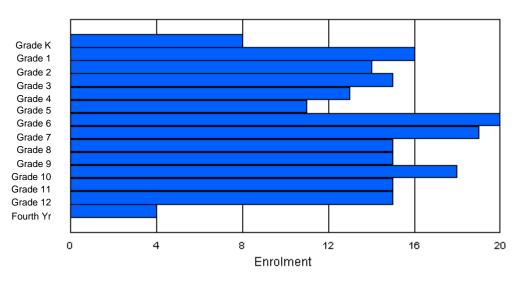

### District 1 - Labrador

| #007 - Amos C | Comeni  | us Merr | norial Sch | iool, Hop | edale  |       |         |                  |         |      |          | ation: Ru<br>Vistance E |                 | n: Yes |       |     |       |
|---------------|---------|---------|------------|-----------|--------|-------|---------|------------------|---------|------|----------|-------------------------|-----------------|--------|-------|-----|-------|
| Grades: K-12  |         |         | Numbe      | r of Grad | es: 13 |       |         |                  |         |      |          | TE PTR                  |                 |        |       |     |       |
| FTE Teachers  | *** . 4 | 20.0    |            |           |        |       |         |                  |         |      | Provinci | al FTE P                | <u>TR : 12.</u> | 3      |       |     |       |
|               |         |         |            |           |        | Enrol | ment By | Age an           | d Gende | r    |          |                         |                 |        |       |     |       |
| Gender        | 5       | 6       | 7          | 8         | 9      | 10    | 11      | <u>Age</u><br>12 | 13      | 14   | 15       | 16                      | 17              | 18     | 19    | 20> | Total |
| Male          | 4       | 7       | 7          | 6         | 3      | 5     | 7       | 5                | 4       | 5    | 10       | 6                       | 2               | 4      | 3     | 0   | 78    |
| Female        | 1       | 6       | 3          | 4         | 5      | 0     | 7       | 6                | 7       | 5    | 4        | 8                       | 5               | 4      | 3     | 0   | 68    |
| Total         | 5       | 13      | 10         | 10        | 8      | 5     | 14      | 11               | 11      | 10   | 14       | 14                      | 7               | 8      | 6     | 0   | 146   |
|               |         |         |            |           |        | Enro  | Iment B | y Grade          | and Ger | nder |          |                         |                 |        |       |     |       |
|               |         |         |            |           |        |       |         | <u>Grade</u>     |         |      |          |                         |                 |        |       |     |       |
| Gender        | К       | 1       | 2          | 3         | 4      | 5     | 5 6     | 6                | 7       | 8    | 9        | 10 1                    | 1 12            | 2 4th  | Total |     |       |

# Enrolment By Grade

\* Data from the 2008-2009 AGR(Enrolment/Age as of the last day in Sept./Dec.)

- \*\* Newfoundland Statistics Classification System
- \*\*\* May include itinerant teachers

Modification Time: 11:15:23AM