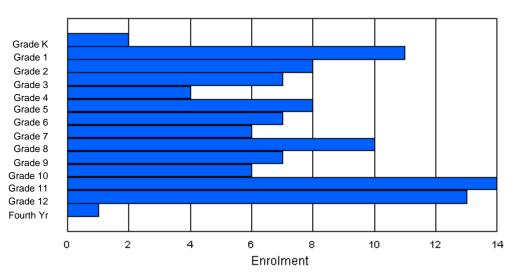

| Gender         | к      | 1 | 2      | 3 | 4        | 5        | 6        | 7        | 8      | 9      | 10     | 11 | 12     | 4th    | Total |
|----------------|--------|---|--------|---|----------|----------|----------|----------|--------|--------|--------|----|--------|--------|-------|
| Male<br>Female | 0<br>0 |   | 0<br>0 |   | 47<br>59 | 53<br>59 | 52<br>46 | 44<br>63 | 0<br>0 | 0<br>0 | 0<br>0 |    | 0<br>0 | 0<br>0 |       |
| Total          | 0      | 0 | 0      | 0 | 106      | 112      | 98       | 107      | 0      | 0      | 0      | 0  | 0      | 0      | 423   |

## **Enrolment By Grade**

For 004

\* Data from the 2008-2009 AGR(Enrolment/Age as of the last day in Sept./Dec.)

- \*\* Newfoundland Statistics Classification System
- \*\*\* May include itinerant teachers