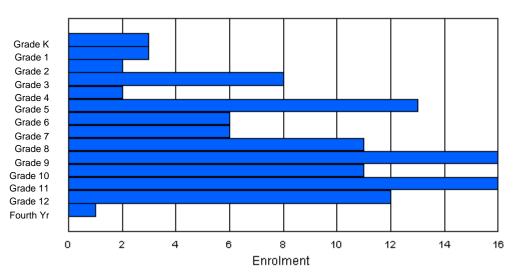

## **Enrolment By Grade**

For 001

\* Data from the 2008-2009 AGR(Enrolment/Age as of the last day in Sept./Dec.)

- \*\* Newfoundland Statistics Classification System
- \*\*\* May include itinerant teachers