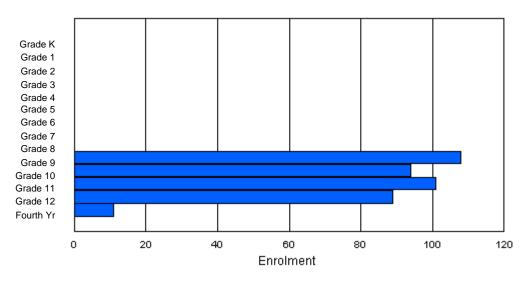

### District 1 - Labrador

| #007 - Amos C | Comeni  | us Merr | norial Sch | iool, Hop | edale  |       |         |                  |         |      |          | ation: Ru<br>Vistance E |                 | n: Yes |       |     |       |
|---------------|---------|---------|------------|-----------|--------|-------|---------|------------------|---------|------|----------|-------------------------|-----------------|--------|-------|-----|-------|
| Grades: K-12  |         |         | Numbe      | r of Grad | es: 13 |       |         |                  |         |      |          | TE PTR                  |                 |        |       |     |       |
| FTE Teachers  | *** . 4 | 20.0    |            |           |        |       |         |                  |         |      | Provinci | al FTE P                | <u>TR : 12.</u> | 3      |       |     |       |
|               |         |         |            |           |        | Enrol | ment By | Age an           | d Gende | r    |          |                         |                 |        |       |     |       |
| Gender        | 5       | 6       | 7          | 8         | 9      | 10    | 11      | <u>Age</u><br>12 | 13      | 14   | 15       | 16                      | 17              | 18     | 19    | 20> | Total |
| Male          | 4       | 7       | 7          | 6         | 3      | 5     | 7       | 5                | 4       | 5    | 10       | 6                       | 2               | 4      | 3     | 0   | 78    |
| Female        | 1       | 6       | 3          | 4         | 5      | 0     | 7       | 6                | 7       | 5    | 4        | 8                       | 5               | 4      | 3     | 0   | 68    |
| Total         | 5       | 13      | 10         | 10        | 8      | 5     | 14      | 11               | 11      | 10   | 14       | 14                      | 7               | 8      | 6     | 0   | 146   |
|               |         |         |            |           |        | Enro  | Iment B | y Grade          | and Ger | nder |          |                         |                 |        |       |     |       |
|               |         |         |            |           |        |       |         | <u>Grade</u>     |         |      |          |                         |                 |        |       |     |       |
| Gender        | К       | 1       | 2          | 3         | 4      | 5     | 5 6     | 6                | 7       | 8    | 9        | 10 1                    | 1 12            | 2 4th  | Total |     |       |

# Enrolment By Grade

\* Data from the 2008-2009 AGR(Enrolment/Age as of the last day in Sept./Dec.)

- \*\* Newfoundland Statistics Classification System
- \*\*\* May include itinerant teachers

Modification Time: 11:15:23AM