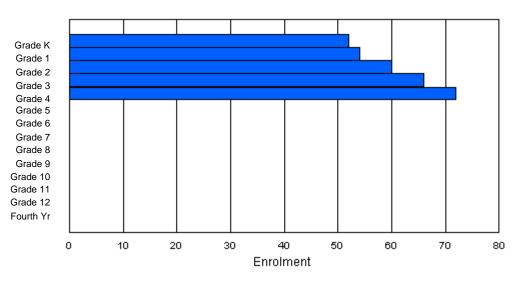

|        |     |    |    |     |   |   | <u>Gra</u> | <u>de</u> |   |   |    |    |    |     |       |
|--------|-----|----|----|-----|---|---|------------|-----------|---|---|----|----|----|-----|-------|
| Gender | к   | 1  | 2  | 3   | 4 | 5 | 6          | 7         | 8 | 9 | 10 | 11 | 12 | 4th | Total |
| Male   | 45  | 51 | 44 | 55  | 0 | 0 | 0          | 0         | 0 | 0 | 0  | 0  | 0  | 0   | 195   |
| Female | 60  | 46 | 55 | 46  | 0 | 0 | 0          | 0         | 0 | 0 | 0  | 0  | 0  | 0   | 207   |
|        |     |    |    |     |   |   |            |           |   |   |    |    |    |     |       |
| Total  | 105 | 97 | 99 | 101 | 0 | 0 | 0          | 0         | 0 | 0 | 0  | 0  | 0  | 0   | 402   |