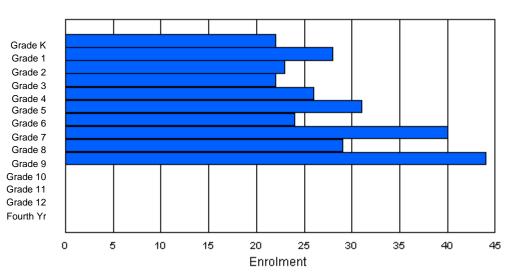

### District 1 - Labrador

#004 - Queen of Peace Middle School, Happy Valley-Goose Bay

Number of Grades: 4

Classification: Urban Offers Distance Education: No

FTE Teachers \*\*\* : 29.0

### School FTE PTR : 14.6 District FTE PTR : 11.5 Provincial FTE PTR : 12.3

|                |        |        |        |        |          | Enrol    | ment By  | / Age and        | d Gende |        |        |        |        |        |        |        |            |
|----------------|--------|--------|--------|--------|----------|----------|----------|------------------|---------|--------|--------|--------|--------|--------|--------|--------|------------|
| Gender         | 5      | 6      | 7      | 8      | 9        | 10       | 11       | <u>Age</u><br>12 | 13      | 14     | 15     | 16     | 17     | 18     | 19     | 20>    | Total      |
| Male<br>Female | 0<br>0 | 0<br>0 | 0<br>0 | 0<br>0 | 46<br>59 | 52<br>59 | 52<br>43 | 43<br>62         | 3<br>3  | 0<br>0 | 0<br>1 | 0<br>0 | 0<br>0 | 0<br>0 | 0<br>0 | 0<br>0 | 196<br>227 |
| Total          | 0      | 0      | 0      | 0      | 105      | 111      | 95       | 105              | 6       | 0      | 1      | 0      | 0      | 0      | 0      | 0      | 423        |
|                |        |        |        |        |          | Enro     | lment B  | y Grade          | and Gen | der    |        |        |        |        |        |        |            |
|                |        |        |        |        |          |          |          | <u>Grade</u>     |         |        |        |        |        |        |        |        |            |

| Gender         | к      | 1 | 2      | 3 | 4        | 5        | 6        | 7        | 8      | 9      | 10     | 11 | 12     | 4th    | Total |
|----------------|--------|---|--------|---|----------|----------|----------|----------|--------|--------|--------|----|--------|--------|-------|
| Male<br>Female | 0<br>0 |   | 0<br>0 |   | 47<br>59 | 53<br>59 | 52<br>46 | 44<br>63 | 0<br>0 | 0<br>0 | 0<br>0 |    | 0<br>0 | 0<br>0 |       |
| Total          | 0      | 0 | 0      | 0 | 106      | 112      | 98       | 107      | 0      | 0      | 0      | 0  | 0      | 0      | 423   |

## **Enrolment By Grade**

For 004

\* Data from the 2008-2009 AGR(Enrolment/Age as of the last day in Sept./Dec.)

- \*\* Newfoundland Statistics Classification System
- \*\*\* May include itinerant teachers