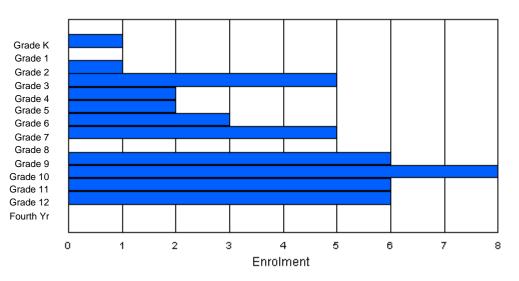

### District 1 - Labrador

| #007 - Amos C | Comeni  | us Merr | norial Sch | iool, Hop | edale  |       |         |                  |         |      |          | ation: Ru<br>Vistance E |                 | n: Yes |       |     |       |
|---------------|---------|---------|------------|-----------|--------|-------|---------|------------------|---------|------|----------|-------------------------|-----------------|--------|-------|-----|-------|
| Grades: K-12  |         |         | Numbe      | r of Grad | es: 13 |       |         |                  |         |      |          | TE PTR                  |                 |        |       |     |       |
| FTE Teachers  | *** . 4 | 20.0    |            |           |        |       |         |                  |         |      | Provinci | al FTE P                | <u>TR : 12.</u> | 3      |       |     |       |
|               |         |         |            |           |        | Enrol | ment By | Age an           | d Gende | r    |          |                         |                 |        |       |     |       |
| Gender        | 5       | 6       | 7          | 8         | 9      | 10    | 11      | <u>Age</u><br>12 | 13      | 14   | 15       | 16                      | 17              | 18     | 19    | 20> | Total |
| Male          | 4       | 7       | 7          | 6         | 3      | 5     | 7       | 5                | 4       | 5    | 10       | 6                       | 2               | 4      | 3     | 0   | 78    |
| Female        | 1       | 6       | 3          | 4         | 5      | 0     | 7       | 6                | 7       | 5    | 4        | 8                       | 5               | 4      | 3     | 0   | 68    |
| Total         | 5       | 13      | 10         | 10        | 8      | 5     | 14      | 11               | 11      | 10   | 14       | 14                      | 7               | 8      | 6     | 0   | 146   |
|               |         |         |            |           |        | Enro  | Iment B | y Grade          | and Ger | nder |          |                         |                 |        |       |     |       |
|               |         |         |            |           |        |       |         | <u>Grade</u>     |         |      |          |                         |                 |        |       |     |       |
| Gender        | К       | 1       | 2          | 3         | 4      | 5     | 5 6     | 6                | 7       | 8    | 9        | 10 1                    | 1 12            | 2 4th  | Total |     |       |

# Enrolment By Grade

\* Data from the 2008-2009 AGR(Enrolment/Age as of the last day in Sept./Dec.)

- \*\* Newfoundland Statistics Classification System
- \*\*\* May include itinerant teachers

Modification Time: 11:15:23AM