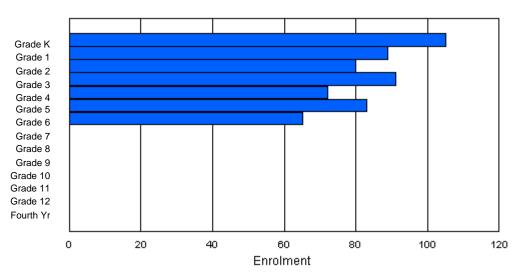

## **Enrolment By Grade**

For 001

\* Data from the 2008-2009 AGR(Enrolment/Age as of the last day in Sept./Dec.)

- \*\* Newfoundland Statistics Classification System
- \*\*\* May include itinerant teachers