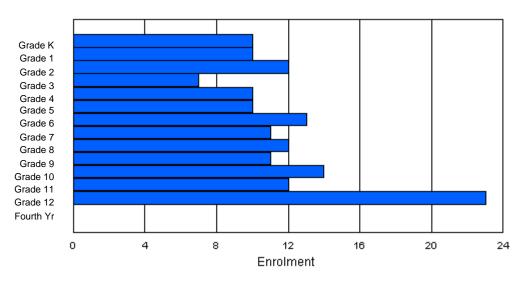

### Enrolment By Grade and Gender

|                |        |   |        |        |        |        | <u>Gra</u> | <u>de</u> |        |        |        |        |        |        |          |
|----------------|--------|---|--------|--------|--------|--------|------------|-----------|--------|--------|--------|--------|--------|--------|----------|
| Gender         | К      | 1 | 2      | 3      | 4      | 5      | 6          | 7         | 8      | 9      | 10     | 11     | 12     | 4th    | Total    |
| Male<br>Female | 4<br>1 |   | 1<br>3 | 4<br>2 | 4<br>3 | 3<br>2 | 1<br>0     | 2<br>3    | 6<br>5 | 5<br>4 | 7<br>7 | 4<br>5 | 3<br>2 | 0<br>0 | 45<br>40 |
| i omalo        | I      | 0 | 0      | 2      | 5      | 2      | Ū          | 0         | 0      | -      | ,      | 0      | 2      | 0      | 40       |
| Total          | 5      | 4 | 4      | 6      | 7      | 5      | 1          | 5         | 11     | 9      | 14     | 9      | 5      | 0      | 85       |

## **Enrolment By Grade**

For 002

\* Data from the 2008-2009 AGR(Enrolment/Age as of the last day in Sept./Dec.)

\*\* Newfoundland Statistics Classification System

\*\*\* May include itinerant teachers

Modification Time: 11:15:23AM