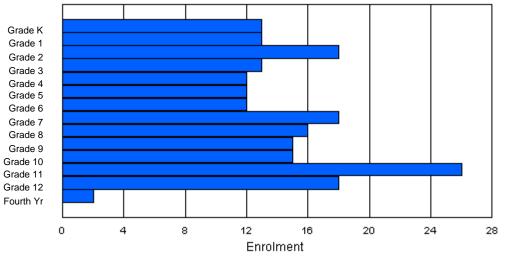

### District 1 - Labrador

| #007 - Amos C | Comeni  | us Merr | norial Sch | iool, Hop | edale  |       |         |                  |         |      |          | ation: Ru<br>Vistance E |                 | n: Yes |       |     |       |
|---------------|---------|---------|------------|-----------|--------|-------|---------|------------------|---------|------|----------|-------------------------|-----------------|--------|-------|-----|-------|
| Grades: K-12  |         |         | Numbe      | r of Grad | es: 13 |       |         |                  |         |      |          | TE PTR                  |                 |        |       |     |       |
| FTE Teachers  | *** . 4 | 20.0    |            |           |        |       |         |                  |         |      | Provinci | al FTE P                | <u>TR : 12.</u> | 3      |       |     |       |
|               |         |         |            |           |        | Enrol | ment By | Age an           | d Gende | r    |          |                         |                 |        |       |     |       |
| Gender        | 5       | 6       | 7          | 8         | 9      | 10    | 11      | <u>Age</u><br>12 | 13      | 14   | 15       | 16                      | 17              | 18     | 19    | 20> | Total |
| Male          | 4       | 7       | 7          | 6         | 3      | 5     | 7       | 5                | 4       | 5    | 10       | 6                       | 2               | 4      | 3     | 0   | 78    |
| Female        | 1       | 6       | 3          | 4         | 5      | 0     | 7       | 6                | 7       | 5    | 4        | 8                       | 5               | 4      | 3     | 0   | 68    |
| Total         | 5       | 13      | 10         | 10        | 8      | 5     | 14      | 11               | 11      | 10   | 14       | 14                      | 7               | 8      | 6     | 0   | 146   |
|               |         |         |            |           |        | Enro  | Iment B | y Grade          | and Ger | nder |          |                         |                 |        |       |     |       |
|               |         |         |            |           |        |       |         | <u>Grade</u>     |         |      |          |                         |                 |        |       |     |       |
| Gender        | К       | 1       | 2          | 3         | 4      | 5     | 5 6     | 6                | 7       | 8    | 9        | 10 1                    | 1 12            | 2 4th  | Total |     |       |

# Enrolment By Grade

\* Data from the 2008-2009 AGR(Enrolment/Age as of the last day in Sept./Dec.)

- \*\* Newfoundland Statistics Classification System
- \*\*\* May include itinerant teachers

Modification Time: 11:15:23AM