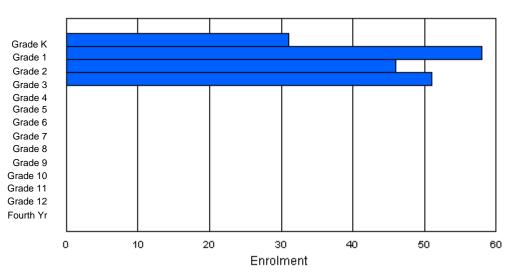

### Grade Κ 4th Total Gender Male Female Total

## **Enrolment By Grade**

For 001

\* Data from the 2008-2009 AGR(Enrolment/Age as of the last day in Sept./Dec.)

- \*\* Newfoundland Statistics Classification System
- \*\*\* May include itinerant teachers