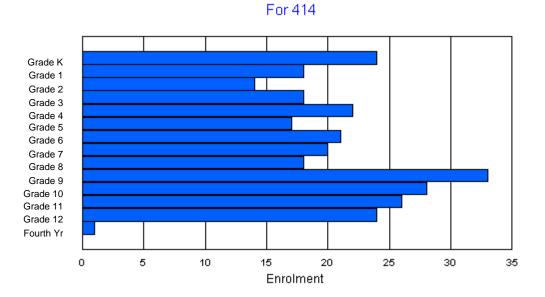

### District 1 - Labrador

| #381 - J.R. Sm<br>Grades: 4-7 | nallwood                    |        | e School,<br>Number |        |          |          | C<br><u>S</u> | offers Dis       | tion: Urba<br>tance Ed<br><u>E PTR :</u> | lucation:<br><u>15.7</u> | No     |                           |        |        |            |        |            |
|-------------------------------|-----------------------------|--------|---------------------|--------|----------|----------|---------------|------------------|------------------------------------------|--------------------------|--------|---------------------------|--------|--------|------------|--------|------------|
| FTE Teachers                  | *** : 31                    | 1.0    |                     |        |          |          |               |                  |                                          |                          |        | <u>E PTR :</u><br>FTE PTI |        |        |            |        |            |
|                               | Enrolment By Age and Gender |        |                     |        |          |          |               |                  |                                          |                          |        |                           |        |        |            |        |            |
| Gender                        | 5                           | 6      | 7                   | 8      | 9        | 10       | 11            | <u>Age</u><br>12 | 13                                       | 14                       | 15     | 16                        | 17     | 18     | 19         | 20>    | Total      |
| Male<br>Female                | 0<br>0                      | 0<br>0 | 0<br>0              | 0<br>1 | 60<br>59 | 67<br>52 | 61<br>54      | 69<br>60         | 1<br>3                                   | 0<br>0                   | 0<br>0 | 0<br>0                    | 0<br>0 | 0<br>0 | 0<br>0     | 0<br>0 | 258<br>229 |
| Total                         | 0                           | 0      | 0                   | 1      | 119      | 119      | 115           | 129              | 4                                        | 0                        | 0      | 0                         | 0      | 0      | 0          | 0      | 487        |
|                               |                             |        |                     |        |          | Enro     | lment B       | y Grade a        | and Gen                                  | der                      |        |                           |        |        |            |        |            |
|                               |                             |        |                     |        |          |          |               | <u>Grade</u>     |                                          |                          |        |                           |        |        |            |        |            |
| Gender                        | К                           | 1      | 2                   | 3      | 4        | 5        |               | 6 7              | 7                                        | 8                        | 9 1    | 0 11                      | 12     | 4th    | Total      |        |            |
| Male<br>Female                | 0<br>0                      | 0<br>0 | 0<br>0              | 0<br>0 | 57<br>60 | 70<br>52 | -             | -                |                                          |                          | )<br>0 | 0 0<br>0 0                |        | 0<br>0 | 258<br>229 |        |            |

## **Enrolment By Grade**

For 381

\* Data from the 2008-2009 AGR(Enrolment/Age as of the last day in Sept./Dec.)

\*\* Newfoundland Statistics Classification System

\*\*\* May include itinerant teachers

Modification Time: 11:15:23AM