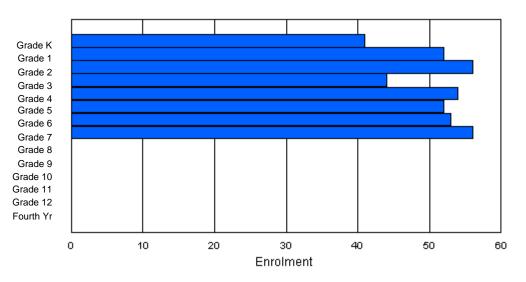

### Enrolment By Grade and Gender

|                |        |   |        |        |        |        | <u>Gra</u> | <u>de</u> |        |        |        |        |        |        |          |
|----------------|--------|---|--------|--------|--------|--------|------------|-----------|--------|--------|--------|--------|--------|--------|----------|
| Gender         | К      | 1 | 2      | 3      | 4      | 5      | 6          | 7         | 8      | 9      | 10     | 11     | 12     | 4th    | Total    |
| Male<br>Female | 4<br>1 |   | 1<br>3 | 4<br>2 | 4<br>3 | 3<br>2 | 1<br>0     | 2<br>3    | 6<br>5 | 5<br>4 | 7<br>7 | 4<br>5 | 3<br>2 | 0<br>0 | 45<br>40 |
| i omalo        | I      | 0 | 0      | 2      | 5      | 2      | Ū          | 0         | 0      | -      | ,      | 0      | 2      | 0      | 40       |
| Total          | 5      | 4 | 4      | 6      | 7      | 5      | 1          | 5         | 11     | 9      | 14     | 9      | 5      | 0      | 85       |

## **Enrolment By Grade**

For 002

\* Data from the 2008-2009 AGR(Enrolment/Age as of the last day in Sept./Dec.)

\*\* Newfoundland Statistics Classification System

\*\*\* May include itinerant teachers

Modification Time: 11:15:23AM