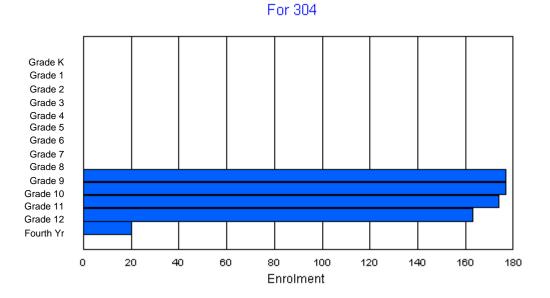

### District 1 - Labrador

| #381 - J.R. Sm<br>Grades: 4-7 | nallwood                    |        | e School,<br>Number |        |          |          | C<br><u>S</u> | offers Dis       | tion: Urba<br>tance Ed<br><u>E PTR :</u> | lucation:<br><u>15.7</u> | No     |                           |        |        |            |        |            |
|-------------------------------|-----------------------------|--------|---------------------|--------|----------|----------|---------------|------------------|------------------------------------------|--------------------------|--------|---------------------------|--------|--------|------------|--------|------------|
| FTE Teachers                  | *** : 31                    | 1.0    |                     |        |          |          |               |                  |                                          |                          |        | <u>E PTR :</u><br>FTE PTI |        |        |            |        |            |
|                               | Enrolment By Age and Gender |        |                     |        |          |          |               |                  |                                          |                          |        |                           |        |        |            |        |            |
| Gender                        | 5                           | 6      | 7                   | 8      | 9        | 10       | 11            | <u>Age</u><br>12 | 13                                       | 14                       | 15     | 16                        | 17     | 18     | 19         | 20>    | Total      |
| Male<br>Female                | 0<br>0                      | 0<br>0 | 0<br>0              | 0<br>1 | 60<br>59 | 67<br>52 | 61<br>54      | 69<br>60         | 1<br>3                                   | 0<br>0                   | 0<br>0 | 0<br>0                    | 0<br>0 | 0<br>0 | 0<br>0     | 0<br>0 | 258<br>229 |
| Total                         | 0                           | 0      | 0                   | 1      | 119      | 119      | 115           | 129              | 4                                        | 0                        | 0      | 0                         | 0      | 0      | 0          | 0      | 487        |
|                               |                             |        |                     |        |          | Enro     | lment B       | y Grade a        | and Gen                                  | der                      |        |                           |        |        |            |        |            |
|                               |                             |        |                     |        |          |          |               | <u>Grade</u>     |                                          |                          |        |                           |        |        |            |        |            |
| Gender                        | К                           | 1      | 2                   | 3      | 4        | 5        |               | 6 7              | 7                                        | 8                        | 9 1    | 0 11                      | 12     | 4th    | Total      |        |            |
| Male<br>Female                | 0<br>0                      | 0<br>0 | 0<br>0              | 0<br>0 | 57<br>60 | 70<br>52 | -             | -                |                                          |                          | )<br>0 | 0 0<br>0 0                |        | 0<br>0 | 258<br>229 |        |            |

## **Enrolment By Grade**

For 381

\* Data from the 2008-2009 AGR(Enrolment/Age as of the last day in Sept./Dec.)

\*\* Newfoundland Statistics Classification System

\*\*\* May include itinerant teachers

Modification Time: 11:15:23AM