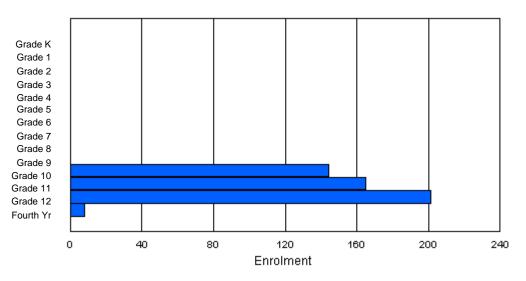

Modification Time: 11:15:23AM

FTE Teachers \*\*\* : 37.8

Total

#010 - Menihek High School, Labrador City Grades: 8-12 Number of Grades: 5 Classification: Urban Offers Distance Education: No

School FTE PTR : 15.9 District FTE PTR : 11.5 Provincial FTE PTR : 12.3

|        |   |   |   |   |   | Enroli | ment By | Age an           | d Gende | r    |     |                   |      |     |       |     |       |
|--------|---|---|---|---|---|--------|---------|------------------|---------|------|-----|-------------------|------|-----|-------|-----|-------|
| Candar | 5 | 6 | 7 | 8 | 9 | 10     | 11      | <u>Age</u><br>12 | 13      | 14   | 15  | 16                | 17   | 18  | 19    | 20> | Total |
| Gender | 5 | 0 | 1 | 0 | 9 | 10     | 11      | 12               | 15      | 14   | 15  | 10                | 17   | 10  | 19    | 20> | TOLAI |
| Male   | 0 | 0 | 0 | 0 | 0 | 0      | 0       | 1                | 59      | 47   | 64  | 68                | 55   | 18  | 4     | 1   | 317   |
| Female | 0 | 0 | 0 | 0 | 0 | 0      | 0       | 0                | 57      | 62   | 41  | 52                | 61   | 8   | 1     | 0   | 282   |
| Total  | 0 | 0 | 0 | 0 | 0 | 0      | 0       | 1                | 116     | 109  | 105 | 120               | 116  | 26  | 5     | 1   | 599   |
|        |   |   |   |   |   | Enrol  | ment By | / Grade          | and Ger | nder |     |                   |      |     |       |     |       |
|        |   |   |   |   |   |        |         | <u>Grade</u>     |         |      |     |                   |      |     |       |     |       |
| Gender | к | 1 | 2 | 3 | 4 | 5      | 6       |                  | 7       | 8    | 9   | 10 1 <sup>7</sup> | 1 12 | 4th | Total |     |       |
| Male   | 0 | 0 | 0 | 0 | 0 | 0      | 0       |                  | 06      | 535  | 2 8 | 31 62             | 2 53 | 6   | 317   |     |       |
| Female | 0 | 0 | 0 | 0 | 0 | 0      | 0       |                  | 0 5     | 59 6 | 3   | 60 4 <sup>-</sup> | 1 53 | 6   | 282   |     |       |

| 0 | 0 | 0 | 0 | 0 | 0 | 0 | 0 | 122 | 115 | 141 | 103 | 106 | 12 | 599 |
|---|---|---|---|---|---|---|---|-----|-----|-----|-----|-----|----|-----|

## **Enrolment By Grade**

\* Data from the 2008-2009 AGR(Enrolment/Age as of the last day in Sept./Dec.)

- \*\* Newfoundland Statistics Classification System
- \*\*\* May include itinerant teachers

Modification Date: