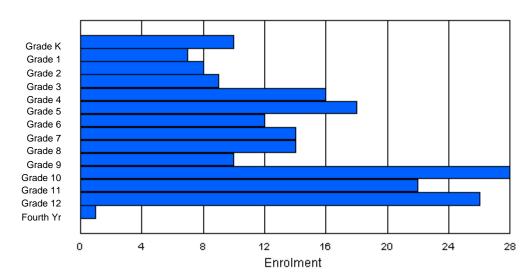

Modification Time: 11:15:23AM

Modification Date:

 #002 - Henry Gordon Academy, Cartwright
 Classification: Rural<br/>Offers Distance Education: Yes

 Grades: K-12
 Number of Grades: 13
 School FTE PTR : 7.5<br/>District FTE PTR : 11.5

 FTE Teachers
 \*\*\* : 11.0
 Provincial FTE PTR : 12.3

|                |   |   |   |   |   |    |    | Age |    |    |    |    |    |    |        |     |          |
|----------------|---|---|---|---|---|----|----|-----|----|----|----|----|----|----|--------|-----|----------|
| Gender         | 5 | 6 | 7 | 8 | 9 | 10 | 11 |     | 13 | 14 | 15 | 16 | 17 | 18 | 19     | 20> | Total    |
| Male<br>Female |   |   |   |   |   |    |    |     |    |    |    |    |    |    | 0<br>1 |     | 45<br>40 |
| Total          | 5 | 4 | 3 | 7 | 7 | 5  | 1  | 4   | 11 | 6  | 11 | 12 | 4  | 3  | 1      | 1   | 85       |

### Enrolment By Grade and Gender

|                |        |   |        |        |        |        | <u>Gra</u> | <u>de</u> |        |        |        |        |        |        |          |
|----------------|--------|---|--------|--------|--------|--------|------------|-----------|--------|--------|--------|--------|--------|--------|----------|
| Gender         | К      | 1 | 2      | 3      | 4      | 5      | 6          | 7         | 8      | 9      | 10     | 11     | 12     | 4th    | Total    |
| Male<br>Female | 4<br>1 |   | 1<br>3 | 4<br>2 | 4<br>3 | 3<br>2 | 1<br>0     | 2<br>3    | 6<br>5 | 5<br>4 | 7<br>7 | 4<br>5 | 3<br>2 | 0<br>0 | 45<br>40 |
| i omalo        | I      | 0 | 0      | 2      | 5      | 2      | Ū          | 0         | 0      | -      | ,      | 0      | 2      | 0      | 40       |
| Total          | 5      | 4 | 4      | 6      | 7      | 5      | 1          | 5         | 11     | 9      | 14     | 9      | 5      | 0      | 85       |

## **Enrolment By Grade**

For 002

\* Data from the 2008-2009 AGR(Enrolment/Age as of the last day in Sept./Dec.)

\*\* Newfoundland Statistics Classification System

\*\*\* May include itinerant teachers

Modification Time: 11:15:23AM