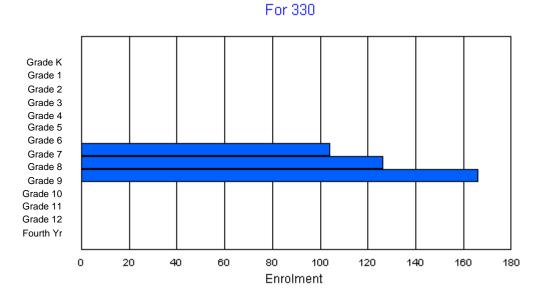

### District 1 - Labrador

| #381 - J.R. Sm<br>Grades: 4-7 | nallwood                    |        | e School,<br>Number |        |          |          | C<br><u>S</u> | offers Dis       | tion: Urba<br>tance Ed<br><u>E PTR :</u> | lucation:<br><u>15.7</u> | No     |                           |        |        |            |        |            |
|-------------------------------|-----------------------------|--------|---------------------|--------|----------|----------|---------------|------------------|------------------------------------------|--------------------------|--------|---------------------------|--------|--------|------------|--------|------------|
| FTE Teachers                  | *** : 31                    | 1.0    |                     |        |          |          |               |                  |                                          |                          |        | <u>E PTR :</u><br>FTE PTI |        |        |            |        |            |
|                               | Enrolment By Age and Gender |        |                     |        |          |          |               |                  |                                          |                          |        |                           |        |        |            |        |            |
| Gender                        | 5                           | 6      | 7                   | 8      | 9        | 10       | 11            | <u>Age</u><br>12 | 13                                       | 14                       | 15     | 16                        | 17     | 18     | 19         | 20>    | Total      |
| Male<br>Female                | 0<br>0                      | 0<br>0 | 0<br>0              | 0<br>1 | 60<br>59 | 67<br>52 | 61<br>54      | 69<br>60         | 1<br>3                                   | 0<br>0                   | 0<br>0 | 0<br>0                    | 0<br>0 | 0<br>0 | 0<br>0     | 0<br>0 | 258<br>229 |
| Total                         | 0                           | 0      | 0                   | 1      | 119      | 119      | 115           | 129              | 4                                        | 0                        | 0      | 0                         | 0      | 0      | 0          | 0      | 487        |
|                               |                             |        |                     |        |          | Enro     | lment B       | y Grade a        | and Gen                                  | der                      |        |                           |        |        |            |        |            |
|                               |                             |        |                     |        |          |          |               | <u>Grade</u>     |                                          |                          |        |                           |        |        |            |        |            |
| Gender                        | К                           | 1      | 2                   | 3      | 4        | 5        |               | 6 7              | 7                                        | 8                        | 9 1    | 0 11                      | 12     | 4th    | Total      |        |            |
| Male<br>Female                | 0<br>0                      | 0<br>0 | 0<br>0              | 0<br>0 | 57<br>60 | 70<br>52 | -             | -                |                                          |                          | )<br>0 | 0 0<br>0 0                |        | 0<br>0 | 258<br>229 |        |            |