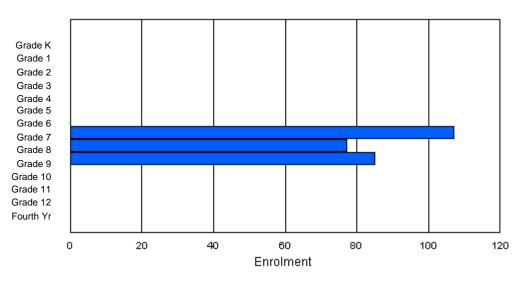

### District 1 - Labrador

| #381 - J.R. Sm<br>Grades: 4-7 | nallwood                    |        | e School,<br>Number |        |          |          | C<br><u>S</u> | offers Dis       | tion: Urba<br>tance Ed<br><u>E PTR :</u> | lucation:<br><u>15.7</u> | No     |                           |        |        |            |        |            |
|-------------------------------|-----------------------------|--------|---------------------|--------|----------|----------|---------------|------------------|------------------------------------------|--------------------------|--------|---------------------------|--------|--------|------------|--------|------------|
| FTE Teachers                  | *** : 31                    | 1.0    |                     |        |          |          |               |                  |                                          |                          |        | <u>E PTR :</u><br>FTE PTI |        |        |            |        |            |
|                               | Enrolment By Age and Gender |        |                     |        |          |          |               |                  |                                          |                          |        |                           |        |        |            |        |            |
| Gender                        | 5                           | 6      | 7                   | 8      | 9        | 10       | 11            | <u>Age</u><br>12 | 13                                       | 14                       | 15     | 16                        | 17     | 18     | 19         | 20>    | Total      |
| Male<br>Female                | 0<br>0                      | 0<br>0 | 0<br>0              | 0<br>1 | 60<br>59 | 67<br>52 | 61<br>54      | 69<br>60         | 1<br>3                                   | 0<br>0                   | 0<br>0 | 0<br>0                    | 0<br>0 | 0<br>0 | 0<br>0     | 0<br>0 | 258<br>229 |
| Total                         | 0                           | 0      | 0                   | 1      | 119      | 119      | 115           | 129              | 4                                        | 0                        | 0      | 0                         | 0      | 0      | 0          | 0      | 487        |
|                               |                             |        |                     |        |          | Enro     | lment B       | y Grade a        | and Gen                                  | der                      |        |                           |        |        |            |        |            |
|                               |                             |        |                     |        |          |          |               | <u>Grade</u>     |                                          |                          |        |                           |        |        |            |        |            |
| Gender                        | К                           | 1      | 2                   | 3      | 4        | 5        |               | 6 7              | 7                                        | 8                        | 9 1    | 0 11                      | 12     | 4th    | Total      |        |            |
| Male<br>Female                | 0<br>0                      | 0<br>0 | 0<br>0              | 0<br>0 | 57<br>60 | 70<br>52 | -             | -                |                                          |                          | )<br>0 | 0 0<br>0 0                |        | 0<br>0 | 258<br>229 |        |            |

## **Enrolment By Grade**

For 381

\* Data from the 2008-2009 AGR(Enrolment/Age as of the last day in Sept./Dec.)

\*\* Newfoundland Statistics Classification System

\*\*\* May include itinerant teachers

Modification Time: 11:15:23AM