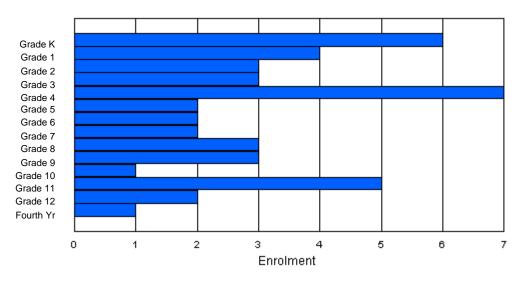

### Enrolment By Grade and Gender

|                |        |   |        |        |        |        | <u>Gra</u> | <u>de</u> |        |        |        |        |        |        |          |
|----------------|--------|---|--------|--------|--------|--------|------------|-----------|--------|--------|--------|--------|--------|--------|----------|
| Gender         | К      | 1 | 2      | 3      | 4      | 5      | 6          | 7         | 8      | 9      | 10     | 11     | 12     | 4th    | Total    |
| Male<br>Female | 4<br>1 |   | 1<br>3 | 4<br>2 | 4<br>3 | 3<br>2 | 1<br>0     | 2<br>3    | 6<br>5 | 5<br>4 | 7<br>7 | 4<br>5 | 3<br>2 | 0<br>0 | 45<br>40 |
| i omalo        | I      | 0 | 0      | 2      | 5      | 2      | Ū          | 0         | 0      | -      | ,      | 0      | 2      | 0      | 40       |
| Total          | 5      | 4 | 4      | 6      | 7      | 5      | 1          | 5         | 11     | 9      | 14     | 9      | 5      | 0      | 85       |

## **Enrolment By Grade**

For 002

\* Data from the 2008-2009 AGR(Enrolment/Age as of the last day in Sept./Dec.)

\*\* Newfoundland Statistics Classification System

\*\*\* May include itinerant teachers

Modification Time: 11:15:23AM