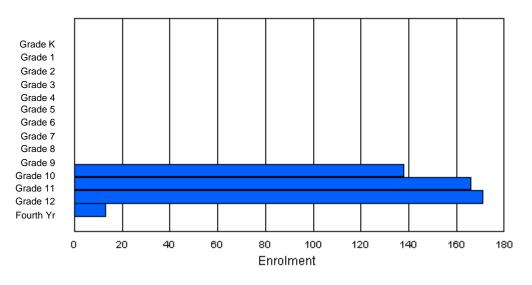

|                |          |          |          |          |        |        |        | <u>Age</u> |        |        |        |        |        |        |        |        |            |
|----------------|----------|----------|----------|----------|--------|--------|--------|------------|--------|--------|--------|--------|--------|--------|--------|--------|------------|
| Gender         | 5        | 6        | 7        | 8        | 9      | 10     | 11     | 12         | 13     | 14     | 15     | 16     | 17     | 18     | 19     | 20>    | Total      |
| Male<br>Female | 39<br>40 | 39<br>40 | 44<br>32 | 40<br>42 | 4<br>3 | 0<br>0 | 0<br>0 | 0<br>0     | 0<br>0 | 0<br>0 | 0<br>0 | 0<br>0 | 0<br>0 | 0<br>0 | 0<br>0 | 0<br>0 | 166<br>157 |
| Total          | 79       | 79       | 76       | 82       | 7      | 0      | 0      | 0          | 0      | 0      | 0      | 0      | 0      | 0      | 0      | 0      | 323        |

### Enrolment By Grade and Gender

Enrolment By Age and Gender

|        |    |    |    |    |   |   | <u>Gra</u> | <u>de</u> |   |   |    |    |    |     |       |
|--------|----|----|----|----|---|---|------------|-----------|---|---|----|----|----|-----|-------|
| Gender | К  | 1  | 2  | 3  | 4 | 5 | 6          | 7         | 8 | 9 | 10 | 11 | 12 | 4th | Total |
| Male   | 39 | 43 | 41 | 43 | 0 | 0 | 0          | 0         | 0 | 0 | 0  | 0  | 0  | 0   | 166   |
| Female | 40 | 42 | 33 | 42 | 0 | 0 | 0          | 0         | 0 | 0 | 0  | 0  | 0  | 0   | 157   |
|        |    |    |    |    |   |   |            |           |   |   |    |    |    |     |       |
| Total  | 79 | 85 | 74 | 85 | 0 | 0 | 0          | 0         | 0 | 0 | 0  | 0  | 0  | 0   | 323   |

## **Enrolment By Grade**

For 005

\* Data from the 2008-2009 AGR(Enrolment/Age as of the last day in Sept./Dec.)

- \*\* Newfoundland Statistics Classification System
- \*\*\* May include itinerant teachers