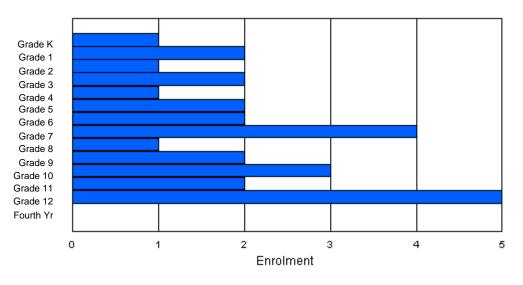

### Enrolment By Grade and Gender

|                |        |   |        |        |        |        | <u>Gra</u> | <u>de</u> |        |        |        |        |        |        |          |
|----------------|--------|---|--------|--------|--------|--------|------------|-----------|--------|--------|--------|--------|--------|--------|----------|
| Gender         | К      | 1 | 2      | 3      | 4      | 5      | 6          | 7         | 8      | 9      | 10     | 11     | 12     | 4th    | Total    |
| Male<br>Female | 4<br>1 |   | 1<br>3 | 4<br>2 | 4<br>3 | 3<br>2 | 1<br>0     | 2<br>3    | 6<br>5 | 5<br>4 | 7<br>7 | 4<br>5 | 3<br>2 | 0<br>0 | 45<br>40 |
| i omalo        | I      | 0 | 0      | 2      | 5      | 2      | Ū          | 0         | 0      | -      | ,      | 0      | 2      | 0      | 40       |
| Total          | 5      | 4 | 4      | 6      | 7      | 5      | 1          | 5         | 11     | 9      | 14     | 9      | 5      | 0      | 85       |

## **Enrolment By Grade**

For 002

\* Data from the 2008-2009 AGR(Enrolment/Age as of the last day in Sept./Dec.)

\*\* Newfoundland Statistics Classification System

\*\*\* May include itinerant teachers

Modification Time: 11:15:23AM