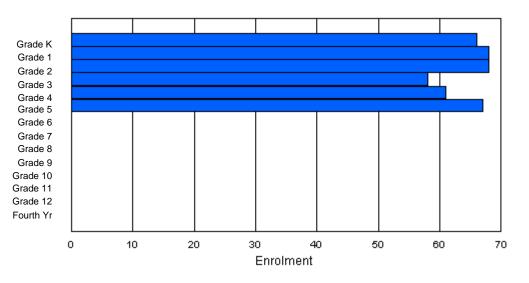

|                |          |          |          |          |        |        |        | <u>Age</u> |        |        |        |        |        |        |        |        |            |
|----------------|----------|----------|----------|----------|--------|--------|--------|------------|--------|--------|--------|--------|--------|--------|--------|--------|------------|
| Gender         | 5        | 6        | 7        | 8        | 9      | 10     | 11     | 12         | 13     | 14     | 15     | 16     | 17     | 18     | 19     | 20>    | Total      |
| Male<br>Female | 39<br>40 | 39<br>40 | 44<br>32 | 40<br>42 | 4<br>3 | 0<br>0 | 0<br>0 | 0<br>0     | 0<br>0 | 0<br>0 | 0<br>0 | 0<br>0 | 0<br>0 | 0<br>0 | 0<br>0 | 0<br>0 | 166<br>157 |
| Total          | 79       | 79       | 76       | 82       | 7      | 0      | 0      | 0          | 0      | 0      | 0      | 0      | 0      | 0      | 0      | 0      | 323        |

### Enrolment By Grade and Gender

Enrolment By Age and Gender

|        |    |    |    |    |   |   | <u>Gra</u> | <u>de</u> |   |   |    |    |    |     |       |
|--------|----|----|----|----|---|---|------------|-----------|---|---|----|----|----|-----|-------|
| Gender | К  | 1  | 2  | 3  | 4 | 5 | 6          | 7         | 8 | 9 | 10 | 11 | 12 | 4th | Total |
| Male   | 39 | 43 | 41 | 43 | 0 | 0 | 0          | 0         | 0 | 0 | 0  | 0  | 0  | 0   | 166   |
| Female | 40 | 42 | 33 | 42 | 0 | 0 | 0          | 0         | 0 | 0 | 0  | 0  | 0  | 0   | 157   |
|        |    |    |    |    |   |   |            |           |   |   |    |    |    |     |       |
| Total  | 79 | 85 | 74 | 85 | 0 | 0 | 0          | 0         | 0 | 0 | 0  | 0  | 0  | 0   | 323   |

## **Enrolment By Grade**

For 005

\* Data from the 2008-2009 AGR(Enrolment/Age as of the last day in Sept./Dec.)

- \*\* Newfoundland Statistics Classification System
- \*\*\* May include itinerant teachers