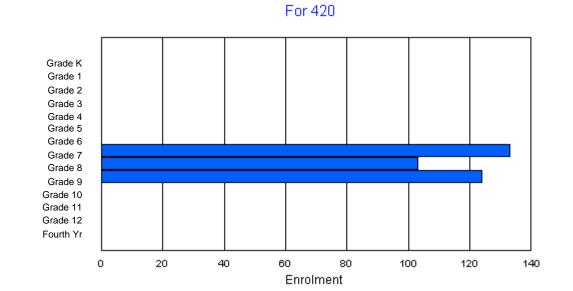

### District 1 - Labrador

| #381 - J.R. Sm<br>Grades: 4-7 | nallwood                    |        | e School,<br>Number |        |          |          | C<br><u>S</u> | offers Dis       | tion: Urba<br>tance Ed<br><u>E PTR :</u> | lucation:<br><u>15.7</u> | No     |                           |        |        |            |        |            |
|-------------------------------|-----------------------------|--------|---------------------|--------|----------|----------|---------------|------------------|------------------------------------------|--------------------------|--------|---------------------------|--------|--------|------------|--------|------------|
| FTE Teachers                  | *** : 31                    | 1.0    |                     |        |          |          |               |                  |                                          |                          |        | <u>E PTR :</u><br>FTE PTI |        |        |            |        |            |
|                               | Enrolment By Age and Gender |        |                     |        |          |          |               |                  |                                          |                          |        |                           |        |        |            |        |            |
| Gender                        | 5                           | 6      | 7                   | 8      | 9        | 10       | 11            | <u>Age</u><br>12 | 13                                       | 14                       | 15     | 16                        | 17     | 18     | 19         | 20>    | Total      |
| Male<br>Female                | 0<br>0                      | 0<br>0 | 0<br>0              | 0<br>1 | 60<br>59 | 67<br>52 | 61<br>54      | 69<br>60         | 1<br>3                                   | 0<br>0                   | 0<br>0 | 0<br>0                    | 0<br>0 | 0<br>0 | 0<br>0     | 0<br>0 | 258<br>229 |
| Total                         | 0                           | 0      | 0                   | 1      | 119      | 119      | 115           | 129              | 4                                        | 0                        | 0      | 0                         | 0      | 0      | 0          | 0      | 487        |
|                               |                             |        |                     |        |          | Enro     | lment B       | y Grade a        | and Gen                                  | der                      |        |                           |        |        |            |        |            |
|                               |                             |        |                     |        |          |          |               | <u>Grade</u>     |                                          |                          |        |                           |        |        |            |        |            |
| Gender                        | К                           | 1      | 2                   | 3      | 4        | 5        |               | 6 7              | 7                                        | 8                        | 9 1    | 0 11                      | 12     | 4th    | Total      |        |            |
| Male<br>Female                | 0<br>0                      | 0<br>0 | 0<br>0              | 0<br>0 | 57<br>60 | 70<br>52 | -             | -                |                                          |                          | )<br>0 | 0 0<br>0 0                |        | 0<br>0 | 258<br>229 |        |            |

## **Enrolment By Grade**

For 381

\* Data from the 2008-2009 AGR(Enrolment/Age as of the last day in Sept./Dec.)

\*\* Newfoundland Statistics Classification System

\*\*\* May include itinerant teachers

Modification Time: 11:15:23AM