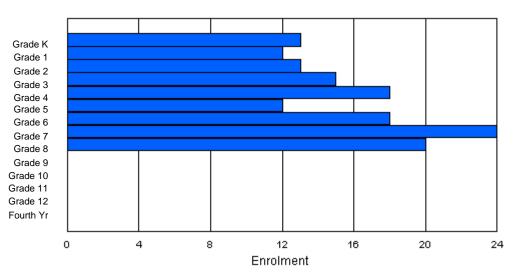

### Grade Κ 4th Total Gender Male Female Total

## **Enrolment By Grade**

For 001

\* Data from the 2008-2009 AGR(Enrolment/Age as of the last day in Sept./Dec.)

- \*\* Newfoundland Statistics Classification System
- \*\*\* May include itinerant teachers