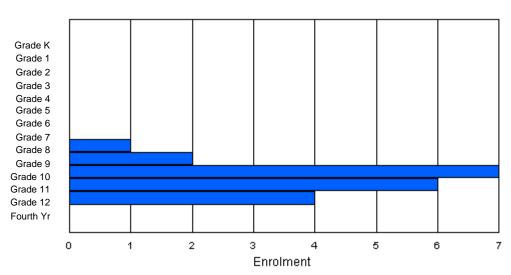

#001 - St. Peter's School, Black Tickle

Grades: K,2-12 Number of Grades: 12

FTE Teachers \*\*\* : 5.0

### Classification: Rural Offers Distance Education: Yes

School FTE PTR : 5.7 District FTE PTR : 11.5 Provincial FTE PTR : 12.3

|                |        |        |        |        |        | Enrol  | ment By | Age and          | d Gende | r      |        |        |        |        |        |        |          |
|----------------|--------|--------|--------|--------|--------|--------|---------|------------------|---------|--------|--------|--------|--------|--------|--------|--------|----------|
| Gender         | 5      | 6      | 7      | 8      | 9      | 10     | 11      | <u>Age</u><br>12 | 13      | 14     | 15     | 16     | 17     | 18     | 19     | 20>    | Total    |
| Male<br>Female | 1<br>0 | 0<br>0 | 1<br>3 | 1<br>0 | 3<br>1 | 3<br>0 | 1<br>1  | 0<br>3           | 1<br>0  | 0<br>0 | 2<br>0 | 1<br>4 | 1<br>0 | 0<br>0 | 1<br>0 | 0<br>1 | 16<br>13 |
| Total          | 1      | 0      | 4      | 1      | 4      | 3      | 2       | 3                | 1       | 0      | 2      | 5      | 1      | 0      | 1      | 1      | 29       |
|                |        |        |        |        |        | Enro   | ment By | Grade            | and Gen | der    |        |        |        |        |        |        |          |

### Grade Κ 4th Total Gender Male Female Total

## **Enrolment By Grade**

For 001

\* Data from the 2008-2009 AGR(Enrolment/Age as of the last day in Sept./Dec.)

- \*\* Newfoundland Statistics Classification System
- \*\*\* May include itinerant teachers