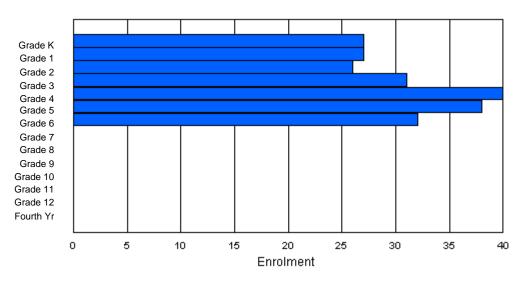

### Enrolment By Grade and Gender

Enrolment By Age and Gender

|        |    |    |    |    |   |   | <u>Gra</u> | <u>de</u> |   |   |    |    |    |     |       |
|--------|----|----|----|----|---|---|------------|-----------|---|---|----|----|----|-----|-------|
| Gender | К  | 1  | 2  | 3  | 4 | 5 | 6          | 7         | 8 | 9 | 10 | 11 | 12 | 4th | Total |
| Male   | 39 | 43 | 41 | 43 | 0 | 0 | 0          | 0         | 0 | 0 | 0  | 0  | 0  | 0   | 166   |
| Female | 40 | 42 | 33 | 42 | 0 | 0 | 0          | 0         | 0 | 0 | 0  | 0  | 0  | 0   | 157   |
|        |    |    |    |    |   |   |            |           |   |   |    |    |    |     |       |
| Total  | 79 | 85 | 74 | 85 | 0 | 0 | 0          | 0         | 0 | 0 | 0  | 0  | 0  | 0   | 323   |

## **Enrolment By Grade**

For 005

\* Data from the 2008-2009 AGR(Enrolment/Age as of the last day in Sept./Dec.)

- \*\* Newfoundland Statistics Classification System
- \*\*\* May include itinerant teachers