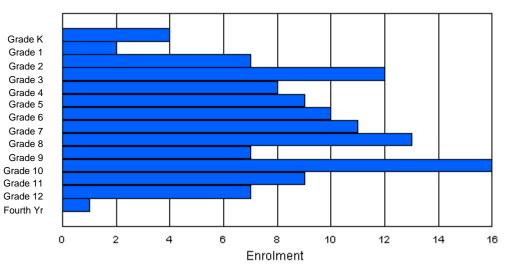

### Enrolment By Grade and Gender

|                |        |   |        |        |        |        | <u>Gra</u> | <u>de</u> |        |        |        |        |        |        |          |
|----------------|--------|---|--------|--------|--------|--------|------------|-----------|--------|--------|--------|--------|--------|--------|----------|
| Gender         | К      | 1 | 2      | 3      | 4      | 5      | 6          | 7         | 8      | 9      | 10     | 11     | 12     | 4th    | Total    |
| Male<br>Female | 4<br>1 |   | 1<br>3 | 4<br>2 | 4<br>3 | 3<br>2 | 1<br>0     | 2<br>3    | 6<br>5 | 5<br>4 | 7<br>7 | 4<br>5 | 3<br>2 | 0<br>0 | 45<br>40 |
| i omalo        | I      | 0 | 0      | 2      | 5      | 2      | Ū          | 0         | 0      | -      | ,      | 0      | 2      | 0      | 40       |
| Total          | 5      | 4 | 4      | 6      | 7      | 5      | 1          | 5         | 11     | 9      | 14     | 9      | 5      | 0      | 85       |

## **Enrolment By Grade**

For 002

\* Data from the 2008-2009 AGR(Enrolment/Age as of the last day in Sept./Dec.)

\*\* Newfoundland Statistics Classification System

\*\*\* May include itinerant teachers

Modification Time: 11:15:23AM