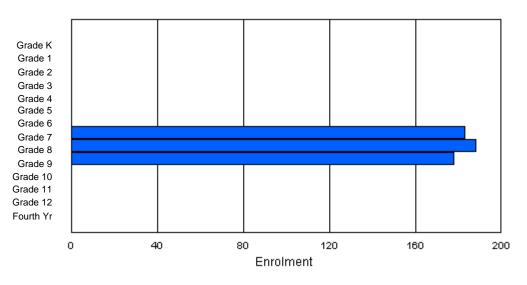

### District 1 - Labrador

#004 - Queen of Peace Middle School, Happy Valley-Goose Bay

Number of Grades: 4

Classification: Urban Offers Distance Education: No

FTE Teachers \*\*\* : 29.0

### School FTE PTR : 14.6 District FTE PTR : 11.5 Provincial FTE PTR : 12.3

|                |        |        |        |        |          | Enrol    | ment By  | / Age and        | d Gende |        |        |        |        |        |        |        |            |
|----------------|--------|--------|--------|--------|----------|----------|----------|------------------|---------|--------|--------|--------|--------|--------|--------|--------|------------|
| Gender         | 5      | 6      | 7      | 8      | 9        | 10       | 11       | <u>Age</u><br>12 | 13      | 14     | 15     | 16     | 17     | 18     | 19     | 20>    | Total      |
| Male<br>Female | 0<br>0 | 0<br>0 | 0<br>0 | 0<br>0 | 46<br>59 | 52<br>59 | 52<br>43 | 43<br>62         | 3<br>3  | 0<br>0 | 0<br>1 | 0<br>0 | 0<br>0 | 0<br>0 | 0<br>0 | 0<br>0 | 196<br>227 |
| Total          | 0      | 0      | 0      | 0      | 105      | 111      | 95       | 105              | 6       | 0      | 1      | 0      | 0      | 0      | 0      | 0      | 423        |
|                |        |        |        |        |          | Enro     | lment B  | y Grade          | and Gen | der    |        |        |        |        |        |        |            |
|                |        |        |        |        |          |          |          | <u>Grade</u>     |         |        |        |        |        |        |        |        |            |

| Gender         | к      | 1 | 2      | 3 | 4        | 5        | 6        | 7        | 8      | 9      | 10     | 11 | 12     | 4th    | Total |
|----------------|--------|---|--------|---|----------|----------|----------|----------|--------|--------|--------|----|--------|--------|-------|
| Male<br>Female | 0<br>0 |   | 0<br>0 |   | 47<br>59 | 53<br>59 | 52<br>46 | 44<br>63 | 0<br>0 | 0<br>0 | 0<br>0 |    | 0<br>0 | 0<br>0 |       |
| Total          | 0      | 0 | 0      | 0 | 106      | 112      | 98       | 107      | 0      | 0      | 0      | 0  | 0      | 0      | 423   |

## **Enrolment By Grade**

For 004

\* Data from the 2008-2009 AGR(Enrolment/Age as of the last day in Sept./Dec.)

- \*\* Newfoundland Statistics Classification System
- \*\*\* May include itinerant teachers