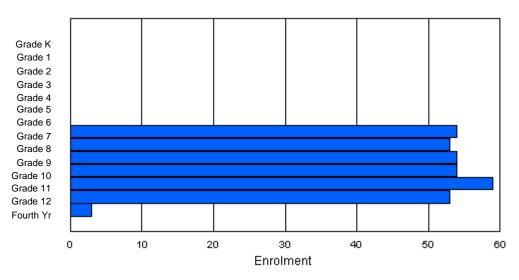

### Enrolment By Grade and Gender

|        |   |   |   |   |   |   | <u>Gra</u> | <u>de</u> |    |     |     |     |    |     |       |
|--------|---|---|---|---|---|---|------------|-----------|----|-----|-----|-----|----|-----|-------|
| Gender | К | 1 | 2 | 3 | 4 | 5 | 6          | 7         | 8  | 9   | 10  | 11  | 12 | 4th | Total |
| Male   | 0 | 0 | 0 | 0 | 0 | 0 | 0          | 0         | 45 | 53  | 58  | 69  | 46 | 7   | 278   |
| Female | 0 | 0 | 0 | 0 | 0 | 0 | 0          | 0         | 52 | 55  | 49  | 53  | 51 | 8   | 268   |
|        |   |   |   |   |   |   |            |           |    |     |     |     |    |     |       |
| Total  | 0 | 0 | 0 | 0 | 0 | 0 | 0          | 0         | 97 | 108 | 107 | 122 | 97 | 15  | 546   |

## **Enrolment By Grade**

For 477

\* Data from the 2008-2009 AGR(Enrolment/Age as of the last day in Sept./Dec.)

- \*\* Newfoundland Statistics Classification System
- \*\*\* May include itinerant teachers