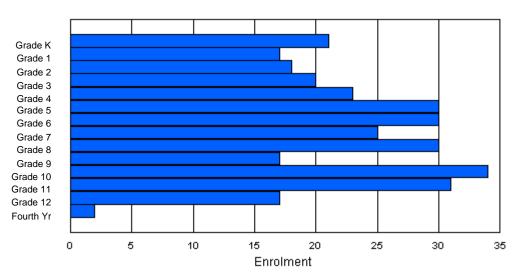

### District 1 - Labrador

**Classification: Rural** #015 - Lake Melville School, North West River Offers Distance Education: Yes Grades: K-12 Number of Grades: 13 School FTE PTR : 9.6 District FTE PTR : 11.5 FTE Teachers \*\*\* : 11.0 Provincial FTE PTR : 12.3 Enrolment By Age and Gender <u>Age</u> 20> Total Gender Male Female 

### Enrolment By Grade and Gender

|        |   |   |   |   |   |   | <u>Gra</u> | <u>de</u> |    |   |    |    |    |     |       |
|--------|---|---|---|---|---|---|------------|-----------|----|---|----|----|----|-----|-------|
| Gender | К | 1 | 2 | 3 | 4 | 5 | 6          | 7         | 8  | 9 | 10 | 11 | 12 | 4th | Total |
| Male   |   | 1 |   |   | 4 |   | 3          |           |    | 2 |    | 5  |    | 1   | 51    |
| Female | 2 | 4 | 2 | 7 | 4 | 7 | 5          | 4         | 4  | 7 | 1  | 7  | 4  | 1   | 59    |
| Total  | 9 | 5 | 7 | 9 | 8 | 8 | 8          | 8         | 11 | 9 | 6  | 12 | 8  | 2   | 110   |

## **Enrolment By Grade**

\* Data from the 2008-2009 AGR(Enrolment/Age as of the last day in Sept./Dec.)

- \*\* Newfoundland Statistics Classification System
- \*\*\* May include itinerant teachers

Modification Time: 11:15:23AM