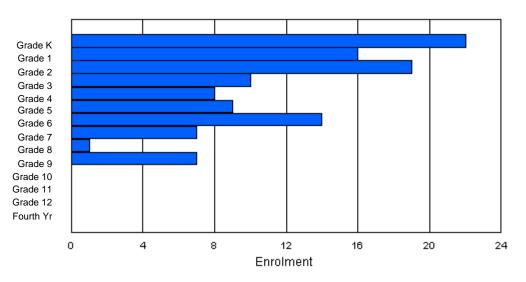

|                         |             |             |             |             |             | Enrolı      | ment By     | Age and                 | d Gende     | ·           |             |             |             |             |             |             |                |
|-------------------------|-------------|-------------|-------------|-------------|-------------|-------------|-------------|-------------------------|-------------|-------------|-------------|-------------|-------------|-------------|-------------|-------------|----------------|
| Gender                  | 5           | 6           | 7           | 8           | 9           | 10          | 11          | <u>Age</u><br>12        | 13          | 14          | 15          | 16          | 17          | 18          | 19          | 20>         | Total          |
| Male<br>Female<br>Total | 4<br>1<br>5 | 0<br>2<br>2 | 2<br>2<br>4 | 4<br>2<br>6 | 4<br>3<br>7 | 1<br>1<br>2 | 1<br>5<br>6 | 1<br>0<br>1             | 4<br>4<br>8 | 6<br>2<br>8 | 0<br>0<br>0 | 0<br>0<br>0 | 0<br>0<br>0 | 0<br>0<br>0 | 0<br>0<br>0 | 0<br>0<br>0 | 27<br>22<br>49 |
|                         |             |             |             |             |             | Enrol       |             | y Grade<br><u>Grade</u> | and Gen     | der         |             |             |             |             |             |             |                |

| Gender         | к | 1 | 2 | 3 | 4 | 5 | 6 | 7      | 8 | 9 | 10 | 11 | 12 | 4th    | Total |
|----------------|---|---|---|---|---|---|---|--------|---|---|----|----|----|--------|-------|
| Male<br>Female |   |   |   |   |   |   |   | 1<br>0 |   |   |    |    |    | 0<br>0 |       |
| Total          | 5 | 2 | 4 | 6 | 7 | 2 | 6 | 1      | 9 | 7 | 0  | 0  | 0  | 0      | 49    |

## **Enrolment By Grade**

For 026

\* Data from the 2008-2009 AGR(Enrolment/Age as of the last day in Sept./Dec.)

- \*\* Newfoundland Statistics Classification System
- \*\*\* May include itinerant teachers