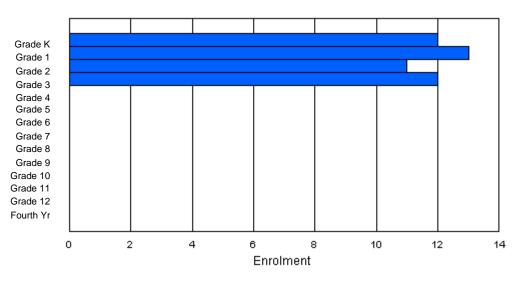

#001 - St. Peter's School, Black Tickle

Grades: K,2-12 Number of Grades: 12

FTE Teachers \*\*\* : 5.0

### Classification: Rural Offers Distance Education: Yes

School FTE PTR : 5.7 District FTE PTR : 11.5 Provincial FTE PTR : 12.3

|                |        |        |        |        |        | Enrol  | ment By | Age and          | d Gende | r      |        |        |        |        |        |        |          |
|----------------|--------|--------|--------|--------|--------|--------|---------|------------------|---------|--------|--------|--------|--------|--------|--------|--------|----------|
| Gender         | 5      | 6      | 7      | 8      | 9      | 10     | 11      | <u>Age</u><br>12 | 13      | 14     | 15     | 16     | 17     | 18     | 19     | 20>    | Total    |
| Male<br>Female | 1<br>0 | 0<br>0 | 1<br>3 | 1<br>0 | 3<br>1 | 3<br>0 | 1<br>1  | 0<br>3           | 1<br>0  | 0<br>0 | 2<br>0 | 1<br>4 | 1<br>0 | 0<br>0 | 1<br>0 | 0<br>1 | 16<br>13 |
| Total          | 1      | 0      | 4      | 1      | 4      | 3      | 2       | 3                | 1       | 0      | 2      | 5      | 1      | 0      | 1      | 1      | 29       |
|                |        |        |        |        |        | Enro   | ment By | Grade            | and Gen | der    |        |        |        |        |        |        |          |

### Grade Κ 4th Total Gender Male Female Total

## **Enrolment By Grade**

For 001

\* Data from the 2008-2009 AGR(Enrolment/Age as of the last day in Sept./Dec.)

- \*\* Newfoundland Statistics Classification System
- \*\*\* May include itinerant teachers