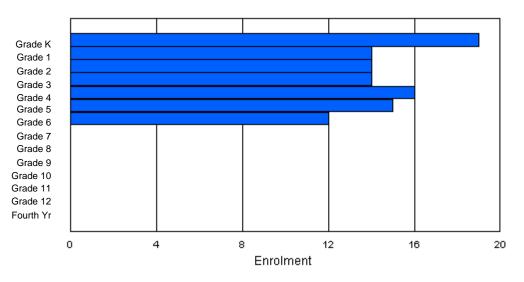

### Enrolment By Grade and Gender

Enrolment By Age and Gender

|        |    |    |    |    |   |   | <u>Gra</u> | <u>de</u> |   |   |    |    |    |     |       |
|--------|----|----|----|----|---|---|------------|-----------|---|---|----|----|----|-----|-------|
| Gender | К  | 1  | 2  | 3  | 4 | 5 | 6          | 7         | 8 | 9 | 10 | 11 | 12 | 4th | Total |
| Male   | 39 | 43 | 41 | 43 | 0 | 0 | 0          | 0         | 0 | 0 | 0  | 0  | 0  | 0   | 166   |
| Female | 40 | 42 | 33 | 42 | 0 | 0 | 0          | 0         | 0 | 0 | 0  | 0  | 0  | 0   | 157   |
|        |    |    |    |    |   |   |            |           |   |   |    |    |    |     |       |
| Total  | 79 | 85 | 74 | 85 | 0 | 0 | 0          | 0         | 0 | 0 | 0  | 0  | 0  | 0   | 323   |

## **Enrolment By Grade**

For 005

\* Data from the 2008-2009 AGR(Enrolment/Age as of the last day in Sept./Dec.)

- \*\* Newfoundland Statistics Classification System
- \*\*\* May include itinerant teachers