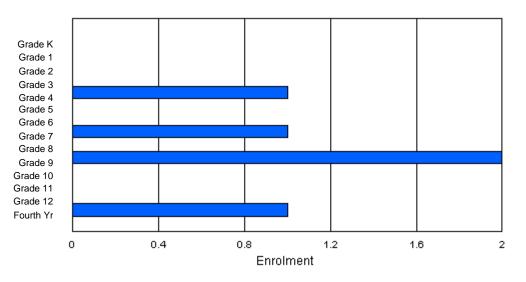

### Classification: Rural Offers Distance Education: No

School FTE PTR : 5.0 District FTE PTR : 11.5 Provincial FTE PTR : 12.3

|                |        |        |        |        |        | Enrol  | ment By  | Age and          | d Gende | r      |        |        |        |        |        |        |        |
|----------------|--------|--------|--------|--------|--------|--------|----------|------------------|---------|--------|--------|--------|--------|--------|--------|--------|--------|
| Gender         | 5      | 6      | 7      | 8      | 9      | 10     | 11       | <u>Age</u><br>12 | 13      | 14     | 15     | 16     | 17     | 18     | 19     | 20>    | Total  |
| Male<br>Female | 0<br>0 | 0<br>0 | 0<br>0 | 0<br>0 | 0<br>1 | 0<br>0 | 0<br>0   | 0<br>1           | 0<br>0  | 0<br>2 | 0<br>0 | 0<br>0 | 0<br>0 | 0<br>0 | 0<br>0 | 1<br>0 | 1<br>4 |
| Total          | 0      | 0      | 0      | 0      | 1      | 0      | 0        | 1                | 0       | 2      | 0      | 0      | 0      | 0      | 0      | 1      | 5      |
|                |        |        |        |        |        | Enro   | lment By | y Grade a        | and Gen | der    |        |        |        |        |        |        |        |
|                |        |        |        |        |        |        |          | <u>Grade</u>     |         |        |        |        |        |        |        |        |        |

| Gender         | к | 1 | 2 | 3 | 4 | 5 | 6 | 7      | 8 | 9 | 10 | 11 | 12 | 4th | Total  |
|----------------|---|---|---|---|---|---|---|--------|---|---|----|----|----|-----|--------|
| Male<br>Female |   |   |   |   |   |   |   | 0<br>1 |   |   |    |    |    |     | 1<br>4 |
| Total          | 0 | 0 | 0 | 0 | 1 | 0 | 0 | 1      | 0 | 2 | 0  | 0  | 0  | 1   | 5      |

# **Enrolment By Grade**

For 013

\* Data from the 2008-2009 AGR(Enrolment/Age as of the last day in Sept./Dec.)

- \*\* Newfoundland Statistics Classification System
- \*\*\* May include itinerant teachers