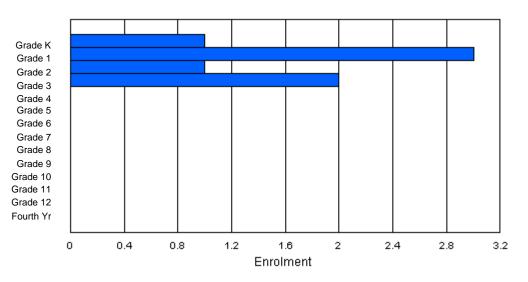

Source: Evaluation and Research

Modification Date:

Grades: 4-7

### District 1 - Labrador

#004 - Queen of Peace Middle School, Happy Valley-Goose Bay

Number of Grades: 4

Classification: Urban Offers Distance Education: No

FTE Teachers \*\*\* : 29.0

### School FTE PTR : 14.6 District FTE PTR : 11.5 Provincial FTE PTR : 12.3

|                |        |        |        |        |          | Enrol    | ment By  | / Age and        | d Gende |        |        |        |        |        |        |        |            |
|----------------|--------|--------|--------|--------|----------|----------|----------|------------------|---------|--------|--------|--------|--------|--------|--------|--------|------------|
| Gender         | 5      | 6      | 7      | 8      | 9        | 10       | 11       | <u>Age</u><br>12 | 13      | 14     | 15     | 16     | 17     | 18     | 19     | 20>    | Total      |
| Male<br>Female | 0<br>0 | 0<br>0 | 0<br>0 | 0<br>0 | 46<br>59 | 52<br>59 | 52<br>43 | 43<br>62         | 3<br>3  | 0<br>0 | 0<br>1 | 0<br>0 | 0<br>0 | 0<br>0 | 0<br>0 | 0<br>0 | 196<br>227 |
| Total          | 0      | 0      | 0      | 0      | 105      | 111      | 95       | 105              | 6       | 0      | 1      | 0      | 0      | 0      | 0      | 0      | 423        |
|                |        |        |        |        |          | Enro     | lment B  | y Grade          | and Gen | der    |        |        |        |        |        |        |            |
|                |        |        |        |        |          |          |          | <u>Grade</u>     |         |        |        |        |        |        |        |        |            |

| Gender         | к      | 1 | 2      | 3 | 4        | 5        | 6        | 7        | 8      | 9      | 10     | 11 | 12     | 4th    | Total |
|----------------|--------|---|--------|---|----------|----------|----------|----------|--------|--------|--------|----|--------|--------|-------|
| Male<br>Female | 0<br>0 |   | 0<br>0 |   | 47<br>59 | 53<br>59 | 52<br>46 | 44<br>63 | 0<br>0 | 0<br>0 | 0<br>0 |    | 0<br>0 | 0<br>0 |       |
| Total          | 0      | 0 | 0      | 0 | 106      | 112      | 98       | 107      | 0      | 0      | 0      | 0  | 0      | 0      | 423   |

## **Enrolment By Grade**

For 004

\* Data from the 2008-2009 AGR(Enrolment/Age as of the last day in Sept./Dec.)

- \*\* Newfoundland Statistics Classification System
- \*\*\* May include itinerant teachers