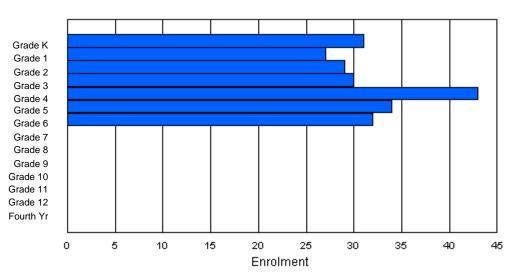

|        |     |    |    |     |   |   | <u>Gra</u> | <u>de</u> |   |   |    |    |    |     |       |
|--------|-----|----|----|-----|---|---|------------|-----------|---|---|----|----|----|-----|-------|
| Gender | к   | 1  | 2  | 3   | 4 | 5 | 6          | 7         | 8 | 9 | 10 | 11 | 12 | 4th | Total |
| Male   | 45  | 51 | 44 | 55  | 0 | 0 | 0          | 0         | 0 | 0 | 0  | 0  | 0  | 0   | 195   |
| Female | 60  | 46 | 55 | 46  | 0 | 0 | 0          | 0         | 0 | 0 | 0  | 0  | 0  | 0   | 207   |
|        |     |    |    |     |   |   |            |           |   |   |    |    |    |     |       |
| Total  | 105 | 97 | 99 | 101 | 0 | 0 | 0          | 0         | 0 | 0 | 0  | 0  | 0  | 0   | 402   |

## **Enrolment By Grade**

For 008

\* Data from the 2008-2009 AGR(Enrolment/Age as of the last day in Sept./Dec.)

- \*\* Newfoundland Statistics Classification System
- \*\*\* May include itinerant teachers