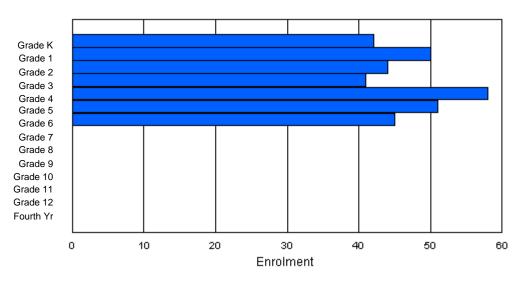

|        |     |    |    |     |   |   | <u>Gra</u> | <u>de</u> |   |   |    |    |    |     |       |
|--------|-----|----|----|-----|---|---|------------|-----------|---|---|----|----|----|-----|-------|
| Gender | к   | 1  | 2  | 3   | 4 | 5 | 6          | 7         | 8 | 9 | 10 | 11 | 12 | 4th | Total |
| Male   | 45  | 51 | 44 | 55  | 0 | 0 | 0          | 0         | 0 | 0 | 0  | 0  | 0  | 0   | 195   |
| Female | 60  | 46 | 55 | 46  | 0 | 0 | 0          | 0         | 0 | 0 | 0  | 0  | 0  | 0   | 207   |
|        |     |    |    |     |   |   |            |           |   |   |    |    |    |     |       |
| Total  | 105 | 97 | 99 | 101 | 0 | 0 | 0          | 0         | 0 | 0 | 0  | 0  | 0  | 0   | 402   |