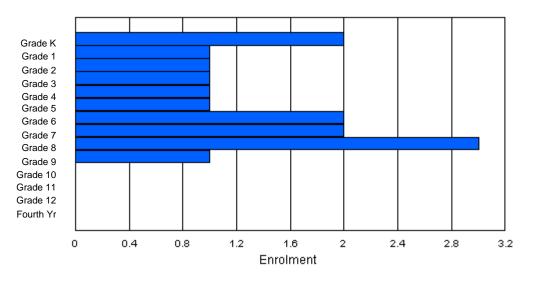

|                |   |        |        |        |   |   | <u>Gra</u> | <u>de</u> |   |   |        |    |        |        |          |  |
|----------------|---|--------|--------|--------|---|---|------------|-----------|---|---|--------|----|--------|--------|----------|--|
| Gender         | к | 1      | 2      | 3      | 4 | 5 | 6          | 7         | 8 | 9 | 10     | 11 | 12     | 4th    | Total    |  |
| Male<br>Female |   | 4<br>3 | 1<br>0 | 5<br>1 |   |   |            | 3<br>0    |   |   | 6<br>4 |    | 5<br>5 | 0<br>0 | 39<br>33 |  |
| Total          | 4 | 7      | 1      | 6      | 4 | 8 | 4          | 3         | 5 | 4 | 10     | 6  | 10     | 0      | 72       |  |

## **Enrolment By Grade**

For 012

\* Data from the 2008-2009 AGR(Enrolment/Age as of the last day in Sept./Dec.)

- \*\* Newfoundland Statistics Classification System
- \*\*\* May include itinerant teachers