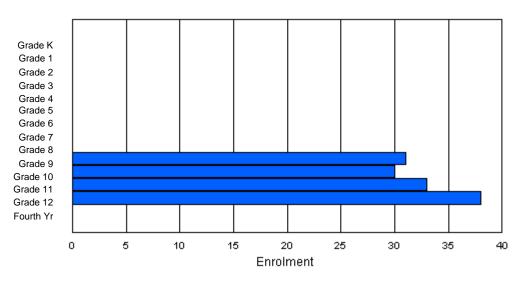

### Enrolment By Grade and Gender

|                |        |   |        |        |        |        | <u>Gra</u> | <u>de</u> |        |        |        |        |        |        |          |
|----------------|--------|---|--------|--------|--------|--------|------------|-----------|--------|--------|--------|--------|--------|--------|----------|
| Gender         | К      | 1 | 2      | 3      | 4      | 5      | 6          | 7         | 8      | 9      | 10     | 11     | 12     | 4th    | Total    |
| Male<br>Female | 4<br>1 |   | 1<br>3 | 4<br>2 | 4<br>3 | 3<br>2 | 1<br>0     | 2<br>3    | 6<br>5 | 5<br>4 | 7<br>7 | 4<br>5 | 3<br>2 | 0<br>0 | 45<br>40 |
| i omalo        | I      | 0 | 0      | 2      | 5      | 2      | Ū          | 0         | 0      | -      | ,      | 0      | 2      | 0      | 40       |
| Total          | 5      | 4 | 4      | 6      | 7      | 5      | 1          | 5         | 11     | 9      | 14     | 9      | 5      | 0      | 85       |

## **Enrolment By Grade**

For 002

\* Data from the 2008-2009 AGR(Enrolment/Age as of the last day in Sept./Dec.)

\*\* Newfoundland Statistics Classification System

\*\*\* May include itinerant teachers

Modification Time: 11:15:23AM