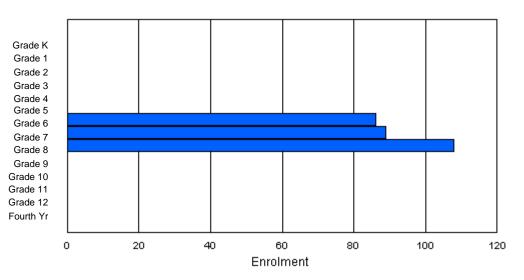

### District 1 - Labrador

#004 - Queen of Peace Middle School, Happy Valley-Goose Bay

Number of Grades: 4

Classification: Urban Offers Distance Education: No

FTE Teachers \*\*\* : 29.0

### School FTE PTR : 14.6 District FTE PTR : 11.5 Provincial FTE PTR : 12.3

|                |        |        |        |        |          | Enrol    | ment By  | / Age and        | d Gende |        |        |        |        |        |        |        |            |
|----------------|--------|--------|--------|--------|----------|----------|----------|------------------|---------|--------|--------|--------|--------|--------|--------|--------|------------|
| Gender         | 5      | 6      | 7      | 8      | 9        | 10       | 11       | <u>Age</u><br>12 | 13      | 14     | 15     | 16     | 17     | 18     | 19     | 20>    | Total      |
| Male<br>Female | 0<br>0 | 0<br>0 | 0<br>0 | 0<br>0 | 46<br>59 | 52<br>59 | 52<br>43 | 43<br>62         | 3<br>3  | 0<br>0 | 0<br>1 | 0<br>0 | 0<br>0 | 0<br>0 | 0<br>0 | 0<br>0 | 196<br>227 |
| Total          | 0      | 0      | 0      | 0      | 105      | 111      | 95       | 105              | 6       | 0      | 1      | 0      | 0      | 0      | 0      | 0      | 423        |
|                |        |        |        |        |          | Enro     | lment B  | y Grade          | and Gen | der    |        |        |        |        |        |        |            |
|                |        |        |        |        |          |          |          | <u>Grade</u>     |         |        |        |        |        |        |        |        |            |

| Gender         | к      | 1 | 2      | 3 | 4        | 5        | 6        | 7        | 8      | 9      | 10     | 11 | 12     | 4th    | Total |
|----------------|--------|---|--------|---|----------|----------|----------|----------|--------|--------|--------|----|--------|--------|-------|
| Male<br>Female | 0<br>0 |   | 0<br>0 |   | 47<br>59 | 53<br>59 | 52<br>46 | 44<br>63 | 0<br>0 | 0<br>0 | 0<br>0 |    | 0<br>0 | 0<br>0 |       |
| Total          | 0      | 0 | 0      | 0 | 106      | 112      | 98       | 107      | 0      | 0      | 0      | 0  | 0      | 0      | 423   |

## **Enrolment By Grade**

For 004

\* Data from the 2008-2009 AGR(Enrolment/Age as of the last day in Sept./Dec.)

- \*\* Newfoundland Statistics Classification System
- \*\*\* May include itinerant teachers