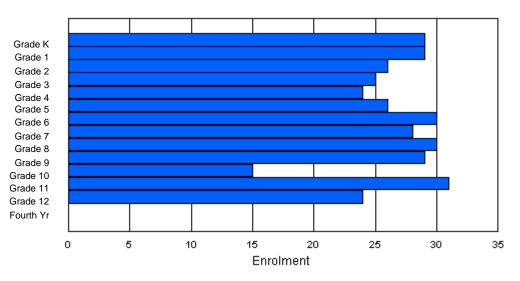

### Enrolment By Grade and Gender

|                |        |   |        |        |        |        | <u>Gra</u> | <u>de</u> |        |        |        |        |        |        |          |
|----------------|--------|---|--------|--------|--------|--------|------------|-----------|--------|--------|--------|--------|--------|--------|----------|
| Gender         | К      | 1 | 2      | 3      | 4      | 5      | 6          | 7         | 8      | 9      | 10     | 11     | 12     | 4th    | Total    |
| Male<br>Female | 4<br>1 |   | 1<br>3 | 4<br>2 | 4<br>3 | 3<br>2 | 1<br>0     | 2<br>3    | 6<br>5 | 5<br>4 | 7<br>7 | 4<br>5 | 3<br>2 | 0<br>0 | 45<br>40 |
| i omalo        | I      | 0 | 0      | 2      | 5      | 2      | Ū          | 0         | 0      | -      | ,      | 0      | 2      | 0      | 40       |
| Total          | 5      | 4 | 4      | 6      | 7      | 5      | 1          | 5         | 11     | 9      | 14     | 9      | 5      | 0      | 85       |

## **Enrolment By Grade**

For 002

\* Data from the 2008-2009 AGR(Enrolment/Age as of the last day in Sept./Dec.)

\*\* Newfoundland Statistics Classification System

\*\*\* May include itinerant teachers

Modification Time: 11:15:23AM