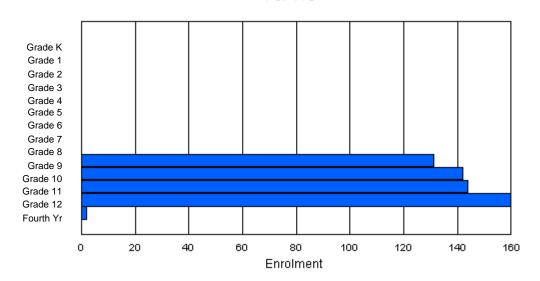

### Enrolment By Grade and Gender

|        |   |   |   |   |   |   | <u>Gra</u> | de |    |   |    |    |    |     |       |
|--------|---|---|---|---|---|---|------------|----|----|---|----|----|----|-----|-------|
| Gender | К | 1 | 2 | 3 | 4 | 5 | 6          | 7  | 8  | 9 | 10 | 11 | 12 | 4th | Total |
| Male   | 1 | 4 | 1 | 4 | 2 | 3 | 2          | 1  | 6  | 5 | 2  | 5  | 3  | 0   | 39    |
| Female | 4 | 4 | 1 | 2 | 2 | 6 | 3          | 5  | 4  | 1 | 4  | 1  | 4  | 1   | 42    |
|        |   |   |   |   |   |   |            |    |    |   |    |    |    |     |       |
| Total  | 5 | 8 | 2 | 6 | 4 | 9 | 5          | 6  | 10 | 6 | 6  | 6  | 7  | 1   | 81    |

## **Enrolment By Grade**

For 022

\* Data from the 2008-2009 AGR(Enrolment/Age as of the last day in Sept./Dec.)

\*\* Newfoundland Statistics Classification System

\*\*\* May include itinerant teachers

Modification Time: 11:15:23AM