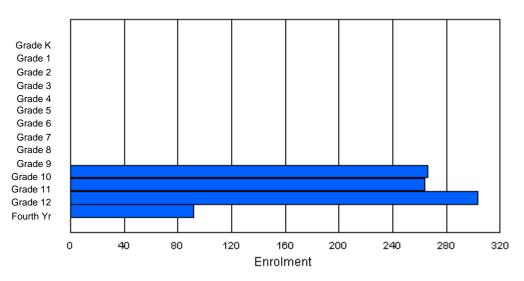

|        |   |   |   |   |   | Enroli | ment By | Age an           | d Gende | r    |     |                   |      |     |       |     |       |
|--------|---|---|---|---|---|--------|---------|------------------|---------|------|-----|-------------------|------|-----|-------|-----|-------|
| Candar | 5 | 6 | 7 | 8 | 9 | 10     | 11      | <u>Age</u><br>12 | 13      | 14   | 15  | 16                | 17   | 18  | 19    | 20> | Total |
| Gender | 5 | 0 | 1 | 0 | 9 | 10     | 11      | 12               | 15      | 14   | 15  | 10                | 17   | 10  | 19    | 20> | TOLAI |
| Male   | 0 | 0 | 0 | 0 | 0 | 0      | 0       | 1                | 59      | 47   | 64  | 68                | 55   | 18  | 4     | 1   | 317   |
| Female | 0 | 0 | 0 | 0 | 0 | 0      | 0       | 0                | 57      | 62   | 41  | 52                | 61   | 8   | 1     | 0   | 282   |
| Total  | 0 | 0 | 0 | 0 | 0 | 0      | 0       | 1                | 116     | 109  | 105 | 120               | 116  | 26  | 5     | 1   | 599   |
|        |   |   |   |   |   | Enrol  | ment By | / Grade          | and Ger | nder |     |                   |      |     |       |     |       |
|        |   |   |   |   |   |        |         | <u>Grade</u>     |         |      |     |                   |      |     |       |     |       |
| Gender | к | 1 | 2 | 3 | 4 | 5      | 6       |                  | 7       | 8    | 9   | 10 1 <sup>7</sup> | 1 12 | 4th | Total |     |       |
| Male   | 0 | 0 | 0 | 0 | 0 | 0      | 0       |                  | 06      | 535  | 2 8 | 31 62             | 2 53 | 6   | 317   |     |       |
| Female | 0 | 0 | 0 | 0 | 0 | 0      | 0       |                  | 0 5     | 59 6 | 3   | 60 4 <sup>-</sup> | 1 53 | 6   | 282   |     |       |

| 0 | 0 | 0 | 0 | 0 | 0 | 0 | 0 | 122 | 115 | 141 | 103 | 106 | 12 | 599 |
|---|---|---|---|---|---|---|---|-----|-----|-----|-----|-----|----|-----|

## **Enrolment By Grade**

\* Data from the 2008-2009 AGR(Enrolment/Age as of the last day in Sept./Dec.)

- \*\* Newfoundland Statistics Classification System
- \*\*\* May include itinerant teachers

Modification Date: