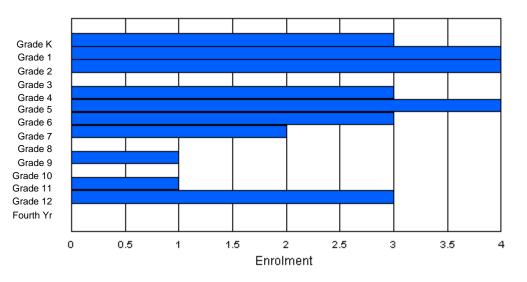

Modification Time: 11:15:23AM

#013 - Mud Lake School, Mud Lake

Grades: 4,7,9,12 Number of Grades: 4

FTE Teachers \*\*\* : 1.0

### Classification: Rural Offers Distance Education: No

School FTE PTR : 5.0 District FTE PTR : 11.5 Provincial FTE PTR : 12.3

|                |        |        |        |        |        | Enrol  | ment By  | Age and          | d Gende | r      |        |        |        |        |        |        |        |
|----------------|--------|--------|--------|--------|--------|--------|----------|------------------|---------|--------|--------|--------|--------|--------|--------|--------|--------|
| Gender         | 5      | 6      | 7      | 8      | 9      | 10     | 11       | <u>Age</u><br>12 | 13      | 14     | 15     | 16     | 17     | 18     | 19     | 20>    | Total  |
| Male<br>Female | 0<br>0 | 0<br>0 | 0<br>0 | 0<br>0 | 0<br>1 | 0<br>0 | 0<br>0   | 0<br>1           | 0<br>0  | 0<br>2 | 0<br>0 | 0<br>0 | 0<br>0 | 0<br>0 | 0<br>0 | 1<br>0 | 1<br>4 |
| Total          | 0      | 0      | 0      | 0      | 1      | 0      | 0        | 1                | 0       | 2      | 0      | 0      | 0      | 0      | 0      | 1      | 5      |
|                |        |        |        |        |        | Enro   | lment By | y Grade a        | and Gen | der    |        |        |        |        |        |        |        |
|                |        |        |        |        |        |        |          | <u>Grade</u>     |         |        |        |        |        |        |        |        |        |

| Gender         | к | 1 | 2 | 3 | 4 | 5 | 6 | 7      | 8 | 9 | 10 | 11 | 12 | 4th | Total  |
|----------------|---|---|---|---|---|---|---|--------|---|---|----|----|----|-----|--------|
| Male<br>Female |   |   |   |   |   |   |   | 0<br>1 |   |   |    |    |    |     | 1<br>4 |
| Total          | 0 | 0 | 0 | 0 | 1 | 0 | 0 | 1      | 0 | 2 | 0  | 0  | 0  | 1   | 5      |

# **Enrolment By Grade**

For 013

\* Data from the 2008-2009 AGR(Enrolment/Age as of the last day in Sept./Dec.)

- \*\* Newfoundland Statistics Classification System
- \*\*\* May include itinerant teachers