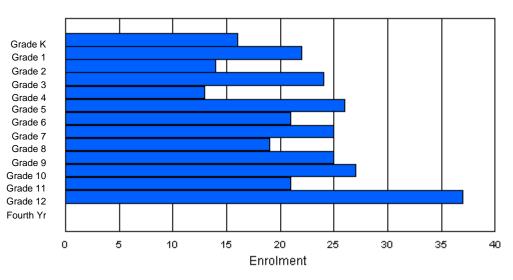

### District 1 - Labrador

| #007 - Amos C | Comeni  | us Merr | norial Sch | iool, Hop | edale  |       |         |                  |         |      |          | ation: Ru<br>Vistance E |                 | n: Yes |       |     |       |
|---------------|---------|---------|------------|-----------|--------|-------|---------|------------------|---------|------|----------|-------------------------|-----------------|--------|-------|-----|-------|
| Grades: K-12  |         |         | Numbe      | r of Grad | es: 13 |       |         |                  |         |      |          | TE PTR                  |                 |        |       |     |       |
| FTE Teachers  | *** . 4 | 20.0    |            |           |        |       |         |                  |         |      | Provinci | al FTE P                | <u>TR : 12.</u> | 3      |       |     |       |
|               |         |         |            |           |        | Enrol | ment By | Age an           | d Gende | r    |          |                         |                 |        |       |     |       |
| Gender        | 5       | 6       | 7          | 8         | 9      | 10    | 11      | <u>Age</u><br>12 | 13      | 14   | 15       | 16                      | 17              | 18     | 19    | 20> | Total |
| Male          | 4       | 7       | 7          | 6         | 3      | 5     | 7       | 5                | 4       | 5    | 10       | 6                       | 2               | 4      | 3     | 0   | 78    |
| Female        | 1       | 6       | 3          | 4         | 5      | 0     | 7       | 6                | 7       | 5    | 4        | 8                       | 5               | 4      | 3     | 0   | 68    |
| Total         | 5       | 13      | 10         | 10        | 8      | 5     | 14      | 11               | 11      | 10   | 14       | 14                      | 7               | 8      | 6     | 0   | 146   |
|               |         |         |            |           |        | Enro  | Iment B | y Grade          | and Ger | nder |          |                         |                 |        |       |     |       |
|               |         |         |            |           |        |       |         | <u>Grade</u>     |         |      |          |                         |                 |        |       |     |       |
| Gender        | К       | 1       | 2          | 3         | 4      | 5     | 5 6     | 6                | 7       | 8    | 9        | 10 1                    | 1 12            | 2 4th  | Total |     |       |

# Enrolment By Grade

\* Data from the 2008-2009 AGR(Enrolment/Age as of the last day in Sept./Dec.)

- \*\* Newfoundland Statistics Classification System
- \*\*\* May include itinerant teachers

Modification Time: 11:15:23AM