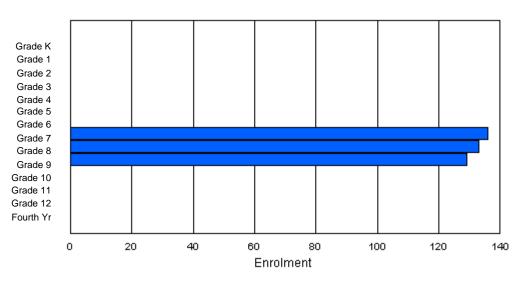

### Enrolment By Grade and Gender

|                |        |   |        |        |        |        | <u>Gra</u> | <u>de</u> |        |        |        |        |        |        |          |
|----------------|--------|---|--------|--------|--------|--------|------------|-----------|--------|--------|--------|--------|--------|--------|----------|
| Gender         | К      | 1 | 2      | 3      | 4      | 5      | 6          | 7         | 8      | 9      | 10     | 11     | 12     | 4th    | Total    |
| Male<br>Female | 4<br>1 |   | 1<br>3 | 4<br>2 | 4<br>3 | 3<br>2 | 1<br>0     | 2<br>3    | 6<br>5 | 5<br>4 | 7<br>7 | 4<br>5 | 3<br>2 | 0<br>0 | 45<br>40 |
| i omalo        | I      | 0 | 0      | 2      | 5      | 2      | Ū          | 0         | 0      | -      | ,      | 0      | 2      | 0      | 40       |
| Total          | 5      | 4 | 4      | 6      | 7      | 5      | 1          | 5         | 11     | 9      | 14     | 9      | 5      | 0      | 85       |