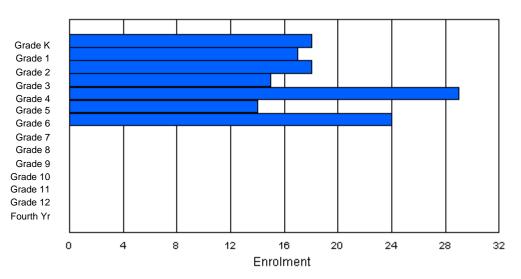

### District 1 - Labrador

| #381 - J.R. Sm<br>Grades: 4-7 | nallwood                    |        | e School,<br>Number |        |          |          | C<br><u>S</u> | offers Dis       | tion: Urba<br>tance Ed<br><u>E PTR :</u> | lucation:<br><u>15.7</u> | No     |                           |        |        |            |        |            |
|-------------------------------|-----------------------------|--------|---------------------|--------|----------|----------|---------------|------------------|------------------------------------------|--------------------------|--------|---------------------------|--------|--------|------------|--------|------------|
| FTE Teachers                  | *** : 31                    | 1.0    |                     |        |          |          |               |                  |                                          |                          |        | <u>E PTR :</u><br>FTE PTI |        |        |            |        |            |
|                               | Enrolment By Age and Gender |        |                     |        |          |          |               |                  |                                          |                          |        |                           |        |        |            |        |            |
| Gender                        | 5                           | 6      | 7                   | 8      | 9        | 10       | 11            | <u>Age</u><br>12 | 13                                       | 14                       | 15     | 16                        | 17     | 18     | 19         | 20>    | Total      |
| Male<br>Female                | 0<br>0                      | 0<br>0 | 0<br>0              | 0<br>1 | 60<br>59 | 67<br>52 | 61<br>54      | 69<br>60         | 1<br>3                                   | 0<br>0                   | 0<br>0 | 0<br>0                    | 0<br>0 | 0<br>0 | 0<br>0     | 0<br>0 | 258<br>229 |
| Total                         | 0                           | 0      | 0                   | 1      | 119      | 119      | 115           | 129              | 4                                        | 0                        | 0      | 0                         | 0      | 0      | 0          | 0      | 487        |
|                               |                             |        |                     |        |          | Enro     | lment B       | y Grade a        | and Gen                                  | der                      |        |                           |        |        |            |        |            |
|                               |                             |        |                     |        |          |          |               | <u>Grade</u>     |                                          |                          |        |                           |        |        |            |        |            |
| Gender                        | К                           | 1      | 2                   | 3      | 4        | 5        |               | 6 7              | 7                                        | 8                        | 9 1    | 0 11                      | 12     | 4th    | Total      |        |            |
| Male<br>Female                | 0<br>0                      | 0<br>0 | 0<br>0              | 0<br>0 | 57<br>60 | 70<br>52 | -             | -                |                                          |                          | )<br>0 | 0 0<br>0 0                |        | 0<br>0 | 258<br>229 |        |            |

## **Enrolment By Grade**

For 381

\* Data from the 2008-2009 AGR(Enrolment/Age as of the last day in Sept./Dec.)

\*\* Newfoundland Statistics Classification System

\*\*\* May include itinerant teachers

Modification Time: 11:15:23AM