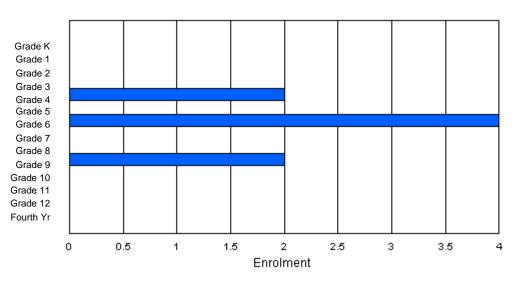

### Enrolment By Grade and Gender

|        |   |   |   |   |   |   | <u>Gra</u> | <u>de</u> |   |   |    |    |    |     |       |
|--------|---|---|---|---|---|---|------------|-----------|---|---|----|----|----|-----|-------|
| Gender | К | 1 | 2 | 3 | 4 | 5 | 6          | 7         | 8 | 9 | 10 | 11 | 12 | 4th | Total |
| Male   | 0 | 0 | 0 | 3 | 1 | 1 | 2          | 1         | 1 | 0 | 3  | 3  | 0  | 0   | 15    |
| Female | 0 | 0 | 1 | 1 | 0 | 0 | 1          | 2         | 1 | 1 | 2  | 3  | 1  | 0   | 13    |
| Total  | 0 | 0 | 1 | 4 | 1 | 1 | 3          | 3         | 2 | 1 | 5  | 6  | 1  | 0   | 28    |

## **Enrolment By Grade**

For 024

\* Data from the 2008-2009 AGR(Enrolment/Age as of the last day in Sept./Dec.)

- \*\* Newfoundland Statistics Classification System
- \*\*\* May include itinerant teachers