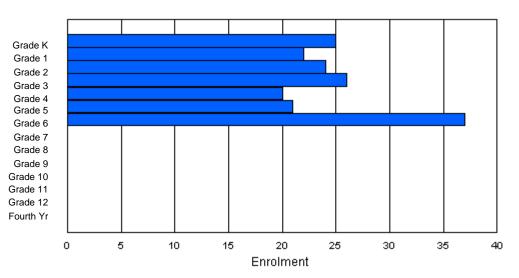

 FTE Teachers
 \*\*\* : 11.0
 Provincial FTE PTR : 12.3

|                |   |   |   |   |   |    |    | Age |    |    |    |    |    |    |        |     |          |
|----------------|---|---|---|---|---|----|----|-----|----|----|----|----|----|----|--------|-----|----------|
| Gender         | 5 | 6 | 7 | 8 | 9 | 10 | 11 |     | 13 | 14 | 15 | 16 | 17 | 18 | 19     | 20> | Total    |
| Male<br>Female |   |   |   |   |   |    |    |     |    |    |    |    |    |    | 0<br>1 |     | 45<br>40 |
| Total          | 5 | 4 | 3 | 7 | 7 | 5  | 1  | 4   | 11 | 6  | 11 | 12 | 4  | 3  | 1      | 1   | 85       |

### Enrolment By Grade and Gender

|                |        |   |        |        |        |        | <u>Gra</u> | <u>de</u> |        |        |        |        |        |        |          |
|----------------|--------|---|--------|--------|--------|--------|------------|-----------|--------|--------|--------|--------|--------|--------|----------|
| Gender         | К      | 1 | 2      | 3      | 4      | 5      | 6          | 7         | 8      | 9      | 10     | 11     | 12     | 4th    | Total    |
| Male<br>Female | 4<br>1 |   | 1<br>3 | 4<br>2 | 4<br>3 | 3<br>2 | 1<br>0     | 2<br>3    | 6<br>5 | 5<br>4 | 7<br>7 | 4<br>5 | 3<br>2 | 0<br>0 | 45<br>40 |
| i omalo        | I      | 0 | 0      | 2      | 5      | 2      | Ū          | 0         | 0      | -      | ,      | 0      | 2      | 0      | 40       |
| Total          | 5      | 4 | 4      | 6      | 7      | 5      | 1          | 5         | 11     | 9      | 14     | 9      | 5      | 0      | 85       |

## **Enrolment By Grade**

For 002

\* Data from the 2008-2009 AGR(Enrolment/Age as of the last day in Sept./Dec.)

\*\* Newfoundland Statistics Classification System

\*\*\* May include itinerant teachers

Modification Time: 11:15:23AM