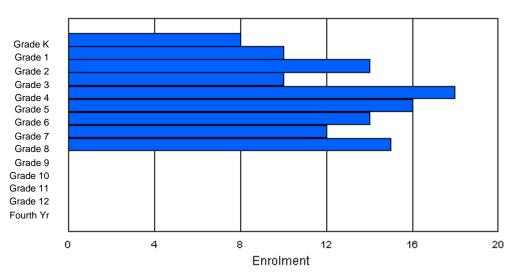

|                |        |         |         |          |         | Enrol   | ment By  | Age and          | d Gende  | r       |         |         |          |        |        |        |            |
|----------------|--------|---------|---------|----------|---------|---------|----------|------------------|----------|---------|---------|---------|----------|--------|--------|--------|------------|
| Gender         | 5      | 6       | 7       | 8        | 9       | 10      | 11       | <u>Age</u><br>12 | 13       | 14      | 15      | 16      | 17       | 18     | 19     | 20>    | Total      |
| Male<br>Female | 9<br>6 | 14<br>8 | 14<br>3 | 11<br>13 | 9<br>10 | 7<br>12 | 9<br>8   | 7<br>8           | 11<br>11 | 13<br>9 | 10<br>8 | 10<br>7 | 10<br>11 | 6<br>3 | 3<br>3 | 5<br>0 | 148<br>120 |
| Total          | 15     | 22      | 17      | 24       | 19      | 19      | 17       | 15               | 22       | 22      | 18      | 17      | 21       | 9      | 6      | 5      | 268        |
|                |        |         |         |          |         | Enro    | Iment By | y Grade          | and Gen  | der     |         |         |          |        |        |        |            |

|                |         |         |    |    |    |        | <u>Gra</u> | ade_   |         |          |         |         |        |        |            |
|----------------|---------|---------|----|----|----|--------|------------|--------|---------|----------|---------|---------|--------|--------|------------|
| Gender         | к       | 1       | 2  | 3  | 4  | 5      | 6          | 7      | 8       | 9        | 10      | 11      | 12     | 4th    | Total      |
| Male<br>Female | 11<br>7 | 16<br>7 |    |    |    | 5<br>9 | 11<br>10   | 9<br>9 | 7<br>10 | 17<br>11 | 19<br>8 | 9<br>10 | 9<br>8 | 2<br>2 | 148<br>120 |
| Total          | 18      | 23      | 16 | 26 | 20 | 14     | 21         | 18     | 17      | 28       | 27      | 19      | 17     | 4      | 268        |

## **Enrolment By Grade**

\* Data from the 2008-2009 AGR(Enrolment/Age as of the last day in Sept./Dec.)

- \*\* Newfoundland Statistics Classification System
- \*\*\* May include itinerant teachers

Modification Time: 11:15:23AM