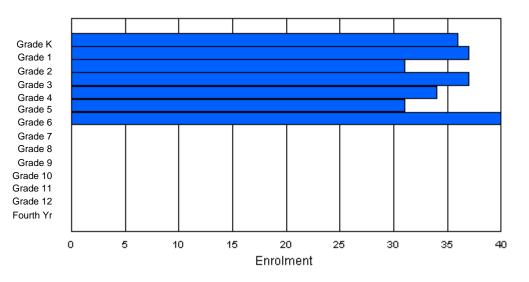

### Enrolment By Grade and Gender

|                |        |   |        |        |        |        | <u>Gra</u> | <u>de</u> |        |        |        |        |        |        |          |
|----------------|--------|---|--------|--------|--------|--------|------------|-----------|--------|--------|--------|--------|--------|--------|----------|
| Gender         | К      | 1 | 2      | 3      | 4      | 5      | 6          | 7         | 8      | 9      | 10     | 11     | 12     | 4th    | Total    |
| Male<br>Female | 4<br>1 |   | 1<br>3 | 4<br>2 | 4<br>3 | 3<br>2 | 1<br>0     | 2<br>3    | 6<br>5 | 5<br>4 | 7<br>7 | 4<br>5 | 3<br>2 | 0<br>0 | 45<br>40 |
| i omalo        | I      | 0 | 0      | 2      | 5      | 2      | Ū          | 0         | 0      | -      | ,      | 0      | 2      | 0      | 40       |
| Total          | 5      | 4 | 4      | 6      | 7      | 5      | 1          | 5         | 11     | 9      | 14     | 9      | 5      | 0      | 85       |