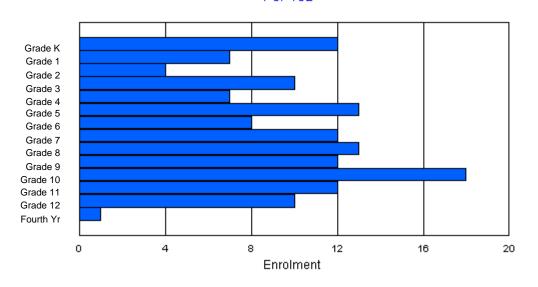

### District 2 - Western

| #046 - D.C. Yc | oung Sc  | hool, P | Port Hope | Simpsor | ı      |       |         |              |         |     | Classifica<br>Offers Di        |    |    | ation: | Yes |       |     |       |
|----------------|----------|---------|-----------|---------|--------|-------|---------|--------------|---------|-----|--------------------------------|----|----|--------|-----|-------|-----|-------|
| Grades: K-12   |          |         | Number    | of Grad | es: 13 |       |         |              |         |     | Chool F                        |    |    |        |     |       |     |       |
| FTE Teachers   | *** : 1( | 0.0     |           |         |        |       |         |              |         |     | <u>)istrict F</u><br>Provincia |    |    |        |     |       |     |       |
|                |          |         |           |         |        | Enrol | r       |              |         |     |                                |    |    |        |     |       |     |       |
|                |          |         |           |         |        |       |         |              |         |     |                                |    |    |        |     |       |     |       |
| Gender         | 5        | 6       | 7         | 8       | 9      | 10    | 11      | 12           | 13      | 14  | 15                             | 16 |    | 17     | 18  | 19    | 20> | Total |
| Male           | 2        | 1       | 1         | 4       | 2      | 2     | 1       | 1            | 5       | 5   | 3                              | 4  |    | 2      | 0   | 1     | 0   | 34    |
| Female         | 1        | 3       | 5         | 2       | 2      | 5     | 2       | 4            | 3       | 3   | 4                              | 6  |    | 2      | 3   | 0     | 0   | 45    |
| Total          | 3        | 4       | 6         | 6       | 4      | 7     | 3       | 5            | 8       | 8   | 7                              | 10 |    | 4      | 3   | 1     | 0   | 79    |
|                |          |         |           |         |        | Enrol | ment By | y Grade      | and Gen | der |                                |    |    |        |     |       |     |       |
|                |          |         |           |         |        |       |         | <u>Grade</u> |         |     |                                |    |    |        |     |       |     |       |
| Gender         | к        | 1       | 2         | 3       | 4      | 5     | 6       | 6            | 7       | 8   | 9                              | 10 | 11 | 12     | 4th | Total |     |       |
| Male           | 2        | 1       | 1         | 4       | 2      | 2     | 1       |              | 1       | 5   | 5                              | 4  | 5  | 1      | 0   | 34    |     |       |

| Female | 1 | 3 | 5 | 2 | 2 | 5 | 2 | 4 | 3 | 3 | 5 | 6  | 3 | 1 | 45 |
|--------|---|---|---|---|---|---|---|---|---|---|---|----|---|---|----|
| Total  | 3 | 4 | 6 | 6 | 4 | 7 | 3 | 5 | 8 | 8 | 9 | 11 | 4 | 1 | 79 |

## **Enrolment By Grade**

\* Data from the 2008-2009 AGR(Enrolment/Age as of the last day in Sept./Dec.)

\*\* Newfoundland Statistics Classification System

\*\*\* May include itinerant teachers

Modification Time: 11:15:23AM