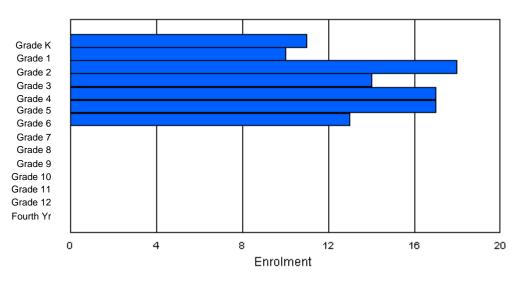

### Grade Κ 4th Total Gender Male Female Total

## **Enrolment By Grade**

For 001

\* Data from the 2008-2009 AGR(Enrolment/Age as of the last day in Sept./Dec.)

- \*\* Newfoundland Statistics Classification System
- \*\*\* May include itinerant teachers