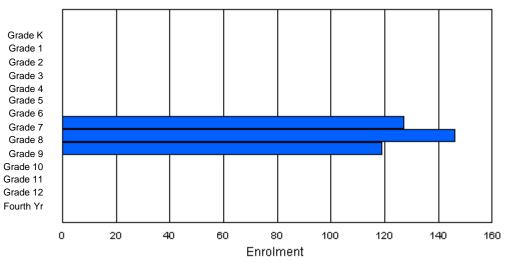

### Enrolment By Grade and Gender

|                |        |   |        |        |        |        | <u>Gra</u> | <u>de</u> |        |        |        |        |        |        |          |
|----------------|--------|---|--------|--------|--------|--------|------------|-----------|--------|--------|--------|--------|--------|--------|----------|
| Gender         | К      | 1 | 2      | 3      | 4      | 5      | 6          | 7         | 8      | 9      | 10     | 11     | 12     | 4th    | Total    |
| Male<br>Female | 4<br>1 |   | 1<br>3 | 4<br>2 | 4<br>3 | 3<br>2 | 1<br>0     | 2<br>3    | 6<br>5 | 5<br>4 | 7<br>7 | 4<br>5 | 3<br>2 | 0<br>0 | 45<br>40 |
| i omalo        | I      | 0 | 0      | 2      | 5      | 2      | Ū          | 0         | 0      | -      | ,      | 0      | 2      | 0      | 40       |
| Total          | 5      | 4 | 4      | 6      | 7      | 5      | 1          | 5         | 11     | 9      | 14     | 9      | 5      | 0      | 85       |

## **Enrolment By Grade**

For 002

\* Data from the 2008-2009 AGR(Enrolment/Age as of the last day in Sept./Dec.)

\*\* Newfoundland Statistics Classification System

\*\*\* May include itinerant teachers

Modification Time: 11:15:23AM