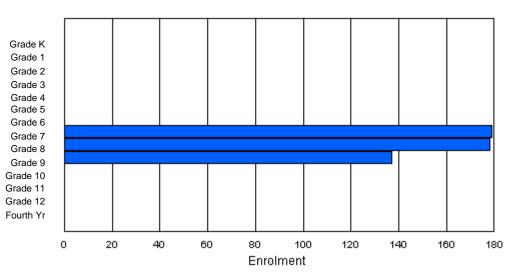

| Gender         | к      | 1 | 2      | 3 | 4        | 5        | 6        | 7        | 8      | 9      | 10     | 11 | 12     | 4th    | Total |
|----------------|--------|---|--------|---|----------|----------|----------|----------|--------|--------|--------|----|--------|--------|-------|
| Male<br>Female | 0<br>0 |   | 0<br>0 |   | 47<br>59 | 53<br>59 | 52<br>46 | 44<br>63 | 0<br>0 | 0<br>0 | 0<br>0 |    | 0<br>0 | 0<br>0 |       |
| Total          | 0      | 0 | 0      | 0 | 106      | 112      | 98       | 107      | 0      | 0      | 0      | 0  | 0      | 0      | 423   |