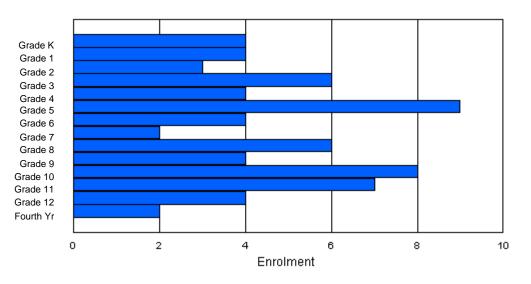

### Grade Κ 4th Total Gender Male Female Total

## **Enrolment By Grade**

For 001

\* Data from the 2008-2009 AGR(Enrolment/Age as of the last day in Sept./Dec.)

- \*\* Newfoundland Statistics Classification System
- \*\*\* May include itinerant teachers