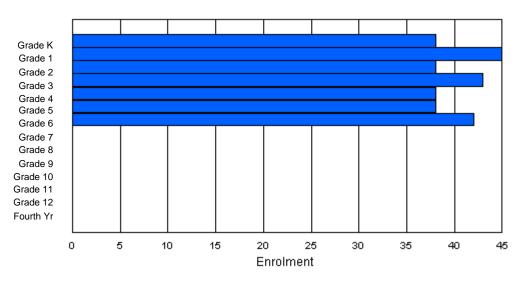

### Enrolment By Grade and Gender

|                |        |   |        |        |        |        | <u>Gra</u> | <u>de</u> |        |        |        |        |        |        |          |
|----------------|--------|---|--------|--------|--------|--------|------------|-----------|--------|--------|--------|--------|--------|--------|----------|
| Gender         | К      | 1 | 2      | 3      | 4      | 5      | 6          | 7         | 8      | 9      | 10     | 11     | 12     | 4th    | Total    |
| Male<br>Female | 4<br>1 |   | 1<br>3 | 4<br>2 | 4<br>3 | 3<br>2 | 1<br>0     | 2<br>3    | 6<br>5 | 5<br>4 | 7<br>7 | 4<br>5 | 3<br>2 | 0<br>0 | 45<br>40 |
| i omalo        | I      | 0 | 0      | 2      | 5      | 2      | Ū          | 0         | 0      | -      | ,      | 0      | 2      | 0      | 40       |
| Total          | 5      | 4 | 4      | 6      | 7      | 5      | 1          | 5         | 11     | 9      | 14     | 9      | 5      | 0      | 85       |