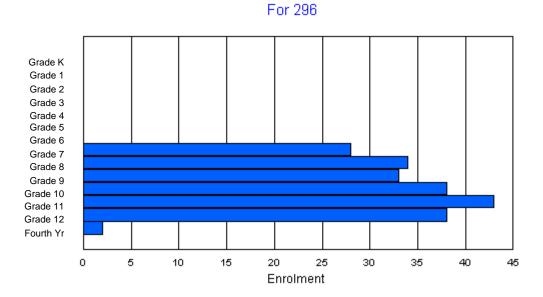

### District 1 - Labrador

| #381 - J.R. Sm<br>Grades: 4-7 | nallwood                    |        | e School,<br>Number |        |          |          | C<br><u>S</u> | offers Dis       | tion: Urba<br>tance Ed<br><u>E PTR :</u> | lucation:<br><u>15.7</u> | No     |                           |        |        |            |        |            |
|-------------------------------|-----------------------------|--------|---------------------|--------|----------|----------|---------------|------------------|------------------------------------------|--------------------------|--------|---------------------------|--------|--------|------------|--------|------------|
| FTE Teachers                  | *** : 31                    | 1.0    |                     |        |          |          |               |                  |                                          |                          |        | <u>E PTR :</u><br>FTE PTI |        |        |            |        |            |
|                               | Enrolment By Age and Gender |        |                     |        |          |          |               |                  |                                          |                          |        |                           |        |        |            |        |            |
| Gender                        | 5                           | 6      | 7                   | 8      | 9        | 10       | 11            | <u>Age</u><br>12 | 13                                       | 14                       | 15     | 16                        | 17     | 18     | 19         | 20>    | Total      |
| Male<br>Female                | 0<br>0                      | 0<br>0 | 0<br>0              | 0<br>1 | 60<br>59 | 67<br>52 | 61<br>54      | 69<br>60         | 1<br>3                                   | 0<br>0                   | 0<br>0 | 0<br>0                    | 0<br>0 | 0<br>0 | 0<br>0     | 0<br>0 | 258<br>229 |
| Total                         | 0                           | 0      | 0                   | 1      | 119      | 119      | 115           | 129              | 4                                        | 0                        | 0      | 0                         | 0      | 0      | 0          | 0      | 487        |
|                               |                             |        |                     |        |          | Enro     | lment B       | y Grade a        | and Gen                                  | der                      |        |                           |        |        |            |        |            |
|                               |                             |        |                     |        |          |          |               | <u>Grade</u>     |                                          |                          |        |                           |        |        |            |        |            |
| Gender                        | К                           | 1      | 2                   | 3      | 4        | 5        |               | 6 7              | 7                                        | 8                        | 9 1    | 0 11                      | 12     | 4th    | Total      |        |            |
| Male<br>Female                | 0<br>0                      | 0<br>0 | 0<br>0              | 0<br>0 | 57<br>60 | 70<br>52 | -             | -                |                                          |                          | )<br>0 | 0 0<br>0 0                |        | 0<br>0 | 258<br>229 |        |            |

## **Enrolment By Grade**

For 381

\* Data from the 2008-2009 AGR(Enrolment/Age as of the last day in Sept./Dec.)

\*\* Newfoundland Statistics Classification System

\*\*\* May include itinerant teachers

Modification Time: 11:15:23AM