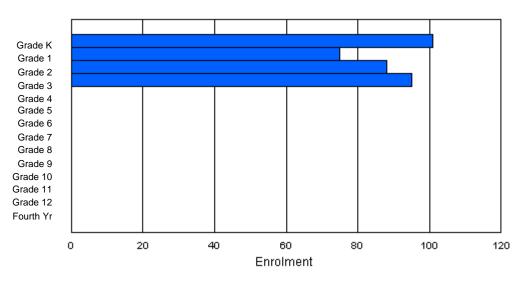

### Grade Κ 4th Total Gender Male Female Total

## **Enrolment By Grade**

For 001

\* Data from the 2008-2009 AGR(Enrolment/Age as of the last day in Sept./Dec.)

- \*\* Newfoundland Statistics Classification System
- \*\*\* May include itinerant teachers