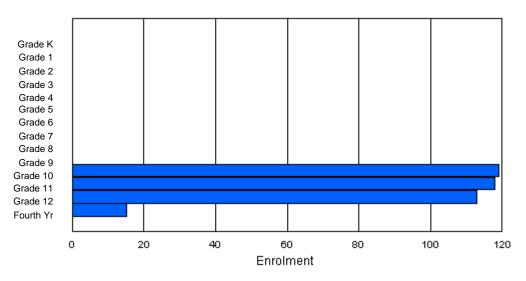

Source: Evaluation and Research

#477 - Mealy Mountain Collegiate, Happy Valley-Goose Bay
Grades: 8-12
Number of Grades: 5
FTE Teachers \*\*\* : 35.0
Enrolment By Age and Gender

|        |   |   |   |   |   |    |    | <b>J</b>   |    |     |    |     |     |    |    |     |       |
|--------|---|---|---|---|---|----|----|------------|----|-----|----|-----|-----|----|----|-----|-------|
|        |   |   |   |   |   |    |    | <u>Age</u> |    |     |    |     |     |    |    |     |       |
| Gender | 5 | 6 | 7 | 8 | 9 | 10 | 11 | 12         | 13 | 14  | 15 | 16  | 17  | 18 | 19 | 20> | Total |
| Male   | 0 | 0 | 0 | 0 | 0 | 0  | 0  | 0          | 42 | 54  | 51 | 68  | 48  | 11 | 3  | 1   | 278   |
| Female | 1 | 1 | 0 | 0 | 0 | 0  | 0  | 1          | 47 | 58  | 43 | 46  | 55  | 12 | 3  | 1   | 268   |
| Total  | 1 | 1 | 0 | 0 | 0 | 0  | 0  | 1          | 89 | 112 | 94 | 114 | 103 | 23 | 6  | 2   | 546   |

### Enrolment By Grade and Gender

|        |   |   |   |   |   |   | <u>Gra</u> | <u>de</u> |    |     |     |     |    |     |       |
|--------|---|---|---|---|---|---|------------|-----------|----|-----|-----|-----|----|-----|-------|
| Gender | К | 1 | 2 | 3 | 4 | 5 | 6          | 7         | 8  | 9   | 10  | 11  | 12 | 4th | Total |
| Male   | 0 | 0 | 0 | 0 | 0 | 0 | 0          | 0         | 45 | 53  | 58  | 69  | 46 | 7   | 278   |
| Female | 0 | 0 | 0 | 0 | 0 | 0 | 0          | 0         | 52 | 55  | 49  | 53  | 51 | 8   | 268   |
|        |   |   |   |   |   |   |            |           |    |     |     |     |    |     |       |
| Total  | 0 | 0 | 0 | 0 | 0 | 0 | 0          | 0         | 97 | 108 | 107 | 122 | 97 | 15  | 546   |

## **Enrolment By Grade**

For 477

\* Data from the 2008-2009 AGR(Enrolment/Age as of the last day in Sept./Dec.)

- \*\* Newfoundland Statistics Classification System
- \*\*\* May include itinerant teachers