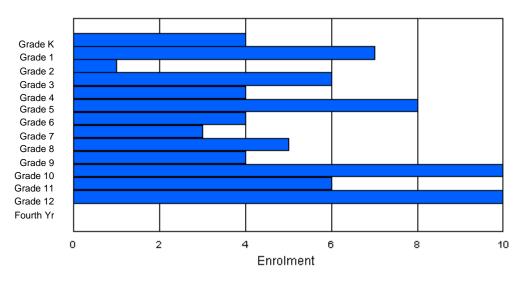

|                |         |         |    |    |    |        | <u>Gra</u> | ade_   |         |          |         |         |        |        |            |
|----------------|---------|---------|----|----|----|--------|------------|--------|---------|----------|---------|---------|--------|--------|------------|
| Gender         | к       | 1       | 2  | 3  | 4  | 5      | 6          | 7      | 8       | 9        | 10      | 11      | 12     | 4th    | Total      |
| Male<br>Female | 11<br>7 | 16<br>7 |    |    |    | 5<br>9 | 11<br>10   | 9<br>9 | 7<br>10 | 17<br>11 | 19<br>8 | 9<br>10 | 9<br>8 | 2<br>2 | 148<br>120 |
| Total          | 18      | 23      | 16 | 26 | 20 | 14     | 21         | 18     | 17      | 28       | 27      | 19      | 17     | 4      | 268        |

## **Enrolment By Grade**

\* Data from the 2008-2009 AGR(Enrolment/Age as of the last day in Sept./Dec.)

- \*\* Newfoundland Statistics Classification System
- \*\*\* May include itinerant teachers

Modification Time: 11:15:23AM