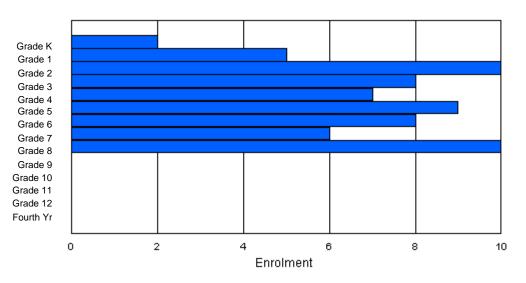

### District 1 - Labrador

#004 - Queen of Peace Middle School, Happy Valley-Goose Bay

Number of Grades: 4

Classification: Urban Offers Distance Education: No

FTE Teachers \*\*\* : 29.0

### School FTE PTR : 14.6 District FTE PTR : 11.5 Provincial FTE PTR : 12.3

|                |        |        |        |        |          | Enrol    | ment By  | / Age and        | d Gende |        |        |        |        |        |        |        |            |
|----------------|--------|--------|--------|--------|----------|----------|----------|------------------|---------|--------|--------|--------|--------|--------|--------|--------|------------|
| Gender         | 5      | 6      | 7      | 8      | 9        | 10       | 11       | <u>Age</u><br>12 | 13      | 14     | 15     | 16     | 17     | 18     | 19     | 20>    | Total      |
| Male<br>Female | 0<br>0 | 0<br>0 | 0<br>0 | 0<br>0 | 46<br>59 | 52<br>59 | 52<br>43 | 43<br>62         | 3<br>3  | 0<br>0 | 0<br>1 | 0<br>0 | 0<br>0 | 0<br>0 | 0<br>0 | 0<br>0 | 196<br>227 |
| Total          | 0      | 0      | 0      | 0      | 105      | 111      | 95       | 105              | 6       | 0      | 1      | 0      | 0      | 0      | 0      | 0      | 423        |
|                |        |        |        |        |          | Enro     | lment B  | y Grade          | and Gen | der    |        |        |        |        |        |        |            |
|                |        |        |        |        |          |          |          | <u>Grade</u>     |         |        |        |        |        |        |        |        |            |

| Gender         | к      | 1 | 2      | 3 | 4        | 5        | 6        | 7        | 8      | 9      | 10     | 11 | 12     | 4th    | Total |
|----------------|--------|---|--------|---|----------|----------|----------|----------|--------|--------|--------|----|--------|--------|-------|
| Male<br>Female | 0<br>0 |   | 0<br>0 |   | 47<br>59 | 53<br>59 | 52<br>46 | 44<br>63 | 0<br>0 | 0<br>0 | 0<br>0 |    | 0<br>0 | 0<br>0 |       |
| Total          | 0      | 0 | 0      | 0 | 106      | 112      | 98       | 107      | 0      | 0      | 0      | 0  | 0      | 0      | 423   |