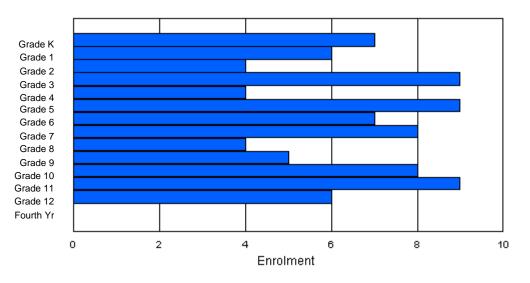

| Gender         | 5 | 6      | 7 | 8 | 9 | 10 | 11 | <u>Age</u><br>12 | 13 | 14     | 15 | 16 | 17 | 18 | 19 | 20>    | Total  |
|----------------|---|--------|---|---|---|----|----|------------------|----|--------|----|----|----|----|----|--------|--------|
| Male<br>Female |   | 0<br>0 |   |   |   |    |    |                  |    | 1<br>0 |    |    |    |    |    | 0<br>0 | 7<br>7 |
| Total          | 0 | 0      | 0 | 1 | 1 | 0  | 2  | 4                | 1  | 1      | 0  | 2  | 1  | 1  | 0  | 0      | 14     |

### Enrolment By Grade and Gender

|        |   |   |   |   |   |   | <u>Gra</u> | <u>de</u> |   |   |    |    |    |     |       |
|--------|---|---|---|---|---|---|------------|-----------|---|---|----|----|----|-----|-------|
| Gender | К | 1 | 2 | 3 | 4 | 5 | 6          | 7         | 8 | 9 | 10 | 11 | 12 | 4th | Total |
| Male   | 0 | 0 | 0 | 1 | 1 | 0 | 0          | 3         | 0 | 1 | 0  | 1  | 0  | 0   | 7     |
| Female | 0 | 0 | 0 | 0 | 0 | 0 | 2          | 2         | 0 | 0 | 1  | 1  | 0  | 1   | 7     |
| Tatal  | 0 | 0 | 0 |   |   | 0 | 0          | -         | 0 |   |    | 0  | 0  |     |       |
| Total  | 0 | 0 | 0 | 1 | 1 | 0 | 2          | 5         | 0 | 1 | 1  | 2  | 0  | 1   | 14    |

## **Enrolment By Grade**

For 041

\* Data from the 2008-2009 AGR(Enrolment/Age as of the last day in Sept./Dec.)

- \*\* Newfoundland Statistics Classification System
- \*\*\* May include itinerant teachers