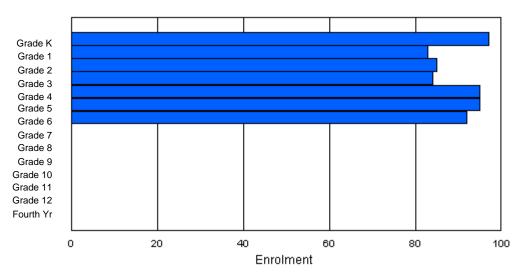

### Grade Κ 4th Total Gender Male Female Total

## **Enrolment By Grade**

For 001

\* Data from the 2008-2009 AGR(Enrolment/Age as of the last day in Sept./Dec.)

- \*\* Newfoundland Statistics Classification System
- \*\*\* May include itinerant teachers