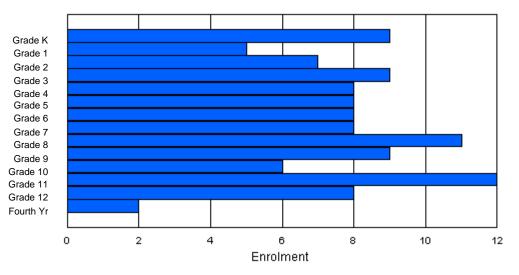

### District 1 - Labrador

| #007 - Amos C | Comeni  | us Merr | norial Sch | iool, Hop | edale  |       |         |                  |         |      |          | ation: Ru<br>Vistance E |                 | n: Yes |       |     |       |
|---------------|---------|---------|------------|-----------|--------|-------|---------|------------------|---------|------|----------|-------------------------|-----------------|--------|-------|-----|-------|
| Grades: K-12  |         |         | Numbe      | r of Grad | es: 13 |       |         |                  |         |      |          | TE PTR                  |                 |        |       |     |       |
| FTE Teachers  | *** . 4 | 20.0    |            |           |        |       |         |                  |         |      | Provinci | al FTE P                | <u>TR : 12.</u> | 3      |       |     |       |
|               |         |         |            |           |        | Enrol | ment By | Age an           | d Gende | r    |          |                         |                 |        |       |     |       |
| Gender        | 5       | 6       | 7          | 8         | 9      | 10    | 11      | <u>Age</u><br>12 | 13      | 14   | 15       | 16                      | 17              | 18     | 19    | 20> | Total |
| Male          | 4       | 7       | 7          | 6         | 3      | 5     | 7       | 5                | 4       | 5    | 10       | 6                       | 2               | 4      | 3     | 0   | 78    |
| Female        | 1       | 6       | 3          | 4         | 5      | 0     | 7       | 6                | 7       | 5    | 4        | 8                       | 5               | 4      | 3     | 0   | 68    |
| Total         | 5       | 13      | 10         | 10        | 8      | 5     | 14      | 11               | 11      | 10   | 14       | 14                      | 7               | 8      | 6     | 0   | 146   |
|               |         |         |            |           |        | Enro  | Iment B | y Grade          | and Ger | nder |          |                         |                 |        |       |     |       |
|               |         |         |            |           |        |       |         | <u>Grade</u>     |         |      |          |                         |                 |        |       |     |       |
| Gender        | К       | 1       | 2          | 3         | 4      | 5     | 5 6     | 6                | 7       | 8    | 9        | 10 1                    | 1 12            | 2 4th  | Total |     |       |

# Enrolment By Grade

\* Data from the 2008-2009 AGR(Enrolment/Age as of the last day in Sept./Dec.)

- \*\* Newfoundland Statistics Classification System
- \*\*\* May include itinerant teachers

Modification Time: 11:15:23AM