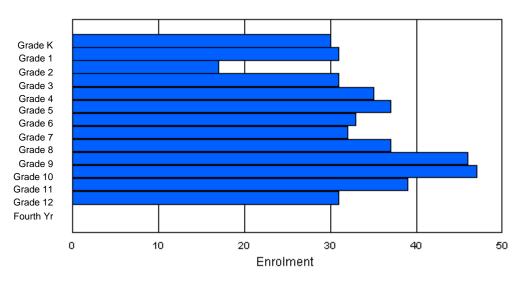

| Female | 1 | 3 | 5 | 2 | 2 | 5 | 2 | 4 | 3 | 3 | 5 | 6  | 3 | 1 | 45 |
|--------|---|---|---|---|---|---|---|---|---|---|---|----|---|---|----|
| Total  | 3 | 4 | 6 | 6 | 4 | 7 | 3 | 5 | 8 | 8 | 9 | 11 | 4 | 1 | 79 |