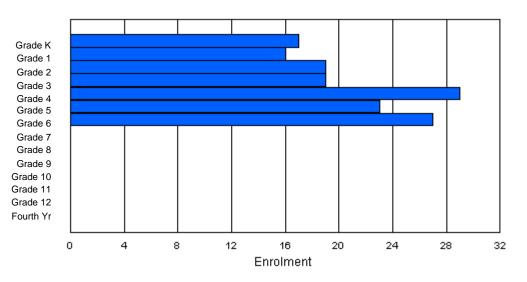

### District 1 - Labrador

#004 - Queen of Peace Middle School, Happy Valley-Goose Bay

Number of Grades: 4

Classification: Urban Offers Distance Education: No

FTE Teachers \*\*\* : 29.0

### School FTE PTR : 14.6 District FTE PTR : 11.5 Provincial FTE PTR : 12.3

|                |        |        |        |        |          | Enrol    | ment By  | / Age and        | d Gende |        |        |        |        |        |        |        |            |
|----------------|--------|--------|--------|--------|----------|----------|----------|------------------|---------|--------|--------|--------|--------|--------|--------|--------|------------|
| Gender         | 5      | 6      | 7      | 8      | 9        | 10       | 11       | <u>Age</u><br>12 | 13      | 14     | 15     | 16     | 17     | 18     | 19     | 20>    | Total      |
| Male<br>Female | 0<br>0 | 0<br>0 | 0<br>0 | 0<br>0 | 46<br>59 | 52<br>59 | 52<br>43 | 43<br>62         | 3<br>3  | 0<br>0 | 0<br>1 | 0<br>0 | 0<br>0 | 0<br>0 | 0<br>0 | 0<br>0 | 196<br>227 |
| Total          | 0      | 0      | 0      | 0      | 105      | 111      | 95       | 105              | 6       | 0      | 1      | 0      | 0      | 0      | 0      | 0      | 423        |
|                |        |        |        |        |          | Enro     | lment B  | y Grade          | and Gen | der    |        |        |        |        |        |        |            |
|                |        |        |        |        |          |          |          | <u>Grade</u>     |         |        |        |        |        |        |        |        |            |

| Gender         | к      | 1 | 2      | 3 | 4        | 5        | 6        | 7        | 8      | 9      | 10     | 11 | 12     | 4th    | Total |
|----------------|--------|---|--------|---|----------|----------|----------|----------|--------|--------|--------|----|--------|--------|-------|
| Male<br>Female | 0<br>0 |   | 0<br>0 |   | 47<br>59 | 53<br>59 | 52<br>46 | 44<br>63 | 0<br>0 | 0<br>0 | 0<br>0 |    | 0<br>0 | 0<br>0 |       |
| Total          | 0      | 0 | 0      | 0 | 106      | 112      | 98       | 107      | 0      | 0      | 0      | 0  | 0      | 0      | 423   |

## **Enrolment By Grade**

For 004

\* Data from the 2008-2009 AGR(Enrolment/Age as of the last day in Sept./Dec.)

- \*\* Newfoundland Statistics Classification System
- \*\*\* May include itinerant teachers