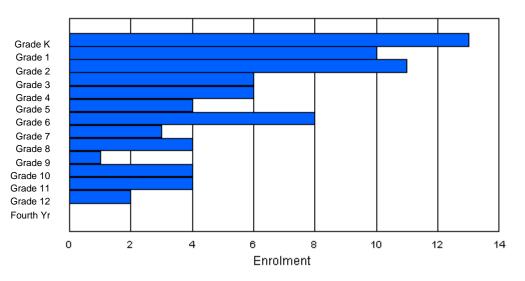

### Enrolment By Grade and Gender

Enrolment By Age and Gender

|        |    |    |    |    |   |   | <u>Gra</u> | <u>de</u> |   |   |    |    |    |     |       |
|--------|----|----|----|----|---|---|------------|-----------|---|---|----|----|----|-----|-------|
| Gender | К  | 1  | 2  | 3  | 4 | 5 | 6          | 7         | 8 | 9 | 10 | 11 | 12 | 4th | Total |
| Male   | 39 | 43 | 41 | 43 | 0 | 0 | 0          | 0         | 0 | 0 | 0  | 0  | 0  | 0   | 166   |
| Female | 40 | 42 | 33 | 42 | 0 | 0 | 0          | 0         | 0 | 0 | 0  | 0  | 0  | 0   | 157   |
|        |    |    |    |    |   |   |            |           |   |   |    |    |    |     |       |
| Total  | 79 | 85 | 74 | 85 | 0 | 0 | 0          | 0         | 0 | 0 | 0  | 0  | 0  | 0   | 323   |

## **Enrolment By Grade**

For 005

\* Data from the 2008-2009 AGR(Enrolment/Age as of the last day in Sept./Dec.)

- \*\* Newfoundland Statistics Classification System
- \*\*\* May include itinerant teachers