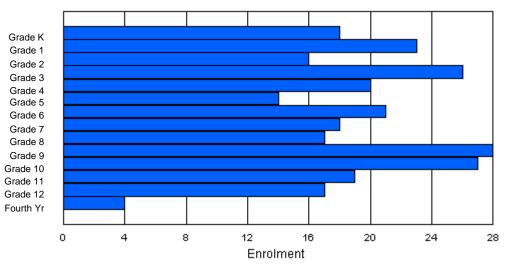

### District 1 - Labrador

#004 - Queen of Peace Middle School, Happy Valley-Goose Bay

Number of Grades: 4

Classification: Urban Offers Distance Education: No

FTE Teachers \*\*\* : 29.0

### School FTE PTR : 14.6 District FTE PTR : 11.5 Provincial FTE PTR : 12.3

|                |        |        |        |        |          | Enrol    | ment By  | / Age and        | d Gende |        |        |        |        |        |        |        |            |
|----------------|--------|--------|--------|--------|----------|----------|----------|------------------|---------|--------|--------|--------|--------|--------|--------|--------|------------|
| Gender         | 5      | 6      | 7      | 8      | 9        | 10       | 11       | <u>Age</u><br>12 | 13      | 14     | 15     | 16     | 17     | 18     | 19     | 20>    | Total      |
| Male<br>Female | 0<br>0 | 0<br>0 | 0<br>0 | 0<br>0 | 46<br>59 | 52<br>59 | 52<br>43 | 43<br>62         | 3<br>3  | 0<br>0 | 0<br>1 | 0<br>0 | 0<br>0 | 0<br>0 | 0<br>0 | 0<br>0 | 196<br>227 |
| Total          | 0      | 0      | 0      | 0      | 105      | 111      | 95       | 105              | 6       | 0      | 1      | 0      | 0      | 0      | 0      | 0      | 423        |
|                |        |        |        |        |          | Enro     | lment B  | y Grade          | and Gen | der    |        |        |        |        |        |        |            |
|                |        |        |        |        |          |          |          | <u>Grade</u>     |         |        |        |        |        |        |        |        |            |

| Gender         | к      | 1 | 2      | 3 | 4        | 5        | 6        | 7        | 8      | 9      | 10     | 11 | 12     | 4th    | Total |
|----------------|--------|---|--------|---|----------|----------|----------|----------|--------|--------|--------|----|--------|--------|-------|
| Male<br>Female | 0<br>0 |   | 0<br>0 |   | 47<br>59 | 53<br>59 | 52<br>46 | 44<br>63 | 0<br>0 | 0<br>0 | 0<br>0 |    | 0<br>0 | 0<br>0 |       |
| Total          | 0      | 0 | 0      | 0 | 106      | 112      | 98       | 107      | 0      | 0      | 0      | 0  | 0      | 0      | 423   |

## **Enrolment By Grade**

For 004

\* Data from the 2008-2009 AGR(Enrolment/Age as of the last day in Sept./Dec.)

- \*\* Newfoundland Statistics Classification System
- \*\*\* May include itinerant teachers