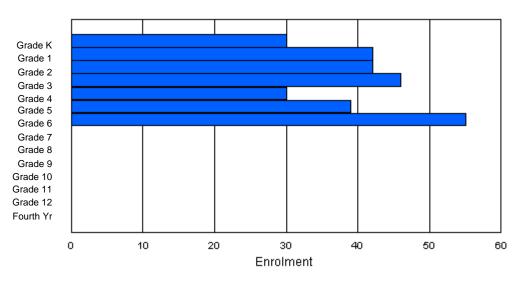

### Enrolment By Grade and Gender

|                |        |   |        |        |        |        | <u>Gra</u> | <u>de</u> |        |        |        |        |        |        |          |
|----------------|--------|---|--------|--------|--------|--------|------------|-----------|--------|--------|--------|--------|--------|--------|----------|
| Gender         | К      | 1 | 2      | 3      | 4      | 5      | 6          | 7         | 8      | 9      | 10     | 11     | 12     | 4th    | Total    |
| Male<br>Female | 4<br>1 |   | 1<br>3 | 4<br>2 | 4<br>3 | 3<br>2 | 1<br>0     | 2<br>3    | 6<br>5 | 5<br>4 | 7<br>7 | 4<br>5 | 3<br>2 | 0<br>0 | 45<br>40 |
| i omalo        | I      | 0 | 0      | 2      | 5      | 2      | Ū          | 0         | 0      | -      | ,      | 0      | 2      | 0      | 40       |
| Total          | 5      | 4 | 4      | 6      | 7      | 5      | 1          | 5         | 11     | 9      | 14     | 9      | 5      | 0      | 85       |