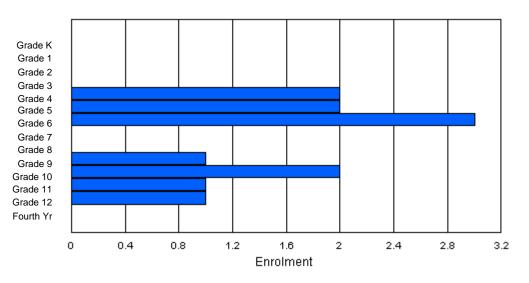

|                |   |        |        |        |   |   | <u>Gra</u> | <u>de</u> |   |   |        |    |        |        |          |  |
|----------------|---|--------|--------|--------|---|---|------------|-----------|---|---|--------|----|--------|--------|----------|--|
| Gender         | к | 1      | 2      | 3      | 4 | 5 | 6          | 7         | 8 | 9 | 10     | 11 | 12     | 4th    | Total    |  |
| Male<br>Female |   | 4<br>3 | 1<br>0 | 5<br>1 |   |   |            | 3<br>0    |   |   | 6<br>4 |    | 5<br>5 | 0<br>0 | 39<br>33 |  |
| Total          | 4 | 7      | 1      | 6      | 4 | 8 | 4          | 3         | 5 | 4 | 10     | 6  | 10     | 0      | 72       |  |

## **Enrolment By Grade**

For 012

\* Data from the 2008-2009 AGR(Enrolment/Age as of the last day in Sept./Dec.)

- \*\* Newfoundland Statistics Classification System
- \*\*\* May include itinerant teachers