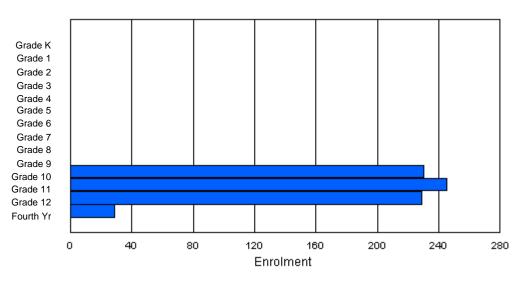

| Gender         | к      | 1 | 2      | 3 | 4        | 5        | 6        | 7        | 8      | 9      | 10     | 11 | 12     | 4th    | Total |
|----------------|--------|---|--------|---|----------|----------|----------|----------|--------|--------|--------|----|--------|--------|-------|
| Male<br>Female | 0<br>0 |   | 0<br>0 |   | 47<br>59 | 53<br>59 | 52<br>46 | 44<br>63 | 0<br>0 | 0<br>0 | 0<br>0 |    | 0<br>0 | 0<br>0 |       |
| Total          | 0      | 0 | 0      | 0 | 106      | 112      | 98       | 107      | 0      | 0      | 0      | 0  | 0      | 0      | 423   |