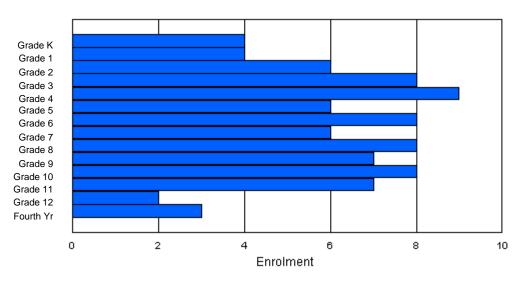

| #012 - J.C. Erł | nardt M | emoria | I School, | Makkovi | k      |       |         |                  |         | -   | lassificat<br>ffers Dis |    | al<br>ducation: | Yes |    |     |       |
|-----------------|---------|--------|-----------|---------|--------|-------|---------|------------------|---------|-----|-------------------------|----|-----------------|-----|----|-----|-------|
| Grades: K-12    |         |        | Number    | of Grad | es: 13 |       |         |                  |         |     | chool FT                |    |                 |     |    |     |       |
| FTE Teachers    | *** : 1 | 0.0    |           |         |        |       |         |                  |         |     | istrict FT<br>rovincial |    |                 |     |    |     |       |
|                 |         |        |           |         |        | Enrol | ment By | Age and          | d Gende |     |                         |    |                 |     |    |     |       |
| Gender          | 5       | 6      | 7         | 8       | 9      | 10    | 11      | <u>Age</u><br>12 | 13      | 14  | 15                      | 16 | 17              | 18  | 19 | 20> | Total |
| Male            | 3       | 4      | 1         | 6       | 0      | 1     | 3       | 2                | 3       | 3   | 4                       | 5  | 3               | 1   | 0  | 0   | 39    |
| Female          | 1       | 3      | 0         | 2       | 2      | 5     | 3       | 1                | 1       | 2   | 4                       | 4  | 4               | 1   | 0  | 0   | 33    |
| Total           | 4       | 7      | 1         | 8       | 2      | 6     | 6       | 3                | 4       | 5   | 8                       | 9  | 7               | 2   | 0  | 0   | 72    |
|                 |         |        |           |         |        | Enrol | ment B  | y Grade a        | and Gen | der |                         |    |                 |     |    |     |       |

|                |   |        |        |        |   |   | <u>Gra</u> | <u>de</u> |   |   |        |    |        |        |          |  |
|----------------|---|--------|--------|--------|---|---|------------|-----------|---|---|--------|----|--------|--------|----------|--|
| Gender         | к | 1      | 2      | 3      | 4 | 5 | 6          | 7         | 8 | 9 | 10     | 11 | 12     | 4th    | Total    |  |
| Male<br>Female |   | 4<br>3 | 1<br>0 | 5<br>1 |   |   |            | 3<br>0    |   |   | 6<br>4 |    | 5<br>5 | 0<br>0 | 39<br>33 |  |
| Total          | 4 | 7      | 1      | 6      | 4 | 8 | 4          | 3         | 5 | 4 | 10     | 6  | 10     | 0      | 72       |  |

## **Enrolment By Grade**

For 012

\* Data from the 2008-2009 AGR(Enrolment/Age as of the last day in Sept./Dec.)

- \*\* Newfoundland Statistics Classification System
- \*\*\* May include itinerant teachers