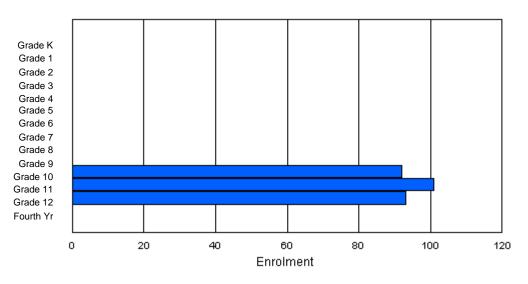

### District 1 - Labrador

| #381 - J.R. Sm<br>Grades: 4-7 | nallwood                    |        | e School,<br>Number |        |          |          | C<br><u>S</u> | offers Dis       | tion: Urba<br>tance Ed<br><u>E PTR :</u> | lucation:<br><u>15.7</u> | No     |                           |        |        |            |        |            |
|-------------------------------|-----------------------------|--------|---------------------|--------|----------|----------|---------------|------------------|------------------------------------------|--------------------------|--------|---------------------------|--------|--------|------------|--------|------------|
| FTE Teachers                  | *** : 31                    | 1.0    |                     |        |          |          |               |                  |                                          |                          |        | <u>E PTR :</u><br>FTE PTI |        |        |            |        |            |
|                               | Enrolment By Age and Gender |        |                     |        |          |          |               |                  |                                          |                          |        |                           |        |        |            |        |            |
| Gender                        | 5                           | 6      | 7                   | 8      | 9        | 10       | 11            | <u>Age</u><br>12 | 13                                       | 14                       | 15     | 16                        | 17     | 18     | 19         | 20>    | Total      |
| Male<br>Female                | 0<br>0                      | 0<br>0 | 0<br>0              | 0<br>1 | 60<br>59 | 67<br>52 | 61<br>54      | 69<br>60         | 1<br>3                                   | 0<br>0                   | 0<br>0 | 0<br>0                    | 0<br>0 | 0<br>0 | 0<br>0     | 0<br>0 | 258<br>229 |
| Total                         | 0                           | 0      | 0                   | 1      | 119      | 119      | 115           | 129              | 4                                        | 0                        | 0      | 0                         | 0      | 0      | 0          | 0      | 487        |
|                               |                             |        |                     |        |          | Enro     | lment B       | y Grade a        | and Gen                                  | der                      |        |                           |        |        |            |        |            |
|                               |                             |        |                     |        |          |          |               | <u>Grade</u>     |                                          |                          |        |                           |        |        |            |        |            |
| Gender                        | К                           | 1      | 2                   | 3      | 4        | 5        |               | 6 7              | 7                                        | 8                        | 9 1    | 0 11                      | 12     | 4th    | Total      |        |            |
| Male<br>Female                | 0<br>0                      | 0<br>0 | 0<br>0              | 0<br>0 | 57<br>60 | 70<br>52 | -             | -                |                                          |                          | )<br>0 | 0 0<br>0 0                |        | 0<br>0 | 258<br>229 |        |            |

## **Enrolment By Grade**

For 381

\* Data from the 2008-2009 AGR(Enrolment/Age as of the last day in Sept./Dec.)

\*\* Newfoundland Statistics Classification System

\*\*\* May include itinerant teachers

Modification Time: 11:15:23AM