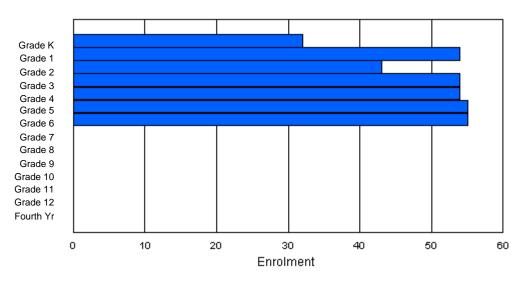

### District 1 - Labrador

| #381 - J.R. Sm<br>Grades: 4-7 | nallwood                    |        | e School,<br>Number |        |          |          | C<br><u>S</u> | offers Dis       | tion: Urba<br>tance Ed<br><u>E PTR :</u> | lucation:<br><u>15.7</u> | No     |                           |        |        |            |        |            |
|-------------------------------|-----------------------------|--------|---------------------|--------|----------|----------|---------------|------------------|------------------------------------------|--------------------------|--------|---------------------------|--------|--------|------------|--------|------------|
| FTE Teachers                  | *** : 31                    | 1.0    |                     |        |          |          |               |                  |                                          |                          |        | <u>E PTR :</u><br>FTE PTI |        |        |            |        |            |
|                               | Enrolment By Age and Gender |        |                     |        |          |          |               |                  |                                          |                          |        |                           |        |        |            |        |            |
| Gender                        | 5                           | 6      | 7                   | 8      | 9        | 10       | 11            | <u>Age</u><br>12 | 13                                       | 14                       | 15     | 16                        | 17     | 18     | 19         | 20>    | Total      |
| Male<br>Female                | 0<br>0                      | 0<br>0 | 0<br>0              | 0<br>1 | 60<br>59 | 67<br>52 | 61<br>54      | 69<br>60         | 1<br>3                                   | 0<br>0                   | 0<br>0 | 0<br>0                    | 0<br>0 | 0<br>0 | 0<br>0     | 0<br>0 | 258<br>229 |
| Total                         | 0                           | 0      | 0                   | 1      | 119      | 119      | 115           | 129              | 4                                        | 0                        | 0      | 0                         | 0      | 0      | 0          | 0      | 487        |
|                               |                             |        |                     |        |          | Enro     | lment B       | y Grade a        | and Gen                                  | der                      |        |                           |        |        |            |        |            |
|                               |                             |        |                     |        |          |          |               | <u>Grade</u>     |                                          |                          |        |                           |        |        |            |        |            |
| Gender                        | К                           | 1      | 2                   | 3      | 4        | 5        |               | 6 7              | 7                                        | 8                        | 9 1    | 0 11                      | 12     | 4th    | Total      |        |            |
| Male<br>Female                | 0<br>0                      | 0<br>0 | 0<br>0              | 0<br>0 | 57<br>60 | 70<br>52 | -             | -                |                                          |                          | )<br>0 | 0 0<br>0 0                |        | 0<br>0 | 258<br>229 |        |            |

## **Enrolment By Grade**

For 381

\* Data from the 2008-2009 AGR(Enrolment/Age as of the last day in Sept./Dec.)

\*\* Newfoundland Statistics Classification System

\*\*\* May include itinerant teachers

Modification Time: 11:15:23AM