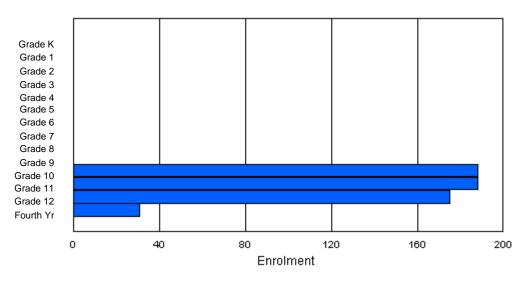

| Gender         | 5      | 6 | 7      | 8 | 9 | 10 | 11 | 12 | 13 | 14     | 15 | 16 | 17 | 18     | 19     | 20>    | Total    |
|----------------|--------|---|--------|---|---|----|----|----|----|--------|----|----|----|--------|--------|--------|----------|
| Male<br>Female | 3<br>0 |   | 4<br>2 |   |   |    |    |    |    | 4<br>5 |    |    |    | 1<br>0 | 0<br>0 | 0<br>0 | 54<br>41 |
| Total          | 3      | 7 | 6      | 5 | 5 | 7  | 6  | 15 | 12 | 9      | 6  | 5  | 8  | 1      | 0      | 0      | 95       |

### Enrolment By Grade and Gender

|        |   |   |   |   |   |   | <u>Gra</u> | ade_ |    |    |    |    |    |     |       |
|--------|---|---|---|---|---|---|------------|------|----|----|----|----|----|-----|-------|
| Gender | К | 1 | 2 | 3 | 4 | 5 | 6          | 7    | 8  | 9  | 10 | 11 | 12 | 4th | Total |
| Male   | 3 | 4 | 4 | 1 | 4 | 5 | 3          | 11   | 2  | 5  | 3  | 2  | 6  | 1   | 54    |
| Female | 0 | 3 | 2 | 4 | 1 | 2 | 4          | 4    | 9  | 5  |    | 2  |    | 0   | 41    |
|        |   |   |   |   |   |   |            |      |    |    |    |    |    |     |       |
| Total  | 3 | 7 | 6 | 5 | 5 | 7 | 7          | 15   | 11 | 10 | 6  | 4  | 8  | 1   | 95    |