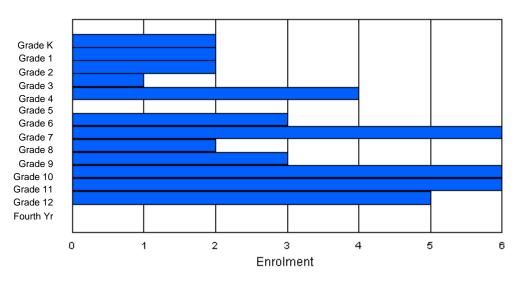

Modification Time: 11:15:23AM

#013 - Mud Lake School, Mud Lake

Grades: 4,7,9,12 Number of Grades: 4

FTE Teachers \*\*\* : 1.0

### Classification: Rural Offers Distance Education: No

School FTE PTR : 5.0 District FTE PTR : 11.5 Provincial FTE PTR : 12.3

|                |        |        |        |        |        | Enrol  | ment By  | Age and          | d Gende | r      |        |        |        |        |        |        |        |
|----------------|--------|--------|--------|--------|--------|--------|----------|------------------|---------|--------|--------|--------|--------|--------|--------|--------|--------|
| Gender         | 5      | 6      | 7      | 8      | 9      | 10     | 11       | <u>Age</u><br>12 | 13      | 14     | 15     | 16     | 17     | 18     | 19     | 20>    | Total  |
| Male<br>Female | 0<br>0 | 0<br>0 | 0<br>0 | 0<br>0 | 0<br>1 | 0<br>0 | 0<br>0   | 0<br>1           | 0<br>0  | 0<br>2 | 0<br>0 | 0<br>0 | 0<br>0 | 0<br>0 | 0<br>0 | 1<br>0 | 1<br>4 |
| Total          | 0      | 0      | 0      | 0      | 1      | 0      | 0        | 1                | 0       | 2      | 0      | 0      | 0      | 0      | 0      | 1      | 5      |
|                |        |        |        |        |        | Enro   | lment By | y Grade a        | and Gen | der    |        |        |        |        |        |        |        |
|                |        |        |        |        |        |        |          | <u>Grade</u>     |         |        |        |        |        |        |        |        |        |

| Gender         | к | 1 | 2 | 3 | 4 | 5 | 6 | 7      | 8 | 9 | 10 | 11 | 12 | 4th | Total  |
|----------------|---|---|---|---|---|---|---|--------|---|---|----|----|----|-----|--------|
| Male<br>Female |   |   |   |   |   |   |   | 0<br>1 |   |   |    |    |    |     | 1<br>4 |
| Total          | 0 | 0 | 0 | 0 | 1 | 0 | 0 | 1      | 0 | 2 | 0  | 0  | 0  | 1   | 5      |

# **Enrolment By Grade**

For 013

\* Data from the 2008-2009 AGR(Enrolment/Age as of the last day in Sept./Dec.)

- \*\* Newfoundland Statistics Classification System
- \*\*\* May include itinerant teachers