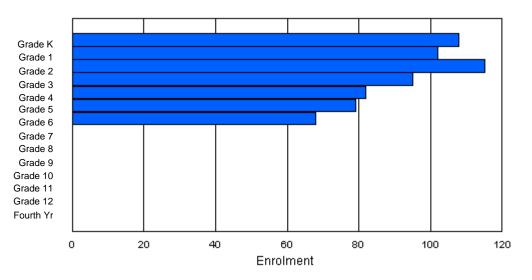

|                |         |         |    |    |    |        | <u>Gra</u> | ade_   |         |          |         |         |        |        |            |
|----------------|---------|---------|----|----|----|--------|------------|--------|---------|----------|---------|---------|--------|--------|------------|
| Gender         | к       | 1       | 2  | 3  | 4  | 5      | 6          | 7      | 8       | 9        | 10      | 11      | 12     | 4th    | Total      |
| Male<br>Female | 11<br>7 | 16<br>7 |    |    |    | 5<br>9 | 11<br>10   | 9<br>9 | 7<br>10 | 17<br>11 | 19<br>8 | 9<br>10 | 9<br>8 | 2<br>2 | 148<br>120 |
| Total          | 18      | 23      | 16 | 26 | 20 | 14     | 21         | 18     | 17      | 28       | 27      | 19      | 17     | 4      | 268        |

## **Enrolment By Grade**

\* Data from the 2008-2009 AGR(Enrolment/Age as of the last day in Sept./Dec.)

- \*\* Newfoundland Statistics Classification System
- \*\*\* May include itinerant teachers

Modification Time: 11:15:23AM