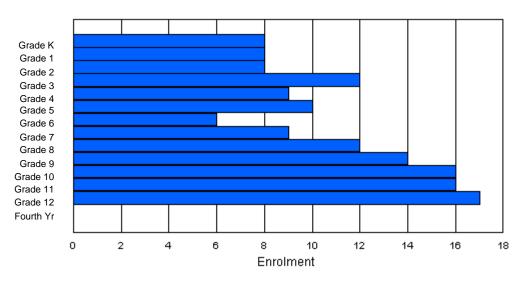

### District 1 - Labrador

| #381 - J.R. Sm<br>Grades: 4-7 | nallwood                    |        | e School,<br>Number |        |          |          | C<br><u>S</u> | offers Dis       | tion: Urba<br>tance Ed<br><u>E PTR :</u> | lucation:<br><u>15.7</u> | No     |                           |        |        |            |        |            |
|-------------------------------|-----------------------------|--------|---------------------|--------|----------|----------|---------------|------------------|------------------------------------------|--------------------------|--------|---------------------------|--------|--------|------------|--------|------------|
| FTE Teachers                  | *** : 31                    | 1.0    |                     |        |          |          |               |                  |                                          |                          |        | <u>E PTR :</u><br>FTE PTI |        |        |            |        |            |
|                               | Enrolment By Age and Gender |        |                     |        |          |          |               |                  |                                          |                          |        |                           |        |        |            |        |            |
| Gender                        | 5                           | 6      | 7                   | 8      | 9        | 10       | 11            | <u>Age</u><br>12 | 13                                       | 14                       | 15     | 16                        | 17     | 18     | 19         | 20>    | Total      |
| Male<br>Female                | 0<br>0                      | 0<br>0 | 0<br>0              | 0<br>1 | 60<br>59 | 67<br>52 | 61<br>54      | 69<br>60         | 1<br>3                                   | 0<br>0                   | 0<br>0 | 0<br>0                    | 0<br>0 | 0<br>0 | 0<br>0     | 0<br>0 | 258<br>229 |
| Total                         | 0                           | 0      | 0                   | 1      | 119      | 119      | 115           | 129              | 4                                        | 0                        | 0      | 0                         | 0      | 0      | 0          | 0      | 487        |
|                               |                             |        |                     |        |          | Enro     | lment B       | y Grade a        | and Gen                                  | der                      |        |                           |        |        |            |        |            |
|                               |                             |        |                     |        |          |          |               | <u>Grade</u>     |                                          |                          |        |                           |        |        |            |        |            |
| Gender                        | К                           | 1      | 2                   | 3      | 4        | 5        |               | 6 7              | 7                                        | 8                        | 9 1    | 0 11                      | 12     | 4th    | Total      |        |            |
| Male<br>Female                | 0<br>0                      | 0<br>0 | 0<br>0              | 0<br>0 | 57<br>60 | 70<br>52 | -             | -                |                                          |                          | )<br>0 | 0 0<br>0 0                |        | 0<br>0 | 258<br>229 |        |            |