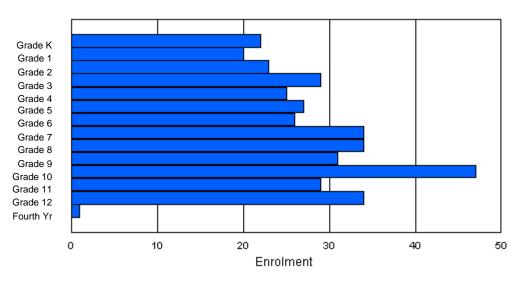

### District 1 - Labrador

| #381 - J.R. Sm<br>Grades: 4-7 | nallwood                    |        | e School,<br>Number |        |          |          | C<br><u>S</u> | offers Dis       | tion: Urba<br>tance Ed<br><u>E PTR :</u> | lucation:<br><u>15.7</u> | No     |                           |        |        |            |        |            |
|-------------------------------|-----------------------------|--------|---------------------|--------|----------|----------|---------------|------------------|------------------------------------------|--------------------------|--------|---------------------------|--------|--------|------------|--------|------------|
| FTE Teachers                  | *** : 31                    | 1.0    |                     |        |          |          |               |                  |                                          |                          |        | <u>E PTR :</u><br>FTE PTI |        |        |            |        |            |
|                               | Enrolment By Age and Gender |        |                     |        |          |          |               |                  |                                          |                          |        |                           |        |        |            |        |            |
| Gender                        | 5                           | 6      | 7                   | 8      | 9        | 10       | 11            | <u>Age</u><br>12 | 13                                       | 14                       | 15     | 16                        | 17     | 18     | 19         | 20>    | Total      |
| Male<br>Female                | 0<br>0                      | 0<br>0 | 0<br>0              | 0<br>1 | 60<br>59 | 67<br>52 | 61<br>54      | 69<br>60         | 1<br>3                                   | 0<br>0                   | 0<br>0 | 0<br>0                    | 0<br>0 | 0<br>0 | 0<br>0     | 0<br>0 | 258<br>229 |
| Total                         | 0                           | 0      | 0                   | 1      | 119      | 119      | 115           | 129              | 4                                        | 0                        | 0      | 0                         | 0      | 0      | 0          | 0      | 487        |
|                               |                             |        |                     |        |          | Enro     | lment B       | y Grade a        | and Gen                                  | der                      |        |                           |        |        |            |        |            |
|                               |                             |        |                     |        |          |          |               | <u>Grade</u>     |                                          |                          |        |                           |        |        |            |        |            |
| Gender                        | К                           | 1      | 2                   | 3      | 4        | 5        |               | 6 7              | 7                                        | 8                        | 9 1    | 0 11                      | 12     | 4th    | Total      |        |            |
| Male<br>Female                | 0<br>0                      | 0<br>0 | 0<br>0              | 0<br>0 | 57<br>60 | 70<br>52 | -             | -                |                                          |                          | )<br>0 | 0 0<br>0 0                |        | 0<br>0 | 258<br>229 |        |            |