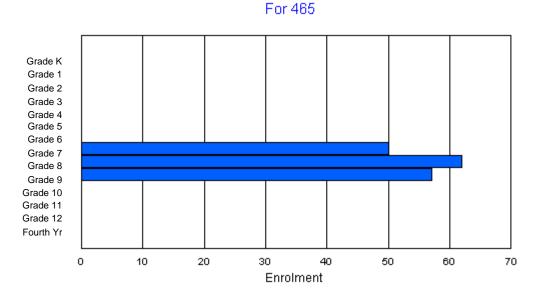

Source: Evaluation and Research

#477 - Mealy Mountain Collegiate, Happy Valley-Goose Bay
Grades: 8-12
Number of Grades: 5
FTE Teachers \*\*\* : 35.0
Enrolment By Age and Gender

|        |   |   |   |   |   |    |    | <b>J</b>   |    |     |    |     |     |    |    |     |       |
|--------|---|---|---|---|---|----|----|------------|----|-----|----|-----|-----|----|----|-----|-------|
|        |   |   |   |   |   |    |    | <u>Age</u> |    |     |    |     |     |    |    |     |       |
| Gender | 5 | 6 | 7 | 8 | 9 | 10 | 11 | 12         | 13 | 14  | 15 | 16  | 17  | 18 | 19 | 20> | Total |
| Male   | 0 | 0 | 0 | 0 | 0 | 0  | 0  | 0          | 42 | 54  | 51 | 68  | 48  | 11 | 3  | 1   | 278   |
| Female | 1 | 1 | 0 | 0 | 0 | 0  | 0  | 1          | 47 | 58  | 43 | 46  | 55  | 12 | 3  | 1   | 268   |
| Total  | 1 | 1 | 0 | 0 | 0 | 0  | 0  | 1          | 89 | 112 | 94 | 114 | 103 | 23 | 6  | 2   | 546   |

### Enrolment By Grade and Gender

|        |   |   |   |   |   |   | <u>Gra</u> | <u>de</u> |    |     |     |     |    |     |       |
|--------|---|---|---|---|---|---|------------|-----------|----|-----|-----|-----|----|-----|-------|
| Gender | К | 1 | 2 | 3 | 4 | 5 | 6          | 7         | 8  | 9   | 10  | 11  | 12 | 4th | Total |
| Male   | 0 | 0 | 0 | 0 | 0 | 0 | 0          | 0         | 45 | 53  | 58  | 69  | 46 | 7   | 278   |
| Female | 0 | 0 | 0 | 0 | 0 | 0 | 0          | 0         | 52 | 55  | 49  | 53  | 51 | 8   | 268   |
|        |   |   |   |   |   |   |            |           |    |     |     |     |    |     |       |
| Total  | 0 | 0 | 0 | 0 | 0 | 0 | 0          | 0         | 97 | 108 | 107 | 122 | 97 | 15  | 546   |

## **Enrolment By Grade**

For 477

\* Data from the 2008-2009 AGR(Enrolment/Age as of the last day in Sept./Dec.)

- \*\* Newfoundland Statistics Classification System
- \*\*\* May include itinerant teachers