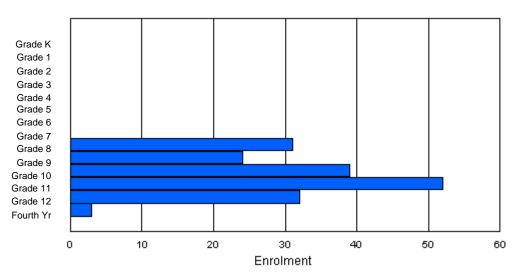

Modification Time: 11:15:23AM

FTE Teachers \*\*\* : 37.8

Total

#010 - Menihek High School, Labrador City Grades: 8-12 Number of Grades: 5 Classification: Urban Offers Distance Education: No

School FTE PTR : 15.9 District FTE PTR : 11.5 Provincial FTE PTR : 12.3

|        |   |   |   |   |   | Enroli | ment By | Age an           | d Gende | r    |     |                   |      |     |       |     |       |
|--------|---|---|---|---|---|--------|---------|------------------|---------|------|-----|-------------------|------|-----|-------|-----|-------|
| Candar | 5 | 6 | 7 | 8 | 9 | 10     | 11      | <u>Age</u><br>12 | 13      | 14   | 15  | 16                | 17   | 18  | 19    | 20> | Total |
| Gender | 5 | 0 | 1 | 0 | 9 | 10     | 11      | 12               | 15      | 14   | 15  | 10                | 17   | 10  | 19    | 20> | TOLAI |
| Male   | 0 | 0 | 0 | 0 | 0 | 0      | 0       | 1                | 59      | 47   | 64  | 68                | 55   | 18  | 4     | 1   | 317   |
| Female | 0 | 0 | 0 | 0 | 0 | 0      | 0       | 0                | 57      | 62   | 41  | 52                | 61   | 8   | 1     | 0   | 282   |
| Total  | 0 | 0 | 0 | 0 | 0 | 0      | 0       | 1                | 116     | 109  | 105 | 120               | 116  | 26  | 5     | 1   | 599   |
|        |   |   |   |   |   | Enrol  | ment By | / Grade          | and Ger | nder |     |                   |      |     |       |     |       |
|        |   |   |   |   |   |        |         | <u>Grade</u>     |         |      |     |                   |      |     |       |     |       |
| Gender | к | 1 | 2 | 3 | 4 | 5      | 6       |                  | 7       | 8    | 9   | 10 1 <sup>7</sup> | 1 12 | 4th | Total |     |       |
| Male   | 0 | 0 | 0 | 0 | 0 | 0      | 0       |                  | 06      | 535  | 2 8 | 31 62             | 2 53 | 6   | 317   |     |       |
| Female | 0 | 0 | 0 | 0 | 0 | 0      | 0       |                  | 0 5     | 59 6 | 3   | 60 4 <sup>-</sup> | 1 53 | 6   | 282   |     |       |

| 0 | 0 | 0 | 0 | 0 | 0 | 0 | 0 | 122 | 115 | 141 | 103 | 106 | 12 | 599 |
|---|---|---|---|---|---|---|---|-----|-----|-----|-----|-----|----|-----|

## **Enrolment By Grade**

\* Data from the 2008-2009 AGR(Enrolment/Age as of the last day in Sept./Dec.)

- \*\* Newfoundland Statistics Classification System
- \*\*\* May include itinerant teachers

Modification Date: