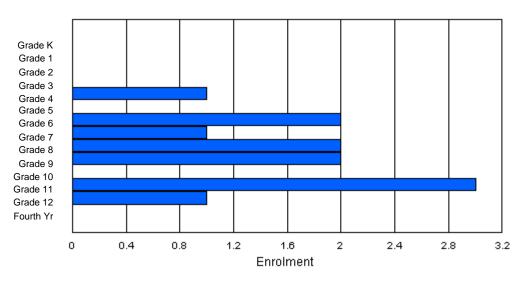

| #012 - J.C. Erł | nardt M | emoria | I School, | Makkovi | k      |       |         |                  |         | -   | lassificat<br>ffers Dis |    | al<br>ducation: | Yes |    |     |       |
|-----------------|---------|--------|-----------|---------|--------|-------|---------|------------------|---------|-----|-------------------------|----|-----------------|-----|----|-----|-------|
| Grades: K-12    |         |        | Number    | of Grad | es: 13 |       |         |                  |         |     | chool FT                |    |                 |     |    |     |       |
| FTE Teachers    | *** : 1 | 0.0    |           |         |        |       |         |                  |         |     | istrict FT<br>rovincial |    |                 |     |    |     |       |
|                 |         |        |           |         |        | Enrol | ment By | Age and          | d Gende |     |                         |    |                 |     |    |     |       |
| Gender          | 5       | 6      | 7         | 8       | 9      | 10    | 11      | <u>Age</u><br>12 | 13      | 14  | 15                      | 16 | 17              | 18  | 19 | 20> | Total |
| Male            | 3       | 4      | 1         | 6       | 0      | 1     | 3       | 2                | 3       | 3   | 4                       | 5  | 3               | 1   | 0  | 0   | 39    |
| Female          | 1       | 3      | 0         | 2       | 2      | 5     | 3       | 1                | 1       | 2   | 4                       | 4  | 4               | 1   | 0  | 0   | 33    |
| Total           | 4       | 7      | 1         | 8       | 2      | 6     | 6       | 3                | 4       | 5   | 8                       | 9  | 7               | 2   | 0  | 0   | 72    |
|                 |         |        |           |         |        | Enrol | ment B  | y Grade a        | and Gen | der |                         |    |                 |     |    |     |       |

|                |   |        |        |        |   |   | <u>Gra</u> | <u>de</u> |   |   |        |    |        |        |          |  |
|----------------|---|--------|--------|--------|---|---|------------|-----------|---|---|--------|----|--------|--------|----------|--|
| Gender         | к | 1      | 2      | 3      | 4 | 5 | 6          | 7         | 8 | 9 | 10     | 11 | 12     | 4th    | Total    |  |
| Male<br>Female |   | 4<br>3 | 1<br>0 | 5<br>1 |   |   |            | 3<br>0    |   |   | 6<br>4 |    | 5<br>5 | 0<br>0 | 39<br>33 |  |
| Total          | 4 | 7      | 1      | 6      | 4 | 8 | 4          | 3         | 5 | 4 | 10     | 6  | 10     | 0      | 72       |  |

## **Enrolment By Grade**

For 012

\* Data from the 2008-2009 AGR(Enrolment/Age as of the last day in Sept./Dec.)

- \*\* Newfoundland Statistics Classification System
- \*\*\* May include itinerant teachers