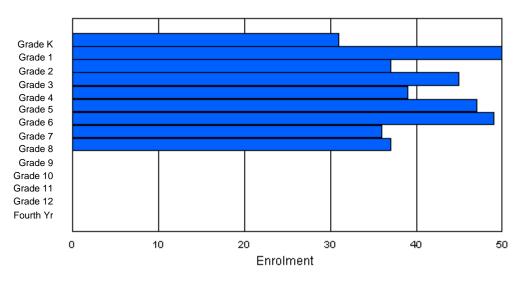

### Enrolment By Grade and Gender

|                |        |   |        |        |        |        | <u>Gra</u> | <u>de</u> |        |        |        |        |        |        |          |
|----------------|--------|---|--------|--------|--------|--------|------------|-----------|--------|--------|--------|--------|--------|--------|----------|
| Gender         | К      | 1 | 2      | 3      | 4      | 5      | 6          | 7         | 8      | 9      | 10     | 11     | 12     | 4th    | Total    |
| Male<br>Female | 4<br>1 |   | 1<br>3 | 4<br>2 | 4<br>3 | 3<br>2 | 1<br>0     | 2<br>3    | 6<br>5 | 5<br>4 | 7<br>7 | 4<br>5 | 3<br>2 | 0<br>0 | 45<br>40 |
| i omalo        | I      | 0 | 0      | 2      | 5      | 2      | Ū          | 0         | 0      | -      | ,      | 0      | 2      | 0      | 40       |
| Total          | 5      | 4 | 4      | 6      | 7      | 5      | 1          | 5         | 11     | 9      | 14     | 9      | 5      | 0      | 85       |

## **Enrolment By Grade**

For 002

\* Data from the 2008-2009 AGR(Enrolment/Age as of the last day in Sept./Dec.)

\*\* Newfoundland Statistics Classification System

\*\*\* May include itinerant teachers

Modification Time: 11:15:23AM