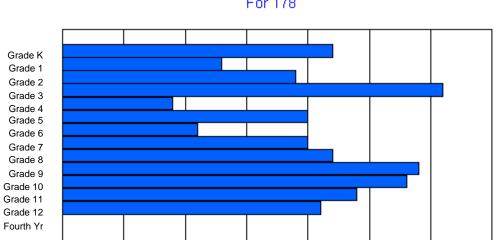

| #012 - J.C. Erł | nardt M | emoria | I School, | Makkovi | k      |       |         |                  |         | -   | lassificat<br>ffers Dis |    | al<br>ducation: | Yes |    |     |       |
|-----------------|---------|--------|-----------|---------|--------|-------|---------|------------------|---------|-----|-------------------------|----|-----------------|-----|----|-----|-------|
| Grades: K-12    |         |        | Number    | of Grad | es: 13 |       |         |                  |         |     | chool FT                |    |                 |     |    |     |       |
| FTE Teachers    | *** : 1 | 0.0    |           |         |        |       |         |                  |         |     | istrict FT<br>rovincial |    |                 |     |    |     |       |
|                 |         |        |           |         |        | Enrol | ment By | Age and          | d Gende |     |                         |    |                 |     |    |     |       |
| Gender          | 5       | 6      | 7         | 8       | 9      | 10    | 11      | <u>Age</u><br>12 | 13      | 14  | 15                      | 16 | 17              | 18  | 19 | 20> | Total |
| Male            | 3       | 4      | 1         | 6       | 0      | 1     | 3       | 2                | 3       | 3   | 4                       | 5  | 3               | 1   | 0  | 0   | 39    |
| Female          | 1       | 3      | 0         | 2       | 2      | 5     | 3       | 1                | 1       | 2   | 4                       | 4  | 4               | 1   | 0  | 0   | 33    |
| Total           | 4       | 7      | 1         | 8       | 2      | 6     | 6       | 3                | 4       | 5   | 8                       | 9  | 7               | 2   | 0  | 0   | 72    |
|                 |         |        |           |         |        | Enrol | ment B  | y Grade a        | and Gen | der |                         |    |                 |     |    |     |       |

|                |   |        |        |        |   |   | <u>Gra</u> | <u>de</u> |   |   |        |    |        |        |          |  |
|----------------|---|--------|--------|--------|---|---|------------|-----------|---|---|--------|----|--------|--------|----------|--|
| Gender         | к | 1      | 2      | 3      | 4 | 5 | 6          | 7         | 8 | 9 | 10     | 11 | 12     | 4th    | Total    |  |
| Male<br>Female |   | 4<br>3 | 1<br>0 | 5<br>1 |   |   |            | 3<br>0    |   |   | 6<br>4 |    | 5<br>5 | 0<br>0 | 39<br>33 |  |
| Total          | 4 | 7      | 1      | 6      | 4 | 8 | 4          | 3         | 5 | 4 | 10     | 6  | 10     | 0      | 72       |  |

## **Enrolment By Grade**

For 012

\* Data from the 2008-2009 AGR(Enrolment/Age as of the last day in Sept./Dec.)

- \*\* Newfoundland Statistics Classification System
- \*\*\* May include itinerant teachers