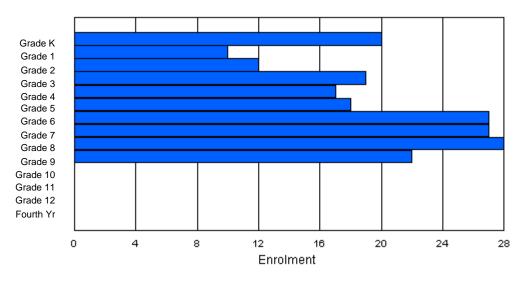

#001 - St. Peter's School, Black Tickle

Grades: K,2-12 Number of Grades: 12

FTE Teachers \*\*\* : 5.0

### Classification: Rural Offers Distance Education: Yes

School FTE PTR : 5.7 District FTE PTR : 11.5 Provincial FTE PTR : 12.3

|                |        |        |        |        |        | Enrol  | ment By | Age and          | d Gende | r      |        |        |        |        |        |        |          |
|----------------|--------|--------|--------|--------|--------|--------|---------|------------------|---------|--------|--------|--------|--------|--------|--------|--------|----------|
| Gender         | 5      | 6      | 7      | 8      | 9      | 10     | 11      | <u>Age</u><br>12 | 13      | 14     | 15     | 16     | 17     | 18     | 19     | 20>    | Total    |
| Male<br>Female | 1<br>0 | 0<br>0 | 1<br>3 | 1<br>0 | 3<br>1 | 3<br>0 | 1<br>1  | 0<br>3           | 1<br>0  | 0<br>0 | 2<br>0 | 1<br>4 | 1<br>0 | 0<br>0 | 1<br>0 | 0<br>1 | 16<br>13 |
| Total          | 1      | 0      | 4      | 1      | 4      | 3      | 2       | 3                | 1       | 0      | 2      | 5      | 1      | 0      | 1      | 1      | 29       |
|                |        |        |        |        |        | Enro   | ment By | Grade            | and Gen | der    |        |        |        |        |        |        |          |

### Grade Κ 4th Total Gender Male Female Total

## **Enrolment By Grade**

For 001

\* Data from the 2008-2009 AGR(Enrolment/Age as of the last day in Sept./Dec.)

- \*\* Newfoundland Statistics Classification System
- \*\*\* May include itinerant teachers