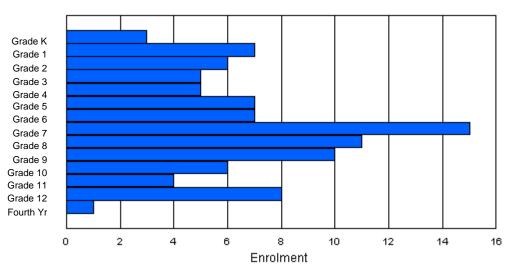

### Grade Κ 4th Total Gender Male Female Total

## **Enrolment By Grade**

For 001

\* Data from the 2008-2009 AGR(Enrolment/Age as of the last day in Sept./Dec.)

- \*\* Newfoundland Statistics Classification System
- \*\*\* May include itinerant teachers