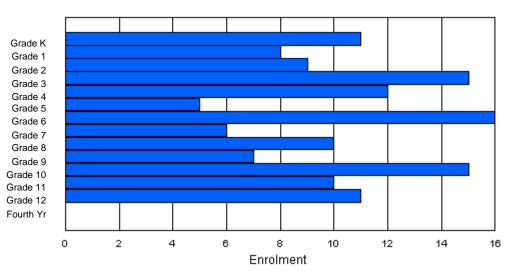

|                |        |         |         |          |         | Enrol   | ment By  | Age and          | d Gende  | r       |         |         |          |        |        |        |            |
|----------------|--------|---------|---------|----------|---------|---------|----------|------------------|----------|---------|---------|---------|----------|--------|--------|--------|------------|
| Gender         | 5      | 6       | 7       | 8        | 9       | 10      | 11       | <u>Age</u><br>12 | 13       | 14      | 15      | 16      | 17       | 18     | 19     | 20>    | Total      |
| Male<br>Female | 9<br>6 | 14<br>8 | 14<br>3 | 11<br>13 | 9<br>10 | 7<br>12 | 9<br>8   | 7<br>8           | 11<br>11 | 13<br>9 | 10<br>8 | 10<br>7 | 10<br>11 | 6<br>3 | 3<br>3 | 5<br>0 | 148<br>120 |
| Total          | 15     | 22      | 17      | 24       | 19      | 19      | 17       | 15               | 22       | 22      | 18      | 17      | 21       | 9      | 6      | 5      | 268        |
|                |        |         |         |          |         | Enro    | Iment By | y Grade          | and Gen  | der     |         |         |          |        |        |        |            |

|                |         |         |    |    |    |        | <u>Gra</u> | ade_   |         |          |         |         |        |        |            |
|----------------|---------|---------|----|----|----|--------|------------|--------|---------|----------|---------|---------|--------|--------|------------|
| Gender         | к       | 1       | 2  | 3  | 4  | 5      | 6          | 7      | 8       | 9        | 10      | 11      | 12     | 4th    | Total      |
| Male<br>Female | 11<br>7 | 16<br>7 |    |    |    | 5<br>9 | 11<br>10   | 9<br>9 | 7<br>10 | 17<br>11 | 19<br>8 | 9<br>10 | 9<br>8 | 2<br>2 | 148<br>120 |
| Total          | 18      | 23      | 16 | 26 | 20 | 14     | 21         | 18     | 17      | 28       | 27      | 19      | 17     | 4      | 268        |

## **Enrolment By Grade**

\* Data from the 2008-2009 AGR(Enrolment/Age as of the last day in Sept./Dec.)

- \*\* Newfoundland Statistics Classification System
- \*\*\* May include itinerant teachers

Modification Time: 11:15:23AM