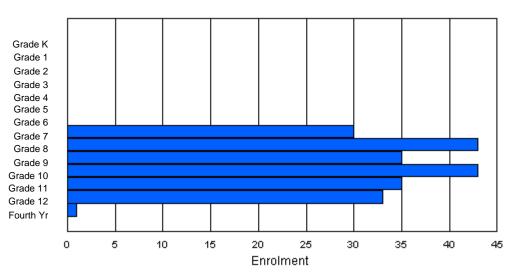

### District 1 - Labrador

| #007 - Amos C | Comeni  | us Merr | norial Sch | iool, Hop | edale  |       |         |                  |         |      |          | ation: Ru<br>Vistance E |                 | n: Yes |       |     |       |
|---------------|---------|---------|------------|-----------|--------|-------|---------|------------------|---------|------|----------|-------------------------|-----------------|--------|-------|-----|-------|
| Grades: K-12  |         |         | Numbe      | r of Grad | es: 13 |       |         |                  |         |      |          | TE PTR                  |                 |        |       |     |       |
| FTE Teachers  | *** . 4 | 20.0    |            |           |        |       |         |                  |         |      | Provinci | al FTE P                | <u>TR : 12.</u> | 3      |       |     |       |
|               |         |         |            |           |        | Enrol | ment By | Age an           | d Gende | r    |          |                         |                 |        |       |     |       |
| Gender        | 5       | 6       | 7          | 8         | 9      | 10    | 11      | <u>Age</u><br>12 | 13      | 14   | 15       | 16                      | 17              | 18     | 19    | 20> | Total |
| Male          | 4       | 7       | 7          | 6         | 3      | 5     | 7       | 5                | 4       | 5    | 10       | 6                       | 2               | 4      | 3     | 0   | 78    |
| Female        | 1       | 6       | 3          | 4         | 5      | 0     | 7       | 6                | 7       | 5    | 4        | 8                       | 5               | 4      | 3     | 0   | 68    |
| Total         | 5       | 13      | 10         | 10        | 8      | 5     | 14      | 11               | 11      | 10   | 14       | 14                      | 7               | 8      | 6     | 0   | 146   |
|               |         |         |            |           |        | Enro  | Iment B | y Grade          | and Ger | nder |          |                         |                 |        |       |     |       |
|               |         |         |            |           |        |       |         | <u>Grade</u>     |         |      |          |                         |                 |        |       |     |       |
| Gender        | К       | 1       | 2          | 3         | 4      | 5     | 5 6     | 6                | 7       | 8    | 9        | 10 1                    | 1 12            | 2 4th  | Total |     |       |

# Enrolment By Grade

\* Data from the 2008-2009 AGR(Enrolment/Age as of the last day in Sept./Dec.)

- \*\* Newfoundland Statistics Classification System
- \*\*\* May include itinerant teachers

Modification Time: 11:15:23AM