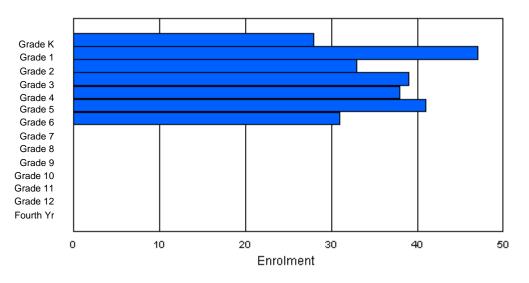

### District 1 - Labrador

#004 - Queen of Peace Middle School, Happy Valley-Goose Bay

Number of Grades: 4

Classification: Urban Offers Distance Education: No

FTE Teachers \*\*\* : 29.0

### School FTE PTR : 14.6 District FTE PTR : 11.5 Provincial FTE PTR : 12.3

|                |        |        |        |        |          | Enrol    | ment By  | / Age and        | d Gende |        |        |        |        |        |        |        |            |
|----------------|--------|--------|--------|--------|----------|----------|----------|------------------|---------|--------|--------|--------|--------|--------|--------|--------|------------|
| Gender         | 5      | 6      | 7      | 8      | 9        | 10       | 11       | <u>Age</u><br>12 | 13      | 14     | 15     | 16     | 17     | 18     | 19     | 20>    | Total      |
| Male<br>Female | 0<br>0 | 0<br>0 | 0<br>0 | 0<br>0 | 46<br>59 | 52<br>59 | 52<br>43 | 43<br>62         | 3<br>3  | 0<br>0 | 0<br>1 | 0<br>0 | 0<br>0 | 0<br>0 | 0<br>0 | 0<br>0 | 196<br>227 |
| Total          | 0      | 0      | 0      | 0      | 105      | 111      | 95       | 105              | 6       | 0      | 1      | 0      | 0      | 0      | 0      | 0      | 423        |
|                |        |        |        |        |          | Enro     | lment B  | y Grade          | and Gen | der    |        |        |        |        |        |        |            |
|                |        |        |        |        |          |          |          | <u>Grade</u>     |         |        |        |        |        |        |        |        |            |

| Gender         | к      | 1 | 2      | 3 | 4        | 5        | 6        | 7        | 8      | 9      | 10     | 11 | 12     | 4th    | Total |
|----------------|--------|---|--------|---|----------|----------|----------|----------|--------|--------|--------|----|--------|--------|-------|
| Male<br>Female | 0<br>0 |   | 0<br>0 |   | 47<br>59 | 53<br>59 | 52<br>46 | 44<br>63 | 0<br>0 | 0<br>0 | 0<br>0 |    | 0<br>0 | 0<br>0 |       |
| Total          | 0      | 0 | 0      | 0 | 106      | 112      | 98       | 107      | 0      | 0      | 0      | 0  | 0      | 0      | 423   |

## **Enrolment By Grade**

For 004

\* Data from the 2008-2009 AGR(Enrolment/Age as of the last day in Sept./Dec.)

- \*\* Newfoundland Statistics Classification System
- \*\*\* May include itinerant teachers