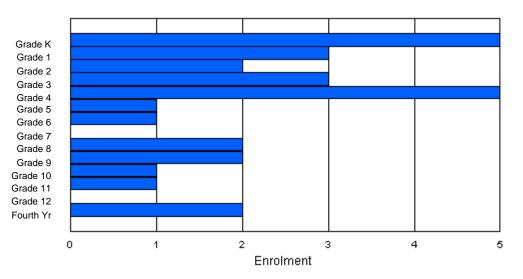

### Enrolment By Grade and Gender

|                |        |   |        |        |        |        | <u>Gra</u> | <u>de</u> |        |        |        |        |        |        |          |
|----------------|--------|---|--------|--------|--------|--------|------------|-----------|--------|--------|--------|--------|--------|--------|----------|
| Gender         | К      | 1 | 2      | 3      | 4      | 5      | 6          | 7         | 8      | 9      | 10     | 11     | 12     | 4th    | Total    |
| Male<br>Female | 4<br>1 |   | 1<br>3 | 4<br>2 | 4<br>3 | 3<br>2 | 1<br>0     | 2<br>3    | 6<br>5 | 5<br>4 | 7<br>7 | 4<br>5 | 3<br>2 | 0<br>0 | 45<br>40 |
| i omalo        | I      | 0 | 0      | 2      | 5      | 2      | Ū          | 0         | 0      | -      | ,      | 0      | 2      | 0      | 40       |
| Total          | 5      | 4 | 4      | 6      | 7      | 5      | 1          | 5         | 11     | 9      | 14     | 9      | 5      | 0      | 85       |

## **Enrolment By Grade**

For 002

\* Data from the 2008-2009 AGR(Enrolment/Age as of the last day in Sept./Dec.)

\*\* Newfoundland Statistics Classification System

\*\*\* May include itinerant teachers

Modification Time: 11:15:23AM