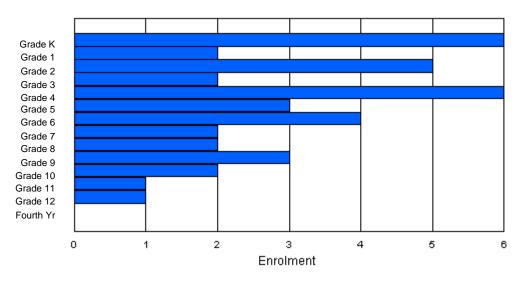

| Gender         | к      | 1 | 2      | 3 | 4        | 5        | 6        | 7        | 8      | 9      | 10     | 11 | 12     | 4th    | Total |
|----------------|--------|---|--------|---|----------|----------|----------|----------|--------|--------|--------|----|--------|--------|-------|
| Male<br>Female | 0<br>0 |   | 0<br>0 |   | 47<br>59 | 53<br>59 | 52<br>46 | 44<br>63 | 0<br>0 | 0<br>0 | 0<br>0 |    | 0<br>0 | 0<br>0 |       |
| Total          | 0      | 0 | 0      | 0 | 106      | 112      | 98       | 107      | 0      | 0      | 0      | 0  | 0      | 0      | 423   |

## **Enrolment By Grade**

For 004

\* Data from the 2008-2009 AGR(Enrolment/Age as of the last day in Sept./Dec.)

- \*\* Newfoundland Statistics Classification System
- \*\*\* May include itinerant teachers