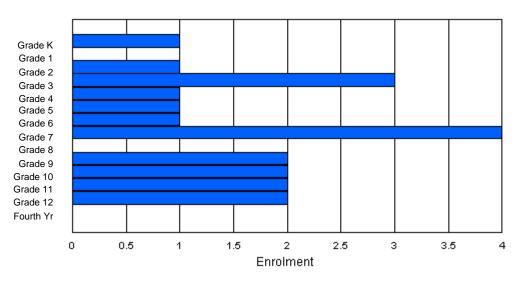

### District 1 - Labrador

| #007 - Amos C | Comeni  | us Merr | norial Sch | iool, Hop | edale  |       |         |                  |         |      |          | ation: Ru<br>Vistance E |                 | n: Yes |       |     |       |
|---------------|---------|---------|------------|-----------|--------|-------|---------|------------------|---------|------|----------|-------------------------|-----------------|--------|-------|-----|-------|
| Grades: K-12  |         |         | Numbe      | r of Grad | es: 13 |       |         |                  |         |      |          | TE PTR                  |                 |        |       |     |       |
| FTE Teachers  | *** . 4 | 20.0    |            |           |        |       |         |                  |         |      | Provinci | al FTE P                | <u>TR : 12.</u> | 3      |       |     |       |
|               |         |         |            |           |        | Enrol | ment By | Age an           | d Gende | r    |          |                         |                 |        |       |     |       |
| Gender        | 5       | 6       | 7          | 8         | 9      | 10    | 11      | <u>Age</u><br>12 | 13      | 14   | 15       | 16                      | 17              | 18     | 19    | 20> | Total |
| Male          | 4       | 7       | 7          | 6         | 3      | 5     | 7       | 5                | 4       | 5    | 10       | 6                       | 2               | 4      | 3     | 0   | 78    |
| Female        | 1       | 6       | 3          | 4         | 5      | 0     | 7       | 6                | 7       | 5    | 4        | 8                       | 5               | 4      | 3     | 0   | 68    |
| Total         | 5       | 13      | 10         | 10        | 8      | 5     | 14      | 11               | 11      | 10   | 14       | 14                      | 7               | 8      | 6     | 0   | 146   |
|               |         |         |            |           |        | Enro  | Iment B | y Grade          | and Ger | nder |          |                         |                 |        |       |     |       |
|               |         |         |            |           |        |       |         | <u>Grade</u>     |         |      |          |                         |                 |        |       |     |       |
| Gender        | К       | 1       | 2          | 3         | 4      | 5     | 5 6     | 6                | 7       | 8    | 9        | 10 1                    | 1 12            | 2 4th  | Total |     |       |

# Enrolment By Grade

\* Data from the 2008-2009 AGR(Enrolment/Age as of the last day in Sept./Dec.)

- \*\* Newfoundland Statistics Classification System
- \*\*\* May include itinerant teachers

Modification Time: 11:15:23AM