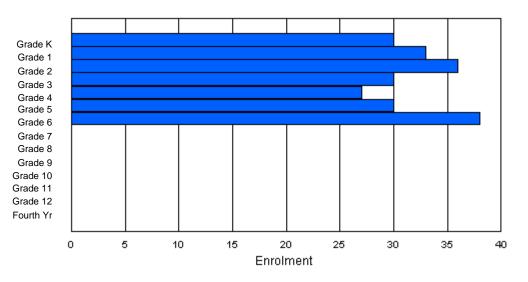

|                |   |        |        |        |   |   | <u>Gra</u> | <u>de</u> |   |   |        |    |        |        |          |  |
|----------------|---|--------|--------|--------|---|---|------------|-----------|---|---|--------|----|--------|--------|----------|--|
| Gender         | к | 1      | 2      | 3      | 4 | 5 | 6          | 7         | 8 | 9 | 10     | 11 | 12     | 4th    | Total    |  |
| Male<br>Female |   | 4<br>3 | 1<br>0 | 5<br>1 |   |   |            | 3<br>0    |   |   | 6<br>4 |    | 5<br>5 | 0<br>0 | 39<br>33 |  |
| Total          | 4 | 7      | 1      | 6      | 4 | 8 | 4          | 3         | 5 | 4 | 10     | 6  | 10     | 0      | 72       |  |