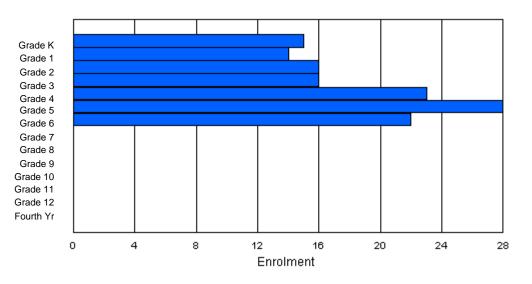

| Gender         | 5      | 6 | 7      | 8 | 9 | 10 | 11 | 12 | 13 | 14     | 15 | 16 | 17 | 18     | 19     | 20>    | Total    |
|----------------|--------|---|--------|---|---|----|----|----|----|--------|----|----|----|--------|--------|--------|----------|
| Male<br>Female | 3<br>0 |   | 4<br>2 |   |   |    |    |    |    | 4<br>5 |    |    |    | 1<br>0 | 0<br>0 | 0<br>0 | 54<br>41 |
| Total          | 3      | 7 | 6      | 5 | 5 | 7  | 6  | 15 | 12 | 9      | 6  | 5  | 8  | 1      | 0      | 0      | 95       |

### Enrolment By Grade and Gender

|        |   |   |   |   |   |   | <u>Gra</u> | ade_ |    |    |    |    |    |     |       |
|--------|---|---|---|---|---|---|------------|------|----|----|----|----|----|-----|-------|
| Gender | К | 1 | 2 | 3 | 4 | 5 | 6          | 7    | 8  | 9  | 10 | 11 | 12 | 4th | Total |
| Male   | 3 | 4 | 4 | 1 | 4 | 5 | 3          | 11   | 2  | 5  | 3  | 2  | 6  | 1   | 54    |
| Female | 0 | 3 | 2 | 4 | 1 | 2 | 4          | 4    | 9  | 5  |    | 2  |    | 0   | 41    |
|        |   |   |   |   |   |   |            |      |    |    |    |    |    |     |       |
| Total  | 3 | 7 | 6 | 5 | 5 | 7 | 7          | 15   | 11 | 10 | 6  | 4  | 8  | 1   | 95    |

# **Enrolment By Grade**

For 040

\* Data from the 2008-2009 AGR(Enrolment/Age as of the last day in Sept./Dec.)

- \*\* Newfoundland Statistics Classification System
- \*\*\* May include itinerant teachers