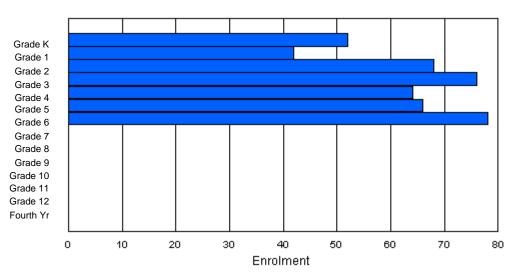

|                |         |         |    |    |    |        | <u>Gra</u> | ade_   |         |          |         |         |        |        |            |
|----------------|---------|---------|----|----|----|--------|------------|--------|---------|----------|---------|---------|--------|--------|------------|
| Gender         | к       | 1       | 2  | 3  | 4  | 5      | 6          | 7      | 8       | 9        | 10      | 11      | 12     | 4th    | Total      |
| Male<br>Female | 11<br>7 | 16<br>7 |    |    |    | 5<br>9 | 11<br>10   | 9<br>9 | 7<br>10 | 17<br>11 | 19<br>8 | 9<br>10 | 9<br>8 | 2<br>2 | 148<br>120 |
| Total          | 18      | 23      | 16 | 26 | 20 | 14     | 21         | 18     | 17      | 28       | 27      | 19      | 17     | 4      | 268        |