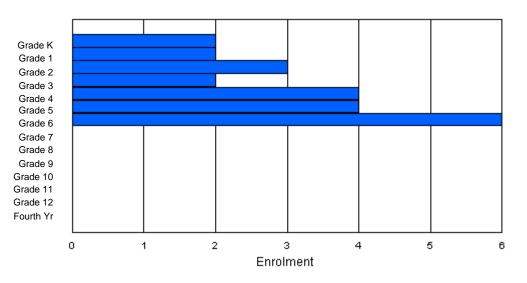

### Enrolment By Grade and Gender

|                |        |   |        |        |        |        | <u>Gra</u> | <u>de</u> |        |        |        |        |        |        |          |
|----------------|--------|---|--------|--------|--------|--------|------------|-----------|--------|--------|--------|--------|--------|--------|----------|
| Gender         | К      | 1 | 2      | 3      | 4      | 5      | 6          | 7         | 8      | 9      | 10     | 11     | 12     | 4th    | Total    |
| Male<br>Female | 4<br>1 |   | 1<br>3 | 4<br>2 | 4<br>3 | 3<br>2 | 1<br>0     | 2<br>3    | 6<br>5 | 5<br>4 | 7<br>7 | 4<br>5 | 3<br>2 | 0<br>0 | 45<br>40 |
| i omalo        | I      | 0 | 0      | 2      | 5      | 2      | Ū          | 0         | 0      | -      | ,      | 0      | 2      | 0      | 40       |
| Total          | 5      | 4 | 4      | 6      | 7      | 5      | 1          | 5         | 11     | 9      | 14     | 9      | 5      | 0      | 85       |

## **Enrolment By Grade**

For 002

\* Data from the 2008-2009 AGR(Enrolment/Age as of the last day in Sept./Dec.)

\*\* Newfoundland Statistics Classification System

\*\*\* May include itinerant teachers

Modification Time: 11:15:23AM