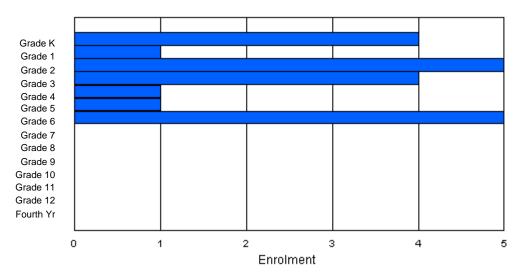

### Enrolment By Grade and Gender

Enrolment By Age and Gender

|        |    |    |    |    |   |   | <u>Gra</u> | <u>de</u> |   |   |    |    |    |     |       |
|--------|----|----|----|----|---|---|------------|-----------|---|---|----|----|----|-----|-------|
| Gender | К  | 1  | 2  | 3  | 4 | 5 | 6          | 7         | 8 | 9 | 10 | 11 | 12 | 4th | Total |
| Male   | 39 | 43 | 41 | 43 | 0 | 0 | 0          | 0         | 0 | 0 | 0  | 0  | 0  | 0   | 166   |
| Female | 40 | 42 | 33 | 42 | 0 | 0 | 0          | 0         | 0 | 0 | 0  | 0  | 0  | 0   | 157   |
|        |    |    |    |    |   |   |            |           |   |   |    |    |    |     |       |
| Total  | 79 | 85 | 74 | 85 | 0 | 0 | 0          | 0         | 0 | 0 | 0  | 0  | 0  | 0   | 323   |

## **Enrolment By Grade**

For 005

\* Data from the 2008-2009 AGR(Enrolment/Age as of the last day in Sept./Dec.)

- \*\* Newfoundland Statistics Classification System
- \*\*\* May include itinerant teachers