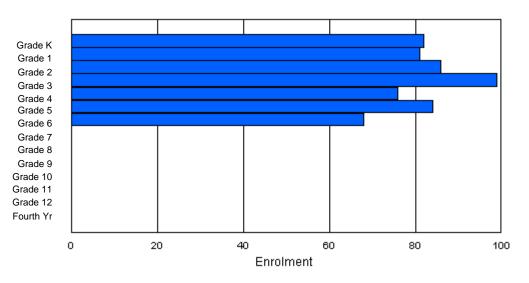

|                         |             |             |             |             |             | Enrolı      | ment By     | Age and                 | d Gende     | ·           |             |             |             |             |             |             |                |
|-------------------------|-------------|-------------|-------------|-------------|-------------|-------------|-------------|-------------------------|-------------|-------------|-------------|-------------|-------------|-------------|-------------|-------------|----------------|
| Gender                  | 5           | 6           | 7           | 8           | 9           | 10          | 11          | <u>Age</u><br>12        | 13          | 14          | 15          | 16          | 17          | 18          | 19          | 20>         | Total          |
| Male<br>Female<br>Total | 4<br>1<br>5 | 0<br>2<br>2 | 2<br>2<br>4 | 4<br>2<br>6 | 4<br>3<br>7 | 1<br>1<br>2 | 1<br>5<br>6 | 1<br>0<br>1             | 4<br>4<br>8 | 6<br>2<br>8 | 0<br>0<br>0 | 0<br>0<br>0 | 0<br>0<br>0 | 0<br>0<br>0 | 0<br>0<br>0 | 0<br>0<br>0 | 27<br>22<br>49 |
|                         |             |             |             |             |             | Enrol       |             | y Grade<br><u>Grade</u> | and Gen     | der         |             |             |             |             |             |             |                |

| Gender         | к | 1 | 2 | 3 | 4 | 5 | 6 | 7      | 8 | 9 | 10 | 11 | 12 | 4th    | Total |
|----------------|---|---|---|---|---|---|---|--------|---|---|----|----|----|--------|-------|
| Male<br>Female |   |   |   |   |   |   |   | 1<br>0 |   |   |    |    |    | 0<br>0 |       |
| Total          | 5 | 2 | 4 | 6 | 7 | 2 | 6 | 1      | 9 | 7 | 0  | 0  | 0  | 0      | 49    |