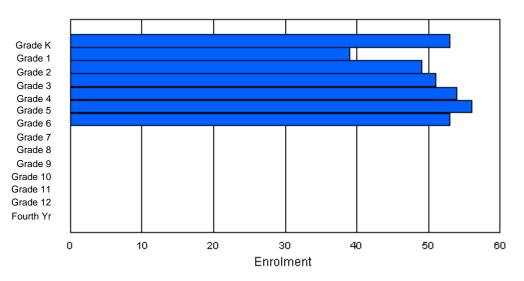

### Grade Κ 4th Total Gender Male Female Total

## **Enrolment By Grade**

For 001

\* Data from the 2008-2009 AGR(Enrolment/Age as of the last day in Sept./Dec.)

- \*\* Newfoundland Statistics Classification System
- \*\*\* May include itinerant teachers