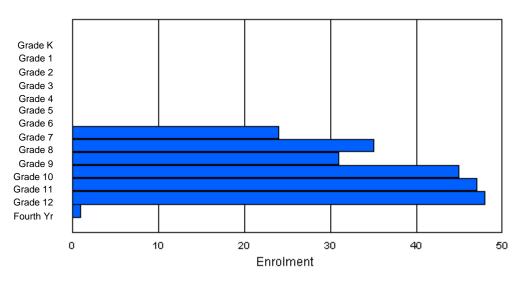

|                |        |         |         |          |         | Enrol   | ment By  | Age and          | d Gende  | r       |         |         |          |        |        |        |            |
|----------------|--------|---------|---------|----------|---------|---------|----------|------------------|----------|---------|---------|---------|----------|--------|--------|--------|------------|
| Gender         | 5      | 6       | 7       | 8        | 9       | 10      | 11       | <u>Age</u><br>12 | 13       | 14      | 15      | 16      | 17       | 18     | 19     | 20>    | Total      |
| Male<br>Female | 9<br>6 | 14<br>8 | 14<br>3 | 11<br>13 | 9<br>10 | 7<br>12 | 9<br>8   | 7<br>8           | 11<br>11 | 13<br>9 | 10<br>8 | 10<br>7 | 10<br>11 | 6<br>3 | 3<br>3 | 5<br>0 | 148<br>120 |
| Total          | 15     | 22      | 17      | 24       | 19      | 19      | 17       | 15               | 22       | 22      | 18      | 17      | 21       | 9      | 6      | 5      | 268        |
|                |        |         |         |          |         | Enro    | Iment By | y Grade          | and Gen  | der     |         |         |          |        |        |        |            |

|                |         |         |    |    |    |        | <u>Gra</u> | ade_   |         |          |         |         |        |        |            |
|----------------|---------|---------|----|----|----|--------|------------|--------|---------|----------|---------|---------|--------|--------|------------|
| Gender         | к       | 1       | 2  | 3  | 4  | 5      | 6          | 7      | 8       | 9        | 10      | 11      | 12     | 4th    | Total      |
| Male<br>Female | 11<br>7 | 16<br>7 |    |    |    | 5<br>9 | 11<br>10   | 9<br>9 | 7<br>10 | 17<br>11 | 19<br>8 | 9<br>10 | 9<br>8 | 2<br>2 | 148<br>120 |
| Total          | 18      | 23      | 16 | 26 | 20 | 14     | 21         | 18     | 17      | 28       | 27      | 19      | 17     | 4      | 268        |

## **Enrolment By Grade**

\* Data from the 2008-2009 AGR(Enrolment/Age as of the last day in Sept./Dec.)

- \*\* Newfoundland Statistics Classification System
- \*\*\* May include itinerant teachers

Modification Time: 11:15:23AM