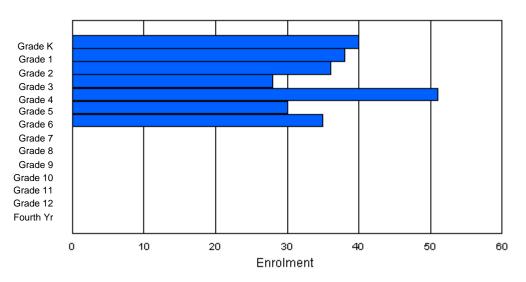

 FTE Teachers
 \*\*\* : 11.0
 Provincial FTE PTR : 12.3

|                |   |   |   |   |   |    |    | Age |    |    |    |    |    |    |        |     |          |
|----------------|---|---|---|---|---|----|----|-----|----|----|----|----|----|----|--------|-----|----------|
| Gender         | 5 | 6 | 7 | 8 | 9 | 10 | 11 |     | 13 | 14 | 15 | 16 | 17 | 18 | 19     | 20> | Total    |
| Male<br>Female |   |   |   |   |   |    |    |     |    |    |    |    |    |    | 0<br>1 |     | 45<br>40 |
| Total          | 5 | 4 | 3 | 7 | 7 | 5  | 1  | 4   | 11 | 6  | 11 | 12 | 4  | 3  | 1      | 1   | 85       |

### Enrolment By Grade and Gender

|                |        |   |        |        |        |        | <u>Gra</u> | <u>de</u> |        |        |        |        |        |        |          |
|----------------|--------|---|--------|--------|--------|--------|------------|-----------|--------|--------|--------|--------|--------|--------|----------|
| Gender         | К      | 1 | 2      | 3      | 4      | 5      | 6          | 7         | 8      | 9      | 10     | 11     | 12     | 4th    | Total    |
| Male<br>Female | 4<br>1 |   | 1<br>3 | 4<br>2 | 4<br>3 | 3<br>2 | 1<br>0     | 2<br>3    | 6<br>5 | 5<br>4 | 7<br>7 | 4<br>5 | 3<br>2 | 0<br>0 | 45<br>40 |
| i omalo        | I      | 0 | 0      | 2      | 5      | 2      | Ū          | 0         | 0      | -      | ,      | 0      | 2      | 0      | 40       |
| Total          | 5      | 4 | 4      | 6      | 7      | 5      | 1          | 5         | 11     | 9      | 14     | 9      | 5      | 0      | 85       |

## **Enrolment By Grade**

For 002

\* Data from the 2008-2009 AGR(Enrolment/Age as of the last day in Sept./Dec.)

\*\* Newfoundland Statistics Classification System

\*\*\* May include itinerant teachers

Modification Time: 11:15:23AM