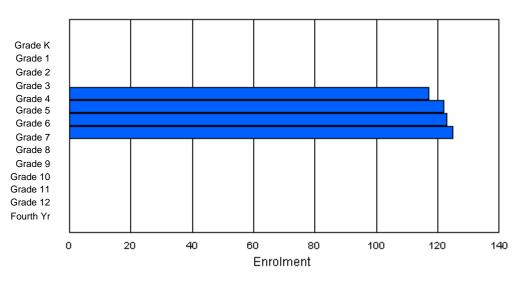

| Gender         | к      | 1 | 2      | 3 | 4        | 5        | 6        | 7        | 8      | 9      | 10     | 11 | 12     | 4th    | Total |
|----------------|--------|---|--------|---|----------|----------|----------|----------|--------|--------|--------|----|--------|--------|-------|
| Male<br>Female | 0<br>0 |   | 0<br>0 |   | 47<br>59 | 53<br>59 | 52<br>46 | 44<br>63 | 0<br>0 | 0<br>0 | 0<br>0 |    | 0<br>0 | 0<br>0 |       |
| Total          | 0      | 0 | 0      | 0 | 106      | 112      | 98       | 107      | 0      | 0      | 0      | 0  | 0      | 0      | 423   |

## **Enrolment By Grade**

For 004

\* Data from the 2008-2009 AGR(Enrolment/Age as of the last day in Sept./Dec.)

- \*\* Newfoundland Statistics Classification System
- \*\*\* May include itinerant teachers