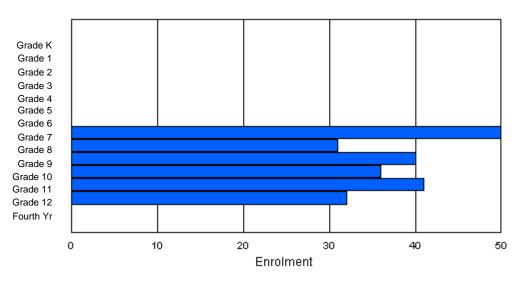

### District 1 - Labrador

| #007 - Amos C | Comeni  | us Merr | norial Sch | iool, Hop | edale  |       |         |                  |         |      |          | ation: Ru<br>Vistance E |                 | n: Yes |       |     |       |
|---------------|---------|---------|------------|-----------|--------|-------|---------|------------------|---------|------|----------|-------------------------|-----------------|--------|-------|-----|-------|
| Grades: K-12  |         |         | Numbe      | r of Grad | es: 13 |       |         |                  |         |      |          | TE PTR                  |                 |        |       |     |       |
| FTE Teachers  | *** . 4 | 20.0    |            |           |        |       |         |                  |         |      | Provinci | al FTE P                | <u>TR : 12.</u> | 3      |       |     |       |
|               |         |         |            |           |        | Enrol | ment By | Age an           | d Gende | r    |          |                         |                 |        |       |     |       |
| Gender        | 5       | 6       | 7          | 8         | 9      | 10    | 11      | <u>Age</u><br>12 | 13      | 14   | 15       | 16                      | 17              | 18     | 19    | 20> | Total |
| Male          | 4       | 7       | 7          | 6         | 3      | 5     | 7       | 5                | 4       | 5    | 10       | 6                       | 2               | 4      | 3     | 0   | 78    |
| Female        | 1       | 6       | 3          | 4         | 5      | 0     | 7       | 6                | 7       | 5    | 4        | 8                       | 5               | 4      | 3     | 0   | 68    |
| Total         | 5       | 13      | 10         | 10        | 8      | 5     | 14      | 11               | 11      | 10   | 14       | 14                      | 7               | 8      | 6     | 0   | 146   |
|               |         |         |            |           |        | Enro  | Iment B | y Grade          | and Ger | nder |          |                         |                 |        |       |     |       |
|               |         |         |            |           |        |       |         | <u>Grade</u>     |         |      |          |                         |                 |        |       |     |       |
| Gender        | К       | 1       | 2          | 3         | 4      | 5     | 5 6     | 6                | 7       | 8    | 9        | 10 1                    | 1 12            | 2 4th  | Total |     |       |

# Enrolment By Grade

\* Data from the 2008-2009 AGR(Enrolment/Age as of the last day in Sept./Dec.)

- \*\* Newfoundland Statistics Classification System
- \*\*\* May include itinerant teachers

Modification Time: 11:15:23AM