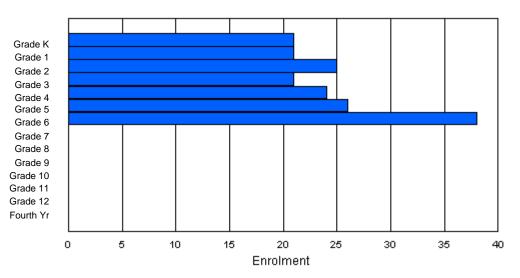

### Enrolment By Grade and Gender

Enrolment By Age and Gender

|        |    |    |    |    |   |   | <u>Gra</u> | <u>de</u> |   |   |    |    |    |     |       |
|--------|----|----|----|----|---|---|------------|-----------|---|---|----|----|----|-----|-------|
| Gender | К  | 1  | 2  | 3  | 4 | 5 | 6          | 7         | 8 | 9 | 10 | 11 | 12 | 4th | Total |
| Male   | 39 | 43 | 41 | 43 | 0 | 0 | 0          | 0         | 0 | 0 | 0  | 0  | 0  | 0   | 166   |
| Female | 40 | 42 | 33 | 42 | 0 | 0 | 0          | 0         | 0 | 0 | 0  | 0  | 0  | 0   | 157   |
|        |    |    |    |    |   |   |            |           |   |   |    |    |    |     |       |
| Total  | 79 | 85 | 74 | 85 | 0 | 0 | 0          | 0         | 0 | 0 | 0  | 0  | 0  | 0   | 323   |

## **Enrolment By Grade**

For 005

\* Data from the 2008-2009 AGR(Enrolment/Age as of the last day in Sept./Dec.)

- \*\* Newfoundland Statistics Classification System
- \*\*\* May include itinerant teachers