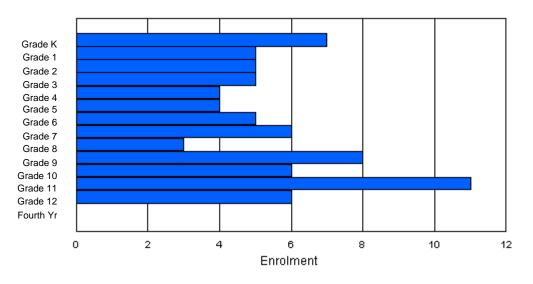

### Grade Κ 4th Total Gender Male Female Total

## **Enrolment By Grade**

For 001

\* Data from the 2008-2009 AGR(Enrolment/Age as of the last day in Sept./Dec.)

- \*\* Newfoundland Statistics Classification System
- \*\*\* May include itinerant teachers