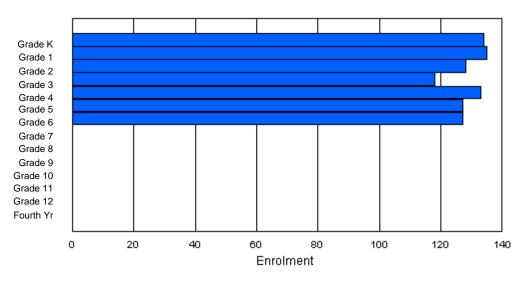

### District 1 - Labrador

| #381 - J.R. Sm<br>Grades: 4-7 | nallwood                    |        | e School,<br>Number |        |          |          | C<br><u>S</u> | offers Dis       | tion: Urba<br>tance Ed<br><u>E PTR :</u> | lucation:<br><u>15.7</u> | No     |                           |        |        |            |        |            |
|-------------------------------|-----------------------------|--------|---------------------|--------|----------|----------|---------------|------------------|------------------------------------------|--------------------------|--------|---------------------------|--------|--------|------------|--------|------------|
| FTE Teachers                  | *** : 31                    | 1.0    |                     |        |          |          |               |                  |                                          |                          |        | <u>E PTR :</u><br>FTE PTI |        |        |            |        |            |
|                               | Enrolment By Age and Gender |        |                     |        |          |          |               |                  |                                          |                          |        |                           |        |        |            |        |            |
| Gender                        | 5                           | 6      | 7                   | 8      | 9        | 10       | 11            | <u>Age</u><br>12 | 13                                       | 14                       | 15     | 16                        | 17     | 18     | 19         | 20>    | Total      |
| Male<br>Female                | 0<br>0                      | 0<br>0 | 0<br>0              | 0<br>1 | 60<br>59 | 67<br>52 | 61<br>54      | 69<br>60         | 1<br>3                                   | 0<br>0                   | 0<br>0 | 0<br>0                    | 0<br>0 | 0<br>0 | 0<br>0     | 0<br>0 | 258<br>229 |
| Total                         | 0                           | 0      | 0                   | 1      | 119      | 119      | 115           | 129              | 4                                        | 0                        | 0      | 0                         | 0      | 0      | 0          | 0      | 487        |
|                               |                             |        |                     |        |          | Enro     | lment B       | y Grade a        | and Gen                                  | der                      |        |                           |        |        |            |        |            |
|                               |                             |        |                     |        |          |          |               | <u>Grade</u>     |                                          |                          |        |                           |        |        |            |        |            |
| Gender                        | К                           | 1      | 2                   | 3      | 4        | 5        |               | 6 7              | 7                                        | 8                        | 9 1    | 0 11                      | 12     | 4th    | Total      |        |            |
| Male<br>Female                | 0<br>0                      | 0<br>0 | 0<br>0              | 0<br>0 | 57<br>60 | 70<br>52 | -             | -                |                                          |                          | )<br>0 | 0 0<br>0 0                |        | 0<br>0 | 258<br>229 |        |            |

## **Enrolment By Grade**

For 381

\* Data from the 2008-2009 AGR(Enrolment/Age as of the last day in Sept./Dec.)

\*\* Newfoundland Statistics Classification System

\*\*\* May include itinerant teachers

Modification Time: 11:15:23AM