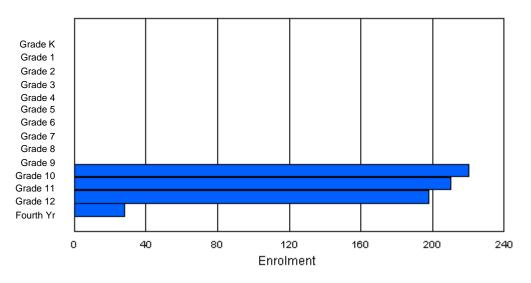

### Enrolment By Grade and Gender

|        |   |   |   |   |   |   | <u>Gra</u> | <u>de</u> |    |     |     |     |    |     |       |
|--------|---|---|---|---|---|---|------------|-----------|----|-----|-----|-----|----|-----|-------|
| Gender | К | 1 | 2 | 3 | 4 | 5 | 6          | 7         | 8  | 9   | 10  | 11  | 12 | 4th | Total |
| Male   | 0 | 0 | 0 | 0 | 0 | 0 | 0          | 0         | 45 | 53  | 58  | 69  | 46 | 7   | 278   |
| Female | 0 | 0 | 0 | 0 | 0 | 0 | 0          | 0         | 52 | 55  | 49  | 53  | 51 | 8   | 268   |
|        |   |   |   |   |   |   |            |           |    |     |     |     |    |     |       |
| Total  | 0 | 0 | 0 | 0 | 0 | 0 | 0          | 0         | 97 | 108 | 107 | 122 | 97 | 15  | 546   |