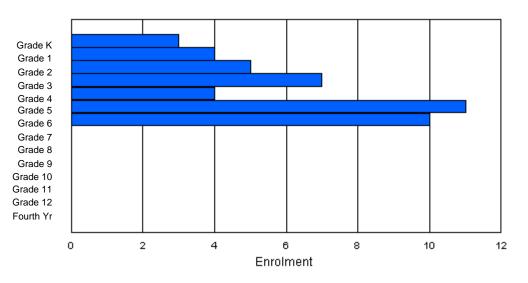

| Gender         | к      | 1 | 2      | 3 | 4        | 5        | 6        | 7        | 8      | 9      | 10     | 11 | 12     | 4th    | Total |
|----------------|--------|---|--------|---|----------|----------|----------|----------|--------|--------|--------|----|--------|--------|-------|
| Male<br>Female | 0<br>0 |   | 0<br>0 |   | 47<br>59 | 53<br>59 | 52<br>46 | 44<br>63 | 0<br>0 | 0<br>0 | 0<br>0 |    | 0<br>0 | 0<br>0 |       |
| Total          | 0      | 0 | 0      | 0 | 106      | 112      | 98       | 107      | 0      | 0      | 0      | 0  | 0      | 0      | 423   |

## **Enrolment By Grade**

For 004

\* Data from the 2008-2009 AGR(Enrolment/Age as of the last day in Sept./Dec.)

- \*\* Newfoundland Statistics Classification System
- \*\*\* May include itinerant teachers