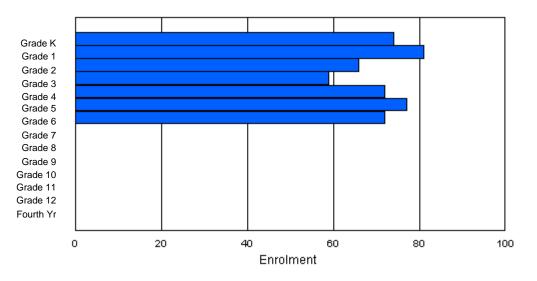

### Grade Κ 4th Total Gender Male Female Total

## **Enrolment By Grade**

For 001

\* Data from the 2008-2009 AGR(Enrolment/Age as of the last day in Sept./Dec.)

- \*\* Newfoundland Statistics Classification System
- \*\*\* May include itinerant teachers