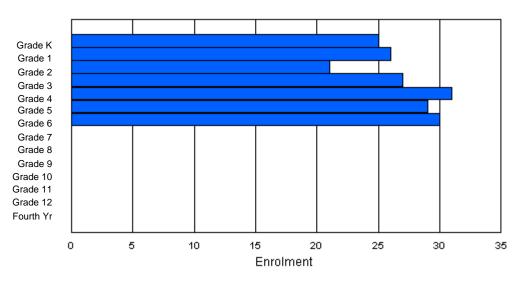

|                |   |        |        |        |   |   | <u>Gra</u> | <u>de</u> |   |   |        |    |        |        |          |  |
|----------------|---|--------|--------|--------|---|---|------------|-----------|---|---|--------|----|--------|--------|----------|--|
| Gender         | к | 1      | 2      | 3      | 4 | 5 | 6          | 7         | 8 | 9 | 10     | 11 | 12     | 4th    | Total    |  |
| Male<br>Female |   | 4<br>3 | 1<br>0 | 5<br>1 |   |   |            | 3<br>0    |   |   | 6<br>4 |    | 5<br>5 | 0<br>0 | 39<br>33 |  |
| Total          | 4 | 7      | 1      | 6      | 4 | 8 | 4          | 3         | 5 | 4 | 10     | 6  | 10     | 0      | 72       |  |

## **Enrolment By Grade**

For 012

\* Data from the 2008-2009 AGR(Enrolment/Age as of the last day in Sept./Dec.)

- \*\* Newfoundland Statistics Classification System
- \*\*\* May include itinerant teachers