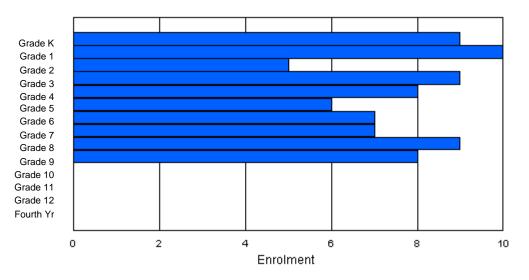

| Gender         | к | 1 | 2 | 3 | 4 | 5 | 6 | 7      | 8 | 9 | 10 | 11 | 12 | 4th    | Total |
|----------------|---|---|---|---|---|---|---|--------|---|---|----|----|----|--------|-------|
| Male<br>Female |   |   |   |   |   |   |   | 1<br>0 |   |   |    |    |    | 0<br>0 |       |
| Total          | 5 | 2 | 4 | 6 | 7 | 2 | 6 | 1      | 9 | 7 | 0  | 0  | 0  | 0      | 49    |

## **Enrolment By Grade**

For 026

\* Data from the 2008-2009 AGR(Enrolment/Age as of the last day in Sept./Dec.)

- \*\* Newfoundland Statistics Classification System
- \*\*\* May include itinerant teachers