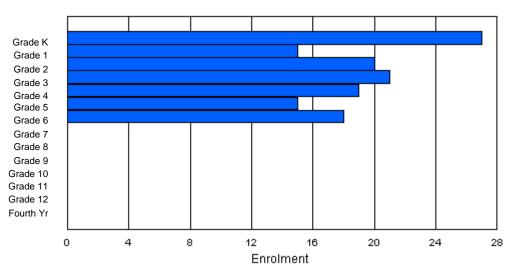

### Enrolment By Grade and Gender

Enrolment By Age and Gender

|        |    |    |    |    |   |   | <u>Gra</u> | <u>de</u> |   |   |    |    |    |     |       |
|--------|----|----|----|----|---|---|------------|-----------|---|---|----|----|----|-----|-------|
| Gender | К  | 1  | 2  | 3  | 4 | 5 | 6          | 7         | 8 | 9 | 10 | 11 | 12 | 4th | Total |
| Male   | 39 | 43 | 41 | 43 | 0 | 0 | 0          | 0         | 0 | 0 | 0  | 0  | 0  | 0   | 166   |
| Female | 40 | 42 | 33 | 42 | 0 | 0 | 0          | 0         | 0 | 0 | 0  | 0  | 0  | 0   | 157   |
|        |    |    |    |    |   |   |            |           |   |   |    |    |    |     |       |
| Total  | 79 | 85 | 74 | 85 | 0 | 0 | 0          | 0         | 0 | 0 | 0  | 0  | 0  | 0   | 323   |

## **Enrolment By Grade**

For 005

\* Data from the 2008-2009 AGR(Enrolment/Age as of the last day in Sept./Dec.)

- \*\* Newfoundland Statistics Classification System
- \*\*\* May include itinerant teachers