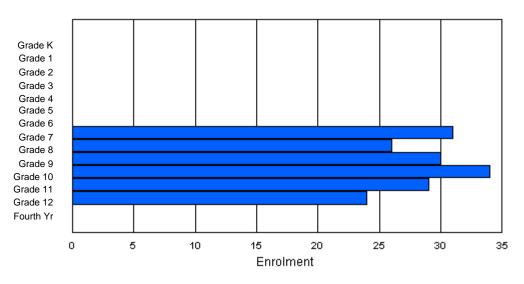

Modification Time: 11:15:23AM

Modification Date:

 #005 - Peacock Primary School, Happy Valley-Goose Bay
 Classification: Urban

 Grades: K-3
 Number of Grades: 4
 School FTE PTR : 10.7

 FTE Teachers
 \*\*\* : 26.5
 Provincial FTE PTR : 12.3

|                |          |          |          |          |        |        |        | <u>Age</u> |        |        |        |        |        |        |        |        |            |
|----------------|----------|----------|----------|----------|--------|--------|--------|------------|--------|--------|--------|--------|--------|--------|--------|--------|------------|
| Gender         | 5        | 6        | 7        | 8        | 9      | 10     | 11     | 12         | 13     | 14     | 15     | 16     | 17     | 18     | 19     | 20>    | Total      |
| Male<br>Female | 39<br>40 | 39<br>40 | 44<br>32 | 40<br>42 | 4<br>3 | 0<br>0 | 0<br>0 | 0<br>0     | 0<br>0 | 0<br>0 | 0<br>0 | 0<br>0 | 0<br>0 | 0<br>0 | 0<br>0 | 0<br>0 | 166<br>157 |
| Total          | 79       | 79       | 76       | 82       | 7      | 0      | 0      | 0          | 0      | 0      | 0      | 0      | 0      | 0      | 0      | 0      | 323        |

### Enrolment By Grade and Gender

Enrolment By Age and Gender

|        |    |    |    |    |   |   | <u>Gra</u> | <u>de</u> |   |   |    |    |    |     |       |
|--------|----|----|----|----|---|---|------------|-----------|---|---|----|----|----|-----|-------|
| Gender | К  | 1  | 2  | 3  | 4 | 5 | 6          | 7         | 8 | 9 | 10 | 11 | 12 | 4th | Total |
| Male   | 39 | 43 | 41 | 43 | 0 | 0 | 0          | 0         | 0 | 0 | 0  | 0  | 0  | 0   | 166   |
| Female | 40 | 42 | 33 | 42 | 0 | 0 | 0          | 0         | 0 | 0 | 0  | 0  | 0  | 0   | 157   |
|        |    |    |    |    |   |   |            |           |   |   |    |    |    |     |       |
| Total  | 79 | 85 | 74 | 85 | 0 | 0 | 0          | 0         | 0 | 0 | 0  | 0  | 0  | 0   | 323   |

## **Enrolment By Grade**

For 005

\* Data from the 2008-2009 AGR(Enrolment/Age as of the last day in Sept./Dec.)

- \*\* Newfoundland Statistics Classification System
- \*\*\* May include itinerant teachers