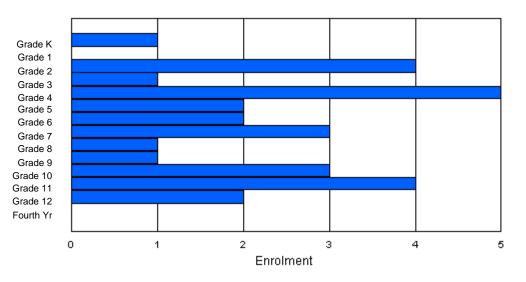

#001 - St. Peter's School, Black Tickle

Grades: K,2-12 Number of Grades: 12

FTE Teachers \*\*\* : 5.0

### Classification: Rural Offers Distance Education: Yes

School FTE PTR : 5.7 District FTE PTR : 11.5 Provincial FTE PTR : 12.3

|                |        |        |        |        |        | Enrol  | ment By | Age and          | d Gende | r      |        |        |        |        |        |        |          |
|----------------|--------|--------|--------|--------|--------|--------|---------|------------------|---------|--------|--------|--------|--------|--------|--------|--------|----------|
| Gender         | 5      | 6      | 7      | 8      | 9      | 10     | 11      | <u>Age</u><br>12 | 13      | 14     | 15     | 16     | 17     | 18     | 19     | 20>    | Total    |
| Male<br>Female | 1<br>0 | 0<br>0 | 1<br>3 | 1<br>0 | 3<br>1 | 3<br>0 | 1<br>1  | 0<br>3           | 1<br>0  | 0<br>0 | 2<br>0 | 1<br>4 | 1<br>0 | 0<br>0 | 1<br>0 | 0<br>1 | 16<br>13 |
| Total          | 1      | 0      | 4      | 1      | 4      | 3      | 2       | 3                | 1       | 0      | 2      | 5      | 1      | 0      | 1      | 1      | 29       |
|                |        |        |        |        |        | Enro   | ment By | Grade            | and Gen | der    |        |        |        |        |        |        |          |

### Grade Κ 4th Total Gender Male Female Total

## **Enrolment By Grade**

For 001

\* Data from the 2008-2009 AGR(Enrolment/Age as of the last day in Sept./Dec.)

- \*\* Newfoundland Statistics Classification System
- \*\*\* May include itinerant teachers