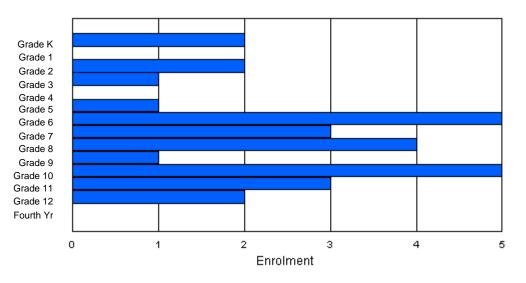

### Classification: Rural Offers Distance Education: Yes

School FTE PTR : 5.8 District FTE PTR : 11.2 Provincial FTE PTR : 12.3

|                |        |        |        |        |        | Enrol  | ment By | Age and          | d Gende | r      |        |        |        |        |        |        |         |
|----------------|--------|--------|--------|--------|--------|--------|---------|------------------|---------|--------|--------|--------|--------|--------|--------|--------|---------|
| Gender         | 5      | 6      | 7      | 8      | 9      | 10     | 11      | <u>Age</u><br>12 | 13      | 14     | 15     | 16     | 17     | 18     | 19     | 20>    | Total   |
| Male<br>Female | 0<br>2 | 1<br>1 | 1<br>0 | 0<br>0 | 1<br>0 | 0<br>1 | 1<br>0  | 1<br>0           | 0<br>0  | 3<br>2 | 0<br>3 | 0<br>3 | 0<br>3 | 0<br>0 | 0<br>0 | 0<br>0 | 8<br>15 |
| Total          | 2      | 2      | 1      | 0      | 1      | 1      | 1       | 1                | 0       | 5      | 3      | 3      | 3      | 0      | 0      | 0      | 23      |
|                |        |        |        |        |        | Enro   | Iment B | y Grade          | and Gen | der    |        |        |        |        |        |        |         |

|                |   |   |   |   |   |        | <u>Gra</u> | de     |   |        |    |    |        |        |         |
|----------------|---|---|---|---|---|--------|------------|--------|---|--------|----|----|--------|--------|---------|
| Gender         | к | 1 | 2 | 3 | 4 | 5      | 6          | 7      | 8 | 9      | 10 | 11 | 12     | 4th    | Total   |
| Male<br>Female |   |   |   |   |   | 0<br>1 |            | 1<br>0 |   | 3<br>2 |    |    | 0<br>3 | 0<br>0 | 8<br>15 |
| Total          | 2 | 2 | 1 | 0 | 1 | 1      | 1          | 1      | 0 | 5      | 3  | 3  | 3      | 0      | 23      |

## **Enrolment By Grade**

For 023

\* Data from the 2008-2009 AGR(Enrolment/Age as of the last day in Sept./Dec.)

- \*\* Newfoundland Statistics Classification System
- \*\*\* May include itinerant teachers