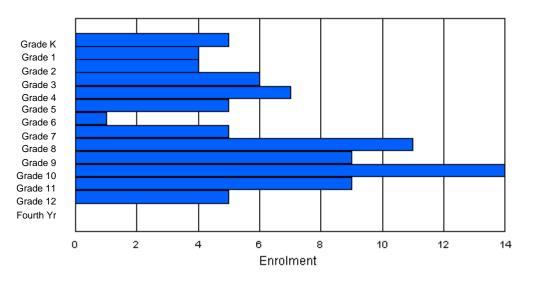

Modification Time: 11:15:23AM

Modification Date:

 #002 - Henry Gordon Academy, Cartwright
 Classification: Rural<br/>Offers Distance Education: Yes

 Grades: K-12
 Number of Grades: 13
 School FTE PTR : 7.5<br/>District FTE PTR : 11.5

 FTE Teachers
 \*\*\* : 11.0
 Provincial FTE PTR : 12.3

|                |   |   |   |   |   |    |    | Age |    |    |    |    |    |    |        |     |          |
|----------------|---|---|---|---|---|----|----|-----|----|----|----|----|----|----|--------|-----|----------|
| Gender         | 5 | 6 | 7 | 8 | 9 | 10 | 11 |     | 13 | 14 | 15 | 16 | 17 | 18 | 19     | 20> | Total    |
| Male<br>Female |   |   |   |   |   |    |    |     |    |    |    |    |    |    | 0<br>1 |     | 45<br>40 |
| Total          | 5 | 4 | 3 | 7 | 7 | 5  | 1  | 4   | 11 | 6  | 11 | 12 | 4  | 3  | 1      | 1   | 85       |

### Enrolment By Grade and Gender

|                |        |   |        |        |        |        | <u>Gra</u> | <u>de</u> |        |        |        |        |        |        |          |
|----------------|--------|---|--------|--------|--------|--------|------------|-----------|--------|--------|--------|--------|--------|--------|----------|
| Gender         | К      | 1 | 2      | 3      | 4      | 5      | 6          | 7         | 8      | 9      | 10     | 11     | 12     | 4th    | Total    |
| Male<br>Female | 4<br>1 |   | 1<br>3 | 4<br>2 | 4<br>3 | 3<br>2 | 1<br>0     | 2<br>3    | 6<br>5 | 5<br>4 | 7<br>7 | 4<br>5 | 3<br>2 | 0<br>0 | 45<br>40 |
| i omalo        | I      | 0 | 0      | 2      | 5      | 2      | Ū          | 0         | 0      | -      | ,      | 0      | 2      | 0      | 40       |
| Total          | 5      | 4 | 4      | 6      | 7      | 5      | 1          | 5         | 11     | 9      | 14     | 9      | 5      | 0      | 85       |

## **Enrolment By Grade**

For 002

\* Data from the 2008-2009 AGR(Enrolment/Age as of the last day in Sept./Dec.)

\*\* Newfoundland Statistics Classification System

\*\*\* May include itinerant teachers

Modification Time: 11:15:23AM