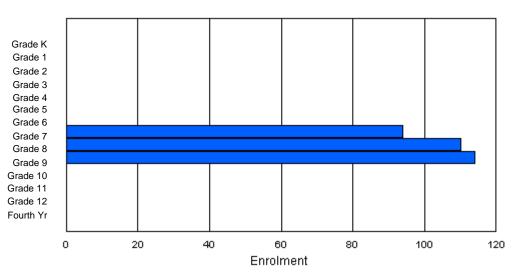

### District 1 - Labrador

#004 - Queen of Peace Middle School, Happy Valley-Goose Bay

Number of Grades: 4

Classification: Urban Offers Distance Education: No

FTE Teachers \*\*\* : 29.0

### School FTE PTR : 14.6 District FTE PTR : 11.5 Provincial FTE PTR : 12.3

|                |        |        |        |        |          | Enrol    | ment By  | / Age and        | d Gende |        |        |        |        |        |        |        |            |
|----------------|--------|--------|--------|--------|----------|----------|----------|------------------|---------|--------|--------|--------|--------|--------|--------|--------|------------|
| Gender         | 5      | 6      | 7      | 8      | 9        | 10       | 11       | <u>Age</u><br>12 | 13      | 14     | 15     | 16     | 17     | 18     | 19     | 20>    | Total      |
| Male<br>Female | 0<br>0 | 0<br>0 | 0<br>0 | 0<br>0 | 46<br>59 | 52<br>59 | 52<br>43 | 43<br>62         | 3<br>3  | 0<br>0 | 0<br>1 | 0<br>0 | 0<br>0 | 0<br>0 | 0<br>0 | 0<br>0 | 196<br>227 |
| Total          | 0      | 0      | 0      | 0      | 105      | 111      | 95       | 105              | 6       | 0      | 1      | 0      | 0      | 0      | 0      | 0      | 423        |
|                |        |        |        |        |          | Enro     | lment B  | y Grade          | and Gen | der    |        |        |        |        |        |        |            |
|                |        |        |        |        |          |          |          | <u>Grade</u>     |         |        |        |        |        |        |        |        |            |

| Gender         | к      | 1 | 2      | 3 | 4        | 5        | 6        | 7        | 8      | 9      | 10     | 11 | 12     | 4th    | Total |
|----------------|--------|---|--------|---|----------|----------|----------|----------|--------|--------|--------|----|--------|--------|-------|
| Male<br>Female | 0<br>0 |   | 0<br>0 |   | 47<br>59 | 53<br>59 | 52<br>46 | 44<br>63 | 0<br>0 | 0<br>0 | 0<br>0 |    | 0<br>0 | 0<br>0 |       |
| Total          | 0      | 0 | 0      | 0 | 106      | 112      | 98       | 107      | 0      | 0      | 0      | 0  | 0      | 0      | 423   |

## **Enrolment By Grade**

For 004

\* Data from the 2008-2009 AGR(Enrolment/Age as of the last day in Sept./Dec.)

- \*\* Newfoundland Statistics Classification System
- \*\*\* May include itinerant teachers