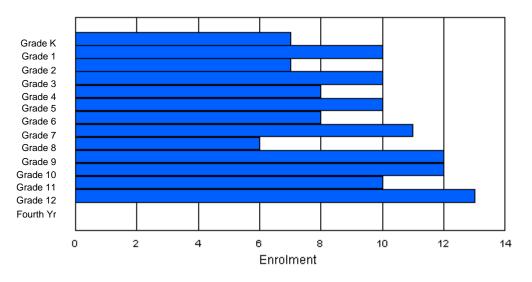

### Enrolment By Grade and Gender

|                |        |   |        |        |        |        | <u>Gra</u> | <u>de</u> |        |        |        |        |        |        |          |
|----------------|--------|---|--------|--------|--------|--------|------------|-----------|--------|--------|--------|--------|--------|--------|----------|
| Gender         | К      | 1 | 2      | 3      | 4      | 5      | 6          | 7         | 8      | 9      | 10     | 11     | 12     | 4th    | Total    |
| Male<br>Female | 4<br>1 |   | 1<br>3 | 4<br>2 | 4<br>3 | 3<br>2 | 1<br>0     | 2<br>3    | 6<br>5 | 5<br>4 | 7<br>7 | 4<br>5 | 3<br>2 | 0<br>0 | 45<br>40 |
| i omalo        | I      | 0 | 0      | 2      | 5      | 2      | Ū          | 0         | 0      | -      | ,      | 0      | 2      | 0      | 40       |
| Total          | 5      | 4 | 4      | 6      | 7      | 5      | 1          | 5         | 11     | 9      | 14     | 9      | 5      | 0      | 85       |

## **Enrolment By Grade**

For 002

\* Data from the 2008-2009 AGR(Enrolment/Age as of the last day in Sept./Dec.)

\*\* Newfoundland Statistics Classification System

\*\*\* May include itinerant teachers

Modification Time: 11:15:23AM