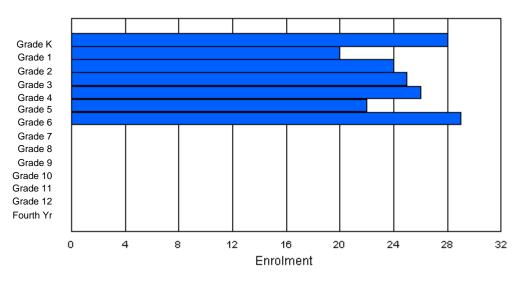

| #012 - J.C. Erł | nardt M | emoria | I School, | Makkovi | k      |       |         |                  |         | -   | lassificat<br>ffers Dis |    | al<br>ducation: | Yes |    |     |       |
|-----------------|---------|--------|-----------|---------|--------|-------|---------|------------------|---------|-----|-------------------------|----|-----------------|-----|----|-----|-------|
| Grades: K-12    |         |        | Number    | of Grad | es: 13 |       |         |                  |         |     | chool FT                |    |                 |     |    |     |       |
| FTE Teachers    | *** : 1 | 0.0    |           |         |        |       |         |                  |         |     | istrict FT<br>rovincial |    |                 |     |    |     |       |
|                 |         |        |           |         |        | Enrol | ment By | Age and          | d Gende |     |                         |    |                 |     |    |     |       |
| Gender          | 5       | 6      | 7         | 8       | 9      | 10    | 11      | <u>Age</u><br>12 | 13      | 14  | 15                      | 16 | 17              | 18  | 19 | 20> | Total |
| Male            | 3       | 4      | 1         | 6       | 0      | 1     | 3       | 2                | 3       | 3   | 4                       | 5  | 3               | 1   | 0  | 0   | 39    |
| Female          | 1       | 3      | 0         | 2       | 2      | 5     | 3       | 1                | 1       | 2   | 4                       | 4  | 4               | 1   | 0  | 0   | 33    |
| Total           | 4       | 7      | 1         | 8       | 2      | 6     | 6       | 3                | 4       | 5   | 8                       | 9  | 7               | 2   | 0  | 0   | 72    |
|                 |         |        |           |         |        | Enrol | ment B  | y Grade a        | and Gen | der |                         |    |                 |     |    |     |       |

|                |   |        |        |        |   |   | <u>Gra</u> | <u>de</u> |   |   |        |    |        |        |          |  |
|----------------|---|--------|--------|--------|---|---|------------|-----------|---|---|--------|----|--------|--------|----------|--|
| Gender         | к | 1      | 2      | 3      | 4 | 5 | 6          | 7         | 8 | 9 | 10     | 11 | 12     | 4th    | Total    |  |
| Male<br>Female |   | 4<br>3 | 1<br>0 | 5<br>1 |   |   |            | 3<br>0    |   |   | 6<br>4 |    | 5<br>5 | 0<br>0 | 39<br>33 |  |
| Total          | 4 | 7      | 1      | 6      | 4 | 8 | 4          | 3         | 5 | 4 | 10     | 6  | 10     | 0      | 72       |  |

## **Enrolment By Grade**

For 012

\* Data from the 2008-2009 AGR(Enrolment/Age as of the last day in Sept./Dec.)

- \*\* Newfoundland Statistics Classification System
- \*\*\* May include itinerant teachers