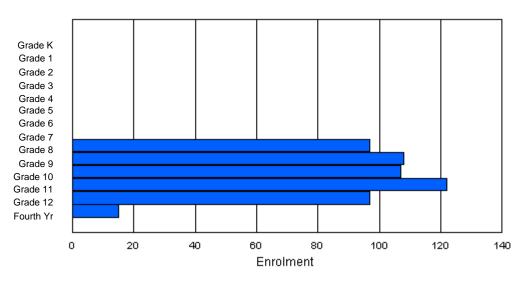

### Enrolment By Grade and Gender

|        |   |   |   |   |   |   | <u>Gra</u> | <u>de</u> |    |     |     |     |    |     |       |
|--------|---|---|---|---|---|---|------------|-----------|----|-----|-----|-----|----|-----|-------|
| Gender | К | 1 | 2 | 3 | 4 | 5 | 6          | 7         | 8  | 9   | 10  | 11  | 12 | 4th | Total |
| Male   | 0 | 0 | 0 | 0 | 0 | 0 | 0          | 0         | 45 | 53  | 58  | 69  | 46 | 7   | 278   |
| Female | 0 | 0 | 0 | 0 | 0 | 0 | 0          | 0         | 52 | 55  | 49  | 53  | 51 | 8   | 268   |
|        |   |   |   |   |   |   |            |           |    |     |     |     |    |     |       |
| Total  | 0 | 0 | 0 | 0 | 0 | 0 | 0          | 0         | 97 | 108 | 107 | 122 | 97 | 15  | 546   |

## **Enrolment By Grade**

For 477

\* Data from the 2008-2009 AGR(Enrolment/Age as of the last day in Sept./Dec.)

- \*\* Newfoundland Statistics Classification System
- \*\*\* May include itinerant teachers