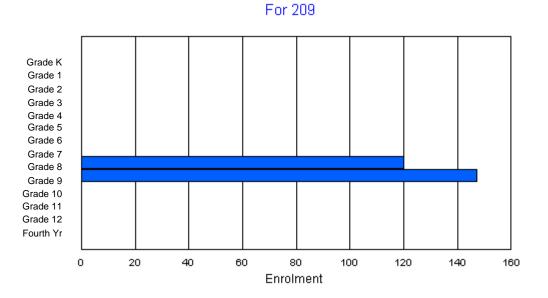

### District 1 - Labrador

#004 - Queen of Peace Middle School, Happy Valley-Goose Bay

Number of Grades: 4

Classification: Urban Offers Distance Education: No

FTE Teachers \*\*\* : 29.0

### School FTE PTR : 14.6 District FTE PTR : 11.5 Provincial FTE PTR : 12.3

|                |        |        |        |        |          | Enrol    | ment By  | / Age and        | d Gende |        |        |        |        |        |        |        |            |
|----------------|--------|--------|--------|--------|----------|----------|----------|------------------|---------|--------|--------|--------|--------|--------|--------|--------|------------|
| Gender         | 5      | 6      | 7      | 8      | 9        | 10       | 11       | <u>Age</u><br>12 | 13      | 14     | 15     | 16     | 17     | 18     | 19     | 20>    | Total      |
| Male<br>Female | 0<br>0 | 0<br>0 | 0<br>0 | 0<br>0 | 46<br>59 | 52<br>59 | 52<br>43 | 43<br>62         | 3<br>3  | 0<br>0 | 0<br>1 | 0<br>0 | 0<br>0 | 0<br>0 | 0<br>0 | 0<br>0 | 196<br>227 |
| Total          | 0      | 0      | 0      | 0      | 105      | 111      | 95       | 105              | 6       | 0      | 1      | 0      | 0      | 0      | 0      | 0      | 423        |
|                |        |        |        |        |          | Enro     | lment B  | y Grade          | and Gen | der    |        |        |        |        |        |        |            |
|                |        |        |        |        |          |          |          | <u>Grade</u>     |         |        |        |        |        |        |        |        |            |

| Gender         | к      | 1 | 2      | 3 | 4        | 5        | 6        | 7        | 8      | 9      | 10     | 11 | 12     | 4th    | Total |
|----------------|--------|---|--------|---|----------|----------|----------|----------|--------|--------|--------|----|--------|--------|-------|
| Male<br>Female | 0<br>0 |   | 0<br>0 |   | 47<br>59 | 53<br>59 | 52<br>46 | 44<br>63 | 0<br>0 | 0<br>0 | 0<br>0 |    | 0<br>0 | 0<br>0 |       |
| Total          | 0      | 0 | 0      | 0 | 106      | 112      | 98       | 107      | 0      | 0      | 0      | 0  | 0      | 0      | 423   |

## **Enrolment By Grade**

For 004

\* Data from the 2008-2009 AGR(Enrolment/Age as of the last day in Sept./Dec.)

- \*\* Newfoundland Statistics Classification System
- \*\*\* May include itinerant teachers