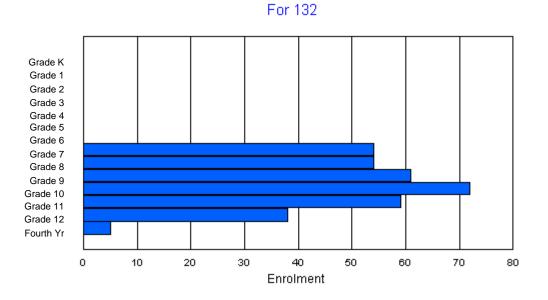

Source: Evaluation and Research

Modification Date:

Classification: Rural #028 - Straits Elementary, Flower's Cove Offers Distance Education: No Grades: K-6 Number of Grades: 7 School FTE PTR : 13.3 District FTE PTR : 11.2 FTE Teachers \*\*\* : 9.5 Provincial FTE PTR : 12.3 Enrolment By Age and Gender <u>Age</u> 5 6 7 8 9 10 11 12 13 14 15 16 17 18 19 20> Total Gender

| Male<br>Female | 4<br>8 | 13<br>5 | 7<br>12 |    |    |    | 12<br>6 |   |   |   |   |   |   |   |   |   | 72<br>60 |
|----------------|--------|---------|---------|----|----|----|---------|---|---|---|---|---|---|---|---|---|----------|
| Total          | 12     | 18      | 19      | 20 | 23 | 22 | 18      | 0 | 0 | 0 | 0 | 0 | 0 | 0 | 0 | 0 | 132      |

### Enrolment By Grade and Gender

|        |    |    |    |    |    |    | <u>Gra</u> | <u>de</u> |   |   |    |    |    |     |       |
|--------|----|----|----|----|----|----|------------|-----------|---|---|----|----|----|-----|-------|
| Gender | к  | 1  | 2  | 3  | 4  | 5  | 6          | 7         | 8 | 9 | 10 | 11 | 12 | 4th | Total |
| Male   | 4  | 13 | 7  | 13 | 14 | 9  | 12         | 0         | 0 | 0 | 0  | 0  | 0  | 0   | 72    |
| Female | 8  | 5  | 12 | 7  | 9  | 13 | 6          | 0         | 0 | 0 | 0  | 0  | 0  | 0   | 60    |
| Total  | 12 | 18 | 19 | 20 | 23 | 22 | 18         | 0         | 0 | 0 | 0  | 0  | 0  | 0   | 132   |

## **Enrolment By Grade**

For 028

\* Data from the 2008-2009 AGR(Enrolment/Age as of the last day in Sept./Dec.)

- \*\* Newfoundland Statistics Classification System
- \*\*\* May include itinerant teachers