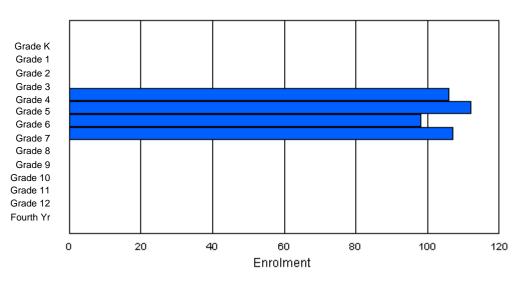

### District 1 - Labrador

#004 - Queen of Peace Middle School, Happy Valley-Goose Bay

Number of Grades: 4

Classification: Urban Offers Distance Education: No

FTE Teachers \*\*\* : 29.0

### School FTE PTR : 14.6 District FTE PTR : 11.5 Provincial FTE PTR : 12.3

|                |        |        |        |        |          | Enrol    | ment By  | / Age and        | d Gende |        |        |        |        |        |        |        |            |
|----------------|--------|--------|--------|--------|----------|----------|----------|------------------|---------|--------|--------|--------|--------|--------|--------|--------|------------|
| Gender         | 5      | 6      | 7      | 8      | 9        | 10       | 11       | <u>Age</u><br>12 | 13      | 14     | 15     | 16     | 17     | 18     | 19     | 20>    | Total      |
| Male<br>Female | 0<br>0 | 0<br>0 | 0<br>0 | 0<br>0 | 46<br>59 | 52<br>59 | 52<br>43 | 43<br>62         | 3<br>3  | 0<br>0 | 0<br>1 | 0<br>0 | 0<br>0 | 0<br>0 | 0<br>0 | 0<br>0 | 196<br>227 |
| Total          | 0      | 0      | 0      | 0      | 105      | 111      | 95       | 105              | 6       | 0      | 1      | 0      | 0      | 0      | 0      | 0      | 423        |
|                |        |        |        |        |          | Enro     | lment B  | y Grade          | and Gen | der    |        |        |        |        |        |        |            |
|                |        |        |        |        |          |          |          | <u>Grade</u>     |         |        |        |        |        |        |        |        |            |

| Gender         | к      | 1 | 2      | 3 | 4        | 5        | 6        | 7        | 8      | 9      | 10     | 11 | 12     | 4th    | Total |
|----------------|--------|---|--------|---|----------|----------|----------|----------|--------|--------|--------|----|--------|--------|-------|
| Male<br>Female | 0<br>0 |   | 0<br>0 |   | 47<br>59 | 53<br>59 | 52<br>46 | 44<br>63 | 0<br>0 | 0<br>0 | 0<br>0 |    | 0<br>0 | 0<br>0 |       |
| Total          | 0      | 0 | 0      | 0 | 106      | 112      | 98       | 107      | 0      | 0      | 0      | 0  | 0      | 0      | 423   |

## **Enrolment By Grade**

For 004

\* Data from the 2008-2009 AGR(Enrolment/Age as of the last day in Sept./Dec.)

- \*\* Newfoundland Statistics Classification System
- \*\*\* May include itinerant teachers