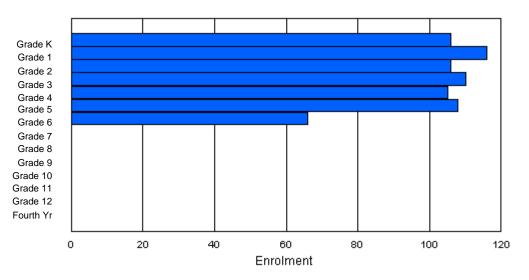

### Enrolment By Grade and Gender

Enrolment By Age and Gender

|        |    |    |    |    |   |   | <u>Gra</u> | <u>de</u> |   |   |    |    |    |     |       |
|--------|----|----|----|----|---|---|------------|-----------|---|---|----|----|----|-----|-------|
| Gender | К  | 1  | 2  | 3  | 4 | 5 | 6          | 7         | 8 | 9 | 10 | 11 | 12 | 4th | Total |
| Male   | 39 | 43 | 41 | 43 | 0 | 0 | 0          | 0         | 0 | 0 | 0  | 0  | 0  | 0   | 166   |
| Female | 40 | 42 | 33 | 42 | 0 | 0 | 0          | 0         | 0 | 0 | 0  | 0  | 0  | 0   | 157   |
|        |    |    |    |    |   |   |            |           |   |   |    |    |    |     |       |
| Total  | 79 | 85 | 74 | 85 | 0 | 0 | 0          | 0         | 0 | 0 | 0  | 0  | 0  | 0   | 323   |

## **Enrolment By Grade**

For 005

\* Data from the 2008-2009 AGR(Enrolment/Age as of the last day in Sept./Dec.)

- \*\* Newfoundland Statistics Classification System
- \*\*\* May include itinerant teachers