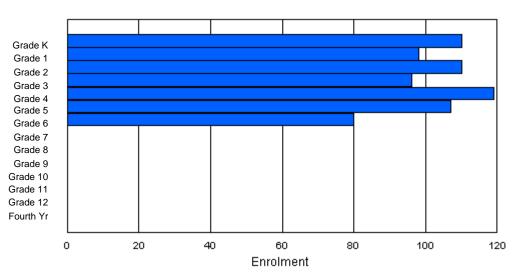

### Enrolment By Grade and Gender

|                |        |   |        |        |        |        | <u>Gra</u> | <u>de</u> |        |        |        |        |        |        |          |
|----------------|--------|---|--------|--------|--------|--------|------------|-----------|--------|--------|--------|--------|--------|--------|----------|
| Gender         | К      | 1 | 2      | 3      | 4      | 5      | 6          | 7         | 8      | 9      | 10     | 11     | 12     | 4th    | Total    |
| Male<br>Female | 4<br>1 |   | 1<br>3 | 4<br>2 | 4<br>3 | 3<br>2 | 1<br>0     | 2<br>3    | 6<br>5 | 5<br>4 | 7<br>7 | 4<br>5 | 3<br>2 | 0<br>0 | 45<br>40 |
| i omalo        | I      | 0 | 0      | 2      | 5      | 2      | Ū          | 0         | 0      | -      | ,      | 0      | 2      | 0      | 40       |
| Total          | 5      | 4 | 4      | 6      | 7      | 5      | 1          | 5         | 11     | 9      | 14     | 9      | 5      | 0      | 85       |

## **Enrolment By Grade**

For 002

\* Data from the 2008-2009 AGR(Enrolment/Age as of the last day in Sept./Dec.)

\*\* Newfoundland Statistics Classification System

\*\*\* May include itinerant teachers

Modification Time: 11:15:23AM