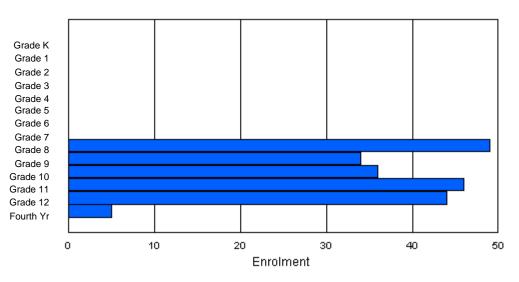

# Enrolment By Grade

\* Data from the 2008-2009 AGR(Enrolment/Age as of the last day in Sept./Dec.)

- \*\* Newfoundland Statistics Classification System
- \*\*\* May include itinerant teachers

Modification Time: 11:15:23AM