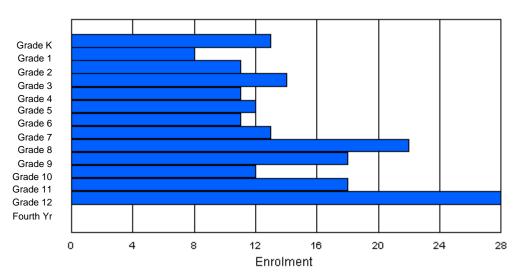

Modification Time: 11:15:23AM

Modification Date:

 #002 - Henry Gordon Academy, Cartwright
 Classification: Rural<br/>Offers Distance Education: Yes

 Grades: K-12
 Number of Grades: 13
 School FTE PTR : 7.5<br/>District FTE PTR : 11.5

 FTE Teachers
 \*\*\* : 11.0
 Provincial FTE PTR : 12.3

|                |   |   |   |   |   |    |    | Age |    |    |    |    |    |    |        |     |          |
|----------------|---|---|---|---|---|----|----|-----|----|----|----|----|----|----|--------|-----|----------|
| Gender         | 5 | 6 | 7 | 8 | 9 | 10 | 11 |     | 13 | 14 | 15 | 16 | 17 | 18 | 19     | 20> | Total    |
| Male<br>Female |   |   |   |   |   |    |    |     |    |    |    |    |    |    | 0<br>1 |     | 45<br>40 |
| Total          | 5 | 4 | 3 | 7 | 7 | 5  | 1  | 4   | 11 | 6  | 11 | 12 | 4  | 3  | 1      | 1   | 85       |

### Enrolment By Grade and Gender

|                |        |   |        |        |        |        | <u>Gra</u> | <u>de</u> |        |        |        |        |        |        |          |
|----------------|--------|---|--------|--------|--------|--------|------------|-----------|--------|--------|--------|--------|--------|--------|----------|
| Gender         | К      | 1 | 2      | 3      | 4      | 5      | 6          | 7         | 8      | 9      | 10     | 11     | 12     | 4th    | Total    |
| Male<br>Female | 4<br>1 |   | 1<br>3 | 4<br>2 | 4<br>3 | 3<br>2 | 1<br>0     | 2<br>3    | 6<br>5 | 5<br>4 | 7<br>7 | 4<br>5 | 3<br>2 | 0<br>0 | 45<br>40 |
| i omalo        | I      | 0 | 0      | 2      | 5      | 2      | Ū          | 0         | 0      | -      | ,      | 0      | 2      | 0      | 40       |
| Total          | 5      | 4 | 4      | 6      | 7      | 5      | 1          | 5         | 11     | 9      | 14     | 9      | 5      | 0      | 85       |

## **Enrolment By Grade**

For 002

\* Data from the 2008-2009 AGR(Enrolment/Age as of the last day in Sept./Dec.)

\*\* Newfoundland Statistics Classification System

\*\*\* May include itinerant teachers

Modification Time: 11:15:23AM