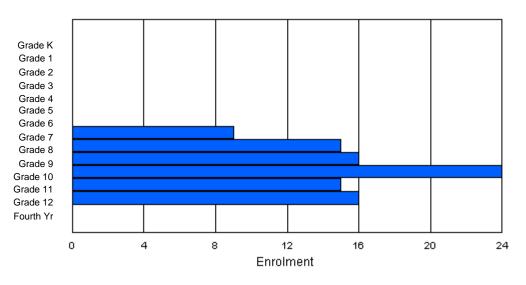

### Enrolment By Grade and Gender

|                |        |   |        |        |        |        | <u>Gra</u> | <u>de</u> |        |        |        |        |        |        |          |
|----------------|--------|---|--------|--------|--------|--------|------------|-----------|--------|--------|--------|--------|--------|--------|----------|
| Gender         | К      | 1 | 2      | 3      | 4      | 5      | 6          | 7         | 8      | 9      | 10     | 11     | 12     | 4th    | Total    |
| Male<br>Female | 4<br>1 |   | 1<br>3 | 4<br>2 | 4<br>3 | 3<br>2 | 1<br>0     | 2<br>3    | 6<br>5 | 5<br>4 | 7<br>7 | 4<br>5 | 3<br>2 | 0<br>0 | 45<br>40 |
| i omalo        | I      | 0 | 0      | 2      | 5      | 2      | Ū          | 0         | 0      | -      | ,      | 0      | 2      | 0      | 40       |
| Total          | 5      | 4 | 4      | 6      | 7      | 5      | 1          | 5         | 11     | 9      | 14     | 9      | 5      | 0      | 85       |

## **Enrolment By Grade**

For 002

\* Data from the 2008-2009 AGR(Enrolment/Age as of the last day in Sept./Dec.)

\*\* Newfoundland Statistics Classification System

\*\*\* May include itinerant teachers

Modification Time: 11:15:23AM