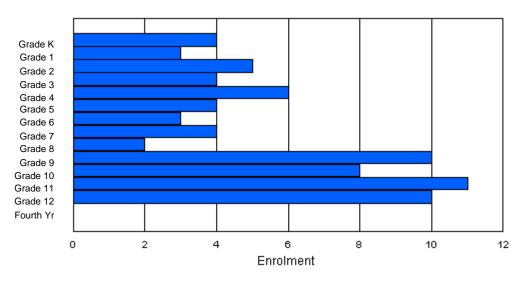

### Enrolment By Grade and Gender

|                |        |   |        |        |        |        | <u>Gra</u> | <u>de</u> |        |        |        |        |        |        |          |
|----------------|--------|---|--------|--------|--------|--------|------------|-----------|--------|--------|--------|--------|--------|--------|----------|
| Gender         | К      | 1 | 2      | 3      | 4      | 5      | 6          | 7         | 8      | 9      | 10     | 11     | 12     | 4th    | Total    |
| Male<br>Female | 4<br>1 |   | 1<br>3 | 4<br>2 | 4<br>3 | 3<br>2 | 1<br>0     | 2<br>3    | 6<br>5 | 5<br>4 | 7<br>7 | 4<br>5 | 3<br>2 | 0<br>0 | 45<br>40 |
| i omalo        | I      | 0 | 0      | 2      | 5      | 2      | Ū          | 0         | 0      | -      | ,      | 0      | 2      | 0      | 40       |
| Total          | 5      | 4 | 4      | 6      | 7      | 5      | 1          | 5         | 11     | 9      | 14     | 9      | 5      | 0      | 85       |

## **Enrolment By Grade**

For 002

\* Data from the 2008-2009 AGR(Enrolment/Age as of the last day in Sept./Dec.)

\*\* Newfoundland Statistics Classification System

\*\*\* May include itinerant teachers

Modification Time: 11:15:23AM