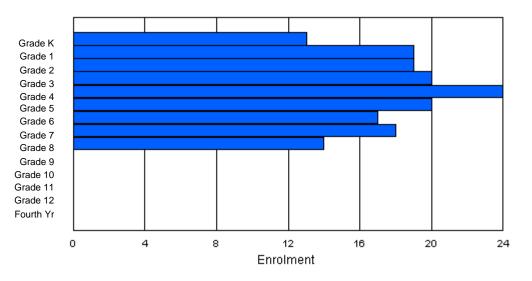

### Grade Κ 4th Total Gender Male Female Total

## **Enrolment By Grade**

For 001

\* Data from the 2008-2009 AGR(Enrolment/Age as of the last day in Sept./Dec.)

- \*\* Newfoundland Statistics Classification System
- \*\*\* May include itinerant teachers