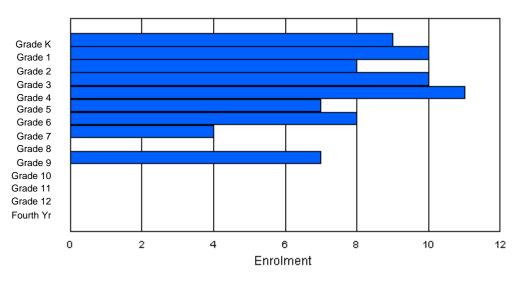

### Enrolment By Grade and Gender

|                |        |   |        |        |        |        | <u>Gra</u> | <u>de</u> |        |        |        |        |        |        |          |
|----------------|--------|---|--------|--------|--------|--------|------------|-----------|--------|--------|--------|--------|--------|--------|----------|
| Gender         | К      | 1 | 2      | 3      | 4      | 5      | 6          | 7         | 8      | 9      | 10     | 11     | 12     | 4th    | Total    |
| Male<br>Female | 4<br>1 |   | 1<br>3 | 4<br>2 | 4<br>3 | 3<br>2 | 1<br>0     | 2<br>3    | 6<br>5 | 5<br>4 | 7<br>7 | 4<br>5 | 3<br>2 | 0<br>0 | 45<br>40 |
| i omalo        | I      | 0 | 0      | 2      | 5      | 2      | Ū          | 0         | 0      | -      | ,      | 0      | 2      | 0      | 40       |
| Total          | 5      | 4 | 4      | 6      | 7      | 5      | 1          | 5         | 11     | 9      | 14     | 9      | 5      | 0      | 85       |

## **Enrolment By Grade**

For 002

\* Data from the 2008-2009 AGR(Enrolment/Age as of the last day in Sept./Dec.)

\*\* Newfoundland Statistics Classification System

\*\*\* May include itinerant teachers

Modification Time: 11:15:23AM