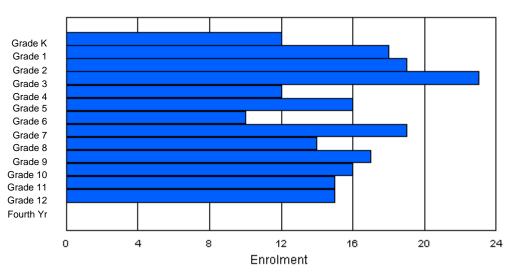

### Enrolment By Grade and Gender

|                |        |   |        |        |        |        | <u>Gra</u> | <u>de</u> |        |        |        |        |        |        |          |
|----------------|--------|---|--------|--------|--------|--------|------------|-----------|--------|--------|--------|--------|--------|--------|----------|
| Gender         | К      | 1 | 2      | 3      | 4      | 5      | 6          | 7         | 8      | 9      | 10     | 11     | 12     | 4th    | Total    |
| Male<br>Female | 4<br>1 |   | 1<br>3 | 4<br>2 | 4<br>3 | 3<br>2 | 1<br>0     | 2<br>3    | 6<br>5 | 5<br>4 | 7<br>7 | 4<br>5 | 3<br>2 | 0<br>0 | 45<br>40 |
| i omalo        | I      | 0 | 0      | 2      | 5      | 2      | Ū          | 0         | 0      | -      | ,      | 0      | 2      | 0      | 40       |
| Total          | 5      | 4 | 4      | 6      | 7      | 5      | 1          | 5         | 11     | 9      | 14     | 9      | 5      | 0      | 85       |