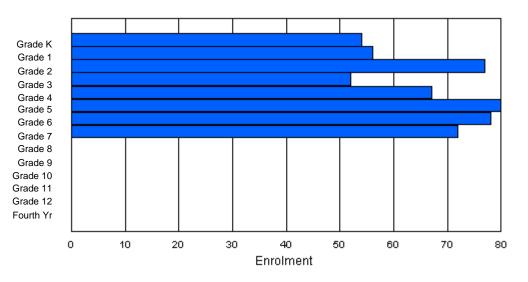

# **Enrolment By Grade**

9

15

16

24

15

16

0

95

For 027

\* Data from the 2008-2009 AGR(Enrolment/Age as of the last day in Sept./Dec.)

\*\* Newfoundland Statistics Classification System

\*\*\* May include itinerant teachers

Modification Time: 11:15:23AM