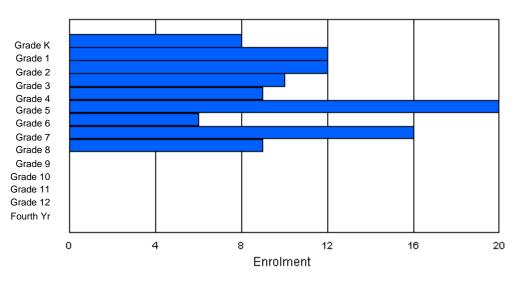

### Grade Κ 4th Total Gender Male Female Total

## **Enrolment By Grade**

For 001

\* Data from the 2008-2009 AGR(Enrolment/Age as of the last day in Sept./Dec.)

- \*\* Newfoundland Statistics Classification System
- \*\*\* May include itinerant teachers