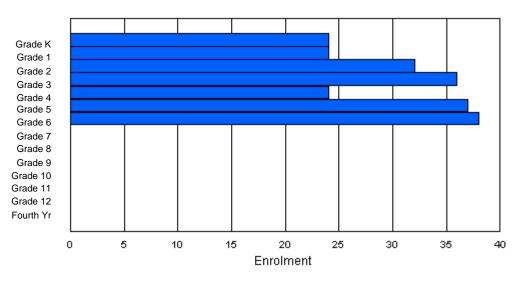

Modification Time: 11:15:23AM

Modification Date:

 #002 - Henry Gordon Academy, Cartwright
 Classification: Rural<br/>Offers Distance Education: Yes

 Grades: K-12
 Number of Grades: 13
 School FTE PTR : 7.5<br/>District FTE PTR : 11.5

 FTE Teachers
 \*\*\* : 11.0
 Provincial FTE PTR : 12.3

|                |   |   |   |   |   |    |    | Age |    |    |    |    |    |    |        |     |          |
|----------------|---|---|---|---|---|----|----|-----|----|----|----|----|----|----|--------|-----|----------|
| Gender         | 5 | 6 | 7 | 8 | 9 | 10 | 11 |     | 13 | 14 | 15 | 16 | 17 | 18 | 19     | 20> | Total    |
| Male<br>Female |   |   |   |   |   |    |    |     |    |    |    |    |    |    | 0<br>1 |     | 45<br>40 |
| Total          | 5 | 4 | 3 | 7 | 7 | 5  | 1  | 4   | 11 | 6  | 11 | 12 | 4  | 3  | 1      | 1   | 85       |

### Enrolment By Grade and Gender

|                |        |   |        |        |        |        | <u>Gra</u> | <u>de</u> |        |        |        |        |        |        |          |
|----------------|--------|---|--------|--------|--------|--------|------------|-----------|--------|--------|--------|--------|--------|--------|----------|
| Gender         | К      | 1 | 2      | 3      | 4      | 5      | 6          | 7         | 8      | 9      | 10     | 11     | 12     | 4th    | Total    |
| Male<br>Female | 4<br>1 |   | 1<br>3 | 4<br>2 | 4<br>3 | 3<br>2 | 1<br>0     | 2<br>3    | 6<br>5 | 5<br>4 | 7<br>7 | 4<br>5 | 3<br>2 | 0<br>0 | 45<br>40 |
| i omalo        | I      | 0 | 0      | 2      | 5      | 2      | Ū          | 0         | 0      | -      | ,      | 0      | 2      | 0      | 40       |
| Total          | 5      | 4 | 4      | 6      | 7      | 5      | 1          | 5         | 11     | 9      | 14     | 9      | 5      | 0      | 85       |

## **Enrolment By Grade**

For 002

\* Data from the 2008-2009 AGR(Enrolment/Age as of the last day in Sept./Dec.)

\*\* Newfoundland Statistics Classification System

\*\*\* May include itinerant teachers

Modification Time: 11:15:23AM