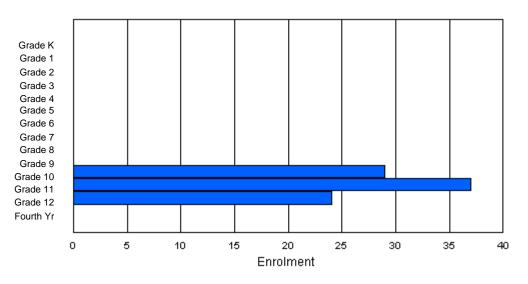

| Gender         | к      | 1 | 2      | 3 | 4        | 5        | 6        | 7        | 8      | 9      | 10     | 11 | 12     | 4th    | Total |
|----------------|--------|---|--------|---|----------|----------|----------|----------|--------|--------|--------|----|--------|--------|-------|
| Male<br>Female | 0<br>0 |   | 0<br>0 |   | 47<br>59 | 53<br>59 | 52<br>46 | 44<br>63 | 0<br>0 | 0<br>0 | 0<br>0 |    | 0<br>0 | 0<br>0 |       |
| Total          | 0      | 0 | 0      | 0 | 106      | 112      | 98       | 107      | 0      | 0      | 0      | 0  | 0      | 0      | 423   |

## **Enrolment By Grade**

For 004

\* Data from the 2008-2009 AGR(Enrolment/Age as of the last day in Sept./Dec.)

- \*\* Newfoundland Statistics Classification System
- \*\*\* May include itinerant teachers