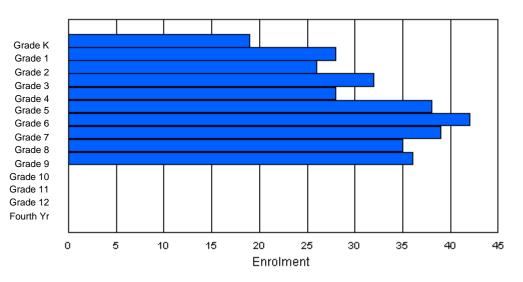

### District 1 - Labrador

| #007 - Amos C | Comeni  | us Merr | norial Sch | iool, Hop | edale  |       |         |                  |         |      |          | ation: Ru<br>Vistance E |                 | n: Yes |       |     |       |
|---------------|---------|---------|------------|-----------|--------|-------|---------|------------------|---------|------|----------|-------------------------|-----------------|--------|-------|-----|-------|
| Grades: K-12  |         |         | Numbe      | r of Grad | es: 13 |       |         |                  |         |      |          | TE PTR                  |                 |        |       |     |       |
| FTE Teachers  | *** . 4 | 20.0    |            |           |        |       |         |                  |         |      | Provinci | al FTE P                | <u>TR : 12.</u> | 3      |       |     |       |
|               |         |         |            |           |        | Enrol | ment By | Age an           | d Gende | r    |          |                         |                 |        |       |     |       |
| Gender        | 5       | 6       | 7          | 8         | 9      | 10    | 11      | <u>Age</u><br>12 | 13      | 14   | 15       | 16                      | 17              | 18     | 19    | 20> | Total |
| Male          | 4       | 7       | 7          | 6         | 3      | 5     | 7       | 5                | 4       | 5    | 10       | 6                       | 2               | 4      | 3     | 0   | 78    |
| Female        | 1       | 6       | 3          | 4         | 5      | 0     | 7       | 6                | 7       | 5    | 4        | 8                       | 5               | 4      | 3     | 0   | 68    |
| Total         | 5       | 13      | 10         | 10        | 8      | 5     | 14      | 11               | 11      | 10   | 14       | 14                      | 7               | 8      | 6     | 0   | 146   |
|               |         |         |            |           |        | Enro  | Iment B | y Grade          | and Ger | nder |          |                         |                 |        |       |     |       |
|               |         |         |            |           |        |       |         | <u>Grade</u>     |         |      |          |                         |                 |        |       |     |       |
| Gender        | К       | 1       | 2          | 3         | 4      | 5     | 5 6     | 6                | 7       | 8    | 9        | 10 1                    | 1 12            | 2 4th  | Total |     |       |

# Enrolment By Grade

\* Data from the 2008-2009 AGR(Enrolment/Age as of the last day in Sept./Dec.)

- \*\* Newfoundland Statistics Classification System
- \*\*\* May include itinerant teachers

Modification Time: 11:15:23AM