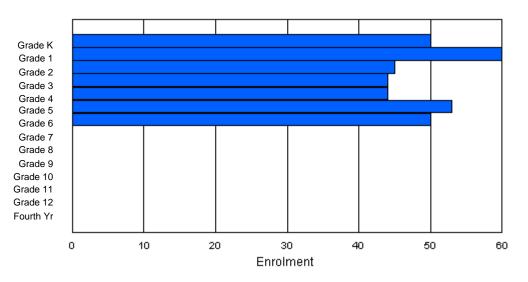

Modification Time: 11:15:23AM

Modification Date:

 #005 - Peacock Primary School, Happy Valley-Goose Bay
 Classification: Urban

 Grades: K-3
 Number of Grades: 4
 School FTE PTR : 10.7

 FTE Teachers
 \*\*\* : 26.5
 Provincial FTE PTR : 12.3

|                |          |          |          |          |        |        |        | <u>Age</u> |        |        |        |        |        |        |        |        |            |
|----------------|----------|----------|----------|----------|--------|--------|--------|------------|--------|--------|--------|--------|--------|--------|--------|--------|------------|
| Gender         | 5        | 6        | 7        | 8        | 9      | 10     | 11     | 12         | 13     | 14     | 15     | 16     | 17     | 18     | 19     | 20>    | Total      |
| Male<br>Female | 39<br>40 | 39<br>40 | 44<br>32 | 40<br>42 | 4<br>3 | 0<br>0 | 0<br>0 | 0<br>0     | 0<br>0 | 0<br>0 | 0<br>0 | 0<br>0 | 0<br>0 | 0<br>0 | 0<br>0 | 0<br>0 | 166<br>157 |
| Total          | 79       | 79       | 76       | 82       | 7      | 0      | 0      | 0          | 0      | 0      | 0      | 0      | 0      | 0      | 0      | 0      | 323        |

### Enrolment By Grade and Gender

Enrolment By Age and Gender

|        |    |    |    |    |   |   | <u>Gra</u> | <u>de</u> |   |   |    |    |    |     |       |
|--------|----|----|----|----|---|---|------------|-----------|---|---|----|----|----|-----|-------|
| Gender | К  | 1  | 2  | 3  | 4 | 5 | 6          | 7         | 8 | 9 | 10 | 11 | 12 | 4th | Total |
| Male   | 39 | 43 | 41 | 43 | 0 | 0 | 0          | 0         | 0 | 0 | 0  | 0  | 0  | 0   | 166   |
| Female | 40 | 42 | 33 | 42 | 0 | 0 | 0          | 0         | 0 | 0 | 0  | 0  | 0  | 0   | 157   |
|        |    |    |    |    |   |   |            |           |   |   |    |    |    |     |       |
| Total  | 79 | 85 | 74 | 85 | 0 | 0 | 0          | 0         | 0 | 0 | 0  | 0  | 0  | 0   | 323   |