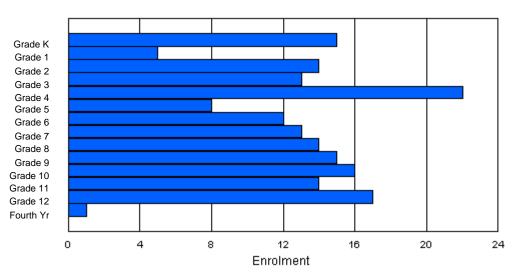

### Grade Κ 4th Total Gender Male Female Total

## **Enrolment By Grade**

For 001

\* Data from the 2008-2009 AGR(Enrolment/Age as of the last day in Sept./Dec.)

- \*\* Newfoundland Statistics Classification System
- \*\*\* May include itinerant teachers