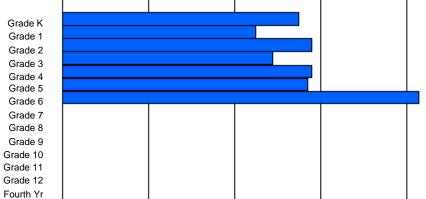

### Enrolment By Grade and Gender

|                |        |   |        |        |        |        | <u>Gra</u> | <u>de</u> |        |        |        |        |        |        |          |
|----------------|--------|---|--------|--------|--------|--------|------------|-----------|--------|--------|--------|--------|--------|--------|----------|
| Gender         | К      | 1 | 2      | 3      | 4      | 5      | 6          | 7         | 8      | 9      | 10     | 11     | 12     | 4th    | Total    |
| Male<br>Female | 4<br>1 |   | 1<br>3 | 4<br>2 | 4<br>3 | 3<br>2 | 1<br>0     | 2<br>3    | 6<br>5 | 5<br>4 | 7<br>7 | 4<br>5 | 3<br>2 | 0<br>0 | 45<br>40 |
| i omalo        | I      | 0 | 0      | 2      | 5      | 2      | Ū          | 0         | 0      | -      | ,      | 0      | 2      | 0      | 40       |
| Total          | 5      | 4 | 4      | 6      | 7      | 5      | 1          | 5         | 11     | 9      | 14     | 9      | 5      | 0      | 85       |