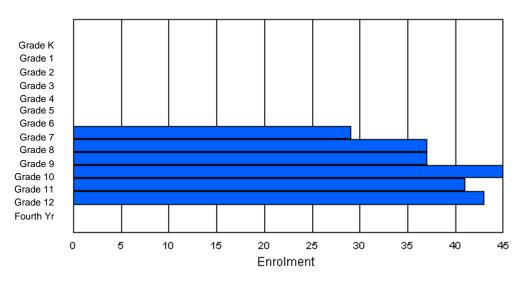

| Gender         | к      | 1 | 2      | 3 | 4        | 5        | 6        | 7        | 8      | 9      | 10     | 11 | 12     | 4th    | Total |
|----------------|--------|---|--------|---|----------|----------|----------|----------|--------|--------|--------|----|--------|--------|-------|
| Male<br>Female | 0<br>0 |   | 0<br>0 |   | 47<br>59 | 53<br>59 | 52<br>46 | 44<br>63 | 0<br>0 | 0<br>0 | 0<br>0 |    | 0<br>0 | 0<br>0 |       |
| Total          | 0      | 0 | 0      | 0 | 106      | 112      | 98       | 107      | 0      | 0      | 0      | 0  | 0      | 0      | 423   |