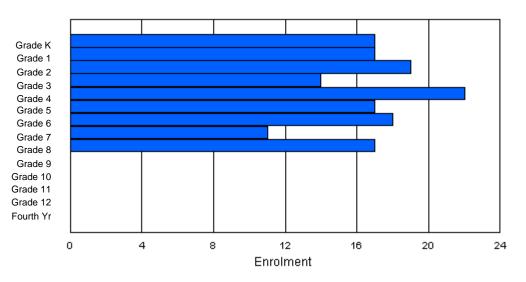

### Enrolment By Grade and Gender

Enrolment By Age and Gender

|        |    |    |    |    |   |   | <u>Gra</u> | <u>de</u> |   |   |    |    |    |     |       |
|--------|----|----|----|----|---|---|------------|-----------|---|---|----|----|----|-----|-------|
| Gender | К  | 1  | 2  | 3  | 4 | 5 | 6          | 7         | 8 | 9 | 10 | 11 | 12 | 4th | Total |
| Male   | 39 | 43 | 41 | 43 | 0 | 0 | 0          | 0         | 0 | 0 | 0  | 0  | 0  | 0   | 166   |
| Female | 40 | 42 | 33 | 42 | 0 | 0 | 0          | 0         | 0 | 0 | 0  | 0  | 0  | 0   | 157   |
|        |    |    |    |    |   |   |            |           |   |   |    |    |    |     |       |
| Total  | 79 | 85 | 74 | 85 | 0 | 0 | 0          | 0         | 0 | 0 | 0  | 0  | 0  | 0   | 323   |

## **Enrolment By Grade**

For 005

\* Data from the 2008-2009 AGR(Enrolment/Age as of the last day in Sept./Dec.)

- \*\* Newfoundland Statistics Classification System
- \*\*\* May include itinerant teachers