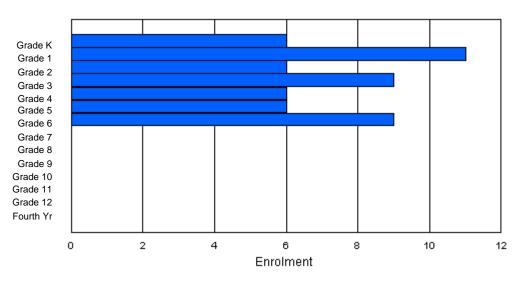

### Grade Κ 4th Total Gender Male Female Total

## **Enrolment By Grade**

For 001

\* Data from the 2008-2009 AGR(Enrolment/Age as of the last day in Sept./Dec.)

- \*\* Newfoundland Statistics Classification System
- \*\*\* May include itinerant teachers