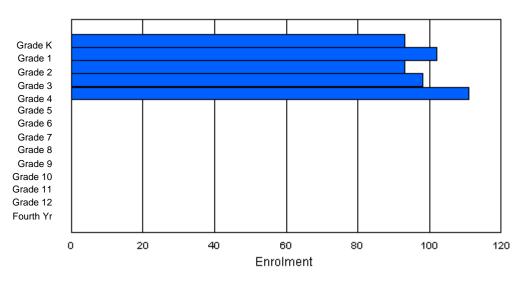

## **Enrolment By Grade**

For 001

\* Data from the 2008-2009 AGR(Enrolment/Age as of the last day in Sept./Dec.)

- \*\* Newfoundland Statistics Classification System
- \*\*\* May include itinerant teachers