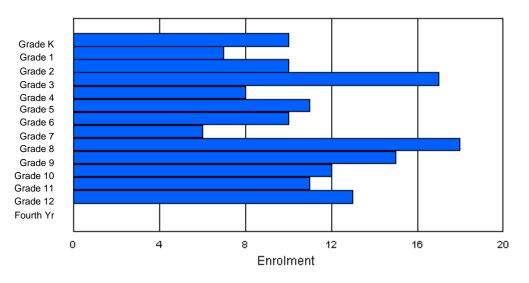

|                |         |         |    |    |    |        | <u>Gra</u> | ade_   |         |          |         |         |        |        |            |
|----------------|---------|---------|----|----|----|--------|------------|--------|---------|----------|---------|---------|--------|--------|------------|
| Gender         | к       | 1       | 2  | 3  | 4  | 5      | 6          | 7      | 8       | 9        | 10      | 11      | 12     | 4th    | Total      |
| Male<br>Female | 11<br>7 | 16<br>7 |    |    |    | 5<br>9 | 11<br>10   | 9<br>9 | 7<br>10 | 17<br>11 | 19<br>8 | 9<br>10 | 9<br>8 | 2<br>2 | 148<br>120 |
| Total          | 18      | 23      | 16 | 26 | 20 | 14     | 21         | 18     | 17      | 28       | 27      | 19      | 17     | 4      | 268        |

## **Enrolment By Grade**

\* Data from the 2008-2009 AGR(Enrolment/Age as of the last day in Sept./Dec.)

- \*\* Newfoundland Statistics Classification System
- \*\*\* May include itinerant teachers

Modification Time: 11:15:23AM