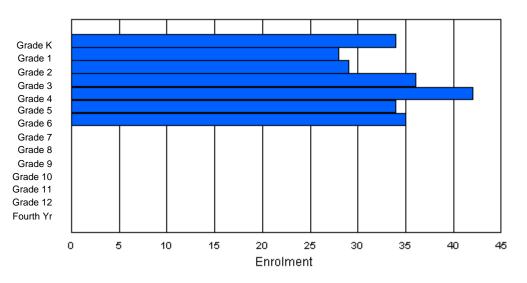

### Enrolment By Grade and Gender

Enrolment By Age and Gender

|        |    |    |    |    |   |   | <u>Gra</u> | <u>de</u> |   |   |    |    |    |     |       |
|--------|----|----|----|----|---|---|------------|-----------|---|---|----|----|----|-----|-------|
| Gender | К  | 1  | 2  | 3  | 4 | 5 | 6          | 7         | 8 | 9 | 10 | 11 | 12 | 4th | Total |
| Male   | 39 | 43 | 41 | 43 | 0 | 0 | 0          | 0         | 0 | 0 | 0  | 0  | 0  | 0   | 166   |
| Female | 40 | 42 | 33 | 42 | 0 | 0 | 0          | 0         | 0 | 0 | 0  | 0  | 0  | 0   | 157   |
|        |    |    |    |    |   |   |            |           |   |   |    |    |    |     |       |
| Total  | 79 | 85 | 74 | 85 | 0 | 0 | 0          | 0         | 0 | 0 | 0  | 0  | 0  | 0   | 323   |