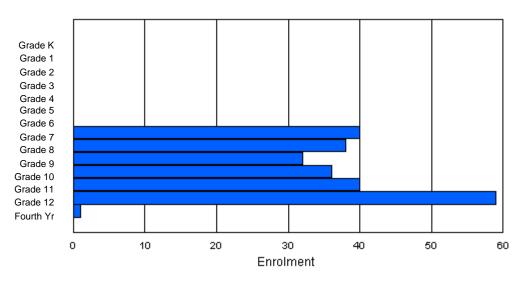

### District 1 - Labrador

| #007 - Amos C | Comeni  | us Merr | norial Sch | iool, Hop | edale  |       |         |                  |         |      |          | ation: Ru<br>Vistance E |                 | n: Yes |       |     |       |
|---------------|---------|---------|------------|-----------|--------|-------|---------|------------------|---------|------|----------|-------------------------|-----------------|--------|-------|-----|-------|
| Grades: K-12  |         |         | Numbe      | r of Grad | es: 13 |       |         |                  |         |      |          | TE PTR                  |                 |        |       |     |       |
| FTE Teachers  | *** . 4 | 20.0    |            |           |        |       |         |                  |         |      | Provinci | al FTE P                | <u>TR : 12.</u> | 3      |       |     |       |
|               |         |         |            |           |        | Enrol | ment By | Age an           | d Gende | r    |          |                         |                 |        |       |     |       |
| Gender        | 5       | 6       | 7          | 8         | 9      | 10    | 11      | <u>Age</u><br>12 | 13      | 14   | 15       | 16                      | 17              | 18     | 19    | 20> | Total |
| Male          | 4       | 7       | 7          | 6         | 3      | 5     | 7       | 5                | 4       | 5    | 10       | 6                       | 2               | 4      | 3     | 0   | 78    |
| Female        | 1       | 6       | 3          | 4         | 5      | 0     | 7       | 6                | 7       | 5    | 4        | 8                       | 5               | 4      | 3     | 0   | 68    |
| Total         | 5       | 13      | 10         | 10        | 8      | 5     | 14      | 11               | 11      | 10   | 14       | 14                      | 7               | 8      | 6     | 0   | 146   |
|               |         |         |            |           |        | Enro  | Iment B | y Grade          | and Ger | nder |          |                         |                 |        |       |     |       |
|               |         |         |            |           |        |       |         | <u>Grade</u>     |         |      |          |                         |                 |        |       |     |       |
| Gender        | К       | 1       | 2          | 3         | 4      | 5     | 5 6     | 6                | 7       | 8    | 9        | 10 1                    | 1 12            | 2 4th  | Total |     |       |

# Enrolment By Grade

\* Data from the 2008-2009 AGR(Enrolment/Age as of the last day in Sept./Dec.)

- \*\* Newfoundland Statistics Classification System
- \*\*\* May include itinerant teachers

Modification Time: 11:15:23AM