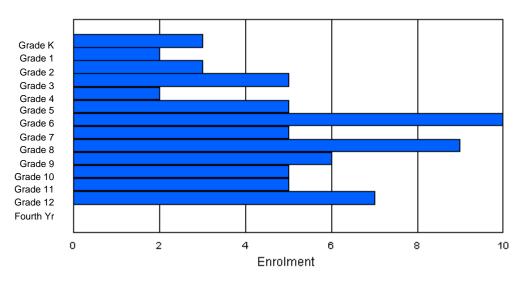

|                |   |        |        |        |   |   | <u>Gra</u> | <u>de</u> |   |   |        |    |        |        |          |  |
|----------------|---|--------|--------|--------|---|---|------------|-----------|---|---|--------|----|--------|--------|----------|--|
| Gender         | к | 1      | 2      | 3      | 4 | 5 | 6          | 7         | 8 | 9 | 10     | 11 | 12     | 4th    | Total    |  |
| Male<br>Female |   | 4<br>3 | 1<br>0 | 5<br>1 |   |   |            | 3<br>0    |   |   | 6<br>4 |    | 5<br>5 | 0<br>0 | 39<br>33 |  |
| Total          | 4 | 7      | 1      | 6      | 4 | 8 | 4          | 3         | 5 | 4 | 10     | 6  | 10     | 0      | 72       |  |

## **Enrolment By Grade**

For 012

\* Data from the 2008-2009 AGR(Enrolment/Age as of the last day in Sept./Dec.)

- \*\* Newfoundland Statistics Classification System
- \*\*\* May include itinerant teachers