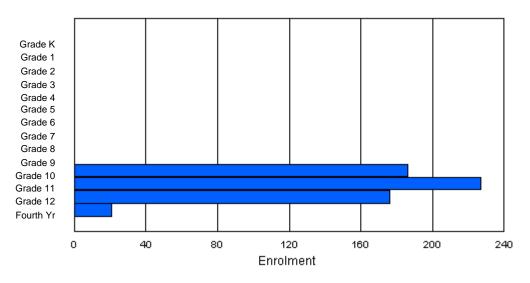

### School FTE PTR : 14.6 District FTE PTR : 11.5 Provincial FTE PTR : 12.3

|                |        |        |        |        |          | Enrol    | ment By  | / Age and        | d Gende |        |        |        |        |        |        |        |            |
|----------------|--------|--------|--------|--------|----------|----------|----------|------------------|---------|--------|--------|--------|--------|--------|--------|--------|------------|
| Gender         | 5      | 6      | 7      | 8      | 9        | 10       | 11       | <u>Age</u><br>12 | 13      | 14     | 15     | 16     | 17     | 18     | 19     | 20>    | Total      |
| Male<br>Female | 0<br>0 | 0<br>0 | 0<br>0 | 0<br>0 | 46<br>59 | 52<br>59 | 52<br>43 | 43<br>62         | 3<br>3  | 0<br>0 | 0<br>1 | 0<br>0 | 0<br>0 | 0<br>0 | 0<br>0 | 0<br>0 | 196<br>227 |
| Total          | 0      | 0      | 0      | 0      | 105      | 111      | 95       | 105              | 6       | 0      | 1      | 0      | 0      | 0      | 0      | 0      | 423        |
|                |        |        |        |        |          | Enro     | lment B  | y Grade          | and Gen | der    |        |        |        |        |        |        |            |
|                |        |        |        |        |          |          |          | <u>Grade</u>     |         |        |        |        |        |        |        |        |            |

| Gender         | к      | 1 | 2      | 3 | 4        | 5        | 6        | 7        | 8      | 9      | 10     | 11 | 12     | 4th    | Total |
|----------------|--------|---|--------|---|----------|----------|----------|----------|--------|--------|--------|----|--------|--------|-------|
| Male<br>Female | 0<br>0 |   | 0<br>0 |   | 47<br>59 | 53<br>59 | 52<br>46 | 44<br>63 | 0<br>0 | 0<br>0 | 0<br>0 |    | 0<br>0 | 0<br>0 |       |
| Total          | 0      | 0 | 0      | 0 | 106      | 112      | 98       | 107      | 0      | 0      | 0      | 0  | 0      | 0      | 423   |

## **Enrolment By Grade**

For 004

\* Data from the 2008-2009 AGR(Enrolment/Age as of the last day in Sept./Dec.)

- \*\* Newfoundland Statistics Classification System
- \*\*\* May include itinerant teachers