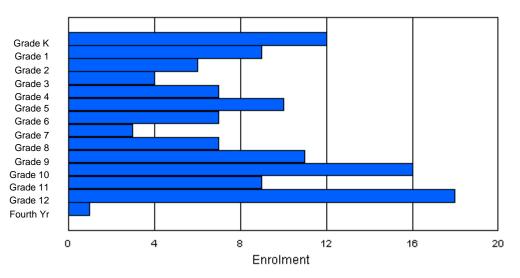

| #012 - J.C. Erł | nardt M | emoria | I School, | Makkovi | k      |       |         |                  |         | -   | lassificat<br>ffers Dis |    | al<br>ducation: | Yes |    |     |       |
|-----------------|---------|--------|-----------|---------|--------|-------|---------|------------------|---------|-----|-------------------------|----|-----------------|-----|----|-----|-------|
| Grades: K-12    |         |        | Number    | of Grad | es: 13 |       |         |                  |         |     | chool FT                |    |                 |     |    |     |       |
| FTE Teachers    | *** : 1 | 0.0    |           |         |        |       |         |                  |         |     | istrict FT<br>rovincial |    |                 |     |    |     |       |
|                 |         |        |           |         |        | Enrol | ment By | Age and          | d Gende |     |                         |    |                 |     |    |     |       |
| Gender          | 5       | 6      | 7         | 8       | 9      | 10    | 11      | <u>Age</u><br>12 | 13      | 14  | 15                      | 16 | 17              | 18  | 19 | 20> | Total |
| Male            | 3       | 4      | 1         | 6       | 0      | 1     | 3       | 2                | 3       | 3   | 4                       | 5  | 3               | 1   | 0  | 0   | 39    |
| Female          | 1       | 3      | 0         | 2       | 2      | 5     | 3       | 1                | 1       | 2   | 4                       | 4  | 4               | 1   | 0  | 0   | 33    |
| Total           | 4       | 7      | 1         | 8       | 2      | 6     | 6       | 3                | 4       | 5   | 8                       | 9  | 7               | 2   | 0  | 0   | 72    |
|                 |         |        |           |         |        | Enrol | ment B  | y Grade a        | and Gen | der |                         |    |                 |     |    |     |       |

|                |   |        |        |        |   |   | <u>Gra</u> | <u>de</u> |   |   |        |    |        |        |          |  |
|----------------|---|--------|--------|--------|---|---|------------|-----------|---|---|--------|----|--------|--------|----------|--|
| Gender         | к | 1      | 2      | 3      | 4 | 5 | 6          | 7         | 8 | 9 | 10     | 11 | 12     | 4th    | Total    |  |
| Male<br>Female |   | 4<br>3 | 1<br>0 | 5<br>1 |   |   |            | 3<br>0    |   |   | 6<br>4 |    | 5<br>5 | 0<br>0 | 39<br>33 |  |
| Total          | 4 | 7      | 1      | 6      | 4 | 8 | 4          | 3         | 5 | 4 | 10     | 6  | 10     | 0      | 72       |  |

## **Enrolment By Grade**

For 012

\* Data from the 2008-2009 AGR(Enrolment/Age as of the last day in Sept./Dec.)

- \*\* Newfoundland Statistics Classification System
- \*\*\* May include itinerant teachers