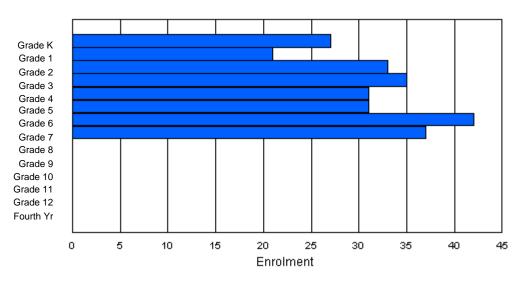

Modification Date:

#008 - A. P. Low Primary, Labrador City

Grades: K-3 Number of Grades: 4

Classification: Urban Offers Distance Education: No

FTE Teachers \*\*\* : 28.0

School FTE PTR : 12.5 District FTE PTR : 11.5 Provincial FTE PTR : 12.3

|                |          |          |          |          |        | Enrol  | ment By  | Age and          | d Gende | r      |        |        |        |        |        |        |            |
|----------------|----------|----------|----------|----------|--------|--------|----------|------------------|---------|--------|--------|--------|--------|--------|--------|--------|------------|
| Gender         | 5        | 6        | 7        | 8        | 9      | 10     | 11       | <u>Age</u><br>12 | 13      | 14     | 15     | 16     | 17     | 18     | 19     | 20>    | Total      |
| Male<br>Female | 45<br>60 | 51<br>46 | 44<br>55 | 54<br>46 | 1<br>0 | 0<br>0 | 0<br>0   | 0<br>0           | 0<br>0  | 0<br>0 | 0<br>0 | 0<br>0 | 0<br>0 | 0<br>0 | 0<br>0 | 0<br>0 | 195<br>207 |
| Total          | 105      | 97       | 99       | 100      | 1      | 0      | 0        | 0                | 0       | 0      | 0      | 0      | 0      | 0      | 0      | 0      | 402        |
|                |          |          |          |          |        | Enro   | Iment By | y Grade          | and Gen | der    |        |        |        |        |        |        |            |

|        |     |    |    |     |   |   | <u>Gra</u> | <u>de</u> |   |   |    |    |    |     |       |
|--------|-----|----|----|-----|---|---|------------|-----------|---|---|----|----|----|-----|-------|
| Gender | к   | 1  | 2  | 3   | 4 | 5 | 6          | 7         | 8 | 9 | 10 | 11 | 12 | 4th | Total |
| Male   | 45  | 51 | 44 | 55  | 0 | 0 | 0          | 0         | 0 | 0 | 0  | 0  | 0  | 0   | 195   |
| Female | 60  | 46 | 55 | 46  | 0 | 0 | 0          | 0         | 0 | 0 | 0  | 0  | 0  | 0   | 207   |
|        |     |    |    |     |   |   |            |           |   |   |    |    |    |     |       |
| Total  | 105 | 97 | 99 | 101 | 0 | 0 | 0          | 0         | 0 | 0 | 0  | 0  | 0  | 0   | 402   |

## **Enrolment By Grade**

For 008

\* Data from the 2008-2009 AGR(Enrolment/Age as of the last day in Sept./Dec.)

- \*\* Newfoundland Statistics Classification System
- \*\*\* May include itinerant teachers