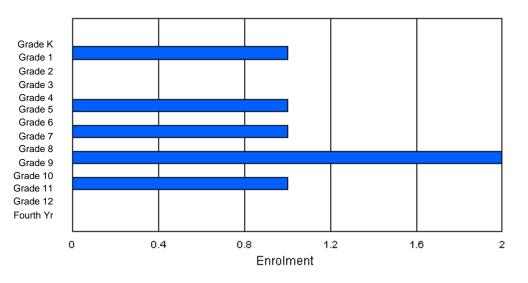

Modification Time: 11:15:23AM

#025 - St. Joseph's All Grade, Croque

### Grades: 1,4-8 Number of Grades: 6

FTE Teachers \*\*\* : 1.0

### Classification: Rural Offers Distance Education: No

School FTE PTR : 6.0 District FTE PTR : 11.2 Provincial FTE PTR : 12.3

|                |        |        |        |        |        | Enrol  | ment By  | Age and          | d Gende | r      |        |        |        |        |        |        |        |
|----------------|--------|--------|--------|--------|--------|--------|----------|------------------|---------|--------|--------|--------|--------|--------|--------|--------|--------|
| Gender         | 5      | 6      | 7      | 8      | 9      | 10     | 11       | <u>Age</u><br>12 | 13      | 14     | 15     | 16     | 17     | 18     | 19     | 20>    | Total  |
| Male<br>Female | 0<br>0 | 0<br>0 | 1<br>0 | 0<br>0 | 0<br>1 | 0<br>0 | 2<br>0   | 1<br>0           | 1<br>0  | 0<br>0 | 5<br>1 |
| Total          | 0      | 0      | 1      | 0      | 1      | 0      | 2        | 1                | 1       | 0      | 0      | 0      | 0      | 0      | 0      | 0      | 6      |
|                |        |        |        |        |        | Enro   | Iment By | y Grade a        | and Gen | der    |        |        |        |        |        |        |        |

|                |   |        |   |   |        |   | <u>Gra</u> | <u>de</u> |   |   |        |    |        |     |        |
|----------------|---|--------|---|---|--------|---|------------|-----------|---|---|--------|----|--------|-----|--------|
| Gender         | К | 1      | 2 | 3 | 4      | 5 | 6          | 7         | 8 | 9 | 10     | 11 | 12     | 4th | Total  |
| Male<br>Female |   | 1<br>0 |   |   | 0<br>1 |   |            | 1<br>0    |   |   | 0<br>0 |    | 0<br>0 |     | 5<br>1 |
| Total          | 0 | 1      | 0 | 0 | 1      | 1 | 1          | 1         | 1 | 0 | 0      | 0  | 0      | 0   | 6      |

## **Enrolment By Grade**

For 025

\* Data from the 2008-2009 AGR(Enrolment/Age as of the last day in Sept./Dec.)

- \*\* Newfoundland Statistics Classification System
- \*\*\* May include itinerant teachers