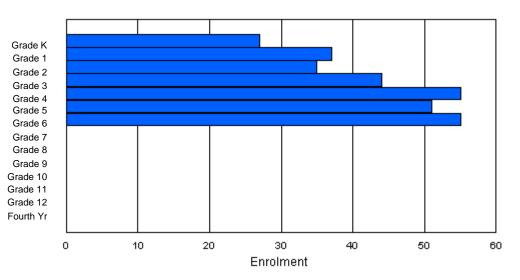

Modification Time: 11:15:23AM

Modification Date:

 #002 - Henry Gordon Academy, Cartwright
 Classification: Rural<br/>Offers Distance Education: Yes

 Grades: K-12
 Number of Grades: 13
 School FTE PTR : 7.5<br/>District FTE PTR : 11.5

 FTE Teachers
 \*\*\* : 11.0
 Provincial FTE PTR : 12.3

|                |   |   |   |   |   |    |    | Age |    |    |    |    |    |    |        |     |          |
|----------------|---|---|---|---|---|----|----|-----|----|----|----|----|----|----|--------|-----|----------|
| Gender         | 5 | 6 | 7 | 8 | 9 | 10 | 11 |     | 13 | 14 | 15 | 16 | 17 | 18 | 19     | 20> | Total    |
| Male<br>Female |   |   |   |   |   |    |    |     |    |    |    |    |    |    | 0<br>1 |     | 45<br>40 |
| Total          | 5 | 4 | 3 | 7 | 7 | 5  | 1  | 4   | 11 | 6  | 11 | 12 | 4  | 3  | 1      | 1   | 85       |

### Enrolment By Grade and Gender

|                |        |   |        |        |        |        | <u>Gra</u> | <u>de</u> |        |        |        |        |        |        |          |
|----------------|--------|---|--------|--------|--------|--------|------------|-----------|--------|--------|--------|--------|--------|--------|----------|
| Gender         | К      | 1 | 2      | 3      | 4      | 5      | 6          | 7         | 8      | 9      | 10     | 11     | 12     | 4th    | Total    |
| Male<br>Female | 4<br>1 |   | 1<br>3 | 4<br>2 | 4<br>3 | 3<br>2 | 1<br>0     | 2<br>3    | 6<br>5 | 5<br>4 | 7<br>7 | 4<br>5 | 3<br>2 | 0<br>0 | 45<br>40 |
| i omalo        | I      | 0 | 0      | 2      | 5      | 2      | Ū          | 0         | 0      | -      | ,      | 0      | 2      | 0      | 40       |
| Total          | 5      | 4 | 4      | 6      | 7      | 5      | 1          | 5         | 11     | 9      | 14     | 9      | 5      | 0      | 85       |

## **Enrolment By Grade**

For 002

\* Data from the 2008-2009 AGR(Enrolment/Age as of the last day in Sept./Dec.)

\*\* Newfoundland Statistics Classification System

\*\*\* May include itinerant teachers

Modification Time: 11:15:23AM