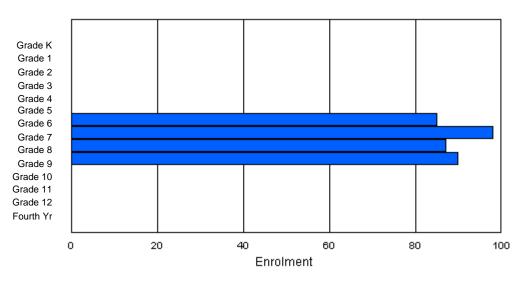

| Gender         | к      | 1 | 2      | 3 | 4        | 5        | 6        | 7        | 8      | 9      | 10     | 11 | 12     | 4th    | Total |
|----------------|--------|---|--------|---|----------|----------|----------|----------|--------|--------|--------|----|--------|--------|-------|
| Male<br>Female | 0<br>0 |   | 0<br>0 |   | 47<br>59 | 53<br>59 | 52<br>46 | 44<br>63 | 0<br>0 | 0<br>0 | 0<br>0 |    | 0<br>0 | 0<br>0 |       |
| Total          | 0      | 0 | 0      | 0 | 106      | 112      | 98       | 107      | 0      | 0      | 0      | 0  | 0      | 0      | 423   |

## **Enrolment By Grade**

For 004

\* Data from the 2008-2009 AGR(Enrolment/Age as of the last day in Sept./Dec.)

- \*\* Newfoundland Statistics Classification System
- \*\*\* May include itinerant teachers