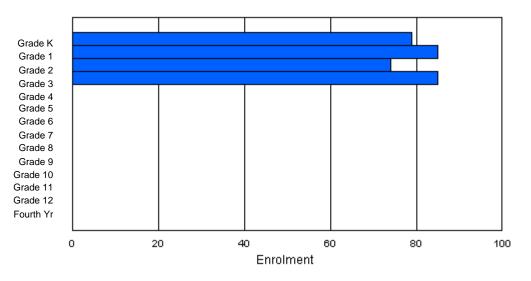

Modification Time: 11:15:23AM

Modification Date:

 #005 - Peacock Primary School, Happy Valley-Goose Bay
 Classification: Urban

 Grades: K-3
 Number of Grades: 4
 School FTE PTR : 10.7

 FTE Teachers
 \*\*\* : 26.5
 Provincial FTE PTR : 12.3

|                |          |          |          |          |        |        |        | <u>Age</u> |        |        |        |        |        |        |        |        |            |
|----------------|----------|----------|----------|----------|--------|--------|--------|------------|--------|--------|--------|--------|--------|--------|--------|--------|------------|
| Gender         | 5        | 6        | 7        | 8        | 9      | 10     | 11     | 12         | 13     | 14     | 15     | 16     | 17     | 18     | 19     | 20>    | Total      |
| Male<br>Female | 39<br>40 | 39<br>40 | 44<br>32 | 40<br>42 | 4<br>3 | 0<br>0 | 0<br>0 | 0<br>0     | 0<br>0 | 0<br>0 | 0<br>0 | 0<br>0 | 0<br>0 | 0<br>0 | 0<br>0 | 0<br>0 | 166<br>157 |
| Total          | 79       | 79       | 76       | 82       | 7      | 0      | 0      | 0          | 0      | 0      | 0      | 0      | 0      | 0      | 0      | 0      | 323        |

### Enrolment By Grade and Gender

Enrolment By Age and Gender

|        |    |    |    |    |   |   | <u>Gra</u> | <u>de</u> |   |   |    |    |    |     |       |
|--------|----|----|----|----|---|---|------------|-----------|---|---|----|----|----|-----|-------|
| Gender | К  | 1  | 2  | 3  | 4 | 5 | 6          | 7         | 8 | 9 | 10 | 11 | 12 | 4th | Total |
| Male   | 39 | 43 | 41 | 43 | 0 | 0 | 0          | 0         | 0 | 0 | 0  | 0  | 0  | 0   | 166   |
| Female | 40 | 42 | 33 | 42 | 0 | 0 | 0          | 0         | 0 | 0 | 0  | 0  | 0  | 0   | 157   |
|        |    |    |    |    |   |   |            |           |   |   |    |    |    |     |       |
| Total  | 79 | 85 | 74 | 85 | 0 | 0 | 0          | 0         | 0 | 0 | 0  | 0  | 0  | 0   | 323   |

## **Enrolment By Grade**

For 005

\* Data from the 2008-2009 AGR(Enrolment/Age as of the last day in Sept./Dec.)

- \*\* Newfoundland Statistics Classification System
- \*\*\* May include itinerant teachers