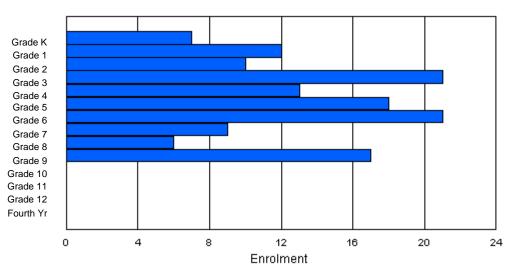

Modification Time: 11:15:23AM

Modification Date:

 #005 - Peacock Primary School, Happy Valley-Goose Bay
 Classification: Urban

 Grades: K-3
 Number of Grades: 4
 School FTE PTR : 10.7

 FTE Teachers
 \*\*\* : 26.5
 Provincial FTE PTR : 12.3

|                |          |          |          |          |        |        |        | <u>Age</u> |        |        |        |        |        |        |        |        |            |
|----------------|----------|----------|----------|----------|--------|--------|--------|------------|--------|--------|--------|--------|--------|--------|--------|--------|------------|
| Gender         | 5        | 6        | 7        | 8        | 9      | 10     | 11     | 12         | 13     | 14     | 15     | 16     | 17     | 18     | 19     | 20>    | Total      |
| Male<br>Female | 39<br>40 | 39<br>40 | 44<br>32 | 40<br>42 | 4<br>3 | 0<br>0 | 0<br>0 | 0<br>0     | 0<br>0 | 0<br>0 | 0<br>0 | 0<br>0 | 0<br>0 | 0<br>0 | 0<br>0 | 0<br>0 | 166<br>157 |
| Total          | 79       | 79       | 76       | 82       | 7      | 0      | 0      | 0          | 0      | 0      | 0      | 0      | 0      | 0      | 0      | 0      | 323        |

### Enrolment By Grade and Gender

Enrolment By Age and Gender

|        |    |    |    |    |   |   | <u>Gra</u> | <u>de</u> |   |   |    |    |    |     |       |
|--------|----|----|----|----|---|---|------------|-----------|---|---|----|----|----|-----|-------|
| Gender | К  | 1  | 2  | 3  | 4 | 5 | 6          | 7         | 8 | 9 | 10 | 11 | 12 | 4th | Total |
| Male   | 39 | 43 | 41 | 43 | 0 | 0 | 0          | 0         | 0 | 0 | 0  | 0  | 0  | 0   | 166   |
| Female | 40 | 42 | 33 | 42 | 0 | 0 | 0          | 0         | 0 | 0 | 0  | 0  | 0  | 0   | 157   |
|        |    |    |    |    |   |   |            |           |   |   |    |    |    |     |       |
| Total  | 79 | 85 | 74 | 85 | 0 | 0 | 0          | 0         | 0 | 0 | 0  | 0  | 0  | 0   | 323   |

## **Enrolment By Grade**

For 005

\* Data from the 2008-2009 AGR(Enrolment/Age as of the last day in Sept./Dec.)

- \*\* Newfoundland Statistics Classification System
- \*\*\* May include itinerant teachers