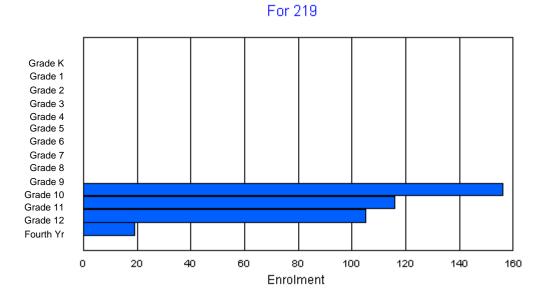

## **Enrolment By Grade**

For 381

\* Data from the 2008-2009 AGR(Enrolment/Age as of the last day in Sept./Dec.)

\*\* Newfoundland Statistics Classification System

\*\*\* May include itinerant teachers

Modification Time: 11:15:23AM