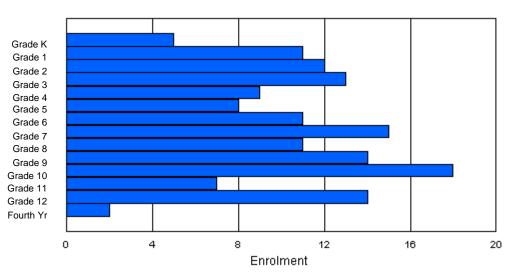

### District 1 - Labrador

**Classification: Rural** #015 - Lake Melville School, North West River Offers Distance Education: Yes Grades: K-12 Number of Grades: 13 School FTE PTR : 9.6 District FTE PTR : 11.5 FTE Teachers \*\*\* : 11.0 Provincial FTE PTR : 12.3 Enrolment By Age and Gender <u>Age</u> 20> Total Gender Male Female 

### Enrolment By Grade and Gender

|        |   |   |   |   |   |   | <u>Gra</u> | <u>de</u> |    |   |    |    |    |     |       |
|--------|---|---|---|---|---|---|------------|-----------|----|---|----|----|----|-----|-------|
| Gender | К | 1 | 2 | 3 | 4 | 5 | 6          | 7         | 8  | 9 | 10 | 11 | 12 | 4th | Total |
| Male   |   | 1 |   |   | 4 |   | 3          |           |    | 2 |    | 5  |    | 1   | 51    |
| Female | 2 | 4 | 2 | 7 | 4 | 7 | 5          | 4         | 4  | 7 | 1  | 7  | 4  | 1   | 59    |
| Total  | 9 | 5 | 7 | 9 | 8 | 8 | 8          | 8         | 11 | 9 | 6  | 12 | 8  | 2   | 110   |