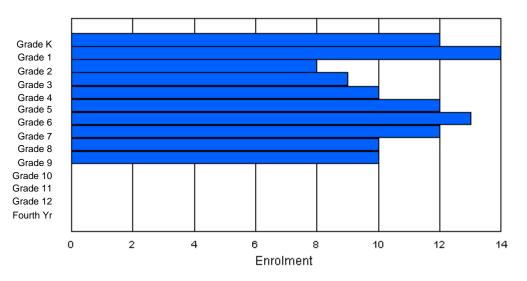

### Enrolment By Grade and Gender

|        |   |   |   |   |   |   | <u>Gra</u> | <u>de</u> |   |   |    |    |    |     |       |
|--------|---|---|---|---|---|---|------------|-----------|---|---|----|----|----|-----|-------|
| Gender | К | 1 | 2 | 3 | 4 | 5 | 6          | 7         | 8 | 9 | 10 | 11 | 12 | 4th | Total |
| Male   | 1 | 2 | 1 | 1 | 0 | 1 | 0          | 4         | 1 | 2 | 2  | 1  | 3  | 0   | 19    |
| Female | 1 | 1 | 1 | 0 | 0 | 0 | 0          | 1         | 1 | 0 | 2  | 4  | 3  | 0   | 14    |
|        |   |   |   |   |   |   |            |           |   |   |    |    |    |     |       |
| Total  | 2 | 3 | 2 | 1 | 0 | 1 | 0          | 5         | 2 | 2 | 4  | 5  | 6  | 0   | 33    |