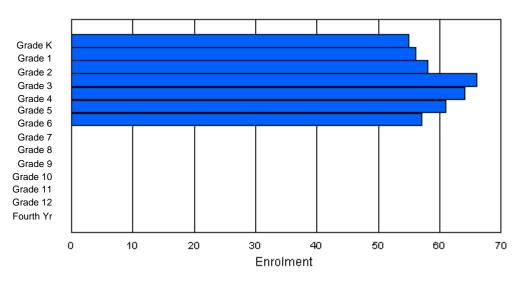

### Enrolment By Grade and Gender

|                |        |   |        |        |        |        | <u>Gra</u> | <u>de</u> |        |        |        |        |        |        |          |
|----------------|--------|---|--------|--------|--------|--------|------------|-----------|--------|--------|--------|--------|--------|--------|----------|
| Gender         | К      | 1 | 2      | 3      | 4      | 5      | 6          | 7         | 8      | 9      | 10     | 11     | 12     | 4th    | Total    |
| Male<br>Female | 4<br>1 |   | 1<br>3 | 4<br>2 | 4<br>3 | 3<br>2 | 1<br>0     | 2<br>3    | 6<br>5 | 5<br>4 | 7<br>7 | 4<br>5 | 3<br>2 | 0<br>0 | 45<br>40 |
| i omalo        | I      | 0 | 0      | 2      | 5      | 2      | Ū          | 0         | 0      | -      | ,      | 0      | 2      | 0      | 40       |
| Total          | 5      | 4 | 4      | 6      | 7      | 5      | 1          | 5         | 11     | 9      | 14     | 9      | 5      | 0      | 85       |