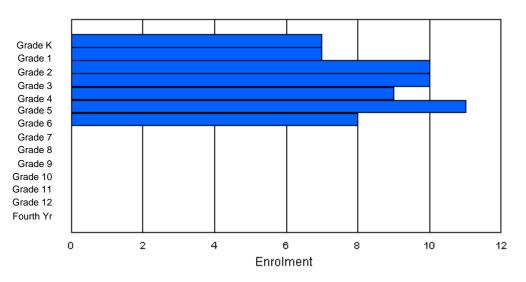

Modification Time: 11:15:23AM

Modification Date:

 #002 - Henry Gordon Academy, Cartwright
 Classification: Rural<br/>Offers Distance Education: Yes

 Grades: K-12
 Number of Grades: 13
 School FTE PTR : 7.5<br/>District FTE PTR : 11.5

 FTE Teachers
 \*\*\* : 11.0
 Provincial FTE PTR : 12.3

|                |   |   |   |   |   |    |    | Age |    |    |    |    |    |    |        |     |          |
|----------------|---|---|---|---|---|----|----|-----|----|----|----|----|----|----|--------|-----|----------|
| Gender         | 5 | 6 | 7 | 8 | 9 | 10 | 11 |     | 13 | 14 | 15 | 16 | 17 | 18 | 19     | 20> | Total    |
| Male<br>Female |   |   |   |   |   |    |    |     |    |    |    |    |    |    | 0<br>1 |     | 45<br>40 |
| Total          | 5 | 4 | 3 | 7 | 7 | 5  | 1  | 4   | 11 | 6  | 11 | 12 | 4  | 3  | 1      | 1   | 85       |

### Enrolment By Grade and Gender

|                |        |   |        |        |        |        | <u>Gra</u> | <u>de</u> |        |        |        |        |        |        |          |
|----------------|--------|---|--------|--------|--------|--------|------------|-----------|--------|--------|--------|--------|--------|--------|----------|
| Gender         | К      | 1 | 2      | 3      | 4      | 5      | 6          | 7         | 8      | 9      | 10     | 11     | 12     | 4th    | Total    |
| Male<br>Female | 4<br>1 |   | 1<br>3 | 4<br>2 | 4<br>3 | 3<br>2 | 1<br>0     | 2<br>3    | 6<br>5 | 5<br>4 | 7<br>7 | 4<br>5 | 3<br>2 | 0<br>0 | 45<br>40 |
| i omalo        | I      | 0 | 0      | 2      | 5      | 2      | Ū          | 0         | 0      | -      | ,      | 0      | 2      | 0      | 40       |
| Total          | 5      | 4 | 4      | 6      | 7      | 5      | 1          | 5         | 11     | 9      | 14     | 9      | 5      | 0      | 85       |

## **Enrolment By Grade**

For 002

\* Data from the 2008-2009 AGR(Enrolment/Age as of the last day in Sept./Dec.)

\*\* Newfoundland Statistics Classification System

\*\*\* May include itinerant teachers

Modification Time: 11:15:23AM