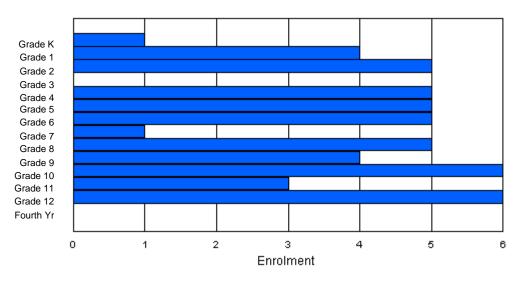

### Grade Κ 4th Total Gender Male Female Total

## **Enrolment By Grade**

For 001

\* Data from the 2008-2009 AGR(Enrolment/Age as of the last day in Sept./Dec.)

- \*\* Newfoundland Statistics Classification System
- \*\*\* May include itinerant teachers