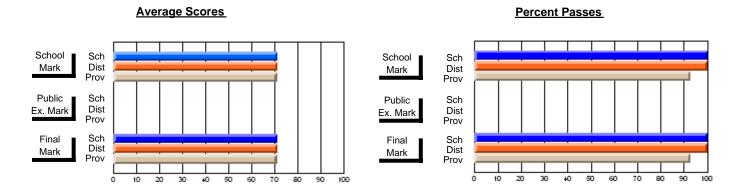

District 803 - Private

#374 - Brother T. I. Murphy, St. John's

Subject: Art

|                         |                |                          |                          |   |                       | with                     | <u>nheld for re</u> a    | is <u>ons of coi</u> | <u>nfidential</u>        | ity.                     |
|-------------------------|----------------|--------------------------|--------------------------|---|-----------------------|--------------------------|--------------------------|----------------------|--------------------------|--------------------------|
| # students in course: 3 | School<br>Mark | School<br>vs<br>District | School<br>vs<br>Province | E | ublic<br>xam<br>⁄lark | School<br>vs<br>District | School<br>vs<br>Province | Final<br>Mark        | School<br>vs<br>District | School<br>vs<br>Province |
| Average Score<br>School |                |                          |                          |   |                       |                          |                          |                      |                          |                          |
| District                | 73.3           | q                        | q                        |   |                       |                          |                          | 73.3                 | q                        | q                        |
| Province                | 74.5           | Ч                        | ч                        |   |                       |                          |                          | 74.5                 | Ч                        | ч                        |
| Percent of Passes       |                |                          |                          |   |                       |                          |                          |                      |                          |                          |
| School                  |                |                          |                          |   |                       |                          |                          |                      |                          |                          |
| District                | 100.0          | р                        | р                        |   |                       |                          |                          | 100.0                | р                        | р                        |
| Province                | 92.9           |                          |                          |   |                       |                          |                          | 92.9                 |                          |                          |