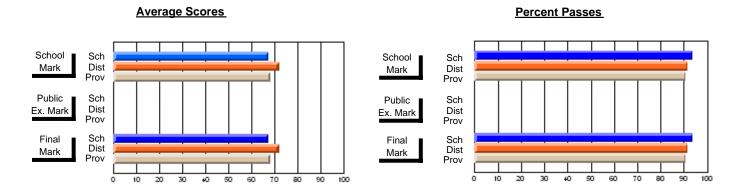

District 803 - Private

#374 - Brother T. I. Murphy, St. John's

Subject: Art

|                         |                |                          |                          |   |                       | with                     | <u>nheld for re</u> a    | is <u>ons of coi</u> | <u>nfidential</u>        | ity.                     |
|-------------------------|----------------|--------------------------|--------------------------|---|-----------------------|--------------------------|--------------------------|----------------------|--------------------------|--------------------------|
| # students in course: 3 | School<br>Mark | School<br>vs<br>District | School<br>vs<br>Province | E | ublic<br>xam<br>⁄lark | School<br>vs<br>District | School<br>vs<br>Province | Final<br>Mark        | School<br>vs<br>District | School<br>vs<br>Province |
| Average Score<br>School |                |                          |                          |   |                       |                          |                          |                      |                          |                          |
| District                | 73.3           | q                        | q                        |   |                       |                          |                          | 73.3                 | q                        | q                        |
| Province                | 74.5           | Ч                        | ч                        |   |                       |                          |                          | 74.5                 | Ч                        | ч                        |
| Percent of Passes       |                |                          |                          |   |                       |                          |                          |                      |                          |                          |
| School                  |                |                          |                          |   |                       |                          |                          |                      |                          |                          |
| District                | 100.0          | р                        | р                        |   |                       |                          |                          | 100.0                | р                        | р                        |
| Province                | 92.9           |                          |                          |   |                       |                          |                          | 92.9                 |                          |                          |

#### **Average Scores Percent Passes** School Sch School Sch Dist Prov Mark Dist Mark Prov Public Sch Public Sch Dist Ex. Mark Dist Ex. Mark Prov Sch Dist Prov Final Sch Final Dist Mark Mark Prov 20 80 90 50 60

Modification Time: 1:54:55PM

Modification Date: 1/8/2010

Source: Evaluation & Research

<sup>\*</sup> Data from the High School Certification System. The results from supplementary courses are not reflected in these results. All students obtaining a score of 48 or 49 on the final mark, were adjusted to 50 and are reflected in the Final Mark column.