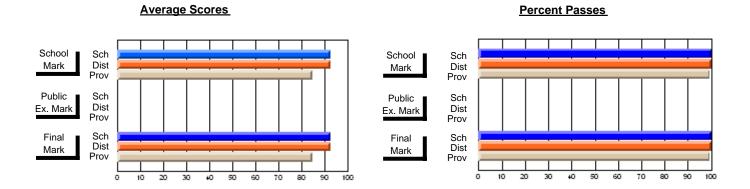

District 803 - Private

#374 - Brother T. I. Murphy, St. John's

Subject: Enterprise Education

| Course: CONSUMER STUDIES | 1202           |                          |                          |   |                        |                          |                          |              |               |                          |                          |
|--------------------------|----------------|--------------------------|--------------------------|---|------------------------|--------------------------|--------------------------|--------------|---------------|--------------------------|--------------------------|
| # students in course: 12 | School<br>Mark | School<br>vs<br>District | School<br>vs<br>Province |   | Public<br>Exam<br>Mark | School<br>vs<br>District | School<br>vs<br>Province |              | Final<br>Mark | School<br>vs<br>District | School<br>vs<br>Province |
| Average Score<br>School  | 80.9           |                          |                          | ł |                        |                          |                          | <del> </del> | 80.9          |                          |                          |
| District                 | 80.9           | р                        | р                        |   |                        |                          |                          | 1 1          | 80.9          | р                        | р                        |
| Province                 | 66.9           | •                        |                          |   |                        |                          |                          |              | 66.9          |                          | ·                        |
| Percent of Passes        |                |                          |                          |   |                        |                          |                          |              |               |                          |                          |
| School                   | 100.0          |                          |                          |   |                        |                          |                          | 1            | 0.00          |                          |                          |
| District                 | 100.0          | р                        | р                        |   |                        |                          |                          | 1            | 0.00          | р                        | р                        |
| Province                 | 88.4           |                          |                          |   |                        |                          |                          |              | 88.7          |                          |                          |

#### **Average Scores Percent Passes** School Sch School Sch Dist Prov Mark Dist Mark Prov Public Sch Public Sch Dist Ex. Mark Dist Ex. Mark Prov Sch Dist Prov Final Sch Final Dist Mark Mark Prov 20 80 90

Modification Time: 1:54:55PM

Modification Date: 1/8/2010

Source: Evaluation & Research

<sup>\*</sup> Data from the High School Certification System. The results from supplementary courses are not reflected in these results. All students obtaining a score of 48 or 49 on the final mark, were adjusted to 50 and are reflected in the Final Mark column.