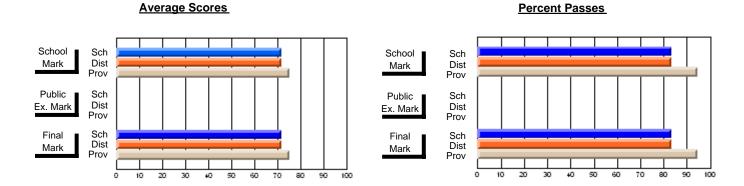

#### **Subject: Enterprise Education**

| # students in course: 32 | School<br>Mark      | School<br>vs<br>District | School<br>vs<br>Province | Public<br>Exam<br>Mark | School<br>vs<br>District | School<br>vs<br>Province | Final<br>Mark    | School<br>vs<br>District | School<br>vs<br>Province |
|--------------------------|---------------------|--------------------------|--------------------------|------------------------|--------------------------|--------------------------|------------------|--------------------------|--------------------------|
| Average Score            |                     |                          |                          |                        |                          |                          |                  |                          |                          |
| School<br>District       | <b>80.3</b><br>80.3 | р                        | р                        |                        |                          |                          | <b>80.3</b> 80.3 | q                        | p                        |
| Province                 | 75.3                | P                        | P                        |                        |                          |                          | 75.3             | P                        | Р                        |
| Percent of Passes        |                     |                          |                          |                        |                          |                          |                  |                          |                          |
| School                   | 100.0               |                          |                          |                        |                          |                          | 100.0            |                          |                          |
| District                 | 100.0               | р                        | р                        |                        |                          |                          | 100.0            | р                        | р                        |
| Province                 | 94.6                |                          |                          |                        |                          |                          | 94.6             |                          |                          |