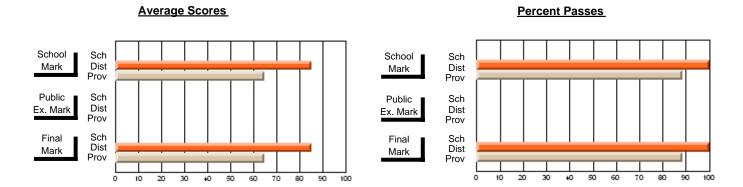

District 803 - Private

#374 - Brother T. I. Murphy, St. John's

**Subject: Family Studies** 

| Course: HUMAN DYNAMICS 22      | 201              |                          |                          |                        |                          |                          |                  |                          |                          |
|--------------------------------|------------------|--------------------------|--------------------------|------------------------|--------------------------|--------------------------|------------------|--------------------------|--------------------------|
| # students in course: 9        | School<br>Mark   | School<br>vs<br>District | School<br>vs<br>Province | Public<br>Exam<br>Mark | School<br>vs<br>District | School<br>vs<br>Province | Final<br>Mark    | School<br>vs<br>District | School<br>vs<br>Province |
| <u>Average Score</u><br>School | 72.0             |                          |                          |                        |                          |                          | 72.0             |                          |                          |
| District                       | <b>73.0</b> 73.0 | р                        | q                        |                        |                          |                          | <b>73.0</b> 73.0 | р                        | q                        |
| Province                       | 74.8             | P                        | 4                        |                        |                          |                          | 74.8             | Р                        | 9                        |
| Percent of Passes              |                  |                          |                          |                        |                          |                          |                  |                          |                          |
| School                         | 100.0            |                          |                          |                        |                          |                          | 100.0            |                          |                          |
| District                       | 100.0            | р                        | р                        |                        |                          |                          | 100.0            | р                        | р                        |
| Province                       | 93.5             |                          |                          |                        |                          |                          | 93.5             |                          |                          |