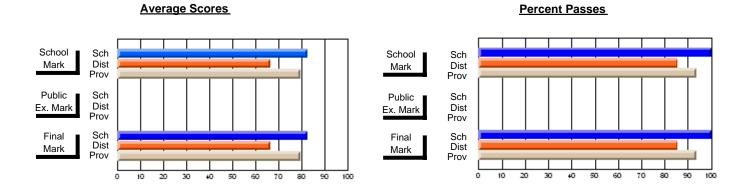

District 803 - Private

#374 - Brother T. I. Murphy, St. John's

Subject: Art

|                         |                |                          |                          |   |                       | with                     | <u>nheld for re</u> a    | is <u>ons of coi</u> | <u>nfidential</u>        | ity.                     |
|-------------------------|----------------|--------------------------|--------------------------|---|-----------------------|--------------------------|--------------------------|----------------------|--------------------------|--------------------------|
| # students in course: 3 | School<br>Mark | School<br>vs<br>District | School<br>vs<br>Province | E | ublic<br>xam<br>⁄lark | School<br>vs<br>District | School<br>vs<br>Province | Final<br>Mark        | School<br>vs<br>District | School<br>vs<br>Province |
| Average Score<br>School |                |                          |                          |   |                       |                          |                          |                      |                          |                          |
| District                | 73.3           | q                        | q                        |   |                       |                          |                          | 73.3                 | q                        | q                        |
| Province                | 74.5           | Ч                        | ч                        |   |                       |                          |                          | 74.5                 | Ч                        | ч                        |
| Percent of Passes       |                |                          |                          |   |                       |                          |                          |                      |                          |                          |
| School                  |                |                          |                          |   |                       |                          |                          |                      |                          |                          |
| District                | 100.0          | р                        | р                        |   |                       |                          |                          | 100.0                | р                        | р                        |
| Province                | 92.9           |                          |                          |   |                       |                          |                          | 92.9                 |                          |                          |

#### **Average Scores Percent Passes** School Sch School Sch Dist Prov Mark Dist Mark Prov Public Sch Public Sch Dist Ex. Mark Dist Ex. Mark Prov Sch Dist Prov Final Sch Final Dist Mark Mark Prov 20 80 90 50 60

Modification Time: 1:54:55PM

Modification Date: 1/8/2010

Source: Evaluation & Research

<sup>\*</sup> Data from the High School Certification System. The results from supplementary courses are not reflected in these results. All students obtaining a score of 48 or 49 on the final mark, were adjusted to 50 and are reflected in the Final Mark column.