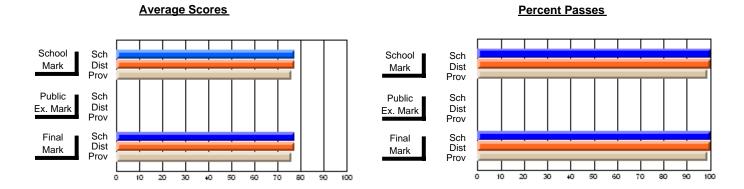

#### **Subject: Enterprise Education**

| # students in course: 32 | School<br>Mark      | School<br>vs<br>District | School<br>vs<br>Province | Public<br>Exam<br>Mark | School<br>vs<br>District | School<br>vs<br>Province | Final<br>Mark    | School<br>vs<br>District | School<br>vs<br>Province |
|--------------------------|---------------------|--------------------------|--------------------------|------------------------|--------------------------|--------------------------|------------------|--------------------------|--------------------------|
| Average Score            |                     |                          |                          |                        |                          |                          |                  |                          |                          |
| School<br>District       | <b>80.3</b><br>80.3 | р                        | р                        |                        |                          |                          | <b>80.3</b> 80.3 | q                        | p                        |
| Province                 | 75.3                | P                        | P                        |                        |                          |                          | 75.3             | P                        | Р                        |
| Percent of Passes        |                     |                          |                          |                        |                          |                          |                  |                          |                          |
| School                   | 100.0               |                          |                          |                        |                          |                          | 100.0            |                          |                          |
| District                 | 100.0               | р                        | р                        |                        |                          |                          | 100.0            | р                        | р                        |
| Province                 | 94.6                |                          |                          |                        |                          |                          | 94.6             |                          |                          |

#### **Average Scores Percent Passes** School Sch School Sch Dist Prov Mark Dist Mark Prov Public Sch Public Sch Dist Ex. Mark Dist Ex. Mark Prov Sch Dist Prov Final Sch Final Dist Mark Mark Prov 20 80 90 40 50

Modification Time: 1:54:55PM

Modification Date: 1/8/2010

Source: Evaluation & Research

<sup>\*</sup> Data from the High School Certification System. The results from supplementary courses are not reflected in these results. All students obtaining a score of 48 or 49 on the final mark, were adjusted to 50 and are reflected in the Final Mark column.