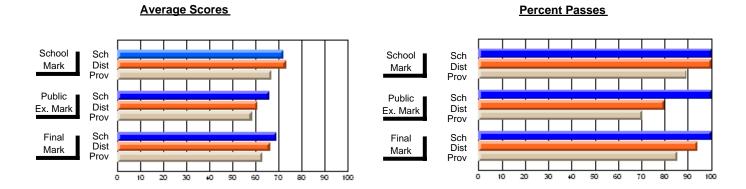

District 803 - Private

#374 - Brother T. I. Murphy, St. John's

**Subject: Family Studies** 

| Course: HUMAN DYNAMICS 22      | 201              |                          |                          |                        |                          |                          |                  |                          |                          |
|--------------------------------|------------------|--------------------------|--------------------------|------------------------|--------------------------|--------------------------|------------------|--------------------------|--------------------------|
| # students in course: 9        | School<br>Mark   | School<br>vs<br>District | School<br>vs<br>Province | Public<br>Exam<br>Mark | School<br>vs<br>District | School<br>vs<br>Province | Final<br>Mark    | School<br>vs<br>District | School<br>vs<br>Province |
| <u>Average Score</u><br>School | 72.0             |                          |                          |                        |                          |                          | 72.0             |                          |                          |
| District                       | <b>73.0</b> 73.0 | р                        | q                        |                        |                          |                          | <b>73.0</b> 73.0 | р                        | q                        |
| Province                       | 74.8             | P                        | 4                        |                        |                          |                          | 74.8             | Р                        | 9                        |
| Percent of Passes              |                  |                          |                          |                        |                          |                          |                  |                          |                          |
| School                         | 100.0            |                          |                          |                        |                          |                          | 100.0            |                          |                          |
| District                       | 100.0            | р                        | р                        |                        |                          |                          | 100.0            | р                        | р                        |
| Province                       | 93.5             |                          |                          |                        |                          |                          | 93.5             |                          |                          |

#### **Average Scores Percent Passes** School Sch School Sch Dist Prov Mark Dist Mark Prov Public Sch Public Sch Dist Ex. Mark Dist Ex. Mark Prov Sch Dist Prov Final Sch Final Dist Mark Mark Prov 20 30 80 90 40 50 60

Modification Time: 1:54:55PM

Modification Date: 1/8/2010

Source: Evaluation & Research

<sup>\*</sup> Data from the High School Certification System. The results from supplementary courses are not reflected in these results. All students obtaining a score of 48 or 49 on the final mark, were adjusted to 50 and are reflected in the Final Mark column.