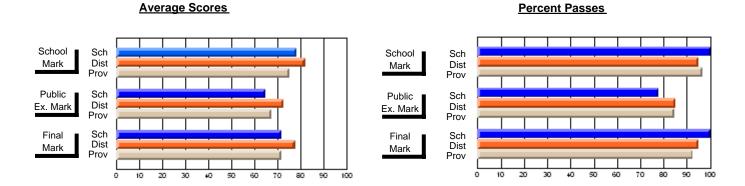

District 803 - Private

#374 - Brother T. I. Murphy, St. John's

Subject: Enterprise Education

| Course: CONSUMER STUDIES | 1202           |                          |                          |   |                        |                          |                          |              |               |                          |                          |
|--------------------------|----------------|--------------------------|--------------------------|---|------------------------|--------------------------|--------------------------|--------------|---------------|--------------------------|--------------------------|
| # students in course: 12 | School<br>Mark | School<br>vs<br>District | School<br>vs<br>Province |   | Public<br>Exam<br>Mark | School<br>vs<br>District | School<br>vs<br>Province |              | Final<br>Mark | School<br>vs<br>District | School<br>vs<br>Province |
| Average Score<br>School  | 80.9           |                          |                          | ł |                        |                          |                          | <del> </del> | 80.9          |                          |                          |
| District                 | 80.9           | р                        | р                        |   |                        |                          |                          | 1 1          | 80.9          | р                        | р                        |
| Province                 | 66.9           | •                        |                          |   |                        |                          |                          |              | 66.9          |                          | ·                        |
| Percent of Passes        |                |                          |                          |   |                        |                          |                          |              |               |                          |                          |
| School                   | 100.0          |                          |                          |   |                        |                          |                          | 1            | 0.00          |                          |                          |
| District                 | 100.0          | р                        | р                        |   |                        |                          |                          | 1            | 0.00          | р                        | р                        |
| Province                 | 88.4           |                          |                          |   |                        |                          |                          |              | 88.7          |                          |                          |

#### **Average Scores Percent Passes** School Sch School Sch Dist Prov Mark Dist Mark Prov Public Sch Public Sch Dist Ex. Mark Dist Ex. Mark Prov Sch Dist Prov Final Sch Final Dist Mark Mark Prov 20 80 90