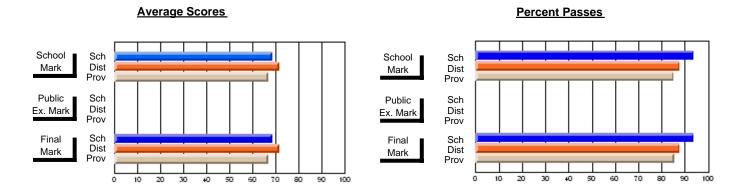

District 803 - Private

#374 - Brother T. I. Murphy, St. John's

**Subject: Family Studies** 

| Course: HUMAN DYNAMICS 22      | 201              |                          |                          |                        |                          |                          |                  |                          |                          |
|--------------------------------|------------------|--------------------------|--------------------------|------------------------|--------------------------|--------------------------|------------------|--------------------------|--------------------------|
| # students in course: 9        | School<br>Mark   | School<br>vs<br>District | School<br>vs<br>Province | Public<br>Exam<br>Mark | School<br>vs<br>District | School<br>vs<br>Province | Final<br>Mark    | School<br>vs<br>District | School<br>vs<br>Province |
| <u>Average Score</u><br>School | 72.0             |                          |                          |                        |                          |                          | 72.0             |                          |                          |
| District                       | <b>73.0</b> 73.0 | р                        | q                        |                        |                          |                          | <b>73.0</b> 73.0 | р                        | q                        |
| Province                       | 74.8             | P                        | 4                        |                        |                          |                          | 74.8             | Р                        | 9                        |
| Percent of Passes              |                  |                          |                          |                        |                          |                          |                  |                          |                          |
| School                         | 100.0            |                          |                          |                        |                          |                          | 100.0            |                          |                          |
| District                       | 100.0            | р                        | р                        |                        |                          |                          | 100.0            | р                        | р                        |
| Province                       | 93.5             |                          |                          |                        |                          |                          | 93.5             |                          |                          |