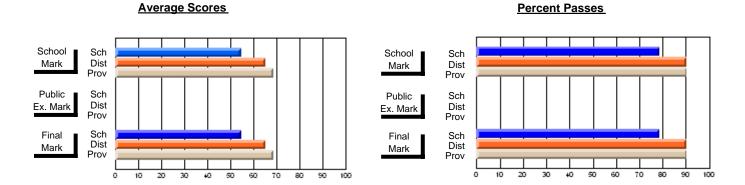

#### District 803 - Private

#374 - Brother T. I. Murphy, St. John's

**Subject: Mathematics** 

| Course: MATHEMATICS 1204 |                |                          |                          |                        |                          |                          |    |     |                          |                          |
|--------------------------|----------------|--------------------------|--------------------------|------------------------|--------------------------|--------------------------|----|-----|--------------------------|--------------------------|
| # students in course: 9  | School<br>Mark | School<br>vs<br>District | School<br>vs<br>Province | Public<br>Exam<br>Mark | School<br>vs<br>District | School<br>vs<br>Province |    | nal | School<br>vs<br>District | School<br>vs<br>Province |
| Average Score            |                |                          |                          |                        |                          |                          |    |     |                          |                          |
| School                   | 61.6           |                          |                          |                        |                          |                          | 61 | .6  |                          |                          |
| District                 | 71.7           | q                        | q                        |                        |                          |                          | 71 | .7  | q                        | q                        |
| Province                 | 66.8           |                          |                          |                        |                          |                          | 66 | .8  |                          |                          |
| Percent of Passes        |                |                          |                          |                        |                          |                          |    |     |                          |                          |
| School                   | 66.7           |                          |                          |                        |                          |                          | 66 | .7  |                          |                          |
| District                 | 87.8           | q                        | q                        |                        |                          |                          | 87 | .8  | q                        | q                        |
| Province                 | 85.2           |                          |                          |                        |                          |                          | 85 | .3  |                          |                          |