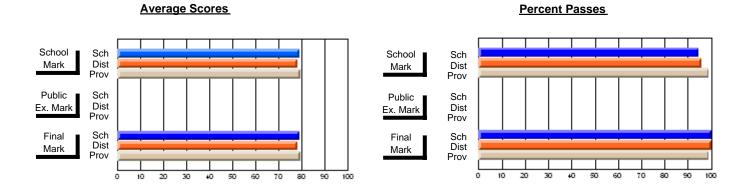

District 803 - Private

#374 - Brother T. I. Murphy, St. John's

Subject: Enterprise Education

| Course: CONSUMER STUDIES | 1202           |                          |                          |   |                        |                          |                          |              |               |                          |                          |
|--------------------------|----------------|--------------------------|--------------------------|---|------------------------|--------------------------|--------------------------|--------------|---------------|--------------------------|--------------------------|
| # students in course: 12 | School<br>Mark | School<br>vs<br>District | School<br>vs<br>Province |   | Public<br>Exam<br>Mark | School<br>vs<br>District | School<br>vs<br>Province |              | Final<br>Mark | School<br>vs<br>District | School<br>vs<br>Province |
| Average Score<br>School  | 80.9           |                          |                          | ł |                        |                          |                          | <del> </del> | 80.9          |                          |                          |
| District                 | 80.9           | р                        | р                        |   |                        |                          |                          | 1 1          | 80.9          | р                        | р                        |
| Province                 | 66.9           | •                        |                          |   |                        |                          |                          |              | 66.9          |                          | ·                        |
| Percent of Passes        |                |                          |                          |   |                        |                          |                          |              |               |                          |                          |
| School                   | 100.0          |                          |                          |   |                        |                          |                          | 1            | 0.00          |                          |                          |
| District                 | 100.0          | р                        | р                        |   |                        |                          |                          | 1            | 0.00          | р                        | р                        |
| Province                 | 88.4           |                          |                          |   |                        |                          |                          |              | 88.7          |                          |                          |