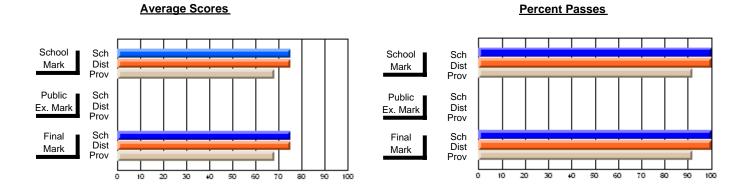

#### **Subject: Enterprise Education**

| # students in course: 32 | School<br>Mark      | School<br>vs<br>District | School<br>vs<br>Province | Public<br>Exam<br>Mark | School<br>vs<br>District | School<br>vs<br>Province | Final<br>Mark    | School<br>vs<br>District | School<br>vs<br>Province |
|--------------------------|---------------------|--------------------------|--------------------------|------------------------|--------------------------|--------------------------|------------------|--------------------------|--------------------------|
| Average Score            |                     |                          |                          |                        |                          |                          |                  |                          |                          |
| School<br>District       | <b>80.3</b><br>80.3 | р                        | р                        |                        |                          |                          | <b>80.3</b> 80.3 | q                        | p                        |
| Province                 | 75.3                | P                        | P                        |                        |                          |                          | 75.3             | P                        | Р                        |
| Percent of Passes        |                     |                          |                          |                        |                          |                          |                  |                          |                          |
| School                   | 100.0               |                          |                          |                        |                          |                          | 100.0            |                          |                          |
| District                 | 100.0               | р                        | р                        |                        |                          |                          | 100.0            | р                        | р                        |
| Province                 | 94.6                |                          |                          |                        |                          |                          | 94.6             |                          |                          |