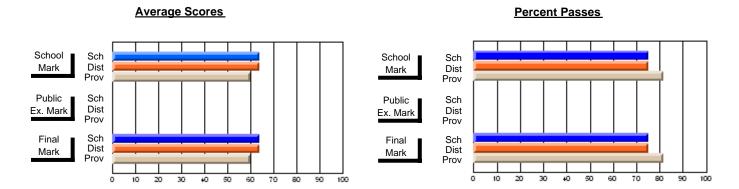

District 803 - Private

#374 - Brother T. I. Murphy, St. John's

**Subject: Family Studies** 

| Course: HUMAN DYNAMICS 22      | 201              |                          |                          |                        |                          |                          |                  |                          |                          |
|--------------------------------|------------------|--------------------------|--------------------------|------------------------|--------------------------|--------------------------|------------------|--------------------------|--------------------------|
| # students in course: 9        | School<br>Mark   | School<br>vs<br>District | School<br>vs<br>Province | Public<br>Exam<br>Mark | School<br>vs<br>District | School<br>vs<br>Province | Final<br>Mark    | School<br>vs<br>District | School<br>vs<br>Province |
| <u>Average Score</u><br>School | 72.0             |                          |                          |                        |                          |                          | 72.0             |                          |                          |
| District                       | <b>73.0</b> 73.0 | р                        | q                        |                        |                          |                          | <b>73.0</b> 73.0 | р                        | q                        |
| Province                       | 74.8             | P                        | 4                        |                        |                          |                          | 74.8             | Р                        | 9                        |
| Percent of Passes              |                  |                          |                          |                        |                          |                          |                  |                          |                          |
| School                         | 100.0            |                          |                          |                        |                          |                          | 100.0            |                          |                          |
| District                       | 100.0            | р                        | р                        |                        |                          |                          | 100.0            | р                        | р                        |
| Province                       | 93.5             |                          |                          |                        |                          |                          | 93.5             |                          |                          |

#### **Average Scores Percent Passes** School Sch School Sch Dist Prov Mark Dist Mark Prov Public Sch Public Sch Dist Ex. Mark Dist Ex. Mark Prov Sch Dist Prov Final Sch Final Dist Mark Mark Prov 20 30 80 90 40 50 60

Modification Time: 1:54:55PM

Modification Date: 1/8/2010

Source: Evaluation & Research

<sup>\*</sup> Data from the High School Certification System. The results from supplementary courses are not reflected in these results. All students obtaining a score of 48 or 49 on the final mark, were adjusted to 50 and are reflected in the Final Mark column.