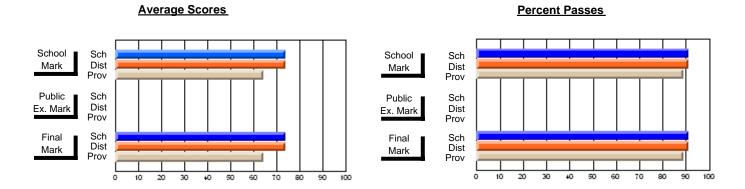

District 803 - Private

#374 - Brother T. I. Murphy, St. John's

Subject: Art

|                         |                |                          |                          |   |                       | with                     | <u>nheld for re</u> a    | is <u>ons of coi</u> | <u>nfidential</u>        | ity.                     |
|-------------------------|----------------|--------------------------|--------------------------|---|-----------------------|--------------------------|--------------------------|----------------------|--------------------------|--------------------------|
| # students in course: 3 | School<br>Mark | School<br>vs<br>District | School<br>vs<br>Province | E | ublic<br>xam<br>⁄lark | School<br>vs<br>District | School<br>vs<br>Province | Final<br>Mark        | School<br>vs<br>District | School<br>vs<br>Province |
| Average Score<br>School |                |                          |                          |   |                       |                          |                          |                      |                          |                          |
| District                | 73.3           | q                        | q                        |   |                       |                          |                          | 73.3                 | q                        | q                        |
| Province                | 74.5           | Ч                        | ч                        |   |                       |                          |                          | 74.5                 | Ч                        | ч                        |
| Percent of Passes       |                |                          |                          |   |                       |                          |                          |                      |                          |                          |
| School                  |                |                          |                          |   |                       |                          |                          |                      |                          |                          |
| District                | 100.0          | р                        | р                        |   |                       |                          |                          | 100.0                | р                        | р                        |
| Province                | 92.9           |                          |                          |   |                       |                          |                          | 92.9                 |                          |                          |