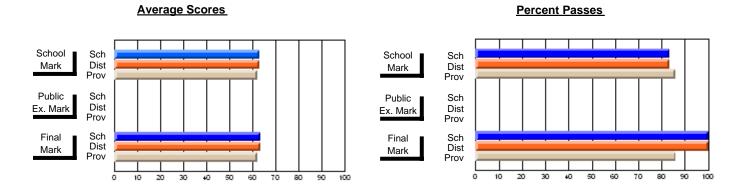

District 803 - Private

#374 - Brother T. I. Murphy, St. John's

Subject: Enterprise Education

| Course: CONSUMER STUDIES | 1202           |                          |                          |   |                        |                          |                          |              |               |                          |                          |
|--------------------------|----------------|--------------------------|--------------------------|---|------------------------|--------------------------|--------------------------|--------------|---------------|--------------------------|--------------------------|
| # students in course: 12 | School<br>Mark | School<br>vs<br>District | School<br>vs<br>Province |   | Public<br>Exam<br>Mark | School<br>vs<br>District | School<br>vs<br>Province |              | Final<br>Mark | School<br>vs<br>District | School<br>vs<br>Province |
| Average Score<br>School  | 80.9           |                          |                          | ł |                        |                          |                          | <del> </del> | 80.9          |                          |                          |
| District                 | 80.9           | р                        | р                        |   |                        |                          |                          | 1 1          | 80.9          | р                        | р                        |
| Province                 | 66.9           | •                        |                          |   |                        |                          |                          |              | 66.9          |                          | ·                        |
| Percent of Passes        |                |                          |                          |   |                        |                          |                          |              |               |                          |                          |
| School                   | 100.0          |                          |                          |   |                        |                          |                          | 1            | 0.00          |                          |                          |
| District                 | 100.0          | р                        | р                        |   |                        |                          |                          | 1            | 0.00          | р                        | р                        |
| Province                 | 88.4           |                          |                          |   |                        |                          |                          |              | 88.7          |                          |                          |