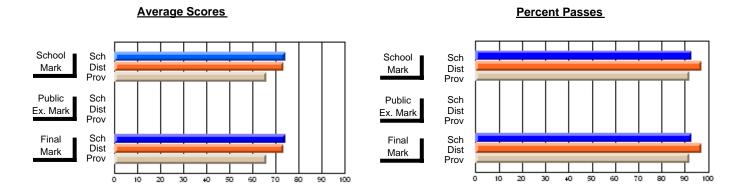

District 803 - Private

#374 - Brother T. I. Murphy, St. John's

**Subject: Family Studies** 

| Course: HUMAN DYNAMICS 22      | 201              |                          |                          |                        |                          |                          |                  |                          |                          |
|--------------------------------|------------------|--------------------------|--------------------------|------------------------|--------------------------|--------------------------|------------------|--------------------------|--------------------------|
| # students in course: 9        | School<br>Mark   | School<br>vs<br>District | School<br>vs<br>Province | Public<br>Exam<br>Mark | School<br>vs<br>District | School<br>vs<br>Province | Final<br>Mark    | School<br>vs<br>District | School<br>vs<br>Province |
| <u>Average Score</u><br>School | 72.0             |                          |                          |                        |                          |                          | 72.0             |                          |                          |
| District                       | <b>73.0</b> 73.0 | р                        | q                        |                        |                          |                          | <b>73.0</b> 73.0 | р                        | q                        |
| Province                       | 74.8             | P                        | 4                        |                        |                          |                          | 74.8             | Р                        | 9                        |
| Percent of Passes              |                  |                          |                          |                        |                          |                          |                  |                          |                          |
| School                         | 100.0            |                          |                          |                        |                          |                          | 100.0            |                          |                          |
| District                       | 100.0            | р                        | р                        |                        |                          |                          | 100.0            | р                        | р                        |
| Province                       | 93.5             |                          |                          |                        |                          |                          | 93.5             |                          |                          |

#### **Average Scores Percent Passes** School Sch School Sch Dist Prov Mark Dist Mark Prov Public Sch Public Sch Dist Ex. Mark Dist Ex. Mark Prov Sch Dist Prov Final Sch Final Dist Mark Mark Prov 20 30 80 90 40 50 60

Modification Time: 1:54:55PM

Modification Date: 1/8/2010

Source: Evaluation & Research

<sup>\*</sup> Data from the High School Certification System. The results from supplementary courses are not reflected in these results. All students obtaining a score of 48 or 49 on the final mark, were adjusted to 50 and are reflected in the Final Mark column.