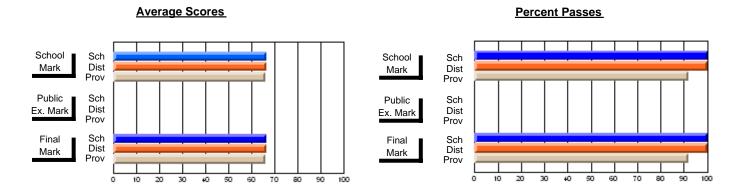

District 803 - Private

#374 - Brother T. I. Murphy, St. John's

**Subject: Family Studies** 

| Course: HUMAN DYNAMICS 22      | 201              |                          |                          |                        |                          |                          |                  |                          |                          |
|--------------------------------|------------------|--------------------------|--------------------------|------------------------|--------------------------|--------------------------|------------------|--------------------------|--------------------------|
| # students in course: 9        | School<br>Mark   | School<br>vs<br>District | School<br>vs<br>Province | Public<br>Exam<br>Mark | School<br>vs<br>District | School<br>vs<br>Province | Final<br>Mark    | School<br>vs<br>District | School<br>vs<br>Province |
| <u>Average Score</u><br>School | 72.0             |                          |                          |                        |                          |                          | 72.0             |                          |                          |
| District                       | <b>73.0</b> 73.0 | р                        | q                        |                        |                          |                          | <b>73.0</b> 73.0 | р                        | q                        |
| Province                       | 74.8             | P                        | 4                        |                        |                          |                          | 74.8             | Р                        | 9                        |
| Percent of Passes              |                  |                          |                          |                        |                          |                          |                  |                          |                          |
| School                         | 100.0            |                          |                          |                        |                          |                          | 100.0            |                          |                          |
| District                       | 100.0            | р                        | р                        |                        |                          |                          | 100.0            | р                        | р                        |
| Province                       | 93.5             |                          |                          |                        |                          |                          | 93.5             |                          |                          |

#### **Average Scores Percent Passes** School Sch School Sch Dist Prov Mark Dist Mark Prov Public Sch Public Sch Dist Ex. Mark Dist Ex. Mark Prov Sch Dist Prov Final Sch Final Dist Mark Mark Prov 20 30 80 90 40 50 60

Modification Time: 1:54:55PM

Modification Date: 1/8/2010

Source: Evaluation & Research

<sup>\*</sup> Data from the High School Certification System. The results from supplementary courses are not reflected in these results. All students obtaining a score of 48 or 49 on the final mark, were adjusted to 50 and are reflected in the Final Mark column.