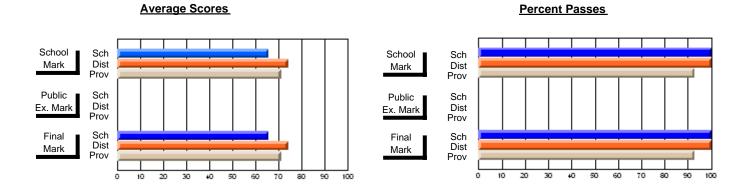

#### **Subject: Enterprise Education**

| # students in course: 32 | School<br>Mark      | School<br>vs<br>District | School<br>vs<br>Province | Public<br>Exam<br>Mark | School<br>vs<br>District | School<br>vs<br>Province | Final<br>Mark    | School<br>vs<br>District | School<br>vs<br>Province |
|--------------------------|---------------------|--------------------------|--------------------------|------------------------|--------------------------|--------------------------|------------------|--------------------------|--------------------------|
| Average Score            |                     |                          |                          |                        |                          |                          |                  |                          |                          |
| School<br>District       | <b>80.3</b><br>80.3 | р                        | р                        |                        |                          |                          | <b>80.3</b> 80.3 | q                        | p                        |
| Province                 | 75.3                | P                        | P                        |                        |                          |                          | 75.3             | P                        | Р                        |
| Percent of Passes        |                     |                          |                          |                        |                          |                          |                  |                          |                          |
| School                   | 100.0               |                          |                          |                        |                          |                          | 100.0            |                          |                          |
| District                 | 100.0               | р                        | р                        |                        |                          |                          | 100.0            | р                        | р                        |
| Province                 | 94.6                |                          |                          |                        |                          |                          | 94.6             |                          |                          |

#### **Average Scores Percent Passes** School Sch School Sch Dist Prov Mark Dist Mark Prov Public Sch Public Sch Dist Ex. Mark Dist Ex. Mark Prov Sch Dist Prov Final Sch Final Dist Mark Mark Prov 20 80 90 40 50

Modification Time: 1:54:55PM

Modification Date: 1/8/2010

Source: Evaluation & Research

<sup>\*</sup> Data from the High School Certification System. The results from supplementary courses are not reflected in these results. All students obtaining a score of 48 or 49 on the final mark, were adjusted to 50 and are reflected in the Final Mark column.