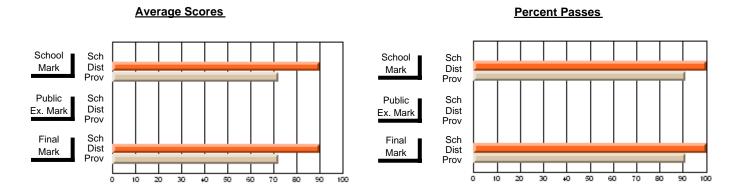

District 803 - Private

#374 - Brother T. I. Murphy, St. John's

Subject: Enterprise Education

| Course: CONSUMER STUDIES | 1202           |                          |                          |   |                        |                          |                          |              |               |                          |                          |
|--------------------------|----------------|--------------------------|--------------------------|---|------------------------|--------------------------|--------------------------|--------------|---------------|--------------------------|--------------------------|
| # students in course: 12 | School<br>Mark | School<br>vs<br>District | School<br>vs<br>Province |   | Public<br>Exam<br>Mark | School<br>vs<br>District | School<br>vs<br>Province |              | Final<br>Mark | School<br>vs<br>District | School<br>vs<br>Province |
| Average Score<br>School  | 80.9           |                          |                          | ł |                        |                          |                          | <del> </del> | 80.9          |                          |                          |
| District                 | 80.9           | р                        | р                        |   |                        |                          |                          | 1 1          | 80.9          | р                        | р                        |
| Province                 | 66.9           | •                        |                          |   |                        |                          |                          |              | 66.9          |                          | ·                        |
| Percent of Passes        |                |                          |                          |   |                        |                          |                          |              |               |                          |                          |
| School                   | 100.0          |                          |                          |   |                        |                          |                          | 1            | 0.00          |                          |                          |
| District                 | 100.0          | р                        | р                        |   |                        |                          |                          | 1            | 0.00          | р                        | р                        |
| Province                 | 88.4           |                          |                          |   |                        |                          |                          |              | 88.7          |                          |                          |