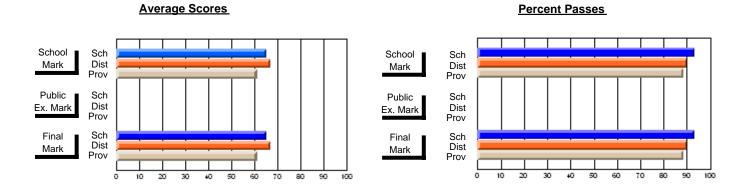

District 803 - Private

#374 - Brother T. I. Murphy, St. John's

Subject: Art

|                         |                |                          |                          |   |                       | with                     | <u>nheld for re</u> a    | is <u>ons of coi</u> | <u>nfidential</u>        | ity.                     |
|-------------------------|----------------|--------------------------|--------------------------|---|-----------------------|--------------------------|--------------------------|----------------------|--------------------------|--------------------------|
| # students in course: 3 | School<br>Mark | School<br>vs<br>District | School<br>vs<br>Province | E | ublic<br>xam<br>⁄lark | School<br>vs<br>District | School<br>vs<br>Province | Final<br>Mark        | School<br>vs<br>District | School<br>vs<br>Province |
| Average Score<br>School |                |                          |                          |   |                       |                          |                          |                      |                          |                          |
| District                | 73.3           | q                        | q                        |   |                       |                          |                          | 73.3                 | q                        | q                        |
| Province                | 74.5           | Ч                        | ч                        |   |                       |                          |                          | 74.5                 | Ч                        | ч                        |
| Percent of Passes       |                |                          |                          |   |                       |                          |                          |                      |                          |                          |
| School                  |                |                          |                          |   |                       |                          |                          |                      |                          |                          |
| District                | 100.0          | р                        | р                        |   |                       |                          |                          | 100.0                | р                        | р                        |
| Province                | 92.9           |                          |                          |   |                       |                          |                          | 92.9                 |                          |                          |

#### **Average Scores Percent Passes** School Sch School Sch Dist Prov Mark Dist Mark Prov Public Sch Public Sch Dist Ex. Mark Dist Ex. Mark Prov Sch Dist Prov Final Sch Final Dist Mark Mark Prov 20 80 90 50 60

Modification Time: 1:54:55PM

Modification Date: 1/8/2010

Source: Evaluation & Research

<sup>\*</sup> Data from the High School Certification System. The results from supplementary courses are not reflected in these results. All students obtaining a score of 48 or 49 on the final mark, were adjusted to 50 and are reflected in the Final Mark column.