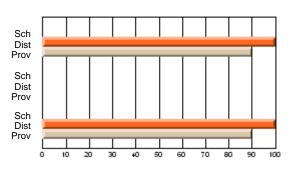

|                          |                          |
| District                | 100.0          | р                        | р                        |   |                        |                          |                          | 100.0                | р                        | р                        |
| Province                | 90.0           |                          |                          |   |                        |                          |                          | 90.0                 |                          |                          |

School

Mark

Public

Ex. Mark

Final

Mark

#### Average Scores

# School Sch Dist Prov Public Sch Dist Prov Final Sch Dist Prov Final Sch Dist Prov O 10 20 30 40 50 50 70 80 50 100

#### Percent Passes



Grades: K-12

Modification Time: 1:54:55PM

Modification Date: 1/8/2010

Source: Evaluation & Research

<sup>\*</sup> Data from the High School Certification System. The results from supplementary courses are not reflected in these results. All students obtaining a score of 48 or 49 on the final mark, were adjusted to 50 and are reflected in the Final Mark column.



#### District 803 - Private

#453 - Eric G. Lambert All-Grade, Churchill Falls

Subject: French

| # students in course: 9                    | School<br>Mark                | School<br>vs<br>District | School<br>vs<br>Province | Public<br>Exam<br>Mark       | School<br>vs<br>District | School<br>vs<br>Province | Final<br>Mark                 | School<br>vs<br>District | School<br>vs<br>Province |
|--------------------------