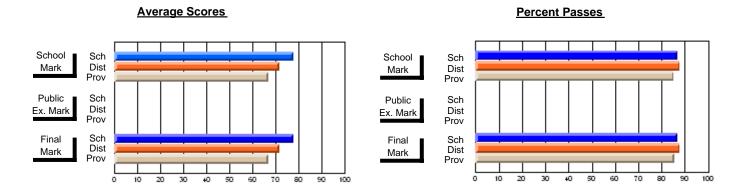

District 803 - Private

#374 - Brother T. I. Murphy, St. John's

**Subject: Family Studies** 

| Course: HUMAN DYNAMICS 22      | 201              |                          |                          |                        |                          |                          |                  |                          |                          |
|--------------------------------|------------------|--------------------------|--------------------------|------------------------|--------------------------|--------------------------|------------------|--------------------------|--------------------------|
| # students in course: 9        | School<br>Mark   | School<br>vs<br>District | School<br>vs<br>Province | Public<br>Exam<br>Mark | School<br>vs<br>District | School<br>vs<br>Province | Final<br>Mark    | School<br>vs<br>District | School<br>vs<br>Province |
| <u>Average Score</u><br>School | 72.0             |                          |                          |                        |                          |                          | 72.0             |                          |                          |
| District                       | <b>73.0</b> 73.0 | р                        | q                        |                        |                          |                          | <b>73.0</b> 73.0 | р                        | q                        |
| Province                       | 74.8             | P                        | 4                        |                        |                          |                          | 74.8             | Р                        | 9                        |
| Percent of Passes              |                  |                          |                          |                        |                          |                          |                  |                          |                          |
| School                         | 100.0            |                          |                          |                        |                          |                          | 100.0            |                          |                          |
| District                       | 100.0            | р                        | р                        |                        |                          |                          | 100.0            | р                        | р                        |
| Province                       | 93.5             |                          |                          |                        |                          |                          | 93.5             |                          |                          |