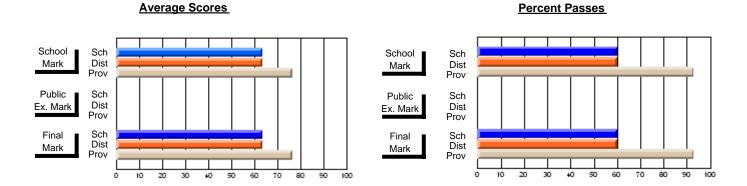

District 803 - Private

#374 - Brother T. I. Murphy, St. John's

Subject: Art

|                         |                |                          |                          |   |                       | with                     | <u>nheld for re</u> a    | is <u>ons of coi</u> | <u>nfidential</u>        | ity.                     |
|-------------------------|----------------|--------------------------|--------------------------|---|-----------------------|--------------------------|--------------------------|----------------------|--------------------------|--------------------------|
| # students in course: 3 | School<br>Mark | School<br>vs<br>District | School<br>vs<br>Province | E | ublic<br>xam<br>⁄lark | School<br>vs<br>District | School<br>vs<br>Province | Final<br>Mark        | School<br>vs<br>District | School<br>vs<br>Province |
| Average Score<br>School |                |                          |                          |   |                       |                          |                          |                      |                          |                          |
| District                | 73.3           | q                        | q                        |   |                       |                          |                          | 73.3                 | q                        | q                        |
| Province                | 74.5           | Ч                        | ч                        |   |                       |                          |                          | 74.5                 | Ч                        | ч                        |
| Percent of Passes       |                |                          |                          |   |                       |                          |                          |                      |                          |                          |
| School                  |                |                          |                          |   |                       |                          |                          |                      |                          |                          |
| District                | 100.0          | р                        | р                        |   |                       |                          |                          | 100.0                | р                        | р                        |
| Province                | 92.9           |                          |                          |   |                       |                          |                          | 92.9                 |                          |                          |

#### **Average Scores Percent Passes** School Sch School Sch Dist Prov Mark Dist Mark Prov Public Sch Public Sch Dist Ex. Mark Dist Ex. Mark Prov Sch Dist Prov Final Sch Final Dist Mark Mark Prov 20 80 90 50 60