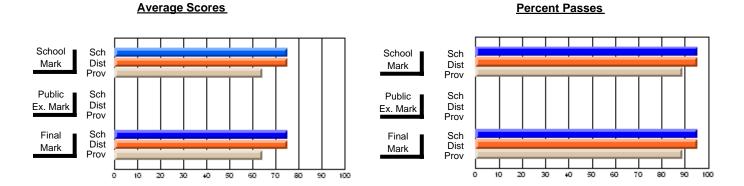

#### **Subject: Enterprise Education**

| # students in course: 32 | School<br>Mark      | School<br>vs<br>District | School<br>vs<br>Province | Public<br>Exam<br>Mark | School<br>vs<br>District | School<br>vs<br>Province | Final<br>Mark    | School<br>vs<br>District | School<br>vs<br>Province |
|--------------------------|---------------------|--------------------------|--------------------------|------------------------|--------------------------|--------------------------|------------------|--------------------------|--------------------------|
| Average Score            |                     |                          |                          |                        |                          |                          |                  |                          |                          |
| School<br>District       | <b>80.3</b><br>80.3 | р                        | р                        |                        |                          |                          | <b>80.3</b> 80.3 | q                        | p                        |
| Province                 | 75.3                | P                        | P                        |                        |                          |                          | 75.3             | P                        | Р                        |
| Percent of Passes        |                     |                          |                          |                        |                          |                          |                  |                          |                          |
| School                   | 100.0               |                          |                          |                        |                          |                          | 100.0            |                          |                          |
| District                 | 100.0               | р                        | р                        |                        |                          |                          | 100.0            | р                        | р                        |
| Province                 | 94.6                |                          |                          |                        |                          |                          | 94.6             |                          |                          |

#### **Average Scores Percent Passes** School Sch School Sch Dist Prov Mark Dist Mark Prov Public Sch Public Sch Dist Ex. Mark Dist Ex. Mark Prov Sch Dist Prov Final Sch Final Dist Mark Mark Prov 20 80 90 40 50