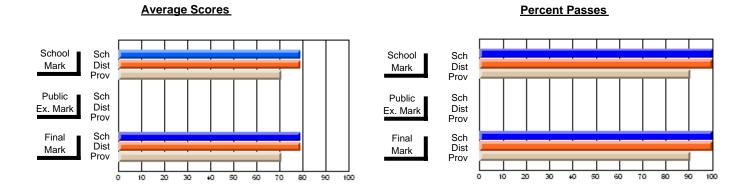

#### **Subject: Enterprise Education**

| # students in course: 32 | School<br>Mark      | School<br>vs<br>District | School<br>vs<br>Province | Public<br>Exam<br>Mark | School<br>vs<br>District | School<br>vs<br>Province | Final<br>Mark    | School<br>vs<br>District | School<br>vs<br>Province |
|--------------------------|---------------------|--------------------------|--------------------------|------------------------|--------------------------|--------------------------|------------------|--------------------------|--------------------------|
| Average Score            |                     |                          |                          |                        |                          |                          |                  |                          |                          |
| School<br>District       | <b>80.3</b><br>80.3 | р                        | р                        |                        |                          |                          | <b>80.3</b> 80.3 | q                        | p                        |
| Province                 | 75.3                | P                        | P                        |                        |                          |                          | 75.3             | P                        | Р                        |
| Percent of Passes        |                     |                          |                          |                        |                          |                          |                  |                          |                          |
| School                   | 100.0               |                          |                          |                        |                          |                          | 100.0            |                          |                          |
| District                 | 100.0               | р                        | р                        |                        |                          |                          | 100.0            | р                        | р                        |
| Province                 | 94.6                |                          |                          |                        |                          |                          | 94.6             |                          |                          |