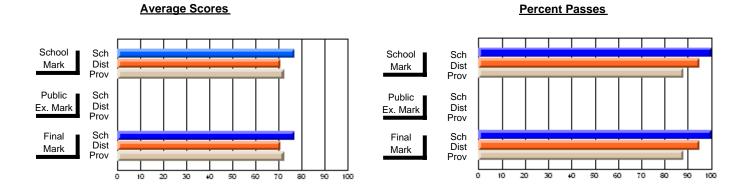

District 803 - Private

#374 - Brother T. I. Murphy, St. John's

Subject: Enterprise Education

| Course: CONSUMER STUDIES | 1202           |                          |                          |   |                        |                          |                          |              |               |                          |                          |
|--------------------------|----------------|--------------------------|--------------------------|---|------------------------|--------------------------|--------------------------|--------------|---------------|--------------------------|--------------------------|
| # students in course: 12 | School<br>Mark | School<br>vs<br>District | School<br>vs<br>Province |   | Public<br>Exam<br>Mark | School<br>vs<br>District | School<br>vs<br>Province |              | Final<br>Mark | School<br>vs<br>District | School<br>vs<br>Province |
| Average Score<br>School  | 80.9           |                          |                          | ł |                        |                          |                          | <del> </del> | 80.9          |                          |                          |
| District                 | 80.9           | р                        | р                        |   |                        |                          |                          | 1 1          | 80.9          | р                        | р                        |
| Province                 | 66.9           | •                        |                          |   |                        |                          |                          |              | 66.9          |                          | ·                        |
| Percent of Passes        |                |                          |                          |   |                        |                          |                          |              |               |                          |                          |
| School                   | 100.0          |                          |                          |   |                        |                          |                          | 1            | 0.00          |                          |                          |
| District                 | 100.0          | р                        | р                        |   |                        |                          |                          | 1            | 0.00          | р                        | р                        |
| Province                 | 88.4           |                          |                          |   |                        |                          |                          |              | 88.7          |                          |                          |

#### **Average Scores Percent Passes** School Sch School Sch Dist Prov Mark Dist Mark Prov Public Sch Public Sch Dist Ex. Mark Dist Ex. Mark Prov Sch Dist Prov Final Sch Final Dist Mark Mark Prov 20 80 90

Modification Time: 1:54:55PM

Modification Date: 1/8/2010

Source: Evaluation & Research

<sup>\*</sup> Data from the High School Certification System. The results from supplementary courses are not reflected in these results. All students obtaining a score of 48 or 49 on the final mark, were adjusted to 50 and are reflected in the Final Mark column.