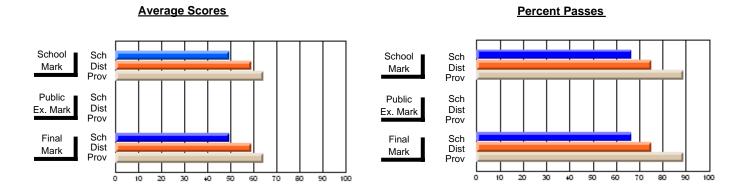

District 803 - Private

#374 - Brother T. I. Murphy, St. John's

**Subject: Family Studies** 

| Course: HUMAN DYNAMICS 22      | 201              |                          |                          |                        |                          |                          |                  |                          |                          |
|--------------------------------|------------------|--------------------------|--------------------------|------------------------|--------------------------|--------------------------|------------------|--------------------------|--------------------------|
| # students in course: 9        | School<br>Mark   | School<br>vs<br>District | School<br>vs<br>Province | Public<br>Exam<br>Mark | School<br>vs<br>District | School<br>vs<br>Province | Final<br>Mark    | School<br>vs<br>District | School<br>vs<br>Province |
| <u>Average Score</u><br>School | 72.0             |                          |                          |                        |                          |                          | 72.0             |                          |                          |
| District                       | <b>73.0</b> 73.0 | р                        | q                        |                        |                          |                          | <b>73.0</b> 73.0 | р                        | q                        |
| Province                       | 74.8             | P                        | 4                        |                        |                          |                          | 74.8             | Р                        | 9                        |
| Percent of Passes              |                  |                          |                          |                        |                          |                          |                  |                          |                          |
| School                         | 100.0            |                          |                          |                        |                          |                          | 100.0            |                          |                          |
| District                       | 100.0            | р                        | р                        |                        |                          |                          | 100.0            | р                        | р                        |
| Province                       | 93.5             |                          |                          |                        |                          |                          | 93.5             |                          |                          |

#### **Average Scores Percent Passes** School Sch School Sch Dist Prov Mark Dist Mark Prov Public Sch Public Sch Dist Ex. Mark Dist Ex. Mark Prov Sch Dist Prov Final Sch Final Dist Mark Mark Prov 20 30 80 90 40 50 60