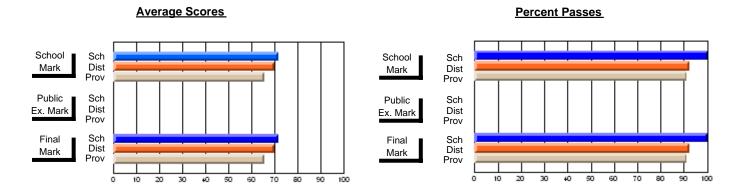

District 803 - Private

#374 - Brother T. I. Murphy, St. John's

Subject: Enterprise Education

| Course: CONSUMER STUDIES | 1202           |                          |                          |   |                        |                          |                          |              |               |                          |                          |
|--------------------------|----------------|--------------------------|--------------------------|---|------------------------|--------------------------|--------------------------|--------------|---------------|--------------------------|--------------------------|
| # students in course: 12 | School<br>Mark | School<br>vs<br>District | School<br>vs<br>Province |   | Public<br>Exam<br>Mark | School<br>vs<br>District | School<br>vs<br>Province |              | Final<br>Mark | School<br>vs<br>District | School<br>vs<br>Province |
| Average Score<br>School  | 80.9           |                          |                          | ł |                        |                          |                          | <del> </del> | 80.9          |                          |                          |
| District                 | 80.9           | р                        | р                        |   |                        |                          |                          | 1 1          | 80.9          | р                        | р                        |
| Province                 | 66.9           | •                        |                          |   |                        |                          |                          |              | 66.9          |                          | ·                        |
| Percent of Passes        |                |                          |                          |   |                        |                          |                          |              |               |                          |                          |
| School                   | 100.0          |                          |                          |   |                        |                          |                          | 1            | 0.00          |                          |                          |
| District                 | 100.0          | р                        | р                        |   |                        |                          |                          | 1            | 0.00          | р                        | р                        |
| Province                 | 88.4           |                          |                          |   |                        |                          |                          |              | 88.7          |                          |                          |