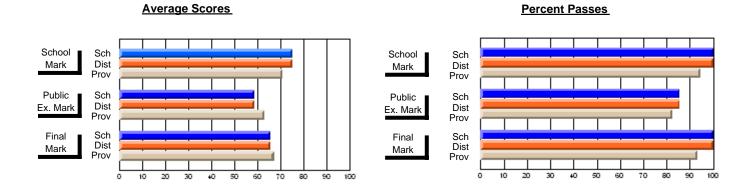

District 803 - Private

#374 - Brother T. I. Murphy, St. John's

Subject: Art

|                         |                |                          |                          |   |                       | with                     | <u>nheld for re</u> a    | is <u>ons of coi</u> | <u>nfidential</u>        | ity.                     |
|-------------------------|----------------|--------------------------|--------------------------|---|-----------------------|--------------------------|--------------------------|----------------------|--------------------------|--------------------------|
| # students in course: 3 | School<br>Mark | School<br>vs<br>District | School<br>vs<br>Province | E | ublic<br>xam<br>⁄lark | School<br>vs<br>District | School<br>vs<br>Province | Final<br>Mark        | School<br>vs<br>District | School<br>vs<br>Province |
| Average Score<br>School |                |                          |                          |   |                       |                          |                          |                      |                          |                          |
| District                | 73.3           | q                        | q                        |   |                       |                          |                          | 73.3                 | q                        | q                        |
| Province                | 74.5           | Ч                        | ч                        |   |                       |                          |                          | 74.5                 | Ч                        | ч                        |
| Percent of Passes       |                |                          |                          |   |                       |                          |                          |                      |                          |                          |
| School                  |                |                          |                          |   |                       |                          |                          |                      |                          |                          |
| District                | 100.0          | р                        | р                        |   |                       |                          |                          | 100.0                | р                        | р                        |
| Province                | 92.9           |                          |                          |   |                       |                          |                          | 92.9                 |                          |                          |

#### **Average Scores Percent Passes** School Sch School Sch Dist Prov Mark Dist Mark Prov Public Sch Public Sch Dist Ex. Mark Dist Ex. Mark Prov Sch Dist Prov Final Sch Final Dist Mark Mark Prov 20 80 90 50 60

Modification Time: 1:54:55PM

Modification Date: 1/8/2010

Source: Evaluation & Research

<sup>\*</sup> Data from the High School Certification System. The results from supplementary courses are not reflected in these results. All students obtaining a score of 48 or 49 on the final mark, were adjusted to 50 and are reflected in the Final Mark column.