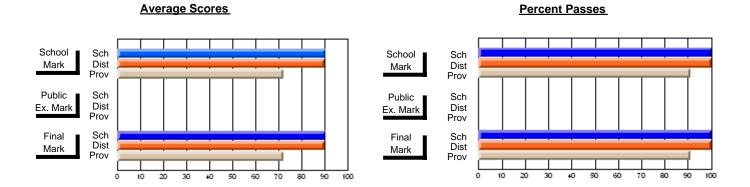

#### **Subject: Religious Education**

| Course: WORLD RELIGIONS 31 | 01             |                          |                          |   |                        |                          |                          |               |    |                          |
|----------------------------|----------------|--------------------------|--------------------------|---|------------------------|--------------------------|--------------------------|---------------|----|--------------------------|
| # students in course: 10   | School<br>Mark | School<br>vs<br>District | School<br>vs<br>Province |   | Public<br>Exam<br>Mark | School<br>vs<br>District | School<br>vs<br>Province | Final<br>Mark | VS | School<br>vs<br>Province |
| Average Score              |                |                          |                          | Ļ |                        |                          |                          |               |    |                          |
| School                     | 85.6           |                          |                          |   |                        |                          |                          | 85.6          |    |                          |
| District                   | 85.6           | р                        | р                        |   |                        |                          |                          | 85.6          | р  | р                        |
| Province                   | 75.4           |                          |                          |   |                        |                          |                          | 75.4          |    |                          |
| Percent of Passes          |                |                          |                          |   |                        |                          |                          |               |    |                          |
| School                     | 100.0          |                          |                          |   |                        |                          |                          | 100.0         |    |                          |
| District                   | 100.0          | р                        | р                        |   |                        |                          |                          | 100.0         | р  | р                        |
| Province                   | 94.2           |                          |                          |   |                        |                          |                          | 94.2          |    |                          |