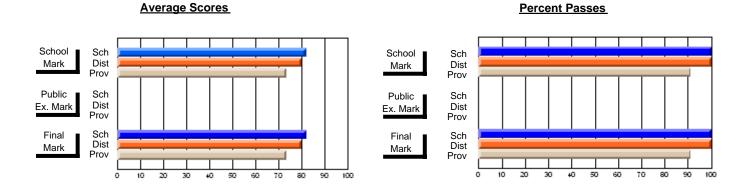

#### **Subject: Enterprise Education**

| # students in course: 32 | School<br>Mark      | School<br>vs<br>District | School<br>vs<br>Province | Public<br>Exam<br>Mark | School<br>vs<br>District | School<br>vs<br>Province | Final<br>Mark    | School<br>vs<br>District | School<br>vs<br>Province |
|--------------------------|---------------------|--------------------------|--------------------------|------------------------|--------------------------|--------------------------|------------------|--------------------------|--------------------------|
| Average Score            |                     |                          |                          |                        |                          |                          |                  |                          |                          |
| School<br>District       | <b>80.3</b><br>80.3 | р                        | р                        |                        |                          |                          | <b>80.3</b> 80.3 | q                        | p                        |
| Province                 | 75.3                | P                        | P                        |                        |                          |                          | 75.3             | P                        | Р                        |
| Percent of Passes        |                     |                          |                          |                        |                          |                          |                  |                          |                          |
| School                   | 100.0               |                          |                          |                        |                          |                          | 100.0            |                          |                          |
| District                 | 100.0               | р                        | р                        |                        |                          |                          | 100.0            | р                        | р                        |
| Province                 | 94.6                |                          |                          |                        |                          |                          | 94.6             |                          |                          |