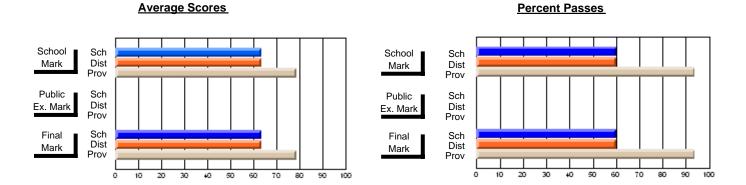

District 803 - Private

#374 - Brother T. I. Murphy, St. John's

**Subject: Family Studies** 

| Course: HUMAN DYNAMICS 22      | 201              |                          |                          |                        |                          |                          |                  |                          |                          |
|--------------------------------|------------------|--------------------------|--------------------------|------------------------|--------------------------|--------------------------|------------------|--------------------------|--------------------------|
| # students in course: 9        | School<br>Mark   | School<br>vs<br>District | School<br>vs<br>Province | Public<br>Exam<br>Mark | School<br>vs<br>District | School<br>vs<br>Province | Final<br>Mark    | School<br>vs<br>District | School<br>vs<br>Province |
| <u>Average Score</u><br>School | 72.0             |                          |                          |                        |                          |                          | 72.0             |                          |                          |
| District                       | <b>73.0</b> 73.0 | р                        | q                        |                        |                          |                          | <b>73.0</b> 73.0 | р                        | q                        |
| Province                       | 74.8             | P                        | 4                        |                        |                          |                          | 74.8             | Р                        | 9                        |
| Percent of Passes              |                  |                          |                          |                        |                          |                          |                  |                          |                          |
| School                         | 100.0            |                          |                          |                        |                          |                          | 100.0            |                          |                          |
| District                       | 100.0            | р                        | р                        |                        |                          |                          | 100.0            | р                        | р                        |
| Province                       | 93.5             |                          |                          |                        |                          |                          | 93.5             |                          |                          |

#### **Average Scores Percent Passes** School Sch School Sch Dist Prov Mark Dist Mark Prov Public Sch Public Sch Dist Ex. Mark Dist Ex. Mark Prov Sch Dist Prov Final Sch Final Dist Mark Mark Prov 20 30 80 90 40 50 60