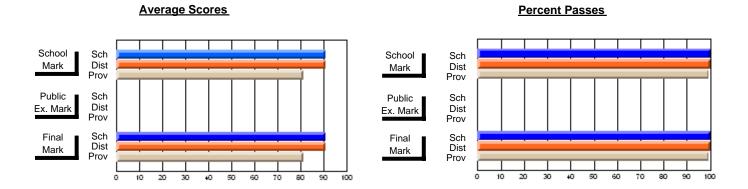

District 803 - Private

#374 - Brother T. I. Murphy, St. John's

Subject: Art

|                         |                |                          |                          |   |                       | with                     | <u>nheld for re</u> a    | is <u>ons of coi</u> | <u>nfidential</u>        | ity.                     |
|-------------------------|----------------|--------------------------|--------------------------|---|-----------------------|--------------------------|--------------------------|----------------------|--------------------------|--------------------------|
| # students in course: 3 | School<br>Mark | School<br>vs<br>District | School<br>vs<br>Province | E | ublic<br>xam<br>⁄lark | School<br>vs<br>District | School<br>vs<br>Province | Final<br>Mark        | School<br>vs<br>District | School<br>vs<br>Province |
| Average Score<br>School |                |                          |                          |   |                       |                          |                          |                      |                          |                          |
| District                | 73.3           | q                        | q                        |   |                       |                          |                          | 73.3                 | q                        | q                        |
| Province                | 74.5           | Ч                        | ч                        |   |                       |                          |                          | 74.5                 | Ч                        | ч                        |
| Percent of Passes       |                |                          |                          |   |                       |                          |                          |                      |                          |                          |
| School                  |                |                          |                          |   |                       |                          |                          |                      |                          |                          |
| District                | 100.0          | р                        | р                        |   |                       |                          |                          | 100.0                | р                        | р                        |
| Province                | 92.9           |                          |                          |   |                       |                          |                          | 92.9                 |                          |                          |

#### **Average Scores Percent Passes** School Sch School Sch Dist Prov Mark Dist Mark Prov Public Sch Public Sch Dist Ex. Mark Dist Ex. Mark Prov Sch Dist Prov Final Sch Final Dist Mark Mark Prov 20 80 90 50 60

Modification Time: 1:54:55PM

Modification Date: 1/8/2010

Source: Evaluation & Research

<sup>\*</sup> Data from the High School Certification System. The results from supplementary courses are not reflected in these results. All students obtaining a score of 48 or 49 on the final mark, were adjusted to 50 and are reflected in the Final Mark column.