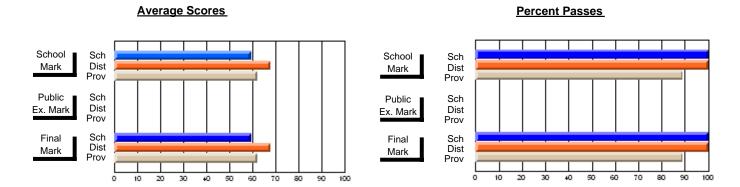

District 803 - Private

#374 - Brother T. I. Murphy, St. John's

**Subject: Family Studies** 

| Course: HUMAN DYNAMICS 22      | 201              |                          |                          |                        |                          |                          |                  |                          |                          |
|--------------------------------|------------------|--------------------------|--------------------------|------------------------|--------------------------|--------------------------|------------------|--------------------------|--------------------------|
| # students in course: 9        | School<br>Mark   | School<br>vs<br>District | School<br>vs<br>Province | Public<br>Exam<br>Mark | School<br>vs<br>District | School<br>vs<br>Province | Final<br>Mark    | School<br>vs<br>District | School<br>vs<br>Province |
| <u>Average Score</u><br>School | 72.0             |                          |                          |                        |                          |                          | 72.0             |                          |                          |
| District                       | <b>73.0</b> 73.0 | р                        | q                        |                        |                          |                          | <b>73.0</b> 73.0 | р                        | q                        |
| Province                       | 74.8             | P                        | 4                        |                        |                          |                          | 74.8             | Р                        | 9                        |
| Percent of Passes              |                  |                          |                          |                        |                          |                          |                  |                          |                          |
| School                         | 100.0            |                          |                          |                        |                          |                          | 100.0            |                          |                          |
| District                       | 100.0            | р                        | р                        |                        |                          |                          | 100.0            | р                        | р                        |
| Province                       | 93.5             |                          |                          |                        |                          |                          | 93.5             |                          |                          |