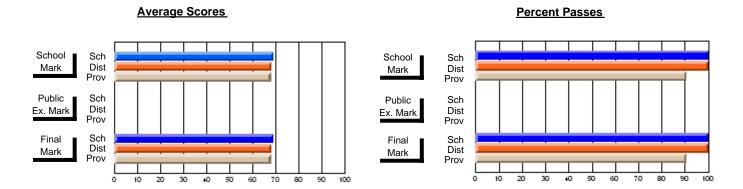

District 803 - Private

#374 - Brother T. I. Murphy, St. John's

Subject: Art

|                         |                |                          |                          |   |                       | with                     | <u>nheld for re</u> a    | is <u>ons of coi</u> | <u>nfidential</u>        | ity.                     |
|-------------------------|----------------|--------------------------|--------------------------|---|-----------------------|--------------------------|--------------------------|----------------------|--------------------------|--------------------------|
| # students in course: 3 | School<br>Mark | School<br>vs<br>District | School<br>vs<br>Province | E | ublic<br>xam<br>⁄lark | School<br>vs<br>District | School<br>vs<br>Province | Final<br>Mark        | School<br>vs<br>District | School<br>vs<br>Province |
| Average Score<br>School |                |                          |                          |   |                       |                          |                          |                      |                          |                          |
| District                | 73.3           | q                        | q                        |   |                       |                          |                          | 73.3                 | q                        | q                        |
| Province                | 74.5           | Ч                        | ч                        |   |                       |                          |                          | 74.5                 | Ч                        | ч                        |
| Percent of Passes       |                |                          |                          |   |                       |                          |                          |                      |                          |                          |
| School                  |                |                          |                          |   |                       |                          |                          |                      |                          |                          |
| District                | 100.0          | р                        | р                        |   |                       |                          |                          | 100.0                | р                        | р                        |
| Province                | 92.9           |                          |                          |   |                       |                          |                          | 92.9                 |                          |                          |