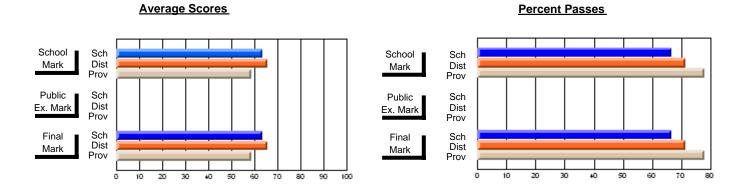

District 803 - Private

#374 - Brother T. I. Murphy, St. John's

Subject: Art

|                         |                |                          |                          |   |                       | with                     | <u>nheld for re</u> a    | is <u>ons of coi</u> | <u>nfidential</u>        | ity.                     |
|-------------------------|----------------|--------------------------|--------------------------|---|-----------------------|--------------------------|--------------------------|----------------------|--------------------------|--------------------------|
| # students in course: 3 | School<br>Mark | School<br>vs<br>District | School<br>vs<br>Province | E | ublic<br>xam<br>⁄lark | School<br>vs<br>District | School<br>vs<br>Province | Final<br>Mark        | School<br>vs<br>District | School<br>vs<br>Province |
| Average Score<br>School |                |                          |                          |   |                       |                          |                          |                      |                          |                          |
| District                | 73.3           | q                        | q                        |   |                       |                          |                          | 73.3                 | q                        | q                        |
| Province                | 74.5           | Ч                        | ч                        |   |                       |                          |                          | 74.5                 | Ч                        | ч                        |
| Percent of Passes       |                |                          |                          |   |                       |                          |                          |                      |                          |                          |
| School                  |                |                          |                          |   |                       |                          |                          |                      |                          |                          |
| District                | 100.0          | р                        | р                        |   |                       |                          |                          | 100.0                | р                        | р                        |
| Province                | 92.9           |                          |                          |   |                       |                          |                          | 92.9                 |                          |                          |

#### **Average Scores Percent Passes** School Sch School Sch Dist Prov Mark Dist Mark Prov Public Sch Public Sch Dist Ex. Mark Dist Ex. Mark Prov Sch Dist Prov Final Sch Final Dist Mark Mark Prov 20 80 90 50 60