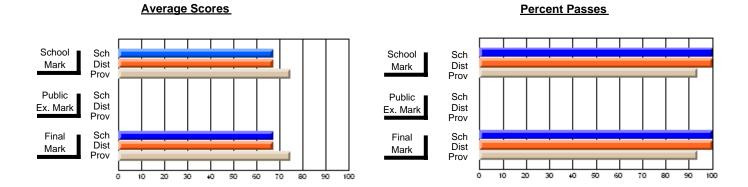

District 803 - Private

#374 - Brother T. I. Murphy, St. John's

**Subject: Family Studies** 

| Course: HUMAN DYNAMICS 22      | 201              |                          |                          |                        |                          |                          |                  |                          |                          |
|--------------------------------|------------------|--------------------------|--------------------------|------------------------|--------------------------|--------------------------|------------------|--------------------------|--------------------------|
| # students in course: 9        | School<br>Mark   | School<br>vs<br>District | School<br>vs<br>Province | Public<br>Exam<br>Mark | School<br>vs<br>District | School<br>vs<br>Province | Final<br>Mark    | School<br>vs<br>District | School<br>vs<br>Province |
| <u>Average Score</u><br>School | 72.0             |                          |                          |                        |                          |                          | 72.0             |                          |                          |
| District                       | <b>73.0</b> 73.0 | р                        | q                        |                        |                          |                          | <b>73.0</b> 73.0 | р                        | q                        |
| Province                       | 74.8             | P                        | 4                        |                        |                          |                          | 74.8             | Р                        | 9                        |
| Percent of Passes              |                  |                          |                          |                        |                          |                          |                  |                          |                          |
| School                         | 100.0            |                          |                          |                        |                          |                          | 100.0            |                          |                          |
| District                       | 100.0            | р                        | р                        |                        |                          |                          | 100.0            | р                        | р                        |
| Province                       | 93.5             |                          |                          |                        |                          |                          | 93.5             |                          |                          |