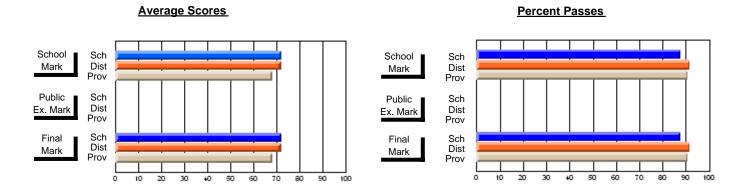

#### **Subject: Enterprise Education**

| # students in course: 32 | School<br>Mark      | School<br>vs<br>District | School<br>vs<br>Province | Public<br>Exam<br>Mark | School<br>vs<br>District | School<br>vs<br>Province | Final<br>Mark    | School<br>vs<br>District | School<br>vs<br>Province |
|--------------------------|---------------------|--------------------------|--------------------------|------------------------|--------------------------|--------------------------|------------------|--------------------------|--------------------------|
| Average Score            |                     |                          |                          |                        |                          |                          |                  |                          |                          |
| School<br>District       | <b>80.3</b><br>80.3 | р                        | р                        |                        |                          |                          | <b>80.3</b> 80.3 | q                        | p                        |
| Province                 | 75.3                | P                        | P                        |                        |                          |                          | 75.3             | P                        | Р                        |
| Percent of Passes        |                     |                          |                          |                        |                          |                          |                  |                          |                          |
| School                   | 100.0               |                          |                          |                        |                          |                          | 100.0            |                          |                          |
| District                 | 100.0               | р                        | р                        |                        |                          |                          | 100.0            | р                        | р                        |
| Province                 | 94.6                |                          |                          |                        |                          |                          | 94.6             |                          |                          |

#### **Average Scores Percent Passes** School Sch School Sch Dist Prov Mark Dist Mark Prov Public Sch Public Sch Dist Ex. Mark Dist Ex. Mark Prov Sch Dist Prov Final Sch Final Dist Mark Mark Prov 20 80 90 40 50

Modification Time: 1:54:55PM

Modification Date: 1/8/2010

Source: Evaluation & Research

<sup>\*</sup> Data from the High School Certification System. The results from supplementary courses are not reflected in these results. All students obtaining a score of 48 or 49 on the final mark, were adjusted to 50 and are reflected in the Final Mark column.