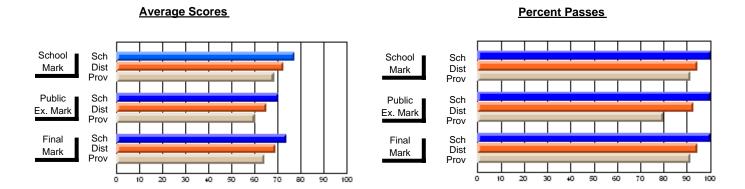

District 803 - Private

#374 - Brother T. I. Murphy, St. John's

Subject: Art

|                         |                |                          |                          |   |                       | with                     | <u>nheld for re</u> a    | is <u>ons of coi</u> | <u>nfidential</u>        | ity.                     |
|-------------------------|----------------|--------------------------|--------------------------|---|-----------------------|--------------------------|--------------------------|----------------------|--------------------------|--------------------------|
| # students in course: 3 | School<br>Mark | School<br>vs<br>District | School<br>vs<br>Province | E | ublic<br>xam<br>⁄lark | School<br>vs<br>District | School<br>vs<br>Province | Final<br>Mark        | School<br>vs<br>District | School<br>vs<br>Province |
| Average Score<br>School |                |                          |                          |   |                       |                          |                          |                      |                          |                          |
| District                | 73.3           | q                        | q                        |   |                       |                          |                          | 73.3                 | q                        | q                        |
| Province                | 74.5           | Ч                        | ч                        |   |                       |                          |                          | 74.5                 | Ч                        | ч                        |
| Percent of Passes       |                |                          |                          |   |                       |                          |                          |                      |                          |                          |
| School                  |                |                          |                          |   |                       |                          |                          |                      |                          |                          |
| District                | 100.0          | р                        | р                        |   |                       |                          |                          | 100.0                | р                        | р                        |
| Province                | 92.9           |                          |                          |   |                       |                          |                          | 92.9                 |                          |                          |