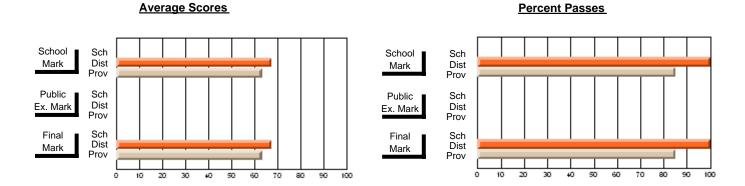

District 803 - Private

#374 - Brother T. I. Murphy, St. John's

**Subject: Family Studies** 

| Course: HUMAN DYNAMICS 22      | 201              |                          |                          |                        |                          |                          |                  |                          |                          |
|--------------------------------|------------------|--------------------------|--------------------------|------------------------|--------------------------|--------------------------|------------------|--------------------------|--------------------------|
| # students in course: 9        | School<br>Mark   | School<br>vs<br>District | School<br>vs<br>Province | Public<br>Exam<br>Mark | School<br>vs<br>District | School<br>vs<br>Province | Final<br>Mark    | School<br>vs<br>District | School<br>vs<br>Province |
| <u>Average Score</u><br>School | 72.0             |                          |                          |                        |                          |                          | 72.0             |                          |                          |
| District                       | <b>73.0</b> 73.0 | р                        | q                        |                        |                          |                          | <b>73.0</b> 73.0 | р                        | q                        |
| Province                       | 74.8             | P                        | 4                        |                        |                          |                          | 74.8             | Р                        | 9                        |
| Percent of Passes              |                  |                          |                          |                        |                          |                          |                  |                          |                          |
| School                         | 100.0            |                          |                          |                        |                          |                          | 100.0            |                          |                          |
| District                       | 100.0            | р                        | р                        |                        |                          |                          | 100.0            | р                        | р                        |
| Province                       | 93.5             |                          |                          |                        |                          |                          | 93.5             |                          |                          |

#### **Average Scores Percent Passes** School Sch School Sch Dist Prov Mark Dist Mark Prov Public Sch Public Sch Dist Ex. Mark Dist Ex. Mark Prov Sch Dist Prov Final Sch Final Dist Mark Mark Prov 20 30 80 90 40 50 60

Modification Time: 1:54:55PM

Modification Date: 1/8/2010

Source: Evaluation & Research

<sup>\*</sup> Data from the High School Certification System. The results from supplementary courses are not reflected in these results. All students obtaining a score of 48 or 49 on the final mark, were adjusted to 50 and are reflected in the Final Mark column.