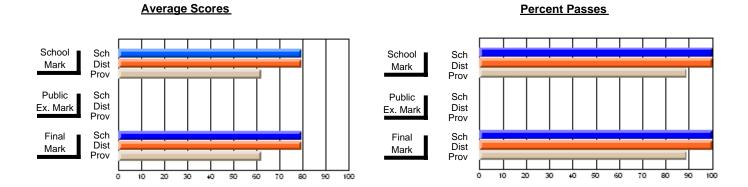

District 803 - Private

#374 - Brother T. I. Murphy, St. John's

Subject: Art

|                         |                |                          |                          |   |                       | with                     | <u>nheld for re</u> a    | is <u>ons of coi</u> | <u>nfidential</u>        | ity.                     |
|-------------------------|----------------|--------------------------|--------------------------|---|-----------------------|--------------------------|--------------------------|----------------------|--------------------------|--------------------------|
| # students in course: 3 | School<br>Mark | School<br>vs<br>District | School<br>vs<br>Province | E | ublic<br>xam<br>⁄lark | School<br>vs<br>District | School<br>vs<br>Province | Final<br>Mark        | School<br>vs<br>District | School<br>vs<br>Province |
| Average Score<br>School |                |                          |                          |   |                       |                          |                          |                      |                          |                          |
| District                | 73.3           | q                        | q                        |   |                       |                          |                          | 73.3                 | q                        | q                        |
| Province                | 74.5           | Ч                        | ч                        |   |                       |                          |                          | 74.5                 | Ч                        | ч                        |
| Percent of Passes       |                |                          |                          |   |                       |                          |                          |                      |                          |                          |
| School                  |                |                          |                          |   |                       |                          |                          |                      |                          |                          |
| District                | 100.0          | р                        | р                        |   |                       |                          |                          | 100.0                | р                        | р                        |
| Province                | 92.9           |                          |                          |   |                       |                          |                          | 92.9                 |                          |                          |