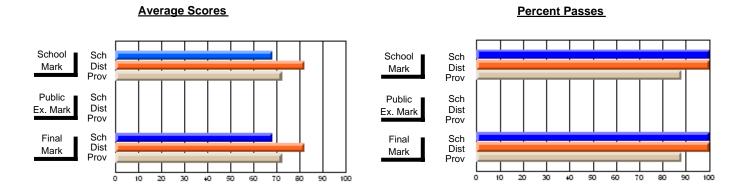

District 803 - Private

#374 - Brother T. I. Murphy, St. John's

Subject: Enterprise Education

| Course: CONSUMER STUDIES | 1202           |                          |                          |   |                        |                          |                          |              |               |                          |                          |
|--------------------------|----------------|--------------------------|--------------------------|---|------------------------|--------------------------|--------------------------|--------------|---------------|--------------------------|--------------------------|
| # students in course: 12 | School<br>Mark | School<br>vs<br>District | School<br>vs<br>Province |   | Public<br>Exam<br>Mark | School<br>vs<br>District | School<br>vs<br>Province |              | Final<br>Mark | School<br>vs<br>District | School<br>vs<br>Province |
| Average Score<br>School  | 80.9           |                          |                          | ł |                        |                          |                          | <del> </del> | 80.9          |                          |                          |
| District                 | 80.9           | р                        | р                        |   |                        |                          |                          | 1 1          | 80.9          | р                        | р                        |
| Province                 | 66.9           | •                        |                          |   |                        |                          |                          |              | 66.9          |                          | ·                        |
| Percent of Passes        |                |                          |                          |   |                        |                          |                          |              |               |                          |                          |
| School                   | 100.0          |                          |                          |   |                        |                          |                          | 1            | 0.00          |                          |                          |
| District                 | 100.0          | р                        | р                        |   |                        |                          |                          | 1            | 0.00          | р                        | р                        |
| Province                 | 88.4           |                          |                          |   |                        |                          |                          |              | 88.7          |                          |                          |

#### **Average Scores Percent Passes** School Sch School Sch Dist Prov Mark Dist Mark Prov Public Sch Public Sch Dist Ex. Mark Dist Ex. Mark Prov Sch Dist Prov Final Sch Final Dist Mark Mark Prov 20 80 90

Modification Time: 1:54:55PM

Modification Date: 1/8/2010

Source: Evaluation & Research

<sup>\*</sup> Data from the High School Certification System. The results from supplementary courses are not reflected in these results. All students obtaining a score of 48 or 49 on the final mark, were adjusted to 50 and are reflected in the Final Mark column.