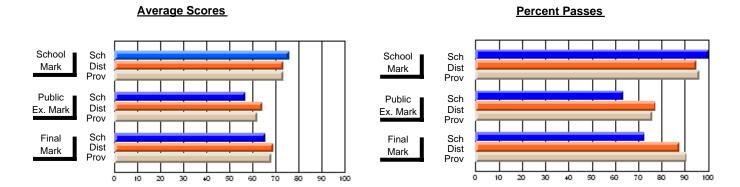

District 803 - Private

#374 - Brother T. I. Murphy, St. John's

Subject: Art

|                         |                |                          |                          |   |                       | with                     | <u>nheld for re</u> a    | is <u>ons of coi</u> | <u>nfidential</u>        | ity.                     |
|-------------------------|----------------|--------------------------|--------------------------|---|-----------------------|--------------------------|--------------------------|----------------------|--------------------------|--------------------------|
| # students in course: 3 | School<br>Mark | School<br>vs<br>District | School<br>vs<br>Province | E | ublic<br>xam<br>⁄lark | School<br>vs<br>District | School<br>vs<br>Province | Final<br>Mark        | School<br>vs<br>District | School<br>vs<br>Province |
| Average Score<br>School |                |                          |                          |   |                       |                          |                          |                      |                          |                          |
| District                | 73.3           | q                        | q                        |   |                       |                          |                          | 73.3                 | q                        | q                        |
| Province                | 74.5           | Ч                        | ч                        |   |                       |                          |                          | 74.5                 | Ч                        | ч                        |
| Percent of Passes       |                |                          |                          |   |                       |                          |                          |                      |                          |                          |
| School                  |                |                          |                          |   |                       |                          |                          |                      |                          |                          |
| District                | 100.0          | р                        | р                        |   |                       |                          |                          | 100.0                | р                        | р                        |
| Province                | 92.9           |                          |                          |   |                       |                          |                          | 92.9                 |                          |                          |

#### **Average Scores Percent Passes** School Sch School Sch Dist Prov Mark Dist Mark Prov Public Sch Public Sch Dist Ex. Mark Dist Ex. Mark Prov Sch Dist Prov Final Sch Final Dist Mark Mark Prov 20 80 90 50 60