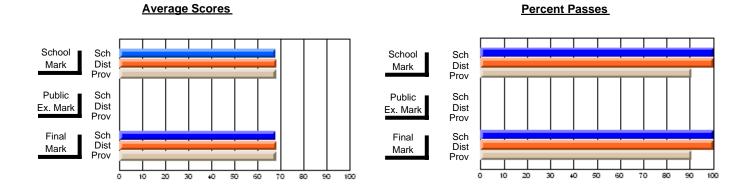

#### **Subject: Enterprise Education**

| # students in course: 32 | School<br>Mark      | School<br>vs<br>District | School<br>vs<br>Province | Public<br>Exam<br>Mark | School<br>vs<br>District | School<br>vs<br>Province | Final<br>Mark    | School<br>vs<br>District | School<br>vs<br>Province |
|--------------------------|---------------------|--------------------------|--------------------------|------------------------|--------------------------|--------------------------|------------------|--------------------------|--------------------------|
| Average Score            |                     |                          |                          |                        |                          |                          |                  |                          |                          |
| School<br>District       | <b>80.3</b><br>80.3 | р                        | р                        |                        |                          |                          | <b>80.3</b> 80.3 | q                        | p                        |
| Province                 | 75.3                | P                        | P                        |                        |                          |                          | 75.3             | P                        | Р                        |
| Percent of Passes        |                     |                          |                          |                        |                          |                          |                  |                          |                          |
| School                   | 100.0               |                          |                          |                        |                          |                          | 100.0            |                          |                          |
| District                 | 100.0               | р                        | р                        |                        |                          |                          | 100.0            | р                        | р                        |
| Province                 | 94.6                |                          |                          |                        |                          |                          | 94.6             |                          |                          |