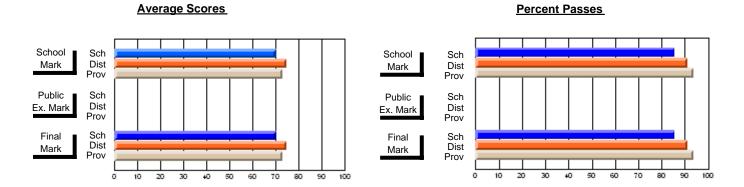

District 803 - Private

#374 - Brother T. I. Murphy, St. John's

Subject: Enterprise Education

| Course: CONSUMER STUDIES | 1202           |                          |                          |   |                        |                          |                          |              |               |                          |                          |
|--------------------------|----------------|--------------------------|--------------------------|---|------------------------|--------------------------|--------------------------|--------------|---------------|--------------------------|--------------------------|
| # students in course: 12 | School<br>Mark | School<br>vs<br>District | School<br>vs<br>Province |   | Public<br>Exam<br>Mark | School<br>vs<br>District | School<br>vs<br>Province |              | Final<br>Mark | School<br>vs<br>District | School<br>vs<br>Province |
| Average Score<br>School  | 80.9           |                          |                          | ł |                        |                          |                          | <del> </del> | 80.9          |                          |                          |
| District                 | 80.9           | р                        | р                        |   |                        |                          |                          | 1 1          | 80.9          | р                        | р                        |
| Province                 | 66.9           | •                        |                          |   |                        |                          |                          |              | 66.9          |                          | ·                        |
| Percent of Passes        |                |                          |                          |   |                        |                          |                          |              |               |                          |                          |
| School                   | 100.0          |                          |                          |   |                        |                          |                          | 1            | 0.00          |                          |                          |
| District                 | 100.0          | р                        | р                        |   |                        |                          |                          | 1            | 0.00          | р                        | р                        |
| Province                 | 88.4           |                          |                          |   |                        |                          |                          |              | 88.7          |                          |                          |

#### **Average Scores Percent Passes** School Sch School Sch Dist Prov Mark Dist Mark Prov Public Sch Public Sch Dist Ex. Mark Dist Ex. Mark Prov Sch Dist Prov Final Sch Final Dist Mark Mark Prov 20 80 90

Modification Time: 1:54:55PM

Modification Date: 1/8/2010

Source: Evaluation & Research

<sup>\*</sup> Data from the High School Certification System. The results from supplementary courses are not reflected in these results. All students obtaining a score of 48 or 49 on the final mark, were adjusted to 50 and are reflected in the Final Mark column.