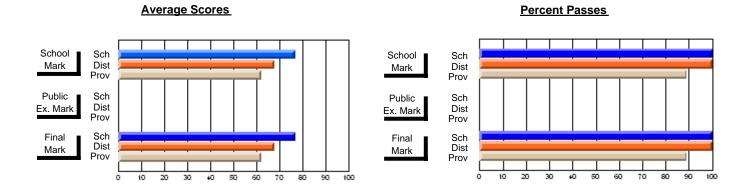

District 803 - Private

#374 - Brother T. I. Murphy, St. John's

Subject: Art

|                         |                |                          |                          |   |                       | with                     | <u>nheld for re</u> a    | is <u>ons of coi</u> | <u>nfidential</u>        | ity.                     |
|-------------------------|----------------|--------------------------|--------------------------|---|-----------------------|--------------------------|--------------------------|----------------------|--------------------------|--------------------------|
| # students in course: 3 | School<br>Mark | School<br>vs<br>District | School<br>vs<br>Province | E | ublic<br>xam<br>⁄lark | School<br>vs<br>District | School<br>vs<br>Province | Final<br>Mark        | School<br>vs<br>District | School<br>vs<br>Province |
| Average Score<br>School |                |                          |                          |   |                       |                          |                          |                      |                          |                          |
| District                | 73.3           | q                        | q                        |   |                       |                          |                          | 73.3                 | q                        | q                        |
| Province                | 74.5           | Ч                        | ч                        |   |                       |                          |                          | 74.5                 | Ч                        | ч                        |
| Percent of Passes       |                |                          |                          |   |                       |                          |                          |                      |                          |                          |
| School                  |                |                          |                          |   |                       |                          |                          |                      |                          |                          |
| District                | 100.0          | р                        | р                        |   |                       |                          |                          | 100.0                | р                        | р                        |
| Province                | 92.9           |                          |                          |   |                       |                          |                          | 92.9                 |                          |                          |