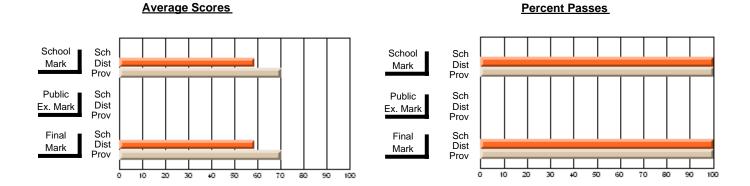

District 803 - Private

#374 - Brother T. I. Murphy, St. John's

Subject: Enterprise Education

| Course: CONSUMER STUDIES | 1202           |                          |                          |   |                        |                          |                          |              |               |                          |                          |
|--------------------------|----------------|--------------------------|--------------------------|---|------------------------|--------------------------|--------------------------|--------------|---------------|--------------------------|--------------------------|
| # students in course: 12 | School<br>Mark | School<br>vs<br>District | School<br>vs<br>Province |   | Public<br>Exam<br>Mark | School<br>vs<br>District | School<br>vs<br>Province |              | Final<br>Mark | School<br>vs<br>District | School<br>vs<br>Province |
| Average Score<br>School  | 80.9           |                          |                          | ł |                        |                          |                          | <del> </del> | 80.9          |                          |                          |
| District                 | 80.9           | р                        | р                        |   |                        |                          |                          | 1 1          | 80.9          | р                        | р                        |
| Province                 | 66.9           | •                        |                          |   |                        |                          |                          |              | 66.9          |                          | ·                        |
| Percent of Passes        |                |                          |                          |   |                        |                          |                          |              |               |                          |                          |
| School                   | 100.0          |                          |                          |   |                        |                          |                          | 1            | 0.00          |                          |                          |
| District                 | 100.0          | р                        | р                        |   |                        |                          |                          | 1            | 0.00          | р                        | р                        |
| Province                 | 88.4           |                          |                          |   |                        |                          |                          |              | 88.7          |                          |                          |

#### **Average Scores Percent Passes** School Sch School Sch Dist Prov Mark Dist Mark Prov Public Sch Public Sch Dist Ex. Mark Dist Ex. Mark Prov Sch Dist Prov Final Sch Final Dist Mark Mark Prov 20 80 90

Modification Time: 1:54:55PM

Modification Date: 1/8/2010

Source: Evaluation & Research

<sup>\*</sup> Data from the High School Certification System. The results from supplementary courses are not reflected in these results. All students obtaining a score of 48 or 49 on the final mark, were adjusted to 50 and are reflected in the Final Mark column.