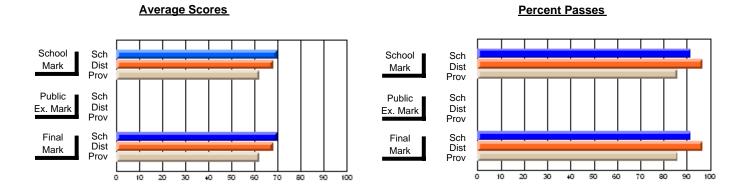

District 803 - Private

#374 - Brother T. I. Murphy, St. John's

Subject: Enterprise Education

| Course: CONSUMER STUDIES | 1202           |                          |                          |   |                        |                          |                          |              |               |                          |                          |
|--------------------------|----------------|--------------------------|--------------------------|---|------------------------|--------------------------|--------------------------|--------------|---------------|--------------------------|--------------------------|
| # students in course: 12 | School<br>Mark | School<br>vs<br>District | School<br>vs<br>Province |   | Public<br>Exam<br>Mark | School<br>vs<br>District | School<br>vs<br>Province |              | Final<br>Mark | School<br>vs<br>District | School<br>vs<br>Province |
| Average Score<br>School  | 80.9           |                          |                          | ł |                        |                          |                          | <del> </del> | 80.9          |                          |                          |
| District                 | 80.9           | р                        | р                        |   |                        |                          |                          | 1 1          | 80.9          | р                        | р                        |
| Province                 | 66.9           | •                        |                          |   |                        |                          |                          |              | 66.9          |                          | ·                        |
| Percent of Passes        |                |                          |                          |   |                        |                          |                          |              |               |                          |                          |
| School                   | 100.0          |                          |                          |   |                        |                          |                          | 1            | 0.00          |                          |                          |
| District                 | 100.0          | р                        | р                        |   |                        |                          |                          | 1            | 0.00          | р                        | р                        |
| Province                 | 88.4           |                          |                          |   |                        |                          |                          |              | 88.7          |                          |                          |

#### **Average Scores Percent Passes** School Sch School Sch Dist Prov Mark Dist Mark Prov Public Sch Public Sch Dist Ex. Mark Dist Ex. Mark Prov Sch Dist Prov Final Sch Final Dist Mark Mark Prov 20 80 90