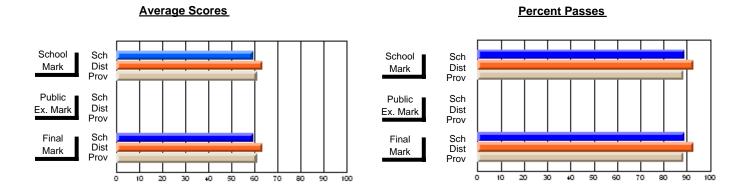

#### **Subject: Enterprise Education**

| # students in course: 32 | School<br>Mark      | School<br>vs<br>District | School<br>vs<br>Province | Public<br>Exam<br>Mark | School<br>vs<br>District | School<br>vs<br>Province | Final<br>Mark    | School<br>vs<br>District | School<br>vs<br>Province |
|--------------------------|---------------------|--------------------------|--------------------------|------------------------|--------------------------|--------------------------|------------------|--------------------------|--------------------------|
| Average Score            |                     |                          |                          |                        |                          |                          |                  |                          |                          |
| School<br>District       | <b>80.3</b><br>80.3 | р                        | р                        |                        |                          |                          | <b>80.3</b> 80.3 | q                        | p                        |
| Province                 | 75.3                | P                        | P                        |                        |                          |                          | 75.3             | P                        | Р                        |
| Percent of Passes        |                     |                          |                          |                        |                          |                          |                  |                          |                          |
| School                   | 100.0               |                          |                          |                        |                          |                          | 100.0            |                          |                          |
| District                 | 100.0               | р                        | р                        |                        |                          |                          | 100.0            | р                        | р                        |
| Province                 | 94.6                |                          |                          |                        |                          |                          | 94.6             |                          |                          |

#### **Average Scores Percent Passes** School Sch School Sch Dist Prov Mark Dist Mark Prov Public Sch Public Sch Dist Ex. Mark Dist Ex. Mark Prov Sch Dist Prov Final Sch Final Dist Mark Mark Prov 20 80 90 40 50