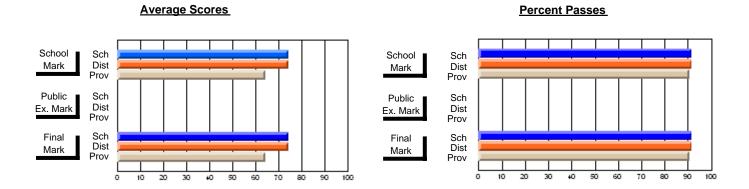

District 803 - Private

#374 - Brother T. I. Murphy, St. John's

**Subject: Family Studies** 

| Course: HUMAN DYNAMICS 22      | 201              |                          |                          |                        |                          |                          |                  |                          |                          |
|--------------------------------|------------------|--------------------------|--------------------------|------------------------|--------------------------|--------------------------|------------------|--------------------------|--------------------------|
| # students in course: 9        | School<br>Mark   | School<br>vs<br>District | School<br>vs<br>Province | Public<br>Exam<br>Mark | School<br>vs<br>District | School<br>vs<br>Province | Final<br>Mark    | School<br>vs<br>District | School<br>vs<br>Province |
| <u>Average Score</u><br>School | 72.0             |                          |                          |                        |                          |                          | 72.0             |                          |                          |
| District                       | <b>73.0</b> 73.0 | р                        | q                        |                        |                          |                          | <b>73.0</b> 73.0 | р                        | q                        |
| Province                       | 74.8             | P                        | 4                        |                        |                          |                          | 74.8             | Р                        | 9                        |
| Percent of Passes              |                  |                          |                          |                        |                          |                          |                  |                          |                          |
| School                         | 100.0            |                          |                          |                        |                          |                          | 100.0            |                          |                          |
| District                       | 100.0            | р                        | р                        |                        |                          |                          | 100.0            | р                        | р                        |
| Province                       | 93.5             |                          |                          |                        |                          |                          | 93.5             |                          |                          |

#### **Average Scores Percent Passes** School Sch School Sch Dist Prov Mark Dist Mark Prov Public Sch Public Sch Dist Ex. Mark Dist Ex. Mark Prov Sch Dist Prov Final Sch Final Dist Mark Mark Prov 20 30 80 90 40 50 60