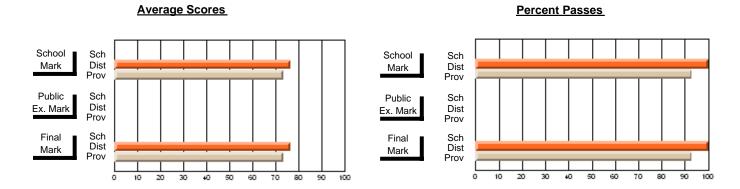

District 803 - Private

#374 - Brother T. I. Murphy, St. John's

Subject: Enterprise Education

| Course: CONSUMER STUDIES | 1202           |                          |                          |   |                        |                          |                          |              |               |                          |                          |
|--------------------------|----------------|--------------------------|--------------------------|---|------------------------|--------------------------|--------------------------|--------------|---------------|--------------------------|--------------------------|
| # students in course: 12 | School<br>Mark | School<br>vs<br>District | School<br>vs<br>Province |   | Public<br>Exam<br>Mark | School<br>vs<br>District | School<br>vs<br>Province |              | Final<br>Mark | School<br>vs<br>District | School<br>vs<br>Province |
| Average Score<br>School  | 80.9           |                          |                          | ł |                        |                          |                          | <del> </del> | 80.9          |                          |                          |
| District                 | 80.9           | р                        | р                        |   |                        |                          |                          | 1 1          | 80.9          | р                        | р                        |
| Province                 | 66.9           | •                        |                          |   |                        |                          |                          |              | 66.9          |                          | ·                        |
| Percent of Passes        |                |                          |                          |   |                        |                          |                          |              |               |                          |                          |
| School                   | 100.0          |                          |                          |   |                        |                          |                          | 1            | 0.00          |                          |                          |
| District                 | 100.0          | р                        | р                        |   |                        |                          |                          | 1            | 0.00          | р                        | р                        |
| Province                 | 88.4           |                          |                          |   |                        |                          |                          |              | 88.7          |                          |                          |