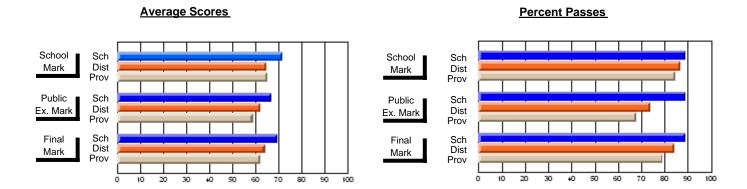

District 803 - Private

#374 - Brother T. I. Murphy, St. John's

**Subject: Family Studies** 

| Course: HUMAN DYNAMICS 22      | 201              |                          |                          |                        |                          |                          |                  |                          |                          |
|--------------------------------|------------------|--------------------------|--------------------------|------------------------|--------------------------|--------------------------|------------------|--------------------------|--------------------------|
| # students in course: 9        | School<br>Mark   | School<br>vs<br>District | School<br>vs<br>Province | Public<br>Exam<br>Mark | School<br>vs<br>District | School<br>vs<br>Province | Final<br>Mark    | School<br>vs<br>District | School<br>vs<br>Province |
| <u>Average Score</u><br>School | 72.0             |                          |                          |                        |                          |                          | 72.0             |                          |                          |
| District                       | <b>73.0</b> 73.0 | р                        | q                        |                        |                          |                          | <b>73.0</b> 73.0 | р                        | q                        |
| Province                       | 74.8             | P                        | 4                        |                        |                          |                          | 74.8             | Р                        | 9                        |
| Percent of Passes              |                  |                          |                          |                        |                          |                          |                  |                          |                          |
| School                         | 100.0            |                          |                          |                        |                          |                          | 100.0            |                          |                          |
| District                       | 100.0            | р                        | р                        |                        |                          |                          | 100.0            | р                        | р                        |
| Province                       | 93.5             |                          |                          |                        |                          |                          | 93.5             |                          |                          |