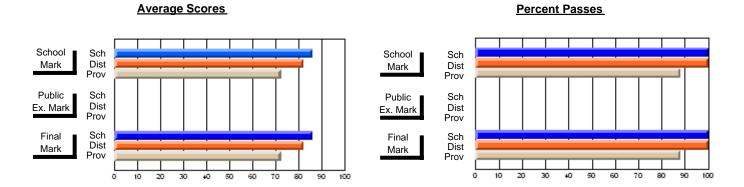

District 803 - Private

#374 - Brother T. I. Murphy, St. John's

**Subject: Family Studies** 

| Course: HUMAN DYNAMICS 22      | 201              |                          |                          |                        |                          |                          |                  |                          |                          |
|--------------------------------|------------------|--------------------------|--------------------------|------------------------|--------------------------|--------------------------|------------------|--------------------------|--------------------------|
| # students in course: 9        | School<br>Mark   | School<br>vs<br>District | School<br>vs<br>Province | Public<br>Exam<br>Mark | School<br>vs<br>District | School<br>vs<br>Province | Final<br>Mark    | School<br>vs<br>District | School<br>vs<br>Province |
| <u>Average Score</u><br>School | 72.0             |                          |                          |                        |                          |                          | 72.0             |                          |                          |
| District                       | <b>73.0</b> 73.0 | р                        | q                        |                        |                          |                          | <b>73.0</b> 73.0 | р                        | q                        |
| Province                       | 74.8             | P                        | 4                        |                        |                          |                          | 74.8             | Р                        | 9                        |
| Percent of Passes              |                  |                          |                          |                        |                          |                          |                  |                          |                          |
| School                         | 100.0            |                          |                          |                        |                          |                          | 100.0            |                          |                          |
| District                       | 100.0            | р                        | р                        |                        |                          |                          | 100.0            | р                        | р                        |
| Province                       | 93.5             |                          |                          |                        |                          |                          | 93.5             |                          |                          |