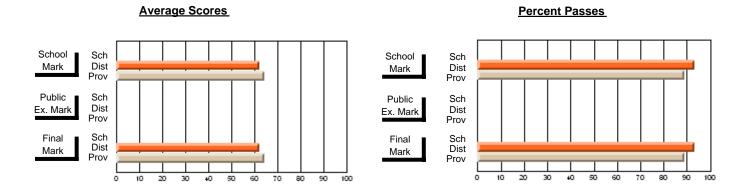

District 803 - Private

#374 - Brother T. I. Murphy, St. John's

Subject: Art

|                         |                |                          |                          |   |                       | with                     | <u>nheld for re</u> a    | is <u>ons of coi</u> | <u>nfidential</u>        | ity.                     |
|-------------------------|----------------|--------------------------|--------------------------|---|-----------------------|--------------------------|--------------------------|----------------------|--------------------------|--------------------------|
| # students in course: 3 | School<br>Mark | School<br>vs<br>District | School<br>vs<br>Province | E | ublic<br>xam<br>⁄lark | School<br>vs<br>District | School<br>vs<br>Province | Final<br>Mark        | School<br>vs<br>District | School<br>vs<br>Province |
| Average Score<br>School |                |                          |                          |   |                       |                          |                          |                      |                          |                          |
| District                | 73.3           | q                        | q                        |   |                       |                          |                          | 73.3                 | q                        | q                        |
| Province                | 74.5           | Ч                        | ч                        |   |                       |                          |                          | 74.5                 | Ч                        | ч                        |
| Percent of Passes       |                |                          |                          |   |                       |                          |                          |                      |                          |                          |
| School                  |                |                          |                          |   |                       |                          |                          |                      |                          |                          |
| District                | 100.0          | р                        | р                        |   |                       |                          |                          | 100.0                | р                        | р                        |
| Province                | 92.9           |                          |                          |   |                       |                          |                          | 92.9                 |                          |                          |