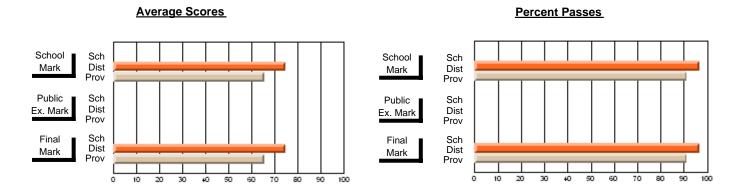

#### **Subject: Enterprise Education**

| # students in course: 32 | School<br>Mark      | School<br>vs<br>District | School<br>vs<br>Province | Public<br>Exam<br>Mark | School<br>vs<br>District | School<br>vs<br>Province | Final<br>Mark    | School<br>vs<br>District | School<br>vs<br>Province |
|--------------------------|---------------------|--------------------------|--------------------------|------------------------|--------------------------|--------------------------|------------------|--------------------------|--------------------------|
| Average Score            |                     |                          |                          |                        |                          |                          |                  |                          |                          |
| School<br>District       | <b>80.3</b><br>80.3 | р                        | р                        |                        |                          |                          | <b>80.3</b> 80.3 | q                        | p                        |
| Province                 | 75.3                | P                        | P                        |                        |                          |                          | 75.3             | P                        | Р                        |
| Percent of Passes        |                     |                          |                          |                        |                          |                          |                  |                          |                          |
| School                   | 100.0               |                          |                          |                        |                          |                          | 100.0            |                          |                          |
| District                 | 100.0               | р                        | р                        |                        |                          |                          | 100.0            | р                        | р                        |
| Province                 | 94.6                |                          |                          |                        |                          |                          | 94.6             |                          |                          |

#### **Average Scores Percent Passes** School Sch School Sch Dist Prov Mark Dist Mark Prov Public Sch Public Sch Dist Ex. Mark Dist Ex. Mark Prov Sch Dist Prov Final Sch Final Dist Mark Mark Prov 20 80 90 40 50