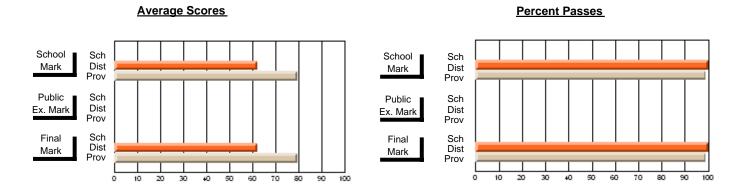

#### **Subject: Enterprise Education**

| # students in course: 32 | School<br>Mark      | School<br>vs<br>District | School<br>vs<br>Province | Public<br>Exam<br>Mark | School<br>vs<br>District | School<br>vs<br>Province | Final<br>Mark    | School<br>vs<br>District | School<br>vs<br>Province |
|--------------------------|---------------------|--------------------------|--------------------------|------------------------|--------------------------|--------------------------|------------------|--------------------------|--------------------------|
| Average Score            |                     |                          |                          |                        |                          |                          |                  |                          |                          |
| School<br>District       | <b>80.3</b><br>80.3 | р                        | р                        |                        |                          |                          | <b>80.3</b> 80.3 | q                        | p                        |
| Province                 | 75.3                | P                        | P                        |                        |                          |                          | 75.3             | P                        | Р                        |
| Percent of Passes        |                     |                          |                          |                        |                          |                          |                  |                          |                          |
| School                   | 100.0               |                          |                          |                        |                          |                          | 100.0            |                          |                          |
| District                 | 100.0               | р                        | р                        |                        |                          |                          | 100.0            | р                        | р                        |
| Province                 | 94.6                |                          |                          |                        |                          |                          | 94.6             |                          |                          |