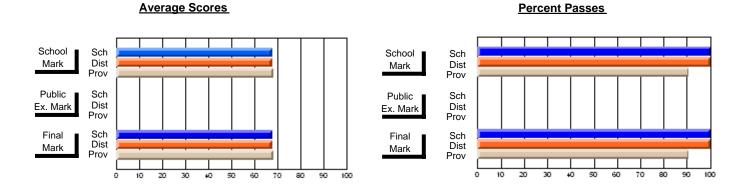

#### **Subject: Enterprise Education**

| # students in course: 32 | School<br>Mark      | School<br>vs<br>District | School<br>vs<br>Province | Public<br>Exam<br>Mark | School<br>vs<br>District | School<br>vs<br>Province | Final<br>Mark    | School<br>vs<br>District | School<br>vs<br>Province |
|--------------------------|---------------------|--------------------------|--------------------------|------------------------|--------------------------|--------------------------|------------------|--------------------------|--------------------------|
| Average Score            |                     |                          |                          |                        |                          |                          |                  |                          |                          |
| School<br>District       | <b>80.3</b><br>80.3 | р                        | р                        |                        |                          |                          | <b>80.3</b> 80.3 | q                        | p                        |
| Province                 | 75.3                | P                        | P                        |                        |                          |                          | 75.3             | P                        | Р                        |
| Percent of Passes        |                     |                          |                          |                        |                          |                          |                  |                          |                          |
| School                   | 100.0               |                          |                          |                        |                          |                          | 100.0            |                          |                          |
| District                 | 100.0               | р                        | р                        |                        |                          |                          | 100.0            | р                        | р                        |
| Province                 | 94.6                |                          |                          |                        |                          |                          | 94.6             |                          |                          |

#### **Average Scores Percent Passes** School Sch School Sch Dist Prov Mark Dist Mark Prov Public Sch Public Sch Dist Ex. Mark Dist Ex. Mark Prov Sch Dist Prov Final Sch Final Dist Mark Mark Prov 20 80 90 40 50

Modification Time: 1:54:55PM

Modification Date: 1/8/2010

Source: Evaluation & Research

<sup>\*</sup> Data from the High School Certification System. The results from supplementary courses are not reflected in these results. All students obtaining a score of 48 or 49 on the final mark, were adjusted to 50 and are reflected in the Final Mark column.