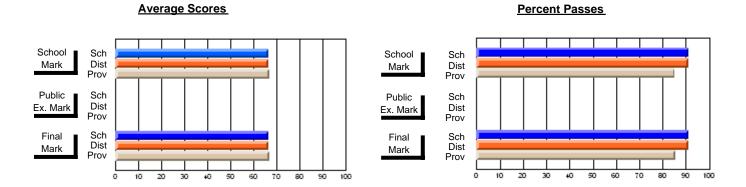

District 803 - Private

#374 - Brother T. I. Murphy, St. John's

Subject: Art

|                         |                |                          |                          |   |                       | with                     | <u>nheld for re</u> a    | is <u>ons of coi</u> | <u>nfidential</u>        | ity.                     |
|-------------------------|----------------|--------------------------|--------------------------|---|-----------------------|--------------------------|--------------------------|----------------------|--------------------------|--------------------------|
| # students in course: 3 | School<br>Mark | School<br>vs<br>District | School<br>vs<br>Province | E | ublic<br>xam<br>⁄lark | School<br>vs<br>District | School<br>vs<br>Province | Final<br>Mark        | School<br>vs<br>District | School<br>vs<br>Province |
| Average Score<br>School |                |                          |                          |   |                       |                          |                          |                      |                          |                          |
| District                | 73.3           | q                        | q                        |   |                       |                          |                          | 73.3                 | q                        | q                        |
| Province                | 74.5           | Ч                        | ч                        |   |                       |                          |                          | 74.5                 | Ч                        | ч                        |
| Percent of Passes       |                |                          |                          |   |                       |                          |                          |                      |                          |                          |
| School                  |                |                          |                          |   |                       |                          |                          |                      |                          |                          |
| District                | 100.0          | р                        | р                        |   |                       |                          |                          | 100.0                | р                        | р                        |
| Province                | 92.9           |                          |                          |   |                       |                          |                          | 92.9                 |                          |                          |