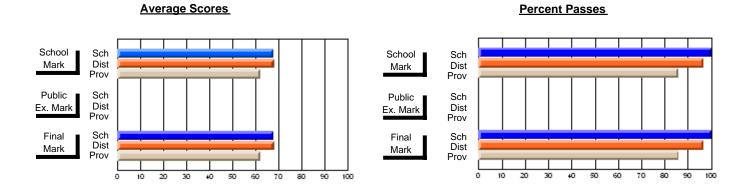

District 803 - Private

#374 - Brother T. I. Murphy, St. John's

Subject: Art

|                         |                |                          |                          |   |                       | with                     | <u>nheld for re</u> a    | is <u>ons of coi</u> | <u>nfidential</u>        | ity.                     |
|-------------------------|----------------|--------------------------|--------------------------|---|-----------------------|--------------------------|--------------------------|----------------------|--------------------------|--------------------------|
| # students in course: 3 | School<br>Mark | School<br>vs<br>District | School<br>vs<br>Province | E | ublic<br>xam<br>⁄lark | School<br>vs<br>District | School<br>vs<br>Province | Final<br>Mark        | School<br>vs<br>District | School<br>vs<br>Province |
| Average Score<br>School |                |                          |                          |   |                       |                          |                          |                      |                          |                          |
| District                | 73.3           | q                        | q                        |   |                       |                          |                          | 73.3                 | q                        | q                        |
| Province                | 74.5           | Ч                        | ч                        |   |                       |                          |                          | 74.5                 | Ч                        | ч                        |
| Percent of Passes       |                |                          |                          |   |                       |                          |                          |                      |                          |                          |
| School                  |                |                          |                          |   |                       |                          |                          |                      |                          |                          |
| District                | 100.0          | р                        | р                        |   |                       |                          |                          | 100.0                | р                        | р                        |
| Province                | 92.9           |                          |                          |   |                       |                          |                          | 92.9                 |                          |                          |