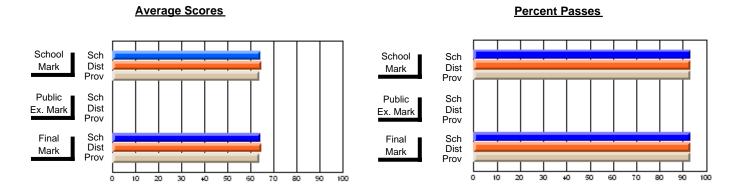

#### District 803 - Private

#374 - Brother T. I. Murphy, St. John's

**Subject: Mathematics** 

| # students in course: 22 | School<br>Mark | School<br>vs<br>District | School<br>vs<br>Province | Public<br>Exam<br>Mark | School<br>vs<br>District | School<br>vs<br>Province | Final<br>Mark | School<br>vs<br>District | School<br>vs<br>Province |
|--------------------------|----------------|--------------------------|--------------------------|------------------------|--------------------------|--------------------------|---------------|--------------------------|--------------------------|
| Average Score            | Mark           | District                 | TTOVINCE                 | Mark                   | District                 | Trovince                 | Mark          | District                 | 1 TOVINCE                |
| School                   | 75.1           |                          |                          |                        |                          |                          | 75.1          |                          |                          |
| District                 | 75.1           | р                        | р                        |                        |                          |                          | 75.1          | р                        | р                        |
| Province                 | 64.2           |                          |                          |                        |                          |                          | 64.2          |                          |                          |
| Percent of Passes        |                |                          |                          |                        |                          |                          |               |                          |                          |
| School                   | 95.5           |                          |                          |                        |                          |                          | 95.5          |                          |                          |
| District                 | 95.5           | р                        | р                        |                        |                          |                          | 95.5          | р                        | р                        |
| Province                 | 88.9           |                          |                          |                        |                          |                          | 88.9          |                          |                          |