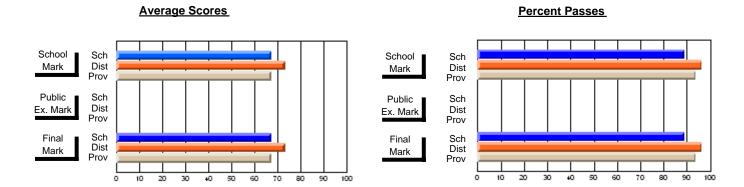

#### District 803 - Private

#374 - Brother T. I. Murphy, St. John's

**Subject: Mathematics** 

| # students in course: 6 | School<br>Mark | School<br>vs<br>District | School<br>vs<br>Province | E | ublic<br>Exam<br>Vlark | School<br>vs<br>District | School<br>vs<br>Province | Final<br>Mark | School<br>vs<br>District | School<br>vs<br>Province |
|-------------------------|----------------|--------------------------|--------------------------|---|------------------------|--------------------------|--------------------------|---------------|--------------------------|--------------------------|
| Average Score<br>School | 63.3           |                          |                          |   |                        |                          |                          | 63.3          |                          |                          |
| District                | 65.7           | q                        | р                        |   |                        |                          |                          | 65.7          | q                        | р                        |
| Province                | 58.8           |                          | •                        |   |                        |                          |                          | 58.8          |                          |                          |
| Percent of Passes       |                |                          |                          |   |                        |                          |                          |               |                          |                          |
| School                  | 66.7           |                          |                          |   |                        |                          |                          | 66.7          |                          |                          |
| District                | 71.4           | q                        | q                        |   |                        |                          |                          | 71.4          | q                        | q                        |
| Province                | 78.1           |                          |                          |   |                        |                          |                          | 78.1          |                          |                          |