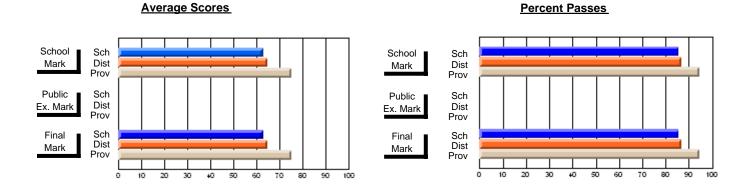

#### District 803 - Private

#374 - Brother T. I. Murphy, St. John's

**Subject: Mathematics** 

| Course: MATHEMATICS 1204 |                |                          |                          |                        |                          |                          |    |     |                          |                          |
|--------------------------|----------------|--------------------------|--------------------------|------------------------|--------------------------|--------------------------|----|-----|--------------------------|--------------------------|
| # students in course: 9  | School<br>Mark | School<br>vs<br>District | School<br>vs<br>Province | Public<br>Exam<br>Mark | School<br>vs<br>District | School<br>vs<br>Province |    | nal | School<br>vs<br>District | School<br>vs<br>Province |
| Average Score            |                |                          |                          |                        |                          |                          |    |     |                          |                          |
| School                   | 61.6           |                          |                          |                        |                          |                          | 61 | .6  |                          |                          |
| District                 | 71.7           | q                        | q                        |                        |                          |                          | 71 | .7  | q                        | q                        |
| Province                 | 66.8           |                          |                          |                        |                          |                          | 66 | .8  |                          |                          |
| Percent of Passes        |                |                          |                          |                        |                          |                          |    |     |                          |                          |
| School                   | 66.7           |                          |                          |                        |                          |                          | 66 | .7  |                          |                          |
| District                 | 87.8           | q                        | q                        |                        |                          |                          | 87 | .8  | q                        | q                        |
| Province                 | 85.2           |                          |                          |                        |                          |                          | 85 | .3  |                          |                          |