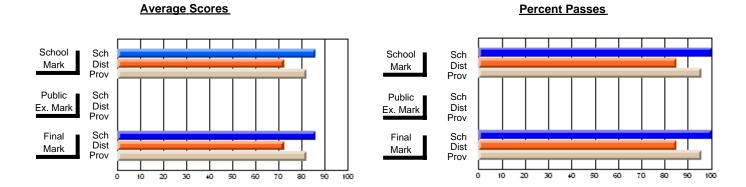

District 803 - Private

#374 - Brother T. I. Murphy, St. John's

**Subject: Family Studies** 

| Course: HUMAN DYNAMICS 22      | 201              |                          |                          |                        |                          |                          |                  |                          |                          |
|--------------------------------|------------------|--------------------------|--------------------------|------------------------|--------------------------|--------------------------|------------------|--------------------------|--------------------------|
| # students in course: 9        | School<br>Mark   | School<br>vs<br>District | School<br>vs<br>Province | Public<br>Exam<br>Mark | School<br>vs<br>District | School<br>vs<br>Province | Final<br>Mark    | School<br>vs<br>District | School<br>vs<br>Province |
| <u>Average Score</u><br>School | 72.0             |                          |                          |                        |                          |                          | 72.0             |                          |                          |
| District                       | <b>73.0</b> 73.0 | р                        | q                        |                        |                          |                          | <b>73.0</b> 73.0 | р                        | q                        |
| Province                       | 74.8             | P                        | 4                        |                        |                          |                          | 74.8             | Р                        | 9                        |
| Percent of Passes              |                  |                          |                          |                        |                          |                          |                  |                          |                          |
| School                         | 100.0            |                          |                          |                        |                          |                          | 100.0            |                          |                          |
| District                       | 100.0            | р                        | р                        |                        |                          |                          | 100.0            | р                        | р                        |
| Province                       | 93.5             |                          |                          |                        |                          |                          | 93.5             |                          |                          |