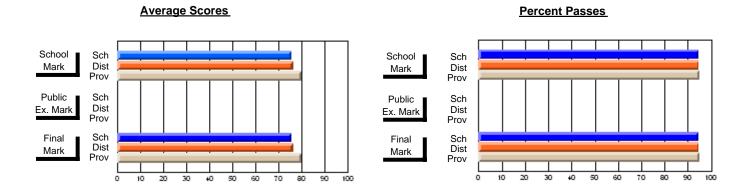

District 803 - Private

#374 - Brother T. I. Murphy, St. John's

Subject: Enterprise Education

| Course: CONSUMER STUDIES | 1202           |                          |                          |   |                        |                          |                          |              |               |                          |                          |
|--------------------------|----------------|--------------------------|--------------------------|---|------------------------|--------------------------|--------------------------|--------------|---------------|--------------------------|--------------------------|
| # students in course: 12 | School<br>Mark | School<br>vs<br>District | School<br>vs<br>Province |   | Public<br>Exam<br>Mark | School<br>vs<br>District | School<br>vs<br>Province |              | Final<br>Mark | School<br>vs<br>District | School<br>vs<br>Province |
| Average Score<br>School  | 80.9           |                          |                          | ł |                        |                          |                          | <del> </del> | 80.9          |                          |                          |
| District                 | 80.9           | р                        | р                        |   |                        |                          |                          | 1 1          | 80.9          | р                        | р                        |
| Province                 | 66.9           | •                        |                          |   |                        |                          |                          |              | 66.9          |                          | ·                        |
| Percent of Passes        |                |                          |                          |   |                        |                          |                          |              |               |                          |                          |
| School                   | 100.0          |                          |                          |   |                        |                          |                          | 1            | 0.00          |                          |                          |
| District                 | 100.0          | р                        | р                        |   |                        |                          |                          | 1            | 0.00          | р                        | р                        |
| Province                 | 88.4           |                          |                          |   |                        |                          |                          |              | 88.7          |                          |                          |