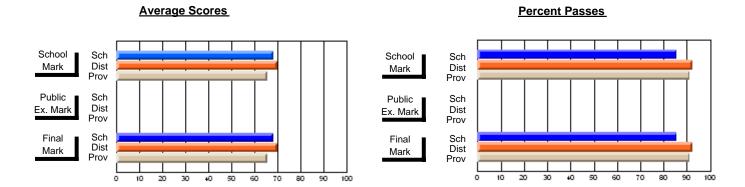

#### **Subject: Enterprise Education**

| # students in course: 32 | School<br>Mark      | School<br>vs<br>District | School<br>vs<br>Province | Public<br>Exam<br>Mark | School<br>vs<br>District | School<br>vs<br>Province | Final<br>Mark    | School<br>vs<br>District | School<br>vs<br>Province |
|--------------------------|---------------------|--------------------------|--------------------------|------------------------|--------------------------|--------------------------|------------------|--------------------------|--------------------------|
| Average Score            |                     |                          |                          |                        |                          |                          |                  |                          |                          |
| School<br>District       | <b>80.3</b><br>80.3 | р                        | р                        |                        |                          |                          | <b>80.3</b> 80.3 | q                        | p                        |
| Province                 | 75.3                | P                        | P                        |                        |                          |                          | 75.3             | P                        | Р                        |
| Percent of Passes        |                     |                          |                          |                        |                          |                          |                  |                          |                          |
| School                   | 100.0               |                          |                          |                        |                          |                          | 100.0            |                          |                          |
| District                 | 100.0               | р                        | р                        |                        |                          |                          | 100.0            | р                        | р                        |
| Province                 | 94.6                |                          |                          |                        |                          |                          | 94.6             |                          |                          |

#### **Average Scores Percent Passes** School Sch School Sch Dist Prov Mark Dist Mark Prov Public Sch Public Sch Dist Ex. Mark Dist Ex. Mark Prov Sch Dist Prov Final Sch Final Dist Mark Mark Prov 20 80 90 40 50

Modification Time: 1:54:55PM

Modification Date: 1/8/2010

Source: Evaluation & Research

<sup>\*</sup> Data from the High School Certification System. The results from supplementary courses are not reflected in these results. All students obtaining a score of 48 or 49 on the final mark, were adjusted to 50 and are reflected in the Final Mark column.