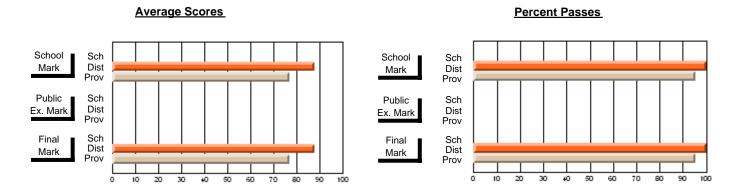

District 803 - Private

#374 - Brother T. I. Murphy, St. John's

Subject: Art

|                         |                |                          |                          |   |                       | with                     | <u>nheld for re</u> a    | is <u>ons of coi</u> | <u>nfidential</u>        | ity.                     |
|-------------------------|----------------|--------------------------|--------------------------|---|-----------------------|--------------------------|--------------------------|----------------------|--------------------------|--------------------------|
| # students in course: 3 | School<br>Mark | School<br>vs<br>District | School<br>vs<br>Province | E | ublic<br>xam<br>⁄lark | School<br>vs<br>District | School<br>vs<br>Province | Final<br>Mark        | School<br>vs<br>District | School<br>vs<br>Province |
| Average Score<br>School |                |                          |                          |   |                       |                          |                          |                      |                          |                          |
| District                | 73.3           | q                        | q                        |   |                       |                          |                          | 73.3                 | q                        | q                        |
| Province                | 74.5           | Ч                        | ч                        |   |                       |                          |                          | 74.5                 | Ч                        | ч                        |
| Percent of Passes       |                |                          |                          |   |                       |                          |                          |                      |                          |                          |
| School                  |                |                          |                          |   |                       |                          |                          |                      |                          |                          |
| District                | 100.0          | р                        | р                        |   |                       |                          |                          | 100.0                | р                        | р                        |
| Province                | 92.9           |                          |                          |   |                       |                          |                          | 92.9                 |                          |                          |