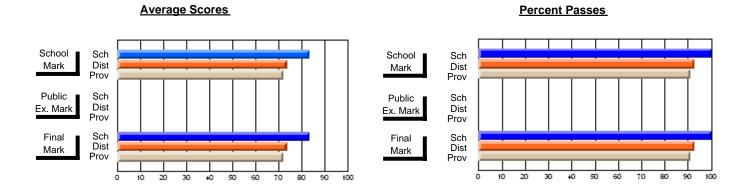

District 803 - Private

#374 - Brother T. I. Murphy, St. John's

Subject: Enterprise Education

| Course: CONSUMER STUDIES | 1202           |                          |                          |   |                        |                          |                          |              |               |                          |                          |
|--------------------------|----------------|--------------------------|--------------------------|---|------------------------|--------------------------|--------------------------|--------------|---------------|--------------------------|--------------------------|
| # students in course: 12 | School<br>Mark | School<br>vs<br>District | School<br>vs<br>Province |   | Public<br>Exam<br>Mark | School<br>vs<br>District | School<br>vs<br>Province |              | Final<br>Mark | School<br>vs<br>District | School<br>vs<br>Province |
| Average Score<br>School  | 80.9           |                          |                          | ł |                        |                          |                          | <del> </del> | 80.9          |                          |                          |
| District                 | 80.9           | р                        | р                        |   |                        |                          |                          | 1 1          | 80.9          | р                        | р                        |
| Province                 | 66.9           | •                        |                          |   |                        |                          |                          |              | 66.9          |                          | ·                        |
| Percent of Passes        |                |                          |                          |   |                        |                          |                          |              |               |                          |                          |
| School                   | 100.0          |                          |                          |   |                        |                          |                          | 1            | 0.00          |                          |                          |
| District                 | 100.0          | р                        | р                        |   |                        |                          |                          | 1            | 0.00          | р                        | р                        |
| Province                 | 88.4           |                          |                          |   |                        |                          |                          |              | 88.7          |                          |                          |