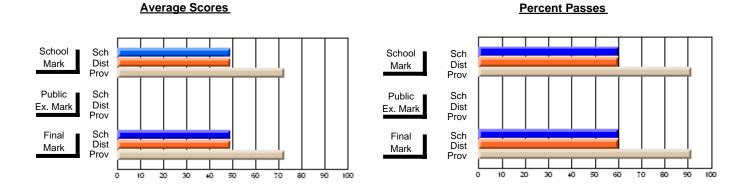

District 803 - Private

#374 - Brother T. I. Murphy, St. John's

Subject: Enterprise Education

| Course: CONSUMER STUDIES | 1202           |                          |                          |   |                        |                          |                          |              |               |                          |                          |
|--------------------------|----------------|--------------------------|--------------------------|---|------------------------|--------------------------|--------------------------|--------------|---------------|--------------------------|--------------------------|
| # students in course: 12 | School<br>Mark | School<br>vs<br>District | School<br>vs<br>Province |   | Public<br>Exam<br>Mark | School<br>vs<br>District | School<br>vs<br>Province |              | Final<br>Mark | School<br>vs<br>District | School<br>vs<br>Province |
| Average Score<br>School  | 80.9           |                          |                          | ł |                        |                          |                          | <del> </del> | 80.9          |                          |                          |
| District                 | 80.9           | р                        | р                        |   |                        |                          |                          | 1 1          | 80.9          | р                        | р                        |
| Province                 | 66.9           | •                        |                          |   |                        |                          |                          |              | 66.9          |                          | ·                        |
| Percent of Passes        |                |                          |                          |   |                        |                          |                          |              |               |                          |                          |
| School                   | 100.0          |                          |                          |   |                        |                          |                          | 1            | 0.00          |                          |                          |
| District                 | 100.0          | р                        | р                        |   |                        |                          |                          | 1            | 0.00          | р                        | р                        |
| Province                 | 88.4           |                          |                          |   |                        |                          |                          |              | 88.7          |                          |                          |

#### **Average Scores Percent Passes** School Sch School Sch Dist Prov Mark Dist Mark Prov Public Sch Public Sch Dist Ex. Mark Dist Ex. Mark Prov Sch Dist Prov Final Sch Final Dist Mark Mark Prov 20 80 90