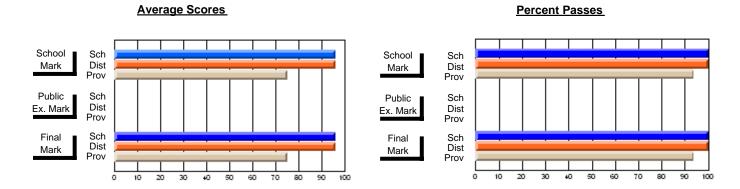

District 803 - Private

#374 - Brother T. I. Murphy, St. John's

Subject: Enterprise Education

| Course: CONSUMER STUDIES | 1202           |                          |                          |   |                        |                          |                          |              |               |                          |                          |
|--------------------------|----------------|--------------------------|--------------------------|---|------------------------|--------------------------|--------------------------|--------------|---------------|--------------------------|--------------------------|
| # students in course: 12 | School<br>Mark | School<br>vs<br>District | School<br>vs<br>Province |   | Public<br>Exam<br>Mark | School<br>vs<br>District | School<br>vs<br>Province |              | Final<br>Mark | School<br>vs<br>District | School<br>vs<br>Province |
| Average Score<br>School  | 80.9           |                          |                          | ł |                        |                          |                          | <del> </del> | 80.9          |                          |                          |
| District                 | 80.9           | р                        | р                        |   |                        |                          |                          | 1 1          | 80.9          | р                        | р                        |
| Province                 | 66.9           | •                        |                          |   |                        |                          |                          |              | 66.9          |                          | ·                        |
| Percent of Passes        |                |                          |                          |   |                        |                          |                          |              |               |                          |                          |
| School                   | 100.0          |                          |                          |   |                        |                          |                          | 1            | 0.00          |                          |                          |
| District                 | 100.0          | р                        | р                        |   |                        |                          |                          | 1            | 0.00          | р                        | р                        |
| Province                 | 88.4           |                          |                          |   |                        |                          |                          |              | 88.7          |                          |                          |