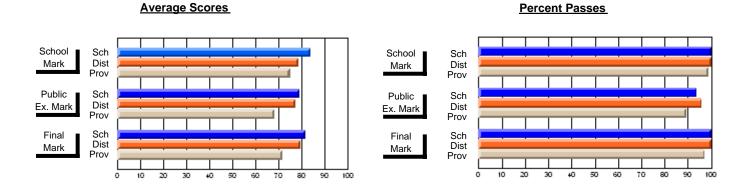

#### **Subject: Enterprise Education**

| # students in course: 32 | School<br>Mark      | School<br>vs<br>District | School<br>vs<br>Province | Public<br>Exam<br>Mark | School<br>vs<br>District | School<br>vs<br>Province | Final<br>Mark    | School<br>vs<br>District | School<br>vs<br>Province |
|--------------------------|---------------------|--------------------------|--------------------------|------------------------|--------------------------|--------------------------|------------------|--------------------------|--------------------------|
| Average Score            |                     |                          |                          |                        |                          |                          |                  |                          |                          |
| School<br>District       | <b>80.3</b><br>80.3 | р                        | р                        |                        |                          |                          | <b>80.3</b> 80.3 | q                        | p                        |
| Province                 | 75.3                | P                        | P                        |                        |                          |                          | 75.3             | P                        | Р                        |
| Percent of Passes        |                     |                          |                          |                        |                          |                          |                  |                          |                          |
| School                   | 100.0               |                          |                          |                        |                          |                          | 100.0            |                          |                          |
| District                 | 100.0               | р                        | р                        |                        |                          |                          | 100.0            | р                        | р                        |
| Province                 | 94.6                |                          |                          |                        |                          |                          | 94.6             |                          |                          |