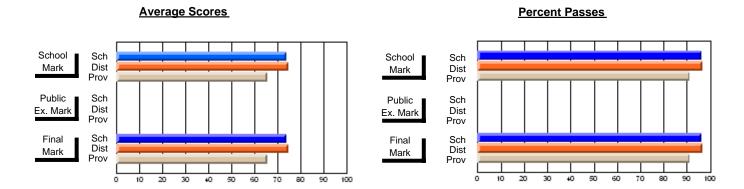

District 803 - Private

#374 - Brother T. I. Murphy, St. John's

Subject: Enterprise Education

| Course: CONSUMER STUDIES | 1202           |                          |                          |   |                        |                          |                          |              |               |                          |                          |
|--------------------------|----------------|--------------------------|--------------------------|---|------------------------|--------------------------|--------------------------|--------------|---------------|--------------------------|--------------------------|
| # students in course: 12 | School<br>Mark | School<br>vs<br>District | School<br>vs<br>Province |   | Public<br>Exam<br>Mark | School<br>vs<br>District | School<br>vs<br>Province |              | Final<br>Mark | School<br>vs<br>District | School<br>vs<br>Province |
| Average Score<br>School  | 80.9           |                          |                          | ł |                        |                          |                          | <del> </del> | 80.9          |                          |                          |
| District                 | 80.9           | р                        | р                        |   |                        |                          |                          | 1 1          | 80.9          | р                        | р                        |
| Province                 | 66.9           | •                        |                          |   |                        |                          |                          |              | 66.9          |                          | ·                        |
| Percent of Passes        |                |                          |                          |   |                        |                          |                          |              |               |                          |                          |
| School                   | 100.0          |                          |                          |   |                        |                          |                          | 1            | 0.00          |                          |                          |
| District                 | 100.0          | р                        | р                        |   |                        |                          |                          | 1            | 0.00          | р                        | р                        |
| Province                 | 88.4           |                          |                          |   |                        |                          |                          |              | 88.7          |                          |                          |