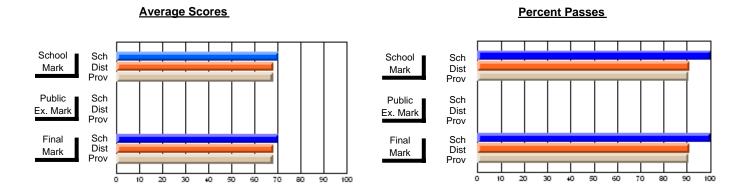

## District 4 - Eastern

#247 - Roncalli Central High, Avondale

Subject: Music

| # students in course: 19                   | School<br>Mark              | School<br>vs<br>District | School<br>vs<br>Province | Public<br>Exam<br>Mark | School<br>vs<br>District | School<br>vs<br>Province | Final<br>Mark                | School<br>vs<br>District | School<br>vs<br>Province |
|--------------------------------------------|-----------------------------|--------------------------|--------------------------|------------------------|--------------------------|--------------------------|------------------------------|--------------------------|--------------------------|
| Average Score School District Province     | <b>80.4</b><br>83.5<br>85.4 | q                        | q                        |                        |                          |                          | <b>80.4</b><br>83.5<br>85.4  | q                        | q                        |
| Percent of Passes School District Province | 100.0<br>97.3<br>97.3       | р                        | p                        |                        |                          |                          | <b>100.0</b><br>97.3<br>97.3 | р                        | р                        |