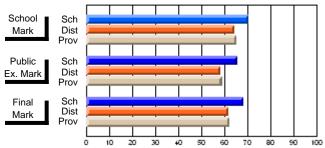

## District 4 - Eastern

#247 - Roncalli Central High, Avondale

Subject: Art

| # students in course: 40 | School<br>Mark | School<br>vs<br>District | School<br>vs<br>Province | Public<br>Exam<br>Mark | School<br>vs<br>District | School<br>vs<br>Province | Final<br>Mark | School<br>vs<br>District | School<br>vs<br>Province |
|--------------------------|----------------|--------------------------|--------------------------|------------------------|--------------------------|--------------------------|---------------|--------------------------|--------------------------|
| Average Score            | Wark           | DISTRICT                 | TIOVINCE                 | Wark                   | District                 | FIOVILICE                | Walk          | ואווטו                   | FIGNITICE                |
| School                   | 87.1           |                          |                          |                        |                          |                          | 87.1          |                          |                          |
| District                 | 75.4           | р                        | р                        |                        |                          |                          | 75.4          | р                        | р                        |
| Province                 | 77.0           |                          |                          |                        |                          |                          | 77.0          |                          |                          |
| Percent of Passes        |                |                          |                          |                        |                          |                          |               |                          |                          |
| School                   | 95.0           |                          |                          |                        |                          |                          | 95.0          |                          |                          |
| District                 | 94.3           | р                        | q                        |                        |                          |                          | 94.3          | р                        | q                        |
| Province                 | 95.4           |                          |                          |                        |                          |                          | 95.4          |                          |                          |