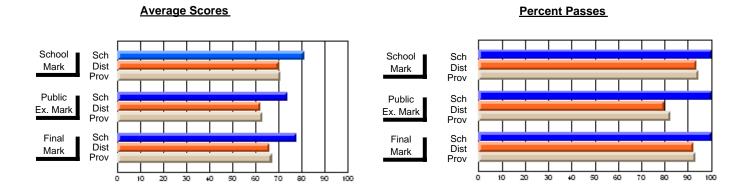

## **Subject: Mathematics**

| Course: MATHEMATICS 3204 |                  |                          |                          |                   |              |                          |                  |                          |                          |
|--------------------------|------------------|--------------------------|--------------------------|-------------------|--------------|--------------------------|------------------|--------------------------|--------------------------|
| # students in course: 22 | School<br>Mark   | School<br>vs<br>District | School<br>vs<br>Province | Pub<br>Exa<br>Mai | m School     | School<br>vs<br>Province | Final<br>Mark    | School<br>vs<br>District | School<br>vs<br>Province |
| Average Score            |                  |                          | _                        |                   |              |                          |                  |                          |                          |
| School<br>District       | <b>54.9</b> 64.2 | q                        | q                        | <b>47</b> 58      |              | q                        | <b>51.4</b> 61.8 | q                        | q                        |
| Province                 | 65.0             |                          |                          | 58                | 3.9          |                          | 62.3             |                          |                          |
| Percent of Passes        |                  |                          |                          |                   |              |                          |                  |                          |                          |
| School                   | 59.1             |                          |                          | 45                | .5           |                          | 54.5             |                          |                          |
| District                 | 83.0             | q                        | q                        | 67                | '.2 <b>q</b> | q                        | 78.8             | q                        | q                        |
| Province                 | 84.6             |                          |                          | 67                | <b>'</b> .8  |                          | 79.2             |                          |                          |

Modification Time: 12:20:34PM

Modification Date: 1/8/2010 Source: Evaluation & Research

<sup>\*</sup> Data from the High School Certification System. The results from supplementary courses are not reflected in these results. All students obtaining a score of 48 or 49 on the final mark, were adjusted to 50 and are reflected in the Final Mark column.