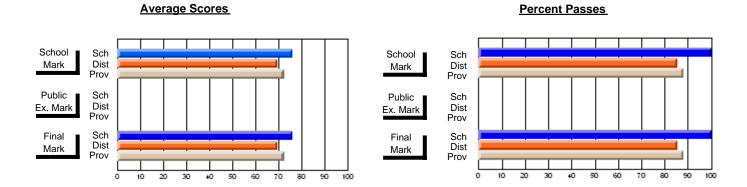

## District 4 - Eastern

#247 - Roncalli Central High, Avondale

Subject: Art

| # students in course: 40 | School<br>Mark | School<br>vs<br>District | School<br>vs<br>Province | Public<br>Exam<br>Mark | School<br>vs<br>District | School<br>vs<br>Province | Final<br>Mark | School<br>vs<br>District | School<br>vs<br>Province |
|--------------------------|----------------|--------------------------|--------------------------|------------------------|--------------------------|--------------------------|---------------|--------------------------|--------------------------|
| Average Score            | Wark           | DISTRICT                 | TIOVINCE                 | Wark                   | District                 | FIOVILICE                | Walk          | ואווטו                   | FIGNITICE                |
| School                   | 87.1           |                          |                          |                        |                          |                          | 87.1          |                          |                          |
| District                 | 75.4           | р                        | р                        |                        |                          |                          | 75.4          | р                        | р                        |
| Province                 | 77.0           |                          |                          |                        |                          |                          | 77.0          |                          |                          |
| Percent of Passes        |                |                          |                          |                        |                          |                          |               |                          |                          |
| School                   | 95.0           |                          |                          |                        |                          |                          | 95.0          |                          |                          |
| District                 | 94.3           | р                        | q                        |                        |                          |                          | 94.3          | р                        | q                        |
| Province                 | 95.4           |                          |                          |                        |                          |                          | 95.4          |                          |                          |

Modification Time: 12:20:34PM

Modification Date: 1/8/2010

Source: Evaluation & Research

<sup>\*</sup> Data from the High School Certification System. The results from supplementary courses are not reflected in these results. All students obtaining a score of 48 or 49 on the final mark, were adjusted to 50 and are reflected in the Final Mark column.