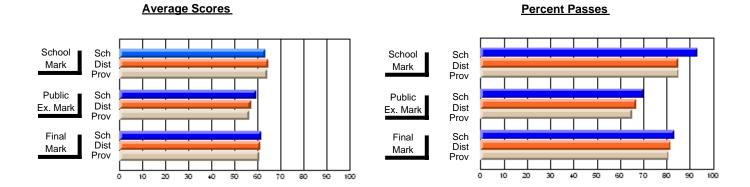

## District 4 - Eastern

#247 - Roncalli Central High, Avondale

Subject: Mathematics

| # students in course: 8 | School<br>Mark | School<br>vs<br>District | School<br>vs<br>Province | Public<br>Exam<br>Mark | School<br>vs<br>District | School<br>vs<br>Province | Final<br>Mark | School<br>vs<br>District | School<br>vs<br>Province |
|-------------------------|----------------|--------------------------|--------------------------|------------------------|--------------------------|--------------------------|---------------|--------------------------|--------------------------|
| Average Score           |                |                          |                          |                        |                          |                          |               |                          |                          |
| School                  | 55.9           |                          |                          |                        |                          |                          | 55.9          |                          |                          |
| District                | 59.9           | q                        | q                        |                        |                          |                          | 59.9          | q                        | q                        |
| Province                | 58.8           |                          |                          |                        |                          |                          | 58.8          |                          |                          |
| Percent of Passes       |                |                          |                          |                        |                          |                          |               |                          |                          |
| School                  | 62.5           |                          |                          |                        |                          |                          | 62.5          |                          |                          |
| District                | 77.8           | q                        | q                        |                        |                          |                          | 77.8          | q                        | q                        |
| Province                | 78.1           |                          |                          |                        |                          |                          | 78.1          |                          |                          |

Modification Time: 12:20:34PM

Modification Date: 1/8/2010

Source: Evaluation & Research

Web Site: http://www.education.gov.nf.ca/sch\_rep/2008/Index.htm

<sup>\*</sup> Data from the High School Certification System. The results from supplementary courses are not reflected in these results. All students obtaining a score of 48 or 49 on the final mark, were adjusted to 50 and are reflected in the Final Mark column.