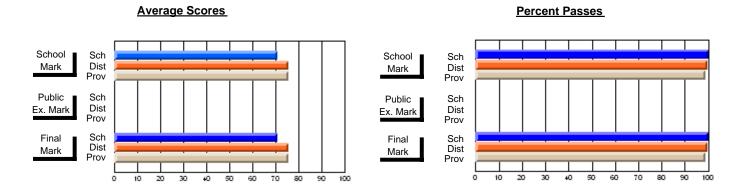

## District 4 - Eastern

#247 - Roncalli Central High, Avondale

Subject: Art

| # students in course: 40 | School<br>Mark | School<br>vs<br>District | School<br>vs<br>Province | Public<br>Exam<br>Mark | School<br>vs<br>District | School<br>vs<br>Province | Final<br>Mark | School<br>vs<br>District | School<br>vs<br>Province |
|--------------------------|----------------|--------------------------|--------------------------|------------------------|--------------------------|--------------------------|---------------|--------------------------|--------------------------|
| Average Score            | Wark           | DISTRICT                 | TIOVINCE                 | Wark                   | District                 | FIOVILICE                | Walk          | ואווטו                   | FIGNITICE                |
| School                   | 87.1           |                          |                          |                        |                          |                          | 87.1          |                          |                          |
| District                 | 75.4           | р                        | р                        |                        |                          |                          | 75.4          | р                        | р                        |
| Province                 | 77.0           |                          |                          |                        |                          |                          | 77.0          |                          |                          |
| Percent of Passes        |                |                          |                          |                        |                          |                          |               |                          |                          |
| School                   | 95.0           |                          |                          |                        |                          |                          | 95.0          |                          |                          |
| District                 | 94.3           | р                        | q                        |                        |                          |                          | 94.3          | р                        | q                        |
| Province                 | 95.4           |                          |                          |                        |                          |                          | 95.4          |                          |                          |

Modification Time: 12:20:34PM

Modification Date: 1/8/2010

Source: Evaluation & Research

<sup>\*</sup> Data from the High School Certification System. The results from supplementary courses are not reflected in these results. All students obtaining a score of 48 or 49 on the final mark, were adjusted to 50 and are reflected in the Final Mark column.