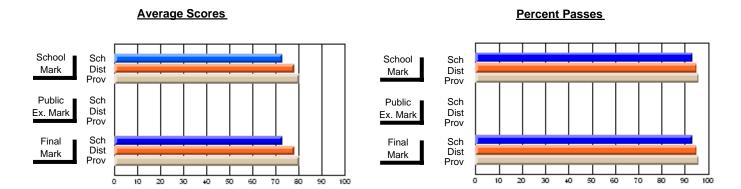

## District 4 - Eastern

#247 - Roncalli Central High, Avondale

Subject: Mathematics

| Course: MATHEMATICS 2204 |                |                          |                          |                        |                          |                          |            |               |                          |                          |
|--------------------------|----------------|--------------------------|--------------------------|------------------------|--------------------------|--------------------------|------------|---------------|--------------------------|--------------------------|
| # students in course: 22 | School<br>Mark | School<br>vs<br>District | School<br>vs<br>Province | Public<br>Exam<br>Mark | School<br>vs<br>District | School<br>vs<br>Province |            | Final<br>Mark | School<br>vs<br>District | School<br>vs<br>Province |
| Average Score            |                |                          |                          |                        |                          |                          | ↓ <u>↓</u> |               |                          |                          |
| School                   | 55.1           |                          |                          |                        |                          |                          |            | 55.1          |                          |                          |
| District                 | 61.6           | q                        | q                        |                        |                          |                          |            | 61.6          | q                        | q                        |
| Province                 | 62.1           |                          |                          |                        |                          |                          |            | 62.1          |                          |                          |
| Percent of Passes        |                |                          |                          |                        |                          |                          |            |               |                          |                          |
| School                   | 68.2           |                          |                          |                        |                          |                          |            | 68.2          |                          |                          |
| District                 | 84.6           | q                        | q                        |                        |                          |                          |            | 84.6          | q                        | q                        |
| Province                 | 86.0           |                          |                          |                        |                          |                          |            | 86.1          |                          |                          |