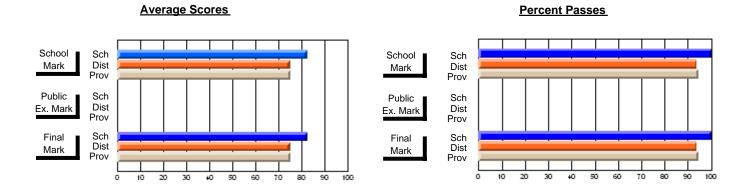

# District 4 - Eastern

#247 - Roncalli Central High, Avondale

Subject: French

| Course: FRENCH 3201     |                |                          |                          | _                      | with                     | nheld for rea            | sons of cor   | nfidential               | ity.                     |
|-------------------------|----------------|--------------------------|--------------------------|------------------------|--------------------------|--------------------------|---------------|--------------------------|--------------------------|
| # students in course: 3 | School<br>Mark | School<br>vs<br>District | School<br>vs<br>Province | Public<br>Exam<br>Mark | School<br>vs<br>District | School<br>vs<br>Province | Final<br>Mark | School<br>vs<br>District | School<br>vs<br>Province |
| Average Score           |                |                          |                          |                        |                          |                          |               |                          |                          |
| School                  |                |                          |                          |                        |                          |                          |               |                          |                          |
| District                | 80.5           | р                        | р                        |                        |                          |                          | 80.5          | р                        | р                        |
| Province                | 82.6           |                          |                          |                        |                          |                          | 82.6          |                          |                          |
| Percent of Passes       |                |                          |                          |                        |                          |                          |               |                          |                          |
| School                  |                |                          |                          |                        |                          |                          |               |                          |                          |
| District                | 100.0          | р                        | р                        |                        |                          |                          | 100.0         | р                        | р                        |
| Province                | 100.0          |                          |                          |                        |                          |                          | 100.0         |                          |                          |

#### **Average Scores Percent Passes** School Sch School Sch Dist Prov Mark Dist Mark Prov Public Sch Dist Public Sch Ex. Mark Dist Ex. Mark Prov Sch Dist Prov Final Sch Final Dist Mark Mark 20 70 90 50 60

Modification Time: 12:20:34PM

Modification Date: 1/8/2010

Source: Evaluation & Research

<sup>\*</sup> Data from the High School Certification System. The results from supplementary courses are not reflected in these results. All students obtaining a score of 48 or 49 on the final mark, were adjusted to 50 and are reflected in the Final Mark column.