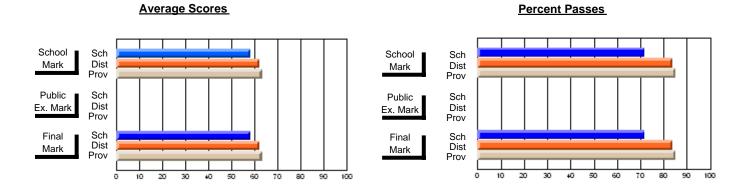

## District 4 - Eastern

#247 - Roncalli Central High, Avondale

| Course: HUMAN DYNAMICS 22 | 01             |                          |                          |   |                        |                          |                          |               |                          |                          |
|---------------------------|----------------|--------------------------|--------------------------|---|------------------------|--------------------------|--------------------------|---------------|--------------------------|--------------------------|
| # students in course: 22  | School<br>Mark | School<br>vs<br>District | School<br>vs<br>Province |   | Public<br>Exam<br>Mark | School<br>vs<br>District | School<br>vs<br>Province | Final<br>Mark | School<br>vs<br>District | School<br>vs<br>Province |
| Average Score             |                |                          |                          | L |                        |                          |                          |               |                          |                          |
| School                    | 75.1           |                          |                          |   |                        |                          |                          | 75.1          |                          |                          |
| District                  | 74.7           | р                        | р                        |   |                        |                          |                          | 74.7          | р                        | р                        |
| Province                  | 74.8           |                          |                          |   |                        |                          |                          | 74.8          |                          |                          |
| Percent of Passes         |                |                          |                          |   |                        |                          |                          |               |                          |                          |
| School                    | 95.5           |                          |                          |   |                        |                          |                          | 95.5          |                          |                          |
| District                  | 92.8           | р                        | р                        |   |                        |                          |                          | 92.8          | р                        | р                        |
| Province                  | 93.5           |                          |                          |   |                        |                          |                          | 93.5          |                          |                          |

#### **Average Scores Percent Passes** School Sch School Sch Dist Prov Mark Dist Mark Prov Public Sch Public Sch Dist Ex. Mark Dist Ex. Mark Prov Sch Dist Prov Sch Dist Final Final Mark Mark Prov 20 30 50 60 70 80 90 40

Modification Time: 12:20:34PM

Modification Date: 1/8/2010

Source: Evaluation & Research

<sup>\*</sup> Data from the High School Certification System. The results from supplementary courses are not reflected in these results. All students obtaining a score of 48 or 49 on the final mark, were adjusted to 50 and are reflected in the Final Mark column.