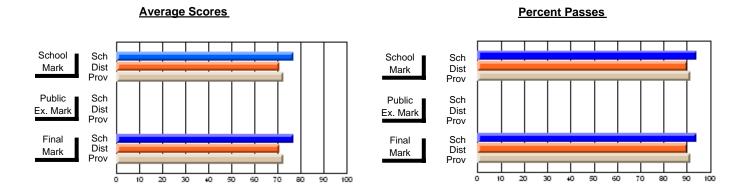

## District 4 - Eastern

#247 - Roncalli Central High, Avondale

Subject: Art

| # students in course: 40 | School<br>Mark | School<br>vs<br>District | School<br>vs<br>Province | Public<br>Exam<br>Mark | School<br>vs<br>District | School<br>vs<br>Province | Final<br>Mark | School<br>vs<br>District | School<br>vs<br>Province |
|--------------------------|----------------|--------------------------|--------------------------|------------------------|--------------------------|--------------------------|---------------|--------------------------|--------------------------|
| Average Score            | Wark           | DISTRICT                 | TIOVINCE                 | Wark                   | District                 | FIOVILICE                | Walk          | ואווטו                   | FIGNITICE                |
| School                   | 87.1           |                          |                          |                        |                          |                          | 87.1          |                          |                          |
| District                 | 75.4           | р                        | р                        |                        |                          |                          | 75.4          | р                        | р                        |
| Province                 | 77.0           |                          |                          |                        |                          |                          | 77.0          |                          |                          |
| Percent of Passes        |                |                          |                          |                        |                          |                          |               |                          |                          |
| School                   | 95.0           |                          |                          |                        |                          |                          | 95.0          |                          |                          |
| District                 | 94.3           | р                        | q                        |                        |                          |                          | 94.3          | р                        | q                        |
| Province                 | 95.4           |                          |                          |                        |                          |                          | 95.4          |                          |                          |

Modification Time: 12:20:34PM

Modification Date: 1/8/2010

Source: Evaluation & Research

<sup>\*</sup> Data from the High School Certification System. The results from supplementary courses are not reflected in these results. All students obtaining a score of 48 or 49 on the final mark, were adjusted to 50 and are reflected in the Final Mark column.