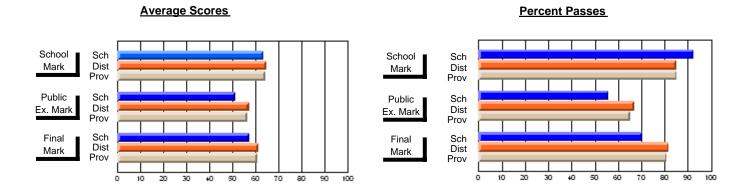

## District 4 - Eastern

#247 - Roncalli Central High, Avondale

Subject: Mathematics

| Course: MATHEMATICS 3103 |                |                          |                          |                        |                          |                          |          |               |                          |                          |
|--------------------------|----------------|--------------------------|--------------------------|------------------------|--------------------------|--------------------------|----------|---------------|--------------------------|--------------------------|
| # students in course: 18 | School<br>Mark | School<br>vs<br>District | School<br>vs<br>Province | Public<br>Exam<br>Mark | School<br>vs<br>District | School<br>vs<br>Province |          | Final<br>Mark | School<br>vs<br>District | School<br>vs<br>Province |
| Average Score            |                |                          |                          |                        |                          |                          | <b>∤</b> |               |                          |                          |
| School                   | 52.7           |                          |                          |                        |                          |                          |          | 52.7          |                          |                          |
| District                 | 68.4           | q                        | q                        |                        |                          |                          |          | 68.4          | q                        | q                        |
| Province                 | 68.0           |                          |                          |                        |                          |                          |          | 68.0          |                          |                          |
| Percent of Passes        |                |                          |                          |                        |                          |                          |          |               |                          |                          |
| School                   | 66.7           |                          |                          |                        |                          |                          |          | 66.7          |                          |                          |
| District                 | 91.2           | q                        | q                        |                        |                          |                          |          | 91.2          | q                        | q                        |
| Province                 | 90.5           |                          |                          |                        |                          |                          |          | 90.5          |                          |                          |

Modification Time: 12:20:34PM

Modification Date: 1/8/2010

Source: Evaluation & Research

<sup>\*</sup> Data from the High School Certification System. The results from supplementary courses are not reflected in these results. All students obtaining a score of 48 or 49 on the final mark, were adjusted to 50 and are reflected in the Final Mark column.