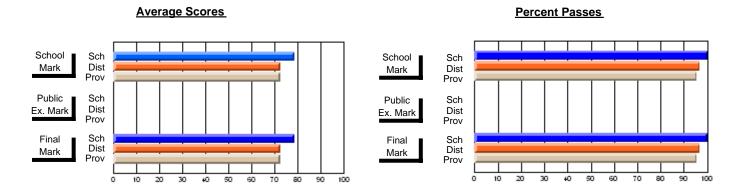

## District 4 - Eastern

#247 - Roncalli Central High, Avondale

Subject: French

| # students in course: 17 | School<br>Mark | School<br>vs<br>District | School<br>vs<br>Province | Public<br>Exam<br>Mark | School<br>vs<br>District | School<br>vs<br>Province | Final<br>Mark | School<br>vs<br>District | School<br>vs<br>Province |
|--------------------------|----------------|--------------------------|--------------------------|------------------------|--------------------------|--------------------------|---------------|--------------------------|--------------------------|
| Average Score            |                |                          |                          |                        |                          |                          |               |                          |                          |
| School                   | 83.6           |                          |                          |                        |                          |                          | 83.6          |                          |                          |
| District                 | 72.5           | р                        | р                        |                        |                          |                          | 72.5          | р                        | р                        |
| Province                 | 72.4           |                          |                          |                        |                          |                          | 72.4          |                          |                          |
| Percent of Passes        |                |                          |                          |                        |                          |                          |               |                          |                          |
| School                   | 100.0          |                          |                          |                        |                          |                          | 100.0         |                          |                          |
| District                 | 96.8           | р                        | р                        |                        |                          |                          | 96.8          | р                        | р                        |
| Province                 | 95.6           |                          |                          |                        |                          |                          | 95.6          |                          |                          |

Modification Time: 12:20:34PM

Modification Date: 1/8/2010

Source: Evaluation & Research

<sup>\*</sup> Data from the High School Certification System. The results from supplementary courses are not reflected in these results. All students obtaining a score of 48 or 49 on the final mark, were adjusted to 50 and are reflected in the Final Mark column.