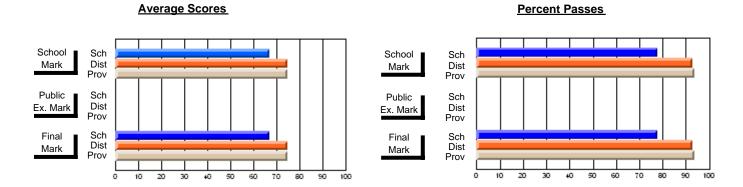

## District 4 - Eastern

#247 - Roncalli Central High, Avondale

**Subject: Mathematics** 

| # students in course: 12 | School<br>Mark | School<br>vs<br>District | School<br>vs<br>Province | Public<br>Exam<br>Mark | School<br>vs<br>District | School<br>vs<br>Province | Final<br>Mark | School<br>vs<br>District | School<br>vs<br>Province |
|--------------------------|----------------|--------------------------|--------------------------|------------------------|--------------------------|--------------------------|---------------|--------------------------|--------------------------|
| Average Score            |                |                          |                          |                        |                          |                          |               |                          |                          |
| School                   | 68.7           |                          |                          |                        |                          |                          | 68.7          |                          |                          |
| District                 | 63.6           | р                        | р                        |                        |                          |                          | 63.6          | р                        | р                        |
| Province                 | 64.6           |                          |                          |                        |                          |                          | 64.6          |                          |                          |
| Percent of Passes        |                |                          |                          |                        |                          |                          |               |                          |                          |
| School                   | 83.3           |                          |                          |                        |                          |                          | 83.3          |                          |                          |
| District                 | 85.9           | q                        | q                        |                        |                          |                          | 85.9          | q                        | q                        |
| Province                 | 88.6           |                          |                          |                        |                          |                          | 88.6          |                          |                          |

Modification Time: 12:20:34PM

Modification Date: 1/8/2010

Source: Evaluation & Research

<sup>\*</sup> Data from the High School Certification System. The results from supplementary courses are not reflected in these results. All students obtaining a score of 48 or 49 on the final mark, were adjusted to 50 and are reflected in the Final Mark column.