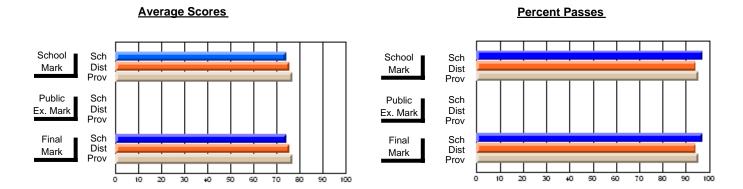

## District 4 - Eastern

#247 - Roncalli Central High, Avondale

**Subject: Mathematics** 

| # students in course: 21 | School<br>Mark | School<br>vs<br>District | School<br>vs<br>Province | Public<br>Exam<br>Mark | School<br>vs<br>District | School<br>vs<br>Province | Final<br>Mark | School<br>vs<br>District | School<br>vs<br>Province |
|--------------------------|----------------|--------------------------|--------------------------|------------------------|--------------------------|--------------------------|---------------|--------------------------|--------------------------|
| Average Score            |                |                          |                          |                        |                          |                          |               |                          |                          |
| School                   | 81.4           |                          |                          |                        |                          |                          | 81.4          |                          |                          |
| District                 | 79.5           | р                        | р                        |                        |                          |                          | 79.5          | р                        | р                        |
| Province                 | 79.4           |                          |                          |                        |                          |                          | 79.4          |                          |                          |
| Percent of Passes        |                |                          |                          |                        |                          |                          |               |                          |                          |
| School                   | 100.0          |                          |                          |                        |                          |                          | 100.0         |                          |                          |
| District                 | 99.0           | р                        | р                        |                        |                          |                          | 99.0          | р                        | р                        |
| Province                 | 99.0           |                          |                          |                        |                          |                          | 99.0          |                          |                          |

Modification Time: 12:20:34PM

Modification Date: 1/8/2010 Source: Evaluation & Research

<sup>\*</sup> Data from the High School Certification System. The results from supplementary courses are not reflected in these results. All students obtaining a score of 48 or 49 on the final mark, were adjusted to 50 and are reflected in the Final Mark column.