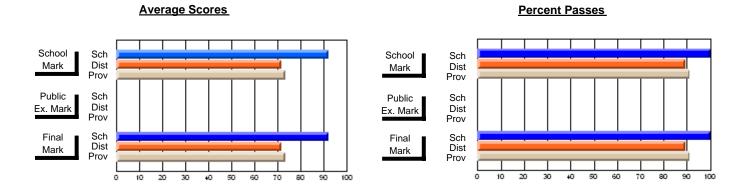

## District 4 - Eastern

Province

#247 - Roncalli Central High, Avondale

**Subject: Enterprise Education** 

| Course: ENTERPRISE 3205                |                       |                          |                          |                        |                          |                          |                       |                          |                          |
|----------------------------------------|-----------------------|--------------------------|--------------------------|------------------------|--------------------------|--------------------------|-----------------------|--------------------------|--------------------------|
| # students in course: 23               | School<br>Mark        | School<br>vs<br>District | School<br>vs<br>Province | Public<br>Exam<br>Mark | School<br>vs<br>District | School<br>vs<br>Province | Final<br>Mark         | School<br>vs<br>District | School<br>vs<br>Province |
| Average Score School District Province | <b>77.9</b> 74.3 75.3 | р                        | р                        |                        |                          |                          | <b>77.9</b> 74.3 75.3 | р                        | р                        |
| Percent of Passes School District      | <b>95.7</b> 94.6      | p                        | р                        |                        |                          |                          | <b>95.7</b> 94.6      | p                        | р                        |

94.6

Modification Time: 12:20:34PM

Modification Date: 1/8/2010

Source: Evaluation & Research

Grades: 7-12

94.6

<sup>\*</sup> Data from the High School Certification System. The results from supplementary courses are not reflected in these results. All students obtaining a score of 48 or 49 on the final mark, were adjusted to 50 and are reflected in the Final Mark column.