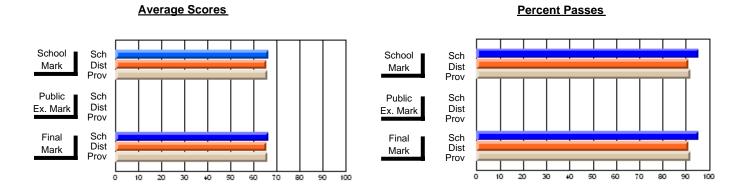

## District 4 - Eastern

#247 - Roncalli Central High, Avondale

Subject: Health

| # students in course: 23 | School<br>Mark | School<br>vs<br>District | School<br>vs<br>Province | Public<br>Exam<br>Mark | School<br>vs<br>District | School<br>vs<br>Province | Final<br>Mark | School<br>vs<br>District | School<br>vs<br>Province |
|--------------------------|----------------|--------------------------|--------------------------|------------------------|--------------------------|--------------------------|---------------|--------------------------|--------------------------|
| Average Score            |                |                          |                          |                        |                          |                          |               |                          |                          |
| School                   | 67.5           |                          |                          |                        |                          |                          | 67.5          |                          |                          |
| District                 | 71.4           | q                        | q                        |                        |                          |                          | 71.4          | q                        | q                        |
| Province                 | 72.6           |                          |                          |                        |                          |                          | 72.6          |                          |                          |
| Percent of Passes        |                |                          |                          |                        |                          |                          |               |                          |                          |
| School                   | 100.0          |                          |                          |                        |                          |                          | 100.0         |                          |                          |
| District                 | 96.3           | р                        | р                        |                        |                          |                          | 96.3          | р                        | р                        |
| Province                 | 96.4           |                          |                          |                        |                          |                          | 96.4          |                          |                          |

Modification Time: 12:20:34PM

Modification Date: 1/8/2010

Source: Evaluation & Research

<sup>\*</sup> Data from the High School Certification System. The results from supplementary courses are not reflected in these results. All students obtaining a score of 48 or 49 on the final mark, were adjusted to 50 and are reflected in the Final Mark column.