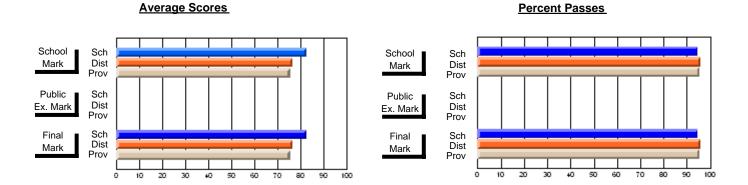

## District 4 - Eastern

#247 - Roncalli Central High, Avondale

Subject: Art

| # students in course: 40 | School<br>Mark | School<br>vs<br>District | School<br>vs<br>Province | Public<br>Exam<br>Mark | School<br>vs<br>District | School<br>vs<br>Province | Final<br>Mark | School<br>vs<br>District | School<br>vs<br>Province |
|--------------------------|----------------|--------------------------|--------------------------|------------------------|--------------------------|--------------------------|---------------|--------------------------|--------------------------|
| Average Score            | Wark           | DISTRICT                 | TIOVINCE                 | Wark                   | District                 | FIOVILICE                | Walk          | ואווטו                   | FIGNITICE                |
| School                   | 87.1           |                          |                          |                        |                          |                          | 87.1          |                          |                          |
| District                 | 75.4           | р                        | р                        |                        |                          |                          | 75.4          | р                        | р                        |
| Province                 | 77.0           |                          |                          |                        |                          |                          | 77.0          |                          |                          |
| Percent of Passes        |                |                          |                          |                        |                          |                          |               |                          |                          |
| School                   | 95.0           |                          |                          |                        |                          |                          | 95.0          |                          |                          |
| District                 | 94.3           | р                        | q                        |                        |                          |                          | 94.3          | р                        | q                        |
| Province                 | 95.4           |                          |                          |                        |                          |                          | 95.4          |                          |                          |

Modification Time: 12:20:34PM

Modification Date: 1/8/2010

Source: Evaluation & Research

<sup>\*</sup> Data from the High School Certification System. The results from supplementary courses are not reflected in these results. All students obtaining a score of 48 or 49 on the final mark, were adjusted to 50 and are reflected in the Final Mark column.