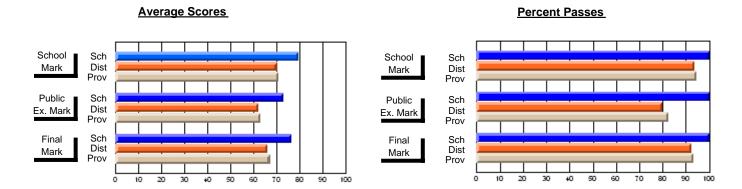

## District 4 - Eastern

#247 - Roncalli Central High, Avondale

Subject: French

| Course: FRENCH 3200            |                |                          |                          | J                      | witl                     | nheld for rea            | s <u>ons of cor</u> | nfidential               | ity.                     |
|--------------------------------|----------------|--------------------------|--------------------------|------------------------|--------------------------|--------------------------|---------------------|--------------------------|--------------------------|
| # students in course: 2        | School<br>Mark | School<br>vs<br>District | School<br>vs<br>Province | Public<br>Exam<br>Mark | School<br>vs<br>District | School<br>vs<br>Province | Final<br>Mark       | School<br>vs<br>District | School<br>vs<br>Province |
| <u>Average Score</u><br>School |                |                          |                          |                        |                          |                          |                     |                          |                          |
| District                       | 74.5           | q                        | р                        | 68.3                   | q                        | q                        | 71.6                | q                        | q                        |
| Province                       | 74.9           |                          |                          | 68.3                   | -                        | 1                        | 71.8                | ,                        | ,                        |
| Percent of Passes              |                |                          |                          |                        |                          |                          |                     |                          |                          |
| School                         |                |                          |                          |                        |                          |                          |                     |                          |                          |
| District                       | 99.0           | р                        | р                        | 90.2                   | р                        | р                        | 97.0                | р                        | р                        |
| Province                       | 98.7           |                          |                          | 89.2                   |                          |                          | 97.3                |                          |                          |

Modification Time: 12:20:34PM

Modification Date: 1/8/2010

Source: Evaluation & Research

<sup>\*</sup> Data from the High School Certification System. The results from supplementary courses are not reflected in these results. All students obtaining a score of 48 or 49 on the final mark, were adjusted to 50 and are reflected in the Final Mark column.