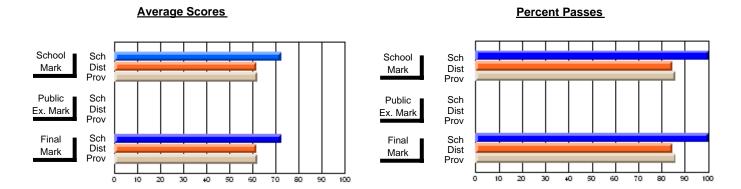

## District 4 - Eastern

#247 - Roncalli Central High, Avondale

**Subject: Family Studies** 

| Waterdanta in account A        |                |                          |                          | <b>-</b> |                              | withheld for | reas <u>ons of co</u> | asons of confidentiality. |                          |  |  |  |
|--------------------------------|----------------|--------------------------|--------------------------|----------|------------------------------|--------------|-----------------------|---------------------------|--------------------------|--|--|--|
| # students in course: 1        | School<br>Mark | School<br>vs<br>District | School<br>vs<br>Province | Ex       | blic<br>am Scho<br>ark Distr | VS           | Final<br>Mark         | School<br>vs<br>District  | School<br>vs<br>Province |  |  |  |
| <u>Average Score</u><br>School |                |                          |                          |          |                              |              | +                     |                           |                          |  |  |  |
| District                       | 73.9           | q                        | q                        |          |                              |              | 73.9                  | q                         | q                        |  |  |  |
| Province                       | 73.7           | 4                        | 9                        |          |                              |              | 73.7                  | 4                         | 4                        |  |  |  |
| Percent of Passes              |                |                          |                          |          |                              |              |                       |                           |                          |  |  |  |
| School                         |                |                          |                          |          |                              |              |                       |                           |                          |  |  |  |
| District                       | 94.1           | р                        | р                        |          |                              |              | 94.1                  | р                         | р                        |  |  |  |
| Province                       | 93.5           |                          |                          |          |                              |              | 93.5                  |                           |                          |  |  |  |

Modification Time: 12:20:34PM

Modification Date: 1/8/2010

Source: Evaluation & Research

<sup>\*</sup> Data from the High School Certification System. The results from supplementary courses are not reflected in these results. All students obtaining a score of 48 or 49 on the final mark, were adjusted to 50 and are reflected in the Final Mark column.