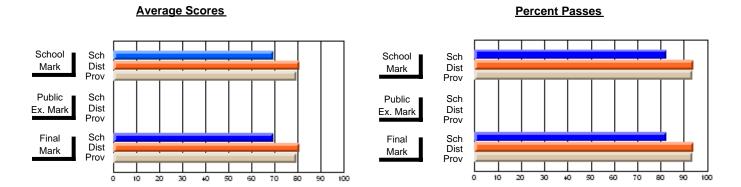

## District 4 - Eastern

#247 - Roncalli Central High, Avondale

| Course: HUMAN DYNAMICS 22 | 01             |                          |                          |   |                        |                          |                          |               |                          |                          |
|---------------------------|----------------|--------------------------|--------------------------|---|------------------------|--------------------------|--------------------------|---------------|--------------------------|--------------------------|
| # students in course: 22  | School<br>Mark | School<br>vs<br>District | School<br>vs<br>Province |   | Public<br>Exam<br>Mark | School<br>vs<br>District | School<br>vs<br>Province | Final<br>Mark | School<br>vs<br>District | School<br>vs<br>Province |
| Average Score             |                |                          |                          | L |                        |                          |                          |               |                          |                          |
| School                    | 75.1           |                          |                          |   |                        |                          |                          | 75.1          |                          |                          |
| District                  | 74.7           | р                        | р                        |   |                        |                          |                          | 74.7          | р                        | р                        |
| Province                  | 74.8           |                          |                          |   |                        |                          |                          | 74.8          |                          |                          |
| Percent of Passes         |                |                          |                          |   |                        |                          |                          |               |                          |                          |
| School                    | 95.5           |                          |                          |   |                        |                          |                          | 95.5          |                          |                          |
| District                  | 92.8           | р                        | р                        |   |                        |                          |                          | 92.8          | р                        | р                        |
| Province                  | 93.5           |                          |                          |   |                        |                          |                          | 93.5          |                          |                          |

#### **Average Scores Percent Passes** School Sch School Sch Dist Prov Mark Dist Mark Prov Public Sch Public Sch Dist Ex. Mark Dist Ex. Mark Prov Sch Dist Prov Sch Dist Final Final Mark Mark Prov 20 30 50 60 70 80 90 40

Modification Time: 12:20:34PM

Modification Date: 1/8/2010

Source: Evaluation & Research

<sup>\*</sup> Data from the High School Certification System. The results from supplementary courses are not reflected in these results. All students obtaining a score of 48 or 49 on the final mark, were adjusted to 50 and are reflected in the Final Mark column.