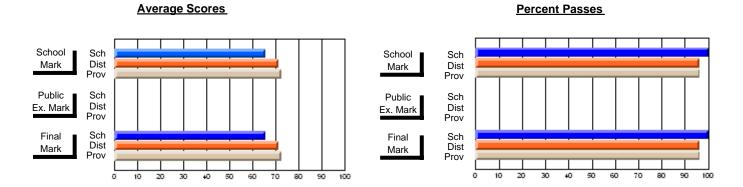

#### District 4 - Eastern

#247 - Roncalli Central High, Avondale

Subject: Music

Course: APPLIED MUSIC 2206 # students in course: 8 **Public** School School School School School School **School Exam** Final VS VS VS VS VS VS Mark Province Mark Mark District District Province District Province **Average Score** School 86.5 86.5 District 78.2 78.2 р р р р Province 80.4 80.4 **Percent of Passes** School 100.0 100.0 District 95.1 95.1 р р р р Province 96.0 96.0