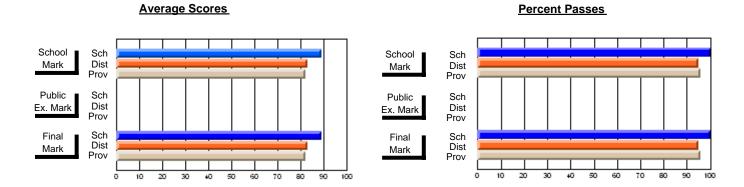

## District 4 - Eastern

#247 - Roncalli Central High, Avondale

| Course: HUMAN DYNAMICS 22 | 01             |                          |                          |   |                        |                          |                          |               |                          |                          |
|---------------------------|----------------|--------------------------|--------------------------|---|------------------------|--------------------------|--------------------------|---------------|--------------------------|--------------------------|
| # students in course: 22  | School<br>Mark | School<br>vs<br>District | School<br>vs<br>Province |   | Public<br>Exam<br>Mark | School<br>vs<br>District | School<br>vs<br>Province | Final<br>Mark | School<br>vs<br>District | School<br>vs<br>Province |
| Average Score             |                |                          |                          | L |                        |                          |                          |               |                          |                          |
| School                    | 75.1           |                          |                          |   |                        |                          |                          | 75.1          |                          |                          |
| District                  | 74.7           | р                        | р                        |   |                        |                          |                          | 74.7          | р                        | р                        |
| Province                  | 74.8           |                          |                          |   |                        |                          |                          | 74.8          |                          |                          |
| Percent of Passes         |                |                          |                          |   |                        |                          |                          |               |                          |                          |
| School                    | 95.5           |                          |                          |   |                        |                          |                          | 95.5          |                          |                          |
| District                  | 92.8           | р                        | р                        |   |                        |                          |                          | 92.8          | р                        | р                        |
| Province                  | 93.5           |                          |                          |   |                        |                          |                          | 93.5          |                          |                          |

Modification Time: 12:20:34PM

Modification Date: 1/8/2010

Source: Evaluation & Research

<sup>\*</sup> Data from the High School Certification System. The results from supplementary courses are not reflected in these results. All students obtaining a score of 48 or 49 on the final mark, were adjusted to 50 and are reflected in the Final Mark column.