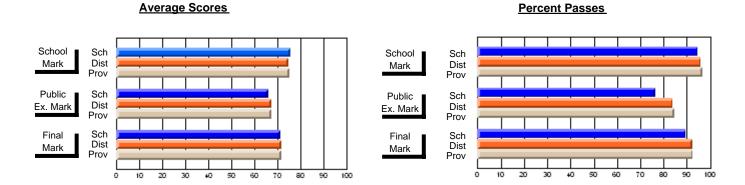

## District 4 - Eastern

#247 - Roncalli Central High, Avondale

**Subject: Mathematics** 

| # students in course: 21 | School<br>Mark | School<br>vs<br>District | School<br>vs<br>Province | Public<br>Exam<br>Mark | School<br>vs<br>District | School<br>vs<br>Province | Final<br>Mark | School<br>vs<br>District | School<br>vs<br>Province |
|--------------------------|----------------|--------------------------|--------------------------|------------------------|--------------------------|--------------------------|---------------|--------------------------|--------------------------|
| Average Score            |                |                          |                          |                        |                          |                          |               |                          |                          |
| School                   | 81.4           |                          |                          |                        |                          |                          | 81.4          |                          |                          |
| District                 | 79.5           | р                        | р                        |                        |                          |                          | 79.5          | р                        | р                        |
| Province                 | 79.4           |                          |                          |                        |                          |                          | 79.4          |                          |                          |
| Percent of Passes        |                |                          |                          |                        |                          |                          |               |                          |                          |
| School                   | 100.0          |                          |                          |                        |                          |                          | 100.0         |                          |                          |
| District                 | 99.0           | р                        | р                        |                        |                          |                          | 99.0          | р                        | р                        |
| Province                 | 99.0           |                          |                          |                        |                          |                          | 99.0          |                          |                          |

Modification Time: 12:20:34PM

Modification Date: 1/8/2010 Source: Evaluation & Research

<sup>\*</sup> Data from the High School Certification System. The results from supplementary courses are not reflected in these results. All students obtaining a score of 48 or 49 on the final mark, were adjusted to 50 and are reflected in the Final Mark column.