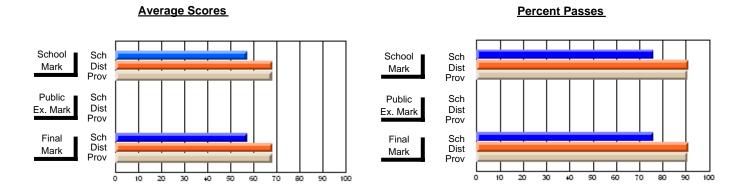

## District 4 - Eastern

#247 - Roncalli Central High, Avondale

Subject: Art

| # students in course: 40 | School<br>Mark | School<br>vs<br>District | School<br>vs<br>Province | Public<br>Exam<br>Mark | School<br>vs<br>District | School<br>vs<br>Province | Final<br>Mark | School<br>vs<br>District | School<br>vs<br>Province |
|--------------------------|----------------|--------------------------|--------------------------|------------------------|--------------------------|--------------------------|---------------|--------------------------|--------------------------|
| Average Score            | Wark           | DISTRICT                 | TIOVINCE                 | Wark                   | District                 | FIOVILICE                | Walk          | ואווטו                   | FIGNITICE                |
| School                   | 87.1           |                          |                          |                        |                          |                          | 87.1          |                          |                          |
| District                 | 75.4           | р                        | р                        |                        |                          |                          | 75.4          | р                        | р                        |
| Province                 | 77.0           |                          |                          |                        |                          |                          | 77.0          |                          |                          |
| Percent of Passes        |                |                          |                          |                        |                          |                          |               |                          |                          |
| School                   | 95.0           |                          |                          |                        |                          |                          | 95.0          |                          |                          |
| District                 | 94.3           | р                        | q                        |                        |                          |                          | 94.3          | р                        | q                        |
| Province                 | 95.4           |                          |                          |                        |                          |                          | 95.4          |                          |                          |

Modification Time: 12:20:34PM

Modification Date: 1/8/2010

Source: Evaluation & Research

<sup>\*</sup> Data from the High School Certification System. The results from supplementary courses are not reflected in these results. All students obtaining a score of 48 or 49 on the final mark, were adjusted to 50 and are reflected in the Final Mark column.