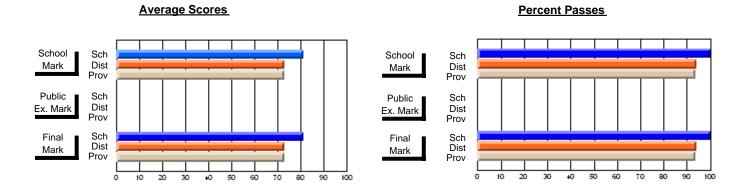

## District 4 - Eastern

#247 - Roncalli Central High, Avondale

Subject: Physical Education

| # students in course: 12 | School<br>Mark | School<br>vs<br>District | School<br>vs<br>Province | Public<br>Exam<br>Mark | School<br>vs<br>District | School<br>vs<br>Province | Final<br>Mark | School<br>vs<br>District | School<br>vs<br>Province |
|--------------------------|----------------|--------------------------|--------------------------|------------------------|--------------------------|--------------------------|---------------|--------------------------|--------------------------|
| Average Score            |                |                          |                          |                        |                          |                          |               |                          |                          |
| School                   | 87.8           |                          |                          |                        |                          |                          | 87.8          |                          |                          |
| District                 | 82.5           | р                        | р                        |                        |                          |                          | 82.5          | р                        | р                        |
| Province                 | 80.7           |                          |                          |                        |                          |                          | 80.7          |                          |                          |
| Percent of Passes        |                |                          |                          |                        |                          |                          |               |                          |                          |
| School                   | 100.0          |                          |                          |                        |                          |                          | 100.0         |                          |                          |
| District                 | 95.2           | р                        | р                        |                        |                          |                          | 95.2          | р                        | р                        |
| Province                 | 94.5           |                          |                          |                        |                          |                          | 94.5          |                          |                          |

Modification Time: 12:20:34PM

Modification Date: 1/8/2010

Source: Evaluation & Research

<sup>\*</sup> Data from the High School Certification System. The results from supplementary courses are not reflected in these results. All students obtaining a score of 48 or 49 on the final mark, were adjusted to 50 and are reflected in the Final Mark column.