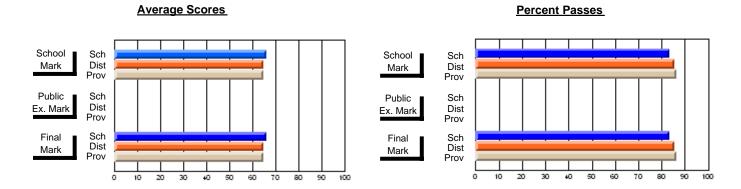

## District 4 - Eastern

#247 - Roncalli Central High, Avondale

| Course: HUMAN DYNAMICS 22 | 01             |                          |                          |   |                        |                          |                          |               |                          |                          |
|---------------------------|----------------|--------------------------|--------------------------|---|------------------------|--------------------------|--------------------------|---------------|--------------------------|--------------------------|
| # students in course: 22  | School<br>Mark | School<br>vs<br>District | School<br>vs<br>Province |   | Public<br>Exam<br>Mark | School<br>vs<br>District | School<br>vs<br>Province | Final<br>Mark | School<br>vs<br>District | School<br>vs<br>Province |
| Average Score             |                |                          |                          | L |                        |                          |                          |               |                          |                          |
| School                    | 75.1           |                          |                          |   |                        |                          |                          | 75.1          |                          |                          |
| District                  | 74.7           | р                        | р                        |   |                        |                          |                          | 74.7          | р                        | р                        |
| Province                  | 74.8           |                          |                          |   |                        |                          |                          | 74.8          |                          |                          |
| Percent of Passes         |                |                          |                          |   |                        |                          |                          |               |                          |                          |
| School                    | 95.5           |                          |                          |   |                        |                          |                          | 95.5          |                          |                          |
| District                  | 92.8           | р                        | р                        |   |                        |                          |                          | 92.8          | р                        | р                        |
| Province                  | 93.5           |                          |                          |   |                        |                          |                          | 93.5          |                          |                          |

Modification Time: 12:20:34PM

Modification Date: 1/8/2010

Source: Evaluation & Research

<sup>\*</sup> Data from the High School Certification System. The results from supplementary courses are not reflected in these results. All students obtaining a score of 48 or 49 on the final mark, were adjusted to 50 and are reflected in the Final Mark column.