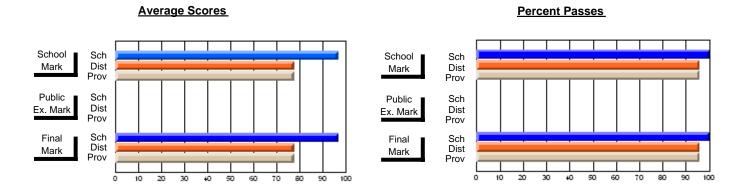

## District 4 - Eastern

#247 - Roncalli Central High, Avondale

Subject: Art

| # students in course: 40 | School<br>Mark | School<br>vs<br>District | School<br>vs<br>Province | Public<br>Exam<br>Mark | School<br>vs<br>District | School<br>vs<br>Province | Final<br>Mark | School<br>vs<br>District | School<br>vs<br>Province |
|--------------------------|----------------|--------------------------|--------------------------|------------------------|--------------------------|--------------------------|---------------|--------------------------|--------------------------|
| Average Score            | Wark           | DISTRICT                 | TIOVINCE                 | Wark                   | District                 | FIOVILICE                | Walk          | ואווטו                   | FIGNITICE                |
| School                   | 87.1           |                          |                          |                        |                          |                          | 87.1          |                          |                          |
| District                 | 75.4           | р                        | р                        |                        |                          |                          | 75.4          | р                        | р                        |
| Province                 | 77.0           |                          |                          |                        |                          |                          | 77.0          |                          |                          |
| Percent of Passes        |                |                          |                          |                        |                          |                          |               |                          |                          |
| School                   | 95.0           |                          |                          |                        |                          |                          | 95.0          |                          |                          |
| District                 | 94.3           | р                        | q                        |                        |                          |                          | 94.3          | р                        | q                        |
| Province                 | 95.4           |                          |                          |                        |                          |                          | 95.4          |                          |                          |

Modification Time: 12:20:34PM

Modification Date: 1/8/2010

Source: Evaluation & Research

<sup>\*</sup> Data from the High School Certification System. The results from supplementary courses are not reflected in these results. All students obtaining a score of 48 or 49 on the final mark, were adjusted to 50 and are reflected in the Final Mark column.