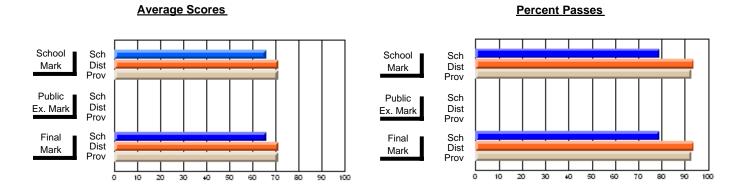

## District 4 - Eastern

#247 - Roncalli Central High, Avondale

Subject: Art

| # students in course: 40 | School<br>Mark | School<br>vs<br>District | School<br>vs<br>Province | Public<br>Exam<br>Mark | School<br>vs<br>District | School<br>vs<br>Province | Final<br>Mark | School<br>vs<br>District | School<br>vs<br>Province |
|--------------------------|----------------|--------------------------|--------------------------|------------------------|--------------------------|--------------------------|---------------|--------------------------|--------------------------|
| Average Score            | Wark           | DISTRICT                 | TIOVINCE                 | Wark                   | District                 | FIOVILICE                | Walk          | ואווטו                   | FIGNITICE                |
| School                   | 87.1           |                          |                          |                        |                          |                          | 87.1          |                          |                          |
| District                 | 75.4           | р                        | р                        |                        |                          |                          | 75.4          | р                        | р                        |
| Province                 | 77.0           |                          |                          |                        |                          |                          | 77.0          |                          |                          |
| Percent of Passes        |                |                          |                          |                        |                          |                          |               |                          |                          |
| School                   | 95.0           |                          |                          |                        |                          |                          | 95.0          |                          |                          |
| District                 | 94.3           | р                        | q                        |                        |                          |                          | 94.3          | р                        | q                        |
| Province                 | 95.4           |                          |                          |                        |                          |                          | 95.4          |                          |                          |

Modification Time: 12:20:34PM

Modification Date: 1/8/2010

Source: Evaluation & Research

<sup>\*</sup> Data from the High School Certification System. The results from supplementary courses are not reflected in these results. All students obtaining a score of 48 or 49 on the final mark, were adjusted to 50 and are reflected in the Final Mark column.