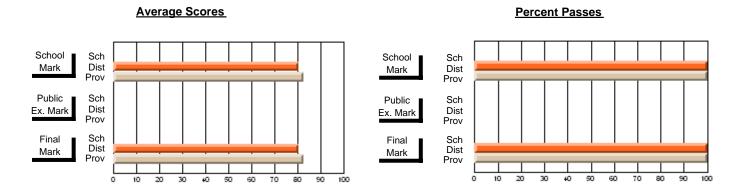

#### District 4 - Eastern

Province

#247 - Roncalli Central High, Avondale

Subject: Mathematics

Course: MATHEMATICS 3205 # students in course: 17 **Public** School School School School School School **School Exam** Final VS VS VS VS VS VS Mark Province Mark Mark District District Province District Province **Average Score** School 73.5 71.4 72.7 District 79.0 75.3 77.7 q q q q q Province 79.6 74.9 77.6 **Percent of Passes** School 100.0 94.1 100.0 District 99.4 95.1 98.6 р q р р р р

94.0

#### **Average Scores Percent Passes** School Sch School Sch Dist Mark Dist Mark Prov Prov Public Sch Public Sch Ex. Mark Dist Dist Ex. Mark Prov Prov Final Sch Final Sch Dist Prov Dist Mark Mark Prov 10 0 10 20 30 40 50 60 70 80 90

99.1

Modification Time: 12:20:34PM

Modification Date: 1/8/2010

Source: Evaluation & Research

Grades: 7-12

98.3

<sup>\*</sup> Data from the High School Certification System. The results from supplementary courses are not reflected in these results. All students obtaining a score of 48 or 49 on the final mark, were adjusted to 50 and are reflected in the Final Mark column.