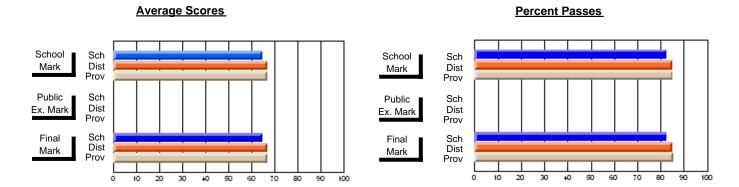

## District 4 - Eastern

#247 - Roncalli Central High, Avondale

| Course: HUMAN DYNAMICS 22 | 01             |                          |                          |   |                        |                          |                          |               |                          |                          |
|---------------------------|----------------|--------------------------|--------------------------|---|------------------------|--------------------------|--------------------------|---------------|--------------------------|--------------------------|
| # students in course: 22  | School<br>Mark | School<br>vs<br>District | School<br>vs<br>Province |   | Public<br>Exam<br>Mark | School<br>vs<br>District | School<br>vs<br>Province | Final<br>Mark | School<br>vs<br>District | School<br>vs<br>Province |
| Average Score             |                |                          |                          | L |                        |                          |                          |               |                          |                          |
| School                    | 75.1           |                          |                          |   |                        |                          |                          | 75.1          |                          |                          |
| District                  | 74.7           | р                        | р                        |   |                        |                          |                          | 74.7          | р                        | р                        |
| Province                  | 74.8           |                          |                          |   |                        |                          |                          | 74.8          |                          |                          |
| Percent of Passes         |                |                          |                          |   |                        |                          |                          |               |                          |                          |
| School                    | 95.5           |                          |                          |   |                        |                          |                          | 95.5          |                          |                          |
| District                  | 92.8           | р                        | р                        |   |                        |                          |                          | 92.8          | р                        | р                        |
| Province                  | 93.5           |                          |                          |   |                        |                          |                          | 93.5          |                          |                          |

Modification Time: 12:20:34PM

Modification Date: 1/8/2010

Source: Evaluation & Research

<sup>\*</sup> Data from the High School Certification System. The results from supplementary courses are not reflected in these results. All students obtaining a score of 48 or 49 on the final mark, were adjusted to 50 and are reflected in the Final Mark column.