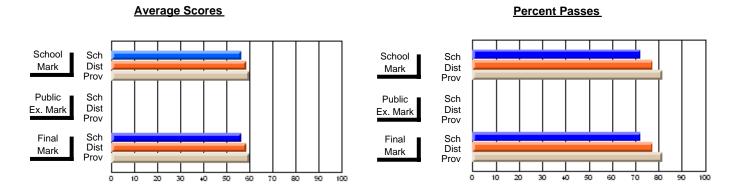

## District 4 - Eastern

#247 - Roncalli Central High, Avondale

Subject: Art

| # students in course: 40 | School<br>Mark | School<br>vs<br>District | School<br>vs<br>Province | Public<br>Exam<br>Mark | School<br>vs<br>District | School<br>vs<br>Province | Final<br>Mark | School<br>vs<br>District | School<br>vs<br>Province |
|--------------------------|----------------|--------------------------|--------------------------|------------------------|--------------------------|--------------------------|---------------|--------------------------|--------------------------|
| Average Score            | Wark           | DISTRICT                 | TIOVINCE                 | Wark                   | District                 | FIOVILICE                | Walk          | ואווטו                   | FIGNITICE                |
| School                   | 87.1           |                          |                          |                        |                          |                          | 87.1          |                          |                          |
| District                 | 75.4           | р                        | р                        |                        |                          |                          | 75.4          | р                        | р                        |
| Province                 | 77.0           |                          |                          |                        |                          |                          | 77.0          |                          |                          |
| Percent of Passes        |                |                          |                          |                        |                          |                          |               |                          |                          |
| School                   | 95.0           |                          |                          |                        |                          |                          | 95.0          |                          |                          |
| District                 | 94.3           | р                        | q                        |                        |                          |                          | 94.3          | р                        | q                        |
| Province                 | 95.4           |                          |                          |                        |                          |                          | 95.4          |                          |                          |

Modification Time: 12:20:34PM

Modification Date: 1/8/2010

Source: Evaluation & Research

<sup>\*</sup> Data from the High School Certification System. The results from supplementary courses are not reflected in these results. All students obtaining a score of 48 or 49 on the final mark, were adjusted to 50 and are reflected in the Final Mark column.