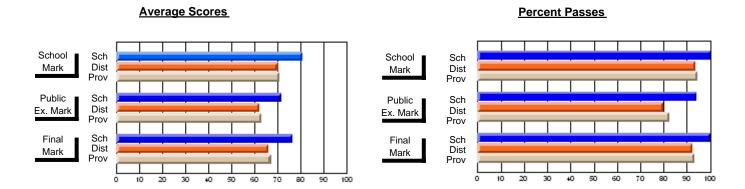

## District 4 - Eastern

#247 - Roncalli Central High, Avondale

Subject: Art

| # students in course: 40 | School<br>Mark | School<br>vs<br>District | School<br>vs<br>Province | Public<br>Exam<br>Mark | School<br>vs<br>District | School<br>vs<br>Province | Final<br>Mark | School<br>vs<br>District | School<br>vs<br>Province |
|--------------------------|----------------|--------------------------|--------------------------|------------------------|--------------------------|--------------------------|---------------|--------------------------|--------------------------|
| Average Score            | Wark           | DISTRICT                 | TIOVINCE                 | Wark                   | District                 | FIOVILICE                | Walk          | ואווטו                   | FIGNITICE                |
| School                   | 87.1           |                          |                          |                        |                          |                          | 87.1          |                          |                          |
| District                 | 75.4           | р                        | р                        |                        |                          |                          | 75.4          | р                        | р                        |
| Province                 | 77.0           |                          |                          |                        |                          |                          | 77.0          |                          |                          |
| Percent of Passes        |                |                          |                          |                        |                          |                          |               |                          |                          |
| School                   | 95.0           |                          |                          |                        |                          |                          | 95.0          |                          |                          |
| District                 | 94.3           | р                        | q                        |                        |                          |                          | 94.3          | р                        | q                        |
| Province                 | 95.4           |                          |                          |                        |                          |                          | 95.4          |                          |                          |

Modification Time: 12:20:34PM

Modification Date: 1/8/2010

Source: Evaluation & Research

<sup>\*</sup> Data from the High School Certification System. The results from supplementary courses are not reflected in these results. All students obtaining a score of 48 or 49 on the final mark, were adjusted to 50 and are reflected in the Final Mark column.