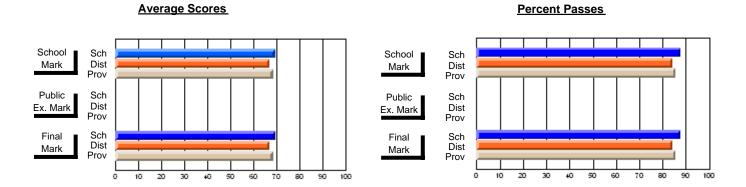

## District 4 - Eastern

#247 - Roncalli Central High, Avondale

Subject: Health

| # students in course: 23 | School<br>Mark | School<br>vs<br>District | School<br>vs<br>Province | Public<br>Exam<br>Mark | School<br>vs<br>District | School<br>vs<br>Province | Final<br>Mark | School<br>vs<br>District | School<br>vs<br>Province |
|--------------------------|----------------|--------------------------|--------------------------|------------------------|--------------------------|--------------------------|---------------|--------------------------|--------------------------|
| Average Score            |                |                          |                          |                        |                          |                          |               |                          |                          |
| School                   | 67.5           |                          |                          |                        |                          |                          | 67.5          |                          |                          |
| District                 | 71.4           | q                        | q                        |                        |                          |                          | 71.4          | q                        | q                        |
| Province                 | 72.6           |                          |                          |                        |                          |                          | 72.6          |                          |                          |
| Percent of Passes        |                |                          |                          |                        |                          |                          |               |                          |                          |
| School                   | 100.0          |                          |                          |                        |                          |                          | 100.0         |                          |                          |
| District                 | 96.3           | р                        | р                        |                        |                          |                          | 96.3          | р                        | р                        |
| Province                 | 96.4           |                          |                          |                        |                          |                          | 96.4          |                          |                          |

Modification Time: 12:20:34PM

Modification Date: 1/8/2010

Source: Evaluation & Research

<sup>\*</sup> Data from the High School Certification System. The results from supplementary courses are not reflected in these results. All students obtaining a score of 48 or 49 on the final mark, were adjusted to 50 and are reflected in the Final Mark column.