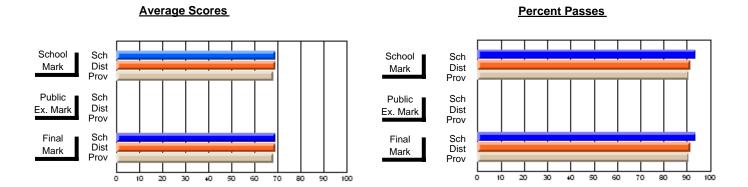

## District 4 - Eastern

#247 - Roncalli Central High, Avondale

Subject: Art

| # students in course: 40 | School<br>Mark | School<br>vs<br>District | School<br>vs<br>Province | Public<br>Exam<br>Mark | School<br>vs<br>District | School<br>vs<br>Province | Final<br>Mark | School<br>vs<br>District | School<br>vs<br>Province |
|--------------------------|----------------|--------------------------|--------------------------|------------------------|--------------------------|--------------------------|---------------|--------------------------|--------------------------|
| Average Score            | Wark           | DISTRICT                 | TIOVINCE                 | Wark                   | District                 | FIOVILICE                | Walk          | ואווטו                   | FIGNITICE                |
| School                   | 87.1           |                          |                          |                        |                          |                          | 87.1          |                          |                          |
| District                 | 75.4           | р                        | р                        |                        |                          |                          | 75.4          | р                        | р                        |
| Province                 | 77.0           |                          |                          |                        |                          |                          | 77.0          |                          |                          |
| Percent of Passes        |                |                          |                          |                        |                          |                          |               |                          |                          |
| School                   | 95.0           |                          |                          |                        |                          |                          | 95.0          |                          |                          |
| District                 | 94.3           | р                        | q                        |                        |                          |                          | 94.3          | р                        | q                        |
| Province                 | 95.4           |                          |                          |                        |                          |                          | 95.4          |                          |                          |

Modification Time: 12:20:34PM

Modification Date: 1/8/2010

Source: Evaluation & Research

<sup>\*</sup> Data from the High School Certification System. The results from supplementary courses are not reflected in these results. All students obtaining a score of 48 or 49 on the final mark, were adjusted to 50 and are reflected in the Final Mark column.