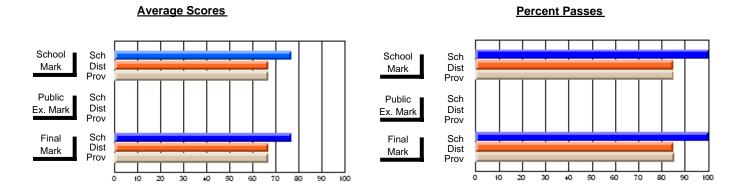

## District 4 - Eastern

#247 - Roncalli Central High, Avondale

Subject: Art

| # students in course: 40 | School<br>Mark | School<br>vs<br>District | School<br>vs<br>Province | Public<br>Exam<br>Mark | School<br>vs<br>District | School<br>vs<br>Province | Final<br>Mark | School<br>vs<br>District | School<br>vs<br>Province |
|--------------------------|----------------|--------------------------|--------------------------|------------------------|--------------------------|--------------------------|---------------|--------------------------|--------------------------|
| Average Score            | Wark           | DISTRICT                 | TIOVINCE                 | Wark                   | District                 | FIOVILICE                | Walk          | ואווטו                   | FIGNITICE                |
| School                   | 87.1           |                          |                          |                        |                          |                          | 87.1          |                          |                          |
| District                 | 75.4           | р                        | р                        |                        |                          |                          | 75.4          | р                        | р                        |
| Province                 | 77.0           |                          |                          |                        |                          |                          | 77.0          |                          |                          |
| Percent of Passes        |                |                          |                          |                        |                          |                          |               |                          |                          |
| School                   | 95.0           |                          |                          |                        |                          |                          | 95.0          |                          |                          |
| District                 | 94.3           | р                        | q                        |                        |                          |                          | 94.3          | р                        | q                        |
| Province                 | 95.4           |                          |                          |                        |                          |                          | 95.4          |                          |                          |