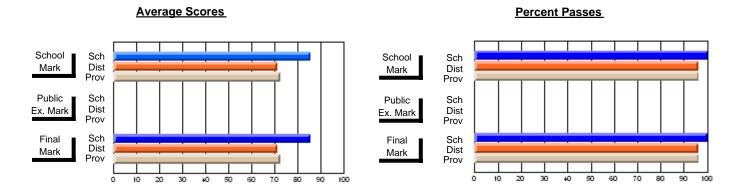

## District 4 - Eastern

#247 - Roncalli Central High, Avondale

Subject: Art

| # students in course: 40 | School<br>Mark | School<br>vs<br>District | School<br>vs<br>Province | Public<br>Exam<br>Mark | School<br>vs<br>District | School<br>vs<br>Province | Final<br>Mark | School<br>vs<br>District | School<br>vs<br>Province |
|--------------------------|----------------|--------------------------|--------------------------|------------------------|--------------------------|--------------------------|---------------|--------------------------|--------------------------|
| Average Score            | Wark           | DISTRICT                 | TIOVINCE                 | Wark                   | District                 | FIOVILICE                | Walk          | ואווטו                   | FIGNITICE                |
| School                   | 87.1           |                          |                          |                        |                          |                          | 87.1          |                          |                          |
| District                 | 75.4           | р                        | р                        |                        |                          |                          | 75.4          | р                        | р                        |
| Province                 | 77.0           |                          |                          |                        |                          |                          | 77.0          |                          |                          |
| Percent of Passes        |                |                          |                          |                        |                          |                          |               |                          |                          |
| School                   | 95.0           |                          |                          |                        |                          |                          | 95.0          |                          |                          |
| District                 | 94.3           | р                        | q                        |                        |                          |                          | 94.3          | р                        | q                        |
| Province                 | 95.4           |                          |                          |                        |                          |                          | 95.4          |                          |                          |