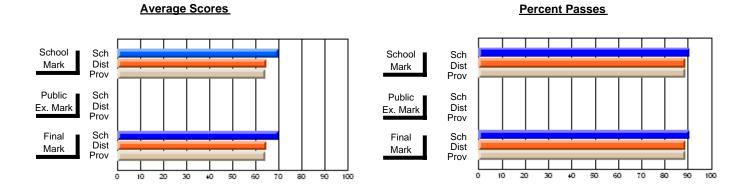

## District 4 - Eastern

#247 - Roncalli Central High, Avondale

**Subject: Mathematics** 

| # students in course: 46 | School<br>Mark | School<br>vs<br>District | School<br>vs<br>Province | Public<br>Exam<br>Mark | School<br>vs<br>District | School<br>vs<br>Province | Final<br>Mark | School<br>vs<br>District | School<br>vs<br>Province |
|--------------------------|----------------|--------------------------|--------------------------|------------------------|--------------------------|--------------------------|---------------|--------------------------|--------------------------|
| Average Score            |                |                          |                          |                        |                          |                          |               |                          |                          |
| School                   | 64.7           |                          |                          |                        |                          |                          | 64.7          |                          |                          |
| District                 | 66.8           | q                        | q                        |                        |                          |                          | 66.8          | q                        | q                        |
| Province                 | 66.8           |                          |                          |                        |                          |                          | 66.8          |                          |                          |
| Percent of Passes        |                |                          |                          |                        |                          |                          |               |                          |                          |
| School                   | 82.6           |                          |                          |                        |                          |                          | 82.6          |                          |                          |
| District                 | 85.0           | q                        | q                        |                        |                          |                          | 85.0          | q                        | q                        |
| Province                 | 85.2           |                          |                          |                        |                          |                          | 85.3          |                          |                          |