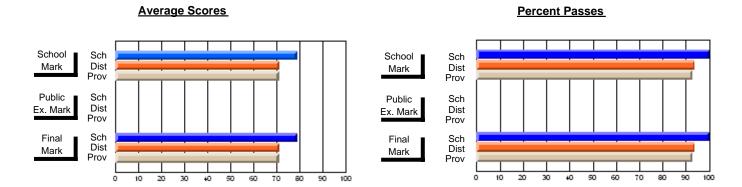

## District 4 - Eastern

#247 - Roncalli Central High, Avondale

Subject: Art

| # students in course: 40 | School<br>Mark | School<br>vs<br>District | School<br>vs<br>Province | Public<br>Exam<br>Mark | School<br>vs<br>District | School<br>vs<br>Province | Final<br>Mark | School<br>vs<br>District | School<br>vs<br>Province |
|--------------------------|----------------|--------------------------|--------------------------|------------------------|--------------------------|--------------------------|---------------|--------------------------|--------------------------|
| Average Score            | Wark           | DISTRICT                 | TIOVINCE                 | Wark                   | District                 | FIOVILICE                | Walk          | ואווטו                   | FIGNITICE                |
| School                   | 87.1           |                          |                          |                        |                          |                          | 87.1          |                          |                          |
| District                 | 75.4           | р                        | р                        |                        |                          |                          | 75.4          | р                        | р                        |
| Province                 | 77.0           |                          |                          |                        |                          |                          | 77.0          |                          |                          |
| Percent of Passes        |                |                          |                          |                        |                          |                          |               |                          |                          |
| School                   | 95.0           |                          |                          |                        |                          |                          | 95.0          |                          |                          |
| District                 | 94.3           | р                        | q                        |                        |                          |                          | 94.3          | р                        | q                        |
| Province                 | 95.4           |                          |                          |                        |                          |                          | 95.4          |                          |                          |

Modification Time: 12:20:34PM

Modification Date: 1/8/2010

Source: Evaluation & Research

<sup>\*</sup> Data from the High School Certification System. The results from supplementary courses are not reflected in these results. All students obtaining a score of 48 or 49 on the final mark, were adjusted to 50 and are reflected in the Final Mark column.