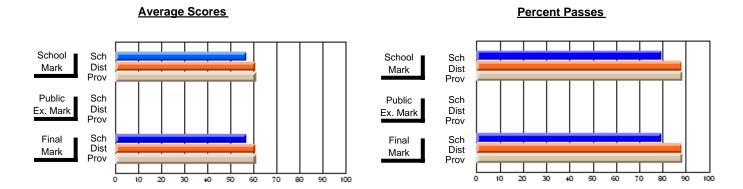

## District 4 - Eastern

#247 - Roncalli Central High, Avondale

Subject: Mathematics

| Course: MATHEMATICS 2204 |                |                          |                          |                        |                          |                          |            |               |                          |                          |
|--------------------------|----------------|--------------------------|--------------------------|------------------------|--------------------------|--------------------------|------------|---------------|--------------------------|--------------------------|
| # students in course: 22 | School<br>Mark | School<br>vs<br>District | School<br>vs<br>Province | Public<br>Exam<br>Mark | School<br>vs<br>District | School<br>vs<br>Province |            | Final<br>Mark | School<br>vs<br>District | School<br>vs<br>Province |
| Average Score            |                |                          |                          |                        |                          |                          | ↓ <u>↓</u> |               |                          |                          |
| School                   | 55.1           |                          |                          |                        |                          |                          |            | 55.1          |                          |                          |
| District                 | 61.6           | q                        | q                        |                        |                          |                          |            | 61.6          | q                        | q                        |
| Province                 | 62.1           |                          |                          |                        |                          |                          |            | 62.1          |                          |                          |
| Percent of Passes        |                |                          |                          |                        |                          |                          |            |               |                          |                          |
| School                   | 68.2           |                          |                          |                        |                          |                          |            | 68.2          |                          |                          |
| District                 | 84.6           | q                        | q                        |                        |                          |                          |            | 84.6          | q                        | q                        |
| Province                 | 86.0           |                          |                          |                        |                          |                          |            | 86.1          |                          |                          |