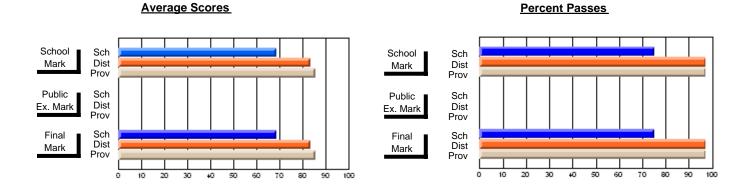

## District 4 - Eastern

#247 - Roncalli Central High, Avondale

**Subject: Mathematics** 

| # students in course: 46 | School<br>Mark | School<br>vs<br>District | School<br>vs<br>Province | Public<br>Exam<br>Mark | School<br>vs<br>District | School<br>vs<br>Province | Final<br>Mark | School<br>vs<br>District | School<br>vs<br>Province |
|--------------------------|----------------|--------------------------|--------------------------|------------------------|--------------------------|--------------------------|---------------|--------------------------|--------------------------|
| Average Score            |                |                          |                          |                        |                          |                          |               |                          |                          |
| School                   | 64.7           |                          |                          |                        |                          |                          | 64.7          |                          |                          |
| District                 | 66.8           | q                        | q                        |                        |                          |                          | 66.8          | q                        | q                        |
| Province                 | 66.8           |                          |                          |                        |                          |                          | 66.8          |                          |                          |
| Percent of Passes        |                |                          |                          |                        |                          |                          |               |                          |                          |
| School                   | 82.6           |                          |                          |                        |                          |                          | 82.6          |                          |                          |
| District                 | 85.0           | q                        | q                        |                        |                          |                          | 85.0          | q                        | q                        |
| Province                 | 85.2           |                          |                          |                        |                          |                          | 85.3          |                          |                          |

Modification Time: 12:20:34PM

Modification Date: 1/8/2010

Source: Evaluation & Research

<sup>\*</sup> Data from the High School Certification System. The results from supplementary courses are not reflected in these results. All students obtaining a score of 48 or 49 on the final mark, were adjusted to 50 and are reflected in the Final Mark column.