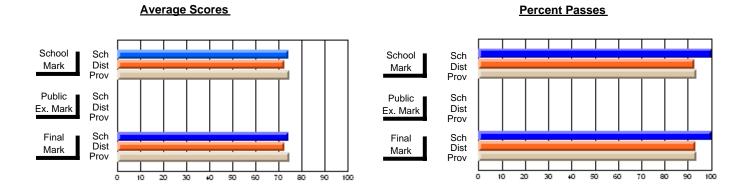

## District 4 - Eastern

#247 - Roncalli Central High, Avondale

Subject: Art

| # students in course: 40 | School<br>Mark | School<br>vs<br>District | School<br>vs<br>Province | Public<br>Exam<br>Mark | School<br>vs<br>District | School<br>vs<br>Province | Final<br>Mark | School<br>vs<br>District | School<br>vs<br>Province |
|--------------------------|----------------|--------------------------|--------------------------|------------------------|--------------------------|--------------------------|---------------|--------------------------|--------------------------|
| Average Score            | Wark           | DISTRICT                 | TIOVINCE                 | Wark                   | District                 | FIOVILICE                | Walk          | ואווטו                   | FIGNITICE                |
| School                   | 87.1           |                          |                          |                        |                          |                          | 87.1          |                          |                          |
| District                 | 75.4           | р                        | р                        |                        |                          |                          | 75.4          | р                        | р                        |
| Province                 | 77.0           |                          |                          |                        |                          |                          | 77.0          |                          |                          |
| Percent of Passes        |                |                          |                          |                        |                          |                          |               |                          |                          |
| School                   | 95.0           |                          |                          |                        |                          |                          | 95.0          |                          |                          |
| District                 | 94.3           | р                        | q                        |                        |                          |                          | 94.3          | р                        | q                        |
| Province                 | 95.4           |                          |                          |                        |                          |                          | 95.4          |                          |                          |