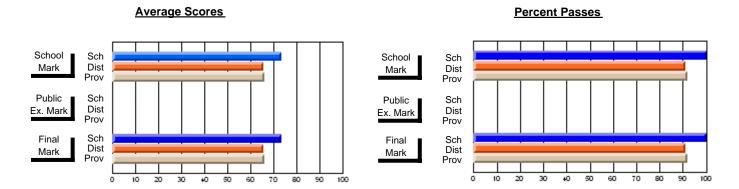

## District 4 - Eastern

#247 - Roncalli Central High, Avondale

Subject: Art

| # students in course: 40 | School<br>Mark | School<br>vs<br>District | School<br>vs<br>Province | Public<br>Exam<br>Mark | School<br>vs<br>District | School<br>vs<br>Province | Final<br>Mark | School<br>vs<br>District | School<br>vs<br>Province |
|--------------------------|----------------|--------------------------|--------------------------|------------------------|--------------------------|--------------------------|---------------|--------------------------|--------------------------|
| Average Score            | Wark           | DISTRICT                 | TIOVINCE                 | Wark                   | District                 | FIOVILICE                | Walk          | ואווטו                   | FIGNITICE                |
| School                   | 87.1           |                          |                          |                        |                          |                          | 87.1          |                          |                          |
| District                 | 75.4           | р                        | р                        |                        |                          |                          | 75.4          | р                        | р                        |
| Province                 | 77.0           |                          |                          |                        |                          |                          | 77.0          |                          |                          |
| Percent of Passes        |                |                          |                          |                        |                          |                          |               |                          |                          |
| School                   | 95.0           |                          |                          |                        |                          |                          | 95.0          |                          |                          |
| District                 | 94.3           | р                        | q                        |                        |                          |                          | 94.3          | р                        | q                        |
| Province                 | 95.4           |                          |                          |                        |                          |                          | 95.4          |                          |                          |

Modification Time: 12:20:34PM

Modification Date: 1/8/2010

Source: Evaluation & Research

<sup>\*</sup> Data from the High School Certification System. The results from supplementary courses are not reflected in these results. All students obtaining a score of 48 or 49 on the final mark, were adjusted to 50 and are reflected in the Final Mark column.