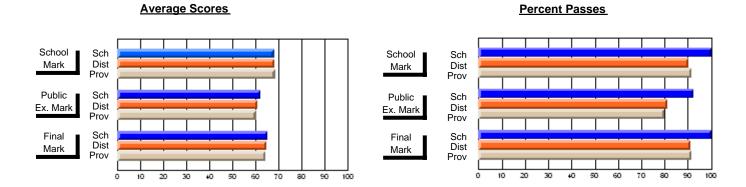

## District 4 - Eastern

#247 - Roncalli Central High, Avondale

**Subject: Family Studies** 

| Waterdanta in account A        |                |                          |                          | <b>-</b> |                              | withheld for | reas <u>ons of co</u> | asons of confidentiality. |                          |  |  |  |
|--------------------------------|----------------|--------------------------|--------------------------|----------|------------------------------|--------------|-----------------------|---------------------------|--------------------------|--|--|--|
| # students in course: 1        | School<br>Mark | School<br>vs<br>District | School<br>vs<br>Province | Ex       | blic<br>am Scho<br>ark Distr | VS           | Final<br>Mark         | School<br>vs<br>District  | School<br>vs<br>Province |  |  |  |
| <u>Average Score</u><br>School |                |                          |                          |          |                              |              | +                     |                           |                          |  |  |  |
| District                       | 73.9           | q                        | q                        |          |                              |              | 73.9                  | q                         | q                        |  |  |  |
| Province                       | 73.7           | 4                        | 9                        |          |                              |              | 73.7                  | 4                         | 4                        |  |  |  |
| Percent of Passes              |                |                          |                          |          |                              |              |                       |                           |                          |  |  |  |
| School                         |                |                          |                          |          |                              |              |                       |                           |                          |  |  |  |
| District                       | 94.1           | р                        | р                        |          |                              |              | 94.1                  | р                         | р                        |  |  |  |
| Province                       | 93.5           |                          |                          |          |                              |              | 93.5                  |                           |                          |  |  |  |