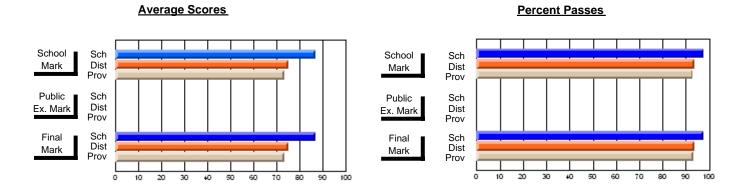

## District 4 - Eastern

#247 - Roncalli Central High, Avondale

Subject: Physical Education

| # students in course: 12 | School<br>Mark | School<br>vs<br>District | School<br>vs<br>Province | Public<br>Exam<br>Mark | School<br>vs<br>District | School<br>vs<br>Province | Final<br>Mark | School<br>vs<br>District | School<br>vs<br>Province |
|--------------------------|----------------|--------------------------|--------------------------|------------------------|--------------------------|--------------------------|---------------|--------------------------|--------------------------|
| Average Score            |                |                          |                          |                        |                          |                          |               |                          |                          |
| School                   | 87.8           |                          |                          |                        |                          |                          | 87.8          |                          |                          |
| District                 | 82.5           | р                        | р                        |                        |                          |                          | 82.5          | р                        | р                        |
| Province                 | 80.7           |                          |                          |                        |                          |                          | 80.7          |                          |                          |
| Percent of Passes        |                |                          |                          |                        |                          |                          |               |                          |                          |
| School                   | 100.0          |                          |                          |                        |                          |                          | 100.0         |                          |                          |
| District                 | 95.2           | р                        | р                        |                        |                          |                          | 95.2          | р                        | р                        |
| Province                 | 94.5           |                          |                          |                        |                          |                          | 94.5          |                          |                          |

Modification Time: 12:20:34PM

Modification Date: 1/8/2010

Source: Evaluation & Research

<sup>\*</sup> Data from the High School Certification System. The results from supplementary courses are not reflected in these results. All students obtaining a score of 48 or 49 on the final mark, were adjusted to 50 and are reflected in the Final Mark column.