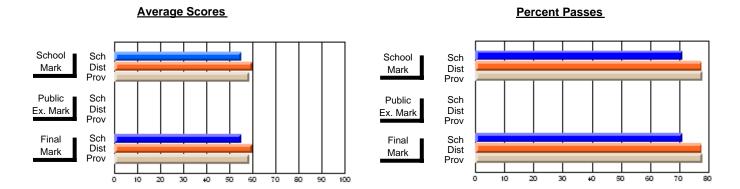

## District 4 - Eastern

#247 - Roncalli Central High, Avondale

Subject: Mathematics

| Course: MATHEMATICS 2204 |                |                          |                          |                        |                          |                          |            |               |                          |                          |
|--------------------------|----------------|--------------------------|--------------------------|------------------------|--------------------------|--------------------------|------------|---------------|--------------------------|--------------------------|
| # students in course: 22 | School<br>Mark | School<br>vs<br>District | School<br>vs<br>Province | Public<br>Exam<br>Mark | School<br>vs<br>District | School<br>vs<br>Province |            | Final<br>Mark | School<br>vs<br>District | School<br>vs<br>Province |
| Average Score            |                |                          |                          |                        |                          |                          | ↓ <u>↓</u> |               |                          |                          |
| School                   | 55.1           |                          |                          |                        |                          |                          |            | 55.1          |                          |                          |
| District                 | 61.6           | q                        | q                        |                        |                          |                          |            | 61.6          | q                        | q                        |
| Province                 | 62.1           |                          |                          |                        |                          |                          |            | 62.1          |                          |                          |
| Percent of Passes        |                |                          |                          |                        |                          |                          |            |               |                          |                          |
| School                   | 68.2           |                          |                          |                        |                          |                          |            | 68.2          |                          |                          |
| District                 | 84.6           | q                        | q                        |                        |                          |                          |            | 84.6          | q                        | q                        |
| Province                 | 86.0           |                          |                          |                        |                          |                          |            | 86.1          |                          |                          |

Modification Time: 12:20:34PM

Modification Date: 1/8/2010

<sup>\*</sup> Data from the High School Certification System. The results from supplementary courses are not reflected in these results. All students obtaining a score of 48 or 49 on the final mark, were adjusted to 50 and are reflected in the Final Mark column.