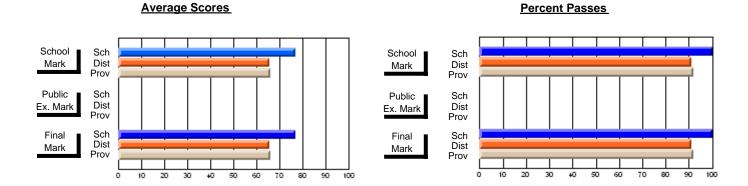

## District 4 - Eastern

#247 - Roncalli Central High, Avondale

**Subject: Mathematics** 

| # students in course: 21 | School<br>Mark | School<br>vs<br>District | School<br>vs<br>Province | Public<br>Exam<br>Mark | School<br>vs<br>District | School<br>vs<br>Province | Final<br>Mark | School<br>vs<br>District | School<br>vs<br>Province |
|--------------------------|----------------|--------------------------|--------------------------|------------------------|--------------------------|--------------------------|---------------|--------------------------|--------------------------|
| Average Score            |                |                          |                          |                        |                          |                          |               |                          |                          |
| School                   | 81.4           |                          |                          |                        |                          |                          | 81.4          |                          |                          |
| District                 | 79.5           | р                        | р                        |                        |                          |                          | 79.5          | р                        | р                        |
| Province                 | 79.4           |                          |                          |                        |                          |                          | 79.4          |                          |                          |
| Percent of Passes        |                |                          |                          |                        |                          |                          |               |                          |                          |
| School                   | 100.0          |                          |                          |                        |                          |                          | 100.0         |                          |                          |
| District                 | 99.0           | р                        | р                        |                        |                          |                          | 99.0          | р                        | р                        |
| Province                 | 99.0           |                          |                          |                        |                          |                          | 99.0          |                          |                          |

Modification Time: 12:20:34PM

Modification Date: 1/8/2010 Source: Evaluation & Research

<sup>\*</sup> Data from the High School Certification System. The results from supplementary courses are not reflected in these results. All students obtaining a score of 48 or 49 on the final mark, were adjusted to 50 and are reflected in the Final Mark column.