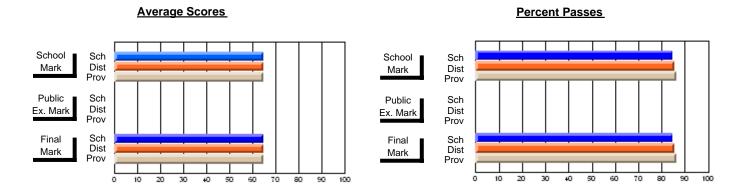

## District 4 - Eastern

#247 - Roncalli Central High, Avondale

Subject: Mathematics

| # students in course: 8 | School<br>Mark | School<br>vs<br>District | School<br>vs<br>Province | Public<br>Exam<br>Mark | School<br>vs<br>District | School<br>vs<br>Province | Final<br>Mark | School<br>vs<br>District | School<br>vs<br>Province |
|-------------------------|----------------|--------------------------|--------------------------|------------------------|--------------------------|--------------------------|---------------|--------------------------|--------------------------|
| Average Score           |                |                          |                          |                        |                          |                          |               |                          |                          |
| School                  | 55.9           |                          |                          |                        |                          |                          | 55.9          |                          |                          |
| District                | 59.9           | q                        | q                        |                        |                          |                          | 59.9          | q                        | q                        |
| Province                | 58.8           |                          |                          |                        |                          |                          | 58.8          |                          |                          |
| Percent of Passes       |                |                          |                          |                        |                          |                          |               |                          |                          |
| School                  | 62.5           |                          |                          |                        |                          |                          | 62.5          |                          |                          |
| District                | 77.8           | q                        | q                        |                        |                          |                          | 77.8          | q                        | q                        |
| Province                | 78.1           |                          |                          |                        |                          |                          | 78.1          |                          |                          |