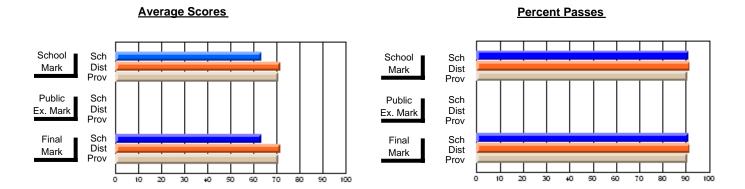

## District 4 - Eastern

#247 - Roncalli Central High, Avondale

Subject: Mathematics

| Course: MATHEMATICS 2204 |                |                          |                          |                        |                          |                          |            |               |                          |                          |
|--------------------------|----------------|--------------------------|--------------------------|------------------------|--------------------------|--------------------------|------------|---------------|--------------------------|--------------------------|
| # students in course: 22 | School<br>Mark | School<br>vs<br>District | School<br>vs<br>Province | Public<br>Exam<br>Mark | School<br>vs<br>District | School<br>vs<br>Province |            | Final<br>Mark | School<br>vs<br>District | School<br>vs<br>Province |
| Average Score            |                |                          |                          |                        |                          |                          | ↓ <u>↓</u> |               |                          |                          |
| School                   | 55.1           |                          |                          |                        |                          |                          |            | 55.1          |                          |                          |
| District                 | 61.6           | q                        | q                        |                        |                          |                          |            | 61.6          | q                        | q                        |
| Province                 | 62.1           |                          |                          |                        |                          |                          |            | 62.1          |                          |                          |
| Percent of Passes        |                |                          |                          |                        |                          |                          |            |               |                          |                          |
| School                   | 68.2           |                          |                          |                        |                          |                          |            | 68.2          |                          |                          |
| District                 | 84.6           | q                        | q                        |                        |                          |                          |            | 84.6          | q                        | q                        |
| Province                 | 86.0           |                          |                          |                        |                          |                          |            | 86.1          |                          |                          |

Modification Time: 12:20:34PM

Modification Date: 1/8/2010

<sup>\*</sup> Data from the High School Certification System. The results from supplementary courses are not reflected in these results. All students obtaining a score of 48 or 49 on the final mark, were adjusted to 50 and are reflected in the Final Mark column.