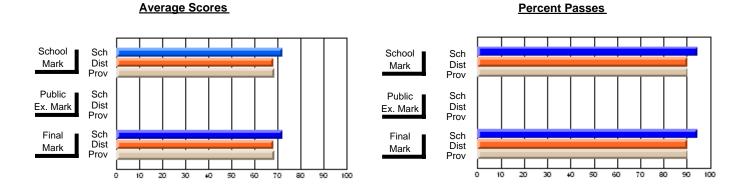

## District 4 - Eastern

#247 - Roncalli Central High, Avondale

**Subject: Mathematics** 

| # students in course: 19 | School<br>Mark | School<br>vs<br>District | School<br>vs<br>Province | Public<br>Exam<br>Mark | School<br>vs<br>District | School<br>vs<br>Province | Final<br>Mark | School<br>vs<br>District | School<br>vs<br>Province |
|--------------------------|----------------|--------------------------|--------------------------|------------------------|--------------------------|--------------------------|---------------|--------------------------|--------------------------|
| Average Score<br>School  | 73.5           |                          |                          |                        |                          |                          | 73.5          |                          |                          |
| District                 | 76.0           | q                        | q                        |                        |                          |                          | 76.0          | q                        | q                        |
| Province                 | 77.2           | •                        | •                        |                        |                          |                          | 77.2          | •                        |                          |
| Percent of Passes        |                |                          |                          |                        |                          |                          |               |                          |                          |
| School                   | 100.0          |                          |                          |                        |                          |                          | 100.0         |                          |                          |
| District                 | 97.1           | р                        | р                        |                        |                          |                          | 97.1          | р                        | р                        |
| Province                 | 97.3           |                          |                          |                        |                          |                          | 97.3          |                          |                          |

Modification Time: 12:20:34PM

Modification Date: 1/8/2010

Source: Evaluation & Research

<sup>\*</sup> Data from the High School Certification System. The results from supplementary courses are not reflected in these results. All students obtaining a score of 48 or 49 on the final mark, were adjusted to 50 and are reflected in the Final Mark column.