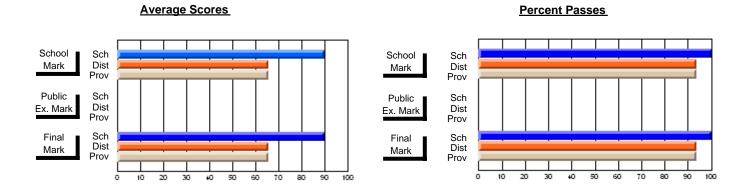

## District 4 - Eastern

#247 - Roncalli Central High, Avondale

**Subject: Family Studies** 

| Waterdanta in account A        |                |                          |                          | <b>-</b> |                              | withheld for | reas <u>ons of co</u> | asons of confidentiality. |                          |  |  |  |
|--------------------------------|----------------|--------------------------|--------------------------|----------|------------------------------|--------------|-----------------------|---------------------------|--------------------------|--|--|--|
| # students in course: 1        | School<br>Mark | School<br>vs<br>District | School<br>vs<br>Province | Ex       | blic<br>am Scho<br>ark Distr | VS           | Final<br>Mark         | School<br>vs<br>District  | School<br>vs<br>Province |  |  |  |
| <u>Average Score</u><br>School |                |                          |                          |          |                              |              | +                     |                           |                          |  |  |  |
| District                       | 73.9           | q                        | q                        |          |                              |              | 73.9                  | q                         | q                        |  |  |  |
| Province                       | 73.7           | 4                        | 9                        |          |                              |              | 73.7                  | 4                         | 4                        |  |  |  |
| Percent of Passes              |                |                          |                          |          |                              |              |                       |                           |                          |  |  |  |
| School                         |                |                          |                          |          |                              |              |                       |                           |                          |  |  |  |
| District                       | 94.1           | р                        | р                        |          |                              |              | 94.1                  | р                         | р                        |  |  |  |
| Province                       | 93.5           |                          |                          |          |                              |              | 93.5                  |                           |                          |  |  |  |

#### **Average Scores Percent Passes** School Sch School Sch Dist Prov Mark Dist Mark Prov Public Sch Public Sch Dist Ex. Mark Dist Ex. Mark Prov Sch Dist Prov Final Sch Final Dist Mark Mark 20 80 90 50 60