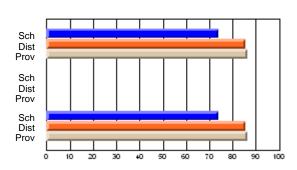

## District 4 - Eastern

#247 - Roncalli Central High, Avondale

Subject: Technology Education

| Course: DESIGN AND FABRICA | ATION 2212     |                          |                          |                        |                          |                          |               |                          |                          |
|----------------------------|----------------|--------------------------|--------------------------|------------------------|--------------------------|--------------------------|---------------|--------------------------|--------------------------|
| # students in course: 15   | School<br>Mark | School<br>vs<br>District | School<br>vs<br>Province | Public<br>Exam<br>Mark | School<br>vs<br>District | School<br>vs<br>Province | Final<br>Mark | School<br>vs<br>District | School<br>vs<br>Province |
| Average Score<br>School    | 77.1           |                          |                          |                        |                          |                          | 77.1          |                          |                          |
| District                   | 76.6           | р                        | р                        |                        |                          |                          | 76.6          | q                        | q                        |
| Province                   | 75.4           | r                        |                          |                        |                          |                          | 75.4          |                          | 1                        |
| Percent of Passes          |                |                          |                          |                        |                          |                          |               |                          |                          |
| School                     | 86.7           |                          |                          |                        |                          |                          | 86.7          |                          |                          |
| District                   | 95.9           | q                        | q                        |                        |                          |                          | 95.9          | q                        | q                        |
| Province                   | 95.5           |                          |                          |                        |                          |                          | 95.5          |                          |                          |

Modification Time: 12:20:34PM

Modification Date: 1/8/2010 Source: Evaluation & Research

<sup>\*</sup> Data from the High School Certification System. The results from supplementary courses are not reflected in these results. All students obtaining a score of 48 or 49 on the final mark, were adjusted to 50 and are reflected in the Final Mark column.