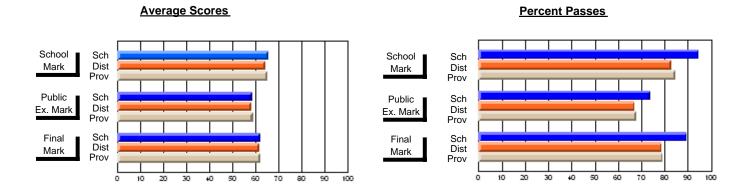

## District 4 - Eastern

#247 - Roncalli Central High, Avondale

Subject: Art

| # students in course: 40 | School<br>Mark | School<br>vs<br>District | School<br>vs<br>Province | Public<br>Exam<br>Mark | School<br>vs<br>District | School<br>vs<br>Province | Final<br>Mark | School<br>vs<br>District | School<br>vs<br>Province |
|--------------------------|----------------|--------------------------|--------------------------|------------------------|--------------------------|--------------------------|---------------|--------------------------|--------------------------|
| Average Score            | Wark           | DISTRICT                 | TIOVINCE                 | Wark                   | District                 | FIOVILICE                | Walk          | ואווטו                   | FIGNITICE                |
| School                   | 87.1           |                          |                          |                        |                          |                          | 87.1          |                          |                          |
| District                 | 75.4           | р                        | р                        |                        |                          |                          | 75.4          | р                        | р                        |
| Province                 | 77.0           |                          |                          |                        |                          |                          | 77.0          |                          |                          |
| Percent of Passes        |                |                          |                          |                        |                          |                          |               |                          |                          |
| School                   | 95.0           |                          |                          |                        |                          |                          | 95.0          |                          |                          |
| District                 | 94.3           | р                        | q                        |                        |                          |                          | 94.3          | р                        | q                        |
| Province                 | 95.4           |                          |                          |                        |                          |                          | 95.4          |                          |                          |

Modification Time: 12:20:34PM

Modification Date: 1/8/2010

Source: Evaluation & Research

<sup>\*</sup> Data from the High School Certification System. The results from supplementary courses are not reflected in these results. All students obtaining a score of 48 or 49 on the final mark, were adjusted to 50 and are reflected in the Final Mark column.