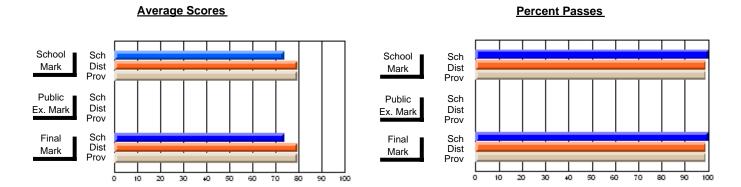

## District 4 - Eastern

Province

#247 - Roncalli Central High, Avondale

**Subject: Enterprise Education** 

| Course: ENTERPRISE 3205                |                       |                          |                          |                        |                          |                          |                       |                          |                          |
|----------------------------------------|-----------------------|--------------------------|--------------------------|------------------------|--------------------------|--------------------------|-----------------------|--------------------------|--------------------------|
| # students in course: 23               | School<br>Mark        | School<br>vs<br>District | School<br>vs<br>Province | Public<br>Exam<br>Mark | School<br>vs<br>District | School<br>vs<br>Province | Final<br>Mark         | School<br>vs<br>District | School<br>vs<br>Province |
| Average Score School District Province | <b>77.9</b> 74.3 75.3 | р                        | р                        |                        |                          |                          | <b>77.9</b> 74.3 75.3 | р                        | р                        |
| Percent of Passes School District      | <b>95.7</b> 94.6      | p                        | р                        |                        |                          |                          | <b>95.7</b> 94.6      | p                        | р                        |