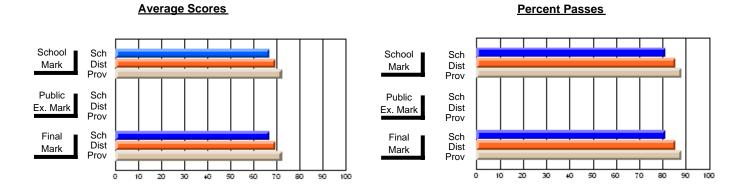

## **Subject: Mathematics**

| Course: MATHEMATICS 3204 |                  |                          |                          |                   |              |                          |                  |                          |                          |
|--------------------------|------------------|--------------------------|--------------------------|-------------------|--------------|--------------------------|------------------|--------------------------|--------------------------|
| # students in course: 22 | School<br>Mark   | School<br>vs<br>District | School<br>vs<br>Province | Pub<br>Exa<br>Mai | m School     | School<br>vs<br>Province | Final<br>Mark    | School<br>vs<br>District | School<br>vs<br>Province |
| Average Score            |                  |                          | _                        |                   |              |                          |                  |                          |                          |
| School<br>District       | <b>54.9</b> 64.2 | q                        | q                        | <b>47</b> 58      |              | q                        | <b>51.4</b> 61.8 | q                        | q                        |
| Province                 | 65.0             |                          |                          | 58                | 3.9          |                          | 62.3             |                          |                          |
| Percent of Passes        |                  |                          |                          |                   |              |                          |                  |                          |                          |
| School                   | 59.1             |                          |                          | 45                | .5           |                          | 54.5             |                          |                          |
| District                 | 83.0             | q                        | q                        | 67                | '.2 <b>q</b> | q                        | 78.8             | q                        | q                        |
| Province                 | 84.6             |                          |                          | 67                | <b>'</b> .8  |                          | 79.2             |                          |                          |