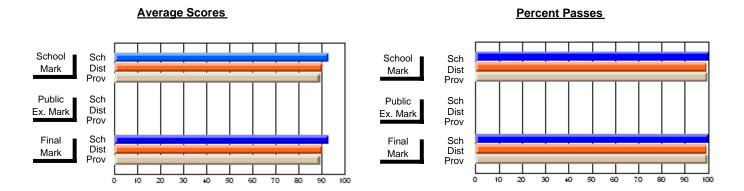

## District 4 - Eastern

#247 - Roncalli Central High, Avondale

**Subject: Family Studies** 

| Waterdanta in account A        |                |                          |                          | <b>-</b> |                              | withheld for | reas <u>ons of co</u> | asons of confidentiality. |                          |  |  |  |
|--------------------------------|----------------|--------------------------|--------------------------|----------|------------------------------|--------------|-----------------------|---------------------------|--------------------------|--|--|--|
| # students in course: 1        | School<br>Mark | School<br>vs<br>District | School<br>vs<br>Province | Ex       | blic<br>am Scho<br>ark Distr | VS           | Final<br>Mark         | School<br>vs<br>District  | School<br>vs<br>Province |  |  |  |
| <u>Average Score</u><br>School |                |                          |                          |          |                              |              | +                     |                           |                          |  |  |  |
| District                       | 73.9           | q                        | q                        |          |                              |              | 73.9                  | q                         | q                        |  |  |  |
| Province                       | 73.7           | 4                        | 9                        |          |                              |              | 73.7                  | 4                         | 4                        |  |  |  |
| Percent of Passes              |                |                          |                          |          |                              |              |                       |                           |                          |  |  |  |
| School                         |                |                          |                          |          |                              |              |                       |                           |                          |  |  |  |
| District                       | 94.1           | р                        | р                        |          |                              |              | 94.1                  | р                         | р                        |  |  |  |
| Province                       | 93.5           |                          |                          |          |                              |              | 93.5                  |                           |                          |  |  |  |