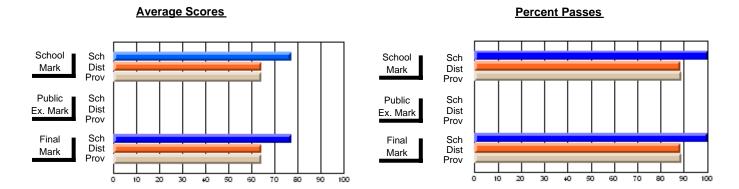

## District 4 - Eastern

Province

#247 - Roncalli Central High, Avondale

**Subject: Enterprise Education** 

| Course: ENTERPRISE 3205                |                       |                          |                          |                        |                          |                          |                       |                          |                          |
|----------------------------------------|-----------------------|--------------------------|--------------------------|------------------------|--------------------------|--------------------------|-----------------------|--------------------------|--------------------------|
| # students in course: 23               | School<br>Mark        | School<br>vs<br>District | School<br>vs<br>Province | Public<br>Exam<br>Mark | School<br>vs<br>District | School<br>vs<br>Province | Final<br>Mark         | School<br>vs<br>District | School<br>vs<br>Province |
| Average Score School District Province | <b>77.9</b> 74.3 75.3 | р                        | р                        |                        |                          |                          | <b>77.9</b> 74.3 75.3 | р                        | р                        |
| Percent of Passes School District      | <b>95.7</b> 94.6      | p                        | р                        |                        |                          |                          | <b>95.7</b> 94.6      | p                        | р                        |

94.6

Modification Time: 12:20:34PM

Modification Date: 1/8/2010

Source: Evaluation & Research

Grades: 7-12

94.6

<sup>\*</sup> Data from the High School Certification System. The results from supplementary courses are not reflected in these results. All students obtaining a score of 48 or 49 on the final mark, were adjusted to 50 and are reflected in the Final Mark column.