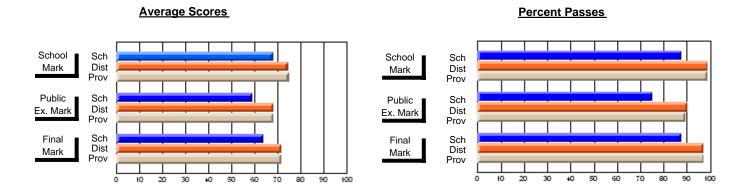

## District 4 - Eastern

#247 - Roncalli Central High, Avondale

**Subject: Mathematics** 

| # students in course: 46 | School<br>Mark | School<br>vs<br>District | School<br>vs<br>Province | Public<br>Exam<br>Mark | School<br>vs<br>District | School<br>vs<br>Province | Final<br>Mark | School<br>vs<br>District | School<br>vs<br>Province |
|--------------------------|----------------|--------------------------|--------------------------|------------------------|--------------------------|--------------------------|---------------|--------------------------|--------------------------|
| Average Score            |                |                          |                          |                        |                          |                          |               |                          |                          |
| School                   | 64.7           |                          |                          |                        |                          |                          | 64.7          |                          |                          |
| District                 | 66.8           | q                        | q                        |                        |                          |                          | 66.8          | q                        | q                        |
| Province                 | 66.8           |                          |                          |                        |                          |                          | 66.8          |                          |                          |
| Percent of Passes        |                |                          |                          |                        |                          |                          |               |                          |                          |
| School                   | 82.6           |                          |                          |                        |                          |                          | 82.6          |                          |                          |
| District                 | 85.0           | q                        | q                        |                        |                          |                          | 85.0          | q                        | q                        |
| Province                 | 85.2           |                          |                          |                        |                          |                          | 85.3          |                          |                          |

Modification Time: 12:20:34PM

Modification Date: 1/8/2010

Source: Evaluation & Research

<sup>\*</sup> Data from the High School Certification System. The results from supplementary courses are not reflected in these results. All students obtaining a score of 48 or 49 on the final mark, were adjusted to 50 and are reflected in the Final Mark column.