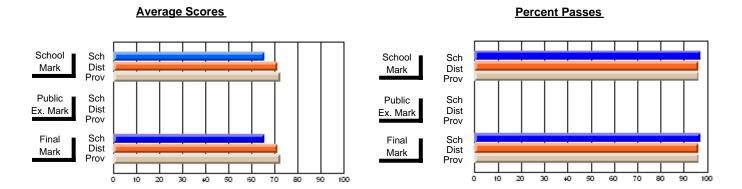

## District 4 - Eastern

#247 - Roncalli Central High, Avondale

| Course: HUMAN DYNAMICS 22 | 01             |                          |                          |   |                        |                          |                          |               |                          |                          |
|---------------------------|----------------|--------------------------|--------------------------|---|------------------------|--------------------------|--------------------------|---------------|--------------------------|--------------------------|
| # students in course: 22  | School<br>Mark | School<br>vs<br>District | School<br>vs<br>Province |   | Public<br>Exam<br>Mark | School<br>vs<br>District | School<br>vs<br>Province | Final<br>Mark | School<br>vs<br>District | School<br>vs<br>Province |
| Average Score             |                |                          |                          | L |                        |                          |                          |               |                          |                          |
| School                    | 75.1           |                          |                          |   |                        |                          |                          | 75.1          |                          |                          |
| District                  | 74.7           | р                        | р                        |   |                        |                          |                          | 74.7          | р                        | р                        |
| Province                  | 74.8           |                          |                          |   |                        |                          |                          | 74.8          |                          |                          |
| Percent of Passes         |                |                          |                          |   |                        |                          |                          |               |                          |                          |
| School                    | 95.5           |                          |                          |   |                        |                          |                          | 95.5          |                          |                          |
| District                  | 92.8           | р                        | р                        |   |                        |                          |                          | 92.8          | р                        | р                        |
| Province                  | 93.5           |                          |                          |   |                        |                          |                          | 93.5          |                          |                          |