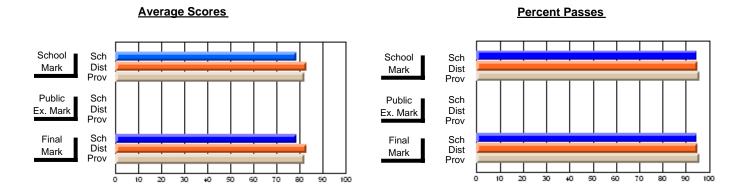

## District 4 - Eastern

#247 - Roncalli Central High, Avondale

Subject: Art

| # students in course: 40 | School<br>Mark | School<br>vs<br>District | School<br>vs<br>Province | Public<br>Exam<br>Mark | School<br>vs<br>District | School<br>vs<br>Province | Final<br>Mark | School<br>vs<br>District | School<br>vs<br>Province |
|--------------------------|----------------|--------------------------|--------------------------|------------------------|--------------------------|--------------------------|---------------|--------------------------|--------------------------|
| Average Score            | Wark           | DISTRICT                 | TIOVINCE                 | Wark                   | District                 | FIOVILICE                | Walk          | ואווטו                   | FIGNITICE                |
| School                   | 87.1           |                          |                          |                        |                          |                          | 87.1          |                          |                          |
| District                 | 75.4           | р                        | р                        |                        |                          |                          | 75.4          | р                        | р                        |
| Province                 | 77.0           |                          |                          |                        |                          |                          | 77.0          |                          |                          |
| Percent of Passes        |                |                          |                          |                        |                          |                          |               |                          |                          |
| School                   | 95.0           |                          |                          |                        |                          |                          | 95.0          |                          |                          |
| District                 | 94.3           | р                        | q                        |                        |                          |                          | 94.3          | р                        | q                        |
| Province                 | 95.4           |                          |                          |                        |                          |                          | 95.4          |                          |                          |

Modification Time: 12:20:34PM

Modification Date: 1/8/2010

Source: Evaluation & Research

<sup>\*</sup> Data from the High School Certification System. The results from supplementary courses are not reflected in these results. All students obtaining a score of 48 or 49 on the final mark, were adjusted to 50 and are reflected in the Final Mark column.