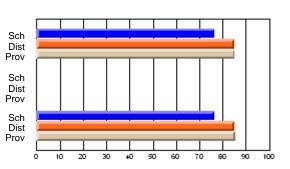

#### District 4 - Eastern

#247 - Roncalli Central High, Avondale

Subject: Music

Course: APPLIED MUSIC 2206 # students in course: 8 **Public** School School School School School School **School Exam** Final VS VS VS VS VS VS Mark Province Mark Mark District District Province District Province **Average Score** School 86.5 86.5 District 78.2 78.2 р р р р Province 80.4 80.4 **Percent of Passes** School 100.0 100.0 District 95.1 95.1 р р р р Province 96.0 96.0