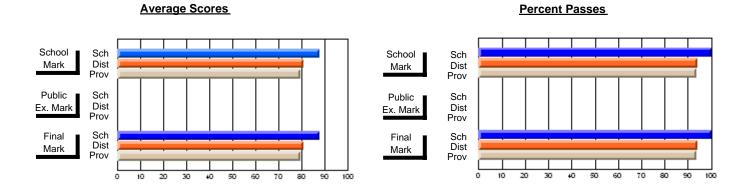

## District 4 - Eastern

#247 - Roncalli Central High, Avondale

Subject: Technology Education

| Course: DESIGN AND FABRICA | ATION 2212     |                          |                          |                        |                          |                          |               |                          |                          |
|----------------------------|----------------|--------------------------|--------------------------|------------------------|--------------------------|--------------------------|---------------|--------------------------|--------------------------|
| # students in course: 15   | School<br>Mark | School<br>vs<br>District | School<br>vs<br>Province | Public<br>Exam<br>Mark | School<br>vs<br>District | School<br>vs<br>Province | Final<br>Mark | School<br>vs<br>District | School<br>vs<br>Province |
| Average Score<br>School    | 77.1           |                          |                          |                        |                          |                          | 77.1          |                          |                          |
| District                   | 76.6           | р                        | р                        |                        |                          |                          | 76.6          | q                        | q                        |
| Province                   | 75.4           | r                        |                          |                        |                          |                          | 75.4          |                          | 1                        |
| Percent of Passes          |                |                          |                          |                        |                          |                          |               |                          |                          |
| School                     | 86.7           |                          |                          |                        |                          |                          | 86.7          |                          |                          |
| District                   | 95.9           | q                        | q                        |                        |                          |                          | 95.9          | q                        | q                        |
| Province                   | 95.5           |                          |                          |                        |                          |                          | 95.5          |                          |                          |