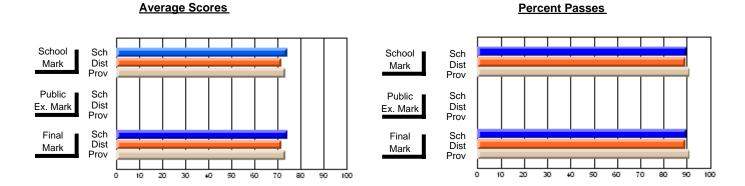

## District 4 - Eastern

#247 - Roncalli Central High, Avondale

Subject: Mathematics

| # students in course: 8 | School<br>Mark | School<br>vs<br>District | School<br>vs<br>Province | Public<br>Exam<br>Mark | School<br>vs<br>District | School<br>vs<br>Province | Final<br>Mark | School<br>vs<br>District | School<br>vs<br>Province |
|-------------------------|----------------|--------------------------|--------------------------|------------------------|--------------------------|--------------------------|---------------|--------------------------|--------------------------|
| Average Score           |                |                          |                          |                        |                          |                          |               |                          |                          |
| School                  | 55.9           |                          |                          |                        |                          |                          | 55.9          |                          |                          |
| District                | 59.9           | q                        | q                        |                        |                          |                          | 59.9          | q                        | q                        |
| Province                | 58.8           |                          |                          |                        |                          |                          | 58.8          |                          |                          |
| Percent of Passes       |                |                          |                          |                        |                          |                          |               |                          |                          |
| School                  | 62.5           |                          |                          |                        |                          |                          | 62.5          |                          |                          |
| District                | 77.8           | q                        | q                        |                        |                          |                          | 77.8          | q                        | q                        |
| Province                | 78.1           |                          |                          |                        |                          |                          | 78.1          |                          |                          |

Modification Time: 12:20:34PM

Modification Date: 1/8/2010

Source: Evaluation & Research

Web Site: http://www.education.gov.nf.ca/sch\_rep/2008/Index.htm

<sup>\*</sup> Data from the High School Certification System. The results from supplementary courses are not reflected in these results. All students obtaining a score of 48 or 49 on the final mark, were adjusted to 50 and are reflected in the Final Mark column.