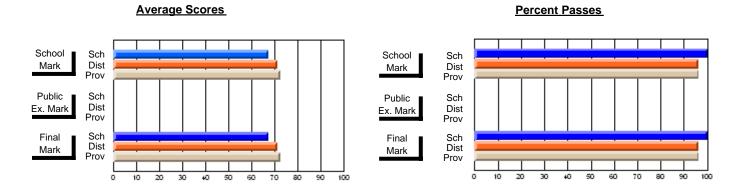

## District 4 - Eastern

Province

#247 - Roncalli Central High, Avondale

**Subject: Enterprise Education** 

| Course: ENTERPRISE 3205                |                       |                          |                          |                        |                          |                          |                       |                          |                          |
|----------------------------------------|-----------------------|--------------------------|--------------------------|------------------------|--------------------------|--------------------------|-----------------------|--------------------------|--------------------------|
| # students in course: 23               | School<br>Mark        | School<br>vs<br>District | School<br>vs<br>Province | Public<br>Exam<br>Mark | School<br>vs<br>District | School<br>vs<br>Province | Final<br>Mark         | School<br>vs<br>District | School<br>vs<br>Province |
| Average Score School District Province | <b>77.9</b> 74.3 75.3 | р                        | р                        |                        |                          |                          | <b>77.9</b> 74.3 75.3 | р                        | р                        |
| Percent of Passes School District      | <b>95.7</b> 94.6      | p                        | р                        |                        |                          |                          | <b>95.7</b> 94.6      | p                        | р                        |

94.6

Modification Time: 12:20:34PM

Modification Date: 1/8/2010

Source: Evaluation & Research

Grades: 7-12

94.6

<sup>\*</sup> Data from the High School Certification System. The results from supplementary courses are not reflected in these results. All students obtaining a score of 48 or 49 on the final mark, were adjusted to 50 and are reflected in the Final Mark column.