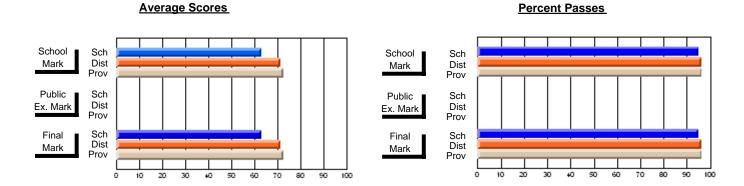

## District 4 - Eastern

#247 - Roncalli Central High, Avondale

Subject: Art

| # students in course: 40 | School<br>Mark | School<br>vs<br>District | School<br>vs<br>Province | Public<br>Exam<br>Mark | School<br>vs<br>District | School<br>vs<br>Province | Final<br>Mark | School<br>vs<br>District | School<br>vs<br>Province |
|--------------------------|----------------|--------------------------|--------------------------|------------------------|--------------------------|--------------------------|---------------|--------------------------|--------------------------|
| Average Score            | Wark           | DISTRICT                 | TIOVINCE                 | Wark                   | District                 | FIOVILICE                | Walk          | ואווטו                   | FIGNITICE                |
| School                   | 87.1           |                          |                          |                        |                          |                          | 87.1          |                          |                          |
| District                 | 75.4           | р                        | р                        |                        |                          |                          | 75.4          | р                        | р                        |
| Province                 | 77.0           |                          |                          |                        |                          |                          | 77.0          |                          |                          |
| Percent of Passes        |                |                          |                          |                        |                          |                          |               |                          |                          |
| School                   | 95.0           |                          |                          |                        |                          |                          | 95.0          |                          |                          |
| District                 | 94.3           | р                        | q                        |                        |                          |                          | 94.3          | р                        | q                        |
| Province                 | 95.4           |                          |                          |                        |                          |                          | 95.4          |                          |                          |

Modification Time: 12:20:34PM

Modification Date: 1/8/2010

Source: Evaluation & Research

<sup>\*</sup> Data from the High School Certification System. The results from supplementary courses are not reflected in these results. All students obtaining a score of 48 or 49 on the final mark, were adjusted to 50 and are reflected in the Final Mark column.