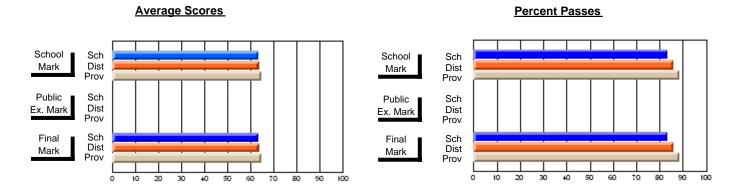

## District 4 - Eastern

#247 - Roncalli Central High, Avondale

**Subject: Family Studies** 

| Waterdanta in account A        |                |                          |                          | <b>-</b> |                              | withheld for | reas <u>ons of co</u> | asons of confidentiality. |                          |  |  |  |
|--------------------------------|----------------|--------------------------|--------------------------|----------|------------------------------|--------------|-----------------------|---------------------------|--------------------------|--|--|--|
| # students in course: 1        | School<br>Mark | School<br>vs<br>District | School<br>vs<br>Province | Ex       | blic<br>am Scho<br>ark Distr | VS           | Final<br>Mark         | School<br>vs<br>District  | School<br>vs<br>Province |  |  |  |
| <u>Average Score</u><br>School |                |                          |                          |          |                              |              | +                     |                           |                          |  |  |  |
| District                       | 73.9           | q                        | q                        |          |                              |              | 73.9                  | q                         | q                        |  |  |  |
| Province                       | 73.7           | 4                        | 9                        |          |                              |              | 73.7                  | 4                         | 4                        |  |  |  |
| Percent of Passes              |                |                          |                          |          |                              |              |                       |                           |                          |  |  |  |
| School                         |                |                          |                          |          |                              |              |                       |                           |                          |  |  |  |
| District                       | 94.1           | р                        | р                        |          |                              |              | 94.1                  | р                         | р                        |  |  |  |
| Province                       | 93.5           |                          |                          |          |                              |              | 93.5                  |                           |                          |  |  |  |