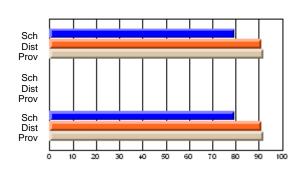

## District 4 - Eastern

Province

#247 - Roncalli Central High, Avondale

**Subject: Enterprise Education** 

| Course: ENTERPRISE 3205                |                       |                          |                          |                        |                          |                          |                       |                          |                          |
|----------------------------------------|-----------------------|--------------------------|--------------------------|------------------------|--------------------------|--------------------------|-----------------------|--------------------------|--------------------------|
| # students in course: 23               | School<br>Mark        | School<br>vs<br>District | School<br>vs<br>Province | Public<br>Exam<br>Mark | School<br>vs<br>District | School<br>vs<br>Province | Final<br>Mark         | School<br>vs<br>District | School<br>vs<br>Province |
| Average Score School District Province | <b>77.9</b> 74.3 75.3 | р                        | р                        |                        |                          |                          | <b>77.9</b> 74.3 75.3 | р                        | р                        |
| Percent of Passes School District      | <b>95.7</b> 94.6      | p                        | р                        |                        |                          |                          | <b>95.7</b> 94.6      | p                        | р                        |

94.6

Modification Time: 12:20:34PM

Modification Date: 1/8/2010

Source: Evaluation & Research

Grades: 7-12

94.6

<sup>\*</sup> Data from the High School Certification System. The results from supplementary courses are not reflected in these results. All students obtaining a score of 48 or 49 on the final mark, were adjusted to 50 and are reflected in the Final Mark column.