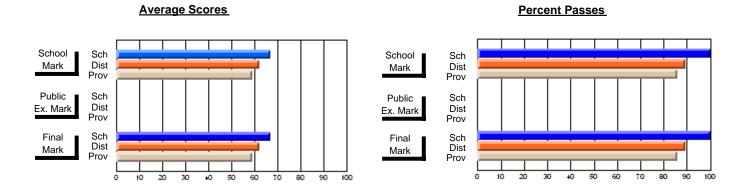

## District 4 - Eastern

Province

#247 - Roncalli Central High, Avondale

**Subject: Enterprise Education** 

| Course: ENTERPRISE 3205                |                       |                          |                          |                        |                          |                          |                       |                          |                          |
|----------------------------------------|-----------------------|--------------------------|--------------------------|------------------------|--------------------------|--------------------------|-----------------------|--------------------------|--------------------------|
| # students in course: 23               | School<br>Mark        | School<br>vs<br>District | School<br>vs<br>Province | Public<br>Exam<br>Mark | School<br>vs<br>District | School<br>vs<br>Province | Final<br>Mark         | School<br>vs<br>District | School<br>vs<br>Province |
| Average Score School District Province | <b>77.9</b> 74.3 75.3 | р                        | р                        |                        |                          |                          | <b>77.9</b> 74.3 75.3 | р                        | р                        |
| Percent of Passes School District      | <b>95.7</b> 94.6      | p                        | р                        |                        |                          |                          | <b>95.7</b> 94.6      | p                        | р                        |