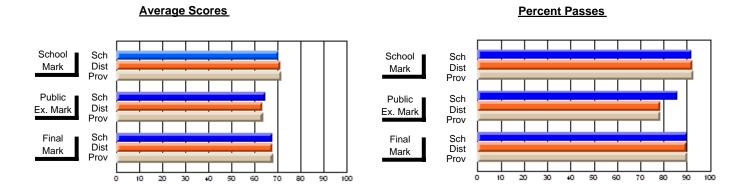

## District 4 - Eastern

#247 - Roncalli Central High, Avondale

**Subject: Mathematics** 

| # students in course: 21 | School<br>Mark | School<br>vs<br>District | School<br>vs<br>Province | Public<br>Exam<br>Mark | School<br>vs<br>District | School<br>vs<br>Province | Final<br>Mark | School<br>vs<br>District | School<br>vs<br>Province |
|--------------------------|----------------|--------------------------|--------------------------|------------------------|--------------------------|--------------------------|---------------|--------------------------|--------------------------|
| Average Score            |                |                          |                          |                        |                          |                          |               |                          |                          |
| School                   | 81.4           |                          |                          |                        |                          |                          | 81.4          |                          |                          |
| District                 | 79.5           | р                        | р                        |                        |                          |                          | 79.5          | р                        | р                        |
| Province                 | 79.4           |                          |                          |                        |                          |                          | 79.4          |                          |                          |
| Percent of Passes        |                |                          |                          |                        |                          |                          |               |                          |                          |
| School                   | 100.0          |                          |                          |                        |                          |                          | 100.0         |                          |                          |
| District                 | 99.0           | р                        | р                        |                        |                          |                          | 99.0          | р                        | р                        |
| Province                 | 99.0           |                          |                          |                        |                          |                          | 99.0          |                          |                          |