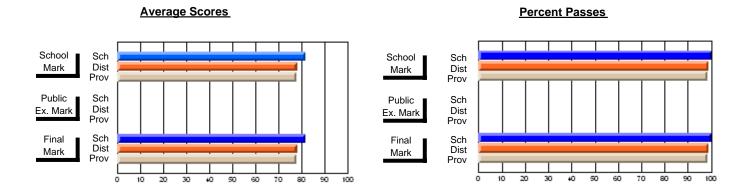

## District 4 - Eastern

#247 - Roncalli Central High, Avondale

**Subject: Mathematics** 

| # students in course: 21 | School<br>Mark | School<br>vs<br>District | School<br>vs<br>Province | Public<br>Exam<br>Mark | School<br>vs<br>District | School<br>vs<br>Province | Final<br>Mark | School<br>vs<br>District | School<br>vs<br>Province |
|--------------------------|----------------|--------------------------|--------------------------|------------------------|--------------------------|--------------------------|---------------|--------------------------|--------------------------|
| Average Score            |                |                          |                          |                        |                          |                          |               |                          |                          |
| School                   | 81.4           |                          |                          |                        |                          |                          | 81.4          |                          |                          |
| District                 | 79.5           | р                        | р                        |                        |                          |                          | 79.5          | р                        | р                        |
| Province                 | 79.4           |                          |                          |                        |                          |                          | 79.4          |                          |                          |
| Percent of Passes        |                |                          |                          |                        |                          |                          |               |                          |                          |
| School                   | 100.0          |                          |                          |                        |                          |                          | 100.0         |                          |                          |
| District                 | 99.0           | р                        | р                        |                        |                          |                          | 99.0          | р                        | р                        |
| Province                 | 99.0           |                          |                          |                        |                          |                          | 99.0          |                          |                          |

Modification Time: 12:20:34PM

Modification Date: 1/8/2010 Source: Evaluation & Research

<sup>\*</sup> Data from the High School Certification System. The results from supplementary courses are not reflected in these results. All students obtaining a score of 48 or 49 on the final mark, were adjusted to 50 and are reflected in the Final Mark column.