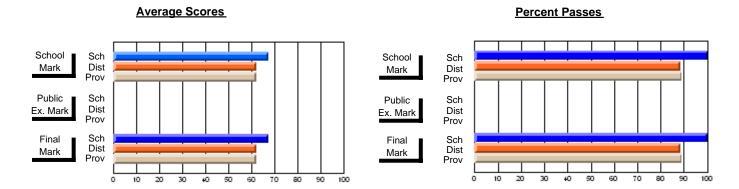

## District 4 - Eastern

#247 - Roncalli Central High, Avondale

| Course: HUMAN DYNAMICS 22 | 01             |                          |                          |   |                        |                          |                          |               |                          |                          |
|---------------------------|----------------|--------------------------|--------------------------|---|------------------------|--------------------------|--------------------------|---------------|--------------------------|--------------------------|
| # students in course: 22  | School<br>Mark | School<br>vs<br>District | School<br>vs<br>Province |   | Public<br>Exam<br>Mark | School<br>vs<br>District | School<br>vs<br>Province | Final<br>Mark | School<br>vs<br>District | School<br>vs<br>Province |
| Average Score             |                |                          |                          | L |                        |                          |                          |               |                          |                          |
| School                    | 75.1           |                          |                          |   |                        |                          |                          | 75.1          |                          |                          |
| District                  | 74.7           | р                        | р                        |   |                        |                          |                          | 74.7          | р                        | р                        |
| Province                  | 74.8           |                          |                          |   |                        |                          |                          | 74.8          |                          |                          |
| Percent of Passes         |                |                          |                          |   |                        |                          |                          |               |                          |                          |
| School                    | 95.5           |                          |                          |   |                        |                          |                          | 95.5          |                          |                          |
| District                  | 92.8           | р                        | р                        |   |                        |                          |                          | 92.8          | р                        | р                        |
| Province                  | 93.5           |                          |                          |   |                        |                          |                          | 93.5          |                          |                          |