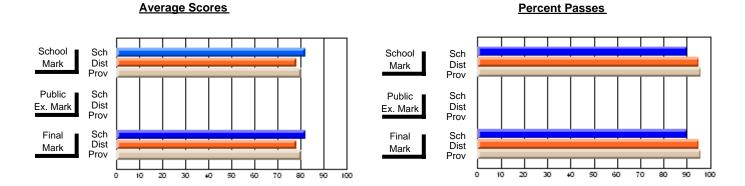

## District 4 - Eastern

#247 - Roncalli Central High, Avondale

**Subject: Mathematics** 

| # students in course: 12 | School<br>Mark | School<br>vs<br>District | School<br>vs<br>Province | Public<br>Exam<br>Mark | School<br>vs<br>District | School<br>vs<br>Province | Final<br>Mark | School<br>vs<br>District | School<br>vs<br>Province |
|--------------------------|----------------|--------------------------|--------------------------|------------------------|--------------------------|--------------------------|---------------|--------------------------|--------------------------|
| Average Score            |                |                          |                          |                        |                          |                          |               |                          |                          |
| School                   | 68.7           |                          |                          |                        |                          |                          | 68.7          |                          |                          |
| District                 | 63.6           | р                        | р                        |                        |                          |                          | 63.6          | р                        | р                        |
| Province                 | 64.6           |                          |                          |                        |                          |                          | 64.6          |                          |                          |
| Percent of Passes        |                |                          |                          |                        |                          |                          |               |                          |                          |
| School                   | 83.3           |                          |                          |                        |                          |                          | 83.3          |                          |                          |
| District                 | 85.9           | q                        | q                        |                        |                          |                          | 85.9          | q                        | q                        |
| Province                 | 88.6           |                          |                          |                        |                          |                          | 88.6          |                          |                          |