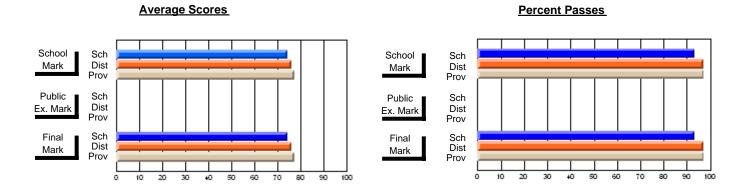

## District 4 - Eastern

#247 - Roncalli Central High, Avondale

**Subject: Family Studies** 

| Waterdanta in account A        |                |                          |                          | <b>-</b> |                              | withheld for | reas <u>ons of co</u> | asons of confidentiality. |                          |  |  |  |
|--------------------------------|----------------|--------------------------|--------------------------|----------|------------------------------|--------------|-----------------------|---------------------------|--------------------------|--|--|--|
| # students in course: 1        | School<br>Mark | School<br>vs<br>District | School<br>vs<br>Province | Ex       | blic<br>am Scho<br>ark Distr | VS           | Final<br>Mark         | School<br>vs<br>District  | School<br>vs<br>Province |  |  |  |
| <u>Average Score</u><br>School |                |                          |                          |          |                              |              | +                     |                           |                          |  |  |  |
| District                       | 73.9           | q                        | q                        |          |                              |              | 73.9                  | q                         | q                        |  |  |  |
| Province                       | 73.7           | 4                        | 9                        |          |                              |              | 73.7                  | 4                         | 4                        |  |  |  |
| Percent of Passes              |                |                          |                          |          |                              |              |                       |                           |                          |  |  |  |
| School                         |                |                          |                          |          |                              |              |                       |                           |                          |  |  |  |
| District                       | 94.1           | р                        | р                        |          |                              |              | 94.1                  | р                         | р                        |  |  |  |
| Province                       | 93.5           |                          |                          |          |                              |              | 93.5                  |                           |                          |  |  |  |

Modification Time: 12:20:34PM

Modification Date: 1/8/2010

Source: Evaluation & Research

<sup>\*</sup> Data from the High School Certification System. The results from supplementary courses are not reflected in these results. All students obtaining a score of 48 or 49 on the final mark, were adjusted to 50 and are reflected in the Final Mark column.