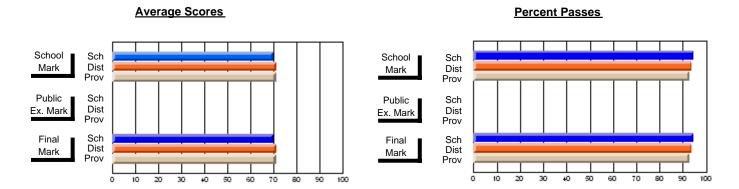

#### **Subject: Technology Education**

| Course: COMPUTER TECHNOLO | OGY 3200         |                          |                          |                        |                          |                          |    |                   |                          |                          |
|---------------------------|------------------|--------------------------|--------------------------|------------------------|--------------------------|--------------------------|----|-------------------|--------------------------|--------------------------|
| # students in course: 19  | School<br>Mark   | School<br>vs<br>District | School<br>vs<br>Province | Public<br>Exam<br>Mark | School<br>vs<br>District | School<br>vs<br>Province |    | inal<br>lark      | School<br>vs<br>District | School<br>vs<br>Province |
| Average Score             | 70.0             |                          |                          |                        |                          |                          |    |                   |                          |                          |
| School<br>District        | <b>70.0</b> 70.1 | q                        | q                        |                        |                          |                          |    | <b>).0</b><br>).1 | q                        | q                        |
| Province                  | 72.2             |                          |                          |                        |                          |                          | 72 | 2.2               |                          |                          |
| Percent of Passes         |                  |                          |                          |                        |                          |                          |    |                   |                          |                          |
| School                    | 84.2             |                          |                          |                        |                          |                          | 8  | 4.2               |                          |                          |
| District                  | 88.5             | q                        | q                        |                        |                          |                          | 88 | 3.5               | q                        | q                        |
| Province                  | 89.9             |                          |                          |                        |                          |                          | 89 | 9.9               |                          |                          |

Modification Time: 12:20:34PM

Modification Date: 1/8/2010

Source: Evaluation & Research

<sup>\*</sup> Data from the High School Certification System. The results from supplementary courses are not reflected in these results. All students obtaining a score of 48 or 49 on the final mark, were adjusted to 50 and are reflected in the Final Mark column.