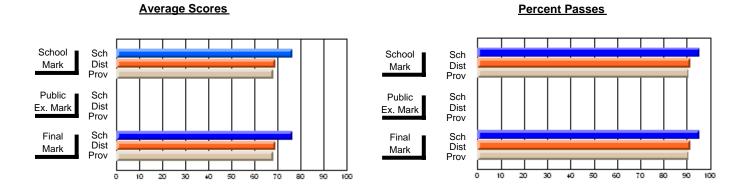

## District 4 - Eastern

Province

#247 - Roncalli Central High, Avondale

**Subject: Enterprise Education** 

| Course: ENTERPRISE 3205                |                       |                          |                          |                        |                          |                          |                       |                          |                          |
|----------------------------------------|-----------------------|--------------------------|--------------------------|------------------------|--------------------------|--------------------------|-----------------------|--------------------------|--------------------------|
| # students in course: 23               | School<br>Mark        | School<br>vs<br>District | School<br>vs<br>Province | Public<br>Exam<br>Mark | School<br>vs<br>District | School<br>vs<br>Province | Final<br>Mark         | School<br>vs<br>District | School<br>vs<br>Province |
| Average Score School District Province | <b>77.9</b> 74.3 75.3 | р                        | р                        |                        |                          |                          | <b>77.9</b> 74.3 75.3 | р                        | р                        |
| Percent of Passes School District      | <b>95.7</b> 94.6      | p                        | р                        |                        |                          |                          | <b>95.7</b> 94.6      | p                        | р                        |

94.6

Modification Time: 12:20:34PM

Modification Date: 1/8/2010

Source: Evaluation & Research

Grades: 7-12

94.6

<sup>\*</sup> Data from the High School Certification System. The results from supplementary courses are not reflected in these results. All students obtaining a score of 48 or 49 on the final mark, were adjusted to 50 and are reflected in the Final Mark column.