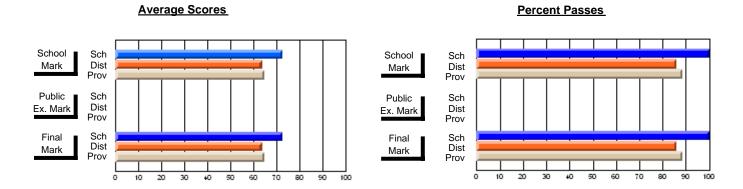

## District 4 - Eastern

#247 - Roncalli Central High, Avondale

**Subject: Family Studies** 

| Waterdanta in account A        |                |                          |                          | <b>-</b> |                              | withheld for | reas <u>ons of co</u> | asons of confidentiality. |                          |  |  |  |
|--------------------------------|----------------|--------------------------|--------------------------|----------|------------------------------|--------------|-----------------------|---------------------------|--------------------------|--|--|--|
| # students in course: 1        | School<br>Mark | School<br>vs<br>District | School<br>vs<br>Province | Ex       | blic<br>am Scho<br>ark Distr | VS           | Final<br>Mark         | School<br>vs<br>District  | School<br>vs<br>Province |  |  |  |
| <u>Average Score</u><br>School |                |                          |                          |          |                              |              | +                     |                           |                          |  |  |  |
| District                       | 73.9           | q                        | q                        |          |                              |              | 73.9                  | q                         | q                        |  |  |  |
| Province                       | 73.7           | 4                        | 9                        |          |                              |              | 73.7                  | 4                         | 4                        |  |  |  |
| Percent of Passes              |                |                          |                          |          |                              |              |                       |                           |                          |  |  |  |
| School                         |                |                          |                          |          |                              |              |                       |                           |                          |  |  |  |
| District                       | 94.1           | р                        | р                        |          |                              |              | 94.1                  | р                         | р                        |  |  |  |
| Province                       | 93.5           |                          |                          |          |                              |              | 93.5                  |                           |                          |  |  |  |