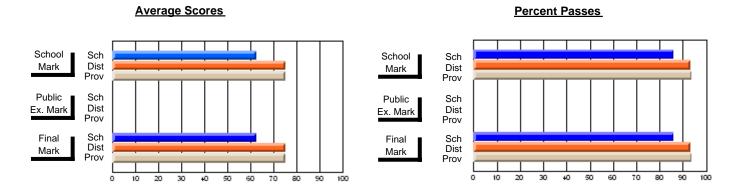

## District 4 - Eastern

#247 - Roncalli Central High, Avondale

**Subject: Family Studies** 

| Waterdanta in account A        |                |                          |                          | <b>-</b> |                              | withheld for | reas <u>ons of co</u> | asons of confidentiality. |                          |  |  |  |
|--------------------------------|----------------|--------------------------|--------------------------|----------|------------------------------|--------------|-----------------------|---------------------------|--------------------------|--|--|--|
| # students in course: 1        | School<br>Mark | School<br>vs<br>District | School<br>vs<br>Province | Ex       | blic<br>am Scho<br>ark Distr | VS           | Final<br>Mark         | School<br>vs<br>District  | School<br>vs<br>Province |  |  |  |
| <u>Average Score</u><br>School |                |                          |                          |          |                              |              | +                     |                           |                          |  |  |  |
| District                       | 73.9           | q                        | q                        |          |                              |              | 73.9                  | q                         | q                        |  |  |  |
| Province                       | 73.7           | 4                        | 9                        |          |                              |              | 73.7                  | 4                         | 4                        |  |  |  |
| Percent of Passes              |                |                          |                          |          |                              |              |                       |                           |                          |  |  |  |
| School                         |                |                          |                          |          |                              |              |                       |                           |                          |  |  |  |
| District                       | 94.1           | р                        | р                        |          |                              |              | 94.1                  | р                         | р                        |  |  |  |
| Province                       | 93.5           |                          |                          |          |                              |              | 93.5                  |                           |                          |  |  |  |

Modification Time: 12:20:34PM

Modification Date: 1/8/2010

Source: Evaluation & Research

<sup>\*</sup> Data from the High School Certification System. The results from supplementary courses are not reflected in these results. All students obtaining a score of 48 or 49 on the final mark, were adjusted to 50 and are reflected in the Final Mark column.