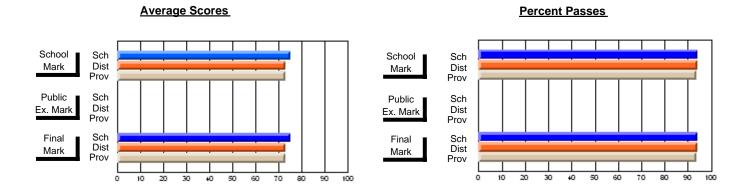

## District 4 - Eastern

#247 - Roncalli Central High, Avondale

Subject: Technology Education

| Course: DESIGN AND FABRICA | ATION 2212     |                          |                          |                        |                          |                          |               |                          |                          |
|----------------------------|----------------|--------------------------|--------------------------|------------------------|--------------------------|--------------------------|---------------|--------------------------|--------------------------|
| # students in course: 15   | School<br>Mark | School<br>vs<br>District | School<br>vs<br>Province | Public<br>Exam<br>Mark | School<br>vs<br>District | School<br>vs<br>Province | Final<br>Mark | School<br>vs<br>District | School<br>vs<br>Province |
| Average Score<br>School    | 77.1           |                          |                          |                        |                          |                          | 77.1          |                          |                          |
| District                   | 76.6           | р                        | р                        |                        |                          |                          | 76.6          | q                        | q                        |
| Province                   | 75.4           | r                        |                          |                        |                          |                          | 75.4          |                          | 1                        |
| Percent of Passes          |                |                          |                          |                        |                          |                          |               |                          |                          |
| School                     | 86.7           |                          |                          |                        |                          |                          | 86.7          |                          |                          |
| District                   | 95.9           | q                        | q                        |                        |                          |                          | 95.9          | q                        | q                        |
| Province                   | 95.5           |                          |                          |                        |                          |                          | 95.5          |                          |                          |

Modification Time: 12:20:34PM

Modification Date: 1/8/2010 Source: Evaluation & Research

<sup>\*</sup> Data from the High School Certification System. The results from supplementary courses are not reflected in these results. All students obtaining a score of 48 or 49 on the final mark, were adjusted to 50 and are reflected in the Final Mark column.