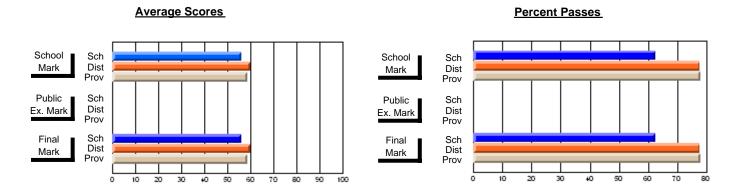

## District 4 - Eastern

#247 - Roncalli Central High, Avondale

**Subject: Family Studies** 

| Waterdanta in account A        |                |                          |                          | <b>-</b> |                              | withheld for | reas <u>ons of co</u> | asons of confidentiality. |                          |  |  |  |
|--------------------------------|----------------|--------------------------|--------------------------|----------|------------------------------|--------------|-----------------------|---------------------------|--------------------------|--|--|--|
| # students in course: 1        | School<br>Mark | School<br>vs<br>District | School<br>vs<br>Province | Ex       | blic<br>am Scho<br>ark Distr | VS           | Final<br>Mark         | School<br>vs<br>District  | School<br>vs<br>Province |  |  |  |
| <u>Average Score</u><br>School |                |                          |                          |          |                              |              | +                     |                           |                          |  |  |  |
| District                       | 73.9           | q                        | q                        |          |                              |              | 73.9                  | q                         | q                        |  |  |  |
| Province                       | 73.7           | 4                        | 9                        |          |                              |              | 73.7                  | 4                         | 4                        |  |  |  |
| Percent of Passes              |                |                          |                          |          |                              |              |                       |                           |                          |  |  |  |
| School                         |                |                          |                          |          |                              |              |                       |                           |                          |  |  |  |
| District                       | 94.1           | р                        | р                        |          |                              |              | 94.1                  | р                         | р                        |  |  |  |
| Province                       | 93.5           |                          |                          |          |                              |              | 93.5                  |                           |                          |  |  |  |

Modification Time: 12:20:34PM

Modification Date: 1/8/2010

Source: Evaluation & Research

<sup>\*</sup> Data from the High School Certification System. The results from supplementary courses are not reflected in these results. All students obtaining a score of 48 or 49 on the final mark, were adjusted to 50 and are reflected in the Final Mark column.