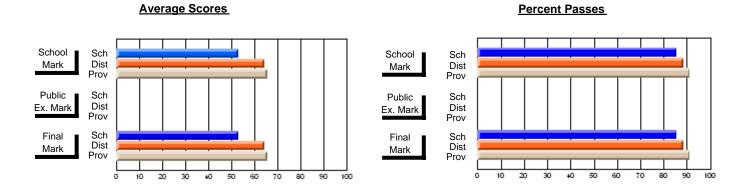

## District 4 - Eastern

#247 - Roncalli Central High, Avondale

**Subject: Mathematics** 

| # students in course: 46 | School<br>Mark | School<br>vs<br>District | School<br>vs<br>Province | Public<br>Exam<br>Mark | School<br>vs<br>District | School<br>vs<br>Province | Final<br>Mark | School<br>vs<br>District | School<br>vs<br>Province |
|--------------------------|----------------|--------------------------|--------------------------|------------------------|--------------------------|--------------------------|---------------|--------------------------|--------------------------|
| Average Score            |                |                          |                          |                        |                          |                          |               |                          |                          |
| School                   | 64.7           |                          |                          |                        |                          |                          | 64.7          |                          |                          |
| District                 | 66.8           | q                        | q                        |                        |                          |                          | 66.8          | q                        | q                        |
| Province                 | 66.8           |                          |                          |                        |                          |                          | 66.8          |                          |                          |
| Percent of Passes        |                |                          |                          |                        |                          |                          |               |                          |                          |
| School                   | 82.6           |                          |                          |                        |                          |                          | 82.6          |                          |                          |
| District                 | 85.0           | q                        | q                        |                        |                          |                          | 85.0          | q                        | q                        |
| Province                 | 85.2           |                          |                          |                        |                          |                          | 85.3          |                          |                          |

Modification Time: 12:20:34PM

Modification Date: 1/8/2010

Source: Evaluation & Research

<sup>\*</sup> Data from the High School Certification System. The results from supplementary courses are not reflected in these results. All students obtaining a score of 48 or 49 on the final mark, were adjusted to 50 and are reflected in the Final Mark column.