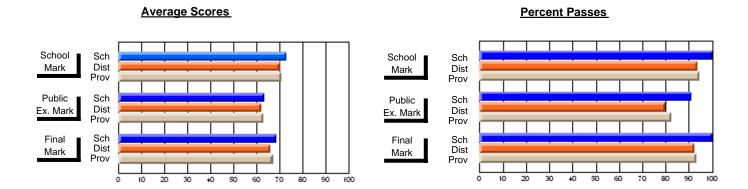

## District 4 - Eastern

#247 - Roncalli Central High, Avondale

Subject: Art

| # students in course: 40 | School<br>Mark | School<br>vs<br>District | School<br>vs<br>Province | Public<br>Exam<br>Mark | School<br>vs<br>District | School<br>vs<br>Province | Final<br>Mark | School<br>vs<br>District | School<br>vs<br>Province |
|--------------------------|----------------|--------------------------|--------------------------|------------------------|--------------------------|--------------------------|---------------|--------------------------|--------------------------|
| Average Score            | Wark           | DISTRICT                 | TIOVINCE                 | Wark                   | District                 | FIOVILICE                | Walk          | ואווטו                   | FIGNITICE                |
| School                   | 87.1           |                          |                          |                        |                          |                          | 87.1          |                          |                          |
| District                 | 75.4           | р                        | р                        |                        |                          |                          | 75.4          | р                        | р                        |
| Province                 | 77.0           |                          |                          |                        |                          |                          | 77.0          |                          |                          |
| Percent of Passes        |                |                          |                          |                        |                          |                          |               |                          |                          |
| School                   | 95.0           |                          |                          |                        |                          |                          | 95.0          |                          |                          |
| District                 | 94.3           | р                        | q                        |                        |                          |                          | 94.3          | р                        | q                        |
| Province                 | 95.4           |                          |                          |                        |                          |                          | 95.4          |                          |                          |

Modification Time: 12:20:34PM

Modification Date: 1/8/2010

Source: Evaluation & Research

<sup>\*</sup> Data from the High School Certification System. The results from supplementary courses are not reflected in these results. All students obtaining a score of 48 or 49 on the final mark, were adjusted to 50 and are reflected in the Final Mark column.