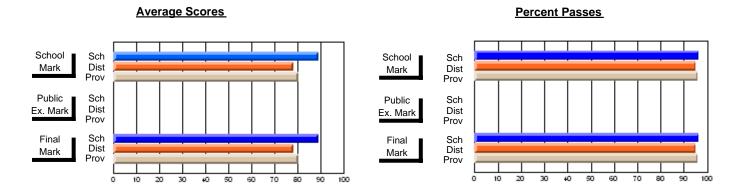

## District 4 - Eastern

#247 - Roncalli Central High, Avondale

Subject: Health

| # students in course: 23 | School<br>Mark | School<br>vs<br>District | School<br>vs<br>Province | Public<br>Exam<br>Mark | School<br>vs<br>District | School<br>vs<br>Province | Final<br>Mark | School<br>vs<br>District | School<br>vs<br>Province |
|--------------------------|----------------|--------------------------|--------------------------|------------------------|--------------------------|--------------------------|---------------|--------------------------|--------------------------|
| Average Score            |                |                          |                          |                        |                          |                          |               |                          |                          |
| School                   | 67.5           |                          |                          |                        |                          |                          | 67.5          |                          |                          |
| District                 | 71.4           | q                        | q                        |                        |                          |                          | 71.4          | q                        | q                        |
| Province                 | 72.6           |                          |                          |                        |                          |                          | 72.6          |                          |                          |
| Percent of Passes        |                |                          |                          |                        |                          |                          |               |                          |                          |
| School                   | 100.0          |                          |                          |                        |                          |                          | 100.0         |                          |                          |
| District                 | 96.3           | р                        | р                        |                        |                          |                          | 96.3          | р                        | р                        |
| Province                 | 96.4           |                          |                          |                        |                          |                          | 96.4          |                          |                          |

Modification Time: 12:20:34PM

Modification Date: 1/8/2010

Source: Evaluation & Research

<sup>\*</sup> Data from the High School Certification System. The results from supplementary courses are not reflected in these results. All students obtaining a score of 48 or 49 on the final mark, were adjusted to 50 and are reflected in the Final Mark column.