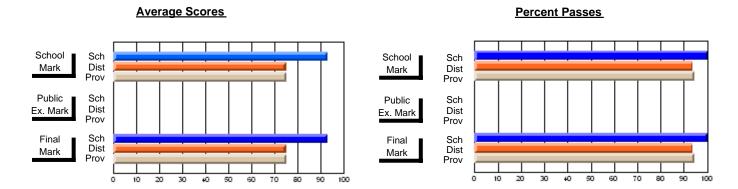

## District 4 - Eastern

#247 - Roncalli Central High, Avondale

Subject: Art

| # students in course: 40 | School<br>Mark | School<br>vs<br>District | School<br>vs<br>Province | Public<br>Exam<br>Mark | School<br>vs<br>District | School<br>vs<br>Province | Final<br>Mark | School<br>vs<br>District | School<br>vs<br>Province |
|--------------------------|----------------|--------------------------|--------------------------|------------------------|--------------------------|--------------------------|---------------|--------------------------|--------------------------|
| Average Score            | Wark           | DISTRICT                 | TIOVINCE                 | Wark                   | District                 | FIOVILICE                | Walk          | ואווטו                   | FIGNITICE                |
| School                   | 87.1           |                          |                          |                        |                          |                          | 87.1          |                          |                          |
| District                 | 75.4           | р                        | р                        |                        |                          |                          | 75.4          | р                        | р                        |
| Province                 | 77.0           |                          |                          |                        |                          |                          | 77.0          |                          |                          |
| Percent of Passes        |                |                          |                          |                        |                          |                          |               |                          |                          |
| School                   | 95.0           |                          |                          |                        |                          |                          | 95.0          |                          |                          |
| District                 | 94.3           | р                        | q                        |                        |                          |                          | 94.3          | р                        | q                        |
| Province                 | 95.4           |                          |                          |                        |                          |                          | 95.4          |                          |                          |

Modification Time: 12:20:34PM

Modification Date: 1/8/2010

Source: Evaluation & Research

<sup>\*</sup> Data from the High School Certification System. The results from supplementary courses are not reflected in these results. All students obtaining a score of 48 or 49 on the final mark, were adjusted to 50 and are reflected in the Final Mark column.