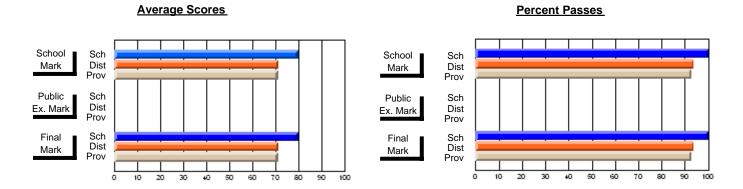

## District 4 - Eastern

#247 - Roncalli Central High, Avondale

**Subject: Family Studies** 

| Waterdanta in account A        |                |                          |                          | <b>-</b> |                              | withheld for | reas <u>ons of co</u> | asons of confidentiality. |                          |  |  |  |
|--------------------------------|----------------|--------------------------|--------------------------|----------|------------------------------|--------------|-----------------------|---------------------------|--------------------------|--|--|--|
| # students in course: 1        | School<br>Mark | School<br>vs<br>District | School<br>vs<br>Province | Ex       | blic<br>am Scho<br>ark Distr | VS           | Final<br>Mark         | School<br>vs<br>District  | School<br>vs<br>Province |  |  |  |
| <u>Average Score</u><br>School |                |                          |                          |          |                              |              | +                     |                           |                          |  |  |  |
| District                       | 73.9           | q                        | q                        |          |                              |              | 73.9                  | q                         | q                        |  |  |  |
| Province                       | 73.7           | 4                        | 9                        |          |                              |              | 73.7                  | 4                         | 4                        |  |  |  |
| Percent of Passes              |                |                          |                          |          |                              |              |                       |                           |                          |  |  |  |
| School                         |                |                          |                          |          |                              |              |                       |                           |                          |  |  |  |
| District                       | 94.1           | р                        | р                        |          |                              |              | 94.1                  | р                         | р                        |  |  |  |
| Province                       | 93.5           |                          |                          |          |                              |              | 93.5                  |                           |                          |  |  |  |

Modification Time: 12:20:34PM

Modification Date: 1/8/2010

Source: Evaluation & Research

<sup>\*</sup> Data from the High School Certification System. The results from supplementary courses are not reflected in these results. All students obtaining a score of 48 or 49 on the final mark, were adjusted to 50 and are reflected in the Final Mark column.