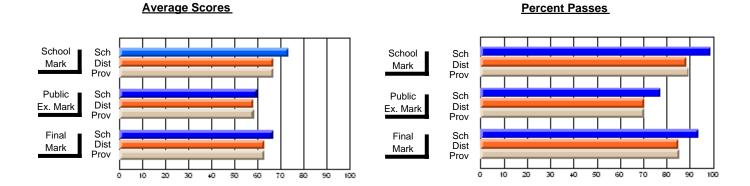

## District 4 - Eastern

#247 - Roncalli Central High, Avondale

Subject: Art

| # students in course: 40 | School<br>Mark | School<br>vs<br>District | School<br>vs<br>Province | Public<br>Exam<br>Mark | School<br>vs<br>District | School<br>vs<br>Province | Final<br>Mark | School<br>vs<br>District | School<br>vs<br>Province |
|--------------------------|----------------|--------------------------|--------------------------|------------------------|--------------------------|--------------------------|---------------|--------------------------|--------------------------|
| Average Score            | Wark           | DISTRICT                 | TIOVINCE                 | Wark                   | District                 | FIOVILICE                | Walk          | ואווטו                   | FIGNITICE                |
| School                   | 87.1           |                          |                          |                        |                          |                          | 87.1          |                          |                          |
| District                 | 75.4           | р                        | р                        |                        |                          |                          | 75.4          | р                        | р                        |
| Province                 | 77.0           |                          |                          |                        |                          |                          | 77.0          |                          |                          |
| Percent of Passes        |                |                          |                          |                        |                          |                          |               |                          |                          |
| School                   | 95.0           |                          |                          |                        |                          |                          | 95.0          |                          |                          |
| District                 | 94.3           | р                        | q                        |                        |                          |                          | 94.3          | р                        | q                        |
| Province                 | 95.4           |                          |                          |                        |                          |                          | 95.4          |                          |                          |

Modification Time: 12:20:34PM

Modification Date: 1/8/2010

Source: Evaluation & Research

<sup>\*</sup> Data from the High School Certification System. The results from supplementary courses are not reflected in these results. All students obtaining a score of 48 or 49 on the final mark, were adjusted to 50 and are reflected in the Final Mark column.