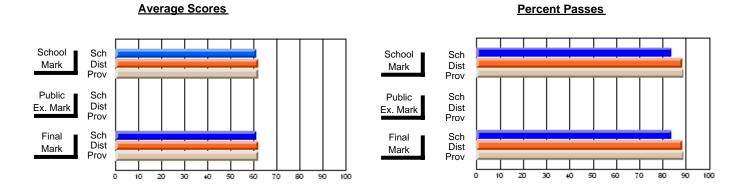

## District 4 - Eastern

#247 - Roncalli Central High, Avondale

Subject: Mathematics

| Course: MATHEMATICS 3103 |                |                          |                          |                        |                          |                          |          |               |                          |                          |
|--------------------------|----------------|--------------------------|--------------------------|------------------------|--------------------------|--------------------------|----------|---------------|--------------------------|--------------------------|
| # students in course: 18 | School<br>Mark | School<br>vs<br>District | School<br>vs<br>Province | Public<br>Exam<br>Mark | School<br>vs<br>District | School<br>vs<br>Province |          | Final<br>Mark | School<br>vs<br>District | School<br>vs<br>Province |
| Average Score            |                |                          |                          |                        |                          |                          | <b>∤</b> |               |                          |                          |
| School                   | 52.7           |                          |                          |                        |                          |                          |          | 52.7          |                          |                          |
| District                 | 68.4           | q                        | q                        |                        |                          |                          |          | 68.4          | q                        | q                        |
| Province                 | 68.0           |                          |                          |                        |                          |                          |          | 68.0          |                          |                          |
| Percent of Passes        |                |                          |                          |                        |                          |                          |          |               |                          |                          |
| School                   | 66.7           |                          |                          |                        |                          |                          |          | 66.7          |                          |                          |
| District                 | 91.2           | q                        | q                        |                        |                          |                          |          | 91.2          | q                        | q                        |
| Province                 | 90.5           |                          |                          |                        |                          |                          |          | 90.5          |                          |                          |

#### **Average Scores Percent Passes** School Sch School Sch Dist Prov Mark Dist Mark Prov Public Sch Public Sch Dist Ex. Mark Dist Ex. Mark Prov Sch Dist Prov Sch Dist Final Final Mark Mark 20 30 40 60 70 80 90 50

Modification Time: 12:20:34PM

Modification Date: 1/8/2010

Source: Evaluation & Research

<sup>\*</sup> Data from the High School Certification System. The results from supplementary courses are not reflected in these results. All students obtaining a score of 48 or 49 on the final mark, were adjusted to 50 and are reflected in the Final Mark column.