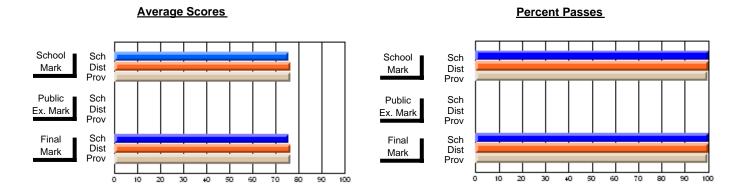

## District 4 - Eastern

Province

#247 - Roncalli Central High, Avondale

**Subject: Enterprise Education** 

| Course: ENTERPRISE 3205                |                       |                          |                          |                        |                          |                          |                       |                          |                          |
|----------------------------------------|-----------------------|--------------------------|--------------------------|------------------------|--------------------------|--------------------------|-----------------------|--------------------------|--------------------------|
| # students in course: 23               | School<br>Mark        | School<br>vs<br>District | School<br>vs<br>Province | Public<br>Exam<br>Mark | School<br>vs<br>District | School<br>vs<br>Province | Final<br>Mark         | School<br>vs<br>District | School<br>vs<br>Province |
| Average Score School District Province | <b>77.9</b> 74.3 75.3 | р                        | р                        |                        |                          |                          | <b>77.9</b> 74.3 75.3 | р                        | р                        |
| Percent of Passes School District      | <b>95.7</b> 94.6      | p                        | р                        |                        |                          |                          | <b>95.7</b> 94.6      | p                        | р                        |