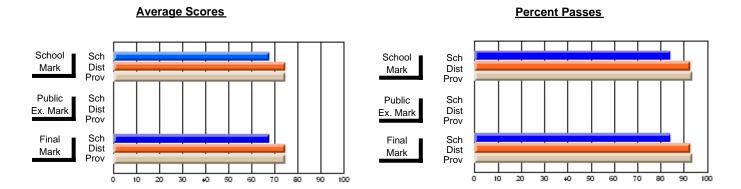

## District 4 - Eastern

#247 - Roncalli Central High, Avondale

Subject: Art

| # students in course: 40 | School<br>Mark | School<br>vs<br>District | School<br>vs<br>Province | Public<br>Exam<br>Mark | School<br>vs<br>District | School<br>vs<br>Province | Final<br>Mark | School<br>vs<br>District | School<br>vs<br>Province |
|--------------------------|----------------|--------------------------|--------------------------|------------------------|--------------------------|--------------------------|---------------|--------------------------|--------------------------|
| Average Score            | Wark           | DISTRICT                 | TIOVINCE                 | Wark                   | District                 | FIOVILICE                | Walk          | ואווטו                   | FIGNITICE                |
| School                   | 87.1           |                          |                          |                        |                          |                          | 87.1          |                          |                          |
| District                 | 75.4           | р                        | р                        |                        |                          |                          | 75.4          | р                        | р                        |
| Province                 | 77.0           |                          |                          |                        |                          |                          | 77.0          |                          |                          |
| Percent of Passes        |                |                          |                          |                        |                          |                          |               |                          |                          |
| School                   | 95.0           |                          |                          |                        |                          |                          | 95.0          |                          |                          |
| District                 | 94.3           | р                        | q                        |                        |                          |                          | 94.3          | р                        | q                        |
| Province                 | 95.4           |                          |                          |                        |                          |                          | 95.4          |                          |                          |

Modification Time: 12:20:34PM

Modification Date: 1/8/2010

Source: Evaluation & Research

<sup>\*</sup> Data from the High School Certification System. The results from supplementary courses are not reflected in these results. All students obtaining a score of 48 or 49 on the final mark, were adjusted to 50 and are reflected in the Final Mark column.