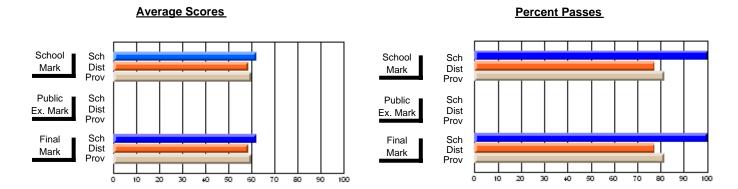

## District 4 - Eastern

#247 - Roncalli Central High, Avondale

Subject: Mathematics

| # students in course: 8 | School<br>Mark | School<br>vs<br>District | School<br>vs<br>Province | Public<br>Exam<br>Mark | School<br>vs<br>District | School<br>vs<br>Province | Final<br>Mark | School<br>vs<br>District | School<br>vs<br>Province |
|-------------------------|----------------|--------------------------|--------------------------|------------------------|--------------------------|--------------------------|---------------|--------------------------|--------------------------|
| Average Score           |                |                          |                          |                        |                          |                          |               |                          |                          |
| School                  | 55.9           |                          |                          |                        |                          |                          | 55.9          |                          |                          |
| District                | 59.9           | q                        | q                        |                        |                          |                          | 59.9          | q                        | q                        |
| Province                | 58.8           |                          |                          |                        |                          |                          | 58.8          |                          |                          |
| Percent of Passes       |                |                          |                          |                        |                          |                          |               |                          |                          |
| School                  | 62.5           |                          |                          |                        |                          |                          | 62.5          |                          |                          |
| District                | 77.8           | q                        | q                        |                        |                          |                          | 77.8          | q                        | q                        |
| Province                | 78.1           |                          |                          |                        |                          |                          | 78.1          |                          |                          |

Modification Time: 12:20:34PM

Modification Date: 1/8/2010

Source: Evaluation & Research

Web Site: http://www.education.gov.nf.ca/sch\_rep/2008/Index.htm

<sup>\*</sup> Data from the High School Certification System. The results from supplementary courses are not reflected in these results. All students obtaining a score of 48 or 49 on the final mark, were adjusted to 50 and are reflected in the Final Mark column.