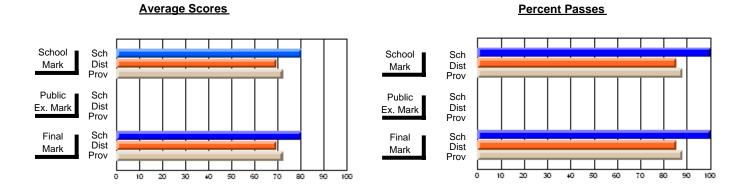

## District 4 - Eastern

#247 - Roncalli Central High, Avondale

Subject: Technology Education

| Course: DESIGN AND FABRICA | ATION 2212     |                          |                          |                        |                          |                          |               |                          |                          |
|----------------------------|----------------|--------------------------|--------------------------|------------------------|--------------------------|--------------------------|---------------|--------------------------|--------------------------|
| # students in course: 15   | School<br>Mark | School<br>vs<br>District | School<br>vs<br>Province | Public<br>Exam<br>Mark | School<br>vs<br>District | School<br>vs<br>Province | Final<br>Mark | School<br>vs<br>District | School<br>vs<br>Province |
| Average Score<br>School    | 77.1           |                          |                          |                        |                          |                          | 77.1          |                          |                          |
| District                   | 76.6           | р                        | р                        |                        |                          |                          | 76.6          | q                        | q                        |
| Province                   | 75.4           | r                        |                          |                        |                          |                          | 75.4          |                          | 1                        |
| Percent of Passes          |                |                          |                          |                        |                          |                          |               |                          |                          |
| School                     | 86.7           |                          |                          |                        |                          |                          | 86.7          |                          |                          |
| District                   | 95.9           | q                        | q                        |                        |                          |                          | 95.9          | q                        | q                        |
| Province                   | 95.5           |                          |                          |                        |                          |                          | 95.5          |                          |                          |

Modification Time: 12:20:34PM

Modification Date: 1/8/2010 Source: Evaluation & Research

<sup>\*</sup> Data from the High School Certification System. The results from supplementary courses are not reflected in these results. All students obtaining a score of 48 or 49 on the final mark, were adjusted to 50 and are reflected in the Final Mark column.