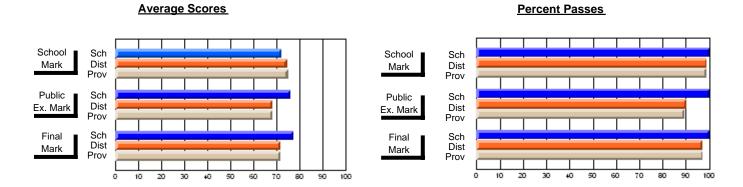

## District 4 - Eastern

#247 - Roncalli Central High, Avondale

Subject: French

| Course: FRENCH 3200            |                |                          |                          | J                      | witl                     | nheld for rea            | s <u>ons of cor</u> | nfidential               | ity.                     |
|--------------------------------|----------------|--------------------------|--------------------------|------------------------|--------------------------|--------------------------|---------------------|--------------------------|--------------------------|
| # students in course: 2        | School<br>Mark | School<br>vs<br>District | School<br>vs<br>Province | Public<br>Exam<br>Mark | School<br>vs<br>District | School<br>vs<br>Province | Final<br>Mark       | School<br>vs<br>District | School<br>vs<br>Province |
| <u>Average Score</u><br>School |                |                          |                          |                        |                          |                          |                     |                          |                          |
| District                       | 74.5           | q                        | р                        | 68.3                   | q                        | q                        | 71.6                | q                        | q                        |
| Province                       | 74.9           |                          |                          | 68.3                   | -                        | 1                        | 71.8                | ,                        | ,                        |
| Percent of Passes              |                |                          |                          |                        |                          |                          |                     |                          |                          |
| School                         |                |                          |                          |                        |                          |                          |                     |                          |                          |
| District                       | 99.0           | р                        | р                        | 90.2                   | р                        | р                        | 97.0                | р                        | р                        |
| Province                       | 98.7           |                          |                          | 89.2                   |                          |                          | 97.3                |                          |                          |