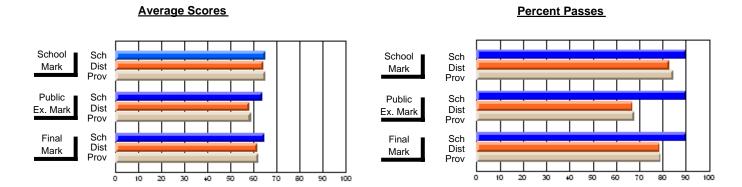

## District 4 - Eastern

#247 - Roncalli Central High, Avondale

Subject: Art

| # students in course: 40 | School<br>Mark | School<br>vs<br>District | School<br>vs<br>Province | Public<br>Exam<br>Mark | School<br>vs<br>District | School<br>vs<br>Province | Final<br>Mark | School<br>vs<br>District | School<br>vs<br>Province |
|--------------------------|----------------|--------------------------|--------------------------|------------------------|--------------------------|--------------------------|---------------|--------------------------|--------------------------|
| Average Score            | Wark           | DISTRICT                 | TIOVINCE                 | Wark                   | District                 | FIOVILICE                | Walk          | ואווטו                   | FIGNITICE                |
| School                   | 87.1           |                          |                          |                        |                          |                          | 87.1          |                          |                          |
| District                 | 75.4           | р                        | р                        |                        |                          |                          | 75.4          | р                        | р                        |
| Province                 | 77.0           |                          |                          |                        |                          |                          | 77.0          |                          |                          |
| Percent of Passes        |                |                          |                          |                        |                          |                          |               |                          |                          |
| School                   | 95.0           |                          |                          |                        |                          |                          | 95.0          |                          |                          |
| District                 | 94.3           | р                        | q                        |                        |                          |                          | 94.3          | р                        | q                        |
| Province                 | 95.4           |                          |                          |                        |                          |                          | 95.4          |                          |                          |

Modification Time: 12:20:34PM

Modification Date: 1/8/2010

Source: Evaluation & Research

<sup>\*</sup> Data from the High School Certification System. The results from supplementary courses are not reflected in these results. All students obtaining a score of 48 or 49 on the final mark, were adjusted to 50 and are reflected in the Final Mark column.