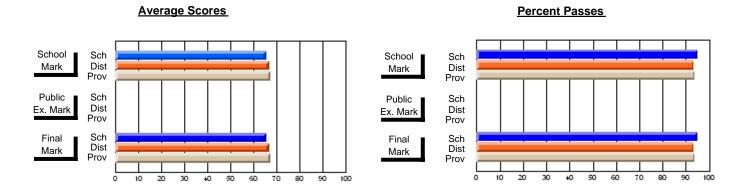

## District 4 - Eastern

#247 - Roncalli Central High, Avondale

Subject: Mathematics

| Course: MATHEMATICS 2204 |                |                          |                          |                        |                          |                          |            |               |                          |                          |
|--------------------------|----------------|--------------------------|--------------------------|------------------------|--------------------------|--------------------------|------------|---------------|--------------------------|--------------------------|
| # students in course: 22 | School<br>Mark | School<br>vs<br>District | School<br>vs<br>Province | Public<br>Exam<br>Mark | School<br>vs<br>District | School<br>vs<br>Province |            | Final<br>Mark | School<br>vs<br>District | School<br>vs<br>Province |
| Average Score            |                |                          |                          |                        |                          |                          | ↓ <u>↓</u> |               |                          |                          |
| School                   | 55.1           |                          |                          |                        |                          |                          |            | 55.1          |                          |                          |
| District                 | 61.6           | q                        | q                        |                        |                          |                          |            | 61.6          | q                        | q                        |
| Province                 | 62.1           |                          |                          |                        |                          |                          |            | 62.1          |                          |                          |
| Percent of Passes        |                |                          |                          |                        |                          |                          |            |               |                          |                          |
| School                   | 68.2           |                          |                          |                        |                          |                          |            | 68.2          |                          |                          |
| District                 | 84.6           | q                        | q                        |                        |                          |                          |            | 84.6          | q                        | q                        |
| Province                 | 86.0           |                          |                          |                        |                          |                          |            | 86.1          |                          |                          |

#### **Average Scores Percent Passes** School Sch School Sch Dist Prov Mark Dist Mark Prov Public Sch Public Sch Dist Ex. Mark Dist Ex. Mark Prov Sch Dist Prov Sch Dist Final Final Mark Mark 20 30 40 50 70 80 90 60

Modification Time: 12:20:34PM

Modification Date: 1/8/2010

<sup>\*</sup> Data from the High School Certification System. The results from supplementary courses are not reflected in these results. All students obtaining a score of 48 or 49 on the final mark, were adjusted to 50 and are reflected in the Final Mark column.