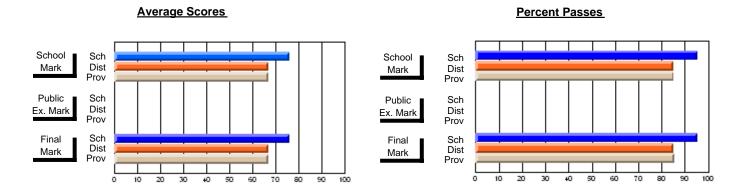

## District 4 - Eastern

Province

#247 - Roncalli Central High, Avondale

**Subject: Enterprise Education** 

| Course: ENTERPRISE 3205                |                       |                          |                          |                        |                          |                          |                       |                          |                          |
|----------------------------------------|-----------------------|--------------------------|--------------------------|------------------------|--------------------------|--------------------------|-----------------------|--------------------------|--------------------------|
| # students in course: 23               | School<br>Mark        | School<br>vs<br>District | School<br>vs<br>Province | Public<br>Exam<br>Mark | School<br>vs<br>District | School<br>vs<br>Province | Final<br>Mark         | School<br>vs<br>District | School<br>vs<br>Province |
| Average Score School District Province | <b>77.9</b> 74.3 75.3 | р                        | р                        |                        |                          |                          | <b>77.9</b> 74.3 75.3 | р                        | р                        |
| Percent of Passes School District      | <b>95.7</b> 94.6      | p                        | р                        |                        |                          |                          | <b>95.7</b> 94.6      | p                        | р                        |

94.6

Modification Time: 12:20:34PM

Modification Date: 1/8/2010

Source: Evaluation & Research

Grades: 7-12

94.6

<sup>\*</sup> Data from the High School Certification System. The results from supplementary courses are not reflected in these results. All students obtaining a score of 48 or 49 on the final mark, were adjusted to 50 and are reflected in the Final Mark column.