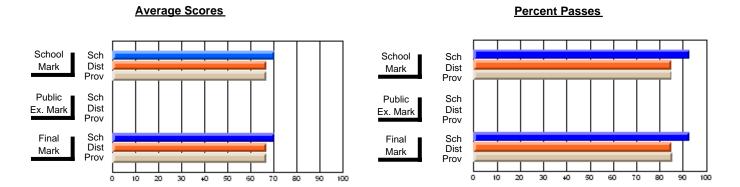

## District 4 - Eastern

Province

#247 - Roncalli Central High, Avondale

**Subject: Enterprise Education** 

| Course: ENTERPRISE 3205                |                       |                          |                          |                        |                          |                          |                       |                          |                          |
|----------------------------------------|-----------------------|--------------------------|--------------------------|------------------------|--------------------------|--------------------------|-----------------------|--------------------------|--------------------------|
| # students in course: 23               | School<br>Mark        | School<br>vs<br>District | School<br>vs<br>Province | Public<br>Exam<br>Mark | School<br>vs<br>District | School<br>vs<br>Province | Final<br>Mark         | School<br>vs<br>District | School<br>vs<br>Province |
| Average Score School District Province | <b>77.9</b> 74.3 75.3 | р                        | р                        |                        |                          |                          | <b>77.9</b> 74.3 75.3 | р                        | р                        |
| Percent of Passes School District      | <b>95.7</b> 94.6      | p                        | р                        |                        |                          |                          | <b>95.7</b> 94.6      | p                        | р                        |