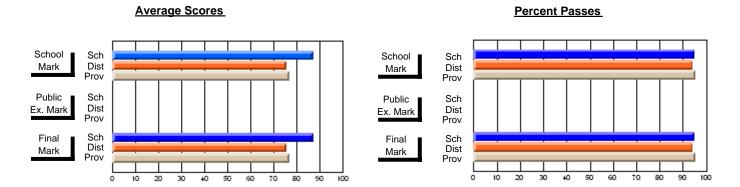

## District 4 - Eastern

#247 - Roncalli Central High, Avondale

Subject: Art

| # students in course: 40 | School<br>Mark | School<br>vs<br>District | School<br>vs<br>Province | Public<br>Exam<br>Mark | School<br>vs<br>District | School<br>vs<br>Province | Final<br>Mark | School<br>vs<br>District | School<br>vs<br>Province |
|--------------------------|----------------|--------------------------|--------------------------|------------------------|--------------------------|--------------------------|---------------|--------------------------|--------------------------|
| Average Score            | Wark           | DISTRICT                 | TIOVINCE                 | Wark                   | District                 | FIOVILICE                | Walk          | ואווטו                   | FIGNITICE                |
| School                   | 87.1           |                          |                          |                        |                          |                          | 87.1          |                          |                          |
| District                 | 75.4           | р                        | р                        |                        |                          |                          | 75.4          | р                        | р                        |
| Province                 | 77.0           |                          |                          |                        |                          |                          | 77.0          |                          |                          |
| Percent of Passes        |                |                          |                          |                        |                          |                          |               |                          |                          |
| School                   | 95.0           |                          |                          |                        |                          |                          | 95.0          |                          |                          |
| District                 | 94.3           | р                        | q                        |                        |                          |                          | 94.3          | р                        | q                        |
| Province                 | 95.4           |                          |                          |                        |                          |                          | 95.4          |                          |                          |

Modification Time: 12:20:34PM

Modification Date: 1/8/2010

Source: Evaluation & Research

<sup>\*</sup> Data from the High School Certification System. The results from supplementary courses are not reflected in these results. All students obtaining a score of 48 or 49 on the final mark, were adjusted to 50 and are reflected in the Final Mark column.