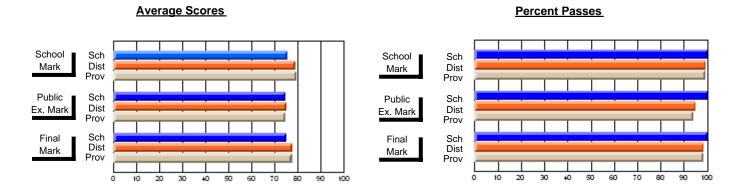

## District 4 - Eastern

#247 - Roncalli Central High, Avondale

| Course: HUMAN DYNAMICS 22 | 01             |                          |                          |   |                        |                          |                          |               |                          |                          |
|---------------------------|----------------|--------------------------|--------------------------|---|------------------------|--------------------------|--------------------------|---------------|--------------------------|--------------------------|
| # students in course: 22  | School<br>Mark | School<br>vs<br>District | School<br>vs<br>Province |   | Public<br>Exam<br>Mark | School<br>vs<br>District | School<br>vs<br>Province | Final<br>Mark | School<br>vs<br>District | School<br>vs<br>Province |
| Average Score             |                |                          |                          | L |                        |                          |                          |               |                          |                          |
| School                    | 75.1           |                          |                          |   |                        |                          |                          | 75.1          |                          |                          |
| District                  | 74.7           | р                        | р                        |   |                        |                          |                          | 74.7          | р                        | р                        |
| Province                  | 74.8           |                          |                          |   |                        |                          |                          | 74.8          |                          |                          |
| Percent of Passes         |                |                          |                          |   |                        |                          |                          |               |                          |                          |
| School                    | 95.5           |                          |                          |   |                        |                          |                          | 95.5          |                          |                          |
| District                  | 92.8           | р                        | р                        |   |                        |                          |                          | 92.8          | р                        | р                        |
| Province                  | 93.5           |                          |                          |   |                        |                          |                          | 93.5          |                          |                          |