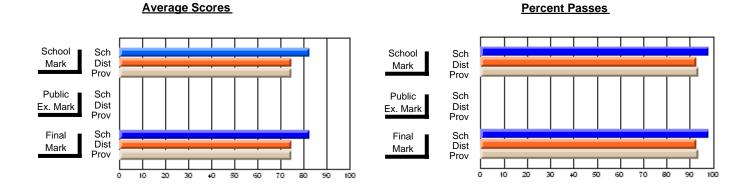

## District 4 - Eastern

Province

#247 - Roncalli Central High, Avondale

**Subject: Enterprise Education** 

| Course: ENTERPRISE 3205                |                       |                          |                          |                        |                          |                          |                       |                          |                          |
|----------------------------------------|-----------------------|--------------------------|--------------------------|------------------------|--------------------------|--------------------------|-----------------------|--------------------------|--------------------------|
| # students in course: 23               | School<br>Mark        | School<br>vs<br>District | School<br>vs<br>Province | Public<br>Exam<br>Mark | School<br>vs<br>District | School<br>vs<br>Province | Final<br>Mark         | School<br>vs<br>District | School<br>vs<br>Province |
| Average Score School District Province | <b>77.9</b> 74.3 75.3 | р                        | р                        |                        |                          |                          | <b>77.9</b> 74.3 75.3 | р                        | р                        |
| Percent of Passes School District      | <b>95.7</b> 94.6      | p                        | р                        |                        |                          |                          | <b>95.7</b> 94.6      | p                        | р                        |