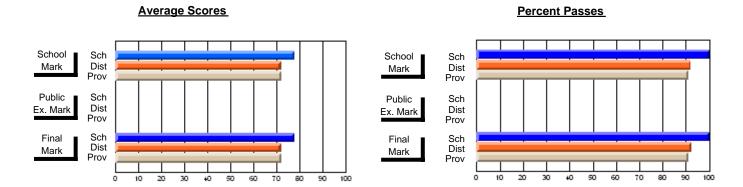

## District 4 - Eastern

Province

#247 - Roncalli Central High, Avondale

**Subject: Enterprise Education** 

| Course: ENTERPRISE 3205                |                       |                          |                          |                        |                          |                          |                       |                          |                          |
|----------------------------------------|-----------------------|--------------------------|--------------------------|------------------------|--------------------------|--------------------------|-----------------------|--------------------------|--------------------------|
| # students in course: 23               | School<br>Mark        | School<br>vs<br>District | School<br>vs<br>Province | Public<br>Exam<br>Mark | School<br>vs<br>District | School<br>vs<br>Province | Final<br>Mark         | School<br>vs<br>District | School<br>vs<br>Province |
| Average Score School District Province | <b>77.9</b> 74.3 75.3 | р                        | р                        |                        |                          |                          | <b>77.9</b> 74.3 75.3 | р                        | р                        |
| Percent of Passes School District      | <b>95.7</b> 94.6      | p                        | р                        |                        |                          |                          | <b>95.7</b> 94.6      | p                        | р                        |

94.6

Modification Time: 12:20:34PM

Modification Date: 1/8/2010

Source: Evaluation & Research

Grades: 7-12

94.6

<sup>\*</sup> Data from the High School Certification System. The results from supplementary courses are not reflected in these results. All students obtaining a score of 48 or 49 on the final mark, were adjusted to 50 and are reflected in the Final Mark column.