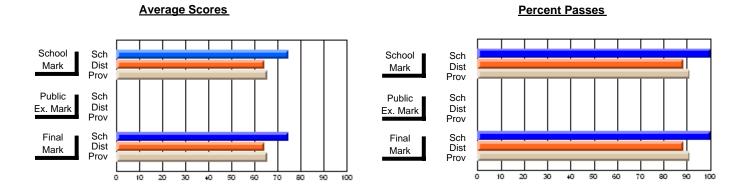

## District 4 - Eastern

#247 - Roncalli Central High, Avondale

**Subject: Family Studies** 

| Waterdanta in account A        |                |                          |                          | <b>-</b> |                              | withheld for | reas <u>ons of co</u> | asons of confidentiality. |                          |  |  |  |
|--------------------------------|----------------|--------------------------|--------------------------|----------|------------------------------|--------------|-----------------------|---------------------------|--------------------------|--|--|--|
| # students in course: 1        | School<br>Mark | School<br>vs<br>District | School<br>vs<br>Province | Ex       | blic<br>am Scho<br>ark Distr | VS           | Final<br>Mark         | School<br>vs<br>District  | School<br>vs<br>Province |  |  |  |
| <u>Average Score</u><br>School |                |                          |                          |          |                              |              | +                     |                           |                          |  |  |  |
| District                       | 73.9           | q                        | q                        |          |                              |              | 73.9                  | q                         | q                        |  |  |  |
| Province                       | 73.7           | 4                        | 9                        |          |                              |              | 73.7                  | 4                         | 4                        |  |  |  |
| Percent of Passes              |                |                          |                          |          |                              |              |                       |                           |                          |  |  |  |
| School                         |                |                          |                          |          |                              |              |                       |                           |                          |  |  |  |
| District                       | 94.1           | р                        | р                        |          |                              |              | 94.1                  | р                         | р                        |  |  |  |
| Province                       | 93.5           |                          |                          |          |                              |              | 93.5                  |                           |                          |  |  |  |

Modification Time: 12:20:34PM

Modification Date: 1/8/2010

Source: Evaluation & Research

<sup>\*</sup> Data from the High School Certification System. The results from supplementary courses are not reflected in these results. All students obtaining a score of 48 or 49 on the final mark, were adjusted to 50 and are reflected in the Final Mark column.