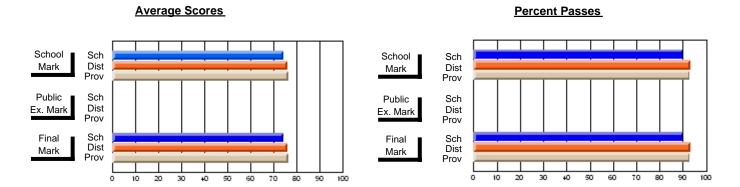

## District 4 - Eastern

Province

#247 - Roncalli Central High, Avondale

**Subject: Enterprise Education** 

| Course: ENTERPRISE 3205                |                       |                          |                          |                        |                          |                          |                       |                          |                          |
|----------------------------------------|-----------------------|--------------------------|--------------------------|------------------------|--------------------------|--------------------------|-----------------------|--------------------------|--------------------------|
| # students in course: 23               | School<br>Mark        | School<br>vs<br>District | School<br>vs<br>Province | Public<br>Exam<br>Mark | School<br>vs<br>District | School<br>vs<br>Province | Final<br>Mark         | School<br>vs<br>District | School<br>vs<br>Province |
| Average Score School District Province | <b>77.9</b> 74.3 75.3 | р                        | р                        |                        |                          |                          | <b>77.9</b> 74.3 75.3 | р                        | р                        |
| Percent of Passes School District      | <b>95.7</b> 94.6      | p                        | р                        |                        |                          |                          | <b>95.7</b> 94.6      | p                        | р                        |

94.6

Modification Time: 12:20:34PM

Modification Date: 1/8/2010

Source: Evaluation & Research

Grades: 7-12

94.6

<sup>\*</sup> Data from the High School Certification System. The results from supplementary courses are not reflected in these results. All students obtaining a score of 48 or 49 on the final mark, were adjusted to 50 and are reflected in the Final Mark column.