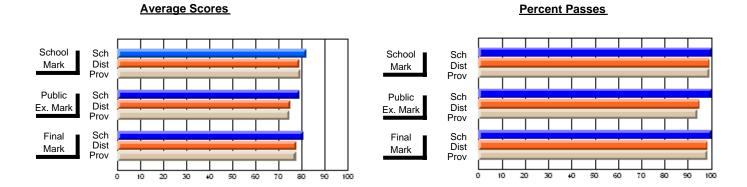

## District 4 - Eastern

#247 - Roncalli Central High, Avondale

Subject: Art

| # students in course: 40 | School<br>Mark | School<br>vs<br>District | School<br>vs<br>Province | Public<br>Exam<br>Mark | School<br>vs<br>District | School<br>vs<br>Province | Final<br>Mark | School<br>vs<br>District | School<br>vs<br>Province |
|--------------------------|----------------|--------------------------|--------------------------|------------------------|--------------------------|--------------------------|---------------|--------------------------|--------------------------|
| Average Score            | Wark           | DISTRICT                 | TIOVINCE                 | Wark                   | District                 | FIOVILICE                | Walk          | ואווטו                   | FIGNITICE                |
| School                   | 87.1           |                          |                          |                        |                          |                          | 87.1          |                          |                          |
| District                 | 75.4           | р                        | р                        |                        |                          |                          | 75.4          | р                        | р                        |
| Province                 | 77.0           |                          |                          |                        |                          |                          | 77.0          |                          |                          |
| Percent of Passes        |                |                          |                          |                        |                          |                          |               |                          |                          |
| School                   | 95.0           |                          |                          |                        |                          |                          | 95.0          |                          |                          |
| District                 | 94.3           | р                        | q                        |                        |                          |                          | 94.3          | р                        | q                        |
| Province                 | 95.4           |                          |                          |                        |                          |                          | 95.4          |                          |                          |