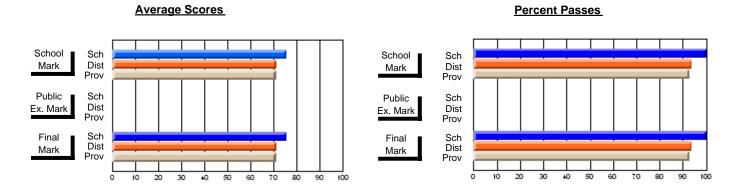

## District 4 - Eastern

#247 - Roncalli Central High, Avondale

**Subject: Family Studies** 

| Waterdanta in account A        |                |                          |                          | <b>-</b> |                              | withheld for | reas <u>ons of co</u> | asons of confidentiality. |                          |  |  |  |
|--------------------------------|----------------|--------------------------|--------------------------|----------|------------------------------|--------------|-----------------------|---------------------------|--------------------------|--|--|--|
| # students in course: 1        | School<br>Mark | School<br>vs<br>District | School<br>vs<br>Province | Ex       | blic<br>am Scho<br>ark Distr | VS           | Final<br>Mark         | School<br>vs<br>District  | School<br>vs<br>Province |  |  |  |
| <u>Average Score</u><br>School |                |                          |                          |          |                              |              | +                     |                           |                          |  |  |  |
| District                       | 73.9           | q                        | q                        |          |                              |              | 73.9                  | q                         | q                        |  |  |  |
| Province                       | 73.7           | 4                        | 9                        |          |                              |              | 73.7                  | 4                         | 4                        |  |  |  |
| Percent of Passes              |                |                          |                          |          |                              |              |                       |                           |                          |  |  |  |
| School                         |                |                          |                          |          |                              |              |                       |                           |                          |  |  |  |
| District                       | 94.1           | р                        | р                        |          |                              |              | 94.1                  | р                         | р                        |  |  |  |
| Province                       | 93.5           |                          |                          |          |                              |              | 93.5                  |                           |                          |  |  |  |

Modification Time: 12:20:34PM

Modification Date: 1/8/2010

Source: Evaluation & Research

<sup>\*</sup> Data from the High School Certification System. The results from supplementary courses are not reflected in these results. All students obtaining a score of 48 or 49 on the final mark, were adjusted to 50 and are reflected in the Final Mark column.