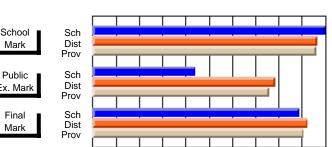

## District 4 - Eastern

#247 - Roncalli Central High, Avondale

**Subject: Family Studies** 

| Waterdanta in account A        |                |                          |                          | <b>-</b> |                              | withheld for | reas <u>ons of co</u> | asons of confidentiality. |                          |  |  |  |
|--------------------------------|----------------|--------------------------|--------------------------|----------|------------------------------|--------------|-----------------------|---------------------------|--------------------------|--|--|--|
| # students in course: 1        | School<br>Mark | School<br>vs<br>District | School<br>vs<br>Province | Ex       | blic<br>am Scho<br>ark Distr | VS           | Final<br>Mark         | School<br>vs<br>District  | School<br>vs<br>Province |  |  |  |
| <u>Average Score</u><br>School |                |                          |                          |          |                              |              | +                     |                           |                          |  |  |  |
| District                       | 73.9           | q                        | q                        |          |                              |              | 73.9                  | q                         | q                        |  |  |  |
| Province                       | 73.7           | 4                        | 9                        |          |                              |              | 73.7                  | 4                         | 4                        |  |  |  |
| Percent of Passes              |                |                          |                          |          |                              |              |                       |                           |                          |  |  |  |
| School                         |                |                          |                          |          |                              |              |                       |                           |                          |  |  |  |
| District                       | 94.1           | р                        | р                        |          |                              |              | 94.1                  | р                         | р                        |  |  |  |
| Province                       | 93.5           |                          |                          |          |                              |              | 93.5                  |                           |                          |  |  |  |

Modification Time: 12:20:34PM

Modification Date: 1/8/2010

Source: Evaluation & Research

<sup>\*</sup> Data from the High School Certification System. The results from supplementary courses are not reflected in these results. All students obtaining a score of 48 or 49 on the final mark, were adjusted to 50 and are reflected in the Final Mark column.