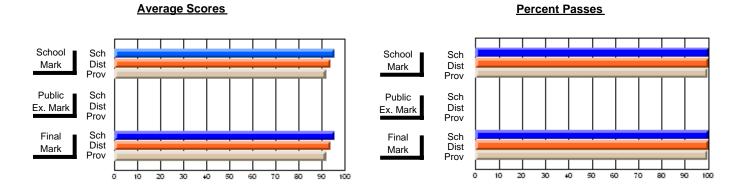

## District 4 - Eastern

#247 - Roncalli Central High, Avondale

**Subject: Mathematics** 

| # students in course: 21 | School<br>Mark | School<br>vs<br>District | School<br>vs<br>Province | Public<br>Exam<br>Mark | School<br>vs<br>District | School<br>vs<br>Province | Final<br>Mark | School<br>vs<br>District | School<br>vs<br>Province |
|--------------------------|----------------|--------------------------|--------------------------|------------------------|--------------------------|--------------------------|---------------|--------------------------|--------------------------|
| Average Score            |                |                          |                          |                        |                          |                          |               |                          |                          |
| School                   | 81.4           |                          |                          |                        |                          |                          | 81.4          |                          |                          |
| District                 | 79.5           | р                        | р                        |                        |                          |                          | 79.5          | р                        | р                        |
| Province                 | 79.4           |                          |                          |                        |                          |                          | 79.4          |                          |                          |
| Percent of Passes        |                |                          |                          |                        |                          |                          |               |                          |                          |
| School                   | 100.0          |                          |                          |                        |                          |                          | 100.0         |                          |                          |
| District                 | 99.0           | р                        | р                        |                        |                          |                          | 99.0          | р                        | р                        |
| Province                 | 99.0           |                          |                          |                        |                          |                          | 99.0          |                          |                          |

Modification Time: 12:20:34PM

Modification Date: 1/8/2010 Source: Evaluation & Research

<sup>\*</sup> Data from the High School Certification System. The results from supplementary courses are not reflected in these results. All students obtaining a score of 48 or 49 on the final mark, were adjusted to 50 and are reflected in the Final Mark column.