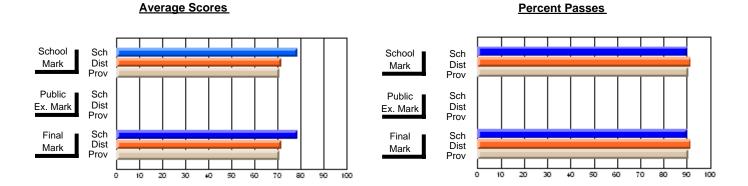

## District 4 - Eastern

#247 - Roncalli Central High, Avondale

**Subject: Family Studies** 

| Waterdanta in account A        |                |                          |                          | <b>-</b> |                              | withheld for | reas <u>ons of co</u> | asons of confidentiality. |                          |  |  |  |
|--------------------------------|----------------|--------------------------|--------------------------|----------|------------------------------|--------------|-----------------------|---------------------------|--------------------------|--|--|--|
| # students in course: 1        | School<br>Mark | School<br>vs<br>District | School<br>vs<br>Province | Ex       | blic<br>am Scho<br>ark Distr | VS           | Final<br>Mark         | School<br>vs<br>District  | School<br>vs<br>Province |  |  |  |
| <u>Average Score</u><br>School |                |                          |                          |          |                              |              | +                     |                           |                          |  |  |  |
| District                       | 73.9           | q                        | q                        |          |                              |              | 73.9                  | q                         | q                        |  |  |  |
| Province                       | 73.7           | 4                        | 9                        |          |                              |              | 73.7                  | 4                         | 4                        |  |  |  |
| Percent of Passes              |                |                          |                          |          |                              |              |                       |                           |                          |  |  |  |
| School                         |                |                          |                          |          |                              |              |                       |                           |                          |  |  |  |
| District                       | 94.1           | р                        | р                        |          |                              |              | 94.1                  | р                         | р                        |  |  |  |
| Province                       | 93.5           |                          |                          |          |                              |              | 93.5                  |                           |                          |  |  |  |

Modification Time: 12:20:34PM

Modification Date: 1/8/2010

Source: Evaluation & Research

<sup>\*</sup> Data from the High School Certification System. The results from supplementary courses are not reflected in these results. All students obtaining a score of 48 or 49 on the final mark, were adjusted to 50 and are reflected in the Final Mark column.