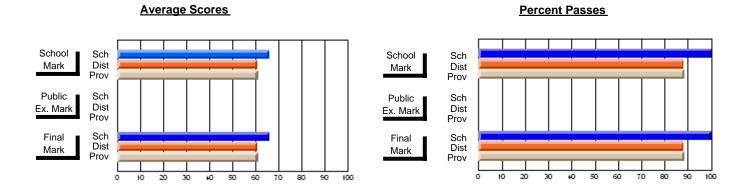

## District 4 - Eastern

#247 - Roncalli Central High, Avondale

Subject: Mathematics

| # students in course: 8 | School<br>Mark | School<br>vs<br>District | School<br>vs<br>Province | Public<br>Exam<br>Mark | School<br>vs<br>District | School<br>vs<br>Province | Final<br>Mark | School<br>vs<br>District | School<br>vs<br>Province |
|-------------------------|----------------|--------------------------|--------------------------|------------------------|--------------------------|--------------------------|---------------|--------------------------|--------------------------|
| Average Score           |                |                          |                          |                        |                          |                          |               |                          |                          |
| School                  | 55.9           |                          |                          |                        |                          |                          | 55.9          |                          |                          |
| District                | 59.9           | q                        | q                        |                        |                          |                          | 59.9          | q                        | q                        |
| Province                | 58.8           |                          |                          |                        |                          |                          | 58.8          |                          |                          |
| Percent of Passes       |                |                          |                          |                        |                          |                          |               |                          |                          |
| School                  | 62.5           |                          |                          |                        |                          |                          | 62.5          |                          |                          |
| District                | 77.8           | q                        | q                        |                        |                          |                          | 77.8          | q                        | q                        |
| Province                | 78.1           |                          |                          |                        |                          |                          | 78.1          |                          |                          |

Modification Time: 12:20:34PM

Modification Date: 1/8/2010

Source: Evaluation & Research

Web Site: http://www.education.gov.nf.ca/sch\_rep/2008/Index.htm

<sup>\*</sup> Data from the High School Certification System. The results from supplementary courses are not reflected in these results. All students obtaining a score of 48 or 49 on the final mark, were adjusted to 50 and are reflected in the Final Mark column.