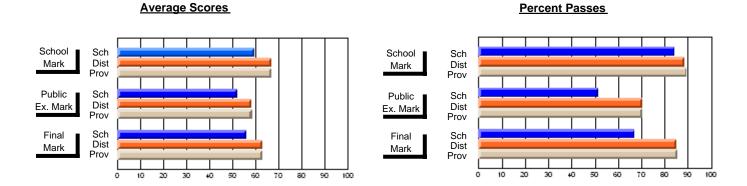

## District 4 - Eastern

#247 - Roncalli Central High, Avondale

Subject: Mathematics

| Course: MATHEMATICS 2204 |                |                          |                          |                        |                          |                          |            |               |                          |                          |
|--------------------------|----------------|--------------------------|--------------------------|------------------------|--------------------------|--------------------------|------------|---------------|--------------------------|--------------------------|
| # students in course: 22 | School<br>Mark | School<br>vs<br>District | School<br>vs<br>Province | Public<br>Exam<br>Mark | School<br>vs<br>District | School<br>vs<br>Province |            | Final<br>Mark | School<br>vs<br>District | School<br>vs<br>Province |
| Average Score            |                |                          |                          |                        |                          |                          | ↓ <u>↓</u> |               |                          |                          |
| School                   | 55.1           |                          |                          |                        |                          |                          |            | 55.1          |                          |                          |
| District                 | 61.6           | q                        | q                        |                        |                          |                          |            | 61.6          | q                        | q                        |
| Province                 | 62.1           |                          |                          |                        |                          |                          |            | 62.1          |                          |                          |
| Percent of Passes        |                |                          |                          |                        |                          |                          |            |               |                          |                          |
| School                   | 68.2           |                          |                          |                        |                          |                          |            | 68.2          |                          |                          |
| District                 | 84.6           | q                        | q                        |                        |                          |                          |            | 84.6          | q                        | q                        |
| Province                 | 86.0           |                          |                          |                        |                          |                          |            | 86.1          |                          |                          |

Modification Time: 12:20:34PM

Modification Date: 1/8/2010

<sup>\*</sup> Data from the High School Certification System. The results from supplementary courses are not reflected in these results. All students obtaining a score of 48 or 49 on the final mark, were adjusted to 50 and are reflected in the Final Mark column.