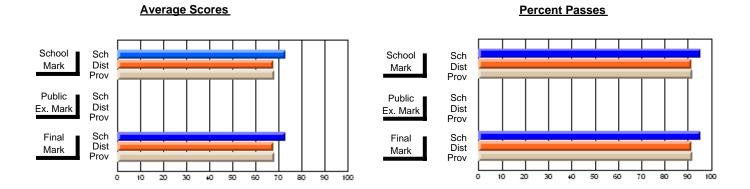

## District 4 - Eastern

#247 - Roncalli Central High, Avondale

Subject: French

| # students in course: 17 | School<br>Mark | School<br>vs<br>District | School<br>vs<br>Province | Public<br>Exam<br>Mark | School<br>vs<br>District | School<br>vs<br>Province | Final<br>Mark | School<br>vs<br>District | School<br>vs<br>Province |
|--------------------------|----------------|--------------------------|--------------------------|------------------------|--------------------------|--------------------------|---------------|--------------------------|--------------------------|
| Average Score            |                |                          |                          |                        |                          |                          |               |                          |                          |
| School                   | 83.6           |                          |                          |                        |                          |                          | 83.6          |                          |                          |
| District                 | 72.5           | р                        | р                        |                        |                          |                          | 72.5          | р                        | р                        |
| Province                 | 72.4           |                          |                          |                        |                          |                          | 72.4          |                          |                          |
| Percent of Passes        |                |                          |                          |                        |                          |                          |               |                          |                          |
| School                   | 100.0          |                          |                          |                        |                          |                          | 100.0         |                          |                          |
| District                 | 96.8           | р                        | р                        |                        |                          |                          | 96.8          | р                        | р                        |
| Province                 | 95.6           |                          |                          |                        |                          |                          | 95.6          |                          |                          |

#### **Average Scores Percent Passes** School Sch School Sch Dist Prov Mark Dist Mark Prov Public Sch Public Sch Dist Ex. Mark Dist Ex. Mark Prov Sch Dist Prov Sch Dist Final Final Mark Mark Prov 20 30 80 90 40 50

Modification Time: 12:20:34PM

Modification Date: 1/8/2010

Source: Evaluation & Research

<sup>\*</sup> Data from the High School Certification System. The results from supplementary courses are not reflected in these results. All students obtaining a score of 48 or 49 on the final mark, were adjusted to 50 and are reflected in the Final Mark column.