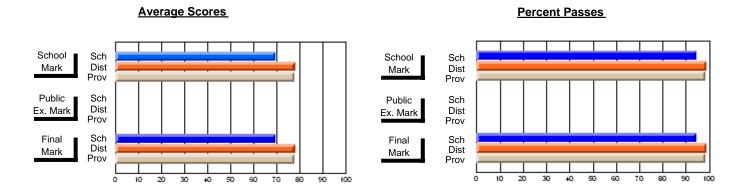

## District 4 - Eastern

#247 - Roncalli Central High, Avondale

Subject: French

| # students in course: 17 | School<br>Mark | School<br>vs<br>District | School<br>vs<br>Province | Public<br>Exam<br>Mark | School<br>vs<br>District | School<br>vs<br>Province | Final<br>Mark | School<br>vs<br>District | School<br>vs<br>Province |
|--------------------------|----------------|--------------------------|--------------------------|------------------------|--------------------------|--------------------------|---------------|--------------------------|--------------------------|
| Average Score            |                |                          |                          |                        |                          |                          |               |                          |                          |
| School                   | 83.6           |                          |                          |                        |                          |                          | 83.6          |                          |                          |
| District                 | 72.5           | р                        | р                        |                        |                          |                          | 72.5          | р                        | р                        |
| Province                 | 72.4           |                          |                          |                        |                          |                          | 72.4          |                          |                          |
| Percent of Passes        |                |                          |                          |                        |                          |                          |               |                          |                          |
| School                   | 100.0          |                          |                          |                        |                          |                          | 100.0         |                          |                          |
| District                 | 96.8           | р                        | р                        |                        |                          |                          | 96.8          | р                        | р                        |
| Province                 | 95.6           |                          |                          |                        |                          |                          | 95.6          |                          |                          |