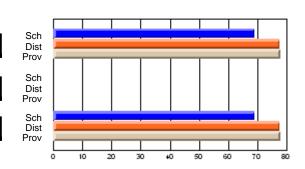

## District 4 - Eastern

#247 - Roncalli Central High, Avondale

| Course: HUMAN DYNAMICS 22 | 01             |                          |                          |   |                        |                          |                          |               |                          |                          |
|---------------------------|----------------|--------------------------|--------------------------|---|------------------------|--------------------------|--------------------------|---------------|--------------------------|--------------------------|
| # students in course: 22  | School<br>Mark | School<br>vs<br>District | School<br>vs<br>Province |   | Public<br>Exam<br>Mark | School<br>vs<br>District | School<br>vs<br>Province | Final<br>Mark | School<br>vs<br>District | School<br>vs<br>Province |
| Average Score             |                |                          |                          | L |                        |                          |                          |               |                          |                          |
| School                    | 75.1           |                          |                          |   |                        |                          |                          | 75.1          |                          |                          |
| District                  | 74.7           | р                        | р                        |   |                        |                          |                          | 74.7          | р                        | р                        |
| Province                  | 74.8           |                          |                          |   |                        |                          |                          | 74.8          |                          |                          |
| Percent of Passes         |                |                          |                          |   |                        |                          |                          |               |                          |                          |
| School                    | 95.5           |                          |                          |   |                        |                          |                          | 95.5          |                          |                          |
| District                  | 92.8           | р                        | р                        |   |                        |                          |                          | 92.8          | р                        | р                        |
| Province                  | 93.5           |                          |                          |   |                        |                          |                          | 93.5          |                          |                          |

Modification Time: 12:20:34PM

Modification Date: 1/8/2010

Source: Evaluation & Research

<sup>\*</sup> Data from the High School Certification System. The results from supplementary courses are not reflected in these results. All students obtaining a score of 48 or 49 on the final mark, were adjusted to 50 and are reflected in the Final Mark column.