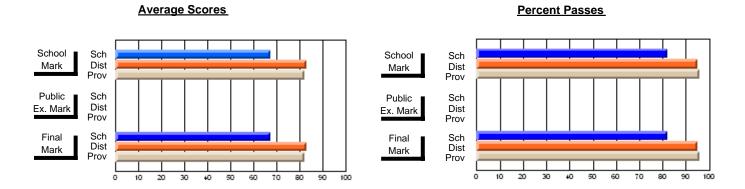

## District 4 - Eastern

#247 - Roncalli Central High, Avondale

Subject: Health

| # students in course: 23 | School<br>Mark | School<br>vs<br>District | School<br>vs<br>Province | Public<br>Exam<br>Mark | School<br>vs<br>District | School<br>vs<br>Province | Final<br>Mark | School<br>vs<br>District | School<br>vs<br>Province |
|--------------------------|----------------|--------------------------|--------------------------|------------------------|--------------------------|--------------------------|---------------|--------------------------|--------------------------|
| Average Score            |                |                          |                          |                        |                          |                          |               |                          |                          |
| School                   | 67.5           |                          |                          |                        |                          |                          | 67.5          |                          |                          |
| District                 | 71.4           | q                        | q                        |                        |                          |                          | 71.4          | q                        | q                        |
| Province                 | 72.6           |                          |                          |                        |                          |                          | 72.6          |                          |                          |
| Percent of Passes        |                |                          |                          |                        |                          |                          |               |                          |                          |
| School                   | 100.0          |                          |                          |                        |                          |                          | 100.0         |                          |                          |
| District                 | 96.3           | р                        | р                        |                        |                          |                          | 96.3          | р                        | р                        |
| Province                 | 96.4           |                          |                          |                        |                          |                          | 96.4          |                          |                          |

Modification Time: 12:20:34PM

Modification Date: 1/8/2010

Source: Evaluation & Research

<sup>\*</sup> Data from the High School Certification System. The results from supplementary courses are not reflected in these results. All students obtaining a score of 48 or 49 on the final mark, were adjusted to 50 and are reflected in the Final Mark column.