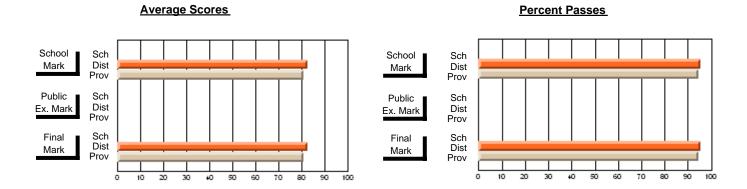

## District 4 - Eastern

#247 - Roncalli Central High, Avondale

**Subject: Family Studies** 

| Waterdanta in account A        |                |                          |                          | <b>-</b> |                              | withheld for | reas <u>ons of co</u> | asons of confidentiality. |                          |  |  |  |
|--------------------------------|----------------|--------------------------|--------------------------|----------|------------------------------|--------------|-----------------------|---------------------------|--------------------------|--|--|--|
| # students in course: 1        | School<br>Mark | School<br>vs<br>District | School<br>vs<br>Province | Ex       | blic<br>am Scho<br>ark Distr | VS           | Final<br>Mark         | School<br>vs<br>District  | School<br>vs<br>Province |  |  |  |
| <u>Average Score</u><br>School |                |                          |                          |          |                              |              | +                     |                           |                          |  |  |  |
| District                       | 73.9           | q                        | q                        |          |                              |              | 73.9                  | q                         | q                        |  |  |  |
| Province                       | 73.7           | 4                        | 9                        |          |                              |              | 73.7                  | 4                         | 4                        |  |  |  |
| Percent of Passes              |                |                          |                          |          |                              |              |                       |                           |                          |  |  |  |
| School                         |                |                          |                          |          |                              |              |                       |                           |                          |  |  |  |
| District                       | 94.1           | р                        | р                        |          |                              |              | 94.1                  | р                         | р                        |  |  |  |
| Province                       | 93.5           |                          |                          |          |                              |              | 93.5                  |                           |                          |  |  |  |

Modification Time: 12:20:34PM

Modification Date: 1/8/2010

Source: Evaluation & Research

<sup>\*</sup> Data from the High School Certification System. The results from supplementary courses are not reflected in these results. All students obtaining a score of 48 or 49 on the final mark, were adjusted to 50 and are reflected in the Final Mark column.