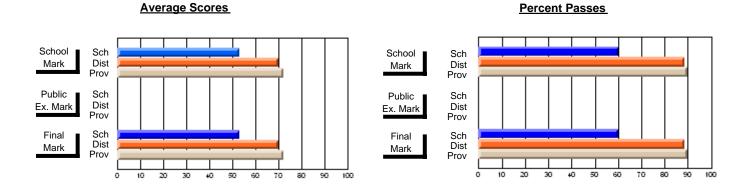

## District 4 - Eastern

#247 - Roncalli Central High, Avondale

Subject: Mathematics

| Course: MATHEMATICS 3103 |                |                          |                          |                        |                          |                          |          |               |                          |                          |
|--------------------------|----------------|--------------------------|--------------------------|------------------------|--------------------------|--------------------------|----------|---------------|--------------------------|--------------------------|
| # students in course: 18 | School<br>Mark | School<br>vs<br>District | School<br>vs<br>Province | Public<br>Exam<br>Mark | School<br>vs<br>District | School<br>vs<br>Province |          | Final<br>Mark | School<br>vs<br>District | School<br>vs<br>Province |
| Average Score            |                |                          |                          |                        |                          |                          | <b>∤</b> |               |                          |                          |
| School                   | 52.7           |                          |                          |                        |                          |                          |          | 52.7          |                          |                          |
| District                 | 68.4           | q                        | q                        |                        |                          |                          |          | 68.4          | q                        | q                        |
| Province                 | 68.0           |                          |                          |                        |                          |                          |          | 68.0          |                          |                          |
| Percent of Passes        |                |                          |                          |                        |                          |                          |          |               |                          |                          |
| School                   | 66.7           |                          |                          |                        |                          |                          |          | 66.7          |                          |                          |
| District                 | 91.2           | q                        | q                        |                        |                          |                          |          | 91.2          | q                        | q                        |
| Province                 | 90.5           |                          |                          |                        |                          |                          |          | 90.5          |                          |                          |