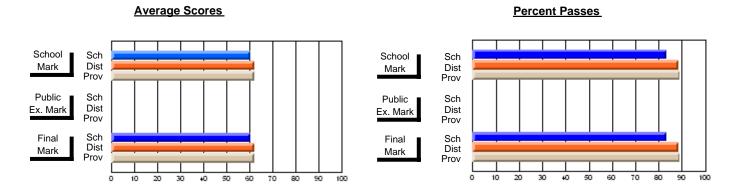

## District 4 - Eastern

#247 - Roncalli Central High, Avondale

Subject: Art

| # students in course: 40 | School<br>Mark | School<br>vs<br>District | School<br>vs<br>Province | Public<br>Exam<br>Mark | School<br>vs<br>District | School<br>vs<br>Province | Final<br>Mark | School<br>vs<br>District | School<br>vs<br>Province |
|--------------------------|----------------|--------------------------|--------------------------|------------------------|--------------------------|--------------------------|---------------|--------------------------|--------------------------|
| Average Score            | Wark           | DISTRICT                 | TIOVINCE                 | Wark                   | District                 | FIOVILICE                | Walk          | ואווטו                   | FIGNITICE                |
| School                   | 87.1           |                          |                          |                        |                          |                          | 87.1          |                          |                          |
| District                 | 75.4           | р                        | р                        |                        |                          |                          | 75.4          | р                        | р                        |
| Province                 | 77.0           |                          |                          |                        |                          |                          | 77.0          |                          |                          |
| Percent of Passes        |                |                          |                          |                        |                          |                          |               |                          |                          |
| School                   | 95.0           |                          |                          |                        |                          |                          | 95.0          |                          |                          |
| District                 | 94.3           | р                        | q                        |                        |                          |                          | 94.3          | р                        | q                        |
| Province                 | 95.4           |                          |                          |                        |                          |                          | 95.4          |                          |                          |

Modification Time: 12:20:34PM

Modification Date: 1/8/2010

Source: Evaluation & Research

<sup>\*</sup> Data from the High School Certification System. The results from supplementary courses are not reflected in these results. All students obtaining a score of 48 or 49 on the final mark, were adjusted to 50 and are reflected in the Final Mark column.