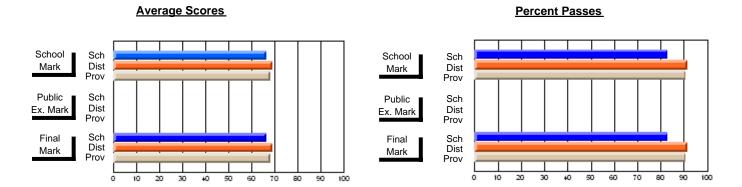

## District 4 - Eastern

#247 - Roncalli Central High, Avondale

Subject: French

| # students in course: 17 | School<br>Mark | School<br>vs<br>District | School<br>vs<br>Province | Public<br>Exam<br>Mark | School<br>vs<br>District | School<br>vs<br>Province | Final<br>Mark | School<br>vs<br>District | School<br>vs<br>Province |
|--------------------------|----------------|--------------------------|--------------------------|------------------------|--------------------------|--------------------------|---------------|--------------------------|--------------------------|
| Average Score            |                |                          |                          |                        |                          |                          |               |                          |                          |
| School                   | 83.6           |                          |                          |                        |                          |                          | 83.6          |                          |                          |
| District                 | 72.5           | р                        | р                        |                        |                          |                          | 72.5          | р                        | р                        |
| Province                 | 72.4           |                          |                          |                        |                          |                          | 72.4          |                          |                          |
| Percent of Passes        |                |                          |                          |                        |                          |                          |               |                          |                          |
| School                   | 100.0          |                          |                          |                        |                          |                          | 100.0         |                          |                          |
| District                 | 96.8           | р                        | р                        |                        |                          |                          | 96.8          | р                        | р                        |
| Province                 | 95.6           |                          |                          |                        |                          |                          | 95.6          |                          |                          |

#### **Average Scores Percent Passes** School Sch School Sch Dist Prov Mark Dist Mark Prov Public Sch Public Sch Dist Ex. Mark Dist Ex. Mark Prov Sch Dist Prov Sch Dist Final Final Mark Mark Prov 20 30 80 90 40 50