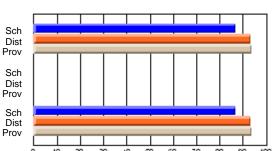

## District 4 - Eastern

#247 - Roncalli Central High, Avondale

Subject: French

| # students in course: 17 | School<br>Mark | School<br>vs<br>District | School<br>vs<br>Province | Public<br>Exam<br>Mark | School<br>vs<br>District | School<br>vs<br>Province | Final<br>Mark | School<br>vs<br>District | School<br>vs<br>Province |
|--------------------------|----------------|--------------------------|--------------------------|------------------------|--------------------------|--------------------------|---------------|--------------------------|--------------------------|
| Average Score            |                |                          |                          |                        |                          |                          |               |                          |                          |
| School                   | 83.6           |                          |                          |                        |                          |                          | 83.6          |                          |                          |
| District                 | 72.5           | р                        | р                        |                        |                          |                          | 72.5          | р                        | р                        |
| Province                 | 72.4           |                          |                          |                        |                          |                          | 72.4          |                          |                          |
| Percent of Passes        |                |                          |                          |                        |                          |                          |               |                          |                          |
| School                   | 100.0          |                          |                          |                        |                          |                          | 100.0         |                          |                          |
| District                 | 96.8           | р                        | р                        |                        |                          |                          | 96.8          | р                        | р                        |
| Province                 | 95.6           |                          |                          |                        |                          |                          | 95.6          |                          |                          |