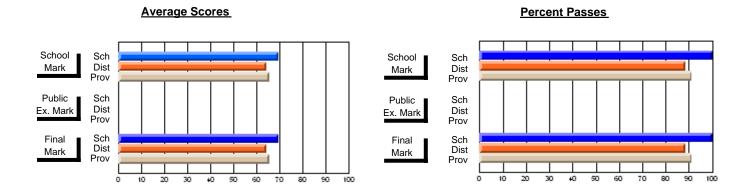

## District 4 - Eastern

#247 - Roncalli Central High, Avondale

| Course: HUMAN DYNAMICS 22 | 01             |                          |                          |   |                        |                          |                          |               |                          |                          |
|---------------------------|----------------|--------------------------|--------------------------|---|------------------------|--------------------------|--------------------------|---------------|--------------------------|--------------------------|
| # students in course: 22  | School<br>Mark | School<br>vs<br>District | School<br>vs<br>Province |   | Public<br>Exam<br>Mark | School<br>vs<br>District | School<br>vs<br>Province | Final<br>Mark | School<br>vs<br>District | School<br>vs<br>Province |
| Average Score             |                |                          |                          | L |                        |                          |                          |               |                          |                          |
| School                    | 75.1           |                          |                          |   |                        |                          |                          | 75.1          |                          |                          |
| District                  | 74.7           | р                        | р                        |   |                        |                          |                          | 74.7          | р                        | р                        |
| Province                  | 74.8           |                          |                          |   |                        |                          |                          | 74.8          |                          |                          |
| Percent of Passes         |                |                          |                          |   |                        |                          |                          |               |                          |                          |
| School                    | 95.5           |                          |                          |   |                        |                          |                          | 95.5          |                          |                          |
| District                  | 92.8           | р                        | р                        |   |                        |                          |                          | 92.8          | р                        | р                        |
| Province                  | 93.5           |                          |                          |   |                        |                          |                          | 93.5          |                          |                          |

#### **Average Scores Percent Passes** School Sch School Sch Dist Prov Mark Dist Mark Prov Public Sch Public Sch Dist Ex. Mark Dist Ex. Mark Prov Sch Dist Prov Sch Dist Final Final Mark Mark Prov 20 30 50 60 70 80 90 40

Modification Time: 12:20:34PM

Modification Date: 1/8/2010

Source: Evaluation & Research

<sup>\*</sup> Data from the High School Certification System. The results from supplementary courses are not reflected in these results. All students obtaining a score of 48 or 49 on the final mark, were adjusted to 50 and are reflected in the Final Mark column.