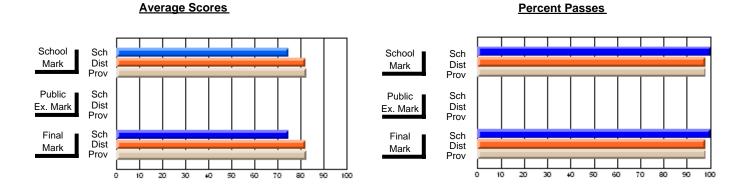

## District 4 - Eastern

Province

#247 - Roncalli Central High, Avondale

**Subject: Enterprise Education** 

| Course: ENTERPRISE 3205                |                       |                          |                          |                        |                          |                          |                       |                          |                          |
|----------------------------------------|-----------------------|--------------------------|--------------------------|------------------------|--------------------------|--------------------------|-----------------------|--------------------------|--------------------------|
| # students in course: 23               | School<br>Mark        | School<br>vs<br>District | School<br>vs<br>Province | Public<br>Exam<br>Mark | School<br>vs<br>District | School<br>vs<br>Province | Final<br>Mark         | School<br>vs<br>District | School<br>vs<br>Province |
| Average Score School District Province | <b>77.9</b> 74.3 75.3 | р                        | р                        |                        |                          |                          | <b>77.9</b> 74.3 75.3 | р                        | р                        |
| Percent of Passes School District      | <b>95.7</b> 94.6      | p                        | р                        |                        |                          |                          | <b>95.7</b> 94.6      | p                        | р                        |

#### **Average Scores Percent Passes** School Sch School Sch Dist Prov Mark Dist Mark Prov Public Sch Public Sch Dist Ex. Mark Dist Ex. Mark Prov Sch Dist Prov Sch Dist Final Final Mark Mark Prov 30 80 90 20 40 50 60