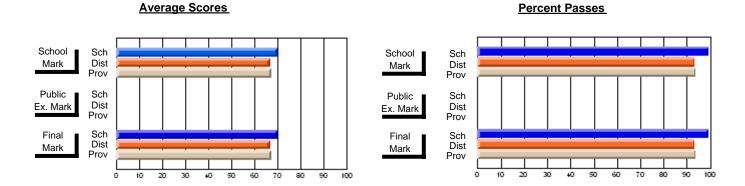

## District 4 - Eastern

#247 - Roncalli Central High, Avondale

Subject: Health

| # students in course: 23 | School<br>Mark | School<br>vs<br>District | School<br>vs<br>Province | Public<br>Exam<br>Mark | School<br>vs<br>District | School<br>vs<br>Province | Final<br>Mark | School<br>vs<br>District | School<br>vs<br>Province |
|--------------------------|----------------|--------------------------|--------------------------|------------------------|--------------------------|--------------------------|---------------|--------------------------|--------------------------|
| Average Score            |                |                          |                          |                        |                          |                          |               |                          |                          |
| School                   | 67.5           |                          |                          |                        |                          |                          | 67.5          |                          |                          |
| District                 | 71.4           | q                        | q                        |                        |                          |                          | 71.4          | q                        | q                        |
| Province                 | 72.6           |                          |                          |                        |                          |                          | 72.6          |                          |                          |
| Percent of Passes        |                |                          |                          |                        |                          |                          |               |                          |                          |
| School                   | 100.0          |                          |                          |                        |                          |                          | 100.0         |                          |                          |
| District                 | 96.3           | р                        | р                        |                        |                          |                          | 96.3          | р                        | р                        |
| Province                 | 96.4           |                          |                          |                        |                          |                          | 96.4          |                          |                          |

Modification Time: 12:20:34PM

Modification Date: 1/8/2010

Source: Evaluation & Research

<sup>\*</sup> Data from the High School Certification System. The results from supplementary courses are not reflected in these results. All students obtaining a score of 48 or 49 on the final mark, were adjusted to 50 and are reflected in the Final Mark column.