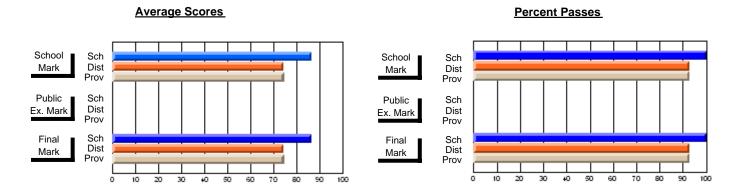

## District 4 - Eastern

#247 - Roncalli Central High, Avondale

Subject: Art

| # students in course: 40 | School<br>Mark | School<br>vs<br>District | School<br>vs<br>Province | Public<br>Exam<br>Mark | School<br>vs<br>District | School<br>vs<br>Province | Final<br>Mark | School<br>vs<br>District | School<br>vs<br>Province |
|--------------------------|----------------|--------------------------|--------------------------|------------------------|--------------------------|--------------------------|---------------|--------------------------|--------------------------|
| Average Score            | Wark           | DISTRICT                 | TIOVINCE                 | Wark                   | District                 | FIOVILICE                | Walk          | ואווטו                   | FIGNITICE                |
| School                   | 87.1           |                          |                          |                        |                          |                          | 87.1          |                          |                          |
| District                 | 75.4           | р                        | р                        |                        |                          |                          | 75.4          | р                        | р                        |
| Province                 | 77.0           |                          |                          |                        |                          |                          | 77.0          |                          |                          |
| Percent of Passes        |                |                          |                          |                        |                          |                          |               |                          |                          |
| School                   | 95.0           |                          |                          |                        |                          |                          | 95.0          |                          |                          |
| District                 | 94.3           | р                        | q                        |                        |                          |                          | 94.3          | р                        | q                        |
| Province                 | 95.4           |                          |                          |                        |                          |                          | 95.4          |                          |                          |

Modification Time: 12:20:34PM

Modification Date: 1/8/2010

Source: Evaluation & Research

<sup>\*</sup> Data from the High School Certification System. The results from supplementary courses are not reflected in these results. All students obtaining a score of 48 or 49 on the final mark, were adjusted to 50 and are reflected in the Final Mark column.