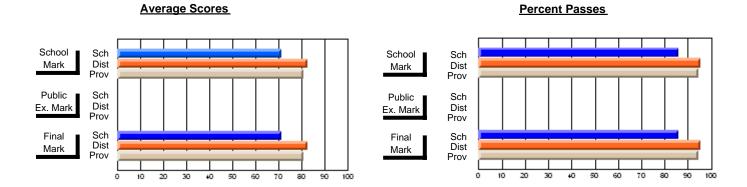

## District 4 - Eastern

Province

#247 - Roncalli Central High, Avondale

**Subject: Enterprise Education** 

| Course: ENTERPRISE 3205                |                       |                          |                          |                        |                          |                          |                       |                          |                          |
|----------------------------------------|-----------------------|--------------------------|--------------------------|------------------------|--------------------------|--------------------------|-----------------------|--------------------------|--------------------------|
| # students in course: 23               | School<br>Mark        | School<br>vs<br>District | School<br>vs<br>Province | Public<br>Exam<br>Mark | School<br>vs<br>District | School<br>vs<br>Province | Final<br>Mark         | School<br>vs<br>District | School<br>vs<br>Province |
| Average Score School District Province | <b>77.9</b> 74.3 75.3 | р                        | р                        |                        |                          |                          | <b>77.9</b> 74.3 75.3 | р                        | р                        |
| Percent of Passes School District      | <b>95.7</b> 94.6      | p                        | р                        |                        |                          |                          | <b>95.7</b> 94.6      | p                        | р                        |

#### **Average Scores Percent Passes** School Sch School Sch Dist Prov Mark Dist Mark Prov Public Sch Public Sch Dist Ex. Mark Dist Ex. Mark Prov Sch Dist Prov Sch Dist Final Final Mark Mark Prov 30 80 90 20 40 50 60

94.6

Modification Time: 12:20:34PM

Modification Date: 1/8/2010

Source: Evaluation & Research

Grades: 7-12

94.6

<sup>\*</sup> Data from the High School Certification System. The results from supplementary courses are not reflected in these results. All students obtaining a score of 48 or 49 on the final mark, were adjusted to 50 and are reflected in the Final Mark column.