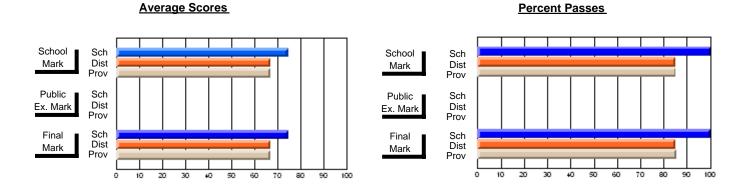

#### **Subject: Physical Education**

| # students in course: 12 | School<br>Mark | School<br>vs<br>District | School<br>vs<br>Province | Public<br>Exam<br>Mark | School<br>vs<br>District | School<br>vs<br>Province | Final<br>Mark | School<br>vs<br>District | School<br>vs<br>Province |
|--------------------------|----------------|--------------------------|--------------------------|------------------------|--------------------------|--------------------------|---------------|--------------------------|--------------------------|
| Average Score            |                |                          |                          |                        |                          |                          |               |                          |                          |
| School                   | 90.2           |                          |                          |                        |                          |                          | 90.2          |                          |                          |
| District                 | 80.8           | р                        | р                        |                        |                          |                          | 80.8          | р                        | р                        |
| Province                 | 79.5           |                          |                          |                        |                          |                          | 79.5          |                          |                          |
| Percent of Passes        |                |                          |                          |                        |                          |                          |               |                          |                          |
| School                   | 100.0          |                          |                          |                        |                          |                          | 100.0         |                          |                          |
| District                 | 94.1           | р                        | р                        |                        |                          |                          | 94.1          | р                        | р                        |
| Province                 | 93.5           |                          |                          |                        |                          |                          | 93.6          |                          |                          |