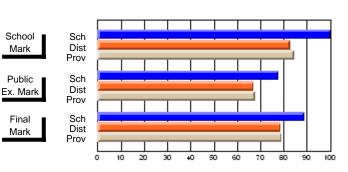

## District 4 - Eastern

Province

#247 - Roncalli Central High, Avondale

**Subject: Enterprise Education** 

| Course: ENTERPRISE 3205                |                       |                          |                          |                        |                          |                          |                       |                          |                          |
|----------------------------------------|-----------------------|--------------------------|--------------------------|------------------------|--------------------------|--------------------------|-----------------------|--------------------------|--------------------------|
| # students in course: 23               | School<br>Mark        | School<br>vs<br>District | School<br>vs<br>Province | Public<br>Exam<br>Mark | School<br>vs<br>District | School<br>vs<br>Province | Final<br>Mark         | School<br>vs<br>District | School<br>vs<br>Province |
| Average Score School District Province | <b>77.9</b> 74.3 75.3 | р                        | р                        |                        |                          |                          | <b>77.9</b> 74.3 75.3 | р                        | р                        |
| Percent of Passes School District      | <b>95.7</b> 94.6      | p                        | р                        |                        |                          |                          | <b>95.7</b> 94.6      | p                        | р                        |