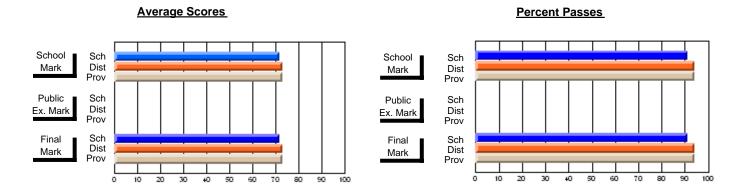

## District 4 - Eastern

#247 - Roncalli Central High, Avondale

| Course: HUMAN DYNAMICS 22 | 01             |                          |                          |   |                        |                          |                          |               |                          |                          |
|---------------------------|----------------|--------------------------|--------------------------|---|------------------------|--------------------------|--------------------------|---------------|--------------------------|--------------------------|
| # students in course: 22  | School<br>Mark | School<br>vs<br>District | School<br>vs<br>Province |   | Public<br>Exam<br>Mark | School<br>vs<br>District | School<br>vs<br>Province | Final<br>Mark | School<br>vs<br>District | School<br>vs<br>Province |
| Average Score             |                |                          |                          | L |                        |                          |                          |               |                          |                          |
| School                    | 75.1           |                          |                          |   |                        |                          |                          | 75.1          |                          |                          |
| District                  | 74.7           | р                        | р                        |   |                        |                          |                          | 74.7          | р                        | р                        |
| Province                  | 74.8           |                          |                          |   |                        |                          |                          | 74.8          |                          |                          |
| Percent of Passes         |                |                          |                          |   |                        |                          |                          |               |                          |                          |
| School                    | 95.5           |                          |                          |   |                        |                          |                          | 95.5          |                          |                          |
| District                  | 92.8           | р                        | р                        |   |                        |                          |                          | 92.8          | р                        | р                        |
| Province                  | 93.5           |                          |                          |   |                        |                          |                          | 93.5          |                          |                          |

#### **Average Scores Percent Passes** School Sch School Sch Dist Prov Mark Dist Mark Prov Public Sch Public Sch Dist Ex. Mark Dist Ex. Mark Prov Sch Dist Prov Sch Dist Final Final Mark Mark Prov 20 30 50 60 70 80 90 40