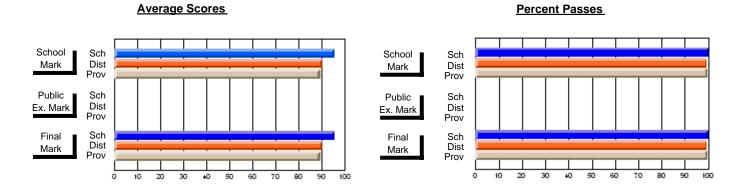

## District 4 - Eastern

#247 - Roncalli Central High, Avondale

Subject: Art

| # students in course: 40 | School<br>Mark | School<br>vs<br>District | School<br>vs<br>Province | Public<br>Exam<br>Mark | School<br>vs<br>District | School<br>vs<br>Province | Final<br>Mark | School<br>vs<br>District | School<br>vs<br>Province |
|--------------------------|----------------|--------------------------|--------------------------|------------------------|--------------------------|--------------------------|---------------|--------------------------|--------------------------|
| Average Score            | Wark           | DISTRICT                 | TIOVINCE                 | Wark                   | District                 | FIOVILICE                | Walk          | ואווטו                   | FIGNITICE                |
| School                   | 87.1           |                          |                          |                        |                          |                          | 87.1          |                          |                          |
| District                 | 75.4           | р                        | р                        |                        |                          |                          | 75.4          | р                        | р                        |
| Province                 | 77.0           |                          |                          |                        |                          |                          | 77.0          |                          |                          |
| Percent of Passes        |                |                          |                          |                        |                          |                          |               |                          |                          |
| School                   | 95.0           |                          |                          |                        |                          |                          | 95.0          |                          |                          |
| District                 | 94.3           | р                        | q                        |                        |                          |                          | 94.3          | р                        | q                        |
| Province                 | 95.4           |                          |                          |                        |                          |                          | 95.4          |                          |                          |

Modification Time: 12:20:34PM

Modification Date: 1/8/2010

Source: Evaluation & Research

<sup>\*</sup> Data from the High School Certification System. The results from supplementary courses are not reflected in these results. All students obtaining a score of 48 or 49 on the final mark, were adjusted to 50 and are reflected in the Final Mark column.