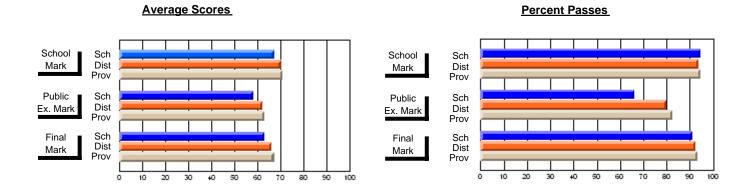

## District 4 - Eastern

#247 - Roncalli Central High, Avondale

**Subject: Mathematics** 

| # students in course: 12 | School<br>Mark | School<br>vs<br>District | School<br>vs<br>Province | Public<br>Exam<br>Mark | School<br>vs<br>District | School<br>vs<br>Province | Final<br>Mark | School<br>vs<br>District | School<br>vs<br>Province |
|--------------------------|----------------|--------------------------|--------------------------|------------------------|--------------------------|--------------------------|---------------|--------------------------|--------------------------|
| Average Score            |                |                          |                          |                        |                          |                          |               |                          |                          |
| School                   | 68.7           |                          |                          |                        |                          |                          | 68.7          |                          |                          |
| District                 | 63.6           | р                        | р                        |                        |                          |                          | 63.6          | р                        | р                        |
| Province                 | 64.6           |                          |                          |                        |                          |                          | 64.6          |                          |                          |
| Percent of Passes        |                |                          |                          |                        |                          |                          |               |                          |                          |
| School                   | 83.3           |                          |                          |                        |                          |                          | 83.3          |                          |                          |
| District                 | 85.9           | q                        | q                        |                        |                          |                          | 85.9          | q                        | q                        |
| Province                 | 88.6           |                          |                          |                        |                          |                          | 88.6          |                          |                          |