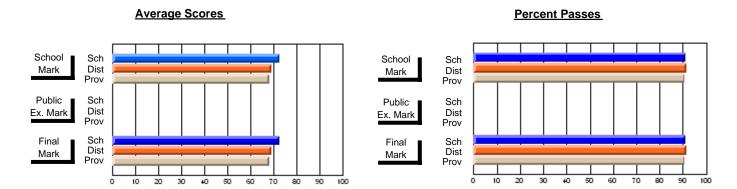

## District 4 - Eastern

#247 - Roncalli Central High, Avondale

| Course: HUMAN DYNAMICS 22 | 01             |                          |                          |   |                        |                          |                          |               |                          |                          |
|---------------------------|----------------|--------------------------|--------------------------|---|------------------------|--------------------------|--------------------------|---------------|--------------------------|--------------------------|
| # students in course: 22  | School<br>Mark | School<br>vs<br>District | School<br>vs<br>Province |   | Public<br>Exam<br>Mark | School<br>vs<br>District | School<br>vs<br>Province | Final<br>Mark | School<br>vs<br>District | School<br>vs<br>Province |
| Average Score             |                |                          |                          | L |                        |                          |                          |               |                          |                          |
| School                    | 75.1           |                          |                          |   |                        |                          |                          | 75.1          |                          |                          |
| District                  | 74.7           | р                        | р                        |   |                        |                          |                          | 74.7          | р                        | р                        |
| Province                  | 74.8           |                          |                          |   |                        |                          |                          | 74.8          |                          |                          |
| Percent of Passes         |                |                          |                          |   |                        |                          |                          |               |                          |                          |
| School                    | 95.5           |                          |                          |   |                        |                          |                          | 95.5          |                          |                          |
| District                  | 92.8           | р                        | р                        |   |                        |                          |                          | 92.8          | р                        | р                        |
| Province                  | 93.5           |                          |                          |   |                        |                          |                          | 93.5          |                          |                          |

Modification Time: 12:20:34PM

Modification Date: 1/8/2010

Source: Evaluation & Research

<sup>\*</sup> Data from the High School Certification System. The results from supplementary courses are not reflected in these results. All students obtaining a score of 48 or 49 on the final mark, were adjusted to 50 and are reflected in the Final Mark column.