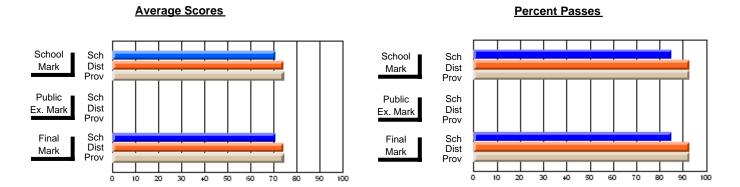

## District 4 - Eastern

#247 - Roncalli Central High, Avondale

**Subject: Mathematics** 

| # students in course: 46 | School<br>Mark | School<br>vs<br>District | School<br>vs<br>Province | Public<br>Exam<br>Mark | School<br>vs<br>District | School<br>vs<br>Province | Final<br>Mark | School<br>vs<br>District | School<br>vs<br>Province |
|--------------------------|----------------|--------------------------|--------------------------|------------------------|--------------------------|--------------------------|---------------|--------------------------|--------------------------|
| Average Score            |                |                          |                          |                        |                          |                          |               |                          |                          |
| School                   | 64.7           |                          |                          |                        |                          |                          | 64.7          |                          |                          |
| District                 | 66.8           | q                        | q                        |                        |                          |                          | 66.8          | q                        | q                        |
| Province                 | 66.8           |                          |                          |                        |                          |                          | 66.8          |                          |                          |
| Percent of Passes        |                |                          |                          |                        |                          |                          |               |                          |                          |
| School                   | 82.6           |                          |                          |                        |                          |                          | 82.6          |                          |                          |
| District                 | 85.0           | q                        | q                        |                        |                          |                          | 85.0          | q                        | q                        |
| Province                 | 85.2           |                          |                          |                        |                          |                          | 85.3          |                          |                          |

Modification Time: 12:20:34PM

Modification Date: 1/8/2010

Source: Evaluation & Research

<sup>\*</sup> Data from the High School Certification System. The results from supplementary courses are not reflected in these results. All students obtaining a score of 48 or 49 on the final mark, were adjusted to 50 and are reflected in the Final Mark column.