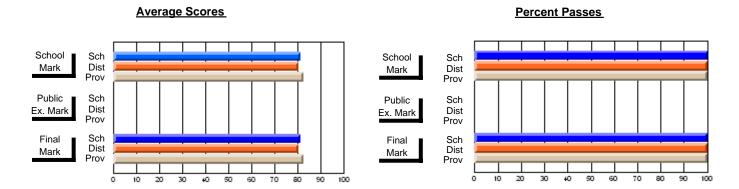

## District 4 - Eastern

Province

#247 - Roncalli Central High, Avondale

**Subject: Enterprise Education** 

| Course: ENTERPRISE 3205                |                       |                          |                          |                        |                          |                          |                       |                          |                          |
|----------------------------------------|-----------------------|--------------------------|--------------------------|------------------------|--------------------------|--------------------------|-----------------------|--------------------------|--------------------------|
| # students in course: 23               | School<br>Mark        | School<br>vs<br>District | School<br>vs<br>Province | Public<br>Exam<br>Mark | School<br>vs<br>District | School<br>vs<br>Province | Final<br>Mark         | School<br>vs<br>District | School<br>vs<br>Province |
| Average Score School District Province | <b>77.9</b> 74.3 75.3 | р                        | р                        |                        |                          |                          | <b>77.9</b> 74.3 75.3 | р                        | р                        |
| Percent of Passes School District      | <b>95.7</b> 94.6      | p                        | р                        |                        |                          |                          | <b>95.7</b> 94.6      | p                        | р                        |