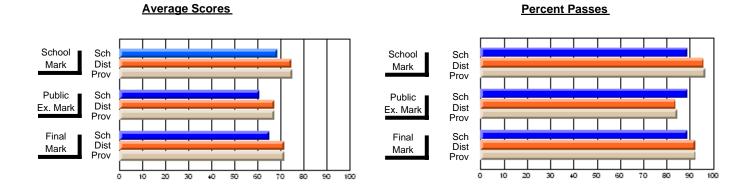

## District 4 - Eastern

#247 - Roncalli Central High, Avondale

Subject: Physical Education

| Course: PHYSICAL EDUCATION | N 3100              |                          |                          |                        |                          |                          |                  |                          |                          |
|----------------------------|---------------------|--------------------------|--------------------------|------------------------|--------------------------|--------------------------|------------------|--------------------------|--------------------------|
| # students in course: 69   | School<br>Mark      | School<br>vs<br>District | School<br>vs<br>Province | Public<br>Exam<br>Mark | School<br>vs<br>District | School<br>vs<br>Province | Final<br>Mark    | School<br>vs<br>District | School<br>vs<br>Province |
| Average Score              |                     |                          |                          |                        |                          |                          |                  |                          |                          |
| School<br>District         | <b>79.8</b><br>82.9 | q                        | q                        |                        |                          |                          | <b>79.8</b> 82.9 | q                        | q                        |
| Province                   | 82.2                | Ч                        | Ч                        |                        |                          |                          | 82.2             | Ч                        | Ч                        |
| Percent of Passes          |                     |                          |                          |                        |                          |                          |                  |                          |                          |
| School                     | 98.6                |                          |                          |                        |                          |                          | 98.6             |                          |                          |
| District                   | 94.9                | р                        | р                        |                        |                          |                          | 94.9             | р                        | р                        |
| Province                   | 95.7                |                          |                          |                        |                          |                          | 95.7             |                          |                          |

Modification Time: 12:20:34PM

Modification Date: 1/8/2010

Source: Evaluation & Research

<sup>\*</sup> Data from the High School Certification System. The results from supplementary courses are not reflected in these results. All students obtaining a score of 48 or 49 on the final mark, were adjusted to 50 and are reflected in the Final Mark column.