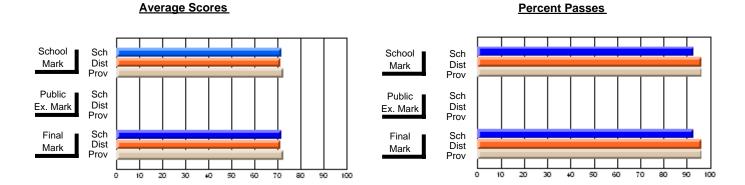

## District 4 - Eastern

#247 - Roncalli Central High, Avondale

Subject: Technology Education

| Course: DESIGN AND FABRICA | ATION 2212     |                          |                          |                        |                          |                          |               |                          |                          |
|----------------------------|----------------|--------------------------|--------------------------|------------------------|--------------------------|--------------------------|---------------|--------------------------|--------------------------|
| # students in course: 15   | School<br>Mark | School<br>vs<br>District | School<br>vs<br>Province | Public<br>Exam<br>Mark | School<br>vs<br>District | School<br>vs<br>Province | Final<br>Mark | School<br>vs<br>District | School<br>vs<br>Province |
| Average Score<br>School    | 77.1           |                          |                          |                        |                          |                          | 77.1          |                          |                          |
| District                   | 76.6           | р                        | р                        |                        |                          |                          | 76.6          | q                        | q                        |
| Province                   | 75.4           | r                        |                          |                        |                          |                          | 75.4          |                          | 1                        |
| Percent of Passes          |                |                          |                          |                        |                          |                          |               |                          |                          |
| School                     | 86.7           |                          |                          |                        |                          |                          | 86.7          |                          |                          |
| District                   | 95.9           | q                        | q                        |                        |                          |                          | 95.9          | q                        | q                        |
| Province                   | 95.5           |                          |                          |                        |                          |                          | 95.5          |                          |                          |

#### **Average Scores Percent Passes** School Sch School Sch Dist Prov Mark Dist Mark Prov Public Sch Public Sch Dist Ex. Mark Dist Ex. Mark Prov Sch Dist Prov Sch Dist Final Final Mark Mark 80 90 20 40 50 60