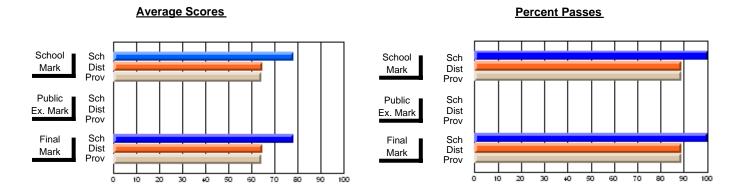

## District 4 - Eastern

Province

#247 - Roncalli Central High, Avondale

**Subject: Enterprise Education** 

| Course: ENTERPRISE 3205                |                       |                          |                          |                        |                          |                          |                       |                          |                          |
|----------------------------------------|-----------------------|--------------------------|--------------------------|------------------------|--------------------------|--------------------------|-----------------------|--------------------------|--------------------------|
| # students in course: 23               | School<br>Mark        | School<br>vs<br>District | School<br>vs<br>Province | Public<br>Exam<br>Mark | School<br>vs<br>District | School<br>vs<br>Province | Final<br>Mark         | School<br>vs<br>District | School<br>vs<br>Province |
| Average Score School District Province | <b>77.9</b> 74.3 75.3 | р                        | р                        |                        |                          |                          | <b>77.9</b> 74.3 75.3 | р                        | р                        |
| Percent of Passes School District      | <b>95.7</b> 94.6      | p                        | р                        |                        |                          |                          | <b>95.7</b> 94.6      | p                        | р                        |

94.6

Modification Time: 12:20:34PM

Modification Date: 1/8/2010

Source: Evaluation & Research

Grades: 7-12

94.6

<sup>\*</sup> Data from the High School Certification System. The results from supplementary courses are not reflected in these results. All students obtaining a score of 48 or 49 on the final mark, were adjusted to 50 and are reflected in the Final Mark column.