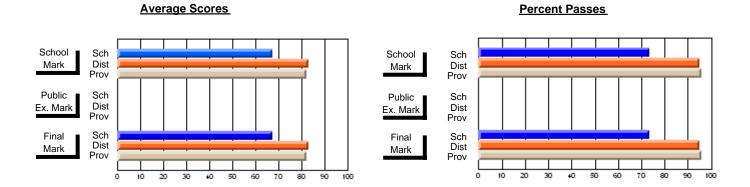

## District 4 - Eastern

#247 - Roncalli Central High, Avondale

**Subject: Mathematics** 

| # students in course: 21 | School<br>Mark | School<br>vs<br>District | School<br>vs<br>Province | Public<br>Exam<br>Mark | School<br>vs<br>District | School<br>vs<br>Province | Final<br>Mark | School<br>vs<br>District | School<br>vs<br>Province |
|--------------------------|----------------|--------------------------|--------------------------|------------------------|--------------------------|--------------------------|---------------|--------------------------|--------------------------|
| Average Score            |                |                          |                          |                        |                          |                          |               |                          |                          |
| School                   | 81.4           |                          |                          |                        |                          |                          | 81.4          |                          |                          |
| District                 | 79.5           | р                        | р                        |                        |                          |                          | 79.5          | р                        | р                        |
| Province                 | 79.4           |                          |                          |                        |                          |                          | 79.4          |                          |                          |
| Percent of Passes        |                |                          |                          |                        |                          |                          |               |                          |                          |
| School                   | 100.0          |                          |                          |                        |                          |                          | 100.0         |                          |                          |
| District                 | 99.0           | р                        | р                        |                        |                          |                          | 99.0          | р                        | р                        |
| Province                 | 99.0           |                          |                          |                        |                          |                          | 99.0          |                          |                          |

Modification Time: 12:20:34PM

Modification Date: 1/8/2010 Source: Evaluation & Research

<sup>\*</sup> Data from the High School Certification System. The results from supplementary courses are not reflected in these results. All students obtaining a score of 48 or 49 on the final mark, were adjusted to 50 and are reflected in the Final Mark column.