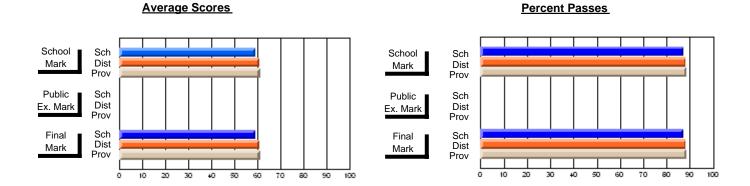

## District 4 - Eastern

#247 - Roncalli Central High, Avondale

Subject: Mathematics

| # students in course: 8 | School<br>Mark | School<br>vs<br>District | School<br>vs<br>Province | Public<br>Exam<br>Mark | School<br>vs<br>District | School<br>vs<br>Province | Final<br>Mark | School<br>vs<br>District | School<br>vs<br>Province |
|-------------------------|----------------|--------------------------|--------------------------|------------------------|--------------------------|--------------------------|---------------|--------------------------|--------------------------|
| Average Score           |                |                          |                          |                        |                          |                          |               |                          |                          |
| School                  | 55.9           |                          |                          |                        |                          |                          | 55.9          |                          |                          |
| District                | 59.9           | q                        | q                        |                        |                          |                          | 59.9          | q                        | q                        |
| Province                | 58.8           |                          |                          |                        |                          |                          | 58.8          |                          |                          |
| Percent of Passes       |                |                          |                          |                        |                          |                          |               |                          |                          |
| School                  | 62.5           |                          |                          |                        |                          |                          | 62.5          |                          |                          |
| District                | 77.8           | q                        | q                        |                        |                          |                          | 77.8          | q                        | q                        |
| Province                | 78.1           |                          |                          |                        |                          |                          | 78.1          |                          |                          |