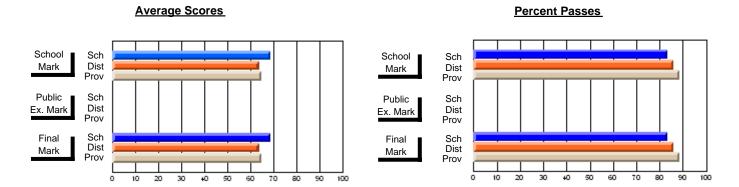

## District 4 - Eastern

#247 - Roncalli Central High, Avondale

Subject: Art

| # students in course: 40 | School<br>Mark | School<br>vs<br>District | School<br>vs<br>Province | Public<br>Exam<br>Mark | School<br>vs<br>District | School<br>vs<br>Province | Final<br>Mark | School<br>vs<br>District | School<br>vs<br>Province |
|--------------------------|----------------|--------------------------|--------------------------|------------------------|--------------------------|--------------------------|---------------|--------------------------|--------------------------|
| Average Score            | Wark           | DISTRICT                 | TIOVINCE                 | Wark                   | District                 | FIOVILICE                | Walk          | ואווטו                   | FIGNITICE                |
| School                   | 87.1           |                          |                          |                        |                          |                          | 87.1          |                          |                          |
| District                 | 75.4           | р                        | р                        |                        |                          |                          | 75.4          | р                        | р                        |
| Province                 | 77.0           |                          |                          |                        |                          |                          | 77.0          |                          |                          |
| Percent of Passes        |                |                          |                          |                        |                          |                          |               |                          |                          |
| School                   | 95.0           |                          |                          |                        |                          |                          | 95.0          |                          |                          |
| District                 | 94.3           | р                        | q                        |                        |                          |                          | 94.3          | р                        | q                        |
| Province                 | 95.4           |                          |                          |                        |                          |                          | 95.4          |                          |                          |

Modification Time: 12:20:34PM

Modification Date: 1/8/2010

Source: Evaluation & Research

<sup>\*</sup> Data from the High School Certification System. The results from supplementary courses are not reflected in these results. All students obtaining a score of 48 or 49 on the final mark, were adjusted to 50 and are reflected in the Final Mark column.