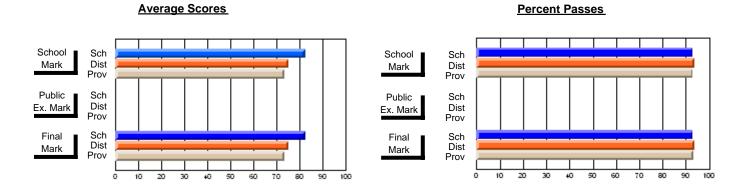

## District 4 - Eastern

#247 - Roncalli Central High, Avondale

| Course: HUMAN DYNAMICS 22 | 01             |                          |                          |   |                        |                          |                          |               |                          |                          |
|---------------------------|----------------|--------------------------|--------------------------|---|------------------------|--------------------------|--------------------------|---------------|--------------------------|--------------------------|
| # students in course: 22  | School<br>Mark | School<br>vs<br>District | School<br>vs<br>Province |   | Public<br>Exam<br>Mark | School<br>vs<br>District | School<br>vs<br>Province | Final<br>Mark | School<br>vs<br>District | School<br>vs<br>Province |
| Average Score             |                |                          |                          | L |                        |                          |                          |               |                          |                          |
| School                    | 75.1           |                          |                          |   |                        |                          |                          | 75.1          |                          |                          |
| District                  | 74.7           | р                        | р                        |   |                        |                          |                          | 74.7          | р                        | р                        |
| Province                  | 74.8           |                          |                          |   |                        |                          |                          | 74.8          |                          |                          |
| Percent of Passes         |                |                          |                          |   |                        |                          |                          |               |                          |                          |
| School                    | 95.5           |                          |                          |   |                        |                          |                          | 95.5          |                          |                          |
| District                  | 92.8           | р                        | р                        |   |                        |                          |                          | 92.8          | р                        | р                        |
| Province                  | 93.5           |                          |                          |   |                        |                          |                          | 93.5          |                          |                          |

Modification Time: 12:20:34PM

Modification Date: 1/8/2010

Source: Evaluation & Research

<sup>\*</sup> Data from the High School Certification System. The results from supplementary courses are not reflected in these results. All students obtaining a score of 48 or 49 on the final mark, were adjusted to 50 and are reflected in the Final Mark column.