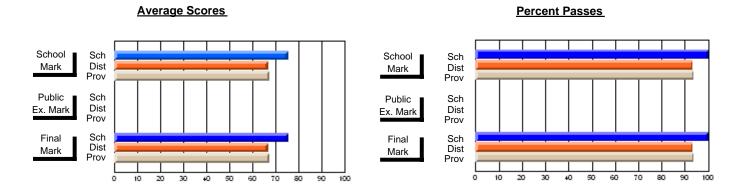

## District 4 - Eastern

Province

#247 - Roncalli Central High, Avondale

**Subject: Enterprise Education** 

| Course: ENTERPRISE 3205                |                       |                          |                          |                        |                          |                          |                       |                          |                          |
|----------------------------------------|-----------------------|--------------------------|--------------------------|------------------------|--------------------------|--------------------------|-----------------------|--------------------------|--------------------------|
| # students in course: 23               | School<br>Mark        | School<br>vs<br>District | School<br>vs<br>Province | Public<br>Exam<br>Mark | School<br>vs<br>District | School<br>vs<br>Province | Final<br>Mark         | School<br>vs<br>District | School<br>vs<br>Province |
| Average Score School District Province | <b>77.9</b> 74.3 75.3 | р                        | р                        |                        |                          |                          | <b>77.9</b> 74.3 75.3 | р                        | р                        |
| Percent of Passes School District      | <b>95.7</b> 94.6      | p                        | р                        |                        |                          |                          | <b>95.7</b> 94.6      | p                        | р                        |