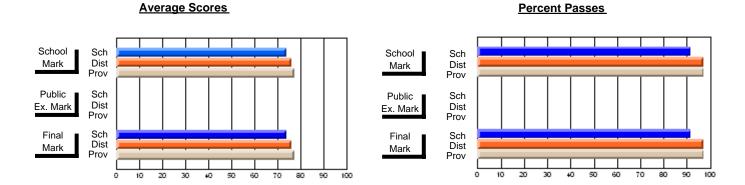

## District 4 - Eastern

#247 - Roncalli Central High, Avondale

**Subject: Mathematics** 

| # students in course: 21 | School<br>Mark | School<br>vs<br>District | School<br>vs<br>Province | Public<br>Exam<br>Mark | School<br>vs<br>District | School<br>vs<br>Province | Final<br>Mark | School<br>vs<br>District | School<br>vs<br>Province |
|--------------------------|----------------|--------------------------|--------------------------|------------------------|--------------------------|--------------------------|---------------|--------------------------|--------------------------|
| Average Score            |                |                          |                          |                        |                          |                          |               |                          |                          |
| School                   | 81.4           |                          |                          |                        |                          |                          | 81.4          |                          |                          |
| District                 | 79.5           | р                        | р                        |                        |                          |                          | 79.5          | р                        | р                        |
| Province                 | 79.4           |                          |                          |                        |                          |                          | 79.4          |                          |                          |
| Percent of Passes        |                |                          |                          |                        |                          |                          |               |                          |                          |
| School                   | 100.0          |                          |                          |                        |                          |                          | 100.0         |                          |                          |
| District                 | 99.0           | р                        | р                        |                        |                          |                          | 99.0          | р                        | р                        |
| Province                 | 99.0           |                          |                          |                        |                          |                          | 99.0          |                          |                          |