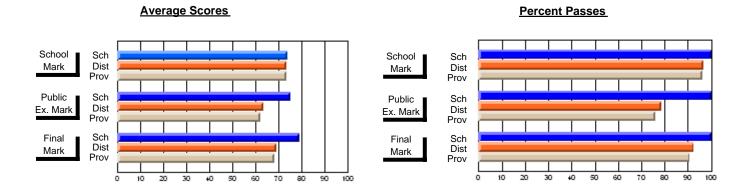

## District 4 - Eastern

#247 - Roncalli Central High, Avondale

Subject: Art

| # students in course: 40 | School<br>Mark | School<br>vs<br>District | School<br>vs<br>Province | Public<br>Exam<br>Mark | School<br>vs<br>District | School<br>vs<br>Province | Final<br>Mark | School<br>vs<br>District | School<br>vs<br>Province |
|--------------------------|----------------|--------------------------|--------------------------|------------------------|--------------------------|--------------------------|---------------|--------------------------|--------------------------|
| Average Score            | Wark           | DISTRICT                 | TIOVINCE                 | Wark                   | District                 | FIOVILICE                | Walk          | ואווטו                   | FIGNITICE                |
| School                   | 87.1           |                          |                          |                        |                          |                          | 87.1          |                          |                          |
| District                 | 75.4           | р                        | р                        |                        |                          |                          | 75.4          | р                        | р                        |
| Province                 | 77.0           |                          |                          |                        |                          |                          | 77.0          |                          |                          |
| Percent of Passes        |                |                          |                          |                        |                          |                          |               |                          |                          |
| School                   | 95.0           |                          |                          |                        |                          |                          | 95.0          |                          |                          |
| District                 | 94.3           | р                        | q                        |                        |                          |                          | 94.3          | р                        | q                        |
| Province                 | 95.4           |                          |                          |                        |                          |                          | 95.4          |                          |                          |