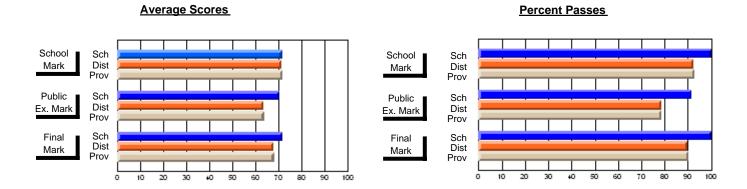

## District 4 - Eastern

#247 - Roncalli Central High, Avondale

**Subject: Mathematics** 

| # students in course: 21 | School<br>Mark | School<br>vs<br>District | School<br>vs<br>Province | Public<br>Exam<br>Mark | School<br>vs<br>District | School<br>vs<br>Province | Final<br>Mark | School<br>vs<br>District | School<br>vs<br>Province |
|--------------------------|----------------|--------------------------|--------------------------|------------------------|--------------------------|--------------------------|---------------|--------------------------|--------------------------|
| Average Score            |                |                          |                          |                        |                          |                          |               |                          |                          |
| School                   | 81.4           |                          |                          |                        |                          |                          | 81.4          |                          |                          |
| District                 | 79.5           | р                        | р                        |                        |                          |                          | 79.5          | р                        | р                        |
| Province                 | 79.4           |                          |                          |                        |                          |                          | 79.4          |                          |                          |
| Percent of Passes        |                |                          |                          |                        |                          |                          |               |                          |                          |
| School                   | 100.0          |                          |                          |                        |                          |                          | 100.0         |                          |                          |
| District                 | 99.0           | р                        | р                        |                        |                          |                          | 99.0          | р                        | р                        |
| Province                 | 99.0           |                          |                          |                        |                          |                          | 99.0          |                          |                          |

Modification Time: 12:20:34PM

Modification Date: 1/8/2010 Source: Evaluation & Research

<sup>\*</sup> Data from the High School Certification System. The results from supplementary courses are not reflected in these results. All students obtaining a score of 48 or 49 on the final mark, were adjusted to 50 and are reflected in the Final Mark column.