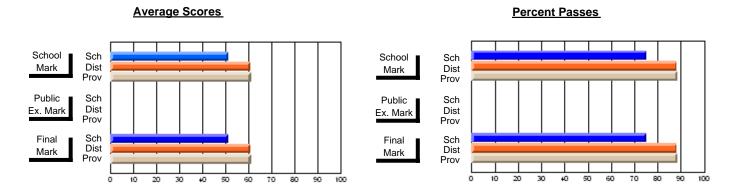

## District 4 - Eastern

#247 - Roncalli Central High, Avondale

**Subject: Mathematics** 

| # students in course: 46 | School<br>Mark | School<br>vs<br>District | School<br>vs<br>Province | Public<br>Exam<br>Mark | School<br>vs<br>District | School<br>vs<br>Province | Final<br>Mark | School<br>vs<br>District | School<br>vs<br>Province |
|--------------------------|----------------|--------------------------|--------------------------|------------------------|--------------------------|--------------------------|---------------|--------------------------|--------------------------|
| Average Score            |                |                          |                          |                        |                          |                          |               |                          |                          |
| School                   | 64.7           |                          |                          |                        |                          |                          | 64.7          |                          |                          |
| District                 | 66.8           | q                        | q                        |                        |                          |                          | 66.8          | q                        | q                        |
| Province                 | 66.8           |                          |                          |                        |                          |                          | 66.8          |                          |                          |
| Percent of Passes        |                |                          |                          |                        |                          |                          |               |                          |                          |
| School                   | 82.6           |                          |                          |                        |                          |                          | 82.6          |                          |                          |
| District                 | 85.0           | q                        | q                        |                        |                          |                          | 85.0          | q                        | q                        |
| Province                 | 85.2           |                          |                          |                        |                          |                          | 85.3          |                          |                          |

Modification Time: 12:20:34PM

Modification Date: 1/8/2010

Source: Evaluation & Research

<sup>\*</sup> Data from the High School Certification System. The results from supplementary courses are not reflected in these results. All students obtaining a score of 48 or 49 on the final mark, were adjusted to 50 and are reflected in the Final Mark column.