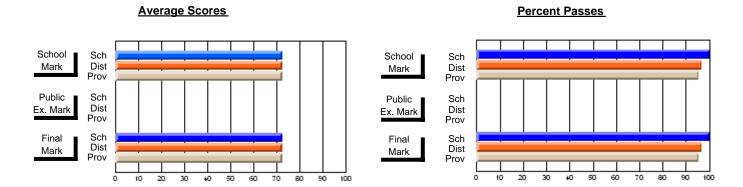

## District 4 - Eastern

#247 - Roncalli Central High, Avondale

| Course: HUMAN DYNAMICS 22 | 01             |                          |                          |   |                        |                          |                          |               |                          |                          |
|---------------------------|----------------|--------------------------|--------------------------|---|------------------------|--------------------------|--------------------------|---------------|--------------------------|--------------------------|
| # students in course: 22  | School<br>Mark | School<br>vs<br>District | School<br>vs<br>Province |   | Public<br>Exam<br>Mark | School<br>vs<br>District | School<br>vs<br>Province | Final<br>Mark | School<br>vs<br>District | School<br>vs<br>Province |
| Average Score             |                |                          |                          | L |                        |                          |                          |               |                          |                          |
| School                    | 75.1           |                          |                          |   |                        |                          |                          | 75.1          |                          |                          |
| District                  | 74.7           | р                        | р                        |   |                        |                          |                          | 74.7          | р                        | р                        |
| Province                  | 74.8           |                          |                          |   |                        |                          |                          | 74.8          |                          |                          |
| Percent of Passes         |                |                          |                          |   |                        |                          |                          |               |                          |                          |
| School                    | 95.5           |                          |                          |   |                        |                          |                          | 95.5          |                          |                          |
| District                  | 92.8           | р                        | р                        |   |                        |                          |                          | 92.8          | р                        | р                        |
| Province                  | 93.5           |                          |                          |   |                        |                          |                          | 93.5          |                          |                          |