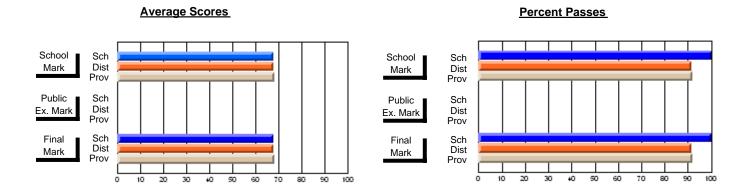

## District 4 - Eastern

#247 - Roncalli Central High, Avondale

| Course: HUMAN DYNAMICS 22 | 01             |                          |                          |   |                        |                          |                          |               |                          |                          |
|---------------------------|----------------|--------------------------|--------------------------|---|------------------------|--------------------------|--------------------------|---------------|--------------------------|--------------------------|
| # students in course: 22  | School<br>Mark | School<br>vs<br>District | School<br>vs<br>Province |   | Public<br>Exam<br>Mark | School<br>vs<br>District | School<br>vs<br>Province | Final<br>Mark | School<br>vs<br>District | School<br>vs<br>Province |
| Average Score             |                |                          |                          | L |                        |                          |                          |               |                          |                          |
| School                    | 75.1           |                          |                          |   |                        |                          |                          | 75.1          |                          |                          |
| District                  | 74.7           | р                        | р                        |   |                        |                          |                          | 74.7          | р                        | р                        |
| Province                  | 74.8           |                          |                          |   |                        |                          |                          | 74.8          |                          |                          |
| Percent of Passes         |                |                          |                          |   |                        |                          |                          |               |                          |                          |
| School                    | 95.5           |                          |                          |   |                        |                          |                          | 95.5          |                          |                          |
| District                  | 92.8           | р                        | р                        |   |                        |                          |                          | 92.8          | р                        | р                        |
| Province                  | 93.5           |                          |                          |   |                        |                          |                          | 93.5          |                          |                          |