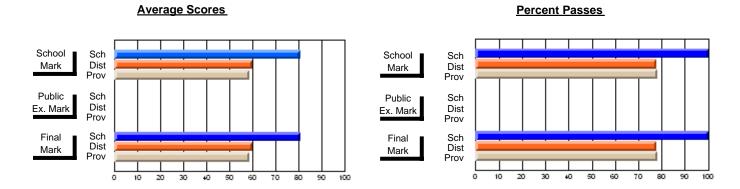

## District 4 - Eastern

#247 - Roncalli Central High, Avondale

Subject: Health

| # students in course: 23 | School<br>Mark | School<br>vs<br>District | School<br>vs<br>Province | Public<br>Exam<br>Mark | School<br>vs<br>District | School<br>vs<br>Province | Final<br>Mark | School<br>vs<br>District | School<br>vs<br>Province |
|--------------------------|----------------|--------------------------|--------------------------|------------------------|--------------------------|--------------------------|---------------|--------------------------|--------------------------|
| Average Score            |                |                          |                          |                        |                          |                          |               |                          |                          |
| School                   | 67.5           |                          |                          |                        |                          |                          | 67.5          |                          |                          |
| District                 | 71.4           | q                        | q                        |                        |                          |                          | 71.4          | q                        | q                        |
| Province                 | 72.6           |                          |                          |                        |                          |                          | 72.6          |                          |                          |
| Percent of Passes        |                |                          |                          |                        |                          |                          |               |                          |                          |
| School                   | 100.0          |                          |                          |                        |                          |                          | 100.0         |                          |                          |
| District                 | 96.3           | р                        | р                        |                        |                          |                          | 96.3          | р                        | р                        |
| Province                 | 96.4           |                          |                          |                        |                          |                          | 96.4          |                          |                          |

Modification Time: 12:20:34PM

Modification Date: 1/8/2010

Source: Evaluation & Research

<sup>\*</sup> Data from the High School Certification System. The results from supplementary courses are not reflected in these results. All students obtaining a score of 48 or 49 on the final mark, were adjusted to 50 and are reflected in the Final Mark column.