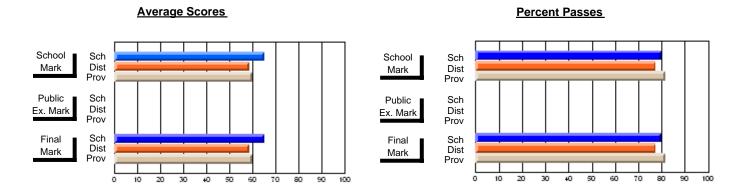

## District 4 - Eastern

#247 - Roncalli Central High, Avondale

Subject: Mathematics

| # students in course: 8 | School<br>Mark | School<br>vs<br>District | School<br>vs<br>Province | Public<br>Exam<br>Mark | School<br>vs<br>District | School<br>vs<br>Province | Final<br>Mark | School<br>vs<br>District | School<br>vs<br>Province |
|-------------------------|----------------|--------------------------|--------------------------|------------------------|--------------------------|--------------------------|---------------|--------------------------|--------------------------|
| Average Score           |                |                          |                          |                        |                          |                          |               |                          |                          |
| School                  | 55.9           |                          |                          |                        |                          |                          | 55.9          |                          |                          |
| District                | 59.9           | q                        | q                        |                        |                          |                          | 59.9          | q                        | q                        |
| Province                | 58.8           |                          |                          |                        |                          |                          | 58.8          |                          |                          |
| Percent of Passes       |                |                          |                          |                        |                          |                          |               |                          |                          |
| School                  | 62.5           |                          |                          |                        |                          |                          | 62.5          |                          |                          |
| District                | 77.8           | q                        | q                        |                        |                          |                          | 77.8          | q                        | q                        |
| Province                | 78.1           |                          |                          |                        |                          |                          | 78.1          |                          |                          |

Modification Time: 12:20:34PM

Modification Date: 1/8/2010

Source: Evaluation & Research

Web Site: http://www.education.gov.nf.ca/sch\_rep/2008/Index.htm

<sup>\*</sup> Data from the High School Certification System. The results from supplementary courses are not reflected in these results. All students obtaining a score of 48 or 49 on the final mark, were adjusted to 50 and are reflected in the Final Mark column.