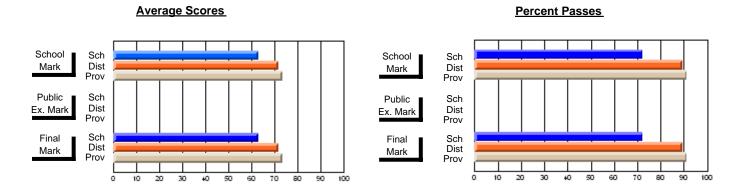

## District 4 - Eastern

#247 - Roncalli Central High, Avondale

Subject: Mathematics

| Course: MATHEMATICS 2204 |                |                          |                          |                        |                          |                          |            |               |                          |                          |
|--------------------------|----------------|--------------------------|--------------------------|------------------------|--------------------------|--------------------------|------------|---------------|--------------------------|--------------------------|
| # students in course: 22 | School<br>Mark | School<br>vs<br>District | School<br>vs<br>Province | Public<br>Exam<br>Mark | School<br>vs<br>District | School<br>vs<br>Province |            | Final<br>Mark | School<br>vs<br>District | School<br>vs<br>Province |
| Average Score            |                |                          |                          |                        |                          |                          | ↓ <u>↓</u> |               |                          |                          |
| School                   | 55.1           |                          |                          |                        |                          |                          |            | 55.1          |                          |                          |
| District                 | 61.6           | q                        | q                        |                        |                          |                          |            | 61.6          | q                        | q                        |
| Province                 | 62.1           |                          |                          |                        |                          |                          |            | 62.1          |                          |                          |
| Percent of Passes        |                |                          |                          |                        |                          |                          |            |               |                          |                          |
| School                   | 68.2           |                          |                          |                        |                          |                          |            | 68.2          |                          |                          |
| District                 | 84.6           | q                        | q                        |                        |                          |                          |            | 84.6          | q                        | q                        |
| Province                 | 86.0           |                          |                          |                        |                          |                          |            | 86.1          |                          |                          |

Modification Time: 12:20:34PM

Modification Date: 1/8/2010

<sup>\*</sup> Data from the High School Certification System. The results from supplementary courses are not reflected in these results. All students obtaining a score of 48 or 49 on the final mark, were adjusted to 50 and are reflected in the Final Mark column.