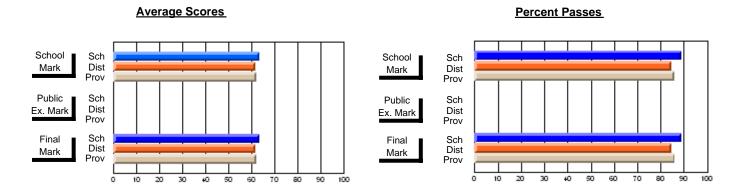

## District 4 - Eastern

#247 - Roncalli Central High, Avondale

| Course: HUMAN DYNAMICS 22 | 01             |                          |                          |   |                        |                          |                          |               |                          |                          |
|---------------------------|----------------|--------------------------|--------------------------|---|------------------------|--------------------------|--------------------------|---------------|--------------------------|--------------------------|
| # students in course: 22  | School<br>Mark | School<br>vs<br>District | School<br>vs<br>Province |   | Public<br>Exam<br>Mark | School<br>vs<br>District | School<br>vs<br>Province | Final<br>Mark | School<br>vs<br>District | School<br>vs<br>Province |
| Average Score             |                |                          |                          | L |                        |                          |                          |               |                          |                          |
| School                    | 75.1           |                          |                          |   |                        |                          |                          | 75.1          |                          |                          |
| District                  | 74.7           | р                        | р                        |   |                        |                          |                          | 74.7          | р                        | р                        |
| Province                  | 74.8           |                          |                          |   |                        |                          |                          | 74.8          |                          |                          |
| Percent of Passes         |                |                          |                          |   |                        |                          |                          |               |                          |                          |
| School                    | 95.5           |                          |                          |   |                        |                          |                          | 95.5          |                          |                          |
| District                  | 92.8           | р                        | р                        |   |                        |                          |                          | 92.8          | р                        | р                        |
| Province                  | 93.5           |                          |                          |   |                        |                          |                          | 93.5          |                          |                          |