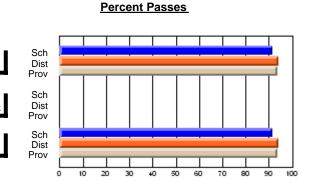

## District 4 - Eastern

#247 - Roncalli Central High, Avondale

| Course: HUMAN DYNAMICS 22 | 01             |                          |                          |   |                        |                          |                          |               |                          |                          |
|---------------------------|----------------|--------------------------|--------------------------|---|------------------------|--------------------------|--------------------------|---------------|--------------------------|--------------------------|
| # students in course: 22  | School<br>Mark | School<br>vs<br>District | School<br>vs<br>Province |   | Public<br>Exam<br>Mark | School<br>vs<br>District | School<br>vs<br>Province | Final<br>Mark | School<br>vs<br>District | School<br>vs<br>Province |
| Average Score             |                |                          |                          | L |                        |                          |                          |               |                          |                          |
| School                    | 75.1           |                          |                          |   |                        |                          |                          | 75.1          |                          |                          |
| District                  | 74.7           | р                        | р                        |   |                        |                          |                          | 74.7          | р                        | р                        |
| Province                  | 74.8           |                          |                          |   |                        |                          |                          | 74.8          |                          |                          |
| Percent of Passes         |                |                          |                          |   |                        |                          |                          |               |                          |                          |
| School                    | 95.5           |                          |                          |   |                        |                          |                          | 95.5          |                          |                          |
| District                  | 92.8           | р                        | р                        |   |                        |                          |                          | 92.8          | р                        | р                        |
| Province                  | 93.5           |                          |                          |   |                        |                          |                          | 93.5          |                          |                          |

Modification Time: 12:20:34PM

Modification Date: 1/8/2010

Source: Evaluation & Research

<sup>\*</sup> Data from the High School Certification System. The results from supplementary courses are not reflected in these results. All students obtaining a score of 48 or 49 on the final mark, were adjusted to 50 and are reflected in the Final Mark column.