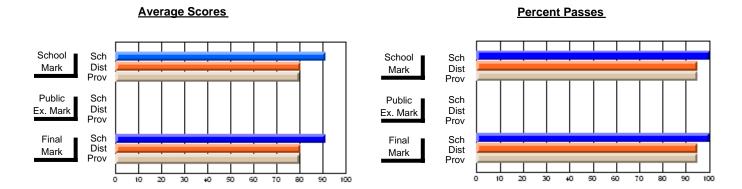

## District 4 - Eastern

#247 - Roncalli Central High, Avondale

**Subject: Family Studies** 

| Waterdanta in account A        |                |                          |                          | <b>-</b> |                              | withheld for | reas <u>ons of co</u> | asons of confidentiality. |                          |  |  |  |
|--------------------------------|----------------|--------------------------|--------------------------|----------|------------------------------|--------------|-----------------------|---------------------------|--------------------------|--|--|--|
| # students in course: 1        | School<br>Mark | School<br>vs<br>District | School<br>vs<br>Province | Ex       | blic<br>am Scho<br>ark Distr | VS           | Final<br>Mark         | School<br>vs<br>District  | School<br>vs<br>Province |  |  |  |
| <u>Average Score</u><br>School |                |                          |                          |          |                              |              | +                     |                           |                          |  |  |  |
| District                       | 73.9           | q                        | q                        |          |                              |              | 73.9                  | q                         | q                        |  |  |  |
| Province                       | 73.7           | 4                        | 9                        |          |                              |              | 73.7                  | 4                         | 4                        |  |  |  |
| Percent of Passes              |                |                          |                          |          |                              |              |                       |                           |                          |  |  |  |
| School                         |                |                          |                          |          |                              |              |                       |                           |                          |  |  |  |
| District                       | 94.1           | р                        | р                        |          |                              |              | 94.1                  | р                         | р                        |  |  |  |
| Province                       | 93.5           |                          |                          |          |                              |              | 93.5                  |                           |                          |  |  |  |

Modification Time: 12:20:34PM

Modification Date: 1/8/2010

Source: Evaluation & Research

<sup>\*</sup> Data from the High School Certification System. The results from supplementary courses are not reflected in these results. All students obtaining a score of 48 or 49 on the final mark, were adjusted to 50 and are reflected in the Final Mark column.