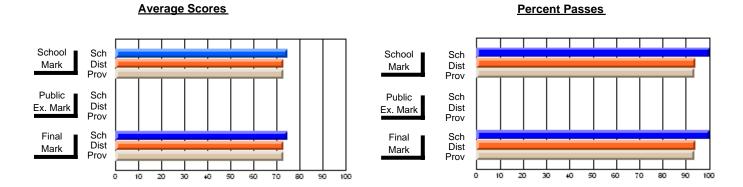

## District 4 - Eastern

#247 - Roncalli Central High, Avondale

| Course: HUMAN DYNAMICS 22 | 01             |                          |                          |   |                        |                          |                          |               |                          |                          |
|---------------------------|----------------|--------------------------|--------------------------|---|------------------------|--------------------------|--------------------------|---------------|--------------------------|--------------------------|
| # students in course: 22  | School<br>Mark | School<br>vs<br>District | School<br>vs<br>Province |   | Public<br>Exam<br>Mark | School<br>vs<br>District | School<br>vs<br>Province | Final<br>Mark | School<br>vs<br>District | School<br>vs<br>Province |
| Average Score             |                |                          |                          | L |                        |                          |                          |               |                          |                          |
| School                    | 75.1           |                          |                          |   |                        |                          |                          | 75.1          |                          |                          |
| District                  | 74.7           | р                        | р                        |   |                        |                          |                          | 74.7          | р                        | р                        |
| Province                  | 74.8           |                          |                          |   |                        |                          |                          | 74.8          |                          |                          |
| Percent of Passes         |                |                          |                          |   |                        |                          |                          |               |                          |                          |
| School                    | 95.5           |                          |                          |   |                        |                          |                          | 95.5          |                          |                          |
| District                  | 92.8           | р                        | р                        |   |                        |                          |                          | 92.8          | р                        | р                        |
| Province                  | 93.5           |                          |                          |   |                        |                          |                          | 93.5          |                          |                          |

Modification Time: 12:20:34PM

Modification Date: 1/8/2010

Source: Evaluation & Research

<sup>\*</sup> Data from the High School Certification System. The results from supplementary courses are not reflected in these results. All students obtaining a score of 48 or 49 on the final mark, were adjusted to 50 and are reflected in the Final Mark column.