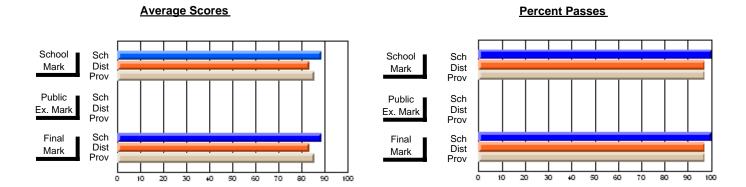

## District 4 - Eastern

#247 - Roncalli Central High, Avondale

Subject: Art

| # students in course: 40 | School<br>Mark | School<br>vs<br>District | School<br>vs<br>Province | Public<br>Exam<br>Mark | School<br>vs<br>District | School<br>vs<br>Province | Final<br>Mark | School<br>vs<br>District | School<br>vs<br>Province |
|--------------------------|----------------|--------------------------|--------------------------|------------------------|--------------------------|--------------------------|---------------|--------------------------|--------------------------|
| Average Score            | Wark           | DISTRICT                 | TIOVINCE                 | Wark                   | District                 | FIOVILICE                | Walk          | ואווטו                   | FIGNITICE                |
| School                   | 87.1           |                          |                          |                        |                          |                          | 87.1          |                          |                          |
| District                 | 75.4           | р                        | р                        |                        |                          |                          | 75.4          | р                        | р                        |
| Province                 | 77.0           |                          |                          |                        |                          |                          | 77.0          |                          |                          |
| Percent of Passes        |                |                          |                          |                        |                          |                          |               |                          |                          |
| School                   | 95.0           |                          |                          |                        |                          |                          | 95.0          |                          |                          |
| District                 | 94.3           | р                        | q                        |                        |                          |                          | 94.3          | р                        | q                        |
| Province                 | 95.4           |                          |                          |                        |                          |                          | 95.4          |                          |                          |

Modification Time: 12:20:34PM

Modification Date: 1/8/2010

Source: Evaluation & Research

<sup>\*</sup> Data from the High School Certification System. The results from supplementary courses are not reflected in these results. All students obtaining a score of 48 or 49 on the final mark, were adjusted to 50 and are reflected in the Final Mark column.