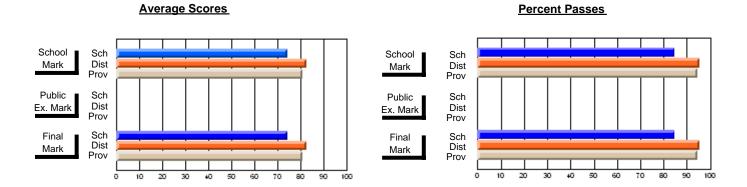

## District 4 - Eastern

#247 - Roncalli Central High, Avondale

Subject: Mathematics

| Course: MATHEMATICS 2204 |                |                          |                          |                        |                          |                          |            |               |                          |                          |
|--------------------------|----------------|--------------------------|--------------------------|------------------------|--------------------------|--------------------------|------------|---------------|--------------------------|--------------------------|
| # students in course: 22 | School<br>Mark | School<br>vs<br>District | School<br>vs<br>Province | Public<br>Exam<br>Mark | School<br>vs<br>District | School<br>vs<br>Province |            | Final<br>Mark | School<br>vs<br>District | School<br>vs<br>Province |
| Average Score            |                |                          |                          |                        |                          |                          | ↓ <u>↓</u> |               |                          |                          |
| School                   | 55.1           |                          |                          |                        |                          |                          |            | 55.1          |                          |                          |
| District                 | 61.6           | q                        | q                        |                        |                          |                          |            | 61.6          | q                        | q                        |
| Province                 | 62.1           |                          |                          |                        |                          |                          |            | 62.1          |                          |                          |
| Percent of Passes        |                |                          |                          |                        |                          |                          |            |               |                          |                          |
| School                   | 68.2           |                          |                          |                        |                          |                          |            | 68.2          |                          |                          |
| District                 | 84.6           | q                        | q                        |                        |                          |                          |            | 84.6          | q                        | q                        |
| Province                 | 86.0           |                          |                          |                        |                          |                          |            | 86.1          |                          |                          |

Modification Time: 12:20:34PM

Modification Date: 1/8/2010

<sup>\*</sup> Data from the High School Certification System. The results from supplementary courses are not reflected in these results. All students obtaining a score of 48 or 49 on the final mark, were adjusted to 50 and are reflected in the Final Mark column.