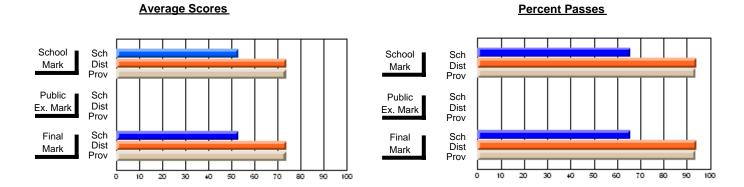

## District 4 - Eastern

#247 - Roncalli Central High, Avondale

| Course: HUMAN DYNAMICS 22 | 01             |                          |                          |   |                        |                          |                          |               |                          |                          |
|---------------------------|----------------|--------------------------|--------------------------|---|------------------------|--------------------------|--------------------------|---------------|--------------------------|--------------------------|
| # students in course: 22  | School<br>Mark | School<br>vs<br>District | School<br>vs<br>Province |   | Public<br>Exam<br>Mark | School<br>vs<br>District | School<br>vs<br>Province | Final<br>Mark | School<br>vs<br>District | School<br>vs<br>Province |
| Average Score             |                |                          |                          | L |                        |                          |                          |               |                          |                          |
| School                    | 75.1           |                          |                          |   |                        |                          |                          | 75.1          |                          |                          |
| District                  | 74.7           | р                        | р                        |   |                        |                          |                          | 74.7          | р                        | р                        |
| Province                  | 74.8           |                          |                          |   |                        |                          |                          | 74.8          |                          |                          |
| Percent of Passes         |                |                          |                          |   |                        |                          |                          |               |                          |                          |
| School                    | 95.5           |                          |                          |   |                        |                          |                          | 95.5          |                          |                          |
| District                  | 92.8           | р                        | р                        |   |                        |                          |                          | 92.8          | р                        | р                        |
| Province                  | 93.5           |                          |                          |   |                        |                          |                          | 93.5          |                          |                          |

Modification Time: 12:20:34PM

Modification Date: 1/8/2010

Source: Evaluation & Research

<sup>\*</sup> Data from the High School Certification System. The results from supplementary courses are not reflected in these results. All students obtaining a score of 48 or 49 on the final mark, were adjusted to 50 and are reflected in the Final Mark column.