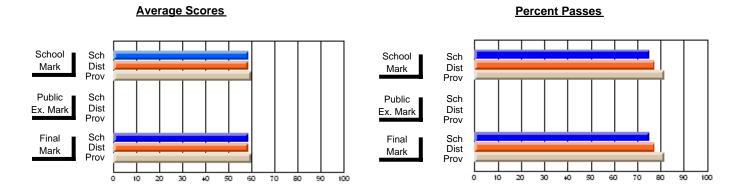

## District 4 - Eastern

#247 - Roncalli Central High, Avondale

**Subject: Mathematics** 

| # students in course: 46 | School<br>Mark | School<br>vs<br>District | School<br>vs<br>Province | Public<br>Exam<br>Mark | School<br>vs<br>District | School<br>vs<br>Province | Final<br>Mark | School<br>vs<br>District | School<br>vs<br>Province |
|--------------------------|----------------|--------------------------|--------------------------|------------------------|--------------------------|--------------------------|---------------|--------------------------|--------------------------|
| Average Score            |                |                          |                          |                        |                          |                          |               |                          |                          |
| School                   | 64.7           |                          |                          |                        |                          |                          | 64.7          |                          |                          |
| District                 | 66.8           | q                        | q                        |                        |                          |                          | 66.8          | q                        | q                        |
| Province                 | 66.8           |                          |                          |                        |                          |                          | 66.8          |                          |                          |
| Percent of Passes        |                |                          |                          |                        |                          |                          |               |                          |                          |
| School                   | 82.6           |                          |                          |                        |                          |                          | 82.6          |                          |                          |
| District                 | 85.0           | q                        | q                        |                        |                          |                          | 85.0          | q                        | q                        |
| Province                 | 85.2           |                          |                          |                        |                          |                          | 85.3          |                          |                          |

Modification Time: 12:20:34PM

Modification Date: 1/8/2010

Source: Evaluation & Research

<sup>\*</sup> Data from the High School Certification System. The results from supplementary courses are not reflected in these results. All students obtaining a score of 48 or 49 on the final mark, were adjusted to 50 and are reflected in the Final Mark column.