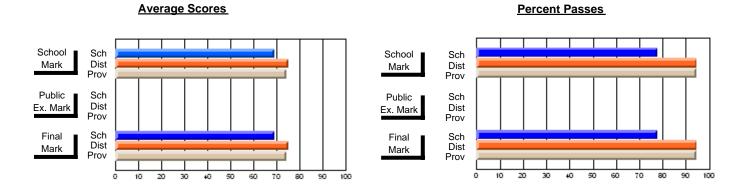

## District 4 - Eastern

#247 - Roncalli Central High, Avondale

**Subject: Mathematics** 

| # students in course: 15 | School<br>Mark | School<br>vs<br>District | School<br>vs<br>Province | Public<br>Exam<br>Mark | School<br>vs<br>District | School<br>vs<br>Province | Final<br>Mark | School<br>vs<br>District | School<br>vs<br>Province |
|--------------------------|----------------|--------------------------|--------------------------|------------------------|--------------------------|--------------------------|---------------|--------------------------|--------------------------|
| Average Score            |                |                          |                          |                        |                          |                          |               |                          |                          |
| School                   | 72.0           |                          |                          |                        |                          |                          | 72.0          |                          |                          |
| District                 | 64.9           | р                        | р                        |                        |                          |                          | 64.9          | р                        | р                        |
| Province                 | 64.2           |                          |                          |                        |                          |                          | 64.2          |                          |                          |
| Percent of Passes        |                |                          |                          |                        |                          |                          |               |                          |                          |
| School                   | 100.0          |                          |                          |                        |                          |                          | 100.0         |                          |                          |
| District                 | 88.8           | р                        | р                        |                        |                          |                          | 88.8          | р                        | р                        |
| Province                 | 88.9           |                          |                          |                        |                          |                          | 88.9          |                          |                          |

#### **Average Scores Percent Passes** School Sch School Sch Dist Prov Mark Dist Mark Prov Public Sch Public Sch Dist Ex. Mark Dist Ex. Mark Prov Sch Dist Prov Sch Dist Final Final Mark Mark 20 70 80 90