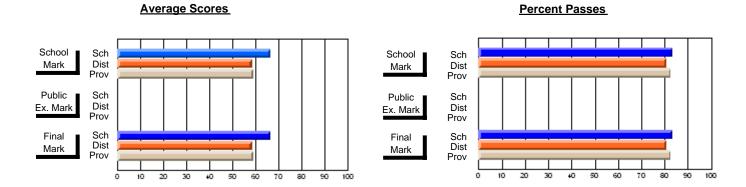

## District 4 - Eastern

#247 - Roncalli Central High, Avondale

Subject: Mathematics

| Course: MATHEMATICS 2204 |                |                          |                          |                        |                          |                          |            |               |                          |                          |
|--------------------------|----------------|--------------------------|--------------------------|------------------------|--------------------------|--------------------------|------------|---------------|--------------------------|--------------------------|
| # students in course: 22 | School<br>Mark | School<br>vs<br>District | School<br>vs<br>Province | Public<br>Exam<br>Mark | School<br>vs<br>District | School<br>vs<br>Province |            | Final<br>Mark | School<br>vs<br>District | School<br>vs<br>Province |
| Average Score            |                |                          |                          |                        |                          |                          | ↓ <u>↓</u> |               |                          |                          |
| School                   | 55.1           |                          |                          |                        |                          |                          |            | 55.1          |                          |                          |
| District                 | 61.6           | q                        | q                        |                        |                          |                          |            | 61.6          | q                        | q                        |
| Province                 | 62.1           |                          |                          |                        |                          |                          |            | 62.1          |                          |                          |
| Percent of Passes        |                |                          |                          |                        |                          |                          |            |               |                          |                          |
| School                   | 68.2           |                          |                          |                        |                          |                          |            | 68.2          |                          |                          |
| District                 | 84.6           | q                        | q                        |                        |                          |                          |            | 84.6          | q                        | q                        |
| Province                 | 86.0           |                          |                          |                        |                          |                          |            | 86.1          |                          |                          |

Modification Time: 12:20:34PM

Modification Date: 1/8/2010

<sup>\*</sup> Data from the High School Certification System. The results from supplementary courses are not reflected in these results. All students obtaining a score of 48 or 49 on the final mark, were adjusted to 50 and are reflected in the Final Mark column.