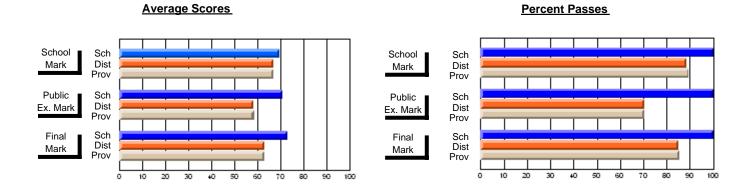

## District 4 - Eastern

Province

#247 - Roncalli Central High, Avondale

**Subject: Enterprise Education** 

| Course: ENTERPRISE 3205                |                       |                          |                          |                        |                          |                          |                       |                          |                          |
|----------------------------------------|-----------------------|--------------------------|--------------------------|------------------------|--------------------------|--------------------------|-----------------------|--------------------------|--------------------------|
| # students in course: 23               | School<br>Mark        | School<br>vs<br>District | School<br>vs<br>Province | Public<br>Exam<br>Mark | School<br>vs<br>District | School<br>vs<br>Province | Final<br>Mark         | School<br>vs<br>District | School<br>vs<br>Province |
| Average Score School District Province | <b>77.9</b> 74.3 75.3 | р                        | р                        |                        |                          |                          | <b>77.9</b> 74.3 75.3 | р                        | р                        |
| Percent of Passes School District      | <b>95.7</b> 94.6      | p                        | р                        |                        |                          |                          | <b>95.7</b> 94.6      | p                        | р                        |