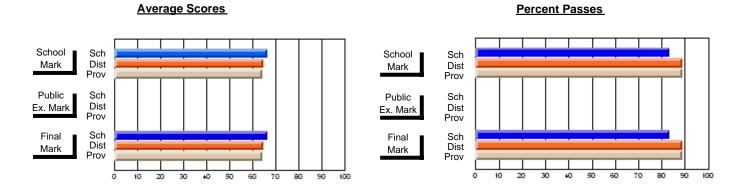

## District 4 - Eastern

#247 - Roncalli Central High, Avondale

| Course: HUMAN DYNAMICS 22 | 01             |                          |                          |   |                        |                          |                          |               |                          |                          |
|---------------------------|----------------|--------------------------|--------------------------|---|------------------------|--------------------------|--------------------------|---------------|--------------------------|--------------------------|
| # students in course: 22  | School<br>Mark | School<br>vs<br>District | School<br>vs<br>Province |   | Public<br>Exam<br>Mark | School<br>vs<br>District | School<br>vs<br>Province | Final<br>Mark | School<br>vs<br>District | School<br>vs<br>Province |
| Average Score             |                |                          |                          | L |                        |                          |                          |               |                          |                          |
| School                    | 75.1           |                          |                          |   |                        |                          |                          | 75.1          |                          |                          |
| District                  | 74.7           | р                        | р                        |   |                        |                          |                          | 74.7          | р                        | р                        |
| Province                  | 74.8           |                          |                          |   |                        |                          |                          | 74.8          |                          |                          |
| Percent of Passes         |                |                          |                          |   |                        |                          |                          |               |                          |                          |
| School                    | 95.5           |                          |                          |   |                        |                          |                          | 95.5          |                          |                          |
| District                  | 92.8           | р                        | р                        |   |                        |                          |                          | 92.8          | р                        | р                        |
| Province                  | 93.5           |                          |                          |   |                        |                          |                          | 93.5          |                          |                          |

Modification Time: 12:20:34PM

Modification Date: 1/8/2010

Source: Evaluation & Research

<sup>\*</sup> Data from the High School Certification System. The results from supplementary courses are not reflected in these results. All students obtaining a score of 48 or 49 on the final mark, were adjusted to 50 and are reflected in the Final Mark column.