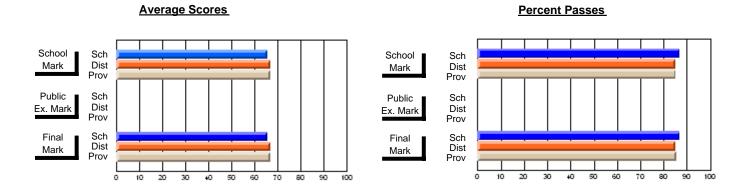

## District 4 - Eastern

#247 - Roncalli Central High, Avondale

Subject: Art

| # students in course: 40 | School<br>Mark | School<br>vs<br>District | School<br>vs<br>Province | Public<br>Exam<br>Mark | School<br>vs<br>District | School<br>vs<br>Province | Final<br>Mark | School<br>vs<br>District | School<br>vs<br>Province |
|--------------------------|----------------|--------------------------|--------------------------|------------------------|--------------------------|--------------------------|---------------|--------------------------|--------------------------|
| Average Score            | Wark           | DISTRICT                 | TIOVINCE                 | Wark                   | District                 | FIOVILICE                | Walk          | ואווטו                   | FIGNITICE                |
| School                   | 87.1           |                          |                          |                        |                          |                          | 87.1          |                          |                          |
| District                 | 75.4           | р                        | р                        |                        |                          |                          | 75.4          | р                        | р                        |
| Province                 | 77.0           |                          |                          |                        |                          |                          | 77.0          |                          |                          |
| Percent of Passes        |                |                          |                          |                        |                          |                          |               |                          |                          |
| School                   | 95.0           |                          |                          |                        |                          |                          | 95.0          |                          |                          |
| District                 | 94.3           | р                        | q                        |                        |                          |                          | 94.3          | р                        | q                        |
| Province                 | 95.4           |                          |                          |                        |                          |                          | 95.4          |                          |                          |

Modification Time: 12:20:34PM

Modification Date: 1/8/2010

Source: Evaluation & Research

<sup>\*</sup> Data from the High School Certification System. The results from supplementary courses are not reflected in these results. All students obtaining a score of 48 or 49 on the final mark, were adjusted to 50 and are reflected in the Final Mark column.