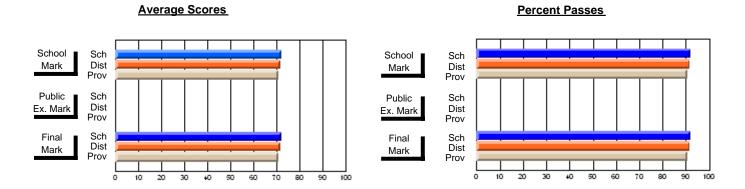

## District 4 - Eastern

#247 - Roncalli Central High, Avondale

Subject: French

| # students in course: 17 | School<br>Mark | School<br>vs<br>District | School<br>vs<br>Province | Public<br>Exam<br>Mark | School<br>vs<br>District | School<br>vs<br>Province | Final<br>Mark | School<br>vs<br>District | School<br>vs<br>Province |
|--------------------------|----------------|--------------------------|--------------------------|------------------------|--------------------------|--------------------------|---------------|--------------------------|--------------------------|
| Average Score            |                |                          |                          |                        |                          |                          |               |                          |                          |
| School                   | 83.6           |                          |                          |                        |                          |                          | 83.6          |                          |                          |
| District                 | 72.5           | р                        | р                        |                        |                          |                          | 72.5          | р                        | р                        |
| Province                 | 72.4           |                          |                          |                        |                          |                          | 72.4          |                          |                          |
| Percent of Passes        |                |                          |                          |                        |                          |                          |               |                          |                          |
| School                   | 100.0          |                          |                          |                        |                          |                          | 100.0         |                          |                          |
| District                 | 96.8           | р                        | р                        |                        |                          |                          | 96.8          | р                        | р                        |
| Province                 | 95.6           |                          |                          |                        |                          |                          | 95.6          |                          |                          |