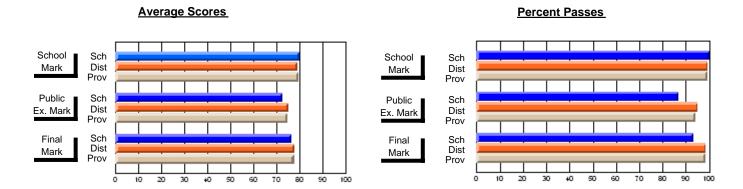

## District 4 - Eastern

Province

#247 - Roncalli Central High, Avondale

**Subject: Enterprise Education** 

| Course: ENTERPRISE 3205                |                       |                          |                          |                        |                          |                          |                       |                          |                          |
|----------------------------------------|-----------------------|--------------------------|--------------------------|------------------------|--------------------------|--------------------------|-----------------------|--------------------------|--------------------------|
| # students in course: 23               | School<br>Mark        | School<br>vs<br>District | School<br>vs<br>Province | Public<br>Exam<br>Mark | School<br>vs<br>District | School<br>vs<br>Province | Final<br>Mark         | School<br>vs<br>District | School<br>vs<br>Province |
| Average Score School District Province | <b>77.9</b> 74.3 75.3 | р                        | р                        |                        |                          |                          | <b>77.9</b> 74.3 75.3 | р                        | р                        |
| Percent of Passes School District      | <b>95.7</b> 94.6      | p                        | р                        |                        |                          |                          | <b>95.7</b> 94.6      | p                        | р                        |

94.6

Modification Time: 12:20:34PM

Modification Date: 1/8/2010

Source: Evaluation & Research

Grades: 7-12

94.6

<sup>\*</sup> Data from the High School Certification System. The results from supplementary courses are not reflected in these results. All students obtaining a score of 48 or 49 on the final mark, were adjusted to 50 and are reflected in the Final Mark column.