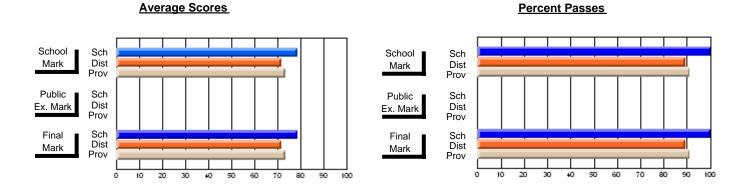

## District 4 - Eastern

#247 - Roncalli Central High, Avondale

Subject: Technology Education

| Course: DESIGN AND FABRICA | ATION 2212     |                          |                          |                        |                          |                          |               |                          |                          |
|----------------------------|----------------|--------------------------|--------------------------|------------------------|--------------------------|--------------------------|---------------|--------------------------|--------------------------|
| # students in course: 15   | School<br>Mark | School<br>vs<br>District | School<br>vs<br>Province | Public<br>Exam<br>Mark | School<br>vs<br>District | School<br>vs<br>Province | Final<br>Mark | School<br>vs<br>District | School<br>vs<br>Province |
| Average Score<br>School    | 77.1           |                          |                          |                        |                          |                          | 77.1          |                          |                          |
| District                   | 76.6           | р                        | р                        |                        |                          |                          | 76.6          | q                        | q                        |
| Province                   | 75.4           | r                        |                          |                        |                          |                          | 75.4          |                          | 1                        |
| Percent of Passes          |                |                          |                          |                        |                          |                          |               |                          |                          |
| School                     | 86.7           |                          |                          |                        |                          |                          | 86.7          |                          |                          |
| District                   | 95.9           | q                        | q                        |                        |                          |                          | 95.9          | q                        | q                        |
| Province                   | 95.5           |                          |                          |                        |                          |                          | 95.5          |                          |                          |

Modification Time: 12:20:34PM

Modification Date: 1/8/2010 Source: Evaluation & Research

<sup>\*</sup> Data from the High School Certification System. The results from supplementary courses are not reflected in these results. All students obtaining a score of 48 or 49 on the final mark, were adjusted to 50 and are reflected in the Final Mark column.