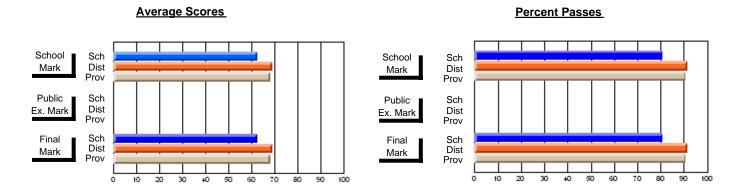

## District 4 - Eastern

#247 - Roncalli Central High, Avondale

Subject: Art

| # students in course: 40 | School<br>Mark | School<br>vs<br>District | School<br>vs<br>Province | Public<br>Exam<br>Mark | School<br>vs<br>District | School<br>vs<br>Province | Final<br>Mark | School<br>vs<br>District | School<br>vs<br>Province |
|--------------------------|----------------|--------------------------|--------------------------|------------------------|--------------------------|--------------------------|---------------|--------------------------|--------------------------|
| Average Score            | Wark           | DISTRICT                 | TIOVINCE                 | Wark                   | District                 | FIOVILICE                | Walk          | ואווטו                   | FIGNITICE                |
| School                   | 87.1           |                          |                          |                        |                          |                          | 87.1          |                          |                          |
| District                 | 75.4           | р                        | р                        |                        |                          |                          | 75.4          | р                        | р                        |
| Province                 | 77.0           |                          |                          |                        |                          |                          | 77.0          |                          |                          |
| Percent of Passes        |                |                          |                          |                        |                          |                          |               |                          |                          |
| School                   | 95.0           |                          |                          |                        |                          |                          | 95.0          |                          |                          |
| District                 | 94.3           | р                        | q                        |                        |                          |                          | 94.3          | р                        | q                        |
| Province                 | 95.4           |                          |                          |                        |                          |                          | 95.4          |                          |                          |

Modification Time: 12:20:34PM

Modification Date: 1/8/2010

Source: Evaluation & Research

<sup>\*</sup> Data from the High School Certification System. The results from supplementary courses are not reflected in these results. All students obtaining a score of 48 or 49 on the final mark, were adjusted to 50 and are reflected in the Final Mark column.