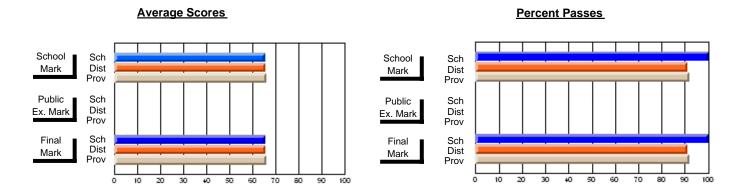

## District 4 - Eastern

#247 - Roncalli Central High, Avondale

**Subject: Mathematics** 

| # students in course: 21 | School<br>Mark | School<br>vs<br>District | School<br>vs<br>Province | Public<br>Exam<br>Mark | School<br>vs<br>District | School<br>vs<br>Province | Final<br>Mark | School<br>vs<br>District | School<br>vs<br>Province |
|--------------------------|----------------|--------------------------|--------------------------|------------------------|--------------------------|--------------------------|---------------|--------------------------|--------------------------|
| Average Score            |                |                          |                          |                        |                          |                          |               |                          |                          |
| School                   | 81.4           |                          |                          |                        |                          |                          | 81.4          |                          |                          |
| District                 | 79.5           | р                        | р                        |                        |                          |                          | 79.5          | р                        | р                        |
| Province                 | 79.4           |                          |                          |                        |                          |                          | 79.4          |                          |                          |
| Percent of Passes        |                |                          |                          |                        |                          |                          |               |                          |                          |
| School                   | 100.0          |                          |                          |                        |                          |                          | 100.0         |                          |                          |
| District                 | 99.0           | р                        | р                        |                        |                          |                          | 99.0          | р                        | р                        |
| Province                 | 99.0           |                          |                          |                        |                          |                          | 99.0          |                          |                          |

Modification Time: 12:20:34PM

Modification Date: 1/8/2010 Source: Evaluation & Research

<sup>\*</sup> Data from the High School Certification System. The results from supplementary courses are not reflected in these results. All students obtaining a score of 48 or 49 on the final mark, were adjusted to 50 and are reflected in the Final Mark column.