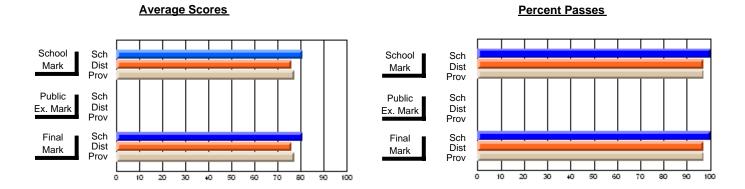

## District 4 - Eastern

#247 - Roncalli Central High, Avondale

Subject: French

| # students in course: 17 | School<br>Mark | School<br>vs<br>District | School<br>vs<br>Province | Public<br>Exam<br>Mark | School<br>vs<br>District | School<br>vs<br>Province | Final<br>Mark | School<br>vs<br>District | School<br>vs<br>Province |
|--------------------------|----------------|--------------------------|--------------------------|------------------------|--------------------------|--------------------------|---------------|--------------------------|--------------------------|
| Average Score            |                |                          |                          |                        |                          |                          |               |                          |                          |
| School                   | 83.6           |                          |                          |                        |                          |                          | 83.6          |                          |                          |
| District                 | 72.5           | р                        | р                        |                        |                          |                          | 72.5          | р                        | р                        |
| Province                 | 72.4           |                          |                          |                        |                          |                          | 72.4          |                          |                          |
| Percent of Passes        |                |                          |                          |                        |                          |                          |               |                          |                          |
| School                   | 100.0          |                          |                          |                        |                          |                          | 100.0         |                          |                          |
| District                 | 96.8           | р                        | р                        |                        |                          |                          | 96.8          | р                        | р                        |
| Province                 | 95.6           |                          |                          |                        |                          |                          | 95.6          |                          |                          |

Modification Time: 12:20:34PM

Modification Date: 1/8/2010

Source: Evaluation & Research

<sup>\*</sup> Data from the High School Certification System. The results from supplementary courses are not reflected in these results. All students obtaining a score of 48 or 49 on the final mark, were adjusted to 50 and are reflected in the Final Mark column.