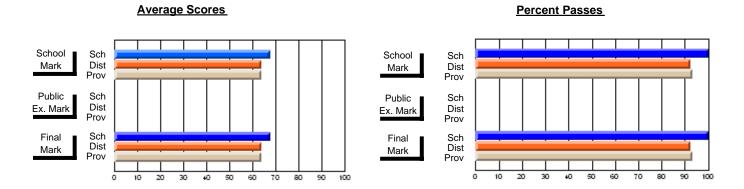

## District 4 - Eastern

#247 - Roncalli Central High, Avondale

**Subject: Family Studies** 

| Waterdanta in account A        |                |                          |                          | <b>-</b> |                              | withheld for | reas <u>ons of co</u> | asons of confidentiality. |                          |  |  |  |
|--------------------------------|----------------|--------------------------|--------------------------|----------|------------------------------|--------------|-----------------------|---------------------------|--------------------------|--|--|--|
| # students in course: 1        | School<br>Mark | School<br>vs<br>District | School<br>vs<br>Province | Ex       | blic<br>am Scho<br>ark Distr | VS           | Final<br>Mark         | School<br>vs<br>District  | School<br>vs<br>Province |  |  |  |
| <u>Average Score</u><br>School |                |                          |                          |          |                              |              | +                     |                           |                          |  |  |  |
| District                       | 73.9           | q                        | q                        |          |                              |              | 73.9                  | q                         | q                        |  |  |  |
| Province                       | 73.7           | 4                        | 9                        |          |                              |              | 73.7                  | 4                         | 4                        |  |  |  |
| Percent of Passes              |                |                          |                          |          |                              |              |                       |                           |                          |  |  |  |
| School                         |                |                          |                          |          |                              |              |                       |                           |                          |  |  |  |
| District                       | 94.1           | р                        | р                        |          |                              |              | 94.1                  | р                         | р                        |  |  |  |
| Province                       | 93.5           |                          |                          |          |                              |              | 93.5                  |                           |                          |  |  |  |