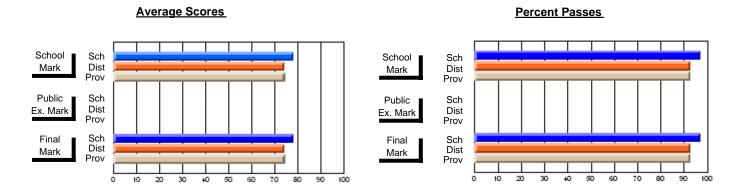

## District 4 - Eastern

#247 - Roncalli Central High, Avondale

| Course: HUMAN DYNAMICS 22 | 01             |                          |                          |   |                        |                          |                          |               |                          |                          |
|---------------------------|----------------|--------------------------|--------------------------|---|------------------------|--------------------------|--------------------------|---------------|--------------------------|--------------------------|
| # students in course: 22  | School<br>Mark | School<br>vs<br>District | School<br>vs<br>Province |   | Public<br>Exam<br>Mark | School<br>vs<br>District | School<br>vs<br>Province | Final<br>Mark | School<br>vs<br>District | School<br>vs<br>Province |
| Average Score             |                |                          |                          | L |                        |                          |                          |               |                          |                          |
| School                    | 75.1           |                          |                          |   |                        |                          |                          | 75.1          |                          |                          |
| District                  | 74.7           | р                        | р                        |   |                        |                          |                          | 74.7          | р                        | р                        |
| Province                  | 74.8           |                          |                          |   |                        |                          |                          | 74.8          |                          |                          |
| Percent of Passes         |                |                          |                          |   |                        |                          |                          |               |                          |                          |
| School                    | 95.5           |                          |                          |   |                        |                          |                          | 95.5          |                          |                          |
| District                  | 92.8           | р                        | р                        |   |                        |                          |                          | 92.8          | р                        | р                        |
| Province                  | 93.5           |                          |                          |   |                        |                          |                          | 93.5          |                          |                          |

Modification Time: 12:20:34PM

Modification Date: 1/8/2010

Source: Evaluation & Research

<sup>\*</sup> Data from the High School Certification System. The results from supplementary courses are not reflected in these results. All students obtaining a score of 48 or 49 on the final mark, were adjusted to 50 and are reflected in the Final Mark column.