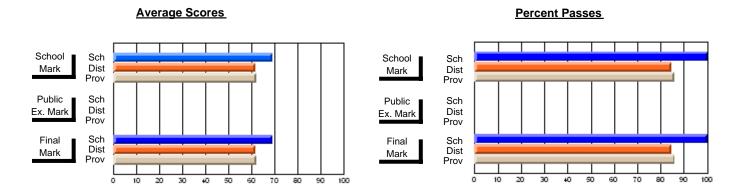

## District 4 - Eastern

#247 - Roncalli Central High, Avondale

| Course: HUMAN DYNAMICS 22 | 01             |                          |                          |   |                        |                          |                          |               |                          |                          |
|---------------------------|----------------|--------------------------|--------------------------|---|------------------------|--------------------------|--------------------------|---------------|--------------------------|--------------------------|
| # students in course: 22  | School<br>Mark | School<br>vs<br>District | School<br>vs<br>Province |   | Public<br>Exam<br>Mark | School<br>vs<br>District | School<br>vs<br>Province | Final<br>Mark | School<br>vs<br>District | School<br>vs<br>Province |
| Average Score             |                |                          |                          | L |                        |                          |                          |               |                          |                          |
| School                    | 75.1           |                          |                          |   |                        |                          |                          | 75.1          |                          |                          |
| District                  | 74.7           | р                        | р                        |   |                        |                          |                          | 74.7          | р                        | р                        |
| Province                  | 74.8           |                          |                          |   |                        |                          |                          | 74.8          |                          |                          |
| Percent of Passes         |                |                          |                          |   |                        |                          |                          |               |                          |                          |
| School                    | 95.5           |                          |                          |   |                        |                          |                          | 95.5          |                          |                          |
| District                  | 92.8           | р                        | р                        |   |                        |                          |                          | 92.8          | р                        | р                        |
| Province                  | 93.5           |                          |                          |   |                        |                          |                          | 93.5          |                          |                          |