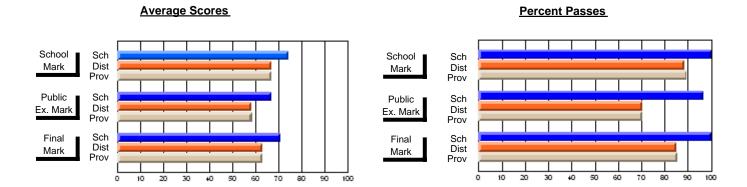

## District 4 - Eastern

#247 - Roncalli Central High, Avondale

| Course: HUMAN DYNAMICS 22 | 01             |                          |                          |   |                        |                          |                          |               |                          |                          |
|---------------------------|----------------|--------------------------|--------------------------|---|------------------------|--------------------------|--------------------------|---------------|--------------------------|--------------------------|
| # students in course: 22  | School<br>Mark | School<br>vs<br>District | School<br>vs<br>Province |   | Public<br>Exam<br>Mark | School<br>vs<br>District | School<br>vs<br>Province | Final<br>Mark | School<br>vs<br>District | School<br>vs<br>Province |
| Average Score             |                |                          |                          | L |                        |                          |                          |               |                          |                          |
| School                    | 75.1           |                          |                          |   |                        |                          |                          | 75.1          |                          |                          |
| District                  | 74.7           | р                        | р                        |   |                        |                          |                          | 74.7          | р                        | р                        |
| Province                  | 74.8           |                          |                          |   |                        |                          |                          | 74.8          |                          |                          |
| Percent of Passes         |                |                          |                          |   |                        |                          |                          |               |                          |                          |
| School                    | 95.5           |                          |                          |   |                        |                          |                          | 95.5          |                          |                          |
| District                  | 92.8           | р                        | р                        |   |                        |                          |                          | 92.8          | р                        | р                        |
| Province                  | 93.5           |                          |                          |   |                        |                          |                          | 93.5          |                          |                          |

Modification Time: 12:20:34PM

Modification Date: 1/8/2010

Source: Evaluation & Research

<sup>\*</sup> Data from the High School Certification System. The results from supplementary courses are not reflected in these results. All students obtaining a score of 48 or 49 on the final mark, were adjusted to 50 and are reflected in the Final Mark column.