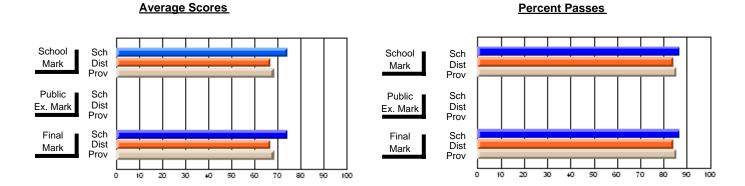

## District 4 - Eastern

Province

#247 - Roncalli Central High, Avondale

**Subject: Enterprise Education** 

| Course: ENTERPRISE 3205                |                       |                          |                          |                        |                          |                          |                       |                          |                          |
|----------------------------------------|-----------------------|--------------------------|--------------------------|------------------------|--------------------------|--------------------------|-----------------------|--------------------------|--------------------------|
| # students in course: 23               | School<br>Mark        | School<br>vs<br>District | School<br>vs<br>Province | Public<br>Exam<br>Mark | School<br>vs<br>District | School<br>vs<br>Province | Final<br>Mark         | School<br>vs<br>District | School<br>vs<br>Province |
| Average Score School District Province | <b>77.9</b> 74.3 75.3 | р                        | р                        |                        |                          |                          | <b>77.9</b> 74.3 75.3 | р                        | р                        |
| Percent of Passes School District      | <b>95.7</b> 94.6      | p                        | р                        |                        |                          |                          | <b>95.7</b> 94.6      | p                        | р                        |

94.6

Modification Time: 12:20:34PM

Modification Date: 1/8/2010

Source: Evaluation & Research

Grades: 7-12

94.6

<sup>\*</sup> Data from the High School Certification System. The results from supplementary courses are not reflected in these results. All students obtaining a score of 48 or 49 on the final mark, were adjusted to 50 and are reflected in the Final Mark column.