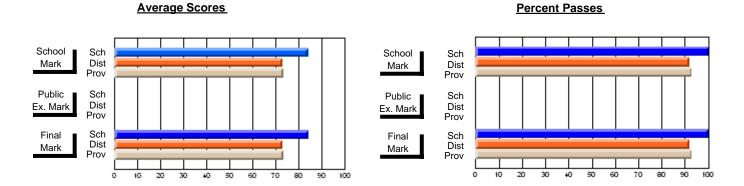

## District 4 - Eastern

#247 - Roncalli Central High, Avondale

| Course: HUMAN DYNAMICS 22 | 01             |                          |                          |   |                        |                          |                          |               |                          |                          |
|---------------------------|----------------|--------------------------|--------------------------|---|------------------------|--------------------------|--------------------------|---------------|--------------------------|--------------------------|
| # students in course: 22  | School<br>Mark | School<br>vs<br>District | School<br>vs<br>Province |   | Public<br>Exam<br>Mark | School<br>vs<br>District | School<br>vs<br>Province | Final<br>Mark | School<br>vs<br>District | School<br>vs<br>Province |
| Average Score             |                |                          |                          | L |                        |                          |                          |               |                          |                          |
| School                    | 75.1           |                          |                          |   |                        |                          |                          | 75.1          |                          |                          |
| District                  | 74.7           | р                        | р                        |   |                        |                          |                          | 74.7          | р                        | р                        |
| Province                  | 74.8           |                          |                          |   |                        |                          |                          | 74.8          |                          |                          |
| Percent of Passes         |                |                          |                          |   |                        |                          |                          |               |                          |                          |
| School                    | 95.5           |                          |                          |   |                        |                          |                          | 95.5          |                          |                          |
| District                  | 92.8           | р                        | р                        |   |                        |                          |                          | 92.8          | р                        | р                        |
| Province                  | 93.5           |                          |                          |   |                        |                          |                          | 93.5          |                          |                          |

Modification Time: 12:20:34PM

Modification Date: 1/8/2010

Source: Evaluation & Research

<sup>\*</sup> Data from the High School Certification System. The results from supplementary courses are not reflected in these results. All students obtaining a score of 48 or 49 on the final mark, were adjusted to 50 and are reflected in the Final Mark column.