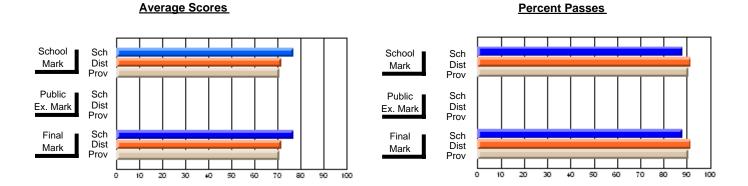

## District 4 - Eastern

#247 - Roncalli Central High, Avondale

| Course: HUMAN DYNAMICS 22 | 01             |                          |                          |   |                        |                          |                          |               |                          |                          |
|---------------------------|----------------|--------------------------|--------------------------|---|------------------------|--------------------------|--------------------------|---------------|--------------------------|--------------------------|
| # students in course: 22  | School<br>Mark | School<br>vs<br>District | School<br>vs<br>Province |   | Public<br>Exam<br>Mark | School<br>vs<br>District | School<br>vs<br>Province | Final<br>Mark | School<br>vs<br>District | School<br>vs<br>Province |
| Average Score             |                |                          |                          | L |                        |                          |                          |               |                          |                          |
| School                    | 75.1           |                          |                          |   |                        |                          |                          | 75.1          |                          |                          |
| District                  | 74.7           | р                        | р                        |   |                        |                          |                          | 74.7          | р                        | р                        |
| Province                  | 74.8           |                          |                          |   |                        |                          |                          | 74.8          |                          |                          |
| Percent of Passes         |                |                          |                          |   |                        |                          |                          |               |                          |                          |
| School                    | 95.5           |                          |                          |   |                        |                          |                          | 95.5          |                          |                          |
| District                  | 92.8           | р                        | р                        |   |                        |                          |                          | 92.8          | р                        | р                        |
| Province                  | 93.5           |                          |                          |   |                        |                          |                          | 93.5          |                          |                          |

Modification Time: 12:20:34PM

Modification Date: 1/8/2010

Source: Evaluation & Research

<sup>\*</sup> Data from the High School Certification System. The results from supplementary courses are not reflected in these results. All students obtaining a score of 48 or 49 on the final mark, were adjusted to 50 and are reflected in the Final Mark column.