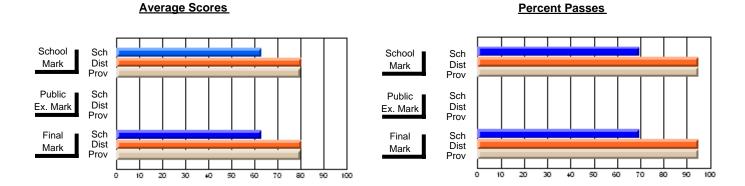

## District 4 - Eastern

#247 - Roncalli Central High, Avondale

Subject: Art

| # students in course: 40 | School<br>Mark | School<br>vs<br>District | School<br>vs<br>Province | Public<br>Exam<br>Mark | School<br>vs<br>District | School<br>vs<br>Province | Final<br>Mark | School<br>vs<br>District | School<br>vs<br>Province |
|--------------------------|----------------|--------------------------|--------------------------|------------------------|--------------------------|--------------------------|---------------|--------------------------|--------------------------|
| Average Score            | Wark           | DISTRICT                 | TIOVINCE                 | Wark                   | District                 | FIOVILICE                | Walk          | ואווטו                   | FIGNITICE                |
| School                   | 87.1           |                          |                          |                        |                          |                          | 87.1          |                          |                          |
| District                 | 75.4           | р                        | р                        |                        |                          |                          | 75.4          | р                        | р                        |
| Province                 | 77.0           |                          |                          |                        |                          |                          | 77.0          |                          |                          |
| Percent of Passes        |                |                          |                          |                        |                          |                          |               |                          |                          |
| School                   | 95.0           |                          |                          |                        |                          |                          | 95.0          |                          |                          |
| District                 | 94.3           | р                        | q                        |                        |                          |                          | 94.3          | р                        | q                        |
| Province                 | 95.4           |                          |                          |                        |                          |                          | 95.4          |                          |                          |

Modification Time: 12:20:34PM

Modification Date: 1/8/2010

Source: Evaluation & Research

<sup>\*</sup> Data from the High School Certification System. The results from supplementary courses are not reflected in these results. All students obtaining a score of 48 or 49 on the final mark, were adjusted to 50 and are reflected in the Final Mark column.