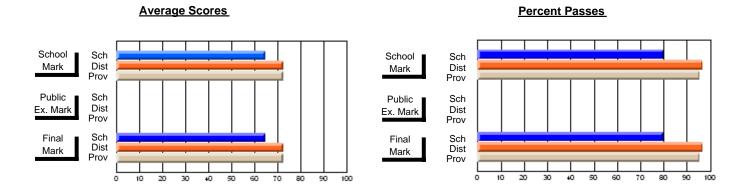

## District 4 - Eastern

#247 - Roncalli Central High, Avondale

Subject: Technology Education

| # students in course: 18 | School<br>Mark | School<br>vs<br>District | School<br>vs<br>Province | Public<br>Exam<br>Mark | School<br>vs<br>District | School<br>vs<br>Province | Final<br>Mark | School<br>vs<br>District | School<br>vs<br>Province |
|--------------------------|----------------|--------------------------|--------------------------|------------------------|--------------------------|--------------------------|---------------|--------------------------|--------------------------|
| Average Score            | mark           | District                 | TTOVITICE                | Mark                   | District                 | TTOVINCE                 | Mark          | District                 | TTOVITICE                |
| School                   | 64.4           |                          |                          |                        |                          |                          | 64.4          |                          |                          |
| District                 | 75.2           | q                        | q                        |                        |                          |                          | 75.2          | q                        | q                        |
| Province                 | 74.3           |                          |                          |                        |                          |                          | 74.3          |                          |                          |
| Percent of Passes        |                |                          |                          |                        |                          |                          |               |                          |                          |
| School                   | 88.9           |                          |                          |                        |                          |                          | 88.9          |                          |                          |
| District                 | 94.7           | q                        | q                        |                        |                          |                          | 94.7          | q                        | q                        |
| Province                 | 94.4           |                          |                          |                        |                          |                          | 94.4          |                          |                          |

#### **Average Scores Percent Passes** School Sch School Sch Dist Mark Dist Mark Prov Prov Public Sch Public Sch Dist Ex. Mark Dist Ex. Mark Prov Sch Dist Prov Sch Dist Final Final Mark Mark 20 30 50 70 80 90 40 60