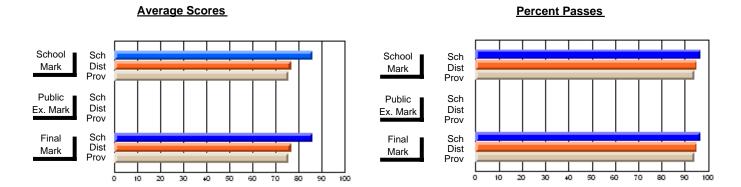

## District 4 - Eastern

Province

#247 - Roncalli Central High, Avondale

**Subject: Enterprise Education** 

| Course: ENTERPRISE 3205                |                       |                          |                          |                        |                          |                          |                       |                          |                          |
|----------------------------------------|-----------------------|--------------------------|--------------------------|------------------------|--------------------------|--------------------------|-----------------------|--------------------------|--------------------------|
| # students in course: 23               | School<br>Mark        | School<br>vs<br>District | School<br>vs<br>Province | Public<br>Exam<br>Mark | School<br>vs<br>District | School<br>vs<br>Province | Final<br>Mark         | School<br>vs<br>District | School<br>vs<br>Province |
| Average Score School District Province | <b>77.9</b> 74.3 75.3 | р                        | р                        |                        |                          |                          | <b>77.9</b> 74.3 75.3 | р                        | р                        |
| Percent of Passes School District      | <b>95.7</b> 94.6      | p                        | р                        |                        |                          |                          | <b>95.7</b> 94.6      | p                        | р                        |

94.6

Modification Time: 12:20:34PM

Modification Date: 1/8/2010

Source: Evaluation & Research

Grades: 7-12

94.6

<sup>\*</sup> Data from the High School Certification System. The results from supplementary courses are not reflected in these results. All students obtaining a score of 48 or 49 on the final mark, were adjusted to 50 and are reflected in the Final Mark column.