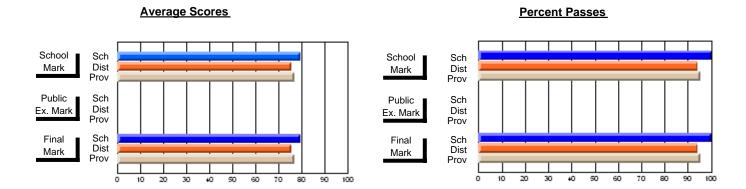

## District 4 - Eastern

#247 - Roncalli Central High, Avondale

Subject: Art

| # students in course: 40 | School<br>Mark | School<br>vs<br>District | School<br>vs<br>Province | Public<br>Exam<br>Mark | School<br>vs<br>District | School<br>vs<br>Province | Final<br>Mark | School<br>vs<br>District | School<br>vs<br>Province |
|--------------------------|----------------|--------------------------|--------------------------|------------------------|--------------------------|--------------------------|---------------|--------------------------|--------------------------|
| Average Score            | Wark           | DISTRICT                 | TIOVINCE                 | Wark                   | District                 | FIOVILICE                | Walk          | ואווטו                   | FIGNITICE                |
| School                   | 87.1           |                          |                          |                        |                          |                          | 87.1          |                          |                          |
| District                 | 75.4           | р                        | р                        |                        |                          |                          | 75.4          | р                        | р                        |
| Province                 | 77.0           |                          |                          |                        |                          |                          | 77.0          |                          |                          |
| Percent of Passes        |                |                          |                          |                        |                          |                          |               |                          |                          |
| School                   | 95.0           |                          |                          |                        |                          |                          | 95.0          |                          |                          |
| District                 | 94.3           | р                        | q                        |                        |                          |                          | 94.3          | р                        | q                        |
| Province                 | 95.4           |                          |                          |                        |                          |                          | 95.4          |                          |                          |

Modification Time: 12:20:34PM

Modification Date: 1/8/2010

Source: Evaluation & Research

<sup>\*</sup> Data from the High School Certification System. The results from supplementary courses are not reflected in these results. All students obtaining a score of 48 or 49 on the final mark, were adjusted to 50 and are reflected in the Final Mark column.