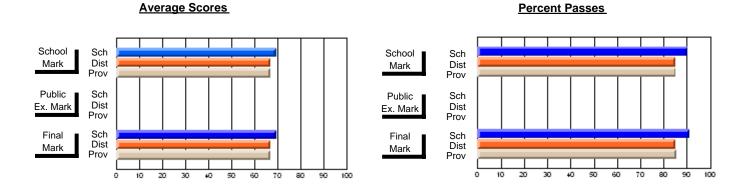

## District 4 - Eastern

#247 - Roncalli Central High, Avondale

| Course: HUMAN DYNAMICS 22 | 01             |                          |                          |   |                        |                          |                          |               |                          |                          |
|---------------------------|----------------|--------------------------|--------------------------|---|------------------------|--------------------------|--------------------------|---------------|--------------------------|--------------------------|
| # students in course: 22  | School<br>Mark | School<br>vs<br>District | School<br>vs<br>Province |   | Public<br>Exam<br>Mark | School<br>vs<br>District | School<br>vs<br>Province | Final<br>Mark | School<br>vs<br>District | School<br>vs<br>Province |
| Average Score             |                |                          |                          | L |                        |                          |                          |               |                          |                          |
| School                    | 75.1           |                          |                          |   |                        |                          |                          | 75.1          |                          |                          |
| District                  | 74.7           | р                        | р                        |   |                        |                          |                          | 74.7          | р                        | р                        |
| Province                  | 74.8           |                          |                          |   |                        |                          |                          | 74.8          |                          |                          |
| Percent of Passes         |                |                          |                          |   |                        |                          |                          |               |                          |                          |
| School                    | 95.5           |                          |                          |   |                        |                          |                          | 95.5          |                          |                          |
| District                  | 92.8           | р                        | р                        |   |                        |                          |                          | 92.8          | р                        | р                        |
| Province                  | 93.5           |                          |                          |   |                        |                          |                          | 93.5          |                          |                          |

Modification Time: 12:20:34PM

Modification Date: 1/8/2010

Source: Evaluation & Research

<sup>\*</sup> Data from the High School Certification System. The results from supplementary courses are not reflected in these results. All students obtaining a score of 48 or 49 on the final mark, were adjusted to 50 and are reflected in the Final Mark column.