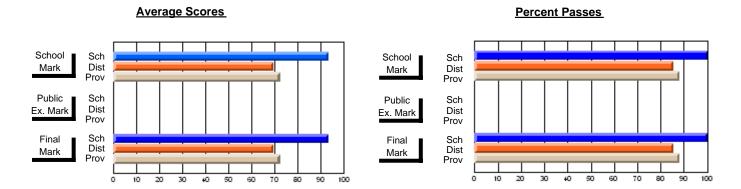

## District 4 - Eastern

Province

#247 - Roncalli Central High, Avondale

**Subject: Enterprise Education** 

| Course: ENTERPRISE 3205                |                       |                          |                          |                        |                          |                          |                       |                          |                          |
|----------------------------------------|-----------------------|--------------------------|--------------------------|------------------------|--------------------------|--------------------------|-----------------------|--------------------------|--------------------------|
| # students in course: 23               | School<br>Mark        | School<br>vs<br>District | School<br>vs<br>Province | Public<br>Exam<br>Mark | School<br>vs<br>District | School<br>vs<br>Province | Final<br>Mark         | School<br>vs<br>District | School<br>vs<br>Province |
| Average Score School District Province | <b>77.9</b> 74.3 75.3 | р                        | р                        |                        |                          |                          | <b>77.9</b> 74.3 75.3 | р                        | р                        |
| Percent of Passes School District      | <b>95.7</b> 94.6      | p                        | р                        |                        |                          |                          | <b>95.7</b> 94.6      | p                        | р                        |

94.6

Modification Time: 12:20:34PM

Modification Date: 1/8/2010

Source: Evaluation & Research

Grades: 7-12

94.6

<sup>\*</sup> Data from the High School Certification System. The results from supplementary courses are not reflected in these results. All students obtaining a score of 48 or 49 on the final mark, were adjusted to 50 and are reflected in the Final Mark column.