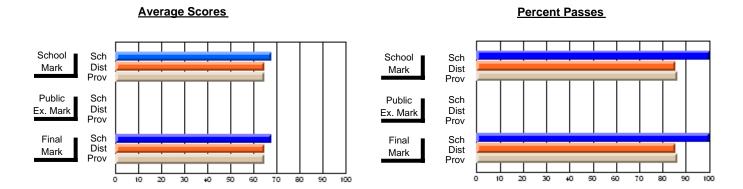

### District 4 - Eastern

#231 - Discovery Collegiate, Bonavista

Subject: Art

| # students in course: 43 | School<br>Mark | School<br>vs<br>District | School<br>vs<br>Province | Public<br>Exam<br>Mark | School<br>vs<br>District | School<br>vs<br>Province | Final<br>Mark | School<br>vs<br>District | School<br>vs<br>Province |
|--------------------------|----------------|--------------------------|--------------------------|------------------------|--------------------------|--------------------------|---------------|--------------------------|--------------------------|
| Average Score<br>School  | 69.0           |                          |                          |                        |                          |                          | 69.1          |                          |                          |
| District                 | 71.9           | q                        | q                        |                        |                          |                          | 71.9          | q                        | q                        |
| Province                 | 72.3           | •                        | ·                        |                        |                          |                          | 72.3          | •                        | •                        |
| Percent of Passes        |                |                          |                          |                        |                          |                          |               |                          |                          |
| School                   | 88.4           |                          |                          |                        |                          |                          | 90.7          |                          |                          |
| District                 | 92.1           | q                        | q                        |                        |                          |                          | 92.2          | q                        | q                        |
| Province                 | 91.1           |                          |                          |                        |                          |                          | 91.2          |                          |                          |