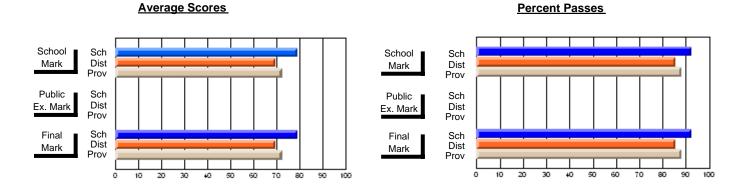

### District 4 - Eastern

#231 - Discovery Collegiate, Bonavista

Subject: Health

| # students in course: 28 | School<br>Mark   | School<br>vs<br>District | School<br>vs<br>Province | Public<br>Exam<br>Mark | School<br>vs<br>District | School<br>vs<br>Province | Final<br>Mark    | School<br>vs<br>District | School<br>vs<br>Province |
|--------------------------|------------------|--------------------------|--------------------------|------------------------|--------------------------|--------------------------|------------------|--------------------------|--------------------------|
| Average Score            |                  |                          |                          |                        |                          |                          |                  |                          |                          |
| School<br>District       | <b>78.3</b> 71.4 |                          |                          |                        |                          |                          | <b>78.3</b> 71.4 |                          |                          |
| Province                 | 72.6             | р                        | р                        |                        |                          |                          | 72.6             | р                        | р                        |
| Percent of Passes        |                  |                          |                          |                        |                          |                          |                  |                          |                          |
| School                   | 100.0            |                          |                          |                        |                          |                          | 100.0            |                          |                          |
| District                 | 96.3             | р                        | р                        |                        |                          |                          | 96.3             | р                        | р                        |
| Province                 | 96.4             |                          |                          |                        |                          |                          | 96.4             |                          |                          |