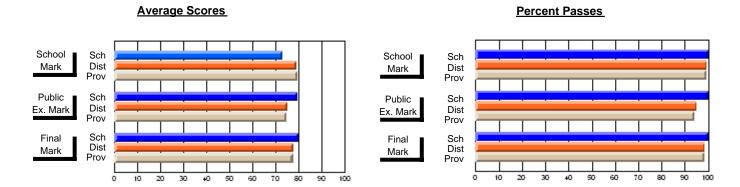

### District 4 - Eastern

#231 - Discovery Collegiate, Bonavista

Subject: Art

| # students in course: 43 | School<br>Mark | School<br>vs<br>District | School<br>vs<br>Province | Public<br>Exam<br>Mark | School<br>vs<br>District | School<br>vs<br>Province | Final<br>Mark | School<br>vs<br>District | School<br>vs<br>Province |
|--------------------------|----------------|--------------------------|--------------------------|------------------------|--------------------------|--------------------------|---------------|--------------------------|--------------------------|
| Average Score<br>School  | 69.0           |                          |                          |                        |                          |                          | 69.1          |                          |                          |
| District                 | 71.9           | q                        | q                        |                        |                          |                          | 71.9          | q                        | q                        |
| Province                 | 72.3           | •                        | ·                        |                        |                          |                          | 72.3          | •                        | •                        |
| Percent of Passes        |                |                          |                          |                        |                          |                          |               |                          |                          |
| School                   | 88.4           |                          |                          |                        |                          |                          | 90.7          |                          |                          |
| District                 | 92.1           | q                        | q                        |                        |                          |                          | 92.2          | q                        | q                        |
| Province                 | 91.1           |                          |                          |                        |                          |                          | 91.2          |                          |                          |