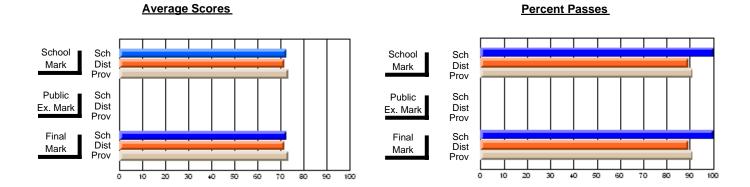

### District 4 - Eastern

#231 - Discovery Collegiate, Bonavista

Subject: Social Studies

| # students in course: 30 | School<br>Mark | School<br>vs<br>District | School<br>vs<br>Province | Public<br>Exam<br>Mark | School<br>vs<br>District | School<br>vs<br>Province | Final<br>Mark | School<br>vs<br>District | School<br>vs<br>Province |
|--------------------------|----------------|--------------------------|--------------------------|------------------------|--------------------------|--------------------------|---------------|--------------------------|--------------------------|
| Average Score<br>School  | 73.4           |                          |                          | 68.1                   |                          |                          | 71.0          |                          |                          |
| District                 | 71.2           | р                        | р                        | 63.5                   | р                        | р                        | 67.7          | р                        | р                        |
| Province                 | 71.7           | Р                        | P                        | 63.6                   | Р                        | P                        | 68.0          | P                        | P                        |
| Percent of Passes        |                |                          |                          |                        |                          |                          |               |                          |                          |
| School                   | 96.7           |                          |                          | 83.3                   |                          |                          | 90.0          |                          |                          |
| District                 | 92.3           | р                        | р                        | 78.6                   | р                        | р                        | 89.9          | р                        | q                        |
| Province                 | 92.9           |                          |                          | 78.5                   |                          |                          | 90.1          |                          |                          |