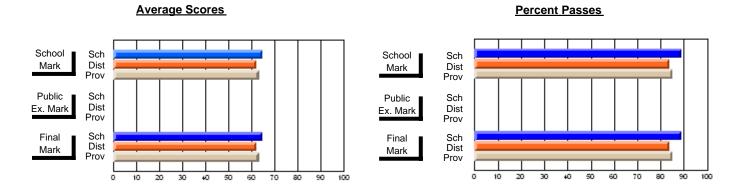

### District 4 - Eastern

#231 - Discovery Collegiate, Bonavista

Subject: Art

| # students in course: 26 | School<br>Mark | School<br>vs<br>District | School<br>vs<br>Province | Publ<br>Exa<br>Mar | School<br>vs | School<br>vs<br>Province | Final<br>Mark | School<br>vs<br>District | School<br>vs<br>Province |
|--------------------------|----------------|--------------------------|--------------------------|--------------------|--------------|--------------------------|---------------|--------------------------|--------------------------|
| Average Score<br>School  | 64.8           |                          |                          |                    |              |                          | 64.8          |                          |                          |
| District                 | 74.2           | q                        | q                        |                    |              |                          | 74.2          | q                        | q                        |
| Province                 | 74.5           | •                        | ·                        |                    |              |                          | 74.5          | •                        |                          |
| Percent of Passes        |                |                          |                          |                    |              |                          |               |                          |                          |
| School                   | 96.2           |                          |                          |                    |              |                          | 96.2          |                          |                          |
| District                 | 92.9           | р                        | р                        |                    |              |                          | 92.9          | р                        | р                        |
| Province                 | 92.9           |                          |                          |                    |              |                          | 92.9          |                          |                          |