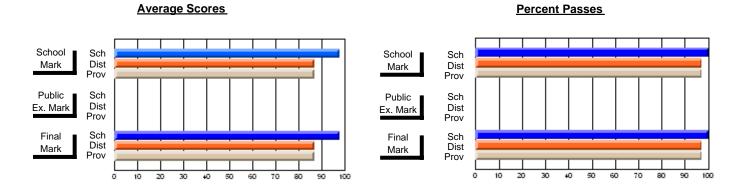

### District 4 - Eastern

#231 - Discovery Collegiate, Bonavista

Subject: Art

| # students in course: 56  Average Score | School<br>Mark | School<br>vs<br>District | School<br>vs<br>Province | Pub<br>Exa<br>Ma | n School | School<br>vs<br>Province | Final<br>Mark | School<br>vs<br>District | School<br>vs<br>Province |
|-----------------------------------------|----------------|--------------------------|--------------------------|------------------|----------|--------------------------|---------------|--------------------------|--------------------------|
| School                                  | 63.5           |                          |                          |                  |          |                          | 63.5          |                          |                          |
| District                                | 75.4           | q                        | q                        |                  |          |                          | 75.4          | q                        | q                        |
| Province                                | 77.0           | •                        | ·                        |                  |          |                          | 77.0          | •                        | •                        |
| Percent of Passes                       |                |                          |                          |                  |          |                          |               |                          |                          |
| School                                  | 82.1           |                          |                          |                  |          |                          | 82.1          |                          |                          |
| District                                | 94.3           | q                        | q                        |                  |          |                          | 94.3          | q                        | q                        |
| Province                                | 95.4           |                          |                          |                  |          |                          | 95.4          |                          |                          |

#### **Average Scores Percent Passes** School Sch School Sch Dist Prov Mark Dist Mark Prov Public Sch Public Sch Dist Ex. Mark Dist Ex. Mark Prov Sch Dist Prov Sch Dist Final Final Mark Mark Prov 20 30 70 80 90 40 50 60