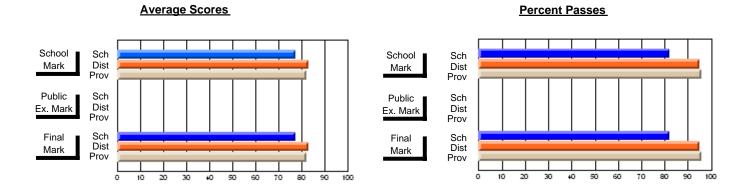

### District 4 - Eastern

#231 - Discovery Collegiate, Bonavista

Subject: Art

| # students in course: 26 | School<br>Mark | School<br>vs<br>District | School<br>vs<br>Province | Publ<br>Exa<br>Mar | School<br>vs | School<br>vs<br>Province | Final<br>Mark | School<br>vs<br>District | School<br>vs<br>Province |
|--------------------------|----------------|--------------------------|--------------------------|--------------------|--------------|--------------------------|---------------|--------------------------|--------------------------|
| Average Score<br>School  | 64.8           |                          |                          |                    |              |                          | 64.8          |                          |                          |
| District                 | 74.2           | q                        | q                        |                    |              |                          | 74.2          | q                        | q                        |
| Province                 | 74.5           | •                        | ·                        |                    |              |                          | 74.5          | •                        |                          |
| Percent of Passes        |                |                          |                          |                    |              |                          |               |                          |                          |
| School                   | 96.2           |                          |                          |                    |              |                          | 96.2          |                          |                          |
| District                 | 92.9           | р                        | р                        |                    |              |                          | 92.9          | р                        | р                        |
| Province                 | 92.9           |                          |                          |                    |              |                          | 92.9          |                          |                          |