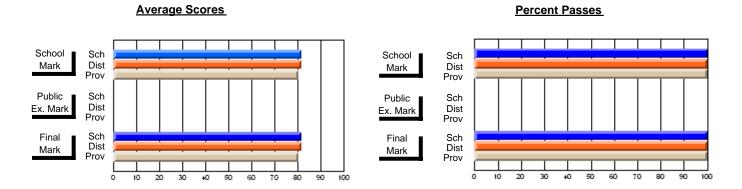

### District 4 - Eastern

#231 - Discovery Collegiate, Bonavista

Subject: French

| Course: FRENCH 2200      |                |                          |                          | _                      |                          |                          |               |                          |                          |
|--------------------------|----------------|--------------------------|--------------------------|------------------------|--------------------------|--------------------------|---------------|--------------------------|--------------------------|
| # students in course: 39 | School<br>Mark | School<br>vs<br>District | School<br>vs<br>Province | Public<br>Exam<br>Mark | School<br>vs<br>District | School<br>vs<br>Province | Final<br>Mark | School<br>vs<br>District | School<br>vs<br>Province |
| Average Score            |                |                          |                          |                        |                          |                          |               |                          |                          |
| School                   | 75.7           |                          |                          |                        |                          |                          | 75.7          |                          |                          |
| District                 | 72.5           | р                        | р                        |                        |                          |                          | 72.5          | р                        | Р                        |
| Province                 | 72.4           |                          |                          |                        |                          |                          | 72.4          |                          |                          |
| Percent of Passes        |                |                          |                          |                        |                          |                          |               |                          |                          |
| School                   | 100.0          |                          |                          |                        |                          |                          | 100.0         |                          |                          |
| District                 | 96.8           | р                        | р                        |                        |                          |                          | 96.8          | р                        | р                        |
| Province                 | 95.6           |                          |                          |                        |                          |                          | 95.6          |                          |                          |