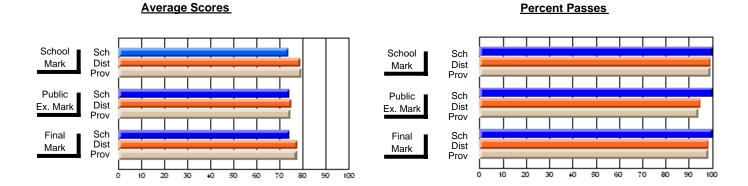

### District 4 - Eastern

#231 - Discovery Collegiate, Bonavista

Subject: Social Studies

| # students in course: 30 | School<br>Mark | School<br>vs<br>District | School<br>vs<br>Province | Public<br>Exam<br>Mark | School<br>vs<br>District | School<br>vs<br>Province | Final<br>Mark | School<br>vs<br>District | School<br>vs<br>Province |
|--------------------------|----------------|--------------------------|--------------------------|------------------------|--------------------------|--------------------------|---------------|--------------------------|--------------------------|
| Average Score<br>School  | 73.4           |                          |                          | 68.1                   |                          |                          | 71.0          |                          |                          |
| District                 | 71.2           | р                        | р                        | 63.5                   | р                        | р                        | 67.7          | р                        | р                        |
| Province                 | 71.7           | Р                        | P                        | 63.6                   | Р                        | P                        | 68.0          | P                        | P                        |
| Percent of Passes        |                |                          |                          |                        |                          |                          |               |                          |                          |
| School                   | 96.7           |                          |                          | 83.3                   |                          |                          | 90.0          |                          |                          |
| District                 | 92.3           | р                        | р                        | 78.6                   | р                        | р                        | 89.9          | р                        | q                        |
| Province                 | 92.9           |                          |                          | 78.5                   |                          |                          | 90.1          |                          |                          |

#### **Average Scores Percent Passes** School Sch School Sch Dist Mark Dist Mark Prov Prov Public Sch Public Sch Dist Ex. Mark Dist Ex. Mark Prov Prov Sch Dist Prov Sch Dist Final Final Mark Mark Prov 80 90 10 20 30 40 50 60 70