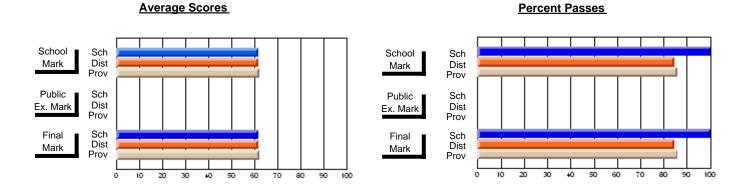

### District 4 - Eastern

#231 - Discovery Collegiate, Bonavista

**Subject: Mathematics** 

|                          |                |                          |                          | _ |                        |                          |                          |               |                          |                          |
|--------------------------|----------------|--------------------------|--------------------------|---|------------------------|--------------------------|--------------------------|---------------|--------------------------|--------------------------|
| # students in course: 24 | School<br>Mark | School<br>vs<br>District | School<br>vs<br>Province |   | Public<br>Exam<br>Mark | School<br>vs<br>District | School<br>vs<br>Province | Final<br>Mark | School<br>vs<br>District | School<br>vs<br>Province |
| Average Score            |                |                          |                          | H |                        |                          |                          |               |                          |                          |
| School                   | 50.3           |                          |                          |   |                        |                          |                          | 50.3          |                          |                          |
| District                 | 59.9           | q                        | q                        |   |                        |                          |                          | 59.9          | q                        | q                        |
| Province                 | 58.8           |                          |                          |   |                        |                          |                          | 58.8          |                          |                          |
| Percent of Passes        |                |                          |                          |   |                        |                          |                          |               |                          |                          |
| School                   | 70.8           |                          |                          |   |                        |                          |                          | 70.8          |                          |                          |
| District                 | 77.8           | q                        | q                        |   |                        |                          |                          | 77.8          | q                        | q                        |
| Province                 | 78.1           |                          |                          |   |                        |                          |                          | 78.1          |                          |                          |