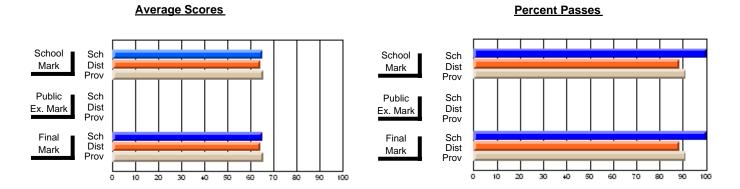

### District 4 - Eastern

#231 - Discovery Collegiate, Bonavista

Subject: Art

| # students in course: 43 | School<br>Mark | School<br>vs<br>District | School<br>vs<br>Province | Public<br>Exam<br>Mark | School<br>vs<br>District | School<br>vs<br>Province | Final<br>Mark | School<br>vs<br>District | School<br>vs<br>Province |
|--------------------------|----------------|--------------------------|--------------------------|------------------------|--------------------------|--------------------------|---------------|--------------------------|--------------------------|
| Average Score<br>School  | 69.0           |                          |                          |                        |                          |                          | 69.1          |                          |                          |
| District                 | 71.9           | q                        | q                        |                        |                          |                          | 71.9          | q                        | q                        |
| Province                 | 72.3           | •                        | ·                        |                        |                          |                          | 72.3          | •                        | •                        |
| Percent of Passes        |                |                          |                          |                        |                          |                          |               |                          |                          |
| School                   | 88.4           |                          |                          |                        |                          |                          | 90.7          |                          |                          |
| District                 | 92.1           | q                        | q                        |                        |                          |                          | 92.2          | q                        | q                        |
| Province                 | 91.1           |                          |                          |                        |                          |                          | 91.2          |                          |                          |