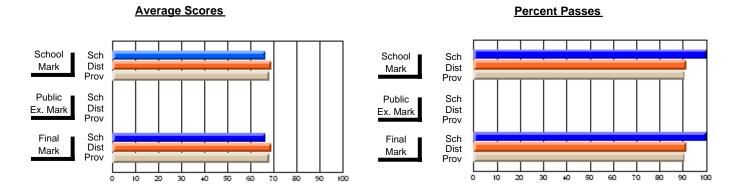

### District 4 - Eastern

#231 - Discovery Collegiate, Bonavista

Subject: Art

| # students in course: 26 | School<br>Mark | School<br>vs<br>District | School<br>vs<br>Province | Publ<br>Exa<br>Mar | School<br>vs | School<br>vs<br>Province | Final<br>Mark | School<br>vs<br>District | School<br>vs<br>Province |
|--------------------------|----------------|--------------------------|--------------------------|--------------------|--------------|--------------------------|---------------|--------------------------|--------------------------|
| Average Score<br>School  | 64.8           |                          |                          |                    |              |                          | 64.8          |                          |                          |
| District                 | 74.2           | q                        | q                        |                    |              |                          | 74.2          | q                        | q                        |
| Province                 | 74.5           | •                        | ·                        |                    |              |                          | 74.5          | •                        |                          |
| Percent of Passes        |                |                          |                          |                    |              |                          |               |                          |                          |
| School                   | 96.2           |                          |                          |                    |              |                          | 96.2          |                          |                          |
| District                 | 92.9           | р                        | р                        |                    |              |                          | 92.9          | р                        | р                        |
| Province                 | 92.9           |                          |                          |                    |              |                          | 92.9          |                          |                          |