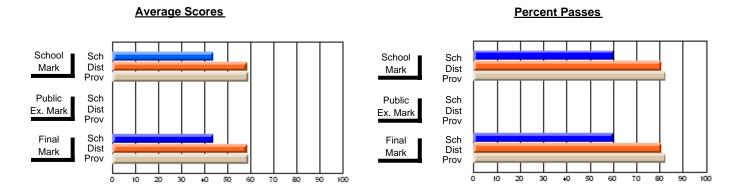

### District 4 - Eastern

#231 - Discovery Collegiate, Bonavista

Subject: Art

| # students in course: 26 | School<br>Mark | School<br>vs<br>District | School<br>vs<br>Province | Publ<br>Exa<br>Mar | School<br>vs | School<br>vs<br>Province | Final<br>Mark | School<br>vs<br>District | School<br>vs<br>Province |
|--------------------------|----------------|--------------------------|--------------------------|--------------------|--------------|--------------------------|---------------|--------------------------|--------------------------|
| Average Score<br>School  | 64.8           |                          |                          |                    |              |                          | 64.8          |                          |                          |
| District                 | 74.2           | q                        | q                        |                    |              |                          | 74.2          | q                        | q                        |
| Province                 | 74.5           | •                        | ·                        |                    |              |                          | 74.5          | •                        |                          |
| Percent of Passes        |                |                          |                          |                    |              |                          |               |                          |                          |
| School                   | 96.2           |                          |                          |                    |              |                          | 96.2          |                          |                          |
| District                 | 92.9           | р                        | р                        |                    |              |                          | 92.9          | р                        | р                        |
| Province                 | 92.9           |                          |                          |                    |              |                          | 92.9          |                          |                          |