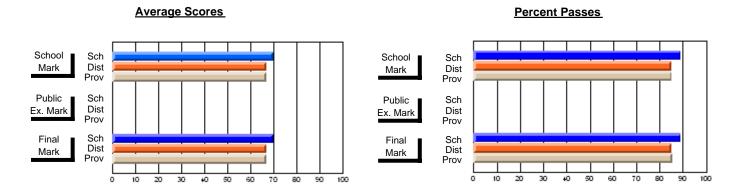

### District 4 - Eastern

#231 - Discovery Collegiate, Bonavista

Subject: Art

| # students in course: 56  Average Score | School<br>Mark | School<br>vs<br>District | School<br>vs<br>Province | Pub<br>Exa<br>Ma | n School | School<br>vs<br>Province | Final<br>Mark | School<br>vs<br>District | School<br>vs<br>Province |
|-----------------------------------------|----------------|--------------------------|--------------------------|------------------|----------|--------------------------|---------------|--------------------------|--------------------------|
| School                                  | 63.5           |                          |                          |                  |          |                          | 63.5          |                          |                          |
| District                                | 75.4           | q                        | q                        |                  |          |                          | 75.4          | q                        | q                        |
| Province                                | 77.0           | •                        | ·                        |                  |          |                          | 77.0          | •                        | •                        |
| Percent of Passes                       |                |                          |                          |                  |          |                          |               |                          |                          |
| School                                  | 82.1           |                          |                          |                  |          |                          | 82.1          |                          |                          |
| District                                | 94.3           | q                        | q                        |                  |          |                          | 94.3          | q                        | q                        |
| Province                                | 95.4           |                          |                          |                  |          |                          | 95.4          |                          |                          |