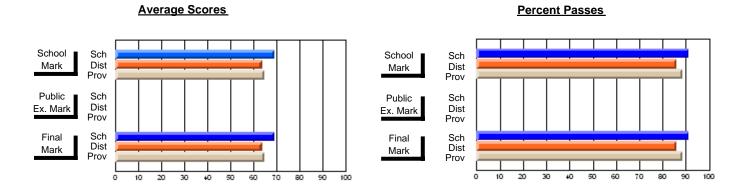

### District 4 - Eastern

#231 - Discovery Collegiate, Bonavista

Subject: Social Studies

| # students in course: 30 | School<br>Mark | School<br>vs<br>District | School<br>vs<br>Province | Public<br>Exam<br>Mark | School<br>vs<br>District | School<br>vs<br>Province | Final<br>Mark | School<br>vs<br>District | School<br>vs<br>Province |
|--------------------------|----------------|--------------------------|--------------------------|------------------------|--------------------------|--------------------------|---------------|--------------------------|--------------------------|
| Average Score<br>School  | 73.4           |                          |                          | 68.1                   |                          |                          | 71.0          |                          |                          |
| District                 | 71.2           | р                        | р                        | 63.5                   | р                        | р                        | 67.7          | р                        | р                        |
| Province                 | 71.7           | Р                        | P                        | 63.6                   | Р                        | P                        | 68.0          | P                        | P                        |
| Percent of Passes        |                |                          |                          |                        |                          |                          |               |                          |                          |
| School                   | 96.7           |                          |                          | 83.3                   |                          |                          | 90.0          |                          |                          |
| District                 | 92.3           | р                        | р                        | 78.6                   | р                        | р                        | 89.9          | р                        | q                        |
| Province                 | 92.9           |                          |                          | 78.5                   |                          |                          | 90.1          |                          |                          |