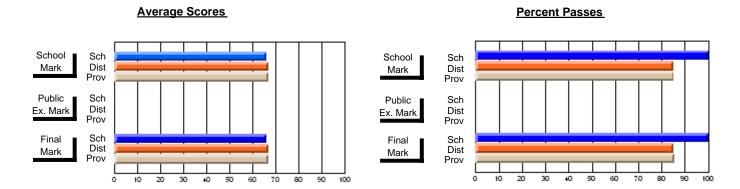

### District 4 - Eastern

#231 - Discovery Collegiate, Bonavista

**Subject: Enterprise Education** 

|                          |                |                          |                          | <b>-</b>               |                          |                          |               |                          |                          |
|--------------------------|----------------|--------------------------|--------------------------|------------------------|--------------------------|--------------------------|---------------|--------------------------|--------------------------|
| # students in course: 35 | School<br>Mark | School<br>vs<br>District | School<br>vs<br>Province | Public<br>Exam<br>Mark | School<br>vs<br>District | School<br>vs<br>Province | Final<br>Mark | School<br>vs<br>District | School<br>vs<br>Province |
| Average Score            |                |                          |                          |                        |                          |                          |               |                          |                          |
| School                   | 77.8           |                          |                          |                        |                          |                          | 77.8          |                          |                          |
| District                 | 71.2           | р                        | р                        |                        |                          |                          | 71.2          | р                        | р                        |
| Province                 | 68.5           |                          |                          |                        |                          |                          | 68.5          |                          |                          |
| Percent of Passes        |                |                          |                          |                        |                          |                          |               |                          |                          |
| School                   | 91.4           |                          |                          |                        |                          |                          | 91.4          |                          |                          |
| District                 | 92.5           | q                        | р                        |                        |                          |                          | 92.5          | q                        | р                        |
| Province                 | 90.0           |                          |                          |                        |                          |                          | 90.0          |                          |                          |