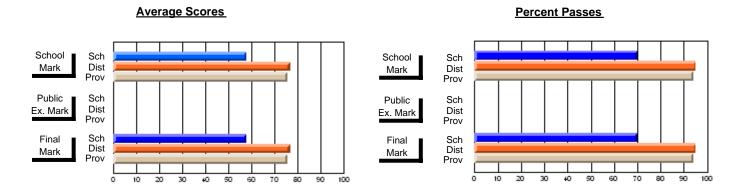

### District 4 - Eastern

#231 - Discovery Collegiate, Bonavista

**Subject: Mathematics** 

|                          |                |                          |                          | _ |                        |                          |                          |               |                          |                          |
|--------------------------|----------------|--------------------------|--------------------------|---|------------------------|--------------------------|--------------------------|---------------|--------------------------|--------------------------|
| # students in course: 24 | School<br>Mark | School<br>vs<br>District | School<br>vs<br>Province |   | Public<br>Exam<br>Mark | School<br>vs<br>District | School<br>vs<br>Province | Final<br>Mark | School<br>vs<br>District | School<br>vs<br>Province |
| Average Score            |                |                          |                          | H |                        |                          |                          |               |                          |                          |
| School                   | 50.3           |                          |                          |   |                        |                          |                          | 50.3          |                          |                          |
| District                 | 59.9           | q                        | q                        |   |                        |                          |                          | 59.9          | q                        | q                        |
| Province                 | 58.8           |                          |                          |   |                        |                          |                          | 58.8          |                          |                          |
| Percent of Passes        |                |                          |                          |   |                        |                          |                          |               |                          |                          |
| School                   | 70.8           |                          |                          |   |                        |                          |                          | 70.8          |                          |                          |
| District                 | 77.8           | q                        | q                        |   |                        |                          |                          | 77.8          | q                        | q                        |
| Province                 | 78.1           |                          |                          |   |                        |                          |                          | 78.1          |                          |                          |