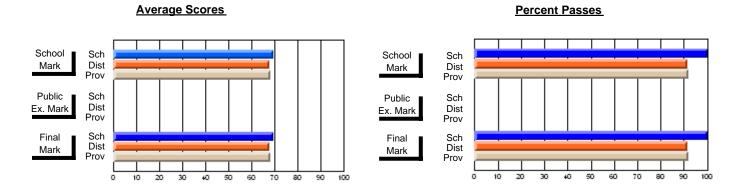

### District 4 - Eastern

#231 - Discovery Collegiate, Bonavista

Subject: Art

| # students in course: 26 | School<br>Mark | School<br>vs<br>District | School<br>vs<br>Province | Publ<br>Exa<br>Mar | School<br>vs | School<br>vs<br>Province | Final<br>Mark | School<br>vs<br>District | School<br>vs<br>Province |
|--------------------------|----------------|--------------------------|--------------------------|--------------------|--------------|--------------------------|---------------|--------------------------|--------------------------|
| Average Score<br>School  | 64.8           |                          |                          |                    |              |                          | 64.8          |                          |                          |
| District                 | 74.2           | q                        | q                        |                    |              |                          | 74.2          | q                        | q                        |
| Province                 | 74.5           | •                        | ·                        |                    |              |                          | 74.5          | •                        |                          |
| Percent of Passes        |                |                          |                          |                    |              |                          |               |                          |                          |
| School                   | 96.2           |                          |                          |                    |              |                          | 96.2          |                          |                          |
| District                 | 92.9           | р                        | р                        |                    |              |                          | 92.9          | р                        | р                        |
| Province                 | 92.9           |                          |                          |                    |              |                          | 92.9          |                          |                          |