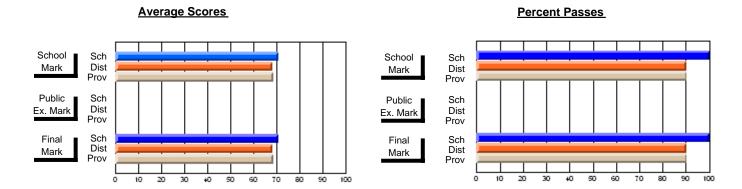

### District 4 - Eastern

#231 - Discovery Collegiate, Bonavista

Subject: Art

| # students in course: 43 | School<br>Mark | School<br>vs<br>District | School<br>vs<br>Province | Public<br>Exam<br>Mark | School<br>vs<br>District | School<br>vs<br>Province | Final<br>Mark | School<br>vs<br>District | School<br>vs<br>Province |
|--------------------------|----------------|--------------------------|--------------------------|------------------------|--------------------------|--------------------------|---------------|--------------------------|--------------------------|
| Average Score<br>School  | 69.0           |                          |                          |                        |                          |                          | 69.1          |                          |                          |
| District                 | 71.9           | q                        | q                        |                        |                          |                          | 71.9          | q                        | q                        |
| Province                 | 72.3           | •                        | ·                        |                        |                          |                          | 72.3          | •                        | •                        |
| Percent of Passes        |                |                          |                          |                        |                          |                          |               |                          |                          |
| School                   | 88.4           |                          |                          |                        |                          |                          | 90.7          |                          |                          |
| District                 | 92.1           | q                        | q                        |                        |                          |                          | 92.2          | q                        | q                        |
| Province                 | 91.1           |                          |                          |                        |                          |                          | 91.2          |                          |                          |