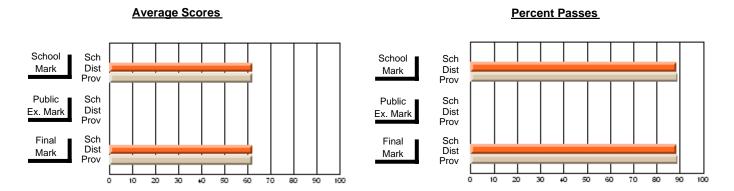

### District 4 - Eastern

#231 - Discovery Collegiate, Bonavista

Subject: Art

| # students in course: 56  Average Score | School<br>Mark | School<br>vs<br>District | School<br>vs<br>Province | Pub<br>Exa<br>Ma | n School | School<br>vs<br>Province | Final<br>Mark | School<br>vs<br>District | School<br>vs<br>Province |
|-----------------------------------------|----------------|--------------------------|--------------------------|------------------|----------|--------------------------|---------------|--------------------------|--------------------------|
| School                                  | 63.5           |                          |                          |                  |          |                          | 63.5          |                          |                          |
| District                                | 75.4           | q                        | q                        |                  |          |                          | 75.4          | q                        | q                        |
| Province                                | 77.0           | •                        | ·                        |                  |          |                          | 77.0          | •                        | •                        |
| Percent of Passes                       |                |                          |                          |                  |          |                          |               |                          |                          |
| School                                  | 82.1           |                          |                          |                  |          |                          | 82.1          |                          |                          |
| District                                | 94.3           | q                        | q                        |                  |          |                          | 94.3          | q                        | q                        |
| Province                                | 95.4           |                          |                          |                  |          |                          | 95.4          |                          |                          |