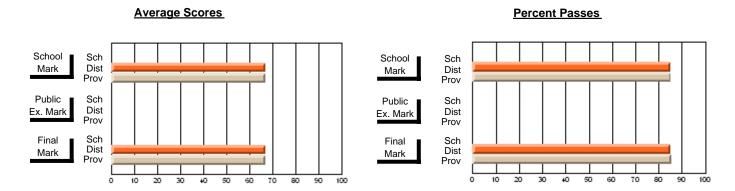

### District 4 - Eastern

#231 - Discovery Collegiate, Bonavista

**Subject: Mathematics** 

|                          |                |                          |                          | _ |                        |                          |                          |               |                          |                          |
|--------------------------|----------------|--------------------------|--------------------------|---|------------------------|--------------------------|--------------------------|---------------|--------------------------|--------------------------|
| # students in course: 24 | School<br>Mark | School<br>vs<br>District | School<br>vs<br>Province |   | Public<br>Exam<br>Mark | School<br>vs<br>District | School<br>vs<br>Province | Final<br>Mark | School<br>vs<br>District | School<br>vs<br>Province |
| Average Score            |                |                          |                          | H |                        |                          |                          |               |                          |                          |
| School                   | 50.3           |                          |                          |   |                        |                          |                          | 50.3          |                          |                          |
| District                 | 59.9           | q                        | q                        |   |                        |                          |                          | 59.9          | q                        | q                        |
| Province                 | 58.8           |                          |                          |   |                        |                          |                          | 58.8          |                          |                          |
| Percent of Passes        |                |                          |                          |   |                        |                          |                          |               |                          |                          |
| School                   | 70.8           |                          |                          |   |                        |                          |                          | 70.8          |                          |                          |
| District                 | 77.8           | q                        | q                        |   |                        |                          |                          | 77.8          | q                        | q                        |
| Province                 | 78.1           |                          |                          |   |                        |                          |                          | 78.1          |                          |                          |