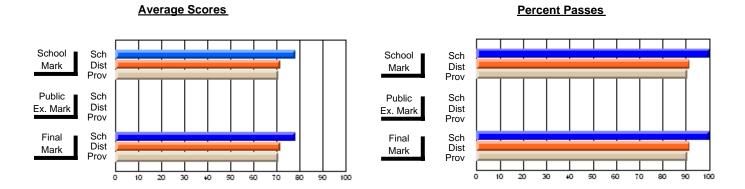

### District 4 - Eastern

#231 - Discovery Collegiate, Bonavista

Subject: Art

| # students in course: 56  Average Score | School<br>Mark | School<br>vs<br>District | School<br>vs<br>Province | Pub<br>Exa<br>Ma | n School | School<br>vs<br>Province | Final<br>Mark | School<br>vs<br>District | School<br>vs<br>Province |
|-----------------------------------------|----------------|--------------------------|--------------------------|------------------|----------|--------------------------|---------------|--------------------------|--------------------------|
| School                                  | 63.5           |                          |                          |                  |          |                          | 63.5          |                          |                          |
| District                                | 75.4           | q                        | q                        |                  |          |                          | 75.4          | q                        | q                        |
| Province                                | 77.0           | •                        | ·                        |                  |          |                          | 77.0          | •                        | •                        |
| Percent of Passes                       |                |                          |                          |                  |          |                          |               |                          |                          |
| School                                  | 82.1           |                          |                          |                  |          |                          | 82.1          |                          |                          |
| District                                | 94.3           | q                        | q                        |                  |          |                          | 94.3          | q                        | q                        |
| Province                                | 95.4           |                          |                          |                  |          |                          | 95.4          |                          |                          |