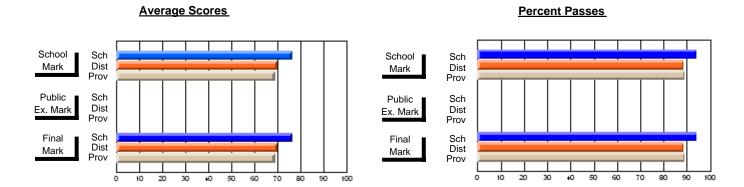

### District 4 - Eastern

#231 - Discovery Collegiate, Bonavista

Subject: Art

| # students in course: 56  Average Score | School<br>Mark | School<br>vs<br>District | School<br>vs<br>Province | Pub<br>Exa<br>Ma | n School | School<br>vs<br>Province | Final<br>Mark | School<br>vs<br>District | School<br>vs<br>Province |
|-----------------------------------------|----------------|--------------------------|--------------------------|------------------|----------|--------------------------|---------------|--------------------------|--------------------------|
| School                                  | 63.5           |                          |                          |                  |          |                          | 63.5          |                          |                          |
| District                                | 75.4           | q                        | q                        |                  |          |                          | 75.4          | q                        | q                        |
| Province                                | 77.0           | •                        | ·                        |                  |          |                          | 77.0          | •                        | •                        |
| Percent of Passes                       |                |                          |                          |                  |          |                          |               |                          |                          |
| School                                  | 82.1           |                          |                          |                  |          |                          | 82.1          |                          |                          |
| District                                | 94.3           | q                        | q                        |                  |          |                          | 94.3          | q                        | q                        |
| Province                                | 95.4           |                          |                          |                  |          |                          | 95.4          |                          |                          |