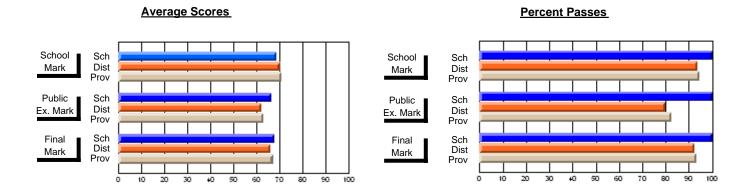

### District 4 - Eastern

#231 - Discovery Collegiate, Bonavista

Subject: Art

| # students in course: 43 | School<br>Mark | School<br>vs<br>District | School<br>vs<br>Province | Public<br>Exam<br>Mark | School<br>vs<br>District | School<br>vs<br>Province | Final<br>Mark | School<br>vs<br>District | School<br>vs<br>Province |
|--------------------------|----------------|--------------------------|--------------------------|------------------------|--------------------------|--------------------------|---------------|--------------------------|--------------------------|
| Average Score<br>School  | 69.0           |                          |                          |                        |                          |                          | 69.1          |                          |                          |
| District                 | 71.9           | q                        | q                        |                        |                          |                          | 71.9          | q                        | q                        |
| Province                 | 72.3           | •                        | ·                        |                        |                          |                          | 72.3          | •                        | •                        |
| Percent of Passes        |                |                          |                          |                        |                          |                          |               |                          |                          |
| School                   | 88.4           |                          |                          |                        |                          |                          | 90.7          |                          |                          |
| District                 | 92.1           | q                        | q                        |                        |                          |                          | 92.2          | q                        | q                        |
| Province                 | 91.1           |                          |                          |                        |                          |                          | 91.2          |                          |                          |