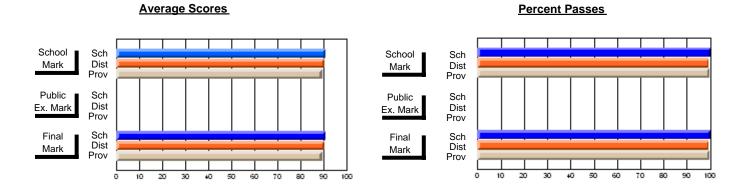

### District 4 - Eastern

#231 - Discovery Collegiate, Bonavista

Subject: Art

| # students in course: 56  Average Score | School<br>Mark | School<br>vs<br>District | School<br>vs<br>Province | Pub<br>Exa<br>Ma | n School | School<br>vs<br>Province | Final<br>Mark | School<br>vs<br>District | School<br>vs<br>Province |
|-----------------------------------------|----------------|--------------------------|--------------------------|------------------|----------|--------------------------|---------------|--------------------------|--------------------------|
| School                                  | 63.5           |                          |                          |                  |          |                          | 63.5          |                          |                          |
| District                                | 75.4           | q                        | q                        |                  |          |                          | 75.4          | q                        | q                        |
| Province                                | 77.0           | •                        | ·                        |                  |          |                          | 77.0          | •                        | •                        |
| Percent of Passes                       |                |                          |                          |                  |          |                          |               |                          |                          |
| School                                  | 82.1           |                          |                          |                  |          |                          | 82.1          |                          |                          |
| District                                | 94.3           | q                        | q                        |                  |          |                          | 94.3          | q                        | q                        |
| Province                                | 95.4           |                          |                          |                  |          |                          | 95.4          |                          |                          |