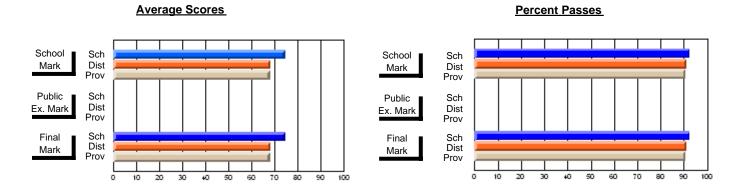

### District 4 - Eastern

#231 - Discovery Collegiate, Bonavista

**Subject: Enterprise Education** 

|                          |                |                          |                          | <b>-</b>               |                          |                          |               |                          |                          |
|--------------------------|----------------|--------------------------|--------------------------|------------------------|--------------------------|--------------------------|---------------|--------------------------|--------------------------|
| # students in course: 35 | School<br>Mark | School<br>vs<br>District | School<br>vs<br>Province | Public<br>Exam<br>Mark | School<br>vs<br>District | School<br>vs<br>Province | Final<br>Mark | School<br>vs<br>District | School<br>vs<br>Province |
| Average Score            |                |                          |                          |                        |                          |                          |               |                          |                          |
| School                   | 77.8           |                          |                          |                        |                          |                          | 77.8          |                          |                          |
| District                 | 71.2           | р                        | р                        |                        |                          |                          | 71.2          | р                        | р                        |
| Province                 | 68.5           |                          |                          |                        |                          |                          | 68.5          |                          |                          |
| Percent of Passes        |                |                          |                          |                        |                          |                          |               |                          |                          |
| School                   | 91.4           |                          |                          |                        |                          |                          | 91.4          |                          |                          |
| District                 | 92.5           | q                        | р                        |                        |                          |                          | 92.5          | q                        | р                        |
| Province                 | 90.0           |                          |                          |                        |                          |                          | 90.0          |                          |                          |