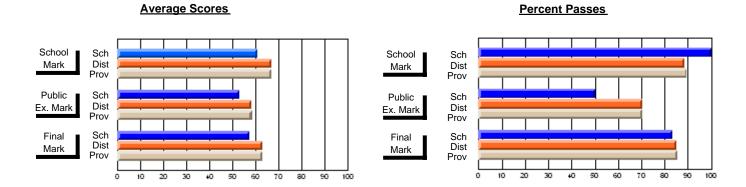

### District 4 - Eastern

#231 - Discovery Collegiate, Bonavista

**Subject: Mathematics** 

| # students in course: 35  Average Score    | School<br>Mark              | School<br>vs<br>District | School<br>vs<br>Province | Public<br>Exam<br>Mark | School<br>vs<br>District | School<br>vs<br>Province | Final<br>Mark               | School<br>vs<br>District | School<br>vs<br>Province |
|--------------------------------------------|-----------------------------|--------------------------|--------------------------|------------------------|--------------------------|--------------------------|-----------------------------|--------------------------|--------------------------|
| School District Province                   | <b>63.0</b> 64.2 65.0       | q                        | q                        | <b>67.4</b> 58.3 58.9  | р                        | р                        | <b>68.1</b> 61.8 62.3       | р                        | р                        |
| Percent of Passes School District Province | <b>80.0</b><br>83.0<br>84.6 | q                        | q                        | <b>71.4</b> 67.2 67.8  | р                        | р                        | <b>88.6</b><br>78.8<br>79.2 | р                        | р                        |