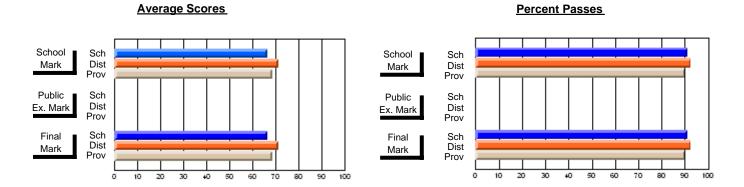

### District 4 - Eastern

#231 - Discovery Collegiate, Bonavista

Subject: Art

| # students in course: 56  Average Score | School<br>Mark | School<br>vs<br>District | School<br>vs<br>Province | Pub<br>Exa<br>Ma | n School | School<br>vs<br>Province | Final<br>Mark | School<br>vs<br>District | School<br>vs<br>Province |
|-----------------------------------------|----------------|--------------------------|--------------------------|------------------|----------|--------------------------|---------------|--------------------------|--------------------------|
| School                                  | 63.5           |                          |                          |                  |          |                          | 63.5          |                          |                          |
| District                                | 75.4           | q                        | q                        |                  |          |                          | 75.4          | q                        | q                        |
| Province                                | 77.0           | •                        | ·                        |                  |          |                          | 77.0          | •                        | •                        |
| Percent of Passes                       |                |                          |                          |                  |          |                          |               |                          |                          |
| School                                  | 82.1           |                          |                          |                  |          |                          | 82.1          |                          |                          |
| District                                | 94.3           | q                        | q                        |                  |          |                          | 94.3          | q                        | q                        |
| Province                                | 95.4           |                          |                          |                  |          |                          | 95.4          |                          |                          |