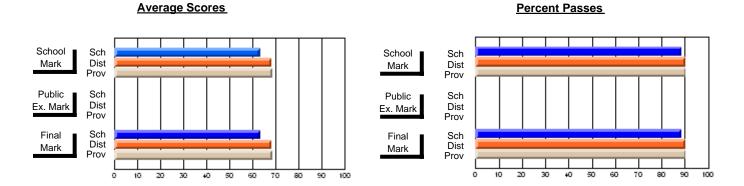

### District 4 - Eastern

#231 - Discovery Collegiate, Bonavista

Subject: French

| Course: FRENCH 2200      |                |                          |                          | _                      |                          |                          |               |                          |                          |
|--------------------------|----------------|--------------------------|--------------------------|------------------------|--------------------------|--------------------------|---------------|--------------------------|--------------------------|
| # students in course: 39 | School<br>Mark | School<br>vs<br>District | School<br>vs<br>Province | Public<br>Exam<br>Mark | School<br>vs<br>District | School<br>vs<br>Province | Final<br>Mark | School<br>vs<br>District | School<br>vs<br>Province |
| Average Score            |                |                          |                          |                        |                          |                          |               |                          |                          |
| School                   | 75.7           |                          |                          |                        |                          |                          | 75.7          |                          |                          |
| District                 | 72.5           | р                        | р                        |                        |                          |                          | 72.5          | р                        | Р                        |
| Province                 | 72.4           |                          |                          |                        |                          |                          | 72.4          |                          |                          |
| Percent of Passes        |                |                          |                          |                        |                          |                          |               |                          |                          |
| School                   | 100.0          |                          |                          |                        |                          |                          | 100.0         |                          |                          |
| District                 | 96.8           | р                        | р                        |                        |                          |                          | 96.8          | р                        | р                        |
| Province                 | 95.6           |                          |                          |                        |                          |                          | 95.6          |                          |                          |