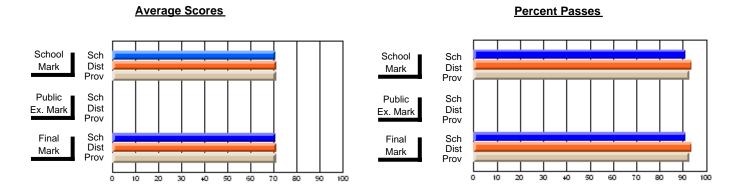

### District 4 - Eastern

#231 - Discovery Collegiate, Bonavista

**Subject: Enterprise Education** 

|                          |                |                          |                          | <b>-</b>               |                          |                          |               |                          |                          |
|--------------------------|----------------|--------------------------|--------------------------|------------------------|--------------------------|--------------------------|---------------|--------------------------|--------------------------|
| # students in course: 35 | School<br>Mark | School<br>vs<br>District | School<br>vs<br>Province | Public<br>Exam<br>Mark | School<br>vs<br>District | School<br>vs<br>Province | Final<br>Mark | School<br>vs<br>District | School<br>vs<br>Province |
| Average Score            |                |                          |                          |                        |                          |                          |               |                          |                          |
| School                   | 77.8           |                          |                          |                        |                          |                          | 77.8          |                          |                          |
| District                 | 71.2           | р                        | р                        |                        |                          |                          | 71.2          | р                        | р                        |
| Province                 | 68.5           |                          |                          |                        |                          |                          | 68.5          |                          |                          |
| Percent of Passes        |                |                          |                          |                        |                          |                          |               |                          |                          |
| School                   | 91.4           |                          |                          |                        |                          |                          | 91.4          |                          |                          |
| District                 | 92.5           | q                        | р                        |                        |                          |                          | 92.5          | q                        | р                        |
| Province                 | 90.0           |                          |                          |                        |                          |                          | 90.0          |                          |                          |