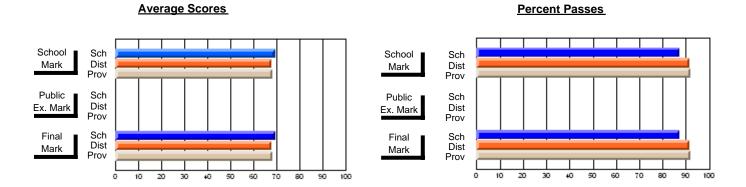

### District 4 - Eastern

#231 - Discovery Collegiate, Bonavista

**Subject: Enterprise Education** 

|                          |                |                          |                          | <b>-</b>               |                          |                          |               |                          |                          |
|--------------------------|----------------|--------------------------|--------------------------|------------------------|--------------------------|--------------------------|---------------|--------------------------|--------------------------|
| # students in course: 35 | School<br>Mark | School<br>vs<br>District | School<br>vs<br>Province | Public<br>Exam<br>Mark | School<br>vs<br>District | School<br>vs<br>Province | Final<br>Mark | School<br>vs<br>District | School<br>vs<br>Province |
| Average Score            |                |                          |                          |                        |                          |                          |               |                          |                          |
| School                   | 77.8           |                          |                          |                        |                          |                          | 77.8          |                          |                          |
| District                 | 71.2           | р                        | р                        |                        |                          |                          | 71.2          | р                        | р                        |
| Province                 | 68.5           |                          |                          |                        |                          |                          | 68.5          |                          |                          |
| Percent of Passes        |                |                          |                          |                        |                          |                          |               |                          |                          |
| School                   | 91.4           |                          |                          |                        |                          |                          | 91.4          |                          |                          |
| District                 | 92.5           | q                        | р                        |                        |                          |                          | 92.5          | q                        | р                        |
| Province                 | 90.0           |                          |                          |                        |                          |                          | 90.0          |                          |                          |