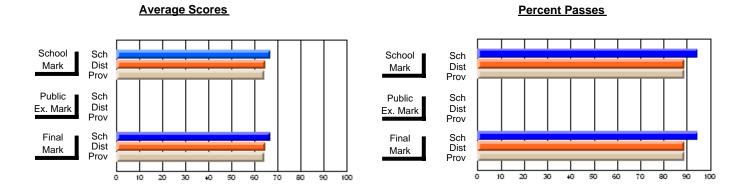

### District 4 - Eastern

#231 - Discovery Collegiate, Bonavista

**Subject: Mathematics** 

| # students in course: 18                   | School<br>Mark               | School<br>vs<br>District | School<br>vs<br>Province | Public<br>Exam<br>Mark       | School<br>vs<br>District | School<br>vs<br>Province | Final<br>Mark                | School<br>vs<br>District | School<br>vs<br>Province |
|--------------------------------------------|------------------------------|--------------------------|--------------------------|------------------------------|--------------------------|--------------------------|------------------------------|--------------------------|--------------------------|
| Average Score School District Province     | <b>78.8</b><br>79.0<br>79.6  | q                        | q                        | <b>80.1</b> 75.3 74.9        | р                        | р                        | <b>80.3</b> 77.7 77.6        | р                        | р                        |
| Percent of Passes School District Province | <b>100.0</b><br>99.4<br>99.1 | р                        | р                        | <b>100.0</b><br>95.1<br>94.0 | р                        | q                        | <b>100.0</b><br>98.6<br>98.3 | р                        | р                        |