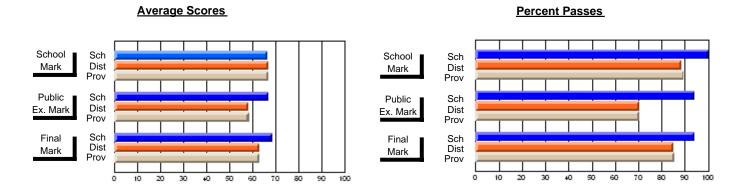

### District 4 - Eastern

#231 - Discovery Collegiate, Bonavista

**Subject: Mathematics** 

| # students in course: 35  Average Score    | School<br>Mark              | School<br>vs<br>District | School<br>vs<br>Province | Public<br>Exam<br>Mark | School<br>vs<br>District | School<br>vs<br>Province | Final<br>Mark               | School<br>vs<br>District | School<br>vs<br>Province |
|--------------------------------------------|-----------------------------|--------------------------|--------------------------|------------------------|--------------------------|--------------------------|-----------------------------|--------------------------|--------------------------|
| School District Province                   | <b>63.0</b> 64.2 65.0       | q                        | q                        | <b>67.4</b> 58.3 58.9  | р                        | р                        | <b>68.1</b> 61.8 62.3       | р                        | р                        |
| Percent of Passes School District Province | <b>80.0</b><br>83.0<br>84.6 | q                        | q                        | <b>71.4</b> 67.2 67.8  | р                        | р                        | <b>88.6</b><br>78.8<br>79.2 | р                        | р                        |