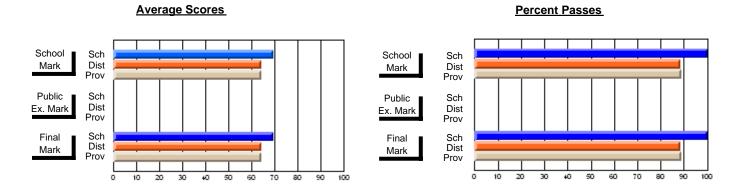

### District 4 - Eastern

#231 - Discovery Collegiate, Bonavista

Subject: Art

| # students in course: 43 | School<br>Mark | School<br>vs<br>District | School<br>vs<br>Province | Public<br>Exam<br>Mark | School<br>vs<br>District | School<br>vs<br>Province | Final<br>Mark | School<br>vs<br>District | School<br>vs<br>Province |
|--------------------------|----------------|--------------------------|--------------------------|------------------------|--------------------------|--------------------------|---------------|--------------------------|--------------------------|
| Average Score<br>School  | 69.0           |                          |                          |                        |                          |                          | 69.1          |                          |                          |
| District                 | 71.9           | q                        | q                        |                        |                          |                          | 71.9          | q                        | q                        |
| Province                 | 72.3           | •                        | ·                        |                        |                          |                          | 72.3          | •                        | •                        |
| Percent of Passes        |                |                          |                          |                        |                          |                          |               |                          |                          |
| School                   | 88.4           |                          |                          |                        |                          |                          | 90.7          |                          |                          |
| District                 | 92.1           | q                        | q                        |                        |                          |                          | 92.2          | q                        | q                        |
| Province                 | 91.1           |                          |                          |                        |                          |                          | 91.2          |                          |                          |