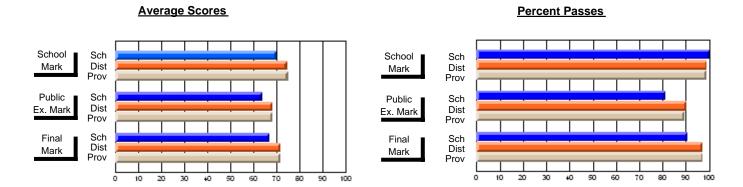

### District 4 - Eastern

#231 - Discovery Collegiate, Bonavista

**Subject: Mathematics** 

| # students in course: 35  Average Score    | School<br>Mark              | School<br>vs<br>District | School<br>vs<br>Province | Public<br>Exam<br>Mark | School<br>vs<br>District | School<br>vs<br>Province | Final<br>Mark               | School<br>vs<br>District | School<br>vs<br>Province |
|--------------------------------------------|-----------------------------|--------------------------|--------------------------|------------------------|--------------------------|--------------------------|-----------------------------|--------------------------|--------------------------|
| School District Province                   | <b>63.0</b> 64.2 65.0       | q                        | q                        | <b>67.4</b> 58.3 58.9  | р                        | р                        | <b>68.1</b> 61.8 62.3       | р                        | р                        |
| Percent of Passes School District Province | <b>80.0</b><br>83.0<br>84.6 | q                        | q                        | <b>71.4</b> 67.2 67.8  | р                        | р                        | <b>88.6</b><br>78.8<br>79.2 | р                        | р                        |