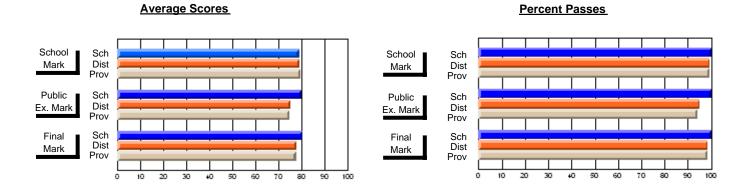

### District 4 - Eastern

#231 - Discovery Collegiate, Bonavista

Subject: Health

| # students in course: 28 | School<br>Mark   | School<br>vs<br>District | School<br>vs<br>Province | Public<br>Exam<br>Mark | School<br>vs<br>District | School<br>vs<br>Province | Final<br>Mark    | School<br>vs<br>District | School<br>vs<br>Province |
|--------------------------|------------------|--------------------------|--------------------------|------------------------|--------------------------|--------------------------|------------------|--------------------------|--------------------------|
| Average Score            |                  |                          |                          |                        |                          |                          |                  |                          |                          |
| School<br>District       | <b>78.3</b> 71.4 |                          |                          |                        |                          |                          | <b>78.3</b> 71.4 |                          |                          |
| Province                 | 72.6             | р                        | р                        |                        |                          |                          | 72.6             | р                        | р                        |
| Percent of Passes        |                  |                          |                          |                        |                          |                          |                  |                          |                          |
| School                   | 100.0            |                          |                          |                        |                          |                          | 100.0            |                          |                          |
| District                 | 96.3             | р                        | р                        |                        |                          |                          | 96.3             | р                        | р                        |
| Province                 | 96.4             |                          |                          |                        |                          |                          | 96.4             |                          |                          |