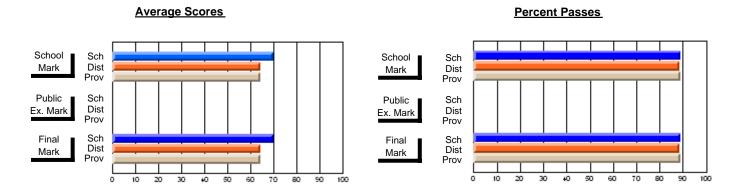

### District 4 - Eastern

#231 - Discovery Collegiate, Bonavista

Subject: Art

| # students in course: 56  Average Score | School<br>Mark | School<br>vs<br>District | School<br>vs<br>Province | Pub<br>Exa<br>Ma | n School | School<br>vs<br>Province | Final<br>Mark | School<br>vs<br>District | School<br>vs<br>Province |
|-----------------------------------------|----------------|--------------------------|--------------------------|------------------|----------|--------------------------|---------------|--------------------------|--------------------------|
| School                                  | 63.5           |                          |                          |                  |          |                          | 63.5          |                          |                          |
| District                                | 75.4           | q                        | q                        |                  |          |                          | 75.4          | q                        | q                        |
| Province                                | 77.0           | •                        | ·                        |                  |          |                          | 77.0          | •                        | •                        |
| Percent of Passes                       |                |                          |                          |                  |          |                          |               |                          |                          |
| School                                  | 82.1           |                          |                          |                  |          |                          | 82.1          |                          |                          |
| District                                | 94.3           | q                        | q                        |                  |          |                          | 94.3          | q                        | q                        |
| Province                                | 95.4           |                          |                          |                  |          |                          | 95.4          |                          |                          |