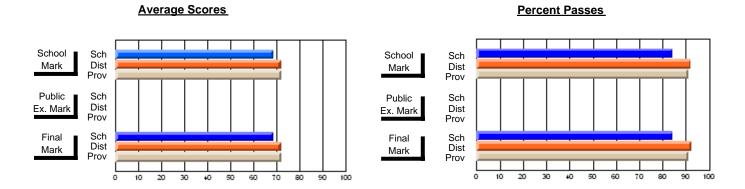

### District 4 - Eastern

#231 - Discovery Collegiate, Bonavista

Subject: French

| Course: FRENCH 2200      |                |                          |                          | _                      |                          |                          |               |                          |                          |
|--------------------------|----------------|--------------------------|--------------------------|------------------------|--------------------------|--------------------------|---------------|--------------------------|--------------------------|
| # students in course: 39 | School<br>Mark | School<br>vs<br>District | School<br>vs<br>Province | Public<br>Exam<br>Mark | School<br>vs<br>District | School<br>vs<br>Province | Final<br>Mark | School<br>vs<br>District | School<br>vs<br>Province |
| Average Score            |                |                          |                          |                        |                          |                          |               |                          |                          |
| School                   | 75.7           |                          |                          |                        |                          |                          | 75.7          |                          |                          |
| District                 | 72.5           | р                        | р                        |                        |                          |                          | 72.5          | р                        | Р                        |
| Province                 | 72.4           |                          |                          |                        |                          |                          | 72.4          |                          |                          |
| Percent of Passes        |                |                          |                          |                        |                          |                          |               |                          |                          |
| School                   | 100.0          |                          |                          |                        |                          |                          | 100.0         |                          |                          |
| District                 | 96.8           | р                        | р                        |                        |                          |                          | 96.8          | р                        | р                        |
| Province                 | 95.6           |                          |                          |                        |                          |                          | 95.6          |                          |                          |