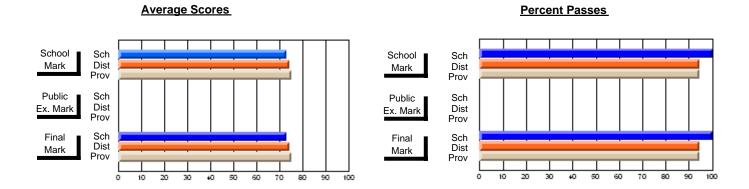

### District 4 - Eastern

#231 - Discovery Collegiate, Bonavista

Subject: Art

| # students in course: 56  Average Score | School<br>Mark | School<br>vs<br>District | School<br>vs<br>Province | Pub<br>Exa<br>Ma | n School | School<br>vs<br>Province | Final<br>Mark | School<br>vs<br>District | School<br>vs<br>Province |
|-----------------------------------------|----------------|--------------------------|--------------------------|------------------|----------|--------------------------|---------------|--------------------------|--------------------------|
| School                                  | 63.5           |                          |                          |                  |          |                          | 63.5          |                          |                          |
| District                                | 75.4           | q                        | q                        |                  |          |                          | 75.4          | q                        | q                        |
| Province                                | 77.0           | •                        | ·                        |                  |          |                          | 77.0          | •                        | •                        |
| Percent of Passes                       |                |                          |                          |                  |          |                          |               |                          |                          |
| School                                  | 82.1           |                          |                          |                  |          |                          | 82.1          |                          |                          |
| District                                | 94.3           | q                        | q                        |                  |          |                          | 94.3          | q                        | q                        |
| Province                                | 95.4           |                          |                          |                  |          |                          | 95.4          |                          |                          |