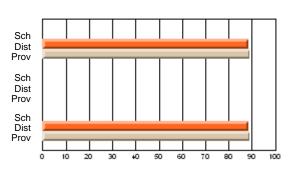

### District 4 - Eastern

#231 - Discovery Collegiate, Bonavista

Subject: French

| Course: FRENCH 2200      |                |                          |                          | _                      |                          |                          |               |                          |                          |
|--------------------------|----------------|--------------------------|--------------------------|------------------------|--------------------------|--------------------------|---------------|--------------------------|--------------------------|
| # students in course: 39 | School<br>Mark | School<br>vs<br>District | School<br>vs<br>Province | Public<br>Exam<br>Mark | School<br>vs<br>District | School<br>vs<br>Province | Final<br>Mark | School<br>vs<br>District | School<br>vs<br>Province |
| Average Score            |                |                          |                          |                        |                          |                          |               |                          |                          |
| School                   | 75.7           |                          |                          |                        |                          |                          | 75.7          |                          |                          |
| District                 | 72.5           | р                        | р                        |                        |                          |                          | 72.5          | р                        | Р                        |
| Province                 | 72.4           |                          |                          |                        |                          |                          | 72.4          |                          |                          |
| Percent of Passes        |                |                          |                          |                        |                          |                          |               |                          |                          |
| School                   | 100.0          |                          |                          |                        |                          |                          | 100.0         |                          |                          |
| District                 | 96.8           | р                        | р                        |                        |                          |                          | 96.8          | р                        | р                        |
| Province                 | 95.6           |                          |                          |                        |                          |                          | 95.6          |                          |                          |