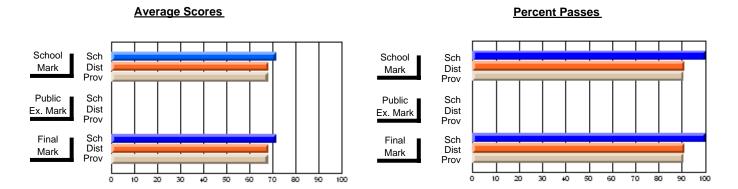

### District 4 - Eastern

#231 - Discovery Collegiate, Bonavista

Subject: French

| Course: FRENCH 3200      |                |                          |                          |   |                        |                          |                          |               |                          |                          |
|--------------------------|----------------|--------------------------|--------------------------|---|------------------------|--------------------------|--------------------------|---------------|--------------------------|--------------------------|
| # students in course: 25 | School<br>Mark | School<br>vs<br>District | School<br>vs<br>Province |   | Public<br>Exam<br>Mark | School<br>vs<br>District | School<br>vs<br>Province | Final<br>Mark | School<br>vs<br>District | School<br>vs<br>Province |
| Average Score            |                |                          |                          | L |                        |                          |                          |               |                          |                          |
| School                   | 80.6           |                          |                          |   | 78.0                   |                          |                          | 79.6          |                          |                          |
| District                 | 74.5           | р                        | р                        |   | 68.3                   | р                        | р                        | 71.6          | р                        | р                        |
| Province                 | 74.9           |                          |                          |   | 68.3                   |                          |                          | 71.8          |                          |                          |
| Percent of Passes        |                |                          |                          |   |                        |                          |                          |               |                          |                          |
| School                   | 100.0          |                          |                          |   | 100.0                  |                          |                          | 100.0         |                          |                          |
| District                 | 99.0           | р                        | р                        |   | 90.2                   | р                        | р                        | 97.0          | р                        | р                        |
| Province                 | 98.7           |                          |                          |   | 89.2                   |                          |                          | 97.3          |                          |                          |

#### **Average Scores Percent Passes** School Sch School Sch Dist Prov Mark Dist Mark Prov Public Sch Public Sch Dist Ex. Mark Dist Ex. Mark Prov Prov Sch Dist Prov Sch Dist Final Final Mark Mark Prov 70 80 90 10 20 30 40 50 60