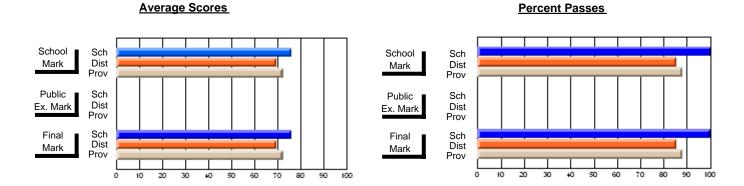

### District 4 - Eastern

#231 - Discovery Collegiate, Bonavista

Subject: Art

| # students in course: 26 | School<br>Mark | School<br>vs<br>District | School<br>vs<br>Province | Publ<br>Exa<br>Mar | School<br>vs | School<br>vs<br>Province | Final<br>Mark | School<br>vs<br>District | School<br>vs<br>Province |
|--------------------------|----------------|--------------------------|--------------------------|--------------------|--------------|--------------------------|---------------|--------------------------|--------------------------|
| Average Score<br>School  | 64.8           |                          |                          |                    |              |                          | 64.8          |                          |                          |
| District                 | 74.2           | q                        | q                        |                    |              |                          | 74.2          | q                        | q                        |
| Province                 | 74.5           | •                        | ·                        |                    |              |                          | 74.5          | •                        |                          |
| Percent of Passes        |                |                          |                          |                    |              |                          |               |                          |                          |
| School                   | 96.2           |                          |                          |                    |              |                          | 96.2          |                          |                          |
| District                 | 92.9           | р                        | р                        |                    |              |                          | 92.9          | р                        | р                        |
| Province                 | 92.9           |                          |                          |                    |              |                          | 92.9          |                          |                          |