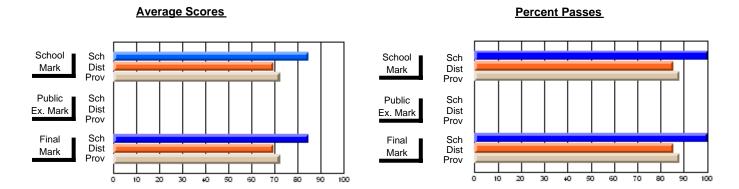

### District 4 - Eastern

#231 - Discovery Collegiate, Bonavista

Subject: Art

| # students in course: 43 | School<br>Mark | School<br>vs<br>District | School<br>vs<br>Province | Public<br>Exam<br>Mark | School<br>vs<br>District | School<br>vs<br>Province | Final<br>Mark | School<br>vs<br>District | School<br>vs<br>Province |
|--------------------------|----------------|--------------------------|--------------------------|------------------------|--------------------------|--------------------------|---------------|--------------------------|--------------------------|
| Average Score<br>School  | 69.0           |                          |                          |                        |                          |                          | 69.1          |                          |                          |
| District                 | 71.9           | q                        | q                        |                        |                          |                          | 71.9          | q                        | q                        |
| Province                 | 72.3           | •                        | ·                        |                        |                          |                          | 72.3          | •                        | •                        |
| Percent of Passes        |                |                          |                          |                        |                          |                          |               |                          |                          |
| School                   | 88.4           |                          |                          |                        |                          |                          | 90.7          |                          |                          |
| District                 | 92.1           | q                        | q                        |                        |                          |                          | 92.2          | q                        | q                        |
| Province                 | 91.1           |                          |                          |                        |                          |                          | 91.2          |                          |                          |