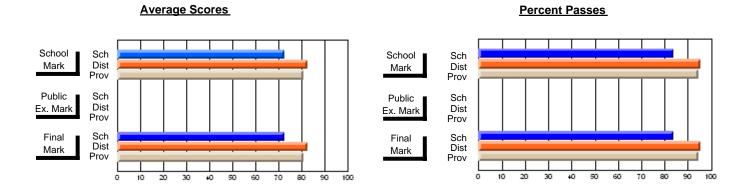

### District 4 - Eastern

#231 - Discovery Collegiate, Bonavista

Subject: Social Studies

| # students in course: 30 | School<br>Mark | School<br>vs<br>District | School<br>vs<br>Province | Public<br>Exam<br>Mark | School<br>vs<br>District | School<br>vs<br>Province | Final<br>Mark | School<br>vs<br>District | School<br>vs<br>Province |
|--------------------------|----------------|--------------------------|--------------------------|------------------------|--------------------------|--------------------------|---------------|--------------------------|--------------------------|
| Average Score<br>School  | 73.4           |                          |                          | 68.1                   |                          |                          | 71.0          |                          |                          |
| District                 | 71.2           | р                        | р                        | 63.5                   | р                        | р                        | 67.7          | р                        | р                        |
| Province                 | 71.7           | Р                        | P                        | 63.6                   | Р                        | P                        | 68.0          | P                        | P                        |
| Percent of Passes        |                |                          |                          |                        |                          |                          |               |                          |                          |
| School                   | 96.7           |                          |                          | 83.3                   |                          |                          | 90.0          |                          |                          |
| District                 | 92.3           | р                        | р                        | 78.6                   | р                        | р                        | 89.9          | р                        | q                        |
| Province                 | 92.9           |                          |                          | 78.5                   |                          |                          | 90.1          |                          |                          |

#### **Average Scores Percent Passes** School Sch School Sch Dist Mark Dist Mark Prov Prov Public Sch Public Sch Dist Ex. Mark Dist Ex. Mark Prov Prov Sch Dist Prov Sch Dist Final Final Mark Mark Prov 80 90 10 20 30 40 50 60 70