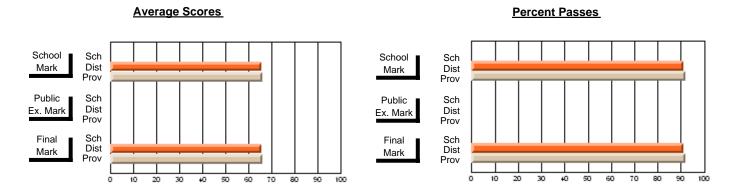

### District 4 - Eastern

#231 - Discovery Collegiate, Bonavista

Subject: Art

| # students in course: 56  Average Score | School<br>Mark | School<br>vs<br>District | School<br>vs<br>Province | Pub<br>Exa<br>Ma | n School | School<br>vs<br>Province | Final<br>Mark | School<br>vs<br>District | School<br>vs<br>Province |
|-----------------------------------------|----------------|--------------------------|--------------------------|------------------|----------|--------------------------|---------------|--------------------------|--------------------------|
| School                                  | 63.5           |                          |                          |                  |          |                          | 63.5          |                          |                          |
| District                                | 75.4           | q                        | q                        |                  |          |                          | 75.4          | q                        | q                        |
| Province                                | 77.0           | •                        | ·                        |                  |          |                          | 77.0          | •                        | •                        |
| Percent of Passes                       |                |                          |                          |                  |          |                          |               |                          |                          |
| School                                  | 82.1           |                          |                          |                  |          |                          | 82.1          |                          |                          |
| District                                | 94.3           | q                        | q                        |                  |          |                          | 94.3          | q                        | q                        |
| Province                                | 95.4           |                          |                          |                  |          |                          | 95.4          |                          |                          |