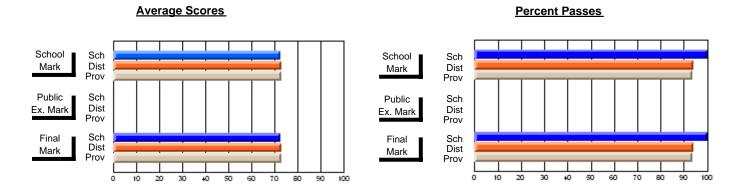

### District 4 - Eastern

#231 - Discovery Collegiate, Bonavista

Subject: Art

| # students in course: 43 | School<br>Mark | School<br>vs<br>District | School<br>vs<br>Province | Public<br>Exam<br>Mark | School<br>vs<br>District | School<br>vs<br>Province | Final<br>Mark | School<br>vs<br>District | School<br>vs<br>Province |
|--------------------------|----------------|--------------------------|--------------------------|------------------------|--------------------------|--------------------------|---------------|--------------------------|--------------------------|
| Average Score<br>School  | 69.0           |                          |                          |                        |                          |                          | 69.1          |                          |                          |
| District                 | 71.9           | q                        | q                        |                        |                          |                          | 71.9          | q                        | q                        |
| Province                 | 72.3           | •                        | ·                        |                        |                          |                          | 72.3          | •                        | •                        |
| Percent of Passes        |                |                          |                          |                        |                          |                          |               |                          |                          |
| School                   | 88.4           |                          |                          |                        |                          |                          | 90.7          |                          |                          |
| District                 | 92.1           | q                        | q                        |                        |                          |                          | 92.2          | q                        | q                        |
| Province                 | 91.1           |                          |                          |                        |                          |                          | 91.2          |                          |                          |