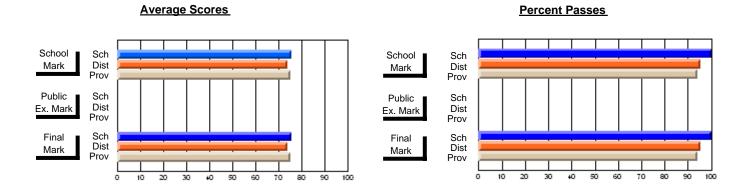

### District 4 - Eastern

#231 - Discovery Collegiate, Bonavista

**Subject: Family Studies** 

| Course: HUMAN DYNAMICS 22 | 201            |                          |                          |   |                        |                          |                          |               |                          |                          |
|---------------------------|----------------|--------------------------|--------------------------|---|------------------------|--------------------------|--------------------------|---------------|--------------------------|--------------------------|
| # students in course: 44  | School<br>Mark | School<br>vs<br>District | School<br>vs<br>Province |   | Public<br>Exam<br>Mark | School<br>vs<br>District | School<br>vs<br>Province | Final<br>Mark | School<br>vs<br>District | School<br>vs<br>Province |
| Average Score             |                |                          |                          | - |                        |                          |                          |               |                          |                          |
| School                    | 75.7           |                          |                          |   |                        |                          |                          | 75.7          |                          |                          |
| District                  | 74.7           | р                        | р                        |   |                        |                          |                          | 74.7          | р                        | р                        |
| Province                  | 74.8           |                          |                          |   |                        |                          |                          | 74.8          |                          |                          |
| Percent of Passes         |                |                          |                          |   |                        |                          |                          |               |                          |                          |
| School                    | 95.5           |                          |                          |   |                        |                          |                          | 95.5          |                          |                          |
| District                  | 92.8           | р                        | р                        |   |                        |                          |                          | 92.8          | р                        | р                        |
| Province                  | 93.5           |                          |                          |   |                        |                          |                          | 93.5          |                          |                          |