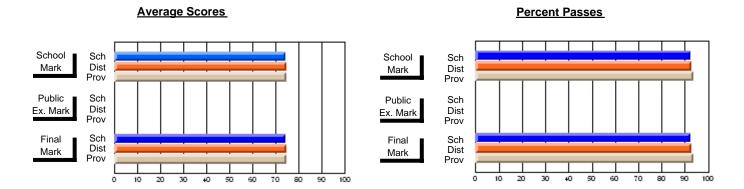

### District 4 - Eastern

#231 - Discovery Collegiate, Bonavista

Subject: Art

| # students in course: 43 | School<br>Mark | School<br>vs<br>District | School<br>vs<br>Province | Public<br>Exam<br>Mark | School<br>vs<br>District | School<br>vs<br>Province | Final<br>Mark | School<br>vs<br>District | School<br>vs<br>Province |
|--------------------------|----------------|--------------------------|--------------------------|------------------------|--------------------------|--------------------------|---------------|--------------------------|--------------------------|
| Average Score<br>School  | 69.0           |                          |                          |                        |                          |                          | 69.1          |                          |                          |
| District                 | 71.9           | q                        | q                        |                        |                          |                          | 71.9          | q                        | q                        |
| Province                 | 72.3           | •                        | ·                        |                        |                          |                          | 72.3          | •                        | •                        |
| Percent of Passes        |                |                          |                          |                        |                          |                          |               |                          |                          |
| School                   | 88.4           |                          |                          |                        |                          |                          | 90.7          |                          |                          |
| District                 | 92.1           | q                        | q                        |                        |                          |                          | 92.2          | q                        | q                        |
| Province                 | 91.1           |                          |                          |                        |                          |                          | 91.2          |                          |                          |