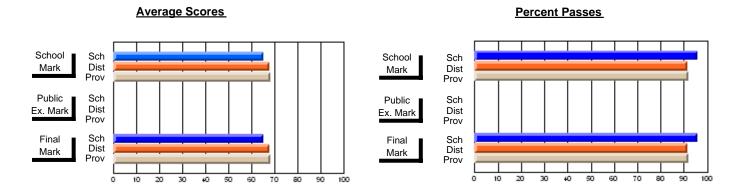

### District 4 - Eastern

#231 - Discovery Collegiate, Bonavista

Subject: Art

| # students in course: 56  Average Score | School<br>Mark | School<br>vs<br>District | School<br>vs<br>Province | Pub<br>Exa<br>Ma | n School | School<br>vs<br>Province | Final<br>Mark | School<br>vs<br>District | School<br>vs<br>Province |
|-----------------------------------------|----------------|--------------------------|--------------------------|------------------|----------|--------------------------|---------------|--------------------------|--------------------------|
| School                                  | 63.5           |                          |                          |                  |          |                          | 63.5          |                          |                          |
| District                                | 75.4           | q                        | q                        |                  |          |                          | 75.4          | q                        | q                        |
| Province                                | 77.0           | •                        | ·                        |                  |          |                          | 77.0          | •                        | •                        |
| Percent of Passes                       |                |                          |                          |                  |          |                          |               |                          |                          |
| School                                  | 82.1           |                          |                          |                  |          |                          | 82.1          |                          |                          |
| District                                | 94.3           | q                        | q                        |                  |          |                          | 94.3          | q                        | q                        |
| Province                                | 95.4           |                          |                          |                  |          |                          | 95.4          |                          |                          |