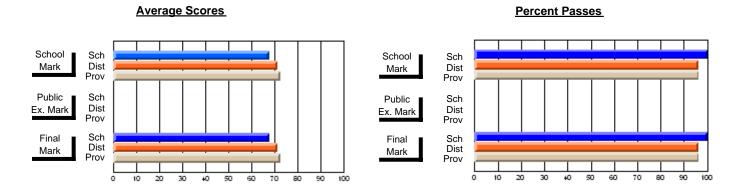

### District 4 - Eastern

#231 - Discovery Collegiate, Bonavista

Subject: Art

| # students in course: 26 | School<br>Mark | School<br>vs<br>District | School<br>vs<br>Province | Publ<br>Exa<br>Mar | School<br>vs | School<br>vs<br>Province | Final<br>Mark | School<br>vs<br>District | School<br>vs<br>Province |
|--------------------------|----------------|--------------------------|--------------------------|--------------------|--------------|--------------------------|---------------|--------------------------|--------------------------|
| Average Score<br>School  | 64.8           |                          |                          |                    |              |                          | 64.8          |                          |                          |
| District                 | 74.2           | q                        | q                        |                    |              |                          | 74.2          | q                        | q                        |
| Province                 | 74.5           | •                        | ·                        |                    |              |                          | 74.5          | •                        |                          |
| Percent of Passes        |                |                          |                          |                    |              |                          |               |                          |                          |
| School                   | 96.2           |                          |                          |                    |              |                          | 96.2          |                          |                          |
| District                 | 92.9           | р                        | р                        |                    |              |                          | 92.9          | р                        | р                        |
| Province                 | 92.9           |                          |                          |                    |              |                          | 92.9          |                          |                          |