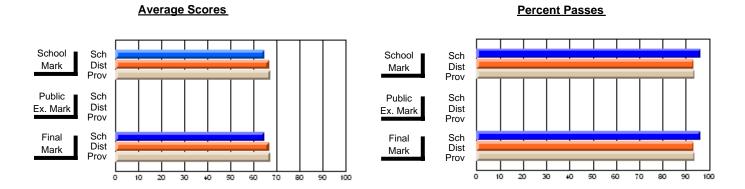

### District 4 - Eastern

#231 - Discovery Collegiate, Bonavista

**Subject: Enterprise Education** 

|                          |                |                          |                          | <b>-</b>               |                          |                          |               |                          |                          |
|--------------------------|----------------|--------------------------|--------------------------|------------------------|--------------------------|--------------------------|---------------|--------------------------|--------------------------|
| # students in course: 35 | School<br>Mark | School<br>vs<br>District | School<br>vs<br>Province | Public<br>Exam<br>Mark | School<br>vs<br>District | School<br>vs<br>Province | Final<br>Mark | School<br>vs<br>District | School<br>vs<br>Province |
| Average Score            |                |                          |                          |                        |                          |                          |               |                          |                          |
| School                   | 77.8           |                          |                          |                        |                          |                          | 77.8          |                          |                          |
| District                 | 71.2           | р                        | р                        |                        |                          |                          | 71.2          | р                        | р                        |
| Province                 | 68.5           |                          |                          |                        |                          |                          | 68.5          |                          |                          |
| Percent of Passes        |                |                          |                          |                        |                          |                          |               |                          |                          |
| School                   | 91.4           |                          |                          |                        |                          |                          | 91.4          |                          |                          |
| District                 | 92.5           | q                        | р                        |                        |                          |                          | 92.5          | q                        | р                        |
| Province                 | 90.0           |                          |                          |                        |                          |                          | 90.0          |                          |                          |