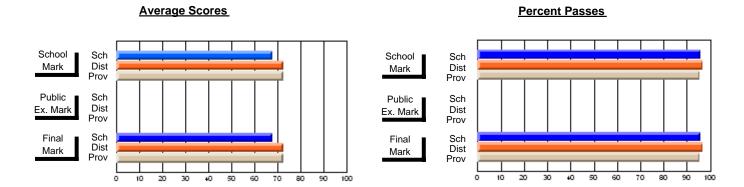

### District 4 - Eastern

#231 - Discovery Collegiate, Bonavista

Subject: French

| Course: FRENCH 3200      |                |                          |                          |   |                        |                          |                          |               |                          |                          |
|--------------------------|----------------|--------------------------|--------------------------|---|------------------------|--------------------------|--------------------------|---------------|--------------------------|--------------------------|
| # students in course: 25 | School<br>Mark | School<br>vs<br>District | School<br>vs<br>Province |   | Public<br>Exam<br>Mark | School<br>vs<br>District | School<br>vs<br>Province | Final<br>Mark | School<br>vs<br>District | School<br>vs<br>Province |
| Average Score            |                |                          |                          | L |                        |                          |                          |               |                          |                          |
| School                   | 80.6           |                          |                          |   | 78.0                   |                          |                          | 79.6          |                          |                          |
| District                 | 74.5           | р                        | р                        |   | 68.3                   | р                        | р                        | 71.6          | р                        | р                        |
| Province                 | 74.9           |                          |                          |   | 68.3                   |                          |                          | 71.8          |                          |                          |
| Percent of Passes        |                |                          |                          |   |                        |                          |                          |               |                          |                          |
| School                   | 100.0          |                          |                          |   | 100.0                  |                          |                          | 100.0         |                          |                          |
| District                 | 99.0           | р                        | р                        |   | 90.2                   | р                        | р                        | 97.0          | р                        | р                        |
| Province                 | 98.7           |                          |                          |   | 89.2                   |                          |                          | 97.3          |                          |                          |