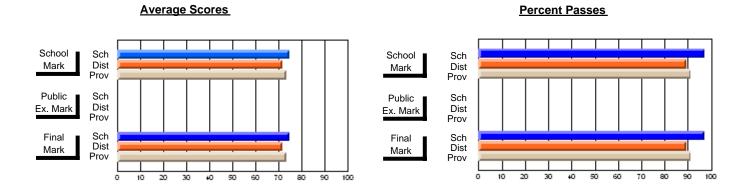

### District 4 - Eastern

#231 - Discovery Collegiate, Bonavista

**Subject: Enterprise Education** 

|                          |                |                          |                          | <b>-</b>               |                          |                          |               |                          |                          |
|--------------------------|----------------|--------------------------|--------------------------|------------------------|--------------------------|--------------------------|---------------|--------------------------|--------------------------|
| # students in course: 35 | School<br>Mark | School<br>vs<br>District | School<br>vs<br>Province | Public<br>Exam<br>Mark | School<br>vs<br>District | School<br>vs<br>Province | Final<br>Mark | School<br>vs<br>District | School<br>vs<br>Province |
| Average Score            |                |                          |                          |                        |                          |                          |               |                          |                          |
| School                   | 77.8           |                          |                          |                        |                          |                          | 77.8          |                          |                          |
| District                 | 71.2           | р                        | р                        |                        |                          |                          | 71.2          | р                        | р                        |
| Province                 | 68.5           |                          |                          |                        |                          |                          | 68.5          |                          |                          |
| Percent of Passes        |                |                          |                          |                        |                          |                          |               |                          |                          |
| School                   | 91.4           |                          |                          |                        |                          |                          | 91.4          |                          |                          |
| District                 | 92.5           | q                        | р                        |                        |                          |                          | 92.5          | q                        | р                        |
| Province                 | 90.0           |                          |                          |                        |                          |                          | 90.0          |                          |                          |