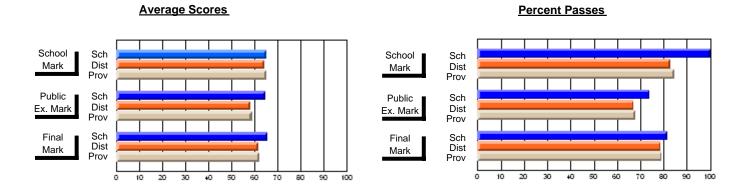

### District 4 - Eastern

#231 - Discovery Collegiate, Bonavista

**Subject: Mathematics** 

| # students in course: 35  Average Score    | School<br>Mark              | School<br>vs<br>District | School<br>vs<br>Province | Public<br>Exam<br>Mark | School<br>vs<br>District | School<br>vs<br>Province | Final<br>Mark               | School<br>vs<br>District | School<br>vs<br>Province |
|--------------------------------------------|-----------------------------|--------------------------|--------------------------|------------------------|--------------------------|--------------------------|-----------------------------|--------------------------|--------------------------|
| School District Province                   | <b>63.0</b> 64.2 65.0       | q                        | q                        | <b>67.4</b> 58.3 58.9  | р                        | р                        | <b>68.1</b> 61.8 62.3       | р                        | р                        |
| Percent of Passes School District Province | <b>80.0</b><br>83.0<br>84.6 | q                        | q                        | <b>71.4</b> 67.2 67.8  | р                        | р                        | <b>88.6</b><br>78.8<br>79.2 | р                        | р                        |

#### **Average Scores Percent Passes** School Sch School Sch Dist Mark Dist Mark Prov Prov Public Sch Public Sch Dist Ex. Mark Dist Ex. Mark Prov Prov Sch Dist Prov Sch Dist Final Final Mark Mark Prov 70 80 90 10 20 30 40 50 60