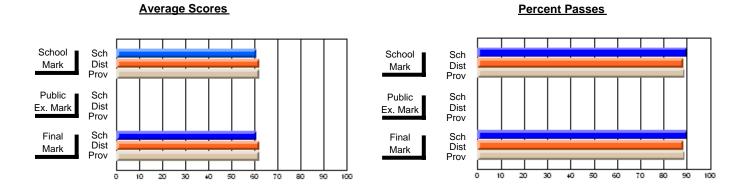

### District 4 - Eastern

#231 - Discovery Collegiate, Bonavista

**Subject: Mathematics** 

|                          |                |                          |                          | _ |                        |                          |                          |               |                          |                          |
|--------------------------|----------------|--------------------------|--------------------------|---|------------------------|--------------------------|--------------------------|---------------|--------------------------|--------------------------|
| # students in course: 24 | School<br>Mark | School<br>vs<br>District | School<br>vs<br>Province |   | Public<br>Exam<br>Mark | School<br>vs<br>District | School<br>vs<br>Province | Final<br>Mark | School<br>vs<br>District | School<br>vs<br>Province |
| Average Score            |                |                          |                          | H |                        |                          |                          |               |                          |                          |
| School                   | 50.3           |                          |                          |   |                        |                          |                          | 50.3          |                          |                          |
| District                 | 59.9           | q                        | q                        |   |                        |                          |                          | 59.9          | q                        | q                        |
| Province                 | 58.8           |                          |                          |   |                        |                          |                          | 58.8          |                          |                          |
| Percent of Passes        |                |                          |                          |   |                        |                          |                          |               |                          |                          |
| School                   | 70.8           |                          |                          |   |                        |                          |                          | 70.8          |                          |                          |
| District                 | 77.8           | q                        | q                        |   |                        |                          |                          | 77.8          | q                        | q                        |
| Province                 | 78.1           |                          |                          |   |                        |                          |                          | 78.1          |                          |                          |