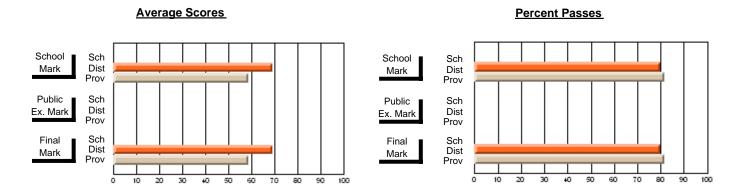

### District 4 - Eastern

#231 - Discovery Collegiate, Bonavista

Subject: Art

| # students in course: 56  Average Score | School<br>Mark | School<br>vs<br>District | School<br>vs<br>Province | Pub<br>Exa<br>Ma | n School | School<br>vs<br>Province | Final<br>Mark | School<br>vs<br>District | School<br>vs<br>Province |
|-----------------------------------------|----------------|--------------------------|--------------------------|------------------|----------|--------------------------|---------------|--------------------------|--------------------------|
| School                                  | 63.5           |                          |                          |                  |          |                          | 63.5          |                          |                          |
| District                                | 75.4           | q                        | q                        |                  |          |                          | 75.4          | q                        | q                        |
| Province                                | 77.0           | •                        | ·                        |                  |          |                          | 77.0          | •                        | •                        |
| Percent of Passes                       |                |                          |                          |                  |          |                          |               |                          |                          |
| School                                  | 82.1           |                          |                          |                  |          |                          | 82.1          |                          |                          |
| District                                | 94.3           | q                        | q                        |                  |          |                          | 94.3          | q                        | q                        |
| Province                                | 95.4           |                          |                          |                  |          |                          | 95.4          |                          |                          |