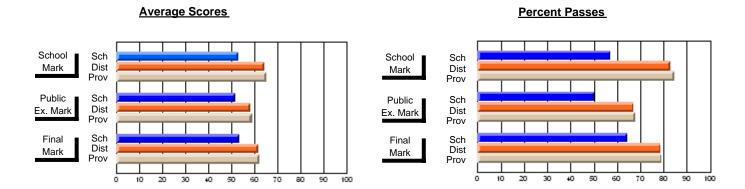

### District 4 - Eastern

#231 - Discovery Collegiate, Bonavista

**Subject: Mathematics** 

| # students in course: 35  Average Score    | School<br>Mark              | School<br>vs<br>District | School<br>vs<br>Province | Public<br>Exam<br>Mark | School<br>vs<br>District | School<br>vs<br>Province | Final<br>Mark               | School<br>vs<br>District | School<br>vs<br>Province |
|--------------------------------------------|-----------------------------|--------------------------|--------------------------|------------------------|--------------------------|--------------------------|-----------------------------|--------------------------|--------------------------|
| School District Province                   | <b>63.0</b> 64.2 65.0       | q                        | q                        | <b>67.4</b> 58.3 58.9  | р                        | р                        | <b>68.1</b> 61.8 62.3       | р                        | р                        |
| Percent of Passes School District Province | <b>80.0</b><br>83.0<br>84.6 | q                        | q                        | <b>71.4</b> 67.2 67.8  | р                        | р                        | <b>88.6</b><br>78.8<br>79.2 | р                        | р                        |