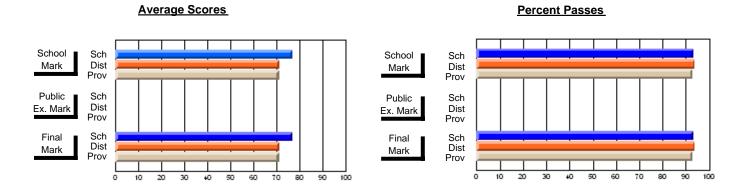

### District 4 - Eastern

#231 - Discovery Collegiate, Bonavista

Subject: Art

| # students in course: 26 | School<br>Mark | School<br>vs<br>District | School<br>vs<br>Province | Publ<br>Exa<br>Mar | School<br>vs | School<br>vs<br>Province | Final<br>Mark | School<br>vs<br>District | School<br>vs<br>Province |
|--------------------------|----------------|--------------------------|--------------------------|--------------------|--------------|--------------------------|---------------|--------------------------|--------------------------|
| Average Score<br>School  | 64.8           |                          |                          |                    |              |                          | 64.8          |                          |                          |
| District                 | 74.2           | q                        | q                        |                    |              |                          | 74.2          | q                        | q                        |
| Province                 | 74.5           | •                        | ·                        |                    |              |                          | 74.5          | •                        |                          |
| Percent of Passes        |                |                          |                          |                    |              |                          |               |                          |                          |
| School                   | 96.2           |                          |                          |                    |              |                          | 96.2          |                          |                          |
| District                 | 92.9           | р                        | р                        |                    |              |                          | 92.9          | р                        | р                        |
| Province                 | 92.9           |                          |                          |                    |              |                          | 92.9          |                          |                          |