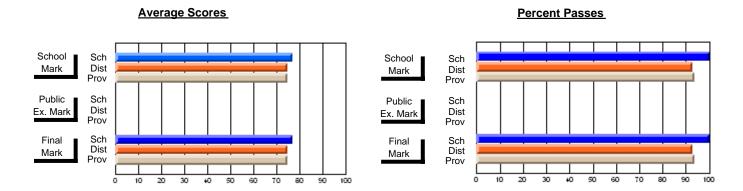

### District 4 - Eastern

#231 - Discovery Collegiate, Bonavista

Subject: French

| Course: FRENCH 3200      |                |                          |                          |   |                        |                          |                          |               |                          |                          |
|--------------------------|----------------|--------------------------|--------------------------|---|------------------------|--------------------------|--------------------------|---------------|--------------------------|--------------------------|
| # students in course: 25 | School<br>Mark | School<br>vs<br>District | School<br>vs<br>Province |   | Public<br>Exam<br>Mark | School<br>vs<br>District | School<br>vs<br>Province | Final<br>Mark | School<br>vs<br>District | School<br>vs<br>Province |
| Average Score            |                |                          |                          | L |                        |                          |                          |               |                          |                          |
| School                   | 80.6           |                          |                          |   | 78.0                   |                          |                          | 79.6          |                          |                          |
| District                 | 74.5           | р                        | р                        |   | 68.3                   | р                        | р                        | 71.6          | р                        | р                        |
| Province                 | 74.9           |                          |                          |   | 68.3                   |                          |                          | 71.8          |                          |                          |
| Percent of Passes        |                |                          |                          |   |                        |                          |                          |               |                          |                          |
| School                   | 100.0          |                          |                          |   | 100.0                  |                          |                          | 100.0         |                          |                          |
| District                 | 99.0           | р                        | р                        |   | 90.2                   | р                        | р                        | 97.0          | р                        | р                        |
| Province                 | 98.7           |                          |                          |   | 89.2                   |                          |                          | 97.3          |                          |                          |