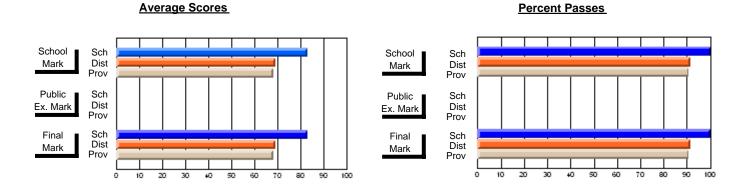

### District 4 - Eastern

#231 - Discovery Collegiate, Bonavista

Subject: French

| Course: FRENCH 3200      |                |                          |                          |   |                        |                          |                          |               |                          |                          |
|--------------------------|----------------|--------------------------|--------------------------|---|------------------------|--------------------------|--------------------------|---------------|--------------------------|--------------------------|
| # students in course: 25 | School<br>Mark | School<br>vs<br>District | School<br>vs<br>Province |   | Public<br>Exam<br>Mark | School<br>vs<br>District | School<br>vs<br>Province | Final<br>Mark | School<br>vs<br>District | School<br>vs<br>Province |
| Average Score            |                |                          |                          | L |                        |                          |                          |               |                          |                          |
| School                   | 80.6           |                          |                          |   | 78.0                   |                          |                          | 79.6          |                          |                          |
| District                 | 74.5           | р                        | р                        |   | 68.3                   | р                        | р                        | 71.6          | р                        | р                        |
| Province                 | 74.9           |                          |                          |   | 68.3                   |                          |                          | 71.8          |                          |                          |
| Percent of Passes        |                |                          |                          |   |                        |                          |                          |               |                          |                          |
| School                   | 100.0          |                          |                          |   | 100.0                  |                          |                          | 100.0         |                          |                          |
| District                 | 99.0           | р                        | р                        |   | 90.2                   | р                        | р                        | 97.0          | р                        | р                        |
| Province                 | 98.7           |                          |                          |   | 89.2                   |                          |                          | 97.3          |                          |                          |