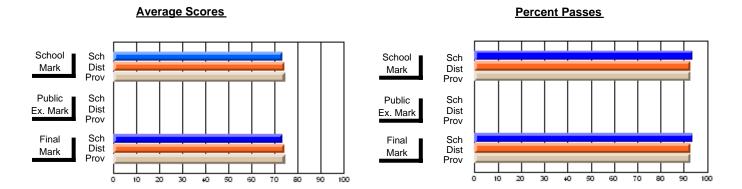

### District 4 - Eastern

#231 - Discovery Collegiate, Bonavista

Subject: Art

| # students in course: 43 | School<br>Mark | School<br>vs<br>District | School<br>vs<br>Province | Public<br>Exam<br>Mark | School<br>vs<br>District | School<br>vs<br>Province | Final<br>Mark | School<br>vs<br>District | School<br>vs<br>Province |
|--------------------------|----------------|--------------------------|--------------------------|------------------------|--------------------------|--------------------------|---------------|--------------------------|--------------------------|
| Average Score<br>School  | 69.0           |                          |                          |                        |                          |                          | 69.1          |                          |                          |
| District                 | 71.9           | q                        | q                        |                        |                          |                          | 71.9          | q                        | q                        |
| Province                 | 72.3           | •                        | ·                        |                        |                          |                          | 72.3          | •                        | •                        |
| Percent of Passes        |                |                          |                          |                        |                          |                          |               |                          |                          |
| School                   | 88.4           |                          |                          |                        |                          |                          | 90.7          |                          |                          |
| District                 | 92.1           | q                        | q                        |                        |                          |                          | 92.2          | q                        | q                        |
| Province                 | 91.1           |                          |                          |                        |                          |                          | 91.2          |                          |                          |