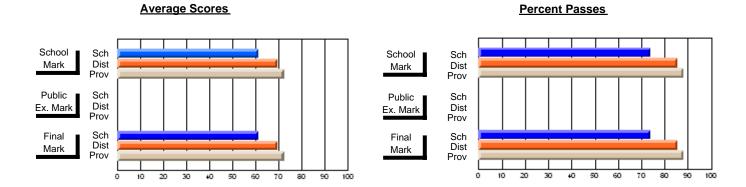

### District 4 - Eastern

#231 - Discovery Collegiate, Bonavista

**Subject: Mathematics** 

|                          |                |                          |                          | _ |                        |                          |                          |               |                          |                          |
|--------------------------|----------------|--------------------------|--------------------------|---|------------------------|--------------------------|--------------------------|---------------|--------------------------|--------------------------|
| # students in course: 24 | School<br>Mark | School<br>vs<br>District | School<br>vs<br>Province |   | Public<br>Exam<br>Mark | School<br>vs<br>District | School<br>vs<br>Province | Final<br>Mark | School<br>vs<br>District | School<br>vs<br>Province |
| Average Score            |                |                          |                          | H |                        |                          |                          |               |                          |                          |
| School                   | 50.3           |                          |                          |   |                        |                          |                          | 50.3          |                          |                          |
| District                 | 59.9           | q                        | q                        |   |                        |                          |                          | 59.9          | q                        | q                        |
| Province                 | 58.8           |                          |                          |   |                        |                          |                          | 58.8          |                          |                          |
| Percent of Passes        |                |                          |                          |   |                        |                          |                          |               |                          |                          |
| School                   | 70.8           |                          |                          |   |                        |                          |                          | 70.8          |                          |                          |
| District                 | 77.8           | q                        | q                        |   |                        |                          |                          | 77.8          | q                        | q                        |
| Province                 | 78.1           |                          |                          |   |                        |                          |                          | 78.1          |                          |                          |