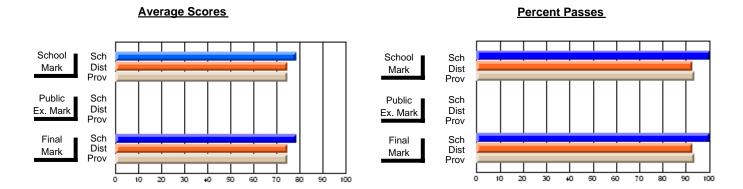

### District 4 - Eastern

#231 - Discovery Collegiate, Bonavista

Subject: Art

| # students in course: 43 | School<br>Mark | School<br>vs<br>District | School<br>vs<br>Province | Public<br>Exam<br>Mark | School<br>vs<br>District | School<br>vs<br>Province | Final<br>Mark | School<br>vs<br>District | School<br>vs<br>Province |
|--------------------------|----------------|--------------------------|--------------------------|------------------------|--------------------------|--------------------------|---------------|--------------------------|--------------------------|
| Average Score<br>School  | 69.0           |                          |                          |                        |                          |                          | 69.1          |                          |                          |
| District                 | 71.9           | q                        | q                        |                        |                          |                          | 71.9          | q                        | q                        |
| Province                 | 72.3           | •                        | ·                        |                        |                          |                          | 72.3          | •                        | •                        |
| Percent of Passes        |                |                          |                          |                        |                          |                          |               |                          |                          |
| School                   | 88.4           |                          |                          |                        |                          |                          | 90.7          |                          |                          |
| District                 | 92.1           | q                        | q                        |                        |                          |                          | 92.2          | q                        | q                        |
| Province                 | 91.1           |                          |                          |                        |                          |                          | 91.2          |                          |                          |