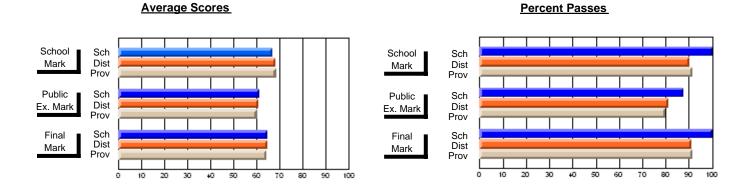

### District 4 - Eastern

#231 - Discovery Collegiate, Bonavista

Subject: Social Studies

| # students in course: 30 | School<br>Mark | School<br>vs<br>District | School<br>vs<br>Province | Public<br>Exam<br>Mark | School<br>vs<br>District | School<br>vs<br>Province | Final<br>Mark | School<br>vs<br>District | School<br>vs<br>Province |
|--------------------------|----------------|--------------------------|--------------------------|------------------------|--------------------------|--------------------------|---------------|--------------------------|--------------------------|
| Average Score<br>School  | 73.4           |                          |                          | 68.1                   |                          |                          | 71.0          |                          |                          |
| District                 | 71.2           | р                        | р                        | 63.5                   | р                        | р                        | 67.7          | р                        | р                        |
| Province                 | 71.7           | Р                        | P                        | 63.6                   | Р                        | P                        | 68.0          | P                        | P                        |
| Percent of Passes        |                |                          |                          |                        |                          |                          |               |                          |                          |
| School                   | 96.7           |                          |                          | 83.3                   |                          |                          | 90.0          |                          |                          |
| District                 | 92.3           | р                        | р                        | 78.6                   | р                        | р                        | 89.9          | р                        | q                        |
| Province                 | 92.9           |                          |                          | 78.5                   |                          |                          | 90.1          |                          |                          |