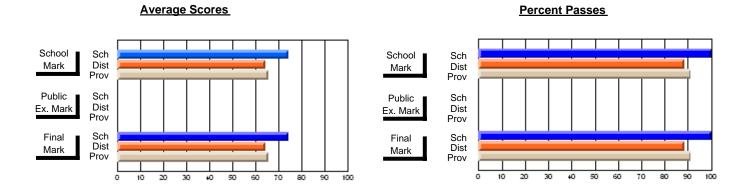

### District 4 - Eastern

#231 - Discovery Collegiate, Bonavista

**Subject: Mathematics** 

|                          |                |                          |                          | _ |                        |                          |                          |               |                          |                          |
|--------------------------|----------------|--------------------------|--------------------------|---|------------------------|--------------------------|--------------------------|---------------|--------------------------|--------------------------|
| # students in course: 24 | School<br>Mark | School<br>vs<br>District | School<br>vs<br>Province |   | Public<br>Exam<br>Mark | School<br>vs<br>District | School<br>vs<br>Province | Final<br>Mark | School<br>vs<br>District | School<br>vs<br>Province |
| Average Score            |                |                          |                          | H |                        |                          |                          |               |                          |                          |
| School                   | 50.3           |                          |                          |   |                        |                          |                          | 50.3          |                          |                          |
| District                 | 59.9           | q                        | q                        |   |                        |                          |                          | 59.9          | q                        | q                        |
| Province                 | 58.8           |                          |                          |   |                        |                          |                          | 58.8          |                          |                          |
| Percent of Passes        |                |                          |                          |   |                        |                          |                          |               |                          |                          |
| School                   | 70.8           |                          |                          |   |                        |                          |                          | 70.8          |                          |                          |
| District                 | 77.8           | q                        | q                        |   |                        |                          |                          | 77.8          | q                        | q                        |
| Province                 | 78.1           |                          |                          |   |                        |                          |                          | 78.1          |                          |                          |