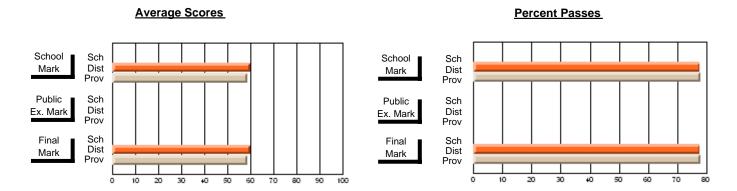

### District 4 - Eastern

#231 - Discovery Collegiate, Bonavista

**Subject: Mathematics** 

| Course: MATHEMATICS 2206 |                  |                          |                          |   |                        |                          |                          |                  |                          |                          |
|--------------------------|------------------|--------------------------|--------------------------|---|------------------------|--------------------------|--------------------------|------------------|--------------------------|--------------------------|
| # students in course: 11 | School<br>Mark   | School<br>vs<br>District | School<br>vs<br>Province |   | Public<br>Exam<br>Mark | School<br>vs<br>District | School<br>vs<br>Province | Final<br>Mark    | School<br>vs<br>District | School<br>vs<br>Province |
| Average Score            | 57.0             |                          |                          | · |                        |                          |                          | 57.0             |                          |                          |
| School<br>District       | <b>57.9</b> 63.6 | q                        | q                        |   |                        |                          |                          | <b>57.9</b> 63.6 | q                        | q                        |
| Province                 | 64.6             |                          |                          |   |                        |                          |                          | 64.6             |                          |                          |
| Percent of Passes        |                  |                          |                          |   |                        |                          |                          |                  |                          |                          |
| School                   | 90.9             |                          |                          |   |                        |                          |                          | 90.9             |                          |                          |
| District                 | 85.9             | р                        | р                        |   |                        |                          |                          | 85.9             | р                        | р                        |
| Province                 | 88.6             |                          |                          |   |                        |                          |                          | 88.6             |                          |                          |