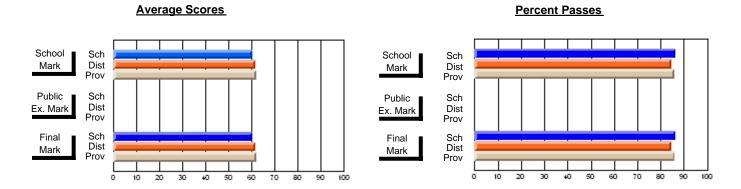

### District 4 - Eastern

#231 - Discovery Collegiate, Bonavista

Subject: Art

| # students in course: 56  Average Score | School<br>Mark | School<br>vs<br>District | School<br>vs<br>Province | Pub<br>Exa<br>Ma | n School | School<br>vs<br>Province | Final<br>Mark | School<br>vs<br>District | School<br>vs<br>Province |
|-----------------------------------------|----------------|--------------------------|--------------------------|------------------|----------|--------------------------|---------------|--------------------------|--------------------------|
| School                                  | 63.5           |                          |                          |                  |          |                          | 63.5          |                          |                          |
| District                                | 75.4           | q                        | q                        |                  |          |                          | 75.4          | q                        | q                        |
| Province                                | 77.0           | •                        | ·                        |                  |          |                          | 77.0          | •                        | •                        |
| Percent of Passes                       |                |                          |                          |                  |          |                          |               |                          |                          |
| School                                  | 82.1           |                          |                          |                  |          |                          | 82.1          |                          |                          |
| District                                | 94.3           | q                        | q                        |                  |          |                          | 94.3          | q                        | q                        |
| Province                                | 95.4           |                          |                          |                  |          |                          | 95.4          |                          |                          |

#### **Average Scores Percent Passes** School Sch School Sch Dist Prov Mark Dist Mark Prov Public Sch Public Sch Dist Ex. Mark Dist Ex. Mark Prov Sch Dist Prov Sch Dist Final Final Mark Mark Prov 20 30 70 80 90 40 50 60