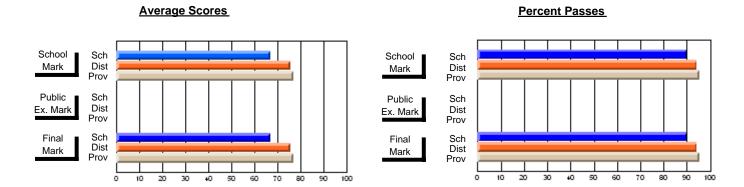

### District 4 - Eastern

#231 - Discovery Collegiate, Bonavista

Subject: French

| Course: FRENCH 3200      |                |                          |                          |   |                        |                          |                          |               |                          |                          |
|--------------------------|----------------|--------------------------|--------------------------|---|------------------------|--------------------------|--------------------------|---------------|--------------------------|--------------------------|
| # students in course: 25 | School<br>Mark | School<br>vs<br>District | School<br>vs<br>Province |   | Public<br>Exam<br>Mark | School<br>vs<br>District | School<br>vs<br>Province | Final<br>Mark | School<br>vs<br>District | School<br>vs<br>Province |
| Average Score            |                |                          |                          | L |                        |                          |                          |               |                          |                          |
| School                   | 80.6           |                          |                          |   | 78.0                   |                          |                          | 79.6          |                          |                          |
| District                 | 74.5           | р                        | р                        |   | 68.3                   | р                        | р                        | 71.6          | р                        | р                        |
| Province                 | 74.9           |                          |                          |   | 68.3                   |                          |                          | 71.8          |                          |                          |
| Percent of Passes        |                |                          |                          |   |                        |                          |                          |               |                          |                          |
| School                   | 100.0          |                          |                          |   | 100.0                  |                          |                          | 100.0         |                          |                          |
| District                 | 99.0           | р                        | р                        |   | 90.2                   | р                        | р                        | 97.0          | р                        | р                        |
| Province                 | 98.7           |                          |                          |   | 89.2                   |                          |                          | 97.3          |                          |                          |