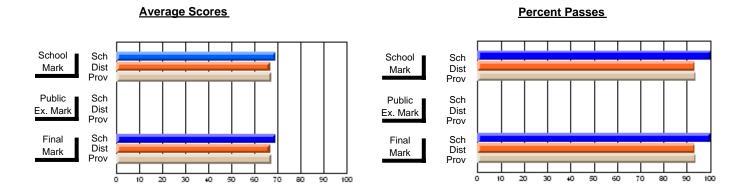

### District 4 - Eastern

#231 - Discovery Collegiate, Bonavista

**Subject: Social Studies** 

| # students in course: 16 | School<br>Mark | School<br>vs<br>District | School<br>vs<br>Province | E | Public<br>Exam<br>Mark | School<br>vs<br>District | School<br>vs<br>Province | Final<br>Mark | School<br>vs<br>District | School<br>vs<br>Province |
|--------------------------|----------------|--------------------------|--------------------------|---|------------------------|--------------------------|--------------------------|---------------|--------------------------|--------------------------|
| Average Score            | Mark           | District                 | 1 TOVITIOE               |   | widi K                 | District                 | 1 TOVITICE               | IVICIA        | District                 | i iovilice               |
| School                   | 78.1           |                          |                          |   |                        |                          |                          | 78.1          | •                        |                          |
| District                 | 71.6           | р                        | р                        |   |                        |                          |                          | 71.6          | р                        | р                        |
| Province                 | 70.9           | -                        |                          |   |                        |                          |                          | 70.9          | •                        | •                        |
| Percent of Passes        |                |                          |                          |   |                        |                          |                          |               |                          |                          |
| School                   | 100.0          |                          |                          |   |                        |                          |                          | 100.0         |                          |                          |
| District                 | 91.7           | р                        | р                        |   |                        |                          |                          | 91.7          | р                        | р                        |
| Province                 | 90.5           |                          |                          |   |                        |                          |                          | 90.5          |                          |                          |