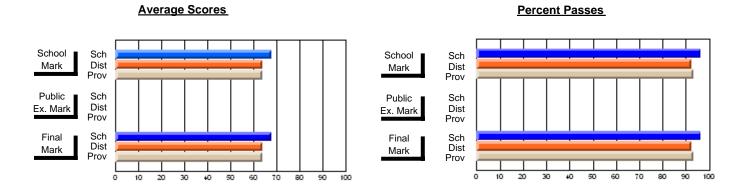

### District 4 - Eastern

#231 - Discovery Collegiate, Bonavista

**Subject: Family Studies** 

| Course: HUMAN DYNAMICS 22 | 201            |                          |                          |   |                        |                          |                          |               |                          |                          |
|---------------------------|----------------|--------------------------|--------------------------|---|------------------------|--------------------------|--------------------------|---------------|--------------------------|--------------------------|
| # students in course: 44  | School<br>Mark | School<br>vs<br>District | School<br>vs<br>Province |   | Public<br>Exam<br>Mark | School<br>vs<br>District | School<br>vs<br>Province | Final<br>Mark | School<br>vs<br>District | School<br>vs<br>Province |
| Average Score             |                |                          |                          | - |                        |                          |                          |               |                          |                          |
| School                    | 75.7           |                          |                          |   |                        |                          |                          | 75.7          |                          |                          |
| District                  | 74.7           | р                        | р                        |   |                        |                          |                          | 74.7          | р                        | р                        |
| Province                  | 74.8           |                          |                          |   |                        |                          |                          | 74.8          |                          |                          |
| Percent of Passes         |                |                          |                          |   |                        |                          |                          |               |                          |                          |
| School                    | 95.5           |                          |                          |   |                        |                          |                          | 95.5          |                          |                          |
| District                  | 92.8           | р                        | р                        |   |                        |                          |                          | 92.8          | р                        | р                        |
| Province                  | 93.5           |                          |                          |   |                        |                          |                          | 93.5          |                          |                          |