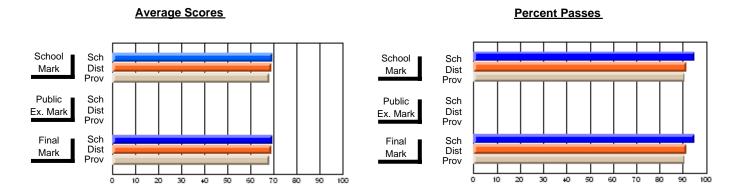

### District 4 - Eastern

#231 - Discovery Collegiate, Bonavista

**Subject: Enterprise Education** 

|                          |                |                          |                          | <b>-</b>               |                          |                          |               |                          |                          |
|--------------------------|----------------|--------------------------|--------------------------|------------------------|--------------------------|--------------------------|---------------|--------------------------|--------------------------|
| # students in course: 35 | School<br>Mark | School<br>vs<br>District | School<br>vs<br>Province | Public<br>Exam<br>Mark | School<br>vs<br>District | School<br>vs<br>Province | Final<br>Mark | School<br>vs<br>District | School<br>vs<br>Province |
| Average Score            |                |                          |                          |                        |                          |                          |               |                          |                          |
| School                   | 77.8           |                          |                          |                        |                          |                          | 77.8          |                          |                          |
| District                 | 71.2           | р                        | р                        |                        |                          |                          | 71.2          | р                        | р                        |
| Province                 | 68.5           |                          |                          |                        |                          |                          | 68.5          |                          |                          |
| Percent of Passes        |                |                          |                          |                        |                          |                          |               |                          |                          |
| School                   | 91.4           |                          |                          |                        |                          |                          | 91.4          |                          |                          |
| District                 | 92.5           | q                        | р                        |                        |                          |                          | 92.5          | q                        | р                        |
| Province                 | 90.0           |                          |                          |                        |                          |                          | 90.0          |                          |                          |