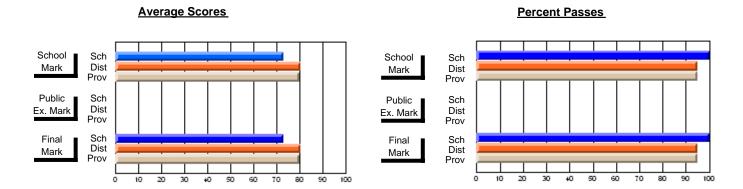

### District 4 - Eastern

#231 - Discovery Collegiate, Bonavista

Subject: Art

| # students in course: 43 | School<br>Mark | School<br>vs<br>District | School<br>vs<br>Province | Public<br>Exam<br>Mark | School<br>vs<br>District | School<br>vs<br>Province | Final<br>Mark | School<br>vs<br>District | School<br>vs<br>Province |
|--------------------------|----------------|--------------------------|--------------------------|------------------------|--------------------------|--------------------------|---------------|--------------------------|--------------------------|
| Average Score<br>School  | 69.0           |                          |                          |                        |                          |                          | 69.1          |                          |                          |
| District                 | 71.9           | q                        | q                        |                        |                          |                          | 71.9          | q                        | q                        |
| Province                 | 72.3           | •                        | ·                        |                        |                          |                          | 72.3          | •                        | •                        |
| Percent of Passes        |                |                          |                          |                        |                          |                          |               |                          |                          |
| School                   | 88.4           |                          |                          |                        |                          |                          | 90.7          |                          |                          |
| District                 | 92.1           | q                        | q                        |                        |                          |                          | 92.2          | q                        | q                        |
| Province                 | 91.1           |                          |                          |                        |                          |                          | 91.2          |                          |                          |