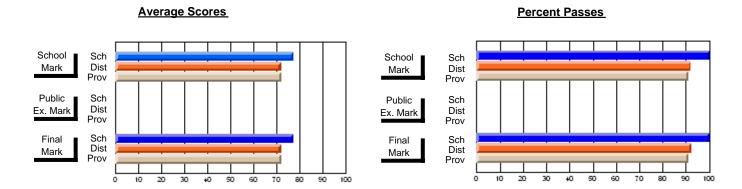

### District 4 - Eastern

#231 - Discovery Collegiate, Bonavista

Subject: Art

| # students in course: 26 | School<br>Mark | School<br>vs<br>District | School<br>vs<br>Province | Publ<br>Exa<br>Mar | School<br>vs | School<br>vs<br>Province | Final<br>Mark | School<br>vs<br>District | School<br>vs<br>Province |
|--------------------------|----------------|--------------------------|--------------------------|--------------------|--------------|--------------------------|---------------|--------------------------|--------------------------|
| Average Score<br>School  | 64.8           |                          |                          |                    |              |                          | 64.8          |                          |                          |
| District                 | 74.2           | q                        | q                        |                    |              |                          | 74.2          | q                        | q                        |
| Province                 | 74.5           | •                        | ·                        |                    |              |                          | 74.5          | •                        |                          |
| Percent of Passes        |                |                          |                          |                    |              |                          |               |                          |                          |
| School                   | 96.2           |                          |                          |                    |              |                          | 96.2          |                          |                          |
| District                 | 92.9           | р                        | р                        |                    |              |                          | 92.9          | р                        | р                        |
| Province                 | 92.9           |                          |                          |                    |              |                          | 92.9          |                          |                          |