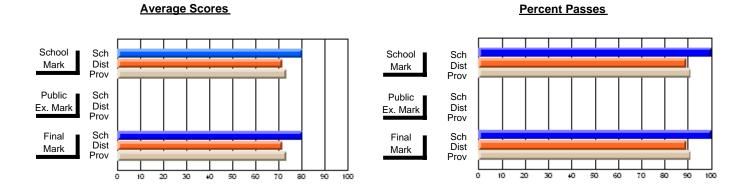

### District 4 - Eastern

#231 - Discovery Collegiate, Bonavista

Subject: Art

| # students in course: 43 | School<br>Mark | School<br>vs<br>District | School<br>vs<br>Province | Public<br>Exam<br>Mark | School<br>vs<br>District | School<br>vs<br>Province | Final<br>Mark | School<br>vs<br>District | School<br>vs<br>Province |
|--------------------------|----------------|--------------------------|--------------------------|------------------------|--------------------------|--------------------------|---------------|--------------------------|--------------------------|
| Average Score<br>School  | 69.0           |                          |                          |                        |                          |                          | 69.1          |                          |                          |
| District                 | 71.9           | q                        | q                        |                        |                          |                          | 71.9          | q                        | q                        |
| Province                 | 72.3           | •                        | ·                        |                        |                          |                          | 72.3          | •                        | •                        |
| Percent of Passes        |                |                          |                          |                        |                          |                          |               |                          |                          |
| School                   | 88.4           |                          |                          |                        |                          |                          | 90.7          |                          |                          |
| District                 | 92.1           | q                        | q                        |                        |                          |                          | 92.2          | q                        | q                        |
| Province                 | 91.1           |                          |                          |                        |                          |                          | 91.2          |                          |                          |