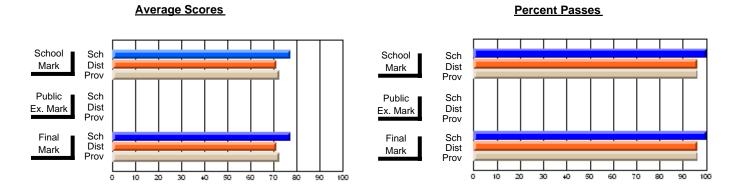

### District 4 - Eastern

#231 - Discovery Collegiate, Bonavista

Subject: Art

| # students in course: 56  Average Score | School<br>Mark | School<br>vs<br>District | School<br>vs<br>Province | Pub<br>Exa<br>Ma | n School | School<br>vs<br>Province | Final<br>Mark | School<br>vs<br>District | School<br>vs<br>Province |
|-----------------------------------------|----------------|--------------------------|--------------------------|------------------|----------|--------------------------|---------------|--------------------------|--------------------------|
| School                                  | 63.5           |                          |                          |                  |          |                          | 63.5          |                          |                          |
| District                                | 75.4           | q                        | q                        |                  |          |                          | 75.4          | q                        | q                        |
| Province                                | 77.0           | •                        | ·                        |                  |          |                          | 77.0          | •                        | •                        |
| Percent of Passes                       |                |                          |                          |                  |          |                          |               |                          |                          |
| School                                  | 82.1           |                          |                          |                  |          |                          | 82.1          |                          |                          |
| District                                | 94.3           | q                        | q                        |                  |          |                          | 94.3          | q                        | q                        |
| Province                                | 95.4           |                          |                          |                  |          |                          | 95.4          |                          |                          |