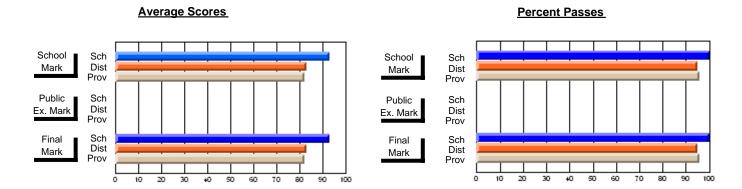

### District 4 - Eastern

#231 - Discovery Collegiate, Bonavista

Subject: Art

| # students in course: 43 | School<br>Mark | School<br>vs<br>District | School<br>vs<br>Province | Public<br>Exam<br>Mark | School<br>vs<br>District | School<br>vs<br>Province | Final<br>Mark | School<br>vs<br>District | School<br>vs<br>Province |
|--------------------------|----------------|--------------------------|--------------------------|------------------------|--------------------------|--------------------------|---------------|--------------------------|--------------------------|
| Average Score<br>School  | 69.0           |                          |                          |                        |                          |                          | 69.1          |                          |                          |
| District                 | 71.9           | q                        | q                        |                        |                          |                          | 71.9          | q                        | q                        |
| Province                 | 72.3           | •                        | ·                        |                        |                          |                          | 72.3          | •                        | •                        |
| Percent of Passes        |                |                          |                          |                        |                          |                          |               |                          |                          |
| School                   | 88.4           |                          |                          |                        |                          |                          | 90.7          |                          |                          |
| District                 | 92.1           | q                        | q                        |                        |                          |                          | 92.2          | q                        | q                        |
| Province                 | 91.1           |                          |                          |                        |                          |                          | 91.2          |                          |                          |