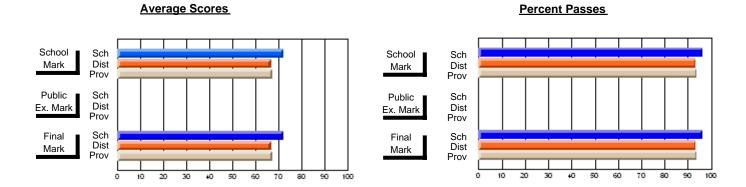

### District 4 - Eastern

#231 - Discovery Collegiate, Bonavista

Subject: French

| Course: FRENCH 3200      |                |                          |                          |   |                        |                          |                          |               |                          |                          |
|--------------------------|----------------|--------------------------|--------------------------|---|------------------------|--------------------------|--------------------------|---------------|--------------------------|--------------------------|
| # students in course: 25 | School<br>Mark | School<br>vs<br>District | School<br>vs<br>Province |   | Public<br>Exam<br>Mark | School<br>vs<br>District | School<br>vs<br>Province | Final<br>Mark | School<br>vs<br>District | School<br>vs<br>Province |
| Average Score            |                |                          |                          | L |                        |                          |                          |               |                          |                          |
| School                   | 80.6           |                          |                          |   | 78.0                   |                          |                          | 79.6          |                          |                          |
| District                 | 74.5           | р                        | р                        |   | 68.3                   | р                        | р                        | 71.6          | р                        | р                        |
| Province                 | 74.9           |                          |                          |   | 68.3                   |                          |                          | 71.8          |                          |                          |
| Percent of Passes        |                |                          |                          |   |                        |                          |                          |               |                          |                          |
| School                   | 100.0          |                          |                          |   | 100.0                  |                          |                          | 100.0         |                          |                          |
| District                 | 99.0           | р                        | р                        |   | 90.2                   | р                        | р                        | 97.0          | р                        | р                        |
| Province                 | 98.7           |                          |                          |   | 89.2                   |                          |                          | 97.3          |                          |                          |