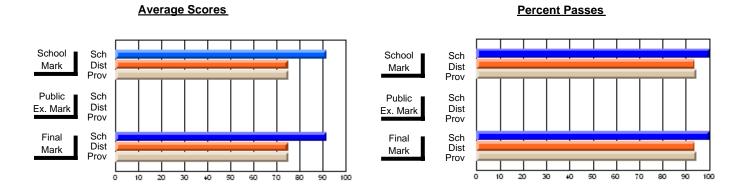

### District 4 - Eastern

#231 - Discovery Collegiate, Bonavista

Subject: Art

| # students in course: 56  Average Score | School<br>Mark | School<br>vs<br>District | School<br>vs<br>Province | Pub<br>Exa<br>Ma | n School | School<br>vs<br>Province | Final<br>Mark | School<br>vs<br>District | School<br>vs<br>Province |
|-----------------------------------------|----------------|--------------------------|--------------------------|------------------|----------|--------------------------|---------------|--------------------------|--------------------------|
| School                                  | 63.5           |                          |                          |                  |          |                          | 63.5          |                          |                          |
| District                                | 75.4           | q                        | q                        |                  |          |                          | 75.4          | q                        | q                        |
| Province                                | 77.0           | •                        | ·                        |                  |          |                          | 77.0          | •                        | •                        |
| Percent of Passes                       |                |                          |                          |                  |          |                          |               |                          |                          |
| School                                  | 82.1           |                          |                          |                  |          |                          | 82.1          |                          |                          |
| District                                | 94.3           | q                        | q                        |                  |          |                          | 94.3          | q                        | q                        |
| Province                                | 95.4           |                          |                          |                  |          |                          | 95.4          |                          |                          |