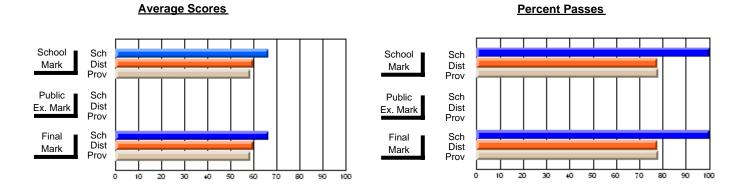

### District 4 - Eastern

#231 - Discovery Collegiate, Bonavista

Subject: Art

| # students in course: 26 | School<br>Mark | School<br>vs<br>District | School<br>vs<br>Province | Publ<br>Exa<br>Mar | School<br>vs | School<br>vs<br>Province | Final<br>Mark | School<br>vs<br>District | School<br>vs<br>Province |
|--------------------------|----------------|--------------------------|--------------------------|--------------------|--------------|--------------------------|---------------|--------------------------|--------------------------|
| Average Score<br>School  | 64.8           |                          |                          |                    |              |                          | 64.8          |                          |                          |
| District                 | 74.2           | q                        | q                        |                    |              |                          | 74.2          | q                        | q                        |
| Province                 | 74.5           | •                        | ·                        |                    |              |                          | 74.5          | •                        |                          |
| Percent of Passes        |                |                          |                          |                    |              |                          |               |                          |                          |
| School                   | 96.2           |                          |                          |                    |              |                          | 96.2          |                          |                          |
| District                 | 92.9           | р                        | р                        |                    |              |                          | 92.9          | р                        | р                        |
| Province                 | 92.9           |                          |                          |                    |              |                          | 92.9          |                          |                          |

#### **Average Scores Percent Passes** School Sch School Sch Dist Prov Mark Dist Mark Prov Public Sch Public Sch Dist Ex. Mark Dist Ex. Mark Prov Sch Dist Prov Sch Dist Final Final Mark Mark Prov 30 50 70 80 90 20 40 60