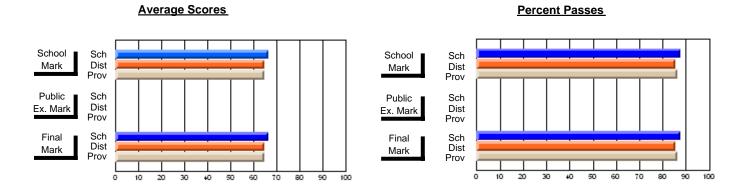

### District 4 - Eastern

#231 - Discovery Collegiate, Bonavista

Subject: Art

| # students in course: 26 | School<br>Mark | School<br>vs<br>District | School<br>vs<br>Province | Publ<br>Exa<br>Mar | School<br>vs | School<br>vs<br>Province | Final<br>Mark | School<br>vs<br>District | School<br>vs<br>Province |
|--------------------------|----------------|--------------------------|--------------------------|--------------------|--------------|--------------------------|---------------|--------------------------|--------------------------|
| Average Score<br>School  | 64.8           |                          |                          |                    |              |                          | 64.8          |                          |                          |
| District                 | 74.2           | q                        | q                        |                    |              |                          | 74.2          | q                        | q                        |
| Province                 | 74.5           | •                        | ·                        |                    |              |                          | 74.5          | •                        |                          |
| Percent of Passes        |                |                          |                          |                    |              |                          |               |                          |                          |
| School                   | 96.2           |                          |                          |                    |              |                          | 96.2          |                          |                          |
| District                 | 92.9           | р                        | р                        |                    |              |                          | 92.9          | р                        | р                        |
| Province                 | 92.9           |                          |                          |                    |              |                          | 92.9          |                          |                          |