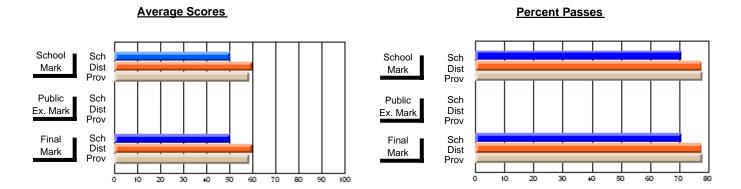

### District 4 - Eastern

#231 - Discovery Collegiate, Bonavista

**Subject: Mathematics** 

|                          |                |                          |                          | _ |                        |                          |                          |               |                          |                          |
|--------------------------|----------------|--------------------------|--------------------------|---|------------------------|--------------------------|--------------------------|---------------|--------------------------|--------------------------|
| # students in course: 24 | School<br>Mark | School<br>vs<br>District | School<br>vs<br>Province |   | Public<br>Exam<br>Mark | School<br>vs<br>District | School<br>vs<br>Province | Final<br>Mark | School<br>vs<br>District | School<br>vs<br>Province |
| Average Score            |                |                          |                          | H |                        |                          |                          |               |                          |                          |
| School                   | 50.3           |                          |                          |   |                        |                          |                          | 50.3          |                          |                          |
| District                 | 59.9           | q                        | q                        |   |                        |                          |                          | 59.9          | q                        | q                        |
| Province                 | 58.8           |                          |                          |   |                        |                          |                          | 58.8          |                          |                          |
| Percent of Passes        |                |                          |                          |   |                        |                          |                          |               |                          |                          |
| School                   | 70.8           |                          |                          |   |                        |                          |                          | 70.8          |                          |                          |
| District                 | 77.8           | q                        | q                        |   |                        |                          |                          | 77.8          | q                        | q                        |
| Province                 | 78.1           |                          |                          |   |                        |                          |                          | 78.1          |                          |                          |