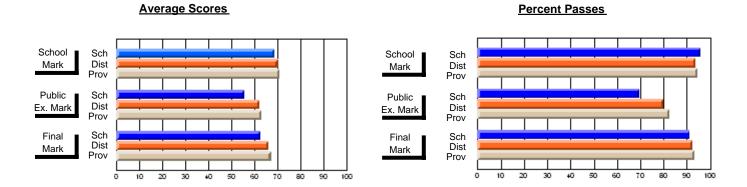

### District 4 - Eastern

#231 - Discovery Collegiate, Bonavista

Subject: Art

| # students in course: 26 | School<br>Mark | School<br>vs<br>District | School<br>vs<br>Province | Publ<br>Exa<br>Mar | School<br>vs | School<br>vs<br>Province | Final<br>Mark | School<br>vs<br>District | School<br>vs<br>Province |
|--------------------------|----------------|--------------------------|--------------------------|--------------------|--------------|--------------------------|---------------|--------------------------|--------------------------|
| Average Score<br>School  | 64.8           |                          |                          |                    |              |                          | 64.8          |                          |                          |
| District                 | 74.2           | q                        | q                        |                    |              |                          | 74.2          | q                        | q                        |
| Province                 | 74.5           | •                        | ·                        |                    |              |                          | 74.5          | •                        |                          |
| Percent of Passes        |                |                          |                          |                    |              |                          |               |                          |                          |
| School                   | 96.2           |                          |                          |                    |              |                          | 96.2          |                          |                          |
| District                 | 92.9           | р                        | р                        |                    |              |                          | 92.9          | р                        | р                        |
| Province                 | 92.9           |                          |                          |                    |              |                          | 92.9          |                          |                          |