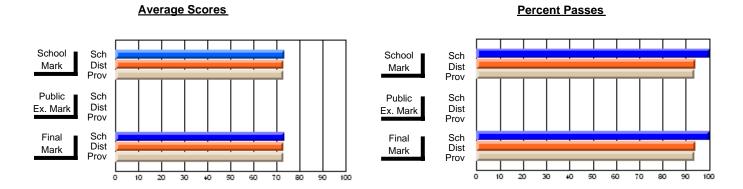

### District 4 - Eastern

#231 - Discovery Collegiate, Bonavista

Subject: Art

| # students in course: 56  Average Score | School<br>Mark | School<br>vs<br>District | School<br>vs<br>Province | Pub<br>Exa<br>Ma | n School | School<br>vs<br>Province | Final<br>Mark | School<br>vs<br>District | School<br>vs<br>Province |
|-----------------------------------------|----------------|--------------------------|--------------------------|------------------|----------|--------------------------|---------------|--------------------------|--------------------------|
| School                                  | 63.5           |                          |                          |                  |          |                          | 63.5          |                          |                          |
| District                                | 75.4           | q                        | q                        |                  |          |                          | 75.4          | q                        | q                        |
| Province                                | 77.0           | •                        | ·                        |                  |          |                          | 77.0          | •                        | •                        |
| Percent of Passes                       |                |                          |                          |                  |          |                          |               |                          |                          |
| School                                  | 82.1           |                          |                          |                  |          |                          | 82.1          |                          |                          |
| District                                | 94.3           | q                        | q                        |                  |          |                          | 94.3          | q                        | q                        |
| Province                                | 95.4           |                          |                          |                  |          |                          | 95.4          |                          |                          |