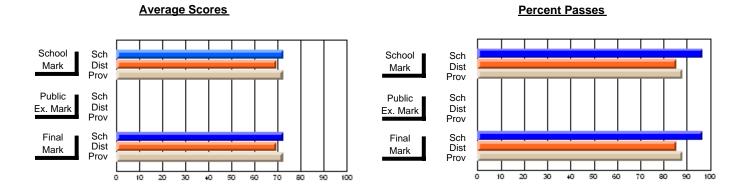

### District 4 - Eastern

#231 - Discovery Collegiate, Bonavista

**Subject: Enterprise Education** 

|                          |                |                          |                          | <b>-</b>               |                          |                          |               |                          |                          |
|--------------------------|----------------|--------------------------|--------------------------|------------------------|--------------------------|--------------------------|---------------|--------------------------|--------------------------|
| # students in course: 35 | School<br>Mark | School<br>vs<br>District | School<br>vs<br>Province | Public<br>Exam<br>Mark | School<br>vs<br>District | School<br>vs<br>Province | Final<br>Mark | School<br>vs<br>District | School<br>vs<br>Province |
| Average Score            |                |                          |                          |                        |                          |                          |               |                          |                          |
| School                   | 77.8           |                          |                          |                        |                          |                          | 77.8          |                          |                          |
| District                 | 71.2           | р                        | р                        |                        |                          |                          | 71.2          | р                        | р                        |
| Province                 | 68.5           |                          |                          |                        |                          |                          | 68.5          |                          |                          |
| Percent of Passes        |                |                          |                          |                        |                          |                          |               |                          |                          |
| School                   | 91.4           |                          |                          |                        |                          |                          | 91.4          |                          |                          |
| District                 | 92.5           | q                        | р                        |                        |                          |                          | 92.5          | q                        | р                        |
| Province                 | 90.0           |                          |                          |                        |                          |                          | 90.0          |                          |                          |