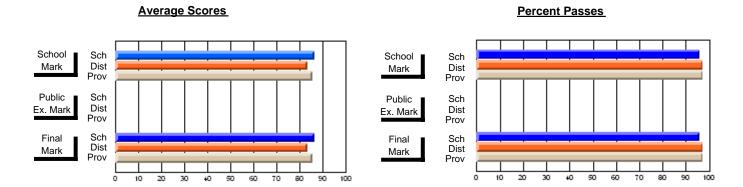

### District 4 - Eastern

#231 - Discovery Collegiate, Bonavista

Subject: Art

| # students in course: 43 | School<br>Mark | School<br>vs<br>District | School<br>vs<br>Province | Public<br>Exam<br>Mark | School<br>vs<br>District | School<br>vs<br>Province | Final<br>Mark | School<br>vs<br>District | School<br>vs<br>Province |
|--------------------------|----------------|--------------------------|--------------------------|------------------------|--------------------------|--------------------------|---------------|--------------------------|--------------------------|
| Average Score<br>School  | 69.0           |                          |                          |                        |                          |                          | 69.1          |                          |                          |
| District                 | 71.9           | q                        | q                        |                        |                          |                          | 71.9          | q                        | q                        |
| Province                 | 72.3           | •                        | ·                        |                        |                          |                          | 72.3          | •                        | •                        |
| Percent of Passes        |                |                          |                          |                        |                          |                          |               |                          |                          |
| School                   | 88.4           |                          |                          |                        |                          |                          | 90.7          |                          |                          |
| District                 | 92.1           | q                        | q                        |                        |                          |                          | 92.2          | q                        | q                        |
| Province                 | 91.1           |                          |                          |                        |                          |                          | 91.2          |                          |                          |