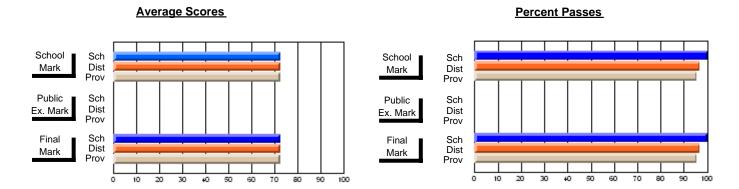

### District 4 - Eastern

#231 - Discovery Collegiate, Bonavista

Subject: Art

| # students in course: 43 | School<br>Mark | School<br>vs<br>District | School<br>vs<br>Province | Public<br>Exam<br>Mark | School<br>vs<br>District | School<br>vs<br>Province | Final<br>Mark | School<br>vs<br>District | School<br>vs<br>Province |
|--------------------------|----------------|--------------------------|--------------------------|------------------------|--------------------------|--------------------------|---------------|--------------------------|--------------------------|
| Average Score<br>School  | 69.0           |                          |                          |                        |                          |                          | 69.1          |                          |                          |
| District                 | 71.9           | q                        | q                        |                        |                          |                          | 71.9          | q                        | q                        |
| Province                 | 72.3           | •                        | ·                        |                        |                          |                          | 72.3          | •                        | •                        |
| Percent of Passes        |                |                          |                          |                        |                          |                          |               |                          |                          |
| School                   | 88.4           |                          |                          |                        |                          |                          | 90.7          |                          |                          |
| District                 | 92.1           | q                        | q                        |                        |                          |                          | 92.2          | q                        | q                        |
| Province                 | 91.1           |                          |                          |                        |                          |                          | 91.2          |                          |                          |