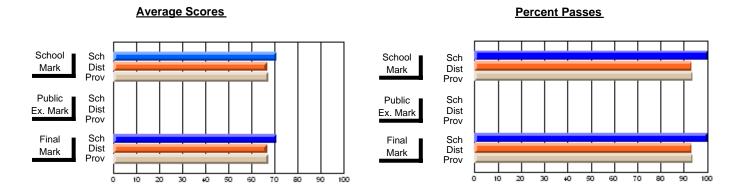

### District 4 - Eastern

#231 - Discovery Collegiate, Bonavista

Subject: Art

| # students in course: 43 | School<br>Mark | School<br>vs<br>District | School<br>vs<br>Province | Public<br>Exam<br>Mark | School<br>vs<br>District | School<br>vs<br>Province | Final<br>Mark | School<br>vs<br>District | School<br>vs<br>Province |
|--------------------------|----------------|--------------------------|--------------------------|------------------------|--------------------------|--------------------------|---------------|--------------------------|--------------------------|
| Average Score<br>School  | 69.0           |                          |                          |                        |                          |                          | 69.1          |                          |                          |
| District                 | 71.9           | q                        | q                        |                        |                          |                          | 71.9          | q                        | q                        |
| Province                 | 72.3           | •                        | ·                        |                        |                          |                          | 72.3          | •                        | •                        |
| Percent of Passes        |                |                          |                          |                        |                          |                          |               |                          |                          |
| School                   | 88.4           |                          |                          |                        |                          |                          | 90.7          |                          |                          |
| District                 | 92.1           | q                        | q                        |                        |                          |                          | 92.2          | q                        | q                        |
| Province                 | 91.1           |                          |                          |                        |                          |                          | 91.2          |                          |                          |