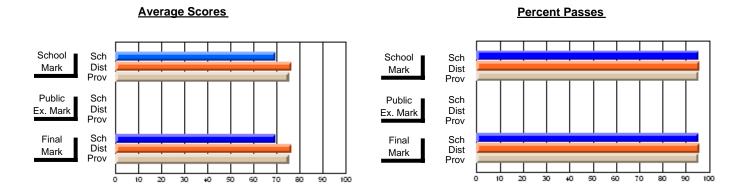

### District 4 - Eastern

#231 - Discovery Collegiate, Bonavista

Subject: Art

| # students in course: 26 | School<br>Mark | School<br>vs<br>District | School<br>vs<br>Province | Publ<br>Exa<br>Mar | School<br>vs | School<br>vs<br>Province | Final<br>Mark | School<br>vs<br>District | School<br>vs<br>Province |
|--------------------------|----------------|--------------------------|--------------------------|--------------------|--------------|--------------------------|---------------|--------------------------|--------------------------|
| Average Score<br>School  | 64.8           |                          |                          |                    |              |                          | 64.8          |                          |                          |
| District                 | 74.2           | q                        | q                        |                    |              |                          | 74.2          | q                        | q                        |
| Province                 | 74.5           | •                        | ·                        |                    |              |                          | 74.5          | •                        |                          |
| Percent of Passes        |                |                          |                          |                    |              |                          |               |                          |                          |
| School                   | 96.2           |                          |                          |                    |              |                          | 96.2          |                          |                          |
| District                 | 92.9           | р                        | р                        |                    |              |                          | 92.9          | р                        | р                        |
| Province                 | 92.9           |                          |                          |                    |              |                          | 92.9          |                          |                          |