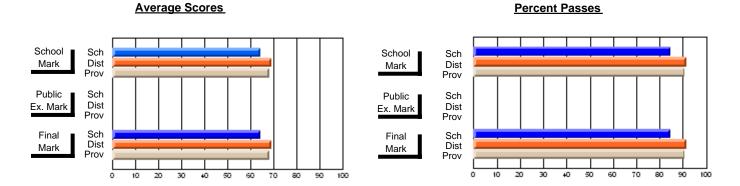

### District 4 - Eastern

#231 - Discovery Collegiate, Bonavista

Subject: Mathematics

| # students in course: 40 | School<br>Mark | School<br>vs<br>District | School<br>vs<br>Province | Public<br>Exam<br>Mark | School<br>vs<br>District | School<br>vs<br>Province | Final<br>Mark | School<br>vs<br>District | School<br>vs<br>Province |
|--------------------------|----------------|--------------------------|--------------------------|------------------------|--------------------------|--------------------------|---------------|--------------------------|--------------------------|
| Average Score            | Mark           | District                 | TTOVINCE                 | mark                   | District                 | TTOVITICE                | Mark          | District                 | 1 TOVINCE                |
| School                   | 60.0           |                          |                          |                        |                          |                          | 60.0          |                          |                          |
| District                 | 61.6           | q                        | q                        |                        |                          |                          | 61.6          | q                        | q                        |
| Province                 | 62.1           |                          |                          |                        |                          |                          | 62.1          |                          |                          |
| Percent of Passes        |                |                          |                          |                        |                          |                          |               |                          |                          |
| School                   | 92.5           |                          |                          |                        |                          |                          | 92.5          |                          |                          |
| District                 | 84.6           | р                        | р                        |                        |                          |                          | 84.6          | р                        | р                        |
| Province                 | 86.0           |                          |                          |                        |                          |                          | 86.1          |                          |                          |