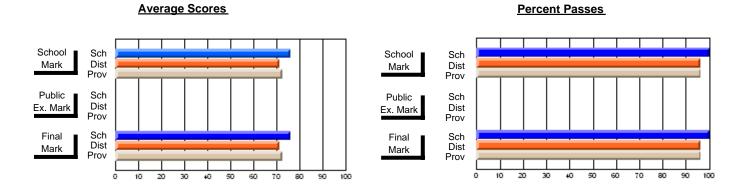

### District 4 - Eastern

#231 - Discovery Collegiate, Bonavista

Subject: Art

| # students in course: 56  Average Score | School<br>Mark | School<br>vs<br>District | School<br>vs<br>Province | Pub<br>Exa<br>Ma | n School | School<br>vs<br>Province | Final<br>Mark | School<br>vs<br>District | School<br>vs<br>Province |
|-----------------------------------------|----------------|--------------------------|--------------------------|------------------|----------|--------------------------|---------------|--------------------------|--------------------------|
| School                                  | 63.5           |                          |                          |                  |          |                          | 63.5          |                          |                          |
| District                                | 75.4           | q                        | q                        |                  |          |                          | 75.4          | q                        | q                        |
| Province                                | 77.0           | •                        | ·                        |                  |          |                          | 77.0          | •                        | •                        |
| Percent of Passes                       |                |                          |                          |                  |          |                          |               |                          |                          |
| School                                  | 82.1           |                          |                          |                  |          |                          | 82.1          |                          |                          |
| District                                | 94.3           | q                        | q                        |                  |          |                          | 94.3          | q                        | q                        |
| Province                                | 95.4           |                          |                          |                  |          |                          | 95.4          |                          |                          |