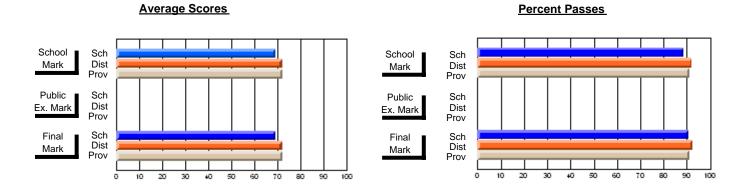

### District 4 - Eastern

#231 - Discovery Collegiate, Bonavista

Subject: Art

| # students in course: 26 | School<br>Mark | School<br>vs<br>District | School<br>vs<br>Province | Publ<br>Exa<br>Mar | School<br>vs | School<br>vs<br>Province | Final<br>Mark | School<br>vs<br>District | School<br>vs<br>Province |
|--------------------------|----------------|--------------------------|--------------------------|--------------------|--------------|--------------------------|---------------|--------------------------|--------------------------|
| Average Score<br>School  | 64.8           |                          |                          |                    |              |                          | 64.8          |                          |                          |
| District                 | 74.2           | q                        | q                        |                    |              |                          | 74.2          | q                        | q                        |
| Province                 | 74.5           | •                        | ·                        |                    |              |                          | 74.5          | •                        |                          |
| Percent of Passes        |                |                          |                          |                    |              |                          |               |                          |                          |
| School                   | 96.2           |                          |                          |                    |              |                          | 96.2          |                          |                          |
| District                 | 92.9           | р                        | р                        |                    |              |                          | 92.9          | р                        | р                        |
| Province                 | 92.9           |                          |                          |                    |              |                          | 92.9          |                          |                          |

#### **Average Scores Percent Passes** School Sch School Sch Dist Prov Mark Dist Mark Prov Public Sch Public Sch Dist Ex. Mark Dist Ex. Mark Prov Sch Dist Prov Sch Dist Final Final Mark Mark Prov 30 50 70 80 90 20 40 60