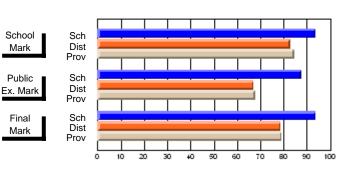

### District 4 - Eastern

#231 - Discovery Collegiate, Bonavista

**Subject: Social Studies** 

| # students in course: 23 |                |                          |                          | Public       |                          |                          |               |                          |                          |
|--------------------------|----------------|--------------------------|--------------------------|--------------|--------------------------|--------------------------|---------------|--------------------------|--------------------------|
|                          | School<br>Mark | School<br>vs<br>District | School<br>vs<br>Province | Exam<br>Mark | School<br>vs<br>District | School<br>vs<br>Province | Final<br>Mark | School<br>vs<br>District | School<br>vs<br>Province |
| Average Score            |                |                          |                          |              |                          |                          |               |                          |                          |
| School                   | 68.6           |                          |                          | 55.7         |                          |                          | 62.6          |                          |                          |
| District                 | 70.1           | q                        | q                        | 62.0         | q                        | q                        | 66.2          | q                        | q                        |
| Province                 | 70.7           |                          |                          | 63.2         |                          |                          | 67.1          |                          |                          |
| Percent of Passes        |                |                          |                          |              |                          |                          |               |                          |                          |
| School                   | 95.7           |                          |                          | 69.6         |                          |                          | 91.3          |                          |                          |
| District                 | 93.7           | р                        | р                        | 79.8         | q                        | q                        | 92.2          | q                        | q                        |
| Province                 | 94.5           |                          |                          | 82.4         |                          |                          | 93.3          |                          |                          |