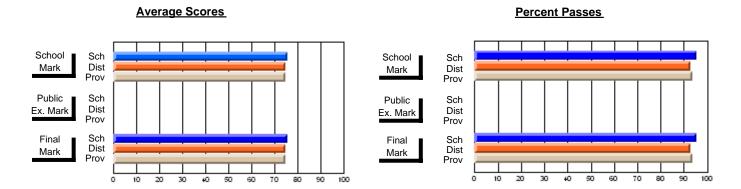

### District 4 - Eastern

#231 - Discovery Collegiate, Bonavista

Subject: French

| Course: FRENCH 3200      |                |                          |                          |   |                        |                          |                          |               |                          |                          |
|--------------------------|----------------|--------------------------|--------------------------|---|------------------------|--------------------------|--------------------------|---------------|--------------------------|--------------------------|
| # students in course: 25 | School<br>Mark | School<br>vs<br>District | School<br>vs<br>Province |   | Public<br>Exam<br>Mark | School<br>vs<br>District | School<br>vs<br>Province | Final<br>Mark | School<br>vs<br>District | School<br>vs<br>Province |
| Average Score            |                |                          |                          | L |                        |                          |                          |               |                          |                          |
| School                   | 80.6           |                          |                          |   | 78.0                   |                          |                          | 79.6          |                          |                          |
| District                 | 74.5           | р                        | р                        |   | 68.3                   | р                        | р                        | 71.6          | р                        | р                        |
| Province                 | 74.9           |                          |                          |   | 68.3                   |                          |                          | 71.8          |                          |                          |
| Percent of Passes        |                |                          |                          |   |                        |                          |                          |               |                          |                          |
| School                   | 100.0          |                          |                          |   | 100.0                  |                          |                          | 100.0         |                          |                          |
| District                 | 99.0           | р                        | р                        |   | 90.2                   | р                        | р                        | 97.0          | р                        | р                        |
| Province                 | 98.7           |                          |                          |   | 89.2                   |                          |                          | 97.3          |                          |                          |

#### **Average Scores Percent Passes** School Sch School Sch Dist Prov Mark Dist Mark Prov Public Sch Public Sch Dist Ex. Mark Dist Ex. Mark Prov Prov Sch Dist Prov Sch Dist Final Final Mark Mark Prov 70 80 90 10 20 30 40 50 60