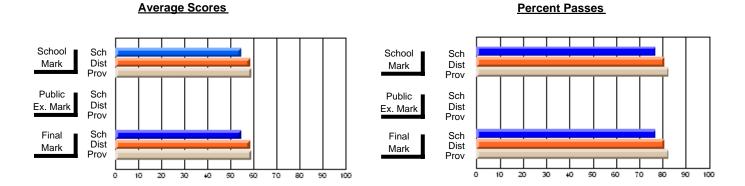

### District 4 - Eastern

#231 - Discovery Collegiate, Bonavista

Subject: Art

| # students in course: 43 | School<br>Mark | School<br>vs<br>District | School<br>vs<br>Province | Public<br>Exam<br>Mark | School<br>vs<br>District | School<br>vs<br>Province | Final<br>Mark | School<br>vs<br>District | School<br>vs<br>Province |
|--------------------------|----------------|--------------------------|--------------------------|------------------------|--------------------------|--------------------------|---------------|--------------------------|--------------------------|
| Average Score<br>School  | 69.0           |                          |                          |                        |                          |                          | 69.1          |                          |                          |
| District                 | 71.9           | q                        | q                        |                        |                          |                          | 71.9          | q                        | q                        |
| Province                 | 72.3           | •                        | ·                        |                        |                          |                          | 72.3          | •                        | •                        |
| Percent of Passes        |                |                          |                          |                        |                          |                          |               |                          |                          |
| School                   | 88.4           |                          |                          |                        |                          |                          | 90.7          |                          |                          |
| District                 | 92.1           | q                        | q                        |                        |                          |                          | 92.2          | q                        | q                        |
| Province                 | 91.1           |                          |                          |                        |                          |                          | 91.2          |                          |                          |