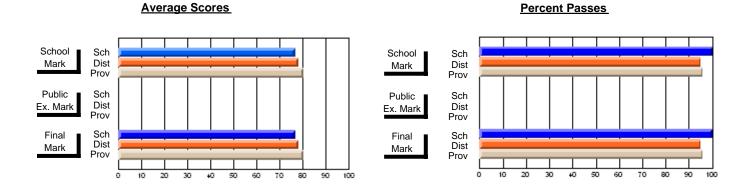

### District 4 - Eastern

#231 - Discovery Collegiate, Bonavista

Subject: Art

| # students in course: 56  Average Score | School<br>Mark | School<br>vs<br>District | School<br>vs<br>Province | Pub<br>Exa<br>Ma | n School | School<br>vs<br>Province | Final<br>Mark | School<br>vs<br>District | School<br>vs<br>Province |
|-----------------------------------------|----------------|--------------------------|--------------------------|------------------|----------|--------------------------|---------------|--------------------------|--------------------------|
| School                                  | 63.5           |                          |                          |                  |          |                          | 63.5          |                          |                          |
| District                                | 75.4           | q                        | q                        |                  |          |                          | 75.4          | q                        | q                        |
| Province                                | 77.0           | •                        | ·                        |                  |          |                          | 77.0          | •                        | •                        |
| Percent of Passes                       |                |                          |                          |                  |          |                          |               |                          |                          |
| School                                  | 82.1           |                          |                          |                  |          |                          | 82.1          |                          |                          |
| District                                | 94.3           | q                        | q                        |                  |          |                          | 94.3          | q                        | q                        |
| Province                                | 95.4           |                          |                          |                  |          |                          | 95.4          |                          |                          |