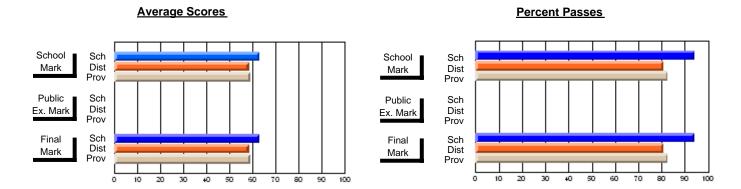

### District 4 - Eastern

#231 - Discovery Collegiate, Bonavista

**Subject: Mathematics** 

|                          |                |                          |                          | _ |                        |                          |                          |               |                          |                          |
|--------------------------|----------------|--------------------------|--------------------------|---|------------------------|--------------------------|--------------------------|---------------|--------------------------|--------------------------|
| # students in course: 24 | School<br>Mark | School<br>vs<br>District | School<br>vs<br>Province |   | Public<br>Exam<br>Mark | School<br>vs<br>District | School<br>vs<br>Province | Final<br>Mark | School<br>vs<br>District | School<br>vs<br>Province |
| Average Score            |                |                          |                          | H |                        |                          |                          |               |                          |                          |
| School                   | 50.3           |                          |                          |   |                        |                          |                          | 50.3          |                          |                          |
| District                 | 59.9           | q                        | q                        |   |                        |                          |                          | 59.9          | q                        | q                        |
| Province                 | 58.8           |                          |                          |   |                        |                          |                          | 58.8          |                          |                          |
| Percent of Passes        |                |                          |                          |   |                        |                          |                          |               |                          |                          |
| School                   | 70.8           |                          |                          |   |                        |                          |                          | 70.8          |                          |                          |
| District                 | 77.8           | q                        | q                        |   |                        |                          |                          | 77.8          | q                        | q                        |
| Province                 | 78.1           |                          |                          |   |                        |                          |                          | 78.1          |                          |                          |