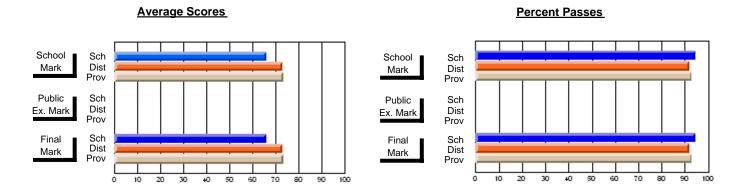

### District 4 - Eastern

#231 - Discovery Collegiate, Bonavista

Subject: Art

| # students in course: 26 | School<br>Mark | School<br>vs<br>District | School<br>vs<br>Province | Publ<br>Exa<br>Mar | School<br>vs | School<br>vs<br>Province | Final<br>Mark | School<br>vs<br>District | School<br>vs<br>Province |
|--------------------------|----------------|--------------------------|--------------------------|--------------------|--------------|--------------------------|---------------|--------------------------|--------------------------|
| Average Score<br>School  | 64.8           |                          |                          |                    |              |                          | 64.8          |                          |                          |
| District                 | 74.2           | q                        | q                        |                    |              |                          | 74.2          | q                        | q                        |
| Province                 | 74.5           | •                        | ·                        |                    |              |                          | 74.5          | •                        |                          |
| Percent of Passes        |                |                          |                          |                    |              |                          |               |                          |                          |
| School                   | 96.2           |                          |                          |                    |              |                          | 96.2          |                          |                          |
| District                 | 92.9           | р                        | р                        |                    |              |                          | 92.9          | р                        | р                        |
| Province                 | 92.9           |                          |                          |                    |              |                          | 92.9          |                          |                          |