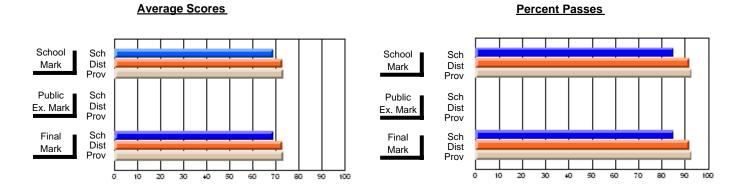

### District 4 - Eastern

#231 - Discovery Collegiate, Bonavista

**Subject: Physical Education** 

| # students in course: 50       | School<br>Mark | School<br>vs<br>District | School<br>vs<br>Province | Public<br>Exam<br>Mark | School<br>vs<br>District | School<br>vs<br>Province | Final<br>Mark | School<br>vs<br>District | School<br>vs<br>Province |
|--------------------------------|----------------|--------------------------|--------------------------|------------------------|--------------------------|--------------------------|---------------|--------------------------|--------------------------|
| <u>Average Score</u><br>School | 71.1           |                          |                          |                        |                          |                          | 71.1          |                          |                          |
| District                       | 71.7           | q                        | q                        |                        |                          |                          | 71.7          | q                        | q                        |
| Province                       | 73.3           | 7                        | 7                        |                        |                          |                          | 73.3          | 7                        | 7                        |
| Percent of Passes              |                |                          |                          |                        |                          |                          |               |                          |                          |
| School                         | 86.0           |                          |                          |                        |                          |                          | 86.0          |                          |                          |
| District                       | 89.4           | q                        | q                        |                        |                          |                          | 89.4          | q                        | q                        |
| Province                       | 91.3           |                          |                          |                        |                          |                          | 91.3          |                          |                          |