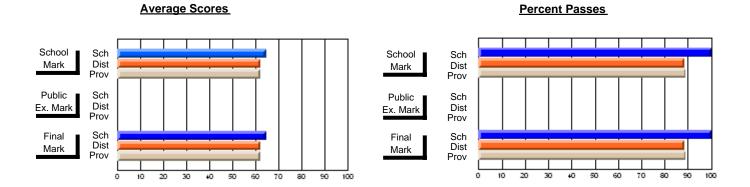

### District 4 - Eastern

#231 - Discovery Collegiate, Bonavista

**Subject: Family Studies** 

| Course: HUMAN DYNAMICS 22 | 201            |                          |                          |   |                        |                          |                          |               |                          |                          |
|---------------------------|----------------|--------------------------|--------------------------|---|------------------------|--------------------------|--------------------------|---------------|--------------------------|--------------------------|
| # students in course: 44  | School<br>Mark | School<br>vs<br>District | School<br>vs<br>Province |   | Public<br>Exam<br>Mark | School<br>vs<br>District | School<br>vs<br>Province | Final<br>Mark | School<br>vs<br>District | School<br>vs<br>Province |
| Average Score             |                |                          |                          | - |                        |                          |                          |               |                          |                          |
| School                    | 75.7           |                          |                          |   |                        |                          |                          | 75.7          |                          |                          |
| District                  | 74.7           | р                        | р                        |   |                        |                          |                          | 74.7          | р                        | р                        |
| Province                  | 74.8           |                          |                          |   |                        |                          |                          | 74.8          |                          |                          |
| Percent of Passes         |                |                          |                          |   |                        |                          |                          |               |                          |                          |
| School                    | 95.5           |                          |                          |   |                        |                          |                          | 95.5          |                          |                          |
| District                  | 92.8           | р                        | р                        |   |                        |                          |                          | 92.8          | р                        | р                        |
| Province                  | 93.5           |                          |                          |   |                        |                          |                          | 93.5          |                          |                          |