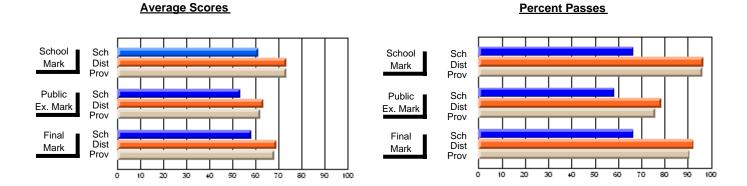

### District 4 - Eastern

#231 - Discovery Collegiate, Bonavista

**Subject: Mathematics** 

| # students in course: 35  Average Score    | School<br>Mark              | School<br>vs<br>District | School<br>vs<br>Province | Public<br>Exam<br>Mark | School<br>vs<br>District | School<br>vs<br>Province | Final<br>Mark               | School<br>vs<br>District | School<br>vs<br>Province |
|--------------------------------------------|-----------------------------|--------------------------|--------------------------|------------------------|--------------------------|--------------------------|-----------------------------|--------------------------|--------------------------|
| School District Province                   | <b>63.0</b> 64.2 65.0       | q                        | q                        | <b>67.4</b> 58.3 58.9  | р                        | р                        | <b>68.1</b> 61.8 62.3       | р                        | р                        |
| Percent of Passes School District Province | <b>80.0</b><br>83.0<br>84.6 | q                        | q                        | <b>71.4</b> 67.2 67.8  | р                        | р                        | <b>88.6</b><br>78.8<br>79.2 | р                        | р                        |