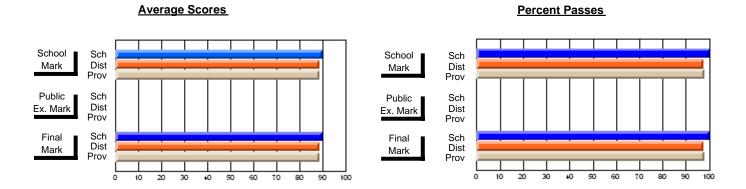

### District 4 - Eastern

#231 - Discovery Collegiate, Bonavista

Subject: Art

| # students in course: 26 | School<br>Mark | School<br>vs<br>District | School<br>vs<br>Province | Publ<br>Exa<br>Mar | School<br>vs | School<br>vs<br>Province | Final<br>Mark | School<br>vs<br>District | School<br>vs<br>Province |
|--------------------------|----------------|--------------------------|--------------------------|--------------------|--------------|--------------------------|---------------|--------------------------|--------------------------|
| Average Score<br>School  | 64.8           |                          |                          |                    |              |                          | 64.8          |                          |                          |
| District                 | 74.2           | q                        | q                        |                    |              |                          | 74.2          | q                        | q                        |
| Province                 | 74.5           | •                        | ·                        |                    |              |                          | 74.5          | •                        |                          |
| Percent of Passes        |                |                          |                          |                    |              |                          |               |                          |                          |
| School                   | 96.2           |                          |                          |                    |              |                          | 96.2          |                          |                          |
| District                 | 92.9           | р                        | р                        |                    |              |                          | 92.9          | р                        | р                        |
| Province                 | 92.9           |                          |                          |                    |              |                          | 92.9          |                          |                          |