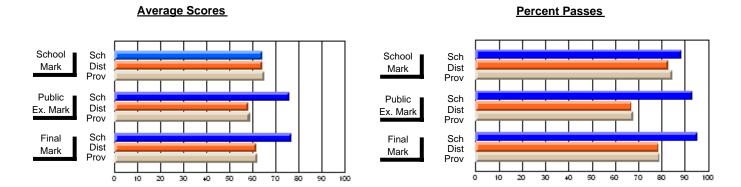

### District 4 - Eastern

#231 - Discovery Collegiate, Bonavista

**Subject: Mathematics** 

| # students in course: 35  Average Score    | School<br>Mark              | School<br>vs<br>District | School<br>vs<br>Province | Public<br>Exam<br>Mark | School<br>vs<br>District | School<br>vs<br>Province | Final<br>Mark               | School<br>vs<br>District | School<br>vs<br>Province |
|--------------------------------------------|-----------------------------|--------------------------|--------------------------|------------------------|--------------------------|--------------------------|-----------------------------|--------------------------|--------------------------|
| School District Province                   | <b>63.0</b> 64.2 65.0       | q                        | q                        | <b>67.4</b> 58.3 58.9  | р                        | р                        | <b>68.1</b> 61.8 62.3       | р                        | р                        |
| Percent of Passes School District Province | <b>80.0</b><br>83.0<br>84.6 | q                        | q                        | <b>71.4</b> 67.2 67.8  | р                        | р                        | <b>88.6</b><br>78.8<br>79.2 | р                        | р                        |

#### **Average Scores Percent Passes** School Sch School Sch Dist Mark Dist Mark Prov Prov Public Sch Public Sch Dist Ex. Mark Dist Ex. Mark Prov Prov Sch Dist Prov Sch Dist Final Final Mark Mark Prov 70 80 90 10 20 30 40 50 60