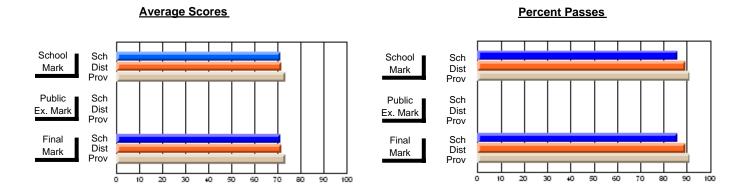

### District 4 - Eastern

#231 - Discovery Collegiate, Bonavista

**Subject: Technology Education** 

| # students in course: 45 | School<br>Mark | School<br>vs<br>District | School<br>vs<br>Province | Public<br>Exam<br>Mark | School<br>vs<br>District | School<br>vs<br>Province | Final<br>Mark | School<br>vs<br>District | School<br>vs<br>Province |
|--------------------------|----------------|--------------------------|--------------------------|------------------------|--------------------------|--------------------------|---------------|--------------------------|--------------------------|
| Average Score<br>School  | 73.1           |                          |                          |                        |                          |                          | 73.1          |                          |                          |
| District                 | 75.2           | q                        | q                        |                        |                          |                          | 75.2          | q                        | q                        |
| Province                 | 74.3           | •                        | ·                        |                        |                          |                          | 74.3          | ·                        | •                        |
| Percent of Passes        |                |                          |                          |                        |                          |                          |               |                          |                          |
| School                   | 100.0          |                          |                          |                        |                          |                          | 100.0         |                          |                          |
| District                 | 94.7           | р                        | р                        |                        |                          |                          | 94.7          | р                        | р                        |
| Province                 | 94.4           |                          |                          |                        |                          |                          | 94.4          |                          |                          |