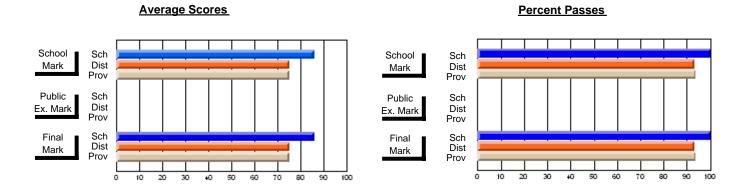

### District 4 - Eastern

#231 - Discovery Collegiate, Bonavista

Subject: French

| Course: FRENCH 3200      |                |                          |                          |   |                        |                          |                          |               |                          |                          |
|--------------------------|----------------|--------------------------|--------------------------|---|------------------------|--------------------------|--------------------------|---------------|--------------------------|--------------------------|
| # students in course: 25 | School<br>Mark | School<br>vs<br>District | School<br>vs<br>Province |   | Public<br>Exam<br>Mark | School<br>vs<br>District | School<br>vs<br>Province | Final<br>Mark | School<br>vs<br>District | School<br>vs<br>Province |
| Average Score            |                |                          |                          | L |                        |                          |                          |               |                          |                          |
| School                   | 80.6           |                          |                          |   | 78.0                   |                          |                          | 79.6          |                          |                          |
| District                 | 74.5           | р                        | р                        |   | 68.3                   | р                        | р                        | 71.6          | р                        | р                        |
| Province                 | 74.9           |                          |                          |   | 68.3                   |                          |                          | 71.8          |                          |                          |
| Percent of Passes        |                |                          |                          |   |                        |                          |                          |               |                          |                          |
| School                   | 100.0          |                          |                          |   | 100.0                  |                          |                          | 100.0         |                          |                          |
| District                 | 99.0           | р                        | р                        |   | 90.2                   | р                        | р                        | 97.0          | р                        | р                        |
| Province                 | 98.7           |                          |                          |   | 89.2                   |                          |                          | 97.3          |                          |                          |