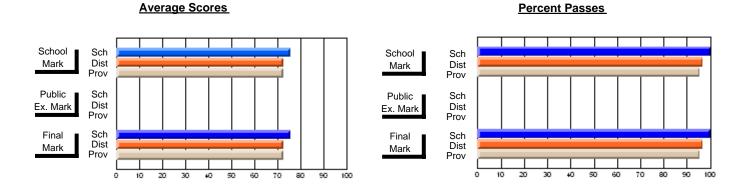

### District 4 - Eastern

#231 - Discovery Collegiate, Bonavista

Subject: Health

| # students in course: 28 | School<br>Mark   | School<br>vs<br>District | School<br>vs<br>Province | Public<br>Exam<br>Mark | School<br>vs<br>District | School<br>vs<br>Province | Final<br>Mark    | School<br>vs<br>District | School<br>vs<br>Province |
|--------------------------|------------------|--------------------------|--------------------------|------------------------|--------------------------|--------------------------|------------------|--------------------------|--------------------------|
| Average Score            |                  |                          |                          |                        |                          |                          |                  |                          |                          |
| School<br>District       | <b>78.3</b> 71.4 |                          |                          |                        |                          |                          | <b>78.3</b> 71.4 |                          |                          |
| Province                 | 72.6             | р                        | р                        |                        |                          |                          | 72.6             | р                        | р                        |
| Percent of Passes        |                  |                          |                          |                        |                          |                          |                  |                          |                          |
| School                   | 100.0            |                          |                          |                        |                          |                          | 100.0            |                          |                          |
| District                 | 96.3             | р                        | р                        |                        |                          |                          | 96.3             | р                        | р                        |
| Province                 | 96.4             |                          |                          |                        |                          |                          | 96.4             |                          |                          |