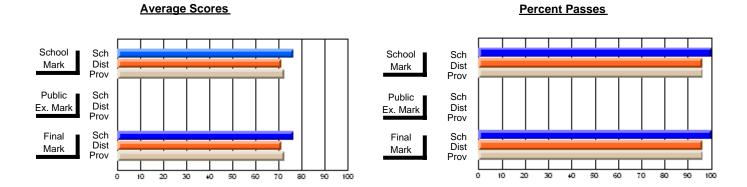

### District 4 - Eastern

#231 - Discovery Collegiate, Bonavista

Subject: Art

| # students in course: 26 | School<br>Mark | School<br>vs<br>District | School<br>vs<br>Province | Publ<br>Exa<br>Mar | School<br>vs | School<br>vs<br>Province | Final<br>Mark | School<br>vs<br>District | School<br>vs<br>Province |
|--------------------------|----------------|--------------------------|--------------------------|--------------------|--------------|--------------------------|---------------|--------------------------|--------------------------|
| Average Score<br>School  | 64.8           |                          |                          |                    |              |                          | 64.8          |                          |                          |
| District                 | 74.2           | q                        | q                        |                    |              |                          | 74.2          | q                        | q                        |
| Province                 | 74.5           | •                        | ·                        |                    |              |                          | 74.5          | •                        |                          |
| Percent of Passes        |                |                          |                          |                    |              |                          |               |                          |                          |
| School                   | 96.2           |                          |                          |                    |              |                          | 96.2          |                          |                          |
| District                 | 92.9           | р                        | р                        |                    |              |                          | 92.9          | р                        | р                        |
| Province                 | 92.9           |                          |                          |                    |              |                          | 92.9          |                          |                          |