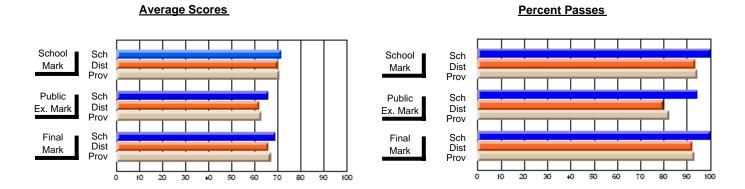

### District 4 - Eastern

#231 - Discovery Collegiate, Bonavista

Subject: French

| Course: FRENCH 3200      |                |                          |                          |   |                        |                          |                          |               |                          |                          |
|--------------------------|----------------|--------------------------|--------------------------|---|------------------------|--------------------------|--------------------------|---------------|--------------------------|--------------------------|
| # students in course: 25 | School<br>Mark | School<br>vs<br>District | School<br>vs<br>Province |   | Public<br>Exam<br>Mark | School<br>vs<br>District | School<br>vs<br>Province | Final<br>Mark | School<br>vs<br>District | School<br>vs<br>Province |
| Average Score            |                |                          |                          | L |                        |                          |                          |               |                          |                          |
| School                   | 80.6           |                          |                          |   | 78.0                   |                          |                          | 79.6          |                          |                          |
| District                 | 74.5           | р                        | р                        |   | 68.3                   | р                        | р                        | 71.6          | р                        | р                        |
| Province                 | 74.9           |                          |                          |   | 68.3                   |                          |                          | 71.8          |                          |                          |
| Percent of Passes        |                |                          |                          |   |                        |                          |                          |               |                          |                          |
| School                   | 100.0          |                          |                          |   | 100.0                  |                          |                          | 100.0         |                          |                          |
| District                 | 99.0           | р                        | р                        |   | 90.2                   | р                        | р                        | 97.0          | р                        | р                        |
| Province                 | 98.7           |                          |                          |   | 89.2                   |                          |                          | 97.3          |                          |                          |