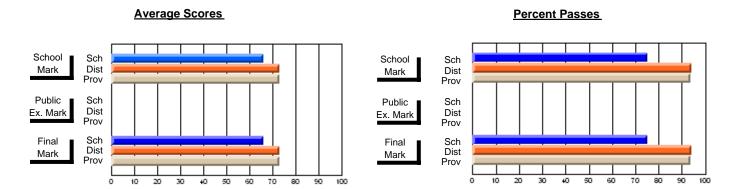

### District 4 - Eastern

#231 - Discovery Collegiate, Bonavista

Subject: Art

| # students in course: 56  Average Score | School<br>Mark | School<br>vs<br>District | School<br>vs<br>Province | Pub<br>Exa<br>Ma | n School | School<br>vs<br>Province | Final<br>Mark | School<br>vs<br>District | School<br>vs<br>Province |
|-----------------------------------------|----------------|--------------------------|--------------------------|------------------|----------|--------------------------|---------------|--------------------------|--------------------------|
| School                                  | 63.5           |                          |                          |                  |          |                          | 63.5          |                          |                          |
| District                                | 75.4           | q                        | q                        |                  |          |                          | 75.4          | q                        | q                        |
| Province                                | 77.0           | •                        | ·                        |                  |          |                          | 77.0          | •                        | •                        |
| Percent of Passes                       |                |                          |                          |                  |          |                          |               |                          |                          |
| School                                  | 82.1           |                          |                          |                  |          |                          | 82.1          |                          |                          |
| District                                | 94.3           | q                        | q                        |                  |          |                          | 94.3          | q                        | q                        |
| Province                                | 95.4           |                          |                          |                  |          |                          | 95.4          |                          |                          |