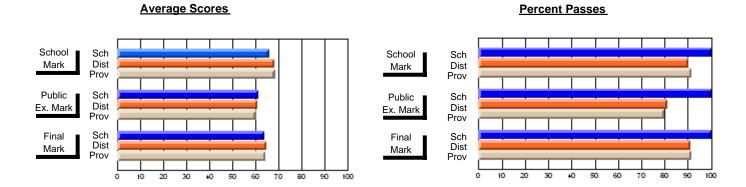

### District 4 - Eastern

#231 - Discovery Collegiate, Bonavista

Subject: Art

| # students in course: 26 | School<br>Mark | School<br>vs<br>District | School<br>vs<br>Province | Publ<br>Exa<br>Mar | School<br>vs | School<br>vs<br>Province | Final<br>Mark | School<br>vs<br>District | School<br>vs<br>Province |
|--------------------------|----------------|--------------------------|--------------------------|--------------------|--------------|--------------------------|---------------|--------------------------|--------------------------|
| Average Score<br>School  | 64.8           |                          |                          |                    |              |                          | 64.8          |                          |                          |
| District                 | 74.2           | q                        | q                        |                    |              |                          | 74.2          | q                        | q                        |
| Province                 | 74.5           | •                        | ·                        |                    |              |                          | 74.5          | •                        |                          |
| Percent of Passes        |                |                          |                          |                    |              |                          |               |                          |                          |
| School                   | 96.2           |                          |                          |                    |              |                          | 96.2          |                          |                          |
| District                 | 92.9           | р                        | р                        |                    |              |                          | 92.9          | р                        | р                        |
| Province                 | 92.9           |                          |                          |                    |              |                          | 92.9          |                          |                          |