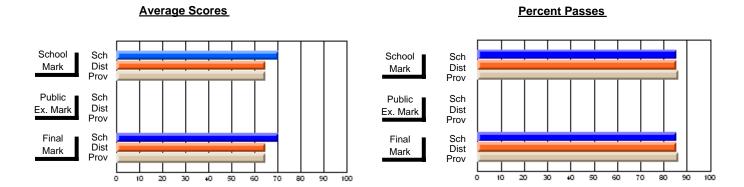

### District 4 - Eastern

#231 - Discovery Collegiate, Bonavista

**Subject: Mathematics** 

|                          |                |                          |                          | _ |                        |                          |                          |               |                          |                          |
|--------------------------|----------------|--------------------------|--------------------------|---|------------------------|--------------------------|--------------------------|---------------|--------------------------|--------------------------|
| # students in course: 24 | School<br>Mark | School<br>vs<br>District | School<br>vs<br>Province |   | Public<br>Exam<br>Mark | School<br>vs<br>District | School<br>vs<br>Province | Final<br>Mark | School<br>vs<br>District | School<br>vs<br>Province |
| Average Score            |                |                          |                          | H |                        |                          |                          |               |                          |                          |
| School                   | 50.3           |                          |                          |   |                        |                          |                          | 50.3          |                          |                          |
| District                 | 59.9           | q                        | q                        |   |                        |                          |                          | 59.9          | q                        | q                        |
| Province                 | 58.8           |                          |                          |   |                        |                          |                          | 58.8          |                          |                          |
| Percent of Passes        |                |                          |                          |   |                        |                          |                          |               |                          |                          |
| School                   | 70.8           |                          |                          |   |                        |                          |                          | 70.8          |                          |                          |
| District                 | 77.8           | q                        | q                        |   |                        |                          |                          | 77.8          | q                        | q                        |
| Province                 | 78.1           |                          |                          |   |                        |                          |                          | 78.1          |                          |                          |