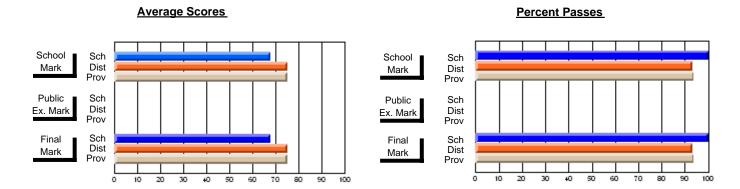

### District 4 - Eastern

#231 - Discovery Collegiate, Bonavista

Subject: French

| Course: FRENCH 3200      |                |                          |                          |   |                        |                          |                          |               |                          |                          |
|--------------------------|----------------|--------------------------|--------------------------|---|------------------------|--------------------------|--------------------------|---------------|--------------------------|--------------------------|
| # students in course: 25 | School<br>Mark | School<br>vs<br>District | School<br>vs<br>Province |   | Public<br>Exam<br>Mark | School<br>vs<br>District | School<br>vs<br>Province | Final<br>Mark | School<br>vs<br>District | School<br>vs<br>Province |
| Average Score            |                |                          |                          | L |                        |                          |                          |               |                          |                          |
| School                   | 80.6           |                          |                          |   | 78.0                   |                          |                          | 79.6          |                          |                          |
| District                 | 74.5           | р                        | р                        |   | 68.3                   | р                        | р                        | 71.6          | р                        | р                        |
| Province                 | 74.9           |                          |                          |   | 68.3                   |                          |                          | 71.8          |                          |                          |
| Percent of Passes        |                |                          |                          |   |                        |                          |                          |               |                          |                          |
| School                   | 100.0          |                          |                          |   | 100.0                  |                          |                          | 100.0         |                          |                          |
| District                 | 99.0           | р                        | р                        |   | 90.2                   | р                        | р                        | 97.0          | р                        | р                        |
| Province                 | 98.7           |                          |                          |   | 89.2                   |                          |                          | 97.3          |                          |                          |