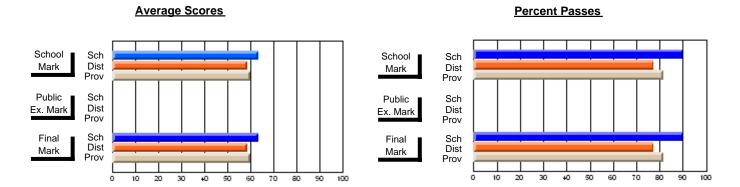

### District 4 - Eastern

#231 - Discovery Collegiate, Bonavista

**Subject: Mathematics** 

|                          |                |                          |                          | _ |                        |                          |                          |               |                          |                          |
|--------------------------|----------------|--------------------------|--------------------------|---|------------------------|--------------------------|--------------------------|---------------|--------------------------|--------------------------|
| # students in course: 24 | School<br>Mark | School<br>vs<br>District | School<br>vs<br>Province |   | Public<br>Exam<br>Mark | School<br>vs<br>District | School<br>vs<br>Province | Final<br>Mark | School<br>vs<br>District | School<br>vs<br>Province |
| Average Score            |                |                          |                          | H |                        |                          |                          |               |                          |                          |
| School                   | 50.3           |                          |                          |   |                        |                          |                          | 50.3          |                          |                          |
| District                 | 59.9           | q                        | q                        |   |                        |                          |                          | 59.9          | q                        | q                        |
| Province                 | 58.8           |                          |                          |   |                        |                          |                          | 58.8          |                          |                          |
| Percent of Passes        |                |                          |                          |   |                        |                          |                          |               |                          |                          |
| School                   | 70.8           |                          |                          |   |                        |                          |                          | 70.8          |                          |                          |
| District                 | 77.8           | q                        | q                        |   |                        |                          |                          | 77.8          | q                        | q                        |
| Province                 | 78.1           |                          |                          |   |                        |                          |                          | 78.1          |                          |                          |