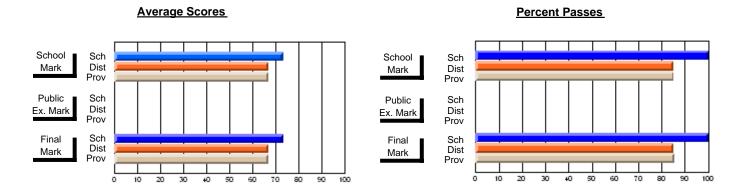

### District 4 - Eastern

#231 - Discovery Collegiate, Bonavista

Subject: Art

| # students in course: 56  Average Score | School<br>Mark | School<br>vs<br>District | School<br>vs<br>Province | Pub<br>Exa<br>Ma | n School | School<br>vs<br>Province | Final<br>Mark | School<br>vs<br>District | School<br>vs<br>Province |
|-----------------------------------------|----------------|--------------------------|--------------------------|------------------|----------|--------------------------|---------------|--------------------------|--------------------------|
| School                                  | 63.5           |                          |                          |                  |          |                          | 63.5          |                          |                          |
| District                                | 75.4           | q                        | q                        |                  |          |                          | 75.4          | q                        | q                        |
| Province                                | 77.0           | •                        | ·                        |                  |          |                          | 77.0          | •                        | •                        |
| Percent of Passes                       |                |                          |                          |                  |          |                          |               |                          |                          |
| School                                  | 82.1           |                          |                          |                  |          |                          | 82.1          |                          |                          |
| District                                | 94.3           | q                        | q                        |                  |          |                          | 94.3          | q                        | q                        |
| Province                                | 95.4           |                          |                          |                  |          |                          | 95.4          |                          |                          |