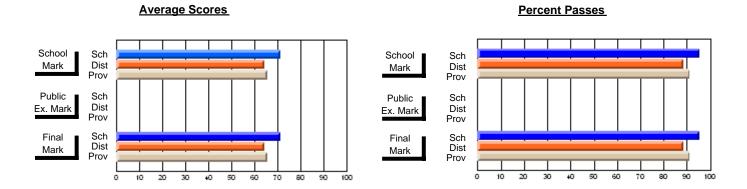

### District 4 - Eastern

#231 - Discovery Collegiate, Bonavista

Subject: Art

| # students in course: 56  Average Score | School<br>Mark | School<br>vs<br>District | School<br>vs<br>Province | Pub<br>Exa<br>Ma | n School | School<br>vs<br>Province | Final<br>Mark | School<br>vs<br>District | School<br>vs<br>Province |
|-----------------------------------------|----------------|--------------------------|--------------------------|------------------|----------|--------------------------|---------------|--------------------------|--------------------------|
| School                                  | 63.5           |                          |                          |                  |          |                          | 63.5          |                          |                          |
| District                                | 75.4           | q                        | q                        |                  |          |                          | 75.4          | q                        | q                        |
| Province                                | 77.0           | •                        | ·                        |                  |          |                          | 77.0          | •                        | •                        |
| Percent of Passes                       |                |                          |                          |                  |          |                          |               |                          |                          |
| School                                  | 82.1           |                          |                          |                  |          |                          | 82.1          |                          |                          |
| District                                | 94.3           | q                        | q                        |                  |          |                          | 94.3          | q                        | q                        |
| Province                                | 95.4           |                          |                          |                  |          |                          | 95.4          |                          |                          |