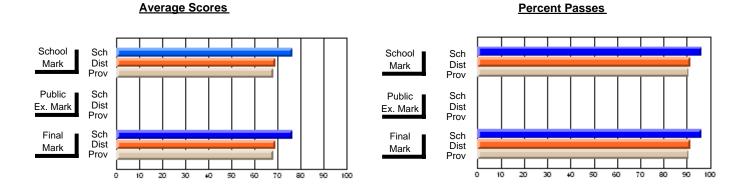

### District 4 - Eastern

#231 - Discovery Collegiate, Bonavista

**Subject: Technology Education** 

| # students in course: 45 | School<br>Mark | School<br>vs<br>District | School<br>vs<br>Province | Public<br>Exam<br>Mark | School<br>vs<br>District | School<br>vs<br>Province | Final<br>Mark | School<br>vs<br>District | School<br>vs<br>Province |
|--------------------------|----------------|--------------------------|--------------------------|------------------------|--------------------------|--------------------------|---------------|--------------------------|--------------------------|
| Average Score<br>School  | 73.1           |                          |                          |                        |                          |                          | 73.1          |                          |                          |
| District                 | 75.2           | q                        | q                        |                        |                          |                          | 75.2          | q                        | q                        |
| Province                 | 74.3           | •                        | ·                        |                        |                          |                          | 74.3          | ·                        | •                        |
| Percent of Passes        |                |                          |                          |                        |                          |                          |               |                          |                          |
| School                   | 100.0          |                          |                          |                        |                          |                          | 100.0         |                          |                          |
| District                 | 94.7           | р                        | р                        |                        |                          |                          | 94.7          | р                        | р                        |
| Province                 | 94.4           |                          |                          |                        |                          |                          | 94.4          |                          |                          |