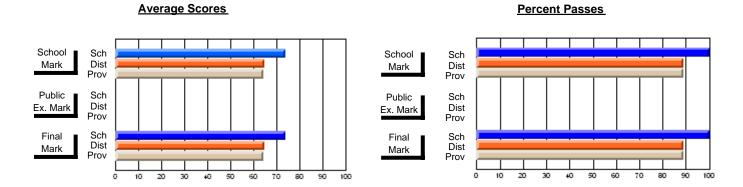

### District 4 - Eastern

#231 - Discovery Collegiate, Bonavista

Subject: Art

| # students in course: 43 | School<br>Mark | School<br>vs<br>District | School<br>vs<br>Province | Public<br>Exam<br>Mark | School<br>vs<br>District | School<br>vs<br>Province | Final<br>Mark | School<br>vs<br>District | School<br>vs<br>Province |
|--------------------------|----------------|--------------------------|--------------------------|------------------------|--------------------------|--------------------------|---------------|--------------------------|--------------------------|
| Average Score<br>School  | 69.0           |                          |                          |                        |                          |                          | 69.1          |                          |                          |
| District                 | 71.9           | q                        | q                        |                        |                          |                          | 71.9          | q                        | q                        |
| Province                 | 72.3           | •                        | ·                        |                        |                          |                          | 72.3          | •                        | •                        |
| Percent of Passes        |                |                          |                          |                        |                          |                          |               |                          |                          |
| School                   | 88.4           |                          |                          |                        |                          |                          | 90.7          |                          |                          |
| District                 | 92.1           | q                        | q                        |                        |                          |                          | 92.2          | q                        | q                        |
| Province                 | 91.1           |                          |                          |                        |                          |                          | 91.2          |                          |                          |