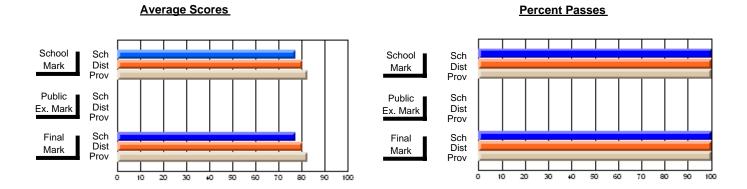

### District 4 - Eastern

#231 - Discovery Collegiate, Bonavista

Subject: Health

| # students in course: 28 | School<br>Mark   | School<br>vs<br>District | School<br>vs<br>Province | Public<br>Exam<br>Mark | School<br>vs<br>District | School<br>vs<br>Province | Final<br>Mark    | School<br>vs<br>District | School<br>vs<br>Province |
|--------------------------|------------------|--------------------------|--------------------------|------------------------|--------------------------|--------------------------|------------------|--------------------------|--------------------------|
| Average Score            |                  |                          |                          |                        |                          |                          |                  |                          |                          |
| School<br>District       | <b>78.3</b> 71.4 |                          |                          |                        |                          |                          | <b>78.3</b> 71.4 |                          |                          |
| Province                 | 72.6             | р                        | р                        |                        |                          |                          | 72.6             | р                        | р                        |
| Percent of Passes        |                  |                          |                          |                        |                          |                          |                  |                          |                          |
| School                   | 100.0            |                          |                          |                        |                          |                          | 100.0            |                          |                          |
| District                 | 96.3             | р                        | р                        |                        |                          |                          | 96.3             | р                        | р                        |
| Province                 | 96.4             |                          |                          |                        |                          |                          | 96.4             |                          |                          |