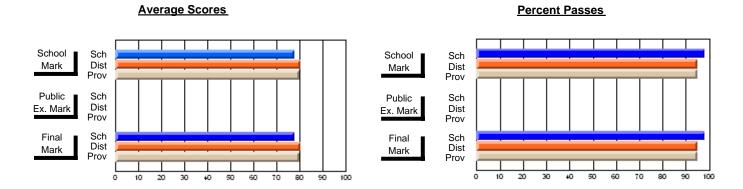

### District 4 - Eastern

#231 - Discovery Collegiate, Bonavista

Subject: Art

| # students in course: 26 | School<br>Mark | School<br>vs<br>District | School<br>vs<br>Province | Publ<br>Exa<br>Mar | School<br>vs | School<br>vs<br>Province | Final<br>Mark | School<br>vs<br>District | School<br>vs<br>Province |
|--------------------------|----------------|--------------------------|--------------------------|--------------------|--------------|--------------------------|---------------|--------------------------|--------------------------|
| Average Score<br>School  | 64.8           |                          |                          |                    |              |                          | 64.8          |                          |                          |
| District                 | 74.2           | q                        | q                        |                    |              |                          | 74.2          | q                        | q                        |
| Province                 | 74.5           | •                        | ·                        |                    |              |                          | 74.5          | •                        |                          |
| Percent of Passes        |                |                          |                          |                    |              |                          |               |                          |                          |
| School                   | 96.2           |                          |                          |                    |              |                          | 96.2          |                          |                          |
| District                 | 92.9           | р                        | р                        |                    |              |                          | 92.9          | р                        | р                        |
| Province                 | 92.9           |                          |                          |                    |              |                          | 92.9          |                          |                          |