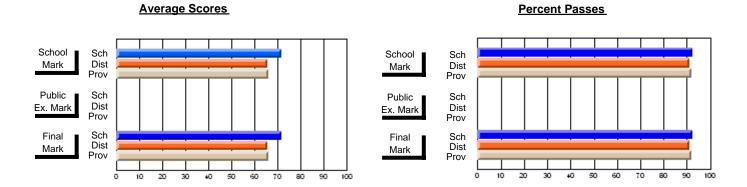

### District 4 - Eastern

#231 - Discovery Collegiate, Bonavista

**Subject: Mathematics** 

| # students in course: 35  Average Score    | School<br>Mark              | School<br>vs<br>District | School<br>vs<br>Province | Public<br>Exam<br>Mark | School<br>vs<br>District | School<br>vs<br>Province | Final<br>Mark               | School<br>vs<br>District | School<br>vs<br>Province |
|--------------------------------------------|-----------------------------|--------------------------|--------------------------|------------------------|--------------------------|--------------------------|-----------------------------|--------------------------|--------------------------|
| School District Province                   | <b>63.0</b> 64.2 65.0       | q                        | q                        | <b>67.4</b> 58.3 58.9  | р                        | р                        | <b>68.1</b> 61.8 62.3       | р                        | р                        |
| Percent of Passes School District Province | <b>80.0</b><br>83.0<br>84.6 | q                        | q                        | <b>71.4</b> 67.2 67.8  | р                        | р                        | <b>88.6</b><br>78.8<br>79.2 | р                        | р                        |