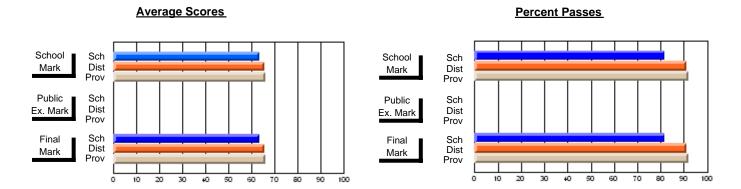

### District 4 - Eastern

#231 - Discovery Collegiate, Bonavista

Subject: Art

| # students in course: 26 | School<br>Mark | School<br>vs<br>District | School<br>vs<br>Province | Publ<br>Exa<br>Mar | School<br>vs | School<br>vs<br>Province | Final<br>Mark | School<br>vs<br>District | School<br>vs<br>Province |
|--------------------------|----------------|--------------------------|--------------------------|--------------------|--------------|--------------------------|---------------|--------------------------|--------------------------|
| Average Score<br>School  | 64.8           |                          |                          |                    |              |                          | 64.8          |                          |                          |
| District                 | 74.2           | q                        | q                        |                    |              |                          | 74.2          | q                        | q                        |
| Province                 | 74.5           | •                        | ·                        |                    |              |                          | 74.5          | •                        |                          |
| Percent of Passes        |                |                          |                          |                    |              |                          |               |                          |                          |
| School                   | 96.2           |                          |                          |                    |              |                          | 96.2          |                          |                          |
| District                 | 92.9           | р                        | р                        |                    |              |                          | 92.9          | р                        | р                        |
| Province                 | 92.9           |                          |                          |                    |              |                          | 92.9          |                          |                          |