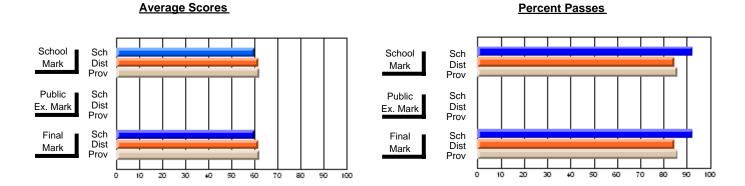

### District 4 - Eastern

#231 - Discovery Collegiate, Bonavista

Subject: Art

| # students in course: 43 | School<br>Mark | School<br>vs<br>District | School<br>vs<br>Province | Public<br>Exam<br>Mark | School<br>vs<br>District | School<br>vs<br>Province | Final<br>Mark | School<br>vs<br>District | School<br>vs<br>Province |
|--------------------------|----------------|--------------------------|--------------------------|------------------------|--------------------------|--------------------------|---------------|--------------------------|--------------------------|
| Average Score<br>School  | 69.0           |                          |                          |                        |                          |                          | 69.1          |                          |                          |
| District                 | 71.9           | q                        | q                        |                        |                          |                          | 71.9          | q                        | q                        |
| Province                 | 72.3           | •                        | ·                        |                        |                          |                          | 72.3          | •                        | •                        |
| Percent of Passes        |                |                          |                          |                        |                          |                          |               |                          |                          |
| School                   | 88.4           |                          |                          |                        |                          |                          | 90.7          |                          |                          |
| District                 | 92.1           | q                        | q                        |                        |                          |                          | 92.2          | q                        | q                        |
| Province                 | 91.1           |                          |                          |                        |                          |                          | 91.2          |                          |                          |