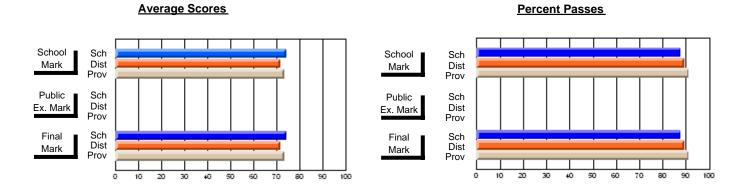

### District 4 - Eastern

#231 - Discovery Collegiate, Bonavista

**Subject: Mathematics** 

| # students in course: 35  Average Score    | School<br>Mark              | School<br>vs<br>District | School<br>vs<br>Province | Public<br>Exam<br>Mark | School<br>vs<br>District | School<br>vs<br>Province | Final<br>Mark               | School<br>vs<br>District | School<br>vs<br>Province |
|--------------------------------------------|-----------------------------|--------------------------|--------------------------|------------------------|--------------------------|--------------------------|-----------------------------|--------------------------|--------------------------|
| School District Province                   | <b>63.0</b> 64.2 65.0       | q                        | q                        | <b>67.4</b> 58.3 58.9  | р                        | р                        | <b>68.1</b> 61.8 62.3       | р                        | р                        |
| Percent of Passes School District Province | <b>80.0</b><br>83.0<br>84.6 | q                        | q                        | <b>71.4</b> 67.2 67.8  | р                        | р                        | <b>88.6</b><br>78.8<br>79.2 | р                        | р                        |

#### **Average Scores Percent Passes** School Sch School Sch Dist Mark Dist Mark Prov Prov Public Sch Public Sch Dist Ex. Mark Dist Ex. Mark Prov Prov Sch Dist Prov Sch Dist Final Final Mark Mark Prov 70 80 90 10 20 30 40 50 60