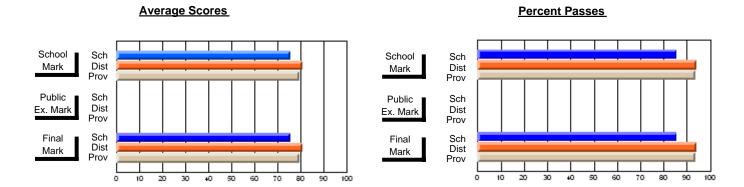

### District 4 - Eastern

#231 - Discovery Collegiate, Bonavista

Subject: Art

| # students in course: 43 | School<br>Mark | School<br>vs<br>District | School<br>vs<br>Province | Public<br>Exam<br>Mark | School<br>vs<br>District | School<br>vs<br>Province | Final<br>Mark | School<br>vs<br>District | School<br>vs<br>Province |
|--------------------------|----------------|--------------------------|--------------------------|------------------------|--------------------------|--------------------------|---------------|--------------------------|--------------------------|
| Average Score<br>School  | 69.0           |                          |                          |                        |                          |                          | 69.1          |                          |                          |
| District                 | 71.9           | q                        | q                        |                        |                          |                          | 71.9          | q                        | q                        |
| Province                 | 72.3           | •                        | ·                        |                        |                          |                          | 72.3          | •                        | •                        |
| Percent of Passes        |                |                          |                          |                        |                          |                          |               |                          |                          |
| School                   | 88.4           |                          |                          |                        |                          |                          | 90.7          |                          |                          |
| District                 | 92.1           | q                        | q                        |                        |                          |                          | 92.2          | q                        | q                        |
| Province                 | 91.1           |                          |                          |                        |                          |                          | 91.2          |                          |                          |