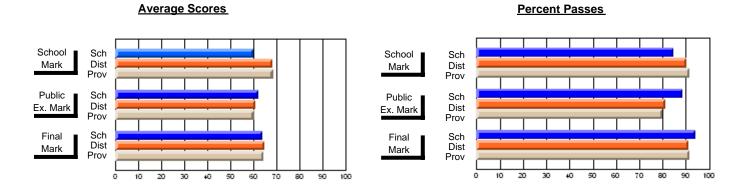

### District 4 - Eastern

#231 - Discovery Collegiate, Bonavista

Subject: Art

| # students in course: 26 | School<br>Mark | School<br>vs<br>District | School<br>vs<br>Province | Publ<br>Exa<br>Mar | School<br>vs | School<br>vs<br>Province | Final<br>Mark | School<br>vs<br>District | School<br>vs<br>Province |
|--------------------------|----------------|--------------------------|--------------------------|--------------------|--------------|--------------------------|---------------|--------------------------|--------------------------|
| Average Score<br>School  | 64.8           |                          |                          |                    |              |                          | 64.8          |                          |                          |
| District                 | 74.2           | q                        | q                        |                    |              |                          | 74.2          | q                        | q                        |
| Province                 | 74.5           | •                        | ·                        |                    |              |                          | 74.5          | •                        |                          |
| Percent of Passes        |                |                          |                          |                    |              |                          |               |                          |                          |
| School                   | 96.2           |                          |                          |                    |              |                          | 96.2          |                          |                          |
| District                 | 92.9           | р                        | р                        |                    |              |                          | 92.9          | р                        | р                        |
| Province                 | 92.9           |                          |                          |                    |              |                          | 92.9          |                          |                          |