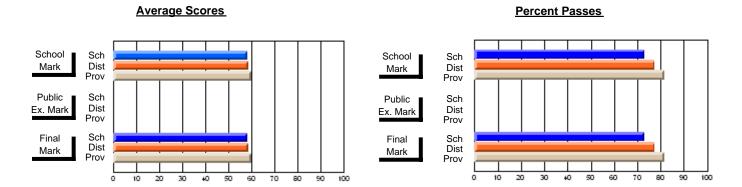

### District 4 - Eastern

#231 - Discovery Collegiate, Bonavista

Subject: Art

| # students in course: 43 | School<br>Mark | School<br>vs<br>District | School<br>vs<br>Province | Public<br>Exam<br>Mark | School<br>vs<br>District | School<br>vs<br>Province | Final<br>Mark | School<br>vs<br>District | School<br>vs<br>Province |
|--------------------------|----------------|--------------------------|--------------------------|------------------------|--------------------------|--------------------------|---------------|--------------------------|--------------------------|
| Average Score<br>School  | 69.0           |                          |                          |                        |                          |                          | 69.1          |                          |                          |
| District                 | 71.9           | q                        | q                        |                        |                          |                          | 71.9          | q                        | q                        |
| Province                 | 72.3           | •                        | ·                        |                        |                          |                          | 72.3          | •                        | •                        |
| Percent of Passes        |                |                          |                          |                        |                          |                          |               |                          |                          |
| School                   | 88.4           |                          |                          |                        |                          |                          | 90.7          |                          |                          |
| District                 | 92.1           | q                        | q                        |                        |                          |                          | 92.2          | q                        | q                        |
| Province                 | 91.1           |                          |                          |                        |                          |                          | 91.2          |                          |                          |