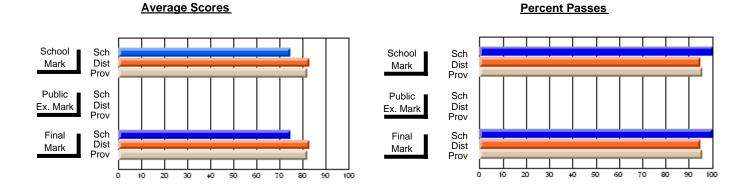

### District 4 - Eastern

#231 - Discovery Collegiate, Bonavista

**Subject: Enterprise Education** 

|                          |                |                          |                          | <b>-</b>               |                          |                          |               |                          |                          |
|--------------------------|----------------|--------------------------|--------------------------|------------------------|--------------------------|--------------------------|---------------|--------------------------|--------------------------|
| # students in course: 35 | School<br>Mark | School<br>vs<br>District | School<br>vs<br>Province | Public<br>Exam<br>Mark | School<br>vs<br>District | School<br>vs<br>Province | Final<br>Mark | School<br>vs<br>District | School<br>vs<br>Province |
| Average Score            |                |                          |                          |                        |                          |                          |               |                          |                          |
| School                   | 77.8           |                          |                          |                        |                          |                          | 77.8          |                          |                          |
| District                 | 71.2           | р                        | р                        |                        |                          |                          | 71.2          | р                        | р                        |
| Province                 | 68.5           |                          |                          |                        |                          |                          | 68.5          |                          |                          |
| Percent of Passes        |                |                          |                          |                        |                          |                          |               |                          |                          |
| School                   | 91.4           |                          |                          |                        |                          |                          | 91.4          |                          |                          |
| District                 | 92.5           | q                        | р                        |                        |                          |                          | 92.5          | q                        | р                        |
| Province                 | 90.0           |                          |                          |                        |                          |                          | 90.0          |                          |                          |