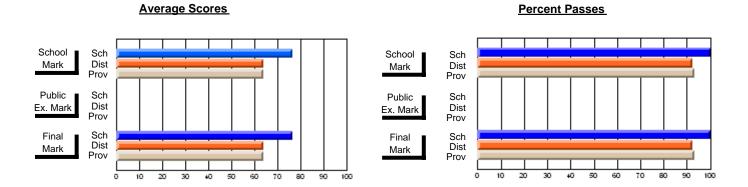

### District 4 - Eastern

#231 - Discovery Collegiate, Bonavista

**Subject: Social Studies** 

| # students in course: 23 |                |                          |                          | Public       |                          |                          |               |                          |                          |
|--------------------------|----------------|--------------------------|--------------------------|--------------|--------------------------|--------------------------|---------------|--------------------------|--------------------------|
|                          | School<br>Mark | School<br>vs<br>District | School<br>vs<br>Province | Exam<br>Mark | School<br>vs<br>District | School<br>vs<br>Province | Final<br>Mark | School<br>vs<br>District | School<br>vs<br>Province |
| Average Score            |                |                          |                          |              |                          |                          |               |                          |                          |
| School                   | 68.6           |                          |                          | 55.7         |                          |                          | 62.6          |                          |                          |
| District                 | 70.1           | q                        | q                        | 62.0         | q                        | q                        | 66.2          | q                        | q                        |
| Province                 | 70.7           |                          |                          | 63.2         |                          |                          | 67.1          |                          |                          |
| Percent of Passes        |                |                          |                          |              |                          |                          |               |                          |                          |
| School                   | 95.7           |                          |                          | 69.6         |                          |                          | 91.3          |                          |                          |
| District                 | 93.7           | р                        | р                        | 79.8         | q                        | q                        | 92.2          | q                        | q                        |
| Province                 | 94.5           |                          |                          | 82.4         |                          |                          | 93.3          |                          |                          |