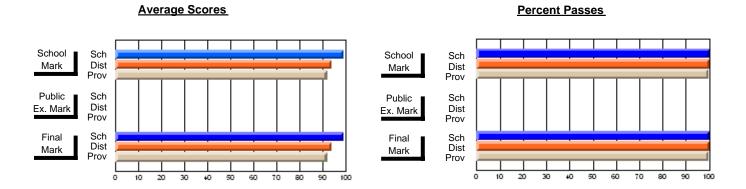

### District 4 - Eastern

#231 - Discovery Collegiate, Bonavista

Subject: Art

| # students in course: 26 | School<br>Mark | School<br>vs<br>District | School<br>vs<br>Province | Publ<br>Exa<br>Mar | School<br>vs | School<br>vs<br>Province | Final<br>Mark | School<br>vs<br>District | School<br>vs<br>Province |
|--------------------------|----------------|--------------------------|--------------------------|--------------------|--------------|--------------------------|---------------|--------------------------|--------------------------|
| Average Score<br>School  | 64.8           |                          |                          |                    |              |                          | 64.8          |                          |                          |
| District                 | 74.2           | q                        | q                        |                    |              |                          | 74.2          | q                        | q                        |
| Province                 | 74.5           | •                        | ·                        |                    |              |                          | 74.5          | •                        |                          |
| Percent of Passes        |                |                          |                          |                    |              |                          |               |                          |                          |
| School                   | 96.2           |                          |                          |                    |              |                          | 96.2          |                          |                          |
| District                 | 92.9           | р                        | р                        |                    |              |                          | 92.9          | р                        | р                        |
| Province                 | 92.9           |                          |                          |                    |              |                          | 92.9          |                          |                          |

#### **Average Scores Percent Passes** School Sch School Sch Dist Prov Mark Dist Mark Prov Public Sch Public Sch Dist Ex. Mark Dist Ex. Mark Prov Sch Dist Prov Sch Dist Final Final Mark Mark Prov 30 50 70 80 90 20 40 60