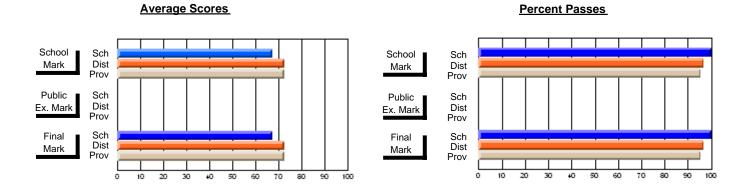

### District 4 - Eastern

#231 - Discovery Collegiate, Bonavista

Subject: Art

| # students in course: 26 | School<br>Mark | School<br>vs<br>District | School<br>vs<br>Province | Publ<br>Exa<br>Mar | School<br>vs | School<br>vs<br>Province | Final<br>Mark | School<br>vs<br>District | School<br>vs<br>Province |
|--------------------------|----------------|--------------------------|--------------------------|--------------------|--------------|--------------------------|---------------|--------------------------|--------------------------|
| Average Score<br>School  | 64.8           |                          |                          |                    |              |                          | 64.8          |                          |                          |
| District                 | 74.2           | q                        | q                        |                    |              |                          | 74.2          | q                        | q                        |
| Province                 | 74.5           | •                        | ·                        |                    |              |                          | 74.5          | •                        |                          |
| Percent of Passes        |                |                          |                          |                    |              |                          |               |                          |                          |
| School                   | 96.2           |                          |                          |                    |              |                          | 96.2          |                          |                          |
| District                 | 92.9           | р                        | р                        |                    |              |                          | 92.9          | р                        | р                        |
| Province                 | 92.9           |                          |                          |                    |              |                          | 92.9          |                          |                          |