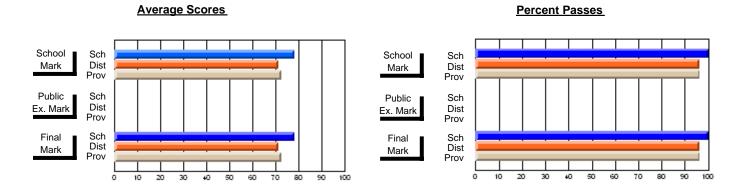

### District 4 - Eastern

#231 - Discovery Collegiate, Bonavista

Subject: Art

| # students in course: 43 | School<br>Mark | School<br>vs<br>District | School<br>vs<br>Province | Public<br>Exam<br>Mark | School<br>vs<br>District | School<br>vs<br>Province | Final<br>Mark | School<br>vs<br>District | School<br>vs<br>Province |
|--------------------------|----------------|--------------------------|--------------------------|------------------------|--------------------------|--------------------------|---------------|--------------------------|--------------------------|
| Average Score<br>School  | 69.0           |                          |                          |                        |                          |                          | 69.1          |                          |                          |
| District                 | 71.9           | q                        | q                        |                        |                          |                          | 71.9          | q                        | q                        |
| Province                 | 72.3           | •                        | ·                        |                        |                          |                          | 72.3          | •                        | •                        |
| Percent of Passes        |                |                          |                          |                        |                          |                          |               |                          |                          |
| School                   | 88.4           |                          |                          |                        |                          |                          | 90.7          |                          |                          |
| District                 | 92.1           | q                        | q                        |                        |                          |                          | 92.2          | q                        | q                        |
| Province                 | 91.1           |                          |                          |                        |                          |                          | 91.2          |                          |                          |