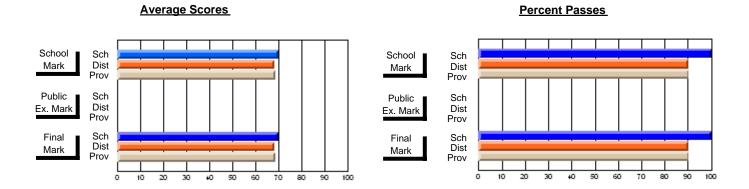

### District 4 - Eastern

#231 - Discovery Collegiate, Bonavista

**Subject: Mathematics** 

| Course: MATHEMATICS 3206 |                |                          |                          |                        |                          |                          |               |    |                          |
|--------------------------|----------------|--------------------------|--------------------------|------------------------|--------------------------|--------------------------|---------------|----|--------------------------|
| # students in course: 27 | School<br>Mark | School<br>vs<br>District | School<br>vs<br>Province | Public<br>Exam<br>Mark | School<br>vs<br>District | School<br>vs<br>Province | Final<br>Mark | VS | School<br>vs<br>Province |
| Average Score            |                |                          |                          |                        |                          |                          |               |    |                          |
| School                   | 59.9           |                          |                          |                        |                          |                          | 59.9          |    |                          |
| District                 | 64.9           | q                        | q                        |                        |                          |                          | 64.9          | q  | q                        |
| Province                 | 64.2           |                          |                          |                        |                          |                          | 64.2          |    |                          |
| Percent of Passes        |                |                          |                          |                        |                          |                          |               |    |                          |
| School                   | 92.6           |                          |                          |                        |                          |                          | 92.6          |    |                          |
| District                 | 88.8           | р                        | р                        |                        |                          |                          | 88.8          | р  | р                        |
| Province                 | 88.9           |                          |                          |                        |                          |                          | 88.9          |    |                          |