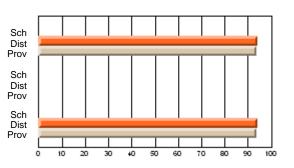

### District 4 - Eastern

#231 - Discovery Collegiate, Bonavista

Subject: Art

| # students in course: 26 | School<br>Mark | School<br>vs<br>District | School<br>vs<br>Province | Publ<br>Exa<br>Mar | School<br>vs | School<br>vs<br>Province | Final<br>Mark | School<br>vs<br>District | School<br>vs<br>Province |
|--------------------------|----------------|--------------------------|--------------------------|--------------------|--------------|--------------------------|---------------|--------------------------|--------------------------|
| Average Score<br>School  | 64.8           |                          |                          |                    |              |                          | 64.8          |                          |                          |
| District                 | 74.2           | q                        | q                        |                    |              |                          | 74.2          | q                        | q                        |
| Province                 | 74.5           | •                        | ·                        |                    |              |                          | 74.5          | •                        |                          |
| Percent of Passes        |                |                          |                          |                    |              |                          |               |                          |                          |
| School                   | 96.2           |                          |                          |                    |              |                          | 96.2          |                          |                          |
| District                 | 92.9           | р                        | р                        |                    |              |                          | 92.9          | р                        | р                        |
| Province                 | 92.9           |                          |                          |                    |              |                          | 92.9          |                          |                          |