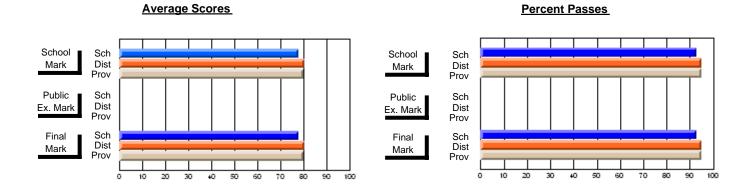

### District 4 - Eastern

#231 - Discovery Collegiate, Bonavista

Subject: Art

| # students in course: 56  Average Score | School<br>Mark | School<br>vs<br>District | School<br>vs<br>Province | Pub<br>Exa<br>Ma | n School | School<br>vs<br>Province | Final<br>Mark | School<br>vs<br>District | School<br>vs<br>Province |
|-----------------------------------------|----------------|--------------------------|--------------------------|------------------|----------|--------------------------|---------------|--------------------------|--------------------------|
| School                                  | 63.5           |                          |                          |                  |          |                          | 63.5          |                          |                          |
| District                                | 75.4           | q                        | q                        |                  |          |                          | 75.4          | q                        | q                        |
| Province                                | 77.0           | •                        | ·                        |                  |          |                          | 77.0          | •                        | •                        |
| Percent of Passes                       |                |                          |                          |                  |          |                          |               |                          |                          |
| School                                  | 82.1           |                          |                          |                  |          |                          | 82.1          |                          |                          |
| District                                | 94.3           | q                        | q                        |                  |          |                          | 94.3          | q                        | q                        |
| Province                                | 95.4           |                          |                          |                  |          |                          | 95.4          |                          |                          |