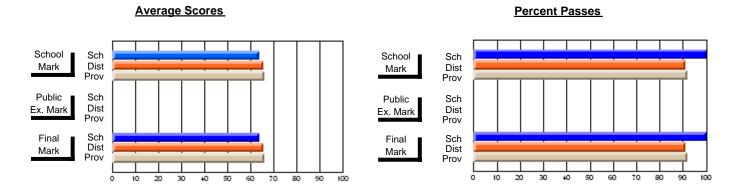

### District 4 - Eastern

#231 - Discovery Collegiate, Bonavista

Subject: Art

| # students in course: 26 | School<br>Mark | School<br>vs<br>District | School<br>vs<br>Province | Publ<br>Exa<br>Mar | School<br>vs | School<br>vs<br>Province | Final<br>Mark | School<br>vs<br>District | School<br>vs<br>Province |
|--------------------------|----------------|--------------------------|--------------------------|--------------------|--------------|--------------------------|---------------|--------------------------|--------------------------|
| Average Score<br>School  | 64.8           |                          |                          |                    |              |                          | 64.8          |                          |                          |
| District                 | 74.2           | q                        | q                        |                    |              |                          | 74.2          | q                        | q                        |
| Province                 | 74.5           | •                        | ·                        |                    |              |                          | 74.5          | •                        |                          |
| Percent of Passes        |                |                          |                          |                    |              |                          |               |                          |                          |
| School                   | 96.2           |                          |                          |                    |              |                          | 96.2          |                          |                          |
| District                 | 92.9           | р                        | р                        |                    |              |                          | 92.9          | р                        | р                        |
| Province                 | 92.9           |                          |                          |                    |              |                          | 92.9          |                          |                          |