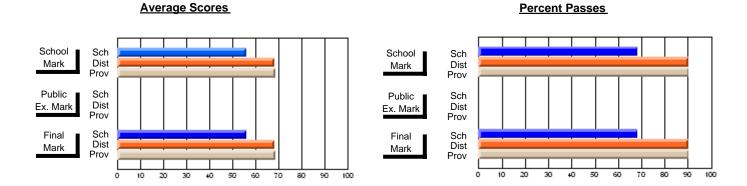

### District 4 - Eastern

#231 - Discovery Collegiate, Bonavista

Subject: Social Studies

| # students in course: 30 | School<br>Mark | School<br>vs<br>District | School<br>vs<br>Province | Public<br>Exam<br>Mark | School<br>vs<br>District | School<br>vs<br>Province | Final<br>Mark | School<br>vs<br>District | School<br>vs<br>Province |
|--------------------------|----------------|--------------------------|--------------------------|------------------------|--------------------------|--------------------------|---------------|--------------------------|--------------------------|
| Average Score<br>School  | 73.4           |                          |                          | 68.1                   |                          |                          | 71.0          |                          |                          |
| District                 | 71.2           | р                        | р                        | 63.5                   | р                        | р                        | 67.7          | р                        | р                        |
| Province                 | 71.7           | Р                        | P                        | 63.6                   | Р                        | P                        | 68.0          | P                        | P                        |
| Percent of Passes        |                |                          |                          |                        |                          |                          |               |                          |                          |
| School                   | 96.7           |                          |                          | 83.3                   |                          |                          | 90.0          |                          |                          |
| District                 | 92.3           | р                        | р                        | 78.6                   | р                        | р                        | 89.9          | р                        | q                        |
| Province                 | 92.9           |                          |                          | 78.5                   |                          |                          | 90.1          |                          |                          |