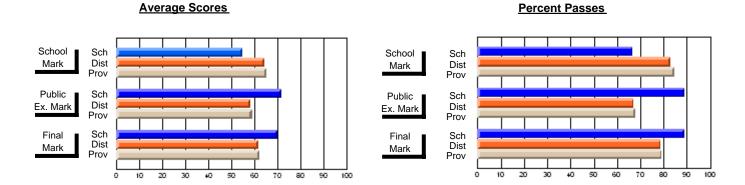

### District 4 - Eastern

#231 - Discovery Collegiate, Bonavista

**Subject: Mathematics** 

| # students in course: 35  Average Score    | School<br>Mark              | School<br>vs<br>District | School<br>vs<br>Province | Public<br>Exam<br>Mark | School<br>vs<br>District | School<br>vs<br>Province | Final<br>Mark               | School<br>vs<br>District | School<br>vs<br>Province |
|--------------------------------------------|-----------------------------|--------------------------|--------------------------|------------------------|--------------------------|--------------------------|-----------------------------|--------------------------|--------------------------|
| School District Province                   | <b>63.0</b> 64.2 65.0       | q                        | q                        | <b>67.4</b> 58.3 58.9  | р                        | р                        | <b>68.1</b> 61.8 62.3       | р                        | р                        |
| Percent of Passes School District Province | <b>80.0</b><br>83.0<br>84.6 | q                        | q                        | <b>71.4</b> 67.2 67.8  | р                        | р                        | <b>88.6</b><br>78.8<br>79.2 | р                        | р                        |