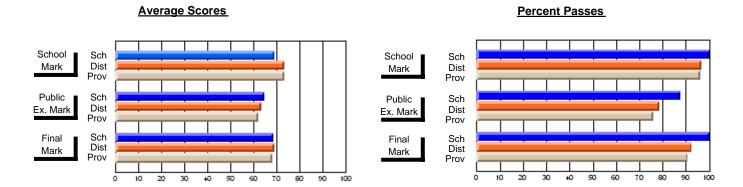

### District 4 - Eastern

#231 - Discovery Collegiate, Bonavista

Subject: Art

| # students in course: 26 | School<br>Mark | School<br>vs<br>District | School<br>vs<br>Province | Publ<br>Exa<br>Mar | School<br>vs | School<br>vs<br>Province | Final<br>Mark | School<br>vs<br>District | School<br>vs<br>Province |
|--------------------------|----------------|--------------------------|--------------------------|--------------------|--------------|--------------------------|---------------|--------------------------|--------------------------|
| Average Score<br>School  | 64.8           |                          |                          |                    |              |                          | 64.8          |                          |                          |
| District                 | 74.2           | q                        | q                        |                    |              |                          | 74.2          | q                        | q                        |
| Province                 | 74.5           | •                        | ·                        |                    |              |                          | 74.5          | •                        |                          |
| Percent of Passes        |                |                          |                          |                    |              |                          |               |                          |                          |
| School                   | 96.2           |                          |                          |                    |              |                          | 96.2          |                          |                          |
| District                 | 92.9           | р                        | р                        |                    |              |                          | 92.9          | р                        | р                        |
| Province                 | 92.9           |                          |                          |                    |              |                          | 92.9          |                          |                          |