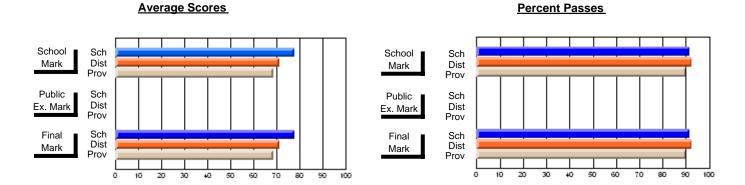

### District 4 - Eastern

#231 - Discovery Collegiate, Bonavista

Subject: Art

| # students in course: 56  Average Score | School<br>Mark | School<br>vs<br>District | School<br>vs<br>Province | Pub<br>Exa<br>Ma | n School | School<br>vs<br>Province | Final<br>Mark | School<br>vs<br>District | School<br>vs<br>Province |
|-----------------------------------------|----------------|--------------------------|--------------------------|------------------|----------|--------------------------|---------------|--------------------------|--------------------------|
| School                                  | 63.5           |                          |                          |                  |          |                          | 63.5          |                          |                          |
| District                                | 75.4           | q                        | q                        |                  |          |                          | 75.4          | q                        | q                        |
| Province                                | 77.0           | •                        | ·                        |                  |          |                          | 77.0          | •                        | •                        |
| Percent of Passes                       |                |                          |                          |                  |          |                          |               |                          |                          |
| School                                  | 82.1           |                          |                          |                  |          |                          | 82.1          |                          |                          |
| District                                | 94.3           | q                        | q                        |                  |          |                          | 94.3          | q                        | q                        |
| Province                                | 95.4           |                          |                          |                  |          |                          | 95.4          |                          |                          |

#### **Average Scores Percent Passes** School Sch School Sch Dist Prov Mark Dist Mark Prov Public Sch Public Sch Dist Ex. Mark Dist Ex. Mark Prov Sch Dist Prov Sch Dist Final Final Mark Mark Prov 20 30 70 80 90 40 50 60