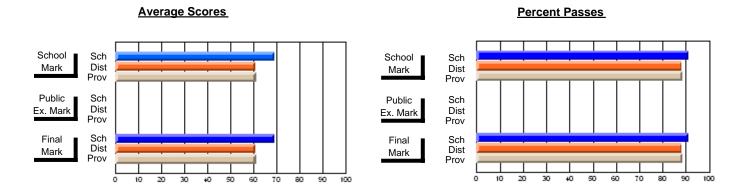

### District 4 - Eastern

#231 - Discovery Collegiate, Bonavista

Subject: Art

| # students in course: 26 | School<br>Mark | School<br>vs<br>District | School<br>vs<br>Province | Publ<br>Exa<br>Mar | School<br>vs | School<br>vs<br>Province | Final<br>Mark | School<br>vs<br>District | School<br>vs<br>Province |
|--------------------------|----------------|--------------------------|--------------------------|--------------------|--------------|--------------------------|---------------|--------------------------|--------------------------|
| Average Score<br>School  | 64.8           |                          |                          |                    |              |                          | 64.8          |                          |                          |
| District                 | 74.2           | q                        | q                        |                    |              |                          | 74.2          | q                        | q                        |
| Province                 | 74.5           | •                        | ·                        |                    |              |                          | 74.5          | •                        |                          |
| Percent of Passes        |                |                          |                          |                    |              |                          |               |                          |                          |
| School                   | 96.2           |                          |                          |                    |              |                          | 96.2          |                          |                          |
| District                 | 92.9           | р                        | р                        |                    |              |                          | 92.9          | р                        | р                        |
| Province                 | 92.9           |                          |                          |                    |              |                          | 92.9          |                          |                          |