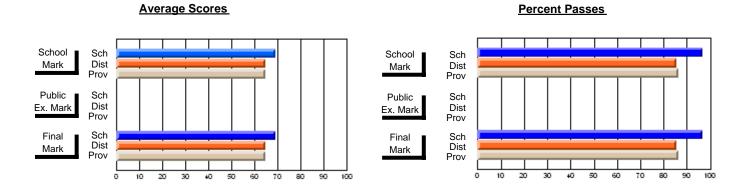

### District 4 - Eastern

#231 - Discovery Collegiate, Bonavista

Subject: Art

| # students in course: 26 | School<br>Mark | School<br>vs<br>District | School<br>vs<br>Province | Publ<br>Exa<br>Mar | School<br>vs | School<br>vs<br>Province | Final<br>Mark | School<br>vs<br>District | School<br>vs<br>Province |
|--------------------------|----------------|--------------------------|--------------------------|--------------------|--------------|--------------------------|---------------|--------------------------|--------------------------|
| Average Score<br>School  | 64.8           |                          |                          |                    |              |                          | 64.8          |                          |                          |
| District                 | 74.2           | q                        | q                        |                    |              |                          | 74.2          | q                        | q                        |
| Province                 | 74.5           | •                        | ·                        |                    |              |                          | 74.5          | •                        |                          |
| Percent of Passes        |                |                          |                          |                    |              |                          |               |                          |                          |
| School                   | 96.2           |                          |                          |                    |              |                          | 96.2          |                          |                          |
| District                 | 92.9           | р                        | р                        |                    |              |                          | 92.9          | р                        | р                        |
| Province                 | 92.9           |                          |                          |                    |              |                          | 92.9          |                          |                          |