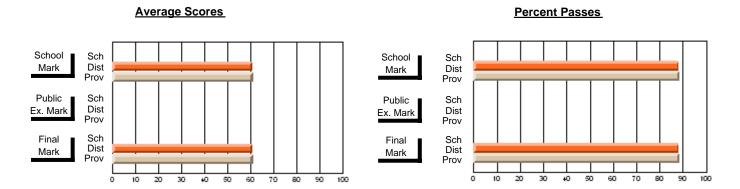

### District 4 - Eastern

#231 - Discovery Collegiate, Bonavista

Subject: Art

| # students in course: 56  Average Score | School<br>Mark | School<br>vs<br>District | School<br>vs<br>Province | Pub<br>Exa<br>Ma | n School | School<br>vs<br>Province | Final<br>Mark | School<br>vs<br>District | School<br>vs<br>Province |
|-----------------------------------------|----------------|--------------------------|--------------------------|------------------|----------|--------------------------|---------------|--------------------------|--------------------------|
| School                                  | 63.5           |                          |                          |                  |          |                          | 63.5          |                          |                          |
| District                                | 75.4           | q                        | q                        |                  |          |                          | 75.4          | q                        | q                        |
| Province                                | 77.0           | •                        | ·                        |                  |          |                          | 77.0          | •                        | •                        |
| Percent of Passes                       |                |                          |                          |                  |          |                          |               |                          |                          |
| School                                  | 82.1           |                          |                          |                  |          |                          | 82.1          |                          |                          |
| District                                | 94.3           | q                        | q                        |                  |          |                          | 94.3          | q                        | q                        |
| Province                                | 95.4           |                          |                          |                  |          |                          | 95.4          |                          |                          |