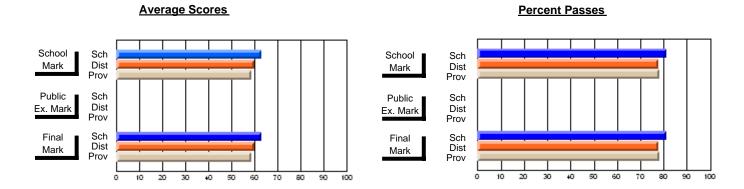

### District 4 - Eastern

#231 - Discovery Collegiate, Bonavista

Subject: Art

| # students in course: 26 | School<br>Mark | School<br>vs<br>District | School<br>vs<br>Province | Publ<br>Exa<br>Mar | School<br>vs | School<br>vs<br>Province | Final<br>Mark | School<br>vs<br>District | School<br>vs<br>Province |
|--------------------------|----------------|--------------------------|--------------------------|--------------------|--------------|--------------------------|---------------|--------------------------|--------------------------|
| Average Score<br>School  | 64.8           |                          |                          |                    |              |                          | 64.8          |                          |                          |
| District                 | 74.2           | q                        | q                        |                    |              |                          | 74.2          | q                        | q                        |
| Province                 | 74.5           | •                        | ·                        |                    |              |                          | 74.5          | •                        |                          |
| Percent of Passes        |                |                          |                          |                    |              |                          |               |                          |                          |
| School                   | 96.2           |                          |                          |                    |              |                          | 96.2          |                          |                          |
| District                 | 92.9           | р                        | р                        |                    |              |                          | 92.9          | р                        | р                        |
| Province                 | 92.9           |                          |                          |                    |              |                          | 92.9          |                          |                          |

#### **Average Scores Percent Passes** School Sch School Sch Dist Prov Mark Dist Mark Prov Public Sch Public Sch Dist Ex. Mark Dist Ex. Mark Prov Sch Dist Prov Sch Dist Final Final Mark Mark Prov 30 50 70 80 90 20 40 60