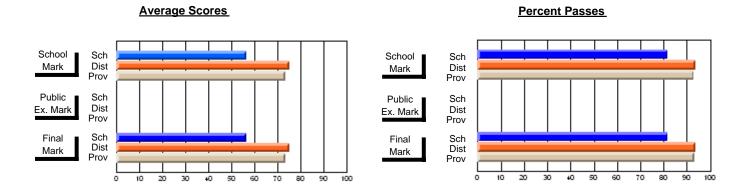

### District 4 - Eastern

#231 - Discovery Collegiate, Bonavista

Subject: Art

| # students in course: 43 | School<br>Mark | School<br>vs<br>District | School<br>vs<br>Province | Public<br>Exam<br>Mark | School<br>vs<br>District | School<br>vs<br>Province | Final<br>Mark | School<br>vs<br>District | School<br>vs<br>Province |
|--------------------------|----------------|--------------------------|--------------------------|------------------------|--------------------------|--------------------------|---------------|--------------------------|--------------------------|
| Average Score<br>School  | 69.0           |                          |                          |                        |                          |                          | 69.1          |                          |                          |
| District                 | 71.9           | q                        | q                        |                        |                          |                          | 71.9          | q                        | q                        |
| Province                 | 72.3           | •                        | ·                        |                        |                          |                          | 72.3          | •                        | •                        |
| Percent of Passes        |                |                          |                          |                        |                          |                          |               |                          |                          |
| School                   | 88.4           |                          |                          |                        |                          |                          | 90.7          |                          |                          |
| District                 | 92.1           | q                        | q                        |                        |                          |                          | 92.2          | q                        | q                        |
| Province                 | 91.1           |                          |                          |                        |                          |                          | 91.2          |                          |                          |