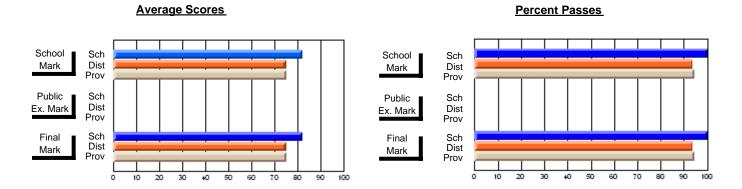

### District 4 - Eastern

#231 - Discovery Collegiate, Bonavista

Subject: Art

| # students in course: 43 | School<br>Mark | School<br>vs<br>District | School<br>vs<br>Province | Public<br>Exam<br>Mark | School<br>vs<br>District | School<br>vs<br>Province | Final<br>Mark | School<br>vs<br>District | School<br>vs<br>Province |
|--------------------------|----------------|--------------------------|--------------------------|------------------------|--------------------------|--------------------------|---------------|--------------------------|--------------------------|
| Average Score<br>School  | 69.0           |                          |                          |                        |                          |                          | 69.1          |                          |                          |
| District                 | 71.9           | q                        | q                        |                        |                          |                          | 71.9          | q                        | q                        |
| Province                 | 72.3           | •                        | ·                        |                        |                          |                          | 72.3          | •                        | •                        |
| Percent of Passes        |                |                          |                          |                        |                          |                          |               |                          |                          |
| School                   | 88.4           |                          |                          |                        |                          |                          | 90.7          |                          |                          |
| District                 | 92.1           | q                        | q                        |                        |                          |                          | 92.2          | q                        | q                        |
| Province                 | 91.1           |                          |                          |                        |                          |                          | 91.2          |                          |                          |