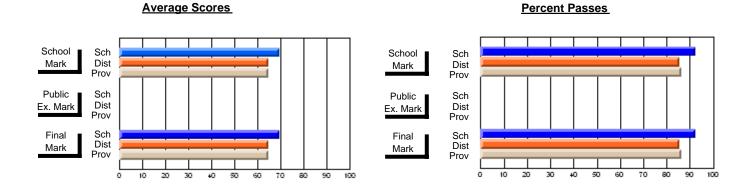

### District 4 - Eastern

#231 - Discovery Collegiate, Bonavista

Subject: Art

| # students in course: 56  Average Score | School<br>Mark | School<br>vs<br>District | School<br>vs<br>Province | Pub<br>Exa<br>Ma | n School | School<br>vs<br>Province | Final<br>Mark | School<br>vs<br>District | School<br>vs<br>Province |
|-----------------------------------------|----------------|--------------------------|--------------------------|------------------|----------|--------------------------|---------------|--------------------------|--------------------------|
| School                                  | 63.5           |                          |                          |                  |          |                          | 63.5          |                          |                          |
| District                                | 75.4           | q                        | q                        |                  |          |                          | 75.4          | q                        | q                        |
| Province                                | 77.0           | •                        | ·                        |                  |          |                          | 77.0          | •                        | •                        |
| Percent of Passes                       |                |                          |                          |                  |          |                          |               |                          |                          |
| School                                  | 82.1           |                          |                          |                  |          |                          | 82.1          |                          |                          |
| District                                | 94.3           | q                        | q                        |                  |          |                          | 94.3          | q                        | q                        |
| Province                                | 95.4           |                          |                          |                  |          |                          | 95.4          |                          |                          |