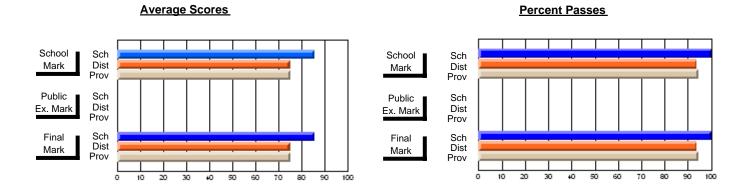

### District 4 - Eastern

#231 - Discovery Collegiate, Bonavista

Subject: French

| Course: FRENCH 3200      |                |                          |                          |   |                        |                          |                          |               |                          |                          |
|--------------------------|----------------|--------------------------|--------------------------|---|------------------------|--------------------------|--------------------------|---------------|--------------------------|--------------------------|
| # students in course: 25 | School<br>Mark | School<br>vs<br>District | School<br>vs<br>Province |   | Public<br>Exam<br>Mark | School<br>vs<br>District | School<br>vs<br>Province | Final<br>Mark | School<br>vs<br>District | School<br>vs<br>Province |
| Average Score            |                |                          |                          | L |                        |                          |                          |               |                          |                          |
| School                   | 80.6           |                          |                          |   | 78.0                   |                          |                          | 79.6          |                          |                          |
| District                 | 74.5           | р                        | р                        |   | 68.3                   | р                        | р                        | 71.6          | р                        | р                        |
| Province                 | 74.9           |                          |                          |   | 68.3                   |                          |                          | 71.8          |                          |                          |
| Percent of Passes        |                |                          |                          |   |                        |                          |                          |               |                          |                          |
| School                   | 100.0          |                          |                          |   | 100.0                  |                          |                          | 100.0         |                          |                          |
| District                 | 99.0           | р                        | р                        |   | 90.2                   | р                        | р                        | 97.0          | р                        | р                        |
| Province                 | 98.7           |                          |                          |   | 89.2                   |                          |                          | 97.3          |                          |                          |