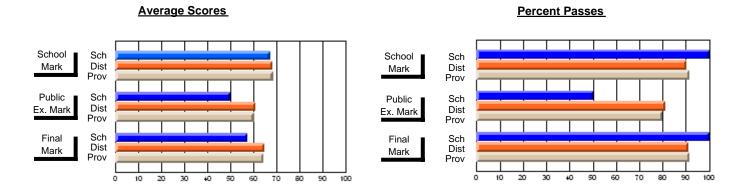

### District 4 - Eastern

#231 - Discovery Collegiate, Bonavista

**Subject: Mathematics** 

| # students in course: 35  Average Score    | School<br>Mark              | School<br>vs<br>District | School<br>vs<br>Province | Public<br>Exam<br>Mark | School<br>vs<br>District | School<br>vs<br>Province | Final<br>Mark               | School<br>vs<br>District | School<br>vs<br>Province |
|--------------------------------------------|-----------------------------|--------------------------|--------------------------|------------------------|--------------------------|--------------------------|-----------------------------|--------------------------|--------------------------|
| School District Province                   | <b>63.0</b> 64.2 65.0       | q                        | q                        | <b>67.4</b> 58.3 58.9  | р                        | р                        | <b>68.1</b> 61.8 62.3       | р                        | р                        |
| Percent of Passes School District Province | <b>80.0</b><br>83.0<br>84.6 | q                        | q                        | <b>71.4</b> 67.2 67.8  | р                        | р                        | <b>88.6</b><br>78.8<br>79.2 | р                        | р                        |