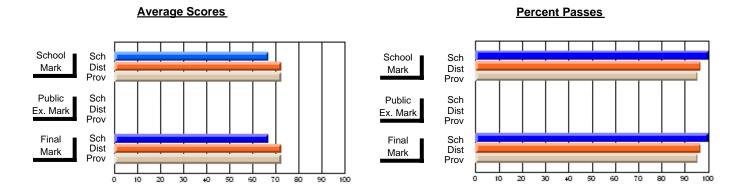

### District 4 - Eastern

#231 - Discovery Collegiate, Bonavista

Subject: Art

| # students in course: 26 | School<br>Mark | School<br>vs<br>District | School<br>vs<br>Province | Publ<br>Exa<br>Mar | School<br>vs | School<br>vs<br>Province | Final<br>Mark | School<br>vs<br>District | School<br>vs<br>Province |
|--------------------------|----------------|--------------------------|--------------------------|--------------------|--------------|--------------------------|---------------|--------------------------|--------------------------|
| Average Score<br>School  | 64.8           |                          |                          |                    |              |                          | 64.8          |                          |                          |
| District                 | 74.2           | q                        | q                        |                    |              |                          | 74.2          | q                        | q                        |
| Province                 | 74.5           | •                        | ·                        |                    |              |                          | 74.5          | •                        |                          |
| Percent of Passes        |                |                          |                          |                    |              |                          |               |                          |                          |
| School                   | 96.2           |                          |                          |                    |              |                          | 96.2          |                          |                          |
| District                 | 92.9           | р                        | р                        |                    |              |                          | 92.9          | р                        | р                        |
| Province                 | 92.9           |                          |                          |                    |              |                          | 92.9          |                          |                          |