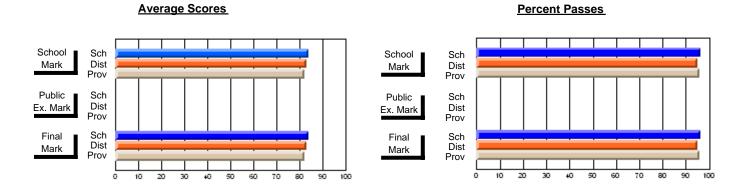

### District 4 - Eastern

#231 - Discovery Collegiate, Bonavista

Subject: Art

| # students in course: 43 | School<br>Mark | School<br>vs<br>District | School<br>vs<br>Province | Public<br>Exam<br>Mark | School<br>vs<br>District | School<br>vs<br>Province | Final<br>Mark | School<br>vs<br>District | School<br>vs<br>Province |
|--------------------------|----------------|--------------------------|--------------------------|------------------------|--------------------------|--------------------------|---------------|--------------------------|--------------------------|
| Average Score<br>School  | 69.0           |                          |                          |                        |                          |                          | 69.1          |                          |                          |
| District                 | 71.9           | q                        | q                        |                        |                          |                          | 71.9          | q                        | q                        |
| Province                 | 72.3           | •                        | ·                        |                        |                          |                          | 72.3          | •                        | •                        |
| Percent of Passes        |                |                          |                          |                        |                          |                          |               |                          |                          |
| School                   | 88.4           |                          |                          |                        |                          |                          | 90.7          |                          |                          |
| District                 | 92.1           | q                        | q                        |                        |                          |                          | 92.2          | q                        | q                        |
| Province                 | 91.1           |                          |                          |                        |                          |                          | 91.2          |                          |                          |