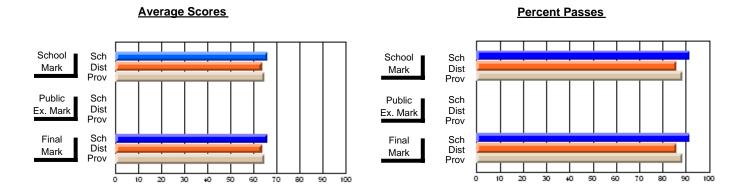

### District 4 - Eastern

#231 - Discovery Collegiate, Bonavista

Subject: French

| Course: FRENCH 3200      |                |                          |                          |   |                        |                          |                          |               |                          |                          |
|--------------------------|----------------|--------------------------|--------------------------|---|------------------------|--------------------------|--------------------------|---------------|--------------------------|--------------------------|
| # students in course: 25 | School<br>Mark | School<br>vs<br>District | School<br>vs<br>Province |   | Public<br>Exam<br>Mark | School<br>vs<br>District | School<br>vs<br>Province | Final<br>Mark | School<br>vs<br>District | School<br>vs<br>Province |
| Average Score            |                |                          |                          | L |                        |                          |                          |               |                          |                          |
| School                   | 80.6           |                          |                          |   | 78.0                   |                          |                          | 79.6          |                          |                          |
| District                 | 74.5           | р                        | р                        |   | 68.3                   | р                        | р                        | 71.6          | р                        | р                        |
| Province                 | 74.9           |                          |                          |   | 68.3                   |                          |                          | 71.8          |                          |                          |
| Percent of Passes        |                |                          |                          |   |                        |                          |                          |               |                          |                          |
| School                   | 100.0          |                          |                          |   | 100.0                  |                          |                          | 100.0         |                          |                          |
| District                 | 99.0           | р                        | р                        |   | 90.2                   | р                        | р                        | 97.0          | р                        | р                        |
| Province                 | 98.7           |                          |                          |   | 89.2                   |                          |                          | 97.3          |                          |                          |

#### **Average Scores Percent Passes** School Sch School Sch Dist Prov Mark Dist Mark Prov Public Sch Public Sch Dist Ex. Mark Dist Ex. Mark Prov Prov Sch Dist Prov Sch Dist Final Final Mark Mark Prov 70 80 90 10 20 30 40 50 60