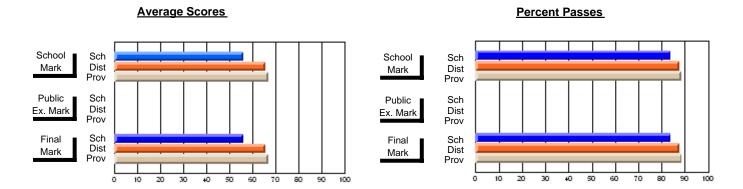

### District 4 - Eastern

#231 - Discovery Collegiate, Bonavista

Subject: Art

| # students in course: 26 | School<br>Mark | School<br>vs<br>District | School<br>vs<br>Province | Publ<br>Exa<br>Mar | School<br>vs | School<br>vs<br>Province | Final<br>Mark | School<br>vs<br>District | School<br>vs<br>Province |
|--------------------------|----------------|--------------------------|--------------------------|--------------------|--------------|--------------------------|---------------|--------------------------|--------------------------|
| Average Score<br>School  | 64.8           |                          |                          |                    |              |                          | 64.8          |                          |                          |
| District                 | 74.2           | q                        | q                        |                    |              |                          | 74.2          | q                        | q                        |
| Province                 | 74.5           | •                        | ·                        |                    |              |                          | 74.5          | •                        |                          |
| Percent of Passes        |                |                          |                          |                    |              |                          |               |                          |                          |
| School                   | 96.2           |                          |                          |                    |              |                          | 96.2          |                          |                          |
| District                 | 92.9           | р                        | р                        |                    |              |                          | 92.9          | р                        | р                        |
| Province                 | 92.9           |                          |                          |                    |              |                          | 92.9          |                          |                          |