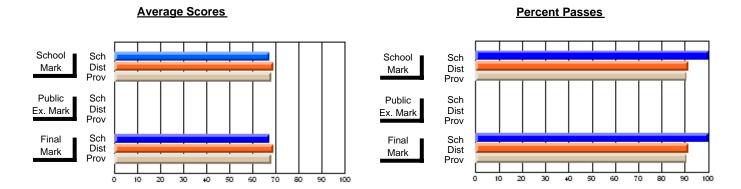

## District 4 - Eastern

#214 - John Burke High School, Grand Bank

**Subject: Technology Education** 

| # students in course: 8 | School<br>Mark | School<br>vs<br>District | School<br>vs<br>Province | Public<br>Exam<br>Mark | School<br>vs<br>District | School<br>vs<br>Province | Final<br>Mark | School<br>vs<br>District | School<br>vs<br>Province |
|-------------------------|----------------|--------------------------|--------------------------|------------------------|--------------------------|--------------------------|---------------|--------------------------|--------------------------|
| Average Score           | - Mark         | Diotriot                 | 1 10111100               | - Mark                 | Diotriot                 | TTOVITIO                 | a.r.          | District                 | 1 TOVINOC                |
| School                  | 63.1           |                          |                          |                        |                          |                          | 63.1          |                          |                          |
| District                | 70.1           | q                        | q                        |                        |                          |                          | 70.1          | q                        | q                        |
| Province                | 72.2           |                          |                          |                        |                          |                          | 72.2          |                          |                          |
| Percent of Passes       |                |                          |                          |                        |                          |                          |               |                          |                          |
| School                  | 75.0           |                          |                          |                        |                          |                          | 75.0          |                          |                          |
| District                | 88.5           | q                        | q                        |                        |                          |                          | 88.5          | q                        | q                        |
| Province                | 89.9           |                          |                          |                        |                          |                          | 89.9          |                          |                          |

Modification Time: 12:09:19PM

Modification Date: 1/8/2010

Source: Evaluation & Research

<sup>\*</sup> Data from the High School Certification System. The results from supplementary courses are not reflected in these results. All students obtaining a score of 48 or 49 on the final mark, were adjusted to 50 and are reflected in the Final Mark column.