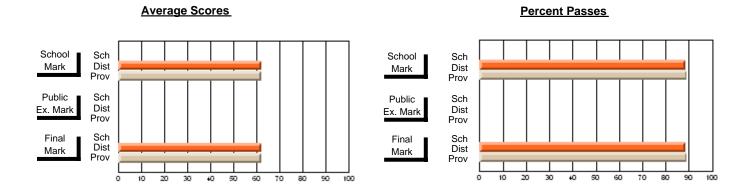

## District 4 - Eastern

#214 - John Burke High School, Grand Bank

**Subject: Enterprise Education** 

| # students in course: 21                   | School<br>Mark        | School<br>vs<br>District | School<br>vs<br>Province | Public<br>Exam<br>Mark | School<br>vs<br>District | School<br>vs<br>Province | Final<br>Mark                | School<br>vs<br>District | School<br>vs<br>Province |
|--------------------------------------------|-----------------------|--------------------------|--------------------------|------------------------|--------------------------|--------------------------|------------------------------|--------------------------|--------------------------|
| Average Score School District Province     | <b>75.5</b> 65.7 66.9 | р                        | р                        |                        |                          |                          | <b>75.5</b> 65.7 66.9        | р                        | р                        |
| Percent of Passes School District Province | 100.0<br>87.7<br>88.4 | р                        | р                        |                        |                          |                          | <b>100.0</b><br>87.7<br>88.7 | р                        | þ                        |