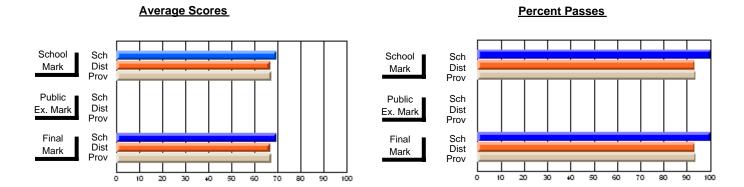

## District 4 - Eastern

#214 - John Burke High School, Grand Bank

**Subject: Family Studies** 

| # students in course: 11 | School<br>Mark   | School<br>vs<br>District | School<br>vs<br>Province |          | Public<br>Exam<br>Mark | School<br>vs<br>District | School<br>vs<br>Province | Final<br>Mark       | School<br>vs<br>District | School<br>vs<br>Province |
|--------------------------|------------------|--------------------------|--------------------------|----------|------------------------|--------------------------|--------------------------|---------------------|--------------------------|--------------------------|
| Average Score            | 70.0             |                          |                          | <u> </u> |                        |                          |                          |                     |                          |                          |
| School<br>District       | <b>72.0</b> 74.7 | q                        | q                        |          |                        |                          |                          | <b>72.0</b><br>74.7 | q                        | q                        |
| Province                 | 74.8             | •                        | •                        |          |                        |                          |                          | 74.8                | •                        | ·                        |
| Percent of Passes        |                  |                          |                          |          |                        |                          |                          |                     |                          |                          |
| School                   | 100.0            |                          |                          |          |                        |                          |                          | 100.0               |                          |                          |
| District                 | 92.8             | р                        | р                        |          |                        |                          |                          | 92.8                | р                        | р                        |
| Province                 | 93.5             |                          |                          |          |                        |                          |                          | 93.5                |                          |                          |