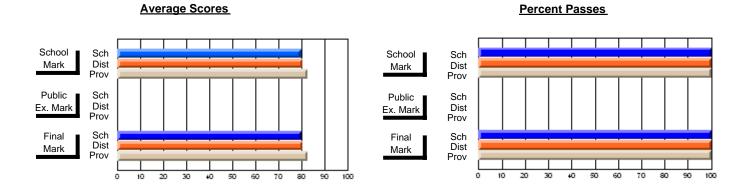

## District 4 - Eastern

#214 - John Burke High School, Grand Bank

Subject: French

|                         |                |                          |                          | •                      | with                     | <u>nheld for re</u> a    | s <u>ons of cor</u> | <u>nfidential</u>        | ity.                     |
|-------------------------|----------------|--------------------------|--------------------------|------------------------|--------------------------|--------------------------|---------------------|--------------------------|--------------------------|
| # students in course: 1 | School<br>Mark | School<br>vs<br>District | School<br>vs<br>Province | Public<br>Exam<br>Mark | School<br>vs<br>District | School<br>vs<br>Province | Final<br>Mark       | School<br>vs<br>District | School<br>vs<br>Province |
| Average Score           |                |                          |                          |                        |                          |                          | -                   |                          |                          |
| School<br>District      | 80.5           |                          |                          |                        |                          |                          | 80.5                |                          |                          |
| Province                | 82.6           | q                        | q                        |                        |                          |                          | 82.6                | q                        | q                        |
| Percent of Passes       |                |                          |                          |                        |                          |                          |                     |                          |                          |
| School                  |                |                          |                          |                        |                          |                          |                     |                          |                          |
| District                | 100.0          | р                        | р                        |                        |                          |                          | 100.0               | р                        | р                        |
| Province                | 100.0          |                          |                          |                        |                          |                          | 100.0               |                          |                          |

### **Average Scores Percent Passes** School Sch School Sch Dist Prov Mark Dist Mark Prov Public Sch Public Sch Dist Ex. Mark Dist Ex. Mark Prov Sch Dist Prov Final Sch Final Dist Mark Mark Prov 20 70 90 50 60

Modification Time: 12:09:19PM

Modification Date: 1/8/2010

Source: Evaluation & Research

<sup>\*</sup> Data from the High School Certification System. The results from supplementary courses are not reflected in these results. All students obtaining a score of 48 or 49 on the final mark, were adjusted to 50 and are reflected in the Final Mark column.