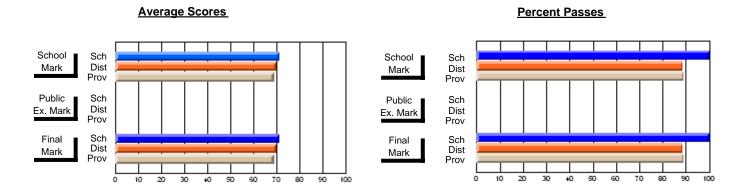

## District 4 - Eastern

#214 - John Burke High School, Grand Bank

**Subject: Family Studies** 

| # students in course: 18 | School<br>Mark | School<br>vs<br>District | School<br>vs<br>Province | Public<br>Exam<br>Mark | School<br>vs<br>District | School<br>vs<br>Province | Final<br>Mark | School<br>vs<br>District | School<br>vs<br>Province |
|--------------------------|----------------|--------------------------|--------------------------|------------------------|--------------------------|--------------------------|---------------|--------------------------|--------------------------|
| Average Score            |                |                          | _                        |                        |                          |                          |               |                          |                          |
| School                   | 73.8           |                          |                          |                        |                          |                          | 73.8          |                          |                          |
| District                 | 73.9           | q                        | р                        |                        |                          |                          | 73.9          | q                        | р                        |
| Province                 | 73.7           |                          |                          |                        |                          |                          | 73.7          |                          |                          |
| Percent of Passes        |                |                          |                          |                        |                          |                          |               |                          |                          |
| School                   | 94.4           |                          |                          |                        |                          |                          | 94.4          |                          |                          |
| District                 | 94.1           | р                        | р                        |                        |                          |                          | 94.1          | р                        | р                        |
| Province                 | 93.5           |                          |                          |                        |                          |                          | 93.5          |                          |                          |