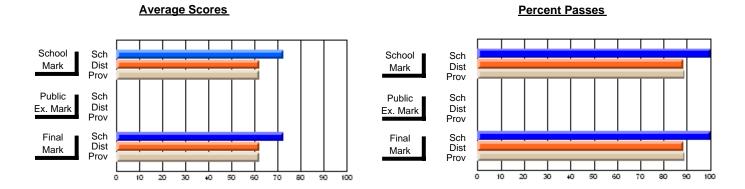

## District 4 - Eastern

#214 - John Burke High School, Grand Bank

**Subject: Mathematics** 

| # students in course: 13 | School | School   | School<br>vs | Public<br>Exam | School   | School<br>vs | Final | School<br>vs | School<br>vs |
|--------------------------|--------|----------|--------------|----------------|----------|--------------|-------|--------------|--------------|
| Average Score            | Mark   | District | Province     | Mark           | District | Province     | Mark  | District     | Province     |
| School                   | 70.0   |          |              |                |          |              | 70.0  |              |              |
| District                 | 59.9   | р        | р            |                |          |              | 59.9  | р            | р            |
| Province                 | 58.8   |          | ·            |                |          |              | 58.8  | •            |              |
| Percent of Passes        |        |          |              |                |          |              |       |              |              |
| School                   | 100.0  |          |              |                |          |              | 100.0 |              |              |
| District                 | 77.8   | р        | р            |                |          |              | 77.8  | р            | р            |
| Province                 | 78.1   |          |              |                |          |              | 78.1  |              |              |

Modification Time: 12:09:19PM

Modification Date: 1/8/2010 Source: Evaluation & Research

<sup>\*</sup> Data from the High School Certification System. The results from supplementary courses are not reflected in these results. All students obtaining a score of 48 or 49 on the final mark, were adjusted to 50 and are reflected in the Final Mark column.