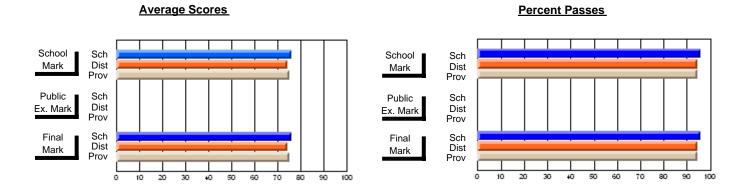

## District 4 - Eastern

#214 - John Burke High School, Grand Bank

**Subject: Family Studies** 

| # students in course: 18 | School<br>Mark | School<br>vs<br>District | School<br>vs<br>Province | Public<br>Exam<br>Mark | School<br>vs<br>District | School<br>vs<br>Province | Final<br>Mark | School<br>vs<br>District | School<br>vs<br>Province |
|--------------------------|----------------|--------------------------|--------------------------|------------------------|--------------------------|--------------------------|---------------|--------------------------|--------------------------|
| Average Score            |                |                          | _                        |                        |                          |                          |               |                          |                          |
| School                   | 73.8           |                          |                          |                        |                          |                          | 73.8          |                          |                          |
| District                 | 73.9           | q                        | р                        |                        |                          |                          | 73.9          | q                        | р                        |
| Province                 | 73.7           |                          |                          |                        |                          |                          | 73.7          |                          |                          |
| Percent of Passes        |                |                          |                          |                        |                          |                          |               |                          |                          |
| School                   | 94.4           |                          |                          |                        |                          |                          | 94.4          |                          |                          |
| District                 | 94.1           | р                        | р                        |                        |                          |                          | 94.1          | р                        | р                        |
| Province                 | 93.5           |                          |                          |                        |                          |                          | 93.5          |                          |                          |

### **Average Scores Percent Passes** School Sch School Sch Dist Prov Mark Dist Mark Prov Public Sch Public Sch Dist Ex. Mark Dist Ex. Mark Prov Sch Dist Prov Final Sch Final Dist Mark Mark Prov 30 80 90 20 40 50 60