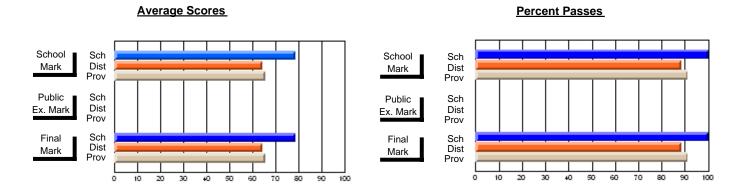

## District 4 - Eastern

#214 - John Burke High School, Grand Bank

**Subject: Enterprise Education** 

| # students in course: 21                   | School<br>Mark        | School<br>vs<br>District | School<br>vs<br>Province | Public<br>Exam<br>Mark | School<br>vs<br>District | School<br>vs<br>Province | Final<br>Mark                | School<br>vs<br>District | School<br>vs<br>Province |
|--------------------------------------------|-----------------------|--------------------------|--------------------------|------------------------|--------------------------|--------------------------|------------------------------|--------------------------|--------------------------|
| Average Score School District Province     | <b>75.5</b> 65.7 66.9 | р                        | р                        |                        |                          |                          | <b>75.5</b> 65.7 66.9        | р                        | р                        |
| Percent of Passes School District Province | 100.0<br>87.7<br>88.4 | р                        | р                        |                        |                          |                          | <b>100.0</b><br>87.7<br>88.7 | р                        | þ                        |