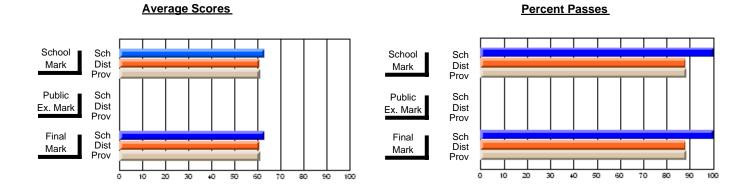

## District 4 - Eastern

#214 - John Burke High School, Grand Bank

**Subject: Mathematics** 

| # students in course: 13 | School<br>Mark | School<br>vs<br>District | School<br>vs<br>Province | Publi<br>Exan<br>Mark | School<br>vs | School<br>vs<br>Province | Final<br>Mark | School<br>vs<br>District | School<br>vs<br>Province |
|--------------------------|----------------|--------------------------|--------------------------|-----------------------|--------------|--------------------------|---------------|--------------------------|--------------------------|
| Average Score<br>School  | 56.9           |                          |                          |                       |              |                          | 56.9          |                          |                          |
| District                 | 64.9           | q                        | q                        |                       |              |                          | 64.9          | q                        | q                        |
| Province                 | 64.2           | •                        | ,                        |                       |              |                          | 64.2          | ,                        | •                        |
| Percent of Passes        |                |                          |                          |                       |              |                          |               |                          |                          |
| School                   | 76.9           |                          |                          |                       |              |                          | 76.9          |                          |                          |
| District                 | 88.8           | q                        | q                        |                       |              |                          | 88.8          | q                        | q                        |
| Province                 | 88.9           |                          |                          |                       |              |                          | 88.9          |                          |                          |