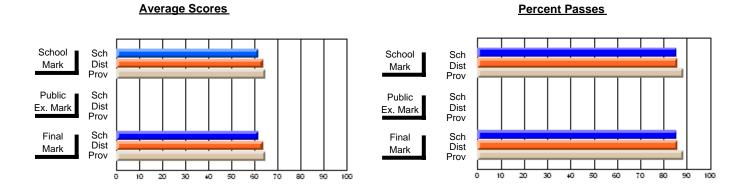

## District 4 - Eastern

#214 - John Burke High School, Grand Bank

**Subject: Family Studies** 

| # students in course: 18 | School<br>Mark | School<br>vs<br>District | School<br>vs<br>Province | Public<br>Exam<br>Mark | School<br>vs<br>District | School<br>vs<br>Province | Final<br>Mark | School<br>vs<br>District | School<br>vs<br>Province |
|--------------------------|----------------|--------------------------|--------------------------|------------------------|--------------------------|--------------------------|---------------|--------------------------|--------------------------|
| Average Score            |                |                          | _                        |                        |                          |                          |               |                          |                          |
| School                   | 73.8           |                          |                          |                        |                          |                          | 73.8          |                          |                          |
| District                 | 73.9           | q                        | р                        |                        |                          |                          | 73.9          | q                        | р                        |
| Province                 | 73.7           |                          |                          |                        |                          |                          | 73.7          |                          |                          |
| Percent of Passes        |                |                          |                          |                        |                          |                          |               |                          |                          |
| School                   | 94.4           |                          |                          |                        |                          |                          | 94.4          |                          |                          |
| District                 | 94.1           | р                        | р                        |                        |                          |                          | 94.1          | р                        | р                        |
| Province                 | 93.5           |                          |                          |                        |                          |                          | 93.5          |                          |                          |