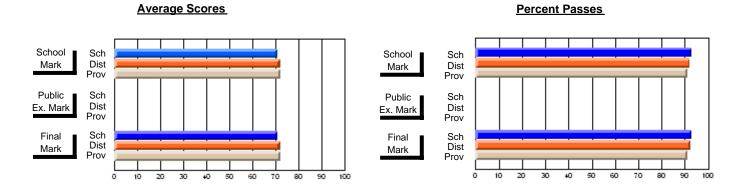

## District 4 - Eastern

#214 - John Burke High School, Grand Bank

**Subject: Family Studies** 

| # students in course: 16 | School<br>Mark | School<br>vs<br>District | School<br>vs<br>Province | Public<br>Exam<br>Mark | School<br>vs<br>District | School<br>vs<br>Province | Final<br>Mark | School<br>vs<br>District | School<br>vs<br>Province |
|--------------------------|----------------|--------------------------|--------------------------|------------------------|--------------------------|--------------------------|---------------|--------------------------|--------------------------|
| Average Score            |                |                          |                          |                        |                          |                          |               |                          |                          |
| School                   | 70.5           |                          |                          |                        |                          |                          | 70.5          |                          |                          |
| District                 | 75.2           | q                        | q                        |                        |                          |                          | 75.2          | q                        | q                        |
| Province                 | 75.3           |                          |                          |                        |                          |                          | 75.3          |                          |                          |
| Percent of Passes        |                |                          |                          |                        |                          |                          |               |                          |                          |
| School                   | 87.5           |                          |                          |                        |                          |                          | 87.5          |                          |                          |
| District                 | 93.2           | q                        | q                        |                        |                          |                          | 93.2          | q                        | q                        |
| Province                 | 93.9           |                          |                          |                        |                          |                          | 93.9          |                          |                          |