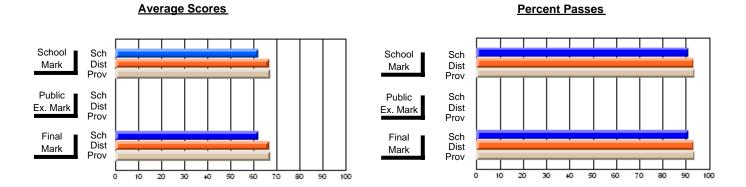

## District 4 - Eastern

#214 - John Burke High School, Grand Bank

**Subject: Technology Education** 

| # students in course: 8 | School<br>Mark | School<br>vs<br>District | School<br>vs<br>Province | Public<br>Exam<br>Mark | School<br>vs<br>District | School<br>vs<br>Province | Final<br>Mark | School<br>vs<br>District | School<br>vs<br>Province |
|-------------------------|----------------|--------------------------|--------------------------|------------------------|--------------------------|--------------------------|---------------|--------------------------|--------------------------|
| Average Score           | - Mark         | Diotriot                 | 1 10111100               | - Mark                 | Diotriot                 | TTOVITIO                 | a.r.          | District                 | 1 TOVINOC                |
| School                  | 63.1           |                          |                          |                        |                          |                          | 63.1          |                          |                          |
| District                | 70.1           | q                        | q                        |                        |                          |                          | 70.1          | q                        | q                        |
| Province                | 72.2           |                          |                          |                        |                          |                          | 72.2          |                          |                          |
| Percent of Passes       |                |                          |                          |                        |                          |                          |               |                          |                          |
| School                  | 75.0           |                          |                          |                        |                          |                          | 75.0          |                          |                          |
| District                | 88.5           | q                        | q                        |                        |                          |                          | 88.5          | q                        | q                        |
| Province                | 89.9           |                          |                          |                        |                          |                          | 89.9          |                          |                          |