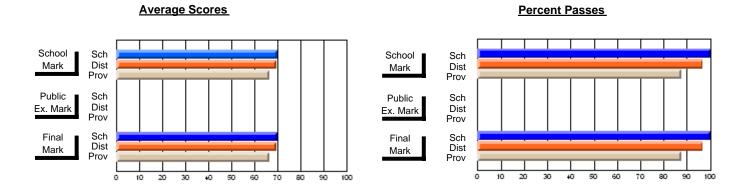

## District 4 - Eastern

#214 - John Burke High School, Grand Bank

**Subject: Technology Education** 

| # students in course: 8 | School<br>Mark | School<br>vs<br>District | School<br>vs<br>Province | Public<br>Exam<br>Mark | School<br>vs<br>District | School<br>vs<br>Province | Final<br>Mark | School<br>vs<br>District | School<br>vs<br>Province |
|-------------------------|----------------|--------------------------|--------------------------|------------------------|--------------------------|--------------------------|---------------|--------------------------|--------------------------|
| Average Score           | - Mark         | Diotriot                 | 1 10111100               | - Mark                 | Diotriot                 | TTOVITIO                 | a.r.          | District                 | 1 TOVINOC                |
| School                  | 63.1           |                          |                          |                        |                          |                          | 63.1          |                          |                          |
| District                | 70.1           | q                        | q                        |                        |                          |                          | 70.1          | q                        | q                        |
| Province                | 72.2           |                          |                          |                        |                          |                          | 72.2          |                          |                          |
| Percent of Passes       |                |                          |                          |                        |                          |                          |               |                          |                          |
| School                  | 75.0           |                          |                          |                        |                          |                          | 75.0          |                          |                          |
| District                | 88.5           | q                        | q                        |                        |                          |                          | 88.5          | q                        | q                        |
| Province                | 89.9           |                          |                          |                        |                          |                          | 89.9          |                          |                          |

Modification Time: 12:09:19PM

Modification Date: 1/8/2010

Source: Evaluation & Research

<sup>\*</sup> Data from the High School Certification System. The results from supplementary courses are not reflected in these results. All students obtaining a score of 48 or 49 on the final mark, were adjusted to 50 and are reflected in the Final Mark column.