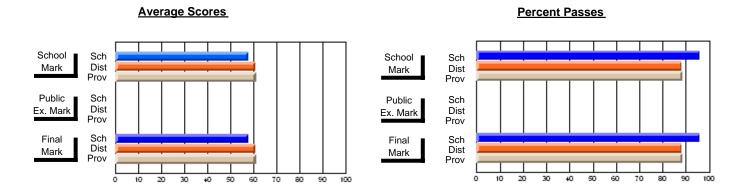

## District 4 - Eastern

#214 - John Burke High School, Grand Bank

**Subject: Mathematics** 

| # students in course: 29               | School<br>Mark      | School<br>vs<br>District | School<br>vs<br>Province | Public<br>Exam<br>Mark | School<br>vs<br>District | School<br>vs<br>Province | Final<br>Mark       | School<br>vs<br>District | School<br>vs<br>Province |
|----------------------------------------|---------------------|--------------------------|--------------------------|------------------------|--------------------------|--------------------------|---------------------|--------------------------|--------------------------|
| Average Score School District Province | <b>63.7</b> 66.8    | q                        | q                        |                        |                          |                          | <b>63.7</b> 66.8    | q                        | q                        |
| Percent of Passes School               | 66.8<br><b>82.8</b> |                          |                          |                        |                          |                          | 66.8<br><b>82.8</b> |                          |                          |
| District<br>Province                   | 85.0<br>85.2        | q                        | q                        |                        |                          |                          | 85.0<br>85.3        | q                        | q                        |