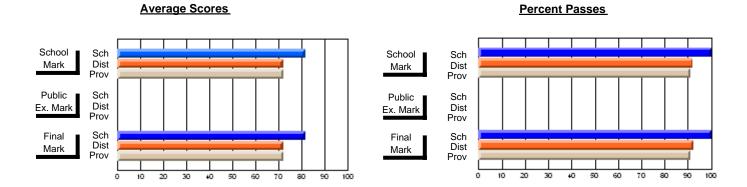

### **Subject: Physical Education**

| # students in course: 17 | School<br>Mark | School<br>vs<br>District | School<br>vs<br>Province | Public<br>Exam<br>Mark | School<br>vs<br>District | School<br>vs<br>Province | Final<br>Mark | School<br>vs<br>District | School<br>vs<br>Province |
|--------------------------|----------------|--------------------------|--------------------------|------------------------|--------------------------|--------------------------|---------------|--------------------------|--------------------------|
| Average Score            |                |                          |                          |                        |                          |                          |               | 2.01.101                 |                          |
| School                   | 83.9           |                          |                          |                        |                          |                          | 83.9          |                          |                          |
| District                 | 71.7           | р                        | р                        |                        |                          |                          | 71.7          | р                        | р                        |
| Province                 | 73.3           |                          |                          |                        |                          |                          | 73.3          |                          |                          |
| Percent of Passes        |                |                          |                          |                        |                          |                          |               |                          |                          |
| School                   | 100.0          |                          |                          |                        |                          |                          | 100.0         |                          |                          |
| District                 | 89.4           | р                        | р                        |                        |                          |                          | 89.4          | р                        | р                        |
| Province                 | 91.3           |                          |                          |                        |                          |                          | 91.3          |                          |                          |