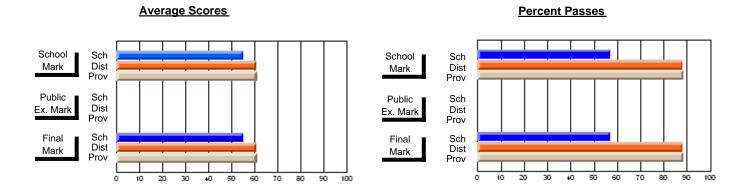

## District 4 - Eastern

#214 - John Burke High School, Grand Bank

**Subject: Enterprise Education** 

| # students in course: 21                   | School<br>Mark        | School<br>vs<br>District | School<br>vs<br>Province | Public<br>Exam<br>Mark | School<br>vs<br>District | School<br>vs<br>Province | Final<br>Mark                | School<br>vs<br>District | School<br>vs<br>Province |
|--------------------------------------------|-----------------------|--------------------------|--------------------------|------------------------|--------------------------|--------------------------|------------------------------|--------------------------|--------------------------|
| Average Score School District Province     | <b>75.5</b> 65.7 66.9 | р                        | р                        |                        |                          |                          | <b>75.5</b> 65.7 66.9        | р                        | р                        |
| Percent of Passes School District Province | 100.0<br>87.7<br>88.4 | р                        | р                        |                        |                          |                          | <b>100.0</b><br>87.7<br>88.7 | р                        | þ                        |