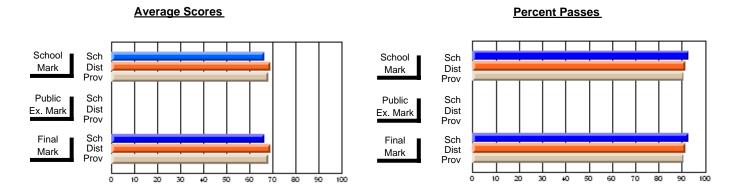

## District 4 - Eastern

#214 - John Burke High School, Grand Bank

**Subject: Technology Education** 

| # students in course: 8 | School<br>Mark | School<br>vs<br>District | School<br>vs<br>Province | Public<br>Exam<br>Mark | School<br>vs<br>District | School<br>vs<br>Province | Final<br>Mark | School<br>vs<br>District | School<br>vs<br>Province |
|-------------------------|----------------|--------------------------|--------------------------|------------------------|--------------------------|--------------------------|---------------|--------------------------|--------------------------|
| Average Score           | - Mark         | Diotriot                 | 1 10111100               | - Mark                 | Diotriot                 | TTOVITIO                 | a.r.          | District                 | 1 TOVINOC                |
| School                  | 63.1           |                          |                          |                        |                          |                          | 63.1          |                          |                          |
| District                | 70.1           | q                        | q                        |                        |                          |                          | 70.1          | q                        | q                        |
| Province                | 72.2           |                          |                          |                        |                          |                          | 72.2          |                          |                          |
| Percent of Passes       |                |                          |                          |                        |                          |                          |               |                          |                          |
| School                  | 75.0           |                          |                          |                        |                          |                          | 75.0          |                          |                          |
| District                | 88.5           | q                        | q                        |                        |                          |                          | 88.5          | q                        | q                        |
| Province                | 89.9           |                          |                          |                        |                          |                          | 89.9          |                          |                          |

Modification Time: 12:09:19PM

Modification Date: 1/8/2010

Source: Evaluation & Research

<sup>\*</sup> Data from the High School Certification System. The results from supplementary courses are not reflected in these results. All students obtaining a score of 48 or 49 on the final mark, were adjusted to 50 and are reflected in the Final Mark column.