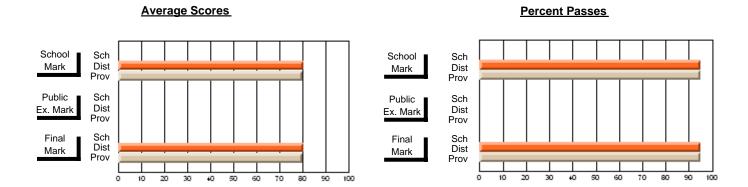

## District 4 - Eastern

#214 - John Burke High School, Grand Bank

**Subject: Family Studies** 

| # students in course: 16 | School<br>Mark | School<br>vs<br>District | School<br>vs<br>Province | Public<br>Exam<br>Mark | School<br>vs<br>District | School<br>vs<br>Province | Final<br>Mark | School<br>vs<br>District | School<br>vs<br>Province |
|--------------------------|----------------|--------------------------|--------------------------|------------------------|--------------------------|--------------------------|---------------|--------------------------|--------------------------|
| Average Score            |                |                          |                          |                        |                          |                          |               |                          |                          |
| School                   | 70.5           |                          |                          |                        |                          |                          | 70.5          |                          |                          |
| District                 | 75.2           | q                        | q                        |                        |                          |                          | 75.2          | q                        | q                        |
| Province                 | 75.3           |                          |                          |                        |                          |                          | 75.3          |                          |                          |
| Percent of Passes        |                |                          |                          |                        |                          |                          |               |                          |                          |
| School                   | 87.5           |                          |                          |                        |                          |                          | 87.5          |                          |                          |
| District                 | 93.2           | q                        | q                        |                        |                          |                          | 93.2          | q                        | q                        |
| Province                 | 93.9           |                          |                          |                        |                          |                          | 93.9          |                          |                          |