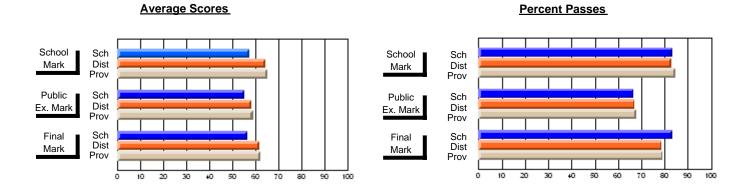

## District 4 - Eastern

#214 - John Burke High School, Grand Bank

**Subject: Mathematics** 

| # students in course: 14                   | School<br>Mark               | School<br>vs<br>District | School<br>vs<br>Province | Public<br>Exam<br>Mark | School<br>vs<br>District | School<br>vs<br>Province | Final<br>Mark         | School<br>vs<br>District | School<br>vs<br>Province |
|--------------------------------------------|------------------------------|--------------------------|--------------------------|------------------------|--------------------------|--------------------------|-----------------------|--------------------------|--------------------------|
| Average Score School District Province     | <b>65.1</b> 64.2 65.0        | р                        | р                        | <b>50.4</b> 58.3 58.9  | q                        | q                        | <b>56.2</b> 61.8 62.3 | q                        | q                        |
| Percent of Passes School District Province | <b>100.0</b><br>83.0<br>84.6 | р                        | р                        | <b>57.1</b> 67.2 67.8  | q                        | q                        | <b>78.6</b> 78.8 79.2 | q                        | q                        |