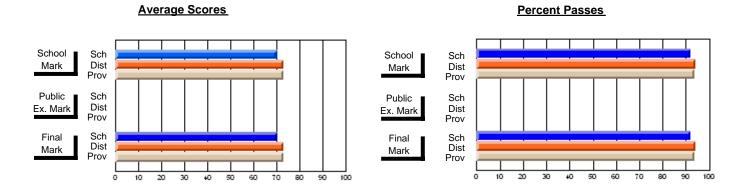

## District 4 - Eastern

#214 - John Burke High School, Grand Bank

**Subject: Family Studies** 

| # students in course: 18 | School<br>Mark | School<br>vs<br>District | School<br>vs<br>Province | Public<br>Exam<br>Mark | School<br>vs<br>District | School<br>vs<br>Province | Final<br>Mark | School<br>vs<br>District | School<br>vs<br>Province |
|--------------------------|----------------|--------------------------|--------------------------|------------------------|--------------------------|--------------------------|---------------|--------------------------|--------------------------|
| Average Score            |                |                          | _                        |                        |                          |                          |               |                          |                          |
| School                   | 73.8           |                          |                          |                        |                          |                          | 73.8          |                          |                          |
| District                 | 73.9           | q                        | р                        |                        |                          |                          | 73.9          | q                        | р                        |
| Province                 | 73.7           |                          |                          |                        |                          |                          | 73.7          |                          |                          |
| Percent of Passes        |                |                          |                          |                        |                          |                          |               |                          |                          |
| School                   | 94.4           |                          |                          |                        |                          |                          | 94.4          |                          |                          |
| District                 | 94.1           | р                        | р                        |                        |                          |                          | 94.1          | р                        | р                        |
| Province                 | 93.5           |                          |                          |                        |                          |                          | 93.5          |                          |                          |