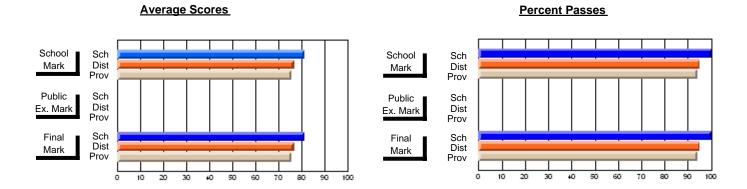

## District 4 - Eastern

#214 - John Burke High School, Grand Bank

Subject: French

| # students in course: 7       | School<br>Mark   | School<br>vs<br>District | School<br>vs<br>Province | Public<br>Exam<br>Mark | School<br>vs<br>District | School<br>vs<br>Province | Final<br>Mark    | School<br>vs<br>District | School<br>vs<br>Province |
|-------------------------------|------------------|--------------------------|--------------------------|------------------------|--------------------------|--------------------------|------------------|--------------------------|--------------------------|
| Average Score School District | <b>78.6</b> 74.5 | р                        | р                        | <b>62.1</b> 68.3       | q                        | q                        | <b>68.3</b> 71.6 | q                        | q                        |
| Province Percent of Passes    | 74.9             |                          |                          | 68.3                   |                          |                          | 71.8             |                          |                          |
| School                        | 100.0            |                          |                          | 100.0                  |                          |                          | 100.0            |                          |                          |
| District                      | 99.0             | р                        | р                        | 90.2                   | р                        | р                        | 97.0             | р                        | р                        |
| Province                      | 98.7             |                          |                          | 89.2                   |                          |                          | 97.3             |                          |                          |