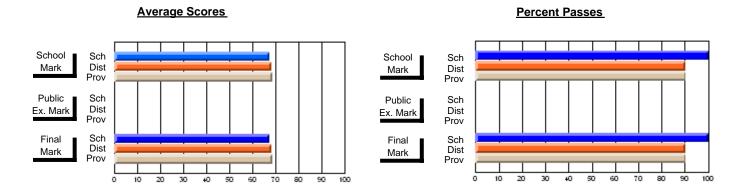

## District 4 - Eastern

#214 - John Burke High School, Grand Bank

**Subject: Family Studies** 

| # students in course: 18 | School<br>Mark | School<br>vs<br>District | School<br>vs<br>Province | Public<br>Exam<br>Mark | School<br>vs<br>District | School<br>vs<br>Province | Final<br>Mark | School<br>vs<br>District | School<br>vs<br>Province |
|--------------------------|----------------|--------------------------|--------------------------|------------------------|--------------------------|--------------------------|---------------|--------------------------|--------------------------|
| Average Score            |                |                          | _                        |                        |                          |                          |               |                          |                          |
| School                   | 73.8           |                          |                          |                        |                          |                          | 73.8          |                          |                          |
| District                 | 73.9           | q                        | р                        |                        |                          |                          | 73.9          | q                        | р                        |
| Province                 | 73.7           |                          |                          |                        |                          |                          | 73.7          |                          |                          |
| Percent of Passes        |                |                          |                          |                        |                          |                          |               |                          |                          |
| School                   | 94.4           |                          |                          |                        |                          |                          | 94.4          |                          |                          |
| District                 | 94.1           | р                        | р                        |                        |                          |                          | 94.1          | р                        | р                        |
| Province                 | 93.5           |                          |                          |                        |                          |                          | 93.5          |                          |                          |