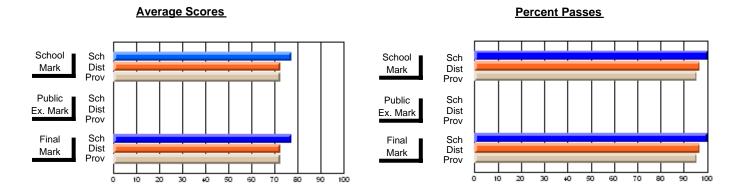

## District 4 - Eastern

#214 - John Burke High School, Grand Bank

Subject: French

| Course: FRENCH 2200            |                |                          |                          |                        |                          |                          |    |               |                          |                          |
|--------------------------------|----------------|--------------------------|--------------------------|------------------------|--------------------------|--------------------------|----|---------------|--------------------------|--------------------------|
| # students in course: 19       | School<br>Mark | School<br>vs<br>District | School<br>vs<br>Province | Public<br>Exam<br>Mark | School<br>vs<br>District | School<br>vs<br>Province |    | Final<br>Mark | School<br>vs<br>District | School<br>vs<br>Province |
| <u>Average Score</u><br>School | 74.7           |                          |                          |                        |                          |                          |    | 74.7          |                          |                          |
| District                       | 72.5           | р                        | р                        |                        |                          |                          |    | 72.5          | р                        | р                        |
| Province                       | 72.4           |                          | r                        |                        |                          |                          | 7  | 72.4          |                          |                          |
| Percent of Passes              |                |                          |                          |                        |                          |                          |    |               |                          |                          |
| School                         | 100.0          |                          |                          |                        |                          |                          | 10 | 0.00          |                          |                          |
| District                       | 96.8           | р                        | р                        |                        |                          |                          | 9  | 96.8          | р                        | р                        |
| Province                       | 95.6           |                          |                          |                        |                          |                          | 9  | 95.6          |                          |                          |