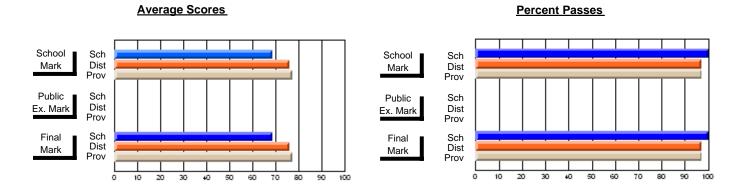

## District 4 - Eastern

#214 - John Burke High School, Grand Bank

**Subject: Mathematics** 

| "                        |                |                          |                          |                        |                          |                          |               |                          |                          |
|--------------------------|----------------|--------------------------|--------------------------|------------------------|--------------------------|--------------------------|---------------|--------------------------|--------------------------|
| # students in course: 21 | School<br>Mark | School<br>vs<br>District | School<br>vs<br>Province | Public<br>Exam<br>Mark | School<br>vs<br>District | School<br>vs<br>Province | Final<br>Mark | School<br>vs<br>District | School<br>vs<br>Province |
| Average Score            |                |                          |                          |                        |                          |                          |               |                          |                          |
| School                   | 56.8           |                          |                          |                        |                          |                          | 56.8          |                          |                          |
| District                 | 61.6           | q                        | q                        |                        |                          |                          | 61.6          | q                        | q                        |
| Province                 | 62.1           |                          |                          |                        |                          |                          | 62.1          |                          |                          |
| Percent of Passes        |                |                          |                          |                        |                          |                          |               |                          |                          |
| School                   | 90.5           |                          |                          |                        |                          |                          | 90.5          |                          |                          |
| District                 | 84.6           | р                        | р                        |                        |                          |                          | 84.6          | р                        | р                        |
| Province                 | 86.0           |                          |                          |                        |                          |                          | 86.1          |                          |                          |

Modification Time: 12:09:19PM

Modification Date: 1/8/2010

Source: Evaluation & Research

<sup>\*</sup> Data from the High School Certification System. The results from supplementary courses are not reflected in these results. All students obtaining a score of 48 or 49 on the final mark, were adjusted to 50 and are reflected in the Final Mark column.