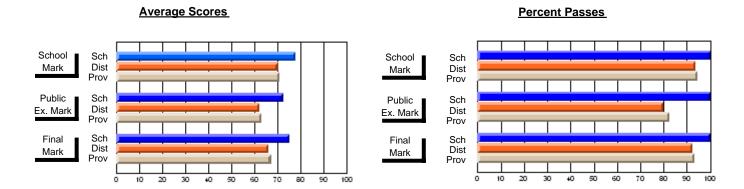

## District 4 - Eastern

#214 - John Burke High School, Grand Bank

Subject: French

| Course: FRENCH 2200            |                |                          |                          |                        |                          |                          |    |               |                          |                          |
|--------------------------------|----------------|--------------------------|--------------------------|------------------------|--------------------------|--------------------------|----|---------------|--------------------------|--------------------------|
| # students in course: 19       | School<br>Mark | School<br>vs<br>District | School<br>vs<br>Province | Public<br>Exam<br>Mark | School<br>vs<br>District | School<br>vs<br>Province |    | Final<br>Mark | School<br>vs<br>District | School<br>vs<br>Province |
| <u>Average Score</u><br>School | 74.7           |                          |                          |                        |                          |                          |    | 74.7          |                          |                          |
| District                       | 72.5           | р                        | р                        |                        |                          |                          |    | 72.5          | р                        | р                        |
| Province                       | 72.4           |                          | r                        |                        |                          |                          | 7  | 72.4          |                          |                          |
| Percent of Passes              |                |                          |                          |                        |                          |                          |    |               |                          |                          |
| School                         | 100.0          |                          |                          |                        |                          |                          | 10 | 0.00          |                          |                          |
| District                       | 96.8           | р                        | р                        |                        |                          |                          | 9  | 96.8          | р                        | р                        |
| Province                       | 95.6           |                          |                          |                        |                          |                          | 9  | 95.6          |                          |                          |