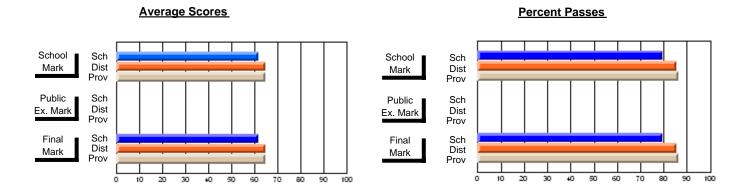

## District 4 - Eastern

#214 - John Burke High School, Grand Bank

**Subject: Mathematics** 

| # students in course: 29               | School<br>Mark      | School<br>vs<br>District | School<br>vs<br>Province | Public<br>Exam<br>Mark | School<br>vs<br>District | School<br>vs<br>Province | Final<br>Mark       | School<br>vs<br>District | School<br>vs<br>Province |
|----------------------------------------|---------------------|--------------------------|--------------------------|------------------------|--------------------------|--------------------------|---------------------|--------------------------|--------------------------|
| Average Score School District Province | <b>63.7</b> 66.8    | q                        | q                        |                        |                          |                          | <b>63.7</b> 66.8    | q                        | q                        |
| Percent of Passes School               | 66.8<br><b>82.8</b> |                          |                          |                        |                          |                          | 66.8<br><b>82.8</b> |                          |                          |
| District<br>Province                   | 85.0<br>85.2        | q                        | q                        |                        |                          |                          | 85.0<br>85.3        | q                        | q                        |

Modification Time: 12:09:19PM

Modification Date: 1/8/2010 Source: Evaluation & Research

<sup>\*</sup> Data from the High School Certification System. The results from supplementary courses are not reflected in these results. All students obtaining a score of 48 or 49 on the final mark, were adjusted to 50 and are reflected in the Final Mark column.