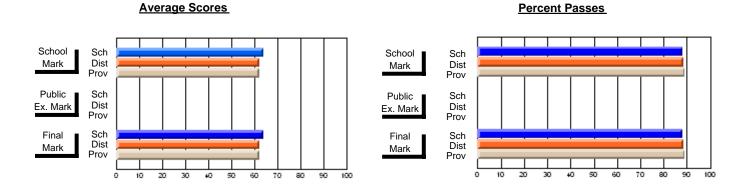

## District 4 - Eastern

#214 - John Burke High School, Grand Bank

**Subject: Family Studies** 

| # students in course: 16 | School<br>Mark | School<br>vs<br>District | School<br>vs<br>Province | Public<br>Exam<br>Mark | School<br>vs<br>District | School<br>vs<br>Province | Final<br>Mark | School<br>vs<br>District | School<br>vs<br>Province |
|--------------------------|----------------|--------------------------|--------------------------|------------------------|--------------------------|--------------------------|---------------|--------------------------|--------------------------|
| Average Score            |                |                          |                          |                        |                          |                          |               |                          |                          |
| School                   | 70.5           |                          |                          |                        |                          |                          | 70.5          |                          |                          |
| District                 | 75.2           | q                        | q                        |                        |                          |                          | 75.2          | q                        | q                        |
| Province                 | 75.3           |                          |                          |                        |                          |                          | 75.3          |                          |                          |
| Percent of Passes        |                |                          |                          |                        |                          |                          |               |                          |                          |
| School                   | 87.5           |                          |                          |                        |                          |                          | 87.5          |                          |                          |
| District                 | 93.2           | q                        | q                        |                        |                          |                          | 93.2          | q                        | q                        |
| Province                 | 93.9           |                          |                          |                        |                          |                          | 93.9          |                          |                          |