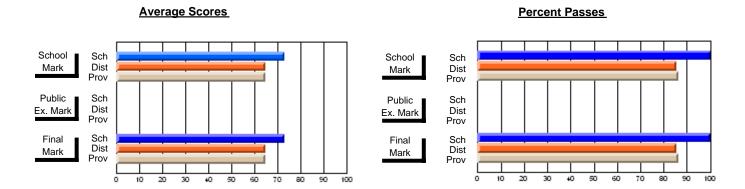

## District 4 - Eastern

#214 - John Burke High School, Grand Bank

**Subject: Technology Education** 

| # students in course: 8 | School<br>Mark | School<br>vs<br>District | School<br>vs<br>Province | Public<br>Exam<br>Mark | School<br>vs<br>District | School<br>vs<br>Province | Final<br>Mark | School<br>vs<br>District | School<br>vs<br>Province |
|-------------------------|----------------|--------------------------|--------------------------|------------------------|--------------------------|--------------------------|---------------|--------------------------|--------------------------|
| Average Score           | - Mark         | Diotriot                 | 1 10111100               | - Mark                 | Diotriot                 | TTOVITIO                 | a.r.          | District                 | 1 TOVINOC                |
| School                  | 63.1           |                          |                          |                        |                          |                          | 63.1          |                          |                          |
| District                | 70.1           | q                        | q                        |                        |                          |                          | 70.1          | q                        | q                        |
| Province                | 72.2           |                          |                          |                        |                          |                          | 72.2          |                          |                          |
| Percent of Passes       |                |                          |                          |                        |                          |                          |               |                          |                          |
| School                  | 75.0           |                          |                          |                        |                          |                          | 75.0          |                          |                          |
| District                | 88.5           | q                        | q                        |                        |                          |                          | 88.5          | q                        | q                        |
| Province                | 89.9           |                          |                          |                        |                          |                          | 89.9          |                          |                          |

### **Average Scores Percent Passes** School Sch School Sch Dist Prov Mark Dist Mark Prov Public Sch Public Sch Dist Ex. Mark Dist Ex. Mark Prov Sch Dist Prov Final Sch Final Dist Mark Mark 20 40 50 80 90 60