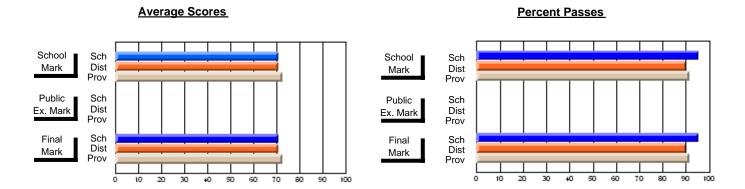

## District 4 - Eastern

#214 - John Burke High School, Grand Bank

Subject: French

| Course: FRENCH 2200            |                |                          |                          |                        |                          |                          |    |               |                          |                          |
|--------------------------------|----------------|--------------------------|--------------------------|------------------------|--------------------------|--------------------------|----|---------------|--------------------------|--------------------------|
| # students in course: 19       | School<br>Mark | School<br>vs<br>District | School<br>vs<br>Province | Public<br>Exam<br>Mark | School<br>vs<br>District | School<br>vs<br>Province |    | Final<br>Mark | School<br>vs<br>District | School<br>vs<br>Province |
| <u>Average Score</u><br>School | 74.7           |                          |                          |                        |                          |                          |    | 74.7          |                          |                          |
| District                       | 72.5           | р                        | р                        |                        |                          |                          |    | 72.5          | р                        | р                        |
| Province                       | 72.4           |                          | r                        |                        |                          |                          | 7  | 72.4          |                          |                          |
| Percent of Passes              |                |                          |                          |                        |                          |                          |    |               |                          |                          |
| School                         | 100.0          |                          |                          |                        |                          |                          | 10 | 0.00          |                          |                          |
| District                       | 96.8           | р                        | р                        |                        |                          |                          | 9  | 96.8          | р                        | р                        |
| Province                       | 95.6           |                          |                          |                        |                          |                          | 9  | 95.6          |                          |                          |

Modification Time: 12:09:19PM

Modification Date: 1/8/2010

Source: Evaluation & Research

<sup>\*</sup> Data from the High School Certification System. The results from supplementary courses are not reflected in these results. All students obtaining a score of 48 or 49 on the final mark, were adjusted to 50 and are reflected in the Final Mark column.