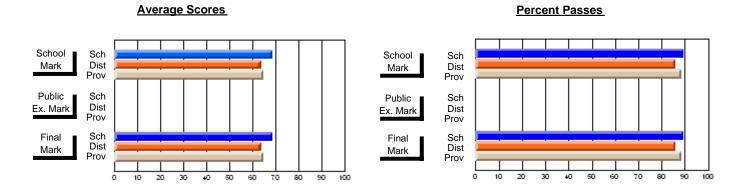

## District 4 - Eastern

#214 - John Burke High School, Grand Bank

**Subject: Family Studies** 

| # students in course: 18 | School<br>Mark | School<br>vs<br>District | School<br>vs<br>Province | Public<br>Exam<br>Mark | School<br>vs<br>District | School<br>vs<br>Province | Final<br>Mark | School<br>vs<br>District | School<br>vs<br>Province |
|--------------------------|----------------|--------------------------|--------------------------|------------------------|--------------------------|--------------------------|---------------|--------------------------|--------------------------|
| Average Score            |                |                          | _                        |                        |                          |                          |               |                          |                          |
| School                   | 73.8           |                          |                          |                        |                          |                          | 73.8          |                          |                          |
| District                 | 73.9           | q                        | р                        |                        |                          |                          | 73.9          | q                        | р                        |
| Province                 | 73.7           |                          |                          |                        |                          |                          | 73.7          |                          |                          |
| Percent of Passes        |                |                          |                          |                        |                          |                          |               |                          |                          |
| School                   | 94.4           |                          |                          |                        |                          |                          | 94.4          |                          |                          |
| District                 | 94.1           | р                        | р                        |                        |                          |                          | 94.1          | р                        | р                        |
| Province                 | 93.5           |                          |                          |                        |                          |                          | 93.5          |                          |                          |