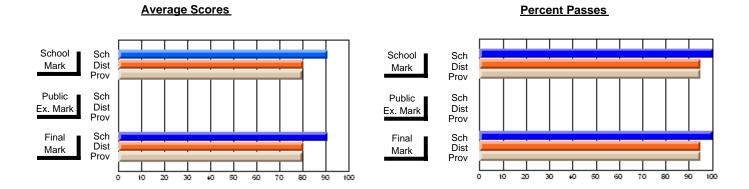

## District 4 - Eastern

#214 - John Burke High School, Grand Bank

**Subject: Family Studies** 

| # students in course: 18 | School<br>Mark | School<br>vs<br>District | School<br>vs<br>Province | Public<br>Exam<br>Mark | School<br>vs<br>District | School<br>vs<br>Province | Final<br>Mark | School<br>vs<br>District | School<br>vs<br>Province |
|--------------------------|----------------|--------------------------|--------------------------|------------------------|--------------------------|--------------------------|---------------|--------------------------|--------------------------|
| Average Score            |                |                          | _                        |                        |                          |                          |               |                          |                          |
| School                   | 73.8           |                          |                          |                        |                          |                          | 73.8          |                          |                          |
| District                 | 73.9           | q                        | р                        |                        |                          |                          | 73.9          | q                        | р                        |
| Province                 | 73.7           |                          |                          |                        |                          |                          | 73.7          |                          |                          |
| Percent of Passes        |                |                          |                          |                        |                          |                          |               |                          |                          |
| School                   | 94.4           |                          |                          |                        |                          |                          | 94.4          |                          |                          |
| District                 | 94.1           | р                        | р                        |                        |                          |                          | 94.1          | р                        | р                        |
| Province                 | 93.5           |                          |                          |                        |                          |                          | 93.5          |                          |                          |