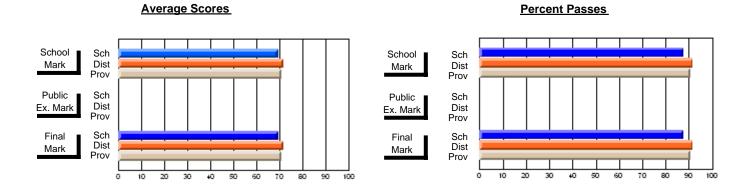

## District 4 - Eastern

#214 - John Burke High School, Grand Bank

**Subject: Mathematics** 

| # students in course: 14                   | School<br>Mark        | School<br>vs<br>District | School<br>vs<br>Province | Public<br>Exam<br>Mark | School<br>vs<br>District | School<br>vs<br>Province | Final<br>Mark                | School<br>vs<br>District | School<br>vs<br>Province |
|--------------------------------------------|-----------------------|--------------------------|--------------------------|------------------------|--------------------------|--------------------------|------------------------------|--------------------------|--------------------------|
| Average Score School District Province     | <b>68.2</b> 68.4 68.0 | q                        | р                        |                        |                          |                          | <b>68.2</b> 68.4 68.0        | q                        | р                        |
| Percent of Passes School District Province | 100.0<br>91.2<br>90.5 | р                        | р                        |                        |                          |                          | <b>100.0</b><br>91.2<br>90.5 | р                        | р                        |