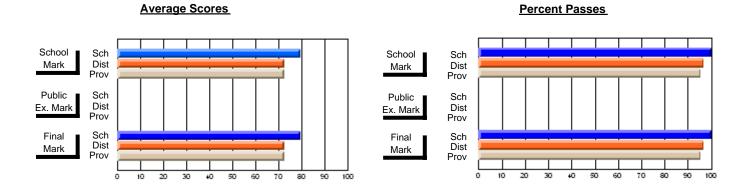

## District 4 - Eastern

#214 - John Burke High School, Grand Bank

Subject: Health

| Waterday to in account of |                |                          |                          | <b>-</b>         | W         | thheld for rea | is <u>ons of cor</u> | ntidential               | ity.                     |
|---------------------------|----------------|--------------------------|--------------------------|------------------|-----------|----------------|----------------------|--------------------------|--------------------------|
| # students in course: 2   | School<br>Mark | School<br>vs<br>District | School<br>vs<br>Province | Pul<br>Exa<br>Ma | am School | vs             | Final<br>Mark        | School<br>vs<br>District | School<br>vs<br>Province |
| Average Score<br>School   |                |                          |                          |                  |           |                |                      |                          |                          |
| District                  | 71.4           | q                        | q                        |                  |           |                | 71.4                 | q                        | q                        |
| Province                  | 72.6           | -1                       | 1                        |                  |           |                | 72.6                 | ,                        |                          |
| Percent of Passes         |                |                          |                          |                  |           |                |                      |                          |                          |
| School                    |                |                          |                          |                  |           |                |                      |                          |                          |
| District                  | 96.3           | р                        | р                        |                  |           |                | 96.3                 | р                        | р                        |
| Province                  | 96.4           |                          |                          |                  |           |                | 96.4                 |                          |                          |