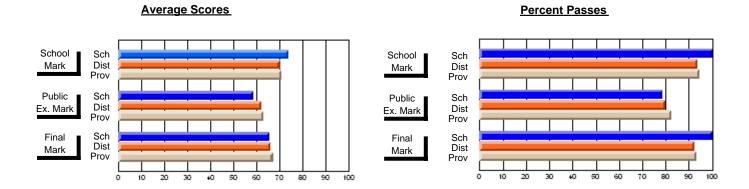

## District 4 - Eastern

#214 - John Burke High School, Grand Bank

**Subject: Family Studies** 

| # students in course: 18 | School<br>Mark | School<br>vs<br>District | School<br>vs<br>Province | Public<br>Exam<br>Mark | School<br>vs<br>District | School<br>vs<br>Province | Final<br>Mark | School<br>vs<br>District | School<br>vs<br>Province |
|--------------------------|----------------|--------------------------|--------------------------|------------------------|--------------------------|--------------------------|---------------|--------------------------|--------------------------|
| Average Score            |                |                          | _                        |                        |                          |                          |               |                          |                          |
| School                   | 73.8           |                          |                          |                        |                          |                          | 73.8          |                          |                          |
| District                 | 73.9           | q                        | р                        |                        |                          |                          | 73.9          | q                        | р                        |
| Province                 | 73.7           |                          |                          |                        |                          |                          | 73.7          |                          |                          |
| Percent of Passes        |                |                          |                          |                        |                          |                          |               |                          |                          |
| School                   | 94.4           |                          |                          |                        |                          |                          | 94.4          |                          |                          |
| District                 | 94.1           | р                        | р                        |                        |                          |                          | 94.1          | р                        | р                        |
| Province                 | 93.5           |                          |                          |                        |                          |                          | 93.5          |                          |                          |

### **Average Scores Percent Passes** School Sch School Sch Dist Prov Mark Dist Mark Prov Public Sch Public Sch Dist Ex. Mark Dist Ex. Mark Prov Sch Dist Prov Final Sch Final Dist Mark Mark Prov 30 80 90 20 40 50 60