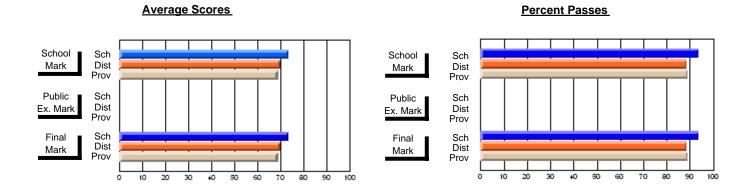

## District 4 - Eastern

#214 - John Burke High School, Grand Bank

**Subject: Enterprise Education** 

| # students in course: 21                   | School<br>Mark        | School<br>vs<br>District | School<br>vs<br>Province | Public<br>Exam<br>Mark | School<br>vs<br>District | School<br>vs<br>Province | Final<br>Mark                | School<br>vs<br>District | School<br>vs<br>Province |
|--------------------------------------------|-----------------------|--------------------------|--------------------------|------------------------|--------------------------|--------------------------|------------------------------|--------------------------|--------------------------|
| Average Score School District Province     | <b>75.5</b> 65.7 66.9 | р                        | р                        |                        |                          |                          | <b>75.5</b> 65.7 66.9        | р                        | р                        |
| Percent of Passes School District Province | 100.0<br>87.7<br>88.4 | р                        | р                        |                        |                          |                          | <b>100.0</b><br>87.7<br>88.7 | р                        | þ                        |