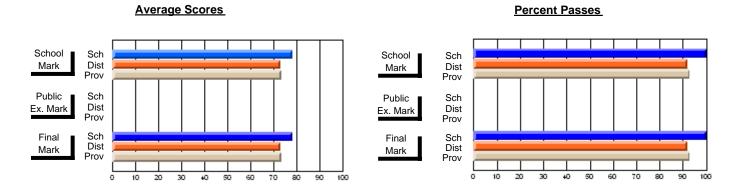

## District 4 - Eastern

#214 - John Burke High School, Grand Bank

Subject: Music

| # students in course: 23 | School<br>Mark | School<br>vs<br>District | School<br>vs<br>Province | Public<br>Exam<br>Mark | School<br>vs<br>District | School<br>vs<br>Province | Final<br>Mark | School<br>vs<br>District | School<br>vs<br>Province |
|--------------------------|----------------|--------------------------|--------------------------|------------------------|--------------------------|--------------------------|---------------|--------------------------|--------------------------|
| Average Score            |                |                          |                          |                        |                          |                          |               |                          |                          |
| School                   | 78.0           |                          |                          |                        |                          |                          | 78.0          |                          |                          |
| District                 | 72.9           | р                        | р                        |                        |                          |                          | 72.9          | р                        | р                        |
| Province                 | 73.5           |                          |                          |                        |                          |                          | 73.5          |                          |                          |
| Percent of Passes        |                |                          |                          |                        |                          |                          |               |                          |                          |
| School                   | 100.0          |                          |                          |                        |                          |                          | 100.0         |                          |                          |
| District                 | 92.0           | р                        | р                        |                        |                          |                          | 92.0          | р                        | р                        |
| Province                 | 93.0           |                          | *                        |                        |                          |                          | 93.0          |                          |                          |

Modification Time: 12:09:19PM

Modification Date: 1/8/2010 Source: Evaluation & Research

<sup>\*</sup> Data from the High School Certification System. The results from supplementary courses are not reflected in these results. All students obtaining a score of 48 or 49 on the final mark, were adjusted to 50 and are reflected in the Final Mark column.