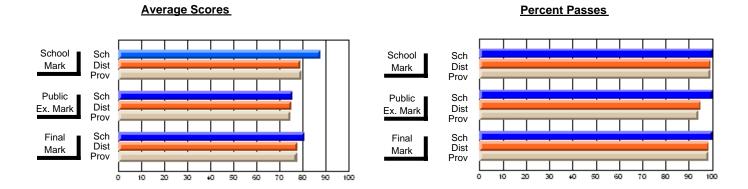

## District 4 - Eastern

#214 - John Burke High School, Grand Bank

Subject: French

| # students in course: 7       | School<br>Mark   | School<br>vs<br>District | School<br>vs<br>Province | Public<br>Exam<br>Mark | School<br>vs<br>District | School<br>vs<br>Province | Final<br>Mark    | School<br>vs<br>District | School<br>vs<br>Province |
|-------------------------------|------------------|--------------------------|--------------------------|------------------------|--------------------------|--------------------------|------------------|--------------------------|--------------------------|
| Average Score School District | <b>78.6</b> 74.5 | р                        | р                        | <b>62.1</b> 68.3       | q                        | q                        | <b>68.3</b> 71.6 | q                        | q                        |
| Province Percent of Passes    | 74.9             |                          |                          | 68.3                   |                          |                          | 71.8             |                          |                          |
| School                        | 100.0            |                          |                          | 100.0                  |                          |                          | 100.0            |                          |                          |
| District                      | 99.0             | р                        | р                        | 90.2                   | р                        | р                        | 97.0             | р                        | р                        |
| Province                      | 98.7             |                          |                          | 89.2                   |                          |                          | 97.3             |                          |                          |