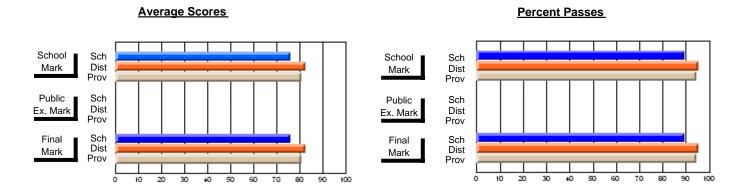

## District 4 - Eastern

#214 - John Burke High School, Grand Bank

**Subject: Family Studies** 

| # students in course: 16 | School<br>Mark | School<br>vs<br>District | School<br>vs<br>Province | Public<br>Exam<br>Mark | School<br>vs<br>District | School<br>vs<br>Province | Final<br>Mark | School<br>vs<br>District | School<br>vs<br>Province |
|--------------------------|----------------|--------------------------|--------------------------|------------------------|--------------------------|--------------------------|---------------|--------------------------|--------------------------|
| Average Score            |                |                          |                          |                        |                          |                          |               |                          |                          |
| School                   | 70.5           |                          |                          |                        |                          |                          | 70.5          |                          |                          |
| District                 | 75.2           | q                        | q                        |                        |                          |                          | 75.2          | q                        | q                        |
| Province                 | 75.3           |                          |                          |                        |                          |                          | 75.3          |                          |                          |
| Percent of Passes        |                |                          |                          |                        |                          |                          |               |                          |                          |
| School                   | 87.5           |                          |                          |                        |                          |                          | 87.5          |                          |                          |
| District                 | 93.2           | q                        | q                        |                        |                          |                          | 93.2          | q                        | q                        |
| Province                 | 93.9           |                          |                          |                        |                          |                          | 93.9          |                          |                          |