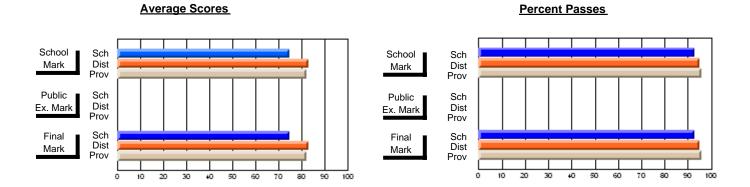

## District 4 - Eastern

#214 - John Burke High School, Grand Bank

**Subject: Family Studies** 

| # students in course: 11 | School<br>Mark   | School<br>vs<br>District | School<br>vs<br>Province |          | Public<br>Exam<br>Mark | School<br>vs<br>District | School<br>vs<br>Province | Final<br>Mark       | School<br>vs<br>District | School<br>vs<br>Province |
|--------------------------|------------------|--------------------------|--------------------------|----------|------------------------|--------------------------|--------------------------|---------------------|--------------------------|--------------------------|
| Average Score            | 70.0             |                          |                          | <u> </u> |                        |                          |                          |                     |                          |                          |
| School<br>District       | <b>72.0</b> 74.7 | q                        | q                        |          |                        |                          |                          | <b>72.0</b><br>74.7 | q                        | q                        |
| Province                 | 74.8             | •                        | •                        |          |                        |                          |                          | 74.8                | •                        | ·                        |
| Percent of Passes        |                  |                          |                          |          |                        |                          |                          |                     |                          |                          |
| School                   | 100.0            |                          |                          |          |                        |                          |                          | 100.0               |                          |                          |
| District                 | 92.8             | р                        | р                        |          |                        |                          |                          | 92.8                | р                        | р                        |
| Province                 | 93.5             |                          |                          |          |                        |                          |                          | 93.5                |                          |                          |