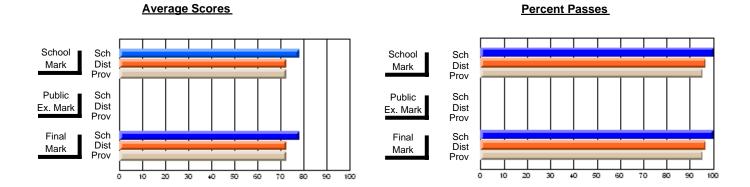

## District 4 - Eastern

#214 - John Burke High School, Grand Bank

**Subject: Mathematics** 

| # students in course: 12  Average Score | School<br>Mark      | School<br>vs<br>District | School<br>vs<br>Province | Public<br>Exam<br>Mark | School<br>vs<br>District | School<br>vs<br>Province | Final<br>Mark    | School<br>vs<br>District | School<br>vs<br>Province |
|-----------------------------------------|---------------------|--------------------------|--------------------------|------------------------|--------------------------|--------------------------|------------------|--------------------------|--------------------------|
| School District                         | <b>80.5</b><br>79.0 | р                        | p                        | <b>64.7</b> 75.3       | q                        | q                        | <b>69.9</b> 77.7 | q                        | q                        |
| Province                                | 79.6                |                          |                          | 74.9                   | •                        | 1                        | 77.6             | -                        |                          |
| Percent of Passes                       |                     |                          |                          |                        |                          |                          |                  |                          |                          |
| School                                  | 100.0               |                          |                          | 100.0                  |                          |                          | 100.0            |                          |                          |
| District                                | 99.4                | р                        | р                        | 95.1                   | р                        | р                        | 98.6             | р                        | р                        |
| Province                                | 99.1                |                          |                          | 94.0                   |                          |                          | 98.3             |                          |                          |

### **Average Scores Percent Passes** School Sch School Sch Dist Mark Dist Mark Prov Prov Public Sch Public Sch Dist Ex. Mark Dist Ex. Mark Prov Prov Sch Dist Prov Sch Dist Final Final Mark Mark Prov 70 90 10 20 30 40 50 60 80