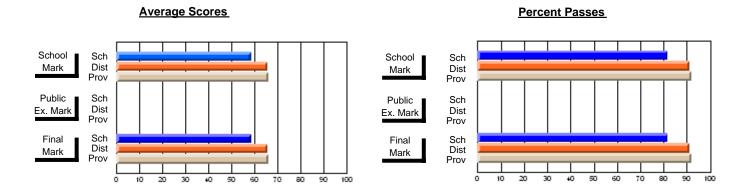

## District 4 - Eastern

#214 - John Burke High School, Grand Bank

**Subject: Family Studies** 

| # students in course: 11 | School<br>Mark   | School<br>vs<br>District | School<br>vs<br>Province |          | Public<br>Exam<br>Mark | School<br>vs<br>District | School<br>vs<br>Province | Final<br>Mark       | School<br>vs<br>District | School<br>vs<br>Province |
|--------------------------|------------------|--------------------------|--------------------------|----------|------------------------|--------------------------|--------------------------|---------------------|--------------------------|--------------------------|
| Average Score            | 70.0             |                          |                          | <u> </u> |                        |                          |                          |                     |                          |                          |
| School<br>District       | <b>72.0</b> 74.7 | q                        | q                        |          |                        |                          |                          | <b>72.0</b><br>74.7 | q                        | q                        |
| Province                 | 74.8             | •                        | •                        |          |                        |                          |                          | 74.8                | •                        | ·                        |
| Percent of Passes        |                  |                          |                          |          |                        |                          |                          |                     |                          |                          |
| School                   | 100.0            |                          |                          |          |                        |                          |                          | 100.0               |                          |                          |
| District                 | 92.8             | р                        | р                        |          |                        |                          |                          | 92.8                | р                        | р                        |
| Province                 | 93.5             |                          |                          |          |                        |                          |                          | 93.5                |                          |                          |