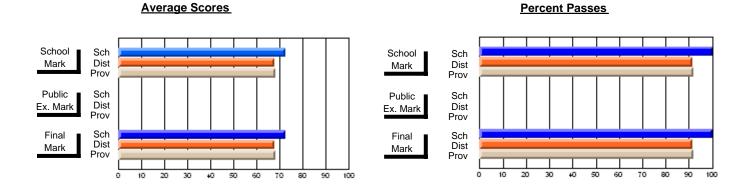

## District 4 - Eastern

#214 - John Burke High School, Grand Bank

**Subject: Enterprise Education** 

| # students in course: 21                   | School<br>Mark        | School<br>vs<br>District | School<br>vs<br>Province | Public<br>Exam<br>Mark | School<br>vs<br>District | School<br>vs<br>Province | Final<br>Mark                | School<br>vs<br>District | School<br>vs<br>Province |
|--------------------------------------------|-----------------------|--------------------------|--------------------------|------------------------|--------------------------|--------------------------|------------------------------|--------------------------|--------------------------|
| Average Score School District Province     | <b>75.5</b> 65.7 66.9 | р                        | р                        |                        |                          |                          | <b>75.5</b> 65.7 66.9        | р                        | р                        |
| Percent of Passes School District Province | 100.0<br>87.7<br>88.4 | р                        | р                        |                        |                          |                          | <b>100.0</b><br>87.7<br>88.7 | р                        | þ                        |