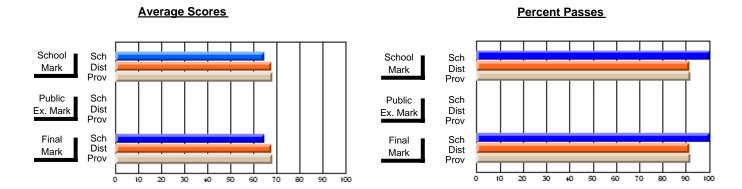

## District 4 - Eastern

#214 - John Burke High School, Grand Bank

**Subject: Mathematics** 

| # students in course: 29               | School<br>Mark      | School<br>vs<br>District | School<br>vs<br>Province | Public<br>Exam<br>Mark | School<br>vs<br>District | School<br>vs<br>Province | Final<br>Mark       | School<br>vs<br>District | School<br>vs<br>Province |
|----------------------------------------|---------------------|--------------------------|--------------------------|------------------------|--------------------------|--------------------------|---------------------|--------------------------|--------------------------|
| Average Score School District Province | <b>63.7</b> 66.8    | q                        | q                        |                        |                          |                          | <b>63.7</b> 66.8    | q                        | q                        |
| Percent of Passes School               | 66.8<br><b>82.8</b> |                          |                          |                        |                          |                          | 66.8<br><b>82.8</b> |                          |                          |
| District<br>Province                   | 85.0<br>85.2        | q                        | q                        |                        |                          |                          | 85.0<br>85.3        | q                        | q                        |

Modification Time: 12:09:19PM

Modification Date: 1/8/2010 Source: Evaluation & Research

<sup>\*</sup> Data from the High School Certification System. The results from supplementary courses are not reflected in these results. All students obtaining a score of 48 or 49 on the final mark, were adjusted to 50 and are reflected in the Final Mark column.