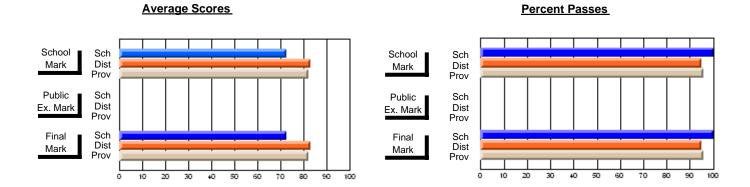

## District 4 - Eastern

#214 - John Burke High School, Grand Bank

**Subject: Enterprise Education** 

| # students in course: 21                   | School<br>Mark        | School<br>vs<br>District | School<br>vs<br>Province | Public<br>Exam<br>Mark | School<br>vs<br>District | School<br>vs<br>Province | Final<br>Mark                | School<br>vs<br>District | School<br>vs<br>Province |
|--------------------------------------------|-----------------------|--------------------------|--------------------------|------------------------|--------------------------|--------------------------|------------------------------|--------------------------|--------------------------|
| Average Score School District Province     | <b>75.5</b> 65.7 66.9 | р                        | р                        |                        |                          |                          | <b>75.5</b> 65.7 66.9        | р                        | р                        |
| Percent of Passes School District Province | 100.0<br>87.7<br>88.4 | р                        | р                        |                        |                          |                          | <b>100.0</b><br>87.7<br>88.7 | р                        | þ                        |