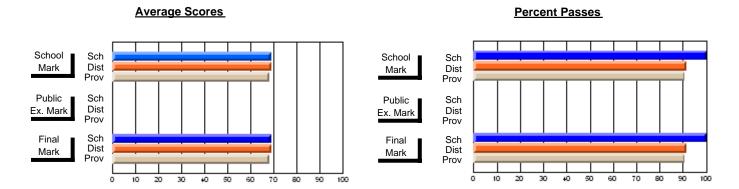

## District 4 - Eastern

#214 - John Burke High School, Grand Bank

**Subject: Family Studies** 

| # students in course: 16 | School<br>Mark | School<br>vs<br>District | School<br>vs<br>Province | Public<br>Exam<br>Mark | School<br>vs<br>District | School<br>vs<br>Province | Final<br>Mark | School<br>vs<br>District | School<br>vs<br>Province |
|--------------------------|----------------|--------------------------|--------------------------|------------------------|--------------------------|--------------------------|---------------|--------------------------|--------------------------|
| Average Score            |                |                          |                          |                        |                          |                          |               |                          |                          |
| School                   | 70.5           |                          |                          |                        |                          |                          | 70.5          |                          |                          |
| District                 | 75.2           | q                        | q                        |                        |                          |                          | 75.2          | q                        | q                        |
| Province                 | 75.3           |                          |                          |                        |                          |                          | 75.3          |                          |                          |
| Percent of Passes        |                |                          |                          |                        |                          |                          |               |                          |                          |
| School                   | 87.5           |                          |                          |                        |                          |                          | 87.5          |                          |                          |
| District                 | 93.2           | q                        | q                        |                        |                          |                          | 93.2          | q                        | q                        |
| Province                 | 93.9           |                          |                          |                        |                          |                          | 93.9          |                          |                          |