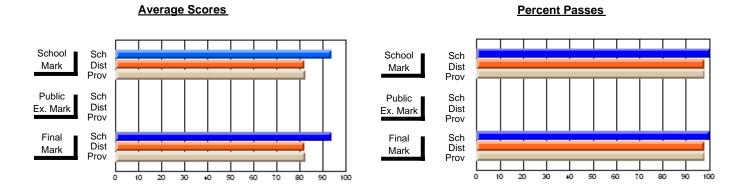

## District 4 - Eastern

#214 - John Burke High School, Grand Bank

Subject: Guidance

| # students in course: 40 | School<br>Mark | School<br>vs<br>District | School<br>vs<br>Province | Public<br>Exam<br>Mark | School<br>vs<br>District | School<br>vs<br>Province | Final<br>Mark | School<br>vs<br>District | School<br>vs<br>Province |
|--------------------------|----------------|--------------------------|--------------------------|------------------------|--------------------------|--------------------------|---------------|--------------------------|--------------------------|
| Average Score            |                |                          |                          |                        |                          |                          |               |                          |                          |
| School                   | 85.0           |                          |                          |                        |                          |                          | 85.0          |                          |                          |
| District                 | 69.5           | р                        | р                        |                        |                          |                          | 69.5          | р                        | р                        |
| Province                 | 72.3           |                          |                          |                        |                          |                          | 72.3          |                          |                          |
| Percent of Passes        |                |                          |                          |                        |                          |                          |               |                          |                          |
| School                   | 100.0          |                          |                          |                        |                          |                          | 100.0         |                          |                          |
| District                 | 85.3           | р                        | р                        |                        |                          |                          | 85.3          | р                        | р                        |
| Province                 | 87.9           |                          |                          |                        |                          |                          | 87.9          |                          |                          |