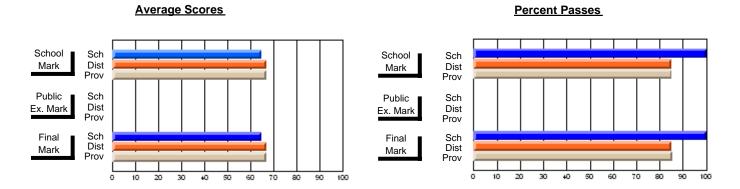

## District 4 - Eastern

#214 - John Burke High School, Grand Bank

**Subject: Enterprise Education** 

| # students in course: 21                   | School<br>Mark        | School<br>vs<br>District | School<br>vs<br>Province | Public<br>Exam<br>Mark | School<br>vs<br>District | School<br>vs<br>Province | Final<br>Mark                | School<br>vs<br>District | School<br>vs<br>Province |
|--------------------------------------------|-----------------------|--------------------------|--------------------------|------------------------|--------------------------|--------------------------|------------------------------|--------------------------|--------------------------|
| Average Score School District Province     | <b>75.5</b> 65.7 66.9 | р                        | р                        |                        |                          |                          | <b>75.5</b> 65.7 66.9        | р                        | р                        |
| Percent of Passes School District Province | 100.0<br>87.7<br>88.4 | р                        | р                        |                        |                          |                          | <b>100.0</b><br>87.7<br>88.7 | р                        | þ                        |