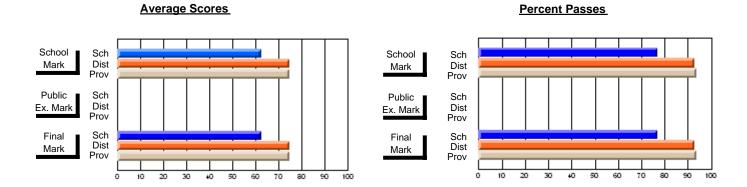

## District 4 - Eastern

#214 - John Burke High School, Grand Bank

**Subject: Family Studies** 

| # students in course: 18 | School<br>Mark | School<br>vs<br>District | School<br>vs<br>Province | Public<br>Exam<br>Mark | School<br>vs<br>District | School<br>vs<br>Province | Final<br>Mark | School<br>vs<br>District | School<br>vs<br>Province |
|--------------------------|----------------|--------------------------|--------------------------|------------------------|--------------------------|--------------------------|---------------|--------------------------|--------------------------|
| Average Score            |                |                          | _                        |                        |                          |                          |               |                          |                          |
| School                   | 73.8           |                          |                          |                        |                          |                          | 73.8          |                          |                          |
| District                 | 73.9           | q                        | р                        |                        |                          |                          | 73.9          | q                        | р                        |
| Province                 | 73.7           |                          |                          |                        |                          |                          | 73.7          |                          |                          |
| Percent of Passes        |                |                          |                          |                        |                          |                          |               |                          |                          |
| School                   | 94.4           |                          |                          |                        |                          |                          | 94.4          |                          |                          |
| District                 | 94.1           | р                        | р                        |                        |                          |                          | 94.1          | р                        | р                        |
| Province                 | 93.5           |                          |                          |                        |                          |                          | 93.5          |                          |                          |