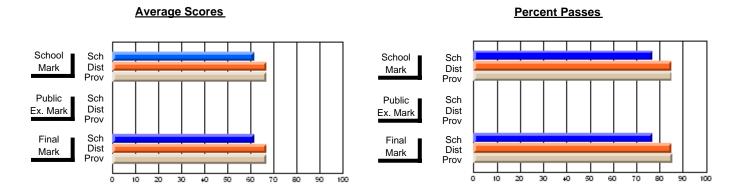

## District 4 - Eastern

#214 - John Burke High School, Grand Bank

**Subject: Enterprise Education** 

| # students in course: 21                   | School<br>Mark        | School<br>vs<br>District | School<br>vs<br>Province | Public<br>Exam<br>Mark | School<br>vs<br>District | School<br>vs<br>Province | Final<br>Mark                | School<br>vs<br>District | School<br>vs<br>Province |
|--------------------------------------------|-----------------------|--------------------------|--------------------------|------------------------|--------------------------|--------------------------|------------------------------|--------------------------|--------------------------|
| Average Score School District Province     | <b>75.5</b> 65.7 66.9 | р                        | р                        |                        |                          |                          | <b>75.5</b> 65.7 66.9        | р                        | р                        |
| Percent of Passes School District Province | 100.0<br>87.7<br>88.4 | р                        | р                        |                        |                          |                          | <b>100.0</b><br>87.7<br>88.7 | р                        | þ                        |