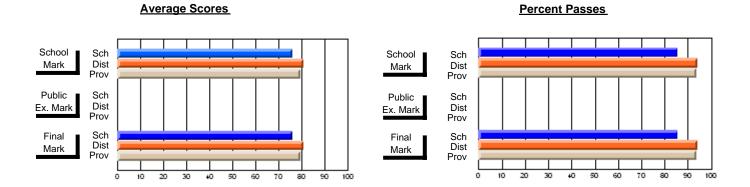

## District 4 - Eastern

#214 - John Burke High School, Grand Bank

**Subject: Enterprise Education** 

| # students in course: 21                   | School<br>Mark        | School<br>vs<br>District | School<br>vs<br>Province | Public<br>Exam<br>Mark | School<br>vs<br>District | School<br>vs<br>Province | Final<br>Mark                | School<br>vs<br>District | School<br>vs<br>Province |
|--------------------------------------------|-----------------------|--------------------------|--------------------------|------------------------|--------------------------|--------------------------|------------------------------|--------------------------|--------------------------|
| Average Score School District Province     | <b>75.5</b> 65.7 66.9 | р                        | р                        |                        |                          |                          | <b>75.5</b> 65.7 66.9        | р                        | р                        |
| Percent of Passes School District Province | 100.0<br>87.7<br>88.4 | р                        | р                        |                        |                          |                          | <b>100.0</b><br>87.7<br>88.7 | р                        | þ                        |