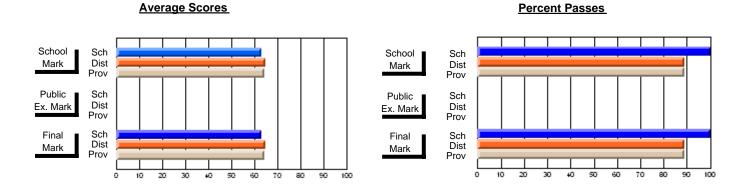

## District 4 - Eastern

#214 - John Burke High School, Grand Bank

**Subject: Mathematics** 

| # students in course: 29               | School<br>Mark      | School<br>vs<br>District | School<br>vs<br>Province | Public<br>Exam<br>Mark | School<br>vs<br>District | School<br>vs<br>Province | Final<br>Mark       | School<br>vs<br>District | School<br>vs<br>Province |
|----------------------------------------|---------------------|--------------------------|--------------------------|------------------------|--------------------------|--------------------------|---------------------|--------------------------|--------------------------|
| Average Score School District Province | <b>63.7</b> 66.8    | q                        | q                        |                        |                          |                          | <b>63.7</b> 66.8    | q                        | q                        |
| Percent of Passes School               | 66.8<br><b>82.8</b> |                          |                          |                        |                          |                          | 66.8<br><b>82.8</b> |                          |                          |
| District<br>Province                   | 85.0<br>85.2        | q                        | q                        |                        |                          |                          | 85.0<br>85.3        | q                        | q                        |