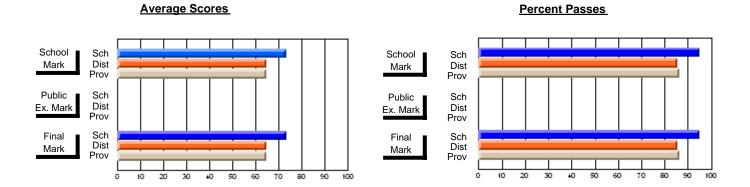

## District 4 - Eastern

#214 - John Burke High School, Grand Bank

**Subject: Technology Education** 

| # students in course: 8 | School<br>Mark | School<br>vs<br>District | School<br>vs<br>Province | Public<br>Exam<br>Mark | School<br>vs<br>District | School<br>vs<br>Province | Final<br>Mark | School<br>vs<br>District | School<br>vs<br>Province |
|-------------------------|----------------|--------------------------|--------------------------|------------------------|--------------------------|--------------------------|---------------|--------------------------|--------------------------|
| Average Score           | - Mark         | Diotriot                 | 1 10111100               | - Mark                 | Diotriot                 | TTOVITIO                 | a.r.          | District                 | 1 TOVINOC                |
| School                  | 63.1           |                          |                          |                        |                          |                          | 63.1          |                          |                          |
| District                | 70.1           | q                        | q                        |                        |                          |                          | 70.1          | q                        | q                        |
| Province                | 72.2           |                          |                          |                        |                          |                          | 72.2          |                          |                          |
| Percent of Passes       |                |                          |                          |                        |                          |                          |               |                          |                          |
| School                  | 75.0           |                          |                          |                        |                          |                          | 75.0          |                          |                          |
| District                | 88.5           | q                        | q                        |                        |                          |                          | 88.5          | q                        | q                        |
| Province                | 89.9           |                          |                          |                        |                          |                          | 89.9          |                          |                          |