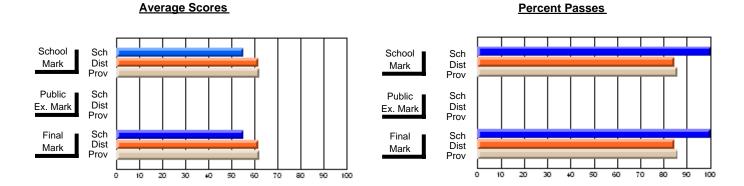

## District 4 - Eastern

#214 - John Burke High School, Grand Bank

**Subject: Social Studies** 

| # students in course: 8        | School<br>Mark | School<br>vs<br>District | School<br>vs<br>Province | Public<br>Exam<br>Mark | School<br>vs<br>District | School<br>vs<br>Province | Final<br>Mark | School<br>vs<br>District | School<br>vs<br>Province |
|--------------------------------|----------------|--------------------------|--------------------------|------------------------|--------------------------|--------------------------|---------------|--------------------------|--------------------------|
| <u>Average Score</u><br>School | 54.6           |                          |                          |                        |                          |                          | 54.6          |                          |                          |
| District                       | 60.7           | q                        | q                        |                        |                          |                          | 60.7          | q                        | q                        |
| Province                       | 61.0           | 7                        | ٦                        |                        |                          |                          | 61.0          | 7                        | 7                        |
| Percent of Passes              |                |                          |                          |                        |                          |                          |               |                          |                          |
| School                         | 87.5           |                          |                          |                        |                          |                          | 87.5          |                          |                          |
| District                       | 88.3           | q                        | q                        |                        |                          |                          | 88.3          | q                        | q                        |
| Province                       | 88.5           |                          |                          |                        |                          |                          | 88.5          |                          |                          |