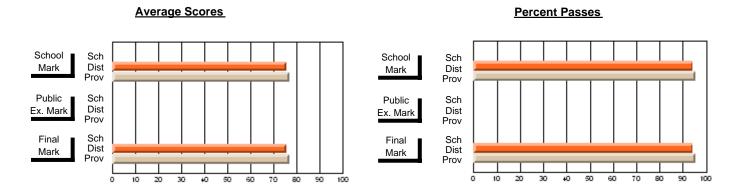

## District 4 - Eastern

#214 - John Burke High School, Grand Bank

Subject: French

| # students in course: 7       | School<br>Mark   | School<br>vs<br>District | School<br>vs<br>Province | Public<br>Exam<br>Mark | School<br>vs<br>District | School<br>vs<br>Province | Final<br>Mark    | School<br>vs<br>District | School<br>vs<br>Province |
|-------------------------------|------------------|--------------------------|--------------------------|------------------------|--------------------------|--------------------------|------------------|--------------------------|--------------------------|
| Average Score School District | <b>78.6</b> 74.5 | р                        | р                        | <b>62.1</b> 68.3       | q                        | q                        | <b>68.3</b> 71.6 | q                        | q                        |
| Province Percent of Passes    | 74.9             |                          |                          | 68.3                   |                          |                          | 71.8             |                          |                          |
| School                        | 100.0            |                          |                          | 100.0                  |                          |                          | 100.0            |                          |                          |
| District                      | 99.0             | р                        | р                        | 90.2                   | р                        | р                        | 97.0             | р                        | р                        |
| Province                      | 98.7             |                          |                          | 89.2                   |                          |                          | 97.3             |                          |                          |