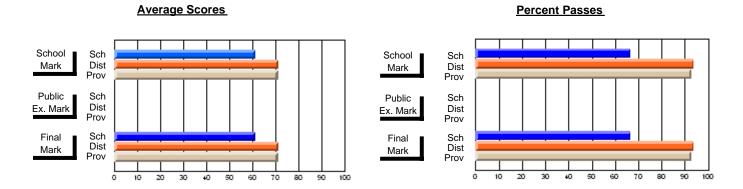

## District 4 - Eastern

#214 - John Burke High School, Grand Bank

**Subject: Technology Education** 

| # students in course: 8 | School<br>Mark | School<br>vs<br>District | School<br>vs<br>Province | Public<br>Exam<br>Mark | School<br>vs<br>District | School<br>vs<br>Province | Final<br>Mark | School<br>vs<br>District | School<br>vs<br>Province |
|-------------------------|----------------|--------------------------|--------------------------|------------------------|--------------------------|--------------------------|---------------|--------------------------|--------------------------|
| Average Score           | - Mark         | Diotriot                 | 1 10111100               | - Mark                 | Diotriot                 | TTOVITIO                 | a.r.          | District                 | 1 TOVINOC                |
| School                  | 63.1           |                          |                          |                        |                          |                          | 63.1          |                          |                          |
| District                | 70.1           | q                        | q                        |                        |                          |                          | 70.1          | q                        | q                        |
| Province                | 72.2           |                          |                          |                        |                          |                          | 72.2          |                          |                          |
| Percent of Passes       |                |                          |                          |                        |                          |                          |               |                          |                          |
| School                  | 75.0           |                          |                          |                        |                          |                          | 75.0          |                          |                          |
| District                | 88.5           | q                        | q                        |                        |                          |                          | 88.5          | q                        | q                        |
| Province                | 89.9           |                          |                          |                        |                          |                          | 89.9          |                          |                          |