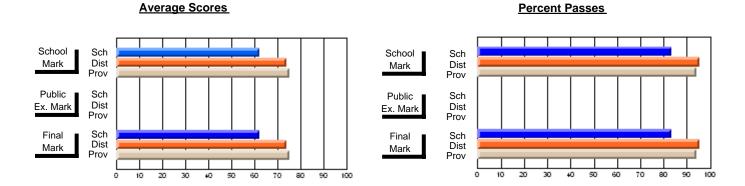

## District 4 - Eastern

#214 - John Burke High School, Grand Bank

**Subject: Mathematics** 

| # students in course: 14                   | School<br>Mark               | School<br>vs<br>District | School<br>vs<br>Province | Public<br>Exam<br>Mark | School<br>vs<br>District | School<br>vs<br>Province | Final<br>Mark         | School<br>vs<br>District | School<br>vs<br>Province |
|--------------------------------------------|------------------------------|--------------------------|--------------------------|------------------------|--------------------------|--------------------------|-----------------------|--------------------------|--------------------------|
| Average Score School District Province     | <b>65.1</b> 64.2 65.0        | р                        | р                        | <b>50.4</b> 58.3 58.9  | q                        | q                        | <b>56.2</b> 61.8 62.3 | q                        | q                        |
| Percent of Passes School District Province | <b>100.0</b><br>83.0<br>84.6 | р                        | р                        | <b>57.1</b> 67.2 67.8  | q                        | q                        | <b>78.6</b> 78.8 79.2 | q                        | q                        |

### **Average Scores Percent Passes** School Sch School Sch Dist Mark Dist Mark Prov Prov Public Sch Public Sch Dist Ex. Mark Dist Ex. Mark Prov Prov Sch Dist Prov Sch Dist Final Final Mark Mark Prov 30 70 80 90 10 20 40 50 60