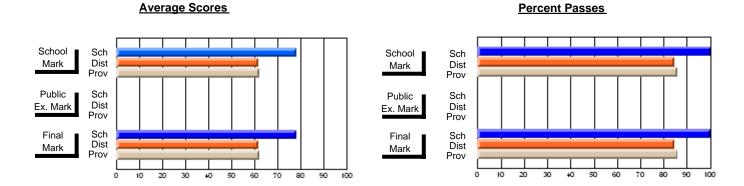

## District 4 - Eastern

#214 - John Burke High School, Grand Bank

**Subject: Family Studies** 

| # students in course: 11 | School<br>Mark   | School<br>vs<br>District | School<br>vs<br>Province |          | Public<br>Exam<br>Mark | School<br>vs<br>District | School<br>vs<br>Province | Final<br>Mark       | School<br>vs<br>District | School<br>vs<br>Province |
|--------------------------|------------------|--------------------------|--------------------------|----------|------------------------|--------------------------|--------------------------|---------------------|--------------------------|--------------------------|
| Average Score            | 70.0             |                          |                          | <u> </u> |                        |                          |                          |                     |                          |                          |
| School<br>District       | <b>72.0</b> 74.7 | q                        | q                        |          |                        |                          |                          | <b>72.0</b><br>74.7 | q                        | q                        |
| Province                 | 74.8             | •                        | •                        |          |                        |                          |                          | 74.8                | •                        | ·                        |
| Percent of Passes        |                  |                          |                          |          |                        |                          |                          |                     |                          |                          |
| School                   | 100.0            |                          |                          |          |                        |                          |                          | 100.0               |                          |                          |
| District                 | 92.8             | р                        | р                        |          |                        |                          |                          | 92.8                | р                        | р                        |
| Province                 | 93.5             |                          |                          |          |                        |                          |                          | 93.5                |                          |                          |