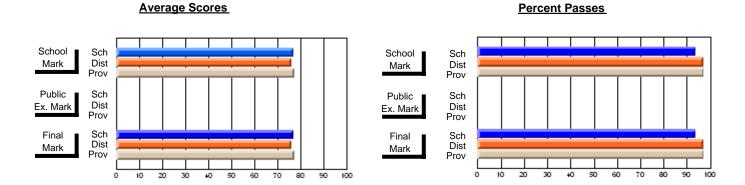

## District 4 - Eastern

#214 - John Burke High School, Grand Bank

Subject: French

| # students in course: 7       | School<br>Mark   | School<br>vs<br>District | School<br>vs<br>Province | Public<br>Exam<br>Mark | School<br>vs<br>District | School<br>vs<br>Province | Final<br>Mark    | School<br>vs<br>District | School<br>vs<br>Province |
|-------------------------------|------------------|--------------------------|--------------------------|------------------------|--------------------------|--------------------------|------------------|--------------------------|--------------------------|
| Average Score School District | <b>78.6</b> 74.5 | р                        | р                        | <b>62.1</b> 68.3       | q                        | q                        | <b>68.3</b> 71.6 | q                        | q                        |
| Province Percent of Passes    | 74.9             |                          |                          | 68.3                   |                          |                          | 71.8             |                          |                          |
| School                        | 100.0            |                          |                          | 100.0                  |                          |                          | 100.0            |                          |                          |
| District                      | 99.0             | р                        | р                        | 90.2                   | р                        | р                        | 97.0             | р                        | р                        |
| Province                      | 98.7             |                          |                          | 89.2                   |                          |                          | 97.3             |                          |                          |

### **Average Scores Percent Passes** School Sch School Sch Dist Mark Dist Mark Prov Prov Public Sch Public Sch Dist Ex. Mark Dist Ex. Mark Prov Prov Sch Dist Prov Sch Dist Final Final Mark Mark Prov 80 90 10 20 30 40 50 60 70