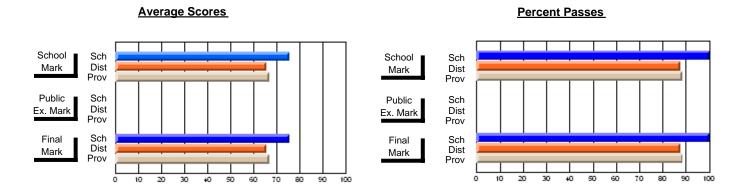

## District 4 - Eastern

#214 - John Burke High School, Grand Bank

**Subject: Enterprise Education** 

| # students in course: 21                   | School<br>Mark        | School<br>vs<br>District | School<br>vs<br>Province | Public<br>Exam<br>Mark | School<br>vs<br>District | School<br>vs<br>Province | Final<br>Mark                | School<br>vs<br>District | School<br>vs<br>Province |
|--------------------------------------------|-----------------------|--------------------------|--------------------------|------------------------|--------------------------|--------------------------|------------------------------|--------------------------|--------------------------|
| Average Score School District Province     | <b>75.5</b> 65.7 66.9 | р                        | р                        |                        |                          |                          | <b>75.5</b> 65.7 66.9        | р                        | р                        |
| Percent of Passes School District Province | 100.0<br>87.7<br>88.4 | р                        | р                        |                        |                          |                          | <b>100.0</b><br>87.7<br>88.7 | р                        | þ                        |