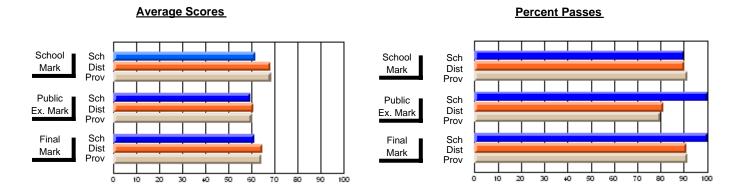

## District 4 - Eastern

#214 - John Burke High School, Grand Bank

**Subject: Mathematics** 

| # students in course: 14                   | School<br>Mark               | School<br>vs<br>District | School<br>vs<br>Province | Public<br>Exam<br>Mark | School<br>vs<br>District | School<br>vs<br>Province | Final<br>Mark         | School<br>vs<br>District | School<br>vs<br>Province |
|--------------------------------------------|------------------------------|--------------------------|--------------------------|------------------------|--------------------------|--------------------------|-----------------------|--------------------------|--------------------------|
| Average Score School District Province     | <b>65.1</b> 64.2 65.0        | р                        | р                        | <b>50.4</b> 58.3 58.9  | q                        | q                        | <b>56.2</b> 61.8 62.3 | q                        | q                        |
| Percent of Passes School District Province | <b>100.0</b><br>83.0<br>84.6 | р                        | р                        | <b>57.1</b> 67.2 67.8  | q                        | q                        | <b>78.6</b> 78.8 79.2 | q                        | q                        |