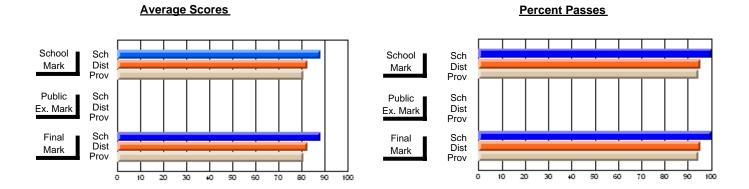

## District 4 - Eastern

#214 - John Burke High School, Grand Bank

**Subject: Enterprise Education** 

| # students in course: 21                   | School<br>Mark        | School<br>vs<br>District | School<br>vs<br>Province | Public<br>Exam<br>Mark | School<br>vs<br>District | School<br>vs<br>Province | Final<br>Mark                | School<br>vs<br>District | School<br>vs<br>Province |
|--------------------------------------------|-----------------------|--------------------------|--------------------------|------------------------|--------------------------|--------------------------|------------------------------|--------------------------|--------------------------|
| Average Score School District Province     | <b>75.5</b> 65.7 66.9 | р                        | р                        |                        |                          |                          | <b>75.5</b> 65.7 66.9        | р                        | р                        |
| Percent of Passes School District Province | 100.0<br>87.7<br>88.4 | р                        | р                        |                        |                          |                          | <b>100.0</b><br>87.7<br>88.7 | р                        | þ                        |