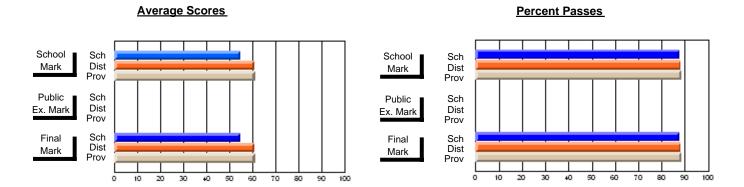

## District 4 - Eastern

#214 - John Burke High School, Grand Bank

**Subject: Mathematics** 

| "                        |                |                          |                          |                        |                          |                          |               |                          |                          |
|--------------------------|----------------|--------------------------|--------------------------|------------------------|--------------------------|--------------------------|---------------|--------------------------|--------------------------|
| # students in course: 21 | School<br>Mark | School<br>vs<br>District | School<br>vs<br>Province | Public<br>Exam<br>Mark | School<br>vs<br>District | School<br>vs<br>Province | Final<br>Mark | School<br>vs<br>District | School<br>vs<br>Province |
| Average Score            |                |                          |                          |                        |                          |                          |               |                          |                          |
| School                   | 56.8           |                          |                          |                        |                          |                          | 56.8          |                          |                          |
| District                 | 61.6           | q                        | q                        |                        |                          |                          | 61.6          | q                        | q                        |
| Province                 | 62.1           |                          |                          |                        |                          |                          | 62.1          |                          |                          |
| Percent of Passes        |                |                          |                          |                        |                          |                          |               |                          |                          |
| School                   | 90.5           |                          |                          |                        |                          |                          | 90.5          |                          |                          |
| District                 | 84.6           | р                        | р                        |                        |                          |                          | 84.6          | р                        | р                        |
| Province                 | 86.0           |                          |                          |                        |                          |                          | 86.1          |                          |                          |