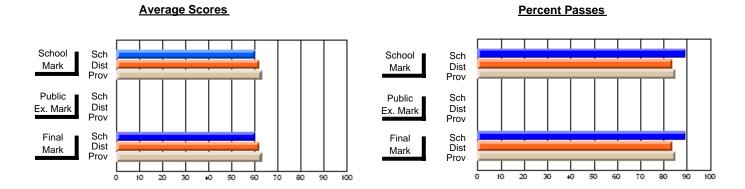

## District 4 - Eastern

#214 - John Burke High School, Grand Bank

**Subject: Mathematics** 

| # students in course: 29               | School<br>Mark      | School<br>vs<br>District | School<br>vs<br>Province | Public<br>Exam<br>Mark | School<br>vs<br>District | School<br>vs<br>Province | Final<br>Mark       | School<br>vs<br>District | School<br>vs<br>Province |
|----------------------------------------|---------------------|--------------------------|--------------------------|------------------------|--------------------------|--------------------------|---------------------|--------------------------|--------------------------|
| Average Score School District Province | <b>63.7</b> 66.8    | q                        | q                        |                        |                          |                          | <b>63.7</b> 66.8    | q                        | q                        |
| Percent of Passes School               | 66.8<br><b>82.8</b> |                          |                          |                        |                          |                          | 66.8<br><b>82.8</b> |                          |                          |
| District<br>Province                   | 85.0<br>85.2        | q                        | q                        |                        |                          |                          | 85.0<br>85.3        | q                        | q                        |