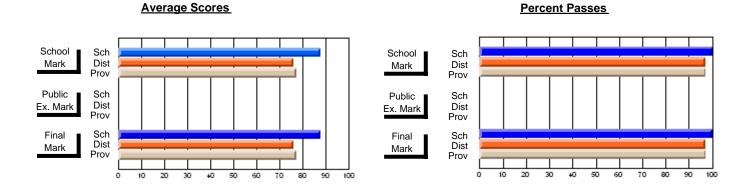

## District 4 - Eastern

#214 - John Burke High School, Grand Bank

**Subject: Mathematics** 

| # students in course: 12  Average Score | School<br>Mark      | School<br>vs<br>District | School<br>vs<br>Province | Public<br>Exam<br>Mark | School<br>vs<br>District | School<br>vs<br>Province | Final<br>Mark    | School<br>vs<br>District | School<br>vs<br>Province |
|-----------------------------------------|---------------------|--------------------------|--------------------------|------------------------|--------------------------|--------------------------|------------------|--------------------------|--------------------------|
| School District                         | <b>80.5</b><br>79.0 | р                        | p                        | <b>64.7</b> 75.3       | q                        | q                        | <b>69.9</b> 77.7 | q                        | q                        |
| Province                                | 79.6                |                          |                          | 74.9                   | •                        | 1                        | 77.6             | -                        |                          |
| Percent of Passes                       |                     |                          |                          |                        |                          |                          |                  |                          |                          |
| School                                  | 100.0               |                          |                          | 100.0                  |                          |                          | 100.0            |                          |                          |
| District                                | 99.4                | р                        | р                        | 95.1                   | р                        | р                        | 98.6             | р                        | р                        |
| Province                                | 99.1                |                          |                          | 94.0                   |                          |                          | 98.3             |                          |                          |

### **Average Scores Percent Passes** School Sch School Sch Dist Mark Dist Mark Prov Prov Public Sch Public Sch Dist Ex. Mark Dist Ex. Mark Prov Prov Sch Dist Prov Sch Dist Final Final Mark Mark Prov 70 90 10 20 30 40 50 60 80

Modification Time: 12:09:19PM

Modification Date: 1/8/2010

Source: Evaluation & Research

Web Site: http://www.education.gov.nf.ca/sch\_rep/2008/Index.htm

<sup>\*</sup> Data from the High School Certification System. The results from supplementary courses are not reflected in these results. All students obtaining a score of 48 or 49 on the final mark, were adjusted to 50 and are reflected in the Final Mark column.