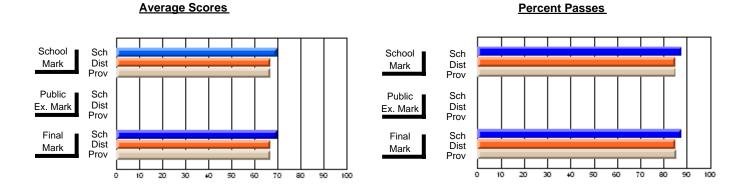

## District 4 - Eastern

#214 - John Burke High School, Grand Bank

**Subject: Technology Education** 

| # students in course: 8 | School<br>Mark | School<br>vs<br>District | School<br>vs<br>Province | Public<br>Exam<br>Mark | School<br>vs<br>District | School<br>vs<br>Province | Final<br>Mark | School<br>vs<br>District | School<br>vs<br>Province |
|-------------------------|----------------|--------------------------|--------------------------|------------------------|--------------------------|--------------------------|---------------|--------------------------|--------------------------|
| Average Score           | - Mark         | Diotriot                 | 1 10111100               | - Mark                 | Diotriot                 | TTOVITIO                 | a.r.          | District                 | 1 TOVINOC                |
| School                  | 63.1           |                          |                          |                        |                          |                          | 63.1          |                          |                          |
| District                | 70.1           | q                        | q                        |                        |                          |                          | 70.1          | q                        | q                        |
| Province                | 72.2           |                          |                          |                        |                          |                          | 72.2          |                          |                          |
| Percent of Passes       |                |                          |                          |                        |                          |                          |               |                          |                          |
| School                  | 75.0           |                          |                          |                        |                          |                          | 75.0          |                          |                          |
| District                | 88.5           | q                        | q                        |                        |                          |                          | 88.5          | q                        | q                        |
| Province                | 89.9           |                          |                          |                        |                          |                          | 89.9          |                          |                          |

Modification Time: 12:09:19PM

Modification Date: 1/8/2010

Source: Evaluation & Research

<sup>\*</sup> Data from the High School Certification System. The results from supplementary courses are not reflected in these results. All students obtaining a score of 48 or 49 on the final mark, were adjusted to 50 and are reflected in the Final Mark column.