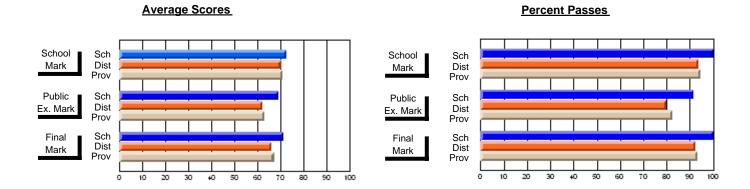

## District 4 - Eastern

#214 - John Burke High School, Grand Bank

Subject: French

| Course: FRENCH 2200            |                |                          |                          |                        |                          |                          |    |               |                          |                          |
|--------------------------------|----------------|--------------------------|--------------------------|------------------------|--------------------------|--------------------------|----|---------------|--------------------------|--------------------------|
| # students in course: 19       | School<br>Mark | School<br>vs<br>District | School<br>vs<br>Province | Public<br>Exam<br>Mark | School<br>vs<br>District | School<br>vs<br>Province |    | Final<br>Mark | School<br>vs<br>District | School<br>vs<br>Province |
| <u>Average Score</u><br>School | 74.7           |                          |                          |                        |                          |                          |    | 74.7          |                          |                          |
| District                       | 72.5           | р                        | р                        |                        |                          |                          |    | 72.5          | р                        | р                        |
| Province                       | 72.4           |                          | r                        |                        |                          |                          | 7  | 72.4          |                          |                          |
| Percent of Passes              |                |                          |                          |                        |                          |                          |    |               |                          |                          |
| School                         | 100.0          |                          |                          |                        |                          |                          | 10 | 0.00          |                          |                          |
| District                       | 96.8           | р                        | р                        |                        |                          |                          | 9  | 96.8          | р                        | р                        |
| Province                       | 95.6           |                          |                          |                        |                          |                          | 9  | 95.6          |                          |                          |

Modification Time: 12:09:19PM

Modification Date: 1/8/2010

Source: Evaluation & Research

<sup>\*</sup> Data from the High School Certification System. The results from supplementary courses are not reflected in these results. All students obtaining a score of 48 or 49 on the final mark, were adjusted to 50 and are reflected in the Final Mark column.