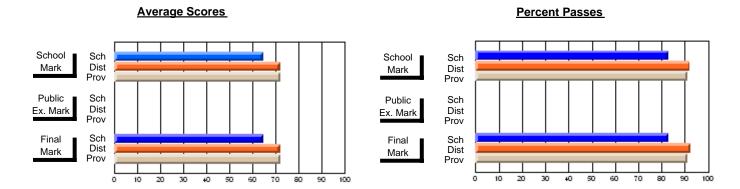

## District 4 - Eastern

#214 - John Burke High School, Grand Bank

**Subject: Mathematics** 

| # students in course: 14                   | School<br>Mark               | School<br>vs<br>District | School<br>vs<br>Province | Public<br>Exam<br>Mark | School<br>vs<br>District | School<br>vs<br>Province | Final<br>Mark         | School<br>vs<br>District | School<br>vs<br>Province |
|--------------------------------------------|------------------------------|--------------------------|--------------------------|------------------------|--------------------------|--------------------------|-----------------------|--------------------------|--------------------------|
| Average Score School District Province     | <b>65.1</b> 64.2 65.0        | р                        | р                        | <b>50.4</b> 58.3 58.9  | q                        | q                        | <b>56.2</b> 61.8 62.3 | q                        | q                        |
| Percent of Passes School District Province | <b>100.0</b><br>83.0<br>84.6 | р                        | р                        | <b>57.1</b> 67.2 67.8  | q                        | q                        | <b>78.6</b> 78.8 79.2 | q                        | q                        |

### **Average Scores Percent Passes** School Sch School Sch Dist Mark Dist Mark Prov Prov Public Sch Public Sch Dist Ex. Mark Dist Ex. Mark Prov Prov Sch Dist Prov Sch Dist Final Final Mark Mark Prov 30 70 80 90 10 20 40 50 60