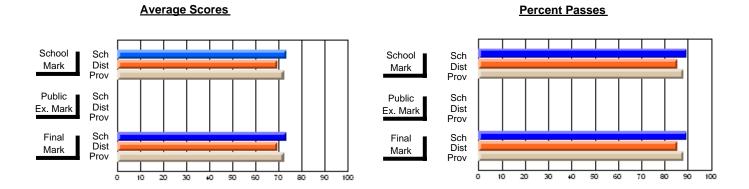

## District 4 - Eastern

#214 - John Burke High School, Grand Bank

Subject: Social Studies

| # students in course: 39 | School<br>Mark | School<br>vs<br>District | School<br>vs<br>Province | Public<br>Exam<br>Mark | School<br>vs<br>District | School<br>vs<br>Province | Final<br>Mark | School<br>vs<br>District | School<br>vs<br>Province |
|--------------------------|----------------|--------------------------|--------------------------|------------------------|--------------------------|--------------------------|---------------|--------------------------|--------------------------|
| Average Score            | Walk           | DISTRICT                 | FIOVILLE                 | IVIAIR                 | DISTRICT                 | Province                 | IVIAIR        | DISTRICT                 | Province                 |
| School                   | 73.2           |                          |                          |                        |                          |                          | 73.2          |                          |                          |
| District                 | 64.8           | р                        | р                        |                        |                          |                          | 64.8          | р                        | р                        |
| Province                 | 64.8           |                          |                          |                        |                          |                          | 64.8          |                          |                          |
| Percent of Passes        |                |                          |                          |                        |                          |                          |               |                          |                          |
| School                   | 94.9           |                          |                          |                        |                          |                          | 94.9          |                          |                          |
| District                 | 85.6           | р                        | р                        |                        |                          |                          | 85.6          | р                        | р                        |
| Province                 | 86.4           |                          |                          |                        |                          |                          | 86.4          |                          |                          |