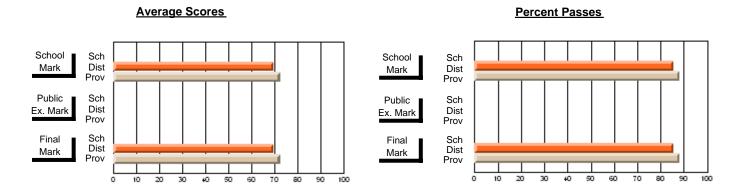

## District 4 - Eastern

#214 - John Burke High School, Grand Bank

**Subject: Family Studies** 

| # students in course: 18 | School<br>Mark | School<br>vs<br>District | School<br>vs<br>Province | Public<br>Exam<br>Mark | School<br>vs<br>District | School<br>vs<br>Province | Final<br>Mark | School<br>vs<br>District | School<br>vs<br>Province |
|--------------------------|----------------|--------------------------|--------------------------|------------------------|--------------------------|--------------------------|---------------|--------------------------|--------------------------|
| Average Score            |                |                          | _                        |                        |                          |                          |               |                          |                          |
| School                   | 73.8           |                          |                          |                        |                          |                          | 73.8          |                          |                          |
| District                 | 73.9           | q                        | р                        |                        |                          |                          | 73.9          | q                        | р                        |
| Province                 | 73.7           |                          |                          |                        |                          |                          | 73.7          |                          |                          |
| Percent of Passes        |                |                          |                          |                        |                          |                          |               |                          |                          |
| School                   | 94.4           |                          |                          |                        |                          |                          | 94.4          |                          |                          |
| District                 | 94.1           | р                        | р                        |                        |                          |                          | 94.1          | р                        | р                        |
| Province                 | 93.5           |                          |                          |                        |                          |                          | 93.5          |                          |                          |