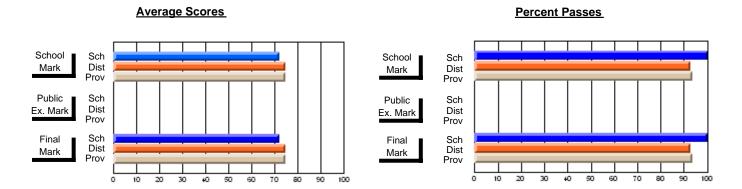

## District 4 - Eastern

#214 - John Burke High School, Grand Bank

**Subject: Family Studies** 

| # students in course: 11 | School<br>Mark   | School<br>vs<br>District | School<br>vs<br>Province |          | Public<br>Exam<br>Mark | School<br>vs<br>District | School<br>vs<br>Province | Final<br>Mark       | School<br>vs<br>District | School<br>vs<br>Province |
|--------------------------|------------------|--------------------------|--------------------------|----------|------------------------|--------------------------|--------------------------|---------------------|--------------------------|--------------------------|
| Average Score            | 70.0             |                          |                          | <u> </u> |                        |                          |                          |                     |                          |                          |
| School<br>District       | <b>72.0</b> 74.7 | q                        | q                        |          |                        |                          |                          | <b>72.0</b><br>74.7 | q                        | q                        |
| Province                 | 74.8             | •                        | •                        |          |                        |                          |                          | 74.8                | •                        | ·                        |
| Percent of Passes        |                  |                          |                          |          |                        |                          |                          |                     |                          |                          |
| School                   | 100.0            |                          |                          |          |                        |                          |                          | 100.0               |                          |                          |
| District                 | 92.8             | р                        | р                        |          |                        |                          |                          | 92.8                | р                        | р                        |
| Province                 | 93.5             |                          |                          |          |                        |                          |                          | 93.5                |                          |                          |