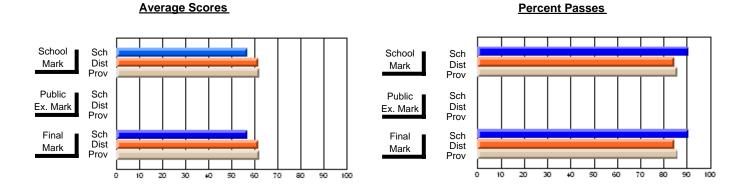

## District 4 - Eastern

#214 - John Burke High School, Grand Bank

**Subject: Social Studies** 

| # students in course: 8        | School<br>Mark | School<br>vs<br>District | School<br>vs<br>Province | Public<br>Exam<br>Mark | School<br>vs<br>District | School<br>vs<br>Province | Final<br>Mark | School<br>vs<br>District | School<br>vs<br>Province |
|--------------------------------|----------------|--------------------------|--------------------------|------------------------|--------------------------|--------------------------|---------------|--------------------------|--------------------------|
| <u>Average Score</u><br>School | 54.6           |                          |                          |                        |                          |                          | 54.6          |                          |                          |
| District                       | 60.7           | q                        | q                        |                        |                          |                          | 60.7          | q                        | q                        |
| Province                       | 61.0           | 7                        | ٦                        |                        |                          |                          | 61.0          | 7                        | 7                        |
| Percent of Passes              |                |                          |                          |                        |                          |                          |               |                          |                          |
| School                         | 87.5           |                          |                          |                        |                          |                          | 87.5          |                          |                          |
| District                       | 88.3           | q                        | q                        |                        |                          |                          | 88.3          | q                        | q                        |
| Province                       | 88.5           |                          |                          |                        |                          |                          | 88.5          |                          |                          |