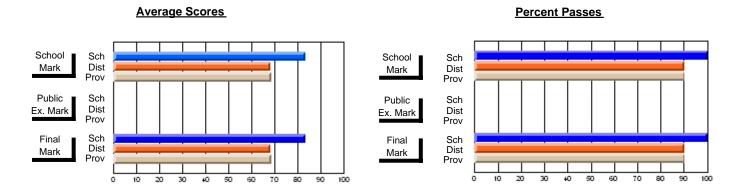

## District 4 - Eastern

#214 - John Burke High School, Grand Bank

**Subject: Enterprise Education** 

| # students in course: 21                   | School<br>Mark        | School<br>vs<br>District | School<br>vs<br>Province | Public<br>Exam<br>Mark | School<br>vs<br>District | School<br>vs<br>Province | Final<br>Mark                | School<br>vs<br>District | School<br>vs<br>Province |
|--------------------------------------------|-----------------------|--------------------------|--------------------------|------------------------|--------------------------|--------------------------|------------------------------|--------------------------|--------------------------|
| Average Score School District Province     | <b>75.5</b> 65.7 66.9 | р                        | р                        |                        |                          |                          | <b>75.5</b> 65.7 66.9        | р                        | р                        |
| Percent of Passes School District Province | 100.0<br>87.7<br>88.4 | р                        | р                        |                        |                          |                          | <b>100.0</b><br>87.7<br>88.7 | р                        | þ                        |