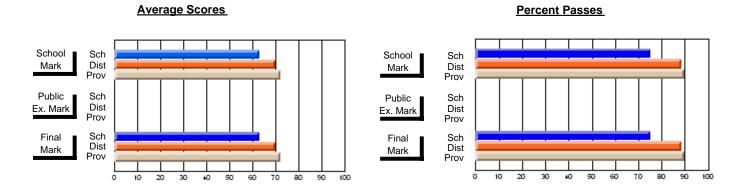

## District 4 - Eastern

#214 - John Burke High School, Grand Bank

**Subject: Family Studies** 

| # students in course: 18 | School<br>Mark | School<br>vs<br>District | School<br>vs<br>Province | Public<br>Exam<br>Mark | School<br>vs<br>District | School<br>vs<br>Province | Final<br>Mark | School<br>vs<br>District | School<br>vs<br>Province |
|--------------------------|----------------|--------------------------|--------------------------|------------------------|--------------------------|--------------------------|---------------|--------------------------|--------------------------|
| Average Score            |                |                          | _                        |                        |                          |                          |               |                          |                          |
| School                   | 73.8           |                          |                          |                        |                          |                          | 73.8          |                          |                          |
| District                 | 73.9           | q                        | р                        |                        |                          |                          | 73.9          | q                        | р                        |
| Province                 | 73.7           |                          |                          |                        |                          |                          | 73.7          |                          |                          |
| Percent of Passes        |                |                          |                          |                        |                          |                          |               |                          |                          |
| School                   | 94.4           |                          |                          |                        |                          |                          | 94.4          |                          |                          |
| District                 | 94.1           | р                        | р                        |                        |                          |                          | 94.1          | р                        | р                        |
| Province                 | 93.5           |                          |                          |                        |                          |                          | 93.5          |                          |                          |