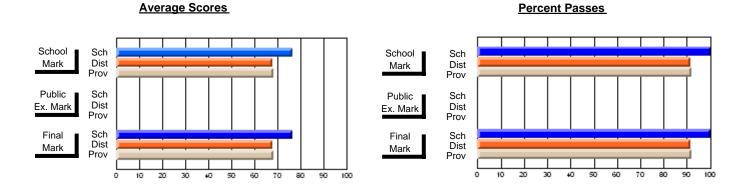

## District 4 - Eastern

#214 - John Burke High School, Grand Bank

**Subject: Mathematics** 

| # students in course: 12  Average Score | School<br>Mark      | School<br>vs<br>District | School<br>vs<br>Province | Public<br>Exam<br>Mark | School<br>vs<br>District | School<br>vs<br>Province | Final<br>Mark    | School<br>vs<br>District | School<br>vs<br>Province |
|-----------------------------------------|---------------------|--------------------------|--------------------------|------------------------|--------------------------|--------------------------|------------------|--------------------------|--------------------------|
| School District                         | <b>80.5</b><br>79.0 | р                        | p                        | <b>64.7</b> 75.3       | q                        | q                        | <b>69.9</b> 77.7 | q                        | q                        |
| Province                                | 79.6                |                          |                          | 74.9                   | •                        | 1                        | 77.6             | -                        |                          |
| Percent of Passes                       |                     |                          |                          |                        |                          |                          |                  |                          |                          |
| School                                  | 100.0               |                          |                          | 100.0                  |                          |                          | 100.0            |                          |                          |
| District                                | 99.4                | р                        | р                        | 95.1                   | р                        | р                        | 98.6             | р                        | р                        |
| Province                                | 99.1                |                          |                          | 94.0                   |                          |                          | 98.3             |                          |                          |