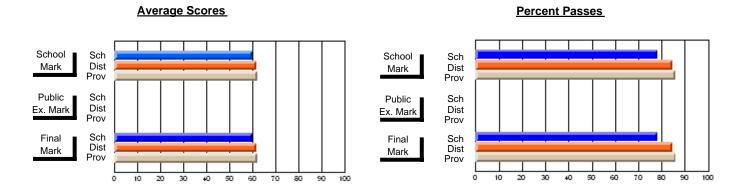

## District 4 - Eastern

#214 - John Burke High School, Grand Bank

**Subject: Family Studies** 

| # students in course: 11 | School<br>Mark   | School<br>vs<br>District | School<br>vs<br>Province |          | Public<br>Exam<br>Mark | School<br>vs<br>District | School<br>vs<br>Province | Final<br>Mark       | School<br>vs<br>District | School<br>vs<br>Province |
|--------------------------|------------------|--------------------------|--------------------------|----------|------------------------|--------------------------|--------------------------|---------------------|--------------------------|--------------------------|
| Average Score            | 70.0             |                          |                          | <u> </u> |                        |                          |                          |                     |                          |                          |
| School<br>District       | <b>72.0</b> 74.7 | q                        | q                        |          |                        |                          |                          | <b>72.0</b><br>74.7 | q                        | q                        |
| Province                 | 74.8             | •                        | •                        |          |                        |                          |                          | 74.8                | •                        | ·                        |
| Percent of Passes        |                  |                          |                          |          |                        |                          |                          |                     |                          |                          |
| School                   | 100.0            |                          |                          |          |                        |                          |                          | 100.0               |                          |                          |
| District                 | 92.8             | р                        | р                        |          |                        |                          |                          | 92.8                | р                        | р                        |
| Province                 | 93.5             |                          |                          |          |                        |                          |                          | 93.5                |                          |                          |