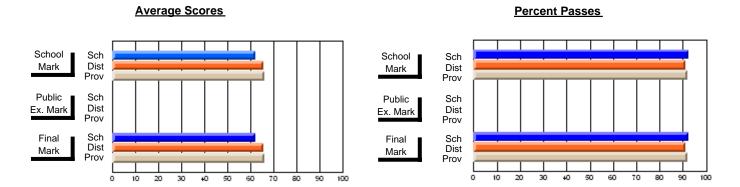

## District 4 - Eastern

#214 - John Burke High School, Grand Bank

**Subject: Family Studies** 

| # students in course: 11 | School<br>Mark   | School<br>vs<br>District | School<br>vs<br>Province |          | Public<br>Exam<br>Mark | School<br>vs<br>District | School<br>vs<br>Province | Final<br>Mark       | School<br>vs<br>District | School<br>vs<br>Province |
|--------------------------|------------------|--------------------------|--------------------------|----------|------------------------|--------------------------|--------------------------|---------------------|--------------------------|--------------------------|
| Average Score            | 70.0             |                          |                          | <u> </u> |                        |                          |                          |                     |                          |                          |
| School<br>District       | <b>72.0</b> 74.7 | q                        | q                        |          |                        |                          |                          | <b>72.0</b><br>74.7 | q                        | q                        |
| Province                 | 74.8             | •                        | •                        |          |                        |                          |                          | 74.8                | •                        | ·                        |
| Percent of Passes        |                  |                          |                          |          |                        |                          |                          |                     |                          |                          |
| School                   | 100.0            |                          |                          |          |                        |                          |                          | 100.0               |                          |                          |
| District                 | 92.8             | р                        | р                        |          |                        |                          |                          | 92.8                | р                        | р                        |
| Province                 | 93.5             |                          |                          |          |                        |                          |                          | 93.5                |                          |                          |