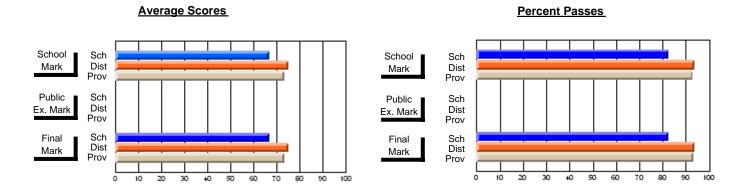

## District 4 - Eastern

#214 - John Burke High School, Grand Bank

**Subject: Social Studies** 

| # students in course: 36      | School<br>Mark      | School<br>vs<br>District | School<br>vs<br>Province | Public<br>Exam<br>Mark | School<br>vs<br>District | School<br>vs<br>Province | Final<br>Mark    | School<br>vs<br>District | School<br>vs<br>Province |
|-------------------------------|---------------------|--------------------------|--------------------------|------------------------|--------------------------|--------------------------|------------------|--------------------------|--------------------------|
| Average Score School District | <b>72.4</b><br>70.1 | D                        | р                        | <b>69.0</b> 62.0       | р                        | р                        | <b>71.4</b> 66.2 | р                        | р                        |
| Province                      | 70.7                | -                        | -                        | 63.2                   |                          | -                        | 67.1             |                          | -                        |
| Percent of Passes             |                     |                          |                          |                        |                          |                          |                  |                          |                          |
| School                        | 100.0               |                          |                          | 91.7                   |                          |                          | 100.0            |                          |                          |
| District                      | 93.7                | р                        | р                        | 79.8                   | р                        | р                        | 92.2             | р                        | р                        |
| Province                      | 94.5                |                          |                          | 82.4                   |                          |                          | 93.3             |                          |                          |