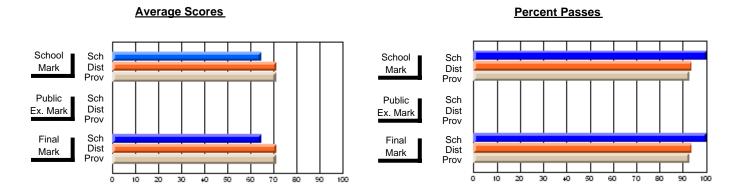

## District 4 - Eastern

#214 - John Burke High School, Grand Bank

**Subject: Family Studies** 

| # students in course: 18 | School<br>Mark | School<br>vs<br>District | School<br>vs<br>Province | Public<br>Exam<br>Mark | School<br>vs<br>District | School<br>vs<br>Province | Final<br>Mark | School<br>vs<br>District | School<br>vs<br>Province |
|--------------------------|----------------|--------------------------|--------------------------|------------------------|--------------------------|--------------------------|---------------|--------------------------|--------------------------|
| Average Score            |                |                          | _                        |                        |                          |                          |               |                          |                          |
| School                   | 73.8           |                          |                          |                        |                          |                          | 73.8          |                          |                          |
| District                 | 73.9           | q                        | р                        |                        |                          |                          | 73.9          | q                        | р                        |
| Province                 | 73.7           |                          |                          |                        |                          |                          | 73.7          |                          |                          |
| Percent of Passes        |                |                          |                          |                        |                          |                          |               |                          |                          |
| School                   | 94.4           |                          |                          |                        |                          |                          | 94.4          |                          |                          |
| District                 | 94.1           | р                        | р                        |                        |                          |                          | 94.1          | р                        | р                        |
| Province                 | 93.5           |                          |                          |                        |                          |                          | 93.5          |                          |                          |