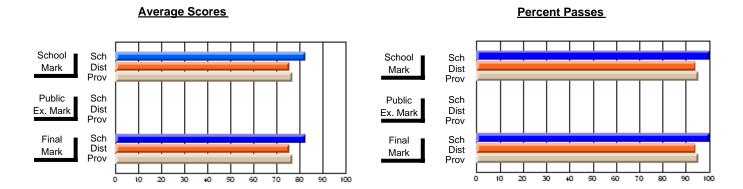

## District 4 - Eastern

#214 - John Burke High School, Grand Bank

**Subject: Family Studies** 

| # students in course: 11 | School<br>Mark   | School<br>vs<br>District | School<br>vs<br>Province |          | Public<br>Exam<br>Mark | School<br>vs<br>District | School<br>vs<br>Province | Final<br>Mark       | School<br>vs<br>District | School<br>vs<br>Province |
|--------------------------|------------------|--------------------------|--------------------------|----------|------------------------|--------------------------|--------------------------|---------------------|--------------------------|--------------------------|
| Average Score            | 70.0             |                          |                          | <u> </u> |                        |                          |                          |                     |                          |                          |
| School<br>District       | <b>72.0</b> 74.7 | q                        | q                        |          |                        |                          |                          | <b>72.0</b><br>74.7 | q                        | q                        |
| Province                 | 74.8             | •                        | •                        |          |                        |                          |                          | 74.8                | •                        | ·                        |
| Percent of Passes        |                  |                          |                          |          |                        |                          |                          |                     |                          |                          |
| School                   | 100.0            |                          |                          |          |                        |                          |                          | 100.0               |                          |                          |
| District                 | 92.8             | р                        | р                        |          |                        |                          |                          | 92.8                | р                        | р                        |
| Province                 | 93.5             |                          |                          |          |                        |                          |                          | 93.5                |                          |                          |