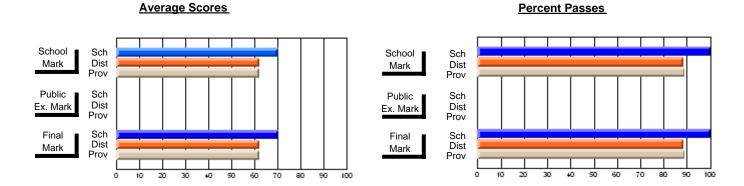

## District 4 - Eastern

#214 - John Burke High School, Grand Bank

Subject: French

| Course: FRENCH 2200            |                |                          |                          |                        |                          |                          |    |               |                          |                          |
|--------------------------------|----------------|--------------------------|--------------------------|------------------------|--------------------------|--------------------------|----|---------------|--------------------------|--------------------------|
| # students in course: 19       | School<br>Mark | School<br>vs<br>District | School<br>vs<br>Province | Public<br>Exam<br>Mark | School<br>vs<br>District | School<br>vs<br>Province |    | Final<br>Mark | School<br>vs<br>District | School<br>vs<br>Province |
| <u>Average Score</u><br>School | 74.7           |                          |                          |                        |                          |                          |    | 74.7          |                          |                          |
| District                       | 72.5           | р                        | р                        |                        |                          |                          |    | 72.5          | р                        | р                        |
| Province                       | 72.4           |                          | r                        |                        |                          |                          | 7  | 72.4          |                          |                          |
| Percent of Passes              |                |                          |                          |                        |                          |                          |    |               |                          |                          |
| School                         | 100.0          |                          |                          |                        |                          |                          | 10 | 0.00          |                          |                          |
| District                       | 96.8           | р                        | р                        |                        |                          |                          | 9  | 96.8          | р                        | р                        |
| Province                       | 95.6           |                          |                          |                        |                          |                          | 9  | 95.6          |                          |                          |

Modification Time: 12:09:19PM

Modification Date: 1/8/2010

Source: Evaluation & Research

<sup>\*</sup> Data from the High School Certification System. The results from supplementary courses are not reflected in these results. All students obtaining a score of 48 or 49 on the final mark, were adjusted to 50 and are reflected in the Final Mark column.