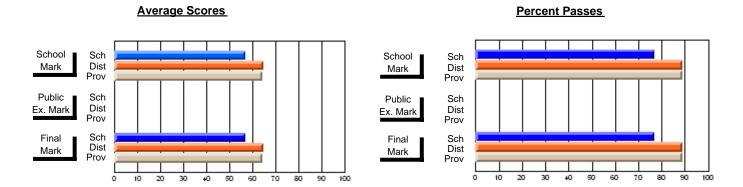

## District 4 - Eastern

#214 - John Burke High School, Grand Bank

**Subject: Mathematics** 

| # students in course: 29               | School<br>Mark      | School<br>vs<br>District | School<br>vs<br>Province | Public<br>Exam<br>Mark | School<br>vs<br>District | School<br>vs<br>Province | Final<br>Mark       | School<br>vs<br>District | School<br>vs<br>Province |
|----------------------------------------|---------------------|--------------------------|--------------------------|------------------------|--------------------------|--------------------------|---------------------|--------------------------|--------------------------|
| Average Score School District Province | <b>63.7</b> 66.8    | q                        | q                        |                        |                          |                          | <b>63.7</b> 66.8    | q                        | q                        |
| Percent of Passes School               | 66.8<br><b>82.8</b> |                          |                          |                        |                          |                          | 66.8<br><b>82.8</b> |                          |                          |
| District<br>Province                   | 85.0<br>85.2        | q                        | q                        |                        |                          |                          | 85.0<br>85.3        | q                        | q                        |

Modification Time: 12:09:19PM

Modification Date: 1/8/2010 Source: Evaluation & Research

<sup>\*</sup> Data from the High School Certification System. The results from supplementary courses are not reflected in these results. All students obtaining a score of 48 or 49 on the final mark, were adjusted to 50 and are reflected in the Final Mark column.