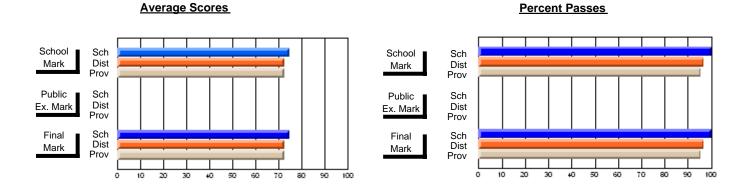

## District 4 - Eastern

#214 - John Burke High School, Grand Bank

**Subject: Family Studies** 

| # students in course: 18 | School<br>Mark | School<br>vs<br>District | School<br>vs<br>Province | Public<br>Exam<br>Mark | School<br>vs<br>District | School<br>vs<br>Province | Final<br>Mark | School<br>vs<br>District | School<br>vs<br>Province |
|--------------------------|----------------|--------------------------|--------------------------|------------------------|--------------------------|--------------------------|---------------|--------------------------|--------------------------|
| Average Score            |                |                          | _                        |                        |                          |                          |               |                          |                          |
| School                   | 73.8           |                          |                          |                        |                          |                          | 73.8          |                          |                          |
| District                 | 73.9           | q                        | р                        |                        |                          |                          | 73.9          | q                        | р                        |
| Province                 | 73.7           |                          |                          |                        |                          |                          | 73.7          |                          |                          |
| Percent of Passes        |                |                          |                          |                        |                          |                          |               |                          |                          |
| School                   | 94.4           |                          |                          |                        |                          |                          | 94.4          |                          |                          |
| District                 | 94.1           | р                        | р                        |                        |                          |                          | 94.1          | р                        | р                        |
| Province                 | 93.5           |                          |                          |                        |                          |                          | 93.5          |                          |                          |