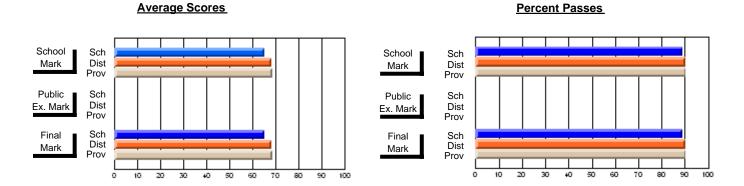

## District 4 - Eastern

#214 - John Burke High School, Grand Bank

**Subject: Family Studies** 

| # students in course: 18 | School<br>Mark | School<br>vs<br>District | School<br>vs<br>Province | Public<br>Exam<br>Mark | School<br>vs<br>District | School<br>vs<br>Province | Final<br>Mark | School<br>vs<br>District | School<br>vs<br>Province |
|--------------------------|----------------|--------------------------|--------------------------|------------------------|--------------------------|--------------------------|---------------|--------------------------|--------------------------|
| Average Score            |                |                          | _                        |                        |                          |                          |               |                          |                          |
| School                   | 73.8           |                          |                          |                        |                          |                          | 73.8          |                          |                          |
| District                 | 73.9           | q                        | р                        |                        |                          |                          | 73.9          | q                        | р                        |
| Province                 | 73.7           |                          |                          |                        |                          |                          | 73.7          |                          |                          |
| Percent of Passes        |                |                          |                          |                        |                          |                          |               |                          |                          |
| School                   | 94.4           |                          |                          |                        |                          |                          | 94.4          |                          |                          |
| District                 | 94.1           | р                        | р                        |                        |                          |                          | 94.1          | р                        | р                        |
| Province                 | 93.5           |                          |                          |                        |                          |                          | 93.5          |                          |                          |