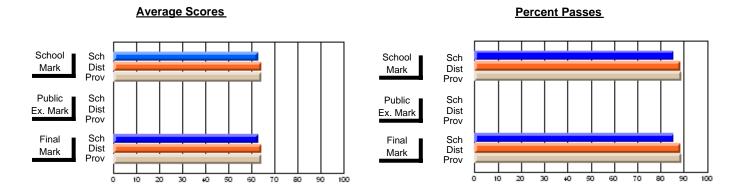

## District 4 - Eastern

#214 - John Burke High School, Grand Bank

**Subject: Enterprise Education** 

| # students in course: 21                   | School<br>Mark        | School<br>vs<br>District | School<br>vs<br>Province | Public<br>Exam<br>Mark | School<br>vs<br>District | School<br>vs<br>Province | Final<br>Mark                | School<br>vs<br>District | School<br>vs<br>Province |
|--------------------------------------------|-----------------------|--------------------------|--------------------------|------------------------|--------------------------|--------------------------|------------------------------|--------------------------|--------------------------|
| Average Score School District Province     | <b>75.5</b> 65.7 66.9 | р                        | р                        |                        |                          |                          | <b>75.5</b> 65.7 66.9        | р                        | р                        |
| Percent of Passes School District Province | 100.0<br>87.7<br>88.4 | р                        | р                        |                        |                          |                          | <b>100.0</b><br>87.7<br>88.7 | р                        | þ                        |