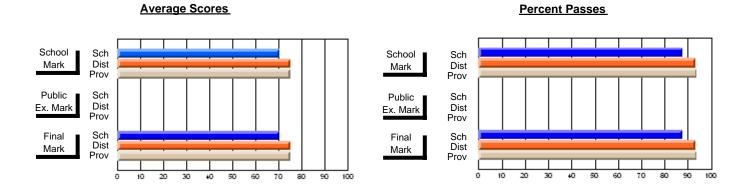

## District 4 - Eastern

#214 - John Burke High School, Grand Bank

**Subject: Family Studies** 

| # students in course: 16 | School<br>Mark | School<br>vs<br>District | School<br>vs<br>Province | Public<br>Exam<br>Mark | School<br>vs<br>District | School<br>vs<br>Province | Final<br>Mark | School<br>vs<br>District | School<br>vs<br>Province |
|--------------------------|----------------|--------------------------|--------------------------|------------------------|--------------------------|--------------------------|---------------|--------------------------|--------------------------|
| Average Score            |                |                          |                          |                        |                          |                          |               |                          |                          |
| School                   | 70.5           |                          |                          |                        |                          |                          | 70.5          |                          |                          |
| District                 | 75.2           | q                        | q                        |                        |                          |                          | 75.2          | q                        | q                        |
| Province                 | 75.3           |                          |                          |                        |                          |                          | 75.3          |                          |                          |
| Percent of Passes        |                |                          |                          |                        |                          |                          |               |                          |                          |
| School                   | 87.5           |                          |                          |                        |                          |                          | 87.5          |                          |                          |
| District                 | 93.2           | q                        | q                        |                        |                          |                          | 93.2          | q                        | q                        |
| Province                 | 93.9           |                          |                          |                        |                          |                          | 93.9          |                          |                          |