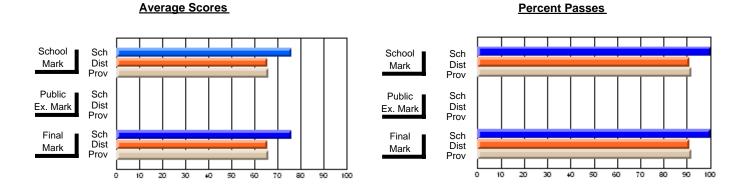

## District 4 - Eastern

#214 - John Burke High School, Grand Bank

**Subject: Technology Education** 

| # students in course: 8 | School<br>Mark | School<br>vs<br>District | School<br>vs<br>Province | Public<br>Exam<br>Mark | School<br>vs<br>District | School<br>vs<br>Province | Final<br>Mark | School<br>vs<br>District | School<br>vs<br>Province |
|-------------------------|----------------|--------------------------|--------------------------|------------------------|--------------------------|--------------------------|---------------|--------------------------|--------------------------|
| Average Score           | - Mark         | Diotriot                 | 1 10111100               | - Mark                 | Diotriot                 | TTOVITIO                 | a.r.          | District                 | 1 TOVINOC                |
| School                  | 63.1           |                          |                          |                        |                          |                          | 63.1          |                          |                          |
| District                | 70.1           | q                        | q                        |                        |                          |                          | 70.1          | q                        | q                        |
| Province                | 72.2           |                          |                          |                        |                          |                          | 72.2          |                          |                          |
| Percent of Passes       |                |                          |                          |                        |                          |                          |               |                          |                          |
| School                  | 75.0           |                          |                          |                        |                          |                          | 75.0          |                          |                          |
| District                | 88.5           | q                        | q                        |                        |                          |                          | 88.5          | q                        | q                        |
| Province                | 89.9           |                          |                          |                        |                          |                          | 89.9          |                          |                          |

Modification Time: 12:09:19PM

Modification Date: 1/8/2010

Source: Evaluation & Research

<sup>\*</sup> Data from the High School Certification System. The results from supplementary courses are not reflected in these results. All students obtaining a score of 48 or 49 on the final mark, were adjusted to 50 and are reflected in the Final Mark column.