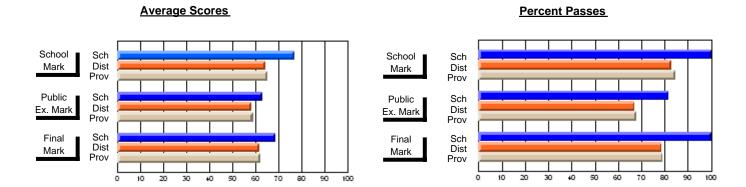

## District 4 - Eastern

#214 - John Burke High School, Grand Bank

**Subject: Enterprise Education** 

| # students in course: 21                   | School<br>Mark        | School<br>vs<br>District | School<br>vs<br>Province | Public<br>Exam<br>Mark | School<br>vs<br>District | School<br>vs<br>Province | Final<br>Mark                | School<br>vs<br>District | School<br>vs<br>Province |
|--------------------------------------------|-----------------------|--------------------------|--------------------------|------------------------|--------------------------|--------------------------|------------------------------|--------------------------|--------------------------|
| Average Score School District Province     | <b>75.5</b> 65.7 66.9 | р                        | р                        |                        |                          |                          | <b>75.5</b> 65.7 66.9        | р                        | р                        |
| Percent of Passes School District Province | 100.0<br>87.7<br>88.4 | р                        | р                        |                        |                          |                          | <b>100.0</b><br>87.7<br>88.7 | р                        | þ                        |