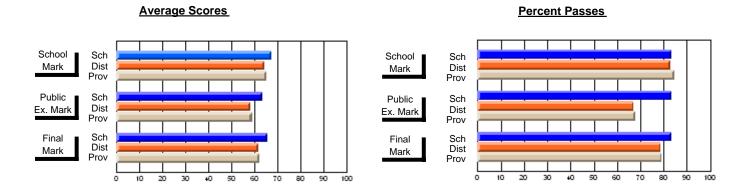

## District 4 - Eastern

#214 - John Burke High School, Grand Bank

Subject: French

| # students in course: 7       | School<br>Mark   | School<br>vs<br>District | School<br>vs<br>Province | Public<br>Exam<br>Mark | School<br>vs<br>District | School<br>vs<br>Province | Final<br>Mark    | School<br>vs<br>District | School<br>vs<br>Province |
|-------------------------------|------------------|--------------------------|--------------------------|------------------------|--------------------------|--------------------------|------------------|--------------------------|--------------------------|
| Average Score School District | <b>78.6</b> 74.5 | р                        | р                        | <b>62.1</b> 68.3       | q                        | q                        | <b>68.3</b> 71.6 | q                        | q                        |
| Province Percent of Passes    | 74.9             |                          |                          | 68.3                   |                          |                          | 71.8             |                          |                          |
| School                        | 100.0            |                          |                          | 100.0                  |                          |                          | 100.0            |                          |                          |
| District                      | 99.0             | р                        | р                        | 90.2                   | р                        | р                        | 97.0             | р                        | р                        |
| Province                      | 98.7             |                          |                          | 89.2                   |                          |                          | 97.3             |                          |                          |