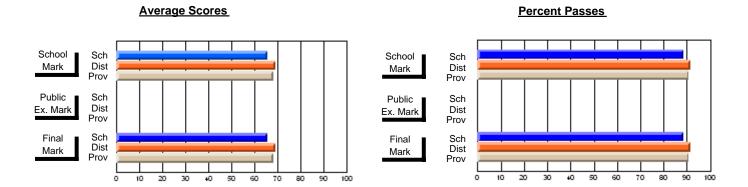

## District 4 - Eastern

#214 - John Burke High School, Grand Bank

**Subject: Enterprise Education** 

| # students in course: 21                   | School<br>Mark        | School<br>vs<br>District | School<br>vs<br>Province | Public<br>Exam<br>Mark | School<br>vs<br>District | School<br>vs<br>Province | Final<br>Mark                | School<br>vs<br>District | School<br>vs<br>Province |
|--------------------------------------------|-----------------------|--------------------------|--------------------------|------------------------|--------------------------|--------------------------|------------------------------|--------------------------|--------------------------|
| Average Score School District Province     | <b>75.5</b> 65.7 66.9 | р                        | р                        |                        |                          |                          | <b>75.5</b> 65.7 66.9        | р                        | р                        |
| Percent of Passes School District Province | 100.0<br>87.7<br>88.4 | р                        | р                        |                        |                          |                          | <b>100.0</b><br>87.7<br>88.7 | р                        | þ                        |