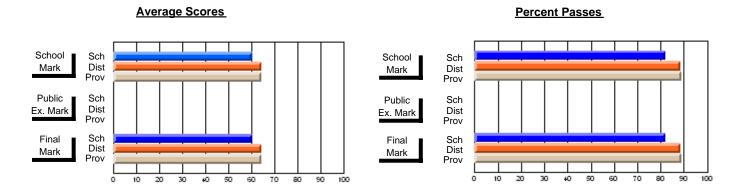

## District 4 - Eastern

#214 - John Burke High School, Grand Bank

**Subject: Technology Education** 

| # students in course: 8 | School<br>Mark | School<br>vs<br>District | School<br>vs<br>Province | Public<br>Exam<br>Mark | School<br>vs<br>District | School<br>vs<br>Province | Final<br>Mark | School<br>vs<br>District | School<br>vs<br>Province |
|-------------------------|----------------|--------------------------|--------------------------|------------------------|--------------------------|--------------------------|---------------|--------------------------|--------------------------|
| Average Score           | - Mark         | Diotriot                 | 1 10111100               | - Mark                 | Diotriot                 | TTOVITIO                 | a.r.          | District                 | 1 TOVINOC                |
| School                  | 63.1           |                          |                          |                        |                          |                          | 63.1          |                          |                          |
| District                | 70.1           | q                        | q                        |                        |                          |                          | 70.1          | q                        | q                        |
| Province                | 72.2           |                          |                          |                        |                          |                          | 72.2          |                          |                          |
| Percent of Passes       |                |                          |                          |                        |                          |                          |               |                          |                          |
| School                  | 75.0           |                          |                          |                        |                          |                          | 75.0          |                          |                          |
| District                | 88.5           | q                        | q                        |                        |                          |                          | 88.5          | q                        | q                        |
| Province                | 89.9           |                          |                          |                        |                          |                          | 89.9          |                          |                          |