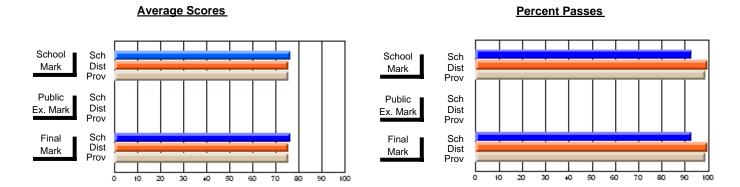

## District 4 - Eastern

#214 - John Burke High School, Grand Bank

**Subject: Mathematics** 

| # students in course: 14                   | School<br>Mark        | School<br>vs<br>District | School<br>vs<br>Province | Public<br>Exam<br>Mark | School<br>vs<br>District | School<br>vs<br>Province | Final<br>Mark                | School<br>vs<br>District | School<br>vs<br>Province |
|--------------------------------------------|-----------------------|--------------------------|--------------------------|------------------------|--------------------------|--------------------------|------------------------------|--------------------------|--------------------------|
| Average Score School District Province     | <b>68.2</b> 68.4 68.0 | q                        | р                        |                        |                          |                          | <b>68.2</b> 68.4 68.0        | q                        | р                        |
| Percent of Passes School District Province | 100.0<br>91.2<br>90.5 | р                        | р                        |                        |                          |                          | <b>100.0</b><br>91.2<br>90.5 | р                        | р                        |

### **Average Scores Percent Passes** School Sch School Sch Dist Mark Dist Mark Prov Prov Public Sch Public Sch Dist Ex. Mark Dist Ex. Mark Prov Prov Sch Dist Prov Sch Dist Final Final Mark Mark Prov 30 70 80 90 10 20 40 50 60