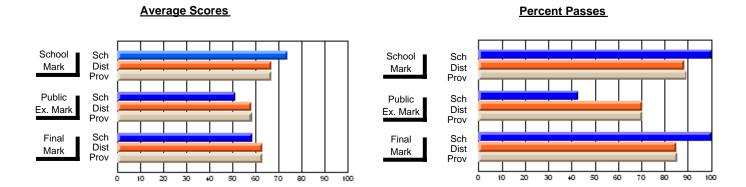

## District 4 - Eastern

#214 - John Burke High School, Grand Bank

Subject: French

| # students in course: 7       | School<br>Mark   | School<br>vs<br>District | School<br>vs<br>Province | Public<br>Exam<br>Mark | School<br>vs<br>District | School<br>vs<br>Province | Final<br>Mark    | School<br>vs<br>District | School<br>vs<br>Province |
|-------------------------------|------------------|--------------------------|--------------------------|------------------------|--------------------------|--------------------------|------------------|--------------------------|--------------------------|
| Average Score School District | <b>78.6</b> 74.5 | р                        | р                        | <b>62.1</b> 68.3       | q                        | q                        | <b>68.3</b> 71.6 | q                        | q                        |
| Province Percent of Passes    | 74.9             |                          |                          | 68.3                   |                          |                          | 71.8             |                          |                          |
| School                        | 100.0            |                          |                          | 100.0                  |                          |                          | 100.0            |                          |                          |
| District                      | 99.0             | р                        | р                        | 90.2                   | р                        | р                        | 97.0             | р                        | р                        |
| Province                      | 98.7             |                          |                          | 89.2                   |                          |                          | 97.3             |                          |                          |