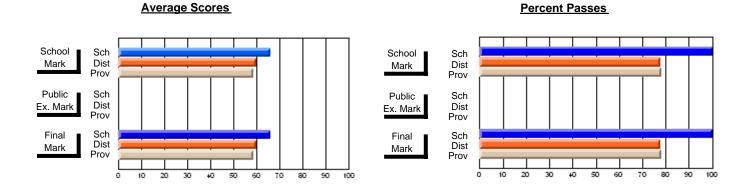

## District 4 - Eastern

#214 - John Burke High School, Grand Bank

**Subject: Social Studies** 

| # students in course: 8        | School<br>Mark | School<br>vs<br>District | School<br>vs<br>Province | Public<br>Exam<br>Mark | School<br>vs<br>District | School<br>vs<br>Province | Final<br>Mark | School<br>vs<br>District | School<br>vs<br>Province |
|--------------------------------|----------------|--------------------------|--------------------------|------------------------|--------------------------|--------------------------|---------------|--------------------------|--------------------------|
| <u>Average Score</u><br>School | 54.6           |                          |                          |                        |                          |                          | 54.6          |                          |                          |
| District                       | 60.7           | q                        | q                        |                        |                          |                          | 60.7          | q                        | q                        |
| Province                       | 61.0           | 7                        | ٦                        |                        |                          |                          | 61.0          | 7                        | 7                        |
| Percent of Passes              |                |                          |                          |                        |                          |                          |               |                          |                          |
| School                         | 87.5           |                          |                          |                        |                          |                          | 87.5          |                          |                          |
| District                       | 88.3           | q                        | q                        |                        |                          |                          | 88.3          | q                        | q                        |
| Province                       | 88.5           |                          |                          |                        |                          |                          | 88.5          |                          |                          |

Modification Time: 12:09:19PM

Modification Date: 1/8/2010

Source: Evaluation & Research

<sup>\*</sup> Data from the High School Certification System. The results from supplementary courses are not reflected in these results. All students obtaining a score of 48 or 49 on the final mark, were adjusted to 50 and are reflected in the Final Mark column.