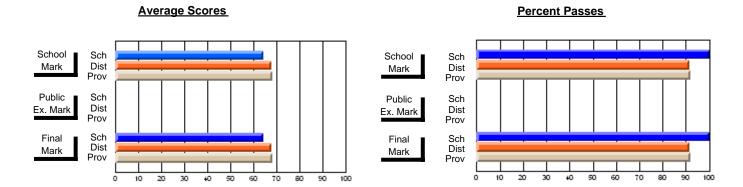

## District 4 - Eastern

#214 - John Burke High School, Grand Bank

Subject: French

| # students in course: 7       | School<br>Mark   | School<br>vs<br>District | School<br>vs<br>Province | Public<br>Exam<br>Mark | School<br>vs<br>District | School<br>vs<br>Province | Final<br>Mark    | School<br>vs<br>District | School<br>vs<br>Province |
|-------------------------------|------------------|--------------------------|--------------------------|------------------------|--------------------------|--------------------------|------------------|--------------------------|--------------------------|
| Average Score School District | <b>78.6</b> 74.5 | р                        | р                        | <b>62.1</b> 68.3       | q                        | q                        | <b>68.3</b> 71.6 | q                        | q                        |
| Province Percent of Passes    | 74.9             |                          |                          | 68.3                   |                          |                          | 71.8             |                          |                          |
| School                        | 100.0            |                          |                          | 100.0                  |                          |                          | 100.0            |                          |                          |
| District                      | 99.0             | р                        | р                        | 90.2                   | р                        | р                        | 97.0             | р                        | р                        |
| Province                      | 98.7             |                          |                          | 89.2                   |                          |                          | 97.3             |                          |                          |