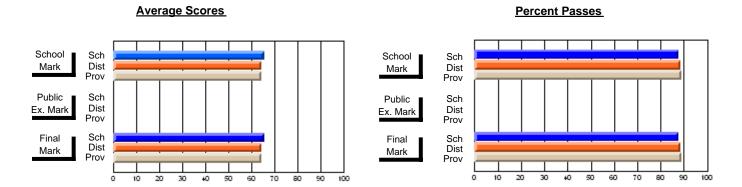

## District 4 - Eastern

#214 - John Burke High School, Grand Bank

**Subject: Family Studies** 

| # students in course: 18 | School<br>Mark | School<br>vs<br>District | School<br>vs<br>Province | Public<br>Exam<br>Mark | School<br>vs<br>District | School<br>vs<br>Province | Final<br>Mark | School<br>vs<br>District | School<br>vs<br>Province |
|--------------------------|----------------|--------------------------|--------------------------|------------------------|--------------------------|--------------------------|---------------|--------------------------|--------------------------|
| Average Score            |                |                          | _                        |                        |                          |                          |               |                          |                          |
| School                   | 73.8           |                          |                          |                        |                          |                          | 73.8          |                          |                          |
| District                 | 73.9           | q                        | р                        |                        |                          |                          | 73.9          | q                        | р                        |
| Province                 | 73.7           |                          |                          |                        |                          |                          | 73.7          |                          |                          |
| Percent of Passes        |                |                          |                          |                        |                          |                          |               |                          |                          |
| School                   | 94.4           |                          |                          |                        |                          |                          | 94.4          |                          |                          |
| District                 | 94.1           | р                        | р                        |                        |                          |                          | 94.1          | р                        | р                        |
| Province                 | 93.5           |                          |                          |                        |                          |                          | 93.5          |                          |                          |