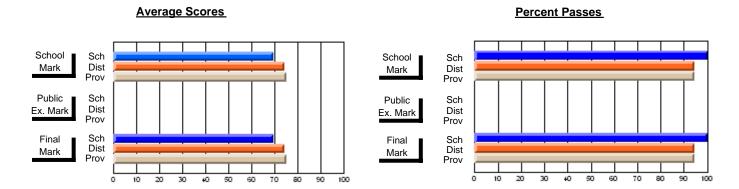

## District 4 - Eastern

#214 - John Burke High School, Grand Bank

Subject: French

|                         |                |                          |                          | •                      | with                     | <u>nheld for re</u> a    | s <u>ons of cor</u> | <u>nfidential</u>        | ity.                     |
|-------------------------|----------------|--------------------------|--------------------------|------------------------|--------------------------|--------------------------|---------------------|--------------------------|--------------------------|
| # students in course: 1 | School<br>Mark | School<br>vs<br>District | School<br>vs<br>Province | Public<br>Exam<br>Mark | School<br>vs<br>District | School<br>vs<br>Province | Final<br>Mark       | School<br>vs<br>District | School<br>vs<br>Province |
| Average Score           |                |                          |                          |                        |                          |                          | -                   |                          |                          |
| School<br>District      | 80.5           |                          |                          |                        |                          |                          | 80.5                |                          |                          |
| Province                | 82.6           | q                        | q                        |                        |                          |                          | 82.6                | q                        | q                        |
| Percent of Passes       |                |                          |                          |                        |                          |                          |                     |                          |                          |
| School                  |                |                          |                          |                        |                          |                          |                     |                          |                          |
| District                | 100.0          | р                        | р                        |                        |                          |                          | 100.0               | р                        | р                        |
| Province                | 100.0          |                          |                          |                        |                          |                          | 100.0               |                          |                          |