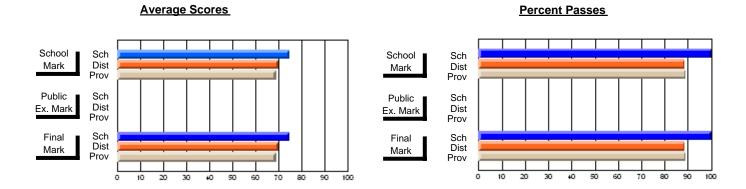

## District 4 - Eastern

#214 - John Burke High School, Grand Bank

**Subject: Mathematics** 

| # students in course: 29               | School<br>Mark      | School<br>vs<br>District | School<br>vs<br>Province | Public<br>Exam<br>Mark | School<br>vs<br>District | School<br>vs<br>Province | Final<br>Mark       | School<br>vs<br>District | School<br>vs<br>Province |
|----------------------------------------|---------------------|--------------------------|--------------------------|------------------------|--------------------------|--------------------------|---------------------|--------------------------|--------------------------|
| Average Score School District Province | <b>63.7</b> 66.8    | q                        | q                        |                        |                          |                          | <b>63.7</b> 66.8    | q                        | q                        |
| Percent of Passes School               | 66.8<br><b>82.8</b> |                          |                          |                        |                          |                          | 66.8<br><b>82.8</b> |                          |                          |
| District<br>Province                   | 85.0<br>85.2        | q                        | q                        |                        |                          |                          | 85.0<br>85.3        | q                        | q                        |

### **Average Scores Percent Passes** School Sch School Sch Dist Mark Dist Mark Prov Prov Public Sch Public Sch Dist Ex. Mark Dist Ex. Mark Prov Prov Sch Dist Prov Sch Dist Final Final Mark Mark Prov 30 70 80 90 10 20 40 50 60