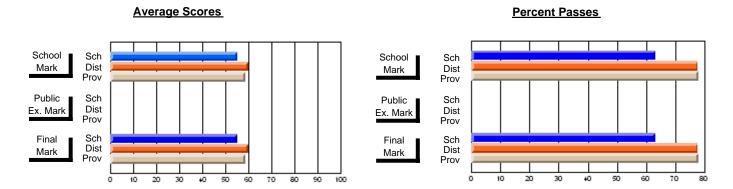

## District 4 - Eastern

#214 - John Burke High School, Grand Bank

**Subject: Family Studies** 

| # students in course: 16 | School<br>Mark | School<br>vs<br>District | School<br>vs<br>Province | Public<br>Exam<br>Mark | School<br>vs<br>District | School<br>vs<br>Province | Final<br>Mark | School<br>vs<br>District | School<br>vs<br>Province |
|--------------------------|----------------|--------------------------|--------------------------|------------------------|--------------------------|--------------------------|---------------|--------------------------|--------------------------|
| Average Score            |                |                          |                          |                        |                          |                          |               |                          |                          |
| School                   | 70.5           |                          |                          |                        |                          |                          | 70.5          |                          |                          |
| District                 | 75.2           | q                        | q                        |                        |                          |                          | 75.2          | q                        | q                        |
| Province                 | 75.3           |                          |                          |                        |                          |                          | 75.3          |                          |                          |
| Percent of Passes        |                |                          |                          |                        |                          |                          |               |                          |                          |
| School                   | 87.5           |                          |                          |                        |                          |                          | 87.5          |                          |                          |
| District                 | 93.2           | q                        | q                        |                        |                          |                          | 93.2          | q                        | q                        |
| Province                 | 93.9           |                          |                          |                        |                          |                          | 93.9          |                          |                          |