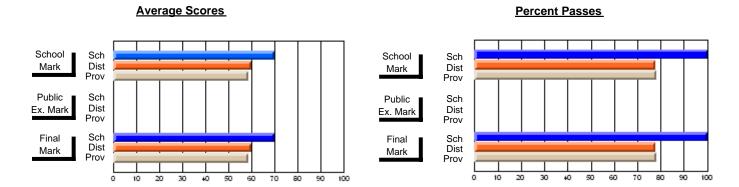

## District 4 - Eastern

#214 - John Burke High School, Grand Bank

Subject: Social Studies

| # students in course: 39 | School<br>Mark | School<br>vs<br>District | School<br>vs<br>Province | Public<br>Exam<br>Mark | School<br>vs<br>District | School<br>vs<br>Province | Final<br>Mark | School<br>vs<br>District | School<br>vs<br>Province |
|--------------------------|----------------|--------------------------|--------------------------|------------------------|--------------------------|--------------------------|---------------|--------------------------|--------------------------|
| Average Score            | Walk           | DISTRICT                 | FIOVILLE                 | IVIAIR                 | DISTRICT                 | Province                 | IVIAIR        | DISTRICT                 | Province                 |
| School                   | 73.2           |                          |                          |                        |                          |                          | 73.2          |                          |                          |
| District                 | 64.8           | р                        | р                        |                        |                          |                          | 64.8          | р                        | р                        |
| Province                 | 64.8           |                          |                          |                        |                          |                          | 64.8          |                          |                          |
| Percent of Passes        |                |                          |                          |                        |                          |                          |               |                          |                          |
| School                   | 94.9           |                          |                          |                        |                          |                          | 94.9          |                          |                          |
| District                 | 85.6           | р                        | р                        |                        |                          |                          | 85.6          | р                        | р                        |
| Province                 | 86.4           |                          |                          |                        |                          |                          | 86.4          |                          |                          |