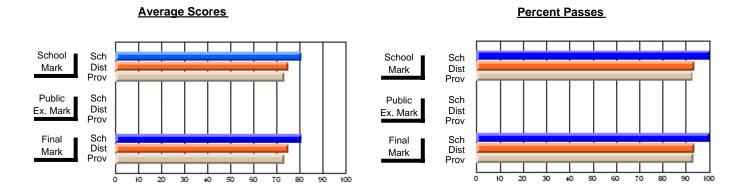

## District 4 - Eastern

#214 - John Burke High School, Grand Bank

Subject: French

| Course: FRENCH 2200            |                |                          |                          |                        |                          |                          |    |               |                          |                          |
|--------------------------------|----------------|--------------------------|--------------------------|------------------------|--------------------------|--------------------------|----|---------------|--------------------------|--------------------------|
| # students in course: 19       | School<br>Mark | School<br>vs<br>District | School<br>vs<br>Province | Public<br>Exam<br>Mark | School<br>vs<br>District | School<br>vs<br>Province |    | Final<br>Mark | School<br>vs<br>District | School<br>vs<br>Province |
| <u>Average Score</u><br>School | 74.7           |                          |                          |                        |                          |                          |    | 74.7          |                          |                          |
| District                       | 72.5           | р                        | р                        |                        |                          |                          |    | 72.5          | р                        | р                        |
| Province                       | 72.4           |                          | r                        |                        |                          |                          | 7  | 72.4          |                          |                          |
| Percent of Passes              |                |                          |                          |                        |                          |                          |    |               |                          |                          |
| School                         | 100.0          |                          |                          |                        |                          |                          | 10 | 0.00          |                          |                          |
| District                       | 96.8           | р                        | р                        |                        |                          |                          | 9  | 96.8          | р                        | р                        |
| Province                       | 95.6           |                          |                          |                        |                          |                          | 9  | 95.6          |                          |                          |

### **Average Scores Percent Passes** School Sch School Sch Dist Mark Dist Mark Prov Prov Public Sch Public Sch Dist Ex. Mark Dist Ex. Mark Prov Prov Sch Dist Prov Sch Dist Final Final Mark Mark Prov 80 90 10 20 30 40 50 60 70