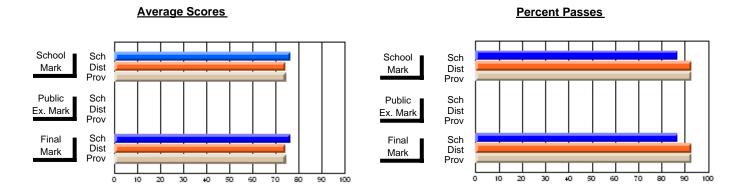

## District 4 - Eastern

#214 - John Burke High School, Grand Bank

**Subject: Mathematics** 

| # students in course: 12  Average Score | School<br>Mark      | School<br>vs<br>District | School<br>vs<br>Province | Public<br>Exam<br>Mark | School<br>vs<br>District | School<br>vs<br>Province | Final<br>Mark    | School<br>vs<br>District | School<br>vs<br>Province |
|-----------------------------------------|---------------------|--------------------------|--------------------------|------------------------|--------------------------|--------------------------|------------------|--------------------------|--------------------------|
| School District                         | <b>80.5</b><br>79.0 | р                        | p                        | <b>64.7</b> 75.3       | q                        | q                        | <b>69.9</b> 77.7 | q                        | q                        |
| Province                                | 79.6                |                          |                          | 74.9                   | •                        | 1                        | 77.6             | -                        |                          |
| Percent of Passes                       |                     |                          |                          |                        |                          |                          |                  |                          |                          |
| School                                  | 100.0               |                          |                          | 100.0                  |                          |                          | 100.0            |                          |                          |
| District                                | 99.4                | р                        | р                        | 95.1                   | р                        | р                        | 98.6             | р                        | р                        |
| Province                                | 99.1                |                          |                          | 94.0                   |                          |                          | 98.3             |                          |                          |

### **Average Scores Percent Passes** School Sch School Sch Dist Mark Dist Mark Prov Prov Public Sch Public Sch Dist Ex. Mark Dist Ex. Mark Prov Prov Sch Dist Prov Sch Dist Final Final Mark Mark Prov 70 90 10 20 30 40 50 60 80