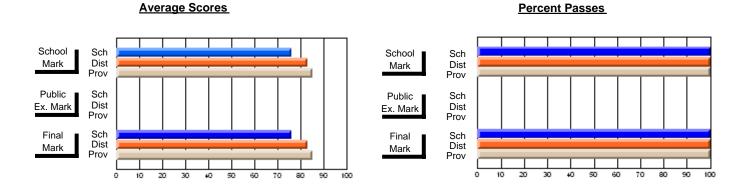

## District 4 - Eastern

#214 - John Burke High School, Grand Bank

Subject: French

| # students in course: 7       | School<br>Mark   | School<br>vs<br>District | School<br>vs<br>Province | Public<br>Exam<br>Mark | School<br>vs<br>District | School<br>vs<br>Province | Final<br>Mark    | School<br>vs<br>District | School<br>vs<br>Province |
|-------------------------------|------------------|--------------------------|--------------------------|------------------------|--------------------------|--------------------------|------------------|--------------------------|--------------------------|
| Average Score School District | <b>78.6</b> 74.5 | р                        | р                        | <b>62.1</b> 68.3       | q                        | q                        | <b>68.3</b> 71.6 | q                        | q                        |
| Province Percent of Passes    | 74.9             |                          |                          | 68.3                   |                          |                          | 71.8             |                          |                          |
| School                        | 100.0            |                          |                          | 100.0                  |                          |                          | 100.0            |                          |                          |
| District                      | 99.0             | р                        | р                        | 90.2                   | р                        | р                        | 97.0             | р                        | р                        |
| Province                      | 98.7             |                          |                          | 89.2                   |                          |                          | 97.3             |                          |                          |

### **Average Scores Percent Passes** School Sch School Sch Dist Mark Dist Mark Prov Prov Public Sch Public Sch Dist Ex. Mark Dist Ex. Mark Prov Prov Sch Dist Prov Sch Dist Final Final Mark Mark Prov 80 90 10 20 30 40 50 60 70