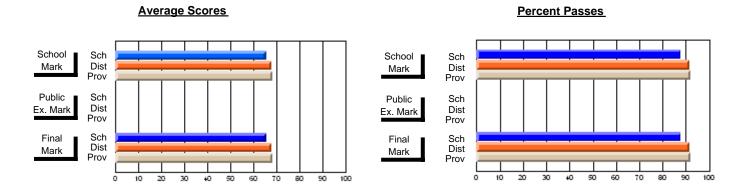

## District 4 - Eastern

#214 - John Burke High School, Grand Bank

**Subject: Mathematics** 

| # students in course: 13 | School | School   | School<br>vs | Public<br>Exam | School   | School<br>vs | Final | School<br>vs | School<br>vs |
|--------------------------|--------|----------|--------------|----------------|----------|--------------|-------|--------------|--------------|
| Average Score            | Mark   | District | Province     | Mark           | District | Province     | Mark  | District     | Province     |
| School                   | 70.0   |          |              |                |          |              | 70.0  |              |              |
| District                 | 59.9   | р        | р            |                |          |              | 59.9  | р            | р            |
| Province                 | 58.8   |          | ·            |                |          |              | 58.8  | •            |              |
| Percent of Passes        |        |          |              |                |          |              |       |              |              |
| School                   | 100.0  |          |              |                |          |              | 100.0 |              |              |
| District                 | 77.8   | р        | р            |                |          |              | 77.8  | р            | р            |
| Province                 | 78.1   |          |              |                |          |              | 78.1  |              |              |