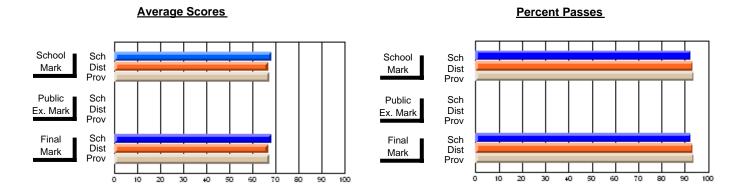

## District 4 - Eastern

#214 - John Burke High School, Grand Bank

**Subject: Enterprise Education** 

| # students in course: 21                   | School<br>Mark        | School<br>vs<br>District | School<br>vs<br>Province | Public<br>Exam<br>Mark | School<br>vs<br>District | School<br>vs<br>Province | Final<br>Mark                | School<br>vs<br>District | School<br>vs<br>Province |
|--------------------------------------------|-----------------------|--------------------------|--------------------------|------------------------|--------------------------|--------------------------|------------------------------|--------------------------|--------------------------|
| Average Score School District Province     | <b>75.5</b> 65.7 66.9 | р                        | р                        |                        |                          |                          | <b>75.5</b> 65.7 66.9        | р                        | р                        |
| Percent of Passes School District Province | 100.0<br>87.7<br>88.4 | р                        | р                        |                        |                          |                          | <b>100.0</b><br>87.7<br>88.7 | р                        | þ                        |