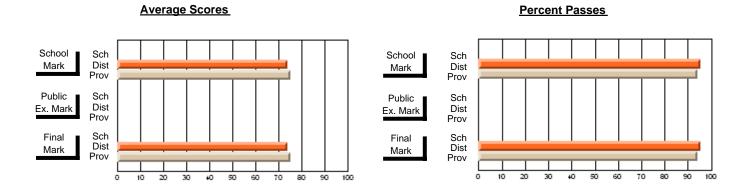

## District 4 - Eastern

#214 - John Burke High School, Grand Bank

**Subject: Enterprise Education** 

| # students in course: 21                   | School<br>Mark        | School<br>vs<br>District | School<br>vs<br>Province | Public<br>Exam<br>Mark | School<br>vs<br>District | School<br>vs<br>Province | Final<br>Mark                | School<br>vs<br>District | School<br>vs<br>Province |
|--------------------------------------------|-----------------------|--------------------------|--------------------------|------------------------|--------------------------|--------------------------|------------------------------|--------------------------|--------------------------|
| Average Score School District Province     | <b>75.5</b> 65.7 66.9 | р                        | р                        |                        |                          |                          | <b>75.5</b> 65.7 66.9        | р                        | р                        |
| Percent of Passes School District Province | 100.0<br>87.7<br>88.4 | р                        | р                        |                        |                          |                          | <b>100.0</b><br>87.7<br>88.7 | р                        | þ                        |