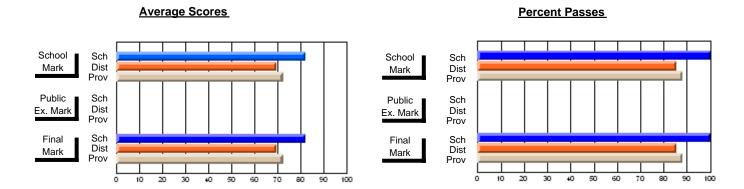

## District 4 - Eastern

#214 - John Burke High School, Grand Bank

Subject: French

| Course: FRENCH 2200            |                |                          |                          |                        |                          |                          |    |               |                          |                          |
|--------------------------------|----------------|--------------------------|--------------------------|------------------------|--------------------------|--------------------------|----|---------------|--------------------------|--------------------------|
| # students in course: 19       | School<br>Mark | School<br>vs<br>District | School<br>vs<br>Province | Public<br>Exam<br>Mark | School<br>vs<br>District | School<br>vs<br>Province |    | Final<br>Mark | School<br>vs<br>District | School<br>vs<br>Province |
| <u>Average Score</u><br>School | 74.7           |                          |                          |                        |                          |                          |    | 74.7          |                          |                          |
| District                       | 72.5           | р                        | р                        |                        |                          |                          |    | 72.5          | р                        | р                        |
| Province                       | 72.4           |                          | r                        |                        |                          |                          | 7  | 72.4          |                          |                          |
| Percent of Passes              |                |                          |                          |                        |                          |                          |    |               |                          |                          |
| School                         | 100.0          |                          |                          |                        |                          |                          | 10 | 0.00          |                          |                          |
| District                       | 96.8           | р                        | р                        |                        |                          |                          | 9  | 96.8          | р                        | р                        |
| Province                       | 95.6           |                          |                          |                        |                          |                          | 9  | 95.6          |                          |                          |

### **Average Scores Percent Passes** School Sch School Sch Dist Mark Dist Mark Prov Prov Public Sch Public Sch Dist Ex. Mark Dist Ex. Mark Prov Prov Sch Dist Prov Sch Dist Final Final Mark Mark Prov 80 90 10 20 30 40 50 60 70