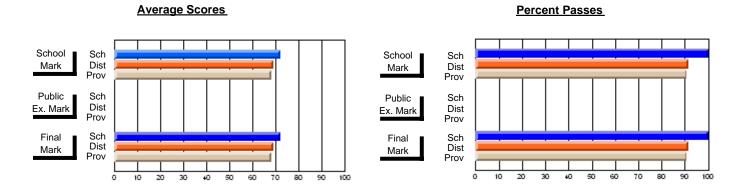

## District 4 - Eastern

#214 - John Burke High School, Grand Bank

**Subject: Social Studies** 

| # students in course: 36      | School<br>Mark      | School<br>vs<br>District | School<br>vs<br>Province | Public<br>Exam<br>Mark | School<br>vs<br>District | School<br>vs<br>Province | Final<br>Mark    | School<br>vs<br>District | School<br>vs<br>Province |
|-------------------------------|---------------------|--------------------------|--------------------------|------------------------|--------------------------|--------------------------|------------------|--------------------------|--------------------------|
| Average Score School District | <b>72.4</b><br>70.1 | D                        | р                        | <b>69.0</b> 62.0       | р                        | р                        | <b>71.4</b> 66.2 | р                        | р                        |
| Province                      | 70.7                | -                        | -                        | 63.2                   |                          | -                        | 67.1             |                          | -                        |
| Percent of Passes             |                     |                          |                          |                        |                          |                          |                  |                          |                          |
| School                        | 100.0               |                          |                          | 91.7                   |                          |                          | 100.0            |                          |                          |
| District                      | 93.7                | р                        | р                        | 79.8                   | р                        | р                        | 92.2             | р                        | р                        |
| Province                      | 94.5                |                          |                          | 82.4                   |                          |                          | 93.3             |                          |                          |