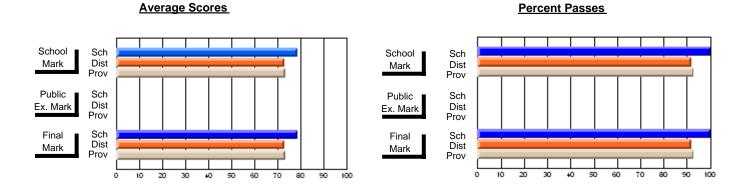

## District 4 - Eastern

#214 - John Burke High School, Grand Bank

**Subject: Mathematics** 

| # students in course: 29               | School<br>Mark      | School<br>vs<br>District | School<br>vs<br>Province | Public<br>Exam<br>Mark | School<br>vs<br>District | School<br>vs<br>Province | Final<br>Mark       | School<br>vs<br>District | School<br>vs<br>Province |
|----------------------------------------|---------------------|--------------------------|--------------------------|------------------------|--------------------------|--------------------------|---------------------|--------------------------|--------------------------|
| Average Score School District Province | <b>63.7</b> 66.8    | q                        | q                        |                        |                          |                          | <b>63.7</b> 66.8    | q                        | q                        |
| Percent of Passes School               | 66.8<br><b>82.8</b> |                          |                          |                        |                          |                          | 66.8<br><b>82.8</b> |                          |                          |
| District<br>Province                   | 85.0<br>85.2        | q                        | q                        |                        |                          |                          | 85.0<br>85.3        | q                        | q                        |