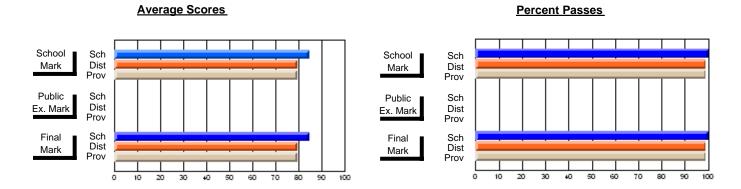

## District 4 - Eastern

#214 - John Burke High School, Grand Bank

Subject: French

| Course: FRENCH 2200            |                |                          |                          |                        |                          |                          |    |               |                          |                          |
|--------------------------------|----------------|--------------------------|--------------------------|------------------------|--------------------------|--------------------------|----|---------------|--------------------------|--------------------------|
| # students in course: 19       | School<br>Mark | School<br>vs<br>District | School<br>vs<br>Province | Public<br>Exam<br>Mark | School<br>vs<br>District | School<br>vs<br>Province |    | Final<br>Mark | School<br>vs<br>District | School<br>vs<br>Province |
| <u>Average Score</u><br>School | 74.7           |                          |                          |                        |                          |                          |    | 74.7          |                          |                          |
| District                       | 72.5           | р                        | р                        |                        |                          |                          |    | 72.5          | р                        | р                        |
| Province                       | 72.4           |                          | r                        |                        |                          |                          | 7  | 72.4          |                          |                          |
| Percent of Passes              |                |                          |                          |                        |                          |                          |    |               |                          |                          |
| School                         | 100.0          |                          |                          |                        |                          |                          | 10 | 0.00          |                          |                          |
| District                       | 96.8           | р                        | р                        |                        |                          |                          | 9  | 96.8          | р                        | р                        |
| Province                       | 95.6           |                          |                          |                        |                          |                          | 9  | 95.6          |                          |                          |