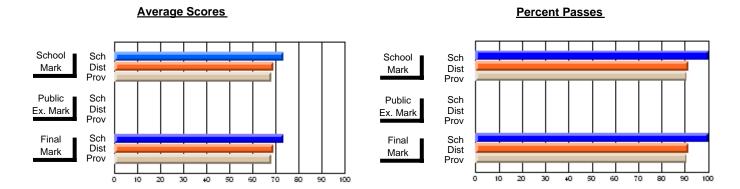

## District 4 - Eastern

#214 - John Burke High School, Grand Bank

Subject: Health

| Waterday to in account of |                |                          |                          | <b>-</b>         | W         | thheld for rea | is <u>ons of cor</u> | ntidential               | ity.                     |
|---------------------------|----------------|--------------------------|--------------------------|------------------|-----------|----------------|----------------------|--------------------------|--------------------------|
| # students in course: 2   | School<br>Mark | School<br>vs<br>District | School<br>vs<br>Province | Pul<br>Exa<br>Ma | am School | vs             | Final<br>Mark        | School<br>vs<br>District | School<br>vs<br>Province |
| Average Score<br>School   |                |                          |                          |                  |           |                |                      |                          |                          |
| District                  | 71.4           | q                        | q                        |                  |           |                | 71.4                 | q                        | q                        |
| Province                  | 72.6           | -1                       | 1                        |                  |           |                | 72.6                 | ,                        |                          |
| Percent of Passes         |                |                          |                          |                  |           |                |                      |                          |                          |
| School                    |                |                          |                          |                  |           |                |                      |                          |                          |
| District                  | 96.3           | р                        | р                        |                  |           |                | 96.3                 | р                        | р                        |
| Province                  | 96.4           |                          |                          |                  |           |                | 96.4                 |                          |                          |

### **Average Scores Percent Passes** School Sch School Sch Dist Prov Mark Dist Mark Prov Public Sch Public Sch Dist Ex. Mark Dist Ex. Mark Prov Sch Dist Prov Final Sch Final Dist Mark Mark 20 40 50 80 90 60