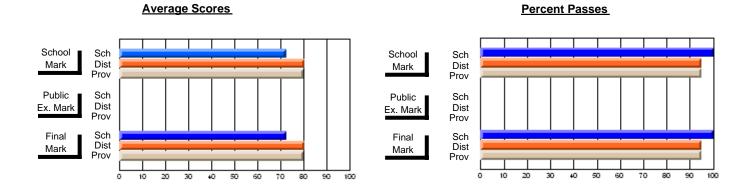

## District 4 - Eastern

#214 - John Burke High School, Grand Bank

Subject: French

| Course: FRENCH 2200            |                |                          |                          |                        |                          |                          |    |               |                          |                          |
|--------------------------------|----------------|--------------------------|--------------------------|------------------------|--------------------------|--------------------------|----|---------------|--------------------------|--------------------------|
| # students in course: 19       | School<br>Mark | School<br>vs<br>District | School<br>vs<br>Province | Public<br>Exam<br>Mark | School<br>vs<br>District | School<br>vs<br>Province |    | Final<br>Mark | School<br>vs<br>District | School<br>vs<br>Province |
| <u>Average Score</u><br>School | 74.7           |                          |                          |                        |                          |                          |    | 74.7          |                          |                          |
| District                       | 72.5           | р                        | р                        |                        |                          |                          |    | 72.5          | р                        | р                        |
| Province                       | 72.4           |                          | r                        |                        |                          |                          | 7  | 72.4          |                          |                          |
| Percent of Passes              |                |                          |                          |                        |                          |                          |    |               |                          |                          |
| School                         | 100.0          |                          |                          |                        |                          |                          | 10 | 0.00          |                          |                          |
| District                       | 96.8           | р                        | р                        |                        |                          |                          | 9  | 96.8          | р                        | р                        |
| Province                       | 95.6           |                          |                          |                        |                          |                          | 9  | 95.6          |                          |                          |