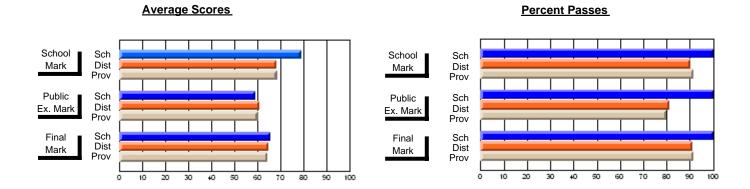

## District 4 - Eastern

#214 - John Burke High School, Grand Bank

**Subject: Mathematics** 

| # students in course: 12  Average Score | School<br>Mark      | School<br>vs<br>District | School<br>vs<br>Province | Public<br>Exam<br>Mark | School<br>vs<br>District | School<br>vs<br>Province | Final<br>Mark    | School<br>vs<br>District | School<br>vs<br>Province |
|-----------------------------------------|---------------------|--------------------------|--------------------------|------------------------|--------------------------|--------------------------|------------------|--------------------------|--------------------------|
| School District                         | <b>80.5</b><br>79.0 | р                        | p                        | <b>64.7</b> 75.3       | q                        | q                        | <b>69.9</b> 77.7 | q                        | q                        |
| Province                                | 79.6                |                          |                          | 74.9                   | •                        | 1                        | 77.6             | -                        |                          |
| Percent of Passes                       |                     |                          |                          |                        |                          |                          |                  |                          |                          |
| School                                  | 100.0               |                          |                          | 100.0                  |                          |                          | 100.0            |                          |                          |
| District                                | 99.4                | р                        | р                        | 95.1                   | р                        | р                        | 98.6             | р                        | р                        |
| Province                                | 99.1                |                          |                          | 94.0                   |                          |                          | 98.3             |                          |                          |