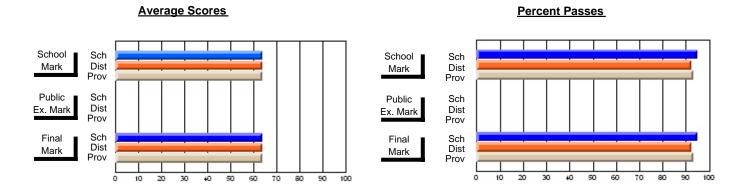

## District 4 - Eastern

#214 - John Burke High School, Grand Bank

**Subject: Family Studies** 

| # students in course: 11 | School<br>Mark   | School<br>vs<br>District | School<br>vs<br>Province |          | Public<br>Exam<br>Mark | School<br>vs<br>District | School<br>vs<br>Province | Final<br>Mark       | School<br>vs<br>District | School<br>vs<br>Province |
|--------------------------|------------------|--------------------------|--------------------------|----------|------------------------|--------------------------|--------------------------|---------------------|--------------------------|--------------------------|
| Average Score            | 70.0             |                          |                          | <u> </u> |                        |                          |                          |                     |                          |                          |
| School<br>District       | <b>72.0</b> 74.7 | q                        | q                        |          |                        |                          |                          | <b>72.0</b><br>74.7 | q                        | q                        |
| Province                 | 74.8             | •                        | •                        |          |                        |                          |                          | 74.8                | •                        | ·                        |
| Percent of Passes        |                  |                          |                          |          |                        |                          |                          |                     |                          |                          |
| School                   | 100.0            |                          |                          |          |                        |                          |                          | 100.0               |                          |                          |
| District                 | 92.8             | р                        | р                        |          |                        |                          |                          | 92.8                | р                        | р                        |
| Province                 | 93.5             |                          |                          |          |                        |                          |                          | 93.5                |                          |                          |