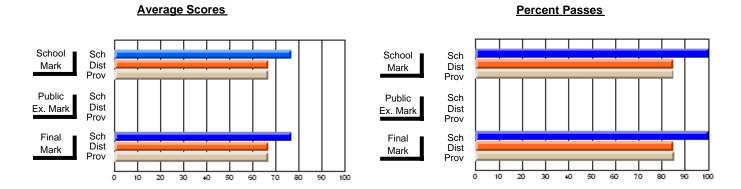

## District 4 - Eastern

#214 - John Burke High School, Grand Bank

Subject: Social Studies

| # students in course: 39 | School<br>Mark | School<br>vs<br>District | School<br>vs<br>Province | Public<br>Exam<br>Mark | School<br>vs<br>District | School<br>vs<br>Province | Final<br>Mark | School<br>vs<br>District | School<br>vs<br>Province |
|--------------------------|----------------|--------------------------|--------------------------|------------------------|--------------------------|--------------------------|---------------|--------------------------|--------------------------|
| Average Score            | Walk           | DISTRICT                 | FIOVILLE                 | IVIAIR                 | DISTRICT                 | Province                 | IVIAIR        | DISTRICT                 | Province                 |
| School                   | 73.2           |                          |                          |                        |                          |                          | 73.2          |                          |                          |
| District                 | 64.8           | р                        | р                        |                        |                          |                          | 64.8          | р                        | р                        |
| Province                 | 64.8           |                          |                          |                        |                          |                          | 64.8          |                          |                          |
| Percent of Passes        |                |                          |                          |                        |                          |                          |               |                          |                          |
| School                   | 94.9           |                          |                          |                        |                          |                          | 94.9          |                          |                          |
| District                 | 85.6           | р                        | р                        |                        |                          |                          | 85.6          | р                        | р                        |
| Province                 | 86.4           |                          |                          |                        |                          |                          | 86.4          |                          |                          |

Modification Time: 12:09:19PM

Modification Date: 1/8/2010

Source: Evaluation & Research

<sup>\*</sup> Data from the High School Certification System. The results from supplementary courses are not reflected in these results. All students obtaining a score of 48 or 49 on the final mark, were adjusted to 50 and are reflected in the Final Mark column.