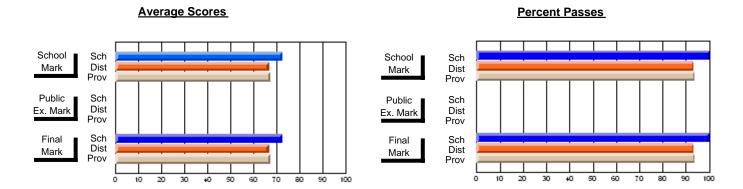

## District 4 - Eastern

#214 - John Burke High School, Grand Bank

**Subject: Mathematics** 

| # students in course: 14                   | School<br>Mark        | School<br>vs<br>District | School<br>vs<br>Province | Public<br>Exam<br>Mark | School<br>vs<br>District | School<br>vs<br>Province | Final<br>Mark                | School<br>vs<br>District | School<br>vs<br>Province |
|--------------------------------------------|-----------------------|--------------------------|--------------------------|------------------------|--------------------------|--------------------------|------------------------------|--------------------------|--------------------------|
| Average Score School District Province     | <b>68.2</b> 68.4 68.0 | q                        | р                        |                        |                          |                          | <b>68.2</b> 68.4 68.0        | q                        | р                        |
| Percent of Passes School District Province | 100.0<br>91.2<br>90.5 | р                        | р                        |                        |                          |                          | <b>100.0</b><br>91.2<br>90.5 | р                        | р                        |