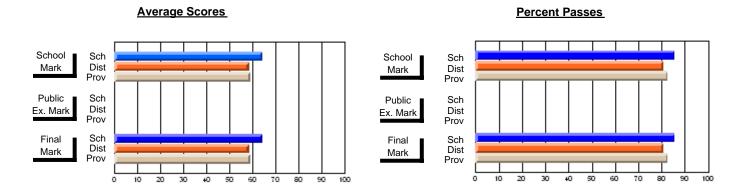

## District 4 - Eastern

#214 - John Burke High School, Grand Bank

**Subject: Family Studies** 

| # students in course: 16 | School<br>Mark | School<br>vs<br>District | School<br>vs<br>Province | Public<br>Exam<br>Mark | School<br>vs<br>District | School<br>vs<br>Province | Final<br>Mark | School<br>vs<br>District | School<br>vs<br>Province |
|--------------------------|----------------|--------------------------|--------------------------|------------------------|--------------------------|--------------------------|---------------|--------------------------|--------------------------|
| Average Score            |                |                          |                          |                        |                          |                          |               |                          |                          |
| School                   | 70.5           |                          |                          |                        |                          |                          | 70.5          |                          |                          |
| District                 | 75.2           | q                        | q                        |                        |                          |                          | 75.2          | q                        | q                        |
| Province                 | 75.3           |                          |                          |                        |                          |                          | 75.3          |                          |                          |
| Percent of Passes        |                |                          |                          |                        |                          |                          |               |                          |                          |
| School                   | 87.5           |                          |                          |                        |                          |                          | 87.5          |                          |                          |
| District                 | 93.2           | q                        | q                        |                        |                          |                          | 93.2          | q                        | q                        |
| Province                 | 93.9           |                          |                          |                        |                          |                          | 93.9          |                          |                          |