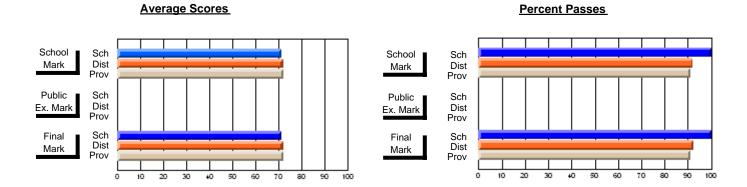

## District 4 - Eastern

#214 - John Burke High School, Grand Bank

**Subject: Family Studies** 

| # students in course: 18 | School<br>Mark | School<br>vs<br>District | School<br>vs<br>Province | Public<br>Exam<br>Mark | School<br>vs<br>District | School<br>vs<br>Province | Final<br>Mark | School<br>vs<br>District | School<br>vs<br>Province |
|--------------------------|----------------|--------------------------|--------------------------|------------------------|--------------------------|--------------------------|---------------|--------------------------|--------------------------|
| Average Score            |                |                          | _                        |                        |                          |                          |               |                          |                          |
| School                   | 73.8           |                          |                          |                        |                          |                          | 73.8          |                          |                          |
| District                 | 73.9           | q                        | р                        |                        |                          |                          | 73.9          | q                        | р                        |
| Province                 | 73.7           |                          |                          |                        |                          |                          | 73.7          |                          |                          |
| Percent of Passes        |                |                          |                          |                        |                          |                          |               |                          |                          |
| School                   | 94.4           |                          |                          |                        |                          |                          | 94.4          |                          |                          |
| District                 | 94.1           | р                        | р                        |                        |                          |                          | 94.1          | р                        | р                        |
| Province                 | 93.5           |                          |                          |                        |                          |                          | 93.5          |                          |                          |