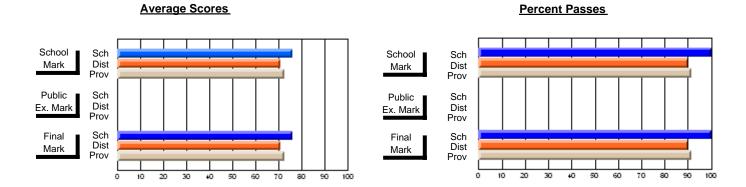

## District 4 - Eastern

#214 - John Burke High School, Grand Bank

**Subject: Family Studies** 

| # students in course: 18 | School<br>Mark | School<br>vs<br>District | School<br>vs<br>Province | Public<br>Exam<br>Mark | School<br>vs<br>District | School<br>vs<br>Province | Final<br>Mark | School<br>vs<br>District | School<br>vs<br>Province |
|--------------------------|----------------|--------------------------|--------------------------|------------------------|--------------------------|--------------------------|---------------|--------------------------|--------------------------|
| Average Score            |                |                          | _                        |                        |                          |                          |               |                          |                          |
| School                   | 73.8           |                          |                          |                        |                          |                          | 73.8          |                          |                          |
| District                 | 73.9           | q                        | р                        |                        |                          |                          | 73.9          | q                        | р                        |
| Province                 | 73.7           |                          |                          |                        |                          |                          | 73.7          |                          |                          |
| Percent of Passes        |                |                          |                          |                        |                          |                          |               |                          |                          |
| School                   | 94.4           |                          |                          |                        |                          |                          | 94.4          |                          |                          |
| District                 | 94.1           | р                        | р                        |                        |                          |                          | 94.1          | р                        | р                        |
| Province                 | 93.5           |                          |                          |                        |                          |                          | 93.5          |                          |                          |

### **Average Scores Percent Passes** School Sch School Sch Dist Prov Mark Dist Mark Prov Public Sch Public Sch Dist Ex. Mark Dist Ex. Mark Prov Sch Dist Prov Final Sch Final Dist Mark Mark Prov 30 80 90 20 40 50 60