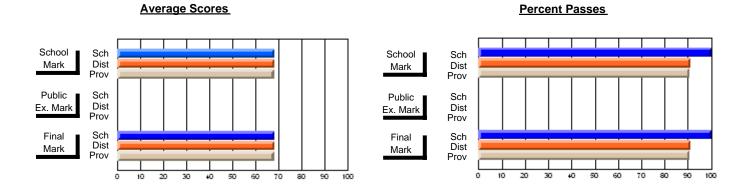

## District 4 - Eastern

#214 - John Burke High School, Grand Bank

Subject: French

| Course: FRENCH 2200            |                |                          |                          |                        |                          |                          |    |               |                          |                          |
|--------------------------------|----------------|--------------------------|--------------------------|------------------------|--------------------------|--------------------------|----|---------------|--------------------------|--------------------------|
| # students in course: 19       | School<br>Mark | School<br>vs<br>District | School<br>vs<br>Province | Public<br>Exam<br>Mark | School<br>vs<br>District | School<br>vs<br>Province |    | Final<br>Mark | School<br>vs<br>District | School<br>vs<br>Province |
| <u>Average Score</u><br>School | 74.7           |                          |                          |                        |                          |                          |    | 74.7          |                          |                          |
| District                       | 72.5           | р                        | р                        |                        |                          |                          |    | 72.5          | р                        | р                        |
| Province                       | 72.4           |                          | r                        |                        |                          |                          | 7  | 72.4          |                          |                          |
| Percent of Passes              |                |                          |                          |                        |                          |                          |    |               |                          |                          |
| School                         | 100.0          |                          |                          |                        |                          |                          | 10 | 0.00          |                          |                          |
| District                       | 96.8           | р                        | р                        |                        |                          |                          | 9  | 96.8          | р                        | р                        |
| Province                       | 95.6           |                          |                          |                        |                          |                          | 9  | 95.6          |                          |                          |

Modification Time: 12:09:19PM

Modification Date: 1/8/2010

Source: Evaluation & Research

<sup>\*</sup> Data from the High School Certification System. The results from supplementary courses are not reflected in these results. All students obtaining a score of 48 or 49 on the final mark, were adjusted to 50 and are reflected in the Final Mark column.