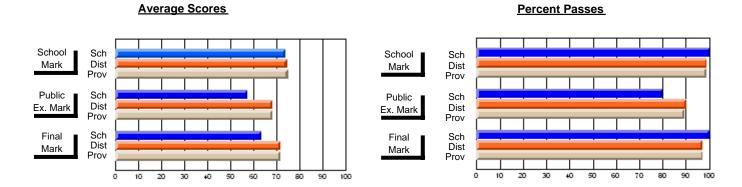

## District 4 - Eastern

#214 - John Burke High School, Grand Bank

**Subject: Technology Education** 

| # students in course: 8 | School<br>Mark | School<br>vs<br>District | School<br>vs<br>Province | Public<br>Exam<br>Mark | School<br>vs<br>District | School<br>vs<br>Province | Final<br>Mark | School<br>vs<br>District | School<br>vs<br>Province |
|-------------------------|----------------|--------------------------|--------------------------|------------------------|--------------------------|--------------------------|---------------|--------------------------|--------------------------|
| Average Score           | - Mark         | Diotriot                 | 1 10111100               | - Mark                 | Diotriot                 | TTOVITIO                 | a.r.          | District                 | 1 TOVINOC                |
| School                  | 63.1           |                          |                          |                        |                          |                          | 63.1          |                          |                          |
| District                | 70.1           | q                        | q                        |                        |                          |                          | 70.1          | q                        | q                        |
| Province                | 72.2           |                          |                          |                        |                          |                          | 72.2          |                          |                          |
| Percent of Passes       |                |                          |                          |                        |                          |                          |               |                          |                          |
| School                  | 75.0           |                          |                          |                        |                          |                          | 75.0          |                          |                          |
| District                | 88.5           | q                        | q                        |                        |                          |                          | 88.5          | q                        | q                        |
| Province                | 89.9           |                          |                          |                        |                          |                          | 89.9          |                          |                          |

Modification Time: 12:09:19PM

Modification Date: 1/8/2010

Source: Evaluation & Research

<sup>\*</sup> Data from the High School Certification System. The results from supplementary courses are not reflected in these results. All students obtaining a score of 48 or 49 on the final mark, were adjusted to 50 and are reflected in the Final Mark column.