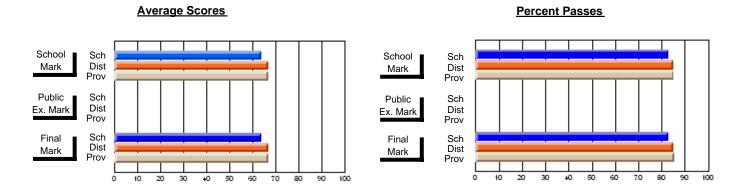

## District 4 - Eastern

#214 - John Burke High School, Grand Bank

Subject: French

| Course: FRENCH 2200            |                |                          |                          |                        |                          |                          |    |               |                          |                          |
|--------------------------------|----------------|--------------------------|--------------------------|------------------------|--------------------------|--------------------------|----|---------------|--------------------------|--------------------------|
| # students in course: 19       | School<br>Mark | School<br>vs<br>District | School<br>vs<br>Province | Public<br>Exam<br>Mark | School<br>vs<br>District | School<br>vs<br>Province |    | Final<br>Mark | School<br>vs<br>District | School<br>vs<br>Province |
| <u>Average Score</u><br>School | 74.7           |                          |                          |                        |                          |                          |    | 74.7          |                          |                          |
| District                       | 72.5           | р                        | р                        |                        |                          |                          |    | 72.5          | р                        | р                        |
| Province                       | 72.4           |                          | r                        |                        |                          |                          | 7  | 72.4          |                          |                          |
| Percent of Passes              |                |                          |                          |                        |                          |                          |    |               |                          |                          |
| School                         | 100.0          |                          |                          |                        |                          |                          | 10 | 0.00          |                          |                          |
| District                       | 96.8           | р                        | р                        |                        |                          |                          | 9  | 96.8          | р                        | р                        |
| Province                       | 95.6           |                          |                          |                        |                          |                          | 9  | 95.6          |                          |                          |