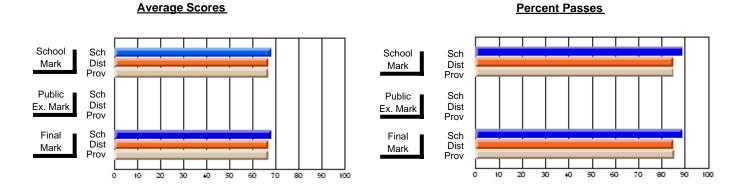

## District 4 - Eastern

#214 - John Burke High School, Grand Bank

**Subject: Family Studies** 

| # students in course: 16 | School<br>Mark | School<br>vs<br>District | School<br>vs<br>Province | Public<br>Exam<br>Mark | School<br>vs<br>District | School<br>vs<br>Province | Final<br>Mark | School<br>vs<br>District | School<br>vs<br>Province |
|--------------------------|----------------|--------------------------|--------------------------|------------------------|--------------------------|--------------------------|---------------|--------------------------|--------------------------|
| Average Score            |                |                          |                          |                        |                          |                          |               |                          |                          |
| School                   | 70.5           |                          |                          |                        |                          |                          | 70.5          |                          |                          |
| District                 | 75.2           | q                        | q                        |                        |                          |                          | 75.2          | q                        | q                        |
| Province                 | 75.3           |                          |                          |                        |                          |                          | 75.3          |                          |                          |
| Percent of Passes        |                |                          |                          |                        |                          |                          |               |                          |                          |
| School                   | 87.5           |                          |                          |                        |                          |                          | 87.5          |                          |                          |
| District                 | 93.2           | q                        | q                        |                        |                          |                          | 93.2          | q                        | q                        |
| Province                 | 93.9           |                          |                          |                        |                          |                          | 93.9          |                          |                          |