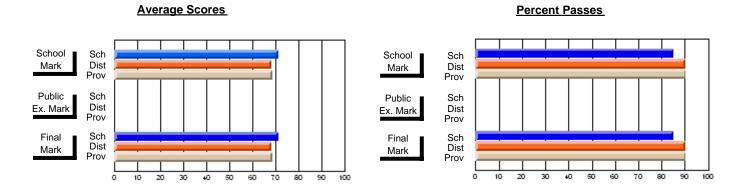

## District 4 - Eastern

#214 - John Burke High School, Grand Bank

Subject: French

| # students in course: 7       | School<br>Mark   | School<br>vs<br>District | School<br>vs<br>Province | Public<br>Exam<br>Mark | School<br>vs<br>District | School<br>vs<br>Province | Final<br>Mark    | School<br>vs<br>District | School<br>vs<br>Province |
|-------------------------------|------------------|--------------------------|--------------------------|------------------------|--------------------------|--------------------------|------------------|--------------------------|--------------------------|
| Average Score School District | <b>78.6</b> 74.5 | р                        | р                        | <b>62.1</b> 68.3       | q                        | q                        | <b>68.3</b> 71.6 | q                        | q                        |
| Province Percent of Passes    | 74.9             |                          |                          | 68.3                   |                          |                          | 71.8             |                          |                          |
| School                        | 100.0            |                          |                          | 100.0                  |                          |                          | 100.0            |                          |                          |
| District                      | 99.0             | р                        | р                        | 90.2                   | р                        | р                        | 97.0             | р                        | р                        |
| Province                      | 98.7             |                          |                          | 89.2                   |                          |                          | 97.3             |                          |                          |