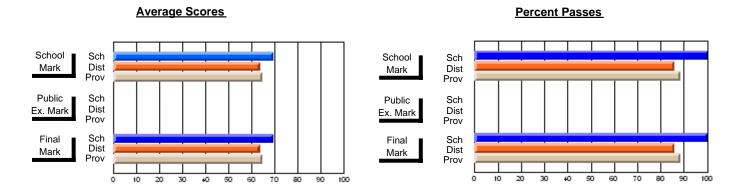

## District 4 - Eastern

#214 - John Burke High School, Grand Bank

**Subject: Mathematics** 

| # students in course: 29               | School<br>Mark      | School<br>vs<br>District | School<br>vs<br>Province | Public<br>Exam<br>Mark | School<br>vs<br>District | School<br>vs<br>Province | Final<br>Mark       | School<br>vs<br>District | School<br>vs<br>Province |
|----------------------------------------|---------------------|--------------------------|--------------------------|------------------------|--------------------------|--------------------------|---------------------|--------------------------|--------------------------|
| Average Score School District Province | <b>63.7</b> 66.8    | q                        | q                        |                        |                          |                          | <b>63.7</b> 66.8    | q                        | q                        |
| Percent of Passes School               | 66.8<br><b>82.8</b> |                          |                          |                        |                          |                          | 66.8<br><b>82.8</b> |                          |                          |
| District<br>Province                   | 85.0<br>85.2        | q                        | q                        |                        |                          |                          | 85.0<br>85.3        | q                        | q                        |

Modification Time: 12:09:19PM

Modification Date: 1/8/2010 Source: Evaluation & Research

<sup>\*</sup> Data from the High School Certification System. The results from supplementary courses are not reflected in these results. All students obtaining a score of 48 or 49 on the final mark, were adjusted to 50 and are reflected in the Final Mark column.