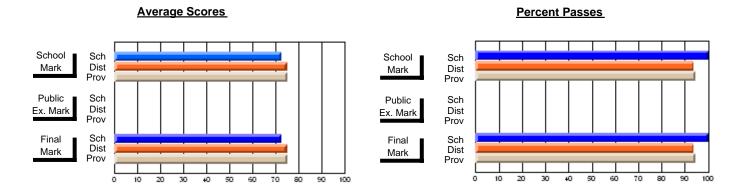

## District 4 - Eastern

#214 - John Burke High School, Grand Bank

**Subject: Family Studies** 

| # students in course: 16 | School<br>Mark | School<br>vs<br>District | School<br>vs<br>Province | Public<br>Exam<br>Mark | School<br>vs<br>District | School<br>vs<br>Province | Final<br>Mark | School<br>vs<br>District | School<br>vs<br>Province |
|--------------------------|----------------|--------------------------|--------------------------|------------------------|--------------------------|--------------------------|---------------|--------------------------|--------------------------|
| Average Score            |                |                          |                          |                        |                          |                          |               |                          |                          |
| School                   | 70.5           |                          |                          |                        |                          |                          | 70.5          |                          |                          |
| District                 | 75.2           | q                        | q                        |                        |                          |                          | 75.2          | q                        | q                        |
| Province                 | 75.3           |                          |                          |                        |                          |                          | 75.3          |                          |                          |
| Percent of Passes        |                |                          |                          |                        |                          |                          |               |                          |                          |
| School                   | 87.5           |                          |                          |                        |                          |                          | 87.5          |                          |                          |
| District                 | 93.2           | q                        | q                        |                        |                          |                          | 93.2          | q                        | q                        |
| Province                 | 93.9           |                          |                          |                        |                          |                          | 93.9          |                          |                          |