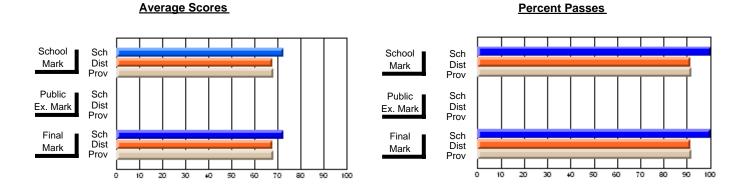

## District 4 - Eastern

#214 - John Burke High School, Grand Bank

**Subject: Enterprise Education** 

| # students in course: 21                   | School<br>Mark        | School<br>vs<br>District | School<br>vs<br>Province | Public<br>Exam<br>Mark | School<br>vs<br>District | School<br>vs<br>Province | Final<br>Mark                | School<br>vs<br>District | School<br>vs<br>Province |
|--------------------------------------------|-----------------------|--------------------------|--------------------------|------------------------|--------------------------|--------------------------|------------------------------|--------------------------|--------------------------|
| Average Score School District Province     | <b>75.5</b> 65.7 66.9 | р                        | р                        |                        |                          |                          | <b>75.5</b> 65.7 66.9        | р                        | р                        |
| Percent of Passes School District Province | 100.0<br>87.7<br>88.4 | р                        | р                        |                        |                          |                          | <b>100.0</b><br>87.7<br>88.7 | р                        | þ                        |