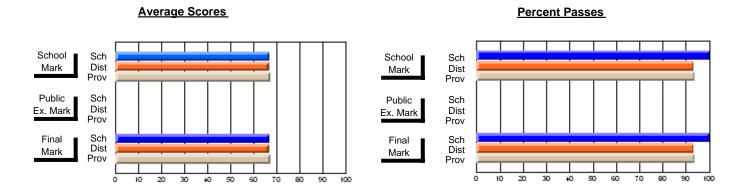

## District 4 - Eastern

#214 - John Burke High School, Grand Bank

**Subject: Family Studies** 

| # students in course: 11 | School<br>Mark   | School<br>vs<br>District | School<br>vs<br>Province |          | Public<br>Exam<br>Mark | School<br>vs<br>District | School<br>vs<br>Province | Final<br>Mark       | School<br>vs<br>District | School<br>vs<br>Province |
|--------------------------|------------------|--------------------------|--------------------------|----------|------------------------|--------------------------|--------------------------|---------------------|--------------------------|--------------------------|
| Average Score            | 70.0             |                          |                          | <u> </u> |                        |                          |                          |                     |                          |                          |
| School<br>District       | <b>72.0</b> 74.7 | q                        | q                        |          |                        |                          |                          | <b>72.0</b><br>74.7 | q                        | q                        |
| Province                 | 74.8             | •                        | •                        |          |                        |                          |                          | 74.8                | •                        | ·                        |
| Percent of Passes        |                  |                          |                          |          |                        |                          |                          |                     |                          |                          |
| School                   | 100.0            |                          |                          |          |                        |                          |                          | 100.0               |                          |                          |
| District                 | 92.8             | р                        | р                        |          |                        |                          |                          | 92.8                | р                        | р                        |
| Province                 | 93.5             |                          |                          |          |                        |                          |                          | 93.5                |                          |                          |