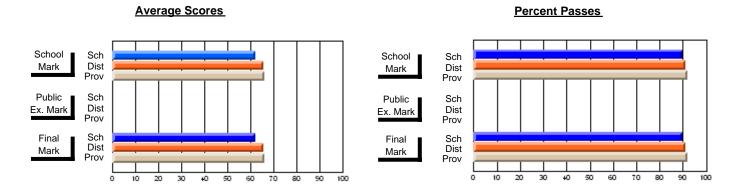

## District 4 - Eastern

#214 - John Burke High School, Grand Bank

**Subject: Mathematics** 

| # students in course: 29               | School<br>Mark      | School<br>vs<br>District | School<br>vs<br>Province | Public<br>Exam<br>Mark | School<br>vs<br>District | School<br>vs<br>Province | Final<br>Mark       | School<br>vs<br>District | School<br>vs<br>Province |
|----------------------------------------|---------------------|--------------------------|--------------------------|------------------------|--------------------------|--------------------------|---------------------|--------------------------|--------------------------|
| Average Score School District Province | <b>63.7</b> 66.8    | q                        | q                        |                        |                          |                          | <b>63.7</b> 66.8    | q                        | q                        |
| Percent of Passes School               | 66.8<br><b>82.8</b> |                          |                          |                        |                          |                          | 66.8<br><b>82.8</b> |                          |                          |
| District<br>Province                   | 85.0<br>85.2        | q                        | q                        |                        |                          |                          | 85.0<br>85.3        | q                        | q                        |

Modification Time: 12:09:19PM

Modification Date: 1/8/2010 Source: Evaluation & Research

<sup>\*</sup> Data from the High School Certification System. The results from supplementary courses are not reflected in these results. All students obtaining a score of 48 or 49 on the final mark, were adjusted to 50 and are reflected in the Final Mark column.