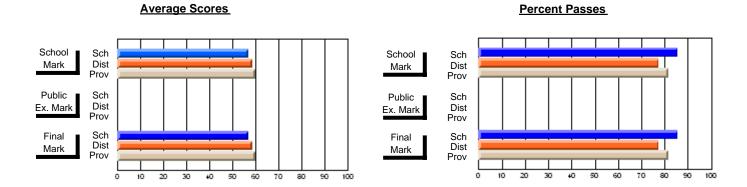

## District 4 - Eastern

#214 - John Burke High School, Grand Bank

**Subject: Mathematics** 

| "                        |                |                          |                          |                        |                          |                          |               |                          |                          |
|--------------------------|----------------|--------------------------|--------------------------|------------------------|--------------------------|--------------------------|---------------|--------------------------|--------------------------|
| # students in course: 21 | School<br>Mark | School<br>vs<br>District | School<br>vs<br>Province | Public<br>Exam<br>Mark | School<br>vs<br>District | School<br>vs<br>Province | Final<br>Mark | School<br>vs<br>District | School<br>vs<br>Province |
| Average Score            |                |                          |                          |                        |                          |                          |               |                          |                          |
| School                   | 56.8           |                          |                          |                        |                          |                          | 56.8          |                          |                          |
| District                 | 61.6           | q                        | q                        |                        |                          |                          | 61.6          | q                        | q                        |
| Province                 | 62.1           |                          |                          |                        |                          |                          | 62.1          |                          |                          |
| Percent of Passes        |                |                          |                          |                        |                          |                          |               |                          |                          |
| School                   | 90.5           |                          |                          |                        |                          |                          | 90.5          |                          |                          |
| District                 | 84.6           | р                        | р                        |                        |                          |                          | 84.6          | р                        | р                        |
| Province                 | 86.0           |                          |                          |                        |                          |                          | 86.1          |                          |                          |