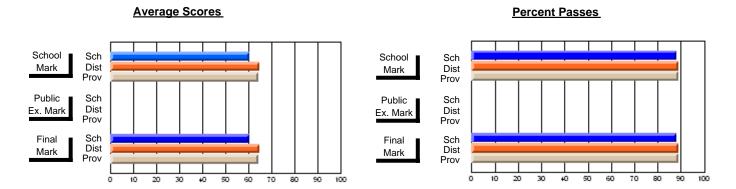

## District 4 - Eastern

#214 - John Burke High School, Grand Bank

**Subject: Family Studies** 

| # students in course: 18 | School<br>Mark | School<br>vs<br>District | School<br>vs<br>Province | Public<br>Exam<br>Mark | School<br>vs<br>District | School<br>vs<br>Province | Final<br>Mark | School<br>vs<br>District | School<br>vs<br>Province |
|--------------------------|----------------|--------------------------|--------------------------|------------------------|--------------------------|--------------------------|---------------|--------------------------|--------------------------|
| Average Score            |                |                          | _                        |                        |                          |                          |               |                          |                          |
| School                   | 73.8           |                          |                          |                        |                          |                          | 73.8          |                          |                          |
| District                 | 73.9           | q                        | р                        |                        |                          |                          | 73.9          | q                        | р                        |
| Province                 | 73.7           |                          |                          |                        |                          |                          | 73.7          |                          |                          |
| Percent of Passes        |                |                          |                          |                        |                          |                          |               |                          |                          |
| School                   | 94.4           |                          |                          |                        |                          |                          | 94.4          |                          |                          |
| District                 | 94.1           | р                        | р                        |                        |                          |                          | 94.1          | р                        | р                        |
| Province                 | 93.5           |                          |                          |                        |                          |                          | 93.5          |                          |                          |

### **Average Scores Percent Passes** School Sch School Sch Dist Prov Mark Dist Mark Prov Public Sch Public Sch Dist Ex. Mark Dist Ex. Mark Prov Sch Dist Prov Final Sch Final Dist Mark Mark Prov 30 80 90 20 40 50 60