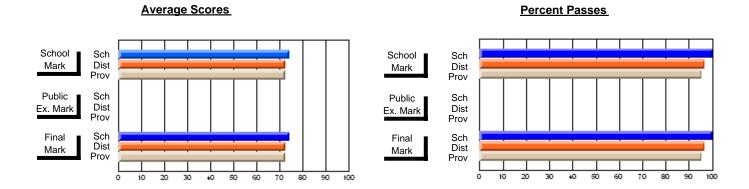

## District 4 - Eastern

#214 - John Burke High School, Grand Bank

Subject: Social Studies

| # students in course: 39 | School<br>Mark | School<br>vs<br>District | School<br>vs<br>Province | Public<br>Exam<br>Mark | School<br>vs<br>District | School<br>vs<br>Province | Final<br>Mark | School<br>vs<br>District | School<br>vs<br>Province |
|--------------------------|----------------|--------------------------|--------------------------|------------------------|--------------------------|--------------------------|---------------|--------------------------|--------------------------|
| Average Score            | Walk           | DISTRICT                 | FIOVILLE                 | IVIAIR                 | DISTRICT                 | Province                 | IVIAIR        | DISTRICT                 | Province                 |
| School                   | 73.2           |                          |                          |                        |                          |                          | 73.2          |                          |                          |
| District                 | 64.8           | р                        | р                        |                        |                          |                          | 64.8          | р                        | р                        |
| Province                 | 64.8           |                          |                          |                        |                          |                          | 64.8          |                          |                          |
| Percent of Passes        |                |                          |                          |                        |                          |                          |               |                          |                          |
| School                   | 94.9           |                          |                          |                        |                          |                          | 94.9          |                          |                          |
| District                 | 85.6           | р                        | р                        |                        |                          |                          | 85.6          | р                        | р                        |
| Province                 | 86.4           |                          |                          |                        |                          |                          | 86.4          |                          |                          |

Modification Time: 12:09:19PM

Modification Date: 1/8/2010

Source: Evaluation & Research

<sup>\*</sup> Data from the High School Certification System. The results from supplementary courses are not reflected in these results. All students obtaining a score of 48 or 49 on the final mark, were adjusted to 50 and are reflected in the Final Mark column.