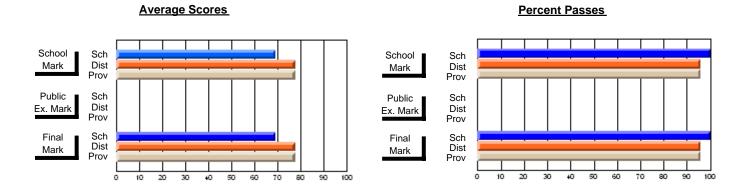

## District 4 - Eastern

#214 - John Burke High School, Grand Bank

**Subject: Family Studies** 

| # students in course: 18 | School<br>Mark | School<br>vs<br>District | School<br>vs<br>Province | Public<br>Exam<br>Mark | School<br>vs<br>District | School<br>vs<br>Province | Final<br>Mark | School<br>vs<br>District | School<br>vs<br>Province |
|--------------------------|----------------|--------------------------|--------------------------|------------------------|--------------------------|--------------------------|---------------|--------------------------|--------------------------|
| Average Score            |                |                          | _                        |                        |                          |                          |               |                          |                          |
| School                   | 73.8           |                          |                          |                        |                          |                          | 73.8          |                          |                          |
| District                 | 73.9           | q                        | р                        |                        |                          |                          | 73.9          | q                        | р                        |
| Province                 | 73.7           |                          |                          |                        |                          |                          | 73.7          |                          |                          |
| Percent of Passes        |                |                          |                          |                        |                          |                          |               |                          |                          |
| School                   | 94.4           |                          |                          |                        |                          |                          | 94.4          |                          |                          |
| District                 | 94.1           | р                        | р                        |                        |                          |                          | 94.1          | р                        | р                        |
| Province                 | 93.5           |                          |                          |                        |                          |                          | 93.5          |                          |                          |