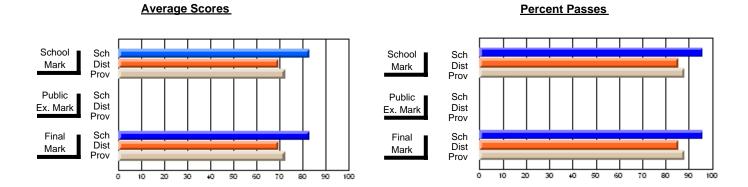

## District 4 - Eastern

#214 - John Burke High School, Grand Bank

**Subject: Enterprise Education** 

| # students in course: 21                   | School<br>Mark        | School<br>vs<br>District | School<br>vs<br>Province | Public<br>Exam<br>Mark | School<br>vs<br>District | School<br>vs<br>Province | Final<br>Mark                | School<br>vs<br>District | School<br>vs<br>Province |
|--------------------------------------------|-----------------------|--------------------------|--------------------------|------------------------|--------------------------|--------------------------|------------------------------|--------------------------|--------------------------|
| Average Score School District Province     | <b>75.5</b> 65.7 66.9 | р                        | р                        |                        |                          |                          | <b>75.5</b> 65.7 66.9        | р                        | р                        |
| Percent of Passes School District Province | 100.0<br>87.7<br>88.4 | р                        | р                        |                        |                          |                          | <b>100.0</b><br>87.7<br>88.7 | р                        | þ                        |