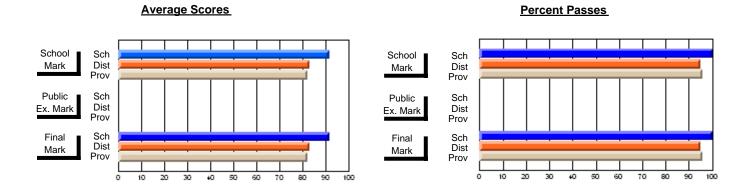

## District 4 - Eastern

#214 - John Burke High School, Grand Bank

**Subject: Family Studies** 

| # students in course: 11 | School<br>Mark   | School<br>vs<br>District | School<br>vs<br>Province |          | Public<br>Exam<br>Mark | School<br>vs<br>District | School<br>vs<br>Province | Final<br>Mark       | School<br>vs<br>District | School<br>vs<br>Province |
|--------------------------|------------------|--------------------------|--------------------------|----------|------------------------|--------------------------|--------------------------|---------------------|--------------------------|--------------------------|
| Average Score            | 70.0             |                          |                          | <u> </u> |                        |                          |                          |                     |                          |                          |
| School<br>District       | <b>72.0</b> 74.7 | q                        | q                        |          |                        |                          |                          | <b>72.0</b><br>74.7 | q                        | q                        |
| Province                 | 74.8             | •                        | •                        |          |                        |                          |                          | 74.8                | •                        | ·                        |
| Percent of Passes        |                  |                          |                          |          |                        |                          |                          |                     |                          |                          |
| School                   | 100.0            |                          |                          |          |                        |                          |                          | 100.0               |                          |                          |
| District                 | 92.8             | р                        | р                        |          |                        |                          |                          | 92.8                | р                        | р                        |
| Province                 | 93.5             |                          |                          |          |                        |                          |                          | 93.5                |                          |                          |