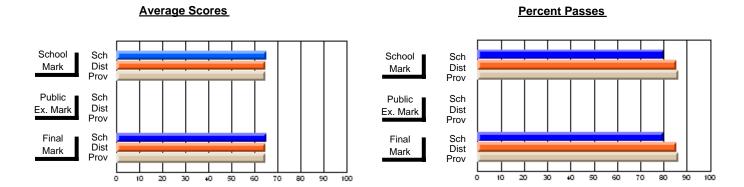

## District 4 - Eastern

#214 - John Burke High School, Grand Bank

**Subject: Enterprise Education** 

| # students in course: 21                   | School<br>Mark        | School<br>vs<br>District | School<br>vs<br>Province | Public<br>Exam<br>Mark | School<br>vs<br>District | School<br>vs<br>Province | Final<br>Mark                | School<br>vs<br>District | School<br>vs<br>Province |
|--------------------------------------------|-----------------------|--------------------------|--------------------------|------------------------|--------------------------|--------------------------|------------------------------|--------------------------|--------------------------|
| Average Score School District Province     | <b>75.5</b> 65.7 66.9 | р                        | р                        |                        |                          |                          | <b>75.5</b> 65.7 66.9        | р                        | р                        |
| Percent of Passes School District Province | 100.0<br>87.7<br>88.4 | р                        | р                        |                        |                          |                          | <b>100.0</b><br>87.7<br>88.7 | р                        | þ                        |