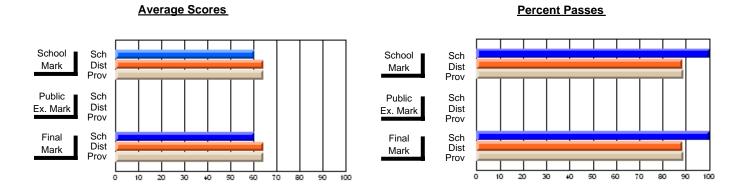

## District 4 - Eastern

#214 - John Burke High School, Grand Bank

**Subject: Mathematics** 

| "                        |                |                          |                          |                        |                          |                          |               |                          |                          |
|--------------------------|----------------|--------------------------|--------------------------|------------------------|--------------------------|--------------------------|---------------|--------------------------|--------------------------|
| # students in course: 21 | School<br>Mark | School<br>vs<br>District | School<br>vs<br>Province | Public<br>Exam<br>Mark | School<br>vs<br>District | School<br>vs<br>Province | Final<br>Mark | School<br>vs<br>District | School<br>vs<br>Province |
| Average Score            |                |                          |                          |                        |                          |                          |               |                          |                          |
| School                   | 56.8           |                          |                          |                        |                          |                          | 56.8          |                          |                          |
| District                 | 61.6           | q                        | q                        |                        |                          |                          | 61.6          | q                        | q                        |
| Province                 | 62.1           |                          |                          |                        |                          |                          | 62.1          |                          |                          |
| Percent of Passes        |                |                          |                          |                        |                          |                          |               |                          |                          |
| School                   | 90.5           |                          |                          |                        |                          |                          | 90.5          |                          |                          |
| District                 | 84.6           | р                        | р                        |                        |                          |                          | 84.6          | р                        | р                        |
| Province                 | 86.0           |                          |                          |                        |                          |                          | 86.1          |                          |                          |

Modification Time: 12:09:19PM

Modification Date: 1/8/2010

Source: Evaluation & Research

<sup>\*</sup> Data from the High School Certification System. The results from supplementary courses are not reflected in these results. All students obtaining a score of 48 or 49 on the final mark, were adjusted to 50 and are reflected in the Final Mark column.