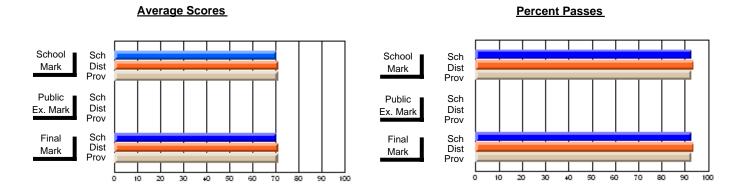

## District 4 - Eastern

#214 - John Burke High School, Grand Bank

**Subject: Enterprise Education** 

| # students in course: 21                   | School<br>Mark        | School<br>vs<br>District | School<br>vs<br>Province | Public<br>Exam<br>Mark | School<br>vs<br>District | School<br>vs<br>Province | Final<br>Mark                | School<br>vs<br>District | School<br>vs<br>Province |
|--------------------------------------------|-----------------------|--------------------------|--------------------------|------------------------|--------------------------|--------------------------|------------------------------|--------------------------|--------------------------|
| Average Score School District Province     | <b>75.5</b> 65.7 66.9 | р                        | р                        |                        |                          |                          | <b>75.5</b> 65.7 66.9        | р                        | р                        |
| Percent of Passes School District Province | 100.0<br>87.7<br>88.4 | р                        | р                        |                        |                          |                          | <b>100.0</b><br>87.7<br>88.7 | р                        | þ                        |