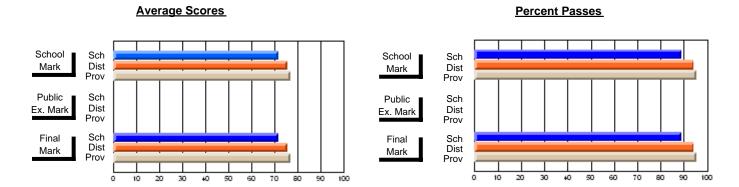

## District 4 - Eastern

#214 - John Burke High School, Grand Bank

**Subject: Social Studies** 

| # students in course: 36      | School<br>Mark      | School<br>vs<br>District | School<br>vs<br>Province | Public<br>Exam<br>Mark | School<br>vs<br>District | School<br>vs<br>Province | Final<br>Mark    | School<br>vs<br>District | School<br>vs<br>Province |
|-------------------------------|---------------------|--------------------------|--------------------------|------------------------|--------------------------|--------------------------|------------------|--------------------------|--------------------------|
| Average Score School District | <b>72.4</b><br>70.1 | D                        | р                        | <b>69.0</b> 62.0       | р                        | р                        | <b>71.4</b> 66.2 | р                        | р                        |
| Province                      | 70.7                | -                        | -                        | 63.2                   |                          | -                        | 67.1             |                          | -                        |
| Percent of Passes             |                     |                          |                          |                        |                          |                          |                  |                          |                          |
| School                        | 100.0               |                          |                          | 91.7                   |                          |                          | 100.0            |                          |                          |
| District                      | 93.7                | р                        | р                        | 79.8                   | р                        | р                        | 92.2             | р                        | р                        |
| Province                      | 94.5                |                          |                          | 82.4                   |                          |                          | 93.3             |                          |                          |