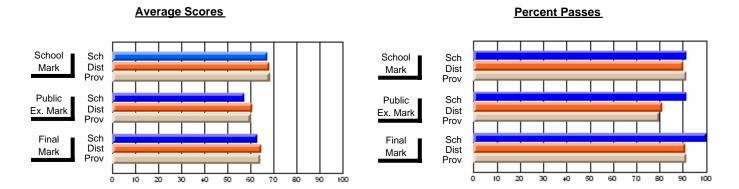

## District 4 - Eastern

#214 - John Burke High School, Grand Bank

**Subject: Mathematics** 

| # students in course: 14                   | School<br>Mark               | School<br>vs<br>District | School<br>vs<br>Province | Public<br>Exam<br>Mark | School<br>vs<br>District | School<br>vs<br>Province | Final<br>Mark         | School<br>vs<br>District | School<br>vs<br>Province |
|--------------------------------------------|------------------------------|--------------------------|--------------------------|------------------------|--------------------------|--------------------------|-----------------------|--------------------------|--------------------------|
| Average Score School District Province     | <b>65.1</b> 64.2 65.0        | р                        | р                        | <b>50.4</b> 58.3 58.9  | q                        | q                        | <b>56.2</b> 61.8 62.3 | q                        | q                        |
| Percent of Passes School District Province | <b>100.0</b><br>83.0<br>84.6 | р                        | р                        | <b>57.1</b> 67.2 67.8  | q                        | q                        | <b>78.6</b> 78.8 79.2 | q                        | q                        |

### **Average Scores Percent Passes** School Sch School Sch Dist Mark Dist Mark Prov Prov Public Sch Public Sch Dist Ex. Mark Dist Ex. Mark Prov Prov Sch Dist Prov Sch Dist Final Final Mark Mark Prov 30 70 80 90 10 20 40 50 60