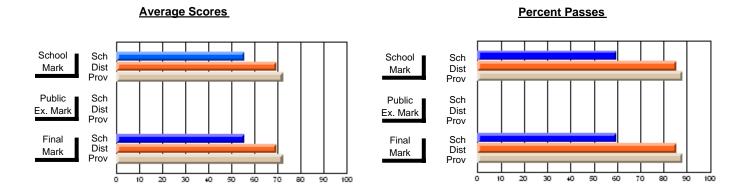

## District 4 - Eastern

#214 - John Burke High School, Grand Bank

Subject: Social Studies

| # students in course: 39 | School<br>Mark | School<br>vs<br>District | School<br>vs<br>Province | Public<br>Exam<br>Mark | School<br>vs<br>District | School<br>vs<br>Province | Final<br>Mark | School<br>vs<br>District | School<br>vs<br>Province |
|--------------------------|----------------|--------------------------|--------------------------|------------------------|--------------------------|--------------------------|---------------|--------------------------|--------------------------|
| Average Score            | Walk           | DISTRICT                 | FIOVILLE                 | IVIAIR                 | DISTRICT                 | Province                 | IVIAIR        | DISTRICT                 | Province                 |
| School                   | 73.2           |                          |                          |                        |                          |                          | 73.2          |                          |                          |
| District                 | 64.8           | р                        | р                        |                        |                          |                          | 64.8          | р                        | р                        |
| Province                 | 64.8           |                          |                          |                        |                          |                          | 64.8          |                          |                          |
| Percent of Passes        |                |                          |                          |                        |                          |                          |               |                          |                          |
| School                   | 94.9           |                          |                          |                        |                          |                          | 94.9          |                          |                          |
| District                 | 85.6           | р                        | р                        |                        |                          |                          | 85.6          | р                        | р                        |
| Province                 | 86.4           |                          |                          |                        |                          |                          | 86.4          |                          |                          |