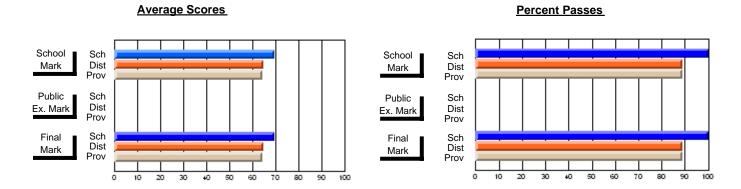

## District 4 - Eastern

#214 - John Burke High School, Grand Bank

**Subject: Technology Education** 

| # students in course: 8 | School<br>Mark | School<br>vs<br>District | School<br>vs<br>Province | Public<br>Exam<br>Mark | School<br>vs<br>District | School<br>vs<br>Province | Final<br>Mark | School<br>vs<br>District | School<br>vs<br>Province |
|-------------------------|----------------|--------------------------|--------------------------|------------------------|--------------------------|--------------------------|---------------|--------------------------|--------------------------|
| Average Score           | - Mark         | Diotriot                 | 1 10111100               | - Mark                 | Diotriot                 | TTOVITIO                 | a.r.          | District                 | 1 TOVINOC                |
| School                  | 63.1           |                          |                          |                        |                          |                          | 63.1          |                          |                          |
| District                | 70.1           | q                        | q                        |                        |                          |                          | 70.1          | q                        | q                        |
| Province                | 72.2           |                          |                          |                        |                          |                          | 72.2          |                          |                          |
| Percent of Passes       |                |                          |                          |                        |                          |                          |               |                          |                          |
| School                  | 75.0           |                          |                          |                        |                          |                          | 75.0          |                          |                          |
| District                | 88.5           | q                        | q                        |                        |                          |                          | 88.5          | q                        | q                        |
| Province                | 89.9           |                          |                          |                        |                          |                          | 89.9          |                          |                          |