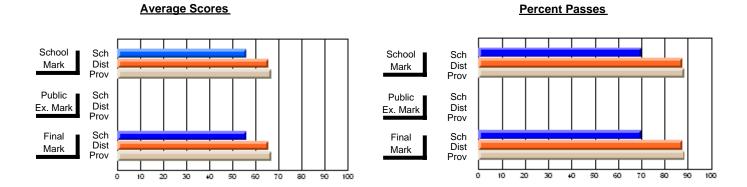

## District 4 - Eastern

#214 - John Burke High School, Grand Bank

**Subject: Social Studies** 

| # students in course: 8        | School<br>Mark | School<br>vs<br>District | School<br>vs<br>Province | Public<br>Exam<br>Mark | School<br>vs<br>District | School<br>vs<br>Province | Final<br>Mark | School<br>vs<br>District | School<br>vs<br>Province |
|--------------------------------|----------------|--------------------------|--------------------------|------------------------|--------------------------|--------------------------|---------------|--------------------------|--------------------------|
| <u>Average Score</u><br>School | 54.6           |                          |                          |                        |                          |                          | 54.6          |                          |                          |
| District                       | 60.7           | q                        | q                        |                        |                          |                          | 60.7          | q                        | q                        |
| Province                       | 61.0           | 7                        | ٦                        |                        |                          |                          | 61.0          | 7                        | 7                        |
| Percent of Passes              |                |                          |                          |                        |                          |                          |               |                          |                          |
| School                         | 87.5           |                          |                          |                        |                          |                          | 87.5          |                          |                          |
| District                       | 88.3           | q                        | q                        |                        |                          |                          | 88.3          | q                        | q                        |
| Province                       | 88.5           |                          |                          |                        |                          |                          | 88.5          |                          |                          |