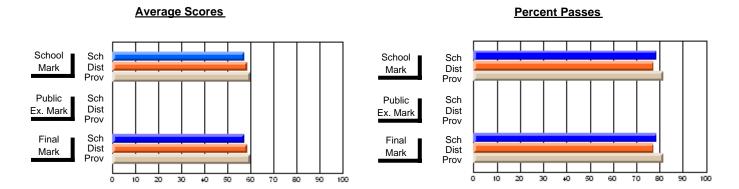

## District 4 - Eastern

#214 - John Burke High School, Grand Bank

**Subject: Family Studies** 

| # students in course: 16 | School<br>Mark | School<br>vs<br>District | School<br>vs<br>Province | Public<br>Exam<br>Mark | School<br>vs<br>District | School<br>vs<br>Province | Final<br>Mark | School<br>vs<br>District | School<br>vs<br>Province |
|--------------------------|----------------|--------------------------|--------------------------|------------------------|--------------------------|--------------------------|---------------|--------------------------|--------------------------|
| Average Score            |                |                          |                          |                        |                          |                          |               |                          |                          |
| School                   | 70.5           |                          |                          |                        |                          |                          | 70.5          |                          |                          |
| District                 | 75.2           | q                        | q                        |                        |                          |                          | 75.2          | q                        | q                        |
| Province                 | 75.3           |                          |                          |                        |                          |                          | 75.3          |                          |                          |
| Percent of Passes        |                |                          |                          |                        |                          |                          |               |                          |                          |
| School                   | 87.5           |                          |                          |                        |                          |                          | 87.5          |                          |                          |
| District                 | 93.2           | q                        | q                        |                        |                          |                          | 93.2          | q                        | q                        |
| Province                 | 93.9           |                          |                          |                        |                          |                          | 93.9          |                          |                          |