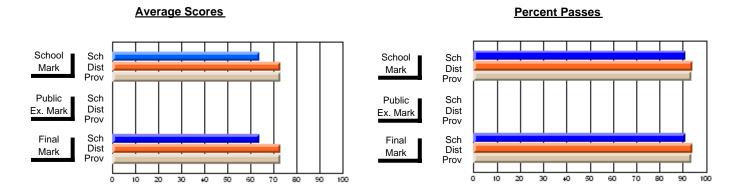

## District 4 - Eastern

#214 - John Burke High School, Grand Bank

Subject: Social Studies

| # students in course: 39 | School<br>Mark | School<br>vs<br>District | School<br>vs<br>Province | Public<br>Exam<br>Mark | School<br>vs<br>District | School<br>vs<br>Province | Final<br>Mark | School<br>vs<br>District | School<br>vs<br>Province |
|--------------------------|----------------|--------------------------|--------------------------|------------------------|--------------------------|--------------------------|---------------|--------------------------|--------------------------|
| Average Score            | Walk           | DISTRICT                 | FIOVILLE                 | IVIAIR                 | DISTRICT                 | Province                 | IVIAIR        | DISTRICT                 | Province                 |
| School                   | 73.2           |                          |                          |                        |                          |                          | 73.2          |                          |                          |
| District                 | 64.8           | р                        | р                        |                        |                          |                          | 64.8          | р                        | р                        |
| Province                 | 64.8           |                          |                          |                        |                          |                          | 64.8          |                          |                          |
| Percent of Passes        |                |                          |                          |                        |                          |                          |               |                          |                          |
| School                   | 94.9           |                          |                          |                        |                          |                          | 94.9          |                          |                          |
| District                 | 85.6           | р                        | р                        |                        |                          |                          | 85.6          | р                        | р                        |
| Province                 | 86.4           |                          |                          |                        |                          |                          | 86.4          |                          |                          |