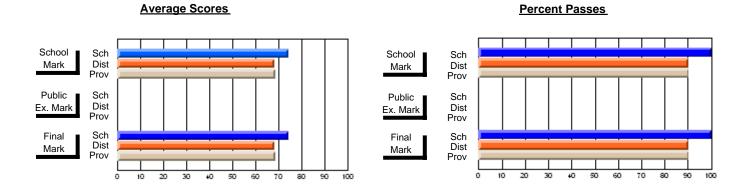

## District 4 - Eastern

#214 - John Burke High School, Grand Bank

Subject: French

| Course: FRENCH 2200            |                |                          |                          |                        |                          |                          |    |               |                          |                          |
|--------------------------------|----------------|--------------------------|--------------------------|------------------------|--------------------------|--------------------------|----|---------------|--------------------------|--------------------------|
| # students in course: 19       | School<br>Mark | School<br>vs<br>District | School<br>vs<br>Province | Public<br>Exam<br>Mark | School<br>vs<br>District | School<br>vs<br>Province |    | Final<br>Mark | School<br>vs<br>District | School<br>vs<br>Province |
| <u>Average Score</u><br>School | 74.7           |                          |                          |                        |                          |                          |    | 74.7          |                          |                          |
| District                       | 72.5           | р                        | р                        |                        |                          |                          |    | 72.5          | р                        | р                        |
| Province                       | 72.4           |                          | r                        |                        |                          |                          | 7  | 72.4          |                          |                          |
| Percent of Passes              |                |                          |                          |                        |                          |                          |    |               |                          |                          |
| School                         | 100.0          |                          |                          |                        |                          |                          | 10 | 0.00          |                          |                          |
| District                       | 96.8           | р                        | р                        |                        |                          |                          | 9  | 96.8          | р                        | р                        |
| Province                       | 95.6           |                          |                          |                        |                          |                          | 9  | 95.6          |                          |                          |