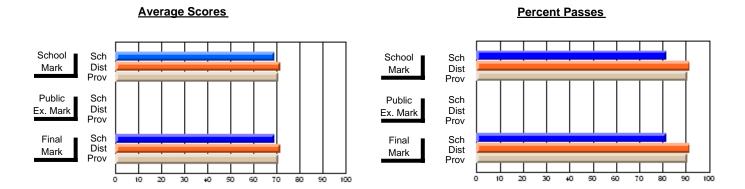

## District 4 - Eastern

#214 - John Burke High School, Grand Bank

**Subject: Technology Education** 

| # students in course: 8 | School<br>Mark | School<br>vs<br>District | School<br>vs<br>Province | Public<br>Exam<br>Mark | School<br>vs<br>District | School<br>vs<br>Province | Final<br>Mark | School<br>vs<br>District | School<br>vs<br>Province |
|-------------------------|----------------|--------------------------|--------------------------|------------------------|--------------------------|--------------------------|---------------|--------------------------|--------------------------|
| Average Score           | - Mark         | Diotriot                 | 1 10111100               | - Mark                 | Diotriot                 | TTOVITIO                 | a.r.          | District                 | 1 TOVINOC                |
| School                  | 63.1           |                          |                          |                        |                          |                          | 63.1          |                          |                          |
| District                | 70.1           | q                        | q                        |                        |                          |                          | 70.1          | q                        | q                        |
| Province                | 72.2           |                          |                          |                        |                          |                          | 72.2          |                          |                          |
| Percent of Passes       |                |                          |                          |                        |                          |                          |               |                          |                          |
| School                  | 75.0           |                          |                          |                        |                          |                          | 75.0          |                          |                          |
| District                | 88.5           | q                        | q                        |                        |                          |                          | 88.5          | q                        | q                        |
| Province                | 89.9           |                          |                          |                        |                          |                          | 89.9          |                          |                          |

Modification Time: 12:09:19PM

Modification Date: 1/8/2010

Source: Evaluation & Research

<sup>\*</sup> Data from the High School Certification System. The results from supplementary courses are not reflected in these results. All students obtaining a score of 48 or 49 on the final mark, were adjusted to 50 and are reflected in the Final Mark column.