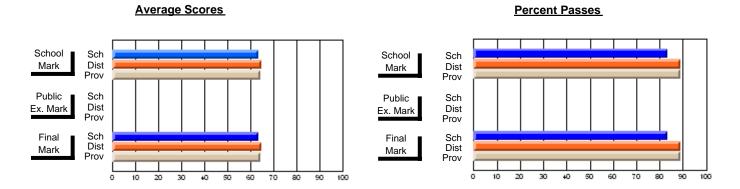

## District 4 - Eastern

#214 - John Burke High School, Grand Bank

**Subject: Mathematics** 

| # students in course: 13 | School | School   | School<br>vs | Public<br>Exam | School   | School<br>vs | Final | School<br>vs | School<br>vs |
|--------------------------|--------|----------|--------------|----------------|----------|--------------|-------|--------------|--------------|
| Average Score            | Mark   | District | Province     | Mark           | District | Province     | Mark  | District     | Province     |
| School                   | 70.0   |          |              |                |          |              | 70.0  |              |              |
| District                 | 59.9   | р        | р            |                |          |              | 59.9  | р            | р            |
| Province                 | 58.8   |          | ·            |                |          |              | 58.8  | •            |              |
| Percent of Passes        |        |          |              |                |          |              |       |              |              |
| School                   | 100.0  |          |              |                |          |              | 100.0 |              |              |
| District                 | 77.8   | р        | р            |                |          |              | 77.8  | р            | р            |
| Province                 | 78.1   |          |              |                |          |              | 78.1  |              |              |

Modification Time: 12:09:19PM

Modification Date: 1/8/2010 Source: Evaluation & Research

<sup>\*</sup> Data from the High School Certification System. The results from supplementary courses are not reflected in these results. All students obtaining a score of 48 or 49 on the final mark, were adjusted to 50 and are reflected in the Final Mark column.