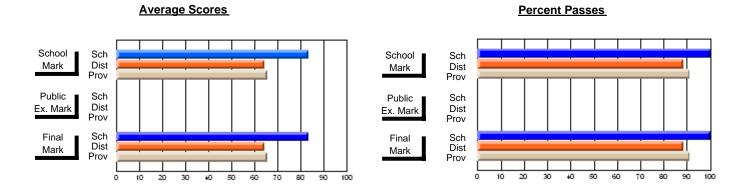

## District 4 - Eastern

#214 - John Burke High School, Grand Bank

Subject: French

| Course: FRENCH 2200            |                |                          |                          |                        |                          |                          |    |               |                          |                          |
|--------------------------------|----------------|--------------------------|--------------------------|------------------------|--------------------------|--------------------------|----|---------------|--------------------------|--------------------------|
| # students in course: 19       | School<br>Mark | School<br>vs<br>District | School<br>vs<br>Province | Public<br>Exam<br>Mark | School<br>vs<br>District | School<br>vs<br>Province |    | Final<br>Mark | School<br>vs<br>District | School<br>vs<br>Province |
| <u>Average Score</u><br>School | 74.7           |                          |                          |                        |                          |                          |    | 74.7          |                          |                          |
| District                       | 72.5           | р                        | р                        |                        |                          |                          |    | 72.5          | р                        | р                        |
| Province                       | 72.4           |                          | r                        |                        |                          |                          | 7  | 72.4          |                          |                          |
| Percent of Passes              |                |                          |                          |                        |                          |                          |    |               |                          |                          |
| School                         | 100.0          |                          |                          |                        |                          |                          | 10 | 0.00          |                          |                          |
| District                       | 96.8           | р                        | р                        |                        |                          |                          | 9  | 96.8          | р                        | р                        |
| Province                       | 95.6           |                          |                          |                        |                          |                          | 9  | 95.6          |                          |                          |