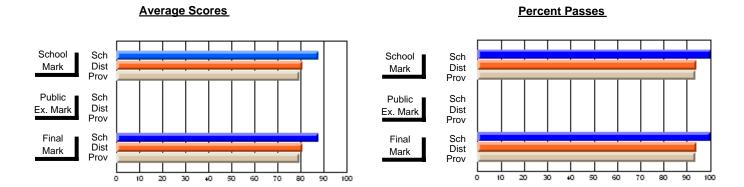

## District 4 - Eastern

#214 - John Burke High School, Grand Bank

**Subject: Enterprise Education** 

| # students in course: 21                   | School<br>Mark        | School<br>vs<br>District | School<br>vs<br>Province | Public<br>Exam<br>Mark | School<br>vs<br>District | School<br>vs<br>Province | Final<br>Mark                | School<br>vs<br>District | School<br>vs<br>Province |
|--------------------------------------------|-----------------------|--------------------------|--------------------------|------------------------|--------------------------|--------------------------|------------------------------|--------------------------|--------------------------|
| Average Score School District Province     | <b>75.5</b> 65.7 66.9 | р                        | р                        |                        |                          |                          | <b>75.5</b> 65.7 66.9        | р                        | р                        |
| Percent of Passes School District Province | 100.0<br>87.7<br>88.4 | р                        | р                        |                        |                          |                          | <b>100.0</b><br>87.7<br>88.7 | р                        | þ                        |