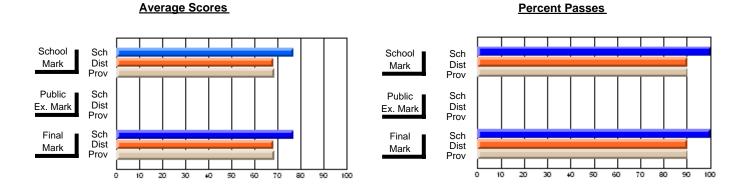

## District 4 - Eastern

#214 - John Burke High School, Grand Bank

**Subject: Family Studies** 

| # students in course: 11 | School<br>Mark   | School<br>vs<br>District | School<br>vs<br>Province |          | Public<br>Exam<br>Mark | School<br>vs<br>District | School<br>vs<br>Province | Final<br>Mark       | School<br>vs<br>District | School<br>vs<br>Province |
|--------------------------|------------------|--------------------------|--------------------------|----------|------------------------|--------------------------|--------------------------|---------------------|--------------------------|--------------------------|
| Average Score            | 70.0             |                          |                          | <u> </u> |                        |                          |                          |                     |                          |                          |
| School<br>District       | <b>72.0</b> 74.7 | q                        | q                        |          |                        |                          |                          | <b>72.0</b><br>74.7 | q                        | q                        |
| Province                 | 74.8             | •                        | •                        |          |                        |                          |                          | 74.8                | •                        | ·                        |
| Percent of Passes        |                  |                          |                          |          |                        |                          |                          |                     |                          |                          |
| School                   | 100.0            |                          |                          |          |                        |                          |                          | 100.0               |                          |                          |
| District                 | 92.8             | р                        | р                        |          |                        |                          |                          | 92.8                | р                        | р                        |
| Province                 | 93.5             |                          |                          |          |                        |                          |                          | 93.5                |                          |                          |