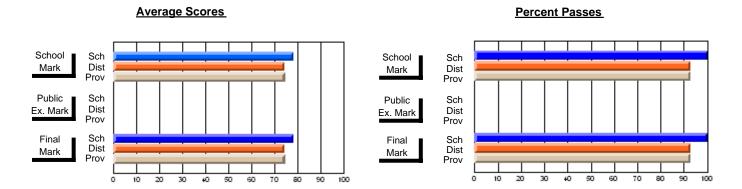

## District 4 - Eastern

#214 - John Burke High School, Grand Bank

Subject: French

| Course: FRENCH 2200            |                |                          |                          |                        |                          |                          |    |               |                          |                          |
|--------------------------------|----------------|--------------------------|--------------------------|------------------------|--------------------------|--------------------------|----|---------------|--------------------------|--------------------------|
| # students in course: 19       | School<br>Mark | School<br>vs<br>District | School<br>vs<br>Province | Public<br>Exam<br>Mark | School<br>vs<br>District | School<br>vs<br>Province |    | Final<br>Mark | School<br>vs<br>District | School<br>vs<br>Province |
| <u>Average Score</u><br>School | 74.7           |                          |                          |                        |                          |                          |    | 74.7          |                          |                          |
| District                       | 72.5           | р                        | р                        |                        |                          |                          |    | 72.5          | р                        | р                        |
| Province                       | 72.4           |                          | r                        |                        |                          |                          | 7  | 72.4          |                          |                          |
| Percent of Passes              |                |                          |                          |                        |                          |                          |    |               |                          |                          |
| School                         | 100.0          |                          |                          |                        |                          |                          | 10 | 0.00          |                          |                          |
| District                       | 96.8           | р                        | р                        |                        |                          |                          | 9  | 96.8          | р                        | р                        |
| Province                       | 95.6           |                          |                          |                        |                          |                          | 9  | 95.6          |                          |                          |