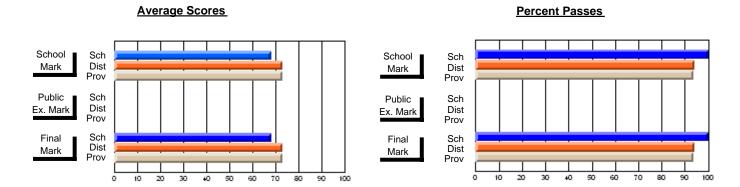

## District 4 - Eastern

#214 - John Burke High School, Grand Bank

**Subject: Family Studies** 

| # students in course: 11 | School<br>Mark   | School<br>vs<br>District | School<br>vs<br>Province |          | Public<br>Exam<br>Mark | School<br>vs<br>District | School<br>vs<br>Province | Final<br>Mark       | School<br>vs<br>District | School<br>vs<br>Province |
|--------------------------|------------------|--------------------------|--------------------------|----------|------------------------|--------------------------|--------------------------|---------------------|--------------------------|--------------------------|
| Average Score            | 70.0             |                          |                          | <u> </u> |                        |                          |                          |                     |                          |                          |
| School<br>District       | <b>72.0</b> 74.7 | q                        | q                        |          |                        |                          |                          | <b>72.0</b><br>74.7 | q                        | q                        |
| Province                 | 74.8             | •                        | •                        |          |                        |                          |                          | 74.8                | •                        | ·                        |
| Percent of Passes        |                  |                          |                          |          |                        |                          |                          |                     |                          |                          |
| School                   | 100.0            |                          |                          |          |                        |                          |                          | 100.0               |                          |                          |
| District                 | 92.8             | р                        | р                        |          |                        |                          |                          | 92.8                | р                        | р                        |
| Province                 | 93.5             |                          |                          |          |                        |                          |                          | 93.5                |                          |                          |