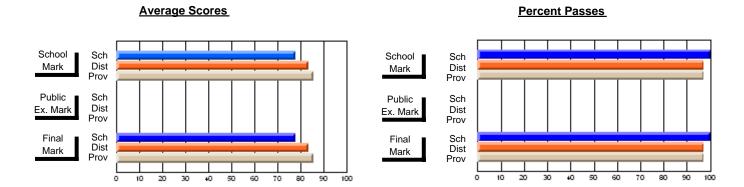

## District 4 - Eastern

#214 - John Burke High School, Grand Bank

**Subject: Mathematics** 

| # students in course: 12  Average Score | School<br>Mark      | School<br>vs<br>District | School<br>vs<br>Province | Public<br>Exam<br>Mark | School<br>vs<br>District | School<br>vs<br>Province | Final<br>Mark    | School<br>vs<br>District | School<br>vs<br>Province |
|-----------------------------------------|---------------------|--------------------------|--------------------------|------------------------|--------------------------|--------------------------|------------------|--------------------------|--------------------------|
| School District                         | <b>80.5</b><br>79.0 | р                        | p                        | <b>64.7</b> 75.3       | q                        | q                        | <b>69.9</b> 77.7 | q                        | q                        |
| Province                                | 79.6                |                          |                          | 74.9                   | •                        | 1                        | 77.6             | -                        |                          |
| Percent of Passes                       |                     |                          |                          |                        |                          |                          |                  |                          |                          |
| School                                  | 100.0               |                          |                          | 100.0                  |                          |                          | 100.0            |                          |                          |
| District                                | 99.4                | р                        | р                        | 95.1                   | р                        | р                        | 98.6             | р                        | р                        |
| Province                                | 99.1                |                          |                          | 94.0                   |                          |                          | 98.3             |                          |                          |

### **Average Scores Percent Passes** School Sch School Sch Dist Mark Dist Mark Prov Prov Public Sch Public Sch Dist Ex. Mark Dist Ex. Mark Prov Prov Sch Dist Prov Sch Dist Final Final Mark Mark Prov 70 90 10 20 30 40 50 60 80