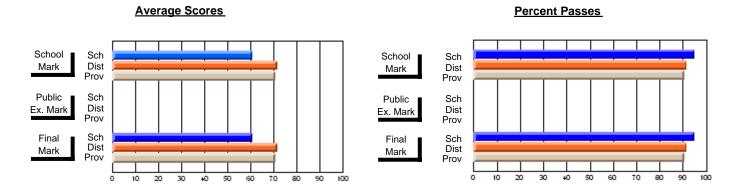

## District 4 - Eastern

#214 - John Burke High School, Grand Bank

**Subject: Family Studies** 

| # students in course: 16 | School<br>Mark | School<br>vs<br>District | School<br>vs<br>Province | Public<br>Exam<br>Mark | School<br>vs<br>District | School<br>vs<br>Province | Final<br>Mark | School<br>vs<br>District | School<br>vs<br>Province |
|--------------------------|----------------|--------------------------|--------------------------|------------------------|--------------------------|--------------------------|---------------|--------------------------|--------------------------|
| Average Score            |                |                          |                          |                        |                          |                          |               |                          |                          |
| School                   | 70.5           |                          |                          |                        |                          |                          | 70.5          |                          |                          |
| District                 | 75.2           | q                        | q                        |                        |                          |                          | 75.2          | q                        | q                        |
| Province                 | 75.3           |                          |                          |                        |                          |                          | 75.3          |                          |                          |
| Percent of Passes        |                |                          |                          |                        |                          |                          |               |                          |                          |
| School                   | 87.5           |                          |                          |                        |                          |                          | 87.5          |                          |                          |
| District                 | 93.2           | q                        | q                        |                        |                          |                          | 93.2          | q                        | q                        |
| Province                 | 93.9           |                          |                          |                        |                          |                          | 93.9          |                          |                          |