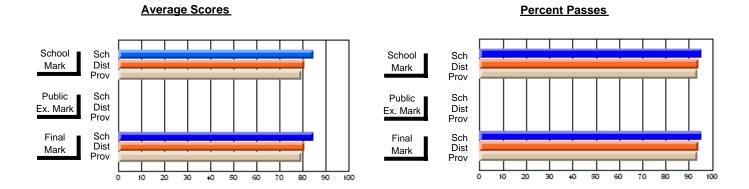

## District 4 - Eastern

#214 - John Burke High School, Grand Bank

**Subject: Family Studies** 

| # students in course: 16 | School<br>Mark | School<br>vs<br>District | School<br>vs<br>Province | Public<br>Exam<br>Mark | School<br>vs<br>District | School<br>vs<br>Province | Final<br>Mark | School<br>vs<br>District | School<br>vs<br>Province |
|--------------------------|----------------|--------------------------|--------------------------|------------------------|--------------------------|--------------------------|---------------|--------------------------|--------------------------|
| Average Score            |                |                          |                          |                        |                          |                          |               |                          |                          |
| School                   | 70.5           |                          |                          |                        |                          |                          | 70.5          |                          |                          |
| District                 | 75.2           | q                        | q                        |                        |                          |                          | 75.2          | q                        | q                        |
| Province                 | 75.3           |                          |                          |                        |                          |                          | 75.3          |                          |                          |
| Percent of Passes        |                |                          |                          |                        |                          |                          |               |                          |                          |
| School                   | 87.5           |                          |                          |                        |                          |                          | 87.5          |                          |                          |
| District                 | 93.2           | q                        | q                        |                        |                          |                          | 93.2          | q                        | q                        |
| Province                 | 93.9           |                          |                          |                        |                          |                          | 93.9          |                          |                          |