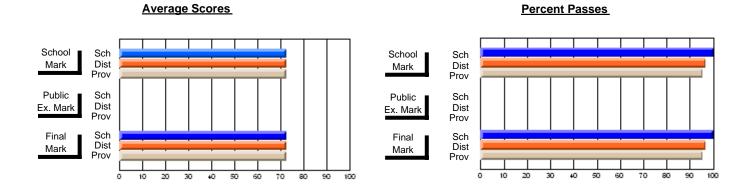

## District 4 - Eastern

#214 - John Burke High School, Grand Bank

Subject: French

| Course: FRENCH 2200            |                |                          |                          |                        |                          |                          |    |               |                          |                          |
|--------------------------------|----------------|--------------------------|--------------------------|------------------------|--------------------------|--------------------------|----|---------------|--------------------------|--------------------------|
| # students in course: 19       | School<br>Mark | School<br>vs<br>District | School<br>vs<br>Province | Public<br>Exam<br>Mark | School<br>vs<br>District | School<br>vs<br>Province |    | Final<br>Mark | School<br>vs<br>District | School<br>vs<br>Province |
| <u>Average Score</u><br>School | 74.7           |                          |                          |                        |                          |                          |    | 74.7          |                          |                          |
| District                       | 72.5           | р                        | р                        |                        |                          |                          |    | 72.5          | р                        | р                        |
| Province                       | 72.4           |                          | r                        |                        |                          |                          | 7  | 72.4          |                          |                          |
| Percent of Passes              |                |                          |                          |                        |                          |                          |    |               |                          |                          |
| School                         | 100.0          |                          |                          |                        |                          |                          | 10 | 0.00          |                          |                          |
| District                       | 96.8           | р                        | р                        |                        |                          |                          | 9  | 96.8          | р                        | р                        |
| Province                       | 95.6           |                          |                          |                        |                          |                          | 9  | 95.6          |                          |                          |

### **Average Scores Percent Passes** School Sch School Sch Dist Mark Dist Mark Prov Prov Public Sch Public Sch Dist Ex. Mark Dist Ex. Mark Prov Prov Sch Dist Prov Sch Dist Final Final Mark Mark Prov 80 90 10 20 30 40 50 60 70