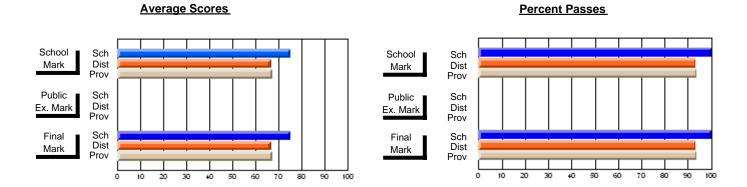

## District 4 - Eastern

#214 - John Burke High School, Grand Bank

**Subject: Family Studies** 

| # students in course: 16 | School<br>Mark | School<br>vs<br>District | School<br>vs<br>Province | Public<br>Exam<br>Mark | School<br>vs<br>District | School<br>vs<br>Province | Final<br>Mark | School<br>vs<br>District | School<br>vs<br>Province |
|--------------------------|----------------|--------------------------|--------------------------|------------------------|--------------------------|--------------------------|---------------|--------------------------|--------------------------|
| Average Score            |                |                          |                          |                        |                          |                          |               |                          |                          |
| School                   | 70.5           |                          |                          |                        |                          |                          | 70.5          |                          |                          |
| District                 | 75.2           | q                        | q                        |                        |                          |                          | 75.2          | q                        | q                        |
| Province                 | 75.3           |                          |                          |                        |                          |                          | 75.3          |                          |                          |
| Percent of Passes        |                |                          |                          |                        |                          |                          |               |                          |                          |
| School                   | 87.5           |                          |                          |                        |                          |                          | 87.5          |                          |                          |
| District                 | 93.2           | q                        | q                        |                        |                          |                          | 93.2          | q                        | q                        |
| Province                 | 93.9           |                          |                          |                        |                          |                          | 93.9          |                          |                          |