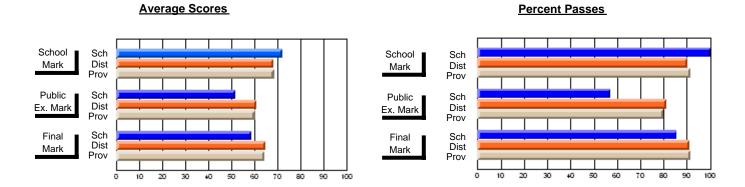

## District 4 - Eastern

#214 - John Burke High School, Grand Bank

**Subject: Mathematics** 

| # students in course: 14                   | School<br>Mark               | School<br>vs<br>District | School<br>vs<br>Province | Public<br>Exam<br>Mark | School<br>vs<br>District | School<br>vs<br>Province | Final<br>Mark         | School<br>vs<br>District | School<br>vs<br>Province |
|--------------------------------------------|------------------------------|--------------------------|--------------------------|------------------------|--------------------------|--------------------------|-----------------------|--------------------------|--------------------------|
| Average Score School District Province     | <b>65.1</b> 64.2 65.0        | р                        | р                        | <b>50.4</b> 58.3 58.9  | q                        | q                        | <b>56.2</b> 61.8 62.3 | q                        | q                        |
| Percent of Passes School District Province | <b>100.0</b><br>83.0<br>84.6 | р                        | р                        | <b>57.1</b> 67.2 67.8  | q                        | q                        | <b>78.6</b> 78.8 79.2 | q                        | q                        |