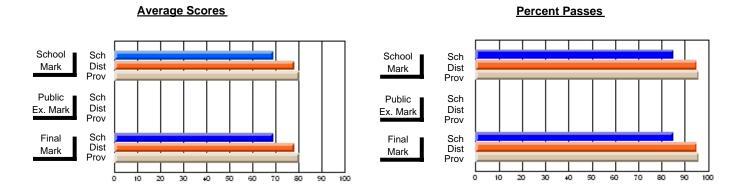

## District 4 - Eastern

#214 - John Burke High School, Grand Bank

**Subject: Mathematics** 

| # students in course: 14                   | School<br>Mark               | School<br>vs<br>District | School<br>vs<br>Province | Public<br>Exam<br>Mark | School<br>vs<br>District | School<br>vs<br>Province | Final<br>Mark         | School<br>vs<br>District | School<br>vs<br>Province |
|--------------------------------------------|------------------------------|--------------------------|--------------------------|------------------------|--------------------------|--------------------------|-----------------------|--------------------------|--------------------------|
| Average Score School District Province     | <b>65.1</b> 64.2 65.0        | р                        | р                        | <b>50.4</b> 58.3 58.9  | q                        | q                        | <b>56.2</b> 61.8 62.3 | q                        | q                        |
| Percent of Passes School District Province | <b>100.0</b><br>83.0<br>84.6 | р                        | р                        | <b>57.1</b> 67.2 67.8  | q                        | q                        | <b>78.6</b> 78.8 79.2 | q                        | q                        |

### **Average Scores Percent Passes** School Sch School Sch Dist Mark Dist Mark Prov Prov Public Sch Public Sch Dist Ex. Mark Dist Ex. Mark Prov Prov Sch Dist Prov Sch Dist Final Final Mark Mark Prov 30 70 80 90 10 20 40 50 60