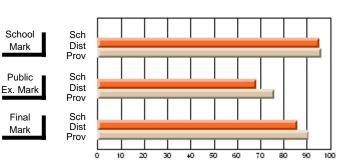

## District 2 - Western

#091 - Burgeo Academy, Burgeo

**Subject: Social Studies** 

| # students in course: 12            | School<br>Mark   | School<br>vs<br>District | School<br>vs<br>Province | Public<br>Exam<br>Mark | School<br>vs<br>District | School<br>vs<br>Province | Final<br>Mark    | School<br>vs<br>District | School<br>vs<br>Province |
|-------------------------------------|------------------|--------------------------|--------------------------|------------------------|--------------------------|--------------------------|------------------|--------------------------|--------------------------|
| Average Score<br>School<br>District | <b>73.3</b> 70.6 | р                        | р                        | <b>64.3</b> 65.3       | q                        | р                        | <b>69.2</b> 68.4 | р                        | р                        |
| Province  Percent of Passes         | 70.7             |                          |                          | 63.2                   |                          |                          | 67.1             |                          |                          |
| School School                       | 100.0            |                          |                          | 91.7                   |                          |                          | 100.0            |                          |                          |
| District                            | 94.5             | р                        | р                        | 87.6                   | р                        | р                        | 94.5             | р                        | р                        |
| Province                            | 94.5             |                          |                          | 82.4                   |                          |                          | 93.3             |                          |                          |

#### **Average Scores Percent Passes** School Sch School Sch Dist Prov Mark Dist Mark Prov Public Sch Public Sch Dist Ex. Mark Dist Ex. Mark Prov Prov Sch Dist Prov Sch Dist Final Final Mark Mark Prov 80 90 10 20 30 40 50 60 70