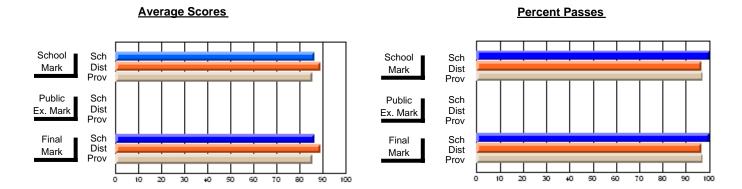

## District 2 - Western

#091 - Burgeo Academy, Burgeo

Subject: Art

| # students in course: 13  Average Score | School<br>Mark              | School<br>vs<br>District | School<br>vs<br>Province | Public<br>Exam<br>Mark | School<br>vs<br>District | School<br>vs<br>Province | Final<br>Mark        | School<br>vs<br>District | School<br>vs<br>Province |
|-----------------------------------------|-----------------------------|--------------------------|--------------------------|------------------------|--------------------------|--------------------------|----------------------|--------------------------|--------------------------|
| School<br>District                      | <b>80.9</b><br>79.1<br>77.0 | р                        | р                        |                        |                          |                          | <b>80.9</b> 79.1     | р                        | р                        |
| Province Percent of Passes School       | 100.0                       |                          |                          |                        |                          |                          | 77.0<br><b>100.0</b> |                          |                          |
| District Province                       | 97.5<br>95.4                | р                        | р                        |                        |                          |                          | 97.5<br>95.4         | р                        | р                        |

Modification Time: 11:48:42AM

Modification Date: 1/8/2010

Source: Evaluation & Research

<sup>\*</sup> Data from the High School Certification System. The results from supplementary courses are not reflected in these results. All students obtaining a score of 48 or 49 on the final mark, were adjusted to 50 and are reflected in the Final Mark column.