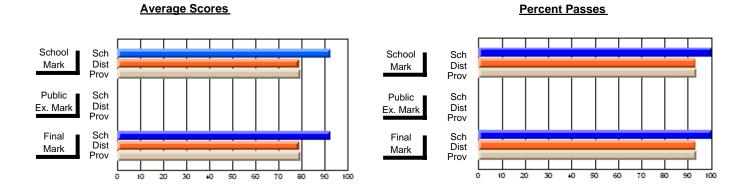

#### **Subject: Physical Education**

| Course: PHYSICAL EDUCATION | N 3100         |                          |                          |                        |                          |                          |               |                          |                          |
|----------------------------|----------------|--------------------------|--------------------------|------------------------|--------------------------|--------------------------|---------------|--------------------------|--------------------------|
| # students in course: 11   | School<br>Mark | School<br>vs<br>District | School<br>vs<br>Province | Public<br>Exam<br>Mark | School<br>vs<br>District | School<br>vs<br>Province | Final<br>Mark | School<br>vs<br>District | School<br>vs<br>Province |
| Average Score              |                |                          |                          |                        |                          |                          |               |                          |                          |
| School                     | 89.0           |                          |                          |                        |                          |                          | 89.0          |                          |                          |
| District                   | 80.4           | р                        | р                        |                        |                          |                          | 80.5          | р                        | р                        |
| Province                   | 82.2           |                          |                          |                        |                          |                          | 82.2          |                          |                          |
| Percent of Passes          |                |                          |                          |                        |                          |                          |               |                          |                          |
| School                     | 100.0          |                          |                          |                        |                          |                          | 100.0         |                          |                          |
| District                   | 96.2           | р                        | р                        |                        |                          |                          | 96.4          | р                        | р                        |
| Province                   | 95.7           |                          |                          |                        |                          |                          | 95.7          |                          |                          |

#### **Average Scores Percent Passes** School Sch School Sch Dist Prov Mark Dist Mark Prov Public Sch Public Sch Dist Ex. Mark Dist Ex. Mark Prov Sch Dist Prov Sch Dist Final Final Mark Mark

90

60

Modification Time: 11:48:42AM