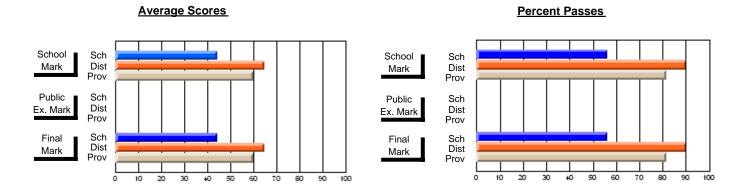

### Subject: English Language

| # students in course: 14 | School | School   | School<br>vs | Public<br>Exam | School   | School<br>vs | Final | School<br>vs | School<br>vs |
|--------------------------|--------|----------|--------------|----------------|----------|--------------|-------|--------------|--------------|
| Average Score            | Mark   | District | Province     | Mark           | District | Province     | Mark  | District     | Province     |
| School                   | 79.8   |          |              |                |          |              | 79.8  |              |              |
| District                 | 69.6   | р        | р            |                |          |              | 69.6  | р            | р            |
| Province                 | 68.5   | •        |              |                |          |              | 68.5  |              | •            |
| Percent of Passes        |        |          |              |                |          |              |       |              |              |
| School                   | 100.0  |          |              |                |          |              | 100.0 |              |              |
| District                 | 91.7   | р        | р            |                |          |              | 91.7  | р            | р            |
| Province                 | 90.4   |          |              |                |          |              | 90.4  |              |              |