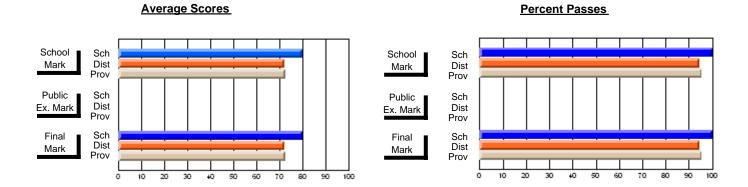

## District 2 - Western

#091 - Burgeo Academy, Burgeo

Subject: Art

| # students in course: 13  Average Score | School<br>Mark              | School<br>vs<br>District | School<br>vs<br>Province | Public<br>Exam<br>Mark | School<br>vs<br>District | School<br>vs<br>Province | Final<br>Mark        | School<br>vs<br>District | School<br>vs<br>Province |
|-----------------------------------------|-----------------------------|--------------------------|--------------------------|------------------------|--------------------------|--------------------------|----------------------|--------------------------|--------------------------|
| School<br>District                      | <b>80.9</b><br>79.1<br>77.0 | р                        | р                        |                        |                          |                          | <b>80.9</b> 79.1     | р                        | р                        |
| Province Percent of Passes School       | 100.0                       |                          |                          |                        |                          |                          | 77.0<br><b>100.0</b> |                          |                          |
| District Province                       | 97.5<br>95.4                | р                        | р                        |                        |                          |                          | 97.5<br>95.4         | р                        | р                        |

Modification Time: 11:48:42AM

Modification Date: 1/8/2010

Source: Evaluation & Research

<sup>\*</sup> Data from the High School Certification System. The results from supplementary courses are not reflected in these results. All students obtaining a score of 48 or 49 on the final mark, were adjusted to 50 and are reflected in the Final Mark column.