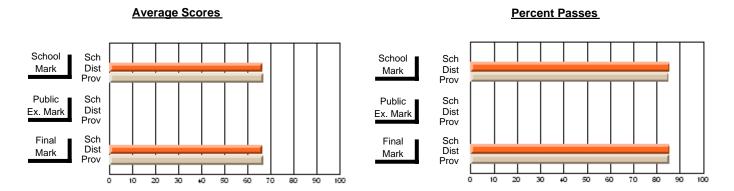

## District 2 - Western

#091 - Burgeo Academy, Burgeo

**Subject: Social Studies** 

| # students in course: 12            | School<br>Mark   | School<br>vs<br>District | School<br>vs<br>Province | Public<br>Exam<br>Mark | School<br>vs<br>District | School<br>vs<br>Province | Final<br>Mark    | School<br>vs<br>District | School<br>vs<br>Province |
|-------------------------------------|------------------|--------------------------|--------------------------|------------------------|--------------------------|--------------------------|------------------|--------------------------|--------------------------|
| Average Score<br>School<br>District | <b>73.3</b> 70.6 | р                        | р                        | <b>64.3</b> 65.3       | q                        | р                        | <b>69.2</b> 68.4 | р                        | р                        |
| Province  Percent of Passes         | 70.7             |                          |                          | 63.2                   |                          |                          | 67.1             |                          |                          |
| School School                       | 100.0            |                          |                          | 91.7                   |                          |                          | 100.0            |                          |                          |
| District                            | 94.5             | р                        | р                        | 87.6                   | р                        | р                        | 94.5             | р                        | р                        |
| Province                            | 94.5             |                          |                          | 82.4                   |                          |                          | 93.3             |                          |                          |

Modification Time: 11:48:42AM

Modification Date: 1/8/2010

Source: Evaluation & Research

<sup>\*</sup> Data from the High School Certification System. The results from supplementary courses are not reflected in these results. All students obtaining a score of 48 or 49 on the final mark, were adjusted to 50 and are reflected in the Final Mark column.