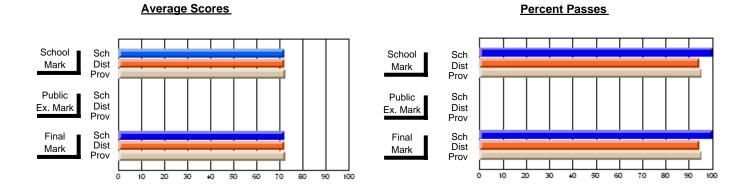

## District 2 - Western

#091 - Burgeo Academy, Burgeo

Subject: English Language

| Course: THEATRE ARTS 2200     | )                |                          |                          |                        |                          |                          |                  |                          |                          |
|-------------------------------|------------------|--------------------------|--------------------------|------------------------|--------------------------|--------------------------|------------------|--------------------------|--------------------------|
| # students in course: 7       | School<br>Mark   | School<br>vs<br>District | School<br>vs<br>Province | Public<br>Exam<br>Mark | School<br>vs<br>District | School<br>vs<br>Province | Final<br>Mark    | School<br>vs<br>District | School<br>vs<br>Province |
| Average Score School District | <b>76.9</b> 74.1 | р                        | р                        |                        |                          |                          | <b>76.9</b> 74.1 | р                        | р                        |
| Province                      | 75.3             | -                        |                          |                        |                          |                          | 75.3             |                          | F                        |
| Percent of Passes             |                  |                          |                          |                        |                          |                          |                  |                          |                          |
| School                        | 100.0            |                          |                          |                        |                          |                          | 100.0            |                          |                          |
| District                      | 94.0             | р                        | р                        |                        |                          |                          | 94.0             | р                        | р                        |
| Province                      | 94.4             |                          |                          |                        |                          |                          | 94.4             |                          |                          |

#### **Average Scores Percent Passes** School Sch School Sch Dist Prov Mark Dist Mark Prov Public Sch Public Sch Dist Ex. Mark Dist Ex. Mark Prov Sch Dist Prov Sch Dist Final Final Mark Mark Prov 80 90 20 30 40 50 60

Modification Time: 11:48:42AM

Modification Date: 1/8/2010

Source: Evaluation & Research

<sup>\*</sup> Data from the High School Certification System. The results from supplementary courses are not reflected in these results. All students obtaining a score of 48 or 49 on the final mark, were adjusted to 50 and are reflected in the Final Mark column.