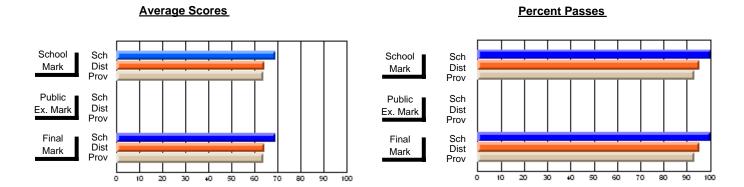

### Subject: English Language

| # students in course: 14 | School<br>Mark | School<br>vs<br>District | School<br>vs<br>Province | Public<br>Exam<br>Mark | School<br>vs<br>District | School<br>vs<br>Province | Final<br>Mark | School<br>vs<br>District | School<br>vs<br>Province |
|--------------------------|----------------|--------------------------|--------------------------|------------------------|--------------------------|--------------------------|---------------|--------------------------|--------------------------|
| Average Score            |                |                          |                          |                        |                          |                          |               |                          |                          |
| School                   | 69.6           |                          |                          |                        |                          |                          | 69.6          |                          |                          |
| District                 | 69.1           | р                        | р                        |                        |                          |                          | 69.1          | р                        | р                        |
| Province                 | 68.3           |                          |                          |                        |                          |                          | 68.3          |                          |                          |
| Percent of Passes        |                |                          |                          |                        |                          |                          |               |                          |                          |
| School                   | 92.9           |                          |                          |                        |                          |                          | 92.9          |                          |                          |
| District                 | 93.3           | q                        | р                        |                        |                          |                          | 93.3          | q                        | р                        |
| Province                 | 91.8           |                          |                          |                        |                          |                          | 91.9          |                          |                          |

#### **Average Scores Percent Passes** School Sch School Sch Dist Prov Mark Dist Mark Prov Public Sch Public Sch Dist Ex. Mark Dist Ex. Mark Prov Sch Dist Prov Sch Dist Final Final Mark Mark Prov 20 30 60 70 80 90 40 50