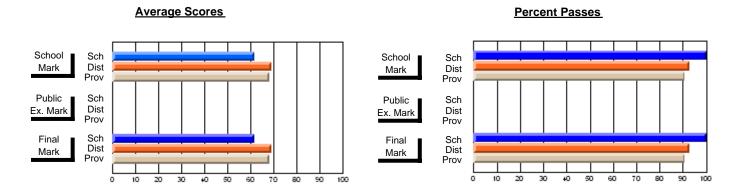

## District 2 - Western

#091 - Burgeo Academy, Burgeo

**Subject: Mathematics** 

| # students in course: 11 | School<br>Mark | School<br>vs<br>District | School<br>vs<br>Province | Public<br>Exam<br>Mark | School<br>vs<br>District | School<br>vs<br>Province | Final<br>Mark | School<br>vs<br>District | School<br>vs<br>Province |
|--------------------------|----------------|--------------------------|--------------------------|------------------------|--------------------------|--------------------------|---------------|--------------------------|--------------------------|
| Average Score            |                | 2.0101                   |                          |                        | 2.01.101                 | 1 10111100               |               | Diotriot                 | 1 10111100               |
| School                   | 75.7           |                          |                          |                        |                          |                          | 75.7          |                          |                          |
| District                 | 66.4           | р                        | р                        |                        |                          |                          | 66.4          | р                        | р                        |
| Province                 | 66.8           |                          |                          |                        |                          |                          | 66.8          |                          |                          |
| Percent of Passes        |                |                          |                          |                        |                          |                          |               |                          |                          |
| School                   | 90.9           |                          |                          |                        |                          |                          | 90.9          |                          |                          |
| District                 | 85.7           | р                        | р                        |                        |                          |                          | 85.7          | р                        | р                        |
| Province                 | 85.2           |                          |                          |                        |                          |                          | 85.3          |                          |                          |

Modification Time: 11:48:42AM

Modification Date: 1/8/2010

Source: Evaluation & Research

<sup>\*</sup> Data from the High School Certification System. The results from supplementary courses are not reflected in these results. All students obtaining a score of 48 or 49 on the final mark, were adjusted to 50 and are reflected in the Final Mark column.