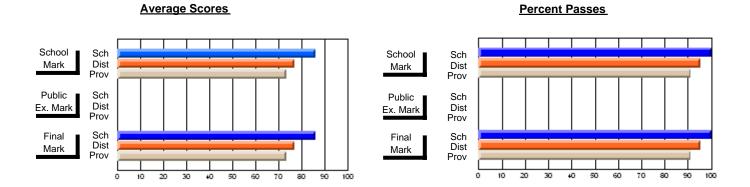

## District 2 - Western

#091 - Burgeo Academy, Burgeo

Subject: Art

| # students in course: 13  Average Score | School<br>Mark              | School<br>vs<br>District | School<br>vs<br>Province | Public<br>Exam<br>Mark | School<br>vs<br>District | School<br>vs<br>Province | Final<br>Mark        | School<br>vs<br>District | School<br>vs<br>Province |
|-----------------------------------------|-----------------------------|--------------------------|--------------------------|------------------------|--------------------------|--------------------------|----------------------|--------------------------|--------------------------|
| School<br>District                      | <b>80.9</b><br>79.1<br>77.0 | р                        | р                        |                        |                          |                          | <b>80.9</b> 79.1     | р                        | р                        |
| Province Percent of Passes School       | 100.0                       |                          |                          |                        |                          |                          | 77.0<br><b>100.0</b> |                          |                          |
| District Province                       | 97.5<br>95.4                | р                        | р                        |                        |                          |                          | 97.5<br>95.4         | р                        | р                        |

Modification Time: 11:48:42AM

Modification Date: 1/8/2010

Source: Evaluation & Research

<sup>\*</sup> Data from the High School Certification System. The results from supplementary courses are not reflected in these results. All students obtaining a score of 48 or 49 on the final mark, were adjusted to 50 and are reflected in the Final Mark column.