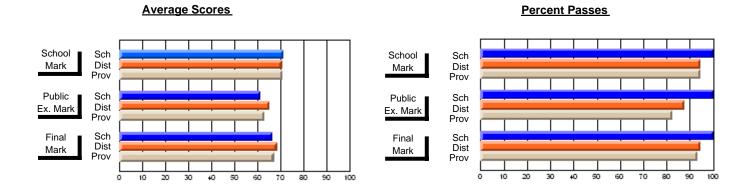

## District 2 - Western

#091 - Burgeo Academy, Burgeo

Subject: Art

| # students in course: 13  Average Score | School<br>Mark              | School<br>vs<br>District | School<br>vs<br>Province | Public<br>Exam<br>Mark | School<br>vs<br>District | School<br>vs<br>Province | Final<br>Mark        | School<br>vs<br>District | School<br>vs<br>Province |
|-----------------------------------------|-----------------------------|--------------------------|--------------------------|------------------------|--------------------------|--------------------------|----------------------|--------------------------|--------------------------|
| School<br>District                      | <b>80.9</b><br>79.1<br>77.0 | р                        | р                        |                        |                          |                          | <b>80.9</b> 79.1     | р                        | р                        |
| Province Percent of Passes School       | 100.0                       |                          |                          |                        |                          |                          | 77.0<br><b>100.0</b> |                          |                          |
| District Province                       | 97.5<br>95.4                | р                        | р                        |                        |                          |                          | 97.5<br>95.4         | р                        | р                        |

Modification Time: 11:48:42AM

Modification Date: 1/8/2010

Source: Evaluation & Research

<sup>\*</sup> Data from the High School Certification System. The results from supplementary courses are not reflected in these results. All students obtaining a score of 48 or 49 on the final mark, were adjusted to 50 and are reflected in the Final Mark column.