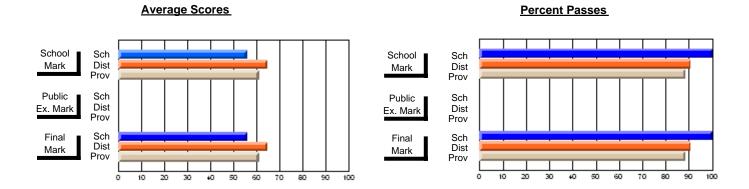

## District 2 - Western

#091 - Burgeo Academy, Burgeo

Subject: Art

| # students in course: 12  Average Score | School<br>Mark | School<br>vs<br>District | School<br>vs<br>Province | Public<br>Exam<br>Mark | School<br>vs<br>District | School<br>vs<br>Province | Final<br>Mark | School<br>vs<br>District | School<br>vs<br>Province |
|-----------------------------------------|----------------|--------------------------|--------------------------|------------------------|--------------------------|--------------------------|---------------|--------------------------|--------------------------|
| School                                  | 74.6           |                          |                          |                        |                          |                          | 74.6          |                          |                          |
| District                                | 71.1           | р                        | р                        |                        |                          |                          | 71.1          | р                        | р                        |
| Province                                | 72.3           |                          |                          |                        |                          |                          | 72.3          |                          |                          |
| Percent of Passes                       |                |                          |                          |                        |                          |                          |               |                          |                          |
| School                                  | 100.0          |                          |                          |                        |                          |                          | 100.0         |                          |                          |
| District                                | 87.8           | р                        | р                        |                        |                          |                          | 87.8          | р                        | р                        |
| Province                                | 91.1           |                          |                          |                        |                          |                          | 91.2          |                          |                          |

Modification Time: 11:48:42AM

Modification Date: 1/8/2010

Source: Evaluation & Research

<sup>\*</sup> Data from the High School Certification System. The results from supplementary courses are not reflected in these results. All students obtaining a score of 48 or 49 on the final mark, were adjusted to 50 and are reflected in the Final Mark column.