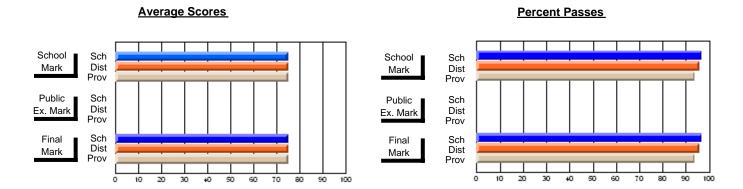

## District 2 - Western

Province

#091 - Burgeo Academy, Burgeo

**Subject: Family Studies** 

| Course: NUTRITION 2102  |                |                          |                          | _                      |                          |                          |               |                          |                          |
|-------------------------|----------------|--------------------------|--------------------------|------------------------|--------------------------|--------------------------|---------------|--------------------------|--------------------------|
| # students in course: 7 | School<br>Mark | School<br>vs<br>District | School<br>vs<br>Province | Public<br>Exam<br>Mark | School<br>vs<br>District | School<br>vs<br>Province | Final<br>Mark | School<br>vs<br>District | School<br>vs<br>Province |
| Average Score           |                |                          |                          |                        |                          |                          |               |                          |                          |
| School                  | 84.9           |                          |                          |                        |                          |                          | 84.9          |                          |                          |
| District                | 75.1           | р                        | р                        |                        |                          |                          | 75.1          | р                        | р                        |
| Province                | 75.3           |                          |                          |                        |                          |                          | 75.3          | •                        |                          |
| Percent of Passes       |                |                          |                          |                        |                          |                          |               |                          |                          |
| School                  | 100.0          |                          |                          |                        |                          |                          | 100.0         |                          |                          |
| District                | 95.8           | р                        | р                        |                        |                          |                          | 95.8          | р                        | р                        |

#### **Average Scores Percent Passes** School Sch School Sch Dist Prov Mark Dist Mark Prov Public Sch Public Sch Dist Ex. Mark Dist Ex. Mark Prov Sch Dist Prov Sch Dist Final Final Mark Mark Prov 80 90 20 40