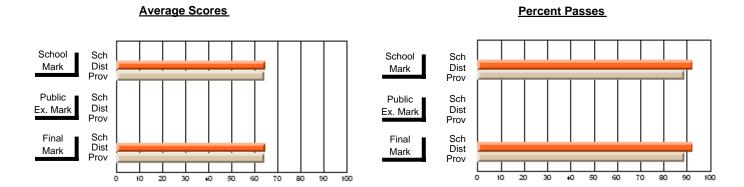

### **Subject: Enterprise Education**

| Course: CANADIAN ECONOMY | 2203           |                          |                          |                        |                          |                          |    |            |                          |                          |
|--------------------------|----------------|--------------------------|--------------------------|------------------------|--------------------------|--------------------------|----|------------|--------------------------|--------------------------|
| # students in course: 25 | School<br>Mark | School<br>vs<br>District | School<br>vs<br>Province | Public<br>Exam<br>Mark | School<br>vs<br>District | School<br>vs<br>Province |    | nal<br>ark | School<br>vs<br>District | School<br>vs<br>Province |
| Average Score            |                |                          |                          |                        |                          |                          |    |            |                          |                          |
| School                   | 70.0           |                          |                          |                        |                          |                          | 70 | _          |                          |                          |
| District                 | 68.0           | р                        | р                        |                        |                          |                          | 68 | 3.0        | р                        | р                        |
| Province                 | 68.5           |                          |                          |                        |                          |                          | 68 | 3.5        |                          |                          |
| Percent of Passes        |                |                          |                          |                        |                          |                          |    |            |                          |                          |
| School                   | 92.0           |                          |                          |                        |                          |                          | 92 | 2.0        |                          |                          |
| District                 | 93.2           | q                        | р                        |                        |                          |                          | 93 | 3.2        | q                        | р                        |
| Province                 | 90.0           |                          |                          |                        |                          |                          | 90 | 0.0        |                          |                          |

#### **Average Scores Percent Passes** School Sch School Sch Dist Prov Mark Dist Mark Prov Public Sch Public Sch Dist Ex. Mark Dist Ex. Mark Prov Sch Dist Prov Final Sch Final Dist Mark Mark Prov 20 30 80 90 40 50 60 70