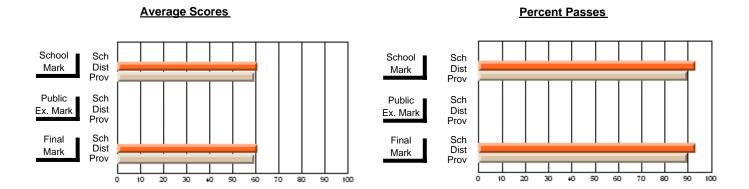

## District 2 - Western

#091 - Burgeo Academy, Burgeo

Subject: Mathematics

| # students in course: 10                   | School<br>Mark        | School<br>vs<br>District | School<br>vs<br>Province | Public<br>Exam<br>Mark | School<br>vs<br>District | School<br>vs<br>Province | Final<br>Mark                | School<br>vs<br>District | School<br>vs<br>Province |
|--------------------------------------------|-----------------------|--------------------------|--------------------------|------------------------|--------------------------|--------------------------|------------------------------|--------------------------|--------------------------|
| Average Score School District Province     | <b>71.0</b> 60.5 58.8 | р                        | р                        |                        |                          |                          | <b>71.0</b> 60.5 58.8        | р                        | р                        |
| Percent of Passes School District Province | 100.0<br>82.4<br>78.1 | р                        | р                        |                        |                          |                          | <b>100.0</b><br>82.4<br>78.1 | р                        | р                        |

Modification Time: 11:48:42AM

Modification Date: 1/8/2010

Source: Evaluation & Research

<sup>\*</sup> Data from the High School Certification System. The results from supplementary courses are not reflected in these results. All students obtaining a score of 48 or 49 on the final mark, were adjusted to 50 and are reflected in the Final Mark column.