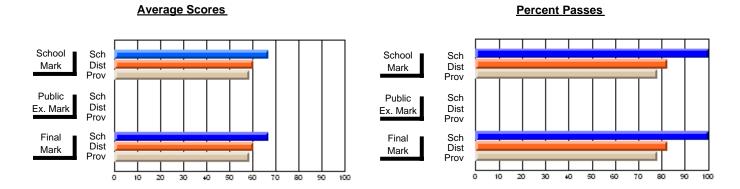

## District 2 - Western

#091 - Burgeo Academy, Burgeo

Subject: Science

| # students in course: 6  Average Score     | School<br>Mark               | School<br>vs<br>District | School<br>vs<br>Province | Public<br>Exam<br>Mark      | School<br>vs<br>District | School<br>vs<br>Province | Final<br>Mark               | School<br>vs<br>District | School<br>vs<br>Province |
|--------------------------------------------|------------------------------|--------------------------|--------------------------|-----------------------------|--------------------------|--------------------------|-----------------------------|--------------------------|--------------------------|
| School District Province                   | <b>67.8</b> 73.3 73.5        | q                        | q                        | <b>52.5</b> 58.8 62.2       | q                        | q                        | <b>60.5</b> 65.8 68.3       | q                        | q                        |
| Percent of Passes School District Province | <b>100.0</b><br>95.5<br>96.3 | р                        | р                        | <b>66.7</b><br>68.2<br>75.9 | q                        | q                        | <b>83.3</b><br>85.9<br>90.8 | q                        | q                        |

Modification Time: 11:48:42AM

Modification Date: 1/8/2010

Source: Evaluation & Research

<sup>\*</sup> Data from the High School Certification System. The results from supplementary courses are not reflected in these results. All students obtaining a score of 48 or 49 on the final mark, were adjusted to 50 and are reflected in the Final Mark column.