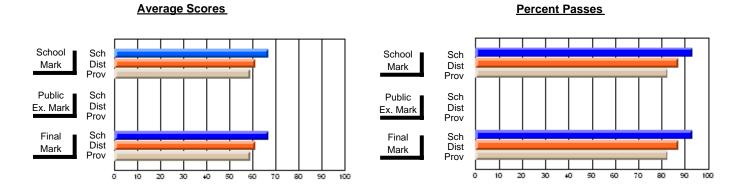

### **Subject: Enterprise Education**

| Course: CANADIAN ECONOMY | 2203           |                          |                          |                        |                          |                          |    |            |                          |                          |
|--------------------------|----------------|--------------------------|--------------------------|------------------------|--------------------------|--------------------------|----|------------|--------------------------|--------------------------|
| # students in course: 25 | School<br>Mark | School<br>vs<br>District | School<br>vs<br>Province | Public<br>Exam<br>Mark | School<br>vs<br>District | School<br>vs<br>Province |    | nal<br>ark | School<br>vs<br>District | School<br>vs<br>Province |
| Average Score            |                |                          |                          |                        |                          |                          |    |            |                          |                          |
| School                   | 70.0           |                          |                          |                        |                          |                          | 70 | _          |                          |                          |
| District                 | 68.0           | р                        | р                        |                        |                          |                          | 68 | 3.0        | р                        | р                        |
| Province                 | 68.5           |                          |                          |                        |                          |                          | 68 | 3.5        |                          |                          |
| Percent of Passes        |                |                          |                          |                        |                          |                          |    |            |                          |                          |
| School                   | 92.0           |                          |                          |                        |                          |                          | 92 | 2.0        |                          |                          |
| District                 | 93.2           | q                        | р                        |                        |                          |                          | 93 | 3.2        | q                        | р                        |
| Province                 | 90.0           |                          |                          |                        |                          |                          | 90 | 0.0        |                          |                          |

#### **Average Scores Percent Passes** School Sch School Sch Dist Prov Mark Dist Mark Prov Public Sch Public Sch Dist Ex. Mark Dist Ex. Mark Prov Sch Dist Prov Final Sch Final Dist Mark Mark Prov 20 30 80 90 40 50 60 70