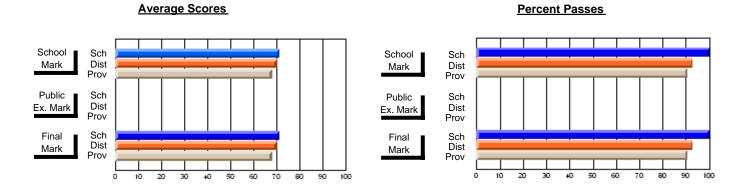

### **Subject: Enterprise Education**

| Course: CANADIAN ECONOMY | 2203           |                          |                          |                        |                          |                          |    |            |                          |                          |
|--------------------------|----------------|--------------------------|--------------------------|------------------------|--------------------------|--------------------------|----|------------|--------------------------|--------------------------|
| # students in course: 25 | School<br>Mark | School<br>vs<br>District | School<br>vs<br>Province | Public<br>Exam<br>Mark | School<br>vs<br>District | School<br>vs<br>Province |    | nal<br>ark | School<br>vs<br>District | School<br>vs<br>Province |
| Average Score            |                |                          |                          |                        |                          |                          |    |            |                          |                          |
| School                   | 70.0           |                          |                          |                        |                          |                          | 70 | _          |                          |                          |
| District                 | 68.0           | р                        | р                        |                        |                          |                          | 68 | 3.0        | р                        | р                        |
| Province                 | 68.5           |                          |                          |                        |                          |                          | 68 | 3.5        |                          |                          |
| Percent of Passes        |                |                          |                          |                        |                          |                          |    |            |                          |                          |
| School                   | 92.0           |                          |                          |                        |                          |                          | 92 | 2.0        |                          |                          |
| District                 | 93.2           | q                        | р                        |                        |                          |                          | 93 | 3.2        | q                        | р                        |
| Province                 | 90.0           |                          |                          |                        |                          |                          | 90 | 0.0        |                          |                          |