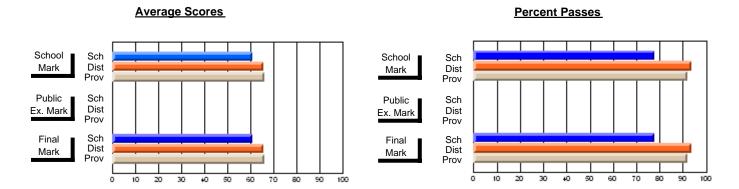

## District 2 - Western

#091 - Burgeo Academy, Burgeo

Subject: Art

| # students in course: 12  Average Score | School<br>Mark | School<br>vs<br>District | School<br>vs<br>Province | Public<br>Exam<br>Mark | School<br>vs<br>District | School<br>vs<br>Province | Final<br>Mark | School<br>vs<br>District | School<br>vs<br>Province |
|-----------------------------------------|----------------|--------------------------|--------------------------|------------------------|--------------------------|--------------------------|---------------|--------------------------|--------------------------|
| School                                  | 74.6           |                          |                          |                        |                          |                          | 74.6          |                          |                          |
| District                                | 71.1           | р                        | р                        |                        |                          |                          | 71.1          | р                        | р                        |
| Province                                | 72.3           |                          |                          |                        |                          |                          | 72.3          |                          |                          |
| Percent of Passes                       |                |                          |                          |                        |                          |                          |               |                          |                          |
| School                                  | 100.0          |                          |                          |                        |                          |                          | 100.0         |                          |                          |
| District                                | 87.8           | р                        | р                        |                        |                          |                          | 87.8          | р                        | р                        |
| Province                                | 91.1           |                          |                          |                        |                          |                          | 91.2          |                          |                          |

Modification Time: 11:48:42AM

Modification Date: 1/8/2010

Source: Evaluation & Research

<sup>\*</sup> Data from the High School Certification System. The results from supplementary courses are not reflected in these results. All students obtaining a score of 48 or 49 on the final mark, were adjusted to 50 and are reflected in the Final Mark column.