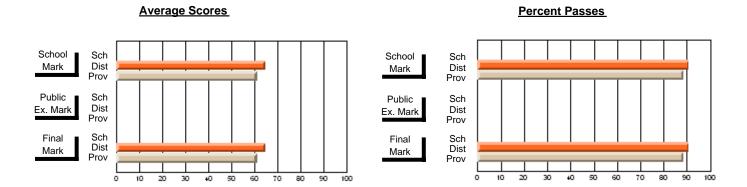

## District 2 - Western

#091 - Burgeo Academy, Burgeo

Subject: Science

| # students in course: 11 | School<br>Mark | School<br>vs<br>District | School<br>vs<br>Province | Publi<br>Exan<br>Marl | School<br>vs | School<br>vs<br>Province | Final<br>Mark | School<br>vs<br>District | School<br>vs<br>Province |
|--------------------------|----------------|--------------------------|--------------------------|-----------------------|--------------|--------------------------|---------------|--------------------------|--------------------------|
| Average Score<br>School  | 62.4           |                          |                          |                       |              |                          | 62.4          |                          |                          |
| District                 | 64.8           | q                        | р                        |                       |              |                          | 64.8          | q                        | p                        |
| Province                 | 59.9           |                          |                          |                       |              |                          | 59.9          |                          |                          |
| Percent of Passes        |                |                          |                          |                       |              |                          |               |                          |                          |
| School                   | 100.0          |                          |                          |                       |              |                          | 100.0         |                          |                          |
| District                 | 90.0           | р                        | р                        |                       |              |                          | 90.0          | р                        | р                        |
| Province                 | 81.6           |                          |                          |                       |              |                          | 81.6          |                          |                          |

Modification Time: 11:48:42AM

Modification Date: 1/8/2010

Source: Evaluation & Research

<sup>\*</sup> Data from the High School Certification System. The results from supplementary courses are not reflected in these results. All students obtaining a score of 48 or 49 on the final mark, were adjusted to 50 and are reflected in the Final Mark column.