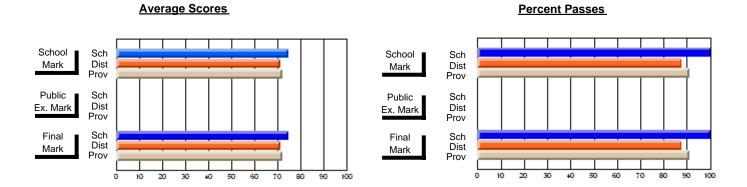

## District 2 - Western

#091 - Burgeo Academy, Burgeo

Subject: Art

| # students in course: 12  Average Score | School<br>Mark | School<br>vs<br>District | School<br>vs<br>Province | Public<br>Exam<br>Mark | School<br>vs<br>District | School<br>vs<br>Province | Final<br>Mark | School<br>vs<br>District | School<br>vs<br>Province |
|-----------------------------------------|----------------|--------------------------|--------------------------|------------------------|--------------------------|--------------------------|---------------|--------------------------|--------------------------|
| School                                  | 74.6           |                          |                          |                        |                          |                          | 74.6          |                          |                          |
| District                                | 71.1           | р                        | р                        |                        |                          |                          | 71.1          | р                        | р                        |
| Province                                | 72.3           |                          |                          |                        |                          |                          | 72.3          |                          |                          |
| Percent of Passes                       |                |                          |                          |                        |                          |                          |               |                          |                          |
| School                                  | 100.0          |                          |                          |                        |                          |                          | 100.0         |                          |                          |
| District                                | 87.8           | р                        | р                        |                        |                          |                          | 87.8          | р                        | р                        |
| Province                                | 91.1           |                          |                          |                        |                          |                          | 91.2          |                          |                          |

Modification Time: 11:48:42AM

Modification Date: 1/8/2010

Source: Evaluation & Research

<sup>\*</sup> Data from the High School Certification System. The results from supplementary courses are not reflected in these results. All students obtaining a score of 48 or 49 on the final mark, were adjusted to 50 and are reflected in the Final Mark column.