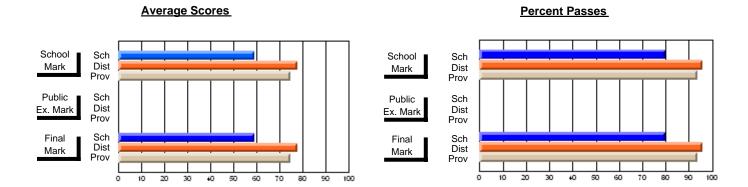

## District 2 - Western

#091 - Burgeo Academy, Burgeo

Subject: Art

| # students in course: 13  Average Score | School<br>Mark              | School<br>vs<br>District | School<br>vs<br>Province | Public<br>Exam<br>Mark | School<br>vs<br>District | School<br>vs<br>Province | Final<br>Mark        | School<br>vs<br>District | School<br>vs<br>Province |
|-----------------------------------------|-----------------------------|--------------------------|--------------------------|------------------------|--------------------------|--------------------------|----------------------|--------------------------|--------------------------|
| School<br>District                      | <b>80.9</b><br>79.1<br>77.0 | р                        | р                        |                        |                          |                          | <b>80.9</b> 79.1     | р                        | р                        |
| Province Percent of Passes School       | 100.0                       |                          |                          |                        |                          |                          | 77.0<br><b>100.0</b> |                          |                          |
| District Province                       | 97.5<br>95.4                | р                        | р                        |                        |                          |                          | 97.5<br>95.4         | р                        | р                        |

Modification Time: 11:48:42AM

Modification Date: 1/8/2010

Source: Evaluation & Research

<sup>\*</sup> Data from the High School Certification System. The results from supplementary courses are not reflected in these results. All students obtaining a score of 48 or 49 on the final mark, were adjusted to 50 and are reflected in the Final Mark column.