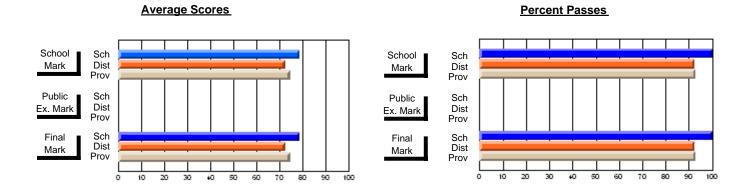

### Subject: English Language

| # students in course: 14 | School | School   | School<br>vs | Public<br>Exam | School   | School<br>vs | Final | School<br>vs | School<br>vs |
|--------------------------|--------|----------|--------------|----------------|----------|--------------|-------|--------------|--------------|
| Average Score            | Mark   | District | Province     | Mark           | District | Province     | Mark  | District     | Province     |
| School                   | 79.8   |          |              |                |          |              | 79.8  |              |              |
| District                 | 69.6   | р        | р            |                |          |              | 69.6  | р            | р            |
| Province                 | 68.5   | •        |              |                |          |              | 68.5  |              | •            |
| Percent of Passes        |        |          |              |                |          |              |       |              |              |
| School                   | 100.0  |          |              |                |          |              | 100.0 |              |              |
| District                 | 91.7   | р        | р            |                |          |              | 91.7  | р            | р            |
| Province                 | 90.4   |          |              |                |          |              | 90.4  |              |              |

#### **Average Scores Percent Passes** School Sch School Sch Dist Prov Mark Dist Mark Prov Public Sch Public Sch Dist Ex. Mark Dist Ex. Mark Prov Sch Dist Prov Final Sch Final Dist Mark Mark Prov 20 80 90