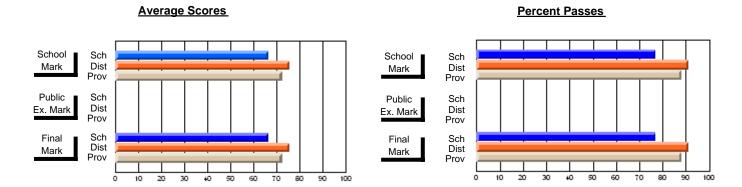

### **Subject: Enterprise Education**

| Course: CANADIAN ECONOMY | 2203           |                          |                          |                        |                          |                          |    |            |                          |                          |
|--------------------------|----------------|--------------------------|--------------------------|------------------------|--------------------------|--------------------------|----|------------|--------------------------|--------------------------|
| # students in course: 25 | School<br>Mark | School<br>vs<br>District | School<br>vs<br>Province | Public<br>Exam<br>Mark | School<br>vs<br>District | School<br>vs<br>Province |    | nal<br>ark | School<br>vs<br>District | School<br>vs<br>Province |
| Average Score            |                |                          |                          |                        |                          |                          |    |            |                          |                          |
| School                   | 70.0           |                          |                          |                        |                          |                          | 70 | _          |                          |                          |
| District                 | 68.0           | р                        | р                        |                        |                          |                          | 68 | 3.0        | р                        | р                        |
| Province                 | 68.5           |                          |                          |                        |                          |                          | 68 | 3.5        |                          |                          |
| Percent of Passes        |                |                          |                          |                        |                          |                          |    |            |                          |                          |
| School                   | 92.0           |                          |                          |                        |                          |                          | 92 | 2.0        |                          |                          |
| District                 | 93.2           | q                        | р                        |                        |                          |                          | 93 | 3.2        | q                        | р                        |
| Province                 | 90.0           |                          |                          |                        |                          |                          | 90 | 0.0        |                          |                          |

#### **Average Scores Percent Passes** School Sch School Sch Dist Prov Mark Dist Mark Prov Public Sch Public Sch Dist Ex. Mark Dist Ex. Mark Prov Sch Dist Prov Final Sch Final Dist Mark Mark Prov 20 30 80 90 40 50 60 70