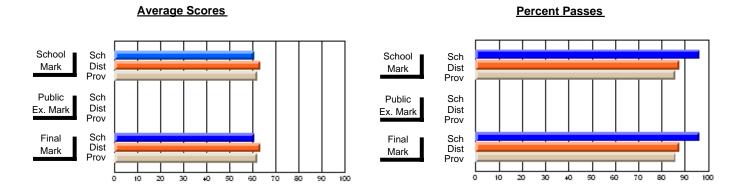

## District 2 - Western

#091 - Burgeo Academy, Burgeo

**Subject: Social Studies** 

| # students in course: 12            | School<br>Mark   | School<br>vs<br>District | School<br>vs<br>Province | Public<br>Exam<br>Mark | School<br>vs<br>District | School<br>vs<br>Province | Final<br>Mark    | School<br>vs<br>District | School<br>vs<br>Province |
|-------------------------------------|------------------|--------------------------|--------------------------|------------------------|--------------------------|--------------------------|------------------|--------------------------|--------------------------|
| Average Score<br>School<br>District | <b>73.3</b> 70.6 | р                        | р                        | <b>64.3</b> 65.3       | q                        | р                        | <b>69.2</b> 68.4 | р                        | р                        |
| Province  Percent of Passes         | 70.7             |                          |                          | 63.2                   |                          |                          | 67.1             |                          |                          |
| School School                       | 100.0            |                          |                          | 91.7                   |                          |                          | 100.0            |                          |                          |
| District                            | 94.5             | р                        | р                        | 87.6                   | р                        | р                        | 94.5             | р                        | р                        |
| Province                            | 94.5             |                          |                          | 82.4                   |                          |                          | 93.3             |                          |                          |

Modification Time: 11:48:42AM

Modification Date: 1/8/2010

Source: Evaluation & Research

<sup>\*</sup> Data from the High School Certification System. The results from supplementary courses are not reflected in these results. All students obtaining a score of 48 or 49 on the final mark, were adjusted to 50 and are reflected in the Final Mark column.