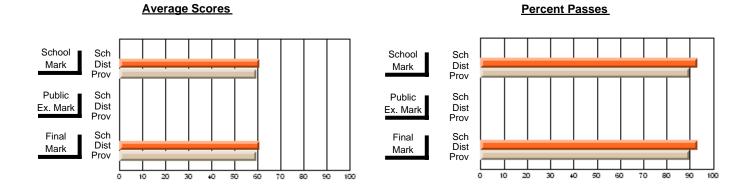

## District 2 - Western

Province

#091 - Burgeo Academy, Burgeo

**Subject: Family Studies** 

| Course: NUTRITION 2102  |                |                          |                          | _                      |                          |                          |               |                          |                          |
|-------------------------|----------------|--------------------------|--------------------------|------------------------|--------------------------|--------------------------|---------------|--------------------------|--------------------------|
| # students in course: 7 | School<br>Mark | School<br>vs<br>District | School<br>vs<br>Province | Public<br>Exam<br>Mark | School<br>vs<br>District | School<br>vs<br>Province | Final<br>Mark | School<br>vs<br>District | School<br>vs<br>Province |
| Average Score           |                |                          |                          |                        |                          |                          |               |                          |                          |
| School                  | 84.9           |                          |                          |                        |                          |                          | 84.9          |                          |                          |
| District                | 75.1           | р                        | р                        |                        |                          |                          | 75.1          | р                        | р                        |
| Province                | 75.3           |                          |                          |                        |                          |                          | 75.3          | •                        |                          |
| Percent of Passes       |                |                          |                          |                        |                          |                          |               |                          |                          |
| School                  | 100.0          |                          |                          |                        |                          |                          | 100.0         |                          |                          |
| District                | 95.8           | р                        | р                        |                        |                          |                          | 95.8          | р                        | р                        |

#### **Average Scores Percent Passes** School Sch School Sch Dist Prov Mark Dist Mark Prov Public Sch Public Sch Dist Ex. Mark Dist Ex. Mark Prov Sch Dist Prov Sch Dist Final Final Mark Mark Prov 80 90 20 40

93.9

Modification Time: 11:48:42AM

Modification Date: 1/8/2010

Source: Evaluation & Research

Grades: K-12

93.9

<sup>\*</sup> Data from the High School Certification System. The results from supplementary courses are not reflected in these results. All students obtaining a score of 48 or 49 on the final mark, were adjusted to 50 and are reflected in the Final Mark column.