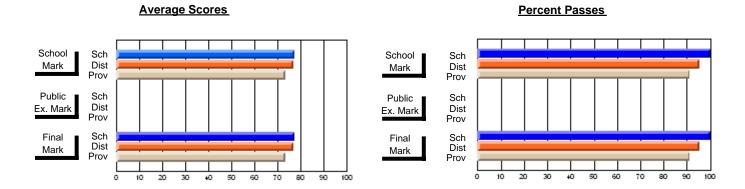

## District 2 - Western

Province

#091 - Burgeo Academy, Burgeo

**Subject: Family Studies** 

| Course: NUTRITION 2102  |                |                          |                          | _                      |                          |                          |               |                          |                          |
|-------------------------|----------------|--------------------------|--------------------------|------------------------|--------------------------|--------------------------|---------------|--------------------------|--------------------------|
| # students in course: 7 | School<br>Mark | School<br>vs<br>District | School<br>vs<br>Province | Public<br>Exam<br>Mark | School<br>vs<br>District | School<br>vs<br>Province | Final<br>Mark | School<br>vs<br>District | School<br>vs<br>Province |
| Average Score           |                |                          |                          |                        |                          |                          |               |                          |                          |
| School                  | 84.9           |                          |                          |                        |                          |                          | 84.9          |                          |                          |
| District                | 75.1           | р                        | р                        |                        |                          |                          | 75.1          | р                        | р                        |
| Province                | 75.3           |                          |                          |                        |                          |                          | 75.3          | •                        |                          |
| Percent of Passes       |                |                          |                          |                        |                          |                          |               |                          |                          |
| School                  | 100.0          |                          |                          |                        |                          |                          | 100.0         |                          |                          |
| District                | 95.8           | р                        | р                        |                        |                          |                          | 95.8          | р                        | р                        |