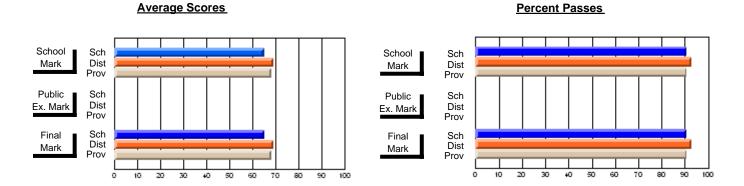

## District 2 - Western

#091 - Burgeo Academy, Burgeo

Grades: K-12

Subject: Science

| # students in course: 12 | School<br>Mark | School<br>vs<br>District | School<br>vs<br>Province | Public<br>Exam<br>Mark | School<br>vs<br>District | School<br>vs<br>Province | Final<br>Mark | School<br>vs<br>District | School<br>vs<br>Province |
|--------------------------|----------------|--------------------------|--------------------------|------------------------|--------------------------|--------------------------|---------------|--------------------------|--------------------------|
| Average Score            | Mark           | District                 | TTOVITICE                | Wark                   | District                 | FIOVILICE                | Wark          | District                 | FIOVILICE                |
| School                   | 63.8           |                          |                          |                        |                          |                          | 63.8          |                          |                          |
| District                 | 69.0           | q                        | q                        |                        |                          |                          | 69.0          | q                        | q                        |
| Province                 | 68.3           |                          |                          |                        |                          |                          | 68.3          |                          |                          |
| Percent of Passes        |                |                          |                          |                        |                          |                          |               |                          |                          |
| School                   | 83.3           |                          |                          |                        |                          |                          | 83.3          |                          |                          |
| District                 | 92.9           | q                        | q                        |                        |                          |                          | 92.9          | q                        | q                        |
| Province                 | 90.8           |                          |                          |                        |                          |                          | 90.8          |                          |                          |

Modification Time: 11:48:42AM

Modification Date: 1/8/2010

<sup>\*</sup> Data from the High School Certification System. The results from supplementary courses are not reflected in these results. All students obtaining a score of 48 or 49 on the final mark, were adjusted to 50 and are reflected in the Final Mark column.