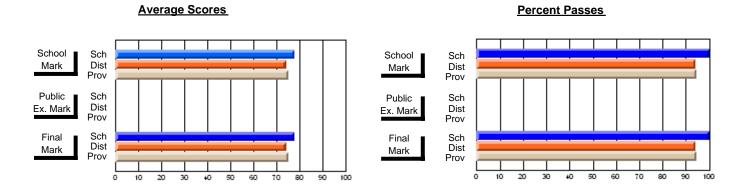

#### **Subject: Physical Education**

| Course: PHYSICAL EDUCATION | N 3100         |                          |                          |                        |                          |                          |               |                          |                          |
|----------------------------|----------------|--------------------------|--------------------------|------------------------|--------------------------|--------------------------|---------------|--------------------------|--------------------------|
| # students in course: 11   | School<br>Mark | School<br>vs<br>District | School<br>vs<br>Province | Public<br>Exam<br>Mark | School<br>vs<br>District | School<br>vs<br>Province | Final<br>Mark | School<br>vs<br>District | School<br>vs<br>Province |
| Average Score              |                |                          |                          |                        |                          |                          |               |                          |                          |
| School                     | 89.0           |                          |                          |                        |                          |                          | 89.0          |                          |                          |
| District                   | 80.4           | р                        | р                        |                        |                          |                          | 80.5          | р                        | р                        |
| Province                   | 82.2           |                          |                          |                        |                          |                          | 82.2          |                          |                          |
| Percent of Passes          |                |                          |                          |                        |                          |                          |               |                          |                          |
| School                     | 100.0          |                          |                          |                        |                          |                          | 100.0         |                          |                          |
| District                   | 96.2           | р                        | р                        |                        |                          |                          | 96.4          | р                        | р                        |
| Province                   | 95.7           |                          |                          |                        |                          |                          | 95.7          |                          |                          |

#### **Average Scores Percent Passes** School Sch School Sch Dist Prov Mark Dist Mark Prov Public Sch Public Sch Dist Ex. Mark Dist Ex. Mark Prov Sch Dist Prov Sch Dist Final Final Mark Mark

90

60

Modification Time: 11:48:42AM

20

Modification Date: 1/8/2010

Source: Evaluation & Research

<sup>\*</sup> Data from the High School Certification System. The results from supplementary courses are not reflected in these results. All students obtaining a score of 48 or 49 on the final mark, were adjusted to 50 and are reflected in the Final Mark column.