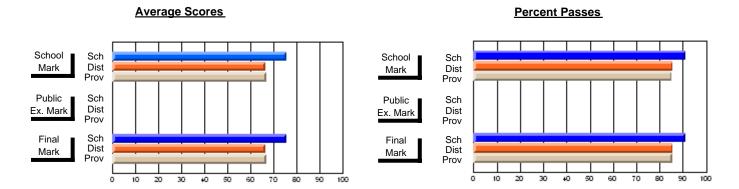

### **Subject: Enterprise Education**

| Course: CANADIAN ECONOMY | 2203           |                          |                          |                        |                          |                          |    |            |                          |                          |
|--------------------------|----------------|--------------------------|--------------------------|------------------------|--------------------------|--------------------------|----|------------|--------------------------|--------------------------|
| # students in course: 25 | School<br>Mark | School<br>vs<br>District | School<br>vs<br>Province | Public<br>Exam<br>Mark | School<br>vs<br>District | School<br>vs<br>Province |    | nal<br>ark | School<br>vs<br>District | School<br>vs<br>Province |
| Average Score            |                |                          |                          |                        |                          |                          |    |            |                          |                          |
| School                   | 70.0           |                          |                          |                        |                          |                          | 70 | _          |                          |                          |
| District                 | 68.0           | р                        | р                        |                        |                          |                          | 68 | 3.0        | р                        | р                        |
| Province                 | 68.5           |                          |                          |                        |                          |                          | 68 | 3.5        |                          |                          |
| Percent of Passes        |                |                          |                          |                        |                          |                          |    |            |                          |                          |
| School                   | 92.0           |                          |                          |                        |                          |                          | 92 | 2.0        |                          |                          |
| District                 | 93.2           | q                        | р                        |                        |                          |                          | 93 | 3.2        | q                        | р                        |
| Province                 | 90.0           |                          |                          |                        |                          |                          | 90 | 0.0        |                          |                          |

#### **Average Scores Percent Passes** School Sch School Sch Dist Prov Mark Dist Mark Prov Public Sch Public Sch Dist Ex. Mark Dist Ex. Mark Prov Sch Dist Prov Final Sch Final Dist Mark Mark Prov 20 30 80 90 40 50 60 70

Modification Time: 11:48:42AM

Modification Date: 1/8/2010

Source: Evaluation & Research

<sup>\*</sup> Data from the High School Certification System. The results from supplementary courses are not reflected in these results. All students obtaining a score of 48 or 49 on the final mark, were adjusted to 50 and are reflected in the Final Mark column.