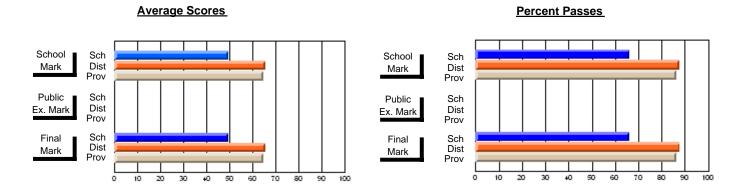

## District 2 - Western

#091 - Burgeo Academy, Burgeo

Grades: K-12

Subject: Science

| # students in course: 12 | School<br>Mark | School<br>vs<br>District | School<br>vs<br>Province | Public<br>Exam<br>Mark | School<br>vs<br>District | School<br>vs<br>Province | Final<br>Mark | School<br>vs<br>District | School<br>vs<br>Province |
|--------------------------|----------------|--------------------------|--------------------------|------------------------|--------------------------|--------------------------|---------------|--------------------------|--------------------------|
| Average Score            | Mark           | District                 | TTOVITICE                | Wark                   | District                 | FIOVILICE                | Wark          | District                 | FIOVILICE                |
| School                   | 63.8           |                          |                          |                        |                          |                          | 63.8          |                          |                          |
| District                 | 69.0           | q                        | q                        |                        |                          |                          | 69.0          | q                        | q                        |
| Province                 | 68.3           |                          |                          |                        |                          |                          | 68.3          |                          |                          |
| Percent of Passes        |                |                          |                          |                        |                          |                          |               |                          |                          |
| School                   | 83.3           |                          |                          |                        |                          |                          | 83.3          |                          |                          |
| District                 | 92.9           | q                        | q                        |                        |                          |                          | 92.9          | q                        | q                        |
| Province                 | 90.8           |                          |                          |                        |                          |                          | 90.8          |                          |                          |