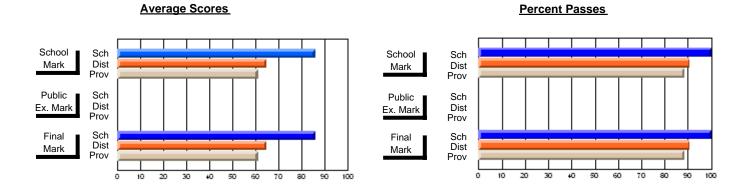

### Subject: English Language

| # students in course: 14 | School | School   | School<br>vs | Public<br>Exam | School   | School<br>vs | Final | School<br>vs | School<br>vs |
|--------------------------|--------|----------|--------------|----------------|----------|--------------|-------|--------------|--------------|
| Average Score            | Mark   | District | Province     | Mark           | District | Province     | Mark  | District     | Province     |
| School                   | 79.8   |          |              |                |          |              | 79.8  |              |              |
| District                 | 69.6   | р        | р            |                |          |              | 69.6  | р            | р            |
| Province                 | 68.5   | •        |              |                |          |              | 68.5  |              | •            |
| Percent of Passes        |        |          |              |                |          |              |       |              |              |
| School                   | 100.0  |          |              |                |          |              | 100.0 |              |              |
| District                 | 91.7   | р        | р            |                |          |              | 91.7  | р            | р            |
| Province                 | 90.4   |          |              |                |          |              | 90.4  |              |              |

#### **Average Scores Percent Passes** School Sch School Sch Dist Prov Mark Dist Mark Prov Public Sch Public Sch Dist Ex. Mark Dist Ex. Mark Prov Sch Dist Prov Final Sch Final Dist Mark Mark Prov 20 80 90

Modification Time: 11:48:42AM

Modification Date: 1/8/2010

Source: Evaluation & Research

<sup>\*</sup> Data from the High School Certification System. The results from supplementary courses are not reflected in these results. All students obtaining a score of 48 or 49 on the final mark, were adjusted to 50 and are reflected in the Final Mark column.