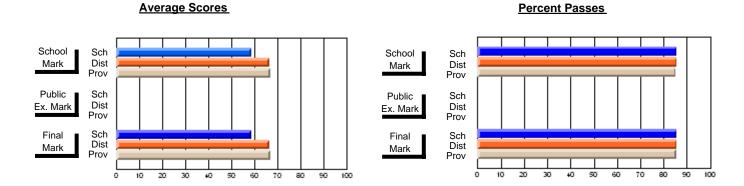

## District 2 - Western

#091 - Burgeo Academy, Burgeo

Grades: K-12

Subject: Science

| # students in course: 12 | School<br>Mark | School<br>vs<br>District | School<br>vs<br>Province | Public<br>Exam<br>Mark | School<br>vs<br>District | School<br>vs<br>Province | Final<br>Mark | School<br>vs<br>District | School<br>vs<br>Province |
|--------------------------|----------------|--------------------------|--------------------------|------------------------|--------------------------|--------------------------|---------------|--------------------------|--------------------------|
| Average Score            | Mark           | District                 | TTOVITICE                | Wark                   | District                 | FIOVILICE                | Wark          | District                 | FIOVILICE                |
| School                   | 63.8           |                          |                          |                        |                          |                          | 63.8          |                          |                          |
| District                 | 69.0           | q                        | q                        |                        |                          |                          | 69.0          | q                        | q                        |
| Province                 | 68.3           |                          |                          |                        |                          |                          | 68.3          |                          |                          |
| Percent of Passes        |                |                          |                          |                        |                          |                          |               |                          |                          |
| School                   | 83.3           |                          |                          |                        |                          |                          | 83.3          |                          |                          |
| District                 | 92.9           | q                        | q                        |                        |                          |                          | 92.9          | q                        | q                        |
| Province                 | 90.8           |                          |                          |                        |                          |                          | 90.8          |                          |                          |

Modification Time: 11:48:42AM

Modification Date: 1/8/2010

<sup>\*</sup> Data from the High School Certification System. The results from supplementary courses are not reflected in these results. All students obtaining a score of 48 or 49 on the final mark, were adjusted to 50 and are reflected in the Final Mark column.