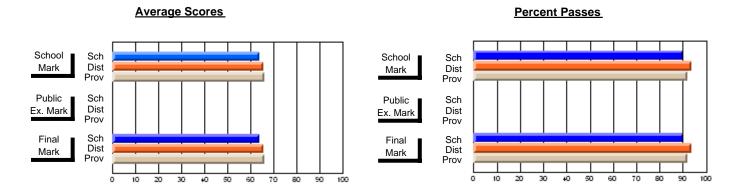

## District 2 - Western

#091 - Burgeo Academy, Burgeo

Grades: K-12

Subject: Science

| # students in course: 12 | School<br>Mark | School<br>vs<br>District | School<br>vs<br>Province | Public<br>Exam<br>Mark | School<br>vs<br>District | School<br>vs<br>Province | Final<br>Mark | School<br>vs<br>District | School<br>vs<br>Province |
|--------------------------|----------------|--------------------------|--------------------------|------------------------|--------------------------|--------------------------|---------------|--------------------------|--------------------------|
| Average Score            | Mark           | District                 | TTOVITICE                | Wark                   | District                 | FIOVILICE                | Wark          | District                 | FIOVILICE                |
| School                   | 63.8           |                          |                          |                        |                          |                          | 63.8          |                          |                          |
| District                 | 69.0           | q                        | q                        |                        |                          |                          | 69.0          | q                        | q                        |
| Province                 | 68.3           |                          |                          |                        |                          |                          | 68.3          |                          |                          |
| Percent of Passes        |                |                          |                          |                        |                          |                          |               |                          |                          |
| School                   | 83.3           |                          |                          |                        |                          |                          | 83.3          |                          |                          |
| District                 | 92.9           | q                        | q                        |                        |                          |                          | 92.9          | q                        | q                        |
| Province                 | 90.8           |                          |                          |                        |                          |                          | 90.8          |                          |                          |

Modification Time: 11:48:42AM

Modification Date: 1/8/2010

<sup>\*</sup> Data from the High School Certification System. The results from supplementary courses are not reflected in these results. All students obtaining a score of 48 or 49 on the final mark, were adjusted to 50 and are reflected in the Final Mark column.