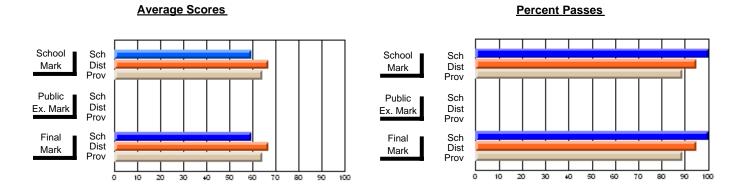

### **Subject: Enterprise Education**

| Course: CANADIAN ECONOMY | 2203           |                          |                          |                        |                          |                          |    |            |                          |                          |
|--------------------------|----------------|--------------------------|--------------------------|------------------------|--------------------------|--------------------------|----|------------|--------------------------|--------------------------|
| # students in course: 25 | School<br>Mark | School<br>vs<br>District | School<br>vs<br>Province | Public<br>Exam<br>Mark | School<br>vs<br>District | School<br>vs<br>Province |    | nal<br>ark | School<br>vs<br>District | School<br>vs<br>Province |
| Average Score            |                |                          |                          |                        |                          |                          |    |            |                          |                          |
| School                   | 70.0           |                          |                          |                        |                          |                          | 70 | _          |                          |                          |
| District                 | 68.0           | р                        | р                        |                        |                          |                          | 68 | 3.0        | р                        | р                        |
| Province                 | 68.5           |                          |                          |                        |                          |                          | 68 | 3.5        |                          |                          |
| Percent of Passes        |                |                          |                          |                        |                          |                          |    |            |                          |                          |
| School                   | 92.0           |                          |                          |                        |                          |                          | 92 | 2.0        |                          |                          |
| District                 | 93.2           | q                        | р                        |                        |                          |                          | 93 | 3.2        | q                        | р                        |
| Province                 | 90.0           |                          |                          |                        |                          |                          | 90 | 0.0        |                          |                          |