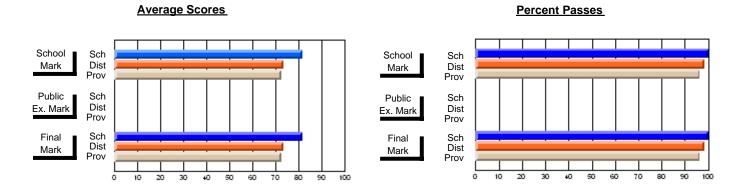

#### **Subject: Physical Education**

| Course: PHYSICAL EDUCATION | N 3100         |                          |                          |                        |                          |                          |               |                          |                          |
|----------------------------|----------------|--------------------------|--------------------------|------------------------|--------------------------|--------------------------|---------------|--------------------------|--------------------------|
| # students in course: 11   | School<br>Mark | School<br>vs<br>District | School<br>vs<br>Province | Public<br>Exam<br>Mark | School<br>vs<br>District | School<br>vs<br>Province | Final<br>Mark | School<br>vs<br>District | School<br>vs<br>Province |
| Average Score              |                |                          |                          |                        |                          |                          |               |                          |                          |
| School                     | 89.0           |                          |                          |                        |                          |                          | 89.0          |                          |                          |
| District                   | 80.4           | р                        | р                        |                        |                          |                          | 80.5          | р                        | р                        |
| Province                   | 82.2           |                          |                          |                        |                          |                          | 82.2          |                          |                          |
| Percent of Passes          |                |                          |                          |                        |                          |                          |               |                          |                          |
| School                     | 100.0          |                          |                          |                        |                          |                          | 100.0         |                          |                          |
| District                   | 96.2           | р                        | р                        |                        |                          |                          | 96.4          | р                        | р                        |
| Province                   | 95.7           |                          |                          |                        |                          |                          | 95.7          |                          |                          |

#### **Average Scores Percent Passes** School Sch School Sch Dist Prov Mark Dist Mark Prov Public Sch Public Sch Dist Ex. Mark Dist Ex. Mark Prov Sch Dist Prov Sch Dist Final Final Mark Mark

90

60

Modification Time: 11:48:42AM