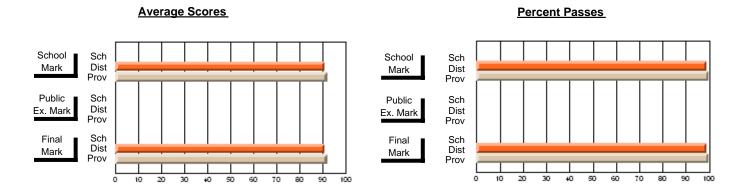

## District 2 - Western

#091 - Burgeo Academy, Burgeo

Subject: Science

|                                |                |                          |                          |                        | with                     | <u>nheld for re</u> a    | s <u>ons of cor</u> | nfidential               | ity.                     |
|--------------------------------|----------------|--------------------------|--------------------------|------------------------|--------------------------|--------------------------|---------------------|--------------------------|--------------------------|
| # students in course: 4        | School<br>Mark | School<br>vs<br>District | School<br>vs<br>Province | Public<br>Exam<br>Mark | School<br>vs<br>District | School<br>vs<br>Province | Final<br>Mark       | School<br>vs<br>District | School<br>vs<br>Province |
| <u>Average Score</u><br>School |                |                          |                          |                        |                          |                          |                     |                          |                          |
| District                       | 71.9           | р                        | р                        |                        |                          |                          | 71.9                | р                        | p                        |
| Province                       | 71.0           | P                        | Р                        |                        |                          |                          | 71.0                | P                        | P                        |
| Percent of Passes              |                |                          |                          |                        |                          |                          |                     |                          |                          |
| School                         |                |                          |                          |                        |                          |                          |                     |                          |                          |
| District                       | 90.9           | р                        | р                        |                        |                          |                          | 90.9                | р                        | р                        |
| Province                       | 92.9           |                          |                          |                        |                          |                          | 92.9                |                          |                          |

#### **Average Scores Percent Passes** School Sch School Sch Dist Prov Mark Dist Mark Prov Public Sch Dist Public Sch Ex. Mark Dist Ex. Mark Prov Sch Dist Prov Final Sch Final Dist Mark Mark Prov 20 40 50 80 90 60

Modification Time: 11:48:42AM

Modification Date: 1/8/2010

Source: Evaluation & Research

<sup>\*</sup> Data from the High School Certification System. The results from supplementary courses are not reflected in these results. All students obtaining a score of 48 or 49 on the final mark, were adjusted to 50 and are reflected in the Final Mark column.