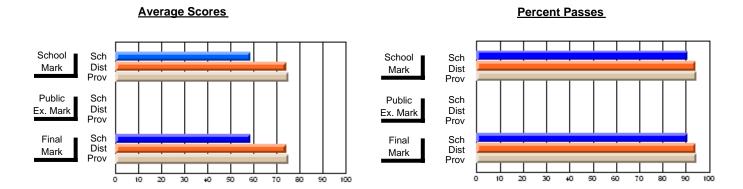

## District 2 - Western

#091 - Burgeo Academy, Burgeo

**Subject: Mathematics** 

| # students in course: 11 | School<br>Mark | School<br>vs<br>District | School<br>vs<br>Province | Public<br>Exam<br>Mark | School<br>vs<br>District | School<br>vs<br>Province | Final<br>Mark | School<br>vs<br>District | School<br>vs<br>Province |
|--------------------------|----------------|--------------------------|--------------------------|------------------------|--------------------------|--------------------------|---------------|--------------------------|--------------------------|
| Average Score            |                | 2.0101                   |                          |                        | 2.01.101                 | 1 10111100               |               | Diotriot                 | 1 10111100               |
| School                   | 75.7           |                          |                          |                        |                          |                          | 75.7          |                          |                          |
| District                 | 66.4           | р                        | р                        |                        |                          |                          | 66.4          | р                        | р                        |
| Province                 | 66.8           |                          |                          |                        |                          |                          | 66.8          |                          |                          |
| Percent of Passes        |                |                          |                          |                        |                          |                          |               |                          |                          |
| School                   | 90.9           |                          |                          |                        |                          |                          | 90.9          |                          |                          |
| District                 | 85.7           | р                        | р                        |                        |                          |                          | 85.7          | р                        | р                        |
| Province                 | 85.2           |                          |                          |                        |                          |                          | 85.3          |                          |                          |

Modification Time: 11:48:42AM

Modification Date: 1/8/2010

Source: Evaluation & Research

<sup>\*</sup> Data from the High School Certification System. The results from supplementary courses are not reflected in these results. All students obtaining a score of 48 or 49 on the final mark, were adjusted to 50 and are reflected in the Final Mark column.