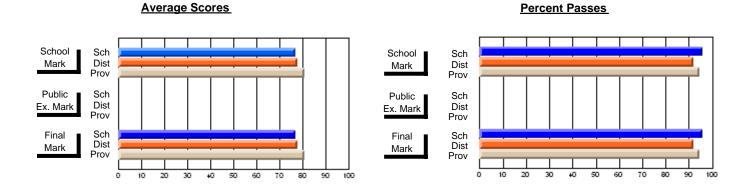

## District 2 - Western

#091 - Burgeo Academy, Burgeo

Subject: English Language

| Course: THEATRE ARTS 2200     | )                |                          |                          |                        |                          |                          |                  |                          |                          |
|-------------------------------|------------------|--------------------------|--------------------------|------------------------|--------------------------|--------------------------|------------------|--------------------------|--------------------------|
| # students in course: 7       | School<br>Mark   | School<br>vs<br>District | School<br>vs<br>Province | Public<br>Exam<br>Mark | School<br>vs<br>District | School<br>vs<br>Province | Final<br>Mark    | School<br>vs<br>District | School<br>vs<br>Province |
| Average Score School District | <b>76.9</b> 74.1 | р                        | р                        |                        |                          |                          | <b>76.9</b> 74.1 | р                        | р                        |
| Province                      | 75.3             | -                        |                          |                        |                          |                          | 75.3             |                          | F                        |
| Percent of Passes             |                  |                          |                          |                        |                          |                          |                  |                          |                          |
| School                        | 100.0            |                          |                          |                        |                          |                          | 100.0            |                          |                          |
| District                      | 94.0             | р                        | р                        |                        |                          |                          | 94.0             | р                        | р                        |
| Province                      | 94.4             |                          |                          |                        |                          |                          | 94.4             |                          |                          |

#### **Average Scores Percent Passes** School Sch School Sch Dist Prov Mark Dist Mark Prov Public Sch Public Sch Dist Ex. Mark Dist Ex. Mark Prov Sch Dist Prov Sch Dist Final Final Mark Mark Prov 80 90 20 30 40 50 60

Modification Time: 11:48:42AM

Modification Date: 1/8/2010

Source: Evaluation & Research

<sup>\*</sup> Data from the High School Certification System. The results from supplementary courses are not reflected in these results. All students obtaining a score of 48 or 49 on the final mark, were adjusted to 50 and are reflected in the Final Mark column.