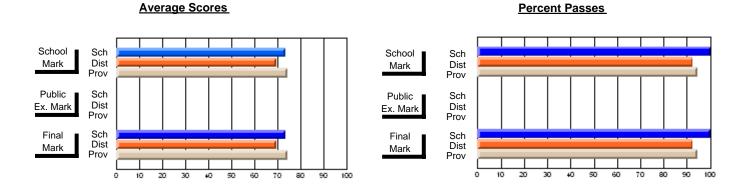

## District 2 - Western

#091 - Burgeo Academy, Burgeo

**Subject: Mathematics** 

| # students in course: 11 | School<br>Mark | School<br>vs<br>District | School<br>vs<br>Province | Public<br>Exam<br>Mark | School<br>vs<br>District | School<br>vs<br>Province | Final<br>Mark | School<br>vs<br>District | School<br>vs<br>Province |
|--------------------------|----------------|--------------------------|--------------------------|------------------------|--------------------------|--------------------------|---------------|--------------------------|--------------------------|
| Average Score            |                | 2.0101                   |                          |                        | 2.01.101                 | 1 10111100               |               | Diotriot                 | 1 10111100               |
| School                   | 75.7           |                          |                          |                        |                          |                          | 75.7          |                          |                          |
| District                 | 66.4           | р                        | р                        |                        |                          |                          | 66.4          | р                        | р                        |
| Province                 | 66.8           |                          |                          |                        |                          |                          | 66.8          |                          |                          |
| Percent of Passes        |                |                          |                          |                        |                          |                          |               |                          |                          |
| School                   | 90.9           |                          |                          |                        |                          |                          | 90.9          |                          |                          |
| District                 | 85.7           | р                        | р                        |                        |                          |                          | 85.7          | р                        | р                        |
| Province                 | 85.2           |                          |                          |                        |                          |                          | 85.3          |                          |                          |

Modification Time: 11:48:42AM

Modification Date: 1/8/2010

Source: Evaluation & Research

<sup>\*</sup> Data from the High School Certification System. The results from supplementary courses are not reflected in these results. All students obtaining a score of 48 or 49 on the final mark, were adjusted to 50 and are reflected in the Final Mark column.