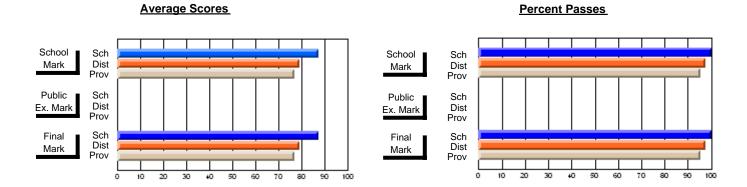

## District 2 - Western

Province

#091 - Burgeo Academy, Burgeo

**Subject: Family Studies** 

| Course: NUTRITION 2102  |                |                          |                          | _                      |                          |                          |               |                          |                          |
|-------------------------|----------------|--------------------------|--------------------------|------------------------|--------------------------|--------------------------|---------------|--------------------------|--------------------------|
| # students in course: 7 | School<br>Mark | School<br>vs<br>District | School<br>vs<br>Province | Public<br>Exam<br>Mark | School<br>vs<br>District | School<br>vs<br>Province | Final<br>Mark | School<br>vs<br>District | School<br>vs<br>Province |
| Average Score           |                |                          |                          |                        |                          |                          |               |                          |                          |
| School                  | 84.9           |                          |                          |                        |                          |                          | 84.9          |                          |                          |
| District                | 75.1           | р                        | р                        |                        |                          |                          | 75.1          | р                        | р                        |
| Province                | 75.3           |                          |                          |                        |                          |                          | 75.3          | •                        |                          |
| Percent of Passes       |                |                          |                          |                        |                          |                          |               |                          |                          |
| School                  | 100.0          |                          |                          |                        |                          |                          | 100.0         |                          |                          |
| District                | 95.8           | р                        | р                        |                        |                          |                          | 95.8          | р                        | р                        |

#### **Average Scores Percent Passes** School Sch School Sch Dist Prov Mark Dist Mark Prov Public Sch Public Sch Dist Ex. Mark Dist Ex. Mark Prov Sch Dist Prov Sch Dist Final Final Mark Mark Prov 80 90 20 40

93.9

Modification Time: 11:48:42AM

Modification Date: 1/8/2010

Source: Evaluation & Research

Grades: K-12

93.9

<sup>\*</sup> Data from the High School Certification System. The results from supplementary courses are not reflected in these results. All students obtaining a score of 48 or 49 on the final mark, were adjusted to 50 and are reflected in the Final Mark column.