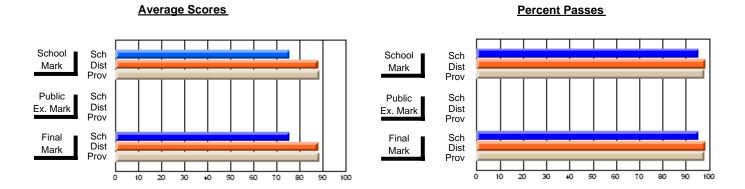

## District 2 - Western

#091 - Burgeo Academy, Burgeo

Subject: Art

| # students in course: 12  Average Score | School<br>Mark | School<br>vs<br>District | School<br>vs<br>Province | Public<br>Exam<br>Mark | School<br>vs<br>District | School<br>vs<br>Province | Final<br>Mark | School<br>vs<br>District | School<br>vs<br>Province |
|-----------------------------------------|----------------|--------------------------|--------------------------|------------------------|--------------------------|--------------------------|---------------|--------------------------|--------------------------|
| School                                  | 74.6           |                          |                          |                        |                          |                          | 74.6          |                          |                          |
| District                                | 71.1           | р                        | р                        |                        |                          |                          | 71.1          | р                        | р                        |
| Province                                | 72.3           |                          |                          |                        |                          |                          | 72.3          |                          |                          |
| Percent of Passes                       |                |                          |                          |                        |                          |                          |               |                          |                          |
| School                                  | 100.0          |                          |                          |                        |                          |                          | 100.0         |                          |                          |
| District                                | 87.8           | р                        | р                        |                        |                          |                          | 87.8          | р                        | р                        |
| Province                                | 91.1           |                          |                          |                        |                          |                          | 91.2          |                          |                          |