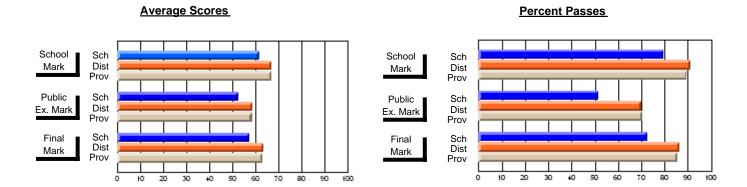

### Subject: English Language

| # students in course: 14 | School | School   | School<br>vs | Public<br>Exam | School   | School<br>vs | Final | School<br>vs | School<br>vs |
|--------------------------|--------|----------|--------------|----------------|----------|--------------|-------|--------------|--------------|
| Average Score            | Mark   | District | Province     | Mark           | District | Province     | Mark  | District     | Province     |
| School                   | 79.8   |          |              |                |          |              | 79.8  |              |              |
| District                 | 69.6   | р        | р            |                |          |              | 69.6  | р            | р            |
| Province                 | 68.5   | •        |              |                |          |              | 68.5  |              | •            |
| Percent of Passes        |        |          |              |                |          |              |       |              |              |
| School                   | 100.0  |          |              |                |          |              | 100.0 |              |              |
| District                 | 91.7   | р        | р            |                |          |              | 91.7  | р            | р            |
| Province                 | 90.4   |          |              |                |          |              | 90.4  |              |              |

#### **Average Scores Percent Passes** School Sch School Sch Dist Prov Mark Dist Mark Prov Public Sch Public Sch Dist Ex. Mark Dist Ex. Mark Prov Sch Dist Prov Final Sch Final Dist Mark Mark Prov 20 80 90