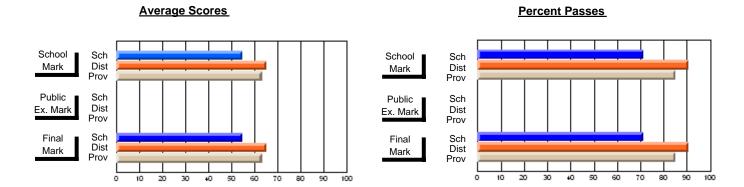

## District 2 - Western

#091 - Burgeo Academy, Burgeo

**Subject: Mathematics** 

| # students in course: 7  Average Score | School<br>Mark   | School<br>vs<br>District | School<br>vs<br>Province | Public<br>Exam<br>Mark | School<br>vs<br>District | School<br>vs<br>Province | Final<br>Mark    | School<br>vs<br>District | School<br>vs<br>Province |
|----------------------------------------|------------------|--------------------------|--------------------------|------------------------|--------------------------|--------------------------|------------------|--------------------------|--------------------------|
| Average Score School District          | <b>59.3</b> 67.5 | q                        |                          | <b>58.9</b> 61.9       |                          |                          | <b>60.0</b> 65.0 |                          | -                        |
| Province                               | 65.0             | Ч                        | q                        | 58.9                   | q                        | q                        | 62.3             | q                        | q                        |
| Percent of Passes                      |                  |                          |                          |                        |                          |                          |                  |                          |                          |
| School                                 | 85.7             |                          |                          | 85.7                   |                          |                          | 85.7             |                          |                          |
| District                               | 89.7             | q                        | р                        | 73.8                   | р                        | р                        | 84.2             | р                        | р                        |
| Province                               | 84.6             |                          |                          | 67.8                   |                          |                          | 79.2             |                          |                          |

#### **Average Scores Percent Passes** School Sch School Sch Dist Prov Mark Dist Mark Prov Public Sch Public Sch Dist Ex. Mark Dist Ex. Mark Prov Prov Sch Dist Prov Sch Dist Final Final Mark Mark Prov 70 80 90 10 20 30 40 50 60