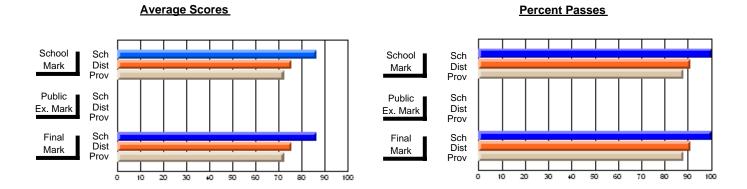

## District 2 - Western

#091 - Burgeo Academy, Burgeo

Subject: English Language

| Course: THEATRE ARTS 2200     | )                |                          |                          |                        |                          |                          |                  |                          |                          |
|-------------------------------|------------------|--------------------------|--------------------------|------------------------|--------------------------|--------------------------|------------------|--------------------------|--------------------------|
| # students in course: 7       | School<br>Mark   | School<br>vs<br>District | School<br>vs<br>Province | Public<br>Exam<br>Mark | School<br>vs<br>District | School<br>vs<br>Province | Final<br>Mark    | School<br>vs<br>District | School<br>vs<br>Province |
| Average Score School District | <b>76.9</b> 74.1 | р                        | р                        |                        |                          |                          | <b>76.9</b> 74.1 | р                        | р                        |
| Province                      | 75.3             | -                        |                          |                        |                          |                          | 75.3             |                          | F                        |
| Percent of Passes             |                  |                          |                          |                        |                          |                          |                  |                          |                          |
| School                        | 100.0            |                          |                          |                        |                          |                          | 100.0            |                          |                          |
| District                      | 94.0             | р                        | р                        |                        |                          |                          | 94.0             | р                        | р                        |
| Province                      | 94.4             |                          |                          |                        |                          |                          | 94.4             |                          |                          |

#### **Average Scores Percent Passes** School Sch School Sch Dist Prov Mark Dist Mark Prov Public Sch Public Sch Dist Ex. Mark Dist Ex. Mark Prov Sch Dist Prov Sch Dist Final Final Mark Mark Prov 80 90 20 30 40 50 60

Modification Time: 11:48:42AM

Modification Date: 1/8/2010

Source: Evaluation & Research

<sup>\*</sup> Data from the High School Certification System. The results from supplementary courses are not reflected in these results. All students obtaining a score of 48 or 49 on the final mark, were adjusted to 50 and are reflected in the Final Mark column.