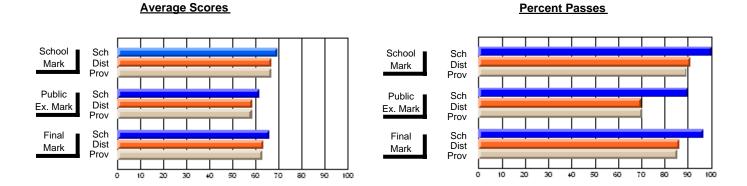

## District 2 - Western

#091 - Burgeo Academy, Burgeo

Subject: Social Studies

| # students in course: 18       | School<br>Mark | School<br>vs<br>District | School<br>vs<br>Province | Public<br>Exam<br>Mark | School<br>vs<br>District | School<br>vs<br>Province | Final<br>Mark | School<br>vs<br>District | School<br>vs<br>Province |
|--------------------------------|----------------|--------------------------|--------------------------|------------------------|--------------------------|--------------------------|---------------|--------------------------|--------------------------|
| <u>Average Score</u><br>School | 70.2           |                          |                          |                        |                          |                          | 70.2          |                          |                          |
| District                       | 72.1           | q                        | q                        |                        |                          |                          | 72.1          | q                        | q                        |
| Province                       | 70.9           |                          | ·                        |                        |                          |                          | 70.9          |                          |                          |
| Percent of Passes              |                |                          |                          |                        |                          |                          |               |                          |                          |
| School                         | 77.8           |                          |                          |                        |                          |                          | 77.8          |                          |                          |
| District                       | 92.5           | q                        | q                        |                        |                          |                          | 92.5          | q                        | q                        |
| Province                       | 90.5           |                          |                          |                        |                          |                          | 90.5          |                          |                          |