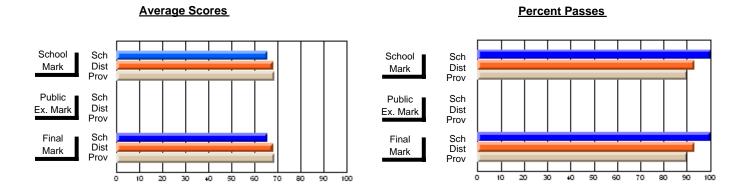

## District 2 - Western

#091 - Burgeo Academy, Burgeo

Subject: Social Studies

| # students in course: 18       | School<br>Mark | School<br>vs<br>District | School<br>vs<br>Province | Public<br>Exam<br>Mark | School<br>vs<br>District | School<br>vs<br>Province | Final<br>Mark | School<br>vs<br>District | School<br>vs<br>Province |
|--------------------------------|----------------|--------------------------|--------------------------|------------------------|--------------------------|--------------------------|---------------|--------------------------|--------------------------|
| <u>Average Score</u><br>School | 70.2           |                          |                          |                        |                          |                          | 70.2          |                          |                          |
| District                       | 72.1           | q                        | q                        |                        |                          |                          | 72.1          | q                        | q                        |
| Province                       | 70.9           |                          | ·                        |                        |                          |                          | 70.9          |                          |                          |
| Percent of Passes              |                |                          |                          |                        |                          |                          |               |                          |                          |
| School                         | 77.8           |                          |                          |                        |                          |                          | 77.8          |                          |                          |
| District                       | 92.5           | q                        | q                        |                        |                          |                          | 92.5          | q                        | q                        |
| Province                       | 90.5           |                          |                          |                        |                          |                          | 90.5          |                          |                          |

Modification Time: 11:48:42AM

Modification Date: 1/8/2010

Source: Evaluation & Research

<sup>\*</sup> Data from the High School Certification System. The results from supplementary courses are not reflected in these results. All students obtaining a score of 48 or 49 on the final mark, were adjusted to 50 and are reflected in the Final Mark column.