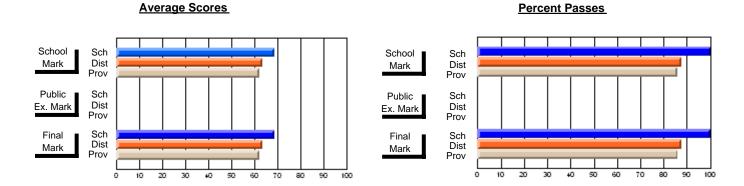

## District 2 - Western

#091 - Burgeo Academy, Burgeo

Subject: Art

| # students in course: 12  Average Score | School<br>Mark | School<br>vs<br>District | School<br>vs<br>Province | Public<br>Exam<br>Mark | School<br>vs<br>District | School<br>vs<br>Province | Final<br>Mark | School<br>vs<br>District | School<br>vs<br>Province |
|-----------------------------------------|----------------|--------------------------|--------------------------|------------------------|--------------------------|--------------------------|---------------|--------------------------|--------------------------|
| School                                  | 74.6           |                          |                          |                        |                          |                          | 74.6          |                          |                          |
| District                                | 71.1           | р                        | р                        |                        |                          |                          | 71.1          | р                        | р                        |
| Province                                | 72.3           |                          |                          |                        |                          |                          | 72.3          |                          |                          |
| Percent of Passes                       |                |                          |                          |                        |                          |                          |               |                          |                          |
| School                                  | 100.0          |                          |                          |                        |                          |                          | 100.0         |                          |                          |
| District                                | 87.8           | р                        | р                        |                        |                          |                          | 87.8          | р                        | р                        |
| Province                                | 91.1           |                          |                          |                        |                          |                          | 91.2          |                          |                          |