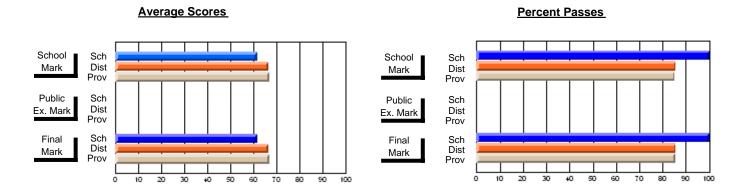

## District 2 - Western

#091 - Burgeo Academy, Burgeo

Subject: French

|                                |                |                          |                          | <b>-</b>               | witl                     | <u>hheld for re</u> a    | sons of cor   | nfidential               | ity.                     |
|--------------------------------|----------------|--------------------------|--------------------------|------------------------|--------------------------|--------------------------|---------------|--------------------------|--------------------------|
| # students in course: 1        | School<br>Mark | School<br>vs<br>District | School<br>vs<br>Province | Public<br>Exam<br>Mark | School<br>vs<br>District | School<br>vs<br>Province | Final<br>Mark | School<br>vs<br>District | School<br>vs<br>Province |
| <u>Average Score</u><br>School |                |                          |                          |                        |                          |                          |               |                          |                          |
| District                       | 76.2           | q                        | q                        | 70.1                   | q                        | q                        | 73.4          | q                        | q                        |
| Province                       | 74.9           |                          | 1                        | 68.3                   | -                        | 1                        | 71.8          | ,                        | ,                        |
| Percent of Passes              |                |                          |                          |                        |                          |                          |               |                          |                          |
| School                         |                |                          |                          |                        |                          |                          |               |                          |                          |
| District                       | 99.1           | р                        | р                        | 93.9                   | р                        | р                        | 100.0         | р                        | р                        |
| Province                       | 98.7           |                          |                          | 89.2                   |                          |                          | 97.3          |                          |                          |

#### **Average Scores Percent Passes** School Sch School Sch Dist Prov Mark Dist Mark Prov Sch Dist Public Public Sch Ex. Mark Dist Ex. Mark Prov Prov Sch Dist Prov Sch Dist Final Final Mark Mark Prov 80 90 10 20 50 60 70

Modification Time: 11:48:42AM

Modification Date: 1/8/2010

Source: Evaluation & Research

<sup>\*</sup> Data from the High School Certification System. The results from supplementary courses are not reflected in these results. All students obtaining a score of 48 or 49 on the final mark, were adjusted to 50 and are reflected in the Final Mark column.