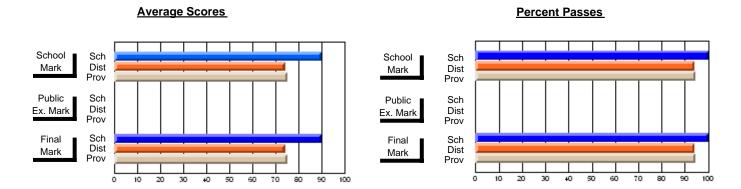

## District 2 - Western

#091 - Burgeo Academy, Burgeo

Subject: Social Studies

| # students in course: 18       | School<br>Mark | School<br>vs<br>District | School<br>vs<br>Province | Public<br>Exam<br>Mark | School<br>vs<br>District | School<br>vs<br>Province | Final<br>Mark | School<br>vs<br>District | School<br>vs<br>Province |
|--------------------------------|----------------|--------------------------|--------------------------|------------------------|--------------------------|--------------------------|---------------|--------------------------|--------------------------|
| <u>Average Score</u><br>School | 70.2           |                          |                          |                        |                          |                          | 70.2          |                          |                          |
| District                       | 72.1           | q                        | q                        |                        |                          |                          | 72.1          | q                        | q                        |
| Province                       | 70.9           |                          | ·                        |                        |                          |                          | 70.9          |                          |                          |
| Percent of Passes              |                |                          |                          |                        |                          |                          |               |                          |                          |
| School                         | 77.8           |                          |                          |                        |                          |                          | 77.8          |                          |                          |
| District                       | 92.5           | q                        | q                        |                        |                          |                          | 92.5          | q                        | q                        |
| Province                       | 90.5           |                          |                          |                        |                          |                          | 90.5          |                          |                          |

Modification Time: 11:48:42AM

Modification Date: 1/8/2010

Source: Evaluation & Research

<sup>\*</sup> Data from the High School Certification System. The results from supplementary courses are not reflected in these results. All students obtaining a score of 48 or 49 on the final mark, were adjusted to 50 and are reflected in the Final Mark column.