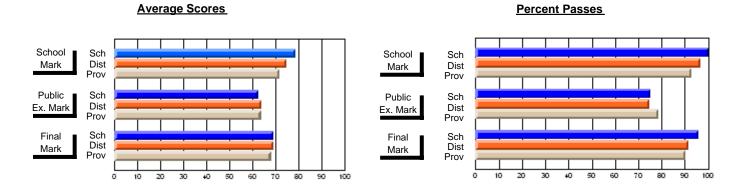

## District 2 - Western

Province

#091 - Burgeo Academy, Burgeo

**Subject: Family Studies** 

| Course: NUTRITION 2102  |                |                          |                          | _                      |                          |                          |               |                          |                          |
|-------------------------|----------------|--------------------------|--------------------------|------------------------|--------------------------|--------------------------|---------------|--------------------------|--------------------------|
| # students in course: 7 | School<br>Mark | School<br>vs<br>District | School<br>vs<br>Province | Public<br>Exam<br>Mark | School<br>vs<br>District | School<br>vs<br>Province | Final<br>Mark | School<br>vs<br>District | School<br>vs<br>Province |
| Average Score           |                |                          |                          |                        |                          |                          |               |                          |                          |
| School                  | 84.9           |                          |                          |                        |                          |                          | 84.9          |                          |                          |
| District                | 75.1           | р                        | р                        |                        |                          |                          | 75.1          | р                        | р                        |
| Province                | 75.3           |                          |                          |                        |                          |                          | 75.3          | •                        |                          |
| Percent of Passes       |                |                          |                          |                        |                          |                          |               |                          |                          |
| School                  | 100.0          |                          |                          |                        |                          |                          | 100.0         |                          |                          |
| District                | 95.8           | р                        | р                        |                        |                          |                          | 95.8          | р                        | р                        |

#### **Average Scores Percent Passes** School Sch School Sch Dist Prov Mark Dist Mark Prov Public Sch Public Sch Dist Ex. Mark Dist Ex. Mark Prov Sch Dist Prov Sch Dist Final Final Mark Mark Prov 80 90 20 40

93.9

Modification Time: 11:48:42AM

Modification Date: 1/8/2010

Source: Evaluation & Research

Grades: K-12

93.9

<sup>\*</sup> Data from the High School Certification System. The results from supplementary courses are not reflected in these results. All students obtaining a score of 48 or 49 on the final mark, were adjusted to 50 and are reflected in the Final Mark column.