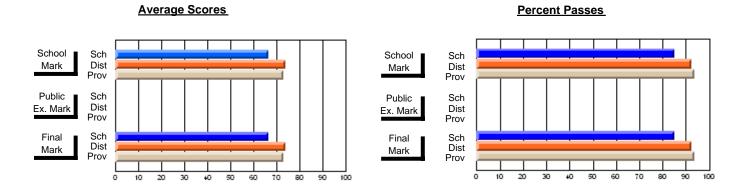

## District 2 - Western

#091 - Burgeo Academy, Burgeo

Subject: Science

| # students in course: 11 | School<br>Mark | School<br>vs<br>District | School<br>vs<br>Province | Publi<br>Exan<br>Marl | School<br>vs | School<br>vs<br>Province | Final<br>Mark | School<br>vs<br>District | School<br>vs<br>Province |
|--------------------------|----------------|--------------------------|--------------------------|-----------------------|--------------|--------------------------|---------------|--------------------------|--------------------------|
| Average Score<br>School  | 62.4           |                          |                          |                       |              |                          | 62.4          |                          |                          |
| District                 | 64.8           | q                        | р                        |                       |              |                          | 64.8          | q                        | p                        |
| Province                 | 59.9           |                          |                          |                       |              |                          | 59.9          |                          |                          |
| Percent of Passes        |                |                          |                          |                       |              |                          |               |                          |                          |
| School                   | 100.0          |                          |                          |                       |              |                          | 100.0         |                          |                          |
| District                 | 90.0           | р                        | р                        |                       |              |                          | 90.0          | р                        | р                        |
| Province                 | 81.6           |                          |                          |                       |              |                          | 81.6          |                          |                          |

Modification Time: 11:48:42AM

Modification Date: 1/8/2010

Source: Evaluation & Research

<sup>\*</sup> Data from the High School Certification System. The results from supplementary courses are not reflected in these results. All students obtaining a score of 48 or 49 on the final mark, were adjusted to 50 and are reflected in the Final Mark column.