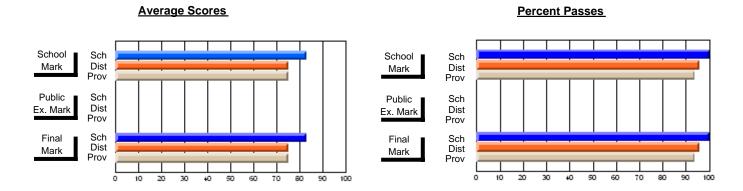

## District 2 - Western

#091 - Burgeo Academy, Burgeo

Subject: Mathematics

| # students in course: 10                   | School<br>Mark        | School<br>vs<br>District | School<br>vs<br>Province | Public<br>Exam<br>Mark | School<br>vs<br>District | School<br>vs<br>Province | Final<br>Mark                | School<br>vs<br>District | School<br>vs<br>Province |
|--------------------------------------------|-----------------------|--------------------------|--------------------------|------------------------|--------------------------|--------------------------|------------------------------|--------------------------|--------------------------|
| Average Score School District Province     | <b>71.0</b> 60.5 58.8 | р                        | р                        |                        |                          |                          | <b>71.0</b> 60.5 58.8        | р                        | р                        |
| Percent of Passes School District Province | 100.0<br>82.4<br>78.1 | р                        | р                        |                        |                          |                          | <b>100.0</b><br>82.4<br>78.1 | р                        | р                        |

Modification Time: 11:48:42AM

Modification Date: 1/8/2010

Source: Evaluation & Research

<sup>\*</sup> Data from the High School Certification System. The results from supplementary courses are not reflected in these results. All students obtaining a score of 48 or 49 on the final mark, were adjusted to 50 and are reflected in the Final Mark column.