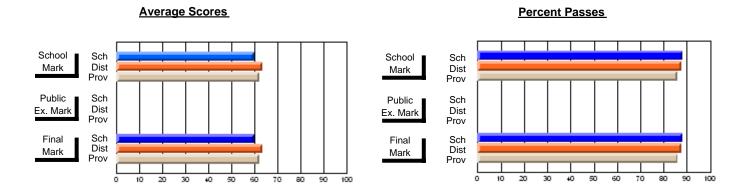

### Subject: English Language

| # students in course: 14 | School<br>Mark | School<br>vs<br>District | School<br>vs<br>Province | Public<br>Exam<br>Mark | School<br>vs<br>District | School<br>vs<br>Province | Final<br>Mark | School<br>vs<br>District | School<br>vs<br>Province |
|--------------------------|----------------|--------------------------|--------------------------|------------------------|--------------------------|--------------------------|---------------|--------------------------|--------------------------|
| Average Score            |                |                          |                          |                        |                          |                          |               |                          |                          |
| School                   | 69.6           |                          |                          |                        |                          |                          | 69.6          |                          |                          |
| District                 | 69.1           | р                        | р                        |                        |                          |                          | 69.1          | р                        | р                        |
| Province                 | 68.3           |                          |                          |                        |                          |                          | 68.3          |                          |                          |
| Percent of Passes        |                |                          |                          |                        |                          |                          |               |                          |                          |
| School                   | 92.9           |                          |                          |                        |                          |                          | 92.9          |                          |                          |
| District                 | 93.3           | q                        | р                        |                        |                          |                          | 93.3          | q                        | р                        |
| Province                 | 91.8           |                          |                          |                        |                          |                          | 91.9          |                          |                          |