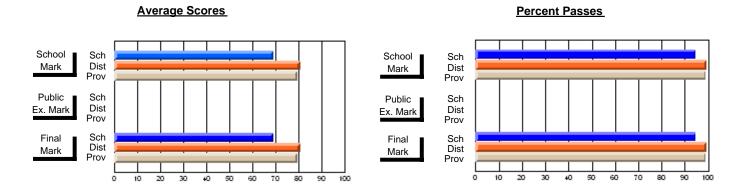

## District 2 - Western

#091 - Burgeo Academy, Burgeo

Subject: Art

| # students in course: 13  Average Score | School<br>Mark              | School<br>vs<br>District | School<br>vs<br>Province | Public<br>Exam<br>Mark | School<br>vs<br>District | School<br>vs<br>Province | Final<br>Mark        | School<br>vs<br>District | School<br>vs<br>Province |
|-----------------------------------------|-----------------------------|--------------------------|--------------------------|------------------------|--------------------------|--------------------------|----------------------|--------------------------|--------------------------|
| School<br>District                      | <b>80.9</b><br>79.1<br>77.0 | р                        | р                        |                        |                          |                          | <b>80.9</b> 79.1     | р                        | р                        |
| Province Percent of Passes School       | 100.0                       |                          |                          |                        |                          |                          | 77.0<br><b>100.0</b> |                          |                          |
| District Province                       | 97.5<br>95.4                | р                        | р                        |                        |                          |                          | 97.5<br>95.4         | р                        | р                        |

Modification Time: 11:48:42AM

Modification Date: 1/8/2010

Source: Evaluation & Research

<sup>\*</sup> Data from the High School Certification System. The results from supplementary courses are not reflected in these results. All students obtaining a score of 48 or 49 on the final mark, were adjusted to 50 and are reflected in the Final Mark column.