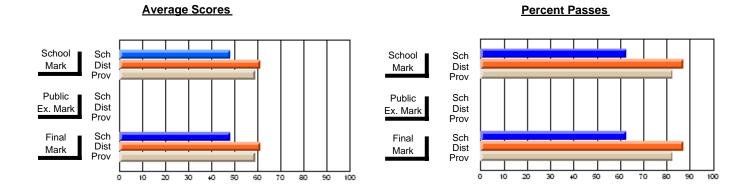

## District 2 - Western

#091 - Burgeo Academy, Burgeo

Subject: Mathematics

| # students in course: 7       | School<br>Mark   | School<br>vs<br>District | School<br>vs<br>Province | Public<br>Exam<br>Mark | School<br>vs<br>District | School<br>vs<br>Province | Final<br>Mark    | School<br>vs<br>District | School<br>vs<br>Province |
|-------------------------------|------------------|--------------------------|--------------------------|------------------------|--------------------------|--------------------------|------------------|--------------------------|--------------------------|
| Average Score School District | <b>43.0</b> 70.2 | q                        | q                        |                        |                          |                          | <b>43.0</b> 70.2 | q                        | q                        |
| Province Percent of Passes    | 68.0             |                          |                          |                        |                          |                          | 68.0             |                          |                          |
| School                        | 42.9             |                          |                          |                        |                          |                          | 42.9             |                          |                          |
| District                      | 93.0             | q                        | q                        |                        |                          |                          | 93.0             | q                        | q                        |
| Province                      | 90.5             |                          |                          |                        |                          |                          | 90.5             |                          |                          |

#### **Average Scores Percent Passes** School Sch School Sch Dist Prov Mark Dist Mark Prov Public Sch Public Sch Dist Ex. Mark Dist Ex. Mark Prov Sch Dist Prov Sch Dist Final Final Mark Mark Prov 20 30 60 70 80 90 10 40 50

Modification Time: 11:48:42AM

Modification Date: 1/8/2010

Source: Evaluation & Research

<sup>\*</sup> Data from the High School Certification System. The results from supplementary courses are not reflected in these results. All students obtaining a score of 48 or 49 on the final mark, were adjusted to 50 and are reflected in the Final Mark column.