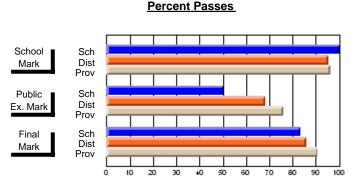

## District 2 - Western

#091 - Burgeo Academy, Burgeo

Subject: Art

| # students in course: 12  Average Score | School<br>Mark | School<br>vs<br>District | School<br>vs<br>Province | Public<br>Exam<br>Mark | School<br>vs<br>District | School<br>vs<br>Province | Final<br>Mark | School<br>vs<br>District | School<br>vs<br>Province |
|-----------------------------------------|----------------|--------------------------|--------------------------|------------------------|--------------------------|--------------------------|---------------|--------------------------|--------------------------|
| School                                  | 74.6           |                          |                          |                        |                          |                          | 74.6          |                          |                          |
| District                                | 71.1           | р                        | р                        |                        |                          |                          | 71.1          | р                        | р                        |
| Province                                | 72.3           |                          |                          |                        |                          |                          | 72.3          |                          |                          |
| Percent of Passes                       |                |                          |                          |                        |                          |                          |               |                          |                          |
| School                                  | 100.0          |                          |                          |                        |                          |                          | 100.0         |                          |                          |
| District                                | 87.8           | р                        | р                        |                        |                          |                          | 87.8          | р                        | р                        |
| Province                                | 91.1           |                          |                          |                        |                          |                          | 91.2          |                          |                          |

Modification Time: 11:48:42AM

Modification Date: 1/8/2010

Source: Evaluation & Research

<sup>\*</sup> Data from the High School Certification System. The results from supplementary courses are not reflected in these results. All students obtaining a score of 48 or 49 on the final mark, were adjusted to 50 and are reflected in the Final Mark column.