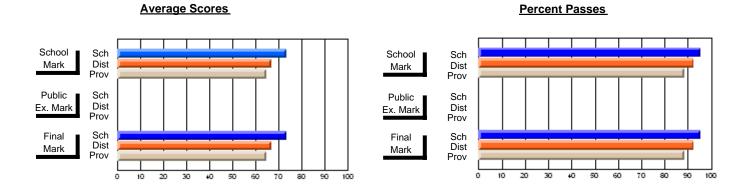

#### **Subject: Physical Education**

| Course: PHYSICAL EDUCATION | N 3100         |                          |                          |                        |                          |                          |               |                          |                          |
|----------------------------|----------------|--------------------------|--------------------------|------------------------|--------------------------|--------------------------|---------------|--------------------------|--------------------------|
| # students in course: 11   | School<br>Mark | School<br>vs<br>District | School<br>vs<br>Province | Public<br>Exam<br>Mark | School<br>vs<br>District | School<br>vs<br>Province | Final<br>Mark | School<br>vs<br>District | School<br>vs<br>Province |
| Average Score              |                |                          |                          |                        |                          |                          |               |                          |                          |
| School                     | 89.0           |                          |                          |                        |                          |                          | 89.0          |                          |                          |
| District                   | 80.4           | р                        | р                        |                        |                          |                          | 80.5          | р                        | р                        |
| Province                   | 82.2           |                          |                          |                        |                          |                          | 82.2          |                          |                          |
| Percent of Passes          |                |                          |                          |                        |                          |                          |               |                          |                          |
| School                     | 100.0          |                          |                          |                        |                          |                          | 100.0         |                          |                          |
| District                   | 96.2           | р                        | р                        |                        |                          |                          | 96.4          | р                        | р                        |
| Province                   | 95.7           |                          |                          |                        |                          |                          | 95.7          |                          |                          |

#### **Average Scores Percent Passes** School Sch School Sch Dist Prov Mark Dist Mark Prov Public Sch Public Sch Dist Ex. Mark Dist Ex. Mark Prov Sch Dist Prov Sch Dist Final Final Mark Mark

90

60

Modification Time: 11:48:42AM

20

Modification Date: 1/8/2010

Source: Evaluation & Research

<sup>\*</sup> Data from the High School Certification System. The results from supplementary courses are not reflected in these results. All students obtaining a score of 48 or 49 on the final mark, were adjusted to 50 and are reflected in the Final Mark column.