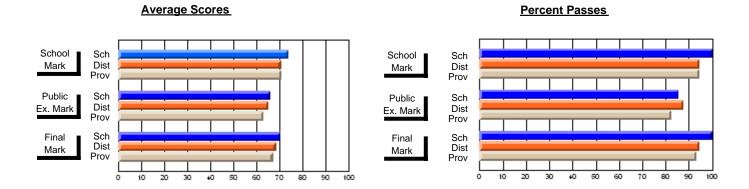

## District 2 - Western

#091 - Burgeo Academy, Burgeo

**Subject: Social Studies** 

| # students in course: 12            | School<br>Mark   | School<br>vs<br>District | School<br>vs<br>Province | Public<br>Exam<br>Mark | School<br>vs<br>District | School<br>vs<br>Province | Final<br>Mark    | School<br>vs<br>District | School<br>vs<br>Province |
|-------------------------------------|------------------|--------------------------|--------------------------|------------------------|--------------------------|--------------------------|------------------|--------------------------|--------------------------|
| Average Score<br>School<br>District | <b>73.3</b> 70.6 | р                        | р                        | <b>64.3</b> 65.3       | q                        | р                        | <b>69.2</b> 68.4 | р                        | р                        |
| Province  Percent of Passes         | 70.7             |                          |                          | 63.2                   |                          |                          | 67.1             |                          |                          |
| School School                       | 100.0            |                          |                          | 91.7                   |                          |                          | 100.0            |                          |                          |
| District                            | 94.5             | р                        | р                        | 87.6                   | р                        | р                        | 94.5             | р                        | р                        |
| Province                            | 94.5             |                          |                          | 82.4                   |                          |                          | 93.3             |                          |                          |

#### **Average Scores Percent Passes** School Sch School Sch Dist Prov Mark Dist Mark Prov Public Sch Public Sch Dist Ex. Mark Dist Ex. Mark Prov Prov Sch Dist Prov Sch Dist Final Final Mark Mark Prov 80 90 10 20 30 40 50 60 70

Modification Time: 11:48:42AM

Modification Date: 1/8/2010

Source: Evaluation & Research

<sup>\*</sup> Data from the High School Certification System. The results from supplementary courses are not reflected in these results. All students obtaining a score of 48 or 49 on the final mark, were adjusted to 50 and are reflected in the Final Mark column.