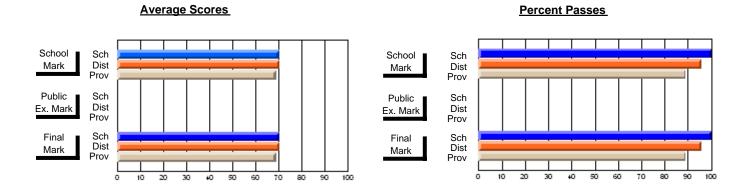

### **Subject: Enterprise Education**

| Course: CANADIAN ECONOMY | 2203           |                          |                          |                        |                          |                          |    |            |                          |                          |
|--------------------------|----------------|--------------------------|--------------------------|------------------------|--------------------------|--------------------------|----|------------|--------------------------|--------------------------|
| # students in course: 25 | School<br>Mark | School<br>vs<br>District | School<br>vs<br>Province | Public<br>Exam<br>Mark | School<br>vs<br>District | School<br>vs<br>Province |    | nal<br>ark | School<br>vs<br>District | School<br>vs<br>Province |
| Average Score            |                |                          |                          |                        |                          |                          |    |            |                          |                          |
| School                   | 70.0           |                          |                          |                        |                          |                          | 70 | _          |                          |                          |
| District                 | 68.0           | р                        | р                        |                        |                          |                          | 68 | 3.0        | р                        | р                        |
| Province                 | 68.5           |                          |                          |                        |                          |                          | 68 | 3.5        |                          |                          |
| Percent of Passes        |                |                          |                          |                        |                          |                          |    |            |                          |                          |
| School                   | 92.0           |                          |                          |                        |                          |                          | 92 | 2.0        |                          |                          |
| District                 | 93.2           | q                        | р                        |                        |                          |                          | 93 | 3.2        | q                        | р                        |
| Province                 | 90.0           |                          |                          |                        |                          |                          | 90 | 0.0        |                          |                          |

#### **Average Scores Percent Passes** School Sch School Sch Dist Prov Mark Dist Mark Prov Public Sch Public Sch Dist Ex. Mark Dist Ex. Mark Prov Sch Dist Prov Final Sch Final Dist Mark Mark Prov 20 30 80 90 40 50 60 70

Modification Time: 11:48:42AM

Modification Date: 1/8/2010

Source: Evaluation & Research

<sup>\*</sup> Data from the High School Certification System. The results from supplementary courses are not reflected in these results. All students obtaining a score of 48 or 49 on the final mark, were adjusted to 50 and are reflected in the Final Mark column.