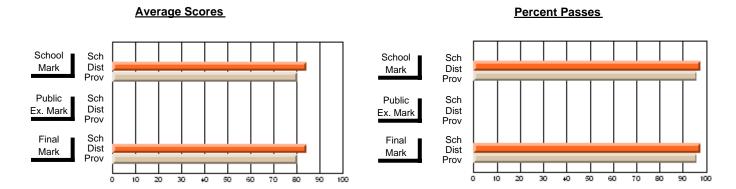

## District 2 - Western

#091 - Burgeo Academy, Burgeo

Subject: English Language

| Course: THEATRE ARTS 2200     | )                |                          |                          |                        |                          |                          |                  |                          |                          |
|-------------------------------|------------------|--------------------------|--------------------------|------------------------|--------------------------|--------------------------|------------------|--------------------------|--------------------------|
| # students in course: 7       | School<br>Mark   | School<br>vs<br>District | School<br>vs<br>Province | Public<br>Exam<br>Mark | School<br>vs<br>District | School<br>vs<br>Province | Final<br>Mark    | School<br>vs<br>District | School<br>vs<br>Province |
| Average Score School District | <b>76.9</b> 74.1 | р                        | р                        |                        |                          |                          | <b>76.9</b> 74.1 | р                        | р                        |
| Province                      | 75.3             | -                        |                          |                        |                          |                          | 75.3             |                          | F                        |
| Percent of Passes             |                  |                          |                          |                        |                          |                          |                  |                          |                          |
| School                        | 100.0            |                          |                          |                        |                          |                          | 100.0            |                          |                          |
| District                      | 94.0             | р                        | р                        |                        |                          |                          | 94.0             | р                        | р                        |
| Province                      | 94.4             |                          |                          |                        |                          |                          | 94.4             |                          |                          |

#### **Average Scores Percent Passes** School Sch School Sch Dist Prov Mark Dist Mark Prov Public Sch Public Sch Dist Ex. Mark Dist Ex. Mark Prov Sch Dist Prov Sch Dist Final Final Mark Mark Prov 80 90 20 30 40 50 60

Modification Time: 11:48:42AM

Modification Date: 1/8/2010

Source: Evaluation & Research

<sup>\*</sup> Data from the High School Certification System. The results from supplementary courses are not reflected in these results. All students obtaining a score of 48 or 49 on the final mark, were adjusted to 50 and are reflected in the Final Mark column.