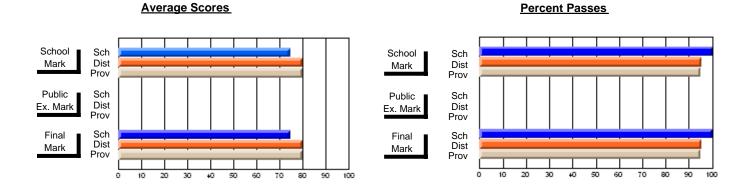

## District 2 - Western

#091 - Burgeo Academy, Burgeo

Subject: Art

| # students in course: 13  Average Score | School<br>Mark              | School<br>vs<br>District | School<br>vs<br>Province | Public<br>Exam<br>Mark | School<br>vs<br>District | School<br>vs<br>Province | Final<br>Mark        | School<br>vs<br>District | School<br>vs<br>Province |
|-----------------------------------------|-----------------------------|--------------------------|--------------------------|------------------------|--------------------------|--------------------------|----------------------|--------------------------|--------------------------|
| School<br>District                      | <b>80.9</b><br>79.1<br>77.0 | р                        | р                        |                        |                          |                          | <b>80.9</b> 79.1     | р                        | р                        |
| Province Percent of Passes School       | 100.0                       |                          |                          |                        |                          |                          | 77.0<br><b>100.0</b> |                          |                          |
| District Province                       | 97.5<br>95.4                | р                        | р                        |                        |                          |                          | 97.5<br>95.4         | р                        | р                        |

Modification Time: 11:48:42AM

Modification Date: 1/8/2010

Source: Evaluation & Research

<sup>\*</sup> Data from the High School Certification System. The results from supplementary courses are not reflected in these results. All students obtaining a score of 48 or 49 on the final mark, were adjusted to 50 and are reflected in the Final Mark column.