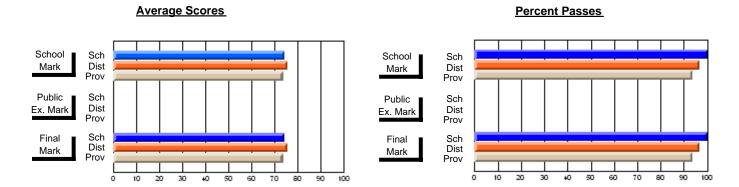

### **Subject: Enterprise Education**

| Course: CANADIAN ECONOMY | 2203           |                          |                          |                        |                          |                          |    |            |                          |                          |
|--------------------------|----------------|--------------------------|--------------------------|------------------------|--------------------------|--------------------------|----|------------|--------------------------|--------------------------|
| # students in course: 25 | School<br>Mark | School<br>vs<br>District | School<br>vs<br>Province | Public<br>Exam<br>Mark | School<br>vs<br>District | School<br>vs<br>Province |    | nal<br>ark | School<br>vs<br>District | School<br>vs<br>Province |
| Average Score            |                |                          |                          |                        |                          |                          |    |            |                          |                          |
| School                   | 70.0           |                          |                          |                        |                          |                          | 70 | _          |                          |                          |
| District                 | 68.0           | р                        | р                        |                        |                          |                          | 68 | 3.0        | р                        | р                        |
| Province                 | 68.5           |                          |                          |                        |                          |                          | 68 | 3.5        |                          |                          |
| Percent of Passes        |                |                          |                          |                        |                          |                          |    |            |                          |                          |
| School                   | 92.0           |                          |                          |                        |                          |                          | 92 | 2.0        |                          |                          |
| District                 | 93.2           | q                        | р                        |                        |                          |                          | 93 | 3.2        | q                        | р                        |
| Province                 | 90.0           |                          |                          |                        |                          |                          | 90 | 0.0        |                          |                          |

#### **Average Scores Percent Passes** School Sch School Sch Dist Prov Mark Dist Mark Prov Public Sch Public Sch Dist Ex. Mark Dist Ex. Mark Prov Sch Dist Prov Final Sch Final Dist Mark Mark Prov 20 30 80 90 40 50 60 70

Modification Time: 11:48:42AM

Modification Date: 1/8/2010

Source: Evaluation & Research

<sup>\*</sup> Data from the High School Certification System. The results from supplementary courses are not reflected in these results. All students obtaining a score of 48 or 49 on the final mark, were adjusted to 50 and are reflected in the Final Mark column.