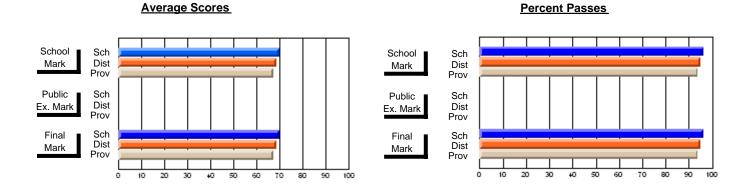

## District 2 - Western

#091 - Burgeo Academy, Burgeo

Subject: Social Studies

| # students in course: 18       | School<br>Mark | School<br>vs<br>District | School<br>vs<br>Province | Public<br>Exam<br>Mark | School<br>vs<br>District | School<br>vs<br>Province | Final<br>Mark | School<br>vs<br>District | School<br>vs<br>Province |
|--------------------------------|----------------|--------------------------|--------------------------|------------------------|--------------------------|--------------------------|---------------|--------------------------|--------------------------|
| <u>Average Score</u><br>School | 70.2           |                          |                          |                        |                          |                          | 70.2          |                          |                          |
| District                       | 72.1           | q                        | q                        |                        |                          |                          | 72.1          | q                        | q                        |
| Province                       | 70.9           |                          | ·                        |                        |                          |                          | 70.9          |                          |                          |
| Percent of Passes              |                |                          |                          |                        |                          |                          |               |                          |                          |
| School                         | 77.8           |                          |                          |                        |                          |                          | 77.8          |                          |                          |
| District                       | 92.5           | q                        | q                        |                        |                          |                          | 92.5          | q                        | q                        |
| Province                       | 90.5           |                          |                          |                        |                          |                          | 90.5          |                          |                          |

Modification Time: 11:48:42AM

Modification Date: 1/8/2010

Source: Evaluation & Research

<sup>\*</sup> Data from the High School Certification System. The results from supplementary courses are not reflected in these results. All students obtaining a score of 48 or 49 on the final mark, were adjusted to 50 and are reflected in the Final Mark column.