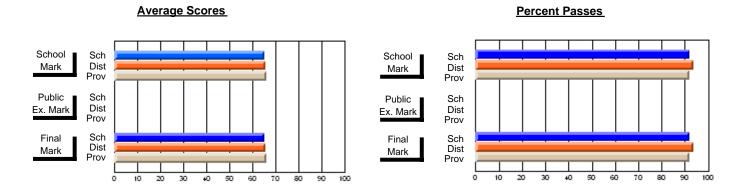

### Subject: English Language

| # students in course: 14 | School<br>Mark | School<br>vs<br>District | School<br>vs<br>Province | Public<br>Exam<br>Mark | School<br>vs<br>District | School<br>vs<br>Province | Final<br>Mark | School<br>vs<br>District | School<br>vs<br>Province |
|--------------------------|----------------|--------------------------|--------------------------|------------------------|--------------------------|--------------------------|---------------|--------------------------|--------------------------|
| Average Score            |                |                          |                          |                        |                          |                          |               |                          |                          |
| School                   | 69.6           |                          |                          |                        |                          |                          | 69.6          |                          |                          |
| District                 | 69.1           | р                        | р                        |                        |                          |                          | 69.1          | р                        | р                        |
| Province                 | 68.3           |                          |                          |                        |                          |                          | 68.3          |                          |                          |
| Percent of Passes        |                |                          |                          |                        |                          |                          |               |                          |                          |
| School                   | 92.9           |                          |                          |                        |                          |                          | 92.9          |                          |                          |
| District                 | 93.3           | q                        | р                        |                        |                          |                          | 93.3          | q                        | р                        |
| Province                 | 91.8           |                          |                          |                        |                          |                          | 91.9          |                          |                          |

#### **Average Scores Percent Passes** School Sch School Sch Dist Prov Mark Dist Mark Prov Public Sch Public Sch Dist Ex. Mark Dist Ex. Mark Prov Sch Dist Prov Sch Dist Final Final Mark Mark Prov 20 30 60 70 80 90 40 50