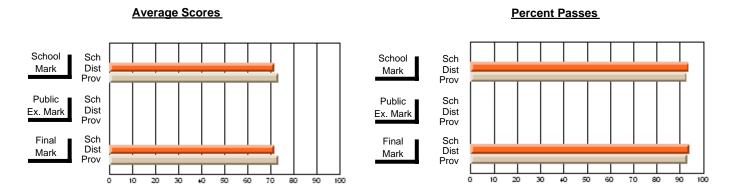

## District 2 - Western

#091 - Burgeo Academy, Burgeo

Subject: Science

|                                |                |                          |                          |                        | with                     | <u>nheld for re</u> a    | s <u>ons of cor</u> | nfidential               | ity.                     |
|--------------------------------|----------------|--------------------------|--------------------------|------------------------|--------------------------|--------------------------|---------------------|--------------------------|--------------------------|
| # students in course: 4        | School<br>Mark | School<br>vs<br>District | School<br>vs<br>Province | Public<br>Exam<br>Mark | School<br>vs<br>District | School<br>vs<br>Province | Final<br>Mark       | School<br>vs<br>District | School<br>vs<br>Province |
| <u>Average Score</u><br>School |                |                          |                          |                        |                          |                          |                     |                          |                          |
| District                       | 71.9           | р                        | р                        |                        |                          |                          | 71.9                | р                        | p                        |
| Province                       | 71.0           | P                        | Р                        |                        |                          |                          | 71.0                | P                        | P                        |
| Percent of Passes              |                |                          |                          |                        |                          |                          |                     |                          |                          |
| School                         |                |                          |                          |                        |                          |                          |                     |                          |                          |
| District                       | 90.9           | р                        | р                        |                        |                          |                          | 90.9                | р                        | р                        |
| Province                       | 92.9           |                          |                          |                        |                          |                          | 92.9                |                          |                          |

#### **Average Scores Percent Passes** School Sch School Sch Dist Prov Mark Dist Mark Prov Public Sch Dist Public Sch Ex. Mark Dist Ex. Mark Prov Sch Dist Prov Final Sch Final Dist Mark Mark Prov 20 40 50 80 90 60

Modification Time: 11:48:42AM

Modification Date: 1/8/2010

Source: Evaluation & Research

<sup>\*</sup> Data from the High School Certification System. The results from supplementary courses are not reflected in these results. All students obtaining a score of 48 or 49 on the final mark, were adjusted to 50 and are reflected in the Final Mark column.