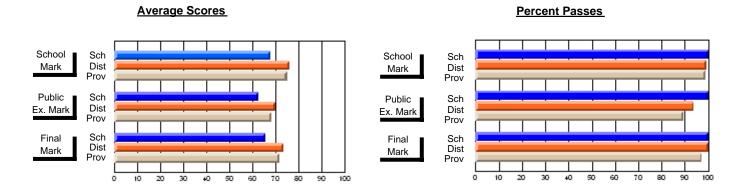

## District 2 - Western

Province

#091 - Burgeo Academy, Burgeo

**Subject: Family Studies** 

| Course: NUTRITION 2102  |                |                          |                          | _                      |                          |                          |               |                          |                          |
|-------------------------|----------------|--------------------------|--------------------------|------------------------|--------------------------|--------------------------|---------------|--------------------------|--------------------------|
| # students in course: 7 | School<br>Mark | School<br>vs<br>District | School<br>vs<br>Province | Public<br>Exam<br>Mark | School<br>vs<br>District | School<br>vs<br>Province | Final<br>Mark | School<br>vs<br>District | School<br>vs<br>Province |
| Average Score           |                |                          |                          |                        |                          |                          |               |                          |                          |
| School                  | 84.9           |                          |                          |                        |                          |                          | 84.9          |                          |                          |
| District                | 75.1           | р                        | р                        |                        |                          |                          | 75.1          | р                        | р                        |
| Province                | 75.3           |                          |                          |                        |                          |                          | 75.3          | •                        |                          |
| Percent of Passes       |                |                          |                          |                        |                          |                          |               |                          |                          |
| School                  | 100.0          |                          |                          |                        |                          |                          | 100.0         |                          |                          |
| District                | 95.8           | р                        | р                        |                        |                          |                          | 95.8          | р                        | р                        |

#### **Average Scores Percent Passes** School Sch School Sch Dist Prov Mark Dist Mark Prov Public Sch Public Sch Dist Ex. Mark Dist Ex. Mark Prov Sch Dist Prov Sch Dist Final Final Mark Mark Prov 80 90 20 40

93.9

Modification Time: 11:48:42AM

Modification Date: 1/8/2010

Source: Evaluation & Research

Grades: K-12

93.9

<sup>\*</sup> Data from the High School Certification System. The results from supplementary courses are not reflected in these results. All students obtaining a score of 48 or 49 on the final mark, were adjusted to 50 and are reflected in the Final Mark column.