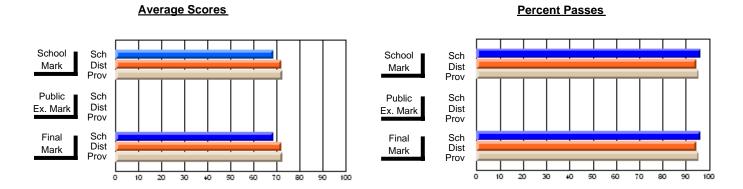

### **Subject: Enterprise Education**

| Course: CANADIAN ECONOMY | 2203           |                          |                          |                        |                          |                          |    |            |                          |                          |
|--------------------------|----------------|--------------------------|--------------------------|------------------------|--------------------------|--------------------------|----|------------|--------------------------|--------------------------|
| # students in course: 25 | School<br>Mark | School<br>vs<br>District | School<br>vs<br>Province | Public<br>Exam<br>Mark | School<br>vs<br>District | School<br>vs<br>Province |    | nal<br>ark | School<br>vs<br>District | School<br>vs<br>Province |
| Average Score            |                |                          |                          |                        |                          |                          |    |            |                          |                          |
| School                   | 70.0           |                          |                          |                        |                          |                          | 70 | _          |                          |                          |
| District                 | 68.0           | р                        | р                        |                        |                          |                          | 68 | 3.0        | р                        | р                        |
| Province                 | 68.5           |                          |                          |                        |                          |                          | 68 | 3.5        |                          |                          |
| Percent of Passes        |                |                          |                          |                        |                          |                          |    |            |                          |                          |
| School                   | 92.0           |                          |                          |                        |                          |                          | 92 | 2.0        |                          |                          |
| District                 | 93.2           | q                        | р                        |                        |                          |                          | 93 | 3.2        | q                        | р                        |
| Province                 | 90.0           |                          |                          |                        |                          |                          | 90 | 0.0        |                          |                          |

#### **Average Scores Percent Passes** School Sch School Sch Dist Prov Mark Dist Mark Prov Public Sch Public Sch Dist Ex. Mark Dist Ex. Mark Prov Sch Dist Prov Final Sch Final Dist Mark Mark Prov 20 30 80 90 40 50 60 70

Modification Time: 11:48:42AM

Modification Date: 1/8/2010

Source: Evaluation & Research

<sup>\*</sup> Data from the High School Certification System. The results from supplementary courses are not reflected in these results. All students obtaining a score of 48 or 49 on the final mark, were adjusted to 50 and are reflected in the Final Mark column.