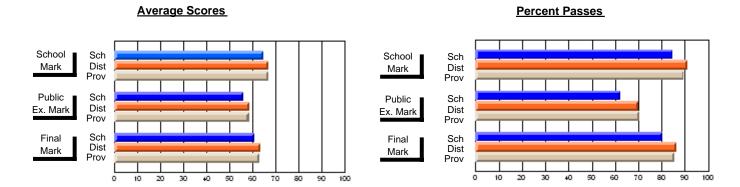

## District 2 - Western

#091 - Burgeo Academy, Burgeo

Grades: K-12

Subject: Science

| # students in course: 12 | School<br>Mark | School<br>vs<br>District | School<br>vs<br>Province | Public<br>Exam<br>Mark | School<br>vs<br>District | School<br>vs<br>Province | Final<br>Mark | School<br>vs<br>District | School<br>vs<br>Province |
|--------------------------|----------------|--------------------------|--------------------------|------------------------|--------------------------|--------------------------|---------------|--------------------------|--------------------------|
| Average Score            | Mark           | District                 | TTOVITICE                | Wark                   | District                 | FIOVILICE                | Wark          | District                 | FIOVILICE                |
| School                   | 63.8           |                          |                          |                        |                          |                          | 63.8          |                          |                          |
| District                 | 69.0           | q                        | q                        |                        |                          |                          | 69.0          | q                        | q                        |
| Province                 | 68.3           |                          |                          |                        |                          |                          | 68.3          |                          |                          |
| Percent of Passes        |                |                          |                          |                        |                          |                          |               |                          |                          |
| School                   | 83.3           |                          |                          |                        |                          |                          | 83.3          |                          |                          |
| District                 | 92.9           | q                        | q                        |                        |                          |                          | 92.9          | q                        | q                        |
| Province                 | 90.8           |                          |                          |                        |                          |                          | 90.8          |                          |                          |

Modification Time: 11:48:42AM

Modification Date: 1/8/2010

<sup>\*</sup> Data from the High School Certification System. The results from supplementary courses are not reflected in these results. All students obtaining a score of 48 or 49 on the final mark, were adjusted to 50 and are reflected in the Final Mark column.