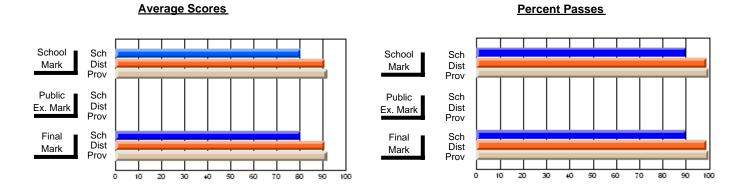

## District 2 - Western

#091 - Burgeo Academy, Burgeo

**Subject: Mathematics** 

| # students in course: 11 | School<br>Mark | School<br>vs<br>District | School<br>vs<br>Province | Public<br>Exam<br>Mark | School<br>vs<br>District | School<br>vs<br>Province | Final<br>Mark | School<br>vs<br>District | School<br>vs<br>Province |
|--------------------------|----------------|--------------------------|--------------------------|------------------------|--------------------------|--------------------------|---------------|--------------------------|--------------------------|
| Average Score            |                | 2.0101                   |                          |                        | 2.01.101                 | 1 10111100               |               | Diotriot                 | 1 10111100               |
| School                   | 75.7           |                          |                          |                        |                          |                          | 75.7          |                          |                          |
| District                 | 66.4           | р                        | р                        |                        |                          |                          | 66.4          | р                        | р                        |
| Province                 | 66.8           |                          |                          |                        |                          |                          | 66.8          |                          |                          |
| Percent of Passes        |                |                          |                          |                        |                          |                          |               |                          |                          |
| School                   | 90.9           |                          |                          |                        |                          |                          | 90.9          |                          |                          |
| District                 | 85.7           | р                        | р                        |                        |                          |                          | 85.7          | р                        | р                        |
| Province                 | 85.2           |                          |                          |                        |                          |                          | 85.3          |                          |                          |