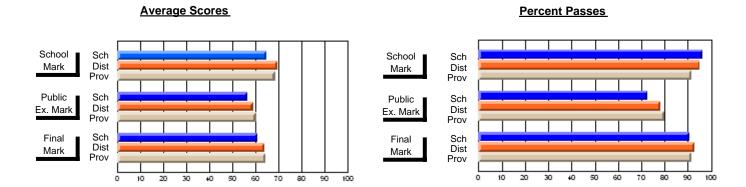

## District 2 - Western

#091 - Burgeo Academy, Burgeo

**Subject: Social Studies** 

| # students in course: 12            | School<br>Mark   | School<br>vs<br>District | School<br>vs<br>Province | Public<br>Exam<br>Mark | School<br>vs<br>District | School<br>vs<br>Province | Final<br>Mark    | School<br>vs<br>District | School<br>vs<br>Province |
|-------------------------------------|------------------|--------------------------|--------------------------|------------------------|--------------------------|--------------------------|------------------|--------------------------|--------------------------|
| Average Score<br>School<br>District | <b>73.3</b> 70.6 | р                        | р                        | <b>64.3</b> 65.3       | q                        | р                        | <b>69.2</b> 68.4 | р                        | р                        |
| Province  Percent of Passes         | 70.7             |                          |                          | 63.2                   |                          |                          | 67.1             |                          |                          |
| School School                       | 100.0            |                          |                          | 91.7                   |                          |                          | 100.0            |                          |                          |
| District                            | 94.5             | р                        | р                        | 87.6                   | р                        | р                        | 94.5             | р                        | р                        |
| Province                            | 94.5             |                          |                          | 82.4                   |                          |                          | 93.3             |                          |                          |

#### **Average Scores Percent Passes** School Sch School Sch Dist Prov Mark Dist Mark Prov Public Sch Public Sch Dist Ex. Mark Dist Ex. Mark Prov Prov Sch Dist Prov Sch Dist Final Final Mark Mark Prov 80 90 10 20 30 40 50 60 70

Modification Time: 11:48:42AM

Modification Date: 1/8/2010

Source: Evaluation & Research

<sup>\*</sup> Data from the High School Certification System. The results from supplementary courses are not reflected in these results. All students obtaining a score of 48 or 49 on the final mark, were adjusted to 50 and are reflected in the Final Mark column.