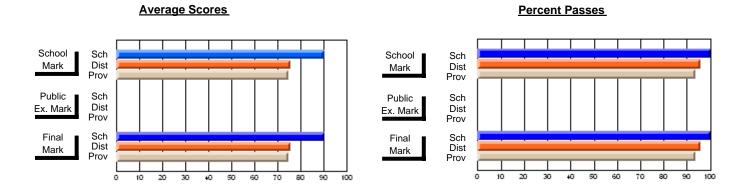

## District 2 - Western

#091 - Burgeo Academy, Burgeo

Subject: Social Studies

| # students in course: 18       | School<br>Mark | School<br>vs<br>District | School<br>vs<br>Province | Public<br>Exam<br>Mark | School<br>vs<br>District | School<br>vs<br>Province | Final<br>Mark | School<br>vs<br>District | School<br>vs<br>Province |
|--------------------------------|----------------|--------------------------|--------------------------|------------------------|--------------------------|--------------------------|---------------|--------------------------|--------------------------|
| <u>Average Score</u><br>School | 70.2           |                          |                          |                        |                          |                          | 70.2          |                          |                          |
| District                       | 72.1           | q                        | q                        |                        |                          |                          | 72.1          | q                        | q                        |
| Province                       | 70.9           |                          | ·                        |                        |                          |                          | 70.9          |                          |                          |
| Percent of Passes              |                |                          |                          |                        |                          |                          |               |                          |                          |
| School                         | 77.8           |                          |                          |                        |                          |                          | 77.8          |                          |                          |
| District                       | 92.5           | q                        | q                        |                        |                          |                          | 92.5          | q                        | q                        |
| Province                       | 90.5           |                          |                          |                        |                          |                          | 90.5          |                          |                          |

Modification Time: 11:48:42AM

Modification Date: 1/8/2010

Source: Evaluation & Research

<sup>\*</sup> Data from the High School Certification System. The results from supplementary courses are not reflected in these results. All students obtaining a score of 48 or 49 on the final mark, were adjusted to 50 and are reflected in the Final Mark column.