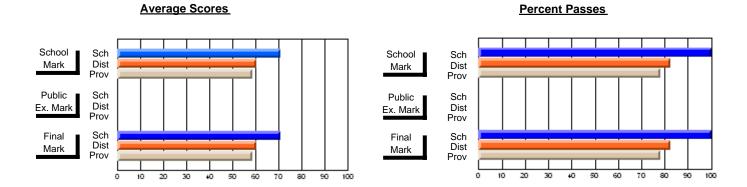

## District 2 - Western

Province

#091 - Burgeo Academy, Burgeo

**Subject: Family Studies** 

| Course: NUTRITION 2102  |                |                          |                          | _                      |                          |                          |               |                          |                          |
|-------------------------|----------------|--------------------------|--------------------------|------------------------|--------------------------|--------------------------|---------------|--------------------------|--------------------------|
| # students in course: 7 | School<br>Mark | School<br>vs<br>District | School<br>vs<br>Province | Public<br>Exam<br>Mark | School<br>vs<br>District | School<br>vs<br>Province | Final<br>Mark | School<br>vs<br>District | School<br>vs<br>Province |
| Average Score           |                |                          |                          |                        |                          |                          |               |                          |                          |
| School                  | 84.9           |                          |                          |                        |                          |                          | 84.9          |                          |                          |
| District                | 75.1           | р                        | р                        |                        |                          |                          | 75.1          | р                        | р                        |
| Province                | 75.3           |                          |                          |                        |                          |                          | 75.3          | •                        |                          |
| Percent of Passes       |                |                          |                          |                        |                          |                          |               |                          |                          |
| School                  | 100.0          |                          |                          |                        |                          |                          | 100.0         |                          |                          |
| District                | 95.8           | р                        | р                        |                        |                          |                          | 95.8          | р                        | р                        |

#### **Average Scores Percent Passes** School Sch School Sch Dist Prov Mark Dist Mark Prov Public Sch Public Sch Dist Ex. Mark Dist Ex. Mark Prov Sch Dist Prov Sch Dist Final Final Mark Mark Prov 80 90 20 40

93.9

Modification Time: 11:48:42AM

Modification Date: 1/8/2010

Source: Evaluation & Research

Grades: K-12

93.9

<sup>\*</sup> Data from the High School Certification System. The results from supplementary courses are not reflected in these results. All students obtaining a score of 48 or 49 on the final mark, were adjusted to 50 and are reflected in the Final Mark column.