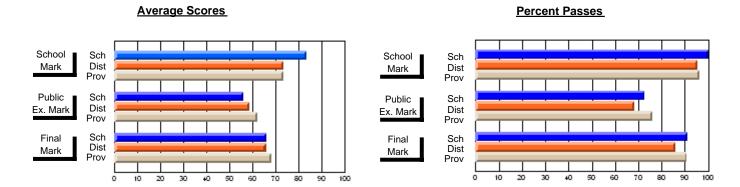

## District 2 - Western

#091 - Burgeo Academy, Burgeo

Grades: K-12

Subject: Science

| # students in course: 12 | School<br>Mark | School<br>vs<br>District | School<br>vs<br>Province | Public<br>Exam<br>Mark | School<br>vs<br>District | School<br>vs<br>Province | Final<br>Mark | School<br>vs<br>District | School<br>vs<br>Province |
|--------------------------|----------------|--------------------------|--------------------------|------------------------|--------------------------|--------------------------|---------------|--------------------------|--------------------------|
| Average Score            | Mark           | District                 | TTOVITICE                | Wark                   | District                 | FIOVILICE                | Wark          | District                 | FIOVILICE                |
| School                   | 63.8           |                          |                          |                        |                          |                          | 63.8          |                          |                          |
| District                 | 69.0           | q                        | q                        |                        |                          |                          | 69.0          | q                        | q                        |
| Province                 | 68.3           |                          |                          |                        |                          |                          | 68.3          |                          |                          |
| Percent of Passes        |                |                          |                          |                        |                          |                          |               |                          |                          |
| School                   | 83.3           |                          |                          |                        |                          |                          | 83.3          |                          |                          |
| District                 | 92.9           | q                        | q                        |                        |                          |                          | 92.9          | q                        | q                        |
| Province                 | 90.8           |                          |                          |                        |                          |                          | 90.8          |                          |                          |