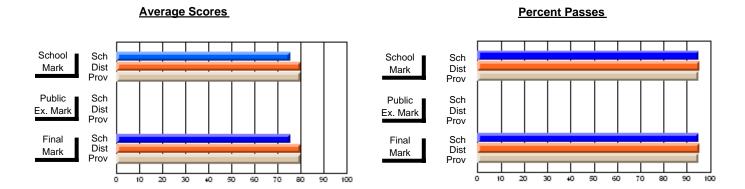

## District 2 - Western

Province

#091 - Burgeo Academy, Burgeo

**Subject: Family Studies** 

| Course: NUTRITION 2102  |                |                          |                          | _                      |                          |                          |               |                          |                          |
|-------------------------|----------------|--------------------------|--------------------------|------------------------|--------------------------|--------------------------|---------------|--------------------------|--------------------------|
| # students in course: 7 | School<br>Mark | School<br>vs<br>District | School<br>vs<br>Province | Public<br>Exam<br>Mark | School<br>vs<br>District | School<br>vs<br>Province | Final<br>Mark | School<br>vs<br>District | School<br>vs<br>Province |
| Average Score           |                |                          |                          |                        |                          |                          |               |                          |                          |
| School                  | 84.9           |                          |                          |                        |                          |                          | 84.9          |                          |                          |
| District                | 75.1           | р                        | р                        |                        |                          |                          | 75.1          | р                        | р                        |
| Province                | 75.3           |                          |                          |                        |                          |                          | 75.3          | •                        |                          |
| Percent of Passes       |                |                          |                          |                        |                          |                          |               |                          |                          |
| School                  | 100.0          |                          |                          |                        |                          |                          | 100.0         |                          |                          |
| District                | 95.8           | р                        | р                        |                        |                          |                          | 95.8          | р                        | р                        |

93.9

Modification Time: 11:48:42AM

Modification Date: 1/8/2010

Source: Evaluation & Research

Grades: K-12

93.9

<sup>\*</sup> Data from the High School Certification System. The results from supplementary courses are not reflected in these results. All students obtaining a score of 48 or 49 on the final mark, were adjusted to 50 and are reflected in the Final Mark column.