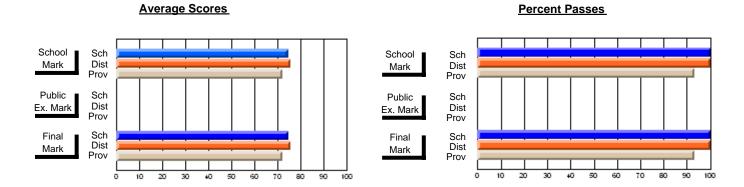

## District 2 - Western

#091 - Burgeo Academy, Burgeo

Subject: Social Studies

| # students in course: 18       | School<br>Mark | School<br>vs<br>District | School<br>vs<br>Province | Public<br>Exam<br>Mark | School<br>vs<br>District | School<br>vs<br>Province | Final<br>Mark | School<br>vs<br>District | School<br>vs<br>Province |
|--------------------------------|----------------|--------------------------|--------------------------|------------------------|--------------------------|--------------------------|---------------|--------------------------|--------------------------|
| <u>Average Score</u><br>School | 70.2           |                          |                          |                        |                          |                          | 70.2          |                          |                          |
| District                       | 72.1           | q                        | q                        |                        |                          |                          | 72.1          | q                        | q                        |
| Province                       | 70.9           |                          | ·                        |                        |                          |                          | 70.9          |                          |                          |
| Percent of Passes              |                |                          |                          |                        |                          |                          |               |                          |                          |
| School                         | 77.8           |                          |                          |                        |                          |                          | 77.8          |                          |                          |
| District                       | 92.5           | q                        | q                        |                        |                          |                          | 92.5          | q                        | q                        |
| Province                       | 90.5           |                          |                          |                        |                          |                          | 90.5          |                          |                          |

Modification Time: 11:48:42AM

Modification Date: 1/8/2010

Source: Evaluation & Research

<sup>\*</sup> Data from the High School Certification System. The results from supplementary courses are not reflected in these results. All students obtaining a score of 48 or 49 on the final mark, were adjusted to 50 and are reflected in the Final Mark column.