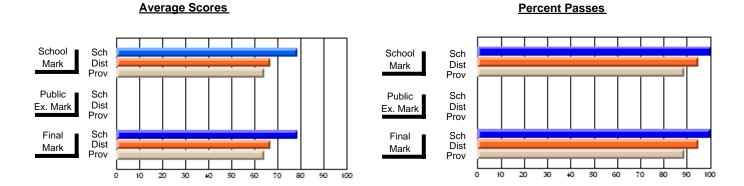

### Subject: English Language

| # students in course: 14 | School<br>Mark | School<br>vs<br>District | School<br>vs<br>Province | Public<br>Exam<br>Mark | School<br>vs<br>District | School<br>vs<br>Province | Final<br>Mark | School<br>vs<br>District | School<br>vs<br>Province |
|--------------------------|----------------|--------------------------|--------------------------|------------------------|--------------------------|--------------------------|---------------|--------------------------|--------------------------|
| Average Score            |                |                          |                          |                        |                          |                          |               |                          |                          |
| School                   | 69.6           |                          |                          |                        |                          |                          | 69.6          |                          |                          |
| District                 | 69.1           | р                        | р                        |                        |                          |                          | 69.1          | р                        | р                        |
| Province                 | 68.3           |                          |                          |                        |                          |                          | 68.3          |                          |                          |
| Percent of Passes        |                |                          |                          |                        |                          |                          |               |                          |                          |
| School                   | 92.9           |                          |                          |                        |                          |                          | 92.9          |                          |                          |
| District                 | 93.3           | q                        | р                        |                        |                          |                          | 93.3          | q                        | р                        |
| Province                 | 91.8           |                          |                          |                        |                          |                          | 91.9          |                          |                          |