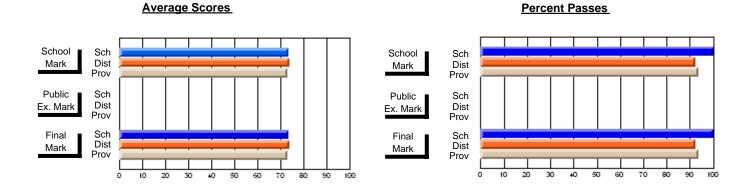

## District 2 - Western

#091 - Burgeo Academy, Burgeo

Subject: English Language

| Course: THEATRE ARTS 2200     | )                |                          |                          |                        |                          |                          |                  |                          |                          |
|-------------------------------|------------------|--------------------------|--------------------------|------------------------|--------------------------|--------------------------|------------------|--------------------------|--------------------------|
| # students in course: 7       | School<br>Mark   | School<br>vs<br>District | School<br>vs<br>Province | Public<br>Exam<br>Mark | School<br>vs<br>District | School<br>vs<br>Province | Final<br>Mark    | School<br>vs<br>District | School<br>vs<br>Province |
| Average Score School District | <b>76.9</b> 74.1 | р                        | р                        |                        |                          |                          | <b>76.9</b> 74.1 | р                        | р                        |
| Province                      | 75.3             | -                        |                          |                        |                          |                          | 75.3             |                          | F                        |
| Percent of Passes             |                  |                          |                          |                        |                          |                          |                  |                          |                          |
| School                        | 100.0            |                          |                          |                        |                          |                          | 100.0            |                          |                          |
| District                      | 94.0             | р                        | р                        |                        |                          |                          | 94.0             | р                        | р                        |
| Province                      | 94.4             |                          |                          |                        |                          |                          | 94.4             |                          |                          |

#### **Average Scores Percent Passes** School Sch School Sch Dist Prov Mark Dist Mark Prov Public Sch Public Sch Dist Ex. Mark Dist Ex. Mark Prov Sch Dist Prov Sch Dist Final Final Mark Mark Prov 80 90 20 30 40 50 60