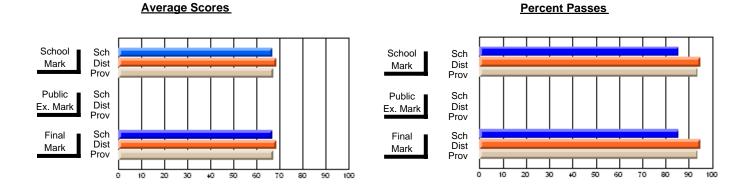

## District 2 - Western

#091 - Burgeo Academy, Burgeo

Subject: Social Studies

| # students in course: 18       | School<br>Mark | School<br>vs<br>District | School<br>vs<br>Province | Public<br>Exam<br>Mark | School<br>vs<br>District | School<br>vs<br>Province | Final<br>Mark | School<br>vs<br>District | School<br>vs<br>Province |
|--------------------------------|----------------|--------------------------|--------------------------|------------------------|--------------------------|--------------------------|---------------|--------------------------|--------------------------|
| <u>Average Score</u><br>School | 70.2           |                          |                          |                        |                          |                          | 70.2          |                          |                          |
| District                       | 72.1           | q                        | q                        |                        |                          |                          | 72.1          | q                        | q                        |
| Province                       | 70.9           |                          | ·                        |                        |                          |                          | 70.9          |                          |                          |
| Percent of Passes              |                |                          |                          |                        |                          |                          |               |                          |                          |
| School                         | 77.8           |                          |                          |                        |                          |                          | 77.8          |                          |                          |
| District                       | 92.5           | q                        | q                        |                        |                          |                          | 92.5          | q                        | q                        |
| Province                       | 90.5           |                          |                          |                        |                          |                          | 90.5          |                          |                          |

Modification Time: 11:48:42AM

Modification Date: 1/8/2010

Source: Evaluation & Research

<sup>\*</sup> Data from the High School Certification System. The results from supplementary courses are not reflected in these results. All students obtaining a score of 48 or 49 on the final mark, were adjusted to 50 and are reflected in the Final Mark column.