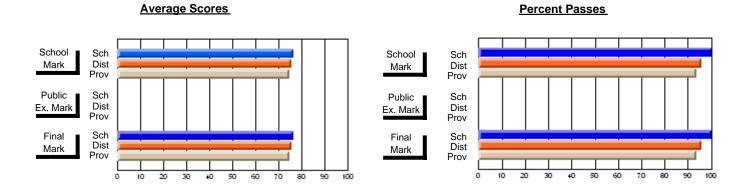

## District 2 - Western

#091 - Burgeo Academy, Burgeo

Subject: English Language

| Course: THEATRE ARTS 2200     | )                |                          |                          |                        |                          |                          |                  |                          |                          |
|-------------------------------|------------------|--------------------------|--------------------------|------------------------|--------------------------|--------------------------|------------------|--------------------------|--------------------------|
| # students in course: 7       | School<br>Mark   | School<br>vs<br>District | School<br>vs<br>Province | Public<br>Exam<br>Mark | School<br>vs<br>District | School<br>vs<br>Province | Final<br>Mark    | School<br>vs<br>District | School<br>vs<br>Province |
| Average Score School District | <b>76.9</b> 74.1 | р                        | р                        |                        |                          |                          | <b>76.9</b> 74.1 | р                        | р                        |
| Province                      | 75.3             | -                        |                          |                        |                          |                          | 75.3             |                          | F                        |
| Percent of Passes             |                  |                          |                          |                        |                          |                          |                  |                          |                          |
| School                        | 100.0            |                          |                          |                        |                          |                          | 100.0            |                          |                          |
| District                      | 94.0             | р                        | р                        |                        |                          |                          | 94.0             | р                        | р                        |
| Province                      | 94.4             |                          |                          |                        |                          |                          | 94.4             |                          |                          |

#### **Average Scores Percent Passes** School Sch School Sch Dist Prov Mark Dist Mark Prov Public Sch Public Sch Dist Ex. Mark Dist Ex. Mark Prov Sch Dist Prov Sch Dist Final Final Mark Mark Prov 80 90 20 30 40 50 60