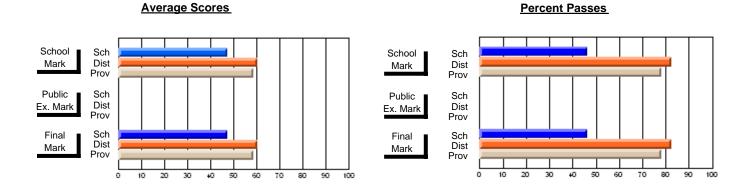

## District 2 - Western

#091 - Burgeo Academy, Burgeo

Grades: K-12

Subject: Science

| # students in course: 12 | School<br>Mark | School<br>vs<br>District | School<br>vs<br>Province | Public<br>Exam<br>Mark | School<br>vs<br>District | School<br>vs<br>Province | Final<br>Mark | School<br>vs<br>District | School<br>vs<br>Province |
|--------------------------|----------------|--------------------------|--------------------------|------------------------|--------------------------|--------------------------|---------------|--------------------------|--------------------------|
| Average Score            | Mark           | District                 | TTOVITICE                | Wark                   | District                 | FIOVILICE                | Wark          | District                 | FIOVILICE                |
| School                   | 63.8           |                          |                          |                        |                          |                          | 63.8          |                          |                          |
| District                 | 69.0           | q                        | q                        |                        |                          |                          | 69.0          | q                        | q                        |
| Province                 | 68.3           |                          |                          |                        |                          |                          | 68.3          |                          |                          |
| Percent of Passes        |                |                          |                          |                        |                          |                          |               |                          |                          |
| School                   | 83.3           |                          |                          |                        |                          |                          | 83.3          |                          |                          |
| District                 | 92.9           | q                        | q                        |                        |                          |                          | 92.9          | q                        | q                        |
| Province                 | 90.8           |                          |                          |                        |                          |                          | 90.8          |                          |                          |

Modification Time: 11:48:42AM

Modification Date: 1/8/2010

<sup>\*</sup> Data from the High School Certification System. The results from supplementary courses are not reflected in these results. All students obtaining a score of 48 or 49 on the final mark, were adjusted to 50 and are reflected in the Final Mark column.