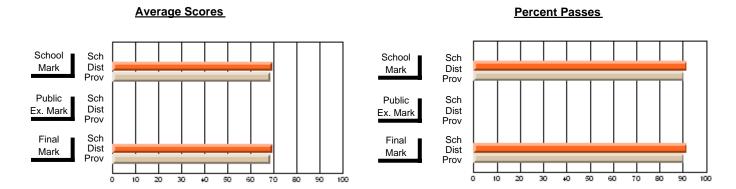

## District 2 - Western

#091 - Burgeo Academy, Burgeo

Subject: Art

| # students in course: 13  Average Score | School<br>Mark              | School<br>vs<br>District | School<br>vs<br>Province | Public<br>Exam<br>Mark | School<br>vs<br>District | School<br>vs<br>Province | Final<br>Mark        | School<br>vs<br>District | School<br>vs<br>Province |
|-----------------------------------------|-----------------------------|--------------------------|--------------------------|------------------------|--------------------------|--------------------------|----------------------|--------------------------|--------------------------|
| School<br>District                      | <b>80.9</b><br>79.1<br>77.0 | р                        | р                        |                        |                          |                          | <b>80.9</b> 79.1     | р                        | р                        |
| Province Percent of Passes School       | 100.0                       |                          |                          |                        |                          |                          | 77.0<br><b>100.0</b> |                          |                          |
| District Province                       | 97.5<br>95.4                | р                        | р                        |                        |                          |                          | 97.5<br>95.4         | р                        | р                        |