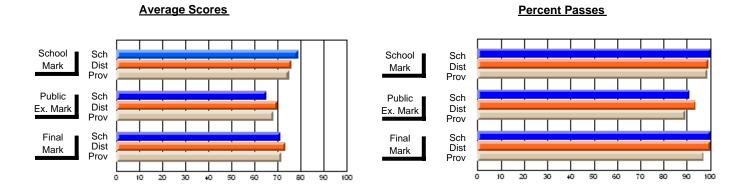

## District 2 - Western

#091 - Burgeo Academy, Burgeo

Subject: Art

| # students in course: 12  Average Score | School<br>Mark | School<br>vs<br>District | School<br>vs<br>Province | Public<br>Exam<br>Mark | School<br>vs<br>District | School<br>vs<br>Province | Final<br>Mark | School<br>vs<br>District | School<br>vs<br>Province |
|-----------------------------------------|----------------|--------------------------|--------------------------|------------------------|--------------------------|--------------------------|---------------|--------------------------|--------------------------|
| School                                  | 74.6           |                          |                          |                        |                          |                          | 74.6          |                          |                          |
| District                                | 71.1           | р                        | р                        |                        |                          |                          | 71.1          | р                        | р                        |
| Province                                | 72.3           |                          |                          |                        |                          |                          | 72.3          |                          |                          |
| Percent of Passes                       |                |                          |                          |                        |                          |                          |               |                          |                          |
| School                                  | 100.0          |                          |                          |                        |                          |                          | 100.0         |                          |                          |
| District                                | 87.8           | р                        | р                        |                        |                          |                          | 87.8          | р                        | р                        |
| Province                                | 91.1           |                          |                          |                        |                          |                          | 91.2          |                          |                          |

Modification Time: 11:48:42AM

Modification Date: 1/8/2010

Source: Evaluation & Research

<sup>\*</sup> Data from the High School Certification System. The results from supplementary courses are not reflected in these results. All students obtaining a score of 48 or 49 on the final mark, were adjusted to 50 and are reflected in the Final Mark column.