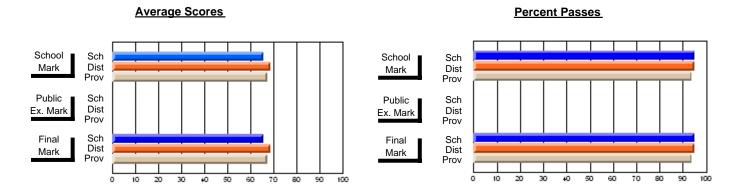

## District 2 - Western

#091 - Burgeo Academy, Burgeo

Subject: Art

| # students in course: 12  Average Score | School<br>Mark | School<br>vs<br>District | School<br>vs<br>Province | Public<br>Exam<br>Mark | School<br>vs<br>District | School<br>vs<br>Province | Final<br>Mark | School<br>vs<br>District | School<br>vs<br>Province |
|-----------------------------------------|----------------|--------------------------|--------------------------|------------------------|--------------------------|--------------------------|---------------|--------------------------|--------------------------|
| School                                  | 74.6           |                          |                          |                        |                          |                          | 74.6          |                          |                          |
| District                                | 71.1           | р                        | р                        |                        |                          |                          | 71.1          | р                        | р                        |
| Province                                | 72.3           |                          |                          |                        |                          |                          | 72.3          |                          |                          |
| Percent of Passes                       |                |                          |                          |                        |                          |                          |               |                          |                          |
| School                                  | 100.0          |                          |                          |                        |                          |                          | 100.0         |                          |                          |
| District                                | 87.8           | р                        | р                        |                        |                          |                          | 87.8          | р                        | р                        |
| Province                                | 91.1           |                          |                          |                        |                          |                          | 91.2          |                          |                          |

Modification Time: 11:48:42AM

Modification Date: 1/8/2010

Source: Evaluation & Research

<sup>\*</sup> Data from the High School Certification System. The results from supplementary courses are not reflected in these results. All students obtaining a score of 48 or 49 on the final mark, were adjusted to 50 and are reflected in the Final Mark column.