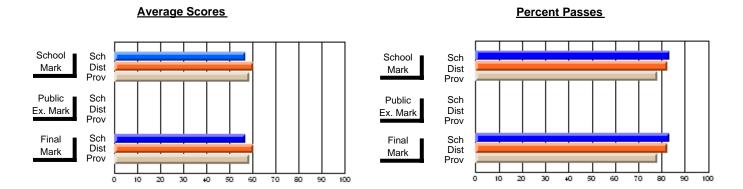

## District 2 - Western

#091 - Burgeo Academy, Burgeo

Grades: K-12

Subject: Science

| # students in course: 12 | School<br>Mark | School<br>vs<br>District | School<br>vs<br>Province | Public<br>Exam<br>Mark | School<br>vs<br>District | School<br>vs<br>Province | Final<br>Mark | School<br>vs<br>District | School<br>vs<br>Province |
|--------------------------|----------------|--------------------------|--------------------------|------------------------|--------------------------|--------------------------|---------------|--------------------------|--------------------------|
| Average Score            | Mark           | District                 | TTOVITICE                | Wark                   | District                 | FIOVILICE                | Wark          | District                 | FIOVILICE                |
| School                   | 63.8           |                          |                          |                        |                          |                          | 63.8          |                          |                          |
| District                 | 69.0           | q                        | q                        |                        |                          |                          | 69.0          | q                        | q                        |
| Province                 | 68.3           |                          |                          |                        |                          |                          | 68.3          |                          |                          |
| Percent of Passes        |                |                          |                          |                        |                          |                          |               |                          |                          |
| School                   | 83.3           |                          |                          |                        |                          |                          | 83.3          |                          |                          |
| District                 | 92.9           | q                        | q                        |                        |                          |                          | 92.9          | q                        | q                        |
| Province                 | 90.8           |                          |                          |                        |                          |                          | 90.8          |                          |                          |

Modification Time: 11:48:42AM

Modification Date: 1/8/2010

<sup>\*</sup> Data from the High School Certification System. The results from supplementary courses are not reflected in these results. All students obtaining a score of 48 or 49 on the final mark, were adjusted to 50 and are reflected in the Final Mark column.