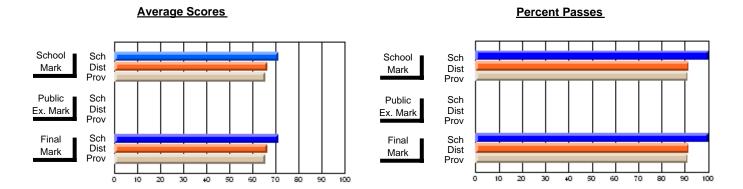

## District 2 - Western

Province

#091 - Burgeo Academy, Burgeo

**Subject: Family Studies** 

| Course: NUTRITION 2102  |                |                          |                          | _                      |                          |                          |               |                          |                          |
|-------------------------|----------------|--------------------------|--------------------------|------------------------|--------------------------|--------------------------|---------------|--------------------------|--------------------------|
| # students in course: 7 | School<br>Mark | School<br>vs<br>District | School<br>vs<br>Province | Public<br>Exam<br>Mark | School<br>vs<br>District | School<br>vs<br>Province | Final<br>Mark | School<br>vs<br>District | School<br>vs<br>Province |
| Average Score           |                |                          |                          |                        |                          |                          |               |                          |                          |
| School                  | 84.9           |                          |                          |                        |                          |                          | 84.9          |                          |                          |
| District                | 75.1           | р                        | р                        |                        |                          |                          | 75.1          | р                        | р                        |
| Province                | 75.3           |                          |                          |                        |                          |                          | 75.3          | •                        |                          |
| Percent of Passes       |                |                          |                          |                        |                          |                          |               |                          |                          |
| School                  | 100.0          |                          |                          |                        |                          |                          | 100.0         |                          |                          |
| District                | 95.8           | р                        | р                        |                        |                          |                          | 95.8          | р                        | р                        |

#### **Average Scores Percent Passes** School Sch School Sch Dist Prov Mark Dist Mark Prov Public Sch Public Sch Dist Ex. Mark Dist Ex. Mark Prov Sch Dist Prov Sch Dist Final Final Mark Mark Prov 80 90 20 40

93.9

Modification Time: 11:48:42AM

Modification Date: 1/8/2010

Source: Evaluation & Research

Grades: K-12

93.9

<sup>\*</sup> Data from the High School Certification System. The results from supplementary courses are not reflected in these results. All students obtaining a score of 48 or 49 on the final mark, were adjusted to 50 and are reflected in the Final Mark column.