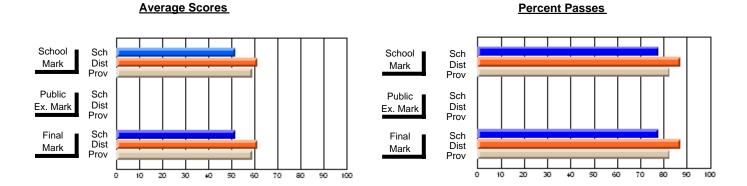

## District 2 - Western

#091 - Burgeo Academy, Burgeo

Subject: Mathematics

| # students in course: 10                   | School<br>Mark        | School<br>vs<br>District | School<br>vs<br>Province | Public<br>Exam<br>Mark | School<br>vs<br>District | School<br>vs<br>Province | Final<br>Mark                | School<br>vs<br>District | School<br>vs<br>Province |
|--------------------------------------------|-----------------------|--------------------------|--------------------------|------------------------|--------------------------|--------------------------|------------------------------|--------------------------|--------------------------|
| Average Score School District Province     | <b>71.0</b> 60.5 58.8 | р                        | р                        |                        |                          |                          | <b>71.0</b> 60.5 58.8        | р                        | р                        |
| Percent of Passes School District Province | 100.0<br>82.4<br>78.1 | р                        | р                        |                        |                          |                          | <b>100.0</b><br>82.4<br>78.1 | р                        | р                        |

Modification Time: 11:48:42AM

Modification Date: 1/8/2010

Source: Evaluation & Research

<sup>\*</sup> Data from the High School Certification System. The results from supplementary courses are not reflected in these results. All students obtaining a score of 48 or 49 on the final mark, were adjusted to 50 and are reflected in the Final Mark column.