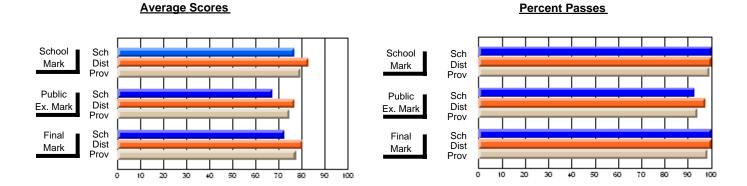

## District 2 - Western

#091 - Burgeo Academy, Burgeo

Subject: Art

| # students in course: 13  Average Score | School<br>Mark              | School<br>vs<br>District | School<br>vs<br>Province | Public<br>Exam<br>Mark | School<br>vs<br>District | School<br>vs<br>Province | Final<br>Mark        | School<br>vs<br>District | School<br>vs<br>Province |
|-----------------------------------------|-----------------------------|--------------------------|--------------------------|------------------------|--------------------------|--------------------------|----------------------|--------------------------|--------------------------|
| School<br>District                      | <b>80.9</b><br>79.1<br>77.0 | р                        | р                        |                        |                          |                          | <b>80.9</b> 79.1     | р                        | р                        |
| Province Percent of Passes School       | 100.0                       |                          |                          |                        |                          |                          | 77.0<br><b>100.0</b> |                          |                          |
| District Province                       | 97.5<br>95.4                | р                        | р                        |                        |                          |                          | 97.5<br>95.4         | р                        | р                        |

Modification Time: 11:48:42AM

Modification Date: 1/8/2010

Source: Evaluation & Research

<sup>\*</sup> Data from the High School Certification System. The results from supplementary courses are not reflected in these results. All students obtaining a score of 48 or 49 on the final mark, were adjusted to 50 and are reflected in the Final Mark column.