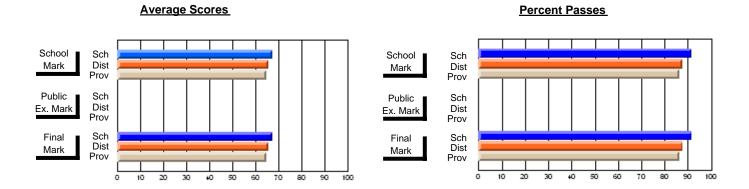

### Subject: English Language

| # students in course: 14 | School<br>Mark | School<br>vs<br>District | School<br>vs<br>Province | Public<br>Exam<br>Mark | School<br>vs<br>District | School<br>vs<br>Province | Final<br>Mark | School<br>vs<br>District | School<br>vs<br>Province |
|--------------------------|----------------|--------------------------|--------------------------|------------------------|--------------------------|--------------------------|---------------|--------------------------|--------------------------|
| Average Score            |                |                          |                          |                        |                          |                          |               |                          |                          |
| School                   | 69.6           |                          |                          |                        |                          |                          | 69.6          |                          |                          |
| District                 | 69.1           | р                        | р                        |                        |                          |                          | 69.1          | р                        | р                        |
| Province                 | 68.3           |                          |                          |                        |                          |                          | 68.3          |                          |                          |
| Percent of Passes        |                |                          |                          |                        |                          |                          |               |                          |                          |
| School                   | 92.9           |                          |                          |                        |                          |                          | 92.9          |                          |                          |
| District                 | 93.3           | q                        | р                        |                        |                          |                          | 93.3          | q                        | р                        |
| Province                 | 91.8           |                          |                          |                        |                          |                          | 91.9          |                          |                          |

#### **Average Scores Percent Passes** School Sch School Sch Dist Prov Mark Dist Mark Prov Public Sch Public Sch Dist Ex. Mark Dist Ex. Mark Prov Sch Dist Prov Sch Dist Final Final Mark Mark Prov 20 30 60 70 80 90 40 50

Modification Time: 11:48:42AM

Modification Date: 1/8/2010

Source: Evaluation & Research

<sup>\*</sup> Data from the High School Certification System. The results from supplementary courses are not reflected in these results. All students obtaining a score of 48 or 49 on the final mark, were adjusted to 50 and are reflected in the Final Mark column.