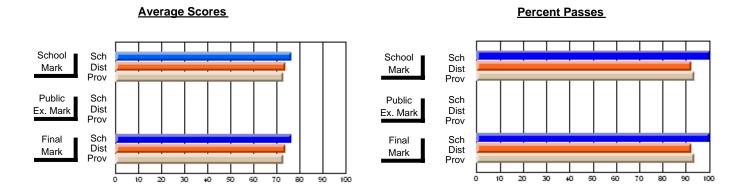

## District 2 - Western

#091 - Burgeo Academy, Burgeo

Subject: Art

| # students in course: 13  Average Score | School<br>Mark              | School<br>vs<br>District | School<br>vs<br>Province | Public<br>Exam<br>Mark | School<br>vs<br>District | School<br>vs<br>Province | Final<br>Mark        | School<br>vs<br>District | School<br>vs<br>Province |
|-----------------------------------------|-----------------------------|--------------------------|--------------------------|------------------------|--------------------------|--------------------------|----------------------|--------------------------|--------------------------|
| School<br>District                      | <b>80.9</b><br>79.1<br>77.0 | р                        | р                        |                        |                          |                          | <b>80.9</b> 79.1     | р                        | р                        |
| Province Percent of Passes School       | 100.0                       |                          |                          |                        |                          |                          | 77.0<br><b>100.0</b> |                          |                          |
| District Province                       | 97.5<br>95.4                | р                        | р                        |                        |                          |                          | 97.5<br>95.4         | р                        | р                        |

Modification Time: 11:48:42AM

Modification Date: 1/8/2010

Source: Evaluation & Research

<sup>\*</sup> Data from the High School Certification System. The results from supplementary courses are not reflected in these results. All students obtaining a score of 48 or 49 on the final mark, were adjusted to 50 and are reflected in the Final Mark column.