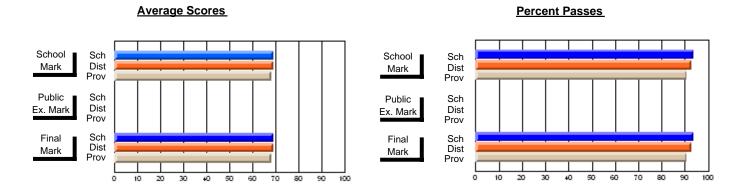

### **Subject: Enterprise Education**

| Course: CANADIAN ECONOMY | 2203           |                          |                          |                        |                          |                          |    |            |                          |                          |
|--------------------------|----------------|--------------------------|--------------------------|------------------------|--------------------------|--------------------------|----|------------|--------------------------|--------------------------|
| # students in course: 25 | School<br>Mark | School<br>vs<br>District | School<br>vs<br>Province | Public<br>Exam<br>Mark | School<br>vs<br>District | School<br>vs<br>Province |    | nal<br>ark | School<br>vs<br>District | School<br>vs<br>Province |
| Average Score            |                |                          |                          |                        |                          |                          |    |            |                          |                          |
| School                   | 70.0           |                          |                          |                        |                          |                          | 70 | _          |                          |                          |
| District                 | 68.0           | р                        | р                        |                        |                          |                          | 68 | 3.0        | р                        | р                        |
| Province                 | 68.5           |                          |                          |                        |                          |                          | 68 | 3.5        |                          |                          |
| Percent of Passes        |                |                          |                          |                        |                          |                          |    |            |                          |                          |
| School                   | 92.0           |                          |                          |                        |                          |                          | 92 | 2.0        |                          |                          |
| District                 | 93.2           | q                        | р                        |                        |                          |                          | 93 | 3.2        | q                        | р                        |
| Province                 | 90.0           |                          |                          |                        |                          |                          | 90 | 0.0        |                          |                          |

#### **Average Scores Percent Passes** School Sch School Sch Dist Prov Mark Dist Mark Prov Public Sch Public Sch Dist Ex. Mark Dist Ex. Mark Prov Sch Dist Prov Final Sch Final Dist Mark Mark Prov 20 30 80 90 40 50 60 70

Modification Time: 11:48:42AM

Modification Date: 1/8/2010

Source: Evaluation & Research

<sup>\*</sup> Data from the High School Certification System. The results from supplementary courses are not reflected in these results. All students obtaining a score of 48 or 49 on the final mark, were adjusted to 50 and are reflected in the Final Mark column.