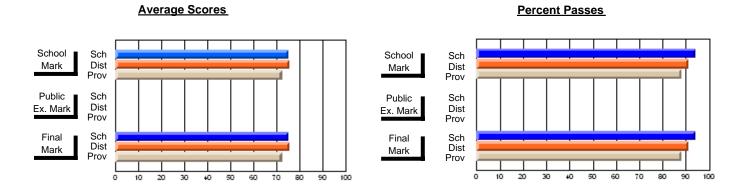

## District 2 - Western

#091 - Burgeo Academy, Burgeo

Subject: Art

| # students in course: 13  Average Score | School<br>Mark              | School<br>vs<br>District | School<br>vs<br>Province | Public<br>Exam<br>Mark | School<br>vs<br>District | School<br>vs<br>Province | Final<br>Mark        | School<br>vs<br>District | School<br>vs<br>Province |
|-----------------------------------------|-----------------------------|--------------------------|--------------------------|------------------------|--------------------------|--------------------------|----------------------|--------------------------|--------------------------|
| School<br>District                      | <b>80.9</b><br>79.1<br>77.0 | р                        | р                        |                        |                          |                          | <b>80.9</b> 79.1     | р                        | р                        |
| Province Percent of Passes School       | 100.0                       |                          |                          |                        |                          |                          | 77.0<br><b>100.0</b> |                          |                          |
| District Province                       | 97.5<br>95.4                | р                        | р                        |                        |                          |                          | 97.5<br>95.4         | р                        | р                        |

Modification Time: 11:48:42AM

Modification Date: 1/8/2010

Source: Evaluation & Research

<sup>\*</sup> Data from the High School Certification System. The results from supplementary courses are not reflected in these results. All students obtaining a score of 48 or 49 on the final mark, were adjusted to 50 and are reflected in the Final Mark column.