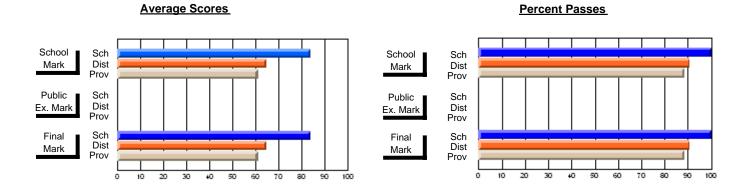

## District 2 - Western

#091 - Burgeo Academy, Burgeo

Subject: English Language

| Course: THEATRE ARTS 2200     | )                |                          |                          |                        |                          |                          |                  |                          |                          |
|-------------------------------|------------------|--------------------------|--------------------------|------------------------|--------------------------|--------------------------|------------------|--------------------------|--------------------------|
| # students in course: 7       | School<br>Mark   | School<br>vs<br>District | School<br>vs<br>Province | Public<br>Exam<br>Mark | School<br>vs<br>District | School<br>vs<br>Province | Final<br>Mark    | School<br>vs<br>District | School<br>vs<br>Province |
| Average Score School District | <b>76.9</b> 74.1 | р                        | р                        |                        |                          |                          | <b>76.9</b> 74.1 | р                        | р                        |
| Province                      | 75.3             | -                        |                          |                        |                          |                          | 75.3             |                          | F                        |
| Percent of Passes             |                  |                          |                          |                        |                          |                          |                  |                          |                          |
| School                        | 100.0            |                          |                          |                        |                          |                          | 100.0            |                          |                          |
| District                      | 94.0             | р                        | р                        |                        |                          |                          | 94.0             | р                        | р                        |
| Province                      | 94.4             |                          |                          |                        |                          |                          | 94.4             |                          |                          |

#### **Average Scores Percent Passes** School Sch School Sch Dist Prov Mark Dist Mark Prov Public Sch Public Sch Dist Ex. Mark Dist Ex. Mark Prov Sch Dist Prov Sch Dist Final Final Mark Mark Prov 80 90 20 30 40 50 60