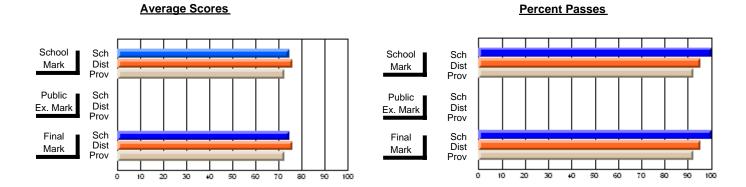

## District 2 - Western

#091 - Burgeo Academy, Burgeo

Subject: Social Studies

| # students in course: 18       | School<br>Mark | School<br>vs<br>District | School<br>vs<br>Province | Public<br>Exam<br>Mark | School<br>vs<br>District | School<br>vs<br>Province | Final<br>Mark | School<br>vs<br>District | School<br>vs<br>Province |
|--------------------------------|----------------|--------------------------|--------------------------|------------------------|--------------------------|--------------------------|---------------|--------------------------|--------------------------|
| <u>Average Score</u><br>School | 70.2           |                          |                          |                        |                          |                          | 70.2          |                          |                          |
| District                       | 72.1           | q                        | q                        |                        |                          |                          | 72.1          | q                        | q                        |
| Province                       | 70.9           |                          | ·                        |                        |                          |                          | 70.9          |                          |                          |
| Percent of Passes              |                |                          |                          |                        |                          |                          |               |                          |                          |
| School                         | 77.8           |                          |                          |                        |                          |                          | 77.8          |                          |                          |
| District                       | 92.5           | q                        | q                        |                        |                          |                          | 92.5          | q                        | q                        |
| Province                       | 90.5           |                          |                          |                        |                          |                          | 90.5          |                          |                          |

Modification Time: 11:48:42AM

Modification Date: 1/8/2010

Source: Evaluation & Research

<sup>\*</sup> Data from the High School Certification System. The results from supplementary courses are not reflected in these results. All students obtaining a score of 48 or 49 on the final mark, were adjusted to 50 and are reflected in the Final Mark column.