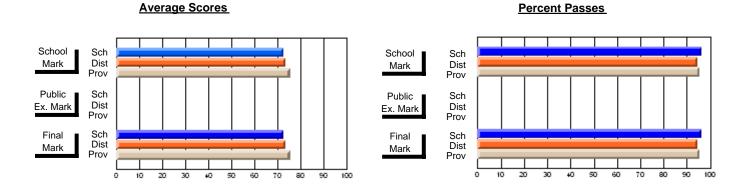

## District 2 - Western

#091 - Burgeo Academy, Burgeo

Subject: French

|                                |                |                          |                          | <b>-</b>               | witl                     | <u>hheld for re</u> a    | sons of cor   | nfidential               | ity.                     |
|--------------------------------|----------------|--------------------------|--------------------------|------------------------|--------------------------|--------------------------|---------------|--------------------------|--------------------------|
| # students in course: 1        | School<br>Mark | School<br>vs<br>District | School<br>vs<br>Province | Public<br>Exam<br>Mark | School<br>vs<br>District | School<br>vs<br>Province | Final<br>Mark | School<br>vs<br>District | School<br>vs<br>Province |
| <u>Average Score</u><br>School |                |                          |                          |                        |                          |                          |               |                          |                          |
| District                       | 76.2           | q                        | q                        | 70.1                   | q                        | q                        | 73.4          | q                        | q                        |
| Province                       | 74.9           |                          | 1                        | 68.3                   | -                        | 1                        | 71.8          | ,                        | ,                        |
| Percent of Passes              |                |                          |                          |                        |                          |                          |               |                          |                          |
| School                         |                |                          |                          |                        |                          |                          |               |                          |                          |
| District                       | 99.1           | р                        | р                        | 93.9                   | р                        | р                        | 100.0         | р                        | р                        |
| Province                       | 98.7           |                          |                          | 89.2                   |                          |                          | 97.3          |                          |                          |

#### **Average Scores Percent Passes** School Sch School Sch Dist Prov Mark Dist Mark Prov Sch Dist Public Public Sch Ex. Mark Dist Ex. Mark Prov Prov Sch Dist Prov Sch Dist Final Final Mark Mark Prov 80 90 10 20 50 60 70

Modification Time: 11:48:42AM

Modification Date: 1/8/2010

Source: Evaluation & Research

<sup>\*</sup> Data from the High School Certification System. The results from supplementary courses are not reflected in these results. All students obtaining a score of 48 or 49 on the final mark, were adjusted to 50 and are reflected in the Final Mark column.