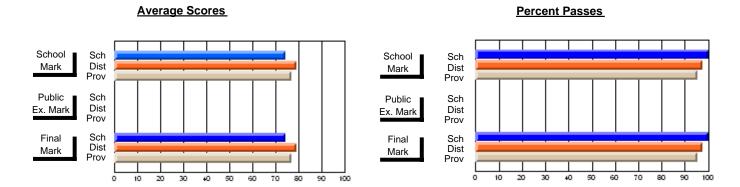

## District 2 - Western

Province

#091 - Burgeo Academy, Burgeo

**Subject: Family Studies** 

| Course: NUTRITION 2102  |                |                          |                          | _                      |                          |                          |               |                          |                          |
|-------------------------|----------------|--------------------------|--------------------------|------------------------|--------------------------|--------------------------|---------------|--------------------------|--------------------------|
| # students in course: 7 | School<br>Mark | School<br>vs<br>District | School<br>vs<br>Province | Public<br>Exam<br>Mark | School<br>vs<br>District | School<br>vs<br>Province | Final<br>Mark | School<br>vs<br>District | School<br>vs<br>Province |
| Average Score           |                |                          |                          |                        |                          |                          |               |                          |                          |
| School                  | 84.9           |                          |                          |                        |                          |                          | 84.9          |                          |                          |
| District                | 75.1           | р                        | р                        |                        |                          |                          | 75.1          | р                        | р                        |
| Province                | 75.3           |                          |                          |                        |                          |                          | 75.3          | •                        |                          |
| Percent of Passes       |                |                          |                          |                        |                          |                          |               |                          |                          |
| School                  | 100.0          |                          |                          |                        |                          |                          | 100.0         |                          |                          |
| District                | 95.8           | р                        | р                        |                        |                          |                          | 95.8          | р                        | р                        |