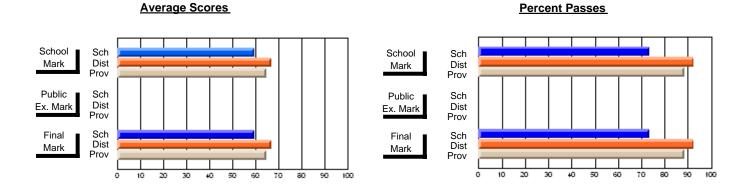

## District 2 - Western

#091 - Burgeo Academy, Burgeo

Grades: K-12

Subject: Science

| # students in course: 12 | School<br>Mark | School<br>vs<br>District | School<br>vs<br>Province | Public<br>Exam<br>Mark | School<br>vs<br>District | School<br>vs<br>Province | Final<br>Mark | School<br>vs<br>District | School<br>vs<br>Province |
|--------------------------|----------------|--------------------------|--------------------------|------------------------|--------------------------|--------------------------|---------------|--------------------------|--------------------------|
| Average Score            | Mark           | District                 | TTOVITICE                | Wark                   | District                 | FIOVILICE                | Wark          | District                 | FIOVILICE                |
| School                   | 63.8           |                          |                          |                        |                          |                          | 63.8          |                          |                          |
| District                 | 69.0           | q                        | q                        |                        |                          |                          | 69.0          | q                        | q                        |
| Province                 | 68.3           |                          |                          |                        |                          |                          | 68.3          |                          |                          |
| Percent of Passes        |                |                          |                          |                        |                          |                          |               |                          |                          |
| School                   | 83.3           |                          |                          |                        |                          |                          | 83.3          |                          |                          |
| District                 | 92.9           | q                        | q                        |                        |                          |                          | 92.9          | q                        | q                        |
| Province                 | 90.8           |                          |                          |                        |                          |                          | 90.8          |                          |                          |

Modification Time: 11:48:42AM

Modification Date: 1/8/2010

<sup>\*</sup> Data from the High School Certification System. The results from supplementary courses are not reflected in these results. All students obtaining a score of 48 or 49 on the final mark, were adjusted to 50 and are reflected in the Final Mark column.