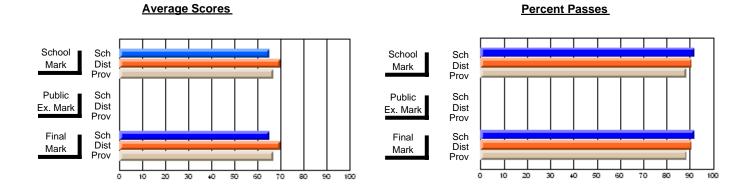

## District 2 - Western

#091 - Burgeo Academy, Burgeo

**Subject: Mathematics** 

| # students in course: 11 | School<br>Mark | School<br>vs<br>District | School<br>vs<br>Province | Public<br>Exam<br>Mark | School<br>vs<br>District | School<br>vs<br>Province | Final<br>Mark | School<br>vs<br>District | School<br>vs<br>Province |
|--------------------------|----------------|--------------------------|--------------------------|------------------------|--------------------------|--------------------------|---------------|--------------------------|--------------------------|
| Average Score            |                | 2.0101                   |                          |                        | 2.01.101                 | 1 10111100               |               | Diotriot                 | 1 10111100               |
| School                   | 75.7           |                          |                          |                        |                          |                          | 75.7          |                          |                          |
| District                 | 66.4           | р                        | р                        |                        |                          |                          | 66.4          | р                        | р                        |
| Province                 | 66.8           |                          |                          |                        |                          |                          | 66.8          |                          |                          |
| Percent of Passes        |                |                          |                          |                        |                          |                          |               |                          |                          |
| School                   | 90.9           |                          |                          |                        |                          |                          | 90.9          |                          |                          |
| District                 | 85.7           | р                        | р                        |                        |                          |                          | 85.7          | р                        | р                        |
| Province                 | 85.2           |                          |                          |                        |                          |                          | 85.3          |                          |                          |

Modification Time: 11:48:42AM

Modification Date: 1/8/2010

Source: Evaluation & Research

<sup>\*</sup> Data from the High School Certification System. The results from supplementary courses are not reflected in these results. All students obtaining a score of 48 or 49 on the final mark, were adjusted to 50 and are reflected in the Final Mark column.