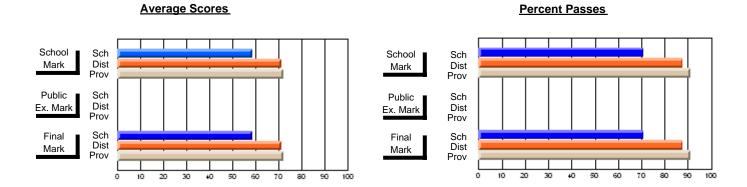

## District 2 - Western

#091 - Burgeo Academy, Burgeo

Grades: K-12

Subject: Science

| # students in course: 12 | School<br>Mark | School<br>vs<br>District | School<br>vs<br>Province | Public<br>Exam<br>Mark | School<br>vs<br>District | School<br>vs<br>Province | Final<br>Mark | School<br>vs<br>District | School<br>vs<br>Province |
|--------------------------|----------------|--------------------------|--------------------------|------------------------|--------------------------|--------------------------|---------------|--------------------------|--------------------------|
| Average Score            | Mark           | District                 | TTOVITICE                | Wark                   | District                 | FIOVILICE                | Wark          | District                 | FIOVILICE                |
| School                   | 63.8           |                          |                          |                        |                          |                          | 63.8          |                          |                          |
| District                 | 69.0           | q                        | q                        |                        |                          |                          | 69.0          | q                        | q                        |
| Province                 | 68.3           |                          |                          |                        |                          |                          | 68.3          |                          |                          |
| Percent of Passes        |                |                          |                          |                        |                          |                          |               |                          |                          |
| School                   | 83.3           |                          |                          |                        |                          |                          | 83.3          |                          |                          |
| District                 | 92.9           | q                        | q                        |                        |                          |                          | 92.9          | q                        | q                        |
| Province                 | 90.8           |                          |                          |                        |                          |                          | 90.8          |                          |                          |