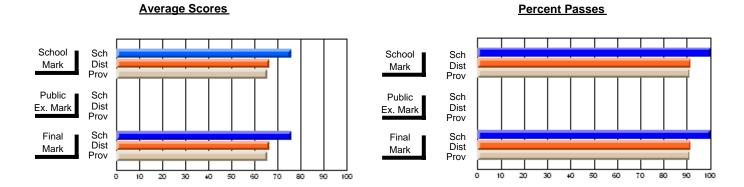

## District 2 - Western

#091 - Burgeo Academy, Burgeo

Subject: Art

| # students in course: 12  Average Score | School<br>Mark | School<br>vs<br>District | School<br>vs<br>Province | Public<br>Exam<br>Mark | School<br>vs<br>District | School<br>vs<br>Province | Final<br>Mark | School<br>vs<br>District | School<br>vs<br>Province |
|-----------------------------------------|----------------|--------------------------|--------------------------|------------------------|--------------------------|--------------------------|---------------|--------------------------|--------------------------|
| School                                  | 74.6           |                          |                          |                        |                          |                          | 74.6          |                          |                          |
| District                                | 71.1           | р                        | р                        |                        |                          |                          | 71.1          | р                        | р                        |
| Province                                | 72.3           |                          |                          |                        |                          |                          | 72.3          |                          |                          |
| Percent of Passes                       |                |                          |                          |                        |                          |                          |               |                          |                          |
| School                                  | 100.0          |                          |                          |                        |                          |                          | 100.0         |                          |                          |
| District                                | 87.8           | р                        | р                        |                        |                          |                          | 87.8          | р                        | р                        |
| Province                                | 91.1           |                          |                          |                        |                          |                          | 91.2          |                          |                          |

Modification Time: 11:48:42AM

Modification Date: 1/8/2010

Source: Evaluation & Research

<sup>\*</sup> Data from the High School Certification System. The results from supplementary courses are not reflected in these results. All students obtaining a score of 48 or 49 on the final mark, were adjusted to 50 and are reflected in the Final Mark column.