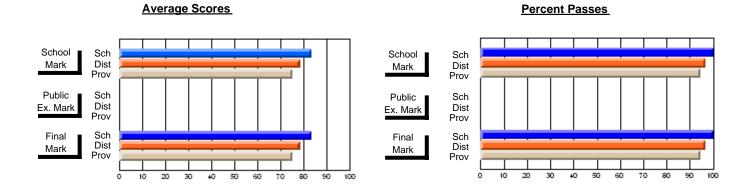

## District 2 - Western

#091 - Burgeo Academy, Burgeo

Subject: English Language

| Course: THEATRE ARTS 2200     | )                |                          |                          |                        |                          |                          |                  |                          |                          |
|-------------------------------|------------------|--------------------------|--------------------------|------------------------|--------------------------|--------------------------|------------------|--------------------------|--------------------------|
| # students in course: 7       | School<br>Mark   | School<br>vs<br>District | School<br>vs<br>Province | Public<br>Exam<br>Mark | School<br>vs<br>District | School<br>vs<br>Province | Final<br>Mark    | School<br>vs<br>District | School<br>vs<br>Province |
| Average Score School District | <b>76.9</b> 74.1 | р                        | р                        |                        |                          |                          | <b>76.9</b> 74.1 | р                        | р                        |
| Province                      | 75.3             | -                        |                          |                        |                          |                          | 75.3             |                          | F                        |
| Percent of Passes             |                  |                          |                          |                        |                          |                          |                  |                          |                          |
| School                        | 100.0            |                          |                          |                        |                          |                          | 100.0            |                          |                          |
| District                      | 94.0             | р                        | р                        |                        |                          |                          | 94.0             | р                        | р                        |
| Province                      | 94.4             |                          |                          |                        |                          |                          | 94.4             |                          |                          |

#### **Average Scores Percent Passes** School Sch School Sch Dist Prov Mark Dist Mark Prov Public Sch Public Sch Dist Ex. Mark Dist Ex. Mark Prov Sch Dist Prov Sch Dist Final Final Mark Mark Prov 80 90 20 30 40 50 60

Modification Time: 11:48:42AM

Modification Date: 1/8/2010

Source: Evaluation & Research

<sup>\*</sup> Data from the High School Certification System. The results from supplementary courses are not reflected in these results. All students obtaining a score of 48 or 49 on the final mark, were adjusted to 50 and are reflected in the Final Mark column.