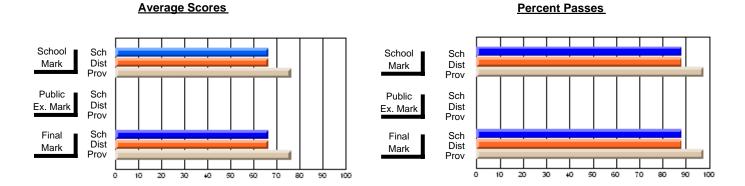

## District 2 - Western

Province

#091 - Burgeo Academy, Burgeo

**Subject: Family Studies** 

| Course: NUTRITION 2102  |                |                          |                          | _                      |                          |                          |               |                          |                          |
|-------------------------|----------------|--------------------------|--------------------------|------------------------|--------------------------|--------------------------|---------------|--------------------------|--------------------------|
| # students in course: 7 | School<br>Mark | School<br>vs<br>District | School<br>vs<br>Province | Public<br>Exam<br>Mark | School<br>vs<br>District | School<br>vs<br>Province | Final<br>Mark | School<br>vs<br>District | School<br>vs<br>Province |
| Average Score           |                |                          |                          |                        |                          |                          |               |                          |                          |
| School                  | 84.9           |                          |                          |                        |                          |                          | 84.9          |                          |                          |
| District                | 75.1           | р                        | р                        |                        |                          |                          | 75.1          | р                        | р                        |
| Province                | 75.3           |                          |                          |                        |                          |                          | 75.3          | •                        |                          |
| Percent of Passes       |                |                          |                          |                        |                          |                          |               |                          |                          |
| School                  | 100.0          |                          |                          |                        |                          |                          | 100.0         |                          |                          |
| District                | 95.8           | р                        | р                        |                        |                          |                          | 95.8          | р                        | р                        |

93.9

Modification Time: 11:48:42AM

Modification Date: 1/8/2010

Source: Evaluation & Research

Grades: K-12

93.9

<sup>\*</sup> Data from the High School Certification System. The results from supplementary courses are not reflected in these results. All students obtaining a score of 48 or 49 on the final mark, were adjusted to 50 and are reflected in the Final Mark column.