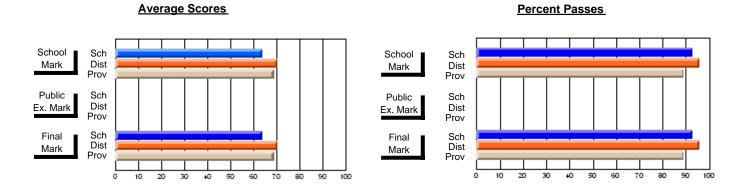

## District 2 - Western

#091 - Burgeo Academy, Burgeo

Subject: Social Studies

| # students in course: 18       | School<br>Mark | School<br>vs<br>District | School<br>vs<br>Province | Public<br>Exam<br>Mark | School<br>vs<br>District | School<br>vs<br>Province | Final<br>Mark | School<br>vs<br>District | School<br>vs<br>Province |
|--------------------------------|----------------|--------------------------|--------------------------|------------------------|--------------------------|--------------------------|---------------|--------------------------|--------------------------|
| <u>Average Score</u><br>School | 70.2           |                          |                          |                        |                          |                          | 70.2          |                          |                          |
| District                       | 72.1           | q                        | q                        |                        |                          |                          | 72.1          | q                        | q                        |
| Province                       | 70.9           |                          | ·                        |                        |                          |                          | 70.9          |                          |                          |
| Percent of Passes              |                |                          |                          |                        |                          |                          |               |                          |                          |
| School                         | 77.8           |                          |                          |                        |                          |                          | 77.8          |                          |                          |
| District                       | 92.5           | q                        | q                        |                        |                          |                          | 92.5          | q                        | q                        |
| Province                       | 90.5           |                          |                          |                        |                          |                          | 90.5          |                          |                          |

Modification Time: 11:48:42AM

Modification Date: 1/8/2010

Source: Evaluation & Research

<sup>\*</sup> Data from the High School Certification System. The results from supplementary courses are not reflected in these results. All students obtaining a score of 48 or 49 on the final mark, were adjusted to 50 and are reflected in the Final Mark column.