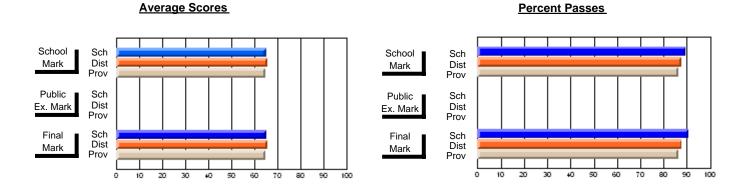

### **Subject: Enterprise Education**

| Course: CANADIAN ECONOMY | 2203           |                          |                          |                        |                          |                          |    |            |                          |                          |
|--------------------------|----------------|--------------------------|--------------------------|------------------------|--------------------------|--------------------------|----|------------|--------------------------|--------------------------|
| # students in course: 25 | School<br>Mark | School<br>vs<br>District | School<br>vs<br>Province | Public<br>Exam<br>Mark | School<br>vs<br>District | School<br>vs<br>Province |    | nal<br>ark | School<br>vs<br>District | School<br>vs<br>Province |
| Average Score            |                |                          |                          |                        |                          |                          |    |            |                          |                          |
| School                   | 70.0           |                          |                          |                        |                          |                          | 70 | _          |                          |                          |
| District                 | 68.0           | р                        | р                        |                        |                          |                          | 68 | 3.0        | р                        | р                        |
| Province                 | 68.5           |                          |                          |                        |                          |                          | 68 | 3.5        |                          |                          |
| Percent of Passes        |                |                          |                          |                        |                          |                          |    |            |                          |                          |
| School                   | 92.0           |                          |                          |                        |                          |                          | 92 | 2.0        |                          |                          |
| District                 | 93.2           | q                        | р                        |                        |                          |                          | 93 | 3.2        | q                        | р                        |
| Province                 | 90.0           |                          |                          |                        |                          |                          | 90 | 0.0        |                          |                          |

Modification Time: 11:48:42AM

Modification Date: 1/8/2010

Source: Evaluation & Research

<sup>\*</sup> Data from the High School Certification System. The results from supplementary courses are not reflected in these results. All students obtaining a score of 48 or 49 on the final mark, were adjusted to 50 and are reflected in the Final Mark column.