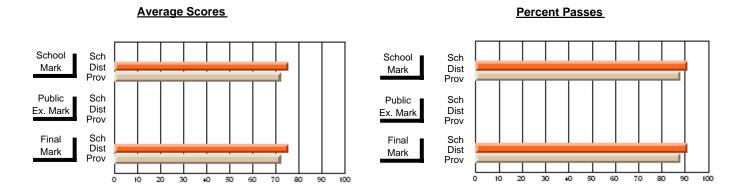

## District 2 - Western

#091 - Burgeo Academy, Burgeo

Subject: Art

| # students in course: 13  Average Score | School<br>Mark              | School<br>vs<br>District | School<br>vs<br>Province | Public<br>Exam<br>Mark | School<br>vs<br>District | School<br>vs<br>Province | Final<br>Mark        | School<br>vs<br>District | School<br>vs<br>Province |
|-----------------------------------------|-----------------------------|--------------------------|--------------------------|------------------------|--------------------------|--------------------------|----------------------|--------------------------|--------------------------|
| School<br>District                      | <b>80.9</b><br>79.1<br>77.0 | р                        | р                        |                        |                          |                          | <b>80.9</b> 79.1     | р                        | р                        |
| Province Percent of Passes School       | 100.0                       |                          |                          |                        |                          |                          | 77.0<br><b>100.0</b> |                          |                          |
| District Province                       | 97.5<br>95.4                | р                        | р                        |                        |                          |                          | 97.5<br>95.4         | р                        | р                        |

Modification Time: 11:48:42AM

Modification Date: 1/8/2010

Source: Evaluation & Research

<sup>\*</sup> Data from the High School Certification System. The results from supplementary courses are not reflected in these results. All students obtaining a score of 48 or 49 on the final mark, were adjusted to 50 and are reflected in the Final Mark column.