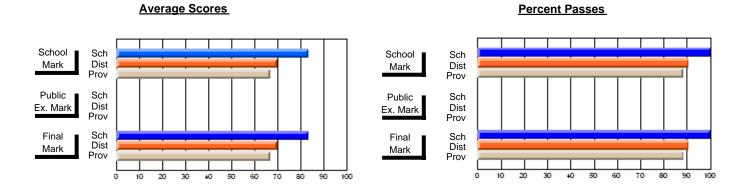

## District 2 - Western

Province

#091 - Burgeo Academy, Burgeo

**Subject: Family Studies** 

| Course: NUTRITION 2102  |                |                          |                          | _                      |                          |                          |               |                          |                          |
|-------------------------|----------------|--------------------------|--------------------------|------------------------|--------------------------|--------------------------|---------------|--------------------------|--------------------------|
| # students in course: 7 | School<br>Mark | School<br>vs<br>District | School<br>vs<br>Province | Public<br>Exam<br>Mark | School<br>vs<br>District | School<br>vs<br>Province | Final<br>Mark | School<br>vs<br>District | School<br>vs<br>Province |
| Average Score           |                |                          |                          |                        |                          |                          |               |                          |                          |
| School                  | 84.9           |                          |                          |                        |                          |                          | 84.9          |                          |                          |
| District                | 75.1           | р                        | р                        |                        |                          |                          | 75.1          | р                        | р                        |
| Province                | 75.3           |                          |                          |                        |                          |                          | 75.3          | •                        |                          |
| Percent of Passes       |                |                          |                          |                        |                          |                          |               |                          |                          |
| School                  | 100.0          |                          |                          |                        |                          |                          | 100.0         |                          |                          |
| District                | 95.8           | р                        | р                        |                        |                          |                          | 95.8          | р                        | р                        |

#### **Average Scores Percent Passes** School Sch School Sch Dist Prov Mark Dist Mark Prov Public Sch Public Sch Dist Ex. Mark Dist Ex. Mark Prov Sch Dist Prov Sch Dist Final Final Mark Mark Prov 80 90 20 40

93.9

Modification Time: 11:48:42AM

Modification Date: 1/8/2010

Source: Evaluation & Research

Grades: K-12

93.9

<sup>\*</sup> Data from the High School Certification System. The results from supplementary courses are not reflected in these results. All students obtaining a score of 48 or 49 on the final mark, were adjusted to 50 and are reflected in the Final Mark column.