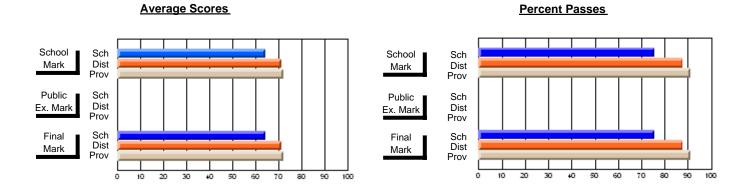

## District 2 - Western

#091 - Burgeo Academy, Burgeo

Grades: K-12

Subject: Science

| # students in course: 12 | School<br>Mark | School<br>vs<br>District | School<br>vs<br>Province | Public<br>Exam<br>Mark | School<br>vs<br>District | School<br>vs<br>Province | Final<br>Mark | School<br>vs<br>District | School<br>vs<br>Province |
|--------------------------|----------------|--------------------------|--------------------------|------------------------|--------------------------|--------------------------|---------------|--------------------------|--------------------------|
| Average Score            | Mark           | District                 | TTOVITICE                | Wark                   | District                 | FIOVILICE                | Wark          | District                 | FIOVILICE                |
| School                   | 63.8           |                          |                          |                        |                          |                          | 63.8          |                          |                          |
| District                 | 69.0           | q                        | q                        |                        |                          |                          | 69.0          | q                        | q                        |
| Province                 | 68.3           |                          |                          |                        |                          |                          | 68.3          |                          |                          |
| Percent of Passes        |                |                          |                          |                        |                          |                          |               |                          |                          |
| School                   | 83.3           |                          |                          |                        |                          |                          | 83.3          |                          |                          |
| District                 | 92.9           | q                        | q                        |                        |                          |                          | 92.9          | q                        | q                        |
| Province                 | 90.8           |                          |                          |                        |                          |                          | 90.8          |                          |                          |

Modification Time: 11:48:42AM

Modification Date: 1/8/2010

<sup>\*</sup> Data from the High School Certification System. The results from supplementary courses are not reflected in these results. All students obtaining a score of 48 or 49 on the final mark, were adjusted to 50 and are reflected in the Final Mark column.