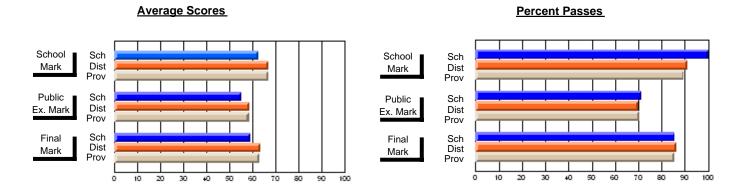

## District 2 - Western

Province

#091 - Burgeo Academy, Burgeo

**Subject: Family Studies** 

| Course: NUTRITION 2102  |                |                          |                          | _                      |                          |                          |               |                          |                          |
|-------------------------|----------------|--------------------------|--------------------------|------------------------|--------------------------|--------------------------|---------------|--------------------------|--------------------------|
| # students in course: 7 | School<br>Mark | School<br>vs<br>District | School<br>vs<br>Province | Public<br>Exam<br>Mark | School<br>vs<br>District | School<br>vs<br>Province | Final<br>Mark | School<br>vs<br>District | School<br>vs<br>Province |
| Average Score           |                |                          |                          |                        |                          |                          |               |                          |                          |
| School                  | 84.9           |                          |                          |                        |                          |                          | 84.9          |                          |                          |
| District                | 75.1           | р                        | р                        |                        |                          |                          | 75.1          | р                        | р                        |
| Province                | 75.3           |                          |                          |                        |                          |                          | 75.3          | •                        |                          |
| Percent of Passes       |                |                          |                          |                        |                          |                          |               |                          |                          |
| School                  | 100.0          |                          |                          |                        |                          |                          | 100.0         |                          |                          |
| District                | 95.8           | р                        | р                        |                        |                          |                          | 95.8          | р                        | р                        |

93.9

Modification Time: 11:48:42AM

Modification Date: 1/8/2010

Source: Evaluation & Research

Grades: K-12

93.9

<sup>\*</sup> Data from the High School Certification System. The results from supplementary courses are not reflected in these results. All students obtaining a score of 48 or 49 on the final mark, were adjusted to 50 and are reflected in the Final Mark column.