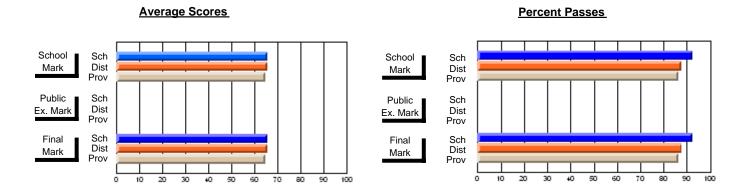

## District 2 - Western

#091 - Burgeo Academy, Burgeo

Grades: K-12

Subject: Science

| # students in course: 12 | School<br>Mark | School<br>vs<br>District | School<br>vs<br>Province | Public<br>Exam<br>Mark | School<br>vs<br>District | School<br>vs<br>Province | Final<br>Mark | School<br>vs<br>District | School<br>vs<br>Province |
|--------------------------|----------------|--------------------------|--------------------------|------------------------|--------------------------|--------------------------|---------------|--------------------------|--------------------------|
| Average Score            | Mark           | District                 | TTOVITICE                | Wark                   | District                 | FIOVILICE                | Wark          | District                 | FIOVILICE                |
| School                   | 63.8           |                          |                          |                        |                          |                          | 63.8          |                          |                          |
| District                 | 69.0           | q                        | q                        |                        |                          |                          | 69.0          | q                        | q                        |
| Province                 | 68.3           |                          |                          |                        |                          |                          | 68.3          |                          |                          |
| Percent of Passes        |                |                          |                          |                        |                          |                          |               |                          |                          |
| School                   | 83.3           |                          |                          |                        |                          |                          | 83.3          |                          |                          |
| District                 | 92.9           | q                        | q                        |                        |                          |                          | 92.9          | q                        | q                        |
| Province                 | 90.8           |                          |                          |                        |                          |                          | 90.8          |                          |                          |

Modification Time: 11:48:42AM

Modification Date: 1/8/2010

<sup>\*</sup> Data from the High School Certification System. The results from supplementary courses are not reflected in these results. All students obtaining a score of 48 or 49 on the final mark, were adjusted to 50 and are reflected in the Final Mark column.