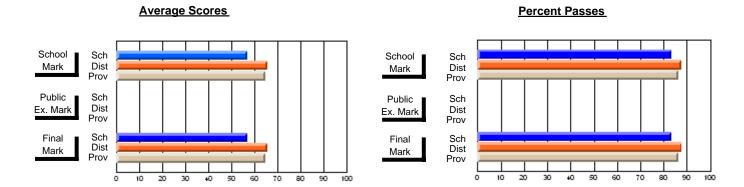

## District 2 - Western

#091 - Burgeo Academy, Burgeo

Subject: Science

| # students in course: 6  Average Score     | School<br>Mark               | School<br>vs<br>District | School<br>vs<br>Province | Public<br>Exam<br>Mark      | School<br>vs<br>District | School<br>vs<br>Province | Final<br>Mark               | School<br>vs<br>District | School<br>vs<br>Province |
|--------------------------------------------|------------------------------|--------------------------|--------------------------|-----------------------------|--------------------------|--------------------------|-----------------------------|--------------------------|--------------------------|
| School District Province                   | <b>67.8</b> 73.3 73.5        | q                        | q                        | <b>52.5</b> 58.8 62.2       | q                        | q                        | <b>60.5</b> 65.8 68.3       | q                        | q                        |
| Percent of Passes School District Province | <b>100.0</b><br>95.5<br>96.3 | р                        | р                        | <b>66.7</b><br>68.2<br>75.9 | q                        | q                        | <b>83.3</b><br>85.9<br>90.8 | q                        | q                        |

#### **Average Scores Percent Passes** School Sch School Sch Dist Prov Mark Dist Mark Prov Public Sch Public Sch Dist Ex. Mark Dist Ex. Mark Prov Prov Sch Dist Prov Sch Dist Final Final Mark Mark Prov 80 90 10 20 30 40 50 60 70

Modification Time: 11:48:42AM

Modification Date: 1/8/2010

Source: Evaluation & Research

<sup>\*</sup> Data from the High School Certification System. The results from supplementary courses are not reflected in these results. All students obtaining a score of 48 or 49 on the final mark, were adjusted to 50 and are reflected in the Final Mark column.