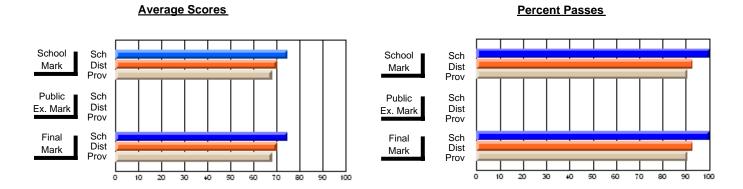

## District 2 - Western

#091 - Burgeo Academy, Burgeo

Subject: Art

| # students in course: 13  Average Score | School<br>Mark              | School<br>vs<br>District | School<br>vs<br>Province | Public<br>Exam<br>Mark | School<br>vs<br>District | School<br>vs<br>Province | Final<br>Mark        | School<br>vs<br>District | School<br>vs<br>Province |
|-----------------------------------------|-----------------------------|--------------------------|--------------------------|------------------------|--------------------------|--------------------------|----------------------|--------------------------|--------------------------|
| School<br>District                      | <b>80.9</b><br>79.1<br>77.0 | р                        | р                        |                        |                          |                          | <b>80.9</b> 79.1     | р                        | р                        |
| Province Percent of Passes School       | 100.0                       |                          |                          |                        |                          |                          | 77.0<br><b>100.0</b> |                          |                          |
| District Province                       | 97.5<br>95.4                | р                        | р                        |                        |                          |                          | 97.5<br>95.4         | р                        | р                        |

Modification Time: 11:48:42AM

Modification Date: 1/8/2010

Source: Evaluation & Research

<sup>\*</sup> Data from the High School Certification System. The results from supplementary courses are not reflected in these results. All students obtaining a score of 48 or 49 on the final mark, were adjusted to 50 and are reflected in the Final Mark column.