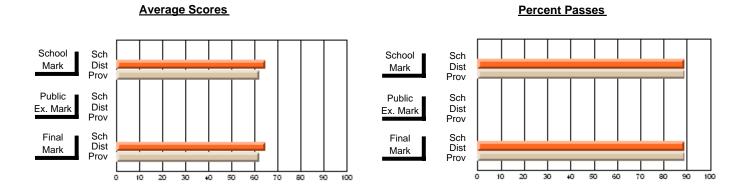

## District 2 - Western

#091 - Burgeo Academy, Burgeo

Subject: Art

| # students in course: 12  Average Score | School<br>Mark | School<br>vs<br>District | School<br>vs<br>Province | Public<br>Exam<br>Mark | School<br>vs<br>District | School<br>vs<br>Province | Final<br>Mark | School<br>vs<br>District | School<br>vs<br>Province |
|-----------------------------------------|----------------|--------------------------|--------------------------|------------------------|--------------------------|--------------------------|---------------|--------------------------|--------------------------|
| School                                  | 74.6           |                          |                          |                        |                          |                          | 74.6          |                          |                          |
| District                                | 71.1           | р                        | р                        |                        |                          |                          | 71.1          | р                        | р                        |
| Province                                | 72.3           |                          |                          |                        |                          |                          | 72.3          |                          |                          |
| Percent of Passes                       |                |                          |                          |                        |                          |                          |               |                          |                          |
| School                                  | 100.0          |                          |                          |                        |                          |                          | 100.0         |                          |                          |
| District                                | 87.8           | р                        | р                        |                        |                          |                          | 87.8          | р                        | р                        |
| Province                                | 91.1           |                          |                          |                        |                          |                          | 91.2          |                          |                          |