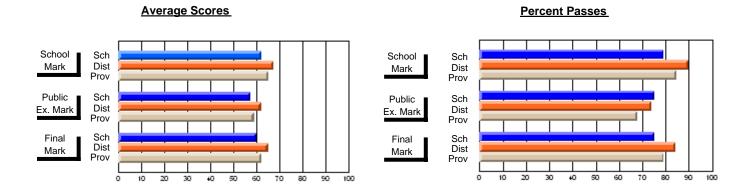

## District 2 - Western

#091 - Burgeo Academy, Burgeo

**Subject: Social Studies** 

| # students in course: 12            | School<br>Mark   | School<br>vs<br>District | School<br>vs<br>Province | Public<br>Exam<br>Mark | School<br>vs<br>District | School<br>vs<br>Province | Final<br>Mark    | School<br>vs<br>District | School<br>vs<br>Province |
|-------------------------------------|------------------|--------------------------|--------------------------|------------------------|--------------------------|--------------------------|------------------|--------------------------|--------------------------|
| Average Score<br>School<br>District | <b>73.3</b> 70.6 | р                        | р                        | <b>64.3</b> 65.3       | q                        | р                        | <b>69.2</b> 68.4 | р                        | р                        |
| Province  Percent of Passes         | 70.7             |                          |                          | 63.2                   |                          |                          | 67.1             |                          |                          |
| School School                       | 100.0            |                          |                          | 91.7                   |                          |                          | 100.0            |                          |                          |
| District                            | 94.5             | р                        | р                        | 87.6                   | р                        | р                        | 94.5             | р                        | р                        |
| Province                            | 94.5             |                          |                          | 82.4                   |                          |                          | 93.3             |                          |                          |

#### **Average Scores Percent Passes** School Sch School Sch Dist Prov Mark Dist Mark Prov Public Sch Public Sch Dist Ex. Mark Dist Ex. Mark Prov Prov Sch Dist Prov Sch Dist Final Final Mark Mark Prov 80 90 10 20 30 40 50 60 70

Modification Time: 11:48:42AM

Modification Date: 1/8/2010

Source: Evaluation & Research

<sup>\*</sup> Data from the High School Certification System. The results from supplementary courses are not reflected in these results. All students obtaining a score of 48 or 49 on the final mark, were adjusted to 50 and are reflected in the Final Mark column.