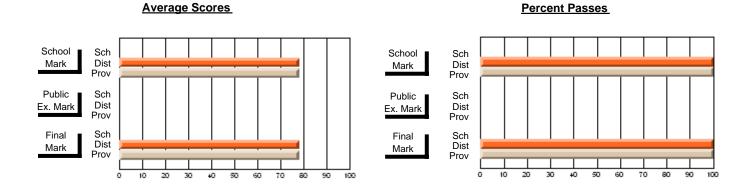

## District 2 - Western

Province

#091 - Burgeo Academy, Burgeo

**Subject: Family Studies** 

| Course: NUTRITION 2102  |                |                          |                          | _                      |                          |                          |               |                          |                          |
|-------------------------|----------------|--------------------------|--------------------------|------------------------|--------------------------|--------------------------|---------------|--------------------------|--------------------------|
| # students in course: 7 | School<br>Mark | School<br>vs<br>District | School<br>vs<br>Province | Public<br>Exam<br>Mark | School<br>vs<br>District | School<br>vs<br>Province | Final<br>Mark | School<br>vs<br>District | School<br>vs<br>Province |
| Average Score           |                |                          |                          |                        |                          |                          |               |                          |                          |
| School                  | 84.9           |                          |                          |                        |                          |                          | 84.9          |                          |                          |
| District                | 75.1           | р                        | р                        |                        |                          |                          | 75.1          | р                        | р                        |
| Province                | 75.3           |                          |                          |                        |                          |                          | 75.3          | •                        |                          |
| Percent of Passes       |                |                          |                          |                        |                          |                          |               |                          |                          |
| School                  | 100.0          |                          |                          |                        |                          |                          | 100.0         |                          |                          |
| District                | 95.8           | р                        | р                        |                        |                          |                          | 95.8          | р                        | р                        |

93.9

Modification Time: 11:48:42AM

Modification Date: 1/8/2010

Source: Evaluation & Research

Grades: K-12

93.9

<sup>\*</sup> Data from the High School Certification System. The results from supplementary courses are not reflected in these results. All students obtaining a score of 48 or 49 on the final mark, were adjusted to 50 and are reflected in the Final Mark column.