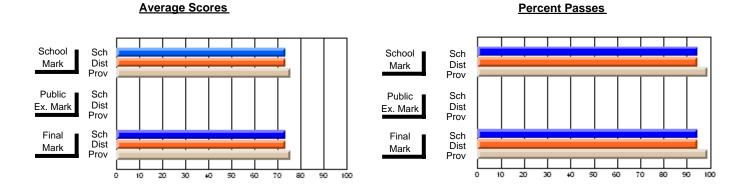

#### **Subject: Physical Education**

| Course: PHYSICAL EDUCATION | N 3100         |                          |                          |                        |                          |                          |               |                          |                          |
|----------------------------|----------------|--------------------------|--------------------------|------------------------|--------------------------|--------------------------|---------------|--------------------------|--------------------------|
| # students in course: 11   | School<br>Mark | School<br>vs<br>District | School<br>vs<br>Province | Public<br>Exam<br>Mark | School<br>vs<br>District | School<br>vs<br>Province | Final<br>Mark | School<br>vs<br>District | School<br>vs<br>Province |
| Average Score              |                |                          |                          |                        |                          |                          |               |                          |                          |
| School                     | 89.0           |                          |                          |                        |                          |                          | 89.0          |                          |                          |
| District                   | 80.4           | р                        | р                        |                        |                          |                          | 80.5          | р                        | р                        |
| Province                   | 82.2           |                          |                          |                        |                          |                          | 82.2          |                          |                          |
| Percent of Passes          |                |                          |                          |                        |                          |                          |               |                          |                          |
| School                     | 100.0          |                          |                          |                        |                          |                          | 100.0         |                          |                          |
| District                   | 96.2           | р                        | р                        |                        |                          |                          | 96.4          | р                        | р                        |
| Province                   | 95.7           |                          |                          |                        |                          |                          | 95.7          |                          |                          |

#### **Average Scores Percent Passes** School Sch School Sch Dist Prov Mark Dist Mark Prov Public Sch Public Sch Dist Ex. Mark Dist Ex. Mark Prov Sch Dist Prov Sch Dist Final Final Mark Mark

90

60

Modification Time: 11:48:42AM