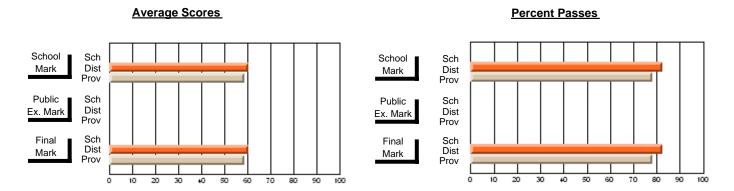

## District 2 - Western

#091 - Burgeo Academy, Burgeo

Grades: K-12

Subject: Science

| # students in course: 12 | School<br>Mark | School<br>vs<br>District | School<br>vs<br>Province | Public<br>Exam<br>Mark | School<br>vs<br>District | School<br>vs<br>Province | Final<br>Mark | School<br>vs<br>District | School<br>vs<br>Province |
|--------------------------|----------------|--------------------------|--------------------------|------------------------|--------------------------|--------------------------|---------------|--------------------------|--------------------------|
| Average Score            | Mark           | District                 | TTOVITICE                | Wark                   | District                 | FIOVILICE                | Wark          | District                 | FIOVILICE                |
| School                   | 63.8           |                          |                          |                        |                          |                          | 63.8          |                          |                          |
| District                 | 69.0           | q                        | q                        |                        |                          |                          | 69.0          | q                        | q                        |
| Province                 | 68.3           |                          |                          |                        |                          |                          | 68.3          |                          |                          |
| Percent of Passes        |                |                          |                          |                        |                          |                          |               |                          |                          |
| School                   | 83.3           |                          |                          |                        |                          |                          | 83.3          |                          |                          |
| District                 | 92.9           | q                        | q                        |                        |                          |                          | 92.9          | q                        | q                        |
| Province                 | 90.8           |                          |                          |                        |                          |                          | 90.8          |                          |                          |

Modification Time: 11:48:42AM

Modification Date: 1/8/2010

<sup>\*</sup> Data from the High School Certification System. The results from supplementary courses are not reflected in these results. All students obtaining a score of 48 or 49 on the final mark, were adjusted to 50 and are reflected in the Final Mark column.