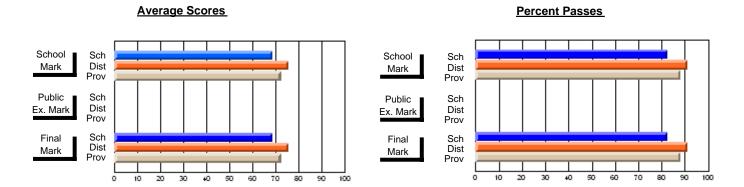

## District 2 - Western

#091 - Burgeo Academy, Burgeo

Subject: English Language

| Course: THEATRE ARTS 2200     | )                |                          |                          |                        |                          |                          |                  |                          |                          |
|-------------------------------|------------------|--------------------------|--------------------------|------------------------|--------------------------|--------------------------|------------------|--------------------------|--------------------------|
| # students in course: 7       | School<br>Mark   | School<br>vs<br>District | School<br>vs<br>Province | Public<br>Exam<br>Mark | School<br>vs<br>District | School<br>vs<br>Province | Final<br>Mark    | School<br>vs<br>District | School<br>vs<br>Province |
| Average Score School District | <b>76.9</b> 74.1 | р                        | р                        |                        |                          |                          | <b>76.9</b> 74.1 | р                        | р                        |
| Province                      | 75.3             | -                        |                          |                        |                          |                          | 75.3             |                          | F                        |
| Percent of Passes             |                  |                          |                          |                        |                          |                          |                  |                          |                          |
| School                        | 100.0            |                          |                          |                        |                          |                          | 100.0            |                          |                          |
| District                      | 94.0             | р                        | р                        |                        |                          |                          | 94.0             | р                        | р                        |
| Province                      | 94.4             |                          |                          |                        |                          |                          | 94.4             |                          |                          |