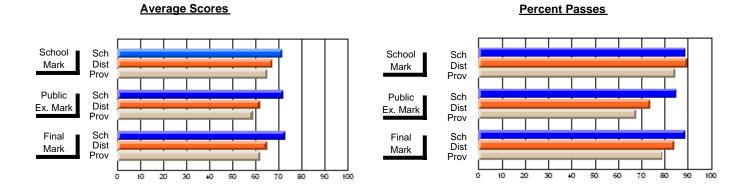

## District 2 - Western

#091 - Burgeo Academy, Burgeo

**Subject: Social Studies** 

| # students in course: 12            | School<br>Mark   | School<br>vs<br>District | School<br>vs<br>Province | Public<br>Exam<br>Mark | School<br>vs<br>District | School<br>vs<br>Province | Final<br>Mark    | School<br>vs<br>District | School<br>vs<br>Province |
|-------------------------------------|------------------|--------------------------|--------------------------|------------------------|--------------------------|--------------------------|------------------|--------------------------|--------------------------|
| Average Score<br>School<br>District | <b>73.3</b> 70.6 | р                        | р                        | <b>64.3</b> 65.3       | q                        | р                        | <b>69.2</b> 68.4 | р                        | р                        |
| Province  Percent of Passes         | 70.7             |                          |                          | 63.2                   |                          |                          | 67.1             |                          |                          |
| School School                       | 100.0            |                          |                          | 91.7                   |                          |                          | 100.0            |                          |                          |
| District                            | 94.5             | р                        | р                        | 87.6                   | р                        | р                        | 94.5             | р                        | р                        |
| Province                            | 94.5             |                          |                          | 82.4                   |                          |                          | 93.3             |                          |                          |