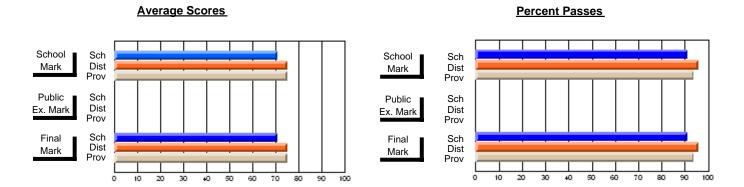

## District 2 - Western

#091 - Burgeo Academy, Burgeo

**Subject: Social Studies** 

| # students in course: 12            | School<br>Mark   | School<br>vs<br>District | School<br>vs<br>Province | Public<br>Exam<br>Mark | School<br>vs<br>District | School<br>vs<br>Province | Final<br>Mark    | School<br>vs<br>District | School<br>vs<br>Province |
|-------------------------------------|------------------|--------------------------|--------------------------|------------------------|--------------------------|--------------------------|------------------|--------------------------|--------------------------|
| Average Score<br>School<br>District | <b>73.3</b> 70.6 | р                        | р                        | <b>64.3</b> 65.3       | q                        | р                        | <b>69.2</b> 68.4 | р                        | р                        |
| Province  Percent of Passes         | 70.7             |                          |                          | 63.2                   |                          |                          | 67.1             |                          |                          |
| School School                       | 100.0            |                          |                          | 91.7                   |                          |                          | 100.0            |                          |                          |
| District                            | 94.5             | р                        | р                        | 87.6                   | р                        | р                        | 94.5             | р                        | р                        |
| Province                            | 94.5             |                          |                          | 82.4                   |                          |                          | 93.3             |                          |                          |

#### **Average Scores Percent Passes** School Sch School Sch Dist Prov Mark Dist Mark Prov Public Sch Public Sch Dist Ex. Mark Dist Ex. Mark Prov Prov Sch Dist Prov Sch Dist Final Final Mark Mark Prov 80 90 10 20 30 40 50 60 70