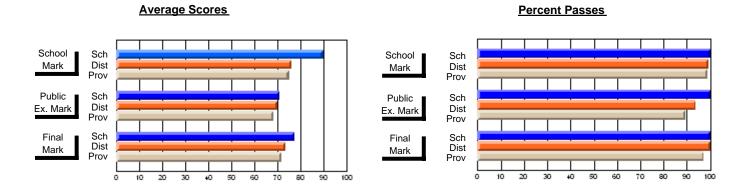

## District 2 - Western

#091 - Burgeo Academy, Burgeo

**Subject: Mathematics** 

| # students in course: 7  Average Score | School<br>Mark   | School<br>vs<br>District | School<br>vs<br>Province | Public<br>Exam<br>Mark | School<br>vs<br>District | School<br>vs<br>Province | Final<br>Mark    | School<br>vs<br>District | School<br>vs<br>Province |
|----------------------------------------|------------------|--------------------------|--------------------------|------------------------|--------------------------|--------------------------|------------------|--------------------------|--------------------------|
| Average Score School District          | <b>59.3</b> 67.5 | q                        |                          | <b>58.9</b> 61.9       |                          |                          | <b>60.0</b> 65.0 |                          | -                        |
| Province                               | 65.0             | Ч                        | q                        | 58.9                   | q                        | q                        | 62.3             | q                        | q                        |
| Percent of Passes                      |                  |                          |                          |                        |                          |                          |                  |                          |                          |
| School                                 | 85.7             |                          |                          | 85.7                   |                          |                          | 85.7             |                          |                          |
| District                               | 89.7             | q                        | р                        | 73.8                   | р                        | р                        | 84.2             | р                        | р                        |
| Province                               | 84.6             |                          |                          | 67.8                   |                          |                          | 79.2             |                          |                          |

#### **Average Scores Percent Passes** School Sch School Sch Dist Prov Mark Dist Mark Prov Public Sch Public Sch Dist Ex. Mark Dist Ex. Mark Prov Prov Sch Dist Prov Sch Dist Final Final Mark Mark Prov 70 80 90 10 20 30 40 50 60