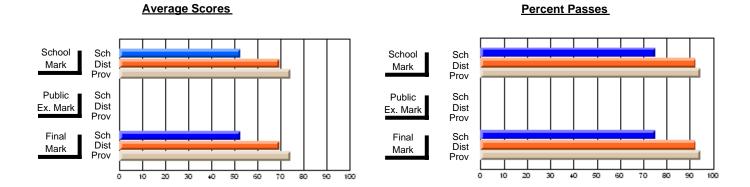

## District 2 - Western

#091 - Burgeo Academy, Burgeo

Subject: Art

| # students in course: 12  Average Score | School<br>Mark | School<br>vs<br>District | School<br>vs<br>Province | Public<br>Exam<br>Mark | School<br>vs<br>District | School<br>vs<br>Province | Final<br>Mark | School<br>vs<br>District | School<br>vs<br>Province |
|-----------------------------------------|----------------|--------------------------|--------------------------|------------------------|--------------------------|--------------------------|---------------|--------------------------|--------------------------|
| School                                  | 74.6           |                          |                          |                        |                          |                          | 74.6          |                          |                          |
| District                                | 71.1           | р                        | р                        |                        |                          |                          | 71.1          | р                        | р                        |
| Province                                | 72.3           |                          |                          |                        |                          |                          | 72.3          |                          |                          |
| Percent of Passes                       |                |                          |                          |                        |                          |                          |               |                          |                          |
| School                                  | 100.0          |                          |                          |                        |                          |                          | 100.0         |                          |                          |
| District                                | 87.8           | р                        | р                        |                        |                          |                          | 87.8          | р                        | р                        |
| Province                                | 91.1           |                          |                          |                        |                          |                          | 91.2          |                          |                          |

Modification Time: 11:48:42AM

Modification Date: 1/8/2010

Source: Evaluation & Research

<sup>\*</sup> Data from the High School Certification System. The results from supplementary courses are not reflected in these results. All students obtaining a score of 48 or 49 on the final mark, were adjusted to 50 and are reflected in the Final Mark column.