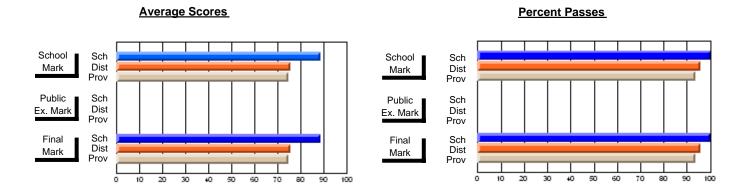

## District 2 - Western

#091 - Burgeo Academy, Burgeo

**Subject: Mathematics** 

| # students in course: 11 | School<br>Mark | School<br>vs<br>District | School<br>vs<br>Province | Public<br>Exam<br>Mark | School<br>vs<br>District | School<br>vs<br>Province | Final<br>Mark | School<br>vs<br>District | School<br>vs<br>Province |
|--------------------------|----------------|--------------------------|--------------------------|------------------------|--------------------------|--------------------------|---------------|--------------------------|--------------------------|
| Average Score            |                | 2.0101                   |                          |                        | 2.01.101                 | 1 10111100               |               | Diotriot                 | 1 10111100               |
| School                   | 75.7           |                          |                          |                        |                          |                          | 75.7          |                          |                          |
| District                 | 66.4           | р                        | р                        |                        |                          |                          | 66.4          | р                        | р                        |
| Province                 | 66.8           |                          |                          |                        |                          |                          | 66.8          |                          |                          |
| Percent of Passes        |                |                          |                          |                        |                          |                          |               |                          |                          |
| School                   | 90.9           |                          |                          |                        |                          |                          | 90.9          |                          |                          |
| District                 | 85.7           | р                        | р                        |                        |                          |                          | 85.7          | р                        | р                        |
| Province                 | 85.2           |                          |                          |                        |                          |                          | 85.3          |                          |                          |

Modification Time: 11:48:42AM

Modification Date: 1/8/2010

Source: Evaluation & Research

<sup>\*</sup> Data from the High School Certification System. The results from supplementary courses are not reflected in these results. All students obtaining a score of 48 or 49 on the final mark, were adjusted to 50 and are reflected in the Final Mark column.