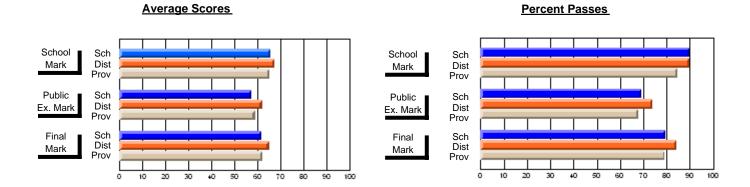

## District 2 - Western

#091 - Burgeo Academy, Burgeo

**Subject: Social Studies** 

| # students in course: 12            | School<br>Mark   | School<br>vs<br>District | School<br>vs<br>Province | Public<br>Exam<br>Mark | School<br>vs<br>District | School<br>vs<br>Province | Final<br>Mark    | School<br>vs<br>District | School<br>vs<br>Province |
|-------------------------------------|------------------|--------------------------|--------------------------|------------------------|--------------------------|--------------------------|------------------|--------------------------|--------------------------|
| Average Score<br>School<br>District | <b>73.3</b> 70.6 | р                        | р                        | <b>64.3</b> 65.3       | q                        | р                        | <b>69.2</b> 68.4 | р                        | р                        |
| Province  Percent of Passes         | 70.7             |                          |                          | 63.2                   |                          |                          | 67.1             |                          |                          |
| School School                       | 100.0            |                          |                          | 91.7                   |                          |                          | 100.0            |                          |                          |
| District                            | 94.5             | р                        | р                        | 87.6                   | р                        | р                        | 94.5             | р                        | р                        |
| Province                            | 94.5             |                          |                          | 82.4                   |                          |                          | 93.3             |                          |                          |

#### **Average Scores Percent Passes** School Sch School Sch Dist Prov Mark Dist Mark Prov Public Sch Public Sch Dist Ex. Mark Dist Ex. Mark Prov Prov Sch Dist Prov Sch Dist Final Final Mark Mark Prov 80 90 10 20 30 40 50 60 70