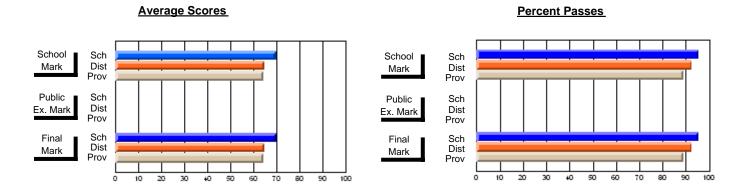

### Subject: English Language

| # students in course: 14 | School<br>Mark | School<br>vs<br>District | School<br>vs<br>Province | Public<br>Exam<br>Mark | School<br>vs<br>District | School<br>vs<br>Province | Final<br>Mark | School<br>vs<br>District | School<br>vs<br>Province |
|--------------------------|----------------|--------------------------|--------------------------|------------------------|--------------------------|--------------------------|---------------|--------------------------|--------------------------|
| Average Score            |                |                          |                          |                        |                          |                          |               |                          |                          |
| School                   | 69.6           |                          |                          |                        |                          |                          | 69.6          |                          |                          |
| District                 | 69.1           | р                        | р                        |                        |                          |                          | 69.1          | р                        | р                        |
| Province                 | 68.3           |                          |                          |                        |                          |                          | 68.3          |                          |                          |
| Percent of Passes        |                |                          |                          |                        |                          |                          |               |                          |                          |
| School                   | 92.9           |                          |                          |                        |                          |                          | 92.9          |                          |                          |
| District                 | 93.3           | q                        | р                        |                        |                          |                          | 93.3          | q                        | р                        |
| Province                 | 91.8           |                          |                          |                        |                          |                          | 91.9          |                          |                          |

#### **Average Scores Percent Passes** School Sch School Sch Dist Prov Mark Dist Mark Prov Public Sch Public Sch Dist Ex. Mark Dist Ex. Mark Prov Sch Dist Prov Sch Dist Final Final Mark Mark Prov 20 30 60 70 80 90 40 50

Modification Time: 11:48:42AM

Modification Date: 1/8/2010

Source: Evaluation & Research

<sup>\*</sup> Data from the High School Certification System. The results from supplementary courses are not reflected in these results. All students obtaining a score of 48 or 49 on the final mark, were adjusted to 50 and are reflected in the Final Mark column.