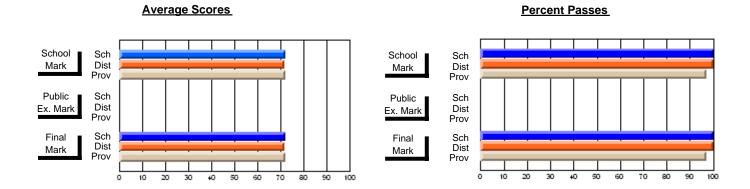

## District 2 - Western

#091 - Burgeo Academy, Burgeo

Subject: Art

| # students in course: 13  Average Score | School<br>Mark              | School<br>vs<br>District | School<br>vs<br>Province | Public<br>Exam<br>Mark | School<br>vs<br>District | School<br>vs<br>Province | Final<br>Mark        | School<br>vs<br>District | School<br>vs<br>Province |
|-----------------------------------------|-----------------------------|--------------------------|--------------------------|------------------------|--------------------------|--------------------------|----------------------|--------------------------|--------------------------|
| School<br>District                      | <b>80.9</b><br>79.1<br>77.0 | р                        | р                        |                        |                          |                          | <b>80.9</b> 79.1     | р                        | р                        |
| Province Percent of Passes School       | 100.0                       |                          |                          |                        |                          |                          | 77.0<br><b>100.0</b> |                          |                          |
| District Province                       | 97.5<br>95.4                | р                        | р                        |                        |                          |                          | 97.5<br>95.4         | р                        | р                        |

Modification Time: 11:48:42AM

Modification Date: 1/8/2010

Source: Evaluation & Research

<sup>\*</sup> Data from the High School Certification System. The results from supplementary courses are not reflected in these results. All students obtaining a score of 48 or 49 on the final mark, were adjusted to 50 and are reflected in the Final Mark column.