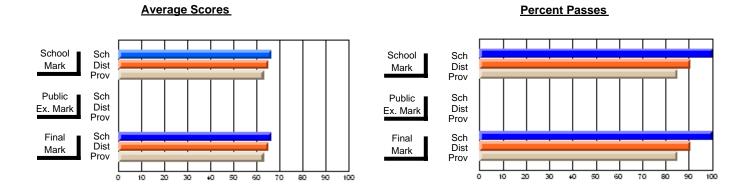

## District 2 - Western

Province

#091 - Burgeo Academy, Burgeo

**Subject: Family Studies** 

| Course: NUTRITION 2102  |                |                          |                          | _                      |                          |                          |               |                          |                          |
|-------------------------|----------------|--------------------------|--------------------------|------------------------|--------------------------|--------------------------|---------------|--------------------------|--------------------------|
| # students in course: 7 | School<br>Mark | School<br>vs<br>District | School<br>vs<br>Province | Public<br>Exam<br>Mark | School<br>vs<br>District | School<br>vs<br>Province | Final<br>Mark | School<br>vs<br>District | School<br>vs<br>Province |
| Average Score           |                |                          |                          |                        |                          |                          |               |                          |                          |
| School                  | 84.9           |                          |                          |                        |                          |                          | 84.9          |                          |                          |
| District                | 75.1           | р                        | р                        |                        |                          |                          | 75.1          | р                        | р                        |
| Province                | 75.3           |                          |                          |                        |                          |                          | 75.3          | •                        |                          |
| Percent of Passes       |                |                          |                          |                        |                          |                          |               |                          |                          |
| School                  | 100.0          |                          |                          |                        |                          |                          | 100.0         |                          |                          |
| District                | 95.8           | р                        | р                        |                        |                          |                          | 95.8          | р                        | р                        |