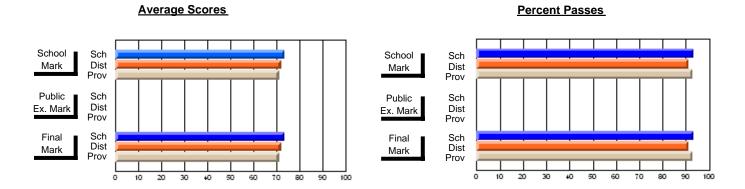

## District 2 - Western

#091 - Burgeo Academy, Burgeo

Subject: Art

| # students in course: 12  Average Score | School<br>Mark | School<br>vs<br>District | School<br>vs<br>Province | Public<br>Exam<br>Mark | School<br>vs<br>District | School<br>vs<br>Province | Final<br>Mark | School<br>vs<br>District | School<br>vs<br>Province |
|-----------------------------------------|----------------|--------------------------|--------------------------|------------------------|--------------------------|--------------------------|---------------|--------------------------|--------------------------|
| School                                  | 74.6           |                          |                          |                        |                          |                          | 74.6          |                          |                          |
| District                                | 71.1           | р                        | р                        |                        |                          |                          | 71.1          | р                        | р                        |
| Province                                | 72.3           |                          |                          |                        |                          |                          | 72.3          |                          |                          |
| Percent of Passes                       |                |                          |                          |                        |                          |                          |               |                          |                          |
| School                                  | 100.0          |                          |                          |                        |                          |                          | 100.0         |                          |                          |
| District                                | 87.8           | р                        | р                        |                        |                          |                          | 87.8          | р                        | р                        |
| Province                                | 91.1           |                          |                          |                        |                          |                          | 91.2          |                          |                          |

Modification Time: 11:48:42AM

Modification Date: 1/8/2010

Source: Evaluation & Research

<sup>\*</sup> Data from the High School Certification System. The results from supplementary courses are not reflected in these results. All students obtaining a score of 48 or 49 on the final mark, were adjusted to 50 and are reflected in the Final Mark column.