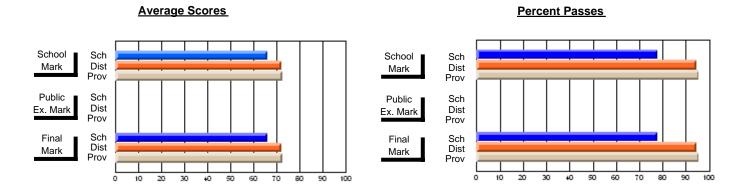

## District 2 - Western

#091 - Burgeo Academy, Burgeo

Grades: K-12

Subject: Science

| # students in course: 12 | School<br>Mark | School<br>vs<br>District | School<br>vs<br>Province | Public<br>Exam<br>Mark | School<br>vs<br>District | School<br>vs<br>Province | Final<br>Mark | School<br>vs<br>District | School<br>vs<br>Province |
|--------------------------|----------------|--------------------------|--------------------------|------------------------|--------------------------|--------------------------|---------------|--------------------------|--------------------------|
| Average Score            | Mark           | District                 | TTOVITICE                | Wark                   | District                 | FIOVILICE                | Wark          | District                 | FIOVILICE                |
| School                   | 63.8           |                          |                          |                        |                          |                          | 63.8          |                          |                          |
| District                 | 69.0           | q                        | q                        |                        |                          |                          | 69.0          | q                        | q                        |
| Province                 | 68.3           |                          |                          |                        |                          |                          | 68.3          |                          |                          |
| Percent of Passes        |                |                          |                          |                        |                          |                          |               |                          |                          |
| School                   | 83.3           |                          |                          |                        |                          |                          | 83.3          |                          |                          |
| District                 | 92.9           | q                        | q                        |                        |                          |                          | 92.9          | q                        | q                        |
| Province                 | 90.8           |                          |                          |                        |                          |                          | 90.8          |                          |                          |

Modification Time: 11:48:42AM

Modification Date: 1/8/2010

<sup>\*</sup> Data from the High School Certification System. The results from supplementary courses are not reflected in these results. All students obtaining a score of 48 or 49 on the final mark, were adjusted to 50 and are reflected in the Final Mark column.