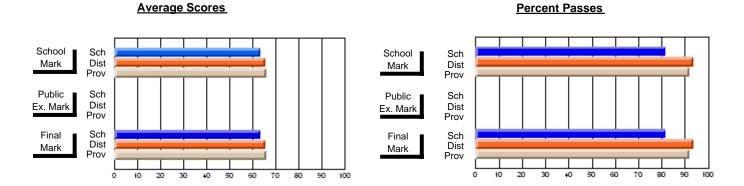

## District 2 - Western

Province

#091 - Burgeo Academy, Burgeo

**Subject: Family Studies** 

| Course: NUTRITION 2102  |                |                          |                          | _                      |                          |                          |               |                          |                          |
|-------------------------|----------------|--------------------------|--------------------------|------------------------|--------------------------|--------------------------|---------------|--------------------------|--------------------------|
| # students in course: 7 | School<br>Mark | School<br>vs<br>District | School<br>vs<br>Province | Public<br>Exam<br>Mark | School<br>vs<br>District | School<br>vs<br>Province | Final<br>Mark | School<br>vs<br>District | School<br>vs<br>Province |
| Average Score           |                |                          |                          |                        |                          |                          |               |                          |                          |
| School                  | 84.9           |                          |                          |                        |                          |                          | 84.9          |                          |                          |
| District                | 75.1           | р                        | р                        |                        |                          |                          | 75.1          | р                        | р                        |
| Province                | 75.3           |                          |                          |                        |                          |                          | 75.3          | •                        |                          |
| Percent of Passes       |                |                          |                          |                        |                          |                          |               |                          |                          |
| School                  | 100.0          |                          |                          |                        |                          |                          | 100.0         |                          |                          |
| District                | 95.8           | р                        | р                        |                        |                          |                          | 95.8          | р                        | р                        |

#### **Average Scores Percent Passes** School Sch School Sch Dist Prov Mark Dist Mark Prov Public Sch Public Sch Dist Ex. Mark Dist Ex. Mark Prov Sch Dist Prov Sch Dist Final Final Mark Mark Prov 80 90 20 40