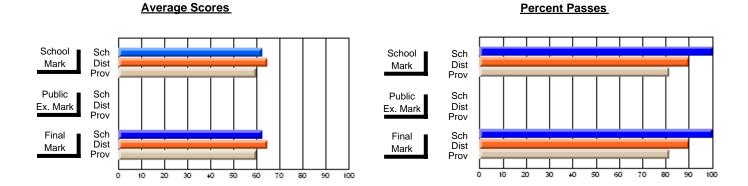

### **Subject: Enterprise Education**

| Course: CANADIAN ECONOMY | 2203           |                          |                          |                        |                          |                          |    |            |                          |                          |
|--------------------------|----------------|--------------------------|--------------------------|------------------------|--------------------------|--------------------------|----|------------|--------------------------|--------------------------|
| # students in course: 25 | School<br>Mark | School<br>vs<br>District | School<br>vs<br>Province | Public<br>Exam<br>Mark | School<br>vs<br>District | School<br>vs<br>Province |    | nal<br>ark | School<br>vs<br>District | School<br>vs<br>Province |
| Average Score            |                |                          |                          |                        |                          |                          |    |            |                          |                          |
| School                   | 70.0           |                          |                          |                        |                          |                          | 70 | _          |                          |                          |
| District                 | 68.0           | р                        | р                        |                        |                          |                          | 68 | 3.0        | р                        | р                        |
| Province                 | 68.5           |                          |                          |                        |                          |                          | 68 | 3.5        |                          |                          |
| Percent of Passes        |                |                          |                          |                        |                          |                          |    |            |                          |                          |
| School                   | 92.0           |                          |                          |                        |                          |                          | 92 | 2.0        |                          |                          |
| District                 | 93.2           | q                        | р                        |                        |                          |                          | 93 | 3.2        | q                        | р                        |
| Province                 | 90.0           |                          |                          |                        |                          |                          | 90 | 0.0        |                          |                          |

#### **Average Scores Percent Passes** School Sch School Sch Dist Prov Mark Dist Mark Prov Public Sch Public Sch Dist Ex. Mark Dist Ex. Mark Prov Sch Dist Prov Final Sch Final Dist Mark Mark Prov 20 30 80 90 40 50 60 70