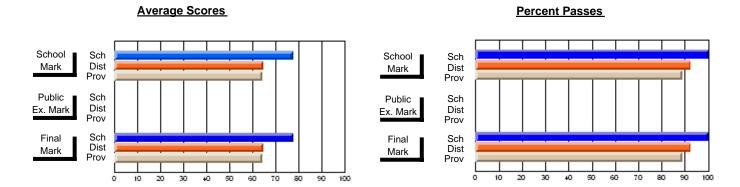

## District 2 - Western

#091 - Burgeo Academy, Burgeo

Subject: Art

| # students in course: 13  Average Score | School<br>Mark              | School<br>vs<br>District | School<br>vs<br>Province | Public<br>Exam<br>Mark | School<br>vs<br>District | School<br>vs<br>Province | Final<br>Mark        | School<br>vs<br>District | School<br>vs<br>Province |
|-----------------------------------------|-----------------------------|--------------------------|--------------------------|------------------------|--------------------------|--------------------------|----------------------|--------------------------|--------------------------|
| School<br>District                      | <b>80.9</b><br>79.1<br>77.0 | р                        | р                        |                        |                          |                          | <b>80.9</b> 79.1     | р                        | р                        |
| Province Percent of Passes School       | 100.0                       |                          |                          |                        |                          |                          | 77.0<br><b>100.0</b> |                          |                          |
| District Province                       | 97.5<br>95.4                | р                        | р                        |                        |                          |                          | 97.5<br>95.4         | р                        | р                        |