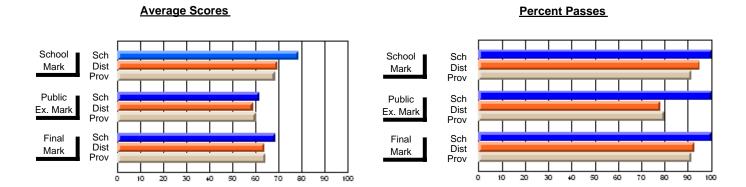

## District 2 - Western

#091 - Burgeo Academy, Burgeo

**Subject: Social Studies** 

| # students in course: 12            | School<br>Mark   | School<br>vs<br>District | School<br>vs<br>Province | Public<br>Exam<br>Mark | School<br>vs<br>District | School<br>vs<br>Province | Final<br>Mark    | School<br>vs<br>District | School<br>vs<br>Province |
|-------------------------------------|------------------|--------------------------|--------------------------|------------------------|--------------------------|--------------------------|------------------|--------------------------|--------------------------|
| Average Score<br>School<br>District | <b>73.3</b> 70.6 | р                        | р                        | <b>64.3</b> 65.3       | q                        | р                        | <b>69.2</b> 68.4 | р                        | р                        |
| Province  Percent of Passes         | 70.7             |                          |                          | 63.2                   |                          |                          | 67.1             |                          |                          |
| School School                       | 100.0            |                          |                          | 91.7                   |                          |                          | 100.0            |                          |                          |
| District                            | 94.5             | р                        | р                        | 87.6                   | р                        | р                        | 94.5             | р                        | р                        |
| Province                            | 94.5             |                          |                          | 82.4                   |                          |                          | 93.3             |                          |                          |

#### **Average Scores Percent Passes** School Sch School Sch Dist Prov Mark Dist Mark Prov Public Sch Public Sch Dist Ex. Mark Dist Ex. Mark Prov Prov Sch Dist Prov Sch Dist Final Final Mark Mark Prov 80 90 10 20 30 40 50 60 70