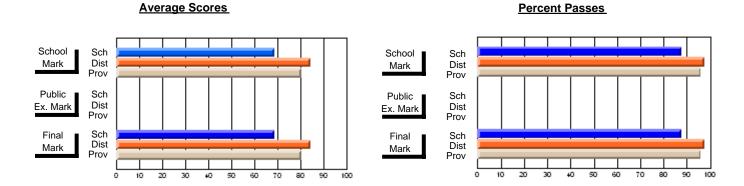

## District 2 - Western

Province

#091 - Burgeo Academy, Burgeo

**Subject: Family Studies** 

| Course: NUTRITION 2102  |                |                          |                          | _                      |                          |                          |               |                          |                          |
|-------------------------|----------------|--------------------------|--------------------------|------------------------|--------------------------|--------------------------|---------------|--------------------------|--------------------------|
| # students in course: 7 | School<br>Mark | School<br>vs<br>District | School<br>vs<br>Province | Public<br>Exam<br>Mark | School<br>vs<br>District | School<br>vs<br>Province | Final<br>Mark | School<br>vs<br>District | School<br>vs<br>Province |
| Average Score           |                |                          |                          |                        |                          |                          |               |                          |                          |
| School                  | 84.9           |                          |                          |                        |                          |                          | 84.9          |                          |                          |
| District                | 75.1           | р                        | р                        |                        |                          |                          | 75.1          | р                        | р                        |
| Province                | 75.3           |                          |                          |                        |                          |                          | 75.3          | •                        |                          |
| Percent of Passes       |                |                          |                          |                        |                          |                          |               |                          |                          |
| School                  | 100.0          |                          |                          |                        |                          |                          | 100.0         |                          |                          |
| District                | 95.8           | р                        | р                        |                        |                          |                          | 95.8          | р                        | р                        |