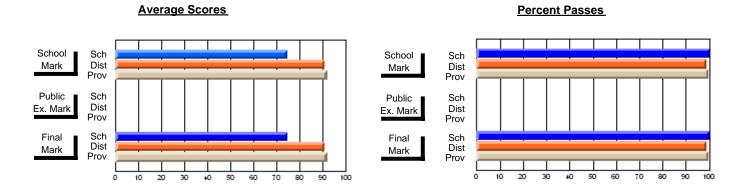

## District 2 - Western

#091 - Burgeo Academy, Burgeo

Subject: Art

| # students in course: 13  Average Score | School<br>Mark              | School<br>vs<br>District | School<br>vs<br>Province | Public<br>Exam<br>Mark | School<br>vs<br>District | School<br>vs<br>Province | Final<br>Mark        | School<br>vs<br>District | School<br>vs<br>Province |
|-----------------------------------------|-----------------------------|--------------------------|--------------------------|------------------------|--------------------------|--------------------------|----------------------|--------------------------|--------------------------|
| School<br>District                      | <b>80.9</b><br>79.1<br>77.0 | р                        | р                        |                        |                          |                          | <b>80.9</b> 79.1     | р                        | р                        |
| Province Percent of Passes School       | 100.0                       |                          |                          |                        |                          |                          | 77.0<br><b>100.0</b> |                          |                          |
| District Province                       | 97.5<br>95.4                | р                        | р                        |                        |                          |                          | 97.5<br>95.4         | р                        | р                        |

Modification Time: 11:48:42AM

Modification Date: 1/8/2010

Source: Evaluation & Research

<sup>\*</sup> Data from the High School Certification System. The results from supplementary courses are not reflected in these results. All students obtaining a score of 48 or 49 on the final mark, were adjusted to 50 and are reflected in the Final Mark column.