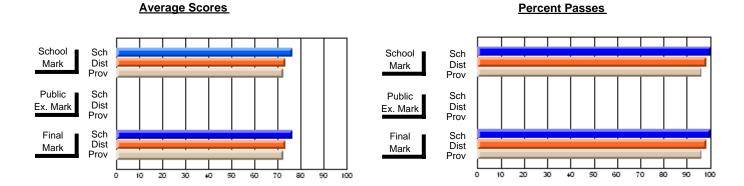

## District 2 - Western

#091 - Burgeo Academy, Burgeo

Subject: English Language

| Course: THEATRE ARTS 2200     | )                |                          |                          |                        |                          |                          |                  |                          |                          |
|-------------------------------|------------------|--------------------------|--------------------------|------------------------|--------------------------|--------------------------|------------------|--------------------------|--------------------------|
| # students in course: 7       | School<br>Mark   | School<br>vs<br>District | School<br>vs<br>Province | Public<br>Exam<br>Mark | School<br>vs<br>District | School<br>vs<br>Province | Final<br>Mark    | School<br>vs<br>District | School<br>vs<br>Province |
| Average Score School District | <b>76.9</b> 74.1 | р                        | р                        |                        |                          |                          | <b>76.9</b> 74.1 | р                        | р                        |
| Province                      | 75.3             | -                        |                          |                        |                          |                          | 75.3             |                          | F                        |
| Percent of Passes             |                  |                          |                          |                        |                          |                          |                  |                          |                          |
| School                        | 100.0            |                          |                          |                        |                          |                          | 100.0            |                          |                          |
| District                      | 94.0             | р                        | р                        |                        |                          |                          | 94.0             | р                        | р                        |
| Province                      | 94.4             |                          |                          |                        |                          |                          | 94.4             |                          |                          |

Modification Time: 11:48:42AM

Modification Date: 1/8/2010

Source: Evaluation & Research

<sup>\*</sup> Data from the High School Certification System. The results from supplementary courses are not reflected in these results. All students obtaining a score of 48 or 49 on the final mark, were adjusted to 50 and are reflected in the Final Mark column.