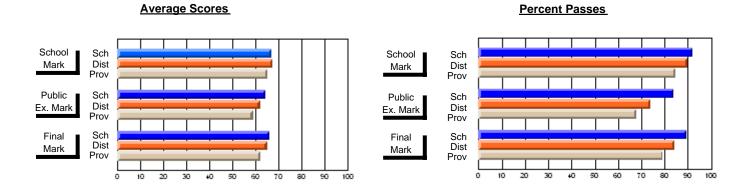

## District 2 - Western

#091 - Burgeo Academy, Burgeo

**Subject: Mathematics** 

| # students in course: 7  Average Score | School<br>Mark   | School<br>vs<br>District | School<br>vs<br>Province | Public<br>Exam<br>Mark | School<br>vs<br>District | School<br>vs<br>Province | Final<br>Mark    | School<br>vs<br>District | School<br>vs<br>Province |
|----------------------------------------|------------------|--------------------------|--------------------------|------------------------|--------------------------|--------------------------|------------------|--------------------------|--------------------------|
| Average Score School District          | <b>59.3</b> 67.5 | q                        |                          | <b>58.9</b> 61.9       |                          |                          | <b>60.0</b> 65.0 |                          | -                        |
| Province                               | 65.0             | Ч                        | q                        | 58.9                   | q                        | q                        | 62.3             | q                        | q                        |
| Percent of Passes                      |                  |                          |                          |                        |                          |                          |                  |                          |                          |
| School                                 | 85.7             |                          |                          | 85.7                   |                          |                          | 85.7             |                          |                          |
| District                               | 89.7             | q                        | р                        | 73.8                   | р                        | р                        | 84.2             | р                        | р                        |
| Province                               | 84.6             |                          |                          | 67.8                   |                          |                          | 79.2             |                          |                          |

#### **Average Scores Percent Passes** School Sch School Sch Dist Prov Mark Dist Mark Prov Public Sch Public Sch Dist Ex. Mark Dist Ex. Mark Prov Prov Sch Dist Prov Sch Dist Final Final Mark Mark Prov 70 80 90 10 20 30 40 50 60