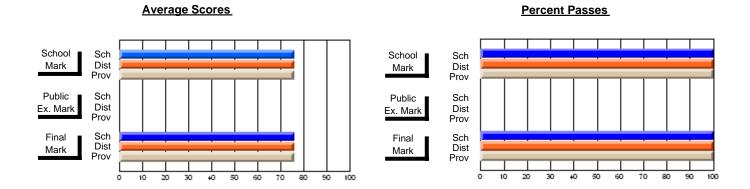

### **Subject: Enterprise Education**

| Course: CANADIAN ECONOMY | 2203           |                          |                          |                        |                          |                          |    |            |                          |                          |
|--------------------------|----------------|--------------------------|--------------------------|------------------------|--------------------------|--------------------------|----|------------|--------------------------|--------------------------|
| # students in course: 25 | School<br>Mark | School<br>vs<br>District | School<br>vs<br>Province | Public<br>Exam<br>Mark | School<br>vs<br>District | School<br>vs<br>Province |    | nal<br>ark | School<br>vs<br>District | School<br>vs<br>Province |
| Average Score            |                |                          |                          |                        |                          |                          |    |            |                          |                          |
| School                   | 70.0           |                          |                          |                        |                          |                          | 70 | _          |                          |                          |
| District                 | 68.0           | р                        | р                        |                        |                          |                          | 68 | 3.0        | р                        | р                        |
| Province                 | 68.5           |                          |                          |                        |                          |                          | 68 | 3.5        |                          |                          |
| Percent of Passes        |                |                          |                          |                        |                          |                          |    |            |                          |                          |
| School                   | 92.0           |                          |                          |                        |                          |                          | 92 | 2.0        |                          |                          |
| District                 | 93.2           | q                        | р                        |                        |                          |                          | 93 | 3.2        | q                        | р                        |
| Province                 | 90.0           |                          |                          |                        |                          |                          | 90 | 0.0        |                          |                          |

#### **Average Scores Percent Passes** School Sch School Sch Dist Prov Mark Dist Mark Prov Public Sch Public Sch Dist Ex. Mark Dist Ex. Mark Prov Sch Dist Prov Final Sch Final Dist Mark Mark Prov 20 30 80 90 40 50 60 70