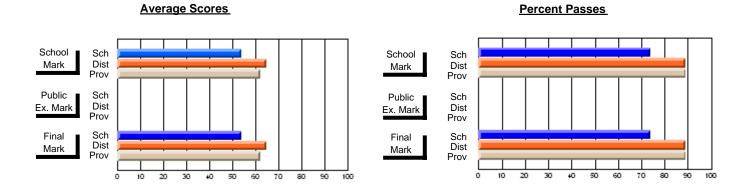

## District 2 - Western

#091 - Burgeo Academy, Burgeo

Subject: Art

| # students in course: 12  Average Score | School<br>Mark | School<br>vs<br>District | School<br>vs<br>Province | Public<br>Exam<br>Mark | School<br>vs<br>District | School<br>vs<br>Province | Final<br>Mark | School<br>vs<br>District | School<br>vs<br>Province |
|-----------------------------------------|----------------|--------------------------|--------------------------|------------------------|--------------------------|--------------------------|---------------|--------------------------|--------------------------|
| School                                  | 74.6           |                          |                          |                        |                          |                          | 74.6          |                          |                          |
| District                                | 71.1           | р                        | р                        |                        |                          |                          | 71.1          | р                        | р                        |
| Province                                | 72.3           |                          |                          |                        |                          |                          | 72.3          |                          |                          |
| Percent of Passes                       |                |                          |                          |                        |                          |                          |               |                          |                          |
| School                                  | 100.0          |                          |                          |                        |                          |                          | 100.0         |                          |                          |
| District                                | 87.8           | р                        | р                        |                        |                          |                          | 87.8          | р                        | р                        |
| Province                                | 91.1           |                          |                          |                        |                          |                          | 91.2          |                          |                          |

Modification Time: 11:48:42AM

Modification Date: 1/8/2010

Source: Evaluation & Research

<sup>\*</sup> Data from the High School Certification System. The results from supplementary courses are not reflected in these results. All students obtaining a score of 48 or 49 on the final mark, were adjusted to 50 and are reflected in the Final Mark column.