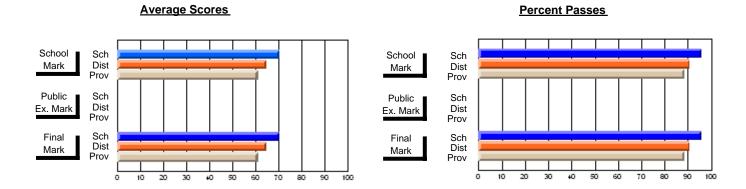

## District 2 - Western

#091 - Burgeo Academy, Burgeo

Subject: Science

| # students in course: 11 | School<br>Mark | School<br>vs<br>District | School<br>vs<br>Province | Publi<br>Exan<br>Marl | School<br>vs | School<br>vs<br>Province | Final<br>Mark | School<br>vs<br>District | School<br>vs<br>Province |
|--------------------------|----------------|--------------------------|--------------------------|-----------------------|--------------|--------------------------|---------------|--------------------------|--------------------------|
| Average Score<br>School  | 62.4           |                          |                          |                       |              |                          | 62.4          |                          |                          |
| District                 | 64.8           | q                        | р                        |                       |              |                          | 64.8          | q                        | p                        |
| Province                 | 59.9           |                          |                          |                       |              |                          | 59.9          |                          |                          |
| Percent of Passes        |                |                          |                          |                       |              |                          |               |                          |                          |
| School                   | 100.0          |                          |                          |                       |              |                          | 100.0         |                          |                          |
| District                 | 90.0           | р                        | р                        |                       |              |                          | 90.0          | р                        | р                        |
| Province                 | 81.6           |                          |                          |                       |              |                          | 81.6          |                          |                          |

Modification Time: 11:48:42AM

Modification Date: 1/8/2010

Source: Evaluation & Research

<sup>\*</sup> Data from the High School Certification System. The results from supplementary courses are not reflected in these results. All students obtaining a score of 48 or 49 on the final mark, were adjusted to 50 and are reflected in the Final Mark column.