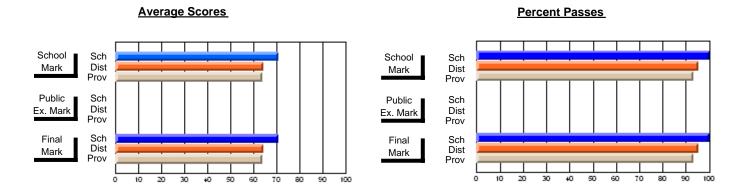

## District 2 - Western

#091 - Burgeo Academy, Burgeo

Subject: Social Studies

| # students in course: 18       | School<br>Mark | School<br>vs<br>District | School<br>vs<br>Province | Public<br>Exam<br>Mark | School<br>vs<br>District | School<br>vs<br>Province | Final<br>Mark | School<br>vs<br>District | School<br>vs<br>Province |
|--------------------------------|----------------|--------------------------|--------------------------|------------------------|--------------------------|--------------------------|---------------|--------------------------|--------------------------|
| <u>Average Score</u><br>School | 70.2           |                          |                          |                        |                          |                          | 70.2          |                          |                          |
| District                       | 72.1           | q                        | q                        |                        |                          |                          | 72.1          | q                        | q                        |
| Province                       | 70.9           |                          | ·                        |                        |                          |                          | 70.9          |                          |                          |
| Percent of Passes              |                |                          |                          |                        |                          |                          |               |                          |                          |
| School                         | 77.8           |                          |                          |                        |                          |                          | 77.8          |                          |                          |
| District                       | 92.5           | q                        | q                        |                        |                          |                          | 92.5          | q                        | q                        |
| Province                       | 90.5           |                          |                          |                        |                          |                          | 90.5          |                          |                          |

Modification Time: 11:48:42AM

Modification Date: 1/8/2010

Source: Evaluation & Research

<sup>\*</sup> Data from the High School Certification System. The results from supplementary courses are not reflected in these results. All students obtaining a score of 48 or 49 on the final mark, were adjusted to 50 and are reflected in the Final Mark column.