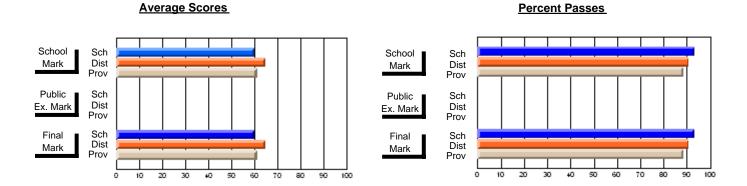

### **Subject: Enterprise Education**

| Course: CANADIAN ECONOMY | 2203           |                          |                          |                        |                          |                          |    |            |                          |                          |
|--------------------------|----------------|--------------------------|--------------------------|------------------------|--------------------------|--------------------------|----|------------|--------------------------|--------------------------|
| # students in course: 25 | School<br>Mark | School<br>vs<br>District | School<br>vs<br>Province | Public<br>Exam<br>Mark | School<br>vs<br>District | School<br>vs<br>Province |    | nal<br>ark | School<br>vs<br>District | School<br>vs<br>Province |
| Average Score            |                |                          |                          |                        |                          |                          |    |            |                          |                          |
| School                   | 70.0           |                          |                          |                        |                          |                          | 70 | _          |                          |                          |
| District                 | 68.0           | р                        | р                        |                        |                          |                          | 68 | 3.0        | р                        | р                        |
| Province                 | 68.5           |                          |                          |                        |                          |                          | 68 | 3.5        |                          |                          |
| Percent of Passes        |                |                          |                          |                        |                          |                          |    |            |                          |                          |
| School                   | 92.0           |                          |                          |                        |                          |                          | 92 | 2.0        |                          |                          |
| District                 | 93.2           | q                        | р                        |                        |                          |                          | 93 | 3.2        | q                        | р                        |
| Province                 | 90.0           |                          |                          |                        |                          |                          | 90 | 0.0        |                          |                          |

#### **Average Scores Percent Passes** School Sch School Sch Dist Prov Mark Dist Mark Prov Public Sch Public Sch Dist Ex. Mark Dist Ex. Mark Prov Sch Dist Prov Final Sch Final Dist Mark Mark Prov 20 30 80 90 40 50 60 70

Modification Time: 11:48:42AM

Modification Date: 1/8/2010

Source: Evaluation & Research

<sup>\*</sup> Data from the High School Certification System. The results from supplementary courses are not reflected in these results. All students obtaining a score of 48 or 49 on the final mark, were adjusted to 50 and are reflected in the Final Mark column.