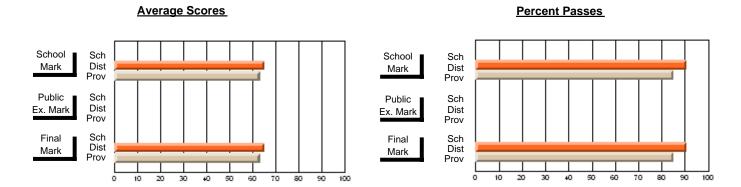

## District 2 - Western

#091 - Burgeo Academy, Burgeo

Subject: Science

|                          |                |                          |                          | - <u> </u>             |                          |                          |               |                          |                          |
|--------------------------|----------------|--------------------------|--------------------------|------------------------|--------------------------|--------------------------|---------------|--------------------------|--------------------------|
| # students in course: 11 | School<br>Mark | School<br>vs<br>District | School<br>vs<br>Province | Public<br>Exam<br>Mark | School<br>vs<br>District | School<br>vs<br>Province | Final<br>Mark | School<br>vs<br>District | School<br>vs<br>Province |
| Average Score            |                |                          |                          |                        |                          |                          |               |                          |                          |
| School                   | 63.3           |                          |                          |                        |                          |                          | 63.3          |                          |                          |
| District                 | 65.7           | q                        | q                        |                        |                          |                          | 65.7          | q                        | q                        |
| Province                 | 66.0           |                          |                          |                        |                          |                          | 66.0          |                          |                          |
| Percent of Passes        |                |                          |                          |                        |                          |                          |               |                          |                          |
| School                   | 81.8           |                          |                          |                        |                          |                          | 81.8          |                          |                          |
| District                 | 93.7           | q                        | q                        |                        |                          |                          | 93.7          | q                        | q                        |
| Province                 | 91.9           |                          |                          |                        |                          |                          | 91.9          |                          |                          |

Modification Time: 11:48:42AM

Modification Date: 1/8/2010

Source: Evaluation & Research

<sup>\*</sup> Data from the High School Certification System. The results from supplementary courses are not reflected in these results. All students obtaining a score of 48 or 49 on the final mark, were adjusted to 50 and are reflected in the Final Mark column.