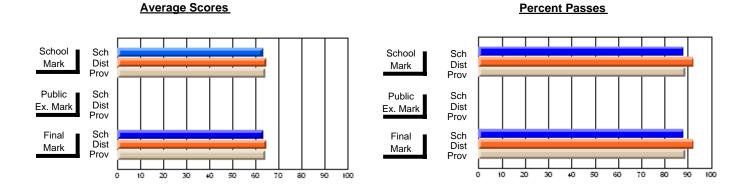

## District 2 - Western

#091 - Burgeo Academy, Burgeo

**Subject: Mathematics** 

| "                              |                |                          |                          | <b>-</b>               | wit                      | <u>hheld for re</u> a    | s <u>ons of co</u> | nfidential               | ity.                     |
|--------------------------------|----------------|--------------------------|--------------------------|------------------------|--------------------------|--------------------------|--------------------|--------------------------|--------------------------|
| # students in course: 3        | School<br>Mark | School<br>vs<br>District | School<br>vs<br>Province | Public<br>Exam<br>Mark | School<br>vs<br>District | School<br>vs<br>Province | Final<br>Mark      | School<br>vs<br>District | School<br>vs<br>Province |
| <u>Average Score</u><br>School |                |                          |                          |                        |                          |                          |                    |                          |                          |
| District                       | 79.7           | q                        | q                        |                        |                          |                          | 79.7               | q                        | q                        |
| Province                       | 77.2           | 7                        | 7                        |                        |                          |                          | 77.2               | 7                        | 7                        |
| Percent of Passes              |                |                          |                          |                        |                          |                          |                    |                          |                          |
| School                         |                |                          |                          |                        |                          |                          |                    |                          |                          |
| District                       | 99.1           | р                        | р                        |                        |                          |                          | 99.1               | р                        | p                        |
| Province                       | 97.3           |                          |                          |                        |                          |                          | 97.3               |                          |                          |

#### **Average Scores Percent Passes** School Sch School Sch Dist Prov Mark Dist Mark Prov Public Sch Public Sch Dist Ex. Mark Dist Ex. Mark Prov Sch Dist Prov Final Sch Final Dist Mark Mark 20 70 80 90 50 60