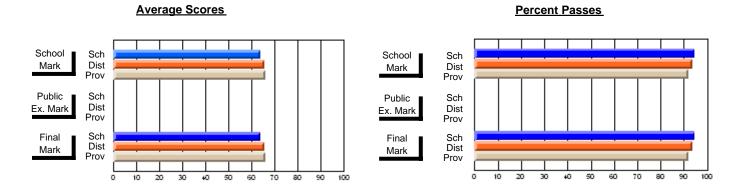

### Subject: English Language

| # students in course: 14 | School<br>Mark | School<br>vs<br>District | School<br>vs<br>Province | Public<br>Exam<br>Mark | School<br>vs<br>District | School<br>vs<br>Province | Final<br>Mark | School<br>vs<br>District | School<br>vs<br>Province |
|--------------------------|----------------|--------------------------|--------------------------|------------------------|--------------------------|--------------------------|---------------|--------------------------|--------------------------|
| Average Score            |                |                          |                          |                        |                          |                          |               |                          |                          |
| School                   | 69.6           |                          |                          |                        |                          |                          | 69.6          |                          |                          |
| District                 | 69.1           | р                        | р                        |                        |                          |                          | 69.1          | р                        | р                        |
| Province                 | 68.3           |                          |                          |                        |                          |                          | 68.3          |                          |                          |
| Percent of Passes        |                |                          |                          |                        |                          |                          |               |                          |                          |
| School                   | 92.9           |                          |                          |                        |                          |                          | 92.9          |                          |                          |
| District                 | 93.3           | q                        | р                        |                        |                          |                          | 93.3          | q                        | р                        |
| Province                 | 91.8           |                          |                          |                        |                          |                          | 91.9          |                          |                          |

#### **Average Scores Percent Passes** School Sch School Sch Dist Prov Mark Dist Mark Prov Public Sch Public Sch Dist Ex. Mark Dist Ex. Mark Prov Sch Dist Prov Sch Dist Final Final Mark Mark Prov 20 30 60 70 80 90 40 50