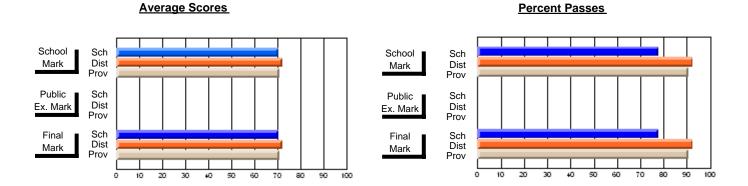

## District 2 - Western

#091 - Burgeo Academy, Burgeo

**Subject: Mathematics** 

| # students in course: 11 | School<br>Mark | School<br>vs<br>District | School<br>vs<br>Province | Public<br>Exam<br>Mark | School<br>vs<br>District | School<br>vs<br>Province | Final<br>Mark | School<br>vs<br>District | School<br>vs<br>Province |
|--------------------------|----------------|--------------------------|--------------------------|------------------------|--------------------------|--------------------------|---------------|--------------------------|--------------------------|
| Average Score            |                | 2.0101                   |                          |                        | 2.01.101                 | 1 10111100               |               | Diotriot                 | 1 10111100               |
| School                   | 75.7           |                          |                          |                        |                          |                          | 75.7          |                          |                          |
| District                 | 66.4           | р                        | р                        |                        |                          |                          | 66.4          | р                        | р                        |
| Province                 | 66.8           |                          |                          |                        |                          |                          | 66.8          |                          |                          |
| Percent of Passes        |                |                          |                          |                        |                          |                          |               |                          |                          |
| School                   | 90.9           |                          |                          |                        |                          |                          | 90.9          |                          |                          |
| District                 | 85.7           | р                        | р                        |                        |                          |                          | 85.7          | р                        | р                        |
| Province                 | 85.2           |                          |                          |                        |                          |                          | 85.3          |                          |                          |

Modification Time: 11:48:42AM

Modification Date: 1/8/2010

Source: Evaluation & Research

<sup>\*</sup> Data from the High School Certification System. The results from supplementary courses are not reflected in these results. All students obtaining a score of 48 or 49 on the final mark, were adjusted to 50 and are reflected in the Final Mark column.