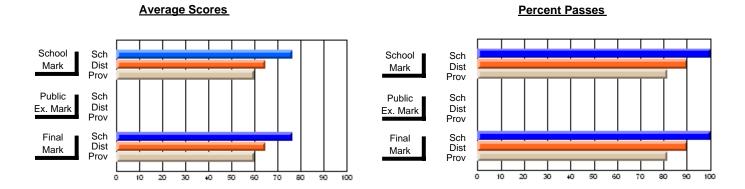

## District 2 - Western

#091 - Burgeo Academy, Burgeo

Subject: Art

| # students in course: 12  Average Score | School<br>Mark | School<br>vs<br>District | School<br>vs<br>Province | Public<br>Exam<br>Mark | School<br>vs<br>District | School<br>vs<br>Province | Final<br>Mark | School<br>vs<br>District | School<br>vs<br>Province |
|-----------------------------------------|----------------|--------------------------|--------------------------|------------------------|--------------------------|--------------------------|---------------|--------------------------|--------------------------|
| School                                  | 74.6           |                          |                          |                        |                          |                          | 74.6          |                          |                          |
| District                                | 71.1           | р                        | р                        |                        |                          |                          | 71.1          | р                        | р                        |
| Province                                | 72.3           |                          |                          |                        |                          |                          | 72.3          |                          |                          |
| Percent of Passes                       |                |                          |                          |                        |                          |                          |               |                          |                          |
| School                                  | 100.0          |                          |                          |                        |                          |                          | 100.0         |                          |                          |
| District                                | 87.8           | р                        | р                        |                        |                          |                          | 87.8          | р                        | р                        |
| Province                                | 91.1           |                          |                          |                        |                          |                          | 91.2          |                          |                          |

Modification Time: 11:48:42AM

Modification Date: 1/8/2010

Source: Evaluation & Research

<sup>\*</sup> Data from the High School Certification System. The results from supplementary courses are not reflected in these results. All students obtaining a score of 48 or 49 on the final mark, were adjusted to 50 and are reflected in the Final Mark column.