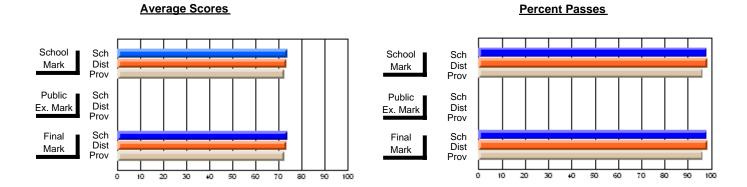

### **Subject: Enterprise Education**

| Course: CANADIAN ECONOMY | 2203           |                          |                          |                        |                          |                          |    |            |                          |                          |
|--------------------------|----------------|--------------------------|--------------------------|------------------------|--------------------------|--------------------------|----|------------|--------------------------|--------------------------|
| # students in course: 25 | School<br>Mark | School<br>vs<br>District | School<br>vs<br>Province | Public<br>Exam<br>Mark | School<br>vs<br>District | School<br>vs<br>Province |    | nal<br>ark | School<br>vs<br>District | School<br>vs<br>Province |
| Average Score            |                |                          |                          |                        |                          |                          |    |            |                          |                          |
| School                   | 70.0           |                          |                          |                        |                          |                          | 70 | _          |                          |                          |
| District                 | 68.0           | р                        | р                        |                        |                          |                          | 68 | 3.0        | р                        | р                        |
| Province                 | 68.5           |                          |                          |                        |                          |                          | 68 | 3.5        |                          |                          |
| Percent of Passes        |                |                          |                          |                        |                          |                          |    |            |                          |                          |
| School                   | 92.0           |                          |                          |                        |                          |                          | 92 | 2.0        |                          |                          |
| District                 | 93.2           | q                        | р                        |                        |                          |                          | 93 | 3.2        | q                        | р                        |
| Province                 | 90.0           |                          |                          |                        |                          |                          | 90 | 0.0        |                          |                          |

#### **Average Scores Percent Passes** School Sch School Sch Dist Prov Mark Dist Mark Prov Public Sch Public Sch Dist Ex. Mark Dist Ex. Mark Prov Sch Dist Prov Final Sch Final Dist Mark Mark Prov 20 30 80 90 40 50 60 70

Modification Time: 11:48:42AM

Modification Date: 1/8/2010

Source: Evaluation & Research

<sup>\*</sup> Data from the High School Certification System. The results from supplementary courses are not reflected in these results. All students obtaining a score of 48 or 49 on the final mark, were adjusted to 50 and are reflected in the Final Mark column.