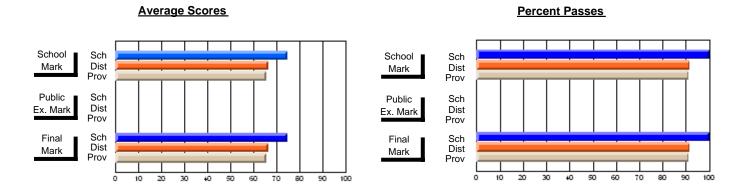

#### **Subject: Physical Education**

| # students in course: 20 | School<br>Mark | School<br>vs<br>District | School<br>vs<br>Province | Public<br>Exam<br>Mark | School<br>vs<br>District | School<br>vs<br>Province | Final<br>Mark | School<br>vs<br>District | School<br>vs<br>Province |
|--------------------------|----------------|--------------------------|--------------------------|------------------------|--------------------------|--------------------------|---------------|--------------------------|--------------------------|
| Average Score            |                |                          |                          |                        |                          |                          |               |                          |                          |
| School                   | 76.6           |                          |                          |                        |                          |                          | 76.6          |                          |                          |
| District                 | 77.1           | q                        | р                        |                        |                          |                          | 77.1          | q                        | p                        |
| Province                 | 73.3           |                          |                          |                        |                          |                          | 73.3          |                          |                          |
| Percent of Passes        |                |                          |                          |                        |                          |                          |               |                          |                          |
| School                   | 95.0           |                          |                          |                        |                          |                          | 95.0          |                          |                          |
| District                 | 95.4           | q                        | р                        |                        |                          |                          | 95.4          | q                        | р                        |
| Province                 | 91.3           |                          |                          |                        |                          |                          | 91.3          |                          |                          |