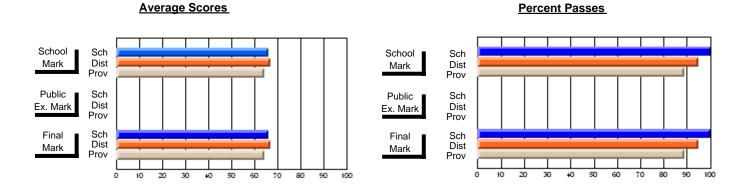

### **Subject: Enterprise Education**

| Course: CANADIAN ECONOMY | 2203           |                          |                          |                        |                          |                          |    |            |                          |                          |
|--------------------------|----------------|--------------------------|--------------------------|------------------------|--------------------------|--------------------------|----|------------|--------------------------|--------------------------|
| # students in course: 25 | School<br>Mark | School<br>vs<br>District | School<br>vs<br>Province | Public<br>Exam<br>Mark | School<br>vs<br>District | School<br>vs<br>Province |    | nal<br>ark | School<br>vs<br>District | School<br>vs<br>Province |
| Average Score            |                |                          |                          |                        |                          |                          |    |            |                          |                          |
| School                   | 70.0           |                          |                          |                        |                          |                          | 70 | _          |                          |                          |
| District                 | 68.0           | р                        | р                        |                        |                          |                          | 68 | 3.0        | р                        | р                        |
| Province                 | 68.5           |                          |                          |                        |                          |                          | 68 | 3.5        |                          |                          |
| Percent of Passes        |                |                          |                          |                        |                          |                          |    |            |                          |                          |
| School                   | 92.0           |                          |                          |                        |                          |                          | 92 | 2.0        |                          |                          |
| District                 | 93.2           | q                        | р                        |                        |                          |                          | 93 | 3.2        | q                        | р                        |
| Province                 | 90.0           |                          |                          |                        |                          |                          | 90 | 0.0        |                          |                          |

#### **Average Scores Percent Passes** School Sch School Sch Dist Prov Mark Dist Mark Prov Public Sch Public Sch Dist Ex. Mark Dist Ex. Mark Prov Sch Dist Prov Final Sch Final Dist Mark Mark Prov 20 30 80 90 40 50 60 70

Modification Time: 11:48:42AM

Modification Date: 1/8/2010

Source: Evaluation & Research

<sup>\*</sup> Data from the High School Certification System. The results from supplementary courses are not reflected in these results. All students obtaining a score of 48 or 49 on the final mark, were adjusted to 50 and are reflected in the Final Mark column.