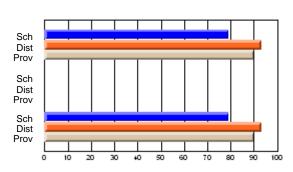

## District 2 - Western

#091 - Burgeo Academy, Burgeo

Subject: Art

| # students in course: 12  Average Score | School<br>Mark | School<br>vs<br>District | School<br>vs<br>Province | Public<br>Exam<br>Mark | School<br>vs<br>District | School<br>vs<br>Province | Final<br>Mark | School<br>vs<br>District | School<br>vs<br>Province |
|-----------------------------------------|----------------|--------------------------|--------------------------|------------------------|--------------------------|--------------------------|---------------|--------------------------|--------------------------|
| School                                  | 74.6           |                          |                          |                        |                          |                          | 74.6          |                          |                          |
| District                                | 71.1           | р                        | р                        |                        |                          |                          | 71.1          | р                        | р                        |
| Province                                | 72.3           |                          |                          |                        |                          |                          | 72.3          |                          |                          |
| Percent of Passes                       |                |                          |                          |                        |                          |                          |               |                          |                          |
| School                                  | 100.0          |                          |                          |                        |                          |                          | 100.0         |                          |                          |
| District                                | 87.8           | р                        | р                        |                        |                          |                          | 87.8          | р                        | р                        |
| Province                                | 91.1           |                          |                          |                        |                          |                          | 91.2          |                          |                          |

Modification Time: 11:48:42AM

Modification Date: 1/8/2010

Source: Evaluation & Research

<sup>\*</sup> Data from the High School Certification System. The results from supplementary courses are not reflected in these results. All students obtaining a score of 48 or 49 on the final mark, were adjusted to 50 and are reflected in the Final Mark column.