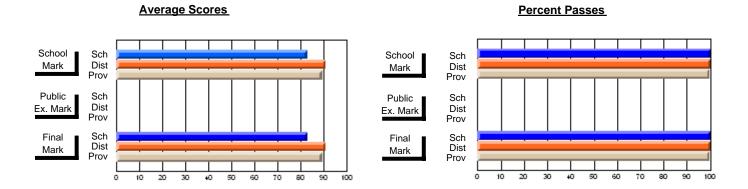

## District 2 - Western

#091 - Burgeo Academy, Burgeo

Subject: Art

| # students in course: 13  Average Score | School<br>Mark              | School<br>vs<br>District | School<br>vs<br>Province | Public<br>Exam<br>Mark | School<br>vs<br>District | School<br>vs<br>Province | Final<br>Mark        | School<br>vs<br>District | School<br>vs<br>Province |
|-----------------------------------------|-----------------------------|--------------------------|--------------------------|------------------------|--------------------------|--------------------------|----------------------|--------------------------|--------------------------|
| School<br>District                      | <b>80.9</b><br>79.1<br>77.0 | р                        | р                        |                        |                          |                          | <b>80.9</b> 79.1     | р                        | р                        |
| Province Percent of Passes School       | 100.0                       |                          |                          |                        |                          |                          | 77.0<br><b>100.0</b> |                          |                          |
| District Province                       | 97.5<br>95.4                | р                        | р                        |                        |                          |                          | 97.5<br>95.4         | р                        | р                        |