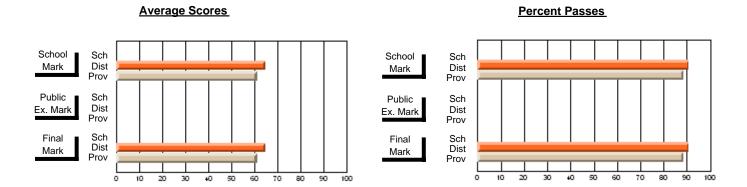

## District 2 - Western

#091 - Burgeo Academy, Burgeo

Subject: Social Studies

| # students in course: 18       | School<br>Mark | School<br>vs<br>District | School<br>vs<br>Province | Public<br>Exam<br>Mark | School<br>vs<br>District | School<br>vs<br>Province | Final<br>Mark | School<br>vs<br>District | School<br>vs<br>Province |
|--------------------------------|----------------|--------------------------|--------------------------|------------------------|--------------------------|--------------------------|---------------|--------------------------|--------------------------|
| <u>Average Score</u><br>School | 70.2           |                          |                          |                        |                          |                          | 70.2          |                          |                          |
| District                       | 72.1           | q                        | q                        |                        |                          |                          | 72.1          | q                        | q                        |
| Province                       | 70.9           |                          | ·                        |                        |                          |                          | 70.9          |                          |                          |
| Percent of Passes              |                |                          |                          |                        |                          |                          |               |                          |                          |
| School                         | 77.8           |                          |                          |                        |                          |                          | 77.8          |                          |                          |
| District                       | 92.5           | q                        | q                        |                        |                          |                          | 92.5          | q                        | q                        |
| Province                       | 90.5           |                          |                          |                        |                          |                          | 90.5          |                          |                          |

Modification Time: 11:48:42AM

Modification Date: 1/8/2010

Source: Evaluation & Research

<sup>\*</sup> Data from the High School Certification System. The results from supplementary courses are not reflected in these results. All students obtaining a score of 48 or 49 on the final mark, were adjusted to 50 and are reflected in the Final Mark column.