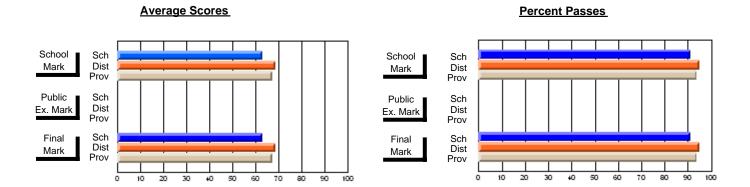

## District 2 - Western

#091 - Burgeo Academy, Burgeo

Subject: Mathematics

| # students in course: 10                   | School<br>Mark        | School<br>vs<br>District | School<br>vs<br>Province | Public<br>Exam<br>Mark | School<br>vs<br>District | School<br>vs<br>Province | Final<br>Mark                | School<br>vs<br>District | School<br>vs<br>Province |
|--------------------------------------------|-----------------------|--------------------------|--------------------------|------------------------|--------------------------|--------------------------|------------------------------|--------------------------|--------------------------|
| Average Score School District Province     | <b>71.0</b> 60.5 58.8 | р                        | р                        |                        |                          |                          | <b>71.0</b> 60.5 58.8        | р                        | р                        |
| Percent of Passes School District Province | 100.0<br>82.4<br>78.1 | р                        | р                        |                        |                          |                          | <b>100.0</b><br>82.4<br>78.1 | р                        | р                        |

Modification Time: 11:48:42AM

Modification Date: 1/8/2010

Source: Evaluation & Research

<sup>\*</sup> Data from the High School Certification System. The results from supplementary courses are not reflected in these results. All students obtaining a score of 48 or 49 on the final mark, were adjusted to 50 and are reflected in the Final Mark column.