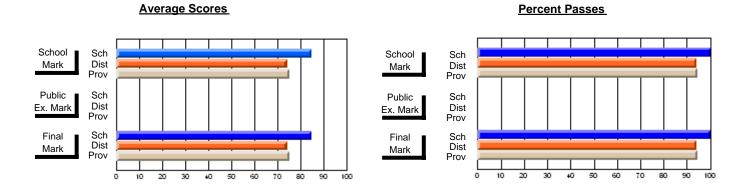

## District 2 - Western

Province

#091 - Burgeo Academy, Burgeo

**Subject: Family Studies** 

| Course: NUTRITION 2102  |                |                          |                          | _                      |                          |                          |               |                          |                          |
|-------------------------|----------------|--------------------------|--------------------------|------------------------|--------------------------|--------------------------|---------------|--------------------------|--------------------------|
| # students in course: 7 | School<br>Mark | School<br>vs<br>District | School<br>vs<br>Province | Public<br>Exam<br>Mark | School<br>vs<br>District | School<br>vs<br>Province | Final<br>Mark | School<br>vs<br>District | School<br>vs<br>Province |
| Average Score           |                |                          |                          |                        |                          |                          |               |                          |                          |
| School                  | 84.9           |                          |                          |                        |                          |                          | 84.9          |                          |                          |
| District                | 75.1           | р                        | р                        |                        |                          |                          | 75.1          | р                        | р                        |
| Province                | 75.3           |                          |                          |                        |                          |                          | 75.3          | •                        |                          |
| Percent of Passes       |                |                          |                          |                        |                          |                          |               |                          |                          |
| School                  | 100.0          |                          |                          |                        |                          |                          | 100.0         |                          |                          |
| District                | 95.8           | р                        | р                        |                        |                          |                          | 95.8          | р                        | р                        |

#### **Average Scores Percent Passes** School Sch School Sch Dist Prov Mark Dist Mark Prov Public Sch Public Sch Dist Ex. Mark Dist Ex. Mark Prov Sch Dist Prov Sch Dist Final Final Mark Mark Prov 80 90 20 40