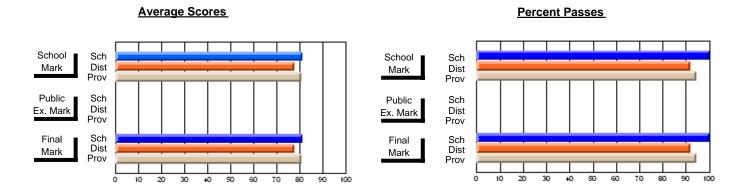

#### **Subject: Physical Education**

| Course: PHYSICAL EDUCATION | N 3100         |                          |                          |                        |                          |                          |               |                          |                          |
|----------------------------|----------------|--------------------------|--------------------------|------------------------|--------------------------|--------------------------|---------------|--------------------------|--------------------------|
| # students in course: 11   | School<br>Mark | School<br>vs<br>District | School<br>vs<br>Province | Public<br>Exam<br>Mark | School<br>vs<br>District | School<br>vs<br>Province | Final<br>Mark | School<br>vs<br>District | School<br>vs<br>Province |
| Average Score              |                |                          |                          |                        |                          |                          |               |                          |                          |
| School                     | 89.0           |                          |                          |                        |                          |                          | 89.0          |                          |                          |
| District                   | 80.4           | р                        | р                        |                        |                          |                          | 80.5          | р                        | р                        |
| Province                   | 82.2           |                          |                          |                        |                          |                          | 82.2          |                          |                          |
| Percent of Passes          |                |                          |                          |                        |                          |                          |               |                          |                          |
| School                     | 100.0          |                          |                          |                        |                          |                          | 100.0         |                          |                          |
| District                   | 96.2           | р                        | р                        |                        |                          |                          | 96.4          | р                        | р                        |
| Province                   | 95.7           |                          |                          |                        |                          |                          | 95.7          |                          |                          |

#### **Average Scores Percent Passes** School Sch School Sch Dist Prov Mark Dist Mark Prov Public Sch Public Sch Dist Ex. Mark Dist Ex. Mark Prov Sch Dist Prov Sch Dist Final Final Mark Mark

90

60

Modification Time: 11:48:42AM

20

Modification Date: 1/8/2010

Source: Evaluation & Research

<sup>\*</sup> Data from the High School Certification System. The results from supplementary courses are not reflected in these results. All students obtaining a score of 48 or 49 on the final mark, were adjusted to 50 and are reflected in the Final Mark column.