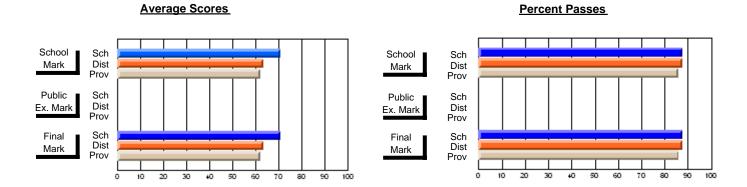

### Subject: English Language

| # students in course: 14 | School<br>Mark | School<br>vs<br>District | School<br>vs<br>Province | Public<br>Exam<br>Mark | School<br>vs<br>District | School<br>vs<br>Province | Final<br>Mark | School<br>vs<br>District | School<br>vs<br>Province |
|--------------------------|----------------|--------------------------|--------------------------|------------------------|--------------------------|--------------------------|---------------|--------------------------|--------------------------|
| Average Score            |                |                          |                          |                        |                          |                          |               |                          |                          |
| School                   | 69.6           |                          |                          |                        |                          |                          | 69.6          |                          |                          |
| District                 | 69.1           | р                        | р                        |                        |                          |                          | 69.1          | р                        | р                        |
| Province                 | 68.3           |                          |                          |                        |                          |                          | 68.3          |                          |                          |
| Percent of Passes        |                |                          |                          |                        |                          |                          |               |                          |                          |
| School                   | 92.9           |                          |                          |                        |                          |                          | 92.9          |                          |                          |
| District                 | 93.3           | q                        | р                        |                        |                          |                          | 93.3          | q                        | р                        |
| Province                 | 91.8           |                          |                          |                        |                          |                          | 91.9          |                          |                          |

#### **Average Scores Percent Passes** School Sch School Sch Dist Prov Mark Dist Mark Prov Public Sch Public Sch Dist Ex. Mark Dist Ex. Mark Prov Sch Dist Prov Sch Dist Final Final Mark Mark Prov 20 30 60 70 80 90 40 50

Modification Time: 11:48:42AM

Modification Date: 1/8/2010

Source: Evaluation & Research

<sup>\*</sup> Data from the High School Certification System. The results from supplementary courses are not reflected in these results. All students obtaining a score of 48 or 49 on the final mark, were adjusted to 50 and are reflected in the Final Mark column.