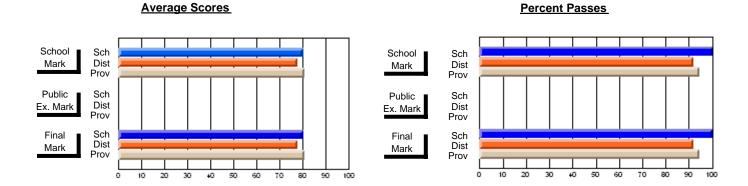

#### **Subject: Physical Education**

| Course: PHYSICAL EDUCATION | N 3100         |                          |                          |                        |                          |                          |               |                          |                          |
|----------------------------|----------------|--------------------------|--------------------------|------------------------|--------------------------|--------------------------|---------------|--------------------------|--------------------------|
| # students in course: 11   | School<br>Mark | School<br>vs<br>District | School<br>vs<br>Province | Public<br>Exam<br>Mark | School<br>vs<br>District | School<br>vs<br>Province | Final<br>Mark | School<br>vs<br>District | School<br>vs<br>Province |
| Average Score              |                |                          |                          |                        |                          |                          |               |                          |                          |
| School                     | 89.0           |                          |                          |                        |                          |                          | 89.0          |                          |                          |
| District                   | 80.4           | р                        | р                        |                        |                          |                          | 80.5          | р                        | р                        |
| Province                   | 82.2           |                          |                          |                        |                          |                          | 82.2          |                          |                          |
| Percent of Passes          |                |                          |                          |                        |                          |                          |               |                          |                          |
| School                     | 100.0          |                          |                          |                        |                          |                          | 100.0         |                          |                          |
| District                   | 96.2           | р                        | р                        |                        |                          |                          | 96.4          | р                        | р                        |
| Province                   | 95.7           |                          |                          |                        |                          |                          | 95.7          |                          |                          |