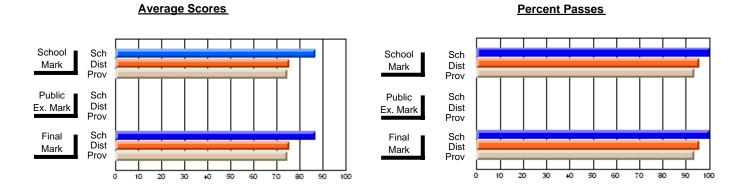

## District 2 - Western

#091 - Burgeo Academy, Burgeo

Subject: Art

| # students in course: 12  Average Score | School<br>Mark | School<br>vs<br>District | School<br>vs<br>Province | Public<br>Exam<br>Mark | School<br>vs<br>District | School<br>vs<br>Province | Final<br>Mark | School<br>vs<br>District | School<br>vs<br>Province |
|-----------------------------------------|----------------|--------------------------|--------------------------|------------------------|--------------------------|--------------------------|---------------|--------------------------|--------------------------|
| School                                  | 74.6           |                          |                          |                        |                          |                          | 74.6          |                          |                          |
| District                                | 71.1           | р                        | р                        |                        |                          |                          | 71.1          | р                        | р                        |
| Province                                | 72.3           |                          |                          |                        |                          |                          | 72.3          |                          |                          |
| Percent of Passes                       |                |                          |                          |                        |                          |                          |               |                          |                          |
| School                                  | 100.0          |                          |                          |                        |                          |                          | 100.0         |                          |                          |
| District                                | 87.8           | р                        | р                        |                        |                          |                          | 87.8          | р                        | р                        |
| Province                                | 91.1           |                          |                          |                        |                          |                          | 91.2          |                          |                          |

Modification Time: 11:48:42AM

Modification Date: 1/8/2010

Source: Evaluation & Research

<sup>\*</sup> Data from the High School Certification System. The results from supplementary courses are not reflected in these results. All students obtaining a score of 48 or 49 on the final mark, were adjusted to 50 and are reflected in the Final Mark column.