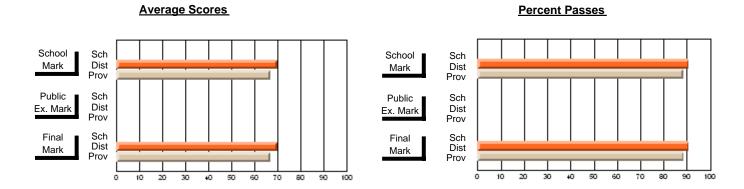

### **Subject: Enterprise Education**

| Course: CANADIAN ECONOMY | 2203           |                          |                          |                        |                          |                          |    |            |                          |                          |
|--------------------------|----------------|--------------------------|--------------------------|------------------------|--------------------------|--------------------------|----|------------|--------------------------|--------------------------|
| # students in course: 25 | School<br>Mark | School<br>vs<br>District | School<br>vs<br>Province | Public<br>Exam<br>Mark | School<br>vs<br>District | School<br>vs<br>Province |    | nal<br>ark | School<br>vs<br>District | School<br>vs<br>Province |
| Average Score            |                |                          |                          |                        |                          |                          |    |            |                          |                          |
| School                   | 70.0           |                          |                          |                        |                          |                          | 70 | _          |                          |                          |
| District                 | 68.0           | р                        | р                        |                        |                          |                          | 68 | 3.0        | р                        | р                        |
| Province                 | 68.5           |                          |                          |                        |                          |                          | 68 | 3.5        |                          |                          |
| Percent of Passes        |                |                          |                          |                        |                          |                          |    |            |                          |                          |
| School                   | 92.0           |                          |                          |                        |                          |                          | 92 | 2.0        |                          |                          |
| District                 | 93.2           | q                        | р                        |                        |                          |                          | 93 | 3.2        | q                        | р                        |
| Province                 | 90.0           |                          |                          |                        |                          |                          | 90 | 0.0        |                          |                          |

#### **Average Scores Percent Passes** School Sch School Sch Dist Prov Mark Dist Mark Prov Public Sch Public Sch Dist Ex. Mark Dist Ex. Mark Prov Sch Dist Prov Final Sch Final Dist Mark Mark Prov 20 30 80 90 40 50 60 70