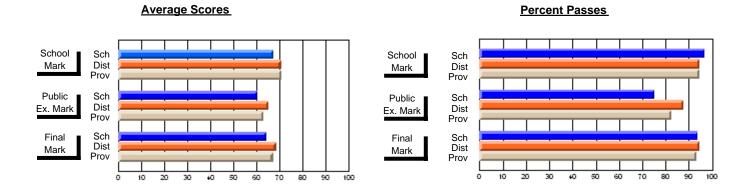

### Subject: English Language

| # students in course: 14 | School<br>Mark | School<br>vs<br>District | School<br>vs<br>Province | Public<br>Exam<br>Mark | School<br>vs<br>District | School<br>vs<br>Province | Final<br>Mark | School<br>vs<br>District | School<br>vs<br>Province |
|--------------------------|----------------|--------------------------|--------------------------|------------------------|--------------------------|--------------------------|---------------|--------------------------|--------------------------|
| Average Score            |                |                          |                          |                        |                          |                          |               |                          |                          |
| School                   | 69.6           |                          |                          |                        |                          |                          | 69.6          |                          |                          |
| District                 | 69.1           | р                        | р                        |                        |                          |                          | 69.1          | р                        | р                        |
| Province                 | 68.3           |                          |                          |                        |                          |                          | 68.3          |                          |                          |
| Percent of Passes        |                |                          |                          |                        |                          |                          |               |                          |                          |
| School                   | 92.9           |                          |                          |                        |                          |                          | 92.9          |                          |                          |
| District                 | 93.3           | q                        | р                        |                        |                          |                          | 93.3          | q                        | р                        |
| Province                 | 91.8           |                          |                          |                        |                          |                          | 91.9          |                          |                          |