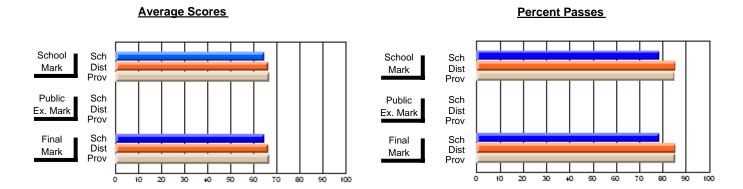

## District 2 - Western

#091 - Burgeo Academy, Burgeo

Grades: K-12

Subject: Science

| # students in course: 12 | School<br>Mark | School<br>vs<br>District | School<br>vs<br>Province | Public<br>Exam<br>Mark | School<br>vs<br>District | School<br>vs<br>Province | Final<br>Mark | School<br>vs<br>District | School<br>vs<br>Province |
|--------------------------|----------------|--------------------------|--------------------------|------------------------|--------------------------|--------------------------|---------------|--------------------------|--------------------------|
| Average Score            | Mark           | District                 | TTOVITICE                | Wark                   | District                 | FIOVILICE                | Wark          | District                 | FIOVILICE                |
| School                   | 63.8           |                          |                          |                        |                          |                          | 63.8          |                          |                          |
| District                 | 69.0           | q                        | q                        |                        |                          |                          | 69.0          | q                        | q                        |
| Province                 | 68.3           |                          |                          |                        |                          |                          | 68.3          |                          |                          |
| Percent of Passes        |                |                          |                          |                        |                          |                          |               |                          |                          |
| School                   | 83.3           |                          |                          |                        |                          |                          | 83.3          |                          |                          |
| District                 | 92.9           | q                        | q                        |                        |                          |                          | 92.9          | q                        | q                        |
| Province                 | 90.8           |                          |                          |                        |                          |                          | 90.8          |                          |                          |

Modification Time: 11:48:42AM

Modification Date: 1/8/2010

<sup>\*</sup> Data from the High School Certification System. The results from supplementary courses are not reflected in these results. All students obtaining a score of 48 or 49 on the final mark, were adjusted to 50 and are reflected in the Final Mark column.