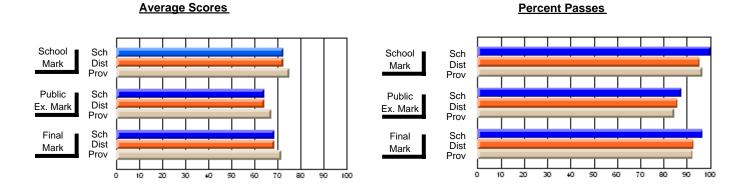

## District 2 - Western

#091 - Burgeo Academy, Burgeo

Subject: English Language

| Course: THEATRE ARTS 2200     | )                |                          |                          |                        |                          |                          |                  |                          |                          |
|-------------------------------|------------------|--------------------------|--------------------------|------------------------|--------------------------|--------------------------|------------------|--------------------------|--------------------------|
| # students in course: 7       | School<br>Mark   | School<br>vs<br>District | School<br>vs<br>Province | Public<br>Exam<br>Mark | School<br>vs<br>District | School<br>vs<br>Province | Final<br>Mark    | School<br>vs<br>District | School<br>vs<br>Province |
| Average Score School District | <b>76.9</b> 74.1 | р                        | р                        |                        |                          |                          | <b>76.9</b> 74.1 | р                        | р                        |
| Province                      | 75.3             | -                        |                          |                        |                          |                          | 75.3             |                          | F                        |
| Percent of Passes             |                  |                          |                          |                        |                          |                          |                  |                          |                          |
| School                        | 100.0            |                          |                          |                        |                          |                          | 100.0            |                          |                          |
| District                      | 94.0             | р                        | р                        |                        |                          |                          | 94.0             | р                        | р                        |
| Province                      | 94.4             |                          |                          |                        |                          |                          | 94.4             |                          |                          |

#### **Average Scores Percent Passes** School Sch School Sch Dist Prov Mark Dist Mark Prov Public Sch Public Sch Dist Ex. Mark Dist Ex. Mark Prov Sch Dist Prov Sch Dist Final Final Mark Mark Prov 80 90 20 30 40 50 60

Modification Time: 11:48:42AM

Modification Date: 1/8/2010

Source: Evaluation & Research

<sup>\*</sup> Data from the High School Certification System. The results from supplementary courses are not reflected in these results. All students obtaining a score of 48 or 49 on the final mark, were adjusted to 50 and are reflected in the Final Mark column.