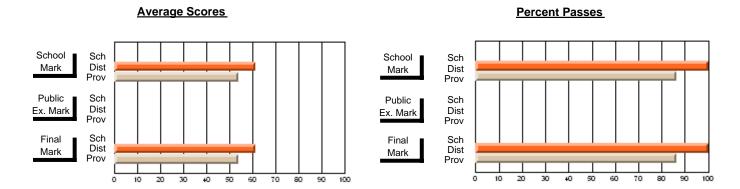

## District 2 - Western

#091 - Burgeo Academy, Burgeo

Subject: French

|                                |                |                          |                          | <b>-</b>               | witl                     | <u>hheld for re</u> a    | sons of cor   | nfidential               | ity.                     |
|--------------------------------|----------------|--------------------------|--------------------------|------------------------|--------------------------|--------------------------|---------------|--------------------------|--------------------------|
| # students in course: 1        | School<br>Mark | School<br>vs<br>District | School<br>vs<br>Province | Public<br>Exam<br>Mark | School<br>vs<br>District | School<br>vs<br>Province | Final<br>Mark | School<br>vs<br>District | School<br>vs<br>Province |
| <u>Average Score</u><br>School |                |                          |                          |                        |                          |                          |               |                          |                          |
| District                       | 76.2           | q                        | q                        | 70.1                   | q                        | q                        | 73.4          | q                        | q                        |
| Province                       | 74.9           |                          | 1                        | 68.3                   | -                        | 1                        | 71.8          | ,                        | ,                        |
| Percent of Passes              |                |                          |                          |                        |                          |                          |               |                          |                          |
| School                         |                |                          |                          |                        |                          |                          |               |                          |                          |
| District                       | 99.1           | р                        | р                        | 93.9                   | р                        | р                        | 100.0         | р                        | р                        |
| Province                       | 98.7           |                          |                          | 89.2                   |                          |                          | 97.3          |                          |                          |

#### **Average Scores Percent Passes** School Sch School Sch Dist Prov Mark Dist Mark Prov Sch Dist Public Public Sch Ex. Mark Dist Ex. Mark Prov Prov Sch Dist Prov Sch Dist Final Final Mark Mark Prov 80 90 10 20 50 60 70

Modification Time: 11:48:42AM

Modification Date: 1/8/2010

Source: Evaluation & Research

<sup>\*</sup> Data from the High School Certification System. The results from supplementary courses are not reflected in these results. All students obtaining a score of 48 or 49 on the final mark, were adjusted to 50 and are reflected in the Final Mark column.