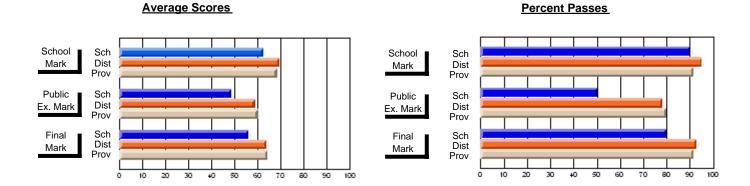

## District 2 - Western

#091 - Burgeo Academy, Burgeo

**Subject: Social Studies** 

| # students in course: 12            | School<br>Mark   | School<br>vs<br>District | School<br>vs<br>Province | Public<br>Exam<br>Mark | School<br>vs<br>District | School<br>vs<br>Province | Final<br>Mark    | School<br>vs<br>District | School<br>vs<br>Province |
|-------------------------------------|------------------|--------------------------|--------------------------|------------------------|--------------------------|--------------------------|------------------|--------------------------|--------------------------|
| Average Score<br>School<br>District | <b>73.3</b> 70.6 | р                        | р                        | <b>64.3</b> 65.3       | q                        | р                        | <b>69.2</b> 68.4 | р                        | р                        |
| Province  Percent of Passes         | 70.7             |                          |                          | 63.2                   |                          |                          | 67.1             |                          |                          |
| School School                       | 100.0            |                          |                          | 91.7                   |                          |                          | 100.0            |                          |                          |
| District                            | 94.5             | р                        | р                        | 87.6                   | р                        | р                        | 94.5             | р                        | р                        |
| Province                            | 94.5             |                          |                          | 82.4                   |                          |                          | 93.3             |                          |                          |

#### **Average Scores Percent Passes** School Sch School Sch Dist Prov Mark Dist Mark Prov Public Sch Public Sch Dist Ex. Mark Dist Ex. Mark Prov Prov Sch Dist Prov Sch Dist Final Final Mark Mark Prov 80 90 10 20 30 40 50 60 70