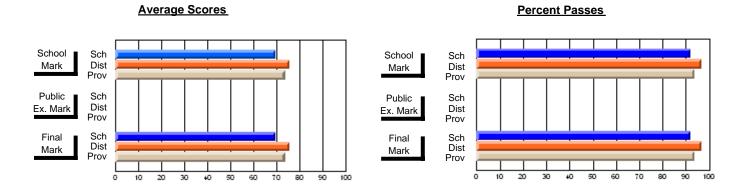

## District 2 - Western

#091 - Burgeo Academy, Burgeo

Subject: Art

| # students in course: 13  Average Score | School<br>Mark              | School<br>vs<br>District | School<br>vs<br>Province | Public<br>Exam<br>Mark | School<br>vs<br>District | School<br>vs<br>Province | Final<br>Mark        | School<br>vs<br>District | School<br>vs<br>Province |
|-----------------------------------------|-----------------------------|--------------------------|--------------------------|------------------------|--------------------------|--------------------------|----------------------|--------------------------|--------------------------|
| School<br>District                      | <b>80.9</b><br>79.1<br>77.0 | р                        | р                        |                        |                          |                          | <b>80.9</b> 79.1     | р                        | р                        |
| Province Percent of Passes School       | 100.0                       |                          |                          |                        |                          |                          | 77.0<br><b>100.0</b> |                          |                          |
| District Province                       | 97.5<br>95.4                | р                        | р                        |                        |                          |                          | 97.5<br>95.4         | р                        | р                        |

Modification Time: 11:48:42AM

Modification Date: 1/8/2010

Source: Evaluation & Research

<sup>\*</sup> Data from the High School Certification System. The results from supplementary courses are not reflected in these results. All students obtaining a score of 48 or 49 on the final mark, were adjusted to 50 and are reflected in the Final Mark column.