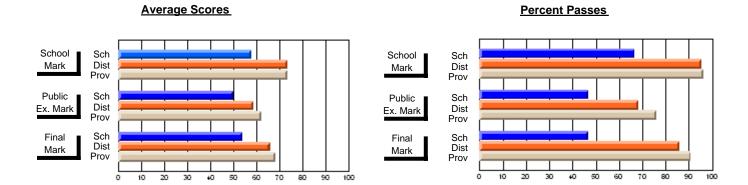

## District 2 - Western

#091 - Burgeo Academy, Burgeo

Subject: French

|                                |                |                          |                          | <b>-</b>               | witl                     | <u>hheld for re</u> a    | sons of cor   | nfidential               | ity.                     |
|--------------------------------|----------------|--------------------------|--------------------------|------------------------|--------------------------|--------------------------|---------------|--------------------------|--------------------------|
| # students in course: 1        | School<br>Mark | School<br>vs<br>District | School<br>vs<br>Province | Public<br>Exam<br>Mark | School<br>vs<br>District | School<br>vs<br>Province | Final<br>Mark | School<br>vs<br>District | School<br>vs<br>Province |
| <u>Average Score</u><br>School |                |                          |                          |                        |                          |                          |               |                          |                          |
| District                       | 76.2           | q                        | q                        | 70.1                   | q                        | q                        | 73.4          | q                        | q                        |
| Province                       | 74.9           |                          | 1                        | 68.3                   | -                        | 1                        | 71.8          | ,                        | ,                        |
| Percent of Passes              |                |                          |                          |                        |                          |                          |               |                          |                          |
| School                         |                |                          |                          |                        |                          |                          |               |                          |                          |
| District                       | 99.1           | р                        | р                        | 93.9                   | р                        | р                        | 100.0         | р                        | р                        |
| Province                       | 98.7           |                          |                          | 89.2                   |                          |                          | 97.3          |                          |                          |