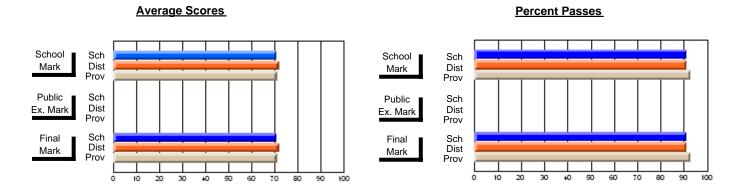

## District 2 - Western

#091 - Burgeo Academy, Burgeo

Subject: Art

| # students in course: 12  Average Score | School<br>Mark | School<br>vs<br>District | School<br>vs<br>Province | Public<br>Exam<br>Mark | School<br>vs<br>District | School<br>vs<br>Province | Final<br>Mark | School<br>vs<br>District | School<br>vs<br>Province |
|-----------------------------------------|----------------|--------------------------|--------------------------|------------------------|--------------------------|--------------------------|---------------|--------------------------|--------------------------|
| School                                  | 74.6           |                          |                          |                        |                          |                          | 74.6          |                          |                          |
| District                                | 71.1           | р                        | р                        |                        |                          |                          | 71.1          | р                        | р                        |
| Province                                | 72.3           |                          |                          |                        |                          |                          | 72.3          |                          |                          |
| Percent of Passes                       |                |                          |                          |                        |                          |                          |               |                          |                          |
| School                                  | 100.0          |                          |                          |                        |                          |                          | 100.0         |                          |                          |
| District                                | 87.8           | р                        | р                        |                        |                          |                          | 87.8          | р                        | р                        |
| Province                                | 91.1           |                          |                          |                        |                          |                          | 91.2          |                          |                          |

Modification Time: 11:48:42AM

Modification Date: 1/8/2010

Source: Evaluation & Research

<sup>\*</sup> Data from the High School Certification System. The results from supplementary courses are not reflected in these results. All students obtaining a score of 48 or 49 on the final mark, were adjusted to 50 and are reflected in the Final Mark column.