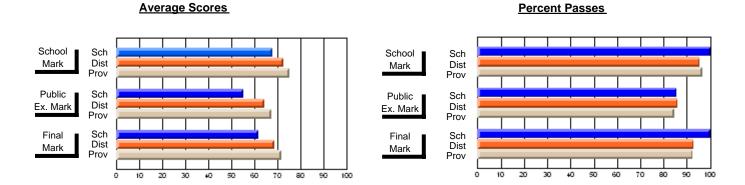

### **Subject: Enterprise Education**

| Course: CANADIAN ECONOMY | 2203           |                          |                          |                        |                          |                          |    |            |                          |                          |
|--------------------------|----------------|--------------------------|--------------------------|------------------------|--------------------------|--------------------------|----|------------|--------------------------|--------------------------|
| # students in course: 25 | School<br>Mark | School<br>vs<br>District | School<br>vs<br>Province | Public<br>Exam<br>Mark | School<br>vs<br>District | School<br>vs<br>Province |    | nal<br>ark | School<br>vs<br>District | School<br>vs<br>Province |
| Average Score            |                |                          |                          |                        |                          |                          |    |            |                          |                          |
| School                   | 70.0           |                          |                          |                        |                          |                          | 70 | _          |                          |                          |
| District                 | 68.0           | р                        | р                        |                        |                          |                          | 68 | 3.0        | р                        | р                        |
| Province                 | 68.5           |                          |                          |                        |                          |                          | 68 | 3.5        |                          |                          |
| Percent of Passes        |                |                          |                          |                        |                          |                          |    |            |                          |                          |
| School                   | 92.0           |                          |                          |                        |                          |                          | 92 | 2.0        |                          |                          |
| District                 | 93.2           | q                        | р                        |                        |                          |                          | 93 | 3.2        | q                        | р                        |
| Province                 | 90.0           |                          |                          |                        |                          |                          | 90 | 0.0        |                          |                          |

#### **Average Scores Percent Passes** School Sch School Sch Dist Prov Mark Dist Mark Prov Public Sch Public Sch Dist Ex. Mark Dist Ex. Mark Prov Sch Dist Prov Final Sch Final Dist Mark Mark Prov 20 30 80 90 40 50 60 70

Modification Time: 11:48:42AM

Modification Date: 1/8/2010

Source: Evaluation & Research

<sup>\*</sup> Data from the High School Certification System. The results from supplementary courses are not reflected in these results. All students obtaining a score of 48 or 49 on the final mark, were adjusted to 50 and are reflected in the Final Mark column.