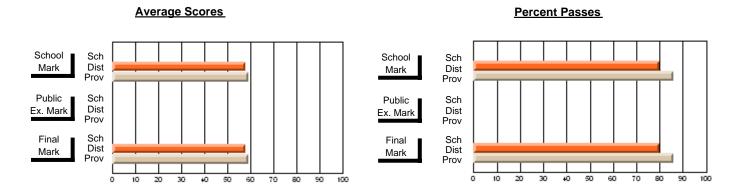

## District 2 - Western

#091 - Burgeo Academy, Burgeo

Subject: Science

|                                |                |                          |                          |                        | with                     | <u>nheld for re</u> a    | s <u>ons of cor</u> | nfidential               | ity.                     |
|--------------------------------|----------------|--------------------------|--------------------------|------------------------|--------------------------|--------------------------|---------------------|--------------------------|--------------------------|
| # students in course: 4        | School<br>Mark | School<br>vs<br>District | School<br>vs<br>Province | Public<br>Exam<br>Mark | School<br>vs<br>District | School<br>vs<br>Province | Final<br>Mark       | School<br>vs<br>District | School<br>vs<br>Province |
| <u>Average Score</u><br>School |                |                          |                          |                        |                          |                          |                     |                          |                          |
| District                       | 71.9           | р                        | р                        |                        |                          |                          | 71.9                | р                        | p                        |
| Province                       | 71.0           | P                        | Р                        |                        |                          |                          | 71.0                | P                        | P                        |
| Percent of Passes              |                |                          |                          |                        |                          |                          |                     |                          |                          |
| School                         |                |                          |                          |                        |                          |                          |                     |                          |                          |
| District                       | 90.9           | р                        | р                        |                        |                          |                          | 90.9                | р                        | р                        |
| Province                       | 92.9           |                          |                          |                        |                          |                          | 92.9                |                          |                          |

#### **Average Scores Percent Passes** School Sch School Sch Dist Prov Mark Dist Mark Prov Public Sch Dist Public Sch Ex. Mark Dist Ex. Mark Prov Sch Dist Prov Final Sch Final Dist Mark Mark Prov 20 40 50 80 90 60

Modification Time: 11:48:42AM

Modification Date: 1/8/2010

Source: Evaluation & Research

<sup>\*</sup> Data from the High School Certification System. The results from supplementary courses are not reflected in these results. All students obtaining a score of 48 or 49 on the final mark, were adjusted to 50 and are reflected in the Final Mark column.