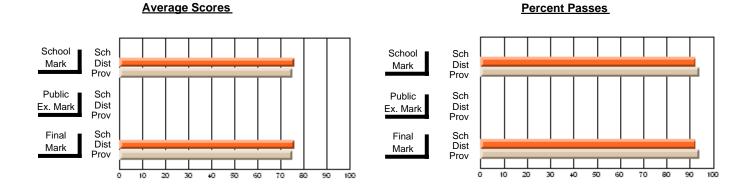

## District 2 - Western

Province

#091 - Burgeo Academy, Burgeo

**Subject: Family Studies** 

| Course: NUTRITION 2102  |                |                          |                          | _                      |                          |                          |               |                          |                          |
|-------------------------|----------------|--------------------------|--------------------------|------------------------|--------------------------|--------------------------|---------------|--------------------------|--------------------------|
| # students in course: 7 | School<br>Mark | School<br>vs<br>District | School<br>vs<br>Province | Public<br>Exam<br>Mark | School<br>vs<br>District | School<br>vs<br>Province | Final<br>Mark | School<br>vs<br>District | School<br>vs<br>Province |
| Average Score           |                |                          |                          |                        |                          |                          |               |                          |                          |
| School                  | 84.9           |                          |                          |                        |                          |                          | 84.9          |                          |                          |
| District                | 75.1           | р                        | р                        |                        |                          |                          | 75.1          | р                        | р                        |
| Province                | 75.3           |                          |                          |                        |                          |                          | 75.3          | •                        |                          |
| Percent of Passes       |                |                          |                          |                        |                          |                          |               |                          |                          |
| School                  | 100.0          |                          |                          |                        |                          |                          | 100.0         |                          |                          |
| District                | 95.8           | р                        | р                        |                        |                          |                          | 95.8          | р                        | р                        |

93.9

Modification Time: 11:48:42AM

Modification Date: 1/8/2010

Source: Evaluation & Research

Grades: K-12

93.9

<sup>\*</sup> Data from the High School Certification System. The results from supplementary courses are not reflected in these results. All students obtaining a score of 48 or 49 on the final mark, were adjusted to 50 and are reflected in the Final Mark column.