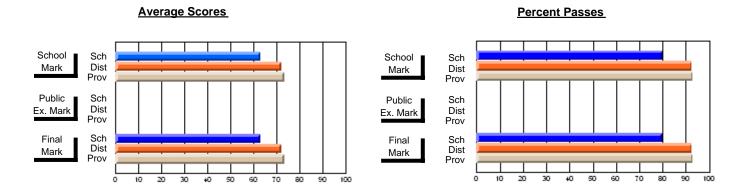

## District 2 - Western

#091 - Burgeo Academy, Burgeo

Grades: K-12

Subject: Science

| # students in course: 12 | School<br>Mark | School<br>vs<br>District | School<br>vs<br>Province | Public<br>Exam<br>Mark | School<br>vs<br>District | School<br>vs<br>Province | Final<br>Mark | School<br>vs<br>District | School<br>vs<br>Province |
|--------------------------|----------------|--------------------------|--------------------------|------------------------|--------------------------|--------------------------|---------------|--------------------------|--------------------------|
| Average Score            | Mark           | District                 | TTOVITICE                | Wark                   | District                 | FIOVILICE                | Wark          | District                 | FIOVILICE                |
| School                   | 63.8           |                          |                          |                        |                          |                          | 63.8          |                          |                          |
| District                 | 69.0           | q                        | q                        |                        |                          |                          | 69.0          | q                        | q                        |
| Province                 | 68.3           |                          |                          |                        |                          |                          | 68.3          |                          |                          |
| Percent of Passes        |                |                          |                          |                        |                          |                          |               |                          |                          |
| School                   | 83.3           |                          |                          |                        |                          |                          | 83.3          |                          |                          |
| District                 | 92.9           | q                        | q                        |                        |                          |                          | 92.9          | q                        | q                        |
| Province                 | 90.8           |                          |                          |                        |                          |                          | 90.8          |                          |                          |

Modification Time: 11:48:42AM

Modification Date: 1/8/2010

<sup>\*</sup> Data from the High School Certification System. The results from supplementary courses are not reflected in these results. All students obtaining a score of 48 or 49 on the final mark, were adjusted to 50 and are reflected in the Final Mark column.