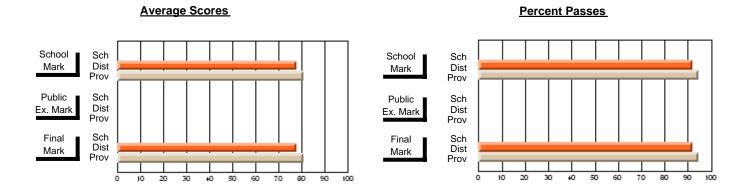

## District 2 - Western

#091 - Burgeo Academy, Burgeo

Subject: Art

| # students in course: 12  Average Score | School<br>Mark | School<br>vs<br>District | School<br>vs<br>Province | Public<br>Exam<br>Mark | School<br>vs<br>District | School<br>vs<br>Province | Final<br>Mark | School<br>vs<br>District | School<br>vs<br>Province |
|-----------------------------------------|----------------|--------------------------|--------------------------|------------------------|--------------------------|--------------------------|---------------|--------------------------|--------------------------|
| School                                  | 74.6           |                          |                          |                        |                          |                          | 74.6          |                          |                          |
| District                                | 71.1           | р                        | р                        |                        |                          |                          | 71.1          | р                        | р                        |
| Province                                | 72.3           |                          |                          |                        |                          |                          | 72.3          |                          |                          |
| Percent of Passes                       |                |                          |                          |                        |                          |                          |               |                          |                          |
| School                                  | 100.0          |                          |                          |                        |                          |                          | 100.0         |                          |                          |
| District                                | 87.8           | р                        | р                        |                        |                          |                          | 87.8          | р                        | р                        |
| Province                                | 91.1           |                          |                          |                        |                          |                          | 91.2          |                          |                          |

Modification Time: 11:48:42AM

Modification Date: 1/8/2010

Source: Evaluation & Research

<sup>\*</sup> Data from the High School Certification System. The results from supplementary courses are not reflected in these results. All students obtaining a score of 48 or 49 on the final mark, were adjusted to 50 and are reflected in the Final Mark column.