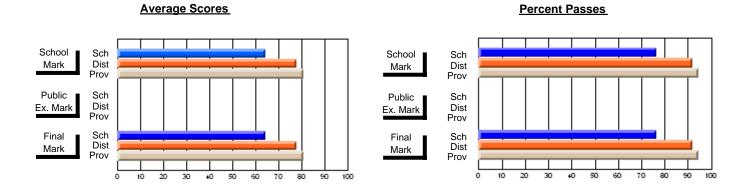

### Subject: English Language

| # students in course: 14 | School<br>Mark | School<br>vs<br>District | School<br>vs<br>Province | Public<br>Exam<br>Mark | School<br>vs<br>District | School<br>vs<br>Province | Final<br>Mark | School<br>vs<br>District | School<br>vs<br>Province |
|--------------------------|----------------|--------------------------|--------------------------|------------------------|--------------------------|--------------------------|---------------|--------------------------|--------------------------|
| Average Score            |                |                          |                          |                        |                          |                          |               |                          |                          |
| School                   | 69.6           |                          |                          |                        |                          |                          | 69.6          |                          |                          |
| District                 | 69.1           | р                        | р                        |                        |                          |                          | 69.1          | р                        | р                        |
| Province                 | 68.3           |                          |                          |                        |                          |                          | 68.3          |                          |                          |
| Percent of Passes        |                |                          |                          |                        |                          |                          |               |                          |                          |
| School                   | 92.9           |                          |                          |                        |                          |                          | 92.9          |                          |                          |
| District                 | 93.3           | q                        | р                        |                        |                          |                          | 93.3          | q                        | р                        |
| Province                 | 91.8           |                          |                          |                        |                          |                          | 91.9          |                          |                          |

#### **Average Scores Percent Passes** School Sch School Sch Dist Prov Mark Dist Mark Prov Public Sch Public Sch Dist Ex. Mark Dist Ex. Mark Prov Sch Dist Prov Sch Dist Final Final Mark Mark Prov 20 30 60 70 80 90 40 50