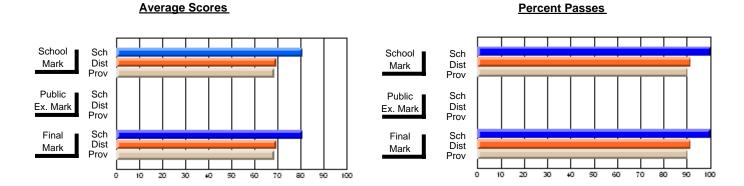

## District 2 - Western

Province

#091 - Burgeo Academy, Burgeo

**Subject: Family Studies** 

| Course: NUTRITION 2102  |                |                          |                          | _                      |                          |                          |               |                          |                          |
|-------------------------|----------------|--------------------------|--------------------------|------------------------|--------------------------|--------------------------|---------------|--------------------------|--------------------------|
| # students in course: 7 | School<br>Mark | School<br>vs<br>District | School<br>vs<br>Province | Public<br>Exam<br>Mark | School<br>vs<br>District | School<br>vs<br>Province | Final<br>Mark | School<br>vs<br>District | School<br>vs<br>Province |
| Average Score           |                |                          |                          |                        |                          |                          |               |                          |                          |
| School                  | 84.9           |                          |                          |                        |                          |                          | 84.9          |                          |                          |
| District                | 75.1           | р                        | р                        |                        |                          |                          | 75.1          | р                        | р                        |
| Province                | 75.3           |                          |                          |                        |                          |                          | 75.3          | •                        |                          |
| Percent of Passes       |                |                          |                          |                        |                          |                          |               |                          |                          |
| School                  | 100.0          |                          |                          |                        |                          |                          | 100.0         |                          |                          |
| District                | 95.8           | р                        | р                        |                        |                          |                          | 95.8          | р                        | р                        |

93.9

Modification Time: 11:48:42AM

Modification Date: 1/8/2010

Source: Evaluation & Research

Grades: K-12

93.9

<sup>\*</sup> Data from the High School Certification System. The results from supplementary courses are not reflected in these results. All students obtaining a score of 48 or 49 on the final mark, were adjusted to 50 and are reflected in the Final Mark column.