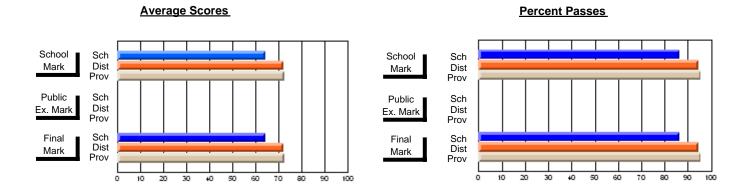

### **Subject: Enterprise Education**

| Course: CANADIAN ECONOMY | 2203           |                          |                          |                        |                          |                          |    |            |                          |                          |
|--------------------------|----------------|--------------------------|--------------------------|------------------------|--------------------------|--------------------------|----|------------|--------------------------|--------------------------|
| # students in course: 25 | School<br>Mark | School<br>vs<br>District | School<br>vs<br>Province | Public<br>Exam<br>Mark | School<br>vs<br>District | School<br>vs<br>Province |    | nal<br>ark | School<br>vs<br>District | School<br>vs<br>Province |
| Average Score            |                |                          |                          |                        |                          |                          |    |            |                          |                          |
| School                   | 70.0           |                          |                          |                        |                          |                          | 70 | _          |                          |                          |
| District                 | 68.0           | р                        | р                        |                        |                          |                          | 68 | 3.0        | р                        | р                        |
| Province                 | 68.5           |                          |                          |                        |                          |                          | 68 | 3.5        |                          |                          |
| Percent of Passes        |                |                          |                          |                        |                          |                          |    |            |                          |                          |
| School                   | 92.0           |                          |                          |                        |                          |                          | 92 | 2.0        |                          |                          |
| District                 | 93.2           | q                        | р                        |                        |                          |                          | 93 | 3.2        | q                        | р                        |
| Province                 | 90.0           |                          |                          |                        |                          |                          | 90 | 0.0        |                          |                          |

#### **Average Scores Percent Passes** School Sch School Sch Dist Prov Mark Dist Mark Prov Public Sch Public Sch Dist Ex. Mark Dist Ex. Mark Prov Sch Dist Prov Final Sch Final Dist Mark Mark Prov 20 30 80 90 40 50 60 70

Modification Time: 11:48:42AM

Modification Date: 1/8/2010

Source: Evaluation & Research

<sup>\*</sup> Data from the High School Certification System. The results from supplementary courses are not reflected in these results. All students obtaining a score of 48 or 49 on the final mark, were adjusted to 50 and are reflected in the Final Mark column.