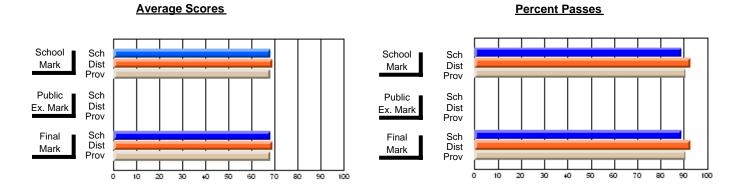

## District 2 - Western

Province

#091 - Burgeo Academy, Burgeo

**Subject: Family Studies** 

| Course: NUTRITION 2102  |                |                          |                          | _                      |                          |                          |               |                          |                          |
|-------------------------|----------------|--------------------------|--------------------------|------------------------|--------------------------|--------------------------|---------------|--------------------------|--------------------------|
| # students in course: 7 | School<br>Mark | School<br>vs<br>District | School<br>vs<br>Province | Public<br>Exam<br>Mark | School<br>vs<br>District | School<br>vs<br>Province | Final<br>Mark | School<br>vs<br>District | School<br>vs<br>Province |
| Average Score           |                |                          |                          |                        |                          |                          |               |                          |                          |
| School                  | 84.9           |                          |                          |                        |                          |                          | 84.9          |                          |                          |
| District                | 75.1           | р                        | р                        |                        |                          |                          | 75.1          | р                        | р                        |
| Province                | 75.3           |                          |                          |                        |                          |                          | 75.3          | •                        |                          |
| Percent of Passes       |                |                          |                          |                        |                          |                          |               |                          |                          |
| School                  | 100.0          |                          |                          |                        |                          |                          | 100.0         |                          |                          |
| District                | 95.8           | р                        | р                        |                        |                          |                          | 95.8          | р                        | р                        |

#### **Average Scores Percent Passes** School Sch School Sch Dist Prov Mark Dist Mark Prov Public Sch Public Sch Dist Ex. Mark Dist Ex. Mark Prov Sch Dist Prov Sch Dist Final Final Mark Mark Prov 80 90 20 40