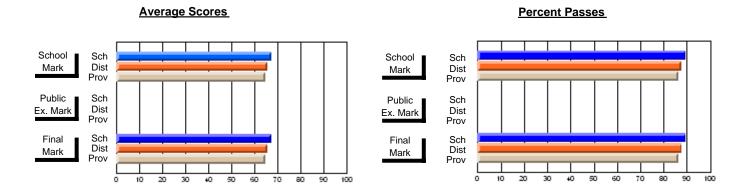

## District 2 - Western

#091 - Burgeo Academy, Burgeo

Subject: Art

| # students in course: 12  Average Score | School<br>Mark | School<br>vs<br>District | School<br>vs<br>Province | Public<br>Exam<br>Mark | School<br>vs<br>District | School<br>vs<br>Province | Final<br>Mark | School<br>vs<br>District | School<br>vs<br>Province |
|-----------------------------------------|----------------|--------------------------|--------------------------|------------------------|--------------------------|--------------------------|---------------|--------------------------|--------------------------|
| School                                  | 74.6           |                          |                          |                        |                          |                          | 74.6          |                          |                          |
| District                                | 71.1           | р                        | р                        |                        |                          |                          | 71.1          | р                        | р                        |
| Province                                | 72.3           |                          |                          |                        |                          |                          | 72.3          |                          |                          |
| Percent of Passes                       |                |                          |                          |                        |                          |                          |               |                          |                          |
| School                                  | 100.0          |                          |                          |                        |                          |                          | 100.0         |                          |                          |
| District                                | 87.8           | р                        | р                        |                        |                          |                          | 87.8          | р                        | р                        |
| Province                                | 91.1           |                          |                          |                        |                          |                          | 91.2          |                          |                          |

Modification Time: 11:48:42AM

Modification Date: 1/8/2010

Source: Evaluation & Research

<sup>\*</sup> Data from the High School Certification System. The results from supplementary courses are not reflected in these results. All students obtaining a score of 48 or 49 on the final mark, were adjusted to 50 and are reflected in the Final Mark column.