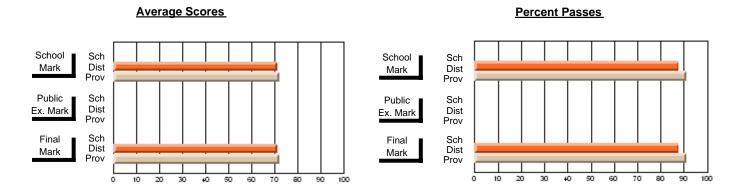

### **Subject: Enterprise Education**

| Course: CANADIAN ECONOMY | 2203           |                          |                          |                        |                          |                          |    |            |                          |                          |
|--------------------------|----------------|--------------------------|--------------------------|------------------------|--------------------------|--------------------------|----|------------|--------------------------|--------------------------|
| # students in course: 25 | School<br>Mark | School<br>vs<br>District | School<br>vs<br>Province | Public<br>Exam<br>Mark | School<br>vs<br>District | School<br>vs<br>Province |    | nal<br>ark | School<br>vs<br>District | School<br>vs<br>Province |
| Average Score            |                |                          |                          |                        |                          |                          |    |            |                          |                          |
| School                   | 70.0           |                          |                          |                        |                          |                          | 70 | _          |                          |                          |
| District                 | 68.0           | р                        | р                        |                        |                          |                          | 68 | 3.0        | р                        | р                        |
| Province                 | 68.5           |                          |                          |                        |                          |                          | 68 | 3.5        |                          |                          |
| Percent of Passes        |                |                          |                          |                        |                          |                          |    |            |                          |                          |
| School                   | 92.0           |                          |                          |                        |                          |                          | 92 | 2.0        |                          |                          |
| District                 | 93.2           | q                        | р                        |                        |                          |                          | 93 | 3.2        | q                        | р                        |
| Province                 | 90.0           |                          |                          |                        |                          |                          | 90 | 0.0        |                          |                          |

#### **Average Scores Percent Passes** School Sch School Sch Dist Prov Mark Dist Mark Prov Public Sch Public Sch Dist Ex. Mark Dist Ex. Mark Prov Sch Dist Prov Final Sch Final Dist Mark Mark Prov 20 30 80 90 40 50 60 70

Modification Time: 11:48:42AM

Modification Date: 1/8/2010

Source: Evaluation & Research

<sup>\*</sup> Data from the High School Certification System. The results from supplementary courses are not reflected in these results. All students obtaining a score of 48 or 49 on the final mark, were adjusted to 50 and are reflected in the Final Mark column.