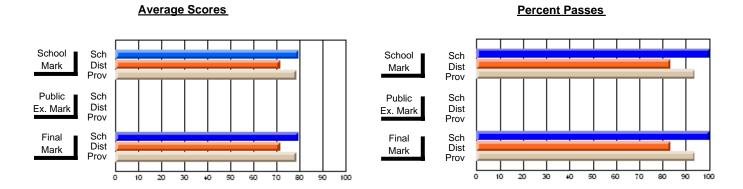

### Subject: English Language

| # students in course: 14 | School<br>Mark | School<br>vs<br>District | School<br>vs<br>Province | Public<br>Exam<br>Mark | School<br>vs<br>District | School<br>vs<br>Province | Final<br>Mark | School<br>vs<br>District | School<br>vs<br>Province |
|--------------------------|----------------|--------------------------|--------------------------|------------------------|--------------------------|--------------------------|---------------|--------------------------|--------------------------|
| Average Score            |                |                          |                          |                        |                          |                          |               |                          |                          |
| School                   | 68.6           |                          |                          |                        |                          |                          | 68.6          |                          |                          |
| District                 | 64.7           | p                        | р                        |                        |                          |                          | 64.7          | p                        | р                        |
| Province                 | 62.2           |                          |                          |                        |                          |                          | 62.2          |                          |                          |
| Percent of Passes        |                |                          |                          |                        |                          |                          |               |                          |                          |
| School                   | 100.0          |                          |                          |                        |                          |                          | 100.0         |                          |                          |
| District                 | 88.9           | р                        | р                        |                        |                          |                          | 88.9          | р                        | р                        |
| Province                 | 89.1           |                          |                          |                        |                          |                          | 89.1          |                          |                          |

#### **Average Scores Percent Passes** School Sch School Sch Dist Prov Mark Dist Mark Prov Public Sch Public Sch Dist Ex. Mark Dist Ex. Mark Prov Sch Dist Prov Sch Dist Final Final Mark Mark Prov

70 80