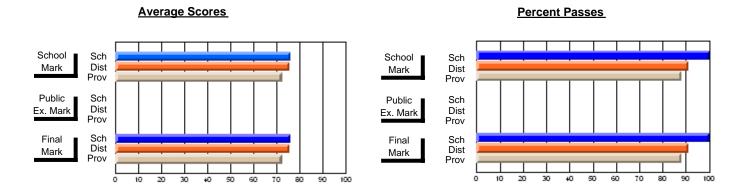

## District 2 - Western

#091 - Burgeo Academy, Burgeo

Subject: Social Studies

| # students in course: 18       | School<br>Mark | School<br>vs<br>District | School<br>vs<br>Province | Public<br>Exam<br>Mark | School<br>vs<br>District | School<br>vs<br>Province | Final<br>Mark | School<br>vs<br>District | School<br>vs<br>Province |
|--------------------------------|----------------|--------------------------|--------------------------|------------------------|--------------------------|--------------------------|---------------|--------------------------|--------------------------|
| <u>Average Score</u><br>School | 70.2           |                          |                          |                        |                          |                          | 70.2          |                          |                          |
| District                       | 72.1           | q                        | q                        |                        |                          |                          | 72.1          | q                        | q                        |
| Province                       | 70.9           |                          | ·                        |                        |                          |                          | 70.9          |                          |                          |
| Percent of Passes              |                |                          |                          |                        |                          |                          |               |                          |                          |
| School                         | 77.8           |                          |                          |                        |                          |                          | 77.8          |                          |                          |
| District                       | 92.5           | q                        | q                        |                        |                          |                          | 92.5          | q                        | q                        |
| Province                       | 90.5           |                          |                          |                        |                          |                          | 90.5          |                          |                          |

Modification Time: 11:48:42AM

Modification Date: 1/8/2010

Source: Evaluation & Research

<sup>\*</sup> Data from the High School Certification System. The results from supplementary courses are not reflected in these results. All students obtaining a score of 48 or 49 on the final mark, were adjusted to 50 and are reflected in the Final Mark column.