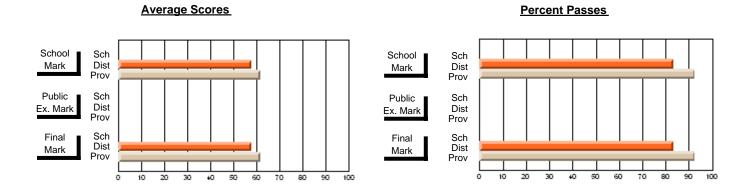

## District 2 - Western

#091 - Burgeo Academy, Burgeo

Subject: Art

| # students in course: 12  Average Score | School<br>Mark | School<br>vs<br>District | School<br>vs<br>Province | Public<br>Exam<br>Mark | School<br>vs<br>District | School<br>vs<br>Province | Final<br>Mark | School<br>vs<br>District | School<br>vs<br>Province |
|-----------------------------------------|----------------|--------------------------|--------------------------|------------------------|--------------------------|--------------------------|---------------|--------------------------|--------------------------|
| School                                  | 74.6           |                          |                          |                        |                          |                          | 74.6          |                          |                          |
| District                                | 71.1           | р                        | р                        |                        |                          |                          | 71.1          | р                        | р                        |
| Province                                | 72.3           |                          |                          |                        |                          |                          | 72.3          |                          |                          |
| Percent of Passes                       |                |                          |                          |                        |                          |                          |               |                          |                          |
| School                                  | 100.0          |                          |                          |                        |                          |                          | 100.0         |                          |                          |
| District                                | 87.8           | р                        | р                        |                        |                          |                          | 87.8          | р                        | р                        |
| Province                                | 91.1           |                          |                          |                        |                          |                          | 91.2          |                          |                          |

Modification Time: 11:48:42AM

Modification Date: 1/8/2010

Source: Evaluation & Research

<sup>\*</sup> Data from the High School Certification System. The results from supplementary courses are not reflected in these results. All students obtaining a score of 48 or 49 on the final mark, were adjusted to 50 and are reflected in the Final Mark column.