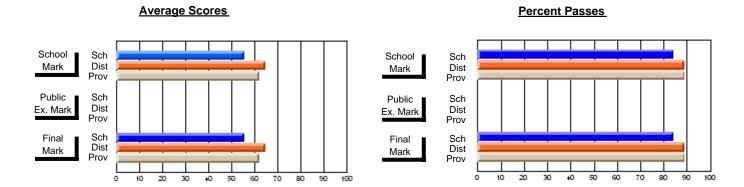

## District 2 - Western

#091 - Burgeo Academy, Burgeo

Grades: K-12

Subject: Science

| # students in course: 12 | School<br>Mark | School<br>vs<br>District | School<br>vs<br>Province | Public<br>Exam<br>Mark | School<br>vs<br>District | School<br>vs<br>Province | Final<br>Mark | School<br>vs<br>District | School<br>vs<br>Province |
|--------------------------|----------------|--------------------------|--------------------------|------------------------|--------------------------|--------------------------|---------------|--------------------------|--------------------------|
| Average Score            | Mark           | District                 | TTOVITICE                | Wark                   | District                 | FIOVILICE                | Wark          | District                 | FIOVILICE                |
| School                   | 63.8           |                          |                          |                        |                          |                          | 63.8          |                          |                          |
| District                 | 69.0           | q                        | q                        |                        |                          |                          | 69.0          | q                        | q                        |
| Province                 | 68.3           |                          |                          |                        |                          |                          | 68.3          |                          |                          |
| Percent of Passes        |                |                          |                          |                        |                          |                          |               |                          |                          |
| School                   | 83.3           |                          |                          |                        |                          |                          | 83.3          |                          |                          |
| District                 | 92.9           | q                        | q                        |                        |                          |                          | 92.9          | q                        | q                        |
| Province                 | 90.8           |                          |                          |                        |                          |                          | 90.8          |                          |                          |

Modification Time: 11:48:42AM

Modification Date: 1/8/2010

<sup>\*</sup> Data from the High School Certification System. The results from supplementary courses are not reflected in these results. All students obtaining a score of 48 or 49 on the final mark, were adjusted to 50 and are reflected in the Final Mark column.