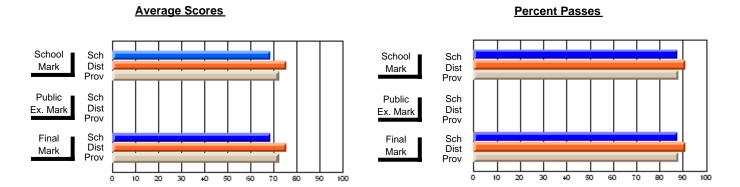

### **Subject: Enterprise Education**

| Course: CANADIAN ECONOMY | 2203           |                          |                          |                        |                          |                          |    |            |                          |                          |
|--------------------------|----------------|--------------------------|--------------------------|------------------------|--------------------------|--------------------------|----|------------|--------------------------|--------------------------|
| # students in course: 25 | School<br>Mark | School<br>vs<br>District | School<br>vs<br>Province | Public<br>Exam<br>Mark | School<br>vs<br>District | School<br>vs<br>Province |    | nal<br>ark | School<br>vs<br>District | School<br>vs<br>Province |
| Average Score            |                |                          |                          |                        |                          |                          |    |            |                          |                          |
| School                   | 70.0           |                          |                          |                        |                          |                          | 70 | _          |                          |                          |
| District                 | 68.0           | р                        | р                        |                        |                          |                          | 68 | 3.0        | р                        | р                        |
| Province                 | 68.5           |                          |                          |                        |                          |                          | 68 | 3.5        |                          |                          |
| Percent of Passes        |                |                          |                          |                        |                          |                          |    |            |                          |                          |
| School                   | 92.0           |                          |                          |                        |                          |                          | 92 | 2.0        |                          |                          |
| District                 | 93.2           | q                        | р                        |                        |                          |                          | 93 | 3.2        | q                        | р                        |
| Province                 | 90.0           |                          |                          |                        |                          |                          | 90 | 0.0        |                          |                          |