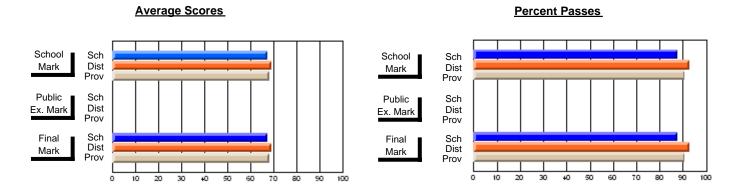

## District 2 - Western

Province

#091 - Burgeo Academy, Burgeo

**Subject: Family Studies** 

| Course: NUTRITION 2102  |                |                          |                          | _                      |                          |                          |               |                          |                          |
|-------------------------|----------------|--------------------------|--------------------------|------------------------|--------------------------|--------------------------|---------------|--------------------------|--------------------------|
| # students in course: 7 | School<br>Mark | School<br>vs<br>District | School<br>vs<br>Province | Public<br>Exam<br>Mark | School<br>vs<br>District | School<br>vs<br>Province | Final<br>Mark | School<br>vs<br>District | School<br>vs<br>Province |
| Average Score           |                |                          |                          |                        |                          |                          |               |                          |                          |
| School                  | 84.9           |                          |                          |                        |                          |                          | 84.9          |                          |                          |
| District                | 75.1           | р                        | р                        |                        |                          |                          | 75.1          | р                        | р                        |
| Province                | 75.3           |                          |                          |                        |                          |                          | 75.3          | •                        |                          |
| Percent of Passes       |                |                          |                          |                        |                          |                          |               |                          |                          |
| School                  | 100.0          |                          |                          |                        |                          |                          | 100.0         |                          |                          |
| District                | 95.8           | р                        | р                        |                        |                          |                          | 95.8          | р                        | р                        |

93.9

Modification Time: 11:48:42AM

Modification Date: 1/8/2010

Source: Evaluation & Research

Grades: K-12

93.9

<sup>\*</sup> Data from the High School Certification System. The results from supplementary courses are not reflected in these results. All students obtaining a score of 48 or 49 on the final mark, were adjusted to 50 and are reflected in the Final Mark column.