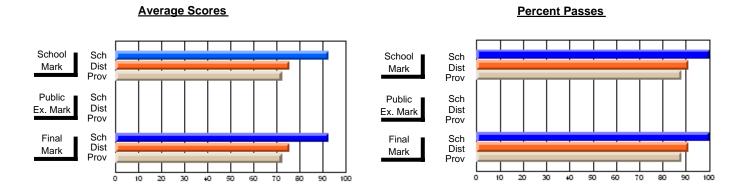

#### **Subject: Physical Education**

| Course: PHYSICAL EDUCATION | I 3101         |                          |                          |                        |                          |                          |            |               |                          |                          |
|----------------------------|----------------|--------------------------|--------------------------|------------------------|--------------------------|--------------------------|------------|---------------|--------------------------|--------------------------|
| # students in course: 11   | School<br>Mark | School<br>vs<br>District | School<br>vs<br>Province | Public<br>Exam<br>Mark | School<br>vs<br>District | School<br>vs<br>Province |            | Final<br>Mark | School<br>vs<br>District | School<br>vs<br>Province |
| Average Score              |                |                          |                          |                        |                          |                          | <b>.</b> ⊢ |               |                          |                          |
| School                     | 88.5           |                          |                          |                        |                          |                          |            | 88.5          |                          |                          |
| District                   | 79.8           | р                        | р                        |                        |                          |                          |            | 79.8          | р                        | р                        |
| Province                   | 80.0           |                          | -                        |                        |                          |                          |            | 80.0          |                          |                          |
| Percent of Passes          |                |                          |                          |                        |                          |                          |            |               |                          |                          |
| School                     | 100.0          |                          |                          |                        |                          |                          |            | 100.0         |                          |                          |
| District                   | 95.5           | р                        | р                        |                        |                          |                          |            | 95.5          | р                        | р                        |
| Province                   | 94.9           |                          |                          |                        |                          |                          |            | 94.9          |                          |                          |

#### **Average Scores Percent Passes** School Sch School Sch Dist Prov Mark Dist Mark Prov Public Sch Public Sch Dist Ex. Mark Dist Ex. Mark Prov Sch Dist Prov Final Sch Final Dist Mark Mark 20 80 90 40 60