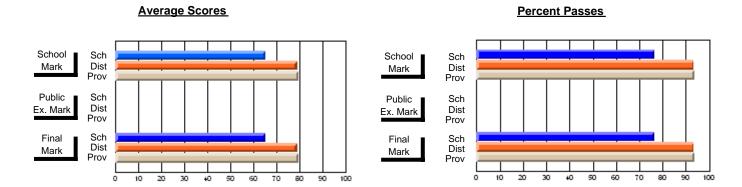

### Subject: English Language

| # students in course: 14 | School<br>Mark | School<br>vs<br>District | School<br>vs<br>Province | Public<br>Exam<br>Mark | School<br>vs<br>District | School<br>vs<br>Province | Final<br>Mark | School<br>vs<br>District | School<br>vs<br>Province |
|--------------------------|----------------|--------------------------|--------------------------|------------------------|--------------------------|--------------------------|---------------|--------------------------|--------------------------|
| Average Score            |                |                          |                          |                        |                          |                          |               |                          |                          |
| School                   | 68.6           |                          |                          |                        |                          |                          | 68.6          |                          |                          |
| District                 | 64.7           | p                        | р                        |                        |                          |                          | 64.7          | p                        | р                        |
| Province                 | 62.2           |                          |                          |                        |                          |                          | 62.2          |                          |                          |
| Percent of Passes        |                |                          |                          |                        |                          |                          |               |                          |                          |
| School                   | 100.0          |                          |                          |                        |                          |                          | 100.0         |                          |                          |
| District                 | 88.9           | р                        | р                        |                        |                          |                          | 88.9          | р                        | р                        |
| Province                 | 89.1           |                          |                          |                        |                          |                          | 89.1          |                          |                          |

#### **Average Scores Percent Passes** School Sch School Sch Dist Prov Mark Dist Mark Prov Public Sch Public Sch Dist Ex. Mark Dist Ex. Mark Prov Sch Dist Prov Sch Dist Final Final Mark Mark Prov

70 80

20

40

Modification Time: 11:48:42AM

Modification Date: 1/8/2010

Source: Evaluation & Research

<sup>\*</sup> Data from the High School Certification System. The results from supplementary courses are not reflected in these results. All students obtaining a score of 48 or 49 on the final mark, were adjusted to 50 and are reflected in the Final Mark column.