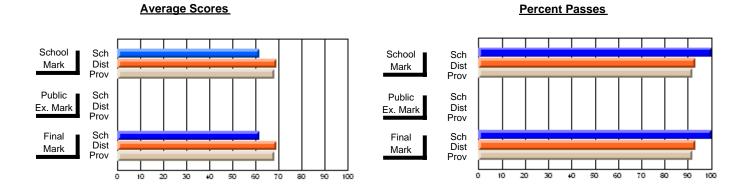

## District 2 - Western

#091 - Burgeo Academy, Burgeo

Grades: K-12

Subject: Science

| # students in course: 12 | School<br>Mark | School<br>vs<br>District | School<br>vs<br>Province | Public<br>Exam<br>Mark | School<br>vs<br>District | School<br>vs<br>Province | Final<br>Mark | School<br>vs<br>District | School<br>vs<br>Province |
|--------------------------|----------------|--------------------------|--------------------------|------------------------|--------------------------|--------------------------|---------------|--------------------------|--------------------------|
| Average Score            | Mark           | District                 | TTOVITICE                | Wark                   | District                 | FIOVILICE                | Wark          | District                 | FIOVILICE                |
| School                   | 63.8           |                          |                          |                        |                          |                          | 63.8          |                          |                          |
| District                 | 69.0           | q                        | q                        |                        |                          |                          | 69.0          | q                        | q                        |
| Province                 | 68.3           |                          |                          |                        |                          |                          | 68.3          |                          |                          |
| Percent of Passes        |                |                          |                          |                        |                          |                          |               |                          |                          |
| School                   | 83.3           |                          |                          |                        |                          |                          | 83.3          |                          |                          |
| District                 | 92.9           | q                        | q                        |                        |                          |                          | 92.9          | q                        | q                        |
| Province                 | 90.8           |                          |                          |                        |                          |                          | 90.8          |                          |                          |

Modification Time: 11:48:42AM

Modification Date: 1/8/2010

<sup>\*</sup> Data from the High School Certification System. The results from supplementary courses are not reflected in these results. All students obtaining a score of 48 or 49 on the final mark, were adjusted to 50 and are reflected in the Final Mark column.