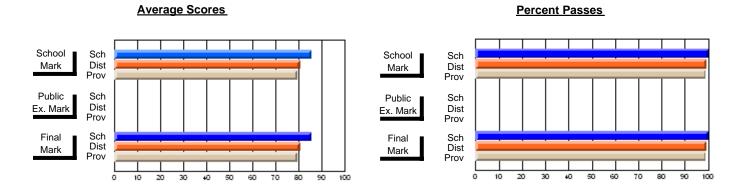

## District 2 - Western

#091 - Burgeo Academy, Burgeo

**Subject: Mathematics** 

| # students in course: 11 | School<br>Mark | School<br>vs<br>District | School<br>vs<br>Province | Public<br>Exam<br>Mark | School<br>vs<br>District | School<br>vs<br>Province | Final<br>Mark | School<br>vs<br>District | School<br>vs<br>Province |
|--------------------------|----------------|--------------------------|--------------------------|------------------------|--------------------------|--------------------------|---------------|--------------------------|--------------------------|
| Average Score            |                | 2.0101                   |                          |                        | 2.01.101                 | 1 10111100               |               | Diotriot                 | 1 10111100               |
| School                   | 75.7           |                          |                          |                        |                          |                          | 75.7          |                          |                          |
| District                 | 66.4           | р                        | р                        |                        |                          |                          | 66.4          | р                        | р                        |
| Province                 | 66.8           |                          |                          |                        |                          |                          | 66.8          |                          |                          |
| Percent of Passes        |                |                          |                          |                        |                          |                          |               |                          |                          |
| School                   | 90.9           |                          |                          |                        |                          |                          | 90.9          |                          |                          |
| District                 | 85.7           | р                        | р                        |                        |                          |                          | 85.7          | р                        | р                        |
| Province                 | 85.2           |                          |                          |                        |                          |                          | 85.3          |                          |                          |

Modification Time: 11:48:42AM

Modification Date: 1/8/2010

Source: Evaluation & Research

<sup>\*</sup> Data from the High School Certification System. The results from supplementary courses are not reflected in these results. All students obtaining a score of 48 or 49 on the final mark, were adjusted to 50 and are reflected in the Final Mark column.