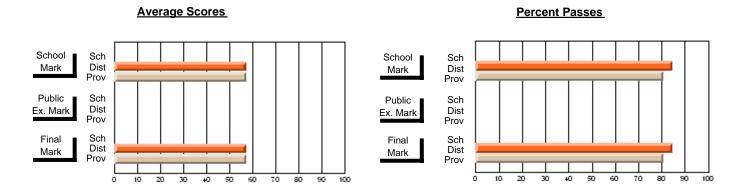

## District 2 - Western

#091 - Burgeo Academy, Burgeo

Subject: Science

| # students in course: 6  Average Score     | School<br>Mark               | School<br>vs<br>District | School<br>vs<br>Province | Public<br>Exam<br>Mark      | School<br>vs<br>District | School<br>vs<br>Province | Final<br>Mark               | School<br>vs<br>District | School<br>vs<br>Province |
|--------------------------------------------|------------------------------|--------------------------|--------------------------|-----------------------------|--------------------------|--------------------------|-----------------------------|--------------------------|--------------------------|
| School District Province                   | <b>67.8</b> 73.3 73.5        | q                        | q                        | <b>52.5</b> 58.8 62.2       | q                        | q                        | <b>60.5</b> 65.8 68.3       | q                        | q                        |
| Percent of Passes School District Province | <b>100.0</b><br>95.5<br>96.3 | р                        | р                        | <b>66.7</b><br>68.2<br>75.9 | q                        | q                        | <b>83.3</b><br>85.9<br>90.8 | q                        | q                        |

#### **Average Scores Percent Passes** School Sch School Sch Dist Prov Mark Dist Mark Prov Public Sch Public Sch Dist Ex. Mark Dist Ex. Mark Prov Prov Sch Dist Prov Sch Dist Final Final Mark Mark Prov 80 90 10 20 30 40 50 60 70

Modification Time: 11:48:42AM

Modification Date: 1/8/2010

Source: Evaluation & Research

<sup>\*</sup> Data from the High School Certification System. The results from supplementary courses are not reflected in these results. All students obtaining a score of 48 or 49 on the final mark, were adjusted to 50 and are reflected in the Final Mark column.