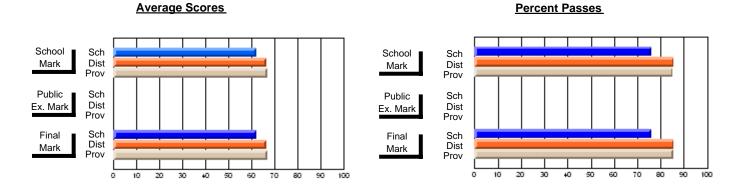

## District 2 - Western

Province

#091 - Burgeo Academy, Burgeo

**Subject: Family Studies** 

| Course: NUTRITION 2102  |                |                          |                          | _                      |                          |                          |               |                          |                          |
|-------------------------|----------------|--------------------------|--------------------------|------------------------|--------------------------|--------------------------|---------------|--------------------------|--------------------------|
| # students in course: 7 | School<br>Mark | School<br>vs<br>District | School<br>vs<br>Province | Public<br>Exam<br>Mark | School<br>vs<br>District | School<br>vs<br>Province | Final<br>Mark | School<br>vs<br>District | School<br>vs<br>Province |
| Average Score           |                |                          |                          |                        |                          |                          |               |                          |                          |
| School                  | 84.9           |                          |                          |                        |                          |                          | 84.9          |                          |                          |
| District                | 75.1           | р                        | р                        |                        |                          |                          | 75.1          | р                        | р                        |
| Province                | 75.3           |                          |                          |                        |                          |                          | 75.3          | •                        |                          |
| Percent of Passes       |                |                          |                          |                        |                          |                          |               |                          |                          |
| School                  | 100.0          |                          |                          |                        |                          |                          | 100.0         |                          |                          |
| District                | 95.8           | р                        | р                        |                        |                          |                          | 95.8          | р                        | р                        |

#### **Average Scores Percent Passes** School Sch School Sch Dist Prov Mark Dist Mark Prov Public Sch Public Sch Dist Ex. Mark Dist Ex. Mark Prov Sch Dist Prov Sch Dist Final Final Mark Mark Prov 80 90 20 40

93.9

Modification Time: 11:48:42AM

Modification Date: 1/8/2010

Source: Evaluation & Research

Grades: K-12

93.9

<sup>\*</sup> Data from the High School Certification System. The results from supplementary courses are not reflected in these results. All students obtaining a score of 48 or 49 on the final mark, were adjusted to 50 and are reflected in the Final Mark column.