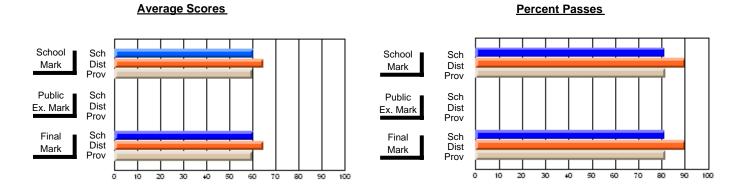

## District 2 - Western

#091 - Burgeo Academy, Burgeo

Grades: K-12

Subject: Science

| # students in course: 12 | School<br>Mark | School<br>vs<br>District | School<br>vs<br>Province | Public<br>Exam<br>Mark | School<br>vs<br>District | School<br>vs<br>Province | Final<br>Mark | School<br>vs<br>District | School<br>vs<br>Province |
|--------------------------|----------------|--------------------------|--------------------------|------------------------|--------------------------|--------------------------|---------------|--------------------------|--------------------------|
| Average Score            | Mark           | District                 | TTOVITICE                | Wark                   | District                 | FIOVILICE                | Wark          | District                 | FIOVILICE                |
| School                   | 63.8           |                          |                          |                        |                          |                          | 63.8          |                          |                          |
| District                 | 69.0           | q                        | q                        |                        |                          |                          | 69.0          | q                        | q                        |
| Province                 | 68.3           |                          |                          |                        |                          |                          | 68.3          |                          |                          |
| Percent of Passes        |                |                          |                          |                        |                          |                          |               |                          |                          |
| School                   | 83.3           |                          |                          |                        |                          |                          | 83.3          |                          |                          |
| District                 | 92.9           | q                        | q                        |                        |                          |                          | 92.9          | q                        | q                        |
| Province                 | 90.8           |                          |                          |                        |                          |                          | 90.8          |                          |                          |