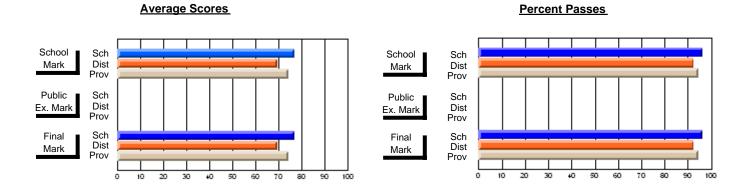

## District 2 - Western

Province

#091 - Burgeo Academy, Burgeo

**Subject: Family Studies** 

| Course: NUTRITION 2102  |                |                          |                          | _                      |                          |                          |               |                          |                          |
|-------------------------|----------------|--------------------------|--------------------------|------------------------|--------------------------|--------------------------|---------------|--------------------------|--------------------------|
| # students in course: 7 | School<br>Mark | School<br>vs<br>District | School<br>vs<br>Province | Public<br>Exam<br>Mark | School<br>vs<br>District | School<br>vs<br>Province | Final<br>Mark | School<br>vs<br>District | School<br>vs<br>Province |
| Average Score           |                |                          |                          |                        |                          |                          |               |                          |                          |
| School                  | 84.9           |                          |                          |                        |                          |                          | 84.9          |                          |                          |
| District                | 75.1           | р                        | р                        |                        |                          |                          | 75.1          | р                        | р                        |
| Province                | 75.3           |                          |                          |                        |                          |                          | 75.3          | •                        |                          |
| Percent of Passes       |                |                          |                          |                        |                          |                          |               |                          |                          |
| School                  | 100.0          |                          |                          |                        |                          |                          | 100.0         |                          |                          |
| District                | 95.8           | р                        | р                        |                        |                          |                          | 95.8          | р                        | р                        |

#### **Average Scores Percent Passes** School Sch School Sch Dist Prov Mark Dist Mark Prov Public Sch Public Sch Dist Ex. Mark Dist Ex. Mark Prov Sch Dist Prov Sch Dist Final Final Mark Mark Prov 80 90 20 40

93.9

Modification Time: 11:48:42AM

Modification Date: 1/8/2010

Source: Evaluation & Research

Grades: K-12

93.9

<sup>\*</sup> Data from the High School Certification System. The results from supplementary courses are not reflected in these results. All students obtaining a score of 48 or 49 on the final mark, were adjusted to 50 and are reflected in the Final Mark column.