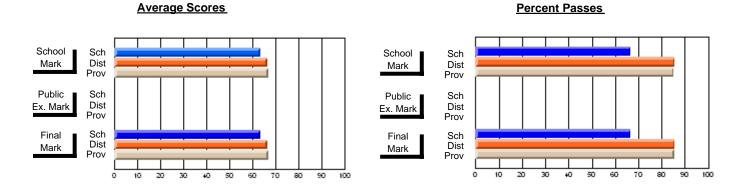

### Subject: English Language

| # students in course: 14 | School<br>Mark | School<br>vs<br>District | School<br>vs<br>Province | Public<br>Exam<br>Mark | School<br>vs<br>District | School<br>vs<br>Province | Final<br>Mark | School<br>vs<br>District | School<br>vs<br>Province |
|--------------------------|----------------|--------------------------|--------------------------|------------------------|--------------------------|--------------------------|---------------|--------------------------|--------------------------|
| Average Score            |                |                          |                          |                        |                          |                          |               |                          |                          |
| School                   | 68.6           |                          |                          |                        |                          |                          | 68.6          |                          |                          |
| District                 | 64.7           | p                        | р                        |                        |                          |                          | 64.7          | p                        | р                        |
| Province                 | 62.2           |                          |                          |                        |                          |                          | 62.2          |                          |                          |
| Percent of Passes        |                |                          |                          |                        |                          |                          |               |                          |                          |
| School                   | 100.0          |                          |                          |                        |                          |                          | 100.0         |                          |                          |
| District                 | 88.9           | р                        | р                        |                        |                          |                          | 88.9          | р                        | р                        |
| Province                 | 89.1           |                          |                          |                        |                          |                          | 89.1          |                          |                          |

20

40

Modification Time: 11:48:42AM

Modification Date: 1/8/2010

Source: Evaluation & Research

<sup>\*</sup> Data from the High School Certification System. The results from supplementary courses are not reflected in these results. All students obtaining a score of 48 or 49 on the final mark, were adjusted to 50 and are reflected in the Final Mark column.