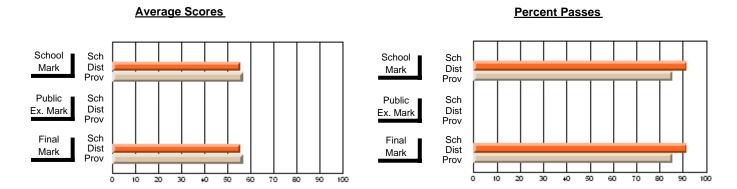

## District 2 - Western

#091 - Burgeo Academy, Burgeo

Subject: Science

|                                |                |                          |                          |                        | with                     | <u>nheld for re</u> a    | s <u>ons of cor</u> | nfidential               | ity.                     |
|--------------------------------|----------------|--------------------------|--------------------------|------------------------|--------------------------|--------------------------|---------------------|--------------------------|--------------------------|
| # students in course: 4        | School<br>Mark | School<br>vs<br>District | School<br>vs<br>Province | Public<br>Exam<br>Mark | School<br>vs<br>District | School<br>vs<br>Province | Final<br>Mark       | School<br>vs<br>District | School<br>vs<br>Province |
| <u>Average Score</u><br>School |                |                          |                          |                        |                          |                          |                     |                          |                          |
| District                       | 71.9           | р                        | р                        |                        |                          |                          | 71.9                | р                        | p                        |
| Province                       | 71.0           | P                        | Р                        |                        |                          |                          | 71.0                | P                        | P                        |
| Percent of Passes              |                |                          |                          |                        |                          |                          |                     |                          |                          |
| School                         |                |                          |                          |                        |                          |                          |                     |                          |                          |
| District                       | 90.9           | р                        | р                        |                        |                          |                          | 90.9                | р                        | р                        |
| Province                       | 92.9           |                          |                          |                        |                          |                          | 92.9                |                          |                          |

#### **Average Scores Percent Passes** School Sch School Sch Dist Prov Mark Dist Mark Prov Public Sch Dist Public Sch Ex. Mark Dist Ex. Mark Prov Sch Dist Prov Final Sch Final Dist Mark Mark Prov 20 40 50 80 90 60

Modification Time: 11:48:42AM

Modification Date: 1/8/2010

Source: Evaluation & Research

<sup>\*</sup> Data from the High School Certification System. The results from supplementary courses are not reflected in these results. All students obtaining a score of 48 or 49 on the final mark, were adjusted to 50 and are reflected in the Final Mark column.