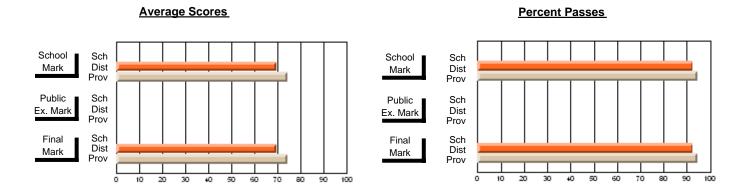

## District 2 - Western

Province

#091 - Burgeo Academy, Burgeo

**Subject: Family Studies** 

| Course: NUTRITION 2102  |                |                          |                          | _                      |                          |                          |               |                          |                          |
|-------------------------|----------------|--------------------------|--------------------------|------------------------|--------------------------|--------------------------|---------------|--------------------------|--------------------------|
| # students in course: 7 | School<br>Mark | School<br>vs<br>District | School<br>vs<br>Province | Public<br>Exam<br>Mark | School<br>vs<br>District | School<br>vs<br>Province | Final<br>Mark | School<br>vs<br>District | School<br>vs<br>Province |
| Average Score           |                |                          |                          |                        |                          |                          |               |                          |                          |
| School                  | 84.9           |                          |                          |                        |                          |                          | 84.9          |                          |                          |
| District                | 75.1           | р                        | р                        |                        |                          |                          | 75.1          | р                        | р                        |
| Province                | 75.3           |                          |                          |                        |                          |                          | 75.3          | •                        |                          |
| Percent of Passes       |                |                          |                          |                        |                          |                          |               |                          |                          |
| School                  | 100.0          |                          |                          |                        |                          |                          | 100.0         |                          |                          |
| District                | 95.8           | р                        | р                        |                        |                          |                          | 95.8          | р                        | р                        |

#### **Average Scores Percent Passes** School Sch School Sch Dist Prov Mark Dist Mark Prov Public Sch Public Sch Dist Ex. Mark Dist Ex. Mark Prov Sch Dist Prov Sch Dist Final Final Mark Mark Prov 80 90 20 40

93.9

Modification Time: 11:48:42AM

Modification Date: 1/8/2010

Source: Evaluation & Research

Grades: K-12

93.9

<sup>\*</sup> Data from the High School Certification System. The results from supplementary courses are not reflected in these results. All students obtaining a score of 48 or 49 on the final mark, were adjusted to 50 and are reflected in the Final Mark column.