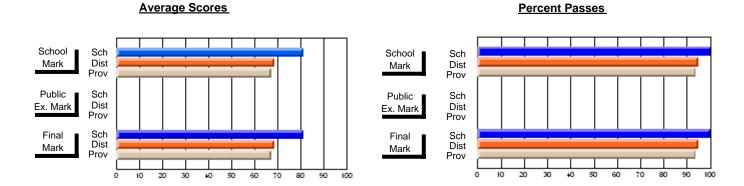

## District 2 - Western

#091 - Burgeo Academy, Burgeo

Subject: Art

| # students in course: 13  Average Score | School<br>Mark              | School<br>vs<br>District | School<br>vs<br>Province | Public<br>Exam<br>Mark | School<br>vs<br>District | School<br>vs<br>Province | Final<br>Mark        | School<br>vs<br>District | School<br>vs<br>Province |
|-----------------------------------------|-----------------------------|--------------------------|--------------------------|------------------------|--------------------------|--------------------------|----------------------|--------------------------|--------------------------|
| School<br>District                      | <b>80.9</b><br>79.1<br>77.0 | р                        | р                        |                        |                          |                          | <b>80.9</b> 79.1     | р                        | р                        |
| Province Percent of Passes School       | 100.0                       |                          |                          |                        |                          |                          | 77.0<br><b>100.0</b> |                          |                          |
| District Province                       | 97.5<br>95.4                | р                        | р                        |                        |                          |                          | 97.5<br>95.4         | р                        | р                        |

Modification Time: 11:48:42AM

Modification Date: 1/8/2010

Source: Evaluation & Research

<sup>\*</sup> Data from the High School Certification System. The results from supplementary courses are not reflected in these results. All students obtaining a score of 48 or 49 on the final mark, were adjusted to 50 and are reflected in the Final Mark column.