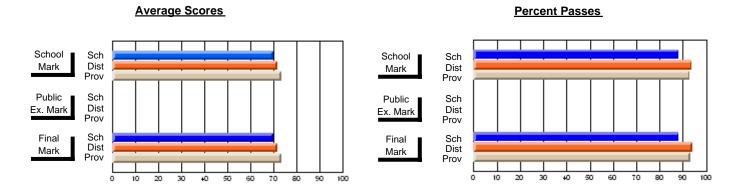

## District 2 - Western

#091 - Burgeo Academy, Burgeo

**Subject: Mathematics** 

| # students in course: 11 | School<br>Mark | School<br>vs<br>District | School<br>vs<br>Province | Public<br>Exam<br>Mark | School<br>vs<br>District | School<br>vs<br>Province | Final<br>Mark | School<br>vs<br>District | School<br>vs<br>Province |
|--------------------------|----------------|--------------------------|--------------------------|------------------------|--------------------------|--------------------------|---------------|--------------------------|--------------------------|
| Average Score            |                | 2.0101                   |                          |                        | 2.01.101                 | 1 10111100               |               | Diotriot                 | 1 10111100               |
| School                   | 75.7           |                          |                          |                        |                          |                          | 75.7          |                          |                          |
| District                 | 66.4           | р                        | р                        |                        |                          |                          | 66.4          | р                        | р                        |
| Province                 | 66.8           |                          |                          |                        |                          |                          | 66.8          |                          |                          |
| Percent of Passes        |                |                          |                          |                        |                          |                          |               |                          |                          |
| School                   | 90.9           |                          |                          |                        |                          |                          | 90.9          |                          |                          |
| District                 | 85.7           | р                        | р                        |                        |                          |                          | 85.7          | р                        | р                        |
| Province                 | 85.2           |                          |                          |                        |                          |                          | 85.3          |                          |                          |