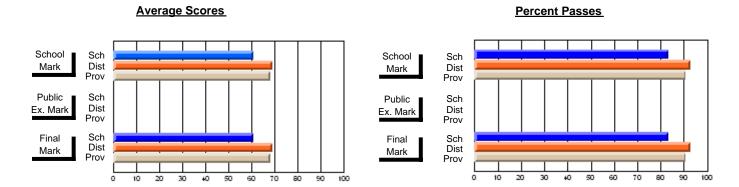

## District 2 - Western

#091 - Burgeo Academy, Burgeo

Subject: Social Studies

| # students in course: 18       | School<br>Mark | School<br>vs<br>District | School<br>vs<br>Province | Public<br>Exam<br>Mark | School<br>vs<br>District | School<br>vs<br>Province | Final<br>Mark | School<br>vs<br>District | School<br>vs<br>Province |
|--------------------------------|----------------|--------------------------|--------------------------|------------------------|--------------------------|--------------------------|---------------|--------------------------|--------------------------|
| <u>Average Score</u><br>School | 70.2           |                          |                          |                        |                          |                          | 70.2          |                          |                          |
| District                       | 72.1           | q                        | q                        |                        |                          |                          | 72.1          | q                        | q                        |
| Province                       | 70.9           |                          | ·                        |                        |                          |                          | 70.9          |                          |                          |
| Percent of Passes              |                |                          |                          |                        |                          |                          |               |                          |                          |
| School                         | 77.8           |                          |                          |                        |                          |                          | 77.8          |                          |                          |
| District                       | 92.5           | q                        | q                        |                        |                          |                          | 92.5          | q                        | q                        |
| Province                       | 90.5           |                          |                          |                        |                          |                          | 90.5          |                          |                          |

Modification Time: 11:48:42AM

Modification Date: 1/8/2010

Source: Evaluation & Research

<sup>\*</sup> Data from the High School Certification System. The results from supplementary courses are not reflected in these results. All students obtaining a score of 48 or 49 on the final mark, were adjusted to 50 and are reflected in the Final Mark column.