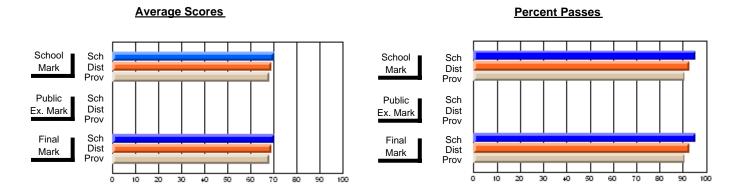

### Subject: English Language

| # students in course: 14 | School<br>Mark | School<br>vs<br>District | School<br>vs<br>Province | Public<br>Exam<br>Mark | School<br>vs<br>District | School<br>vs<br>Province | Final<br>Mark | School<br>vs<br>District | School<br>vs<br>Province |
|--------------------------|----------------|--------------------------|--------------------------|------------------------|--------------------------|--------------------------|---------------|--------------------------|--------------------------|
| Average Score            |                |                          |                          |                        |                          |                          |               |                          |                          |
| School                   | 68.6           |                          |                          |                        |                          |                          | 68.6          |                          |                          |
| District                 | 64.7           | p                        | р                        |                        |                          |                          | 64.7          | p                        | р                        |
| Province                 | 62.2           |                          |                          |                        |                          |                          | 62.2          |                          |                          |
| Percent of Passes        |                |                          |                          |                        |                          |                          |               |                          |                          |
| School                   | 100.0          |                          |                          |                        |                          |                          | 100.0         |                          |                          |
| District                 | 88.9           | р                        | р                        |                        |                          |                          | 88.9          | р                        | р                        |
| Province                 | 89.1           |                          |                          |                        |                          |                          | 89.1          |                          |                          |