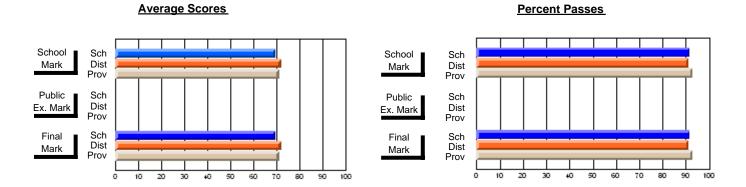

### Subject: English Language

| # students in course: 14 | School<br>Mark | School<br>vs<br>District | School<br>vs<br>Province | Public<br>Exam<br>Mark | School<br>vs<br>District | School<br>vs<br>Province | Final<br>Mark | School<br>vs<br>District | School<br>vs<br>Province |
|--------------------------|----------------|--------------------------|--------------------------|------------------------|--------------------------|--------------------------|---------------|--------------------------|--------------------------|
| Average Score            |                |                          |                          |                        |                          |                          |               |                          |                          |
| School                   | 68.6           |                          |                          |                        |                          |                          | 68.6          |                          |                          |
| District                 | 64.7           | p                        | р                        |                        |                          |                          | 64.7          | p                        | р                        |
| Province                 | 62.2           |                          |                          |                        |                          |                          | 62.2          |                          |                          |
| Percent of Passes        |                |                          |                          |                        |                          |                          |               |                          |                          |
| School                   | 100.0          |                          |                          |                        |                          |                          | 100.0         |                          |                          |
| District                 | 88.9           | р                        | р                        |                        |                          |                          | 88.9          | р                        | р                        |
| Province                 | 89.1           |                          |                          |                        |                          |                          | 89.1          |                          |                          |

#### **Average Scores Percent Passes** School Sch School Sch Dist Prov Mark Dist Mark Prov Public Sch Public Sch Dist Ex. Mark Dist Ex. Mark Prov Sch Dist Prov Sch Dist Final Final Mark Mark Prov

70 80