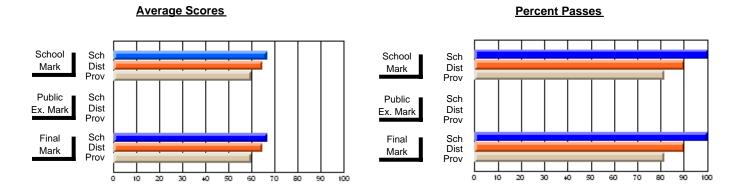

## District 2 - Western

#091 - Burgeo Academy, Burgeo

Subject: Science

| # students in course: 11 | School<br>Mark | School<br>vs<br>District | School<br>vs<br>Province | Publi<br>Exan<br>Marl | School<br>vs | School<br>vs<br>Province | Final<br>Mark | School<br>vs<br>District | School<br>vs<br>Province |
|--------------------------|----------------|--------------------------|--------------------------|-----------------------|--------------|--------------------------|---------------|--------------------------|--------------------------|
| Average Score<br>School  | 62.4           |                          |                          |                       |              |                          | 62.4          |                          |                          |
| District                 | 64.8           | q                        | р                        |                       |              |                          | 64.8          | q                        | p                        |
| Province                 | 59.9           |                          |                          |                       |              |                          | 59.9          |                          |                          |
| Percent of Passes        |                |                          |                          |                       |              |                          |               |                          |                          |
| School                   | 100.0          |                          |                          |                       |              |                          | 100.0         |                          |                          |
| District                 | 90.0           | р                        | р                        |                       |              |                          | 90.0          | р                        | р                        |
| Province                 | 81.6           |                          |                          |                       |              |                          | 81.6          |                          |                          |

Modification Time: 11:48:42AM

Modification Date: 1/8/2010

Source: Evaluation & Research

<sup>\*</sup> Data from the High School Certification System. The results from supplementary courses are not reflected in these results. All students obtaining a score of 48 or 49 on the final mark, were adjusted to 50 and are reflected in the Final Mark column.