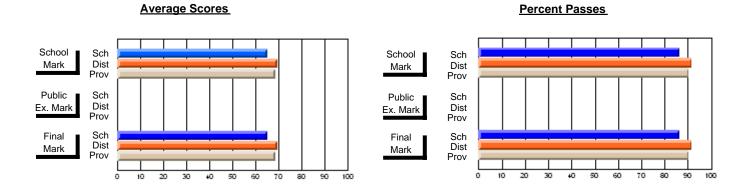

## District 2 - Western

#091 - Burgeo Academy, Burgeo

Subject: Mathematics

| # students in course: 7       | School<br>Mark   | School<br>vs<br>District | School<br>vs<br>Province | Public<br>Exam<br>Mark | School<br>vs<br>District | School<br>vs<br>Province | Final<br>Mark    | School<br>vs<br>District | School<br>vs<br>Province |
|-------------------------------|------------------|--------------------------|--------------------------|------------------------|--------------------------|--------------------------|------------------|--------------------------|--------------------------|
| Average Score School District | <b>43.0</b> 70.2 | q                        | q                        |                        |                          |                          | <b>43.0</b> 70.2 | q                        | q                        |
| Province Percent of Passes    | 68.0             |                          |                          |                        |                          |                          | 68.0             |                          |                          |
| School                        | 42.9             |                          |                          |                        |                          |                          | 42.9             |                          |                          |
| District                      | 93.0             | q                        | q                        |                        |                          |                          | 93.0             | q                        | q                        |
| Province                      | 90.5             |                          |                          |                        |                          |                          | 90.5             |                          |                          |

#### **Average Scores Percent Passes** School Sch School Sch Dist Prov Mark Dist Mark Prov Public Sch Public Sch Dist Ex. Mark Dist Ex. Mark Prov Sch Dist Prov Sch Dist Final Final Mark Mark Prov 20 30 60 70 80 90 10 40 50

Modification Time: 11:48:42AM

Modification Date: 1/8/2010

Source: Evaluation & Research

<sup>\*</sup> Data from the High School Certification System. The results from supplementary courses are not reflected in these results. All students obtaining a score of 48 or 49 on the final mark, were adjusted to 50 and are reflected in the Final Mark column.