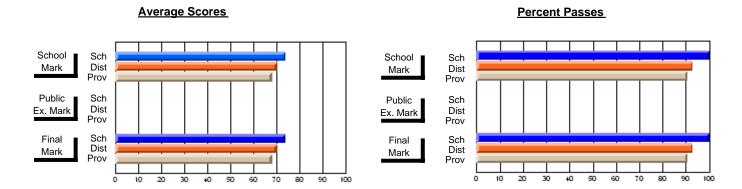

## District 2 - Western

Province

#091 - Burgeo Academy, Burgeo

**Subject: Family Studies** 

| Course: NUTRITION 2102  |                |                          |                          | _                      |                          |                          |               |                          |                          |
|-------------------------|----------------|--------------------------|--------------------------|------------------------|--------------------------|--------------------------|---------------|--------------------------|--------------------------|
| # students in course: 7 | School<br>Mark | School<br>vs<br>District | School<br>vs<br>Province | Public<br>Exam<br>Mark | School<br>vs<br>District | School<br>vs<br>Province | Final<br>Mark | School<br>vs<br>District | School<br>vs<br>Province |
| Average Score           |                |                          |                          |                        |                          |                          |               |                          |                          |
| School                  | 84.9           |                          |                          |                        |                          |                          | 84.9          |                          |                          |
| District                | 75.1           | р                        | р                        |                        |                          |                          | 75.1          | р                        | р                        |
| Province                | 75.3           |                          |                          |                        |                          |                          | 75.3          | •                        |                          |
| Percent of Passes       |                |                          |                          |                        |                          |                          |               |                          |                          |
| School                  | 100.0          |                          |                          |                        |                          |                          | 100.0         |                          |                          |
| District                | 95.8           | р                        | р                        |                        |                          |                          | 95.8          | р                        | р                        |

93.9

Modification Time: 11:48:42AM

Modification Date: 1/8/2010

Source: Evaluation & Research

Grades: K-12

93.9

<sup>\*</sup> Data from the High School Certification System. The results from supplementary courses are not reflected in these results. All students obtaining a score of 48 or 49 on the final mark, were adjusted to 50 and are reflected in the Final Mark column.