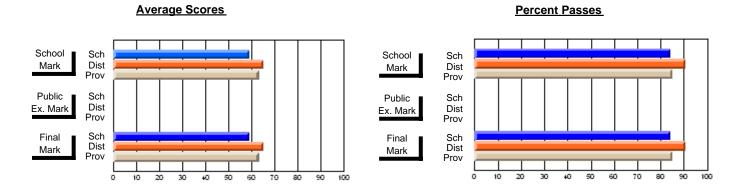

## District 2 - Western

#091 - Burgeo Academy, Burgeo

**Subject: Mathematics** 

| # students in course: 11 | School<br>Mark | School<br>vs<br>District | School<br>vs<br>Province | Public<br>Exam<br>Mark | School<br>vs<br>District | School<br>vs<br>Province | Final<br>Mark | School<br>vs<br>District | School<br>vs<br>Province |
|--------------------------|----------------|--------------------------|--------------------------|------------------------|--------------------------|--------------------------|---------------|--------------------------|--------------------------|
| Average Score            |                | 2.0101                   |                          |                        | 2.01.101                 | 1 10111100               |               | Diotriot                 | 1 10111100               |
| School                   | 75.7           |                          |                          |                        |                          |                          | 75.7          |                          |                          |
| District                 | 66.4           | р                        | р                        |                        |                          |                          | 66.4          | р                        | р                        |
| Province                 | 66.8           |                          |                          |                        |                          |                          | 66.8          |                          |                          |
| Percent of Passes        |                |                          |                          |                        |                          |                          |               |                          |                          |
| School                   | 90.9           |                          |                          |                        |                          |                          | 90.9          |                          |                          |
| District                 | 85.7           | р                        | р                        |                        |                          |                          | 85.7          | р                        | р                        |
| Province                 | 85.2           |                          |                          |                        |                          |                          | 85.3          |                          |                          |

Modification Time: 11:48:42AM

Modification Date: 1/8/2010

Source: Evaluation & Research

<sup>\*</sup> Data from the High School Certification System. The results from supplementary courses are not reflected in these results. All students obtaining a score of 48 or 49 on the final mark, were adjusted to 50 and are reflected in the Final Mark column.