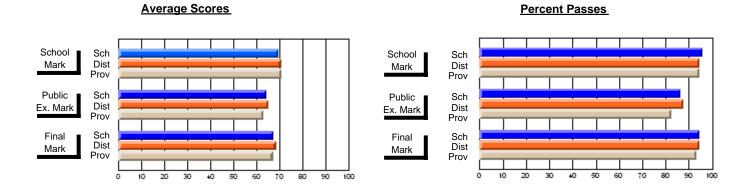

## District 2 - Western

#091 - Burgeo Academy, Burgeo

**Subject: Mathematics** 

| # students in course: 11 | School<br>Mark | School<br>vs<br>District | School<br>vs<br>Province | Public<br>Exam<br>Mark | School<br>vs<br>District | School<br>vs<br>Province | Final<br>Mark | School<br>vs<br>District | School<br>vs<br>Province |
|--------------------------|----------------|--------------------------|--------------------------|------------------------|--------------------------|--------------------------|---------------|--------------------------|--------------------------|
| Average Score            |                | 2.0101                   |                          |                        | 2.01.101                 | 1 10111100               |               | Diotriot                 | 1 10111100               |
| School                   | 75.7           |                          |                          |                        |                          |                          | 75.7          |                          |                          |
| District                 | 66.4           | р                        | р                        |                        |                          |                          | 66.4          | р                        | р                        |
| Province                 | 66.8           |                          |                          |                        |                          |                          | 66.8          |                          |                          |
| Percent of Passes        |                |                          |                          |                        |                          |                          |               |                          |                          |
| School                   | 90.9           |                          |                          |                        |                          |                          | 90.9          |                          |                          |
| District                 | 85.7           | р                        | р                        |                        |                          |                          | 85.7          | р                        | р                        |
| Province                 | 85.2           |                          |                          |                        |                          |                          | 85.3          |                          |                          |

Modification Time: 11:48:42AM

Modification Date: 1/8/2010

Source: Evaluation & Research

<sup>\*</sup> Data from the High School Certification System. The results from supplementary courses are not reflected in these results. All students obtaining a score of 48 or 49 on the final mark, were adjusted to 50 and are reflected in the Final Mark column.