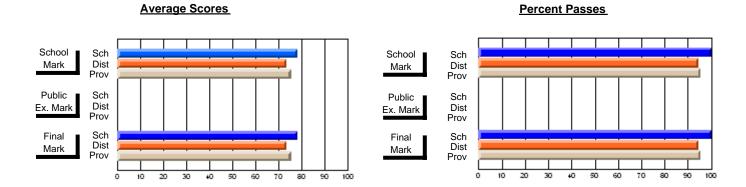

## District 2 - Western

#091 - Burgeo Academy, Burgeo

Subject: Art

| # students in course: 13  Average Score | School<br>Mark              | School<br>vs<br>District | School<br>vs<br>Province | Public<br>Exam<br>Mark | School<br>vs<br>District | School<br>vs<br>Province | Final<br>Mark        | School<br>vs<br>District | School<br>vs<br>Province |
|-----------------------------------------|-----------------------------|--------------------------|--------------------------|------------------------|--------------------------|--------------------------|----------------------|--------------------------|--------------------------|
| School<br>District                      | <b>80.9</b><br>79.1<br>77.0 | р                        | р                        |                        |                          |                          | <b>80.9</b> 79.1     | р                        | р                        |
| Province Percent of Passes School       | 100.0                       |                          |                          |                        |                          |                          | 77.0<br><b>100.0</b> |                          |                          |
| District Province                       | 97.5<br>95.4                | р                        | р                        |                        |                          |                          | 97.5<br>95.4         | р                        | р                        |

Modification Time: 11:48:42AM

Modification Date: 1/8/2010

Source: Evaluation & Research

<sup>\*</sup> Data from the High School Certification System. The results from supplementary courses are not reflected in these results. All students obtaining a score of 48 or 49 on the final mark, were adjusted to 50 and are reflected in the Final Mark column.