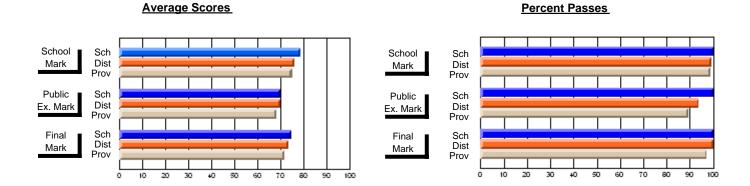

## District 2 - Western

Province

#091 - Burgeo Academy, Burgeo

**Subject: Family Studies** 

| Course: NUTRITION 2102  |                |                          |                          | _                      |                          |                          |               |                          |                          |
|-------------------------|----------------|--------------------------|--------------------------|------------------------|--------------------------|--------------------------|---------------|--------------------------|--------------------------|
| # students in course: 7 | School<br>Mark | School<br>vs<br>District | School<br>vs<br>Province | Public<br>Exam<br>Mark | School<br>vs<br>District | School<br>vs<br>Province | Final<br>Mark | School<br>vs<br>District | School<br>vs<br>Province |
| Average Score           |                |                          |                          |                        |                          |                          |               |                          |                          |
| School                  | 84.9           |                          |                          |                        |                          |                          | 84.9          |                          |                          |
| District                | 75.1           | р                        | р                        |                        |                          |                          | 75.1          | р                        | р                        |
| Province                | 75.3           |                          |                          |                        |                          |                          | 75.3          | •                        |                          |
| Percent of Passes       |                |                          |                          |                        |                          |                          |               |                          |                          |
| School                  | 100.0          |                          |                          |                        |                          |                          | 100.0         |                          |                          |
| District                | 95.8           | р                        | р                        |                        |                          |                          | 95.8          | р                        | р                        |

#### **Average Scores Percent Passes** School Sch School Sch Dist Prov Mark Dist Mark Prov Public Sch Public Sch Dist Ex. Mark Dist Ex. Mark Prov Sch Dist Prov Sch Dist Final Final Mark Mark Prov 80 90 20 40

93.9

Modification Time: 11:48:42AM

Modification Date: 1/8/2010

Source: Evaluation & Research

Grades: K-12

93.9

<sup>\*</sup> Data from the High School Certification System. The results from supplementary courses are not reflected in these results. All students obtaining a score of 48 or 49 on the final mark, were adjusted to 50 and are reflected in the Final Mark column.