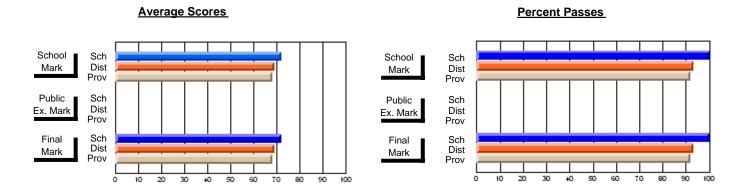

## District 2 - Western

#091 - Burgeo Academy, Burgeo

Subject: Art

| # students in course: 13  Average Score | School<br>Mark              | School<br>vs<br>District | School<br>vs<br>Province | Public<br>Exam<br>Mark | School<br>vs<br>District | School<br>vs<br>Province | Final<br>Mark        | School<br>vs<br>District | School<br>vs<br>Province |
|-----------------------------------------|-----------------------------|--------------------------|--------------------------|------------------------|--------------------------|--------------------------|----------------------|--------------------------|--------------------------|
| School<br>District                      | <b>80.9</b><br>79.1<br>77.0 | р                        | р                        |                        |                          |                          | <b>80.9</b> 79.1     | р                        | р                        |
| Province Percent of Passes School       | 100.0                       |                          |                          |                        |                          |                          | 77.0<br><b>100.0</b> |                          |                          |
| District Province                       | 97.5<br>95.4                | р                        | р                        |                        |                          |                          | 97.5<br>95.4         | р                        | р                        |

Modification Time: 11:48:42AM

Modification Date: 1/8/2010

Source: Evaluation & Research

<sup>\*</sup> Data from the High School Certification System. The results from supplementary courses are not reflected in these results. All students obtaining a score of 48 or 49 on the final mark, were adjusted to 50 and are reflected in the Final Mark column.