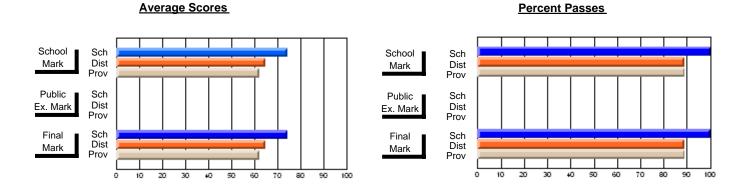

## District 2 - Western

#091 - Burgeo Academy, Burgeo

Grades: K-12

Subject: Science

| # students in course: 12 | School<br>Mark | School<br>vs<br>District | School<br>vs<br>Province | Public<br>Exam<br>Mark | School<br>vs<br>District | School<br>vs<br>Province | Final<br>Mark | School<br>vs<br>District | School<br>vs<br>Province |
|--------------------------|----------------|--------------------------|--------------------------|------------------------|--------------------------|--------------------------|---------------|--------------------------|--------------------------|
| Average Score            | Mark           | District                 | TTOVITICE                | Wark                   | District                 | FIOVILICE                | Wark          | District                 | FIOVILICE                |
| School                   | 63.8           |                          |                          |                        |                          |                          | 63.8          |                          |                          |
| District                 | 69.0           | q                        | q                        |                        |                          |                          | 69.0          | q                        | q                        |
| Province                 | 68.3           |                          |                          |                        |                          |                          | 68.3          |                          |                          |
| Percent of Passes        |                |                          |                          |                        |                          |                          |               |                          |                          |
| School                   | 83.3           |                          |                          |                        |                          |                          | 83.3          |                          |                          |
| District                 | 92.9           | q                        | q                        |                        |                          |                          | 92.9          | q                        | q                        |
| Province                 | 90.8           |                          |                          |                        |                          |                          | 90.8          |                          |                          |

Modification Time: 11:48:42AM

Modification Date: 1/8/2010

<sup>\*</sup> Data from the High School Certification System. The results from supplementary courses are not reflected in these results. All students obtaining a score of 48 or 49 on the final mark, were adjusted to 50 and are reflected in the Final Mark column.