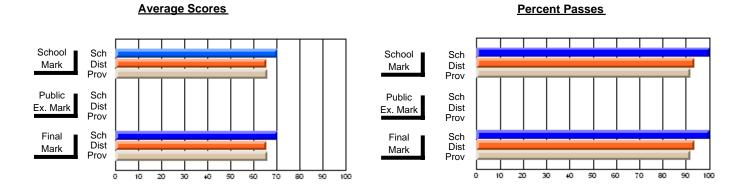

## District 2 - Western

#091 - Burgeo Academy, Burgeo

Subject: Science

|                          |                |                          |                          | - <u> </u>             |                          |                          |               |                          |                          |
|--------------------------|----------------|--------------------------|--------------------------|------------------------|--------------------------|--------------------------|---------------|--------------------------|--------------------------|
| # students in course: 11 | School<br>Mark | School<br>vs<br>District | School<br>vs<br>Province | Public<br>Exam<br>Mark | School<br>vs<br>District | School<br>vs<br>Province | Final<br>Mark | School<br>vs<br>District | School<br>vs<br>Province |
| Average Score            |                |                          |                          |                        |                          |                          |               |                          |                          |
| School                   | 63.3           |                          |                          |                        |                          |                          | 63.3          |                          |                          |
| District                 | 65.7           | q                        | q                        |                        |                          |                          | 65.7          | q                        | q                        |
| Province                 | 66.0           |                          |                          |                        |                          |                          | 66.0          |                          |                          |
| Percent of Passes        |                |                          |                          |                        |                          |                          |               |                          |                          |
| School                   | 81.8           |                          |                          |                        |                          |                          | 81.8          |                          |                          |
| District                 | 93.7           | q                        | q                        |                        |                          |                          | 93.7          | q                        | q                        |
| Province                 | 91.9           |                          |                          |                        |                          |                          | 91.9          |                          |                          |

Modification Time: 11:48:42AM

Modification Date: 1/8/2010

Source: Evaluation & Research

<sup>\*</sup> Data from the High School Certification System. The results from supplementary courses are not reflected in these results. All students obtaining a score of 48 or 49 on the final mark, were adjusted to 50 and are reflected in the Final Mark column.