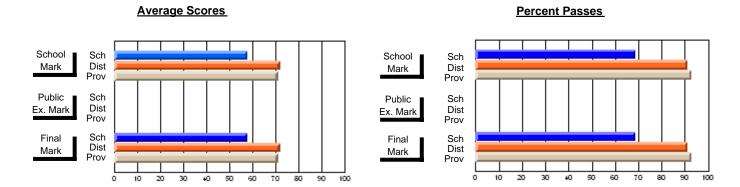

## District 2 - Western

#091 - Burgeo Academy, Burgeo

Subject: Art

| # students in course: 12  Average Score | School<br>Mark | School<br>vs<br>District | School<br>vs<br>Province | Public<br>Exam<br>Mark | School<br>vs<br>District | School<br>vs<br>Province | Final<br>Mark | School<br>vs<br>District | School<br>vs<br>Province |
|-----------------------------------------|----------------|--------------------------|--------------------------|------------------------|--------------------------|--------------------------|---------------|--------------------------|--------------------------|
| School                                  | 74.6           |                          |                          |                        |                          |                          | 74.6          |                          |                          |
| District                                | 71.1           | р                        | р                        |                        |                          |                          | 71.1          | р                        | р                        |
| Province                                | 72.3           |                          |                          |                        |                          |                          | 72.3          |                          |                          |
| Percent of Passes                       |                |                          |                          |                        |                          |                          |               |                          |                          |
| School                                  | 100.0          |                          |                          |                        |                          |                          | 100.0         |                          |                          |
| District                                | 87.8           | р                        | р                        |                        |                          |                          | 87.8          | р                        | р                        |
| Province                                | 91.1           |                          |                          |                        |                          |                          | 91.2          |                          |                          |

Modification Time: 11:48:42AM

Modification Date: 1/8/2010

Source: Evaluation & Research

<sup>\*</sup> Data from the High School Certification System. The results from supplementary courses are not reflected in these results. All students obtaining a score of 48 or 49 on the final mark, were adjusted to 50 and are reflected in the Final Mark column.