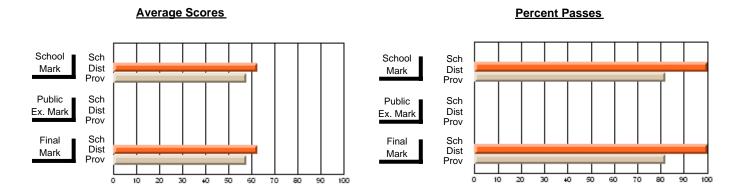

## District 2 - Western

#091 - Burgeo Academy, Burgeo

Subject: French

|                                |                |                          |                          | <b>-</b>               | witl                     | <u>hheld for re</u> a    | sons of cor   | nfidential               | ity.                     |
|--------------------------------|----------------|--------------------------|--------------------------|------------------------|--------------------------|--------------------------|---------------|--------------------------|--------------------------|
| # students in course: 1        | School<br>Mark | School<br>vs<br>District | School<br>vs<br>Province | Public<br>Exam<br>Mark | School<br>vs<br>District | School<br>vs<br>Province | Final<br>Mark | School<br>vs<br>District | School<br>vs<br>Province |
| <u>Average Score</u><br>School |                |                          |                          |                        |                          |                          |               |                          |                          |
| District                       | 76.2           | q                        | q                        | 70.1                   | q                        | q                        | 73.4          | q                        | q                        |
| Province                       | 74.9           |                          | 1                        | 68.3                   | -                        | 1                        | 71.8          | ,                        | ,                        |
| Percent of Passes              |                |                          |                          |                        |                          |                          |               |                          |                          |
| School                         |                |                          |                          |                        |                          |                          |               |                          |                          |
| District                       | 99.1           | р                        | р                        | 93.9                   | р                        | р                        | 100.0         | р                        | р                        |
| Province                       | 98.7           |                          |                          | 89.2                   |                          |                          | 97.3          |                          |                          |