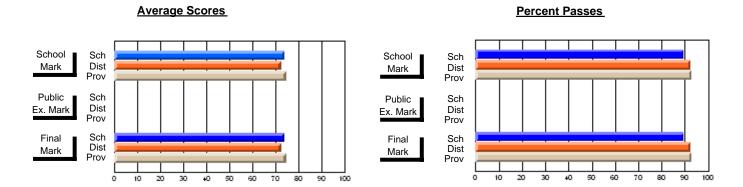

#### **Subject: Physical Education**

| Course: PHYSICAL EDUCATION | N 3100         |                          |                          |                        |                          |                          |               |                          |                          |
|----------------------------|----------------|--------------------------|--------------------------|------------------------|--------------------------|--------------------------|---------------|--------------------------|--------------------------|
| # students in course: 11   | School<br>Mark | School<br>vs<br>District | School<br>vs<br>Province | Public<br>Exam<br>Mark | School<br>vs<br>District | School<br>vs<br>Province | Final<br>Mark | School<br>vs<br>District | School<br>vs<br>Province |
| Average Score              |                |                          |                          |                        |                          |                          |               |                          |                          |
| School                     | 89.0           |                          |                          |                        |                          |                          | 89.0          |                          |                          |
| District                   | 80.4           | р                        | р                        |                        |                          |                          | 80.5          | р                        | р                        |
| Province                   | 82.2           |                          |                          |                        |                          |                          | 82.2          |                          |                          |
| Percent of Passes          |                |                          |                          |                        |                          |                          |               |                          |                          |
| School                     | 100.0          |                          |                          |                        |                          |                          | 100.0         |                          |                          |
| District                   | 96.2           | р                        | р                        |                        |                          |                          | 96.4          | р                        | р                        |
| Province                   | 95.7           |                          |                          |                        |                          |                          | 95.7          |                          |                          |

#### **Average Scores Percent Passes** School Sch School Sch Dist Prov Mark Dist Mark Prov Public Sch Public Sch Dist Ex. Mark Dist Ex. Mark Prov Sch Dist Prov Sch Dist Final Final Mark Mark

90

60

Modification Time: 11:48:42AM

20

Modification Date: 1/8/2010

Source: Evaluation & Research

<sup>\*</sup> Data from the High School Certification System. The results from supplementary courses are not reflected in these results. All students obtaining a score of 48 or 49 on the final mark, were adjusted to 50 and are reflected in the Final Mark column.