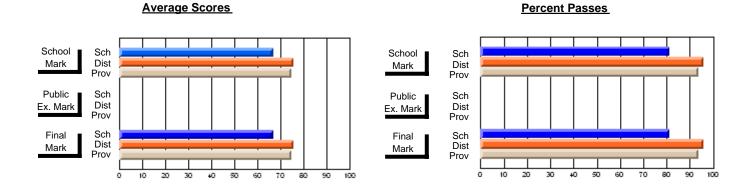

## District 2 - Western

#091 - Burgeo Academy, Burgeo

Subject: Mathematics

| # students in course: 7       | School<br>Mark   | School<br>vs<br>District | School<br>vs<br>Province | Public<br>Exam<br>Mark | School<br>vs<br>District | School<br>vs<br>Province | Final<br>Mark    | School<br>vs<br>District | School<br>vs<br>Province |
|-------------------------------|------------------|--------------------------|--------------------------|------------------------|--------------------------|--------------------------|------------------|--------------------------|--------------------------|
| Average Score School District | <b>43.0</b> 70.2 | q                        | q                        |                        |                          |                          | <b>43.0</b> 70.2 | q                        | q                        |
| Province Percent of Passes    | 68.0             |                          |                          |                        |                          |                          | 68.0             |                          |                          |
| School                        | 42.9             |                          |                          |                        |                          |                          | 42.9             |                          |                          |
| District                      | 93.0             | q                        | q                        |                        |                          |                          | 93.0             | q                        | q                        |
| Province                      | 90.5             |                          |                          |                        |                          |                          | 90.5             |                          |                          |

#### **Average Scores Percent Passes** School Sch School Sch Dist Prov Mark Dist Mark Prov Public Sch Public Sch Dist Ex. Mark Dist Ex. Mark Prov Sch Dist Prov Sch Dist Final Final Mark Mark Prov 20 30 60 70 80 90 10 40 50