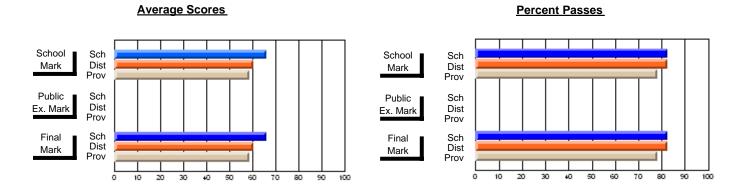

## District 2 - Western

#091 - Burgeo Academy, Burgeo

Subject: Social Studies

| # students in course: 18       | School<br>Mark | School<br>vs<br>District | School<br>vs<br>Province | Public<br>Exam<br>Mark | School<br>vs<br>District | School<br>vs<br>Province | Final<br>Mark | School<br>vs<br>District | School<br>vs<br>Province |
|--------------------------------|----------------|--------------------------|--------------------------|------------------------|--------------------------|--------------------------|---------------|--------------------------|--------------------------|
| <u>Average Score</u><br>School | 70.2           |                          |                          |                        |                          |                          | 70.2          |                          |                          |
| District                       | 72.1           | q                        | q                        |                        |                          |                          | 72.1          | q                        | q                        |
| Province                       | 70.9           |                          | ·                        |                        |                          |                          | 70.9          |                          |                          |
| Percent of Passes              |                |                          |                          |                        |                          |                          |               |                          |                          |
| School                         | 77.8           |                          |                          |                        |                          |                          | 77.8          |                          |                          |
| District                       | 92.5           | q                        | q                        |                        |                          |                          | 92.5          | q                        | q                        |
| Province                       | 90.5           |                          |                          |                        |                          |                          | 90.5          |                          |                          |

Modification Time: 11:48:42AM

Modification Date: 1/8/2010

Source: Evaluation & Research

<sup>\*</sup> Data from the High School Certification System. The results from supplementary courses are not reflected in these results. All students obtaining a score of 48 or 49 on the final mark, were adjusted to 50 and are reflected in the Final Mark column.