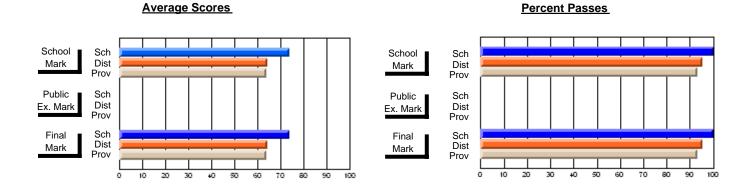

## District 2 - Western

#091 - Burgeo Academy, Burgeo

Subject: Art

| # students in course: 12  Average Score | School<br>Mark | School<br>vs<br>District | School<br>vs<br>Province | Public<br>Exam<br>Mark | School<br>vs<br>District | School<br>vs<br>Province | Final<br>Mark | School<br>vs<br>District | School<br>vs<br>Province |
|-----------------------------------------|----------------|--------------------------|--------------------------|------------------------|--------------------------|--------------------------|---------------|--------------------------|--------------------------|
| School                                  | 74.6           |                          |                          |                        |                          |                          | 74.6          |                          |                          |
| District                                | 71.1           | р                        | р                        |                        |                          |                          | 71.1          | р                        | р                        |
| Province                                | 72.3           |                          |                          |                        |                          |                          | 72.3          |                          |                          |
| Percent of Passes                       |                |                          |                          |                        |                          |                          |               |                          |                          |
| School                                  | 100.0          |                          |                          |                        |                          |                          | 100.0         |                          |                          |
| District                                | 87.8           | р                        | р                        |                        |                          |                          | 87.8          | р                        | р                        |
| Province                                | 91.1           |                          |                          |                        |                          |                          | 91.2          |                          |                          |

Modification Time: 11:48:42AM

Modification Date: 1/8/2010

Source: Evaluation & Research

<sup>\*</sup> Data from the High School Certification System. The results from supplementary courses are not reflected in these results. All students obtaining a score of 48 or 49 on the final mark, were adjusted to 50 and are reflected in the Final Mark column.