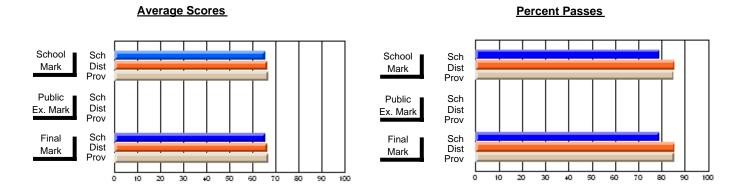

### **Subject: Enterprise Education**

| Course: CANADIAN ECONOMY | 2203           |                          |                          |                        |                          |                          |    |            |                          |                          |
|--------------------------|----------------|--------------------------|--------------------------|------------------------|--------------------------|--------------------------|----|------------|--------------------------|--------------------------|
| # students in course: 25 | School<br>Mark | School<br>vs<br>District | School<br>vs<br>Province | Public<br>Exam<br>Mark | School<br>vs<br>District | School<br>vs<br>Province |    | nal<br>ark | School<br>vs<br>District | School<br>vs<br>Province |
| Average Score            |                |                          |                          |                        |                          |                          |    |            |                          |                          |
| School                   | 70.0           |                          |                          |                        |                          |                          | 70 | _          |                          |                          |
| District                 | 68.0           | р                        | р                        |                        |                          |                          | 68 | 3.0        | р                        | р                        |
| Province                 | 68.5           |                          |                          |                        |                          |                          | 68 | 3.5        |                          |                          |
| Percent of Passes        |                |                          |                          |                        |                          |                          |    |            |                          |                          |
| School                   | 92.0           |                          |                          |                        |                          |                          | 92 | 2.0        |                          |                          |
| District                 | 93.2           | q                        | р                        |                        |                          |                          | 93 | 3.2        | q                        | р                        |
| Province                 | 90.0           |                          |                          |                        |                          |                          | 90 | 0.0        |                          |                          |