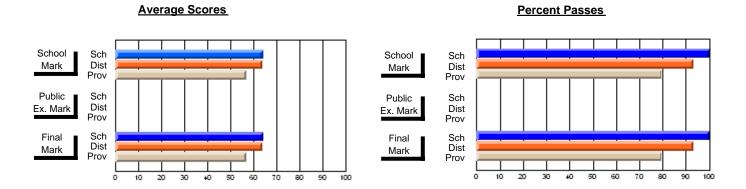

## District 2 - Western

#091 - Burgeo Academy, Burgeo

Subject: Art

| # students in course: 12  Average Score | School<br>Mark | School<br>vs<br>District | School<br>vs<br>Province | Public<br>Exam<br>Mark | School<br>vs<br>District | School<br>vs<br>Province | Final<br>Mark | School<br>vs<br>District | School<br>vs<br>Province |
|-----------------------------------------|----------------|--------------------------|--------------------------|------------------------|--------------------------|--------------------------|---------------|--------------------------|--------------------------|
| School                                  | 74.6           |                          |                          |                        |                          |                          | 74.6          |                          |                          |
| District                                | 71.1           | р                        | р                        |                        |                          |                          | 71.1          | р                        | р                        |
| Province                                | 72.3           |                          |                          |                        |                          |                          | 72.3          |                          |                          |
| Percent of Passes                       |                |                          |                          |                        |                          |                          |               |                          |                          |
| School                                  | 100.0          |                          |                          |                        |                          |                          | 100.0         |                          |                          |
| District                                | 87.8           | р                        | р                        |                        |                          |                          | 87.8          | р                        | р                        |
| Province                                | 91.1           |                          |                          |                        |                          |                          | 91.2          |                          |                          |

Modification Time: 11:48:42AM

Modification Date: 1/8/2010

Source: Evaluation & Research

<sup>\*</sup> Data from the High School Certification System. The results from supplementary courses are not reflected in these results. All students obtaining a score of 48 or 49 on the final mark, were adjusted to 50 and are reflected in the Final Mark column.