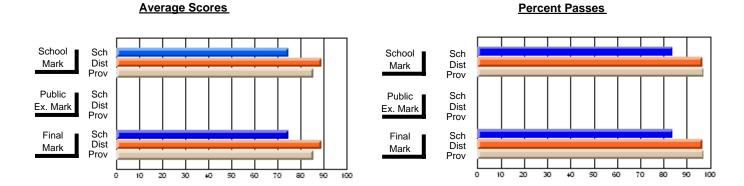

## District 2 - Western

#091 - Burgeo Academy, Burgeo

Subject: Art

| # students in course: 12  Average Score | School<br>Mark | School<br>vs<br>District | School<br>vs<br>Province | Public<br>Exam<br>Mark | School<br>vs<br>District | School<br>vs<br>Province | Final<br>Mark | School<br>vs<br>District | School<br>vs<br>Province |
|-----------------------------------------|----------------|--------------------------|--------------------------|------------------------|--------------------------|--------------------------|---------------|--------------------------|--------------------------|
| School                                  | 74.6           |                          |                          |                        |                          |                          | 74.6          |                          |                          |
| District                                | 71.1           | р                        | р                        |                        |                          |                          | 71.1          | р                        | р                        |
| Province                                | 72.3           |                          |                          |                        |                          |                          | 72.3          |                          |                          |
| Percent of Passes                       |                |                          |                          |                        |                          |                          |               |                          |                          |
| School                                  | 100.0          |                          |                          |                        |                          |                          | 100.0         |                          |                          |
| District                                | 87.8           | р                        | р                        |                        |                          |                          | 87.8          | р                        | р                        |
| Province                                | 91.1           |                          |                          |                        |                          |                          | 91.2          |                          |                          |

Modification Time: 11:48:42AM

Modification Date: 1/8/2010

Source: Evaluation & Research

<sup>\*</sup> Data from the High School Certification System. The results from supplementary courses are not reflected in these results. All students obtaining a score of 48 or 49 on the final mark, were adjusted to 50 and are reflected in the Final Mark column.