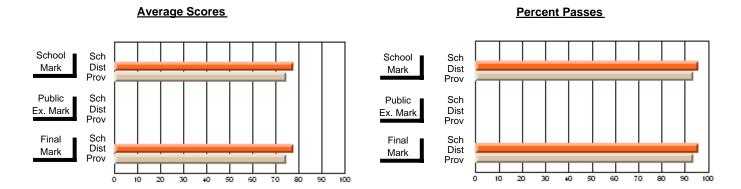

## District 2 - Western

#091 - Burgeo Academy, Burgeo

Subject: English Language

| Course: THEATRE ARTS 2200     | )                |                          |                          |                        |                          |                          |                  |                          |                          |
|-------------------------------|------------------|--------------------------|--------------------------|------------------------|--------------------------|--------------------------|------------------|--------------------------|--------------------------|
| # students in course: 7       | School<br>Mark   | School<br>vs<br>District | School<br>vs<br>Province | Public<br>Exam<br>Mark | School<br>vs<br>District | School<br>vs<br>Province | Final<br>Mark    | School<br>vs<br>District | School<br>vs<br>Province |
| Average Score School District | <b>76.9</b> 74.1 | р                        | р                        |                        |                          |                          | <b>76.9</b> 74.1 | р                        | р                        |
| Province                      | 75.3             | -                        |                          |                        |                          |                          | 75.3             |                          | F                        |
| Percent of Passes             |                  |                          |                          |                        |                          |                          |                  |                          |                          |
| School                        | 100.0            |                          |                          |                        |                          |                          | 100.0            |                          |                          |
| District                      | 94.0             | р                        | р                        |                        |                          |                          | 94.0             | р                        | р                        |
| Province                      | 94.4             |                          |                          |                        |                          |                          | 94.4             |                          |                          |

Modification Time: 11:48:42AM

Modification Date: 1/8/2010

Source: Evaluation & Research

<sup>\*</sup> Data from the High School Certification System. The results from supplementary courses are not reflected in these results. All students obtaining a score of 48 or 49 on the final mark, were adjusted to 50 and are reflected in the Final Mark column.