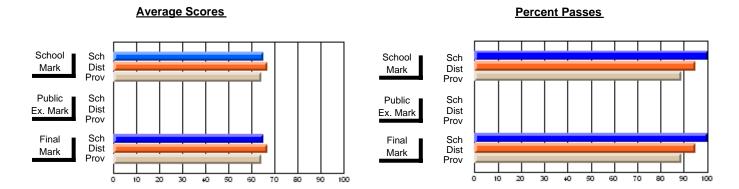

### **Subject: Enterprise Education**

| Course: CANADIAN ECONOMY | 2203           |                          |                          |                        |                          |                          |    |            |                          |                          |
|--------------------------|----------------|--------------------------|--------------------------|------------------------|--------------------------|--------------------------|----|------------|--------------------------|--------------------------|
| # students in course: 25 | School<br>Mark | School<br>vs<br>District | School<br>vs<br>Province | Public<br>Exam<br>Mark | School<br>vs<br>District | School<br>vs<br>Province |    | nal<br>ark | School<br>vs<br>District | School<br>vs<br>Province |
| Average Score            |                |                          |                          |                        |                          |                          |    |            |                          |                          |
| School                   | 70.0           |                          |                          |                        |                          |                          | 70 | _          |                          |                          |
| District                 | 68.0           | р                        | р                        |                        |                          |                          | 68 | 3.0        | р                        | р                        |
| Province                 | 68.5           |                          |                          |                        |                          |                          | 68 | 3.5        |                          |                          |
| Percent of Passes        |                |                          |                          |                        |                          |                          |    |            |                          |                          |
| School                   | 92.0           |                          |                          |                        |                          |                          | 92 | 2.0        |                          |                          |
| District                 | 93.2           | q                        | р                        |                        |                          |                          | 93 | 3.2        | q                        | р                        |
| Province                 | 90.0           |                          |                          |                        |                          |                          | 90 | 0.0        |                          |                          |