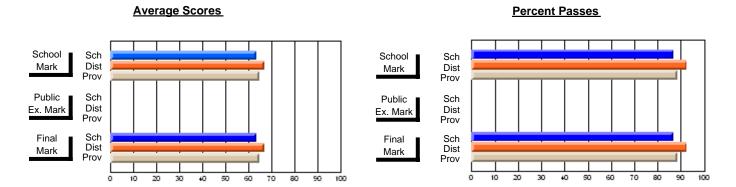

## District 2 - Western

#091 - Burgeo Academy, Burgeo

Subject: Art

| # students in course: 13  Average Score | School<br>Mark              | School<br>vs<br>District | School<br>vs<br>Province | Public<br>Exam<br>Mark | School<br>vs<br>District | School<br>vs<br>Province | Final<br>Mark        | School<br>vs<br>District | School<br>vs<br>Province |
|-----------------------------------------|-----------------------------|--------------------------|--------------------------|------------------------|--------------------------|--------------------------|----------------------|--------------------------|--------------------------|
| School<br>District                      | <b>80.9</b><br>79.1<br>77.0 | р                        | р                        |                        |                          |                          | <b>80.9</b> 79.1     | р                        | р                        |
| Province Percent of Passes School       | 100.0                       |                          |                          |                        |                          |                          | 77.0<br><b>100.0</b> |                          |                          |
| District Province                       | 97.5<br>95.4                | р                        | р                        |                        |                          |                          | 97.5<br>95.4         | р                        | р                        |

Modification Time: 11:48:42AM

Modification Date: 1/8/2010

Source: Evaluation & Research

<sup>\*</sup> Data from the High School Certification System. The results from supplementary courses are not reflected in these results. All students obtaining a score of 48 or 49 on the final mark, were adjusted to 50 and are reflected in the Final Mark column.