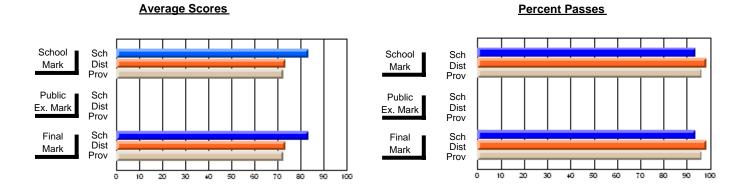

## District 2 - Western

#091 - Burgeo Academy, Burgeo

**Subject: Mathematics** 

| # students in course: 11 | School<br>Mark | School<br>vs<br>District | School<br>vs<br>Province | Public<br>Exam<br>Mark | School<br>vs<br>District | School<br>vs<br>Province | Final<br>Mark | School<br>vs<br>District | School<br>vs<br>Province |
|--------------------------|----------------|--------------------------|--------------------------|------------------------|--------------------------|--------------------------|---------------|--------------------------|--------------------------|
| Average Score            |                | 2.0101                   |                          |                        | 2.01.101                 | 1 10111100               |               | Diotriot                 | 1 10111100               |
| School                   | 75.7           |                          |                          |                        |                          |                          | 75.7          |                          |                          |
| District                 | 66.4           | р                        | р                        |                        |                          |                          | 66.4          | р                        | р                        |
| Province                 | 66.8           |                          |                          |                        |                          |                          | 66.8          |                          |                          |
| Percent of Passes        |                |                          |                          |                        |                          |                          |               |                          |                          |
| School                   | 90.9           |                          |                          |                        |                          |                          | 90.9          |                          |                          |
| District                 | 85.7           | р                        | р                        |                        |                          |                          | 85.7          | р                        | р                        |
| Province                 | 85.2           |                          |                          |                        |                          |                          | 85.3          |                          |                          |

Modification Time: 11:48:42AM

Modification Date: 1/8/2010

Source: Evaluation & Research

<sup>\*</sup> Data from the High School Certification System. The results from supplementary courses are not reflected in these results. All students obtaining a score of 48 or 49 on the final mark, were adjusted to 50 and are reflected in the Final Mark column.