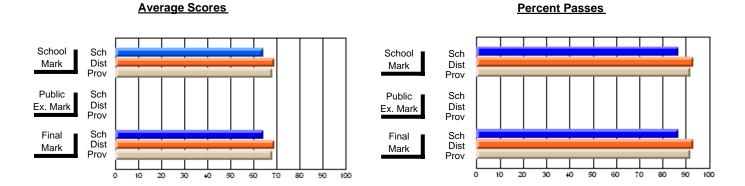

## District 2 - Western

#091 - Burgeo Academy, Burgeo

**Subject: Mathematics** 

| # students in course: 11 | School<br>Mark | School<br>vs<br>District | School<br>vs<br>Province | Public<br>Exam<br>Mark | School<br>vs<br>District | School<br>vs<br>Province | Final<br>Mark | School<br>vs<br>District | School<br>vs<br>Province |
|--------------------------|----------------|--------------------------|--------------------------|------------------------|--------------------------|--------------------------|---------------|--------------------------|--------------------------|
| Average Score            |                | 2.0101                   |                          |                        | 2.01.101                 | 1 10111100               |               | Diotriot                 | 1 10111100               |
| School                   | 75.7           |                          |                          |                        |                          |                          | 75.7          |                          |                          |
| District                 | 66.4           | р                        | р                        |                        |                          |                          | 66.4          | р                        | р                        |
| Province                 | 66.8           |                          |                          |                        |                          |                          | 66.8          |                          |                          |
| Percent of Passes        |                |                          |                          |                        |                          |                          |               |                          |                          |
| School                   | 90.9           |                          |                          |                        |                          |                          | 90.9          |                          |                          |
| District                 | 85.7           | р                        | р                        |                        |                          |                          | 85.7          | р                        | р                        |
| Province                 | 85.2           |                          |                          |                        |                          |                          | 85.3          |                          |                          |

Modification Time: 11:48:42AM

Modification Date: 1/8/2010

Source: Evaluation & Research

<sup>\*</sup> Data from the High School Certification System. The results from supplementary courses are not reflected in these results. All students obtaining a score of 48 or 49 on the final mark, were adjusted to 50 and are reflected in the Final Mark column.