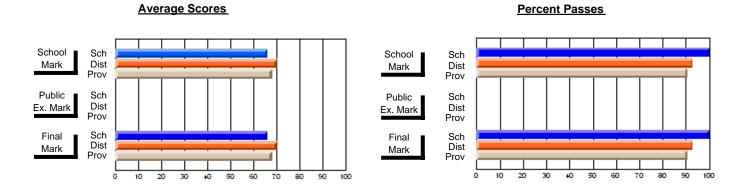

## District 2 - Western

#091 - Burgeo Academy, Burgeo

Subject: Science

| # students in course: 11 | School<br>Mark | School<br>vs<br>District | School<br>vs<br>Province | Publi<br>Exan<br>Marl | School<br>vs | School<br>vs<br>Province | Final<br>Mark | School<br>vs<br>District | School<br>vs<br>Province |
|--------------------------|----------------|--------------------------|--------------------------|-----------------------|--------------|--------------------------|---------------|--------------------------|--------------------------|
| Average Score<br>School  | 62.4           |                          |                          |                       |              |                          | 62.4          |                          |                          |
| District                 | 64.8           | q                        | р                        |                       |              |                          | 64.8          | q                        | p                        |
| Province                 | 59.9           |                          |                          |                       |              |                          | 59.9          |                          |                          |
| Percent of Passes        |                |                          |                          |                       |              |                          |               |                          |                          |
| School                   | 100.0          |                          |                          |                       |              |                          | 100.0         |                          |                          |
| District                 | 90.0           | р                        | р                        |                       |              |                          | 90.0          | р                        | р                        |
| Province                 | 81.6           |                          |                          |                       |              |                          | 81.6          |                          |                          |

Modification Time: 11:48:42AM

Modification Date: 1/8/2010

Source: Evaluation & Research

<sup>\*</sup> Data from the High School Certification System. The results from supplementary courses are not reflected in these results. All students obtaining a score of 48 or 49 on the final mark, were adjusted to 50 and are reflected in the Final Mark column.