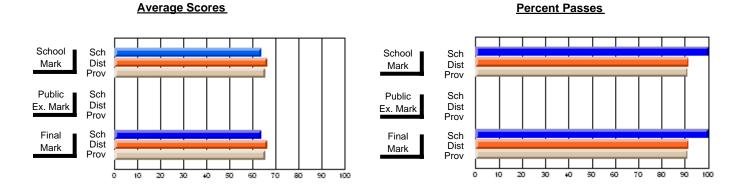

## District 2 - Western

Province

#091 - Burgeo Academy, Burgeo

**Subject: Family Studies** 

| Course: NUTRITION 2102  |                |                          |                          | _                      |                          |                          |               |                          |                          |
|-------------------------|----------------|--------------------------|--------------------------|------------------------|--------------------------|--------------------------|---------------|--------------------------|--------------------------|
| # students in course: 7 | School<br>Mark | School<br>vs<br>District | School<br>vs<br>Province | Public<br>Exam<br>Mark | School<br>vs<br>District | School<br>vs<br>Province | Final<br>Mark | School<br>vs<br>District | School<br>vs<br>Province |
| Average Score           |                |                          |                          |                        |                          |                          |               |                          |                          |
| School                  | 84.9           |                          |                          |                        |                          |                          | 84.9          |                          |                          |
| District                | 75.1           | р                        | р                        |                        |                          |                          | 75.1          | р                        | р                        |
| Province                | 75.3           |                          |                          |                        |                          |                          | 75.3          | •                        |                          |
| Percent of Passes       |                |                          |                          |                        |                          |                          |               |                          |                          |
| School                  | 100.0          |                          |                          |                        |                          |                          | 100.0         |                          |                          |
| District                | 95.8           | р                        | р                        |                        |                          |                          | 95.8          | р                        | р                        |

#### **Average Scores Percent Passes** School Sch School Sch Dist Prov Mark Dist Mark Prov Public Sch Public Sch Dist Ex. Mark Dist Ex. Mark Prov Sch Dist Prov Sch Dist Final Final Mark Mark Prov 80 90 20 40

93.9

Modification Time: 11:48:42AM

Modification Date: 1/8/2010

Source: Evaluation & Research

Grades: K-12

93.9

<sup>\*</sup> Data from the High School Certification System. The results from supplementary courses are not reflected in these results. All students obtaining a score of 48 or 49 on the final mark, were adjusted to 50 and are reflected in the Final Mark column.