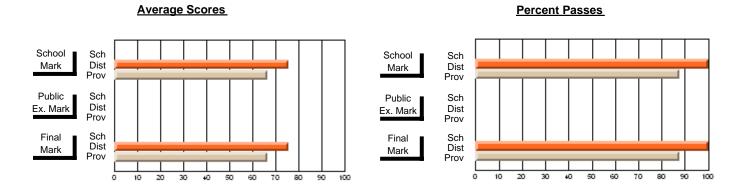

### District 2 - Western

#072 - Holy Cross All Grade School, Daniel's Harbour

**Subject: Mathematics** 

| Course: MATHEMATICS 1204       |                |                          |                          | J                      | witl                     | nheld for rea            | sons of cor   | nfidential               | ity.                     |
|--------------------------------|----------------|--------------------------|--------------------------|------------------------|--------------------------|--------------------------|---------------|--------------------------|--------------------------|
| # students in course: 4        | School<br>Mark | School<br>vs<br>District | School<br>vs<br>Province | Public<br>Exam<br>Mark | School<br>vs<br>District | School<br>vs<br>Province | Final<br>Mark | School<br>vs<br>District | School<br>vs<br>Province |
| <u>Average Score</u><br>School |                |                          |                          |                        |                          |                          | -             |                          |                          |
| District                       | 66.4           | q                        | a                        |                        |                          |                          | 66.4          | q                        | a                        |
| Province                       | 66.8           | Ч                        | q                        |                        |                          |                          | 66.8          | Ч                        | q                        |
| Percent of Passes              |                |                          |                          |                        |                          |                          |               |                          |                          |
| School                         |                |                          |                          |                        |                          |                          |               |                          |                          |
| District                       | 85.7           | р                        | р                        |                        |                          |                          | 85.7          | р                        | р                        |
| Province                       | 85.2           |                          |                          |                        |                          |                          | 85.3          |                          |                          |