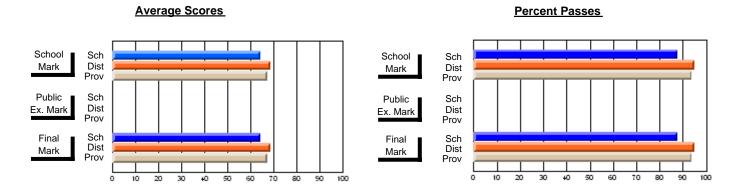

### District 2 - Western

#072 - Holy Cross All Grade School, Daniel's Harbour

**Subject: Mathematics** 

|                                |                |                          |                          | ႕                | \      | <u>vithheld for r</u> | eas <u>ons of co</u> | nfidential               | ity.                     |
|--------------------------------|----------------|--------------------------|--------------------------|------------------|--------|-----------------------|----------------------|--------------------------|--------------------------|
| # students in course: 4        | School<br>Mark | School<br>vs<br>District | School<br>vs<br>Province | Pub<br>Exa<br>Ma | n Scho | VS                    | Final<br>Mark        | School<br>vs<br>District | School<br>vs<br>Province |
| <u>Average Score</u><br>School |                |                          |                          |                  |        |                       |                      |                          |                          |
| District                       | 67.5           | q                        | q                        | 6                | .9 q   | q                     | 65.0                 | q                        | q                        |
| Province                       | 65.0           | Ч                        | Ч                        | 58               | 9      | ч                     | 62.3                 | Ч                        | Ч                        |
| Percent of Passes              |                |                          |                          |                  |        |                       |                      |                          |                          |
| School                         |                |                          |                          |                  |        |                       |                      |                          |                          |
| District                       | 89.7           | q                        | q                        | 73               | .8 q   | q                     | 84.2                 | q                        | q                        |
| Province                       | 84.6           |                          |                          | 67               | .8     |                       | 79.2                 |                          |                          |