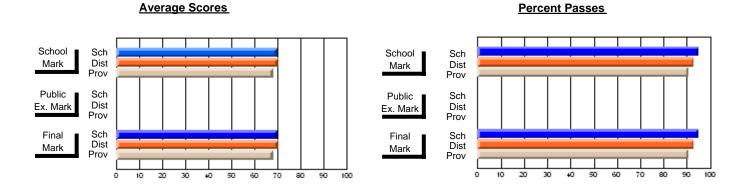

### District 2 - Western

#072 - Holy Cross All Grade School, Daniel's Harbour

Subject: French

|                                |                |                          |                          |                        | with                     | <u>nheld for re</u> a    | sons of cor   | <u>nfidential</u>        | ity.                     |
|--------------------------------|----------------|--------------------------|--------------------------|------------------------|--------------------------|--------------------------|---------------|--------------------------|--------------------------|
| # students in course: 3        | School<br>Mark | School<br>vs<br>District | School<br>vs<br>Province | Public<br>Exam<br>Mark | School<br>vs<br>District | School<br>vs<br>Province | Final<br>Mark | School<br>vs<br>District | School<br>vs<br>Province |
| <u>Average Score</u><br>School |                |                          |                          |                        |                          |                          |               |                          |                          |
| District                       | 72.0           | р                        | р                        |                        |                          |                          | 72.0          | р                        | p                        |
| Province                       | 72.4           | Р                        | Р                        |                        |                          |                          | 72.4          | Р                        | Р                        |
| Percent of Passes              |                |                          |                          |                        |                          |                          |               |                          |                          |
| School                         |                |                          |                          |                        |                          |                          |               |                          |                          |
| District                       | 94.5           | р                        | р                        |                        |                          |                          | 94.5          | р                        | р                        |
| Province                       | 95.6           |                          |                          |                        |                          |                          | 95.6          |                          |                          |