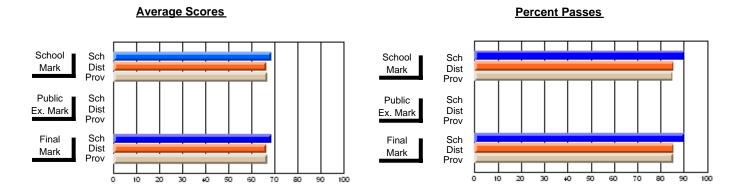

### District 2 - Western

#075 - Hampden Academy, Hampden

Subject: Mathematics

| # students in course: 6 | School<br>Mark   | School<br>vs<br>District | School<br>vs<br>Province | Public<br>Exam<br>Mark | School<br>vs<br>District | School<br>vs<br>Province | Final<br>Mark    | School<br>vs<br>District | School<br>vs<br>Province |
|-------------------------|------------------|--------------------------|--------------------------|------------------------|--------------------------|--------------------------|------------------|--------------------------|--------------------------|
| Average Score           | 24.2             |                          |                          | 20.5                   |                          |                          | 22.5             |                          |                          |
| School<br>District      | <b>81.2</b> 67.5 | р                        | р                        | <b>82.5</b> 61.9       | р                        | р                        | <b>83.5</b> 65.0 | р                        | q                        |
| Province                | 65.0             | P                        | P                        | 58.9                   | Р                        | P                        | 62.3             | P                        | P                        |
| Percent of Passes       |                  |                          |                          |                        |                          |                          |                  |                          |                          |
| School                  | 100.0            |                          |                          | 83.3                   |                          |                          | 100.0            |                          |                          |
| District                | 89.7             | р                        | р                        | 73.8                   | р                        | р                        | 84.2             | р                        | р                        |
| Province                | 84.6             |                          |                          | 67.8                   |                          |                          | 79.2             |                          |                          |

#### **Average Scores Percent Passes** School Sch School Sch Dist Mark Dist Mark Prov Prov Public Sch Public Sch Dist Ex. Mark Dist Ex. Mark Prov Prov Sch Dist Prov Sch Dist Final Final Mark Mark Prov 70 80 90 10 20 30 40 50 60