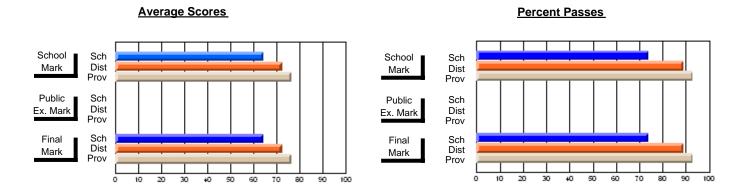

### District 2 - Western

#072 - Holy Cross All Grade School, Daniel's Harbour

Subject: French

|                                |                |                          |                          |                        | with                     | <u>nheld for re</u> a    | sons of cor   | <u>nfidential</u>        | ity.                     |
|--------------------------------|----------------|--------------------------|--------------------------|------------------------|--------------------------|--------------------------|---------------|--------------------------|--------------------------|
| # students in course: 3        | School<br>Mark | School<br>vs<br>District | School<br>vs<br>Province | Public<br>Exam<br>Mark | School<br>vs<br>District | School<br>vs<br>Province | Final<br>Mark | School<br>vs<br>District | School<br>vs<br>Province |
| <u>Average Score</u><br>School |                |                          |                          |                        |                          |                          |               |                          |                          |
| District                       | 72.0           | р                        | р                        |                        |                          |                          | 72.0          | р                        | p                        |
| Province                       | 72.4           | Р                        | Р                        |                        |                          |                          | 72.4          | Р                        | Р                        |
| Percent of Passes              |                |                          |                          |                        |                          |                          |               |                          |                          |
| School                         |                |                          |                          |                        |                          |                          |               |                          |                          |
| District                       | 94.5           | р                        | р                        |                        |                          |                          | 94.5          | р                        | р                        |
| Province                       | 95.6           |                          |                          |                        |                          |                          | 95.6          |                          |                          |

#### **Average Scores Percent Passes** School Sch School Sch Dist Prov Mark Dist Mark Prov Public Sch Public Sch Dist Ex. Mark Dist Ex. Mark Prov Sch Dist Prov Final Sch Final Dist Mark Mark 20 80 90 40 50 60