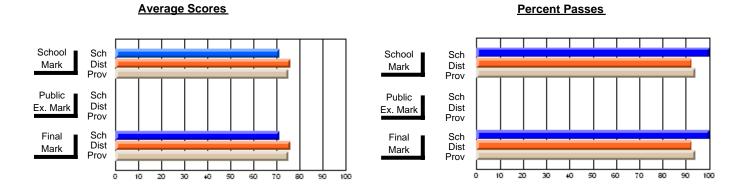

### District 2 - Western

#072 - Holy Cross All Grade School, Daniel's Harbour

**Subject: Mathematics** 

|                                |                |                          |                          | ႕                | \      | <u>vithheld for r</u> | eas <u>ons of co</u> | nfidential               | ity.                     |
|--------------------------------|----------------|--------------------------|--------------------------|------------------|--------|-----------------------|----------------------|--------------------------|--------------------------|
| # students in course: 4        | School<br>Mark | School<br>vs<br>District | School<br>vs<br>Province | Pub<br>Exa<br>Ma | n Scho | VS                    | Final<br>Mark        | School<br>vs<br>District | School<br>vs<br>Province |
| <u>Average Score</u><br>School |                |                          |                          |                  |        |                       |                      |                          |                          |
| District                       | 67.5           | q                        | q                        | 6                | .9 q   | q                     | 65.0                 | q                        | q                        |
| Province                       | 65.0           | Ч                        | Ч                        | 58               | 9      | ч                     | 62.3                 | Ч                        | Ч                        |
| Percent of Passes              |                |                          |                          |                  |        |                       |                      |                          |                          |
| School                         |                |                          |                          |                  |        |                       |                      |                          |                          |
| District                       | 89.7           | q                        | q                        | 73               | .8 q   | q                     | 84.2                 | q                        | q                        |
| Province                       | 84.6           |                          |                          | 67               | .8     |                       | 79.2                 |                          |                          |