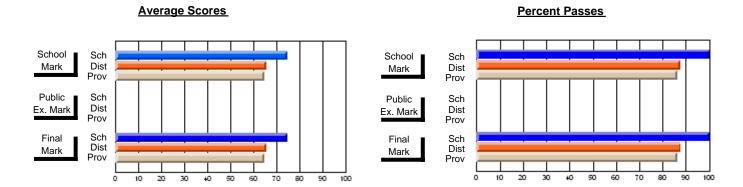

### District 2 - Western

#075 - Hampden Academy, Hampden

Subject: Mathematics

| # students in course: 6 | School<br>Mark   | School<br>vs<br>District | School<br>vs<br>Province | Public<br>Exam<br>Mark | School<br>vs<br>District | School<br>vs<br>Province | Final<br>Mark    | School<br>vs<br>District | School<br>vs<br>Province |
|-------------------------|------------------|--------------------------|--------------------------|------------------------|--------------------------|--------------------------|------------------|--------------------------|--------------------------|
| Average Score           | 24.2             |                          |                          | 20.5                   |                          |                          | 22.5             |                          |                          |
| School<br>District      | <b>81.2</b> 67.5 | р                        | р                        | <b>82.5</b> 61.9       | р                        | р                        | <b>83.5</b> 65.0 | р                        | q                        |
| Province                | 65.0             | P                        | P                        | 58.9                   | Р                        | P                        | 62.3             | P                        | P                        |
| Percent of Passes       |                  |                          |                          |                        |                          |                          |                  |                          |                          |
| School                  | 100.0            |                          |                          | 83.3                   |                          |                          | 100.0            |                          |                          |
| District                | 89.7             | р                        | р                        | 73.8                   | р                        | р                        | 84.2             | р                        | р                        |
| Province                | 84.6             |                          |                          | 67.8                   |                          |                          | 79.2             |                          |                          |

#### **Average Scores Percent Passes** School Sch School Sch Dist Mark Dist Mark Prov Prov Public Sch Public Sch Dist Ex. Mark Dist Ex. Mark Prov Prov Sch Dist Prov Sch Dist Final Final Mark Mark Prov 70 80 90 10 20 30 40 50 60