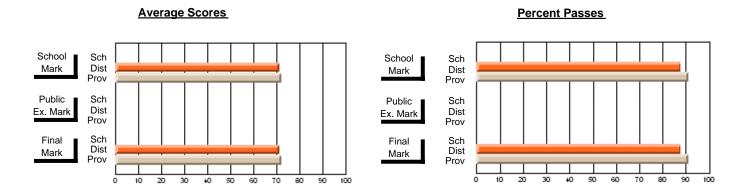

### District 2 - Western

#072 - Holy Cross All Grade School, Daniel's Harbour

Subject: Music

| # students in course: 10 | School<br>Mark | School<br>vs<br>District | School<br>vs<br>Province | Public<br>Exam<br>Mark | School<br>vs<br>District | School<br>vs<br>Province | Final<br>Mark | School<br>vs<br>District | School<br>vs<br>Province |
|--------------------------|----------------|--------------------------|--------------------------|------------------------|--------------------------|--------------------------|---------------|--------------------------|--------------------------|
| Average Score<br>School  | 64.3           |                          |                          |                        |                          |                          | 64.3          |                          |                          |
| District                 | 72.2           | q                        | q                        |                        |                          |                          | 72.2          | q                        | q                        |
| Province                 | 73.5           |                          | ·                        |                        |                          |                          | 73.5          |                          |                          |
| Percent of Passes        |                |                          |                          |                        |                          |                          |               |                          |                          |
| School                   | 100.0          |                          |                          |                        |                          |                          | 100.0         |                          |                          |
| District                 | 92.5           | р                        | р                        |                        |                          |                          | 92.5          | р                        | р                        |
| Province                 | 93.0           |                          |                          |                        |                          |                          | 93.0          |                          |                          |

Modification Time: 11:18:31AM

Modification Date: 1/8/2010

Source: Evaluation & Research

<sup>\*</sup> Data from the High School Certification System. The results from supplementary courses are not reflected in these results. All students obtaining a score of 48 or 49 on the final mark, were adjusted to 50 and are reflected in the Final Mark column.