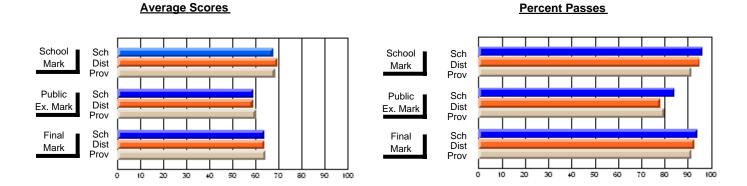

### District 2 - Western

#072 - Holy Cross All Grade School, Daniel's Harbour

**Subject: Mathematics** 

|                                |                |                          |                          | ႕                | \      | <u>vithheld for r</u> | eas <u>ons of co</u> | nfidential               | ity.                     |
|--------------------------------|----------------|--------------------------|--------------------------|------------------|--------|-----------------------|----------------------|--------------------------|--------------------------|
| # students in course: 4        | School<br>Mark | School<br>vs<br>District | School<br>vs<br>Province | Pub<br>Exa<br>Ma | n Scho | VS                    | Final<br>Mark        | School<br>vs<br>District | School<br>vs<br>Province |
| <u>Average Score</u><br>School |                |                          |                          |                  |        |                       |                      |                          |                          |
| District                       | 67.5           | q                        | q                        | 6                | .9 q   | q                     | 65.0                 | q                        | q                        |
| Province                       | 65.0           | Ч                        | Ч                        | 58               | 9      | ч                     | 62.3                 | Ч                        | Ч                        |
| Percent of Passes              |                |                          |                          |                  |        |                       |                      |                          |                          |
| School                         |                |                          |                          |                  |        |                       |                      |                          |                          |
| District                       | 89.7           | q                        | q                        | 73               | .8 q   | q                     | 84.2                 | q                        | q                        |
| Province                       | 84.6           |                          |                          | 67               | .8     |                       | 79.2                 |                          |                          |

### District 2 - Western

#075 - Hampden Academy, Hampden

Subject: Mathematics

| # students in course: 6 | School<br>Mark   | School<br>vs<br>District | School<br>vs<br>Province | Public<br>Exam<br>Mark | School<br>vs<br>District | School<br>vs<br>Province | Final<br>Mark    | School<br>vs<br>District | School<br>vs<br>Province |
|-------------------------|------------------|--------------------------|--------------------------|------------------------|--------------------------|--------------------------|------------------|--------------------------|--------------------------|
| Average Score           | 24.2             |                          |                          | 20.5                   |                          |                          | 22.5             |                          |                          |
| School<br>District      | <b>81.2</b> 67.5 | р                        | р                        | <b>82.5</b> 61.9       | р                        | р                        | <b>83.5</b> 65.0 | р                        | q                        |
| Province                | 65.0             | P                        | P                        | 58.9                   | Р                        | P                        | 62.3             | P                        | P                        |
| Percent of Passes       |                  |                          |                          |                        |                          |                          |                  |                          |                          |
| School                  | 100.0            |                          |                          | 83.3                   |                          |                          | 100.0            |                          |                          |
| District                | 89.7             | р                        | р                        | 73.8                   | р                        | р                        | 84.2             | р                        | р                        |
| Province                | 84.6             |                          |                          | 67.8                   |                          |                          | 79.2             |                          |                          |