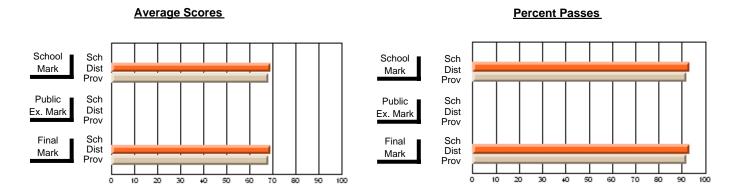

### District 2 - Western

#072 - Holy Cross All Grade School, Daniel's Harbour

**Subject: Mathematics** 

| Course: MATHEMATICS 1204       |                |                          |                          | J                      | witl                     | nheld for rea            | sons of cor   | nfidential               | ity.                     |
|--------------------------------|----------------|--------------------------|--------------------------|------------------------|--------------------------|--------------------------|---------------|--------------------------|--------------------------|
| # students in course: 4        | School<br>Mark | School<br>vs<br>District | School<br>vs<br>Province | Public<br>Exam<br>Mark | School<br>vs<br>District | School<br>vs<br>Province | Final<br>Mark | School<br>vs<br>District | School<br>vs<br>Province |
| <u>Average Score</u><br>School |                |                          |                          |                        |                          |                          | -             |                          |                          |
| District                       | 66.4           | q                        | a                        |                        |                          |                          | 66.4          | q                        | a                        |
| Province                       | 66.8           | Ч                        | q                        |                        |                          |                          | 66.8          | Ч                        | q                        |
| Percent of Passes              |                |                          |                          |                        |                          |                          |               |                          |                          |
| School                         |                |                          |                          |                        |                          |                          |               |                          |                          |
| District                       | 85.7           | р                        | р                        |                        |                          |                          | 85.7          | р                        | р                        |
| Province                       | 85.2           |                          |                          |                        |                          |                          | 85.3          |                          |                          |