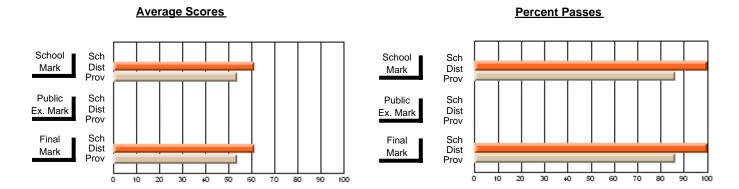

### District 2 - Western

#072 - Holy Cross All Grade School, Daniel's Harbour

**Subject: Mathematics** 

| Course: MATHEMATICS 1204       |                |                          |                          | J                      | witl                     | nheld for rea            | sons of cor   | nfidential               | ity.                     |
|--------------------------------|----------------|--------------------------|--------------------------|------------------------|--------------------------|--------------------------|---------------|--------------------------|--------------------------|
| # students in course: 4        | School<br>Mark | School<br>vs<br>District | School<br>vs<br>Province | Public<br>Exam<br>Mark | School<br>vs<br>District | School<br>vs<br>Province | Final<br>Mark | School<br>vs<br>District | School<br>vs<br>Province |
| <u>Average Score</u><br>School |                |                          |                          |                        |                          |                          | -             |                          |                          |
| District                       | 66.4           | q                        | a                        |                        |                          |                          | 66.4          | q                        | a                        |
| Province                       | 66.8           | Ч                        | q                        |                        |                          |                          | 66.8          | Ч                        | q                        |
| Percent of Passes              |                |                          |                          |                        |                          |                          |               |                          |                          |
| School                         |                |                          |                          |                        |                          |                          |               |                          |                          |
| District                       | 85.7           | р                        | р                        |                        |                          |                          | 85.7          | р                        | р                        |
| Province                       | 85.2           |                          |                          |                        |                          |                          | 85.3          |                          |                          |

#### **Average Scores Percent Passes** School Sch School Sch Dist Prov Mark Dist Mark Prov Public Sch Public Sch Dist Ex. Mark Dist Ex. Mark Prov Sch Dist Prov Final Sch Final Dist Mark Mark 20 70 80 60

Modification Time: 11:18:31AM

Modification Date: 1/8/2010

Source: Evaluation & Research

<sup>\*</sup> Data from the High School Certification System. The results from supplementary courses are not reflected in these results. All students obtaining a score of 48 or 49 on the final mark, were adjusted to 50 and are reflected in the Final Mark column.