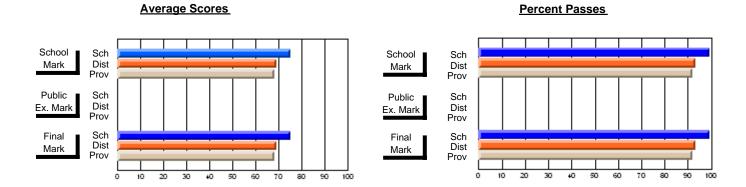

### District 2 - Western

#072 - Holy Cross All Grade School, Daniel's Harbour

**Subject: Mathematics** 

|                                |                |                          |                          | ႕                | \      | <u>vithheld for r</u> | eas <u>ons of co</u> | nfidential               | ity.                     |
|--------------------------------|----------------|--------------------------|--------------------------|------------------|--------|-----------------------|----------------------|--------------------------|--------------------------|
| # students in course: 4        | School<br>Mark | School<br>vs<br>District | School<br>vs<br>Province | Pub<br>Exa<br>Ma | n Scho | VS                    | Final<br>Mark        | School<br>vs<br>District | School<br>vs<br>Province |
| <u>Average Score</u><br>School |                |                          |                          |                  |        |                       |                      |                          |                          |
| District                       | 67.5           | q                        | q                        | 6                | .9 q   | q                     | 65.0                 | q                        | q                        |
| Province                       | 65.0           | Ч                        | Ч                        | 58               | 9      | ч                     | 62.3                 | Ч                        | Ч                        |
| Percent of Passes              |                |                          |                          |                  |        |                       |                      |                          |                          |
| School                         |                |                          |                          |                  |        |                       |                      |                          |                          |
| District                       | 89.7           | q                        | q                        | 73               | .8 q   | q                     | 84.2                 | q                        | q                        |
| Province                       | 84.6           |                          |                          | 67               | .8     |                       | 79.2                 |                          |                          |

#### **Average Scores Percent Passes** School Sch School Sch Dist Prov Mark Dist Mark Prov Public Sch Public Sch Dist Ex. Mark Dist Ex. Mark Prov Prov Sch Dist Prov Final Sch Final Dist Mark Mark Prov 70 80 90 10 20 40 50 60

Modification Time: 11:18:31AM

Modification Date: 1/8/2010

Source: Evaluation & Research

<sup>\*</sup> Data from the High School Certification System. The results from supplementary courses are not reflected in these results. All students obtaining a score of 48 or 49 on the final mark, were adjusted to 50 and are reflected in the Final Mark column.