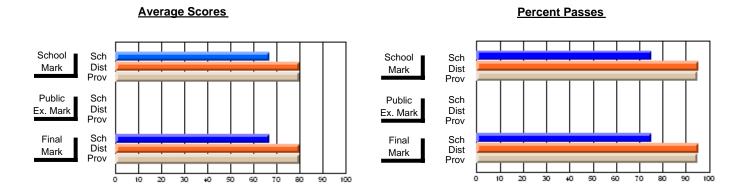

### District 2 - Western

#072 - Holy Cross All Grade School, Daniel's Harbour

**Subject: Mathematics** 

|                                |                |                          |                          | ႕                | \      | <u>vithheld for r</u> | eas <u>ons of co</u> | nfidential               | ity.                     |
|--------------------------------|----------------|--------------------------|--------------------------|------------------|--------|-----------------------|----------------------|--------------------------|--------------------------|
| # students in course: 4        | School<br>Mark | School<br>vs<br>District | School<br>vs<br>Province | Pub<br>Exa<br>Ma | n Scho | VS                    | Final<br>Mark        | School<br>vs<br>District | School<br>vs<br>Province |
| <u>Average Score</u><br>School |                |                          |                          |                  |        |                       |                      |                          |                          |
| District                       | 67.5           | q                        | q                        | 6                | .9 q   | q                     | 65.0                 | q                        | q                        |
| Province                       | 65.0           | Ч                        | Ч                        | 58               | 9      | ч                     | 62.3                 | Ч                        | Ч                        |
| Percent of Passes              |                |                          |                          |                  |        |                       |                      |                          |                          |
| School                         |                |                          |                          |                  |        |                       |                      |                          |                          |
| District                       | 89.7           | q                        | q                        | 73               | .8 q   | q                     | 84.2                 | q                        | q                        |
| Province                       | 84.6           |                          |                          | 67               | .8     |                       | 79.2                 |                          |                          |