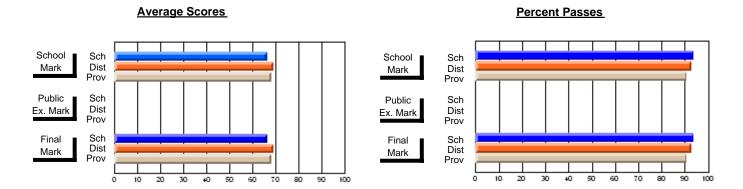

### District 2 - Western

#072 - Holy Cross All Grade School, Daniel's Harbour

**Subject: Mathematics** 

| Course: MATHEMATICS 1204       |                |                          |                          | J                      | witl                     | nheld for rea            | sons of cor   | nfidential               | ity.                     |
|--------------------------------|----------------|--------------------------|--------------------------|------------------------|--------------------------|--------------------------|---------------|--------------------------|--------------------------|
| # students in course: 4        | School<br>Mark | School<br>vs<br>District | School<br>vs<br>Province | Public<br>Exam<br>Mark | School<br>vs<br>District | School<br>vs<br>Province | Final<br>Mark | School<br>vs<br>District | School<br>vs<br>Province |
| <u>Average Score</u><br>School |                |                          |                          |                        |                          |                          | -             |                          |                          |
| District                       | 66.4           | q                        | a                        |                        |                          |                          | 66.4          | q                        | a                        |
| Province                       | 66.8           | Ч                        | q                        |                        |                          |                          | 66.8          | Ч                        | q                        |
| Percent of Passes              |                |                          |                          |                        |                          |                          |               |                          |                          |
| School                         |                |                          |                          |                        |                          |                          |               |                          |                          |
| District                       | 85.7           | р                        | р                        |                        |                          |                          | 85.7          | р                        | р                        |
| Province                       | 85.2           |                          |                          |                        |                          |                          | 85.3          |                          |                          |