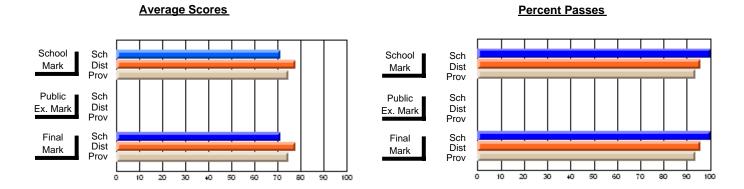

### District 2 - Western

#072 - Holy Cross All Grade School, Daniel's Harbour

**Subject: Mathematics** 

| Waterday to in account of      |                |                          |                          | <b>-</b>               | with                     | <u>hheld for re</u> a    | s <u>ons of cor</u> | nfidential               | ity.                     |
|--------------------------------|----------------|--------------------------|--------------------------|------------------------|--------------------------|--------------------------|---------------------|--------------------------|--------------------------|
| # students in course: 3        | School<br>Mark | School<br>vs<br>District | School<br>vs<br>Province | Public<br>Exam<br>Mark | School<br>vs<br>District | School<br>vs<br>Province | Final<br>Mark       | School<br>vs<br>District | School<br>vs<br>Province |
| <u>Average Score</u><br>School |                |                          |                          |                        |                          |                          |                     |                          |                          |
| District                       | 64.9           | q                        | р                        |                        |                          |                          | 64.9                | q                        | р                        |
| Province                       | 64.2           | Р                        | P                        |                        |                          |                          | 64.2                | Р                        | Р                        |
| Percent of Passes              |                |                          |                          |                        |                          |                          |                     |                          |                          |
| School                         |                |                          |                          |                        |                          |                          |                     |                          |                          |
| District                       | 92.6           | р                        | р                        |                        |                          |                          | 92.6                | р                        | p                        |
| Province                       | 88.9           |                          |                          |                        |                          |                          | 88.9                |                          |                          |