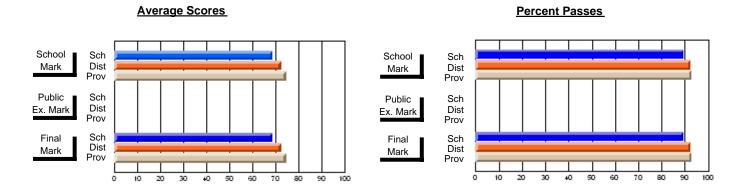

### District 2 - Western

#072 - Holy Cross All Grade School, Daniel's Harbour

Subject: Art

| "                              |                |                          |                          | <b>'</b>               | with                     | <u>nheld for re</u> a    | s <u>ons of cor</u> | ntidential               | ity.                     |
|--------------------------------|----------------|--------------------------|--------------------------|------------------------|--------------------------|--------------------------|---------------------|--------------------------|--------------------------|
| # students in course: 1        | School<br>Mark | School<br>vs<br>District | School<br>vs<br>Province | Public<br>Exam<br>Mark | School<br>vs<br>District | School<br>vs<br>Province | Final<br>Mark       | School<br>vs<br>District | School<br>vs<br>Province |
| <u>Average Score</u><br>School |                |                          |                          |                        |                          |                          |                     |                          |                          |
| District                       | 79.1           | q                        | q                        |                        |                          |                          | 79.1                | q                        | q                        |
| Province                       | 77.0           | 4                        | 9                        |                        |                          |                          | 77.0                | 4                        | 4                        |
| Percent of Passes              |                |                          |                          |                        |                          |                          |                     |                          |                          |
| School                         |                |                          |                          |                        |                          |                          |                     |                          |                          |
| District                       | 97.5           | р                        | р                        |                        |                          |                          | 97.5                | р                        | р                        |
| Province                       | 95.4           |                          |                          |                        |                          |                          | 95.4                |                          |                          |