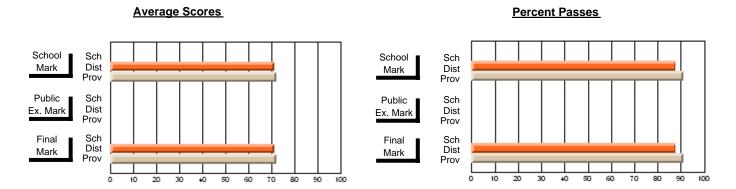

### District 2 - Western

#075 - Hampden Academy, Hampden

Subject: Family Studies

| # students in course: 16 | School<br>Mark | School<br>vs | School<br>vs | Public<br>Exam<br>Mark | School<br>vs | School<br>vs | Final<br>Mark | School<br>vs | School   |
|--------------------------|----------------|--------------|--------------|------------------------|--------------|--------------|---------------|--------------|----------|
| Average Score            | IVIAIK         | District     | Province     | IVIAIK                 | District     | Province     | IVIAIK        | District     | Province |
| School                   | 76.8           |              |              |                        |              |              | 76.8          |              |          |
| District                 | 75.1           | р            | р            |                        |              |              | 75.1          | р            | р        |
| Province                 | 75.3           | •            | ·            |                        |              |              | 75.3          |              | •        |
| Percent of Passes        |                |              |              |                        |              |              |               |              |          |
| School                   | 100.0          |              |              |                        |              |              | 100.0         |              |          |
| District                 | 95.8           | р            | р            |                        |              |              | 95.8          | р            | р        |
| Province                 | 93.9           |              |              |                        |              |              | 93.9          |              |          |