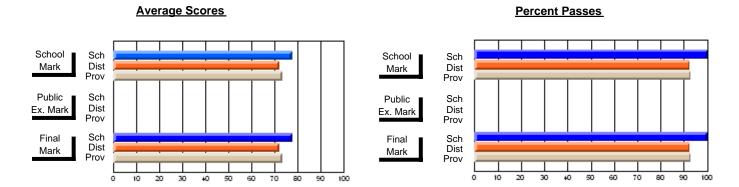

### District 2 - Western

#075 - Hampden Academy, Hampden

Subject: Family Studies

| # students in course: 16 | School<br>Mark | School<br>vs | School<br>vs | Public<br>Exam<br>Mark | School<br>vs | School<br>vs | Final<br>Mark | School<br>vs | School   |
|--------------------------|----------------|--------------|--------------|------------------------|--------------|--------------|---------------|--------------|----------|
| Average Score            | IVIAIK         | District     | Province     | IVIAIK                 | District     | Province     | IVIAIK        | District     | Province |
| School                   | 76.8           |              |              |                        |              |              | 76.8          |              |          |
| District                 | 75.1           | р            | р            |                        |              |              | 75.1          | р            | р        |
| Province                 | 75.3           | •            | ·            |                        |              |              | 75.3          |              | •        |
| Percent of Passes        |                |              |              |                        |              |              |               |              |          |
| School                   | 100.0          |              |              |                        |              |              | 100.0         |              |          |
| District                 | 95.8           | р            | р            |                        |              |              | 95.8          | р            | р        |
| Province                 | 93.9           |              |              |                        |              |              | 93.9          |              |          |