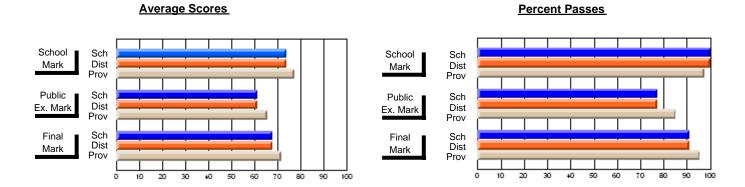

### District 2 - Western

#075 - Hampden Academy, Hampden

Subject: Mathematics

| # students in course: 6 | School<br>Mark   | School<br>vs<br>District | School<br>vs<br>Province | Public<br>Exam<br>Mark | School<br>vs<br>District | School<br>vs<br>Province | Final<br>Mark    | School<br>vs<br>District | School<br>vs<br>Province |
|-------------------------|------------------|--------------------------|--------------------------|------------------------|--------------------------|--------------------------|------------------|--------------------------|--------------------------|
| Average Score           | 24.2             |                          |                          | 20.5                   |                          |                          | 22.5             |                          |                          |
| School<br>District      | <b>81.2</b> 67.5 | р                        | р                        | <b>82.5</b> 61.9       | р                        | р                        | <b>83.5</b> 65.0 | р                        | q                        |
| Province                | 65.0             | P                        | P                        | 58.9                   | Р                        | P                        | 62.3             | P                        | P                        |
| Percent of Passes       |                  |                          |                          |                        |                          |                          |                  |                          |                          |
| School                  | 100.0            |                          |                          | 83.3                   |                          |                          | 100.0            |                          |                          |
| District                | 89.7             | р                        | р                        | 73.8                   | р                        | р                        | 84.2             | р                        | р                        |
| Province                | 84.6             |                          |                          | 67.8                   |                          |                          | 79.2             |                          |                          |

#### **Average Scores Percent Passes** School Sch School Sch Dist Mark Dist Mark Prov Prov Public Sch Public Sch Dist Ex. Mark Dist Ex. Mark Prov Prov Sch Dist Prov Sch Dist Final Final Mark Mark Prov 70 80 90 10 20 30 40 50 60