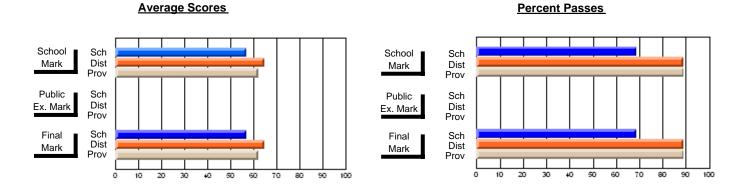

### District 2 - Western

#072 - Holy Cross All Grade School, Daniel's Harbour

**Subject: Mathematics** 

| Course: MATHEMATICS 1204       |                |                          |                          | J                      | witl                     | nheld for rea            | sons of cor   | nfidential               | ity.                     |
|--------------------------------|----------------|--------------------------|--------------------------|------------------------|--------------------------|--------------------------|---------------|--------------------------|--------------------------|
| # students in course: 4        | School<br>Mark | School<br>vs<br>District | School<br>vs<br>Province | Public<br>Exam<br>Mark | School<br>vs<br>District | School<br>vs<br>Province | Final<br>Mark | School<br>vs<br>District | School<br>vs<br>Province |
| <u>Average Score</u><br>School |                |                          |                          |                        |                          |                          | -             |                          |                          |
| District                       | 66.4           | q                        | a                        |                        |                          |                          | 66.4          | q                        | a                        |
| Province                       | 66.8           | Ч                        | q                        |                        |                          |                          | 66.8          | Ч                        | q                        |
| Percent of Passes              |                |                          |                          |                        |                          |                          |               |                          |                          |
| School                         |                |                          |                          |                        |                          |                          |               |                          |                          |
| District                       | 85.7           | р                        | р                        |                        |                          |                          | 85.7          | р                        | р                        |
| Province                       | 85.2           |                          |                          |                        |                          |                          | 85.3          |                          |                          |