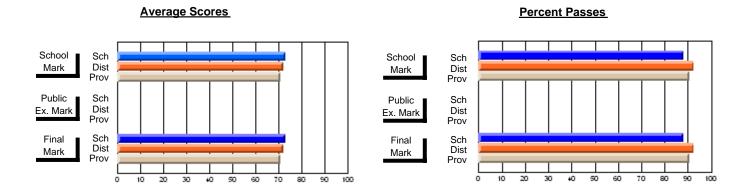

### District 2 - Western

#072 - Holy Cross All Grade School, Daniel's Harbour

**Subject: Mathematics** 

| Waterday to in account of      |                |                          |                          | <b>-</b>               | with                     | <u>hheld for re</u> a    | s <u>ons of cor</u> | nfidential               | ity.                     |
|--------------------------------|----------------|--------------------------|--------------------------|------------------------|--------------------------|--------------------------|---------------------|--------------------------|--------------------------|
| # students in course: 3        | School<br>Mark | School<br>vs<br>District | School<br>vs<br>Province | Public<br>Exam<br>Mark | School<br>vs<br>District | School<br>vs<br>Province | Final<br>Mark       | School<br>vs<br>District | School<br>vs<br>Province |
| <u>Average Score</u><br>School |                |                          |                          |                        |                          |                          |                     |                          |                          |
| District                       | 64.9           | q                        | р                        |                        |                          |                          | 64.9                | q                        | р                        |
| Province                       | 64.2           | Р                        | P                        |                        |                          |                          | 64.2                | Р                        | Р                        |
| Percent of Passes              |                |                          |                          |                        |                          |                          |                     |                          |                          |
| School                         |                |                          |                          |                        |                          |                          |                     |                          |                          |
| District                       | 92.6           | р                        | р                        |                        |                          |                          | 92.6                | р                        | p                        |
| Province                       | 88.9           |                          |                          |                        |                          |                          | 88.9                |                          |                          |

#### **Average Scores Percent Passes** School Sch School Sch Dist Mark Dist Mark Prov Prov Public Sch Public Sch Dist Ex. Mark Dist Ex. Mark Prov Sch Dist Prov Final Sch Final Dist Mark Mark 70 80

Modification Time: 11:18:31AM