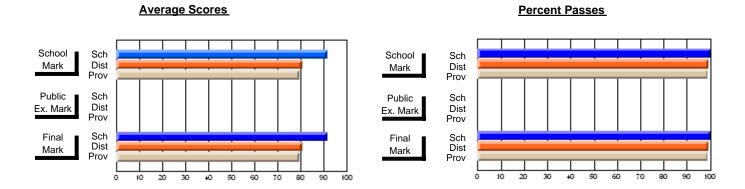

### District 2 - Western

#072 - Holy Cross All Grade School, Daniel's Harbour

Subject: Music

| # students in course: 10 | School<br>Mark | School<br>vs<br>District | School<br>vs<br>Province | Public<br>Exam<br>Mark | School<br>vs<br>District | School<br>vs<br>Province | Final<br>Mark | School<br>vs<br>District | School<br>vs<br>Province |
|--------------------------|----------------|--------------------------|--------------------------|------------------------|--------------------------|--------------------------|---------------|--------------------------|--------------------------|
| Average Score<br>School  | 64.3           |                          |                          |                        |                          |                          | 64.3          |                          |                          |
| District                 | 72.2           | q                        | q                        |                        |                          |                          | 72.2          | q                        | q                        |
| Province                 | 73.5           |                          | ·                        |                        |                          |                          | 73.5          |                          |                          |
| Percent of Passes        |                |                          |                          |                        |                          |                          |               |                          |                          |
| School                   | 100.0          |                          |                          |                        |                          |                          | 100.0         |                          |                          |
| District                 | 92.5           | р                        | р                        |                        |                          |                          | 92.5          | р                        | р                        |
| Province                 | 93.0           |                          |                          |                        |                          |                          | 93.0          |                          |                          |