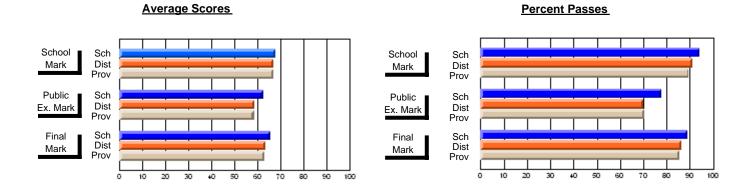

### District 2 - Western

#075 - Hampden Academy, Hampden

Subject: Mathematics

| # students in course: 6 | School<br>Mark   | School<br>vs<br>District | School<br>vs<br>Province | Public<br>Exam<br>Mark | School<br>vs<br>District | School<br>vs<br>Province | Final<br>Mark    | School<br>vs<br>District | School<br>vs<br>Province |
|-------------------------|------------------|--------------------------|--------------------------|------------------------|--------------------------|--------------------------|------------------|--------------------------|--------------------------|
| Average Score           | 24.2             |                          |                          | 20.5                   |                          |                          | 22.5             |                          |                          |
| School<br>District      | <b>81.2</b> 67.5 | р                        | р                        | <b>82.5</b> 61.9       | р                        | р                        | <b>83.5</b> 65.0 | р                        | q                        |
| Province                | 65.0             | P                        | P                        | 58.9                   | Р                        | P                        | 62.3             | P                        | P                        |
| Percent of Passes       |                  |                          |                          |                        |                          |                          |                  |                          |                          |
| School                  | 100.0            |                          |                          | 83.3                   |                          |                          | 100.0            |                          |                          |
| District                | 89.7             | р                        | р                        | 73.8                   | р                        | р                        | 84.2             | р                        | р                        |
| Province                | 84.6             |                          |                          | 67.8                   |                          |                          | 79.2             |                          |                          |