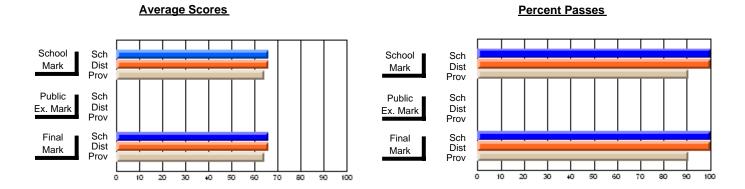

### District 2 - Western

#075 - Hampden Academy, Hampden

Subject: Mathematics

| # students in course: 6 | School<br>Mark   | School<br>vs<br>District | School<br>vs<br>Province | Public<br>Exam<br>Mark | School<br>vs<br>District | School<br>vs<br>Province | Final<br>Mark    | School<br>vs<br>District | School<br>vs<br>Province |
|-------------------------|------------------|--------------------------|--------------------------|------------------------|--------------------------|--------------------------|------------------|--------------------------|--------------------------|
| Average Score           | 24.2             |                          |                          | 20.5                   |                          |                          | 22.5             |                          |                          |
| School<br>District      | <b>81.2</b> 67.5 | р                        | р                        | <b>82.5</b> 61.9       | р                        | р                        | <b>83.5</b> 65.0 | р                        | q                        |
| Province                | 65.0             | P                        | P                        | 58.9                   | Р                        | P                        | 62.3             | P                        | P                        |
| Percent of Passes       |                  |                          |                          |                        |                          |                          |                  |                          |                          |
| School                  | 100.0            |                          |                          | 83.3                   |                          |                          | 100.0            |                          |                          |
| District                | 89.7             | р                        | р                        | 73.8                   | р                        | р                        | 84.2             | р                        | р                        |
| Province                | 84.6             |                          |                          | 67.8                   |                          |                          | 79.2             |                          |                          |

#### **Average Scores Percent Passes** School Sch School Sch Dist Mark Dist Mark Prov Prov Public Sch Public Sch Dist Ex. Mark Dist Ex. Mark Prov Prov Sch Dist Prov Sch Dist Final Final Mark Mark Prov 70 80 90 10 20 30 40 50 60