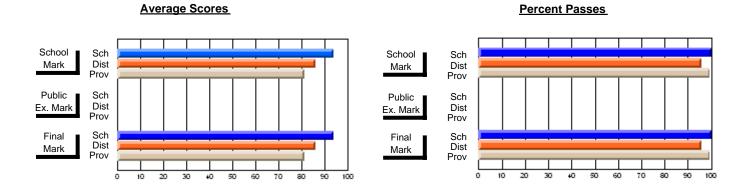

### District 2 - Western

#072 - Holy Cross All Grade School, Daniel's Harbour

**Subject: Mathematics** 

|                                |                |                          |                          | ႕                | \      | <u>vithheld for r</u> | eas <u>ons of co</u> | nfidential               | ity.                     |
|--------------------------------|----------------|--------------------------|--------------------------|------------------|--------|-----------------------|----------------------|--------------------------|--------------------------|
| # students in course: 4        | School<br>Mark | School<br>vs<br>District | School<br>vs<br>Province | Pub<br>Exa<br>Ma | n Scho | VS                    | Final<br>Mark        | School<br>vs<br>District | School<br>vs<br>Province |
| <u>Average Score</u><br>School |                |                          |                          |                  |        |                       |                      |                          |                          |
| District                       | 67.5           | q                        | q                        | 6                | .9 q   | q                     | 65.0                 | q                        | q                        |
| Province                       | 65.0           | Ч                        | Ч                        | 58               | 9      | ч                     | 62.3                 | Ч                        | Ч                        |
| Percent of Passes              |                |                          |                          |                  |        |                       |                      |                          |                          |
| School                         |                |                          |                          |                  |        |                       |                      |                          |                          |
| District                       | 89.7           | q                        | q                        | 73               | .8 q   | q                     | 84.2                 | q                        | q                        |
| Province                       | 84.6           |                          |                          | 67               | .8     |                       | 79.2                 |                          |                          |

#### **Average Scores Percent Passes** School Sch School Sch Dist Prov Mark Dist Mark Prov Public Sch Public Sch Dist Ex. Mark Dist Ex. Mark Prov Prov Sch Dist Prov Final Sch Final Dist Mark Mark Prov 70 80 90 10 20 40 50 60

Modification Time: 11:18:31AM

Modification Date: 1/8/2010

Source: Evaluation & Research

<sup>\*</sup> Data from the High School Certification System. The results from supplementary courses are not reflected in these results. All students obtaining a score of 48 or 49 on the final mark, were adjusted to 50 and are reflected in the Final Mark column.