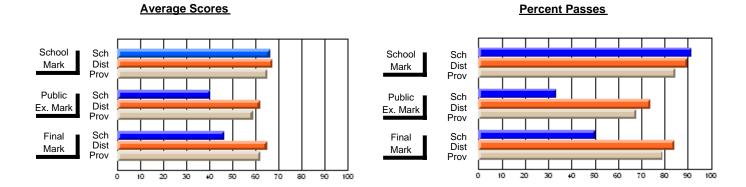

### District 2 - Western

#072 - Holy Cross All Grade School, Daniel's Harbour

**Subject: Mathematics** 

|                                |                |                          |                          | ႕                | \      | <u>vithheld for r</u> | eas <u>ons of co</u> | nfidential               | ity.                     |
|--------------------------------|----------------|--------------------------|--------------------------|------------------|--------|-----------------------|----------------------|--------------------------|--------------------------|
| # students in course: 4        | School<br>Mark | School<br>vs<br>District | School<br>vs<br>Province | Pub<br>Exa<br>Ma | n Scho | VS                    | Final<br>Mark        | School<br>vs<br>District | School<br>vs<br>Province |
| <u>Average Score</u><br>School |                |                          |                          |                  |        |                       |                      |                          |                          |
| District                       | 67.5           | q                        | q                        | 6                | .9 q   | q                     | 65.0                 | q                        | q                        |
| Province                       | 65.0           | Ч                        | Ч                        | 58               | 9      | ч                     | 62.3                 | Ч                        | Ч                        |
| Percent of Passes              |                |                          |                          |                  |        |                       |                      |                          |                          |
| School                         |                |                          |                          |                  |        |                       |                      |                          |                          |
| District                       | 89.7           | q                        | q                        | 73               | .8 q   | q                     | 84.2                 | q                        | q                        |
| Province                       | 84.6           |                          |                          | 67               | .8     |                       | 79.2                 |                          |                          |

#### **Average Scores Percent Passes** School Sch School Sch Dist Prov Mark Dist Mark Prov Public Sch Public Sch Dist Ex. Mark Dist Ex. Mark Prov Prov Sch Dist Prov Final Sch Final Dist Mark Mark Prov 70 80 90 10 20 40 50 60