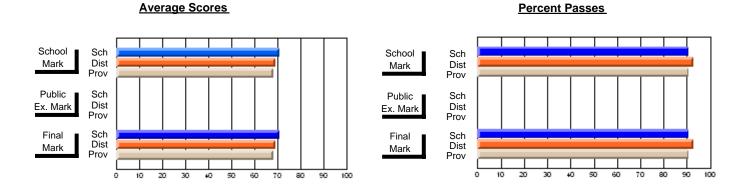

### District 2 - Western

#072 - Holy Cross All Grade School, Daniel's Harbour

Subject: French

|                                |                |                          |                          |                        | with                     | <u>nheld for re</u> a    | sons of cor   | <u>nfidential</u>        | ity.                     |
|--------------------------------|----------------|--------------------------|--------------------------|------------------------|--------------------------|--------------------------|---------------|--------------------------|--------------------------|
| # students in course: 3        | School<br>Mark | School<br>vs<br>District | School<br>vs<br>Province | Public<br>Exam<br>Mark | School<br>vs<br>District | School<br>vs<br>Province | Final<br>Mark | School<br>vs<br>District | School<br>vs<br>Province |
| <u>Average Score</u><br>School |                |                          |                          |                        |                          |                          |               |                          |                          |
| District                       | 72.0           | р                        | р                        |                        |                          |                          | 72.0          | р                        | p                        |
| Province                       | 72.4           | Р                        | Р                        |                        |                          |                          | 72.4          | Р                        | Р                        |
| Percent of Passes              |                |                          |                          |                        |                          |                          |               |                          |                          |
| School                         |                |                          |                          |                        |                          |                          |               |                          |                          |
| District                       | 94.5           | р                        | р                        |                        |                          |                          | 94.5          | р                        | р                        |
| Province                       | 95.6           |                          |                          |                        |                          |                          | 95.6          |                          |                          |

#### **Average Scores Percent Passes** School Sch School Sch Dist Prov Mark Dist Mark Prov Public Sch Public Sch Dist Ex. Mark Dist Ex. Mark Prov Sch Dist Prov Final Sch Final Dist Mark Mark 20 80 90 40 50 60

Modification Time: 11:18:31AM

Modification Date: 1/8/2010

Source: Evaluation & Research

<sup>\*</sup> Data from the High School Certification System. The results from supplementary courses are not reflected in these results. All students obtaining a score of 48 or 49 on the final mark, were adjusted to 50 and are reflected in the Final Mark column.