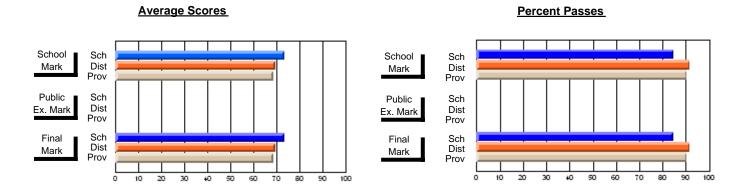

### District 2 - Western

#072 - Holy Cross All Grade School, Daniel's Harbour

**Subject: Mathematics** 

| Course: MATHEMATICS 1204       |                |                          |                          | J                      | witl                     | nheld for rea            | sons of cor   | nfidential               | ity.                     |
|--------------------------------|----------------|--------------------------|--------------------------|------------------------|--------------------------|--------------------------|---------------|--------------------------|--------------------------|
| # students in course: 4        | School<br>Mark | School<br>vs<br>District | School<br>vs<br>Province | Public<br>Exam<br>Mark | School<br>vs<br>District | School<br>vs<br>Province | Final<br>Mark | School<br>vs<br>District | School<br>vs<br>Province |
| <u>Average Score</u><br>School |                |                          |                          |                        |                          |                          | -             |                          |                          |
| District                       | 66.4           | q                        | a                        |                        |                          |                          | 66.4          | q                        | a                        |
| Province                       | 66.8           | Ч                        | q                        |                        |                          |                          | 66.8          | Ч                        | q                        |
| Percent of Passes              |                |                          |                          |                        |                          |                          |               |                          |                          |
| School                         |                |                          |                          |                        |                          |                          |               |                          |                          |
| District                       | 85.7           | р                        | р                        |                        |                          |                          | 85.7          | р                        | р                        |
| Province                       | 85.2           |                          |                          |                        |                          |                          | 85.3          |                          |                          |