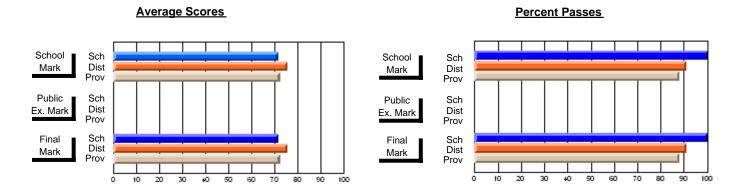

### District 2 - Western

#072 - Holy Cross All Grade School, Daniel's Harbour

**Subject: Mathematics** 

| Course: MATHEMATICS 1204       |                |                          |                          | J                      | witl                     | nheld for rea            | sons of cor   | nfidential               | ity.                     |
|--------------------------------|----------------|--------------------------|--------------------------|------------------------|--------------------------|--------------------------|---------------|--------------------------|--------------------------|
| # students in course: 4        | School<br>Mark | School<br>vs<br>District | School<br>vs<br>Province | Public<br>Exam<br>Mark | School<br>vs<br>District | School<br>vs<br>Province | Final<br>Mark | School<br>vs<br>District | School<br>vs<br>Province |
| <u>Average Score</u><br>School |                |                          |                          |                        |                          |                          | -             |                          |                          |
| District                       | 66.4           | q                        | a                        |                        |                          |                          | 66.4          | q                        | a                        |
| Province                       | 66.8           | Ч                        | q                        |                        |                          |                          | 66.8          | Ч                        | q                        |
| Percent of Passes              |                |                          |                          |                        |                          |                          |               |                          |                          |
| School                         |                |                          |                          |                        |                          |                          |               |                          |                          |
| District                       | 85.7           | р                        | р                        |                        |                          |                          | 85.7          | р                        | р                        |
| Province                       | 85.2           |                          |                          |                        |                          |                          | 85.3          |                          |                          |