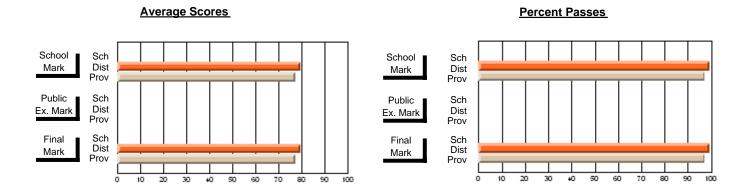

### District 2 - Western

#075 - Hampden Academy, Hampden

**Subject: Family Studies** 

| Course: HUMAN DYNAMICS 22 | 201              |                          |                          |   |                        |                          |                          |                  |    |                          |
|---------------------------|------------------|--------------------------|--------------------------|---|------------------------|--------------------------|--------------------------|------------------|----|--------------------------|
| # students in course: 12  | School<br>Mark   | School<br>vs<br>District | School<br>vs<br>Province |   | Public<br>Exam<br>Mark | School<br>vs<br>District | School<br>vs<br>Province | Fina<br>Mark     | VS | School<br>vs<br>Province |
| Average Score<br>School   | 96.0             |                          |                          | ŀ |                        |                          |                          | 96.0             |    |                          |
| District                  | <b>86.0</b> 75.7 | р                        | р                        |   |                        |                          |                          | <b>86.0</b> 75.7 | р  | р                        |
| Province                  | 74.8             |                          |                          |   |                        |                          |                          | 74.8             |    |                          |
| Percent of Passes         |                  |                          |                          |   |                        |                          |                          |                  |    |                          |
| School                    | 100.0            |                          |                          |   |                        |                          |                          | 100.0            |    |                          |
| District                  | 95.9             | р                        | р                        |   |                        |                          |                          | 95.9             | р  | р                        |
| Province                  | 93.5             |                          |                          |   |                        |                          |                          | 93.5             |    |                          |