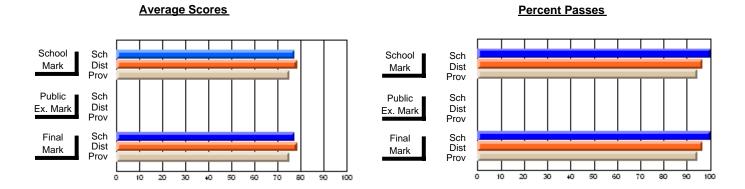

### District 2 - Western

#075 - Hampden Academy, Hampden

Subject: Family Studies

| # students in course: 16 | School<br>Mark | School<br>vs | School<br>vs | Public<br>Exam<br>Mark | School<br>vs | School<br>vs | Final<br>Mark | School<br>vs | School   |
|--------------------------|----------------|--------------|--------------|------------------------|--------------|--------------|---------------|--------------|----------|
| Average Score            | IVIAIK         | District     | Province     | IVIAIK                 | District     | Province     | IVIAIK        | District     | Province |
| School                   | 76.8           |              |              |                        |              |              | 76.8          |              |          |
| District                 | 75.1           | р            | р            |                        |              |              | 75.1          | р            | р        |
| Province                 | 75.3           | •            | ·            |                        |              |              | 75.3          |              | •        |
| Percent of Passes        |                |              |              |                        |              |              |               |              |          |
| School                   | 100.0          |              |              |                        |              |              | 100.0         |              |          |
| District                 | 95.8           | р            | р            |                        |              |              | 95.8          | р            | р        |
| Province                 | 93.9           |              |              |                        |              |              | 93.9          |              |          |