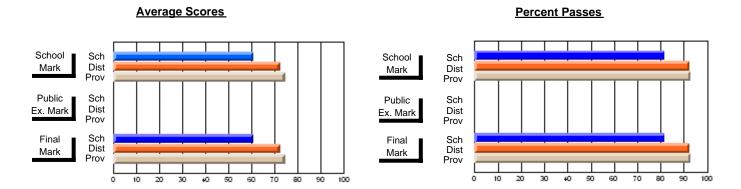

### District 2 - Western

#072 - Holy Cross All Grade School, Daniel's Harbour

**Subject: Mathematics** 

|                                |                |                          |                          | ႕                | \      | <u>vithheld for r</u> | eas <u>ons of co</u> | nfidential               | ity.                     |
|--------------------------------|----------------|--------------------------|--------------------------|------------------|--------|-----------------------|----------------------|--------------------------|--------------------------|
| # students in course: 4        | School<br>Mark | School<br>vs<br>District | School<br>vs<br>Province | Pub<br>Exa<br>Ma | n Scho | VS                    | Final<br>Mark        | School<br>vs<br>District | School<br>vs<br>Province |
| <u>Average Score</u><br>School |                |                          |                          |                  |        |                       |                      |                          |                          |
| District                       | 67.5           | q                        | q                        | 6                | .9 q   | q                     | 65.0                 | q                        | q                        |
| Province                       | 65.0           | Ч                        | Ч                        | 58               | 9      | ч                     | 62.3                 | Ч                        | Ч                        |
| Percent of Passes              |                |                          |                          |                  |        |                       |                      |                          |                          |
| School                         |                |                          |                          |                  |        |                       |                      |                          |                          |
| District                       | 89.7           | q                        | q                        | 73               | .8 q   | q                     | 84.2                 | q                        | q                        |
| Province                       | 84.6           |                          |                          | 67               | .8     |                       | 79.2                 |                          |                          |

#### **Average Scores Percent Passes** School Sch School Sch Dist Prov Mark Dist Mark Prov Public Sch Public Sch Dist Ex. Mark Dist Ex. Mark Prov Prov Sch Dist Prov Final Sch Final Dist Mark Mark Prov 70 80 90 10 20 40 50 60