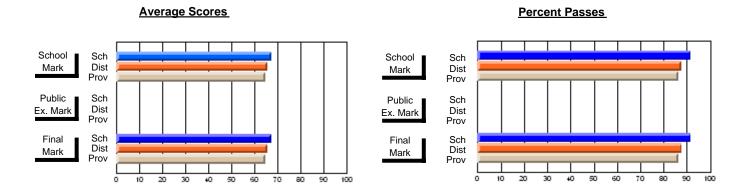

### District 2 - Western

#072 - Holy Cross All Grade School, Daniel's Harbour

**Subject: Mathematics** 

| Course: MATHEMATICS 1204       |                |                          |                          | J                      | witl                     | nheld for rea            | sons of cor   | nfidential               | ity.                     |
|--------------------------------|----------------|--------------------------|--------------------------|------------------------|--------------------------|--------------------------|---------------|--------------------------|--------------------------|
| # students in course: 4        | School<br>Mark | School<br>vs<br>District | School<br>vs<br>Province | Public<br>Exam<br>Mark | School<br>vs<br>District | School<br>vs<br>Province | Final<br>Mark | School<br>vs<br>District | School<br>vs<br>Province |
| <u>Average Score</u><br>School |                |                          |                          |                        |                          |                          | -             |                          |                          |
| District                       | 66.4           | q                        | a                        |                        |                          |                          | 66.4          | q                        | a                        |
| Province                       | 66.8           | Ч                        | q                        |                        |                          |                          | 66.8          | Ч                        | q                        |
| Percent of Passes              |                |                          |                          |                        |                          |                          |               |                          |                          |
| School                         |                |                          |                          |                        |                          |                          |               |                          |                          |
| District                       | 85.7           | р                        | р                        |                        |                          |                          | 85.7          | р                        | р                        |
| Province                       | 85.2           |                          |                          |                        |                          |                          | 85.3          |                          |                          |