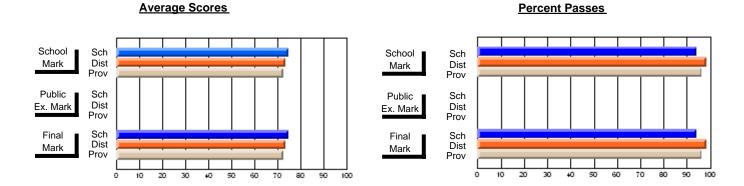

### District 2 - Western

#072 - Holy Cross All Grade School, Daniel's Harbour

Subject: Art

| "                              |                |                          |                          | <b>'</b>               | with                     | <u>nheld for re</u> a    | s <u>ons of cor</u> | ntidential               | ity.                     |
|--------------------------------|----------------|--------------------------|--------------------------|------------------------|--------------------------|--------------------------|---------------------|--------------------------|--------------------------|
| # students in course: 1        | School<br>Mark | School<br>vs<br>District | School<br>vs<br>Province | Public<br>Exam<br>Mark | School<br>vs<br>District | School<br>vs<br>Province | Final<br>Mark       | School<br>vs<br>District | School<br>vs<br>Province |
| <u>Average Score</u><br>School |                |                          |                          |                        |                          |                          |                     |                          |                          |
| District                       | 79.1           | q                        | q                        |                        |                          |                          | 79.1                | q                        | q                        |
| Province                       | 77.0           | 4                        | 9                        |                        |                          |                          | 77.0                | 4                        | 4                        |
| Percent of Passes              |                |                          |                          |                        |                          |                          |                     |                          |                          |
| School                         |                |                          |                          |                        |                          |                          |                     |                          |                          |
| District                       | 97.5           | р                        | р                        |                        |                          |                          | 97.5                | р                        | р                        |
| Province                       | 95.4           |                          |                          |                        |                          |                          | 95.4                |                          |                          |