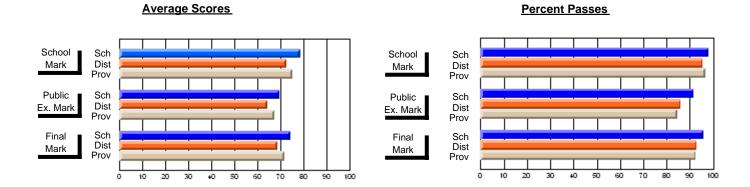

### District 2 - Western

#072 - Holy Cross All Grade School, Daniel's Harbour

Subject: French

|                                |                |                          |                          |                        | with                     | <u>nheld for re</u> a    | sons of cor   | <u>nfidential</u>        | ity.                     |
|--------------------------------|----------------|--------------------------|--------------------------|------------------------|--------------------------|--------------------------|---------------|--------------------------|--------------------------|
| # students in course: 3        | School<br>Mark | School<br>vs<br>District | School<br>vs<br>Province | Public<br>Exam<br>Mark | School<br>vs<br>District | School<br>vs<br>Province | Final<br>Mark | School<br>vs<br>District | School<br>vs<br>Province |
| <u>Average Score</u><br>School |                |                          |                          |                        |                          |                          |               |                          |                          |
| District                       | 72.0           | р                        | р                        |                        |                          |                          | 72.0          | р                        | p                        |
| Province                       | 72.4           | Р                        | Р                        |                        |                          |                          | 72.4          | Р                        | Р                        |
| Percent of Passes              |                |                          |                          |                        |                          |                          |               |                          |                          |
| School                         |                |                          |                          |                        |                          |                          |               |                          |                          |
| District                       | 94.5           | р                        | р                        |                        |                          |                          | 94.5          | р                        | р                        |
| Province                       | 95.6           |                          |                          |                        |                          |                          | 95.6          |                          |                          |

#### **Average Scores Percent Passes** School Sch School Sch Dist Prov Mark Dist Mark Prov Public Sch Public Sch Dist Ex. Mark Dist Ex. Mark Prov Sch Dist Prov Final Sch Final Dist Mark Mark 20 80 90 40 50 60

Modification Time: 11:18:31AM

Modification Date: 1/8/2010

Source: Evaluation & Research

<sup>\*</sup> Data from the High School Certification System. The results from supplementary courses are not reflected in these results. All students obtaining a score of 48 or 49 on the final mark, were adjusted to 50 and are reflected in the Final Mark column.