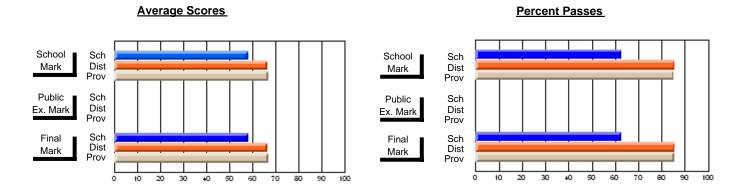

### District 2 - Western

#075 - Hampden Academy, Hampden

**Subject: Mathematics** 

|                                |                |                          |                          | <b>-</b>               | wit                      | <u>nheld for re</u> a    | sons of cor   | nfidential               | ity.                     |
|--------------------------------|----------------|--------------------------|--------------------------|------------------------|--------------------------|--------------------------|---------------|--------------------------|--------------------------|
| # students in course: 5        | School<br>Mark | School<br>vs<br>District | School<br>vs<br>Province | Public<br>Exam<br>Mark | School<br>vs<br>District | School<br>vs<br>Province | Final<br>Mark | School<br>vs<br>District | School<br>vs<br>Province |
| <u>Average Score</u><br>School |                |                          |                          |                        |                          |                          |               |                          |                          |
| District                       | 66.4           | q                        | q                        |                        |                          |                          | 66.4          | q                        | q                        |
| Province                       | 66.8           | -                        | -1                       |                        |                          |                          | 66.8          |                          | -1                       |
| Percent of Passes              |                |                          |                          |                        |                          |                          |               |                          |                          |
| School                         |                |                          |                          |                        |                          |                          |               |                          |                          |
| District                       | 85.7           | q                        | q                        |                        |                          |                          | 85.7          | q                        | q                        |
| Province                       | 85.2           |                          |                          |                        |                          |                          | 85.3          |                          |                          |