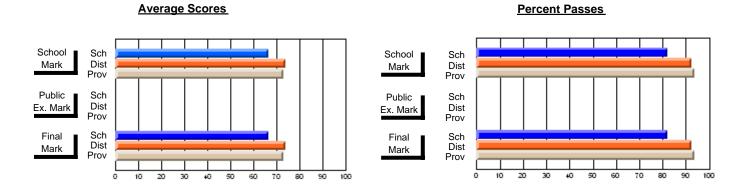

### District 2 - Western

#075 - Hampden Academy, Hampden

Subject: Mathematics

| # students in course: 6 | School<br>Mark   | School<br>vs<br>District | School<br>vs<br>Province | Public<br>Exam<br>Mark | School<br>vs<br>District | School<br>vs<br>Province | Final<br>Mark    | School<br>vs<br>District | School<br>vs<br>Province |
|-------------------------|------------------|--------------------------|--------------------------|------------------------|--------------------------|--------------------------|------------------|--------------------------|--------------------------|
| Average Score           | 24.2             |                          |                          | 20.5                   |                          |                          | 22.5             |                          |                          |
| School<br>District      | <b>81.2</b> 67.5 | р                        | р                        | <b>82.5</b> 61.9       | р                        | р                        | <b>83.5</b> 65.0 | р                        | q                        |
| Province                | 65.0             | P                        | P                        | 58.9                   | Р                        | P                        | 62.3             | P                        | P                        |
| Percent of Passes       |                  |                          |                          |                        |                          |                          |                  |                          |                          |
| School                  | 100.0            |                          |                          | 83.3                   |                          |                          | 100.0            |                          |                          |
| District                | 89.7             | р                        | р                        | 73.8                   | р                        | р                        | 84.2             | р                        | р                        |
| Province                | 84.6             |                          |                          | 67.8                   |                          |                          | 79.2             |                          |                          |

#### **Average Scores Percent Passes** School Sch School Sch Dist Mark Dist Mark Prov Prov Public Sch Public Sch Dist Ex. Mark Dist Ex. Mark Prov Prov Sch Dist Prov Sch Dist Final Final Mark Mark Prov 70 80 90 10 20 30 40 50 60

Modification Time: 11:18:31AM

Modification Date: 1/8/2010

Source: Evaluation & Research

<sup>\*</sup> Data from the High School Certification System. The results from supplementary courses are not reflected in these results. All students obtaining a score of 48 or 49 on the final mark, were adjusted to 50 and are reflected in the Final Mark column.