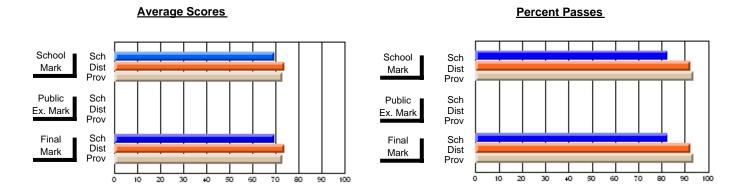

### District 2 - Western

#072 - Holy Cross All Grade School, Daniel's Harbour

Subject: English Language

|                         |                |                          |                          | <b>-</b>               | with                     | <u>nheld for re</u> a    | s <u>ons of cor</u> | <u>nfidential</u>        | ity.                     |
|-------------------------|----------------|--------------------------|--------------------------|------------------------|--------------------------|--------------------------|---------------------|--------------------------|--------------------------|
| # students in course: 4 | School<br>Mark | School<br>vs<br>District | School<br>vs<br>Province | Public<br>Exam<br>Mark | School<br>vs<br>District | School<br>vs<br>Province | Final<br>Mark       | School<br>vs<br>District | School<br>vs<br>Province |
| Average Score           |                |                          |                          |                        |                          |                          |                     |                          |                          |
| School<br>District      | 69.5           |                          |                          | 58.9                   |                          |                          | 63.9                |                          |                          |
| Province                | 68.4           | q                        | q                        | 60.2                   | q                        | q                        | 64.2                | q                        | q                        |
| Percent of Passes       |                |                          |                          |                        |                          |                          |                     |                          |                          |
| School                  |                |                          |                          |                        |                          |                          |                     |                          |                          |
| District                | 95.1           | q                        | q                        | 78.0                   | р                        | р                        | 92.8                | р                        | р                        |
| Province                | 91.6           |                          |                          | 80.0                   |                          |                          | 91.5                |                          |                          |

#### **Average Scores Percent Passes** School Sch School Sch Dist Prov Mark Dist Mark Prov Public Sch Public Sch Dist Ex. Mark Dist Ex. Mark Prov Prov Sch Dist Prov Final Sch Final Dist Mark Mark Prov 70 80 90 40 50 60

Modification Time: 11:18:31AM

Modification Date: 1/8/2010

Source: Evaluation & Research

Web Site: http://www.education.gov.nf.ca/sch\_rep/2008/Index.htm

<sup>\*</sup> Data from the High School Certification System. The results from supplementary courses are not reflected in these results. All students obtaining a score of 48 or 49 on the final mark, were adjusted to 50 and are reflected in the Final Mark column.