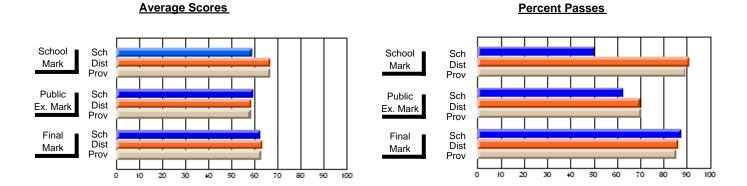

### District 2 - Western

#072 - Holy Cross All Grade School, Daniel's Harbour

Subject: English Language

|                         |                |                          |                          | <b>-</b>               | with                     | <u>nheld for re</u> a    | s <u>ons of cor</u> | <u>nfidential</u>        | ity.                     |
|-------------------------|----------------|--------------------------|--------------------------|------------------------|--------------------------|--------------------------|---------------------|--------------------------|--------------------------|
| # students in course: 4 | School<br>Mark | School<br>vs<br>District | School<br>vs<br>Province | Public<br>Exam<br>Mark | School<br>vs<br>District | School<br>vs<br>Province | Final<br>Mark       | School<br>vs<br>District | School<br>vs<br>Province |
| Average Score           |                |                          |                          |                        |                          |                          |                     |                          |                          |
| School<br>District      | 69.5           |                          |                          | 58.9                   |                          |                          | 63.9                |                          |                          |
| Province                | 68.4           | q                        | q                        | 60.2                   | q                        | q                        | 64.2                | q                        | q                        |
| Percent of Passes       |                |                          |                          |                        |                          |                          |                     |                          |                          |
| School                  |                |                          |                          |                        |                          |                          |                     |                          |                          |
| District                | 95.1           | q                        | q                        | 78.0                   | р                        | р                        | 92.8                | р                        | р                        |
| Province                | 91.6           |                          |                          | 80.0                   |                          |                          | 91.5                |                          |                          |