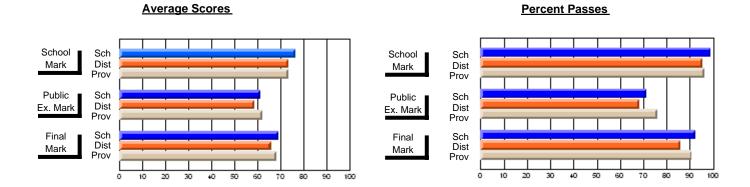

### District 2 - Western

#072 - Holy Cross All Grade School, Daniel's Harbour

Subject: Art

| "                              |                |                          |                          | <b>'</b>               | with                     | <u>nheld for re</u> a    | s <u>ons of cor</u> | ntidential               | ity.                     |
|--------------------------------|----------------|--------------------------|--------------------------|------------------------|--------------------------|--------------------------|---------------------|--------------------------|--------------------------|
| # students in course: 1        | School<br>Mark | School<br>vs<br>District | School<br>vs<br>Province | Public<br>Exam<br>Mark | School<br>vs<br>District | School<br>vs<br>Province | Final<br>Mark       | School<br>vs<br>District | School<br>vs<br>Province |
| <u>Average Score</u><br>School |                |                          |                          |                        |                          |                          |                     |                          |                          |
| District                       | 79.1           | q                        | q                        |                        |                          |                          | 79.1                | q                        | q                        |
| Province                       | 77.0           | 4                        | 9                        |                        |                          |                          | 77.0                | 4                        | 4                        |
| Percent of Passes              |                |                          |                          |                        |                          |                          |                     |                          |                          |
| School                         |                |                          |                          |                        |                          |                          |                     |                          |                          |
| District                       | 97.5           | р                        | р                        |                        |                          |                          | 97.5                | р                        | р                        |
| Province                       | 95.4           |                          |                          |                        |                          |                          | 95.4                |                          |                          |

#### **Average Scores Percent Passes** School Sch School Sch Dist Prov Mark Dist Mark Prov Public Sch Public Sch Dist Ex. Mark Dist Ex. Mark Prov Sch Dist Prov Final Sch Final Dist Mark Mark Prov 20 70 80 90 50 60

Modification Time: 11:18:31AM

Modification Date: 1/8/2010

Source: Evaluation & Research

<sup>\*</sup> Data from the High School Certification System. The results from supplementary courses are not reflected in these results. All students obtaining a score of 48 or 49 on the final mark, were adjusted to 50 and are reflected in the Final Mark column.