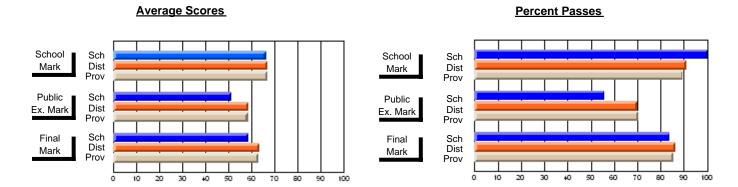

### District 2 - Western

#072 - Holy Cross All Grade School, Daniel's Harbour

**Subject: Mathematics** 

|                                |                |                          |                          | ႕                | \      | <u>vithheld for r</u> | eas <u>ons of co</u> | nfidential               | ity.                     |
|--------------------------------|----------------|--------------------------|--------------------------|------------------|--------|-----------------------|----------------------|--------------------------|--------------------------|
| # students in course: 4        | School<br>Mark | School<br>vs<br>District | School<br>vs<br>Province | Pub<br>Exa<br>Ma | n Scho | VS                    | Final<br>Mark        | School<br>vs<br>District | School<br>vs<br>Province |
| <u>Average Score</u><br>School |                |                          |                          |                  |        |                       |                      |                          |                          |
| District                       | 67.5           | q                        | q                        | 6                | .9 q   | q                     | 65.0                 | q                        | q                        |
| Province                       | 65.0           | Ч                        | Ч                        | 58               | 9      | ч                     | 62.3                 | Ч                        | Ч                        |
| Percent of Passes              |                |                          |                          |                  |        |                       |                      |                          |                          |
| School                         |                |                          |                          |                  |        |                       |                      |                          |                          |
| District                       | 89.7           | q                        | q                        | 73               | .8 q   | q                     | 84.2                 | q                        | q                        |
| Province                       | 84.6           |                          |                          | 67               | .8     |                       | 79.2                 |                          |                          |