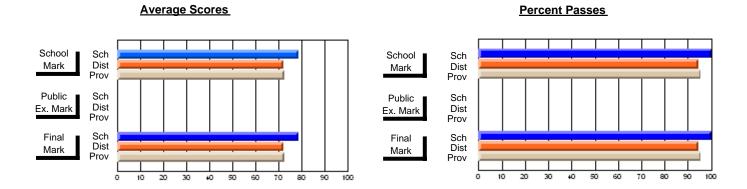

### District 2 - Western

#072 - Holy Cross All Grade School, Daniel's Harbour

Subject: Art

| "                              |                |                          |                          | <b>'</b>               | with                     | <u>nheld for re</u> a    | s <u>ons of cor</u> | ntidential               | ity.                     |
|--------------------------------|----------------|--------------------------|--------------------------|------------------------|--------------------------|--------------------------|---------------------|--------------------------|--------------------------|
| # students in course: 1        | School<br>Mark | School<br>vs<br>District | School<br>vs<br>Province | Public<br>Exam<br>Mark | School<br>vs<br>District | School<br>vs<br>Province | Final<br>Mark       | School<br>vs<br>District | School<br>vs<br>Province |
| <u>Average Score</u><br>School |                |                          |                          |                        |                          |                          |                     |                          |                          |
| District                       | 79.1           | q                        | q                        |                        |                          |                          | 79.1                | q                        | q                        |
| Province                       | 77.0           | 4                        | 9                        |                        |                          |                          | 77.0                | 4                        | 4                        |
| Percent of Passes              |                |                          |                          |                        |                          |                          |                     |                          |                          |
| School                         |                |                          |                          |                        |                          |                          |                     |                          |                          |
| District                       | 97.5           | р                        | р                        |                        |                          |                          | 97.5                | р                        | р                        |
| Province                       | 95.4           |                          |                          |                        |                          |                          | 95.4                |                          |                          |