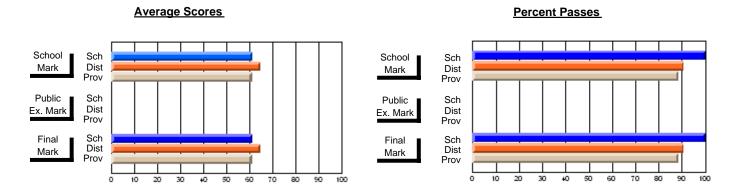

### District 2 - Western

#072 - Holy Cross All Grade School, Daniel's Harbour

**Subject: Mathematics** 

| Waterday to in account of      |                |                          |                          | <b>-</b>               | with                     | <u>hheld for re</u> a    | s <u>ons of cor</u> | nfidential               | ity.                     |
|--------------------------------|----------------|--------------------------|--------------------------|------------------------|--------------------------|--------------------------|---------------------|--------------------------|--------------------------|
| # students in course: 3        | School<br>Mark | School<br>vs<br>District | School<br>vs<br>Province | Public<br>Exam<br>Mark | School<br>vs<br>District | School<br>vs<br>Province | Final<br>Mark       | School<br>vs<br>District | School<br>vs<br>Province |
| <u>Average Score</u><br>School |                |                          |                          |                        |                          |                          |                     |                          |                          |
| District                       | 64.9           | q                        | р                        |                        |                          |                          | 64.9                | q                        | р                        |
| Province                       | 64.2           | Р                        | P                        |                        |                          |                          | 64.2                | Р                        | Р                        |
| Percent of Passes              |                |                          |                          |                        |                          |                          |                     |                          |                          |
| School                         |                |                          |                          |                        |                          |                          |                     |                          |                          |
| District                       | 92.6           | р                        | р                        |                        |                          |                          | 92.6                | р                        | p                        |
| Province                       | 88.9           |                          |                          |                        |                          |                          | 88.9                |                          |                          |