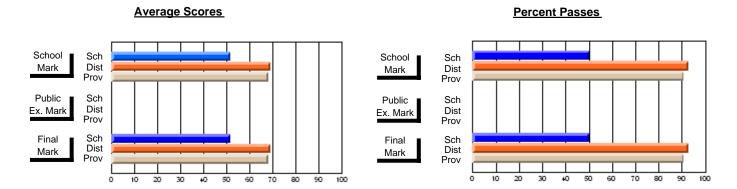

### District 2 - Western

#072 - Holy Cross All Grade School, Daniel's Harbour

Subject: English Language

| # students in course: 8        | School<br>Mark   | School<br>vs<br>District | School<br>vs<br>Province | Public<br>Exam<br>Mark | School<br>vs<br>District | School<br>vs<br>Province | Final<br>Mark    | School<br>vs<br>District | School<br>vs<br>Province |
|--------------------------------|------------------|--------------------------|--------------------------|------------------------|--------------------------|--------------------------|------------------|--------------------------|--------------------------|
| <u>Average Score</u><br>School | 50.4             |                          |                          |                        |                          |                          | F0.4             |                          |                          |
| District                       | <b>59.4</b> 69.6 | q                        | q                        |                        |                          |                          | <b>59.4</b> 69.6 | q                        | q                        |
| Province                       | 68.5             | 7                        | ٦                        |                        |                          |                          | 68.5             | 7                        | 7                        |
| Percent of Passes              |                  |                          |                          |                        |                          |                          |                  |                          |                          |
| School                         | 87.5             |                          |                          |                        |                          |                          | 87.5             |                          |                          |
| District                       | 91.7             | q                        | q                        |                        |                          |                          | 91.7             | q                        | q                        |
| Province                       | 90.4             |                          |                          |                        |                          |                          | 90.4             |                          |                          |

Modification Time: 11:18:31AM

Modification Date: 1/8/2010

Source: Evaluation & Research

<sup>\*</sup> Data from the High School Certification System. The results from supplementary courses are not reflected in these results. All students obtaining a score of 48 or 49 on the final mark, were adjusted to 50 and are reflected in the Final Mark column.