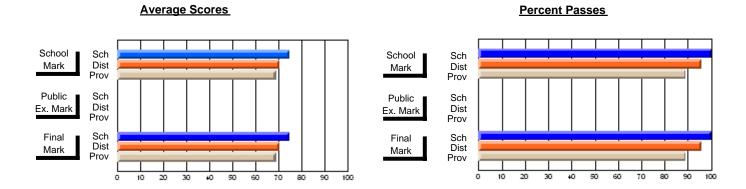

### District 2 - Western

#072 - Holy Cross All Grade School, Daniel's Harbour

**Subject: Physical Education** 

| # students in course: 10 | School<br>Mark | School<br>vs<br>District | School<br>vs<br>Province | Public<br>Exam<br>Mark | School<br>vs<br>District | School<br>vs<br>Province | Final<br>Mark | School<br>vs<br>District | School<br>vs<br>Province |
|--------------------------|----------------|--------------------------|--------------------------|------------------------|--------------------------|--------------------------|---------------|--------------------------|--------------------------|
| Average Score            |                |                          |                          |                        |                          |                          |               | 2.0                      |                          |
| School                   | 79.1           |                          |                          |                        |                          |                          | 79.1          |                          |                          |
| District                 | 77.1           | р                        | р                        |                        |                          |                          | 77.1          | р                        | р                        |
| Province                 | 73.3           |                          |                          |                        |                          |                          | 73.3          |                          |                          |
| Percent of Passes        |                |                          |                          |                        |                          |                          |               |                          |                          |
| School                   | 100.0          |                          |                          |                        |                          |                          | 100.0         |                          |                          |
| District                 | 95.4           | р                        | р                        |                        |                          |                          | 95.4          | р                        | р                        |
| Province                 | 91.3           | •                        |                          |                        |                          |                          | 91.3          | •                        |                          |