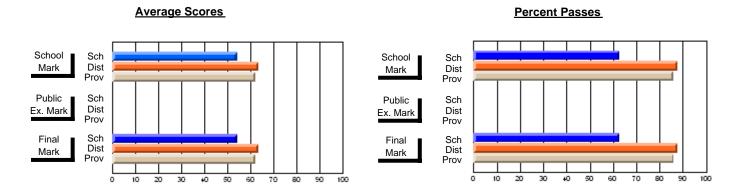

### District 2 - Western

#072 - Holy Cross All Grade School, Daniel's Harbour

**Subject: Mathematics** 

|                                |                |                          |                          | ႕                | \      | <u>vithheld for r</u> | eas <u>ons of co</u> | nfidential               | ity.                     |
|--------------------------------|----------------|--------------------------|--------------------------|------------------|--------|-----------------------|----------------------|--------------------------|--------------------------|
| # students in course: 4        | School<br>Mark | School<br>vs<br>District | School<br>vs<br>Province | Pub<br>Exa<br>Ma | n Scho | VS                    | Final<br>Mark        | School<br>vs<br>District | School<br>vs<br>Province |
| <u>Average Score</u><br>School |                |                          |                          |                  |        |                       |                      |                          |                          |
| District                       | 67.5           | q                        | q                        | 6                | .9 q   | q                     | 65.0                 | q                        | q                        |
| Province                       | 65.0           | Ч                        | Ч                        | 58               | 9      | ч                     | 62.3                 | Ч                        | Ч                        |
| Percent of Passes              |                |                          |                          |                  |        |                       |                      |                          |                          |
| School                         |                |                          |                          |                  |        |                       |                      |                          |                          |
| District                       | 89.7           | q                        | q                        | 73               | .8 q   | q                     | 84.2                 | q                        | q                        |
| Province                       | 84.6           |                          |                          | 67               | .8     |                       | 79.2                 |                          |                          |