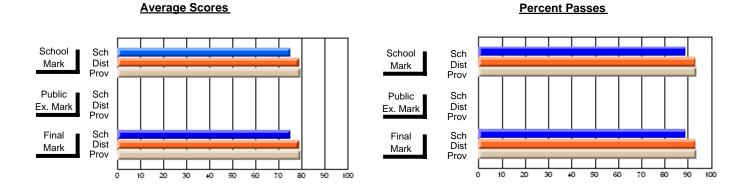

### District 2 - Western

#072 - Holy Cross All Grade School, Daniel's Harbour

**Subject: Mathematics** 

|                                |                |                          |                          | ႕                | \      | <u>vithheld for r</u> | eas <u>ons of co</u> | nfidential               | ity.                     |
|--------------------------------|----------------|--------------------------|--------------------------|------------------|--------|-----------------------|----------------------|--------------------------|--------------------------|
| # students in course: 4        | School<br>Mark | School<br>vs<br>District | School<br>vs<br>Province | Pub<br>Exa<br>Ma | n Scho | VS                    | Final<br>Mark        | School<br>vs<br>District | School<br>vs<br>Province |
| <u>Average Score</u><br>School |                |                          |                          |                  |        |                       |                      |                          |                          |
| District                       | 67.5           | q                        | q                        | 6                | .9 q   | q                     | 65.0                 | q                        | q                        |
| Province                       | 65.0           | Ч                        | Ч                        | 58               | 9      | ч                     | 62.3                 | Ч                        | Ч                        |
| Percent of Passes              |                |                          |                          |                  |        |                       |                      |                          |                          |
| School                         |                |                          |                          |                  |        |                       |                      |                          |                          |
| District                       | 89.7           | q                        | q                        | 73               | .8 q   | q                     | 84.2                 | q                        | q                        |
| Province                       | 84.6           |                          |                          | 67               | .8     |                       | 79.2                 |                          |                          |