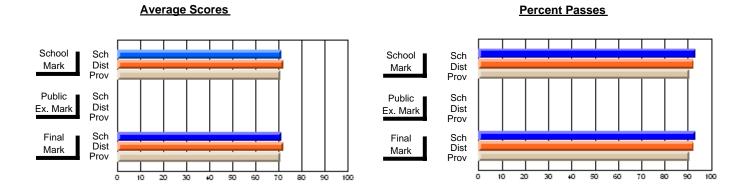

### District 2 - Western

#075 - Hampden Academy, Hampden

Subject: Mathematics

| # students in course: 6 | School<br>Mark   | School<br>vs<br>District | School<br>vs<br>Province | Public<br>Exam<br>Mark | School<br>vs<br>District | School<br>vs<br>Province | Final<br>Mark    | School<br>vs<br>District | School<br>vs<br>Province |
|-------------------------|------------------|--------------------------|--------------------------|------------------------|--------------------------|--------------------------|------------------|--------------------------|--------------------------|
| Average Score           | 24.2             |                          |                          | 20.5                   |                          |                          | 22.5             |                          |                          |
| School<br>District      | <b>81.2</b> 67.5 | р                        | р                        | <b>82.5</b> 61.9       | р                        | р                        | <b>83.5</b> 65.0 | р                        | q                        |
| Province                | 65.0             | P                        | P                        | 58.9                   | Р                        | P                        | 62.3             | P                        | P                        |
| Percent of Passes       |                  |                          |                          |                        |                          |                          |                  |                          |                          |
| School                  | 100.0            |                          |                          | 83.3                   |                          |                          | 100.0            |                          |                          |
| District                | 89.7             | р                        | р                        | 73.8                   | р                        | р                        | 84.2             | р                        | р                        |
| Province                | 84.6             |                          |                          | 67.8                   |                          |                          | 79.2             |                          |                          |

#### **Average Scores Percent Passes** School Sch School Sch Dist Mark Dist Mark Prov Prov Public Sch Public Sch Dist Ex. Mark Dist Ex. Mark Prov Prov Sch Dist Prov Sch Dist Final Final Mark Mark Prov 70 80 90 10 20 30 40 50 60