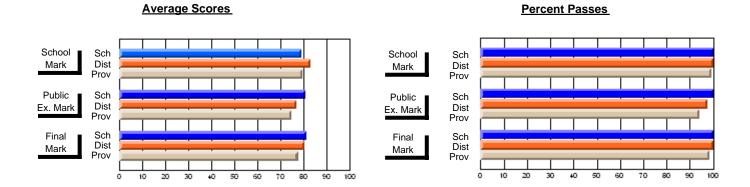

### District 2 - Western

#072 - Holy Cross All Grade School, Daniel's Harbour

**Subject: Mathematics** 

| Course: MATHEMATICS 1204       |                |                          |                          | J                      | witl                     | nheld for rea            | sons of cor   | nfidential               | ity.                     |
|--------------------------------|----------------|--------------------------|--------------------------|------------------------|--------------------------|--------------------------|---------------|--------------------------|--------------------------|
| # students in course: 4        | School<br>Mark | School<br>vs<br>District | School<br>vs<br>Province | Public<br>Exam<br>Mark | School<br>vs<br>District | School<br>vs<br>Province | Final<br>Mark | School<br>vs<br>District | School<br>vs<br>Province |
| <u>Average Score</u><br>School |                |                          |                          |                        |                          |                          | -             |                          |                          |
| District                       | 66.4           | q                        | a                        |                        |                          |                          | 66.4          | q                        | a                        |
| Province                       | 66.8           | Ч                        | q                        |                        |                          |                          | 66.8          | Ч                        | q                        |
| Percent of Passes              |                |                          |                          |                        |                          |                          |               |                          |                          |
| School                         |                |                          |                          |                        |                          |                          |               |                          |                          |
| District                       | 85.7           | р                        | р                        |                        |                          |                          | 85.7          | р                        | р                        |
| Province                       | 85.2           |                          |                          |                        |                          |                          | 85.3          |                          |                          |