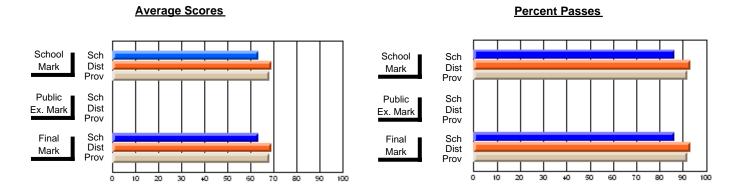

### District 2 - Western

#075 - Hampden Academy, Hampden

**Subject: Mathematics** 

|                         |                |                          |                          |                       | wit            | hheld for rea            | as <u>ons of co</u> | nfidential               | ity.                     |
|-------------------------|----------------|--------------------------|--------------------------|-----------------------|----------------|--------------------------|---------------------|--------------------------|--------------------------|
| # students in course: 3 | School<br>Mark | School<br>vs<br>District | School<br>vs<br>Province | Publi<br>Exar<br>Marl | School<br>N vs | School<br>vs<br>Province | Final<br>Mark       | School<br>vs<br>District | School<br>vs<br>Province |
| Average Score           |                |                          |                          |                       |                |                          |                     |                          |                          |
| School<br>District      | 66.8           |                          |                          |                       |                |                          | 66.8                |                          |                          |
| Province                | 64.6           | р                        | р                        |                       |                |                          | 64.6                | р                        | р                        |
| Percent of Passes       |                |                          |                          |                       |                |                          |                     |                          |                          |
| School                  |                |                          |                          |                       |                |                          |                     |                          |                          |
| District                | 92.6           | р                        | р                        |                       |                |                          | 92.6                | р                        | р                        |
| Province                | 88.6           |                          |                          |                       |                |                          | 88.6                |                          |                          |

#### **Average Scores Percent Passes** School Sch School Sch Dist Prov Mark Dist Mark Prov Public Sch Public Sch Dist Ex. Mark Dist Ex. Mark Prov Sch Dist Prov Final Sch Final Dist Mark Mark 20 70 80 60