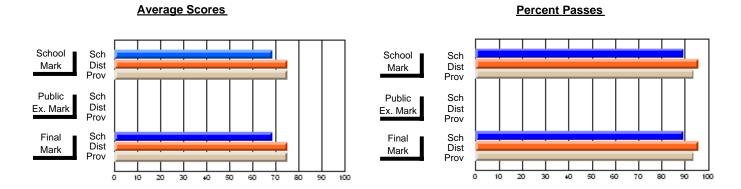

### District 2 - Western

#072 - Holy Cross All Grade School, Daniel's Harbour

Subject: Art

| "                              |                |                          |                          | <b>'</b>               | with                     | <u>nheld for re</u> a    | s <u>ons of cor</u> | ntidential               | ity.                     |
|--------------------------------|----------------|--------------------------|--------------------------|------------------------|--------------------------|--------------------------|---------------------|--------------------------|--------------------------|
| # students in course: 1        | School<br>Mark | School<br>vs<br>District | School<br>vs<br>Province | Public<br>Exam<br>Mark | School<br>vs<br>District | School<br>vs<br>Province | Final<br>Mark       | School<br>vs<br>District | School<br>vs<br>Province |
| <u>Average Score</u><br>School |                |                          |                          |                        |                          |                          |                     |                          |                          |
| District                       | 79.1           | q                        | q                        |                        |                          |                          | 79.1                | q                        | q                        |
| Province                       | 77.0           | 4                        | 9                        |                        |                          |                          | 77.0                | 4                        | 4                        |
| Percent of Passes              |                |                          |                          |                        |                          |                          |                     |                          |                          |
| School                         |                |                          |                          |                        |                          |                          |                     |                          |                          |
| District                       | 97.5           | р                        | р                        |                        |                          |                          | 97.5                | р                        | р                        |
| Province                       | 95.4           |                          |                          |                        |                          |                          | 95.4                |                          |                          |

#### **Average Scores Percent Passes** School Sch School Sch Dist Prov Mark Dist Mark Prov Public Sch Public Sch Dist Ex. Mark Dist Ex. Mark Prov Sch Dist Prov Final Sch Final Dist Mark Mark Prov 20 70 80 90 50 60