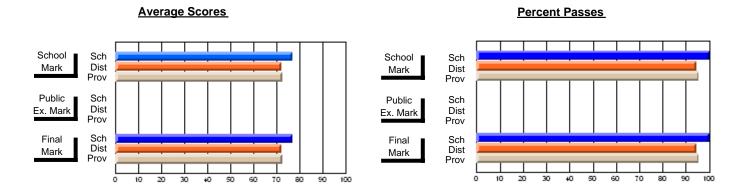

### District 2 - Western

#072 - Holy Cross All Grade School, Daniel's Harbour

**Subject: Mathematics** 

|                                |                |                          |                          | ႕                | \      | <u>vithheld for r</u> | eas <u>ons of co</u> | nfidential               | ity.                     |
|--------------------------------|----------------|--------------------------|--------------------------|------------------|--------|-----------------------|----------------------|--------------------------|--------------------------|
| # students in course: 4        | School<br>Mark | School<br>vs<br>District | School<br>vs<br>Province | Pub<br>Exa<br>Ma | n Scho | VS                    | Final<br>Mark        | School<br>vs<br>District | School<br>vs<br>Province |
| <u>Average Score</u><br>School |                |                          |                          |                  |        |                       |                      |                          |                          |
| District                       | 67.5           | q                        | q                        | 6                | .9 q   | q                     | 65.0                 | q                        | q                        |
| Province                       | 65.0           | Ч                        | Ч                        | 58               | 9      | ч                     | 62.3                 | Ч                        | Ч                        |
| Percent of Passes              |                |                          |                          |                  |        |                       |                      |                          |                          |
| School                         |                |                          |                          |                  |        |                       |                      |                          |                          |
| District                       | 89.7           | q                        | q                        | 73               | .8 q   | q                     | 84.2                 | q                        | q                        |
| Province                       | 84.6           |                          |                          | 67               | .8     |                       | 79.2                 |                          |                          |