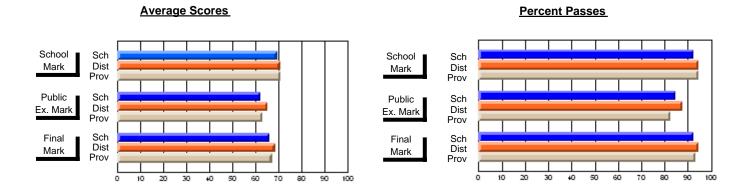

### District 2 - Western

#072 - Holy Cross All Grade School, Daniel's Harbour

**Subject: Mathematics** 

|                                |                |                          |                          | ႕                | \      | <u>vithheld for r</u> | eas <u>ons of co</u> | nfidential               | ity.                     |
|--------------------------------|----------------|--------------------------|--------------------------|------------------|--------|-----------------------|----------------------|--------------------------|--------------------------|
| # students in course: 4        | School<br>Mark | School<br>vs<br>District | School<br>vs<br>Province | Pub<br>Exa<br>Ma | n Scho | VS                    | Final<br>Mark        | School<br>vs<br>District | School<br>vs<br>Province |
| <u>Average Score</u><br>School |                |                          |                          |                  |        |                       |                      |                          |                          |
| District                       | 67.5           | q                        | q                        | 6                | .9 q   | q                     | 65.0                 | q                        | q                        |
| Province                       | 65.0           | Ч                        | Ч                        | 58               | 9      | ч                     | 62.3                 | Ч                        | Ч                        |
| Percent of Passes              |                |                          |                          |                  |        |                       |                      |                          |                          |
| School                         |                |                          |                          |                  |        |                       |                      |                          |                          |
| District                       | 89.7           | q                        | q                        | 73               | .8 q   | q                     | 84.2                 | q                        | q                        |
| Province                       | 84.6           |                          |                          | 67               | .8     |                       | 79.2                 |                          |                          |