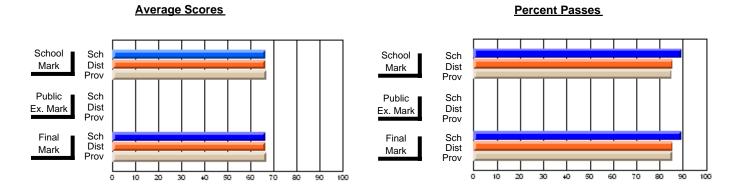

### District 2 - Western

#075 - Hampden Academy, Hampden

**Subject: Mathematics** 

|                                |                |                          |                          | <b>-</b>               | wit                      | <u>nheld for re</u> a    | sons of cor   | nfidential               | ity.                     |
|--------------------------------|----------------|--------------------------|--------------------------|------------------------|--------------------------|--------------------------|---------------|--------------------------|--------------------------|
| # students in course: 5        | School<br>Mark | School<br>vs<br>District | School<br>vs<br>Province | Public<br>Exam<br>Mark | School<br>vs<br>District | School<br>vs<br>Province | Final<br>Mark | School<br>vs<br>District | School<br>vs<br>Province |
| <u>Average Score</u><br>School |                |                          |                          |                        |                          |                          |               |                          |                          |
| District                       | 66.4           | q                        | q                        |                        |                          |                          | 66.4          | q                        | q                        |
| Province                       | 66.8           | -                        | -1                       |                        |                          |                          | 66.8          |                          | -1                       |
| Percent of Passes              |                |                          |                          |                        |                          |                          |               |                          |                          |
| School                         |                |                          |                          |                        |                          |                          |               |                          |                          |
| District                       | 85.7           | q                        | q                        |                        |                          |                          | 85.7          | q                        | q                        |
| Province                       | 85.2           |                          |                          |                        |                          |                          | 85.3          |                          |                          |

#### **Average Scores Percent Passes** School Sch School Sch Dist Prov Mark Dist Mark Prov Public Sch Public Sch Dist Ex. Mark Dist Ex. Mark Prov Sch Dist Prov Final Sch Final Dist Mark Mark 20 40 60 70 80 50