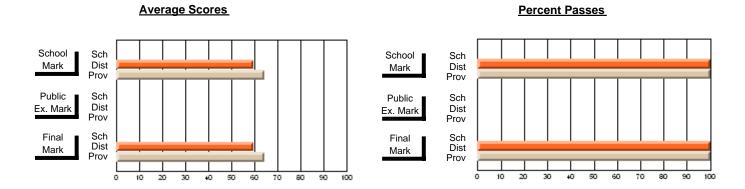

### District 2 - Western

#072 - Holy Cross All Grade School, Daniel's Harbour

**Subject: Social Studies** 

| # students in course: 7        | School<br>Mark | School<br>vs<br>District | School<br>vs<br>Province | Public<br>Exam<br>Mark | School<br>vs<br>District | School<br>vs<br>Province | Final<br>Mark | School<br>vs<br>District | School<br>vs<br>Province |
|--------------------------------|----------------|--------------------------|--------------------------|------------------------|--------------------------|--------------------------|---------------|--------------------------|--------------------------|
| <u>Average Score</u><br>School | 59.1           |                          |                          |                        |                          |                          | 59.1          |                          |                          |
| District                       | 72.1           | q                        | q                        |                        |                          |                          | 72.1          | q                        | q                        |
| Province                       | 70.9           | 4                        | 9                        |                        |                          |                          | 70.9          | 4                        | 4                        |
| Percent of Passes              |                |                          |                          |                        |                          |                          |               |                          |                          |
| School                         | 85.7           |                          |                          |                        |                          |                          | 85.7          |                          |                          |
| District                       | 92.5           | q                        | q                        |                        |                          |                          | 92.5          | q                        | q                        |
| Province                       | 90.5           |                          |                          |                        |                          |                          | 90.5          |                          |                          |