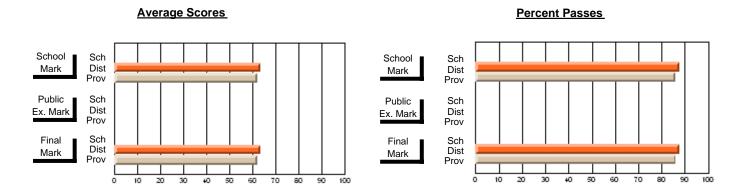

### District 2 - Western

#072 - Holy Cross All Grade School, Daniel's Harbour

**Subject: Social Studies** 

| "                       |                |                          |                          | <b>-</b>               | With                     | <u>nheld for re</u> a    | s <u>ons of cor</u> | ntidential               | ity.                     |
|-------------------------|----------------|--------------------------|--------------------------|------------------------|--------------------------|--------------------------|---------------------|--------------------------|--------------------------|
| # students in course: 4 | School<br>Mark | School<br>vs<br>District | School<br>vs<br>Province | Public<br>Exam<br>Mark | School<br>vs<br>District | School<br>vs<br>Province | Final<br>Mark       | School<br>vs<br>District | School<br>vs<br>Province |
| Average Score           |                |                          |                          |                        |                          |                          |                     |                          |                          |
| School                  |                |                          |                          |                        |                          |                          |                     |                          |                          |
| District                | 65.4           | q                        | q                        |                        |                          |                          | 65.4                | q                        | q                        |
| Province                | 64.8           |                          |                          |                        |                          |                          | 64.8                |                          |                          |
| Percent of Passes       |                |                          |                          |                        |                          |                          |                     |                          |                          |
| School                  |                |                          |                          |                        |                          |                          |                     |                          |                          |
| District                | 87.7           | q                        | q                        |                        |                          |                          | 87.8                | q                        | q                        |
| Province                | 86.4           |                          |                          |                        |                          |                          | 86.4                |                          |                          |

#### **Average Scores Percent Passes** School Sch School Sch Dist Prov Mark Dist Mark Prov Public Sch Public Sch Dist Ex. Mark Dist Ex. Mark Prov Sch Dist Prov Final Sch Final Dist Mark Mark 20 70 80

Modification Time: 11:18:31AM

Modification Date: 1/8/2010

Source: Evaluation & Research

<sup>\*</sup> Data from the High School Certification System. The results from supplementary courses are not reflected in these results. All students obtaining a score of 48 or 49 on the final mark, were adjusted to 50 and are reflected in the Final Mark column.