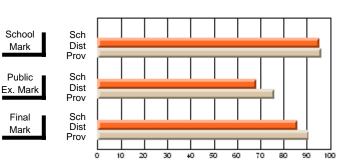

### District 2 - Western

#075 - Hampden Academy, Hampden

Subject: Mathematics

| # students in course: 6 | School<br>Mark   | School<br>vs<br>District | School<br>vs<br>Province | Public<br>Exam<br>Mark | School<br>vs<br>District | School<br>vs<br>Province | Final<br>Mark    | School<br>vs<br>District | School<br>vs<br>Province |
|-------------------------|------------------|--------------------------|--------------------------|------------------------|--------------------------|--------------------------|------------------|--------------------------|--------------------------|
| Average Score           | 24.2             |                          |                          | 20.5                   |                          |                          | 22.5             |                          |                          |
| School<br>District      | <b>81.2</b> 67.5 | р                        | р                        | <b>82.5</b> 61.9       | р                        | р                        | <b>83.5</b> 65.0 | р                        | q                        |
| Province                | 65.0             | P                        | P                        | 58.9                   | Р                        | P                        | 62.3             | P                        | P                        |
| Percent of Passes       |                  |                          |                          |                        |                          |                          |                  |                          |                          |
| School                  | 100.0            |                          |                          | 83.3                   |                          |                          | 100.0            |                          |                          |
| District                | 89.7             | р                        | р                        | 73.8                   | р                        | р                        | 84.2             | р                        | р                        |
| Province                | 84.6             |                          |                          | 67.8                   |                          |                          | 79.2             |                          |                          |

#### **Average Scores Percent Passes** School Sch School Sch Dist Mark Dist Mark Prov Prov Public Sch Public Sch Dist Ex. Mark Dist Ex. Mark Prov Prov Sch Dist Prov Sch Dist Final Final Mark Mark Prov 70 80 90 10 20 30 40 50 60

Modification Time: 11:18:31AM

Modification Date: 1/8/2010

Source: Evaluation & Research

<sup>\*</sup> Data from the High School Certification System. The results from supplementary courses are not reflected in these results. All students obtaining a score of 48 or 49 on the final mark, were adjusted to 50 and are reflected in the Final Mark column.