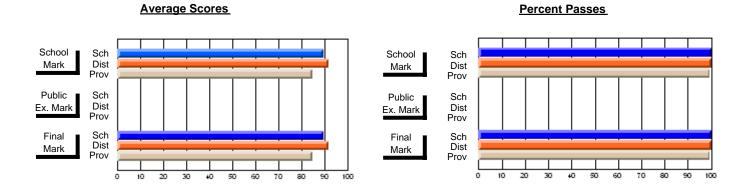

### District 2 - Western

#072 - Holy Cross All Grade School, Daniel's Harbour

**Subject: Mathematics** 

| Course: MATHEMATICS 1204       |                |                          |                          | J                      | witl                     | nheld for rea            | sons of cor   | nfidential               | ity.                     |
|--------------------------------|----------------|--------------------------|--------------------------|------------------------|--------------------------|--------------------------|---------------|--------------------------|--------------------------|
| # students in course: 4        | School<br>Mark | School<br>vs<br>District | School<br>vs<br>Province | Public<br>Exam<br>Mark | School<br>vs<br>District | School<br>vs<br>Province | Final<br>Mark | School<br>vs<br>District | School<br>vs<br>Province |
| <u>Average Score</u><br>School |                |                          |                          |                        |                          |                          | -             |                          |                          |
| District                       | 66.4           | q                        | a                        |                        |                          |                          | 66.4          | q                        | a                        |
| Province                       | 66.8           | Ч                        | q                        |                        |                          |                          | 66.8          | Ч                        | q                        |
| Percent of Passes              |                |                          |                          |                        |                          |                          |               |                          |                          |
| School                         |                |                          |                          |                        |                          |                          |               |                          |                          |
| District                       | 85.7           | р                        | р                        |                        |                          |                          | 85.7          | р                        | р                        |
| Province                       | 85.2           |                          |                          |                        |                          |                          | 85.3          |                          |                          |

#### **Average Scores Percent Passes** School Sch School Sch Dist Prov Mark Dist Mark Prov Public Sch Public Sch Dist Ex. Mark Dist Ex. Mark Prov Sch Dist Prov Final Sch Final Dist Mark Mark 20 70 80 60

Modification Time: 11:18:31AM

Modification Date: 1/8/2010

Source: Evaluation & Research

<sup>\*</sup> Data from the High School Certification System. The results from supplementary courses are not reflected in these results. All students obtaining a score of 48 or 49 on the final mark, were adjusted to 50 and are reflected in the Final Mark column.