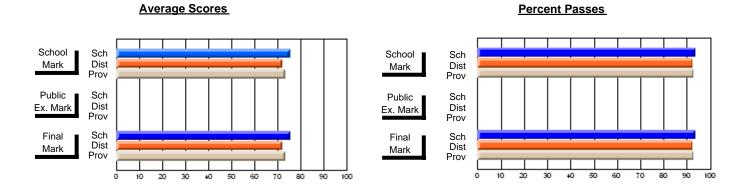

### District 2 - Western

#072 - Holy Cross All Grade School, Daniel's Harbour

**Subject: Social Studies** 

| # students in course: 7        | School<br>Mark | School<br>vs<br>District | School<br>vs<br>Province | Public<br>Exam<br>Mark | School<br>vs<br>District | School<br>vs<br>Province | Final<br>Mark | School<br>vs<br>District | School<br>vs<br>Province |
|--------------------------------|----------------|--------------------------|--------------------------|------------------------|--------------------------|--------------------------|---------------|--------------------------|--------------------------|
| <u>Average Score</u><br>School | 59.1           |                          |                          |                        |                          |                          | 59.1          |                          |                          |
| District                       | 72.1           | q                        | q                        |                        |                          |                          | 72.1          | q                        | q                        |
| Province                       | 70.9           | 4                        | 9                        |                        |                          |                          | 70.9          | 4                        | 4                        |
| Percent of Passes              |                |                          |                          |                        |                          |                          |               |                          |                          |
| School                         | 85.7           |                          |                          |                        |                          |                          | 85.7          |                          |                          |
| District                       | 92.5           | q                        | q                        |                        |                          |                          | 92.5          | q                        | q                        |
| Province                       | 90.5           |                          |                          |                        |                          |                          | 90.5          |                          |                          |