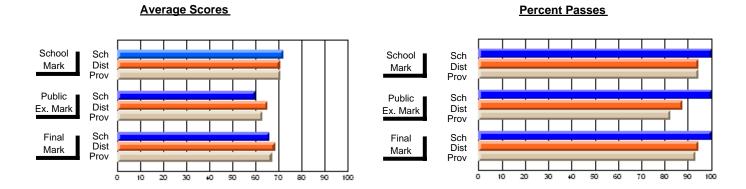

### District 2 - Western

#072 - Holy Cross All Grade School, Daniel's Harbour

**Subject: Mathematics** 

|                                |                |                          |                          | ႕                | \      | <u>vithheld for r</u> | eas <u>ons of co</u> | nfidential               | ity.                     |
|--------------------------------|----------------|--------------------------|--------------------------|------------------|--------|-----------------------|----------------------|--------------------------|--------------------------|
| # students in course: 4        | School<br>Mark | School<br>vs<br>District | School<br>vs<br>Province | Pub<br>Exa<br>Ma | n Scho | VS                    | Final<br>Mark        | School<br>vs<br>District | School<br>vs<br>Province |
| <u>Average Score</u><br>School |                |                          |                          |                  |        |                       |                      |                          |                          |
| District                       | 67.5           | q                        | q                        | 6                | .9 q   | q                     | 65.0                 | q                        | q                        |
| Province                       | 65.0           | Ч                        | Ч                        | 58               | 9      | ч                     | 62.3                 | Ч                        | Ч                        |
| Percent of Passes              |                |                          |                          |                  |        |                       |                      |                          |                          |
| School                         |                |                          |                          |                  |        |                       |                      |                          |                          |
| District                       | 89.7           | q                        | q                        | 73               | .8 q   | q                     | 84.2                 | q                        | q                        |
| Province                       | 84.6           |                          |                          | 67               | .8     |                       | 79.2                 |                          |                          |

#### **Average Scores Percent Passes** School Sch School Sch Dist Prov Mark Dist Mark Prov Public Sch Public Sch Dist Ex. Mark Dist Ex. Mark Prov Prov Sch Dist Prov Final Sch Final Dist Mark Mark Prov 70 80 90 10 20 40 50 60

Modification Time: 11:18:31AM

Modification Date: 1/8/2010

Source: Evaluation & Research

<sup>\*</sup> Data from the High School Certification System. The results from supplementary courses are not reflected in these results. All students obtaining a score of 48 or 49 on the final mark, were adjusted to 50 and are reflected in the Final Mark column.