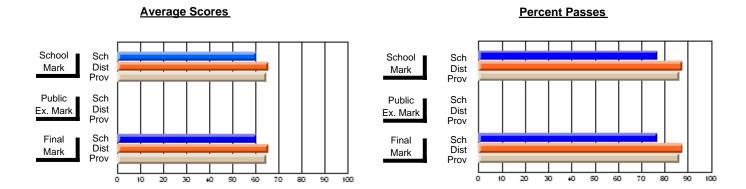

### District 2 - Western

#075 - Hampden Academy, Hampden

**Subject: Mathematics** 

| Waterday to in account of      |                |                          |                          | <b>-</b>         | wit      | thheld for rea           | is <u>ons of cor</u> | nfidential               | ity.                     |
|--------------------------------|----------------|--------------------------|--------------------------|------------------|----------|--------------------------|----------------------|--------------------------|--------------------------|
| # students in course: 2        | School<br>Mark | School<br>vs<br>District | School<br>vs<br>Province | Pub<br>Exa<br>Ma | m School | School<br>vs<br>Province | Final<br>Mark        | School<br>vs<br>District | School<br>vs<br>Province |
| <u>Average Score</u><br>School |                |                          |                          |                  |          |                          |                      |                          |                          |
| District                       | 60.5           | р                        | р                        |                  |          |                          | 60.5                 | р                        | р                        |
| Province                       | 58.8           | Р                        | Р                        |                  |          |                          | 58.8                 | Р                        | Р                        |
| Percent of Passes              |                |                          |                          |                  |          |                          |                      |                          |                          |
| School                         |                |                          |                          |                  |          |                          |                      |                          |                          |
| District                       | 82.4           | р                        | р                        |                  |          |                          | 82.4                 | р                        | p                        |
| Province                       | 78.1           |                          |                          |                  |          |                          | 78.1                 |                          |                          |

Modification Time: 11:18:31AM

Modification Date: 1/8/2010

Source: Evaluation & Research

<sup>\*</sup> Data from the High School Certification System. The results from supplementary courses are not reflected in these results. All students obtaining a score of 48 or 49 on the final mark, were adjusted to 50 and are reflected in the Final Mark column.