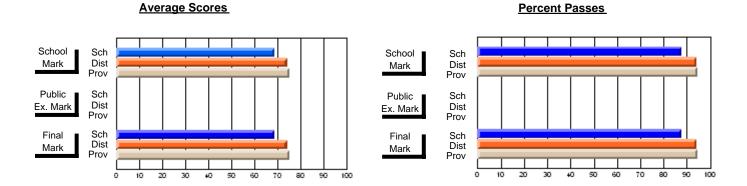

### District 2 - Western

#072 - Holy Cross All Grade School, Daniel's Harbour

**Subject: Mathematics** 

|                                |                |                          |                          | ႕                | \      | <u>vithheld for r</u> | eas <u>ons of co</u> | nfidential               | ity.                     |
|--------------------------------|----------------|--------------------------|--------------------------|------------------|--------|-----------------------|----------------------|--------------------------|--------------------------|
| # students in course: 4        | School<br>Mark | School<br>vs<br>District | School<br>vs<br>Province | Pub<br>Exa<br>Ma | n Scho | VS                    | Final<br>Mark        | School<br>vs<br>District | School<br>vs<br>Province |
| <u>Average Score</u><br>School |                |                          |                          |                  |        |                       |                      |                          |                          |
| District                       | 67.5           | q                        | q                        | 6                | .9 q   | q                     | 65.0                 | q                        | q                        |
| Province                       | 65.0           | Ч                        | Ч                        | 58               | 9      | ч                     | 62.3                 | Ч                        | Ч                        |
| Percent of Passes              |                |                          |                          |                  |        |                       |                      |                          |                          |
| School                         |                |                          |                          |                  |        |                       |                      |                          |                          |
| District                       | 89.7           | q                        | q                        | 73               | .8 q   | q                     | 84.2                 | q                        | q                        |
| Province                       | 84.6           |                          |                          | 67               | .8     |                       | 79.2                 |                          |                          |