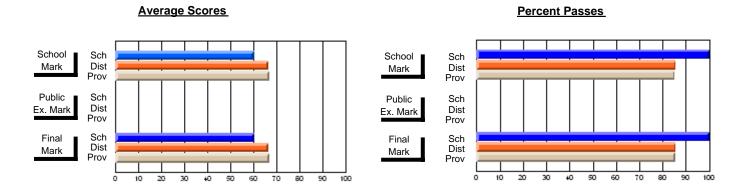

### District 2 - Western

#075 - Hampden Academy, Hampden

**Subject: Mathematics** 

|                                |                |                          |                          | <b>-</b>               | wit                      | <u>nheld for re</u> a    | sons of cor   | nfidential               | ity.                     |
|--------------------------------|----------------|--------------------------|--------------------------|------------------------|--------------------------|--------------------------|---------------|--------------------------|--------------------------|
| # students in course: 5        | School<br>Mark | School<br>vs<br>District | School<br>vs<br>Province | Public<br>Exam<br>Mark | School<br>vs<br>District | School<br>vs<br>Province | Final<br>Mark | School<br>vs<br>District | School<br>vs<br>Province |
| <u>Average Score</u><br>School |                |                          |                          |                        |                          |                          |               |                          |                          |
| District                       | 66.4           | q                        | q                        |                        |                          |                          | 66.4          | q                        | q                        |
| Province                       | 66.8           | -                        | -1                       |                        |                          |                          | 66.8          |                          | -1                       |
| Percent of Passes              |                |                          |                          |                        |                          |                          |               |                          |                          |
| School                         |                |                          |                          |                        |                          |                          |               |                          |                          |
| District                       | 85.7           | q                        | q                        |                        |                          |                          | 85.7          | q                        | q                        |
| Province                       | 85.2           |                          |                          |                        |                          |                          | 85.3          |                          |                          |

#### **Average Scores Percent Passes** School Sch School Sch Dist Prov Mark Dist Mark Prov Public Sch Public Sch Dist Ex. Mark Dist Ex. Mark Prov Sch Dist Prov Final Sch Final Dist Mark Mark 20 40 60 70 80 50

Modification Time: 11:18:31AM

Modification Date: 1/8/2010 Source: Evaluation & Research

<sup>\*</sup> Data from the High School Certification System. The results from supplementary courses are not reflected in these results. All students obtaining a score of 48 or 49 on the final mark, were adjusted to 50 and are reflected in the Final Mark column.