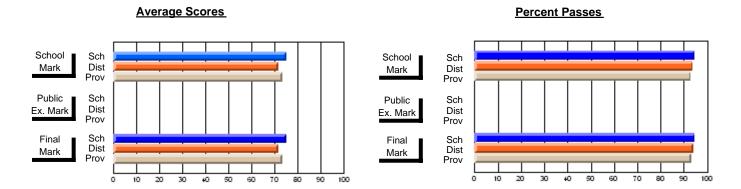

### District 2 - Western

#075 - Hampden Academy, Hampden

Subject: Family Studies

| # students in course: 16 | School<br>Mark | School<br>vs | School<br>vs | Public<br>Exam<br>Mark | School<br>vs | School<br>vs | Final<br>Mark | School<br>vs | School   |
|--------------------------|----------------|--------------|--------------|------------------------|--------------|--------------|---------------|--------------|----------|
| Average Score            | IVIAIK         | District     | Province     | IVIAIK                 | District     | Province     | IVIAIK        | District     | Province |
| School                   | 76.8           |              |              |                        |              |              | 76.8          |              |          |
| District                 | 75.1           | р            | р            |                        |              |              | 75.1          | р            | р        |
| Province                 | 75.3           | •            | ·            |                        |              |              | 75.3          |              | •        |
| Percent of Passes        |                |              |              |                        |              |              |               |              |          |
| School                   | 100.0          |              |              |                        |              |              | 100.0         |              |          |
| District                 | 95.8           | р            | р            |                        |              |              | 95.8          | р            | р        |
| Province                 | 93.9           |              |              |                        |              |              | 93.9          |              |          |