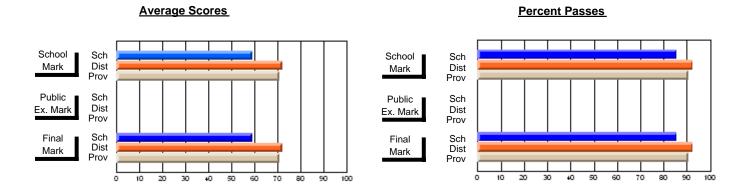

### District 2 - Western

#072 - Holy Cross All Grade School, Daniel's Harbour

Subject: English Language

|                         |                |                          |                          | <b>-</b>               | with                     | <u>nheld for re</u> a    | s <u>ons of cor</u> | <u>nfidential</u>        | ity.                     |
|-------------------------|----------------|--------------------------|--------------------------|------------------------|--------------------------|--------------------------|---------------------|--------------------------|--------------------------|
| # students in course: 4 | School<br>Mark | School<br>vs<br>District | School<br>vs<br>Province | Public<br>Exam<br>Mark | School<br>vs<br>District | School<br>vs<br>Province | Final<br>Mark       | School<br>vs<br>District | School<br>vs<br>Province |
| Average Score           |                |                          |                          |                        |                          |                          |                     |                          |                          |
| School<br>District      | 69.5           |                          |                          | 58.9                   |                          |                          | 63.9                |                          |                          |
| Province                | 68.4           | q                        | q                        | 60.2                   | q                        | q                        | 64.2                | q                        | q                        |
| Percent of Passes       |                |                          |                          |                        |                          |                          |                     |                          |                          |
| School                  |                |                          |                          |                        |                          |                          |                     |                          |                          |
| District                | 95.1           | q                        | q                        | 78.0                   | р                        | р                        | 92.8                | р                        | р                        |
| Province                | 91.6           |                          |                          | 80.0                   |                          |                          | 91.5                |                          |                          |

#### **Average Scores Percent Passes** School Sch School Sch Dist Prov Mark Dist Mark Prov Public Sch Public Sch Dist Ex. Mark Dist Ex. Mark Prov Prov Sch Dist Prov Final Sch Final Dist Mark Mark Prov 70 80 90 40 50 60