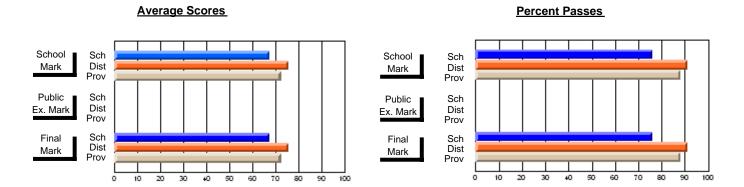

### District 2 - Western

#072 - Holy Cross All Grade School, Daniel's Harbour

**Subject: Physical Education** 

| # students in course: 10 | School<br>Mark | School<br>vs<br>District | School<br>vs<br>Province | Public<br>Exam<br>Mark | School<br>vs<br>District | School<br>vs<br>Province | Final<br>Mark | School<br>vs<br>District | School<br>vs<br>Province |
|--------------------------|----------------|--------------------------|--------------------------|------------------------|--------------------------|--------------------------|---------------|--------------------------|--------------------------|
| Average Score            |                |                          |                          |                        |                          |                          |               | 2.0                      |                          |
| School                   | 79.1           |                          |                          |                        |                          |                          | 79.1          |                          |                          |
| District                 | 77.1           | р                        | р                        |                        |                          |                          | 77.1          | р                        | р                        |
| Province                 | 73.3           |                          |                          |                        |                          |                          | 73.3          |                          |                          |
| Percent of Passes        |                |                          |                          |                        |                          |                          |               |                          |                          |
| School                   | 100.0          |                          |                          |                        |                          |                          | 100.0         |                          |                          |
| District                 | 95.4           | р                        | р                        |                        |                          |                          | 95.4          | р                        | р                        |
| Province                 | 91.3           | •                        |                          |                        |                          |                          | 91.3          | •                        |                          |