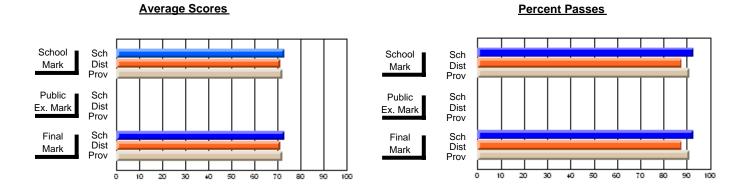

### District 2 - Western

#072 - Holy Cross All Grade School, Daniel's Harbour

**Subject: Mathematics** 

| Waterday to in account of      |                |                          |                          | <b>-</b>               | with                     | <u>hheld for re</u> a    | s <u>ons of cor</u> | nfidential               | ity.                     |
|--------------------------------|----------------|--------------------------|--------------------------|------------------------|--------------------------|--------------------------|---------------------|--------------------------|--------------------------|
| # students in course: 3        | School<br>Mark | School<br>vs<br>District | School<br>vs<br>Province | Public<br>Exam<br>Mark | School<br>vs<br>District | School<br>vs<br>Province | Final<br>Mark       | School<br>vs<br>District | School<br>vs<br>Province |
| <u>Average Score</u><br>School |                |                          |                          |                        |                          |                          |                     |                          |                          |
| District                       | 64.9           | q                        | р                        |                        |                          |                          | 64.9                | q                        | р                        |
| Province                       | 64.2           | Р                        | P                        |                        |                          |                          | 64.2                | Р                        | Р                        |
| Percent of Passes              |                |                          |                          |                        |                          |                          |                     |                          |                          |
| School                         |                |                          |                          |                        |                          |                          |                     |                          |                          |
| District                       | 92.6           | р                        | р                        |                        |                          |                          | 92.6                | р                        | p                        |
| Province                       | 88.9           |                          |                          |                        |                          |                          | 88.9                |                          |                          |