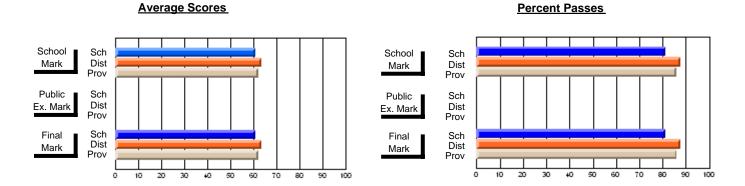

### District 2 - Western

#075 - Hampden Academy, Hampden

**Subject: Mathematics** 

|                         |                |                          |                          |                       | wit            | hheld for rea            | as <u>ons of co</u> | nfidential               | ity.                     |
|-------------------------|----------------|--------------------------|--------------------------|-----------------------|----------------|--------------------------|---------------------|--------------------------|--------------------------|
| # students in course: 3 | School<br>Mark | School<br>vs<br>District | School<br>vs<br>Province | Publi<br>Exar<br>Marl | School<br>N vs | School<br>vs<br>Province | Final<br>Mark       | School<br>vs<br>District | School<br>vs<br>Province |
| Average Score           |                |                          |                          |                       |                |                          |                     |                          |                          |
| School<br>District      | 66.8           |                          |                          |                       |                |                          | 66.8                |                          |                          |
| Province                | 64.6           | р                        | р                        |                       |                |                          | 64.6                | р                        | р                        |
| Percent of Passes       |                |                          |                          |                       |                |                          |                     |                          |                          |
| School                  |                |                          |                          |                       |                |                          |                     |                          |                          |
| District                | 92.6           | р                        | р                        |                       |                |                          | 92.6                | р                        | р                        |
| Province                | 88.6           |                          |                          |                       |                |                          | 88.6                |                          |                          |

#### **Average Scores Percent Passes** School Sch School Sch Dist Prov Mark Dist Mark Prov Public Sch Public Sch Dist Ex. Mark Dist Ex. Mark Prov Sch Dist Prov Final Sch Final Dist Mark Mark 20 70 80 60