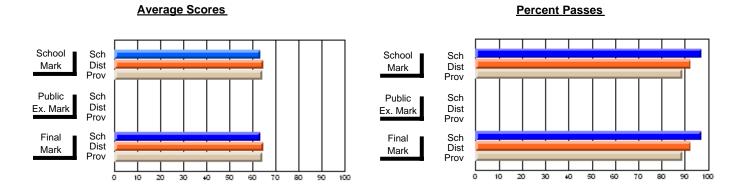

### District 2 - Western

#072 - Holy Cross All Grade School, Daniel's Harbour

**Subject: Mathematics** 

| Course: MATHEMATICS 1204       |                |                          |                          | J                      | witl                     | nheld for rea            | sons of cor   | nfidential               | ity.                     |
|--------------------------------|----------------|--------------------------|--------------------------|------------------------|--------------------------|--------------------------|---------------|--------------------------|--------------------------|
| # students in course: 4        | School<br>Mark | School<br>vs<br>District | School<br>vs<br>Province | Public<br>Exam<br>Mark | School<br>vs<br>District | School<br>vs<br>Province | Final<br>Mark | School<br>vs<br>District | School<br>vs<br>Province |
| <u>Average Score</u><br>School |                |                          |                          |                        |                          |                          | -             |                          |                          |
| District                       | 66.4           | q                        | a                        |                        |                          |                          | 66.4          | q                        | a                        |
| Province                       | 66.8           | Ч                        | q                        |                        |                          |                          | 66.8          | Ч                        | q                        |
| Percent of Passes              |                |                          |                          |                        |                          |                          |               |                          |                          |
| School                         |                |                          |                          |                        |                          |                          |               |                          |                          |
| District                       | 85.7           | р                        | р                        |                        |                          |                          | 85.7          | р                        | р                        |
| Province                       | 85.2           |                          |                          |                        |                          |                          | 85.3          |                          |                          |