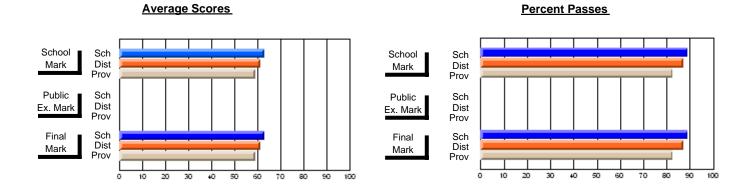

### District 2 - Western

#072 - Holy Cross All Grade School, Daniel's Harbour

**Subject: Mathematics** 

| Course: MATHEMATICS 1204       |                |                          |                          | J                      | witl                     | nheld for rea            | sons of cor   | nfidential               | ity.                     |
|--------------------------------|----------------|--------------------------|--------------------------|------------------------|--------------------------|--------------------------|---------------|--------------------------|--------------------------|
| # students in course: 4        | School<br>Mark | School<br>vs<br>District | School<br>vs<br>Province | Public<br>Exam<br>Mark | School<br>vs<br>District | School<br>vs<br>Province | Final<br>Mark | School<br>vs<br>District | School<br>vs<br>Province |
| <u>Average Score</u><br>School |                |                          |                          |                        |                          |                          | -             |                          |                          |
| District                       | 66.4           | q                        | a                        |                        |                          |                          | 66.4          | q                        | a                        |
| Province                       | 66.8           | Ч                        | q                        |                        |                          |                          | 66.8          | Ч                        | q                        |
| Percent of Passes              |                |                          |                          |                        |                          |                          |               |                          |                          |
| School                         |                |                          |                          |                        |                          |                          |               |                          |                          |
| District                       | 85.7           | р                        | р                        |                        |                          |                          | 85.7          | р                        | р                        |
| Province                       | 85.2           |                          |                          |                        |                          |                          | 85.3          |                          |                          |