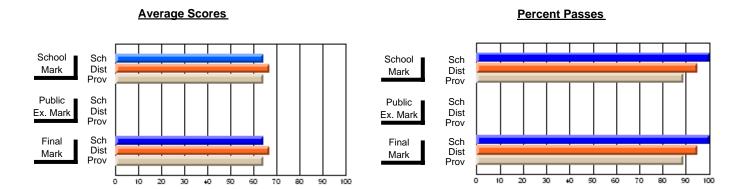

### District 2 - Western

#075 - Hampden Academy, Hampden

Subject: Mathematics

| # students in course: 6 | School<br>Mark   | School<br>vs<br>District | School<br>vs<br>Province | Public<br>Exam<br>Mark | School<br>vs<br>District | School<br>vs<br>Province | Final<br>Mark    | School<br>vs<br>District | School<br>vs<br>Province |
|-------------------------|------------------|--------------------------|--------------------------|------------------------|--------------------------|--------------------------|------------------|--------------------------|--------------------------|
| Average Score           | 24.2             |                          |                          | 20.5                   |                          |                          | 22.5             |                          |                          |
| School<br>District      | <b>81.2</b> 67.5 | р                        | р                        | <b>82.5</b> 61.9       | р                        | р                        | <b>83.5</b> 65.0 | р                        | q                        |
| Province                | 65.0             | P                        | P                        | 58.9                   | Р                        | P                        | 62.3             | P                        | P                        |
| Percent of Passes       |                  |                          |                          |                        |                          |                          |                  |                          |                          |
| School                  | 100.0            |                          |                          | 83.3                   |                          |                          | 100.0            |                          |                          |
| District                | 89.7             | р                        | р                        | 73.8                   | р                        | р                        | 84.2             | р                        | р                        |
| Province                | 84.6             |                          |                          | 67.8                   |                          |                          | 79.2             |                          |                          |

#### **Average Scores Percent Passes** School Sch School Sch Dist Mark Dist Mark Prov Prov Public Sch Public Sch Dist Ex. Mark Dist Ex. Mark Prov Prov Sch Dist Prov Sch Dist Final Final Mark Mark Prov 70 80 90 10 20 30 40 50 60

Modification Time: 11:18:31AM

Modification Date: 1/8/2010

Source: Evaluation & Research

<sup>\*</sup> Data from the High School Certification System. The results from supplementary courses are not reflected in these results. All students obtaining a score of 48 or 49 on the final mark, were adjusted to 50 and are reflected in the Final Mark column.