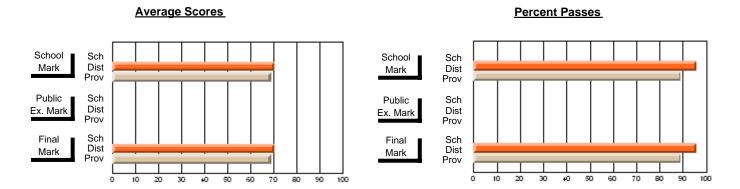

### District 2 - Western

#075 - Hampden Academy, Hampden

**Subject: Mathematics** 

|                         |                |                          |                          |                       | wit            | hheld for rea            | as <u>ons of co</u> | nfidential               | ity.                     |
|-------------------------|----------------|--------------------------|--------------------------|-----------------------|----------------|--------------------------|---------------------|--------------------------|--------------------------|
| # students in course: 3 | School<br>Mark | School<br>vs<br>District | School<br>vs<br>Province | Publi<br>Exar<br>Marl | School<br>N vs | School<br>vs<br>Province | Final<br>Mark       | School<br>vs<br>District | School<br>vs<br>Province |
| Average Score           |                |                          |                          |                       |                |                          |                     |                          |                          |
| School<br>District      | 66.8           |                          |                          |                       |                |                          | 66.8                |                          |                          |
| Province                | 64.6           | р                        | р                        |                       |                |                          | 64.6                | р                        | р                        |
| Percent of Passes       |                |                          |                          |                       |                |                          |                     |                          |                          |
| School                  |                |                          |                          |                       |                |                          |                     |                          |                          |
| District                | 92.6           | р                        | р                        |                       |                |                          | 92.6                | р                        | р                        |
| Province                | 88.6           |                          |                          |                       |                |                          | 88.6                |                          |                          |