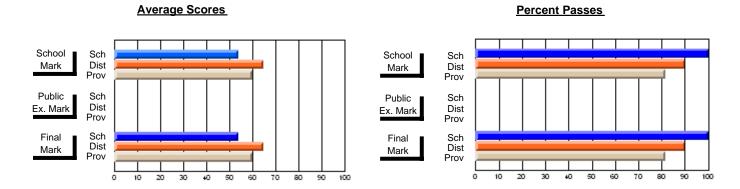

### District 2 - Western

#075 - Hampden Academy, Hampden

**Subject: Mathematics** 

| A O                                | Mark                | vs<br>District | vs<br>Province | Exam<br>Mark | School<br>vs<br>District | School<br>vs<br>Province | Final<br>Mark    | School<br>vs<br>District | School<br>vs<br>Province |
|------------------------------------|---------------------|----------------|----------------|--------------|--------------------------|--------------------------|------------------|--------------------------|--------------------------|
| Average Score School District      | <b>54.1</b> 63.4    | q              | q              |              |                          |                          | <b>54.1</b> 63.4 | q                        | q                        |
| Province Percent of Passes Cabasel | 62.1                |                |                |              |                          |                          | 62.1             |                          |                          |
| School<br>District                 | <b>62.5</b><br>87.7 | q              |                |              |                          |                          | <b>62.5</b> 87.7 |                          |                          |

Modification Time: 11:18:31AM

Modification Date: 1/8/2010

Source: Evaluation & Research

<sup>\*</sup> Data from the High School Certification System. The results from supplementary courses are not reflected in these results. All students obtaining a score of 48 or 49 on the final mark, were adjusted to 50 and are reflected in the Final Mark column.