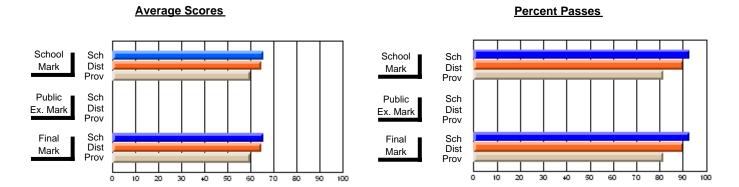

### District 2 - Western

#072 - Holy Cross All Grade School, Daniel's Harbour

Subject: Art

| "                              |                |                          |                          | <b>'</b>               | with                     | <u>nheld for re</u> a    | s <u>ons of cor</u> | ntidential               | ity.                     |
|--------------------------------|----------------|--------------------------|--------------------------|------------------------|--------------------------|--------------------------|---------------------|--------------------------|--------------------------|
| # students in course: 1        | School<br>Mark | School<br>vs<br>District | School<br>vs<br>Province | Public<br>Exam<br>Mark | School<br>vs<br>District | School<br>vs<br>Province | Final<br>Mark       | School<br>vs<br>District | School<br>vs<br>Province |
| <u>Average Score</u><br>School |                |                          |                          |                        |                          |                          |                     |                          |                          |
| District                       | 79.1           | q                        | q                        |                        |                          |                          | 79.1                | q                        | q                        |
| Province                       | 77.0           | 4                        | 9                        |                        |                          |                          | 77.0                | 4                        | 4                        |
| Percent of Passes              |                |                          |                          |                        |                          |                          |                     |                          |                          |
| School                         |                |                          |                          |                        |                          |                          |                     |                          |                          |
| District                       | 97.5           | р                        | р                        |                        |                          |                          | 97.5                | р                        | р                        |
| Province                       | 95.4           |                          |                          |                        |                          |                          | 95.4                |                          |                          |