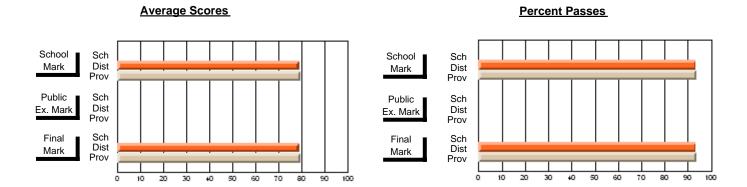

### District 2 - Western

#075 - Hampden Academy, Hampden

**Subject: Family Studies** 

| Course: HUMAN DYNAMICS 22 | 201              |                          |                          |   |                        |                          |                          |                  |    |                          |
|---------------------------|------------------|--------------------------|--------------------------|---|------------------------|--------------------------|--------------------------|------------------|----|--------------------------|
| # students in course: 12  | School<br>Mark   | School<br>vs<br>District | School<br>vs<br>Province |   | Public<br>Exam<br>Mark | School<br>vs<br>District | School<br>vs<br>Province | Fina<br>Mark     | VS | School<br>vs<br>Province |
| Average Score<br>School   | 96.0             |                          |                          | ŀ |                        |                          |                          | 96.0             |    |                          |
| District                  | <b>86.0</b> 75.7 | р                        | р                        |   |                        |                          |                          | <b>86.0</b> 75.7 | р  | р                        |
| Province                  | 74.8             |                          |                          |   |                        |                          |                          | 74.8             |    |                          |
| Percent of Passes         |                  |                          |                          |   |                        |                          |                          |                  |    |                          |
| School                    | 100.0            |                          |                          |   |                        |                          |                          | 100.0            |    |                          |
| District                  | 95.9             | р                        | р                        |   |                        |                          |                          | 95.9             | р  | р                        |
| Province                  | 93.5             |                          |                          |   |                        |                          |                          | 93.5             |    |                          |