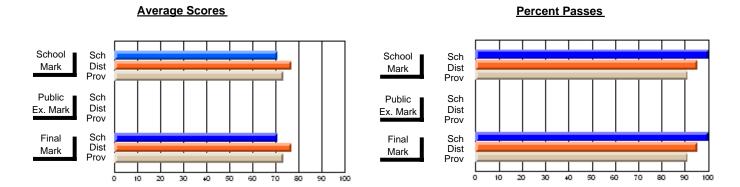

### District 2 - Western

#075 - Hampden Academy, Hampden

Subject: Mathematics

| # students in course: 7 | School<br>Mark | School<br>vs<br>District | School<br>vs<br>Province | Public<br>Exam<br>Mark | School<br>vs<br>District | School<br>vs<br>Province | Final<br>Mark | School<br>vs<br>District | School<br>vs<br>Province |
|-------------------------|----------------|--------------------------|--------------------------|------------------------|--------------------------|--------------------------|---------------|--------------------------|--------------------------|
| Average Score           | Mark           | District                 | TTOVINGE                 | Mark                   | District                 | TTOVITICE                | Mark          | District                 | TTOVINCE                 |
| School                  | 77.0           |                          |                          |                        |                          |                          | 77.0          |                          |                          |
| District                | 70.2           | р                        | р                        |                        |                          |                          | 70.2          | р                        | р                        |
| Province                | 68.0           |                          |                          |                        |                          |                          | 68.0          |                          |                          |
| Percent of Passes       |                |                          |                          |                        |                          |                          |               |                          |                          |
| School                  | 100.0          |                          |                          |                        |                          |                          | 100.0         |                          |                          |
| District                | 93.0           | р                        | р                        |                        |                          |                          | 93.0          | р                        | р                        |
| Province                | 90.5           |                          |                          |                        |                          |                          | 90.5          |                          |                          |