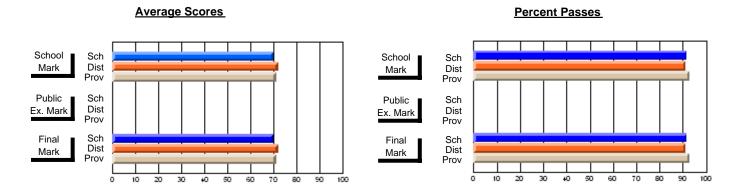

### District 2 - Western

#072 - Holy Cross All Grade School, Daniel's Harbour

**Subject: Mathematics** 

| Course: MATHEMATICS 1204       |                |                          |                          | J                      | witl                     | nheld for rea            | sons of cor   | nfidential               | ity.                     |
|--------------------------------|----------------|--------------------------|--------------------------|------------------------|--------------------------|--------------------------|---------------|--------------------------|--------------------------|
| # students in course: 4        | School<br>Mark | School<br>vs<br>District | School<br>vs<br>Province | Public<br>Exam<br>Mark | School<br>vs<br>District | School<br>vs<br>Province | Final<br>Mark | School<br>vs<br>District | School<br>vs<br>Province |
| <u>Average Score</u><br>School |                |                          |                          |                        |                          |                          | -             |                          |                          |
| District                       | 66.4           | q                        | a                        |                        |                          |                          | 66.4          | q                        | a                        |
| Province                       | 66.8           | Ч                        | q                        |                        |                          |                          | 66.8          | Ч                        | q                        |
| Percent of Passes              |                |                          |                          |                        |                          |                          |               |                          |                          |
| School                         |                |                          |                          |                        |                          |                          |               |                          |                          |
| District                       | 85.7           | р                        | р                        |                        |                          |                          | 85.7          | р                        | р                        |
| Province                       | 85.2           |                          |                          |                        |                          |                          | 85.3          |                          |                          |

#### **Average Scores Percent Passes** School Sch School Sch Dist Prov Mark Dist Mark Prov Public Sch Public Sch Dist Ex. Mark Dist Ex. Mark Prov Sch Dist Prov Final Sch Final Dist Mark Mark 20 70 80 60

Modification Time: 11:18:31AM

Modification Date: 1/8/2010

Source: Evaluation & Research

<sup>\*</sup> Data from the High School Certification System. The results from supplementary courses are not reflected in these results. All students obtaining a score of 48 or 49 on the final mark, were adjusted to 50 and are reflected in the Final Mark column.