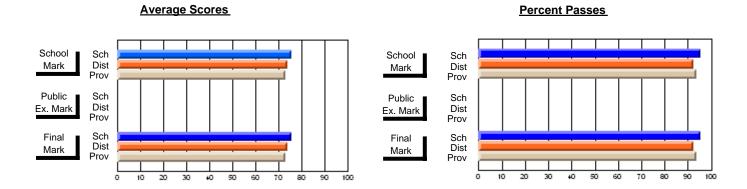

### District 2 - Western

#072 - Holy Cross All Grade School, Daniel's Harbour

**Subject: Mathematics** 

| Course: MATHEMATICS 1204       |                |                          |                          | J                      | witl                     | nheld for rea            | sons of cor   | nfidential               | ity.                     |
|--------------------------------|----------------|--------------------------|--------------------------|------------------------|--------------------------|--------------------------|---------------|--------------------------|--------------------------|
| # students in course: 4        | School<br>Mark | School<br>vs<br>District | School<br>vs<br>Province | Public<br>Exam<br>Mark | School<br>vs<br>District | School<br>vs<br>Province | Final<br>Mark | School<br>vs<br>District | School<br>vs<br>Province |
| <u>Average Score</u><br>School |                |                          |                          |                        |                          |                          | -             |                          |                          |
| District                       | 66.4           | q                        | a                        |                        |                          |                          | 66.4          | q                        | a                        |
| Province                       | 66.8           | Ч                        | q                        |                        |                          |                          | 66.8          | Ч                        | q                        |
| Percent of Passes              |                |                          |                          |                        |                          |                          |               |                          |                          |
| School                         |                |                          |                          |                        |                          |                          |               |                          |                          |
| District                       | 85.7           | р                        | р                        |                        |                          |                          | 85.7          | р                        | р                        |
| Province                       | 85.2           |                          |                          |                        |                          |                          | 85.3          |                          |                          |