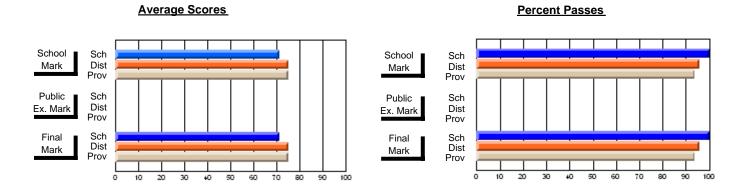

### District 2 - Western

#075 - Hampden Academy, Hampden

**Subject: Mathematics** 

|                                |                |                          |                          | <b>-</b>               | wit                      | <u>nheld for re</u> a    | sons of cor   | nfidential               | ity.                     |
|--------------------------------|----------------|--------------------------|--------------------------|------------------------|--------------------------|--------------------------|---------------|--------------------------|--------------------------|
| # students in course: 5        | School<br>Mark | School<br>vs<br>District | School<br>vs<br>Province | Public<br>Exam<br>Mark | School<br>vs<br>District | School<br>vs<br>Province | Final<br>Mark | School<br>vs<br>District | School<br>vs<br>Province |
| <u>Average Score</u><br>School |                |                          |                          |                        |                          |                          |               |                          |                          |
| District                       | 66.4           | q                        | q                        |                        |                          |                          | 66.4          | q                        | q                        |
| Province                       | 66.8           | -                        | -1                       |                        |                          |                          | 66.8          |                          | -1                       |
| Percent of Passes              |                |                          |                          |                        |                          |                          |               |                          |                          |
| School                         |                |                          |                          |                        |                          |                          |               |                          |                          |
| District                       | 85.7           | q                        | q                        |                        |                          |                          | 85.7          | q                        | q                        |
| Province                       | 85.2           |                          |                          |                        |                          |                          | 85.3          |                          |                          |