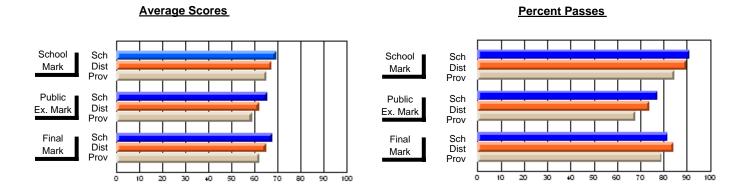

### District 2 - Western

#072 - Holy Cross All Grade School, Daniel's Harbour

**Subject: Mathematics** 

| Course: MATHEMATICS 1204       |                |                          |                          | J                      | witl                     | nheld for rea            | sons of cor   | nfidential               | ity.                     |
|--------------------------------|----------------|--------------------------|--------------------------|------------------------|--------------------------|--------------------------|---------------|--------------------------|--------------------------|
| # students in course: 4        | School<br>Mark | School<br>vs<br>District | School<br>vs<br>Province | Public<br>Exam<br>Mark | School<br>vs<br>District | School<br>vs<br>Province | Final<br>Mark | School<br>vs<br>District | School<br>vs<br>Province |
| <u>Average Score</u><br>School |                |                          |                          |                        |                          |                          | -             |                          |                          |
| District                       | 66.4           | q                        | a                        |                        |                          |                          | 66.4          | q                        | a                        |
| Province                       | 66.8           | Ч                        | q                        |                        |                          |                          | 66.8          | Ч                        | q                        |
| Percent of Passes              |                |                          |                          |                        |                          |                          |               |                          |                          |
| School                         |                |                          |                          |                        |                          |                          |               |                          |                          |
| District                       | 85.7           | р                        | р                        |                        |                          |                          | 85.7          | р                        | р                        |
| Province                       | 85.2           |                          |                          |                        |                          |                          | 85.3          |                          |                          |