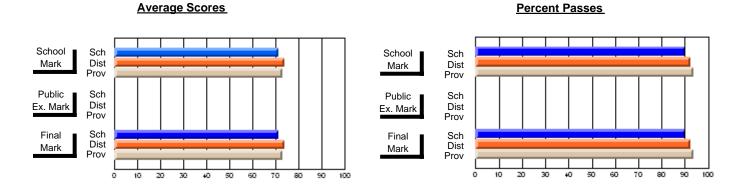

### District 2 - Western

#072 - Holy Cross All Grade School, Daniel's Harbour

Subject: Music

| # students in course: 10 | School<br>Mark | School<br>vs<br>District | School<br>vs<br>Province | Public<br>Exam<br>Mark | School<br>vs<br>District | School<br>vs<br>Province | Final<br>Mark | School<br>vs<br>District | School<br>vs<br>Province |
|--------------------------|----------------|--------------------------|--------------------------|------------------------|--------------------------|--------------------------|---------------|--------------------------|--------------------------|
| Average Score<br>School  | 64.3           |                          |                          |                        |                          |                          | 64.3          |                          |                          |
| District                 | 72.2           | q                        | q                        |                        |                          |                          | 72.2          | q                        | q                        |
| Province                 | 73.5           |                          | ·                        |                        |                          |                          | 73.5          |                          |                          |
| Percent of Passes        |                |                          |                          |                        |                          |                          |               |                          |                          |
| School                   | 100.0          |                          |                          |                        |                          |                          | 100.0         |                          |                          |
| District                 | 92.5           | р                        | р                        |                        |                          |                          | 92.5          | р                        | р                        |
| Province                 | 93.0           |                          |                          |                        |                          |                          | 93.0          |                          |                          |