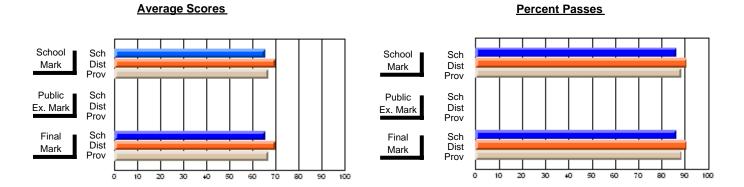

### District 2 - Western

#075 - Hampden Academy, Hampden

Subject: Mathematics

| # students in course: 7 | School<br>Mark | School<br>vs<br>District | School<br>vs<br>Province | Public<br>Exam<br>Mark | School<br>vs<br>District | School<br>vs<br>Province | Final<br>Mark | School<br>vs<br>District | School<br>vs<br>Province |
|-------------------------|----------------|--------------------------|--------------------------|------------------------|--------------------------|--------------------------|---------------|--------------------------|--------------------------|
| Average Score           | Mark           | District                 | TTOVINGE                 | Mark                   | District                 | TTOVITICE                | Mark          | District                 | TTOVINCE                 |
| School                  | 77.0           |                          |                          |                        |                          |                          | 77.0          |                          |                          |
| District                | 70.2           | р                        | р                        |                        |                          |                          | 70.2          | р                        | р                        |
| Province                | 68.0           |                          |                          |                        |                          |                          | 68.0          |                          |                          |
| Percent of Passes       |                |                          |                          |                        |                          |                          |               |                          |                          |
| School                  | 100.0          |                          |                          |                        |                          |                          | 100.0         |                          |                          |
| District                | 93.0           | р                        | р                        |                        |                          |                          | 93.0          | р                        | р                        |
| Province                | 90.5           |                          |                          |                        |                          |                          | 90.5          |                          |                          |