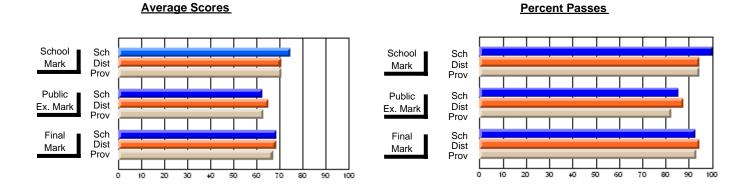

### District 2 - Western

#075 - Hampden Academy, Hampden

Subject: Mathematics

| # students in course: 6 | School<br>Mark   | School<br>vs<br>District | School<br>vs<br>Province | Public<br>Exam<br>Mark | School<br>vs<br>District | School<br>vs<br>Province | Final<br>Mark    | School<br>vs<br>District | School<br>vs<br>Province |
|-------------------------|------------------|--------------------------|--------------------------|------------------------|--------------------------|--------------------------|------------------|--------------------------|--------------------------|
| Average Score           | 24.2             |                          |                          | 20.5                   |                          |                          | 22.5             |                          |                          |
| School<br>District      | <b>81.2</b> 67.5 | р                        | р                        | <b>82.5</b> 61.9       | р                        | р                        | <b>83.5</b> 65.0 | р                        | q                        |
| Province                | 65.0             | P                        | P                        | 58.9                   | Р                        | P                        | 62.3             | P                        | P                        |
| Percent of Passes       |                  |                          |                          |                        |                          |                          |                  |                          |                          |
| School                  | 100.0            |                          |                          | 83.3                   |                          |                          | 100.0            |                          |                          |
| District                | 89.7             | р                        | р                        | 73.8                   | р                        | р                        | 84.2             | р                        | р                        |
| Province                | 84.6             |                          |                          | 67.8                   |                          |                          | 79.2             |                          |                          |