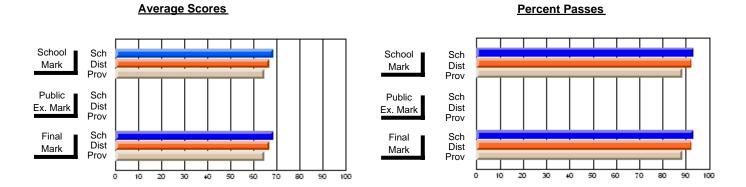

### District 2 - Western

#072 - Holy Cross All Grade School, Daniel's Harbour

**Subject: Mathematics** 

| Course: MATHEMATICS 1204       |                |                          |                          | J                      | witl                     | nheld for rea            | sons of cor   | nfidential               | ity.                     |
|--------------------------------|----------------|--------------------------|--------------------------|------------------------|--------------------------|--------------------------|---------------|--------------------------|--------------------------|
| # students in course: 4        | School<br>Mark | School<br>vs<br>District | School<br>vs<br>Province | Public<br>Exam<br>Mark | School<br>vs<br>District | School<br>vs<br>Province | Final<br>Mark | School<br>vs<br>District | School<br>vs<br>Province |
| <u>Average Score</u><br>School |                |                          |                          |                        |                          |                          | -             |                          |                          |
| District                       | 66.4           | q                        | a                        |                        |                          |                          | 66.4          | q                        | a                        |
| Province                       | 66.8           | Ч                        | q                        |                        |                          |                          | 66.8          | Ч                        | q                        |
| Percent of Passes              |                |                          |                          |                        |                          |                          |               |                          |                          |
| School                         |                |                          |                          |                        |                          |                          |               |                          |                          |
| District                       | 85.7           | р                        | р                        |                        |                          |                          | 85.7          | р                        | р                        |
| Province                       | 85.2           |                          |                          |                        |                          |                          | 85.3          |                          |                          |