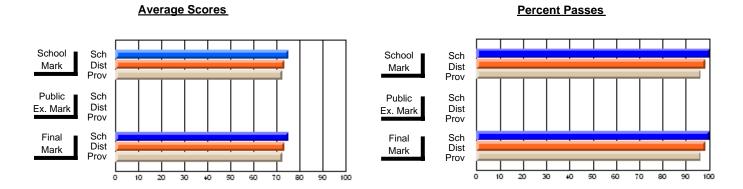

### District 2 - Western

#072 - Holy Cross All Grade School, Daniel's Harbour

**Subject: Physical Education** 

| # students in course: 10 | School<br>Mark | School<br>vs<br>District | School<br>vs<br>Province | Public<br>Exam<br>Mark | School<br>vs<br>District | School<br>vs<br>Province | Final<br>Mark | School<br>vs<br>District | School<br>vs<br>Province |
|--------------------------|----------------|--------------------------|--------------------------|------------------------|--------------------------|--------------------------|---------------|--------------------------|--------------------------|
| Average Score            |                |                          |                          |                        |                          |                          |               | 2.0                      |                          |
| School                   | 79.1           |                          |                          |                        |                          |                          | 79.1          |                          |                          |
| District                 | 77.1           | р                        | р                        |                        |                          |                          | 77.1          | р                        | р                        |
| Province                 | 73.3           |                          |                          |                        |                          |                          | 73.3          |                          |                          |
| Percent of Passes        |                |                          |                          |                        |                          |                          |               |                          |                          |
| School                   | 100.0          |                          |                          |                        |                          |                          | 100.0         |                          |                          |
| District                 | 95.4           | р                        | р                        |                        |                          |                          | 95.4          | р                        | р                        |
| Province                 | 91.3           | •                        |                          |                        |                          |                          | 91.3          | •                        |                          |

#### **Average Scores Percent Passes** School Sch School Sch Dist Prov Mark Dist Mark Prov Public Sch Public Sch Dist Ex. Mark Dist Ex. Mark Prov Sch Dist Prov Final Sch Final Dist Mark Mark Prov 80 90 20

Modification Time: 11:18:31AM

Modification Date: 1/8/2010

Source: Evaluation & Research

<sup>\*</sup> Data from the High School Certification System. The results from supplementary courses are not reflected in these results. All students obtaining a score of 48 or 49 on the final mark, were adjusted to 50 and are reflected in the Final Mark column.