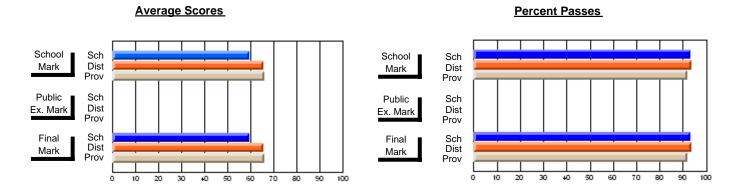

### District 2 - Western

#072 - Holy Cross All Grade School, Daniel's Harbour

Subject: French

|                                |                |                          |                          |                        | with                     | <u>nheld for re</u> a    | sons of cor   | <u>nfidential</u>        | ity.                     |
|--------------------------------|----------------|--------------------------|--------------------------|------------------------|--------------------------|--------------------------|---------------|--------------------------|--------------------------|
| # students in course: 3        | School<br>Mark | School<br>vs<br>District | School<br>vs<br>Province | Public<br>Exam<br>Mark | School<br>vs<br>District | School<br>vs<br>Province | Final<br>Mark | School<br>vs<br>District | School<br>vs<br>Province |
| <u>Average Score</u><br>School |                |                          |                          |                        |                          |                          |               |                          |                          |
| District                       | 72.0           | р                        | р                        |                        |                          |                          | 72.0          | р                        | p                        |
| Province                       | 72.4           | Р                        | Р                        |                        |                          |                          | 72.4          | Р                        | Р                        |
| Percent of Passes              |                |                          |                          |                        |                          |                          |               |                          |                          |
| School                         |                |                          |                          |                        |                          |                          |               |                          |                          |
| District                       | 94.5           | р                        | р                        |                        |                          |                          | 94.5          | р                        | р                        |
| Province                       | 95.6           |                          |                          |                        |                          |                          | 95.6          |                          |                          |