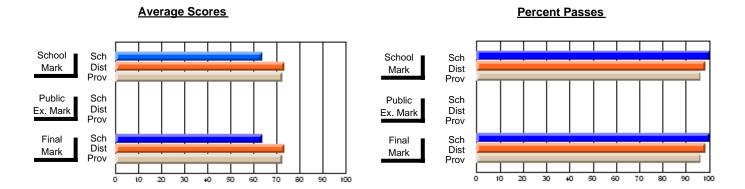

### District 2 - Western

#072 - Holy Cross All Grade School, Daniel's Harbour

**Subject: Mathematics** 

|                                |                |                          |                          | ႕                | \      | <u>vithheld for r</u> | eas <u>ons of co</u> | nfidential               | ity.                     |
|--------------------------------|----------------|--------------------------|--------------------------|------------------|--------|-----------------------|----------------------|--------------------------|--------------------------|
| # students in course: 4        | School<br>Mark | School<br>vs<br>District | School<br>vs<br>Province | Pub<br>Exa<br>Ma | n Scho | VS                    | Final<br>Mark        | School<br>vs<br>District | School<br>vs<br>Province |
| <u>Average Score</u><br>School |                |                          |                          |                  |        |                       |                      |                          |                          |
| District                       | 67.5           | q                        | q                        | 6                | .9 q   | q                     | 65.0                 | q                        | q                        |
| Province                       | 65.0           | Ч                        | Ч                        | 58               | 9      | ч                     | 62.3                 | Ч                        | Ч                        |
| Percent of Passes              |                |                          |                          |                  |        |                       |                      |                          |                          |
| School                         |                |                          |                          |                  |        |                       |                      |                          |                          |
| District                       | 89.7           | q                        | q                        | 73               | .8 q   | q                     | 84.2                 | q                        | q                        |
| Province                       | 84.6           |                          |                          | 67               | .8     |                       | 79.2                 |                          |                          |