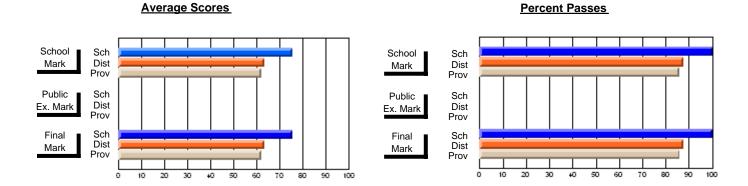

### District 2 - Western

#075 - Hampden Academy, Hampden

Subject: Mathematics

| # students in course: 7 | School<br>Mark | School<br>vs<br>District | School<br>vs<br>Province | Public<br>Exam<br>Mark | School<br>vs<br>District | School<br>vs<br>Province | Final<br>Mark | School<br>vs<br>District | School<br>vs<br>Province |
|-------------------------|----------------|--------------------------|--------------------------|------------------------|--------------------------|--------------------------|---------------|--------------------------|--------------------------|
| Average Score           | Mark           | District                 | TTOVINGE                 | Mark                   | District                 | TTOVITICE                | Mark          | District                 | TTOVINCE                 |
| School                  | 77.0           |                          |                          |                        |                          |                          | 77.0          |                          |                          |
| District                | 70.2           | р                        | р                        |                        |                          |                          | 70.2          | р                        | р                        |
| Province                | 68.0           |                          |                          |                        |                          |                          | 68.0          |                          |                          |
| Percent of Passes       |                |                          |                          |                        |                          |                          |               |                          |                          |
| School                  | 100.0          |                          |                          |                        |                          |                          | 100.0         |                          |                          |
| District                | 93.0           | р                        | р                        |                        |                          |                          | 93.0          | р                        | р                        |
| Province                | 90.5           |                          |                          |                        |                          |                          | 90.5          |                          |                          |