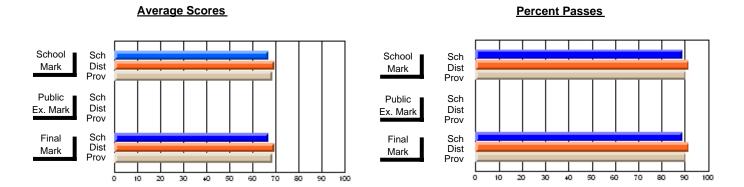

### District 2 - Western

#072 - Holy Cross All Grade School, Daniel's Harbour

Subject: Music

| # students in course: 10 | School<br>Mark | School<br>vs<br>District | School<br>vs<br>Province | Public<br>Exam<br>Mark | School<br>vs<br>District | School<br>vs<br>Province | Final<br>Mark | School<br>vs<br>District | School<br>vs<br>Province |
|--------------------------|----------------|--------------------------|--------------------------|------------------------|--------------------------|--------------------------|---------------|--------------------------|--------------------------|
| Average Score<br>School  | 64.3           |                          |                          |                        |                          |                          | 64.3          |                          |                          |
| District                 | 72.2           | q                        | q                        |                        |                          |                          | 72.2          | q                        | q                        |
| Province                 | 73.5           |                          | ·                        |                        |                          |                          | 73.5          |                          |                          |
| Percent of Passes        |                |                          |                          |                        |                          |                          |               |                          |                          |
| School                   | 100.0          |                          |                          |                        |                          |                          | 100.0         |                          |                          |
| District                 | 92.5           | р                        | р                        |                        |                          |                          | 92.5          | р                        | р                        |
| Province                 | 93.0           |                          |                          |                        |                          |                          | 93.0          |                          |                          |

Modification Time: 11:18:31AM

Modification Date: 1/8/2010

Source: Evaluation & Research

<sup>\*</sup> Data from the High School Certification System. The results from supplementary courses are not reflected in these results. All students obtaining a score of 48 or 49 on the final mark, were adjusted to 50 and are reflected in the Final Mark column.