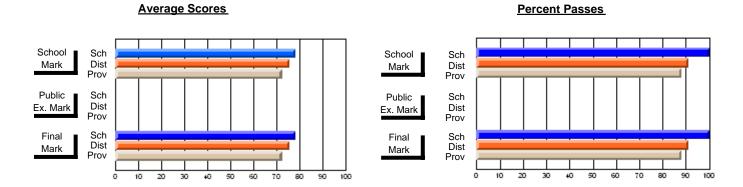

### District 2 - Western

#072 - Holy Cross All Grade School, Daniel's Harbour

Subject: Art

| "                              |                |                          |                          | <b>'</b>               | with                     | <u>nheld for re</u> a    | s <u>ons of cor</u> | ntidential               | ity.                     |
|--------------------------------|----------------|--------------------------|--------------------------|------------------------|--------------------------|--------------------------|---------------------|--------------------------|--------------------------|
| # students in course: 1        | School<br>Mark | School<br>vs<br>District | School<br>vs<br>Province | Public<br>Exam<br>Mark | School<br>vs<br>District | School<br>vs<br>Province | Final<br>Mark       | School<br>vs<br>District | School<br>vs<br>Province |
| <u>Average Score</u><br>School |                |                          |                          |                        |                          |                          |                     |                          |                          |
| District                       | 79.1           | q                        | q                        |                        |                          |                          | 79.1                | q                        | q                        |
| Province                       | 77.0           | 4                        | 9                        |                        |                          |                          | 77.0                | 4                        | 4                        |
| Percent of Passes              |                |                          |                          |                        |                          |                          |                     |                          |                          |
| School                         |                |                          |                          |                        |                          |                          |                     |                          |                          |
| District                       | 97.5           | р                        | р                        |                        |                          |                          | 97.5                | р                        | р                        |
| Province                       | 95.4           |                          |                          |                        |                          |                          | 95.4                |                          |                          |