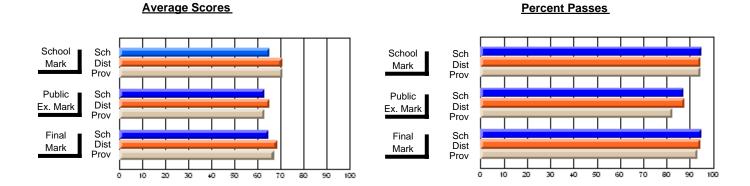

### District 2 - Western

#072 - Holy Cross All Grade School, Daniel's Harbour

**Subject: Mathematics** 

| Waterday to in account of      |                |                          |                          | <b>-</b>               | with                     | <u>hheld for re</u> a    | s <u>ons of cor</u> | nfidential               | ity.                     |
|--------------------------------|----------------|--------------------------|--------------------------|------------------------|--------------------------|--------------------------|---------------------|--------------------------|--------------------------|
| # students in course: 3        | School<br>Mark | School<br>vs<br>District | School<br>vs<br>Province | Public<br>Exam<br>Mark | School<br>vs<br>District | School<br>vs<br>Province | Final<br>Mark       | School<br>vs<br>District | School<br>vs<br>Province |
| <u>Average Score</u><br>School |                |                          |                          |                        |                          |                          |                     |                          |                          |
| District                       | 64.9           | q                        | р                        |                        |                          |                          | 64.9                | q                        | р                        |
| Province                       | 64.2           | Р                        | P                        |                        |                          |                          | 64.2                | Р                        | Р                        |
| Percent of Passes              |                |                          |                          |                        |                          |                          |                     |                          |                          |
| School                         |                |                          |                          |                        |                          |                          |                     |                          |                          |
| District                       | 92.6           | р                        | р                        |                        |                          |                          | 92.6                | р                        | p                        |
| Province                       | 88.9           |                          |                          |                        |                          |                          | 88.9                |                          |                          |