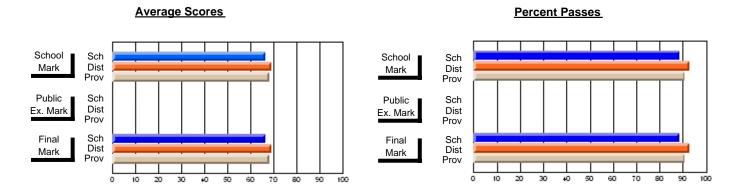

### District 2 - Western

#072 - Holy Cross All Grade School, Daniel's Harbour

Subject: Music

| # students in course: 10 | School<br>Mark | School<br>vs<br>District | School<br>vs<br>Province | Public<br>Exam<br>Mark | School<br>vs<br>District | School<br>vs<br>Province | Final<br>Mark | School<br>vs<br>District | School<br>vs<br>Province |
|--------------------------|----------------|--------------------------|--------------------------|------------------------|--------------------------|--------------------------|---------------|--------------------------|--------------------------|
| Average Score<br>School  | 64.3           |                          |                          |                        |                          |                          | 64.3          |                          |                          |
| District                 | 72.2           | q                        | q                        |                        |                          |                          | 72.2          | q                        | q                        |
| Province                 | 73.5           |                          | ·                        |                        |                          |                          | 73.5          |                          |                          |
| Percent of Passes        |                |                          |                          |                        |                          |                          |               |                          |                          |
| School                   | 100.0          |                          |                          |                        |                          |                          | 100.0         |                          |                          |
| District                 | 92.5           | р                        | р                        |                        |                          |                          | 92.5          | р                        | р                        |
| Province                 | 93.0           |                          |                          |                        |                          |                          | 93.0          |                          |                          |