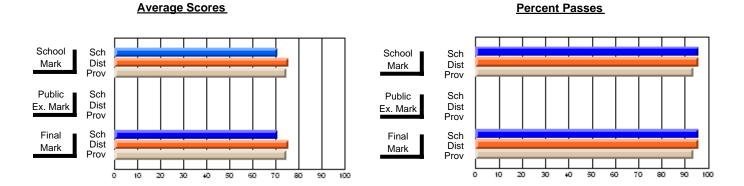

### District 2 - Western

#072 - Holy Cross All Grade School, Daniel's Harbour

Subject: French

|                                |                |                          |                          |                        | with                     | <u>nheld for re</u> a    | sons of cor   | <u>nfidential</u>        | ity.                     |
|--------------------------------|----------------|--------------------------|--------------------------|------------------------|--------------------------|--------------------------|---------------|--------------------------|--------------------------|
| # students in course: 3        | School<br>Mark | School<br>vs<br>District | School<br>vs<br>Province | Public<br>Exam<br>Mark | School<br>vs<br>District | School<br>vs<br>Province | Final<br>Mark | School<br>vs<br>District | School<br>vs<br>Province |
| <u>Average Score</u><br>School |                |                          |                          |                        |                          |                          |               |                          |                          |
| District                       | 72.0           | р                        | р                        |                        |                          |                          | 72.0          | р                        | p                        |
| Province                       | 72.4           | Р                        | Р                        |                        |                          |                          | 72.4          | Р                        | Р                        |
| Percent of Passes              |                |                          |                          |                        |                          |                          |               |                          |                          |
| School                         |                |                          |                          |                        |                          |                          |               |                          |                          |
| District                       | 94.5           | р                        | р                        |                        |                          |                          | 94.5          | р                        | р                        |
| Province                       | 95.6           |                          |                          |                        |                          |                          | 95.6          |                          |                          |