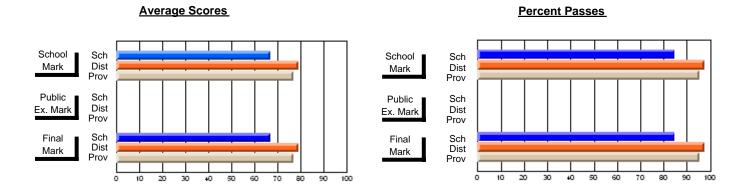

### District 2 - Western

#075 - Hampden Academy, Hampden

Subject: Family Studies

| # students in course: 16 | School<br>Mark | School<br>vs | School<br>vs | Public<br>Exam<br>Mark | School<br>vs | School<br>vs | Final<br>Mark | School<br>vs | School   |
|--------------------------|----------------|--------------|--------------|------------------------|--------------|--------------|---------------|--------------|----------|
| Average Score            | IVIAIK         | District     | Province     | IVIAIK                 | District     | Province     | IVIAIK        | District     | Province |
| School                   | 76.8           |              |              |                        |              |              | 76.8          |              |          |
| District                 | 75.1           | р            | р            |                        |              |              | 75.1          | р            | р        |
| Province                 | 75.3           | •            | ·            |                        |              |              | 75.3          |              | •        |
| Percent of Passes        |                |              |              |                        |              |              |               |              |          |
| School                   | 100.0          |              |              |                        |              |              | 100.0         |              |          |
| District                 | 95.8           | р            | р            |                        |              |              | 95.8          | р            | р        |
| Province                 | 93.9           |              |              |                        |              |              | 93.9          |              |          |