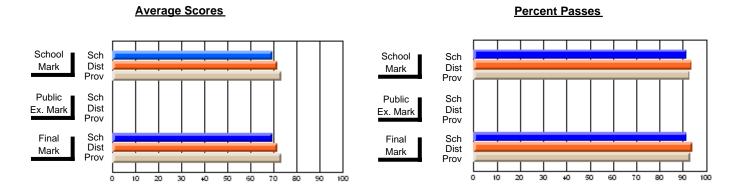

### District 2 - Western

#075 - Hampden Academy, Hampden

Subject: Mathematics

| # students in course: 6 | School<br>Mark   | School<br>vs<br>District | School<br>vs<br>Province | Public<br>Exam<br>Mark | School<br>vs<br>District | School<br>vs<br>Province | Final<br>Mark    | School<br>vs<br>District | School<br>vs<br>Province |
|-------------------------|------------------|--------------------------|--------------------------|------------------------|--------------------------|--------------------------|------------------|--------------------------|--------------------------|
| Average Score           | 24.2             |                          |                          | 20.5                   |                          |                          | 22.5             |                          |                          |
| School<br>District      | <b>81.2</b> 67.5 | р                        | р                        | <b>82.5</b> 61.9       | р                        | р                        | <b>83.5</b> 65.0 | р                        | q                        |
| Province                | 65.0             | P                        | P                        | 58.9                   | Р                        | P                        | 62.3             | P                        | P                        |
| Percent of Passes       |                  |                          |                          |                        |                          |                          |                  |                          |                          |
| School                  | 100.0            |                          |                          | 83.3                   |                          |                          | 100.0            |                          |                          |
| District                | 89.7             | р                        | р                        | 73.8                   | р                        | р                        | 84.2             | р                        | р                        |
| Province                | 84.6             |                          |                          | 67.8                   |                          |                          | 79.2             |                          |                          |