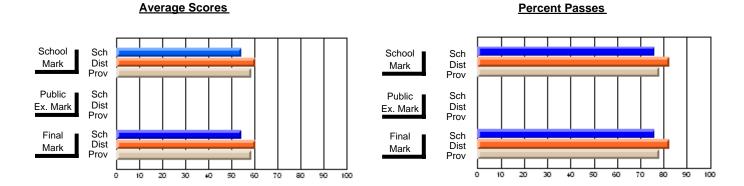

### District 2 - Western

#075 - Hampden Academy, Hampden

**Subject: Mathematics** 

| A O                                | Mark                | vs<br>District | vs<br>Province | Exam<br>Mark | School<br>vs<br>District | School<br>vs<br>Province | Final<br>Mark    | School<br>vs<br>District | School<br>vs<br>Province |
|------------------------------------|---------------------|----------------|----------------|--------------|--------------------------|--------------------------|------------------|--------------------------|--------------------------|
| Average Score School District      | <b>54.1</b> 63.4    | q              | q              |              |                          |                          | <b>54.1</b> 63.4 | q                        | q                        |
| Province Percent of Passes Cabasel | 62.1                |                |                |              |                          |                          | 62.1             |                          |                          |
| School<br>District                 | <b>62.5</b><br>87.7 | q              |                |              |                          |                          | <b>62.5</b> 87.7 |                          |                          |

Modification Time: 11:18:31AM

Modification Date: 1/8/2010

Source: Evaluation & Research

<sup>\*</sup> Data from the High School Certification System. The results from supplementary courses are not reflected in these results. All students obtaining a score of 48 or 49 on the final mark, were adjusted to 50 and are reflected in the Final Mark column.