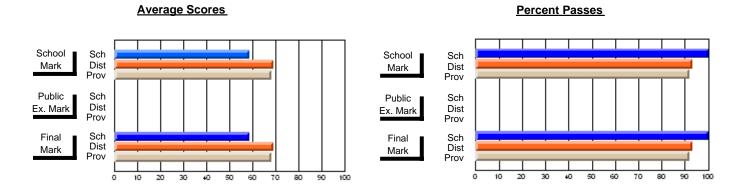

### District 2 - Western

#072 - Holy Cross All Grade School, Daniel's Harbour

**Subject: Mathematics** 

|                                |                |                          |                          | ႕                | \      | <u>vithheld for r</u> | eas <u>ons of co</u> | nfidential               | ity.                     |
|--------------------------------|----------------|--------------------------|--------------------------|------------------|--------|-----------------------|----------------------|--------------------------|--------------------------|
| # students in course: 4        | School<br>Mark | School<br>vs<br>District | School<br>vs<br>Province | Pub<br>Exa<br>Ma | n Scho | VS                    | Final<br>Mark        | School<br>vs<br>District | School<br>vs<br>Province |
| <u>Average Score</u><br>School |                |                          |                          |                  |        |                       |                      |                          |                          |
| District                       | 67.5           | q                        | q                        | 6                | .9 q   | q                     | 65.0                 | q                        | q                        |
| Province                       | 65.0           | Ч                        | Ч                        | 58               | 9      | ч                     | 62.3                 | Ч                        | Ч                        |
| Percent of Passes              |                |                          |                          |                  |        |                       |                      |                          |                          |
| School                         |                |                          |                          |                  |        |                       |                      |                          |                          |
| District                       | 89.7           | q                        | q                        | 73               | .8 q   | q                     | 84.2                 | q                        | q                        |
| Province                       | 84.6           |                          |                          | 67               | .8     |                       | 79.2                 |                          |                          |

#### **Average Scores Percent Passes** School Sch School Sch Dist Prov Mark Dist Mark Prov Public Sch Public Sch Dist Ex. Mark Dist Ex. Mark Prov Prov Sch Dist Prov Final Sch Final Dist Mark Mark Prov 70 80 90 10 20 40 50 60

Modification Time: 11:18:31AM

Modification Date: 1/8/2010

Source: Evaluation & Research

<sup>\*</sup> Data from the High School Certification System. The results from supplementary courses are not reflected in these results. All students obtaining a score of 48 or 49 on the final mark, were adjusted to 50 and are reflected in the Final Mark column.