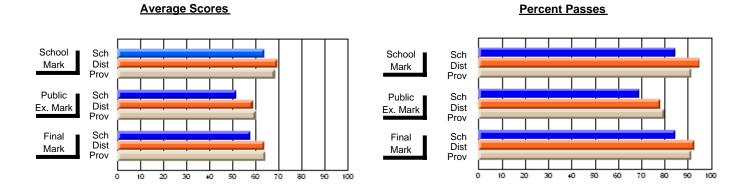

### District 2 - Western

#075 - Hampden Academy, Hampden

**Subject: Mathematics** 

| A O                                | Mark                | vs<br>District | vs<br>Province | Exam<br>Mark | School<br>vs<br>District | School<br>vs<br>Province | Final<br>Mark    | School<br>vs<br>District | School<br>vs<br>Province |
|------------------------------------|---------------------|----------------|----------------|--------------|--------------------------|--------------------------|------------------|--------------------------|--------------------------|
| Average Score School District      | <b>54.1</b> 63.4    | q              | q              |              |                          |                          | <b>54.1</b> 63.4 | q                        | q                        |
| Province Percent of Passes Cabasel | 62.1                |                |                |              |                          |                          | 62.1             |                          |                          |
| School<br>District                 | <b>62.5</b><br>87.7 | q              |                |              |                          |                          | <b>62.5</b> 87.7 |                          |                          |

Modification Time: 11:18:31AM

Modification Date: 1/8/2010

Source: Evaluation & Research

<sup>\*</sup> Data from the High School Certification System. The results from supplementary courses are not reflected in these results. All students obtaining a score of 48 or 49 on the final mark, were adjusted to 50 and are reflected in the Final Mark column.