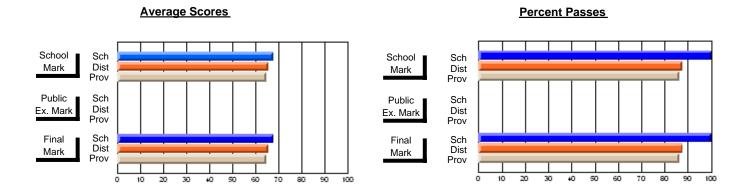

### District 2 - Western

#075 - Hampden Academy, Hampden

**Subject: Mathematics** 

|                                |                |                          |                          | <b>-</b>               | wit                      | <u>nheld for re</u> a    | sons of cor   | nfidential               | ity.                     |
|--------------------------------|----------------|--------------------------|--------------------------|------------------------|--------------------------|--------------------------|---------------|--------------------------|--------------------------|
| # students in course: 5        | School<br>Mark | School<br>vs<br>District | School<br>vs<br>Province | Public<br>Exam<br>Mark | School<br>vs<br>District | School<br>vs<br>Province | Final<br>Mark | School<br>vs<br>District | School<br>vs<br>Province |
| <u>Average Score</u><br>School |                |                          |                          |                        |                          |                          |               |                          |                          |
| District                       | 66.4           | q                        | q                        |                        |                          |                          | 66.4          | q                        | q                        |
| Province                       | 66.8           | -                        | -1                       |                        |                          |                          | 66.8          |                          | -1                       |
| Percent of Passes              |                |                          |                          |                        |                          |                          |               |                          |                          |
| School                         |                |                          |                          |                        |                          |                          |               |                          |                          |
| District                       | 85.7           | q                        | q                        |                        |                          |                          | 85.7          | q                        | q                        |
| Province                       | 85.2           |                          |                          |                        |                          |                          | 85.3          |                          |                          |