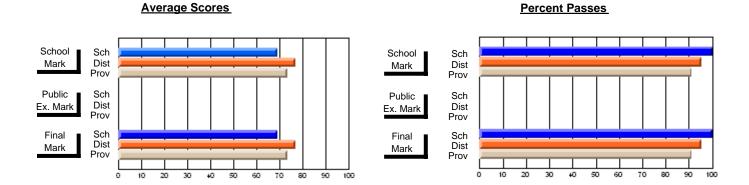

### District 2 - Western

#075 - Hampden Academy, Hampden

**Subject: Family Studies** 

| Course: HUMAN DYNAMICS 22 | 201              |                          |                          |   |                        |                          |                          |                  |    |                          |
|---------------------------|------------------|--------------------------|--------------------------|---|------------------------|--------------------------|--------------------------|------------------|----|--------------------------|
| # students in course: 12  | School<br>Mark   | School<br>vs<br>District | School<br>vs<br>Province |   | Public<br>Exam<br>Mark | School<br>vs<br>District | School<br>vs<br>Province | Fina<br>Mark     | VS | School<br>vs<br>Province |
| Average Score<br>School   | 96.0             |                          |                          | ŀ |                        |                          |                          | 96.0             |    |                          |
| District                  | <b>86.0</b> 75.7 | р                        | р                        |   |                        |                          |                          | <b>86.0</b> 75.7 | р  | р                        |
| Province                  | 74.8             |                          |                          |   |                        |                          |                          | 74.8             |    |                          |
| Percent of Passes         |                  |                          |                          |   |                        |                          |                          |                  |    |                          |
| School                    | 100.0            |                          |                          |   |                        |                          |                          | 100.0            |    |                          |
| District                  | 95.9             | р                        | р                        |   |                        |                          |                          | 95.9             | р  | р                        |
| Province                  | 93.5             |                          |                          |   |                        |                          |                          | 93.5             |    |                          |