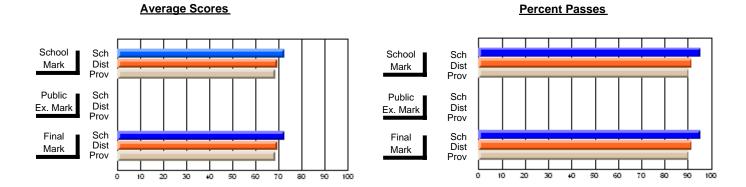

### District 2 - Western

#075 - Hampden Academy, Hampden

Subject: Mathematics

| # students in course: 7 | School<br>Mark | School<br>vs<br>District | School<br>vs<br>Province | Public<br>Exam<br>Mark | School<br>vs<br>District | School<br>vs<br>Province | Final<br>Mark | School<br>vs<br>District | School<br>vs<br>Province |
|-------------------------|----------------|--------------------------|--------------------------|------------------------|--------------------------|--------------------------|---------------|--------------------------|--------------------------|
| Average Score           | Mark           | District                 | TTOVINGE                 | Mark                   | District                 | TTOVITICE                | Mark          | District                 | TTOVINCE                 |
| School                  | 77.0           |                          |                          |                        |                          |                          | 77.0          |                          |                          |
| District                | 70.2           | р                        | р                        |                        |                          |                          | 70.2          | р                        | р                        |
| Province                | 68.0           |                          |                          |                        |                          |                          | 68.0          |                          |                          |
| Percent of Passes       |                |                          |                          |                        |                          |                          |               |                          |                          |
| School                  | 100.0          |                          |                          |                        |                          |                          | 100.0         |                          |                          |
| District                | 93.0           | р                        | р                        |                        |                          |                          | 93.0          | р                        | р                        |
| Province                | 90.5           |                          |                          |                        |                          |                          | 90.5          |                          |                          |