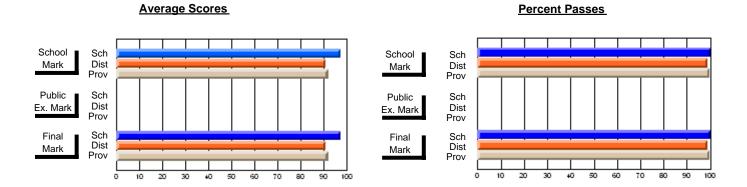

### District 2 - Western

#072 - Holy Cross All Grade School, Daniel's Harbour

Subject: Art

| "                              |                |                          |                          | <b>'</b>               | with                     | <u>nheld for re</u> a    | s <u>ons of cor</u> | ntidential               | ity.                     |
|--------------------------------|----------------|--------------------------|--------------------------|------------------------|--------------------------|--------------------------|---------------------|--------------------------|--------------------------|
| # students in course: 1        | School<br>Mark | School<br>vs<br>District | School<br>vs<br>Province | Public<br>Exam<br>Mark | School<br>vs<br>District | School<br>vs<br>Province | Final<br>Mark       | School<br>vs<br>District | School<br>vs<br>Province |
| <u>Average Score</u><br>School |                |                          |                          |                        |                          |                          |                     |                          |                          |
| District                       | 79.1           | q                        | q                        |                        |                          |                          | 79.1                | q                        | q                        |
| Province                       | 77.0           | 4                        | 9                        |                        |                          |                          | 77.0                | 4                        | 4                        |
| Percent of Passes              |                |                          |                          |                        |                          |                          |                     |                          |                          |
| School                         |                |                          |                          |                        |                          |                          |                     |                          |                          |
| District                       | 97.5           | р                        | р                        |                        |                          |                          | 97.5                | р                        | р                        |
| Province                       | 95.4           |                          |                          |                        |                          |                          | 95.4                |                          |                          |