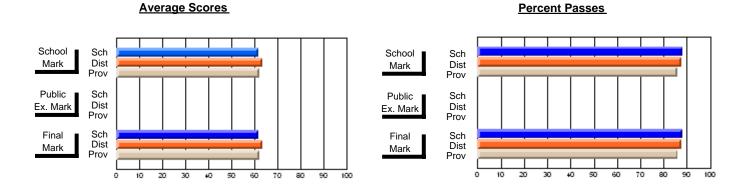

### District 2 - Western

#072 - Holy Cross All Grade School, Daniel's Harbour

Subject: French

|                                |                |                          |                          |                        | with                     | <u>nheld for re</u> a    | sons of cor   | <u>nfidential</u>        | ity.                     |
|--------------------------------|----------------|--------------------------|--------------------------|------------------------|--------------------------|--------------------------|---------------|--------------------------|--------------------------|
| # students in course: 3        | School<br>Mark | School<br>vs<br>District | School<br>vs<br>Province | Public<br>Exam<br>Mark | School<br>vs<br>District | School<br>vs<br>Province | Final<br>Mark | School<br>vs<br>District | School<br>vs<br>Province |
| <u>Average Score</u><br>School |                |                          |                          |                        |                          |                          |               |                          |                          |
| District                       | 72.0           | р                        | р                        |                        |                          |                          | 72.0          | р                        | p                        |
| Province                       | 72.4           | Р                        | Р                        |                        |                          |                          | 72.4          | Р                        | Р                        |
| Percent of Passes              |                |                          |                          |                        |                          |                          |               |                          |                          |
| School                         |                |                          |                          |                        |                          |                          |               |                          |                          |
| District                       | 94.5           | р                        | р                        |                        |                          |                          | 94.5          | р                        | р                        |
| Province                       | 95.6           |                          |                          |                        |                          |                          | 95.6          |                          |                          |