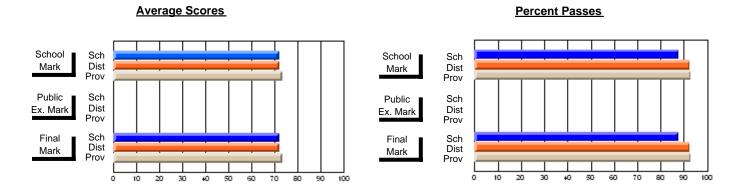

### District 2 - Western

#075 - Hampden Academy, Hampden

Subject: Family Studies

| # students in course: 16 | School<br>Mark | School<br>vs | School<br>vs | Public<br>Exam<br>Mark | School<br>vs | School<br>vs | Final<br>Mark | School<br>vs | School   |
|--------------------------|----------------|--------------|--------------|------------------------|--------------|--------------|---------------|--------------|----------|
| Average Score            | IVIAIK         | District     | Province     | IVIAIK                 | District     | Province     | IVIAIK        | District     | Province |
| School                   | 76.8           |              |              |                        |              |              | 76.8          |              |          |
| District                 | 75.1           | р            | р            |                        |              |              | 75.1          | р            | р        |
| Province                 | 75.3           | •            | ·            |                        |              |              | 75.3          |              | •        |
| Percent of Passes        |                |              |              |                        |              |              |               |              |          |
| School                   | 100.0          |              |              |                        |              |              | 100.0         |              |          |
| District                 | 95.8           | р            | р            |                        |              |              | 95.8          | р            | р        |
| Province                 | 93.9           |              |              |                        |              |              | 93.9          |              |          |