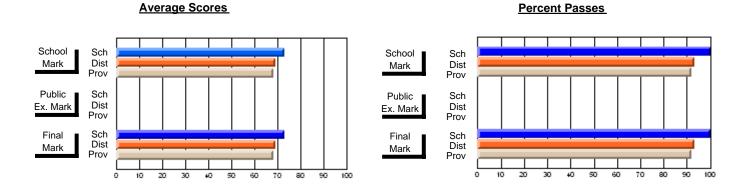

### District 2 - Western

#072 - Holy Cross All Grade School, Daniel's Harbour

Subject: Art

| "                              |                |                          |                          | <b>'</b>               | with                     | <u>nheld for re</u> a    | s <u>ons of cor</u> | ntidential               | ity.                     |
|--------------------------------|----------------|--------------------------|--------------------------|------------------------|--------------------------|--------------------------|---------------------|--------------------------|--------------------------|
| # students in course: 1        | School<br>Mark | School<br>vs<br>District | School<br>vs<br>Province | Public<br>Exam<br>Mark | School<br>vs<br>District | School<br>vs<br>Province | Final<br>Mark       | School<br>vs<br>District | School<br>vs<br>Province |
| <u>Average Score</u><br>School |                |                          |                          |                        |                          |                          |                     |                          |                          |
| District                       | 79.1           | q                        | q                        |                        |                          |                          | 79.1                | q                        | q                        |
| Province                       | 77.0           | 4                        | 9                        |                        |                          |                          | 77.0                | 4                        | 4                        |
| Percent of Passes              |                |                          |                          |                        |                          |                          |                     |                          |                          |
| School                         |                |                          |                          |                        |                          |                          |                     |                          |                          |
| District                       | 97.5           | р                        | р                        |                        |                          |                          | 97.5                | р                        | р                        |
| Province                       | 95.4           |                          |                          |                        |                          |                          | 95.4                |                          |                          |