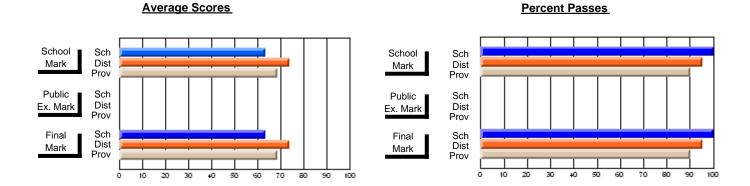

### District 2 - Western

#072 - Holy Cross All Grade School, Daniel's Harbour

**Subject: Mathematics** 

| Waterday to in account of      |                |                          |                          | <b>-</b>               | with                     | <u>hheld for re</u> a    | s <u>ons of cor</u> | nfidential               | ity.                     |
|--------------------------------|----------------|--------------------------|--------------------------|------------------------|--------------------------|--------------------------|---------------------|--------------------------|--------------------------|
| # students in course: 3        | School<br>Mark | School<br>vs<br>District | School<br>vs<br>Province | Public<br>Exam<br>Mark | School<br>vs<br>District | School<br>vs<br>Province | Final<br>Mark       | School<br>vs<br>District | School<br>vs<br>Province |
| <u>Average Score</u><br>School |                |                          |                          |                        |                          |                          |                     |                          |                          |
| District                       | 64.9           | q                        | р                        |                        |                          |                          | 64.9                | q                        | р                        |
| Province                       | 64.2           | Р                        | P                        |                        |                          |                          | 64.2                | Р                        | Р                        |
| Percent of Passes              |                |                          |                          |                        |                          |                          |                     |                          |                          |
| School                         |                |                          |                          |                        |                          |                          |                     |                          |                          |
| District                       | 92.6           | р                        | р                        |                        |                          |                          | 92.6                | р                        | p                        |
| Province                       | 88.9           |                          |                          |                        |                          |                          | 88.9                |                          |                          |