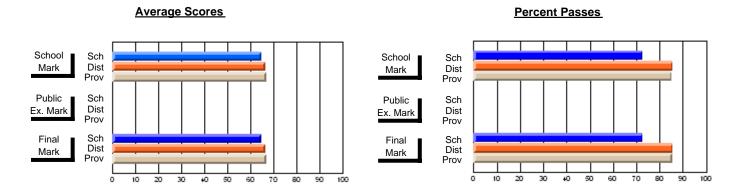

### District 2 - Western

#075 - Hampden Academy, Hampden

**Subject: Mathematics** 

| Waterday to in account of      |                |                          |                          | <b>-</b>         | wit      | thheld for rea           | is <u>ons of cor</u> | nfidential               | ity.                     |
|--------------------------------|----------------|--------------------------|--------------------------|------------------|----------|--------------------------|----------------------|--------------------------|--------------------------|
| # students in course: 2        | School<br>Mark | School<br>vs<br>District | School<br>vs<br>Province | Pub<br>Exa<br>Ma | m School | School<br>vs<br>Province | Final<br>Mark        | School<br>vs<br>District | School<br>vs<br>Province |
| <u>Average Score</u><br>School |                |                          |                          |                  |          |                          |                      |                          |                          |
| District                       | 60.5           | р                        | р                        |                  |          |                          | 60.5                 | р                        | р                        |
| Province                       | 58.8           | Р                        | Р                        |                  |          |                          | 58.8                 | Р                        | Р                        |
| Percent of Passes              |                |                          |                          |                  |          |                          |                      |                          |                          |
| School                         |                |                          |                          |                  |          |                          |                      |                          |                          |
| District                       | 82.4           | р                        | р                        |                  |          |                          | 82.4                 | р                        | p                        |
| Province                       | 78.1           |                          |                          |                  |          |                          | 78.1                 |                          |                          |