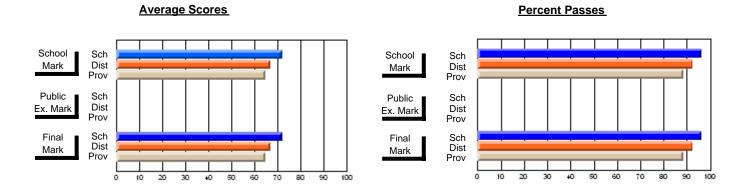

### District 2 - Western

#072 - Holy Cross All Grade School, Daniel's Harbour

Subject: Art

| "                              |                |                          |                          | <b>'</b>               | with                     | <u>nheld for re</u> a    | s <u>ons of cor</u> | ntidential               | ity.                     |
|--------------------------------|----------------|--------------------------|--------------------------|------------------------|--------------------------|--------------------------|---------------------|--------------------------|--------------------------|
| # students in course: 1        | School<br>Mark | School<br>vs<br>District | School<br>vs<br>Province | Public<br>Exam<br>Mark | School<br>vs<br>District | School<br>vs<br>Province | Final<br>Mark       | School<br>vs<br>District | School<br>vs<br>Province |
| <u>Average Score</u><br>School |                |                          |                          |                        |                          |                          |                     |                          |                          |
| District                       | 79.1           | q                        | q                        |                        |                          |                          | 79.1                | q                        | q                        |
| Province                       | 77.0           | 4                        | 9                        |                        |                          |                          | 77.0                | 4                        | 4                        |
| Percent of Passes              |                |                          |                          |                        |                          |                          |                     |                          |                          |
| School                         |                |                          |                          |                        |                          |                          |                     |                          |                          |
| District                       | 97.5           | р                        | р                        |                        |                          |                          | 97.5                | р                        | р                        |
| Province                       | 95.4           |                          |                          |                        |                          |                          | 95.4                |                          |                          |