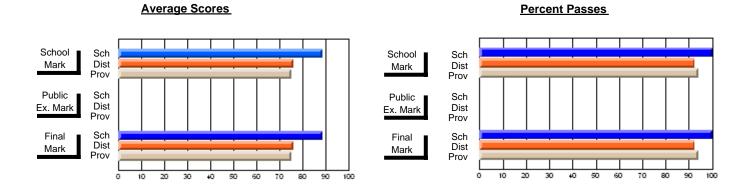

### District 2 - Western

#075 - Hampden Academy, Hampden

Subject: Family Studies

| # students in course: 16 | School<br>Mark | School<br>vs | School<br>vs | Public<br>Exam<br>Mark | School<br>vs | School<br>vs | Final<br>Mark | School<br>vs | School   |
|--------------------------|----------------|--------------|--------------|------------------------|--------------|--------------|---------------|--------------|----------|
| Average Score            | IVIAIK         | District     | Province     | IVIAIK                 | District     | Province     | IVIAIK        | District     | Province |
| School                   | 76.8           |              |              |                        |              |              | 76.8          |              |          |
| District                 | 75.1           | р            | р            |                        |              |              | 75.1          | р            | р        |
| Province                 | 75.3           | •            | ·            |                        |              |              | 75.3          |              | •        |
| Percent of Passes        |                |              |              |                        |              |              |               |              |          |
| School                   | 100.0          |              |              |                        |              |              | 100.0         |              |          |
| District                 | 95.8           | р            | р            |                        |              |              | 95.8          | р            | р        |
| Province                 | 93.9           |              |              |                        |              |              | 93.9          |              |          |

Modification Time: 11:18:31AM

Modification Date: 1/8/2010

Source: Evaluation & Research

<sup>\*</sup> Data from the High School Certification System. The results from supplementary courses are not reflected in these results. All students obtaining a score of 48 or 49 on the final mark, were adjusted to 50 and are reflected in the Final Mark column.