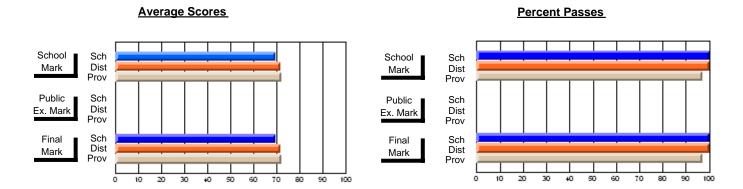

### District 2 - Western

#075 - Hampden Academy, Hampden

**Subject: Mathematics** 

| Waterday to in account of      |                |                          |                          | <b>-</b>         | wit      | thheld for rea           | is <u>ons of cor</u> | nfidential               | ity.                     |
|--------------------------------|----------------|--------------------------|--------------------------|------------------|----------|--------------------------|----------------------|--------------------------|--------------------------|
| # students in course: 2        | School<br>Mark | School<br>vs<br>District | School<br>vs<br>Province | Pub<br>Exa<br>Ma | m School | School<br>vs<br>Province | Final<br>Mark        | School<br>vs<br>District | School<br>vs<br>Province |
| <u>Average Score</u><br>School |                |                          |                          |                  |          |                          |                      |                          |                          |
| District                       | 60.5           | р                        | р                        |                  |          |                          | 60.5                 | р                        | р                        |
| Province                       | 58.8           | Р                        | Р                        |                  |          |                          | 58.8                 | Р                        | Р                        |
| Percent of Passes              |                |                          |                          |                  |          |                          |                      |                          |                          |
| School                         |                |                          |                          |                  |          |                          |                      |                          |                          |
| District                       | 82.4           | р                        | р                        |                  |          |                          | 82.4                 | р                        | p                        |
| Province                       | 78.1           |                          |                          |                  |          |                          | 78.1                 |                          |                          |