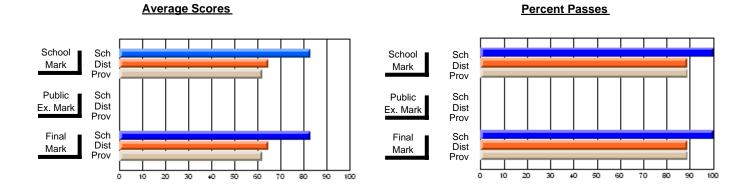

### District 2 - Western

#075 - Hampden Academy, Hampden

Subject: Mathematics

| # students in course: 6 | School<br>Mark   | School<br>vs<br>District | School<br>vs<br>Province | Public<br>Exam<br>Mark | School<br>vs<br>District | School<br>vs<br>Province | Final<br>Mark    | School<br>vs<br>District | School<br>vs<br>Province |
|-------------------------|------------------|--------------------------|--------------------------|------------------------|--------------------------|--------------------------|------------------|--------------------------|--------------------------|
| Average Score           | 24.2             |                          |                          | 20.5                   |                          |                          | 22.5             |                          |                          |
| School<br>District      | <b>81.2</b> 67.5 | р                        | р                        | <b>82.5</b> 61.9       | р                        | р                        | <b>83.5</b> 65.0 | р                        | q                        |
| Province                | 65.0             | P                        | P                        | 58.9                   | Р                        | P                        | 62.3             | P                        | P                        |
| Percent of Passes       |                  |                          |                          |                        |                          |                          |                  |                          |                          |
| School                  | 100.0            |                          |                          | 83.3                   |                          |                          | 100.0            |                          |                          |
| District                | 89.7             | р                        | р                        | 73.8                   | р                        | р                        | 84.2             | р                        | р                        |
| Province                | 84.6             |                          |                          | 67.8                   |                          |                          | 79.2             |                          |                          |