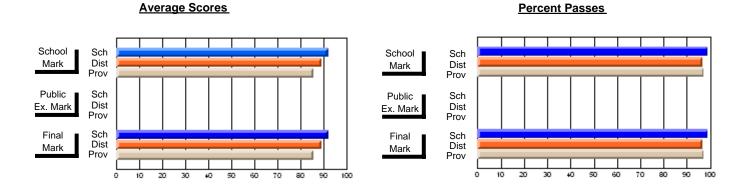

### District 2 - Western

#072 - Holy Cross All Grade School, Daniel's Harbour

Subject: French

|                                |                |                          |                          |                        | with                     | <u>nheld for re</u> a    | sons of cor   | <u>nfidential</u>        | ity.                     |
|--------------------------------|----------------|--------------------------|--------------------------|------------------------|--------------------------|--------------------------|---------------|--------------------------|--------------------------|
| # students in course: 3        | School<br>Mark | School<br>vs<br>District | School<br>vs<br>Province | Public<br>Exam<br>Mark | School<br>vs<br>District | School<br>vs<br>Province | Final<br>Mark | School<br>vs<br>District | School<br>vs<br>Province |
| <u>Average Score</u><br>School |                |                          |                          |                        |                          |                          |               |                          |                          |
| District                       | 72.0           | р                        | р                        |                        |                          |                          | 72.0          | р                        | p                        |
| Province                       | 72.4           | Р                        | Р                        |                        |                          |                          | 72.4          | Р                        | Р                        |
| Percent of Passes              |                |                          |                          |                        |                          |                          |               |                          |                          |
| School                         |                |                          |                          |                        |                          |                          |               |                          |                          |
| District                       | 94.5           | р                        | р                        |                        |                          |                          | 94.5          | р                        | р                        |
| Province                       | 95.6           |                          |                          |                        |                          |                          | 95.6          |                          |                          |