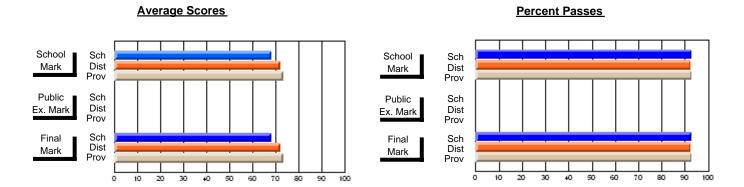

### District 2 - Western

#075 - Hampden Academy, Hampden

Subject: Family Studies

| # students in course: 16 | School<br>Mark | School<br>vs | School<br>vs | Public<br>Exam<br>Mark | School<br>vs | School<br>vs | Final<br>Mark | School<br>vs | School   |
|--------------------------|----------------|--------------|--------------|------------------------|--------------|--------------|---------------|--------------|----------|
| Average Score            | IVIAIK         | District     | Province     | IVIAIK                 | District     | Province     | IVIAIK        | District     | Province |
| School                   | 76.8           |              |              |                        |              |              | 76.8          |              |          |
| District                 | 75.1           | р            | р            |                        |              |              | 75.1          | р            | р        |
| Province                 | 75.3           | •            | ·            |                        |              |              | 75.3          |              | •        |
| Percent of Passes        |                |              |              |                        |              |              |               |              |          |
| School                   | 100.0          |              |              |                        |              |              | 100.0         |              |          |
| District                 | 95.8           | р            | р            |                        |              |              | 95.8          | р            | р        |
| Province                 | 93.9           |              |              |                        |              |              | 93.9          |              |          |

Modification Time: 11:18:31AM

Modification Date: 1/8/2010

Source: Evaluation & Research

<sup>\*</sup> Data from the High School Certification System. The results from supplementary courses are not reflected in these results. All students obtaining a score of 48 or 49 on the final mark, were adjusted to 50 and are reflected in the Final Mark column.