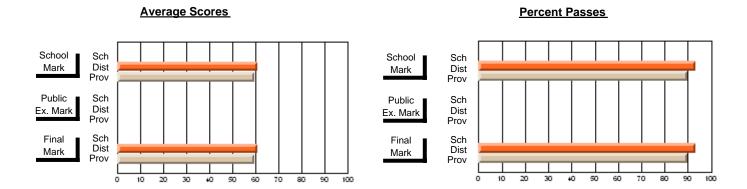

### District 2 - Western

#072 - Holy Cross All Grade School, Daniel's Harbour

Subject: Art

| "                              |                |                          |                          | <b>'</b>               | with                     | <u>nheld for re</u> a    | s <u>ons of cor</u> | ntidential               | ity.                     |
|--------------------------------|----------------|--------------------------|--------------------------|------------------------|--------------------------|--------------------------|---------------------|--------------------------|--------------------------|
| # students in course: 1        | School<br>Mark | School<br>vs<br>District | School<br>vs<br>Province | Public<br>Exam<br>Mark | School<br>vs<br>District | School<br>vs<br>Province | Final<br>Mark       | School<br>vs<br>District | School<br>vs<br>Province |
| <u>Average Score</u><br>School |                |                          |                          |                        |                          |                          |                     |                          |                          |
| District                       | 79.1           | q                        | q                        |                        |                          |                          | 79.1                | q                        | q                        |
| Province                       | 77.0           | 4                        | 9                        |                        |                          |                          | 77.0                | 4                        | 4                        |
| Percent of Passes              |                |                          |                          |                        |                          |                          |                     |                          |                          |
| School                         |                |                          |                          |                        |                          |                          |                     |                          |                          |
| District                       | 97.5           | р                        | р                        |                        |                          |                          | 97.5                | р                        | р                        |
| Province                       | 95.4           |                          |                          |                        |                          |                          | 95.4                |                          |                          |