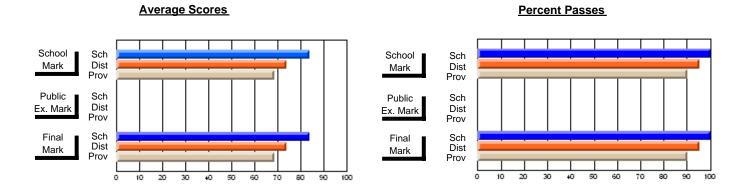

### District 2 - Western

#075 - Hampden Academy, Hampden

Subject: Mathematics

| # students in course: 6 | School<br>Mark   | School<br>vs<br>District | School<br>vs<br>Province | Public<br>Exam<br>Mark | School<br>vs<br>District | School<br>vs<br>Province | Final<br>Mark    | School<br>vs<br>District | School<br>vs<br>Province |
|-------------------------|------------------|--------------------------|--------------------------|------------------------|--------------------------|--------------------------|------------------|--------------------------|--------------------------|
| Average Score           | 24.2             |                          |                          | 20.5                   |                          |                          | 22.5             |                          |                          |
| School<br>District      | <b>81.2</b> 67.5 | р                        | р                        | <b>82.5</b> 61.9       | р                        | р                        | <b>83.5</b> 65.0 | р                        | q                        |
| Province                | 65.0             | P                        | P                        | 58.9                   | Р                        | P                        | 62.3             | P                        | P                        |
| Percent of Passes       |                  |                          |                          |                        |                          |                          |                  |                          |                          |
| School                  | 100.0            |                          |                          | 83.3                   |                          |                          | 100.0            |                          |                          |
| District                | 89.7             | р                        | р                        | 73.8                   | р                        | р                        | 84.2             | р                        | р                        |
| Province                | 84.6             |                          |                          | 67.8                   |                          |                          | 79.2             |                          |                          |