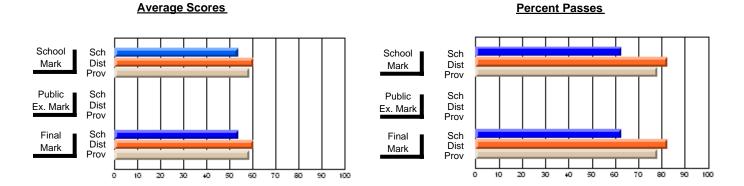

### District 2 - Western

#072 - Holy Cross All Grade School, Daniel's Harbour

Subject: Art

| "                              |                |                          |                          | <b>'</b>               | with                     | <u>nheld for re</u> a    | s <u>ons of cor</u> | ntidential               | ity.                     |
|--------------------------------|----------------|--------------------------|--------------------------|------------------------|--------------------------|--------------------------|---------------------|--------------------------|--------------------------|
| # students in course: 1        | School<br>Mark | School<br>vs<br>District | School<br>vs<br>Province | Public<br>Exam<br>Mark | School<br>vs<br>District | School<br>vs<br>Province | Final<br>Mark       | School<br>vs<br>District | School<br>vs<br>Province |
| <u>Average Score</u><br>School |                |                          |                          |                        |                          |                          |                     |                          |                          |
| District                       | 79.1           | q                        | q                        |                        |                          |                          | 79.1                | q                        | q                        |
| Province                       | 77.0           | 4                        | 9                        |                        |                          |                          | 77.0                | 4                        | 4                        |
| Percent of Passes              |                |                          |                          |                        |                          |                          |                     |                          |                          |
| School                         |                |                          |                          |                        |                          |                          |                     |                          |                          |
| District                       | 97.5           | р                        | р                        |                        |                          |                          | 97.5                | р                        | р                        |
| Province                       | 95.4           |                          |                          |                        |                          |                          | 95.4                |                          |                          |