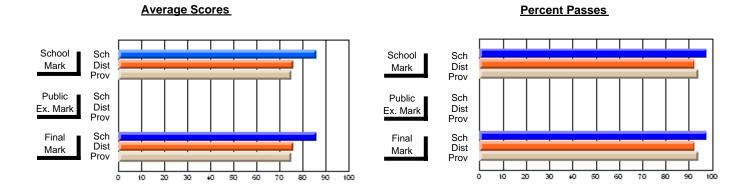

### District 2 - Western

#075 - Hampden Academy, Hampden

Subject: Mathematics

| # students in course: 6 | School<br>Mark   | School<br>vs<br>District | School<br>vs<br>Province | Public<br>Exam<br>Mark | School<br>vs<br>District | School<br>vs<br>Province | Final<br>Mark    | School<br>vs<br>District | School<br>vs<br>Province |
|-------------------------|------------------|--------------------------|--------------------------|------------------------|--------------------------|--------------------------|------------------|--------------------------|--------------------------|
| Average Score           | 24.2             |                          |                          | 20.5                   |                          |                          | 22.5             |                          |                          |
| School<br>District      | <b>81.2</b> 67.5 | р                        | р                        | <b>82.5</b> 61.9       | р                        | р                        | <b>83.5</b> 65.0 | р                        | q                        |
| Province                | 65.0             | P                        | P                        | 58.9                   | Р                        | P                        | 62.3             | P                        | P                        |
| Percent of Passes       |                  |                          |                          |                        |                          |                          |                  |                          |                          |
| School                  | 100.0            |                          |                          | 83.3                   |                          |                          | 100.0            |                          |                          |
| District                | 89.7             | р                        | р                        | 73.8                   | р                        | р                        | 84.2             | р                        | р                        |
| Province                | 84.6             |                          |                          | 67.8                   |                          |                          | 79.2             |                          |                          |