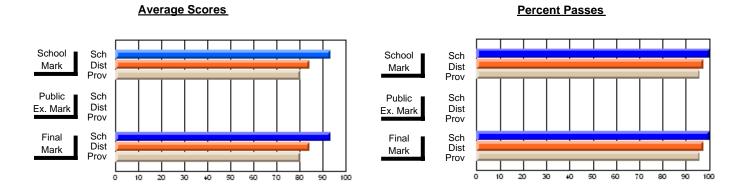

### District 2 - Western

#072 - Holy Cross All Grade School, Daniel's Harbour

**Subject: Mathematics** 

|                                |                |                          |                          | ႕                | \      | <u>vithheld for r</u> | eas <u>ons of co</u> | nfidential               | ity.                     |
|--------------------------------|----------------|--------------------------|--------------------------|------------------|--------|-----------------------|----------------------|--------------------------|--------------------------|
| # students in course: 4        | School<br>Mark | School<br>vs<br>District | School<br>vs<br>Province | Pub<br>Exa<br>Ma | n Scho | VS                    | Final<br>Mark        | School<br>vs<br>District | School<br>vs<br>Province |
| <u>Average Score</u><br>School |                |                          |                          |                  |        |                       |                      |                          |                          |
| District                       | 67.5           | q                        | q                        | 6                | .9 q   | q                     | 65.0                 | q                        | q                        |
| Province                       | 65.0           | Ч                        | Ч                        | 58               | 9      | ч                     | 62.3                 | Ч                        | Ч                        |
| Percent of Passes              |                |                          |                          |                  |        |                       |                      |                          |                          |
| School                         |                |                          |                          |                  |        |                       |                      |                          |                          |
| District                       | 89.7           | q                        | q                        | 73               | .8 q   | q                     | 84.2                 | q                        | q                        |
| Province                       | 84.6           |                          |                          | 67               | .8     |                       | 79.2                 |                          |                          |