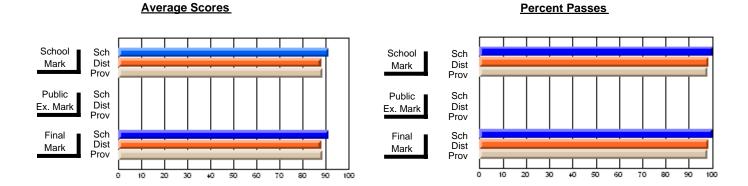

### District 2 - Western

#072 - Holy Cross All Grade School, Daniel's Harbour

**Subject: Mathematics** 

|                                |                |                          |                          | ႕                | \      | <u>vithheld for r</u> | eas <u>ons of co</u> | nfidential               | ity.                     |
|--------------------------------|----------------|--------------------------|--------------------------|------------------|--------|-----------------------|----------------------|--------------------------|--------------------------|
| # students in course: 4        | School<br>Mark | School<br>vs<br>District | School<br>vs<br>Province | Pub<br>Exa<br>Ma | n Scho | VS                    | Final<br>Mark        | School<br>vs<br>District | School<br>vs<br>Province |
| <u>Average Score</u><br>School |                |                          |                          |                  |        |                       |                      |                          |                          |
| District                       | 67.5           | q                        | q                        | 6                | .9 q   | q                     | 65.0                 | q                        | q                        |
| Province                       | 65.0           | Ч                        | Ч                        | 58               | 9      | ч                     | 62.3                 | Ч                        | Ч                        |
| Percent of Passes              |                |                          |                          |                  |        |                       |                      |                          |                          |
| School                         |                |                          |                          |                  |        |                       |                      |                          |                          |
| District                       | 89.7           | q                        | q                        | 73               | .8 q   | q                     | 84.2                 | q                        | q                        |
| Province                       | 84.6           |                          |                          | 67               | .8     |                       | 79.2                 |                          |                          |