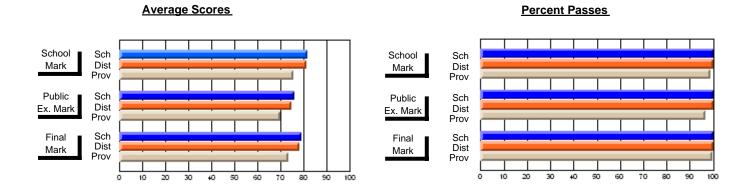

### District 2 - Western

#075 - Hampden Academy, Hampden

Subject: Mathematics

| # students in course: 6 | School<br>Mark   | School<br>vs<br>District | School<br>vs<br>Province | Public<br>Exam<br>Mark | School<br>vs<br>District | School<br>vs<br>Province | Final<br>Mark    | School<br>vs<br>District | School<br>vs<br>Province |
|-------------------------|------------------|--------------------------|--------------------------|------------------------|--------------------------|--------------------------|------------------|--------------------------|--------------------------|
| Average Score           | 24.2             |                          |                          | 20.5                   |                          |                          | 22.5             |                          |                          |
| School<br>District      | <b>81.2</b> 67.5 | р                        | р                        | <b>82.5</b> 61.9       | р                        | р                        | <b>83.5</b> 65.0 | р                        | q                        |
| Province                | 65.0             | P                        | P                        | 58.9                   | Р                        | P                        | 62.3             | P                        | P                        |
| Percent of Passes       |                  |                          |                          |                        |                          |                          |                  |                          |                          |
| School                  | 100.0            |                          |                          | 83.3                   |                          |                          | 100.0            |                          |                          |
| District                | 89.7             | р                        | р                        | 73.8                   | р                        | р                        | 84.2             | р                        | р                        |
| Province                | 84.6             |                          |                          | 67.8                   |                          |                          | 79.2             |                          |                          |

#### **Average Scores Percent Passes** School Sch School Sch Dist Mark Dist Mark Prov Prov Public Sch Public Sch Dist Ex. Mark Dist Ex. Mark Prov Prov Sch Dist Prov Sch Dist Final Final Mark Mark Prov 70 80 90 10 20 30 40 50 60

Modification Time: 11:18:31AM

Modification Date: 1/8/2010

Source: Evaluation & Research

<sup>\*</sup> Data from the High School Certification System. The results from supplementary courses are not reflected in these results. All students obtaining a score of 48 or 49 on the final mark, were adjusted to 50 and are reflected in the Final Mark column.