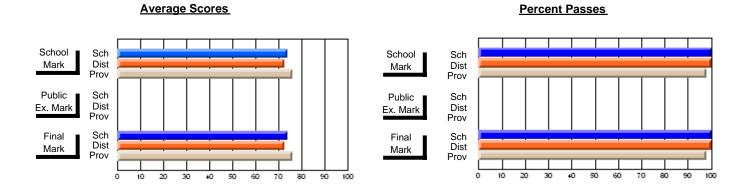

### District 2 - Western

#072 - Holy Cross All Grade School, Daniel's Harbour

**Subject: Physical Education** 

| # students in course: 10 | School<br>Mark | School<br>vs<br>District | School<br>vs<br>Province | Public<br>Exam<br>Mark | School<br>vs<br>District | School<br>vs<br>Province | Final<br>Mark | School<br>vs<br>District | School<br>vs<br>Province |
|--------------------------|----------------|--------------------------|--------------------------|------------------------|--------------------------|--------------------------|---------------|--------------------------|--------------------------|
| Average Score            |                |                          |                          |                        |                          |                          |               | 2.0                      |                          |
| School                   | 79.1           |                          |                          |                        |                          |                          | 79.1          |                          |                          |
| District                 | 77.1           | р                        | р                        |                        |                          |                          | 77.1          | р                        | р                        |
| Province                 | 73.3           |                          |                          |                        |                          |                          | 73.3          |                          |                          |
| Percent of Passes        |                |                          |                          |                        |                          |                          |               |                          |                          |
| School                   | 100.0          |                          |                          |                        |                          |                          | 100.0         |                          |                          |
| District                 | 95.4           | р                        | р                        |                        |                          |                          | 95.4          | р                        | р                        |
| Province                 | 91.3           | •                        |                          |                        |                          |                          | 91.3          | •                        |                          |