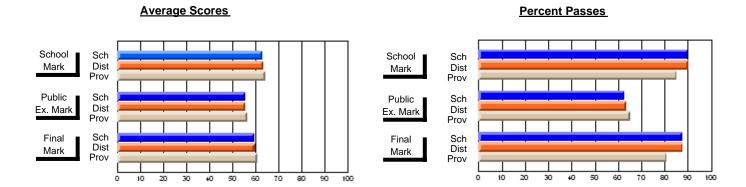

### District 2 - Western

#072 - Holy Cross All Grade School, Daniel's Harbour

**Subject: Mathematics** 

| Course: MATHEMATICS 1204       |                |                          |                          | J                      | witl                     | nheld for rea            | sons of cor   | nfidential               | ity.                     |
|--------------------------------|----------------|--------------------------|--------------------------|------------------------|--------------------------|--------------------------|---------------|--------------------------|--------------------------|
| # students in course: 4        | School<br>Mark | School<br>vs<br>District | School<br>vs<br>Province | Public<br>Exam<br>Mark | School<br>vs<br>District | School<br>vs<br>Province | Final<br>Mark | School<br>vs<br>District | School<br>vs<br>Province |
| <u>Average Score</u><br>School |                |                          |                          |                        |                          |                          | -             |                          |                          |
| District                       | 66.4           | q                        | a                        |                        |                          |                          | 66.4          | q                        | a                        |
| Province                       | 66.8           | Ч                        | q                        |                        |                          |                          | 66.8          | Ч                        | q                        |
| Percent of Passes              |                |                          |                          |                        |                          |                          |               |                          |                          |
| School                         |                |                          |                          |                        |                          |                          |               |                          |                          |
| District                       | 85.7           | р                        | р                        |                        |                          |                          | 85.7          | р                        | р                        |
| Province                       | 85.2           |                          |                          |                        |                          |                          | 85.3          |                          |                          |

#### **Average Scores Percent Passes** School Sch School Sch Dist Prov Mark Dist Mark Prov Public Sch Public Sch Dist Ex. Mark Dist Ex. Mark Prov Sch Dist Prov Final Sch Final Dist Mark Mark 20 70 80 60

Modification Time: 11:18:31AM

Modification Date: 1/8/2010

Source: Evaluation & Research

<sup>\*</sup> Data from the High School Certification System. The results from supplementary courses are not reflected in these results. All students obtaining a score of 48 or 49 on the final mark, were adjusted to 50 and are reflected in the Final Mark column.