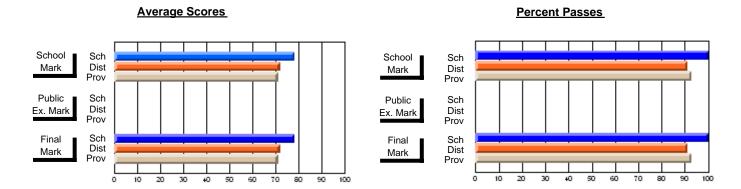

### District 2 - Western

#075 - Hampden Academy, Hampden

**Subject: Family Studies** 

| Course: HUMAN DYNAMICS 22 | 201              |                          |                          |   |                        |                          |                          |                  |    |                          |
|---------------------------|------------------|--------------------------|--------------------------|---|------------------------|--------------------------|--------------------------|------------------|----|--------------------------|
| # students in course: 12  | School<br>Mark   | School<br>vs<br>District | School<br>vs<br>Province |   | Public<br>Exam<br>Mark | School<br>vs<br>District | School<br>vs<br>Province | Fina<br>Mark     | VS | School<br>vs<br>Province |
| Average Score<br>School   | 96.0             |                          |                          | ŀ |                        |                          |                          | 96.0             |    |                          |
| District                  | <b>86.0</b> 75.7 | р                        | р                        |   |                        |                          |                          | <b>86.0</b> 75.7 | р  | р                        |
| Province                  | 74.8             |                          |                          |   |                        |                          |                          | 74.8             |    |                          |
| Percent of Passes         |                  |                          |                          |   |                        |                          |                          |                  |    |                          |
| School                    | 100.0            |                          |                          |   |                        |                          |                          | 100.0            |    |                          |
| District                  | 95.9             | р                        | р                        |   |                        |                          |                          | 95.9             | р  | р                        |
| Province                  | 93.5             |                          |                          |   |                        |                          |                          | 93.5             |    |                          |

Modification Time: 11:18:31AM

Modification Date: 1/8/2010

Source: Evaluation & Research

<sup>\*</sup> Data from the High School Certification System. The results from supplementary courses are not reflected in these results. All students obtaining a score of 48 or 49 on the final mark, were adjusted to 50 and are reflected in the Final Mark column.