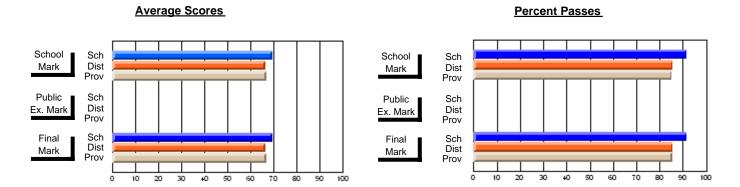

### District 2 - Western

#072 - Holy Cross All Grade School, Daniel's Harbour

**Subject: Mathematics** 

| Course: MATHEMATICS 1204       |                |                          |                          | J                      | witl                     | nheld for rea            | sons of cor   | nfidential               | ity.                     |
|--------------------------------|----------------|--------------------------|--------------------------|------------------------|--------------------------|--------------------------|---------------|--------------------------|--------------------------|
| # students in course: 4        | School<br>Mark | School<br>vs<br>District | School<br>vs<br>Province | Public<br>Exam<br>Mark | School<br>vs<br>District | School<br>vs<br>Province | Final<br>Mark | School<br>vs<br>District | School<br>vs<br>Province |
| <u>Average Score</u><br>School |                |                          |                          |                        |                          |                          | -             |                          |                          |
| District                       | 66.4           | q                        | a                        |                        |                          |                          | 66.4          | q                        | a                        |
| Province                       | 66.8           | Ч                        | q                        |                        |                          |                          | 66.8          | Ч                        | q                        |
| Percent of Passes              |                |                          |                          |                        |                          |                          |               |                          |                          |
| School                         |                |                          |                          |                        |                          |                          |               |                          |                          |
| District                       | 85.7           | р                        | р                        |                        |                          |                          | 85.7          | р                        | р                        |
| Province                       | 85.2           |                          |                          |                        |                          |                          | 85.3          |                          |                          |

#### **Average Scores Percent Passes** School Sch School Sch Dist Prov Mark Dist Mark Prov Public Sch Public Sch Dist Ex. Mark Dist Ex. Mark Prov Sch Dist Prov Final Sch Final Dist Mark Mark 20 70 80 60

Modification Time: 11:18:31AM

Modification Date: 1/8/2010

Source: Evaluation & Research

<sup>\*</sup> Data from the High School Certification System. The results from supplementary courses are not reflected in these results. All students obtaining a score of 48 or 49 on the final mark, were adjusted to 50 and are reflected in the Final Mark column.