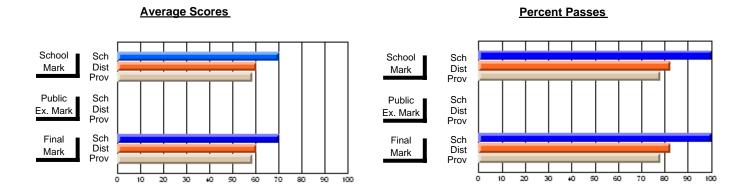

### District 2 - Western

#072 - Holy Cross All Grade School, Daniel's Harbour

Subject: English Language

|                         |                |                          |                          | <b>-</b>               | with                     | <u>nheld for re</u> a    | s <u>ons of cor</u> | <u>nfidential</u>        | ity.                     |
|-------------------------|----------------|--------------------------|--------------------------|------------------------|--------------------------|--------------------------|---------------------|--------------------------|--------------------------|
| # students in course: 4 | School<br>Mark | School<br>vs<br>District | School<br>vs<br>Province | Public<br>Exam<br>Mark | School<br>vs<br>District | School<br>vs<br>Province | Final<br>Mark       | School<br>vs<br>District | School<br>vs<br>Province |
| Average Score           |                |                          |                          |                        |                          |                          |                     |                          |                          |
| School<br>District      | 69.5           |                          |                          | 58.9                   |                          |                          | 63.9                |                          |                          |
| Province                | 68.4           | q                        | q                        | 60.2                   | q                        | q                        | 64.2                | q                        | q                        |
| Percent of Passes       |                |                          |                          |                        |                          |                          |                     |                          |                          |
| School                  |                |                          |                          |                        |                          |                          |                     |                          |                          |
| District                | 95.1           | q                        | q                        | 78.0                   | р                        | р                        | 92.8                | р                        | р                        |
| Province                | 91.6           |                          |                          | 80.0                   |                          |                          | 91.5                |                          |                          |

#### **Average Scores Percent Passes** School Sch School Sch Dist Prov Mark Dist Mark Prov Public Sch Public Sch Dist Ex. Mark Dist Ex. Mark Prov Prov Sch Dist Prov Final Sch Final Dist Mark Mark Prov 70 80 90 40 50 60