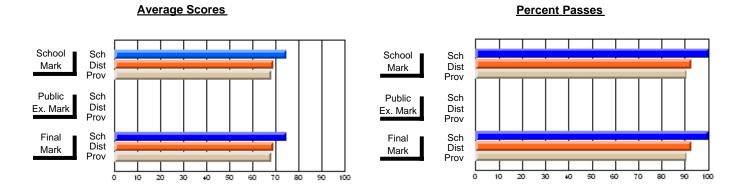

### District 2 - Western

#075 - Hampden Academy, Hampden

Subject: Mathematics

| # students in course: 6 | School<br>Mark   | School<br>vs<br>District | School<br>vs<br>Province | Public<br>Exam<br>Mark | School<br>vs<br>District | School<br>vs<br>Province | Final<br>Mark    | School<br>vs<br>District | School<br>vs<br>Province |
|-------------------------|------------------|--------------------------|--------------------------|------------------------|--------------------------|--------------------------|------------------|--------------------------|--------------------------|
| Average Score           | 24.2             |                          |                          | 20.5                   |                          |                          | 22.5             |                          |                          |
| School<br>District      | <b>81.2</b> 67.5 | р                        | р                        | <b>82.5</b> 61.9       | р                        | р                        | <b>83.5</b> 65.0 | р                        | q                        |
| Province                | 65.0             | P                        | P                        | 58.9                   | Р                        | P                        | 62.3             | P                        | P                        |
| Percent of Passes       |                  |                          |                          |                        |                          |                          |                  |                          |                          |
| School                  | 100.0            |                          |                          | 83.3                   |                          |                          | 100.0            |                          |                          |
| District                | 89.7             | р                        | р                        | 73.8                   | р                        | р                        | 84.2             | р                        | р                        |
| Province                | 84.6             |                          |                          | 67.8                   |                          |                          | 79.2             |                          |                          |

#### **Average Scores Percent Passes** School Sch School Sch Dist Mark Dist Mark Prov Prov Public Sch Public Sch Dist Ex. Mark Dist Ex. Mark Prov Prov Sch Dist Prov Sch Dist Final Final Mark Mark Prov 70 80 90 10 20 30 40 50 60