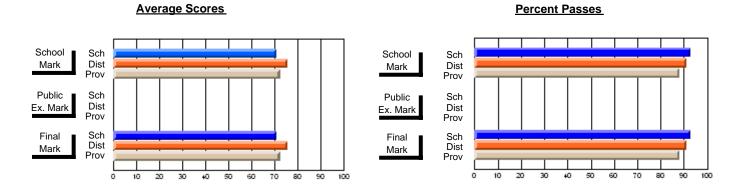

### District 2 - Western

#075 - Hampden Academy, Hampden

Subject: Family Studies

| # students in course: 16 | School<br>Mark | School<br>vs | School<br>vs | Public<br>Exam<br>Mark | School<br>vs | School<br>vs | Final<br>Mark | School<br>vs | School   |
|--------------------------|----------------|--------------|--------------|------------------------|--------------|--------------|---------------|--------------|----------|
| Average Score            | IVIAIK         | District     | Province     | IVIAIK                 | District     | Province     | IVIAIK        | District     | Province |
| School                   | 76.8           |              |              |                        |              |              | 76.8          |              |          |
| District                 | 75.1           | р            | р            |                        |              |              | 75.1          | р            | р        |
| Province                 | 75.3           | •            | ·            |                        |              |              | 75.3          |              | •        |
| Percent of Passes        |                |              |              |                        |              |              |               |              |          |
| School                   | 100.0          |              |              |                        |              |              | 100.0         |              |          |
| District                 | 95.8           | р            | р            |                        |              |              | 95.8          | р            | р        |
| Province                 | 93.9           |              |              |                        |              |              | 93.9          |              |          |