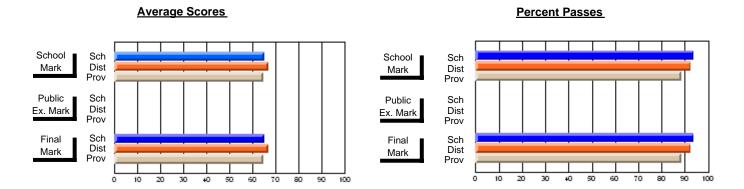

### District 2 - Western

#072 - Holy Cross All Grade School, Daniel's Harbour

**Subject: Physical Education** 

| # students in course: 10 | School<br>Mark | School<br>vs<br>District | School<br>vs<br>Province | Public<br>Exam<br>Mark | School<br>vs<br>District | School<br>vs<br>Province | Final<br>Mark | School<br>vs<br>District | School<br>vs<br>Province |
|--------------------------|----------------|--------------------------|--------------------------|------------------------|--------------------------|--------------------------|---------------|--------------------------|--------------------------|
| Average Score            |                |                          |                          |                        |                          |                          |               | 2.0                      |                          |
| School                   | 79.1           |                          |                          |                        |                          |                          | 79.1          |                          |                          |
| District                 | 77.1           | р                        | р                        |                        |                          |                          | 77.1          | р                        | р                        |
| Province                 | 73.3           |                          |                          |                        |                          |                          | 73.3          |                          |                          |
| Percent of Passes        |                |                          |                          |                        |                          |                          |               |                          |                          |
| School                   | 100.0          |                          |                          |                        |                          |                          | 100.0         |                          |                          |
| District                 | 95.4           | р                        | р                        |                        |                          |                          | 95.4          | р                        | р                        |
| Province                 | 91.3           | •                        |                          |                        |                          |                          | 91.3          | •                        |                          |