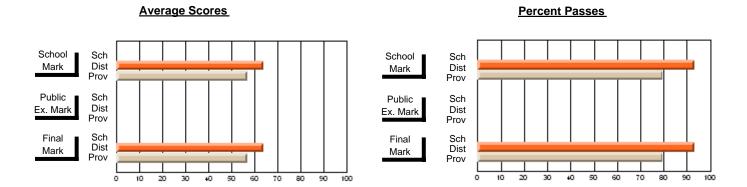

### District 2 - Western

#072 - Holy Cross All Grade School, Daniel's Harbour

Subject: Art

| "                              |                |                          |                          | <b>'</b>               | with                     | <u>nheld for re</u> a    | s <u>ons of cor</u> | ntidential               | ity.                     |
|--------------------------------|----------------|--------------------------|--------------------------|------------------------|--------------------------|--------------------------|---------------------|--------------------------|--------------------------|
| # students in course: 1        | School<br>Mark | School<br>vs<br>District | School<br>vs<br>Province | Public<br>Exam<br>Mark | School<br>vs<br>District | School<br>vs<br>Province | Final<br>Mark       | School<br>vs<br>District | School<br>vs<br>Province |
| <u>Average Score</u><br>School |                |                          |                          |                        |                          |                          |                     |                          |                          |
| District                       | 79.1           | q                        | q                        |                        |                          |                          | 79.1                | q                        | q                        |
| Province                       | 77.0           | 4                        | 9                        |                        |                          |                          | 77.0                | 4                        | 4                        |
| Percent of Passes              |                |                          |                          |                        |                          |                          |                     |                          |                          |
| School                         |                |                          |                          |                        |                          |                          |                     |                          |                          |
| District                       | 97.5           | р                        | р                        |                        |                          |                          | 97.5                | р                        | р                        |
| Province                       | 95.4           |                          |                          |                        |                          |                          | 95.4                |                          |                          |

#### **Average Scores Percent Passes** School Sch School Sch Dist Prov Mark Dist Mark Prov Public Sch Public Sch Dist Ex. Mark Dist Ex. Mark Prov Sch Dist Prov Final Sch Final Dist Mark Mark Prov 20 70 80 90 50 60

Modification Time: 11:18:31AM

Modification Date: 1/8/2010

Source: Evaluation & Research

<sup>\*</sup> Data from the High School Certification System. The results from supplementary courses are not reflected in these results. All students obtaining a score of 48 or 49 on the final mark, were adjusted to 50 and are reflected in the Final Mark column.