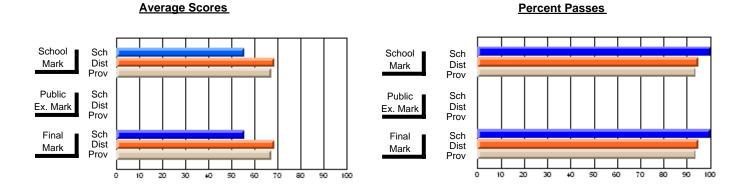

### District 2 - Western

#072 - Holy Cross All Grade School, Daniel's Harbour

**Subject: Mathematics** 

|                                |                |                          |                          | ႕                | \      | <u>vithheld for r</u> | eas <u>ons of co</u> | nfidential               | ity.                     |
|--------------------------------|----------------|--------------------------|--------------------------|------------------|--------|-----------------------|----------------------|--------------------------|--------------------------|
| # students in course: 4        | School<br>Mark | School<br>vs<br>District | School<br>vs<br>Province | Pub<br>Exa<br>Ma | n Scho | VS                    | Final<br>Mark        | School<br>vs<br>District | School<br>vs<br>Province |
| <u>Average Score</u><br>School |                |                          |                          |                  |        |                       |                      |                          |                          |
| District                       | 67.5           | q                        | q                        | 6                | .9 q   | q                     | 65.0                 | q                        | q                        |
| Province                       | 65.0           | Ч                        | Ч                        | 58               | 9      | ч                     | 62.3                 | Ч                        | Ч                        |
| Percent of Passes              |                |                          |                          |                  |        |                       |                      |                          |                          |
| School                         |                |                          |                          |                  |        |                       |                      |                          |                          |
| District                       | 89.7           | q                        | q                        | 73               | .8 q   | q                     | 84.2                 | q                        | q                        |
| Province                       | 84.6           |                          |                          | 67               | .8     |                       | 79.2                 |                          |                          |