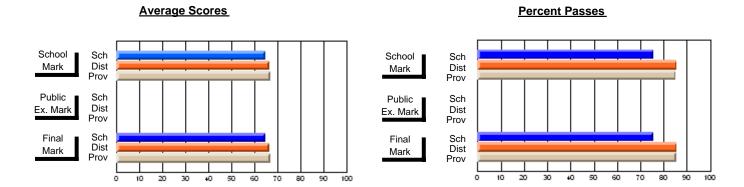

### District 2 - Western

#072 - Holy Cross All Grade School, Daniel's Harbour

**Subject: Mathematics** 

|                                |                |                          |                          | ႕                | \      | <u>vithheld for r</u> | eas <u>ons of co</u> | nfidential               | ity.                     |
|--------------------------------|----------------|--------------------------|--------------------------|------------------|--------|-----------------------|----------------------|--------------------------|--------------------------|
| # students in course: 4        | School<br>Mark | School<br>vs<br>District | School<br>vs<br>Province | Pub<br>Exa<br>Ma | n Scho | VS                    | Final<br>Mark        | School<br>vs<br>District | School<br>vs<br>Province |
| <u>Average Score</u><br>School |                |                          |                          |                  |        |                       |                      |                          |                          |
| District                       | 67.5           | q                        | q                        | 6                | .9 q   | q                     | 65.0                 | q                        | q                        |
| Province                       | 65.0           | Ч                        | Ч                        | 58               | 9      | ч                     | 62.3                 | Ч                        | Ч                        |
| Percent of Passes              |                |                          |                          |                  |        |                       |                      |                          |                          |
| School                         |                |                          |                          |                  |        |                       |                      |                          |                          |
| District                       | 89.7           | q                        | q                        | 73               | .8 q   | q                     | 84.2                 | q                        | q                        |
| Province                       | 84.6           |                          |                          | 67               | .8     |                       | 79.2                 |                          |                          |