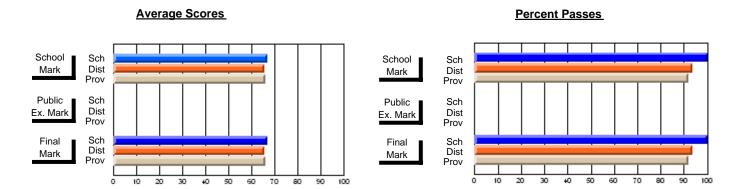

### District 2 - Western

#072 - Holy Cross All Grade School, Daniel's Harbour

**Subject: Mathematics** 

|                                |                |                          |                          | ႕                | \      | <u>vithheld for r</u> | eas <u>ons of co</u> | nfidential               | ity.                     |
|--------------------------------|----------------|--------------------------|--------------------------|------------------|--------|-----------------------|----------------------|--------------------------|--------------------------|
| # students in course: 4        | School<br>Mark | School<br>vs<br>District | School<br>vs<br>Province | Pub<br>Exa<br>Ma | n Scho | VS                    | Final<br>Mark        | School<br>vs<br>District | School<br>vs<br>Province |
| <u>Average Score</u><br>School |                |                          |                          |                  |        |                       |                      |                          |                          |
| District                       | 67.5           | q                        | q                        | 6                | .9 q   | q                     | 65.0                 | q                        | q                        |
| Province                       | 65.0           | Ч                        | Ч                        | 58               | 9      | ч                     | 62.3                 | Ч                        | Ч                        |
| Percent of Passes              |                |                          |                          |                  |        |                       |                      |                          |                          |
| School                         |                |                          |                          |                  |        |                       |                      |                          |                          |
| District                       | 89.7           | q                        | q                        | 73               | .8 q   | q                     | 84.2                 | q                        | q                        |
| Province                       | 84.6           |                          |                          | 67               | .8     |                       | 79.2                 |                          |                          |

#### **Average Scores Percent Passes** School Sch School Sch Dist Prov Mark Dist Mark Prov Public Sch Public Sch Dist Ex. Mark Dist Ex. Mark Prov Prov Sch Dist Prov Final Sch Final Dist Mark Mark Prov 70 80 90 10 20 40 50 60

Modification Time: 11:18:31AM

Modification Date: 1/8/2010

Source: Evaluation & Research

<sup>\*</sup> Data from the High School Certification System. The results from supplementary courses are not reflected in these results. All students obtaining a score of 48 or 49 on the final mark, were adjusted to 50 and are reflected in the Final Mark column.