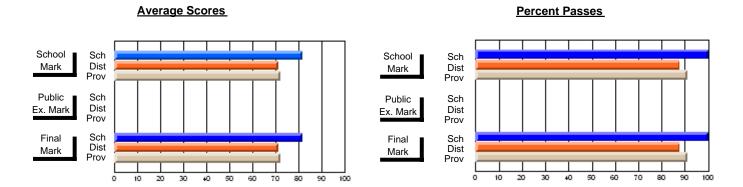

### District 2 - Western

#075 - Hampden Academy, Hampden

Subject: Family Studies

| # students in course: 16 | School<br>Mark | School<br>vs | School<br>vs | Public<br>Exam<br>Mark | School<br>vs | School<br>vs | Final<br>Mark | School<br>vs | School   |
|--------------------------|----------------|--------------|--------------|------------------------|--------------|--------------|---------------|--------------|----------|
| Average Score            | IVIAIK         | District     | Province     | IVIAIK                 | District     | Province     | IVIAIK        | District     | Province |
| School                   | 76.8           |              |              |                        |              |              | 76.8          |              |          |
| District                 | 75.1           | р            | р            |                        |              |              | 75.1          | р            | р        |
| Province                 | 75.3           | •            | ·            |                        |              |              | 75.3          |              | •        |
| Percent of Passes        |                |              |              |                        |              |              |               |              |          |
| School                   | 100.0          |              |              |                        |              |              | 100.0         |              |          |
| District                 | 95.8           | р            | р            |                        |              |              | 95.8          | р            | р        |
| Province                 | 93.9           |              |              |                        |              |              | 93.9          |              |          |