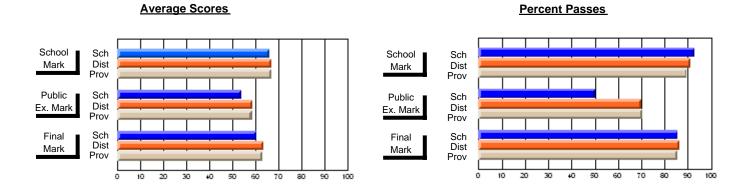

### District 2 - Western

#072 - Holy Cross All Grade School, Daniel's Harbour

**Subject: Mathematics** 

| Course: MATHEMATICS 1204       |                |                          |                          | J                      | witl                     | nheld for rea            | sons of cor   | nfidential               | ity.                     |
|--------------------------------|----------------|--------------------------|--------------------------|------------------------|--------------------------|--------------------------|---------------|--------------------------|--------------------------|
| # students in course: 4        | School<br>Mark | School<br>vs<br>District | School<br>vs<br>Province | Public<br>Exam<br>Mark | School<br>vs<br>District | School<br>vs<br>Province | Final<br>Mark | School<br>vs<br>District | School<br>vs<br>Province |
| <u>Average Score</u><br>School |                |                          |                          |                        |                          |                          | -             |                          |                          |
| District                       | 66.4           | q                        | a                        |                        |                          |                          | 66.4          | q                        | a                        |
| Province                       | 66.8           | Ч                        | q                        |                        |                          |                          | 66.8          | Ч                        | q                        |
| Percent of Passes              |                |                          |                          |                        |                          |                          |               |                          |                          |
| School                         |                |                          |                          |                        |                          |                          |               |                          |                          |
| District                       | 85.7           | р                        | р                        |                        |                          |                          | 85.7          | р                        | р                        |
| Province                       | 85.2           |                          |                          |                        |                          |                          | 85.3          |                          |                          |

#### **Average Scores Percent Passes** School Sch School Sch Dist Prov Mark Dist Mark Prov Public Sch Public Sch Dist Ex. Mark Dist Ex. Mark Prov Sch Dist Prov Final Sch Final Dist Mark Mark 20 70 80 60

Modification Time: 11:18:31AM

Modification Date: 1/8/2010

Source: Evaluation & Research

<sup>\*</sup> Data from the High School Certification System. The results from supplementary courses are not reflected in these results. All students obtaining a score of 48 or 49 on the final mark, were adjusted to 50 and are reflected in the Final Mark column.