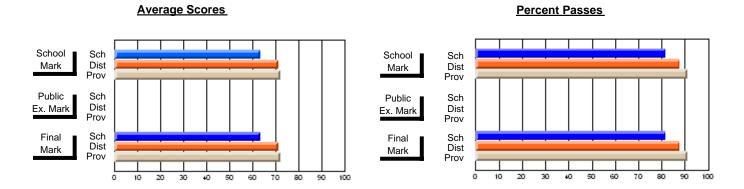

### District 2 - Western

#072 - Holy Cross All Grade School, Daniel's Harbour

**Subject: Social Studies** 

| "                       |                |                          |                          | <b>-</b>               | With                     | <u>nheld for re</u> a    | s <u>ons of cor</u> | ntidential               | ity.                     |
|-------------------------|----------------|--------------------------|--------------------------|------------------------|--------------------------|--------------------------|---------------------|--------------------------|--------------------------|
| # students in course: 4 | School<br>Mark | School<br>vs<br>District | School<br>vs<br>Province | Public<br>Exam<br>Mark | School<br>vs<br>District | School<br>vs<br>Province | Final<br>Mark       | School<br>vs<br>District | School<br>vs<br>Province |
| Average Score           |                |                          |                          |                        |                          |                          |                     |                          |                          |
| School                  |                |                          |                          |                        |                          |                          |                     |                          |                          |
| District                | 65.4           | q                        | q                        |                        |                          |                          | 65.4                | q                        | q                        |
| Province                | 64.8           |                          |                          |                        |                          |                          | 64.8                |                          |                          |
| Percent of Passes       |                |                          |                          |                        |                          |                          |                     |                          |                          |
| School                  |                |                          |                          |                        |                          |                          |                     |                          |                          |
| District                | 87.7           | q                        | q                        |                        |                          |                          | 87.8                | q                        | q                        |
| Province                | 86.4           |                          |                          |                        |                          |                          | 86.4                |                          |                          |