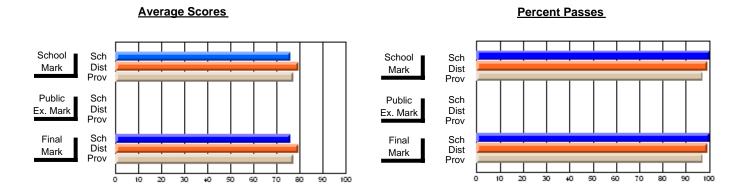

### District 2 - Western

#072 - Holy Cross All Grade School, Daniel's Harbour

**Subject: Mathematics** 

|                                |                |                          |                          | ႕                | \      | <u>vithheld for r</u> | eas <u>ons of co</u> | nfidential               | ity.                     |
|--------------------------------|----------------|--------------------------|--------------------------|------------------|--------|-----------------------|----------------------|--------------------------|--------------------------|
| # students in course: 4        | School<br>Mark | School<br>vs<br>District | School<br>vs<br>Province | Pub<br>Exa<br>Ma | n Scho | VS                    | Final<br>Mark        | School<br>vs<br>District | School<br>vs<br>Province |
| <u>Average Score</u><br>School |                |                          |                          |                  |        |                       |                      |                          |                          |
| District                       | 67.5           | q                        | q                        | 6                | .9 q   | q                     | 65.0                 | q                        | q                        |
| Province                       | 65.0           | Ч                        | Ч                        | 58               | 9      | ч                     | 62.3                 | Ч                        | Ч                        |
| Percent of Passes              |                |                          |                          |                  |        |                       |                      |                          |                          |
| School                         |                |                          |                          |                  |        |                       |                      |                          |                          |
| District                       | 89.7           | q                        | q                        | 73               | .8 q   | q                     | 84.2                 | q                        | q                        |
| Province                       | 84.6           |                          |                          | 67               | .8     |                       | 79.2                 |                          |                          |