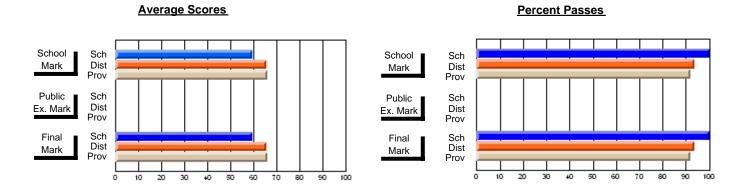

### District 2 - Western

#075 - Hampden Academy, Hampden

**Subject: Mathematics** 

| A O                                | Mark                | vs<br>District | vs<br>Province | Exam<br>Mark | School<br>vs<br>District | School<br>vs<br>Province | Final<br>Mark    | School<br>vs<br>District | School<br>vs<br>Province |
|------------------------------------|---------------------|----------------|----------------|--------------|--------------------------|--------------------------|------------------|--------------------------|--------------------------|
| Average Score School District      | <b>54.1</b> 63.4    | q              | q              |              |                          |                          | <b>54.1</b> 63.4 | q                        | q                        |
| Province Percent of Passes Cabasel | 62.1                |                |                |              |                          |                          | 62.1             |                          |                          |
| School<br>District                 | <b>62.5</b><br>87.7 | q              |                |              |                          |                          | <b>62.5</b> 87.7 |                          |                          |

Modification Time: 11:18:31AM

Modification Date: 1/8/2010

Source: Evaluation & Research

<sup>\*</sup> Data from the High School Certification System. The results from supplementary courses are not reflected in these results. All students obtaining a score of 48 or 49 on the final mark, were adjusted to 50 and are reflected in the Final Mark column.