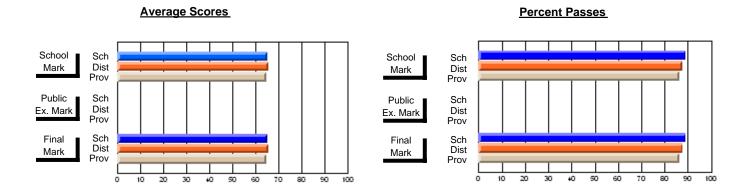

### District 2 - Western

#075 - Hampden Academy, Hampden

**Subject: Mathematics** 

|                                |                |                          |                          | <b>-</b>               | wit                      | <u>nheld for re</u> a    | sons of cor   | nfidential               | ity.                     |
|--------------------------------|----------------|--------------------------|--------------------------|------------------------|--------------------------|--------------------------|---------------|--------------------------|--------------------------|
| # students in course: 5        | School<br>Mark | School<br>vs<br>District | School<br>vs<br>Province | Public<br>Exam<br>Mark | School<br>vs<br>District | School<br>vs<br>Province | Final<br>Mark | School<br>vs<br>District | School<br>vs<br>Province |
| <u>Average Score</u><br>School |                |                          |                          |                        |                          |                          |               |                          |                          |
| District                       | 66.4           | q                        | q                        |                        |                          |                          | 66.4          | q                        | q                        |
| Province                       | 66.8           | -                        | -1                       |                        |                          |                          | 66.8          |                          | -1                       |
| Percent of Passes              |                |                          |                          |                        |                          |                          |               |                          |                          |
| School                         |                |                          |                          |                        |                          |                          |               |                          |                          |
| District                       | 85.7           | q                        | q                        |                        |                          |                          | 85.7          | q                        | q                        |
| Province                       | 85.2           |                          |                          |                        |                          |                          | 85.3          |                          |                          |