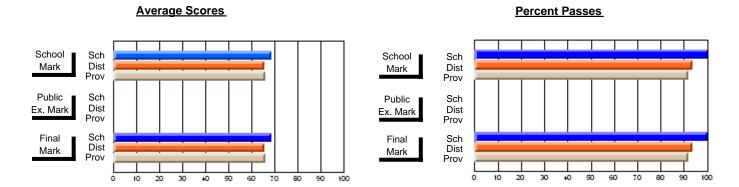

### District 2 - Western

#072 - Holy Cross All Grade School, Daniel's Harbour

**Subject: Mathematics** 

| Course: MATHEMATICS 1204       |                |                          |                          | J                      | witl                     | nheld for rea            | sons of cor   | nfidential               | ity.                     |
|--------------------------------|----------------|--------------------------|--------------------------|------------------------|--------------------------|--------------------------|---------------|--------------------------|--------------------------|
| # students in course: 4        | School<br>Mark | School<br>vs<br>District | School<br>vs<br>Province | Public<br>Exam<br>Mark | School<br>vs<br>District | School<br>vs<br>Province | Final<br>Mark | School<br>vs<br>District | School<br>vs<br>Province |
| <u>Average Score</u><br>School |                |                          |                          |                        |                          |                          | -             |                          |                          |
| District                       | 66.4           | q                        | a                        |                        |                          |                          | 66.4          | q                        | a                        |
| Province                       | 66.8           | Ч                        | q                        |                        |                          |                          | 66.8          | Ч                        | q                        |
| Percent of Passes              |                |                          |                          |                        |                          |                          |               |                          |                          |
| School                         |                |                          |                          |                        |                          |                          |               |                          |                          |
| District                       | 85.7           | р                        | р                        |                        |                          |                          | 85.7          | р                        | р                        |
| Province                       | 85.2           |                          |                          |                        |                          |                          | 85.3          |                          |                          |

#### **Average Scores Percent Passes** School Sch School Sch Dist Prov Mark Dist Mark Prov Public Sch Public Sch Dist Ex. Mark Dist Ex. Mark Prov Sch Dist Prov Final Sch Final Dist Mark Mark 20 70 80 60