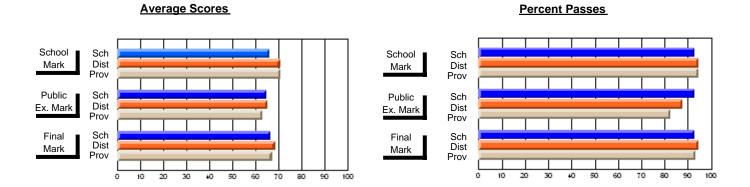

### District 2 - Western

#072 - Holy Cross All Grade School, Daniel's Harbour

Subject: English Language

|                         |                |                          |                          | <b>-</b>               | with                     | <u>nheld for re</u> a    | s <u>ons of cor</u> | <u>nfidential</u>        | ity.                     |
|-------------------------|----------------|--------------------------|--------------------------|------------------------|--------------------------|--------------------------|---------------------|--------------------------|--------------------------|
| # students in course: 4 | School<br>Mark | School<br>vs<br>District | School<br>vs<br>Province | Public<br>Exam<br>Mark | School<br>vs<br>District | School<br>vs<br>Province | Final<br>Mark       | School<br>vs<br>District | School<br>vs<br>Province |
| Average Score           |                |                          |                          |                        |                          |                          |                     |                          |                          |
| School<br>District      | 69.5           |                          |                          | 58.9                   |                          |                          | 63.9                |                          |                          |
| Province                | 68.4           | q                        | q                        | 60.2                   | q                        | q                        | 64.2                | q                        | q                        |
| Percent of Passes       |                |                          |                          |                        |                          |                          |                     |                          |                          |
| School                  |                |                          |                          |                        |                          |                          |                     |                          |                          |
| District                | 95.1           | q                        | q                        | 78.0                   | р                        | р                        | 92.8                | р                        | р                        |
| Province                | 91.6           |                          |                          | 80.0                   |                          |                          | 91.5                |                          |                          |