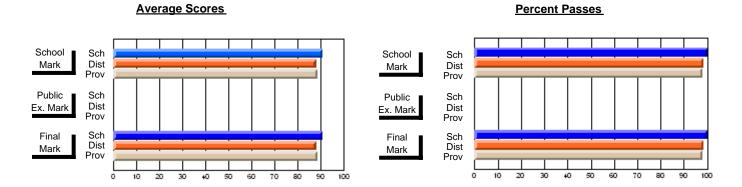

### District 2 - Western

#072 - Holy Cross All Grade School, Daniel's Harbour

Subject: Art

| "                              |                |                          |                          | <b>'</b>               | with                     | <u>nheld for re</u> a    | s <u>ons of cor</u> | ntidential               | ity.                     |
|--------------------------------|----------------|--------------------------|--------------------------|------------------------|--------------------------|--------------------------|---------------------|--------------------------|--------------------------|
| # students in course: 1        | School<br>Mark | School<br>vs<br>District | School<br>vs<br>Province | Public<br>Exam<br>Mark | School<br>vs<br>District | School<br>vs<br>Province | Final<br>Mark       | School<br>vs<br>District | School<br>vs<br>Province |
| <u>Average Score</u><br>School |                |                          |                          |                        |                          |                          |                     |                          |                          |
| District                       | 79.1           | q                        | q                        |                        |                          |                          | 79.1                | q                        | q                        |
| Province                       | 77.0           | 4                        | 9                        |                        |                          |                          | 77.0                | 4                        | 4                        |
| Percent of Passes              |                |                          |                          |                        |                          |                          |                     |                          |                          |
| School                         |                |                          |                          |                        |                          |                          |                     |                          |                          |
| District                       | 97.5           | р                        | р                        |                        |                          |                          | 97.5                | р                        | р                        |
| Province                       | 95.4           |                          |                          |                        |                          |                          | 95.4                |                          |                          |