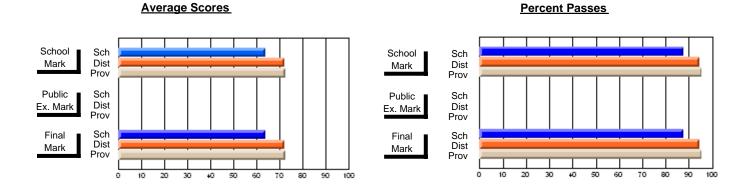

### District 2 - Western

#072 - Holy Cross All Grade School, Daniel's Harbour

**Subject: Mathematics** 

| Course: MATHEMATICS 1204       |                |                          |                          | J                      | witl                     | nheld for rea            | sons of cor   | nfidential               | ity.                     |
|--------------------------------|----------------|--------------------------|--------------------------|------------------------|--------------------------|--------------------------|---------------|--------------------------|--------------------------|
| # students in course: 4        | School<br>Mark | School<br>vs<br>District | School<br>vs<br>Province | Public<br>Exam<br>Mark | School<br>vs<br>District | School<br>vs<br>Province | Final<br>Mark | School<br>vs<br>District | School<br>vs<br>Province |
| <u>Average Score</u><br>School |                |                          |                          |                        |                          |                          | -             |                          |                          |
| District                       | 66.4           | q                        | a                        |                        |                          |                          | 66.4          | q                        | a                        |
| Province                       | 66.8           | Ч                        | q                        |                        |                          |                          | 66.8          | Ч                        | q                        |
| Percent of Passes              |                |                          |                          |                        |                          |                          |               |                          |                          |
| School                         |                |                          |                          |                        |                          |                          |               |                          |                          |
| District                       | 85.7           | р                        | р                        |                        |                          |                          | 85.7          | р                        | р                        |
| Province                       | 85.2           |                          |                          |                        |                          |                          | 85.3          |                          |                          |