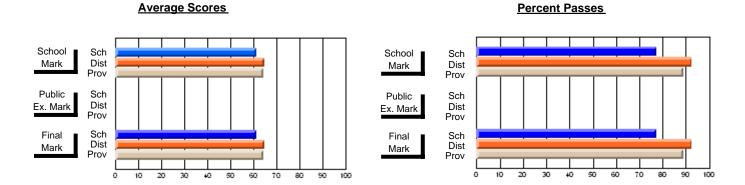

### District 2 - Western

#075 - Hampden Academy, Hampden

**Subject: Mathematics** 

|                                |                |                          |                          | <b>-</b>               | wit                      | <u>nheld for re</u> a    | sons of cor   | nfidential               | ity.                     |
|--------------------------------|----------------|--------------------------|--------------------------|------------------------|--------------------------|--------------------------|---------------|--------------------------|--------------------------|
| # students in course: 5        | School<br>Mark | School<br>vs<br>District | School<br>vs<br>Province | Public<br>Exam<br>Mark | School<br>vs<br>District | School<br>vs<br>Province | Final<br>Mark | School<br>vs<br>District | School<br>vs<br>Province |
| <u>Average Score</u><br>School |                |                          |                          |                        |                          |                          |               |                          |                          |
| District                       | 66.4           | q                        | q                        |                        |                          |                          | 66.4          | q                        | q                        |
| Province                       | 66.8           | -                        | -1                       |                        |                          |                          | 66.8          |                          | -1                       |
| Percent of Passes              |                |                          |                          |                        |                          |                          |               |                          |                          |
| School                         |                |                          |                          |                        |                          |                          |               |                          |                          |
| District                       | 85.7           | q                        | q                        |                        |                          |                          | 85.7          | q                        | q                        |
| Province                       | 85.2           |                          |                          |                        |                          |                          | 85.3          |                          |                          |