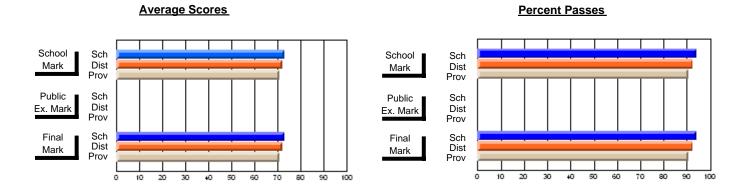

### District 2 - Western

#072 - Holy Cross All Grade School, Daniel's Harbour

Subject: Art

| "                              |                |                          |                          | <b>'</b>               | with                     | <u>nheld for re</u> a    | s <u>ons of cor</u> | ntidential               | ity.                     |
|--------------------------------|----------------|--------------------------|--------------------------|------------------------|--------------------------|--------------------------|---------------------|--------------------------|--------------------------|
| # students in course: 1        | School<br>Mark | School<br>vs<br>District | School<br>vs<br>Province | Public<br>Exam<br>Mark | School<br>vs<br>District | School<br>vs<br>Province | Final<br>Mark       | School<br>vs<br>District | School<br>vs<br>Province |
| <u>Average Score</u><br>School |                |                          |                          |                        |                          |                          |                     |                          |                          |
| District                       | 79.1           | q                        | q                        |                        |                          |                          | 79.1                | q                        | q                        |
| Province                       | 77.0           | 4                        | 9                        |                        |                          |                          | 77.0                | 4                        | 4                        |
| Percent of Passes              |                |                          |                          |                        |                          |                          |                     |                          |                          |
| School                         |                |                          |                          |                        |                          |                          |                     |                          |                          |
| District                       | 97.5           | р                        | р                        |                        |                          |                          | 97.5                | р                        | р                        |
| Province                       | 95.4           |                          |                          |                        |                          |                          | 95.4                |                          |                          |