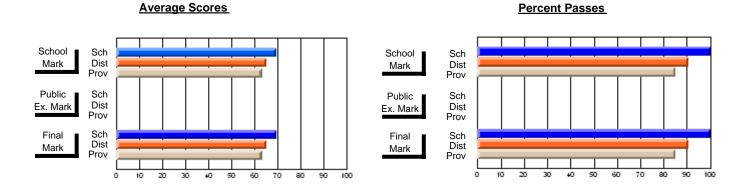

### District 2 - Western

#072 - Holy Cross All Grade School, Daniel's Harbour

Subject: English Language

| Course: ENGLISH 1201           |                |                          |                          | _                |          | hool data ha<br>hheld for rea |               |                          |                          |
|--------------------------------|----------------|--------------------------|--------------------------|------------------|----------|-------------------------------|---------------|--------------------------|--------------------------|
| # students in course: 4        | School<br>Mark | School<br>vs<br>District | School<br>vs<br>Province | Pub<br>Exa<br>Ma | m School | School<br>vs<br>Province      | Final<br>Mark | School<br>vs<br>District | School<br>vs<br>Province |
| <u>Average Score</u><br>School |                |                          |                          |                  |          |                               |               |                          |                          |
| District                       | 69.1           | q                        | q                        |                  |          |                               | 69.1          | q                        | q                        |
| Province                       | 68.3           | Ч                        | 9                        |                  |          |                               | 68.3          | ч                        | ч                        |
| Percent of Passes              |                |                          |                          |                  |          |                               |               |                          |                          |
| School                         |                |                          |                          |                  |          |                               |               |                          |                          |
| District                       | 93.3           | р                        | р                        |                  |          |                               | 93.3          | р                        | р                        |
| Province                       | 91.8           |                          |                          |                  |          |                               | 91.9          |                          |                          |

#### **Average Scores Percent Passes** School Sch School Sch Dist Prov Mark Dist Mark Prov Public Sch Public Sch Dist Ex. Mark Dist Ex. Mark Prov Sch Dist Prov Final Sch Final Dist Mark Mark 20 60 70 80 50

Modification Time: 11:18:31AM

Modification Date: 1/8/2010

Source: Evaluation & Research

<sup>\*</sup> Data from the High School Certification System. The results from supplementary courses are not reflected in these results. All students obtaining a score of 48 or 49 on the final mark, were adjusted to 50 and are reflected in the Final Mark column.