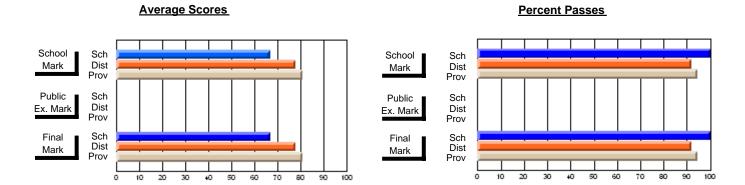

### District 2 - Western

#072 - Holy Cross All Grade School, Daniel's Harbour

**Subject: Mathematics** 

| Course: MATHEMATICS 1204       |                |                          |                          | J                      | witl                     | nheld for rea            | sons of cor   | nfidential               | ity.                     |
|--------------------------------|----------------|--------------------------|--------------------------|------------------------|--------------------------|--------------------------|---------------|--------------------------|--------------------------|
| # students in course: 4        | School<br>Mark | School<br>vs<br>District | School<br>vs<br>Province | Public<br>Exam<br>Mark | School<br>vs<br>District | School<br>vs<br>Province | Final<br>Mark | School<br>vs<br>District | School<br>vs<br>Province |
| <u>Average Score</u><br>School |                |                          |                          |                        |                          |                          | -             |                          |                          |
| District                       | 66.4           | q                        | a                        |                        |                          |                          | 66.4          | q                        | a                        |
| Province                       | 66.8           | Ч                        | q                        |                        |                          |                          | 66.8          | Ч                        | q                        |
| Percent of Passes              |                |                          |                          |                        |                          |                          |               |                          |                          |
| School                         |                |                          |                          |                        |                          |                          |               |                          |                          |
| District                       | 85.7           | р                        | р                        |                        |                          |                          | 85.7          | р                        | р                        |
| Province                       | 85.2           |                          |                          |                        |                          |                          | 85.3          |                          |                          |