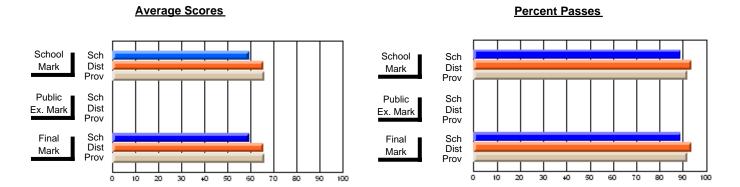

### District 2 - Western

#072 - Holy Cross All Grade School, Daniel's Harbour

**Subject: Mathematics** 

|                                |                |                          |                          | ႕                | \      | <u>vithheld for r</u> | eas <u>ons of co</u> | nfidential               | ity.                     |
|--------------------------------|----------------|--------------------------|--------------------------|------------------|--------|-----------------------|----------------------|--------------------------|--------------------------|
| # students in course: 4        | School<br>Mark | School<br>vs<br>District | School<br>vs<br>Province | Pub<br>Exa<br>Ma | n Scho | VS                    | Final<br>Mark        | School<br>vs<br>District | School<br>vs<br>Province |
| <u>Average Score</u><br>School |                |                          |                          |                  |        |                       |                      |                          |                          |
| District                       | 67.5           | q                        | q                        | 6                | .9 q   | q                     | 65.0                 | q                        | q                        |
| Province                       | 65.0           | Ч                        | Ч                        | 58               | 9      | ч                     | 62.3                 | Ч                        | Ч                        |
| Percent of Passes              |                |                          |                          |                  |        |                       |                      |                          |                          |
| School                         |                |                          |                          |                  |        |                       |                      |                          |                          |
| District                       | 89.7           | q                        | q                        | 73               | .8 q   | q                     | 84.2                 | q                        | q                        |
| Province                       | 84.6           |                          |                          | 67               | .8     |                       | 79.2                 |                          |                          |

#### **Average Scores Percent Passes** School Sch School Sch Dist Prov Mark Dist Mark Prov Public Sch Public Sch Dist Ex. Mark Dist Ex. Mark Prov Prov Sch Dist Prov Final Sch Final Dist Mark Mark Prov 70 80 90 10 20 40 50 60

Modification Time: 11:18:31AM

Modification Date: 1/8/2010

Source: Evaluation & Research

<sup>\*</sup> Data from the High School Certification System. The results from supplementary courses are not reflected in these results. All students obtaining a score of 48 or 49 on the final mark, were adjusted to 50 and are reflected in the Final Mark column.