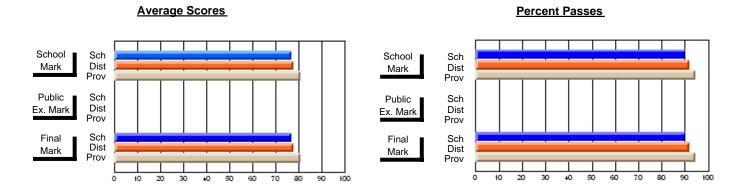

### District 2 - Western

#072 - Holy Cross All Grade School, Daniel's Harbour

**Subject: Mathematics** 

| Course: MATHEMATICS 1204       |                |                          |                          | J                      | witl                     | nheld for rea            | sons of cor   | nfidential               | ity.                     |
|--------------------------------|----------------|--------------------------|--------------------------|------------------------|--------------------------|--------------------------|---------------|--------------------------|--------------------------|
| # students in course: 4        | School<br>Mark | School<br>vs<br>District | School<br>vs<br>Province | Public<br>Exam<br>Mark | School<br>vs<br>District | School<br>vs<br>Province | Final<br>Mark | School<br>vs<br>District | School<br>vs<br>Province |
| <u>Average Score</u><br>School |                |                          |                          |                        |                          |                          | -             |                          |                          |
| District                       | 66.4           | q                        | a                        |                        |                          |                          | 66.4          | q                        | a                        |
| Province                       | 66.8           | Ч                        | q                        |                        |                          |                          | 66.8          | Ч                        | q                        |
| Percent of Passes              |                |                          |                          |                        |                          |                          |               |                          |                          |
| School                         |                |                          |                          |                        |                          |                          |               |                          |                          |
| District                       | 85.7           | р                        | р                        |                        |                          |                          | 85.7          | р                        | р                        |
| Province                       | 85.2           |                          |                          |                        |                          |                          | 85.3          |                          |                          |