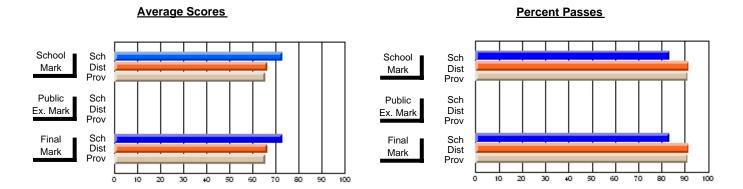

### District 2 - Western

#072 - Holy Cross All Grade School, Daniel's Harbour

**Subject: Mathematics** 

| Course: MATHEMATICS 1204       |                |                          |                          | J                      | witl                     | nheld for rea            | sons of cor   | nfidential               | ity.                     |
|--------------------------------|----------------|--------------------------|--------------------------|------------------------|--------------------------|--------------------------|---------------|--------------------------|--------------------------|
| # students in course: 4        | School<br>Mark | School<br>vs<br>District | School<br>vs<br>Province | Public<br>Exam<br>Mark | School<br>vs<br>District | School<br>vs<br>Province | Final<br>Mark | School<br>vs<br>District | School<br>vs<br>Province |
| <u>Average Score</u><br>School |                |                          |                          |                        |                          |                          | -             |                          |                          |
| District                       | 66.4           | q                        | a                        |                        |                          |                          | 66.4          | q                        | a                        |
| Province                       | 66.8           | Ч                        | q                        |                        |                          |                          | 66.8          | Ч                        | q                        |
| Percent of Passes              |                |                          |                          |                        |                          |                          |               |                          |                          |
| School                         |                |                          |                          |                        |                          |                          |               |                          |                          |
| District                       | 85.7           | р                        | р                        |                        |                          |                          | 85.7          | р                        | р                        |
| Province                       | 85.2           |                          |                          |                        |                          |                          | 85.3          |                          |                          |