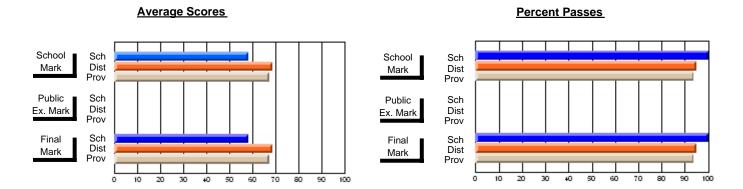

### District 2 - Western

#072 - Holy Cross All Grade School, Daniel's Harbour

**Subject: Mathematics** 

| Waterday to in account of      |                |                          |                          | <b>-</b>               | with                     | <u>hheld for re</u> a    | s <u>ons of cor</u> | nfidential               | ity.                     |
|--------------------------------|----------------|--------------------------|--------------------------|------------------------|--------------------------|--------------------------|---------------------|--------------------------|--------------------------|
| # students in course: 3        | School<br>Mark | School<br>vs<br>District | School<br>vs<br>Province | Public<br>Exam<br>Mark | School<br>vs<br>District | School<br>vs<br>Province | Final<br>Mark       | School<br>vs<br>District | School<br>vs<br>Province |
| <u>Average Score</u><br>School |                |                          |                          |                        |                          |                          |                     |                          |                          |
| District                       | 64.9           | q                        | р                        |                        |                          |                          | 64.9                | q                        | р                        |
| Province                       | 64.2           | Р                        | P                        |                        |                          |                          | 64.2                | Р                        | Р                        |
| Percent of Passes              |                |                          |                          |                        |                          |                          |                     |                          |                          |
| School                         |                |                          |                          |                        |                          |                          |                     |                          |                          |
| District                       | 92.6           | р                        | р                        |                        |                          |                          | 92.6                | р                        | p                        |
| Province                       | 88.9           |                          |                          |                        |                          |                          | 88.9                |                          |                          |

#### **Average Scores Percent Passes** School Sch School Sch Dist Mark Dist Mark Prov Prov Public Sch Public Sch Dist Ex. Mark Dist Ex. Mark Prov Sch Dist Prov Final Sch Final Dist Mark Mark 70 80

Modification Time: 11:18:31AM

Modification Date: 1/8/2010

Source: Evaluation & Research

<sup>\*</sup> Data from the High School Certification System. The results from supplementary courses are not reflected in these results. All students obtaining a score of 48 or 49 on the final mark, were adjusted to 50 and are reflected in the Final Mark column.