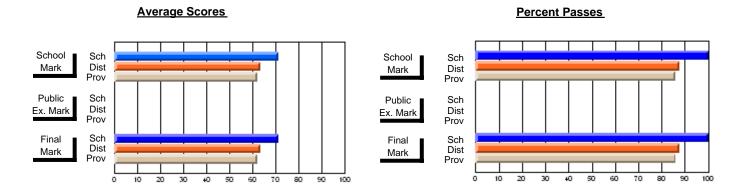

### District 2 - Western

#075 - Hampden Academy, Hampden

Subject: Mathematics

| # students in course: 6 | School<br>Mark   | School<br>vs<br>District | School<br>vs<br>Province | Public<br>Exam<br>Mark | School<br>vs<br>District | School<br>vs<br>Province | Final<br>Mark    | School<br>vs<br>District | School<br>vs<br>Province |
|-------------------------|------------------|--------------------------|--------------------------|------------------------|--------------------------|--------------------------|------------------|--------------------------|--------------------------|
| Average Score           | 24.2             |                          |                          | 20.5                   |                          |                          | 22.5             |                          |                          |
| School<br>District      | <b>81.2</b> 67.5 | р                        | р                        | <b>82.5</b> 61.9       | р                        | р                        | <b>83.5</b> 65.0 | р                        | q                        |
| Province                | 65.0             | P                        | P                        | 58.9                   | Р                        | P                        | 62.3             | P                        | P                        |
| Percent of Passes       |                  |                          |                          |                        |                          |                          |                  |                          |                          |
| School                  | 100.0            |                          |                          | 83.3                   |                          |                          | 100.0            |                          |                          |
| District                | 89.7             | р                        | р                        | 73.8                   | р                        | р                        | 84.2             | р                        | р                        |
| Province                | 84.6             |                          |                          | 67.8                   |                          |                          | 79.2             |                          |                          |

#### **Average Scores Percent Passes** School Sch School Sch Dist Mark Dist Mark Prov Prov Public Sch Public Sch Dist Ex. Mark Dist Ex. Mark Prov Prov Sch Dist Prov Sch Dist Final Final Mark Mark Prov 70 80 90 10 20 30 40 50 60