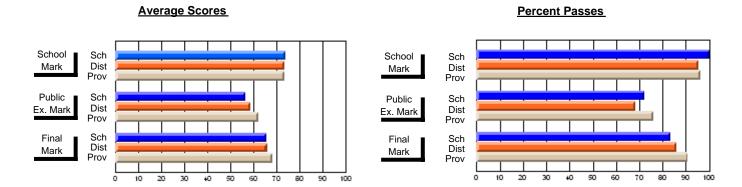

### District 2 - Western

#072 - Holy Cross All Grade School, Daniel's Harbour

**Subject: Mathematics** 

|                                |                |                          |                          | ႕                | \      | <u>vithheld for r</u> | eas <u>ons of co</u> | nfidential               | ity.                     |
|--------------------------------|----------------|--------------------------|--------------------------|------------------|--------|-----------------------|----------------------|--------------------------|--------------------------|
| # students in course: 4        | School<br>Mark | School<br>vs<br>District | School<br>vs<br>Province | Pub<br>Exa<br>Ma | n Scho | VS                    | Final<br>Mark        | School<br>vs<br>District | School<br>vs<br>Province |
| <u>Average Score</u><br>School |                |                          |                          |                  |        |                       |                      |                          |                          |
| District                       | 67.5           | q                        | q                        | 6                | .9 q   | q                     | 65.0                 | q                        | q                        |
| Province                       | 65.0           | Ч                        | Ч                        | 58               | 9      | ч                     | 62.3                 | Ч                        | Ч                        |
| Percent of Passes              |                |                          |                          |                  |        |                       |                      |                          |                          |
| School                         |                |                          |                          |                  |        |                       |                      |                          |                          |
| District                       | 89.7           | q                        | q                        | 73               | .8 q   | q                     | 84.2                 | q                        | q                        |
| Province                       | 84.6           |                          |                          | 67               | .8     |                       | 79.2                 |                          |                          |

#### **Average Scores Percent Passes** School Sch School Sch Dist Prov Mark Dist Mark Prov Public Sch Public Sch Dist Ex. Mark Dist Ex. Mark Prov Prov Sch Dist Prov Final Sch Final Dist Mark Mark Prov 70 80 90 10 20 40 50 60