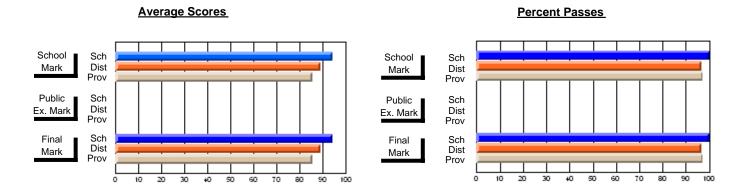

### District 2 - Western

#072 - Holy Cross All Grade School, Daniel's Harbour

**Subject: Mathematics** 

| Course: MATHEMATICS 1204       |                |                          |                          | J                      | witl                     | nheld for rea            | sons of cor   | nfidential               | ity.                     |
|--------------------------------|----------------|--------------------------|--------------------------|------------------------|--------------------------|--------------------------|---------------|--------------------------|--------------------------|
| # students in course: 4        | School<br>Mark | School<br>vs<br>District | School<br>vs<br>Province | Public<br>Exam<br>Mark | School<br>vs<br>District | School<br>vs<br>Province | Final<br>Mark | School<br>vs<br>District | School<br>vs<br>Province |
| <u>Average Score</u><br>School |                |                          |                          |                        |                          |                          | -             |                          |                          |
| District                       | 66.4           | q                        | a                        |                        |                          |                          | 66.4          | q                        | a                        |
| Province                       | 66.8           | Ч                        | q                        |                        |                          |                          | 66.8          | Ч                        | q                        |
| Percent of Passes              |                |                          |                          |                        |                          |                          |               |                          |                          |
| School                         |                |                          |                          |                        |                          |                          |               |                          |                          |
| District                       | 85.7           | р                        | р                        |                        |                          |                          | 85.7          | р                        | р                        |
| Province                       | 85.2           |                          |                          |                        |                          |                          | 85.3          |                          |                          |