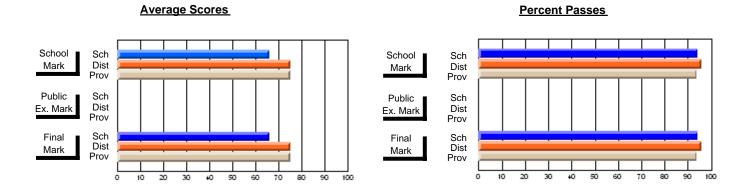

### District 2 - Western

#072 - Holy Cross All Grade School, Daniel's Harbour

**Subject: Mathematics** 

| Course: MATHEMATICS 1204       |                |                          |                          | J                      | witl                     | nheld for rea            | sons of cor   | nfidential               | ity.                     |
|--------------------------------|----------------|--------------------------|--------------------------|------------------------|--------------------------|--------------------------|---------------|--------------------------|--------------------------|
| # students in course: 4        | School<br>Mark | School<br>vs<br>District | School<br>vs<br>Province | Public<br>Exam<br>Mark | School<br>vs<br>District | School<br>vs<br>Province | Final<br>Mark | School<br>vs<br>District | School<br>vs<br>Province |
| <u>Average Score</u><br>School |                |                          |                          |                        |                          |                          | -             |                          |                          |
| District                       | 66.4           | q                        | a                        |                        |                          |                          | 66.4          | q                        | a                        |
| Province                       | 66.8           | Ч                        | q                        |                        |                          |                          | 66.8          | Ч                        | q                        |
| Percent of Passes              |                |                          |                          |                        |                          |                          |               |                          |                          |
| School                         |                |                          |                          |                        |                          |                          |               |                          |                          |
| District                       | 85.7           | р                        | р                        |                        |                          |                          | 85.7          | р                        | р                        |
| Province                       | 85.2           |                          |                          |                        |                          |                          | 85.3          |                          |                          |

#### **Average Scores Percent Passes** School Sch School Sch Dist Prov Mark Dist Mark Prov Public Sch Public Sch Dist Ex. Mark Dist Ex. Mark Prov Sch Dist Prov Final Sch Final Dist Mark Mark 20 70 80 60

Modification Time: 11:18:31AM

Modification Date: 1/8/2010

Source: Evaluation & Research

<sup>\*</sup> Data from the High School Certification System. The results from supplementary courses are not reflected in these results. All students obtaining a score of 48 or 49 on the final mark, were adjusted to 50 and are reflected in the Final Mark column.