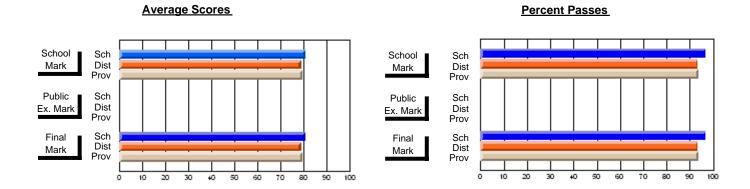

### District 2 - Western

School

District

Province

#075 - Hampden Academy, Hampden

**Subject: Religious Education** 

| Course: ETHICAL ISSUES 1104                |                  |                          |                          |                        |                          |                          |                  |                          |                          |
|--------------------------------------------|------------------|--------------------------|--------------------------|------------------------|--------------------------|--------------------------|------------------|--------------------------|--------------------------|
| # students in course: 22                   | School<br>Mark   | School<br>vs<br>District | School<br>vs<br>Province | Public<br>Exam<br>Mark | School<br>vs<br>District | School<br>vs<br>Province | Final<br>Mark    | School<br>vs<br>District | School<br>vs<br>Province |
| <u>Average Score</u><br>School<br>District | <b>81.6</b> 74.1 | р                        | p                        |                        |                          |                          | <b>81.6</b> 74.1 | q                        | g                        |
| Province Percent of Passes                 | 72.5             | Р                        | P                        |                        |                          |                          | 72.5             | þ                        | Ь                        |

100.0

94.8

91.6