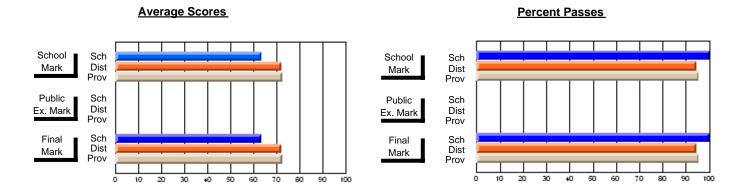

### District 2 - Western

#072 - Holy Cross All Grade School, Daniel's Harbour

**Subject: Mathematics** 

| Course: MATHEMATICS 1204       |                |                          |                          | J                      | witl                     | nheld for rea            | sons of cor   | nfidential               | ity.                     |
|--------------------------------|----------------|--------------------------|--------------------------|------------------------|--------------------------|--------------------------|---------------|--------------------------|--------------------------|
| # students in course: 4        | School<br>Mark | School<br>vs<br>District | School<br>vs<br>Province | Public<br>Exam<br>Mark | School<br>vs<br>District | School<br>vs<br>Province | Final<br>Mark | School<br>vs<br>District | School<br>vs<br>Province |
| <u>Average Score</u><br>School |                |                          |                          |                        |                          |                          | -             |                          |                          |
| District                       | 66.4           | q                        | a                        |                        |                          |                          | 66.4          | q                        | a                        |
| Province                       | 66.8           | Ч                        | q                        |                        |                          |                          | 66.8          | Ч                        | q                        |
| Percent of Passes              |                |                          |                          |                        |                          |                          |               |                          |                          |
| School                         |                |                          |                          |                        |                          |                          |               |                          |                          |
| District                       | 85.7           | р                        | р                        |                        |                          |                          | 85.7          | р                        | р                        |
| Province                       | 85.2           |                          |                          |                        |                          |                          | 85.3          |                          |                          |

#### **Average Scores Percent Passes** School Sch School Sch Dist Prov Mark Dist Mark Prov Public Sch Public Sch Dist Ex. Mark Dist Ex. Mark Prov Sch Dist Prov Final Sch Final Dist Mark Mark 20 70 80 60

Modification Time: 11:18:31AM

Modification Date: 1/8/2010

Source: Evaluation & Research

<sup>\*</sup> Data from the High School Certification System. The results from supplementary courses are not reflected in these results. All students obtaining a score of 48 or 49 on the final mark, were adjusted to 50 and are reflected in the Final Mark column.