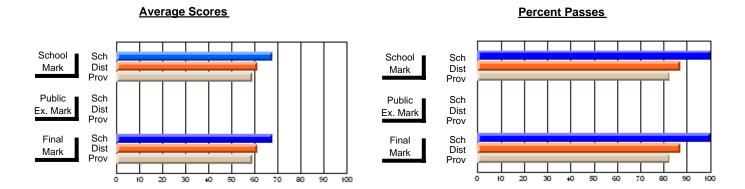

### District 2 - Western

#075 - Hampden Academy, Hampden

Subject: Mathematics

| # students in course: 7 | School<br>Mark | School<br>vs<br>District | School<br>vs<br>Province | Public<br>Exam<br>Mark | School<br>vs<br>District | School<br>vs<br>Province | Final<br>Mark | School<br>vs<br>District | School<br>vs<br>Province |
|-------------------------|----------------|--------------------------|--------------------------|------------------------|--------------------------|--------------------------|---------------|--------------------------|--------------------------|
| Average Score           | Mark           | District                 | TTOVINGE                 | Mark                   | District                 | TTOVITICE                | Mark          | District                 | TTOVINCE                 |
| School                  | 77.0           |                          |                          |                        |                          |                          | 77.0          |                          |                          |
| District                | 70.2           | р                        | р                        |                        |                          |                          | 70.2          | р                        | р                        |
| Province                | 68.0           |                          |                          |                        |                          |                          | 68.0          |                          |                          |
| Percent of Passes       |                |                          |                          |                        |                          |                          |               |                          |                          |
| School                  | 100.0          |                          |                          |                        |                          |                          | 100.0         |                          |                          |
| District                | 93.0           | р                        | р                        |                        |                          |                          | 93.0          | р                        | р                        |
| Province                | 90.5           |                          |                          |                        |                          |                          | 90.5          |                          |                          |

Modification Time: 11:18:31AM

Modification Date: 1/8/2010

Source: Evaluation & Research

<sup>\*</sup> Data from the High School Certification System. The results from supplementary courses are not reflected in these results. All students obtaining a score of 48 or 49 on the final mark, were adjusted to 50 and are reflected in the Final Mark column.