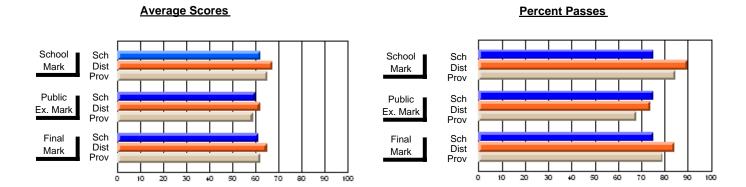

### District 2 - Western

#075 - Hampden Academy, Hampden

Subject: Mathematics

| # students in course: 6 | School<br>Mark   | School<br>vs<br>District | School<br>vs<br>Province | Public<br>Exam<br>Mark | School<br>vs<br>District | School<br>vs<br>Province | Final<br>Mark    | School<br>vs<br>District | School<br>vs<br>Province |
|-------------------------|------------------|--------------------------|--------------------------|------------------------|--------------------------|--------------------------|------------------|--------------------------|--------------------------|
| Average Score           | 24.2             |                          |                          | 20.5                   |                          |                          | 22.5             |                          |                          |
| School<br>District      | <b>81.2</b> 67.5 | р                        | р                        | <b>82.5</b> 61.9       | р                        | р                        | <b>83.5</b> 65.0 | р                        | q                        |
| Province                | 65.0             | P                        | P                        | 58.9                   | Р                        | P                        | 62.3             | P                        | P                        |
| Percent of Passes       |                  |                          |                          |                        |                          |                          |                  |                          |                          |
| School                  | 100.0            |                          |                          | 83.3                   |                          |                          | 100.0            |                          |                          |
| District                | 89.7             | р                        | р                        | 73.8                   | р                        | р                        | 84.2             | р                        | р                        |
| Province                | 84.6             |                          |                          | 67.8                   |                          |                          | 79.2             |                          |                          |