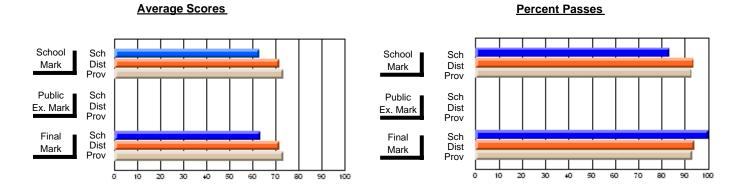

### District 2 - Western

#075 - Hampden Academy, Hampden

**Subject: Mathematics** 

| A O                                | Mark                | vs<br>District | vs<br>Province | Exam<br>Mark | School<br>vs<br>District | School<br>vs<br>Province | Final<br>Mark    | School<br>vs<br>District | School<br>vs<br>Province |
|------------------------------------|---------------------|----------------|----------------|--------------|--------------------------|--------------------------|------------------|--------------------------|--------------------------|
| Average Score School District      | <b>54.1</b> 63.4    | q              | q              |              |                          |                          | <b>54.1</b> 63.4 | q                        | q                        |
| Province Percent of Passes Cabasel | 62.1                |                |                |              |                          |                          | 62.1             |                          |                          |
| School<br>District                 | <b>62.5</b><br>87.7 | q              |                |              |                          |                          | <b>62.5</b> 87.7 |                          |                          |