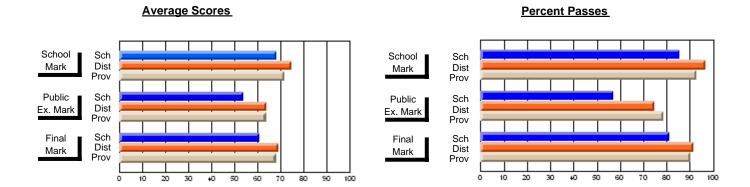

### District 2 - Western

#072 - Holy Cross All Grade School, Daniel's Harbour

**Subject: Mathematics** 

|                                |                |                          |                          | ႕                | \      | <u>vithheld for r</u> | eas <u>ons of co</u> | nfidential               | ity.                     |
|--------------------------------|----------------|--------------------------|--------------------------|------------------|--------|-----------------------|----------------------|--------------------------|--------------------------|
| # students in course: 4        | School<br>Mark | School<br>vs<br>District | School<br>vs<br>Province | Pub<br>Exa<br>Ma | n Scho | VS                    | Final<br>Mark        | School<br>vs<br>District | School<br>vs<br>Province |
| <u>Average Score</u><br>School |                |                          |                          |                  |        |                       |                      |                          |                          |
| District                       | 67.5           | q                        | q                        | 6                | .9 q   | q                     | 65.0                 | q                        | q                        |
| Province                       | 65.0           | Ч                        | Ч                        | 58               | 9      | ч                     | 62.3                 | Ч                        | Ч                        |
| Percent of Passes              |                |                          |                          |                  |        |                       |                      |                          |                          |
| School                         |                |                          |                          |                  |        |                       |                      |                          |                          |
| District                       | 89.7           | q                        | q                        | 73               | .8 q   | q                     | 84.2                 | q                        | q                        |
| Province                       | 84.6           |                          |                          | 67               | .8     |                       | 79.2                 |                          |                          |