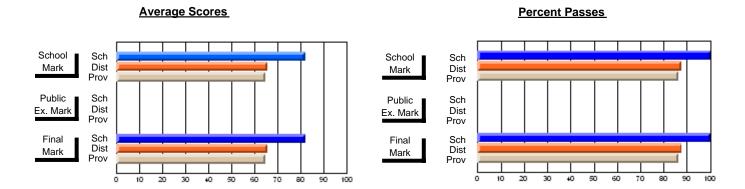

### District 2 - Western

#072 - Holy Cross All Grade School, Daniel's Harbour

**Subject: Mathematics** 

|                                |                |                          |                          | ႕                | \      | <u>vithheld for r</u> | eas <u>ons of co</u> | nfidential               | ity.                     |
|--------------------------------|----------------|--------------------------|--------------------------|------------------|--------|-----------------------|----------------------|--------------------------|--------------------------|
| # students in course: 4        | School<br>Mark | School<br>vs<br>District | School<br>vs<br>Province | Pub<br>Exa<br>Ma | n Scho | VS                    | Final<br>Mark        | School<br>vs<br>District | School<br>vs<br>Province |
| <u>Average Score</u><br>School |                |                          |                          |                  |        |                       |                      |                          |                          |
| District                       | 67.5           | q                        | q                        | 6                | .9 q   | q                     | 65.0                 | q                        | q                        |
| Province                       | 65.0           | Ч                        | Ч                        | 58               | 9      | ч                     | 62.3                 | Ч                        | Ч                        |
| Percent of Passes              |                |                          |                          |                  |        |                       |                      |                          |                          |
| School                         |                |                          |                          |                  |        |                       |                      |                          |                          |
| District                       | 89.7           | q                        | q                        | 73               | .8 q   | q                     | 84.2                 | q                        | q                        |
| Province                       | 84.6           |                          |                          | 67               | .8     |                       | 79.2                 |                          |                          |