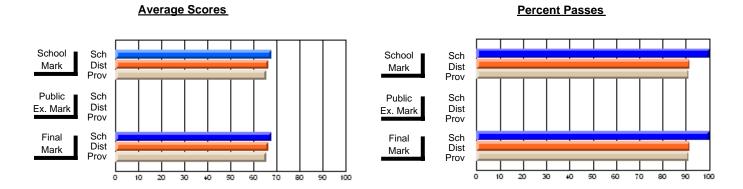

### District 2 - Western

#072 - Holy Cross All Grade School, Daniel's Harbour

Subject: French

|                                |                |                          |                          |                        | with                     | <u>nheld for re</u> a    | sons of cor   | <u>nfidential</u>        | ity.                     |
|--------------------------------|----------------|--------------------------|--------------------------|------------------------|--------------------------|--------------------------|---------------|--------------------------|--------------------------|
| # students in course: 3        | School<br>Mark | School<br>vs<br>District | School<br>vs<br>Province | Public<br>Exam<br>Mark | School<br>vs<br>District | School<br>vs<br>Province | Final<br>Mark | School<br>vs<br>District | School<br>vs<br>Province |
| <u>Average Score</u><br>School |                |                          |                          |                        |                          |                          |               |                          |                          |
| District                       | 72.0           | р                        | р                        |                        |                          |                          | 72.0          | р                        | p                        |
| Province                       | 72.4           | Р                        | Р                        |                        |                          |                          | 72.4          | Р                        | Р                        |
| Percent of Passes              |                |                          |                          |                        |                          |                          |               |                          |                          |
| School                         |                |                          |                          |                        |                          |                          |               |                          |                          |
| District                       | 94.5           | р                        | р                        |                        |                          |                          | 94.5          | р                        | р                        |
| Province                       | 95.6           |                          |                          |                        |                          |                          | 95.6          |                          |                          |