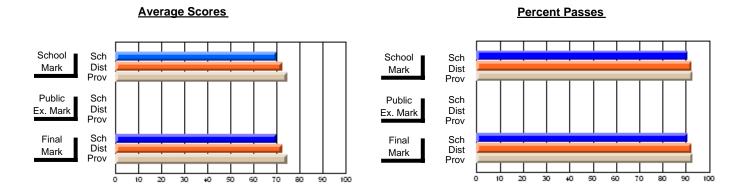

### District 2 - Western

#075 - Hampden Academy, Hampden

Subject: Mathematics

| # students in course: 7 | School<br>Mark | School<br>vs<br>District | School<br>vs<br>Province | Public<br>Exam<br>Mark | School<br>vs<br>District | School<br>vs<br>Province | Final<br>Mark | School<br>vs<br>District | School<br>vs<br>Province |
|-------------------------|----------------|--------------------------|--------------------------|------------------------|--------------------------|--------------------------|---------------|--------------------------|--------------------------|
| Average Score           | Mark           | District                 | TTOVINGE                 | Mark                   | District                 | TTOVITICE                | Mark          | District                 | TTOVINCE                 |
| School                  | 77.0           |                          |                          |                        |                          |                          | 77.0          |                          |                          |
| District                | 70.2           | р                        | р                        |                        |                          |                          | 70.2          | р                        | р                        |
| Province                | 68.0           |                          |                          |                        |                          |                          | 68.0          |                          |                          |
| Percent of Passes       |                |                          |                          |                        |                          |                          |               |                          |                          |
| School                  | 100.0          |                          |                          |                        |                          |                          | 100.0         |                          |                          |
| District                | 93.0           | р                        | р                        |                        |                          |                          | 93.0          | р                        | р                        |
| Province                | 90.5           |                          |                          |                        |                          |                          | 90.5          |                          |                          |

Modification Time: 11:18:31AM

Modification Date: 1/8/2010

Source: Evaluation & Research

<sup>\*</sup> Data from the High School Certification System. The results from supplementary courses are not reflected in these results. All students obtaining a score of 48 or 49 on the final mark, were adjusted to 50 and are reflected in the Final Mark column.