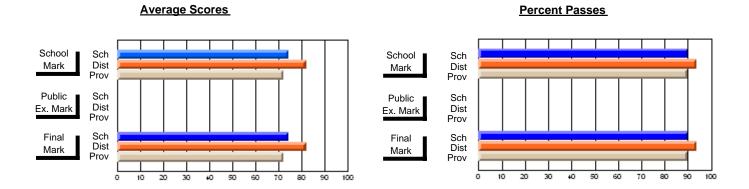

### District 2 - Western

#075 - Hampden Academy, Hampden

Subject: Mathematics

| # students in course: 6 | School<br>Mark   | School<br>vs<br>District | School<br>vs<br>Province | Public<br>Exam<br>Mark | School<br>vs<br>District | School<br>vs<br>Province | Final<br>Mark    | School<br>vs<br>District | School<br>vs<br>Province |
|-------------------------|------------------|--------------------------|--------------------------|------------------------|--------------------------|--------------------------|------------------|--------------------------|--------------------------|
| Average Score           | 24.2             |                          |                          | 20.5                   |                          |                          | 22.5             |                          |                          |
| School<br>District      | <b>81.2</b> 67.5 | р                        | р                        | <b>82.5</b> 61.9       | р                        | р                        | <b>83.5</b> 65.0 | р                        | q                        |
| Province                | 65.0             | P                        | P                        | 58.9                   | Р                        | P                        | 62.3             | P                        | P                        |
| Percent of Passes       |                  |                          |                          |                        |                          |                          |                  |                          |                          |
| School                  | 100.0            |                          |                          | 83.3                   |                          |                          | 100.0            |                          |                          |
| District                | 89.7             | р                        | р                        | 73.8                   | р                        | р                        | 84.2             | р                        | р                        |
| Province                | 84.6             |                          |                          | 67.8                   |                          |                          | 79.2             |                          |                          |

#### **Average Scores Percent Passes** School Sch School Sch Dist Mark Dist Mark Prov Prov Public Sch Public Sch Dist Ex. Mark Dist Ex. Mark Prov Prov Sch Dist Prov Sch Dist Final Final Mark Mark Prov 70 80 90 10 20 30 40 50 60