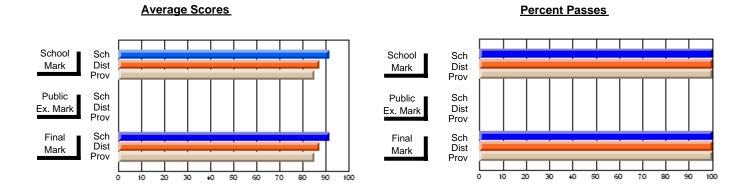

### District 2 - Western

School

District

Province

#075 - Hampden Academy, Hampden

**Subject: Religious Education** 

| Course: ETHICAL ISSUES 1104                |                  |                          |                          |                        |                          |                          |                  |                          |                          |
|--------------------------------------------|------------------|--------------------------|--------------------------|------------------------|--------------------------|--------------------------|------------------|--------------------------|--------------------------|
| # students in course: 22                   | School<br>Mark   | School<br>vs<br>District | School<br>vs<br>Province | Public<br>Exam<br>Mark | School<br>vs<br>District | School<br>vs<br>Province | Final<br>Mark    | School<br>vs<br>District | School<br>vs<br>Province |
| <u>Average Score</u><br>School<br>District | <b>81.6</b> 74.1 | р                        | p                        |                        |                          |                          | <b>81.6</b> 74.1 | q                        | g                        |
| Province Percent of Passes                 | 72.5             | Р                        | P                        |                        |                          |                          | 72.5             | þ                        | Ь                        |

100.0

94.8

91.6

#### **Average Scores Percent Passes** School Sch School Sch Dist Mark Dist Mark Prov Prov Public Sch Public Sch Dist Ex. Mark Dist Ex. Mark Prov Sch Dist Prov Final Sch Final Dist Mark Mark Prov 80 90 20 30 40

р

Modification Time: 11:18:31AM

Modification Date: 1/8/2010

Source: Evaluation & Research

Grades: K-12

100.0

94.8

91.6

р

р

<sup>\*</sup> Data from the High School Certification System. The results from supplementary courses are not reflected in these results. All students obtaining a score of 48 or 49 on the final mark, were adjusted to 50 and are reflected in the Final Mark column.