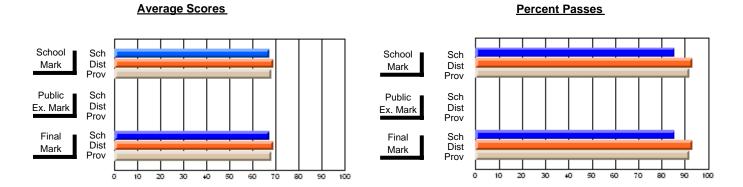

### District 2 - Western

#072 - Holy Cross All Grade School, Daniel's Harbour

**Subject: Mathematics** 

| Course: MATHEMATICS 1204       |                |                          |                          | J                      | witl                     | nheld for rea            | sons of cor   | nfidential               | ity.                     |
|--------------------------------|----------------|--------------------------|--------------------------|------------------------|--------------------------|--------------------------|---------------|--------------------------|--------------------------|
| # students in course: 4        | School<br>Mark | School<br>vs<br>District | School<br>vs<br>Province | Public<br>Exam<br>Mark | School<br>vs<br>District | School<br>vs<br>Province | Final<br>Mark | School<br>vs<br>District | School<br>vs<br>Province |
| <u>Average Score</u><br>School |                |                          |                          |                        |                          |                          | -             |                          |                          |
| District                       | 66.4           | q                        | a                        |                        |                          |                          | 66.4          | q                        | a                        |
| Province                       | 66.8           | Ч                        | q                        |                        |                          |                          | 66.8          | Ч                        | q                        |
| Percent of Passes              |                |                          |                          |                        |                          |                          |               |                          |                          |
| School                         |                |                          |                          |                        |                          |                          |               |                          |                          |
| District                       | 85.7           | р                        | р                        |                        |                          |                          | 85.7          | р                        | р                        |
| Province                       | 85.2           |                          |                          |                        |                          |                          | 85.3          |                          |                          |