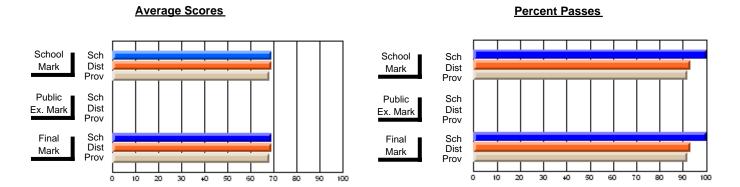

### District 2 - Western

#075 - Hampden Academy, Hampden

Subject: Family Studies

| # students in course: 16 | School<br>Mark | School<br>vs | School<br>vs | Public<br>Exam<br>Mark | School<br>vs | School<br>vs | Final<br>Mark | School<br>vs | School   |
|--------------------------|----------------|--------------|--------------|------------------------|--------------|--------------|---------------|--------------|----------|
| Average Score            | IVIAIK         | District     | Province     | IVIAIK                 | District     | Province     | IVIAIK        | District     | Province |
| School                   | 76.8           |              |              |                        |              |              | 76.8          |              |          |
| District                 | 75.1           | р            | р            |                        |              |              | 75.1          | р            | р        |
| Province                 | 75.3           | •            | ·            |                        |              |              | 75.3          |              | •        |
| Percent of Passes        |                |              |              |                        |              |              |               |              |          |
| School                   | 100.0          |              |              |                        |              |              | 100.0         |              |          |
| District                 | 95.8           | р            | р            |                        |              |              | 95.8          | р            | р        |
| Province                 | 93.9           |              |              |                        |              |              | 93.9          |              |          |

Modification Time: 11:18:31AM

Modification Date: 1/8/2010

Source: Evaluation & Research

<sup>\*</sup> Data from the High School Certification System. The results from supplementary courses are not reflected in these results. All students obtaining a score of 48 or 49 on the final mark, were adjusted to 50 and are reflected in the Final Mark column.