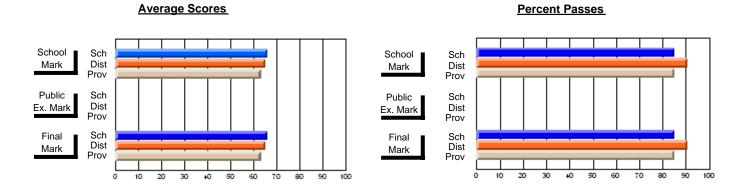

### District 2 - Western

#075 - Hampden Academy, Hampden

**Subject: Mathematics** 

|                                |                |                          |                          | <b>-</b>               | wit                      | <u>nheld for re</u> a    | sons of cor   | nfidential               | ity.                     |
|--------------------------------|----------------|--------------------------|--------------------------|------------------------|--------------------------|--------------------------|---------------|--------------------------|--------------------------|
| # students in course: 5        | School<br>Mark | School<br>vs<br>District | School<br>vs<br>Province | Public<br>Exam<br>Mark | School<br>vs<br>District | School<br>vs<br>Province | Final<br>Mark | School<br>vs<br>District | School<br>vs<br>Province |
| <u>Average Score</u><br>School |                |                          |                          |                        |                          |                          |               |                          |                          |
| District                       | 66.4           | q                        | q                        |                        |                          |                          | 66.4          | q                        | q                        |
| Province                       | 66.8           | -                        | -1                       |                        |                          |                          | 66.8          |                          | -1                       |
| Percent of Passes              |                |                          |                          |                        |                          |                          |               |                          |                          |
| School                         |                |                          |                          |                        |                          |                          |               |                          |                          |
| District                       | 85.7           | q                        | q                        |                        |                          |                          | 85.7          | q                        | q                        |
| Province                       | 85.2           |                          |                          |                        |                          |                          | 85.3          |                          |                          |

#### **Average Scores Percent Passes** School Sch School Sch Dist Prov Mark Dist Mark Prov Public Sch Public Sch Dist Ex. Mark Dist Ex. Mark Prov Sch Dist Prov Final Sch Final Dist Mark Mark 20 40 60 70 80 50

Modification Time: 11:18:31AM

Modification Date: 1/8/2010 Source: Evaluation & Research

<sup>\*</sup> Data from the High School Certification System. The results from supplementary courses are not reflected in these results. All students obtaining a score of 48 or 49 on the final mark, were adjusted to 50 and are reflected in the Final Mark column.