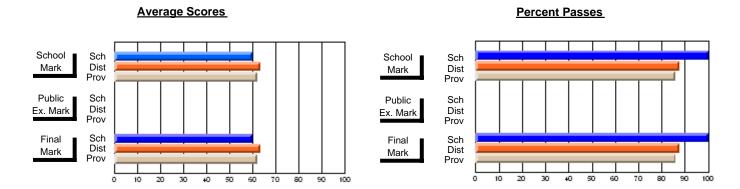

### District 2 - Western

#072 - Holy Cross All Grade School, Daniel's Harbour

**Subject: Mathematics** 

|                                |                |                          |                          | ႕                | \      | <u>vithheld for r</u> | eas <u>ons of co</u> | nfidential               | ity.                     |
|--------------------------------|----------------|--------------------------|--------------------------|------------------|--------|-----------------------|----------------------|--------------------------|--------------------------|
| # students in course: 4        | School<br>Mark | School<br>vs<br>District | School<br>vs<br>Province | Pub<br>Exa<br>Ma | n Scho | VS                    | Final<br>Mark        | School<br>vs<br>District | School<br>vs<br>Province |
| <u>Average Score</u><br>School |                |                          |                          |                  |        |                       |                      |                          |                          |
| District                       | 67.5           | q                        | q                        | 6                | .9 q   | q                     | 65.0                 | q                        | q                        |
| Province                       | 65.0           | Ч                        | Ч                        | 58               | 9      | ч                     | 62.3                 | Ч                        | Ч                        |
| Percent of Passes              |                |                          |                          |                  |        |                       |                      |                          |                          |
| School                         |                |                          |                          |                  |        |                       |                      |                          |                          |
| District                       | 89.7           | q                        | q                        | 73               | .8 q   | q                     | 84.2                 | q                        | q                        |
| Province                       | 84.6           |                          |                          | 67               | .8     |                       | 79.2                 |                          |                          |