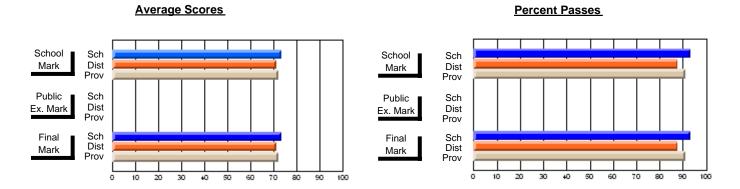

### District 2 - Western

#075 - Hampden Academy, Hampden

Subject: Physical Education

| # students in course: 23 | School<br>Mark      | School<br>vs<br>District | School<br>vs<br>Province | Public<br>Exam<br>Mark | School<br>vs<br>District | School<br>vs<br>Province | Final<br>Mark       | School<br>vs<br>District | School<br>vs<br>Province |
|--------------------------|---------------------|--------------------------|--------------------------|------------------------|--------------------------|--------------------------|---------------------|--------------------------|--------------------------|
| Average Score            | 77.7                |                          |                          |                        |                          |                          | 77.7                |                          |                          |
| School<br>District       | <b>77.7</b><br>77.1 | р                        | р                        |                        |                          |                          | <b>77.7</b><br>77.1 | р                        | р                        |
| Province                 | 73.3                | Р                        | Р                        |                        |                          |                          | 73.3                | Р                        | Р                        |
| Percent of Passes        |                     |                          |                          |                        |                          |                          |                     |                          |                          |
| School                   | 100.0               |                          |                          |                        |                          |                          | 100.0               |                          |                          |
| District                 | 95.4                | р                        | р                        |                        |                          |                          | 95.4                | р                        | р                        |
| Province                 | 91.3                |                          |                          |                        |                          |                          | 91.3                |                          |                          |