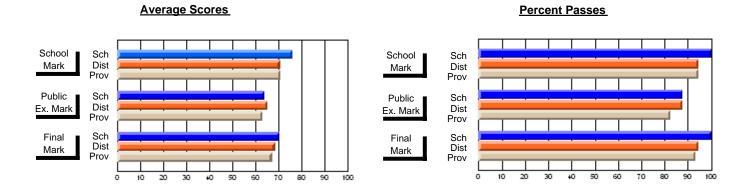

### District 2 - Western

#072 - Holy Cross All Grade School, Daniel's Harbour

**Subject: Mathematics** 

|                                |                |                          |                          | ႕                | \      | <u>vithheld for r</u> | eas <u>ons of co</u> | nfidential               | ity.                     |
|--------------------------------|----------------|--------------------------|--------------------------|------------------|--------|-----------------------|----------------------|--------------------------|--------------------------|
| # students in course: 4        | School<br>Mark | School<br>vs<br>District | School<br>vs<br>Province | Pub<br>Exa<br>Ma | n Scho | VS                    | Final<br>Mark        | School<br>vs<br>District | School<br>vs<br>Province |
| <u>Average Score</u><br>School |                |                          |                          |                  |        |                       |                      |                          |                          |
| District                       | 67.5           | q                        | q                        | 6                | .9 q   | q                     | 65.0                 | q                        | q                        |
| Province                       | 65.0           | Ч                        | Ч                        | 58               | 9      | ч                     | 62.3                 | Ч                        | Ч                        |
| Percent of Passes              |                |                          |                          |                  |        |                       |                      |                          |                          |
| School                         |                |                          |                          |                  |        |                       |                      |                          |                          |
| District                       | 89.7           | q                        | q                        | 73               | .8 q   | q                     | 84.2                 | q                        | q                        |
| Province                       | 84.6           |                          |                          | 67               | .8     |                       | 79.2                 |                          |                          |