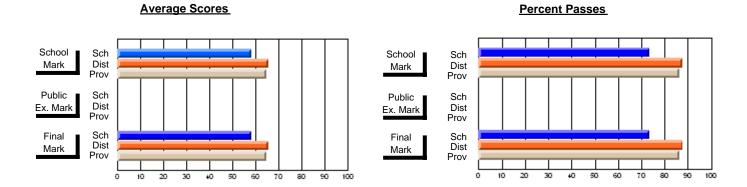

### District 2 - Western

#072 - Holy Cross All Grade School, Daniel's Harbour

**Subject: Mathematics** 

|                                |                |                          |                          | ႕                | \      | <u>vithheld for r</u> | eas <u>ons of co</u> | nfidential               | ity.                     |
|--------------------------------|----------------|--------------------------|--------------------------|------------------|--------|-----------------------|----------------------|--------------------------|--------------------------|
| # students in course: 4        | School<br>Mark | School<br>vs<br>District | School<br>vs<br>Province | Pub<br>Exa<br>Ma | n Scho | VS                    | Final<br>Mark        | School<br>vs<br>District | School<br>vs<br>Province |
| <u>Average Score</u><br>School |                |                          |                          |                  |        |                       |                      |                          |                          |
| District                       | 67.5           | q                        | q                        | 6                | .9 q   | q                     | 65.0                 | q                        | q                        |
| Province                       | 65.0           | Ч                        | Ч                        | 58               | 9      | ч                     | 62.3                 | Ч                        | Ч                        |
| Percent of Passes              |                |                          |                          |                  |        |                       |                      |                          |                          |
| School                         |                |                          |                          |                  |        |                       |                      |                          |                          |
| District                       | 89.7           | q                        | q                        | 73               | .8 q   | q                     | 84.2                 | q                        | q                        |
| Province                       | 84.6           |                          |                          | 67               | .8     |                       | 79.2                 |                          |                          |

#### **Average Scores Percent Passes** School Sch School Sch Dist Prov Mark Dist Mark Prov Public Sch Public Sch Dist Ex. Mark Dist Ex. Mark Prov Prov Sch Dist Prov Final Sch Final Dist Mark Mark Prov 70 80 90 10 20 40 50 60