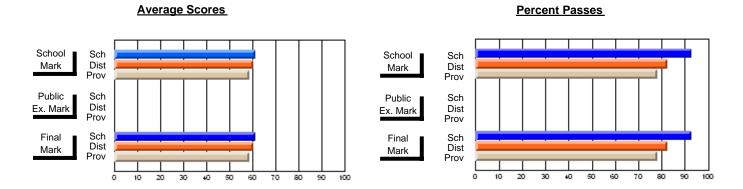

### District 2 - Western

#072 - Holy Cross All Grade School, Daniel's Harbour

Subject: Art

| "                              |                |                          |                          | <b>'</b>               | with                     | <u>nheld for re</u> a    | s <u>ons of cor</u> | ntidential               | ity.                     |
|--------------------------------|----------------|--------------------------|--------------------------|------------------------|--------------------------|--------------------------|---------------------|--------------------------|--------------------------|
| # students in course: 1        | School<br>Mark | School<br>vs<br>District | School<br>vs<br>Province | Public<br>Exam<br>Mark | School<br>vs<br>District | School<br>vs<br>Province | Final<br>Mark       | School<br>vs<br>District | School<br>vs<br>Province |
| <u>Average Score</u><br>School |                |                          |                          |                        |                          |                          |                     |                          |                          |
| District                       | 79.1           | q                        | q                        |                        |                          |                          | 79.1                | q                        | q                        |
| Province                       | 77.0           | 4                        | 9                        |                        |                          |                          | 77.0                | 4                        | 4                        |
| Percent of Passes              |                |                          |                          |                        |                          |                          |                     |                          |                          |
| School                         |                |                          |                          |                        |                          |                          |                     |                          |                          |
| District                       | 97.5           | р                        | р                        |                        |                          |                          | 97.5                | р                        | р                        |
| Province                       | 95.4           |                          |                          |                        |                          |                          | 95.4                |                          |                          |