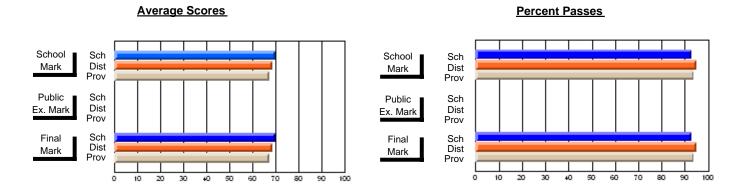

### District 2 - Western

#072 - Holy Cross All Grade School, Daniel's Harbour

Subject: French

|                                |                |                          |                          |                        | with                     | <u>nheld for re</u> a    | sons of cor   | <u>nfidential</u>        | ity.                     |
|--------------------------------|----------------|--------------------------|--------------------------|------------------------|--------------------------|--------------------------|---------------|--------------------------|--------------------------|
| # students in course: 3        | School<br>Mark | School<br>vs<br>District | School<br>vs<br>Province | Public<br>Exam<br>Mark | School<br>vs<br>District | School<br>vs<br>Province | Final<br>Mark | School<br>vs<br>District | School<br>vs<br>Province |
| <u>Average Score</u><br>School |                |                          |                          |                        |                          |                          |               |                          |                          |
| District                       | 72.0           | р                        | р                        |                        |                          |                          | 72.0          | р                        | p                        |
| Province                       | 72.4           | Р                        | Р                        |                        |                          |                          | 72.4          | Р                        | Р                        |
| Percent of Passes              |                |                          |                          |                        |                          |                          |               |                          |                          |
| School                         |                |                          |                          |                        |                          |                          |               |                          |                          |
| District                       | 94.5           | р                        | р                        |                        |                          |                          | 94.5          | р                        | р                        |
| Province                       | 95.6           |                          |                          |                        |                          |                          | 95.6          |                          |                          |