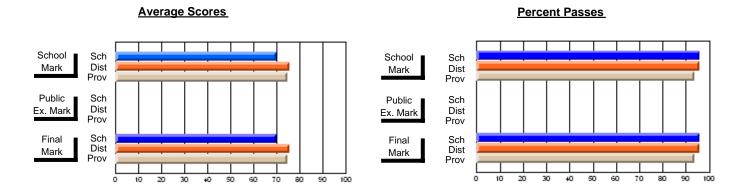

### District 2 - Western

#072 - Holy Cross All Grade School, Daniel's Harbour

**Subject: Mathematics** 

|                                |                |                          |                          | ႕                | \      | <u>vithheld for r</u> | eas <u>ons of co</u> | nfidential               | ity.                     |
|--------------------------------|----------------|--------------------------|--------------------------|------------------|--------|-----------------------|----------------------|--------------------------|--------------------------|
| # students in course: 4        | School<br>Mark | School<br>vs<br>District | School<br>vs<br>Province | Pub<br>Exa<br>Ma | n Scho | VS                    | Final<br>Mark        | School<br>vs<br>District | School<br>vs<br>Province |
| <u>Average Score</u><br>School |                |                          |                          |                  |        |                       |                      |                          |                          |
| District                       | 67.5           | q                        | q                        | 6                | .9 q   | q                     | 65.0                 | q                        | q                        |
| Province                       | 65.0           | Ч                        | Ч                        | 58               | 9      | ч                     | 62.3                 | Ч                        | Ч                        |
| Percent of Passes              |                |                          |                          |                  |        |                       |                      |                          |                          |
| School                         |                |                          |                          |                  |        |                       |                      |                          |                          |
| District                       | 89.7           | q                        | q                        | 73               | .8 q   | q                     | 84.2                 | q                        | q                        |
| Province                       | 84.6           |                          |                          | 67               | .8     |                       | 79.2                 |                          |                          |

#### **Average Scores Percent Passes** School Sch School Sch Dist Prov Mark Dist Mark Prov Public Sch Public Sch Dist Ex. Mark Dist Ex. Mark Prov Prov Sch Dist Prov Final Sch Final Dist Mark Mark Prov 70 80 90 10 20 40 50 60

Modification Time: 11:18:31AM

Modification Date: 1/8/2010

Source: Evaluation & Research

<sup>\*</sup> Data from the High School Certification System. The results from supplementary courses are not reflected in these results. All students obtaining a score of 48 or 49 on the final mark, were adjusted to 50 and are reflected in the Final Mark column.