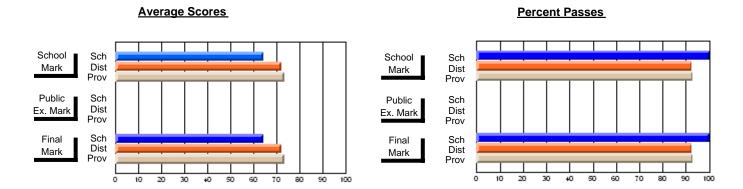

### District 2 - Western

#072 - Holy Cross All Grade School, Daniel's Harbour

**Subject: Mathematics** 

|                                |                |                          |                          | ႕                | \      | <u>vithheld for r</u> | eas <u>ons of co</u> | nfidential               | ity.                     |
|--------------------------------|----------------|--------------------------|--------------------------|------------------|--------|-----------------------|----------------------|--------------------------|--------------------------|
| # students in course: 4        | School<br>Mark | School<br>vs<br>District | School<br>vs<br>Province | Pub<br>Exa<br>Ma | n Scho | VS                    | Final<br>Mark        | School<br>vs<br>District | School<br>vs<br>Province |
| <u>Average Score</u><br>School |                |                          |                          |                  |        |                       |                      |                          |                          |
| District                       | 67.5           | q                        | q                        | 6                | .9 q   | q                     | 65.0                 | q                        | q                        |
| Province                       | 65.0           | Ч                        | Ч                        | 58               | 9      | ч                     | 62.3                 | Ч                        | Ч                        |
| Percent of Passes              |                |                          |                          |                  |        |                       |                      |                          |                          |
| School                         |                |                          |                          |                  |        |                       |                      |                          |                          |
| District                       | 89.7           | q                        | q                        | 73               | .8 q   | q                     | 84.2                 | q                        | q                        |
| Province                       | 84.6           |                          |                          | 67               | .8     |                       | 79.2                 |                          |                          |

#### **Average Scores Percent Passes** School Sch School Sch Dist Prov Mark Dist Mark Prov Public Sch Public Sch Dist Ex. Mark Dist Ex. Mark Prov Prov Sch Dist Prov Final Sch Final Dist Mark Mark Prov 70 80 90 10 20 40 50 60