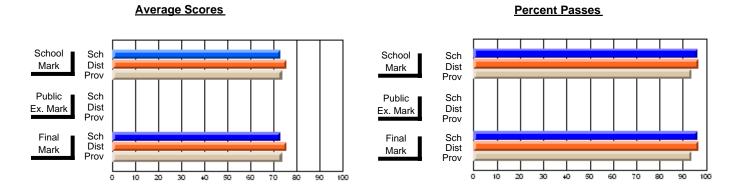

### District 2 - Western

#072 - Holy Cross All Grade School, Daniel's Harbour

**Subject: Mathematics** 

| Course: MATHEMATICS 1204       |                |                          |                          | J                      | witl                     | nheld for rea            | sons of cor   | nfidential               | ity.                     |
|--------------------------------|----------------|--------------------------|--------------------------|------------------------|--------------------------|--------------------------|---------------|--------------------------|--------------------------|
| # students in course: 4        | School<br>Mark | School<br>vs<br>District | School<br>vs<br>Province | Public<br>Exam<br>Mark | School<br>vs<br>District | School<br>vs<br>Province | Final<br>Mark | School<br>vs<br>District | School<br>vs<br>Province |
| <u>Average Score</u><br>School |                |                          |                          |                        |                          |                          | -             |                          |                          |
| District                       | 66.4           | q                        | a                        |                        |                          |                          | 66.4          | q                        | a                        |
| Province                       | 66.8           | Ч                        | q                        |                        |                          |                          | 66.8          | Ч                        | q                        |
| Percent of Passes              |                |                          |                          |                        |                          |                          |               |                          |                          |
| School                         |                |                          |                          |                        |                          |                          |               |                          |                          |
| District                       | 85.7           | р                        | р                        |                        |                          |                          | 85.7          | р                        | р                        |
| Province                       | 85.2           |                          |                          |                        |                          |                          | 85.3          |                          |                          |

#### **Average Scores Percent Passes** School Sch School Sch Dist Prov Mark Dist Mark Prov Public Sch Public Sch Dist Ex. Mark Dist Ex. Mark Prov Sch Dist Prov Final Sch Final Dist Mark Mark 20 70 80 60