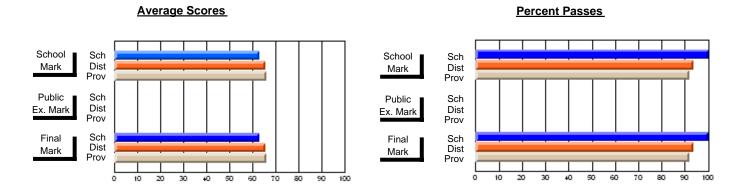

### District 2 - Western

#075 - Hampden Academy, Hampden

**Subject: Mathematics** 

|                                |                |                          |                          | <b>-</b>               | wit                      | <u>nheld for re</u> a    | sons of cor   | nfidential               | ity.                     |
|--------------------------------|----------------|--------------------------|--------------------------|------------------------|--------------------------|--------------------------|---------------|--------------------------|--------------------------|
| # students in course: 5        | School<br>Mark | School<br>vs<br>District | School<br>vs<br>Province | Public<br>Exam<br>Mark | School<br>vs<br>District | School<br>vs<br>Province | Final<br>Mark | School<br>vs<br>District | School<br>vs<br>Province |
| <u>Average Score</u><br>School |                |                          |                          |                        |                          |                          |               |                          |                          |
| District                       | 66.4           | q                        | q                        |                        |                          |                          | 66.4          | q                        | q                        |
| Province                       | 66.8           | -                        | -1                       |                        |                          |                          | 66.8          |                          | -1                       |
| Percent of Passes              |                |                          |                          |                        |                          |                          |               |                          |                          |
| School                         |                |                          |                          |                        |                          |                          |               |                          |                          |
| District                       | 85.7           | q                        | q                        |                        |                          |                          | 85.7          | q                        | q                        |
| Province                       | 85.2           |                          |                          |                        |                          |                          | 85.3          |                          |                          |