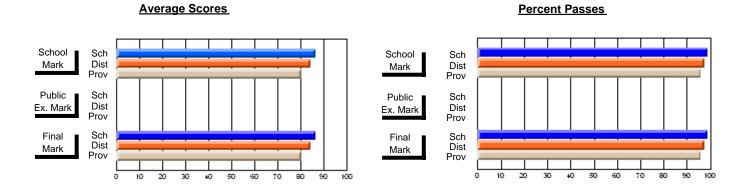

### District 2 - Western

#075 - Hampden Academy, Hampden

Subject: Family Studies

| # students in course: 16 | School<br>Mark | School<br>vs | School<br>vs | Public<br>Exam<br>Mark | School<br>vs | School<br>vs | Final<br>Mark | School<br>vs | School   |
|--------------------------|----------------|--------------|--------------|------------------------|--------------|--------------|---------------|--------------|----------|
| Average Score            | IVIAIK         | District     | Province     | IVIAIK                 | District     | Province     | IVIAIK        | District     | Province |
| School                   | 76.8           |              |              |                        |              |              | 76.8          |              |          |
| District                 | 75.1           | р            | р            |                        |              |              | 75.1          | р            | р        |
| Province                 | 75.3           | •            | ·            |                        |              |              | 75.3          |              | •        |
| Percent of Passes        |                |              |              |                        |              |              |               |              |          |
| School                   | 100.0          |              |              |                        |              |              | 100.0         |              |          |
| District                 | 95.8           | р            | р            |                        |              |              | 95.8          | р            | р        |
| Province                 | 93.9           |              |              |                        |              |              | 93.9          |              |          |