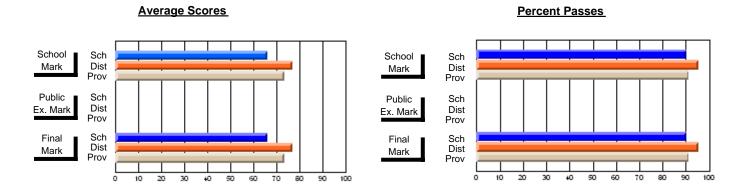

### District 2 - Western

#075 - Hampden Academy, Hampden

**Subject: Mathematics** 

| Waterday to in account of      |                |                          |                          | <b>-</b>         | wit      | thheld for rea           | is <u>ons of cor</u> | nfidential               | ity.                     |
|--------------------------------|----------------|--------------------------|--------------------------|------------------|----------|--------------------------|----------------------|--------------------------|--------------------------|
| # students in course: 2        | School<br>Mark | School<br>vs<br>District | School<br>vs<br>Province | Pub<br>Exa<br>Ma | m School | School<br>vs<br>Province | Final<br>Mark        | School<br>vs<br>District | School<br>vs<br>Province |
| <u>Average Score</u><br>School |                |                          |                          |                  |          |                          |                      |                          |                          |
| District                       | 60.5           | р                        | р                        |                  |          |                          | 60.5                 | р                        | р                        |
| Province                       | 58.8           | Р                        | Р                        |                  |          |                          | 58.8                 | Р                        | Р                        |
| Percent of Passes              |                |                          |                          |                  |          |                          |                      |                          |                          |
| School                         |                |                          |                          |                  |          |                          |                      |                          |                          |
| District                       | 82.4           | р                        | р                        |                  |          |                          | 82.4                 | р                        | p                        |
| Province                       | 78.1           |                          |                          |                  |          |                          | 78.1                 |                          |                          |