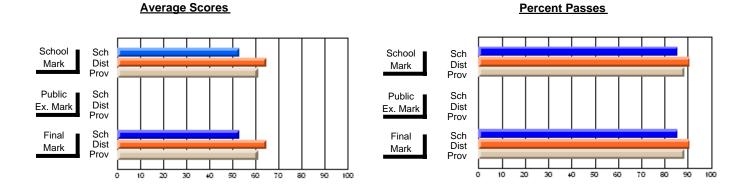

### District 2 - Western

#072 - Holy Cross All Grade School, Daniel's Harbour

Subject: Science

| # students in course: 7 | School<br>Mark | School<br>vs<br>District | School<br>vs<br>Province | Ex | blic<br>am<br>ark | School<br>vs<br>District | School<br>vs<br>Province | Final<br>Mark | VS | School<br>vs<br>Province |
|-------------------------|----------------|--------------------------|--------------------------|----|-------------------|--------------------------|--------------------------|---------------|----|--------------------------|
| Average Score           |                |                          |                          |    |                   |                          |                          |               |    |                          |
| School                  | 59.6           |                          |                          |    |                   |                          |                          | 59.6          |    |                          |
| District                | 65.7           | q                        | q                        |    |                   |                          |                          | 65.7          | q  | q                        |
| Province                | 66.0           |                          |                          |    |                   |                          |                          | 66.0          |    |                          |
| Percent of Passes       |                |                          |                          |    |                   |                          |                          |               |    |                          |
| School                  | 100.0          |                          |                          |    |                   |                          |                          | 100.0         |    |                          |
| District                | 93.7           | р                        | р                        |    |                   |                          |                          | 93.7          | р  | р                        |
| Province                | 91.9           |                          |                          |    |                   |                          |                          | 91.9          |    |                          |