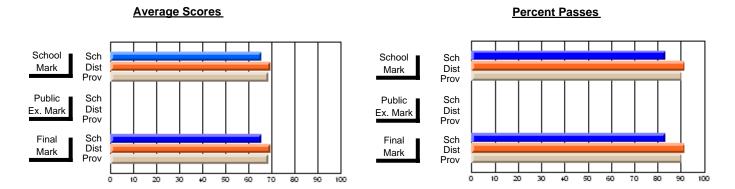

### District 2 - Western

#072 - Holy Cross All Grade School, Daniel's Harbour

Subject: Art

| "                              |                |                          |                          | <b>'</b>               | with                     | <u>nheld for re</u> a    | s <u>ons of cor</u> | ntidential               | ity.                     |
|--------------------------------|----------------|--------------------------|--------------------------|------------------------|--------------------------|--------------------------|---------------------|--------------------------|--------------------------|
| # students in course: 1        | School<br>Mark | School<br>vs<br>District | School<br>vs<br>Province | Public<br>Exam<br>Mark | School<br>vs<br>District | School<br>vs<br>Province | Final<br>Mark       | School<br>vs<br>District | School<br>vs<br>Province |
| <u>Average Score</u><br>School |                |                          |                          |                        |                          |                          |                     |                          |                          |
| District                       | 79.1           | q                        | q                        |                        |                          |                          | 79.1                | q                        | q                        |
| Province                       | 77.0           | 4                        | 9                        |                        |                          |                          | 77.0                | 4                        | 4                        |
| Percent of Passes              |                |                          |                          |                        |                          |                          |                     |                          |                          |
| School                         |                |                          |                          |                        |                          |                          |                     |                          |                          |
| District                       | 97.5           | р                        | р                        |                        |                          |                          | 97.5                | р                        | р                        |
| Province                       | 95.4           |                          |                          |                        |                          |                          | 95.4                |                          |                          |