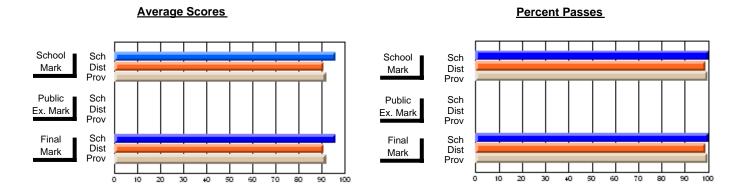

### District 2 - Western

#075 - Hampden Academy, Hampden

Subject: Mathematics

| # students in course: 6 | School<br>Mark   | School<br>vs<br>District | School<br>vs<br>Province | Public<br>Exam<br>Mark | School<br>vs<br>District | School<br>vs<br>Province | Final<br>Mark    | School<br>vs<br>District | School<br>vs<br>Province |
|-------------------------|------------------|--------------------------|--------------------------|------------------------|--------------------------|--------------------------|------------------|--------------------------|--------------------------|
| Average Score           | 24.2             |                          |                          | 20.5                   |                          |                          | 22.5             |                          |                          |
| School<br>District      | <b>81.2</b> 67.5 | р                        | р                        | <b>82.5</b> 61.9       | р                        | р                        | <b>83.5</b> 65.0 | р                        | q                        |
| Province                | 65.0             | P                        | P                        | 58.9                   | Р                        | P                        | 62.3             | P                        | P                        |
| Percent of Passes       |                  |                          |                          |                        |                          |                          |                  |                          |                          |
| School                  | 100.0            |                          |                          | 83.3                   |                          |                          | 100.0            |                          |                          |
| District                | 89.7             | р                        | р                        | 73.8                   | р                        | р                        | 84.2             | р                        | р                        |
| Province                | 84.6             |                          |                          | 67.8                   |                          |                          | 79.2             |                          |                          |