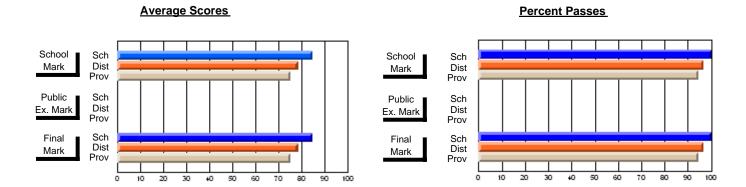

### District 2 - Western

#072 - Holy Cross All Grade School, Daniel's Harbour

**Subject: Mathematics** 

| Course: MATHEMATICS 1204       |                |                          |                          | J                      | witl                     | nheld for rea            | sons of cor   | nfidential               | ity.                     |
|--------------------------------|----------------|--------------------------|--------------------------|------------------------|--------------------------|--------------------------|---------------|--------------------------|--------------------------|
| # students in course: 4        | School<br>Mark | School<br>vs<br>District | School<br>vs<br>Province | Public<br>Exam<br>Mark | School<br>vs<br>District | School<br>vs<br>Province | Final<br>Mark | School<br>vs<br>District | School<br>vs<br>Province |
| <u>Average Score</u><br>School |                |                          |                          |                        |                          |                          | -             |                          |                          |
| District                       | 66.4           | q                        | a                        |                        |                          |                          | 66.4          | q                        | a                        |
| Province                       | 66.8           | Ч                        | q                        |                        |                          |                          | 66.8          | Ч                        | q                        |
| Percent of Passes              |                |                          |                          |                        |                          |                          |               |                          |                          |
| School                         |                |                          |                          |                        |                          |                          |               |                          |                          |
| District                       | 85.7           | р                        | р                        |                        |                          |                          | 85.7          | р                        | р                        |
| Province                       | 85.2           |                          |                          |                        |                          |                          | 85.3          |                          |                          |