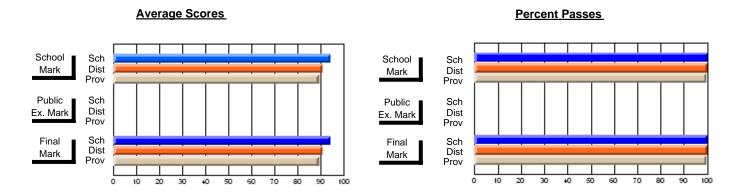

### District 2 - Western

#072 - Holy Cross All Grade School, Daniel's Harbour

Subject: French

|                                |                |                          |                          |                        | with                     | <u>nheld for re</u> a    | sons of cor   | <u>nfidential</u>        | ity.                     |
|--------------------------------|----------------|--------------------------|--------------------------|------------------------|--------------------------|--------------------------|---------------|--------------------------|--------------------------|
| # students in course: 3        | School<br>Mark | School<br>vs<br>District | School<br>vs<br>Province | Public<br>Exam<br>Mark | School<br>vs<br>District | School<br>vs<br>Province | Final<br>Mark | School<br>vs<br>District | School<br>vs<br>Province |
| <u>Average Score</u><br>School |                |                          |                          |                        |                          |                          |               |                          |                          |
| District                       | 72.0           | р                        | р                        |                        |                          |                          | 72.0          | р                        | p                        |
| Province                       | 72.4           | Р                        | Р                        |                        |                          |                          | 72.4          | Р                        | Р                        |
| Percent of Passes              |                |                          |                          |                        |                          |                          |               |                          |                          |
| School                         |                |                          |                          |                        |                          |                          |               |                          |                          |
| District                       | 94.5           | р                        | р                        |                        |                          |                          | 94.5          | р                        | р                        |
| Province                       | 95.6           |                          |                          |                        |                          |                          | 95.6          |                          |                          |