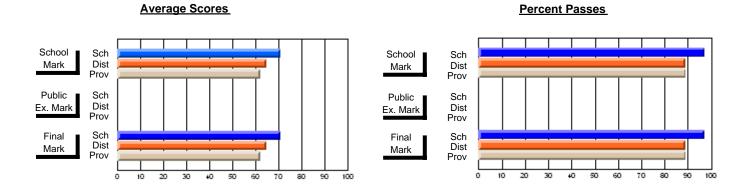

### District 2 - Western

#075 - Hampden Academy, Hampden

**Subject: Mathematics** 

|                                |                |                          |                          | <b>-</b>               | wit                      | <u>nheld for re</u> a    | sons of cor   | nfidential               | ity.                     |
|--------------------------------|----------------|--------------------------|--------------------------|------------------------|--------------------------|--------------------------|---------------|--------------------------|--------------------------|
| # students in course: 5        | School<br>Mark | School<br>vs<br>District | School<br>vs<br>Province | Public<br>Exam<br>Mark | School<br>vs<br>District | School<br>vs<br>Province | Final<br>Mark | School<br>vs<br>District | School<br>vs<br>Province |
| <u>Average Score</u><br>School |                |                          |                          |                        |                          |                          |               |                          |                          |
| District                       | 66.4           | q                        | q                        |                        |                          |                          | 66.4          | q                        | q                        |
| Province                       | 66.8           | -                        | -1                       |                        |                          |                          | 66.8          |                          | -1                       |
| Percent of Passes              |                |                          |                          |                        |                          |                          |               |                          |                          |
| School                         |                |                          |                          |                        |                          |                          |               |                          |                          |
| District                       | 85.7           | q                        | q                        |                        |                          |                          | 85.7          | q                        | q                        |
| Province                       | 85.2           |                          |                          |                        |                          |                          | 85.3          |                          |                          |