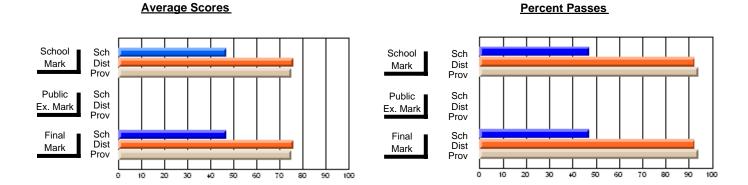

### District 2 - Western

#072 - Holy Cross All Grade School, Daniel's Harbour

Subject: English Language

| # students in course: 8        | School<br>Mark   | School<br>vs<br>District | School<br>vs<br>Province | Public<br>Exam<br>Mark | School<br>vs<br>District | School<br>vs<br>Province | Final<br>Mark    | School<br>vs<br>District | School<br>vs<br>Province |
|--------------------------------|------------------|--------------------------|--------------------------|------------------------|--------------------------|--------------------------|------------------|--------------------------|--------------------------|
| <u>Average Score</u><br>School | 50.4             |                          |                          |                        |                          |                          | F0.4             |                          |                          |
| District                       | <b>59.4</b> 69.6 | q                        | q                        |                        |                          |                          | <b>59.4</b> 69.6 | q                        | q                        |
| Province                       | 68.5             | 7                        | ٦                        |                        |                          |                          | 68.5             | 7                        | 7                        |
| Percent of Passes              |                  |                          |                          |                        |                          |                          |                  |                          |                          |
| School                         | 87.5             |                          |                          |                        |                          |                          | 87.5             |                          |                          |
| District                       | 91.7             | q                        | q                        |                        |                          |                          | 91.7             | q                        | q                        |
| Province                       | 90.4             |                          |                          |                        |                          |                          | 90.4             |                          |                          |