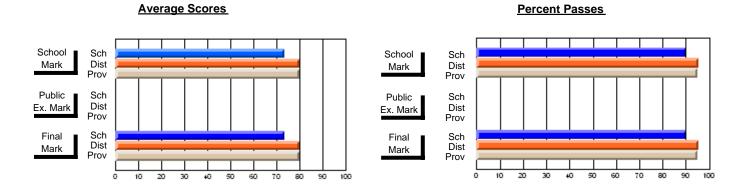

### District 2 - Western

#075 - Hampden Academy, Hampden

Subject: Mathematics

| # students in course: 6 | School<br>Mark   | School<br>vs<br>District | School<br>vs<br>Province | Public<br>Exam<br>Mark | School<br>vs<br>District | School<br>vs<br>Province | Final<br>Mark    | School<br>vs<br>District | School<br>vs<br>Province |
|-------------------------|------------------|--------------------------|--------------------------|------------------------|--------------------------|--------------------------|------------------|--------------------------|--------------------------|
| Average Score           | 24.2             |                          |                          | 20.5                   |                          |                          | 22.5             |                          |                          |
| School<br>District      | <b>81.2</b> 67.5 | р                        | р                        | <b>82.5</b> 61.9       | р                        | р                        | <b>83.5</b> 65.0 | р                        | q                        |
| Province                | 65.0             | P                        | P                        | 58.9                   | Р                        | P                        | 62.3             | P                        | P                        |
| Percent of Passes       |                  |                          |                          |                        |                          |                          |                  |                          |                          |
| School                  | 100.0            |                          |                          | 83.3                   |                          |                          | 100.0            |                          |                          |
| District                | 89.7             | р                        | р                        | 73.8                   | р                        | р                        | 84.2             | р                        | р                        |
| Province                | 84.6             |                          |                          | 67.8                   |                          |                          | 79.2             |                          |                          |

#### **Average Scores Percent Passes** School Sch School Sch Dist Mark Dist Mark Prov Prov Public Sch Public Sch Dist Ex. Mark Dist Ex. Mark Prov Prov Sch Dist Prov Sch Dist Final Final Mark Mark Prov 70 80 90 10 20 30 40 50 60