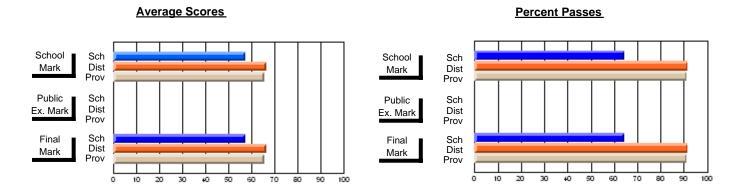

### District 2 - Western

#075 - Hampden Academy, Hampden

**Subject: Mathematics** 

| Waterday to in account of      |                |                          |                          | <b>-</b>         | wit      | thheld for rea           | is <u>ons of cor</u> | nfidential               | ity.                     |
|--------------------------------|----------------|--------------------------|--------------------------|------------------|----------|--------------------------|----------------------|--------------------------|--------------------------|
| # students in course: 2        | School<br>Mark | School<br>vs<br>District | School<br>vs<br>Province | Pub<br>Exa<br>Ma | m School | School<br>vs<br>Province | Final<br>Mark        | School<br>vs<br>District | School<br>vs<br>Province |
| <u>Average Score</u><br>School |                |                          |                          |                  |          |                          |                      |                          |                          |
| District                       | 60.5           | р                        | р                        |                  |          |                          | 60.5                 | р                        | р                        |
| Province                       | 58.8           | Р                        | Р                        |                  |          |                          | 58.8                 | Р                        | Р                        |
| Percent of Passes              |                |                          |                          |                  |          |                          |                      |                          |                          |
| School                         |                |                          |                          |                  |          |                          |                      |                          |                          |
| District                       | 82.4           | р                        | р                        |                  |          |                          | 82.4                 | р                        | p                        |
| Province                       | 78.1           |                          |                          |                  |          |                          | 78.1                 |                          |                          |

Modification Time: 11:18:31AM

Modification Date: 1/8/2010

Source: Evaluation & Research

<sup>\*</sup> Data from the High School Certification System. The results from supplementary courses are not reflected in these results. All students obtaining a score of 48 or 49 on the final mark, were adjusted to 50 and are reflected in the Final Mark column.