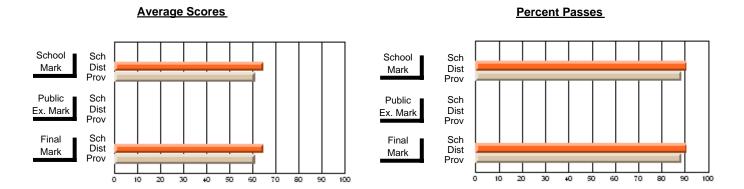

### District 2 - Western

#072 - Holy Cross All Grade School, Daniel's Harbour

Subject: French

|                                |                |                          |                          |                        | with                     | <u>nheld for re</u> a    | sons of cor   | <u>nfidential</u>        | ity.                     |
|--------------------------------|----------------|--------------------------|--------------------------|------------------------|--------------------------|--------------------------|---------------|--------------------------|--------------------------|
| # students in course: 3        | School<br>Mark | School<br>vs<br>District | School<br>vs<br>Province | Public<br>Exam<br>Mark | School<br>vs<br>District | School<br>vs<br>Province | Final<br>Mark | School<br>vs<br>District | School<br>vs<br>Province |
| <u>Average Score</u><br>School |                |                          |                          |                        |                          |                          |               |                          |                          |
| District                       | 72.0           | р                        | р                        |                        |                          |                          | 72.0          | р                        | p                        |
| Province                       | 72.4           | Р                        | Р                        |                        |                          |                          | 72.4          | Р                        | Р                        |
| Percent of Passes              |                |                          |                          |                        |                          |                          |               |                          |                          |
| School                         |                |                          |                          |                        |                          |                          |               |                          |                          |
| District                       | 94.5           | р                        | р                        |                        |                          |                          | 94.5          | р                        | р                        |
| Province                       | 95.6           |                          |                          |                        |                          |                          | 95.6          |                          |                          |

#### **Average Scores Percent Passes** School Sch School Sch Dist Prov Mark Dist Mark Prov Public Sch Public Sch Dist Ex. Mark Dist Ex. Mark Prov Sch Dist Prov Final Sch Final Dist Mark Mark 20 80 90 40 50 60

Modification Time: 11:18:31AM

Modification Date: 1/8/2010

Source: Evaluation & Research

<sup>\*</sup> Data from the High School Certification System. The results from supplementary courses are not reflected in these results. All students obtaining a score of 48 or 49 on the final mark, were adjusted to 50 and are reflected in the Final Mark column.