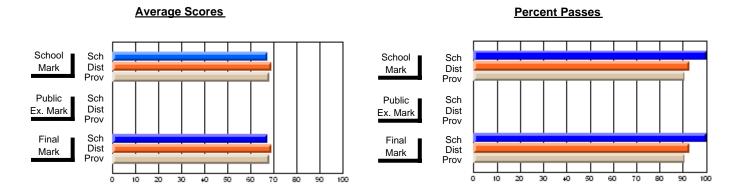

### District 2 - Western

#072 - Holy Cross All Grade School, Daniel's Harbour

**Subject: Mathematics** 

| Waterday to in account of      |                |                          |                          | <b>-</b>               | with                     | <u>hheld for re</u> a    | s <u>ons of cor</u> | nfidential               | ity.                     |
|--------------------------------|----------------|--------------------------|--------------------------|------------------------|--------------------------|--------------------------|---------------------|--------------------------|--------------------------|
| # students in course: 3        | School<br>Mark | School<br>vs<br>District | School<br>vs<br>Province | Public<br>Exam<br>Mark | School<br>vs<br>District | School<br>vs<br>Province | Final<br>Mark       | School<br>vs<br>District | School<br>vs<br>Province |
| <u>Average Score</u><br>School |                |                          |                          |                        |                          |                          |                     |                          |                          |
| District                       | 64.9           | q                        | р                        |                        |                          |                          | 64.9                | q                        | р                        |
| Province                       | 64.2           | Р                        | P                        |                        |                          |                          | 64.2                | Р                        | Р                        |
| Percent of Passes              |                |                          |                          |                        |                          |                          |                     |                          |                          |
| School                         |                |                          |                          |                        |                          |                          |                     |                          |                          |
| District                       | 92.6           | р                        | р                        |                        |                          |                          | 92.6                | р                        | p                        |
| Province                       | 88.9           |                          |                          |                        |                          |                          | 88.9                |                          |                          |