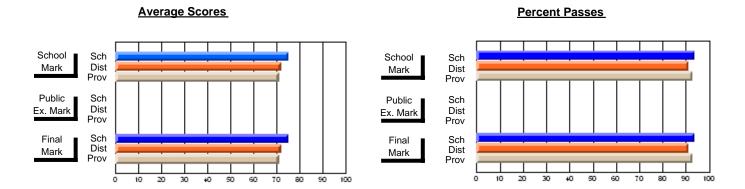

### District 2 - Western

#072 - Holy Cross All Grade School, Daniel's Harbour

**Subject: Mathematics** 

|                                |                |                          |                          | ႕                | \      | <u>vithheld for r</u> | eas <u>ons of co</u> | nfidential               | ity.                     |
|--------------------------------|----------------|--------------------------|--------------------------|------------------|--------|-----------------------|----------------------|--------------------------|--------------------------|
| # students in course: 4        | School<br>Mark | School<br>vs<br>District | School<br>vs<br>Province | Pub<br>Exa<br>Ma | n Scho | VS                    | Final<br>Mark        | School<br>vs<br>District | School<br>vs<br>Province |
| <u>Average Score</u><br>School |                |                          |                          |                  |        |                       |                      |                          |                          |
| District                       | 67.5           | q                        | q                        | 6                | .9 q   | q                     | 65.0                 | q                        | q                        |
| Province                       | 65.0           | Ч                        | Ч                        | 58               | 9      | ч                     | 62.3                 | Ч                        | Ч                        |
| Percent of Passes              |                |                          |                          |                  |        |                       |                      |                          |                          |
| School                         |                |                          |                          |                  |        |                       |                      |                          |                          |
| District                       | 89.7           | q                        | q                        | 73               | .8 q   | q                     | 84.2                 | q                        | q                        |
| Province                       | 84.6           |                          |                          | 67               | .8     |                       | 79.2                 |                          |                          |