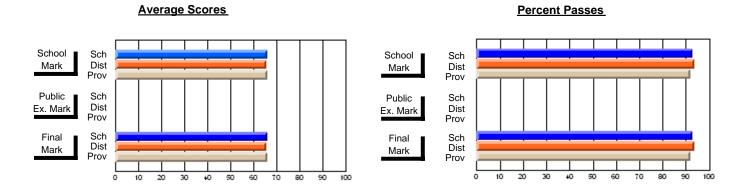

### District 2 - Western

#072 - Holy Cross All Grade School, Daniel's Harbour

Subject: Music

| # students in course: 10 | School<br>Mark | School<br>vs<br>District | School<br>vs<br>Province | Public<br>Exam<br>Mark | School<br>vs<br>District | School<br>vs<br>Province | Final<br>Mark | School<br>vs<br>District | School<br>vs<br>Province |
|--------------------------|----------------|--------------------------|--------------------------|------------------------|--------------------------|--------------------------|---------------|--------------------------|--------------------------|
| Average Score<br>School  | 64.3           |                          |                          |                        |                          |                          | 64.3          |                          |                          |
| District                 | 72.2           | q                        | q                        |                        |                          |                          | 72.2          | q                        | q                        |
| Province                 | 73.5           |                          | ·                        |                        |                          |                          | 73.5          |                          |                          |
| Percent of Passes        |                |                          |                          |                        |                          |                          |               |                          |                          |
| School                   | 100.0          |                          |                          |                        |                          |                          | 100.0         |                          |                          |
| District                 | 92.5           | р                        | р                        |                        |                          |                          | 92.5          | р                        | р                        |
| Province                 | 93.0           |                          |                          |                        |                          |                          | 93.0          |                          |                          |

Modification Time: 11:18:31AM

Modification Date: 1/8/2010

Source: Evaluation & Research

<sup>\*</sup> Data from the High School Certification System. The results from supplementary courses are not reflected in these results. All students obtaining a score of 48 or 49 on the final mark, were adjusted to 50 and are reflected in the Final Mark column.