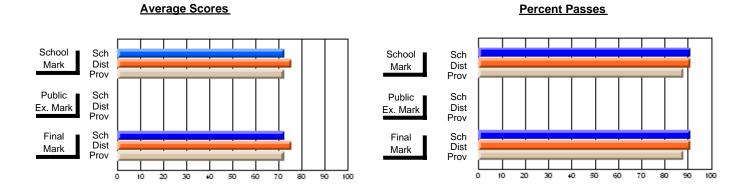

### District 2 - Western

#072 - Holy Cross All Grade School, Daniel's Harbour

**Subject: Mathematics** 

| Waterday to in account of      |                |                          |                          | <b>-</b>               | with                     | <u>hheld for re</u> a    | s <u>ons of cor</u> | nfidential               | ity.                     |
|--------------------------------|----------------|--------------------------|--------------------------|------------------------|--------------------------|--------------------------|---------------------|--------------------------|--------------------------|
| # students in course: 3        | School<br>Mark | School<br>vs<br>District | School<br>vs<br>Province | Public<br>Exam<br>Mark | School<br>vs<br>District | School<br>vs<br>Province | Final<br>Mark       | School<br>vs<br>District | School<br>vs<br>Province |
| <u>Average Score</u><br>School |                |                          |                          |                        |                          |                          |                     |                          |                          |
| District                       | 64.9           | q                        | р                        |                        |                          |                          | 64.9                | q                        | р                        |
| Province                       | 64.2           | Р                        | P                        |                        |                          |                          | 64.2                | Р                        | Р                        |
| Percent of Passes              |                |                          |                          |                        |                          |                          |                     |                          |                          |
| School                         |                |                          |                          |                        |                          |                          |                     |                          |                          |
| District                       | 92.6           | р                        | р                        |                        |                          |                          | 92.6                | р                        | p                        |
| Province                       | 88.9           |                          |                          |                        |                          |                          | 88.9                |                          |                          |