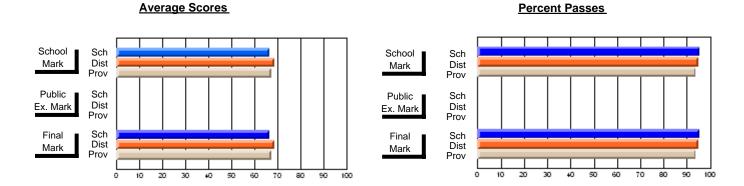

### District 2 - Western

#072 - Holy Cross All Grade School, Daniel's Harbour

Subject: Art

| "                              |                |                          |                          | <b>'</b>               | with                     | <u>nheld for re</u> a    | s <u>ons of cor</u> | ntidential               | ity.                     |
|--------------------------------|----------------|--------------------------|--------------------------|------------------------|--------------------------|--------------------------|---------------------|--------------------------|--------------------------|
| # students in course: 1        | School<br>Mark | School<br>vs<br>District | School<br>vs<br>Province | Public<br>Exam<br>Mark | School<br>vs<br>District | School<br>vs<br>Province | Final<br>Mark       | School<br>vs<br>District | School<br>vs<br>Province |
| <u>Average Score</u><br>School |                |                          |                          |                        |                          |                          |                     |                          |                          |
| District                       | 79.1           | q                        | q                        |                        |                          |                          | 79.1                | q                        | q                        |
| Province                       | 77.0           | 4                        | 9                        |                        |                          |                          | 77.0                | 4                        | 4                        |
| Percent of Passes              |                |                          |                          |                        |                          |                          |                     |                          |                          |
| School                         |                |                          |                          |                        |                          |                          |                     |                          |                          |
| District                       | 97.5           | р                        | р                        |                        |                          |                          | 97.5                | р                        | р                        |
| Province                       | 95.4           |                          |                          |                        |                          |                          | 95.4                |                          |                          |