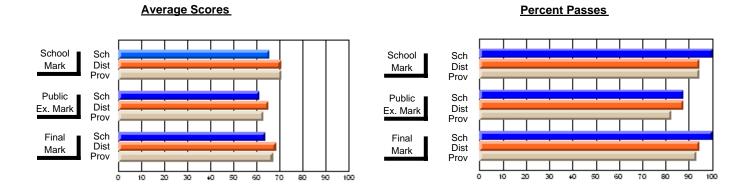

### District 2 - Western

#072 - Holy Cross All Grade School, Daniel's Harbour

Subject: French

|                                |                |                          |                          |                        | with                     | <u>nheld for re</u> a    | sons of cor   | <u>nfidential</u>        | ity.                     |
|--------------------------------|----------------|--------------------------|--------------------------|------------------------|--------------------------|--------------------------|---------------|--------------------------|--------------------------|
| # students in course: 3        | School<br>Mark | School<br>vs<br>District | School<br>vs<br>Province | Public<br>Exam<br>Mark | School<br>vs<br>District | School<br>vs<br>Province | Final<br>Mark | School<br>vs<br>District | School<br>vs<br>Province |
| <u>Average Score</u><br>School |                |                          |                          |                        |                          |                          |               |                          |                          |
| District                       | 72.0           | р                        | р                        |                        |                          |                          | 72.0          | р                        | p                        |
| Province                       | 72.4           | Р                        | Р                        |                        |                          |                          | 72.4          | Р                        | Р                        |
| Percent of Passes              |                |                          |                          |                        |                          |                          |               |                          |                          |
| School                         |                |                          |                          |                        |                          |                          |               |                          |                          |
| District                       | 94.5           | р                        | р                        |                        |                          |                          | 94.5          | р                        | р                        |
| Province                       | 95.6           |                          |                          |                        |                          |                          | 95.6          |                          |                          |