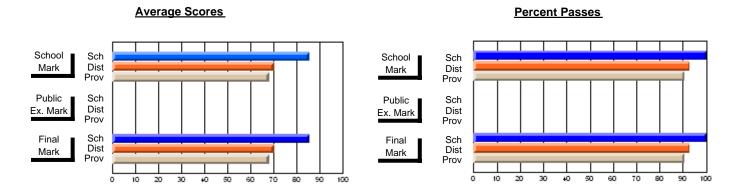

### District 2 - Western

#072 - Holy Cross All Grade School, Daniel's Harbour

Subject: Art

| "                              |                |                          |                          | <b>'</b>               | with                     | <u>nheld for re</u> a    | s <u>ons of cor</u> | ntidential               | ity.                     |
|--------------------------------|----------------|--------------------------|--------------------------|------------------------|--------------------------|--------------------------|---------------------|--------------------------|--------------------------|
| # students in course: 1        | School<br>Mark | School<br>vs<br>District | School<br>vs<br>Province | Public<br>Exam<br>Mark | School<br>vs<br>District | School<br>vs<br>Province | Final<br>Mark       | School<br>vs<br>District | School<br>vs<br>Province |
| <u>Average Score</u><br>School |                |                          |                          |                        |                          |                          |                     |                          |                          |
| District                       | 79.1           | q                        | q                        |                        |                          |                          | 79.1                | q                        | q                        |
| Province                       | 77.0           | 4                        | 9                        |                        |                          |                          | 77.0                | 4                        | 4                        |
| Percent of Passes              |                |                          |                          |                        |                          |                          |                     |                          |                          |
| School                         |                |                          |                          |                        |                          |                          |                     |                          |                          |
| District                       | 97.5           | р                        | р                        |                        |                          |                          | 97.5                | р                        | р                        |
| Province                       | 95.4           |                          |                          |                        |                          |                          | 95.4                |                          |                          |