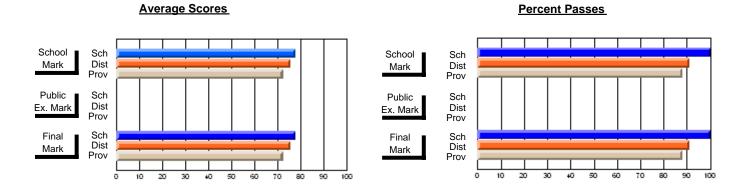

### District 2 - Western

#072 - Holy Cross All Grade School, Daniel's Harbour

**Subject: Mathematics** 

|                                |                |                          |                          | ႕                | \      | <u>vithheld for r</u> | eas <u>ons of co</u> | nfidential               | ity.                     |
|--------------------------------|----------------|--------------------------|--------------------------|------------------|--------|-----------------------|----------------------|--------------------------|--------------------------|
| # students in course: 4        | School<br>Mark | School<br>vs<br>District | School<br>vs<br>Province | Pub<br>Exa<br>Ma | n Scho | VS                    | Final<br>Mark        | School<br>vs<br>District | School<br>vs<br>Province |
| <u>Average Score</u><br>School |                |                          |                          |                  |        |                       |                      |                          |                          |
| District                       | 67.5           | q                        | q                        | 6                | .9 q   | q                     | 65.0                 | q                        | q                        |
| Province                       | 65.0           | Ч                        | Ч                        | 58               | 9      | ч                     | 62.3                 | Ч                        | Ч                        |
| Percent of Passes              |                |                          |                          |                  |        |                       |                      |                          |                          |
| School                         |                |                          |                          |                  |        |                       |                      |                          |                          |
| District                       | 89.7           | q                        | q                        | 73               | .8 q   | q                     | 84.2                 | q                        | q                        |
| Province                       | 84.6           |                          |                          | 67               | .8     |                       | 79.2                 |                          |                          |

#### **Average Scores Percent Passes** School Sch School Sch Dist Prov Mark Dist Mark Prov Public Sch Public Sch Dist Ex. Mark Dist Ex. Mark Prov Prov Sch Dist Prov Final Sch Final Dist Mark Mark Prov 70 80 90 10 20 40 50 60