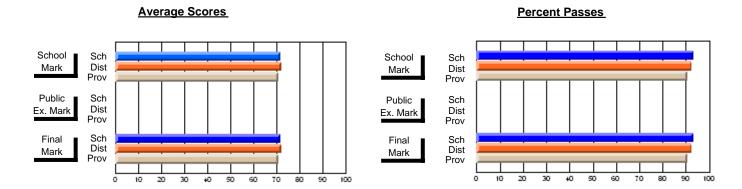

### District 2 - Western

#072 - Holy Cross All Grade School, Daniel's Harbour

Subject: Art

| "                              |                |                          |                          | <b>'</b>               | with                     | <u>nheld for re</u> a    | s <u>ons of cor</u> | ntidential               | ity.                     |
|--------------------------------|----------------|--------------------------|--------------------------|------------------------|--------------------------|--------------------------|---------------------|--------------------------|--------------------------|
| # students in course: 1        | School<br>Mark | School<br>vs<br>District | School<br>vs<br>Province | Public<br>Exam<br>Mark | School<br>vs<br>District | School<br>vs<br>Province | Final<br>Mark       | School<br>vs<br>District | School<br>vs<br>Province |
| <u>Average Score</u><br>School |                |                          |                          |                        |                          |                          |                     |                          |                          |
| District                       | 79.1           | q                        | q                        |                        |                          |                          | 79.1                | q                        | q                        |
| Province                       | 77.0           | 4                        | 9                        |                        |                          |                          | 77.0                | 4                        | 4                        |
| Percent of Passes              |                |                          |                          |                        |                          |                          |                     |                          |                          |
| School                         |                |                          |                          |                        |                          |                          |                     |                          |                          |
| District                       | 97.5           | р                        | р                        |                        |                          |                          | 97.5                | р                        | р                        |
| Province                       | 95.4           |                          |                          |                        |                          |                          | 95.4                |                          |                          |