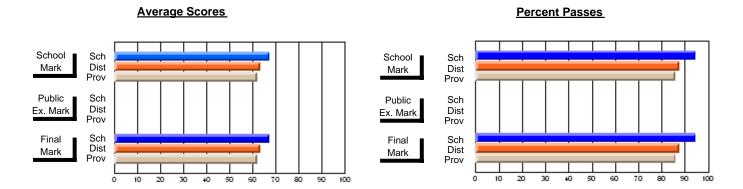

### District 2 - Western

#072 - Holy Cross All Grade School, Daniel's Harbour

Subject: French

|                                |                |                          |                          |                        | with                     | <u>nheld for re</u> a    | sons of cor   | <u>nfidential</u>        | ity.                     |
|--------------------------------|----------------|--------------------------|--------------------------|------------------------|--------------------------|--------------------------|---------------|--------------------------|--------------------------|
| # students in course: 3        | School<br>Mark | School<br>vs<br>District | School<br>vs<br>Province | Public<br>Exam<br>Mark | School<br>vs<br>District | School<br>vs<br>Province | Final<br>Mark | School<br>vs<br>District | School<br>vs<br>Province |
| <u>Average Score</u><br>School |                |                          |                          |                        |                          |                          |               |                          |                          |
| District                       | 72.0           | р                        | р                        |                        |                          |                          | 72.0          | р                        | p                        |
| Province                       | 72.4           | Р                        | Р                        |                        |                          |                          | 72.4          | Р                        | Р                        |
| Percent of Passes              |                |                          |                          |                        |                          |                          |               |                          |                          |
| School                         |                |                          |                          |                        |                          |                          |               |                          |                          |
| District                       | 94.5           | р                        | р                        |                        |                          |                          | 94.5          | р                        | р                        |
| Province                       | 95.6           |                          |                          |                        |                          |                          | 95.6          |                          |                          |