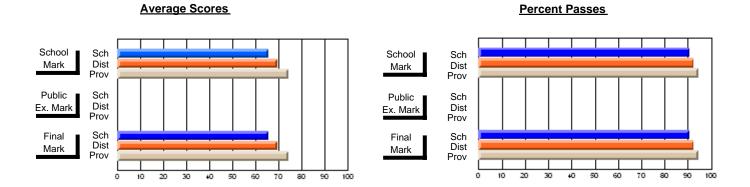

### District 2 - Western

#075 - Hampden Academy, Hampden

**Subject: Mathematics** 

|                                |                |                          |                          | <b>-</b>               | wit                      | <u>nheld for re</u> a    | sons of cor   | nfidential               | ity.                     |
|--------------------------------|----------------|--------------------------|--------------------------|------------------------|--------------------------|--------------------------|---------------|--------------------------|--------------------------|
| # students in course: 5        | School<br>Mark | School<br>vs<br>District | School<br>vs<br>Province | Public<br>Exam<br>Mark | School<br>vs<br>District | School<br>vs<br>Province | Final<br>Mark | School<br>vs<br>District | School<br>vs<br>Province |
| <u>Average Score</u><br>School |                |                          |                          |                        |                          |                          |               |                          |                          |
| District                       | 66.4           | q                        | q                        |                        |                          |                          | 66.4          | q                        | q                        |
| Province                       | 66.8           | -                        | -1                       |                        |                          |                          | 66.8          |                          | -1                       |
| Percent of Passes              |                |                          |                          |                        |                          |                          |               |                          |                          |
| School                         |                |                          |                          |                        |                          |                          |               |                          |                          |
| District                       | 85.7           | q                        | q                        |                        |                          |                          | 85.7          | q                        | q                        |
| Province                       | 85.2           |                          |                          |                        |                          |                          | 85.3          |                          |                          |