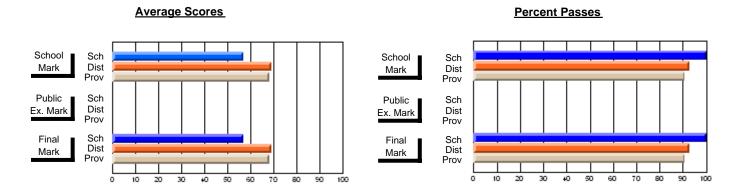

### District 2 - Western

#072 - Holy Cross All Grade School, Daniel's Harbour

**Subject: Mathematics** 

|                                |                |                          |                          | ႕                | \      | <u>vithheld for r</u> | eas <u>ons of co</u> | nfidential               | ity.                     |
|--------------------------------|----------------|--------------------------|--------------------------|------------------|--------|-----------------------|----------------------|--------------------------|--------------------------|
| # students in course: 4        | School<br>Mark | School<br>vs<br>District | School<br>vs<br>Province | Pub<br>Exa<br>Ma | n Scho | VS                    | Final<br>Mark        | School<br>vs<br>District | School<br>vs<br>Province |
| <u>Average Score</u><br>School |                |                          |                          |                  |        |                       |                      |                          |                          |
| District                       | 67.5           | q                        | q                        | 6                | .9 q   | q                     | 65.0                 | q                        | q                        |
| Province                       | 65.0           | Ч                        | Ч                        | 58               | 9      | ч                     | 62.3                 | Ч                        | Ч                        |
| Percent of Passes              |                |                          |                          |                  |        |                       |                      |                          |                          |
| School                         |                |                          |                          |                  |        |                       |                      |                          |                          |
| District                       | 89.7           | q                        | q                        | 73               | .8 q   | q                     | 84.2                 | q                        | q                        |
| Province                       | 84.6           |                          |                          | 67               | .8     |                       | 79.2                 |                          |                          |