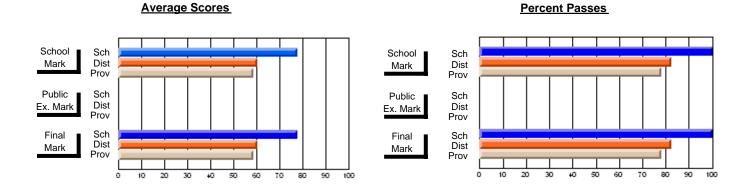

### District 2 - Western

#075 - Hampden Academy, Hampden

Subject: Family Studies

| # students in course: 16 | School<br>Mark | School<br>vs | School<br>vs | Public<br>Exam<br>Mark | School<br>vs | School<br>vs | Final<br>Mark | School<br>vs | School   |
|--------------------------|----------------|--------------|--------------|------------------------|--------------|--------------|---------------|--------------|----------|
| Average Score            | IVIAIK         | District     | Province     | IVIAIK                 | District     | Province     | IVIAIK        | District     | Province |
| School                   | 76.8           |              |              |                        |              |              | 76.8          |              |          |
| District                 | 75.1           | р            | р            |                        |              |              | 75.1          | р            | р        |
| Province                 | 75.3           | •            | ·            |                        |              |              | 75.3          |              | •        |
| Percent of Passes        |                |              |              |                        |              |              |               |              |          |
| School                   | 100.0          |              |              |                        |              |              | 100.0         |              |          |
| District                 | 95.8           | р            | р            |                        |              |              | 95.8          | р            | р        |
| Province                 | 93.9           |              |              |                        |              |              | 93.9          |              |          |

Modification Time: 11:18:31AM

Modification Date: 1/8/2010

Source: Evaluation & Research

<sup>\*</sup> Data from the High School Certification System. The results from supplementary courses are not reflected in these results. All students obtaining a score of 48 or 49 on the final mark, were adjusted to 50 and are reflected in the Final Mark column.