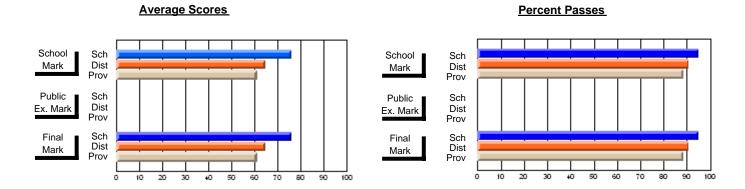

### District 2 - Western

#072 - Holy Cross All Grade School, Daniel's Harbour

Subject: Art

| "                              |                |                          |                          | <b>'</b>               | with                     | <u>nheld for re</u> a    | s <u>ons of cor</u> | ntidential               | ity.                     |
|--------------------------------|----------------|--------------------------|--------------------------|------------------------|--------------------------|--------------------------|---------------------|--------------------------|--------------------------|
| # students in course: 1        | School<br>Mark | School<br>vs<br>District | School<br>vs<br>Province | Public<br>Exam<br>Mark | School<br>vs<br>District | School<br>vs<br>Province | Final<br>Mark       | School<br>vs<br>District | School<br>vs<br>Province |
| <u>Average Score</u><br>School |                |                          |                          |                        |                          |                          |                     |                          |                          |
| District                       | 79.1           | q                        | q                        |                        |                          |                          | 79.1                | q                        | q                        |
| Province                       | 77.0           | 4                        | 9                        |                        |                          |                          | 77.0                | 4                        | 4                        |
| Percent of Passes              |                |                          |                          |                        |                          |                          |                     |                          |                          |
| School                         |                |                          |                          |                        |                          |                          |                     |                          |                          |
| District                       | 97.5           | р                        | р                        |                        |                          |                          | 97.5                | р                        | р                        |
| Province                       | 95.4           |                          |                          |                        |                          |                          | 95.4                |                          |                          |