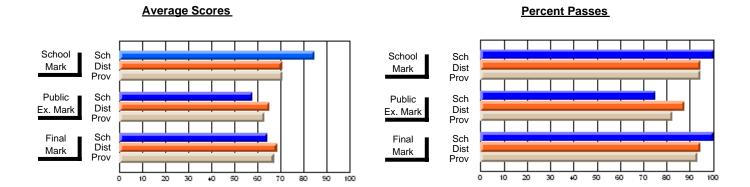

### District 2 - Western

#075 - Hampden Academy, Hampden

**Subject: Family Studies** 

| Course: HUMAN DYNAMICS 22 | 201              |                          |                          |   |                        |                          |                          |                  |    |                          |
|---------------------------|------------------|--------------------------|--------------------------|---|------------------------|--------------------------|--------------------------|------------------|----|--------------------------|
| # students in course: 12  | School<br>Mark   | School<br>vs<br>District | School<br>vs<br>Province |   | Public<br>Exam<br>Mark | School<br>vs<br>District | School<br>vs<br>Province | Fina<br>Mark     | VS | School<br>vs<br>Province |
| Average Score<br>School   | 96.0             |                          |                          | ŀ |                        |                          |                          | 96.0             |    |                          |
| District                  | <b>86.0</b> 75.7 | р                        | р                        |   |                        |                          |                          | <b>86.0</b> 75.7 | р  | р                        |
| Province                  | 74.8             |                          |                          |   |                        |                          |                          | 74.8             |    |                          |
| Percent of Passes         |                  |                          |                          |   |                        |                          |                          |                  |    |                          |
| School                    | 100.0            |                          |                          |   |                        |                          |                          | 100.0            |    |                          |
| District                  | 95.9             | р                        | р                        |   |                        |                          |                          | 95.9             | р  | р                        |
| Province                  | 93.5             |                          |                          |   |                        |                          |                          | 93.5             |    |                          |

Modification Time: 11:18:31AM

Modification Date: 1/8/2010

Source: Evaluation & Research

<sup>\*</sup> Data from the High School Certification System. The results from supplementary courses are not reflected in these results. All students obtaining a score of 48 or 49 on the final mark, were adjusted to 50 and are reflected in the Final Mark column.