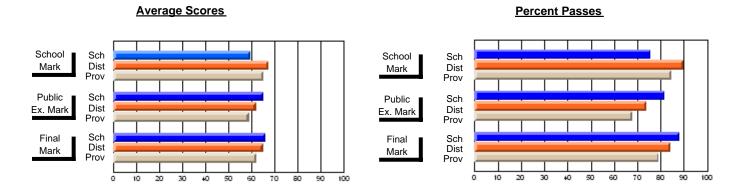

### District 2 - Western

#072 - Holy Cross All Grade School, Daniel's Harbour

**Subject: Mathematics** 

|                                |                |                          |                          | ႕                | \      | <u>vithheld for r</u> | eas <u>ons of co</u> | nfidential               | ity.                     |
|--------------------------------|----------------|--------------------------|--------------------------|------------------|--------|-----------------------|----------------------|--------------------------|--------------------------|
| # students in course: 4        | School<br>Mark | School<br>vs<br>District | School<br>vs<br>Province | Pub<br>Exa<br>Ma | n Scho | VS                    | Final<br>Mark        | School<br>vs<br>District | School<br>vs<br>Province |
| <u>Average Score</u><br>School |                |                          |                          |                  |        |                       |                      |                          |                          |
| District                       | 67.5           | q                        | q                        | 6                | .9 q   | q                     | 65.0                 | q                        | q                        |
| Province                       | 65.0           | Ч                        | Ч                        | 58               | 9      | ч                     | 62.3                 | Ч                        | Ч                        |
| Percent of Passes              |                |                          |                          |                  |        |                       |                      |                          |                          |
| School                         |                |                          |                          |                  |        |                       |                      |                          |                          |
| District                       | 89.7           | q                        | q                        | 73               | .8 q   | q                     | 84.2                 | q                        | q                        |
| Province                       | 84.6           |                          |                          | 67               | .8     |                       | 79.2                 |                          |                          |