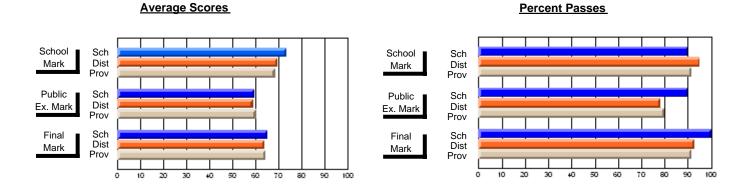

### District 2 - Western

#072 - Holy Cross All Grade School, Daniel's Harbour

**Subject: Mathematics** 

|                                |                |                          |                          | ႕                | \      | <u>vithheld for r</u> | eas <u>ons of co</u> | nfidential               | ity.                     |
|--------------------------------|----------------|--------------------------|--------------------------|------------------|--------|-----------------------|----------------------|--------------------------|--------------------------|
| # students in course: 4        | School<br>Mark | School<br>vs<br>District | School<br>vs<br>Province | Pub<br>Exa<br>Ma | n Scho | VS                    | Final<br>Mark        | School<br>vs<br>District | School<br>vs<br>Province |
| <u>Average Score</u><br>School |                |                          |                          |                  |        |                       |                      |                          |                          |
| District                       | 67.5           | q                        | q                        | 6                | .9 q   | q                     | 65.0                 | q                        | q                        |
| Province                       | 65.0           | Ч                        | Ч                        | 58               | 9      | ч                     | 62.3                 | Ч                        | Ч                        |
| Percent of Passes              |                |                          |                          |                  |        |                       |                      |                          |                          |
| School                         |                |                          |                          |                  |        |                       |                      |                          |                          |
| District                       | 89.7           | q                        | q                        | 73               | .8 q   | q                     | 84.2                 | q                        | q                        |
| Province                       | 84.6           |                          |                          | 67               | .8     |                       | 79.2                 |                          |                          |