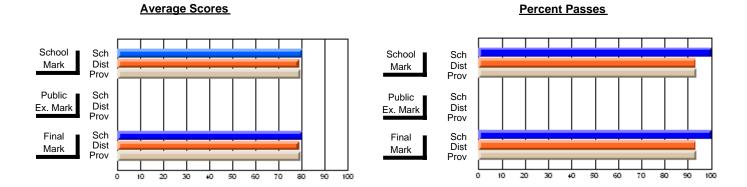

### District 2 - Western

#075 - Hampden Academy, Hampden

**Subject: Family Studies** 

| Course: HUMAN DYNAMICS 22 | 201              |                          |                          |   |                        |                          |                          |                  |    |                          |
|---------------------------|------------------|--------------------------|--------------------------|---|------------------------|--------------------------|--------------------------|------------------|----|--------------------------|
| # students in course: 12  | School<br>Mark   | School<br>vs<br>District | School<br>vs<br>Province |   | Public<br>Exam<br>Mark | School<br>vs<br>District | School<br>vs<br>Province | Fina<br>Mark     | VS | School<br>vs<br>Province |
| Average Score<br>School   | 96.0             |                          |                          | ŀ |                        |                          |                          | 96.0             |    |                          |
| District                  | <b>86.0</b> 75.7 | р                        | р                        |   |                        |                          |                          | <b>86.0</b> 75.7 | р  | р                        |
| Province                  | 74.8             |                          |                          |   |                        |                          |                          | 74.8             |    |                          |
| Percent of Passes         |                  |                          |                          |   |                        |                          |                          |                  |    |                          |
| School                    | 100.0            |                          |                          |   |                        |                          |                          | 100.0            |    |                          |
| District                  | 95.9             | р                        | р                        |   |                        |                          |                          | 95.9             | р  | р                        |
| Province                  | 93.5             |                          |                          |   |                        |                          |                          | 93.5             |    |                          |

Modification Time: 11:18:31AM

Modification Date: 1/8/2010

Source: Evaluation & Research

<sup>\*</sup> Data from the High School Certification System. The results from supplementary courses are not reflected in these results. All students obtaining a score of 48 or 49 on the final mark, were adjusted to 50 and are reflected in the Final Mark column.