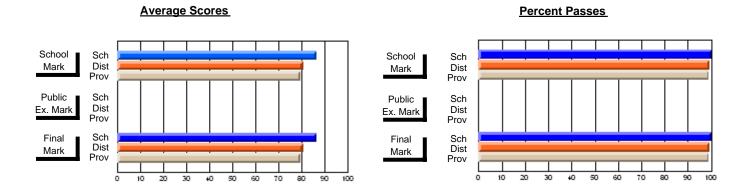

### District 2 - Western

School

District

Province

#075 - Hampden Academy, Hampden

**Subject: Religious Education** 

| Course: ETHICAL ISSUES 1104                |                  |                          |                          |                        |                          |                          |                  |                          |                          |
|--------------------------------------------|------------------|--------------------------|--------------------------|------------------------|--------------------------|--------------------------|------------------|--------------------------|--------------------------|
| # students in course: 22                   | School<br>Mark   | School<br>vs<br>District | School<br>vs<br>Province | Public<br>Exam<br>Mark | School<br>vs<br>District | School<br>vs<br>Province | Final<br>Mark    | School<br>vs<br>District | School<br>vs<br>Province |
| <u>Average Score</u><br>School<br>District | <b>81.6</b> 74.1 | р                        | p                        |                        |                          |                          | <b>81.6</b> 74.1 | q                        | g                        |
| Province Percent of Passes                 | 72.5             | Р                        | P                        |                        |                          |                          | 72.5             | þ                        | Ь                        |

100.0

94.8

91.6

#### **Average Scores Percent Passes** School Sch School Sch Dist Mark Dist Mark Prov Prov Public Sch Public Sch Dist Ex. Mark Dist Ex. Mark Prov Sch Dist Prov Final Sch Final Dist Mark Mark Prov 80 90 20 30 40