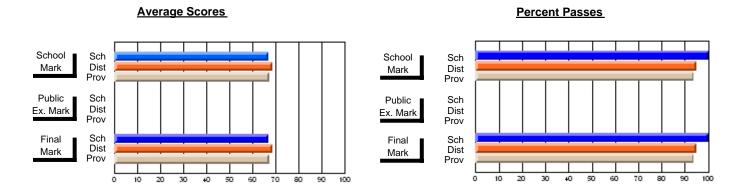

### District 2 - Western

#072 - Holy Cross All Grade School, Daniel's Harbour

**Subject: Mathematics** 

| Course: MATHEMATICS 1204       |                |                          |                          | J                      | witl                     | nheld for rea            | sons of cor   | nfidential               | ity.                     |
|--------------------------------|----------------|--------------------------|--------------------------|------------------------|--------------------------|--------------------------|---------------|--------------------------|--------------------------|
| # students in course: 4        | School<br>Mark | School<br>vs<br>District | School<br>vs<br>Province | Public<br>Exam<br>Mark | School<br>vs<br>District | School<br>vs<br>Province | Final<br>Mark | School<br>vs<br>District | School<br>vs<br>Province |
| <u>Average Score</u><br>School |                |                          |                          |                        |                          |                          | -             |                          |                          |
| District                       | 66.4           | q                        | a                        |                        |                          |                          | 66.4          | q                        | a                        |
| Province                       | 66.8           | Ч                        | q                        |                        |                          |                          | 66.8          | Ч                        | q                        |
| Percent of Passes              |                |                          |                          |                        |                          |                          |               |                          |                          |
| School                         |                |                          |                          |                        |                          |                          |               |                          |                          |
| District                       | 85.7           | р                        | р                        |                        |                          |                          | 85.7          | р                        | р                        |
| Province                       | 85.2           |                          |                          |                        |                          |                          | 85.3          |                          |                          |