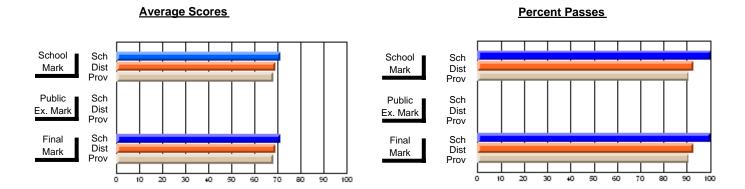

### District 2 - Western

#072 - Holy Cross All Grade School, Daniel's Harbour

**Subject: Social Studies** 

| "                       |                |                          |                          | <b>-</b>               | With                     | <u>nheld for re</u> a    | s <u>ons of cor</u> | ntidential               | ity.                     |
|-------------------------|----------------|--------------------------|--------------------------|------------------------|--------------------------|--------------------------|---------------------|--------------------------|--------------------------|
| # students in course: 4 | School<br>Mark | School<br>vs<br>District | School<br>vs<br>Province | Public<br>Exam<br>Mark | School<br>vs<br>District | School<br>vs<br>Province | Final<br>Mark       | School<br>vs<br>District | School<br>vs<br>Province |
| Average Score           |                |                          |                          |                        |                          |                          |                     |                          |                          |
| School                  |                |                          |                          |                        |                          |                          |                     |                          |                          |
| District                | 65.4           | q                        | q                        |                        |                          |                          | 65.4                | q                        | q                        |
| Province                | 64.8           |                          |                          |                        |                          |                          | 64.8                |                          |                          |
| Percent of Passes       |                |                          |                          |                        |                          |                          |                     |                          |                          |
| School                  |                |                          |                          |                        |                          |                          |                     |                          |                          |
| District                | 87.7           | q                        | q                        |                        |                          |                          | 87.8                | q                        | q                        |
| Province                | 86.4           |                          |                          |                        |                          |                          | 86.4                |                          |                          |