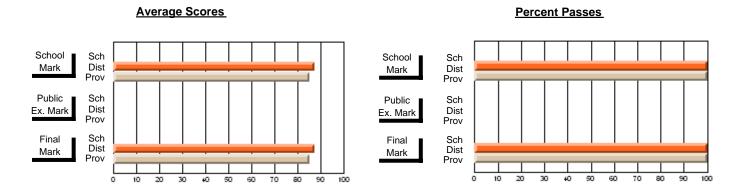

### District 2 - Western

#075 - Hampden Academy, Hampden

Subject: Family Studies

| # students in course: 16 | School<br>Mark | School<br>vs | School<br>vs | Public<br>Exam<br>Mark | School<br>vs | School<br>vs | Final<br>Mark | School<br>vs | School   |
|--------------------------|----------------|--------------|--------------|------------------------|--------------|--------------|---------------|--------------|----------|
| Average Score            | IVIAIK         | District     | Province     | IVIAIK                 | District     | Province     | IVIAIK        | District     | Province |
| School                   | 76.8           |              |              |                        |              |              | 76.8          |              |          |
| District                 | 75.1           | р            | р            |                        |              |              | 75.1          | р            | р        |
| Province                 | 75.3           | •            | ·            |                        |              |              | 75.3          |              | •        |
| Percent of Passes        |                |              |              |                        |              |              |               |              |          |
| School                   | 100.0          |              |              |                        |              |              | 100.0         |              |          |
| District                 | 95.8           | р            | р            |                        |              |              | 95.8          | р            | р        |
| Province                 | 93.9           |              |              |                        |              |              | 93.9          |              |          |

Modification Time: 11:18:31AM

Modification Date: 1/8/2010

Source: Evaluation & Research

<sup>\*</sup> Data from the High School Certification System. The results from supplementary courses are not reflected in these results. All students obtaining a score of 48 or 49 on the final mark, were adjusted to 50 and are reflected in the Final Mark column.