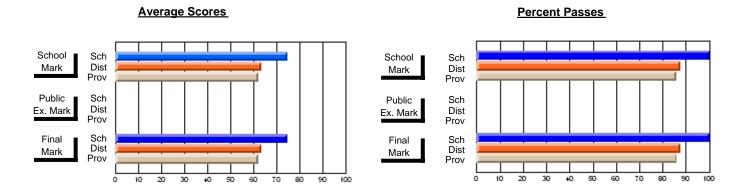

### District 2 - Western

#072 - Holy Cross All Grade School, Daniel's Harbour

**Subject: Social Studies** 

| # students in course: 7        | School<br>Mark | School<br>vs<br>District | School<br>vs<br>Province | Public<br>Exam<br>Mark | School<br>vs<br>District | School<br>vs<br>Province | Final<br>Mark | School<br>vs<br>District | School<br>vs<br>Province |
|--------------------------------|----------------|--------------------------|--------------------------|------------------------|--------------------------|--------------------------|---------------|--------------------------|--------------------------|
| <u>Average Score</u><br>School | 59.1           |                          |                          |                        |                          |                          | 59.1          |                          |                          |
| District                       | 72.1           | q                        | q                        |                        |                          |                          | 72.1          | q                        | q                        |
| Province                       | 70.9           | 4                        | 9                        |                        |                          |                          | 70.9          | 4                        | 4                        |
| Percent of Passes              |                |                          |                          |                        |                          |                          |               |                          |                          |
| School                         | 85.7           |                          |                          |                        |                          |                          | 85.7          |                          |                          |
| District                       | 92.5           | q                        | q                        |                        |                          |                          | 92.5          | q                        | q                        |
| Province                       | 90.5           |                          |                          |                        |                          |                          | 90.5          |                          |                          |