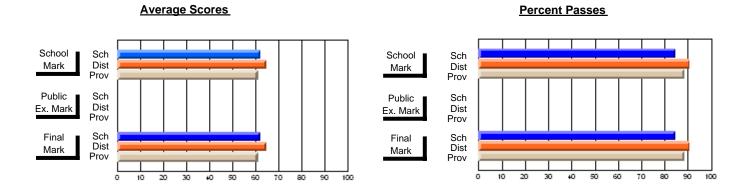

### District 2 - Western

#072 - Holy Cross All Grade School, Daniel's Harbour

**Subject: Mathematics** 

|                                |                |                          |                          | ႕                | \      | <u>vithheld for r</u> | eas <u>ons of co</u> | nfidential               | ity.                     |
|--------------------------------|----------------|--------------------------|--------------------------|------------------|--------|-----------------------|----------------------|--------------------------|--------------------------|
| # students in course: 4        | School<br>Mark | School<br>vs<br>District | School<br>vs<br>Province | Pub<br>Exa<br>Ma | n Scho | VS                    | Final<br>Mark        | School<br>vs<br>District | School<br>vs<br>Province |
| <u>Average Score</u><br>School |                |                          |                          |                  |        |                       |                      |                          |                          |
| District                       | 67.5           | q                        | q                        | 6                | .9 q   | q                     | 65.0                 | q                        | q                        |
| Province                       | 65.0           | Ч                        | Ч                        | 58               | 9      | ч                     | 62.3                 | Ч                        | Ч                        |
| Percent of Passes              |                |                          |                          |                  |        |                       |                      |                          |                          |
| School                         |                |                          |                          |                  |        |                       |                      |                          |                          |
| District                       | 89.7           | q                        | q                        | 73               | .8 q   | q                     | 84.2                 | q                        | q                        |
| Province                       | 84.6           |                          |                          | 67               | .8     |                       | 79.2                 |                          |                          |

#### **Average Scores Percent Passes** School Sch School Sch Dist Prov Mark Dist Mark Prov Public Sch Public Sch Dist Ex. Mark Dist Ex. Mark Prov Prov Sch Dist Prov Final Sch Final Dist Mark Mark Prov 70 80 90 10 20 40 50 60