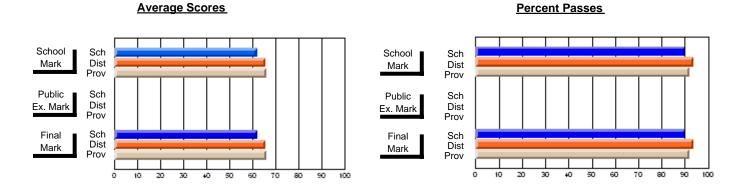

### District 2 - Western

#072 - Holy Cross All Grade School, Daniel's Harbour

Subject: Art

| "                              |                |                          |                          | <b>'</b>               | with                     | <u>nheld for re</u> a    | s <u>ons of cor</u> | ntidential               | ity.                     |
|--------------------------------|----------------|--------------------------|--------------------------|------------------------|--------------------------|--------------------------|---------------------|--------------------------|--------------------------|
| # students in course: 1        | School<br>Mark | School<br>vs<br>District | School<br>vs<br>Province | Public<br>Exam<br>Mark | School<br>vs<br>District | School<br>vs<br>Province | Final<br>Mark       | School<br>vs<br>District | School<br>vs<br>Province |
| <u>Average Score</u><br>School |                |                          |                          |                        |                          |                          |                     |                          |                          |
| District                       | 79.1           | q                        | q                        |                        |                          |                          | 79.1                | q                        | q                        |
| Province                       | 77.0           | 4                        | 9                        |                        |                          |                          | 77.0                | 4                        | 4                        |
| Percent of Passes              |                |                          |                          |                        |                          |                          |                     |                          |                          |
| School                         |                |                          |                          |                        |                          |                          |                     |                          |                          |
| District                       | 97.5           | р                        | р                        |                        |                          |                          | 97.5                | р                        | р                        |
| Province                       | 95.4           |                          |                          |                        |                          |                          | 95.4                |                          |                          |