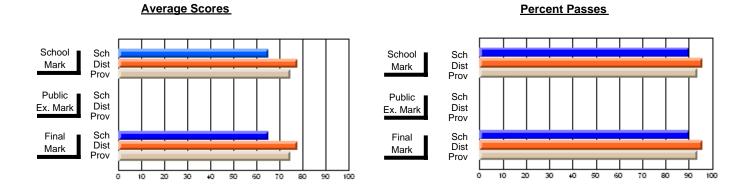

### District 2 - Western

#075 - Hampden Academy, Hampden

Subject: Mathematics

| # students in course: 7 | School<br>Mark | School<br>vs<br>District | School<br>vs<br>Province | Public<br>Exam<br>Mark | School<br>vs<br>District | School<br>vs<br>Province | Final<br>Mark | School<br>vs<br>District | School<br>vs<br>Province |
|-------------------------|----------------|--------------------------|--------------------------|------------------------|--------------------------|--------------------------|---------------|--------------------------|--------------------------|
| Average Score           | Mark           | District                 | TTOVINGE                 | Mark                   | District                 | TTOVITICE                | Mark          | District                 | TTOVINCE                 |
| School                  | 77.0           |                          |                          |                        |                          |                          | 77.0          |                          |                          |
| District                | 70.2           | р                        | р                        |                        |                          |                          | 70.2          | р                        | р                        |
| Province                | 68.0           |                          |                          |                        |                          |                          | 68.0          |                          |                          |
| Percent of Passes       |                |                          |                          |                        |                          |                          |               |                          |                          |
| School                  | 100.0          |                          |                          |                        |                          |                          | 100.0         |                          |                          |
| District                | 93.0           | р                        | р                        |                        |                          |                          | 93.0          | р                        | р                        |
| Province                | 90.5           |                          |                          |                        |                          |                          | 90.5          |                          |                          |