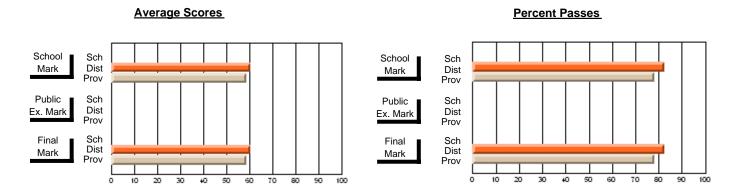

### District 2 - Western

#072 - Holy Cross All Grade School, Daniel's Harbour

**Subject: Mathematics** 

| Course: MATHEMATICS 1204       |                |                          |                          | J                      | witl                     | nheld for rea            | sons of cor   | nfidential               | ity.                     |
|--------------------------------|----------------|--------------------------|--------------------------|------------------------|--------------------------|--------------------------|---------------|--------------------------|--------------------------|
| # students in course: 4        | School<br>Mark | School<br>vs<br>District | School<br>vs<br>Province | Public<br>Exam<br>Mark | School<br>vs<br>District | School<br>vs<br>Province | Final<br>Mark | School<br>vs<br>District | School<br>vs<br>Province |
| <u>Average Score</u><br>School |                |                          |                          |                        |                          |                          | -             |                          |                          |
| District                       | 66.4           | q                        | a                        |                        |                          |                          | 66.4          | q                        | a                        |
| Province                       | 66.8           | Ч                        | q                        |                        |                          |                          | 66.8          | Ч                        | q                        |
| Percent of Passes              |                |                          |                          |                        |                          |                          |               |                          |                          |
| School                         |                |                          |                          |                        |                          |                          |               |                          |                          |
| District                       | 85.7           | р                        | р                        |                        |                          |                          | 85.7          | р                        | р                        |
| Province                       | 85.2           |                          |                          |                        |                          |                          | 85.3          |                          |                          |