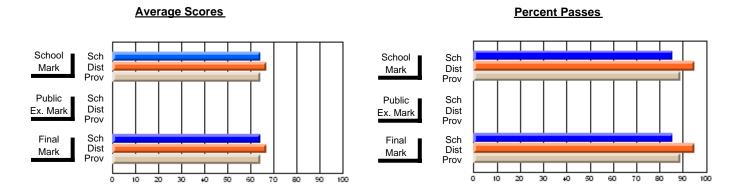

### District 2 - Western

#075 - Hampden Academy, Hampden

**Subject: Mathematics** 

|                                |                |                          |                          | <b>-</b>               | wit                      | <u>nheld for re</u> a    | sons of cor   | nfidential               | ity.                     |
|--------------------------------|----------------|--------------------------|--------------------------|------------------------|--------------------------|--------------------------|---------------|--------------------------|--------------------------|
| # students in course: 5        | School<br>Mark | School<br>vs<br>District | School<br>vs<br>Province | Public<br>Exam<br>Mark | School<br>vs<br>District | School<br>vs<br>Province | Final<br>Mark | School<br>vs<br>District | School<br>vs<br>Province |
| <u>Average Score</u><br>School |                |                          |                          |                        |                          |                          |               |                          |                          |
| District                       | 66.4           | q                        | q                        |                        |                          |                          | 66.4          | q                        | q                        |
| Province                       | 66.8           | -                        | -1                       |                        |                          |                          | 66.8          |                          | -1                       |
| Percent of Passes              |                |                          |                          |                        |                          |                          |               |                          |                          |
| School                         |                |                          |                          |                        |                          |                          |               |                          |                          |
| District                       | 85.7           | q                        | q                        |                        |                          |                          | 85.7          | q                        | q                        |
| Province                       | 85.2           |                          |                          |                        |                          |                          | 85.3          |                          |                          |

#### **Average Scores Percent Passes** School Sch School Sch Dist Prov Mark Dist Mark Prov Public Sch Public Sch Dist Ex. Mark Dist Ex. Mark Prov Sch Dist Prov Final Sch Final Dist Mark Mark 20 40 60 70 80 50