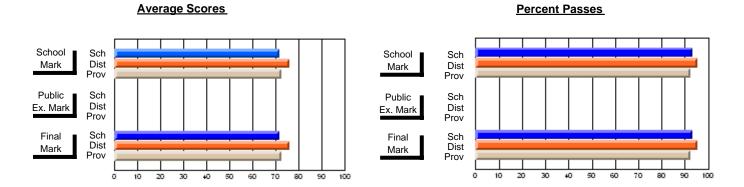

### District 2 - Western

#072 - Holy Cross All Grade School, Daniel's Harbour

Subject: English Language

|                         |                |                          |                          | <b>-</b>               | with                     | <u>nheld for re</u> a    | s <u>ons of cor</u> | <u>nfidential</u>        | ity.                     |
|-------------------------|----------------|--------------------------|--------------------------|------------------------|--------------------------|--------------------------|---------------------|--------------------------|--------------------------|
| # students in course: 4 | School<br>Mark | School<br>vs<br>District | School<br>vs<br>Province | Public<br>Exam<br>Mark | School<br>vs<br>District | School<br>vs<br>Province | Final<br>Mark       | School<br>vs<br>District | School<br>vs<br>Province |
| Average Score           |                |                          |                          |                        |                          |                          |                     |                          |                          |
| School<br>District      | 69.5           |                          |                          | 58.9                   |                          |                          | 63.9                |                          |                          |
| Province                | 68.4           | q                        | q                        | 60.2                   | q                        | q                        | 64.2                | q                        | q                        |
| Percent of Passes       |                |                          |                          |                        |                          |                          |                     |                          |                          |
| School                  |                |                          |                          |                        |                          |                          |                     |                          |                          |
| District                | 95.1           | q                        | q                        | 78.0                   | р                        | р                        | 92.8                | р                        | р                        |
| Province                | 91.6           |                          |                          | 80.0                   |                          |                          | 91.5                |                          |                          |

#### **Average Scores Percent Passes** School Sch School Sch Dist Prov Mark Dist Mark Prov Public Sch Public Sch Dist Ex. Mark Dist Ex. Mark Prov Prov Sch Dist Prov Final Sch Final Dist Mark Mark Prov 70 80 90 40 50 60