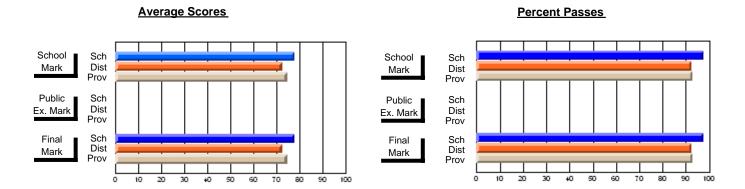

### District 2 - Western

#072 - Holy Cross All Grade School, Daniel's Harbour

Subject: Music

| # students in course: 10 | School<br>Mark | School<br>vs<br>District | School<br>vs<br>Province | Public<br>Exam<br>Mark | School<br>vs<br>District | School<br>vs<br>Province | Final<br>Mark | School<br>vs<br>District | School<br>vs<br>Province |
|--------------------------|----------------|--------------------------|--------------------------|------------------------|--------------------------|--------------------------|---------------|--------------------------|--------------------------|
| Average Score<br>School  | 64.3           |                          |                          |                        |                          |                          | 64.3          |                          |                          |
| District                 | 72.2           | q                        | q                        |                        |                          |                          | 72.2          | q                        | q                        |
| Province                 | 73.5           |                          | ·                        |                        |                          |                          | 73.5          |                          |                          |
| Percent of Passes        |                |                          |                          |                        |                          |                          |               |                          |                          |
| School                   | 100.0          |                          |                          |                        |                          |                          | 100.0         |                          |                          |
| District                 | 92.5           | р                        | р                        |                        |                          |                          | 92.5          | р                        | р                        |
| Province                 | 93.0           |                          |                          |                        |                          |                          | 93.0          |                          |                          |