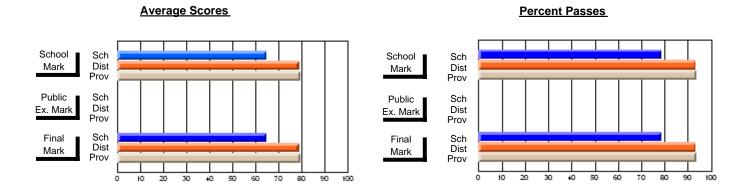

### District 2 - Western

#072 - Holy Cross All Grade School, Daniel's Harbour

**Subject: Mathematics** 

|                                |                |                          |                          | ႕                | \      | <u>vithheld for r</u> | eas <u>ons of co</u> | nfidential               | ity.                     |
|--------------------------------|----------------|--------------------------|--------------------------|------------------|--------|-----------------------|----------------------|--------------------------|--------------------------|
| # students in course: 4        | School<br>Mark | School<br>vs<br>District | School<br>vs<br>Province | Pub<br>Exa<br>Ma | n Scho | VS                    | Final<br>Mark        | School<br>vs<br>District | School<br>vs<br>Province |
| <u>Average Score</u><br>School |                |                          |                          |                  |        |                       |                      |                          |                          |
| District                       | 67.5           | q                        | q                        | 6                | .9 q   | q                     | 65.0                 | q                        | q                        |
| Province                       | 65.0           | Ч                        | Ч                        | 58               | 9      | ч                     | 62.3                 | Ч                        | Ч                        |
| Percent of Passes              |                |                          |                          |                  |        |                       |                      |                          |                          |
| School                         |                |                          |                          |                  |        |                       |                      |                          |                          |
| District                       | 89.7           | q                        | q                        | 73               | .8 q   | q                     | 84.2                 | q                        | q                        |
| Province                       | 84.6           |                          |                          | 67               | .8     |                       | 79.2                 |                          |                          |

#### **Average Scores Percent Passes** School Sch School Sch Dist Prov Mark Dist Mark Prov Public Sch Public Sch Dist Ex. Mark Dist Ex. Mark Prov Prov Sch Dist Prov Final Sch Final Dist Mark Mark Prov 70 80 90 10 20 40 50 60