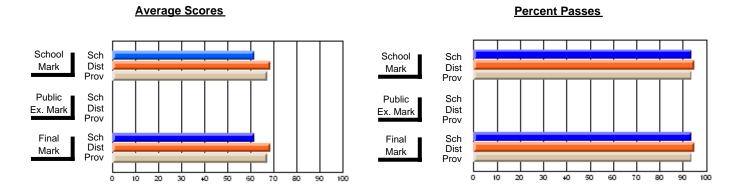

### District 2 - Western

#075 - Hampden Academy, Hampden

**Subject: Mathematics** 

| "                              |                |                          |                          | <b>-</b>               | witl                     | <u>hheld for re</u> a    | is <u>ons of cor</u> | <u>nfidential</u>        | ity.                     |
|--------------------------------|----------------|--------------------------|--------------------------|------------------------|--------------------------|--------------------------|----------------------|--------------------------|--------------------------|
| # students in course: 1        | School<br>Mark | School<br>vs<br>District | School<br>vs<br>Province | Public<br>Exam<br>Mark | School<br>vs<br>District | School<br>vs<br>Province | Final<br>Mark        | School<br>vs<br>District | School<br>vs<br>Province |
| <u>Average Score</u><br>School |                |                          |                          |                        |                          |                          |                      |                          |                          |
| District                       | 63.6           | q                        | g                        |                        |                          |                          | 63.6                 | q                        | р                        |
| Province                       | 58.8           |                          | ·                        |                        |                          |                          | 58.8                 |                          |                          |
| Percent of Passes              |                |                          |                          |                        |                          |                          |                      |                          |                          |
| School                         |                |                          |                          |                        |                          |                          |                      |                          |                          |
| District                       | 100.0          | р                        | р                        |                        |                          |                          | 100.0                | р                        | p                        |
| Province                       | 81.5           |                          |                          |                        |                          |                          | 81.5                 |                          |                          |

#### **Average Scores Percent Passes** School Sch School Sch Dist Prov Mark Dist Mark Prov Public Sch Public Sch Dist Ex. Mark Dist Ex. Mark Prov Sch Dist Prov Final Sch Final Dist Mark Mark 20 70 80 90 60