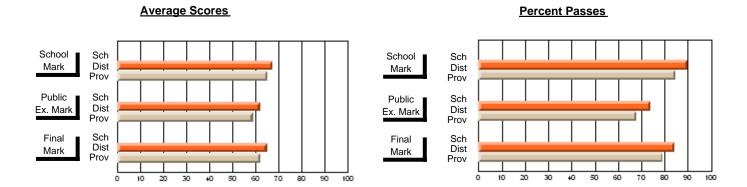

### District 2 - Western

#072 - Holy Cross All Grade School, Daniel's Harbour

**Subject: Mathematics** 

|                                |                |                          |                          | ႕                | \      | <u>vithheld for r</u> | eas <u>ons of co</u> | nfidential               | ity.                     |
|--------------------------------|----------------|--------------------------|--------------------------|------------------|--------|-----------------------|----------------------|--------------------------|--------------------------|
| # students in course: 4        | School<br>Mark | School<br>vs<br>District | School<br>vs<br>Province | Pub<br>Exa<br>Ma | n Scho | VS                    | Final<br>Mark        | School<br>vs<br>District | School<br>vs<br>Province |
| <u>Average Score</u><br>School |                |                          |                          |                  |        |                       |                      |                          |                          |
| District                       | 67.5           | q                        | q                        | 6                | .9 q   | q                     | 65.0                 | q                        | q                        |
| Province                       | 65.0           | Ч                        | Ч                        | 58               | 9      | ч                     | 62.3                 | Ч                        | Ч                        |
| Percent of Passes              |                |                          |                          |                  |        |                       |                      |                          |                          |
| School                         |                |                          |                          |                  |        |                       |                      |                          |                          |
| District                       | 89.7           | q                        | q                        | 73               | .8 q   | q                     | 84.2                 | q                        | q                        |
| Province                       | 84.6           |                          |                          | 67               | .8     |                       | 79.2                 |                          |                          |

#### **Average Scores Percent Passes** School Sch School Sch Dist Prov Mark Dist Mark Prov Public Sch Public Sch Dist Ex. Mark Dist Ex. Mark Prov Prov Sch Dist Prov Final Sch Final Dist Mark Mark Prov 70 80 90 10 20 40 50 60