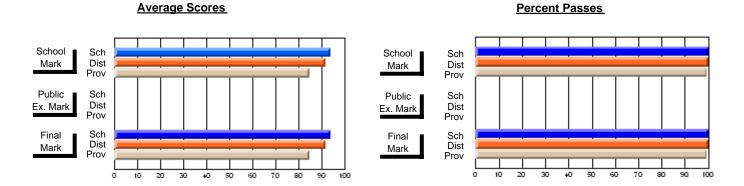

### District 2 - Western

#072 - Holy Cross All Grade School, Daniel's Harbour

**Subject: Mathematics** 

| Waterday to in account of      |                |                          |                          | <b>-</b>               | with                     | <u>hheld for re</u> a    | s <u>ons of cor</u> | nfidential               | ity.                     |
|--------------------------------|----------------|--------------------------|--------------------------|------------------------|--------------------------|--------------------------|---------------------|--------------------------|--------------------------|
| # students in course: 3        | School<br>Mark | School<br>vs<br>District | School<br>vs<br>Province | Public<br>Exam<br>Mark | School<br>vs<br>District | School<br>vs<br>Province | Final<br>Mark       | School<br>vs<br>District | School<br>vs<br>Province |
| <u>Average Score</u><br>School |                |                          |                          |                        |                          |                          |                     |                          |                          |
| District                       | 64.9           | q                        | р                        |                        |                          |                          | 64.9                | q                        | р                        |
| Province                       | 64.2           | Р                        | P                        |                        |                          |                          | 64.2                | Р                        | Р                        |
| Percent of Passes              |                |                          |                          |                        |                          |                          |                     |                          |                          |
| School                         |                |                          |                          |                        |                          |                          |                     |                          |                          |
| District                       | 92.6           | р                        | р                        |                        |                          |                          | 92.6                | р                        | p                        |
| Province                       | 88.9           |                          |                          |                        |                          |                          | 88.9                |                          |                          |

#### **Average Scores Percent Passes** School Sch School Sch Dist Mark Dist Mark Prov Prov Public Sch Public Sch Dist Ex. Mark Dist Ex. Mark Prov Sch Dist Prov Final Sch Final Dist Mark Mark 70 80

Modification Time: 11:18:31AM

Modification Date: 1/8/2010

Source: Evaluation & Research

<sup>\*</sup> Data from the High School Certification System. The results from supplementary courses are not reflected in these results. All students obtaining a score of 48 or 49 on the final mark, were adjusted to 50 and are reflected in the Final Mark column.