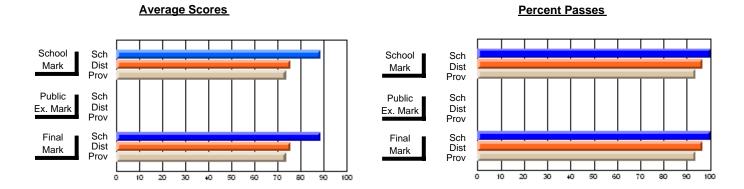

### District 2 - Western

#075 - Hampden Academy, Hampden

Subject: Mathematics

| # students in course: 7 | School<br>Mark | School<br>vs<br>District | School<br>vs<br>Province | Public<br>Exam<br>Mark | School<br>vs<br>District | School<br>vs<br>Province | Final<br>Mark | School<br>vs<br>District | School<br>vs<br>Province |
|-------------------------|----------------|--------------------------|--------------------------|------------------------|--------------------------|--------------------------|---------------|--------------------------|--------------------------|
| Average Score           | Mark           | District                 | TTOVINGE                 | Mark                   | District                 | TTOVITICE                | Mark          | District                 | TTOVINCE                 |
| School                  | 77.0           |                          |                          |                        |                          |                          | 77.0          |                          |                          |
| District                | 70.2           | р                        | р                        |                        |                          |                          | 70.2          | р                        | р                        |
| Province                | 68.0           |                          |                          |                        |                          |                          | 68.0          |                          |                          |
| Percent of Passes       |                |                          |                          |                        |                          |                          |               |                          |                          |
| School                  | 100.0          |                          |                          |                        |                          |                          | 100.0         |                          |                          |
| District                | 93.0           | р                        | р                        |                        |                          |                          | 93.0          | р                        | р                        |
| Province                | 90.5           |                          |                          |                        |                          |                          | 90.5          |                          |                          |