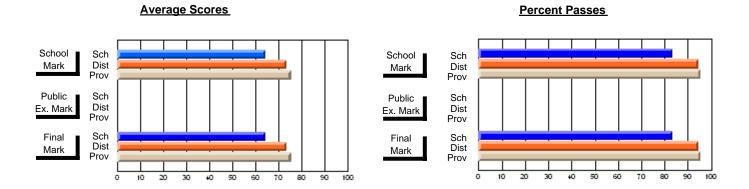

### District 2 - Western

#072 - Holy Cross All Grade School, Daniel's Harbour

**Subject: Mathematics** 

|                                |                |                          |                          | ႕                | \      | <u>vithheld for r</u> | eas <u>ons of co</u> | nfidential               | ity.                     |
|--------------------------------|----------------|--------------------------|--------------------------|------------------|--------|-----------------------|----------------------|--------------------------|--------------------------|
| # students in course: 4        | School<br>Mark | School<br>vs<br>District | School<br>vs<br>Province | Pub<br>Exa<br>Ma | n Scho | VS                    | Final<br>Mark        | School<br>vs<br>District | School<br>vs<br>Province |
| <u>Average Score</u><br>School |                |                          |                          |                  |        |                       |                      |                          |                          |
| District                       | 67.5           | q                        | q                        | 6                | .9 q   | q                     | 65.0                 | q                        | q                        |
| Province                       | 65.0           | Ч                        | Ч                        | 58               | 9      | ч                     | 62.3                 | Ч                        | Ч                        |
| Percent of Passes              |                |                          |                          |                  |        |                       |                      |                          |                          |
| School                         |                |                          |                          |                  |        |                       |                      |                          |                          |
| District                       | 89.7           | q                        | q                        | 73               | .8 q   | q                     | 84.2                 | q                        | q                        |
| Province                       | 84.6           |                          |                          | 67               | .8     |                       | 79.2                 |                          |                          |

#### **Average Scores Percent Passes** School Sch School Sch Dist Prov Mark Dist Mark Prov Public Sch Public Sch Dist Ex. Mark Dist Ex. Mark Prov Prov Sch Dist Prov Final Sch Final Dist Mark Mark Prov 70 80 90 10 20 40 50 60