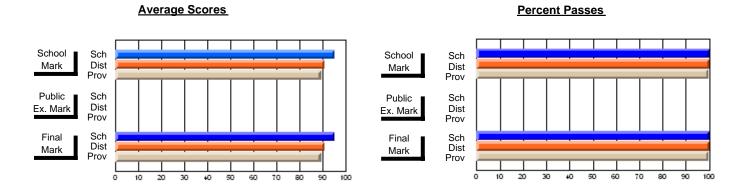

### District 2 - Western

#075 - Hampden Academy, Hampden

**Subject: Family Studies** 

| Course: HUMAN DYNAMICS 22 | 201              |                          |                          |   |                        |                          |                          |                  |    |                          |
|---------------------------|------------------|--------------------------|--------------------------|---|------------------------|--------------------------|--------------------------|------------------|----|--------------------------|
| # students in course: 12  | School<br>Mark   | School<br>vs<br>District | School<br>vs<br>Province |   | Public<br>Exam<br>Mark | School<br>vs<br>District | School<br>vs<br>Province | Fina<br>Mark     | VS | School<br>vs<br>Province |
| Average Score<br>School   | 96.0             |                          |                          | ŀ |                        |                          |                          | 96.0             |    |                          |
| District                  | <b>86.0</b> 75.7 | р                        | р                        |   |                        |                          |                          | <b>86.0</b> 75.7 | р  | р                        |
| Province                  | 74.8             |                          |                          |   |                        |                          |                          | 74.8             |    |                          |
| Percent of Passes         |                  |                          |                          |   |                        |                          |                          |                  |    |                          |
| School                    | 100.0            |                          |                          |   |                        |                          |                          | 100.0            |    |                          |
| District                  | 95.9             | р                        | р                        |   |                        |                          |                          | 95.9             | р  | р                        |
| Province                  | 93.5             |                          |                          |   |                        |                          |                          | 93.5             |    |                          |