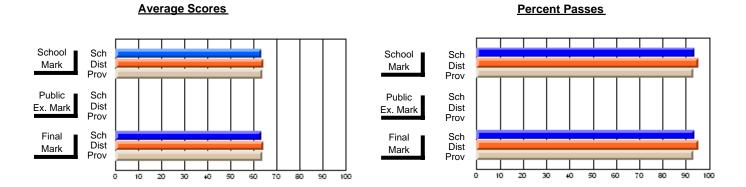

### District 2 - Western

#072 - Holy Cross All Grade School, Daniel's Harbour

**Subject: Mathematics** 

| Waterday to in account of      |                |                          |                          | <b>-</b>               | with                     | <u>hheld for re</u> a    | s <u>ons of cor</u> | nfidential               | ity.                     |
|--------------------------------|----------------|--------------------------|--------------------------|------------------------|--------------------------|--------------------------|---------------------|--------------------------|--------------------------|
| # students in course: 3        | School<br>Mark | School<br>vs<br>District | School<br>vs<br>Province | Public<br>Exam<br>Mark | School<br>vs<br>District | School<br>vs<br>Province | Final<br>Mark       | School<br>vs<br>District | School<br>vs<br>Province |
| <u>Average Score</u><br>School |                |                          |                          |                        |                          |                          |                     |                          |                          |
| District                       | 64.9           | q                        | р                        |                        |                          |                          | 64.9                | q                        | р                        |
| Province                       | 64.2           | Р                        | P                        |                        |                          |                          | 64.2                | Р                        | Р                        |
| Percent of Passes              |                |                          |                          |                        |                          |                          |                     |                          |                          |
| School                         |                |                          |                          |                        |                          |                          |                     |                          |                          |
| District                       | 92.6           | р                        | р                        |                        |                          |                          | 92.6                | р                        | p                        |
| Province                       | 88.9           |                          |                          |                        |                          |                          | 88.9                |                          |                          |