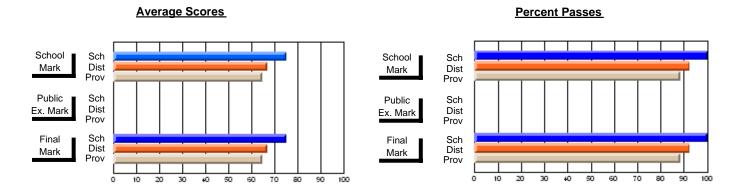

### District 2 - Western

#075 - Hampden Academy, Hampden

Subject: Mathematics

| # students in course: 7 | School<br>Mark | School<br>vs<br>District | School<br>vs<br>Province | Public<br>Exam<br>Mark | School<br>vs<br>District | School<br>vs<br>Province | Final<br>Mark | School<br>vs<br>District | School<br>vs<br>Province |
|-------------------------|----------------|--------------------------|--------------------------|------------------------|--------------------------|--------------------------|---------------|--------------------------|--------------------------|
| Average Score           | Mark           | District                 | TTOVINGE                 | Mark                   | District                 | TTOVITICE                | Mark          | District                 | TTOVINCE                 |
| School                  | 77.0           |                          |                          |                        |                          |                          | 77.0          |                          |                          |
| District                | 70.2           | р                        | р                        |                        |                          |                          | 70.2          | р                        | р                        |
| Province                | 68.0           |                          |                          |                        |                          |                          | 68.0          |                          |                          |
| Percent of Passes       |                |                          |                          |                        |                          |                          |               |                          |                          |
| School                  | 100.0          |                          |                          |                        |                          |                          | 100.0         |                          |                          |
| District                | 93.0           | р                        | р                        |                        |                          |                          | 93.0          | р                        | р                        |
| Province                | 90.5           |                          |                          |                        |                          |                          | 90.5          |                          |                          |

Modification Time: 11:18:31AM

Modification Date: 1/8/2010

Source: Evaluation & Research

<sup>\*</sup> Data from the High School Certification System. The results from supplementary courses are not reflected in these results. All students obtaining a score of 48 or 49 on the final mark, were adjusted to 50 and are reflected in the Final Mark column.