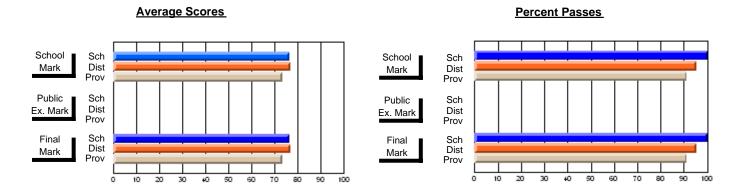

### District 2 - Western

#075 - Hampden Academy, Hampden

Subject: Family Studies

| # students in course: 16 | School<br>Mark | School<br>vs | School<br>vs | Public<br>Exam<br>Mark | School<br>vs | School<br>vs | Final<br>Mark | School<br>vs | School   |
|--------------------------|----------------|--------------|--------------|------------------------|--------------|--------------|---------------|--------------|----------|
| Average Score            | IVIAIK         | District     | Province     | IVIAIK                 | District     | Province     | IVIAIK        | District     | Province |
| School                   | 76.8           |              |              |                        |              |              | 76.8          |              |          |
| District                 | 75.1           | р            | р            |                        |              |              | 75.1          | р            | р        |
| Province                 | 75.3           | •            | ·            |                        |              |              | 75.3          |              | •        |
| Percent of Passes        |                |              |              |                        |              |              |               |              |          |
| School                   | 100.0          |              |              |                        |              |              | 100.0         |              |          |
| District                 | 95.8           | р            | р            |                        |              |              | 95.8          | р            | р        |
| Province                 | 93.9           |              |              |                        |              |              | 93.9          |              |          |