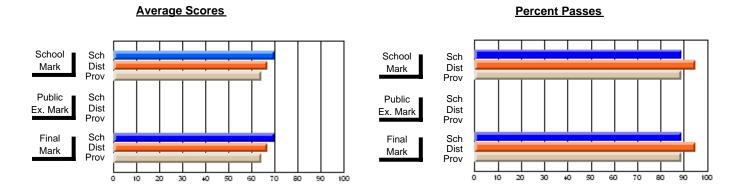

### District 2 - Western

#072 - Holy Cross All Grade School, Daniel's Harbour

**Subject: Mathematics** 

| Waterday to in account of      |                |                          |                          | <b>-</b>               | with                     | <u>hheld for re</u> a    | s <u>ons of cor</u> | nfidential               | ity.                     |
|--------------------------------|----------------|--------------------------|--------------------------|------------------------|--------------------------|--------------------------|---------------------|--------------------------|--------------------------|
| # students in course: 3        | School<br>Mark | School<br>vs<br>District | School<br>vs<br>Province | Public<br>Exam<br>Mark | School<br>vs<br>District | School<br>vs<br>Province | Final<br>Mark       | School<br>vs<br>District | School<br>vs<br>Province |
| <u>Average Score</u><br>School |                |                          |                          |                        |                          |                          |                     |                          |                          |
| District                       | 64.9           | q                        | р                        |                        |                          |                          | 64.9                | q                        | р                        |
| Province                       | 64.2           | Р                        | P                        |                        |                          |                          | 64.2                | Р                        | Р                        |
| Percent of Passes              |                |                          |                          |                        |                          |                          |                     |                          |                          |
| School                         |                |                          |                          |                        |                          |                          |                     |                          |                          |
| District                       | 92.6           | р                        | р                        |                        |                          |                          | 92.6                | р                        | p                        |
| Province                       | 88.9           |                          |                          |                        |                          |                          | 88.9                |                          |                          |

#### **Average Scores Percent Passes** School Sch School Sch Dist Mark Dist Mark Prov Prov Public Sch Public Sch Dist Ex. Mark Dist Ex. Mark Prov Sch Dist Prov Final Sch Final Dist Mark Mark 70 80

Modification Time: 11:18:31AM

Modification Date: 1/8/2010

Source: Evaluation & Research

<sup>\*</sup> Data from the High School Certification System. The results from supplementary courses are not reflected in these results. All students obtaining a score of 48 or 49 on the final mark, were adjusted to 50 and are reflected in the Final Mark column.