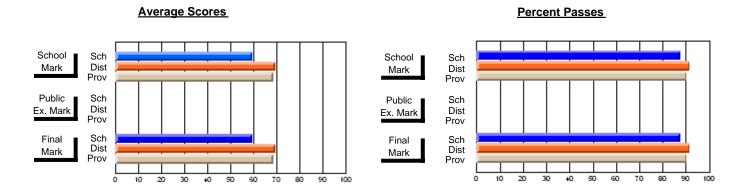

### District 2 - Western

#075 - Hampden Academy, Hampden

Subject: Mathematics

| # students in course: 6 | School<br>Mark   | School<br>vs<br>District | School<br>vs<br>Province | Public<br>Exam<br>Mark | School<br>vs<br>District | School<br>vs<br>Province | Final<br>Mark    | School<br>vs<br>District | School<br>vs<br>Province |
|-------------------------|------------------|--------------------------|--------------------------|------------------------|--------------------------|--------------------------|------------------|--------------------------|--------------------------|
| Average Score           | 24.2             |                          |                          | 20.5                   |                          |                          | 22.5             |                          |                          |
| School<br>District      | <b>81.2</b> 67.5 | р                        | р                        | <b>82.5</b> 61.9       | р                        | р                        | <b>83.5</b> 65.0 | р                        | q                        |
| Province                | 65.0             | P                        | P                        | 58.9                   | Р                        | P                        | 62.3             | P                        | P                        |
| Percent of Passes       |                  |                          |                          |                        |                          |                          |                  |                          |                          |
| School                  | 100.0            |                          |                          | 83.3                   |                          |                          | 100.0            |                          |                          |
| District                | 89.7             | р                        | р                        | 73.8                   | р                        | р                        | 84.2             | р                        | р                        |
| Province                | 84.6             |                          |                          | 67.8                   |                          |                          | 79.2             |                          |                          |

#### **Average Scores Percent Passes** School Sch School Sch Dist Mark Dist Mark Prov Prov Public Sch Public Sch Dist Ex. Mark Dist Ex. Mark Prov Prov Sch Dist Prov Sch Dist Final Final Mark Mark Prov 70 80 90 10 20 30 40 50 60