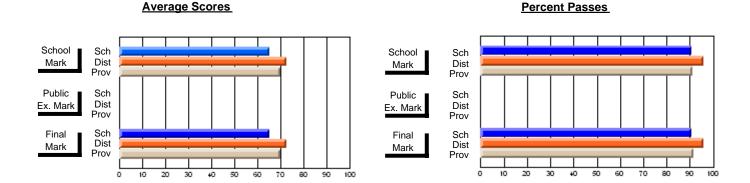

### District 2 - Western

#075 - Hampden Academy, Hampden

**Subject: Mathematics** 

|                                |                |                          |                          | <b>-</b>               | wit                      | <u>nheld for re</u> a    | sons of cor   | nfidential               | ity.                     |
|--------------------------------|----------------|--------------------------|--------------------------|------------------------|--------------------------|--------------------------|---------------|--------------------------|--------------------------|
| # students in course: 5        | School<br>Mark | School<br>vs<br>District | School<br>vs<br>Province | Public<br>Exam<br>Mark | School<br>vs<br>District | School<br>vs<br>Province | Final<br>Mark | School<br>vs<br>District | School<br>vs<br>Province |
| <u>Average Score</u><br>School |                |                          |                          |                        |                          |                          |               |                          |                          |
| District                       | 66.4           | q                        | q                        |                        |                          |                          | 66.4          | q                        | q                        |
| Province                       | 66.8           | -                        | -1                       |                        |                          |                          | 66.8          |                          | -1                       |
| Percent of Passes              |                |                          |                          |                        |                          |                          |               |                          |                          |
| School                         |                |                          |                          |                        |                          |                          |               |                          |                          |
| District                       | 85.7           | q                        | q                        |                        |                          |                          | 85.7          | q                        | q                        |
| Province                       | 85.2           |                          |                          |                        |                          |                          | 85.3          |                          |                          |