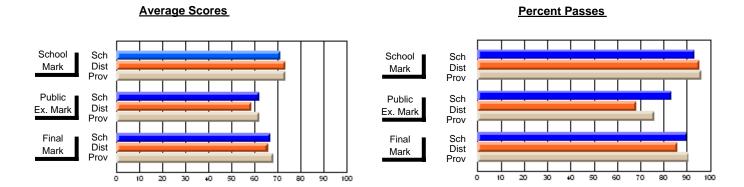

### District 2 - Western

#072 - Holy Cross All Grade School, Daniel's Harbour

**Subject: Mathematics** 

|                                |                |                          |                          | ႕                | \      | <u>vithheld for r</u> | eas <u>ons of co</u> | nfidential               | ity.                     |
|--------------------------------|----------------|--------------------------|--------------------------|------------------|--------|-----------------------|----------------------|--------------------------|--------------------------|
| # students in course: 4        | School<br>Mark | School<br>vs<br>District | School<br>vs<br>Province | Pub<br>Exa<br>Ma | n Scho | VS                    | Final<br>Mark        | School<br>vs<br>District | School<br>vs<br>Province |
| <u>Average Score</u><br>School |                |                          |                          |                  |        |                       |                      |                          |                          |
| District                       | 67.5           | q                        | q                        | 6                | .9 q   | q                     | 65.0                 | q                        | q                        |
| Province                       | 65.0           | Ч                        | Ч                        | 58               | 9      | ч                     | 62.3                 | Ч                        | Ч                        |
| Percent of Passes              |                |                          |                          |                  |        |                       |                      |                          |                          |
| School                         |                |                          |                          |                  |        |                       |                      |                          |                          |
| District                       | 89.7           | q                        | q                        | 73               | .8 q   | q                     | 84.2                 | q                        | q                        |
| Province                       | 84.6           |                          |                          | 67               | .8     |                       | 79.2                 |                          |                          |

#### **Average Scores Percent Passes** School Sch School Sch Dist Prov Mark Dist Mark Prov Public Sch Public Sch Dist Ex. Mark Dist Ex. Mark Prov Prov Sch Dist Prov Final Sch Final Dist Mark Mark Prov 70 80 90 10 20 40 50 60

Modification Time: 11:18:31AM

Modification Date: 1/8/2010

Source: Evaluation & Research

<sup>\*</sup> Data from the High School Certification System. The results from supplementary courses are not reflected in these results. All students obtaining a score of 48 or 49 on the final mark, were adjusted to 50 and are reflected in the Final Mark column.