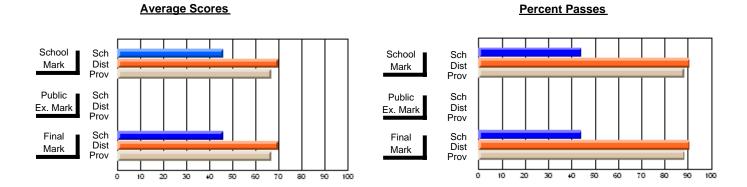

### District 2 - Western

#072 - Holy Cross All Grade School, Daniel's Harbour

**Subject: Mathematics** 

| Course: MATHEMATICS 1204       |                |                          |                          | J                      | witl                     | nheld for rea            | sons of cor   | nfidential               | ity.                     |
|--------------------------------|----------------|--------------------------|--------------------------|------------------------|--------------------------|--------------------------|---------------|--------------------------|--------------------------|
| # students in course: 4        | School<br>Mark | School<br>vs<br>District | School<br>vs<br>Province | Public<br>Exam<br>Mark | School<br>vs<br>District | School<br>vs<br>Province | Final<br>Mark | School<br>vs<br>District | School<br>vs<br>Province |
| <u>Average Score</u><br>School |                |                          |                          |                        |                          |                          | -             |                          |                          |
| District                       | 66.4           | q                        | a                        |                        |                          |                          | 66.4          | q                        | a                        |
| Province                       | 66.8           | Ч                        | q                        |                        |                          |                          | 66.8          | Ч                        | q                        |
| Percent of Passes              |                |                          |                          |                        |                          |                          |               |                          |                          |
| School                         |                |                          |                          |                        |                          |                          |               |                          |                          |
| District                       | 85.7           | р                        | р                        |                        |                          |                          | 85.7          | р                        | р                        |
| Province                       | 85.2           |                          |                          |                        |                          |                          | 85.3          |                          |                          |