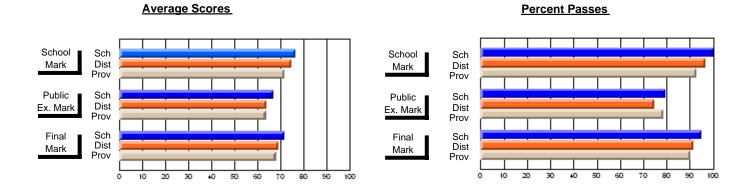

### District 2 - Western

#072 - Holy Cross All Grade School, Daniel's Harbour

Subject: English Language

|                         |                |                          |                          | <b>-</b>               | with                     | <u>nheld for re</u> a    | s <u>ons of cor</u> | <u>nfidential</u>        | ity.                     |
|-------------------------|----------------|--------------------------|--------------------------|------------------------|--------------------------|--------------------------|---------------------|--------------------------|--------------------------|
| # students in course: 4 | School<br>Mark | School<br>vs<br>District | School<br>vs<br>Province | Public<br>Exam<br>Mark | School<br>vs<br>District | School<br>vs<br>Province | Final<br>Mark       | School<br>vs<br>District | School<br>vs<br>Province |
| Average Score           |                |                          |                          |                        |                          |                          |                     |                          |                          |
| School<br>District      | 69.5           |                          |                          | 58.9                   |                          |                          | 63.9                |                          |                          |
| Province                | 68.4           | q                        | q                        | 60.2                   | q                        | q                        | 64.2                | q                        | q                        |
| Percent of Passes       |                |                          |                          |                        |                          |                          |                     |                          |                          |
| School                  |                |                          |                          |                        |                          |                          |                     |                          |                          |
| District                | 95.1           | q                        | q                        | 78.0                   | р                        | р                        | 92.8                | р                        | р                        |
| Province                | 91.6           |                          |                          | 80.0                   |                          |                          | 91.5                |                          |                          |

#### **Average Scores Percent Passes** School Sch School Sch Dist Prov Mark Dist Mark Prov Public Sch Public Sch Dist Ex. Mark Dist Ex. Mark Prov Prov Sch Dist Prov Final Sch Final Dist Mark Mark Prov 70 80 90 40 50 60