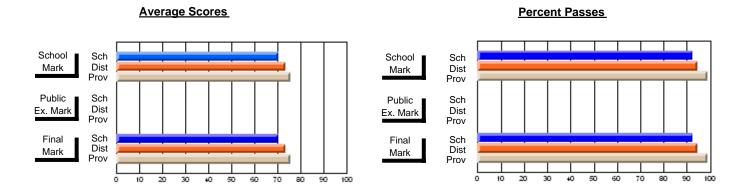

### District 2 - Western

#072 - Holy Cross All Grade School, Daniel's Harbour

**Subject: Mathematics** 

| Waterday to in account of      |                |                          |                          | <b>-</b>               | with                     | <u>hheld for re</u> a    | s <u>ons of cor</u> | nfidential               | ity.                     |
|--------------------------------|----------------|--------------------------|--------------------------|------------------------|--------------------------|--------------------------|---------------------|--------------------------|--------------------------|
| # students in course: 3        | School<br>Mark | School<br>vs<br>District | School<br>vs<br>Province | Public<br>Exam<br>Mark | School<br>vs<br>District | School<br>vs<br>Province | Final<br>Mark       | School<br>vs<br>District | School<br>vs<br>Province |
| <u>Average Score</u><br>School |                |                          |                          |                        |                          |                          |                     |                          |                          |
| District                       | 64.9           | q                        | р                        |                        |                          |                          | 64.9                | q                        | р                        |
| Province                       | 64.2           | Р                        | P                        |                        |                          |                          | 64.2                | Р                        | Р                        |
| Percent of Passes              |                |                          |                          |                        |                          |                          |                     |                          |                          |
| School                         |                |                          |                          |                        |                          |                          |                     |                          |                          |
| District                       | 92.6           | р                        | р                        |                        |                          |                          | 92.6                | р                        | p                        |
| Province                       | 88.9           |                          |                          |                        |                          |                          | 88.9                |                          |                          |

#### **Average Scores Percent Passes** School Sch School Sch Dist Mark Dist Mark Prov Prov Public Sch Public Sch Dist Ex. Mark Dist Ex. Mark Prov Sch Dist Prov Final Sch Final Dist Mark Mark 70 80

Modification Time: 11:18:31AM

Modification Date: 1/8/2010

Source: Evaluation & Research

<sup>\*</sup> Data from the High School Certification System. The results from supplementary courses are not reflected in these results. All students obtaining a score of 48 or 49 on the final mark, were adjusted to 50 and are reflected in the Final Mark column.