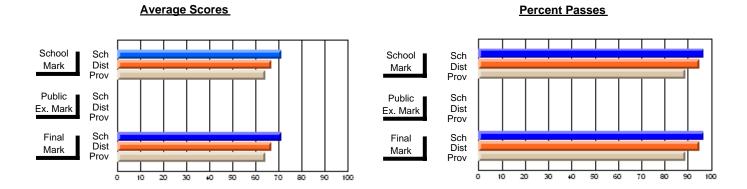

### District 2 - Western

#072 - Holy Cross All Grade School, Daniel's Harbour

**Subject: Mathematics** 

| Waterday to in account of      |                |                          |                          | <b>-</b>               | with                     | <u>hheld for re</u> a    | s <u>ons of cor</u> | nfidential               | ity.                     |
|--------------------------------|----------------|--------------------------|--------------------------|------------------------|--------------------------|--------------------------|---------------------|--------------------------|--------------------------|
| # students in course: 3        | School<br>Mark | School<br>vs<br>District | School<br>vs<br>Province | Public<br>Exam<br>Mark | School<br>vs<br>District | School<br>vs<br>Province | Final<br>Mark       | School<br>vs<br>District | School<br>vs<br>Province |
| <u>Average Score</u><br>School |                |                          |                          |                        |                          |                          |                     |                          |                          |
| District                       | 64.9           | q                        | р                        |                        |                          |                          | 64.9                | q                        | р                        |
| Province                       | 64.2           | Р                        | P                        |                        |                          |                          | 64.2                | Р                        | Р                        |
| Percent of Passes              |                |                          |                          |                        |                          |                          |                     |                          |                          |
| School                         |                |                          |                          |                        |                          |                          |                     |                          |                          |
| District                       | 92.6           | р                        | р                        |                        |                          |                          | 92.6                | р                        | p                        |
| Province                       | 88.9           |                          |                          |                        |                          |                          | 88.9                |                          |                          |