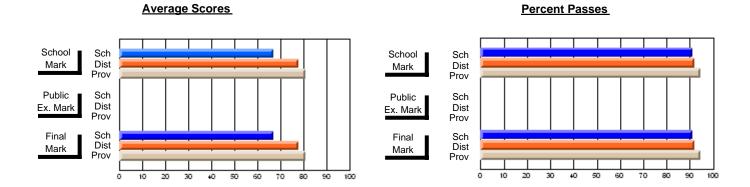

### District 2 - Western

#075 - Hampden Academy, Hampden

Subject: Family Studies

| # students in course: 16 | School<br>Mark | School<br>vs | School<br>vs | Public<br>Exam<br>Mark | School<br>vs | School<br>vs | Final<br>Mark | School<br>vs | School   |
|--------------------------|----------------|--------------|--------------|------------------------|--------------|--------------|---------------|--------------|----------|
| Average Score            | IVIAIK         | District     | Province     | IVIAIK                 | District     | Province     | IVIAIK        | District     | Province |
| School                   | 76.8           |              |              |                        |              |              | 76.8          |              |          |
| District                 | 75.1           | р            | р            |                        |              |              | 75.1          | р            | р        |
| Province                 | 75.3           | •            | ·            |                        |              |              | 75.3          |              | •        |
| Percent of Passes        |                |              |              |                        |              |              |               |              |          |
| School                   | 100.0          |              |              |                        |              |              | 100.0         |              |          |
| District                 | 95.8           | р            | р            |                        |              |              | 95.8          | р            | р        |
| Province                 | 93.9           |              |              |                        |              |              | 93.9          |              |          |