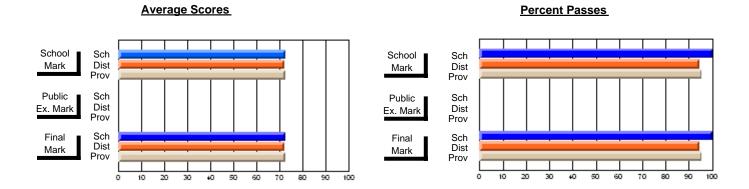

### District 2 - Western

#072 - Holy Cross All Grade School, Daniel's Harbour

**Subject: Mathematics** 

|                                |                |                          |                          | ႕                | \      | <u>vithheld for r</u> | eas <u>ons of co</u> | nfidential               | ity.                     |
|--------------------------------|----------------|--------------------------|--------------------------|------------------|--------|-----------------------|----------------------|--------------------------|--------------------------|
| # students in course: 4        | School<br>Mark | School<br>vs<br>District | School<br>vs<br>Province | Pub<br>Exa<br>Ma | n Scho | VS                    | Final<br>Mark        | School<br>vs<br>District | School<br>vs<br>Province |
| <u>Average Score</u><br>School |                |                          |                          |                  |        |                       |                      |                          |                          |
| District                       | 67.5           | q                        | q                        | 6                | .9 q   | q                     | 65.0                 | q                        | q                        |
| Province                       | 65.0           | Ч                        | Ч                        | 58               | 9      | ч                     | 62.3                 | Ч                        | Ч                        |
| Percent of Passes              |                |                          |                          |                  |        |                       |                      |                          |                          |
| School                         |                |                          |                          |                  |        |                       |                      |                          |                          |
| District                       | 89.7           | q                        | q                        | 73               | .8 q   | q                     | 84.2                 | q                        | q                        |
| Province                       | 84.6           |                          |                          | 67               | .8     |                       | 79.2                 |                          |                          |

#### **Average Scores Percent Passes** School Sch School Sch Dist Prov Mark Dist Mark Prov Public Sch Public Sch Dist Ex. Mark Dist Ex. Mark Prov Prov Sch Dist Prov Final Sch Final Dist Mark Mark Prov 70 80 90 10 20 40 50 60