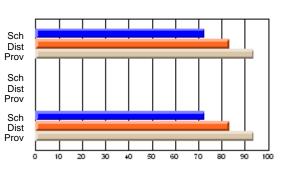

### District 2 - Western

#072 - Holy Cross All Grade School, Daniel's Harbour

**Subject: Mathematics** 

|                                |                |                          |                          | ႕                | \      | <u>vithheld for r</u> | eas <u>ons of co</u> | nfidential               | ity.                     |
|--------------------------------|----------------|--------------------------|--------------------------|------------------|--------|-----------------------|----------------------|--------------------------|--------------------------|
| # students in course: 4        | School<br>Mark | School<br>vs<br>District | School<br>vs<br>Province | Pub<br>Exa<br>Ma | n Scho | VS                    | Final<br>Mark        | School<br>vs<br>District | School<br>vs<br>Province |
| <u>Average Score</u><br>School |                |                          |                          |                  |        |                       |                      |                          |                          |
| District                       | 67.5           | q                        | q                        | 6                | .9 q   | q                     | 65.0                 | q                        | q                        |
| Province                       | 65.0           | Ч                        | Ч                        | 58               | 9      | ч                     | 62.3                 | Ч                        | Ч                        |
| Percent of Passes              |                |                          |                          |                  |        |                       |                      |                          |                          |
| School                         |                |                          |                          |                  |        |                       |                      |                          |                          |
| District                       | 89.7           | q                        | q                        | 73               | .8 q   | q                     | 84.2                 | q                        | q                        |
| Province                       | 84.6           |                          |                          | 67               | .8     |                       | 79.2                 |                          |                          |

#### **Average Scores Percent Passes** School Sch School Sch Dist Prov Mark Dist Mark Prov Public Sch Public Sch Dist Ex. Mark Dist Ex. Mark Prov Prov Sch Dist Prov Final Sch Final Dist Mark Mark Prov 70 80 90 10 20 40 50 60