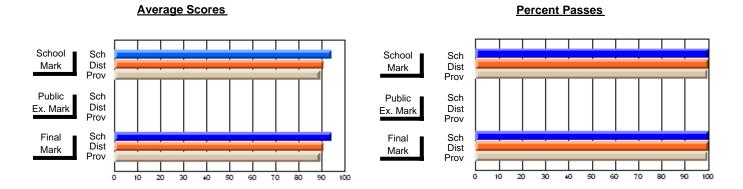

### District 2 - Western

#072 - Holy Cross All Grade School, Daniel's Harbour

Subject: Music

| # students in course: 10 | School<br>Mark | School<br>vs<br>District | School<br>vs<br>Province | Public<br>Exam<br>Mark | School<br>vs<br>District | School<br>vs<br>Province | Final<br>Mark | School<br>vs<br>District | School<br>vs<br>Province |
|--------------------------|----------------|--------------------------|--------------------------|------------------------|--------------------------|--------------------------|---------------|--------------------------|--------------------------|
| Average Score<br>School  | 64.3           |                          |                          |                        |                          |                          | 64.3          |                          |                          |
| District                 | 72.2           | q                        | q                        |                        |                          |                          | 72.2          | q                        | q                        |
| Province                 | 73.5           |                          | ·                        |                        |                          |                          | 73.5          |                          |                          |
| Percent of Passes        |                |                          |                          |                        |                          |                          |               |                          |                          |
| School                   | 100.0          |                          |                          |                        |                          |                          | 100.0         |                          |                          |
| District                 | 92.5           | р                        | р                        |                        |                          |                          | 92.5          | р                        | р                        |
| Province                 | 93.0           |                          |                          |                        |                          |                          | 93.0          |                          |                          |