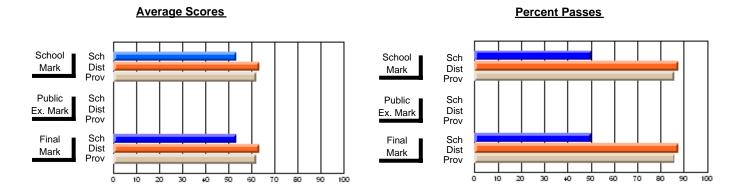

### District 2 - Western

#072 - Holy Cross All Grade School, Daniel's Harbour

**Subject: Mathematics** 

|                                |                |                          |                          | ႕                | \      | <u>vithheld for r</u> | eas <u>ons of co</u> | nfidential               | ity.                     |
|--------------------------------|----------------|--------------------------|--------------------------|------------------|--------|-----------------------|----------------------|--------------------------|--------------------------|
| # students in course: 4        | School<br>Mark | School<br>vs<br>District | School<br>vs<br>Province | Pub<br>Exa<br>Ma | n Scho | VS                    | Final<br>Mark        | School<br>vs<br>District | School<br>vs<br>Province |
| <u>Average Score</u><br>School |                |                          |                          |                  |        |                       |                      |                          |                          |
| District                       | 67.5           | q                        | q                        | 6                | .9 q   | q                     | 65.0                 | q                        | q                        |
| Province                       | 65.0           | Ч                        | Ч                        | 58               | 9      | ч                     | 62.3                 | Ч                        | Ч                        |
| Percent of Passes              |                |                          |                          |                  |        |                       |                      |                          |                          |
| School                         |                |                          |                          |                  |        |                       |                      |                          |                          |
| District                       | 89.7           | q                        | q                        | 73               | .8 q   | q                     | 84.2                 | q                        | q                        |
| Province                       | 84.6           |                          |                          | 67               | .8     |                       | 79.2                 |                          |                          |