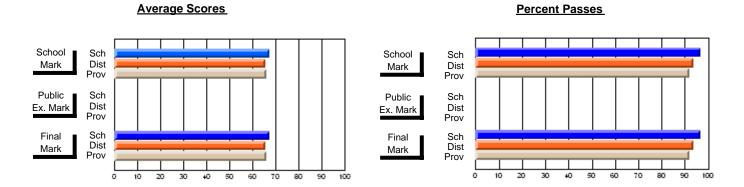

### District 2 - Western

#072 - Holy Cross All Grade School, Daniel's Harbour

**Subject: Mathematics** 

| Waterday to in account of      |                |                          |                          | <b>-</b>               | with                     | <u>hheld for re</u> a    | s <u>ons of cor</u> | nfidential               | ity.                     |
|--------------------------------|----------------|--------------------------|--------------------------|------------------------|--------------------------|--------------------------|---------------------|--------------------------|--------------------------|
| # students in course: 3        | School<br>Mark | School<br>vs<br>District | School<br>vs<br>Province | Public<br>Exam<br>Mark | School<br>vs<br>District | School<br>vs<br>Province | Final<br>Mark       | School<br>vs<br>District | School<br>vs<br>Province |
| <u>Average Score</u><br>School |                |                          |                          |                        |                          |                          |                     |                          |                          |
| District                       | 64.9           | q                        | р                        |                        |                          |                          | 64.9                | q                        | р                        |
| Province                       | 64.2           | Р                        | P                        |                        |                          |                          | 64.2                | Р                        | Р                        |
| Percent of Passes              |                |                          |                          |                        |                          |                          |                     |                          |                          |
| School                         |                |                          |                          |                        |                          |                          |                     |                          |                          |
| District                       | 92.6           | р                        | р                        |                        |                          |                          | 92.6                | р                        | p                        |
| Province                       | 88.9           |                          |                          |                        |                          |                          | 88.9                |                          |                          |