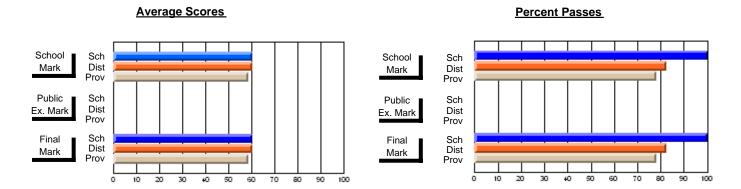

### District 2 - Western

#075 - Hampden Academy, Hampden

**Subject: Mathematics** 

| A O                                | Mark                | vs<br>District | vs<br>Province | Exam<br>Mark | School<br>vs<br>District | School<br>vs<br>Province | Final<br>Mark    | School<br>vs<br>District | School<br>vs<br>Province |
|------------------------------------|---------------------|----------------|----------------|--------------|--------------------------|--------------------------|------------------|--------------------------|--------------------------|
| Average Score School District      | <b>54.1</b> 63.4    | q              | q              |              |                          |                          | <b>54.1</b> 63.4 | q                        | q                        |
| Province Percent of Passes Cabasel | 62.1                |                |                |              |                          |                          | 62.1             |                          |                          |
| School<br>District                 | <b>62.5</b><br>87.7 | q              |                |              |                          |                          | <b>62.5</b> 87.7 |                          |                          |