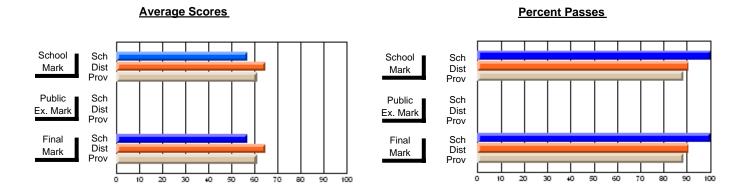

### District 2 - Western

#072 - Holy Cross All Grade School, Daniel's Harbour

Subject: Art

| "                              |                |                          |                          | <b>'</b>               | with                     | <u>nheld for re</u> a    | s <u>ons of cor</u> | ntidential               | ity.                     |
|--------------------------------|----------------|--------------------------|--------------------------|------------------------|--------------------------|--------------------------|---------------------|--------------------------|--------------------------|
| # students in course: 1        | School<br>Mark | School<br>vs<br>District | School<br>vs<br>Province | Public<br>Exam<br>Mark | School<br>vs<br>District | School<br>vs<br>Province | Final<br>Mark       | School<br>vs<br>District | School<br>vs<br>Province |
| <u>Average Score</u><br>School |                |                          |                          |                        |                          |                          |                     |                          |                          |
| District                       | 79.1           | q                        | q                        |                        |                          |                          | 79.1                | q                        | q                        |
| Province                       | 77.0           | 4                        | 9                        |                        |                          |                          | 77.0                | 4                        | 4                        |
| Percent of Passes              |                |                          |                          |                        |                          |                          |                     |                          |                          |
| School                         |                |                          |                          |                        |                          |                          |                     |                          |                          |
| District                       | 97.5           | р                        | р                        |                        |                          |                          | 97.5                | р                        | р                        |
| Province                       | 95.4           |                          |                          |                        |                          |                          | 95.4                |                          |                          |