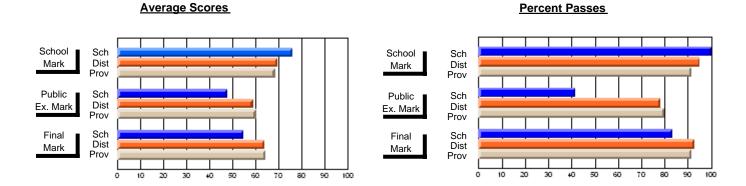

### District 2 - Western

#072 - Holy Cross All Grade School, Daniel's Harbour

**Subject: Mathematics** 

|                                |                |                          |                          | ႕                | \      | <u>vithheld for r</u> | eas <u>ons of co</u> | nfidential               | ity.                     |
|--------------------------------|----------------|--------------------------|--------------------------|------------------|--------|-----------------------|----------------------|--------------------------|--------------------------|
| # students in course: 4        | School<br>Mark | School<br>vs<br>District | School<br>vs<br>Province | Pub<br>Exa<br>Ma | n Scho | VS                    | Final<br>Mark        | School<br>vs<br>District | School<br>vs<br>Province |
| <u>Average Score</u><br>School |                |                          |                          |                  |        |                       |                      |                          |                          |
| District                       | 67.5           | q                        | q                        | 6                | .9 q   | q                     | 65.0                 | q                        | q                        |
| Province                       | 65.0           | Ч                        | Ч                        | 58               | 9      | ч                     | 62.3                 | Ч                        | Ч                        |
| Percent of Passes              |                |                          |                          |                  |        |                       |                      |                          |                          |
| School                         |                |                          |                          |                  |        |                       |                      |                          |                          |
| District                       | 89.7           | q                        | q                        | 73               | .8 q   | q                     | 84.2                 | q                        | q                        |
| Province                       | 84.6           |                          |                          | 67               | .8     |                       | 79.2                 |                          |                          |