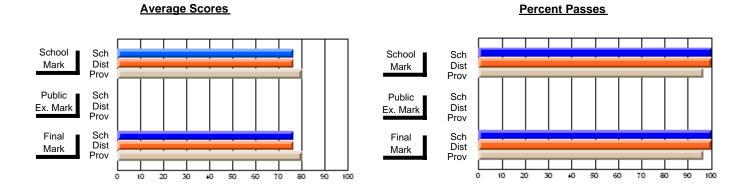

### District 2 - Western

#075 - Hampden Academy, Hampden

**Subject: Family Studies** 

| Course: HUMAN DYNAMICS 22 | 201              |                          |                          |   |                        |                          |                          |                  |    |                          |
|---------------------------|------------------|--------------------------|--------------------------|---|------------------------|--------------------------|--------------------------|------------------|----|--------------------------|
| # students in course: 12  | School<br>Mark   | School<br>vs<br>District | School<br>vs<br>Province |   | Public<br>Exam<br>Mark | School<br>vs<br>District | School<br>vs<br>Province | Fina<br>Mark     | VS | School<br>vs<br>Province |
| Average Score<br>School   | 96.0             |                          |                          | ŀ |                        |                          |                          | 96.0             |    |                          |
| District                  | <b>86.0</b> 75.7 | р                        | р                        |   |                        |                          |                          | <b>86.0</b> 75.7 | р  | р                        |
| Province                  | 74.8             |                          |                          |   |                        |                          |                          | 74.8             |    |                          |
| Percent of Passes         |                  |                          |                          |   |                        |                          |                          |                  |    |                          |
| School                    | 100.0            |                          |                          |   |                        |                          |                          | 100.0            |    |                          |
| District                  | 95.9             | р                        | р                        |   |                        |                          |                          | 95.9             | р  | р                        |
| Province                  | 93.5             |                          |                          |   |                        |                          |                          | 93.5             |    |                          |