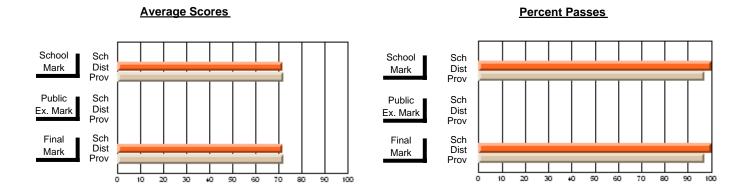

### District 2 - Western

#072 - Holy Cross All Grade School, Daniel's Harbour

Subject: French

|                                |                |                          |                          |                        | with                     | <u>nheld for re</u> a    | sons of cor   | <u>nfidential</u>        | ity.                     |
|--------------------------------|----------------|--------------------------|--------------------------|------------------------|--------------------------|--------------------------|---------------|--------------------------|--------------------------|
| # students in course: 3        | School<br>Mark | School<br>vs<br>District | School<br>vs<br>Province | Public<br>Exam<br>Mark | School<br>vs<br>District | School<br>vs<br>Province | Final<br>Mark | School<br>vs<br>District | School<br>vs<br>Province |
| <u>Average Score</u><br>School |                |                          |                          |                        |                          |                          |               |                          |                          |
| District                       | 72.0           | р                        | р                        |                        |                          |                          | 72.0          | р                        | p                        |
| Province                       | 72.4           | Р                        | Р                        |                        |                          |                          | 72.4          | Р                        | Р                        |
| Percent of Passes              |                |                          |                          |                        |                          |                          |               |                          |                          |
| School                         |                |                          |                          |                        |                          |                          |               |                          |                          |
| District                       | 94.5           | р                        | р                        |                        |                          |                          | 94.5          | р                        | р                        |
| Province                       | 95.6           |                          |                          |                        |                          |                          | 95.6          |                          |                          |