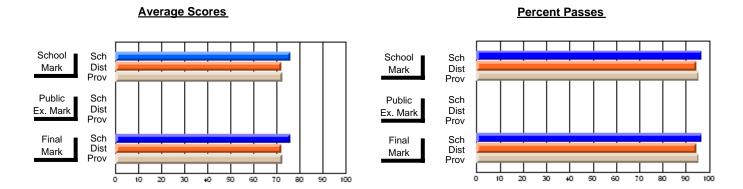

### District 2 - Western

#072 - Holy Cross All Grade School, Daniel's Harbour

**Subject: Mathematics** 

| Waterday to in account of      |                |                          |                          | <b>-</b>               | with                     | <u>hheld for re</u> a    | s <u>ons of cor</u> | nfidential               | ity.                     |
|--------------------------------|----------------|--------------------------|--------------------------|------------------------|--------------------------|--------------------------|---------------------|--------------------------|--------------------------|
| # students in course: 3        | School<br>Mark | School<br>vs<br>District | School<br>vs<br>Province | Public<br>Exam<br>Mark | School<br>vs<br>District | School<br>vs<br>Province | Final<br>Mark       | School<br>vs<br>District | School<br>vs<br>Province |
| <u>Average Score</u><br>School |                |                          |                          |                        |                          |                          |                     |                          |                          |
| District                       | 64.9           | q                        | р                        |                        |                          |                          | 64.9                | q                        | р                        |
| Province                       | 64.2           | Р                        | P                        |                        |                          |                          | 64.2                | Р                        | Р                        |
| Percent of Passes              |                |                          |                          |                        |                          |                          |                     |                          |                          |
| School                         |                |                          |                          |                        |                          |                          |                     |                          |                          |
| District                       | 92.6           | р                        | р                        |                        |                          |                          | 92.6                | р                        | p                        |
| Province                       | 88.9           |                          |                          |                        |                          |                          | 88.9                |                          |                          |