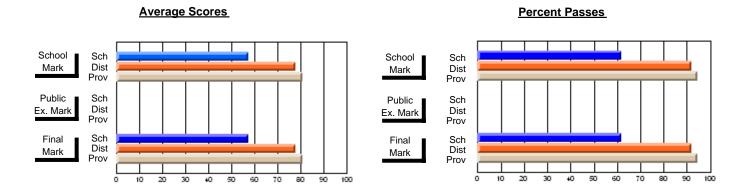

### District 2 - Western

#075 - Hampden Academy, Hampden

**Subject: Mathematics** 

| A O                                | Mark                | vs<br>District | vs<br>Province | Exam<br>Mark | School<br>vs<br>District | School<br>vs<br>Province | Final<br>Mark    | School<br>vs<br>District | School<br>vs<br>Province |
|------------------------------------|---------------------|----------------|----------------|--------------|--------------------------|--------------------------|------------------|--------------------------|--------------------------|
| Average Score School District      | <b>54.1</b> 63.4    | q              | q              |              |                          |                          | <b>54.1</b> 63.4 | q                        | q                        |
| Province Percent of Passes Cabasel | 62.1                |                |                |              |                          |                          | 62.1             |                          |                          |
| School<br>District                 | <b>62.5</b><br>87.7 | q              |                |              |                          |                          | <b>62.5</b> 87.7 |                          |                          |