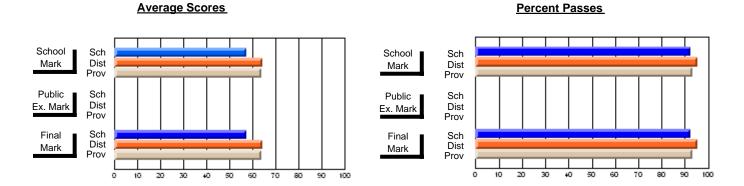

### District 2 - Western

#072 - Holy Cross All Grade School, Daniel's Harbour

**Subject: Social Studies** 

| # students in course: 7        | School<br>Mark | School<br>vs<br>District | School<br>vs<br>Province | Public<br>Exam<br>Mark | School<br>vs<br>District | School<br>vs<br>Province | Final<br>Mark | School<br>vs<br>District | School<br>vs<br>Province |
|--------------------------------|----------------|--------------------------|--------------------------|------------------------|--------------------------|--------------------------|---------------|--------------------------|--------------------------|
| <u>Average Score</u><br>School | 59.1           |                          |                          |                        |                          |                          | 59.1          |                          |                          |
| District                       | 72.1           | q                        | q                        |                        |                          |                          | 72.1          | q                        | q                        |
| Province                       | 70.9           | 4                        | 9                        |                        |                          |                          | 70.9          | 4                        | 4                        |
| Percent of Passes              |                |                          |                          |                        |                          |                          |               |                          |                          |
| School                         | 85.7           |                          |                          |                        |                          |                          | 85.7          |                          |                          |
| District                       | 92.5           | q                        | q                        |                        |                          |                          | 92.5          | q                        | q                        |
| Province                       | 90.5           |                          |                          |                        |                          |                          | 90.5          |                          |                          |