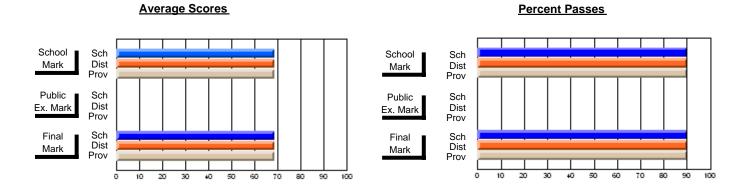

### District 2 - Western

#072 - Holy Cross All Grade School, Daniel's Harbour

Subject: Music

| # students in course: 10 | School<br>Mark | School<br>vs<br>District | School<br>vs<br>Province | Public<br>Exam<br>Mark | School<br>vs<br>District | School<br>vs<br>Province | Final<br>Mark | School<br>vs<br>District | School<br>vs<br>Province |
|--------------------------|----------------|--------------------------|--------------------------|------------------------|--------------------------|--------------------------|---------------|--------------------------|--------------------------|
| Average Score<br>School  | 64.3           |                          |                          |                        |                          |                          | 64.3          |                          |                          |
| District                 | 72.2           | q                        | q                        |                        |                          |                          | 72.2          | q                        | q                        |
| Province                 | 73.5           |                          | ·                        |                        |                          |                          | 73.5          |                          |                          |
| Percent of Passes        |                |                          |                          |                        |                          |                          |               |                          |                          |
| School                   | 100.0          |                          |                          |                        |                          |                          | 100.0         |                          |                          |
| District                 | 92.5           | р                        | р                        |                        |                          |                          | 92.5          | р                        | р                        |
| Province                 | 93.0           |                          |                          |                        |                          |                          | 93.0          |                          |                          |