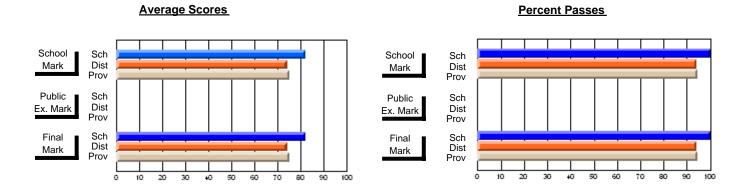

### District 2 - Western

#075 - Hampden Academy, Hampden

Subject: Family Studies

| # students in course: 16 | School<br>Mark | School<br>vs | School<br>vs | Public<br>Exam<br>Mark | School<br>vs | School<br>vs | Final<br>Mark | School<br>vs | School   |
|--------------------------|----------------|--------------|--------------|------------------------|--------------|--------------|---------------|--------------|----------|
| Average Score            | IVIAIK         | District     | Province     | IVIAIK                 | District     | Province     | IVIAIK        | District     | Province |
| School                   | 76.8           |              |              |                        |              |              | 76.8          |              |          |
| District                 | 75.1           | р            | р            |                        |              |              | 75.1          | р            | р        |
| Province                 | 75.3           | •            | ·            |                        |              |              | 75.3          |              | •        |
| Percent of Passes        |                |              |              |                        |              |              |               |              |          |
| School                   | 100.0          |              |              |                        |              |              | 100.0         |              |          |
| District                 | 95.8           | р            | р            |                        |              |              | 95.8          | р            | р        |
| Province                 | 93.9           |              |              |                        |              |              | 93.9          |              |          |