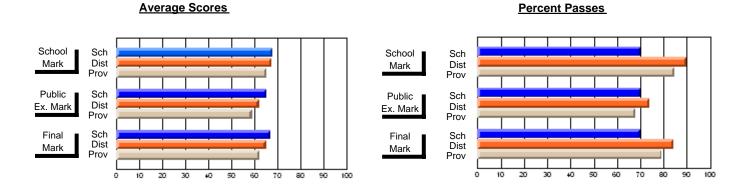

### District 2 - Western

#072 - Holy Cross All Grade School, Daniel's Harbour

**Subject: Mathematics** 

|                                |                |                          |                          | ႕                | \      | <u>vithheld for r</u> | eas <u>ons of co</u> | nfidential               | ity.                     |
|--------------------------------|----------------|--------------------------|--------------------------|------------------|--------|-----------------------|----------------------|--------------------------|--------------------------|
| # students in course: 4        | School<br>Mark | School<br>vs<br>District | School<br>vs<br>Province | Pub<br>Exa<br>Ma | n Scho | VS                    | Final<br>Mark        | School<br>vs<br>District | School<br>vs<br>Province |
| <u>Average Score</u><br>School |                |                          |                          |                  |        |                       |                      |                          |                          |
| District                       | 67.5           | q                        | q                        | 6                | .9 q   | q                     | 65.0                 | q                        | q                        |
| Province                       | 65.0           | Ч                        | Ч                        | 58               | 9      | ч                     | 62.3                 | Ч                        | Ч                        |
| Percent of Passes              |                |                          |                          |                  |        |                       |                      |                          |                          |
| School                         |                |                          |                          |                  |        |                       |                      |                          |                          |
| District                       | 89.7           | q                        | q                        | 73               | .8 q   | q                     | 84.2                 | q                        | q                        |
| Province                       | 84.6           |                          |                          | 67               | .8     |                       | 79.2                 |                          |                          |