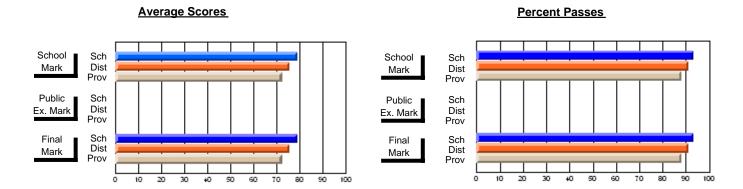

### District 2 - Western

#072 - Holy Cross All Grade School, Daniel's Harbour

**Subject: Mathematics** 

| Course: MATHEMATICS 1204       |                |                          |                          | J                      | witl                     | nheld for rea            | sons of cor   | nfidential               | ity.                     |
|--------------------------------|----------------|--------------------------|--------------------------|------------------------|--------------------------|--------------------------|---------------|--------------------------|--------------------------|
| # students in course: 4        | School<br>Mark | School<br>vs<br>District | School<br>vs<br>Province | Public<br>Exam<br>Mark | School<br>vs<br>District | School<br>vs<br>Province | Final<br>Mark | School<br>vs<br>District | School<br>vs<br>Province |
| <u>Average Score</u><br>School |                |                          |                          |                        |                          |                          | -             |                          |                          |
| District                       | 66.4           | q                        | a                        |                        |                          |                          | 66.4          | q                        | a                        |
| Province                       | 66.8           | Ч                        | q                        |                        |                          |                          | 66.8          | Ч                        | q                        |
| Percent of Passes              |                |                          |                          |                        |                          |                          |               |                          |                          |
| School                         |                |                          |                          |                        |                          |                          |               |                          |                          |
| District                       | 85.7           | р                        | р                        |                        |                          |                          | 85.7          | р                        | р                        |
| Province                       | 85.2           |                          |                          |                        |                          |                          | 85.3          |                          |                          |

#### **Average Scores Percent Passes** School Sch School Sch Dist Prov Mark Dist Mark Prov Public Sch Public Sch Dist Ex. Mark Dist Ex. Mark Prov Sch Dist Prov Final Sch Final Dist Mark Mark 20 70 80 60

Modification Time: 11:18:31AM

Modification Date: 1/8/2010

Source: Evaluation & Research

<sup>\*</sup> Data from the High School Certification System. The results from supplementary courses are not reflected in these results. All students obtaining a score of 48 or 49 on the final mark, were adjusted to 50 and are reflected in the Final Mark column.