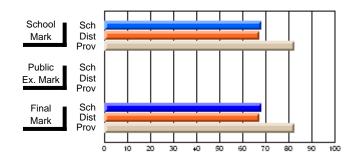

School

Mark

Public

Ex. Mark

Final

Mark

#### **Subject: Family Studies**

| Course: ETUDIES FAMILIALES | Course: ETUDIES FAMILIALES 2231 |                          |                          |                        |                          | School data has 5 or fewer students. Data withheld for reasons of confidentiality. |               |                          |                          |  |  |  |
|----------------------------|---------------------------------|--------------------------|--------------------------|------------------------|--------------------------|------------------------------------------------------------------------------------|---------------|--------------------------|--------------------------|--|--|--|
| # students in course: 5    | School<br>Mark                  | School<br>vs<br>District | School<br>vs<br>Province | Public<br>Exam<br>Mark | School<br>vs<br>District | School<br>vs<br>Province                                                           | Final<br>Mark | School<br>vs<br>District | School<br>vs<br>Province |  |  |  |
| Average Score              |                                 |                          |                          |                        |                          |                                                                                    |               |                          |                          |  |  |  |
| School                     |                                 |                          |                          |                        |                          |                                                                                    |               |                          |                          |  |  |  |
| District                   | 72.6                            | р                        | р                        |                        |                          |                                                                                    | 72.6          | р                        | р                        |  |  |  |
| Province                   | 72.6                            |                          |                          |                        |                          |                                                                                    | 72.6          |                          |                          |  |  |  |
| Percent of Passes          |                                 |                          |                          |                        |                          |                                                                                    |               |                          |                          |  |  |  |
| School                     |                                 |                          |                          |                        |                          |                                                                                    |               |                          |                          |  |  |  |
| District                   | 100.0                           | р                        | р                        |                        |                          |                                                                                    | 100.0         | р                        | р                        |  |  |  |
| Province                   | 100.0                           |                          |                          |                        |                          |                                                                                    | 100.0         |                          |                          |  |  |  |