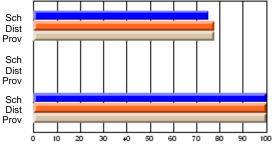

#### **Subject: Social Studies**

| Course: HISTOIRE MONDIALE      | 3231           |                          |                          |   |                        |                          |                          |               |                          |                          |
|--------------------------------|----------------|--------------------------|--------------------------|---|------------------------|--------------------------|--------------------------|---------------|--------------------------|--------------------------|
| # students in course: 10       | School<br>Mark | School<br>vs<br>District | School<br>vs<br>Province |   | Public<br>Exam<br>Mark | School<br>vs<br>District | School<br>vs<br>Province | Final<br>Mark | School<br>vs<br>District | School<br>vs<br>Province |
| <u>Average Score</u><br>School | 67.8           |                          |                          | ł | 60.6                   |                          |                          | 64.7          |                          |                          |
| District                       | 67.8           | q                        | q                        |   | 60.6                   | q                        | q                        | 64.7<br>64.7  | р                        | q                        |
| Province                       | 77.4           |                          |                          |   | 65.8                   |                          |                          | 71.7          |                          |                          |
| Percent of Passes              |                |                          |                          |   |                        |                          |                          |               |                          |                          |
| School                         | 100.0          |                          |                          |   | 90.0                   |                          |                          | 100.0         |                          |                          |
| District                       | 100.0          | р                        | р                        |   | 90.0                   | р                        | р                        | 100.0         | р                        | р                        |
| Province                       | 97.5           |                          |                          |   | 85.2                   |                          |                          | 95.6          |                          |                          |

**High School Course Results** 

2008-09

#### Average Scores

# School Di Mark Di Pro Public Sc Ex. Mark Di Final Sc Mark Pro

#### Percent Passes

\* Data from the High School Certification System. The results from supplementary courses are not reflected in these results. All students obtaining a score of 48 or 49 on the final mark, were adjusted to 50 and are reflected in the Final Mark column.