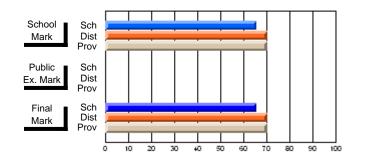

#### **Subject: Mathematics**

| Course: MATHEMATIQUES 12 | 31             |                          |                          |                        | School data has 5 or fewer students. Data withheld for reasons of confidentiality. |                          |               |                          |                          |  |  |  |
|--------------------------|----------------|--------------------------|--------------------------|------------------------|------------------------------------------------------------------------------------|--------------------------|---------------|--------------------------|--------------------------|--|--|--|
| # students in course: 3  | School<br>Mark | School<br>vs<br>District | School<br>vs<br>Province | Public<br>Exam<br>Mark | School                                                                             | School<br>vs<br>Province | Final<br>Mark | School<br>vs<br>District | School<br>vs<br>Province |  |  |  |
| Average Score            |                |                          |                          |                        |                                                                                    |                          |               |                          |                          |  |  |  |
| School                   |                |                          |                          |                        |                                                                                    |                          |               |                          |                          |  |  |  |
| District                 | 72.0           | q                        | q                        |                        |                                                                                    |                          | 72.0          | q                        | q                        |  |  |  |
| Province                 | 72.0           |                          |                          |                        |                                                                                    |                          | 72.0          |                          |                          |  |  |  |
| Percent of Passes        |                |                          |                          |                        |                                                                                    |                          |               |                          |                          |  |  |  |
| School                   |                |                          |                          |                        |                                                                                    |                          |               |                          |                          |  |  |  |
| District                 | 100.0          | р                        | р                        |                        |                                                                                    |                          | 100.0         | р                        | р                        |  |  |  |
| Province                 | 100.0          |                          |                          |                        |                                                                                    |                          | 100.0         |                          |                          |  |  |  |

School

Mark

Public

Ex. Mark

Final

Mark

#### Average Scores

#### Percent Passes

\* Data from the High School Certification System. The results from supplementary courses are not reflected in these results. All students obtaining a score of 48 or 49 on the final mark, were adjusted to 50 and are reflected in the Final Mark column.