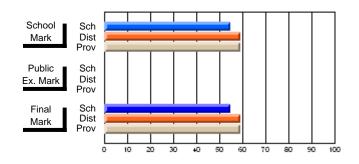

#### **Subject: Mathematics**

| Course: MATHEMATICS 2231 |                |                          |                          |   |                        |                          |                          | as 5 or fewe<br>asons of co |                          |                          |
|--------------------------|----------------|--------------------------|--------------------------|---|------------------------|--------------------------|--------------------------|-----------------------------|--------------------------|--------------------------|
| # students in course: 5  | School<br>Mark | School<br>vs<br>District | School<br>vs<br>Province |   | Public<br>Exam<br>Mark | School<br>vs<br>District | School<br>vs<br>Province | Final<br>Mark               | School<br>vs<br>District | School<br>vs<br>Province |
| Average Score            |                |                          |                          | Ļ |                        |                          |                          |                             |                          |                          |
| School                   |                |                          |                          |   |                        |                          |                          |                             |                          |                          |
| District                 | 67.3           | q                        | q                        |   |                        |                          |                          | 67.3                        | q                        | q                        |
| Province                 | 67.3           |                          |                          |   |                        |                          |                          | 67.3                        |                          |                          |
| Percent of Passes        |                |                          |                          |   |                        |                          |                          |                             |                          |                          |
| School                   |                |                          |                          |   |                        |                          |                          |                             |                          |                          |
| District                 | 85.7           | q                        | q                        |   |                        |                          |                          | 85.7                        | q                        | q                        |
| Province                 | 85.7           |                          |                          |   |                        |                          |                          | 85.7                        |                          |                          |

School

Mark

Public

Ex. Mark

Final

Mark

#### Average Scores

#### Percent Passes

\* Data from the High School Certification System. The results from supplementary courses are not reflected in these results. All students obtaining a score of 48 or 49 on the final mark, were adjusted to 50 and are reflected in the Final Mark column.