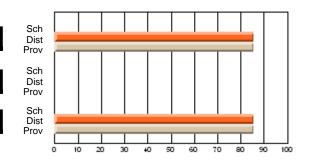

#### **Subject: Physical Education**

| Course: L'YEDUCATION PHYSIQ | UE 1230        |                          |                          |                        |                          |                          |                       |               |                          |                          |
|-----------------------------|----------------|--------------------------|--------------------------|------------------------|--------------------------|--------------------------|-----------------------|---------------|--------------------------|--------------------------|
| # students in course: 13    | School<br>Mark | School<br>vs<br>District | School<br>vs<br>Province | Public<br>Exam<br>Mark | School<br>vs<br>District | School<br>vs<br>Province |                       | Final<br>Mark | School<br>vs<br>District | School<br>vs<br>Province |
| Average Score               |                |                          |                          |                        |                          |                          | $\downarrow$ $\vdash$ |               |                          |                          |
| School                      | 79.5           |                          |                          |                        |                          |                          |                       | 79.5          |                          |                          |
| District                    | 80.2           | q                        | q                        |                        |                          |                          |                       | 80.2          | q                        | q                        |
| Province                    | 80.2           |                          |                          |                        |                          |                          |                       | 80.2          |                          |                          |
| Percent of Passes           |                |                          |                          |                        |                          |                          |                       |               |                          |                          |
| School                      | 92.3           |                          |                          |                        |                          |                          |                       | 92.3          |                          |                          |
| District                    | 94.1           | q                        | q                        |                        |                          |                          |                       | 94.1          | q                        | q                        |
| Province                    | 94.1           |                          |                          |                        |                          |                          |                       | 94.1          |                          |                          |

School

Mark

Public

Ex. Mark

Final

Mark

**High School Course Results** 

2008-09

#### Average Scores

#### Percent Passes

\* Data from the High School Certification System. The results from supplementary courses are not reflected in these results. All students obtaining a score of 48 or 49 on the final mark, were adjusted to 50 and are reflected in the Final Mark column.