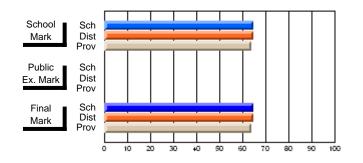

#### **Subject: Physical Education**

| Course: L'YEDUCATION PHYSIQ | UE 1230        |                          |                          |                        |                          |                          |                       |               |                          |                          |
|-----------------------------|----------------|--------------------------|--------------------------|------------------------|--------------------------|--------------------------|-----------------------|---------------|--------------------------|--------------------------|
| # students in course: 13    | School<br>Mark | School<br>vs<br>District | School<br>vs<br>Province | Public<br>Exam<br>Mark | School<br>vs<br>District | School<br>vs<br>Province |                       | Final<br>Mark | School<br>vs<br>District | School<br>vs<br>Province |
| Average Score               |                |                          |                          |                        |                          |                          | $\downarrow$ $\vdash$ |               |                          |                          |
| School                      | 79.5           |                          |                          |                        |                          |                          |                       | 79.5          |                          |                          |
| District                    | 80.2           | q                        | q                        |                        |                          |                          |                       | 80.2          | q                        | q                        |
| Province                    | 80.2           |                          |                          |                        |                          |                          |                       | 80.2          |                          |                          |
| Percent of Passes           |                |                          |                          |                        |                          |                          |                       |               |                          |                          |
| School                      | 92.3           |                          |                          |                        |                          |                          |                       | 92.3          |                          |                          |
| District                    | 94.1           | q                        | q                        |                        |                          |                          |                       | 94.1          | q                        | q                        |
| Province                    | 94.1           |                          |                          |                        |                          |                          |                       | 94.1          |                          |                          |

School

Mark

Public

Ex. Mark

Final

Mark

**High School Course Results** 

2008-09

#### Average Scores

#### Percent Passes

\* Data from the High School Certification System. The results from supplementary courses are not reflected in these results. All students obtaining a score of 48 or 49 on the final mark, were adjusted to 50 and are reflected in the Final Mark column.