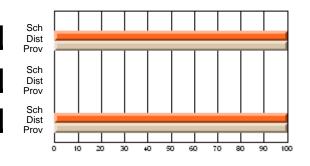

#### **Subject: Mathematics**

| Course: MATHEMATIQUES 12 |                |                          |                          | ]<br>                  | with                     | held for rea             | as <u>ons of cor</u> | fidential                | ity.                     |
|--------------------------|----------------|--------------------------|--------------------------|------------------------|--------------------------|--------------------------|----------------------|--------------------------|--------------------------|
| # students in course: 3  | School<br>Mark | School<br>vs<br>District | School<br>vs<br>Province | Public<br>Exam<br>Mark | School<br>vs<br>District | School<br>vs<br>Province | Final<br>Mark        | School<br>vs<br>District | School<br>vs<br>Province |
| Average Score            |                |                          |                          |                        |                          |                          |                      |                          |                          |
| School                   |                |                          |                          |                        |                          |                          |                      |                          |                          |
| District                 | 68.3           | р                        | р                        |                        |                          |                          | 68.3                 | р                        | р                        |
| Province                 | 68.3           |                          |                          |                        |                          |                          | 68.3                 |                          |                          |
| Percent of Passes        |                |                          |                          |                        |                          |                          |                      |                          |                          |
| School                   |                |                          |                          |                        |                          |                          |                      |                          |                          |
| District                 | 100.0          | р                        | р                        |                        |                          |                          | 100.0                | р                        | р                        |
| Province                 | 100.0          |                          |                          |                        |                          |                          | 100.0                |                          |                          |

School

Mark

Public

Ex. Mark

Final

Mark

#### Average Scores

#### Percent Passes

\* Data from the High School Certification System. The results from supplementary courses are not reflected in these results. All students obtaining a score of 48 or 49 on the final mark, were adjusted to 50 and are reflected in the Final Mark column.