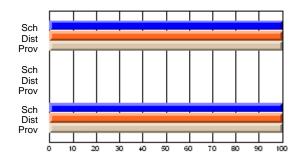

#### **Subject: Mathematics**

| Course: MATHEMATIQUES 12 |                |                          |                          | ]<br>                  | with                     | held for rea             | as <u>ons of cor</u> | fidential                | ity.                     |
|--------------------------|----------------|--------------------------|--------------------------|------------------------|--------------------------|--------------------------|----------------------|--------------------------|--------------------------|
| # students in course: 3  | School<br>Mark | School<br>vs<br>District | School<br>vs<br>Province | Public<br>Exam<br>Mark | School<br>vs<br>District | School<br>vs<br>Province | Final<br>Mark        | School<br>vs<br>District | School<br>vs<br>Province |
| Average Score            |                |                          |                          |                        |                          |                          |                      |                          |                          |
| School                   |                |                          |                          |                        |                          |                          |                      |                          |                          |
| District                 | 68.3           | р                        | р                        |                        |                          |                          | 68.3                 | р                        | р                        |
| Province                 | 68.3           |                          |                          |                        |                          |                          | 68.3                 |                          |                          |
| Percent of Passes        |                |                          |                          |                        |                          |                          |                      |                          |                          |
| School                   |                |                          |                          |                        |                          |                          |                      |                          |                          |
| District                 | 100.0          | р                        | р                        |                        |                          |                          | 100.0                | р                        | р                        |
| Province                 | 100.0          |                          |                          |                        |                          |                          | 100.0                |                          |                          |

School

Mark

Public

Ex. Mark

Final

Mark

#### Average Scores

#### Percent Passes

\* Data from the High School Certification System. The results from supplementary courses are not reflected in these results. All students obtaining a score of 48 or 49 on the final mark, were adjusted to 50 and are reflected in the Final Mark column.