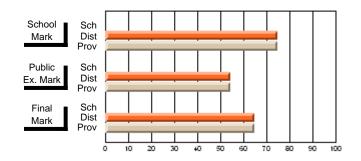

#### **Subject: Social Studies**

| Course: HISTOIRE MONDIALE      | 3231           |                          |                          |   |                        |                          |                          |               |                          |                          |
|--------------------------------|----------------|--------------------------|--------------------------|---|------------------------|--------------------------|--------------------------|---------------|--------------------------|--------------------------|
| # students in course: 10       | School<br>Mark | School<br>vs<br>District | School<br>vs<br>Province |   | Public<br>Exam<br>Mark | School<br>vs<br>District | School<br>vs<br>Province | Final<br>Mark | School<br>vs<br>District | School<br>vs<br>Province |
| <u>Average Score</u><br>School | 67.8           |                          |                          | ł | 60.6                   |                          |                          | 64.7          |                          |                          |
| District                       | 67.8           | q                        | q                        |   | 60.6                   | q                        | q                        | 64.7<br>64.7  | р                        | q                        |
| Province                       | 77.4           |                          |                          |   | 65.8                   |                          |                          | 71.7          |                          |                          |
| Percent of Passes              |                |                          |                          |   |                        |                          |                          |               |                          |                          |
| School                         | 100.0          |                          |                          |   | 90.0                   |                          |                          | 100.0         |                          |                          |
| District                       | 100.0          | р                        | р                        |   | 90.0                   | р                        | р                        | 100.0         | р                        | р                        |
| Province                       | 97.5           |                          |                          |   | 85.2                   |                          |                          | 95.6          |                          |                          |

**High School Course Results** 

2008-09

#### Average Scores

# School Di Mark Di Pro Public Sc Ex. Mark Di Final Sc Mark Pro

#### Percent Passes

\* Data from the High School Certification System. The results from supplementary courses are not reflected in these results. All students obtaining a score of 48 or 49 on the final mark, were adjusted to 50 and are reflected in the Final Mark column.