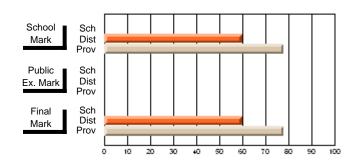

#### **Subject: Family Studies**

| Course: ETUDIES FAMILIALES | Course: ETUDIES FAMILIALES 2231 |                          |                          |                        |                          | School data has 5 or fewer students. Data withheld for reasons of confidentiality. |               |                          |                          |  |  |  |
|----------------------------|---------------------------------|--------------------------|--------------------------|------------------------|--------------------------|------------------------------------------------------------------------------------|---------------|--------------------------|--------------------------|--|--|--|
| # students in course: 5    | School<br>Mark                  | School<br>vs<br>District | School<br>vs<br>Province | Public<br>Exam<br>Mark | School<br>vs<br>District | School<br>vs<br>Province                                                           | Final<br>Mark | School<br>vs<br>District | School<br>vs<br>Province |  |  |  |
| Average Score              |                                 |                          |                          |                        |                          |                                                                                    |               |                          |                          |  |  |  |
| School                     |                                 |                          |                          |                        |                          |                                                                                    |               |                          |                          |  |  |  |
| District                   | 72.6                            | р                        | р                        |                        |                          |                                                                                    | 72.6          | р                        | р                        |  |  |  |
| Province                   | 72.6                            |                          |                          |                        |                          |                                                                                    | 72.6          |                          |                          |  |  |  |
| Percent of Passes          |                                 |                          |                          |                        |                          |                                                                                    |               |                          |                          |  |  |  |
| School                     |                                 |                          |                          |                        |                          |                                                                                    |               |                          |                          |  |  |  |
| District                   | 100.0                           | р                        | р                        |                        |                          |                                                                                    | 100.0         | р                        | р                        |  |  |  |
| Province                   | 100.0                           |                          |                          |                        |                          |                                                                                    | 100.0         |                          |                          |  |  |  |

School

Mark

Public

Ex. Mark

Final

Mark

#### Average Scores

# Percent Passes

\* Data from the High School Certification System. The results from supplementary courses are not reflected in these results. All students obtaining a score of 48 or 49 on the final mark, were adjusted to 50 and are reflected in the Final Mark column.