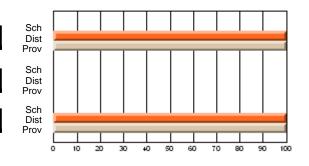

#### Subject: Français langue première

| Course: FRENCH FIRST LANGUAGE 1230 |                |                          |                          |   | School data has 5 or fewer students. Data withheld for reasons of confidentiality. |                          |                          |       |    |                          |  |  |
|------------------------------------|----------------|--------------------------|--------------------------|---|------------------------------------------------------------------------------------|--------------------------|--------------------------|-------|----|--------------------------|--|--|
| # students in course: 5            | School<br>Mark | School<br>vs<br>District | School<br>vs<br>Province | E | ıblic<br>am<br>ark                                                                 | School<br>vs<br>District | School<br>vs<br>Province | Fina  | VS | School<br>vs<br>Province |  |  |
| Average Score                      |                |                          |                          |   |                                                                                    |                          |                          |       |    |                          |  |  |
| School                             |                |                          |                          |   |                                                                                    |                          |                          |       |    |                          |  |  |
| District                           | 71.4           | q                        | q                        |   |                                                                                    |                          |                          | 71.4  | p  | q                        |  |  |
| Province                           | 71.4           |                          |                          |   |                                                                                    |                          |                          | 71.4  |    |                          |  |  |
| Percent of Passes                  |                |                          |                          |   |                                                                                    |                          |                          |       |    |                          |  |  |
| School                             |                |                          |                          |   |                                                                                    |                          |                          |       |    |                          |  |  |
| District                           | 100.0          | р                        | р                        |   |                                                                                    |                          |                          | 100.0 | р  | р                        |  |  |
| Province                           | 100.0          |                          |                          |   |                                                                                    |                          |                          | 100.0 |    |                          |  |  |

School

Mark

Public

Ex. Mark

Final

Mark

#### Average Scores

# Percent Passes

\* Data from the High School Certification System. The results from supplementary courses are not reflected in these results. All students obtaining a score of 48 or 49 on the final mark, were adjusted to 50 and are reflected in the Final Mark column.