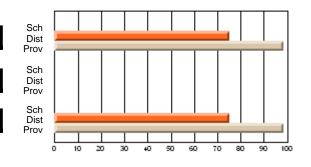

#### **Subject: Physical Education**

| Course: L'YEDUCATION PHYSIQ | UE 1230        |                          |                          |                        |                          |                          |                       |               |                          |                          |
|-----------------------------|----------------|--------------------------|--------------------------|------------------------|--------------------------|--------------------------|-----------------------|---------------|--------------------------|--------------------------|
| # students in course: 13    | School<br>Mark | School<br>vs<br>District | School<br>vs<br>Province | Public<br>Exam<br>Mark | School<br>vs<br>District | School<br>vs<br>Province |                       | Final<br>Mark | School<br>vs<br>District | School<br>vs<br>Province |
| Average Score               |                |                          |                          |                        |                          |                          | $\downarrow$ $\vdash$ |               |                          |                          |
| School                      | 79.5           |                          |                          |                        |                          |                          |                       | 79.5          |                          |                          |
| District                    | 80.2           | q                        | q                        |                        |                          |                          |                       | 80.2          | q                        | q                        |
| Province                    | 80.2           |                          |                          |                        |                          |                          |                       | 80.2          |                          |                          |
| Percent of Passes           |                |                          |                          |                        |                          |                          |                       |               |                          |                          |
| School                      | 92.3           |                          |                          |                        |                          |                          |                       | 92.3          |                          |                          |
| District                    | 94.1           | q                        | q                        |                        |                          |                          |                       | 94.1          | q                        | q                        |
| Province                    | 94.1           |                          |                          |                        |                          |                          |                       | 94.1          |                          |                          |

School

Mark

Public

Ex. Mark

Final

Mark

**High School Course Results** 

2008-09

#### Average Scores

#### Percent Passes

\* Data from the High School Certification System. The results from supplementary courses are not reflected in these results. All students obtaining a score of 48 or 49 on the final mark, were adjusted to 50 and are reflected in the Final Mark column.