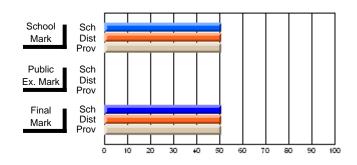

#### **Subject: Mathematics**

| Course: MATHEMATIQUES 12 | 31             |                          |                          |                        | School data has 5 or fewer students. Data withheld for reasons of confidentiality. |                          |               |                          |                          |  |  |  |
|--------------------------|----------------|--------------------------|--------------------------|------------------------|------------------------------------------------------------------------------------|--------------------------|---------------|--------------------------|--------------------------|--|--|--|
| # students in course: 3  | School<br>Mark | School<br>vs<br>District | School<br>vs<br>Province | Public<br>Exam<br>Mark | School                                                                             | School<br>vs<br>Province | Final<br>Mark | School<br>vs<br>District | School<br>vs<br>Province |  |  |  |
| Average Score            |                |                          |                          |                        |                                                                                    |                          |               |                          |                          |  |  |  |
| School                   |                |                          |                          |                        |                                                                                    |                          |               |                          |                          |  |  |  |
| District                 | 72.0           | q                        | q                        |                        |                                                                                    |                          | 72.0          | q                        | q                        |  |  |  |
| Province                 | 72.0           |                          |                          |                        |                                                                                    |                          | 72.0          |                          |                          |  |  |  |
| Percent of Passes        |                |                          |                          |                        |                                                                                    |                          |               |                          |                          |  |  |  |
| School                   |                |                          |                          |                        |                                                                                    |                          |               |                          |                          |  |  |  |
| District                 | 100.0          | р                        | р                        |                        |                                                                                    |                          | 100.0         | р                        | р                        |  |  |  |
| Province                 | 100.0          |                          |                          |                        |                                                                                    |                          | 100.0         |                          |                          |  |  |  |

School

Mark

Public

Ex. Mark

Final

Mark

#### Average Scores

#### Percent Passes

\* Data from the High School Certification System. The results from supplementary courses are not reflected in these results. All students obtaining a score of 48 or 49 on the final mark, were adjusted to 50 and are reflected in the Final Mark column.