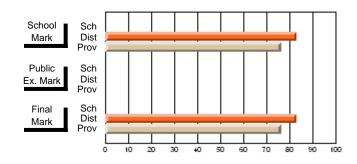

#### **Subject: Mathematics**

| Course: MATHEMATIQUES 12 |                |                          |                          | ]<br>                  | with                     | held for rea             | as <u>ons of cor</u> | fidential                | ity.                     |
|--------------------------|----------------|--------------------------|--------------------------|------------------------|--------------------------|--------------------------|----------------------|--------------------------|--------------------------|
| # students in course: 3  | School<br>Mark | School<br>vs<br>District | School<br>vs<br>Province | Public<br>Exam<br>Mark | School<br>vs<br>District | School<br>vs<br>Province | Final<br>Mark        | School<br>vs<br>District | School<br>vs<br>Province |
| Average Score            |                |                          |                          |                        |                          |                          |                      |                          |                          |
| School                   |                |                          |                          |                        |                          |                          |                      |                          |                          |
| District                 | 68.3           | р                        | р                        |                        |                          |                          | 68.3                 | р                        | р                        |
| Province                 | 68.3           |                          |                          |                        |                          |                          | 68.3                 |                          |                          |
| Percent of Passes        |                |                          |                          |                        |                          |                          |                      |                          |                          |
| School                   |                |                          |                          |                        |                          |                          |                      |                          |                          |
| District                 | 100.0          | р                        | р                        |                        |                          |                          | 100.0                | р                        | р                        |
| Province                 | 100.0          |                          |                          |                        |                          |                          | 100.0                |                          |                          |

School

Mark

Public

Ex. Mark

Final

Mark

#### Average Scores

#### Percent Passes

\* Data from the High School Certification System. The results from supplementary courses are not reflected in these results. All students obtaining a score of 48 or 49 on the final mark, were adjusted to 50 and are reflected in the Final Mark column.