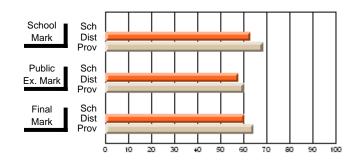

#### **Subject: Family Studies**

| Course: ETUDIES FAMILIALES | Course: ETUDIES FAMILIALES 2231 |                          |                          |                        |                          | School data has 5 or fewer students. Data withheld for reasons of confidentiality. |               |                          |                          |  |  |  |
|----------------------------|---------------------------------|--------------------------|--------------------------|------------------------|--------------------------|------------------------------------------------------------------------------------|---------------|--------------------------|--------------------------|--|--|--|
| # students in course: 5    | School<br>Mark                  | School<br>vs<br>District | School<br>vs<br>Province | Public<br>Exam<br>Mark | School<br>vs<br>District | School<br>vs<br>Province                                                           | Final<br>Mark | School<br>vs<br>District | School<br>vs<br>Province |  |  |  |
| Average Score              |                                 |                          |                          |                        |                          |                                                                                    |               |                          |                          |  |  |  |
| School                     |                                 |                          |                          |                        |                          |                                                                                    |               |                          |                          |  |  |  |
| District                   | 72.6                            | р                        | р                        |                        |                          |                                                                                    | 72.6          | р                        | р                        |  |  |  |
| Province                   | 72.6                            |                          |                          |                        |                          |                                                                                    | 72.6          |                          |                          |  |  |  |
| Percent of Passes          |                                 |                          |                          |                        |                          |                                                                                    |               |                          |                          |  |  |  |
| School                     |                                 |                          |                          |                        |                          |                                                                                    |               |                          |                          |  |  |  |
| District                   | 100.0                           | р                        | р                        |                        |                          |                                                                                    | 100.0         | р                        | р                        |  |  |  |
| Province                   | 100.0                           |                          |                          |                        |                          |                                                                                    | 100.0         |                          |                          |  |  |  |

School

Mark

Public

Ex. Mark

Final

Mark

#### Average Scores

# Percent Passes

\* Data from the High School Certification System. The results from supplementary courses are not reflected in these results. All students obtaining a score of 48 or 49 on the final mark, were adjusted to 50 and are reflected in the Final Mark column.