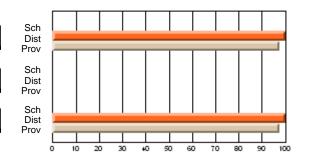

#### **Subject: Mathematics**

| Course: MATHEMATICS 2231 |                |                          |                          |   |                        |                          |                          | as 5 or fewe<br>asons of co |                          |                          |
|--------------------------|----------------|--------------------------|--------------------------|---|------------------------|--------------------------|--------------------------|-----------------------------|--------------------------|--------------------------|
| # students in course: 5  | School<br>Mark | School<br>vs<br>District | School<br>vs<br>Province |   | Public<br>Exam<br>Mark | School<br>vs<br>District | School<br>vs<br>Province | Final<br>Mark               | School<br>vs<br>District | School<br>vs<br>Province |
| Average Score            |                |                          |                          | Ļ |                        |                          |                          |                             |                          |                          |
| School                   |                |                          |                          |   |                        |                          |                          |                             |                          |                          |
| District                 | 67.3           | q                        | q                        |   |                        |                          |                          | 67.3                        | q                        | q                        |
| Province                 | 67.3           |                          |                          |   |                        |                          |                          | 67.3                        |                          |                          |
| Percent of Passes        |                |                          |                          |   |                        |                          |                          |                             |                          |                          |
| School                   |                |                          |                          |   |                        |                          |                          |                             |                          |                          |
| District                 | 85.7           | q                        | q                        |   |                        |                          |                          | 85.7                        | q                        | q                        |
| Province                 | 85.7           |                          |                          |   |                        |                          |                          | 85.7                        |                          |                          |

School

Mark

Public

Ex. Mark

Final

Mark

#### Average Scores

#### Percent Passes

\* Data from the High School Certification System. The results from supplementary courses are not reflected in these results. All students obtaining a score of 48 or 49 on the final mark, were adjusted to 50 and are reflected in the Final Mark column.