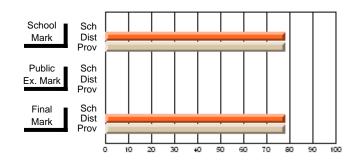

School

Mark

Public

Ex. Mark

Final

Mark

#### Average Scores

#### Percent Passes

\* Data from the High School Certification System. The results from supplementary courses are not reflected in these results. All students obtaining a score of 48 or 49 on the final mark, were adjusted to 50 and are reflected in the Final Mark column.