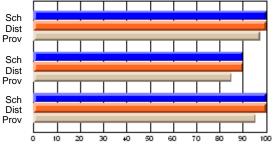

#### **Subject: Family Studies**

| Course: ETUDIES FAMILIALES | Course: ETUDIES FAMILIALES 2231 |                          |                          |                        |                          | School data has 5 or fewer students. Data withheld for reasons of confidentiality. |               |                          |                          |  |  |  |
|----------------------------|---------------------------------|--------------------------|--------------------------|------------------------|--------------------------|------------------------------------------------------------------------------------|---------------|--------------------------|--------------------------|--|--|--|
| # students in course: 5    | School<br>Mark                  | School<br>vs<br>District | School<br>vs<br>Province | Public<br>Exam<br>Mark | School<br>vs<br>District | School<br>vs<br>Province                                                           | Final<br>Mark | School<br>vs<br>District | School<br>vs<br>Province |  |  |  |
| Average Score              |                                 |                          |                          |                        |                          |                                                                                    |               |                          |                          |  |  |  |
| School                     |                                 |                          |                          |                        |                          |                                                                                    |               |                          |                          |  |  |  |
| District                   | 72.6                            | р                        | р                        |                        |                          |                                                                                    | 72.6          | р                        | р                        |  |  |  |
| Province                   | 72.6                            |                          |                          |                        |                          |                                                                                    | 72.6          |                          |                          |  |  |  |
| Percent of Passes          |                                 |                          |                          |                        |                          |                                                                                    |               |                          |                          |  |  |  |
| School                     |                                 |                          |                          |                        |                          |                                                                                    |               |                          |                          |  |  |  |
| District                   | 100.0                           | р                        | р                        |                        |                          |                                                                                    | 100.0         | р                        | р                        |  |  |  |
| Province                   | 100.0                           |                          |                          |                        |                          |                                                                                    | 100.0         |                          |                          |  |  |  |

School

Mark

Public

Ex. Mark

Final

Mark

#### Average Scores

# Percent Passes

\* Data from the High School Certification System. The results from supplementary courses are not reflected in these results. All students obtaining a score of 48 or 49 on the final mark, were adjusted to 50 and are reflected in the Final Mark column.