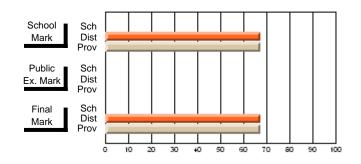

#### **Subject: Family Studies**

| Course: ETUDIES FAMILIALES | Course: ETUDIES FAMILIALES 2231 |                          |                          |                        |                          | School data has 5 or fewer students. Data withheld for reasons of confidentiality. |               |                          |                          |  |  |  |
|----------------------------|---------------------------------|--------------------------|--------------------------|------------------------|--------------------------|------------------------------------------------------------------------------------|---------------|--------------------------|--------------------------|--|--|--|
| # students in course: 5    | School<br>Mark                  | School<br>vs<br>District | School<br>vs<br>Province | Public<br>Exam<br>Mark | School<br>vs<br>District | School<br>vs<br>Province                                                           | Final<br>Mark | School<br>vs<br>District | School<br>vs<br>Province |  |  |  |
| Average Score              |                                 |                          |                          |                        |                          |                                                                                    |               |                          |                          |  |  |  |
| School                     |                                 |                          |                          |                        |                          |                                                                                    |               |                          |                          |  |  |  |
| District                   | 72.6                            | р                        | р                        |                        |                          |                                                                                    | 72.6          | р                        | р                        |  |  |  |
| Province                   | 72.6                            |                          |                          |                        |                          |                                                                                    | 72.6          |                          |                          |  |  |  |
| Percent of Passes          |                                 |                          |                          |                        |                          |                                                                                    |               |                          |                          |  |  |  |
| School                     |                                 |                          |                          |                        |                          |                                                                                    |               |                          |                          |  |  |  |
| District                   | 100.0                           | р                        | р                        |                        |                          |                                                                                    | 100.0         | р                        | р                        |  |  |  |
| Province                   | 100.0                           |                          |                          |                        |                          |                                                                                    | 100.0         |                          |                          |  |  |  |

School

Mark

Public

Ex. Mark

Final

Mark

#### Average Scores

# Percent Passes

\* Data from the High School Certification System. The results from supplementary courses are not reflected in these results. All students obtaining a score of 48 or 49 on the final mark, were adjusted to 50 and are reflected in the Final Mark column.