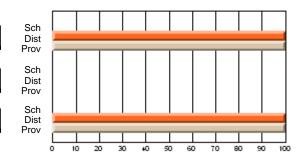

School

Mark

Public

Ex. Mark

Final

Mark

#### **Subject: Mathematics**

| Course: MATHEMATICS 2231 |                |                          |                          |   |                        |                          |                          | as 5 or fewe<br>asons of co |                          |                          |
|--------------------------|----------------|--------------------------|--------------------------|---|------------------------|--------------------------|--------------------------|-----------------------------|--------------------------|--------------------------|
| # students in course: 5  | School<br>Mark | School<br>vs<br>District | School<br>vs<br>Province |   | Public<br>Exam<br>Mark | School<br>vs<br>District | School<br>vs<br>Province | Final<br>Mark               | School<br>vs<br>District | School<br>vs<br>Province |
| Average Score            |                |                          |                          | Ļ |                        |                          |                          |                             |                          |                          |
| School                   |                |                          |                          |   |                        |                          |                          |                             |                          |                          |
| District                 | 67.3           | q                        | q                        |   |                        |                          |                          | 67.3                        | q                        | q                        |
| Province                 | 67.3           |                          |                          |   |                        |                          |                          | 67.3                        |                          |                          |
| Percent of Passes        |                |                          |                          |   |                        |                          |                          |                             |                          |                          |
| School                   |                |                          |                          |   |                        |                          |                          |                             |                          |                          |
| District                 | 85.7           | q                        | q                        |   |                        |                          |                          | 85.7                        | q                        | q                        |
| Province                 | 85.7           |                          |                          |   |                        |                          |                          | 85.7                        |                          |                          |