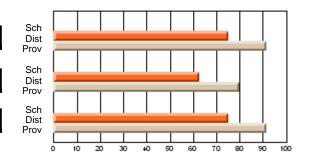

#### **Subject: Mathematics**

| Course: MATHEMATIQUES 12 |                |                          |                          | ]<br>                  | with                     | held for rea             | as <u>ons of cor</u> | fidential                | ity.                     |
|--------------------------|----------------|--------------------------|--------------------------|------------------------|--------------------------|--------------------------|----------------------|--------------------------|--------------------------|
| # students in course: 3  | School<br>Mark | School<br>vs<br>District | School<br>vs<br>Province | Public<br>Exam<br>Mark | School<br>vs<br>District | School<br>vs<br>Province | Final<br>Mark        | School<br>vs<br>District | School<br>vs<br>Province |
| Average Score            |                |                          |                          |                        |                          |                          |                      |                          |                          |
| School                   |                |                          |                          |                        |                          |                          |                      |                          |                          |
| District                 | 68.3           | р                        | р                        |                        |                          |                          | 68.3                 | р                        | р                        |
| Province                 | 68.3           |                          |                          |                        |                          |                          | 68.3                 |                          |                          |
| Percent of Passes        |                |                          |                          |                        |                          |                          |                      |                          |                          |
| School                   |                |                          |                          |                        |                          |                          |                      |                          |                          |
| District                 | 100.0          | р                        | р                        |                        |                          |                          | 100.0                | р                        | р                        |
| Province                 | 100.0          |                          |                          |                        |                          |                          | 100.0                |                          |                          |

School

Mark

Public

Ex. Mark

Final

Mark

#### Average Scores

#### Percent Passes

\* Data from the High School Certification System. The results from supplementary courses are not reflected in these results. All students obtaining a score of 48 or 49 on the final mark, were adjusted to 50 and are reflected in the Final Mark column.