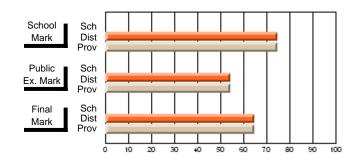

#### **Subject: Family Studies**

| Course: ETUDIES FAMILIALES | Course: ETUDIES FAMILIALES 2231 |                          |                          |                        |                          | School data has 5 or fewer students. Data withheld for reasons of confidentiality. |               |                          |                          |  |  |  |
|----------------------------|---------------------------------|--------------------------|--------------------------|------------------------|--------------------------|------------------------------------------------------------------------------------|---------------|--------------------------|--------------------------|--|--|--|
| # students in course: 5    | School<br>Mark                  | School<br>vs<br>District | School<br>vs<br>Province | Public<br>Exam<br>Mark | School<br>vs<br>District | School<br>vs<br>Province                                                           | Final<br>Mark | School<br>vs<br>District | School<br>vs<br>Province |  |  |  |
| Average Score              |                                 |                          |                          |                        |                          |                                                                                    |               |                          |                          |  |  |  |
| School                     |                                 |                          |                          |                        |                          |                                                                                    |               |                          |                          |  |  |  |
| District                   | 72.6                            | р                        | р                        |                        |                          |                                                                                    | 72.6          | р                        | р                        |  |  |  |
| Province                   | 72.6                            |                          |                          |                        |                          |                                                                                    | 72.6          |                          |                          |  |  |  |
| Percent of Passes          |                                 |                          |                          |                        |                          |                                                                                    |               |                          |                          |  |  |  |
| School                     |                                 |                          |                          |                        |                          |                                                                                    |               |                          |                          |  |  |  |
| District                   | 100.0                           | р                        | р                        |                        |                          |                                                                                    | 100.0         | р                        | р                        |  |  |  |
| Province                   | 100.0                           |                          |                          |                        |                          |                                                                                    | 100.0         |                          |                          |  |  |  |

School

Mark

Public

Ex. Mark

Final

Mark

#### Average Scores

# Percent Passes

\* Data from the High School Certification System. The results from supplementary courses are not reflected in these results. All students obtaining a score of 48 or 49 on the final mark, were adjusted to 50 and are reflected in the Final Mark column.