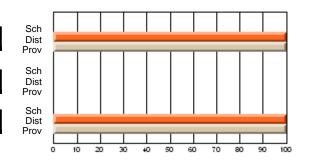

#### **Subject: Physical Education**

| Course: EDUCATION PHYSIQU | E 2243         |                          |                          |                        |                          |                          |    |               |                          |                          |
|---------------------------|----------------|--------------------------|--------------------------|------------------------|--------------------------|--------------------------|----|---------------|--------------------------|--------------------------|
| # students in course: 9   | School<br>Mark | School<br>vs<br>District | School<br>vs<br>Province | Public<br>Exam<br>Mark | School<br>vs<br>District | School<br>vs<br>Province |    | Final<br>Mark | School<br>vs<br>District | School<br>vs<br>Province |
| Average Score             |                |                          |                          |                        |                          |                          | ┥┝ |               |                          |                          |
| School                    | 77.6           |                          |                          |                        |                          |                          |    | 77.6          |                          |                          |
| District                  | 78.0           | q                        | q                        |                        |                          |                          |    | 78.0          | q                        | q                        |
| Province                  | 78.0           |                          |                          |                        |                          |                          |    | 78.0          |                          |                          |
| Percent of Passes         |                |                          |                          |                        |                          |                          |    |               |                          |                          |
| School                    | 100.0          |                          |                          |                        |                          |                          |    | 100.0         |                          |                          |
| District                  | 100.0          | р                        | р                        |                        |                          |                          |    | 100.0         | р                        | р                        |
| Province                  | 100.0          |                          |                          |                        |                          |                          |    | 100.0         |                          |                          |

School

Mark

Public

Ex. Mark

Final

Mark

**High School Course Results** 

2008-09