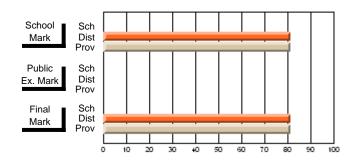

#### **Subject: Family Studies**

| Course: ETUDIES FAMILIALES | Course: ETUDIES FAMILIALES 2231 |                          |                          |                        |                          | School data has 5 or fewer students. Data withheld for reasons of confidentiality. |               |                          |                          |  |  |  |
|----------------------------|---------------------------------|--------------------------|--------------------------|------------------------|--------------------------|------------------------------------------------------------------------------------|---------------|--------------------------|--------------------------|--|--|--|
| # students in course: 5    | School<br>Mark                  | School<br>vs<br>District | School<br>vs<br>Province | Public<br>Exam<br>Mark | School<br>vs<br>District | School<br>vs<br>Province                                                           | Final<br>Mark | School<br>vs<br>District | School<br>vs<br>Province |  |  |  |
| Average Score              |                                 |                          |                          |                        |                          |                                                                                    |               |                          |                          |  |  |  |
| School                     |                                 |                          |                          |                        |                          |                                                                                    |               |                          |                          |  |  |  |
| District                   | 72.6                            | р                        | р                        |                        |                          |                                                                                    | 72.6          | р                        | р                        |  |  |  |
| Province                   | 72.6                            |                          |                          |                        |                          |                                                                                    | 72.6          |                          |                          |  |  |  |
| Percent of Passes          |                                 |                          |                          |                        |                          |                                                                                    |               |                          |                          |  |  |  |
| School                     |                                 |                          |                          |                        |                          |                                                                                    |               |                          |                          |  |  |  |
| District                   | 100.0                           | р                        | р                        |                        |                          |                                                                                    | 100.0         | р                        | р                        |  |  |  |
| Province                   | 100.0                           |                          |                          |                        |                          |                                                                                    | 100.0         |                          |                          |  |  |  |

School

Mark

Public

Ex. Mark

Final

Mark

#### Average Scores

# Percent Passes

\* Data from the High School Certification System. The results from supplementary courses are not reflected in these results. All students obtaining a score of 48 or 49 on the final mark, were adjusted to 50 and are reflected in the Final Mark column.