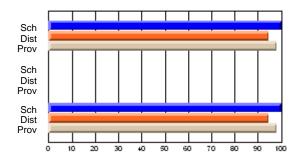

#### **Subject: Mathematics**

| Course: MATHEMATIQUES 12 | 31             |                          |                          |                        | School data has 5 or fewer students. Data withheld for reasons of confidentiality. |                          |               |                          |                          |  |  |  |
|--------------------------|----------------|--------------------------|--------------------------|------------------------|------------------------------------------------------------------------------------|--------------------------|---------------|--------------------------|--------------------------|--|--|--|
| # students in course: 3  | School<br>Mark | School<br>vs<br>District | School<br>vs<br>Province | Public<br>Exam<br>Mark | School                                                                             | School<br>vs<br>Province | Final<br>Mark | School<br>vs<br>District | School<br>vs<br>Province |  |  |  |
| Average Score            |                |                          |                          |                        |                                                                                    |                          |               |                          |                          |  |  |  |
| School                   |                |                          |                          |                        |                                                                                    |                          |               |                          |                          |  |  |  |
| District                 | 72.0           | q                        | q                        |                        |                                                                                    |                          | 72.0          | q                        | q                        |  |  |  |
| Province                 | 72.0           |                          |                          |                        |                                                                                    |                          | 72.0          |                          |                          |  |  |  |
| Percent of Passes        |                |                          |                          |                        |                                                                                    |                          |               |                          |                          |  |  |  |
| School                   |                |                          |                          |                        |                                                                                    |                          |               |                          |                          |  |  |  |
| District                 | 100.0          | р                        | р                        |                        |                                                                                    |                          | 100.0         | р                        | р                        |  |  |  |
| Province                 | 100.0          |                          |                          |                        |                                                                                    |                          | 100.0         |                          |                          |  |  |  |

School

Mark

Public

Ex. Mark

Final

Mark

#### Average Scores

#### Percent Passes

\* Data from the High School Certification System. The results from supplementary courses are not reflected in these results. All students obtaining a score of 48 or 49 on the final mark, were adjusted to 50 and are reflected in the Final Mark column.