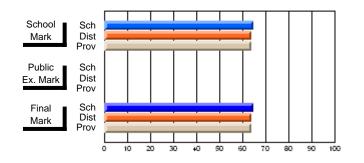

#### **Subject: Family Studies**

| Course: ETUDIES FAMILIALES | Course: ETUDIES FAMILIALES 2231 |                          |                          |                        |                          | School data has 5 or fewer students. Data withheld for reasons of confidentiality. |               |                          |                          |  |  |  |
|----------------------------|---------------------------------|--------------------------|--------------------------|------------------------|--------------------------|------------------------------------------------------------------------------------|---------------|--------------------------|--------------------------|--|--|--|
| # students in course: 5    | School<br>Mark                  | School<br>vs<br>District | School<br>vs<br>Province | Public<br>Exam<br>Mark | School<br>vs<br>District | School<br>vs<br>Province                                                           | Final<br>Mark | School<br>vs<br>District | School<br>vs<br>Province |  |  |  |
| Average Score              |                                 |                          |                          |                        |                          |                                                                                    |               |                          |                          |  |  |  |
| School                     |                                 |                          |                          |                        |                          |                                                                                    |               |                          |                          |  |  |  |
| District                   | 72.6                            | р                        | р                        |                        |                          |                                                                                    | 72.6          | р                        | р                        |  |  |  |
| Province                   | 72.6                            |                          |                          |                        |                          |                                                                                    | 72.6          |                          |                          |  |  |  |
| Percent of Passes          |                                 |                          |                          |                        |                          |                                                                                    |               |                          |                          |  |  |  |
| School                     |                                 |                          |                          |                        |                          |                                                                                    |               |                          |                          |  |  |  |
| District                   | 100.0                           | р                        | р                        |                        |                          |                                                                                    | 100.0         | р                        | р                        |  |  |  |
| Province                   | 100.0                           |                          |                          |                        |                          |                                                                                    | 100.0         |                          |                          |  |  |  |

School

Mark

Public

Ex. Mark

Final

Mark

#### Average Scores

# Percent Passes

\* Data from the High School Certification System. The results from supplementary courses are not reflected in these results. All students obtaining a score of 48 or 49 on the final mark, were adjusted to 50 and are reflected in the Final Mark column.