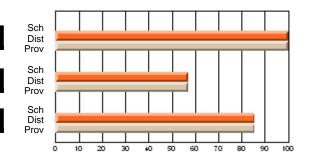

#### **Subject: Mathematics**

| Course: MATHEMATIQUES 12 | 31             |                          |                          |                        | School data has 5 or fewer students. Data withheld for reasons of confidentiality. |                          |               |                          |                          |  |  |  |
|--------------------------|----------------|--------------------------|--------------------------|------------------------|------------------------------------------------------------------------------------|--------------------------|---------------|--------------------------|--------------------------|--|--|--|
| # students in course: 3  | School<br>Mark | School<br>vs<br>District | School<br>vs<br>Province | Public<br>Exam<br>Mark | School                                                                             | School<br>vs<br>Province | Final<br>Mark | School<br>vs<br>District | School<br>vs<br>Province |  |  |  |
| Average Score            |                |                          |                          |                        |                                                                                    |                          |               |                          |                          |  |  |  |
| School                   |                |                          |                          |                        |                                                                                    |                          |               |                          |                          |  |  |  |
| District                 | 72.0           | q                        | q                        |                        |                                                                                    |                          | 72.0          | q                        | q                        |  |  |  |
| Province                 | 72.0           |                          |                          |                        |                                                                                    |                          | 72.0          |                          |                          |  |  |  |
| Percent of Passes        |                |                          |                          |                        |                                                                                    |                          |               |                          |                          |  |  |  |
| School                   |                |                          |                          |                        |                                                                                    |                          |               |                          |                          |  |  |  |
| District                 | 100.0          | р                        | р                        |                        |                                                                                    |                          | 100.0         | р                        | р                        |  |  |  |
| Province                 | 100.0          |                          |                          |                        |                                                                                    |                          | 100.0         |                          |                          |  |  |  |

School

Mark

Public

Ex. Mark

Final

Mark

#### Average Scores

#### Percent Passes

\* Data from the High School Certification System. The results from supplementary courses are not reflected in these results. All students obtaining a score of 48 or 49 on the final mark, were adjusted to 50 and are reflected in the Final Mark column.