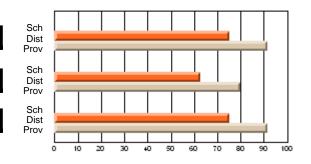

#### **Subject: Mathematics**

| Course: MATHEMATIQUES 12 | 31             |                          |                          |                        | School data has 5 or fewer students. Data withheld for reasons of confidentiality. |                          |               |                          |                          |  |  |  |
|--------------------------|----------------|--------------------------|--------------------------|------------------------|------------------------------------------------------------------------------------|--------------------------|---------------|--------------------------|--------------------------|--|--|--|
| # students in course: 3  | School<br>Mark | School<br>vs<br>District | School<br>vs<br>Province | Public<br>Exam<br>Mark | School                                                                             | School<br>vs<br>Province | Final<br>Mark | School<br>vs<br>District | School<br>vs<br>Province |  |  |  |
| Average Score            |                |                          |                          |                        |                                                                                    |                          |               |                          |                          |  |  |  |
| School                   |                |                          |                          |                        |                                                                                    |                          |               |                          |                          |  |  |  |
| District                 | 72.0           | q                        | q                        |                        |                                                                                    |                          | 72.0          | q                        | q                        |  |  |  |
| Province                 | 72.0           |                          |                          |                        |                                                                                    |                          | 72.0          |                          |                          |  |  |  |
| Percent of Passes        |                |                          |                          |                        |                                                                                    |                          |               |                          |                          |  |  |  |
| School                   |                |                          |                          |                        |                                                                                    |                          |               |                          |                          |  |  |  |
| District                 | 100.0          | р                        | р                        |                        |                                                                                    |                          | 100.0         | р                        | р                        |  |  |  |
| Province                 | 100.0          |                          |                          |                        |                                                                                    |                          | 100.0         |                          |                          |  |  |  |

School

Mark

Public

Ex. Mark

Final

Mark

#### Average Scores

#### Percent Passes

\* Data from the High School Certification System. The results from supplementary courses are not reflected in these results. All students obtaining a score of 48 or 49 on the final mark, were adjusted to 50 and are reflected in the Final Mark column.