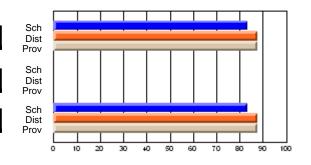

#### **Subject: Family Studies**

| Course: ETUDIES FAMILIALES | Course: ETUDIES FAMILIALES 2231 |                          |                          |                        |                          | School data has 5 or fewer students. Data withheld for reasons of confidentiality. |               |                          |                          |  |  |  |
|----------------------------|---------------------------------|--------------------------|--------------------------|------------------------|--------------------------|------------------------------------------------------------------------------------|---------------|--------------------------|--------------------------|--|--|--|
| # students in course: 5    | School<br>Mark                  | School<br>vs<br>District | School<br>vs<br>Province | Public<br>Exam<br>Mark | School<br>vs<br>District | School<br>vs<br>Province                                                           | Final<br>Mark | School<br>vs<br>District | School<br>vs<br>Province |  |  |  |
| Average Score              |                                 |                          |                          |                        |                          |                                                                                    |               |                          |                          |  |  |  |
| School                     |                                 |                          |                          |                        |                          |                                                                                    |               |                          |                          |  |  |  |
| District                   | 72.6                            | р                        | р                        |                        |                          |                                                                                    | 72.6          | р                        | р                        |  |  |  |
| Province                   | 72.6                            |                          |                          |                        |                          |                                                                                    | 72.6          |                          |                          |  |  |  |
| Percent of Passes          |                                 |                          |                          |                        |                          |                                                                                    |               |                          |                          |  |  |  |
| School                     |                                 |                          |                          |                        |                          |                                                                                    |               |                          |                          |  |  |  |
| District                   | 100.0                           | р                        | р                        |                        |                          |                                                                                    | 100.0         | р                        | р                        |  |  |  |
| Province                   | 100.0                           |                          |                          |                        |                          |                                                                                    | 100.0         |                          |                          |  |  |  |

School

Mark

Public

Ex. Mark

Final

Mark

#### Average Scores

# Percent Passes

\* Data from the High School Certification System. The results from supplementary courses are not reflected in these results. All students obtaining a score of 48 or 49 on the final mark, were adjusted to 50 and are reflected in the Final Mark column.