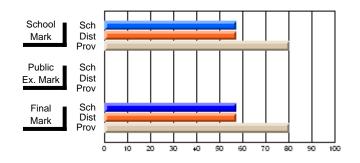

#### Subject: Français langue première

| Course: FRENCH FIRST LANGUAGE 1230 |                |                          |                          |   | School data has 5 or fewer students. Data withheld for reasons of confidentiality. |                          |                          |       |    |                          |  |  |
|------------------------------------|----------------|--------------------------|--------------------------|---|------------------------------------------------------------------------------------|--------------------------|--------------------------|-------|----|--------------------------|--|--|
| # students in course: 5            | School<br>Mark | School<br>vs<br>District | School<br>vs<br>Province | E | ıblic<br>am<br>ark                                                                 | School<br>vs<br>District | School<br>vs<br>Province | Fina  | VS | School<br>vs<br>Province |  |  |
| Average Score                      |                |                          |                          |   |                                                                                    |                          |                          |       |    |                          |  |  |
| School                             |                |                          |                          |   |                                                                                    |                          |                          |       |    |                          |  |  |
| District                           | 71.4           | q                        | q                        |   |                                                                                    |                          |                          | 71.4  | p  | q                        |  |  |
| Province                           | 71.4           |                          |                          |   |                                                                                    |                          |                          | 71.4  |    |                          |  |  |
| Percent of Passes                  |                |                          |                          |   |                                                                                    |                          |                          |       |    |                          |  |  |
| School                             |                |                          |                          |   |                                                                                    |                          |                          |       |    |                          |  |  |
| District                           | 100.0          | р                        | р                        |   |                                                                                    |                          |                          | 100.0 | р  | р                        |  |  |
| Province                           | 100.0          |                          |                          |   |                                                                                    |                          |                          | 100.0 |    |                          |  |  |

School

Mark

Public

Ex. Mark

Final

Mark

#### Average Scores

# Percent Passes

\* Data from the High School Certification System. The results from supplementary courses are not reflected in these results. All students obtaining a score of 48 or 49 on the final mark, were adjusted to 50 and are reflected in the Final Mark column.