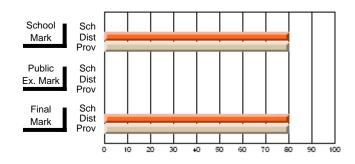

School

Mark

Public

Ex. Mark

Final

Mark

#### Average Scores

# Percent Passes

\* Data from the High School Certification System. The results from supplementary courses are not reflected in these results. All students obtaining a score of 48 or 49 on the final mark, were adjusted to 50 and are reflected in the Final Mark column.