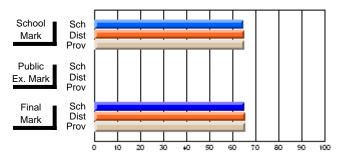

#### **Subject: Physical Education**

| Course: L'YEDUCATION PHYSIQ | UE 1230        |                          |                          |                        |                          |                          |                       |               |                          |                          |
|-----------------------------|----------------|--------------------------|--------------------------|------------------------|--------------------------|--------------------------|-----------------------|---------------|--------------------------|--------------------------|
| # students in course: 13    | School<br>Mark | School<br>vs<br>District | School<br>vs<br>Province | Public<br>Exam<br>Mark | School<br>vs<br>District | School<br>vs<br>Province |                       | Final<br>Mark | School<br>vs<br>District | School<br>vs<br>Province |
| Average Score               |                |                          |                          |                        |                          |                          | $\downarrow$ $\vdash$ |               |                          |                          |
| School                      | 79.5           |                          |                          |                        |                          |                          |                       | 79.5          |                          |                          |
| District                    | 80.2           | q                        | q                        |                        |                          |                          |                       | 80.2          | q                        | q                        |
| Province                    | 80.2           |                          |                          |                        |                          |                          |                       | 80.2          |                          |                          |
| Percent of Passes           |                |                          |                          |                        |                          |                          |                       |               |                          |                          |
| School                      | 92.3           |                          |                          |                        |                          |                          |                       | 92.3          |                          |                          |
| District                    | 94.1           | q                        | q                        |                        |                          |                          |                       | 94.1          | q                        | q                        |
| Province                    | 94.1           |                          |                          |                        |                          |                          |                       | 94.1          |                          |                          |

School

Mark

Public

Ex. Mark

Final

Mark

**High School Course Results** 

2008-09

#### Average Scores

#### Percent Passes

\* Data from the High School Certification System. The results from supplementary courses are not reflected in these results. All students obtaining a score of 48 or 49 on the final mark, were adjusted to 50 and are reflected in the Final Mark column.