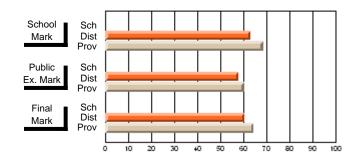

#### **Subject: Mathematics**

| Course: MATHEMATIQUES 12 | 31             |                          |                          |                        | School data has 5 or fewer students. Data withheld for reasons of confidentiality. |                          |               |                          |                          |  |  |  |
|--------------------------|----------------|--------------------------|--------------------------|------------------------|------------------------------------------------------------------------------------|--------------------------|---------------|--------------------------|--------------------------|--|--|--|
| # students in course: 3  | School<br>Mark | School<br>vs<br>District | School<br>vs<br>Province | Public<br>Exam<br>Mark | School                                                                             | School<br>vs<br>Province | Final<br>Mark | School<br>vs<br>District | School<br>vs<br>Province |  |  |  |
| Average Score            |                |                          |                          |                        |                                                                                    |                          |               |                          |                          |  |  |  |
| School                   |                |                          |                          |                        |                                                                                    |                          |               |                          |                          |  |  |  |
| District                 | 72.0           | q                        | q                        |                        |                                                                                    |                          | 72.0          | q                        | q                        |  |  |  |
| Province                 | 72.0           |                          |                          |                        |                                                                                    |                          | 72.0          |                          |                          |  |  |  |
| Percent of Passes        |                |                          |                          |                        |                                                                                    |                          |               |                          |                          |  |  |  |
| School                   |                |                          |                          |                        |                                                                                    |                          |               |                          |                          |  |  |  |
| District                 | 100.0          | р                        | р                        |                        |                                                                                    |                          | 100.0         | р                        | р                        |  |  |  |
| Province                 | 100.0          |                          |                          |                        |                                                                                    |                          | 100.0         |                          |                          |  |  |  |

School

Mark

Public

Ex. Mark

Final

Mark

#### Average Scores

#### Percent Passes

\* Data from the High School Certification System. The results from supplementary courses are not reflected in these results. All students obtaining a score of 48 or 49 on the final mark, were adjusted to 50 and are reflected in the Final Mark column.