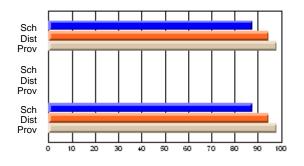

School

Mark

Public

Ex. Mark

Final

Mark

#### **Subject: Mathematics**

| Course: MATHEMATIQUES 12 | 31             |                          |                          |                        | School data has 5 or fewer students. Data withheld for reasons of confidentiality. |                          |               |                          |                          |  |  |  |
|--------------------------|----------------|--------------------------|--------------------------|------------------------|------------------------------------------------------------------------------------|--------------------------|---------------|--------------------------|--------------------------|--|--|--|
| # students in course: 3  | School<br>Mark | School<br>vs<br>District | School<br>vs<br>Province | Public<br>Exam<br>Mark | School                                                                             | School<br>vs<br>Province | Final<br>Mark | School<br>vs<br>District | School<br>vs<br>Province |  |  |  |
| Average Score            |                |                          |                          |                        |                                                                                    |                          |               |                          |                          |  |  |  |
| School                   |                |                          |                          |                        |                                                                                    |                          |               |                          |                          |  |  |  |
| District                 | 72.0           | q                        | q                        |                        |                                                                                    |                          | 72.0          | q                        | q                        |  |  |  |
| Province                 | 72.0           |                          |                          |                        |                                                                                    |                          | 72.0          |                          |                          |  |  |  |
| Percent of Passes        |                |                          |                          |                        |                                                                                    |                          |               |                          |                          |  |  |  |
| School                   |                |                          |                          |                        |                                                                                    |                          |               |                          |                          |  |  |  |
| District                 | 100.0          | р                        | р                        |                        |                                                                                    |                          | 100.0         | р                        | р                        |  |  |  |
| Province                 | 100.0          |                          |                          |                        |                                                                                    |                          | 100.0         |                          |                          |  |  |  |