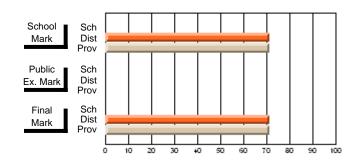

School

Mark

Public

Ex. Mark

Final

Mark

#### **Subject: Mathematics**

| Course: MATHEMATIQUES 12 |                |                          |                          | ]<br>                  | with                     | held for rea             | as <u>ons of cor</u> | fidential                | ity.                     |
|--------------------------|----------------|--------------------------|--------------------------|------------------------|--------------------------|--------------------------|----------------------|--------------------------|--------------------------|
| # students in course: 3  | School<br>Mark | School<br>vs<br>District | School<br>vs<br>Province | Public<br>Exam<br>Mark | School<br>vs<br>District | School<br>vs<br>Province | Final<br>Mark        | School<br>vs<br>District | School<br>vs<br>Province |
| Average Score            |                |                          |                          |                        |                          |                          |                      |                          |                          |
| School                   |                |                          |                          |                        |                          |                          |                      |                          |                          |
| District                 | 68.3           | р                        | р                        |                        |                          |                          | 68.3                 | р                        | р                        |
| Province                 | 68.3           |                          |                          |                        |                          |                          | 68.3                 |                          |                          |
| Percent of Passes        |                |                          |                          |                        |                          |                          |                      |                          |                          |
| School                   |                |                          |                          |                        |                          |                          |                      |                          |                          |
| District                 | 100.0          | р                        | р                        |                        |                          |                          | 100.0                | р                        | р                        |
| Province                 | 100.0          |                          |                          |                        |                          |                          | 100.0                |                          |                          |