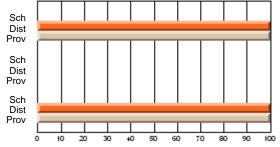

#### **Subject: Mathematics**

| Course: MATHEMATIQUES 12 | 31             |                          |                          |                        | School data has 5 or fewer students. Data withheld for reasons of confidentiality. |                          |               |                          |                          |  |  |  |
|--------------------------|----------------|--------------------------|--------------------------|------------------------|------------------------------------------------------------------------------------|--------------------------|---------------|--------------------------|--------------------------|--|--|--|
| # students in course: 3  | School<br>Mark | School<br>vs<br>District | School<br>vs<br>Province | Public<br>Exam<br>Mark | School                                                                             | School<br>vs<br>Province | Final<br>Mark | School<br>vs<br>District | School<br>vs<br>Province |  |  |  |
| Average Score            |                |                          |                          |                        |                                                                                    |                          |               |                          |                          |  |  |  |
| School                   |                |                          |                          |                        |                                                                                    |                          |               |                          |                          |  |  |  |
| District                 | 72.0           | q                        | q                        |                        |                                                                                    |                          | 72.0          | q                        | q                        |  |  |  |
| Province                 | 72.0           |                          |                          |                        |                                                                                    |                          | 72.0          |                          |                          |  |  |  |
| Percent of Passes        |                |                          |                          |                        |                                                                                    |                          |               |                          |                          |  |  |  |
| School                   |                |                          |                          |                        |                                                                                    |                          |               |                          |                          |  |  |  |
| District                 | 100.0          | р                        | р                        |                        |                                                                                    |                          | 100.0         | р                        | р                        |  |  |  |
| Province                 | 100.0          |                          |                          |                        |                                                                                    |                          | 100.0         |                          |                          |  |  |  |

School

Mark

Public

Ex. Mark

Final

Mark

#### Average Scores

#### Percent Passes

\* Data from the High School Certification System. The results from supplementary courses are not reflected in these results. All students obtaining a score of 48 or 49 on the final mark, were adjusted to 50 and are reflected in the Final Mark column.