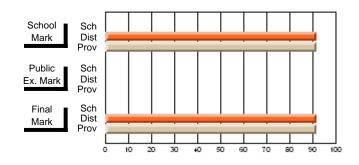

#### Subject: Français langue première

| Course: FRENCH FIRST LANGUAGE 1230 |                |                          |                          |   | School data has 5 or fewer students. Data withheld for reasons of confidentiality. |                          |                          |       |    |                          |  |  |
|------------------------------------|----------------|--------------------------|--------------------------|---|------------------------------------------------------------------------------------|--------------------------|--------------------------|-------|----|--------------------------|--|--|
| # students in course: 5            | School<br>Mark | School<br>vs<br>District | School<br>vs<br>Province | E | ıblic<br>am<br>ark                                                                 | School<br>vs<br>District | School<br>vs<br>Province | Fina  | VS | School<br>vs<br>Province |  |  |
| Average Score                      |                |                          |                          |   |                                                                                    |                          |                          |       |    |                          |  |  |
| School                             |                |                          |                          |   |                                                                                    |                          |                          |       |    |                          |  |  |
| District                           | 71.4           | q                        | q                        |   |                                                                                    |                          |                          | 71.4  | p  | q                        |  |  |
| Province                           | 71.4           |                          |                          |   |                                                                                    |                          |                          | 71.4  |    |                          |  |  |
| Percent of Passes                  |                |                          |                          |   |                                                                                    |                          |                          |       |    |                          |  |  |
| School                             |                |                          |                          |   |                                                                                    |                          |                          |       |    |                          |  |  |
| District                           | 100.0          | р                        | р                        |   |                                                                                    |                          |                          | 100.0 | р  | р                        |  |  |
| Province                           | 100.0          |                          |                          |   |                                                                                    |                          |                          | 100.0 |    |                          |  |  |

School

Mark

Public

Ex. Mark

Final

Mark

#### Average Scores

# Percent Passes

\* Data from the High School Certification System. The results from supplementary courses are not reflected in these results. All students obtaining a score of 48 or 49 on the final mark, were adjusted to 50 and are reflected in the Final Mark column.