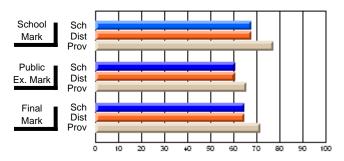

#### **Subject: Social Studies**

| Course: HISTOIRE MONDIALE      | 3231           |                          |                          |   |                        |                          |                          |               |                          |                          |
|--------------------------------|----------------|--------------------------|--------------------------|---|------------------------|--------------------------|--------------------------|---------------|--------------------------|--------------------------|
| # students in course: 10       | School<br>Mark | School<br>vs<br>District | School<br>vs<br>Province |   | Public<br>Exam<br>Mark | School<br>vs<br>District | School<br>vs<br>Province | Final<br>Mark | School<br>vs<br>District | School<br>vs<br>Province |
| <u>Average Score</u><br>School | 67.8           |                          |                          | ł | 60.6                   |                          |                          | 64.7          |                          |                          |
| District                       | 67.8           | q                        | q                        |   | 60.6                   | q                        | q                        | 64.7<br>64.7  | р                        | q                        |
| Province                       | 77.4           |                          |                          |   | 65.8                   |                          |                          | 71.7          |                          |                          |
| Percent of Passes              |                |                          |                          |   |                        |                          |                          |               |                          |                          |
| School                         | 100.0          |                          |                          |   | 90.0                   |                          |                          | 100.0         |                          |                          |
| District                       | 100.0          | р                        | р                        |   | 90.0                   | р                        | р                        | 100.0         | р                        | р                        |
| Province                       | 97.5           |                          |                          |   | 85.2                   |                          |                          | 95.6          |                          |                          |

**High School Course Results** 

2008-09

#### Average Scores

# School Di Mark Di Pro Public Sc Ex. Mark Di Final Sc Mark Pro

#### Percent Passes

\* Data from the High School Certification System. The results from supplementary courses are not reflected in these results. All students obtaining a score of 48 or 49 on the final mark, were adjusted to 50 and are reflected in the Final Mark column.