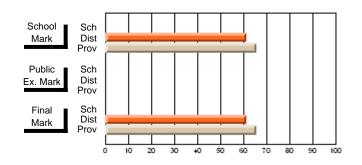

#### **Subject: Mathematics**

| Course: MATHEMATICS 2231 |                |                          |                          |   |                        |                          |                          | as 5 or fewe<br>asons of co |                          |                          |
|--------------------------|----------------|--------------------------|--------------------------|---|------------------------|--------------------------|--------------------------|-----------------------------|--------------------------|--------------------------|
| # students in course: 5  | School<br>Mark | School<br>vs<br>District | School<br>vs<br>Province |   | Public<br>Exam<br>Mark | School<br>vs<br>District | School<br>vs<br>Province | Final<br>Mark               | School<br>vs<br>District | School<br>vs<br>Province |
| Average Score            |                |                          |                          | Ļ |                        |                          |                          |                             |                          |                          |
| School                   |                |                          |                          |   |                        |                          |                          |                             |                          |                          |
| District                 | 67.3           | q                        | q                        |   |                        |                          |                          | 67.3                        | q                        | q                        |
| Province                 | 67.3           |                          |                          |   |                        |                          |                          | 67.3                        |                          |                          |
| Percent of Passes        |                |                          |                          |   |                        |                          |                          |                             |                          |                          |
| School                   |                |                          |                          |   |                        |                          |                          |                             |                          |                          |
| District                 | 85.7           | q                        | q                        |   |                        |                          |                          | 85.7                        | q                        | q                        |
| Province                 | 85.7           |                          |                          |   |                        |                          |                          | 85.7                        |                          |                          |

School

Mark

Public

Ex. Mark

Final

Mark

#### Average Scores

#### Percent Passes

\* Data from the High School Certification System. The results from supplementary courses are not reflected in these results. All students obtaining a score of 48 or 49 on the final mark, were adjusted to 50 and are reflected in the Final Mark column.