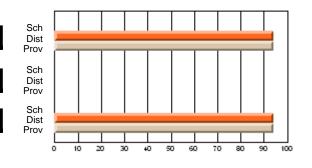

#### **Subject: Physical Education**

| Course: L'YEDUCATION PHYSIQ | UE 1230        |                          |                          |                        |                          |                          |                       |               |                          |                          |
|-----------------------------|----------------|--------------------------|--------------------------|------------------------|--------------------------|--------------------------|-----------------------|---------------|--------------------------|--------------------------|
| # students in course: 13    | School<br>Mark | School<br>vs<br>District | School<br>vs<br>Province | Public<br>Exam<br>Mark | School<br>vs<br>District | School<br>vs<br>Province |                       | Final<br>Mark | School<br>vs<br>District | School<br>vs<br>Province |
| Average Score               |                |                          |                          |                        |                          |                          | $\downarrow$ $\vdash$ |               |                          |                          |
| School                      | 79.5           |                          |                          |                        |                          |                          |                       | 79.5          |                          |                          |
| District                    | 80.2           | q                        | q                        |                        |                          |                          |                       | 80.2          | q                        | q                        |
| Province                    | 80.2           |                          |                          |                        |                          |                          |                       | 80.2          |                          |                          |
| Percent of Passes           |                |                          |                          |                        |                          |                          |                       |               |                          |                          |
| School                      | 92.3           |                          |                          |                        |                          |                          |                       | 92.3          |                          |                          |
| District                    | 94.1           | q                        | q                        |                        |                          |                          |                       | 94.1          | q                        | q                        |
| Province                    | 94.1           |                          |                          |                        |                          |                          |                       | 94.1          |                          |                          |

School

Mark

Public

Ex. Mark

Final

Mark

**High School Course Results** 

2008-09