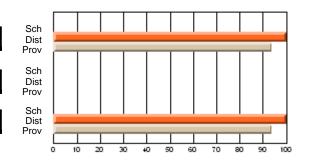

#### **Subject: Family Studies**

| Course: ETUDIES FAMILIALES | Course: ETUDIES FAMILIALES 2231 |                          |                          |                        |                          | School data has 5 or fewer students. Data withheld for reasons of confidentiality. |               |                          |                          |  |  |  |
|----------------------------|---------------------------------|--------------------------|--------------------------|------------------------|--------------------------|------------------------------------------------------------------------------------|---------------|--------------------------|--------------------------|--|--|--|
| # students in course: 5    | School<br>Mark                  | School<br>vs<br>District | School<br>vs<br>Province | Public<br>Exam<br>Mark | School<br>vs<br>District | School<br>vs<br>Province                                                           | Final<br>Mark | School<br>vs<br>District | School<br>vs<br>Province |  |  |  |
| Average Score              |                                 |                          |                          |                        |                          |                                                                                    |               |                          |                          |  |  |  |
| School                     |                                 |                          |                          |                        |                          |                                                                                    |               |                          |                          |  |  |  |
| District                   | 72.6                            | р                        | р                        |                        |                          |                                                                                    | 72.6          | р                        | р                        |  |  |  |
| Province                   | 72.6                            |                          |                          |                        |                          |                                                                                    | 72.6          |                          |                          |  |  |  |
| Percent of Passes          |                                 |                          |                          |                        |                          |                                                                                    |               |                          |                          |  |  |  |
| School                     |                                 |                          |                          |                        |                          |                                                                                    |               |                          |                          |  |  |  |
| District                   | 100.0                           | р                        | р                        |                        |                          |                                                                                    | 100.0         | р                        | р                        |  |  |  |
| Province                   | 100.0                           |                          |                          |                        |                          |                                                                                    | 100.0         |                          |                          |  |  |  |

School

Mark

Public

Ex. Mark

Final

Mark

#### Average Scores

# Percent Passes

\* Data from the High School Certification System. The results from supplementary courses are not reflected in these results. All students obtaining a score of 48 or 49 on the final mark, were adjusted to 50 and are reflected in the Final Mark column.