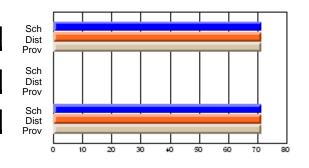

#### **Subject: Mathematics**

| Course: MATHEMATIQUES 12 |                |                          |                          | ]<br>                  | with                     | held for rea             | as <u>ons of cor</u> | fidential                | ity.                     |
|--------------------------|----------------|--------------------------|--------------------------|------------------------|--------------------------|--------------------------|----------------------|--------------------------|--------------------------|
| # students in course: 3  | School<br>Mark | School<br>vs<br>District | School<br>vs<br>Province | Public<br>Exam<br>Mark | School<br>vs<br>District | School<br>vs<br>Province | Final<br>Mark        | School<br>vs<br>District | School<br>vs<br>Province |
| Average Score            |                |                          |                          |                        |                          |                          |                      |                          |                          |
| School                   |                |                          |                          |                        |                          |                          |                      |                          |                          |
| District                 | 68.3           | р                        | р                        |                        |                          |                          | 68.3                 | р                        | р                        |
| Province                 | 68.3           |                          |                          |                        |                          |                          | 68.3                 |                          |                          |
| Percent of Passes        |                |                          |                          |                        |                          |                          |                      |                          |                          |
| School                   |                |                          |                          |                        |                          |                          |                      |                          |                          |
| District                 | 100.0          | р                        | р                        |                        |                          |                          | 100.0                | р                        | р                        |
| Province                 | 100.0          |                          |                          |                        |                          |                          | 100.0                |                          |                          |

School

Mark

Public

Ex. Mark

Final

Mark

#### Average Scores

#### Percent Passes

\* Data from the High School Certification System. The results from supplementary courses are not reflected in these results. All students obtaining a score of 48 or 49 on the final mark, were adjusted to 50 and are reflected in the Final Mark column.