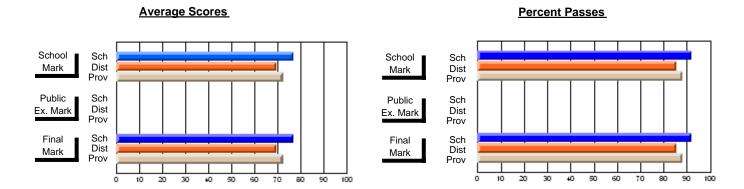

#### -

| # students in course: 18 | School<br>Mark | School<br>vs<br>District | School<br>vs<br>Province | Public<br>Exam<br>Mark | School<br>vs<br>District | School<br>vs<br>Province | Final<br>Mark | School<br>vs<br>District | School<br>vs<br>Province |
|--------------------------|----------------|--------------------------|--------------------------|------------------------|--------------------------|--------------------------|---------------|--------------------------|--------------------------|
| Average Score            |                |                          |                          |                        |                          |                          |               |                          |                          |
| School                   | 74.8           |                          |                          |                        |                          |                          | 74.8          |                          |                          |
| District                 | 73.9           | р                        | q                        |                        |                          |                          | 73.9          | р                        | q                        |
| Province                 | 75.1           |                          |                          |                        |                          |                          | 75.1          |                          |                          |
| Percent of Passes        |                |                          |                          |                        |                          |                          |               |                          |                          |
| School                   | 100.0          |                          |                          |                        |                          |                          | 100.0         |                          |                          |
| District                 | 95.5           | р                        | р                        |                        |                          |                          | 95.5          | р                        | р                        |
| Province                 | 94.1           |                          |                          |                        |                          |                          | 94.1          |                          |                          |