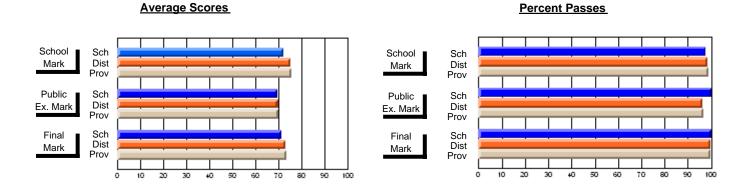

### District 4 - Eastern

#296 - St. Michael's High, Bell Island

Subject: French

| Course: FRENCH 3200            |                |                          |                          | ـــــــــــــــــــــــــــــــــــــ | with                     | hheld for rea            | sons of cor   | nfidential               | ity.                     |
|--------------------------------|----------------|--------------------------|--------------------------|---------------------------------------|--------------------------|--------------------------|---------------|--------------------------|--------------------------|
| # students in course: 4        | School<br>Mark | School<br>vs<br>District | School<br>vs<br>Province | Public<br>Exam<br>Mark                | School<br>vs<br>District | School<br>vs<br>Province | Final<br>Mark | School<br>vs<br>District | School<br>vs<br>Province |
| <u>Average Score</u><br>School |                |                          |                          |                                       |                          |                          |               |                          |                          |
| District                       | 74.5           | q                        | q                        | 68.3                                  | q                        | q                        | 71.6          | q                        | q                        |
| Province                       | 74.9           |                          | ,                        | 68.3                                  |                          | ,                        | 71.8          | ,                        | -                        |
| Percent of Passes              |                |                          |                          |                                       |                          |                          |               |                          |                          |
| School                         |                |                          |                          |                                       |                          |                          |               |                          |                          |
| District                       | 99.0           | р                        | р                        | 90.2                                  | р                        | р                        | 97.0          | р                        | р                        |
| Province                       | 98.7           |                          |                          | 89.2                                  |                          |                          | 97.3          |                          |                          |

#### **Average Scores Percent Passes** School Sch School Sch Dist Prov Mark Dist Mark Prov Public Sch Public Sch Dist Ex. Mark Dist Ex. Mark Prov Prov Sch Dist Prov Sch Dist Final Final Mark Mark Prov 80 90 10 20 40 50 60 70