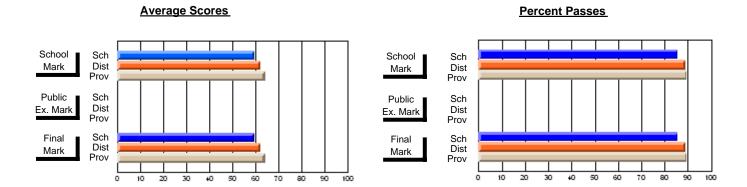

### District 4 - Eastern

#296 - St. Michael's High, Bell Island

Subject: Family Studies

| Course: HUMAN DYNAMICS 22               |                |                          |                          | J                      |                          |                          |               |                          |                          |
|-----------------------------------------|----------------|--------------------------|--------------------------|------------------------|--------------------------|--------------------------|---------------|--------------------------|--------------------------|
| # students in course: 13  Average Score | School<br>Mark | School<br>vs<br>District | School<br>vs<br>Province | Public<br>Exam<br>Mark | School<br>vs<br>District | School<br>vs<br>Province | Final<br>Mark | School<br>vs<br>District | School<br>vs<br>Province |
| School                                  | 75.7           |                          |                          |                        |                          |                          | 75.7          |                          |                          |
| District                                | 74.7           | р                        | р                        |                        |                          |                          | 74.7          | р                        | р                        |
| Province                                | 74.8           | ·                        |                          |                        |                          |                          | 74.8          | •                        | ·                        |
| Percent of Passes                       |                |                          |                          |                        |                          |                          |               |                          |                          |
| School                                  | 100.0          |                          |                          |                        |                          |                          | 100.0         |                          |                          |
| District                                | 92.8           | р                        | р                        |                        |                          |                          | 92.8          | р                        | р                        |
| Province                                | 93.5           |                          |                          |                        |                          |                          | 93.5          |                          |                          |

Modification Time: 12:39:34PM

Modification Date: 1/8/2010

Source: Evaluation & Research

<sup>\*</sup> Data from the High School Certification System. The results from supplementary courses are not reflected in these results. All students obtaining a score of 48 or 49 on the final mark, were adjusted to 50 and are reflected in the Final Mark column.