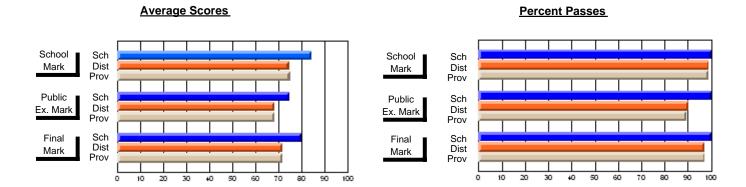

#### **Subject: Technology Education**

| # students in course: 19 | School<br>Mark | School<br>vs<br>District | School<br>vs<br>Province | Public<br>Exam<br>Mark | School<br>vs<br>District | School<br>vs<br>Province | Final<br>Mark | School<br>vs<br>District | School<br>vs<br>Province |
|--------------------------|----------------|--------------------------|--------------------------|------------------------|--------------------------|--------------------------|---------------|--------------------------|--------------------------|
| Average Score            |                |                          |                          |                        |                          |                          |               |                          |                          |
| School                   | 86.6           |                          |                          |                        |                          |                          | 86.6          |                          |                          |
| District                 | 77.4           | р                        | р                        |                        |                          |                          | 77.4          | р                        | р                        |
| Province                 | 76.0           |                          |                          |                        |                          |                          | 76.0          |                          |                          |
| Percent of Passes        |                |                          |                          |                        |                          |                          |               |                          |                          |
| School                   | 100.0          |                          |                          |                        |                          |                          | 100.0         |                          |                          |
| District                 | 98.9           | р                        | р                        |                        |                          |                          | 98.9          | р                        | р                        |
| Province                 | 97.9           |                          |                          |                        |                          |                          | 97.9          |                          |                          |