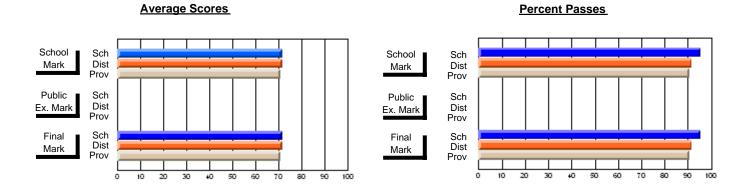

#### **Subject: Technology Education**

| # students in course: 18 | School<br>Mark | School<br>vs<br>District | School<br>vs<br>Province | Public<br>Exam<br>Mark | School<br>vs<br>District | School<br>vs<br>Province | Final<br>Mark | School<br>vs<br>District | School<br>vs<br>Province |
|--------------------------|----------------|--------------------------|--------------------------|------------------------|--------------------------|--------------------------|---------------|--------------------------|--------------------------|
| Average Score            |                | Diotriot                 | 1 10111100               | - Mark                 | Diotriot                 | TTOVITIO                 | III CITA      | District                 | 1 TOVINOC                |
| School                   | 66.5           |                          |                          |                        |                          |                          | 66.5          |                          |                          |
| District                 | 72.7           | q                        | q                        |                        |                          |                          | 72.7          | q                        | q                        |
| Province                 | 74.9           | -                        | -                        |                        |                          |                          | 74.9          |                          | •                        |
| Percent of Passes        |                |                          |                          |                        |                          |                          |               |                          |                          |
| School                   | 100.0          |                          |                          |                        |                          |                          | 100.0         |                          |                          |
| District                 | 92.8           | р                        | р                        |                        |                          |                          | 93.1          | р                        | р                        |
| Province                 | 93.6           |                          |                          |                        |                          |                          | 93.7          |                          |                          |