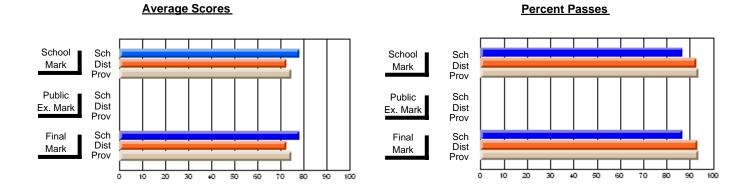

### District 4 - Eastern

#296 - St. Michael's High, Bell Island

Subject: French

| # students in course: 11      | School<br>Mark   | School<br>vs<br>District | School<br>vs<br>Province | Public<br>Exam<br>Mark | School<br>vs<br>District | School<br>vs<br>Province | Final<br>Mark    | School<br>vs<br>District | School<br>vs<br>Province |
|-------------------------------|------------------|--------------------------|--------------------------|------------------------|--------------------------|--------------------------|------------------|--------------------------|--------------------------|
| Average Score School District | <b>69.3</b> 72.5 |                          |                          |                        |                          |                          | <b>69.3</b> 72.5 |                          | G                        |
| Province                      | 72.4             | q                        | q                        |                        |                          |                          | 72.4             | q                        | q                        |
| Percent of Passes             |                  |                          |                          |                        |                          |                          |                  |                          |                          |
| School                        | 100.0            |                          |                          |                        |                          |                          | 100.0            |                          |                          |
| District                      | 96.8             | р                        | р                        |                        |                          |                          | 96.8             | р                        | р                        |
| Province                      | 95.6             |                          |                          |                        |                          |                          | 95.6             |                          |                          |