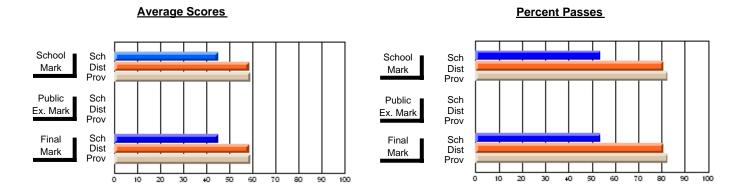

### District 4 - Eastern

#296 - St. Michael's High, Bell Island

**Subject: Physical Education** 

| Course: PHYSICAL EDUCATION     | l 2100         |                          |                          |                        |                          |                          |             |    |                          |
|--------------------------------|----------------|--------------------------|--------------------------|------------------------|--------------------------|--------------------------|-------------|----|--------------------------|
| # students in course: 25       | School<br>Mark | School<br>vs<br>District | School<br>vs<br>Province | Public<br>Exam<br>Mark | School<br>vs<br>District | School<br>vs<br>Province | Fina<br>Mar | VS | School<br>vs<br>Province |
| <u>Average Score</u><br>School | 74.6           |                          |                          |                        |                          |                          | 74.6        |    |                          |
| District                       | 82.5           | q                        | q                        |                        |                          |                          | 82.5        |    | q                        |
| Province                       | 80.7           |                          | 1                        |                        |                          |                          | 80.7        |    | 1                        |
| Percent of Passes              |                |                          |                          |                        |                          |                          |             |    |                          |
| School                         | 92.0           |                          |                          |                        |                          |                          | 92.0        | )  |                          |
| District                       | 95.2           | q                        | q                        |                        |                          |                          | 95.2        | q  | q                        |
| Province                       | 94.5           |                          |                          |                        |                          |                          | 94.5        |    |                          |

Modification Time: 12:39:34PM

Modification Date: 1/8/2010 Source: Evaluation & Research

<sup>\*</sup> Data from the High School Certification System. The results from supplementary courses are not reflected in these results. All students obtaining a score of 48 or 49 on the final mark, were adjusted to 50 and are reflected in the Final Mark column.