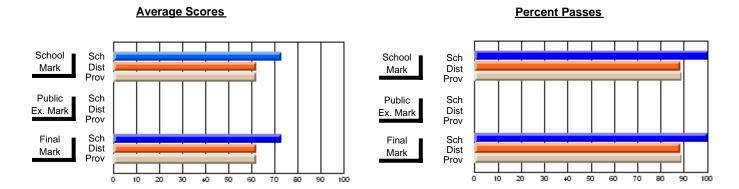

### District 4 - Eastern

#296 - St. Michael's High, Bell Island

Subject: Mathematics

| # students in course: 11          | School<br>Mark       | School<br>vs<br>District | School<br>vs<br>Province | E | ıblic<br>xam<br>lark | School<br>vs<br>District | School<br>vs<br>Province | Final<br>Mark        | VS | School<br>vs<br>Province |
|-----------------------------------|----------------------|--------------------------|--------------------------|---|----------------------|--------------------------|--------------------------|----------------------|----|--------------------------|
| Average Score School District     | <b>83.3</b> 79.5     | р                        | р                        |   |                      |                          |                          | <b>83.3</b> 79.5     | р  | р                        |
| Province Percent of Passes School | 79.4<br><b>100.0</b> |                          |                          |   |                      |                          |                          | 79.4<br><b>100.0</b> |    |                          |
| District Province                 | 99.0<br>99.0         | р                        | p                        |   |                      |                          |                          | 99.0<br>99.0         | p  | р                        |

Modification Time: 12:39:34PM

Modification Date: 1/8/2010

Source: Evaluation & Research

<sup>\*</sup> Data from the High School Certification System. The results from supplementary courses are not reflected in these results. All students obtaining a score of 48 or 49 on the final mark, were adjusted to 50 and are reflected in the Final Mark column.