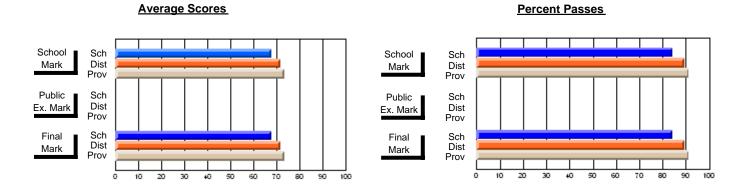

### District 4 - Eastern

#296 - St. Michael's High, Bell Island

Subject: Art

| # students in course: 21 | School<br>Mark | School<br>vs<br>District | School<br>vs<br>Province | Public<br>Exam<br>Mark | School<br>vs<br>District | School<br>vs<br>Province | Final<br>Mark | School<br>vs<br>District | School<br>vs<br>Province |
|--------------------------|----------------|--------------------------|--------------------------|------------------------|--------------------------|--------------------------|---------------|--------------------------|--------------------------|
| Average Score            |                |                          |                          |                        |                          |                          |               |                          |                          |
| School                   | 72.1           |                          |                          |                        |                          |                          | 72.1          |                          |                          |
| District                 | 71.9           | p                        | q                        |                        |                          |                          | 71.9          | p                        | q                        |
| Province                 | 72.3           |                          |                          |                        |                          |                          | 72.3          |                          |                          |
| Percent of Passes        |                |                          |                          |                        |                          |                          |               |                          |                          |
| School                   | 95.2           |                          |                          |                        |                          |                          | 95.2          |                          |                          |
| District                 | 92.1           | р                        | р                        |                        |                          |                          | 92.2          | р                        | р                        |
| Province                 | 91.1           |                          |                          |                        |                          |                          | 91.2          |                          |                          |

Modification Time: 12:39:34PM

Modification Date: 1/8/2010

Source: Evaluation & Research

<sup>\*</sup> Data from the High School Certification System. The results from supplementary courses are not reflected in these results. All students obtaining a score of 48 or 49 on the final mark, were adjusted to 50 and are reflected in the Final Mark column.