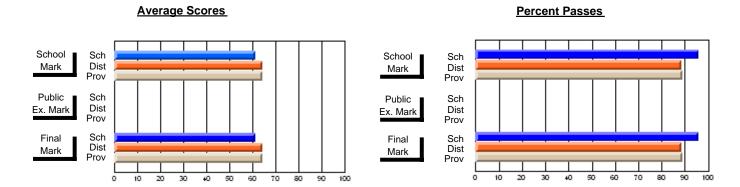

### District 4 - Eastern

#296 - St. Michael's High, Bell Island

Subject: Family Studies

| Course: HUMAN DYNAMICS 22               |                |                          |                          | J                      |                          |                          |               |                          |                          |
|-----------------------------------------|----------------|--------------------------|--------------------------|------------------------|--------------------------|--------------------------|---------------|--------------------------|--------------------------|
| # students in course: 13  Average Score | School<br>Mark | School<br>vs<br>District | School<br>vs<br>Province | Public<br>Exam<br>Mark | School<br>vs<br>District | School<br>vs<br>Province | Final<br>Mark | School<br>vs<br>District | School<br>vs<br>Province |
| School                                  | 75.7           |                          |                          |                        |                          |                          | 75.7          |                          |                          |
| District                                | 74.7           | р                        | р                        |                        |                          |                          | 74.7          | р                        | р                        |
| Province                                | 74.8           | ·                        |                          |                        |                          |                          | 74.8          | •                        | ·                        |
| Percent of Passes                       |                |                          |                          |                        |                          |                          |               |                          |                          |
| School                                  | 100.0          |                          |                          |                        |                          |                          | 100.0         |                          |                          |
| District                                | 92.8           | р                        | р                        |                        |                          |                          | 92.8          | р                        | р                        |
| Province                                | 93.5           |                          |                          |                        |                          |                          | 93.5          |                          |                          |