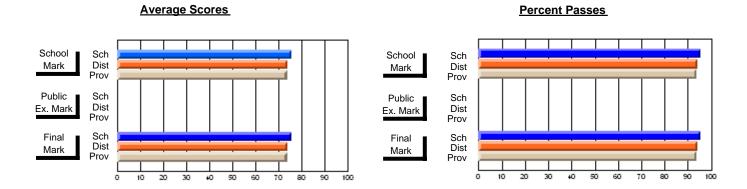

#### -

| # students in course: 18 | School<br>Mark | School<br>vs<br>District | School<br>vs<br>Province | Public<br>Exam<br>Mark | School<br>vs<br>District | School<br>vs<br>Province | Final<br>Mark | School<br>vs<br>District | School<br>vs<br>Province |
|--------------------------|----------------|--------------------------|--------------------------|------------------------|--------------------------|--------------------------|---------------|--------------------------|--------------------------|
| Average Score            |                |                          |                          |                        |                          |                          |               |                          |                          |
| School                   | 74.8           |                          |                          |                        |                          |                          | 74.8          |                          |                          |
| District                 | 73.9           | р                        | q                        |                        |                          |                          | 73.9          | р                        | q                        |
| Province                 | 75.1           |                          |                          |                        |                          |                          | 75.1          |                          |                          |
| Percent of Passes        |                |                          |                          |                        |                          |                          |               |                          |                          |
| School                   | 100.0          |                          |                          |                        |                          |                          | 100.0         |                          |                          |
| District                 | 95.5           | р                        | р                        |                        |                          |                          | 95.5          | р                        | р                        |
| Province                 | 94.1           |                          |                          |                        |                          |                          | 94.1          |                          |                          |