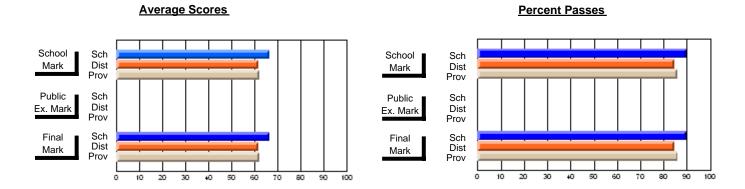

#### **Subject: Enterprise Education**

| # students in course: 18 | School | School   | School<br>vs | Public<br>Exam | School   | School<br>vs | Final | School<br>vs | School<br>vs |
|--------------------------|--------|----------|--------------|----------------|----------|--------------|-------|--------------|--------------|
| Average Score            | Mark   | District | Province     | Mark           | District | Province     | Mark  | District     | Province     |
| School                   | 66.3   |          |              |                |          |              | 66.3  |              |              |
| District                 | 65.7   | р        | q            |                |          |              | 65.7  | р            | q            |
| Province                 | 66.9   | •        | ·            |                |          |              | 66.9  | •            |              |
| Percent of Passes        |        |          |              |                |          |              |       |              |              |
| School                   | 88.9   |          |              |                |          |              | 88.9  |              |              |
| District                 | 87.7   | р        | р            |                |          |              | 87.7  | р            | р            |
| Province                 | 88.4   |          |              |                |          |              | 88.7  |              |              |