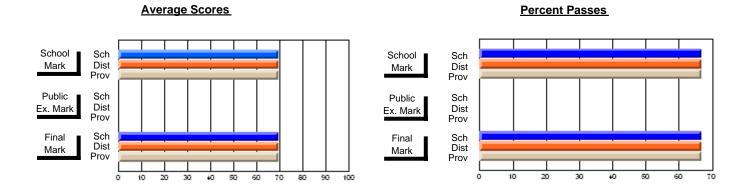

### District 4 - Eastern

#296 - St. Michael's High, Bell Island

**Subject: Technology Education** 

| # students in course: 19 |                | School         | School         | Public       | School         | School         |               | School         | School         |
|--------------------------|----------------|----------------|----------------|--------------|----------------|----------------|---------------|----------------|----------------|
|                          | School<br>Mark | vs<br>District | vs<br>Province | Exam<br>Mark | vs<br>District | vs<br>Province | Final<br>Mark | vs<br>District | vs<br>Province |
| Average Score            |                |                |                |              |                |                |               |                |                |
| School                   | 73.1           |                |                |              |                |                | 73.1          |                |                |
| District                 | 73.1           | р              | р              |              |                |                | 73.1          | р              | р              |
| Province                 | 73.1           |                |                |              |                |                | 73.1          |                |                |
| Percent of Passes        |                |                |                |              |                |                |               |                |                |
| School                   | 100.0          |                |                |              |                |                | 100.0         |                |                |
| District                 | 100.0          | р              | р              |              |                |                | 100.0         | р              | р              |
| Province                 | 100.0          |                | -              |              |                |                | 100.0         |                |                |

Modification Time: 12:39:34PM

Modification Date: 1/8/2010

Source: Evaluation & Research

<sup>\*</sup> Data from the High School Certification System. The results from supplementary courses are not reflected in these results. All students obtaining a score of 48 or 49 on the final mark, were adjusted to 50 and are reflected in the Final Mark column.