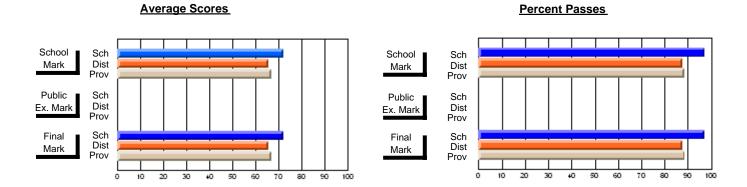

#### **Subject: Enterprise Education**

| # students in course: 18 | School | School   | School<br>vs | Public<br>Exam | School   | School<br>vs | Final | School<br>vs | School<br>vs |
|--------------------------|--------|----------|--------------|----------------|----------|--------------|-------|--------------|--------------|
| Average Score            | Mark   | District | Province     | Mark           | District | Province     | Mark  | District     | Province     |
| School                   | 66.3   |          |              |                |          |              | 66.3  |              |              |
| District                 | 65.7   | р        | q            |                |          |              | 65.7  | р            | q            |
| Province                 | 66.9   | •        | ·            |                |          |              | 66.9  | •            |              |
| Percent of Passes        |        |          |              |                |          |              |       |              |              |
| School                   | 88.9   |          |              |                |          |              | 88.9  |              |              |
| District                 | 87.7   | р        | р            |                |          |              | 87.7  | р            | р            |
| Province                 | 88.4   |          |              |                |          |              | 88.7  |              |              |

#### **Average Scores Percent Passes** School Sch School Sch Dist Prov Mark Dist Mark Prov Public Sch Public Sch Dist Ex. Mark Dist Ex. Mark Prov Sch Dist Prov Final Sch Final Dist Mark Mark Prov 30 60 70 80 20 40 50