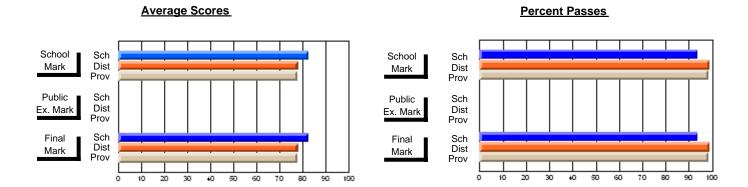

### District 4 - Eastern

#296 - St. Michael's High, Bell Island

Subject: Art

| # students in course: 21 | School<br>Mark | School<br>vs<br>District | School<br>vs<br>Province | Public<br>Exam<br>Mark | School<br>vs<br>District | School<br>vs<br>Province | Final<br>Mark | School<br>vs<br>District | School<br>vs<br>Province |
|--------------------------|----------------|--------------------------|--------------------------|------------------------|--------------------------|--------------------------|---------------|--------------------------|--------------------------|
| Average Score            |                |                          |                          |                        |                          |                          |               |                          |                          |
| School                   | 72.1           |                          |                          |                        |                          |                          | 72.1          |                          |                          |
| District                 | 71.9           | p                        | q                        |                        |                          |                          | 71.9          | p                        | q                        |
| Province                 | 72.3           |                          |                          |                        |                          |                          | 72.3          |                          |                          |
| Percent of Passes        |                |                          |                          |                        |                          |                          |               |                          |                          |
| School                   | 95.2           |                          |                          |                        |                          |                          | 95.2          |                          |                          |
| District                 | 92.1           | р                        | р                        |                        |                          |                          | 92.2          | р                        | р                        |
| Province                 | 91.1           |                          |                          |                        |                          |                          | 91.2          |                          |                          |