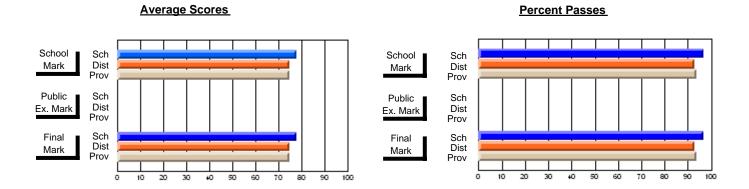

### District 4 - Eastern

#296 - St. Michael's High, Bell Island

Subject: Family Studies

| Course: HUMAN DYNAMICS 22               |                |                          |                          | J                      |                          |                          |               |                          |                          |
|-----------------------------------------|----------------|--------------------------|--------------------------|------------------------|--------------------------|--------------------------|---------------|--------------------------|--------------------------|
| # students in course: 13  Average Score | School<br>Mark | School<br>vs<br>District | School<br>vs<br>Province | Public<br>Exam<br>Mark | School<br>vs<br>District | School<br>vs<br>Province | Final<br>Mark | School<br>vs<br>District | School<br>vs<br>Province |
| School                                  | 75.7           |                          |                          |                        |                          |                          | 75.7          |                          |                          |
| District                                | 74.7           | р                        | р                        |                        |                          |                          | 74.7          | р                        | р                        |
| Province                                | 74.8           | ·                        |                          |                        |                          |                          | 74.8          | •                        | ·                        |
| Percent of Passes                       |                |                          |                          |                        |                          |                          |               |                          |                          |
| School                                  | 100.0          |                          |                          |                        |                          |                          | 100.0         |                          |                          |
| District                                | 92.8           | р                        | р                        |                        |                          |                          | 92.8          | р                        | р                        |
| Province                                | 93.5           |                          |                          |                        |                          |                          | 93.5          |                          |                          |

#### **Average Scores Percent Passes** School Sch School Sch Dist Prov Mark Dist Mark Prov Public Sch Public Sch Dist Ex. Mark Dist Ex. Mark Prov Sch Dist Prov Sch Dist Final Final Mark Mark Prov 30 70 80 90 20 40 50 60