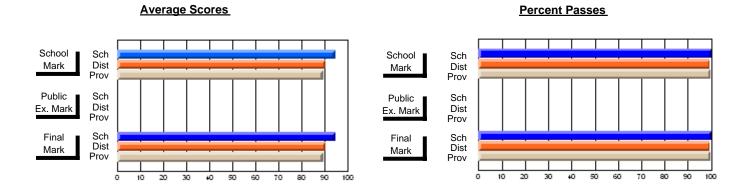

### District 4 - Eastern

#296 - St. Michael's High, Bell Island

Subject: Art

| # students in course: 21 | School<br>Mark | School<br>vs<br>District | School<br>vs<br>Province | Public<br>Exam<br>Mark | School<br>vs<br>District | School<br>vs<br>Province | Final<br>Mark | School<br>vs<br>District | School<br>vs<br>Province |
|--------------------------|----------------|--------------------------|--------------------------|------------------------|--------------------------|--------------------------|---------------|--------------------------|--------------------------|
| Average Score            |                |                          |                          |                        |                          |                          |               |                          |                          |
| School                   | 72.1           |                          |                          |                        |                          |                          | 72.1          |                          |                          |
| District                 | 71.9           | p                        | q                        |                        |                          |                          | 71.9          | p                        | q                        |
| Province                 | 72.3           |                          |                          |                        |                          |                          | 72.3          |                          |                          |
| Percent of Passes        |                |                          |                          |                        |                          |                          |               |                          |                          |
| School                   | 95.2           |                          |                          |                        |                          |                          | 95.2          |                          |                          |
| District                 | 92.1           | р                        | р                        |                        |                          |                          | 92.2          | р                        | р                        |
| Province                 | 91.1           |                          |                          |                        |                          |                          | 91.2          |                          |                          |

Modification Time: 12:39:34PM

Modification Date: 1/8/2010

Source: Evaluation & Research

<sup>\*</sup> Data from the High School Certification System. The results from supplementary courses are not reflected in these results. All students obtaining a score of 48 or 49 on the final mark, were adjusted to 50 and are reflected in the Final Mark column.