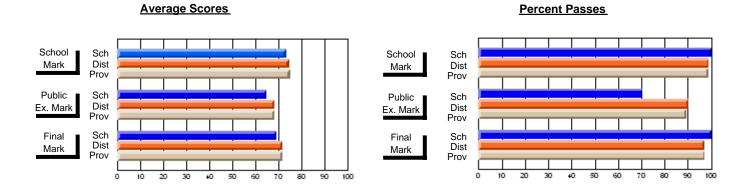

### District 4 - Eastern

#296 - St. Michael's High, Bell Island

**Subject: Mathematics** 

| Course: MATHEMATICS 3204 |                |                          |                          |                        |                          |                          |               |                          |                          |
|--------------------------|----------------|--------------------------|--------------------------|------------------------|--------------------------|--------------------------|---------------|--------------------------|--------------------------|
| # students in course: 11 | School<br>Mark | School<br>vs<br>District | School<br>vs<br>Province | Public<br>Exam<br>Mark | School<br>vs<br>District | School<br>vs<br>Province | Final<br>Mark | School<br>vs<br>District | School<br>vs<br>Province |
| Average Score<br>School  | 68.7           |                          |                          | 54.5                   |                          |                          | 59.8          |                          |                          |
| District<br>Province     | 64.2<br>65.0   | р                        | р                        | 58.3<br>58.9           | q                        | q                        | 61.8<br>62.3  | q                        | P                        |
| Percent of Passes        |                |                          |                          |                        |                          |                          |               |                          |                          |
| School                   | 90.9           |                          |                          | 63.6                   |                          |                          | 72.7          |                          |                          |
| District                 | 83.0           | р                        | р                        | 67.2                   | q                        | q                        | 78.8          | q                        | q                        |
| Province                 | 84.6           |                          |                          | 67.8                   |                          |                          | 79.2          |                          |                          |

Modification Time: 12:39:34PM

Modification Date: 1/8/2010

Source: Evaluation & Research

<sup>\*</sup> Data from the High School Certification System. The results from supplementary courses are not reflected in these results. All students obtaining a score of 48 or 49 on the final mark, were adjusted to 50 and are reflected in the Final Mark column.