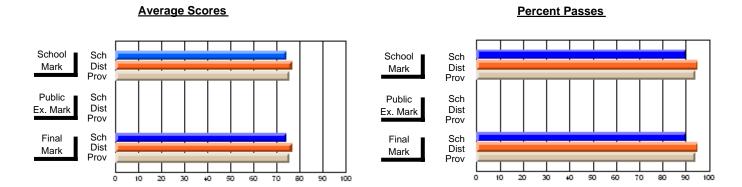

### District 4 - Eastern

#296 - St. Michael's High, Bell Island

Subject: Art

| # students in course: 21 | School<br>Mark | School<br>vs<br>District | School<br>vs<br>Province | Public<br>Exam<br>Mark | School<br>vs<br>District | School<br>vs<br>Province | Final<br>Mark | School<br>vs<br>District | School<br>vs<br>Province |
|--------------------------|----------------|--------------------------|--------------------------|------------------------|--------------------------|--------------------------|---------------|--------------------------|--------------------------|
| Average Score            |                |                          |                          |                        |                          |                          |               |                          |                          |
| School                   | 72.1           |                          |                          |                        |                          |                          | 72.1          |                          |                          |
| District                 | 71.9           | p                        | q                        |                        |                          |                          | 71.9          | p                        | q                        |
| Province                 | 72.3           |                          |                          |                        |                          |                          | 72.3          |                          |                          |
| Percent of Passes        |                |                          |                          |                        |                          |                          |               |                          |                          |
| School                   | 95.2           |                          |                          |                        |                          |                          | 95.2          |                          |                          |
| District                 | 92.1           | р                        | р                        |                        |                          |                          | 92.2          | р                        | р                        |
| Province                 | 91.1           |                          |                          |                        |                          |                          | 91.2          |                          |                          |