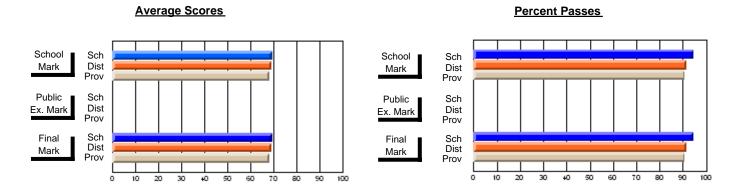

### District 4 - Eastern

#296 - St. Michael's High, Bell Island

Subject: Art

| # students in course: 21 | School<br>Mark | School<br>vs<br>District | School<br>vs<br>Province | Public<br>Exam<br>Mark | School<br>vs<br>District | School<br>vs<br>Province | Final<br>Mark | School<br>vs<br>District | School<br>vs<br>Province |
|--------------------------|----------------|--------------------------|--------------------------|------------------------|--------------------------|--------------------------|---------------|--------------------------|--------------------------|
| Average Score            |                |                          |                          |                        |                          |                          |               |                          |                          |
| School                   | 72.1           |                          |                          |                        |                          |                          | 72.1          |                          |                          |
| District                 | 71.9           | p                        | q                        |                        |                          |                          | 71.9          | p                        | q                        |
| Province                 | 72.3           |                          |                          |                        |                          |                          | 72.3          |                          |                          |
| Percent of Passes        |                |                          |                          |                        |                          |                          |               |                          |                          |
| School                   | 95.2           |                          |                          |                        |                          |                          | 95.2          |                          |                          |
| District                 | 92.1           | р                        | р                        |                        |                          |                          | 92.2          | р                        | р                        |
| Province                 | 91.1           |                          |                          |                        |                          |                          | 91.2          |                          |                          |