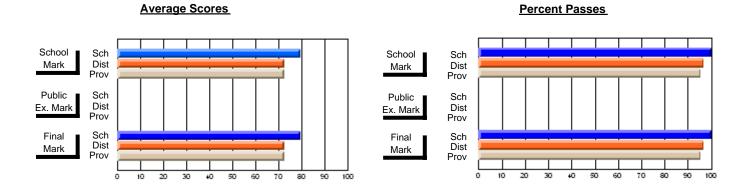

#### **Subject: Enterprise Education**

| # students in course: 18 | School | School   | School<br>vs | Public<br>Exam | School   | School<br>vs | Final | School<br>vs | School<br>vs |
|--------------------------|--------|----------|--------------|----------------|----------|--------------|-------|--------------|--------------|
| Average Score            | Mark   | District | Province     | Mark           | District | Province     | Mark  | District     | Province     |
| School                   | 66.3   |          |              |                |          |              | 66.3  |              |              |
| District                 | 65.7   | р        | q            |                |          |              | 65.7  | р            | q            |
| Province                 | 66.9   | •        | ·            |                |          |              | 66.9  | •            |              |
| Percent of Passes        |        |          |              |                |          |              |       |              |              |
| School                   | 88.9   |          |              |                |          |              | 88.9  |              |              |
| District                 | 87.7   | р        | р            |                |          |              | 87.7  | р            | р            |
| Province                 | 88.4   |          |              |                |          |              | 88.7  |              |              |

#### **Average Scores Percent Passes** School Sch School Sch Dist Prov Mark Dist Mark Prov Public Sch Public Sch Dist Ex. Mark Dist Ex. Mark Prov Sch Dist Prov Final Sch Final Dist Mark Mark Prov 30 60 70 80 20 40 50