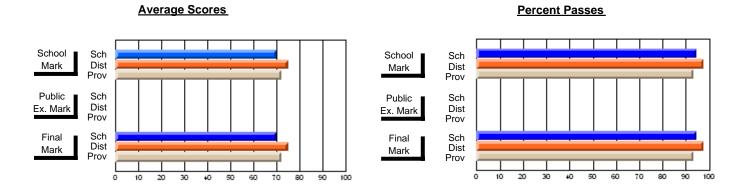

### District 4 - Eastern

#296 - St. Michael's High, Bell Island

Subject: Family Studies

| Course: HUMAN DYNAMICS 22               |                |                          |                          | J                      |                          |                          |               |                          |                          |
|-----------------------------------------|----------------|--------------------------|--------------------------|------------------------|--------------------------|--------------------------|---------------|--------------------------|--------------------------|
| # students in course: 13  Average Score | School<br>Mark | School<br>vs<br>District | School<br>vs<br>Province | Public<br>Exam<br>Mark | School<br>vs<br>District | School<br>vs<br>Province | Final<br>Mark | School<br>vs<br>District | School<br>vs<br>Province |
| School                                  | 75.7           |                          |                          |                        |                          |                          | 75.7          |                          |                          |
| District                                | 74.7           | р                        | р                        |                        |                          |                          | 74.7          | р                        | р                        |
| Province                                | 74.8           | ·                        |                          |                        |                          |                          | 74.8          | •                        | ·                        |
| Percent of Passes                       |                |                          |                          |                        |                          |                          |               |                          |                          |
| School                                  | 100.0          |                          |                          |                        |                          |                          | 100.0         |                          |                          |
| District                                | 92.8           | р                        | р                        |                        |                          |                          | 92.8          | р                        | р                        |
| Province                                | 93.5           |                          |                          |                        |                          |                          | 93.5          |                          |                          |