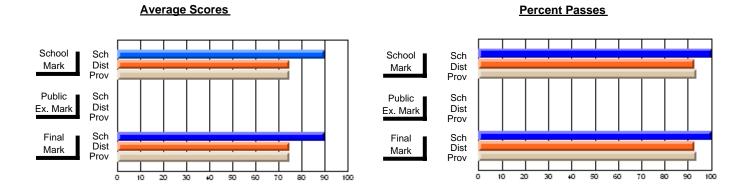

#### **Subject: Technology Education**

| # students in course: 19 | School<br>Mark | School<br>vs<br>District | School<br>vs<br>Province | Public<br>Exam<br>Mark | School<br>vs<br>District | School<br>vs<br>Province | Final<br>Mark | School<br>vs<br>District | School<br>vs<br>Province |
|--------------------------|----------------|--------------------------|--------------------------|------------------------|--------------------------|--------------------------|---------------|--------------------------|--------------------------|
| Average Score            |                |                          |                          |                        |                          |                          |               |                          |                          |
| School                   | 86.6           |                          |                          |                        |                          |                          | 86.6          |                          |                          |
| District                 | 77.4           | р                        | р                        |                        |                          |                          | 77.4          | р                        | р                        |
| Province                 | 76.0           |                          |                          |                        |                          |                          | 76.0          |                          |                          |
| Percent of Passes        |                |                          |                          |                        |                          |                          |               |                          |                          |
| School                   | 100.0          |                          |                          |                        |                          |                          | 100.0         |                          |                          |
| District                 | 98.9           | р                        | р                        |                        |                          |                          | 98.9          | р                        | р                        |
| Province                 | 97.9           |                          |                          |                        |                          |                          | 97.9          |                          |                          |

#### **Average Scores Percent Passes** School Sch School Sch Dist Prov Mark Dist Mark Prov Public Sch Public Sch Dist Ex. Mark Dist Ex. Mark Prov Sch Dist Prov Sch Dist Final Final Mark Mark 80 90 20

Modification Time: 12:39:34PM