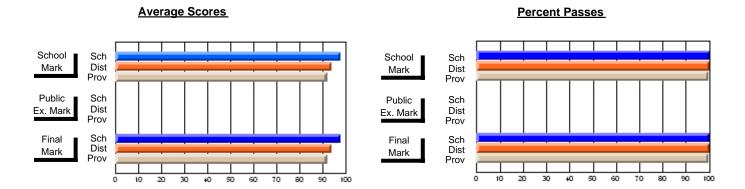

#### **Subject: Technology Education**

| # students in course: 19 | School<br>Mark | School<br>vs<br>District | School<br>vs<br>Province | Public<br>Exam<br>Mark | School<br>vs<br>District | School<br>vs<br>Province | Final<br>Mark | School<br>vs<br>District | School<br>vs<br>Province |
|--------------------------|----------------|--------------------------|--------------------------|------------------------|--------------------------|--------------------------|---------------|--------------------------|--------------------------|
| Average Score            |                |                          |                          |                        |                          |                          |               |                          |                          |
| School                   | 86.6           |                          |                          |                        |                          |                          | 86.6          |                          |                          |
| District                 | 77.4           | р                        | р                        |                        |                          |                          | 77.4          | р                        | р                        |
| Province                 | 76.0           |                          |                          |                        |                          |                          | 76.0          |                          |                          |
| Percent of Passes        |                |                          |                          |                        |                          |                          |               |                          |                          |
| School                   | 100.0          |                          |                          |                        |                          |                          | 100.0         |                          |                          |
| District                 | 98.9           | р                        | р                        |                        |                          |                          | 98.9          | р                        | р                        |
| Province                 | 97.9           |                          |                          |                        |                          |                          | 97.9          |                          |                          |