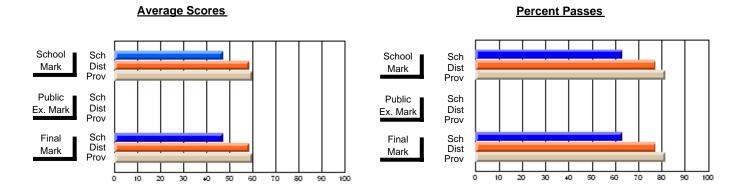

### District 4 - Eastern

#296 - St. Michael's High, Bell Island

Subject: French

| # students in course: 11      | School<br>Mark   | School<br>vs<br>District | School<br>vs<br>Province | Public<br>Exam<br>Mark | School<br>vs<br>District | School<br>vs<br>Province | Final<br>Mark    | School<br>vs<br>District | School<br>vs<br>Province |
|-------------------------------|------------------|--------------------------|--------------------------|------------------------|--------------------------|--------------------------|------------------|--------------------------|--------------------------|
| Average Score School District | <b>69.3</b> 72.5 |                          |                          |                        |                          |                          | <b>69.3</b> 72.5 |                          | G                        |
| Province                      | 72.4             | q                        | q                        |                        |                          |                          | 72.4             | q                        | q                        |
| Percent of Passes             |                  |                          |                          |                        |                          |                          |                  |                          |                          |
| School                        | 100.0            |                          |                          |                        |                          |                          | 100.0            |                          |                          |
| District                      | 96.8             | р                        | р                        |                        |                          |                          | 96.8             | р                        | р                        |
| Province                      | 95.6             |                          |                          |                        |                          |                          | 95.6             |                          |                          |