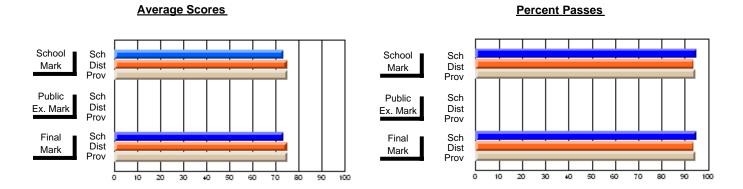

#### **Subject: Enterprise Education**

| # students in course: 18 | School | School   | School<br>vs | Public<br>Exam | School   | School<br>vs | Final | School<br>vs | School<br>vs |
|--------------------------|--------|----------|--------------|----------------|----------|--------------|-------|--------------|--------------|
| Average Score            | Mark   | District | Province     | Mark           | District | Province     | Mark  | District     | Province     |
| School                   | 66.3   |          |              |                |          |              | 66.3  |              |              |
| District                 | 65.7   | р        | q            |                |          |              | 65.7  | р            | q            |
| Province                 | 66.9   | •        | ·            |                |          |              | 66.9  | •            |              |
| Percent of Passes        |        |          |              |                |          |              |       |              |              |
| School                   | 88.9   |          |              |                |          |              | 88.9  |              |              |
| District                 | 87.7   | р        | р            |                |          |              | 87.7  | р            | р            |
| Province                 | 88.4   |          |              |                |          |              | 88.7  |              |              |