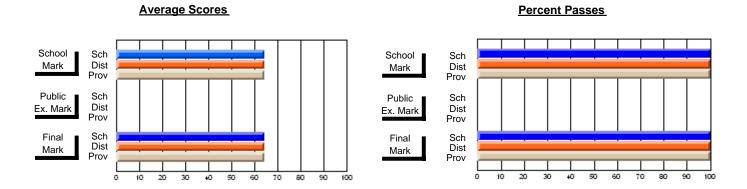

### District 4 - Eastern

#296 - St. Michael's High, Bell Island

**Subject: Technology Education** 

| # students in course: 19 |                | School         | School         | Public       | School         | School         |               | School         | School         |
|--------------------------|----------------|----------------|----------------|--------------|----------------|----------------|---------------|----------------|----------------|
|                          | School<br>Mark | vs<br>District | vs<br>Province | Exam<br>Mark | vs<br>District | vs<br>Province | Final<br>Mark | vs<br>District | vs<br>Province |
| Average Score            |                |                |                |              |                |                |               |                |                |
| School                   | 73.1           |                |                |              |                |                | 73.1          |                |                |
| District                 | 73.1           | р              | р              |              |                |                | 73.1          | р              | р              |
| Province                 | 73.1           |                |                |              |                |                | 73.1          |                |                |
| Percent of Passes        |                |                |                |              |                |                |               |                |                |
| School                   | 100.0          |                |                |              |                |                | 100.0         |                |                |
| District                 | 100.0          | р              | р              |              |                |                | 100.0         | р              | р              |
| Province                 | 100.0          |                | -              |              |                |                | 100.0         |                |                |