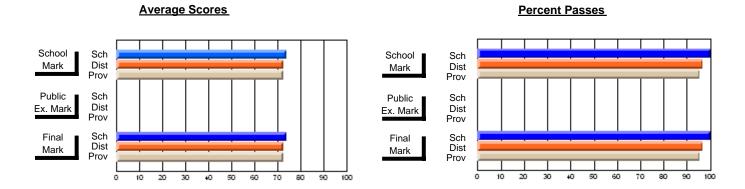

### District 4 - Eastern

#296 - St. Michael's High, Bell Island

Subject: Art

| # students in course: 21 | School<br>Mark | School<br>vs<br>District | School<br>vs<br>Province | Public<br>Exam<br>Mark | School<br>vs<br>District | School<br>vs<br>Province | Final<br>Mark | School<br>vs<br>District | School<br>vs<br>Province |
|--------------------------|----------------|--------------------------|--------------------------|------------------------|--------------------------|--------------------------|---------------|--------------------------|--------------------------|
| Average Score            |                |                          |                          |                        |                          |                          |               |                          |                          |
| School                   | 72.1           |                          |                          |                        |                          |                          | 72.1          |                          |                          |
| District                 | 71.9           | p                        | q                        |                        |                          |                          | 71.9          | p                        | q                        |
| Province                 | 72.3           |                          |                          |                        |                          |                          | 72.3          |                          |                          |
| Percent of Passes        |                |                          |                          |                        |                          |                          |               |                          |                          |
| School                   | 95.2           |                          |                          |                        |                          |                          | 95.2          |                          |                          |
| District                 | 92.1           | р                        | р                        |                        |                          |                          | 92.2          | р                        | р                        |
| Province                 | 91.1           |                          |                          |                        |                          |                          | 91.2          |                          |                          |

Modification Time: 12:39:34PM

Modification Date: 1/8/2010

Source: Evaluation & Research

<sup>\*</sup> Data from the High School Certification System. The results from supplementary courses are not reflected in these results. All students obtaining a score of 48 or 49 on the final mark, were adjusted to 50 and are reflected in the Final Mark column.