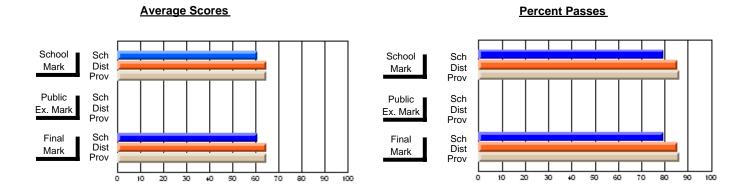

### District 4 - Eastern

#296 - St. Michael's High, Bell Island

**Subject: Technology Education** 

| # students in course: 19 |                | School         | School         | Public       | School         | School         |               | School         | School         |
|--------------------------|----------------|----------------|----------------|--------------|----------------|----------------|---------------|----------------|----------------|
|                          | School<br>Mark | vs<br>District | vs<br>Province | Exam<br>Mark | vs<br>District | vs<br>Province | Final<br>Mark | vs<br>District | vs<br>Province |
| Average Score            |                |                |                |              |                |                |               |                |                |
| School                   | 73.1           |                |                |              |                |                | 73.1          |                |                |
| District                 | 73.1           | р              | р              |              |                |                | 73.1          | р              | р              |
| Province                 | 73.1           |                |                |              |                |                | 73.1          |                |                |
| Percent of Passes        |                |                |                |              |                |                |               |                |                |
| School                   | 100.0          |                |                |              |                |                | 100.0         |                |                |
| District                 | 100.0          | р              | р              |              |                |                | 100.0         | р              | р              |
| Province                 | 100.0          |                | -              |              |                |                | 100.0         |                |                |

Modification Time: 12:39:34PM

Modification Date: 1/8/2010

Source: Evaluation & Research

<sup>\*</sup> Data from the High School Certification System. The results from supplementary courses are not reflected in these results. All students obtaining a score of 48 or 49 on the final mark, were adjusted to 50 and are reflected in the Final Mark column.