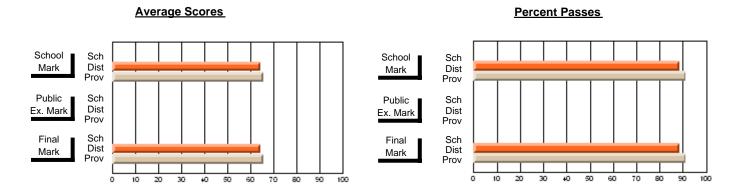

### District 4 - Eastern

#296 - St. Michael's High, Bell Island

Subject: Art

| # students in course: 21 | School<br>Mark | School<br>vs<br>District | School<br>vs<br>Province | Public<br>Exam<br>Mark | School<br>vs<br>District | School<br>vs<br>Province | Final<br>Mark | School<br>vs<br>District | School<br>vs<br>Province |
|--------------------------|----------------|--------------------------|--------------------------|------------------------|--------------------------|--------------------------|---------------|--------------------------|--------------------------|
| Average Score            |                |                          |                          |                        |                          |                          |               |                          |                          |
| School                   | 72.1           |                          |                          |                        |                          |                          | 72.1          |                          |                          |
| District                 | 71.9           | p                        | q                        |                        |                          |                          | 71.9          | p                        | q                        |
| Province                 | 72.3           |                          |                          |                        |                          |                          | 72.3          |                          |                          |
| Percent of Passes        |                |                          |                          |                        |                          |                          |               |                          |                          |
| School                   | 95.2           |                          |                          |                        |                          |                          | 95.2          |                          |                          |
| District                 | 92.1           | р                        | р                        |                        |                          |                          | 92.2          | р                        | р                        |
| Province                 | 91.1           |                          |                          |                        |                          |                          | 91.2          |                          |                          |

Modification Time: 12:39:34PM

Modification Date: 1/8/2010

Source: Evaluation & Research

<sup>\*</sup> Data from the High School Certification System. The results from supplementary courses are not reflected in these results. All students obtaining a score of 48 or 49 on the final mark, were adjusted to 50 and are reflected in the Final Mark column.