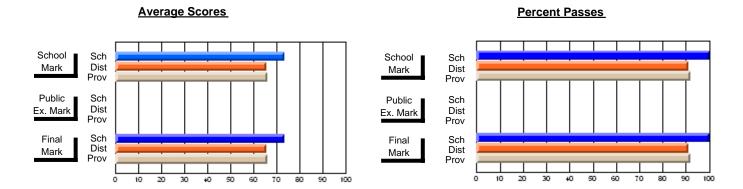

#### **Subject: Enterprise Education**

| # students in course: 18 | School | School   | School<br>vs | Public<br>Exam | School   | School<br>vs | Final | School<br>vs | School<br>vs |
|--------------------------|--------|----------|--------------|----------------|----------|--------------|-------|--------------|--------------|
| Average Score            | Mark   | District | Province     | Mark           | District | Province     | Mark  | District     | Province     |
| School                   | 66.3   |          |              |                |          |              | 66.3  |              |              |
| District                 | 65.7   | р        | q            |                |          |              | 65.7  | р            | q            |
| Province                 | 66.9   | •        | ·            |                |          |              | 66.9  | •            |              |
| Percent of Passes        |        |          |              |                |          |              |       |              |              |
| School                   | 88.9   |          |              |                |          |              | 88.9  |              |              |
| District                 | 87.7   | р        | р            |                |          |              | 87.7  | р            | р            |
| Province                 | 88.4   |          |              |                |          |              | 88.7  |              |              |