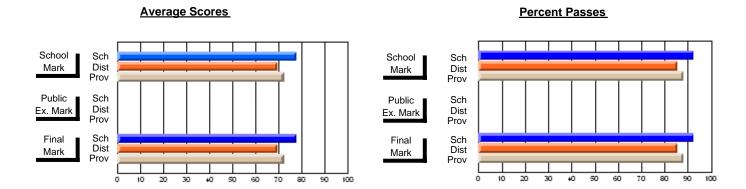

#### **Subject: Physical Education**

| Course: HEALTHY LIVING 1200 |                |                          |                          |   |                        |                          |                          |    |              |                          |                          |
|-----------------------------|----------------|--------------------------|--------------------------|---|------------------------|--------------------------|--------------------------|----|--------------|--------------------------|--------------------------|
| # students in course: 14    | School<br>Mark | School<br>vs<br>District | School<br>vs<br>Province |   | Public<br>Exam<br>Mark | School<br>vs<br>District | School<br>vs<br>Province |    | inal<br>lark | School<br>vs<br>District | School<br>vs<br>Province |
| Average Score               |                |                          |                          | - |                        |                          |                          |    |              |                          |                          |
| School                      | 82.6           |                          |                          |   |                        |                          |                          | _  | 2.6          |                          |                          |
| District                    | 71.7           | р                        | р                        |   |                        |                          |                          | 7' | 1.7          | р                        | р                        |
| Province                    | 73.3           |                          |                          |   |                        |                          |                          | 73 | 3.3          |                          |                          |
| Percent of Passes           |                |                          |                          |   |                        |                          |                          |    |              |                          |                          |
| School                      | 100.0          |                          |                          |   |                        |                          |                          | 10 | 0.0          |                          |                          |
| District                    | 89.4           | р                        | р                        |   |                        |                          |                          | 89 | 9.4          | р                        | р                        |
| Province                    | 91.3           |                          |                          |   |                        |                          |                          | 9- | 1.3          |                          |                          |