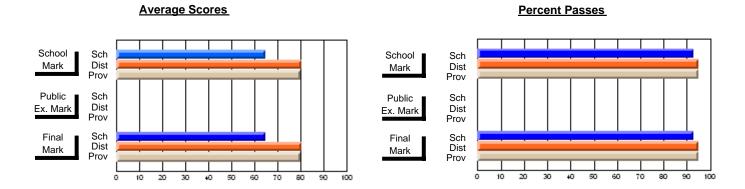

### District 4 - Eastern

#296 - St. Michael's High, Bell Island

Subject: Family Studies

| Course: HUMAN DYNAMICS 22               |                |                          |                          | J                      |                          |                          |               |                          |                          |
|-----------------------------------------|----------------|--------------------------|--------------------------|------------------------|--------------------------|--------------------------|---------------|--------------------------|--------------------------|
| # students in course: 13  Average Score | School<br>Mark | School<br>vs<br>District | School<br>vs<br>Province | Public<br>Exam<br>Mark | School<br>vs<br>District | School<br>vs<br>Province | Final<br>Mark | School<br>vs<br>District | School<br>vs<br>Province |
| School                                  | 75.7           |                          |                          |                        |                          |                          | 75.7          |                          |                          |
| District                                | 74.7           | р                        | р                        |                        |                          |                          | 74.7          | р                        | р                        |
| Province                                | 74.8           | ·                        |                          |                        |                          |                          | 74.8          | •                        | ·                        |
| Percent of Passes                       |                |                          |                          |                        |                          |                          |               |                          |                          |
| School                                  | 100.0          |                          |                          |                        |                          |                          | 100.0         |                          |                          |
| District                                | 92.8           | р                        | р                        |                        |                          |                          | 92.8          | р                        | р                        |
| Province                                | 93.5           |                          |                          |                        |                          |                          | 93.5          |                          |                          |