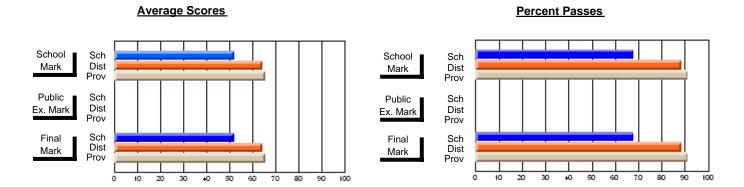

### District 4 - Eastern

#296 - St. Michael's High, Bell Island

Subject: Art

| # students in course: 21 | School<br>Mark | School<br>vs<br>District | School<br>vs<br>Province | Public<br>Exam<br>Mark | School<br>vs<br>District | School<br>vs<br>Province | Final<br>Mark | School<br>vs<br>District | School<br>vs<br>Province |
|--------------------------|----------------|--------------------------|--------------------------|------------------------|--------------------------|--------------------------|---------------|--------------------------|--------------------------|
| Average Score            |                |                          |                          |                        |                          |                          |               |                          |                          |
| School                   | 72.1           |                          |                          |                        |                          |                          | 72.1          |                          |                          |
| District                 | 71.9           | p                        | q                        |                        |                          |                          | 71.9          | p                        | q                        |
| Province                 | 72.3           |                          |                          |                        |                          |                          | 72.3          |                          |                          |
| Percent of Passes        |                |                          |                          |                        |                          |                          |               |                          |                          |
| School                   | 95.2           |                          |                          |                        |                          |                          | 95.2          |                          |                          |
| District                 | 92.1           | р                        | р                        |                        |                          |                          | 92.2          | р                        | р                        |
| Province                 | 91.1           |                          |                          |                        |                          |                          | 91.2          |                          |                          |

Modification Time: 12:39:34PM

Modification Date: 1/8/2010

Source: Evaluation & Research

<sup>\*</sup> Data from the High School Certification System. The results from supplementary courses are not reflected in these results. All students obtaining a score of 48 or 49 on the final mark, were adjusted to 50 and are reflected in the Final Mark column.