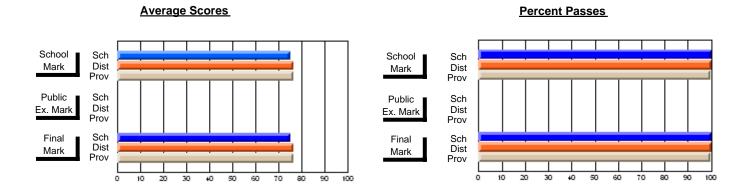

#### **Subject: Enterprise Education**

| # students in course: 18 | School | School   | School<br>vs | Public<br>Exam | School   | School<br>vs | Final | School<br>vs | School<br>vs |
|--------------------------|--------|----------|--------------|----------------|----------|--------------|-------|--------------|--------------|
| Average Score            | Mark   | District | Province     | Mark           | District | Province     | Mark  | District     | Province     |
| School                   | 66.3   |          |              |                |          |              | 66.3  |              |              |
| District                 | 65.7   | р        | q            |                |          |              | 65.7  | р            | q            |
| Province                 | 66.9   | •        | ·            |                |          |              | 66.9  | •            |              |
| Percent of Passes        |        |          |              |                |          |              |       |              |              |
| School                   | 88.9   |          |              |                |          |              | 88.9  |              |              |
| District                 | 87.7   | р        | р            |                |          |              | 87.7  | р            | р            |
| Province                 | 88.4   |          |              |                |          |              | 88.7  |              |              |

#### **Average Scores Percent Passes** School Sch School Sch Dist Prov Mark Dist Mark Prov Public Sch Public Sch Dist Ex. Mark Dist Ex. Mark Prov Sch Dist Prov Final Sch Final Dist Mark Mark Prov 30 60 70 80 20 40 50