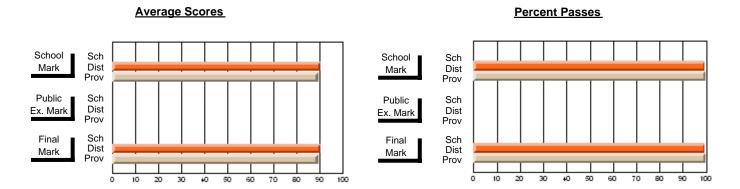

### District 4 - Eastern

#296 - St. Michael's High, Bell Island

Subject: French

| Course: FRENCH 3200            |                |                          |                          | ـــــــــــــــــــــــــــــــــــــ | with                     | hheld for rea            | sons of cor   | nfidential               | ity.                     |
|--------------------------------|----------------|--------------------------|--------------------------|---------------------------------------|--------------------------|--------------------------|---------------|--------------------------|--------------------------|
| # students in course: 4        | School<br>Mark | School<br>vs<br>District | School<br>vs<br>Province | Public<br>Exam<br>Mark                | School<br>vs<br>District | School<br>vs<br>Province | Final<br>Mark | School<br>vs<br>District | School<br>vs<br>Province |
| <u>Average Score</u><br>School |                |                          |                          |                                       |                          |                          |               |                          |                          |
| District                       | 74.5           | q                        | q                        | 68.3                                  | q                        | q                        | 71.6          | q                        | q                        |
| Province                       | 74.9           |                          | ,                        | 68.3                                  |                          | ,                        | 71.8          | ,                        | -                        |
| Percent of Passes              |                |                          |                          |                                       |                          |                          |               |                          |                          |
| School                         |                |                          |                          |                                       |                          |                          |               |                          |                          |
| District                       | 99.0           | р                        | р                        | 90.2                                  | р                        | р                        | 97.0          | р                        | р                        |
| Province                       | 98.7           |                          |                          | 89.2                                  |                          |                          | 97.3          |                          |                          |