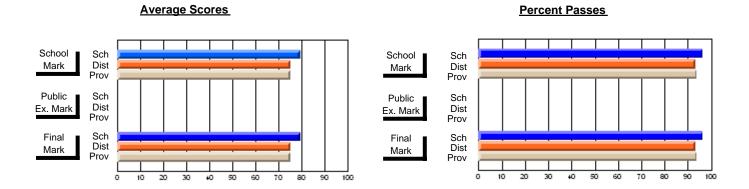

#### **Subject: Technology Education**

| # students in course: 19 | School<br>Mark | School<br>vs<br>District | School<br>vs<br>Province | Public<br>Exam<br>Mark | School<br>vs<br>District | School<br>vs<br>Province | Final<br>Mark | School<br>vs<br>District | School<br>vs<br>Province |
|--------------------------|----------------|--------------------------|--------------------------|------------------------|--------------------------|--------------------------|---------------|--------------------------|--------------------------|
| Average Score            |                |                          |                          |                        |                          |                          |               |                          |                          |
| School                   | 86.6           |                          |                          |                        |                          |                          | 86.6          |                          |                          |
| District                 | 77.4           | р                        | р                        |                        |                          |                          | 77.4          | р                        | р                        |
| Province                 | 76.0           |                          |                          |                        |                          |                          | 76.0          |                          |                          |
| Percent of Passes        |                |                          |                          |                        |                          |                          |               |                          |                          |
| School                   | 100.0          |                          |                          |                        |                          |                          | 100.0         |                          |                          |
| District                 | 98.9           | р                        | р                        |                        |                          |                          | 98.9          | р                        | р                        |
| Province                 | 97.9           |                          |                          |                        |                          |                          | 97.9          |                          |                          |