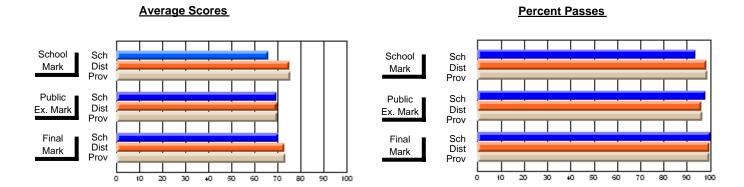

### District 4 - Eastern

#296 - St. Michael's High, Bell Island

Subject: French

| Course: FRENCH 3200            |                |                          |                          | ـــــــــــــــــــــــــــــــــــــ | with                     | hheld for rea            | sons of cor   | nfidential               | ity.                     |
|--------------------------------|----------------|--------------------------|--------------------------|---------------------------------------|--------------------------|--------------------------|---------------|--------------------------|--------------------------|
| # students in course: 4        | School<br>Mark | School<br>vs<br>District | School<br>vs<br>Province | Public<br>Exam<br>Mark                | School<br>vs<br>District | School<br>vs<br>Province | Final<br>Mark | School<br>vs<br>District | School<br>vs<br>Province |
| <u>Average Score</u><br>School |                |                          |                          |                                       |                          |                          |               |                          |                          |
| District                       | 74.5           | q                        | q                        | 68.3                                  | q                        | q                        | 71.6          | q                        | q                        |
| Province                       | 74.9           |                          | ,                        | 68.3                                  |                          | ,                        | 71.8          | ,                        | -                        |
| Percent of Passes              |                |                          |                          |                                       |                          |                          |               |                          |                          |
| School                         |                |                          |                          |                                       |                          |                          |               |                          |                          |
| District                       | 99.0           | р                        | р                        | 90.2                                  | р                        | р                        | 97.0          | р                        | р                        |
| Province                       | 98.7           |                          |                          | 89.2                                  |                          |                          | 97.3          |                          |                          |

#### **Average Scores Percent Passes** School Sch School Sch Dist Prov Mark Dist Mark Prov Public Sch Public Sch Dist Ex. Mark Dist Ex. Mark Prov Prov Sch Dist Prov Sch Dist Final Final Mark Mark Prov 80 90 10 20 40 50 60 70