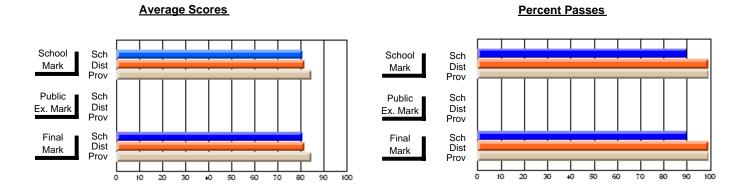

### District 4 - Eastern

#296 - St. Michael's High, Bell Island

Subject: Family Studies

| Course: HUMAN DYNAMICS 22               |                |                          |                          | J                      |                          |                          |               |                          |                          |
|-----------------------------------------|----------------|--------------------------|--------------------------|------------------------|--------------------------|--------------------------|---------------|--------------------------|--------------------------|
| # students in course: 13  Average Score | School<br>Mark | School<br>vs<br>District | School<br>vs<br>Province | Public<br>Exam<br>Mark | School<br>vs<br>District | School<br>vs<br>Province | Final<br>Mark | School<br>vs<br>District | School<br>vs<br>Province |
| School                                  | 75.7           |                          |                          |                        |                          |                          | 75.7          |                          |                          |
| District                                | 74.7           | р                        | р                        |                        |                          |                          | 74.7          | р                        | р                        |
| Province                                | 74.8           | ·                        |                          |                        |                          |                          | 74.8          | •                        | ·                        |
| Percent of Passes                       |                |                          |                          |                        |                          |                          |               |                          |                          |
| School                                  | 100.0          |                          |                          |                        |                          |                          | 100.0         |                          |                          |
| District                                | 92.8           | р                        | р                        |                        |                          |                          | 92.8          | р                        | р                        |
| Province                                | 93.5           |                          |                          |                        |                          |                          | 93.5          |                          |                          |

#### **Average Scores Percent Passes** School Sch School Sch Dist Prov Mark Dist Mark Prov Public Sch Public Sch Dist Ex. Mark Dist Ex. Mark Prov Sch Dist Prov Sch Dist Final Final Mark Mark Prov 30 70 80 90 20 40 50 60