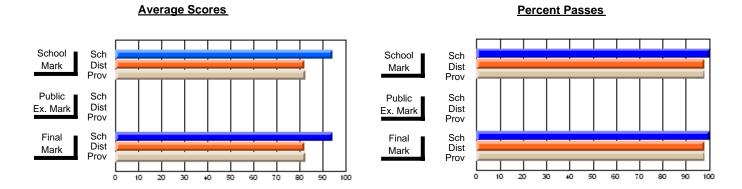

### District 4 - Eastern

#296 - St. Michael's High, Bell Island

Subject: Mathematics

| # students in course: 25                   | School<br>Mark              | School<br>vs<br>District | School<br>vs<br>Province | E | ublic<br>Exam<br>Mark | School<br>vs<br>District | School<br>vs<br>Province | Final<br>Mark               | School<br>vs<br>District | School<br>vs<br>Province |
|--------------------------------------------|-----------------------------|--------------------------|--------------------------|---|-----------------------|--------------------------|--------------------------|-----------------------------|--------------------------|--------------------------|
| Average Score School District Province     | <b>67.1</b> 66.8 66.8       | р                        | р                        |   |                       |                          |                          | <b>67.1</b> 66.8 66.8       | р                        | р                        |
| Percent of Passes School District Province | <b>88.0</b><br>85.0<br>85.2 | þ                        | р                        |   |                       |                          |                          | <b>88.0</b><br>85.0<br>85.3 | р                        | р                        |