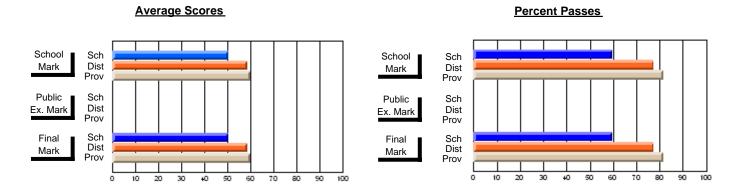

#### **Subject: Enterprise Education**

| # students in course: 18 | School | School   | School<br>vs | Public<br>Exam | School   | School<br>vs | Final | School<br>vs | School<br>vs |
|--------------------------|--------|----------|--------------|----------------|----------|--------------|-------|--------------|--------------|
| Average Score            | Mark   | District | Province     | Mark           | District | Province     | Mark  | District     | Province     |
| School                   | 66.3   |          |              |                |          |              | 66.3  |              |              |
| District                 | 65.7   | р        | q            |                |          |              | 65.7  | р            | q            |
| Province                 | 66.9   | •        | ·            |                |          |              | 66.9  | •            |              |
| Percent of Passes        |        |          |              |                |          |              |       |              |              |
| School                   | 88.9   |          |              |                |          |              | 88.9  |              |              |
| District                 | 87.7   | р        | р            |                |          |              | 87.7  | р            | р            |
| Province                 | 88.4   |          |              |                |          |              | 88.7  |              |              |