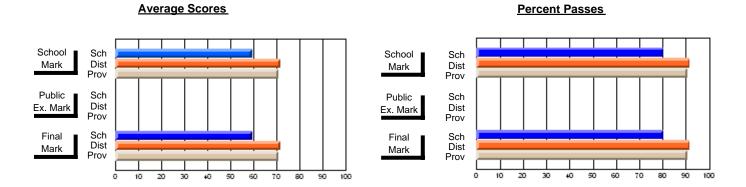

#### **Subject: Mathematics**

| # students in course: 14 | School<br>Mark | School<br>vs<br>District | School<br>vs<br>Province | Public<br>Exam<br>Mark | School<br>vs<br>District | School<br>vs<br>Province | Final<br>Mark | School<br>vs<br>District | School<br>vs<br>Province |
|--------------------------|----------------|--------------------------|--------------------------|------------------------|--------------------------|--------------------------|---------------|--------------------------|--------------------------|
| Average Score            |                |                          |                          |                        |                          |                          |               |                          |                          |
| School                   | 56.6           |                          |                          |                        |                          |                          | 56.6          |                          |                          |
| District                 | 61.6           | q                        | q                        |                        |                          |                          | 61.6          | q                        | q                        |
| Province                 | 62.1           |                          |                          |                        |                          |                          | 62.1          |                          |                          |
| Percent of Passes        |                |                          |                          |                        |                          |                          |               |                          |                          |
| School                   | 85.7           |                          |                          |                        |                          |                          | 85.7          |                          |                          |
| District                 | 84.6           | р                        | q                        |                        |                          |                          | 84.6          | р                        | q                        |
| Province                 | 86.0           |                          |                          |                        |                          |                          | 86.1          |                          |                          |

#### \* Data from the High School Certification System. The results from supplementary courses are not reflected in these results. All students obtaining a score of 48 or 49 on the final mark, were adjusted to 50 and are reflected in the Final Mark column.

Modification Time: 12:39:34PM

Modification Date: 1/8/2010

Source: Evaluation & Research