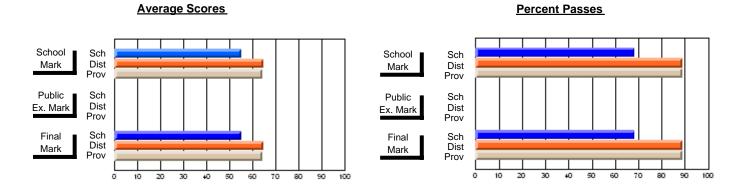

### District 4 - Eastern

#296 - St. Michael's High, Bell Island

**Subject: Technology Education** 

| # students in course: 19 |                | School         | School         | Public       | School         | School         |               | School         | School         |
|--------------------------|----------------|----------------|----------------|--------------|----------------|----------------|---------------|----------------|----------------|
|                          | School<br>Mark | vs<br>District | vs<br>Province | Exam<br>Mark | vs<br>District | vs<br>Province | Final<br>Mark | vs<br>District | vs<br>Province |
| Average Score            |                |                |                |              |                |                |               |                |                |
| School                   | 73.1           |                |                |              |                |                | 73.1          |                |                |
| District                 | 73.1           | р              | р              |              |                |                | 73.1          | р              | р              |
| Province                 | 73.1           |                |                |              |                |                | 73.1          |                |                |
| Percent of Passes        |                |                |                |              |                |                |               |                |                |
| School                   | 100.0          |                |                |              |                |                | 100.0         |                |                |
| District                 | 100.0          | р              | р              |              |                |                | 100.0         | р              | р              |
| Province                 | 100.0          |                | -              |              |                |                | 100.0         |                |                |

### District 4 - Eastern

#296 - St. Michael's High, Bell Island

Subject: Technology Education

30

40 50 60

20