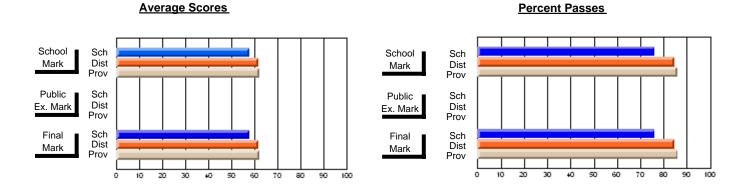

#### **Subject: Enterprise Education**

| # students in course: 18 | School | School   | School<br>vs | Public<br>Exam | School   | School<br>vs | Final | School<br>vs | School<br>vs |
|--------------------------|--------|----------|--------------|----------------|----------|--------------|-------|--------------|--------------|
| Average Score            | Mark   | District | Province     | Mark           | District | Province     | Mark  | District     | Province     |
| School                   | 66.3   |          |              |                |          |              | 66.3  |              |              |
| District                 | 65.7   | р        | q            |                |          |              | 65.7  | р            | q            |
| Province                 | 66.9   | •        | ·            |                |          |              | 66.9  | •            |              |
| Percent of Passes        |        |          |              |                |          |              |       |              |              |
| School                   | 88.9   |          |              |                |          |              | 88.9  |              |              |
| District                 | 87.7   | р        | р            |                |          |              | 87.7  | р            | р            |
| Province                 | 88.4   |          |              |                |          |              | 88.7  |              |              |

#### **Average Scores Percent Passes** School Sch School Sch Dist Prov Mark Dist Mark Prov Public Sch Public Sch Dist Ex. Mark Dist Ex. Mark Prov Sch Dist Prov Final Sch Final Dist Mark Mark Prov 30 60 70 80 20 40 50