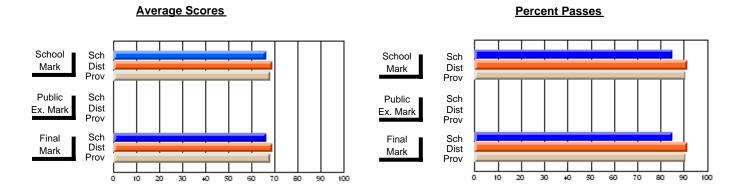

### District 4 - Eastern

#296 - St. Michael's High, Bell Island

Subject: Mathematics

| # students in course: 17                   | School<br>Mark               | School<br>vs<br>District | School<br>vs<br>Province | Public<br>Exam<br>Mark | School<br>vs<br>District | School<br>vs<br>Province | Final<br>Mark                | School<br>vs<br>District | School<br>vs<br>Province |
|--------------------------------------------|------------------------------|--------------------------|--------------------------|------------------------|--------------------------|--------------------------|------------------------------|--------------------------|--------------------------|
| Average Score School District Province     | <b>68.3</b> 63.6 64.6        | р                        | р                        |                        |                          |                          | <b>68.3</b> 63.6 64.6        | р                        | р                        |
| Percent of Passes School District Province | <b>100.0</b><br>85.9<br>88.6 | р                        | р                        |                        |                          |                          | <b>100.0</b><br>85.9<br>88.6 | p                        | р                        |