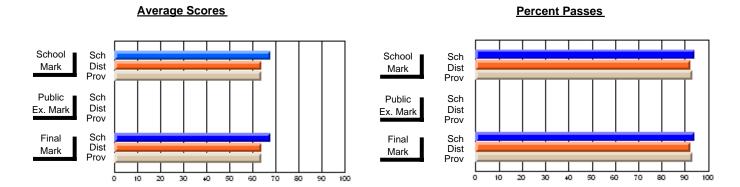

#### **Subject: Technology Education**

| # students in course: 18 | School<br>Mark | School<br>vs<br>District | School<br>vs<br>Province | Public<br>Exam<br>Mark | School<br>vs<br>District | School<br>vs<br>Province | Final<br>Mark | School<br>vs<br>District | School<br>vs<br>Province |
|--------------------------|----------------|--------------------------|--------------------------|------------------------|--------------------------|--------------------------|---------------|--------------------------|--------------------------|
| Average Score            |                | Diotriot                 | 1 10111100               | - Mark                 | Diotriot                 | TTOVITIO                 | III CITA      | District                 | 1 TOVINOC                |
| School                   | 66.5           |                          |                          |                        |                          |                          | 66.5          |                          |                          |
| District                 | 72.7           | q                        | q                        |                        |                          |                          | 72.7          | q                        | q                        |
| Province                 | 74.9           | -                        | -                        |                        |                          |                          | 74.9          |                          | •                        |
| Percent of Passes        |                |                          |                          |                        |                          |                          |               |                          |                          |
| School                   | 100.0          |                          |                          |                        |                          |                          | 100.0         |                          |                          |
| District                 | 92.8           | р                        | р                        |                        |                          |                          | 93.1          | р                        | р                        |
| Province                 | 93.6           |                          |                          |                        |                          |                          | 93.7          |                          |                          |

#### **Average Scores Percent Passes** School Sch School Sch Dist Prov Mark Dist Mark Prov Public Sch Public Sch Dist Ex. Mark Dist Ex. Mark Prov Sch Dist Prov Sch Dist Final Final Mark Mark 20 30 50 70 80 90 40 60

Modification Time: 12:39:34PM

Modification Date: 1/8/2010

Source: Evaluation & Research

<sup>\*</sup> Data from the High School Certification System. The results from supplementary courses are not reflected in these results. All students obtaining a score of 48 or 49 on the final mark, were adjusted to 50 and are reflected in the Final Mark column.