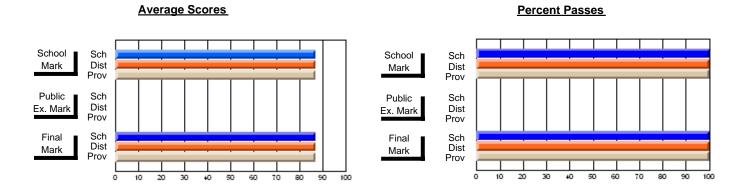

### District 4 - Eastern

#296 - St. Michael's High, Bell Island

Subject: Family Studies

| Course: HUMAN DYNAMICS 22               |                |                          |                          | J                      |                          |                          |               |                          |                          |
|-----------------------------------------|----------------|--------------------------|--------------------------|------------------------|--------------------------|--------------------------|---------------|--------------------------|--------------------------|
| # students in course: 13  Average Score | School<br>Mark | School<br>vs<br>District | School<br>vs<br>Province | Public<br>Exam<br>Mark | School<br>vs<br>District | School<br>vs<br>Province | Final<br>Mark | School<br>vs<br>District | School<br>vs<br>Province |
| School                                  | 75.7           |                          |                          |                        |                          |                          | 75.7          |                          |                          |
| District                                | 74.7           | р                        | р                        |                        |                          |                          | 74.7          | р                        | р                        |
| Province                                | 74.8           | ·                        |                          |                        |                          |                          | 74.8          | •                        | ·                        |
| Percent of Passes                       |                |                          |                          |                        |                          |                          |               |                          |                          |
| School                                  | 100.0          |                          |                          |                        |                          |                          | 100.0         |                          |                          |
| District                                | 92.8           | р                        | р                        |                        |                          |                          | 92.8          | р                        | р                        |
| Province                                | 93.5           |                          |                          |                        |                          |                          | 93.5          |                          |                          |