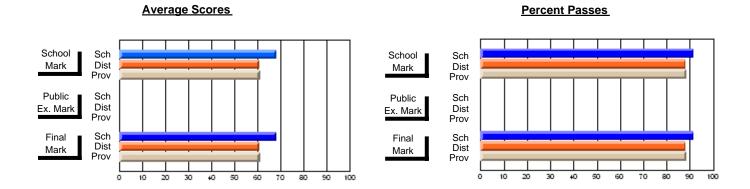

### District 4 - Eastern

#296 - St. Michael's High, Bell Island

**Subject: Technology Education** 

| # students in course: 19 |                | School         | School         | Public       | School         | School         |               | School         | School         |
|--------------------------|----------------|----------------|----------------|--------------|----------------|----------------|---------------|----------------|----------------|
|                          | School<br>Mark | vs<br>District | vs<br>Province | Exam<br>Mark | vs<br>District | vs<br>Province | Final<br>Mark | vs<br>District | vs<br>Province |
| Average Score            |                |                |                |              |                |                |               |                |                |
| School                   | 73.1           |                |                |              |                |                | 73.1          |                |                |
| District                 | 73.1           | р              | р              |              |                |                | 73.1          | р              | р              |
| Province                 | 73.1           |                |                |              |                |                | 73.1          |                |                |
| Percent of Passes        |                |                |                |              |                |                |               |                |                |
| School                   | 100.0          |                |                |              |                |                | 100.0         |                |                |
| District                 | 100.0          | р              | р              |              |                |                | 100.0         | р              | р              |
| Province                 | 100.0          |                | -              |              |                |                | 100.0         |                |                |

### District 4 - Eastern

#296 - St. Michael's High, Bell Island

Subject: Technology Education

30

40 50 60

20