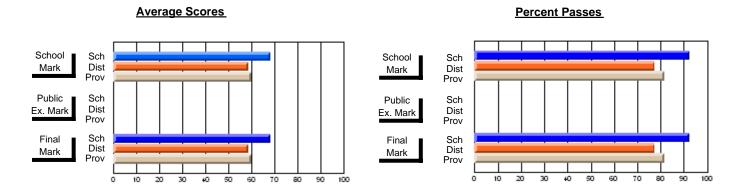

### District 4 - Eastern

#296 - St. Michael's High, Bell Island

Subject: Family Studies

| Course: HUMAN DYNAMICS 22               |                |                          |                          | J                      |                          |                          |               |                          |                          |
|-----------------------------------------|----------------|--------------------------|--------------------------|------------------------|--------------------------|--------------------------|---------------|--------------------------|--------------------------|
| # students in course: 13  Average Score | School<br>Mark | School<br>vs<br>District | School<br>vs<br>Province | Public<br>Exam<br>Mark | School<br>vs<br>District | School<br>vs<br>Province | Final<br>Mark | School<br>vs<br>District | School<br>vs<br>Province |
| School                                  | 75.7           |                          |                          |                        |                          |                          | 75.7          |                          |                          |
| District                                | 74.7           | р                        | р                        |                        |                          |                          | 74.7          | р                        | р                        |
| Province                                | 74.8           | ·                        |                          |                        |                          |                          | 74.8          | •                        | ·                        |
| Percent of Passes                       |                |                          |                          |                        |                          |                          |               |                          |                          |
| School                                  | 100.0          |                          |                          |                        |                          |                          | 100.0         |                          |                          |
| District                                | 92.8           | р                        | р                        |                        |                          |                          | 92.8          | р                        | р                        |
| Province                                | 93.5           |                          |                          |                        |                          |                          | 93.5          |                          |                          |