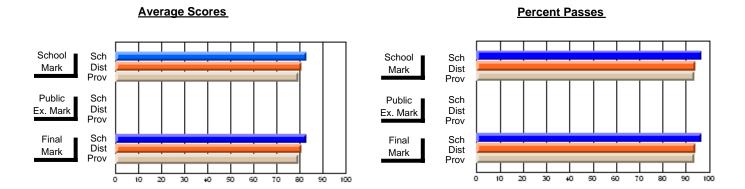

### District 4 - Eastern

#296 - St. Michael's High, Bell Island

Subject: Family Studies

| Course: HUMAN DYNAMICS 22               |                |                          |                          | J                      |                          |                          |               |                          |                          |
|-----------------------------------------|----------------|--------------------------|--------------------------|------------------------|--------------------------|--------------------------|---------------|--------------------------|--------------------------|
| # students in course: 13  Average Score | School<br>Mark | School<br>vs<br>District | School<br>vs<br>Province | Public<br>Exam<br>Mark | School<br>vs<br>District | School<br>vs<br>Province | Final<br>Mark | School<br>vs<br>District | School<br>vs<br>Province |
| School                                  | 75.7           |                          |                          |                        |                          |                          | 75.7          |                          |                          |
| District                                | 74.7           | р                        | р                        |                        |                          |                          | 74.7          | р                        | р                        |
| Province                                | 74.8           | ·                        |                          |                        |                          |                          | 74.8          | •                        | ·                        |
| Percent of Passes                       |                |                          |                          |                        |                          |                          |               |                          |                          |
| School                                  | 100.0          |                          |                          |                        |                          |                          | 100.0         |                          |                          |
| District                                | 92.8           | р                        | р                        |                        |                          |                          | 92.8          | р                        | р                        |
| Province                                | 93.5           |                          |                          |                        |                          |                          | 93.5          |                          |                          |

#### **Average Scores Percent Passes** School Sch School Sch Dist Prov Mark Dist Mark Prov Public Sch Public Sch Dist Ex. Mark Dist Ex. Mark Prov Sch Dist Prov Sch Dist Final Final Mark Mark Prov 30 70 80 90 20 40 50 60