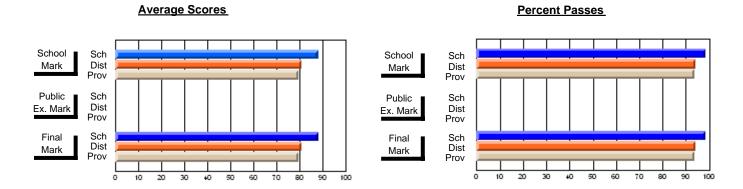

#### **Subject: Enterprise Education**

| # students in course: 18 | School | School   | School<br>vs | Public<br>Exam | School   | School<br>vs | Final | School<br>vs | School<br>vs |
|--------------------------|--------|----------|--------------|----------------|----------|--------------|-------|--------------|--------------|
| Average Score            | Mark   | District | Province     | Mark           | District | Province     | Mark  | District     | Province     |
| School                   | 66.3   |          |              |                |          |              | 66.3  |              |              |
| District                 | 65.7   | р        | q            |                |          |              | 65.7  | р            | q            |
| Province                 | 66.9   | •        | ·            |                |          |              | 66.9  | •            |              |
| Percent of Passes        |        |          |              |                |          |              |       |              |              |
| School                   | 88.9   |          |              |                |          |              | 88.9  |              |              |
| District                 | 87.7   | р        | р            |                |          |              | 87.7  | р            | р            |
| Province                 | 88.4   |          |              |                |          |              | 88.7  |              |              |