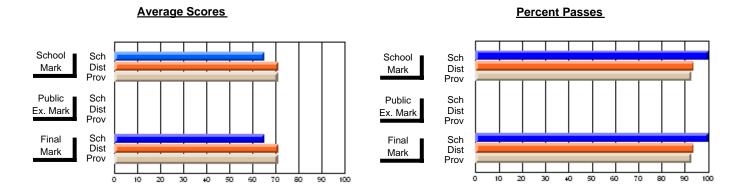

#### **Subject: Enterprise Education**

| # students in course: 18 | School | School   | School<br>vs | Public<br>Exam | School   | School<br>vs | Final | School<br>vs | School<br>vs |
|--------------------------|--------|----------|--------------|----------------|----------|--------------|-------|--------------|--------------|
| Average Score            | Mark   | District | Province     | Mark           | District | Province     | Mark  | District     | Province     |
| School                   | 66.3   |          |              |                |          |              | 66.3  |              |              |
| District                 | 65.7   | р        | q            |                |          |              | 65.7  | р            | q            |
| Province                 | 66.9   | •        | ·            |                |          |              | 66.9  | •            |              |
| Percent of Passes        |        |          |              |                |          |              |       |              |              |
| School                   | 88.9   |          |              |                |          |              | 88.9  |              |              |
| District                 | 87.7   | р        | р            |                |          |              | 87.7  | р            | р            |
| Province                 | 88.4   |          |              |                |          |              | 88.7  |              |              |