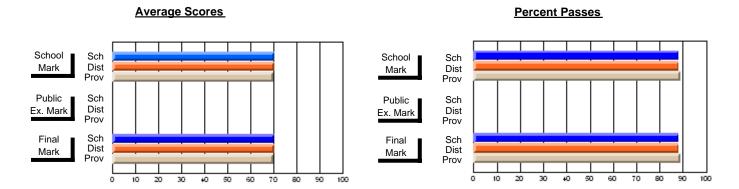

### District 4 - Eastern

#296 - St. Michael's High, Bell Island

Subject: Family Studies

| Course: HUMAN DYNAMICS 22               |                |                          |                          | J                      |                          |                          |               |                          |                          |
|-----------------------------------------|----------------|--------------------------|--------------------------|------------------------|--------------------------|--------------------------|---------------|--------------------------|--------------------------|
| # students in course: 13  Average Score | School<br>Mark | School<br>vs<br>District | School<br>vs<br>Province | Public<br>Exam<br>Mark | School<br>vs<br>District | School<br>vs<br>Province | Final<br>Mark | School<br>vs<br>District | School<br>vs<br>Province |
| School                                  | 75.7           |                          |                          |                        |                          |                          | 75.7          |                          |                          |
| District                                | 74.7           | р                        | р                        |                        |                          |                          | 74.7          | р                        | р                        |
| Province                                | 74.8           | ·                        |                          |                        |                          |                          | 74.8          | •                        | ·                        |
| Percent of Passes                       |                |                          |                          |                        |                          |                          |               |                          |                          |
| School                                  | 100.0          |                          |                          |                        |                          |                          | 100.0         |                          |                          |
| District                                | 92.8           | р                        | р                        |                        |                          |                          | 92.8          | р                        | р                        |
| Province                                | 93.5           |                          |                          |                        |                          |                          | 93.5          |                          |                          |

#### **Average Scores Percent Passes** School Sch School Sch Dist Prov Mark Dist Mark Prov Public Sch Public Sch Dist Ex. Mark Dist Ex. Mark Prov Sch Dist Prov Sch Dist Final Final Mark Mark Prov 30 70 80 90 20 40 50 60