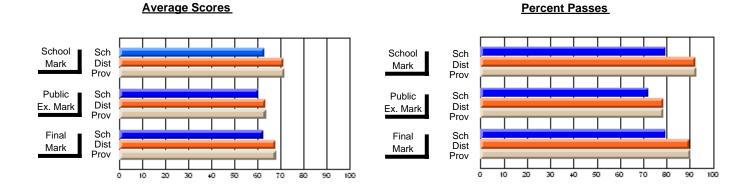

### District 4 - Eastern

#296 - St. Michael's High, Bell Island

Subject: Mathematics

| # students in course: 25                   | School<br>Mark              | School<br>vs<br>District | School<br>vs<br>Province | E | ublic<br>Exam<br>Mark | School<br>vs<br>District | School<br>vs<br>Province | Final<br>Mark               | School<br>vs<br>District | School<br>vs<br>Province |
|--------------------------------------------|-----------------------------|--------------------------|--------------------------|---|-----------------------|--------------------------|--------------------------|-----------------------------|--------------------------|--------------------------|
| Average Score School District Province     | <b>67.1</b> 66.8 66.8       | р                        | р                        |   |                       |                          |                          | <b>67.1</b> 66.8 66.8       | р                        | р                        |
| Percent of Passes School District Province | <b>88.0</b><br>85.0<br>85.2 | þ                        | р                        |   |                       |                          |                          | <b>88.0</b><br>85.0<br>85.3 | р                        | р                        |