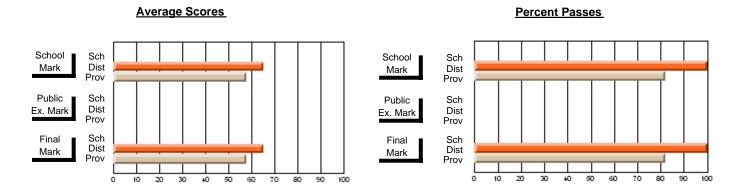

#### **Subject: Technology Education**

| # students in course: 18 | School<br>Mark | School<br>vs<br>District | School<br>vs<br>Province | Public<br>Exam<br>Mark | School<br>vs<br>District | School<br>vs<br>Province | Final<br>Mark | School<br>vs<br>District | School<br>vs<br>Province |
|--------------------------|----------------|--------------------------|--------------------------|------------------------|--------------------------|--------------------------|---------------|--------------------------|--------------------------|
| Average Score            |                | Diotriot                 | 1 10111100               | - Mark                 | Diotriot                 | TTOVITIO                 | III CITA      | District                 | 1 TOVINOC                |
| School                   | 66.5           |                          |                          |                        |                          |                          | 66.5          |                          |                          |
| District                 | 72.7           | q                        | q                        |                        |                          |                          | 72.7          | q                        | q                        |
| Province                 | 74.9           | -                        | -                        |                        |                          |                          | 74.9          |                          | •                        |
| Percent of Passes        |                |                          |                          |                        |                          |                          |               |                          |                          |
| School                   | 100.0          |                          |                          |                        |                          |                          | 100.0         |                          |                          |
| District                 | 92.8           | р                        | р                        |                        |                          |                          | 93.1          | р                        | р                        |
| Province                 | 93.6           |                          |                          |                        |                          |                          | 93.7          |                          |                          |

#### **Average Scores Percent Passes** School Sch School Sch Dist Prov Mark Dist Mark Prov Public Sch Public Sch Dist Ex. Mark Dist Ex. Mark Prov Sch Dist Prov Sch Dist Final Final Mark Mark 20 30 50 70 80 90 40 60

Modification Time: 12:39:34PM

Modification Date: 1/8/2010

Source: Evaluation & Research

<sup>\*</sup> Data from the High School Certification System. The results from supplementary courses are not reflected in these results. All students obtaining a score of 48 or 49 on the final mark, were adjusted to 50 and are reflected in the Final Mark column.