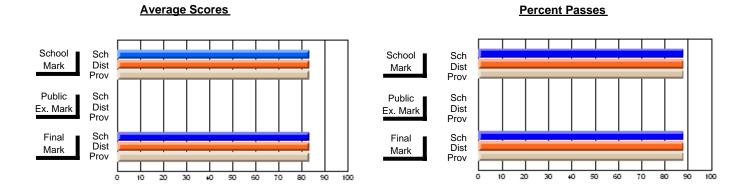

#### -

| # students in course: 18 | School<br>Mark | School<br>vs<br>District | School<br>vs<br>Province | Public<br>Exam<br>Mark | School<br>vs<br>District | School<br>vs<br>Province | Final<br>Mark | School<br>vs<br>District | School<br>vs<br>Province |
|--------------------------|----------------|--------------------------|--------------------------|------------------------|--------------------------|--------------------------|---------------|--------------------------|--------------------------|
| Average Score            |                |                          |                          |                        |                          |                          |               |                          |                          |
| School                   | 74.8           |                          |                          |                        |                          |                          | 74.8          |                          |                          |
| District                 | 73.9           | р                        | q                        |                        |                          |                          | 73.9          | р                        | q                        |
| Province                 | 75.1           |                          |                          |                        |                          |                          | 75.1          |                          |                          |
| Percent of Passes        |                |                          |                          |                        |                          |                          |               |                          |                          |
| School                   | 100.0          |                          |                          |                        |                          |                          | 100.0         |                          |                          |
| District                 | 95.5           | р                        | р                        |                        |                          |                          | 95.5          | р                        | р                        |
| Province                 | 94.1           |                          |                          |                        |                          |                          | 94.1          |                          |                          |