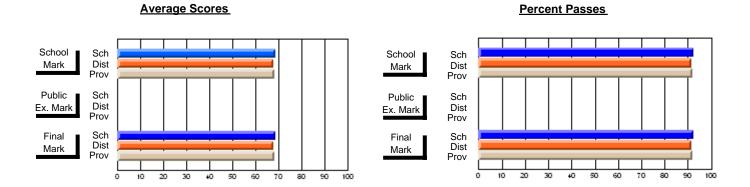

#### **Subject: Enterprise Education**

| # students in course: 18 | School | School   | School<br>vs | Public<br>Exam | School   | School<br>vs | Final | School<br>vs | School<br>vs |
|--------------------------|--------|----------|--------------|----------------|----------|--------------|-------|--------------|--------------|
| Average Score            | Mark   | District | Province     | Mark           | District | Province     | Mark  | District     | Province     |
| School                   | 66.3   |          |              |                |          |              | 66.3  |              |              |
| District                 | 65.7   | р        | q            |                |          |              | 65.7  | р            | q            |
| Province                 | 66.9   | •        | ·            |                |          |              | 66.9  | •            |              |
| Percent of Passes        |        |          |              |                |          |              |       |              |              |
| School                   | 88.9   |          |              |                |          |              | 88.9  |              |              |
| District                 | 87.7   | р        | р            |                |          |              | 87.7  | р            | р            |
| Province                 | 88.4   |          |              |                |          |              | 88.7  |              |              |

Modification Time: 12:39:34PM

Modification Date: 1/8/2010

Source: Evaluation & Research

<sup>\*</sup> Data from the High School Certification System. The results from supplementary courses are not reflected in these results. All students obtaining a score of 48 or 49 on the final mark, were adjusted to 50 and are reflected in the Final Mark column.