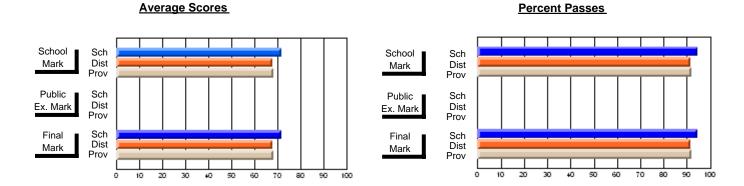

#### **Subject: Technology Education**

| # students in course: 19 | School<br>Mark | School<br>vs<br>District | School<br>vs<br>Province | Public<br>Exam<br>Mark | School<br>vs<br>District | School<br>vs<br>Province | Final<br>Mark | School<br>vs<br>District | School<br>vs<br>Province |
|--------------------------|----------------|--------------------------|--------------------------|------------------------|--------------------------|--------------------------|---------------|--------------------------|--------------------------|
| Average Score            |                |                          |                          |                        |                          |                          |               |                          |                          |
| School                   | 86.6           |                          |                          |                        |                          |                          | 86.6          |                          |                          |
| District                 | 77.4           | р                        | р                        |                        |                          |                          | 77.4          | р                        | р                        |
| Province                 | 76.0           |                          |                          |                        |                          |                          | 76.0          |                          |                          |
| Percent of Passes        |                |                          |                          |                        |                          |                          |               |                          |                          |
| School                   | 100.0          |                          |                          |                        |                          |                          | 100.0         |                          |                          |
| District                 | 98.9           | р                        | р                        |                        |                          |                          | 98.9          | р                        | р                        |
| Province                 | 97.9           |                          |                          |                        |                          |                          | 97.9          |                          |                          |

Modification Date: 1/8/2010

Source: Evaluation & Research

<sup>\*</sup> Data from the High School Certification System. The results from supplementary courses are not reflected in these results. All students obtaining a score of 48 or 49 on the final mark, were adjusted to 50 and are reflected in the Final Mark column.