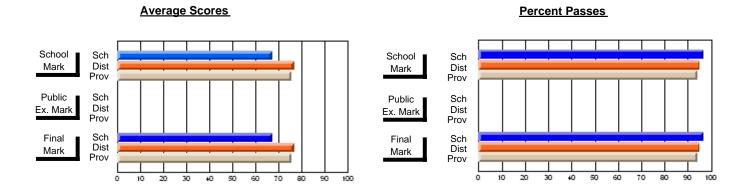

#### **Subject: Enterprise Education**

| # students in course: 18 | School | School   | School<br>vs | Public<br>Exam | School   | School<br>vs | Final | School<br>vs | School<br>vs |
|--------------------------|--------|----------|--------------|----------------|----------|--------------|-------|--------------|--------------|
| Average Score            | Mark   | District | Province     | Mark           | District | Province     | Mark  | District     | Province     |
| School                   | 66.3   |          |              |                |          |              | 66.3  |              |              |
| District                 | 65.7   | р        | q            |                |          |              | 65.7  | р            | q            |
| Province                 | 66.9   | •        | ·            |                |          |              | 66.9  | •            |              |
| Percent of Passes        |        |          |              |                |          |              |       |              |              |
| School                   | 88.9   |          |              |                |          |              | 88.9  |              |              |
| District                 | 87.7   | р        | р            |                |          |              | 87.7  | р            | р            |
| Province                 | 88.4   |          |              |                |          |              | 88.7  |              |              |

#### **Average Scores Percent Passes** School Sch School Sch Dist Prov Mark Dist Mark Prov Public Sch Public Sch Dist Ex. Mark Dist Ex. Mark Prov Sch Dist Prov Final Sch Final Dist Mark Mark Prov 30 60 70 80 20 40 50