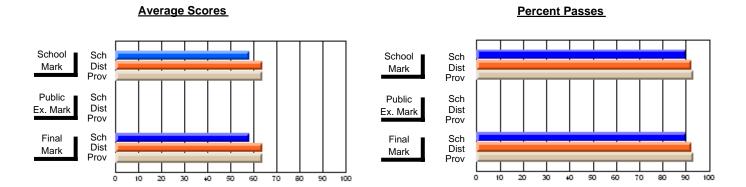

### District 4 - Eastern

#296 - St. Michael's High, Bell Island

Subject: Family Studies

| Course: HUMAN DYNAMICS 22               |                |                          |                          | J                      |                          |                          |               |                          |                          |
|-----------------------------------------|----------------|--------------------------|--------------------------|------------------------|--------------------------|--------------------------|---------------|--------------------------|--------------------------|
| # students in course: 13  Average Score | School<br>Mark | School<br>vs<br>District | School<br>vs<br>Province | Public<br>Exam<br>Mark | School<br>vs<br>District | School<br>vs<br>Province | Final<br>Mark | School<br>vs<br>District | School<br>vs<br>Province |
| School                                  | 75.7           |                          |                          |                        |                          |                          | 75.7          |                          |                          |
| District                                | 74.7           | р                        | р                        |                        |                          |                          | 74.7          | р                        | р                        |
| Province                                | 74.8           | ·                        |                          |                        |                          |                          | 74.8          | •                        | ·                        |
| Percent of Passes                       |                |                          |                          |                        |                          |                          |               |                          |                          |
| School                                  | 100.0          |                          |                          |                        |                          |                          | 100.0         |                          |                          |
| District                                | 92.8           | р                        | р                        |                        |                          |                          | 92.8          | р                        | р                        |
| Province                                | 93.5           |                          |                          |                        |                          |                          | 93.5          |                          |                          |

#### **Average Scores Percent Passes** School Sch School Sch Dist Prov Mark Dist Mark Prov Public Sch Public Sch Dist Ex. Mark Dist Ex. Mark Prov Sch Dist Prov Sch Dist Final Final Mark Mark Prov 30 70 80 90 20 40 50 60