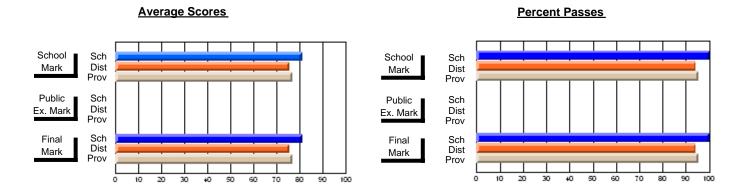

#### **Subject: Technology Education**

| # students in course: 19 | School<br>Mark | School<br>vs<br>District | School<br>vs<br>Province | Public<br>Exam<br>Mark | School<br>vs<br>District | School<br>vs<br>Province | Final<br>Mark | School<br>vs<br>District | School<br>vs<br>Province |
|--------------------------|----------------|--------------------------|--------------------------|------------------------|--------------------------|--------------------------|---------------|--------------------------|--------------------------|
| Average Score            |                |                          |                          |                        |                          |                          |               |                          |                          |
| School                   | 86.6           |                          |                          |                        |                          |                          | 86.6          |                          |                          |
| District                 | 77.4           | р                        | р                        |                        |                          |                          | 77.4          | р                        | р                        |
| Province                 | 76.0           |                          |                          |                        |                          |                          | 76.0          |                          |                          |
| Percent of Passes        |                |                          |                          |                        |                          |                          |               |                          |                          |
| School                   | 100.0          |                          |                          |                        |                          |                          | 100.0         |                          |                          |
| District                 | 98.9           | р                        | р                        |                        |                          |                          | 98.9          | р                        | р                        |
| Province                 | 97.9           |                          |                          |                        |                          |                          | 97.9          |                          |                          |

Modification Date: 1/8/2010

Source: Evaluation & Research

<sup>\*</sup> Data from the High School Certification System. The results from supplementary courses are not reflected in these results. All students obtaining a score of 48 or 49 on the final mark, were adjusted to 50 and are reflected in the Final Mark column.