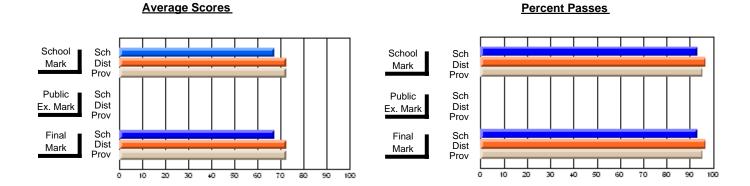

### District 4 - Eastern

#296 - St. Michael's High, Bell Island

Subject: Family Studies

| Course: HUMAN DYNAMICS 22               |                |                          |                          | J                      |                          |                          |               |                          |                          |
|-----------------------------------------|----------------|--------------------------|--------------------------|------------------------|--------------------------|--------------------------|---------------|--------------------------|--------------------------|
| # students in course: 13  Average Score | School<br>Mark | School<br>vs<br>District | School<br>vs<br>Province | Public<br>Exam<br>Mark | School<br>vs<br>District | School<br>vs<br>Province | Final<br>Mark | School<br>vs<br>District | School<br>vs<br>Province |
| School                                  | 75.7           |                          |                          |                        |                          |                          | 75.7          |                          |                          |
| District                                | 74.7           | р                        | р                        |                        |                          |                          | 74.7          | р                        | р                        |
| Province                                | 74.8           | ·                        |                          |                        |                          |                          | 74.8          | •                        | ·                        |
| Percent of Passes                       |                |                          |                          |                        |                          |                          |               |                          |                          |
| School                                  | 100.0          |                          |                          |                        |                          |                          | 100.0         |                          |                          |
| District                                | 92.8           | р                        | р                        |                        |                          |                          | 92.8          | р                        | р                        |
| Province                                | 93.5           |                          |                          |                        |                          |                          | 93.5          |                          |                          |

#### **Average Scores Percent Passes** School Sch School Sch Dist Prov Mark Dist Mark Prov Public Sch Public Sch Dist Ex. Mark Dist Ex. Mark Prov Sch Dist Prov Sch Dist Final Final Mark Mark Prov 30 70 80 90 20 40 50 60