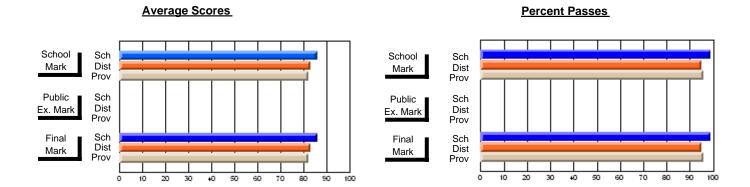

#### **Subject: Technology Education**

| # students in course: 18 | School<br>Mark | School<br>vs<br>District | School<br>vs<br>Province | Public<br>Exam<br>Mark | School<br>vs<br>District | School<br>vs<br>Province | Final<br>Mark | School<br>vs<br>District | School<br>vs<br>Province |
|--------------------------|----------------|--------------------------|--------------------------|------------------------|--------------------------|--------------------------|---------------|--------------------------|--------------------------|
| Average Score            |                | Diotriot                 | 1 10111100               | - Mark                 | Diotriot                 | TTOVITIO                 | III CITA      | District                 | 1 TOVINOC                |
| School                   | 66.5           |                          |                          |                        |                          |                          | 66.5          |                          |                          |
| District                 | 72.7           | q                        | q                        |                        |                          |                          | 72.7          | q                        | q                        |
| Province                 | 74.9           | -                        | -                        |                        |                          |                          | 74.9          |                          | •                        |
| Percent of Passes        |                |                          |                          |                        |                          |                          |               |                          |                          |
| School                   | 100.0          |                          |                          |                        |                          |                          | 100.0         |                          |                          |
| District                 | 92.8           | р                        | р                        |                        |                          |                          | 93.1          | р                        | р                        |
| Province                 | 93.6           |                          |                          |                        |                          |                          | 93.7          |                          |                          |

#### **Average Scores Percent Passes** School Sch School Sch Dist Prov Mark Dist Mark Prov Public Sch Public Sch Dist Ex. Mark Dist Ex. Mark Prov Sch Dist Prov Sch Dist Final Final Mark Mark 20 30 50 70 80 90 40 60