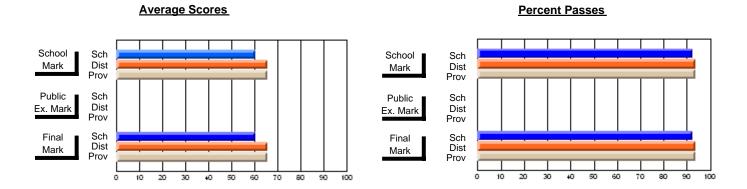

### District 4 - Eastern

#296 - St. Michael's High, Bell Island

**Subject: Technology Education** 

| # students in course: 19 |                | School         | School         | Public       | School         | School         |               | School         | School         |
|--------------------------|----------------|----------------|----------------|--------------|----------------|----------------|---------------|----------------|----------------|
|                          | School<br>Mark | vs<br>District | vs<br>Province | Exam<br>Mark | vs<br>District | vs<br>Province | Final<br>Mark | vs<br>District | vs<br>Province |
| Average Score            |                |                |                |              |                |                |               |                |                |
| School                   | 73.1           |                |                |              |                |                | 73.1          |                |                |
| District                 | 73.1           | р              | р              |              |                |                | 73.1          | р              | р              |
| Province                 | 73.1           |                |                |              |                |                | 73.1          |                |                |
| Percent of Passes        |                |                |                |              |                |                |               |                |                |
| School                   | 100.0          |                |                |              |                |                | 100.0         |                |                |
| District                 | 100.0          | р              | р              |              |                |                | 100.0         | р              | р              |
| Province                 | 100.0          |                | -              |              |                |                | 100.0         |                |                |

Modification Time: 12:39:34PM

Modification Date: 1/8/2010

Source: Evaluation & Research

<sup>\*</sup> Data from the High School Certification System. The results from supplementary courses are not reflected in these results. All students obtaining a score of 48 or 49 on the final mark, were adjusted to 50 and are reflected in the Final Mark column.

### District 4 - Eastern

#296 - St. Michael's High, Bell Island

Subject: Technology Education

30

40 50 60

20