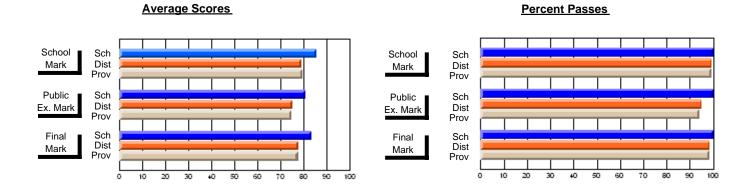

### District 4 - Eastern

#296 - St. Michael's High, Bell Island

**Subject: Technology Education** 

| # students in course: 19 |                | School         | School         | Public       | School         | School         |               | School         | School         |
|--------------------------|----------------|----------------|----------------|--------------|----------------|----------------|---------------|----------------|----------------|
|                          | School<br>Mark | vs<br>District | vs<br>Province | Exam<br>Mark | vs<br>District | vs<br>Province | Final<br>Mark | vs<br>District | vs<br>Province |
| Average Score            |                |                |                |              |                |                |               |                |                |
| School                   | 73.1           |                |                |              |                |                | 73.1          |                |                |
| District                 | 73.1           | р              | р              |              |                |                | 73.1          | р              | р              |
| Province                 | 73.1           |                |                |              |                |                | 73.1          |                |                |
| Percent of Passes        |                |                |                |              |                |                |               |                |                |
| School                   | 100.0          |                |                |              |                |                | 100.0         |                |                |
| District                 | 100.0          | р              | р              |              |                |                | 100.0         | р              | р              |
| Province                 | 100.0          |                | -              |              |                |                | 100.0         |                |                |

Modification Time: 12:39:34PM

Modification Date: 1/8/2010

Source: Evaluation & Research

<sup>\*</sup> Data from the High School Certification System. The results from supplementary courses are not reflected in these results. All students obtaining a score of 48 or 49 on the final mark, were adjusted to 50 and are reflected in the Final Mark column.

### District 4 - Eastern

#296 - St. Michael's High, Bell Island

Subject: Technology Education

30

40 50 60

20