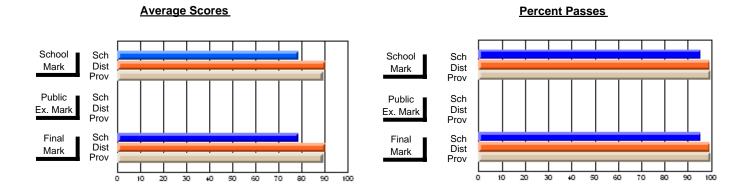

### District 4 - Eastern

#296 - St. Michael's High, Bell Island

**Subject: Technology Education** 

| # students in course: 19 |                | School         | School         | Public       | School         | School         |               | School         | School         |
|--------------------------|----------------|----------------|----------------|--------------|----------------|----------------|---------------|----------------|----------------|
|                          | School<br>Mark | vs<br>District | vs<br>Province | Exam<br>Mark | vs<br>District | vs<br>Province | Final<br>Mark | vs<br>District | vs<br>Province |
| Average Score            |                |                |                |              |                |                |               |                |                |
| School                   | 73.1           |                |                |              |                |                | 73.1          |                |                |
| District                 | 73.1           | р              | р              |              |                |                | 73.1          | р              | р              |
| Province                 | 73.1           |                |                |              |                |                | 73.1          |                |                |
| Percent of Passes        |                |                |                |              |                |                |               |                |                |
| School                   | 100.0          |                |                |              |                |                | 100.0         |                |                |
| District                 | 100.0          | р              | р              |              |                |                | 100.0         | р              | р              |
| Province                 | 100.0          |                | -              |              |                |                | 100.0         |                |                |

Modification Time: 12:39:34PM

Modification Date: 1/8/2010

Source: Evaluation & Research

<sup>\*</sup> Data from the High School Certification System. The results from supplementary courses are not reflected in these results. All students obtaining a score of 48 or 49 on the final mark, were adjusted to 50 and are reflected in the Final Mark column.