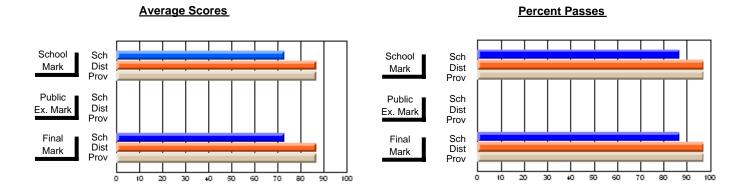

### District 4 - Eastern

#296 - St. Michael's High, Bell Island

**Subject: Physical Education** 

| Course: PHYSICAL EDUCATION     | l 2100         |                          |                          |                        |                          |                          |             |    |                          |
|--------------------------------|----------------|--------------------------|--------------------------|------------------------|--------------------------|--------------------------|-------------|----|--------------------------|
| # students in course: 25       | School<br>Mark | School<br>vs<br>District | School<br>vs<br>Province | Public<br>Exam<br>Mark | School<br>vs<br>District | School<br>vs<br>Province | Fina<br>Mar | VS | School<br>vs<br>Province |
| <u>Average Score</u><br>School | 74.6           |                          |                          |                        |                          |                          | 74.6        |    |                          |
| District                       | 82.5           | q                        | q                        |                        |                          |                          | 82.5        |    | q                        |
| Province                       | 80.7           |                          | 1                        |                        |                          |                          | 80.7        |    | 1                        |
| Percent of Passes              |                |                          |                          |                        |                          |                          |             |    |                          |
| School                         | 92.0           |                          |                          |                        |                          |                          | 92.0        | )  |                          |
| District                       | 95.2           | q                        | q                        |                        |                          |                          | 95.2        | q  | q                        |
| Province                       | 94.5           |                          |                          |                        |                          |                          | 94.5        |    |                          |

#### **Average Scores Percent Passes** School Sch School Sch Dist Prov Mark Dist Mark Prov Public Sch Public Sch Dist Ex. Mark Dist Ex. Mark Prov Sch Dist Prov Final Sch Final Dist Mark Mark 20 30 70 80 90 40 50 60

Modification Time: 12:39:34PM

Modification Date: 1/8/2010 Source: Evaluation & Research

<sup>\*</sup> Data from the High School Certification System. The results from supplementary courses are not reflected in these results. All students obtaining a score of 48 or 49 on the final mark, were adjusted to 50 and are reflected in the Final Mark column.