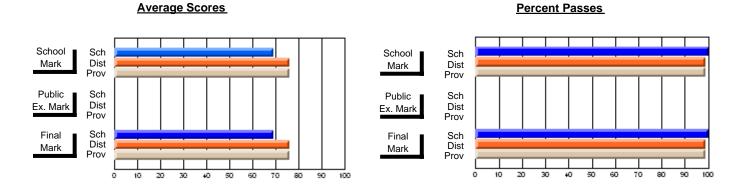

### District 4 - Eastern

#296 - St. Michael's High, Bell Island

Subject: Family Studies

| Course: HUMAN DYNAMICS 22               |                |                          |                          | J                      |                          |                          |               |                          |                          |
|-----------------------------------------|----------------|--------------------------|--------------------------|------------------------|--------------------------|--------------------------|---------------|--------------------------|--------------------------|
| # students in course: 13  Average Score | School<br>Mark | School<br>vs<br>District | School<br>vs<br>Province | Public<br>Exam<br>Mark | School<br>vs<br>District | School<br>vs<br>Province | Final<br>Mark | School<br>vs<br>District | School<br>vs<br>Province |
| School                                  | 75.7           |                          |                          |                        |                          |                          | 75.7          |                          |                          |
| District                                | 74.7           | р                        | р                        |                        |                          |                          | 74.7          | р                        | р                        |
| Province                                | 74.8           | ·                        |                          |                        |                          |                          | 74.8          | •                        | ·                        |
| Percent of Passes                       |                |                          |                          |                        |                          |                          |               |                          |                          |
| School                                  | 100.0          |                          |                          |                        |                          |                          | 100.0         |                          |                          |
| District                                | 92.8           | р                        | р                        |                        |                          |                          | 92.8          | р                        | р                        |
| Province                                | 93.5           |                          |                          |                        |                          |                          | 93.5          |                          |                          |