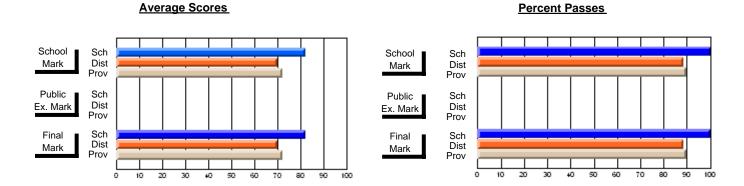

#### **Subject: Technology Education**

| # students in course: 19 | School<br>Mark | School<br>vs<br>District | School<br>vs<br>Province | Public<br>Exam<br>Mark | School<br>vs<br>District | School<br>vs<br>Province | Final<br>Mark | School<br>vs<br>District | School<br>vs<br>Province |
|--------------------------|----------------|--------------------------|--------------------------|------------------------|--------------------------|--------------------------|---------------|--------------------------|--------------------------|
| Average Score            |                |                          |                          |                        |                          |                          |               |                          |                          |
| School                   | 86.6           |                          |                          |                        |                          |                          | 86.6          |                          |                          |
| District                 | 77.4           | р                        | р                        |                        |                          |                          | 77.4          | р                        | р                        |
| Province                 | 76.0           |                          |                          |                        |                          |                          | 76.0          |                          |                          |
| Percent of Passes        |                |                          |                          |                        |                          |                          |               |                          |                          |
| School                   | 100.0          |                          |                          |                        |                          |                          | 100.0         |                          |                          |
| District                 | 98.9           | р                        | р                        |                        |                          |                          | 98.9          | р                        | р                        |
| Province                 | 97.9           |                          |                          |                        |                          |                          | 97.9          |                          |                          |