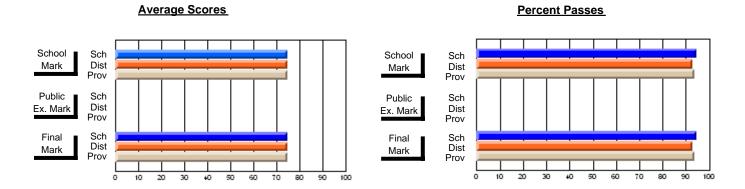

#### -

| # students in course: 18 | School<br>Mark | School<br>vs<br>District | School<br>vs<br>Province | Public<br>Exam<br>Mark | School<br>vs<br>District | School<br>vs<br>Province | Final<br>Mark | School<br>vs<br>District | School<br>vs<br>Province |
|--------------------------|----------------|--------------------------|--------------------------|------------------------|--------------------------|--------------------------|---------------|--------------------------|--------------------------|
| Average Score            |                |                          |                          |                        |                          |                          |               |                          |                          |
| School                   | 74.8           |                          |                          |                        |                          |                          | 74.8          |                          |                          |
| District                 | 73.9           | р                        | q                        |                        |                          |                          | 73.9          | р                        | q                        |
| Province                 | 75.1           |                          |                          |                        |                          |                          | 75.1          |                          |                          |
| Percent of Passes        |                |                          |                          |                        |                          |                          |               |                          |                          |
| School                   | 100.0          |                          |                          |                        |                          |                          | 100.0         |                          |                          |
| District                 | 95.5           | р                        | р                        |                        |                          |                          | 95.5          | р                        | р                        |
| Province                 | 94.1           |                          |                          |                        |                          |                          | 94.1          |                          |                          |