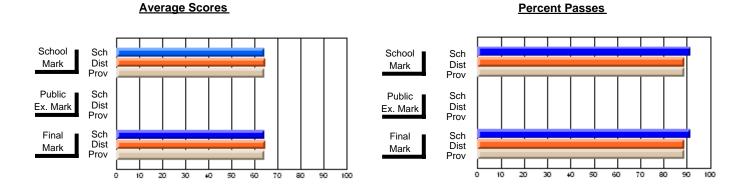

#### **Subject: Mathematics**

| # students in course: 14 | School<br>Mark | School<br>vs<br>District | School<br>vs<br>Province | Public<br>Exam<br>Mark | School<br>vs<br>District | School<br>vs<br>Province | Final<br>Mark | School<br>vs<br>District | School<br>vs<br>Province |
|--------------------------|----------------|--------------------------|--------------------------|------------------------|--------------------------|--------------------------|---------------|--------------------------|--------------------------|
| Average Score            |                |                          |                          |                        |                          |                          |               |                          |                          |
| School                   | 56.6           |                          |                          |                        |                          |                          | 56.6          |                          |                          |
| District                 | 61.6           | q                        | q                        |                        |                          |                          | 61.6          | q                        | q                        |
| Province                 | 62.1           |                          |                          |                        |                          |                          | 62.1          |                          |                          |
| Percent of Passes        |                |                          |                          |                        |                          |                          |               |                          |                          |
| School                   | 85.7           |                          |                          |                        |                          |                          | 85.7          |                          |                          |
| District                 | 84.6           | р                        | q                        |                        |                          |                          | 84.6          | р                        | q                        |
| Province                 | 86.0           |                          |                          |                        |                          |                          | 86.1          |                          |                          |