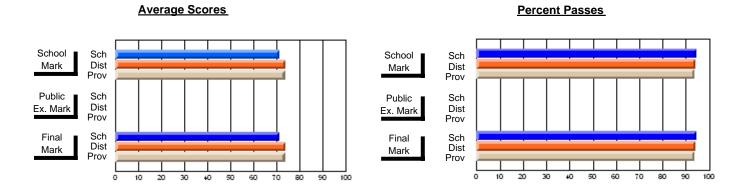

### District 4 - Eastern

#296 - St. Michael's High, Bell Island

Subject: Art

| # students in course: 21 | School<br>Mark | School<br>vs<br>District | School<br>vs<br>Province | Public<br>Exam<br>Mark | School<br>vs<br>District | School<br>vs<br>Province | Final<br>Mark | School<br>vs<br>District | School<br>vs<br>Province |
|--------------------------|----------------|--------------------------|--------------------------|------------------------|--------------------------|--------------------------|---------------|--------------------------|--------------------------|
| Average Score            |                |                          |                          |                        |                          |                          |               |                          |                          |
| School                   | 72.1           |                          |                          |                        |                          |                          | 72.1          |                          |                          |
| District                 | 71.9           | p                        | q                        |                        |                          |                          | 71.9          | p                        | q                        |
| Province                 | 72.3           |                          |                          |                        |                          |                          | 72.3          |                          |                          |
| Percent of Passes        |                |                          |                          |                        |                          |                          |               |                          |                          |
| School                   | 95.2           |                          |                          |                        |                          |                          | 95.2          |                          |                          |
| District                 | 92.1           | р                        | р                        |                        |                          |                          | 92.2          | р                        | р                        |
| Province                 | 91.1           |                          |                          |                        |                          |                          | 91.2          |                          |                          |