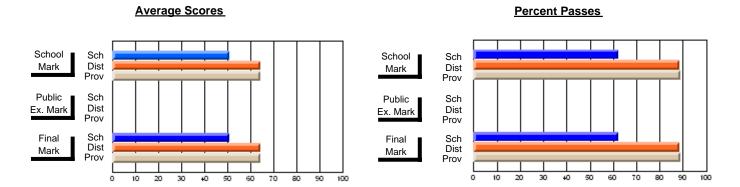

#### **Subject: Enterprise Education**

| # students in course: 18 | School | School   | School<br>vs | Public<br>Exam | School   | School<br>vs | Final | School<br>vs | School<br>vs |
|--------------------------|--------|----------|--------------|----------------|----------|--------------|-------|--------------|--------------|
| Average Score            | Mark   | District | Province     | Mark           | District | Province     | Mark  | District     | Province     |
| School                   | 66.3   |          |              |                |          |              | 66.3  |              |              |
| District                 | 65.7   | р        | q            |                |          |              | 65.7  | р            | q            |
| Province                 | 66.9   | •        | ·            |                |          |              | 66.9  | •            |              |
| Percent of Passes        |        |          |              |                |          |              |       |              |              |
| School                   | 88.9   |          |              |                |          |              | 88.9  |              |              |
| District                 | 87.7   | р        | р            |                |          |              | 87.7  | р            | р            |
| Province                 | 88.4   |          |              |                |          |              | 88.7  |              |              |