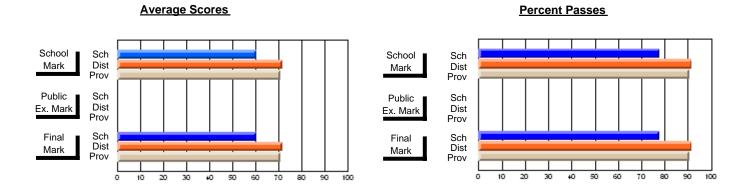

### District 4 - Eastern

#296 - St. Michael's High, Bell Island

**Subject: Physical Education** 

| Course: PHYSICAL EDUCATION     | l 2100         |                          |                          |                        |                          |                          |             |    |                          |
|--------------------------------|----------------|--------------------------|--------------------------|------------------------|--------------------------|--------------------------|-------------|----|--------------------------|
| # students in course: 25       | School<br>Mark | School<br>vs<br>District | School<br>vs<br>Province | Public<br>Exam<br>Mark | School<br>vs<br>District | School<br>vs<br>Province | Fina<br>Mar | VS | School<br>vs<br>Province |
| <u>Average Score</u><br>School | 74.6           |                          |                          |                        |                          |                          | 74.6        |    |                          |
| District                       | 82.5           | q                        | q                        |                        |                          |                          | 82.5        |    | q                        |
| Province                       | 80.7           |                          | 1                        |                        |                          |                          | 80.7        |    | 1                        |
| Percent of Passes              |                |                          |                          |                        |                          |                          |             |    |                          |
| School                         | 92.0           |                          |                          |                        |                          |                          | 92.0        | )  |                          |
| District                       | 95.2           | q                        | q                        |                        |                          |                          | 95.2        | q  | q                        |
| Province                       | 94.5           |                          |                          |                        |                          |                          | 94.5        |    |                          |