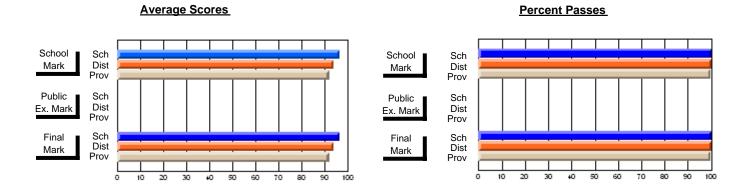

### District 4 - Eastern

#296 - St. Michael's High, Bell Island

Subject: Family Studies

| Course: HUMAN DYNAMICS 22               |                |                          |                          | J                      |                          |                          |               |                          |                          |
|-----------------------------------------|----------------|--------------------------|--------------------------|------------------------|--------------------------|--------------------------|---------------|--------------------------|--------------------------|
| # students in course: 13  Average Score | School<br>Mark | School<br>vs<br>District | School<br>vs<br>Province | Public<br>Exam<br>Mark | School<br>vs<br>District | School<br>vs<br>Province | Final<br>Mark | School<br>vs<br>District | School<br>vs<br>Province |
| School                                  | 75.7           |                          |                          |                        |                          |                          | 75.7          |                          |                          |
| District                                | 74.7           | р                        | р                        |                        |                          |                          | 74.7          | р                        | р                        |
| Province                                | 74.8           | ·                        |                          |                        |                          |                          | 74.8          | •                        | ·                        |
| Percent of Passes                       |                |                          |                          |                        |                          |                          |               |                          |                          |
| School                                  | 100.0          |                          |                          |                        |                          |                          | 100.0         |                          |                          |
| District                                | 92.8           | р                        | р                        |                        |                          |                          | 92.8          | р                        | р                        |
| Province                                | 93.5           |                          |                          |                        |                          |                          | 93.5          |                          |                          |

#### **Average Scores Percent Passes** School Sch School Sch Dist Prov Mark Dist Mark Prov Public Sch Public Sch Dist Ex. Mark Dist Ex. Mark Prov Sch Dist Prov Sch Dist Final Final Mark Mark Prov 30 70 80 90 20 40 50 60

Modification Time: 12:39:34PM

Modification Date: 1/8/2010

Source: Evaluation & Research

<sup>\*</sup> Data from the High School Certification System. The results from supplementary courses are not reflected in these results. All students obtaining a score of 48 or 49 on the final mark, were adjusted to 50 and are reflected in the Final Mark column.