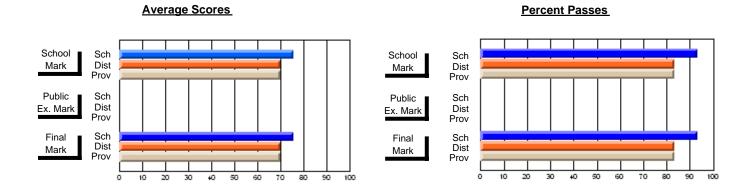

### District 4 - Eastern

#296 - St. Michael's High, Bell Island

Subject: Art

| # students in course: 21 | School<br>Mark | School<br>vs<br>District | School<br>vs<br>Province | Public<br>Exam<br>Mark | School<br>vs<br>District | School<br>vs<br>Province | Final<br>Mark | School<br>vs<br>District | School<br>vs<br>Province |
|--------------------------|----------------|--------------------------|--------------------------|------------------------|--------------------------|--------------------------|---------------|--------------------------|--------------------------|
| Average Score            |                |                          |                          |                        |                          |                          |               |                          |                          |
| School                   | 72.1           |                          |                          |                        |                          |                          | 72.1          |                          |                          |
| District                 | 71.9           | p                        | q                        |                        |                          |                          | 71.9          | p                        | q                        |
| Province                 | 72.3           |                          |                          |                        |                          |                          | 72.3          |                          |                          |
| Percent of Passes        |                |                          |                          |                        |                          |                          |               |                          |                          |
| School                   | 95.2           |                          |                          |                        |                          |                          | 95.2          |                          |                          |
| District                 | 92.1           | р                        | р                        |                        |                          |                          | 92.2          | р                        | р                        |
| Province                 | 91.1           |                          |                          |                        |                          |                          | 91.2          |                          |                          |