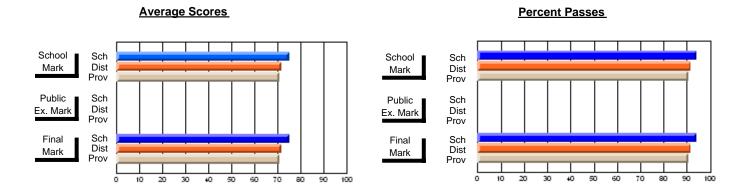

### District 4 - Eastern

#296 - St. Michael's High, Bell Island

Subject: French

| # students in course: 11      | School<br>Mark   | School<br>vs<br>District | School<br>vs<br>Province | Public<br>Exam<br>Mark | School<br>vs<br>District | School<br>vs<br>Province | Final<br>Mark    | School<br>vs<br>District | School<br>vs<br>Province |
|-------------------------------|------------------|--------------------------|--------------------------|------------------------|--------------------------|--------------------------|------------------|--------------------------|--------------------------|
| Average Score School District | <b>69.3</b> 72.5 |                          |                          |                        |                          |                          | <b>69.3</b> 72.5 |                          | G                        |
| Province                      | 72.4             | q                        | q                        |                        |                          |                          | 72.4             | q                        | q                        |
| Percent of Passes             |                  |                          |                          |                        |                          |                          |                  |                          |                          |
| School                        | 100.0            |                          |                          |                        |                          |                          | 100.0            |                          |                          |
| District                      | 96.8             | р                        | р                        |                        |                          |                          | 96.8             | р                        | р                        |
| Province                      | 95.6             |                          |                          |                        |                          |                          | 95.6             |                          |                          |

Modification Time: 12:39:34PM

Modification Date: 1/8/2010

Source: Evaluation & Research

<sup>\*</sup> Data from the High School Certification System. The results from supplementary courses are not reflected in these results. All students obtaining a score of 48 or 49 on the final mark, were adjusted to 50 and are reflected in the Final Mark column.