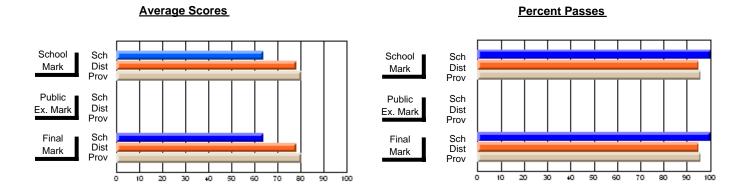

#### -

| # students in course: 18 | School<br>Mark | School<br>vs<br>District | School<br>vs<br>Province | Public<br>Exam<br>Mark | School<br>vs<br>District | School<br>vs<br>Province | Final<br>Mark | School<br>vs<br>District | School<br>vs<br>Province |
|--------------------------|----------------|--------------------------|--------------------------|------------------------|--------------------------|--------------------------|---------------|--------------------------|--------------------------|
| Average Score            |                |                          |                          |                        |                          |                          |               |                          |                          |
| School                   | 74.8           |                          |                          |                        |                          |                          | 74.8          |                          |                          |
| District                 | 73.9           | р                        | q                        |                        |                          |                          | 73.9          | р                        | q                        |
| Province                 | 75.1           |                          |                          |                        |                          |                          | 75.1          |                          |                          |
| Percent of Passes        |                |                          |                          |                        |                          |                          |               |                          |                          |
| School                   | 100.0          |                          |                          |                        |                          |                          | 100.0         |                          |                          |
| District                 | 95.5           | р                        | р                        |                        |                          |                          | 95.5          | р                        | р                        |
| Province                 | 94.1           |                          |                          |                        |                          |                          | 94.1          |                          |                          |

#### **Average Scores Percent Passes** School Sch School Sch Dist Prov Mark Dist Mark Prov Public Sch Public Sch Dist Ex. Mark Dist Ex. Mark Prov Sch Dist Prov Sch Dist Final Final Mark Mark

80 90

Modification Time: 12:39:34PM