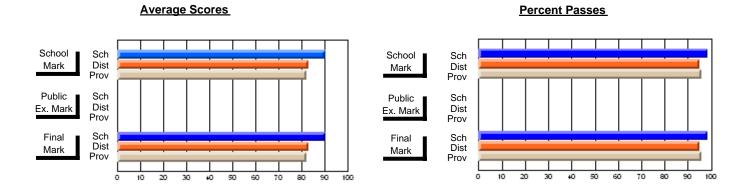

### District 4 - Eastern

#296 - St. Michael's High, Bell Island

Subject: Family Studies

| Course: HUMAN DYNAMICS 22               |                |                          |                          | J                      |                          |                          |               |                          |                          |
|-----------------------------------------|----------------|--------------------------|--------------------------|------------------------|--------------------------|--------------------------|---------------|--------------------------|--------------------------|
| # students in course: 13  Average Score | School<br>Mark | School<br>vs<br>District | School<br>vs<br>Province | Public<br>Exam<br>Mark | School<br>vs<br>District | School<br>vs<br>Province | Final<br>Mark | School<br>vs<br>District | School<br>vs<br>Province |
| School                                  | 75.7           |                          |                          |                        |                          |                          | 75.7          |                          |                          |
| District                                | 74.7           | р                        | р                        |                        |                          |                          | 74.7          | р                        | р                        |
| Province                                | 74.8           | ·                        |                          |                        |                          |                          | 74.8          | •                        | ·                        |
| Percent of Passes                       |                |                          |                          |                        |                          |                          |               |                          |                          |
| School                                  | 100.0          |                          |                          |                        |                          |                          | 100.0         |                          |                          |
| District                                | 92.8           | р                        | р                        |                        |                          |                          | 92.8          | р                        | р                        |
| Province                                | 93.5           |                          |                          |                        |                          |                          | 93.5          |                          |                          |