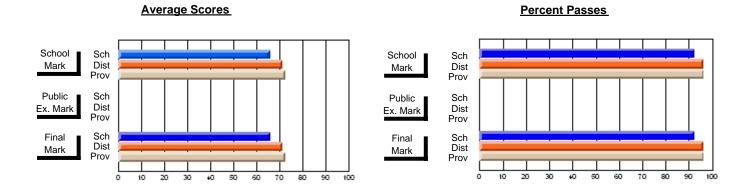

### District 4 - Eastern

#296 - St. Michael's High, Bell Island

Subject: Art

| # students in course: 21 | School<br>Mark | School<br>vs<br>District | School<br>vs<br>Province | Public<br>Exam<br>Mark | School<br>vs<br>District | School<br>vs<br>Province | Final<br>Mark | School<br>vs<br>District | School<br>vs<br>Province |
|--------------------------|----------------|--------------------------|--------------------------|------------------------|--------------------------|--------------------------|---------------|--------------------------|--------------------------|
| Average Score            |                |                          |                          |                        |                          |                          |               |                          |                          |
| School                   | 72.1           |                          |                          |                        |                          |                          | 72.1          |                          |                          |
| District                 | 71.9           | p                        | q                        |                        |                          |                          | 71.9          | p                        | q                        |
| Province                 | 72.3           |                          |                          |                        |                          |                          | 72.3          |                          |                          |
| Percent of Passes        |                |                          |                          |                        |                          |                          |               |                          |                          |
| School                   | 95.2           |                          |                          |                        |                          |                          | 95.2          |                          |                          |
| District                 | 92.1           | р                        | р                        |                        |                          |                          | 92.2          | р                        | р                        |
| Province                 | 91.1           |                          |                          |                        |                          |                          | 91.2          |                          |                          |

Modification Time: 12:39:34PM

Modification Date: 1/8/2010

Source: Evaluation & Research

<sup>\*</sup> Data from the High School Certification System. The results from supplementary courses are not reflected in these results. All students obtaining a score of 48 or 49 on the final mark, were adjusted to 50 and are reflected in the Final Mark column.