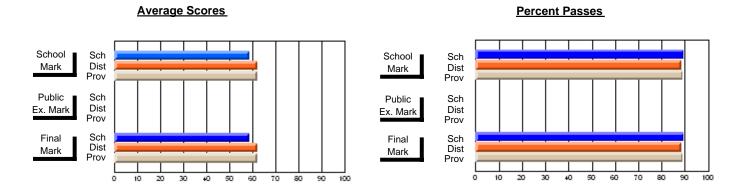

### District 4 - Eastern

#296 - St. Michael's High, Bell Island

**Subject: Technology Education** 

| # students in course: 19 |                | School         | School         | Public       | School         | School         |               | School         | School         |
|--------------------------|----------------|----------------|----------------|--------------|----------------|----------------|---------------|----------------|----------------|
|                          | School<br>Mark | vs<br>District | vs<br>Province | Exam<br>Mark | vs<br>District | vs<br>Province | Final<br>Mark | vs<br>District | vs<br>Province |
| Average Score            |                |                |                |              |                |                |               |                |                |
| School                   | 73.1           |                |                |              |                |                | 73.1          |                |                |
| District                 | 73.1           | р              | р              |              |                |                | 73.1          | р              | р              |
| Province                 | 73.1           |                |                |              |                |                | 73.1          |                |                |
| Percent of Passes        |                |                |                |              |                |                |               |                |                |
| School                   | 100.0          |                |                |              |                |                | 100.0         |                |                |
| District                 | 100.0          | р              | р              |              |                |                | 100.0         | р              | р              |
| Province                 | 100.0          |                | -              |              |                |                | 100.0         |                |                |

Modification Time: 12:39:34PM

Modification Date: 1/8/2010

Source: Evaluation & Research

<sup>\*</sup> Data from the High School Certification System. The results from supplementary courses are not reflected in these results. All students obtaining a score of 48 or 49 on the final mark, were adjusted to 50 and are reflected in the Final Mark column.