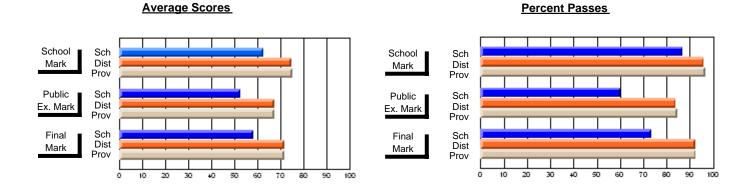

### District 4 - Eastern

#296 - St. Michael's High, Bell Island

Subject: Art

| # students in course: 21 | School<br>Mark | School<br>vs<br>District | School<br>vs<br>Province | Public<br>Exam<br>Mark | School<br>vs<br>District | School<br>vs<br>Province | Final<br>Mark | School<br>vs<br>District | School<br>vs<br>Province |
|--------------------------|----------------|--------------------------|--------------------------|------------------------|--------------------------|--------------------------|---------------|--------------------------|--------------------------|
| Average Score            |                |                          |                          |                        |                          |                          |               |                          |                          |
| School                   | 72.1           |                          |                          |                        |                          |                          | 72.1          |                          |                          |
| District                 | 71.9           | p                        | q                        |                        |                          |                          | 71.9          | p                        | q                        |
| Province                 | 72.3           |                          |                          |                        |                          |                          | 72.3          |                          |                          |
| Percent of Passes        |                |                          |                          |                        |                          |                          |               |                          |                          |
| School                   | 95.2           |                          |                          |                        |                          |                          | 95.2          |                          |                          |
| District                 | 92.1           | р                        | р                        |                        |                          |                          | 92.2          | р                        | р                        |
| Province                 | 91.1           |                          |                          |                        |                          |                          | 91.2          |                          |                          |

Modification Time: 12:39:34PM

Modification Date: 1/8/2010

Source: Evaluation & Research

<sup>\*</sup> Data from the High School Certification System. The results from supplementary courses are not reflected in these results. All students obtaining a score of 48 or 49 on the final mark, were adjusted to 50 and are reflected in the Final Mark column.