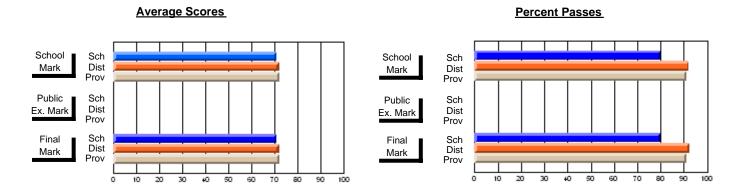

### District 4 - Eastern

#296 - St. Michael's High, Bell Island

Subject: Mathematics

| # students in course: 25                   | School<br>Mark              | School<br>vs<br>District | School<br>vs<br>Province | E | ublic<br>Exam<br>Mark | School<br>vs<br>District | School<br>vs<br>Province | Final<br>Mark               | School<br>vs<br>District | School<br>vs<br>Province |
|--------------------------------------------|-----------------------------|--------------------------|--------------------------|---|-----------------------|--------------------------|--------------------------|-----------------------------|--------------------------|--------------------------|
| Average Score School District Province     | <b>67.1</b> 66.8 66.8       | р                        | р                        |   |                       |                          |                          | <b>67.1</b> 66.8 66.8       | р                        | р                        |
| Percent of Passes School District Province | <b>88.0</b><br>85.0<br>85.2 | þ                        | р                        |   |                       |                          |                          | <b>88.0</b><br>85.0<br>85.3 | р                        | р                        |