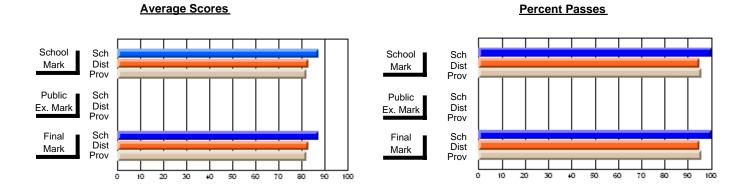

#### **Subject: Technology Education**

| # students in course: 19 | School<br>Mark | School<br>vs<br>District | School<br>vs<br>Province | Public<br>Exam<br>Mark | School<br>vs<br>District | School<br>vs<br>Province | Final<br>Mark | School<br>vs<br>District | School<br>vs<br>Province |
|--------------------------|----------------|--------------------------|--------------------------|------------------------|--------------------------|--------------------------|---------------|--------------------------|--------------------------|
| Average Score            |                |                          |                          |                        |                          |                          |               |                          |                          |
| School                   | 86.6           |                          |                          |                        |                          |                          | 86.6          |                          |                          |
| District                 | 77.4           | р                        | р                        |                        |                          |                          | 77.4          | р                        | р                        |
| Province                 | 76.0           |                          |                          |                        |                          |                          | 76.0          |                          |                          |
| Percent of Passes        |                |                          |                          |                        |                          |                          |               |                          |                          |
| School                   | 100.0          |                          |                          |                        |                          |                          | 100.0         |                          |                          |
| District                 | 98.9           | р                        | р                        |                        |                          |                          | 98.9          | р                        | р                        |
| Province                 | 97.9           |                          |                          |                        |                          |                          | 97.9          |                          |                          |

Modification Date: 1/8/2010

Source: Evaluation & Research

<sup>\*</sup> Data from the High School Certification System. The results from supplementary courses are not reflected in these results. All students obtaining a score of 48 or 49 on the final mark, were adjusted to 50 and are reflected in the Final Mark column.