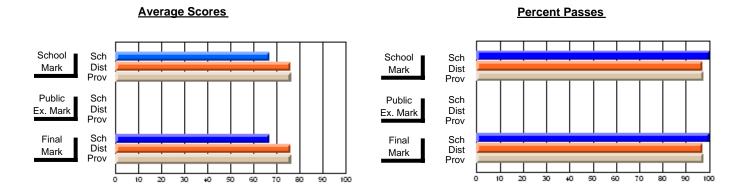

### District 4 - Eastern

#296 - St. Michael's High, Bell Island

Subject: Art

| # students in course: 21 | School<br>Mark | School<br>vs<br>District | School<br>vs<br>Province | Public<br>Exam<br>Mark | School<br>vs<br>District | School<br>vs<br>Province | Final<br>Mark | School<br>vs<br>District | School<br>vs<br>Province |
|--------------------------|----------------|--------------------------|--------------------------|------------------------|--------------------------|--------------------------|---------------|--------------------------|--------------------------|
| Average Score            |                |                          |                          |                        |                          |                          |               |                          |                          |
| School                   | 72.1           |                          |                          |                        |                          |                          | 72.1          |                          |                          |
| District                 | 71.9           | p                        | q                        |                        |                          |                          | 71.9          | p                        | q                        |
| Province                 | 72.3           |                          |                          |                        |                          |                          | 72.3          |                          |                          |
| Percent of Passes        |                |                          |                          |                        |                          |                          |               |                          |                          |
| School                   | 95.2           |                          |                          |                        |                          |                          | 95.2          |                          |                          |
| District                 | 92.1           | р                        | р                        |                        |                          |                          | 92.2          | р                        | р                        |
| Province                 | 91.1           |                          |                          |                        |                          |                          | 91.2          |                          |                          |