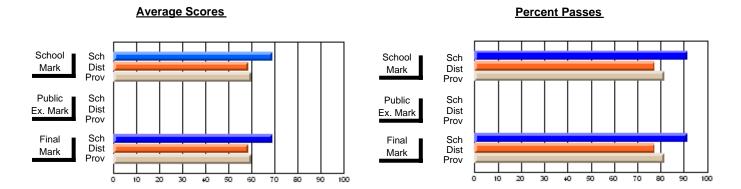

#### **Subject: Enterprise Education**

| # students in course: 18 | School | School   | School<br>vs | Public<br>Exam | School   | School<br>vs | Final | School<br>vs | School<br>vs |
|--------------------------|--------|----------|--------------|----------------|----------|--------------|-------|--------------|--------------|
| Average Score            | Mark   | District | Province     | Mark           | District | Province     | Mark  | District     | Province     |
| School                   | 66.3   |          |              |                |          |              | 66.3  |              |              |
| District                 | 65.7   | р        | q            |                |          |              | 65.7  | р            | q            |
| Province                 | 66.9   | •        | ·            |                |          |              | 66.9  | •            |              |
| Percent of Passes        |        |          |              |                |          |              |       |              |              |
| School                   | 88.9   |          |              |                |          |              | 88.9  |              |              |
| District                 | 87.7   | р        | р            |                |          |              | 87.7  | р            | р            |
| Province                 | 88.4   |          |              |                |          |              | 88.7  |              |              |