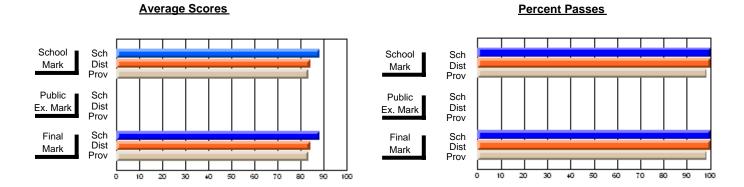

### District 4 - Eastern

#296 - St. Michael's High, Bell Island

Subject: French

| # students in course: 11      | School<br>Mark   | School<br>vs<br>District | School<br>vs<br>Province | Public<br>Exam<br>Mark | School<br>vs<br>District | School<br>vs<br>Province | Final<br>Mark    | School<br>vs<br>District | School<br>vs<br>Province |
|-------------------------------|------------------|--------------------------|--------------------------|------------------------|--------------------------|--------------------------|------------------|--------------------------|--------------------------|
| Average Score School District | <b>69.3</b> 72.5 |                          |                          |                        |                          |                          | <b>69.3</b> 72.5 |                          | G                        |
| Province                      | 72.4             | q                        | q                        |                        |                          |                          | 72.4             | q                        | q                        |
| Percent of Passes             |                  |                          |                          |                        |                          |                          |                  |                          |                          |
| School                        | 100.0            |                          |                          |                        |                          |                          | 100.0            |                          |                          |
| District                      | 96.8             | р                        | р                        |                        |                          |                          | 96.8             | р                        | р                        |
| Province                      | 95.6             |                          |                          |                        |                          |                          | 95.6             |                          |                          |