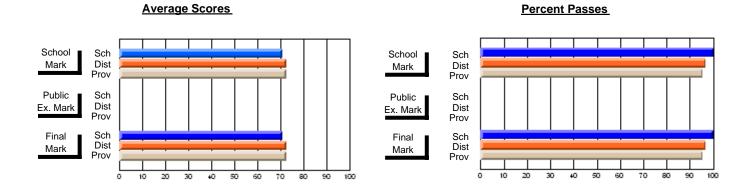

#### **Subject: Technology Education**

| # students in course: 18 | School<br>Mark | School<br>vs<br>District | School<br>vs<br>Province | Public<br>Exam<br>Mark | School<br>vs<br>District | School<br>vs<br>Province | Final<br>Mark | School<br>vs<br>District | School<br>vs<br>Province |
|--------------------------|----------------|--------------------------|--------------------------|------------------------|--------------------------|--------------------------|---------------|--------------------------|--------------------------|
| Average Score            |                | Diotriot                 | 1 10111100               | - Mark                 | Diotriot                 | TTOVITIO                 | III CITA      | District                 | 1 TOVINOC                |
| School                   | 66.5           |                          |                          |                        |                          |                          | 66.5          |                          |                          |
| District                 | 72.7           | q                        | q                        |                        |                          |                          | 72.7          | q                        | q                        |
| Province                 | 74.9           | -                        | -                        |                        |                          |                          | 74.9          |                          | •                        |
| Percent of Passes        |                |                          |                          |                        |                          |                          |               |                          |                          |
| School                   | 100.0          |                          |                          |                        |                          |                          | 100.0         |                          |                          |
| District                 | 92.8           | р                        | р                        |                        |                          |                          | 93.1          | р                        | р                        |
| Province                 | 93.6           |                          |                          |                        |                          |                          | 93.7          |                          |                          |