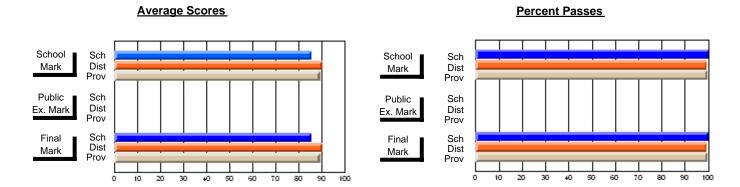

### District 4 - Eastern

#296 - St. Michael's High, Bell Island

Subject: French

| # students in course: 11      | School<br>Mark   | School<br>vs<br>District | School<br>vs<br>Province | Public<br>Exam<br>Mark | School<br>vs<br>District | School<br>vs<br>Province | Final<br>Mark    | School<br>vs<br>District | School<br>vs<br>Province |
|-------------------------------|------------------|--------------------------|--------------------------|------------------------|--------------------------|--------------------------|------------------|--------------------------|--------------------------|
| Average Score School District | <b>69.3</b> 72.5 |                          |                          |                        |                          |                          | <b>69.3</b> 72.5 |                          | G                        |
| Province                      | 72.4             | q                        | q                        |                        |                          |                          | 72.4             | q                        | q                        |
| Percent of Passes             |                  |                          |                          |                        |                          |                          |                  |                          |                          |
| School                        | 100.0            |                          |                          |                        |                          |                          | 100.0            |                          |                          |
| District                      | 96.8             | р                        | р                        |                        |                          |                          | 96.8             | р                        | р                        |
| Province                      | 95.6             |                          |                          |                        |                          |                          | 95.6             |                          |                          |