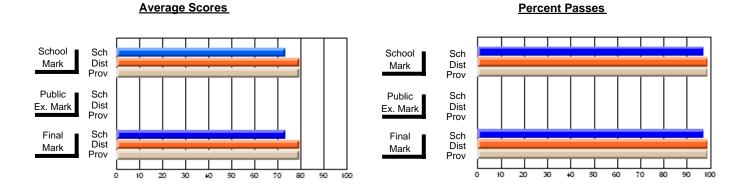

### District 4 - Eastern

#296 - St. Michael's High, Bell Island

Subject: Art

| # students in course: 21 | School<br>Mark | School<br>vs<br>District | School<br>vs<br>Province | Public<br>Exam<br>Mark | School<br>vs<br>District | School<br>vs<br>Province | Final<br>Mark | School<br>vs<br>District | School<br>vs<br>Province |
|--------------------------|----------------|--------------------------|--------------------------|------------------------|--------------------------|--------------------------|---------------|--------------------------|--------------------------|
| Average Score            |                |                          |                          |                        |                          |                          |               |                          |                          |
| School                   | 72.1           |                          |                          |                        |                          |                          | 72.1          |                          |                          |
| District                 | 71.9           | p                        | q                        |                        |                          |                          | 71.9          | p                        | q                        |
| Province                 | 72.3           |                          |                          |                        |                          |                          | 72.3          |                          |                          |
| Percent of Passes        |                |                          |                          |                        |                          |                          |               |                          |                          |
| School                   | 95.2           |                          |                          |                        |                          |                          | 95.2          |                          |                          |
| District                 | 92.1           | р                        | р                        |                        |                          |                          | 92.2          | р                        | р                        |
| Province                 | 91.1           |                          |                          |                        |                          |                          | 91.2          |                          |                          |