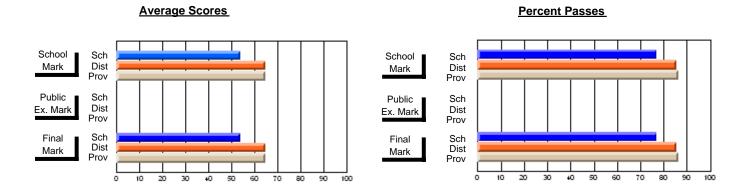

### District 4 - Eastern

#296 - St. Michael's High, Bell Island

Subject: Health

| # students in course: 17 | School<br>Mark | School<br>vs<br>District | School<br>vs<br>Province | Public<br>Exam<br>Mark | School<br>vs<br>District | School<br>vs<br>Province | Final<br>Mark | School<br>vs<br>District | School<br>vs<br>Province |
|--------------------------|----------------|--------------------------|--------------------------|------------------------|--------------------------|--------------------------|---------------|--------------------------|--------------------------|
| Average Score            |                |                          |                          |                        |                          |                          |               |                          |                          |
| School                   | 62.5           |                          |                          |                        |                          |                          | 62.5          |                          |                          |
| District                 | 71.4           | q                        | q                        |                        |                          |                          | 71.4          | q                        | q                        |
| Province                 | 72.6           |                          | ·                        |                        |                          |                          | 72.6          |                          |                          |
| Percent of Passes        |                |                          |                          |                        |                          |                          |               |                          |                          |
| School                   | 94.1           |                          |                          |                        |                          |                          | 94.1          |                          |                          |
| District                 | 96.3           | q                        | q                        |                        |                          |                          | 96.3          | q                        | q                        |
| Province                 | 96.4           |                          |                          |                        |                          |                          | 96.4          |                          |                          |