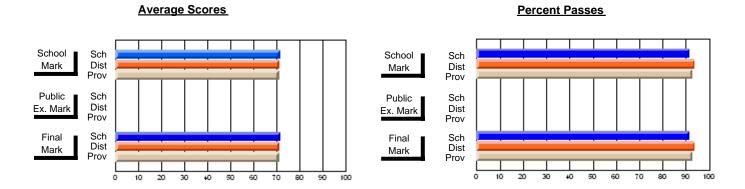

### District 4 - Eastern

#296 - St. Michael's High, Bell Island

Subject: Family Studies

| Course: HUMAN DYNAMICS 22               |                |                          |                          | J                      |                          |                          |               |                          |                          |
|-----------------------------------------|----------------|--------------------------|--------------------------|------------------------|--------------------------|--------------------------|---------------|--------------------------|--------------------------|
| # students in course: 13  Average Score | School<br>Mark | School<br>vs<br>District | School<br>vs<br>Province | Public<br>Exam<br>Mark | School<br>vs<br>District | School<br>vs<br>Province | Final<br>Mark | School<br>vs<br>District | School<br>vs<br>Province |
| School                                  | 75.7           |                          |                          |                        |                          |                          | 75.7          |                          |                          |
| District                                | 74.7           | р                        | р                        |                        |                          |                          | 74.7          | р                        | р                        |
| Province                                | 74.8           | ·                        |                          |                        |                          |                          | 74.8          | •                        | ·                        |
| Percent of Passes                       |                |                          |                          |                        |                          |                          |               |                          |                          |
| School                                  | 100.0          |                          |                          |                        |                          |                          | 100.0         |                          |                          |
| District                                | 92.8           | р                        | р                        |                        |                          |                          | 92.8          | р                        | р                        |
| Province                                | 93.5           |                          |                          |                        |                          |                          | 93.5          |                          |                          |