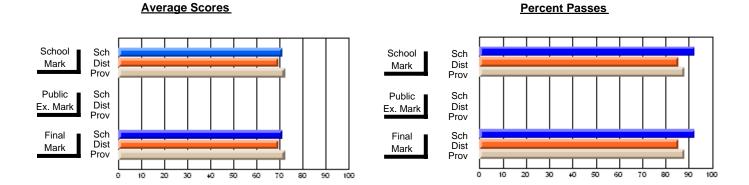

### District 4 - Eastern

#296 - St. Michael's High, Bell Island

Subject: Family Studies

| Course: HUMAN DYNAMICS 22               |                |                          |                          | J                      |                          |                          |               |                          |                          |
|-----------------------------------------|----------------|--------------------------|--------------------------|------------------------|--------------------------|--------------------------|---------------|--------------------------|--------------------------|
| # students in course: 13  Average Score | School<br>Mark | School<br>vs<br>District | School<br>vs<br>Province | Public<br>Exam<br>Mark | School<br>vs<br>District | School<br>vs<br>Province | Final<br>Mark | School<br>vs<br>District | School<br>vs<br>Province |
| School                                  | 75.7           |                          |                          |                        |                          |                          | 75.7          |                          |                          |
| District                                | 74.7           | р                        | р                        |                        |                          |                          | 74.7          | р                        | р                        |
| Province                                | 74.8           | ·                        |                          |                        |                          |                          | 74.8          | •                        | ·                        |
| Percent of Passes                       |                |                          |                          |                        |                          |                          |               |                          |                          |
| School                                  | 100.0          |                          |                          |                        |                          |                          | 100.0         |                          |                          |
| District                                | 92.8           | р                        | р                        |                        |                          |                          | 92.8          | р                        | р                        |
| Province                                | 93.5           |                          |                          |                        |                          |                          | 93.5          |                          |                          |