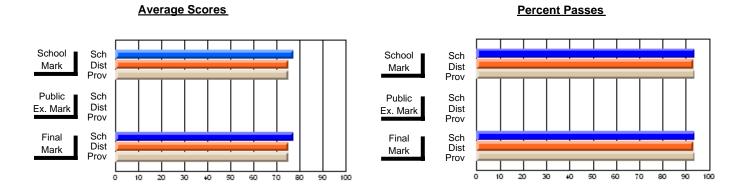

#### **Subject: Technology Education**

| # students in course: 19 | School<br>Mark | School<br>vs<br>District | School<br>vs<br>Province | Public<br>Exam<br>Mark | School<br>vs<br>District | School<br>vs<br>Province | Final<br>Mark | School<br>vs<br>District | School<br>vs<br>Province |
|--------------------------|----------------|--------------------------|--------------------------|------------------------|--------------------------|--------------------------|---------------|--------------------------|--------------------------|
| Average Score            |                |                          |                          |                        |                          |                          |               |                          |                          |
| School                   | 86.6           |                          |                          |                        |                          |                          | 86.6          |                          |                          |
| District                 | 77.4           | р                        | р                        |                        |                          |                          | 77.4          | р                        | р                        |
| Province                 | 76.0           |                          |                          |                        |                          |                          | 76.0          |                          |                          |
| Percent of Passes        |                |                          |                          |                        |                          |                          |               |                          |                          |
| School                   | 100.0          |                          |                          |                        |                          |                          | 100.0         |                          |                          |
| District                 | 98.9           | р                        | р                        |                        |                          |                          | 98.9          | р                        | р                        |
| Province                 | 97.9           |                          |                          |                        |                          |                          | 97.9          |                          |                          |

#### **Average Scores Percent Passes** School Sch School Sch Dist Prov Mark Dist Mark Prov Public Sch Public Sch Dist Ex. Mark Dist Ex. Mark Prov Sch Dist Prov Sch Dist Final Final Mark Mark 80 90 20

Modification Time: 12:39:34PM