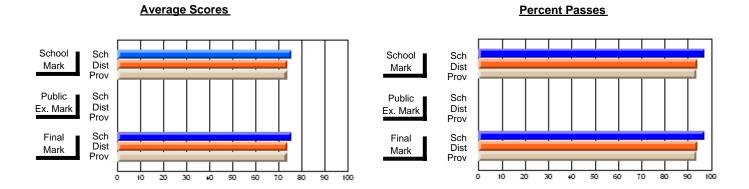

#### **Subject: Technology Education**

| # students in course: 19 | School<br>Mark | School<br>vs<br>District | School<br>vs<br>Province | Public<br>Exam<br>Mark | School<br>vs<br>District | School<br>vs<br>Province | Final<br>Mark | School<br>vs<br>District | School<br>vs<br>Province |
|--------------------------|----------------|--------------------------|--------------------------|------------------------|--------------------------|--------------------------|---------------|--------------------------|--------------------------|
| Average Score            |                |                          |                          |                        |                          |                          |               |                          |                          |
| School                   | 86.6           |                          |                          |                        |                          |                          | 86.6          |                          |                          |
| District                 | 77.4           | р                        | р                        |                        |                          |                          | 77.4          | р                        | р                        |
| Province                 | 76.0           |                          |                          |                        |                          |                          | 76.0          |                          |                          |
| Percent of Passes        |                |                          |                          |                        |                          |                          |               |                          |                          |
| School                   | 100.0          |                          |                          |                        |                          |                          | 100.0         |                          |                          |
| District                 | 98.9           | р                        | р                        |                        |                          |                          | 98.9          | р                        | р                        |
| Province                 | 97.9           |                          |                          |                        |                          |                          | 97.9          |                          |                          |

#### **Average Scores Percent Passes** School Sch School Sch Dist Prov Mark Dist Mark Prov Public Sch Public Sch Dist Ex. Mark Dist Ex. Mark Prov Sch Dist Prov Sch Dist Final Final Mark Mark 80 90 20

Modification Time: 12:39:34PM

Modification Date: 1/8/2010

Source: Evaluation & Research

<sup>\*</sup> Data from the High School Certification System. The results from supplementary courses are not reflected in these results. All students obtaining a score of 48 or 49 on the final mark, were adjusted to 50 and are reflected in the Final Mark column.