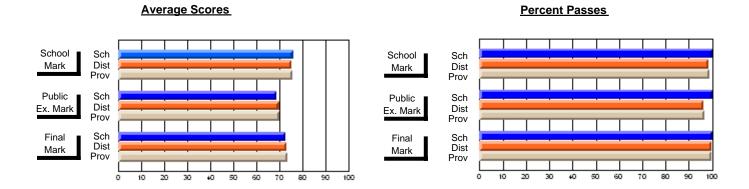

### District 4 - Eastern

#296 - St. Michael's High, Bell Island

Subject: Mathematics

| # students in course: 8 | School | School         | School         | Public<br>Exam | School         | School         | Final | School         | School         |
|-------------------------|--------|----------------|----------------|----------------|----------------|----------------|-------|----------------|----------------|
|                         | Mark   | vs<br>District | vs<br>Province | Mark           | vs<br>District | vs<br>Province | Mark  | vs<br>District | vs<br>Province |
| Average Score<br>School | 87.8   |                |                | 76.4           |                |                | 81.4  |                |                |
| District                | 79.0   | р              | D              | 75.3           | р              | р              | 77.7  | р              | q              |
| Province                | 79.6   | •              |                | 74.9           |                |                | 77.6  |                |                |
| Percent of Passes       |        |                |                |                |                |                |       |                |                |
| School                  | 100.0  |                |                | 100.0          |                |                | 100.0 |                |                |
| District                | 99.4   | р              | p              | 95.1           | р              | р              | 98.6  | р              | р              |
| Province                | 99.1   |                |                | 94.0           |                |                | 98.3  |                |                |

#### **Average Scores Percent Passes** School Sch School Sch Dist Mark Mark Dist Prov Prov Public Sch Public Sch Dist Ex. Mark Dist Ex. Mark Prov Prov Sch Dist Prov Sch Dist Final Final Mark Mark Prov 10 0 70 90 10 20 30 40 50 60 80