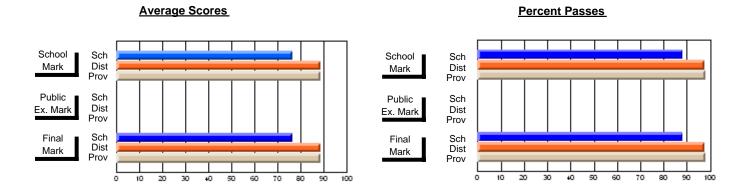

#### **Subject: Physical Education**

| Course: HEALTHY LIVING 1200 |                |                          |                          |   |                        |                          |                          |    |              |                          |                          |
|-----------------------------|----------------|--------------------------|--------------------------|---|------------------------|--------------------------|--------------------------|----|--------------|--------------------------|--------------------------|
| # students in course: 14    | School<br>Mark | School<br>vs<br>District | School<br>vs<br>Province |   | Public<br>Exam<br>Mark | School<br>vs<br>District | School<br>vs<br>Province |    | inal<br>lark | School<br>vs<br>District | School<br>vs<br>Province |
| Average Score               |                |                          |                          | - |                        |                          |                          |    |              |                          |                          |
| School                      | 82.6           |                          |                          |   |                        |                          |                          | _  | 2.6          |                          |                          |
| District                    | 71.7           | р                        | р                        |   |                        |                          |                          | 7' | 1.7          | р                        | р                        |
| Province                    | 73.3           |                          |                          |   |                        |                          |                          | 73 | 3.3          |                          |                          |
| Percent of Passes           |                |                          |                          |   |                        |                          |                          |    |              |                          |                          |
| School                      | 100.0          |                          |                          |   |                        |                          |                          | 10 | 0.0          |                          |                          |
| District                    | 89.4           | р                        | р                        |   |                        |                          |                          | 89 | 9.4          | р                        | р                        |
| Province                    | 91.3           |                          |                          |   |                        |                          |                          | 9- | 1.3          |                          |                          |