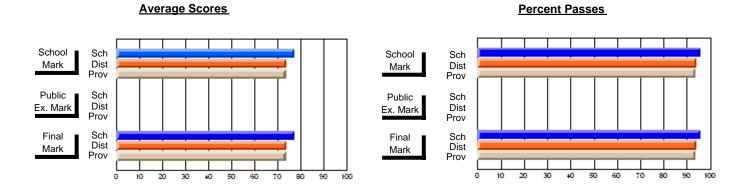

#### **Subject: Technology Education**

| # students in course: 18 | School<br>Mark | School<br>vs<br>District | School<br>vs<br>Province | Public<br>Exam<br>Mark | School<br>vs<br>District | School<br>vs<br>Province | Final<br>Mark | School<br>vs<br>District | School<br>vs<br>Province |
|--------------------------|----------------|--------------------------|--------------------------|------------------------|--------------------------|--------------------------|---------------|--------------------------|--------------------------|
| Average Score            |                | Diotriot                 | 1 10111100               | - Mark                 | Diotriot                 | TTOVITIO                 | III CITA      | District                 | 1 TOVINOC                |
| School                   | 66.5           |                          |                          |                        |                          |                          | 66.5          |                          |                          |
| District                 | 72.7           | q                        | q                        |                        |                          |                          | 72.7          | q                        | q                        |
| Province                 | 74.9           | -                        | -                        |                        |                          |                          | 74.9          |                          | •                        |
| Percent of Passes        |                |                          |                          |                        |                          |                          |               |                          |                          |
| School                   | 100.0          |                          |                          |                        |                          |                          | 100.0         |                          |                          |
| District                 | 92.8           | р                        | р                        |                        |                          |                          | 93.1          | р                        | р                        |
| Province                 | 93.6           |                          |                          |                        |                          |                          | 93.7          |                          |                          |