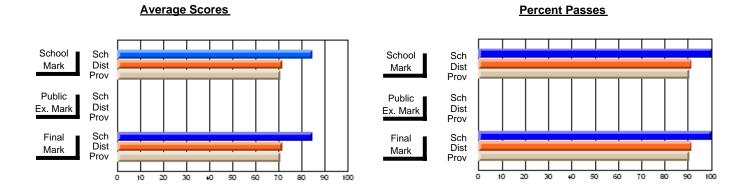

#### **Subject: Technology Education**

| # students in course: 19 | School<br>Mark | School<br>vs<br>District | School<br>vs<br>Province | Public<br>Exam<br>Mark | School<br>vs<br>District | School<br>vs<br>Province | Final<br>Mark | School<br>vs<br>District | School<br>vs<br>Province |
|--------------------------|----------------|--------------------------|--------------------------|------------------------|--------------------------|--------------------------|---------------|--------------------------|--------------------------|
| Average Score            |                |                          |                          |                        |                          |                          |               |                          |                          |
| School                   | 86.6           |                          |                          |                        |                          |                          | 86.6          |                          |                          |
| District                 | 77.4           | р                        | р                        |                        |                          |                          | 77.4          | р                        | р                        |
| Province                 | 76.0           |                          |                          |                        |                          |                          | 76.0          |                          |                          |
| Percent of Passes        |                |                          |                          |                        |                          |                          |               |                          |                          |
| School                   | 100.0          |                          |                          |                        |                          |                          | 100.0         |                          |                          |
| District                 | 98.9           | р                        | р                        |                        |                          |                          | 98.9          | р                        | р                        |
| Province                 | 97.9           |                          |                          |                        |                          |                          | 97.9          |                          |                          |

#### **Average Scores Percent Passes** School Sch School Sch Dist Prov Mark Dist Mark Prov Public Sch Public Sch Dist Ex. Mark Dist Ex. Mark Prov Sch Dist Prov Sch Dist Final Final Mark Mark 80 90 20

Modification Time: 12:39:34PM