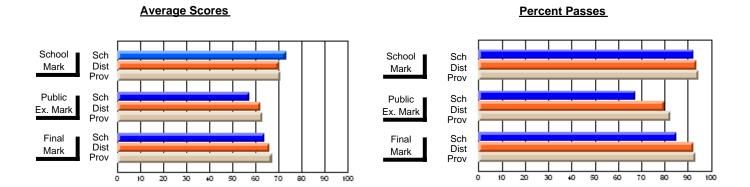

### District 4 - Eastern

#296 - St. Michael's High, Bell Island

**Subject: Mathematics** 

| Course: MATHEMATICS 3204 |                |                          |                          |                        |                          |                          |               |                          |                          |
|--------------------------|----------------|--------------------------|--------------------------|------------------------|--------------------------|--------------------------|---------------|--------------------------|--------------------------|
| # students in course: 11 | School<br>Mark | School<br>vs<br>District | School<br>vs<br>Province | Public<br>Exam<br>Mark | School<br>vs<br>District | School<br>vs<br>Province | Final<br>Mark | School<br>vs<br>District | School<br>vs<br>Province |
| Average Score<br>School  | 68.7           |                          |                          | 54.5                   |                          |                          | 59.8          |                          |                          |
| District<br>Province     | 64.2<br>65.0   | р                        | р                        | 58.3<br>58.9           | q                        | q                        | 61.8<br>62.3  | q                        | P                        |
| Percent of Passes        |                |                          |                          |                        |                          |                          |               |                          |                          |
| School                   | 90.9           |                          |                          | 63.6                   |                          |                          | 72.7          |                          |                          |
| District                 | 83.0           | р                        | р                        | 67.2                   | q                        | q                        | 78.8          | q                        | q                        |
| Province                 | 84.6           |                          |                          | 67.8                   |                          |                          | 79.2          |                          |                          |