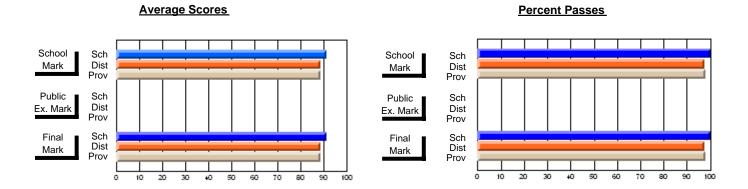

### District 4 - Eastern

#296 - St. Michael's High, Bell Island

Subject: Mathematics

| # students in course: 25                   | School<br>Mark              | School<br>vs<br>District | School<br>vs<br>Province | E | ublic<br>Exam<br>Mark | School<br>vs<br>District | School<br>vs<br>Province | Final<br>Mark               | School<br>vs<br>District | School<br>vs<br>Province |
|--------------------------------------------|-----------------------------|--------------------------|--------------------------|---|-----------------------|--------------------------|--------------------------|-----------------------------|--------------------------|--------------------------|
| Average Score School District Province     | <b>67.1</b> 66.8 66.8       | р                        | р                        |   |                       |                          |                          | <b>67.1</b> 66.8 66.8       | р                        | р                        |
| Percent of Passes School District Province | <b>88.0</b><br>85.0<br>85.2 | þ                        | р                        |   |                       |                          |                          | <b>88.0</b><br>85.0<br>85.3 | р                        | р                        |