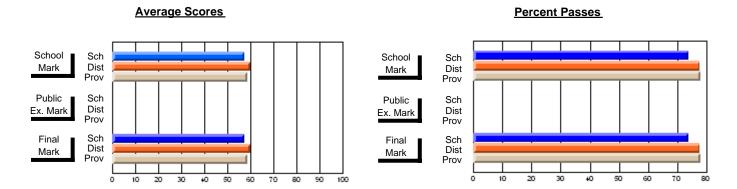

#### **Subject: Mathematics**

| # students in course: 14 | School<br>Mark | School<br>vs<br>District | School<br>vs<br>Province | Public<br>Exam<br>Mark | School<br>vs<br>District | School<br>vs<br>Province | Final<br>Mark | School<br>vs<br>District | School<br>vs<br>Province |
|--------------------------|----------------|--------------------------|--------------------------|------------------------|--------------------------|--------------------------|---------------|--------------------------|--------------------------|
| Average Score            |                |                          |                          |                        |                          |                          |               |                          |                          |
| School                   | 56.6           |                          |                          |                        |                          |                          | 56.6          |                          |                          |
| District                 | 61.6           | q                        | q                        |                        |                          |                          | 61.6          | q                        | q                        |
| Province                 | 62.1           |                          |                          |                        |                          |                          | 62.1          |                          |                          |
| Percent of Passes        |                |                          |                          |                        |                          |                          |               |                          |                          |
| School                   | 85.7           |                          |                          |                        |                          |                          | 85.7          |                          |                          |
| District                 | 84.6           | р                        | q                        |                        |                          |                          | 84.6          | р                        | q                        |
| Province                 | 86.0           |                          |                          |                        |                          |                          | 86.1          |                          |                          |