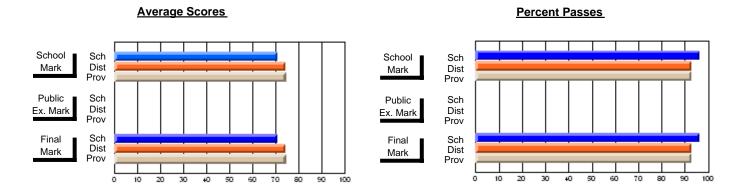

### District 4 - Eastern

#296 - St. Michael's High, Bell Island

Subject: Art

| # students in course: 21 | School<br>Mark | School<br>vs<br>District | School<br>vs<br>Province | Public<br>Exam<br>Mark | School<br>vs<br>District | School<br>vs<br>Province | Final<br>Mark | School<br>vs<br>District | School<br>vs<br>Province |
|--------------------------|----------------|--------------------------|--------------------------|------------------------|--------------------------|--------------------------|---------------|--------------------------|--------------------------|
| Average Score            |                |                          |                          |                        |                          |                          |               |                          |                          |
| School                   | 72.1           |                          |                          |                        |                          |                          | 72.1          |                          |                          |
| District                 | 71.9           | p                        | q                        |                        |                          |                          | 71.9          | p                        | q                        |
| Province                 | 72.3           |                          |                          |                        |                          |                          | 72.3          |                          |                          |
| Percent of Passes        |                |                          |                          |                        |                          |                          |               |                          |                          |
| School                   | 95.2           |                          |                          |                        |                          |                          | 95.2          |                          |                          |
| District                 | 92.1           | р                        | р                        |                        |                          |                          | 92.2          | р                        | р                        |
| Province                 | 91.1           |                          |                          |                        |                          |                          | 91.2          |                          |                          |