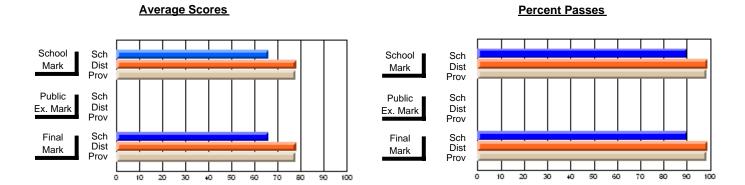

### District 4 - Eastern

#296 - St. Michael's High, Bell Island

Subject: Health

| # students in course: 17 | School<br>Mark | School<br>vs<br>District | School<br>vs<br>Province | Public<br>Exam<br>Mark | School<br>vs<br>District | School<br>vs<br>Province | Final<br>Mark | School<br>vs<br>District | School<br>vs<br>Province |
|--------------------------|----------------|--------------------------|--------------------------|------------------------|--------------------------|--------------------------|---------------|--------------------------|--------------------------|
| Average Score            |                |                          |                          |                        |                          |                          |               |                          |                          |
| School                   | 62.5           |                          |                          |                        |                          |                          | 62.5          |                          |                          |
| District                 | 71.4           | q                        | q                        |                        |                          |                          | 71.4          | q                        | q                        |
| Province                 | 72.6           |                          | ·                        |                        |                          |                          | 72.6          |                          |                          |
| Percent of Passes        |                |                          |                          |                        |                          |                          |               |                          |                          |
| School                   | 94.1           |                          |                          |                        |                          |                          | 94.1          |                          |                          |
| District                 | 96.3           | q                        | q                        |                        |                          |                          | 96.3          | q                        | q                        |
| Province                 | 96.4           |                          |                          |                        |                          |                          | 96.4          |                          |                          |