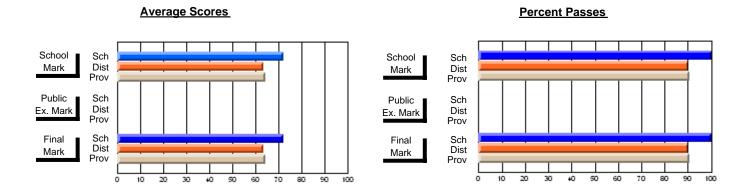

### District 4 - Eastern

#296 - St. Michael's High, Bell Island

Subject: Family Studies

| Course: HUMAN DYNAMICS 22               |                |                          |                          | J                      |                          |                          |               |                          |                          |
|-----------------------------------------|----------------|--------------------------|--------------------------|------------------------|--------------------------|--------------------------|---------------|--------------------------|--------------------------|
| # students in course: 13  Average Score | School<br>Mark | School<br>vs<br>District | School<br>vs<br>Province | Public<br>Exam<br>Mark | School<br>vs<br>District | School<br>vs<br>Province | Final<br>Mark | School<br>vs<br>District | School<br>vs<br>Province |
| School                                  | 75.7           |                          |                          |                        |                          |                          | 75.7          |                          |                          |
| District                                | 74.7           | р                        | р                        |                        |                          |                          | 74.7          | р                        | р                        |
| Province                                | 74.8           | ·                        |                          |                        |                          |                          | 74.8          | •                        | ·                        |
| Percent of Passes                       |                |                          |                          |                        |                          |                          |               |                          |                          |
| School                                  | 100.0          |                          |                          |                        |                          |                          | 100.0         |                          |                          |
| District                                | 92.8           | р                        | р                        |                        |                          |                          | 92.8          | р                        | р                        |
| Province                                | 93.5           |                          |                          |                        |                          |                          | 93.5          |                          |                          |