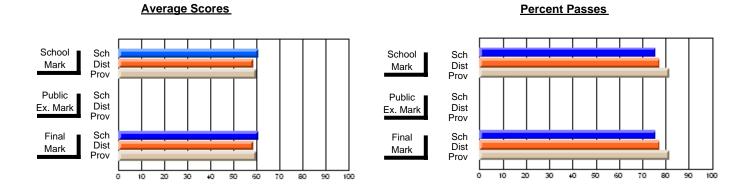

#### **Subject: Mathematics**

| # students in course: 14 | School<br>Mark | School<br>vs<br>District | School<br>vs<br>Province | Public<br>Exam<br>Mark | School<br>vs<br>District | School<br>vs<br>Province | Final<br>Mark | School<br>vs<br>District | School<br>vs<br>Province |
|--------------------------|----------------|--------------------------|--------------------------|------------------------|--------------------------|--------------------------|---------------|--------------------------|--------------------------|
| Average Score            |                |                          |                          |                        |                          |                          |               |                          |                          |
| School                   | 56.6           |                          |                          |                        |                          |                          | 56.6          |                          |                          |
| District                 | 61.6           | q                        | q                        |                        |                          |                          | 61.6          | q                        | q                        |
| Province                 | 62.1           |                          |                          |                        |                          |                          | 62.1          |                          |                          |
| Percent of Passes        |                |                          |                          |                        |                          |                          |               |                          |                          |
| School                   | 85.7           |                          |                          |                        |                          |                          | 85.7          |                          |                          |
| District                 | 84.6           | р                        | q                        |                        |                          |                          | 84.6          | р                        | q                        |
| Province                 | 86.0           |                          |                          |                        |                          |                          | 86.1          |                          |                          |

#### **Average Scores Percent Passes** School Sch Dist Mark Prov Public Sch Dist Ex. Mark

Final

Mark

Sch Dist

Prov