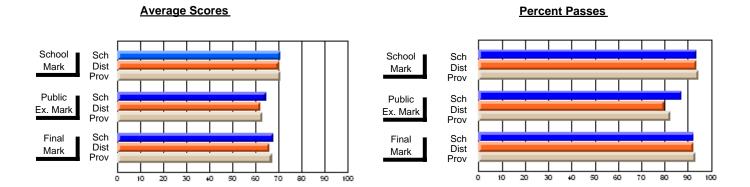

#### **Subject: Enterprise Education**

| # students in course: 18 | School | School   | School<br>vs | Public<br>Exam | School   | School<br>vs | Final | School<br>vs | School<br>vs |
|--------------------------|--------|----------|--------------|----------------|----------|--------------|-------|--------------|--------------|
| Average Score            | Mark   | District | Province     | Mark           | District | Province     | Mark  | District     | Province     |
| School                   | 66.3   |          |              |                |          |              | 66.3  |              |              |
| District                 | 65.7   | р        | q            |                |          |              | 65.7  | р            | q            |
| Province                 | 66.9   | •        | ·            |                |          |              | 66.9  | •            |              |
| Percent of Passes        |        |          |              |                |          |              |       |              |              |
| School                   | 88.9   |          |              |                |          |              | 88.9  |              |              |
| District                 | 87.7   | р        | р            |                |          |              | 87.7  | р            | р            |
| Province                 | 88.4   |          |              |                |          |              | 88.7  |              |              |