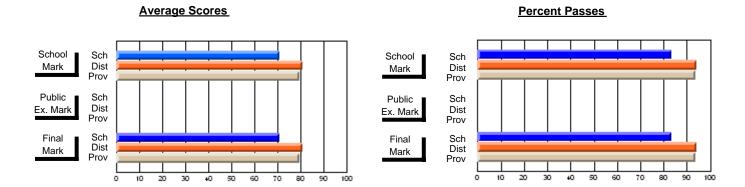

### District 4 - Eastern

#296 - St. Michael's High, Bell Island

Subject: Family Studies

| Course: HUMAN DYNAMICS 22               |                |                          |                          | J                      |                          |                          |               |                          |                          |
|-----------------------------------------|----------------|--------------------------|--------------------------|------------------------|--------------------------|--------------------------|---------------|--------------------------|--------------------------|
| # students in course: 13  Average Score | School<br>Mark | School<br>vs<br>District | School<br>vs<br>Province | Public<br>Exam<br>Mark | School<br>vs<br>District | School<br>vs<br>Province | Final<br>Mark | School<br>vs<br>District | School<br>vs<br>Province |
| School                                  | 75.7           |                          |                          |                        |                          |                          | 75.7          |                          |                          |
| District                                | 74.7           | р                        | р                        |                        |                          |                          | 74.7          | р                        | р                        |
| Province                                | 74.8           | ·                        |                          |                        |                          |                          | 74.8          | •                        | ·                        |
| Percent of Passes                       |                |                          |                          |                        |                          |                          |               |                          |                          |
| School                                  | 100.0          |                          |                          |                        |                          |                          | 100.0         |                          |                          |
| District                                | 92.8           | р                        | р                        |                        |                          |                          | 92.8          | р                        | р                        |
| Province                                | 93.5           |                          |                          |                        |                          |                          | 93.5          |                          |                          |

Modification Time: 12:39:34PM

Modification Date: 1/8/2010

Source: Evaluation & Research

<sup>\*</sup> Data from the High School Certification System. The results from supplementary courses are not reflected in these results. All students obtaining a score of 48 or 49 on the final mark, were adjusted to 50 and are reflected in the Final Mark column.