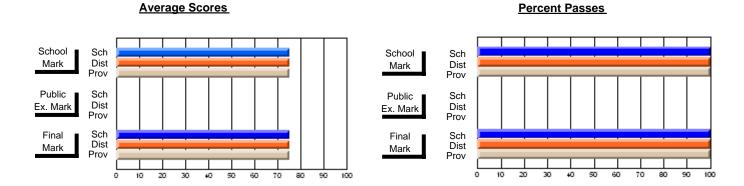

### District 4 - Eastern

#296 - St. Michael's High, Bell Island

**Subject: Technology Education** 

| # students in course: 19 |                | School         | School         | Public       | School         | School         |               | School         | School         |
|--------------------------|----------------|----------------|----------------|--------------|----------------|----------------|---------------|----------------|----------------|
|                          | School<br>Mark | vs<br>District | vs<br>Province | Exam<br>Mark | vs<br>District | vs<br>Province | Final<br>Mark | vs<br>District | vs<br>Province |
| Average Score            |                |                |                |              |                |                |               |                |                |
| School                   | 73.1           |                |                |              |                |                | 73.1          |                |                |
| District                 | 73.1           | р              | р              |              |                |                | 73.1          | р              | р              |
| Province                 | 73.1           |                |                |              |                |                | 73.1          |                |                |
| Percent of Passes        |                |                |                |              |                |                |               |                |                |
| School                   | 100.0          |                |                |              |                |                | 100.0         |                |                |
| District                 | 100.0          | р              | р              |              |                |                | 100.0         | р              | р              |
| Province                 | 100.0          |                | -              |              |                |                | 100.0         |                |                |

Modification Time: 12:39:34PM

Modification Date: 1/8/2010

Source: Evaluation & Research

<sup>\*</sup> Data from the High School Certification System. The results from supplementary courses are not reflected in these results. All students obtaining a score of 48 or 49 on the final mark, were adjusted to 50 and are reflected in the Final Mark column.