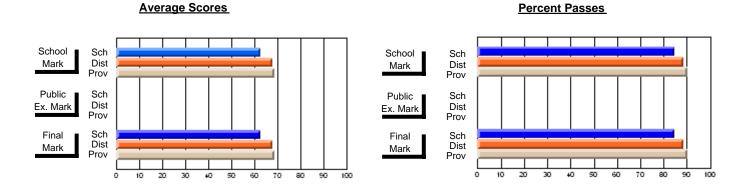

### District 4 - Eastern

#296 - St. Michael's High, Bell Island

Subject: Family Studies

| Course: HUMAN DYNAMICS 22               |                |                          |                          | J                      |                          |                          |               |                          |                          |
|-----------------------------------------|----------------|--------------------------|--------------------------|------------------------|--------------------------|--------------------------|---------------|--------------------------|--------------------------|
| # students in course: 13  Average Score | School<br>Mark | School<br>vs<br>District | School<br>vs<br>Province | Public<br>Exam<br>Mark | School<br>vs<br>District | School<br>vs<br>Province | Final<br>Mark | School<br>vs<br>District | School<br>vs<br>Province |
| School                                  | 75.7           |                          |                          |                        |                          |                          | 75.7          |                          |                          |
| District                                | 74.7           | р                        | р                        |                        |                          |                          | 74.7          | р                        | р                        |
| Province                                | 74.8           | ·                        |                          |                        |                          |                          | 74.8          | •                        | ·                        |
| Percent of Passes                       |                |                          |                          |                        |                          |                          |               |                          |                          |
| School                                  | 100.0          |                          |                          |                        |                          |                          | 100.0         |                          |                          |
| District                                | 92.8           | р                        | р                        |                        |                          |                          | 92.8          | р                        | р                        |
| Province                                | 93.5           |                          |                          |                        |                          |                          | 93.5          |                          |                          |