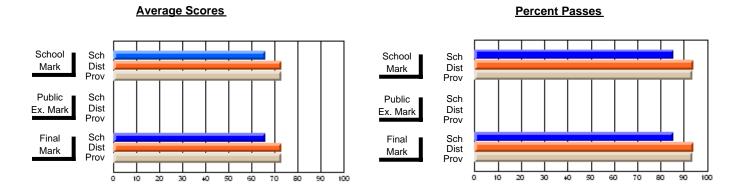

### District 4 - Eastern

#296 - St. Michael's High, Bell Island

Subject: French

| # students in course: 11      | School<br>Mark   | School<br>vs<br>District | School<br>vs<br>Province | Public<br>Exam<br>Mark | School<br>vs<br>District | School<br>vs<br>Province | Final<br>Mark    | School<br>vs<br>District | School<br>vs<br>Province |
|-------------------------------|------------------|--------------------------|--------------------------|------------------------|--------------------------|--------------------------|------------------|--------------------------|--------------------------|
| Average Score School District | <b>69.3</b> 72.5 |                          |                          |                        |                          |                          | <b>69.3</b> 72.5 |                          | G                        |
| Province                      | 72.4             | q                        | q                        |                        |                          |                          | 72.4             | q                        | q                        |
| Percent of Passes             |                  |                          |                          |                        |                          |                          |                  |                          |                          |
| School                        | 100.0            |                          |                          |                        |                          |                          | 100.0            |                          |                          |
| District                      | 96.8             | р                        | р                        |                        |                          |                          | 96.8             | р                        | р                        |
| Province                      | 95.6             |                          |                          |                        |                          |                          | 95.6             |                          |                          |