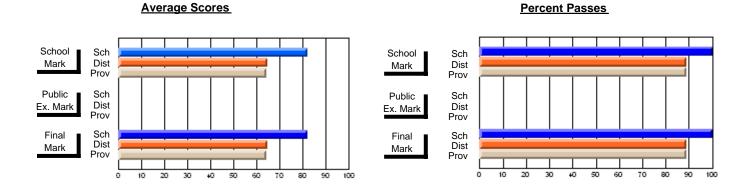

### District 4 - Eastern

#296 - St. Michael's High, Bell Island

Subject: Art

| # students in course: 21 | School<br>Mark | School<br>vs<br>District | School<br>vs<br>Province | Public<br>Exam<br>Mark | School<br>vs<br>District | School<br>vs<br>Province | Final<br>Mark | School<br>vs<br>District | School<br>vs<br>Province |
|--------------------------|----------------|--------------------------|--------------------------|------------------------|--------------------------|--------------------------|---------------|--------------------------|--------------------------|
| Average Score            |                |                          |                          |                        |                          |                          |               |                          |                          |
| School                   | 72.1           |                          |                          |                        |                          |                          | 72.1          |                          |                          |
| District                 | 71.9           | p                        | q                        |                        |                          |                          | 71.9          | p                        | q                        |
| Province                 | 72.3           |                          |                          |                        |                          |                          | 72.3          |                          |                          |
| Percent of Passes        |                |                          |                          |                        |                          |                          |               |                          |                          |
| School                   | 95.2           |                          |                          |                        |                          |                          | 95.2          |                          |                          |
| District                 | 92.1           | р                        | р                        |                        |                          |                          | 92.2          | р                        | р                        |
| Province                 | 91.1           |                          |                          |                        |                          |                          | 91.2          |                          |                          |

Modification Time: 12:39:34PM

Modification Date: 1/8/2010

Source: Evaluation & Research

<sup>\*</sup> Data from the High School Certification System. The results from supplementary courses are not reflected in these results. All students obtaining a score of 48 or 49 on the final mark, were adjusted to 50 and are reflected in the Final Mark column.