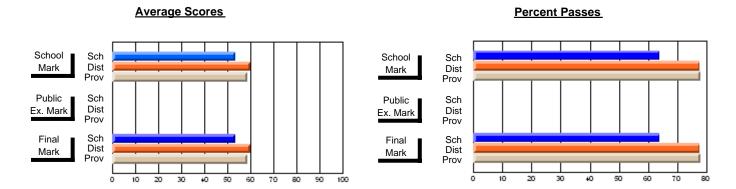

#### **Subject: Mathematics**

| # students in course: 14 | School<br>Mark | School<br>vs<br>District | School<br>vs<br>Province | Public<br>Exam<br>Mark | School<br>vs<br>District | School<br>vs<br>Province | Final<br>Mark | School<br>vs<br>District | School<br>vs<br>Province |
|--------------------------|----------------|--------------------------|--------------------------|------------------------|--------------------------|--------------------------|---------------|--------------------------|--------------------------|
| Average Score            |                |                          |                          |                        |                          |                          |               |                          |                          |
| School                   | 56.6           |                          |                          |                        |                          |                          | 56.6          |                          |                          |
| District                 | 61.6           | q                        | q                        |                        |                          |                          | 61.6          | q                        | q                        |
| Province                 | 62.1           |                          |                          |                        |                          |                          | 62.1          |                          |                          |
| Percent of Passes        |                |                          |                          |                        |                          |                          |               |                          |                          |
| School                   | 85.7           |                          |                          |                        |                          |                          | 85.7          |                          |                          |
| District                 | 84.6           | р                        | q                        |                        |                          |                          | 84.6          | р                        | q                        |
| Province                 | 86.0           |                          |                          |                        |                          |                          | 86.1          |                          |                          |