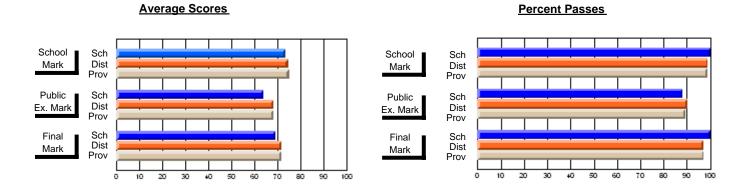

### District 4 - Eastern

#296 - St. Michael's High, Bell Island

Subject: Mathematics

| # students in course: 25                   | School<br>Mark              | School<br>vs<br>District | School<br>vs<br>Province | E | ublic<br>Exam<br>Mark | School<br>vs<br>District | School<br>vs<br>Province | Final<br>Mark               | School<br>vs<br>District | School<br>vs<br>Province |
|--------------------------------------------|-----------------------------|--------------------------|--------------------------|---|-----------------------|--------------------------|--------------------------|-----------------------------|--------------------------|--------------------------|
| Average Score School District Province     | <b>67.1</b> 66.8 66.8       | р                        | р                        |   |                       |                          |                          | <b>67.1</b> 66.8 66.8       | р                        | р                        |
| Percent of Passes School District Province | <b>88.0</b><br>85.0<br>85.2 | þ                        | р                        |   |                       |                          |                          | <b>88.0</b><br>85.0<br>85.3 | р                        | р                        |