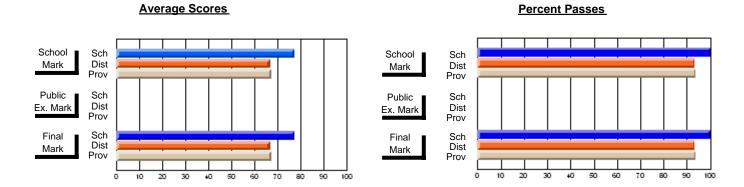

### District 4 - Eastern

#296 - St. Michael's High, Bell Island

Subject: Family Studies

| Course: HUMAN DYNAMICS 22               |                |                          |                          | J                      |                          |                          |               |                          |                          |
|-----------------------------------------|----------------|--------------------------|--------------------------|------------------------|--------------------------|--------------------------|---------------|--------------------------|--------------------------|
| # students in course: 13  Average Score | School<br>Mark | School<br>vs<br>District | School<br>vs<br>Province | Public<br>Exam<br>Mark | School<br>vs<br>District | School<br>vs<br>Province | Final<br>Mark | School<br>vs<br>District | School<br>vs<br>Province |
| School                                  | 75.7           |                          |                          |                        |                          |                          | 75.7          |                          |                          |
| District                                | 74.7           | р                        | р                        |                        |                          |                          | 74.7          | р                        | р                        |
| Province                                | 74.8           | ·                        |                          |                        |                          |                          | 74.8          | •                        | ·                        |
| Percent of Passes                       |                |                          |                          |                        |                          |                          |               |                          |                          |
| School                                  | 100.0          |                          |                          |                        |                          |                          | 100.0         |                          |                          |
| District                                | 92.8           | р                        | р                        |                        |                          |                          | 92.8          | р                        | р                        |
| Province                                | 93.5           |                          |                          |                        |                          |                          | 93.5          |                          |                          |

#### **Average Scores Percent Passes** School Sch School Sch Dist Prov Mark Dist Mark Prov Public Sch Public Sch Dist Ex. Mark Dist Ex. Mark Prov Sch Dist Prov Sch Dist Final Final Mark Mark Prov 30 70 80 90 20 40 50 60