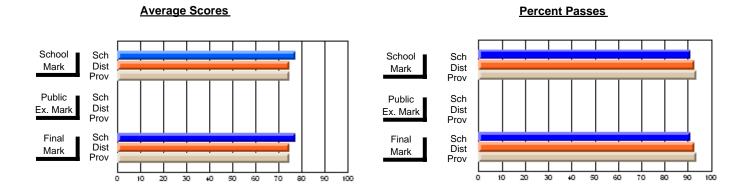

### District 4 - Eastern

#296 - St. Michael's High, Bell Island

Subject: Family Studies

| Course: HUMAN DYNAMICS 22               |                |                          |                          | J                      |                          |                          |               |                          |                          |
|-----------------------------------------|----------------|--------------------------|--------------------------|------------------------|--------------------------|--------------------------|---------------|--------------------------|--------------------------|
| # students in course: 13  Average Score | School<br>Mark | School<br>vs<br>District | School<br>vs<br>Province | Public<br>Exam<br>Mark | School<br>vs<br>District | School<br>vs<br>Province | Final<br>Mark | School<br>vs<br>District | School<br>vs<br>Province |
| School                                  | 75.7           |                          |                          |                        |                          |                          | 75.7          |                          |                          |
| District                                | 74.7           | р                        | р                        |                        |                          |                          | 74.7          | р                        | р                        |
| Province                                | 74.8           | ·                        |                          |                        |                          |                          | 74.8          | •                        | ·                        |
| Percent of Passes                       |                |                          |                          |                        |                          |                          |               |                          |                          |
| School                                  | 100.0          |                          |                          |                        |                          |                          | 100.0         |                          |                          |
| District                                | 92.8           | р                        | р                        |                        |                          |                          | 92.8          | р                        | р                        |
| Province                                | 93.5           |                          |                          |                        |                          |                          | 93.5          |                          |                          |