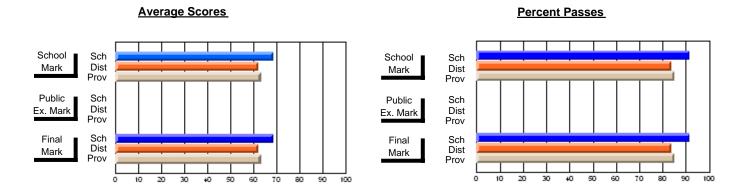

#### **Subject: Enterprise Education**

| # students in course: 18 | School | School   | School<br>vs | Public<br>Exam | School   | School<br>vs | Final | School<br>vs | School<br>vs |
|--------------------------|--------|----------|--------------|----------------|----------|--------------|-------|--------------|--------------|
| Average Score            | Mark   | District | Province     | Mark           | District | Province     | Mark  | District     | Province     |
| School                   | 66.3   |          |              |                |          |              | 66.3  |              |              |
| District                 | 65.7   | р        | q            |                |          |              | 65.7  | р            | q            |
| Province                 | 66.9   | •        | ·            |                |          |              | 66.9  | •            |              |
| Percent of Passes        |        |          |              |                |          |              |       |              |              |
| School                   | 88.9   |          |              |                |          |              | 88.9  |              |              |
| District                 | 87.7   | р        | р            |                |          |              | 87.7  | р            | р            |
| Province                 | 88.4   |          |              |                |          |              | 88.7  |              |              |