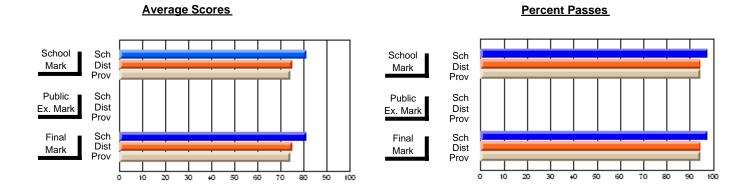

### District 4 - Eastern

#296 - St. Michael's High, Bell Island

**Subject: Technology Education** 

| # students in course: 19 |                | School         | School         | Public       | School         | School         |               | School         | School         |
|--------------------------|----------------|----------------|----------------|--------------|----------------|----------------|---------------|----------------|----------------|
|                          | School<br>Mark | vs<br>District | vs<br>Province | Exam<br>Mark | vs<br>District | vs<br>Province | Final<br>Mark | vs<br>District | vs<br>Province |
| Average Score            |                |                |                |              |                |                |               |                |                |
| School                   | 73.1           |                |                |              |                |                | 73.1          |                |                |
| District                 | 73.1           | р              | р              |              |                |                | 73.1          | р              | р              |
| Province                 | 73.1           |                |                |              |                |                | 73.1          |                |                |
| Percent of Passes        |                |                |                |              |                |                |               |                |                |
| School                   | 100.0          |                |                |              |                |                | 100.0         |                |                |
| District                 | 100.0          | р              | р              |              |                |                | 100.0         | р              | р              |
| Province                 | 100.0          |                | -              |              |                |                | 100.0         |                |                |