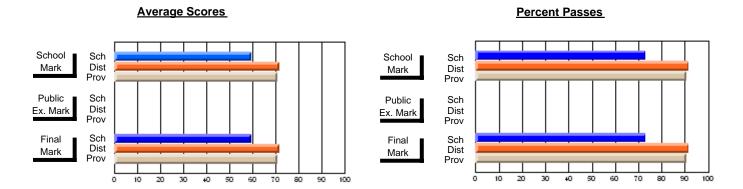

### District 4 - Eastern

#296 - St. Michael's High, Bell Island

Subject: Health

| # students in course: 17 | School<br>Mark | School<br>vs<br>District | School<br>vs<br>Province | Public<br>Exam<br>Mark | School<br>vs<br>District | School<br>vs<br>Province | Final<br>Mark | School<br>vs<br>District | School<br>vs<br>Province |
|--------------------------|----------------|--------------------------|--------------------------|------------------------|--------------------------|--------------------------|---------------|--------------------------|--------------------------|
| Average Score            |                |                          |                          |                        |                          |                          |               |                          |                          |
| School                   | 62.5           |                          |                          |                        |                          |                          | 62.5          |                          |                          |
| District                 | 71.4           | q                        | q                        |                        |                          |                          | 71.4          | q                        | q                        |
| Province                 | 72.6           |                          | ·                        |                        |                          |                          | 72.6          |                          |                          |
| Percent of Passes        |                |                          |                          |                        |                          |                          |               |                          |                          |
| School                   | 94.1           |                          |                          |                        |                          |                          | 94.1          |                          |                          |
| District                 | 96.3           | q                        | q                        |                        |                          |                          | 96.3          | q                        | q                        |
| Province                 | 96.4           |                          |                          |                        |                          |                          | 96.4          |                          |                          |

Modification Time: 12:39:34PM

Modification Date: 1/8/2010

Source: Evaluation & Research

<sup>\*</sup> Data from the High School Certification System. The results from supplementary courses are not reflected in these results. All students obtaining a score of 48 or 49 on the final mark, were adjusted to 50 and are reflected in the Final Mark column.