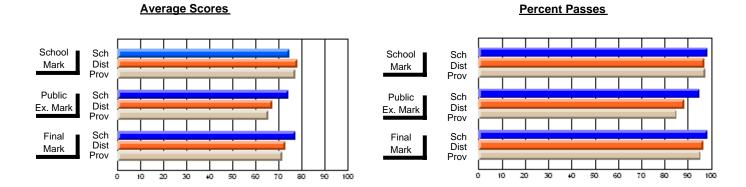

#### **Subject: Enterprise Education**

| # students in course: 18 | School | School   | School<br>vs | Public<br>Exam | School   | School<br>vs | Final | School<br>vs | School<br>vs |
|--------------------------|--------|----------|--------------|----------------|----------|--------------|-------|--------------|--------------|
| Average Score            | Mark   | District | Province     | Mark           | District | Province     | Mark  | District     | Province     |
| School                   | 66.3   |          |              |                |          |              | 66.3  |              |              |
| District                 | 65.7   | р        | q            |                |          |              | 65.7  | р            | q            |
| Province                 | 66.9   | •        | ·            |                |          |              | 66.9  | •            |              |
| Percent of Passes        |        |          |              |                |          |              |       |              |              |
| School                   | 88.9   |          |              |                |          |              | 88.9  |              |              |
| District                 | 87.7   | р        | р            |                |          |              | 87.7  | р            | р            |
| Province                 | 88.4   |          |              |                |          |              | 88.7  |              |              |

#### **Average Scores Percent Passes** School Sch School Sch Dist Prov Mark Dist Mark Prov Public Sch Public Sch Dist Ex. Mark Dist Ex. Mark Prov Sch Dist Prov Final Sch Final Dist Mark Mark Prov 30 60 70 80 20 40 50