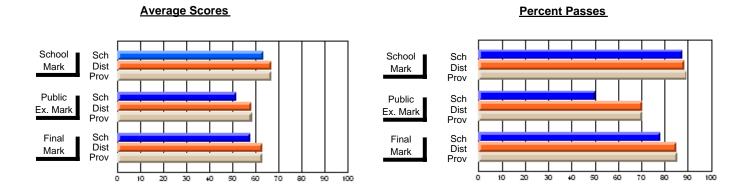

### District 4 - Eastern

#296 - St. Michael's High, Bell Island

**Subject: Mathematics** 

| Course: MATHEMATICS 3204 |                |                          |                          |                        |                          |                          |               |                          |                          |
|--------------------------|----------------|--------------------------|--------------------------|------------------------|--------------------------|--------------------------|---------------|--------------------------|--------------------------|
| # students in course: 11 | School<br>Mark | School<br>vs<br>District | School<br>vs<br>Province | Public<br>Exam<br>Mark | School<br>vs<br>District | School<br>vs<br>Province | Final<br>Mark | School<br>vs<br>District | School<br>vs<br>Province |
| Average Score<br>School  | 68.7           |                          |                          | 54.5                   |                          |                          | 59.8          |                          |                          |
| District<br>Province     | 64.2<br>65.0   | р                        | р                        | 58.3<br>58.9           | q                        | q                        | 61.8<br>62.3  | q                        | P                        |
| Percent of Passes        |                |                          |                          |                        |                          |                          |               |                          |                          |
| School                   | 90.9           |                          |                          | 63.6                   |                          |                          | 72.7          |                          |                          |
| District                 | 83.0           | р                        | р                        | 67.2                   | q                        | q                        | 78.8          | q                        | q                        |
| Province                 | 84.6           |                          |                          | 67.8                   |                          |                          | 79.2          |                          |                          |