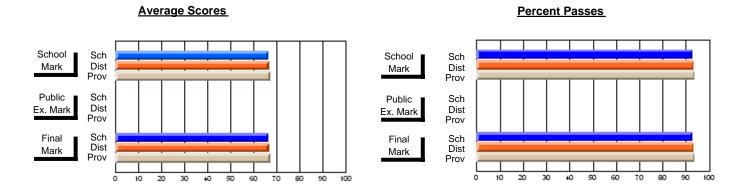

### District 4 - Eastern

#296 - St. Michael's High, Bell Island

**Subject: Technology Education** 

| # students in course: 19 |                | School         | School         | Public       | School         | School         |               | School         | School         |
|--------------------------|----------------|----------------|----------------|--------------|----------------|----------------|---------------|----------------|----------------|
|                          | School<br>Mark | vs<br>District | vs<br>Province | Exam<br>Mark | vs<br>District | vs<br>Province | Final<br>Mark | vs<br>District | vs<br>Province |
| Average Score            |                |                |                |              |                |                |               |                |                |
| School                   | 73.1           |                |                |              |                |                | 73.1          |                |                |
| District                 | 73.1           | р              | р              |              |                |                | 73.1          | р              | р              |
| Province                 | 73.1           |                |                |              |                |                | 73.1          |                |                |
| Percent of Passes        |                |                |                |              |                |                |               |                |                |
| School                   | 100.0          |                |                |              |                |                | 100.0         |                |                |
| District                 | 100.0          | р              | р              |              |                |                | 100.0         | р              | р              |
| Province                 | 100.0          |                | -              |              |                |                | 100.0         |                |                |