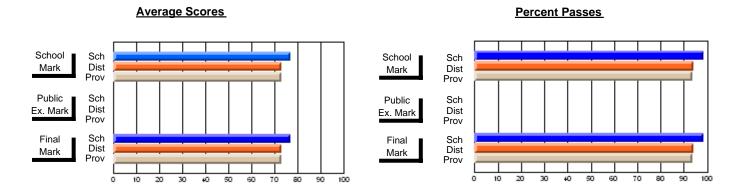

### District 4 - Eastern

#296 - St. Michael's High, Bell Island

Subject: French

| # students in course: 11      | School<br>Mark   | School<br>vs<br>District | School<br>vs<br>Province | Public<br>Exam<br>Mark | School<br>vs<br>District | School<br>vs<br>Province | Final<br>Mark    | School<br>vs<br>District | School<br>vs<br>Province |
|-------------------------------|------------------|--------------------------|--------------------------|------------------------|--------------------------|--------------------------|------------------|--------------------------|--------------------------|
| Average Score School District | <b>69.3</b> 72.5 |                          |                          |                        |                          |                          | <b>69.3</b> 72.5 |                          | G                        |
| Province                      | 72.4             | q                        | q                        |                        |                          |                          | 72.4             | q                        | q                        |
| Percent of Passes             |                  |                          |                          |                        |                          |                          |                  |                          |                          |
| School                        | 100.0            |                          |                          |                        |                          |                          | 100.0            |                          |                          |
| District                      | 96.8             | р                        | р                        |                        |                          |                          | 96.8             | р                        | р                        |
| Province                      | 95.6             |                          |                          |                        |                          |                          | 95.6             |                          |                          |