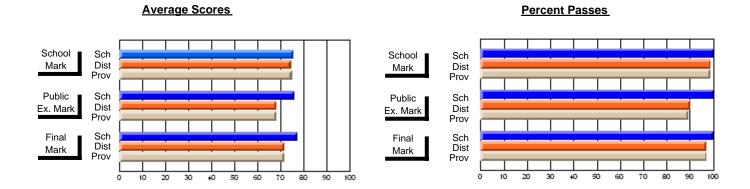

### District 4 - Eastern

#296 - St. Michael's High, Bell Island

Subject: Family Studies

| Course: HUMAN DYNAMICS 22               |                |                          |                          | J                      |                          |                          |               |                          |                          |
|-----------------------------------------|----------------|--------------------------|--------------------------|------------------------|--------------------------|--------------------------|---------------|--------------------------|--------------------------|
| # students in course: 13  Average Score | School<br>Mark | School<br>vs<br>District | School<br>vs<br>Province | Public<br>Exam<br>Mark | School<br>vs<br>District | School<br>vs<br>Province | Final<br>Mark | School<br>vs<br>District | School<br>vs<br>Province |
| School                                  | 75.7           |                          |                          |                        |                          |                          | 75.7          |                          |                          |
| District                                | 74.7           | р                        | р                        |                        |                          |                          | 74.7          | р                        | р                        |
| Province                                | 74.8           | ·                        |                          |                        |                          |                          | 74.8          | •                        | ·                        |
| Percent of Passes                       |                |                          |                          |                        |                          |                          |               |                          |                          |
| School                                  | 100.0          |                          |                          |                        |                          |                          | 100.0         |                          |                          |
| District                                | 92.8           | р                        | р                        |                        |                          |                          | 92.8          | р                        | р                        |
| Province                                | 93.5           |                          |                          |                        |                          |                          | 93.5          |                          |                          |

Modification Time: 12:39:34PM

Modification Date: 1/8/2010

Source: Evaluation & Research

<sup>\*</sup> Data from the High School Certification System. The results from supplementary courses are not reflected in these results. All students obtaining a score of 48 or 49 on the final mark, were adjusted to 50 and are reflected in the Final Mark column.