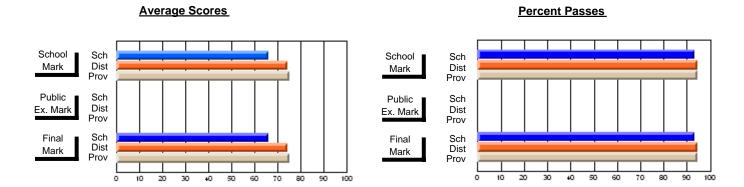

#### **Subject: Enterprise Education**

| # students in course: 18 | School | School   | School<br>vs | Public<br>Exam | School   | School<br>vs | Final | School<br>vs | School<br>vs |
|--------------------------|--------|----------|--------------|----------------|----------|--------------|-------|--------------|--------------|
| Average Score            | Mark   | District | Province     | Mark           | District | Province     | Mark  | District     | Province     |
| School                   | 66.3   |          |              |                |          |              | 66.3  |              |              |
| District                 | 65.7   | р        | q            |                |          |              | 65.7  | р            | q            |
| Province                 | 66.9   | •        | ·            |                |          |              | 66.9  | •            |              |
| Percent of Passes        |        |          |              |                |          |              |       |              |              |
| School                   | 88.9   |          |              |                |          |              | 88.9  |              |              |
| District                 | 87.7   | р        | р            |                |          |              | 87.7  | р            | р            |
| Province                 | 88.4   |          |              |                |          |              | 88.7  |              |              |