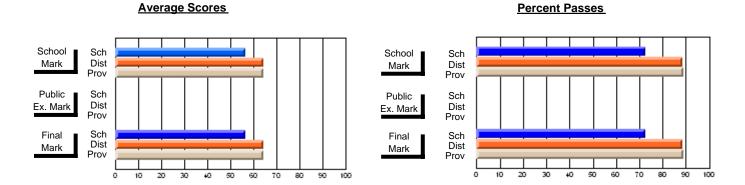

#### **Subject: Enterprise Education**

| # students in course: 18 | School | School   | School<br>vs | Public<br>Exam | School   | School<br>vs | Final | School<br>vs | School<br>vs |
|--------------------------|--------|----------|--------------|----------------|----------|--------------|-------|--------------|--------------|
| Average Score            | Mark   | District | Province     | Mark           | District | Province     | Mark  | District     | Province     |
| School                   | 66.3   |          |              |                |          |              | 66.3  |              |              |
| District                 | 65.7   | р        | q            |                |          |              | 65.7  | р            | q            |
| Province                 | 66.9   | •        | ·            |                |          |              | 66.9  | •            |              |
| Percent of Passes        |        |          |              |                |          |              |       |              |              |
| School                   | 88.9   |          |              |                |          |              | 88.9  |              |              |
| District                 | 87.7   | р        | р            |                |          |              | 87.7  | р            | р            |
| Province                 | 88.4   |          |              |                |          |              | 88.7  |              |              |