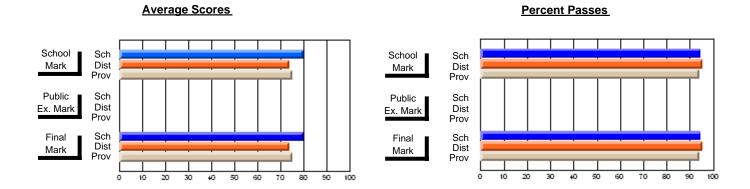

#### **Subject: Enterprise Education**

| # students in course: 18 | School | School   | School<br>vs | Public<br>Exam | School   | School<br>vs | Final | School<br>vs | School<br>vs |
|--------------------------|--------|----------|--------------|----------------|----------|--------------|-------|--------------|--------------|
| Average Score            | Mark   | District | Province     | Mark           | District | Province     | Mark  | District     | Province     |
| School                   | 66.3   |          |              |                |          |              | 66.3  |              |              |
| District                 | 65.7   | р        | q            |                |          |              | 65.7  | р            | q            |
| Province                 | 66.9   | •        | ·            |                |          |              | 66.9  | •            |              |
| Percent of Passes        |        |          |              |                |          |              |       |              |              |
| School                   | 88.9   |          |              |                |          |              | 88.9  |              |              |
| District                 | 87.7   | р        | р            |                |          |              | 87.7  | р            | р            |
| Province                 | 88.4   |          |              |                |          |              | 88.7  |              |              |