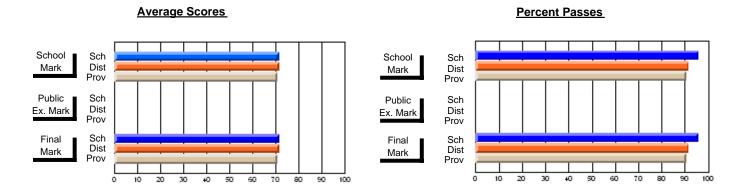

### District 4 - Eastern

#296 - St. Michael's High, Bell Island

Subject: Art

| # students in course: 21 | School<br>Mark | School<br>vs<br>District | School<br>vs<br>Province | Public<br>Exam<br>Mark | School<br>vs<br>District | School<br>vs<br>Province | Final<br>Mark | School<br>vs<br>District | School<br>vs<br>Province |
|--------------------------|----------------|--------------------------|--------------------------|------------------------|--------------------------|--------------------------|---------------|--------------------------|--------------------------|
| Average Score            |                |                          |                          |                        |                          |                          |               |                          |                          |
| School                   | 72.1           |                          |                          |                        |                          |                          | 72.1          |                          |                          |
| District                 | 71.9           | p                        | q                        |                        |                          |                          | 71.9          | p                        | q                        |
| Province                 | 72.3           |                          |                          |                        |                          |                          | 72.3          |                          |                          |
| Percent of Passes        |                |                          |                          |                        |                          |                          |               |                          |                          |
| School                   | 95.2           |                          |                          |                        |                          |                          | 95.2          |                          |                          |
| District                 | 92.1           | р                        | р                        |                        |                          |                          | 92.2          | р                        | р                        |
| Province                 | 91.1           |                          |                          |                        |                          |                          | 91.2          |                          |                          |