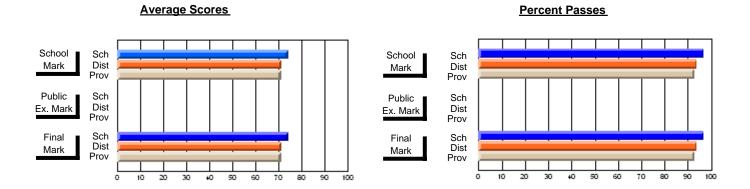

### District 4 - Eastern

#296 - St. Michael's High, Bell Island

Subject: Family Studies

| Course: HUMAN DYNAMICS 22               |                |                          |                          | J                      |                          |                          |               |                          |                          |
|-----------------------------------------|----------------|--------------------------|--------------------------|------------------------|--------------------------|--------------------------|---------------|--------------------------|--------------------------|
| # students in course: 13  Average Score | School<br>Mark | School<br>vs<br>District | School<br>vs<br>Province | Public<br>Exam<br>Mark | School<br>vs<br>District | School<br>vs<br>Province | Final<br>Mark | School<br>vs<br>District | School<br>vs<br>Province |
| School                                  | 75.7           |                          |                          |                        |                          |                          | 75.7          |                          |                          |
| District                                | 74.7           | р                        | р                        |                        |                          |                          | 74.7          | р                        | р                        |
| Province                                | 74.8           | ·                        |                          |                        |                          |                          | 74.8          | •                        | ·                        |
| Percent of Passes                       |                |                          |                          |                        |                          |                          |               |                          |                          |
| School                                  | 100.0          |                          |                          |                        |                          |                          | 100.0         |                          |                          |
| District                                | 92.8           | р                        | р                        |                        |                          |                          | 92.8          | р                        | р                        |
| Province                                | 93.5           |                          |                          |                        |                          |                          | 93.5          |                          |                          |