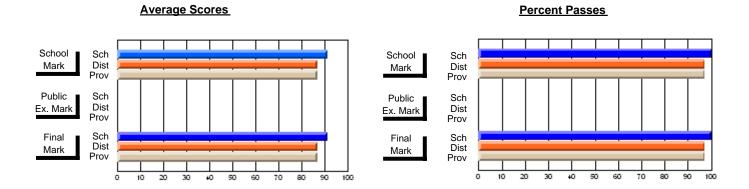

### District 4 - Eastern

#296 - St. Michael's High, Bell Island

Subject: Family Studies

| Course: HUMAN DYNAMICS 22               |                |                          |                          | J                      |                          |                          |               |                          |                          |
|-----------------------------------------|----------------|--------------------------|--------------------------|------------------------|--------------------------|--------------------------|---------------|--------------------------|--------------------------|
| # students in course: 13  Average Score | School<br>Mark | School<br>vs<br>District | School<br>vs<br>Province | Public<br>Exam<br>Mark | School<br>vs<br>District | School<br>vs<br>Province | Final<br>Mark | School<br>vs<br>District | School<br>vs<br>Province |
| School                                  | 75.7           |                          |                          |                        |                          |                          | 75.7          |                          |                          |
| District                                | 74.7           | р                        | р                        |                        |                          |                          | 74.7          | р                        | р                        |
| Province                                | 74.8           | ·                        |                          |                        |                          |                          | 74.8          | •                        | ·                        |
| Percent of Passes                       |                |                          |                          |                        |                          |                          |               |                          |                          |
| School                                  | 100.0          |                          |                          |                        |                          |                          | 100.0         |                          |                          |
| District                                | 92.8           | р                        | р                        |                        |                          |                          | 92.8          | р                        | р                        |
| Province                                | 93.5           |                          |                          |                        |                          |                          | 93.5          |                          |                          |

Modification Time: 12:39:34PM

Modification Date: 1/8/2010

Source: Evaluation & Research

<sup>\*</sup> Data from the High School Certification System. The results from supplementary courses are not reflected in these results. All students obtaining a score of 48 or 49 on the final mark, were adjusted to 50 and are reflected in the Final Mark column.