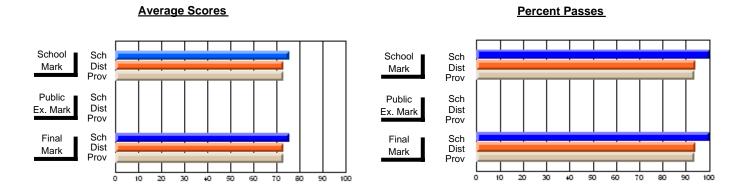

### District 4 - Eastern

#296 - St. Michael's High, Bell Island

Subject: French

| Course: FRENCH 3200            |                |                          |                          | ـــــــــــــــــــــــــــــــــــــ | with                     | hheld for rea            | sons of cor   | nfidential               | ity.                     |
|--------------------------------|----------------|--------------------------|--------------------------|---------------------------------------|--------------------------|--------------------------|---------------|--------------------------|--------------------------|
| # students in course: 4        | School<br>Mark | School<br>vs<br>District | School<br>vs<br>Province | Public<br>Exam<br>Mark                | School<br>vs<br>District | School<br>vs<br>Province | Final<br>Mark | School<br>vs<br>District | School<br>vs<br>Province |
| <u>Average Score</u><br>School |                |                          |                          |                                       |                          |                          |               |                          |                          |
| District                       | 74.5           | q                        | q                        | 68.3                                  | q                        | q                        | 71.6          | q                        | q                        |
| Province                       | 74.9           |                          | ,                        | 68.3                                  |                          | ,                        | 71.8          | ,                        | -                        |
| Percent of Passes              |                |                          |                          |                                       |                          |                          |               |                          |                          |
| School                         |                |                          |                          |                                       |                          |                          |               |                          |                          |
| District                       | 99.0           | р                        | р                        | 90.2                                  | р                        | р                        | 97.0          | р                        | р                        |
| Province                       | 98.7           |                          |                          | 89.2                                  |                          |                          | 97.3          |                          |                          |