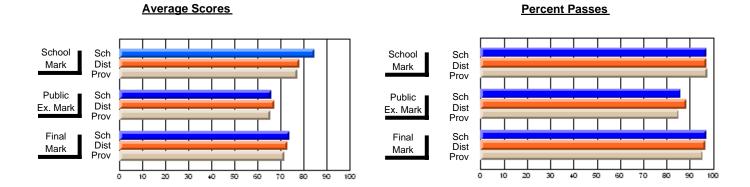

#### **Subject: Technology Education**

| # students in course: 19 | School<br>Mark | School<br>vs<br>District | School<br>vs<br>Province | Public<br>Exam<br>Mark | School<br>vs<br>District | School<br>vs<br>Province | Final<br>Mark | School<br>vs<br>District | School<br>vs<br>Province |
|--------------------------|----------------|--------------------------|--------------------------|------------------------|--------------------------|--------------------------|---------------|--------------------------|--------------------------|
| Average Score            |                |                          |                          |                        |                          |                          |               |                          |                          |
| School                   | 86.6           |                          |                          |                        |                          |                          | 86.6          |                          |                          |
| District                 | 77.4           | р                        | р                        |                        |                          |                          | 77.4          | р                        | р                        |
| Province                 | 76.0           |                          |                          |                        |                          |                          | 76.0          |                          |                          |
| Percent of Passes        |                |                          |                          |                        |                          |                          |               |                          |                          |
| School                   | 100.0          |                          |                          |                        |                          |                          | 100.0         |                          |                          |
| District                 | 98.9           | р                        | р                        |                        |                          |                          | 98.9          | р                        | р                        |
| Province                 | 97.9           |                          |                          |                        |                          |                          | 97.9          |                          |                          |