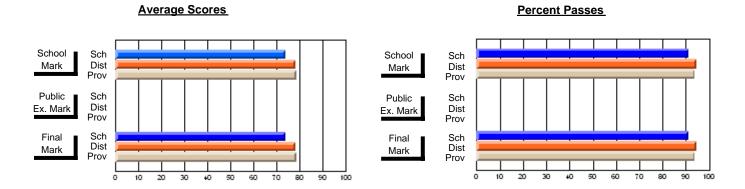

### District 4 - Eastern

#296 - St. Michael's High, Bell Island

Subject: Family Studies

| Course: HUMAN DYNAMICS 22               |                |                          |                          | J                      |                          |                          |               |                          |                          |
|-----------------------------------------|----------------|--------------------------|--------------------------|------------------------|--------------------------|--------------------------|---------------|--------------------------|--------------------------|
| # students in course: 13  Average Score | School<br>Mark | School<br>vs<br>District | School<br>vs<br>Province | Public<br>Exam<br>Mark | School<br>vs<br>District | School<br>vs<br>Province | Final<br>Mark | School<br>vs<br>District | School<br>vs<br>Province |
| School                                  | 75.7           |                          |                          |                        |                          |                          | 75.7          |                          |                          |
| District                                | 74.7           | р                        | р                        |                        |                          |                          | 74.7          | р                        | р                        |
| Province                                | 74.8           | ·                        |                          |                        |                          |                          | 74.8          | •                        | ·                        |
| Percent of Passes                       |                |                          |                          |                        |                          |                          |               |                          |                          |
| School                                  | 100.0          |                          |                          |                        |                          |                          | 100.0         |                          |                          |
| District                                | 92.8           | р                        | р                        |                        |                          |                          | 92.8          | р                        | р                        |
| Province                                | 93.5           |                          |                          |                        |                          |                          | 93.5          |                          |                          |