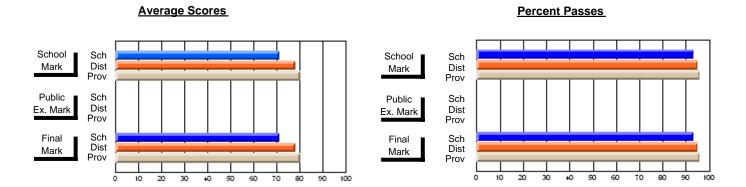

#### **Subject: Enterprise Education**

| # students in course: 18 | School | School   | School<br>vs | Public<br>Exam | School   | School<br>vs | Final | School<br>vs | School<br>vs |
|--------------------------|--------|----------|--------------|----------------|----------|--------------|-------|--------------|--------------|
| Average Score            | Mark   | District | Province     | Mark           | District | Province     | Mark  | District     | Province     |
| School                   | 66.3   |          |              |                |          |              | 66.3  |              |              |
| District                 | 65.7   | р        | q            |                |          |              | 65.7  | р            | q            |
| Province                 | 66.9   | •        | ·            |                |          |              | 66.9  | •            |              |
| Percent of Passes        |        |          |              |                |          |              |       |              |              |
| School                   | 88.9   |          |              |                |          |              | 88.9  |              |              |
| District                 | 87.7   | р        | р            |                |          |              | 87.7  | р            | р            |
| Province                 | 88.4   |          |              |                |          |              | 88.7  |              |              |