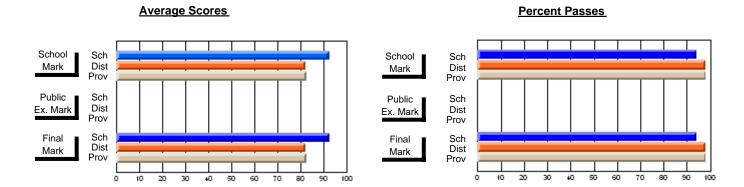

#### **Subject: Physical Education**

| Course: HEALTHY LIVING 1200 |                |                          |                          |   |                        |                          |                          |    |              |                          |                          |
|-----------------------------|----------------|--------------------------|--------------------------|---|------------------------|--------------------------|--------------------------|----|--------------|--------------------------|--------------------------|
| # students in course: 14    | School<br>Mark | School<br>vs<br>District | School<br>vs<br>Province |   | Public<br>Exam<br>Mark | School<br>vs<br>District | School<br>vs<br>Province |    | inal<br>lark | School<br>vs<br>District | School<br>vs<br>Province |
| Average Score               |                |                          |                          | - |                        |                          |                          |    |              |                          |                          |
| School                      | 82.6           |                          |                          |   |                        |                          |                          | _  | 2.6          |                          |                          |
| District                    | 71.7           | р                        | р                        |   |                        |                          |                          | 7' | 1.7          | р                        | р                        |
| Province                    | 73.3           |                          |                          |   |                        |                          |                          | 73 | 3.3          |                          |                          |
| Percent of Passes           |                |                          |                          |   |                        |                          |                          |    |              |                          |                          |
| School                      | 100.0          |                          |                          |   |                        |                          |                          | 10 | 0.0          |                          |                          |
| District                    | 89.4           | р                        | р                        |   |                        |                          |                          | 89 | 9.4          | р                        | р                        |
| Province                    | 91.3           |                          |                          |   |                        |                          |                          | 9- | 1.3          |                          |                          |

#### **Average Scores Percent Passes** School Sch School Sch Dist Prov Mark Dist Mark Prov Public Sch Public Sch Dist Ex. Mark Dist Ex. Mark Prov Sch Dist Prov Sch Dist Final Final Mark Mark

80 90

20

Modification Time: 12:39:34PM