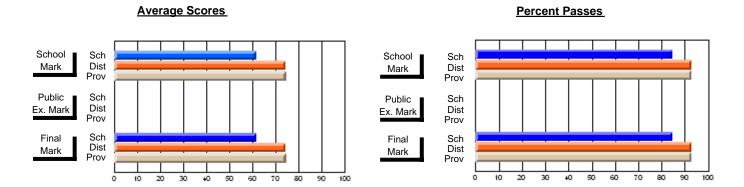

### District 4 - Eastern

#296 - St. Michael's High, Bell Island

Subject: Family Studies

| Course: HUMAN DYNAMICS 22               |                |                          |                          | J                      |                          |                          |               |                          |                          |
|-----------------------------------------|----------------|--------------------------|--------------------------|------------------------|--------------------------|--------------------------|---------------|--------------------------|--------------------------|
| # students in course: 13  Average Score | School<br>Mark | School<br>vs<br>District | School<br>vs<br>Province | Public<br>Exam<br>Mark | School<br>vs<br>District | School<br>vs<br>Province | Final<br>Mark | School<br>vs<br>District | School<br>vs<br>Province |
| School                                  | 75.7           |                          |                          |                        |                          |                          | 75.7          |                          |                          |
| District                                | 74.7           | р                        | р                        |                        |                          |                          | 74.7          | р                        | р                        |
| Province                                | 74.8           | ·                        |                          |                        |                          |                          | 74.8          | •                        | ·                        |
| Percent of Passes                       |                |                          |                          |                        |                          |                          |               |                          |                          |
| School                                  | 100.0          |                          |                          |                        |                          |                          | 100.0         |                          |                          |
| District                                | 92.8           | р                        | р                        |                        |                          |                          | 92.8          | р                        | р                        |
| Province                                | 93.5           |                          |                          |                        |                          |                          | 93.5          |                          |                          |