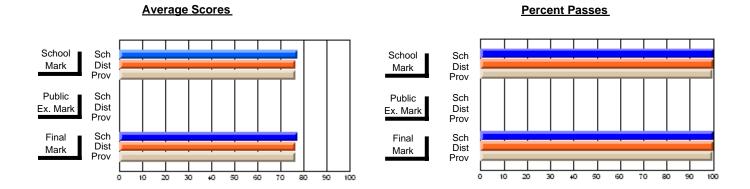

### District 4 - Eastern

#296 - St. Michael's High, Bell Island

Subject: French

| # students in course: 11      | School<br>Mark   | School<br>vs<br>District | School<br>vs<br>Province | Public<br>Exam<br>Mark | School<br>vs<br>District | School<br>vs<br>Province | Final<br>Mark    | School<br>vs<br>District | School<br>vs<br>Province |
|-------------------------------|------------------|--------------------------|--------------------------|------------------------|--------------------------|--------------------------|------------------|--------------------------|--------------------------|
| Average Score School District | <b>69.3</b> 72.5 |                          |                          |                        |                          |                          | <b>69.3</b> 72.5 |                          | G                        |
| Province                      | 72.4             | q                        | q                        |                        |                          |                          | 72.4             | q                        | q                        |
| Percent of Passes             |                  |                          |                          |                        |                          |                          |                  |                          |                          |
| School                        | 100.0            |                          |                          |                        |                          |                          | 100.0            |                          |                          |
| District                      | 96.8             | р                        | р                        |                        |                          |                          | 96.8             | р                        | р                        |
| Province                      | 95.6             |                          |                          |                        |                          |                          | 95.6             |                          |                          |