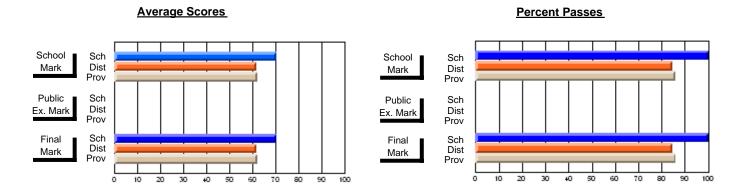

#### **Subject: Enterprise Education**

| # students in course: 18 | School | School   | School<br>vs | Public<br>Exam | School   | School<br>vs | Final | School<br>vs | School<br>vs |
|--------------------------|--------|----------|--------------|----------------|----------|--------------|-------|--------------|--------------|
| Average Score            | Mark   | District | Province     | Mark           | District | Province     | Mark  | District     | Province     |
| School                   | 66.3   |          |              |                |          |              | 66.3  |              |              |
| District                 | 65.7   | р        | q            |                |          |              | 65.7  | р            | q            |
| Province                 | 66.9   | •        | ·            |                |          |              | 66.9  | •            |              |
| Percent of Passes        |        |          |              |                |          |              |       |              |              |
| School                   | 88.9   |          |              |                |          |              | 88.9  |              |              |
| District                 | 87.7   | р        | р            |                |          |              | 87.7  | р            | р            |
| Province                 | 88.4   |          |              |                |          |              | 88.7  |              |              |