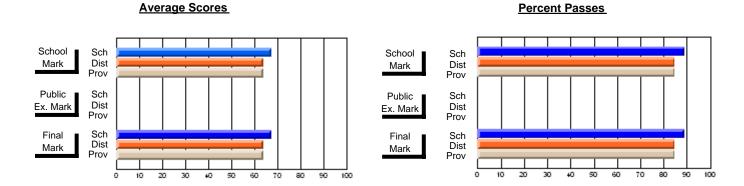

### District 4 - Eastern

#296 - St. Michael's High, Bell Island

Subject: Mathematics

| # students in course: 17                   | School<br>Mark               | School<br>vs<br>District | School<br>vs<br>Province | Public<br>Exam<br>Mark | School<br>vs<br>District | School<br>vs<br>Province | Final<br>Mark                | School<br>vs<br>District | School<br>vs<br>Province |
|--------------------------------------------|------------------------------|--------------------------|--------------------------|------------------------|--------------------------|--------------------------|------------------------------|--------------------------|--------------------------|
| Average Score School District Province     | <b>68.3</b> 63.6 64.6        | р                        | р                        |                        |                          |                          | <b>68.3</b> 63.6 64.6        | р                        | р                        |
| Percent of Passes School District Province | <b>100.0</b><br>85.9<br>88.6 | р                        | р                        |                        |                          |                          | <b>100.0</b><br>85.9<br>88.6 | p                        | р                        |

Modification Time: 12:39:34PM

Modification Date: 1/8/2010

Source: Evaluation & Research

<sup>\*</sup> Data from the High School Certification System. The results from supplementary courses are not reflected in these results. All students obtaining a score of 48 or 49 on the final mark, were adjusted to 50 and are reflected in the Final Mark column.