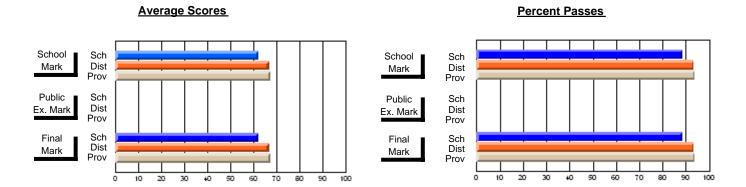

### District 4 - Eastern

#296 - St. Michael's High, Bell Island

Subject: French

| # students in course: 11      | School<br>Mark   | School<br>vs<br>District | School<br>vs<br>Province | Public<br>Exam<br>Mark | School<br>vs<br>District | School<br>vs<br>Province | Final<br>Mark    | School<br>vs<br>District | School<br>vs<br>Province |
|-------------------------------|------------------|--------------------------|--------------------------|------------------------|--------------------------|--------------------------|------------------|--------------------------|--------------------------|
| Average Score School District | <b>69.3</b> 72.5 |                          |                          |                        |                          |                          | <b>69.3</b> 72.5 |                          | G                        |
| Province                      | 72.4             | q                        | q                        |                        |                          |                          | 72.4             | q                        | q                        |
| Percent of Passes             |                  |                          |                          |                        |                          |                          |                  |                          |                          |
| School                        | 100.0            |                          |                          |                        |                          |                          | 100.0            |                          |                          |
| District                      | 96.8             | р                        | р                        |                        |                          |                          | 96.8             | р                        | р                        |
| Province                      | 95.6             |                          |                          |                        |                          |                          | 95.6             |                          |                          |