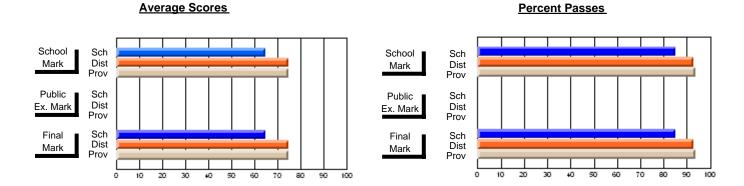

#### **Subject: Enterprise Education**

| # students in course: 18 | School | School   | School<br>vs | Public<br>Exam | School   | School<br>vs | Final | School<br>vs | School<br>vs |
|--------------------------|--------|----------|--------------|----------------|----------|--------------|-------|--------------|--------------|
| Average Score            | Mark   | District | Province     | Mark           | District | Province     | Mark  | District     | Province     |
| School                   | 66.3   |          |              |                |          |              | 66.3  |              |              |
| District                 | 65.7   | р        | q            |                |          |              | 65.7  | р            | q            |
| Province                 | 66.9   | •        | ·            |                |          |              | 66.9  | •            |              |
| Percent of Passes        |        |          |              |                |          |              |       |              |              |
| School                   | 88.9   |          |              |                |          |              | 88.9  |              |              |
| District                 | 87.7   | р        | р            |                |          |              | 87.7  | р            | р            |
| Province                 | 88.4   |          |              |                |          |              | 88.7  |              |              |

#### **Average Scores Percent Passes** School Sch School Sch Dist Prov Mark Dist Mark Prov Public Sch Public Sch Dist Ex. Mark Dist Ex. Mark Prov Sch Dist Prov Final Sch Final Dist Mark Mark Prov 30 60 70 80 20 40 50