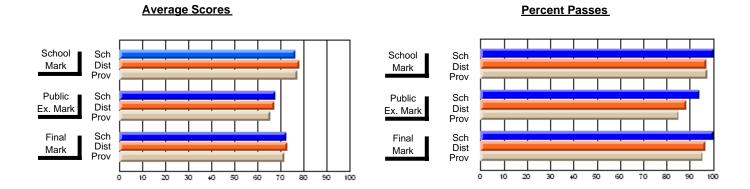

#### -

| # students in course: 18 | School<br>Mark | School<br>vs<br>District | School<br>vs<br>Province | Public<br>Exam<br>Mark | School<br>vs<br>District | School<br>vs<br>Province | Final<br>Mark | School<br>vs<br>District | School<br>vs<br>Province |
|--------------------------|----------------|--------------------------|--------------------------|------------------------|--------------------------|--------------------------|---------------|--------------------------|--------------------------|
| Average Score            |                |                          |                          |                        |                          |                          |               |                          |                          |
| School                   | 74.8           |                          |                          |                        |                          |                          | 74.8          |                          |                          |
| District                 | 73.9           | р                        | q                        |                        |                          |                          | 73.9          | р                        | q                        |
| Province                 | 75.1           |                          |                          |                        |                          |                          | 75.1          |                          |                          |
| Percent of Passes        |                |                          |                          |                        |                          |                          |               |                          |                          |
| School                   | 100.0          |                          |                          |                        |                          |                          | 100.0         |                          |                          |
| District                 | 95.5           | р                        | р                        |                        |                          |                          | 95.5          | р                        | р                        |
| Province                 | 94.1           |                          |                          |                        |                          |                          | 94.1          |                          |                          |

#### **Average Scores Percent Passes** School Sch School Sch Dist Prov Mark Dist Mark Prov Public Sch Public Sch Dist Ex. Mark Dist Ex. Mark Prov Sch Dist Prov Sch Dist Final Final Mark Mark

80 90

Modification Time: 12:39:34PM