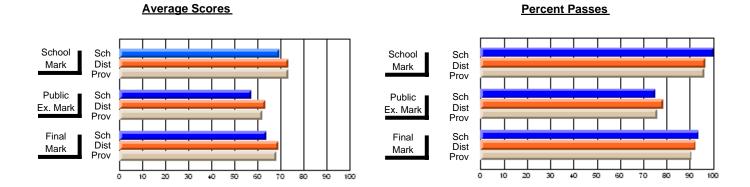

### District 4 - Eastern

#296 - St. Michael's High, Bell Island

**Subject: Mathematics** 

| Course: MATHEMATICS 3204 |                |                          |                          |                        |                          |                          |               |                          |                          |
|--------------------------|----------------|--------------------------|--------------------------|------------------------|--------------------------|--------------------------|---------------|--------------------------|--------------------------|
| # students in course: 11 | School<br>Mark | School<br>vs<br>District | School<br>vs<br>Province | Public<br>Exam<br>Mark | School<br>vs<br>District | School<br>vs<br>Province | Final<br>Mark | School<br>vs<br>District | School<br>vs<br>Province |
| Average Score<br>School  | 68.7           |                          |                          | 54.5                   |                          |                          | 59.8          |                          |                          |
| District<br>Province     | 64.2<br>65.0   | р                        | р                        | 58.3<br>58.9           | q                        | q                        | 61.8<br>62.3  | q                        | P                        |
| Percent of Passes        |                |                          |                          |                        |                          |                          |               |                          |                          |
| School                   | 90.9           |                          |                          | 63.6                   |                          |                          | 72.7          |                          |                          |
| District                 | 83.0           | р                        | р                        | 67.2                   | q                        | q                        | 78.8          | q                        | q                        |
| Province                 | 84.6           |                          |                          | 67.8                   |                          |                          | 79.2          |                          |                          |