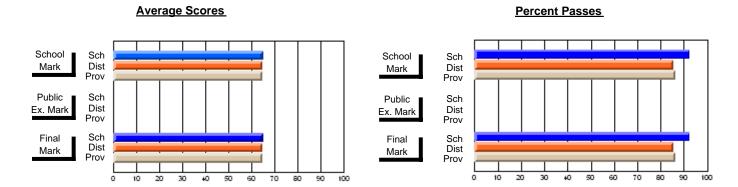

### District 4 - Eastern

#296 - St. Michael's High, Bell Island

Subject: French

| # students in course: 11      | School<br>Mark   | School<br>vs<br>District | School<br>vs<br>Province | Public<br>Exam<br>Mark | School<br>vs<br>District | School<br>vs<br>Province | Final<br>Mark    | School<br>vs<br>District | School<br>vs<br>Province |
|-------------------------------|------------------|--------------------------|--------------------------|------------------------|--------------------------|--------------------------|------------------|--------------------------|--------------------------|
| Average Score School District | <b>69.3</b> 72.5 |                          |                          |                        |                          |                          | <b>69.3</b> 72.5 |                          | G                        |
| Province                      | 72.4             | q                        | q                        |                        |                          |                          | 72.4             | q                        | q                        |
| Percent of Passes             |                  |                          |                          |                        |                          |                          |                  |                          |                          |
| School                        | 100.0            |                          |                          |                        |                          |                          | 100.0            |                          |                          |
| District                      | 96.8             | р                        | р                        |                        |                          |                          | 96.8             | р                        | р                        |
| Province                      | 95.6             |                          |                          |                        |                          |                          | 95.6             |                          |                          |