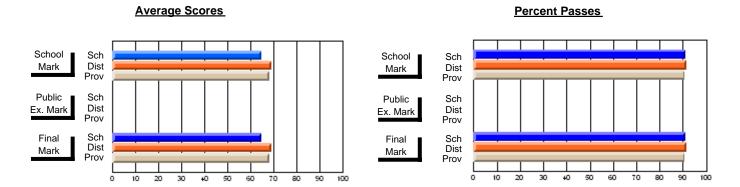

### District 4 - Eastern

#296 - St. Michael's High, Bell Island

Subject: French

| # students in course: 11      | School<br>Mark   | School<br>vs<br>District | School<br>vs<br>Province | Public<br>Exam<br>Mark | School<br>vs<br>District | School<br>vs<br>Province | Final<br>Mark    | School<br>vs<br>District | School<br>vs<br>Province |
|-------------------------------|------------------|--------------------------|--------------------------|------------------------|--------------------------|--------------------------|------------------|--------------------------|--------------------------|
| Average Score School District | <b>69.3</b> 72.5 |                          |                          |                        |                          |                          | <b>69.3</b> 72.5 |                          | G                        |
| Province                      | 72.4             | q                        | q                        |                        |                          |                          | 72.4             | q                        | q                        |
| Percent of Passes             |                  |                          |                          |                        |                          |                          |                  |                          |                          |
| School                        | 100.0            |                          |                          |                        |                          |                          | 100.0            |                          |                          |
| District                      | 96.8             | р                        | р                        |                        |                          |                          | 96.8             | р                        | р                        |
| Province                      | 95.6             |                          |                          |                        |                          |                          | 95.6             |                          |                          |