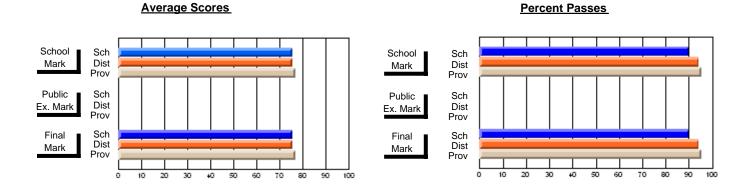

#### **Subject: Technology Education**

| # students in course: 19 | School<br>Mark | School<br>vs<br>District | School<br>vs<br>Province | Public<br>Exam<br>Mark | School<br>vs<br>District | School<br>vs<br>Province | Final<br>Mark | School<br>vs<br>District | School<br>vs<br>Province |
|--------------------------|----------------|--------------------------|--------------------------|------------------------|--------------------------|--------------------------|---------------|--------------------------|--------------------------|
| Average Score            |                |                          |                          |                        |                          |                          |               |                          |                          |
| School                   | 86.6           |                          |                          |                        |                          |                          | 86.6          |                          |                          |
| District                 | 77.4           | р                        | р                        |                        |                          |                          | 77.4          | р                        | р                        |
| Province                 | 76.0           |                          |                          |                        |                          |                          | 76.0          |                          |                          |
| Percent of Passes        |                |                          |                          |                        |                          |                          |               |                          |                          |
| School                   | 100.0          |                          |                          |                        |                          |                          | 100.0         |                          |                          |
| District                 | 98.9           | р                        | р                        |                        |                          |                          | 98.9          | р                        | р                        |
| Province                 | 97.9           |                          |                          |                        |                          |                          | 97.9          |                          |                          |