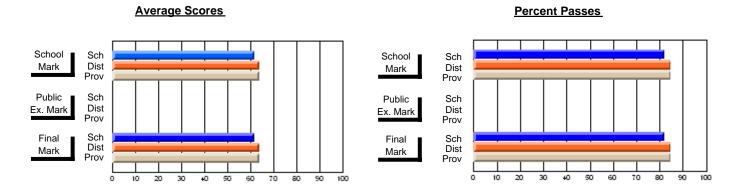

#### **Subject: Enterprise Education**

| # students in course: 18 | School | School   | School<br>vs | Public<br>Exam | School   | School<br>vs | Final | School<br>vs | School<br>vs |
|--------------------------|--------|----------|--------------|----------------|----------|--------------|-------|--------------|--------------|
| Average Score            | Mark   | District | Province     | Mark           | District | Province     | Mark  | District     | Province     |
| School                   | 66.3   |          |              |                |          |              | 66.3  |              |              |
| District                 | 65.7   | р        | q            |                |          |              | 65.7  | р            | q            |
| Province                 | 66.9   | •        | ·            |                |          |              | 66.9  | •            |              |
| Percent of Passes        |        |          |              |                |          |              |       |              |              |
| School                   | 88.9   |          |              |                |          |              | 88.9  |              |              |
| District                 | 87.7   | р        | р            |                |          |              | 87.7  | р            | р            |
| Province                 | 88.4   |          |              |                |          |              | 88.7  |              |              |