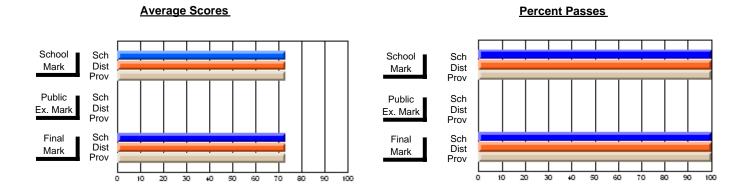

### District 4 - Eastern

#296 - St. Michael's High, Bell Island

**Subject: Technology Education** 

| # students in course: 19 |                | School         | School         | Public       | School         | School         |               | School         | School         |
|--------------------------|----------------|----------------|----------------|--------------|----------------|----------------|---------------|----------------|----------------|
|                          | School<br>Mark | vs<br>District | vs<br>Province | Exam<br>Mark | vs<br>District | vs<br>Province | Final<br>Mark | vs<br>District | vs<br>Province |
| Average Score            |                |                |                |              |                |                |               |                |                |
| School                   | 73.1           |                |                |              |                |                | 73.1          |                |                |
| District                 | 73.1           | р              | р              |              |                |                | 73.1          | р              | р              |
| Province                 | 73.1           |                |                |              |                |                | 73.1          |                |                |
| Percent of Passes        |                |                |                |              |                |                |               |                |                |
| School                   | 100.0          |                |                |              |                |                | 100.0         |                |                |
| District                 | 100.0          | р              | р              |              |                |                | 100.0         | р              | р              |
| Province                 | 100.0          |                | -              |              |                |                | 100.0         |                |                |