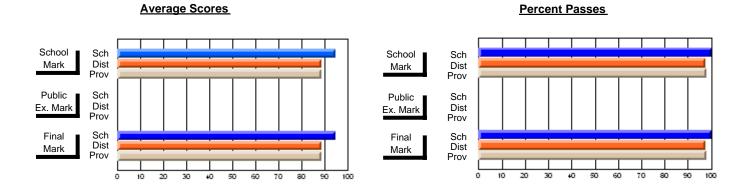

#### **Subject: Technology Education**

| # students in course: 19 | School<br>Mark | School<br>vs<br>District | School<br>vs<br>Province | Public<br>Exam<br>Mark | School<br>vs<br>District | School<br>vs<br>Province | Final<br>Mark | School<br>vs<br>District | School<br>vs<br>Province |
|--------------------------|----------------|--------------------------|--------------------------|------------------------|--------------------------|--------------------------|---------------|--------------------------|--------------------------|
| Average Score            |                |                          |                          |                        |                          |                          |               |                          |                          |
| School                   | 86.6           |                          |                          |                        |                          |                          | 86.6          |                          |                          |
| District                 | 77.4           | р                        | р                        |                        |                          |                          | 77.4          | р                        | р                        |
| Province                 | 76.0           |                          |                          |                        |                          |                          | 76.0          |                          |                          |
| Percent of Passes        |                |                          |                          |                        |                          |                          |               |                          |                          |
| School                   | 100.0          |                          |                          |                        |                          |                          | 100.0         |                          |                          |
| District                 | 98.9           | р                        | р                        |                        |                          |                          | 98.9          | р                        | р                        |
| Province                 | 97.9           |                          |                          |                        |                          |                          | 97.9          |                          |                          |

#### **Average Scores Percent Passes** School Sch School Sch Dist Prov Mark Dist Mark Prov Public Sch Public Sch Dist Ex. Mark Dist Ex. Mark Prov Sch Dist Prov Sch Dist Final Final Mark Mark 80 90 20

Modification Time: 12:39:34PM