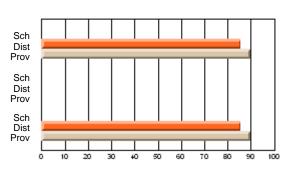

### District 4 - Eastern

#296 - St. Michael's High, Bell Island

Subject: French

| # students in course: 11      | School<br>Mark   | School<br>vs<br>District | School<br>vs<br>Province | Public<br>Exam<br>Mark | School<br>vs<br>District | School<br>vs<br>Province | Final<br>Mark    | School<br>vs<br>District | School<br>vs<br>Province |
|-------------------------------|------------------|--------------------------|--------------------------|------------------------|--------------------------|--------------------------|------------------|--------------------------|--------------------------|
| Average Score School District | <b>69.3</b> 72.5 |                          |                          |                        |                          |                          | <b>69.3</b> 72.5 |                          | G                        |
| Province                      | 72.4             | q                        | q                        |                        |                          |                          | 72.4             | q                        | q                        |
| Percent of Passes             |                  |                          |                          |                        |                          |                          |                  |                          |                          |
| School                        | 100.0            |                          |                          |                        |                          |                          | 100.0            |                          |                          |
| District                      | 96.8             | р                        | р                        |                        |                          |                          | 96.8             | р                        | р                        |
| Province                      | 95.6             |                          |                          |                        |                          |                          | 95.6             |                          |                          |