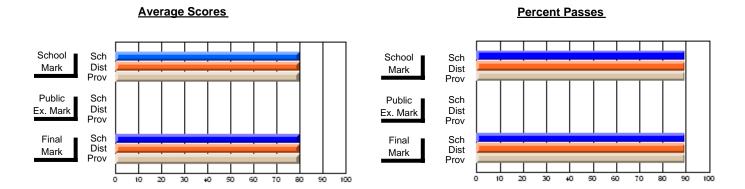

### District 4 - Eastern

#296 - St. Michael's High, Bell Island

**Subject: Technology Education** 

| # students in course: 19 |                | School         | School         | Public       | School         | School         |               | School         | School         |
|--------------------------|----------------|----------------|----------------|--------------|----------------|----------------|---------------|----------------|----------------|
|                          | School<br>Mark | vs<br>District | vs<br>Province | Exam<br>Mark | vs<br>District | vs<br>Province | Final<br>Mark | vs<br>District | vs<br>Province |
| Average Score            |                |                |                |              |                |                |               |                |                |
| School                   | 73.1           |                |                |              |                |                | 73.1          |                |                |
| District                 | 73.1           | р              | р              |              |                |                | 73.1          | р              | р              |
| Province                 | 73.1           |                |                |              |                |                | 73.1          |                |                |
| Percent of Passes        |                |                |                |              |                |                |               |                |                |
| School                   | 100.0          |                |                |              |                |                | 100.0         |                |                |
| District                 | 100.0          | р              | р              |              |                |                | 100.0         | р              | р              |
| Province                 | 100.0          |                | -              |              |                |                | 100.0         |                |                |

### District 4 - Eastern

#296 - St. Michael's High, Bell Island

Subject: Technology Education

30

40 50 60

20

#### -

| # students in course: 18 | School<br>Mark | School<br>vs<br>District | School<br>vs<br>Province | Public<br>Exam<br>Mark | School<br>vs<br>District | School<br>vs<br>Province | Final<br>Mark | School<br>vs<br>District | School<br>vs<br>Province |
|--------------------------|----------------|--------------------------|--------------------------|------------------------|--------------------------|--------------------------|---------------|--------------------------|--------------------------|
| Average Score            |                |                          |                          |                        |                          |                          |               |                          |                          |
| School                   | 74.8           |                          |                          |                        |                          |                          | 74.8          |                          |                          |
| District                 | 73.9           | р                        | q                        |                        |                          |                          | 73.9          | р                        | q                        |
| Province                 | 75.1           |                          |                          |                        |                          |                          | 75.1          |                          |                          |
| Percent of Passes        |                |                          |                          |                        |                          |                          |               |                          |                          |
| School                   | 100.0          |                          |                          |                        |                          |                          | 100.0         |                          |                          |
| District                 | 95.5           | р                        | р                        |                        |                          |                          | 95.5          | р                        | р                        |
| Province                 | 94.1           |                          |                          |                        |                          |                          | 94.1          |                          |                          |

#### **Average Scores Percent Passes** School Sch School Sch Dist Prov Mark Dist Mark Prov Public Sch Public Sch Dist Ex. Mark Dist Ex. Mark Prov Sch Dist Prov Sch Dist Final Final Mark Mark

80 90

Modification Time: 12:39:34PM