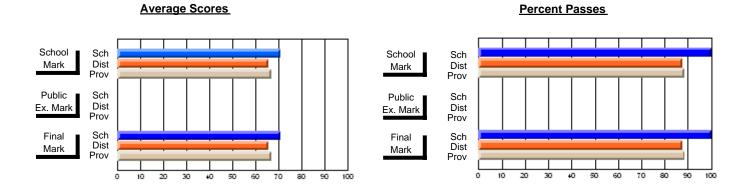

#### **Subject: Enterprise Education**

| # students in course: 18 | School | School   | School<br>vs | Public<br>Exam | School   | School<br>vs | Final | School<br>vs | School<br>vs |
|--------------------------|--------|----------|--------------|----------------|----------|--------------|-------|--------------|--------------|
| Average Score            | Mark   | District | Province     | Mark           | District | Province     | Mark  | District     | Province     |
| School                   | 66.3   |          |              |                |          |              | 66.3  |              |              |
| District                 | 65.7   | р        | q            |                |          |              | 65.7  | р            | q            |
| Province                 | 66.9   | •        | ·            |                |          |              | 66.9  | •            |              |
| Percent of Passes        |        |          |              |                |          |              |       |              |              |
| School                   | 88.9   |          |              |                |          |              | 88.9  |              |              |
| District                 | 87.7   | р        | р            |                |          |              | 87.7  | р            | р            |
| Province                 | 88.4   |          |              |                |          |              | 88.7  |              |              |