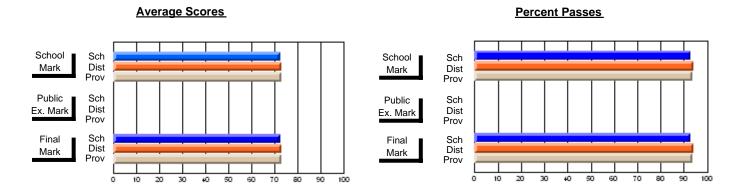

### District 4 - Eastern

#296 - St. Michael's High, Bell Island

Subject: Family Studies

| Course: HUMAN DYNAMICS 22               |                |                          |                          | J                      |                          |                          |               |                          |                          |
|-----------------------------------------|----------------|--------------------------|--------------------------|------------------------|--------------------------|--------------------------|---------------|--------------------------|--------------------------|
| # students in course: 13  Average Score | School<br>Mark | School<br>vs<br>District | School<br>vs<br>Province | Public<br>Exam<br>Mark | School<br>vs<br>District | School<br>vs<br>Province | Final<br>Mark | School<br>vs<br>District | School<br>vs<br>Province |
| School                                  | 75.7           |                          |                          |                        |                          |                          | 75.7          |                          |                          |
| District                                | 74.7           | р                        | р                        |                        |                          |                          | 74.7          | р                        | р                        |
| Province                                | 74.8           | ·                        |                          |                        |                          |                          | 74.8          | •                        | ·                        |
| Percent of Passes                       |                |                          |                          |                        |                          |                          |               |                          |                          |
| School                                  | 100.0          |                          |                          |                        |                          |                          | 100.0         |                          |                          |
| District                                | 92.8           | р                        | р                        |                        |                          |                          | 92.8          | р                        | р                        |
| Province                                | 93.5           |                          |                          |                        |                          |                          | 93.5          |                          |                          |

#### **Average Scores Percent Passes** School Sch School Sch Dist Prov Mark Dist Mark Prov Public Sch Public Sch Dist Ex. Mark Dist Ex. Mark Prov Sch Dist Prov Sch Dist Final Final Mark Mark Prov 30 70 80 90 20 40 50 60