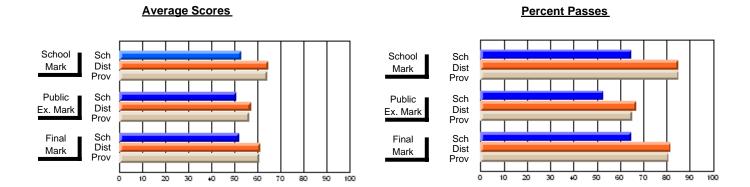

#### **Subject: Mathematics**

| # students in course: 14 | School<br>Mark | School<br>vs<br>District | School<br>vs<br>Province | Public<br>Exam<br>Mark | School<br>vs<br>District | School<br>vs<br>Province | Final<br>Mark | School<br>vs<br>District | School<br>vs<br>Province |
|--------------------------|----------------|--------------------------|--------------------------|------------------------|--------------------------|--------------------------|---------------|--------------------------|--------------------------|
| Average Score            |                |                          |                          |                        |                          |                          |               |                          |                          |
| School                   | 56.6           |                          |                          |                        |                          |                          | 56.6          |                          |                          |
| District                 | 61.6           | q                        | q                        |                        |                          |                          | 61.6          | q                        | q                        |
| Province                 | 62.1           |                          |                          |                        |                          |                          | 62.1          |                          |                          |
| Percent of Passes        |                |                          |                          |                        |                          |                          |               |                          |                          |
| School                   | 85.7           |                          |                          |                        |                          |                          | 85.7          |                          |                          |
| District                 | 84.6           | р                        | q                        |                        |                          |                          | 84.6          | р                        | q                        |
| Province                 | 86.0           |                          |                          |                        |                          |                          | 86.1          |                          |                          |

#### **Average Scores Percent Passes** School Sch Dist Mark Prov Public Sch Dist Ex. Mark

Final

Mark

Sch Dist

Prov

#### \* Data from the High School Certification System. The results from supplementary courses are not reflected in these results. All students obtaining a score of 48 or 49 on the final mark, were adjusted to 50 and are reflected in the Final Mark column.