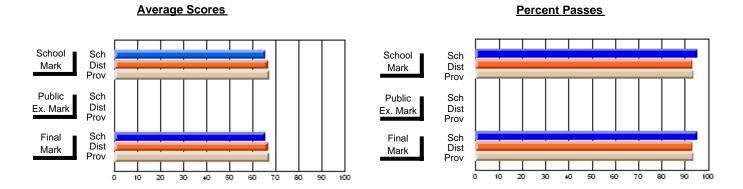

### District 4 - Eastern

#296 - St. Michael's High, Bell Island

Subject: French

| # students in course: 11      | School<br>Mark   | School<br>vs<br>District | School<br>vs<br>Province | Public<br>Exam<br>Mark | School<br>vs<br>District | School<br>vs<br>Province | Final<br>Mark    | School<br>vs<br>District | School<br>vs<br>Province |
|-------------------------------|------------------|--------------------------|--------------------------|------------------------|--------------------------|--------------------------|------------------|--------------------------|--------------------------|
| Average Score School District | <b>69.3</b> 72.5 |                          |                          |                        |                          |                          | <b>69.3</b> 72.5 |                          | G                        |
| Province                      | 72.4             | q                        | q                        |                        |                          |                          | 72.4             | q                        | q                        |
| Percent of Passes             |                  |                          |                          |                        |                          |                          |                  |                          |                          |
| School                        | 100.0            |                          |                          |                        |                          |                          | 100.0            |                          |                          |
| District                      | 96.8             | р                        | р                        |                        |                          |                          | 96.8             | р                        | р                        |
| Province                      | 95.6             |                          |                          |                        |                          |                          | 95.6             |                          |                          |