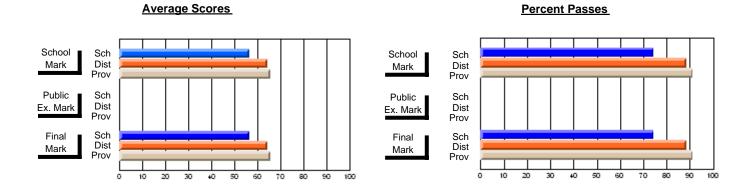

#### **Subject: Enterprise Education**

| # students in course: 18 | School | School   | School<br>vs | Public<br>Exam | School   | School<br>vs | Final | School<br>vs | School<br>vs |
|--------------------------|--------|----------|--------------|----------------|----------|--------------|-------|--------------|--------------|
| Average Score            | Mark   | District | Province     | Mark           | District | Province     | Mark  | District     | Province     |
| School                   | 66.3   |          |              |                |          |              | 66.3  |              |              |
| District                 | 65.7   | р        | q            |                |          |              | 65.7  | р            | q            |
| Province                 | 66.9   | •        | ·            |                |          |              | 66.9  | •            |              |
| Percent of Passes        |        |          |              |                |          |              |       |              |              |
| School                   | 88.9   |          |              |                |          |              | 88.9  |              |              |
| District                 | 87.7   | р        | р            |                |          |              | 87.7  | р            | р            |
| Province                 | 88.4   |          |              |                |          |              | 88.7  |              |              |