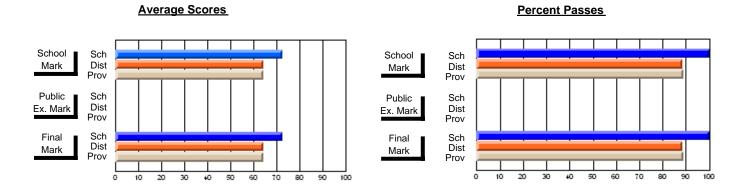

### District 4 - Eastern

#296 - St. Michael's High, Bell Island

Subject: Health

| # students in course: 17 | School<br>Mark | School<br>vs<br>District | School<br>vs<br>Province | Public<br>Exam<br>Mark | School<br>vs<br>District | School<br>vs<br>Province | Final<br>Mark | School<br>vs<br>District | School<br>vs<br>Province |
|--------------------------|----------------|--------------------------|--------------------------|------------------------|--------------------------|--------------------------|---------------|--------------------------|--------------------------|
| Average Score            |                |                          |                          |                        |                          |                          |               |                          |                          |
| School                   | 62.5           |                          |                          |                        |                          |                          | 62.5          |                          |                          |
| District                 | 71.4           | q                        | q                        |                        |                          |                          | 71.4          | q                        | q                        |
| Province                 | 72.6           |                          | ·                        |                        |                          |                          | 72.6          |                          |                          |
| Percent of Passes        |                |                          |                          |                        |                          |                          |               |                          |                          |
| School                   | 94.1           |                          |                          |                        |                          |                          | 94.1          |                          |                          |
| District                 | 96.3           | q                        | q                        |                        |                          |                          | 96.3          | q                        | q                        |
| Province                 | 96.4           |                          |                          |                        |                          |                          | 96.4          |                          |                          |