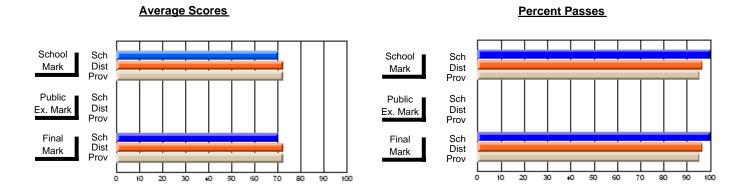

### District 4 - Eastern

#296 - St. Michael's High, Bell Island

Subject: Health

| # students in course: 17 | School<br>Mark | School<br>vs<br>District | School<br>vs<br>Province | Public<br>Exam<br>Mark | School<br>vs<br>District | School<br>vs<br>Province | Final<br>Mark | School<br>vs<br>District | School<br>vs<br>Province |
|--------------------------|----------------|--------------------------|--------------------------|------------------------|--------------------------|--------------------------|---------------|--------------------------|--------------------------|
| Average Score            |                |                          |                          |                        |                          |                          |               |                          |                          |
| School                   | 62.5           |                          |                          |                        |                          |                          | 62.5          |                          |                          |
| District                 | 71.4           | q                        | q                        |                        |                          |                          | 71.4          | q                        | q                        |
| Province                 | 72.6           |                          | ·                        |                        |                          |                          | 72.6          |                          |                          |
| Percent of Passes        |                |                          |                          |                        |                          |                          |               |                          |                          |
| School                   | 94.1           |                          |                          |                        |                          |                          | 94.1          |                          |                          |
| District                 | 96.3           | q                        | q                        |                        |                          |                          | 96.3          | q                        | q                        |
| Province                 | 96.4           |                          |                          |                        |                          |                          | 96.4          |                          |                          |