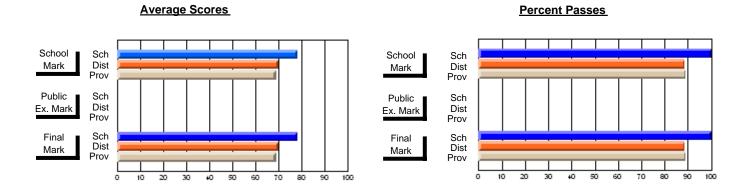

### District 4 - Eastern

#296 - St. Michael's High, Bell Island

Subject: Art

| # students in course: 21 | School<br>Mark | School<br>vs<br>District | School<br>vs<br>Province | Public<br>Exam<br>Mark | School<br>vs<br>District | School<br>vs<br>Province | Final<br>Mark | School<br>vs<br>District | School<br>vs<br>Province |
|--------------------------|----------------|--------------------------|--------------------------|------------------------|--------------------------|--------------------------|---------------|--------------------------|--------------------------|
| Average Score            |                |                          |                          |                        |                          |                          |               |                          |                          |
| School                   | 72.1           |                          |                          |                        |                          |                          | 72.1          |                          |                          |
| District                 | 71.9           | p                        | q                        |                        |                          |                          | 71.9          | p                        | q                        |
| Province                 | 72.3           |                          |                          |                        |                          |                          | 72.3          |                          |                          |
| Percent of Passes        |                |                          |                          |                        |                          |                          |               |                          |                          |
| School                   | 95.2           |                          |                          |                        |                          |                          | 95.2          |                          |                          |
| District                 | 92.1           | р                        | р                        |                        |                          |                          | 92.2          | р                        | р                        |
| Province                 | 91.1           |                          |                          |                        |                          |                          | 91.2          |                          |                          |