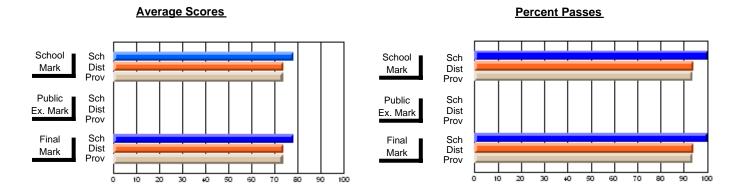

### District 4 - Eastern

#296 - St. Michael's High, Bell Island

Subject: Family Studies

| Course: HUMAN DYNAMICS 22               |                |                          |                          | J                      |                          |                          |               |                          |                          |
|-----------------------------------------|----------------|--------------------------|--------------------------|------------------------|--------------------------|--------------------------|---------------|--------------------------|--------------------------|
| # students in course: 13  Average Score | School<br>Mark | School<br>vs<br>District | School<br>vs<br>Province | Public<br>Exam<br>Mark | School<br>vs<br>District | School<br>vs<br>Province | Final<br>Mark | School<br>vs<br>District | School<br>vs<br>Province |
| School                                  | 75.7           |                          |                          |                        |                          |                          | 75.7          |                          |                          |
| District                                | 74.7           | р                        | р                        |                        |                          |                          | 74.7          | р                        | р                        |
| Province                                | 74.8           | ·                        |                          |                        |                          |                          | 74.8          | •                        | ·                        |
| Percent of Passes                       |                |                          |                          |                        |                          |                          |               |                          |                          |
| School                                  | 100.0          |                          |                          |                        |                          |                          | 100.0         |                          |                          |
| District                                | 92.8           | р                        | р                        |                        |                          |                          | 92.8          | р                        | р                        |
| Province                                | 93.5           |                          |                          |                        |                          |                          | 93.5          |                          |                          |