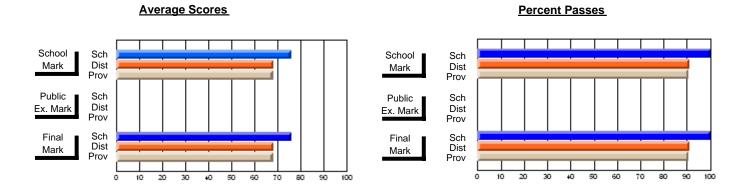

### District 4 - Eastern

#296 - St. Michael's High, Bell Island

Subject: Family Studies

| Course: HUMAN DYNAMICS 22               |                |                          |                          | J                      |                          |                          |               |                          |                          |
|-----------------------------------------|----------------|--------------------------|--------------------------|------------------------|--------------------------|--------------------------|---------------|--------------------------|--------------------------|
| # students in course: 13  Average Score | School<br>Mark | School<br>vs<br>District | School<br>vs<br>Province | Public<br>Exam<br>Mark | School<br>vs<br>District | School<br>vs<br>Province | Final<br>Mark | School<br>vs<br>District | School<br>vs<br>Province |
| School                                  | 75.7           |                          |                          |                        |                          |                          | 75.7          |                          |                          |
| District                                | 74.7           | р                        | р                        |                        |                          |                          | 74.7          | р                        | р                        |
| Province                                | 74.8           | ·                        |                          |                        |                          |                          | 74.8          | •                        | ·                        |
| Percent of Passes                       |                |                          |                          |                        |                          |                          |               |                          |                          |
| School                                  | 100.0          |                          |                          |                        |                          |                          | 100.0         |                          |                          |
| District                                | 92.8           | р                        | р                        |                        |                          |                          | 92.8          | р                        | р                        |
| Province                                | 93.5           |                          |                          |                        |                          |                          | 93.5          |                          |                          |