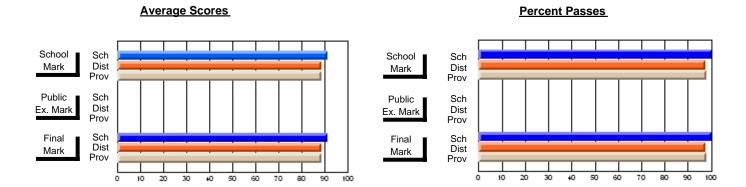

#### **Subject: Technology Education**

| # students in course: 19 | School<br>Mark | School<br>vs<br>District | School<br>vs<br>Province | Public<br>Exam<br>Mark | School<br>vs<br>District | School<br>vs<br>Province | Final<br>Mark | School<br>vs<br>District | School<br>vs<br>Province |
|--------------------------|----------------|--------------------------|--------------------------|------------------------|--------------------------|--------------------------|---------------|--------------------------|--------------------------|
| Average Score            |                |                          |                          |                        |                          |                          |               |                          |                          |
| School                   | 86.6           |                          |                          |                        |                          |                          | 86.6          |                          |                          |
| District                 | 77.4           | р                        | р                        |                        |                          |                          | 77.4          | р                        | р                        |
| Province                 | 76.0           |                          |                          |                        |                          |                          | 76.0          |                          |                          |
| Percent of Passes        |                |                          |                          |                        |                          |                          |               |                          |                          |
| School                   | 100.0          |                          |                          |                        |                          |                          | 100.0         |                          |                          |
| District                 | 98.9           | р                        | р                        |                        |                          |                          | 98.9          | р                        | р                        |
| Province                 | 97.9           |                          |                          |                        |                          |                          | 97.9          |                          |                          |

#### **Average Scores Percent Passes** School Sch School Sch Dist Prov Mark Dist Mark Prov Public Sch Public Sch Dist Ex. Mark Dist Ex. Mark Prov Sch Dist Prov Sch Dist Final Final Mark Mark 80 90 20

Modification Time: 12:39:34PM

Modification Date: 1/8/2010

Source: Evaluation & Research

<sup>\*</sup> Data from the High School Certification System. The results from supplementary courses are not reflected in these results. All students obtaining a score of 48 or 49 on the final mark, were adjusted to 50 and are reflected in the Final Mark column.