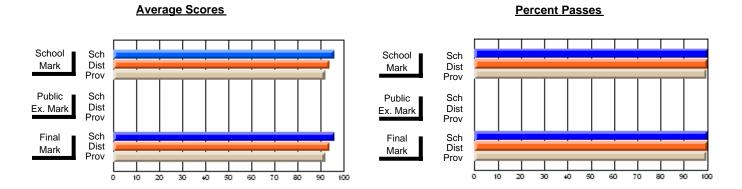

### District 4 - Eastern

#296 - St. Michael's High, Bell Island

Subject: Music

| # students in course: 7 | School<br>Mark | School<br>vs<br>District | School<br>vs<br>Province | Public<br>Exam<br>Mark | School<br>vs<br>District | School<br>vs<br>Province | Final<br>Mark | School<br>vs<br>District | School<br>vs<br>Province |
|-------------------------|----------------|--------------------------|--------------------------|------------------------|--------------------------|--------------------------|---------------|--------------------------|--------------------------|
| Average Score           |                |                          |                          |                        |                          |                          |               |                          |                          |
| School                  | 89.9           |                          |                          |                        |                          |                          | 89.9          |                          |                          |
| District                | 88.5           | р                        | р                        |                        |                          |                          | 88.5          | р                        | р                        |
| Province                | 88.5           |                          |                          |                        |                          |                          | 88.5          |                          |                          |
| Percent of Passes       |                |                          |                          |                        |                          |                          |               |                          |                          |
| School                  | 100.0          |                          |                          |                        |                          |                          | 100.0         |                          |                          |
| District                | 97.6           | р                        | р                        |                        |                          |                          | 97.6          | р                        | р                        |
| Province                | 97.9           |                          | *                        |                        |                          |                          | 97.9          |                          |                          |

Modification Time: 12:39:34PM

Modification Date: 1/8/2010

Source: Evaluation & Research

<sup>\*</sup> Data from the High School Certification System. The results from supplementary courses are not reflected in these results. All students obtaining a score of 48 or 49 on the final mark, were adjusted to 50 and are reflected in the Final Mark column.