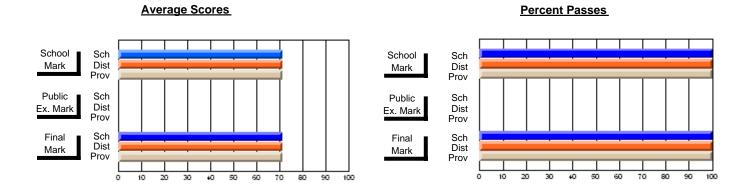

### District 4 - Eastern

#296 - St. Michael's High, Bell Island

Subject: Art

| # students in course: 21 | School<br>Mark | School<br>vs<br>District | School<br>vs<br>Province | Public<br>Exam<br>Mark | School<br>vs<br>District | School<br>vs<br>Province | Final<br>Mark | School<br>vs<br>District | School<br>vs<br>Province |
|--------------------------|----------------|--------------------------|--------------------------|------------------------|--------------------------|--------------------------|---------------|--------------------------|--------------------------|
| Average Score            |                |                          |                          |                        |                          |                          |               |                          |                          |
| School                   | 72.1           |                          |                          |                        |                          |                          | 72.1          |                          |                          |
| District                 | 71.9           | p                        | q                        |                        |                          |                          | 71.9          | p                        | q                        |
| Province                 | 72.3           |                          |                          |                        |                          |                          | 72.3          |                          |                          |
| Percent of Passes        |                |                          |                          |                        |                          |                          |               |                          |                          |
| School                   | 95.2           |                          |                          |                        |                          |                          | 95.2          |                          |                          |
| District                 | 92.1           | р                        | р                        |                        |                          |                          | 92.2          | р                        | р                        |
| Province                 | 91.1           |                          |                          |                        |                          |                          | 91.2          |                          |                          |