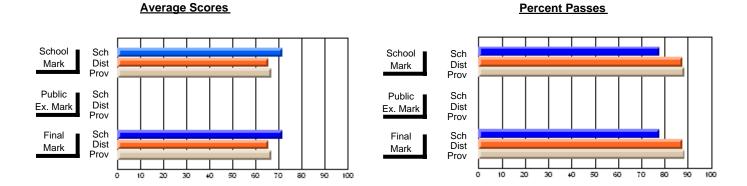

#### **Subject: Technology Education**

| # students in course: 18 | School<br>Mark | School<br>vs<br>District | School<br>vs<br>Province | Public<br>Exam<br>Mark | School<br>vs<br>District | School<br>vs<br>Province | Final<br>Mark | School<br>vs<br>District | School<br>vs<br>Province |
|--------------------------|----------------|--------------------------|--------------------------|------------------------|--------------------------|--------------------------|---------------|--------------------------|--------------------------|
| Average Score            |                | Diotriot                 | 1 10111100               | - Mark                 | Diotriot                 | TTOVITIO                 | III CITA      | District                 | 1 TOVINOC                |
| School                   | 66.5           |                          |                          |                        |                          |                          | 66.5          |                          |                          |
| District                 | 72.7           | q                        | q                        |                        |                          |                          | 72.7          | q                        | q                        |
| Province                 | 74.9           | -                        | -                        |                        |                          |                          | 74.9          |                          | •                        |
| Percent of Passes        |                |                          |                          |                        |                          |                          |               |                          |                          |
| School                   | 100.0          |                          |                          |                        |                          |                          | 100.0         |                          |                          |
| District                 | 92.8           | р                        | р                        |                        |                          |                          | 93.1          | р                        | р                        |
| Province                 | 93.6           |                          |                          |                        |                          |                          | 93.7          |                          |                          |

#### **Average Scores Percent Passes** School Sch School Sch Dist Prov Mark Dist Mark Prov Public Sch Public Sch Dist Ex. Mark Dist Ex. Mark Prov Sch Dist Prov Sch Dist Final Final Mark Mark 20 30 50 70 80 90 40 60