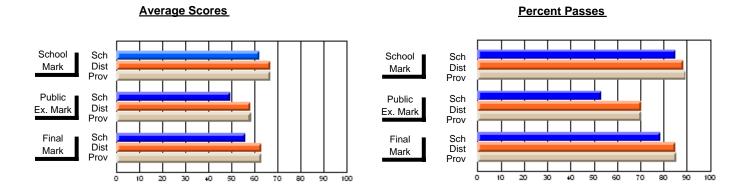

### District 4 - Eastern

#296 - St. Michael's High, Bell Island

**Subject: Mathematics** 

| Course: MATHEMATICS 3204 |                |                          |                          |                        |                          |                          |               |                          |                          |
|--------------------------|----------------|--------------------------|--------------------------|------------------------|--------------------------|--------------------------|---------------|--------------------------|--------------------------|
| # students in course: 11 | School<br>Mark | School<br>vs<br>District | School<br>vs<br>Province | Public<br>Exam<br>Mark | School<br>vs<br>District | School<br>vs<br>Province | Final<br>Mark | School<br>vs<br>District | School<br>vs<br>Province |
| Average Score<br>School  | 68.7           |                          |                          | 54.5                   |                          |                          | 59.8          |                          |                          |
| District<br>Province     | 64.2<br>65.0   | р                        | р                        | 58.3<br>58.9           | q                        | q                        | 61.8<br>62.3  | q                        | P                        |
| Percent of Passes        |                |                          |                          |                        |                          |                          |               |                          |                          |
| School                   | 90.9           |                          |                          | 63.6                   |                          |                          | 72.7          |                          |                          |
| District                 | 83.0           | р                        | р                        | 67.2                   | q                        | q                        | 78.8          | q                        | q                        |
| Province                 | 84.6           |                          |                          | 67.8                   |                          |                          | 79.2          |                          |                          |