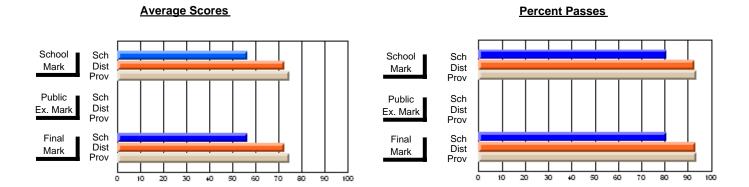

#### -

| # students in course: 18 | School<br>Mark | School<br>vs<br>District | School<br>vs<br>Province | Public<br>Exam<br>Mark | School<br>vs<br>District | School<br>vs<br>Province | Final<br>Mark | School<br>vs<br>District | School<br>vs<br>Province |
|--------------------------|----------------|--------------------------|--------------------------|------------------------|--------------------------|--------------------------|---------------|--------------------------|--------------------------|
| Average Score            |                |                          |                          |                        |                          |                          |               |                          |                          |
| School                   | 74.8           |                          |                          |                        |                          |                          | 74.8          |                          |                          |
| District                 | 73.9           | р                        | q                        |                        |                          |                          | 73.9          | р                        | q                        |
| Province                 | 75.1           |                          |                          |                        |                          |                          | 75.1          |                          |                          |
| Percent of Passes        |                |                          |                          |                        |                          |                          |               |                          |                          |
| School                   | 100.0          |                          |                          |                        |                          |                          | 100.0         |                          |                          |
| District                 | 95.5           | р                        | р                        |                        |                          |                          | 95.5          | р                        | р                        |
| Province                 | 94.1           |                          |                          |                        |                          |                          | 94.1          |                          |                          |

#### **Average Scores Percent Passes** School Sch School Sch Dist Prov Mark Dist Mark Prov Public Sch Public Sch Dist Ex. Mark Dist Ex. Mark Prov Sch Dist Prov Sch Dist Final Final Mark Mark

80 90

Modification Time: 12:39:34PM