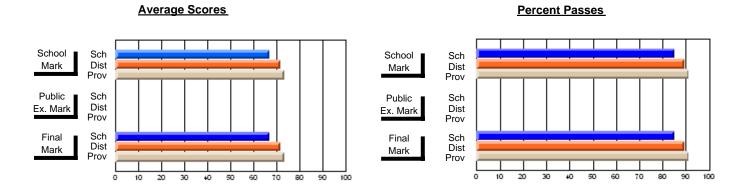

### District 4 - Eastern

#296 - St. Michael's High, Bell Island

Subject: Family Studies

| Course: HUMAN DYNAMICS 22               |                |                          |                          | J                      |                          |                          |               |                          |                          |
|-----------------------------------------|----------------|--------------------------|--------------------------|------------------------|--------------------------|--------------------------|---------------|--------------------------|--------------------------|
| # students in course: 13  Average Score | School<br>Mark | School<br>vs<br>District | School<br>vs<br>Province | Public<br>Exam<br>Mark | School<br>vs<br>District | School<br>vs<br>Province | Final<br>Mark | School<br>vs<br>District | School<br>vs<br>Province |
| School                                  | 75.7           |                          |                          |                        |                          |                          | 75.7          |                          |                          |
| District                                | 74.7           | р                        | р                        |                        |                          |                          | 74.7          | р                        | р                        |
| Province                                | 74.8           | ·                        |                          |                        |                          |                          | 74.8          | •                        | ·                        |
| Percent of Passes                       |                |                          |                          |                        |                          |                          |               |                          |                          |
| School                                  | 100.0          |                          |                          |                        |                          |                          | 100.0         |                          |                          |
| District                                | 92.8           | р                        | р                        |                        |                          |                          | 92.8          | р                        | р                        |
| Province                                | 93.5           |                          |                          |                        |                          |                          | 93.5          |                          |                          |