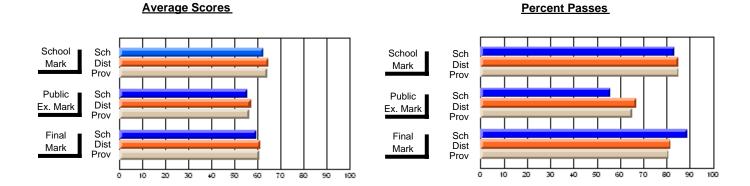

### District 4 - Eastern

#296 - St. Michael's High, Bell Island

Subject: Family Studies

| Course: HUMAN DYNAMICS 22               |                |                          |                          | J                      |                          |                          |               |                          |                          |
|-----------------------------------------|----------------|--------------------------|--------------------------|------------------------|--------------------------|--------------------------|---------------|--------------------------|--------------------------|
| # students in course: 13  Average Score | School<br>Mark | School<br>vs<br>District | School<br>vs<br>Province | Public<br>Exam<br>Mark | School<br>vs<br>District | School<br>vs<br>Province | Final<br>Mark | School<br>vs<br>District | School<br>vs<br>Province |
| School                                  | 75.7           |                          |                          |                        |                          |                          | 75.7          |                          |                          |
| District                                | 74.7           | р                        | р                        |                        |                          |                          | 74.7          | р                        | р                        |
| Province                                | 74.8           | ·                        |                          |                        |                          |                          | 74.8          | •                        | ·                        |
| Percent of Passes                       |                |                          |                          |                        |                          |                          |               |                          |                          |
| School                                  | 100.0          |                          |                          |                        |                          |                          | 100.0         |                          |                          |
| District                                | 92.8           | р                        | р                        |                        |                          |                          | 92.8          | р                        | р                        |
| Province                                | 93.5           |                          |                          |                        |                          |                          | 93.5          |                          |                          |