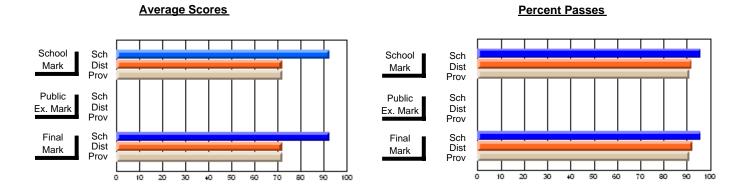

### District 4 - Eastern

#296 - St. Michael's High, Bell Island

**Subject: Technology Education** 

| # students in course: 19 |                | School         | School         | Public       | School         | School         |               | School         | School         |
|--------------------------|----------------|----------------|----------------|--------------|----------------|----------------|---------------|----------------|----------------|
|                          | School<br>Mark | vs<br>District | vs<br>Province | Exam<br>Mark | vs<br>District | vs<br>Province | Final<br>Mark | vs<br>District | vs<br>Province |
| Average Score            |                |                |                |              |                |                |               |                |                |
| School                   | 73.1           |                |                |              |                |                | 73.1          |                |                |
| District                 | 73.1           | р              | р              |              |                |                | 73.1          | р              | р              |
| Province                 | 73.1           |                |                |              |                |                | 73.1          |                |                |
| Percent of Passes        |                |                |                |              |                |                |               |                |                |
| School                   | 100.0          |                |                |              |                |                | 100.0         |                |                |
| District                 | 100.0          | р              | р              |              |                |                | 100.0         | р              | р              |
| Province                 | 100.0          |                | -              |              |                |                | 100.0         |                |                |

### District 4 - Eastern

#296 - St. Michael's High, Bell Island

Subject: Technology Education

30

40 50 60

20