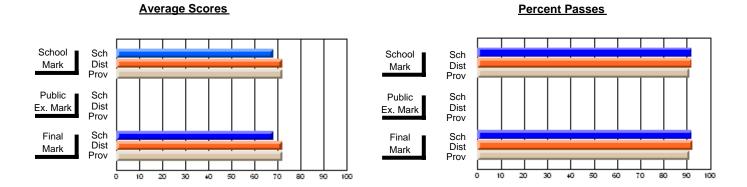

### District 4 - Eastern

#296 - St. Michael's High, Bell Island

**Subject: Technology Education** 

| # students in course: 19 |                | School         | School         | Public       | School         | School         |               | School         | School         |
|--------------------------|----------------|----------------|----------------|--------------|----------------|----------------|---------------|----------------|----------------|
|                          | School<br>Mark | vs<br>District | vs<br>Province | Exam<br>Mark | vs<br>District | vs<br>Province | Final<br>Mark | vs<br>District | vs<br>Province |
| Average Score            |                |                |                |              |                |                |               |                |                |
| School                   | 73.1           |                |                |              |                |                | 73.1          |                |                |
| District                 | 73.1           | р              | р              |              |                |                | 73.1          | р              | р              |
| Province                 | 73.1           |                |                |              |                |                | 73.1          |                |                |
| Percent of Passes        |                |                |                |              |                |                |               |                |                |
| School                   | 100.0          |                |                |              |                |                | 100.0         |                |                |
| District                 | 100.0          | р              | р              |              |                |                | 100.0         | р              | р              |
| Province                 | 100.0          |                | -              |              |                |                | 100.0         |                |                |

Modification Time: 12:39:34PM

Modification Date: 1/8/2010

Source: Evaluation & Research

<sup>\*</sup> Data from the High School Certification System. The results from supplementary courses are not reflected in these results. All students obtaining a score of 48 or 49 on the final mark, were adjusted to 50 and are reflected in the Final Mark column.