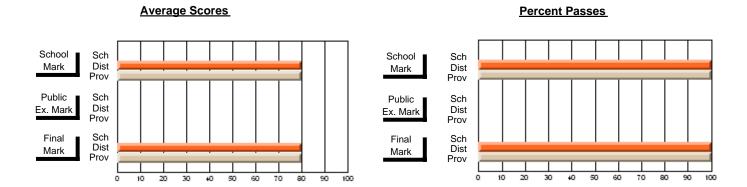

#### **Subject: Technology Education**

| # students in course: 19 | School<br>Mark | School<br>vs<br>District | School<br>vs<br>Province | Public<br>Exam<br>Mark | School<br>vs<br>District | School<br>vs<br>Province | Final<br>Mark | School<br>vs<br>District | School<br>vs<br>Province |
|--------------------------|----------------|--------------------------|--------------------------|------------------------|--------------------------|--------------------------|---------------|--------------------------|--------------------------|
| Average Score            |                |                          |                          |                        |                          |                          |               |                          |                          |
| School                   | 86.6           |                          |                          |                        |                          |                          | 86.6          |                          |                          |
| District                 | 77.4           | р                        | р                        |                        |                          |                          | 77.4          | р                        | р                        |
| Province                 | 76.0           |                          |                          |                        |                          |                          | 76.0          |                          |                          |
| Percent of Passes        |                |                          |                          |                        |                          |                          |               |                          |                          |
| School                   | 100.0          |                          |                          |                        |                          |                          | 100.0         |                          |                          |
| District                 | 98.9           | р                        | р                        |                        |                          |                          | 98.9          | р                        | р                        |
| Province                 | 97.9           |                          |                          |                        |                          |                          | 97.9          |                          |                          |