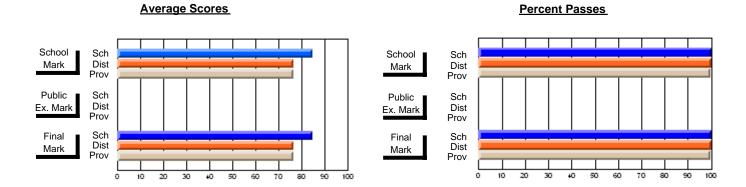

### District 4 - Eastern

#296 - St. Michael's High, Bell Island

Subject: Mathematics

| # students in course: 11          | School<br>Mark       | School<br>vs<br>District | School<br>vs<br>Province | E | ıblic<br>xam<br>lark | School<br>vs<br>District | School<br>vs<br>Province | Final<br>Mark        | VS | School<br>vs<br>Province |
|-----------------------------------|----------------------|--------------------------|--------------------------|---|----------------------|--------------------------|--------------------------|----------------------|----|--------------------------|
| Average Score School District     | <b>83.3</b> 79.5     | р                        | р                        |   |                      |                          |                          | <b>83.3</b> 79.5     | р  | р                        |
| Province Percent of Passes School | 79.4<br><b>100.0</b> |                          |                          |   |                      |                          |                          | 79.4<br><b>100.0</b> |    |                          |
| District Province                 | 99.0<br>99.0         | р                        | p                        |   |                      |                          |                          | 99.0<br>99.0         | p  | р                        |