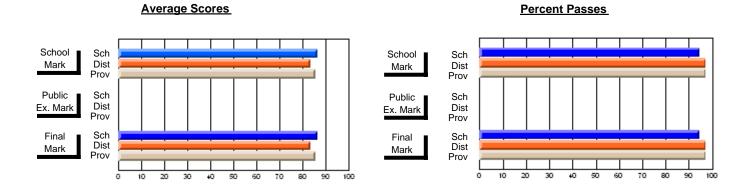

#### **Subject: Technology Education**

| # students in course: 19 | School<br>Mark | School<br>vs<br>District | School<br>vs<br>Province | Public<br>Exam<br>Mark | School<br>vs<br>District | School<br>vs<br>Province | Final<br>Mark | School<br>vs<br>District | School<br>vs<br>Province |
|--------------------------|----------------|--------------------------|--------------------------|------------------------|--------------------------|--------------------------|---------------|--------------------------|--------------------------|
| Average Score            |                |                          |                          |                        |                          |                          |               |                          |                          |
| School                   | 86.6           |                          |                          |                        |                          |                          | 86.6          |                          |                          |
| District                 | 77.4           | р                        | р                        |                        |                          |                          | 77.4          | р                        | р                        |
| Province                 | 76.0           |                          |                          |                        |                          |                          | 76.0          |                          |                          |
| Percent of Passes        |                |                          |                          |                        |                          |                          |               |                          |                          |
| School                   | 100.0          |                          |                          |                        |                          |                          | 100.0         |                          |                          |
| District                 | 98.9           | р                        | р                        |                        |                          |                          | 98.9          | р                        | р                        |
| Province                 | 97.9           |                          |                          |                        |                          |                          | 97.9          |                          |                          |

#### **Average Scores Percent Passes** School Sch School Sch Dist Prov Mark Dist Mark Prov Public Sch Public Sch Dist Ex. Mark Dist Ex. Mark Prov Sch Dist Prov Sch Dist Final Final Mark Mark 80 90 20

Modification Time: 12:39:34PM