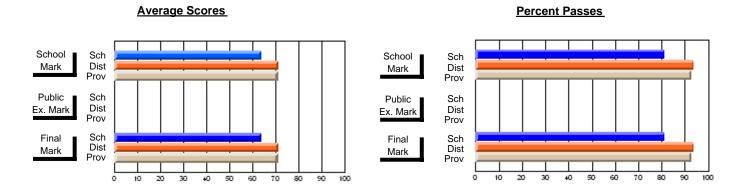

#### **Subject: Enterprise Education**

| # students in course: 18 | School | School   | School<br>vs | Public<br>Exam | School   | School<br>vs | Final | School<br>vs | School<br>vs |
|--------------------------|--------|----------|--------------|----------------|----------|--------------|-------|--------------|--------------|
| Average Score            | Mark   | District | Province     | Mark           | District | Province     | Mark  | District     | Province     |
| School                   | 66.3   |          |              |                |          |              | 66.3  |              |              |
| District                 | 65.7   | р        | q            |                |          |              | 65.7  | р            | q            |
| Province                 | 66.9   | •        | ·            |                |          |              | 66.9  | •            |              |
| Percent of Passes        |        |          |              |                |          |              |       |              |              |
| School                   | 88.9   |          |              |                |          |              | 88.9  |              |              |
| District                 | 87.7   | р        | р            |                |          |              | 87.7  | р            | р            |
| Province                 | 88.4   |          |              |                |          |              | 88.7  |              |              |