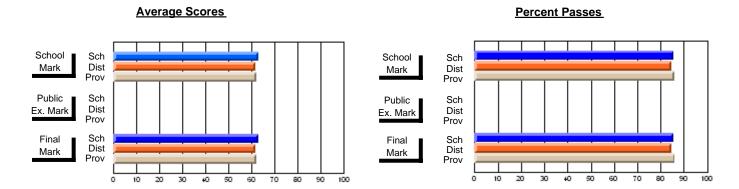

### District 4 - Eastern

#296 - St. Michael's High, Bell Island

Subject: French

| # students in course: 11      | School<br>Mark   | School<br>vs<br>District | School<br>vs<br>Province | Public<br>Exam<br>Mark | School<br>vs<br>District | School<br>vs<br>Province | Final<br>Mark    | School<br>vs<br>District | School<br>vs<br>Province |
|-------------------------------|------------------|--------------------------|--------------------------|------------------------|--------------------------|--------------------------|------------------|--------------------------|--------------------------|
| Average Score School District | <b>69.3</b> 72.5 |                          |                          |                        |                          |                          | <b>69.3</b> 72.5 |                          | G                        |
| Province                      | 72.4             | q                        | q                        |                        |                          |                          | 72.4             | q                        | q                        |
| Percent of Passes             |                  |                          |                          |                        |                          |                          |                  |                          |                          |
| School                        | 100.0            |                          |                          |                        |                          |                          | 100.0            |                          |                          |
| District                      | 96.8             | р                        | р                        |                        |                          |                          | 96.8             | р                        | р                        |
| Province                      | 95.6             |                          |                          |                        |                          |                          | 95.6             |                          |                          |

Modification Time: 12:39:34PM

Modification Date: 1/8/2010

Source: Evaluation & Research

<sup>\*</sup> Data from the High School Certification System. The results from supplementary courses are not reflected in these results. All students obtaining a score of 48 or 49 on the final mark, were adjusted to 50 and are reflected in the Final Mark column.