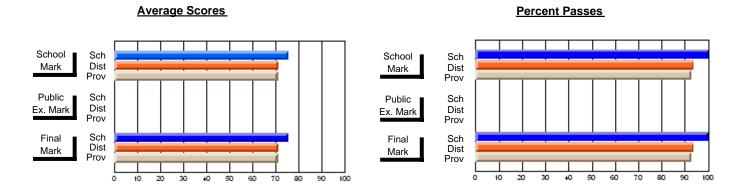

### District 4 - Eastern

#296 - St. Michael's High, Bell Island

Subject: French

| # students in course: 11      | School<br>Mark   | School<br>vs<br>District | School<br>vs<br>Province | Public<br>Exam<br>Mark | School<br>vs<br>District | School<br>vs<br>Province | Final<br>Mark    | School<br>vs<br>District | School<br>vs<br>Province |
|-------------------------------|------------------|--------------------------|--------------------------|------------------------|--------------------------|--------------------------|------------------|--------------------------|--------------------------|
| Average Score School District | <b>69.3</b> 72.5 |                          |                          |                        |                          |                          | <b>69.3</b> 72.5 |                          | G                        |
| Province                      | 72.4             | q                        | q                        |                        |                          |                          | 72.4             | q                        | q                        |
| Percent of Passes             |                  |                          |                          |                        |                          |                          |                  |                          |                          |
| School                        | 100.0            |                          |                          |                        |                          |                          | 100.0            |                          |                          |
| District                      | 96.8             | р                        | р                        |                        |                          |                          | 96.8             | р                        | р                        |
| Province                      | 95.6             |                          |                          |                        |                          |                          | 95.6             |                          |                          |