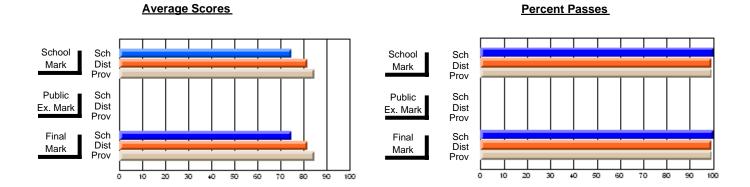

### District 4 - Eastern

#296 - St. Michael's High, Bell Island

Subject: Family Studies

| Course: HUMAN DYNAMICS 22               |                |                          |                          | J                      |                          |                          |               |                          |                          |
|-----------------------------------------|----------------|--------------------------|--------------------------|------------------------|--------------------------|--------------------------|---------------|--------------------------|--------------------------|
| # students in course: 13  Average Score | School<br>Mark | School<br>vs<br>District | School<br>vs<br>Province | Public<br>Exam<br>Mark | School<br>vs<br>District | School<br>vs<br>Province | Final<br>Mark | School<br>vs<br>District | School<br>vs<br>Province |
| School                                  | 75.7           |                          |                          |                        |                          |                          | 75.7          |                          |                          |
| District                                | 74.7           | р                        | р                        |                        |                          |                          | 74.7          | р                        | р                        |
| Province                                | 74.8           | ·                        |                          |                        |                          |                          | 74.8          | •                        | ·                        |
| Percent of Passes                       |                |                          |                          |                        |                          |                          |               |                          |                          |
| School                                  | 100.0          |                          |                          |                        |                          |                          | 100.0         |                          |                          |
| District                                | 92.8           | р                        | р                        |                        |                          |                          | 92.8          | р                        | р                        |
| Province                                | 93.5           |                          |                          |                        |                          |                          | 93.5          |                          |                          |