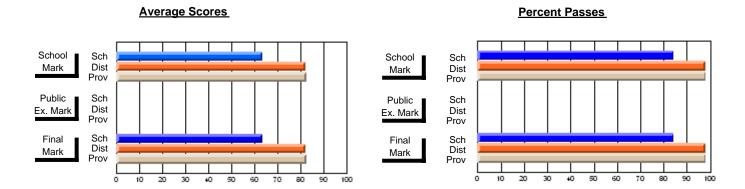

### District 4 - Eastern

#296 - St. Michael's High, Bell Island

Subject: Health

| # students in course: 17 | School<br>Mark | School<br>vs<br>District | School<br>vs<br>Province | Public<br>Exam<br>Mark | School<br>vs<br>District | School<br>vs<br>Province | Final<br>Mark | School<br>vs<br>District | School<br>vs<br>Province |
|--------------------------|----------------|--------------------------|--------------------------|------------------------|--------------------------|--------------------------|---------------|--------------------------|--------------------------|
| Average Score            |                |                          |                          |                        |                          |                          |               |                          |                          |
| School                   | 62.5           |                          |                          |                        |                          |                          | 62.5          |                          |                          |
| District                 | 71.4           | q                        | q                        |                        |                          |                          | 71.4          | q                        | q                        |
| Province                 | 72.6           |                          | ·                        |                        |                          |                          | 72.6          |                          |                          |
| Percent of Passes        |                |                          |                          |                        |                          |                          |               |                          |                          |
| School                   | 94.1           |                          |                          |                        |                          |                          | 94.1          |                          |                          |
| District                 | 96.3           | q                        | q                        |                        |                          |                          | 96.3          | q                        | q                        |
| Province                 | 96.4           |                          |                          |                        |                          |                          | 96.4          |                          |                          |