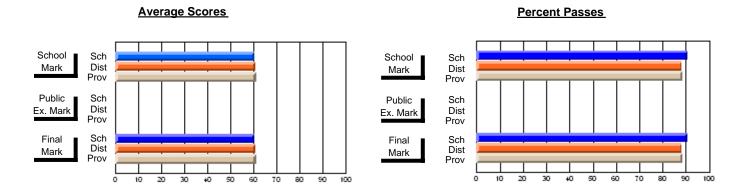

### District 4 - Eastern

#296 - St. Michael's High, Bell Island

Subject: Art

| # students in course: 21 | School<br>Mark | School<br>vs<br>District | School<br>vs<br>Province | Public<br>Exam<br>Mark | School<br>vs<br>District | School<br>vs<br>Province | Final<br>Mark | School<br>vs<br>District | School<br>vs<br>Province |
|--------------------------|----------------|--------------------------|--------------------------|------------------------|--------------------------|--------------------------|---------------|--------------------------|--------------------------|
| Average Score            |                |                          |                          |                        |                          |                          |               |                          |                          |
| School                   | 72.1           |                          |                          |                        |                          |                          | 72.1          |                          |                          |
| District                 | 71.9           | p                        | q                        |                        |                          |                          | 71.9          | p                        | q                        |
| Province                 | 72.3           |                          |                          |                        |                          |                          | 72.3          |                          |                          |
| Percent of Passes        |                |                          |                          |                        |                          |                          |               |                          |                          |
| School                   | 95.2           |                          |                          |                        |                          |                          | 95.2          |                          |                          |
| District                 | 92.1           | р                        | р                        |                        |                          |                          | 92.2          | р                        | р                        |
| Province                 | 91.1           |                          |                          |                        |                          |                          | 91.2          |                          |                          |