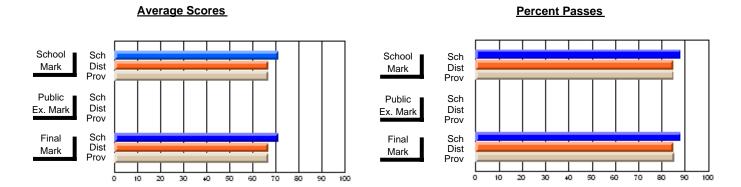

### District 4 - Eastern

#296 - St. Michael's High, Bell Island

Subject: Art

| # students in course: 21 | School<br>Mark | School<br>vs<br>District | School<br>vs<br>Province | Public<br>Exam<br>Mark | School<br>vs<br>District | School<br>vs<br>Province | Final<br>Mark | School<br>vs<br>District | School<br>vs<br>Province |
|--------------------------|----------------|--------------------------|--------------------------|------------------------|--------------------------|--------------------------|---------------|--------------------------|--------------------------|
| Average Score            |                |                          |                          |                        |                          |                          |               |                          |                          |
| School                   | 72.1           |                          |                          |                        |                          |                          | 72.1          |                          |                          |
| District                 | 71.9           | p                        | q                        |                        |                          |                          | 71.9          | p                        | q                        |
| Province                 | 72.3           |                          |                          |                        |                          |                          | 72.3          |                          |                          |
| Percent of Passes        |                |                          |                          |                        |                          |                          |               |                          |                          |
| School                   | 95.2           |                          |                          |                        |                          |                          | 95.2          |                          |                          |
| District                 | 92.1           | р                        | р                        |                        |                          |                          | 92.2          | р                        | р                        |
| Province                 | 91.1           |                          |                          |                        |                          |                          | 91.2          |                          |                          |