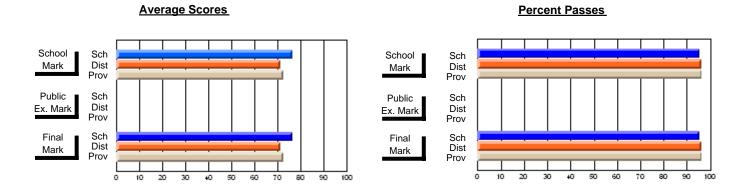

### District 4 - Eastern

#296 - St. Michael's High, Bell Island

Subject: Art

| # students in course: 21 | School<br>Mark | School<br>vs<br>District | School<br>vs<br>Province | Public<br>Exam<br>Mark | School<br>vs<br>District | School<br>vs<br>Province | Final<br>Mark | School<br>vs<br>District | School<br>vs<br>Province |
|--------------------------|----------------|--------------------------|--------------------------|------------------------|--------------------------|--------------------------|---------------|--------------------------|--------------------------|
| Average Score            |                |                          |                          |                        |                          |                          |               |                          |                          |
| School                   | 72.1           |                          |                          |                        |                          |                          | 72.1          |                          |                          |
| District                 | 71.9           | p                        | q                        |                        |                          |                          | 71.9          | p                        | q                        |
| Province                 | 72.3           |                          |                          |                        |                          |                          | 72.3          |                          |                          |
| Percent of Passes        |                |                          |                          |                        |                          |                          |               |                          |                          |
| School                   | 95.2           |                          |                          |                        |                          |                          | 95.2          |                          |                          |
| District                 | 92.1           | р                        | р                        |                        |                          |                          | 92.2          | р                        | р                        |
| Province                 | 91.1           |                          |                          |                        |                          |                          | 91.2          |                          |                          |

Modification Time: 12:39:34PM

Modification Date: 1/8/2010

Source: Evaluation & Research

<sup>\*</sup> Data from the High School Certification System. The results from supplementary courses are not reflected in these results. All students obtaining a score of 48 or 49 on the final mark, were adjusted to 50 and are reflected in the Final Mark column.