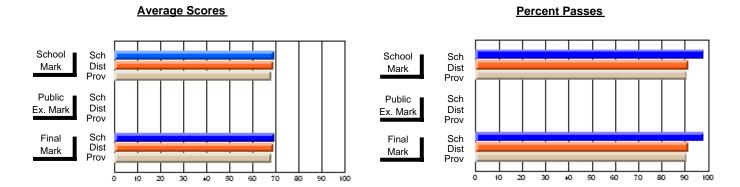

### District 4 - Eastern

#296 - St. Michael's High, Bell Island

Subject: French

| # students in course: 11      | School<br>Mark   | School<br>vs<br>District | School<br>vs<br>Province | Public<br>Exam<br>Mark | School<br>vs<br>District | School<br>vs<br>Province | Final<br>Mark    | School<br>vs<br>District | School<br>vs<br>Province |
|-------------------------------|------------------|--------------------------|--------------------------|------------------------|--------------------------|--------------------------|------------------|--------------------------|--------------------------|
| Average Score School District | <b>69.3</b> 72.5 |                          |                          |                        |                          |                          | <b>69.3</b> 72.5 |                          | G                        |
| Province                      | 72.4             | q                        | q                        |                        |                          |                          | 72.4             | q                        | q                        |
| Percent of Passes             |                  |                          |                          |                        |                          |                          |                  |                          |                          |
| School                        | 100.0            |                          |                          |                        |                          |                          | 100.0            |                          |                          |
| District                      | 96.8             | р                        | р                        |                        |                          |                          | 96.8             | р                        | р                        |
| Province                      | 95.6             |                          |                          |                        |                          |                          | 95.6             |                          |                          |