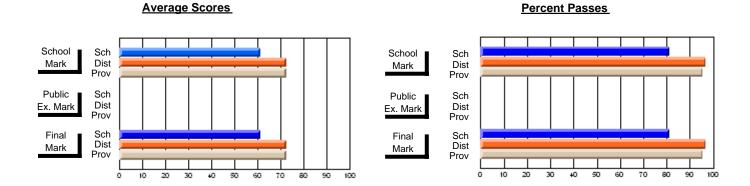

### District 4 - Eastern

#296 - St. Michael's High, Bell Island

Subject: Family Studies

| Course: HUMAN DYNAMICS 22               |                |                          |                          | J                      |                          |                          |               |                          |                          |
|-----------------------------------------|----------------|--------------------------|--------------------------|------------------------|--------------------------|--------------------------|---------------|--------------------------|--------------------------|
| # students in course: 13  Average Score | School<br>Mark | School<br>vs<br>District | School<br>vs<br>Province | Public<br>Exam<br>Mark | School<br>vs<br>District | School<br>vs<br>Province | Final<br>Mark | School<br>vs<br>District | School<br>vs<br>Province |
| School                                  | 75.7           |                          |                          |                        |                          |                          | 75.7          |                          |                          |
| District                                | 74.7           | р                        | р                        |                        |                          |                          | 74.7          | р                        | р                        |
| Province                                | 74.8           | ·                        |                          |                        |                          |                          | 74.8          | •                        | ·                        |
| Percent of Passes                       |                |                          |                          |                        |                          |                          |               |                          |                          |
| School                                  | 100.0          |                          |                          |                        |                          |                          | 100.0         |                          |                          |
| District                                | 92.8           | р                        | р                        |                        |                          |                          | 92.8          | р                        | р                        |
| Province                                | 93.5           |                          |                          |                        |                          |                          | 93.5          |                          |                          |

#### **Average Scores Percent Passes** School Sch School Sch Dist Prov Mark Dist Mark Prov Public Sch Public Sch Dist Ex. Mark Dist Ex. Mark Prov Sch Dist Prov Sch Dist Final Final Mark Mark Prov 30 70 80 90 20 40 50 60