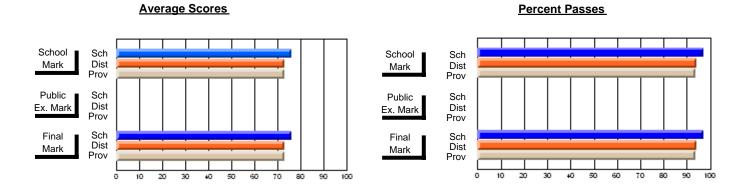

#### -

| # students in course: 18 | School<br>Mark | School<br>vs<br>District | School<br>vs<br>Province | Public<br>Exam<br>Mark | School<br>vs<br>District | School<br>vs<br>Province | Final<br>Mark | School<br>vs<br>District | School<br>vs<br>Province |
|--------------------------|----------------|--------------------------|--------------------------|------------------------|--------------------------|--------------------------|---------------|--------------------------|--------------------------|
| Average Score            |                |                          |                          |                        |                          |                          |               |                          |                          |
| School                   | 74.8           |                          |                          |                        |                          |                          | 74.8          |                          |                          |
| District                 | 73.9           | р                        | q                        |                        |                          |                          | 73.9          | р                        | q                        |
| Province                 | 75.1           |                          |                          |                        |                          |                          | 75.1          |                          |                          |
| Percent of Passes        |                |                          |                          |                        |                          |                          |               |                          |                          |
| School                   | 100.0          |                          |                          |                        |                          |                          | 100.0         |                          |                          |
| District                 | 95.5           | р                        | р                        |                        |                          |                          | 95.5          | р                        | р                        |
| Province                 | 94.1           |                          |                          |                        |                          |                          | 94.1          |                          |                          |