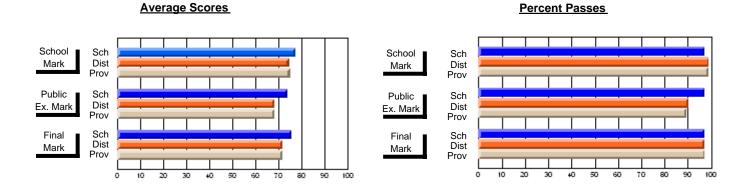

### District 4 - Eastern

#296 - St. Michael's High, Bell Island

Subject: Family Studies

| Course: HUMAN DYNAMICS 22               |                |                          |                          | J                      |                          |                          |               |                          |                          |
|-----------------------------------------|----------------|--------------------------|--------------------------|------------------------|--------------------------|--------------------------|---------------|--------------------------|--------------------------|
| # students in course: 13  Average Score | School<br>Mark | School<br>vs<br>District | School<br>vs<br>Province | Public<br>Exam<br>Mark | School<br>vs<br>District | School<br>vs<br>Province | Final<br>Mark | School<br>vs<br>District | School<br>vs<br>Province |
| School                                  | 75.7           |                          |                          |                        |                          |                          | 75.7          |                          |                          |
| District                                | 74.7           | р                        | р                        |                        |                          |                          | 74.7          | р                        | р                        |
| Province                                | 74.8           | ·                        |                          |                        |                          |                          | 74.8          | •                        | ·                        |
| Percent of Passes                       |                |                          |                          |                        |                          |                          |               |                          |                          |
| School                                  | 100.0          |                          |                          |                        |                          |                          | 100.0         |                          |                          |
| District                                | 92.8           | р                        | р                        |                        |                          |                          | 92.8          | р                        | р                        |
| Province                                | 93.5           |                          |                          |                        |                          |                          | 93.5          |                          |                          |

#### **Average Scores Percent Passes** School Sch School Sch Dist Prov Mark Dist Mark Prov Public Sch Public Sch Dist Ex. Mark Dist Ex. Mark Prov Sch Dist Prov Sch Dist Final Final Mark Mark Prov 30 70 80 90 20 40 50 60