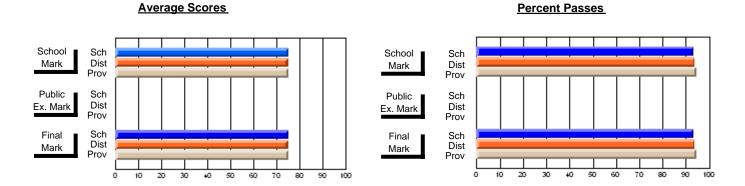

#### **Subject: Enterprise Education**

| # students in course: 18 | School | School   | School<br>vs | Public<br>Exam | School   | School<br>vs | Final | School<br>vs | School<br>vs |
|--------------------------|--------|----------|--------------|----------------|----------|--------------|-------|--------------|--------------|
| Average Score            | Mark   | District | Province     | Mark           | District | Province     | Mark  | District     | Province     |
| School                   | 66.3   |          |              |                |          |              | 66.3  |              |              |
| District                 | 65.7   | р        | q            |                |          |              | 65.7  | р            | q            |
| Province                 | 66.9   | •        | ·            |                |          |              | 66.9  | •            |              |
| Percent of Passes        |        |          |              |                |          |              |       |              |              |
| School                   | 88.9   |          |              |                |          |              | 88.9  |              |              |
| District                 | 87.7   | р        | р            |                |          |              | 87.7  | р            | р            |
| Province                 | 88.4   |          |              |                |          |              | 88.7  |              |              |

#### **Average Scores Percent Passes** School Sch School Sch Dist Prov Mark Dist Mark Prov Public Sch Public Sch Dist Ex. Mark Dist Ex. Mark Prov Sch Dist Prov Final Sch Final Dist Mark Mark Prov 30 60 70 80 20 40 50