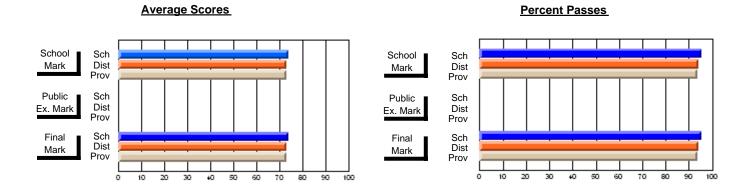

### District 4 - Eastern

#296 - St. Michael's High, Bell Island

Subject: Art

| # students in course: 21 | School<br>Mark | School<br>vs<br>District | School<br>vs<br>Province | Public<br>Exam<br>Mark | School<br>vs<br>District | School<br>vs<br>Province | Final<br>Mark | School<br>vs<br>District | School<br>vs<br>Province |
|--------------------------|----------------|--------------------------|--------------------------|------------------------|--------------------------|--------------------------|---------------|--------------------------|--------------------------|
| Average Score            |                |                          |                          |                        |                          |                          |               |                          |                          |
| School                   | 72.1           |                          |                          |                        |                          |                          | 72.1          |                          |                          |
| District                 | 71.9           | p                        | q                        |                        |                          |                          | 71.9          | p                        | q                        |
| Province                 | 72.3           |                          |                          |                        |                          |                          | 72.3          |                          |                          |
| Percent of Passes        |                |                          |                          |                        |                          |                          |               |                          |                          |
| School                   | 95.2           |                          |                          |                        |                          |                          | 95.2          |                          |                          |
| District                 | 92.1           | р                        | р                        |                        |                          |                          | 92.2          | р                        | р                        |
| Province                 | 91.1           |                          |                          |                        |                          |                          | 91.2          |                          |                          |