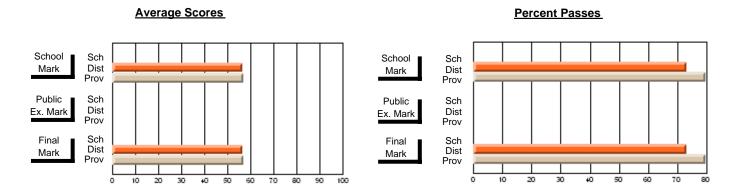

#### **Subject: Enterprise Education**

| # students in course: 18 | School | School   | School<br>vs | Public<br>Exam | School   | School<br>vs | Final | School<br>vs | School<br>vs |
|--------------------------|--------|----------|--------------|----------------|----------|--------------|-------|--------------|--------------|
| Average Score            | Mark   | District | Province     | Mark           | District | Province     | Mark  | District     | Province     |
| School                   | 66.3   |          |              |                |          |              | 66.3  |              |              |
| District                 | 65.7   | р        | q            |                |          |              | 65.7  | р            | q            |
| Province                 | 66.9   | •        | ·            |                |          |              | 66.9  | •            |              |
| Percent of Passes        |        |          |              |                |          |              |       |              |              |
| School                   | 88.9   |          |              |                |          |              | 88.9  |              |              |
| District                 | 87.7   | р        | р            |                |          |              | 87.7  | р            | р            |
| Province                 | 88.4   |          |              |                |          |              | 88.7  |              |              |