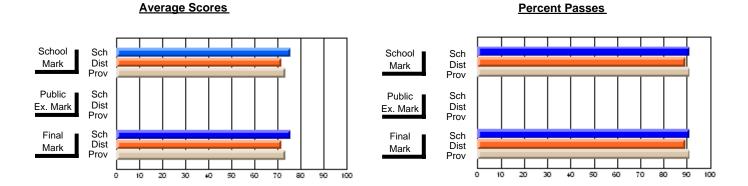

### District 4 - Eastern

#296 - St. Michael's High, Bell Island

Subject: Mathematics

| # students in course: 25                   | School<br>Mark              | School<br>vs<br>District | School<br>vs<br>Province | E | ublic<br>Exam<br>Mark | School<br>vs<br>District | School<br>vs<br>Province | Final<br>Mark               | School<br>vs<br>District | School<br>vs<br>Province |
|--------------------------------------------|-----------------------------|--------------------------|--------------------------|---|-----------------------|--------------------------|--------------------------|-----------------------------|--------------------------|--------------------------|
| Average Score School District Province     | <b>67.1</b> 66.8 66.8       | р                        | р                        |   |                       |                          |                          | <b>67.1</b> 66.8 66.8       | р                        | р                        |
| Percent of Passes School District Province | <b>88.0</b><br>85.0<br>85.2 | þ                        | р                        |   |                       |                          |                          | <b>88.0</b><br>85.0<br>85.3 | р                        | р                        |

Modification Time: 12:39:34PM

Modification Date: 1/8/2010

Source: Evaluation & Research

Web Site: http://www.education.gov.nf.ca/sch\_rep/2008/Index.htm

<sup>\*</sup> Data from the High School Certification System. The results from supplementary courses are not reflected in these results. All students obtaining a score of 48 or 49 on the final mark, were adjusted to 50 and are reflected in the Final Mark column.