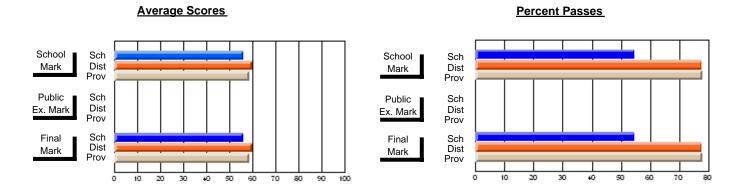

#### **Subject: Mathematics**

| # students in course: 14 | School<br>Mark | School<br>vs<br>District | School<br>vs<br>Province | Public<br>Exam<br>Mark | School<br>vs<br>District | School<br>vs<br>Province | Final<br>Mark | School<br>vs<br>District | School<br>vs<br>Province |
|--------------------------|----------------|--------------------------|--------------------------|------------------------|--------------------------|--------------------------|---------------|--------------------------|--------------------------|
| Average Score            |                |                          |                          |                        |                          |                          |               |                          |                          |
| School                   | 56.6           |                          |                          |                        |                          |                          | 56.6          |                          |                          |
| District                 | 61.6           | q                        | q                        |                        |                          |                          | 61.6          | q                        | q                        |
| Province                 | 62.1           |                          |                          |                        |                          |                          | 62.1          |                          |                          |
| Percent of Passes        |                |                          |                          |                        |                          |                          |               |                          |                          |
| School                   | 85.7           |                          |                          |                        |                          |                          | 85.7          |                          |                          |
| District                 | 84.6           | р                        | q                        |                        |                          |                          | 84.6          | р                        | q                        |
| Province                 | 86.0           |                          |                          |                        |                          |                          | 86.1          |                          |                          |

#### **Average Scores Percent Passes** School Sch Dist Mark Prov Public Sch Dist Ex. Mark

Final

Mark

Sch Dist

Prov