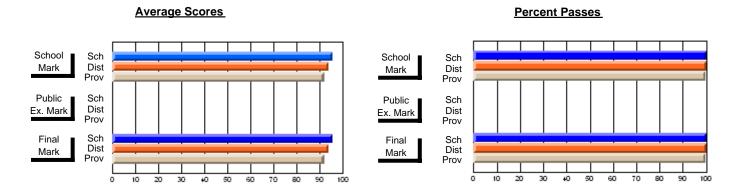

### District 4 - Eastern

#296 - St. Michael's High, Bell Island

Subject: Art

| # students in course: 21 | School<br>Mark | School<br>vs<br>District | School<br>vs<br>Province | Public<br>Exam<br>Mark | School<br>vs<br>District | School<br>vs<br>Province | Final<br>Mark | School<br>vs<br>District | School<br>vs<br>Province |
|--------------------------|----------------|--------------------------|--------------------------|------------------------|--------------------------|--------------------------|---------------|--------------------------|--------------------------|
| Average Score            |                |                          |                          |                        |                          |                          |               |                          |                          |
| School                   | 72.1           |                          |                          |                        |                          |                          | 72.1          |                          |                          |
| District                 | 71.9           | p                        | q                        |                        |                          |                          | 71.9          | p                        | q                        |
| Province                 | 72.3           |                          |                          |                        |                          |                          | 72.3          |                          |                          |
| Percent of Passes        |                |                          |                          |                        |                          |                          |               |                          |                          |
| School                   | 95.2           |                          |                          |                        |                          |                          | 95.2          |                          |                          |
| District                 | 92.1           | р                        | р                        |                        |                          |                          | 92.2          | р                        | р                        |
| Province                 | 91.1           |                          |                          |                        |                          |                          | 91.2          |                          |                          |

Modification Time: 12:39:34PM

Modification Date: 1/8/2010

Source: Evaluation & Research

<sup>\*</sup> Data from the High School Certification System. The results from supplementary courses are not reflected in these results. All students obtaining a score of 48 or 49 on the final mark, were adjusted to 50 and are reflected in the Final Mark column.