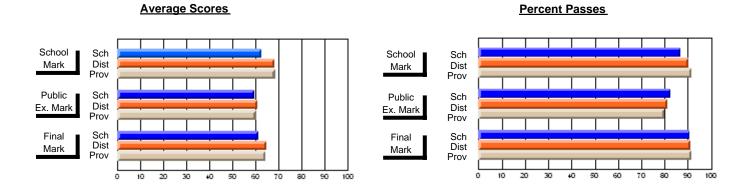

### District 4 - Eastern

#296 - St. Michael's High, Bell Island

Subject: Art

| # students in course: 21 | School<br>Mark | School<br>vs<br>District | School<br>vs<br>Province | Public<br>Exam<br>Mark | School<br>vs<br>District | School<br>vs<br>Province | Final<br>Mark | School<br>vs<br>District | School<br>vs<br>Province |
|--------------------------|----------------|--------------------------|--------------------------|------------------------|--------------------------|--------------------------|---------------|--------------------------|--------------------------|
| Average Score            |                |                          |                          |                        |                          |                          |               |                          |                          |
| School                   | 72.1           |                          |                          |                        |                          |                          | 72.1          |                          |                          |
| District                 | 71.9           | p                        | q                        |                        |                          |                          | 71.9          | p                        | q                        |
| Province                 | 72.3           |                          |                          |                        |                          |                          | 72.3          |                          |                          |
| Percent of Passes        |                |                          |                          |                        |                          |                          |               |                          |                          |
| School                   | 95.2           |                          |                          |                        |                          |                          | 95.2          |                          |                          |
| District                 | 92.1           | р                        | р                        |                        |                          |                          | 92.2          | р                        | р                        |
| Province                 | 91.1           |                          |                          |                        |                          |                          | 91.2          |                          |                          |

Modification Time: 12:39:34PM

Modification Date: 1/8/2010

Source: Evaluation & Research

<sup>\*</sup> Data from the High School Certification System. The results from supplementary courses are not reflected in these results. All students obtaining a score of 48 or 49 on the final mark, were adjusted to 50 and are reflected in the Final Mark column.