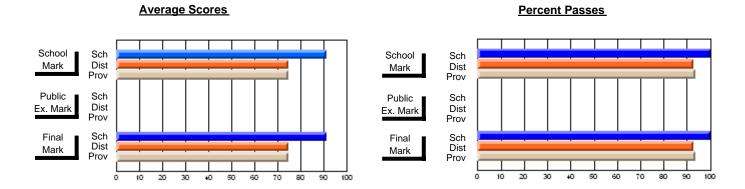

#### **Subject: Technology Education**

| # students in course: 18 | School<br>Mark | School<br>vs<br>District | School<br>vs<br>Province | Public<br>Exam<br>Mark | School<br>vs<br>District | School<br>vs<br>Province | Final<br>Mark | School<br>vs<br>District | School<br>vs<br>Province |
|--------------------------|----------------|--------------------------|--------------------------|------------------------|--------------------------|--------------------------|---------------|--------------------------|--------------------------|
| Average Score            |                | Diotriot                 | 1 10111100               | - Mark                 | Diotriot                 | TTOVITIO                 | III CITA      | District                 | 1 TOVINOC                |
| School                   | 66.5           |                          |                          |                        |                          |                          | 66.5          |                          |                          |
| District                 | 72.7           | q                        | q                        |                        |                          |                          | 72.7          | q                        | q                        |
| Province                 | 74.9           | -                        | -                        |                        |                          |                          | 74.9          |                          | •                        |
| Percent of Passes        |                |                          |                          |                        |                          |                          |               |                          |                          |
| School                   | 100.0          |                          |                          |                        |                          |                          | 100.0         |                          |                          |
| District                 | 92.8           | р                        | р                        |                        |                          |                          | 93.1          | р                        | р                        |
| Province                 | 93.6           |                          |                          |                        |                          |                          | 93.7          |                          |                          |

#### **Average Scores Percent Passes** School Sch School Sch Dist Prov Mark Dist Mark Prov Public Sch Public Sch Dist Ex. Mark Dist Ex. Mark Prov Sch Dist Prov Sch Dist Final Final Mark Mark 20 30 50 70 80 90 40 60

Modification Time: 12:39:34PM

Modification Date: 1/8/2010

Source: Evaluation & Research

<sup>\*</sup> Data from the High School Certification System. The results from supplementary courses are not reflected in these results. All students obtaining a score of 48 or 49 on the final mark, were adjusted to 50 and are reflected in the Final Mark column.