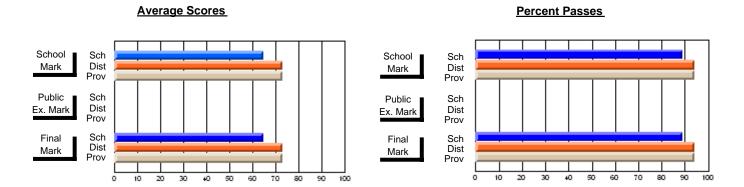

#### **Subject: Enterprise Education**

| # students in course: 18 | School | School   | School<br>vs | Public<br>Exam | School   | School<br>vs | Final | School<br>vs | School<br>vs |
|--------------------------|--------|----------|--------------|----------------|----------|--------------|-------|--------------|--------------|
| Average Score            | Mark   | District | Province     | Mark           | District | Province     | Mark  | District     | Province     |
| School                   | 66.3   |          |              |                |          |              | 66.3  |              |              |
| District                 | 65.7   | р        | q            |                |          |              | 65.7  | р            | q            |
| Province                 | 66.9   | •        | ·            |                |          |              | 66.9  | •            |              |
| Percent of Passes        |        |          |              |                |          |              |       |              |              |
| School                   | 88.9   |          |              |                |          |              | 88.9  |              |              |
| District                 | 87.7   | р        | р            |                |          |              | 87.7  | р            | р            |
| Province                 | 88.4   |          |              |                |          |              | 88.7  |              |              |