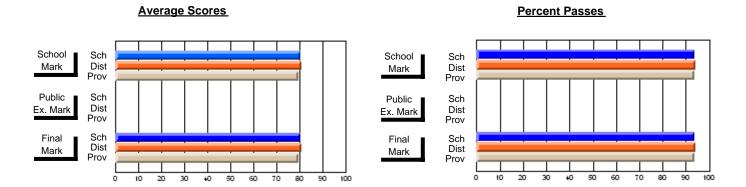

#### **Subject: Enterprise Education**

| # students in course: 18 | School | School   | School<br>vs | Public<br>Exam | School   | School<br>vs | Final | School<br>vs | School<br>vs |
|--------------------------|--------|----------|--------------|----------------|----------|--------------|-------|--------------|--------------|
| Average Score            | Mark   | District | Province     | Mark           | District | Province     | Mark  | District     | Province     |
| School                   | 66.3   |          |              |                |          |              | 66.3  |              |              |
| District                 | 65.7   | р        | q            |                |          |              | 65.7  | р            | q            |
| Province                 | 66.9   | •        | ·            |                |          |              | 66.9  | •            |              |
| Percent of Passes        |        |          |              |                |          |              |       |              |              |
| School                   | 88.9   |          |              |                |          |              | 88.9  |              |              |
| District                 | 87.7   | р        | р            |                |          |              | 87.7  | р            | р            |
| Province                 | 88.4   |          |              |                |          |              | 88.7  |              |              |