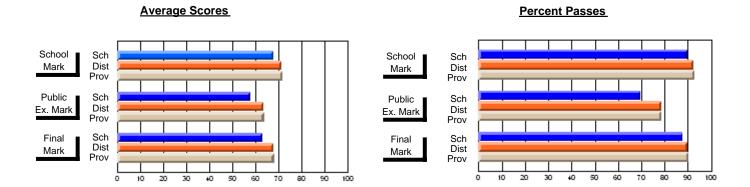

#### **Subject: Enterprise Education**

| # students in course: 18 | School | School   | School<br>vs | Public<br>Exam | School   | School<br>vs | Final | School<br>vs | School<br>vs |
|--------------------------|--------|----------|--------------|----------------|----------|--------------|-------|--------------|--------------|
| Average Score            | Mark   | District | Province     | Mark           | District | Province     | Mark  | District     | Province     |
| School                   | 66.3   |          |              |                |          |              | 66.3  |              |              |
| District                 | 65.7   | р        | q            |                |          |              | 65.7  | р            | q            |
| Province                 | 66.9   | •        | ·            |                |          |              | 66.9  | •            |              |
| Percent of Passes        |        |          |              |                |          |              |       |              |              |
| School                   | 88.9   |          |              |                |          |              | 88.9  |              |              |
| District                 | 87.7   | р        | р            |                |          |              | 87.7  | р            | р            |
| Province                 | 88.4   |          |              |                |          |              | 88.7  |              |              |