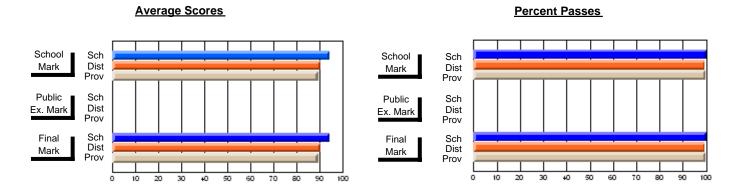

### District 4 - Eastern

#296 - St. Michael's High, Bell Island

**Subject: Technology Education** 

| # students in course: 19 |                | School         | School         | Public       | School         | School         |               | School         | School         |
|--------------------------|----------------|----------------|----------------|--------------|----------------|----------------|---------------|----------------|----------------|
|                          | School<br>Mark | vs<br>District | vs<br>Province | Exam<br>Mark | vs<br>District | vs<br>Province | Final<br>Mark | vs<br>District | vs<br>Province |
| Average Score            |                |                |                |              |                |                |               |                |                |
| School                   | 73.1           |                |                |              |                |                | 73.1          |                |                |
| District                 | 73.1           | р              | р              |              |                |                | 73.1          | р              | р              |
| Province                 | 73.1           |                |                |              |                |                | 73.1          |                |                |
| Percent of Passes        |                |                |                |              |                |                |               |                |                |
| School                   | 100.0          |                |                |              |                |                | 100.0         |                |                |
| District                 | 100.0          | р              | р              |              |                |                | 100.0         | р              | р              |
| Province                 | 100.0          |                | -              |              |                |                | 100.0         |                |                |