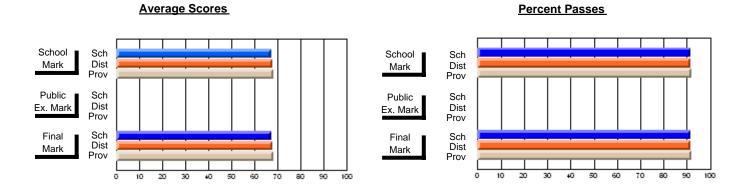

#### **Subject: Technology Education**

| # students in course: 19 | School<br>Mark | School<br>vs<br>District | School<br>vs<br>Province | Public<br>Exam<br>Mark | School<br>vs<br>District | School<br>vs<br>Province | Final<br>Mark | School<br>vs<br>District | School<br>vs<br>Province |
|--------------------------|----------------|--------------------------|--------------------------|------------------------|--------------------------|--------------------------|---------------|--------------------------|--------------------------|
| Average Score            |                |                          |                          |                        |                          |                          |               |                          |                          |
| School                   | 86.6           |                          |                          |                        |                          |                          | 86.6          |                          |                          |
| District                 | 77.4           | р                        | р                        |                        |                          |                          | 77.4          | р                        | р                        |
| Province                 | 76.0           |                          |                          |                        |                          |                          | 76.0          |                          |                          |
| Percent of Passes        |                |                          |                          |                        |                          |                          |               |                          |                          |
| School                   | 100.0          |                          |                          |                        |                          |                          | 100.0         |                          |                          |
| District                 | 98.9           | р                        | р                        |                        |                          |                          | 98.9          | р                        | р                        |
| Province                 | 97.9           |                          |                          |                        |                          |                          | 97.9          |                          |                          |