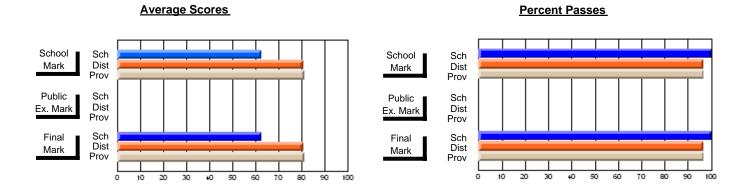

### District 4 - Eastern

#296 - St. Michael's High, Bell Island

Subject: Family Studies

| Course: HUMAN DYNAMICS 22               |                |                          |                          | J                      |                          |                          |               |                          |                          |
|-----------------------------------------|----------------|--------------------------|--------------------------|------------------------|--------------------------|--------------------------|---------------|--------------------------|--------------------------|
| # students in course: 13  Average Score | School<br>Mark | School<br>vs<br>District | School<br>vs<br>Province | Public<br>Exam<br>Mark | School<br>vs<br>District | School<br>vs<br>Province | Final<br>Mark | School<br>vs<br>District | School<br>vs<br>Province |
| School                                  | 75.7           |                          |                          |                        |                          |                          | 75.7          |                          |                          |
| District                                | 74.7           | р                        | р                        |                        |                          |                          | 74.7          | р                        | р                        |
| Province                                | 74.8           | ·                        |                          |                        |                          |                          | 74.8          | •                        | ·                        |
| Percent of Passes                       |                |                          |                          |                        |                          |                          |               |                          |                          |
| School                                  | 100.0          |                          |                          |                        |                          |                          | 100.0         |                          |                          |
| District                                | 92.8           | р                        | р                        |                        |                          |                          | 92.8          | р                        | р                        |
| Province                                | 93.5           |                          |                          |                        |                          |                          | 93.5          |                          |                          |

Modification Time: 12:39:34PM

Modification Date: 1/8/2010

Source: Evaluation & Research

<sup>\*</sup> Data from the High School Certification System. The results from supplementary courses are not reflected in these results. All students obtaining a score of 48 or 49 on the final mark, were adjusted to 50 and are reflected in the Final Mark column.