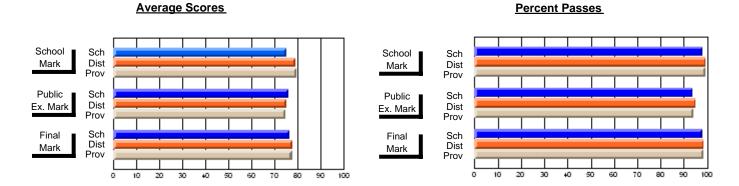

### District 4 - Eastern

#296 - St. Michael's High, Bell Island

**Subject: Technology Education** 

| # students in course: 19 |                | School         | School         | Public       | School         | School         |               | School         | School         |
|--------------------------|----------------|----------------|----------------|--------------|----------------|----------------|---------------|----------------|----------------|
|                          | School<br>Mark | vs<br>District | vs<br>Province | Exam<br>Mark | vs<br>District | vs<br>Province | Final<br>Mark | vs<br>District | vs<br>Province |
| Average Score            |                |                |                |              |                |                |               |                |                |
| School                   | 73.1           |                |                |              |                |                | 73.1          |                |                |
| District                 | 73.1           | р              | р              |              |                |                | 73.1          | р              | р              |
| Province                 | 73.1           |                |                |              |                |                | 73.1          |                |                |
| Percent of Passes        |                |                |                |              |                |                |               |                |                |
| School                   | 100.0          |                |                |              |                |                | 100.0         |                |                |
| District                 | 100.0          | р              | р              |              |                |                | 100.0         | р              | р              |
| Province                 | 100.0          |                | -              |              |                |                | 100.0         |                |                |

### District 4 - Eastern

#296 - St. Michael's High, Bell Island

Subject: Technology Education

30

40 50 60

20