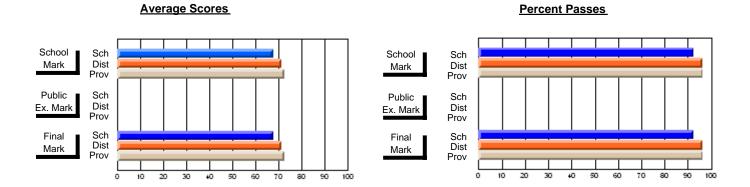

### District 4 - Eastern

#296 - St. Michael's High, Bell Island

Subject: Art

| # students in course: 21 | School<br>Mark | School<br>vs<br>District | School<br>vs<br>Province | Public<br>Exam<br>Mark | School<br>vs<br>District | School<br>vs<br>Province | Final<br>Mark | School<br>vs<br>District | School<br>vs<br>Province |
|--------------------------|----------------|--------------------------|--------------------------|------------------------|--------------------------|--------------------------|---------------|--------------------------|--------------------------|
| Average Score            |                |                          |                          |                        |                          |                          |               |                          |                          |
| School                   | 72.1           |                          |                          |                        |                          |                          | 72.1          |                          |                          |
| District                 | 71.9           | p                        | q                        |                        |                          |                          | 71.9          | p                        | q                        |
| Province                 | 72.3           |                          |                          |                        |                          |                          | 72.3          |                          |                          |
| Percent of Passes        |                |                          |                          |                        |                          |                          |               |                          |                          |
| School                   | 95.2           |                          |                          |                        |                          |                          | 95.2          |                          |                          |
| District                 | 92.1           | р                        | р                        |                        |                          |                          | 92.2          | р                        | р                        |
| Province                 | 91.1           |                          |                          |                        |                          |                          | 91.2          |                          |                          |