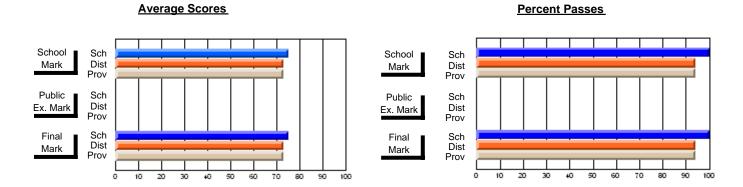

#### **Subject: Enterprise Education**

| # students in course: 18 | School | School   | School<br>vs | Public<br>Exam | School   | School<br>vs | Final | School<br>vs | School<br>vs |
|--------------------------|--------|----------|--------------|----------------|----------|--------------|-------|--------------|--------------|
| Average Score            | Mark   | District | Province     | Mark           | District | Province     | Mark  | District     | Province     |
| School                   | 66.3   |          |              |                |          |              | 66.3  |              |              |
| District                 | 65.7   | р        | q            |                |          |              | 65.7  | р            | q            |
| Province                 | 66.9   | •        | ·            |                |          |              | 66.9  | •            |              |
| Percent of Passes        |        |          |              |                |          |              |       |              |              |
| School                   | 88.9   |          |              |                |          |              | 88.9  |              |              |
| District                 | 87.7   | р        | р            |                |          |              | 87.7  | р            | р            |
| Province                 | 88.4   |          |              |                |          |              | 88.7  |              |              |

#### **Average Scores Percent Passes** School Sch School Sch Dist Prov Mark Dist Mark Prov Public Sch Public Sch Dist Ex. Mark Dist Ex. Mark Prov Sch Dist Prov Final Sch Final Dist Mark Mark Prov 30 60 70 80 20 40 50