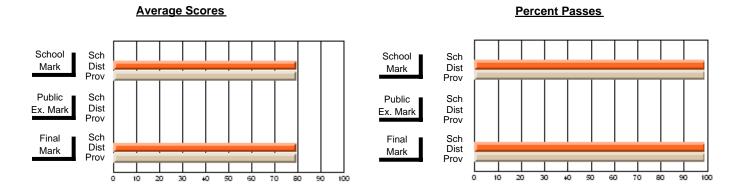

### District 4 - Eastern

#296 - St. Michael's High, Bell Island

Subject: Mathematics

| # students in course: 25                   | School<br>Mark              | School<br>vs<br>District | School<br>vs<br>Province | E | ublic<br>Exam<br>Mark | School<br>vs<br>District | School<br>vs<br>Province | Final<br>Mark               | School<br>vs<br>District | School<br>vs<br>Province |
|--------------------------------------------|-----------------------------|--------------------------|--------------------------|---|-----------------------|--------------------------|--------------------------|-----------------------------|--------------------------|--------------------------|
| Average Score School District Province     | <b>67.1</b> 66.8 66.8       | р                        | р                        |   |                       |                          |                          | <b>67.1</b> 66.8 66.8       | р                        | р                        |
| Percent of Passes School District Province | <b>88.0</b><br>85.0<br>85.2 | þ                        | р                        |   |                       |                          |                          | <b>88.0</b><br>85.0<br>85.3 | р                        | р                        |

Modification Time: 12:39:34PM

Modification Date: 1/8/2010

Source: Evaluation & Research

Web Site: http://www.education.gov.nf.ca/sch\_rep/2008/Index.htm

<sup>\*</sup> Data from the High School Certification System. The results from supplementary courses are not reflected in these results. All students obtaining a score of 48 or 49 on the final mark, were adjusted to 50 and are reflected in the Final Mark column.