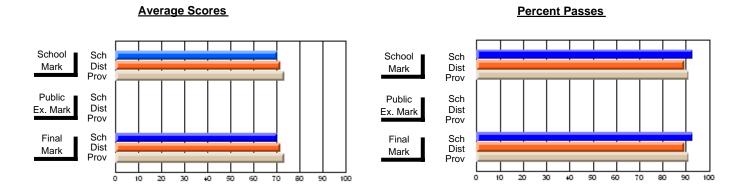

### District 4 - Eastern

#296 - St. Michael's High, Bell Island

Subject: Art

| # students in course: 21 | School<br>Mark | School<br>vs<br>District | School<br>vs<br>Province | Public<br>Exam<br>Mark | School<br>vs<br>District | School<br>vs<br>Province | Final<br>Mark | School<br>vs<br>District | School<br>vs<br>Province |
|--------------------------|----------------|--------------------------|--------------------------|------------------------|--------------------------|--------------------------|---------------|--------------------------|--------------------------|
| Average Score            |                |                          |                          |                        |                          |                          |               |                          |                          |
| School                   | 72.1           |                          |                          |                        |                          |                          | 72.1          |                          |                          |
| District                 | 71.9           | p                        | q                        |                        |                          |                          | 71.9          | p                        | q                        |
| Province                 | 72.3           |                          |                          |                        |                          |                          | 72.3          |                          |                          |
| Percent of Passes        |                |                          |                          |                        |                          |                          |               |                          |                          |
| School                   | 95.2           |                          |                          |                        |                          |                          | 95.2          |                          |                          |
| District                 | 92.1           | р                        | р                        |                        |                          |                          | 92.2          | р                        | р                        |
| Province                 | 91.1           |                          |                          |                        |                          |                          | 91.2          |                          |                          |

Modification Time: 12:39:34PM

Modification Date: 1/8/2010

Source: Evaluation & Research

<sup>\*</sup> Data from the High School Certification System. The results from supplementary courses are not reflected in these results. All students obtaining a score of 48 or 49 on the final mark, were adjusted to 50 and are reflected in the Final Mark column.