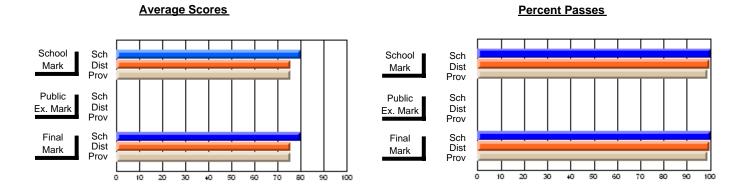

#### **Subject: Technology Education**

| # students in course: 19 | School<br>Mark | School<br>vs<br>District | School<br>vs<br>Province | Public<br>Exam<br>Mark | School<br>vs<br>District | School<br>vs<br>Province | Final<br>Mark | School<br>vs<br>District | School<br>vs<br>Province |
|--------------------------|----------------|--------------------------|--------------------------|------------------------|--------------------------|--------------------------|---------------|--------------------------|--------------------------|
| Average Score            |                |                          |                          |                        |                          |                          |               |                          |                          |
| School                   | 86.6           |                          |                          |                        |                          |                          | 86.6          |                          |                          |
| District                 | 77.4           | р                        | р                        |                        |                          |                          | 77.4          | р                        | р                        |
| Province                 | 76.0           |                          |                          |                        |                          |                          | 76.0          |                          |                          |
| Percent of Passes        |                |                          |                          |                        |                          |                          |               |                          |                          |
| School                   | 100.0          |                          |                          |                        |                          |                          | 100.0         |                          |                          |
| District                 | 98.9           | р                        | р                        |                        |                          |                          | 98.9          | р                        | р                        |
| Province                 | 97.9           |                          |                          |                        |                          |                          | 97.9          |                          |                          |

#### **Average Scores Percent Passes** School Sch School Sch Dist Prov Mark Dist Mark Prov Public Sch Public Sch Dist Ex. Mark Dist Ex. Mark Prov Sch Dist Prov Sch Dist Final Final Mark Mark 80 90 20

Modification Time: 12:39:34PM