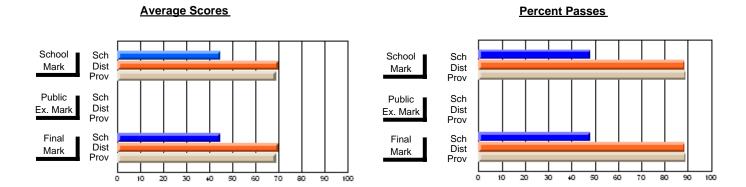

### District 4 - Eastern

#296 - St. Michael's High, Bell Island

Subject: Health

| # students in course: 17 | School<br>Mark | School<br>vs<br>District | School<br>vs<br>Province | Public<br>Exam<br>Mark | School<br>vs<br>District | School<br>vs<br>Province | Final<br>Mark | School<br>vs<br>District | School<br>vs<br>Province |
|--------------------------|----------------|--------------------------|--------------------------|------------------------|--------------------------|--------------------------|---------------|--------------------------|--------------------------|
| Average Score            |                |                          |                          |                        |                          |                          |               |                          |                          |
| School                   | 62.5           |                          |                          |                        |                          |                          | 62.5          |                          |                          |
| District                 | 71.4           | q                        | q                        |                        |                          |                          | 71.4          | q                        | q                        |
| Province                 | 72.6           |                          | ·                        |                        |                          |                          | 72.6          |                          |                          |
| Percent of Passes        |                |                          |                          |                        |                          |                          |               |                          |                          |
| School                   | 94.1           |                          |                          |                        |                          |                          | 94.1          |                          |                          |
| District                 | 96.3           | q                        | q                        |                        |                          |                          | 96.3          | q                        | q                        |
| Province                 | 96.4           |                          |                          |                        |                          |                          | 96.4          |                          |                          |