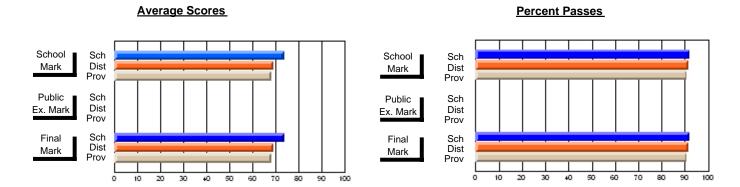

### District 4 - Eastern

#296 - St. Michael's High, Bell Island

Subject: Art

| # students in course: 21 | School<br>Mark | School<br>vs<br>District | School<br>vs<br>Province | Public<br>Exam<br>Mark | School<br>vs<br>District | School<br>vs<br>Province | Final<br>Mark | School<br>vs<br>District | School<br>vs<br>Province |
|--------------------------|----------------|--------------------------|--------------------------|------------------------|--------------------------|--------------------------|---------------|--------------------------|--------------------------|
| Average Score            |                |                          |                          |                        |                          |                          |               |                          |                          |
| School                   | 72.1           |                          |                          |                        |                          |                          | 72.1          |                          |                          |
| District                 | 71.9           | p                        | q                        |                        |                          |                          | 71.9          | p                        | q                        |
| Province                 | 72.3           |                          |                          |                        |                          |                          | 72.3          |                          |                          |
| Percent of Passes        |                |                          |                          |                        |                          |                          |               |                          |                          |
| School                   | 95.2           |                          |                          |                        |                          |                          | 95.2          |                          |                          |
| District                 | 92.1           | р                        | р                        |                        |                          |                          | 92.2          | р                        | р                        |
| Province                 | 91.1           |                          |                          |                        |                          |                          | 91.2          |                          |                          |