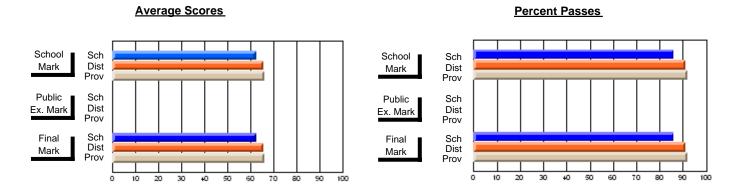

### District 4 - Eastern

#296 - St. Michael's High, Bell Island

Subject: French

| Course: FRENCH 3200            |                |                          |                          | ـــــــــــــــــــــــــــــــــــــ | with                     | hheld for rea            | sons of cor   | nfidential               | ity.                     |
|--------------------------------|----------------|--------------------------|--------------------------|---------------------------------------|--------------------------|--------------------------|---------------|--------------------------|--------------------------|
| # students in course: 4        | School<br>Mark | School<br>vs<br>District | School<br>vs<br>Province | Public<br>Exam<br>Mark                | School<br>vs<br>District | School<br>vs<br>Province | Final<br>Mark | School<br>vs<br>District | School<br>vs<br>Province |
| <u>Average Score</u><br>School |                |                          |                          |                                       |                          |                          |               |                          |                          |
| District                       | 74.5           | q                        | q                        | 68.3                                  | q                        | q                        | 71.6          | q                        | q                        |
| Province                       | 74.9           |                          | ,                        | 68.3                                  |                          | ,                        | 71.8          | ,                        | -                        |
| Percent of Passes              |                |                          |                          |                                       |                          |                          |               |                          |                          |
| School                         |                |                          |                          |                                       |                          |                          |               |                          |                          |
| District                       | 99.0           | р                        | р                        | 90.2                                  | р                        | р                        | 97.0          | р                        | р                        |
| Province                       | 98.7           |                          |                          | 89.2                                  |                          |                          | 97.3          |                          |                          |