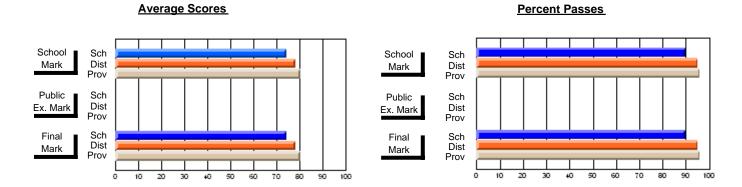

#### **Subject: Enterprise Education**

| # students in course: 18 | School | School   | School<br>vs | Public<br>Exam | School   | School<br>vs | Final | School<br>vs | School<br>vs |
|--------------------------|--------|----------|--------------|----------------|----------|--------------|-------|--------------|--------------|
| Average Score            | Mark   | District | Province     | Mark           | District | Province     | Mark  | District     | Province     |
| School                   | 66.3   |          |              |                |          |              | 66.3  |              |              |
| District                 | 65.7   | р        | q            |                |          |              | 65.7  | р            | q            |
| Province                 | 66.9   | •        | ·            |                |          |              | 66.9  | •            |              |
| Percent of Passes        |        |          |              |                |          |              |       |              |              |
| School                   | 88.9   |          |              |                |          |              | 88.9  |              |              |
| District                 | 87.7   | р        | р            |                |          |              | 87.7  | р            | р            |
| Province                 | 88.4   |          |              |                |          |              | 88.7  |              |              |

#### **Average Scores Percent Passes** School Sch School Sch Dist Prov Mark Dist Mark Prov Public Sch Public Sch Dist Ex. Mark Dist Ex. Mark Prov Sch Dist Prov Final Sch Final Dist Mark Mark Prov 30 60 70 80 20 40 50