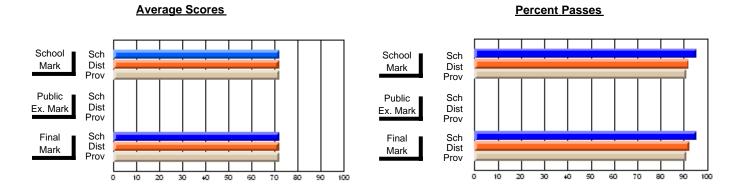

### District 4 - Eastern

#296 - St. Michael's High, Bell Island

Subject: Art

| # students in course: 21 | School<br>Mark | School<br>vs<br>District | School<br>vs<br>Province | Public<br>Exam<br>Mark | School<br>vs<br>District | School<br>vs<br>Province | Final<br>Mark | School<br>vs<br>District | School<br>vs<br>Province |
|--------------------------|----------------|--------------------------|--------------------------|------------------------|--------------------------|--------------------------|---------------|--------------------------|--------------------------|
| Average Score            |                |                          |                          |                        |                          |                          |               |                          |                          |
| School                   | 72.1           |                          |                          |                        |                          |                          | 72.1          |                          |                          |
| District                 | 71.9           | p                        | q                        |                        |                          |                          | 71.9          | p                        | q                        |
| Province                 | 72.3           |                          |                          |                        |                          |                          | 72.3          |                          |                          |
| Percent of Passes        |                |                          |                          |                        |                          |                          |               |                          |                          |
| School                   | 95.2           |                          |                          |                        |                          |                          | 95.2          |                          |                          |
| District                 | 92.1           | р                        | р                        |                        |                          |                          | 92.2          | р                        | р                        |
| Province                 | 91.1           |                          |                          |                        |                          |                          | 91.2          |                          |                          |