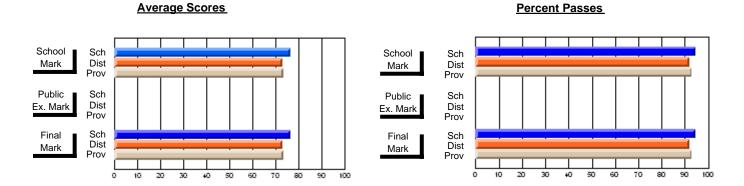

### District 4 - Eastern

#296 - St. Michael's High, Bell Island

Subject: Art

| # students in course: 21 | School<br>Mark | School<br>vs<br>District | School<br>vs<br>Province | Public<br>Exam<br>Mark | School<br>vs<br>District | School<br>vs<br>Province | Final<br>Mark | School<br>vs<br>District | School<br>vs<br>Province |
|--------------------------|----------------|--------------------------|--------------------------|------------------------|--------------------------|--------------------------|---------------|--------------------------|--------------------------|
| Average Score            |                |                          |                          |                        |                          |                          |               |                          |                          |
| School                   | 72.1           |                          |                          |                        |                          |                          | 72.1          |                          |                          |
| District                 | 71.9           | p                        | q                        |                        |                          |                          | 71.9          | p                        | q                        |
| Province                 | 72.3           |                          |                          |                        |                          |                          | 72.3          |                          |                          |
| Percent of Passes        |                |                          |                          |                        |                          |                          |               |                          |                          |
| School                   | 95.2           |                          |                          |                        |                          |                          | 95.2          |                          |                          |
| District                 | 92.1           | р                        | р                        |                        |                          |                          | 92.2          | р                        | р                        |
| Province                 | 91.1           |                          |                          |                        |                          |                          | 91.2          |                          |                          |

Modification Time: 12:39:34PM

Modification Date: 1/8/2010

Source: Evaluation & Research

<sup>\*</sup> Data from the High School Certification System. The results from supplementary courses are not reflected in these results. All students obtaining a score of 48 or 49 on the final mark, were adjusted to 50 and are reflected in the Final Mark column.