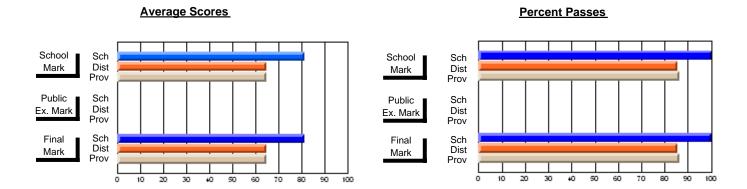

#### **Subject: Enterprise Education**

| # students in course: 18 | School | School   | School<br>vs | Public<br>Exam | School   | School<br>vs | Final | School<br>vs | School<br>vs |
|--------------------------|--------|----------|--------------|----------------|----------|--------------|-------|--------------|--------------|
| Average Score            | Mark   | District | Province     | Mark           | District | Province     | Mark  | District     | Province     |
| School                   | 66.3   |          |              |                |          |              | 66.3  |              |              |
| District                 | 65.7   | р        | q            |                |          |              | 65.7  | р            | q            |
| Province                 | 66.9   | •        | ·            |                |          |              | 66.9  | •            |              |
| Percent of Passes        |        |          |              |                |          |              |       |              |              |
| School                   | 88.9   |          |              |                |          |              | 88.9  |              |              |
| District                 | 87.7   | р        | р            |                |          |              | 87.7  | р            | р            |
| Province                 | 88.4   |          |              |                |          |              | 88.7  |              |              |