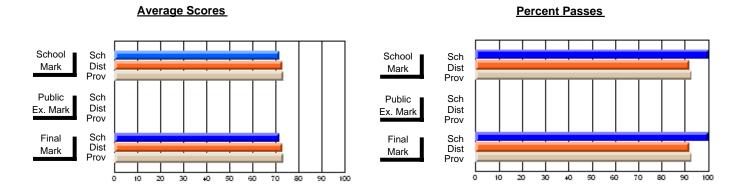

#### **Subject: Enterprise Education**

| # students in course: 18 | School | School   | School<br>vs | Public<br>Exam | School   | School<br>vs | Final | School<br>vs | School<br>vs |
|--------------------------|--------|----------|--------------|----------------|----------|--------------|-------|--------------|--------------|
| Average Score            | Mark   | District | Province     | Mark           | District | Province     | Mark  | District     | Province     |
| School                   | 66.3   |          |              |                |          |              | 66.3  |              |              |
| District                 | 65.7   | р        | q            |                |          |              | 65.7  | р            | q            |
| Province                 | 66.9   | •        | ·            |                |          |              | 66.9  | •            |              |
| Percent of Passes        |        |          |              |                |          |              |       |              |              |
| School                   | 88.9   |          |              |                |          |              | 88.9  |              |              |
| District                 | 87.7   | р        | р            |                |          |              | 87.7  | р            | р            |
| Province                 | 88.4   |          |              |                |          |              | 88.7  |              |              |

#### **Average Scores Percent Passes** School Sch School Sch Dist Prov Mark Dist Mark Prov Public Sch Public Sch Dist Ex. Mark Dist Ex. Mark Prov Sch Dist Prov Final Sch Final Dist Mark Mark Prov 30 60 70 80 20 40 50

Modification Time: 12:39:34PM

Modification Date: 1/8/2010

Source: Evaluation & Research

<sup>\*</sup> Data from the High School Certification System. The results from supplementary courses are not reflected in these results. All students obtaining a score of 48 or 49 on the final mark, were adjusted to 50 and are reflected in the Final Mark column.