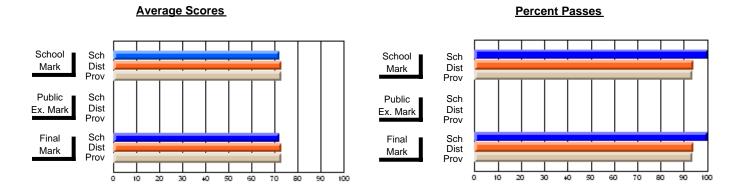

### District 4 - Eastern

#296 - St. Michael's High, Bell Island

Subject: Family Studies

| Course: HUMAN DYNAMICS 22               |                |                          |                          | J                      |                          |                          |               |                          |                          |
|-----------------------------------------|----------------|--------------------------|--------------------------|------------------------|--------------------------|--------------------------|---------------|--------------------------|--------------------------|
| # students in course: 13  Average Score | School<br>Mark | School<br>vs<br>District | School<br>vs<br>Province | Public<br>Exam<br>Mark | School<br>vs<br>District | School<br>vs<br>Province | Final<br>Mark | School<br>vs<br>District | School<br>vs<br>Province |
| School                                  | 75.7           |                          |                          |                        |                          |                          | 75.7          |                          |                          |
| District                                | 74.7           | р                        | р                        |                        |                          |                          | 74.7          | р                        | р                        |
| Province                                | 74.8           | ·                        |                          |                        |                          |                          | 74.8          | •                        | ·                        |
| Percent of Passes                       |                |                          |                          |                        |                          |                          |               |                          |                          |
| School                                  | 100.0          |                          |                          |                        |                          |                          | 100.0         |                          |                          |
| District                                | 92.8           | р                        | р                        |                        |                          |                          | 92.8          | р                        | р                        |
| Province                                | 93.5           |                          |                          |                        |                          |                          | 93.5          |                          |                          |