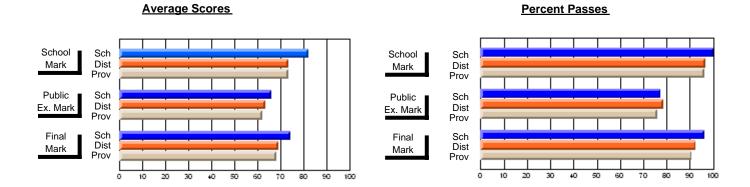

#### **Subject: Technology Education**

| # students in course: 19 | School<br>Mark | School<br>vs<br>District | School<br>vs<br>Province | Public<br>Exam<br>Mark | School<br>vs<br>District | School<br>vs<br>Province | Final<br>Mark | School<br>vs<br>District | School<br>vs<br>Province |
|--------------------------|----------------|--------------------------|--------------------------|------------------------|--------------------------|--------------------------|---------------|--------------------------|--------------------------|
| Average Score            |                |                          |                          |                        |                          |                          |               |                          |                          |
| School                   | 86.6           |                          |                          |                        |                          |                          | 86.6          |                          |                          |
| District                 | 77.4           | р                        | р                        |                        |                          |                          | 77.4          | р                        | р                        |
| Province                 | 76.0           |                          |                          |                        |                          |                          | 76.0          |                          |                          |
| Percent of Passes        |                |                          |                          |                        |                          |                          |               |                          |                          |
| School                   | 100.0          |                          |                          |                        |                          |                          | 100.0         |                          |                          |
| District                 | 98.9           | р                        | р                        |                        |                          |                          | 98.9          | р                        | р                        |
| Province                 | 97.9           |                          |                          |                        |                          |                          | 97.9          |                          |                          |

#### **Average Scores Percent Passes** School Sch School Sch Dist Prov Mark Dist Mark Prov Public Sch Public Sch Dist Ex. Mark Dist Ex. Mark Prov Sch Dist Prov Sch Dist Final Final Mark Mark 80 90 20

Modification Time: 12:39:34PM

Modification Date: 1/8/2010

Source: Evaluation & Research

<sup>\*</sup> Data from the High School Certification System. The results from supplementary courses are not reflected in these results. All students obtaining a score of 48 or 49 on the final mark, were adjusted to 50 and are reflected in the Final Mark column.