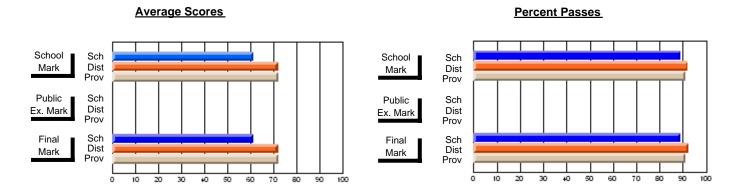

#### **Subject: Technology Education**

| # students in course: 19 | School<br>Mark | School<br>vs<br>District | School<br>vs<br>Province | Public<br>Exam<br>Mark | School<br>vs<br>District | School<br>vs<br>Province | Final<br>Mark | School<br>vs<br>District | School<br>vs<br>Province |
|--------------------------|----------------|--------------------------|--------------------------|------------------------|--------------------------|--------------------------|---------------|--------------------------|--------------------------|
| Average Score            |                |                          |                          |                        |                          |                          |               |                          |                          |
| School                   | 86.6           |                          |                          |                        |                          |                          | 86.6          |                          |                          |
| District                 | 77.4           | р                        | р                        |                        |                          |                          | 77.4          | р                        | р                        |
| Province                 | 76.0           |                          |                          |                        |                          |                          | 76.0          |                          |                          |
| Percent of Passes        |                |                          |                          |                        |                          |                          |               |                          |                          |
| School                   | 100.0          |                          |                          |                        |                          |                          | 100.0         |                          |                          |
| District                 | 98.9           | р                        | р                        |                        |                          |                          | 98.9          | р                        | р                        |
| Province                 | 97.9           |                          |                          |                        |                          |                          | 97.9          |                          |                          |

#### **Average Scores Percent Passes** School Sch School Sch Dist Prov Mark Dist Mark Prov Public Sch Public Sch Dist Ex. Mark Dist Ex. Mark Prov Sch Dist Prov Sch Dist Final Final Mark Mark 80 90 20

Modification Time: 12:39:34PM

Modification Date: 1/8/2010

Source: Evaluation & Research

<sup>\*</sup> Data from the High School Certification System. The results from supplementary courses are not reflected in these results. All students obtaining a score of 48 or 49 on the final mark, were adjusted to 50 and are reflected in the Final Mark column.