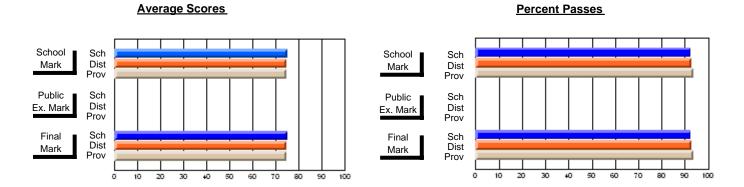

### District 4 - Eastern

#296 - St. Michael's High, Bell Island

Subject: French

| # students in course: 11      | School<br>Mark   | School<br>vs<br>District | School<br>vs<br>Province | Public<br>Exam<br>Mark | School<br>vs<br>District | School<br>vs<br>Province | Final<br>Mark    | School<br>vs<br>District | School<br>vs<br>Province |
|-------------------------------|------------------|--------------------------|--------------------------|------------------------|--------------------------|--------------------------|------------------|--------------------------|--------------------------|
| Average Score School District | <b>69.3</b> 72.5 |                          |                          |                        |                          |                          | <b>69.3</b> 72.5 |                          | G                        |
| Province                      | 72.4             | q                        | q                        |                        |                          |                          | 72.4             | q                        | q                        |
| Percent of Passes             |                  |                          |                          |                        |                          |                          |                  |                          |                          |
| School                        | 100.0            |                          |                          |                        |                          |                          | 100.0            |                          |                          |
| District                      | 96.8             | р                        | р                        |                        |                          |                          | 96.8             | р                        | р                        |
| Province                      | 95.6             |                          |                          |                        |                          |                          | 95.6             |                          |                          |

Modification Time: 12:39:34PM

Modification Date: 1/8/2010

Source: Evaluation & Research

<sup>\*</sup> Data from the High School Certification System. The results from supplementary courses are not reflected in these results. All students obtaining a score of 48 or 49 on the final mark, were adjusted to 50 and are reflected in the Final Mark column.