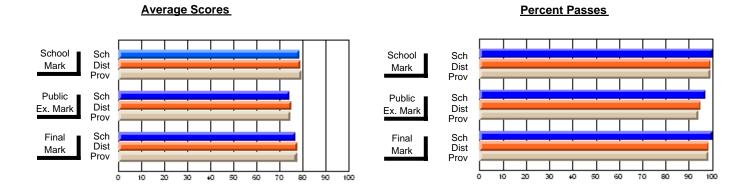

### District 4 - Eastern

#296 - St. Michael's High, Bell Island

**Subject: Mathematics** 

| Course: MATHEMATICS 3204 |                |                          |                          |                        |                          |                          |               |                          |                          |
|--------------------------|----------------|--------------------------|--------------------------|------------------------|--------------------------|--------------------------|---------------|--------------------------|--------------------------|
| # students in course: 11 | School<br>Mark | School<br>vs<br>District | School<br>vs<br>Province | Public<br>Exam<br>Mark | School<br>vs<br>District | School<br>vs<br>Province | Final<br>Mark | School<br>vs<br>District | School<br>vs<br>Province |
| Average Score<br>School  | 68.7           |                          |                          | 54.5                   |                          |                          | 59.8          |                          |                          |
| District<br>Province     | 64.2<br>65.0   | р                        | р                        | 58.3<br>58.9           | q                        | q                        | 61.8<br>62.3  | q                        | P                        |
| Percent of Passes        |                |                          |                          |                        |                          |                          |               |                          |                          |
| School                   | 90.9           |                          |                          | 63.6                   |                          |                          | 72.7          |                          |                          |
| District                 | 83.0           | р                        | р                        | 67.2                   | q                        | q                        | 78.8          | q                        | q                        |
| Province                 | 84.6           |                          |                          | 67.8                   |                          |                          | 79.2          |                          |                          |