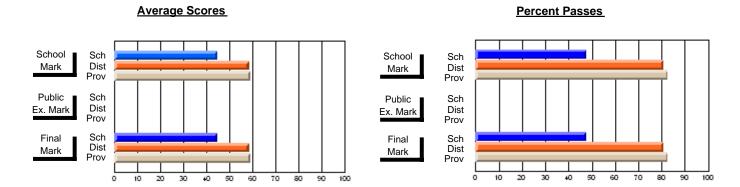

#### **Subject: Mathematics**

| # students in course: 14 | School<br>Mark | School<br>vs<br>District | School<br>vs<br>Province | Public<br>Exam<br>Mark | School<br>vs<br>District | School<br>vs<br>Province | Final<br>Mark | School<br>vs<br>District | School<br>vs<br>Province |
|--------------------------|----------------|--------------------------|--------------------------|------------------------|--------------------------|--------------------------|---------------|--------------------------|--------------------------|
| Average Score            |                |                          |                          |                        |                          |                          |               |                          |                          |
| School                   | 56.6           |                          |                          |                        |                          |                          | 56.6          |                          |                          |
| District                 | 61.6           | q                        | q                        |                        |                          |                          | 61.6          | q                        | q                        |
| Province                 | 62.1           |                          |                          |                        |                          |                          | 62.1          |                          |                          |
| Percent of Passes        |                |                          |                          |                        |                          |                          |               |                          |                          |
| School                   | 85.7           |                          |                          |                        |                          |                          | 85.7          |                          |                          |
| District                 | 84.6           | р                        | q                        |                        |                          |                          | 84.6          | р                        | q                        |
| Province                 | 86.0           |                          |                          |                        |                          |                          | 86.1          |                          |                          |