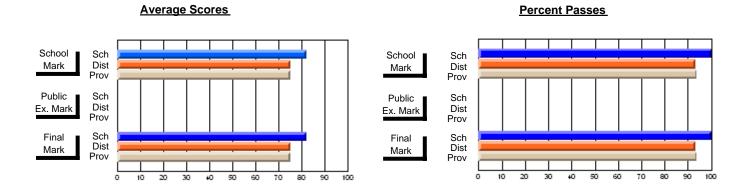

#### -

| # students in course: 18 | School<br>Mark | School<br>vs<br>District | School<br>vs<br>Province | Public<br>Exam<br>Mark | School<br>vs<br>District | School<br>vs<br>Province | Final<br>Mark | School<br>vs<br>District | School<br>vs<br>Province |
|--------------------------|----------------|--------------------------|--------------------------|------------------------|--------------------------|--------------------------|---------------|--------------------------|--------------------------|
| Average Score            |                |                          |                          |                        |                          |                          |               |                          |                          |
| School                   | 74.8           |                          |                          |                        |                          |                          | 74.8          |                          |                          |
| District                 | 73.9           | р                        | q                        |                        |                          |                          | 73.9          | р                        | q                        |
| Province                 | 75.1           |                          |                          |                        |                          |                          | 75.1          |                          |                          |
| Percent of Passes        |                |                          |                          |                        |                          |                          |               |                          |                          |
| School                   | 100.0          |                          |                          |                        |                          |                          | 100.0         |                          |                          |
| District                 | 95.5           | р                        | р                        |                        |                          |                          | 95.5          | р                        | р                        |
| Province                 | 94.1           |                          |                          |                        |                          |                          | 94.1          |                          |                          |

#### **Average Scores Percent Passes** School Sch School Sch Dist Prov Mark Dist Mark Prov Public Sch Public Sch Dist Ex. Mark Dist Ex. Mark Prov Sch Dist Prov Sch Dist Final Final Mark Mark

80 90

Modification Time: 12:39:34PM

Modification Date: 1/8/2010

Source: Evaluation & Research

<sup>\*</sup> Data from the High School Certification System. The results from supplementary courses are not reflected in these results. All students obtaining a score of 48 or 49 on the final mark, were adjusted to 50 and are reflected in the Final Mark column.