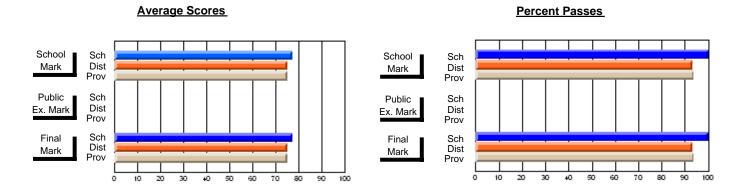

### District 4 - Eastern

#296 - St. Michael's High, Bell Island

Subject: Art

| # students in course: 21 | School<br>Mark | School<br>vs<br>District | School<br>vs<br>Province | Public<br>Exam<br>Mark | School<br>vs<br>District | School<br>vs<br>Province | Final<br>Mark | School<br>vs<br>District | School<br>vs<br>Province |
|--------------------------|----------------|--------------------------|--------------------------|------------------------|--------------------------|--------------------------|---------------|--------------------------|--------------------------|
| Average Score            |                |                          |                          |                        |                          |                          |               |                          |                          |
| School                   | 72.1           |                          |                          |                        |                          |                          | 72.1          |                          |                          |
| District                 | 71.9           | p                        | q                        |                        |                          |                          | 71.9          | p                        | q                        |
| Province                 | 72.3           |                          |                          |                        |                          |                          | 72.3          |                          |                          |
| Percent of Passes        |                |                          |                          |                        |                          |                          |               |                          |                          |
| School                   | 95.2           |                          |                          |                        |                          |                          | 95.2          |                          |                          |
| District                 | 92.1           | р                        | р                        |                        |                          |                          | 92.2          | р                        | р                        |
| Province                 | 91.1           |                          |                          |                        |                          |                          | 91.2          |                          |                          |