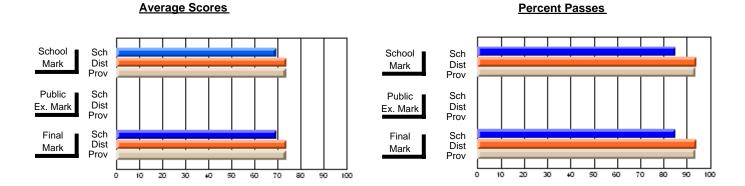

### District 4 - Eastern

#296 - St. Michael's High, Bell Island

**Subject: Mathematics** 

| Course: MATHEMATICS 1206 |                |                          |                          |   |                        |                          |                          |               |                          |                          |
|--------------------------|----------------|--------------------------|--------------------------|---|------------------------|--------------------------|--------------------------|---------------|--------------------------|--------------------------|
| # students in course: 15 | School<br>Mark | School<br>vs<br>District | School<br>vs<br>Province |   | Public<br>Exam<br>Mark | School<br>vs<br>District | School<br>vs<br>Province | Final<br>Mark | School<br>vs<br>District | School<br>vs<br>Province |
| Average Score            |                |                          |                          | ļ |                        |                          |                          |               |                          |                          |
| School                   | 63.5           |                          |                          |   |                        |                          |                          | 63.5          |                          |                          |
| District                 | 59.9           | р                        | р                        |   |                        |                          |                          | 59.9          | р                        | р                        |
| Province                 | 58.8           |                          |                          |   |                        |                          |                          | 58.8          |                          |                          |
| Percent of Passes        |                |                          |                          |   |                        |                          |                          |               |                          |                          |
| School                   | 93.3           |                          |                          |   |                        |                          |                          | 93.3          |                          |                          |
| District                 | 77.8           | р                        | р                        |   |                        |                          |                          | 77.8          | р                        | р                        |
| Province                 | 78.1           |                          |                          |   |                        |                          |                          | 78.1          |                          |                          |