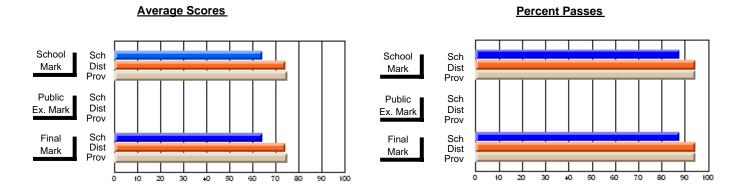

#### **Subject: Enterprise Education**

| # students in course: 18 | School | School   | School<br>vs | Public<br>Exam | School   | School<br>vs | Final | School<br>vs | School<br>vs |
|--------------------------|--------|----------|--------------|----------------|----------|--------------|-------|--------------|--------------|
| Average Score            | Mark   | District | Province     | Mark           | District | Province     | Mark  | District     | Province     |
| School                   | 66.3   |          |              |                |          |              | 66.3  |              |              |
| District                 | 65.7   | р        | q            |                |          |              | 65.7  | р            | q            |
| Province                 | 66.9   | •        | ·            |                |          |              | 66.9  | •            |              |
| Percent of Passes        |        |          |              |                |          |              |       |              |              |
| School                   | 88.9   |          |              |                |          |              | 88.9  |              |              |
| District                 | 87.7   | р        | р            |                |          |              | 87.7  | р            | р            |
| Province                 | 88.4   |          |              |                |          |              | 88.7  |              |              |