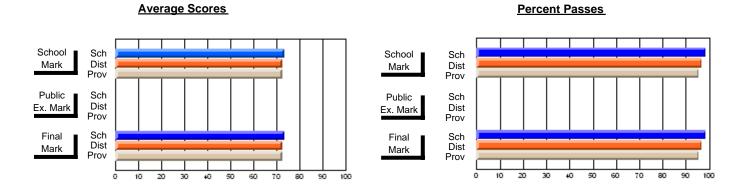

### District 4 - Eastern

#296 - St. Michael's High, Bell Island

Subject: Family Studies

| Course: HUMAN DYNAMICS 22               |                |                          |                          | J                      |                          |                          |               |                          |                          |
|-----------------------------------------|----------------|--------------------------|--------------------------|------------------------|--------------------------|--------------------------|---------------|--------------------------|--------------------------|
| # students in course: 13  Average Score | School<br>Mark | School<br>vs<br>District | School<br>vs<br>Province | Public<br>Exam<br>Mark | School<br>vs<br>District | School<br>vs<br>Province | Final<br>Mark | School<br>vs<br>District | School<br>vs<br>Province |
| School                                  | 75.7           |                          |                          |                        |                          |                          | 75.7          |                          |                          |
| District                                | 74.7           | р                        | р                        |                        |                          |                          | 74.7          | р                        | р                        |
| Province                                | 74.8           | ·                        |                          |                        |                          |                          | 74.8          | •                        | ·                        |
| Percent of Passes                       |                |                          |                          |                        |                          |                          |               |                          |                          |
| School                                  | 100.0          |                          |                          |                        |                          |                          | 100.0         |                          |                          |
| District                                | 92.8           | р                        | р                        |                        |                          |                          | 92.8          | р                        | р                        |
| Province                                | 93.5           |                          |                          |                        |                          |                          | 93.5          |                          |                          |

#### **Average Scores Percent Passes** School Sch School Sch Dist Prov Mark Dist Mark Prov Public Sch Public Sch Dist Ex. Mark Dist Ex. Mark Prov Sch Dist Prov Sch Dist Final Final Mark Mark Prov 30 70 80 90 20 40 50 60