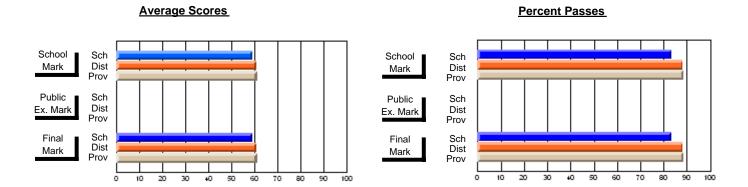

### District 4 - Eastern

#296 - St. Michael's High, Bell Island

Subject: Family Studies

| Course: HUMAN DYNAMICS 22               |                |                          |                          | J                      |                          |                          |               |                          |                          |
|-----------------------------------------|----------------|--------------------------|--------------------------|------------------------|--------------------------|--------------------------|---------------|--------------------------|--------------------------|
| # students in course: 13  Average Score | School<br>Mark | School<br>vs<br>District | School<br>vs<br>Province | Public<br>Exam<br>Mark | School<br>vs<br>District | School<br>vs<br>Province | Final<br>Mark | School<br>vs<br>District | School<br>vs<br>Province |
| School                                  | 75.7           |                          |                          |                        |                          |                          | 75.7          |                          |                          |
| District                                | 74.7           | р                        | р                        |                        |                          |                          | 74.7          | р                        | р                        |
| Province                                | 74.8           | ·                        |                          |                        |                          |                          | 74.8          | •                        | ·                        |
| Percent of Passes                       |                |                          |                          |                        |                          |                          |               |                          |                          |
| School                                  | 100.0          |                          |                          |                        |                          |                          | 100.0         |                          |                          |
| District                                | 92.8           | р                        | р                        |                        |                          |                          | 92.8          | р                        | р                        |
| Province                                | 93.5           |                          |                          |                        |                          |                          | 93.5          |                          |                          |