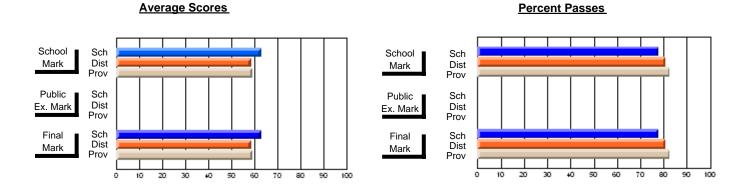

#### **Subject: Mathematics**

| # students in course: 14 | School<br>Mark | School<br>vs<br>District | School<br>vs<br>Province | Public<br>Exam<br>Mark | School<br>vs<br>District | School<br>vs<br>Province | Final<br>Mark | School<br>vs<br>District | School<br>vs<br>Province |
|--------------------------|----------------|--------------------------|--------------------------|------------------------|--------------------------|--------------------------|---------------|--------------------------|--------------------------|
| Average Score            |                |                          |                          |                        |                          |                          |               |                          |                          |
| School                   | 56.6           |                          |                          |                        |                          |                          | 56.6          |                          |                          |
| District                 | 61.6           | q                        | q                        |                        |                          |                          | 61.6          | q                        | q                        |
| Province                 | 62.1           |                          |                          |                        |                          |                          | 62.1          |                          |                          |
| Percent of Passes        |                |                          |                          |                        |                          |                          |               |                          |                          |
| School                   | 85.7           |                          |                          |                        |                          |                          | 85.7          |                          |                          |
| District                 | 84.6           | р                        | q                        |                        |                          |                          | 84.6          | р                        | q                        |
| Province                 | 86.0           |                          |                          |                        |                          |                          | 86.1          |                          |                          |

#### **Average Scores Percent Passes** School Sch Dist Mark Prov Public Sch Dist Ex. Mark

Final

Mark

Sch Dist

Prov

#### \* Data from the High School Certification System. The results from supplementary courses are not reflected in these results. All students obtaining a score of 48 or 49 on the final mark, were adjusted to 50 and are reflected in the Final Mark column.