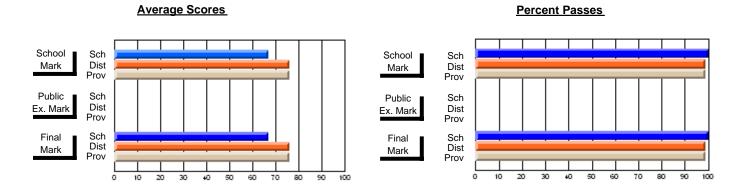

### District 4 - Eastern

#296 - St. Michael's High, Bell Island

Subject: Mathematics

| # students in course: 25                   | School<br>Mark              | School<br>vs<br>District | School<br>vs<br>Province | E | ublic<br>Exam<br>Mark | School<br>vs<br>District | School<br>vs<br>Province | Final<br>Mark               | School<br>vs<br>District | School<br>vs<br>Province |
|--------------------------------------------|-----------------------------|--------------------------|--------------------------|---|-----------------------|--------------------------|--------------------------|-----------------------------|--------------------------|--------------------------|
| Average Score School District Province     | <b>67.1</b> 66.8 66.8       | р                        | р                        |   |                       |                          |                          | <b>67.1</b> 66.8 66.8       | р                        | р                        |
| Percent of Passes School District Province | <b>88.0</b><br>85.0<br>85.2 | þ                        | р                        |   |                       |                          |                          | <b>88.0</b><br>85.0<br>85.3 | р                        | р                        |