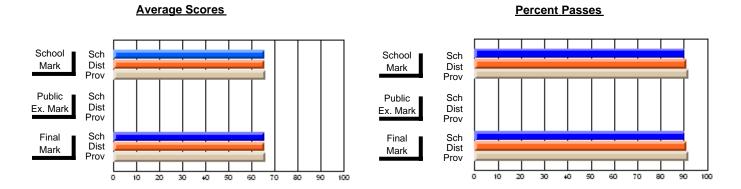

### District 4 - Eastern

#296 - St. Michael's High, Bell Island

Subject: Family Studies

| Course: HUMAN DYNAMICS 22               |                |                          |                          | J                      |                          |                          |               |                          |                          |
|-----------------------------------------|----------------|--------------------------|--------------------------|------------------------|--------------------------|--------------------------|---------------|--------------------------|--------------------------|
| # students in course: 13  Average Score | School<br>Mark | School<br>vs<br>District | School<br>vs<br>Province | Public<br>Exam<br>Mark | School<br>vs<br>District | School<br>vs<br>Province | Final<br>Mark | School<br>vs<br>District | School<br>vs<br>Province |
| School                                  | 75.7           |                          |                          |                        |                          |                          | 75.7          |                          |                          |
| District                                | 74.7           | р                        | р                        |                        |                          |                          | 74.7          | р                        | р                        |
| Province                                | 74.8           | ·                        |                          |                        |                          |                          | 74.8          | •                        | ·                        |
| Percent of Passes                       |                |                          |                          |                        |                          |                          |               |                          |                          |
| School                                  | 100.0          |                          |                          |                        |                          |                          | 100.0         |                          |                          |
| District                                | 92.8           | р                        | р                        |                        |                          |                          | 92.8          | р                        | р                        |
| Province                                | 93.5           |                          |                          |                        |                          |                          | 93.5          |                          |                          |