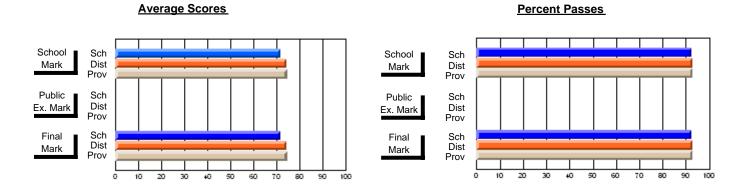

### District 4 - Eastern

#296 - St. Michael's High, Bell Island

Subject: Art

| # students in course: 21 | School<br>Mark | School<br>vs<br>District | School<br>vs<br>Province | Public<br>Exam<br>Mark | School<br>vs<br>District | School<br>vs<br>Province | Final<br>Mark | School<br>vs<br>District | School<br>vs<br>Province |
|--------------------------|----------------|--------------------------|--------------------------|------------------------|--------------------------|--------------------------|---------------|--------------------------|--------------------------|
| Average Score            |                |                          |                          |                        |                          |                          |               |                          |                          |
| School                   | 72.1           |                          |                          |                        |                          |                          | 72.1          |                          |                          |
| District                 | 71.9           | p                        | q                        |                        |                          |                          | 71.9          | p                        | q                        |
| Province                 | 72.3           |                          |                          |                        |                          |                          | 72.3          |                          |                          |
| Percent of Passes        |                |                          |                          |                        |                          |                          |               |                          |                          |
| School                   | 95.2           |                          |                          |                        |                          |                          | 95.2          |                          |                          |
| District                 | 92.1           | р                        | р                        |                        |                          |                          | 92.2          | р                        | р                        |
| Province                 | 91.1           |                          |                          |                        |                          |                          | 91.2          |                          |                          |

Modification Time: 12:39:34PM

Modification Date: 1/8/2010

Source: Evaluation & Research

<sup>\*</sup> Data from the High School Certification System. The results from supplementary courses are not reflected in these results. All students obtaining a score of 48 or 49 on the final mark, were adjusted to 50 and are reflected in the Final Mark column.