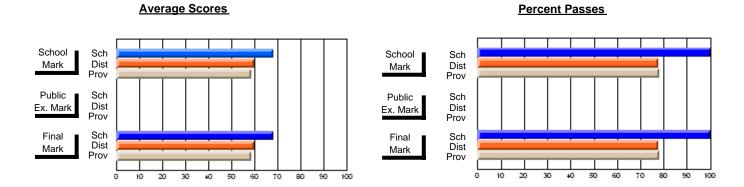

### District 4 - Eastern

#296 - St. Michael's High, Bell Island

Subject: Health

| # students in course: 17 | School<br>Mark | School<br>vs<br>District | School<br>vs<br>Province | Public<br>Exam<br>Mark | School<br>vs<br>District | School<br>vs<br>Province | Final<br>Mark | School<br>vs<br>District | School<br>vs<br>Province |
|--------------------------|----------------|--------------------------|--------------------------|------------------------|--------------------------|--------------------------|---------------|--------------------------|--------------------------|
| Average Score            |                |                          |                          |                        |                          |                          |               |                          |                          |
| School                   | 62.5           |                          |                          |                        |                          |                          | 62.5          |                          |                          |
| District                 | 71.4           | q                        | q                        |                        |                          |                          | 71.4          | q                        | q                        |
| Province                 | 72.6           |                          | ·                        |                        |                          |                          | 72.6          |                          |                          |
| Percent of Passes        |                |                          |                          |                        |                          |                          |               |                          |                          |
| School                   | 94.1           |                          |                          |                        |                          |                          | 94.1          |                          |                          |
| District                 | 96.3           | q                        | q                        |                        |                          |                          | 96.3          | q                        | q                        |
| Province                 | 96.4           |                          |                          |                        |                          |                          | 96.4          |                          |                          |