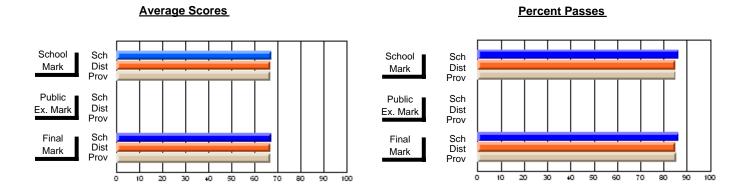

#### **Subject: Enterprise Education**

| # students in course: 18 | School | School   | School<br>vs | Public<br>Exam | School   | School<br>vs | Final | School<br>vs | School<br>vs |
|--------------------------|--------|----------|--------------|----------------|----------|--------------|-------|--------------|--------------|
| Average Score            | Mark   | District | Province     | Mark           | District | Province     | Mark  | District     | Province     |
| School                   | 66.3   |          |              |                |          |              | 66.3  |              |              |
| District                 | 65.7   | р        | q            |                |          |              | 65.7  | р            | q            |
| Province                 | 66.9   | •        | ·            |                |          |              | 66.9  | •            |              |
| Percent of Passes        |        |          |              |                |          |              |       |              |              |
| School                   | 88.9   |          |              |                |          |              | 88.9  |              |              |
| District                 | 87.7   | р        | р            |                |          |              | 87.7  | р            | р            |
| Province                 | 88.4   |          |              |                |          |              | 88.7  |              |              |