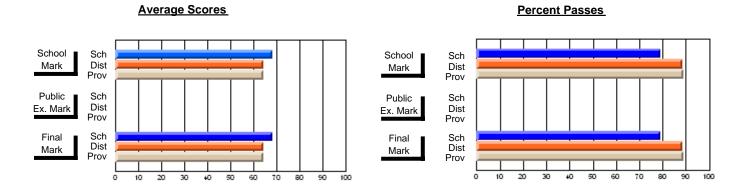

#### **Subject: Enterprise Education**

| # students in course: 18 | School | School   | School<br>vs | Public<br>Exam | School   | School<br>vs | Final | School<br>vs | School<br>vs |
|--------------------------|--------|----------|--------------|----------------|----------|--------------|-------|--------------|--------------|
| Average Score            | Mark   | District | Province     | Mark           | District | Province     | Mark  | District     | Province     |
| School                   | 66.3   |          |              |                |          |              | 66.3  |              |              |
| District                 | 65.7   | р        | q            |                |          |              | 65.7  | р            | q            |
| Province                 | 66.9   | •        | ·            |                |          |              | 66.9  | •            |              |
| Percent of Passes        |        |          |              |                |          |              |       |              |              |
| School                   | 88.9   |          |              |                |          |              | 88.9  |              |              |
| District                 | 87.7   | р        | р            |                |          |              | 87.7  | р            | р            |
| Province                 | 88.4   |          |              |                |          |              | 88.7  |              |              |