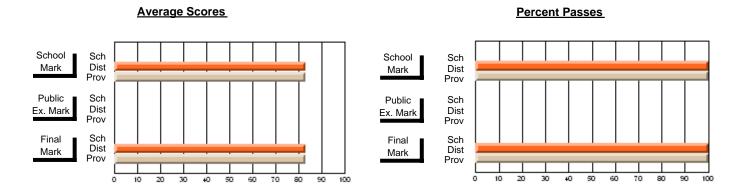

### District 4 - Eastern

#296 - St. Michael's High, Bell Island

**Subject: Technology Education** 

| # students in course: 19 |                | School         | School         | Public       | School         | School         |               | School         | School         |
|--------------------------|----------------|----------------|----------------|--------------|----------------|----------------|---------------|----------------|----------------|
|                          | School<br>Mark | vs<br>District | vs<br>Province | Exam<br>Mark | vs<br>District | vs<br>Province | Final<br>Mark | vs<br>District | vs<br>Province |
| Average Score            |                |                |                |              |                |                |               |                |                |
| School                   | 73.1           |                |                |              |                |                | 73.1          |                |                |
| District                 | 73.1           | р              | р              |              |                |                | 73.1          | р              | р              |
| Province                 | 73.1           |                |                |              |                |                | 73.1          |                |                |
| Percent of Passes        |                |                |                |              |                |                |               |                |                |
| School                   | 100.0          |                |                |              |                |                | 100.0         |                |                |
| District                 | 100.0          | р              | р              |              |                |                | 100.0         | р              | р              |
| Province                 | 100.0          |                | -              |              |                |                | 100.0         |                |                |

Modification Time: 12:39:34PM

Modification Date: 1/8/2010

Source: Evaluation & Research

<sup>\*</sup> Data from the High School Certification System. The results from supplementary courses are not reflected in these results. All students obtaining a score of 48 or 49 on the final mark, were adjusted to 50 and are reflected in the Final Mark column.

### District 4 - Eastern

#296 - St. Michael's High, Bell Island

Subject: Technology Education

30

40 50 60

20