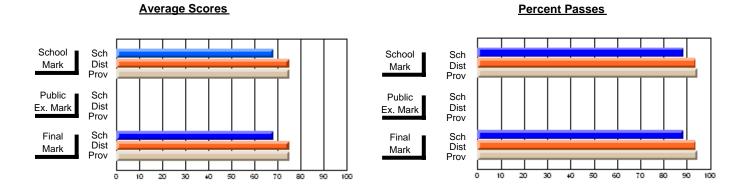

### District 4 - Eastern

#296 - St. Michael's High, Bell Island

Subject: Family Studies

| Course: HUMAN DYNAMICS 22               |                |                          |                          | J                      |                          |                          |               |                          |                          |
|-----------------------------------------|----------------|--------------------------|--------------------------|------------------------|--------------------------|--------------------------|---------------|--------------------------|--------------------------|
| # students in course: 13  Average Score | School<br>Mark | School<br>vs<br>District | School<br>vs<br>Province | Public<br>Exam<br>Mark | School<br>vs<br>District | School<br>vs<br>Province | Final<br>Mark | School<br>vs<br>District | School<br>vs<br>Province |
| School                                  | 75.7           |                          |                          |                        |                          |                          | 75.7          |                          |                          |
| District                                | 74.7           | р                        | р                        |                        |                          |                          | 74.7          | р                        | р                        |
| Province                                | 74.8           | ·                        |                          |                        |                          |                          | 74.8          | •                        | ·                        |
| Percent of Passes                       |                |                          |                          |                        |                          |                          |               |                          |                          |
| School                                  | 100.0          |                          |                          |                        |                          |                          | 100.0         |                          |                          |
| District                                | 92.8           | р                        | р                        |                        |                          |                          | 92.8          | р                        | р                        |
| Province                                | 93.5           |                          |                          |                        |                          |                          | 93.5          |                          |                          |