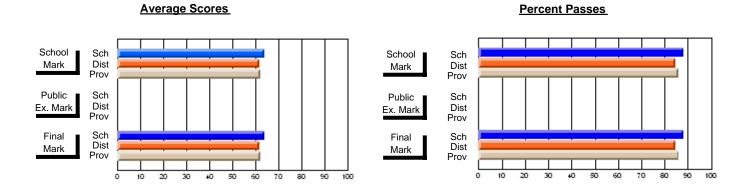

#### **Subject: Enterprise Education**

| # students in course: 18 | School | School   | School<br>vs | Public<br>Exam | School   | School<br>vs | Final | School<br>vs | School<br>vs |
|--------------------------|--------|----------|--------------|----------------|----------|--------------|-------|--------------|--------------|
| Average Score            | Mark   | District | Province     | Mark           | District | Province     | Mark  | District     | Province     |
| School                   | 66.3   |          |              |                |          |              | 66.3  |              |              |
| District                 | 65.7   | р        | q            |                |          |              | 65.7  | р            | q            |
| Province                 | 66.9   | •        | ·            |                |          |              | 66.9  | •            |              |
| Percent of Passes        |        |          |              |                |          |              |       |              |              |
| School                   | 88.9   |          |              |                |          |              | 88.9  |              |              |
| District                 | 87.7   | р        | р            |                |          |              | 87.7  | р            | р            |
| Province                 | 88.4   |          |              |                |          |              | 88.7  |              |              |

Modification Time: 12:39:34PM

Modification Date: 1/8/2010

Source: Evaluation & Research

<sup>\*</sup> Data from the High School Certification System. The results from supplementary courses are not reflected in these results. All students obtaining a score of 48 or 49 on the final mark, were adjusted to 50 and are reflected in the Final Mark column.