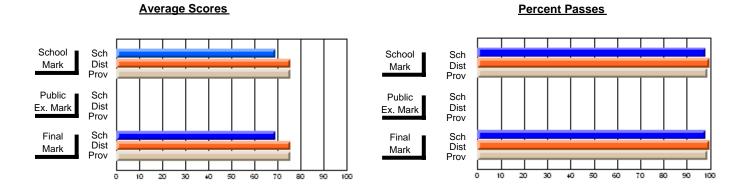

### District 4 - Eastern

#296 - St. Michael's High, Bell Island

Subject: French

| # students in course: 11      | School<br>Mark   | School<br>vs<br>District | School<br>vs<br>Province | Public<br>Exam<br>Mark | School<br>vs<br>District | School<br>vs<br>Province | Final<br>Mark    | School<br>vs<br>District | School<br>vs<br>Province |
|-------------------------------|------------------|--------------------------|--------------------------|------------------------|--------------------------|--------------------------|------------------|--------------------------|--------------------------|
| Average Score School District | <b>69.3</b> 72.5 |                          |                          |                        |                          |                          | <b>69.3</b> 72.5 |                          | G                        |
| Province                      | 72.4             | q                        | q                        |                        |                          |                          | 72.4             | q                        | q                        |
| Percent of Passes             |                  |                          |                          |                        |                          |                          |                  |                          |                          |
| School                        | 100.0            |                          |                          |                        |                          |                          | 100.0            |                          |                          |
| District                      | 96.8             | р                        | р                        |                        |                          |                          | 96.8             | р                        | р                        |
| Province                      | 95.6             |                          |                          |                        |                          |                          | 95.6             |                          |                          |

Modification Time: 12:39:34PM

Modification Date: 1/8/2010

Source: Evaluation & Research

<sup>\*</sup> Data from the High School Certification System. The results from supplementary courses are not reflected in these results. All students obtaining a score of 48 or 49 on the final mark, were adjusted to 50 and are reflected in the Final Mark column.