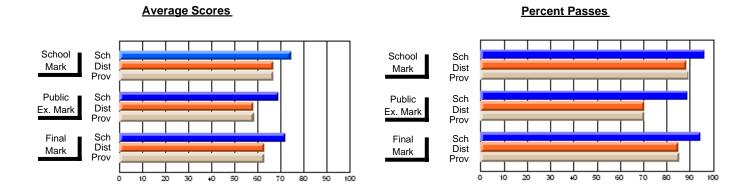

### District 4 - Eastern

#296 - St. Michael's High, Bell Island

Subject: Mathematics

| # students in course: 25                   | School<br>Mark              | School<br>vs<br>District | School<br>vs<br>Province | E | ublic<br>Exam<br>Mark | School<br>vs<br>District | School<br>vs<br>Province | Final<br>Mark               | School<br>vs<br>District | School<br>vs<br>Province |
|--------------------------------------------|-----------------------------|--------------------------|--------------------------|---|-----------------------|--------------------------|--------------------------|-----------------------------|--------------------------|--------------------------|
| Average Score School District Province     | <b>67.1</b> 66.8 66.8       | р                        | р                        |   |                       |                          |                          | <b>67.1</b> 66.8 66.8       | р                        | р                        |
| Percent of Passes School District Province | <b>88.0</b><br>85.0<br>85.2 | þ                        | р                        |   |                       |                          |                          | <b>88.0</b><br>85.0<br>85.3 | р                        | р                        |