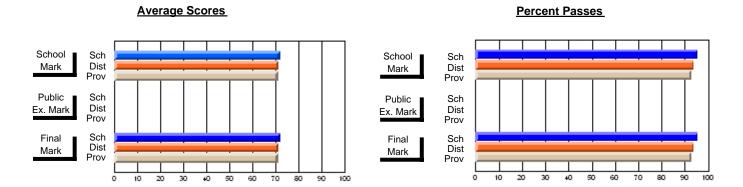

#### **Subject: Technology Education**

| # students in course: 18 | School<br>Mark | School<br>vs<br>District | School<br>vs<br>Province | Public<br>Exam<br>Mark | School<br>vs<br>District | School<br>vs<br>Province | Final<br>Mark | School<br>vs<br>District | School<br>vs<br>Province |
|--------------------------|----------------|--------------------------|--------------------------|------------------------|--------------------------|--------------------------|---------------|--------------------------|--------------------------|
| Average Score            |                | Diotriot                 | 1 10111100               | - Mark                 | Diotriot                 | TTOVITIO                 | III CITA      | District                 | 1 TOVINOC                |
| School                   | 66.5           |                          |                          |                        |                          |                          | 66.5          |                          |                          |
| District                 | 72.7           | q                        | q                        |                        |                          |                          | 72.7          | q                        | q                        |
| Province                 | 74.9           | -                        | -                        |                        |                          |                          | 74.9          |                          | •                        |
| Percent of Passes        |                |                          |                          |                        |                          |                          |               |                          |                          |
| School                   | 100.0          |                          |                          |                        |                          |                          | 100.0         |                          |                          |
| District                 | 92.8           | р                        | р                        |                        |                          |                          | 93.1          | р                        | р                        |
| Province                 | 93.6           |                          |                          |                        |                          |                          | 93.7          |                          |                          |