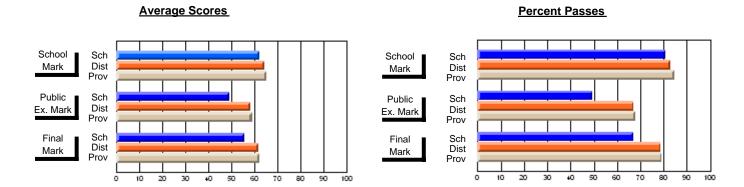

### District 4 - Eastern

#296 - St. Michael's High, Bell Island

Subject: Family Studies

| Course: HUMAN DYNAMICS 22               |                |                          |                          | J                      |                          |                          |               |                          |                          |
|-----------------------------------------|----------------|--------------------------|--------------------------|------------------------|--------------------------|--------------------------|---------------|--------------------------|--------------------------|
| # students in course: 13  Average Score | School<br>Mark | School<br>vs<br>District | School<br>vs<br>Province | Public<br>Exam<br>Mark | School<br>vs<br>District | School<br>vs<br>Province | Final<br>Mark | School<br>vs<br>District | School<br>vs<br>Province |
| School                                  | 75.7           |                          |                          |                        |                          |                          | 75.7          |                          |                          |
| District                                | 74.7           | р                        | р                        |                        |                          |                          | 74.7          | р                        | р                        |
| Province                                | 74.8           | ·                        |                          |                        |                          |                          | 74.8          | •                        | ·                        |
| Percent of Passes                       |                |                          |                          |                        |                          |                          |               |                          |                          |
| School                                  | 100.0          |                          |                          |                        |                          |                          | 100.0         |                          |                          |
| District                                | 92.8           | р                        | р                        |                        |                          |                          | 92.8          | р                        | р                        |
| Province                                | 93.5           |                          |                          |                        |                          |                          | 93.5          |                          |                          |

#### **Average Scores Percent Passes** School Sch School Sch Dist Prov Mark Dist Mark Prov Public Sch Public Sch Dist Ex. Mark Dist Ex. Mark Prov Sch Dist Prov Sch Dist Final Final Mark Mark Prov 30 70 80 90 20 40 50 60