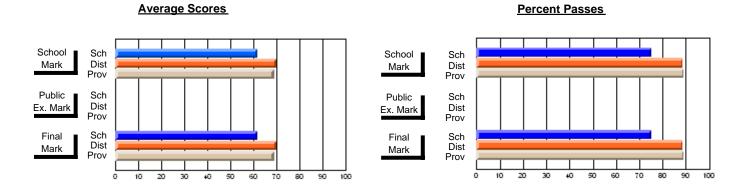

### District 4 - Eastern

#296 - St. Michael's High, Bell Island

Subject: Family Studies

| Course: HUMAN DYNAMICS 22               |                |                          |                          | J                      |                          |                          |               |                          |                          |
|-----------------------------------------|----------------|--------------------------|--------------------------|------------------------|--------------------------|--------------------------|---------------|--------------------------|--------------------------|
| # students in course: 13  Average Score | School<br>Mark | School<br>vs<br>District | School<br>vs<br>Province | Public<br>Exam<br>Mark | School<br>vs<br>District | School<br>vs<br>Province | Final<br>Mark | School<br>vs<br>District | School<br>vs<br>Province |
| School                                  | 75.7           |                          |                          |                        |                          |                          | 75.7          |                          |                          |
| District                                | 74.7           | р                        | р                        |                        |                          |                          | 74.7          | р                        | р                        |
| Province                                | 74.8           | ·                        |                          |                        |                          |                          | 74.8          | •                        | ·                        |
| Percent of Passes                       |                |                          |                          |                        |                          |                          |               |                          |                          |
| School                                  | 100.0          |                          |                          |                        |                          |                          | 100.0         |                          |                          |
| District                                | 92.8           | р                        | р                        |                        |                          |                          | 92.8          | р                        | р                        |
| Province                                | 93.5           |                          |                          |                        |                          |                          | 93.5          |                          |                          |

#### **Average Scores Percent Passes** School Sch School Sch Dist Prov Mark Dist Mark Prov Public Sch Public Sch Dist Ex. Mark Dist Ex. Mark Prov Sch Dist Prov Sch Dist Final Final Mark Mark Prov 30 70 80 90 20 40 50 60