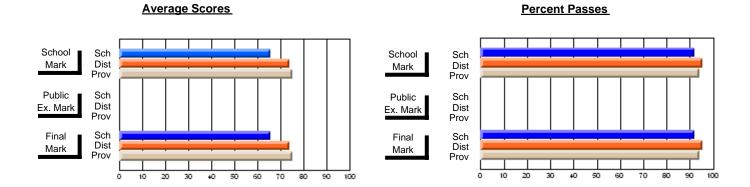

### District 4 - Eastern

#296 - St. Michael's High, Bell Island

**Subject: Technology Education** 

| # students in course: 19 |                | School         | School         | Public       | School         | School         |               | School         | School         |
|--------------------------|----------------|----------------|----------------|--------------|----------------|----------------|---------------|----------------|----------------|
|                          | School<br>Mark | vs<br>District | vs<br>Province | Exam<br>Mark | vs<br>District | vs<br>Province | Final<br>Mark | vs<br>District | vs<br>Province |
| Average Score            |                |                |                |              |                |                |               |                |                |
| School                   | 73.1           |                |                |              |                |                | 73.1          |                |                |
| District                 | 73.1           | р              | р              |              |                |                | 73.1          | р              | р              |
| Province                 | 73.1           |                |                |              |                |                | 73.1          |                |                |
| Percent of Passes        |                |                |                |              |                |                |               |                |                |
| School                   | 100.0          |                |                |              |                |                | 100.0         |                |                |
| District                 | 100.0          | р              | р              |              |                |                | 100.0         | р              | р              |
| Province                 | 100.0          |                | -              |              |                |                | 100.0         |                |                |

Modification Time: 12:39:34PM

Modification Date: 1/8/2010

Source: Evaluation & Research

<sup>\*</sup> Data from the High School Certification System. The results from supplementary courses are not reflected in these results. All students obtaining a score of 48 or 49 on the final mark, were adjusted to 50 and are reflected in the Final Mark column.