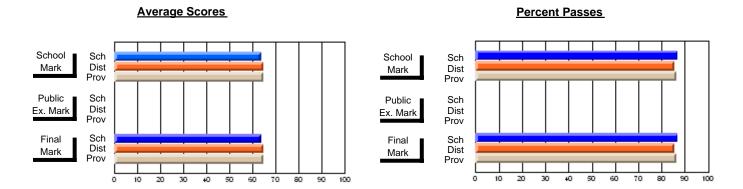

#### **Subject: Enterprise Education**

| # students in course: 18 | School | School   | School<br>vs | Public<br>Exam | School   | School<br>vs | Final | School<br>vs | School<br>vs |
|--------------------------|--------|----------|--------------|----------------|----------|--------------|-------|--------------|--------------|
| Average Score            | Mark   | District | Province     | Mark           | District | Province     | Mark  | District     | Province     |
| School                   | 66.3   |          |              |                |          |              | 66.3  |              |              |
| District                 | 65.7   | р        | q            |                |          |              | 65.7  | р            | q            |
| Province                 | 66.9   | •        | ·            |                |          |              | 66.9  | •            |              |
| Percent of Passes        |        |          |              |                |          |              |       |              |              |
| School                   | 88.9   |          |              |                |          |              | 88.9  |              |              |
| District                 | 87.7   | р        | р            |                |          |              | 87.7  | р            | р            |
| Province                 | 88.4   |          |              |                |          |              | 88.7  |              |              |