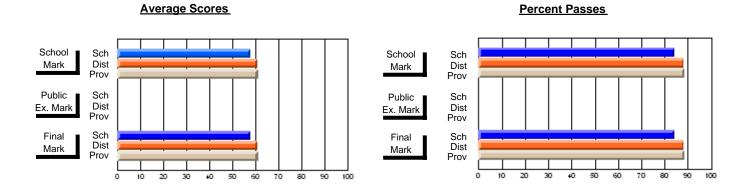

### District 4 - Eastern

#296 - St. Michael's High, Bell Island

Subject: French

| # students in course: 11      | School<br>Mark   | School<br>vs<br>District | School<br>vs<br>Province | Public<br>Exam<br>Mark | School<br>vs<br>District | School<br>vs<br>Province | Final<br>Mark    | School<br>vs<br>District | School<br>vs<br>Province |
|-------------------------------|------------------|--------------------------|--------------------------|------------------------|--------------------------|--------------------------|------------------|--------------------------|--------------------------|
| Average Score School District | <b>69.3</b> 72.5 |                          |                          |                        |                          |                          | <b>69.3</b> 72.5 |                          | G                        |
| Province                      | 72.4             | q                        | q                        |                        |                          |                          | 72.4             | q                        | q                        |
| Percent of Passes             |                  |                          |                          |                        |                          |                          |                  |                          |                          |
| School                        | 100.0            |                          |                          |                        |                          |                          | 100.0            |                          |                          |
| District                      | 96.8             | р                        | р                        |                        |                          |                          | 96.8             | р                        | р                        |
| Province                      | 95.6             |                          |                          |                        |                          |                          | 95.6             |                          |                          |