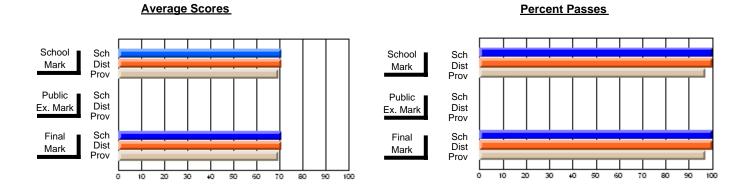

### District 4 - Eastern

#296 - St. Michael's High, Bell Island

Subject: French

| # students in course: 11      | School<br>Mark   | School<br>vs<br>District | School<br>vs<br>Province | Public<br>Exam<br>Mark | School<br>vs<br>District | School<br>vs<br>Province | Final<br>Mark    | School<br>vs<br>District | School<br>vs<br>Province |
|-------------------------------|------------------|--------------------------|--------------------------|------------------------|--------------------------|--------------------------|------------------|--------------------------|--------------------------|
| Average Score School District | <b>69.3</b> 72.5 |                          |                          |                        |                          |                          | <b>69.3</b> 72.5 |                          | G                        |
| Province                      | 72.4             | q                        | q                        |                        |                          |                          | 72.4             | q                        | q                        |
| Percent of Passes             |                  |                          |                          |                        |                          |                          |                  |                          |                          |
| School                        | 100.0            |                          |                          |                        |                          |                          | 100.0            |                          |                          |
| District                      | 96.8             | р                        | р                        |                        |                          |                          | 96.8             | р                        | р                        |
| Province                      | 95.6             |                          |                          |                        |                          |                          | 95.6             |                          |                          |