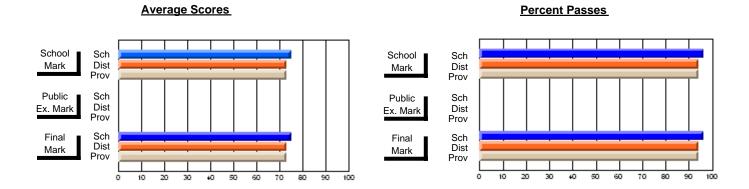

### District 4 - Eastern

#296 - St. Michael's High, Bell Island

Subject: Family Studies

| Course: HUMAN DYNAMICS 22               |                |                          |                          | J                      |                          |                          |               |                          |                          |
|-----------------------------------------|----------------|--------------------------|--------------------------|------------------------|--------------------------|--------------------------|---------------|--------------------------|--------------------------|
| # students in course: 13  Average Score | School<br>Mark | School<br>vs<br>District | School<br>vs<br>Province | Public<br>Exam<br>Mark | School<br>vs<br>District | School<br>vs<br>Province | Final<br>Mark | School<br>vs<br>District | School<br>vs<br>Province |
| School                                  | 75.7           |                          |                          |                        |                          |                          | 75.7          |                          |                          |
| District                                | 74.7           | р                        | р                        |                        |                          |                          | 74.7          | р                        | р                        |
| Province                                | 74.8           | ·                        |                          |                        |                          |                          | 74.8          | •                        | ·                        |
| Percent of Passes                       |                |                          |                          |                        |                          |                          |               |                          |                          |
| School                                  | 100.0          |                          |                          |                        |                          |                          | 100.0         |                          |                          |
| District                                | 92.8           | р                        | р                        |                        |                          |                          | 92.8          | р                        | р                        |
| Province                                | 93.5           |                          |                          |                        |                          |                          | 93.5          |                          |                          |