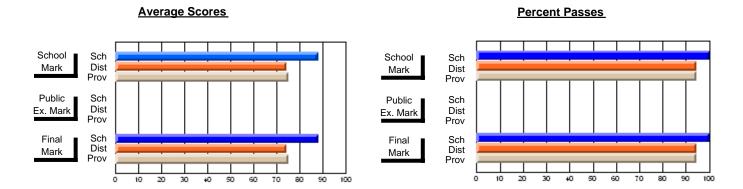

### District 4 - Eastern

#296 - St. Michael's High, Bell Island

**Subject: Technology Education** 

| # students in course: 19 |                | School         | School         | Public       | School         | School         |               | School         | School         |
|--------------------------|----------------|----------------|----------------|--------------|----------------|----------------|---------------|----------------|----------------|
|                          | School<br>Mark | vs<br>District | vs<br>Province | Exam<br>Mark | vs<br>District | vs<br>Province | Final<br>Mark | vs<br>District | vs<br>Province |
| Average Score            |                |                |                |              |                |                |               |                |                |
| School                   | 73.1           |                |                |              |                |                | 73.1          |                |                |
| District                 | 73.1           | р              | р              |              |                |                | 73.1          | р              | р              |
| Province                 | 73.1           |                |                |              |                |                | 73.1          |                |                |
| Percent of Passes        |                |                |                |              |                |                |               |                |                |
| School                   | 100.0          |                |                |              |                |                | 100.0         |                |                |
| District                 | 100.0          | р              | р              |              |                |                | 100.0         | р              | р              |
| Province                 | 100.0          |                | -              |              |                |                | 100.0         |                |                |

Modification Time: 12:39:34PM

Modification Date: 1/8/2010

Source: Evaluation & Research

<sup>\*</sup> Data from the High School Certification System. The results from supplementary courses are not reflected in these results. All students obtaining a score of 48 or 49 on the final mark, were adjusted to 50 and are reflected in the Final Mark column.