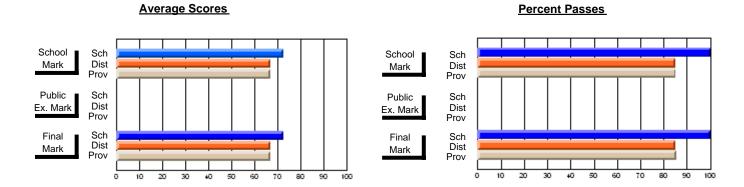

#### -

| # students in course: 18 | School<br>Mark | School<br>vs<br>District | School<br>vs<br>Province | Public<br>Exam<br>Mark | School<br>vs<br>District | School<br>vs<br>Province | Final<br>Mark | School<br>vs<br>District | School<br>vs<br>Province |
|--------------------------|----------------|--------------------------|--------------------------|------------------------|--------------------------|--------------------------|---------------|--------------------------|--------------------------|
| Average Score            |                |                          |                          |                        |                          |                          |               |                          |                          |
| School                   | 74.8           |                          |                          |                        |                          |                          | 74.8          |                          |                          |
| District                 | 73.9           | р                        | q                        |                        |                          |                          | 73.9          | р                        | q                        |
| Province                 | 75.1           |                          |                          |                        |                          |                          | 75.1          |                          |                          |
| Percent of Passes        |                |                          |                          |                        |                          |                          |               |                          |                          |
| School                   | 100.0          |                          |                          |                        |                          |                          | 100.0         |                          |                          |
| District                 | 95.5           | р                        | р                        |                        |                          |                          | 95.5          | р                        | р                        |
| Province                 | 94.1           |                          |                          |                        |                          |                          | 94.1          |                          |                          |

#### **Average Scores Percent Passes** School Sch School Sch Dist Prov Mark Dist Mark Prov Public Sch Public Sch Dist Ex. Mark Dist Ex. Mark Prov Sch Dist Prov Sch Dist Final Final Mark Mark

80 90

Modification Time: 12:39:34PM