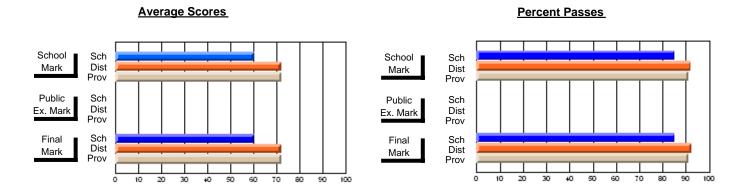

#### **Subject: Enterprise Education**

| # students in course: 18 | School | School   | School<br>vs | Public<br>Exam | School   | School<br>vs | Final | School<br>vs | School<br>vs |
|--------------------------|--------|----------|--------------|----------------|----------|--------------|-------|--------------|--------------|
| Average Score            | Mark   | District | Province     | Mark           | District | Province     | Mark  | District     | Province     |
| School                   | 66.3   |          |              |                |          |              | 66.3  |              |              |
| District                 | 65.7   | р        | q            |                |          |              | 65.7  | р            | q            |
| Province                 | 66.9   | •        | ·            |                |          |              | 66.9  | •            |              |
| Percent of Passes        |        |          |              |                |          |              |       |              |              |
| School                   | 88.9   |          |              |                |          |              | 88.9  |              |              |
| District                 | 87.7   | р        | р            |                |          |              | 87.7  | р            | р            |
| Province                 | 88.4   |          |              |                |          |              | 88.7  |              |              |