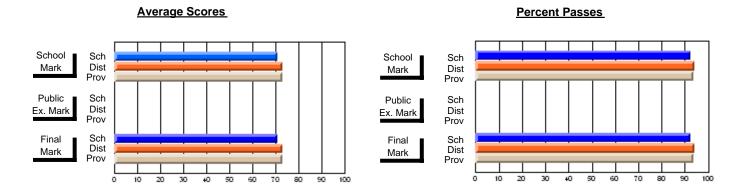

#### **Subject: Technology Education**

| # students in course: 18 | School<br>Mark | School<br>vs<br>District | School<br>vs<br>Province | Public<br>Exam<br>Mark | School<br>vs<br>District | School<br>vs<br>Province | Final<br>Mark | School<br>vs<br>District | School<br>vs<br>Province |
|--------------------------|----------------|--------------------------|--------------------------|------------------------|--------------------------|--------------------------|---------------|--------------------------|--------------------------|
| Average Score            |                | Diotriot                 | 1 10111100               | - Mark                 | Diotriot                 | TTOVITIO                 | III CITA      | District                 | 1 TOVINOC                |
| School                   | 66.5           |                          |                          |                        |                          |                          | 66.5          |                          |                          |
| District                 | 72.7           | q                        | q                        |                        |                          |                          | 72.7          | q                        | q                        |
| Province                 | 74.9           | -                        | -                        |                        |                          |                          | 74.9          |                          | •                        |
| Percent of Passes        |                |                          |                          |                        |                          |                          |               |                          |                          |
| School                   | 100.0          |                          |                          |                        |                          |                          | 100.0         |                          |                          |
| District                 | 92.8           | р                        | р                        |                        |                          |                          | 93.1          | р                        | р                        |
| Province                 | 93.6           |                          |                          |                        |                          |                          | 93.7          |                          |                          |

#### **Average Scores Percent Passes** School Sch School Sch Dist Prov Mark Dist Mark Prov Public Sch Public Sch Dist Ex. Mark Dist Ex. Mark Prov Sch Dist Prov Sch Dist Final Final Mark Mark 20 30 50 70 80 90 40 60

Modification Time: 12:39:34PM

Modification Date: 1/8/2010

Source: Evaluation & Research

<sup>\*</sup> Data from the High School Certification System. The results from supplementary courses are not reflected in these results. All students obtaining a score of 48 or 49 on the final mark, were adjusted to 50 and are reflected in the Final Mark column.