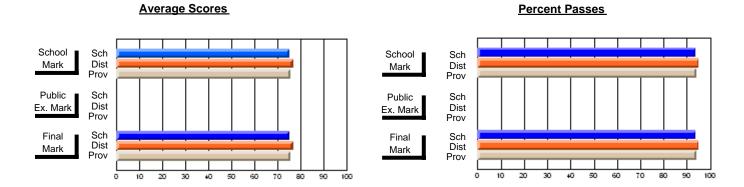

#### **Subject: Physical Education**

| Course: HEALTHY LIVING 1200 |                |                          |                          |   |                        |                          |                          |    |              |                          |                          |
|-----------------------------|----------------|--------------------------|--------------------------|---|------------------------|--------------------------|--------------------------|----|--------------|--------------------------|--------------------------|
| # students in course: 14    | School<br>Mark | School<br>vs<br>District | School<br>vs<br>Province |   | Public<br>Exam<br>Mark | School<br>vs<br>District | School<br>vs<br>Province |    | inal<br>lark | School<br>vs<br>District | School<br>vs<br>Province |
| Average Score               |                |                          |                          | - |                        |                          |                          |    |              |                          |                          |
| School                      | 82.6           |                          |                          |   |                        |                          |                          | _  | 2.6          |                          |                          |
| District                    | 71.7           | р                        | р                        |   |                        |                          |                          | 7' | 1.7          | р                        | р                        |
| Province                    | 73.3           |                          |                          |   |                        |                          |                          | 73 | 3.3          |                          |                          |
| Percent of Passes           |                |                          |                          |   |                        |                          |                          |    |              |                          |                          |
| School                      | 100.0          |                          |                          |   |                        |                          |                          | 10 | 0.0          |                          |                          |
| District                    | 89.4           | р                        | р                        |   |                        |                          |                          | 89 | 9.4          | р                        | р                        |
| Province                    | 91.3           |                          |                          |   |                        |                          |                          | 9- | 1.3          |                          |                          |