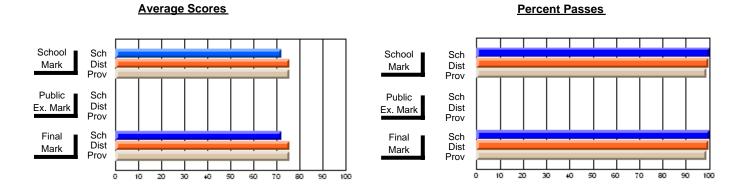

### District 4 - Eastern

#296 - St. Michael's High, Bell Island

Subject: Family Studies

| Course: HUMAN DYNAMICS 22               |                |                          |                          | J                      |                          |                          |               |                          |                          |
|-----------------------------------------|----------------|--------------------------|--------------------------|------------------------|--------------------------|--------------------------|---------------|--------------------------|--------------------------|
| # students in course: 13  Average Score | School<br>Mark | School<br>vs<br>District | School<br>vs<br>Province | Public<br>Exam<br>Mark | School<br>vs<br>District | School<br>vs<br>Province | Final<br>Mark | School<br>vs<br>District | School<br>vs<br>Province |
| School                                  | 75.7           |                          |                          |                        |                          |                          | 75.7          |                          |                          |
| District                                | 74.7           | р                        | р                        |                        |                          |                          | 74.7          | р                        | р                        |
| Province                                | 74.8           | ·                        |                          |                        |                          |                          | 74.8          | •                        | ·                        |
| Percent of Passes                       |                |                          |                          |                        |                          |                          |               |                          |                          |
| School                                  | 100.0          |                          |                          |                        |                          |                          | 100.0         |                          |                          |
| District                                | 92.8           | р                        | р                        |                        |                          |                          | 92.8          | р                        | р                        |
| Province                                | 93.5           |                          |                          |                        |                          |                          | 93.5          |                          |                          |