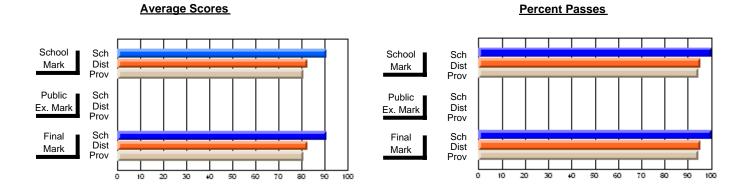

#### **Subject: Technology Education**

| # students in course: 19 | School<br>Mark | School<br>vs<br>District | School<br>vs<br>Province | Public<br>Exam<br>Mark | School<br>vs<br>District | School<br>vs<br>Province | Final<br>Mark | School<br>vs<br>District | School<br>vs<br>Province |
|--------------------------|----------------|--------------------------|--------------------------|------------------------|--------------------------|--------------------------|---------------|--------------------------|--------------------------|
| Average Score            |                |                          |                          |                        |                          |                          |               |                          |                          |
| School                   | 86.6           |                          |                          |                        |                          |                          | 86.6          |                          |                          |
| District                 | 77.4           | р                        | р                        |                        |                          |                          | 77.4          | р                        | р                        |
| Province                 | 76.0           |                          |                          |                        |                          |                          | 76.0          |                          |                          |
| Percent of Passes        |                |                          |                          |                        |                          |                          |               |                          |                          |
| School                   | 100.0          |                          |                          |                        |                          |                          | 100.0         |                          |                          |
| District                 | 98.9           | р                        | р                        |                        |                          |                          | 98.9          | р                        | р                        |
| Province                 | 97.9           |                          |                          |                        |                          |                          | 97.9          |                          |                          |

#### **Average Scores Percent Passes** School Sch School Sch Dist Prov Mark Dist Mark Prov Public Sch Public Sch Dist Ex. Mark Dist Ex. Mark Prov Sch Dist Prov Sch Dist Final Final Mark Mark 80 90 20

Modification Time: 12:39:34PM