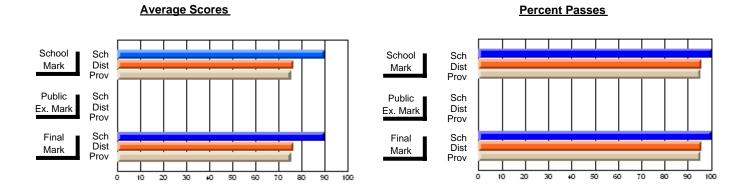

### District 4 - Eastern

#296 - St. Michael's High, Bell Island

**Subject: Technology Education** 

| # students in course: 19 |                | School         | School         | Public       | School         | School         |               | School         | School         |
|--------------------------|----------------|----------------|----------------|--------------|----------------|----------------|---------------|----------------|----------------|
|                          | School<br>Mark | vs<br>District | vs<br>Province | Exam<br>Mark | vs<br>District | vs<br>Province | Final<br>Mark | vs<br>District | vs<br>Province |
| Average Score            |                |                |                |              |                |                |               |                |                |
| School                   | 73.1           |                |                |              |                |                | 73.1          |                |                |
| District                 | 73.1           | р              | р              |              |                |                | 73.1          | р              | р              |
| Province                 | 73.1           |                |                |              |                |                | 73.1          |                |                |
| Percent of Passes        |                |                |                |              |                |                |               |                |                |
| School                   | 100.0          |                |                |              |                |                | 100.0         |                |                |
| District                 | 100.0          | р              | р              |              |                |                | 100.0         | р              | р              |
| Province                 | 100.0          |                | -              |              |                |                | 100.0         |                |                |