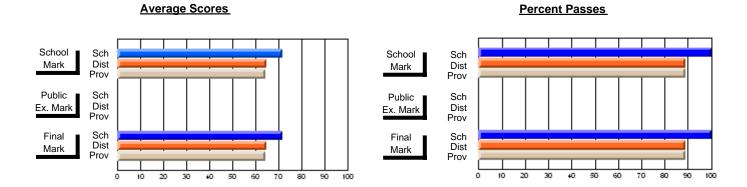

### District 4 - Eastern

#296 - St. Michael's High, Bell Island

Subject: Family Studies

| Course: HUMAN DYNAMICS 22               |                |                          |                          | J                      |                          |                          |               |                          |                          |
|-----------------------------------------|----------------|--------------------------|--------------------------|------------------------|--------------------------|--------------------------|---------------|--------------------------|--------------------------|
| # students in course: 13  Average Score | School<br>Mark | School<br>vs<br>District | School<br>vs<br>Province | Public<br>Exam<br>Mark | School<br>vs<br>District | School<br>vs<br>Province | Final<br>Mark | School<br>vs<br>District | School<br>vs<br>Province |
| School                                  | 75.7           |                          |                          |                        |                          |                          | 75.7          |                          |                          |
| District                                | 74.7           | р                        | р                        |                        |                          |                          | 74.7          | р                        | р                        |
| Province                                | 74.8           | ·                        |                          |                        |                          |                          | 74.8          | •                        | ·                        |
| Percent of Passes                       |                |                          |                          |                        |                          |                          |               |                          |                          |
| School                                  | 100.0          |                          |                          |                        |                          |                          | 100.0         |                          |                          |
| District                                | 92.8           | р                        | р                        |                        |                          |                          | 92.8          | р                        | р                        |
| Province                                | 93.5           |                          |                          |                        |                          |                          | 93.5          |                          |                          |