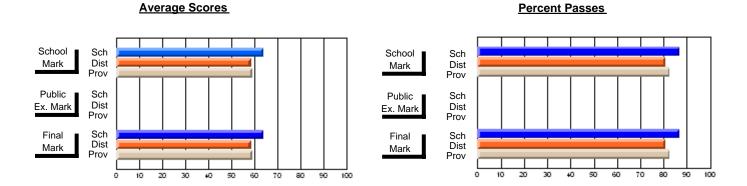

### District 4 - Eastern

#296 - St. Michael's High, Bell Island

Subject: Family Studies

| Course: HUMAN DYNAMICS 22               |                |                          |                          | J                      |                          |                          |               |                          |                          |
|-----------------------------------------|----------------|--------------------------|--------------------------|------------------------|--------------------------|--------------------------|---------------|--------------------------|--------------------------|
| # students in course: 13  Average Score | School<br>Mark | School<br>vs<br>District | School<br>vs<br>Province | Public<br>Exam<br>Mark | School<br>vs<br>District | School<br>vs<br>Province | Final<br>Mark | School<br>vs<br>District | School<br>vs<br>Province |
| School                                  | 75.7           |                          |                          |                        |                          |                          | 75.7          |                          |                          |
| District                                | 74.7           | р                        | р                        |                        |                          |                          | 74.7          | р                        | р                        |
| Province                                | 74.8           | ·                        |                          |                        |                          |                          | 74.8          | •                        | ·                        |
| Percent of Passes                       |                |                          |                          |                        |                          |                          |               |                          |                          |
| School                                  | 100.0          |                          |                          |                        |                          |                          | 100.0         |                          |                          |
| District                                | 92.8           | р                        | р                        |                        |                          |                          | 92.8          | р                        | р                        |
| Province                                | 93.5           |                          |                          |                        |                          |                          | 93.5          |                          |                          |