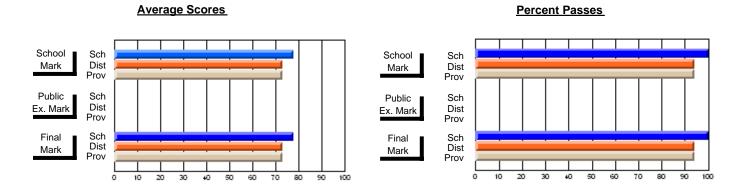

#### -

| # students in course: 18 | School<br>Mark | School<br>vs<br>District | School<br>vs<br>Province | Public<br>Exam<br>Mark | School<br>vs<br>District | School<br>vs<br>Province | Final<br>Mark | School<br>vs<br>District | School<br>vs<br>Province |
|--------------------------|----------------|--------------------------|--------------------------|------------------------|--------------------------|--------------------------|---------------|--------------------------|--------------------------|
| Average Score            |                |                          |                          |                        |                          |                          |               |                          |                          |
| School                   | 74.8           |                          |                          |                        |                          |                          | 74.8          |                          |                          |
| District                 | 73.9           | р                        | q                        |                        |                          |                          | 73.9          | р                        | q                        |
| Province                 | 75.1           |                          |                          |                        |                          |                          | 75.1          |                          |                          |
| Percent of Passes        |                |                          |                          |                        |                          |                          |               |                          |                          |
| School                   | 100.0          |                          |                          |                        |                          |                          | 100.0         |                          |                          |
| District                 | 95.5           | р                        | р                        |                        |                          |                          | 95.5          | р                        | р                        |
| Province                 | 94.1           |                          |                          |                        |                          |                          | 94.1          |                          |                          |