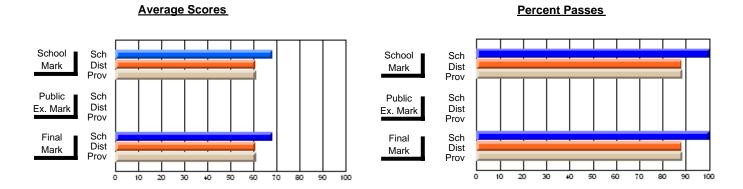

#### **Subject: Enterprise Education**

| # students in course: 18 | School | School   | School<br>vs | Public<br>Exam | School   | School<br>vs | Final | School<br>vs | School<br>vs |
|--------------------------|--------|----------|--------------|----------------|----------|--------------|-------|--------------|--------------|
| Average Score            | Mark   | District | Province     | Mark           | District | Province     | Mark  | District     | Province     |
| School                   | 66.3   |          |              |                |          |              | 66.3  |              |              |
| District                 | 65.7   | р        | q            |                |          |              | 65.7  | р            | q            |
| Province                 | 66.9   | •        | ·            |                |          |              | 66.9  | •            |              |
| Percent of Passes        |        |          |              |                |          |              |       |              |              |
| School                   | 88.9   |          |              |                |          |              | 88.9  |              |              |
| District                 | 87.7   | р        | р            |                |          |              | 87.7  | р            | р            |
| Province                 | 88.4   |          |              |                |          |              | 88.7  |              |              |