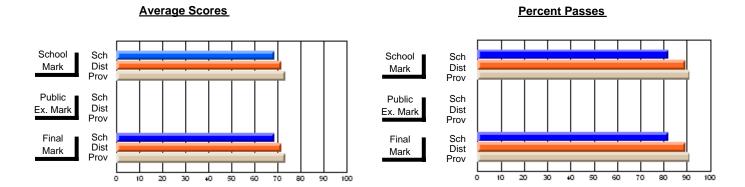

#### **Subject: Enterprise Education**

| # students in course: 18 | School | School   | School<br>vs | Public<br>Exam | School   | School<br>vs | Final | School<br>vs | School<br>vs |
|--------------------------|--------|----------|--------------|----------------|----------|--------------|-------|--------------|--------------|
| Average Score            | Mark   | District | Province     | Mark           | District | Province     | Mark  | District     | Province     |
| School                   | 66.3   |          |              |                |          |              | 66.3  |              |              |
| District                 | 65.7   | р        | q            |                |          |              | 65.7  | р            | q            |
| Province                 | 66.9   | •        | ·            |                |          |              | 66.9  | •            |              |
| Percent of Passes        |        |          |              |                |          |              |       |              |              |
| School                   | 88.9   |          |              |                |          |              | 88.9  |              |              |
| District                 | 87.7   | р        | р            |                |          |              | 87.7  | р            | р            |
| Province                 | 88.4   |          |              |                |          |              | 88.7  |              |              |

#### **Average Scores Percent Passes** School Sch School Sch Dist Prov Mark Dist Mark Prov Public Sch Public Sch Dist Ex. Mark Dist Ex. Mark Prov Sch Dist Prov Final Sch Final Dist Mark Mark Prov 30 60 70 80 20 40 50