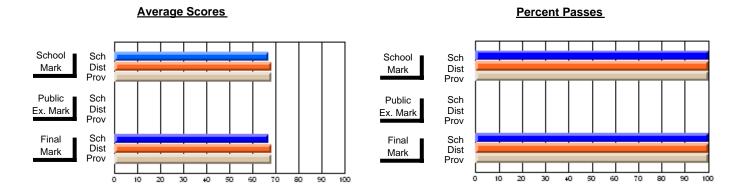

#### -

| # students in course: 18 | School<br>Mark | School<br>vs<br>District | School<br>vs<br>Province | Public<br>Exam<br>Mark | School<br>vs<br>District | School<br>vs<br>Province | Final<br>Mark | School<br>vs<br>District | School<br>vs<br>Province |
|--------------------------|----------------|--------------------------|--------------------------|------------------------|--------------------------|--------------------------|---------------|--------------------------|--------------------------|
| Average Score            |                |                          |                          |                        |                          |                          |               |                          |                          |
| School                   | 74.8           |                          |                          |                        |                          |                          | 74.8          |                          |                          |
| District                 | 73.9           | р                        | q                        |                        |                          |                          | 73.9          | р                        | q                        |
| Province                 | 75.1           |                          |                          |                        |                          |                          | 75.1          |                          |                          |
| Percent of Passes        |                |                          |                          |                        |                          |                          |               |                          |                          |
| School                   | 100.0          |                          |                          |                        |                          |                          | 100.0         |                          |                          |
| District                 | 95.5           | р                        | р                        |                        |                          |                          | 95.5          | р                        | р                        |
| Province                 | 94.1           |                          |                          |                        |                          |                          | 94.1          |                          |                          |

#### **Average Scores Percent Passes** School Sch School Sch Dist Prov Mark Dist Mark Prov Public Sch Public Sch Dist Ex. Mark Dist Ex. Mark Prov Sch Dist Prov Sch Dist Final Final Mark Mark

80 90

Modification Time: 12:39:34PM