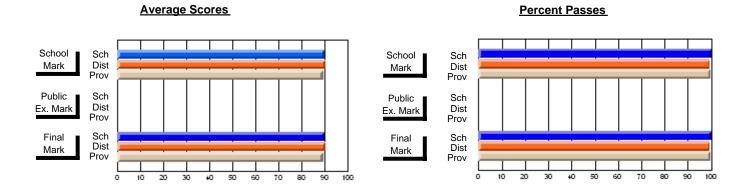

### District 4 - Eastern

#296 - St. Michael's High, Bell Island

**Subject: Technology Education** 

| # students in course: 19 |                | School         | School         | Public       | School         | School         |               | School         | School         |
|--------------------------|----------------|----------------|----------------|--------------|----------------|----------------|---------------|----------------|----------------|
|                          | School<br>Mark | vs<br>District | vs<br>Province | Exam<br>Mark | vs<br>District | vs<br>Province | Final<br>Mark | vs<br>District | vs<br>Province |
| Average Score            |                |                |                |              |                |                |               |                |                |
| School                   | 73.1           |                |                |              |                |                | 73.1          |                |                |
| District                 | 73.1           | р              | р              |              |                |                | 73.1          | р              | р              |
| Province                 | 73.1           |                |                |              |                |                | 73.1          |                |                |
| Percent of Passes        |                |                |                |              |                |                |               |                |                |
| School                   | 100.0          |                |                |              |                |                | 100.0         |                |                |
| District                 | 100.0          | р              | р              |              |                |                | 100.0         | р              | р              |
| Province                 | 100.0          |                | -              |              |                |                | 100.0         |                |                |

### District 4 - Eastern

#296 - St. Michael's High, Bell Island

Subject: Technology Education

30

40 50 60

20