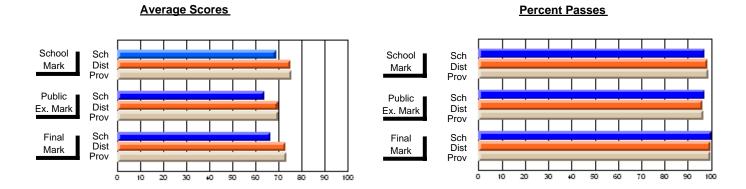

### District 4 - Eastern

#296 - St. Michael's High, Bell Island

**Subject: Mathematics** 

| Course: MATHEMATICS 1206 |                |                          |                          |   |                        |                          |                          |               |                          |                          |
|--------------------------|----------------|--------------------------|--------------------------|---|------------------------|--------------------------|--------------------------|---------------|--------------------------|--------------------------|
| # students in course: 15 | School<br>Mark | School<br>vs<br>District | School<br>vs<br>Province |   | Public<br>Exam<br>Mark | School<br>vs<br>District | School<br>vs<br>Province | Final<br>Mark | School<br>vs<br>District | School<br>vs<br>Province |
| Average Score            |                |                          |                          | ļ |                        |                          |                          |               |                          |                          |
| School                   | 63.5           |                          |                          |   |                        |                          |                          | 63.5          |                          |                          |
| District                 | 59.9           | р                        | р                        |   |                        |                          |                          | 59.9          | р                        | р                        |
| Province                 | 58.8           |                          |                          |   |                        |                          |                          | 58.8          |                          |                          |
| Percent of Passes        |                |                          |                          |   |                        |                          |                          |               |                          |                          |
| School                   | 93.3           |                          |                          |   |                        |                          |                          | 93.3          |                          |                          |
| District                 | 77.8           | р                        | р                        |   |                        |                          |                          | 77.8          | р                        | р                        |
| Province                 | 78.1           |                          |                          |   |                        |                          |                          | 78.1          |                          |                          |