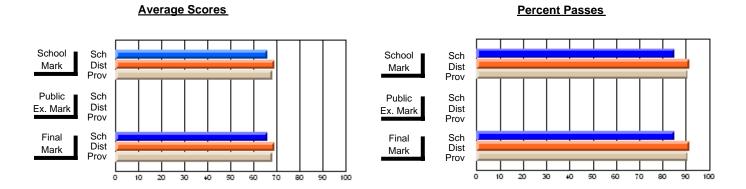

### District 4 - Eastern

#296 - St. Michael's High, Bell Island

Subject: Mathematics

| # students in course: 25                   | School<br>Mark              | School<br>vs<br>District | School<br>vs<br>Province | E | ublic<br>Exam<br>Mark | School<br>vs<br>District | School<br>vs<br>Province | Final<br>Mark               | School<br>vs<br>District | School<br>vs<br>Province |
|--------------------------------------------|-----------------------------|--------------------------|--------------------------|---|-----------------------|--------------------------|--------------------------|-----------------------------|--------------------------|--------------------------|
| Average Score School District Province     | <b>67.1</b> 66.8 66.8       | р                        | р                        |   |                       |                          |                          | <b>67.1</b> 66.8 66.8       | р                        | р                        |
| Percent of Passes School District Province | <b>88.0</b><br>85.0<br>85.2 | þ                        | р                        |   |                       |                          |                          | <b>88.0</b><br>85.0<br>85.3 | р                        | р                        |