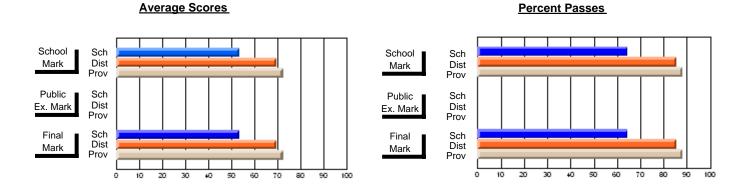

### District 4 - Eastern

#296 - St. Michael's High, Bell Island

Subject: Family Studies

| Course: HUMAN DYNAMICS 22               |                |                          |                          | J                      |                          |                          |               |                          |                          |
|-----------------------------------------|----------------|--------------------------|--------------------------|------------------------|--------------------------|--------------------------|---------------|--------------------------|--------------------------|
| # students in course: 13  Average Score | School<br>Mark | School<br>vs<br>District | School<br>vs<br>Province | Public<br>Exam<br>Mark | School<br>vs<br>District | School<br>vs<br>Province | Final<br>Mark | School<br>vs<br>District | School<br>vs<br>Province |
| School                                  | 75.7           |                          |                          |                        |                          |                          | 75.7          |                          |                          |
| District                                | 74.7           | р                        | р                        |                        |                          |                          | 74.7          | р                        | р                        |
| Province                                | 74.8           | ·                        |                          |                        |                          |                          | 74.8          | •                        | ·                        |
| Percent of Passes                       |                |                          |                          |                        |                          |                          |               |                          |                          |
| School                                  | 100.0          |                          |                          |                        |                          |                          | 100.0         |                          |                          |
| District                                | 92.8           | р                        | р                        |                        |                          |                          | 92.8          | р                        | р                        |
| Province                                | 93.5           |                          |                          |                        |                          |                          | 93.5          |                          |                          |