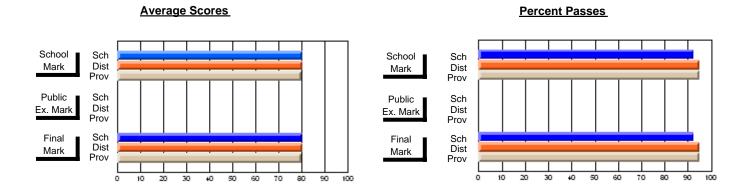

### District 4 - Eastern

#296 - St. Michael's High, Bell Island

Subject: Family Studies

| Course: HUMAN DYNAMICS 22               |                |                          |                          | J                      |                          |                          |               |                          |                          |
|-----------------------------------------|----------------|--------------------------|--------------------------|------------------------|--------------------------|--------------------------|---------------|--------------------------|--------------------------|
| # students in course: 13  Average Score | School<br>Mark | School<br>vs<br>District | School<br>vs<br>Province | Public<br>Exam<br>Mark | School<br>vs<br>District | School<br>vs<br>Province | Final<br>Mark | School<br>vs<br>District | School<br>vs<br>Province |
| School                                  | 75.7           |                          |                          |                        |                          |                          | 75.7          |                          |                          |
| District                                | 74.7           | р                        | р                        |                        |                          |                          | 74.7          | р                        | р                        |
| Province                                | 74.8           | ·                        |                          |                        |                          |                          | 74.8          | •                        | ·                        |
| Percent of Passes                       |                |                          |                          |                        |                          |                          |               |                          |                          |
| School                                  | 100.0          |                          |                          |                        |                          |                          | 100.0         |                          |                          |
| District                                | 92.8           | р                        | р                        |                        |                          |                          | 92.8          | р                        | р                        |
| Province                                | 93.5           |                          |                          |                        |                          |                          | 93.5          |                          |                          |