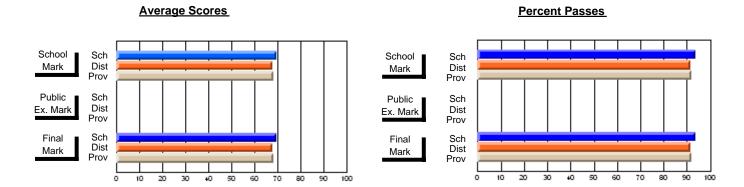

#### -

| # students in course: 18 | School<br>Mark | School<br>vs<br>District | School<br>vs<br>Province | Public<br>Exam<br>Mark | School<br>vs<br>District | School<br>vs<br>Province | Final<br>Mark | School<br>vs<br>District | School<br>vs<br>Province |
|--------------------------|----------------|--------------------------|--------------------------|------------------------|--------------------------|--------------------------|---------------|--------------------------|--------------------------|
| Average Score            |                |                          |                          |                        |                          |                          |               |                          |                          |
| School                   | 74.8           |                          |                          |                        |                          |                          | 74.8          |                          |                          |
| District                 | 73.9           | р                        | q                        |                        |                          |                          | 73.9          | р                        | q                        |
| Province                 | 75.1           |                          |                          |                        |                          |                          | 75.1          |                          |                          |
| Percent of Passes        |                |                          |                          |                        |                          |                          |               |                          |                          |
| School                   | 100.0          |                          |                          |                        |                          |                          | 100.0         |                          |                          |
| District                 | 95.5           | р                        | р                        |                        |                          |                          | 95.5          | р                        | р                        |
| Province                 | 94.1           |                          |                          |                        |                          |                          | 94.1          |                          |                          |

#### **Average Scores Percent Passes** School Sch School Sch Dist Prov Mark Dist Mark Prov Public Sch Public Sch Dist Ex. Mark Dist Ex. Mark Prov Sch Dist Prov Sch Dist Final Final Mark Mark

80 90

Modification Time: 12:39:34PM

Modification Date: 1/8/2010

Source: Evaluation & Research

<sup>\*</sup> Data from the High School Certification System. The results from supplementary courses are not reflected in these results. All students obtaining a score of 48 or 49 on the final mark, were adjusted to 50 and are reflected in the Final Mark column.