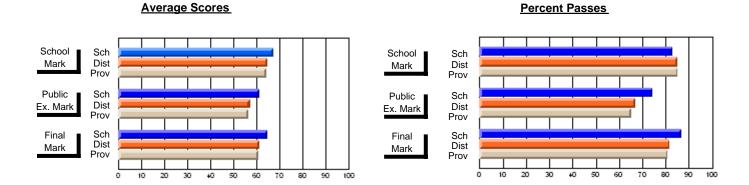

### District 4 - Eastern

#296 - St. Michael's High, Bell Island

Subject: Mathematics

| # students in course: 17                   | School<br>Mark               | School<br>vs<br>District | School<br>vs<br>Province | Public<br>Exam<br>Mark | School<br>vs<br>District | School<br>vs<br>Province | Final<br>Mark                | School<br>vs<br>District | School<br>vs<br>Province |
|--------------------------------------------|------------------------------|--------------------------|--------------------------|------------------------|--------------------------|--------------------------|------------------------------|--------------------------|--------------------------|
| Average Score School District Province     | <b>68.3</b> 63.6 64.6        | р                        | р                        |                        |                          |                          | <b>68.3</b> 63.6 64.6        | р                        | р                        |
| Percent of Passes School District Province | <b>100.0</b><br>85.9<br>88.6 | р                        | р                        |                        |                          |                          | <b>100.0</b><br>85.9<br>88.6 | p                        | р                        |