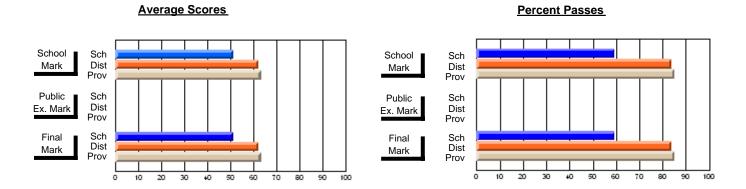

### District 4 - Eastern

#296 - St. Michael's High, Bell Island

Subject: Mathematics

| # students in course: 25                   | School<br>Mark              | School<br>vs<br>District | School<br>vs<br>Province | E | ublic<br>Exam<br>Mark | School<br>vs<br>District | School<br>vs<br>Province | Final<br>Mark               | School<br>vs<br>District | School<br>vs<br>Province |
|--------------------------------------------|-----------------------------|--------------------------|--------------------------|---|-----------------------|--------------------------|--------------------------|-----------------------------|--------------------------|--------------------------|
| Average Score School District Province     | <b>67.1</b> 66.8 66.8       | р                        | р                        |   |                       |                          |                          | <b>67.1</b> 66.8 66.8       | р                        | р                        |
| Percent of Passes School District Province | <b>88.0</b><br>85.0<br>85.2 | þ                        | р                        |   |                       |                          |                          | <b>88.0</b><br>85.0<br>85.3 | р                        | р                        |

Modification Time: 12:39:34PM

Modification Date: 1/8/2010

Source: Evaluation & Research

Web Site: http://www.education.gov.nf.ca/sch\_rep/2008/Index.htm

<sup>\*</sup> Data from the High School Certification System. The results from supplementary courses are not reflected in these results. All students obtaining a score of 48 or 49 on the final mark, were adjusted to 50 and are reflected in the Final Mark column.