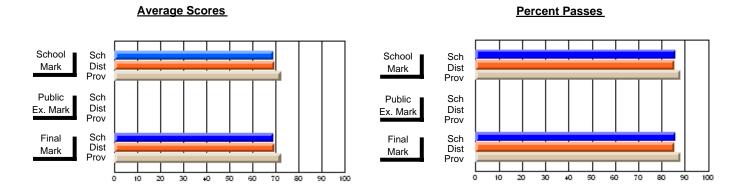

### District 4 - Eastern

#296 - St. Michael's High, Bell Island

Subject: Health

| # students in course: 17 | School<br>Mark | School<br>vs<br>District | School<br>vs<br>Province | Public<br>Exam<br>Mark | School<br>vs<br>District | School<br>vs<br>Province | Final<br>Mark | School<br>vs<br>District | School<br>vs<br>Province |
|--------------------------|----------------|--------------------------|--------------------------|------------------------|--------------------------|--------------------------|---------------|--------------------------|--------------------------|
| Average Score            |                |                          |                          |                        |                          |                          |               |                          |                          |
| School                   | 62.5           |                          |                          |                        |                          |                          | 62.5          |                          |                          |
| District                 | 71.4           | q                        | q                        |                        |                          |                          | 71.4          | q                        | q                        |
| Province                 | 72.6           |                          | ·                        |                        |                          |                          | 72.6          |                          |                          |
| Percent of Passes        |                |                          |                          |                        |                          |                          |               |                          |                          |
| School                   | 94.1           |                          |                          |                        |                          |                          | 94.1          |                          |                          |
| District                 | 96.3           | q                        | q                        |                        |                          |                          | 96.3          | q                        | q                        |
| Province                 | 96.4           |                          |                          |                        |                          |                          | 96.4          |                          |                          |