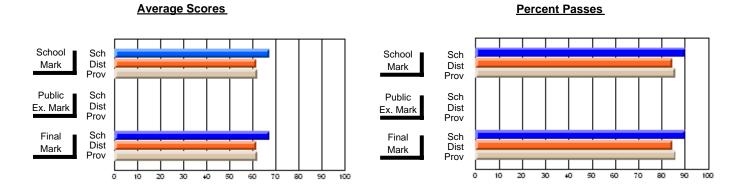

### District 4 - Eastern

#296 - St. Michael's High, Bell Island

Subject: Mathematics

| # students in course: 17                   | School<br>Mark               | School<br>vs<br>District | School<br>vs<br>Province | Public<br>Exam<br>Mark | School<br>vs<br>District | School<br>vs<br>Province | Final<br>Mark                | School<br>vs<br>District | School<br>vs<br>Province |
|--------------------------------------------|------------------------------|--------------------------|--------------------------|------------------------|--------------------------|--------------------------|------------------------------|--------------------------|--------------------------|
| Average Score School District Province     | <b>68.3</b> 63.6 64.6        | р                        | р                        |                        |                          |                          | <b>68.3</b> 63.6 64.6        | р                        | р                        |
| Percent of Passes School District Province | <b>100.0</b><br>85.9<br>88.6 | р                        | р                        |                        |                          |                          | <b>100.0</b><br>85.9<br>88.6 | p                        | р                        |