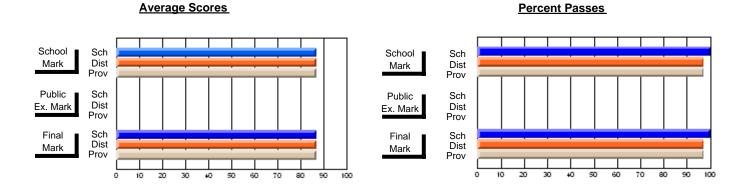

### District 4 - Eastern

#296 - St. Michael's High, Bell Island

Subject: Family Studies

| Course: HUMAN DYNAMICS 22               |                |                          |                          | J                      |                          |                          |               |                          |                          |
|-----------------------------------------|----------------|--------------------------|--------------------------|------------------------|--------------------------|--------------------------|---------------|--------------------------|--------------------------|
| # students in course: 13  Average Score | School<br>Mark | School<br>vs<br>District | School<br>vs<br>Province | Public<br>Exam<br>Mark | School<br>vs<br>District | School<br>vs<br>Province | Final<br>Mark | School<br>vs<br>District | School<br>vs<br>Province |
| School                                  | 75.7           |                          |                          |                        |                          |                          | 75.7          |                          |                          |
| District                                | 74.7           | р                        | р                        |                        |                          |                          | 74.7          | р                        | р                        |
| Province                                | 74.8           | ·                        |                          |                        |                          |                          | 74.8          | •                        | ·                        |
| Percent of Passes                       |                |                          |                          |                        |                          |                          |               |                          |                          |
| School                                  | 100.0          |                          |                          |                        |                          |                          | 100.0         |                          |                          |
| District                                | 92.8           | р                        | р                        |                        |                          |                          | 92.8          | р                        | р                        |
| Province                                | 93.5           |                          |                          |                        |                          |                          | 93.5          |                          |                          |

Modification Time: 12:39:34PM

Modification Date: 1/8/2010

Source: Evaluation & Research

<sup>\*</sup> Data from the High School Certification System. The results from supplementary courses are not reflected in these results. All students obtaining a score of 48 or 49 on the final mark, were adjusted to 50 and are reflected in the Final Mark column.