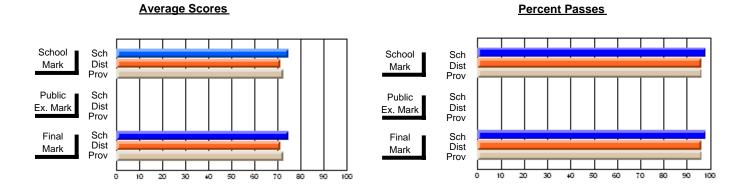

### District 4 - Eastern

#296 - St. Michael's High, Bell Island

**Subject: Technology Education** 

| # students in course: 19 |                | School         | School         | Public       | School         | School         |               | School         | School         |
|--------------------------|----------------|----------------|----------------|--------------|----------------|----------------|---------------|----------------|----------------|
|                          | School<br>Mark | vs<br>District | vs<br>Province | Exam<br>Mark | vs<br>District | vs<br>Province | Final<br>Mark | vs<br>District | vs<br>Province |
| Average Score            |                |                |                |              |                |                |               |                |                |
| School                   | 73.1           |                |                |              |                |                | 73.1          |                |                |
| District                 | 73.1           | р              | р              |              |                |                | 73.1          | р              | р              |
| Province                 | 73.1           |                |                |              |                |                | 73.1          |                |                |
| Percent of Passes        |                |                |                |              |                |                |               |                |                |
| School                   | 100.0          |                |                |              |                |                | 100.0         |                |                |
| District                 | 100.0          | р              | р              |              |                |                | 100.0         | р              | р              |
| Province                 | 100.0          |                | -              |              |                |                | 100.0         |                |                |

Modification Time: 12:39:34PM

Modification Date: 1/8/2010

Source: Evaluation & Research

<sup>\*</sup> Data from the High School Certification System. The results from supplementary courses are not reflected in these results. All students obtaining a score of 48 or 49 on the final mark, were adjusted to 50 and are reflected in the Final Mark column.