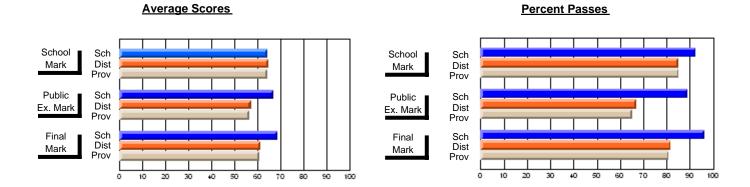

#### **Subject: Enterprise Education**

| # students in course: 18 | School | School   | School<br>vs | Public<br>Exam | School   | School<br>vs | Final | School<br>vs | School<br>vs |
|--------------------------|--------|----------|--------------|----------------|----------|--------------|-------|--------------|--------------|
| Average Score            | Mark   | District | Province     | Mark           | District | Province     | Mark  | District     | Province     |
| School                   | 66.3   |          |              |                |          |              | 66.3  |              |              |
| District                 | 65.7   | р        | q            |                |          |              | 65.7  | р            | q            |
| Province                 | 66.9   | •        | ·            |                |          |              | 66.9  | •            |              |
| Percent of Passes        |        |          |              |                |          |              |       |              |              |
| School                   | 88.9   |          |              |                |          |              | 88.9  |              |              |
| District                 | 87.7   | р        | р            |                |          |              | 87.7  | р            | р            |
| Province                 | 88.4   |          |              |                |          |              | 88.7  |              |              |