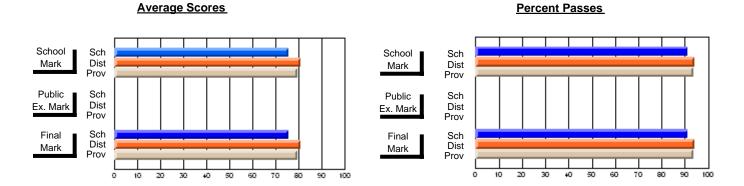

### District 4 - Eastern

#296 - St. Michael's High, Bell Island

Subject: Family Studies

| Course: HUMAN DYNAMICS 22               |                |                          |                          | J                      |                          |                          |               |                          |                          |
|-----------------------------------------|----------------|--------------------------|--------------------------|------------------------|--------------------------|--------------------------|---------------|--------------------------|--------------------------|
| # students in course: 13  Average Score | School<br>Mark | School<br>vs<br>District | School<br>vs<br>Province | Public<br>Exam<br>Mark | School<br>vs<br>District | School<br>vs<br>Province | Final<br>Mark | School<br>vs<br>District | School<br>vs<br>Province |
| School                                  | 75.7           |                          |                          |                        |                          |                          | 75.7          |                          |                          |
| District                                | 74.7           | р                        | р                        |                        |                          |                          | 74.7          | р                        | р                        |
| Province                                | 74.8           | ·                        |                          |                        |                          |                          | 74.8          | •                        | ·                        |
| Percent of Passes                       |                |                          |                          |                        |                          |                          |               |                          |                          |
| School                                  | 100.0          |                          |                          |                        |                          |                          | 100.0         |                          |                          |
| District                                | 92.8           | р                        | р                        |                        |                          |                          | 92.8          | р                        | р                        |
| Province                                | 93.5           |                          |                          |                        |                          |                          | 93.5          |                          |                          |

#### **Average Scores Percent Passes** School Sch School Sch Dist Prov Mark Dist Mark Prov Public Sch Public Sch Dist Ex. Mark Dist Ex. Mark Prov Sch Dist Prov Sch Dist Final Final Mark Mark Prov 30 70 80 90 20 40 50 60

Modification Time: 12:39:34PM

Modification Date: 1/8/2010

Source: Evaluation & Research

<sup>\*</sup> Data from the High School Certification System. The results from supplementary courses are not reflected in these results. All students obtaining a score of 48 or 49 on the final mark, were adjusted to 50 and are reflected in the Final Mark column.