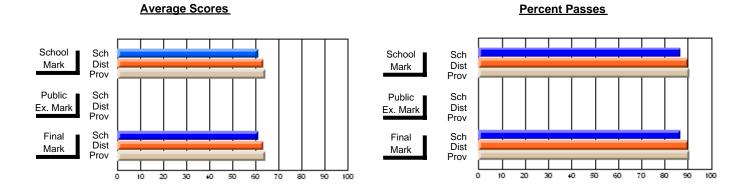

#### **Subject: Enterprise Education**

| # students in course: 18 | School | School   | School<br>vs | Public<br>Exam | School   | School<br>vs | Final | School<br>vs | School<br>vs |
|--------------------------|--------|----------|--------------|----------------|----------|--------------|-------|--------------|--------------|
| Average Score            | Mark   | District | Province     | Mark           | District | Province     | Mark  | District     | Province     |
| School                   | 66.3   |          |              |                |          |              | 66.3  |              |              |
| District                 | 65.7   | р        | q            |                |          |              | 65.7  | р            | q            |
| Province                 | 66.9   | •        | ·            |                |          |              | 66.9  | •            |              |
| Percent of Passes        |        |          |              |                |          |              |       |              |              |
| School                   | 88.9   |          |              |                |          |              | 88.9  |              |              |
| District                 | 87.7   | р        | р            |                |          |              | 87.7  | р            | р            |
| Province                 | 88.4   |          |              |                |          |              | 88.7  |              |              |