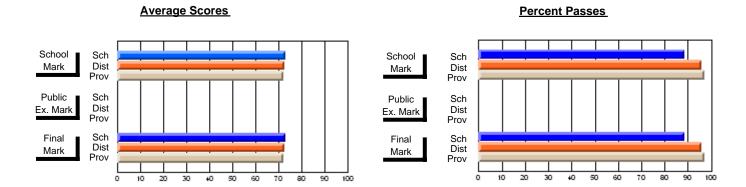

### District 4 - Eastern

#296 - St. Michael's High, Bell Island

Subject: Art

| # students in course: 21 | School<br>Mark | School<br>vs<br>District | School<br>vs<br>Province | Public<br>Exam<br>Mark | School<br>vs<br>District | School<br>vs<br>Province | Final<br>Mark | School<br>vs<br>District | School<br>vs<br>Province |
|--------------------------|----------------|--------------------------|--------------------------|------------------------|--------------------------|--------------------------|---------------|--------------------------|--------------------------|
| Average Score            |                |                          |                          |                        |                          |                          |               |                          |                          |
| School                   | 72.1           |                          |                          |                        |                          |                          | 72.1          |                          |                          |
| District                 | 71.9           | p                        | q                        |                        |                          |                          | 71.9          | p                        | q                        |
| Province                 | 72.3           |                          |                          |                        |                          |                          | 72.3          |                          |                          |
| Percent of Passes        |                |                          |                          |                        |                          |                          |               |                          |                          |
| School                   | 95.2           |                          |                          |                        |                          |                          | 95.2          |                          |                          |
| District                 | 92.1           | р                        | р                        |                        |                          |                          | 92.2          | р                        | р                        |
| Province                 | 91.1           |                          |                          |                        |                          |                          | 91.2          |                          |                          |