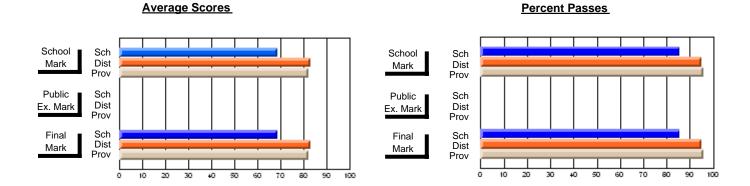

#### **Subject: Enterprise Education**

| # students in course: 18 | School | School   | School<br>vs | Public<br>Exam | School   | School<br>vs | Final | School<br>vs | School<br>vs |
|--------------------------|--------|----------|--------------|----------------|----------|--------------|-------|--------------|--------------|
| Average Score            | Mark   | District | Province     | Mark           | District | Province     | Mark  | District     | Province     |
| School                   | 66.3   |          |              |                |          |              | 66.3  |              |              |
| District                 | 65.7   | р        | q            |                |          |              | 65.7  | р            | q            |
| Province                 | 66.9   | •        | ·            |                |          |              | 66.9  | •            |              |
| Percent of Passes        |        |          |              |                |          |              |       |              |              |
| School                   | 88.9   |          |              |                |          |              | 88.9  |              |              |
| District                 | 87.7   | р        | р            |                |          |              | 87.7  | р            | р            |
| Province                 | 88.4   |          |              |                |          |              | 88.7  |              |              |