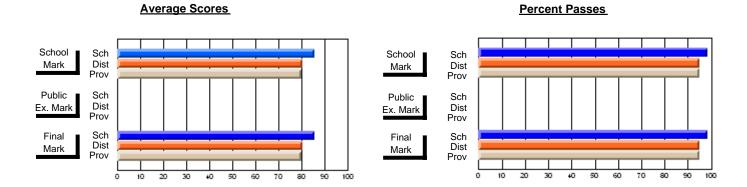

#### -

| # students in course: 18 | School<br>Mark | School<br>vs<br>District | School<br>vs<br>Province | Public<br>Exam<br>Mark | School<br>vs<br>District | School<br>vs<br>Province | Final<br>Mark | School<br>vs<br>District | School<br>vs<br>Province |
|--------------------------|----------------|--------------------------|--------------------------|------------------------|--------------------------|--------------------------|---------------|--------------------------|--------------------------|
| Average Score            |                |                          |                          |                        |                          |                          |               |                          |                          |
| School                   | 74.8           |                          |                          |                        |                          |                          | 74.8          |                          |                          |
| District                 | 73.9           | р                        | q                        |                        |                          |                          | 73.9          | р                        | q                        |
| Province                 | 75.1           |                          |                          |                        |                          |                          | 75.1          |                          |                          |
| Percent of Passes        |                |                          |                          |                        |                          |                          |               |                          |                          |
| School                   | 100.0          |                          |                          |                        |                          |                          | 100.0         |                          |                          |
| District                 | 95.5           | р                        | р                        |                        |                          |                          | 95.5          | р                        | р                        |
| Province                 | 94.1           |                          |                          |                        |                          |                          | 94.1          |                          |                          |