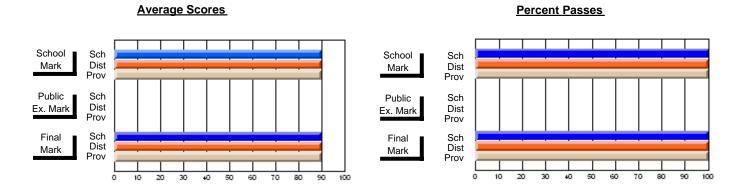

### District 4 - Eastern

#296 - St. Michael's High, Bell Island

**Subject: Physical Education** 

| # students in course: 25 | School<br>Mark | School<br>vs<br>District | School<br>vs<br>Province | Public<br>Exam<br>Mark | School<br>vs<br>District | School<br>vs<br>Province | Final<br>Mark | School<br>vs<br>District | School<br>vs<br>Province |
|--------------------------|----------------|--------------------------|--------------------------|------------------------|--------------------------|--------------------------|---------------|--------------------------|--------------------------|
| Average Score<br>School  | 72.4           |                          |                          |                        |                          |                          | 72.4          |                          |                          |
| District                 | 80.8           | q                        | q                        |                        |                          |                          | 80.8          | q                        | q                        |
| Province                 | 79.5           |                          |                          |                        |                          |                          | 79.5          |                          |                          |
| Percent of Passes        |                |                          |                          |                        |                          |                          |               |                          |                          |
| School                   | 100.0          |                          |                          |                        |                          |                          | 100.0         |                          |                          |
| District                 | 94.1           | р                        | р                        |                        |                          |                          | 94.1          | р                        | р                        |
| Province                 | 93.5           |                          |                          |                        |                          |                          | 93.6          |                          |                          |

Modification Time: 12:39:34PM

Modification Date: 1/8/2010

Source: Evaluation & Research

<sup>\*</sup> Data from the High School Certification System. The results from supplementary courses are not reflected in these results. All students obtaining a score of 48 or 49 on the final mark, were adjusted to 50 and are reflected in the Final Mark column.