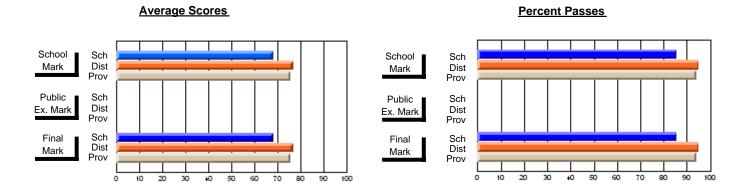

#### -

| # students in course: 18 | School<br>Mark | School<br>vs<br>District | School<br>vs<br>Province | Public<br>Exam<br>Mark | School<br>vs<br>District | School<br>vs<br>Province | Final<br>Mark | School<br>vs<br>District | School<br>vs<br>Province |
|--------------------------|----------------|--------------------------|--------------------------|------------------------|--------------------------|--------------------------|---------------|--------------------------|--------------------------|
| Average Score            |                |                          |                          |                        |                          |                          |               |                          |                          |
| School                   | 74.8           |                          |                          |                        |                          |                          | 74.8          |                          |                          |
| District                 | 73.9           | р                        | q                        |                        |                          |                          | 73.9          | р                        | q                        |
| Province                 | 75.1           |                          |                          |                        |                          |                          | 75.1          |                          |                          |
| Percent of Passes        |                |                          |                          |                        |                          |                          |               |                          |                          |
| School                   | 100.0          |                          |                          |                        |                          |                          | 100.0         |                          |                          |
| District                 | 95.5           | р                        | р                        |                        |                          |                          | 95.5          | р                        | р                        |
| Province                 | 94.1           |                          |                          |                        |                          |                          | 94.1          |                          |                          |

#### **Average Scores Percent Passes** School Sch School Sch Dist Prov Mark Dist Mark Prov Public Sch Public Sch Dist Ex. Mark Dist Ex. Mark Prov Sch Dist Prov Sch Dist Final Final Mark Mark

80 90

Modification Time: 12:39:34PM