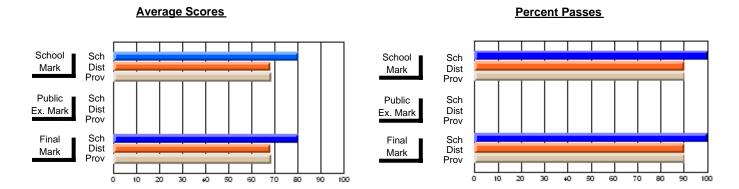

### District 4 - Eastern

#296 - St. Michael's High, Bell Island

**Subject: Technology Education** 

| # students in course: 19 |                | School         | School         | Public       | School         | School         |               | School         | School         |
|--------------------------|----------------|----------------|----------------|--------------|----------------|----------------|---------------|----------------|----------------|
|                          | School<br>Mark | vs<br>District | vs<br>Province | Exam<br>Mark | vs<br>District | vs<br>Province | Final<br>Mark | vs<br>District | vs<br>Province |
| Average Score            |                |                |                |              |                |                |               |                |                |
| School                   | 73.1           |                |                |              |                |                | 73.1          |                |                |
| District                 | 73.1           | р              | р              |              |                |                | 73.1          | р              | р              |
| Province                 | 73.1           |                |                |              |                |                | 73.1          |                |                |
| Percent of Passes        |                |                |                |              |                |                |               |                |                |
| School                   | 100.0          |                |                |              |                |                | 100.0         |                |                |
| District                 | 100.0          | р              | р              |              |                |                | 100.0         | р              | р              |
| Province                 | 100.0          |                | -              |              |                |                | 100.0         |                |                |

### District 4 - Eastern

#296 - St. Michael's High, Bell Island

Subject: Technology Education

30

40 50 60

20