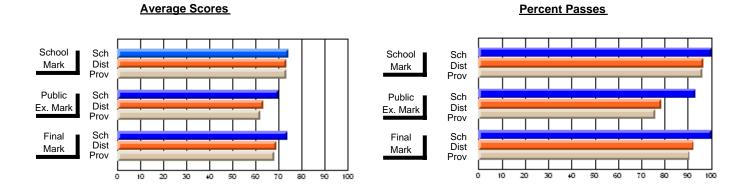

### District 4 - Eastern

#296 - St. Michael's High, Bell Island

Subject: French

| # students in course: 11      | School<br>Mark   | School<br>vs<br>District | School<br>vs<br>Province | Public<br>Exam<br>Mark | School<br>vs<br>District | School<br>vs<br>Province | Final<br>Mark    | School<br>vs<br>District | School<br>vs<br>Province |
|-------------------------------|------------------|--------------------------|--------------------------|------------------------|--------------------------|--------------------------|------------------|--------------------------|--------------------------|
| Average Score School District | <b>69.3</b> 72.5 |                          |                          |                        |                          |                          | <b>69.3</b> 72.5 |                          | G                        |
| Province                      | 72.4             | q                        | q                        |                        |                          |                          | 72.4             | q                        | q                        |
| Percent of Passes             |                  |                          |                          |                        |                          |                          |                  |                          |                          |
| School                        | 100.0            |                          |                          |                        |                          |                          | 100.0            |                          |                          |
| District                      | 96.8             | р                        | р                        |                        |                          |                          | 96.8             | р                        | р                        |
| Province                      | 95.6             |                          |                          |                        |                          |                          | 95.6             |                          |                          |