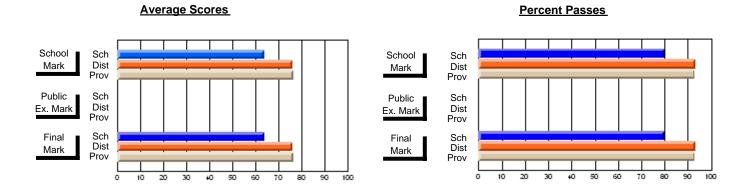

### District 4 - Eastern

#296 - St. Michael's High, Bell Island

Subject: Family Studies

| Course: HUMAN DYNAMICS 22               |                |                          |                          | J                      |                          |                          |               |                          |                          |
|-----------------------------------------|----------------|--------------------------|--------------------------|------------------------|--------------------------|--------------------------|---------------|--------------------------|--------------------------|
| # students in course: 13  Average Score | School<br>Mark | School<br>vs<br>District | School<br>vs<br>Province | Public<br>Exam<br>Mark | School<br>vs<br>District | School<br>vs<br>Province | Final<br>Mark | School<br>vs<br>District | School<br>vs<br>Province |
| School                                  | 75.7           |                          |                          |                        |                          |                          | 75.7          |                          |                          |
| District                                | 74.7           | р                        | р                        |                        |                          |                          | 74.7          | р                        | р                        |
| Province                                | 74.8           | ·                        |                          |                        |                          |                          | 74.8          | •                        | ·                        |
| Percent of Passes                       |                |                          |                          |                        |                          |                          |               |                          |                          |
| School                                  | 100.0          |                          |                          |                        |                          |                          | 100.0         |                          |                          |
| District                                | 92.8           | р                        | р                        |                        |                          |                          | 92.8          | р                        | р                        |
| Province                                | 93.5           |                          |                          |                        |                          |                          | 93.5          |                          |                          |