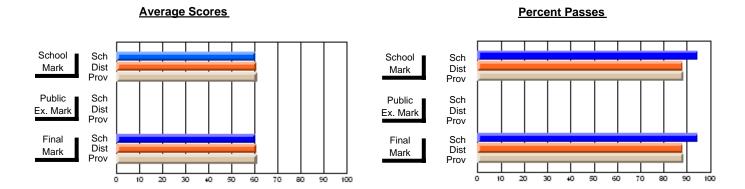

#### **Subject: Mathematics**

| # students in course: 14 | School<br>Mark | School<br>vs<br>District | School<br>vs<br>Province | Public<br>Exam<br>Mark | School<br>vs<br>District | School<br>vs<br>Province | Final<br>Mark | School<br>vs<br>District | School<br>vs<br>Province |
|--------------------------|----------------|--------------------------|--------------------------|------------------------|--------------------------|--------------------------|---------------|--------------------------|--------------------------|
| Average Score            |                |                          |                          |                        |                          |                          |               |                          |                          |
| School                   | 56.6           |                          |                          |                        |                          |                          | 56.6          |                          |                          |
| District                 | 61.6           | q                        | q                        |                        |                          |                          | 61.6          | q                        | q                        |
| Province                 | 62.1           |                          |                          |                        |                          |                          | 62.1          |                          |                          |
| Percent of Passes        |                |                          |                          |                        |                          |                          |               |                          |                          |
| School                   | 85.7           |                          |                          |                        |                          |                          | 85.7          |                          |                          |
| District                 | 84.6           | р                        | q                        |                        |                          |                          | 84.6          | р                        | q                        |
| Province                 | 86.0           |                          |                          |                        |                          |                          | 86.1          |                          |                          |