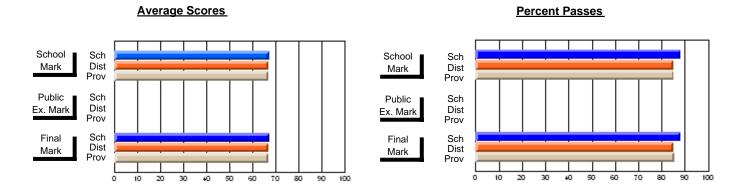

#### -

| # students in course: 18 | School<br>Mark | School<br>vs<br>District | School<br>vs<br>Province | Public<br>Exam<br>Mark | School<br>vs<br>District | School<br>vs<br>Province | Final<br>Mark | School<br>vs<br>District | School<br>vs<br>Province |
|--------------------------|----------------|--------------------------|--------------------------|------------------------|--------------------------|--------------------------|---------------|--------------------------|--------------------------|
| Average Score            |                |                          |                          |                        |                          |                          |               |                          |                          |
| School                   | 74.8           |                          |                          |                        |                          |                          | 74.8          |                          |                          |
| District                 | 73.9           | р                        | q                        |                        |                          |                          | 73.9          | р                        | q                        |
| Province                 | 75.1           |                          |                          |                        |                          |                          | 75.1          |                          |                          |
| Percent of Passes        |                |                          |                          |                        |                          |                          |               |                          |                          |
| School                   | 100.0          |                          |                          |                        |                          |                          | 100.0         |                          |                          |
| District                 | 95.5           | р                        | р                        |                        |                          |                          | 95.5          | р                        | р                        |
| Province                 | 94.1           |                          |                          |                        |                          |                          | 94.1          |                          |                          |