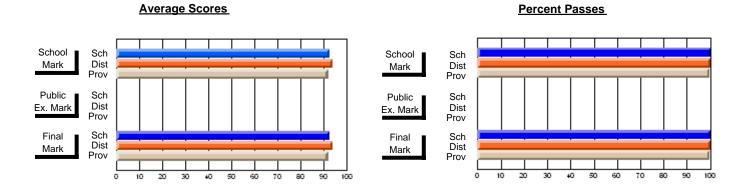

#### **Subject: Enterprise Education**

| # students in course: 18 | School | School   | School<br>vs | Public<br>Exam | School   | School<br>vs | Final | School<br>vs | School<br>vs |
|--------------------------|--------|----------|--------------|----------------|----------|--------------|-------|--------------|--------------|
| Average Score            | Mark   | District | Province     | Mark           | District | Province     | Mark  | District     | Province     |
| School                   | 66.3   |          |              |                |          |              | 66.3  |              |              |
| District                 | 65.7   | р        | q            |                |          |              | 65.7  | р            | q            |
| Province                 | 66.9   | •        | ·            |                |          |              | 66.9  | •            |              |
| Percent of Passes        |        |          |              |                |          |              |       |              |              |
| School                   | 88.9   |          |              |                |          |              | 88.9  |              |              |
| District                 | 87.7   | р        | р            |                |          |              | 87.7  | р            | р            |
| Province                 | 88.4   |          |              |                |          |              | 88.7  |              |              |

#### **Average Scores Percent Passes** School Sch School Sch Dist Prov Mark Dist Mark Prov Public Sch Public Sch Dist Ex. Mark Dist Ex. Mark Prov Sch Dist Prov Final Sch Final Dist Mark Mark Prov 30 60 70 80 20 40 50