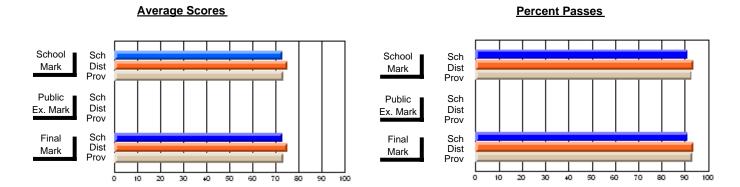

### District 4 - Eastern

#296 - St. Michael's High, Bell Island

Subject: Family Studies

| Course: HUMAN DYNAMICS 22               |                |                          |                          | J                      |                          |                          |               |                          |                          |
|-----------------------------------------|----------------|--------------------------|--------------------------|------------------------|--------------------------|--------------------------|---------------|--------------------------|--------------------------|
| # students in course: 13  Average Score | School<br>Mark | School<br>vs<br>District | School<br>vs<br>Province | Public<br>Exam<br>Mark | School<br>vs<br>District | School<br>vs<br>Province | Final<br>Mark | School<br>vs<br>District | School<br>vs<br>Province |
| School                                  | 75.7           |                          |                          |                        |                          |                          | 75.7          |                          |                          |
| District                                | 74.7           | р                        | р                        |                        |                          |                          | 74.7          | р                        | р                        |
| Province                                | 74.8           | ·                        |                          |                        |                          |                          | 74.8          | •                        | ·                        |
| Percent of Passes                       |                |                          |                          |                        |                          |                          |               |                          |                          |
| School                                  | 100.0          |                          |                          |                        |                          |                          | 100.0         |                          |                          |
| District                                | 92.8           | р                        | р                        |                        |                          |                          | 92.8          | р                        | р                        |
| Province                                | 93.5           |                          |                          |                        |                          |                          | 93.5          |                          |                          |

#### **Average Scores Percent Passes** School Sch School Sch Dist Prov Mark Dist Mark Prov Public Sch Public Sch Dist Ex. Mark Dist Ex. Mark Prov Sch Dist Prov Sch Dist Final Final Mark Mark Prov 30 70 80 90 20 40 50 60