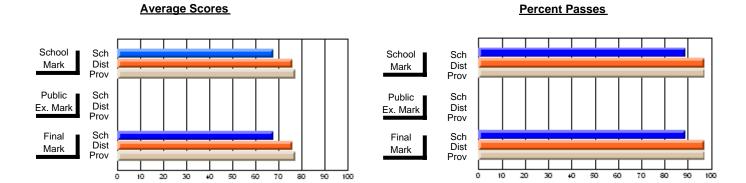

#### **Subject: Technology Education**

| # students in course: 19 | School<br>Mark | School<br>vs<br>District | School<br>vs<br>Province | Public<br>Exam<br>Mark | School<br>vs<br>District | School<br>vs<br>Province | Final<br>Mark | School<br>vs<br>District | School<br>vs<br>Province |
|--------------------------|----------------|--------------------------|--------------------------|------------------------|--------------------------|--------------------------|---------------|--------------------------|--------------------------|
| Average Score            |                |                          |                          |                        |                          |                          |               |                          |                          |
| School                   | 86.6           |                          |                          |                        |                          |                          | 86.6          |                          |                          |
| District                 | 77.4           | р                        | р                        |                        |                          |                          | 77.4          | р                        | р                        |
| Province                 | 76.0           |                          |                          |                        |                          |                          | 76.0          |                          |                          |
| Percent of Passes        |                |                          |                          |                        |                          |                          |               |                          |                          |
| School                   | 100.0          |                          |                          |                        |                          |                          | 100.0         |                          |                          |
| District                 | 98.9           | р                        | р                        |                        |                          |                          | 98.9          | р                        | р                        |
| Province                 | 97.9           |                          |                          |                        |                          |                          | 97.9          |                          |                          |

#### **Average Scores Percent Passes** School Sch School Sch Dist Prov Mark Dist Mark Prov Public Sch Public Sch Dist Ex. Mark Dist Ex. Mark Prov Sch Dist Prov Sch Dist Final Final Mark Mark 80 90 20

Modification Time: 12:39:34PM