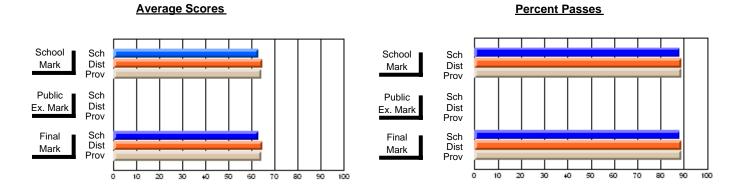

#### **Subject: Mathematics**

| # students in course: 14 | School<br>Mark | School<br>vs<br>District | School<br>vs<br>Province | Public<br>Exam<br>Mark | School<br>vs<br>District | School<br>vs<br>Province | Final<br>Mark | School<br>vs<br>District | School<br>vs<br>Province |
|--------------------------|----------------|--------------------------|--------------------------|------------------------|--------------------------|--------------------------|---------------|--------------------------|--------------------------|
| Average Score            |                |                          |                          |                        |                          |                          |               |                          |                          |
| School                   | 56.6           |                          |                          |                        |                          |                          | 56.6          |                          |                          |
| District                 | 61.6           | q                        | q                        |                        |                          |                          | 61.6          | q                        | q                        |
| Province                 | 62.1           |                          |                          |                        |                          |                          | 62.1          |                          |                          |
| Percent of Passes        |                |                          |                          |                        |                          |                          |               |                          |                          |
| School                   | 85.7           |                          |                          |                        |                          |                          | 85.7          |                          |                          |
| District                 | 84.6           | р                        | q                        |                        |                          |                          | 84.6          | р                        | q                        |
| Province                 | 86.0           |                          |                          |                        |                          |                          | 86.1          |                          |                          |

#### **Average Scores Percent Passes** School Sch Dist Mark Prov Public Sch Dist Ex. Mark

Final

Mark

Sch Dist

Prov

#### \* Data from the High School Certification System. The results from supplementary courses are not reflected in these results. All students obtaining a score of 48 or 49 on the final mark, were adjusted to 50 and are reflected in the Final Mark column.