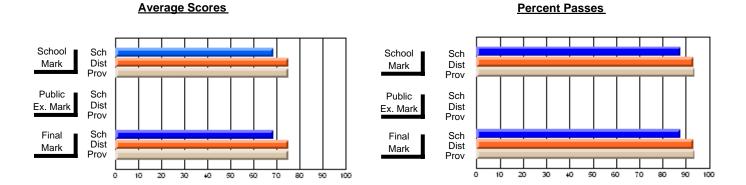

### District 4 - Eastern

#296 - St. Michael's High, Bell Island

**Subject: Technology Education** 

| # students in course: 19 |                | School         | School         | Public       | School         | School         |               | School         | School         |
|--------------------------|----------------|----------------|----------------|--------------|----------------|----------------|---------------|----------------|----------------|
|                          | School<br>Mark | vs<br>District | vs<br>Province | Exam<br>Mark | vs<br>District | vs<br>Province | Final<br>Mark | vs<br>District | vs<br>Province |
| Average Score            |                |                |                |              |                |                |               |                |                |
| School                   | 73.1           |                |                |              |                |                | 73.1          |                |                |
| District                 | 73.1           | р              | р              |              |                |                | 73.1          | р              | р              |
| Province                 | 73.1           |                |                |              |                |                | 73.1          |                |                |
| Percent of Passes        |                |                |                |              |                |                |               |                |                |
| School                   | 100.0          |                |                |              |                |                | 100.0         |                |                |
| District                 | 100.0          | р              | р              |              |                |                | 100.0         | р              | р              |
| Province                 | 100.0          |                | -              |              |                |                | 100.0         |                |                |

Modification Time: 12:39:34PM

Modification Date: 1/8/2010

Source: Evaluation & Research

<sup>\*</sup> Data from the High School Certification System. The results from supplementary courses are not reflected in these results. All students obtaining a score of 48 or 49 on the final mark, were adjusted to 50 and are reflected in the Final Mark column.