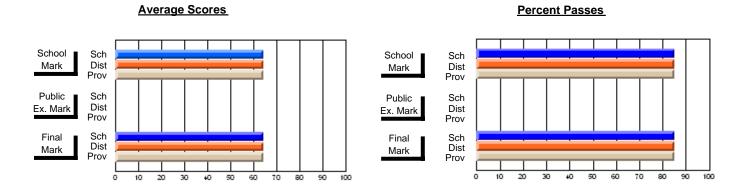

#### **Subject: Enterprise Education**

| # students in course: 18 | School | School   | School<br>vs | Public<br>Exam | School   | School<br>vs | Final | School<br>vs | School<br>vs |
|--------------------------|--------|----------|--------------|----------------|----------|--------------|-------|--------------|--------------|
| Average Score            | Mark   | District | Province     | Mark           | District | Province     | Mark  | District     | Province     |
| School                   | 66.3   |          |              |                |          |              | 66.3  |              |              |
| District                 | 65.7   | р        | q            |                |          |              | 65.7  | р            | q            |
| Province                 | 66.9   | •        | ·            |                |          |              | 66.9  | •            |              |
| Percent of Passes        |        |          |              |                |          |              |       |              |              |
| School                   | 88.9   |          |              |                |          |              | 88.9  |              |              |
| District                 | 87.7   | р        | р            |                |          |              | 87.7  | р            | р            |
| Province                 | 88.4   |          |              |                |          |              | 88.7  |              |              |

#### **Average Scores Percent Passes** School Sch School Sch Dist Prov Mark Dist Mark Prov Public Sch Public Sch Dist Ex. Mark Dist Ex. Mark Prov Sch Dist Prov Final Sch Final Dist Mark Mark Prov 30 60 70 80 20 40 50