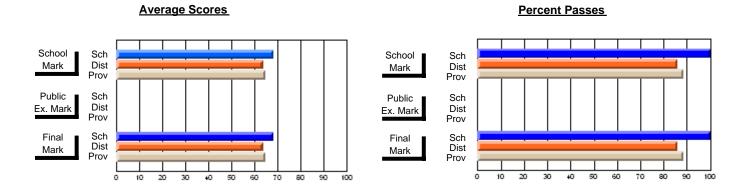

### District 4 - Eastern

#296 - St. Michael's High, Bell Island

Subject: Art

| # students in course: 21 | School<br>Mark | School<br>vs<br>District | School<br>vs<br>Province | Public<br>Exam<br>Mark | School<br>vs<br>District | School<br>vs<br>Province | Final<br>Mark | School<br>vs<br>District | School<br>vs<br>Province |
|--------------------------|----------------|--------------------------|--------------------------|------------------------|--------------------------|--------------------------|---------------|--------------------------|--------------------------|
| Average Score            |                |                          |                          |                        |                          |                          |               |                          |                          |
| School                   | 72.1           |                          |                          |                        |                          |                          | 72.1          |                          |                          |
| District                 | 71.9           | p                        | q                        |                        |                          |                          | 71.9          | p                        | q                        |
| Province                 | 72.3           |                          |                          |                        |                          |                          | 72.3          |                          |                          |
| Percent of Passes        |                |                          |                          |                        |                          |                          |               |                          |                          |
| School                   | 95.2           |                          |                          |                        |                          |                          | 95.2          |                          |                          |
| District                 | 92.1           | р                        | р                        |                        |                          |                          | 92.2          | р                        | р                        |
| Province                 | 91.1           |                          |                          |                        |                          |                          | 91.2          |                          |                          |