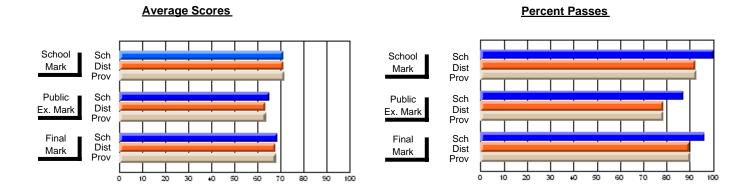

#### **Subject: Enterprise Education**

| # students in course: 18 | School | School   | School<br>vs | Public<br>Exam | School   | School<br>vs | Final | School<br>vs | School<br>vs |
|--------------------------|--------|----------|--------------|----------------|----------|--------------|-------|--------------|--------------|
| Average Score            | Mark   | District | Province     | Mark           | District | Province     | Mark  | District     | Province     |
| School                   | 66.3   |          |              |                |          |              | 66.3  |              |              |
| District                 | 65.7   | р        | q            |                |          |              | 65.7  | р            | q            |
| Province                 | 66.9   | •        | ·            |                |          |              | 66.9  | •            |              |
| Percent of Passes        |        |          |              |                |          |              |       |              |              |
| School                   | 88.9   |          |              |                |          |              | 88.9  |              |              |
| District                 | 87.7   | р        | р            |                |          |              | 87.7  | р            | р            |
| Province                 | 88.4   |          |              |                |          |              | 88.7  |              |              |