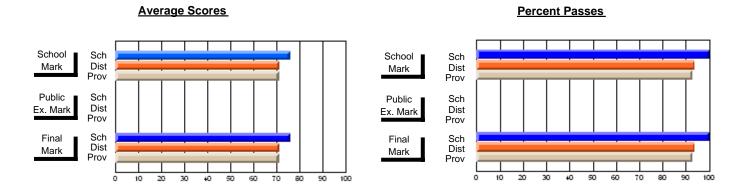

### District 4 - Eastern

#296 - St. Michael's High, Bell Island

Subject: Art

| # students in course: 21 | School<br>Mark | School<br>vs<br>District | School<br>vs<br>Province | Public<br>Exam<br>Mark | School<br>vs<br>District | School<br>vs<br>Province | Final<br>Mark | School<br>vs<br>District | School<br>vs<br>Province |
|--------------------------|----------------|--------------------------|--------------------------|------------------------|--------------------------|--------------------------|---------------|--------------------------|--------------------------|
| Average Score            |                |                          |                          |                        |                          |                          |               |                          |                          |
| School                   | 72.1           |                          |                          |                        |                          |                          | 72.1          |                          |                          |
| District                 | 71.9           | p                        | q                        |                        |                          |                          | 71.9          | p                        | q                        |
| Province                 | 72.3           |                          |                          |                        |                          |                          | 72.3          |                          |                          |
| Percent of Passes        |                |                          |                          |                        |                          |                          |               |                          |                          |
| School                   | 95.2           |                          |                          |                        |                          |                          | 95.2          |                          |                          |
| District                 | 92.1           | р                        | р                        |                        |                          |                          | 92.2          | р                        | р                        |
| Province                 | 91.1           |                          |                          |                        |                          |                          | 91.2          |                          |                          |