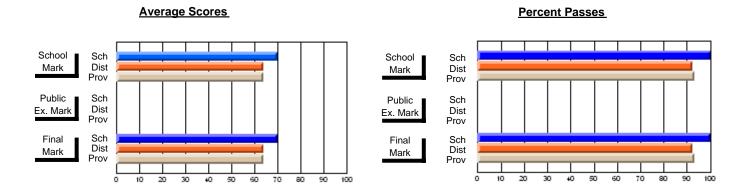

#### **Subject: Enterprise Education**

| # students in course: 18 | School | School   | School<br>vs | Public<br>Exam | School   | School<br>vs | Final | School<br>vs | School<br>vs |
|--------------------------|--------|----------|--------------|----------------|----------|--------------|-------|--------------|--------------|
| Average Score            | Mark   | District | Province     | Mark           | District | Province     | Mark  | District     | Province     |
| School                   | 66.3   |          |              |                |          |              | 66.3  |              |              |
| District                 | 65.7   | р        | q            |                |          |              | 65.7  | р            | q            |
| Province                 | 66.9   | •        | ·            |                |          |              | 66.9  | •            |              |
| Percent of Passes        |        |          |              |                |          |              |       |              |              |
| School                   | 88.9   |          |              |                |          |              | 88.9  |              |              |
| District                 | 87.7   | р        | р            |                |          |              | 87.7  | р            | р            |
| Province                 | 88.4   |          |              |                |          |              | 88.7  |              |              |

#### **Average Scores Percent Passes** School Sch School Sch Dist Prov Mark Dist Mark Prov Public Sch Public Sch Dist Ex. Mark Dist Ex. Mark Prov Sch Dist Prov Final Sch Final Dist Mark Mark Prov 30 60 70 80 20 40 50