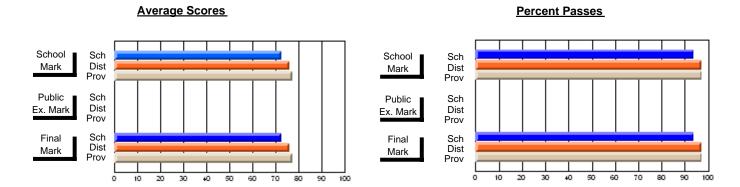

### District 4 - Eastern

#296 - St. Michael's High, Bell Island

Subject: Art

| # students in course: 21 | School<br>Mark | School<br>vs<br>District | School<br>vs<br>Province | Public<br>Exam<br>Mark | School<br>vs<br>District | School<br>vs<br>Province | Final<br>Mark | School<br>vs<br>District | School<br>vs<br>Province |
|--------------------------|----------------|--------------------------|--------------------------|------------------------|--------------------------|--------------------------|---------------|--------------------------|--------------------------|
| Average Score            |                |                          |                          |                        |                          |                          |               |                          |                          |
| School                   | 72.1           |                          |                          |                        |                          |                          | 72.1          |                          |                          |
| District                 | 71.9           | p                        | q                        |                        |                          |                          | 71.9          | p                        | q                        |
| Province                 | 72.3           |                          |                          |                        |                          |                          | 72.3          |                          |                          |
| Percent of Passes        |                |                          |                          |                        |                          |                          |               |                          |                          |
| School                   | 95.2           |                          |                          |                        |                          |                          | 95.2          |                          |                          |
| District                 | 92.1           | р                        | р                        |                        |                          |                          | 92.2          | р                        | р                        |
| Province                 | 91.1           |                          |                          |                        |                          |                          | 91.2          |                          |                          |