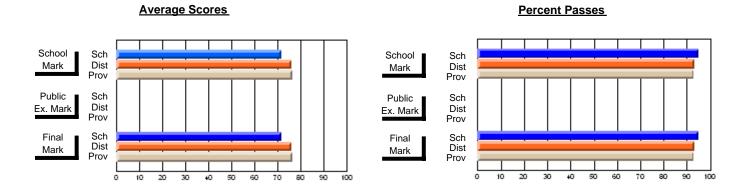

#### -

| # students in course: 18 | School<br>Mark | School<br>vs<br>District | School<br>vs<br>Province | Public<br>Exam<br>Mark | School<br>vs<br>District | School<br>vs<br>Province | Final<br>Mark | School<br>vs<br>District | School<br>vs<br>Province |
|--------------------------|----------------|--------------------------|--------------------------|------------------------|--------------------------|--------------------------|---------------|--------------------------|--------------------------|
| Average Score            |                |                          |                          |                        |                          |                          |               |                          |                          |
| School                   | 74.8           |                          |                          |                        |                          |                          | 74.8          |                          |                          |
| District                 | 73.9           | р                        | q                        |                        |                          |                          | 73.9          | р                        | q                        |
| Province                 | 75.1           |                          |                          |                        |                          |                          | 75.1          |                          |                          |
| Percent of Passes        |                |                          |                          |                        |                          |                          |               |                          |                          |
| School                   | 100.0          |                          |                          |                        |                          |                          | 100.0         |                          |                          |
| District                 | 95.5           | р                        | р                        |                        |                          |                          | 95.5          | р                        | р                        |
| Province                 | 94.1           |                          |                          |                        |                          |                          | 94.1          |                          |                          |