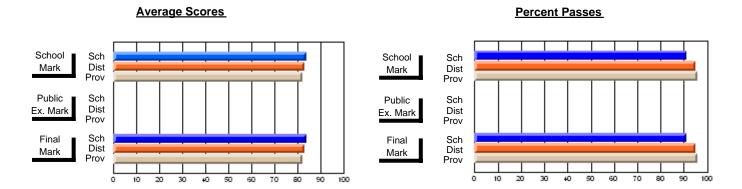

### District 4 - Eastern

#296 - St. Michael's High, Bell Island

Subject: Mathematics

| # students in course: 8 | School | School         | School         | Public<br>Exam | School         | School         | Final | School         | School         |
|-------------------------|--------|----------------|----------------|----------------|----------------|----------------|-------|----------------|----------------|
|                         | Mark   | vs<br>District | vs<br>Province | Mark           | vs<br>District | vs<br>Province | Mark  | vs<br>District | vs<br>Province |
| Average Score<br>School | 87.8   |                |                | 76.4           |                |                | 81.4  |                |                |
| District                | 79.0   | р              | D              | 75.3           | р              | р              | 77.7  | р              | q              |
| Province                | 79.6   | •              |                | 74.9           |                |                | 77.6  |                |                |
| Percent of Passes       |        |                |                |                |                |                |       |                |                |
| School                  | 100.0  |                |                | 100.0          |                |                | 100.0 |                |                |
| District                | 99.4   | р              | p              | 95.1           | р              | р              | 98.6  | р              | р              |
| Province                | 99.1   |                |                | 94.0           |                |                | 98.3  |                |                |