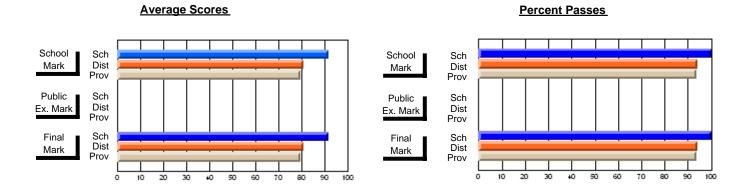

### District 4 - Eastern

#296 - St. Michael's High, Bell Island

Subject: Mathematics

| # students in course: 11          | School<br>Mark       | School<br>vs<br>District | School<br>vs<br>Province | E | ıblic<br>xam<br>lark | School<br>vs<br>District | School<br>vs<br>Province | Final<br>Mark        | VS | School<br>vs<br>Province |
|-----------------------------------|----------------------|--------------------------|--------------------------|---|----------------------|--------------------------|--------------------------|----------------------|----|--------------------------|
| Average Score School District     | <b>83.3</b> 79.5     | р                        | р                        |   |                      |                          |                          | <b>83.3</b> 79.5     | р  | р                        |
| Province Percent of Passes School | 79.4<br><b>100.0</b> |                          |                          |   |                      |                          |                          | 79.4<br><b>100.0</b> |    |                          |
| District Province                 | 99.0<br>99.0         | р                        | p                        |   |                      |                          |                          | 99.0<br>99.0         | p  | р                        |

Modification Time: 12:39:34PM

Modification Date: 1/8/2010

Source: Evaluation & Research

<sup>\*</sup> Data from the High School Certification System. The results from supplementary courses are not reflected in these results. All students obtaining a score of 48 or 49 on the final mark, were adjusted to 50 and are reflected in the Final Mark column.