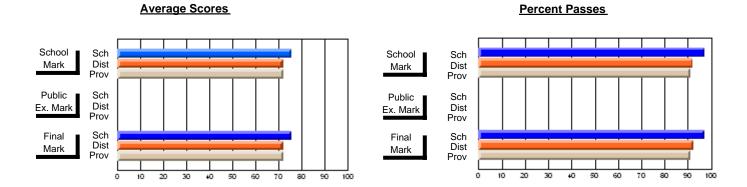

### District 4 - Eastern

#296 - St. Michael's High, Bell Island

Subject: Family Studies

| Course: HUMAN DYNAMICS 22               |                |                          |                          | J                      |                          |                          |               |                          |                          |
|-----------------------------------------|----------------|--------------------------|--------------------------|------------------------|--------------------------|--------------------------|---------------|--------------------------|--------------------------|
| # students in course: 13  Average Score | School<br>Mark | School<br>vs<br>District | School<br>vs<br>Province | Public<br>Exam<br>Mark | School<br>vs<br>District | School<br>vs<br>Province | Final<br>Mark | School<br>vs<br>District | School<br>vs<br>Province |
| School                                  | 75.7           |                          |                          |                        |                          |                          | 75.7          |                          |                          |
| District                                | 74.7           | р                        | р                        |                        |                          |                          | 74.7          | р                        | р                        |
| Province                                | 74.8           | ·                        |                          |                        |                          |                          | 74.8          | •                        | ·                        |
| Percent of Passes                       |                |                          |                          |                        |                          |                          |               |                          |                          |
| School                                  | 100.0          |                          |                          |                        |                          |                          | 100.0         |                          |                          |
| District                                | 92.8           | р                        | р                        |                        |                          |                          | 92.8          | р                        | р                        |
| Province                                | 93.5           |                          |                          |                        |                          |                          | 93.5          |                          |                          |