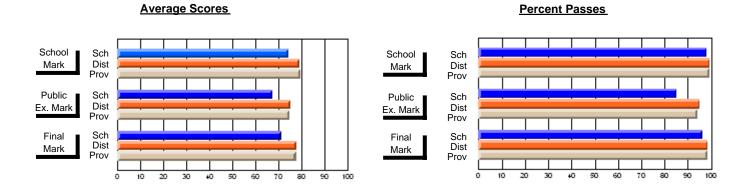

### District 4 - Eastern

#296 - St. Michael's High, Bell Island

Subject: Family Studies

| Course: HUMAN DYNAMICS 22               |                |                          |                          | J                      |                          |                          |               |                          |                          |
|-----------------------------------------|----------------|--------------------------|--------------------------|------------------------|--------------------------|--------------------------|---------------|--------------------------|--------------------------|
| # students in course: 13  Average Score | School<br>Mark | School<br>vs<br>District | School<br>vs<br>Province | Public<br>Exam<br>Mark | School<br>vs<br>District | School<br>vs<br>Province | Final<br>Mark | School<br>vs<br>District | School<br>vs<br>Province |
| School                                  | 75.7           |                          |                          |                        |                          |                          | 75.7          |                          |                          |
| District                                | 74.7           | р                        | р                        |                        |                          |                          | 74.7          | р                        | р                        |
| Province                                | 74.8           | ·                        |                          |                        |                          |                          | 74.8          | •                        | ·                        |
| Percent of Passes                       |                |                          |                          |                        |                          |                          |               |                          |                          |
| School                                  | 100.0          |                          |                          |                        |                          |                          | 100.0         |                          |                          |
| District                                | 92.8           | р                        | р                        |                        |                          |                          | 92.8          | р                        | р                        |
| Province                                | 93.5           |                          |                          |                        |                          |                          | 93.5          |                          |                          |