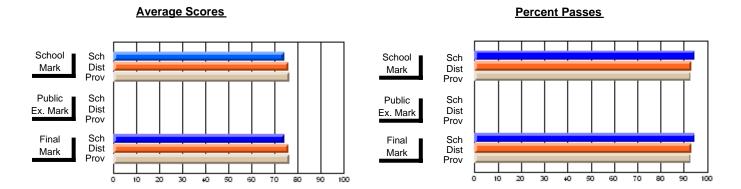

#### **Subject: Technology Education**

| # students in course: 18 | School<br>Mark | School<br>vs<br>District | School<br>vs<br>Province | Public<br>Exam<br>Mark | School<br>vs<br>District | School<br>vs<br>Province | Final<br>Mark | School<br>vs<br>District | School<br>vs<br>Province |
|--------------------------|----------------|--------------------------|--------------------------|------------------------|--------------------------|--------------------------|---------------|--------------------------|--------------------------|
| Average Score            |                | Diotriot                 | 1 10111100               | - Mark                 | Diotriot                 | TTOVITIO                 | III CITA      | District                 | 1 TOVINOC                |
| School                   | 66.5           |                          |                          |                        |                          |                          | 66.5          |                          |                          |
| District                 | 72.7           | q                        | q                        |                        |                          |                          | 72.7          | q                        | q                        |
| Province                 | 74.9           | -                        | -                        |                        |                          |                          | 74.9          |                          | •                        |
| Percent of Passes        |                |                          |                          |                        |                          |                          |               |                          |                          |
| School                   | 100.0          |                          |                          |                        |                          |                          | 100.0         |                          |                          |
| District                 | 92.8           | р                        | р                        |                        |                          |                          | 93.1          | р                        | р                        |
| Province                 | 93.6           |                          |                          |                        |                          |                          | 93.7          |                          |                          |

#### **Average Scores Percent Passes** School Sch School Sch Dist Prov Mark Dist Mark Prov Public Sch Public Sch Dist Ex. Mark Dist Ex. Mark Prov Sch Dist Prov Sch Dist Final Final Mark Mark 20 30 50 70 80 90 40 60