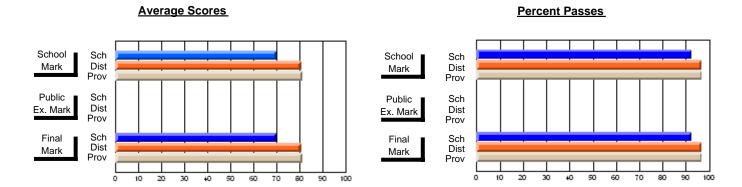

### District 4 - Eastern

#296 - St. Michael's High, Bell Island

Subject: Family Studies

| Course: HUMAN DYNAMICS 22               |                |                          |                          | J                      |                          |                          |               |                          |                          |
|-----------------------------------------|----------------|--------------------------|--------------------------|------------------------|--------------------------|--------------------------|---------------|--------------------------|--------------------------|
| # students in course: 13  Average Score | School<br>Mark | School<br>vs<br>District | School<br>vs<br>Province | Public<br>Exam<br>Mark | School<br>vs<br>District | School<br>vs<br>Province | Final<br>Mark | School<br>vs<br>District | School<br>vs<br>Province |
| School                                  | 75.7           |                          |                          |                        |                          |                          | 75.7          |                          |                          |
| District                                | 74.7           | р                        | р                        |                        |                          |                          | 74.7          | р                        | р                        |
| Province                                | 74.8           | ·                        |                          |                        |                          |                          | 74.8          | •                        | ·                        |
| Percent of Passes                       |                |                          |                          |                        |                          |                          |               |                          |                          |
| School                                  | 100.0          |                          |                          |                        |                          |                          | 100.0         |                          |                          |
| District                                | 92.8           | р                        | р                        |                        |                          |                          | 92.8          | р                        | р                        |
| Province                                | 93.5           |                          |                          |                        |                          |                          | 93.5          |                          |                          |

#### **Average Scores Percent Passes** School Sch School Sch Dist Prov Mark Dist Mark Prov Public Sch Public Sch Dist Ex. Mark Dist Ex. Mark Prov Sch Dist Prov Sch Dist Final Final Mark Mark Prov 30 70 80 90 20 40 50 60