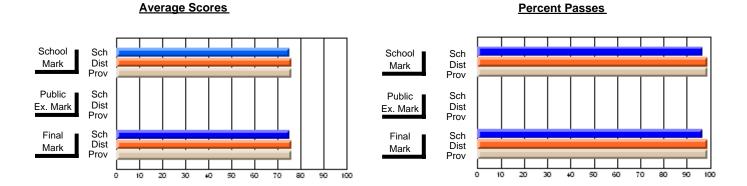

### District 4 - Eastern

#296 - St. Michael's High, Bell Island

Subject: Family Studies

| Course: HUMAN DYNAMICS 22               |                |                          |                          | J                      |                          |                          |               |                          |                          |
|-----------------------------------------|----------------|--------------------------|--------------------------|------------------------|--------------------------|--------------------------|---------------|--------------------------|--------------------------|
| # students in course: 13  Average Score | School<br>Mark | School<br>vs<br>District | School<br>vs<br>Province | Public<br>Exam<br>Mark | School<br>vs<br>District | School<br>vs<br>Province | Final<br>Mark | School<br>vs<br>District | School<br>vs<br>Province |
| School                                  | 75.7           |                          |                          |                        |                          |                          | 75.7          |                          |                          |
| District                                | 74.7           | р                        | р                        |                        |                          |                          | 74.7          | р                        | р                        |
| Province                                | 74.8           | ·                        |                          |                        |                          |                          | 74.8          | •                        | ·                        |
| Percent of Passes                       |                |                          |                          |                        |                          |                          |               |                          |                          |
| School                                  | 100.0          |                          |                          |                        |                          |                          | 100.0         |                          |                          |
| District                                | 92.8           | р                        | р                        |                        |                          |                          | 92.8          | р                        | р                        |
| Province                                | 93.5           |                          |                          |                        |                          |                          | 93.5          |                          |                          |