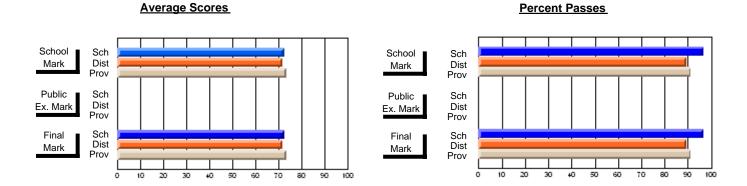

### District 4 - Eastern

#296 - St. Michael's High, Bell Island

Subject: French

| # students in course: 11      | School<br>Mark   | School<br>vs<br>District | School<br>vs<br>Province | Public<br>Exam<br>Mark | School<br>vs<br>District | School<br>vs<br>Province | Final<br>Mark    | School<br>vs<br>District | School<br>vs<br>Province |
|-------------------------------|------------------|--------------------------|--------------------------|------------------------|--------------------------|--------------------------|------------------|--------------------------|--------------------------|
| Average Score School District | <b>69.3</b> 72.5 |                          |                          |                        |                          |                          | <b>69.3</b> 72.5 |                          | G                        |
| Province                      | 72.4             | q                        | q                        |                        |                          |                          | 72.4             | q                        | q                        |
| Percent of Passes             |                  |                          |                          |                        |                          |                          |                  |                          |                          |
| School                        | 100.0            |                          |                          |                        |                          |                          | 100.0            |                          |                          |
| District                      | 96.8             | р                        | р                        |                        |                          |                          | 96.8             | р                        | р                        |
| Province                      | 95.6             |                          |                          |                        |                          |                          | 95.6             |                          |                          |

Modification Time: 12:39:34PM

Modification Date: 1/8/2010

Source: Evaluation & Research

<sup>\*</sup> Data from the High School Certification System. The results from supplementary courses are not reflected in these results. All students obtaining a score of 48 or 49 on the final mark, were adjusted to 50 and are reflected in the Final Mark column.