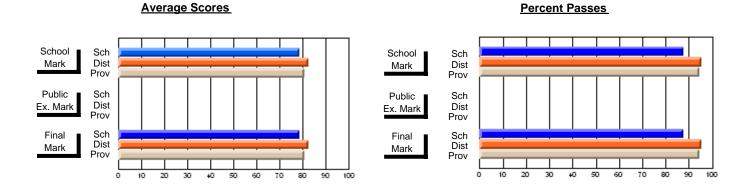

### District 4 - Eastern

#296 - St. Michael's High, Bell Island

Subject: Art

| # students in course: 21 | School<br>Mark | School<br>vs<br>District | School<br>vs<br>Province | Public<br>Exam<br>Mark | School<br>vs<br>District | School<br>vs<br>Province | Final<br>Mark | School<br>vs<br>District | School<br>vs<br>Province |
|--------------------------|----------------|--------------------------|--------------------------|------------------------|--------------------------|--------------------------|---------------|--------------------------|--------------------------|
| Average Score            |                |                          |                          |                        |                          |                          |               |                          |                          |
| School                   | 72.1           |                          |                          |                        |                          |                          | 72.1          |                          |                          |
| District                 | 71.9           | p                        | q                        |                        |                          |                          | 71.9          | p                        | q                        |
| Province                 | 72.3           |                          |                          |                        |                          |                          | 72.3          |                          |                          |
| Percent of Passes        |                |                          |                          |                        |                          |                          |               |                          |                          |
| School                   | 95.2           |                          |                          |                        |                          |                          | 95.2          |                          |                          |
| District                 | 92.1           | р                        | р                        |                        |                          |                          | 92.2          | р                        | р                        |
| Province                 | 91.1           |                          |                          |                        |                          |                          | 91.2          |                          |                          |

Modification Time: 12:39:34PM

Modification Date: 1/8/2010

Source: Evaluation & Research

<sup>\*</sup> Data from the High School Certification System. The results from supplementary courses are not reflected in these results. All students obtaining a score of 48 or 49 on the final mark, were adjusted to 50 and are reflected in the Final Mark column.