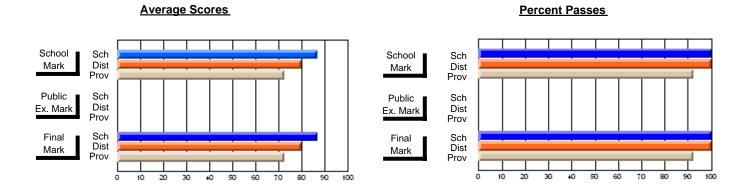

#### **Subject: Technology Education**

| # students in course: 19 | School<br>Mark | School<br>vs<br>District | School<br>vs<br>Province | Public<br>Exam<br>Mark | School<br>vs<br>District | School<br>vs<br>Province | Final<br>Mark | School<br>vs<br>District | School<br>vs<br>Province |
|--------------------------|----------------|--------------------------|--------------------------|------------------------|--------------------------|--------------------------|---------------|--------------------------|--------------------------|
| Average Score            |                |                          |                          |                        |                          |                          |               |                          |                          |
| School                   | 86.6           |                          |                          |                        |                          |                          | 86.6          |                          |                          |
| District                 | 77.4           | р                        | р                        |                        |                          |                          | 77.4          | р                        | р                        |
| Province                 | 76.0           |                          |                          |                        |                          |                          | 76.0          |                          |                          |
| Percent of Passes        |                |                          |                          |                        |                          |                          |               |                          |                          |
| School                   | 100.0          |                          |                          |                        |                          |                          | 100.0         |                          |                          |
| District                 | 98.9           | р                        | р                        |                        |                          |                          | 98.9          | р                        | р                        |
| Province                 | 97.9           |                          |                          |                        |                          |                          | 97.9          |                          |                          |

Modification Date: 1/8/2010

Source: Evaluation & Research

<sup>\*</sup> Data from the High School Certification System. The results from supplementary courses are not reflected in these results. All students obtaining a score of 48 or 49 on the final mark, were adjusted to 50 and are reflected in the Final Mark column.