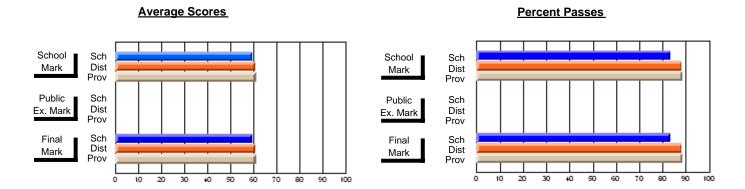

#### **Subject: Enterprise Education**

| # students in course: 18 | School | School   | School<br>vs | Public<br>Exam | School   | School<br>vs | Final | School<br>vs | School<br>vs |
|--------------------------|--------|----------|--------------|----------------|----------|--------------|-------|--------------|--------------|
| Average Score            | Mark   | District | Province     | Mark           | District | Province     | Mark  | District     | Province     |
| School                   | 66.3   |          |              |                |          |              | 66.3  |              |              |
| District                 | 65.7   | р        | q            |                |          |              | 65.7  | р            | q            |
| Province                 | 66.9   | •        | ·            |                |          |              | 66.9  | •            |              |
| Percent of Passes        |        |          |              |                |          |              |       |              |              |
| School                   | 88.9   |          |              |                |          |              | 88.9  |              |              |
| District                 | 87.7   | р        | р            |                |          |              | 87.7  | р            | р            |
| Province                 | 88.4   |          |              |                |          |              | 88.7  |              |              |

#### **Average Scores Percent Passes** School Sch School Sch Dist Prov Mark Dist Mark Prov Public Sch Public Sch Dist Ex. Mark Dist Ex. Mark Prov Sch Dist Prov Final Sch Final Dist Mark Mark Prov 30 60 70 80 20 40 50