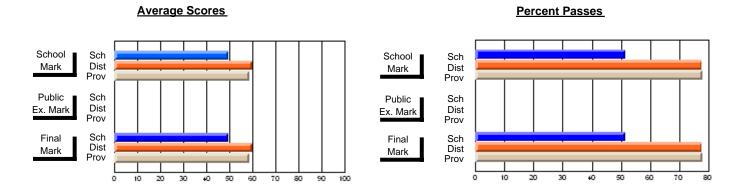

#### **Subject: Enterprise Education**

| # students in course: 18 | School | School   | School<br>vs | Public<br>Exam | School   | School<br>vs | Final | School<br>vs | School<br>vs |
|--------------------------|--------|----------|--------------|----------------|----------|--------------|-------|--------------|--------------|
| Average Score            | Mark   | District | Province     | Mark           | District | Province     | Mark  | District     | Province     |
| School                   | 66.3   |          |              |                |          |              | 66.3  |              |              |
| District                 | 65.7   | р        | q            |                |          |              | 65.7  | р            | q            |
| Province                 | 66.9   | •        | ·            |                |          |              | 66.9  | •            |              |
| Percent of Passes        |        |          |              |                |          |              |       |              |              |
| School                   | 88.9   |          |              |                |          |              | 88.9  |              |              |
| District                 | 87.7   | р        | р            |                |          |              | 87.7  | р            | р            |
| Province                 | 88.4   |          |              |                |          |              | 88.7  |              |              |

#### **Average Scores Percent Passes** School Sch School Sch Dist Prov Mark Dist Mark Prov Public Sch Public Sch Dist Ex. Mark Dist Ex. Mark Prov Sch Dist Prov Final Sch Final Dist Mark Mark Prov 30 60 70 80 20 40 50