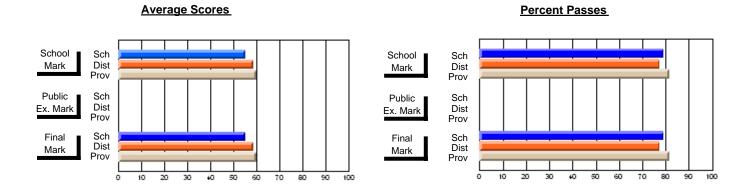

#### **Subject: Technology Education**

| # students in course: 18 | School<br>Mark | School<br>vs<br>District | School<br>vs<br>Province | Public<br>Exam<br>Mark | School<br>vs<br>District | School<br>vs<br>Province | Final<br>Mark | School<br>vs<br>District | School<br>vs<br>Province |
|--------------------------|----------------|--------------------------|--------------------------|------------------------|--------------------------|--------------------------|---------------|--------------------------|--------------------------|
| Average Score            |                | Diotriot                 | 1 10111100               | - Mark                 | Diotriot                 | TTOVITIO                 | III CITA      | District                 | 1 TOVINOC                |
| School                   | 66.5           |                          |                          |                        |                          |                          | 66.5          |                          |                          |
| District                 | 72.7           | q                        | q                        |                        |                          |                          | 72.7          | q                        | q                        |
| Province                 | 74.9           | -                        | -                        |                        |                          |                          | 74.9          |                          | •                        |
| Percent of Passes        |                |                          |                          |                        |                          |                          |               |                          |                          |
| School                   | 100.0          |                          |                          |                        |                          |                          | 100.0         |                          |                          |
| District                 | 92.8           | р                        | р                        |                        |                          |                          | 93.1          | р                        | р                        |
| Province                 | 93.6           |                          |                          |                        |                          |                          | 93.7          |                          |                          |

#### **Average Scores Percent Passes** School Sch School Sch Dist Prov Mark Dist Mark Prov Public Sch Public Sch Dist Ex. Mark Dist Ex. Mark Prov Sch Dist Prov Sch Dist Final Final Mark Mark 20 30 50 70 80 90 40 60