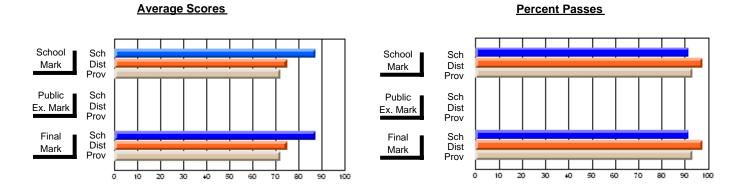

#### **Subject: Technology Education**

| # students in course: 19 | School<br>Mark | School<br>vs<br>District | School<br>vs<br>Province | Public<br>Exam<br>Mark | School<br>vs<br>District | School<br>vs<br>Province | Final<br>Mark | School<br>vs<br>District | School<br>vs<br>Province |
|--------------------------|----------------|--------------------------|--------------------------|------------------------|--------------------------|--------------------------|---------------|--------------------------|--------------------------|
| Average Score            |                |                          |                          |                        |                          |                          |               |                          |                          |
| School                   | 86.6           |                          |                          |                        |                          |                          | 86.6          |                          |                          |
| District                 | 77.4           | р                        | р                        |                        |                          |                          | 77.4          | р                        | р                        |
| Province                 | 76.0           |                          |                          |                        |                          |                          | 76.0          |                          |                          |
| Percent of Passes        |                |                          |                          |                        |                          |                          |               |                          |                          |
| School                   | 100.0          |                          |                          |                        |                          |                          | 100.0         |                          |                          |
| District                 | 98.9           | р                        | р                        |                        |                          |                          | 98.9          | р                        | р                        |
| Province                 | 97.9           |                          |                          |                        |                          |                          | 97.9          |                          |                          |