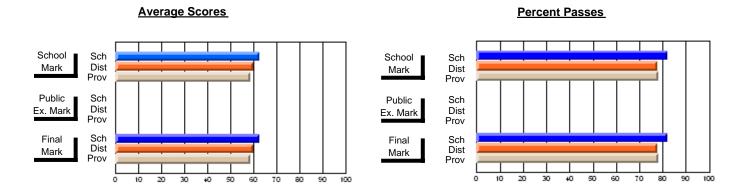

### District 4 - Eastern

#296 - St. Michael's High, Bell Island

Subject: Family Studies

| Course: HUMAN DYNAMICS 22               |                |                          |                          | J                      |                          |                          |               |                          |                          |
|-----------------------------------------|----------------|--------------------------|--------------------------|------------------------|--------------------------|--------------------------|---------------|--------------------------|--------------------------|
| # students in course: 13  Average Score | School<br>Mark | School<br>vs<br>District | School<br>vs<br>Province | Public<br>Exam<br>Mark | School<br>vs<br>District | School<br>vs<br>Province | Final<br>Mark | School<br>vs<br>District | School<br>vs<br>Province |
| School                                  | 75.7           |                          |                          |                        |                          |                          | 75.7          |                          |                          |
| District                                | 74.7           | р                        | р                        |                        |                          |                          | 74.7          | р                        | р                        |
| Province                                | 74.8           | ·                        |                          |                        |                          |                          | 74.8          | •                        | ·                        |
| Percent of Passes                       |                |                          |                          |                        |                          |                          |               |                          |                          |
| School                                  | 100.0          |                          |                          |                        |                          |                          | 100.0         |                          |                          |
| District                                | 92.8           | р                        | р                        |                        |                          |                          | 92.8          | р                        | р                        |
| Province                                | 93.5           |                          |                          |                        |                          |                          | 93.5          |                          |                          |

#### **Average Scores Percent Passes** School Sch School Sch Dist Prov Mark Dist Mark Prov Public Sch Public Sch Dist Ex. Mark Dist Ex. Mark Prov Sch Dist Prov Sch Dist Final Final Mark Mark Prov 30 70 80 90 20 40 50 60

Modification Time: 12:39:34PM

Modification Date: 1/8/2010

Source: Evaluation & Research

<sup>\*</sup> Data from the High School Certification System. The results from supplementary courses are not reflected in these results. All students obtaining a score of 48 or 49 on the final mark, were adjusted to 50 and are reflected in the Final Mark column.