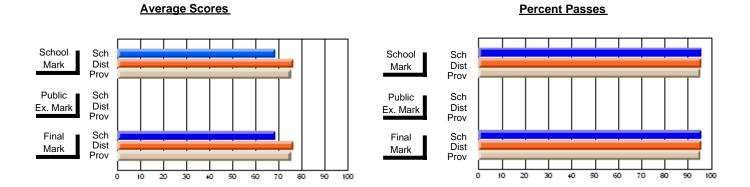

#### **Subject: Enterprise Education**

| # students in course: 18 | School | School   | School<br>vs | Public<br>Exam | School   | School<br>vs | Final | School<br>vs | School<br>vs |
|--------------------------|--------|----------|--------------|----------------|----------|--------------|-------|--------------|--------------|
| Average Score            | Mark   | District | Province     | Mark           | District | Province     | Mark  | District     | Province     |
| School                   | 66.3   |          |              |                |          |              | 66.3  |              |              |
| District                 | 65.7   | р        | q            |                |          |              | 65.7  | р            | q            |
| Province                 | 66.9   | •        | ·            |                |          |              | 66.9  | •            |              |
| Percent of Passes        |        |          |              |                |          |              |       |              |              |
| School                   | 88.9   |          |              |                |          |              | 88.9  |              |              |
| District                 | 87.7   | р        | р            |                |          |              | 87.7  | р            | р            |
| Province                 | 88.4   |          |              |                |          |              | 88.7  |              |              |

#### **Average Scores Percent Passes** School Sch School Sch Dist Prov Mark Dist Mark Prov Public Sch Public Sch Dist Ex. Mark Dist Ex. Mark Prov Sch Dist Prov Final Sch Final Dist Mark Mark Prov 30 60 70 80 20 40 50

Modification Time: 12:39:34PM

Modification Date: 1/8/2010

Source: Evaluation & Research

<sup>\*</sup> Data from the High School Certification System. The results from supplementary courses are not reflected in these results. All students obtaining a score of 48 or 49 on the final mark, were adjusted to 50 and are reflected in the Final Mark column.