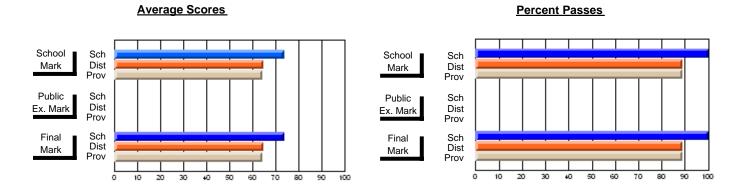

### District 4 - Eastern

#296 - St. Michael's High, Bell Island

Subject: Family Studies

| Course: HUMAN DYNAMICS 22               |                |                          |                          | J                      |                          |                          |               |                          |                          |
|-----------------------------------------|----------------|--------------------------|--------------------------|------------------------|--------------------------|--------------------------|---------------|--------------------------|--------------------------|
| # students in course: 13  Average Score | School<br>Mark | School<br>vs<br>District | School<br>vs<br>Province | Public<br>Exam<br>Mark | School<br>vs<br>District | School<br>vs<br>Province | Final<br>Mark | School<br>vs<br>District | School<br>vs<br>Province |
| School                                  | 75.7           |                          |                          |                        |                          |                          | 75.7          |                          |                          |
| District                                | 74.7           | р                        | р                        |                        |                          |                          | 74.7          | р                        | р                        |
| Province                                | 74.8           | ·                        |                          |                        |                          |                          | 74.8          | •                        | ·                        |
| Percent of Passes                       |                |                          |                          |                        |                          |                          |               |                          |                          |
| School                                  | 100.0          |                          |                          |                        |                          |                          | 100.0         |                          |                          |
| District                                | 92.8           | р                        | р                        |                        |                          |                          | 92.8          | р                        | р                        |
| Province                                | 93.5           |                          |                          |                        |                          |                          | 93.5          |                          |                          |