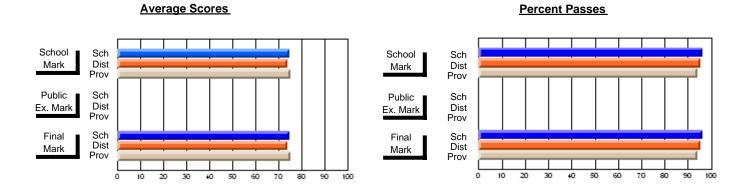

### District 4 - Eastern

#296 - St. Michael's High, Bell Island

Subject: Family Studies

| Course: HUMAN DYNAMICS 22               |                |                          |                          | J                      |                          |                          |               |                          |                          |
|-----------------------------------------|----------------|--------------------------|--------------------------|------------------------|--------------------------|--------------------------|---------------|--------------------------|--------------------------|
| # students in course: 13  Average Score | School<br>Mark | School<br>vs<br>District | School<br>vs<br>Province | Public<br>Exam<br>Mark | School<br>vs<br>District | School<br>vs<br>Province | Final<br>Mark | School<br>vs<br>District | School<br>vs<br>Province |
| School                                  | 75.7           |                          |                          |                        |                          |                          | 75.7          |                          |                          |
| District                                | 74.7           | р                        | р                        |                        |                          |                          | 74.7          | р                        | р                        |
| Province                                | 74.8           | ·                        |                          |                        |                          |                          | 74.8          | •                        | ·                        |
| Percent of Passes                       |                |                          |                          |                        |                          |                          |               |                          |                          |
| School                                  | 100.0          |                          |                          |                        |                          |                          | 100.0         |                          |                          |
| District                                | 92.8           | р                        | р                        |                        |                          |                          | 92.8          | р                        | р                        |
| Province                                | 93.5           |                          |                          |                        |                          |                          | 93.5          |                          |                          |

Modification Time: 12:39:34PM

Modification Date: 1/8/2010

Source: Evaluation & Research

<sup>\*</sup> Data from the High School Certification System. The results from supplementary courses are not reflected in these results. All students obtaining a score of 48 or 49 on the final mark, were adjusted to 50 and are reflected in the Final Mark column.