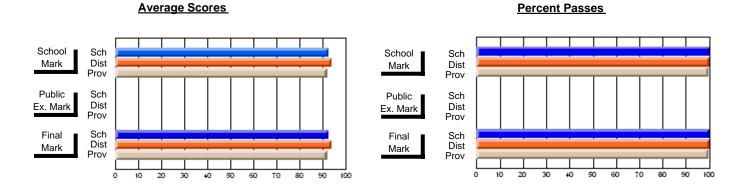

### District 4 - Eastern

#296 - St. Michael's High, Bell Island

Subject: French

| # students in course: 11      | School<br>Mark   | School<br>vs<br>District | School<br>vs<br>Province | Public<br>Exam<br>Mark | School<br>vs<br>District | School<br>vs<br>Province | Final<br>Mark    | School<br>vs<br>District | School<br>vs<br>Province |
|-------------------------------|------------------|--------------------------|--------------------------|------------------------|--------------------------|--------------------------|------------------|--------------------------|--------------------------|
| Average Score School District | <b>69.3</b> 72.5 |                          |                          |                        |                          |                          | <b>69.3</b> 72.5 |                          | G                        |
| Province                      | 72.4             | q                        | q                        |                        |                          |                          | 72.4             | q                        | q                        |
| Percent of Passes             |                  |                          |                          |                        |                          |                          |                  |                          |                          |
| School                        | 100.0            |                          |                          |                        |                          |                          | 100.0            |                          |                          |
| District                      | 96.8             | р                        | р                        |                        |                          |                          | 96.8             | р                        | р                        |
| Province                      | 95.6             |                          |                          |                        |                          |                          | 95.6             |                          |                          |