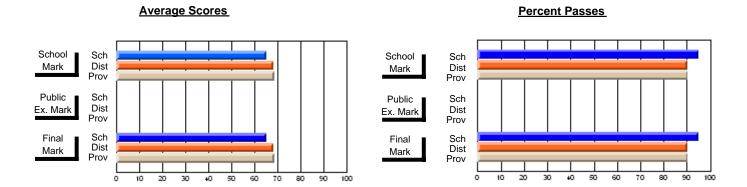

### District 4 - Eastern

#296 - St. Michael's High, Bell Island

Subject: Family Studies

| Course: HUMAN DYNAMICS 22               |                |                          |                          | J                      |                          |                          |               |                          |                          |
|-----------------------------------------|----------------|--------------------------|--------------------------|------------------------|--------------------------|--------------------------|---------------|--------------------------|--------------------------|
| # students in course: 13  Average Score | School<br>Mark | School<br>vs<br>District | School<br>vs<br>Province | Public<br>Exam<br>Mark | School<br>vs<br>District | School<br>vs<br>Province | Final<br>Mark | School<br>vs<br>District | School<br>vs<br>Province |
| School                                  | 75.7           |                          |                          |                        |                          |                          | 75.7          |                          |                          |
| District                                | 74.7           | р                        | р                        |                        |                          |                          | 74.7          | р                        | р                        |
| Province                                | 74.8           | ·                        |                          |                        |                          |                          | 74.8          | •                        | ·                        |
| Percent of Passes                       |                |                          |                          |                        |                          |                          |               |                          |                          |
| School                                  | 100.0          |                          |                          |                        |                          |                          | 100.0         |                          |                          |
| District                                | 92.8           | р                        | р                        |                        |                          |                          | 92.8          | р                        | р                        |
| Province                                | 93.5           |                          |                          |                        |                          |                          | 93.5          |                          |                          |

Modification Time: 12:39:34PM

Modification Date: 1/8/2010

Source: Evaluation & Research

<sup>\*</sup> Data from the High School Certification System. The results from supplementary courses are not reflected in these results. All students obtaining a score of 48 or 49 on the final mark, were adjusted to 50 and are reflected in the Final Mark column.