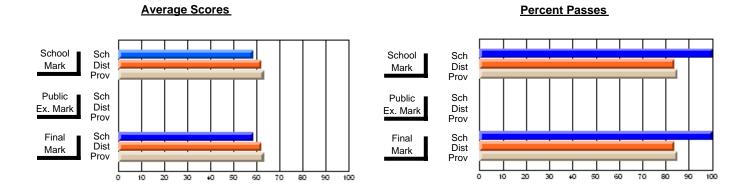

### District 4 - Eastern

#296 - St. Michael's High, Bell Island

Subject: Family Studies

| Course: HUMAN DYNAMICS 22               |                |                          |                          | J                      |                          |                          |               |                          |                          |
|-----------------------------------------|----------------|--------------------------|--------------------------|------------------------|--------------------------|--------------------------|---------------|--------------------------|--------------------------|
| # students in course: 13  Average Score | School<br>Mark | School<br>vs<br>District | School<br>vs<br>Province | Public<br>Exam<br>Mark | School<br>vs<br>District | School<br>vs<br>Province | Final<br>Mark | School<br>vs<br>District | School<br>vs<br>Province |
| School                                  | 75.7           |                          |                          |                        |                          |                          | 75.7          |                          |                          |
| District                                | 74.7           | р                        | р                        |                        |                          |                          | 74.7          | р                        | р                        |
| Province                                | 74.8           | ·                        |                          |                        |                          |                          | 74.8          | •                        | ·                        |
| Percent of Passes                       |                |                          |                          |                        |                          |                          |               |                          |                          |
| School                                  | 100.0          |                          |                          |                        |                          |                          | 100.0         |                          |                          |
| District                                | 92.8           | р                        | р                        |                        |                          |                          | 92.8          | р                        | р                        |
| Province                                | 93.5           |                          |                          |                        |                          |                          | 93.5          |                          |                          |

#### **Average Scores Percent Passes** School Sch School Sch Dist Prov Mark Dist Mark Prov Public Sch Public Sch Dist Ex. Mark Dist Ex. Mark Prov Sch Dist Prov Sch Dist Final Final Mark Mark Prov 30 70 80 90 20 40 50 60