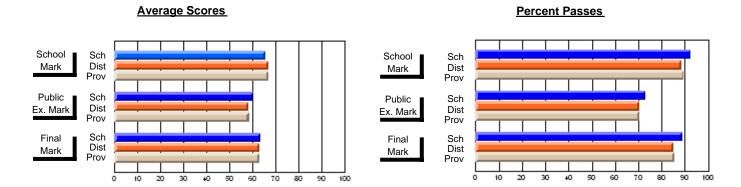

### District 4 - Eastern

#296 - St. Michael's High, Bell Island

Subject: Family Studies

| Course: HUMAN DYNAMICS 22               |                |                          |                          | J                      |                          |                          |               |                          |                          |
|-----------------------------------------|----------------|--------------------------|--------------------------|------------------------|--------------------------|--------------------------|---------------|--------------------------|--------------------------|
| # students in course: 13  Average Score | School<br>Mark | School<br>vs<br>District | School<br>vs<br>Province | Public<br>Exam<br>Mark | School<br>vs<br>District | School<br>vs<br>Province | Final<br>Mark | School<br>vs<br>District | School<br>vs<br>Province |
| School                                  | 75.7           |                          |                          |                        |                          |                          | 75.7          |                          |                          |
| District                                | 74.7           | р                        | р                        |                        |                          |                          | 74.7          | р                        | р                        |
| Province                                | 74.8           | ·                        |                          |                        |                          |                          | 74.8          | •                        | ·                        |
| Percent of Passes                       |                |                          |                          |                        |                          |                          |               |                          |                          |
| School                                  | 100.0          |                          |                          |                        |                          |                          | 100.0         |                          |                          |
| District                                | 92.8           | р                        | р                        |                        |                          |                          | 92.8          | р                        | р                        |
| Province                                | 93.5           |                          |                          |                        |                          |                          | 93.5          |                          |                          |

#### **Average Scores Percent Passes** School Sch School Sch Dist Prov Mark Dist Mark Prov Public Sch Public Sch Dist Ex. Mark Dist Ex. Mark Prov Sch Dist Prov Sch Dist Final Final Mark Mark Prov 30 70 80 90 20 40 50 60

Modification Time: 12:39:34PM

Modification Date: 1/8/2010

Source: Evaluation & Research

<sup>\*</sup> Data from the High School Certification System. The results from supplementary courses are not reflected in these results. All students obtaining a score of 48 or 49 on the final mark, were adjusted to 50 and are reflected in the Final Mark column.