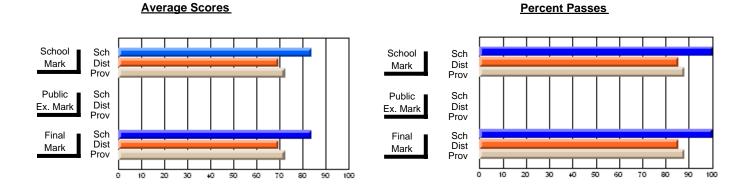

### District 4 - Eastern

#296 - St. Michael's High, Bell Island

Subject: Art

| # students in course: 21 | School<br>Mark | School<br>vs<br>District | School<br>vs<br>Province | Public<br>Exam<br>Mark | School<br>vs<br>District | School<br>vs<br>Province | Final<br>Mark | School<br>vs<br>District | School<br>vs<br>Province |
|--------------------------|----------------|--------------------------|--------------------------|------------------------|--------------------------|--------------------------|---------------|--------------------------|--------------------------|
| Average Score            |                |                          |                          |                        |                          |                          |               |                          |                          |
| School                   | 72.1           |                          |                          |                        |                          |                          | 72.1          |                          |                          |
| District                 | 71.9           | p                        | q                        |                        |                          |                          | 71.9          | p                        | q                        |
| Province                 | 72.3           |                          |                          |                        |                          |                          | 72.3          |                          |                          |
| Percent of Passes        |                |                          |                          |                        |                          |                          |               |                          |                          |
| School                   | 95.2           |                          |                          |                        |                          |                          | 95.2          |                          |                          |
| District                 | 92.1           | р                        | р                        |                        |                          |                          | 92.2          | р                        | р                        |
| Province                 | 91.1           |                          |                          |                        |                          |                          | 91.2          |                          |                          |