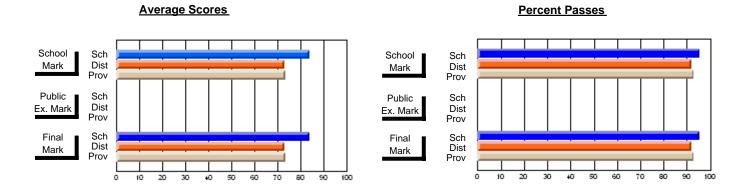

### District 4 - Eastern

#296 - St. Michael's High, Bell Island

Subject: Family Studies

| Course: HUMAN DYNAMICS 22               |                |                          |                          | J                      |                          |                          |               |                          |                          |
|-----------------------------------------|----------------|--------------------------|--------------------------|------------------------|--------------------------|--------------------------|---------------|--------------------------|--------------------------|
| # students in course: 13  Average Score | School<br>Mark | School<br>vs<br>District | School<br>vs<br>Province | Public<br>Exam<br>Mark | School<br>vs<br>District | School<br>vs<br>Province | Final<br>Mark | School<br>vs<br>District | School<br>vs<br>Province |
| School                                  | 75.7           |                          |                          |                        |                          |                          | 75.7          |                          |                          |
| District                                | 74.7           | р                        | р                        |                        |                          |                          | 74.7          | р                        | р                        |
| Province                                | 74.8           | ·                        |                          |                        |                          |                          | 74.8          | •                        | ·                        |
| Percent of Passes                       |                |                          |                          |                        |                          |                          |               |                          |                          |
| School                                  | 100.0          |                          |                          |                        |                          |                          | 100.0         |                          |                          |
| District                                | 92.8           | р                        | р                        |                        |                          |                          | 92.8          | р                        | р                        |
| Province                                | 93.5           |                          |                          |                        |                          |                          | 93.5          |                          |                          |