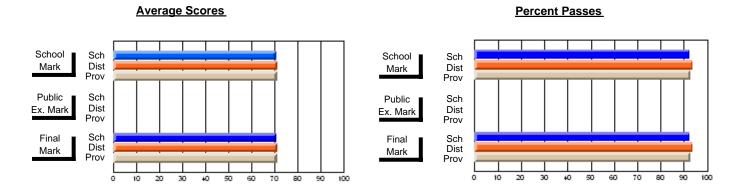

### District 4 - Eastern

#296 - St. Michael's High, Bell Island

Subject: Art

| # students in course: 21 | School<br>Mark | School<br>vs<br>District | School<br>vs<br>Province | Public<br>Exam<br>Mark | School<br>vs<br>District | School<br>vs<br>Province | Final<br>Mark | School<br>vs<br>District | School<br>vs<br>Province |
|--------------------------|----------------|--------------------------|--------------------------|------------------------|--------------------------|--------------------------|---------------|--------------------------|--------------------------|
| Average Score            |                |                          |                          |                        |                          |                          |               |                          |                          |
| School                   | 72.1           |                          |                          |                        |                          |                          | 72.1          |                          |                          |
| District                 | 71.9           | p                        | q                        |                        |                          |                          | 71.9          | p                        | q                        |
| Province                 | 72.3           |                          |                          |                        |                          |                          | 72.3          |                          |                          |
| Percent of Passes        |                |                          |                          |                        |                          |                          |               |                          |                          |
| School                   | 95.2           |                          |                          |                        |                          |                          | 95.2          |                          |                          |
| District                 | 92.1           | р                        | р                        |                        |                          |                          | 92.2          | р                        | р                        |
| Province                 | 91.1           |                          |                          |                        |                          |                          | 91.2          |                          |                          |