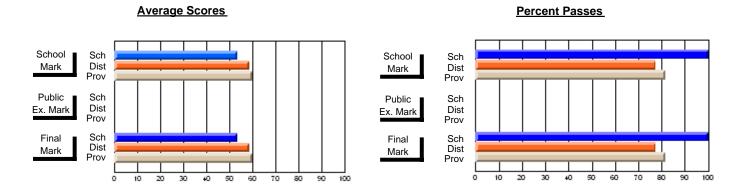

#### **Subject: Enterprise Education**

| # students in course: 18 | School | School   | School<br>vs | Public<br>Exam | School   | School<br>vs | Final | School<br>vs | School<br>vs |
|--------------------------|--------|----------|--------------|----------------|----------|--------------|-------|--------------|--------------|
| Average Score            | Mark   | District | Province     | Mark           | District | Province     | Mark  | District     | Province     |
| School                   | 66.3   |          |              |                |          |              | 66.3  |              |              |
| District                 | 65.7   | р        | q            |                |          |              | 65.7  | р            | q            |
| Province                 | 66.9   | •        | ·            |                |          |              | 66.9  | •            |              |
| Percent of Passes        |        |          |              |                |          |              |       |              |              |
| School                   | 88.9   |          |              |                |          |              | 88.9  |              |              |
| District                 | 87.7   | р        | р            |                |          |              | 87.7  | р            | р            |
| Province                 | 88.4   |          |              |                |          |              | 88.7  |              |              |