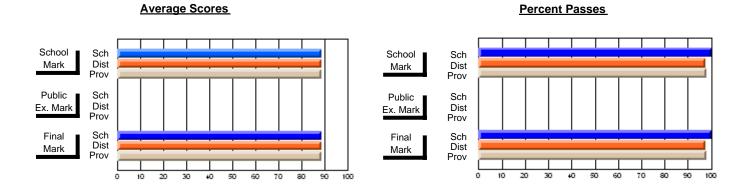

### District 4 - Eastern

#296 - St. Michael's High, Bell Island

Subject: Art

| # students in course: 21 | School<br>Mark | School<br>vs<br>District | School<br>vs<br>Province | Public<br>Exam<br>Mark | School<br>vs<br>District | School<br>vs<br>Province | Final<br>Mark | School<br>vs<br>District | School<br>vs<br>Province |
|--------------------------|----------------|--------------------------|--------------------------|------------------------|--------------------------|--------------------------|---------------|--------------------------|--------------------------|
| Average Score            |                |                          |                          |                        |                          |                          |               |                          |                          |
| School                   | 72.1           |                          |                          |                        |                          |                          | 72.1          |                          |                          |
| District                 | 71.9           | p                        | q                        |                        |                          |                          | 71.9          | p                        | q                        |
| Province                 | 72.3           |                          |                          |                        |                          |                          | 72.3          |                          |                          |
| Percent of Passes        |                |                          |                          |                        |                          |                          |               |                          |                          |
| School                   | 95.2           |                          |                          |                        |                          |                          | 95.2          |                          |                          |
| District                 | 92.1           | р                        | р                        |                        |                          |                          | 92.2          | р                        | р                        |
| Province                 | 91.1           |                          |                          |                        |                          |                          | 91.2          |                          |                          |