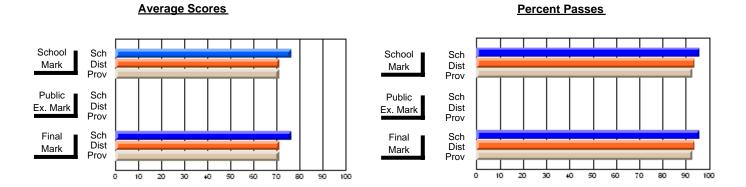

### District 4 - Eastern

#296 - St. Michael's High, Bell Island

Subject: Health

| # students in course: 17 | School<br>Mark | School<br>vs<br>District | School<br>vs<br>Province | Public<br>Exam<br>Mark | School<br>vs<br>District | School<br>vs<br>Province | Final<br>Mark | School<br>vs<br>District | School<br>vs<br>Province |
|--------------------------|----------------|--------------------------|--------------------------|------------------------|--------------------------|--------------------------|---------------|--------------------------|--------------------------|
| Average Score            |                |                          |                          |                        |                          |                          |               |                          |                          |
| School                   | 62.5           |                          |                          |                        |                          |                          | 62.5          |                          |                          |
| District                 | 71.4           | q                        | q                        |                        |                          |                          | 71.4          | q                        | q                        |
| Province                 | 72.6           |                          | ·                        |                        |                          |                          | 72.6          |                          |                          |
| Percent of Passes        |                |                          |                          |                        |                          |                          |               |                          |                          |
| School                   | 94.1           |                          |                          |                        |                          |                          | 94.1          |                          |                          |
| District                 | 96.3           | q                        | q                        |                        |                          |                          | 96.3          | q                        | q                        |
| Province                 | 96.4           |                          |                          |                        |                          |                          | 96.4          |                          |                          |