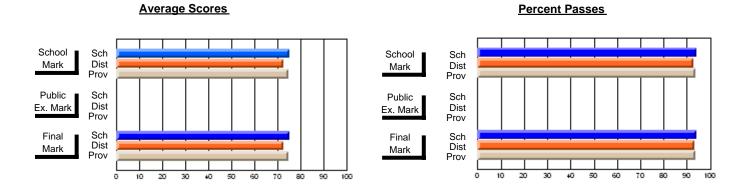

### District 4 - Eastern

#296 - St. Michael's High, Bell Island

**Subject: Technology Education** 

| # students in course: 19 |                | School         | School         | Public       | School         | School         |               | School         | School         |
|--------------------------|----------------|----------------|----------------|--------------|----------------|----------------|---------------|----------------|----------------|
|                          | School<br>Mark | vs<br>District | vs<br>Province | Exam<br>Mark | vs<br>District | vs<br>Province | Final<br>Mark | vs<br>District | vs<br>Province |
| Average Score            |                |                |                |              |                |                |               |                |                |
| School                   | 73.1           |                |                |              |                |                | 73.1          |                |                |
| District                 | 73.1           | р              | р              |              |                |                | 73.1          | р              | р              |
| Province                 | 73.1           |                |                |              |                |                | 73.1          |                |                |
| Percent of Passes        |                |                |                |              |                |                |               |                |                |
| School                   | 100.0          |                |                |              |                |                | 100.0         |                |                |
| District                 | 100.0          | р              | р              |              |                |                | 100.0         | р              | р              |
| Province                 | 100.0          |                | -              |              |                |                | 100.0         |                |                |

Modification Time: 12:39:34PM

Modification Date: 1/8/2010

Source: Evaluation & Research

<sup>\*</sup> Data from the High School Certification System. The results from supplementary courses are not reflected in these results. All students obtaining a score of 48 or 49 on the final mark, were adjusted to 50 and are reflected in the Final Mark column.