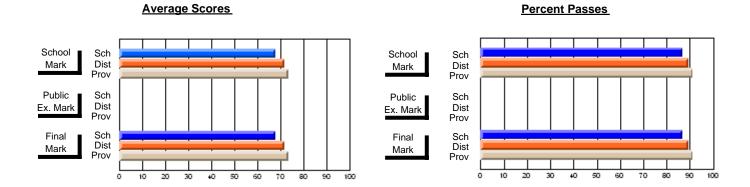

### District 4 - Eastern

#296 - St. Michael's High, Bell Island

Subject: Family Studies

| Course: HUMAN DYNAMICS 22               |                |                          |                          | J                      |                          |                          |               |                          |                          |
|-----------------------------------------|----------------|--------------------------|--------------------------|------------------------|--------------------------|--------------------------|---------------|--------------------------|--------------------------|
| # students in course: 13  Average Score | School<br>Mark | School<br>vs<br>District | School<br>vs<br>Province | Public<br>Exam<br>Mark | School<br>vs<br>District | School<br>vs<br>Province | Final<br>Mark | School<br>vs<br>District | School<br>vs<br>Province |
| School                                  | 75.7           |                          |                          |                        |                          |                          | 75.7          |                          |                          |
| District                                | 74.7           | р                        | р                        |                        |                          |                          | 74.7          | р                        | р                        |
| Province                                | 74.8           | ·                        |                          |                        |                          |                          | 74.8          | •                        | ·                        |
| Percent of Passes                       |                |                          |                          |                        |                          |                          |               |                          |                          |
| School                                  | 100.0          |                          |                          |                        |                          |                          | 100.0         |                          |                          |
| District                                | 92.8           | р                        | р                        |                        |                          |                          | 92.8          | р                        | р                        |
| Province                                | 93.5           |                          |                          |                        |                          |                          | 93.5          |                          |                          |