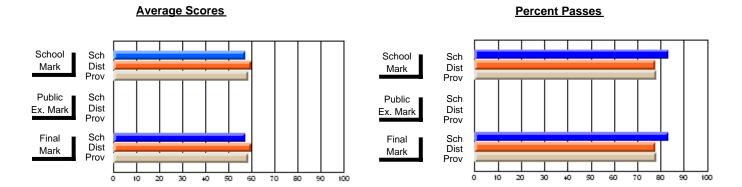

### District 4 - Eastern

#296 - St. Michael's High, Bell Island

**Subject: Physical Education** 

| Course: PHYSICAL EDUCATION     | l 2100         |                          |                          |                        |                          |                          |             |    |                          |
|--------------------------------|----------------|--------------------------|--------------------------|------------------------|--------------------------|--------------------------|-------------|----|--------------------------|
| # students in course: 25       | School<br>Mark | School<br>vs<br>District | School<br>vs<br>Province | Public<br>Exam<br>Mark | School<br>vs<br>District | School<br>vs<br>Province | Fina<br>Mar | VS | School<br>vs<br>Province |
| <u>Average Score</u><br>School | 74.6           |                          |                          |                        |                          |                          | 74.6        |    |                          |
| District                       | 82.5           | q                        | q                        |                        |                          |                          | 82.5        |    | q                        |
| Province                       | 80.7           |                          | 1                        |                        |                          |                          | 80.7        |    | 1                        |
| Percent of Passes              |                |                          |                          |                        |                          |                          |             |    |                          |
| School                         | 92.0           |                          |                          |                        |                          |                          | 92.0        | )  |                          |
| District                       | 95.2           | q                        | q                        |                        |                          |                          | 95.2        | q  | q                        |
| Province                       | 94.5           |                          |                          |                        |                          |                          | 94.5        |    |                          |

Modification Time: 12:39:34PM

Modification Date: 1/8/2010 Source: Evaluation & Research

<sup>\*</sup> Data from the High School Certification System. The results from supplementary courses are not reflected in these results. All students obtaining a score of 48 or 49 on the final mark, were adjusted to 50 and are reflected in the Final Mark column.