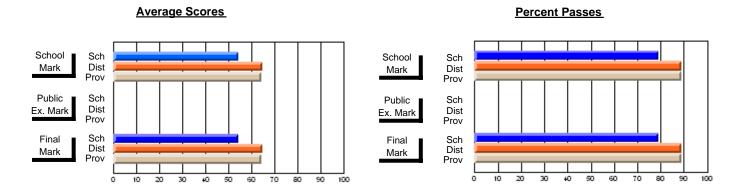

### District 4 - Eastern

#296 - St. Michael's High, Bell Island

Subject: French

| # students in course: 11      | School<br>Mark   | School<br>vs<br>District | School<br>vs<br>Province | Public<br>Exam<br>Mark | School<br>vs<br>District | School<br>vs<br>Province | Final<br>Mark    | School<br>vs<br>District | School<br>vs<br>Province |
|-------------------------------|------------------|--------------------------|--------------------------|------------------------|--------------------------|--------------------------|------------------|--------------------------|--------------------------|
| Average Score School District | <b>69.3</b> 72.5 |                          |                          |                        |                          |                          | <b>69.3</b> 72.5 |                          | G                        |
| Province                      | 72.4             | q                        | q                        |                        |                          |                          | 72.4             | q                        | q                        |
| Percent of Passes             |                  |                          |                          |                        |                          |                          |                  |                          |                          |
| School                        | 100.0            |                          |                          |                        |                          |                          | 100.0            |                          |                          |
| District                      | 96.8             | р                        | р                        |                        |                          |                          | 96.8             | р                        | р                        |
| Province                      | 95.6             |                          |                          |                        |                          |                          | 95.6             |                          |                          |

Modification Time: 12:39:34PM

Modification Date: 1/8/2010

Source: Evaluation & Research

<sup>\*</sup> Data from the High School Certification System. The results from supplementary courses are not reflected in these results. All students obtaining a score of 48 or 49 on the final mark, were adjusted to 50 and are reflected in the Final Mark column.