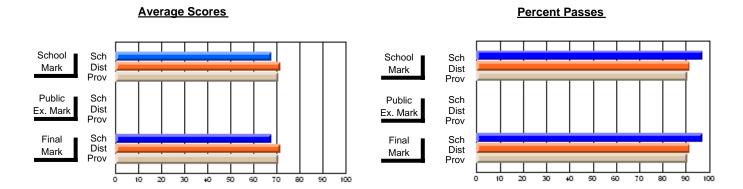

#### **Subject: Enterprise Education**

| # students in course: 18 | School | School   | School<br>vs | Public<br>Exam | School   | School<br>vs | Final | School<br>vs | School<br>vs |
|--------------------------|--------|----------|--------------|----------------|----------|--------------|-------|--------------|--------------|
| Average Score            | Mark   | District | Province     | Mark           | District | Province     | Mark  | District     | Province     |
| School                   | 66.3   |          |              |                |          |              | 66.3  |              |              |
| District                 | 65.7   | р        | q            |                |          |              | 65.7  | р            | q            |
| Province                 | 66.9   | •        | ·            |                |          |              | 66.9  | •            |              |
| Percent of Passes        |        |          |              |                |          |              |       |              |              |
| School                   | 88.9   |          |              |                |          |              | 88.9  |              |              |
| District                 | 87.7   | р        | р            |                |          |              | 87.7  | р            | р            |
| Province                 | 88.4   |          |              |                |          |              | 88.7  |              |              |