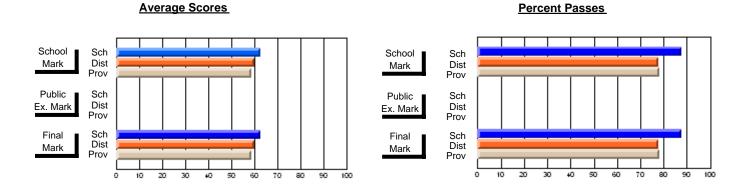

#### **Subject: Mathematics**

| # students in course: 14 | School<br>Mark | School<br>vs<br>District | School<br>vs<br>Province | Public<br>Exam<br>Mark | School<br>vs<br>District | School<br>vs<br>Province | Final<br>Mark | School<br>vs<br>District | School<br>vs<br>Province |
|--------------------------|----------------|--------------------------|--------------------------|------------------------|--------------------------|--------------------------|---------------|--------------------------|--------------------------|
| Average Score            |                |                          |                          |                        |                          |                          |               |                          |                          |
| School                   | 56.6           |                          |                          |                        |                          |                          | 56.6          |                          |                          |
| District                 | 61.6           | q                        | q                        |                        |                          |                          | 61.6          | q                        | q                        |
| Province                 | 62.1           |                          |                          |                        |                          |                          | 62.1          |                          |                          |
| Percent of Passes        |                |                          |                          |                        |                          |                          |               |                          |                          |
| School                   | 85.7           |                          |                          |                        |                          |                          | 85.7          |                          |                          |
| District                 | 84.6           | р                        | q                        |                        |                          |                          | 84.6          | р                        | q                        |
| Province                 | 86.0           |                          |                          |                        |                          |                          | 86.1          |                          |                          |

#### **Average Scores Percent Passes** School Sch Dist Mark Prov Public Sch Dist Ex. Mark

Final

Mark

Sch Dist

Prov