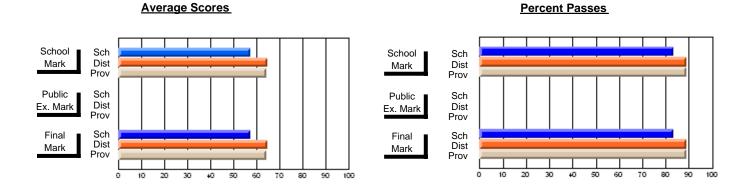

### District 4 - Eastern

#296 - St. Michael's High, Bell Island

Subject: Mathematics

| # students in course: 25                   | School<br>Mark              | School<br>vs<br>District | School<br>vs<br>Province | E | ublic<br>Exam<br>Mark | School<br>vs<br>District | School<br>vs<br>Province | Final<br>Mark               | School<br>vs<br>District | School<br>vs<br>Province |
|--------------------------------------------|-----------------------------|--------------------------|--------------------------|---|-----------------------|--------------------------|--------------------------|-----------------------------|--------------------------|--------------------------|
| Average Score School District Province     | <b>67.1</b> 66.8 66.8       | р                        | р                        |   |                       |                          |                          | <b>67.1</b> 66.8 66.8       | р                        | р                        |
| Percent of Passes School District Province | <b>88.0</b><br>85.0<br>85.2 | þ                        | р                        |   |                       |                          |                          | <b>88.0</b><br>85.0<br>85.3 | р                        | р                        |