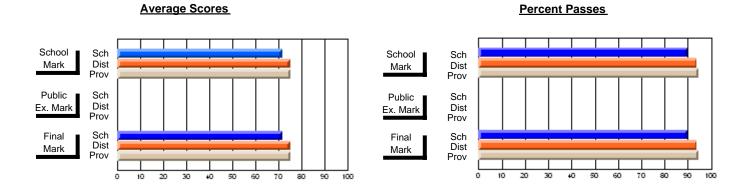

#### **Subject: Technology Education**

| # students in course: 19 | School<br>Mark | School<br>vs<br>District | School<br>vs<br>Province | Public<br>Exam<br>Mark | School<br>vs<br>District | School<br>vs<br>Province | Final<br>Mark | School<br>vs<br>District | School<br>vs<br>Province |
|--------------------------|----------------|--------------------------|--------------------------|------------------------|--------------------------|--------------------------|---------------|--------------------------|--------------------------|
| Average Score            |                |                          |                          |                        |                          |                          |               |                          |                          |
| School                   | 86.6           |                          |                          |                        |                          |                          | 86.6          |                          |                          |
| District                 | 77.4           | р                        | р                        |                        |                          |                          | 77.4          | р                        | р                        |
| Province                 | 76.0           |                          |                          |                        |                          |                          | 76.0          |                          |                          |
| Percent of Passes        |                |                          |                          |                        |                          |                          |               |                          |                          |
| School                   | 100.0          |                          |                          |                        |                          |                          | 100.0         |                          |                          |
| District                 | 98.9           | р                        | р                        |                        |                          |                          | 98.9          | р                        | р                        |
| Province                 | 97.9           |                          |                          |                        |                          |                          | 97.9          |                          |                          |