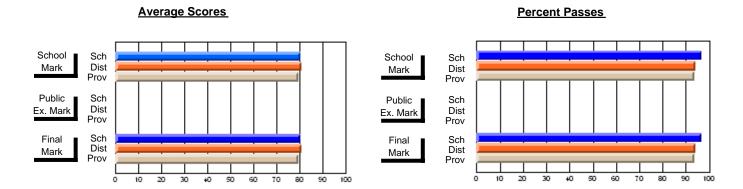

### District 4 - Eastern

#296 - St. Michael's High, Bell Island

Subject: Family Studies

| Course: HUMAN DYNAMICS 22               |                |                          |                          | J                      |                          |                          |               |                          |                          |
|-----------------------------------------|----------------|--------------------------|--------------------------|------------------------|--------------------------|--------------------------|---------------|--------------------------|--------------------------|
| # students in course: 13  Average Score | School<br>Mark | School<br>vs<br>District | School<br>vs<br>Province | Public<br>Exam<br>Mark | School<br>vs<br>District | School<br>vs<br>Province | Final<br>Mark | School<br>vs<br>District | School<br>vs<br>Province |
| School                                  | 75.7           |                          |                          |                        |                          |                          | 75.7          |                          |                          |
| District                                | 74.7           | р                        | р                        |                        |                          |                          | 74.7          | р                        | р                        |
| Province                                | 74.8           | ·                        |                          |                        |                          |                          | 74.8          | •                        | ·                        |
| Percent of Passes                       |                |                          |                          |                        |                          |                          |               |                          |                          |
| School                                  | 100.0          |                          |                          |                        |                          |                          | 100.0         |                          |                          |
| District                                | 92.8           | р                        | р                        |                        |                          |                          | 92.8          | р                        | р                        |
| Province                                | 93.5           |                          |                          |                        |                          |                          | 93.5          |                          |                          |