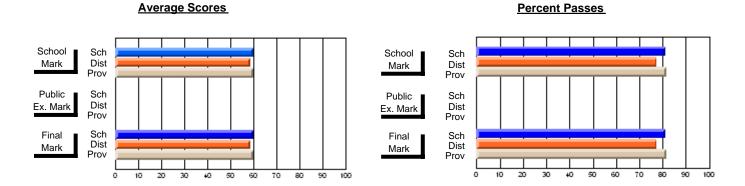

#### **Subject: Enterprise Education**

| # students in course: 18 | School | School   | School<br>vs | Public<br>Exam | School   | School<br>vs | Final | School<br>vs | School<br>vs |
|--------------------------|--------|----------|--------------|----------------|----------|--------------|-------|--------------|--------------|
| Average Score            | Mark   | District | Province     | Mark           | District | Province     | Mark  | District     | Province     |
| School                   | 66.3   |          |              |                |          |              | 66.3  |              |              |
| District                 | 65.7   | р        | q            |                |          |              | 65.7  | р            | q            |
| Province                 | 66.9   | •        | ·            |                |          |              | 66.9  | •            |              |
| Percent of Passes        |        |          |              |                |          |              |       |              |              |
| School                   | 88.9   |          |              |                |          |              | 88.9  |              |              |
| District                 | 87.7   | р        | р            |                |          |              | 87.7  | р            | р            |
| Province                 | 88.4   |          |              |                |          |              | 88.7  |              |              |

#### **Average Scores Percent Passes** School Sch School Sch Dist Prov Mark Dist Mark Prov Public Sch Public Sch Dist Ex. Mark Dist Ex. Mark Prov Sch Dist Prov Final Sch Final Dist Mark Mark Prov 30 60 70 80 20 40 50