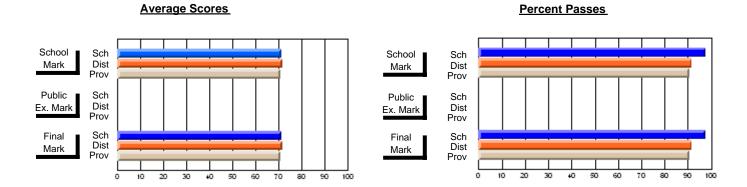

#### **Subject: Mathematics**

| # students in course: 14 | School<br>Mark | School<br>vs<br>District | School<br>vs<br>Province | Public<br>Exam<br>Mark | School<br>vs<br>District | School<br>vs<br>Province | Final<br>Mark | School<br>vs<br>District | School<br>vs<br>Province |
|--------------------------|----------------|--------------------------|--------------------------|------------------------|--------------------------|--------------------------|---------------|--------------------------|--------------------------|
| Average Score            |                |                          |                          |                        |                          |                          |               |                          |                          |
| School                   | 56.6           |                          |                          |                        |                          |                          | 56.6          |                          |                          |
| District                 | 61.6           | q                        | q                        |                        |                          |                          | 61.6          | q                        | q                        |
| Province                 | 62.1           |                          |                          |                        |                          |                          | 62.1          |                          |                          |
| Percent of Passes        |                |                          |                          |                        |                          |                          |               |                          |                          |
| School                   | 85.7           |                          |                          |                        |                          |                          | 85.7          |                          |                          |
| District                 | 84.6           | р                        | q                        |                        |                          |                          | 84.6          | р                        | q                        |
| Province                 | 86.0           |                          |                          |                        |                          |                          | 86.1          |                          |                          |