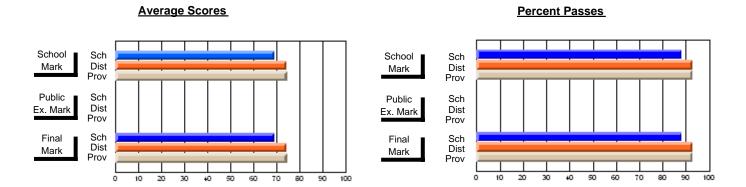

#### **Subject: Technology Education**

| # students in course: 18 | School<br>Mark | School<br>vs<br>District | School<br>vs<br>Province | Public<br>Exam<br>Mark | School<br>vs<br>District | School<br>vs<br>Province | Final<br>Mark | School<br>vs<br>District | School<br>vs<br>Province |
|--------------------------|----------------|--------------------------|--------------------------|------------------------|--------------------------|--------------------------|---------------|--------------------------|--------------------------|
| Average Score            |                | Diotriot                 | 1 10111100               | - Mark                 | Diotriot                 | TTOVITIO                 | III CITA      | District                 | 1 TOVINOC                |
| School                   | 66.5           |                          |                          |                        |                          |                          | 66.5          |                          |                          |
| District                 | 72.7           | q                        | q                        |                        |                          |                          | 72.7          | q                        | q                        |
| Province                 | 74.9           | -                        | -                        |                        |                          |                          | 74.9          |                          | •                        |
| Percent of Passes        |                |                          |                          |                        |                          |                          |               |                          |                          |
| School                   | 100.0          |                          |                          |                        |                          |                          | 100.0         |                          |                          |
| District                 | 92.8           | р                        | р                        |                        |                          |                          | 93.1          | р                        | р                        |
| Province                 | 93.6           |                          |                          |                        |                          |                          | 93.7          |                          |                          |

#### **Average Scores Percent Passes** School Sch School Sch Dist Prov Mark Dist Mark Prov Public Sch Public Sch Dist Ex. Mark Dist Ex. Mark Prov Sch Dist Prov Sch Dist Final Final Mark Mark 20 30 50 70 80 90 40 60