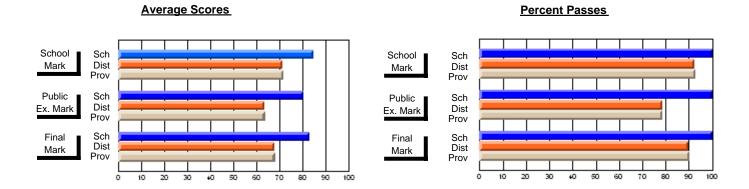

#### **Subject: Technology Education**

| # students in course: 19 | School<br>Mark | School<br>vs<br>District | School<br>vs<br>Province | Public<br>Exam<br>Mark | School<br>vs<br>District | School<br>vs<br>Province | Final<br>Mark | School<br>vs<br>District | School<br>vs<br>Province |
|--------------------------|----------------|--------------------------|--------------------------|------------------------|--------------------------|--------------------------|---------------|--------------------------|--------------------------|
| Average Score            |                |                          |                          |                        |                          |                          |               |                          |                          |
| School                   | 86.6           |                          |                          |                        |                          |                          | 86.6          |                          |                          |
| District                 | 77.4           | р                        | р                        |                        |                          |                          | 77.4          | р                        | р                        |
| Province                 | 76.0           |                          |                          |                        |                          |                          | 76.0          |                          |                          |
| Percent of Passes        |                |                          |                          |                        |                          |                          |               |                          |                          |
| School                   | 100.0          |                          |                          |                        |                          |                          | 100.0         |                          |                          |
| District                 | 98.9           | р                        | р                        |                        |                          |                          | 98.9          | р                        | р                        |
| Province                 | 97.9           |                          |                          |                        |                          |                          | 97.9          |                          |                          |

#### **Average Scores Percent Passes** School Sch School Sch Dist Prov Mark Dist Mark Prov Public Sch Public Sch Dist Ex. Mark Dist Ex. Mark Prov Sch Dist Prov Sch Dist Final Final Mark Mark 80 90 20

Modification Time: 12:39:34PM