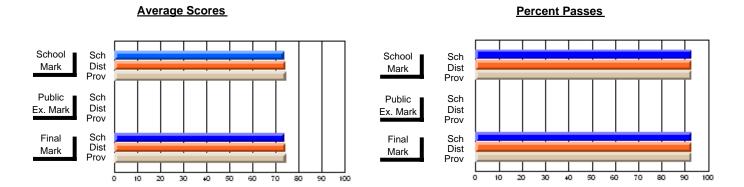

### District 4 - Eastern

#296 - St. Michael's High, Bell Island

**Subject: Mathematics** 

| Course: MATHEMATICS 1206 |                |                          |                          |   |                        |                          |                          |               |                          |                          |
|--------------------------|----------------|--------------------------|--------------------------|---|------------------------|--------------------------|--------------------------|---------------|--------------------------|--------------------------|
| # students in course: 15 | School<br>Mark | School<br>vs<br>District | School<br>vs<br>Province |   | Public<br>Exam<br>Mark | School<br>vs<br>District | School<br>vs<br>Province | Final<br>Mark | School<br>vs<br>District | School<br>vs<br>Province |
| Average Score            |                |                          |                          | ļ |                        |                          |                          |               |                          |                          |
| School                   | 63.5           |                          |                          |   |                        |                          |                          | 63.5          |                          |                          |
| District                 | 59.9           | р                        | р                        |   |                        |                          |                          | 59.9          | р                        | р                        |
| Province                 | 58.8           |                          |                          |   |                        |                          |                          | 58.8          |                          |                          |
| Percent of Passes        |                |                          |                          |   |                        |                          |                          |               |                          |                          |
| School                   | 93.3           |                          |                          |   |                        |                          |                          | 93.3          |                          |                          |
| District                 | 77.8           | р                        | р                        |   |                        |                          |                          | 77.8          | р                        | р                        |
| Province                 | 78.1           |                          |                          |   |                        |                          |                          | 78.1          |                          |                          |