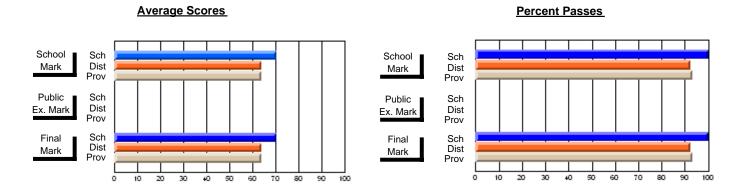

### District 4 - Eastern

#296 - St. Michael's High, Bell Island

**Subject: Technology Education** 

| # students in course: 19 |                | School         | School         | Public       | School         | School         |               | School         | School         |
|--------------------------|----------------|----------------|----------------|--------------|----------------|----------------|---------------|----------------|----------------|
|                          | School<br>Mark | vs<br>District | vs<br>Province | Exam<br>Mark | vs<br>District | vs<br>Province | Final<br>Mark | vs<br>District | vs<br>Province |
| Average Score            |                |                |                |              |                |                |               |                |                |
| School                   | 73.1           |                |                |              |                |                | 73.1          |                |                |
| District                 | 73.1           | р              | р              |              |                |                | 73.1          | р              | р              |
| Province                 | 73.1           |                |                |              |                |                | 73.1          |                |                |
| Percent of Passes        |                |                |                |              |                |                |               |                |                |
| School                   | 100.0          |                |                |              |                |                | 100.0         |                |                |
| District                 | 100.0          | р              | р              |              |                |                | 100.0         | р              | р              |
| Province                 | 100.0          |                | -              |              |                |                | 100.0         |                |                |

### District 4 - Eastern

#296 - St. Michael's High, Bell Island

Subject: Technology Education

30

40 50 60

20

#### -

| # students in course: 18 | School<br>Mark | School<br>vs<br>District | School<br>vs<br>Province | Public<br>Exam<br>Mark | School<br>vs<br>District | School<br>vs<br>Province | Final<br>Mark | School<br>vs<br>District | School<br>vs<br>Province |
|--------------------------|----------------|--------------------------|--------------------------|------------------------|--------------------------|--------------------------|---------------|--------------------------|--------------------------|
| Average Score            |                |                          |                          |                        |                          |                          |               |                          |                          |
| School                   | 74.8           |                          |                          |                        |                          |                          | 74.8          |                          |                          |
| District                 | 73.9           | р                        | q                        |                        |                          |                          | 73.9          | р                        | q                        |
| Province                 | 75.1           |                          |                          |                        |                          |                          | 75.1          |                          |                          |
| Percent of Passes        |                |                          |                          |                        |                          |                          |               |                          |                          |
| School                   | 100.0          |                          |                          |                        |                          |                          | 100.0         |                          |                          |
| District                 | 95.5           | р                        | р                        |                        |                          |                          | 95.5          | р                        | р                        |
| Province                 | 94.1           |                          |                          |                        |                          |                          | 94.1          |                          |                          |

#### **Average Scores Percent Passes** School Sch School Sch Dist Prov Mark Dist Mark Prov Public Sch Public Sch Dist Ex. Mark Dist Ex. Mark Prov Sch Dist Prov Sch Dist Final Final Mark Mark

80 90

Modification Time: 12:39:34PM