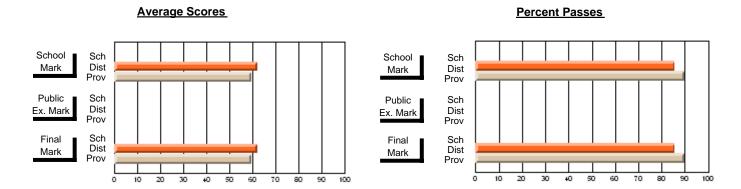

### District 4 - Eastern

#296 - St. Michael's High, Bell Island

Subject: French

| # students in course: 11      | School<br>Mark   | School<br>vs<br>District | School<br>vs<br>Province | Public<br>Exam<br>Mark | School<br>vs<br>District | School<br>vs<br>Province | Final<br>Mark    | School<br>vs<br>District | School<br>vs<br>Province |
|-------------------------------|------------------|--------------------------|--------------------------|------------------------|--------------------------|--------------------------|------------------|--------------------------|--------------------------|
| Average Score School District | <b>69.3</b> 72.5 |                          |                          |                        |                          |                          | <b>69.3</b> 72.5 |                          | G                        |
| Province                      | 72.4             | q                        | q                        |                        |                          |                          | 72.4             | q                        | q                        |
| Percent of Passes             |                  |                          |                          |                        |                          |                          |                  |                          |                          |
| School                        | 100.0            |                          |                          |                        |                          |                          | 100.0            |                          |                          |
| District                      | 96.8             | р                        | р                        |                        |                          |                          | 96.8             | р                        | р                        |
| Province                      | 95.6             |                          |                          |                        |                          |                          | 95.6             |                          |                          |