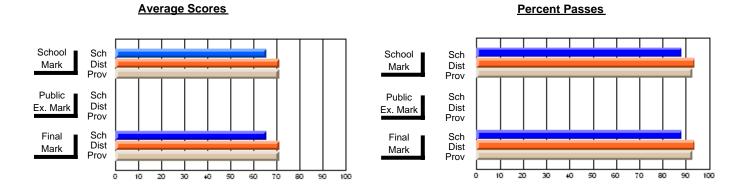

### District 4 - Eastern

#296 - St. Michael's High, Bell Island

**Subject: Technology Education** 

| # students in course: 19 |                | School         | School         | Public       | School         | School         |               | School         | School         |
|--------------------------|----------------|----------------|----------------|--------------|----------------|----------------|---------------|----------------|----------------|
|                          | School<br>Mark | vs<br>District | vs<br>Province | Exam<br>Mark | vs<br>District | vs<br>Province | Final<br>Mark | vs<br>District | vs<br>Province |
| Average Score            |                |                |                |              |                |                |               |                |                |
| School                   | 73.1           |                |                |              |                |                | 73.1          |                |                |
| District                 | 73.1           | р              | р              |              |                |                | 73.1          | р              | р              |
| Province                 | 73.1           |                |                |              |                |                | 73.1          |                |                |
| Percent of Passes        |                |                |                |              |                |                |               |                |                |
| School                   | 100.0          |                |                |              |                |                | 100.0         |                |                |
| District                 | 100.0          | р              | р              |              |                |                | 100.0         | р              | р              |
| Province                 | 100.0          |                | -              |              |                |                | 100.0         |                |                |