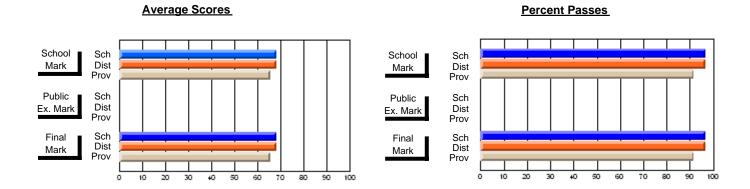

### District 4 - Eastern

#296 - St. Michael's High, Bell Island

Subject: French

| Course: FRENCH 3200            |                |                          |                          | ـــــــــــــــــــــــــــــــــــــ | with                     | hheld for rea            | sons of cor   | nfidential               | ity.                     |
|--------------------------------|----------------|--------------------------|--------------------------|---------------------------------------|--------------------------|--------------------------|---------------|--------------------------|--------------------------|
| # students in course: 4        | School<br>Mark | School<br>vs<br>District | School<br>vs<br>Province | Public<br>Exam<br>Mark                | School<br>vs<br>District | School<br>vs<br>Province | Final<br>Mark | School<br>vs<br>District | School<br>vs<br>Province |
| <u>Average Score</u><br>School |                |                          |                          |                                       |                          |                          |               |                          |                          |
| District                       | 74.5           | q                        | q                        | 68.3                                  | q                        | q                        | 71.6          | q                        | q                        |
| Province                       | 74.9           |                          | ,                        | 68.3                                  |                          | ,                        | 71.8          | ,                        | -                        |
| Percent of Passes              |                |                          |                          |                                       |                          |                          |               |                          |                          |
| School                         |                |                          |                          |                                       |                          |                          |               |                          |                          |
| District                       | 99.0           | р                        | р                        | 90.2                                  | р                        | р                        | 97.0          | р                        | р                        |
| Province                       | 98.7           |                          |                          | 89.2                                  |                          |                          | 97.3          |                          |                          |