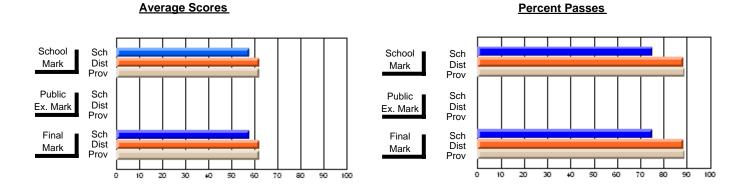

### District 4 - Eastern

#296 - St. Michael's High, Bell Island

Subject: French

| Course: FRENCH 3200            |                |                          |                          | ـــــــــــــــــــــــــــــــــــــ | with                     | hheld for rea            | sons of cor   | nfidential               | ity.                     |
|--------------------------------|----------------|--------------------------|--------------------------|---------------------------------------|--------------------------|--------------------------|---------------|--------------------------|--------------------------|
| # students in course: 4        | School<br>Mark | School<br>vs<br>District | School<br>vs<br>Province | Public<br>Exam<br>Mark                | School<br>vs<br>District | School<br>vs<br>Province | Final<br>Mark | School<br>vs<br>District | School<br>vs<br>Province |
| <u>Average Score</u><br>School |                |                          |                          |                                       |                          |                          |               |                          |                          |
| District                       | 74.5           | q                        | q                        | 68.3                                  | q                        | q                        | 71.6          | q                        | q                        |
| Province                       | 74.9           |                          | ,                        | 68.3                                  |                          | ,                        | 71.8          | ,                        | -                        |
| Percent of Passes              |                |                          |                          |                                       |                          |                          |               |                          |                          |
| School                         |                |                          |                          |                                       |                          |                          |               |                          |                          |
| District                       | 99.0           | р                        | р                        | 90.2                                  | р                        | р                        | 97.0          | р                        | р                        |
| Province                       | 98.7           |                          |                          | 89.2                                  |                          |                          | 97.3          |                          |                          |