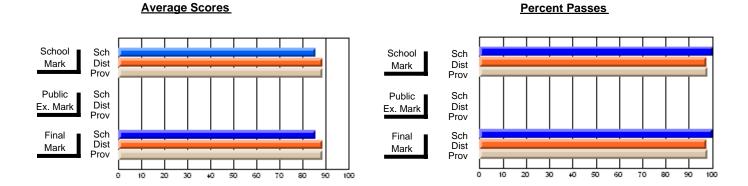

### District 4 - Eastern

#296 - St. Michael's High, Bell Island

Subject: Family Studies

| Course: HUMAN DYNAMICS 22               |                |                          |                          | J                      |                          |                          |               |                          |                          |
|-----------------------------------------|----------------|--------------------------|--------------------------|------------------------|--------------------------|--------------------------|---------------|--------------------------|--------------------------|
| # students in course: 13  Average Score | School<br>Mark | School<br>vs<br>District | School<br>vs<br>Province | Public<br>Exam<br>Mark | School<br>vs<br>District | School<br>vs<br>Province | Final<br>Mark | School<br>vs<br>District | School<br>vs<br>Province |
| School                                  | 75.7           |                          |                          |                        |                          |                          | 75.7          |                          |                          |
| District                                | 74.7           | р                        | р                        |                        |                          |                          | 74.7          | р                        | р                        |
| Province                                | 74.8           | ·                        |                          |                        |                          |                          | 74.8          | •                        | ·                        |
| Percent of Passes                       |                |                          |                          |                        |                          |                          |               |                          |                          |
| School                                  | 100.0          |                          |                          |                        |                          |                          | 100.0         |                          |                          |
| District                                | 92.8           | р                        | р                        |                        |                          |                          | 92.8          | р                        | р                        |
| Province                                | 93.5           |                          |                          |                        |                          |                          | 93.5          |                          |                          |