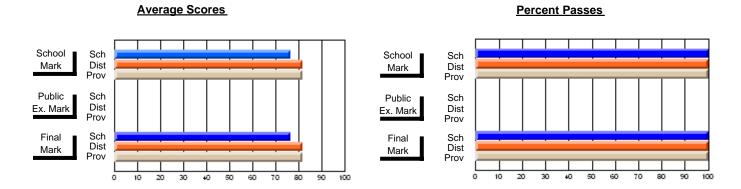

### District 4 - Eastern

#296 - St. Michael's High, Bell Island

Subject: French

| # students in course: 11      | School<br>Mark   | School<br>vs<br>District | School<br>vs<br>Province | Public<br>Exam<br>Mark | School<br>vs<br>District | School<br>vs<br>Province | Final<br>Mark    | School<br>vs<br>District | School<br>vs<br>Province |
|-------------------------------|------------------|--------------------------|--------------------------|------------------------|--------------------------|--------------------------|------------------|--------------------------|--------------------------|
| Average Score School District | <b>69.3</b> 72.5 |                          |                          |                        |                          |                          | <b>69.3</b> 72.5 |                          | G                        |
| Province                      | 72.4             | q                        | q                        |                        |                          |                          | 72.4             | q                        | q                        |
| Percent of Passes             |                  |                          |                          |                        |                          |                          |                  |                          |                          |
| School                        | 100.0            |                          |                          |                        |                          |                          | 100.0            |                          |                          |
| District                      | 96.8             | р                        | р                        |                        |                          |                          | 96.8             | р                        | р                        |
| Province                      | 95.6             |                          |                          |                        |                          |                          | 95.6             |                          |                          |

Modification Time: 12:39:34PM

Modification Date: 1/8/2010

Source: Evaluation & Research

<sup>\*</sup> Data from the High School Certification System. The results from supplementary courses are not reflected in these results. All students obtaining a score of 48 or 49 on the final mark, were adjusted to 50 and are reflected in the Final Mark column.