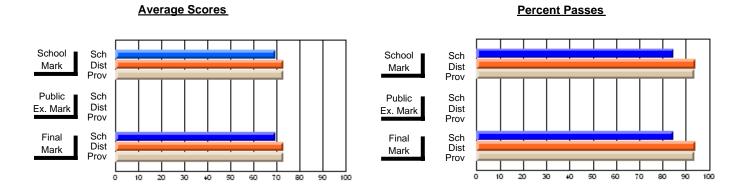

### District 4 - Eastern

#296 - St. Michael's High, Bell Island

Subject: Art

| # students in course: 21 | School<br>Mark | School<br>vs<br>District | School<br>vs<br>Province | Public<br>Exam<br>Mark | School<br>vs<br>District | School<br>vs<br>Province | Final<br>Mark | School<br>vs<br>District | School<br>vs<br>Province |
|--------------------------|----------------|--------------------------|--------------------------|------------------------|--------------------------|--------------------------|---------------|--------------------------|--------------------------|
| Average Score            |                |                          |                          |                        |                          |                          |               |                          |                          |
| School                   | 72.1           |                          |                          |                        |                          |                          | 72.1          |                          |                          |
| District                 | 71.9           | p                        | q                        |                        |                          |                          | 71.9          | p                        | q                        |
| Province                 | 72.3           |                          |                          |                        |                          |                          | 72.3          |                          |                          |
| Percent of Passes        |                |                          |                          |                        |                          |                          |               |                          |                          |
| School                   | 95.2           |                          |                          |                        |                          |                          | 95.2          |                          |                          |
| District                 | 92.1           | р                        | р                        |                        |                          |                          | 92.2          | р                        | р                        |
| Province                 | 91.1           |                          |                          |                        |                          |                          | 91.2          |                          |                          |