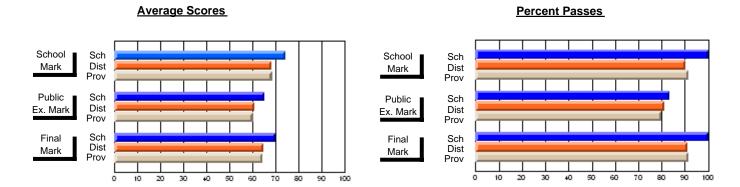

### District 4 - Eastern

#296 - St. Michael's High, Bell Island

**Subject: Mathematics** 

| Course: MATHEMATICS 3204 |                |                          |                          |                        |                          |                          |               |                          |                          |
|--------------------------|----------------|--------------------------|--------------------------|------------------------|--------------------------|--------------------------|---------------|--------------------------|--------------------------|
| # students in course: 11 | School<br>Mark | School<br>vs<br>District | School<br>vs<br>Province | Public<br>Exam<br>Mark | School<br>vs<br>District | School<br>vs<br>Province | Final<br>Mark | School<br>vs<br>District | School<br>vs<br>Province |
| Average Score<br>School  | 68.7           |                          |                          | 54.5                   |                          |                          | 59.8          |                          |                          |
| District<br>Province     | 64.2<br>65.0   | р                        | р                        | 58.3<br>58.9           | q                        | q                        | 61.8<br>62.3  | q                        | P                        |
| Percent of Passes        |                |                          |                          |                        |                          |                          |               |                          |                          |
| School                   | 90.9           |                          |                          | 63.6                   |                          |                          | 72.7          |                          |                          |
| District                 | 83.0           | р                        | р                        | 67.2                   | q                        | q                        | 78.8          | q                        | q                        |
| Province                 | 84.6           |                          |                          | 67.8                   |                          |                          | 79.2          |                          |                          |

#### **Average Scores Percent Passes** School Sch School Sch Dist Mark Mark Dist Prov Prov Public Sch Public Sch Dist Ex. Mark Dist Ex. Mark Prov Prov Sch Dist Prov Sch Dist Final Final Mark Mark Prov 10 0 70 90 10 20 30 40 50 60 80