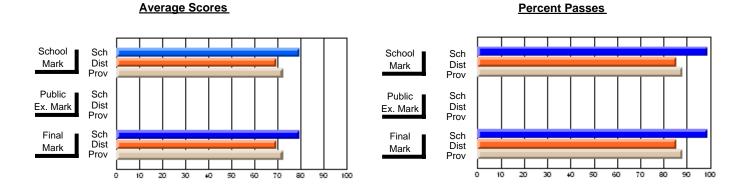

### District 4 - Eastern

#296 - St. Michael's High, Bell Island

Subject: Family Studies

| Course: HUMAN DYNAMICS 22               |                |                          |                          | J                      |                          |                          |               |                          |                          |
|-----------------------------------------|----------------|--------------------------|--------------------------|------------------------|--------------------------|--------------------------|---------------|--------------------------|--------------------------|
| # students in course: 13  Average Score | School<br>Mark | School<br>vs<br>District | School<br>vs<br>Province | Public<br>Exam<br>Mark | School<br>vs<br>District | School<br>vs<br>Province | Final<br>Mark | School<br>vs<br>District | School<br>vs<br>Province |
| School                                  | 75.7           |                          |                          |                        |                          |                          | 75.7          |                          |                          |
| District                                | 74.7           | р                        | р                        |                        |                          |                          | 74.7          | р                        | р                        |
| Province                                | 74.8           | ·                        |                          |                        |                          |                          | 74.8          | •                        | ·                        |
| Percent of Passes                       |                |                          |                          |                        |                          |                          |               |                          |                          |
| School                                  | 100.0          |                          |                          |                        |                          |                          | 100.0         |                          |                          |
| District                                | 92.8           | р                        | р                        |                        |                          |                          | 92.8          | р                        | р                        |
| Province                                | 93.5           |                          |                          |                        |                          |                          | 93.5          |                          |                          |