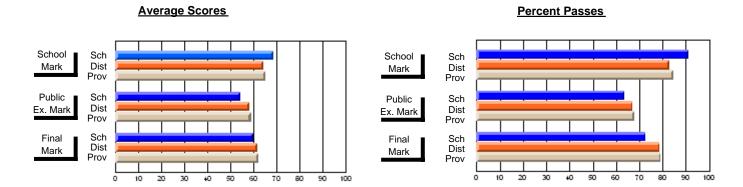

#### **Subject: Enterprise Education**

| # students in course: 18 | School | School   | School<br>vs | Public<br>Exam | School   | School<br>vs | Final | School<br>vs | School<br>vs |
|--------------------------|--------|----------|--------------|----------------|----------|--------------|-------|--------------|--------------|
| Average Score            | Mark   | District | Province     | Mark           | District | Province     | Mark  | District     | Province     |
| School                   | 66.3   |          |              |                |          |              | 66.3  |              |              |
| District                 | 65.7   | р        | q            |                |          |              | 65.7  | р            | q            |
| Province                 | 66.9   | •        | ·            |                |          |              | 66.9  | •            |              |
| Percent of Passes        |        |          |              |                |          |              |       |              |              |
| School                   | 88.9   |          |              |                |          |              | 88.9  |              |              |
| District                 | 87.7   | р        | р            |                |          |              | 87.7  | р            | р            |
| Province                 | 88.4   |          |              |                |          |              | 88.7  |              |              |