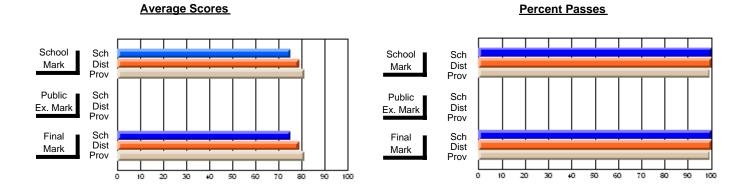

#### **Subject: Technology Education**

| # students in course: 18 | School<br>Mark | School<br>vs<br>District | School<br>vs<br>Province | Public<br>Exam<br>Mark | School<br>vs<br>District | School<br>vs<br>Province | Final<br>Mark | School<br>vs<br>District | School<br>vs<br>Province |
|--------------------------|----------------|--------------------------|--------------------------|------------------------|--------------------------|--------------------------|---------------|--------------------------|--------------------------|
| Average Score            |                | Diotriot                 | 1 10111100               | - Mark                 | Diotriot                 | TTOVITIO                 | III CITA      | District                 | 1 TOVINOC                |
| School                   | 66.5           |                          |                          |                        |                          |                          | 66.5          |                          |                          |
| District                 | 72.7           | q                        | q                        |                        |                          |                          | 72.7          | q                        | q                        |
| Province                 | 74.9           | -                        | -                        |                        |                          |                          | 74.9          |                          | •                        |
| Percent of Passes        |                |                          |                          |                        |                          |                          |               |                          |                          |
| School                   | 100.0          |                          |                          |                        |                          |                          | 100.0         |                          |                          |
| District                 | 92.8           | р                        | р                        |                        |                          |                          | 93.1          | р                        | р                        |
| Province                 | 93.6           |                          |                          |                        |                          |                          | 93.7          |                          |                          |