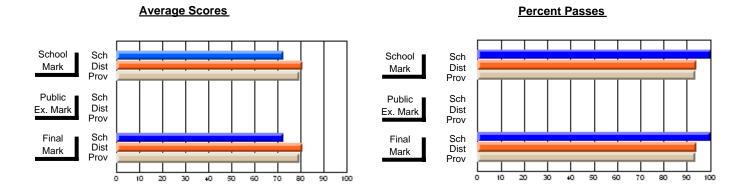

### District 4 - Eastern

#296 - St. Michael's High, Bell Island

Subject: French

| # students in course: 11      | School<br>Mark   | School<br>vs<br>District | School<br>vs<br>Province | Public<br>Exam<br>Mark | School<br>vs<br>District | School<br>vs<br>Province | Final<br>Mark    | School<br>vs<br>District | School<br>vs<br>Province |
|-------------------------------|------------------|--------------------------|--------------------------|------------------------|--------------------------|--------------------------|------------------|--------------------------|--------------------------|
| Average Score School District | <b>69.3</b> 72.5 |                          |                          |                        |                          |                          | <b>69.3</b> 72.5 |                          | G                        |
| Province                      | 72.4             | q                        | q                        |                        |                          |                          | 72.4             | q                        | q                        |
| Percent of Passes             |                  |                          |                          |                        |                          |                          |                  |                          |                          |
| School                        | 100.0            |                          |                          |                        |                          |                          | 100.0            |                          |                          |
| District                      | 96.8             | р                        | р                        |                        |                          |                          | 96.8             | р                        | р                        |
| Province                      | 95.6             |                          |                          |                        |                          |                          | 95.6             |                          |                          |