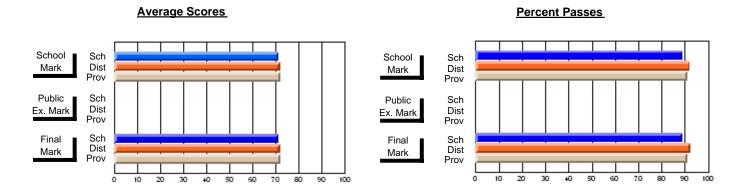

### District 4 - Eastern

#296 - St. Michael's High, Bell Island

Subject: Family Studies

| Course: HUMAN DYNAMICS 22               |                |                          |                          | J                      |                          |                          |               |                          |                          |
|-----------------------------------------|----------------|--------------------------|--------------------------|------------------------|--------------------------|--------------------------|---------------|--------------------------|--------------------------|
| # students in course: 13  Average Score | School<br>Mark | School<br>vs<br>District | School<br>vs<br>Province | Public<br>Exam<br>Mark | School<br>vs<br>District | School<br>vs<br>Province | Final<br>Mark | School<br>vs<br>District | School<br>vs<br>Province |
| School                                  | 75.7           |                          |                          |                        |                          |                          | 75.7          |                          |                          |
| District                                | 74.7           | р                        | р                        |                        |                          |                          | 74.7          | р                        | р                        |
| Province                                | 74.8           | ·                        |                          |                        |                          |                          | 74.8          | •                        | ·                        |
| Percent of Passes                       |                |                          |                          |                        |                          |                          |               |                          |                          |
| School                                  | 100.0          |                          |                          |                        |                          |                          | 100.0         |                          |                          |
| District                                | 92.8           | р                        | р                        |                        |                          |                          | 92.8          | р                        | р                        |
| Province                                | 93.5           |                          |                          |                        |                          |                          | 93.5          |                          |                          |

#### **Average Scores Percent Passes** School Sch School Sch Dist Prov Mark Dist Mark Prov Public Sch Public Sch Dist Ex. Mark Dist Ex. Mark Prov Sch Dist Prov Sch Dist Final Final Mark Mark Prov 30 70 80 90 20 40 50 60