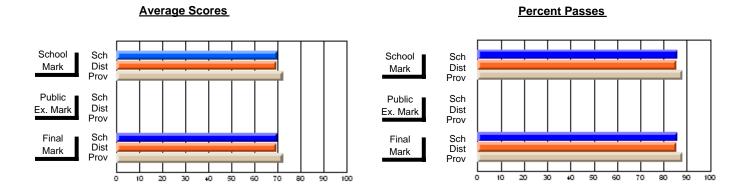

### District 4 - Eastern

#296 - St. Michael's High, Bell Island

Subject: Family Studies

| Course: HUMAN DYNAMICS 22               |                |                          |                          | J                      |                          |                          |               |                          |                          |
|-----------------------------------------|----------------|--------------------------|--------------------------|------------------------|--------------------------|--------------------------|---------------|--------------------------|--------------------------|
| # students in course: 13  Average Score | School<br>Mark | School<br>vs<br>District | School<br>vs<br>Province | Public<br>Exam<br>Mark | School<br>vs<br>District | School<br>vs<br>Province | Final<br>Mark | School<br>vs<br>District | School<br>vs<br>Province |
| School                                  | 75.7           |                          |                          |                        |                          |                          | 75.7          |                          |                          |
| District                                | 74.7           | р                        | р                        |                        |                          |                          | 74.7          | р                        | р                        |
| Province                                | 74.8           | ·                        |                          |                        |                          |                          | 74.8          | •                        | ·                        |
| Percent of Passes                       |                |                          |                          |                        |                          |                          |               |                          |                          |
| School                                  | 100.0          |                          |                          |                        |                          |                          | 100.0         |                          |                          |
| District                                | 92.8           | р                        | р                        |                        |                          |                          | 92.8          | р                        | р                        |
| Province                                | 93.5           |                          |                          |                        |                          |                          | 93.5          |                          |                          |