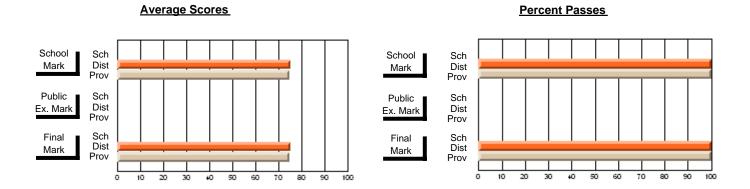

### District 4 - Eastern

#296 - St. Michael's High, Bell Island

Subject: Art

| # students in course: 21 | School<br>Mark | School<br>vs<br>District | School<br>vs<br>Province | Public<br>Exam<br>Mark | School<br>vs<br>District | School<br>vs<br>Province | Final<br>Mark | School<br>vs<br>District | School<br>vs<br>Province |
|--------------------------|----------------|--------------------------|--------------------------|------------------------|--------------------------|--------------------------|---------------|--------------------------|--------------------------|
| Average Score            |                |                          |                          |                        |                          |                          |               |                          |                          |
| School                   | 72.1           |                          |                          |                        |                          |                          | 72.1          |                          |                          |
| District                 | 71.9           | p                        | q                        |                        |                          |                          | 71.9          | p                        | q                        |
| Province                 | 72.3           |                          |                          |                        |                          |                          | 72.3          |                          |                          |
| Percent of Passes        |                |                          |                          |                        |                          |                          |               |                          |                          |
| School                   | 95.2           |                          |                          |                        |                          |                          | 95.2          |                          |                          |
| District                 | 92.1           | р                        | р                        |                        |                          |                          | 92.2          | р                        | р                        |
| Province                 | 91.1           |                          |                          |                        |                          |                          | 91.2          |                          |                          |