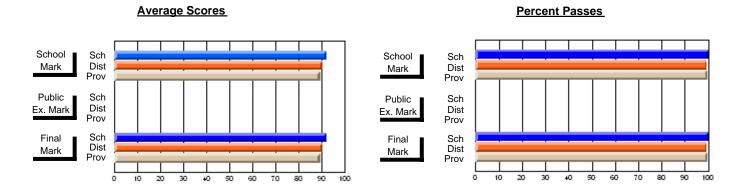

### District 4 - Eastern

#296 - St. Michael's High, Bell Island

Subject: Mathematics

| # students in course: 11          | School<br>Mark       | School<br>vs<br>District | School<br>vs<br>Province | E | ıblic<br>xam<br>lark | School<br>vs<br>District | School<br>vs<br>Province | Final<br>Mark        | VS | School<br>vs<br>Province |
|-----------------------------------|----------------------|--------------------------|--------------------------|---|----------------------|--------------------------|--------------------------|----------------------|----|--------------------------|
| Average Score School District     | <b>83.3</b> 79.5     | р                        | р                        |   |                      |                          |                          | <b>83.3</b> 79.5     | р  | р                        |
| Province Percent of Passes School | 79.4<br><b>100.0</b> |                          |                          |   |                      |                          |                          | 79.4<br><b>100.0</b> |    |                          |
| District Province                 | 99.0<br>99.0         | р                        | p                        |   |                      |                          |                          | 99.0<br>99.0         | p  | р                        |