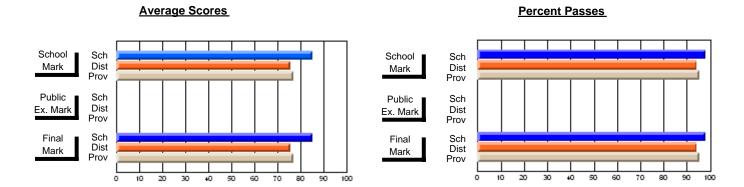

#### **Subject: Technology Education**

| # students in course: 19 | School<br>Mark | School<br>vs<br>District | School<br>vs<br>Province | Public<br>Exam<br>Mark | School<br>vs<br>District | School<br>vs<br>Province | Final<br>Mark | School<br>vs<br>District | School<br>vs<br>Province |
|--------------------------|----------------|--------------------------|--------------------------|------------------------|--------------------------|--------------------------|---------------|--------------------------|--------------------------|
| Average Score            |                |                          |                          |                        |                          |                          |               |                          |                          |
| School                   | 86.6           |                          |                          |                        |                          |                          | 86.6          |                          |                          |
| District                 | 77.4           | р                        | р                        |                        |                          |                          | 77.4          | р                        | р                        |
| Province                 | 76.0           |                          |                          |                        |                          |                          | 76.0          |                          |                          |
| Percent of Passes        |                |                          |                          |                        |                          |                          |               |                          |                          |
| School                   | 100.0          |                          |                          |                        |                          |                          | 100.0         |                          |                          |
| District                 | 98.9           | р                        | р                        |                        |                          |                          | 98.9          | р                        | р                        |
| Province                 | 97.9           |                          |                          |                        |                          |                          | 97.9          |                          |                          |

#### **Average Scores Percent Passes** School Sch School Sch Dist Prov Mark Dist Mark Prov Public Sch Public Sch Dist Ex. Mark Dist Ex. Mark Prov Sch Dist Prov Sch Dist Final Final Mark Mark 80 90 20

Modification Time: 12:39:34PM