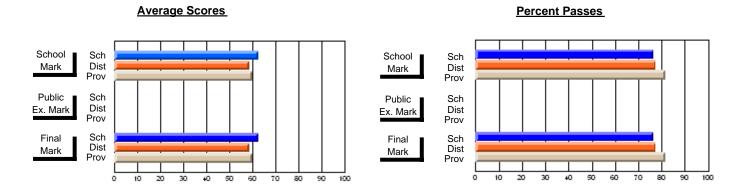

### District 4 - Eastern

#296 - St. Michael's High, Bell Island

**Subject: Mathematics** 

| Course: MATHEMATICS 1206 |                |                          |                          |   |                        |                          |                          |               |                          |                          |
|--------------------------|----------------|--------------------------|--------------------------|---|------------------------|--------------------------|--------------------------|---------------|--------------------------|--------------------------|
| # students in course: 15 | School<br>Mark | School<br>vs<br>District | School<br>vs<br>Province |   | Public<br>Exam<br>Mark | School<br>vs<br>District | School<br>vs<br>Province | Final<br>Mark | School<br>vs<br>District | School<br>vs<br>Province |
| Average Score            |                |                          |                          | ļ |                        |                          |                          |               |                          |                          |
| School                   | 63.5           |                          |                          |   |                        |                          |                          | 63.5          |                          |                          |
| District                 | 59.9           | р                        | р                        |   |                        |                          |                          | 59.9          | р                        | р                        |
| Province                 | 58.8           |                          |                          |   |                        |                          |                          | 58.8          |                          |                          |
| Percent of Passes        |                |                          |                          |   |                        |                          |                          |               |                          |                          |
| School                   | 93.3           |                          |                          |   |                        |                          |                          | 93.3          |                          |                          |
| District                 | 77.8           | р                        | р                        |   |                        |                          |                          | 77.8          | р                        | р                        |
| Province                 | 78.1           |                          |                          |   |                        |                          |                          | 78.1          |                          |                          |

Modification Time: 12:39:34PM

Modification Date: 1/8/2010

Source: Evaluation & Research

<sup>\*</sup> Data from the High School Certification System. The results from supplementary courses are not reflected in these results. All students obtaining a score of 48 or 49 on the final mark, were adjusted to 50 and are reflected in the Final Mark column.