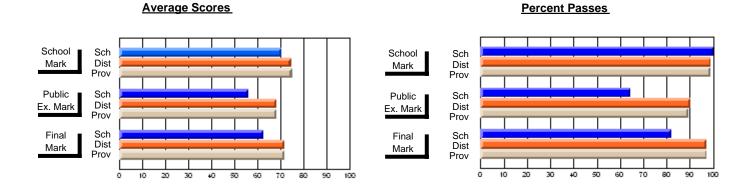

### District 4 - Eastern

#296 - St. Michael's High, Bell Island

**Subject: Mathematics** 

| Course: MATHEMATICS 3204 |                |                          |                          |                        |                          |                          |               |                          |                          |
|--------------------------|----------------|--------------------------|--------------------------|------------------------|--------------------------|--------------------------|---------------|--------------------------|--------------------------|
| # students in course: 11 | School<br>Mark | School<br>vs<br>District | School<br>vs<br>Province | Public<br>Exam<br>Mark | School<br>vs<br>District | School<br>vs<br>Province | Final<br>Mark | School<br>vs<br>District | School<br>vs<br>Province |
| Average Score<br>School  | 68.7           |                          |                          | 54.5                   |                          |                          | 59.8          |                          |                          |
| District<br>Province     | 64.2<br>65.0   | р                        | р                        | 58.3<br>58.9           | q                        | q                        | 61.8<br>62.3  | q                        | P                        |
| Percent of Passes        |                |                          |                          |                        |                          |                          |               |                          |                          |
| School                   | 90.9           |                          |                          | 63.6                   |                          |                          | 72.7          |                          |                          |
| District                 | 83.0           | р                        | р                        | 67.2                   | q                        | q                        | 78.8          | q                        | q                        |
| Province                 | 84.6           |                          |                          | 67.8                   |                          |                          | 79.2          |                          |                          |