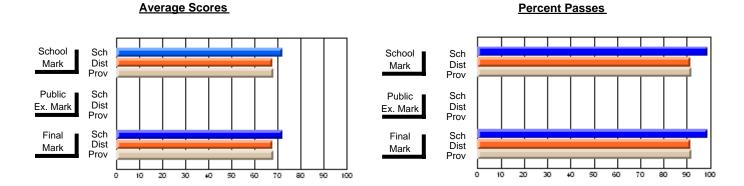

### District 4 - Eastern

#296 - St. Michael's High, Bell Island

Subject: Art

| # students in course: 21 | School<br>Mark | School<br>vs<br>District | School<br>vs<br>Province | Public<br>Exam<br>Mark | School<br>vs<br>District | School<br>vs<br>Province | Final<br>Mark | School<br>vs<br>District | School<br>vs<br>Province |
|--------------------------|----------------|--------------------------|--------------------------|------------------------|--------------------------|--------------------------|---------------|--------------------------|--------------------------|
| Average Score            |                |                          |                          |                        |                          |                          |               |                          |                          |
| School                   | 72.1           |                          |                          |                        |                          |                          | 72.1          |                          |                          |
| District                 | 71.9           | p                        | q                        |                        |                          |                          | 71.9          | p                        | q                        |
| Province                 | 72.3           |                          |                          |                        |                          |                          | 72.3          |                          |                          |
| Percent of Passes        |                |                          |                          |                        |                          |                          |               |                          |                          |
| School                   | 95.2           |                          |                          |                        |                          |                          | 95.2          |                          |                          |
| District                 | 92.1           | р                        | р                        |                        |                          |                          | 92.2          | р                        | р                        |
| Province                 | 91.1           |                          |                          |                        |                          |                          | 91.2          |                          |                          |