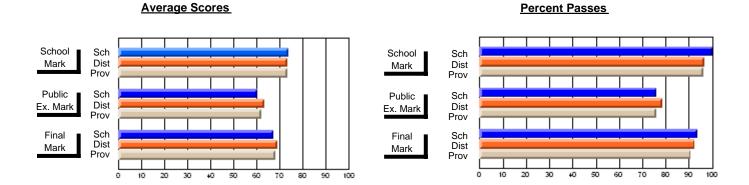

### District 4 - Eastern

#296 - St. Michael's High, Bell Island

**Subject: Technology Education** 

| # students in course: 19 |                | School         | School         | Public       | School         | School         |               | School         | School         |
|--------------------------|----------------|----------------|----------------|--------------|----------------|----------------|---------------|----------------|----------------|
|                          | School<br>Mark | vs<br>District | vs<br>Province | Exam<br>Mark | vs<br>District | vs<br>Province | Final<br>Mark | vs<br>District | vs<br>Province |
| Average Score            |                |                |                |              |                |                |               |                |                |
| School                   | 73.1           |                |                |              |                |                | 73.1          |                |                |
| District                 | 73.1           | р              | р              |              |                |                | 73.1          | р              | р              |
| Province                 | 73.1           |                |                |              |                |                | 73.1          |                |                |
| Percent of Passes        |                |                |                |              |                |                |               |                |                |
| School                   | 100.0          |                |                |              |                |                | 100.0         |                |                |
| District                 | 100.0          | р              | р              |              |                |                | 100.0         | р              | р              |
| Province                 | 100.0          |                | -              |              |                |                | 100.0         |                |                |