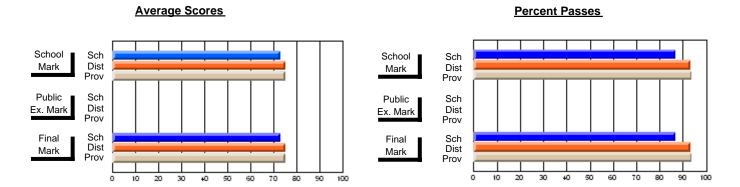

### District 4 - Eastern

#296 - St. Michael's High, Bell Island

**Subject: Technology Education** 

| # students in course: 19 |                | School         | School         | Public       | School         | School         |               | School         | School         |
|--------------------------|----------------|----------------|----------------|--------------|----------------|----------------|---------------|----------------|----------------|
|                          | School<br>Mark | vs<br>District | vs<br>Province | Exam<br>Mark | vs<br>District | vs<br>Province | Final<br>Mark | vs<br>District | vs<br>Province |
| Average Score            |                |                |                |              |                |                |               |                |                |
| School                   | 73.1           |                |                |              |                |                | 73.1          |                |                |
| District                 | 73.1           | р              | р              |              |                |                | 73.1          | р              | р              |
| Province                 | 73.1           |                |                |              |                |                | 73.1          |                |                |
| Percent of Passes        |                |                |                |              |                |                |               |                |                |
| School                   | 100.0          |                |                |              |                |                | 100.0         |                |                |
| District                 | 100.0          | р              | р              |              |                |                | 100.0         | р              | р              |
| Province                 | 100.0          |                | -              |              |                |                | 100.0         |                |                |