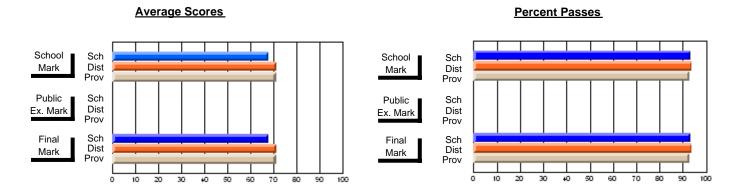

#### **Subject: Technology Education**

| # students in course: 19 | School<br>Mark | School<br>vs<br>District | School<br>vs<br>Province | Public<br>Exam<br>Mark | School<br>vs<br>District | School<br>vs<br>Province | Final<br>Mark | School<br>vs<br>District | School<br>vs<br>Province |
|--------------------------|----------------|--------------------------|--------------------------|------------------------|--------------------------|--------------------------|---------------|--------------------------|--------------------------|
| Average Score            |                |                          |                          |                        |                          |                          |               |                          |                          |
| School                   | 86.6           |                          |                          |                        |                          |                          | 86.6          |                          |                          |
| District                 | 77.4           | р                        | р                        |                        |                          |                          | 77.4          | р                        | р                        |
| Province                 | 76.0           |                          |                          |                        |                          |                          | 76.0          |                          |                          |
| Percent of Passes        |                |                          |                          |                        |                          |                          |               |                          |                          |
| School                   | 100.0          |                          |                          |                        |                          |                          | 100.0         |                          |                          |
| District                 | 98.9           | р                        | р                        |                        |                          |                          | 98.9          | р                        | р                        |
| Province                 | 97.9           |                          |                          |                        |                          |                          | 97.9          |                          |                          |

#### **Average Scores Percent Passes** School Sch School Sch Dist Prov Mark Dist Mark Prov Public Sch Public Sch Dist Ex. Mark Dist Ex. Mark Prov Sch Dist Prov Sch Dist Final Final Mark Mark 80 90 20

Modification Time: 12:39:34PM

Modification Date: 1/8/2010

Source: Evaluation & Research

<sup>\*</sup> Data from the High School Certification System. The results from supplementary courses are not reflected in these results. All students obtaining a score of 48 or 49 on the final mark, were adjusted to 50 and are reflected in the Final Mark column.