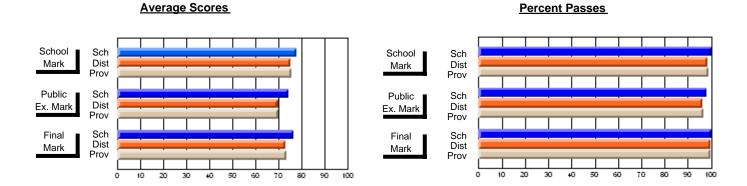

### District 4 - Eastern

#296 - St. Michael's High, Bell Island

Subject: French

| # students in course: 11      | School<br>Mark   | School<br>vs<br>District | School<br>vs<br>Province | Public<br>Exam<br>Mark | School<br>vs<br>District | School<br>vs<br>Province | Final<br>Mark    | School<br>vs<br>District | School<br>vs<br>Province |
|-------------------------------|------------------|--------------------------|--------------------------|------------------------|--------------------------|--------------------------|------------------|--------------------------|--------------------------|
| Average Score School District | <b>69.3</b> 72.5 |                          |                          |                        |                          |                          | <b>69.3</b> 72.5 |                          | G                        |
| Province                      | 72.4             | q                        | q                        |                        |                          |                          | 72.4             | q                        | q                        |
| Percent of Passes             |                  |                          |                          |                        |                          |                          |                  |                          |                          |
| School                        | 100.0            |                          |                          |                        |                          |                          | 100.0            |                          |                          |
| District                      | 96.8             | р                        | р                        |                        |                          |                          | 96.8             | р                        | р                        |
| Province                      | 95.6             |                          |                          |                        |                          |                          | 95.6             |                          |                          |

Modification Time: 12:39:34PM

Modification Date: 1/8/2010

Source: Evaluation & Research

<sup>\*</sup> Data from the High School Certification System. The results from supplementary courses are not reflected in these results. All students obtaining a score of 48 or 49 on the final mark, were adjusted to 50 and are reflected in the Final Mark column.