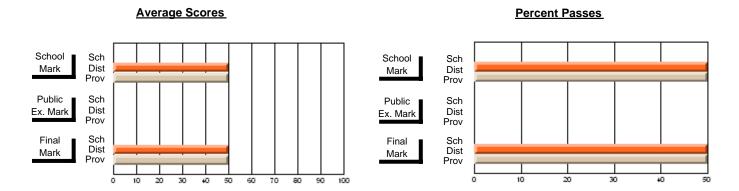

### District 4 - Eastern

#296 - St. Michael's High, Bell Island

Subject: French

| # students in course: 11      | School<br>Mark   | School<br>vs<br>District | School<br>vs<br>Province | Public<br>Exam<br>Mark | School<br>vs<br>District | School<br>vs<br>Province | Final<br>Mark    | School<br>vs<br>District | School<br>vs<br>Province |
|-------------------------------|------------------|--------------------------|--------------------------|------------------------|--------------------------|--------------------------|------------------|--------------------------|--------------------------|
| Average Score School District | <b>69.3</b> 72.5 |                          |                          |                        |                          |                          | <b>69.3</b> 72.5 |                          | G                        |
| Province                      | 72.4             | q                        | q                        |                        |                          |                          | 72.4             | q                        | q                        |
| Percent of Passes             |                  |                          |                          |                        |                          |                          |                  |                          |                          |
| School                        | 100.0            |                          |                          |                        |                          |                          | 100.0            |                          |                          |
| District                      | 96.8             | р                        | р                        |                        |                          |                          | 96.8             | р                        | р                        |
| Province                      | 95.6             |                          |                          |                        |                          |                          | 95.6             |                          |                          |