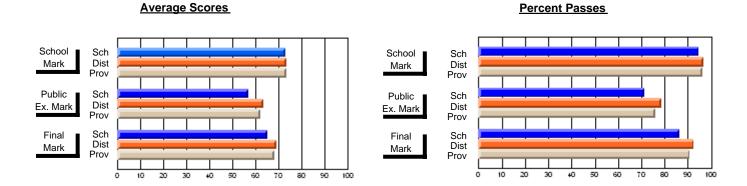

### District 4 - Eastern

#296 - St. Michael's High, Bell Island

**Subject: Mathematics** 

| Course: MATHEMATICS 3204 |                |                          |                          |                        |                          |                          |               |                          |                          |
|--------------------------|----------------|--------------------------|--------------------------|------------------------|--------------------------|--------------------------|---------------|--------------------------|--------------------------|
| # students in course: 11 | School<br>Mark | School<br>vs<br>District | School<br>vs<br>Province | Public<br>Exam<br>Mark | School<br>vs<br>District | School<br>vs<br>Province | Final<br>Mark | School<br>vs<br>District | School<br>vs<br>Province |
| Average Score<br>School  | 68.7           |                          |                          | 54.5                   |                          |                          | 59.8          |                          |                          |
| District<br>Province     | 64.2<br>65.0   | р                        | р                        | 58.3<br>58.9           | q                        | q                        | 61.8<br>62.3  | q                        | P                        |
| Percent of Passes        |                |                          |                          |                        |                          |                          |               |                          |                          |
| School                   | 90.9           |                          |                          | 63.6                   |                          |                          | 72.7          |                          |                          |
| District                 | 83.0           | р                        | р                        | 67.2                   | q                        | q                        | 78.8          | q                        | q                        |
| Province                 | 84.6           |                          |                          | 67.8                   |                          |                          | 79.2          |                          |                          |