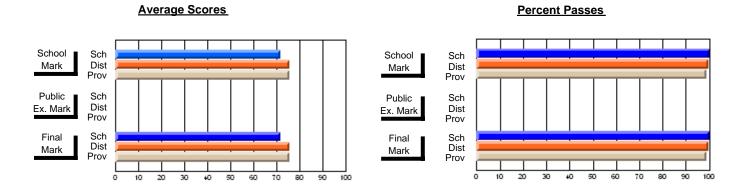

### District 4 - Eastern

#296 - St. Michael's High, Bell Island

Subject: French

| # students in course: 11      | School<br>Mark   | School<br>vs<br>District | School<br>vs<br>Province | Public<br>Exam<br>Mark | School<br>vs<br>District | School<br>vs<br>Province | Final<br>Mark    | School<br>vs<br>District | School<br>vs<br>Province |
|-------------------------------|------------------|--------------------------|--------------------------|------------------------|--------------------------|--------------------------|------------------|--------------------------|--------------------------|
| Average Score School District | <b>69.3</b> 72.5 |                          |                          |                        |                          |                          | <b>69.3</b> 72.5 |                          | G                        |
| Province                      | 72.4             | q                        | q                        |                        |                          |                          | 72.4             | q                        | q                        |
| Percent of Passes             |                  |                          |                          |                        |                          |                          |                  |                          |                          |
| School                        | 100.0            |                          |                          |                        |                          |                          | 100.0            |                          |                          |
| District                      | 96.8             | р                        | р                        |                        |                          |                          | 96.8             | р                        | р                        |
| Province                      | 95.6             |                          |                          |                        |                          |                          | 95.6             |                          |                          |

Modification Time: 12:39:34PM

Modification Date: 1/8/2010

Source: Evaluation & Research

<sup>\*</sup> Data from the High School Certification System. The results from supplementary courses are not reflected in these results. All students obtaining a score of 48 or 49 on the final mark, were adjusted to 50 and are reflected in the Final Mark column.