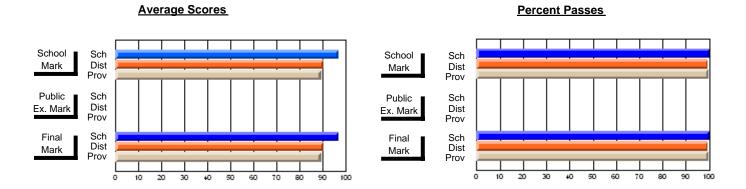

### District 4 - Eastern

#296 - St. Michael's High, Bell Island

Subject: Art

| # students in course: 21 | School<br>Mark | School<br>vs<br>District | School<br>vs<br>Province | Public<br>Exam<br>Mark | School<br>vs<br>District | School<br>vs<br>Province | Final<br>Mark | School<br>vs<br>District | School<br>vs<br>Province |
|--------------------------|----------------|--------------------------|--------------------------|------------------------|--------------------------|--------------------------|---------------|--------------------------|--------------------------|
| Average Score            |                |                          |                          |                        |                          |                          |               |                          |                          |
| School                   | 72.1           |                          |                          |                        |                          |                          | 72.1          |                          |                          |
| District                 | 71.9           | p                        | q                        |                        |                          |                          | 71.9          | p                        | q                        |
| Province                 | 72.3           |                          |                          |                        |                          |                          | 72.3          |                          |                          |
| Percent of Passes        |                |                          |                          |                        |                          |                          |               |                          |                          |
| School                   | 95.2           |                          |                          |                        |                          |                          | 95.2          |                          |                          |
| District                 | 92.1           | р                        | р                        |                        |                          |                          | 92.2          | р                        | р                        |
| Province                 | 91.1           |                          |                          |                        |                          |                          | 91.2          |                          |                          |

Modification Time: 12:39:34PM

Modification Date: 1/8/2010

Source: Evaluation & Research

<sup>\*</sup> Data from the High School Certification System. The results from supplementary courses are not reflected in these results. All students obtaining a score of 48 or 49 on the final mark, were adjusted to 50 and are reflected in the Final Mark column.