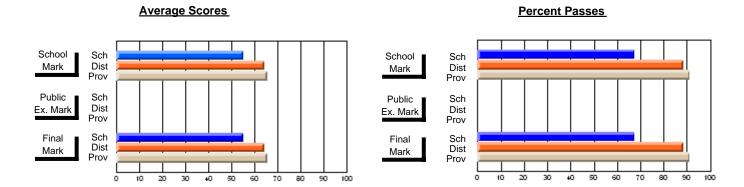

#### **Subject: Enterprise Education**

| # students in course: 18 | School | School   | School<br>vs | Public<br>Exam | School   | School<br>vs | Final | School<br>vs | School<br>vs |
|--------------------------|--------|----------|--------------|----------------|----------|--------------|-------|--------------|--------------|
| Average Score            | Mark   | District | Province     | Mark           | District | Province     | Mark  | District     | Province     |
| School                   | 66.3   |          |              |                |          |              | 66.3  |              |              |
| District                 | 65.7   | р        | q            |                |          |              | 65.7  | р            | q            |
| Province                 | 66.9   | •        | ·            |                |          |              | 66.9  | •            |              |
| Percent of Passes        |        |          |              |                |          |              |       |              |              |
| School                   | 88.9   |          |              |                |          |              | 88.9  |              |              |
| District                 | 87.7   | р        | р            |                |          |              | 87.7  | р            | р            |
| Province                 | 88.4   |          |              |                |          |              | 88.7  |              |              |

#### **Average Scores Percent Passes** School Sch School Sch Dist Prov Mark Dist Mark Prov Public Sch Public Sch Dist Ex. Mark Dist Ex. Mark Prov Sch Dist Prov Final Sch Final Dist Mark Mark Prov 30 60 70 80 20 40 50