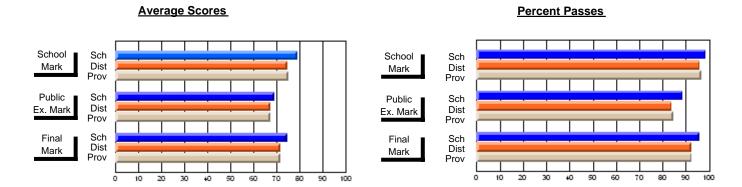

#### **Subject: Technology Education**

| # students in course: 19 | School<br>Mark | School<br>vs<br>District | School<br>vs<br>Province | Public<br>Exam<br>Mark | School<br>vs<br>District | School<br>vs<br>Province | Final<br>Mark | School<br>vs<br>District | School<br>vs<br>Province |
|--------------------------|----------------|--------------------------|--------------------------|------------------------|--------------------------|--------------------------|---------------|--------------------------|--------------------------|
| Average Score            |                |                          |                          |                        |                          |                          |               |                          |                          |
| School                   | 86.6           |                          |                          |                        |                          |                          | 86.6          |                          |                          |
| District                 | 77.4           | р                        | р                        |                        |                          |                          | 77.4          | р                        | р                        |
| Province                 | 76.0           |                          |                          |                        |                          |                          | 76.0          |                          |                          |
| Percent of Passes        |                |                          |                          |                        |                          |                          |               |                          |                          |
| School                   | 100.0          |                          |                          |                        |                          |                          | 100.0         |                          |                          |
| District                 | 98.9           | р                        | р                        |                        |                          |                          | 98.9          | р                        | р                        |
| Province                 | 97.9           |                          |                          |                        |                          |                          | 97.9          |                          |                          |