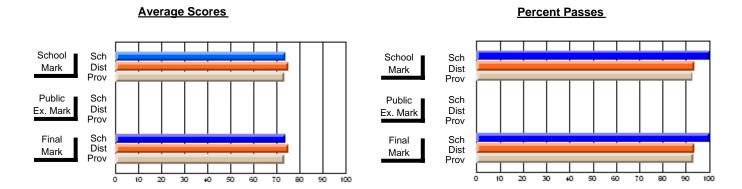

### District 4 - Eastern

#296 - St. Michael's High, Bell Island

Subject: Mathematics

| # students in course: 25                   | School<br>Mark              | School<br>vs<br>District | School<br>vs<br>Province | E | ublic<br>Exam<br>Mark | School<br>vs<br>District | School<br>vs<br>Province | Final<br>Mark               | School<br>vs<br>District | School<br>vs<br>Province |
|--------------------------------------------|-----------------------------|--------------------------|--------------------------|---|-----------------------|--------------------------|--------------------------|-----------------------------|--------------------------|--------------------------|
| Average Score School District Province     | <b>67.1</b> 66.8 66.8       | р                        | р                        |   |                       |                          |                          | <b>67.1</b> 66.8 66.8       | р                        | р                        |
| Percent of Passes School District Province | <b>88.0</b><br>85.0<br>85.2 | þ                        | р                        |   |                       |                          |                          | <b>88.0</b><br>85.0<br>85.3 | р                        | р                        |

Modification Time: 12:39:34PM

Modification Date: 1/8/2010

Source: Evaluation & Research

Web Site: http://www.education.gov.nf.ca/sch\_rep/2008/Index.htm

<sup>\*</sup> Data from the High School Certification System. The results from supplementary courses are not reflected in these results. All students obtaining a score of 48 or 49 on the final mark, were adjusted to 50 and are reflected in the Final Mark column.