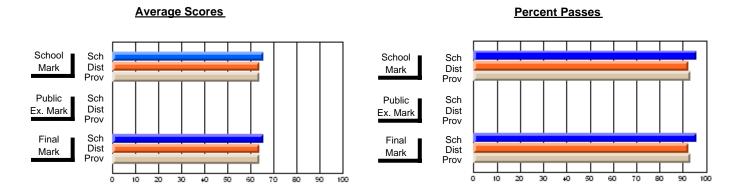

### District 4 - Eastern

#296 - St. Michael's High, Bell Island

Subject: French

| # students in course: 11      | School<br>Mark   | School<br>vs<br>District | School<br>vs<br>Province | Public<br>Exam<br>Mark | School<br>vs<br>District | School<br>vs<br>Province | Final<br>Mark    | School<br>vs<br>District | School<br>vs<br>Province |
|-------------------------------|------------------|--------------------------|--------------------------|------------------------|--------------------------|--------------------------|------------------|--------------------------|--------------------------|
| Average Score School District | <b>69.3</b> 72.5 |                          |                          |                        |                          |                          | <b>69.3</b> 72.5 |                          | G                        |
| Province                      | 72.4             | q                        | q                        |                        |                          |                          | 72.4             | q                        | q                        |
| Percent of Passes             |                  |                          |                          |                        |                          |                          |                  |                          |                          |
| School                        | 100.0            |                          |                          |                        |                          |                          | 100.0            |                          |                          |
| District                      | 96.8             | р                        | р                        |                        |                          |                          | 96.8             | р                        | р                        |
| Province                      | 95.6             |                          |                          |                        |                          |                          | 95.6             |                          |                          |

Modification Time: 12:39:34PM

Modification Date: 1/8/2010

Source: Evaluation & Research

<sup>\*</sup> Data from the High School Certification System. The results from supplementary courses are not reflected in these results. All students obtaining a score of 48 or 49 on the final mark, were adjusted to 50 and are reflected in the Final Mark column.