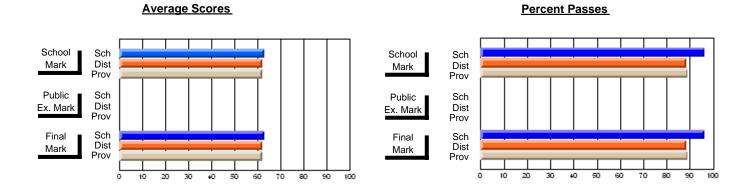

#### **Subject: Enterprise Education**

| # students in course: 18 | School | School   | School<br>vs | Public<br>Exam | School   | School<br>vs | Final | School<br>vs | School<br>vs |
|--------------------------|--------|----------|--------------|----------------|----------|--------------|-------|--------------|--------------|
| Average Score            | Mark   | District | Province     | Mark           | District | Province     | Mark  | District     | Province     |
| School                   | 66.3   |          |              |                |          |              | 66.3  |              |              |
| District                 | 65.7   | р        | q            |                |          |              | 65.7  | р            | q            |
| Province                 | 66.9   | •        | ·            |                |          |              | 66.9  | •            |              |
| Percent of Passes        |        |          |              |                |          |              |       |              |              |
| School                   | 88.9   |          |              |                |          |              | 88.9  |              |              |
| District                 | 87.7   | р        | р            |                |          |              | 87.7  | р            | р            |
| Province                 | 88.4   |          |              |                |          |              | 88.7  |              |              |

#### **Average Scores Percent Passes** School Sch School Sch Dist Prov Mark Dist Mark Prov Public Sch Public Sch Dist Ex. Mark Dist Ex. Mark Prov Sch Dist Prov Final Sch Final Dist Mark Mark Prov 30 60 70 80 20 40 50