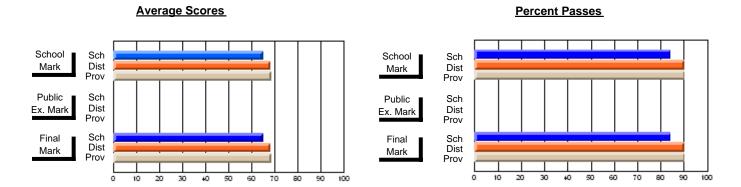

#### -

| # students in course: 18 | School<br>Mark | School<br>vs<br>District | School<br>vs<br>Province | Public<br>Exam<br>Mark | School<br>vs<br>District | School<br>vs<br>Province | Final<br>Mark | School<br>vs<br>District | School<br>vs<br>Province |
|--------------------------|----------------|--------------------------|--------------------------|------------------------|--------------------------|--------------------------|---------------|--------------------------|--------------------------|
| Average Score            |                |                          |                          |                        |                          |                          |               |                          |                          |
| School                   | 74.8           |                          |                          |                        |                          |                          | 74.8          |                          |                          |
| District                 | 73.9           | р                        | q                        |                        |                          |                          | 73.9          | р                        | q                        |
| Province                 | 75.1           |                          |                          |                        |                          |                          | 75.1          |                          |                          |
| Percent of Passes        |                |                          |                          |                        |                          |                          |               |                          |                          |
| School                   | 100.0          |                          |                          |                        |                          |                          | 100.0         |                          |                          |
| District                 | 95.5           | р                        | р                        |                        |                          |                          | 95.5          | р                        | р                        |
| Province                 | 94.1           |                          |                          |                        |                          |                          | 94.1          |                          |                          |

#### **Average Scores Percent Passes** School Sch School Sch Dist Prov Mark Dist Mark Prov Public Sch Public Sch Dist Ex. Mark Dist Ex. Mark Prov Sch Dist Prov Sch Dist Final Final Mark Mark

80 90

Modification Time: 12:39:34PM

Modification Date: 1/8/2010

Source: Evaluation & Research

<sup>\*</sup> Data from the High School Certification System. The results from supplementary courses are not reflected in these results. All students obtaining a score of 48 or 49 on the final mark, were adjusted to 50 and are reflected in the Final Mark column.