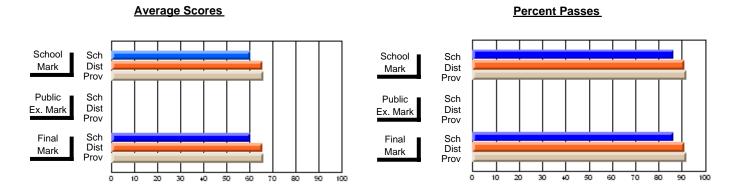

### District 4 - Eastern

#296 - St. Michael's High, Bell Island

Subject: Health

| # students in course: 17 | School<br>Mark | School<br>vs<br>District | School<br>vs<br>Province | Public<br>Exam<br>Mark | School<br>vs<br>District | School<br>vs<br>Province | Final<br>Mark | School<br>vs<br>District | School<br>vs<br>Province |
|--------------------------|----------------|--------------------------|--------------------------|------------------------|--------------------------|--------------------------|---------------|--------------------------|--------------------------|
| Average Score            |                |                          |                          |                        |                          |                          |               |                          |                          |
| School                   | 62.5           |                          |                          |                        |                          |                          | 62.5          |                          |                          |
| District                 | 71.4           | q                        | q                        |                        |                          |                          | 71.4          | q                        | q                        |
| Province                 | 72.6           |                          | ·                        |                        |                          |                          | 72.6          |                          |                          |
| Percent of Passes        |                |                          |                          |                        |                          |                          |               |                          |                          |
| School                   | 94.1           |                          |                          |                        |                          |                          | 94.1          |                          |                          |
| District                 | 96.3           | q                        | q                        |                        |                          |                          | 96.3          | q                        | q                        |
| Province                 | 96.4           |                          |                          |                        |                          |                          | 96.4          |                          |                          |