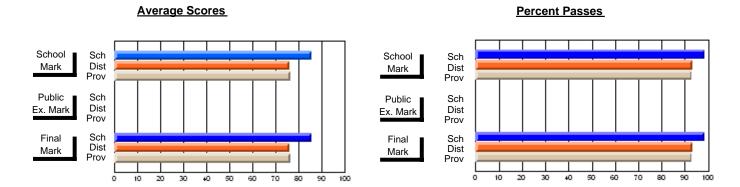

#### **Subject: Technology Education**

| # students in course: 19 | School<br>Mark | School<br>vs<br>District | School<br>vs<br>Province | Public<br>Exam<br>Mark | School<br>vs<br>District | School<br>vs<br>Province | Final<br>Mark | School<br>vs<br>District | School<br>vs<br>Province |
|--------------------------|----------------|--------------------------|--------------------------|------------------------|--------------------------|--------------------------|---------------|--------------------------|--------------------------|
| Average Score            |                |                          |                          |                        |                          |                          |               |                          |                          |
| School                   | 86.6           |                          |                          |                        |                          |                          | 86.6          |                          |                          |
| District                 | 77.4           | р                        | р                        |                        |                          |                          | 77.4          | р                        | р                        |
| Province                 | 76.0           |                          |                          |                        |                          |                          | 76.0          |                          |                          |
| Percent of Passes        |                |                          |                          |                        |                          |                          |               |                          |                          |
| School                   | 100.0          |                          |                          |                        |                          |                          | 100.0         |                          |                          |
| District                 | 98.9           | р                        | р                        |                        |                          |                          | 98.9          | р                        | р                        |
| Province                 | 97.9           |                          |                          |                        |                          |                          | 97.9          |                          |                          |