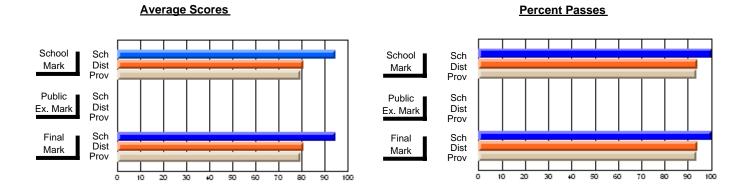

### District 4 - Eastern

#296 - St. Michael's High, Bell Island

Subject: Health

| # students in course: 17 | School<br>Mark | School<br>vs<br>District | School<br>vs<br>Province | Public<br>Exam<br>Mark | School<br>vs<br>District | School<br>vs<br>Province | Final<br>Mark | School<br>vs<br>District | School<br>vs<br>Province |
|--------------------------|----------------|--------------------------|--------------------------|------------------------|--------------------------|--------------------------|---------------|--------------------------|--------------------------|
| Average Score            |                |                          |                          |                        |                          |                          |               |                          |                          |
| School                   | 62.5           |                          |                          |                        |                          |                          | 62.5          |                          |                          |
| District                 | 71.4           | q                        | q                        |                        |                          |                          | 71.4          | q                        | q                        |
| Province                 | 72.6           |                          | ·                        |                        |                          |                          | 72.6          |                          |                          |
| Percent of Passes        |                |                          |                          |                        |                          |                          |               |                          |                          |
| School                   | 94.1           |                          |                          |                        |                          |                          | 94.1          |                          |                          |
| District                 | 96.3           | q                        | q                        |                        |                          |                          | 96.3          | q                        | q                        |
| Province                 | 96.4           |                          |                          |                        |                          |                          | 96.4          |                          |                          |

Modification Time: 12:39:34PM

Modification Date: 1/8/2010

Source: Evaluation & Research

<sup>\*</sup> Data from the High School Certification System. The results from supplementary courses are not reflected in these results. All students obtaining a score of 48 or 49 on the final mark, were adjusted to 50 and are reflected in the Final Mark column.