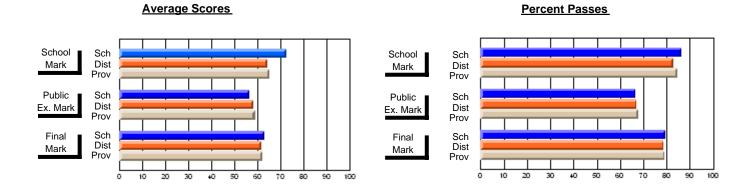

### District 4 - Eastern

#296 - St. Michael's High, Bell Island

Subject: Family Studies

| Course: HUMAN DYNAMICS 22               |                |                          |                          | J                      |                          |                          |               |                          |                          |
|-----------------------------------------|----------------|--------------------------|--------------------------|------------------------|--------------------------|--------------------------|---------------|--------------------------|--------------------------|
| # students in course: 13  Average Score | School<br>Mark | School<br>vs<br>District | School<br>vs<br>Province | Public<br>Exam<br>Mark | School<br>vs<br>District | School<br>vs<br>Province | Final<br>Mark | School<br>vs<br>District | School<br>vs<br>Province |
| School                                  | 75.7           |                          |                          |                        |                          |                          | 75.7          |                          |                          |
| District                                | 74.7           | р                        | р                        |                        |                          |                          | 74.7          | р                        | р                        |
| Province                                | 74.8           | ·                        |                          |                        |                          |                          | 74.8          | •                        | ·                        |
| Percent of Passes                       |                |                          |                          |                        |                          |                          |               |                          |                          |
| School                                  | 100.0          |                          |                          |                        |                          |                          | 100.0         |                          |                          |
| District                                | 92.8           | р                        | р                        |                        |                          |                          | 92.8          | р                        | р                        |
| Province                                | 93.5           |                          |                          |                        |                          |                          | 93.5          |                          |                          |

#### **Average Scores Percent Passes** School Sch School Sch Dist Prov Mark Dist Mark Prov Public Sch Public Sch Dist Ex. Mark Dist Ex. Mark Prov Sch Dist Prov Sch Dist Final Final Mark Mark Prov 30 70 80 90 20 40 50 60