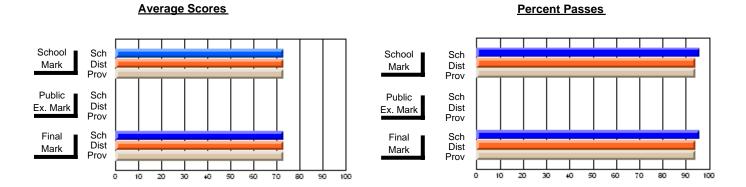

### District 4 - Eastern

#296 - St. Michael's High, Bell Island

Subject: French

| # students in course: 11      | School<br>Mark   | School<br>vs<br>District | School<br>vs<br>Province | Public<br>Exam<br>Mark | School<br>vs<br>District | School<br>vs<br>Province | Final<br>Mark    | School<br>vs<br>District | School<br>vs<br>Province |
|-------------------------------|------------------|--------------------------|--------------------------|------------------------|--------------------------|--------------------------|------------------|--------------------------|--------------------------|
| Average Score School District | <b>69.3</b> 72.5 |                          |                          |                        |                          |                          | <b>69.3</b> 72.5 |                          | G                        |
| Province                      | 72.4             | q                        | q                        |                        |                          |                          | 72.4             | q                        | q                        |
| Percent of Passes             |                  |                          |                          |                        |                          |                          |                  |                          |                          |
| School                        | 100.0            |                          |                          |                        |                          |                          | 100.0            |                          |                          |
| District                      | 96.8             | р                        | р                        |                        |                          |                          | 96.8             | р                        | р                        |
| Province                      | 95.6             |                          |                          |                        |                          |                          | 95.6             |                          |                          |