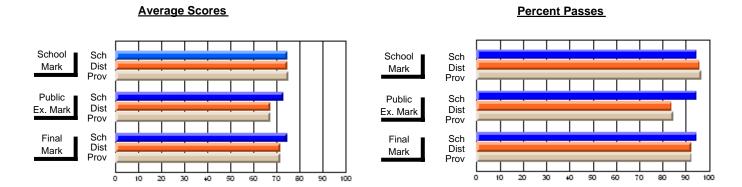

#### **Subject: Enterprise Education**

| # students in course: 18 | School | School   | School<br>vs | Public<br>Exam | School   | School<br>vs | Final | School<br>vs | School<br>vs |
|--------------------------|--------|----------|--------------|----------------|----------|--------------|-------|--------------|--------------|
| Average Score            | Mark   | District | Province     | Mark           | District | Province     | Mark  | District     | Province     |
| School                   | 66.3   |          |              |                |          |              | 66.3  |              |              |
| District                 | 65.7   | р        | q            |                |          |              | 65.7  | р            | q            |
| Province                 | 66.9   | •        | ·            |                |          |              | 66.9  | •            |              |
| Percent of Passes        |        |          |              |                |          |              |       |              |              |
| School                   | 88.9   |          |              |                |          |              | 88.9  |              |              |
| District                 | 87.7   | р        | р            |                |          |              | 87.7  | р            | р            |
| Province                 | 88.4   |          |              |                |          |              | 88.7  |              |              |