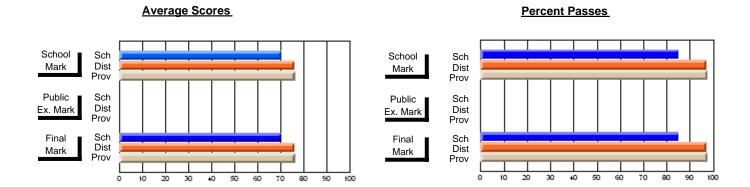

### District 4 - Eastern

#296 - St. Michael's High, Bell Island

**Subject: Technology Education** 

| # students in course: 19 |                | School         | School         | Public       | School         | School         |               | School         | School         |
|--------------------------|----------------|----------------|----------------|--------------|----------------|----------------|---------------|----------------|----------------|
|                          | School<br>Mark | vs<br>District | vs<br>Province | Exam<br>Mark | vs<br>District | vs<br>Province | Final<br>Mark | vs<br>District | vs<br>Province |
| Average Score            |                |                |                |              |                |                |               |                |                |
| School                   | 73.1           |                |                |              |                |                | 73.1          |                |                |
| District                 | 73.1           | р              | р              |              |                |                | 73.1          | р              | р              |
| Province                 | 73.1           |                |                |              |                |                | 73.1          |                |                |
| Percent of Passes        |                |                |                |              |                |                |               |                |                |
| School                   | 100.0          |                |                |              |                |                | 100.0         |                |                |
| District                 | 100.0          | р              | р              |              |                |                | 100.0         | р              | р              |
| Province                 | 100.0          |                | -              |              |                |                | 100.0         |                |                |