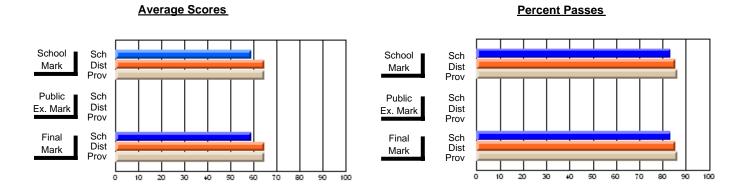

#### **Subject: Enterprise Education**

| # students in course: 18 | School | School   | School<br>vs | Public<br>Exam | School   | School<br>vs | Final | School<br>vs | School<br>vs |
|--------------------------|--------|----------|--------------|----------------|----------|--------------|-------|--------------|--------------|
| Average Score            | Mark   | District | Province     | Mark           | District | Province     | Mark  | District     | Province     |
| School                   | 66.3   |          |              |                |          |              | 66.3  |              |              |
| District                 | 65.7   | р        | q            |                |          |              | 65.7  | р            | q            |
| Province                 | 66.9   | •        | ·            |                |          |              | 66.9  | •            |              |
| Percent of Passes        |        |          |              |                |          |              |       |              |              |
| School                   | 88.9   |          |              |                |          |              | 88.9  |              |              |
| District                 | 87.7   | р        | р            |                |          |              | 87.7  | р            | р            |
| Province                 | 88.4   |          |              |                |          |              | 88.7  |              |              |

#### **Average Scores Percent Passes** School Sch School Sch Dist Prov Mark Dist Mark Prov Public Sch Public Sch Dist Ex. Mark Dist Ex. Mark Prov Sch Dist Prov Final Sch Final Dist Mark Mark Prov 30 60 70 80 20 40 50