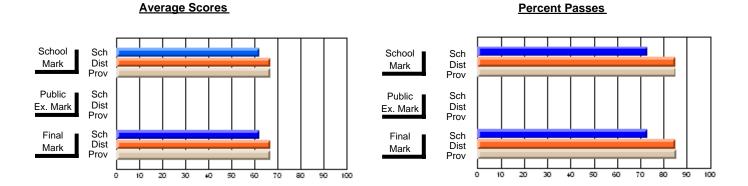

#### **Subject: Physical Education**

| Course: HEALTHY LIVING 1200 |                |                          |                          |   |                        |                          |                          |    |              |                          |                          |
|-----------------------------|----------------|--------------------------|--------------------------|---|------------------------|--------------------------|--------------------------|----|--------------|--------------------------|--------------------------|
| # students in course: 14    | School<br>Mark | School<br>vs<br>District | School<br>vs<br>Province |   | Public<br>Exam<br>Mark | School<br>vs<br>District | School<br>vs<br>Province |    | inal<br>lark | School<br>vs<br>District | School<br>vs<br>Province |
| Average Score               |                |                          |                          | - |                        |                          |                          |    |              |                          |                          |
| School                      | 82.6           |                          |                          |   |                        |                          |                          | _  | 2.6          |                          |                          |
| District                    | 71.7           | р                        | р                        |   |                        |                          |                          | 7' | 1.7          | р                        | р                        |
| Province                    | 73.3           |                          |                          |   |                        |                          |                          | 73 | 3.3          |                          |                          |
| Percent of Passes           |                |                          |                          |   |                        |                          |                          |    |              |                          |                          |
| School                      | 100.0          |                          |                          |   |                        |                          |                          | 10 | 0.0          |                          |                          |
| District                    | 89.4           | р                        | р                        |   |                        |                          |                          | 89 | 9.4          | р                        | р                        |
| Province                    | 91.3           |                          |                          |   |                        |                          |                          | 9- | 1.3          |                          |                          |

Modification Date: 1/8/2010

Source: Evaluation & Research

<sup>\*</sup> Data from the High School Certification System. The results from supplementary courses are not reflected in these results. All students obtaining a score of 48 or 49 on the final mark, were adjusted to 50 and are reflected in the Final Mark column.