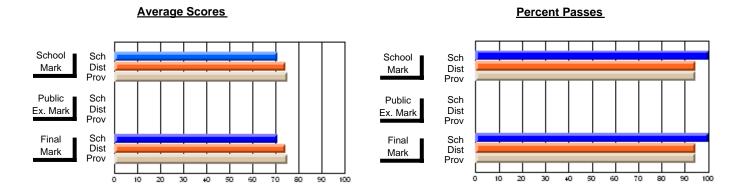

#### -

| # students in course: 18 | School<br>Mark | School<br>vs<br>District | School<br>vs<br>Province | Public<br>Exam<br>Mark | School<br>vs<br>District | School<br>vs<br>Province | Final<br>Mark | School<br>vs<br>District | School<br>vs<br>Province |
|--------------------------|----------------|--------------------------|--------------------------|------------------------|--------------------------|--------------------------|---------------|--------------------------|--------------------------|
| Average Score            |                |                          |                          |                        |                          |                          |               |                          |                          |
| School                   | 74.8           |                          |                          |                        |                          |                          | 74.8          |                          |                          |
| District                 | 73.9           | р                        | q                        |                        |                          |                          | 73.9          | р                        | q                        |
| Province                 | 75.1           |                          |                          |                        |                          |                          | 75.1          |                          |                          |
| Percent of Passes        |                |                          |                          |                        |                          |                          |               |                          |                          |
| School                   | 100.0          |                          |                          |                        |                          |                          | 100.0         |                          |                          |
| District                 | 95.5           | р                        | р                        |                        |                          |                          | 95.5          | р                        | р                        |
| Province                 | 94.1           |                          |                          |                        |                          |                          | 94.1          |                          |                          |