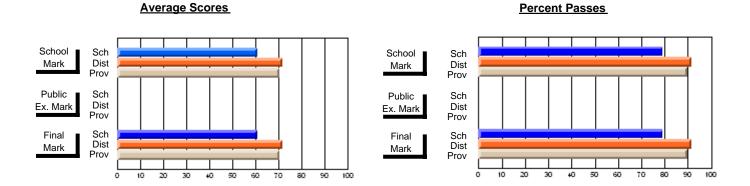

### District 4 - Eastern

#296 - St. Michael's High, Bell Island

Subject: Family Studies

| Course: HUMAN DYNAMICS 22               |                |                          |                          | J                      |                          |                          |               |                          |                          |
|-----------------------------------------|----------------|--------------------------|--------------------------|------------------------|--------------------------|--------------------------|---------------|--------------------------|--------------------------|
| # students in course: 13  Average Score | School<br>Mark | School<br>vs<br>District | School<br>vs<br>Province | Public<br>Exam<br>Mark | School<br>vs<br>District | School<br>vs<br>Province | Final<br>Mark | School<br>vs<br>District | School<br>vs<br>Province |
| School                                  | 75.7           |                          |                          |                        |                          |                          | 75.7          |                          |                          |
| District                                | 74.7           | р                        | р                        |                        |                          |                          | 74.7          | р                        | р                        |
| Province                                | 74.8           | ·                        |                          |                        |                          |                          | 74.8          | •                        | ·                        |
| Percent of Passes                       |                |                          |                          |                        |                          |                          |               |                          |                          |
| School                                  | 100.0          |                          |                          |                        |                          |                          | 100.0         |                          |                          |
| District                                | 92.8           | р                        | р                        |                        |                          |                          | 92.8          | р                        | р                        |
| Province                                | 93.5           |                          |                          |                        |                          |                          | 93.5          |                          |                          |