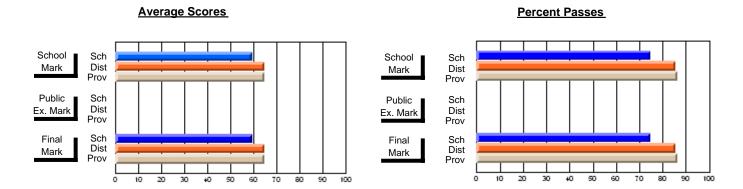

#### **Subject: Enterprise Education**

| # students in course: 18 | School | School   | School<br>vs | Public<br>Exam | School   | School<br>vs | Final | School<br>vs | School<br>vs |
|--------------------------|--------|----------|--------------|----------------|----------|--------------|-------|--------------|--------------|
| Average Score            | Mark   | District | Province     | Mark           | District | Province     | Mark  | District     | Province     |
| School                   | 66.3   |          |              |                |          |              | 66.3  |              |              |
| District                 | 65.7   | р        | q            |                |          |              | 65.7  | р            | q            |
| Province                 | 66.9   | •        | ·            |                |          |              | 66.9  | •            |              |
| Percent of Passes        |        |          |              |                |          |              |       |              |              |
| School                   | 88.9   |          |              |                |          |              | 88.9  |              |              |
| District                 | 87.7   | р        | р            |                |          |              | 87.7  | р            | р            |
| Province                 | 88.4   |          |              |                |          |              | 88.7  |              |              |