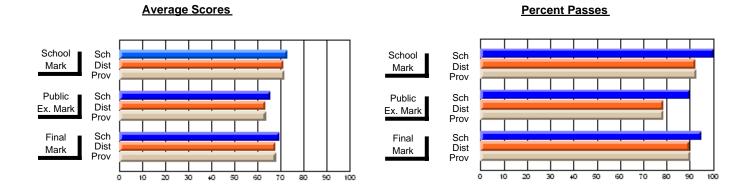

### District 4 - Eastern

#296 - St. Michael's High, Bell Island

Subject: Art

| # students in course: 21 | School<br>Mark | School<br>vs<br>District | School<br>vs<br>Province | Public<br>Exam<br>Mark | School<br>vs<br>District | School<br>vs<br>Province | Final<br>Mark | School<br>vs<br>District | School<br>vs<br>Province |
|--------------------------|----------------|--------------------------|--------------------------|------------------------|--------------------------|--------------------------|---------------|--------------------------|--------------------------|
| Average Score            |                |                          |                          |                        |                          |                          |               |                          |                          |
| School                   | 72.1           |                          |                          |                        |                          |                          | 72.1          |                          |                          |
| District                 | 71.9           | p                        | q                        |                        |                          |                          | 71.9          | p                        | q                        |
| Province                 | 72.3           |                          |                          |                        |                          |                          | 72.3          |                          |                          |
| Percent of Passes        |                |                          |                          |                        |                          |                          |               |                          |                          |
| School                   | 95.2           |                          |                          |                        |                          |                          | 95.2          |                          |                          |
| District                 | 92.1           | р                        | р                        |                        |                          |                          | 92.2          | р                        | р                        |
| Province                 | 91.1           |                          |                          |                        |                          |                          | 91.2          |                          |                          |