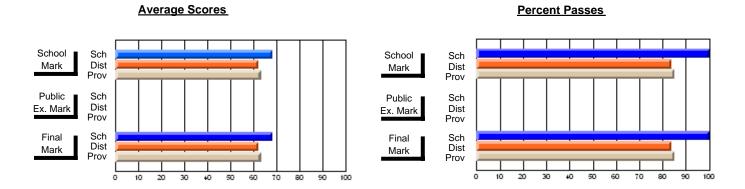

### District 4 - Eastern

#296 - St. Michael's High, Bell Island

Subject: Art

| # students in course: 21 | School<br>Mark | School<br>vs<br>District | School<br>vs<br>Province | Public<br>Exam<br>Mark | School<br>vs<br>District | School<br>vs<br>Province | Final<br>Mark | School<br>vs<br>District | School<br>vs<br>Province |
|--------------------------|----------------|--------------------------|--------------------------|------------------------|--------------------------|--------------------------|---------------|--------------------------|--------------------------|
| Average Score            |                |                          |                          |                        |                          |                          |               |                          |                          |
| School                   | 72.1           |                          |                          |                        |                          |                          | 72.1          |                          |                          |
| District                 | 71.9           | p                        | q                        |                        |                          |                          | 71.9          | p                        | q                        |
| Province                 | 72.3           |                          |                          |                        |                          |                          | 72.3          |                          |                          |
| Percent of Passes        |                |                          |                          |                        |                          |                          |               |                          |                          |
| School                   | 95.2           |                          |                          |                        |                          |                          | 95.2          |                          |                          |
| District                 | 92.1           | р                        | р                        |                        |                          |                          | 92.2          | р                        | р                        |
| Province                 | 91.1           |                          |                          |                        |                          |                          | 91.2          |                          |                          |