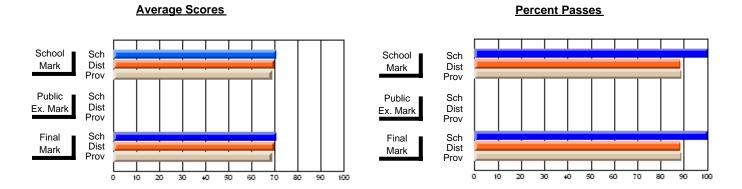

### District 4 - Eastern

#296 - St. Michael's High, Bell Island

Subject: Art

| # students in course: 21 | School<br>Mark | School<br>vs<br>District | School<br>vs<br>Province | Public<br>Exam<br>Mark | School<br>vs<br>District | School<br>vs<br>Province | Final<br>Mark | School<br>vs<br>District | School<br>vs<br>Province |
|--------------------------|----------------|--------------------------|--------------------------|------------------------|--------------------------|--------------------------|---------------|--------------------------|--------------------------|
| Average Score            |                |                          |                          |                        |                          |                          |               |                          |                          |
| School                   | 72.1           |                          |                          |                        |                          |                          | 72.1          |                          |                          |
| District                 | 71.9           | p                        | q                        |                        |                          |                          | 71.9          | p                        | q                        |
| Province                 | 72.3           |                          |                          |                        |                          |                          | 72.3          |                          |                          |
| Percent of Passes        |                |                          |                          |                        |                          |                          |               |                          |                          |
| School                   | 95.2           |                          |                          |                        |                          |                          | 95.2          |                          |                          |
| District                 | 92.1           | р                        | р                        |                        |                          |                          | 92.2          | р                        | р                        |
| Province                 | 91.1           |                          |                          |                        |                          |                          | 91.2          |                          |                          |