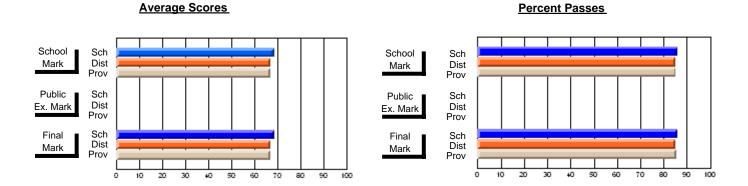

### District 4 - Eastern

#296 - St. Michael's High, Bell Island

Subject: Family Studies

| Course: HUMAN DYNAMICS 22               |                |                          |                          | J                      |                          |                          |               |                          |                          |
|-----------------------------------------|----------------|--------------------------|--------------------------|------------------------|--------------------------|--------------------------|---------------|--------------------------|--------------------------|
| # students in course: 13  Average Score | School<br>Mark | School<br>vs<br>District | School<br>vs<br>Province | Public<br>Exam<br>Mark | School<br>vs<br>District | School<br>vs<br>Province | Final<br>Mark | School<br>vs<br>District | School<br>vs<br>Province |
| School                                  | 75.7           |                          |                          |                        |                          |                          | 75.7          |                          |                          |
| District                                | 74.7           | р                        | р                        |                        |                          |                          | 74.7          | р                        | р                        |
| Province                                | 74.8           | ·                        |                          |                        |                          |                          | 74.8          | •                        | ·                        |
| Percent of Passes                       |                |                          |                          |                        |                          |                          |               |                          |                          |
| School                                  | 100.0          |                          |                          |                        |                          |                          | 100.0         |                          |                          |
| District                                | 92.8           | р                        | р                        |                        |                          |                          | 92.8          | р                        | р                        |
| Province                                | 93.5           |                          |                          |                        |                          |                          | 93.5          |                          |                          |

#### **Average Scores Percent Passes** School Sch School Sch Dist Prov Mark Dist Mark Prov Public Sch Public Sch Dist Ex. Mark Dist Ex. Mark Prov Sch Dist Prov Sch Dist Final Final Mark Mark Prov 30 70 80 90 20 40 50 60