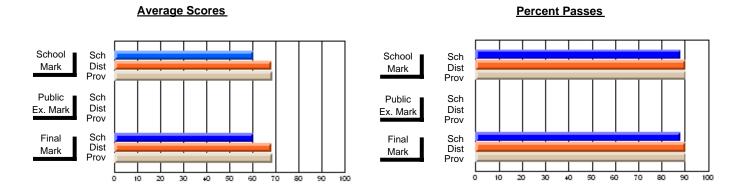

#### -

| # students in course: 18 | School<br>Mark | School<br>vs<br>District | School<br>vs<br>Province | Public<br>Exam<br>Mark | School<br>vs<br>District | School<br>vs<br>Province | Final<br>Mark | School<br>vs<br>District | School<br>vs<br>Province |
|--------------------------|----------------|--------------------------|--------------------------|------------------------|--------------------------|--------------------------|---------------|--------------------------|--------------------------|
| Average Score            |                |                          |                          |                        |                          |                          |               |                          |                          |
| School                   | 74.8           |                          |                          |                        |                          |                          | 74.8          |                          |                          |
| District                 | 73.9           | р                        | q                        |                        |                          |                          | 73.9          | р                        | q                        |
| Province                 | 75.1           |                          |                          |                        |                          |                          | 75.1          |                          |                          |
| Percent of Passes        |                |                          |                          |                        |                          |                          |               |                          |                          |
| School                   | 100.0          |                          |                          |                        |                          |                          | 100.0         |                          |                          |
| District                 | 95.5           | р                        | р                        |                        |                          |                          | 95.5          | р                        | р                        |
| Province                 | 94.1           |                          |                          |                        |                          |                          | 94.1          |                          |                          |