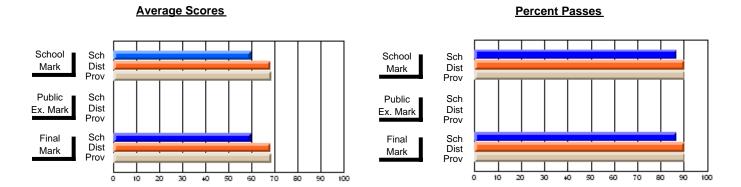

#### **Subject: Enterprise Education**

| # students in course: 18 | School | School   | School<br>vs | Public<br>Exam | School   | School<br>vs | Final | School<br>vs | School<br>vs |
|--------------------------|--------|----------|--------------|----------------|----------|--------------|-------|--------------|--------------|
| Average Score            | Mark   | District | Province     | Mark           | District | Province     | Mark  | District     | Province     |
| School                   | 66.3   |          |              |                |          |              | 66.3  |              |              |
| District                 | 65.7   | р        | q            |                |          |              | 65.7  | р            | q            |
| Province                 | 66.9   | •        | ·            |                |          |              | 66.9  | •            |              |
| Percent of Passes        |        |          |              |                |          |              |       |              |              |
| School                   | 88.9   |          |              |                |          |              | 88.9  |              |              |
| District                 | 87.7   | р        | р            |                |          |              | 87.7  | р            | р            |
| Province                 | 88.4   |          |              |                |          |              | 88.7  |              |              |

#### **Average Scores Percent Passes** School Sch School Sch Dist Prov Mark Dist Mark Prov Public Sch Public Sch Dist Ex. Mark Dist Ex. Mark Prov Sch Dist Prov Final Sch Final Dist Mark Mark Prov 30 60 70 80 20 40 50