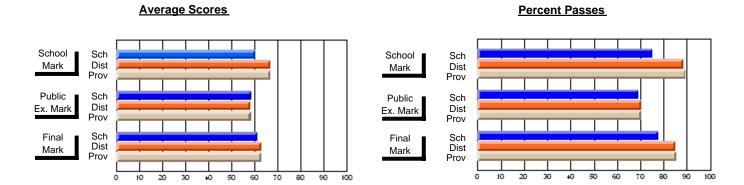

### District 4 - Eastern

#296 - St. Michael's High, Bell Island

Subject: Family Studies

| Course: HUMAN DYNAMICS 22               |                |                          |                          | J                      |                          |                          |               |                          |                          |
|-----------------------------------------|----------------|--------------------------|--------------------------|------------------------|--------------------------|--------------------------|---------------|--------------------------|--------------------------|
| # students in course: 13  Average Score | School<br>Mark | School<br>vs<br>District | School<br>vs<br>Province | Public<br>Exam<br>Mark | School<br>vs<br>District | School<br>vs<br>Province | Final<br>Mark | School<br>vs<br>District | School<br>vs<br>Province |
| School                                  | 75.7           |                          |                          |                        |                          |                          | 75.7          |                          |                          |
| District                                | 74.7           | р                        | р                        |                        |                          |                          | 74.7          | р                        | р                        |
| Province                                | 74.8           | ·                        |                          |                        |                          |                          | 74.8          | •                        | ·                        |
| Percent of Passes                       |                |                          |                          |                        |                          |                          |               |                          |                          |
| School                                  | 100.0          |                          |                          |                        |                          |                          | 100.0         |                          |                          |
| District                                | 92.8           | р                        | р                        |                        |                          |                          | 92.8          | р                        | р                        |
| Province                                | 93.5           |                          |                          |                        |                          |                          | 93.5          |                          |                          |