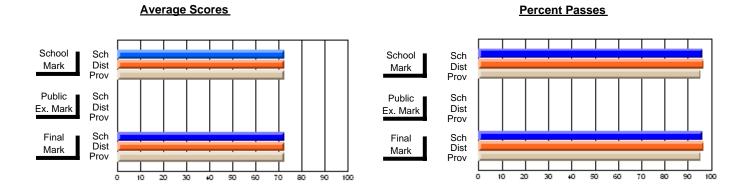

### District 4 - Eastern

#296 - St. Michael's High, Bell Island

Subject: Family Studies

| Course: HUMAN DYNAMICS 22               |                |                          |                          | J                      |                          |                          |               |                          |                          |
|-----------------------------------------|----------------|--------------------------|--------------------------|------------------------|--------------------------|--------------------------|---------------|--------------------------|--------------------------|
| # students in course: 13  Average Score | School<br>Mark | School<br>vs<br>District | School<br>vs<br>Province | Public<br>Exam<br>Mark | School<br>vs<br>District | School<br>vs<br>Province | Final<br>Mark | School<br>vs<br>District | School<br>vs<br>Province |
| School                                  | 75.7           |                          |                          |                        |                          |                          | 75.7          |                          |                          |
| District                                | 74.7           | р                        | р                        |                        |                          |                          | 74.7          | р                        | р                        |
| Province                                | 74.8           | ·                        |                          |                        |                          |                          | 74.8          | •                        | ·                        |
| Percent of Passes                       |                |                          |                          |                        |                          |                          |               |                          |                          |
| School                                  | 100.0          |                          |                          |                        |                          |                          | 100.0         |                          |                          |
| District                                | 92.8           | р                        | р                        |                        |                          |                          | 92.8          | р                        | р                        |
| Province                                | 93.5           |                          |                          |                        |                          |                          | 93.5          |                          |                          |

Modification Time: 12:39:34PM

Modification Date: 1/8/2010

Source: Evaluation & Research

<sup>\*</sup> Data from the High School Certification System. The results from supplementary courses are not reflected in these results. All students obtaining a score of 48 or 49 on the final mark, were adjusted to 50 and are reflected in the Final Mark column.