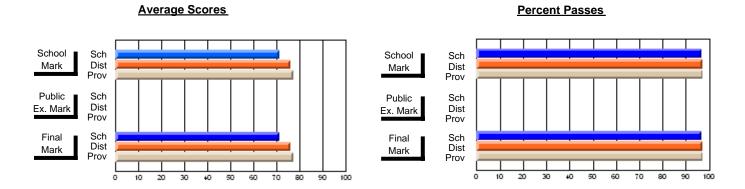

### District 4 - Eastern

#296 - St. Michael's High, Bell Island

Subject: Family Studies

| Course: HUMAN DYNAMICS 22               |                |                          |                          | J                      |                          |                          |               |                          |                          |
|-----------------------------------------|----------------|--------------------------|--------------------------|------------------------|--------------------------|--------------------------|---------------|--------------------------|--------------------------|
| # students in course: 13  Average Score | School<br>Mark | School<br>vs<br>District | School<br>vs<br>Province | Public<br>Exam<br>Mark | School<br>vs<br>District | School<br>vs<br>Province | Final<br>Mark | School<br>vs<br>District | School<br>vs<br>Province |
| School                                  | 75.7           |                          |                          |                        |                          |                          | 75.7          |                          |                          |
| District                                | 74.7           | р                        | р                        |                        |                          |                          | 74.7          | р                        | р                        |
| Province                                | 74.8           | ·                        |                          |                        |                          |                          | 74.8          | •                        | ·                        |
| Percent of Passes                       |                |                          |                          |                        |                          |                          |               |                          |                          |
| School                                  | 100.0          |                          |                          |                        |                          |                          | 100.0         |                          |                          |
| District                                | 92.8           | р                        | р                        |                        |                          |                          | 92.8          | р                        | р                        |
| Province                                | 93.5           |                          |                          |                        |                          |                          | 93.5          |                          |                          |

#### **Average Scores Percent Passes** School Sch School Sch Dist Prov Mark Dist Mark Prov Public Sch Public Sch Dist Ex. Mark Dist Ex. Mark Prov Sch Dist Prov Sch Dist Final Final Mark Mark Prov 30 70 80 90 20 40 50 60