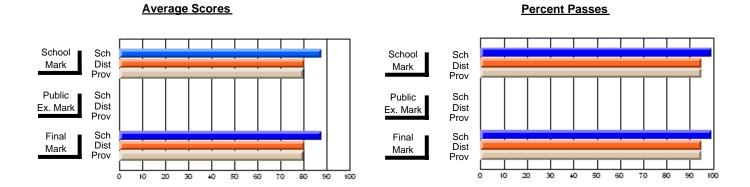

#### **Subject: Technology Education**

| # students in course: 19 | School<br>Mark | School<br>vs<br>District | School<br>vs<br>Province | Public<br>Exam<br>Mark | School<br>vs<br>District | School<br>vs<br>Province | Final<br>Mark | School<br>vs<br>District | School<br>vs<br>Province |
|--------------------------|----------------|--------------------------|--------------------------|------------------------|--------------------------|--------------------------|---------------|--------------------------|--------------------------|
| Average Score            |                |                          |                          |                        |                          |                          |               |                          |                          |
| School                   | 86.6           |                          |                          |                        |                          |                          | 86.6          |                          |                          |
| District                 | 77.4           | р                        | р                        |                        |                          |                          | 77.4          | р                        | р                        |
| Province                 | 76.0           |                          |                          |                        |                          |                          | 76.0          |                          |                          |
| Percent of Passes        |                |                          |                          |                        |                          |                          |               |                          |                          |
| School                   | 100.0          |                          |                          |                        |                          |                          | 100.0         |                          |                          |
| District                 | 98.9           | р                        | р                        |                        |                          |                          | 98.9          | р                        | р                        |
| Province                 | 97.9           |                          |                          |                        |                          |                          | 97.9          |                          |                          |