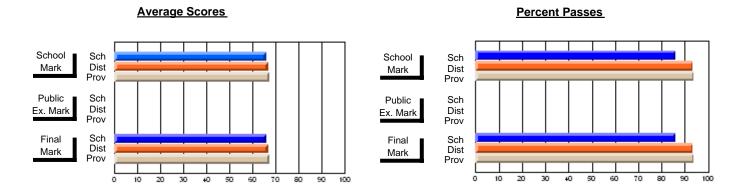

#### **Subject: Enterprise Education**

| # students in course: 18 | School | School   | School<br>vs | Public<br>Exam | School   | School<br>vs | Final | School<br>vs | School<br>vs |
|--------------------------|--------|----------|--------------|----------------|----------|--------------|-------|--------------|--------------|
| Average Score            | Mark   | District | Province     | Mark           | District | Province     | Mark  | District     | Province     |
| School                   | 66.3   |          |              |                |          |              | 66.3  |              |              |
| District                 | 65.7   | р        | q            |                |          |              | 65.7  | р            | q            |
| Province                 | 66.9   | •        | ·            |                |          |              | 66.9  | •            |              |
| Percent of Passes        |        |          |              |                |          |              |       |              |              |
| School                   | 88.9   |          |              |                |          |              | 88.9  |              |              |
| District                 | 87.7   | р        | р            |                |          |              | 87.7  | р            | р            |
| Province                 | 88.4   |          |              |                |          |              | 88.7  |              |              |

#### **Average Scores Percent Passes** School Sch School Sch Dist Prov Mark Dist Mark Prov Public Sch Public Sch Dist Ex. Mark Dist Ex. Mark Prov Sch Dist Prov Final Sch Final Dist Mark Mark Prov 30 60 70 80 20 40 50