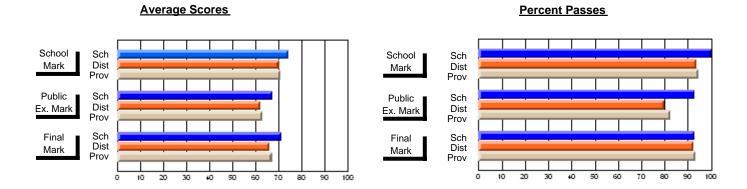

### District 4 - Eastern

#296 - St. Michael's High, Bell Island

**Subject: Mathematics** 

| Course: MATHEMATICS 3204 |                |                          |                          |                        |                          |                          |               |                          |                          |
|--------------------------|----------------|--------------------------|--------------------------|------------------------|--------------------------|--------------------------|---------------|--------------------------|--------------------------|
| # students in course: 11 | School<br>Mark | School<br>vs<br>District | School<br>vs<br>Province | Public<br>Exam<br>Mark | School<br>vs<br>District | School<br>vs<br>Province | Final<br>Mark | School<br>vs<br>District | School<br>vs<br>Province |
| Average Score<br>School  | 68.7           |                          |                          | 54.5                   |                          |                          | 59.8          |                          |                          |
| District<br>Province     | 64.2<br>65.0   | р                        | р                        | 58.3<br>58.9           | q                        | q                        | 61.8<br>62.3  | q                        | P                        |
| Percent of Passes        |                |                          |                          |                        |                          |                          |               |                          |                          |
| School                   | 90.9           |                          |                          | 63.6                   |                          |                          | 72.7          |                          |                          |
| District                 | 83.0           | р                        | р                        | 67.2                   | q                        | q                        | 78.8          | q                        | q                        |
| Province                 | 84.6           |                          |                          | 67.8                   |                          |                          | 79.2          |                          |                          |

Modification Time: 12:39:34PM

Modification Date: 1/8/2010

Source: Evaluation & Research

<sup>\*</sup> Data from the High School Certification System. The results from supplementary courses are not reflected in these results. All students obtaining a score of 48 or 49 on the final mark, were adjusted to 50 and are reflected in the Final Mark column.