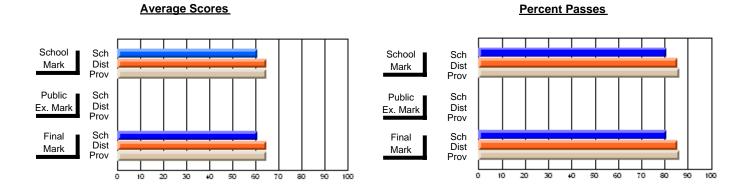

#### **Subject: Enterprise Education**

| # students in course: 18 | School | School   | School<br>vs | Public<br>Exam | School   | School<br>vs | Final | School<br>vs | School<br>vs |
|--------------------------|--------|----------|--------------|----------------|----------|--------------|-------|--------------|--------------|
| Average Score            | Mark   | District | Province     | Mark           | District | Province     | Mark  | District     | Province     |
| School                   | 66.3   |          |              |                |          |              | 66.3  |              |              |
| District                 | 65.7   | р        | q            |                |          |              | 65.7  | р            | q            |
| Province                 | 66.9   | •        | ·            |                |          |              | 66.9  | •            |              |
| Percent of Passes        |        |          |              |                |          |              |       |              |              |
| School                   | 88.9   |          |              |                |          |              | 88.9  |              |              |
| District                 | 87.7   | р        | р            |                |          |              | 87.7  | р            | р            |
| Province                 | 88.4   |          |              |                |          |              | 88.7  |              |              |