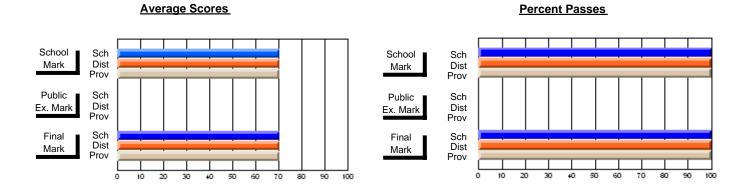

#### -

| # students in course: 18 | School<br>Mark | School<br>vs<br>District | School<br>vs<br>Province | Public<br>Exam<br>Mark | School<br>vs<br>District | School<br>vs<br>Province | Final<br>Mark | School<br>vs<br>District | School<br>vs<br>Province |
|--------------------------|----------------|--------------------------|--------------------------|------------------------|--------------------------|--------------------------|---------------|--------------------------|--------------------------|
| Average Score            |                |                          |                          |                        |                          |                          |               |                          |                          |
| School                   | 74.8           |                          |                          |                        |                          |                          | 74.8          |                          |                          |
| District                 | 73.9           | р                        | q                        |                        |                          |                          | 73.9          | р                        | q                        |
| Province                 | 75.1           |                          |                          |                        |                          |                          | 75.1          |                          |                          |
| Percent of Passes        |                |                          |                          |                        |                          |                          |               |                          |                          |
| School                   | 100.0          |                          |                          |                        |                          |                          | 100.0         |                          |                          |
| District                 | 95.5           | р                        | р                        |                        |                          |                          | 95.5          | р                        | р                        |
| Province                 | 94.1           |                          |                          |                        |                          |                          | 94.1          |                          |                          |

#### **Average Scores Percent Passes** School Sch School Sch Dist Prov Mark Dist Mark Prov Public Sch Public Sch Dist Ex. Mark Dist Ex. Mark Prov Sch Dist Prov Sch Dist Final Final Mark Mark

80 90

Modification Time: 12:39:34PM

Modification Date: 1/8/2010

Source: Evaluation & Research

<sup>\*</sup> Data from the High School Certification System. The results from supplementary courses are not reflected in these results. All students obtaining a score of 48 or 49 on the final mark, were adjusted to 50 and are reflected in the Final Mark column.