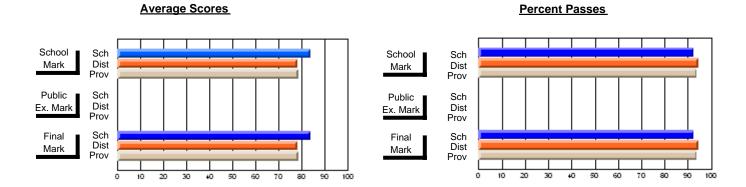

### District 4 - Eastern

#296 - St. Michael's High, Bell Island

Subject: Mathematics

| # students in course: 25                   | School<br>Mark              | School<br>vs<br>District | School<br>vs<br>Province | E | ublic<br>Exam<br>Mark | School<br>vs<br>District | School<br>vs<br>Province | Final<br>Mark               | School<br>vs<br>District | School<br>vs<br>Province |
|--------------------------------------------|-----------------------------|--------------------------|--------------------------|---|-----------------------|--------------------------|--------------------------|-----------------------------|--------------------------|--------------------------|
| Average Score School District Province     | <b>67.1</b> 66.8 66.8       | р                        | р                        |   |                       |                          |                          | <b>67.1</b> 66.8 66.8       | р                        | р                        |
| Percent of Passes School District Province | <b>88.0</b><br>85.0<br>85.2 | þ                        | р                        |   |                       |                          |                          | <b>88.0</b><br>85.0<br>85.3 | р                        | р                        |