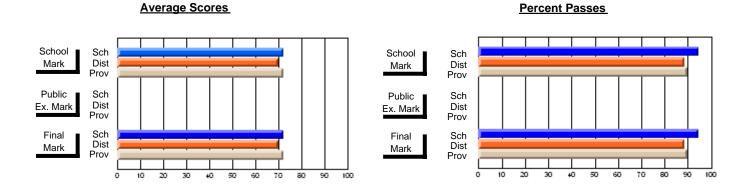

#### **Subject: Technology Education**

| # students in course: 18 | School<br>Mark | School<br>vs<br>District | School<br>vs<br>Province | Public<br>Exam<br>Mark | School<br>vs<br>District | School<br>vs<br>Province | Final<br>Mark | School<br>vs<br>District | School<br>vs<br>Province |
|--------------------------|----------------|--------------------------|--------------------------|------------------------|--------------------------|--------------------------|---------------|--------------------------|--------------------------|
| Average Score            |                | Diotriot                 | 1 10111100               | - Mark                 | Diotriot                 | TTOVITIO                 | III CITA      | District                 | 1 TOVINOC                |
| School                   | 66.5           |                          |                          |                        |                          |                          | 66.5          |                          |                          |
| District                 | 72.7           | q                        | q                        |                        |                          |                          | 72.7          | q                        | q                        |
| Province                 | 74.9           | -                        | -                        |                        |                          |                          | 74.9          |                          | •                        |
| Percent of Passes        |                |                          |                          |                        |                          |                          |               |                          |                          |
| School                   | 100.0          |                          |                          |                        |                          |                          | 100.0         |                          |                          |
| District                 | 92.8           | р                        | р                        |                        |                          |                          | 93.1          | р                        | р                        |
| Province                 | 93.6           |                          |                          |                        |                          |                          | 93.7          |                          |                          |

#### **Average Scores Percent Passes** School Sch School Sch Dist Prov Mark Dist Mark Prov Public Sch Public Sch Dist Ex. Mark Dist Ex. Mark Prov Sch Dist Prov Sch Dist Final Final Mark Mark 20 30 50 70 80 90 40 60