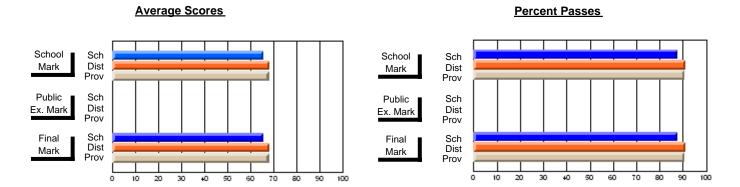

#### **Subject: Enterprise Education**

| # students in course: 18 | School | School   | School<br>vs | Public<br>Exam | School   | School<br>vs | Final | School<br>vs | School<br>vs |
|--------------------------|--------|----------|--------------|----------------|----------|--------------|-------|--------------|--------------|
| Average Score            | Mark   | District | Province     | Mark           | District | Province     | Mark  | District     | Province     |
| School                   | 66.3   |          |              |                |          |              | 66.3  |              |              |
| District                 | 65.7   | р        | q            |                |          |              | 65.7  | р            | q            |
| Province                 | 66.9   | •        | ·            |                |          |              | 66.9  | •            |              |
| Percent of Passes        |        |          |              |                |          |              |       |              |              |
| School                   | 88.9   |          |              |                |          |              | 88.9  |              |              |
| District                 | 87.7   | р        | р            |                |          |              | 87.7  | р            | р            |
| Province                 | 88.4   |          |              |                |          |              | 88.7  |              |              |