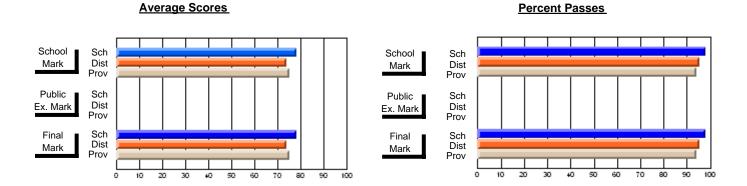

#### **Subject: Enterprise Education**

| # students in course: 18 | School | School   | School<br>vs | Public<br>Exam | School   | School<br>vs | Final | School<br>vs | School<br>vs |
|--------------------------|--------|----------|--------------|----------------|----------|--------------|-------|--------------|--------------|
| Average Score            | Mark   | District | Province     | Mark           | District | Province     | Mark  | District     | Province     |
| School                   | 66.3   |          |              |                |          |              | 66.3  |              |              |
| District                 | 65.7   | р        | q            |                |          |              | 65.7  | р            | q            |
| Province                 | 66.9   | •        | ·            |                |          |              | 66.9  | •            |              |
| Percent of Passes        |        |          |              |                |          |              |       |              |              |
| School                   | 88.9   |          |              |                |          |              | 88.9  |              |              |
| District                 | 87.7   | р        | р            |                |          |              | 87.7  | р            | р            |
| Province                 | 88.4   |          |              |                |          |              | 88.7  |              |              |

#### **Average Scores Percent Passes** School Sch School Sch Dist Prov Mark Dist Mark Prov Public Sch Public Sch Dist Ex. Mark Dist Ex. Mark Prov Sch Dist Prov Final Sch Final Dist Mark Mark Prov 30 60 70 80 20 40 50