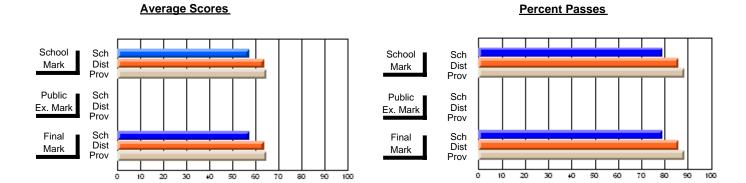

### District 4 - Eastern

#296 - St. Michael's High, Bell Island

Subject: Family Studies

| Course: HUMAN DYNAMICS 22               |                |                          |                          | J                      |                          |                          |               |                          |                          |
|-----------------------------------------|----------------|--------------------------|--------------------------|------------------------|--------------------------|--------------------------|---------------|--------------------------|--------------------------|
| # students in course: 13  Average Score | School<br>Mark | School<br>vs<br>District | School<br>vs<br>Province | Public<br>Exam<br>Mark | School<br>vs<br>District | School<br>vs<br>Province | Final<br>Mark | School<br>vs<br>District | School<br>vs<br>Province |
| School                                  | 75.7           |                          |                          |                        |                          |                          | 75.7          |                          |                          |
| District                                | 74.7           | р                        | р                        |                        |                          |                          | 74.7          | р                        | р                        |
| Province                                | 74.8           | ·                        |                          |                        |                          |                          | 74.8          | •                        | ·                        |
| Percent of Passes                       |                |                          |                          |                        |                          |                          |               |                          |                          |
| School                                  | 100.0          |                          |                          |                        |                          |                          | 100.0         |                          |                          |
| District                                | 92.8           | р                        | р                        |                        |                          |                          | 92.8          | р                        | р                        |
| Province                                | 93.5           |                          |                          |                        |                          |                          | 93.5          |                          |                          |

Modification Time: 12:39:34PM

Modification Date: 1/8/2010

Source: Evaluation & Research

<sup>\*</sup> Data from the High School Certification System. The results from supplementary courses are not reflected in these results. All students obtaining a score of 48 or 49 on the final mark, were adjusted to 50 and are reflected in the Final Mark column.