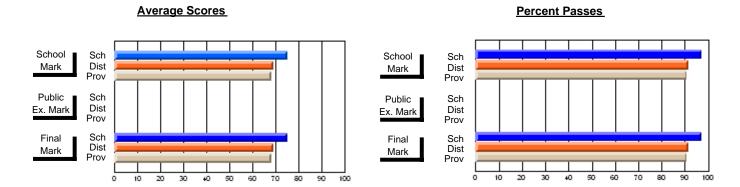

### District 4 - Eastern

#296 - St. Michael's High, Bell Island

Subject: Art

| # students in course: 21 | School<br>Mark | School<br>vs<br>District | School<br>vs<br>Province | Public<br>Exam<br>Mark | School<br>vs<br>District | School<br>vs<br>Province | Final<br>Mark | School<br>vs<br>District | School<br>vs<br>Province |
|--------------------------|----------------|--------------------------|--------------------------|------------------------|--------------------------|--------------------------|---------------|--------------------------|--------------------------|
| Average Score            |                |                          |                          |                        |                          |                          |               |                          |                          |
| School                   | 72.1           |                          |                          |                        |                          |                          | 72.1          |                          |                          |
| District                 | 71.9           | p                        | q                        |                        |                          |                          | 71.9          | p                        | q                        |
| Province                 | 72.3           |                          |                          |                        |                          |                          | 72.3          |                          |                          |
| Percent of Passes        |                |                          |                          |                        |                          |                          |               |                          |                          |
| School                   | 95.2           |                          |                          |                        |                          |                          | 95.2          |                          |                          |
| District                 | 92.1           | р                        | р                        |                        |                          |                          | 92.2          | р                        | р                        |
| Province                 | 91.1           |                          |                          |                        |                          |                          | 91.2          |                          |                          |