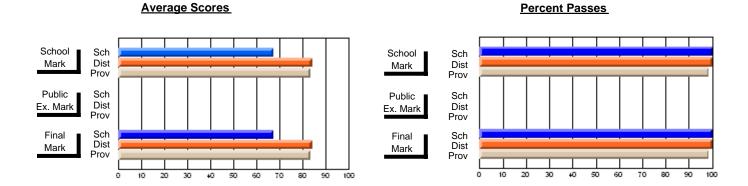

### District 4 - Eastern

#296 - St. Michael's High, Bell Island

Subject: French

| # students in course: 11      | School<br>Mark   | School<br>vs<br>District | School<br>vs<br>Province | Public<br>Exam<br>Mark | School<br>vs<br>District | School<br>vs<br>Province | Final<br>Mark    | School<br>vs<br>District | School<br>vs<br>Province |
|-------------------------------|------------------|--------------------------|--------------------------|------------------------|--------------------------|--------------------------|------------------|--------------------------|--------------------------|
| Average Score School District | <b>69.3</b> 72.5 |                          |                          |                        |                          |                          | <b>69.3</b> 72.5 |                          | G                        |
| Province                      | 72.4             | q                        | q                        |                        |                          |                          | 72.4             | q                        | q                        |
| Percent of Passes             |                  |                          |                          |                        |                          |                          |                  |                          |                          |
| School                        | 100.0            |                          |                          |                        |                          |                          | 100.0            |                          |                          |
| District                      | 96.8             | р                        | р                        |                        |                          |                          | 96.8             | р                        | р                        |
| Province                      | 95.6             |                          |                          |                        |                          |                          | 95.6             |                          |                          |