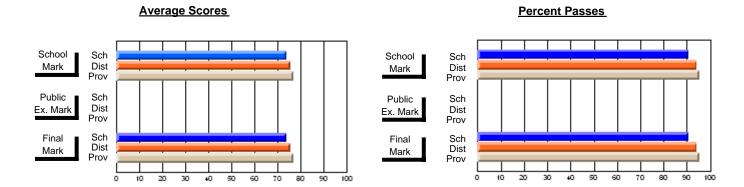

### District 4 - Eastern

#296 - St. Michael's High, Bell Island

Subject: Art

| # students in course: 21 | School<br>Mark | School<br>vs<br>District | School<br>vs<br>Province | Public<br>Exam<br>Mark | School<br>vs<br>District | School<br>vs<br>Province | Final<br>Mark | School<br>vs<br>District | School<br>vs<br>Province |
|--------------------------|----------------|--------------------------|--------------------------|------------------------|--------------------------|--------------------------|---------------|--------------------------|--------------------------|
| Average Score            |                |                          |                          |                        |                          |                          |               |                          |                          |
| School                   | 72.1           |                          |                          |                        |                          |                          | 72.1          |                          |                          |
| District                 | 71.9           | p                        | q                        |                        |                          |                          | 71.9          | p                        | q                        |
| Province                 | 72.3           |                          |                          |                        |                          |                          | 72.3          |                          |                          |
| Percent of Passes        |                |                          |                          |                        |                          |                          |               |                          |                          |
| School                   | 95.2           |                          |                          |                        |                          |                          | 95.2          |                          |                          |
| District                 | 92.1           | р                        | р                        |                        |                          |                          | 92.2          | р                        | р                        |
| Province                 | 91.1           |                          |                          |                        |                          |                          | 91.2          |                          |                          |

Modification Time: 12:39:34PM

Modification Date: 1/8/2010

Source: Evaluation & Research

<sup>\*</sup> Data from the High School Certification System. The results from supplementary courses are not reflected in these results. All students obtaining a score of 48 or 49 on the final mark, were adjusted to 50 and are reflected in the Final Mark column.