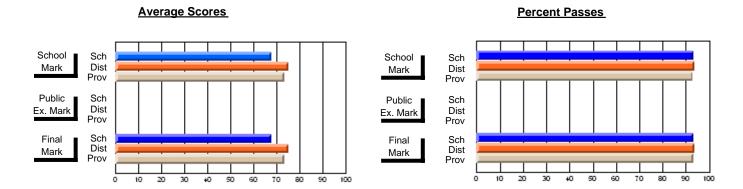

### District 4 - Eastern

#296 - St. Michael's High, Bell Island

Subject: Family Studies

| Course: HUMAN DYNAMICS 22               |                |                          |                          | J                      |                          |                          |               |                          |                          |
|-----------------------------------------|----------------|--------------------------|--------------------------|------------------------|--------------------------|--------------------------|---------------|--------------------------|--------------------------|
| # students in course: 13  Average Score | School<br>Mark | School<br>vs<br>District | School<br>vs<br>Province | Public<br>Exam<br>Mark | School<br>vs<br>District | School<br>vs<br>Province | Final<br>Mark | School<br>vs<br>District | School<br>vs<br>Province |
| School                                  | 75.7           |                          |                          |                        |                          |                          | 75.7          |                          |                          |
| District                                | 74.7           | р                        | р                        |                        |                          |                          | 74.7          | р                        | р                        |
| Province                                | 74.8           | ·                        |                          |                        |                          |                          | 74.8          | •                        | ·                        |
| Percent of Passes                       |                |                          |                          |                        |                          |                          |               |                          |                          |
| School                                  | 100.0          |                          |                          |                        |                          |                          | 100.0         |                          |                          |
| District                                | 92.8           | р                        | р                        |                        |                          |                          | 92.8          | р                        | р                        |
| Province                                | 93.5           |                          |                          |                        |                          |                          | 93.5          |                          |                          |

#### **Average Scores Percent Passes** School Sch School Sch Dist Prov Mark Dist Mark Prov Public Sch Public Sch Dist Ex. Mark Dist Ex. Mark Prov Sch Dist Prov Sch Dist Final Final Mark Mark Prov 30 70 80 90 20 40 50 60