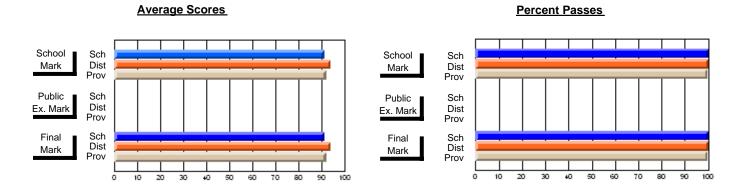

### District 4 - Eastern

#296 - St. Michael's High, Bell Island

Subject: Family Studies

| Course: HUMAN DYNAMICS 22               |                |                          |                          | J                      |                          |                          |               |                          |                          |
|-----------------------------------------|----------------|--------------------------|--------------------------|------------------------|--------------------------|--------------------------|---------------|--------------------------|--------------------------|
| # students in course: 13  Average Score | School<br>Mark | School<br>vs<br>District | School<br>vs<br>Province | Public<br>Exam<br>Mark | School<br>vs<br>District | School<br>vs<br>Province | Final<br>Mark | School<br>vs<br>District | School<br>vs<br>Province |
| School                                  | 75.7           |                          |                          |                        |                          |                          | 75.7          |                          |                          |
| District                                | 74.7           | р                        | р                        |                        |                          |                          | 74.7          | р                        | р                        |
| Province                                | 74.8           | ·                        |                          |                        |                          |                          | 74.8          | •                        | ·                        |
| Percent of Passes                       |                |                          |                          |                        |                          |                          |               |                          |                          |
| School                                  | 100.0          |                          |                          |                        |                          |                          | 100.0         |                          |                          |
| District                                | 92.8           | р                        | р                        |                        |                          |                          | 92.8          | р                        | р                        |
| Province                                | 93.5           |                          |                          |                        |                          |                          | 93.5          |                          |                          |

#### **Average Scores Percent Passes** School Sch School Sch Dist Prov Mark Dist Mark Prov Public Sch Public Sch Dist Ex. Mark Dist Ex. Mark Prov Sch Dist Prov Sch Dist Final Final Mark Mark Prov 30 70 80 90 20 40 50 60