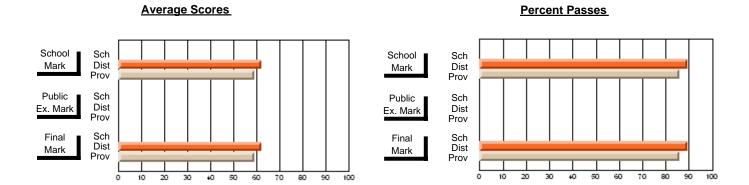

### District 4 - Eastern

#296 - St. Michael's High, Bell Island

Subject: Art

| # students in course: 21 | School<br>Mark | School<br>vs<br>District | School<br>vs<br>Province | Public<br>Exam<br>Mark | School<br>vs<br>District | School<br>vs<br>Province | Final<br>Mark | School<br>vs<br>District | School<br>vs<br>Province |
|--------------------------|----------------|--------------------------|--------------------------|------------------------|--------------------------|--------------------------|---------------|--------------------------|--------------------------|
| Average Score            |                |                          |                          |                        |                          |                          |               |                          |                          |
| School                   | 72.1           |                          |                          |                        |                          |                          | 72.1          |                          |                          |
| District                 | 71.9           | p                        | q                        |                        |                          |                          | 71.9          | p                        | q                        |
| Province                 | 72.3           |                          |                          |                        |                          |                          | 72.3          |                          |                          |
| Percent of Passes        |                |                          |                          |                        |                          |                          |               |                          |                          |
| School                   | 95.2           |                          |                          |                        |                          |                          | 95.2          |                          |                          |
| District                 | 92.1           | р                        | р                        |                        |                          |                          | 92.2          | р                        | р                        |
| Province                 | 91.1           |                          |                          |                        |                          |                          | 91.2          |                          |                          |

Modification Time: 12:39:34PM

Modification Date: 1/8/2010

Source: Evaluation & Research

<sup>\*</sup> Data from the High School Certification System. The results from supplementary courses are not reflected in these results. All students obtaining a score of 48 or 49 on the final mark, were adjusted to 50 and are reflected in the Final Mark column.