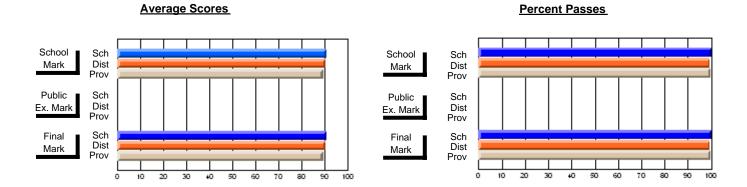

#### **Subject: Enterprise Education**

| # students in course: 18 | School | School   | School<br>vs | Public<br>Exam | School   | School<br>vs | Final | School<br>vs | School<br>vs |
|--------------------------|--------|----------|--------------|----------------|----------|--------------|-------|--------------|--------------|
| Average Score            | Mark   | District | Province     | Mark           | District | Province     | Mark  | District     | Province     |
| School                   | 66.3   |          |              |                |          |              | 66.3  |              |              |
| District                 | 65.7   | р        | q            |                |          |              | 65.7  | р            | q            |
| Province                 | 66.9   | •        | ·            |                |          |              | 66.9  | •            |              |
| Percent of Passes        |        |          |              |                |          |              |       |              |              |
| School                   | 88.9   |          |              |                |          |              | 88.9  |              |              |
| District                 | 87.7   | р        | р            |                |          |              | 87.7  | р            | р            |
| Province                 | 88.4   |          |              |                |          |              | 88.7  |              |              |