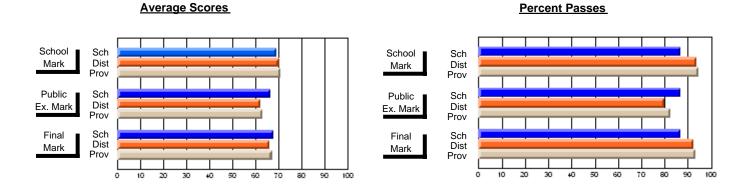

### District 4 - Eastern

#296 - St. Michael's High, Bell Island

Subject: Family Studies

| Course: HUMAN DYNAMICS 22               |                |                          |                          | J                      |                          |                          |               |                          |                          |
|-----------------------------------------|----------------|--------------------------|--------------------------|------------------------|--------------------------|--------------------------|---------------|--------------------------|--------------------------|
| # students in course: 13  Average Score | School<br>Mark | School<br>vs<br>District | School<br>vs<br>Province | Public<br>Exam<br>Mark | School<br>vs<br>District | School<br>vs<br>Province | Final<br>Mark | School<br>vs<br>District | School<br>vs<br>Province |
| School                                  | 75.7           |                          |                          |                        |                          |                          | 75.7          |                          |                          |
| District                                | 74.7           | р                        | р                        |                        |                          |                          | 74.7          | р                        | р                        |
| Province                                | 74.8           | ·                        |                          |                        |                          |                          | 74.8          | •                        | ·                        |
| Percent of Passes                       |                |                          |                          |                        |                          |                          |               |                          |                          |
| School                                  | 100.0          |                          |                          |                        |                          |                          | 100.0         |                          |                          |
| District                                | 92.8           | р                        | р                        |                        |                          |                          | 92.8          | р                        | р                        |
| Province                                | 93.5           |                          |                          |                        |                          |                          | 93.5          |                          |                          |