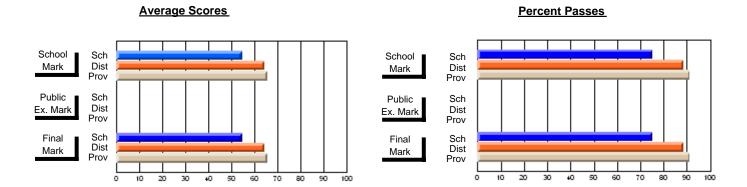

#### **Subject: Technology Education**

| # students in course: 18 | School<br>Mark | School<br>vs<br>District | School<br>vs<br>Province | Public<br>Exam<br>Mark | School<br>vs<br>District | School<br>vs<br>Province | Final<br>Mark | School<br>vs<br>District | School<br>vs<br>Province |
|--------------------------|----------------|--------------------------|--------------------------|------------------------|--------------------------|--------------------------|---------------|--------------------------|--------------------------|
| Average Score            |                | Diotriot                 | 1 10111100               | - Mark                 | Diotriot                 | TTOVITIO                 | III CITA      | District                 | 1 TOVINOC                |
| School                   | 66.5           |                          |                          |                        |                          |                          | 66.5          |                          |                          |
| District                 | 72.7           | q                        | q                        |                        |                          |                          | 72.7          | q                        | q                        |
| Province                 | 74.9           | -                        | -                        |                        |                          |                          | 74.9          |                          | •                        |
| Percent of Passes        |                |                          |                          |                        |                          |                          |               |                          |                          |
| School                   | 100.0          |                          |                          |                        |                          |                          | 100.0         |                          |                          |
| District                 | 92.8           | р                        | р                        |                        |                          |                          | 93.1          | р                        | р                        |
| Province                 | 93.6           |                          |                          |                        |                          |                          | 93.7          |                          |                          |