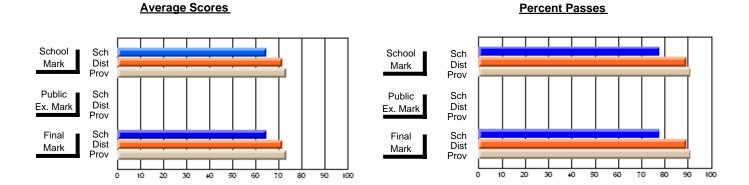

#### **Subject: Mathematics**

| # students in course: 14 | School<br>Mark | School<br>vs<br>District | School<br>vs<br>Province | Public<br>Exam<br>Mark | School<br>vs<br>District | School<br>vs<br>Province | Final<br>Mark | School<br>vs<br>District | School<br>vs<br>Province |
|--------------------------|----------------|--------------------------|--------------------------|------------------------|--------------------------|--------------------------|---------------|--------------------------|--------------------------|
| Average Score            |                |                          |                          |                        |                          |                          |               |                          |                          |
| School                   | 56.6           |                          |                          |                        |                          |                          | 56.6          |                          |                          |
| District                 | 61.6           | q                        | q                        |                        |                          |                          | 61.6          | q                        | q                        |
| Province                 | 62.1           |                          |                          |                        |                          |                          | 62.1          |                          |                          |
| Percent of Passes        |                |                          |                          |                        |                          |                          |               |                          |                          |
| School                   | 85.7           |                          |                          |                        |                          |                          | 85.7          |                          |                          |
| District                 | 84.6           | р                        | q                        |                        |                          |                          | 84.6          | р                        | q                        |
| Province                 | 86.0           |                          |                          |                        |                          |                          | 86.1          |                          |                          |

#### **Average Scores Percent Passes** School Sch Dist Mark Prov Public Sch Dist Ex. Mark

Final

Mark

Sch Dist

Prov