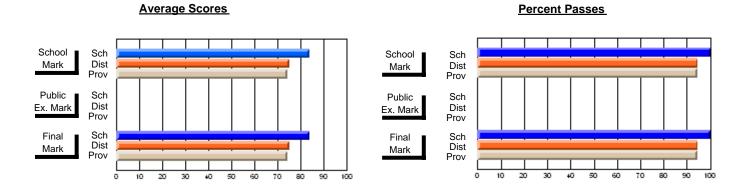

### District 4 - Eastern

#296 - St. Michael's High, Bell Island

**Subject: Technology Education** 

| # students in course: 19 |                | School         | School         | Public       | School         | School         |               | School         | School         |
|--------------------------|----------------|----------------|----------------|--------------|----------------|----------------|---------------|----------------|----------------|
|                          | School<br>Mark | vs<br>District | vs<br>Province | Exam<br>Mark | vs<br>District | vs<br>Province | Final<br>Mark | vs<br>District | vs<br>Province |
| Average Score            |                |                |                |              |                |                |               |                |                |
| School                   | 73.1           |                |                |              |                |                | 73.1          |                |                |
| District                 | 73.1           | р              | р              |              |                |                | 73.1          | р              | р              |
| Province                 | 73.1           |                |                |              |                |                | 73.1          |                |                |
| Percent of Passes        |                |                |                |              |                |                |               |                |                |
| School                   | 100.0          |                |                |              |                |                | 100.0         |                |                |
| District                 | 100.0          | р              | р              |              |                |                | 100.0         | р              | р              |
| Province                 | 100.0          |                | -              |              |                |                | 100.0         |                |                |

### District 4 - Eastern

#296 - St. Michael's High, Bell Island

Subject: Technology Education

30

40 50 60

20