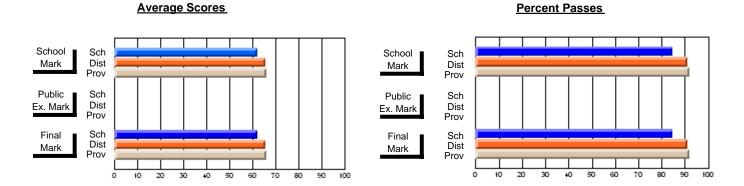

### District 4 - Eastern

#296 - St. Michael's High, Bell Island

Subject: Family Studies

| Course: HUMAN DYNAMICS 22               |                |                          |                          | J                      |                          |                          |               |                          |                          |
|-----------------------------------------|----------------|--------------------------|--------------------------|------------------------|--------------------------|--------------------------|---------------|--------------------------|--------------------------|
| # students in course: 13  Average Score | School<br>Mark | School<br>vs<br>District | School<br>vs<br>Province | Public<br>Exam<br>Mark | School<br>vs<br>District | School<br>vs<br>Province | Final<br>Mark | School<br>vs<br>District | School<br>vs<br>Province |
| School                                  | 75.7           |                          |                          |                        |                          |                          | 75.7          |                          |                          |
| District                                | 74.7           | р                        | р                        |                        |                          |                          | 74.7          | р                        | р                        |
| Province                                | 74.8           | ·                        |                          |                        |                          |                          | 74.8          | •                        | ·                        |
| Percent of Passes                       |                |                          |                          |                        |                          |                          |               |                          |                          |
| School                                  | 100.0          |                          |                          |                        |                          |                          | 100.0         |                          |                          |
| District                                | 92.8           | р                        | р                        |                        |                          |                          | 92.8          | р                        | р                        |
| Province                                | 93.5           |                          |                          |                        |                          |                          | 93.5          |                          |                          |