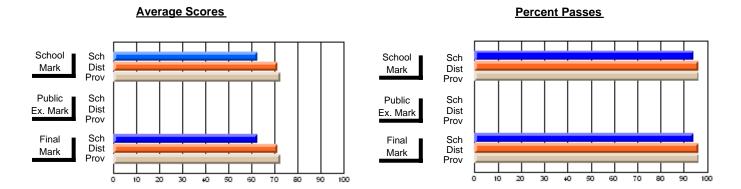

### District 4 - Eastern

#296 - St. Michael's High, Bell Island

Subject: Health

| # students in course: 17 | School<br>Mark | School<br>vs<br>District | School<br>vs<br>Province | Public<br>Exam<br>Mark | School<br>vs<br>District | School<br>vs<br>Province | Final<br>Mark | School<br>vs<br>District | School<br>vs<br>Province |
|--------------------------|----------------|--------------------------|--------------------------|------------------------|--------------------------|--------------------------|---------------|--------------------------|--------------------------|
| Average Score            |                |                          |                          |                        |                          |                          |               |                          |                          |
| School                   | 62.5           |                          |                          |                        |                          |                          | 62.5          |                          |                          |
| District                 | 71.4           | q                        | q                        |                        |                          |                          | 71.4          | q                        | q                        |
| Province                 | 72.6           |                          | ·                        |                        |                          |                          | 72.6          |                          |                          |
| Percent of Passes        |                |                          |                          |                        |                          |                          |               |                          |                          |
| School                   | 94.1           |                          |                          |                        |                          |                          | 94.1          |                          |                          |
| District                 | 96.3           | q                        | q                        |                        |                          |                          | 96.3          | q                        | q                        |
| Province                 | 96.4           |                          |                          |                        |                          |                          | 96.4          |                          |                          |