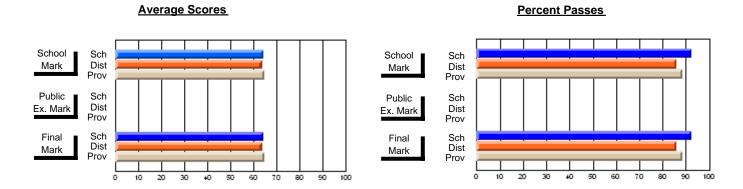

#### **Subject: Enterprise Education**

| # students in course: 18 | School | School   | School<br>vs | Public<br>Exam | School   | School<br>vs | Final | School<br>vs | School<br>vs |
|--------------------------|--------|----------|--------------|----------------|----------|--------------|-------|--------------|--------------|
| Average Score            | Mark   | District | Province     | Mark           | District | Province     | Mark  | District     | Province     |
| School                   | 66.3   |          |              |                |          |              | 66.3  |              |              |
| District                 | 65.7   | р        | q            |                |          |              | 65.7  | р            | q            |
| Province                 | 66.9   | •        | ·            |                |          |              | 66.9  | •            |              |
| Percent of Passes        |        |          |              |                |          |              |       |              |              |
| School                   | 88.9   |          |              |                |          |              | 88.9  |              |              |
| District                 | 87.7   | р        | р            |                |          |              | 87.7  | р            | р            |
| Province                 | 88.4   |          |              |                |          |              | 88.7  |              |              |

#### **Average Scores Percent Passes** School Sch School Sch Dist Prov Mark Dist Mark Prov Public Sch Public Sch Dist Ex. Mark Dist Ex. Mark Prov Sch Dist Prov Final Sch Final Dist Mark Mark Prov 30 60 70 80 20 40 50