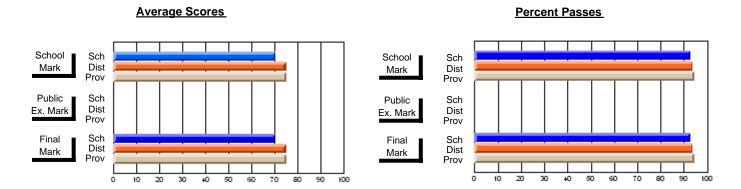

### District 4 - Eastern

#296 - St. Michael's High, Bell Island

**Subject: Technology Education** 

| # students in course: 19 |                | School         | School         | Public       | School         | School         |               | School         | School         |
|--------------------------|----------------|----------------|----------------|--------------|----------------|----------------|---------------|----------------|----------------|
|                          | School<br>Mark | vs<br>District | vs<br>Province | Exam<br>Mark | vs<br>District | vs<br>Province | Final<br>Mark | vs<br>District | vs<br>Province |
| Average Score            |                |                |                |              |                |                |               |                |                |
| School                   | 73.1           |                |                |              |                |                | 73.1          |                |                |
| District                 | 73.1           | р              | р              |              |                |                | 73.1          | р              | р              |
| Province                 | 73.1           |                |                |              |                |                | 73.1          |                |                |
| Percent of Passes        |                |                |                |              |                |                |               |                |                |
| School                   | 100.0          |                |                |              |                |                | 100.0         |                |                |
| District                 | 100.0          | р              | р              |              |                |                | 100.0         | р              | р              |
| Province                 | 100.0          |                | -              |              |                |                | 100.0         |                |                |

Modification Time: 12:39:34PM

Modification Date: 1/8/2010

Source: Evaluation & Research

<sup>\*</sup> Data from the High School Certification System. The results from supplementary courses are not reflected in these results. All students obtaining a score of 48 or 49 on the final mark, were adjusted to 50 and are reflected in the Final Mark column.