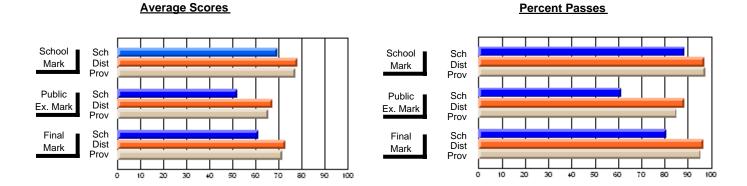

### District 4 - Eastern

#296 - St. Michael's High, Bell Island

Subject: French

| # students in course: 11      | School<br>Mark   | School<br>vs<br>District | School<br>vs<br>Province | Public<br>Exam<br>Mark | School<br>vs<br>District | School<br>vs<br>Province | Final<br>Mark    | School<br>vs<br>District | School<br>vs<br>Province |
|-------------------------------|------------------|--------------------------|--------------------------|------------------------|--------------------------|--------------------------|------------------|--------------------------|--------------------------|
| Average Score School District | <b>69.3</b> 72.5 |                          |                          |                        |                          |                          | <b>69.3</b> 72.5 |                          | G                        |
| Province                      | 72.4             | q                        | q                        |                        |                          |                          | 72.4             | q                        | q                        |
| Percent of Passes             |                  |                          |                          |                        |                          |                          |                  |                          |                          |
| School                        | 100.0            |                          |                          |                        |                          |                          | 100.0            |                          |                          |
| District                      | 96.8             | р                        | р                        |                        |                          |                          | 96.8             | р                        | р                        |
| Province                      | 95.6             |                          |                          |                        |                          |                          | 95.6             |                          |                          |