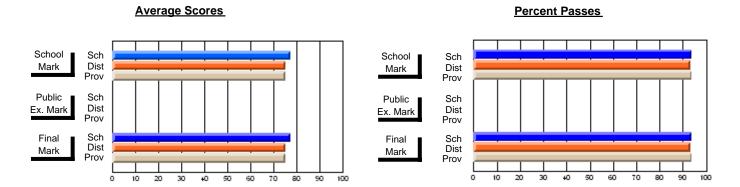

### District 4 - Eastern

#296 - St. Michael's High, Bell Island

Subject: Family Studies

| Course: HUMAN DYNAMICS 22               |                |                          |                          | J                      |                          |                          |               |                          |                          |
|-----------------------------------------|----------------|--------------------------|--------------------------|------------------------|--------------------------|--------------------------|---------------|--------------------------|--------------------------|
| # students in course: 13  Average Score | School<br>Mark | School<br>vs<br>District | School<br>vs<br>Province | Public<br>Exam<br>Mark | School<br>vs<br>District | School<br>vs<br>Province | Final<br>Mark | School<br>vs<br>District | School<br>vs<br>Province |
| School                                  | 75.7           |                          |                          |                        |                          |                          | 75.7          |                          |                          |
| District                                | 74.7           | р                        | р                        |                        |                          |                          | 74.7          | р                        | р                        |
| Province                                | 74.8           | ·                        |                          |                        |                          |                          | 74.8          | •                        | ·                        |
| Percent of Passes                       |                |                          |                          |                        |                          |                          |               |                          |                          |
| School                                  | 100.0          |                          |                          |                        |                          |                          | 100.0         |                          |                          |
| District                                | 92.8           | р                        | р                        |                        |                          |                          | 92.8          | р                        | р                        |
| Province                                | 93.5           |                          |                          |                        |                          |                          | 93.5          |                          |                          |