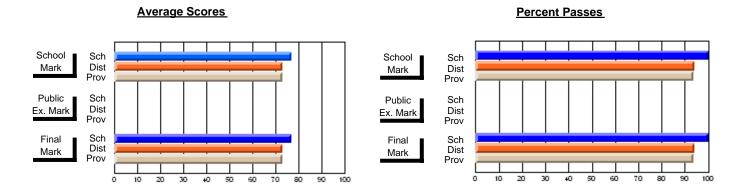

### District 4 - Eastern

#296 - St. Michael's High, Bell Island

Subject: Art

| # students in course: 21 | School<br>Mark | School<br>vs<br>District | School<br>vs<br>Province | Public<br>Exam<br>Mark | School<br>vs<br>District | School<br>vs<br>Province | Final<br>Mark | School<br>vs<br>District | School<br>vs<br>Province |
|--------------------------|----------------|--------------------------|--------------------------|------------------------|--------------------------|--------------------------|---------------|--------------------------|--------------------------|
| Average Score            |                |                          |                          |                        |                          |                          |               |                          |                          |
| School                   | 72.1           |                          |                          |                        |                          |                          | 72.1          |                          |                          |
| District                 | 71.9           | p                        | q                        |                        |                          |                          | 71.9          | p                        | q                        |
| Province                 | 72.3           |                          |                          |                        |                          |                          | 72.3          |                          |                          |
| Percent of Passes        |                |                          |                          |                        |                          |                          |               |                          |                          |
| School                   | 95.2           |                          |                          |                        |                          |                          | 95.2          |                          |                          |
| District                 | 92.1           | р                        | р                        |                        |                          |                          | 92.2          | р                        | р                        |
| Province                 | 91.1           |                          |                          |                        |                          |                          | 91.2          |                          |                          |