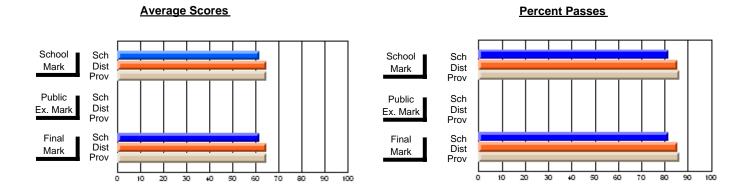

### District 4 - Eastern

#296 - St. Michael's High, Bell Island

Subject: Family Studies

| Course: HUMAN DYNAMICS 22               |                |                          |                          | J                      |                          |                          |               |                          |                          |
|-----------------------------------------|----------------|--------------------------|--------------------------|------------------------|--------------------------|--------------------------|---------------|--------------------------|--------------------------|
| # students in course: 13  Average Score | School<br>Mark | School<br>vs<br>District | School<br>vs<br>Province | Public<br>Exam<br>Mark | School<br>vs<br>District | School<br>vs<br>Province | Final<br>Mark | School<br>vs<br>District | School<br>vs<br>Province |
| School                                  | 75.7           |                          |                          |                        |                          |                          | 75.7          |                          |                          |
| District                                | 74.7           | р                        | р                        |                        |                          |                          | 74.7          | р                        | р                        |
| Province                                | 74.8           | ·                        |                          |                        |                          |                          | 74.8          | •                        | ·                        |
| Percent of Passes                       |                |                          |                          |                        |                          |                          |               |                          |                          |
| School                                  | 100.0          |                          |                          |                        |                          |                          | 100.0         |                          |                          |
| District                                | 92.8           | р                        | р                        |                        |                          |                          | 92.8          | р                        | р                        |
| Province                                | 93.5           |                          |                          |                        |                          |                          | 93.5          |                          |                          |