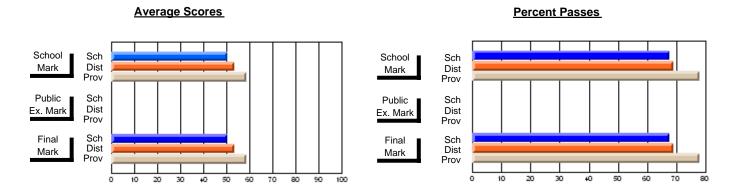

### District 1 - Labrador

#001 - St. Peter's School, Black Tickle

**Subject: Mathematics** 

| Course: MATHEMATICS 1206 |                |                          |                          | <b>⅃</b> |                        | witl                     | nheld for rea            | sons of cor   | nfidential               | ity.                     |
|--------------------------|----------------|--------------------------|--------------------------|----------|------------------------|--------------------------|--------------------------|---------------|--------------------------|--------------------------|
| # students in course: 4  | School<br>Mark | School<br>vs<br>District | School<br>vs<br>Province |          | Public<br>Exam<br>Mark | School<br>vs<br>District | School<br>vs<br>Province | Final<br>Mark | School<br>vs<br>District | School<br>vs<br>Province |
| Average Score<br>School  |                |                          |                          | -        |                        |                          |                          |               |                          |                          |
| District                 | 53.3           | р                        | q                        |          |                        |                          |                          | 53.3          | р                        | p                        |
| Province                 | 58.8           | Р                        | Р                        |          |                        |                          |                          | 58.8          | Р                        | Р                        |
| Percent of Passes        |                |                          |                          |          |                        |                          |                          |               |                          |                          |
| School                   |                |                          |                          |          |                        |                          |                          |               |                          |                          |
| District                 | 69.0           | р                        | q                        |          |                        |                          |                          | 69.0          | р                        | q                        |
| Province                 | 78.1           |                          |                          |          |                        |                          |                          | 78.1          |                          |                          |

Modification Time: 11:02:11AM

Modification Date: 1/8/2010

Source: Evaluation & Research

<sup>\*</sup> Data from the High School Certification System. The results from supplementary courses are not reflected in these results. All students obtaining a score of 48 or 49 on the final mark, were adjusted to 50 and are reflected in the Final Mark column.