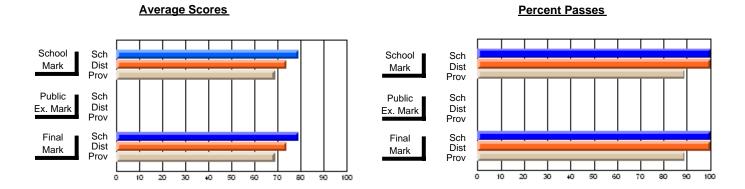

### District 1 - Labrador

#001 - St. Peter's School, Black Tickle

**Subject: Social Studies** 

|                         |                |                          |                          | <b>-</b>               | with                     | <u>hheld for re</u> a    | sons of cor   | <u>nfidential</u>        | ity.                     |
|-------------------------|----------------|--------------------------|--------------------------|------------------------|--------------------------|--------------------------|---------------|--------------------------|--------------------------|
| # students in course: 1 | School<br>Mark | School<br>vs<br>District | School<br>vs<br>Province | Public<br>Exam<br>Mark | School<br>vs<br>District | School<br>vs<br>Province | Final<br>Mark | School<br>vs<br>District | School<br>vs<br>Province |
| Average Score<br>School |                |                          |                          |                        |                          |                          | -             |                          |                          |
| District                | 71.1           | D                        | D                        | 60.4                   |                          |                          | 65.8          | a                        | G.                       |
| Province                | 70.7           | Р                        | р                        | 63.2                   | q                        | q                        | 67.1          | q                        | q                        |
| Percent of Passes       |                |                          |                          |                        |                          |                          |               |                          |                          |
| School                  |                |                          |                          |                        |                          |                          |               |                          |                          |
| District                | 94.6           | р                        | р                        | 81.1                   | р                        | р                        | 93.7          | р                        | р                        |
| Province                | 94.5           |                          |                          | 82.4                   |                          |                          | 93.3          |                          |                          |

Modification Time: 11:02:11AM

Modification Date: 1/8/2010

<sup>\*</sup> Data from the High School Certification System. The results from supplementary courses are not reflected in these results. All students obtaining a score of 48 or 49 on the final mark, were adjusted to 50 and are reflected in the Final Mark column.