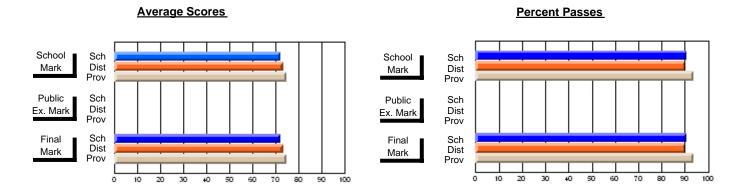

### District 1 - Labrador

#001 - St. Peter's School, Black Tickle

**Subject: Family Studies** 

| "                       |                |                          |                          | '                      | with                     | <u>nheld for re</u> a    | is <u>ons of cor</u> | <u>nfidential</u>        | ity.                     |
|-------------------------|----------------|--------------------------|--------------------------|------------------------|--------------------------|--------------------------|----------------------|--------------------------|--------------------------|
| # students in course: 4 | School<br>Mark | School<br>vs<br>District | School<br>vs<br>Province | Public<br>Exam<br>Mark | School<br>vs<br>District | School<br>vs<br>Province | Final<br>Mark        | School<br>vs<br>District | School<br>vs<br>Province |
| Average Score<br>School |                |                          |                          |                        |                          |                          |                      |                          |                          |
| District                | 67.1           | q                        | q                        |                        |                          |                          | 67.1                 | q                        | q                        |
| Province                | 73.7           | 7                        | 7                        |                        |                          |                          | 73.7                 | 7                        | 7                        |
| Percent of Passes       |                |                          |                          |                        |                          |                          |                      |                          |                          |
| School                  |                |                          |                          |                        |                          |                          |                      |                          |                          |
| District                | 82.7           | q                        | q                        |                        |                          |                          | 82.7                 | q                        | q                        |
| Province                | 93.5           |                          |                          |                        |                          |                          | 93.5                 |                          |                          |