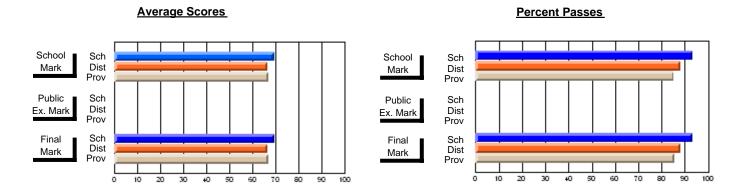

### District 1 - Labrador

#001 - St. Peter's School, Black Tickle

**Subject: Enterprise Education** 

| # students in course: 7       | School<br>Mark   | School<br>vs<br>District | School<br>vs<br>Province | Public<br>Exam<br>Mark | School<br>vs<br>District | School<br>vs<br>Province | Final<br>Mark    | School<br>vs<br>District | School<br>vs<br>Province |
|-------------------------------|------------------|--------------------------|--------------------------|------------------------|--------------------------|--------------------------|------------------|--------------------------|--------------------------|
| Average Score School District | <b>62.1</b> 59.4 | р                        | q                        |                        |                          |                          | <b>62.1</b> 59.4 | р                        | q                        |
| Province                      | 66.9             | •                        | ·                        |                        |                          |                          | 66.9             |                          | ·                        |
| Percent of Passes School      | 71.4             |                          |                          |                        |                          |                          | 71.4             |                          |                          |
| District                      | 81.3             | q                        | q                        |                        |                          |                          | 81.3             | q                        | q                        |
| Province                      | 88.4             |                          |                          |                        |                          |                          | 88.7             |                          |                          |

Modification Time: 11:02:11AM

Modification Date: 1/8/2010

Source: Evaluation & Research

<sup>\*</sup> Data from the High School Certification System. The results from supplementary courses are not reflected in these results. All students obtaining a score of 48 or 49 on the final mark, were adjusted to 50 and are reflected in the Final Mark column.