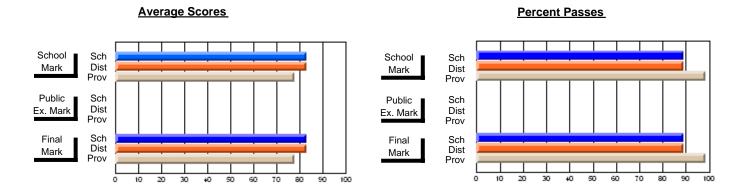

### District 1 - Labrador

#001 - St. Peter's School, Black Tickle

**Subject: Family Studies** 

| "                       |                |                          |                          | '                      | with                     | <u>nheld for re</u> a    | is <u>ons of cor</u> | <u>nfidential</u>        | ity.                     |
|-------------------------|----------------|--------------------------|--------------------------|------------------------|--------------------------|--------------------------|----------------------|--------------------------|--------------------------|
| # students in course: 4 | School<br>Mark | School<br>vs<br>District | School<br>vs<br>Province | Public<br>Exam<br>Mark | School<br>vs<br>District | School<br>vs<br>Province | Final<br>Mark        | School<br>vs<br>District | School<br>vs<br>Province |
| Average Score<br>School |                |                          |                          |                        |                          |                          |                      |                          |                          |
| District                | 67.1           | q                        | q                        |                        |                          |                          | 67.1                 | q                        | q                        |
| Province                | 73.7           | 7                        | 7                        |                        |                          |                          | 73.7                 | 7                        | 7                        |
| Percent of Passes       |                |                          |                          |                        |                          |                          |                      |                          |                          |
| School                  |                |                          |                          |                        |                          |                          |                      |                          |                          |
| District                | 82.7           | q                        | q                        |                        |                          |                          | 82.7                 | q                        | q                        |
| Province                | 93.5           |                          |                          |                        |                          |                          | 93.5                 |                          |                          |

Modification Time: 11:02:11AM

Modification Date: 1/8/2010

Source: Evaluation & Research

<sup>\*</sup> Data from the High School Certification System. The results from supplementary courses are not reflected in these results. All students obtaining a score of 48 or 49 on the final mark, were adjusted to 50 and are reflected in the Final Mark column.