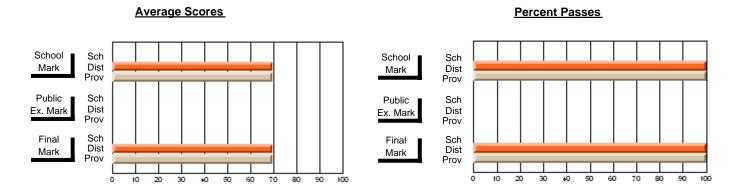

### District 1 - Labrador

#001 - St. Peter's School, Black Tickle

**Subject: Social Studies** 

|                         |                |                          |                          | <b>-</b>               | with                     | <u>hheld for re</u> a    | sons of cor   | <u>nfidential</u>        | ity.                     |
|-------------------------|----------------|--------------------------|--------------------------|------------------------|--------------------------|--------------------------|---------------|--------------------------|--------------------------|
| # students in course: 1 | School<br>Mark | School<br>vs<br>District | School<br>vs<br>Province | Public<br>Exam<br>Mark | School<br>vs<br>District | School<br>vs<br>Province | Final<br>Mark | School<br>vs<br>District | School<br>vs<br>Province |
| Average Score<br>School |                |                          |                          |                        |                          |                          | -             |                          |                          |
| District                | 71.1           | D                        | D                        | 60.4                   |                          |                          | 65.8          | a                        | G.                       |
| Province                | 70.7           | Р                        | р                        | 63.2                   | q                        | q                        | 67.1          | q                        | q                        |
| Percent of Passes       |                |                          |                          |                        |                          |                          |               |                          |                          |
| School                  |                |                          |                          |                        |                          |                          |               |                          |                          |
| District                | 94.6           | р                        | р                        | 81.1                   | р                        | р                        | 93.7          | р                        | р                        |
| Province                | 94.5           |                          |                          | 82.4                   |                          |                          | 93.3          |                          |                          |