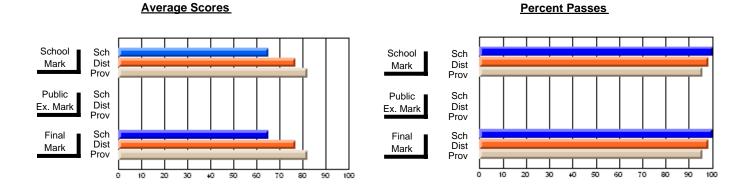

### District 1 - Labrador

#001 - St. Peter's School, Black Tickle

**Subject: Enterprise Education** 

| # students in course: 7       | School<br>Mark   | School<br>vs<br>District | School<br>vs<br>Province | Public<br>Exam<br>Mark | School<br>vs<br>District | School<br>vs<br>Province | Final<br>Mark    | School<br>vs<br>District | School<br>vs<br>Province |
|-------------------------------|------------------|--------------------------|--------------------------|------------------------|--------------------------|--------------------------|------------------|--------------------------|--------------------------|
| Average Score School District | <b>62.1</b> 59.4 | р                        | q                        |                        |                          |                          | <b>62.1</b> 59.4 | р                        | q                        |
| Province                      | 66.9             | •                        | ·                        |                        |                          |                          | 66.9             |                          | ·                        |
| Percent of Passes School      | 71.4             |                          |                          |                        |                          |                          | 71.4             |                          |                          |
| District                      | 81.3             | q                        | q                        |                        |                          |                          | 81.3             | q                        | q                        |
| Province                      | 88.4             |                          |                          |                        |                          |                          | 88.7             |                          |                          |

Modification Time: 11:02:11AM

Modification Date: 1/8/2010

Source: Evaluation & Research

<sup>\*</sup> Data from the High School Certification System. The results from supplementary courses are not reflected in these results. All students obtaining a score of 48 or 49 on the final mark, were adjusted to 50 and are reflected in the Final Mark column.