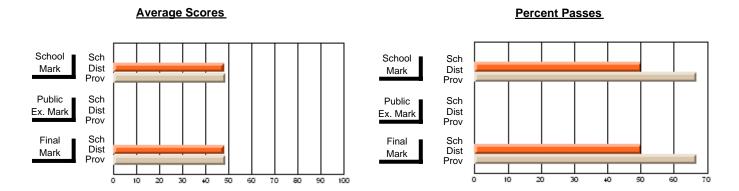

### District 1 - Labrador

#001 - St. Peter's School, Black Tickle

**Subject: Social Studies** 

| "                       |                |                          |                          | <b>-</b>               | with                     | <u>nheld for re</u> a    | s <u>ons of cor</u> | nfidential               | ity.                     |
|-------------------------|----------------|--------------------------|--------------------------|------------------------|--------------------------|--------------------------|---------------------|--------------------------|--------------------------|
| # students in course: 1 | School<br>Mark | School<br>vs<br>District | School<br>vs<br>Province | Public<br>Exam<br>Mark | School<br>vs<br>District | School<br>vs<br>Province | Final<br>Mark       | School<br>vs<br>District | School<br>vs<br>Province |
| Average Score           |                |                          |                          |                        |                          |                          |                     |                          |                          |
| School                  |                |                          |                          |                        |                          |                          |                     |                          |                          |
| District                | 49.4           | р                        | q                        |                        |                          |                          | 49.4                | р                        | q                        |
| Province                | 56.9           |                          |                          |                        |                          |                          | 56.9                |                          |                          |
| Percent of Passes       |                |                          |                          |                        |                          |                          |                     |                          |                          |
| School                  |                |                          |                          |                        |                          |                          |                     |                          |                          |
| District                | 60.0           | р                        | р                        |                        |                          |                          | 60.0                | р                        | р                        |
| Province                | 79.6           |                          |                          |                        |                          |                          | 79.6                |                          |                          |

Modification Time: 11:02:11AM

Modification Date: 1/8/2010

Source: Evaluation & Research

<sup>\*</sup> Data from the High School Certification System. The results from supplementary courses are not reflected in these results. All students obtaining a score of 48 or 49 on the final mark, were adjusted to 50 and are reflected in the Final Mark column.