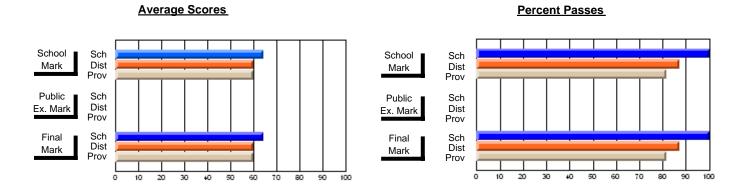

### District 1 - Labrador

#001 - St. Peter's School, Black Tickle

**Subject: Enterprise Education** 

| # students in course: 7       | School<br>Mark   | School<br>vs<br>District | School<br>vs<br>Province | Public<br>Exam<br>Mark | School<br>vs<br>District | School<br>vs<br>Province | Final<br>Mark    | School<br>vs<br>District | School<br>vs<br>Province |
|-------------------------------|------------------|--------------------------|--------------------------|------------------------|--------------------------|--------------------------|------------------|--------------------------|--------------------------|
| Average Score School District | <b>62.1</b> 59.4 | р                        | q                        |                        |                          |                          | <b>62.1</b> 59.4 | р                        | q                        |
| Province                      | 66.9             | •                        | ·                        |                        |                          |                          | 66.9             |                          | ·                        |
| Percent of Passes School      | 71.4             |                          |                          |                        |                          |                          | 71.4             |                          |                          |
| District                      | 81.3             | q                        | q                        |                        |                          |                          | 81.3             | q                        | q                        |
| Province                      | 88.4             |                          |                          |                        |                          |                          | 88.7             |                          |                          |

Modification Time: 11:02:11AM

Modification Date: 1/8/2010

Source: Evaluation & Research

<sup>\*</sup> Data from the High School Certification System. The results from supplementary courses are not reflected in these results. All students obtaining a score of 48 or 49 on the final mark, were adjusted to 50 and are reflected in the Final Mark column.