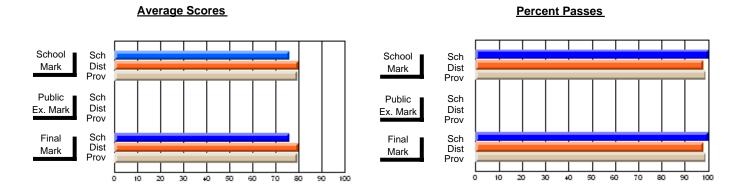

### District 1 - Labrador

#001 - St. Peter's School, Black Tickle

**Subject: Enterprise Education** 

| # students in course: 7       | School<br>Mark   | School<br>vs<br>District | School<br>vs<br>Province | Public<br>Exam<br>Mark | School<br>vs<br>District | School<br>vs<br>Province | Final<br>Mark    | School<br>vs<br>District | School<br>vs<br>Province |
|-------------------------------|------------------|--------------------------|--------------------------|------------------------|--------------------------|--------------------------|------------------|--------------------------|--------------------------|
| Average Score School District | <b>62.1</b> 59.4 | р                        | q                        |                        |                          |                          | <b>62.1</b> 59.4 | р                        | q                        |
| Province                      | 66.9             | •                        | ·                        |                        |                          |                          | 66.9             |                          | ·                        |
| Percent of Passes School      | 71.4             |                          |                          |                        |                          |                          | 71.4             |                          |                          |
| District                      | 81.3             | q                        | q                        |                        |                          |                          | 81.3             | q                        | q                        |
| Province                      | 88.4             |                          |                          |                        |                          |                          | 88.7             |                          |                          |

Modification Time: 11:02:11AM

Modification Date: 1/8/2010

Source: Evaluation & Research

<sup>\*</sup> Data from the High School Certification System. The results from supplementary courses are not reflected in these results. All students obtaining a score of 48 or 49 on the final mark, were adjusted to 50 and are reflected in the Final Mark column.