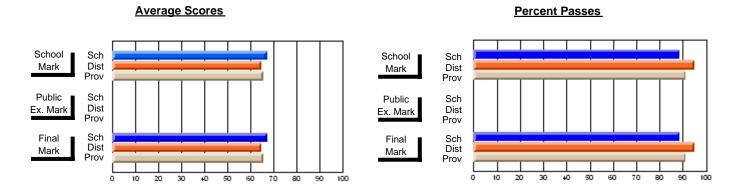

### District 1 - Labrador

#001 - St. Peter's School, Black Tickle

**Subject: Family Studies** 

| Course: NUTRITION 2102         |                |                          |                          | ـــــــــــــــــــــــــــــــــــــ | witl                     | nheld for rea            | s <u>ons of cor</u> | nfidential               | ity.                     |
|--------------------------------|----------------|--------------------------|--------------------------|---------------------------------------|--------------------------|--------------------------|---------------------|--------------------------|--------------------------|
| # students in course: 4        | School<br>Mark | School<br>vs<br>District | School<br>vs<br>Province | Public<br>Exam<br>Mark                | School<br>vs<br>District | School<br>vs<br>Province | Final<br>Mark       | School<br>vs<br>District | School<br>vs<br>Province |
| <u>Average Score</u><br>School |                |                          |                          |                                       |                          |                          |                     |                          |                          |
| District                       | 70.3           | q                        | q                        |                                       |                          |                          | 70.3                | q                        | q                        |
| Province                       | 75.3           | ,                        | -1                       |                                       |                          |                          | 75.3                | ,                        | ,                        |
| Percent of Passes              |                |                          |                          |                                       |                          |                          |                     |                          |                          |
| School                         |                |                          |                          |                                       |                          |                          |                     |                          |                          |
| District                       | 89.0           | р                        | р                        |                                       |                          |                          | 89.0                | р                        | р                        |
| Province                       | 93.9           |                          |                          |                                       |                          |                          | 93.9                |                          |                          |

Modification Time: 11:02:11AM

Modification Date: 1/8/2010

Source: Evaluation & Research

<sup>\*</sup> Data from the High School Certification System. The results from supplementary courses are not reflected in these results. All students obtaining a score of 48 or 49 on the final mark, were adjusted to 50 and are reflected in the Final Mark column.