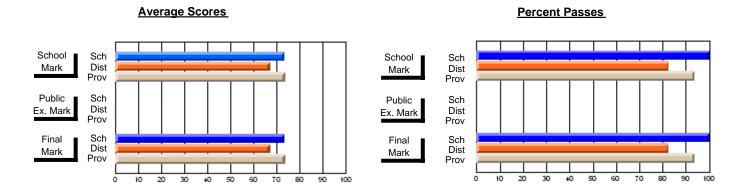

### District 1 - Labrador

#001 - St. Peter's School, Black Tickle

**Subject: Family Studies** 

| Course: NUTRITION 2102         |                |                          |                          | ـــــــــــــــــــــــــــــــــــــ | witl                     | nheld for rea            | s <u>ons of cor</u> | nfidential               | ity.                     |
|--------------------------------|----------------|--------------------------|--------------------------|---------------------------------------|--------------------------|--------------------------|---------------------|--------------------------|--------------------------|
| # students in course: 4        | School<br>Mark | School<br>vs<br>District | School<br>vs<br>Province | Public<br>Exam<br>Mark                | School<br>vs<br>District | School<br>vs<br>Province | Final<br>Mark       | School<br>vs<br>District | School<br>vs<br>Province |
| <u>Average Score</u><br>School |                |                          |                          |                                       |                          |                          |                     |                          |                          |
| District                       | 70.3           | q                        | q                        |                                       |                          |                          | 70.3                | q                        | q                        |
| Province                       | 75.3           | ,                        | -1                       |                                       |                          |                          | 75.3                | ,                        | ,                        |
| Percent of Passes              |                |                          |                          |                                       |                          |                          |                     |                          |                          |
| School                         |                |                          |                          |                                       |                          |                          |                     |                          |                          |
| District                       | 89.0           | р                        | р                        |                                       |                          |                          | 89.0                | р                        | р                        |
| Province                       | 93.9           |                          |                          |                                       |                          |                          | 93.9                |                          |                          |

Modification Time: 11:02:11AM

Modification Date: 1/8/2010

Source: Evaluation & Research

<sup>\*</sup> Data from the High School Certification System. The results from supplementary courses are not reflected in these results. All students obtaining a score of 48 or 49 on the final mark, were adjusted to 50 and are reflected in the Final Mark column.