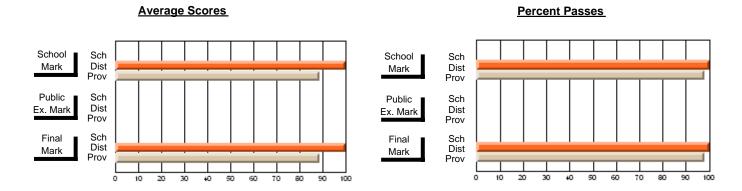

### District 1 - Labrador

#001 - St. Peter's School, Black Tickle

Subject: English Language

| # students in course: 7       | School<br>Mark   | School<br>vs<br>District | School<br>vs<br>Province | Public<br>Exam<br>Mark | School<br>vs<br>District | School<br>vs<br>Province | Final<br>Mark    | School<br>vs<br>District | School<br>vs<br>Province |
|-------------------------------|------------------|--------------------------|--------------------------|------------------------|--------------------------|--------------------------|------------------|--------------------------|--------------------------|
| Average Score School District | <b>69.0</b> 76.2 |                          |                          |                        |                          |                          | <b>69.0</b> 76.2 |                          |                          |
| Province                      | 75.3             | q                        | q                        |                        |                          |                          | 75.3             | q                        | q                        |
| Percent of Passes             |                  |                          |                          |                        |                          |                          |                  |                          |                          |
| School                        | 100.0            |                          |                          |                        |                          |                          | 100.0            |                          |                          |
| District                      | 98.9             | р                        | р                        |                        |                          |                          | 98.9             | р                        | р                        |
| Province                      | 94.4             |                          |                          |                        |                          |                          | 94.4             |                          |                          |

Modification Time: 11:02:11AM

Modification Date: 1/8/2010

Source: Evaluation & Research

<sup>\*</sup> Data from the High School Certification System. The results from supplementary courses are not reflected in these results. All students obtaining a score of 48 or 49 on the final mark, were adjusted to 50 and are reflected in the Final Mark column.