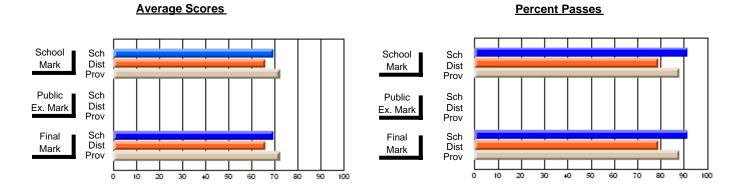

### District 1 - Labrador

#001 - St. Peter's School, Black Tickle

**Subject: Social Studies** 

| # students in course: 6        | School<br>Mark | School<br>vs<br>District | School<br>vs<br>Province | Public<br>Exam<br>Mark | School<br>vs<br>District | School<br>vs<br>Province | Final<br>Mark | School<br>vs<br>District | School<br>vs<br>Province |
|--------------------------------|----------------|--------------------------|--------------------------|------------------------|--------------------------|--------------------------|---------------|--------------------------|--------------------------|
| <u>Average Score</u><br>School | 64.3           |                          |                          |                        |                          |                          | 64.3          |                          |                          |
| District                       | 60.3           | q                        | q                        |                        |                          |                          | 60.3          | р                        | q                        |
| Province                       | 64.8           | Р                        | Ч                        |                        |                          |                          | 64.8          | Р                        | 4                        |
| Percent of Passes              |                |                          |                          |                        |                          |                          |               |                          |                          |
| School                         | 83.3           |                          |                          |                        |                          |                          | 83.3          |                          |                          |
| District                       | 86.1           | q                        | q                        |                        |                          |                          | 86.1          | q                        | q                        |
| Province                       | 86.4           |                          |                          |                        |                          |                          | 86.4          |                          |                          |