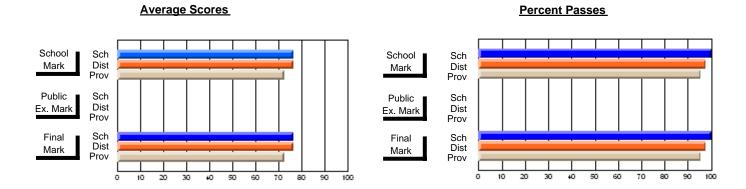

### District 1 - Labrador

#001 - St. Peter's School, Black Tickle

**Subject: Mathematics** 

| "                       |                |                          |                          | <del>-</del>           | witl                     | <u>hheld for re</u> a    | sons of cor   | nfidential               | ity.                     |
|-------------------------|----------------|--------------------------|--------------------------|------------------------|--------------------------|--------------------------|---------------|--------------------------|--------------------------|
| # students in course: 1 | School<br>Mark | School<br>vs<br>District | School<br>vs<br>Province | Public<br>Exam<br>Mark | School<br>vs<br>District | School<br>vs<br>Province | Final<br>Mark | School<br>vs<br>District | School<br>vs<br>Province |
| Average Score           |                |                          |                          |                        |                          |                          |               |                          |                          |
| School<br>District      | 63.9           |                          |                          | 60.6                   |                          |                          | 62.6          |                          |                          |
| Province                | 65.0           | q                        | q                        | 58.9                   | q                        | q                        | 62.3          | q                        | q                        |
| Percent of Passes       |                |                          |                          |                        |                          |                          |               |                          |                          |
| School                  |                |                          |                          |                        |                          |                          |               |                          |                          |
| District                | 83.7           | р                        | р                        | 72.4                   | q                        | q                        | 76.5          | q                        | q                        |
| Province                | 84.6           |                          |                          | 67.8                   |                          |                          | 79.2          |                          |                          |