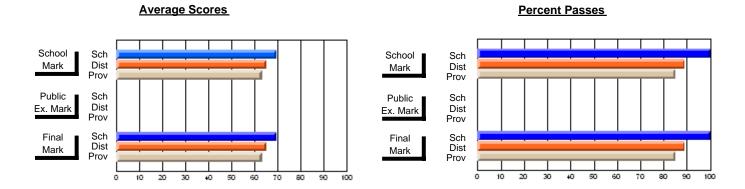

### District 1 - Labrador

#001 - St. Peter's School, Black Tickle

**Subject: Mathematics** 

| Course: MATHEMATICS 1206 |                |                          |                          | <b>⅃</b> |                        | witl                     | nheld for rea            | sons of cor   | nfidential               | ity.                     |
|--------------------------|----------------|--------------------------|--------------------------|----------|------------------------|--------------------------|--------------------------|---------------|--------------------------|--------------------------|
| # students in course: 4  | School<br>Mark | School<br>vs<br>District | School<br>vs<br>Province |          | Public<br>Exam<br>Mark | School<br>vs<br>District | School<br>vs<br>Province | Final<br>Mark | School<br>vs<br>District | School<br>vs<br>Province |
| Average Score<br>School  |                |                          |                          | -        |                        |                          |                          |               |                          |                          |
| District                 | 53.3           | р                        | q                        |          |                        |                          |                          | 53.3          | р                        | p                        |
| Province                 | 58.8           | Р                        | Р                        |          |                        |                          |                          | 58.8          | Р                        | Р                        |
| Percent of Passes        |                |                          |                          |          |                        |                          |                          |               |                          |                          |
| School                   |                |                          |                          |          |                        |                          |                          |               |                          |                          |
| District                 | 69.0           | р                        | q                        |          |                        |                          |                          | 69.0          | р                        | q                        |
| Province                 | 78.1           |                          |                          |          |                        |                          |                          | 78.1          |                          |                          |

Modification Time: 11:02:11AM

Modification Date: 1/8/2010

Source: Evaluation & Research

<sup>\*</sup> Data from the High School Certification System. The results from supplementary courses are not reflected in these results. All students obtaining a score of 48 or 49 on the final mark, were adjusted to 50 and are reflected in the Final Mark column.