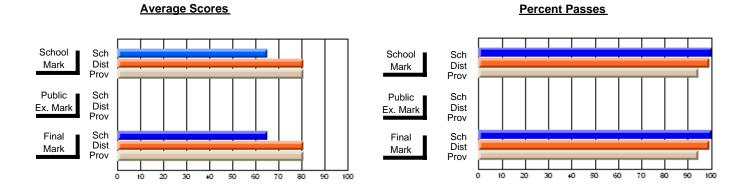

### District 1 - Labrador

#001 - St. Peter's School, Black Tickle

**Subject: Social Studies** 

|                         |                |                          |                          | <b>-</b>               | with                     | <u>hheld for re</u> a    | sons of cor   | <u>nfidential</u>        | ity.                     |
|-------------------------|----------------|--------------------------|--------------------------|------------------------|--------------------------|--------------------------|---------------|--------------------------|--------------------------|
| # students in course: 1 | School<br>Mark | School<br>vs<br>District | School<br>vs<br>Province | Public<br>Exam<br>Mark | School<br>vs<br>District | School<br>vs<br>Province | Final<br>Mark | School<br>vs<br>District | School<br>vs<br>Province |
| Average Score<br>School |                |                          |                          |                        |                          |                          | -             |                          |                          |
| District                | 71.1           | D                        | D                        | 60.4                   |                          |                          | 65.8          | a                        | G.                       |
| Province                | 70.7           | Р                        | р                        | 63.2                   | q                        | q                        | 67.1          | q                        | q                        |
| Percent of Passes       |                |                          |                          |                        |                          |                          |               |                          |                          |
| School                  |                |                          |                          |                        |                          |                          |               |                          |                          |
| District                | 94.6           | р                        | р                        | 81.1                   | р                        | р                        | 93.7          | р                        | р                        |
| Province                | 94.5           |                          |                          | 82.4                   |                          |                          | 93.3          |                          |                          |