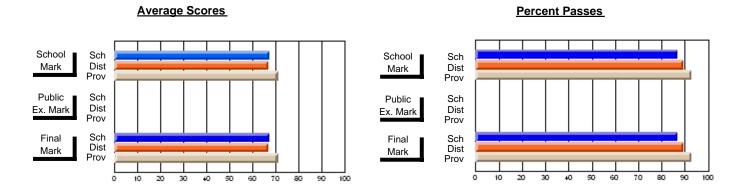

### District 1 - Labrador

#001 - St. Peter's School, Black Tickle

**Subject: Mathematics** 

| Course: MATHEMATICS 1206 |                |                          |                          | <b>⅃</b> |                        | witl                     | nheld for rea            | sons of cor   | nfidential               | ity.                     |
|--------------------------|----------------|--------------------------|--------------------------|----------|------------------------|--------------------------|--------------------------|---------------|--------------------------|--------------------------|
| # students in course: 4  | School<br>Mark | School<br>vs<br>District | School<br>vs<br>Province |          | Public<br>Exam<br>Mark | School<br>vs<br>District | School<br>vs<br>Province | Final<br>Mark | School<br>vs<br>District | School<br>vs<br>Province |
| Average Score<br>School  |                |                          |                          | -        |                        |                          |                          |               |                          |                          |
| District                 | 53.3           | р                        | q                        |          |                        |                          |                          | 53.3          | р                        | p                        |
| Province                 | 58.8           | Р                        | Р                        |          |                        |                          |                          | 58.8          | Р                        | Р                        |
| Percent of Passes        |                |                          |                          |          |                        |                          |                          |               |                          |                          |
| School                   |                |                          |                          |          |                        |                          |                          |               |                          |                          |
| District                 | 69.0           | р                        | q                        |          |                        |                          |                          | 69.0          | р                        | q                        |
| Province                 | 78.1           |                          |                          |          |                        |                          |                          | 78.1          |                          |                          |