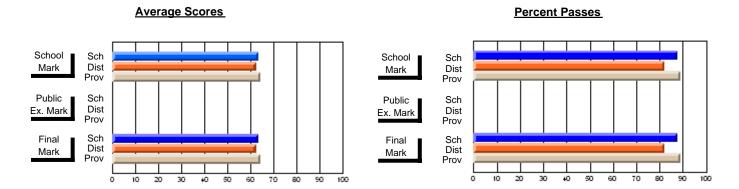

### District 1 - Labrador

#001 - St. Peter's School, Black Tickle

**Subject: Enterprise Education** 

| # students in course: 7       | School<br>Mark   | School<br>vs<br>District | School<br>vs<br>Province | Public<br>Exam<br>Mark | School<br>vs<br>District | School<br>vs<br>Province | Final<br>Mark    | School<br>vs<br>District | School<br>vs<br>Province |
|-------------------------------|------------------|--------------------------|--------------------------|------------------------|--------------------------|--------------------------|------------------|--------------------------|--------------------------|
| Average Score School District | <b>62.1</b> 59.4 | р                        | q                        |                        |                          |                          | <b>62.1</b> 59.4 | р                        | q                        |
| Province                      | 66.9             | •                        | ·                        |                        |                          |                          | 66.9             |                          | ·                        |
| Percent of Passes School      | 71.4             |                          |                          |                        |                          |                          | 71.4             |                          |                          |
| District                      | 81.3             | q                        | q                        |                        |                          |                          | 81.3             | q                        | q                        |
| Province                      | 88.4             |                          |                          |                        |                          |                          | 88.7             |                          |                          |

Modification Time: 11:02:11AM

Modification Date: 1/8/2010

Source: Evaluation & Research

<sup>\*</sup> Data from the High School Certification System. The results from supplementary courses are not reflected in these results. All students obtaining a score of 48 or 49 on the final mark, were adjusted to 50 and are reflected in the Final Mark column.