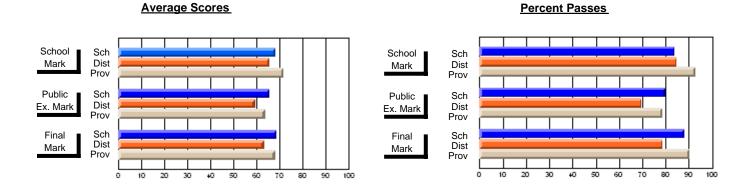

### District 1 - Labrador

#001 - St. Peter's School, Black Tickle

**Subject: Enterprise Education** 

| # students in course: 7       | School<br>Mark   | School<br>vs<br>District | School<br>vs<br>Province | Public<br>Exam<br>Mark | School<br>vs<br>District | School<br>vs<br>Province | Final<br>Mark    | School<br>vs<br>District | School<br>vs<br>Province |
|-------------------------------|------------------|--------------------------|--------------------------|------------------------|--------------------------|--------------------------|------------------|--------------------------|--------------------------|
| Average Score School District | <b>62.1</b> 59.4 | р                        | q                        |                        |                          |                          | <b>62.1</b> 59.4 | р                        | q                        |
| Province                      | 66.9             | •                        | ·                        |                        |                          |                          | 66.9             |                          | ·                        |
| Percent of Passes School      | 71.4             |                          |                          |                        |                          |                          | 71.4             |                          |                          |
| District                      | 81.3             | q                        | q                        |                        |                          |                          | 81.3             | q                        | q                        |
| Province                      | 88.4             |                          |                          |                        |                          |                          | 88.7             |                          |                          |

Modification Time: 11:02:11AM

Modification Date: 1/8/2010

Source: Evaluation & Research

<sup>\*</sup> Data from the High School Certification System. The results from supplementary courses are not reflected in these results. All students obtaining a score of 48 or 49 on the final mark, were adjusted to 50 and are reflected in the Final Mark column.