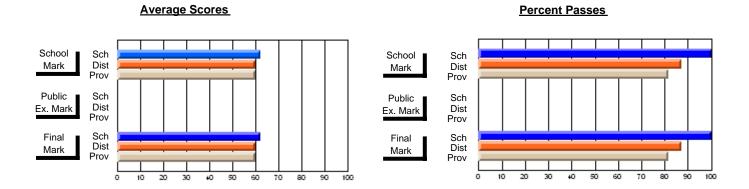

### District 1 - Labrador

#001 - St. Peter's School, Black Tickle

Subject: English Language

| # students in course: 7       | School<br>Mark   | School<br>vs<br>District | School<br>vs<br>Province | Public<br>Exam<br>Mark | School<br>vs<br>District | School<br>vs<br>Province | Final<br>Mark    | School<br>vs<br>District | School<br>vs<br>Province |
|-------------------------------|------------------|--------------------------|--------------------------|------------------------|--------------------------|--------------------------|------------------|--------------------------|--------------------------|
| Average Score School District | <b>69.0</b> 76.2 |                          |                          |                        |                          |                          | <b>69.0</b> 76.2 |                          |                          |
| Province                      | 75.3             | q                        | q                        |                        |                          |                          | 75.3             | q                        | q                        |
| Percent of Passes             |                  |                          |                          |                        |                          |                          |                  |                          |                          |
| School                        | 100.0            |                          |                          |                        |                          |                          | 100.0            |                          |                          |
| District                      | 98.9             | р                        | р                        |                        |                          |                          | 98.9             | р                        | р                        |
| Province                      | 94.4             |                          |                          |                        |                          |                          | 94.4             |                          |                          |

Modification Time: 11:02:11AM

Modification Date: 1/8/2010

Source: Evaluation & Research

<sup>\*</sup> Data from the High School Certification System. The results from supplementary courses are not reflected in these results. All students obtaining a score of 48 or 49 on the final mark, were adjusted to 50 and are reflected in the Final Mark column.