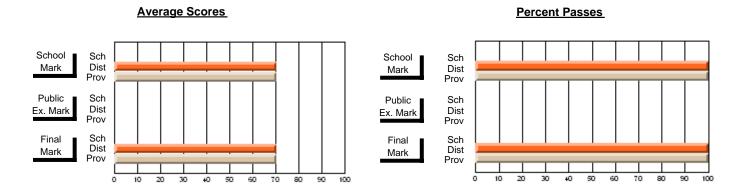

### District 1 - Labrador

#001 - St. Peter's School, Black Tickle

**Subject: Family Studies** 

| "                       |                |                          |                          | '                      | with                     | <u>nheld for re</u> a    | is <u>ons of cor</u> | <u>nfidential</u>        | ity.                     |
|-------------------------|----------------|--------------------------|--------------------------|------------------------|--------------------------|--------------------------|----------------------|--------------------------|--------------------------|
| # students in course: 4 | School<br>Mark | School<br>vs<br>District | School<br>vs<br>Province | Public<br>Exam<br>Mark | School<br>vs<br>District | School<br>vs<br>Province | Final<br>Mark        | School<br>vs<br>District | School<br>vs<br>Province |
| Average Score<br>School |                |                          |                          |                        |                          |                          |                      |                          |                          |
| District                | 67.1           | q                        | q                        |                        |                          |                          | 67.1                 | q                        | q                        |
| Province                | 73.7           | 7                        | 7                        |                        |                          |                          | 73.7                 | 7                        | 7                        |
| Percent of Passes       |                |                          |                          |                        |                          |                          |                      |                          |                          |
| School                  |                |                          |                          |                        |                          |                          |                      |                          |                          |
| District                | 82.7           | q                        | q                        |                        |                          |                          | 82.7                 | q                        | q                        |
| Province                | 93.5           |                          |                          |                        |                          |                          | 93.5                 |                          |                          |

Modification Time: 11:02:11AM

Modification Date: 1/8/2010

Source: Evaluation & Research

<sup>\*</sup> Data from the High School Certification System. The results from supplementary courses are not reflected in these results. All students obtaining a score of 48 or 49 on the final mark, were adjusted to 50 and are reflected in the Final Mark column.