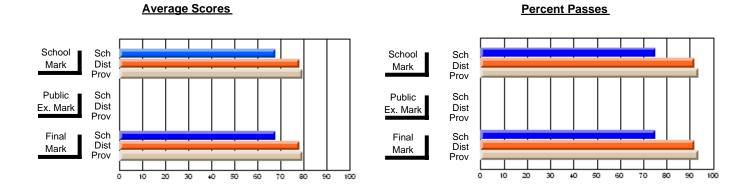

### District 1 - Labrador

#001 - St. Peter's School, Black Tickle

Subject: Science

|                                |                |                          |                          | <b>-</b>               | wit                      | <u>hheld for re</u> a    | is <u>ons of co</u> i | nfidential               | ity.                     |
|--------------------------------|----------------|--------------------------|--------------------------|------------------------|--------------------------|--------------------------|-----------------------|--------------------------|--------------------------|
| # students in course: 1        | School<br>Mark | School<br>vs<br>District | School<br>vs<br>Province | Public<br>Exam<br>Mark | School<br>vs<br>District | School<br>vs<br>Province | Final<br>Mark         | School<br>vs<br>District | School<br>vs<br>Province |
| <u>Average Score</u><br>School |                |                          |                          |                        |                          |                          |                       |                          |                          |
| District                       | 69.5           | q                        | q                        | 60.6                   | q                        | q                        | 65.2                  | q                        | q                        |
| Province                       | 67.0           | ч                        | Ч                        | 58.4                   | Ч                        | 9                        | 63.1                  | ч                        | 9                        |
| Percent of Passes              |                |                          |                          |                        |                          |                          |                       |                          |                          |
| School                         |                |                          |                          |                        |                          |                          |                       |                          |                          |
| District                       | 93.7           | р                        | р                        | 76.1                   | р                        | р                        | 89.4                  | р                        | р                        |
| Province                       | 89.5           |                          |                          | 70.4                   |                          |                          | 85.6                  |                          |                          |

Modification Time: 11:02:11AM

Modification Date: 1/8/2010

Source: Evaluation & Research

<sup>\*</sup> Data from the High School Certification System. The results from supplementary courses are not reflected in these results. All students obtaining a score of 48 or 49 on the final mark, were adjusted to 50 and are reflected in the Final Mark column.