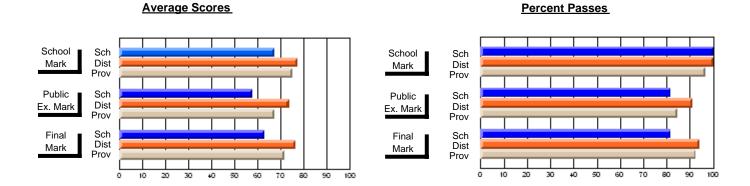

### District 1 - Labrador

#001 - St. Peter's School, Black Tickle

**Subject: Enterprise Education** 

| # students in course: 7       | School<br>Mark   | School<br>vs<br>District | School<br>vs<br>Province | Public<br>Exam<br>Mark | School<br>vs<br>District | School<br>vs<br>Province | Final<br>Mark    | School<br>vs<br>District | School<br>vs<br>Province |
|-------------------------------|------------------|--------------------------|--------------------------|------------------------|--------------------------|--------------------------|------------------|--------------------------|--------------------------|
| Average Score School District | <b>62.1</b> 59.4 | р                        | q                        |                        |                          |                          | <b>62.1</b> 59.4 | р                        | q                        |
| Province                      | 66.9             | •                        | ·                        |                        |                          |                          | 66.9             |                          | ·                        |
| Percent of Passes School      | 71.4             |                          |                          |                        |                          |                          | 71.4             |                          |                          |
| District                      | 81.3             | q                        | q                        |                        |                          |                          | 81.3             | q                        | q                        |
| Province                      | 88.4             |                          |                          |                        |                          |                          | 88.7             |                          |                          |

Modification Time: 11:02:11AM

Modification Date: 1/8/2010

Source: Evaluation & Research

<sup>\*</sup> Data from the High School Certification System. The results from supplementary courses are not reflected in these results. All students obtaining a score of 48 or 49 on the final mark, were adjusted to 50 and are reflected in the Final Mark column.