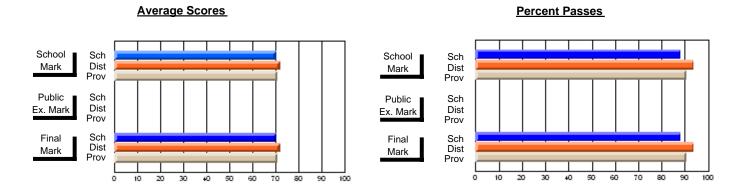

### District 1 - Labrador

#001 - St. Peter's School, Black Tickle

**Subject: Family Studies** 

| "                       |                |                          |                          | '                      | with                     | <u>nheld for re</u> a    | is <u>ons of cor</u> | <u>nfidential</u>        | ity.                     |
|-------------------------|----------------|--------------------------|--------------------------|------------------------|--------------------------|--------------------------|----------------------|--------------------------|--------------------------|
| # students in course: 4 | School<br>Mark | School<br>vs<br>District | School<br>vs<br>Province | Public<br>Exam<br>Mark | School<br>vs<br>District | School<br>vs<br>Province | Final<br>Mark        | School<br>vs<br>District | School<br>vs<br>Province |
| Average Score<br>School |                |                          |                          |                        |                          |                          |                      |                          |                          |
| District                | 67.1           | q                        | q                        |                        |                          |                          | 67.1                 | q                        | q                        |
| Province                | 73.7           | 7                        | 7                        |                        |                          |                          | 73.7                 | 7                        | 7                        |
| Percent of Passes       |                |                          |                          |                        |                          |                          |                      |                          |                          |
| School                  |                |                          |                          |                        |                          |                          |                      |                          |                          |
| District                | 82.7           | q                        | q                        |                        |                          |                          | 82.7                 | q                        | q                        |
| Province                | 93.5           |                          |                          |                        |                          |                          | 93.5                 |                          |                          |

Modification Time: 11:02:11AM

Modification Date: 1/8/2010

Source: Evaluation & Research

<sup>\*</sup> Data from the High School Certification System. The results from supplementary courses are not reflected in these results. All students obtaining a score of 48 or 49 on the final mark, were adjusted to 50 and are reflected in the Final Mark column.