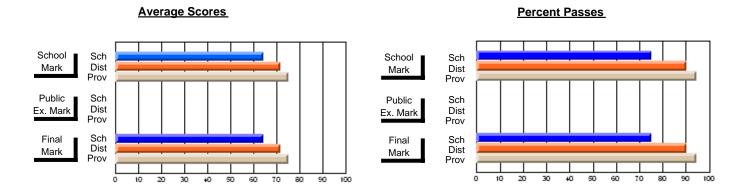

### District 1 - Labrador

#001 - St. Peter's School, Black Tickle

**Subject: Family Studies** 

| "                       |                |                          |                          | '                      | with                     | <u>nheld for re</u> a    | is <u>ons of cor</u> | <u>nfidential</u>        | ity.                     |
|-------------------------|----------------|--------------------------|--------------------------|------------------------|--------------------------|--------------------------|----------------------|--------------------------|--------------------------|
| # students in course: 4 | School<br>Mark | School<br>vs<br>District | School<br>vs<br>Province | Public<br>Exam<br>Mark | School<br>vs<br>District | School<br>vs<br>Province | Final<br>Mark        | School<br>vs<br>District | School<br>vs<br>Province |
| Average Score<br>School |                |                          |                          |                        |                          |                          |                      |                          |                          |
| District                | 67.1           | q                        | q                        |                        |                          |                          | 67.1                 | q                        | q                        |
| Province                | 73.7           | 7                        | 7                        |                        |                          |                          | 73.7                 | 7                        | 7                        |
| Percent of Passes       |                |                          |                          |                        |                          |                          |                      |                          |                          |
| School                  |                |                          |                          |                        |                          |                          |                      |                          |                          |
| District                | 82.7           | q                        | q                        |                        |                          |                          | 82.7                 | q                        | q                        |
| Province                | 93.5           |                          |                          |                        |                          |                          | 93.5                 |                          |                          |

Modification Time: 11:02:11AM

Modification Date: 1/8/2010

Source: Evaluation & Research

<sup>\*</sup> Data from the High School Certification System. The results from supplementary courses are not reflected in these results. All students obtaining a score of 48 or 49 on the final mark, were adjusted to 50 and are reflected in the Final Mark column.