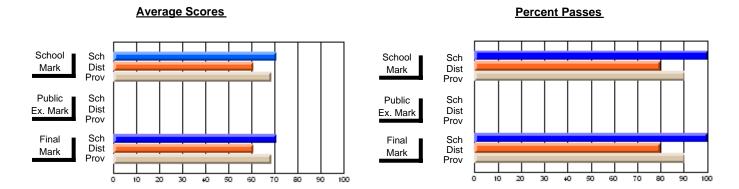

### District 1 - Labrador

#001 - St. Peter's School, Black Tickle

**Subject: Enterprise Education** 

| # students in course: 7       | School<br>Mark   | School<br>vs<br>District | School<br>vs<br>Province | Public<br>Exam<br>Mark | School<br>vs<br>District | School<br>vs<br>Province | Final<br>Mark    | School<br>vs<br>District | School<br>vs<br>Province |
|-------------------------------|------------------|--------------------------|--------------------------|------------------------|--------------------------|--------------------------|------------------|--------------------------|--------------------------|
| Average Score School District | <b>62.1</b> 59.4 | р                        | q                        |                        |                          |                          | <b>62.1</b> 59.4 | р                        | q                        |
| Province                      | 66.9             | •                        | ·                        |                        |                          |                          | 66.9             |                          | ·                        |
| Percent of Passes School      | 71.4             |                          |                          |                        |                          |                          | 71.4             |                          |                          |
| District                      | 81.3             | q                        | q                        |                        |                          |                          | 81.3             | q                        | q                        |
| Province                      | 88.4             |                          |                          |                        |                          |                          | 88.7             |                          |                          |