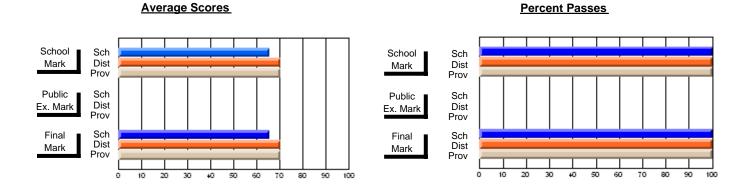

### District 1 - Labrador

#001 - St. Peter's School, Black Tickle

**Subject: Social Studies** 

| # students in course: 6        | School<br>Mark | School<br>vs<br>District | School<br>vs<br>Province | Public<br>Exam<br>Mark | School<br>vs<br>District | School<br>vs<br>Province | Final<br>Mark | School<br>vs<br>District | School<br>vs<br>Province |
|--------------------------------|----------------|--------------------------|--------------------------|------------------------|--------------------------|--------------------------|---------------|--------------------------|--------------------------|
| <u>Average Score</u><br>School | 64.3           |                          |                          |                        |                          |                          | 64.3          |                          |                          |
| District                       | 60.3           | q                        | q                        |                        |                          |                          | 60.3          | р                        | q                        |
| Province                       | 64.8           | Р                        | Ч                        |                        |                          |                          | 64.8          | Р                        | 4                        |
| Percent of Passes              |                |                          |                          |                        |                          |                          |               |                          |                          |
| School                         | 83.3           |                          |                          |                        |                          |                          | 83.3          |                          |                          |
| District                       | 86.1           | q                        | q                        |                        |                          |                          | 86.1          | q                        | q                        |
| Province                       | 86.4           |                          |                          |                        |                          |                          | 86.4          |                          |                          |

Modification Time: 11:02:11AM

Modification Date: 1/8/2010

Source: Evaluation & Research

<sup>\*</sup> Data from the High School Certification System. The results from supplementary courses are not reflected in these results. All students obtaining a score of 48 or 49 on the final mark, were adjusted to 50 and are reflected in the Final Mark column.