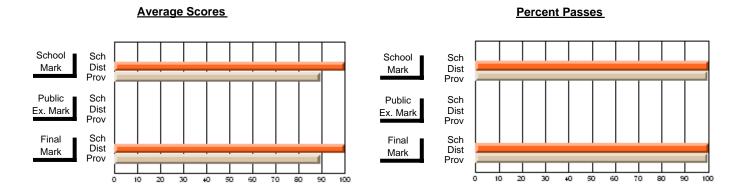

### District 1 - Labrador

#001 - St. Peter's School, Black Tickle

Subject: English Language

|                                |                |                          |                          |                        | with                     | <u>nheld for re</u> a    | s <u>ons of cor</u> | <u>nfidential</u>        | ity.                     |
|--------------------------------|----------------|--------------------------|--------------------------|------------------------|--------------------------|--------------------------|---------------------|--------------------------|--------------------------|
| # students in course: 1        | School<br>Mark | School<br>vs<br>District | School<br>vs<br>Province | Public<br>Exam<br>Mark | School<br>vs<br>District | School<br>vs<br>Province | Final<br>Mark       | School<br>vs<br>District | School<br>vs<br>Province |
| <u>Average Score</u><br>School |                |                          |                          |                        |                          |                          |                     |                          |                          |
| District                       | 53.0           | q                        | р                        |                        |                          |                          | 53.0                | р                        | p                        |
| Province                       | 53.0           | Р                        | Р                        |                        |                          |                          | 53.0                | P                        | P                        |
| Percent of Passes              |                |                          |                          |                        |                          |                          |                     |                          |                          |
| School                         |                |                          |                          |                        |                          |                          |                     |                          |                          |
| District                       | 100.0          | р                        | р                        |                        |                          |                          | 100.0               | р                        | р                        |
| Province                       | 100.0          |                          |                          |                        |                          |                          | 100.0               |                          |                          |

Modification Time: 11:02:11AM

Modification Date: 1/8/2010

Source: Evaluation & Research

<sup>\*</sup> Data from the High School Certification System. The results from supplementary courses are not reflected in these results. All students obtaining a score of 48 or 49 on the final mark, were adjusted to 50 and are reflected in the Final Mark column.