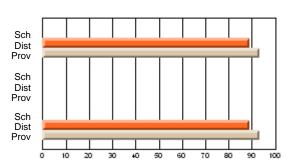

### District 1 - Labrador

#001 - St. Peter's School, Black Tickle

**Subject: Social Studies** 

|                         |                |                          |                          | <b>-</b>               | with                     | <u>hheld for re</u> a    | sons of cor   | <u>nfidential</u>        | ity.                     |
|-------------------------|----------------|--------------------------|--------------------------|------------------------|--------------------------|--------------------------|---------------|--------------------------|--------------------------|
| # students in course: 1 | School<br>Mark | School<br>vs<br>District | School<br>vs<br>Province | Public<br>Exam<br>Mark | School<br>vs<br>District | School<br>vs<br>Province | Final<br>Mark | School<br>vs<br>District | School<br>vs<br>Province |
| Average Score<br>School |                |                          |                          |                        |                          |                          | -             |                          |                          |
| District                | 71.1           | D                        | D                        | 60.4                   |                          |                          | 65.8          | a                        | G.                       |
| Province                | 70.7           | Р                        | р                        | 63.2                   | q                        | q                        | 67.1          | q                        | q                        |
| Percent of Passes       |                |                          |                          |                        |                          |                          |               |                          |                          |
| School                  |                |                          |                          |                        |                          |                          |               |                          |                          |
| District                | 94.6           | р                        | р                        | 81.1                   | р                        | р                        | 93.7          | р                        | р                        |
| Province                | 94.5           |                          |                          | 82.4                   |                          |                          | 93.3          |                          |                          |

Modification Time: 11:02:11AM

Modification Date: 1/8/2010

<sup>\*</sup> Data from the High School Certification System. The results from supplementary courses are not reflected in these results. All students obtaining a score of 48 or 49 on the final mark, were adjusted to 50 and are reflected in the Final Mark column.