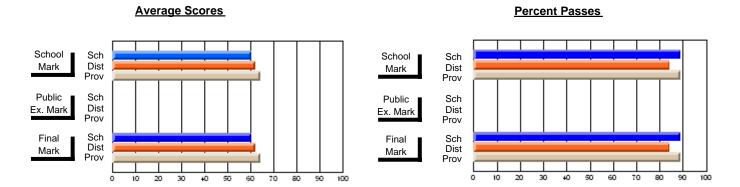

### District 1 - Labrador

#001 - St. Peter's School, Black Tickle

**Subject: Enterprise Education** 

| # students in course: 7       | School<br>Mark   | School<br>vs<br>District | School<br>vs<br>Province | Public<br>Exam<br>Mark | School<br>vs<br>District | School<br>vs<br>Province | Final<br>Mark    | School<br>vs<br>District | School<br>vs<br>Province |
|-------------------------------|------------------|--------------------------|--------------------------|------------------------|--------------------------|--------------------------|------------------|--------------------------|--------------------------|
| Average Score School District | <b>62.1</b> 59.4 | р                        | q                        |                        |                          |                          | <b>62.1</b> 59.4 | р                        | q                        |
| Province                      | 66.9             | •                        | ·                        |                        |                          |                          | 66.9             |                          | ·                        |
| Percent of Passes School      | 71.4             |                          |                          |                        |                          |                          | 71.4             |                          |                          |
| District                      | 81.3             | q                        | q                        |                        |                          |                          | 81.3             | q                        | q                        |
| Province                      | 88.4             |                          |                          |                        |                          |                          | 88.7             |                          |                          |

Modification Time: 11:02:11AM

Modification Date: 1/8/2010

Source: Evaluation & Research

<sup>\*</sup> Data from the High School Certification System. The results from supplementary courses are not reflected in these results. All students obtaining a score of 48 or 49 on the final mark, were adjusted to 50 and are reflected in the Final Mark column.