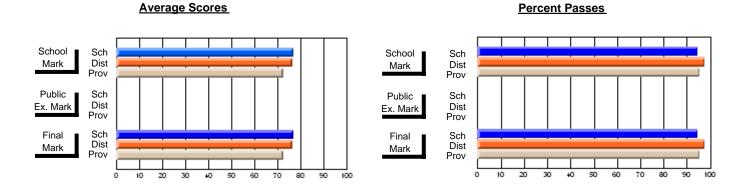

### District 1 - Labrador

#001 - St. Peter's School, Black Tickle

**Subject: Enterprise Education** 

| # students in course: 7       | School<br>Mark   | School<br>vs<br>District | School<br>vs<br>Province | Public<br>Exam<br>Mark | School<br>vs<br>District | School<br>vs<br>Province | Final<br>Mark    | School<br>vs<br>District | School<br>vs<br>Province |
|-------------------------------|------------------|--------------------------|--------------------------|------------------------|--------------------------|--------------------------|------------------|--------------------------|--------------------------|
| Average Score School District | <b>62.1</b> 59.4 | р                        | q                        |                        |                          |                          | <b>62.1</b> 59.4 | р                        | q                        |
| Province                      | 66.9             | •                        | ·                        |                        |                          |                          | 66.9             |                          | ·                        |
| Percent of Passes School      | 71.4             |                          |                          |                        |                          |                          | 71.4             |                          |                          |
| District                      | 81.3             | q                        | q                        |                        |                          |                          | 81.3             | q                        | q                        |
| Province                      | 88.4             |                          |                          |                        |                          |                          | 88.7             |                          |                          |

Modification Time: 11:02:11AM

Modification Date: 1/8/2010

Source: Evaluation & Research

<sup>\*</sup> Data from the High School Certification System. The results from supplementary courses are not reflected in these results. All students obtaining a score of 48 or 49 on the final mark, were adjusted to 50 and are reflected in the Final Mark column.