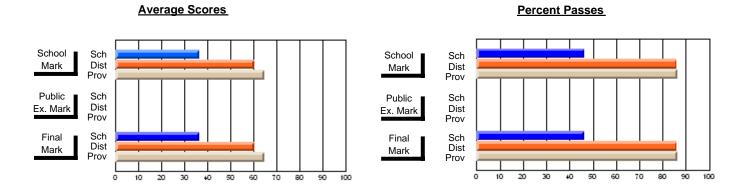

### District 1 - Labrador

#001 - St. Peter's School, Black Tickle

**Subject: Enterprise Education** 

| # students in course: 7       | School<br>Mark   | School<br>vs<br>District | School<br>vs<br>Province | Public<br>Exam<br>Mark | School<br>vs<br>District | School<br>vs<br>Province | Final<br>Mark    | School<br>vs<br>District | School<br>vs<br>Province |
|-------------------------------|------------------|--------------------------|--------------------------|------------------------|--------------------------|--------------------------|------------------|--------------------------|--------------------------|
| Average Score School District | <b>62.1</b> 59.4 | р                        | q                        |                        |                          |                          | <b>62.1</b> 59.4 | р                        | q                        |
| Province                      | 66.9             | •                        | ·                        |                        |                          |                          | 66.9             |                          | ·                        |
| Percent of Passes School      | 71.4             |                          |                          |                        |                          |                          | 71.4             |                          |                          |
| District                      | 81.3             | q                        | q                        |                        |                          |                          | 81.3             | q                        | q                        |
| Province                      | 88.4             |                          |                          |                        |                          |                          | 88.7             |                          |                          |