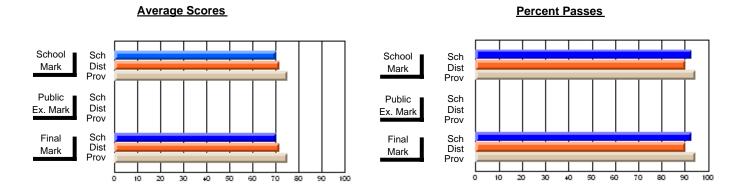

### District 1 - Labrador

#001 - St. Peter's School, Black Tickle

**Subject: Family Studies** 

| "                       |                |                          |                          | '                      | with                     | <u>nheld for re</u> a    | is <u>ons of cor</u> | <u>nfidential</u>        | ity.                     |
|-------------------------|----------------|--------------------------|--------------------------|------------------------|--------------------------|--------------------------|----------------------|--------------------------|--------------------------|
| # students in course: 4 | School<br>Mark | School<br>vs<br>District | School<br>vs<br>Province | Public<br>Exam<br>Mark | School<br>vs<br>District | School<br>vs<br>Province | Final<br>Mark        | School<br>vs<br>District | School<br>vs<br>Province |
| Average Score<br>School |                |                          |                          |                        |                          |                          |                      |                          |                          |
| District                | 67.1           | q                        | q                        |                        |                          |                          | 67.1                 | q                        | q                        |
| Province                | 73.7           | 7                        | 7                        |                        |                          |                          | 73.7                 | 7                        | 7                        |
| Percent of Passes       |                |                          |                          |                        |                          |                          |                      |                          |                          |
| School                  |                |                          |                          |                        |                          |                          |                      |                          |                          |
| District                | 82.7           | q                        | q                        |                        |                          |                          | 82.7                 | q                        | q                        |
| Province                | 93.5           |                          |                          |                        |                          |                          | 93.5                 |                          |                          |