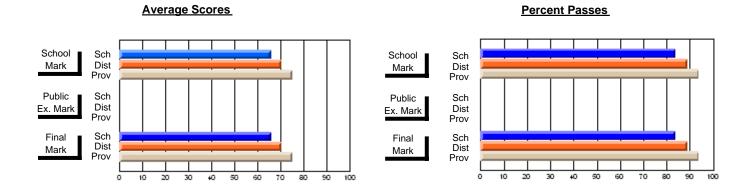

### District 1 - Labrador

#001 - St. Peter's School, Black Tickle

**Subject: Mathematics** 

| Course: MATHEMATICS 1206 |                |                          |                          | <b>⅃</b> |                        | witl                     | nheld for rea            | sons of cor   | nfidential               | ity.                     |
|--------------------------|----------------|--------------------------|--------------------------|----------|------------------------|--------------------------|--------------------------|---------------|--------------------------|--------------------------|
| # students in course: 4  | School<br>Mark | School<br>vs<br>District | School<br>vs<br>Province |          | Public<br>Exam<br>Mark | School<br>vs<br>District | School<br>vs<br>Province | Final<br>Mark | School<br>vs<br>District | School<br>vs<br>Province |
| Average Score<br>School  |                |                          |                          | -        |                        |                          |                          |               |                          |                          |
| District                 | 53.3           | р                        | q                        |          |                        |                          |                          | 53.3          | р                        | p                        |
| Province                 | 58.8           | Р                        | Р                        |          |                        |                          |                          | 58.8          | Р                        | Р                        |
| Percent of Passes        |                |                          |                          |          |                        |                          |                          |               |                          |                          |
| School                   |                |                          |                          |          |                        |                          |                          |               |                          |                          |
| District                 | 69.0           | р                        | q                        |          |                        |                          |                          | 69.0          | р                        | q                        |
| Province                 | 78.1           |                          |                          |          |                        |                          |                          | 78.1          |                          |                          |