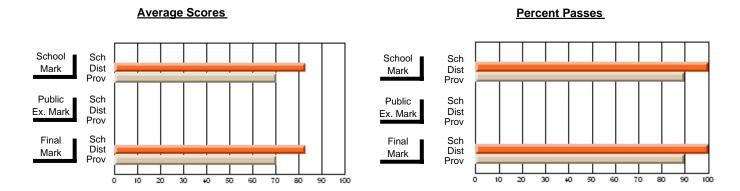

### District 1 - Labrador

#001 - St. Peter's School, Black Tickle

**Subject: Social Studies** 

|                         |                |                          |                          | <b>-</b>               | with                     | <u>hheld for re</u> a    | sons of cor   | <u>nfidential</u>        | ity.                     |
|-------------------------|----------------|--------------------------|--------------------------|------------------------|--------------------------|--------------------------|---------------|--------------------------|--------------------------|
| # students in course: 1 | School<br>Mark | School<br>vs<br>District | School<br>vs<br>Province | Public<br>Exam<br>Mark | School<br>vs<br>District | School<br>vs<br>Province | Final<br>Mark | School<br>vs<br>District | School<br>vs<br>Province |
| Average Score<br>School |                |                          |                          |                        |                          |                          | -             |                          |                          |
| District                | 71.1           | D                        | D                        | 60.4                   |                          |                          | 65.8          | a                        | G.                       |
| Province                | 70.7           | Р                        | р                        | 63.2                   | q                        | q                        | 67.1          | q                        | q                        |
| Percent of Passes       |                |                          |                          |                        |                          |                          |               |                          |                          |
| School                  |                |                          |                          |                        |                          |                          |               |                          |                          |
| District                | 94.6           | р                        | р                        | 81.1                   | р                        | р                        | 93.7          | р                        | р                        |
| Province                | 94.5           |                          |                          | 82.4                   |                          |                          | 93.3          |                          |                          |

#### **Average Scores Percent Passes** School Sch School Sch Dist Prov Mark Dist Mark Prov Public Sch Public Sch Dist Ex. Mark Dist Ex. Mark Prov Prov Sch Dist Prov Sch Dist Final Final Mark Mark Prov 80 90 40 50 60 70

Modification Time: 11:02:11AM

Modification Date: 1/8/2010

<sup>\*</sup> Data from the High School Certification System. The results from supplementary courses are not reflected in these results. All students obtaining a score of 48 or 49 on the final mark, were adjusted to 50 and are reflected in the Final Mark column.