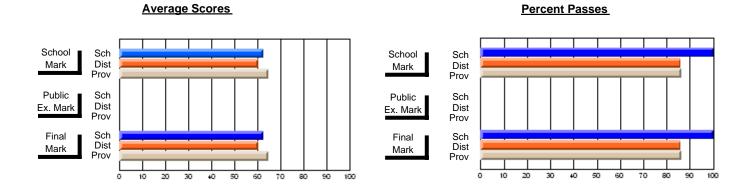

### District 1 - Labrador

#001 - St. Peter's School, Black Tickle

**Subject: Mathematics** 

|                                |                |                          |                          | <b>-</b>               | witl                     | <u>nheld for re</u> a    | s <u>ons of cor</u> | nfidential               | ity.                     |
|--------------------------------|----------------|--------------------------|--------------------------|------------------------|--------------------------|--------------------------|---------------------|--------------------------|--------------------------|
| # students in course: 2        | School<br>Mark | School<br>vs<br>District | School<br>vs<br>Province | Public<br>Exam<br>Mark | School<br>vs<br>District | School<br>vs<br>Province | Final<br>Mark       | School<br>vs<br>District | School<br>vs<br>Province |
| <u>Average Score</u><br>School |                |                          |                          |                        |                          |                          |                     |                          |                          |
| District                       | 61.3           | q                        | р                        |                        |                          |                          | 61.3                | р                        | р                        |
| Province                       | 62.1           |                          | 1                        |                        |                          |                          | 62.1                | 1                        |                          |
| Percent of Passes              |                |                          |                          |                        |                          |                          |                     |                          |                          |
| School                         |                |                          |                          |                        |                          |                          |                     |                          |                          |
| District                       | 86.9           | р                        | р                        |                        |                          |                          | 86.9                | р                        | p                        |
| Province                       | 86.0           |                          |                          |                        |                          |                          | 86.1                |                          |                          |

Modification Time: 11:02:11AM

Modification Date: 1/8/2010

Source: Evaluation & Research

<sup>\*</sup> Data from the High School Certification System. The results from supplementary courses are not reflected in these results. All students obtaining a score of 48 or 49 on the final mark, were adjusted to 50 and are reflected in the Final Mark column.