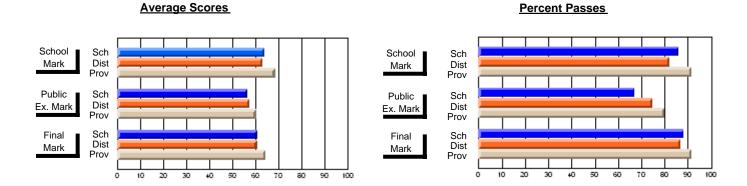

### District 1 - Labrador

#001 - St. Peter's School, Black Tickle

**Subject: Family Studies** 

| "                       |                |                          |                          | '                      | with                     | <u>nheld for re</u> a    | is <u>ons of cor</u> | <u>nfidential</u>        | ity.                     |
|-------------------------|----------------|--------------------------|--------------------------|------------------------|--------------------------|--------------------------|----------------------|--------------------------|--------------------------|
| # students in course: 4 | School<br>Mark | School<br>vs<br>District | School<br>vs<br>Province | Public<br>Exam<br>Mark | School<br>vs<br>District | School<br>vs<br>Province | Final<br>Mark        | School<br>vs<br>District | School<br>vs<br>Province |
| Average Score<br>School |                |                          |                          |                        |                          |                          |                      |                          |                          |
| District                | 67.1           | q                        | q                        |                        |                          |                          | 67.1                 | q                        | q                        |
| Province                | 73.7           | 7                        | 7                        |                        |                          |                          | 73.7                 | 7                        | 7                        |
| Percent of Passes       |                |                          |                          |                        |                          |                          |                      |                          |                          |
| School                  |                |                          |                          |                        |                          |                          |                      |                          |                          |
| District                | 82.7           | q                        | q                        |                        |                          |                          | 82.7                 | q                        | q                        |
| Province                | 93.5           |                          |                          |                        |                          |                          | 93.5                 |                          |                          |

Modification Time: 11:02:11AM

Modification Date: 1/8/2010

Source: Evaluation & Research

<sup>\*</sup> Data from the High School Certification System. The results from supplementary courses are not reflected in these results. All students obtaining a score of 48 or 49 on the final mark, were adjusted to 50 and are reflected in the Final Mark column.