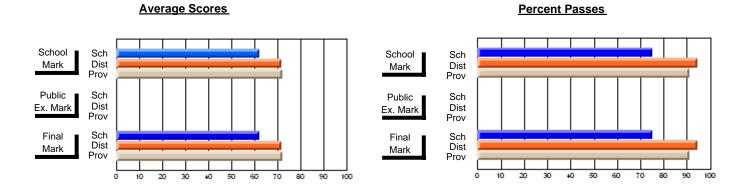

### District 1 - Labrador

#001 - St. Peter's School, Black Tickle

**Subject: Enterprise Education** 

| # students in course: 7       | School<br>Mark   | School<br>vs<br>District | School<br>vs<br>Province | Public<br>Exam<br>Mark | School<br>vs<br>District | School<br>vs<br>Province | Final<br>Mark    | School<br>vs<br>District | School<br>vs<br>Province |
|-------------------------------|------------------|--------------------------|--------------------------|------------------------|--------------------------|--------------------------|------------------|--------------------------|--------------------------|
| Average Score School District | <b>62.1</b> 59.4 | р                        | q                        |                        |                          |                          | <b>62.1</b> 59.4 | р                        | q                        |
| Province                      | 66.9             | •                        | ·                        |                        |                          |                          | 66.9             |                          | ·                        |
| Percent of Passes School      | 71.4             |                          |                          |                        |                          |                          | 71.4             |                          |                          |
| District                      | 81.3             | q                        | q                        |                        |                          |                          | 81.3             | q                        | q                        |
| Province                      | 88.4             |                          |                          |                        |                          |                          | 88.7             |                          |                          |

Modification Time: 11:02:11AM

Modification Date: 1/8/2010

Source: Evaluation & Research

<sup>\*</sup> Data from the High School Certification System. The results from supplementary courses are not reflected in these results. All students obtaining a score of 48 or 49 on the final mark, were adjusted to 50 and are reflected in the Final Mark column.