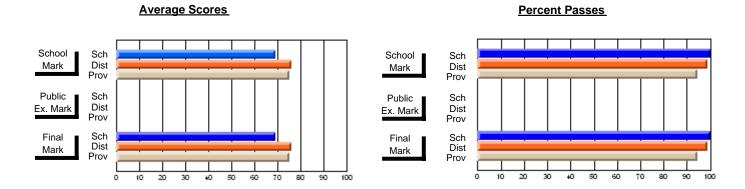

### District 1 - Labrador

#001 - St. Peter's School, Black Tickle

**Subject: Family Studies** 

| "                       |                |                          |                          | '                      | with                     | <u>nheld for re</u> a    | is <u>ons of cor</u> | <u>nfidential</u>        | ity.                     |
|-------------------------|----------------|--------------------------|--------------------------|------------------------|--------------------------|--------------------------|----------------------|--------------------------|--------------------------|
| # students in course: 4 | School<br>Mark | School<br>vs<br>District | School<br>vs<br>Province | Public<br>Exam<br>Mark | School<br>vs<br>District | School<br>vs<br>Province | Final<br>Mark        | School<br>vs<br>District | School<br>vs<br>Province |
| Average Score<br>School |                |                          |                          |                        |                          |                          |                      |                          |                          |
| District                | 67.1           | q                        | q                        |                        |                          |                          | 67.1                 | q                        | q                        |
| Province                | 73.7           | 7                        | 7                        |                        |                          |                          | 73.7                 | 7                        | 7                        |
| Percent of Passes       |                |                          |                          |                        |                          |                          |                      |                          |                          |
| School                  |                |                          |                          |                        |                          |                          |                      |                          |                          |
| District                | 82.7           | q                        | q                        |                        |                          |                          | 82.7                 | q                        | q                        |
| Province                | 93.5           |                          |                          |                        |                          |                          | 93.5                 |                          |                          |