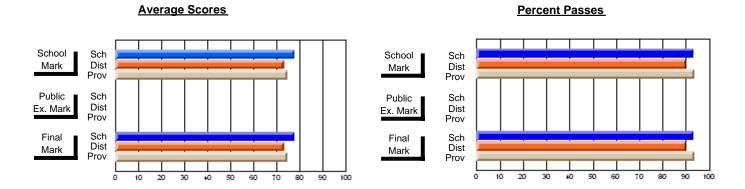

### District 1 - Labrador

#001 - St. Peter's School, Black Tickle

**Subject: Enterprise Education** 

| # students in course: 7       | School<br>Mark   | School<br>vs<br>District | School<br>vs<br>Province | Public<br>Exam<br>Mark | School<br>vs<br>District | School<br>vs<br>Province | Final<br>Mark    | School<br>vs<br>District | School<br>vs<br>Province |
|-------------------------------|------------------|--------------------------|--------------------------|------------------------|--------------------------|--------------------------|------------------|--------------------------|--------------------------|
| Average Score School District | <b>62.1</b> 59.4 | р                        | q                        |                        |                          |                          | <b>62.1</b> 59.4 | р                        | q                        |
| Province                      | 66.9             | •                        | ·                        |                        |                          |                          | 66.9             |                          | ·                        |
| Percent of Passes School      | 71.4             |                          |                          |                        |                          |                          | 71.4             |                          |                          |
| District                      | 81.3             | q                        | q                        |                        |                          |                          | 81.3             | q                        | q                        |
| Province                      | 88.4             |                          |                          |                        |                          |                          | 88.7             |                          |                          |