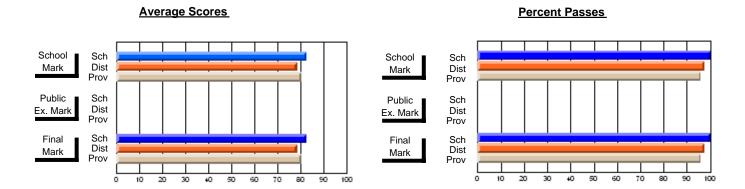

### District 1 - Labrador

#001 - St. Peter's School, Black Tickle

**Subject: Enterprise Education** 

| # students in course: 7       | School<br>Mark   | School<br>vs<br>District | School<br>vs<br>Province | Public<br>Exam<br>Mark | School<br>vs<br>District | School<br>vs<br>Province | Final<br>Mark    | School<br>vs<br>District | School<br>vs<br>Province |
|-------------------------------|------------------|--------------------------|--------------------------|------------------------|--------------------------|--------------------------|------------------|--------------------------|--------------------------|
| Average Score School District | <b>62.1</b> 59.4 | р                        | q                        |                        |                          |                          | <b>62.1</b> 59.4 | р                        | q                        |
| Province                      | 66.9             | •                        | ·                        |                        |                          |                          | 66.9             |                          | ·                        |
| Percent of Passes School      | 71.4             |                          |                          |                        |                          |                          | 71.4             |                          |                          |
| District                      | 81.3             | q                        | q                        |                        |                          |                          | 81.3             | q                        | q                        |
| Province                      | 88.4             |                          |                          |                        |                          |                          | 88.7             |                          |                          |

Modification Time: 11:02:11AM

Modification Date: 1/8/2010

Source: Evaluation & Research

<sup>\*</sup> Data from the High School Certification System. The results from supplementary courses are not reflected in these results. All students obtaining a score of 48 or 49 on the final mark, were adjusted to 50 and are reflected in the Final Mark column.