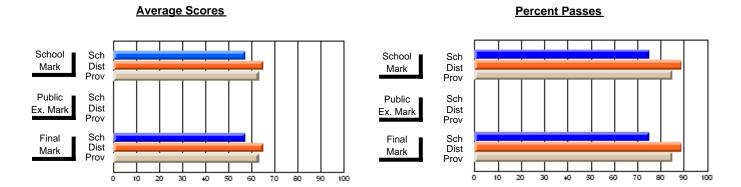

### District 1 - Labrador

#001 - St. Peter's School, Black Tickle

**Subject: Mathematics** 

| Course: MATHEMATICS 1206 |                |                          |                          | <b>⅃</b> |                        | witl                     | nheld for rea            | sons of cor   | nfidential               | ity.                     |
|--------------------------|----------------|--------------------------|--------------------------|----------|------------------------|--------------------------|--------------------------|---------------|--------------------------|--------------------------|
| # students in course: 4  | School<br>Mark | School<br>vs<br>District | School<br>vs<br>Province |          | Public<br>Exam<br>Mark | School<br>vs<br>District | School<br>vs<br>Province | Final<br>Mark | School<br>vs<br>District | School<br>vs<br>Province |
| Average Score<br>School  |                |                          |                          | -        |                        |                          |                          |               |                          |                          |
| District                 | 53.3           | р                        | q                        |          |                        |                          |                          | 53.3          | р                        | p                        |
| Province                 | 58.8           | Р                        | Р                        |          |                        |                          |                          | 58.8          | Р                        | Р                        |
| Percent of Passes        |                |                          |                          |          |                        |                          |                          |               |                          |                          |
| School                   |                |                          |                          |          |                        |                          |                          |               |                          |                          |
| District                 | 69.0           | р                        | q                        |          |                        |                          |                          | 69.0          | р                        | q                        |
| Province                 | 78.1           |                          |                          |          |                        |                          |                          | 78.1          |                          |                          |

Modification Time: 11:02:11AM

Modification Date: 1/8/2010

Source: Evaluation & Research

<sup>\*</sup> Data from the High School Certification System. The results from supplementary courses are not reflected in these results. All students obtaining a score of 48 or 49 on the final mark, were adjusted to 50 and are reflected in the Final Mark column.