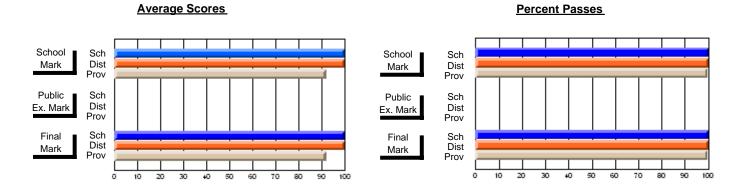

### District 1 - Labrador

#001 - St. Peter's School, Black Tickle

Subject: English Language

| # students in course: 7       | School<br>Mark   | School<br>vs<br>District | School<br>vs<br>Province | Public<br>Exam<br>Mark | School<br>vs<br>District | School<br>vs<br>Province | Final<br>Mark    | School<br>vs<br>District | School<br>vs<br>Province |
|-------------------------------|------------------|--------------------------|--------------------------|------------------------|--------------------------|--------------------------|------------------|--------------------------|--------------------------|
| Average Score School District | <b>69.0</b> 76.2 |                          |                          |                        |                          |                          | <b>69.0</b> 76.2 |                          |                          |
| Province                      | 75.3             | q                        | q                        |                        |                          |                          | 75.3             | q                        | q                        |
| Percent of Passes             |                  |                          |                          |                        |                          |                          |                  |                          |                          |
| School                        | 100.0            |                          |                          |                        |                          |                          | 100.0            |                          |                          |
| District                      | 98.9             | р                        | р                        |                        |                          |                          | 98.9             | р                        | р                        |
| Province                      | 94.4             |                          |                          |                        |                          |                          | 94.4             |                          |                          |

Modification Time: 11:02:11AM

Modification Date: 1/8/2010

Source: Evaluation & Research

<sup>\*</sup> Data from the High School Certification System. The results from supplementary courses are not reflected in these results. All students obtaining a score of 48 or 49 on the final mark, were adjusted to 50 and are reflected in the Final Mark column.