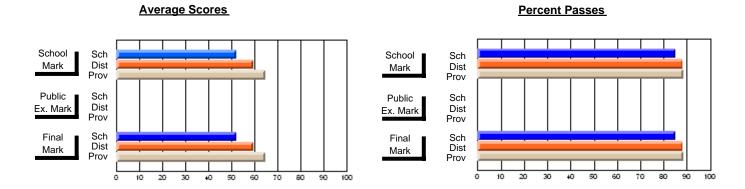

### District 1 - Labrador

#001 - St. Peter's School, Black Tickle

**Subject: Mathematics** 

|                                |                |                          |                          | <b>-</b>               | witl                     | <u>nheld for re</u> a    | s <u>ons of cor</u> | nfidential               | ity.                     |
|--------------------------------|----------------|--------------------------|--------------------------|------------------------|--------------------------|--------------------------|---------------------|--------------------------|--------------------------|
| # students in course: 2        | School<br>Mark | School<br>vs<br>District | School<br>vs<br>Province | Public<br>Exam<br>Mark | School<br>vs<br>District | School<br>vs<br>Province | Final<br>Mark       | School<br>vs<br>District | School<br>vs<br>Province |
| <u>Average Score</u><br>School |                |                          |                          |                        |                          |                          |                     |                          |                          |
| District                       | 61.3           | q                        | р                        |                        |                          |                          | 61.3                | р                        | р                        |
| Province                       | 62.1           |                          | 1                        |                        |                          |                          | 62.1                | 1                        |                          |
| Percent of Passes              |                |                          |                          |                        |                          |                          |                     |                          |                          |
| School                         |                |                          |                          |                        |                          |                          |                     |                          |                          |
| District                       | 86.9           | р                        | р                        |                        |                          |                          | 86.9                | р                        | p                        |
| Province                       | 86.0           |                          |                          |                        |                          |                          | 86.1                |                          |                          |

Modification Time: 11:02:11AM

Modification Date: 1/8/2010

Source: Evaluation & Research

<sup>\*</sup> Data from the High School Certification System. The results from supplementary courses are not reflected in these results. All students obtaining a score of 48 or 49 on the final mark, were adjusted to 50 and are reflected in the Final Mark column.