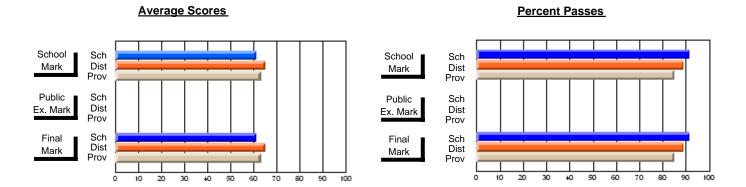

### District 1 - Labrador

#001 - St. Peter's School, Black Tickle

**Subject: Mathematics** 

|                                |                |                          |                          | <b>-</b>               | witl                     | <u>nheld for re</u> a    | s <u>ons of cor</u> | nfidential               | ity.                     |
|--------------------------------|----------------|--------------------------|--------------------------|------------------------|--------------------------|--------------------------|---------------------|--------------------------|--------------------------|
| # students in course: 2        | School<br>Mark | School<br>vs<br>District | School<br>vs<br>Province | Public<br>Exam<br>Mark | School<br>vs<br>District | School<br>vs<br>Province | Final<br>Mark       | School<br>vs<br>District | School<br>vs<br>Province |
| <u>Average Score</u><br>School |                |                          |                          |                        |                          |                          |                     |                          |                          |
| District                       | 61.3           | q                        | р                        |                        |                          |                          | 61.3                | р                        | р                        |
| Province                       | 62.1           |                          | 1                        |                        |                          |                          | 62.1                | 1                        |                          |
| Percent of Passes              |                |                          |                          |                        |                          |                          |                     |                          |                          |
| School                         |                |                          |                          |                        |                          |                          |                     |                          |                          |
| District                       | 86.9           | р                        | р                        |                        |                          |                          | 86.9                | р                        | p                        |
| Province                       | 86.0           |                          |                          |                        |                          |                          | 86.1                |                          |                          |

Modification Time: 11:02:11AM

Modification Date: 1/8/2010

Source: Evaluation & Research

<sup>\*</sup> Data from the High School Certification System. The results from supplementary courses are not reflected in these results. All students obtaining a score of 48 or 49 on the final mark, were adjusted to 50 and are reflected in the Final Mark column.