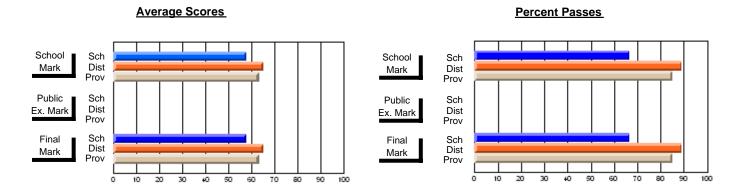

### District 1 - Labrador

#001 - St. Peter's School, Black Tickle

**Subject: Mathematics** 

| "                       |                |                          |                          | <del>-</del>           | witl                     | <u>hheld for re</u> a    | sons of cor   | nfidential               | ity.                     |
|-------------------------|----------------|--------------------------|--------------------------|------------------------|--------------------------|--------------------------|---------------|--------------------------|--------------------------|
| # students in course: 1 | School<br>Mark | School<br>vs<br>District | School<br>vs<br>Province | Public<br>Exam<br>Mark | School<br>vs<br>District | School<br>vs<br>Province | Final<br>Mark | School<br>vs<br>District | School<br>vs<br>Province |
| Average Score           |                |                          |                          |                        |                          |                          |               |                          |                          |
| School<br>District      | 63.9           |                          |                          | 60.6                   |                          |                          | 62.6          |                          |                          |
| Province                | 65.0           | q                        | q                        | 58.9                   | q                        | q                        | 62.3          | q                        | q                        |
| Percent of Passes       |                |                          |                          |                        |                          |                          |               |                          |                          |
| School                  |                |                          |                          |                        |                          |                          |               |                          |                          |
| District                | 83.7           | р                        | р                        | 72.4                   | q                        | q                        | 76.5          | q                        | q                        |
| Province                | 84.6           |                          |                          | 67.8                   |                          |                          | 79.2          |                          |                          |

#### **Average Scores Percent Passes** School Sch School Sch Dist Prov Mark Dist Mark Prov Public Sch Public Sch Dist Ex. Mark Dist Ex. Mark Prov Prov Sch Dist Prov Sch Dist Final Final Mark Mark Prov 70 80 90 20 40 50 60

Modification Time: 11:02:11AM

Modification Date: 1/8/2010

Source: Evaluation & Research

<sup>\*</sup> Data from the High School Certification System. The results from supplementary courses are not reflected in these results. All students obtaining a score of 48 or 49 on the final mark, were adjusted to 50 and are reflected in the Final Mark column.