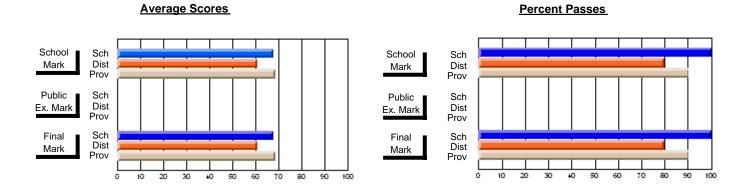

### District 1 - Labrador

#001 - St. Peter's School, Black Tickle

**Subject: Family Studies** 

| "                       |                |                          |                          | '                      | with                     | <u>nheld for re</u> a    | is <u>ons of cor</u> | <u>nfidential</u>        | ity.                     |
|-------------------------|----------------|--------------------------|--------------------------|------------------------|--------------------------|--------------------------|----------------------|--------------------------|--------------------------|
| # students in course: 4 | School<br>Mark | School<br>vs<br>District | School<br>vs<br>Province | Public<br>Exam<br>Mark | School<br>vs<br>District | School<br>vs<br>Province | Final<br>Mark        | School<br>vs<br>District | School<br>vs<br>Province |
| Average Score<br>School |                |                          |                          |                        |                          |                          |                      |                          |                          |
| District                | 67.1           | q                        | q                        |                        |                          |                          | 67.1                 | q                        | q                        |
| Province                | 73.7           | 7                        | 7                        |                        |                          |                          | 73.7                 | 7                        | 7                        |
| Percent of Passes       |                |                          |                          |                        |                          |                          |                      |                          |                          |
| School                  |                |                          |                          |                        |                          |                          |                      |                          |                          |
| District                | 82.7           | q                        | q                        |                        |                          |                          | 82.7                 | q                        | q                        |
| Province                | 93.5           |                          |                          |                        |                          |                          | 93.5                 |                          |                          |

Modification Time: 11:02:11AM

Modification Date: 1/8/2010

Source: Evaluation & Research

<sup>\*</sup> Data from the High School Certification System. The results from supplementary courses are not reflected in these results. All students obtaining a score of 48 or 49 on the final mark, were adjusted to 50 and are reflected in the Final Mark column.