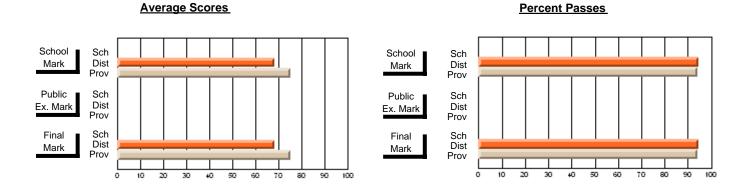

### District 1 - Labrador

#001 - St. Peter's School, Black Tickle

**Subject: Social Studies** 

| # students in course: 6        | School<br>Mark | School<br>vs<br>District | School<br>vs<br>Province | Public<br>Exam<br>Mark | School<br>vs<br>District | School<br>vs<br>Province | Final<br>Mark | School<br>vs<br>District | School<br>vs<br>Province |
|--------------------------------|----------------|--------------------------|--------------------------|------------------------|--------------------------|--------------------------|---------------|--------------------------|--------------------------|
| <u>Average Score</u><br>School | 64.3           |                          |                          |                        |                          |                          | 64.3          |                          |                          |
| District                       | 60.3           | q                        | q                        |                        |                          |                          | 60.3          | р                        | q                        |
| Province                       | 64.8           | Р                        | Ч                        |                        |                          |                          | 64.8          | Р                        | 4                        |
| Percent of Passes              |                |                          |                          |                        |                          |                          |               |                          |                          |
| School                         | 83.3           |                          |                          |                        |                          |                          | 83.3          |                          |                          |
| District                       | 86.1           | q                        | q                        |                        |                          |                          | 86.1          | q                        | q                        |
| Province                       | 86.4           |                          |                          |                        |                          |                          | 86.4          |                          |                          |