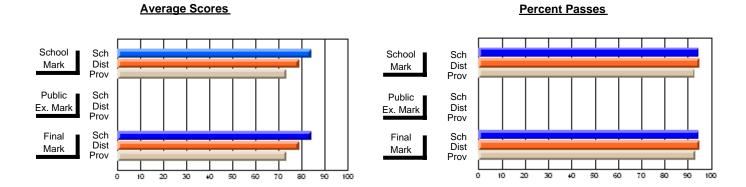

### District 1 - Labrador

#001 - St. Peter's School, Black Tickle

**Subject: Enterprise Education** 

| # students in course: 7       | School<br>Mark   | School<br>vs<br>District | School<br>vs<br>Province | Public<br>Exam<br>Mark | School<br>vs<br>District | School<br>vs<br>Province | Final<br>Mark    | School<br>vs<br>District | School<br>vs<br>Province |
|-------------------------------|------------------|--------------------------|--------------------------|------------------------|--------------------------|--------------------------|------------------|--------------------------|--------------------------|
| Average Score School District | <b>62.1</b> 59.4 | р                        | q                        |                        |                          |                          | <b>62.1</b> 59.4 | р                        | q                        |
| Province                      | 66.9             | •                        | ·                        |                        |                          |                          | 66.9             |                          | ·                        |
| Percent of Passes School      | 71.4             |                          |                          |                        |                          |                          | 71.4             |                          |                          |
| District                      | 81.3             | q                        | q                        |                        |                          |                          | 81.3             | q                        | q                        |
| Province                      | 88.4             |                          |                          |                        |                          |                          | 88.7             |                          |                          |

Modification Time: 11:02:11AM

Modification Date: 1/8/2010

Source: Evaluation & Research

<sup>\*</sup> Data from the High School Certification System. The results from supplementary courses are not reflected in these results. All students obtaining a score of 48 or 49 on the final mark, were adjusted to 50 and are reflected in the Final Mark column.