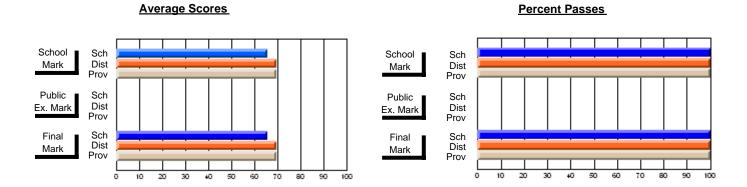

### District 1 - Labrador

#001 - St. Peter's School, Black Tickle

**Subject: Mathematics** 

|                                |                |                          |                          | <b>-</b>               | witl                     | <u>nheld for re</u> a    | s <u>ons of cor</u> | nfidential               | ity.                     |
|--------------------------------|----------------|--------------------------|--------------------------|------------------------|--------------------------|--------------------------|---------------------|--------------------------|--------------------------|
| # students in course: 2        | School<br>Mark | School<br>vs<br>District | School<br>vs<br>Province | Public<br>Exam<br>Mark | School<br>vs<br>District | School<br>vs<br>Province | Final<br>Mark       | School<br>vs<br>District | School<br>vs<br>Province |
| <u>Average Score</u><br>School |                |                          |                          |                        |                          |                          |                     |                          |                          |
| District                       | 61.3           | q                        | р                        |                        |                          |                          | 61.3                | р                        | р                        |
| Province                       | 62.1           |                          | 1                        |                        |                          |                          | 62.1                | 1                        |                          |
| Percent of Passes              |                |                          |                          |                        |                          |                          |                     |                          |                          |
| School                         |                |                          |                          |                        |                          |                          |                     |                          |                          |
| District                       | 86.9           | р                        | р                        |                        |                          |                          | 86.9                | р                        | p                        |
| Province                       | 86.0           |                          |                          |                        |                          |                          | 86.1                |                          |                          |

Modification Time: 11:02:11AM

Modification Date: 1/8/2010

Source: Evaluation & Research

<sup>\*</sup> Data from the High School Certification System. The results from supplementary courses are not reflected in these results. All students obtaining a score of 48 or 49 on the final mark, were adjusted to 50 and are reflected in the Final Mark column.