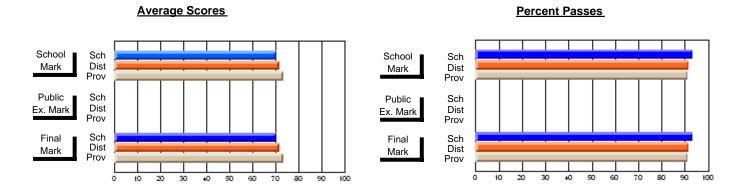

### District 1 - Labrador

#001 - St. Peter's School, Black Tickle

**Subject: Family Studies** 

| Course: NUTRITION 2102         |                |                          |                          | ـــــــــــــــــــــــــــــــــــــ | witl                     | nheld for rea            | s <u>ons of cor</u> | nfidential               | ity.                     |
|--------------------------------|----------------|--------------------------|--------------------------|---------------------------------------|--------------------------|--------------------------|---------------------|--------------------------|--------------------------|
| # students in course: 4        | School<br>Mark | School<br>vs<br>District | School<br>vs<br>Province | Public<br>Exam<br>Mark                | School<br>vs<br>District | School<br>vs<br>Province | Final<br>Mark       | School<br>vs<br>District | School<br>vs<br>Province |
| <u>Average Score</u><br>School |                |                          |                          |                                       |                          |                          |                     |                          |                          |
| District                       | 70.3           | q                        | q                        |                                       |                          |                          | 70.3                | q                        | q                        |
| Province                       | 75.3           | ,                        | -1                       |                                       |                          |                          | 75.3                | ,                        | ,                        |
| Percent of Passes              |                |                          |                          |                                       |                          |                          |                     |                          |                          |
| School                         |                |                          |                          |                                       |                          |                          |                     |                          |                          |
| District                       | 89.0           | р                        | р                        |                                       |                          |                          | 89.0                | р                        | р                        |
| Province                       | 93.9           |                          |                          |                                       |                          |                          | 93.9                |                          |                          |

Modification Time: 11:02:11AM

Modification Date: 1/8/2010

Source: Evaluation & Research

<sup>\*</sup> Data from the High School Certification System. The results from supplementary courses are not reflected in these results. All students obtaining a score of 48 or 49 on the final mark, were adjusted to 50 and are reflected in the Final Mark column.