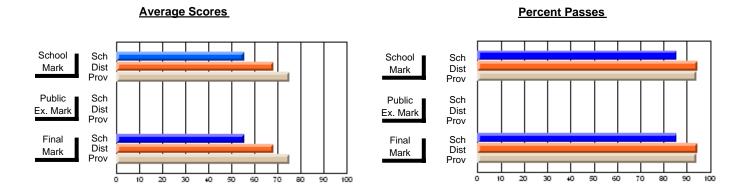

### District 1 - Labrador

#001 - St. Peter's School, Black Tickle

**Subject: Family Studies** 

| Course: NUTRITION 2102         |                |                          |                          | ـــــــــــــــــــــــــــــــــــــ | witl                     | nheld for rea            | s <u>ons of cor</u> | nfidential               | ity.                     |
|--------------------------------|----------------|--------------------------|--------------------------|---------------------------------------|--------------------------|--------------------------|---------------------|--------------------------|--------------------------|
| # students in course: 4        | School<br>Mark | School<br>vs<br>District | School<br>vs<br>Province | Public<br>Exam<br>Mark                | School<br>vs<br>District | School<br>vs<br>Province | Final<br>Mark       | School<br>vs<br>District | School<br>vs<br>Province |
| <u>Average Score</u><br>School |                |                          |                          |                                       |                          |                          |                     |                          |                          |
| District                       | 70.3           | q                        | q                        |                                       |                          |                          | 70.3                | q                        | q                        |
| Province                       | 75.3           | ,                        | -1                       |                                       |                          |                          | 75.3                | ,                        | ,                        |
| Percent of Passes              |                |                          |                          |                                       |                          |                          |                     |                          |                          |
| School                         |                |                          |                          |                                       |                          |                          |                     |                          |                          |
| District                       | 89.0           | р                        | р                        |                                       |                          |                          | 89.0                | р                        | р                        |
| Province                       | 93.9           |                          |                          |                                       |                          |                          | 93.9                |                          |                          |

Modification Time: 11:02:11AM

Modification Date: 1/8/2010

Source: Evaluation & Research

<sup>\*</sup> Data from the High School Certification System. The results from supplementary courses are not reflected in these results. All students obtaining a score of 48 or 49 on the final mark, were adjusted to 50 and are reflected in the Final Mark column.