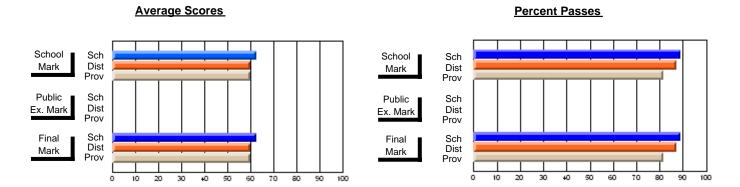

### District 1 - Labrador

#001 - St. Peter's School, Black Tickle

**Subject: Family Studies** 

| "                       |                |                          |                          | '                      | with                     | <u>nheld for re</u> a    | is <u>ons of cor</u> | <u>nfidential</u>        | ity.                     |
|-------------------------|----------------|--------------------------|--------------------------|------------------------|--------------------------|--------------------------|----------------------|--------------------------|--------------------------|
| # students in course: 4 | School<br>Mark | School<br>vs<br>District | School<br>vs<br>Province | Public<br>Exam<br>Mark | School<br>vs<br>District | School<br>vs<br>Province | Final<br>Mark        | School<br>vs<br>District | School<br>vs<br>Province |
| Average Score<br>School |                |                          |                          |                        |                          |                          |                      |                          |                          |
| District                | 67.1           | q                        | q                        |                        |                          |                          | 67.1                 | q                        | q                        |
| Province                | 73.7           | 7                        | 7                        |                        |                          |                          | 73.7                 | 7                        | 7                        |
| Percent of Passes       |                |                          |                          |                        |                          |                          |                      |                          |                          |
| School                  |                |                          |                          |                        |                          |                          |                      |                          |                          |
| District                | 82.7           | q                        | q                        |                        |                          |                          | 82.7                 | q                        | q                        |
| Province                | 93.5           |                          |                          |                        |                          |                          | 93.5                 |                          |                          |

Modification Time: 11:02:11AM

Modification Date: 1/8/2010

Source: Evaluation & Research

<sup>\*</sup> Data from the High School Certification System. The results from supplementary courses are not reflected in these results. All students obtaining a score of 48 or 49 on the final mark, were adjusted to 50 and are reflected in the Final Mark column.