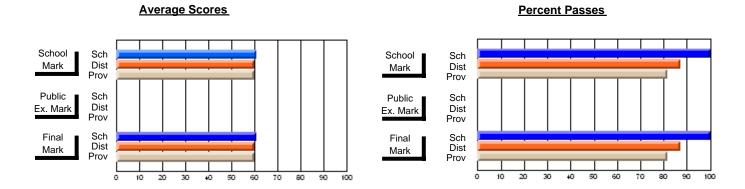

### District 1 - Labrador

#002 - Henry Gordon Academy, Cartwright

Subject: Art

| # students in course: 8 | School<br>Mark | School<br>vs<br>District | School<br>vs<br>Province | Public<br>Exam<br>Mark | School<br>vs<br>District | School<br>vs<br>Province | Final<br>Mark | School<br>vs<br>District | School<br>vs<br>Province |
|-------------------------|----------------|--------------------------|--------------------------|------------------------|--------------------------|--------------------------|---------------|--------------------------|--------------------------|
| Average Score<br>School | 62.1           |                          |                          |                        |                          |                          | 62.1          |                          |                          |
| District                | 71.8           | q                        | q                        |                        |                          |                          | 71.8          | q                        | q                        |
| Province                | 72.3           |                          | ·                        |                        |                          |                          | 72.3          |                          |                          |
| Percent of Passes       |                |                          |                          |                        |                          |                          |               |                          |                          |
| School                  | 75.0           |                          |                          |                        |                          |                          | 75.0          |                          |                          |
| District                | 94.4           | q                        | q                        |                        |                          |                          | 94.4          | q                        | q                        |
| Province                | 91.1           |                          |                          |                        |                          |                          | 91.2          |                          |                          |

Modification Time: 11:02:11AM

Modification Date: 1/8/2010

Source: Evaluation & Research

<sup>\*</sup> Data from the High School Certification System. The results from supplementary courses are not reflected in these results. All students obtaining a score of 48 or 49 on the final mark, were adjusted to 50 and are reflected in the Final Mark column.