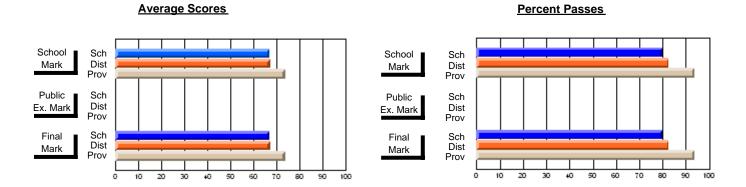

### District 1 - Labrador

#001 - St. Peter's School, Black Tickle

**Subject: Mathematics** 

| Course: MATHEMATICS 1206 |                |                          |                          | <b>⅃</b> |                        | witl                     | nheld for rea            | sons of cor   | nfidential               | ity.                     |
|--------------------------|----------------|--------------------------|--------------------------|----------|------------------------|--------------------------|--------------------------|---------------|--------------------------|--------------------------|
| # students in course: 4  | School<br>Mark | School<br>vs<br>District | School<br>vs<br>Province |          | Public<br>Exam<br>Mark | School<br>vs<br>District | School<br>vs<br>Province | Final<br>Mark | School<br>vs<br>District | School<br>vs<br>Province |
| Average Score<br>School  |                |                          |                          | -        |                        |                          |                          |               |                          |                          |
| District                 | 53.3           | р                        | q                        |          |                        |                          |                          | 53.3          | р                        | p                        |
| Province                 | 58.8           | Р                        | Р                        |          |                        |                          |                          | 58.8          | Р                        | Р                        |
| Percent of Passes        |                |                          |                          |          |                        |                          |                          |               |                          |                          |
| School                   |                |                          |                          |          |                        |                          |                          |               |                          |                          |
| District                 | 69.0           | р                        | q                        |          |                        |                          |                          | 69.0          | р                        | q                        |
| Province                 | 78.1           |                          |                          |          |                        |                          |                          | 78.1          |                          |                          |