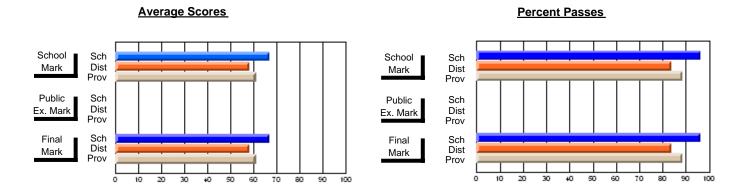

### District 1 - Labrador

#001 - St. Peter's School, Black Tickle

**Subject: Family Studies** 

| Course: NUTRITION 2102         |                |                          |                          | ـــــــــــــــــــــــــــــــــــــ | witl                     | nheld for rea            | s <u>ons of cor</u> | nfidential               | ity.                     |
|--------------------------------|----------------|--------------------------|--------------------------|---------------------------------------|--------------------------|--------------------------|---------------------|--------------------------|--------------------------|
| # students in course: 4        | School<br>Mark | School<br>vs<br>District | School<br>vs<br>Province | Public<br>Exam<br>Mark                | School<br>vs<br>District | School<br>vs<br>Province | Final<br>Mark       | School<br>vs<br>District | School<br>vs<br>Province |
| <u>Average Score</u><br>School |                |                          |                          |                                       |                          |                          |                     |                          |                          |
| District                       | 70.3           | q                        | q                        |                                       |                          |                          | 70.3                | q                        | q                        |
| Province                       | 75.3           | ,                        | -1                       |                                       |                          |                          | 75.3                | ,                        | ,                        |
| Percent of Passes              |                |                          |                          |                                       |                          |                          |                     |                          |                          |
| School                         |                |                          |                          |                                       |                          |                          |                     |                          |                          |
| District                       | 89.0           | р                        | р                        |                                       |                          |                          | 89.0                | р                        | р                        |
| Province                       | 93.9           |                          |                          |                                       |                          |                          | 93.9                |                          |                          |

Modification Time: 11:02:11AM

Modification Date: 1/8/2010

Source: Evaluation & Research

<sup>\*</sup> Data from the High School Certification System. The results from supplementary courses are not reflected in these results. All students obtaining a score of 48 or 49 on the final mark, were adjusted to 50 and are reflected in the Final Mark column.