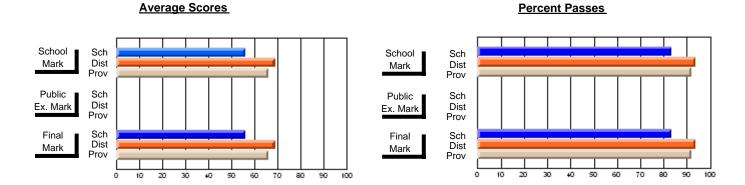

### District 1 - Labrador

#001 - St. Peter's School, Black Tickle

**Subject: Enterprise Education** 

| # students in course: 7       | School<br>Mark   | School<br>vs<br>District | School<br>vs<br>Province | Public<br>Exam<br>Mark | School<br>vs<br>District | School<br>vs<br>Province | Final<br>Mark    | School<br>vs<br>District | School<br>vs<br>Province |
|-------------------------------|------------------|--------------------------|--------------------------|------------------------|--------------------------|--------------------------|------------------|--------------------------|--------------------------|
| Average Score School District | <b>62.1</b> 59.4 | р                        | q                        |                        |                          |                          | <b>62.1</b> 59.4 | р                        | q                        |
| Province                      | 66.9             | •                        | ·                        |                        |                          |                          | 66.9             |                          | ·                        |
| Percent of Passes School      | 71.4             |                          |                          |                        |                          |                          | 71.4             |                          |                          |
| District                      | 81.3             | q                        | q                        |                        |                          |                          | 81.3             | q                        | q                        |
| Province                      | 88.4             |                          |                          |                        |                          |                          | 88.7             |                          |                          |

Modification Time: 11:02:11AM

Modification Date: 1/8/2010

Source: Evaluation & Research

<sup>\*</sup> Data from the High School Certification System. The results from supplementary courses are not reflected in these results. All students obtaining a score of 48 or 49 on the final mark, were adjusted to 50 and are reflected in the Final Mark column.