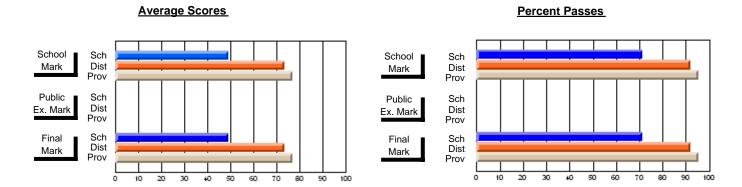

### District 1 - Labrador

#001 - St. Peter's School, Black Tickle

**Subject: Enterprise Education** 

| # students in course: 7       | School<br>Mark   | School<br>vs<br>District | School<br>vs<br>Province | Public<br>Exam<br>Mark | School<br>vs<br>District | School<br>vs<br>Province | Final<br>Mark    | School<br>vs<br>District | School<br>vs<br>Province |
|-------------------------------|------------------|--------------------------|--------------------------|------------------------|--------------------------|--------------------------|------------------|--------------------------|--------------------------|
| Average Score School District | <b>62.1</b> 59.4 | р                        | q                        |                        |                          |                          | <b>62.1</b> 59.4 | р                        | q                        |
| Province                      | 66.9             | •                        | ·                        |                        |                          |                          | 66.9             |                          | ·                        |
| Percent of Passes School      | 71.4             |                          |                          |                        |                          |                          | 71.4             |                          |                          |
| District                      | 81.3             | q                        | q                        |                        |                          |                          | 81.3             | q                        | q                        |
| Province                      | 88.4             |                          |                          |                        |                          |                          | 88.7             |                          |                          |

Modification Time: 11:02:11AM

Modification Date: 1/8/2010

Source: Evaluation & Research

<sup>\*</sup> Data from the High School Certification System. The results from supplementary courses are not reflected in these results. All students obtaining a score of 48 or 49 on the final mark, were adjusted to 50 and are reflected in the Final Mark column.