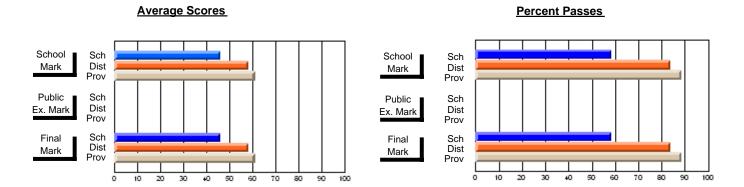

### District 1 - Labrador

#001 - St. Peter's School, Black Tickle

**Subject: Mathematics** 

| Course: MATHEMATICS 1206 |                |                          |                          | <b>⅃</b> |                        | witl                     | nheld for rea            | sons of cor   | nfidential               | ity.                     |
|--------------------------|----------------|--------------------------|--------------------------|----------|------------------------|--------------------------|--------------------------|---------------|--------------------------|--------------------------|
| # students in course: 4  | School<br>Mark | School<br>vs<br>District | School<br>vs<br>Province |          | Public<br>Exam<br>Mark | School<br>vs<br>District | School<br>vs<br>Province | Final<br>Mark | School<br>vs<br>District | School<br>vs<br>Province |
| Average Score<br>School  |                |                          |                          | -        |                        |                          |                          |               |                          |                          |
| District                 | 53.3           | р                        | q                        |          |                        |                          |                          | 53.3          | р                        | p                        |
| Province                 | 58.8           | Р                        | Р                        |          |                        |                          |                          | 58.8          | Р                        | Р                        |
| Percent of Passes        |                |                          |                          |          |                        |                          |                          |               |                          |                          |
| School                   |                |                          |                          |          |                        |                          |                          |               |                          |                          |
| District                 | 69.0           | р                        | q                        |          |                        |                          |                          | 69.0          | р                        | q                        |
| Province                 | 78.1           |                          |                          |          |                        |                          |                          | 78.1          |                          |                          |