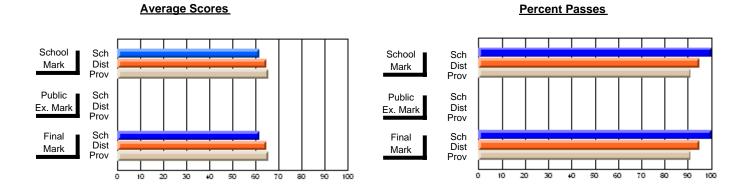

### District 1 - Labrador

#001 - St. Peter's School, Black Tickle

**Subject: Family Studies** 

| Course: NUTRITION 2102         |                |                          |                          | ـــــــــــــــــــــــــــــــــــــ | witl                     | nheld for rea            | s <u>ons of cor</u> | nfidential               | ity.                     |
|--------------------------------|----------------|--------------------------|--------------------------|---------------------------------------|--------------------------|--------------------------|---------------------|--------------------------|--------------------------|
| # students in course: 4        | School<br>Mark | School<br>vs<br>District | School<br>vs<br>Province | Public<br>Exam<br>Mark                | School<br>vs<br>District | School<br>vs<br>Province | Final<br>Mark       | School<br>vs<br>District | School<br>vs<br>Province |
| <u>Average Score</u><br>School |                |                          |                          |                                       |                          |                          |                     |                          |                          |
| District                       | 70.3           | q                        | q                        |                                       |                          |                          | 70.3                | q                        | q                        |
| Province                       | 75.3           | ,                        | -1                       |                                       |                          |                          | 75.3                | ,                        | ,                        |
| Percent of Passes              |                |                          |                          |                                       |                          |                          |                     |                          |                          |
| School                         |                |                          |                          |                                       |                          |                          |                     |                          |                          |
| District                       | 89.0           | р                        | р                        |                                       |                          |                          | 89.0                | р                        | р                        |
| Province                       | 93.9           |                          |                          |                                       |                          |                          | 93.9                |                          |                          |

Modification Time: 11:02:11AM

Modification Date: 1/8/2010

Source: Evaluation & Research

<sup>\*</sup> Data from the High School Certification System. The results from supplementary courses are not reflected in these results. All students obtaining a score of 48 or 49 on the final mark, were adjusted to 50 and are reflected in the Final Mark column.