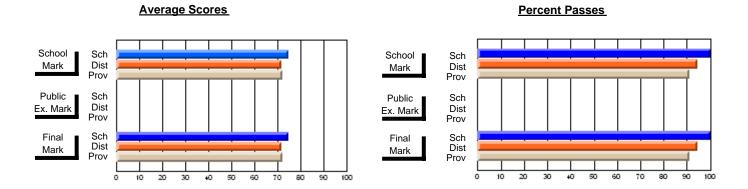

### District 1 - Labrador

#001 - St. Peter's School, Black Tickle

**Subject: Mathematics** 

| Course: MATHEMATICS 1206 |                |                          |                          | <b>⅃</b> |                        | witl                     | nheld for rea            | sons of cor   | nfidential               | ity.                     |
|--------------------------|----------------|--------------------------|--------------------------|----------|------------------------|--------------------------|--------------------------|---------------|--------------------------|--------------------------|
| # students in course: 4  | School<br>Mark | School<br>vs<br>District | School<br>vs<br>Province |          | Public<br>Exam<br>Mark | School<br>vs<br>District | School<br>vs<br>Province | Final<br>Mark | School<br>vs<br>District | School<br>vs<br>Province |
| Average Score<br>School  |                |                          |                          | -        |                        |                          |                          |               |                          |                          |
| District                 | 53.3           | р                        | q                        |          |                        |                          |                          | 53.3          | р                        | p                        |
| Province                 | 58.8           | Р                        | Р                        |          |                        |                          |                          | 58.8          | Р                        | Р                        |
| Percent of Passes        |                |                          |                          |          |                        |                          |                          |               |                          |                          |
| School                   |                |                          |                          |          |                        |                          |                          |               |                          |                          |
| District                 | 69.0           | р                        | q                        |          |                        |                          |                          | 69.0          | р                        | q                        |
| Province                 | 78.1           |                          |                          |          |                        |                          |                          | 78.1          |                          |                          |

Modification Time: 11:02:11AM

Modification Date: 1/8/2010

Source: Evaluation & Research

<sup>\*</sup> Data from the High School Certification System. The results from supplementary courses are not reflected in these results. All students obtaining a score of 48 or 49 on the final mark, were adjusted to 50 and are reflected in the Final Mark column.