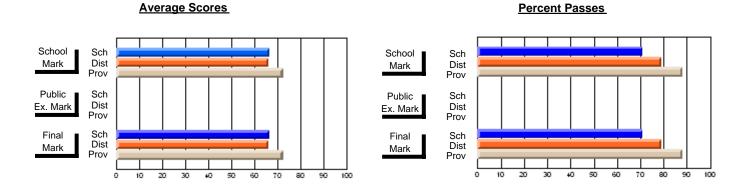

### District 1 - Labrador

#001 - St. Peter's School, Black Tickle

**Subject: Mathematics** 

| Course: MATHEMATICS 1206 |                |                          |                          | <b>⅃</b> |                        | witl                     | nheld for rea            | sons of cor   | nfidential               | ity.                     |
|--------------------------|----------------|--------------------------|--------------------------|----------|------------------------|--------------------------|--------------------------|---------------|--------------------------|--------------------------|
| # students in course: 4  | School<br>Mark | School<br>vs<br>District | School<br>vs<br>Province |          | Public<br>Exam<br>Mark | School<br>vs<br>District | School<br>vs<br>Province | Final<br>Mark | School<br>vs<br>District | School<br>vs<br>Province |
| Average Score<br>School  |                |                          |                          | -        |                        |                          |                          |               |                          |                          |
| District                 | 53.3           | р                        | q                        |          |                        |                          |                          | 53.3          | р                        | p                        |
| Province                 | 58.8           | Р                        | Р                        |          |                        |                          |                          | 58.8          | Р                        | Р                        |
| Percent of Passes        |                |                          |                          |          |                        |                          |                          |               |                          |                          |
| School                   |                |                          |                          |          |                        |                          |                          |               |                          |                          |
| District                 | 69.0           | р                        | q                        |          |                        |                          |                          | 69.0          | р                        | q                        |
| Province                 | 78.1           |                          |                          |          |                        |                          |                          | 78.1          |                          |                          |

Modification Time: 11:02:11AM

Modification Date: 1/8/2010

Source: Evaluation & Research

<sup>\*</sup> Data from the High School Certification System. The results from supplementary courses are not reflected in these results. All students obtaining a score of 48 or 49 on the final mark, were adjusted to 50 and are reflected in the Final Mark column.