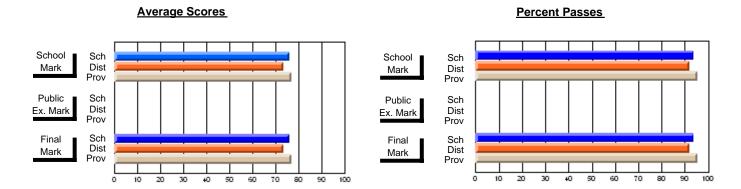

### District 1 - Labrador

#001 - St. Peter's School, Black Tickle

**Subject: Enterprise Education** 

| # students in course: 7       | School<br>Mark   | School<br>vs<br>District | School<br>vs<br>Province | Public<br>Exam<br>Mark | School<br>vs<br>District | School<br>vs<br>Province | Final<br>Mark    | School<br>vs<br>District | School<br>vs<br>Province |
|-------------------------------|------------------|--------------------------|--------------------------|------------------------|--------------------------|--------------------------|------------------|--------------------------|--------------------------|
| Average Score School District | <b>62.1</b> 59.4 | р                        | q                        |                        |                          |                          | <b>62.1</b> 59.4 | р                        | q                        |
| Province                      | 66.9             | •                        | ·                        |                        |                          |                          | 66.9             |                          | ·                        |
| Percent of Passes School      | 71.4             |                          |                          |                        |                          |                          | 71.4             |                          |                          |
| District                      | 81.3             | q                        | q                        |                        |                          |                          | 81.3             | q                        | q                        |
| Province                      | 88.4             |                          |                          |                        |                          |                          | 88.7             |                          |                          |