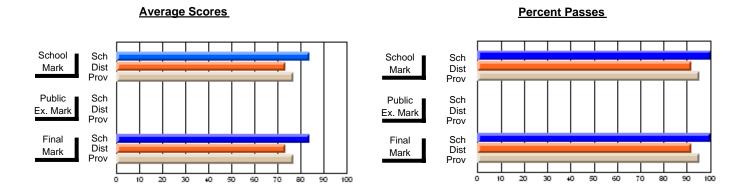

### District 1 - Labrador

#001 - St. Peter's School, Black Tickle

**Subject: Enterprise Education** 

| # students in course: 7       | School<br>Mark   | School<br>vs<br>District | School<br>vs<br>Province | Public<br>Exam<br>Mark | School<br>vs<br>District | School<br>vs<br>Province | Final<br>Mark    | School<br>vs<br>District | School<br>vs<br>Province |
|-------------------------------|------------------|--------------------------|--------------------------|------------------------|--------------------------|--------------------------|------------------|--------------------------|--------------------------|
| Average Score School District | <b>62.1</b> 59.4 | р                        | q                        |                        |                          |                          | <b>62.1</b> 59.4 | р                        | q                        |
| Province                      | 66.9             | •                        | ·                        |                        |                          |                          | 66.9             |                          | ·                        |
| Percent of Passes School      | 71.4             |                          |                          |                        |                          |                          | 71.4             |                          |                          |
| District                      | 81.3             | q                        | q                        |                        |                          |                          | 81.3             | q                        | q                        |
| Province                      | 88.4             |                          |                          |                        |                          |                          | 88.7             |                          |                          |