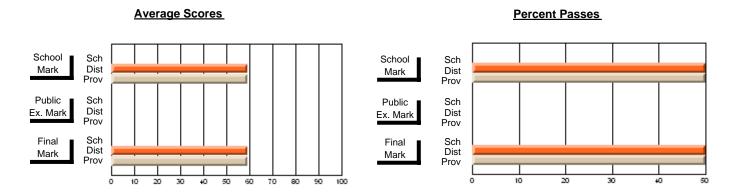

### District 1 - Labrador

#001 - St. Peter's School, Black Tickle

**Subject: Social Studies** 

|                                |                |                          |                          | <b>-</b>               | with                     | <u>nheld for re</u> a    | sons of cor   | nfidential               | ity.                     |
|--------------------------------|----------------|--------------------------|--------------------------|------------------------|--------------------------|--------------------------|---------------|--------------------------|--------------------------|
| # students in course: 1        | School<br>Mark | School<br>vs<br>District | School<br>vs<br>Province | Public<br>Exam<br>Mark | School<br>vs<br>District | School<br>vs<br>Province | Final<br>Mark | School<br>vs<br>District | School<br>vs<br>Province |
| <u>Average Score</u><br>School |                |                          |                          |                        |                          |                          |               |                          |                          |
| District                       | 58.5           | q                        | q                        |                        |                          |                          | 58.5          | q                        | a                        |
| Province                       | 57.3           | Ч                        | Ч                        |                        |                          |                          | 57.3          | ч                        | q                        |
| Percent of Passes              |                |                          |                          |                        |                          |                          |               |                          |                          |
| School                         |                |                          |                          |                        |                          |                          |               |                          |                          |
| District                       | 75.0           | р                        | р                        |                        |                          |                          | 75.0          | р                        | р                        |
| Province                       | 80.6           |                          |                          |                        |                          |                          | 80.6          |                          |                          |

#### **Average Scores Percent Passes** School Sch School Sch Dist Prov Mark Dist Mark Prov Public Sch Public Sch Dist Ex. Mark Dist Ex. Mark Prov Sch Dist Prov Final Sch Final Dist Mark Mark 20 30 70 80 40 60

Modification Time: 11:02:11AM

Modification Date: 1/8/2010

Source: Evaluation & Research

Web Site: http://www.education.gov.nf.ca/sch\_rep/2008/Index.htm

<sup>\*</sup> Data from the High School Certification System. The results from supplementary courses are not reflected in these results. All students obtaining a score of 48 or 49 on the final mark, were adjusted to 50 and are reflected in the Final Mark column.