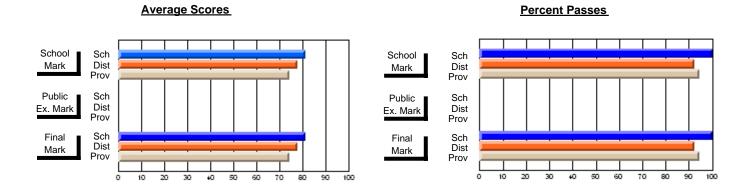

### District 1 - Labrador

#001 - St. Peter's School, Black Tickle

**Subject: Family Studies** 

| Course: NUTRITION 2102         |                |                          |                          | ـــــــــــــــــــــــــــــــــــــ | witl                     | nheld for rea            | s <u>ons of cor</u> | nfidential               | ity.                     |
|--------------------------------|----------------|--------------------------|--------------------------|---------------------------------------|--------------------------|--------------------------|---------------------|--------------------------|--------------------------|
| # students in course: 4        | School<br>Mark | School<br>vs<br>District | School<br>vs<br>Province | Public<br>Exam<br>Mark                | School<br>vs<br>District | School<br>vs<br>Province | Final<br>Mark       | School<br>vs<br>District | School<br>vs<br>Province |
| <u>Average Score</u><br>School |                |                          |                          |                                       |                          |                          |                     |                          |                          |
| District                       | 70.3           | q                        | q                        |                                       |                          |                          | 70.3                | q                        | q                        |
| Province                       | 75.3           | ,                        | -1                       |                                       |                          |                          | 75.3                | ,                        | ,                        |
| Percent of Passes              |                |                          |                          |                                       |                          |                          |                     |                          |                          |
| School                         |                |                          |                          |                                       |                          |                          |                     |                          |                          |
| District                       | 89.0           | р                        | р                        |                                       |                          |                          | 89.0                | р                        | р                        |
| Province                       | 93.9           |                          |                          |                                       |                          |                          | 93.9                |                          |                          |

Modification Time: 11:02:11AM

Modification Date: 1/8/2010

Source: Evaluation & Research

<sup>\*</sup> Data from the High School Certification System. The results from supplementary courses are not reflected in these results. All students obtaining a score of 48 or 49 on the final mark, were adjusted to 50 and are reflected in the Final Mark column.