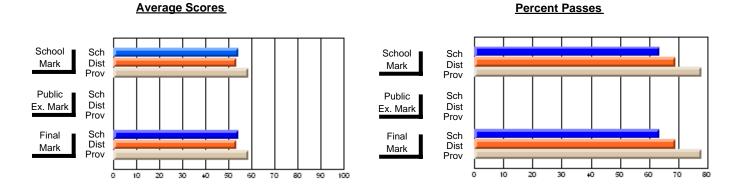

### District 1 - Labrador

#001 - St. Peter's School, Black Tickle

**Subject: Mathematics** 

| Course: MATHEMATICS 1206 |                |                          |                          | <b>⅃</b> |                        | witl                     | nheld for rea            | sons of cor   | nfidential               | ity.                     |
|--------------------------|----------------|--------------------------|--------------------------|----------|------------------------|--------------------------|--------------------------|---------------|--------------------------|--------------------------|
| # students in course: 4  | School<br>Mark | School<br>vs<br>District | School<br>vs<br>Province |          | Public<br>Exam<br>Mark | School<br>vs<br>District | School<br>vs<br>Province | Final<br>Mark | School<br>vs<br>District | School<br>vs<br>Province |
| Average Score<br>School  |                |                          |                          | -        |                        |                          |                          |               |                          |                          |
| District                 | 53.3           | р                        | q                        |          |                        |                          |                          | 53.3          | р                        | p                        |
| Province                 | 58.8           | Р                        | Р                        |          |                        |                          |                          | 58.8          | Р                        | Р                        |
| Percent of Passes        |                |                          |                          |          |                        |                          |                          |               |                          |                          |
| School                   |                |                          |                          |          |                        |                          |                          |               |                          |                          |
| District                 | 69.0           | р                        | q                        |          |                        |                          |                          | 69.0          | р                        | q                        |
| Province                 | 78.1           |                          |                          |          |                        |                          |                          | 78.1          |                          |                          |

Modification Time: 11:02:11AM

Modification Date: 1/8/2010

Source: Evaluation & Research

<sup>\*</sup> Data from the High School Certification System. The results from supplementary courses are not reflected in these results. All students obtaining a score of 48 or 49 on the final mark, were adjusted to 50 and are reflected in the Final Mark column.