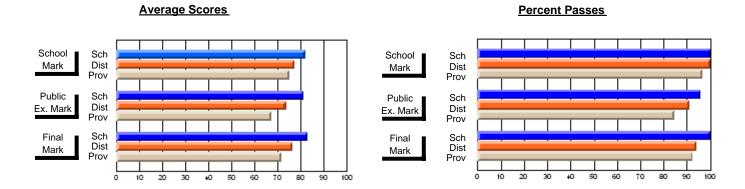

### District 1 - Labrador

#001 - St. Peter's School, Black Tickle

**Subject: Enterprise Education** 

| # students in course: 7       | School<br>Mark   | School<br>vs<br>District | School<br>vs<br>Province | Public<br>Exam<br>Mark | School<br>vs<br>District | School<br>vs<br>Province | Final<br>Mark    | School<br>vs<br>District | School<br>vs<br>Province |
|-------------------------------|------------------|--------------------------|--------------------------|------------------------|--------------------------|--------------------------|------------------|--------------------------|--------------------------|
| Average Score School District | <b>62.1</b> 59.4 | р                        | q                        |                        |                          |                          | <b>62.1</b> 59.4 | р                        | q                        |
| Province                      | 66.9             | •                        | ·                        |                        |                          |                          | 66.9             |                          | ·                        |
| Percent of Passes School      | 71.4             |                          |                          |                        |                          |                          | 71.4             |                          |                          |
| District                      | 81.3             | q                        | q                        |                        |                          |                          | 81.3             | q                        | q                        |
| Province                      | 88.4             |                          |                          |                        |                          |                          | 88.7             |                          |                          |

Modification Time: 11:02:11AM

Modification Date: 1/8/2010

Source: Evaluation & Research

<sup>\*</sup> Data from the High School Certification System. The results from supplementary courses are not reflected in these results. All students obtaining a score of 48 or 49 on the final mark, were adjusted to 50 and are reflected in the Final Mark column.