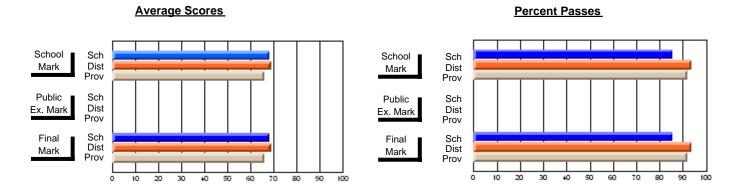

### District 1 - Labrador

#001 - St. Peter's School, Black Tickle

Subject: Science

|                                |                |                          |                          | <b>-</b>               | wit                      | <u>hheld for re</u> a    | is <u>ons of co</u> i | nfidential               | ity.                     |
|--------------------------------|----------------|--------------------------|--------------------------|------------------------|--------------------------|--------------------------|-----------------------|--------------------------|--------------------------|
| # students in course: 1        | School<br>Mark | School<br>vs<br>District | School<br>vs<br>Province | Public<br>Exam<br>Mark | School<br>vs<br>District | School<br>vs<br>Province | Final<br>Mark         | School<br>vs<br>District | School<br>vs<br>Province |
| <u>Average Score</u><br>School |                |                          |                          |                        |                          |                          |                       |                          |                          |
| District                       | 69.5           | q                        | q                        | 60.6                   | q                        | q                        | 65.2                  | q                        | q                        |
| Province                       | 67.0           | ч                        | Ч                        | 58.4                   | Ч                        | 9                        | 63.1                  | ч                        | 9                        |
| Percent of Passes              |                |                          |                          |                        |                          |                          |                       |                          |                          |
| School                         |                |                          |                          |                        |                          |                          |                       |                          |                          |
| District                       | 93.7           | р                        | р                        | 76.1                   | р                        | р                        | 89.4                  | р                        | р                        |
| Province                       | 89.5           |                          |                          | 70.4                   |                          |                          | 85.6                  |                          |                          |