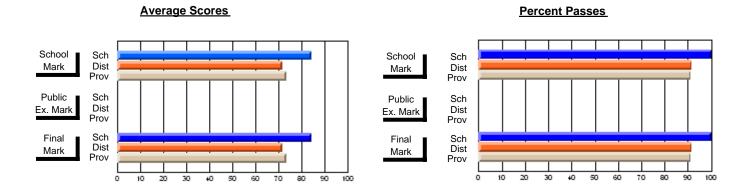

### District 1 - Labrador

#001 - St. Peter's School, Black Tickle

**Subject: Family Studies** 

| "                       |                |                          |                          | '                      | with                     | <u>nheld for re</u> a    | is <u>ons of cor</u> | <u>nfidential</u>        | ity.                     |
|-------------------------|----------------|--------------------------|--------------------------|------------------------|--------------------------|--------------------------|----------------------|--------------------------|--------------------------|
| # students in course: 4 | School<br>Mark | School<br>vs<br>District | School<br>vs<br>Province | Public<br>Exam<br>Mark | School<br>vs<br>District | School<br>vs<br>Province | Final<br>Mark        | School<br>vs<br>District | School<br>vs<br>Province |
| Average Score<br>School |                |                          |                          |                        |                          |                          |                      |                          |                          |
| District                | 67.1           | q                        | q                        |                        |                          |                          | 67.1                 | q                        | q                        |
| Province                | 73.7           | 7                        | 7                        |                        |                          |                          | 73.7                 | 7                        | 7                        |
| Percent of Passes       |                |                          |                          |                        |                          |                          |                      |                          |                          |
| School                  |                |                          |                          |                        |                          |                          |                      |                          |                          |
| District                | 82.7           | q                        | q                        |                        |                          |                          | 82.7                 | q                        | q                        |
| Province                | 93.5           |                          |                          |                        |                          |                          | 93.5                 |                          |                          |

Modification Time: 11:02:11AM

Modification Date: 1/8/2010

Source: Evaluation & Research

<sup>\*</sup> Data from the High School Certification System. The results from supplementary courses are not reflected in these results. All students obtaining a score of 48 or 49 on the final mark, were adjusted to 50 and are reflected in the Final Mark column.