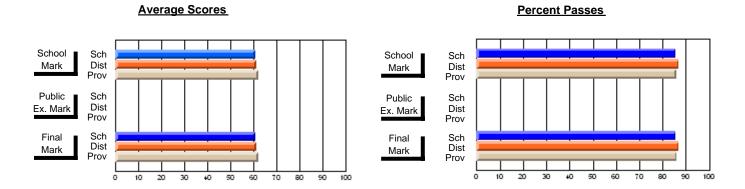

### District 1 - Labrador

#001 - St. Peter's School, Black Tickle

**Subject: Mathematics** 

|                                |                |                          |                          | <b>-</b>               | witl                     | <u>nheld for re</u> a    | s <u>ons of cor</u> | nfidential               | ity.                     |
|--------------------------------|----------------|--------------------------|--------------------------|------------------------|--------------------------|--------------------------|---------------------|--------------------------|--------------------------|
| # students in course: 2        | School<br>Mark | School<br>vs<br>District | School<br>vs<br>Province | Public<br>Exam<br>Mark | School<br>vs<br>District | School<br>vs<br>Province | Final<br>Mark       | School<br>vs<br>District | School<br>vs<br>Province |
| <u>Average Score</u><br>School |                |                          |                          |                        |                          |                          |                     |                          |                          |
| District                       | 61.3           | q                        | р                        |                        |                          |                          | 61.3                | р                        | р                        |
| Province                       | 62.1           |                          | 1                        |                        |                          |                          | 62.1                | 1                        |                          |
| Percent of Passes              |                |                          |                          |                        |                          |                          |                     |                          |                          |
| School                         |                |                          |                          |                        |                          |                          |                     |                          |                          |
| District                       | 86.9           | р                        | р                        |                        |                          |                          | 86.9                | р                        | p                        |
| Province                       | 86.0           |                          |                          |                        |                          |                          | 86.1                |                          |                          |

Modification Time: 11:02:11AM

Modification Date: 1/8/2010

Source: Evaluation & Research

<sup>\*</sup> Data from the High School Certification System. The results from supplementary courses are not reflected in these results. All students obtaining a score of 48 or 49 on the final mark, were adjusted to 50 and are reflected in the Final Mark column.