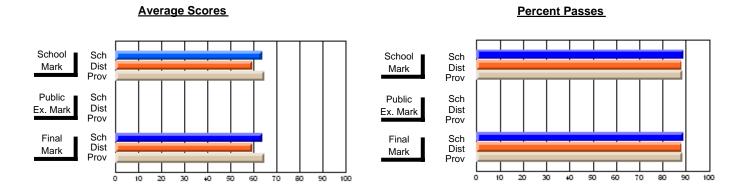

### District 1 - Labrador

#001 - St. Peter's School, Black Tickle

**Subject: Enterprise Education** 

| # students in course: 7       | School<br>Mark   | School<br>vs<br>District | School<br>vs<br>Province | Public<br>Exam<br>Mark | School<br>vs<br>District | School<br>vs<br>Province | Final<br>Mark    | School<br>vs<br>District | School<br>vs<br>Province |
|-------------------------------|------------------|--------------------------|--------------------------|------------------------|--------------------------|--------------------------|------------------|--------------------------|--------------------------|
| Average Score School District | <b>62.1</b> 59.4 | р                        | q                        |                        |                          |                          | <b>62.1</b> 59.4 | р                        | q                        |
| Province                      | 66.9             | •                        | ·                        |                        |                          |                          | 66.9             |                          | ·                        |
| Percent of Passes School      | 71.4             |                          |                          |                        |                          |                          | 71.4             |                          |                          |
| District                      | 81.3             | q                        | q                        |                        |                          |                          | 81.3             | q                        | q                        |
| Province                      | 88.4             |                          |                          |                        |                          |                          | 88.7             |                          |                          |

Modification Time: 11:02:11AM

Modification Date: 1/8/2010

Source: Evaluation & Research

<sup>\*</sup> Data from the High School Certification System. The results from supplementary courses are not reflected in these results. All students obtaining a score of 48 or 49 on the final mark, were adjusted to 50 and are reflected in the Final Mark column.