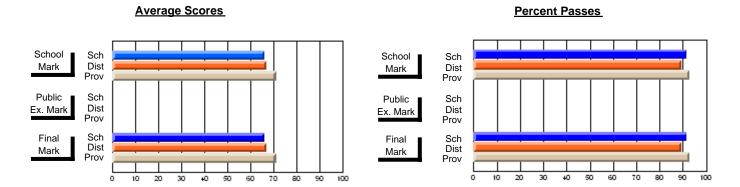

### District 1 - Labrador

#001 - St. Peter's School, Black Tickle

**Subject: Family Studies** 

| Course: NUTRITION 2102         |                |                          |                          | ـــــــــــــــــــــــــــــــــــــ | witl                     | nheld for rea            | s <u>ons of cor</u> | nfidential               | ity.                     |
|--------------------------------|----------------|--------------------------|--------------------------|---------------------------------------|--------------------------|--------------------------|---------------------|--------------------------|--------------------------|
| # students in course: 4        | School<br>Mark | School<br>vs<br>District | School<br>vs<br>Province | Public<br>Exam<br>Mark                | School<br>vs<br>District | School<br>vs<br>Province | Final<br>Mark       | School<br>vs<br>District | School<br>vs<br>Province |
| <u>Average Score</u><br>School |                |                          |                          |                                       |                          |                          |                     |                          |                          |
| District                       | 70.3           | q                        | q                        |                                       |                          |                          | 70.3                | q                        | q                        |
| Province                       | 75.3           | ,                        | -1                       |                                       |                          |                          | 75.3                | ,                        | ,                        |
| Percent of Passes              |                |                          |                          |                                       |                          |                          |                     |                          |                          |
| School                         |                |                          |                          |                                       |                          |                          |                     |                          |                          |
| District                       | 89.0           | р                        | р                        |                                       |                          |                          | 89.0                | р                        | р                        |
| Province                       | 93.9           |                          |                          |                                       |                          |                          | 93.9                |                          |                          |

Modification Time: 11:02:11AM

Modification Date: 1/8/2010

Source: Evaluation & Research

<sup>\*</sup> Data from the High School Certification System. The results from supplementary courses are not reflected in these results. All students obtaining a score of 48 or 49 on the final mark, were adjusted to 50 and are reflected in the Final Mark column.