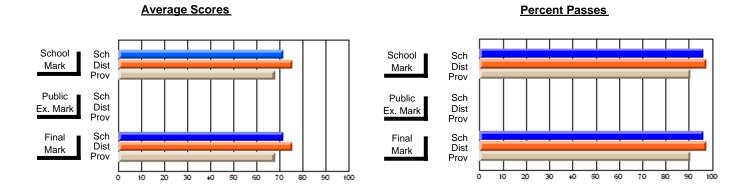

### District 1 - Labrador

#001 - St. Peter's School, Black Tickle

**Subject: Social Studies** 

|                         |                |                          |                          | <b>-</b>               | with                     | <u>hheld for re</u> a    | sons of cor   | <u>nfidential</u>        | ity.                     |
|-------------------------|----------------|--------------------------|--------------------------|------------------------|--------------------------|--------------------------|---------------|--------------------------|--------------------------|
| # students in course: 1 | School<br>Mark | School<br>vs<br>District | School<br>vs<br>Province | Public<br>Exam<br>Mark | School<br>vs<br>District | School<br>vs<br>Province | Final<br>Mark | School<br>vs<br>District | School<br>vs<br>Province |
| Average Score<br>School |                |                          |                          |                        |                          |                          | -             |                          |                          |
| District                | 71.1           | D                        | D                        | 60.4                   |                          |                          | 65.8          | a                        | G.                       |
| Province                | 70.7           | Р                        | р                        | 63.2                   | q                        | q                        | 67.1          | q                        | q                        |
| Percent of Passes       |                |                          |                          |                        |                          |                          |               |                          |                          |
| School                  |                |                          |                          |                        |                          |                          |               |                          |                          |
| District                | 94.6           | р                        | р                        | 81.1                   | р                        | р                        | 93.7          | р                        | р                        |
| Province                | 94.5           |                          |                          | 82.4                   |                          |                          | 93.3          |                          |                          |

Modification Time: 11:02:11AM

Modification Date: 1/8/2010

<sup>\*</sup> Data from the High School Certification System. The results from supplementary courses are not reflected in these results. All students obtaining a score of 48 or 49 on the final mark, were adjusted to 50 and are reflected in the Final Mark column.