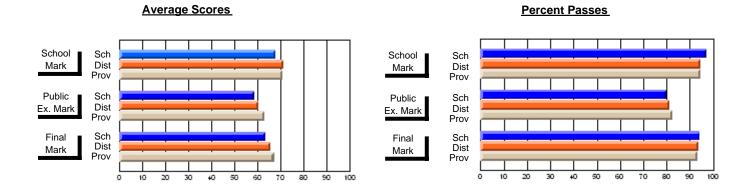

### District 1 - Labrador

#001 - St. Peter's School, Black Tickle

**Subject: Family Studies** 

| "                       |                |                          |                          | '                      | with                     | <u>nheld for re</u> a    | is <u>ons of cor</u> | <u>nfidential</u>        | ity.                     |
|-------------------------|----------------|--------------------------|--------------------------|------------------------|--------------------------|--------------------------|----------------------|--------------------------|--------------------------|
| # students in course: 4 | School<br>Mark | School<br>vs<br>District | School<br>vs<br>Province | Public<br>Exam<br>Mark | School<br>vs<br>District | School<br>vs<br>Province | Final<br>Mark        | School<br>vs<br>District | School<br>vs<br>Province |
| Average Score<br>School |                |                          |                          |                        |                          |                          |                      |                          |                          |
| District                | 67.1           | q                        | q                        |                        |                          |                          | 67.1                 | q                        | q                        |
| Province                | 73.7           | 7                        | 7                        |                        |                          |                          | 73.7                 | 7                        | 7                        |
| Percent of Passes       |                |                          |                          |                        |                          |                          |                      |                          |                          |
| School                  |                |                          |                          |                        |                          |                          |                      |                          |                          |
| District                | 82.7           | q                        | q                        |                        |                          |                          | 82.7                 | q                        | q                        |
| Province                | 93.5           |                          |                          |                        |                          |                          | 93.5                 |                          |                          |

Modification Time: 11:02:11AM

Modification Date: 1/8/2010

Source: Evaluation & Research

<sup>\*</sup> Data from the High School Certification System. The results from supplementary courses are not reflected in these results. All students obtaining a score of 48 or 49 on the final mark, were adjusted to 50 and are reflected in the Final Mark column.