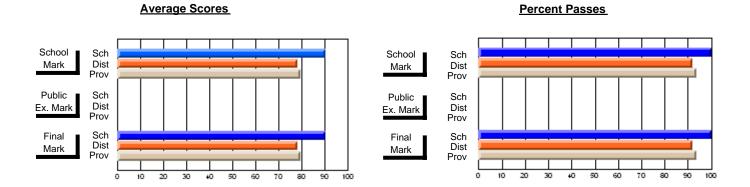

### District 1 - Labrador

#001 - St. Peter's School, Black Tickle

**Subject: Mathematics** 

| Course: MATHEMATICS 1206 |                |                          |                          | <b>⅃</b> |                        | witl                     | nheld for rea            | sons of cor   | nfidential               | ity.                     |
|--------------------------|----------------|--------------------------|--------------------------|----------|------------------------|--------------------------|--------------------------|---------------|--------------------------|--------------------------|
| # students in course: 4  | School<br>Mark | School<br>vs<br>District | School<br>vs<br>Province |          | Public<br>Exam<br>Mark | School<br>vs<br>District | School<br>vs<br>Province | Final<br>Mark | School<br>vs<br>District | School<br>vs<br>Province |
| Average Score<br>School  |                |                          |                          | -        |                        |                          |                          |               |                          |                          |
| District                 | 53.3           | р                        | q                        |          |                        |                          |                          | 53.3          | р                        | p                        |
| Province                 | 58.8           | Р                        | Р                        |          |                        |                          |                          | 58.8          | Р                        | Р                        |
| Percent of Passes        |                |                          |                          |          |                        |                          |                          |               |                          |                          |
| School                   |                |                          |                          |          |                        |                          |                          |               |                          |                          |
| District                 | 69.0           | р                        | q                        |          |                        |                          |                          | 69.0          | р                        | q                        |
| Province                 | 78.1           |                          |                          |          |                        |                          |                          | 78.1          |                          |                          |

Modification Time: 11:02:11AM

Modification Date: 1/8/2010

Source: Evaluation & Research

<sup>\*</sup> Data from the High School Certification System. The results from supplementary courses are not reflected in these results. All students obtaining a score of 48 or 49 on the final mark, were adjusted to 50 and are reflected in the Final Mark column.