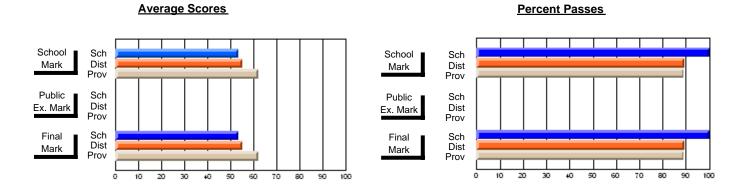

### District 1 - Labrador

#001 - St. Peter's School, Black Tickle

**Subject: Enterprise Education** 

| # students in course: 7       | School<br>Mark   | School<br>vs<br>District | School<br>vs<br>Province | Public<br>Exam<br>Mark | School<br>vs<br>District | School<br>vs<br>Province | Final<br>Mark    | School<br>vs<br>District | School<br>vs<br>Province |
|-------------------------------|------------------|--------------------------|--------------------------|------------------------|--------------------------|--------------------------|------------------|--------------------------|--------------------------|
| Average Score School District | <b>62.1</b> 59.4 | р                        | q                        |                        |                          |                          | <b>62.1</b> 59.4 | р                        | q                        |
| Province                      | 66.9             | •                        | ·                        |                        |                          |                          | 66.9             |                          | ·                        |
| Percent of Passes School      | 71.4             |                          |                          |                        |                          |                          | 71.4             |                          |                          |
| District                      | 81.3             | q                        | q                        |                        |                          |                          | 81.3             | q                        | q                        |
| Province                      | 88.4             |                          |                          |                        |                          |                          | 88.7             |                          |                          |

Modification Time: 11:02:11AM

Modification Date: 1/8/2010

Source: Evaluation & Research

<sup>\*</sup> Data from the High School Certification System. The results from supplementary courses are not reflected in these results. All students obtaining a score of 48 or 49 on the final mark, were adjusted to 50 and are reflected in the Final Mark column.