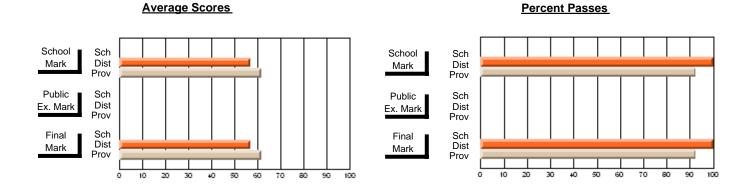

### District 1 - Labrador

#001 - St. Peter's School, Black Tickle

**Subject: Mathematics** 

| Course: MATHEMATICS 1206 |                |                          |                          | <b>⅃</b> |                        | witl                     | nheld for rea            | sons of cor   | nfidential               | ity.                     |
|--------------------------|----------------|--------------------------|--------------------------|----------|------------------------|--------------------------|--------------------------|---------------|--------------------------|--------------------------|
| # students in course: 4  | School<br>Mark | School<br>vs<br>District | School<br>vs<br>Province |          | Public<br>Exam<br>Mark | School<br>vs<br>District | School<br>vs<br>Province | Final<br>Mark | School<br>vs<br>District | School<br>vs<br>Province |
| Average Score<br>School  |                |                          |                          | -        |                        |                          |                          |               |                          |                          |
| District                 | 53.3           | р                        | q                        |          |                        |                          |                          | 53.3          | р                        | p                        |
| Province                 | 58.8           | Р                        | Р                        |          |                        |                          |                          | 58.8          | Р                        | Р                        |
| Percent of Passes        |                |                          |                          |          |                        |                          |                          |               |                          |                          |
| School                   |                |                          |                          |          |                        |                          |                          |               |                          |                          |
| District                 | 69.0           | р                        | q                        |          |                        |                          |                          | 69.0          | р                        | q                        |
| Province                 | 78.1           |                          |                          |          |                        |                          |                          | 78.1          |                          |                          |