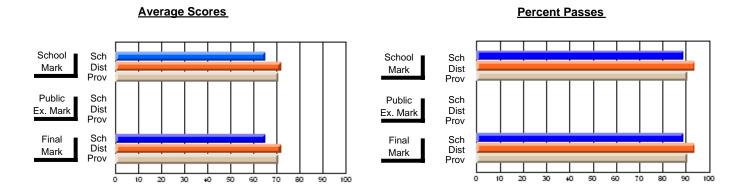

### District 1 - Labrador

#001 - St. Peter's School, Black Tickle

Subject: English Language

| # students in course: 7       | School<br>Mark   | School<br>vs<br>District | School<br>vs<br>Province | Public<br>Exam<br>Mark | School<br>vs<br>District | School<br>vs<br>Province | Final<br>Mark    | School<br>vs<br>District | School<br>vs<br>Province |
|-------------------------------|------------------|--------------------------|--------------------------|------------------------|--------------------------|--------------------------|------------------|--------------------------|--------------------------|
| Average Score School District | <b>69.0</b> 76.2 |                          |                          |                        |                          |                          | <b>69.0</b> 76.2 |                          |                          |
| Province                      | 75.3             | q                        | q                        |                        |                          |                          | 75.3             | q                        | q                        |
| Percent of Passes             |                  |                          |                          |                        |                          |                          |                  |                          |                          |
| School                        | 100.0            |                          |                          |                        |                          |                          | 100.0            |                          |                          |
| District                      | 98.9             | р                        | р                        |                        |                          |                          | 98.9             | р                        | р                        |
| Province                      | 94.4             |                          |                          |                        |                          |                          | 94.4             |                          |                          |

Modification Time: 11:02:11AM

Modification Date: 1/8/2010

Source: Evaluation & Research

<sup>\*</sup> Data from the High School Certification System. The results from supplementary courses are not reflected in these results. All students obtaining a score of 48 or 49 on the final mark, were adjusted to 50 and are reflected in the Final Mark column.