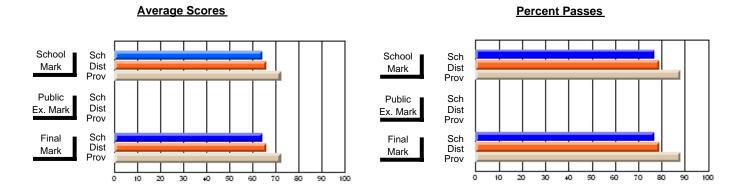

### District 1 - Labrador

#001 - St. Peter's School, Black Tickle

**Subject: Mathematics** 

| Course: MATHEMATICS 1206 |                |                          |                          | <b>⅃</b> |                        | witl                     | nheld for rea            | sons of cor   | nfidential               | ity.                     |
|--------------------------|----------------|--------------------------|--------------------------|----------|------------------------|--------------------------|--------------------------|---------------|--------------------------|--------------------------|
| # students in course: 4  | School<br>Mark | School<br>vs<br>District | School<br>vs<br>Province |          | Public<br>Exam<br>Mark | School<br>vs<br>District | School<br>vs<br>Province | Final<br>Mark | School<br>vs<br>District | School<br>vs<br>Province |
| Average Score<br>School  |                |                          |                          | -        |                        |                          |                          |               |                          |                          |
| District                 | 53.3           | р                        | q                        |          |                        |                          |                          | 53.3          | р                        | p                        |
| Province                 | 58.8           | Р                        | Р                        |          |                        |                          |                          | 58.8          | Р                        | Р                        |
| Percent of Passes        |                |                          |                          |          |                        |                          |                          |               |                          |                          |
| School                   |                |                          |                          |          |                        |                          |                          |               |                          |                          |
| District                 | 69.0           | р                        | q                        |          |                        |                          |                          | 69.0          | р                        | q                        |
| Province                 | 78.1           |                          |                          |          |                        |                          |                          | 78.1          |                          |                          |

Modification Time: 11:02:11AM

Modification Date: 1/8/2010

Source: Evaluation & Research

<sup>\*</sup> Data from the High School Certification System. The results from supplementary courses are not reflected in these results. All students obtaining a score of 48 or 49 on the final mark, were adjusted to 50 and are reflected in the Final Mark column.