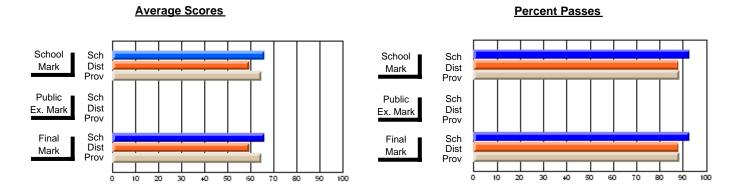

### District 1 - Labrador

#001 - St. Peter's School, Black Tickle

**Subject: Mathematics** 

| "                       |                |                          |                          | <del>-</del>           | witl                     | <u>hheld for re</u> a    | sons of cor   | nfidential               | ity.                     |
|-------------------------|----------------|--------------------------|--------------------------|------------------------|--------------------------|--------------------------|---------------|--------------------------|--------------------------|
| # students in course: 1 | School<br>Mark | School<br>vs<br>District | School<br>vs<br>Province | Public<br>Exam<br>Mark | School<br>vs<br>District | School<br>vs<br>Province | Final<br>Mark | School<br>vs<br>District | School<br>vs<br>Province |
| Average Score           |                |                          |                          |                        |                          |                          |               |                          |                          |
| School<br>District      | 63.9           |                          |                          | 60.6                   |                          |                          | 62.6          |                          |                          |
| Province                | 65.0           | q                        | q                        | 58.9                   | q                        | q                        | 62.3          | q                        | q                        |
| Percent of Passes       |                |                          |                          |                        |                          |                          |               |                          |                          |
| School                  |                |                          |                          |                        |                          |                          |               |                          |                          |
| District                | 83.7           | р                        | р                        | 72.4                   | q                        | q                        | 76.5          | q                        | q                        |
| Province                | 84.6           |                          |                          | 67.8                   |                          |                          | 79.2          |                          |                          |

Modification Time: 11:02:11AM

Modification Date: 1/8/2010

Source: Evaluation & Research

<sup>\*</sup> Data from the High School Certification System. The results from supplementary courses are not reflected in these results. All students obtaining a score of 48 or 49 on the final mark, were adjusted to 50 and are reflected in the Final Mark column.