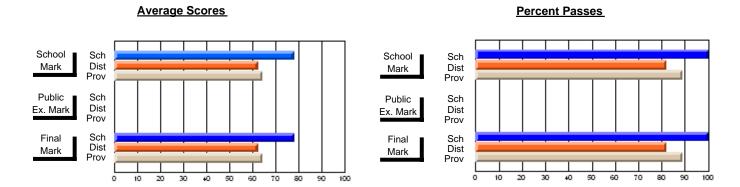

### District 1 - Labrador

#002 - Henry Gordon Academy, Cartwright

Subject: Art

| # students in course: 8 | School<br>Mark | School<br>vs<br>District | School<br>vs<br>Province | Public<br>Exam<br>Mark | School<br>vs<br>District | School<br>vs<br>Province | Final<br>Mark | School<br>vs<br>District | School<br>vs<br>Province |
|-------------------------|----------------|--------------------------|--------------------------|------------------------|--------------------------|--------------------------|---------------|--------------------------|--------------------------|
| Average Score<br>School | 62.1           |                          |                          |                        |                          |                          | 62.1          |                          |                          |
| District                | 71.8           | q                        | q                        |                        |                          |                          | 71.8          | q                        | q                        |
| Province                | 72.3           |                          | ·                        |                        |                          |                          | 72.3          |                          |                          |
| Percent of Passes       |                |                          |                          |                        |                          |                          |               |                          |                          |
| School                  | 75.0           |                          |                          |                        |                          |                          | 75.0          |                          |                          |
| District                | 94.4           | q                        | q                        |                        |                          |                          | 94.4          | q                        | q                        |
| Province                | 91.1           |                          |                          |                        |                          |                          | 91.2          |                          |                          |

Modification Time: 11:02:11AM

Modification Date: 1/8/2010

Source: Evaluation & Research

<sup>\*</sup> Data from the High School Certification System. The results from supplementary courses are not reflected in these results. All students obtaining a score of 48 or 49 on the final mark, were adjusted to 50 and are reflected in the Final Mark column.