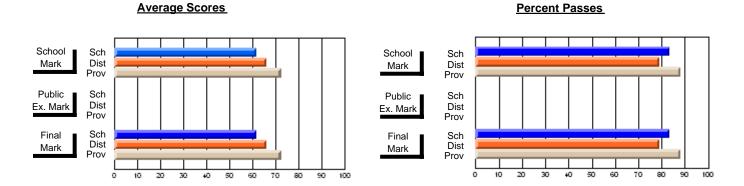

### District 1 - Labrador

#001 - St. Peter's School, Black Tickle

**Subject: Social Studies** 

|                         |                |                          |                          | <b>-</b>               | with                     | <u>hheld for re</u> a    | sons of cor   | <u>nfidential</u>        | ity.                     |
|-------------------------|----------------|--------------------------|--------------------------|------------------------|--------------------------|--------------------------|---------------|--------------------------|--------------------------|
| # students in course: 1 | School<br>Mark | School<br>vs<br>District | School<br>vs<br>Province | Public<br>Exam<br>Mark | School<br>vs<br>District | School<br>vs<br>Province | Final<br>Mark | School<br>vs<br>District | School<br>vs<br>Province |
| Average Score<br>School |                |                          |                          |                        |                          |                          | -             |                          |                          |
| District                | 71.1           | D                        | D                        | 60.4                   |                          |                          | 65.8          | a                        | G.                       |
| Province                | 70.7           | Р                        | р                        | 63.2                   | q                        | q                        | 67.1          | q                        | q                        |
| Percent of Passes       |                |                          |                          |                        |                          |                          |               |                          |                          |
| School                  |                |                          |                          |                        |                          |                          |               |                          |                          |
| District                | 94.6           | р                        | р                        | 81.1                   | р                        | р                        | 93.7          | р                        | р                        |
| Province                | 94.5           |                          |                          | 82.4                   |                          |                          | 93.3          |                          |                          |