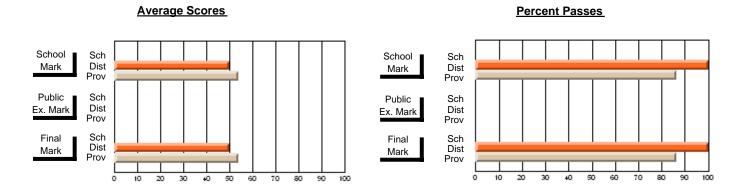

### District 1 - Labrador

#001 - St. Peter's School, Black Tickle

**Subject: Mathematics** 

| Hatadanta in account 4  |                |                          |                          | <b>-</b>               | wit                      | <u>hheld for re</u> a    | is <u>ons of coi</u> | ntidential               | ity.                     |
|-------------------------|----------------|--------------------------|--------------------------|------------------------|--------------------------|--------------------------|----------------------|--------------------------|--------------------------|
| # students in course: 1 | School<br>Mark | School<br>vs<br>District | School<br>vs<br>Province | Public<br>Exam<br>Mark | School<br>vs<br>District | School<br>vs<br>Province | Final<br>Mark        | School<br>vs<br>District | School<br>vs<br>Province |
| Average Score<br>School |                |                          |                          |                        |                          |                          |                      |                          |                          |
| District                | 30.0           | p                        | q                        |                        |                          |                          | 30.0                 | р                        | q                        |
| Province                | 58.0           | Р                        | 9                        |                        |                          |                          | 58.0                 | P                        | 4                        |
| Percent of Passes       |                |                          |                          |                        |                          |                          |                      |                          |                          |
| School                  |                |                          |                          |                        |                          |                          |                      |                          |                          |
| District                | 0.0            | р                        | q                        |                        |                          |                          | 0.0                  | р                        | q                        |
| Province                | 82.1           |                          |                          |                        |                          |                          | 82.1                 |                          |                          |

Modification Time: 11:02:11AM

Modification Date: 1/8/2010

Source: Evaluation & Research

<sup>\*</sup> Data from the High School Certification System. The results from supplementary courses are not reflected in these results. All students obtaining a score of 48 or 49 on the final mark, were adjusted to 50 and are reflected in the Final Mark column.