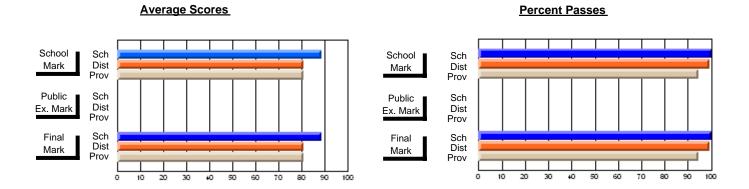

### District 1 - Labrador

#001 - St. Peter's School, Black Tickle

**Subject: Family Studies** 

| "                       |                |                          |                          | '                      | with                     | <u>nheld for re</u> a    | is <u>ons of cor</u> | <u>nfidential</u>        | ity.                     |
|-------------------------|----------------|--------------------------|--------------------------|------------------------|--------------------------|--------------------------|----------------------|--------------------------|--------------------------|
| # students in course: 4 | School<br>Mark | School<br>vs<br>District | School<br>vs<br>Province | Public<br>Exam<br>Mark | School<br>vs<br>District | School<br>vs<br>Province | Final<br>Mark        | School<br>vs<br>District | School<br>vs<br>Province |
| Average Score<br>School |                |                          |                          |                        |                          |                          |                      |                          |                          |
| District                | 67.1           | q                        | q                        |                        |                          |                          | 67.1                 | q                        | q                        |
| Province                | 73.7           | 7                        | 7                        |                        |                          |                          | 73.7                 | 7                        | 7                        |
| Percent of Passes       |                |                          |                          |                        |                          |                          |                      |                          |                          |
| School                  |                |                          |                          |                        |                          |                          |                      |                          |                          |
| District                | 82.7           | q                        | q                        |                        |                          |                          | 82.7                 | q                        | q                        |
| Province                | 93.5           |                          |                          |                        |                          |                          | 93.5                 |                          |                          |

Modification Time: 11:02:11AM

Modification Date: 1/8/2010

Source: Evaluation & Research

<sup>\*</sup> Data from the High School Certification System. The results from supplementary courses are not reflected in these results. All students obtaining a score of 48 or 49 on the final mark, were adjusted to 50 and are reflected in the Final Mark column.