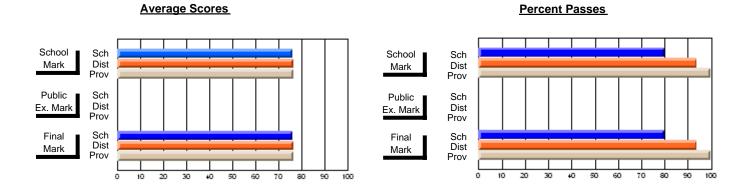

### District 1 - Labrador

#001 - St. Peter's School, Black Tickle

**Subject: Mathematics** 

|                                |                |                          |                          | <b>-</b>               | witl                     | <u>nheld for re</u> a    | s <u>ons of cor</u> | nfidential               | ity.                     |
|--------------------------------|----------------|--------------------------|--------------------------|------------------------|--------------------------|--------------------------|---------------------|--------------------------|--------------------------|
| # students in course: 2        | School<br>Mark | School<br>vs<br>District | School<br>vs<br>Province | Public<br>Exam<br>Mark | School<br>vs<br>District | School<br>vs<br>Province | Final<br>Mark       | School<br>vs<br>District | School<br>vs<br>Province |
| <u>Average Score</u><br>School |                |                          |                          |                        |                          |                          |                     |                          |                          |
| District                       | 61.3           | q                        | р                        |                        |                          |                          | 61.3                | р                        | р                        |
| Province                       | 62.1           |                          | 1                        |                        |                          |                          | 62.1                | 1                        |                          |
| Percent of Passes              |                |                          |                          |                        |                          |                          |                     |                          |                          |
| School                         |                |                          |                          |                        |                          |                          |                     |                          |                          |
| District                       | 86.9           | р                        | р                        |                        |                          |                          | 86.9                | р                        | p                        |
| Province                       | 86.0           |                          |                          |                        |                          |                          | 86.1                |                          |                          |