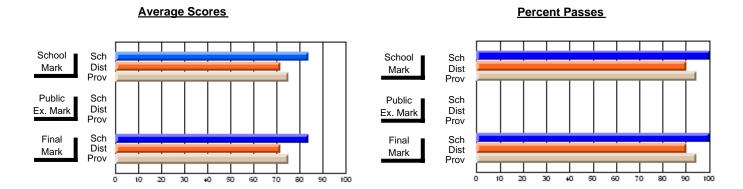

### District 1 - Labrador

#001 - St. Peter's School, Black Tickle

**Subject: Family Studies** 

| Course: NUTRITION 2102         |                |                          |                          | ـــــــــــــــــــــــــــــــــــــ | witl                     | nheld for rea            | s <u>ons of cor</u> | nfidential               | ity.                     |
|--------------------------------|----------------|--------------------------|--------------------------|---------------------------------------|--------------------------|--------------------------|---------------------|--------------------------|--------------------------|
| # students in course: 4        | School<br>Mark | School<br>vs<br>District | School<br>vs<br>Province | Public<br>Exam<br>Mark                | School<br>vs<br>District | School<br>vs<br>Province | Final<br>Mark       | School<br>vs<br>District | School<br>vs<br>Province |
| <u>Average Score</u><br>School |                |                          |                          |                                       |                          |                          |                     |                          |                          |
| District                       | 70.3           | q                        | q                        |                                       |                          |                          | 70.3                | q                        | q                        |
| Province                       | 75.3           | ,                        | -1                       |                                       |                          |                          | 75.3                | ,                        | ,                        |
| Percent of Passes              |                |                          |                          |                                       |                          |                          |                     |                          |                          |
| School                         |                |                          |                          |                                       |                          |                          |                     |                          |                          |
| District                       | 89.0           | р                        | р                        |                                       |                          |                          | 89.0                | р                        | р                        |
| Province                       | 93.9           |                          |                          |                                       |                          |                          | 93.9                |                          |                          |