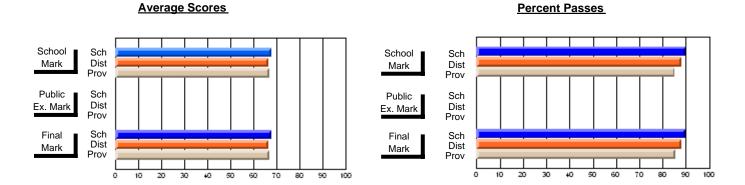

### District 1 - Labrador

#001 - St. Peter's School, Black Tickle

**Subject: Mathematics** 

| Course: MATHEMATICS 1206 |                |                          |                          | <b>⅃</b> |                        | witl                     | nheld for rea            | sons of cor   | nfidential               | ity.                     |
|--------------------------|----------------|--------------------------|--------------------------|----------|------------------------|--------------------------|--------------------------|---------------|--------------------------|--------------------------|
| # students in course: 4  | School<br>Mark | School<br>vs<br>District | School<br>vs<br>Province |          | Public<br>Exam<br>Mark | School<br>vs<br>District | School<br>vs<br>Province | Final<br>Mark | School<br>vs<br>District | School<br>vs<br>Province |
| Average Score<br>School  |                |                          |                          | -        |                        |                          |                          |               |                          |                          |
| District                 | 53.3           | р                        | q                        |          |                        |                          |                          | 53.3          | р                        | p                        |
| Province                 | 58.8           | Р                        | Р                        |          |                        |                          |                          | 58.8          | Р                        | Р                        |
| Percent of Passes        |                |                          |                          |          |                        |                          |                          |               |                          |                          |
| School                   |                |                          |                          |          |                        |                          |                          |               |                          |                          |
| District                 | 69.0           | р                        | q                        |          |                        |                          |                          | 69.0          | р                        | q                        |
| Province                 | 78.1           |                          |                          |          |                        |                          |                          | 78.1          |                          |                          |

Modification Time: 11:02:11AM

Modification Date: 1/8/2010

Source: Evaluation & Research

<sup>\*</sup> Data from the High School Certification System. The results from supplementary courses are not reflected in these results. All students obtaining a score of 48 or 49 on the final mark, were adjusted to 50 and are reflected in the Final Mark column.