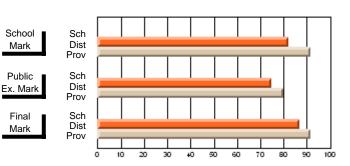

### District 1 - Labrador

#001 - St. Peter's School, Black Tickle

**Subject: Mathematics** 

| "                       |                |                          |                          | <del>-</del>           | witl                     | <u>hheld for re</u> a    | sons of cor   | nfidential               | ity.                     |
|-------------------------|----------------|--------------------------|--------------------------|------------------------|--------------------------|--------------------------|---------------|--------------------------|--------------------------|
| # students in course: 1 | School<br>Mark | School<br>vs<br>District | School<br>vs<br>Province | Public<br>Exam<br>Mark | School<br>vs<br>District | School<br>vs<br>Province | Final<br>Mark | School<br>vs<br>District | School<br>vs<br>Province |
| Average Score           |                |                          |                          |                        |                          |                          |               |                          |                          |
| School<br>District      | 63.9           |                          |                          | 60.6                   |                          |                          | 62.6          |                          |                          |
| Province                | 65.0           | q                        | q                        | 58.9                   | q                        | q                        | 62.3          | q                        | q                        |
| Percent of Passes       |                |                          |                          |                        |                          |                          |               |                          |                          |
| School                  |                |                          |                          |                        |                          |                          |               |                          |                          |
| District                | 83.7           | р                        | р                        | 72.4                   | q                        | q                        | 76.5          | q                        | q                        |
| Province                | 84.6           |                          |                          | 67.8                   |                          |                          | 79.2          |                          |                          |

Modification Time: 11:02:11AM

Modification Date: 1/8/2010

Source: Evaluation & Research

<sup>\*</sup> Data from the High School Certification System. The results from supplementary courses are not reflected in these results. All students obtaining a score of 48 or 49 on the final mark, were adjusted to 50 and are reflected in the Final Mark column.