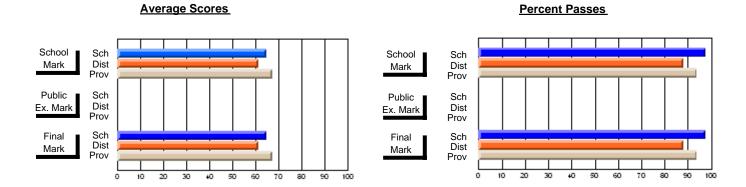

### District 1 - Labrador

#001 - St. Peter's School, Black Tickle

**Subject: Mathematics** 

|                                |                |                          |                          | <b>-</b>               | witl                     | <u>nheld for re</u> a    | s <u>ons of cor</u> | nfidential               | ity.                     |
|--------------------------------|----------------|--------------------------|--------------------------|------------------------|--------------------------|--------------------------|---------------------|--------------------------|--------------------------|
| # students in course: 2        | School<br>Mark | School<br>vs<br>District | School<br>vs<br>Province | Public<br>Exam<br>Mark | School<br>vs<br>District | School<br>vs<br>Province | Final<br>Mark       | School<br>vs<br>District | School<br>vs<br>Province |
| <u>Average Score</u><br>School |                |                          |                          |                        |                          |                          |                     |                          |                          |
| District                       | 61.3           | q                        | р                        |                        |                          |                          | 61.3                | р                        | р                        |
| Province                       | 62.1           |                          | 1                        |                        |                          |                          | 62.1                | 1                        |                          |
| Percent of Passes              |                |                          |                          |                        |                          |                          |                     |                          |                          |
| School                         |                |                          |                          |                        |                          |                          |                     |                          |                          |
| District                       | 86.9           | р                        | р                        |                        |                          |                          | 86.9                | р                        | p                        |
| Province                       | 86.0           |                          |                          |                        |                          |                          | 86.1                |                          |                          |

Modification Time: 11:02:11AM

Modification Date: 1/8/2010

Source: Evaluation & Research

<sup>\*</sup> Data from the High School Certification System. The results from supplementary courses are not reflected in these results. All students obtaining a score of 48 or 49 on the final mark, were adjusted to 50 and are reflected in the Final Mark column.