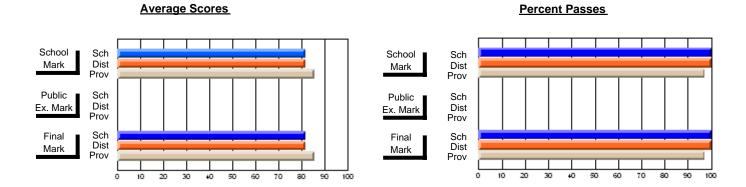

### District 1 - Labrador

#001 - St. Peter's School, Black Tickle

**Subject: Social Studies** 

|                         |                |                          |                          | <b>-</b>               | with                     | <u>hheld for re</u> a    | sons of cor   | <u>nfidential</u>        | ity.                     |
|-------------------------|----------------|--------------------------|--------------------------|------------------------|--------------------------|--------------------------|---------------|--------------------------|--------------------------|
| # students in course: 1 | School<br>Mark | School<br>vs<br>District | School<br>vs<br>Province | Public<br>Exam<br>Mark | School<br>vs<br>District | School<br>vs<br>Province | Final<br>Mark | School<br>vs<br>District | School<br>vs<br>Province |
| Average Score<br>School |                |                          |                          |                        |                          |                          | -             |                          |                          |
| District                | 71.1           | D                        | D                        | 60.4                   |                          |                          | 65.8          | a                        | G.                       |
| Province                | 70.7           | Р                        | р                        | 63.2                   | q                        | q                        | 67.1          | q                        | q                        |
| Percent of Passes       |                |                          |                          |                        |                          |                          |               |                          |                          |
| School                  |                |                          |                          |                        |                          |                          |               |                          |                          |
| District                | 94.6           | р                        | р                        | 81.1                   | р                        | р                        | 93.7          | р                        | р                        |
| Province                | 94.5           |                          |                          | 82.4                   |                          |                          | 93.3          |                          |                          |

Modification Time: 11:02:11AM

Modification Date: 1/8/2010

<sup>\*</sup> Data from the High School Certification System. The results from supplementary courses are not reflected in these results. All students obtaining a score of 48 or 49 on the final mark, were adjusted to 50 and are reflected in the Final Mark column.