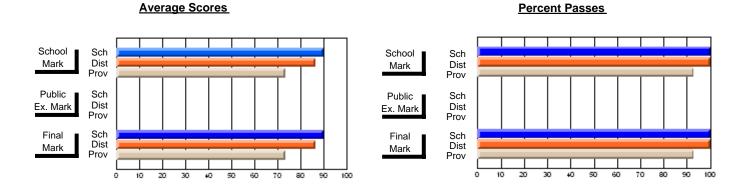

### District 1 - Labrador

#002 - Henry Gordon Academy, Cartwright

Subject: Art

| # students in course: 8 | School<br>Mark | School<br>vs<br>District | School<br>vs<br>Province | Public<br>Exam<br>Mark | School<br>vs<br>District | School<br>vs<br>Province | Final<br>Mark | School<br>vs<br>District | School<br>vs<br>Province |
|-------------------------|----------------|--------------------------|--------------------------|------------------------|--------------------------|--------------------------|---------------|--------------------------|--------------------------|
| Average Score<br>School | 62.1           |                          |                          |                        |                          |                          | 62.1          |                          |                          |
| District                | 71.8           | q                        | q                        |                        |                          |                          | 71.8          | q                        | q                        |
| Province                | 72.3           |                          | ·                        |                        |                          |                          | 72.3          |                          |                          |
| Percent of Passes       |                |                          |                          |                        |                          |                          |               |                          |                          |
| School                  | 75.0           |                          |                          |                        |                          |                          | 75.0          |                          |                          |
| District                | 94.4           | q                        | q                        |                        |                          |                          | 94.4          | q                        | q                        |
| Province                | 91.1           |                          |                          |                        |                          |                          | 91.2          |                          |                          |

Modification Time: 11:02:11AM

Modification Date: 1/8/2010

Source: Evaluation & Research

<sup>\*</sup> Data from the High School Certification System. The results from supplementary courses are not reflected in these results. All students obtaining a score of 48 or 49 on the final mark, were adjusted to 50 and are reflected in the Final Mark column.