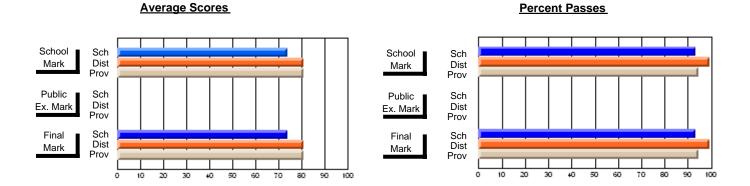

### District 1 - Labrador

#001 - St. Peter's School, Black Tickle

**Subject: Social Studies** 

|                         |                |                          |                          | <b>-</b>               | with                     | <u>hheld for re</u> a    | sons of cor   | <u>nfidential</u>        | ity.                     |
|-------------------------|----------------|--------------------------|--------------------------|------------------------|--------------------------|--------------------------|---------------|--------------------------|--------------------------|
| # students in course: 1 | School<br>Mark | School<br>vs<br>District | School<br>vs<br>Province | Public<br>Exam<br>Mark | School<br>vs<br>District | School<br>vs<br>Province | Final<br>Mark | School<br>vs<br>District | School<br>vs<br>Province |
| Average Score<br>School |                |                          |                          |                        |                          |                          | -             |                          |                          |
| District                | 71.1           | D                        | D                        | 60.4                   |                          |                          | 65.8          | a                        | G.                       |
| Province                | 70.7           | Р                        | р                        | 63.2                   | q                        | q                        | 67.1          | q                        | q                        |
| Percent of Passes       |                |                          |                          |                        |                          |                          |               |                          |                          |
| School                  |                |                          |                          |                        |                          |                          |               |                          |                          |
| District                | 94.6           | р                        | р                        | 81.1                   | р                        | р                        | 93.7          | р                        | р                        |
| Province                | 94.5           |                          |                          | 82.4                   |                          |                          | 93.3          |                          |                          |

Modification Time: 11:02:11AM

Modification Date: 1/8/2010

<sup>\*</sup> Data from the High School Certification System. The results from supplementary courses are not reflected in these results. All students obtaining a score of 48 or 49 on the final mark, were adjusted to 50 and are reflected in the Final Mark column.