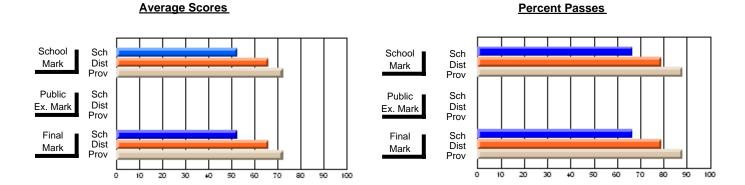

### District 1 - Labrador

#001 - St. Peter's School, Black Tickle

**Subject: Mathematics** 

| Course: MATHEMATICS 1206 |                |                          |                          | <b>⅃</b> |                        | witl                     | nheld for rea            | sons of cor   | nfidential               | ity.                     |
|--------------------------|----------------|--------------------------|--------------------------|----------|------------------------|--------------------------|--------------------------|---------------|--------------------------|--------------------------|
| # students in course: 4  | School<br>Mark | School<br>vs<br>District | School<br>vs<br>Province |          | Public<br>Exam<br>Mark | School<br>vs<br>District | School<br>vs<br>Province | Final<br>Mark | School<br>vs<br>District | School<br>vs<br>Province |
| Average Score<br>School  |                |                          |                          | -        |                        |                          |                          |               |                          |                          |
| District                 | 53.3           | р                        | q                        |          |                        |                          |                          | 53.3          | р                        | p                        |
| Province                 | 58.8           | Р                        | Р                        |          |                        |                          |                          | 58.8          | Р                        | Р                        |
| Percent of Passes        |                |                          |                          |          |                        |                          |                          |               |                          |                          |
| School                   |                |                          |                          |          |                        |                          |                          |               |                          |                          |
| District                 | 69.0           | р                        | q                        |          |                        |                          |                          | 69.0          | р                        | q                        |
| Province                 | 78.1           |                          |                          |          |                        |                          |                          | 78.1          |                          |                          |

Modification Time: 11:02:11AM

Modification Date: 1/8/2010

Source: Evaluation & Research

<sup>\*</sup> Data from the High School Certification System. The results from supplementary courses are not reflected in these results. All students obtaining a score of 48 or 49 on the final mark, were adjusted to 50 and are reflected in the Final Mark column.