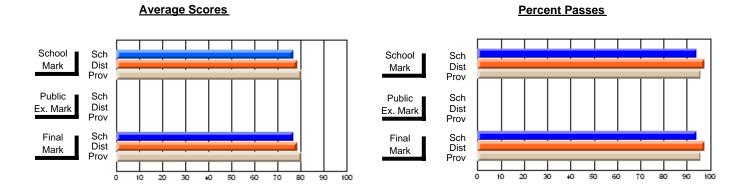

### District 1 - Labrador

#001 - St. Peter's School, Black Tickle

**Subject: Enterprise Education** 

| # students in course: 7       | School<br>Mark   | School<br>vs<br>District | School<br>vs<br>Province | Public<br>Exam<br>Mark | School<br>vs<br>District | School<br>vs<br>Province | Final<br>Mark    | School<br>vs<br>District | School<br>vs<br>Province |
|-------------------------------|------------------|--------------------------|--------------------------|------------------------|--------------------------|--------------------------|------------------|--------------------------|--------------------------|
| Average Score School District | <b>62.1</b> 59.4 | р                        | q                        |                        |                          |                          | <b>62.1</b> 59.4 | р                        | q                        |
| Province                      | 66.9             | •                        | ·                        |                        |                          |                          | 66.9             |                          | ·                        |
| Percent of Passes School      | 71.4             |                          |                          |                        |                          |                          | 71.4             |                          |                          |
| District                      | 81.3             | q                        | q                        |                        |                          |                          | 81.3             | q                        | q                        |
| Province                      | 88.4             |                          |                          |                        |                          |                          | 88.7             |                          |                          |

Modification Time: 11:02:11AM

Modification Date: 1/8/2010

Source: Evaluation & Research

<sup>\*</sup> Data from the High School Certification System. The results from supplementary courses are not reflected in these results. All students obtaining a score of 48 or 49 on the final mark, were adjusted to 50 and are reflected in the Final Mark column.