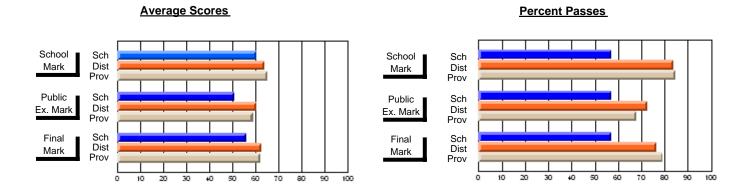

### District 1 - Labrador

#001 - St. Peter's School, Black Tickle

**Subject: Mathematics** 

| Course: MATHEMATICS 1206 |                |                          |                          | <b>⅃</b> |                        | witl                     | nheld for rea            | sons of cor   | nfidential               | ity.                     |
|--------------------------|----------------|--------------------------|--------------------------|----------|------------------------|--------------------------|--------------------------|---------------|--------------------------|--------------------------|
| # students in course: 4  | School<br>Mark | School<br>vs<br>District | School<br>vs<br>Province |          | Public<br>Exam<br>Mark | School<br>vs<br>District | School<br>vs<br>Province | Final<br>Mark | School<br>vs<br>District | School<br>vs<br>Province |
| Average Score<br>School  |                |                          |                          | -        |                        |                          |                          |               |                          |                          |
| District                 | 53.3           | р                        | q                        |          |                        |                          |                          | 53.3          | р                        | p                        |
| Province                 | 58.8           | Р                        | Р                        |          |                        |                          |                          | 58.8          | Р                        | Р                        |
| Percent of Passes        |                |                          |                          |          |                        |                          |                          |               |                          |                          |
| School                   |                |                          |                          |          |                        |                          |                          |               |                          |                          |
| District                 | 69.0           | р                        | q                        |          |                        |                          |                          | 69.0          | р                        | q                        |
| Province                 | 78.1           |                          |                          |          |                        |                          |                          | 78.1          |                          |                          |

Modification Time: 11:02:11AM

Modification Date: 1/8/2010

Source: Evaluation & Research

<sup>\*</sup> Data from the High School Certification System. The results from supplementary courses are not reflected in these results. All students obtaining a score of 48 or 49 on the final mark, were adjusted to 50 and are reflected in the Final Mark column.