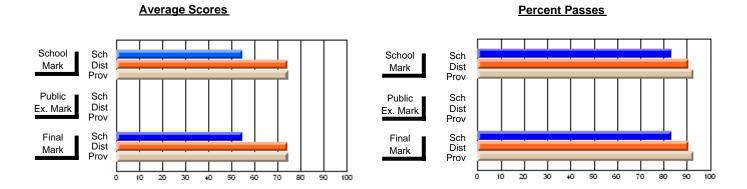

### District 1 - Labrador

#001 - St. Peter's School, Black Tickle

**Subject: Mathematics** 

| Course: MATHEMATICS 1206 |                |                          |                          | <b>⅃</b> |                        | witl                     | nheld for rea            | sons of cor   | nfidential               | ity.                     |
|--------------------------|----------------|--------------------------|--------------------------|----------|------------------------|--------------------------|--------------------------|---------------|--------------------------|--------------------------|
| # students in course: 4  | School<br>Mark | School<br>vs<br>District | School<br>vs<br>Province |          | Public<br>Exam<br>Mark | School<br>vs<br>District | School<br>vs<br>Province | Final<br>Mark | School<br>vs<br>District | School<br>vs<br>Province |
| Average Score<br>School  |                |                          |                          | -        |                        |                          |                          |               |                          |                          |
| District                 | 53.3           | р                        | q                        |          |                        |                          |                          | 53.3          | р                        | p                        |
| Province                 | 58.8           | Р                        | Р                        |          |                        |                          |                          | 58.8          | Р                        | Р                        |
| Percent of Passes        |                |                          |                          |          |                        |                          |                          |               |                          |                          |
| School                   |                |                          |                          |          |                        |                          |                          |               |                          |                          |
| District                 | 69.0           | р                        | q                        |          |                        |                          |                          | 69.0          | р                        | q                        |
| Province                 | 78.1           |                          |                          |          |                        |                          |                          | 78.1          |                          |                          |