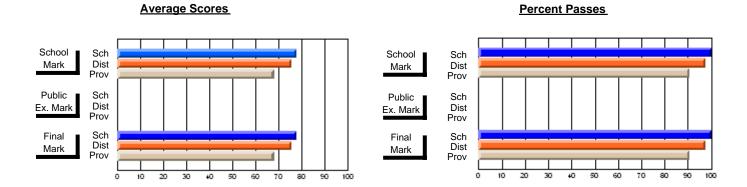

### District 1 - Labrador

#001 - St. Peter's School, Black Tickle

**Subject: Social Studies** 

|                         |                |                          |                          | <b>-</b>               | with                     | <u>hheld for re</u> a    | sons of cor   | <u>nfidential</u>        | ity.                     |
|-------------------------|----------------|--------------------------|--------------------------|------------------------|--------------------------|--------------------------|---------------|--------------------------|--------------------------|
| # students in course: 1 | School<br>Mark | School<br>vs<br>District | School<br>vs<br>Province | Public<br>Exam<br>Mark | School<br>vs<br>District | School<br>vs<br>Province | Final<br>Mark | School<br>vs<br>District | School<br>vs<br>Province |
| Average Score<br>School |                |                          |                          |                        |                          |                          | -             |                          |                          |
| District                | 71.1           | D                        | D                        | 60.4                   |                          |                          | 65.8          | a                        | G.                       |
| Province                | 70.7           | Р                        | р                        | 63.2                   | q                        | q                        | 67.1          | q                        | q                        |
| Percent of Passes       |                |                          |                          |                        |                          |                          |               |                          |                          |
| School                  |                |                          |                          |                        |                          |                          |               |                          |                          |
| District                | 94.6           | р                        | р                        | 81.1                   | р                        | р                        | 93.7          | р                        | р                        |
| Province                | 94.5           |                          |                          | 82.4                   |                          |                          | 93.3          |                          |                          |

Modification Time: 11:02:11AM

Modification Date: 1/8/2010

<sup>\*</sup> Data from the High School Certification System. The results from supplementary courses are not reflected in these results. All students obtaining a score of 48 or 49 on the final mark, were adjusted to 50 and are reflected in the Final Mark column.