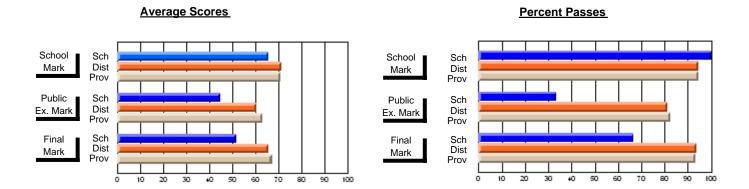

### District 1 - Labrador

#001 - St. Peter's School, Black Tickle

**Subject: Enterprise Education** 

| # students in course: 7       | School<br>Mark   | School<br>vs<br>District | School<br>vs<br>Province | Public<br>Exam<br>Mark | School<br>vs<br>District | School<br>vs<br>Province | Final<br>Mark    | School<br>vs<br>District | School<br>vs<br>Province |
|-------------------------------|------------------|--------------------------|--------------------------|------------------------|--------------------------|--------------------------|------------------|--------------------------|--------------------------|
| Average Score School District | <b>62.1</b> 59.4 | р                        | q                        |                        |                          |                          | <b>62.1</b> 59.4 | р                        | q                        |
| Province                      | 66.9             | •                        | ·                        |                        |                          |                          | 66.9             |                          | ·                        |
| Percent of Passes School      | 71.4             |                          |                          |                        |                          |                          | 71.4             |                          |                          |
| District                      | 81.3             | q                        | q                        |                        |                          |                          | 81.3             | q                        | q                        |
| Province                      | 88.4             |                          |                          |                        |                          |                          | 88.7             |                          |                          |

Modification Time: 11:02:11AM

Modification Date: 1/8/2010

Source: Evaluation & Research

<sup>\*</sup> Data from the High School Certification System. The results from supplementary courses are not reflected in these results. All students obtaining a score of 48 or 49 on the final mark, were adjusted to 50 and are reflected in the Final Mark column.