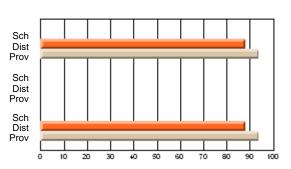

### District 1 - Labrador

#001 - St. Peter's School, Black Tickle

**Subject: Social Studies** 

| # students in course: 6        | School<br>Mark | School<br>vs<br>District | School<br>vs<br>Province | Public<br>Exam<br>Mark | School<br>vs<br>District | School<br>vs<br>Province | Final<br>Mark | School<br>vs<br>District | School<br>vs<br>Province |
|--------------------------------|----------------|--------------------------|--------------------------|------------------------|--------------------------|--------------------------|---------------|--------------------------|--------------------------|
| <u>Average Score</u><br>School | 64.3           |                          |                          |                        |                          |                          | 64.3          |                          |                          |
| District                       | 60.3           | q                        | q                        |                        |                          |                          | 60.3          | р                        | q                        |
| Province                       | 64.8           | Р                        | Ч                        |                        |                          |                          | 64.8          | Р                        | 4                        |
| Percent of Passes              |                |                          |                          |                        |                          |                          |               |                          |                          |
| School                         | 83.3           |                          |                          |                        |                          |                          | 83.3          |                          |                          |
| District                       | 86.1           | q                        | q                        |                        |                          |                          | 86.1          | q                        | q                        |
| Province                       | 86.4           |                          |                          |                        |                          |                          | 86.4          |                          |                          |

Modification Time: 11:02:11AM

Modification Date: 1/8/2010

Source: Evaluation & Research

<sup>\*</sup> Data from the High School Certification System. The results from supplementary courses are not reflected in these results. All students obtaining a score of 48 or 49 on the final mark, were adjusted to 50 and are reflected in the Final Mark column.