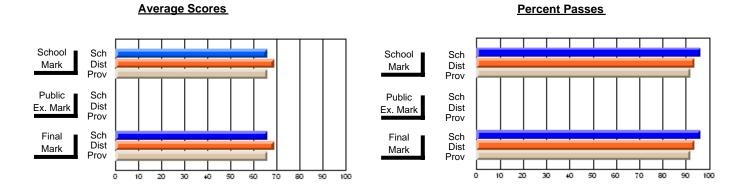

### District 1 - Labrador

#001 - St. Peter's School, Black Tickle

**Subject: Mathematics** 

| Course: MATHEMATICS 1206 |                |                          |                          | <b>⅃</b> |                        | witl                     | nheld for rea            | sons of cor   | nfidential               | ity.                     |
|--------------------------|----------------|--------------------------|--------------------------|----------|------------------------|--------------------------|--------------------------|---------------|--------------------------|--------------------------|
| # students in course: 4  | School<br>Mark | School<br>vs<br>District | School<br>vs<br>Province |          | Public<br>Exam<br>Mark | School<br>vs<br>District | School<br>vs<br>Province | Final<br>Mark | School<br>vs<br>District | School<br>vs<br>Province |
| Average Score<br>School  |                |                          |                          | -        |                        |                          |                          |               |                          |                          |
| District                 | 53.3           | р                        | q                        |          |                        |                          |                          | 53.3          | р                        | p                        |
| Province                 | 58.8           | Р                        | Р                        |          |                        |                          |                          | 58.8          | Р                        | Р                        |
| Percent of Passes        |                |                          |                          |          |                        |                          |                          |               |                          |                          |
| School                   |                |                          |                          |          |                        |                          |                          |               |                          |                          |
| District                 | 69.0           | р                        | q                        |          |                        |                          |                          | 69.0          | р                        | q                        |
| Province                 | 78.1           |                          |                          |          |                        |                          |                          | 78.1          |                          |                          |

Modification Time: 11:02:11AM

Modification Date: 1/8/2010

Source: Evaluation & Research

<sup>\*</sup> Data from the High School Certification System. The results from supplementary courses are not reflected in these results. All students obtaining a score of 48 or 49 on the final mark, were adjusted to 50 and are reflected in the Final Mark column.