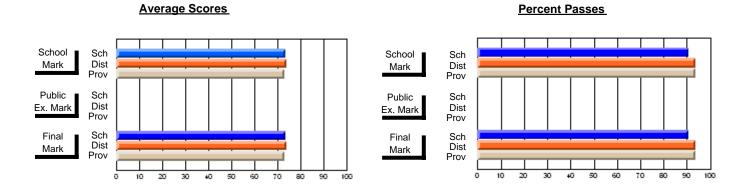

### District 1 - Labrador

#001 - St. Peter's School, Black Tickle

**Subject: Family Studies** 

| Course: NUTRITION 2102         |                |                          |                          | ـــــــــــــــــــــــــــــــــــــ | witl                     | nheld for rea            | s <u>ons of cor</u> | nfidential               | ity.                     |
|--------------------------------|----------------|--------------------------|--------------------------|---------------------------------------|--------------------------|--------------------------|---------------------|--------------------------|--------------------------|
| # students in course: 4        | School<br>Mark | School<br>vs<br>District | School<br>vs<br>Province | Public<br>Exam<br>Mark                | School<br>vs<br>District | School<br>vs<br>Province | Final<br>Mark       | School<br>vs<br>District | School<br>vs<br>Province |
| <u>Average Score</u><br>School |                |                          |                          |                                       |                          |                          |                     |                          |                          |
| District                       | 70.3           | q                        | q                        |                                       |                          |                          | 70.3                | q                        | q                        |
| Province                       | 75.3           | ,                        | -1                       |                                       |                          |                          | 75.3                | ,                        | ,                        |
| Percent of Passes              |                |                          |                          |                                       |                          |                          |                     |                          |                          |
| School                         |                |                          |                          |                                       |                          |                          |                     |                          |                          |
| District                       | 89.0           | р                        | р                        |                                       |                          |                          | 89.0                | р                        | р                        |
| Province                       | 93.9           |                          |                          |                                       |                          |                          | 93.9                |                          |                          |