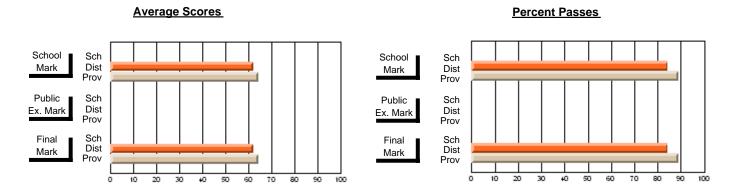

### District 1 - Labrador

#001 - St. Peter's School, Black Tickle

**Subject: Enterprise Education** 

| # students in course: 7       | School<br>Mark   | School<br>vs<br>District | School<br>vs<br>Province | Public<br>Exam<br>Mark | School<br>vs<br>District | School<br>vs<br>Province | Final<br>Mark    | School<br>vs<br>District | School<br>vs<br>Province |
|-------------------------------|------------------|--------------------------|--------------------------|------------------------|--------------------------|--------------------------|------------------|--------------------------|--------------------------|
| Average Score School District | <b>62.1</b> 59.4 | р                        | q                        |                        |                          |                          | <b>62.1</b> 59.4 | р                        | q                        |
| Province                      | 66.9             | •                        | ·                        |                        |                          |                          | 66.9             |                          | ·                        |
| Percent of Passes School      | 71.4             |                          |                          |                        |                          |                          | 71.4             |                          |                          |
| District                      | 81.3             | q                        | q                        |                        |                          |                          | 81.3             | q                        | q                        |
| Province                      | 88.4             |                          |                          |                        |                          |                          | 88.7             |                          |                          |

Modification Time: 11:02:11AM

Modification Date: 1/8/2010

Source: Evaluation & Research

<sup>\*</sup> Data from the High School Certification System. The results from supplementary courses are not reflected in these results. All students obtaining a score of 48 or 49 on the final mark, were adjusted to 50 and are reflected in the Final Mark column.