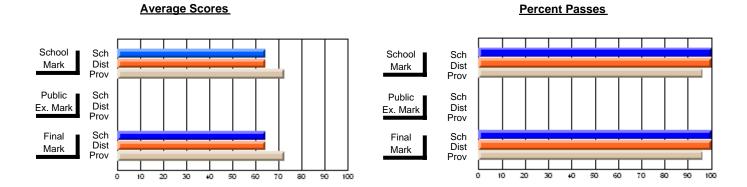

### District 1 - Labrador

#001 - St. Peter's School, Black Tickle

**Subject: Family Studies** 

| Course: NUTRITION 2102         |                |                          |                          | ـــــــــــــــــــــــــــــــــــــ | witl                     | nheld for rea            | s <u>ons of cor</u> | nfidential               | ity.                     |
|--------------------------------|----------------|--------------------------|--------------------------|---------------------------------------|--------------------------|--------------------------|---------------------|--------------------------|--------------------------|
| # students in course: 4        | School<br>Mark | School<br>vs<br>District | School<br>vs<br>Province | Public<br>Exam<br>Mark                | School<br>vs<br>District | School<br>vs<br>Province | Final<br>Mark       | School<br>vs<br>District | School<br>vs<br>Province |
| <u>Average Score</u><br>School |                |                          |                          |                                       |                          |                          |                     |                          |                          |
| District                       | 70.3           | q                        | q                        |                                       |                          |                          | 70.3                | q                        | q                        |
| Province                       | 75.3           | ,                        | -1                       |                                       |                          |                          | 75.3                | ,                        | ,                        |
| Percent of Passes              |                |                          |                          |                                       |                          |                          |                     |                          |                          |
| School                         |                |                          |                          |                                       |                          |                          |                     |                          |                          |
| District                       | 89.0           | р                        | р                        |                                       |                          |                          | 89.0                | р                        | р                        |
| Province                       | 93.9           |                          |                          |                                       |                          |                          | 93.9                |                          |                          |