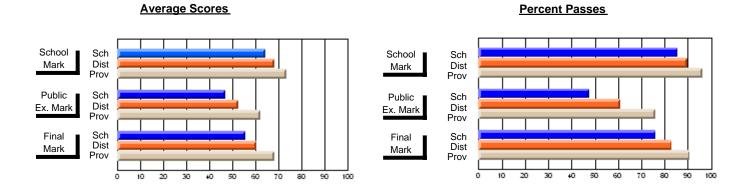

### District 1 - Labrador

#001 - St. Peter's School, Black Tickle

Subject: English Language

| # stocked in second 4   |                |                          |                          | <b>-</b>               | witl                     | <u>hheld for re</u> a    | s <u>ons of cor</u> | nfidential               | ity.                     |
|-------------------------|----------------|--------------------------|--------------------------|------------------------|--------------------------|--------------------------|---------------------|--------------------------|--------------------------|
| # students in course: 1 | School<br>Mark | School<br>vs<br>District | School<br>vs<br>Province | Public<br>Exam<br>Mark | School<br>vs<br>District | School<br>vs<br>Province | Final<br>Mark       | School<br>vs<br>District | School<br>vs<br>Province |
| Average Score<br>School |                |                          |                          |                        |                          |                          |                     |                          |                          |
| District                | 63.1           | q                        | q                        | 57.5                   | q                        | q                        | 60.6                | q                        | q                        |
| Province                | 68.4           | 4                        | 9                        | 60.2                   | 4                        | 9                        | 64.2                | 9                        | 9                        |
| Percent of Passes       |                |                          |                          |                        |                          |                          |                     |                          |                          |
| School                  |                |                          |                          |                        |                          |                          |                     |                          |                          |
| District                | 81.9           | р                        | р                        | 74.7                   | q                        | q                        | 86.7                | q                        | q                        |
| Province                | 91.6           |                          |                          | 80.0                   |                          |                          | 91.5                |                          |                          |

Modification Time: 11:02:11AM

Modification Date: 1/8/2010

Source: Evaluation & Research

<sup>\*</sup> Data from the High School Certification System. The results from supplementary courses are not reflected in these results. All students obtaining a score of 48 or 49 on the final mark, were adjusted to 50 and are reflected in the Final Mark column.