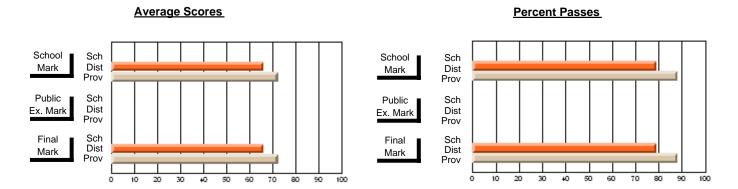

### District 1 - Labrador

#001 - St. Peter's School, Black Tickle

**Subject: Family Studies** 

| Course: NUTRITION 2102         |                |                          |                          | ـــــــــــــــــــــــــــــــــــــ | witl                     | nheld for rea            | s <u>ons of cor</u> | nfidential               | ity.                     |
|--------------------------------|----------------|--------------------------|--------------------------|---------------------------------------|--------------------------|--------------------------|---------------------|--------------------------|--------------------------|
| # students in course: 4        | School<br>Mark | School<br>vs<br>District | School<br>vs<br>Province | Public<br>Exam<br>Mark                | School<br>vs<br>District | School<br>vs<br>Province | Final<br>Mark       | School<br>vs<br>District | School<br>vs<br>Province |
| <u>Average Score</u><br>School |                |                          |                          |                                       |                          |                          |                     |                          |                          |
| District                       | 70.3           | q                        | q                        |                                       |                          |                          | 70.3                | q                        | q                        |
| Province                       | 75.3           | ,                        | -1                       |                                       |                          |                          | 75.3                | ,                        | ,                        |
| Percent of Passes              |                |                          |                          |                                       |                          |                          |                     |                          |                          |
| School                         |                |                          |                          |                                       |                          |                          |                     |                          |                          |
| District                       | 89.0           | р                        | р                        |                                       |                          |                          | 89.0                | р                        | р                        |
| Province                       | 93.9           |                          |                          |                                       |                          |                          | 93.9                |                          |                          |

Modification Time: 11:02:11AM

Modification Date: 1/8/2010

Source: Evaluation & Research

<sup>\*</sup> Data from the High School Certification System. The results from supplementary courses are not reflected in these results. All students obtaining a score of 48 or 49 on the final mark, were adjusted to 50 and are reflected in the Final Mark column.