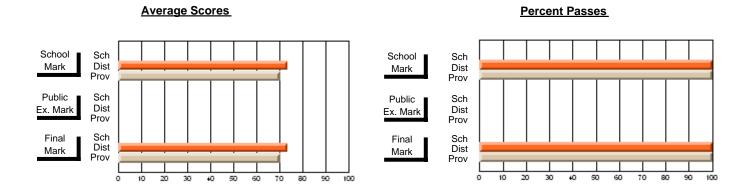

### District 1 - Labrador

#001 - St. Peter's School, Black Tickle

**Subject: Family Studies** 

| Course: NUTRITION 2102         |                |                          |                          | ـــــــــــــــــــــــــــــــــــــ | witl                     | nheld for rea            | s <u>ons of cor</u> | nfidential               | ity.                     |
|--------------------------------|----------------|--------------------------|--------------------------|---------------------------------------|--------------------------|--------------------------|---------------------|--------------------------|--------------------------|
| # students in course: 4        | School<br>Mark | School<br>vs<br>District | School<br>vs<br>Province | Public<br>Exam<br>Mark                | School<br>vs<br>District | School<br>vs<br>Province | Final<br>Mark       | School<br>vs<br>District | School<br>vs<br>Province |
| <u>Average Score</u><br>School |                |                          |                          |                                       |                          |                          |                     |                          |                          |
| District                       | 70.3           | q                        | q                        |                                       |                          |                          | 70.3                | q                        | q                        |
| Province                       | 75.3           | ,                        | -1                       |                                       |                          |                          | 75.3                | ,                        | ,                        |
| Percent of Passes              |                |                          |                          |                                       |                          |                          |                     |                          |                          |
| School                         |                |                          |                          |                                       |                          |                          |                     |                          |                          |
| District                       | 89.0           | р                        | р                        |                                       |                          |                          | 89.0                | р                        | р                        |
| Province                       | 93.9           |                          |                          |                                       |                          |                          | 93.9                |                          |                          |

Modification Time: 11:02:11AM

Modification Date: 1/8/2010

Source: Evaluation & Research

<sup>\*</sup> Data from the High School Certification System. The results from supplementary courses are not reflected in these results. All students obtaining a score of 48 or 49 on the final mark, were adjusted to 50 and are reflected in the Final Mark column.