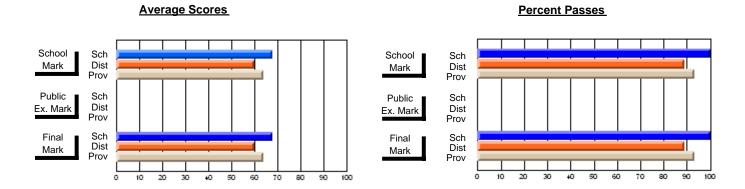

### District 1 - Labrador

#001 - St. Peter's School, Black Tickle

**Subject: Social Studies** 

|                         |                |                          |                          | <b>-</b>               | with                     | <u>hheld for re</u> a    | sons of cor   | <u>nfidential</u>        | ity.                     |
|-------------------------|----------------|--------------------------|--------------------------|------------------------|--------------------------|--------------------------|---------------|--------------------------|--------------------------|
| # students in course: 1 | School<br>Mark | School<br>vs<br>District | School<br>vs<br>Province | Public<br>Exam<br>Mark | School<br>vs<br>District | School<br>vs<br>Province | Final<br>Mark | School<br>vs<br>District | School<br>vs<br>Province |
| Average Score<br>School |                |                          |                          |                        |                          |                          | -             |                          |                          |
| District                | 71.1           | D                        | D                        | 60.4                   |                          |                          | 65.8          | a                        | G.                       |
| Province                | 70.7           | Р                        | р                        | 63.2                   | q                        | q                        | 67.1          | q                        | q                        |
| Percent of Passes       |                |                          |                          |                        |                          |                          |               |                          |                          |
| School                  |                |                          |                          |                        |                          |                          |               |                          |                          |
| District                | 94.6           | р                        | р                        | 81.1                   | р                        | р                        | 93.7          | р                        | р                        |
| Province                | 94.5           |                          |                          | 82.4                   |                          |                          | 93.3          |                          |                          |

#### **Average Scores Percent Passes** School Sch School Sch Dist Prov Mark Dist Mark Prov Public Sch Public Sch Dist Ex. Mark Dist Ex. Mark Prov Prov Sch Dist Prov Sch Dist Final Final Mark Mark Prov 80 90 40 50 60 70

Modification Time: 11:02:11AM

Modification Date: 1/8/2010

<sup>\*</sup> Data from the High School Certification System. The results from supplementary courses are not reflected in these results. All students obtaining a score of 48 or 49 on the final mark, were adjusted to 50 and are reflected in the Final Mark column.