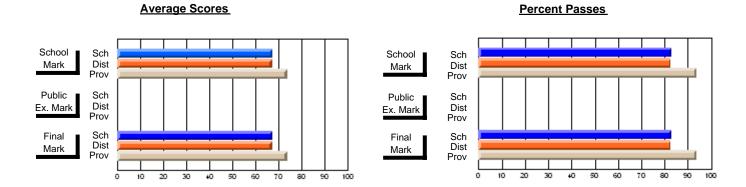

### District 1 - Labrador

#001 - St. Peter's School, Black Tickle

**Subject: Mathematics** 

| Course: MATHEMATICS 1206 |                |                          |                          | <b>⅃</b> |                        | witl                     | nheld for rea            | sons of cor   | nfidential               | ity.                     |
|--------------------------|----------------|--------------------------|--------------------------|----------|------------------------|--------------------------|--------------------------|---------------|--------------------------|--------------------------|
| # students in course: 4  | School<br>Mark | School<br>vs<br>District | School<br>vs<br>Province |          | Public<br>Exam<br>Mark | School<br>vs<br>District | School<br>vs<br>Province | Final<br>Mark | School<br>vs<br>District | School<br>vs<br>Province |
| Average Score<br>School  |                |                          |                          | -        |                        |                          |                          |               |                          |                          |
| District                 | 53.3           | р                        | q                        |          |                        |                          |                          | 53.3          | р                        | p                        |
| Province                 | 58.8           | Р                        | Р                        |          |                        |                          |                          | 58.8          | Р                        | Р                        |
| Percent of Passes        |                |                          |                          |          |                        |                          |                          |               |                          |                          |
| School                   |                |                          |                          |          |                        |                          |                          |               |                          |                          |
| District                 | 69.0           | р                        | q                        |          |                        |                          |                          | 69.0          | р                        | q                        |
| Province                 | 78.1           |                          |                          |          |                        |                          |                          | 78.1          |                          |                          |