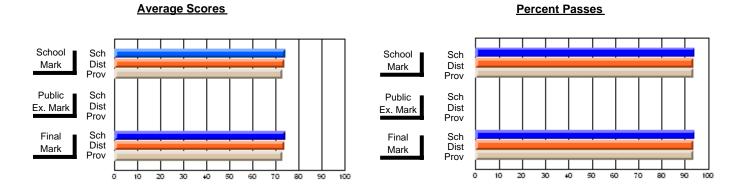

### District 1 - Labrador

#001 - St. Peter's School, Black Tickle

**Subject: Enterprise Education** 

| # students in course: 7       | School<br>Mark   | School<br>vs<br>District | School<br>vs<br>Province | Public<br>Exam<br>Mark | School<br>vs<br>District | School<br>vs<br>Province | Final<br>Mark    | School<br>vs<br>District | School<br>vs<br>Province |
|-------------------------------|------------------|--------------------------|--------------------------|------------------------|--------------------------|--------------------------|------------------|--------------------------|--------------------------|
| Average Score School District | <b>62.1</b> 59.4 | р                        | q                        |                        |                          |                          | <b>62.1</b> 59.4 | р                        | q                        |
| Province                      | 66.9             | •                        | ·                        |                        |                          |                          | 66.9             |                          | ·                        |
| Percent of Passes School      | 71.4             |                          |                          |                        |                          |                          | 71.4             |                          |                          |
| District                      | 81.3             | q                        | q                        |                        |                          |                          | 81.3             | q                        | q                        |
| Province                      | 88.4             |                          |                          |                        |                          |                          | 88.7             |                          |                          |

Modification Time: 11:02:11AM

Modification Date: 1/8/2010

Source: Evaluation & Research

<sup>\*</sup> Data from the High School Certification System. The results from supplementary courses are not reflected in these results. All students obtaining a score of 48 or 49 on the final mark, were adjusted to 50 and are reflected in the Final Mark column.