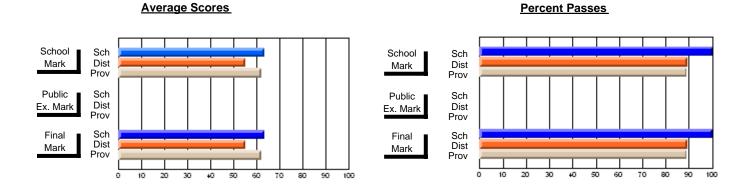

### District 1 - Labrador

#001 - St. Peter's School, Black Tickle

**Subject: Family Studies** 

| Course: NUTRITION 2102         |                |                          |                          | ـــــــــــــــــــــــــــــــــــــ | witl                     | nheld for rea            | s <u>ons of cor</u> | nfidential               | ity.                     |
|--------------------------------|----------------|--------------------------|--------------------------|---------------------------------------|--------------------------|--------------------------|---------------------|--------------------------|--------------------------|
| # students in course: 4        | School<br>Mark | School<br>vs<br>District | School<br>vs<br>Province | Public<br>Exam<br>Mark                | School<br>vs<br>District | School<br>vs<br>Province | Final<br>Mark       | School<br>vs<br>District | School<br>vs<br>Province |
| <u>Average Score</u><br>School |                |                          |                          |                                       |                          |                          |                     |                          |                          |
| District                       | 70.3           | q                        | q                        |                                       |                          |                          | 70.3                | q                        | q                        |
| Province                       | 75.3           | ,                        | -1                       |                                       |                          |                          | 75.3                | ,                        | ,                        |
| Percent of Passes              |                |                          |                          |                                       |                          |                          |                     |                          |                          |
| School                         |                |                          |                          |                                       |                          |                          |                     |                          |                          |
| District                       | 89.0           | р                        | р                        |                                       |                          |                          | 89.0                | р                        | р                        |
| Province                       | 93.9           |                          |                          |                                       |                          |                          | 93.9                |                          |                          |

Modification Time: 11:02:11AM

Modification Date: 1/8/2010

Source: Evaluation & Research

<sup>\*</sup> Data from the High School Certification System. The results from supplementary courses are not reflected in these results. All students obtaining a score of 48 or 49 on the final mark, were adjusted to 50 and are reflected in the Final Mark column.