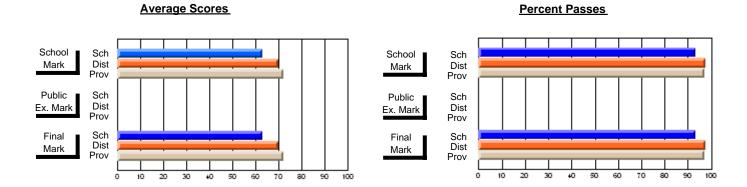

### District 1 - Labrador

#001 - St. Peter's School, Black Tickle

**Subject: Mathematics** 

| "                       |                |                          |                          | <del>-</del>           | witl                     | <u>hheld for re</u> a    | sons of cor   | nfidential               | ity.                     |
|-------------------------|----------------|--------------------------|--------------------------|------------------------|--------------------------|--------------------------|---------------|--------------------------|--------------------------|
| # students in course: 1 | School<br>Mark | School<br>vs<br>District | School<br>vs<br>Province | Public<br>Exam<br>Mark | School<br>vs<br>District | School<br>vs<br>Province | Final<br>Mark | School<br>vs<br>District | School<br>vs<br>Province |
| Average Score           |                |                          |                          |                        |                          |                          |               |                          |                          |
| School<br>District      | 63.9           |                          |                          | 60.6                   |                          |                          | 62.6          |                          |                          |
| Province                | 65.0           | q                        | q                        | 58.9                   | q                        | q                        | 62.3          | q                        | q                        |
| Percent of Passes       |                |                          |                          |                        |                          |                          |               |                          |                          |
| School                  |                |                          |                          |                        |                          |                          |               |                          |                          |
| District                | 83.7           | р                        | р                        | 72.4                   | q                        | q                        | 76.5          | q                        | q                        |
| Province                | 84.6           |                          |                          | 67.8                   |                          |                          | 79.2          |                          |                          |