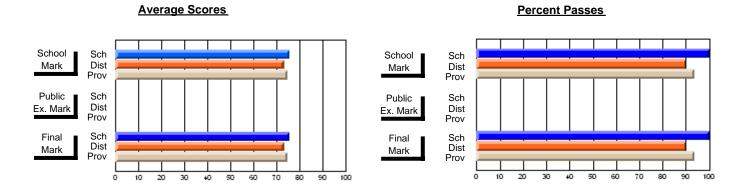

### District 1 - Labrador

#001 - St. Peter's School, Black Tickle

**Subject: Enterprise Education** 

| # students in course: 7       | School<br>Mark   | School<br>vs<br>District | School<br>vs<br>Province | Public<br>Exam<br>Mark | School<br>vs<br>District | School<br>vs<br>Province | Final<br>Mark    | School<br>vs<br>District | School<br>vs<br>Province |
|-------------------------------|------------------|--------------------------|--------------------------|------------------------|--------------------------|--------------------------|------------------|--------------------------|--------------------------|
| Average Score School District | <b>62.1</b> 59.4 | р                        | q                        |                        |                          |                          | <b>62.1</b> 59.4 | р                        | q                        |
| Province                      | 66.9             | •                        | ·                        |                        |                          |                          | 66.9             |                          | ·                        |
| Percent of Passes School      | 71.4             |                          |                          |                        |                          |                          | 71.4             |                          |                          |
| District                      | 81.3             | q                        | q                        |                        |                          |                          | 81.3             | q                        | q                        |
| Province                      | 88.4             |                          |                          |                        |                          |                          | 88.7             |                          |                          |

Modification Time: 11:02:11AM

Modification Date: 1/8/2010

Source: Evaluation & Research

<sup>\*</sup> Data from the High School Certification System. The results from supplementary courses are not reflected in these results. All students obtaining a score of 48 or 49 on the final mark, were adjusted to 50 and are reflected in the Final Mark column.