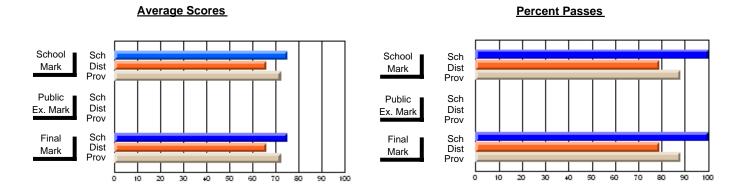

### District 1 - Labrador

#001 - St. Peter's School, Black Tickle

Subject: Science

|                                |                |                          |                          | <b>-</b>               | wit                      | <u>hheld for re</u> a    | is <u>ons of co</u> i | nfidential               | ity.                     |
|--------------------------------|----------------|--------------------------|--------------------------|------------------------|--------------------------|--------------------------|-----------------------|--------------------------|--------------------------|
| # students in course: 1        | School<br>Mark | School<br>vs<br>District | School<br>vs<br>Province | Public<br>Exam<br>Mark | School<br>vs<br>District | School<br>vs<br>Province | Final<br>Mark         | School<br>vs<br>District | School<br>vs<br>Province |
| <u>Average Score</u><br>School |                |                          |                          |                        |                          |                          |                       |                          |                          |
| District                       | 69.5           | q                        | q                        | 60.6                   | q                        | q                        | 65.2                  | q                        | q                        |
| Province                       | 67.0           | ч                        | Ч                        | 58.4                   | Ч                        | 9                        | 63.1                  | ч                        | 9                        |
| Percent of Passes              |                |                          |                          |                        |                          |                          |                       |                          |                          |
| School                         |                |                          |                          |                        |                          |                          |                       |                          |                          |
| District                       | 93.7           | р                        | р                        | 76.1                   | р                        | р                        | 89.4                  | р                        | р                        |
| Province                       | 89.5           |                          |                          | 70.4                   |                          |                          | 85.6                  |                          |                          |

#### **Average Scores Percent Passes** School Sch School Sch Dist Prov Mark Dist Mark Prov Public Sch Public Sch Dist Ex. Mark Dist Ex. Mark Prov Prov Sch Dist Prov Sch Dist Final Final Mark Mark Prov 70 80 90 10 20 40 50 60

Modification Time: 11:02:11AM

Modification Date: 1/8/2010

Source: Evaluation & Research

<sup>\*</sup> Data from the High School Certification System. The results from supplementary courses are not reflected in these results. All students obtaining a score of 48 or 49 on the final mark, were adjusted to 50 and are reflected in the Final Mark column.