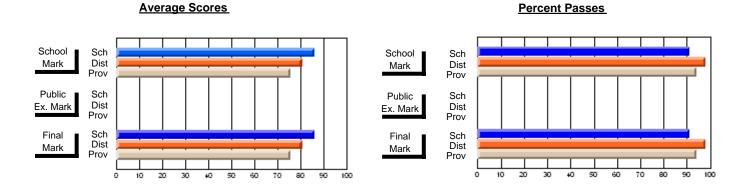

### District 1 - Labrador

#001 - St. Peter's School, Black Tickle

**Subject: Enterprise Education** 

| # students in course: 7       | School<br>Mark   | School<br>vs<br>District | School<br>vs<br>Province | Public<br>Exam<br>Mark | School<br>vs<br>District | School<br>vs<br>Province | Final<br>Mark    | School<br>vs<br>District | School<br>vs<br>Province |
|-------------------------------|------------------|--------------------------|--------------------------|------------------------|--------------------------|--------------------------|------------------|--------------------------|--------------------------|
| Average Score School District | <b>62.1</b> 59.4 | р                        | q                        |                        |                          |                          | <b>62.1</b> 59.4 | р                        | q                        |
| Province                      | 66.9             | •                        | ·                        |                        |                          |                          | 66.9             |                          | ·                        |
| Percent of Passes School      | 71.4             |                          |                          |                        |                          |                          | 71.4             |                          |                          |
| District                      | 81.3             | q                        | q                        |                        |                          |                          | 81.3             | q                        | q                        |
| Province                      | 88.4             |                          |                          |                        |                          |                          | 88.7             |                          |                          |

Modification Time: 11:02:11AM

Modification Date: 1/8/2010

Source: Evaluation & Research

<sup>\*</sup> Data from the High School Certification System. The results from supplementary courses are not reflected in these results. All students obtaining a score of 48 or 49 on the final mark, were adjusted to 50 and are reflected in the Final Mark column.