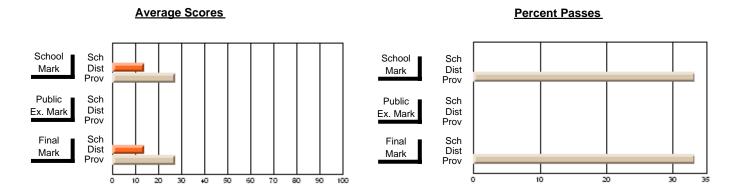

### District 1 - Labrador

#001 - St. Peter's School, Black Tickle

**Subject: Enterprise Education** 

| # students in course: 7       | School<br>Mark   | School<br>vs<br>District | School<br>vs<br>Province | Public<br>Exam<br>Mark | School<br>vs<br>District | School<br>vs<br>Province | Final<br>Mark    | School<br>vs<br>District | School<br>vs<br>Province |
|-------------------------------|------------------|--------------------------|--------------------------|------------------------|--------------------------|--------------------------|------------------|--------------------------|--------------------------|
| Average Score School District | <b>62.1</b> 59.4 | р                        | q                        |                        |                          |                          | <b>62.1</b> 59.4 | р                        | q                        |
| Province                      | 66.9             | •                        | ·                        |                        |                          |                          | 66.9             |                          | ·                        |
| Percent of Passes School      | 71.4             |                          |                          |                        |                          |                          | 71.4             |                          |                          |
| District                      | 81.3             | q                        | q                        |                        |                          |                          | 81.3             | q                        | q                        |
| Province                      | 88.4             |                          |                          |                        |                          |                          | 88.7             |                          |                          |

Modification Time: 11:02:11AM

Modification Date: 1/8/2010

Source: Evaluation & Research

<sup>\*</sup> Data from the High School Certification System. The results from supplementary courses are not reflected in these results. All students obtaining a score of 48 or 49 on the final mark, were adjusted to 50 and are reflected in the Final Mark column.