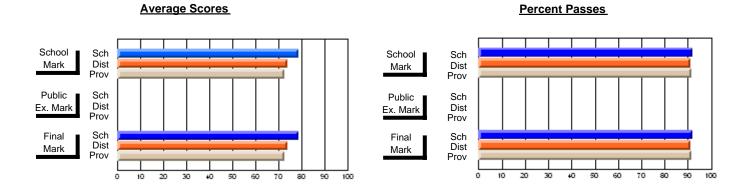

### District 1 - Labrador

#001 - St. Peter's School, Black Tickle

Subject: English Language

| # students in course: 7       | School<br>Mark   | School<br>vs<br>District | School<br>vs<br>Province | Public<br>Exam<br>Mark | School<br>vs<br>District | School<br>vs<br>Province | Final<br>Mark    | School<br>vs<br>District | School<br>vs<br>Province |
|-------------------------------|------------------|--------------------------|--------------------------|------------------------|--------------------------|--------------------------|------------------|--------------------------|--------------------------|
| Average Score School District | <b>69.0</b> 76.2 |                          |                          |                        |                          |                          | <b>69.0</b> 76.2 |                          |                          |
| Province                      | 75.3             | q                        | q                        |                        |                          |                          | 75.3             | q                        | q                        |
| Percent of Passes             |                  |                          |                          |                        |                          |                          |                  |                          |                          |
| School                        | 100.0            |                          |                          |                        |                          |                          | 100.0            |                          |                          |
| District                      | 98.9             | р                        | р                        |                        |                          |                          | 98.9             | р                        | р                        |
| Province                      | 94.4             |                          |                          |                        |                          |                          | 94.4             |                          |                          |

Modification Time: 11:02:11AM

Modification Date: 1/8/2010

Source: Evaluation & Research

<sup>\*</sup> Data from the High School Certification System. The results from supplementary courses are not reflected in these results. All students obtaining a score of 48 or 49 on the final mark, were adjusted to 50 and are reflected in the Final Mark column.