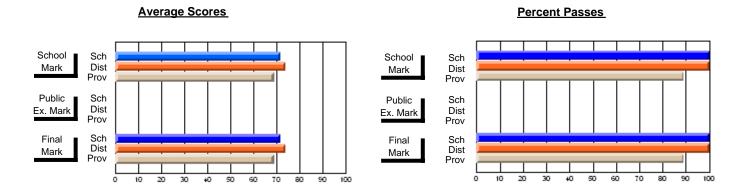

### District 1 - Labrador

#001 - St. Peter's School, Black Tickle

**Subject: Enterprise Education** 

| # students in course: 7       | School<br>Mark   | School<br>vs<br>District | School<br>vs<br>Province | Public<br>Exam<br>Mark | School<br>vs<br>District | School<br>vs<br>Province | Final<br>Mark    | School<br>vs<br>District | School<br>vs<br>Province |
|-------------------------------|------------------|--------------------------|--------------------------|------------------------|--------------------------|--------------------------|------------------|--------------------------|--------------------------|
| Average Score School District | <b>62.1</b> 59.4 | р                        | q                        |                        |                          |                          | <b>62.1</b> 59.4 | р                        | q                        |
| Province                      | 66.9             | •                        | ·                        |                        |                          |                          | 66.9             |                          | ·                        |
| Percent of Passes School      | 71.4             |                          |                          |                        |                          |                          | 71.4             |                          |                          |
| District                      | 81.3             | q                        | q                        |                        |                          |                          | 81.3             | q                        | q                        |
| Province                      | 88.4             |                          |                          |                        |                          |                          | 88.7             |                          |                          |

Modification Time: 11:02:11AM

Modification Date: 1/8/2010

Source: Evaluation & Research

<sup>\*</sup> Data from the High School Certification System. The results from supplementary courses are not reflected in these results. All students obtaining a score of 48 or 49 on the final mark, were adjusted to 50 and are reflected in the Final Mark column.