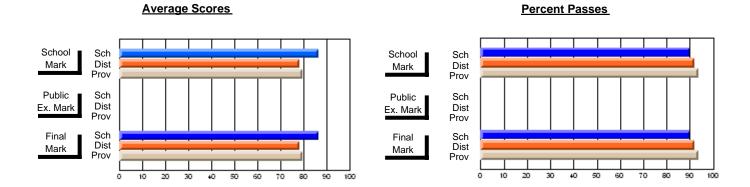

### District 1 - Labrador

#001 - St. Peter's School, Black Tickle

**Subject: Enterprise Education** 

| # students in course: 7       | School<br>Mark   | School<br>vs<br>District | School<br>vs<br>Province | Public<br>Exam<br>Mark | School<br>vs<br>District | School<br>vs<br>Province | Final<br>Mark    | School<br>vs<br>District | School<br>vs<br>Province |
|-------------------------------|------------------|--------------------------|--------------------------|------------------------|--------------------------|--------------------------|------------------|--------------------------|--------------------------|
| Average Score School District | <b>62.1</b> 59.4 | р                        | q                        |                        |                          |                          | <b>62.1</b> 59.4 | р                        | q                        |
| Province                      | 66.9             | •                        | ·                        |                        |                          |                          | 66.9             |                          | ·                        |
| Percent of Passes School      | 71.4             |                          |                          |                        |                          |                          | 71.4             |                          |                          |
| District                      | 81.3             | q                        | q                        |                        |                          |                          | 81.3             | q                        | q                        |
| Province                      | 88.4             |                          |                          |                        |                          |                          | 88.7             |                          |                          |

Modification Time: 11:02:11AM

Modification Date: 1/8/2010

Source: Evaluation & Research

<sup>\*</sup> Data from the High School Certification System. The results from supplementary courses are not reflected in these results. All students obtaining a score of 48 or 49 on the final mark, were adjusted to 50 and are reflected in the Final Mark column.