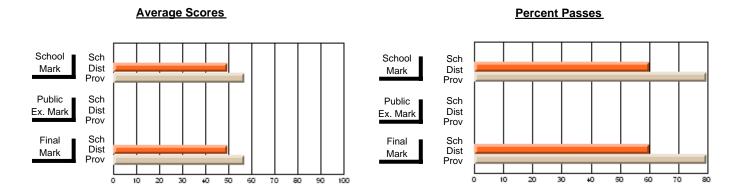

### District 1 - Labrador

#001 - St. Peter's School, Black Tickle

**Subject: Mathematics** 

| Course: MATHEMATICS 1206 |                |                          |                          | <b>⅃</b> |                        | witl                     | nheld for rea            | sons of cor   | nfidential               | ity.                     |
|--------------------------|----------------|--------------------------|--------------------------|----------|------------------------|--------------------------|--------------------------|---------------|--------------------------|--------------------------|
| # students in course: 4  | School<br>Mark | School<br>vs<br>District | School<br>vs<br>Province |          | Public<br>Exam<br>Mark | School<br>vs<br>District | School<br>vs<br>Province | Final<br>Mark | School<br>vs<br>District | School<br>vs<br>Province |
| Average Score<br>School  |                |                          |                          | -        |                        |                          |                          |               |                          |                          |
| District                 | 53.3           | р                        | q                        |          |                        |                          |                          | 53.3          | р                        | p                        |
| Province                 | 58.8           | Р                        | Р                        |          |                        |                          |                          | 58.8          | Р                        | Р                        |
| Percent of Passes        |                |                          |                          |          |                        |                          |                          |               |                          |                          |
| School                   |                |                          |                          |          |                        |                          |                          |               |                          |                          |
| District                 | 69.0           | р                        | q                        |          |                        |                          |                          | 69.0          | р                        | q                        |
| Province                 | 78.1           |                          |                          |          |                        |                          |                          | 78.1          |                          |                          |

Modification Time: 11:02:11AM

Modification Date: 1/8/2010

Source: Evaluation & Research

<sup>\*</sup> Data from the High School Certification System. The results from supplementary courses are not reflected in these results. All students obtaining a score of 48 or 49 on the final mark, were adjusted to 50 and are reflected in the Final Mark column.