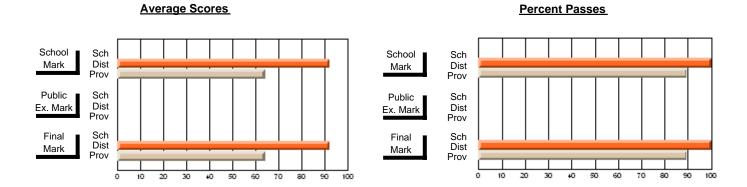

### District 1 - Labrador

#001 - St. Peter's School, Black Tickle

**Subject: Family Studies** 

| "                       |                |                          |                          | '                      | with                     | <u>nheld for re</u> a    | is <u>ons of cor</u> | <u>nfidential</u>        | ity.                     |
|-------------------------|----------------|--------------------------|--------------------------|------------------------|--------------------------|--------------------------|----------------------|--------------------------|--------------------------|
| # students in course: 4 | School<br>Mark | School<br>vs<br>District | School<br>vs<br>Province | Public<br>Exam<br>Mark | School<br>vs<br>District | School<br>vs<br>Province | Final<br>Mark        | School<br>vs<br>District | School<br>vs<br>Province |
| Average Score<br>School |                |                          |                          |                        |                          |                          |                      |                          |                          |
| District                | 67.1           | q                        | q                        |                        |                          |                          | 67.1                 | q                        | q                        |
| Province                | 73.7           | 7                        | 7                        |                        |                          |                          | 73.7                 | 7                        | 7                        |
| Percent of Passes       |                |                          |                          |                        |                          |                          |                      |                          |                          |
| School                  |                |                          |                          |                        |                          |                          |                      |                          |                          |
| District                | 82.7           | q                        | q                        |                        |                          |                          | 82.7                 | q                        | q                        |
| Province                | 93.5           |                          |                          |                        |                          |                          | 93.5                 |                          |                          |

Modification Time: 11:02:11AM

Modification Date: 1/8/2010

Source: Evaluation & Research

<sup>\*</sup> Data from the High School Certification System. The results from supplementary courses are not reflected in these results. All students obtaining a score of 48 or 49 on the final mark, were adjusted to 50 and are reflected in the Final Mark column.