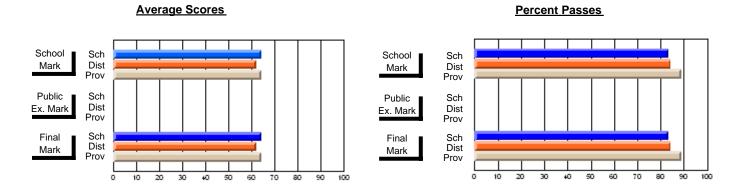

### District 1 - Labrador

#001 - St. Peter's School, Black Tickle

**Subject: Social Studies** 

|                                |                |                          |                          | <b>-</b>               | with                     | <u>nheld for re</u> a    | sons of cor   | nfidential               | ity.                     |
|--------------------------------|----------------|--------------------------|--------------------------|------------------------|--------------------------|--------------------------|---------------|--------------------------|--------------------------|
| # students in course: 1        | School<br>Mark | School<br>vs<br>District | School<br>vs<br>Province | Public<br>Exam<br>Mark | School<br>vs<br>District | School<br>vs<br>Province | Final<br>Mark | School<br>vs<br>District | School<br>vs<br>Province |
| <u>Average Score</u><br>School |                |                          |                          |                        |                          |                          |               |                          |                          |
| District                       | 58.5           | q                        | q                        |                        |                          |                          | 58.5          | q                        | a                        |
| Province                       | 57.3           | Ч                        | Ч                        |                        |                          |                          | 57.3          | ч                        | q                        |
| Percent of Passes              |                |                          |                          |                        |                          |                          |               |                          |                          |
| School                         |                |                          |                          |                        |                          |                          |               |                          |                          |
| District                       | 75.0           | р                        | р                        |                        |                          |                          | 75.0          | р                        | р                        |
| Province                       | 80.6           |                          |                          |                        |                          |                          | 80.6          |                          |                          |

Modification Time: 11:02:11AM

Modification Date: 1/8/2010

Source: Evaluation & Research

Web Site: http://www.education.gov.nf.ca/sch\_rep/2008/Index.htm

<sup>\*</sup> Data from the High School Certification System. The results from supplementary courses are not reflected in these results. All students obtaining a score of 48 or 49 on the final mark, were adjusted to 50 and are reflected in the Final Mark column.