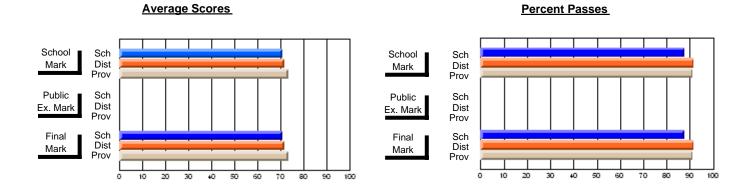

### District 1 - Labrador

#001 - St. Peter's School, Black Tickle

Subject: Science

|                                |                |                          |                          | <b>-</b>               | wit                      | <u>hheld for re</u> a    | is <u>ons of co</u> i | nfidential               | ity.                     |
|--------------------------------|----------------|--------------------------|--------------------------|------------------------|--------------------------|--------------------------|-----------------------|--------------------------|--------------------------|
| # students in course: 1        | School<br>Mark | School<br>vs<br>District | School<br>vs<br>Province | Public<br>Exam<br>Mark | School<br>vs<br>District | School<br>vs<br>Province | Final<br>Mark         | School<br>vs<br>District | School<br>vs<br>Province |
| <u>Average Score</u><br>School |                |                          |                          |                        |                          |                          |                       |                          |                          |
| District                       | 69.5           | q                        | q                        | 60.6                   | q                        | q                        | 65.2                  | q                        | q                        |
| Province                       | 67.0           | ч                        | Ч                        | 58.4                   | Ч                        | 9                        | 63.1                  | ч                        | 9                        |
| Percent of Passes              |                |                          |                          |                        |                          |                          |                       |                          |                          |
| School                         |                |                          |                          |                        |                          |                          |                       |                          |                          |
| District                       | 93.7           | р                        | р                        | 76.1                   | р                        | р                        | 89.4                  | р                        | р                        |
| Province                       | 89.5           |                          |                          | 70.4                   |                          |                          | 85.6                  |                          |                          |

Modification Time: 11:02:11AM

Modification Date: 1/8/2010

Source: Evaluation & Research

<sup>\*</sup> Data from the High School Certification System. The results from supplementary courses are not reflected in these results. All students obtaining a score of 48 or 49 on the final mark, were adjusted to 50 and are reflected in the Final Mark column.