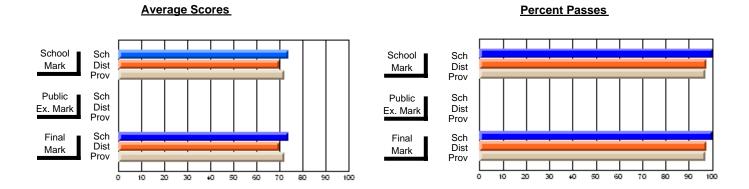

### District 1 - Labrador

#001 - St. Peter's School, Black Tickle

**Subject: Mathematics** 

| Course: MATHEMATICS 1206 |                |                          |                          | <b>⅃</b> |                        | witl                     | nheld for rea            | sons of cor   | nfidential               | ity.                     |
|--------------------------|----------------|--------------------------|--------------------------|----------|------------------------|--------------------------|--------------------------|---------------|--------------------------|--------------------------|
| # students in course: 4  | School<br>Mark | School<br>vs<br>District | School<br>vs<br>Province |          | Public<br>Exam<br>Mark | School<br>vs<br>District | School<br>vs<br>Province | Final<br>Mark | School<br>vs<br>District | School<br>vs<br>Province |
| Average Score<br>School  |                |                          |                          | -        |                        |                          |                          |               |                          |                          |
| District                 | 53.3           | р                        | q                        |          |                        |                          |                          | 53.3          | р                        | p                        |
| Province                 | 58.8           | Р                        | Р                        |          |                        |                          |                          | 58.8          | Р                        | Р                        |
| Percent of Passes        |                |                          |                          |          |                        |                          |                          |               |                          |                          |
| School                   |                |                          |                          |          |                        |                          |                          |               |                          |                          |
| District                 | 69.0           | р                        | q                        |          |                        |                          |                          | 69.0          | р                        | q                        |
| Province                 | 78.1           |                          |                          |          |                        |                          |                          | 78.1          |                          |                          |

Modification Time: 11:02:11AM

Modification Date: 1/8/2010

Source: Evaluation & Research

<sup>\*</sup> Data from the High School Certification System. The results from supplementary courses are not reflected in these results. All students obtaining a score of 48 or 49 on the final mark, were adjusted to 50 and are reflected in the Final Mark column.