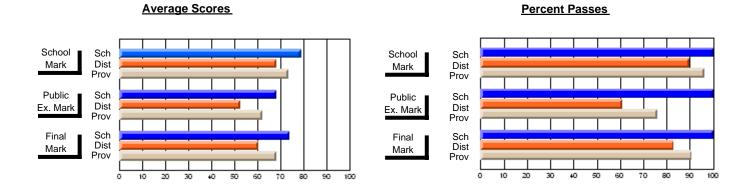

### District 1 - Labrador

#001 - St. Peter's School, Black Tickle

**Subject: Mathematics** 

| "                       |                |                          |                          | <del>-</del>           | witl                     | <u>hheld for re</u> a    | sons of cor   | nfidential               | ity.                     |
|-------------------------|----------------|--------------------------|--------------------------|------------------------|--------------------------|--------------------------|---------------|--------------------------|--------------------------|
| # students in course: 1 | School<br>Mark | School<br>vs<br>District | School<br>vs<br>Province | Public<br>Exam<br>Mark | School<br>vs<br>District | School<br>vs<br>Province | Final<br>Mark | School<br>vs<br>District | School<br>vs<br>Province |
| Average Score           |                |                          |                          |                        |                          |                          |               |                          |                          |
| School<br>District      | 63.9           |                          |                          | 60.6                   |                          |                          | 62.6          |                          |                          |
| Province                | 65.0           | q                        | q                        | 58.9                   | q                        | q                        | 62.3          | q                        | q                        |
| Percent of Passes       |                |                          |                          |                        |                          |                          |               |                          |                          |
| School                  |                |                          |                          |                        |                          |                          |               |                          |                          |
| District                | 83.7           | р                        | р                        | 72.4                   | q                        | q                        | 76.5          | q                        | q                        |
| Province                | 84.6           |                          |                          | 67.8                   |                          |                          | 79.2          |                          |                          |