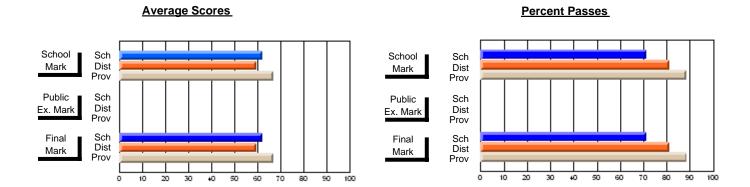

### District 1 - Labrador

#001 - St. Peter's School, Black Tickle

**Subject: Enterprise Education** 

| # students in course: 7       | School<br>Mark   | School<br>vs<br>District | School<br>vs<br>Province | Public<br>Exam<br>Mark | School<br>vs<br>District | School<br>vs<br>Province | Final<br>Mark    | School<br>vs<br>District | School<br>vs<br>Province |
|-------------------------------|------------------|--------------------------|--------------------------|------------------------|--------------------------|--------------------------|------------------|--------------------------|--------------------------|
| Average Score School District | <b>62.1</b> 59.4 | р                        | q                        |                        |                          |                          | <b>62.1</b> 59.4 | р                        | q                        |
| Province                      | 66.9             | •                        | ·                        |                        |                          |                          | 66.9             |                          | ·                        |
| Percent of Passes School      | 71.4             |                          |                          |                        |                          |                          | 71.4             |                          |                          |
| District                      | 81.3             | q                        | q                        |                        |                          |                          | 81.3             | q                        | q                        |
| Province                      | 88.4             |                          |                          |                        |                          |                          | 88.7             |                          |                          |