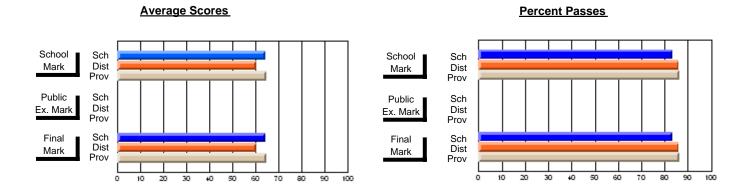

### District 1 - Labrador

#001 - St. Peter's School, Black Tickle

**Subject: Family Studies** 

| Course: NUTRITION 2102         |                |                          |                          | ـــــــــــــــــــــــــــــــــــــ | witl                     | nheld for rea            | s <u>ons of cor</u> | nfidential               | ity.                     |
|--------------------------------|----------------|--------------------------|--------------------------|---------------------------------------|--------------------------|--------------------------|---------------------|--------------------------|--------------------------|
| # students in course: 4        | School<br>Mark | School<br>vs<br>District | School<br>vs<br>Province | Public<br>Exam<br>Mark                | School<br>vs<br>District | School<br>vs<br>Province | Final<br>Mark       | School<br>vs<br>District | School<br>vs<br>Province |
| <u>Average Score</u><br>School |                |                          |                          |                                       |                          |                          |                     |                          |                          |
| District                       | 70.3           | q                        | q                        |                                       |                          |                          | 70.3                | q                        | q                        |
| Province                       | 75.3           | ,                        | -1                       |                                       |                          |                          | 75.3                | ,                        | ,                        |
| Percent of Passes              |                |                          |                          |                                       |                          |                          |                     |                          |                          |
| School                         |                |                          |                          |                                       |                          |                          |                     |                          |                          |
| District                       | 89.0           | р                        | р                        |                                       |                          |                          | 89.0                | р                        | р                        |
| Province                       | 93.9           |                          |                          |                                       |                          |                          | 93.9                |                          |                          |