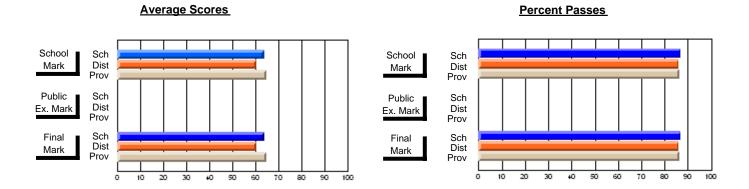

### District 1 - Labrador

#001 - St. Peter's School, Black Tickle

**Subject: Family Studies** 

| Course: NUTRITION 2102         |                |                          |                          | ـــــــــــــــــــــــــــــــــــــ | witl                     | nheld for rea            | s <u>ons of cor</u> | nfidential               | ity.                     |
|--------------------------------|----------------|--------------------------|--------------------------|---------------------------------------|--------------------------|--------------------------|---------------------|--------------------------|--------------------------|
| # students in course: 4        | School<br>Mark | School<br>vs<br>District | School<br>vs<br>Province | Public<br>Exam<br>Mark                | School<br>vs<br>District | School<br>vs<br>Province | Final<br>Mark       | School<br>vs<br>District | School<br>vs<br>Province |
| <u>Average Score</u><br>School |                |                          |                          |                                       |                          |                          |                     |                          |                          |
| District                       | 70.3           | q                        | q                        |                                       |                          |                          | 70.3                | q                        | q                        |
| Province                       | 75.3           | ,                        | -1                       |                                       |                          |                          | 75.3                | ,                        | ,                        |
| Percent of Passes              |                |                          |                          |                                       |                          |                          |                     |                          |                          |
| School                         |                |                          |                          |                                       |                          |                          |                     |                          |                          |
| District                       | 89.0           | р                        | р                        |                                       |                          |                          | 89.0                | р                        | р                        |
| Province                       | 93.9           |                          |                          |                                       |                          |                          | 93.9                |                          |                          |

Modification Time: 11:02:11AM

Modification Date: 1/8/2010

Source: Evaluation & Research

<sup>\*</sup> Data from the High School Certification System. The results from supplementary courses are not reflected in these results. All students obtaining a score of 48 or 49 on the final mark, were adjusted to 50 and are reflected in the Final Mark column.