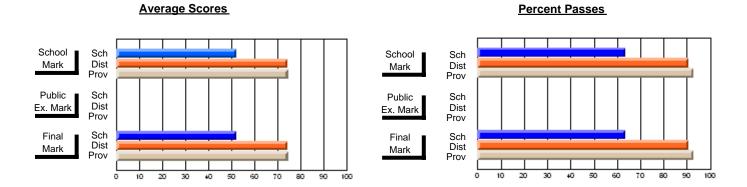

### District 1 - Labrador

#001 - St. Peter's School, Black Tickle

**Subject: Social Studies** 

| "                       |                |                          |                          | <b>-</b>               | with                     | <u>nheld for re</u> a    | s <u>ons of cor</u> | nfidential               | ity.                     |
|-------------------------|----------------|--------------------------|--------------------------|------------------------|--------------------------|--------------------------|---------------------|--------------------------|--------------------------|
| # students in course: 1 | School<br>Mark | School<br>vs<br>District | School<br>vs<br>Province | Public<br>Exam<br>Mark | School<br>vs<br>District | School<br>vs<br>Province | Final<br>Mark       | School<br>vs<br>District | School<br>vs<br>Province |
| Average Score           |                |                          |                          |                        |                          |                          |                     |                          |                          |
| School                  |                |                          |                          |                        |                          |                          |                     |                          |                          |
| District                | 49.4           | р                        | q                        |                        |                          |                          | 49.4                | р                        | q                        |
| Province                | 56.9           |                          |                          |                        |                          |                          | 56.9                |                          |                          |
| Percent of Passes       |                |                          |                          |                        |                          |                          |                     |                          |                          |
| School                  |                |                          |                          |                        |                          |                          |                     |                          |                          |
| District                | 60.0           | р                        | р                        |                        |                          |                          | 60.0                | р                        | р                        |
| Province                | 79.6           |                          |                          |                        |                          |                          | 79.6                |                          |                          |

Modification Time: 11:02:11AM

Modification Date: 1/8/2010

Source: Evaluation & Research

<sup>\*</sup> Data from the High School Certification System. The results from supplementary courses are not reflected in these results. All students obtaining a score of 48 or 49 on the final mark, were adjusted to 50 and are reflected in the Final Mark column.