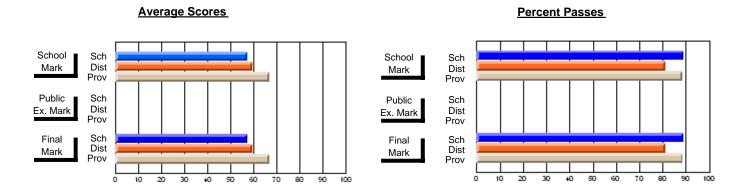

### District 1 - Labrador

#001 - St. Peter's School, Black Tickle

**Subject: Family Studies** 

| Course: NUTRITION 2102         |                |                          |                          | ـــــــــــــــــــــــــــــــــــــ | witl                     | nheld for rea            | s <u>ons of cor</u> | nfidential               | ity.                     |
|--------------------------------|----------------|--------------------------|--------------------------|---------------------------------------|--------------------------|--------------------------|---------------------|--------------------------|--------------------------|
| # students in course: 4        | School<br>Mark | School<br>vs<br>District | School<br>vs<br>Province | Public<br>Exam<br>Mark                | School<br>vs<br>District | School<br>vs<br>Province | Final<br>Mark       | School<br>vs<br>District | School<br>vs<br>Province |
| <u>Average Score</u><br>School |                |                          |                          |                                       |                          |                          |                     |                          |                          |
| District                       | 70.3           | q                        | q                        |                                       |                          |                          | 70.3                | q                        | q                        |
| Province                       | 75.3           | ,                        | -1                       |                                       |                          |                          | 75.3                | ,                        | ,                        |
| Percent of Passes              |                |                          |                          |                                       |                          |                          |                     |                          |                          |
| School                         |                |                          |                          |                                       |                          |                          |                     |                          |                          |
| District                       | 89.0           | р                        | р                        |                                       |                          |                          | 89.0                | р                        | р                        |
| Province                       | 93.9           |                          |                          |                                       |                          |                          | 93.9                |                          |                          |

Modification Time: 11:02:11AM

Modification Date: 1/8/2010

Source: Evaluation & Research

<sup>\*</sup> Data from the High School Certification System. The results from supplementary courses are not reflected in these results. All students obtaining a score of 48 or 49 on the final mark, were adjusted to 50 and are reflected in the Final Mark column.