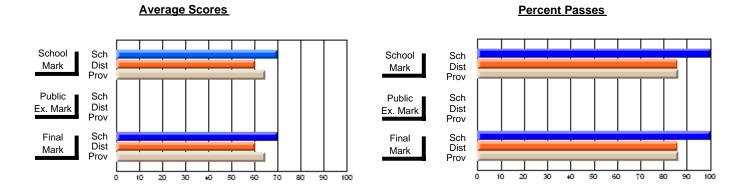

### District 1 - Labrador

#001 - St. Peter's School, Black Tickle

**Subject: Mathematics** 

| Course: MATHEMATICS 1206 |                |                          |                          | <b>⅃</b> |                        | witl                     | nheld for rea            | sons of cor   | nfidential               | ity.                     |
|--------------------------|----------------|--------------------------|--------------------------|----------|------------------------|--------------------------|--------------------------|---------------|--------------------------|--------------------------|
| # students in course: 4  | School<br>Mark | School<br>vs<br>District | School<br>vs<br>Province |          | Public<br>Exam<br>Mark | School<br>vs<br>District | School<br>vs<br>Province | Final<br>Mark | School<br>vs<br>District | School<br>vs<br>Province |
| Average Score<br>School  |                |                          |                          | -        |                        |                          |                          |               |                          |                          |
| District                 | 53.3           | р                        | q                        |          |                        |                          |                          | 53.3          | р                        | p                        |
| Province                 | 58.8           | Р                        | Р                        |          |                        |                          |                          | 58.8          | Р                        | Р                        |
| Percent of Passes        |                |                          |                          |          |                        |                          |                          |               |                          |                          |
| School                   |                |                          |                          |          |                        |                          |                          |               |                          |                          |
| District                 | 69.0           | р                        | q                        |          |                        |                          |                          | 69.0          | р                        | q                        |
| Province                 | 78.1           |                          |                          |          |                        |                          |                          | 78.1          |                          |                          |

Modification Time: 11:02:11AM

Modification Date: 1/8/2010

Source: Evaluation & Research

<sup>\*</sup> Data from the High School Certification System. The results from supplementary courses are not reflected in these results. All students obtaining a score of 48 or 49 on the final mark, were adjusted to 50 and are reflected in the Final Mark column.