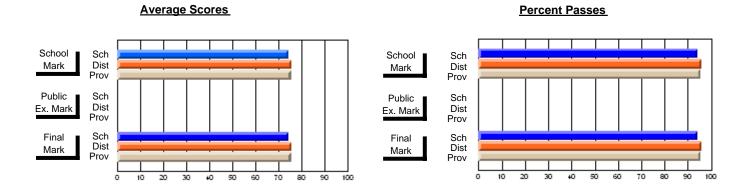

### District 1 - Labrador

#001 - St. Peter's School, Black Tickle

**Subject: Family Studies** 

| "                       |                |                          |                          | '                      | with                     | <u>nheld for re</u> a    | is <u>ons of cor</u> | <u>nfidential</u>        | ity.                     |
|-------------------------|----------------|--------------------------|--------------------------|------------------------|--------------------------|--------------------------|----------------------|--------------------------|--------------------------|
| # students in course: 4 | School<br>Mark | School<br>vs<br>District | School<br>vs<br>Province | Public<br>Exam<br>Mark | School<br>vs<br>District | School<br>vs<br>Province | Final<br>Mark        | School<br>vs<br>District | School<br>vs<br>Province |
| Average Score<br>School |                |                          |                          |                        |                          |                          |                      |                          |                          |
| District                | 67.1           | q                        | q                        |                        |                          |                          | 67.1                 | q                        | q                        |
| Province                | 73.7           | 7                        | 7                        |                        |                          |                          | 73.7                 | 7                        | 7                        |
| Percent of Passes       |                |                          |                          |                        |                          |                          |                      |                          |                          |
| School                  |                |                          |                          |                        |                          |                          |                      |                          |                          |
| District                | 82.7           | q                        | q                        |                        |                          |                          | 82.7                 | q                        | q                        |
| Province                | 93.5           |                          |                          |                        |                          |                          | 93.5                 |                          |                          |

Modification Time: 11:02:11AM

Modification Date: 1/8/2010

Source: Evaluation & Research

<sup>\*</sup> Data from the High School Certification System. The results from supplementary courses are not reflected in these results. All students obtaining a score of 48 or 49 on the final mark, were adjusted to 50 and are reflected in the Final Mark column.