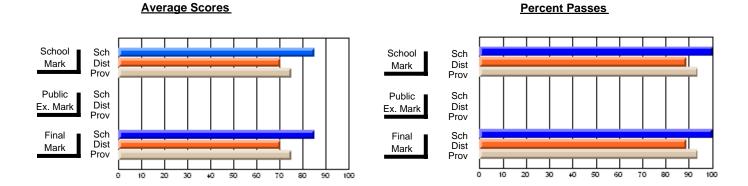

### District 1 - Labrador

#001 - St. Peter's School, Black Tickle

**Subject: Mathematics** 

| Course: MATHEMATICS 1206 |                |                          |                          | <b>⅃</b> |                        | witl                     | nheld for rea            | sons of cor   | nfidential               | ity.                     |
|--------------------------|----------------|--------------------------|--------------------------|----------|------------------------|--------------------------|--------------------------|---------------|--------------------------|--------------------------|
| # students in course: 4  | School<br>Mark | School<br>vs<br>District | School<br>vs<br>Province |          | Public<br>Exam<br>Mark | School<br>vs<br>District | School<br>vs<br>Province | Final<br>Mark | School<br>vs<br>District | School<br>vs<br>Province |
| Average Score<br>School  |                |                          |                          | -        |                        |                          |                          |               |                          |                          |
| District                 | 53.3           | р                        | q                        |          |                        |                          |                          | 53.3          | р                        | p                        |
| Province                 | 58.8           | Р                        | Р                        |          |                        |                          |                          | 58.8          | Р                        | Р                        |
| Percent of Passes        |                |                          |                          |          |                        |                          |                          |               |                          |                          |
| School                   |                |                          |                          |          |                        |                          |                          |               |                          |                          |
| District                 | 69.0           | р                        | q                        |          |                        |                          |                          | 69.0          | р                        | q                        |
| Province                 | 78.1           |                          |                          |          |                        |                          |                          | 78.1          |                          |                          |

Modification Time: 11:02:11AM

Modification Date: 1/8/2010

Source: Evaluation & Research

<sup>\*</sup> Data from the High School Certification System. The results from supplementary courses are not reflected in these results. All students obtaining a score of 48 or 49 on the final mark, were adjusted to 50 and are reflected in the Final Mark column.