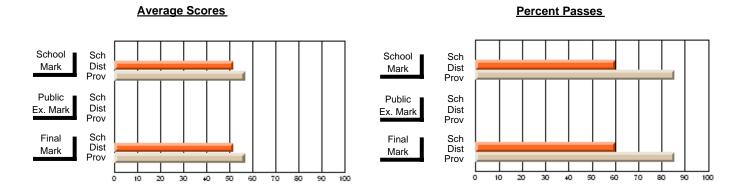

### District 1 - Labrador

#001 - St. Peter's School, Black Tickle

**Subject: Family Studies** 

| Course: NUTRITION 2102         |                |                          |                          | ـــــــــــــــــــــــــــــــــــــ | witl                     | nheld for rea            | s <u>ons of cor</u> | nfidential               | ity.                     |
|--------------------------------|----------------|--------------------------|--------------------------|---------------------------------------|--------------------------|--------------------------|---------------------|--------------------------|--------------------------|
| # students in course: 4        | School<br>Mark | School<br>vs<br>District | School<br>vs<br>Province | Public<br>Exam<br>Mark                | School<br>vs<br>District | School<br>vs<br>Province | Final<br>Mark       | School<br>vs<br>District | School<br>vs<br>Province |
| <u>Average Score</u><br>School |                |                          |                          |                                       |                          |                          |                     |                          |                          |
| District                       | 70.3           | q                        | q                        |                                       |                          |                          | 70.3                | q                        | q                        |
| Province                       | 75.3           | ,                        | -1                       |                                       |                          |                          | 75.3                | ,                        | ,                        |
| Percent of Passes              |                |                          |                          |                                       |                          |                          |                     |                          |                          |
| School                         |                |                          |                          |                                       |                          |                          |                     |                          |                          |
| District                       | 89.0           | р                        | р                        |                                       |                          |                          | 89.0                | р                        | р                        |
| Province                       | 93.9           |                          |                          |                                       |                          |                          | 93.9                |                          |                          |

Modification Time: 11:02:11AM

Modification Date: 1/8/2010

Source: Evaluation & Research

<sup>\*</sup> Data from the High School Certification System. The results from supplementary courses are not reflected in these results. All students obtaining a score of 48 or 49 on the final mark, were adjusted to 50 and are reflected in the Final Mark column.