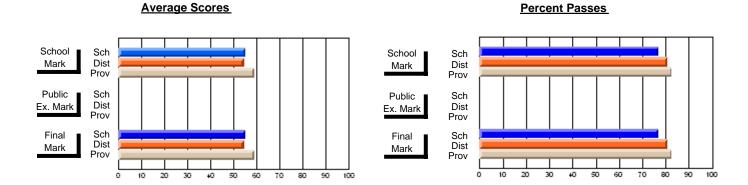

### District 1 - Labrador

#001 - St. Peter's School, Black Tickle

**Subject: Enterprise Education** 

| # students in course: 7       | School<br>Mark   | School<br>vs<br>District | School<br>vs<br>Province | Public<br>Exam<br>Mark | School<br>vs<br>District | School<br>vs<br>Province | Final<br>Mark    | School<br>vs<br>District | School<br>vs<br>Province |
|-------------------------------|------------------|--------------------------|--------------------------|------------------------|--------------------------|--------------------------|------------------|--------------------------|--------------------------|
| Average Score School District | <b>62.1</b> 59.4 | р                        | q                        |                        |                          |                          | <b>62.1</b> 59.4 | р                        | q                        |
| Province                      | 66.9             | •                        | ·                        |                        |                          |                          | 66.9             |                          | ·                        |
| Percent of Passes School      | 71.4             |                          |                          |                        |                          |                          | 71.4             |                          |                          |
| District                      | 81.3             | q                        | q                        |                        |                          |                          | 81.3             | q                        | q                        |
| Province                      | 88.4             |                          |                          |                        |                          |                          | 88.7             |                          |                          |

Modification Time: 11:02:11AM

Modification Date: 1/8/2010

Source: Evaluation & Research

<sup>\*</sup> Data from the High School Certification System. The results from supplementary courses are not reflected in these results. All students obtaining a score of 48 or 49 on the final mark, were adjusted to 50 and are reflected in the Final Mark column.