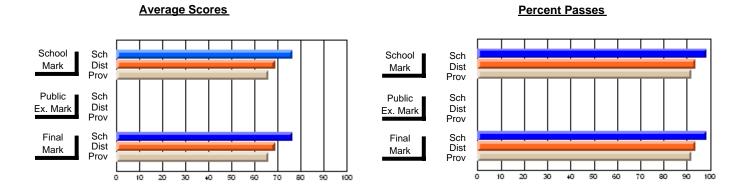

### District 1 - Labrador

#001 - St. Peter's School, Black Tickle

**Subject: Enterprise Education** 

| # students in course: 7       | School<br>Mark   | School<br>vs<br>District | School<br>vs<br>Province | Public<br>Exam<br>Mark | School<br>vs<br>District | School<br>vs<br>Province | Final<br>Mark    | School<br>vs<br>District | School<br>vs<br>Province |
|-------------------------------|------------------|--------------------------|--------------------------|------------------------|--------------------------|--------------------------|------------------|--------------------------|--------------------------|
| Average Score School District | <b>62.1</b> 59.4 | р                        | q                        |                        |                          |                          | <b>62.1</b> 59.4 | р                        | q                        |
| Province                      | 66.9             | •                        | ·                        |                        |                          |                          | 66.9             |                          | ·                        |
| Percent of Passes School      | 71.4             |                          |                          |                        |                          |                          | 71.4             |                          |                          |
| District                      | 81.3             | q                        | q                        |                        |                          |                          | 81.3             | q                        | q                        |
| Province                      | 88.4             |                          |                          |                        |                          |                          | 88.7             |                          |                          |