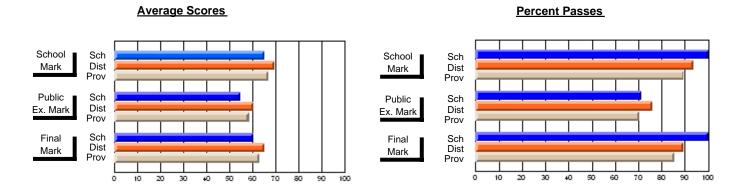

### District 1 - Labrador

#001 - St. Peter's School, Black Tickle

**Subject: Enterprise Education** 

| # students in course: 7       | School<br>Mark   | School<br>vs<br>District | School<br>vs<br>Province | Public<br>Exam<br>Mark | School<br>vs<br>District | School<br>vs<br>Province | Final<br>Mark    | School<br>vs<br>District | School<br>vs<br>Province |
|-------------------------------|------------------|--------------------------|--------------------------|------------------------|--------------------------|--------------------------|------------------|--------------------------|--------------------------|
| Average Score School District | <b>62.1</b> 59.4 | р                        | q                        |                        |                          |                          | <b>62.1</b> 59.4 | р                        | q                        |
| Province                      | 66.9             | •                        | ·                        |                        |                          |                          | 66.9             |                          | ·                        |
| Percent of Passes School      | 71.4             |                          |                          |                        |                          |                          | 71.4             |                          |                          |
| District                      | 81.3             | q                        | q                        |                        |                          |                          | 81.3             | q                        | q                        |
| Province                      | 88.4             |                          |                          |                        |                          |                          | 88.7             |                          |                          |

Modification Time: 11:02:11AM

Modification Date: 1/8/2010

Source: Evaluation & Research

<sup>\*</sup> Data from the High School Certification System. The results from supplementary courses are not reflected in these results. All students obtaining a score of 48 or 49 on the final mark, were adjusted to 50 and are reflected in the Final Mark column.