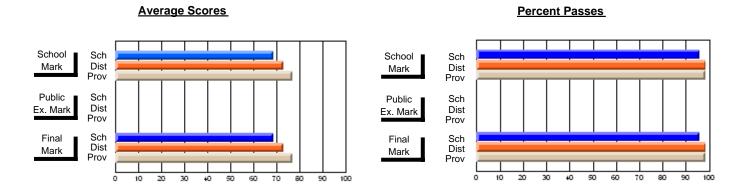

### District 1 - Labrador

#001 - St. Peter's School, Black Tickle

**Subject: Social Studies** 

|                         |                |                          |                          | <b>-</b>               | with                     | <u>hheld for re</u> a    | sons of cor   | <u>nfidential</u>        | ity.                     |
|-------------------------|----------------|--------------------------|--------------------------|------------------------|--------------------------|--------------------------|---------------|--------------------------|--------------------------|
| # students in course: 1 | School<br>Mark | School<br>vs<br>District | School<br>vs<br>Province | Public<br>Exam<br>Mark | School<br>vs<br>District | School<br>vs<br>Province | Final<br>Mark | School<br>vs<br>District | School<br>vs<br>Province |
| Average Score<br>School |                |                          |                          |                        |                          |                          | -             |                          |                          |
| District                | 71.1           | D                        | D                        | 60.4                   |                          |                          | 65.8          | a                        | G.                       |
| Province                | 70.7           | Р                        | р                        | 63.2                   | q                        | q                        | 67.1          | q                        | q                        |
| Percent of Passes       |                |                          |                          |                        |                          |                          |               |                          |                          |
| School                  |                |                          |                          |                        |                          |                          |               |                          |                          |
| District                | 94.6           | р                        | р                        | 81.1                   | р                        | р                        | 93.7          | р                        | р                        |
| Province                | 94.5           |                          |                          | 82.4                   |                          |                          | 93.3          |                          |                          |

Modification Time: 11:02:11AM

Modification Date: 1/8/2010

<sup>\*</sup> Data from the High School Certification System. The results from supplementary courses are not reflected in these results. All students obtaining a score of 48 or 49 on the final mark, were adjusted to 50 and are reflected in the Final Mark column.