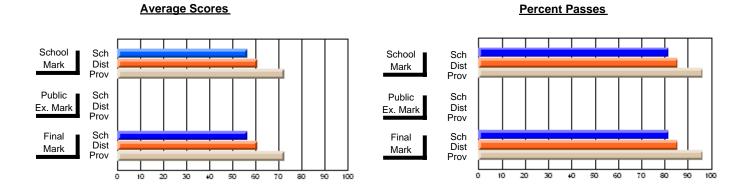

### District 1 - Labrador

#001 - St. Peter's School, Black Tickle

**Subject: Mathematics** 

| Course: MATHEMATICS 1206 |                |                          |                          | <b>⅃</b> |                        | witl                     | nheld for rea            | sons of cor   | nfidential               | ity.                     |
|--------------------------|----------------|--------------------------|--------------------------|----------|------------------------|--------------------------|--------------------------|---------------|--------------------------|--------------------------|
| # students in course: 4  | School<br>Mark | School<br>vs<br>District | School<br>vs<br>Province |          | Public<br>Exam<br>Mark | School<br>vs<br>District | School<br>vs<br>Province | Final<br>Mark | School<br>vs<br>District | School<br>vs<br>Province |
| Average Score<br>School  |                |                          |                          | -        |                        |                          |                          |               |                          |                          |
| District                 | 53.3           | р                        | q                        |          |                        |                          |                          | 53.3          | р                        | p                        |
| Province                 | 58.8           | Р                        | Р                        |          |                        |                          |                          | 58.8          | Р                        | Р                        |
| Percent of Passes        |                |                          |                          |          |                        |                          |                          |               |                          |                          |
| School                   |                |                          |                          |          |                        |                          |                          |               |                          |                          |
| District                 | 69.0           | р                        | q                        |          |                        |                          |                          | 69.0          | р                        | q                        |
| Province                 | 78.1           |                          |                          |          |                        |                          |                          | 78.1          |                          |                          |

Modification Time: 11:02:11AM

Modification Date: 1/8/2010

Source: Evaluation & Research

<sup>\*</sup> Data from the High School Certification System. The results from supplementary courses are not reflected in these results. All students obtaining a score of 48 or 49 on the final mark, were adjusted to 50 and are reflected in the Final Mark column.