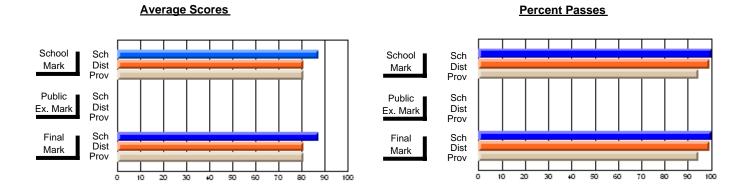

### District 1 - Labrador

#001 - St. Peter's School, Black Tickle

**Subject: Mathematics** 

| Course: MATHEMATICS 1206 |                |                          |                          | <b>⅃</b> |                        | witl                     | nheld for rea            | sons of cor   | nfidential               | ity.                     |
|--------------------------|----------------|--------------------------|--------------------------|----------|------------------------|--------------------------|--------------------------|---------------|--------------------------|--------------------------|
| # students in course: 4  | School<br>Mark | School<br>vs<br>District | School<br>vs<br>Province |          | Public<br>Exam<br>Mark | School<br>vs<br>District | School<br>vs<br>Province | Final<br>Mark | School<br>vs<br>District | School<br>vs<br>Province |
| Average Score<br>School  |                |                          |                          | -        |                        |                          |                          |               |                          |                          |
| District                 | 53.3           | р                        | q                        |          |                        |                          |                          | 53.3          | р                        | p                        |
| Province                 | 58.8           | Р                        | Р                        |          |                        |                          |                          | 58.8          | Р                        | Р                        |
| Percent of Passes        |                |                          |                          |          |                        |                          |                          |               |                          |                          |
| School                   |                |                          |                          |          |                        |                          |                          |               |                          |                          |
| District                 | 69.0           | р                        | q                        |          |                        |                          |                          | 69.0          | р                        | q                        |
| Province                 | 78.1           |                          |                          |          |                        |                          |                          | 78.1          |                          |                          |

Modification Time: 11:02:11AM

Modification Date: 1/8/2010

Source: Evaluation & Research

<sup>\*</sup> Data from the High School Certification System. The results from supplementary courses are not reflected in these results. All students obtaining a score of 48 or 49 on the final mark, were adjusted to 50 and are reflected in the Final Mark column.