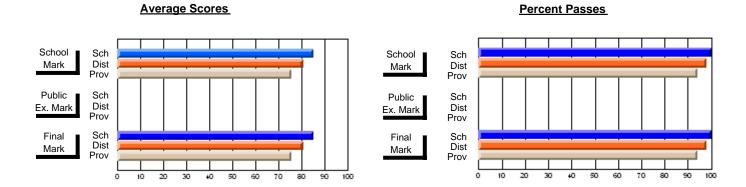

### District 1 - Labrador

#002 - Henry Gordon Academy, Cartwright

Subject: Art

| # students in course: 8 | School<br>Mark | School<br>vs<br>District | School<br>vs<br>Province | Public<br>Exam<br>Mark | School<br>vs<br>District | School<br>vs<br>Province | Final<br>Mark | School<br>vs<br>District | School<br>vs<br>Province |
|-------------------------|----------------|--------------------------|--------------------------|------------------------|--------------------------|--------------------------|---------------|--------------------------|--------------------------|
| Average Score<br>School | 62.1           |                          |                          |                        |                          |                          | 62.1          |                          |                          |
| District                | 71.8           | q                        | q                        |                        |                          |                          | 71.8          | q                        | q                        |
| Province                | 72.3           |                          | ·                        |                        |                          |                          | 72.3          |                          |                          |
| Percent of Passes       |                |                          |                          |                        |                          |                          |               |                          |                          |
| School                  | 75.0           |                          |                          |                        |                          |                          | 75.0          |                          |                          |
| District                | 94.4           | q                        | q                        |                        |                          |                          | 94.4          | q                        | q                        |
| Province                | 91.1           |                          |                          |                        |                          |                          | 91.2          |                          |                          |

Modification Time: 11:02:11AM

Modification Date: 1/8/2010

Source: Evaluation & Research

<sup>\*</sup> Data from the High School Certification System. The results from supplementary courses are not reflected in these results. All students obtaining a score of 48 or 49 on the final mark, were adjusted to 50 and are reflected in the Final Mark column.