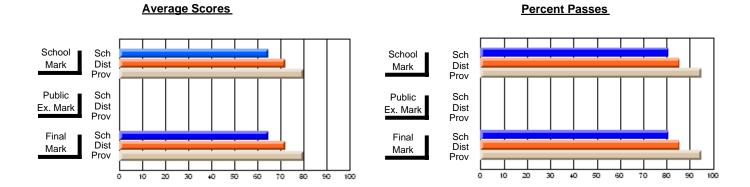

### District 1 - Labrador

#001 - St. Peter's School, Black Tickle

Subject: English Language

| Course: ENGLISH 1202              |                |                          |                          | _                      |                          | hool data ha<br>hheld for rea |               |                          |                          |
|-----------------------------------|----------------|--------------------------|--------------------------|------------------------|--------------------------|-------------------------------|---------------|--------------------------|--------------------------|
| # students in course: 3           | School<br>Mark | School<br>vs<br>District | School<br>vs<br>Province | Public<br>Exam<br>Mark | School<br>vs<br>District | School<br>vs                  | Final<br>Mark | School<br>vs<br>District | School<br>vs<br>Province |
| Average Score School District     | 54.5           | р                        | q                        |                        |                          |                               | 54.5          | р                        | q                        |
| Province Percent of Passes School | 59.2           |                          |                          |                        |                          |                               | 59.2          |                          |                          |
| District                          | 80.8           | q                        | q                        |                        |                          |                               | 80.8          | q                        | q                        |
| Province                          | 82.6           |                          |                          |                        |                          |                               | 82.6          |                          |                          |

Modification Time: 11:02:11AM

Modification Date: 1/8/2010 Source: Evaluation & Research

<sup>\*</sup> Data from the High School Certification System. The results from supplementary courses are not reflected in these results. All students obtaining a score of 48 or 49 on the final mark, were adjusted to 50 and are reflected in the Final Mark column.