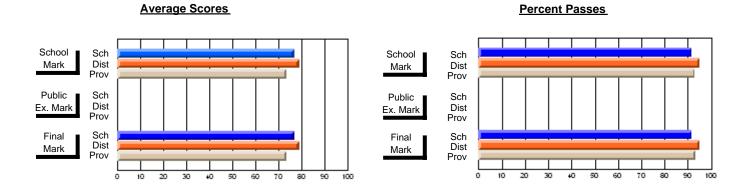

### District 1 - Labrador

#001 - St. Peter's School, Black Tickle

**Subject: Family Studies** 

| Course: NUTRITION 2102         |                |                          |                          | ـــــــــــــــــــــــــــــــــــــ | witl                     | nheld for rea            | s <u>ons of cor</u> | nfidential               | ity.                     |
|--------------------------------|----------------|--------------------------|--------------------------|---------------------------------------|--------------------------|--------------------------|---------------------|--------------------------|--------------------------|
| # students in course: 4        | School<br>Mark | School<br>vs<br>District | School<br>vs<br>Province | Public<br>Exam<br>Mark                | School<br>vs<br>District | School<br>vs<br>Province | Final<br>Mark       | School<br>vs<br>District | School<br>vs<br>Province |
| <u>Average Score</u><br>School |                |                          |                          |                                       |                          |                          |                     |                          |                          |
| District                       | 70.3           | q                        | q                        |                                       |                          |                          | 70.3                | q                        | q                        |
| Province                       | 75.3           | ,                        | -1                       |                                       |                          |                          | 75.3                | ,                        | ,                        |
| Percent of Passes              |                |                          |                          |                                       |                          |                          |                     |                          |                          |
| School                         |                |                          |                          |                                       |                          |                          |                     |                          |                          |
| District                       | 89.0           | р                        | р                        |                                       |                          |                          | 89.0                | р                        | р                        |
| Province                       | 93.9           |                          |                          |                                       |                          |                          | 93.9                |                          |                          |

Modification Time: 11:02:11AM

Modification Date: 1/8/2010

Source: Evaluation & Research

<sup>\*</sup> Data from the High School Certification System. The results from supplementary courses are not reflected in these results. All students obtaining a score of 48 or 49 on the final mark, were adjusted to 50 and are reflected in the Final Mark column.