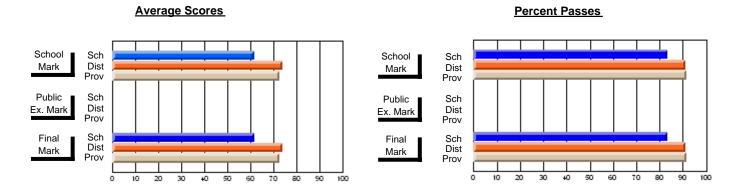

### District 1 - Labrador

#001 - St. Peter's School, Black Tickle

**Subject: Mathematics** 

| Course: MATHEMATICS 1206 |                |                          |                          | <b>⅃</b> |                        | witl                     | nheld for rea            | sons of cor   | nfidential               | ity.                     |
|--------------------------|----------------|--------------------------|--------------------------|----------|------------------------|--------------------------|--------------------------|---------------|--------------------------|--------------------------|
| # students in course: 4  | School<br>Mark | School<br>vs<br>District | School<br>vs<br>Province |          | Public<br>Exam<br>Mark | School<br>vs<br>District | School<br>vs<br>Province | Final<br>Mark | School<br>vs<br>District | School<br>vs<br>Province |
| Average Score<br>School  |                |                          |                          | -        |                        |                          |                          |               |                          |                          |
| District                 | 53.3           | р                        | q                        |          |                        |                          |                          | 53.3          | р                        | p                        |
| Province                 | 58.8           | Р                        | Р                        |          |                        |                          |                          | 58.8          | Р                        | Р                        |
| Percent of Passes        |                |                          |                          |          |                        |                          |                          |               |                          |                          |
| School                   |                |                          |                          |          |                        |                          |                          |               |                          |                          |
| District                 | 69.0           | р                        | q                        |          |                        |                          |                          | 69.0          | р                        | q                        |
| Province                 | 78.1           |                          |                          |          |                        |                          |                          | 78.1          |                          |                          |

Modification Time: 11:02:11AM

Modification Date: 1/8/2010

Source: Evaluation & Research

<sup>\*</sup> Data from the High School Certification System. The results from supplementary courses are not reflected in these results. All students obtaining a score of 48 or 49 on the final mark, were adjusted to 50 and are reflected in the Final Mark column.