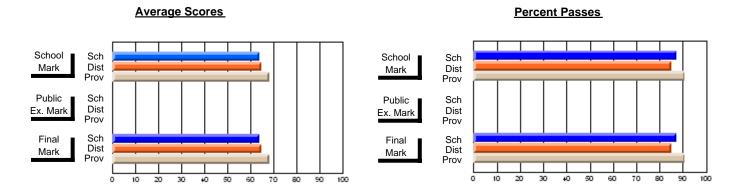

### District 1 - Labrador

#001 - St. Peter's School, Black Tickle

**Subject: Family Studies** 

| Course: NUTRITION 2102         |                |                          |                          | ـــــــــــــــــــــــــــــــــــــ | witl                     | nheld for rea            | s <u>ons of cor</u> | nfidential               | ity.                     |
|--------------------------------|----------------|--------------------------|--------------------------|---------------------------------------|--------------------------|--------------------------|---------------------|--------------------------|--------------------------|
| # students in course: 4        | School<br>Mark | School<br>vs<br>District | School<br>vs<br>Province | Public<br>Exam<br>Mark                | School<br>vs<br>District | School<br>vs<br>Province | Final<br>Mark       | School<br>vs<br>District | School<br>vs<br>Province |
| <u>Average Score</u><br>School |                |                          |                          |                                       |                          |                          |                     |                          |                          |
| District                       | 70.3           | q                        | q                        |                                       |                          |                          | 70.3                | q                        | q                        |
| Province                       | 75.3           | ,                        | -1                       |                                       |                          |                          | 75.3                | ,                        | ,                        |
| Percent of Passes              |                |                          |                          |                                       |                          |                          |                     |                          |                          |
| School                         |                |                          |                          |                                       |                          |                          |                     |                          |                          |
| District                       | 89.0           | р                        | р                        |                                       |                          |                          | 89.0                | р                        | р                        |
| Province                       | 93.9           |                          |                          |                                       |                          |                          | 93.9                |                          |                          |

Modification Time: 11:02:11AM

Modification Date: 1/8/2010

Source: Evaluation & Research

<sup>\*</sup> Data from the High School Certification System. The results from supplementary courses are not reflected in these results. All students obtaining a score of 48 or 49 on the final mark, were adjusted to 50 and are reflected in the Final Mark column.