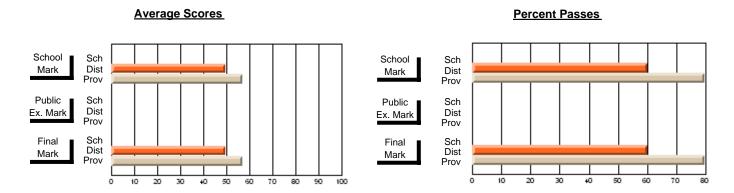

### District 1 - Labrador

#001 - St. Peter's School, Black Tickle

**Subject: Enterprise Education** 

| # students in course: 7       | School<br>Mark   | School<br>vs<br>District | School<br>vs<br>Province | Public<br>Exam<br>Mark | School<br>vs<br>District | School<br>vs<br>Province | Final<br>Mark    | School<br>vs<br>District | School<br>vs<br>Province |
|-------------------------------|------------------|--------------------------|--------------------------|------------------------|--------------------------|--------------------------|------------------|--------------------------|--------------------------|
| Average Score School District | <b>62.1</b> 59.4 | р                        | q                        |                        |                          |                          | <b>62.1</b> 59.4 | р                        | q                        |
| Province                      | 66.9             | •                        | ·                        |                        |                          |                          | 66.9             |                          | ·                        |
| Percent of Passes School      | 71.4             |                          |                          |                        |                          |                          | 71.4             |                          |                          |
| District                      | 81.3             | q                        | q                        |                        |                          |                          | 81.3             | q                        | q                        |
| Province                      | 88.4             |                          |                          |                        |                          |                          | 88.7             |                          |                          |

Modification Time: 11:02:11AM

Modification Date: 1/8/2010

Source: Evaluation & Research

<sup>\*</sup> Data from the High School Certification System. The results from supplementary courses are not reflected in these results. All students obtaining a score of 48 or 49 on the final mark, were adjusted to 50 and are reflected in the Final Mark column.