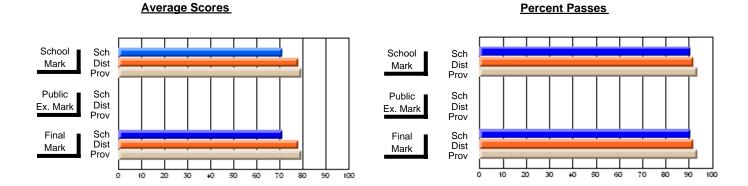

### District 1 - Labrador

#001 - St. Peter's School, Black Tickle

**Subject: Enterprise Education** 

| # students in course: 7       | School<br>Mark   | School<br>vs<br>District | School<br>vs<br>Province | Public<br>Exam<br>Mark | School<br>vs<br>District | School<br>vs<br>Province | Final<br>Mark    | School<br>vs<br>District | School<br>vs<br>Province |
|-------------------------------|------------------|--------------------------|--------------------------|------------------------|--------------------------|--------------------------|------------------|--------------------------|--------------------------|
| Average Score School District | <b>62.1</b> 59.4 | р                        | q                        |                        |                          |                          | <b>62.1</b> 59.4 | р                        | q                        |
| Province                      | 66.9             | •                        | ·                        |                        |                          |                          | 66.9             |                          | ·                        |
| Percent of Passes School      | 71.4             |                          |                          |                        |                          |                          | 71.4             |                          |                          |
| District                      | 81.3             | q                        | q                        |                        |                          |                          | 81.3             | q                        | q                        |
| Province                      | 88.4             |                          |                          |                        |                          |                          | 88.7             |                          |                          |

Modification Time: 11:02:11AM

Modification Date: 1/8/2010

Source: Evaluation & Research

<sup>\*</sup> Data from the High School Certification System. The results from supplementary courses are not reflected in these results. All students obtaining a score of 48 or 49 on the final mark, were adjusted to 50 and are reflected in the Final Mark column.