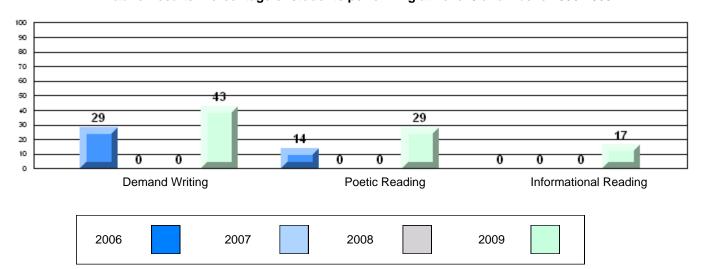

### 4 Year CRT (Subtest) Mark Trend 2006-2009

Multiple Choice

299

District 803 - Private

#453 - Eric G. Lambert All-Grade, Churchill Falls

Grades: K-12