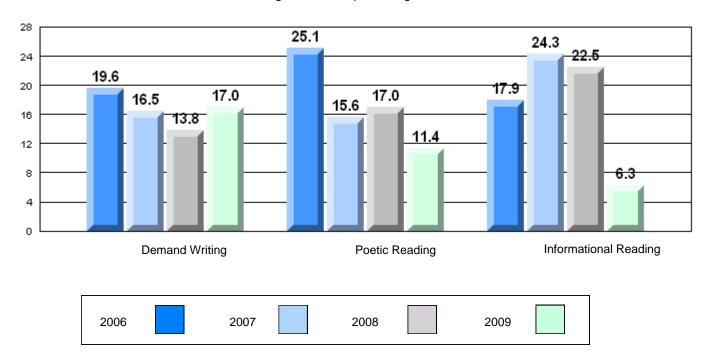

### 4 Year CRT (Subtest) Mark Trend 2006-2009

Multiple Choice

District 803 - Private

#375 - Lakecrest -St. John's Independent School, St. John's

Grades: K-9