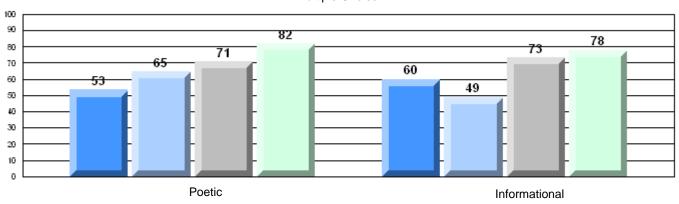

### 4 Year CRT (Subtest) Mark Trend 2006-2009

Multiple Choice

School data with 5 or fewer students withheld for reasons of confidentiality.

Poetic Informational

Rubric Results: Percentage of students performing at Level 3 and Above 2006-2009