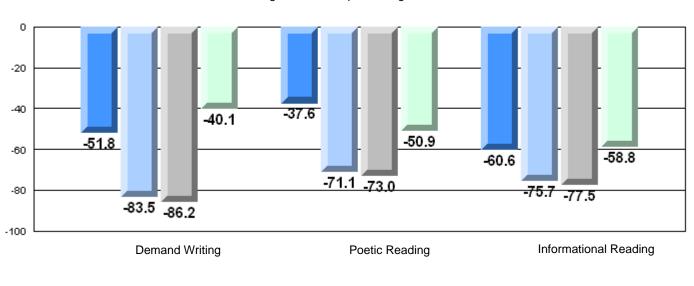

## Difference from Provincial Mean, 2006-09

Multiple Choice

#### Difference from Provincial Mean, 2006-09

District 803 - Private