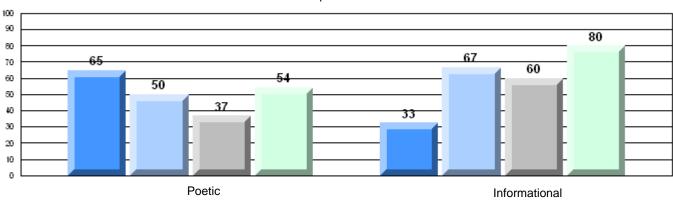

#### **CRT School Results Intermediate English Language Arts** 2008-09

#453 - Eric G. Lambert All-Grade, Churchill Falls

Grades: K-12

| English Language Arts |                       | Number of Students: 16 |    |       |              |              |
|-----------------------|-----------------------|------------------------|----|-------|--------------|--------------|
| gag.aag               | o 7 ii io             |                        |    | Mark  | School<br>vs | School<br>vs |
| Multiple Choice       |                       |                        |    |       | District     | Province     |
|                       |                       | School                 | ol | 62.9  | q            | q            |
|                       | Poetic                | Distric                | ct | 70.7  |              | 1            |
|                       |                       | Provinc                | е  | 71.0  |              |              |
|                       |                       | School                 | ol | 88.6  | р            | р            |
|                       | Informational         | Distric                | ct | 88.6  | *            | •            |
|                       |                       | Provinc                | е  | 83.1  |              |              |
| Dubrica               | Demand Writing        | School                 | ol | 81.3  | q            | q            |
| <u>Rubrics</u>        |                       | Distric                | ct | 94.8  | •            | •            |
|                       |                       | Provinc                | е  | 83.0  |              |              |
|                       |                       | School                 | ol | 100.0 | р            | р            |
|                       | Poetic Reading        | Distric                | ct | 98.2  | •            | •            |
|                       |                       | Provinc                | е  | 79.5  |              |              |
|                       |                       | School                 | ol | 100.0 | р            | Р            |
|                       | Informational Reading | Distric                |    | 96.4  |              |              |
|                       |                       | Provinc                | е  | 75.5  |              |              |