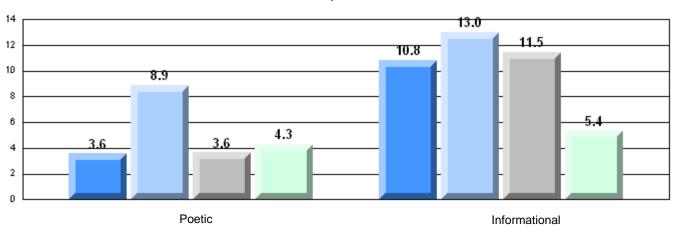

| District | 98.2     | •            | *            |
|                       |                       |                      | Province | 79.5     |              |              |
|                       |                       |                      | School   | 100.0    | р            | р            |
|                       | Informational Reading |                      | District | 96.4     |              |              |
|                       |                       |                      | Province | 75.5     |              |              |

### 4 Year CRT (Subtest) Mark Trend 2006-2009

Multiple Choice





2008

2006

District 803 - Private

#450 - St. Bonaventure's College, St. John's

Grades: K-12

## Difference from Provincial Mean, 2006-09

Multiple Choice



#### Difference from Provincial Mean, 2006-09





District 803 - Private

#### **CRT School Results Intermediate English Language Arts** 2008-09

#453 - Eric G. Lambert All-Grade, Churchill Falls

Grades: K-12

| English Language Arts |                       | Number of Students: 16 |    |       |              |              |
|-----------------------|-----------------------|------------------------|----|-------|--------------|--------------|
| gag.aag               | o 7 ii io             |                        |    | Mark  | School<br>vs | School<br>vs |
| Multiple Choice       |                       |                        |    |       | District     | Province     |
|                       |                       | School                 | ol | 62.9  | q            | q