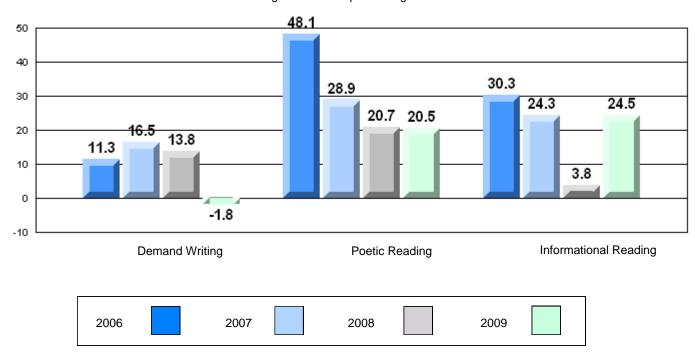

Demand Writing Poetic Reading Informational Reading

2006 2007 2008 2009

District 804 - Native Federal

#018 - Peenamin McKenzie School, Sheshatshiu

Grades: Other

| English Language Arts |                        | Number of Students : | 7         | Γ     |              |              |
|-----------------------|------------------------|----------------------|-----------|-------|--------------|--------------|
| g                     |                        |                      |           | Mark  | School<br>vs | School<br>vs |
|                       |                        |                      |           |       | District     | Province     |
| Multiple Choice       |                        |                      |           |       |              |              |
|                       |                        |                      | School    | 54.3  | q            | q            |
|                       | Poetic                 |                      | District  | 82.0  |              |              |
|                       |                        |                      | Province  | 71.0  |              |              |
|                       |                        |                      | 0.11      | 00.0  |              |              |
|                       |                        |                      | School    | 80.0  | P            | q            |
|                       | Informational          |                      | District  | 78.0  |              |              |
|                       |                        |                      | Province  | 83.1  |              |              |
|                       |                        |                      | School    | 42.9  | _            | _            |
| <u>Rubrics</u>        | Demand Writing         |                      | District  | 60.0  | q            | q            |
|                       |                        |                      | Province  | 83.0  |              |              |
|                       |                        |                      | Trovince  | 63.0  |              |              |
|                       |                        |                      | School    | 28.6  | q            | q            |
|                       | Poetic Reading         |                      | District  | 40.0  | •            | •            |
|                       |                        |                      | Province  | 79.5  |              |              |
|                       |                        |                      | School    | 16.7  |              |              |
|                       | Informational Reading  |                      | District  | 40.0  | q            | q            |
|                       | illiormational Reading |                      | Province  | 75.5  |              |              |
|                       |                        |                      | FIGNITION | / 5.5 |              |              |

Demand Writing Poetic Reading Informational Reading

2006 2007 2008 2009

District 804 - Native Federal

#376 - St. Anneway Kegnamogwom, Conne River

Grades: K-12

| English Language Arts |                       | Number of Students : | 10 ,     |      |              |              |
|-----------------------|-----------------------|----------------------|----------|------|--------------|--------------|
| Englion Eanguage      | <i>5</i> 7 (1) (5     | rambol of olddonio . | .0       | Mark | School<br>vs | School<br>vs |
| Multiple Choice       |                       |                      |          |      | District     | Province     |
|                       |                       |                      | School   | 82.0 | р            | р            |
|                       | Poetic                |                      | District | 82.0 | •            | •            |
|                       |                       | P                    | rovince  | 71.0 |              |              |
|                       |                       |                      | School   | 78.0 | р            | q            |
|                       | Informational         |                      | District | 78.0 | 1            | -1           |
|                       |                       | P                    | rovince  | 83.1 |              |              |
| <u>Rubrics</u>        | Demand Writing        |                      | School   | 60.0 | р            | q            |
|                       |                       |                      | District | 60.0 | 1            | 1            |
|                       |                       | P                    | rovince  | 83.0 |              |              |
|                       |                       |                      | School   | 40.0 | р            | q            |
|                       | Poetic Reading        |                      | District | 40.0 | r            | 1            |
|                       |                       | P                    | rovince  | 79.5 |              |              |
|                       |                       |                      | School   | 40.0 | р            | q            |
|                       | Informational Reading |                      | District | 40.0 |              |              |
|                       |                       | P                    | rovince  | 75.5 |              |              |