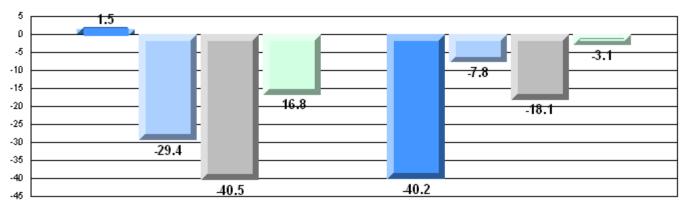

|                      | Province  | 79.5  |              |              |
|                       |                        |                      | School    | 16.7  |              |              |
|                       | Informational Reading  |                      | District  | 40.0  | q            | q            |
|                       | illiormational Reading |                      | Province  | 75.5  |              |              |
|                       |                        |                      | FIGNITION | / 5.5 |              |              |

## 4 Year CRT (Subtest) Mark Trend 2006-2009

Multiple Choice







District 804 - Native Federal

#018 - Peenamin McKenzie School, Sheshatshiu

Grades: Other

### Difference from Provincial Mean, 2006-09

Multiple Choice



Poetic Informational

#### Difference from Provincial Mean, 2006-09







School

District

School

District

School

District Province School

District Province School

District Province

Province

Province

Number of Students:

District 804 - Native Federal

**Multiple Choice** 

**Rubrics** 

**English Language Arts** 

#019 - Mushuau Innu Natuashish School, Natuashish

**Poetic** 

Informational

**Demand Writing** 

**Poetic Reading** 

Informational Reading

School School Mark School data District Province with 5 or fewer q q students withheld for reasons of q q confidentiality q q q

q

q

Grades: K-12

## 4 Year CRT (Subtest) Mark Trend 2006-2009

Multiple Choice

School data with 5 or fewer students withheld for reasons of confidentiality.

Poetic Informational

Rubric Results: