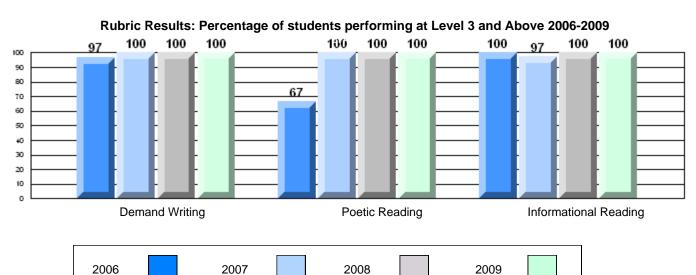

### 4 Year CRT (Subtest) Mark Trend 2006-2009

Multiple Choice

School data with 5 or fewer students withheld for reasons of confidentiality.

Poetic Informational

Rubric Results: Percentage of students performing at Level 3 and Above 2006-2009