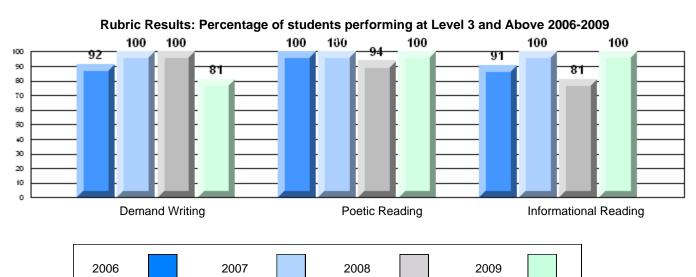

### 4 Year CRT (Subtest) Mark Trend 2006-2009

Multiple Choice

School data with 5 or fewer students withheld for reasons of confidentiality.

Poetic Informational

Rubric Results: Percentage of students performing at Level 3 and Above 2006-2009

#### Difference from Provincial Mean, 2006-09

Rubric Results: Percentage of students performing at Level 3 and Above 2006-2009

School data with 5 or fewer students withheld for reasons of confidentiality.