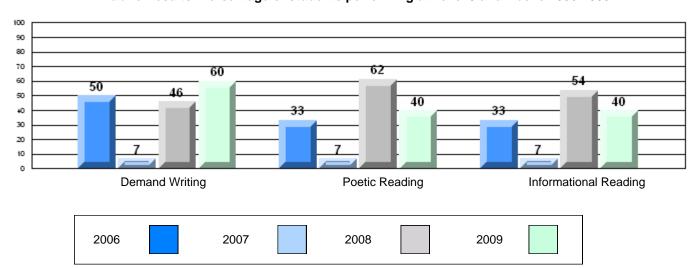

Demand Writing Poetic Reading Informational Reading

2006 2007 2008 2009

District 804 - Native Federal

#018 - Peenamin McKenzie School, Sheshatshiu

Grades: Other

| English Language Arts |                        | Number of Students : | 7         | Γ     |              |              |
|-----------------------|------------------------|----------------------|-----------|-------|--------------|--------------|
| g                     |                        |                      |           | Mark  | School<br>vs | School<br>vs |
|                       |                        |                      |           |       | District     | Province     |
| Multiple Choice       |                        |                      |           |       |              |              |
|                       |                        |                      | School    | 54.3  | q            | q            |
|                       | Poetic                 |                      | District  | 82.0  |              |              |
|                       |                        |                      | Province  | 71.0  |              |              |
|                       |                        |                      | 0.11      | 00.0  |              |              |
|                       |                        |                      | School    | 80.0  | P            | q            |
|                       | Informational          |                      | District  | 78.0  |              |              |
|                       |                        |                      | Province  | 83.1  |              |              |
|                       |                        |                      | School    | 42.9  | _            | _            |
| <u>Rubrics</u>        | Demand Writing         |                      | District  | 60.0  | q            | q            |
|                       |                        |                      | Province  | 83.0  |              |              |
|                       |                        |                      | Trovince  | 63.0  |              |              |
|                       |                        |                      | School    | 28.6  | q            | q            |
|                       | Poetic Reading         |                      | District  | 40.0  | •            | •            |
|                       |                        |                      | Province  | 79.5  |              |              |
|                       |                        |                      | School    | 16.7  |              |              |
|                       | Informational Reading  |                      | District  | 40.0  | q            | q            |
|                       | illiormational Reading |                      | Province  | 75.5  |              |              |
|                       |                        |                      | FIGNITION | / 5.5 |              |              |