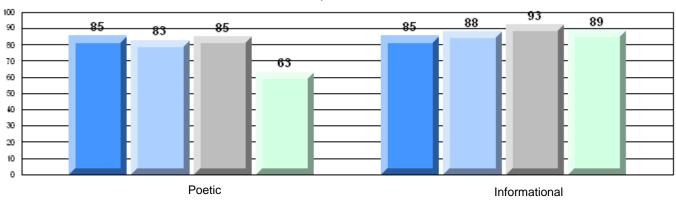

#### Difference from Provincial Mean, 2006-09

District 803 - Private

#469 - Immaculate Heart of Mary School, Corner Brook

Grades: K-9

| English Language Arts |                       | Number of Students : | 5                              |                                   |              |              |
|-----------------------|-----------------------|----------------------|--------------------------------|-----------------------------------|--------------|--------------|
| 0 0                   |                       |                      |                                | Mark                              | School<br>vs | School<br>vs |
| Multiple Choice       |                       |                      |                                | School data<br>with 5 or          | District     | Province     |
|                       | Poetic                |                      | School<br>District<br>Province | fewer<br>students<br>withheld for | р            | p            |
|                       | Informational         |                      | School<br>District<br>Province | reasons of confidentiality        | þ            | р            |
| <u>Rubrics</u>        | Demand Writing        |                      | School<br>District<br>Province |                                   | p            | þ            |
|                       | Poetic Reading        |                      | School<br>District<br>Province |                                   | р            | р            |
|                       | Informational Reading |                      | School<br>District<br>Province |                                   | Р            | р            |

### 4 Year CRT (Subtest) Mark Trend 2006-2009

Multiple Choice

School data with 5 or fewer students withheld for reasons of confidentiality.

Poetic Informational

Rubric Results: Percentage of students performing at Level 3 and Above 2006-2009