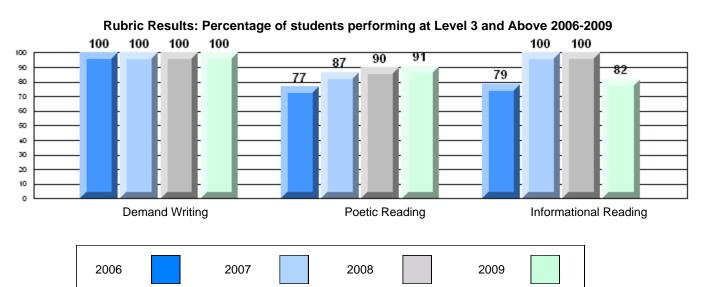

### 4 Year CRT (Subtest) Mark Trend 2006-2009

Multiple Choice

School data with 5 or fewer students withheld for reasons of confidentiality.

Poetic Informational

Rubric Results: Percentage of students performing at Level 3 and Above 2006-2009

#### Difference from Provincial Mean, 2006-09

Rubric Results: Percentage of students performing at Level 3 and Above 2006-2009

School data with 5 or fewer students withheld for reasons of confidentiality.