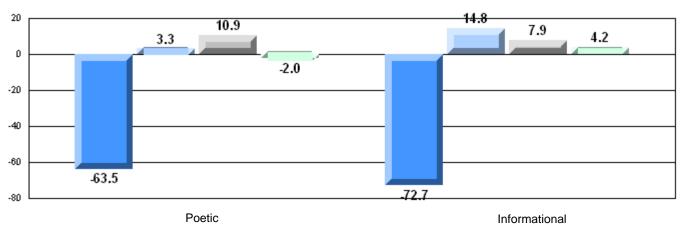

### Difference from Provincial Mean, 2006-09

Multiple Choice

School data with 5 or fewer students withheld for reasons of confidentiality.

Poetic Informational