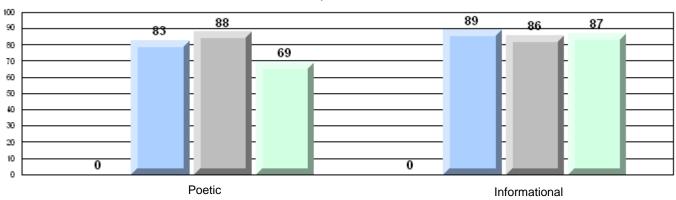

District 803 - Private

#375 - Lakecrest -St. John's Independent School, St. John's

Grades: K-9

| English Language Arts  |                       | Number of Students: 11 |       |                |                |
|------------------------|-----------------------|------------------------|-------|----------------|----------------|
| g                      |                       |                        | Mark  | School         | School         |
|                        |                       |                        |       | vs<br>District | vs<br>Province |
| <b>Multiple Choice</b> |                       |                        |       | District       | 1 TOVINGE      |
| •                      |                       | School                 | 69.1  | q              | q              |
|                        | Poetic                | District               | 70.7  | Ť              | •              |
|                        |                       | Province               | 71.0  |                |                |
|                        |                       | School                 | 87.3  | q              | n              |
|                        | Informational         | District               | 88.6  | Ч              | р              |
|                        | mormational           | Province               | 83.1  |                |                |
|                        |                       | School                 | 100.0 | n              | D              |
| <u>Rubrics</u>         | Demand Writing        | District               | 94.8  | P              | р              |
|                        | •                     | Province               | 83.0  |                |                |
|                        |                       | School                 | 90.9  | q              | р              |
|                        | Poetic Reading        | District               | 98.2  | Ч              | Р              |
|                        |                       | Province               | 79.5  |                |                |
|                        |                       | School                 | 81.8  | q              | р              |
|                        | Informational Reading | District               | 96.4  | •              | *              |
|                        |                       | Province               | 75.5  |                |                |