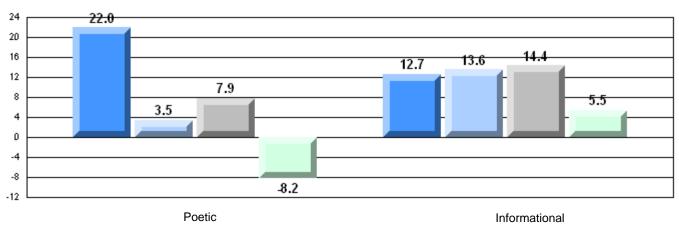

### Difference from Provincial Mean, 2006-09

Multiple Choice

School data with 5 or fewer students withheld for reasons of confidentiality.

Poetic Informational

#### Difference from Provincial Mean, 2006-09

Multiple Choice

School data with 5 or fewer students withheld for reasons of confidentiality.

Poetic Informational