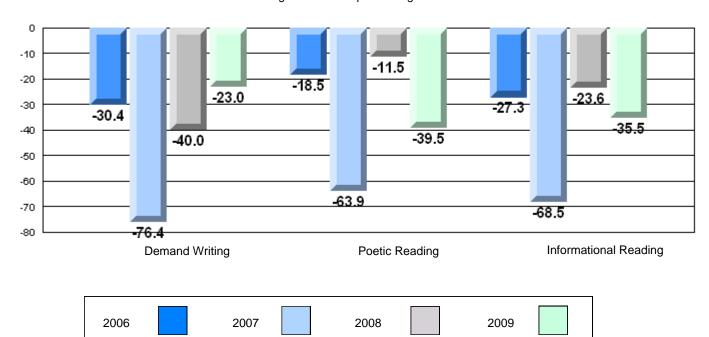

Demand Writing Poetic Reading Informational Reading

2006 2007 2008 2009

District 804 - Native Federal

#376 - St. Anneway Kegnamogwom, Conne River

Grades: K-12

| English Language Arts |                       | Number of Students : | 10 ,     |      |              |              |
|-----------------------|-----------------------|----------------------|----------|------|--------------|--------------|
| Englion Eanguage      | <i>5</i> 7 (1) (5     | rambol of olddonio . | .0       | Mark | School<br>vs | School<br>vs |
| Multiple Choice       |                       |                      |          |      | District     | Province     |
|                       |                       |                      | School   | 82.0 | р            | р            |
|                       | Poetic                |                      | District | 82.0 | •            | •            |
|                       |                       | P                    | rovince  | 71.0 |              |              |
|                       |                       |                      | School   | 78.0 | р            | q            |
|                       | Informational         |                      | District | 78.0 | 1            | -1           |
|                       |                       | P                    | rovince  | 83.1 |              |              |
| <u>Rubrics</u>        | Demand Writing        |                      | School   | 60.0 | р            | q            |
|                       |                       |                      | District | 60.0 | 1            | 1            |
|                       |                       | P                    | rovince  | 83.0 |              |              |
|                       |                       |                      | School   | 40.0 | р            | q            |
|                       | Poetic Reading        |                      | District | 40.0 | r            | 1            |
|                       |                       | P                    | rovince  | 79.5 |              |              |
|                       |                       |                      | School   | 40.0 | р            | q            |
|                       | Informational Reading |                      | District | 40.0 |              |              |
|                       |                       | P                    | rovince  | 75.5 |              |              |