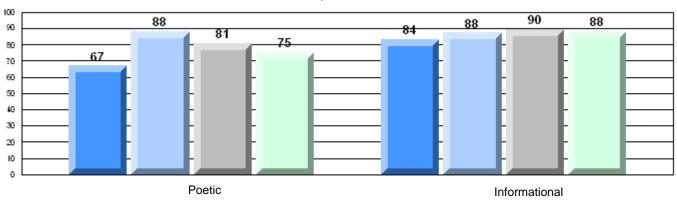

|                       |                      | School   | 100.0    | р            | р            |
|                       | Poetic Reading        |                      | District | 98.2     | •            | *            |
|                       |                       |                      | Province | 79.5     |              |              |
|                       |                       |                      | School   | 100.0    | р            | р            |
|                       | Informational Reading |                      | District | 96.4     |              |              |
|                       |                       |                      | Province | 75.5     |              |              |

### 4 Year CRT (Subtest) Mark Trend 2006-2009

Multiple Choice





2008

2006

District 803 - Private

#450 - St. Bonaventure's College, St. John's

Grades: K-12

## Difference from Provincial Mean, 2006-09

Multiple Choice



#### Difference from Provincial Mean, 2006-09





District 803 - Private

#### **CRT School Results Intermediate English Language Arts** 2008-09

#453 - Eric G. Lambert All-Grade, Churchill Falls

Grades: K-12

| English Language Arts |                       | Number of Students: 16 |    |       |              |              |
|-----------------------|-----------------------|------------------------|----|-------|--------------|--------------|
| gag.aag               | o 7 ii io             |                        |    | Mark  | School<br>vs | School<br>vs |
| Multiple Choice       |                       |