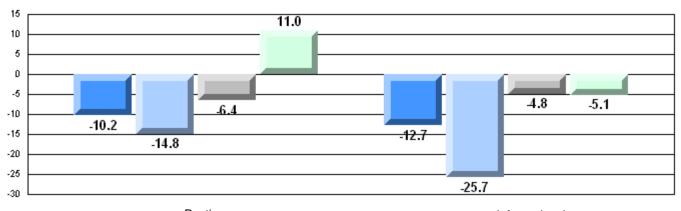

### Difference from Provincial Mean, 2006-09

Multiple Choice

Poetic Informational