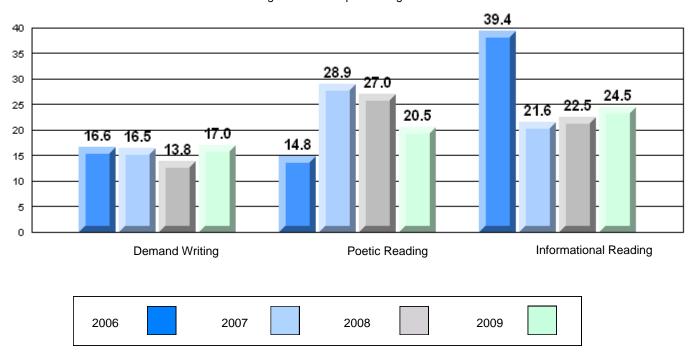

#### Difference from Provincial Mean, 2006-09

Rubric Results: Percentage of students performing at Level 3 and Above 2006-2009

School data with 5 or fewer students withheld for reasons of confidentiality.